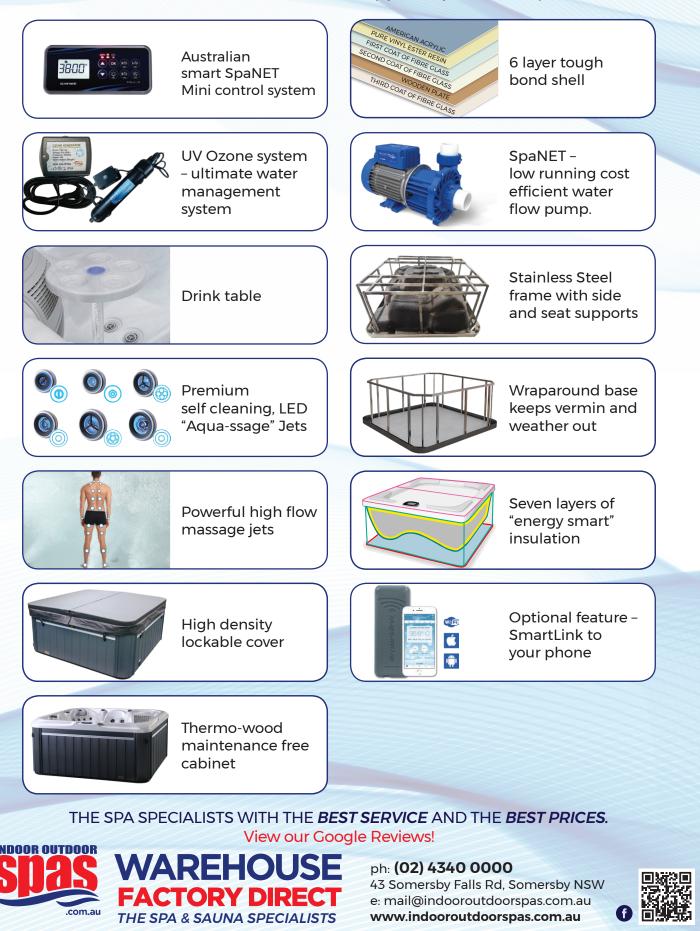

### FEATURES

| Long-lasting stainless steel frame            | •        |
|-----------------------------------------------|----------|
| Maintenance free cabinet                      | *        |
| Stainless steel massage jets                  | 34       |
| Aus SpaNET controllers lower spa running cost | •        |
| USA Lucite® acrylic                           | •        |
| Aus Massage pumps                             | 3hp      |
| Backlit fountains                             | *        |
| Underwater light                              | *        |
| Water level LED lights                        | *        |
| Cabinet lights                                | *        |
| Ozonator                                      | *        |
| UV sanitising water management system         | •        |
| Head rest                                     | 3        |
| Drainage                                      | •        |
| Suctions                                      | *        |
| Deluxe hard cover key lockable                | •        |
| Cabinet & shell insulation                    | *        |
| Low maintenance filters                       | 2        |
| Drink table                                   | *        |
| Water diverter                                | 2        |
| Air controller                                | 2        |
| Fountain controller                           | 1        |
| Aquatic AV speakers                           | *        |
| Bluetooth music stereo                        | *        |
| Phone app/SmartLink                           | optional |
|                                               |          |

# Superior spa technology and features

We're committed to standing behind our products and providing the best service to our customers. With over 40 years experience, using the latest technology, **high quality parts manufactured for Australian UV conditions**, we will help you find your ultimate spa.