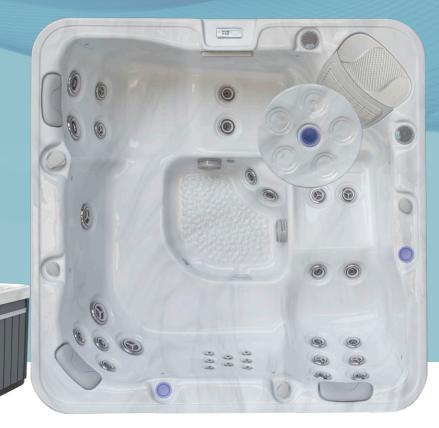

Your place to relax... every day.

Create a personal retreat in your own backyard with our **IOST218** spa. Multiple massage jets to apply soothing pressure to areas that need it most, creating a relaxing experience. It's also spacious enough for social gatherings with room for five. Comes with a handy tray table to hold those drinks!

### FEATURES

| Long-lasting stainless steel frame            | •        |
|-----------------------------------------------|----------|
| Maintenance free cabinet                      | *        |
| Stainless steel massage jets                  | 34       |
| Aus SpaNET controllers lower spa running cost | •        |
| USA Lucite® acrylic                           | •        |
| Aus Massage pumps                             | 3hp      |
| Backlit fountains                             | *        |
| Underwater light                              | *        |
| Water level LED lights                        | *        |
| Cabinet lights                                | *        |
| Ozonator                                      | *        |
| UV sanitising water management system         | •        |
| Head rest                                     | 3        |
| Drainage                                      | •        |
| Suctions                                      | *        |
| Deluxe hard cover key lockable                | •        |
| Cabinet & shell insulation                    | *        |
| Low maintenance filters                       | 2        |
| Drink table                                   | *        |
| Water diverter                                | 2        |
| Air controller                                | 2        |
| Fountain controller                           | 1        |
| Aquatic AV speakers                           | *        |
| Bluetooth music stereo                        | *        |
| Phone app/SmartLink                           | optional |
|                                               |          |