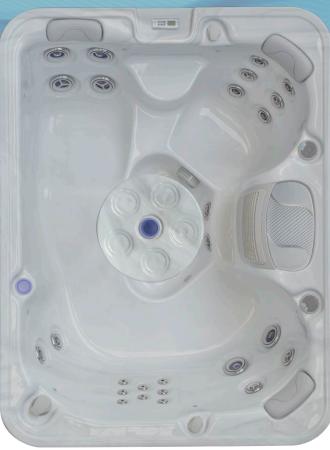

Your place to relax... **every** day.

A luxurious spa experience that rivals many competitors' high end offerings, but at a price you'll love. Our **IOST217** spa is a great addition to your backyard. With stainless steel massage jets and a drinks table – it provides the perfect combination to relax and recover.

#### FEATURES

| Long-lasting stainless steel frame            | •        |
|-----------------------------------------------|----------|
| Maintenance free cabinet                      | •        |
| Stainless steel massage jets                  | 26       |
| Aus SpaNET controllers lower spa running cost | •        |
| USA Lucite® acrylic                           | •        |
| Aus Massage pumps                             | 3hp      |
| Underwater light                              | •        |
| Water level LED lights                        | •        |
| Cabinet lights                                | •        |
| Ozonator                                      | •        |
| UV sanitising water management system         | •        |
| Head rest                                     | 3        |
| Drainage                                      | •        |
| Suctions                                      | •        |
| Deluxe hard cover key lockable                | •        |
| Cabinet & shell insulation                    | •        |
| Low maintenance filters                       | 2        |
| Water diverter                                | 1        |
| Air controller                                | 2        |
| Drink table                                   | •        |
| Aquatic AV speakers                           | *        |
| Bluetooth music stereo                        | •        |
| Phone app/SmartLink                           | optional |