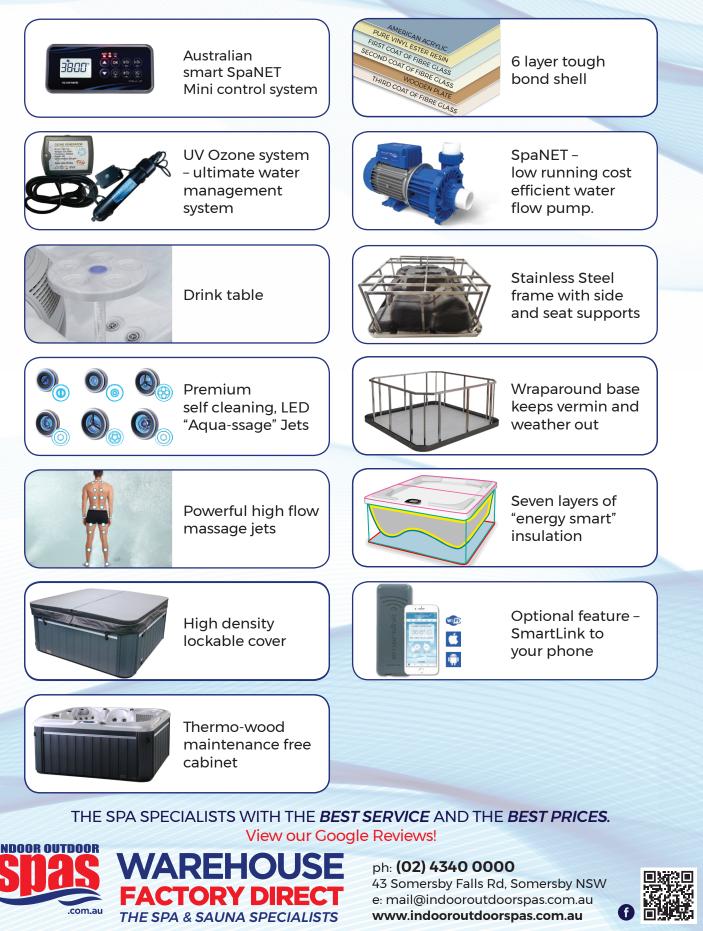

#### FEATURES

| Long-lasting stainless steel frame            | •        |
|-----------------------------------------------|----------|
| Maintenance free cabinet                      | •        |
| Stainless steel massage jets                  | 26       |
| Aus SpaNET controllers lower spa running cost | •        |
| USA Lucite® acrylic                           | •        |
| Aus Massage pumps                             | 3hp      |
| Underwater light                              | •        |
| Water level LED lights                        | •        |
| Cabinet lights                                | •        |
| Ozonator                                      | •        |
| UV sanitising water management system         | •        |
| Head rest                                     | 3        |
| Drainage                                      | •        |
| Suctions                                      | •        |
| Deluxe hard cover key lockable                | •        |
| Cabinet & shell insulation                    | •        |
| Low maintenance filters                       | 2        |
| Water diverter                                | 1        |
| Air controller                                | 2        |
| Drink table                                   | •        |
| Aquatic AV speakers                           | *        |
| Bluetooth music stereo                        | •        |
| Phone app/SmartLink                           | optional |

# Superior spa technology and features

We're committed to standing behind our products and providing the best service to our customers. With over 40 years experience, using the latest technology, **high quality parts manufactured for Australian UV conditions**, we will help you find your ultimate spa.