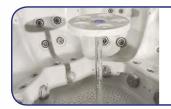

## **FEATURES**

| Long-lasting galvanised steel frame                         | •        |
|-------------------------------------------------------------|----------|
| Maintenance free cabinet                                    | •        |
| Stainless steel massage jets                                | 89       |
| Aus SpaNET controllers. Smarter heating & lower running cos | t 🔸      |
| USA Lucite® acrylic                                         | •        |
| Aus Circulation pump                                        | •        |
| Aus Massage pumps                                           | 3 x 3hp  |
| Back lit cascades and fountains                             | •        |
| Underwater light                                            | •        |
| Water level LED lights                                      | •        |
| Cabinet lights                                              | •        |
| Ozonator                                                    | •        |
| UV sanitising water management system                       | •        |
| Head rest                                                   | 4        |
| Suctions                                                    | •        |
| Deluxe hard cover key lockable                              | •        |
| Cabinet & shell insulation                                  | •        |
| Low maintenance filters                                     | 2        |
| Water diverter                                              | 3        |
| Air controller                                              | 3        |
| Cascade & fountain controller                               | 1        |
| Aquatic AV speakers                                         | •        |
| Bluetooth music stereo                                      | •        |
| Drink table                                                 | •        |
| Phone app/SmartLink                                         | optional |

Premium self cleaning, LED "Aqua-ssage" Jets

Galvanised Steel frame with side and seat supports

Powerful high flow massage jets

Wraparound base keeps vermin and weather out

High density lockable cover

Seven layers of "energy smart" insulation