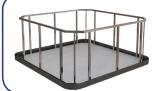

## **FEATURES**

| Long-lasting galvanised steel frame                         | •        |
|-------------------------------------------------------------|----------|
| Maintenance free cabinet                                    | •        |
| Stainless steel massage jets                                | 89       |
| Aus SpaNET controllers. Smarter heating & lower running cos | t 🔸      |
| USA Lucite® acrylic                                         | •        |
| Aus Circulation pump                                        | •        |
| Aus Massage pumps                                           | 3 x 3hp  |
| Back lit cascades and fountains                             | •        |
| Underwater light                                            | •        |
| Water level LED lights                                      | •        |
| Cabinet lights                                              | •        |
| Ozonator                                                    | •        |
| UV sanitising water management system                       | •        |
| Head rest                                                   | 4        |
| Suctions                                                    | •        |
| Deluxe hard cover key lockable                              | •        |
| Cabinet & shell insulation                                  | •        |
| Low maintenance filters                                     | 2        |
| Water diverter                                              | 3        |
| Air controller                                              | 3        |
| Cascade & fountain controller                               | 1        |
| Aquatic AV speakers                                         | •        |
| Bluetooth music stereo                                      | •        |
| Drink table                                                 | •        |
| Phone app/SmartLink                                         | optional |

Premium self cleaning, LED "Aqua-ssage" Jets

Galvanised Steel frame with side and seat supports

Powerful high flow massage jets

Wraparound base keeps vermin and weather out

High density lockable cover

Seven layers of "energy smart" insulation