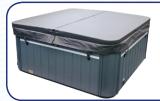

Your place to relax... every day.

There's more than enough room for your family in our 9-person IOS760.

This spa can be the life of the party or an at-home spa experience with plenty of hydrotherapy massage space in both of the lounges. The roomy design makes sure there's a spot for everyone to enjoy.

## **SPECIFICATIONS**

**Dimensions** 3100 x 2300 x 1000

Seat capacity 9 persons

Total power 32 amps hardwired

Water volume 1850 litres Dry weight 800 kg Full weight 2650 kg

Dimensions and weights are estimates only