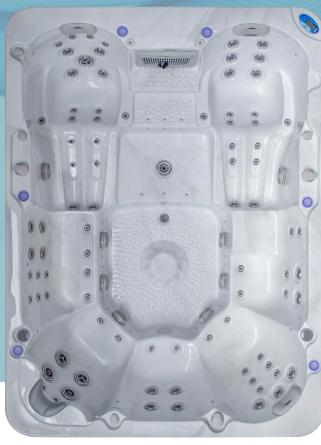

Your place to relax... every day.

There's more than enough room for your family in our 9-person IOS760.

This spa can be the life of the party or an at-home spa experience with plenty of hydrotherapy massage space in both of the lounges. The roomy design makes sure there's a spot for everyone to enjoy.

## **FEATURES**

| Long-lasting galvanised steel frame                         | •        |
|-------------------------------------------------------------|----------|
| Maintenance free cabinet                                    | •        |
| Stainless steel massage jets                                | 89       |
| Aus SpaNET controllers. Smarter heating & lower running cos | t 🔸      |
| USA Lucite® acrylic                                         | •        |
| Aus Circulation pump                                        | •        |
| Aus Massage pumps                                           | 3 x 3hp  |
| Back lit cascades and fountains                             | •        |
| Underwater light                                            | •        |
| Water level LED lights                                      | •        |
| Cabinet lights                                              | •        |
| Ozonator                                                    | •        |
| UV sanitising water management system                       | •        |
| Head rest                                                   | 4        |
| Suctions                                                    | •        |
| Deluxe hard cover key lockable                              | •        |
| Cabinet & shell insulation                                  | •        |
| Low maintenance filters                                     | 2        |
| Water diverter                                              | 3        |
| Air controller                                              | 3        |
| Cascade & fountain controller                               | 1        |
| Aquatic AV speakers                                         | •        |
| Bluetooth music stereo                                      | •        |
| Drink table                                                 | •        |
| Phone app/SmartLink                                         | optional |

Australian smart SpaNET SV control system

6 layer tough bond shell

UV Ozone system
- ultimate water
management system

Reliable "Energy Smart" high flow filtration pump

Drinks table

SpaNET low running cost efficient water flow pump.

Premium self cleaning, LED "Aqua-ssage" Jets

Galvanised Steel frame with side and seat supports

Powerful high flow massage jets

Wraparound base keeps vermin and weather out

High density lockable cover

Seven layers of "energy smart" insulation