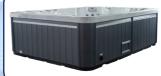

Your place to relax... every day.

There's more than enough room for your family in our 9-person IOS760.

This spa can be the life of the party or an at-home spa experience with plenty of hydrotherapy massage space in both of the lounges. The roomy design makes sure there's a spot for everyone to enjoy.

## **SPECIFICATIONS**

**Dimensions** 3100 x 2300 x 1000

Seat capacity 9 persons

Total power 32 amps hardwired

Water volume 1850 litres Dry weight 800 kg Full weight 2650 kg

Dimensions and weights are estimates only