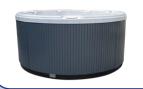

Structured to seat up to 7 people with circular internal seating, the IOS680 is super stylish with its elegant, round shape. Equipped with different massage zones for a total wellness experience and is also the perfect spa for fun and relaxation.