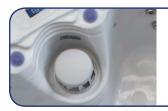

Stainless Steel frame with side and seat supports

Premium self cleaning, LED "Aqua-ssage" Jets

Wraparound base keeps vermin and weather out

Powerful high flow massage jets

Seven layers of "energy smart" insulation