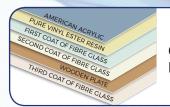

to see our huge range of accessories!

Australian smart SpaNET Mini control system

6 layer tough bond shell

UV Ozone system
- ultimate water
management
system

Reliable "Energy Smart" 2 speed massage pump

Top loading filter easy to clean

Stainless Steel frame with side and seat supports

Premium self cleaning, LED "Aqua-ssage" Jets

Wraparound base keeps vermin and weather out

Powerful high flow massage jets

Seven layers of "energy smart" insulation