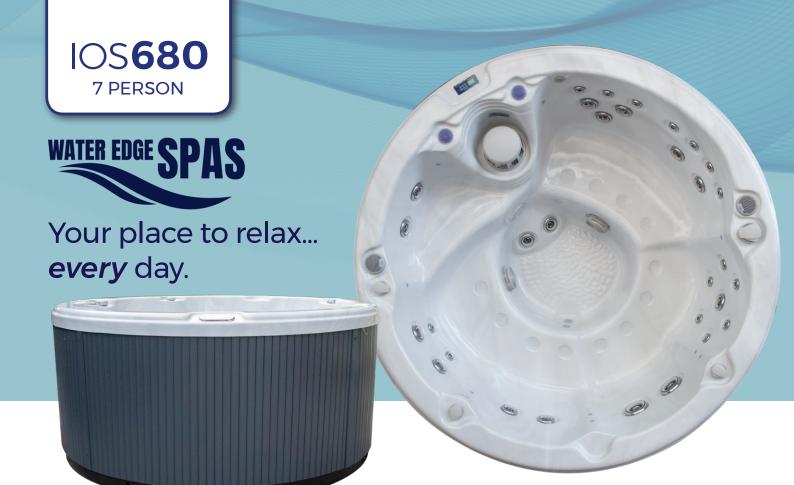

Structured to seat up to 7 people with circular internal seating, the IOS680 is super stylish with its elegant, round shape. Equipped with different massage zones for a total wellness experience and is also the perfect spa for fun and relaxation.

## **SPECIFICATIONS**

2000 x 2000 x 920 Dimensions

Seat capacity 7 persons Total power 10 amps 900 litres Water volume Dry weight 316 kg Full weight 1216 kg

Dimensions and weights are estimates only

| $M/\Delta$ | DD | <b>IFS</b> |
|------------|----|------------|

## **FEATURES**

| Long-lasting stainless steel frame             | •        |
|------------------------------------------------|----------|
| Maintenance free cabinet                       | •        |
| Stainless steel massage jets                   | 31       |
| Aus SpaNET controllers. Lower spa running cost | •        |
| USA Lucite® acrylic                            | •        |
| Aus two speed massage pump                     | 3hp      |
| Pop-up fountain waterfalls                     | 2        |
| Underwater light                               | 1        |
| Water level LED lights                         | •        |
| Ozonator                                       | •        |
| UV sanitising water management system          | •        |
| Suctions                                       | •        |
| Deluxe hard cover key lockable                 | •        |
| Cabinet and shell insulation                   | •        |
| Low maintenance filter                         | •        |
| Water diverter                                 | 1        |
| Air controller                                 | 2        |
| Fountain controller                            | 1        |
| Aquatic AV speaker                             | •        |
| Bluetooth music stereo                         | •        |
| Phone app/SmartLink                            | optional |
|                                                |          |