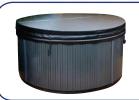

Structured to seat up to 7 people with circular internal seating, the IOS680 is super stylish with its elegant, round shape. Equipped with different massage zones for a total wellness experience and is also the perfect spa for fun and relaxation.

## **SPECIFICATIONS**

2000 x 2000 x 920 Dimensions

Seat capacity 7 persons Total power 10 amps 900 litres Water volume Dry weight 316 kg Full weight 1216 kg

Dimensions and weights are estimates only

| $M/\Delta$ | DD | <b>IFS</b> |
|------------|----|------------|