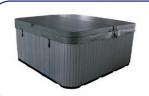

Your place to relax... **every** day.

## **SPECIFICATIONS**

| Dimensions | 1800 x 2200 x 810 |
|------------|-------------------|
| Dimensions | 1800 X 2200 X 810 |

Seat capacity 5 persons

Total power 25 amps hardwired

Water volume 960 litres
Dry weight 307 kg
Full weight 1267kg

| FEATURES                                       |          |
|------------------------------------------------|----------|
| Long-lasting stainless steel frame             | •        |
| Maintenance free cabinet                       | •        |
| Massage jets                                   | 44       |
| Aus SpaNET controllers. Lower spa running cost | •        |
| USA Lucite® acrylic                            | •        |
| Circulation pump                               | 1        |
| Massage pump                                   | 2 x 2hp  |
| Underwater light                               | •        |
| Ozonator                                       | •        |
| UV sanitising water management system          | •        |
| Head rest                                      | 4        |
| Drainage                                       | •        |
| Suctions                                       | •        |
| Deluxe hard cover key lockable                 | •        |
| Shell insulation                               | •        |
| Low maintenance filters                        | 2        |
| Water diverter                                 | 1        |
| Air controller                                 | 1        |
| Phone app/SmartLink                            | optional |
|                                                |          |