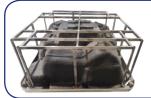

Stainless Steel frame with side and seat supports

Powerful high flow massage jets

Wraparound base keeps vermin and weather out

High density lockable cover

Four layers of "energy smart" insulation

Thermo-wood maintenance free cabinet