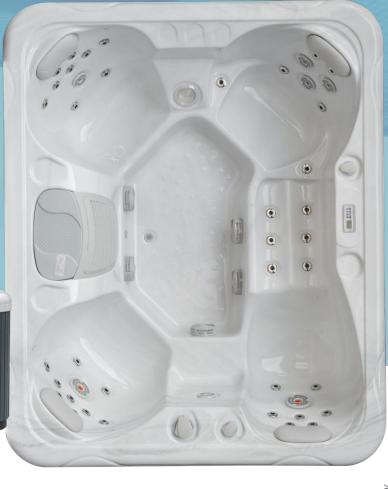

## **SPECIFICATIONS**

| Dimensions | 1800 x 2200 x 810 |
|------------|-------------------|
| Dimensions | 1800 X 2200 X 810 |

Seat capacity 5 persons

Total power 25 amps hardwired

Water volume 960 litres
Dry weight 307 kg
Full weight 1267kg

| FEATURES                                       |          |
|------------------------------------------------|----------|
| Long-lasting stainless steel frame             | •        |
| Maintenance free cabinet                       | •        |
| Massage jets                                   | 44       |
| Aus SpaNET controllers. Lower spa running cost | •        |
| USA Lucite® acrylic                            | •        |
| Circulation pump                               | 1        |
| Massage pump                                   | 2 x 2hp  |
| Underwater light                               | •        |
| Ozonator                                       | •        |
| UV sanitising water management system          | •        |
| Head rest                                      | 4        |
| Drainage                                       | •        |
| Suctions                                       | •        |
| Deluxe hard cover key lockable                 | •        |
| Shell insulation                               | •        |
| Low maintenance filters                        | 2        |
| Water diverter                                 | 1        |
| Air controller                                 | 1        |
| Phone app/SmartLink                            | optional |
|                                                |          |