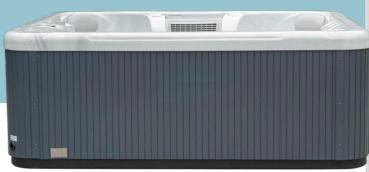

## **SPECIFICATIONS**

| Dimensions | 1800 x 2200 x 810 |
|------------|-------------------|
| Dimensions | 1800 X 2200 X 810 |

Seat capacity 5 persons

Total power 25 amps hardwired

Water volume 960 litres
Dry weight 307 kg
Full weight 1267kg

Stainless Steel frame with side and seat supports

Powerful high flow massage jets

Wraparound base keeps vermin and weather out

High density lockable cover

Four layers of "energy smart" insulation

Thermo-wood maintenance free cabinet