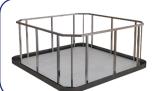

Stainless Steel frame with side and seat supports

Powerful high flow massage jets

Wraparound base keeps vermin and weather out

High density lockable cover

Four layers of "energy smart" insulation

Thermo-wood maintenance free cabinet