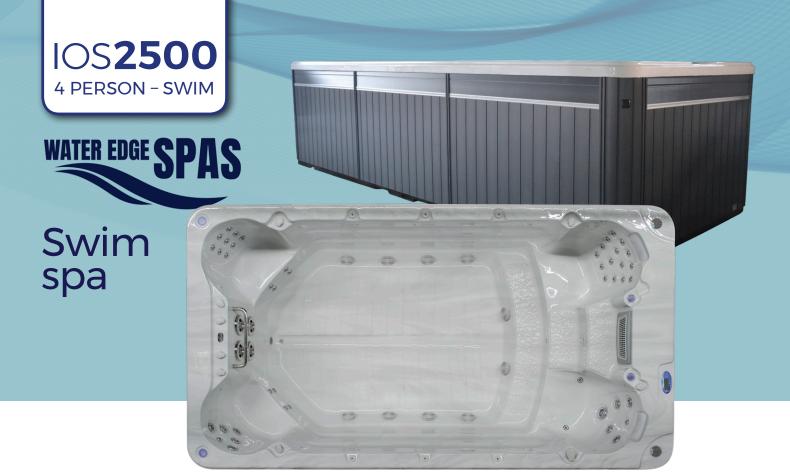

Our **IOS2500** combines the features of a swimming pool with the benefits of a spa. You can swim in one place and get a good workout without taking up the space of a full-sized swimming pool. The jets and heat also make it ideal for relaxation and hydrotherapy.

## SPECIFICATIONS

| Dimensions                                | 4200 x 2250 x 1390 |  |
|-------------------------------------------|--------------------|--|
| Seat capacity                             | 4 persons          |  |
| Total power                               | 32 amps hardwired  |  |
| Water volume                              | 5500 litres        |  |
| Dry weight                                | 950kg              |  |
| Full weight                               | 6450kg             |  |
| Dimensions and weiahts are estimates only |                    |  |