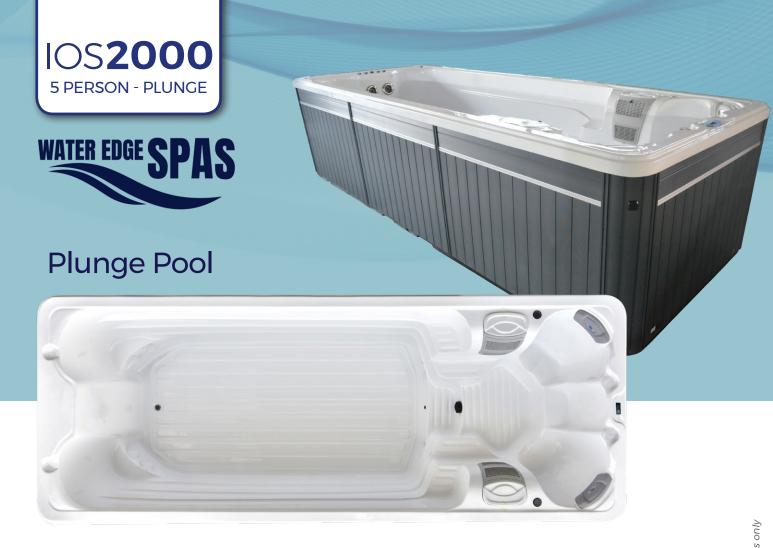

## The **IOS2000 PLUNCE POOL** can be used all year round. Best value for your family.

#### SPECIFICATIONS

| Dimensions                                | 5800 x 2250 x 1450 |  |
|-------------------------------------------|--------------------|--|
| Seat capacity                             | 5 persons          |  |
| Total power                               | 10 amps hardwired  |  |
| Water volume                              | 8500 litres        |  |
| Dry weight                                | 1200 kg            |  |
| Full weight                               | 9700 kg            |  |
| Dimensions and weights are estimates only |                    |  |