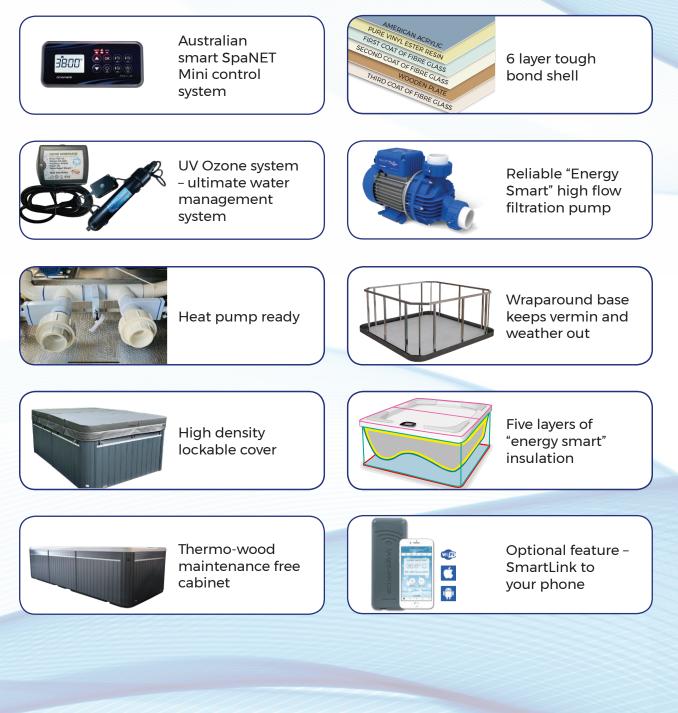

### FEATURES

| Galvanised steel frame                         | •       |
|------------------------------------------------|---------|
| Maintenance free cabinet                       | •       |
| Cabinet lighting                               | •       |
| Aus SpaNET controllers. Lower spa running cost | •       |
| USA Lucite® acrylic                            | •       |
| Aus Circulation pump                           | •       |
| Underwater LED light                           | •       |
| Head rest                                      | 2       |
| Drainage                                       | •       |
| Deluxe hard cover key lockable                 | *       |
| Eight layers of insulation                     | *       |
| Low maintenance filters                        | 4       |
| Heat pump ready                                | •       |
| Phone app/SmartLink                            | optiona |

# Superior spa technology and features

SCAN HERE to see our huge range of accessories!

We're committed to standing behind our products and providing the best service to our customers. With over 40 years experience, using the latest technology, **high quality parts manufactured for Australian UV conditions**, we will help you find your ultimate spa.