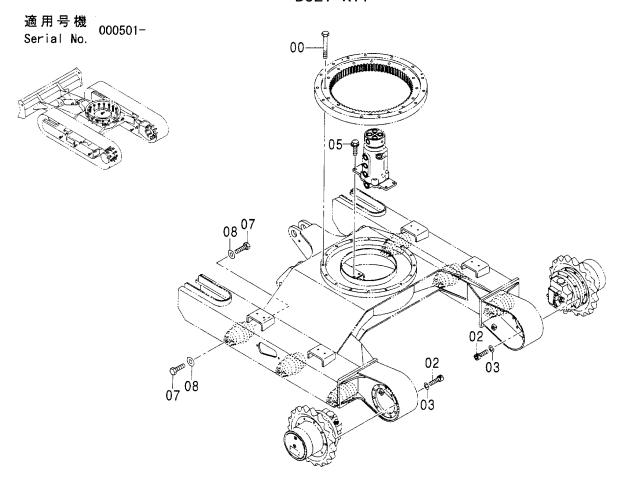

フレーム FRAME

適用号機 Serial **N**o. 000501-

### フレーム FRAME

| 符号   | 部品番号     | 部品名                       | PART NAME       | 数量 サービスコード | 適用号機       | 互換  | 代 替<br>REPLACI<br>PAR | T             |
|------|----------|---------------------------|-----------------|------------|------------|-----|-----------------------|---------------|
| ITEM | PART NO. |                           |                 | O' TY S. C | SERIAL NO. | 17± | 部品番号<br>PART NO.      | 数量<br>  0' TY |
| 00   | E5008746 | フレーム:メイン                  | FRAME; MAIN     | 1          |            | 1   |                       |               |
| 02   | EJ981255 | <b>ボルト</b>                | BOLT            | 15         |            |     |                       |               |
| 04   | 4418381  | フ゛ッシンク゛                   | BUSHING         | 1 1        |            |     |                       |               |
| 05   | 4418380  | ブ゛ツシンク゛                   | BUSHING         | 1          |            |     |                       |               |
| 06   | EJ75481  | フイツテンク*;ク*リース             | FITTING; GREASE | 4          |            |     |                       |               |
| 08   | E4485135 | ホース;ナイロン                  | HOSE; NYLON     | 1          |            |     |                       |               |
| 09   | E4612155 | ホース;ナイロン                  | HOSE; NYLON     | 1          |            |     |                       |               |
| 13   | E4456585 | プレート                      | PLATE           | 1          |            |     |                       |               |
| 14   | E4487150 | t° >                      | PIN             | 1          |            |     |                       |               |
| 15   | E4418395 | スヘ゜ーサ                     | SPACER          | 1          |            |     |                       |               |
| 17   | EJ041020 | <b>ボルト;セムス</b>            | BOLT; SEMS      | 1          |            |     |                       |               |
| 18   | E4344313 | プレート                      | PLATE           | 1          |            |     |                       |               |
| 19   | EJ051235 | <b>ボルト;セムス</b>            | BOLT; SEMS      | 2          |            |     |                       |               |
| 20   | E4255799 | カバー                       | COVER           | 1          |            |     |                       |               |
| 21   | E4161735 | ハ・ツキン                     | PACKING         | 1          |            |     |                       |               |
| 22   | EJ051020 | <b>ボルト;セムス</b>            | BOLT: SEMS      | 2          |            |     |                       |               |
| 23   | E4055312 | クリツフ゜;ハ゛ント゛               | CLIP; BAND      | 1          |            |     |                       |               |
| 25   | E4471357 | カハ゛ー                      | COVER           | 1          |            |     |                       |               |
| 27   | E3094838 | カバー                       | COVER           | 1          |            |     |                       |               |
| 28   | EJ090820 | <b>ボルト;セムス</b>            | BOLT:SEMS       | 12         |            |     |                       |               |
| 29   | E3095898 | カバー                       | COVER           | 1          |            |     |                       |               |
| 30   | E3093640 | カハ*ー                      | COVER           | 1          |            |     |                       |               |
| 31   | EJ460820 | スクリユ;セムス                  | SCREW; SEMS     | 4          |            |     |                       |               |
| 32   | E8085322 | カハー                       | COVER           | 1 1        |            |     |                       |               |
| 33   | EJ090820 | <b>ポルト;セムス</b>            | BOLT:SEMS       | 1          | :          |     |                       |               |
| 34   | E4476918 | カハ* ー                     | COVER           | 1          |            |     |                       |               |
| 35   | E8087633 | プ <sup>*</sup> ラケツト       | BRACKET         | 1          |            | ĺ   |                       |               |
| 36   | EJ051240 | ボルト;セムス                   | BOLT; SEMS      | 2          |            |     |                       |               |
| 38   | E4477900 | ストツハ゜                     | STOPPER         | 1          |            |     |                       |               |
| 39   | EJ051235 | <b>ボルト;セムス</b>            | BOLT; SEMS      | 2          |            |     |                       |               |
| 41   | E4487152 | <b>ラ</b> ハ <sup>+</sup> − | RUBBER          | 1          |            |     |                       |               |
| 42   | E4487153 | ラハ <sup>*</sup> −         | RUBBER          | 1          |            |     |                       |               |
| 44   | E4602379 | ラハ <sup>*</sup> −         | RUBBER          | 1          |            |     |                       |               |
|      |          |                           |                 |            |            |     |                       |               |
|      |          |                           |                 |            |            |     |                       |               |
|      |          |                           |                 |            |            |     |                       |               |
|      |          |                           |                 |            | -da-       |     |                       |               |
|      |          |                           |                 |            |            |     |                       |               |
|      |          |                           |                 |            |            |     |                       |               |
|      |          |                           |                 |            |            |     | Í                     |               |
|      |          |                           |                 | 1 1        | 1          | - 1 |                       |               |