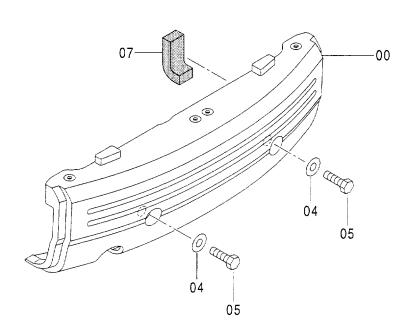

プロテクタ PROTECTOR

| 符号<br>ITEM | 部品番号<br>PART NO.     | 部 品 名                  | PART NAME            | 数量 サービス<br>ロ'TY S. C | 互 代替部品<br>REPLACEABLE<br>PART<br>性部品番号数量<br>ICA PART NO. 10' TY |
|------------|----------------------|------------------------|----------------------|----------------------|-----------------------------------------------------------------|
| 00         | E0004358             | <b>ጎ</b> ፲イト; (L)      | WEIGHT               | 1                    |                                                                 |
| 01<br>03   | E0004359             | ウェイト; (R)<br>ホ・ルト: セムス | WEIGHT<br>BOLT; SEMS | 1                    |                                                                 |
| 03<br>04   | EJ041240<br>EJ254012 | フッシャ                   | WASHER               | 4 4                  |                                                                 |
|            |                      |                        |                      |                      |                                                                 |
|            |                      |                        |                      |                      |                                                                 |
|            |                      |                        |                      |                      |                                                                 |
|            |                      |                        |                      |                      |                                                                 |
|            |                      |                        |                      |                      |                                                                 |
|            |                      |                        |                      |                      |                                                                 |
|            |                      | 4                      |                      |                      |                                                                 |
|            |                      |                        |                      |                      |                                                                 |
|            |                      |                        |                      |                      | <br>                                                            |
| :          |                      |                        |                      |                      |                                                                 |
|            |                      |                        |                      |                      |                                                                 |
|            |                      |                        |                      |                      |                                                                 |
|            |                      |                        |                      |                      |                                                                 |