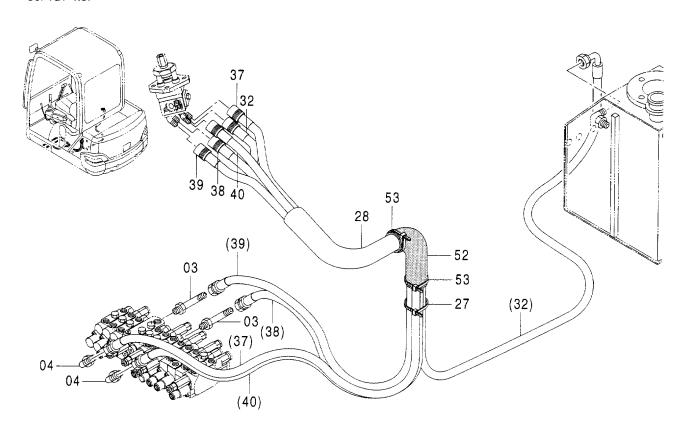

燃料タンク FUEL TANK

適用号機 Serial No. 000501-

### 燃料タンク FUEL TANK

| 符号   | 部品番号     | 部品名                   | PART NAME   | 数量サービスコード  | 適用号機       | 互換   | 代 替 部<br>REPLACE<br>PART | l           |
|------|----------|-----------------------|-------------|------------|------------|------|--------------------------|-------------|
| ITEM | PART NO. |                       |             | Q' TY S. C | SERIAL NO. | I CA | 部品番号<br>PART NO.         | ·数量<br>Q'TY |
| 00   | E4487758 | タンク:フュエル              | TANK; FUEL  | 1          |            |      |                          |             |
| 01   | E4170585 | 0ーリング                 | O-RING      | 2          |            |      |                          |             |
| 02   | 4355689  | ストレーナ                 | STRAINER    | 1 1        |            |      |                          |             |
| 04   | EJ670514 | スクリユ;セムス              | SCREW; SEMS | 3          |            |      |                          |             |
| 05   | 4442447  | キャッフ゜                 | CAP         | 1          |            |      |                          |             |
| 06   | 4472918  | フイルタ                  | FILTER      | 1          |            |      |                          |             |
| 07   | 4358947  | コツク                   | COCK        | 1          |            |      |                          | İ           |
| 80   | EJ090614 | ホ <sup>*</sup> ルト;セムス | BOLT; SEMS  | 2          |            |      |                          |             |
| 09   | 4487129  | ホース;フユエル              | HOSE; FUEL  | 1          |            |      |                          |             |
| 15   | E6021543 | プ <sup>*</sup> ラケツト   | BRACKET     | 1          |            |      |                          |             |
| 16   | EJ051035 | <b>ボルト:セムス</b>        | BOLT; SEMS  | 3          |            |      |                          |             |
| 17   | EJ051025 | <b>ボルト;セムス</b>        | BOLT; SEMS  | 1          |            |      |                          |             |
| 21   | E9760563 | 14 V                  | BELT        | 2          |            |      |                          |             |
| 22   | E4487147 | ラハ゛ー                  | RUBBER      | 2          |            |      |                          |             |
| 23   | EJ231210 | ナット                   | NUT         | 4          |            |      |                          |             |
| 42   | E2047786 | 1-1-1                 | TRAY        | 1          |            |      |                          |             |
| 52   | E4488082 | ラハ <sup>*</sup> −     | RUBBER      | 1          |            |      |                          |             |
| 53   | E4488083 | ラハ・ー                  | RUBBER      | 4          |            |      |                          |             |
| 54   | E4488084 | <b>ラハ</b> *ー          | RUBBER      | 1          |            |      |                          |             |
| 55   | E4488085 | ラハ* ー                 | RUBBER      | 1          |            |      |                          |             |
| 60   | E4479899 | ラハ <sup>*</sup> –     | RUBBER      | 1          |            |      |                          |             |
|      |          |                       |             |            |            |      |                          |             |
|      |          |                       |             | ·          |            |      |                          |             |
|      |          |                       |             |            |            |      |                          |             |
|      |          |                       |             |            |            |      |                          |             |
| /    |          |                       |             |            |            |      |                          |             |
|      |          |                       |             |            |            |      |                          |             |
|      |          |                       |             |            |            |      |                          |             |
|      |          |                       |             |            |            |      |                          |             |
|      |          |                       |             |            |            |      |                          |             |
|      |          |                       |             |            |            |      |                          |             |
|      |          |                       |             |            |            |      | ļ                        |             |
|      |          |                       |             |            |            |      |                          |             |
|      |          |                       |             |            | 1          |      |                          |             |
|      |          |                       |             |            |            |      |                          |             |
|      |          |                       |             |            |            |      |                          |             |
|      |          |                       |             |            |            |      |                          |             |
|      |          |                       |             |            |            |      |                          |             |
|      |          |                       |             |            |            |      |                          |             |
|      |          |                       |             |            |            |      |                          |             |
|      | <u></u>  |                       |             |            |            |      |                          |             |