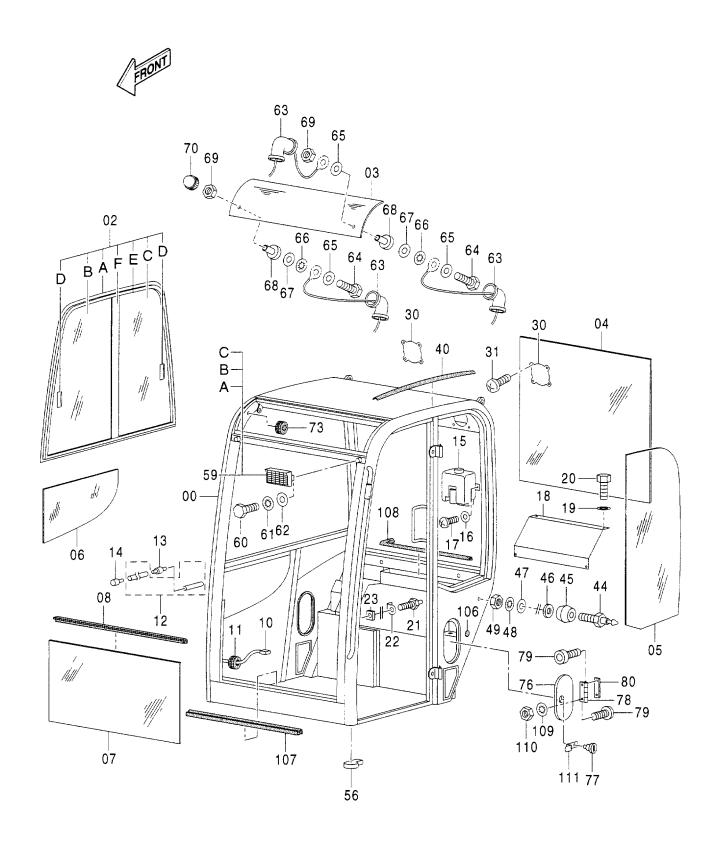

# 目 次 CONTENTS

|                       |       |                             | <u> </u> |     |
|-----------------------|-------|-----------------------------|----------|-----|
| キャブ (1)               | . 079 | シート (キャノピ)<br>SEAT (CANOPY) |          | 089 |
|                       |       |                             |          |     |
|                       |       |                             |          |     |
|                       |       |                             |          |     |
|                       |       |                             |          |     |
| キャブ (2)               | · 081 | シート (キャブ)                   |          | 090 |
| CAB (2)               |       | SEAT (CAB)                  |          |     |
|                       |       |                             |          |     |
|                       |       |                             |          |     |
|                       |       |                             |          |     |
| キャブ (3)               | 083   | シートベース                      |          | 001 |
| CAB (3)               | 000   | SEAT BASE                   |          | 091 |
|                       |       |                             | 2        |     |
|                       |       |                             |          |     |
|                       |       |                             |          |     |
|                       |       |                             |          |     |
| キャブ (4) ······CAB (4) | 085   | カバー (1)<br>COVER (1)        |          | 093 |
|                       |       |                             |          |     |
|                       |       |                             |          |     |
|                       |       |                             |          |     |
|                       |       |                             |          |     |
| キャブパーツ                | 087   | カバー (2)<br>COVER (2)        |          | 095 |
|                       |       |                             |          |     |
|                       |       |                             |          |     |
|                       |       |                             |          |     |
|                       |       |                             |          |     |
| フロア アッセン              | 088   |                             |          |     |
| FLOOR ASS'Y           |       |                             |          |     |
|                       |       |                             |          |     |
|                       |       |                             |          |     |
|                       |       |                             |          |     |