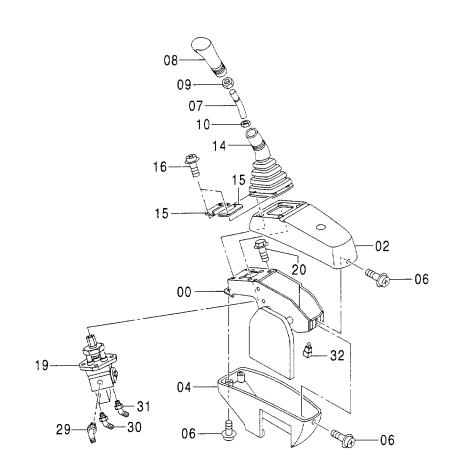

フレーム FRAME

適用号機 Serial **N**o. 000501-

### フレーム FRAME

| 符号   | 部品番号     | 部品名                       | PART NAME       | 数量 サービスコード | 適用号機       | 互換  | 代 替<br>REPLACI<br>PAR | T             |
|------|----------|---------------------------|-----------------|------------|------------|-----|-----------------------|---------------|
| ITEM | PART NO. |                           |                 | O' TY S. C | SERIAL NO. | 17± | 部品番号<br>PART NO.      | 数量<br>  0' TY |
| 00   | E5008746 | フレーム:メイン                  | FRAME; MAIN     | 1          |            | 1   |                       |               |
| 02   | EJ981255 | <b>ボルト</b>                | BOLT            | 15         |            |     |                       |               |
| 04   | 4418381  | フ゛ッシンク゛                   | BUSHING         | 1 1        |            |     |                       |               |
| 05   | 4418380  | ブ゛ツシンク゛                   | BUSHING         | 1          |            |     |                       |               |
| 06   | EJ75481  | フイツテンク*;ク*リース             | FITTING; GREASE | 4          |            |     |                       |               |
| 08   | E4485135 | ホース;ナイロン                  | HOSE; NYLON     | 1          |            |     |                       |               |
| 09   | E4612155 | ホース;ナイロン                  | HOSE; NYLON     | 1          |            |     |                       |               |
| 13   | E4456585 | プレート                      | PLATE           | 1          |            |     |                       |               |
| 14   | E4487150 | t° >                      | PIN             | 1          |            |     |                       |               |
| 15   | E4418395 | スヘ゜ーサ                     | SPACER          | 1          |            |     |                       |               |
| 17   | EJ041020 | <b>ボルト;セムス</b>            | BOLT; SEMS      | 1          |            |     |                       |               |
| 18   | E4344313 | プレート                      | PLATE           | 1          |            |     |                       |               |
| 19   | EJ051235 | <b>ボルト;セムス</b>            | BOLT; SEMS      | 2          |            |     |                       |               |
| 20   | E4255799 | カバー                       | COVER           | 1          |            |     |                       |               |
| 21   | E4161735 | ハ・ツキン                     | PACKING         | 1          |            |     |                       |               |
| 22   | EJ051020 | <b>ボルト;セムス</b>            | BOLT: SEMS      | 2          |            |     |                       |               |
| 23   | E4055312 | クリツフ゜;ハ゛ント゛               | CLIP; BAND      | 1          |            |     |                       |               |
| 25   | E4471357 | カハ゛ー                      | COVER           | 1          |            |     |                       |               |
| 27   | E3094838 | カバー                       | COVER           | 1          |            |     |                       |               |
| 28   | EJ090820 | <b>ボルト;セムス</b>            | BOLT:SEMS       | 12         |            |     |                       |               |
| 29   | E3095898 | カバー                       | COVER           | 1          |            |     |                       |               |
| 30   | E3093640 | カハ*ー                      | COVER           | 1          |            |     |                       |               |
| 31   | EJ460820 | スクリユ;セムス                  | SCREW; SEMS     | 4          |            |     |                       |               |
| 32   | E8085322 | カハー                       | COVER           | 1 1        |            |     |                       |               |
| 33   | EJ090820 | <b>ポルト;セムス</b>            | BOLT:SEMS       | 1          | :          |     |                       |               |
| 34   | E4476918 | カハ* ー                     | COVER           | 1          |            |     |                       |               |
| 35   | E8087633 | プ <sup>*</sup> ラケツト       | BRACKET         | 1          |            | ĺ   |                       |               |
| 36   | EJ051240 | ボルト;セムス                   | BOLT; SEMS      | 2          |            |     |                       |               |
| 38   | E4477900 | ストツハ゜                     | STOPPER         | 1          |            |     |                       |               |
| 39   | EJ051235 | <b>ボルト;セムス</b>            | BOLT; SEMS      | 2          |            |     |                       |               |
| 41   | E4487152 | <b>ラ</b> ハ <sup>+</sup> − | RUBBER          | 1          |            |     |                       |               |
| 42   | E4487153 | ラハ <sup>*</sup> −         | RUBBER          | 1          |            |     |                       |               |
| 44   | E4602379 | ラハ <sup>*</sup> −         | RUBBER          | 1          |            |     |                       |               |
|      |          |                           |                 |            |            |     |                       |               |
|      |          |                           |                 |            |            |     |                       |               |
|      |          |                           |                 |            |            |     |                       |               |
|      |          |                           |                 |            | -da-       |     |                       |               |
|      |          |                           |                 |            |            |     |                       |               |
|      |          |                           |                 |            |            |     |                       |               |
|      |          |                           |                 |            |            |     | Í                     |               |
|      |          |                           |                 | 1 1        | 1          | - 1 |                       |               |