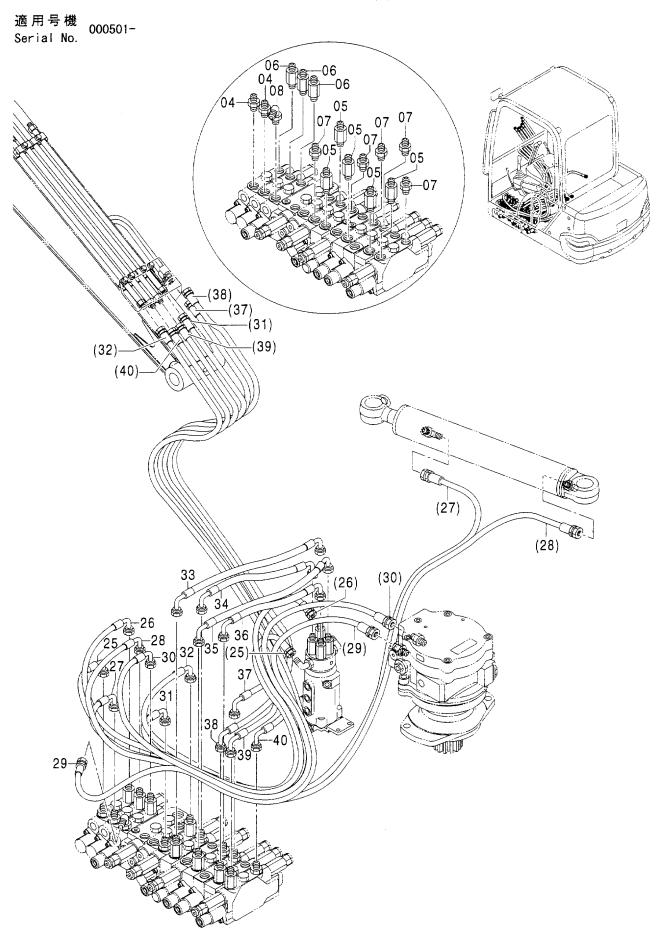

フレーム FRAME

適用号機 Serial **N**o. 000501-

### フレーム FRAME

| 符号   | 部品番号     | 部品名                       | PART NAME       | 数量 サービスコード | 適用号機       | 互換  | 代 替<br>REPLACI<br>PAR | T             |
|------|----------|---------------------------|-----------------|------------|------------|-----|-----------------------|---------------|
| ITEM | PART NO. |                           |                 | O' TY S. C | SERIAL NO. | 17± | 部品番号<br>PART NO.      | 数量<br>  0' TY |
| 00   | E5008746 | フレーム:メイン                  | FRAME; MAIN     | 1          |            | 1   |                       |               |
| 02   | EJ981255 | <b>ボルト</b>                | BOLT            | 15         |            |     |                       |               |
| 04   | 4418381  | フ゛ッシンク゛                   | BUSHING         | 1 1        |            |     |                       |               |
| 05   | 4418380  | ブ゛ツシンク゛                   | BUSHING         | 1          |            |     |                       |               |
| 06   | EJ75481  | フイツテンク*;ク*リース             | FITTING; GREASE | 4          |            |     |                       |               |
| 08   | E4485135 | ホース;ナイロン                  | HOSE; NYLON     | 1          |            |     |                       |               |
| 09   | E4612155 | ホース;ナイロン                  | HOSE; NYLON     | 1          |            |     |                       |               |
| 13   | E4456585 | プレート                      | PLATE           | 1          |            |     |                       |               |
| 14   | E4487150 | t° >                      | PIN             | 1          |            |     |                       |               |
| 15   | E4418395 | スヘ゜ーサ                     | SPACER          | 1          |            |     |                       |               |
| 17   | EJ041020 | <b>ボルト;セムス</b>            | BOLT; SEMS      | 1          |            |     |                       |               |
| 18   | E4344313 | プレート                      | PLATE           | 1          |            |     |                       |               |
| 19   | EJ051235 | <b>ボルト;セムス</b>            | BOLT; SEMS      | 2          |            |     |                       |               |
| 20   | E4255799 | カバー                       | COVER           | 1          |            |     |                       |               |
| 21   | E4161735 | ハ・ツキン                     | PACKING         | 1          |            |     |                       |               |
| 22   | EJ051020 | <b>ボルト;セムス</b>            | BOLT: SEMS      | 2          |            |     |                       |               |
| 23   | E4055312 | クリツフ゜;ハ゛ント゛               | CLIP; BAND      | 1          |            |     |                       |               |
| 25   | E4471357 | カハ゛ー                      | COVER           | 1          |            |     |                       |               |
| 27   | E3094838 | カバー                       | COVER           | 1          |            |     |                       |               |
| 28   | EJ090820 | <b>ボルト;セムス</b>            | BOLT:SEMS       | 12         |            |     |                       |               |
| 29   | E3095898 | カバー                       | COVER           | 1          |            |     |                       |               |
| 30   | E3093640 | カハ*ー                      | COVER           | 1          |            |     |                       |               |
| 31   | EJ460820 | スクリユ;セムス                  | SCREW; SEMS     | 4          |            |     |                       |               |
| 32   | E8085322 | カハー                       | COVER           | 1 1        |            |     |                       |               |
| 33   | EJ090820 | <b>ポルト;セムス</b>            | BOLT:SEMS       | 1          | :          |     |                       |               |
| 34   | E4476918 | カハ* ー                     | COVER           | 1          |            |     |                       |               |
| 35   | E8087633 | プ <sup>*</sup> ラケツト       | BRACKET         | 1          |            | ĺ   |                       |               |
| 36   | EJ051240 | ボルト;セムス                   | BOLT; SEMS      | 2          |            |     |                       |               |
| 38   | E4477900 | ストツハ゜                     | STOPPER         | 1          |            |     |                       |               |
| 39   | EJ051235 | <b>ボルト;セムス</b>            | BOLT; SEMS      | 2          |            |     |                       |               |
| 41   | E4487152 | <b>ラ</b> ハ <sup>+</sup> − | RUBBER          | 1          |            |     |                       |               |
| 42   | E4487153 | ラハ <sup>*</sup> −         | RUBBER          | 1          |            |     |                       |               |
| 44   | E4602379 | ラハ <sup>*</sup> −         | RUBBER          | 1          |            |     |                       |               |
|      |          |                           |                 |            |            |     |                       |               |
|      |          |                           |                 |            |            |     |                       |               |
|      |          |                           |                 |            |            |     |                       |               |
|      |          |                           |                 |            | -da-       |     |                       |               |
|      |          |                           |                 |            |            |     |                       |               |
|      |          |                           |                 |            |            |     |                       |               |
|      |          |                           |                 |            |            |     | Í                     |               |
|      |          |                           |                 | 1 1        | 1          | - 1 |                       |               |