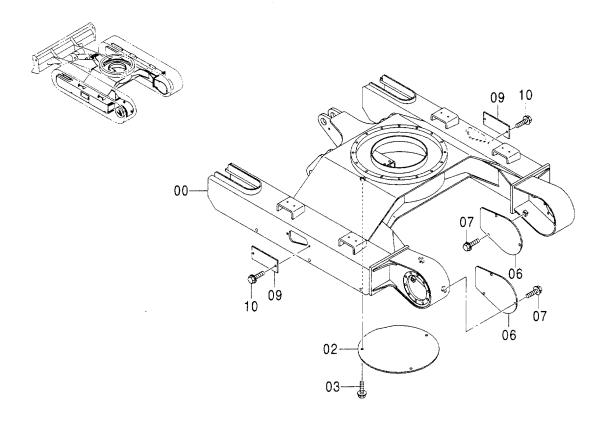

フレーム FRAME

適用号機 Serial **N**o. 000501-

### フレーム FRAME

| 符号   | 部品番号     | 部品名                       | PART NAME       | 数量 サービスコード | 適用号機       | 互換  | 代 替<br>REPLACI<br>PAR | T             |
|------|----------|---------------------------|-----------------|------------|------------|-----|-----------------------|---------------|
| ITEM | PART NO. |                           |                 | O' TY S. C | SERIAL NO. | 17± | 部品番号<br>PART NO.      | 数量<br>  0' TY |
| 00   | E5008746 | フレーム:メイン                  | FRAME; MAIN     | 1          |            | 1   |                       |               |
| 02   | EJ981255 | <b>ボルト</b>                | BOLT            | 15         |            |     |                       |               |
| 04   | 4418381  | フ゛ッシンク゛                   | BUSHING         | 1 1        |            |     |                       |               |
| 05   | 4418380  | ブ゛ツシンク゛                   | BUSHING         | 1          |            |     |                       |               |
| 06   | EJ75481  | フイツテンク*;ク*リース             | FITTING; GREASE | 4          |            |     |                       |               |
| 08   | E4485135 | ホース;ナイロン                  | HOSE; NYLON     | 1          |            |     |                       |               |
| 09   | E4612155 | ホース;ナイロン                  | HOSE; NYLON     | 1          |            |     |                       |               |
| 13   | E4456585 | プレート                      | PLATE           | 1          |            |     |                       |               |
| 14   | E4487150 | t° >                      | PIN             | 1          |            |     |                       |               |
| 15   | E4418395 | スヘ゜ーサ                     | SPACER          | 1          |            |     |                       |               |
| 17   | EJ041020 | <b>ボルト;セムス</b>            | BOLT; SEMS      | 1          |            |     |                       |               |
| 18   | E4344313 | プレート                      | PLATE           | 1          |            |     |                       |               |
| 19   | EJ051235 | <b>ボルト;セムス</b>            | BOLT; SEMS      | 2          |            |     |                       |               |
| 20   | E4255799 | カバー                       | COVER           | 1          |            |     |                       |               |
| 21   | E4161735 | ハ・ツキン                     | PACKING         | 1          |            |     |                       |               |
| 22   | EJ051020 | <b>ボルト;セムス</b>            | BOLT: SEMS      | 2          |            |     |                       |               |
| 23   | E4055312 | クリツフ゜;ハ゛ント゛               | CLIP; BAND      | 1          |            |     |                       |               |
| 25   | E4471357 | カハ゛ー                      | COVER           | 1          |            |     |                       |               |
| 27   | E3094838 | カバー                       | COVER           | 1          |            |     |                       |               |
| 28   | EJ090820 | <b>ボルト;セムス</b>            | BOLT:SEMS       | 12         |            |     |                       |               |
| 29   | E3095898 | カバー                       | COVER           | 1          |            |     |                       |               |
| 30   | E3093640 | カハ*ー                      | COVER           | 1          |            |     |                       |               |
| 31   | EJ460820 | スクリユ;セムス                  | SCREW; SEMS     | 4          |            |     |                       |               |
| 32   | E8085322 | カハー                       | COVER           | 1 1        |            |     |                       |               |
| 33   | EJ090820 | <b>ポルト;セムス</b>            | BOLT:SEMS       | 1          | :          |     |                       |               |
| 34   | E4476918 | カハ* ー                     | COVER           | 1          |            |     |                       |               |
| 35   | E8087633 | プ <sup>*</sup> ラケツト       | BRACKET         | 1          |            | ĺ   |                       |               |
| 36   | EJ051240 | ボルト;セムス                   | BOLT; SEMS      | 2          |            |     |                       |               |
| 38   | E4477900 | ストツハ゜                     | STOPPER         | 1          |            |     |                       |               |
| 39   | EJ051235 | <b>ボルト;セムス</b>            | BOLT; SEMS      | 2          |            |     |                       |               |
| 41   | E4487152 | <b>ラ</b> ハ <sup>+</sup> − | RUBBER          | 1          |            |     |                       |               |
| 42   | E4487153 | ラハ <sup>*</sup> −         | RUBBER          | 1          |            |     |                       |               |
| 44   | E4602379 | ラハ <sup>*</sup> −         | RUBBER          | 1          |            |     |                       |               |
|      |          |                           |                 |            |            |     |                       |               |
|      |          |                           |                 |            |            |     |                       |               |
|      |          |                           |                 |            |            |     |                       |               |
|      |          |                           |                 |            | -da-       |     |                       |               |
|      |          |                           |                 |            |            |     |                       |               |
|      |          |                           |                 |            |            |     |                       |               |
|      |          |                           |                 |            |            |     | Í                     |               |
|      |          |                           |                 | 1 1        | 1          | - 1 |                       |               |