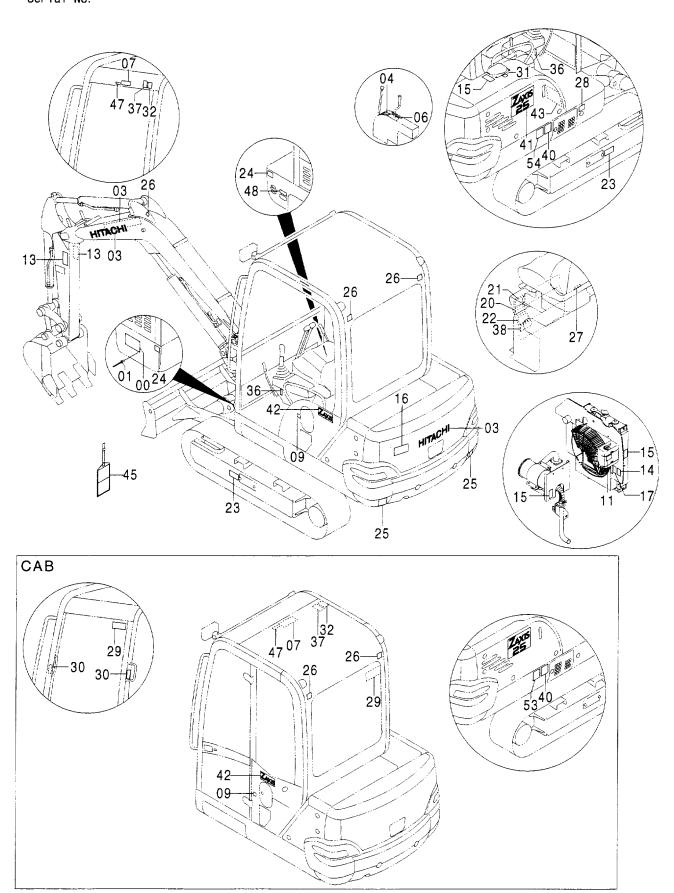

|
| 13         | E4295965         | レンチ                | WRENCH           | 1          |                     |                    |                                             |             |
| 14         | E985709          | レンチ;パー             | WRENCH; BAR      | 1          |                     |                    |                                             |             |
| 15         | E4313054         | <b>Λ* ")</b> /2*   | BAG              | 1          |                     |                    |                                             |             |
|            |                  |                    |                  |            |                     |                    |                                             |             |

適用号機 Serial No. 000501-



適用号機 Serial No. 000501-

| 符号<br>ITEM | 部品番号<br>PART NO. | 部 品 名            | PART NAME               | 数量<br>0' TY | サービス<br>コード<br>S. C | 適用号機<br>SERIAL NO. | 互換性 | 代替 部<br>REPLACE<br>PART<br>部品番号 | 数量   |
|------------|------------------|------------------|-------------------------|-------------|---------------------|--------------------|-----|---------------------------------|------|
| 00         | +++++            | ネームプレート(号機)      | NAME-PLATE (MFG. NO.)   | 1           |                     |                    | IGA | PART NO.                        | Q IY |
| 01         | E4295995         | リヘ・ツト            | RIVET                   | 4           |                     |                    |     |                                 |      |
| 03         | E4333008         | ネームフ゜レー