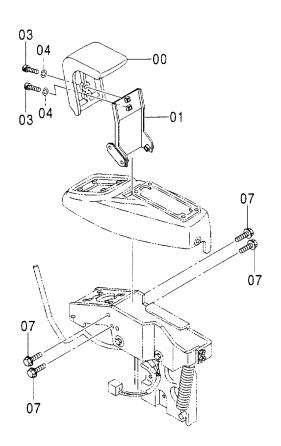

|                   |                   |                    |                   |            |                                |                                |
|            |                    |                   |                   |                    | ,                 |            |                                |                                |
|            |                    |                   |                   |                    |                   |            |                                |                                |
|            |                    |                   |                   |                    |                   |            |                                |                                |

リストレスト WRIST REST

適用号機 Serial No. 000501-





#### リストレスト WRIST REST

| 符号<br>ITEM | 部品番号<br>PART NO. | 部 品 名                 | PART NAME       | 数量<br>0' TY | サービス<br>コード<br>S. C | 適用号機<br>SERIAL NO. | 互換<br>性<br>ICA | 代替 部<br>REPLACE<br>PART<br>部品番号<br>PART NO. | 形品<br>ABLE<br>T<br>数量<br>Q'TY |
|------------|------------------|-----------------------|-----------------|-------------|---------------------|--------------------|----------------|---------------------------------------------|-------------------------------|
|            | +++++            | レスト; リスト              | REST; WRIST     | 2           |                     |                    | 1-             |                                             | <del> </del>                  |
| 00         | 2048027          | ・レスト                  | ·REST           | 1           |