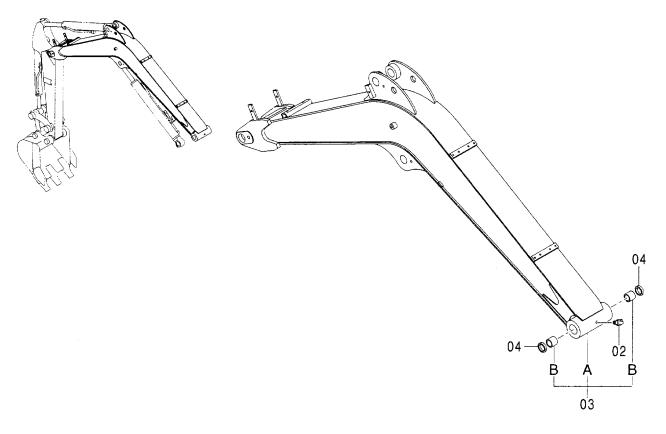

|            |                     |                    |            |                                                |                        |
|            |                  |             |             |            |                     |                    |            |                                                |                        |
|            |                  |             |             |            |                     |                    |            |                                                |                        |
|            |                  |             |             |            |                     |                    |            |                                                |                        |

ブ-ム B00M

適用号機 Serial No. 000501-



| <del>─────</del><br>けTEM | 部品番号<br>PART NO. | 部 品 名          | PART NAME       | 数量<br>Q'TY | l コ <del>ー</del> ド | 適用号機<br>SERIAL NO. | 互換性<br>ICA