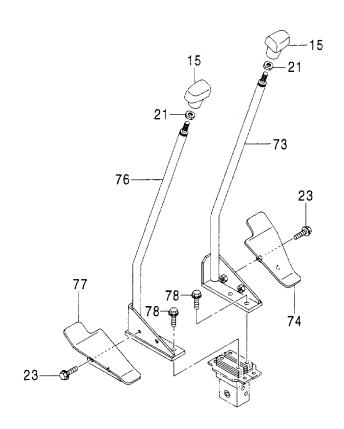

|                 |            |                     |                    |            |                                             |    |
|    |          |                                  |                 |            |                     | ļ                  |            |                                             |    |
|    |          |                                  |                 |            |                     |                    |            |                                             |    |
|    |          |                                  |                 |            |                     |                    |            |                                             |    |

# 操作レバー(走行) CONTROL LEVER(TRAVEL)

適用号機 Serial No. 000501-





## 操作レバー(走行) CONTROL LEVER(TRAVEL)

| 符号<br>ITEM<br>15<br>21<br>23<br>73<br>74<br>76<br>77<br>78 | 部品番号<br>PART NO.<br>4417442<br>E4417423<br>EJ090825<br>E7044136<br>E8091683<br>E7044137<br>E8091684<br>EJ090820 | 部 品 名  ク・リップ ナット ホ・ルト: セムス レハ・ー ヘ・タ・ル レハ・ー ヘ・タ・ル ホ・ルト: セムス | PART NAME  GRIP NUT BOLT; SEMS LEVER PEDAL LEVER PEDAL BOLT; SEMS | 数量<br>0' TY<br>2<br>2<br>4<br>1<br>1<br>1<br>4 | サービス<br>コード<br>S. C | 適用号機<br>SERIAL NO. | 互換性 に | 代替<br>REPLACE<br>PART<br>部品番号<br>PART NO. | M 品<br>ABLE<br>数量<br>Q'TY |
|------------------------------------------------------------|-----------------------------------------------------------------------------------------------------------------|------------------------------------------------------------|-----------------------------------------------