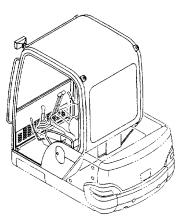

# 目 次 CONTENTS

|                       |       |                             | <u> </u> |     |
|-----------------------|-------|-----------------------------|----------|-----|
| キャブ (1)               | . 079 | シート (キャノピ)<br>SEAT (CANOPY) |          | 089 |
|                       |       |                             |          |     |
|                       |       |                             |          |     |
|                       |       |                             |          |     |
|                       |       |                             |          |     |
| キャブ (2)               | · 081 | シート (キャブ)                   |          | 090 |
| CAB (2)               |       | SEAT (CAB)                  |          |     |
|                       |       |                             |          |     |
|                       |       |                             |          |     |
|                       |       |                             |          |     |
| キャブ (3)               | 083   | シートベース                      |          | 001 |
| CAB (3)               | 000   | SEAT BASE                   |          | 091 |
|                       |       |                             | 2        |     |
|                       |       |                             |          |     |
|                       |       |                             |          |     |
|                       |       |                             |          |     |
| キャブ (4) ······CAB (4) | 085   | カバー (1)<br>COVER (1)        |          | 093 |
|                       |       |                             |          |     |
|                       |       |                             |          |     |
|                       |       |                             |          |     |
|                       |       |                             |          |     |
| キャブパーツ                | 087   | カバー (2)<br>COVER (2)        |          | 095 |
|                       |       |                             |          |     |
|                       |       |                             |          |     |
|                       |       |                             |          |     |
|                       |       |                             |          |     |
| フロア アッセン              | 088   |                             |          |     |
| FLOOR ASS'Y           |       |                             |          |     |
|                       |       |                             |          |     |
|                       |       |                             |          |     |
|                       |       |                             |          |     |