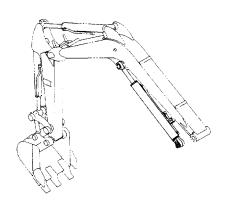

| センタジョイント 108<br>CENTER JOINT |                                                     |
|------------------------------|-----------------------------------------------------|
| 走行配管 109 TRAVEL PIPING       | フロントアタッチメント<br>FRONT-END ATTACHMENTS<br>ブーム<br>BOOM |
| ブレード BLADE 110               | ブーム用品 114<br>BOOM SUPPORT                           |
| ブレード用品                       | アーム 1.11M                                           |
| ブレードシリンダ                     | アーム 1.41M                                           |
| BLADE CYLINDER               | RRM 1.41M<br>アーム用品 (アーム 1.11M) 117                  |
|                              | ARM PARTS (ARM 1.11M)                               |