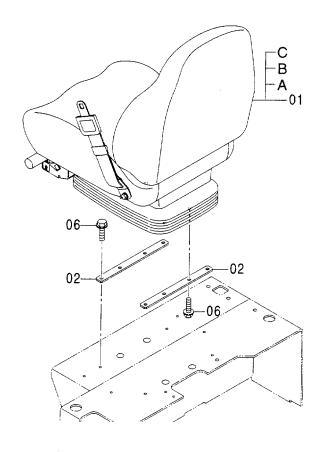

# 目 次 CONTENTS

|                       |       |                             | <u> </u> |     |
|-----------------------|-------|-----------------------------|----------|-----|
| キャブ (1)               | . 079 | シート (キャノピ)<br>SEAT (CANOPY) |          | 089 |
|                       |       |                             |          |     |
|                       |       |                             |          |     |
|                       |       |                             |          |     |
|                       |       |                             |          |     |
| キャブ (2)               | · 081 | シート (キャブ)                   |          | 090 |
| CAB (2)               |       | SEAT (CAB)                  |          |     |
|                       |       |                             |          |     |
|                       |       |                             |          |     |
|                       |       |                             |          |     |
| キャブ (3)               | 083   | シートベース                      |          | 001 |
| CAB (3)               | 000   | SEAT BASE                   |          | 091 |
|                       |       |                             | 2        |     |
|                       |       |                             |          |     |
|                       |       |                             |          |     |
|                       |       |                             |          |     |
| キャブ (4) ······CAB (4) | 085   | カバー (1)<br>COVER (1)        |          | 093 |
|                       |       |                             |          |     |
|                       |       |                             |          |     |
|                       |       |                             |          |     |
|                       |       |                             |          |     |
| キャブパーツ                | 087   | カバー (2)<br>COVER (2)        |          | 095 |
|                       |       |                             |          |     |
|                       |       |                             |          |     |
|                       |       |                             |          |     |
|                       |       |                             |          |     |
| フロア アッセン              | 088   |                             |          |     |
| FLOOR ASS'Y           |       |                             |          |     |
|                       |       |                             |          |     |
|                       |       |                             |          |     |
|                       |       |                             |          |     |