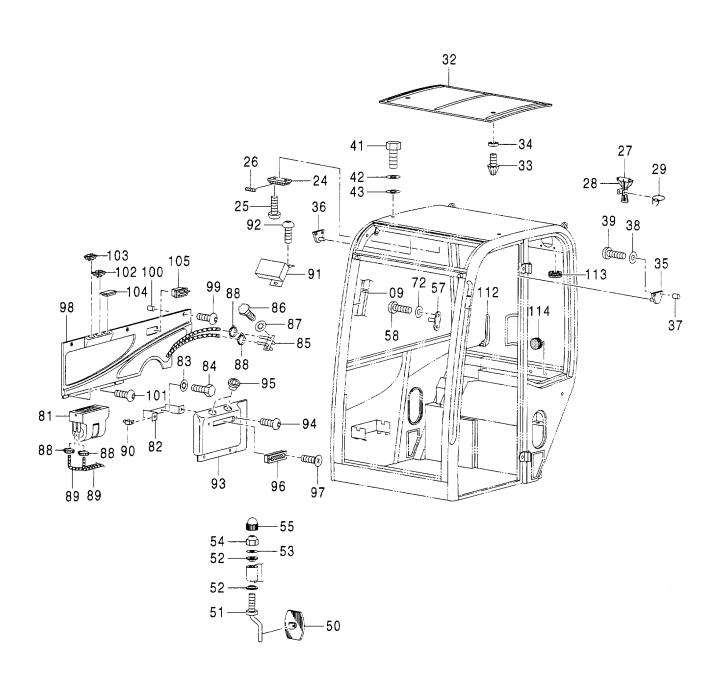

# 目 次 CONTENTS

|                       |       |                             | <u> </u> |     |
|-----------------------|-------|-----------------------------|----------|-----|
| キャブ (1)               | . 079 | シート (キャノピ)<br>SEAT (CANOPY) |          | 089 |
|                       |       |                             |          |     |
|                       |       |                             |          |     |
|                       |       |                             |          |     |
|                       |       |                             |          |     |
| キャブ (2)               | · 081 | シート (キャブ)                   |          | 090 |
| CAB (2)               |       | SEAT (CAB)                  |          |     |
|                       |       |                             |          |     |
|                       |       |                             |          |     |
|                       |       |                             |          |     |
| キャブ (3)               | 083   | シートベース                      |          | 001 |
| CAB (3)               | 000   | SEAT BASE                   |          | 091 |
|                       |       |                             | 2        |     |
|                       |       |                             |          |     |
|                       |       |                             |          |     |
|                       |       |                             |          |     |
| キャブ (4) ······CAB (4) | 085   | カバー (1)<br>COVER (1)        |          | 093 |
|                       |       |                             |          |     |
|                       |       |                             |          |     |
|                       |       |                             |          |     |
|                       |       |                             |          |     |
| キャブパーツ                | 087   | カバー (2)<br>COVER (2)        |          | 095 |
|                       |       |                             |          |     |
|                       |       |                             |          |     |
|                       |       |                             |          |     |
|                       |       |                             |          |     |
| フロア アッセン              | 088   |                             |          |     |
| FLOOR ASS'Y           |       |                             |          |     |
|                       |       |                             |          |     |
|                       |       |                             |          |     |
|                       |       |                             |          |     |