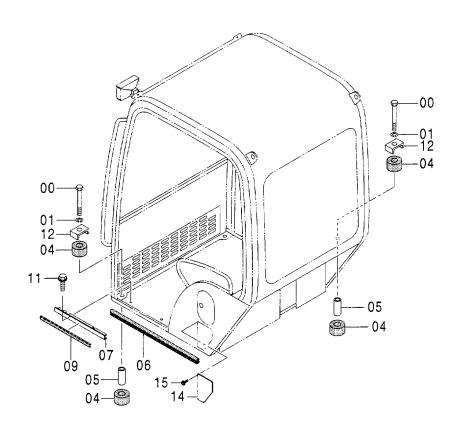

# 目 次 CONTENTS

|                       |       |                             | <u> </u> |     |
|-----------------------|-------|-----------------------------|----------|-----|
| キャブ (1)               | . 079 | シート (キャノピ)<br>SEAT (CANOPY) |          | 089 |
|                       |       |                             |          |     |
|                       |       |                             |          |     |
|                       |       |                             |          |     |
|                       |       |                             |          |     |
| キャブ (2)               | · 081 | シート (キャブ)                   |          | 090 |
| CAB (2)               |       | SEAT (CAB)                  |          |     |
|                       |       |                             |          |     |
|                       |       |                             |          |     |
|                       |       |                             |          |     |
| キャブ (3)               | 083   | シートベース                      |          | 001 |
| CAB (3)               | 000   | SEAT BASE                   |          | 091 |
|                       |       |                             | 2        |     |
|                       |       |                             |          |     |
|                       |       |                             |          |     |
|                       |       |                             |          |     |
| キャブ (4) ······CAB (4) | 085   | カバー (1)<br>COVER (1)        |          | 093 |
|                       |       |                             |          |     |
|                       |       |                             |          |     |
|                       |       |                             |          |     |
|                       |       |                             |          |     |
| キャブパーツ                | 087   | カバー (2)<br>COVER (2)        |          | 095 |
|                       |       |                             |          |     |
|                       |       |                             |          |     |
|                       |       |                             |          |     |
|                       |       |                             |          |     |
| フロア アッセン              | 088   |                             |          |     |
| FLOOR ASS'Y           |       |                             |          |     |
|                       |       |                             |          |     |
|                       |       |                             |          |     |
|                       |       |                             |          |     |