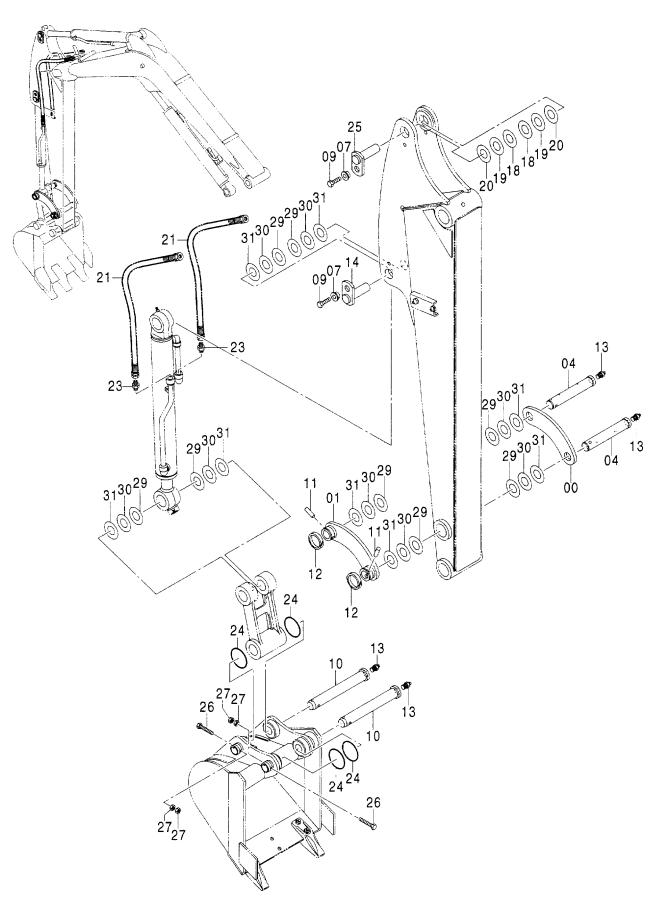

| センタジョイント 108<br>CENTER JOINT |                                                     |
|------------------------------|-----------------------------------------------------|
| 走行配管 109 TRAVEL PIPING       | フロントアタッチメント<br>FRONT-END ATTACHMENTS<br>ブーム<br>BOOM |
| ブレード BLADE 110               | ブーム用品 114<br>BOOM SUPPORT                           |
| ブレード用品                       | アーム 1.11M                                           |
| ブレードシリンダ                     | アーム 1.41M                                           |
| BLADE CYLINDER               | RRM 1.41M<br>アーム用品 (アーム 1.11M) 117                  |
|                              | ARM PARTS (ARM 1.11M)                               |