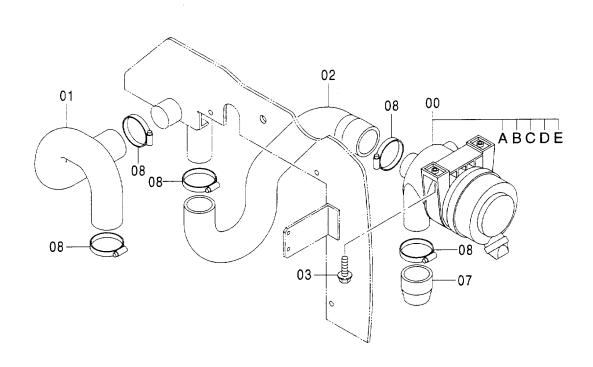

エアクリーナ AIR CLEANER

適用号機 Serial No. 000501-

### エアクリーナ AIR CLEANER

| <del>符号</del><br>ITEM | 部品番号<br>PART NO. | 部 品 名      | PART NAME    | 数量<br>Q' TY | サービス<br>コード<br>S. C | 適用号機<br>SERIAL NO. | 互<br>換<br>性<br>ICA | 代替<br>REPLAC<br>PA<br>部品番<br>PART NO | 弓 数量 |
|-----------------------|------------------|------------|--------------|-------------|---------------------|--------------------|--------------------|--------------------------------------|------|
| 00                    | E4459655         | クリーナ; エア   | CLEANER; AIR | 1           |                     |                    |                    |                                      |      |
| 00A                   | E4607538         | ・エレメント     | ·ELEMENT     | 1           |                     |                    |                    |                                      |      |
| 00B                   | ++++++           | ・ホ゛ディ      | · BODY       | 1           |                     |                    |                    |                                      |      |
| 000                   | ++++++           | ・カハ゛ー      | - COVER      | 1           |                     |                    |                    |                                      |      |
| OOD                   | <del></del>      | ・ハ゛ルフ゛     | ·VALVE       | 1           |                     |                    |                    |                                      |      |
| 00E                   | E989335          | ・インジ゛ケータ   | - INDICATOR  | 1           |                     |                    | 1                  |                                      |      |
| 01                    | E3094574         | ホース;ラハ゛ー   | HOSE; RUBBER | 1           |                     |                    |                    |                                      |      |
| 02                    | E3094575         | ホース;ラハ゛ー   | HOSE; RUBBER | 1           |                     |                    |                    |                                      |      |
| 03                    | EJ090825         | ホ*ルト;セムス   | BOLT; SEMS   | 2           |                     |                    |                    |                                      |      |
| 07                    | E4602618         | ホース;ラハ゛ー   | HOSE; RUBBER | 1           |                     |                    |                    |                                      |      |
| 08                    | E4504198         | クランプ。: 本一ス | CLAMP; HOSE  | 5           |                     |                    |                    | ·                                    |      |
|                       |                  |            |              |             |                     | · ··               |                    |                                      |      |
|                       |                  |            |              |             |                     |                    |                    | ·····                                |      |
|                       |                  |            |              |             |                     |                    |                    |                                      |      |
|                       |                  |            |              |             |                     |                    |                    |                                      |      |
|                       |                  |            |              |             |                     |                    |                    |                                      |      |