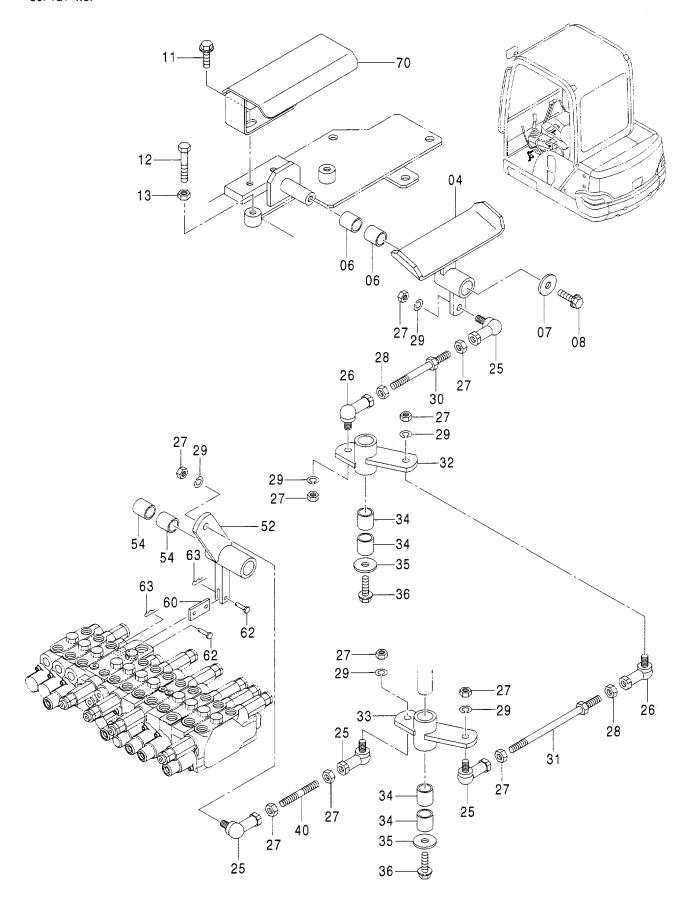

|                                                                   |                                                |                     |                    |       |                                           |                           |
|                                                            |                                                                                                                 |                                                            |                                                                   |                                                |                     |                    |       |                                           |                           |

#### 操作レバー(ブームスイング) CONTROL LEVER(BOOM SWING)



### 操作レバー(ブームスイング) CONTROL LEVER(BOOM SWING)

| <del></del><br>符号<br>ITEM | 部品番号<br>PART NO. | 部 品 名                                               | PART NAME                | 数量<br>0' TY | サービス<br>コード<br>S. C | 適用号機<br>SERIAL NO. | 互換性  | 代 替 f<br>REPLACE<br>PAR<br>部品番号 | ī     |
|---------------------------|------------------|-----------------------------------------------------|--------------------------|-------------|---------------------|--------------------|------|---------------------------------|-------|
| 04                        | E8088954         | リンク                                                 | LIANZ                    |             | 3. 0                |                    | I CA | PART NO.                        | Q' TY |
| 06                        | E4280298