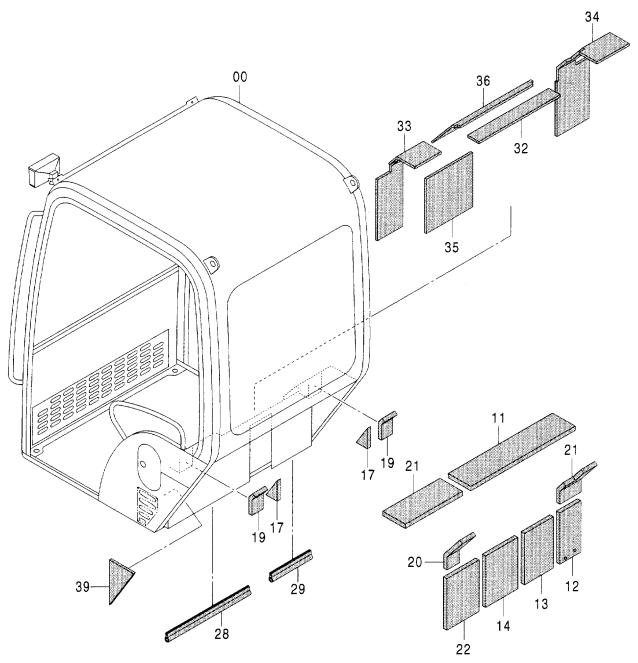

# 目 次 CONTENTS

|                       |       |                             | <u> </u> |     |
|-----------------------|-------|-----------------------------|----------|-----|
| キャブ (1)               | . 079 | シート (キャノピ)<br>SEAT (CANOPY) |          | 089 |
|                       |       |                             |          |     |
|                       |       |                             |          |     |
|                       |       |                             |          |     |
|                       |       |                             |          |     |
| キャブ (2)               | · 081 | シート (キャブ)                   |          | 090 |
| CAB (2)               |       | SEAT (CAB)                  |          |     |
|                       |       |                             |          |     |
|                       |       |                             |          |     |
|                       |       |                             |          |     |
| キャブ (3)               | 083   | シートベース                      |          | 001 |
| CAB (3)               | 000   | SEAT BASE                   |          | 091 |
|                       |       |                             | 2        |     |
|                       |       |                             |          |     |
|                       |       |                             |          |     |
|                       |       |                             |          |     |
| キャブ (4) ······CAB (4) | 085   | カバー (1)<br>COVER (1)        |          | 093 |
|                       |       |                             |          |     |
|                       |       |                             |          |     |
|                       |       |                             |          |     |
|                       |       |                             |          |     |
| キャブパーツ                | 087   | カバー (2)<br>COVER (2)        |          | 095 |
|                       |       |                             |          |     |
|                       |       |                             |          |     |
|                       |       |                             |          |     |
|                       |       |                             |          |     |
| フロア アッセン              | 088   |                             |          |     |
| FLOOR ASS'Y           |       |                             |          |     |
|                       |       |                             |          |     |
|                       |       |                             |          |     |
|                       |       |                             |          |     |