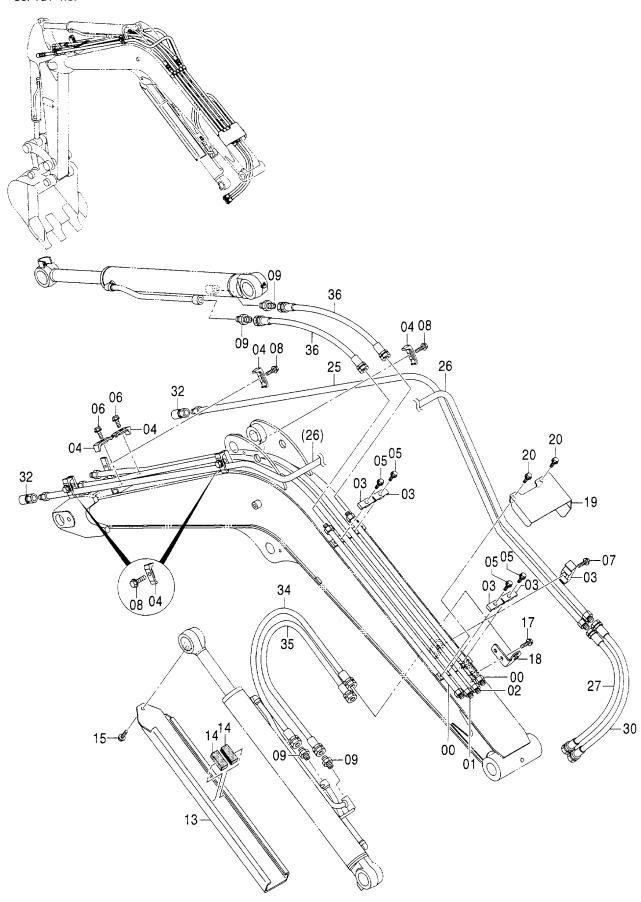

### 燃料配管 FUEL PIPING

| 符号         | 部品番号     | 部 品 名               | PART NAME      | 数量    | サービスコード | 適用号機       | 互換   | 代替 REPLACE       |             |
|------------|----------|---------------------|----------------|-------|---------|------------|------|------------------|-------------|
| ITEM       | PART NO. |                     | LANT HAME      | Ö. TA | S. C    | SERIAL NO. | I 住  | 部品番号<br>PART NO. | 数量<br>0' TY |
| 11         | 4309942  | ホース:フュエル            | HOSE; FUEL     | 1     |         |            | 1.5. | 101              |             |
| 12         | E4296331 | チューフ・               | TUBE           | 1     |         |            |      |                  |             |
| 25         | E8090811 | フ <sup>*</sup> ラケツト | BRACKET        | 1     |         |            |      |                  |             |
| 26         | EJ090835 | <b>ボルト;セムス</b>      | BOLT; SEMS     | 2     |         |            |      |                  |             |
| 27         | EJ090820 | <b>ボルト;セムス</b>      | BOLT: SEMS     | 1     |         |            |      |                  |             |
| 29         | E4399161 | フイルタ                | FILTER         | 1     |         |            | 1    |                  |             |
| 30         | E4374591 | フイルタ:フューエル          | FILTER: FUEL   | 1     |         |            |      |                  | Í           |
| 30A        | E4454529 | ・キット;エレメント          | ·KIT; ELEMENT  | 1     |         |            |      |                  | İ           |
| 31         | EJ090870 | 木* ルト; セムス          | BOLT; SEMS     | 2     |         |            |      |                  |             |
| 35         | 4309942  | ホース;フユエル            | HOSE; FUEL     | 1     |         |            |      |                  |             |
| 36         | E4365869 | チューフ゛               | TUBE           | 1     |         |            |      |                  |             |
| 39         | E4349657 | クランフ°;ホース           | CLAMP; HOSE    | 10    |         |            |      |                  |             |
| 44         | E4190266 | クリツフ°               | CLIP           | 2     |         |            |      |                  |             |
| <b>4</b> 5 | EJ971025 | <b>ホ゛ルト</b>         | BOLT           | 2     |         |            |      |                  |             |
| 46         | EJ252210 | ワツシヤ;スフ゜リンク゛        | WASHER; SPRING | 2     |         |            |      |                  |             |
| <b>4</b> 7 | EJ253110 | ワツシヤ:プレーン           | WASHER; PLANE  | 2     |         |            |      |                  |             |
| 62         | 4383152  | ホース;フュエル            | HOSE; FUEL     | 1     |         |            |      |                  |             |
| 63         | E4383151 | チューフ・               | TUBE           | 1     |         |            |      |                  |             |
| 64         | 4346564  | ホース;フュエル            | HOSE; FUEL     | 1     |         |            |      |                  |             |
| 65         | E4346674 | チューフ゛               | TUBE           | 1     |         |            |      |                  |             |
| 66         | 4489569  | ホース;フュエル            | HOSE; FUEL     | 1     |         |            |      |                  |             |
| 67         | E4349492 | チューフ・               | TUBE           | 1     |         |            |      |                  |             |
| 69         | E4055312 | クリツフ゜; バンド          | CLIP; BAND     | 3     |         |            |      |                  |             |
|            |          |                     |                |       |         |            |      |                  |             |
|            |          |                     |                |       |         |            |      |                  |             |
|            |          |                     |                |       |         |            |      | 1                |             |
|            |          |                     |                |       |         |            |      |                  |             |
|            |          |                     |                |       |         |            |      |                  |             |
|            |          |                     |                |       |         |            |      |                  |             |
|            |          |                     |                |       |         |            |      |                  |             |
|            |          |                     |                |       |         |            |      |                  |             |
|            |          |                     |                |       |         |            | i    |                  |             |
|            |          |                     |                |       |         |            |      |                  |             |
|            |          |                     |                |       |         | ;          |      |                  |             |
|            |          |                     |                |       |         |            |      |                  |             |
|            |          |                     |                |       |         |            |      | 1                |             |
|            |          |                     |                |       |         |            |      |                  |             |
|            |          |                     |                |       |         |            | İ    |                  |             |
|            |          |                     |                |       |         |            |      |                  |             |
|            |          |                     |                |       |         |            |      |                  |             |