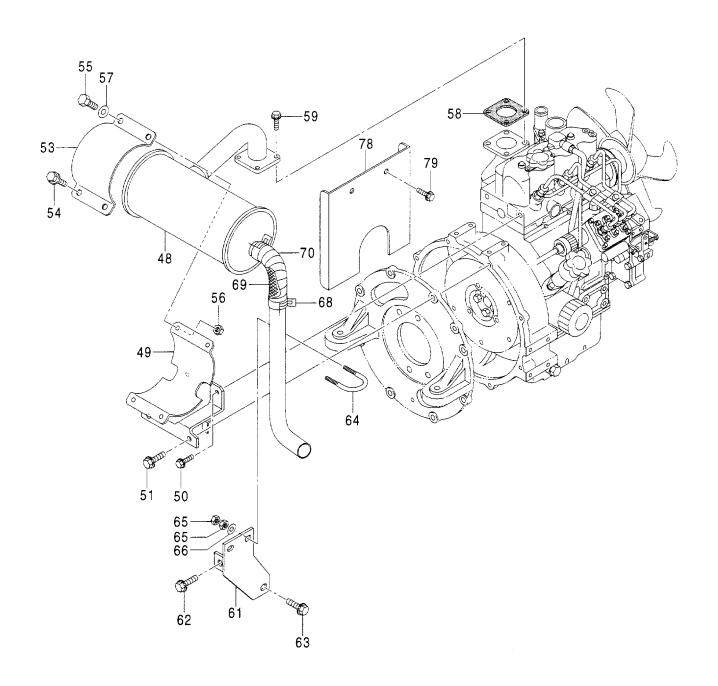

マフラー MUFFLER

適用号機 Serial No. 000501-

### マフラー MUFFLER

| 代 替 部 品<br>REPLACEABLE<br>PART | Į.  | 互換 | 適用号機                                    | サービス | 数量    | PART NAME     | 部 品 名                                   | 部品番号     | 符号         |
|--------------------------------|-----|----|-----------------------------------------|------|-------|---------------|-----------------------------------------|----------|------------|
| R品番号 数量<br>ART NO. Q'TY        | E # | 13 | SERIAL NO.                              | S. C | Ö, TA |               |                                         | PART NO. | ITEM       |
|                                | -   |    |                                         |      | 1     | MUFFLER       | マフラー                                    | E4468957 | 48         |
|                                |     |    |                                         |      | 1     | BRACKET       | フ <sup>*</sup> ラケツト                     | E8087017 | 49         |
|                                |     | ļ  |                                         |      | 2     | BOLT; SEMS    | ホ*ルト;セムス                                | EJ090820 | 50         |
|                                |     |    |                                         |      | 2     | BOLT; SEMS    | <b>ボルト;セムス</b>                          | EJ051035 | 51         |
|                                |     |    |                                         |      | 1     | BAND          | <b>バンド</b>                              | E4462004 | 53         |
|                                |     |    |                                         |      | 2     | BOLT:SEMS     | ホールト: セムス                               | EJ051025 | 54         |
|                                | ķ   |    |                                         |      | 2     | BOLT          | <b>ホ</b> *ルト                            | EJ971040 | <b>5</b> 5 |
|                                |     |    |                                         |      | 2     | NUT           | ナット                                     | EJ231210 | 56         |
|                                |     |    |                                         |      | 2     | WASHER; PLANE | ワッシャ; プ° レーン                            | EJ253110 | 57         |
|                                |     |    |                                         | Z    | 1     | GASKET        | カ゛スケツト                                  | E4441178 | 58         |
|                                | Ï   |    |                                         |      | 4     | BOLT; SEMS    | <b>ボルト;セムス</b>                          | EJ090825 | 59         |
|                                |     |    |                                         |      | 1     | BRACKET       | フ <sup>*</sup> ラケツト                     | E9759162 | 61         |
|                                |     |    |                                         |      | 1     | BOLT; SEMS    | 木゛ルト;セムス                                | EJ051035 | 62         |
|                                |     |    |                                         |      | 1     | BOLT:SEMS     | <b>ボルト;セムス</b>                          | EJ051025 | 63         |
|                                |     |    |                                         |      | 1     | BOLT; U       | ボルト;U                                   | E4300497 | 64         |
|                                |     |    |                                         |      | 4     | NUT           | ナット                                     | EJ231108 | 65         |
|                                |     |    |                                         |      | 2     | WASHER: PLANE | ワッシャ; プ゜レーン                             | EJ253108 | 66         |
|                                |     |    |                                         |      | 2     | CLAMP         | クランプ                                    | E4460973 | 68         |
|                                |     |    |                                         |      | 1     | COVER; PIPE   | カパー;パペイプ。                               | E4399512 | 69         |
|                                |     |    |                                         |      | 1     | TAPE          | テープ                                     | E4399513 | 70         |
|                                |     |    | • • • • • • • • • • • • • • • • • • • • |      | 1     | COVER         | カパー                                     | E4483215 | 78         |
|                                |     |    |                                         |      | 2     | BOLT; SEMS    | <b>ボルト;セムス</b>                          | EJ090816 | 79         |
|                                |     |    |                                         |      |       |               |                                         |          |            |
|                                |     | 1  |                                         |      |       |               |                                         |          |            |
|                                |     |    |                                         |      |       |               |                                         |          |            |
|                                | ļ   |    |                                         |      |       |               | *************************************** |          |            |
|                                |     |    |                                         |      |       |               |                                         |          |            |
|                                |     |    |                                         |      |       |               |                                         |          |            |
|                                |     |    |                                         |      |       |               |                                         |          |            |
|                                |     |    |                                         |      |       |               |                                         |          |            |
|                                | ļ   | +  |                                         |      |       |               |                                         |          |            |
|                                |     |    |                                         |      | İ     |               |                                         |          |            |
|                                |     |    |                                         |      |       |               |                                         |          |            |
|                                |     |    |                                         |      | ŀ     |               |                                         |          |            |
|                                |     |    |                                         |      |       |               |                                         |          |            |
|                                |     |    |                                         |      |       |               |                                         |          |            |
|                                |     |    |                                         |      |       |               |                                         |          |            |
|                                |     |    |                                         |      |       |               |                                         |          |            |
|                                |     |    |                                         |      |       |               |                                         |          |            |
|                                | !   |    |                                         |      |       |               |                                         |          |            |
|                                |     |    |                                         |      |       |               |                                         |          |            |

燃料タンク FUEL TANK

適用号機 Serial No. 000501-

### 燃料タンク FUEL TANK

| 符号   | 部品番号     | 部品名                   | PART NAME   | 数量サービスコード  | 適用号機       | 互換   | 代 替 部<br>REPLACE<br>PART | l           |
|------|----------|-----------------------|-------------|------------|------------|------|--------------------------|-------------|
| ITEM | PART NO. |                       |             | Q' TY S. C | SERIAL NO. | I CA | 部品番号<br>PART NO.         | ·数量<br>Q'TY |
| 00   | E4487758 | タンク:フュエル              | TANK; FUEL  | 1          |            |      |                          |             |
| 01   | E4170585 | 0ーリング                 | O-RING      | 2          |            |      |                          |             |
| 02   | 4355689  | ストレーナ                 | STRAINER    | 1 1        |            |      |                          |             |
| 04   | EJ670514 | スクリユ;セムス              | SCREW; SEMS | 3          |            |      |                          |             |
| 05   | 4442447  | キャッフ゜                 | CAP         | 1          |            |      |                          |             |
| 06   | 4472918  | フイルタ                  | FILTER      | 1          |            |      |                          |             |
| 07   | 4358947  | コツク                   | COCK        | 1          |            |      |                          | İ           |
| 80   | EJ090614 | ホ <sup>*</sup> ルト;セムス | BOLT; SEMS  | 2          |            |      |                          |             |
| 09   | 4487129  | ホース;フユエル              | HOSE; FUEL  | 1          |            |      |                          |             |
| 15   | E6021543 | プ <sup>*</sup> ラケツト   | BRACKET     | 1          |            |      |                          |             |
| 16   | EJ051035 | <b>ボルト:セムス</b>        | BOLT; SEMS  | 3          |            |      |                          |             |
| 17   | EJ051025 | <b>ボルト;セムス</b>        | BOLT; SEMS  | 1          |            |      |                          |             |
| 21   | E9760563 | 14 V                  | BELT        | 2          |            |      |                          |             |
| 22   | E4487147 | ラハ゛ー                  | RUBBER      | 2          |            |      |                          |             |
| 23   | EJ231210 | ナット                   | NUT         | 4          |            |      |                          |             |
| 42   | E2047786 | 1-1-1                 | TRAY        | 1          |            |      |                          |             |
| 52   | E4488082 | ラハ <sup>*</sup> −     | RUBBER      | 1          |            |      |                          |             |
| 53   | E4488083 | ラハ・ー                  | RUBBER      | 4          |            |      |                          |             |
| 54   | E4488084 | <b>ラハ</b> *ー          | RUBBER      | 1          |            |      |                          |             |
| 55   | E4488085 | ラハ* ー                 | RUBBER      | 1          |            |      |                          |             |
| 60   | E4479899 | ラハ <sup>*</sup> –     | RUBBER      | 1          |            |      |                          |             |
|      |          |                       |             |            |            |      |                          |             |
|      |          |                       |             | ·          |            |      |                          |             |
|      |          |                       |             |            |            |      |                          |             |
|      |          |                       |             |            |            |      |                          |             |
| /    |          |                       |             |            |            |      |                          |             |
|      |          |                       |             |            |            |      |                          |             |
|      |          |                       |             |            |            |      |                          |             |
|      |          |                       |             |            |            |      |                          |             |
|      |          |                       |             |            |            |      |                          |             |
|      |          |                       |             |            |            |      |                          |             |
|      |          |                       |             |            |            |      | ļ                        |             |
|      |          |                       |             |            |            |      |                          |             |
|      |          |                       |             |            | 1          |      |                          |             |
|      |          |                       |             |            |            |      |                          |             |
|      |          |                       |             |            |            |      |                          |             |
|      |          |                       |             |            |            |      |                          |             |
|      |          |                       |             |            |            |      |                          |             |
|      |          |                       |             |            |            |      |                          |             |
|      |          |                       |             |            |            |      |                          |             |
|      | <u></u>  |                       |             |            |            |      |                          |             |

### 燃料配管 FUEL PIPING

適用号機 Serial No. 000501-

### 燃料配管 FUEL PIPING

| 符号         | 部品番号     | 部 品 名               | PART NAME      | 数量    | サービスコード | 適用号機       | 互換   | 代替 REPLACE       |             |
|------------|----------|---------------------|----------------|-------|---------|------------|------|------------------|-------------|
| ITEM       | PART NO. |                     | LANT HAME      | Ö. TA | S. C    | SERIAL NO. | I 住  | 部品番号<br>PART NO. | 数量<br>0' TY |
| 11         | 4309942  | ホース:フュエル            | HOSE; FUEL     | 1     |         |            | 1.5. | 101              |             |
| 12         | E4296331 | チューフ・               | TUBE           | 1     |         |            |      |                  |             |
| 25         | E8090811 | フ <sup>*</sup> ラケツト | BRACKET        | 1     |         |            |      |                  |             |
| 26         | EJ090835 | <b>ボルト;セムス</b>      | BOLT; SEMS     | 2     |         |            |      |                  |             |
| 27         | EJ090820 | <b>ボルト;セムス</b>      | BOLT: SEMS     | 1     |         |            |      |                  |             |
| 29         | E4399161 | フイルタ                | FILTER         | 1     |         |            | 1    |                  |             |
| 30         | E4374591 | フイルタ:フューエル          | FILTER: FUEL   | 1     |         |            |      |                  | Í           |
| 30A        | E4454529 | ・キット;エレメント          | ·KIT; ELEMENT  | 1     |         |            |      |                  | İ           |
| 31         | EJ090870 | 木* ルト; セムス          | BOLT; SEMS     | 2     |         |            |      |                  |             |
| 35         | 4309942  | ホース;フユエル            | HOSE; FUEL     | 1     |         |            |      |                  |             |
| 36         | E4365869 | チューフ゛               | TUBE           | 1     |         |            |      |                  |             |
| 39         | E4349657 | クランフ°;ホース           | CLAMP; HOSE    | 10    |         |            |      |                  |             |
| 44         | E4190266 | クリツフ°               | CLIP           | 2     |         |            |      |                  |             |
| <b>4</b> 5 | EJ971025 | <b>ホ゛ルト</b>         | BOLT           | 2     |         |            |      |                  |             |
| 46         | EJ252210 | ワツシヤ;スフ゜リンク゛        | WASHER; SPRING | 2     |         |            |      |                  |             |
| <b>4</b> 7 | EJ253110 | ワツシヤ:プレーン           | WASHER; PLANE  | 2     |         |            |      |                  |             |
| 62         | 4383152  | ホース;フュエル            | HOSE; FUEL     | 1     |         |            |      |                  |             |
| 63         | E4383151 | チューフ・               | TUBE           | 1     |         |            |      |                  |             |
| 64         | 4346564  | ホース;フュエル            | HOSE; FUEL     | 1     |         |            |      |                  |             |
| 65         | E4346674 | チューフ゛               | TUBE           | 1     |         |            |      |                  |             |
| 66         | 4489569  | ホース;フュエル            | HOSE; FUEL     | 1     |         |            |      |                  |             |
| 67         | E4349492 | チューフ・               | TUBE           | 1     |         |            |      |                  |             |
| 69         | E4055312 | クリツフ゜; バンド          | CLIP; BAND     | 3     |         |            |      |                  |             |
|            |          |                     |                |       |         |            |      |                  |             |
|            |          |                     |                |       |         |            |      |                  |             |
|            |          |                     |                |       |         |            |      | 1                |             |
|            |          |                     |                |       |         |            |      |                  |             |
|            |          |                     |                |       |         |            |      |                  |             |
|            |          |                     |                |       |         |            |      |                  |             |
|            |          |                     |                |       |         |            |      |                  |             |
|            |          |                     |                |       |         |            |      |                  |             |
|            |          |                     |                |       |         |            | i    |                  |             |
|            |          |                     |                |       |         |            |      |                  |             |
|            |          |                     |                |       |         | ;          |      |                  |             |
|            |          |                     |                |       |         |            |      |                  |             |
|            |          |                     |                |       |         |            |      | 1                |             |
|            |          |                     |                |       |         |            |      |                  |             |
|            |          |                     |                |       |         |            | İ    |                  |             |
|            |          |                     |                |       |         |            |      |                  |             |
|            |          |                     |                |       |         |            |      |                  |             |