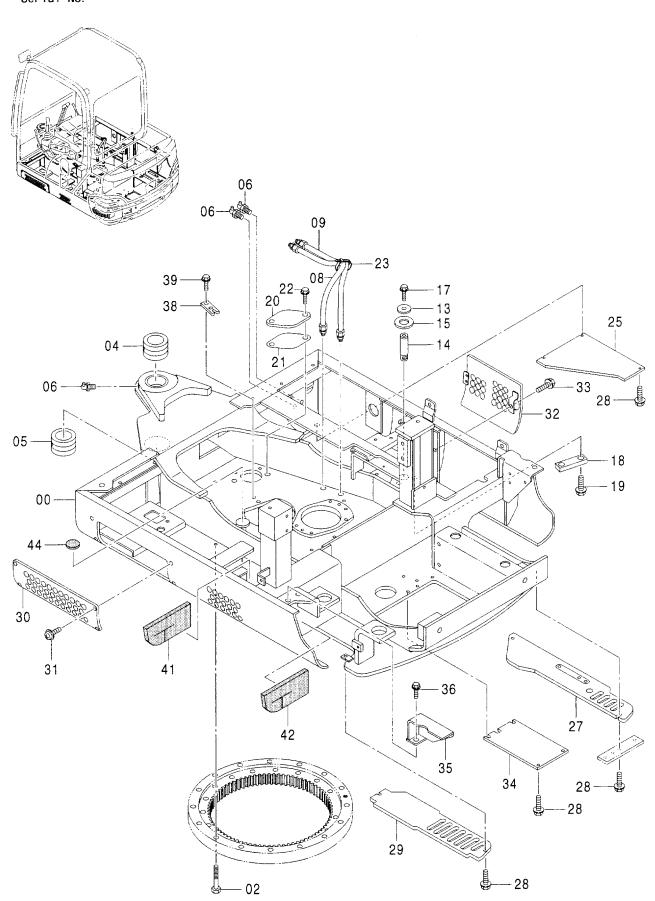

フレーム FRAME

適用号機 Serial **N**o. 000501-

### フレーム FRAME

| 符号   | 部品番号     | 部品名                       | PART NAME       | 数量 サービスコード | 適用号機       | 互換  | 代 替<br>REPLACI<br>PAR | T             |
|------|----------|---------------------------|-----------------|------------|------------|-----|-----------------------|---------------|
| ITEM | PART NO. |                           |                 | O' TY S. C | SERIAL NO. | 17± | 部品番号<br>PART NO.      | 数量<br>  0' TY |
| 00   | E5008746 | フレーム:メイン                  | FRAME; MAIN     | 1          |            | 1   |                       |               |
| 02   | EJ981255 | <b>ボルト</b>                | BOLT            | 15         |            |     |                       |               |
| 04   | 4418381  | フ゛ッシンク゛                   | BUSHING         | 1 1        |            |     |                       |               |
| 05   | 4418380  | ブ゛ツシンク゛                   | BUSHING         | 1          |            |     |                       |               |
| 06   | EJ75481  | フイツテンク*;ク*リース             | FITTING; GREASE | 4          |            |     |                       |               |
| 08   | E4485135 | ホース;ナイロン                  | HOSE; NYLON     | 1          |            |     |                       |               |
| 09   | E4612155 | ホース;ナイロン                  | HOSE; NYLON     | 1          |            |     |                       |               |
| 13   | E4456585 | プレート                      | PLATE           | 1          |            |     |                       |               |
| 14   | E4487150 | t° >                      | PIN             | 1          |            |     |                       |               |
| 15   | E4418395 | スヘ゜ーサ                     | SPACER          | 1          |            |     |                       |               |
| 17   | EJ041020 | <b>ボルト;セムス</b>            | BOLT; SEMS      | 1          |            |     |                       |               |
| 18   | E4344313 | プレート                      | PLATE           | 1          |            |     |                       |               |
| 19   | EJ051235 | <b>ボルト;セムス</b>            | BOLT; SEMS      | 2          |            |     |                       |               |
| 20   | E4255799 | カバー                       | COVER           | 1          |            |     |                       |               |
| 21   | E4161735 | ハ・ツキン                     | PACKING         | 1          |            |     |                       |               |
| 22   | EJ051020 | <b>ボルト;セムス</b>            | BOLT: SEMS      | 2          |            |     |                       |               |
| 23   | E4055312 | クリツフ゜;ハ゛ント゛               | CLIP; BAND      | 1          |            |     |                       |               |
| 25   | E4471357 | カハ゛ー                      | COVER           | 1          |            |     |                       |               |
| 27   | E3094838 | カバー                       | COVER           | 1          |            |     |                       |               |
| 28   | EJ090820 | <b>ボルト;セムス</b>            | BOLT:SEMS       | 12         |            |     |                       |               |
| 29   | E3095898 | カバー                       | COVER           | 1          |            |     |                       |               |
| 30   | E3093640 | カハ*ー                      | COVER           | 1          |            |     |                       |               |
| 31   | EJ460820 | スクリユ;セムス                  | SCREW; SEMS     | 4          |            |     |                       |               |
| 32   | E8085322 | カハー                       | COVER           | 1 1        |            |     |                       |               |
| 33   | EJ090820 | <b>ポルト;セムス</b>            | BOLT:SEMS       | 1          | :          |     |                       |               |
| 34   | E4476918 | カハ* ー                     | COVER           | 1          |            |     |                       |               |
| 35   | E8087633 | プ <sup>*</sup> ラケツト       | BRACKET         | 1          |            | ĺ   |                       |               |
| 36   | EJ051240 | ボルト;セムス                   | BOLT; SEMS      | 2          |            |     |                       |               |
| 38   | E4477900 | ストツハ゜                     | STOPPER         | 1          |            |     |                       |               |
| 39   | EJ051235 | <b>ボルト;セムス</b>            | BOLT; SEMS      | 2          |            |     |                       |               |
| 41   | E4487152 | <b>ラ</b> ハ <sup>+</sup> − | RUBBER          | 1          |            |     |                       |               |
| 42   | E4487153 | ラハ <sup>*</sup> −         | RUBBER          | 1          |            |     |                       |               |
| 44   | E4602379 | ラハ <sup>*</sup> −         | RUBBER          | 1          |            |     |                       |               |
|      |          |                           |                 |            |            |     |                       |               |
|      |          |                           |                 |            |            |     |                       |               |
|      |          |                           |                 |            |            |     |                       |               |
|      |          |                           |                 |            | -da-       |     |                       |               |
|      |          |                           |                 |            |            |     |                       |               |
|      |          |                           |                 |            |            |     |                       |               |
|      |          |                           |                 |            |            |     | Í                     |               |
|      |          |                           |                 | 1 1        | 1          | - 1 |                       |               |