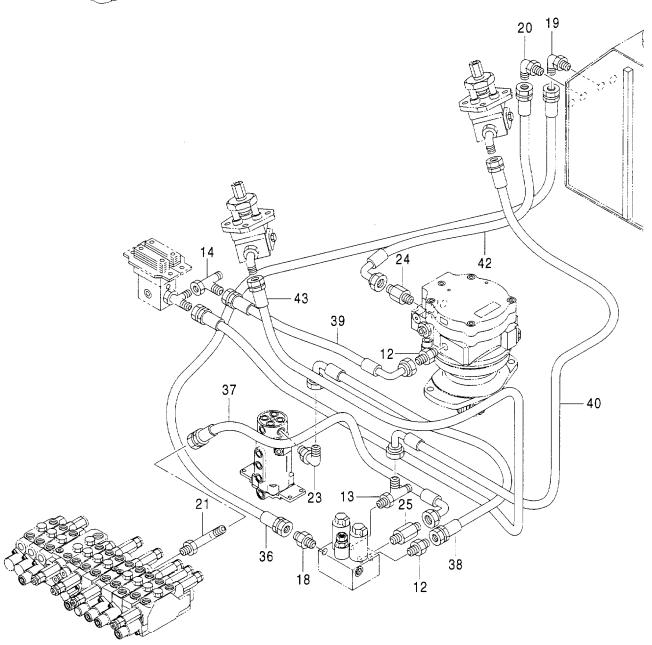

### ポンプ装置 PUMP DEVICE

適用号機 Serial No. 000501-

### ポンプ装置 PUMP DEVICE

| 符号<br>ITEM<br>00<br>02<br>04 | 部品番号<br>PART NO.<br>E4478986<br>E2047276<br>EJ051030 | 部 品 名  **```  **``  **  **  **  **  **  **       | PART NAME PUMP; PISTON COVER; PUMP BOLT; SEMS | 数量<br>Q' TY<br>1<br>1<br>5 | サービス<br>コード<br>S. C | 適用号機<br>SERIAL NO. | 互換性<br>IC/ | 代替<br>REPLAC<br>PAI<br>部品番号 | 部 品<br>EABLE<br>IT<br><b>数量</b><br>. Q'TY |
|------------------------------|------------------------------------------------------|--------------------------------------------------|-----------------------------------------------|----------------------------|---------------------|--------------------|------------|-----------------------------|-------------------------------------------|
| 07<br>11                     | EJ041230<br>4479589                                  | ホ* ルト ; セムス<br>カツフ <sup>*</sup> リンク <sup>*</sup> | BOLT; SEMS COUPLING                           | 1                          |                     |                    |            |                             |                                           |
|                              |                                                      |                                                  |                                               |                            |                     |                    |            |                             |                                           |
|                              |                                                      |                                                  |                                               |                            |                     |                    |            |                             |                                           |
|                              |                                                      |                                                  |                                               |                            |                     |                    |            |                             |                                           |
|                              |                                                      |                                                  |                                               |                            |                     |                    |            |                             |                                           |
|                              |                                                      |                                                  |                                               |                            |                     |                    |            |                             |                                           |