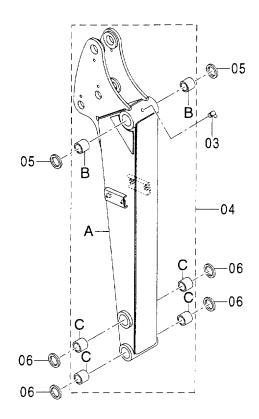

|            |
|            |                  |              |                |            |     |                    |            |                                              |            |
|            |                  |              |                |            |     |                    |            |                                              |            |
|            |                  |              |                |            |     |                    |            |                                              |            |
|            |                  |              |                |            |     |                    |            |                                              |            |

アーム 1.11M ARM 1.11M

適用号機 Serial No. 000501-





| 一一一符号<br>ITEM | 部品番号<br>PART NO. | 部 品 名         | PART NAME       | 数量<br>0' TY | サービス<br>コード<br>S. C | 適用号機<br>SERIAL NO. | 互換性<br>ICA | 代替 部<br>REPLACE<br>PART<br>部品番号<br>PART NO. | 数量 |
|---------------|------------------|---------------|-----------------|-------------|---------------------|--------------------|------------|---------------------------------------------|----|
| 03            | EJ75481          | フイツテンク゛;ク゛リース | FITTING; GREASE | 1           |                     |                    |            |                                             |    |
| 04            | E8092498         | アーム: ショート     | ARM; SHORT      | 1           |                     |                    |            |                                             |    |
| 04A           | E6020833