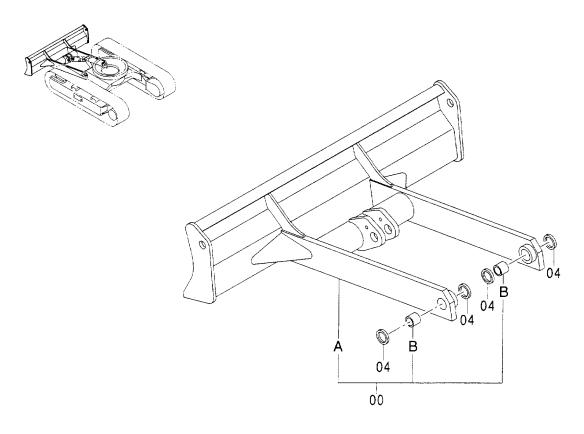

| センタジョイント 108<br>CENTER JOINT |                                                     |
|------------------------------|-----------------------------------------------------|
| 走行配管 109 TRAVEL PIPING       | フロントアタッチメント<br>FRONT-END ATTACHMENTS<br>ブーム<br>BOOM |
| ブレード BLADE 110               | ブーム用品 114<br>BOOM SUPPORT                           |
| ブレード用品                       | アーム 1.11M                                           |
| ブレードシリンダ                     | アーム 1.41M                                           |
| BLADE CYLINDER               | RRM 1.41M<br>アーム用品 (アーム 1.11M) 117                  |
|                              | ARM PARTS (ARM 1.11M)                               |