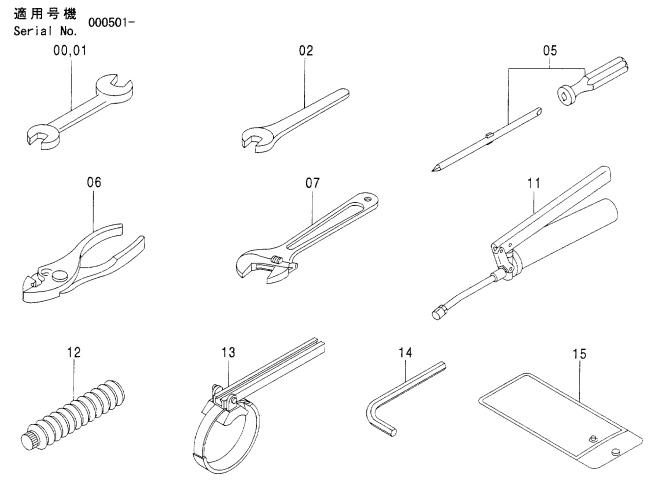

|               |            |                     |                    |            |                                             |                       |
|               |                  |               |               |            |                     |                    |            |                                             |                       |
|               |                  |               |               |            |                     |                    |            |                                             |                       |
|               |                  |               |               |            |                     | DUD 1.1            |            |                                             |                       |

工具 TOOLS



| 符号<br>ITEM | 部品番号<br>PART NO. | 部 品 名              | PART NAME        | 数量<br>Q'TY | サービス<br>コード<br>S. C | 適用号機<br>SERIAL NO. | 代替 部<br>REPLACE<br>PART<br>部品番号<br>PART NO. | ABLE<br>「数量 |
|------------|------------------|--------------------|------------------|------------|---------------------|--------------------|---------------------------------------------|-------------|
| 00         | E973194          | スパナ 10X13          | SPANNER 10X13    | 1          |                     |                    |                                             |             |
| 01         | E958399          | スパナ 17X19          | SPANNER 17X19    | 1          |                     |                    |                                             |             |
| 02         | E4106732         | スパナ