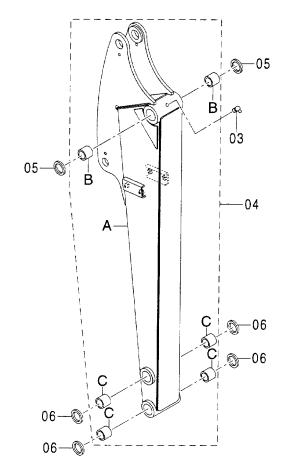

4279530          | シール;ダスト       | SEAL; DUST      | 2           |                     |                    |            |                                             |    |
| 06            | 4275478          | シール:タ゛スト      | SEAL; DUST      | 4           |                     |                    |            |                                             |    |
|               |                  |               |                 |             |                     |                    |            |                                             |    |
|               |                  |               |                 |             |                     |                    |            |                                             |    |

アーム 1.41M ARM 1.41M

適用号機 Serial No. 000501-





| 符号<br>ITEM | 部品番号<br>PART NO. | 部 品 名         | PART NAME       | 数量<br>Q' TY | サービス<br>コード<br>S. C | 適用号機<br>SERIAL NO. | 互換性<br>ICA | 代替音<br>REPLACE<br>PAR<br>部品番号<br>PART NO. | 数量 |
|------------|------------------|---------------|-----------------|-------------|---------------------|--------------------|------------|-------------------------------------------|----|
| 03         | EJ75481          | フイツテング・;グ・リース | FITTING; GREASE | 1           |                     |                    | T          |                                           |    |
| 04         | E8087044         | アーム:ロンク*      | ARM; LONG       | 1           |                     |                    |            |                                           |    |
| 04A        | E6020443         | ・アーム:ロンク*     |