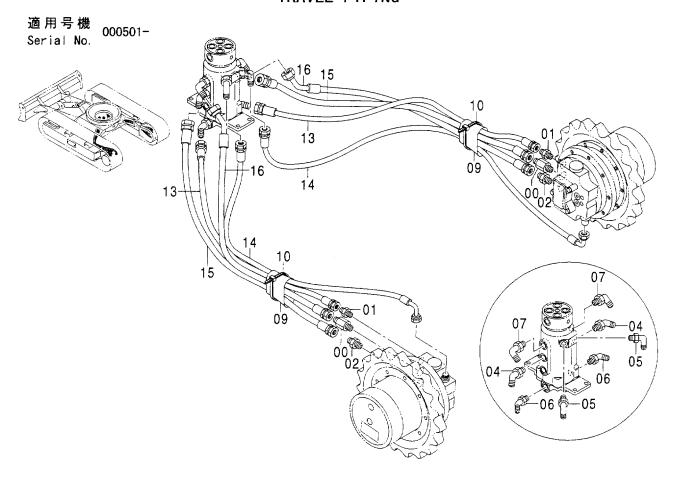

| センタジョイント 108<br>CENTER JOINT |                                                     |
|------------------------------|-----------------------------------------------------|
| 走行配管 109 TRAVEL PIPING       | フロントアタッチメント<br>FRONT-END ATTACHMENTS<br>ブーム<br>BOOM |
| ブレード BLADE 110               | ブーム用品 114<br>BOOM SUPPORT                           |
| ブレード用品                       | アーム 1.11M                                           |
| ブレードシリンダ                     | アーム 1.41M                                           |
| BLADE CYLINDER               | RRM 1.41M<br>アーム用品 (アーム 1.11M) 117                  |
|                              | ARM PARTS (ARM 1.11M)                               |