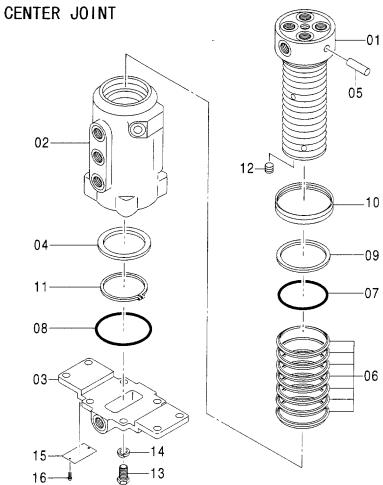

| センタジョイント 108<br>CENTER JOINT |                                                     |
|------------------------------|-----------------------------------------------------|
| 走行配管 109 TRAVEL PIPING       | フロントアタッチメント<br>FRONT-END ATTACHMENTS<br>ブーム<br>BOOM |
| ブレード BLADE 110               | ブーム用品 114<br>BOOM SUPPORT                           |
| ブレード用品                       | アーム 1.11M                                           |
| ブレードシリンダ                     | アーム 1.41M                                           |
| BLADE CYLINDER               | RRM 1.41M<br>アーム用品 (アーム 1.11M) 117                  |
|                              | ARM PARTS (ARM 1.11M)                               |