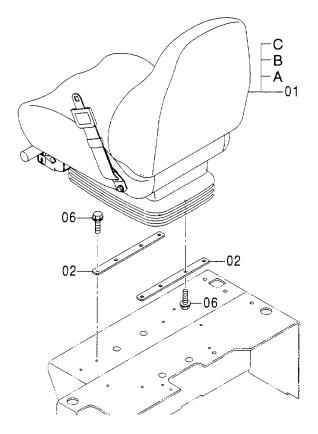

# 目 次 CONTENTS

|                       |       |                             | <u> </u> |     |
|-----------------------|-------|-----------------------------|----------|-----|
| キャブ (1)               | . 079 | シート (キャノピ)<br>SEAT (CANOPY) |          | 089 |
|                       |       |                             |          |     |
|                       |       |                             |          |     |
|                       |       |                             |          |     |
|                       |       |                             |          |     |
| キャブ (2)               | · 081 | シート (キャブ)                   |          | 090 |
| CAB (2)               |       | SEAT (CAB)                  |          |     |
|                       |       |                             |          |     |
|                       |       |                             |          |     |
|                       |       |                             |          |     |
| キャブ (3)               | 083   | シートベース                      |          | 001 |
| CAB (3)               | 000   | SEAT BASE                   |          | 091 |
|                       |       |                             | 2        |     |
|                       |       |                             |          |     |
|                       |       |                             |          |     |
|                       |       |                             |          |     |
| キャブ (4) ······CAB (4) | 085   | カバー (1)<br>COVER (1)        |          | 093 |
|                       |       |                             |          |     |
|                       |       |                             |          |     |
|                       |       |                             |          |     |
|                       |       |                             |          |     |
| キャブパーツ                | 087   | カバー (2)<br>COVER (2)        |          | 095 |
|                       |       |                             |          |     |
|                       |       |                             |          |     |
|                       |       |                             |          |     |
|                       |       |                             |          |     |
| フロア アッセン              | 088   |                             |          |     |
| FLOOR ASS'Y           |       |                             |          |     |
|                       |       |                             |          |     |
|                       |       |                             |          |     |
|                       |       |                             |          |     |