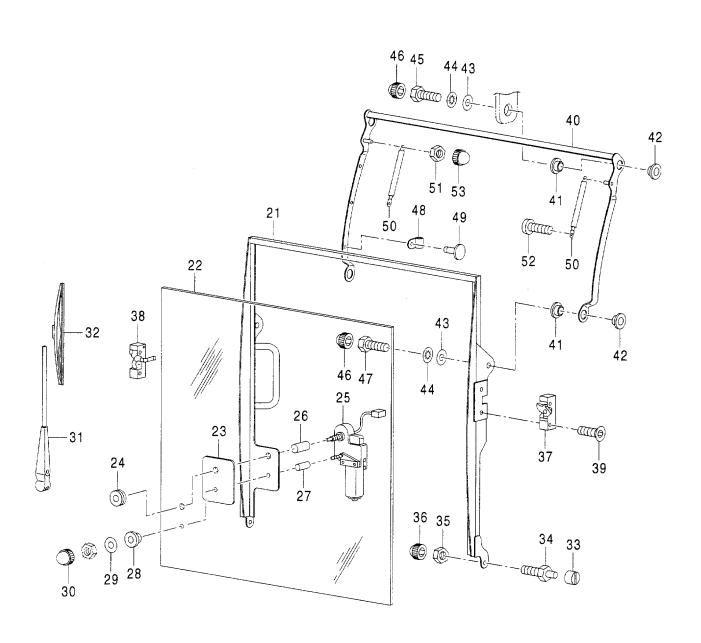

# ZAXIS 25

EXCAVATOR

| エンジンコントロール 043                                    | レバーリンク (ブレード)                                                     |
|---------------------------------------------------|-------------------------------------------------------------------|
| ENGINE CONTROL                                    | LEVER LINK (BLADE)                                                |
|                                                   |                                                                   |
| 操作レバー (走行)                                        | パイロット配管 (1-1)                                                     |
| CONTROL LEVER (TRAVEL)                            | PILOT PIPING (1-1)                                                |
| 操作レバー (ブームスイング) 047<br>CONTROL LEVER (BOOM SWING) | パイロット配管 (1-2)                                                     |
|                                                   |                                                                   |
| 操作ペダル (走行2速切換)                                    | パイロット配管 (2-1) ························· 057<br>PILOT PIPING (2-1) |
|                                                   |                                                                   |
| 予備ペダル ······ 050<br>ATTACHMENT PEDAL              | パイロット配管 (2-2) 058<br>PILOT PIPING (2-2)                           |
|                                                   |                                                                   |
| レバーリンク取付部品 051<br>LEVER LINK SUPPORT              | パイロット配管 (2-3)                                                     |
|                                                   | PILOT PIPING (2-3)                                                |