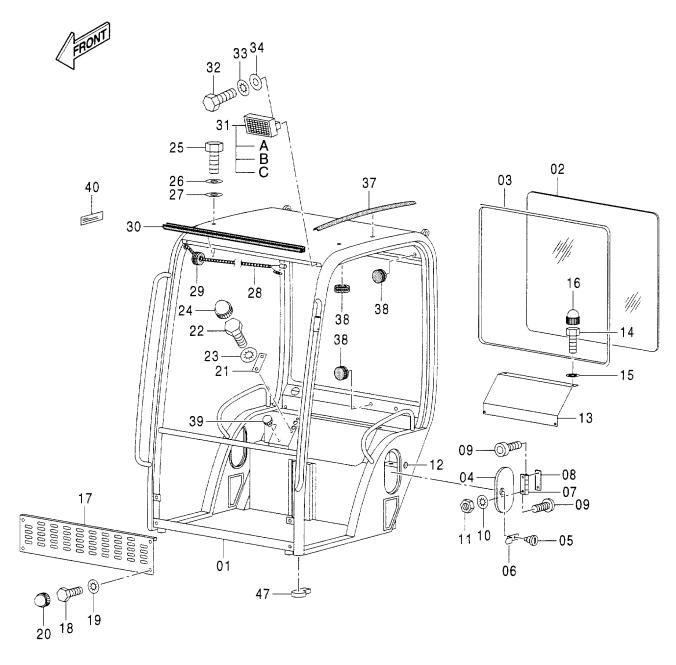

# 目 次 CONTENTS

|                       |       |                             | <u> </u> |     |
|-----------------------|-------|-----------------------------|----------|-----|
| キャブ (1)               | . 079 | シート (キャノピ)<br>SEAT (CANOPY) |          | 089 |
|                       |       |                             |          |     |
|                       |       |                             |          |     |
|                       |       |                             |          |     |
|                       |       |                             |          |     |
| キャブ (2)               | · 081 | シート (キャブ)                   |          | 090 |
| CAB (2)               |       | SEAT (CAB)                  |          |     |
|                       |       |                             |          |     |
|                       |       |                             |          |     |
|                       |       |                             |          |     |
| キャブ (3)               | 083   | シートベース                      |          | 001 |
| CAB (3)               | 000   | SEAT BASE                   |          | 091 |
|                       |       |                             | 2        |     |
|                       |       |                             |          |     |
|                       |       |                             |          |     |
|                       |       |                             |          |     |
| キャブ (4) ······CAB (4) | 085   | カバー (1)<br>COVER (1)        |          | 093 |
|                       |       |                             |          |     |
|                       |       |                             |          |     |
|                       |       |                             |          |     |
|                       |       |                             |          |     |
| キャブパーツ                | 087   | カバー (2)<br>COVER (2)        |          | 095 |
|                       |       |                             |          |     |
|                       |       |                             |          |     |
|                       |       |                             |          |     |
|                       |       |                             |          |     |
| フロア アッセン              | 088   |                             |          |     |
| FLOOR ASS'Y           |       |                             |          |     |
|                       |       |                             |          |     |
|                       |       |                             |          |     |
|                       |       |                             |          |     |