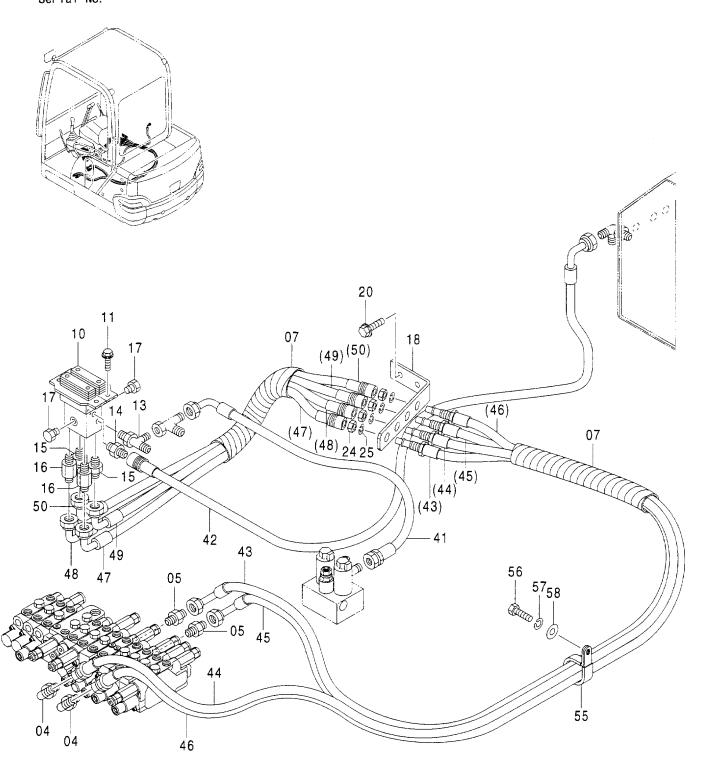

フレーム FRAME

適用号機 Serial **N**o. 000501-

### フレーム FRAME

| 符号   | 部品番号     | 部品名                       | PART NAME       | 数量 サービスコード | 適用号機       | 互換  | 代 替<br>REPLACI<br>PAR | T             |
|------|----------|---------------------------|-----------------|------------|------------|-----|-----------------------|---------------|
| ITEM | PART NO. |                           |                 | O' TY S. C | SERIAL NO. | 17± | 部品番号<br>PART NO.      | 数量<br>  0' TY |
| 00   | E5008746 | フレーム:メイン                  | FRAME; MAIN     | 1          |            | 1   |                       |               |
| 02   | EJ981255 | <b>ボルト</b>                | BOLT            | 15         |            |     |                       |               |
| 04   | 4418381  | フ゛ッシンク゛                   | BUSHING         | 1 1        |            |     |                       |               |
| 05   | 4418380  | ブ゛ツシンク゛                   | BUSHING         | 1          |            |     |                       |               |
| 06   | EJ75481  | フイツテンク*;ク*リース             | FITTING; GREASE | 4          |            |     |                       |               |
| 08   | E4485135 | ホース;ナイロン                  | HOSE; NYLON     | 1          |            |     |                       |               |
| 09   | E4612155 | ホース;ナイロン                  | HOSE; NYLON     | 1          |            |     |                       |               |
| 13   | E4456585 | プレート                      | PLATE           | 1          |            |     |                       |               |
| 14   | E4487150 | t° >                      | PIN             | 1          |            |     |                       |               |
| 15   | E4418395 | スヘ゜ーサ                     | SPACER          | 1          |            |     |                       |               |
| 17   | EJ041020 | <b>ボルト;セムス</b>            | BOLT; SEMS      | 1          |            |     |                       |               |
| 18   | E4344313 | プレート                      | PLATE           | 1          |            |     |                       |               |
| 19   | EJ051235 | <b>ボルト;セムス</b>            | BOLT; SEMS      | 2          |            |     |                       |               |
| 20   | E4255799 | カバー                       | COVER           | 1          |            |     |                       |               |
| 21   | E4161735 | ハ・ツキン                     | PACKING         | 1          |            |     |                       |               |
| 22   | EJ051020 | <b>ボルト;セムス</b>            | BOLT: SEMS      | 2          |            |     |                       |               |
| 23   | E4055312 | クリツフ゜;ハ゛ント゛               | CLIP; BAND      | 1          |            |     |                       |               |
| 25   | E4471357 | カハ゛ー                      | COVER           | 1          |            |     |                       |               |
| 27   | E3094838 | カバー                       | COVER           | 1          |            |     |                       |               |
| 28   | EJ090820 | <b>ボルト;セムス</b>            | BOLT:SEMS       | 12         |            |     |                       |               |
| 29   | E3095898 | カバー                       | COVER           | 1          |            |     |                       |               |
| 30   | E3093640 | カハ*ー                      | COVER           | 1          |            |     |                       |               |
| 31   | EJ460820 | スクリユ;セムス                  | SCREW; SEMS     | 4          |            |     |                       |               |
| 32   | E8085322 | カハー                       | COVER           | 1 1        |            |     |                       |               |
| 33   | EJ090820 | <b>ポルト;セムス</b>            | BOLT:SEMS       | 1          | :          |     |                       |               |
| 34   | E4476918 | カハ* ー                     | COVER           | 1          |            |     |                       |               |
| 35   | E8087633 | プ <sup>*</sup> ラケツト       | BRACKET         | 1          |            | ĺ   |                       |               |
| 36   | EJ051240 | ボルト;セムス                   | BOLT; SEMS      | 2          |            |     |                       |               |
| 38   | E4477900 | ストツハ゜                     | STOPPER         | 1          |            |     |                       |               |
| 39   | EJ051235 | <b>ボルト;セムス</b>            | BOLT; SEMS      | 2          |            |     |                       |               |
| 41   | E4487152 | <b>ラ</b> ハ <sup>+</sup> − | RUBBER          | 1          |            |     |                       |               |
| 42   | E4487153 | ラハ <sup>*</sup> −         | RUBBER          | 1          |            |     |                       |               |
| 44   | E4602379 | ラハ <sup>*</sup> −         | RUBBER          | 1          |            |     |                       |               |
|      |          |                           |                 |            |            |     |                       |               |
|      |          |                           |                 |            |            |     |                       |               |
|      |          |                           |                 |            |            |     |                       |               |
|      |          |                           |                 |            | -da-       |     |                       |               |
|      |          |                           |                 |            |            |     |                       |               |
|      |          |                           |                 |            |            |     |                       |               |
|      |          |                           |                 |            |            |     | Í                     |               |
|      |          |                           |                 | 1 1        | 1          | - 1 |                       |               |