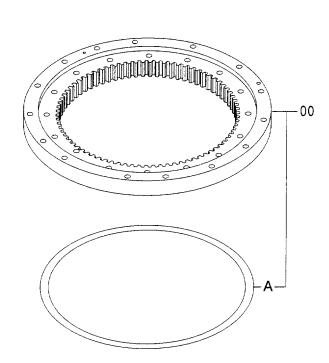

アジャスタ (ゴムクローラ) ······· 102 ADJUSTER (RUBBER CRAWLER) 部 走 行 体 **UNDERCARRIAGE** アジャスタ (鉄クローラ) ..... 103 トラックフレーム ……………………… 097 ADJUSTER (STEEL CRAWLER) TRACK FRAME クローラガイド (鉄クローラ) ------104 ボルトキット CRAWLER GUIDE (STEEL CRAWLER) **BOLT KIT** 下ローラ ..... 099 旋回輪 LOWER ROLLER SWING BEARING 走行装置 ……………………… 100 ゴムクローラ ..... 106 RUBBER CRAWLER TRAVEL DEVICE トラックリンク 250G ……………………… 107 フロントアイドラ TRACK-LINK 250G FRONT IDLER