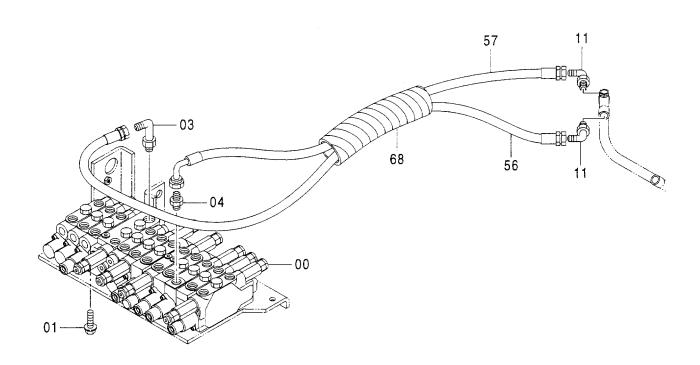

|                            |

#### オイルク-ラ配管(2) OIL COOLER PIPING(2)

適用号機 Serial **N**o. 000501-





#### オイルク-ラ配管(2) OIL COOLER PIPING(2)

| <del></del><br>符号<br>ITEM | 部品番号<br>PART NO. | 部 品 名        | PART NAME      | 数量<br>Q' TY | サービス<br>コード<br>S. C | 適用号機<br>SERIAL NO. | 互<br>換<br>性<br>ICA | 代替音<br>REPLACE<br>PAR<br>部品番号<br>PART NO. | 数量 |
|---------------------------|------------------|--------------|----------------|-------------|---------------------|--------------------|--------------------|-------------------------------------------|----|
| 00                        | 4470697          | ハ゛ルフ゛;コントロール | VALVE; CONTROL | 1           |                     |                    |                    | -                                         |    |
| 01                        | EJ051025         | ホ*ルト;セムス     | BOLT: SEMS     | 4           |                     |