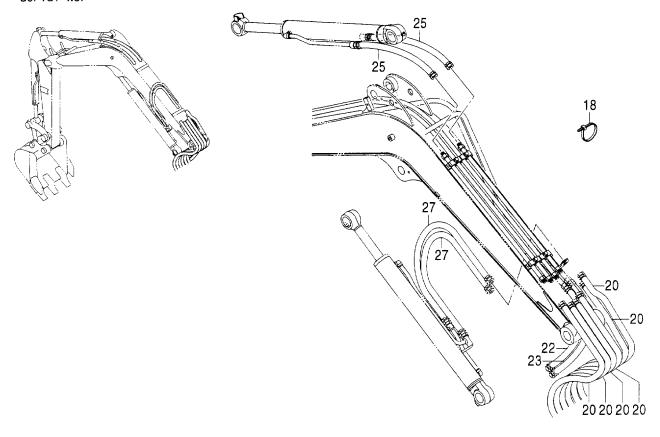

### 燃料配管 FUEL PIPING

| 符号         | 部品番号     | 部 品 名               | PART NAME      | 数量    | サービスコード | 適用号機       | 互換   | 代替 REPLACE       |             |
|------------|----------|---------------------|----------------|-------|---------|------------|------|------------------|-------------|
| ITEM       | PART NO. |                     | LANT HAME      | Ö. TA | S. C    | SERIAL NO. | I 住  | 部品番号<br>PART NO. | 数量<br>0' TY |
| 11         | 4309942  | ホース:フュエル            | HOSE; FUEL     | 1     |         |            | 1.5. | 101              |             |
| 12         | E4296331 | チューフ・               | TUBE           | 1     |         |            |      |                  |             |
| 25         | E8090811 | フ <sup>*</sup> ラケツト | BRACKET        | 1     |         |            |      |                  |             |
| 26         | EJ090835 | <b>ボルト;セムス</b>      | BOLT; SEMS     | 2     |         |            |      |                  |             |
| 27         | EJ090820 | <b>ボルト;セムス</b>      | BOLT: SEMS     | 1     |         |            |      |                  |             |
| 29         | E4399161 | フイルタ                | FILTER         | 1     |         |            | 1    |                  |             |
| 30         | E4374591 | フイルタ:フューエル          | FILTER: FUEL   | 1     |         |            |      |                  | Í           |
| 30A        | E4454529 | ・キット;エレメント          | ·KIT; ELEMENT  | 1     |         |            |      |                  | İ           |
| 31         | EJ090870 | 木* ルト; セムス          | BOLT; SEMS     | 2     |         |            |      |                  |             |
| 35         | 4309942  | ホース;フユエル            | HOSE; FUEL     | 1     |         |            |      |                  |             |
| 36         | E4365869 | チューフ゛               | TUBE           | 1     |         |            |      |                  |             |
| 39         | E4349657 | クランフ°;ホース           | CLAMP; HOSE    | 10    |         |            |      |                  |             |
| 44         | E4190266 | クリツフ°               | CLIP           | 2     |         |            |      |                  |             |
| <b>4</b> 5 | EJ971025 | <b>ホ゛ルト</b>         | BOLT           | 2     |         |            |      |                  |             |
| 46         | EJ252210 | ワツシヤ;スフ゜リンク゛        | WASHER; SPRING | 2     |         |            |      |                  |             |
| <b>4</b> 7 | EJ253110 | ワツシヤ:プレーン           | WASHER; PLANE  | 2     |         |            |      |                  |             |
| 62         | 4383152  | ホース;フュエル            | HOSE; FUEL     | 1     |         |            |      |                  |             |
| 63         | E4383151 | チューフ・               | TUBE           | 1     |         |            |      |                  |             |
| 64         | 4346564  | ホース;フュエル            | HOSE; FUEL     | 1     |         |            |      |                  |             |
| 65         | E4346674 | チューフ゛               | TUBE           | 1     |         |            |      |                  |             |
| 66         | 4489569  | ホース;フュエル            | HOSE; FUEL     | 1     |         |            |      |                  |             |
| 67         | E4349492 | チューフ・               | TUBE           | 1     |         |            |      |                  |             |
| 69         | E4055312 | クリツフ゜; バンド          | CLIP; BAND     | 3     |         |            |      |                  |             |
|            |          |                     |                |       |         |            |      |                  |             |
|            |          |                     |                |       |         |            |      |                  |             |
|            |          |                     |                |       |         |            |      | 1                |             |
|            |          |                     |                |       |         |            |      |                  |             |
|            |          |                     |                |       |         |            |      |                  |             |
|            |          |                     |                |       |         |            |      |                  |             |
|            |          |                     |                |       |         |            |      |                  |             |
|            |          |                     |                |       |         |            |      |                  |             |
|            |          |                     |                |       |         |            | i    |                  |             |
|            |          |                     |                |       |         |            |      |                  |             |
|            |          |                     |                |       |         | ;          |      |                  |             |
|            |          |                     |                |       |         |            |      |                  |             |
|            |          |                     |                |       |         |            |      | 1                |             |
|            |          |                     |                |       |         |            |      |                  |             |
|            |          |                     |                |       |         |            | İ    |                  |             |
|            |          |                     |                |       |         |            |      |                  |             |
|            |          |                     |                |       |         |            |      |                  |             |