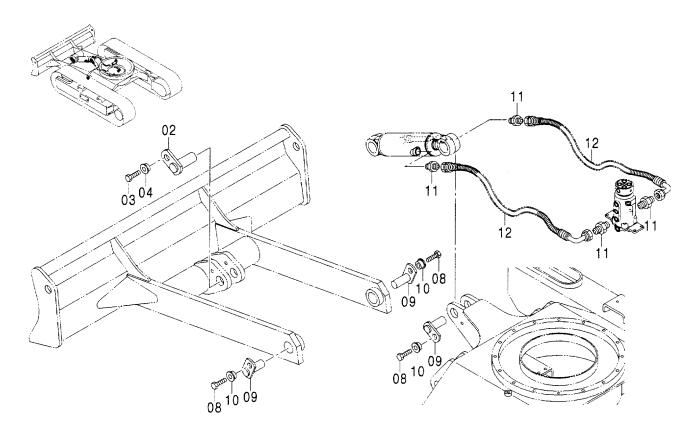

| センタジョイント 108<br>CENTER JOINT |                                                     |
|------------------------------|-----------------------------------------------------|
| 走行配管 109 TRAVEL PIPING       | フロントアタッチメント<br>FRONT-END ATTACHMENTS<br>ブーム<br>BOOM |
| ブレード BLADE 110               | ブーム用品 114<br>BOOM SUPPORT                           |
| ブレード用品                       | アーム 1.11M                                           |
| ブレードシリンダ                     | アーム 1.41M                                           |
| BLADE CYLINDER               | RRM 1.41M<br>アーム用品 (アーム 1.11M) 117                  |
|                              | ARM PARTS (ARM 1.11M)                               |