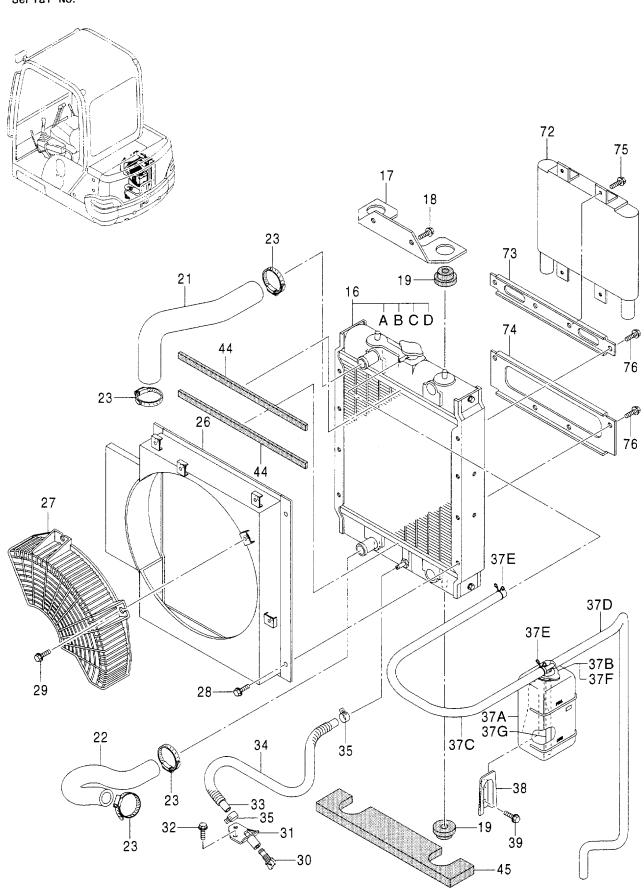

ラジエータ RADIATOR

適用号機 Serial No. 000501-

### ラジエータ RADIATOR

| 符号          | 部品番号     | 部品名                 | PART NAME        | 数量    | サービスコード | 適用号機                                  | 互換    | 代 替 部<br>REPLACE<br>PARI |            |
|-------------|----------|---------------------|------------------|-------|---------|---------------------------------------|-------|--------------------------|------------|
| ITEM        | PART NO. |                     |                  | Q' TY | S. C    | SERIAL NO.                            | II CA | 部品番号<br>PART NO.         | 数量<br>Q'TY |
| 16          | 4440024  | ラジ* エータ             | RADIATOR         | 1     |         |                                       |       |                          |            |
| 16A         | 4419861  | - キャッフ <sup>°</sup> | ·CAP             | 1     |         |                                       |       |                          |            |
| 16B         | 4610776  | - 37                | ·CORE            | 1     |         |                                       |       |                          |            |
| 16C         | 4610777  | ・プラケット(R)           | ·BRACKET (R)     | 1     |         |                                       |       |                          |            |
| 1 <b>6D</b> | 4610778  | ・ブ・ラケット(L)          | -BRACKET (L)     | 1     |         |                                       |       |                          |            |
| 17          | E8087632 | <b>プラケット</b>        | BRACKET          | 1     |         |                                       |       |                          |            |
| 18          | EJ051025 | ホ*ルト;セムス            | BOLT; SEMS       | 2     |         |                                       |       |                          |            |
| 19          | 4402635  | ラハ・ー;ケツション          | RUBBER : CUSHION | 4     |         |                                       |       |                          |            |
| 21          | E3094414 | ホース ; ウオータ          | HOSE; WATER      | 1     |         |                                       |       |                          |            |
| 22          | 3094415  | ホース;ウオータ            | HOSE; WATER      | 1     |         |                                       |       |                          |            |
| 23          | E4505243 | クランプ゜;ホース           | CLAMP; HOSE      | 4     |         |                                       | -     |                          |            |
| 26          | E6020886 | シュラウト・              | SHROUD           | 1     |         |                                       |       |                          |            |
| 27          | 2046193  | ガード:ファン             | GUARD: FAN       | 1     |         |                                       |       |                          |            |
| 28          | EJ090614 | <b>ボルト</b> ;セムス     | BOLT; SEMS       | 4     |         |                                       |       |                          |            |
| 29          | EJ090616 | ホ゛ルト;セムス            | BOLT; SEMS       | 2     |         |                                       |       |                          |            |
| 30          | 4401687  | コック                 | COCK             | 1     |         |                                       |       |                          |            |
| 31          | 4401686  | コツケ                 | COCK             | 1     |         |                                       |       |                          |            |
| 32          | EJ051025 | <b>ボルト;セムス</b>      | BOLT; SEMS       | 2     | i       |                                       |       |                          |            |
| 33          | E4447556 | ホース ; ウオータ          | HOSE; WATER      | 1     |         |                                       |       |                          |            |
| 34          | E4447557 | チューフ゛               | TUBE             | 1     |         |                                       |       |                          |            |
| 35          | E4339258 | クランプ゜;ホース           | CLAMP: HOSE      | 2     |         |                                       |       |                          |            |
| 37          | E4431425 | タンク:ウオータ            | TANK; WATER      | 1     |         |                                       |       |                          |            |
| 37A         | E4397682 | ・タンク;ウオータ           | ·TANK; WATER     | 1     |         |                                       |       |                          |            |
| 37B         | E4397683 | ・キャップ               | · CAP            | 1     |         | į                                     |       |                          |            |
| 37C         | E4443272 | ・ホース                | -HOSE            | 1     |         |                                       |       |                          |            |
| 37D         | E4443274 | ・ホース                | ·H0SE            | 1     |         | · · · · · · · · · · · · · · · · · · · |       |                          |            |
| 37E         | E4397686 | - クランフ°             | -CLAMP           | 2     |         |                                       | 1     |                          |            |
| 37F         | E4398054 | ・ハ゜ッキン              | · PACK I NG      | 1     |         |                                       |       |                          |            |
| 37G         | E4398055 | ・ホース;ラハ゜ー           | ·HOSE; RUBBER    | 1     |         |                                       |       |                          |            |
| 38          | 4367147  | プレート                | PLATE            | 1     |         |                                       |       | Ì                        |            |
| 39          | EJ090616 | <b>ボルト:セムス</b>      | BOLT; SEMS       | 2     |         |                                       |       |                          |            |
| 44          | E4442624 | ラハ・ー                | RUBBER           | 2     |         |                                       |       |                          |            |
| <b>4</b> 5  | E4471174 | ラハ・ー                | RUBBER           | 1     |         |                                       |       |                          |            |
| 72          | 4390532  | クーラ;オイル             | COOLER;OIL       | 1     |         |                                       |       |                          |            |
| 73          | E9758541 | フ <sup>*</sup> ラケツト | BRACKET          | 1     |         |                                       |       |                          |            |
| 74          | E9758542 | プ <sup>*</sup> ラケツト | BRACKET          | 1     |         |                                       |       |                          |            |
| 75          | EJ090816 | <b>ボルト;セムス</b>      | BOLT; SEMS       | 4     |         |                                       |       |                          |            |
| 76          | EJ090614 | ホ*ルト;セムス            | BOLT; SEMS       | 4     |         |                                       |       |                          |            |
|             |          |                     |                  |       |         |                                       |       |                          |            |