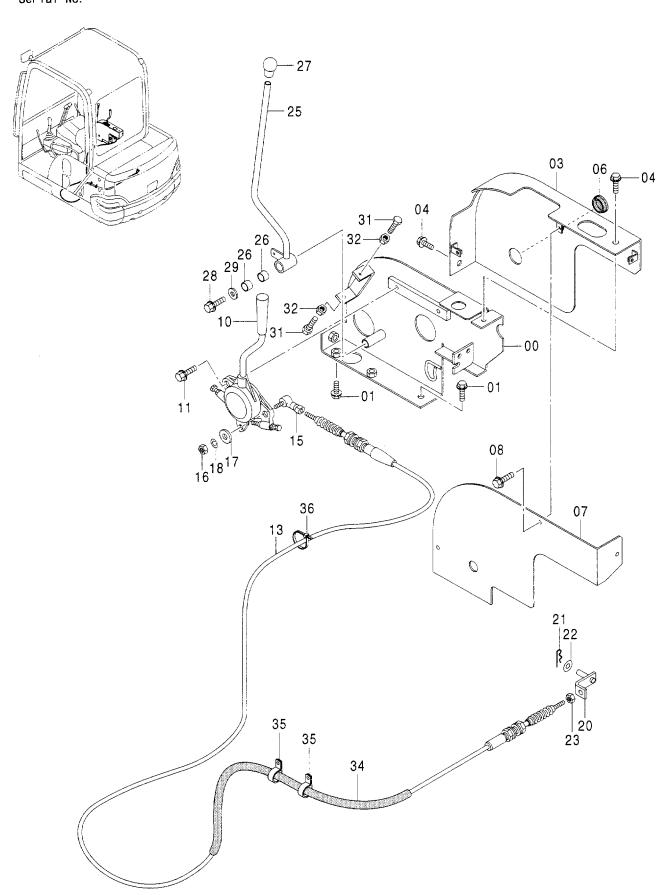

フレーム FRAME

適用号機 Serial **N**o. 000501-

### フレーム FRAME

| 符号   | 部品番号     | 部品名                       | PART NAME       | 数量 サービスコード | 適用号機       | 互換  | 代 替<br>REPLACI<br>PAR | T             |
|------|----------|---------------------------|-----------------|------------|------------|-----|-----------------------|---------------|
| ITEM | PART NO. |                           |                 | O' TY S. C | SERIAL NO. | 17± | 部品番号<br>PART NO.      | 数量<br>  0' TY |
| 00   | E5008746 | フレーム:メイン                  | FRAME; MAIN     | 1          |            | 1   |                       |               |
| 02   | EJ981255 | <b>ボルト</b>                | BOLT            | 15         |            |     |                       |               |
| 04   | 4418381  | フ゛ッシンク゛                   | BUSHING         | 1 1        |            |     |                       |               |
| 05   | 4418380  | ブ゛ツシンク゛                   | BUSHING         | 1          |            |     |                       |               |
| 06   | EJ75481  | フイツテンク*;ク*リース             | FITTING; GREASE | 4          |            |     |                       |               |
| 08   | E4485135 | ホース;ナイロン                  | HOSE; NYLON     | 1          |            |     |                       |               |
| 09   | E4612155 | ホース;ナイロン                  | HOSE; NYLON     | 1          |            |     |                       |               |
| 13   | E4456585 | プレート                      | PLATE           | 1          |            |     |                       |               |
| 14   | E4487150 | t° >                      | PIN             | 1          |            |     |                       |               |
| 15   | E4418395 | スヘ゜ーサ                     | SPACER          | 1          |            |     |                       |               |
| 17   | EJ041020 | <b>ボルト;セムス</b>            | BOLT; SEMS      | 1          |            |     |                       |               |
| 18   | E4344313 | プレート                      | PLATE           | 1          |            |     |                       |               |
| 19   | EJ051235 | <b>ボルト;セムス</b>            | BOLT; SEMS      | 2          |            |     |                       |               |
| 20   | E4255799 | カバー                       | COVER           | 1          |            |     |                       |               |
| 21   | E4161735 | ハ・ツキン                     | PACKING         | 1          |            |     |                       |               |
| 22   | EJ051020 | <b>ボルト;セムス</b>            | BOLT: SEMS      | 2          |            |     |                       |               |
| 23   | E4055312 | クリツフ゜;ハ゛ント゛               | CLIP; BAND      | 1          |            |     |                       |               |
| 25   | E4471357 | カハ゛ー                      | COVER           | 1          |            |     |                       |               |
| 27   | E3094838 | カバー                       | COVER           | 1          |            |     |                       |               |
| 28   | EJ090820 | <b>ボルト;セムス</b>            | BOLT:SEMS       | 12         |            |     |                       |               |
| 29   | E3095898 | カバー                       | COVER           | 1          |            |     |                       |               |
| 30   | E3093640 | カハ*ー                      | COVER           | 1          |            |     |                       |               |
| 31   | EJ460820 | スクリユ;セムス                  | SCREW; SEMS     | 4          |            |     |                       |               |
| 32   | E8085322 | カハー                       | COVER           | 1 1        |            |     |                       |               |
| 33   | EJ090820 | <b>ポルト;セムス</b>            | BOLT:SEMS       | 1          | :          |     |                       |               |
| 34   | E4476918 | カハ* ー                     | COVER           | 1          |            |     |                       |               |
| 35   | E8087633 | プ <sup>*</sup> ラケツト       | BRACKET         | 1          |            | ĺ   |                       |               |
| 36   | EJ051240 | ボルト;セムス                   | BOLT; SEMS      | 2          |            |     |                       |               |
| 38   | E4477900 | ストツハ゜                     | STOPPER         | 1          |            |     |                       |               |
| 39   | EJ051235 | <b>ボルト;セムス</b>            | BOLT; SEMS      | 2          |            |     |                       |               |
| 41   | E4487152 | <b>ラ</b> ハ <sup>+</sup> − | RUBBER          | 1          |            |     |                       |               |
| 42   | E4487153 | ラハ <sup>*</sup> −         | RUBBER          | 1          |            |     |                       |               |
| 44   | E4602379 | ラハ <sup>*</sup> −         | RUBBER          | 1          |            |     |                       |               |
|      |          |                           |                 |            |            |     |                       |               |
|      |          |                           |                 |            |            |     |                       |               |
|      |          |                           |                 |            |            |     |                       |               |
|      |          |                           |                 |            | -da-       |     |                       |               |
|      |          |                           |                 |            |            |     |                       |               |
|      |          |                           |                 |            |            |     |                       |               |
|      |          |                           |                 |            |            |     | Í                     |               |
|      |          |                           |                 | 1 1        | 1          | - 1 |                       |               |