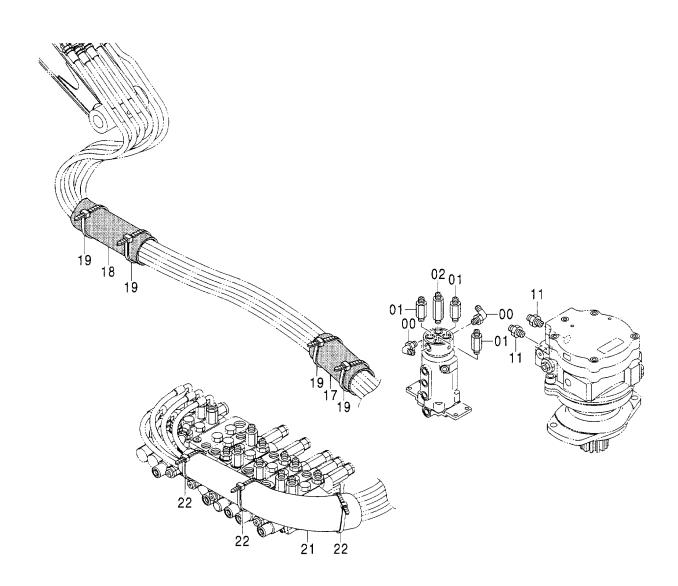

### ポンプ装置 PUMP DEVICE

適用号機 Serial No. 000501-

### ポンプ装置 PUMP DEVICE

| 符号<br>ITEM<br>00<br>02<br>04 | 部品番号<br>PART NO.<br>E4478986<br>E2047276<br>EJ051030 | 部 品 名  **```  **``  **  **  **  **  **  **       | PART NAME PUMP; PISTON COVER; PUMP BOLT; SEMS | 数量<br>Q' TY<br>1<br>1<br>5 | サービス<br>コード<br>S. C | 適用号機<br>SERIAL NO. | 互換性<br>IC/ | 代替<br>REPLAC<br>PAI<br>部品番号 | 部 品<br>EABLE<br>IT<br><b>数量</b><br>. Q'TY |
|------------------------------|------------------------------------------------------|--------------------------------------------------|-----------------------------------------------|----------------------------|---------------------|--------------------|------------|-----------------------------|-------------------------------------------|
| 07<br>11                     | EJ041230<br>4479589                                  | ホ* ルト ; セムス<br>カツフ <sup>*</sup> リンク <sup>*</sup> | BOLT; SEMS COUPLING                           | 1                          |                     |                    |            |                             |                                           |
|                              |                                                      |                                                  |                                               |                            |                     |                    |            |                             |                                           |
|                              |                                                      |                                                  |                                               |                            |                     |                    |            |                             |                                           |
|                              |                                                      |                                                  |                                               |                            |                     |                    |            |                             |                                           |
|                              |                                                      |                                                  |                                               |                            |                     |                    |            |                             |                                           |
|                              |                                                      |                                                  |                                               |                            |                     |                    |            |                             |                                           |