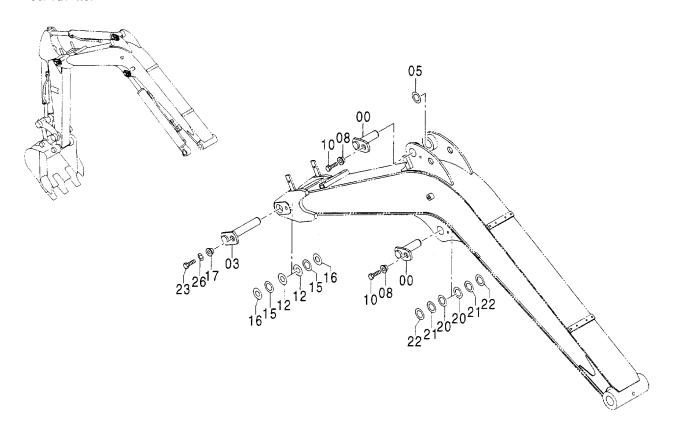

HE TOTAL TO THE TOTAL TO THE TOTAL TO THE TOTAL TO THE TOTAL TO THE TOTAL TO THE TOTAL TO THE TOTAL TO THE TOTAL TO THE TOTAL TO THE TOTAL TO THE TOTAL TO THE TOTAL TO THE TOTAL TO THE TOTAL TO THE TOTAL TO THE TOTAL TO THE TOTAL TO THE TOTAL TO THE TOTAL TO THE TOTAL TO THE TOTAL TO THE TOTAL TO THE TOTAL TO THE TOTAL TO THE TOTAL TO THE TOTAL TO THE TOTAL TO THE TOTAL TO THE TOTAL TO THE TOTAL TO THE TOTAL TO THE TOTAL TO THE TOTAL TO THE TOTAL TO THE TOTAL TO THE TOTAL TO THE TOTAL TO THE TOTAL TO THE TOTAL TO THE TOTAL TO THE TOTAL TO THE TOTAL TO THE TOTAL THE TOTAL TO THE TOTAL TO THE TOTAL TO THE TOTAL TO THE TOTAL TO THE TOTAL TO THE TOTAL TO THE TOTAL TO THE TOTAL TO THE TOTAL TOT |                                             |    |

# ブーム用品 BOOM SUPPORT

適用号機 Serial No. 000501-



| 符号<br>ITEM | 部品番号<br>PART NO. | 部 品 名        | PART NAME      | 数量<br>Q'TY | コード | 適用号機<br>SERIAL NO. | 互換性<br>ICA | 代替 部<br>REPLACE/<br>PART<br>部品番号<br>PART NO. | ABLE<br>数量 |
|------------|------------------|--------------|----------------|------------|-----|--------------------|------------|----------------------------------------------|------------|
| 00         | E9761222         | t°ン          | PIN            | 2          |     |                    |            |                                              |            |
| 03         | E9761234         | ピン           | PIN            | 1          |     |                    |            |                                              |            |
| 05         | E4334145         | シム 0.5       | SHIM 0.5       | 5          | R