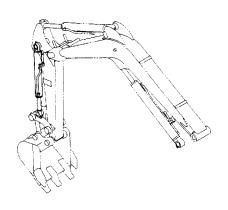

|                           |
|            |                    |                        |                      |             |                     |                    | 97         |                                            |                           |
|            |                    |                        |                      |             |                     |                    |            |                                            |                           |
|            |                    |                        |                      |             |                     |                    |            |                                            |                           |

#### バケツトシリンダ BUCKET CYLINDER

適用号機 Serial No. 000501-





| 一一一符号<br>ITEM | 部品番号<br>PART NO. | 部 品 名         | PART NAME     | 数量<br>Q'TY | サービス<br>コード<br>S. C | 適用号機<br>SERIAL NO. | 互換性<br>ICA | 代替部<br>REPLACE/<br>PART<br>部品番号<br>PART NO. | B 品ABLE<br>数量<br>Q'TY |
|---------------|------------------|---------------|---------------|------------|---------------------|--------------------|------------|---------------------------------------------|-----------------------|
| 00            | 4471091          | シリンタ* :パ* ケツト | CYL. ; BUCKET | 1          |                     |                    |            |                                             |                       |
|               |                  |               |               |            |                     |                    |            |