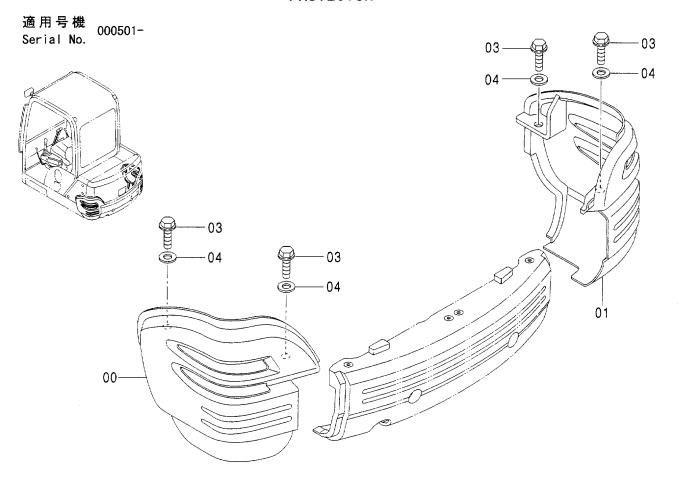

### フレーム FRAME

| 符号   | 部品番号     | 部品名                       | PART NAME       | 数量 サービスコード | 適用号機       | 互換  | 代 替<br>REPLACI<br>PAR | T             |
|------|----------|---------------------------|-----------------|------------|------------|-----|-----------------------|---------------|
| ITEM | PART NO. |                           |                 | O' TY S. C | SERIAL NO. | 17± | 部品番号<br>PART NO.      | 数量<br>  0' TY |
| 00   | E5008746 | フレーム:メイン                  | FRAME; MAIN     | 1          |            | 1   |                       |               |
| 02   | EJ981255 | <b>ボルト</b>                | BOLT            | 15         |            |     |                       |               |
| 04   | 4418381  | フ゛ッシンク゛                   | BUSHING         | 1 1        |            |     |                       |               |
| 05   | 4418380  | ブ゛ツシンク゛                   | BUSHING         | 1          |            |     |                       |               |
| 06   | EJ75481  | フイツテンク*;ク*リース             | FITTING; GREASE | 4          |            |     |                       |               |
| 08   | E4485135 | ホース;ナイロン                  | HOSE; NYLON     | 1          |            |     |                       |               |
| 09   | E4612155 | ホース;ナイロン                  | HOSE; NYLON     | 1          |            |     |                       |               |
| 13   | E4456585 | プレート                      | PLATE           | 1          |            |     |                       |               |
| 14   | E4487150 | t° >                      | PIN             | 1          |            |     |                       |               |
| 15   | E4418395 | スヘ゜ーサ                     | SPACER          | 1          |            |     |                       |               |
| 17   | EJ041020 | <b>ボルト;セムス</b>            | BOLT; SEMS      | 1          |            |     |                       |               |
| 18   | E4344313 | プレート                      | PLATE           | 1          |            |     |                       |               |
| 19   | EJ051235 | <b>ボルト;セムス</b>            | BOLT; SEMS      | 2          |            |     |                       |               |
| 20   | E4255799 | カバー                       | COVER           | 1          |            |     |                       |               |
| 21   | E4161735 | ハ・ツキン                     | PACKING         | 1          |            |     |                       |               |
| 22   | EJ051020 | <b>ボルト;セムス</b>            | BOLT: SEMS      | 2          |            |     |                       |               |
| 23   | E4055312 | クリツフ゜;ハ゛ント゛               | CLIP; BAND      | 1          |            |     |                       |               |
| 25   | E4471357 | カハ゛ー                      | COVER           | 1          |            |     |                       |               |
| 27   | E3094838 | カバー                       | COVER           | 1          |            |     |                       |               |
| 28   | EJ090820 | <b>ボルト;セムス</b>            | BOLT:SEMS       | 12         |            |     |                       |               |
| 29   | E3095898 | カバー                       | COVER           | 1          |            |     |                       |               |
| 30   | E3093640 | カハ*ー                      | COVER           | 1          |            |     |                       |               |
| 31   | EJ460820 | スクリユ;セムス                  | SCREW; SEMS     | 4          |            |     |                       |               |
| 32   | E8085322 | カハー                       | COVER           | 1 1        |            |     |                       |               |
| 33   | EJ090820 | <b>ポルト;セムス</b>            | BOLT:SEMS       | 1          | :          |     |                       |               |
| 34   | E4476918 | カハ* ー                     | COVER           | 1          |            |     |                       |               |
| 35   | E8087633 | プ <sup>*</sup> ラケツト       | BRACKET         | 1          |            | ĺ   |                       |               |
| 36   | EJ051240 | ボルト;セムス                   | BOLT; SEMS      | 2          |            |     |                       |               |
| 38   | E4477900 | ストツハ゜                     | STOPPER         | 1          |            |     |                       |               |
| 39   | EJ051235 | <b>ボルト;セムス</b>            | BOLT; SEMS      | 2          |            |     |                       |               |
| 41   | E4487152 | <b>ラ</b> ハ <sup>+</sup> − | RUBBER          | 1          |            |     |                       |               |
| 42   | E4487153 | ラハ <sup>*</sup> −         | RUBBER          | 1          |            |     |                       |               |
| 44   | E4602379 | ラハ <sup>*</sup> −         | RUBBER          | 1          |            |     |                       |               |
|      |          |                           |                 |            |            |     |                       |               |
|      |          |                           |                 |            |            |     |                       |               |
|      |          |                           |                 |            |            |     |                       |               |
|      |          |                           |                 |            | -da-       |     |                       |               |
|      |          |                           |                 |            |            |     |                       |               |
|      |          |                           |                 |            |            |     |                       |               |
|      |          |                           |                 |            |            |     | Í                     |               |
|      |          |                           |                 | 1 1        | 1          | - 1 |                       |               |