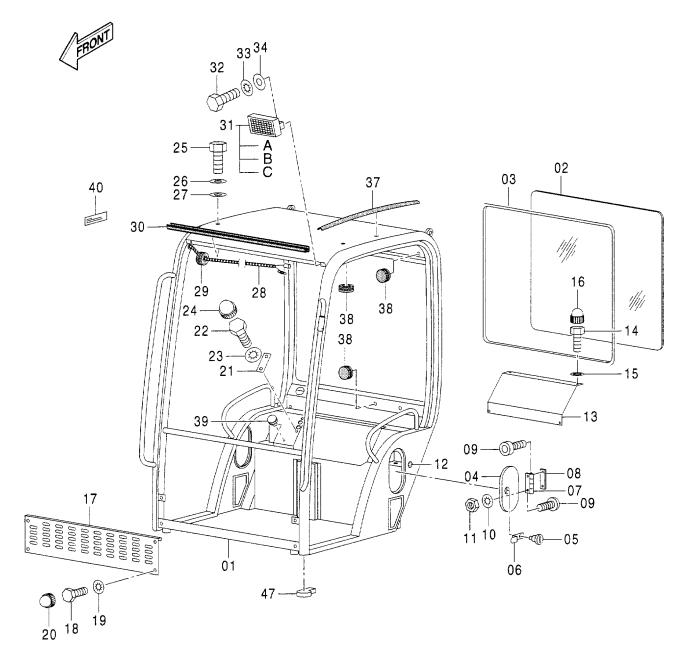

# 目 次 CONTENTS

|                       |       |                             | <u> </u> |     |
|-----------------------|-------|-----------------------------|----------|-----|
| キャブ (1)               | . 079 | シート (キャノピ)<br>SEAT (CANOPY) |          | 089 |
|                       |       |                             |          |     |
|                       |       |                             |          |     |
|                       |       |                             |          |     |
|                       |       |                             |          |     |
| キャブ (2)               | · 081 | シート (キャブ)                   |          | 090 |
| CAB (2)               |       | SEAT (CAB)                  |          |     |
|                       |       |                             |          |     |
|                       |       |                             |          |     |
|                       |       |                             |          |     |
| キャブ (3)               | 083   | シートベース                      |          | 001 |
| CAB (3)               | 000   | SEAT BASE                   |          | 091 |
|                       |       |                             | 2        |     |
|                       |       |                             |          |     |
|                       |       |                             |          |     |
|                       |       |                             |          |     |
| キャブ (4) ······CAB (4) | 085   | カバー (1)<br>COVER (1)        |          | 093 |
|                       |       |                             |          |     |
|                       |       |                             |          |     |
|                       |       |                             |          |     |
|                       |       |                             |          |     |
| キャブパーツ                | 087   | カバー (2)<br>COVER (2)        |          | 095 |
|                       |       |                             |          |     |
|                       |       |                             |          |     |
|                       |       |                             |          |     |
|                       |       |                             |          |     |
| フロア アッセン              | 088   |                             |          |     |
| FLOOR ASS'Y           |       |                             |          |     |
|                       |       |                             |          |     |
|                       |       |                             |          |     |
|                       |       |                             |          |     |