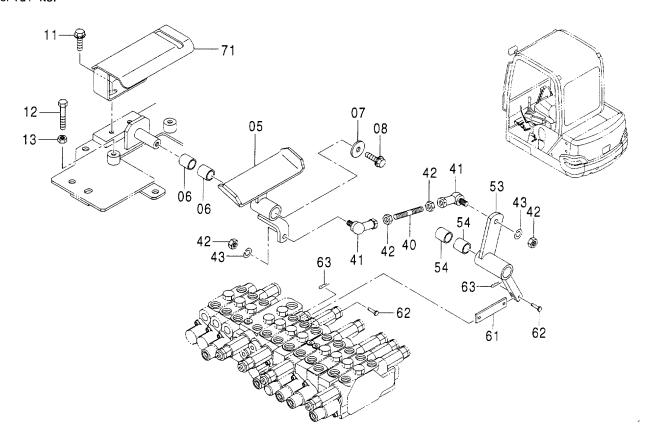

# 目 次 CONTENTS

|                       |       |                             | <u> </u> |     |
|-----------------------|-------|-----------------------------|----------|-----|
| キャブ (1)               | . 079 | シート (キャノピ)<br>SEAT (CANOPY) |          | 089 |
|                       |       |                             |          |     |
|                       |       |                             |          |     |
|                       |       |                             |          |     |
|                       |       |                             |          |     |
| キャブ (2)               | · 081 | シート (キャブ)                   |          | 090 |
| CAB (2)               |       | SEAT (CAB)                  |          |     |
|                       |       |                             |          |     |
|                       |       |                             |          |     |
|                       |       |                             |          |     |
| キャブ (3)               | 083   | シートベース                      |          | 001 |
| CAB (3)               | 000   | SEAT BASE                   |          | 091 |
|                       |       |                             | 2        |     |
|                       |       |                             |          |     |
|                       |       |                             |          |     |
|                       |       |                             |          |     |
| キャブ (4) ······CAB (4) | 085   | カバー (1)<br>COVER (1)        |          | 093 |
|                       |       |                             |          |     |
|                       |       |                             |          |     |
|                       |       |                             |          |     |
|                       |       |                             |          |     |
| キャブパーツ                | 087   | カバー (2)<br>COVER (2)        |          | 095 |
|                       |       |                             |          |     |
|                       |       |                             |          |     |
|                       |       |                             |          |     |
|                       |       |                             |          |     |
| フロア アッセン              | 088   |                             |          |     |
| FLOOR ASS'Y           |       |                             |          |     |
|                       |       |                             |          |     |
|                       |       |                             |          |     |
|                       |       |                             |          |     |