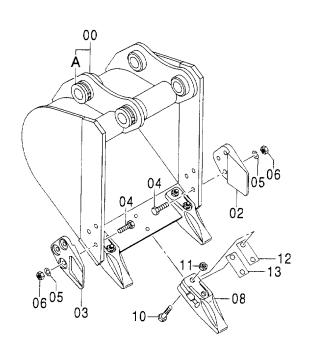

### フレーム FRAME

| 符号   | 部品番号     | 部品名                       | PART NAME       | 数量 サービスコード | 適用号機       | 互換  | 代 替<br>REPLACI<br>PAR | T             |
|------|----------|---------------------------|-----------------|------------|------------|-----|-----------------------|---------------|
| ITEM | PART NO. |                           |                 | O' TY S. C | SERIAL NO. | 17± | 部品番号<br>PART NO.      | 数量<br>  0' TY |
| 00   | E5008746 | フレーム:メイン                  | FRAME; MAIN     | 1          |            | 1   |                       |               |
| 02   | EJ981255 | <b>ボルト</b>                | BOLT            | 15         |            |     |                       |               |
| 04   | 4418381  | フ゛ッシンク゛                   | BUSHING         | 1 1        |            |     |                       |               |
| 05   | 4418380  | ブ゛ツシンク゛                   | BUSHING         | 1          |            |     |                       |               |
| 06   | EJ75481  | フイツテンク*;ク*リース             | FITTING; GREASE | 4          |            |     |                       |               |
| 08   | E4485135 | ホース;ナイロン                  | HOSE; NYLON     | 1          |            |     |                       |               |
| 09   | E4612155 | ホース;ナイロン                  | HOSE; NYLON     | 1          |            |     |                       |               |
| 13   | E4456585 | プレート                      | PLATE           | 1          |            |     |                       |               |
| 14   | E4487150 | t° >                      | PIN             | 1          |            |     |                       |               |
| 15   | E4418395 | スヘ゜ーサ                     | SPACER          | 1          |            |     |                       |               |
| 17   | EJ041020 | <b>ボルト;セムス</b>            | BOLT; SEMS      | 1          |            |     |                       |               |
| 18   | E4344313 | プレート                      | PLATE           | 1          |            |     |                       |               |
| 19   | EJ051235 | <b>ボルト;セムス</b>            | BOLT; SEMS      | 2          |            |     |                       |               |
| 20   | E4255799 | カバー                       | COVER           | 1          |            |     |                       |               |
| 21   | E4161735 | ハ・ツキン                     | PACKING         | 1          |            |     |                       |               |
| 22   | EJ051020 | <b>ボルト;セムス</b>            | BOLT: SEMS      | 2          |            |     |                       |               |
| 23   | E4055312 | クリツフ゜;ハ゛ント゛               | CLIP; BAND      | 1          |            |     |                       |               |
| 25   | E4471357 | カハ゛ー                      | COVER           | 1          |            |     |                       |               |
| 27   | E3094838 | カバー                       | COVER           | 1          |            |     |                       |               |
| 28   | EJ090820 | <b>ボルト;セムス</b>            | BOLT:SEMS       | 12         |            |     |                       |               |
| 29   | E3095898 | カバー                       | COVER           | 1          |            |     |                       |               |
| 30   | E3093640 | カハ*ー                      | COVER           | 1          |            |     |                       |               |
| 31   | EJ460820 | スクリユ;セムス                  | SCREW; SEMS     | 4          |            |     |                       |               |
| 32   | E8085322 | カハー                       | COVER           | 1 1        |            |     |                       |               |
| 33   | EJ090820 | <b>ポルト;セムス</b>            | BOLT:SEMS       | 1          | :          |     |                       |               |
| 34   | E4476918 | カハ* ー                     | COVER           | 1          |            |     |                       |               |
| 35   | E8087633 | プ <sup>*</sup> ラケツト       | BRACKET         | 1          |            | ĺ   |                       |               |
| 36   | EJ051240 | ボルト;セムス                   | BOLT; SEMS      | 2          |            |     |                       |               |
| 38   | E4477900 | ストツハ゜                     | STOPPER         | 1          |            |     |                       |               |
| 39   | EJ051235 | <b>ボルト;セムス</b>            | BOLT; SEMS      | 2          |            |     |                       |               |
| 41   | E4487152 | <b>ラ</b> ハ <sup>+</sup> − | RUBBER          | 1          |            |     |                       |               |
| 42   | E4487153 | ラハ <sup>*</sup> −         | RUBBER          | 1          |            |     |                       |               |
| 44   | E4602379 | ラハ <sup>*</sup> −         | RUBBER          | 1          |            |     |                       |               |
|      |          |                           |                 |            |            |     |                       |               |
|      |          |                           |                 |            |            |     |                       |               |
|      |          |                           |                 |            |            |     |                       |               |
|      |          |                           |                 |            | -da-       |     |                       |               |
|      |          |                           |                 |            |            |     |                       |               |
|      |          |                           |                 |            |            |     |                       |               |
|      |          |                           |                 |            |            |     | Í                     |               |
|      |          |                           |                 | 1 1        | 1          | - 1 |                       |               |