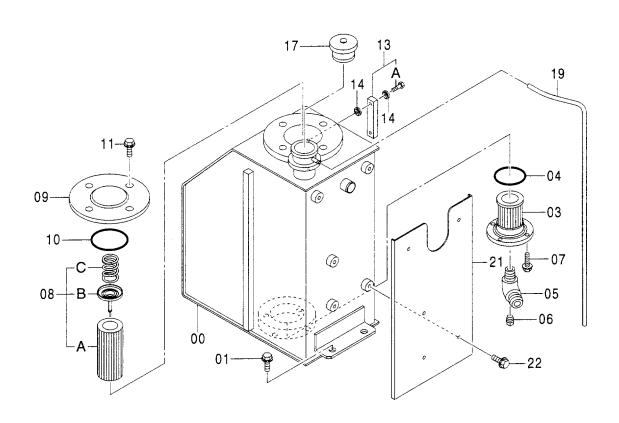

燃料タンク FUEL TANK

適用号機 Serial No. 000501-

### 燃料タンク FUEL TANK

| 符号   | 部品番号     | 部品名                   | PART NAME   | 数量サービスコード  | 適用号機       | 互換   | 代 替 部<br>REPLACE<br>PART | l           |
|------|----------|-----------------------|-------------|------------|------------|------|--------------------------|-------------|
| ITEM | PART NO. |                       |             | Q' TY S. C | SERIAL NO. | I CA | 部品番号<br>PART NO.         | ·数量<br>Q'TY |
| 00   | E4487758 | タンク:フュエル              | TANK; FUEL  | 1          |            |      |                          |             |
| 01   | E4170585 | 0ーリング                 | O-RING      | 2          |            |      |                          |             |
| 02   | 4355689  | ストレーナ                 | STRAINER    | 1 1        |            |      |                          |             |
| 04   | EJ670514 | スクリユ;セムス              | SCREW; SEMS | 3          |            |      |                          |             |
| 05   | 4442447  | キャッフ゜                 | CAP         | 1          |            |      |                          |             |
| 06   | 4472918  | フイルタ                  | FILTER      | 1          |            |      |                          |             |
| 07   | 4358947  | コツク                   | COCK        | 1          |            |      |                          | İ           |
| 80   | EJ090614 | ホ <sup>*</sup> ルト;セムス | BOLT; SEMS  | 2          |            |      |                          |             |
| 09   | 4487129  | ホース;フユエル              | HOSE; FUEL  | 1          |            |      |                          |             |
| 15   | E6021543 | プ <sup>*</sup> ラケツト   | BRACKET     | 1          |            |      |                          |             |
| 16   | EJ051035 | <b>ボルト:セムス</b>        | BOLT; SEMS  | 3          |            |      |                          |             |
| 17   | EJ051025 | <b>ボルト;セムス</b>        | BOLT; SEMS  | 1          |            |      |                          |             |
| 21   | E9760563 | 14 V                  | BELT        | 2          |            |      |                          |             |
| 22   | E4487147 | ラハ゛ー                  | RUBBER      | 2          |            |      |                          |             |
| 23   | EJ231210 | ナット                   | NUT         | 4          |            |      |                          |             |
| 42   | E2047786 | 1-1-1                 | TRAY        | 1          |            |      |                          |             |
| 52   | E4488082 | ラハ <sup>*</sup> −     | RUBBER      | 1          |            |      |                          |             |
| 53   | E4488083 | ラハ・ー                  | RUBBER      | 4          |            |      |                          |             |
| 54   | E4488084 | <b>ラハ</b> *ー          | RUBBER      | 1          |            |      |                          |             |
| 55   | E4488085 | ラハ* ー                 | RUBBER      | 1          |            |      |                          |             |
| 60   | E4479899 | ラハ <sup>*</sup> –     | RUBBER      | 1          |            |      |                          |             |
|      |          |                       |             |            |            |      |                          |             |
|      |          |                       |             | ·          |            |      |                          |             |
|      |          |                       |             |            |            |      |                          |             |
|      |          |                       |             |            |            |      |                          |             |
| /    |          |                       |             |            |            |      |                          |             |
|      |          |                       |             |            |            |      |                          |             |
|      |          |                       |             |            |            |      |                          |             |
|      |          |                       |             |            |            |      |                          |             |
|      |          |                       |             |            |            |      |                          |             |
|      |          |                       |             |            |            |      |                          |             |
|      |          |                       |             |            |            |      | ļ                        |             |
|      |          |                       |             |            |            |      |                          |             |
|      |          |                       |             |            | 1          |      |                          |             |
|      |          |                       |             |            |            |      |                          |             |
|      |          |                       |             |            |            |      |                          |             |
|      |          |                       |             |            |            |      |                          |             |
|      |          |                       |             |            |            |      |                          |             |
|      |          |                       |             |            |            |      |                          |             |
|      |          |                       |             |            |            |      |                          |             |
|      | <u></u>  |                       |             |            |            |      |                          |             |