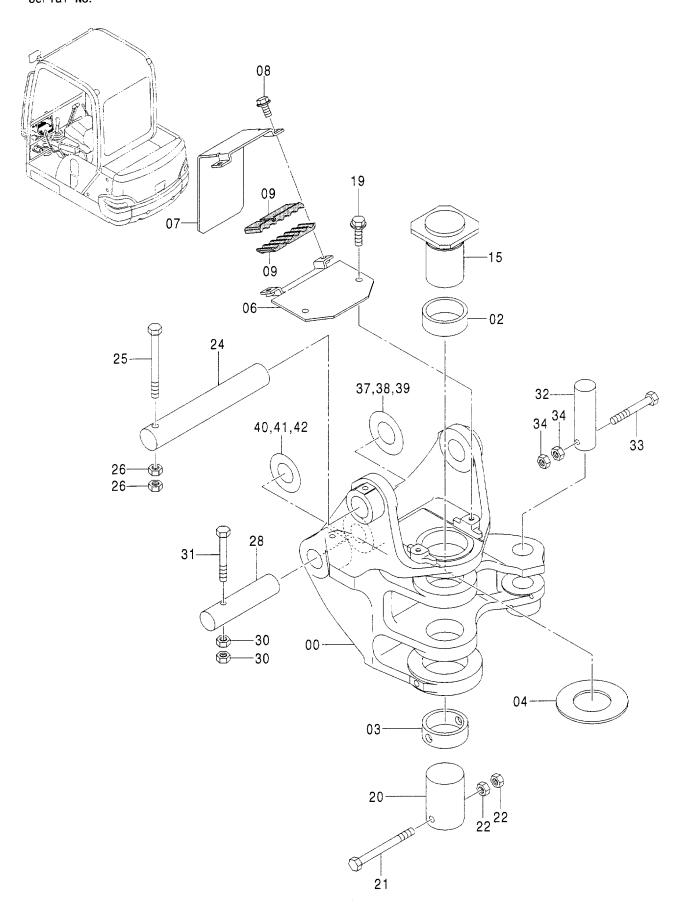

|                                           |
|                              |                                                      |                                                  |                                               |                            |                     |                    |            |                             |                                           |
|                              |                                                      |                                                  |                                               |                            |                     |                    |            |                             |                                           |

### スイングポスト SWINGPOST

適用号機 Serial No. 000501-



### スイングポスト SWINGPOST

| TITEM