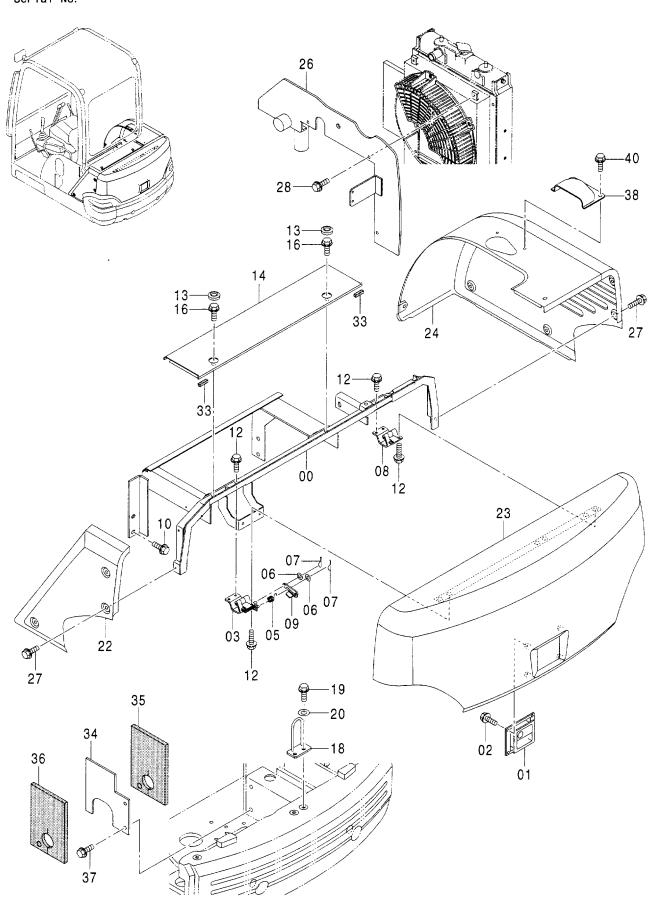

ラジエータ RADIATOR

適用号機 Serial No. 000501-

### ラジエータ RADIATOR

| 符号          | 部品番号     | 部品名                 | PART NAME        | 数量    | サービスコード | 適用号機                                  | 互換    | 代 替 部<br>REPLACE<br>PARI |            |
|-------------|----------|---------------------|------------------|-------|---------|---------------------------------------|-------|--------------------------|------------|
| ITEM        | PART NO. |                     |                  | Q' TY | S. C    | SERIAL NO.                            | II CA | 部品番号<br>PART NO.         | 数量<br>Q'TY |
| 16          | 4440024  | ラジ* エータ             | RADIATOR         | 1     |         |                                       |       |                          |            |
| 16A         | 4419861  | - キャッフ <sup>°</sup> | ·CAP             | 1     |         |                                       |       |                          |            |
| 16B         | 4610776  | - 37                | ·CORE            | 1     |         |                                       |       |                          |            |
| 16C         | 4610777  | ・プラケット(R)           | ·BRACKET (R)     | 1     |         |                                       |       |                          |            |
| 1 <b>6D</b> | 4610778  | ・ブ・ラケット(L)          | -BRACKET (L)     | 1     |         |                                       |       |                          |            |
| 17          | E8087632 | <b>プラケット</b>        | BRACKET          | 1     |         |                                       |       |                          |            |
| 18          | EJ051025 | ホ*ルト;セムス            | BOLT; SEMS       | 2     |         |                                       |       |                          |            |
| 19          | 4402635  | ラハ・ー;ケツション          | RUBBER : CUSHION | 4     |         |                                       |       |                          |            |
| 21          | E3094414 | ホース ; ウオータ          | HOSE; WATER      | 1     |         |                                       |       |                          |            |
| 22          | 3094415  | ホース;ウオータ            | HOSE; WATER      | 1     |         |                                       |       |                          |            |
| 23          | E4505243 | クランプ゜;ホース           | CLAMP; HOSE      | 4     |         |                                       | -     |                          |            |
| 26          | E6020886 | シュラウト・              | SHROUD           | 1     |         |                                       |       |                          |            |
| 27          | 2046193  | ガード:ファン             | GUARD: FAN       | 1     |         |                                       |       |                          |            |
| 28          | EJ090614 | <b>ボルト</b> ;セムス     | BOLT; SEMS       | 4     |         |                                       |       |                          |            |
| 29          | EJ090616 | ホ゛ルト;セムス            | BOLT; SEMS       | 2     |         |                                       |       |                          |            |
| 30          | 4401687  | コック                 | COCK             | 1     |         |                                       |       |                          |            |
| 31          | 4401686  | コツケ                 | COCK             | 1     |         |                                       |       |                          |            |
| 32          | EJ051025 | <b>ボルト;セムス</b>      | BOLT; SEMS       | 2     | i       |                                       |       |                          |            |
| 33          | E4447556 | ホース ; ウオータ          | HOSE; WATER      | 1     |         |                                       |       |                          |            |
| 34          | E4447557 | チューフ゛               | TUBE             | 1     |         |                                       |       |                          |            |
| 35          | E4339258 | クランプ゜;ホース           | CLAMP: HOSE      | 2     |         |                                       |       |                          |            |
| 37          | E4431425 | タンク:ウオータ            | TANK; WATER      | 1     |         |                                       |       |                          |            |
| 37A         | E4397682 | ・タンク;ウオータ           | ·TANK; WATER     | 1     |         |                                       |       |                          |            |
| 37B         | E4397683 | ・キャップ               | · CAP            | 1     |         | į                                     |       |                          |            |
| 37C         | E4443272 | ・ホース                | -HOSE            | 1     |         |                                       |       |                          |            |
| 37D         | E4443274 | ・ホース                | ·H0SE            | 1     |         | · · · · · · · · · · · · · · · · · · · |       |                          |            |
| 37E         | E4397686 | - クランフ°             | -CLAMP           | 2     |         |                                       | 1     |                          |            |
| 37F         | E4398054 | ・ハ゜ッキン              | · PACK I NG      | 1     |         |                                       |       |                          |            |
| 37G         | E4398055 | ・ホース;ラハ゜ー           | ·HOSE; RUBBER    | 1     |         |                                       |       |                          |            |
| 38          | 4367147  | プレート                | PLATE            | 1     |         |                                       |       | Ì                        |            |
| 39          | EJ090616 | <b>ボルト:セムス</b>      | BOLT; SEMS       | 2     |         |                                       |       |                          |            |
| 44          | E4442624 | ラハ・ー                | RUBBER           | 2     |         |                                       |       |                          |            |
| <b>4</b> 5  | E4471174 | ラハ・ー                | RUBBER           | 1     |         |                                       |       |                          |            |
| 72          | 4390532  | クーラ;オイル             | COOLER;OIL       | 1     |         |                                       |       |                          |            |
| 73          | E9758541 | フ <sup>*</sup> ラケツト | BRACKET          | 1     |         |                                       |       |                          |            |
| 74          | E9758542 | プ <sup>*</sup> ラケツト | BRACKET          | 1     |         |                                       |       |                          |            |
| 75          | EJ090816 | <b>ボルト;セムス</b>      | BOLT; SEMS       | 4     |         |                                       |       |                          |            |
| 76          | EJ090614 | ホ*ルト;セムス            | BOLT; SEMS       | 4     |         |                                       |       |                          |            |
|             |          |                     |                  |       |         |                                       |       |                          |            |