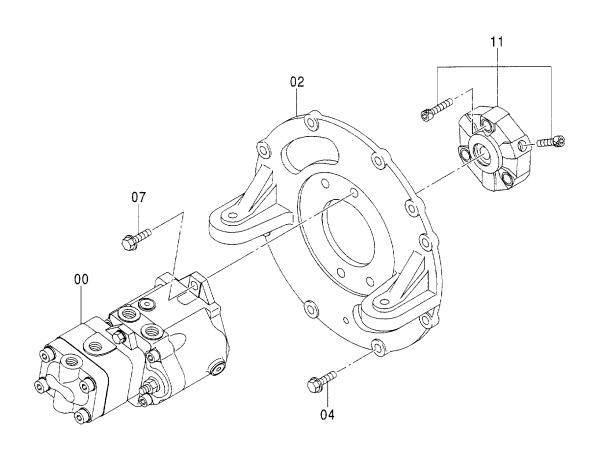

### ポンプ装置 PUMP DEVICE

適用号機 Serial No. 000501-

### ポンプ装置 PUMP DEVICE

| 符号<br>ITEM<br>00<br>02<br>04 | 部品番号<br>PART NO.<br>E4478986<br>E2047276<br>EJ051030 | 部 品 名  **```  **``  **  **  **  **  **  **       | PART NAME PUMP; PISTON COVER; PUMP BOLT; SEMS | 数量<br>Q' TY<br>1<br>1<br>5 | サービス<br>コード<br>S. C | 適用号機<br>SERIAL NO. | 互換性<br>IC/ | 代替<br>REPLAC<br>PAI<br>部品番号 | 部 品<br>EABLE<br>IT<br><b>数量</b><br>. Q'TY |
|------------------------------|------------------------------------------------------|--------------------------------------------------|-----------------------------------------------|----------------------------|---------------------|--------------------|------------|-----------------------------|-------------------------------------------|
| 07<br>11                     | EJ041230<br>4479589                                  | ホ* ルト ; セムス<br>カツフ <sup>*</sup> リンク <sup>*</sup> | BOLT; SEMS COUPLING                           | 1                          |                     |                    |            |                             |                                           |
|                              |                                                      |                                                  |                                               |                            |                     |                    |            |                             |                                           |
|                              |                                                      |                                                  |                                               |                            |                     |                    |            |                             |                                           |
|                              |                                                      |                                                  |                                               |                            |                     |                    |            |                             |                                           |
|                              |                                                      |                                                  |                                               |                            |                     |                    |            |                             |                                           |
|                              |                                                      |                                                  |                                               |                            |                     |                    |            |                             |                                           |