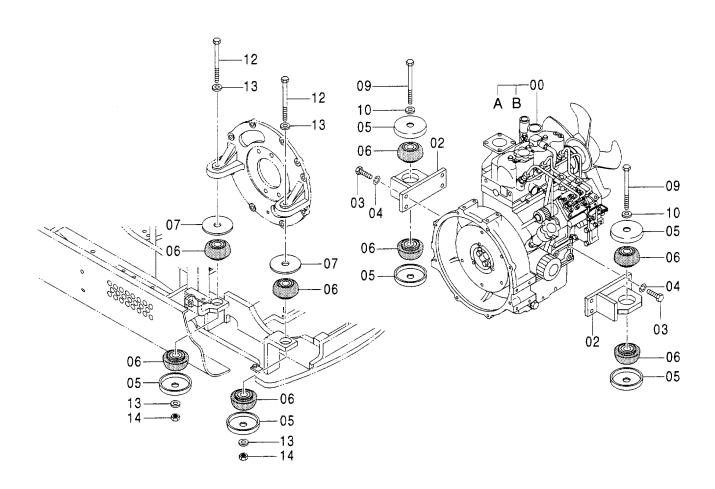

### エンジン ENGINE

| 符号<br>ITEM | 部品番号<br>PART NO. | 部 品 名               | PART NAME      | 数量<br>0' TY | サービス<br>コード<br>S. C | 適用号機<br>SERIAL NO. | 互換性<br>IC/ | 代替<br>REPLACE<br>PAR<br>部品番号<br>PART NO. | · 数量 |
|------------|------------------|---------------------|----------------|-------------|---------------------|--------------------|------------|------------------------------------------|------|
| 00         | 4471239          | エンジ・ン               | ENGINE         | 1           | Z                   |                    |            |                                          |      |
| 00A        | 4609593          | ・ベルト;ファン            | ·BELT; FAN     | 1           | Z                   |                    |            |                                          |      |
| 00B        | 4454826          | -フィルタ;オイル           | ·FILTER;OIL    | 1           | Z                   |                    |            |                                          |      |
| 02         | E8081280         | フ <sup>*</sup> ラケツト | BRACKET        | 2           |                     |                    |            |                                          |      |
| 03         | E4351043         | <b>ボルト</b>          | BOLT           | 8           |                     |                    |            |                                          |      |
| 04         | EJ252212         | ワツシヤ;スフ゜リンク゛        | WASHER; SPRING | 8           |                     |                    |            |                                          |      |
| 05         | 4385858          | ストツハ゜               | STOPPER        | 6           | İ                   |                    |            |                                          |      |
| 06         | 4276955          | ラハ・ー                | RUBBER         | 8           |                     |                    |            |                                          |      |
| 07         | E4456585         | プレート                | PLATE          | 2           |                     |                    |            |                                          |      |
| 09         | EJ971201         | <b>す</b> ・ルト        | BOLT           | 2           |                     |                    |            |                                          | ļ    |
| 10         | EJ254012         | ワツシヤ                | WASHER         | 2           |                     |                    |            |                                          |      |
| 12         | EJ971206         | <b>ボルト</b>          | BOLT           | 2           |                     |                    |            |                                          |      |
| 13         | EJ254012         | ワツシヤ                | WASHER         | 4           |                     |                    |            |                                          |      |
| 14         | EJ231212         | ナット                 | NUT            | 2           |                     |                    |            |                                          |      |
|            |                  |                     |                |             |                     |                    |            |                                          |      |
|            |                  |                     |                |             |                     |                    | 9          |                                          |      |
|            |                  |                     |                |             |                     |                    |            |                                          |      |
|            |                  |                     |                |             |                     |                    |            |                                          |      |