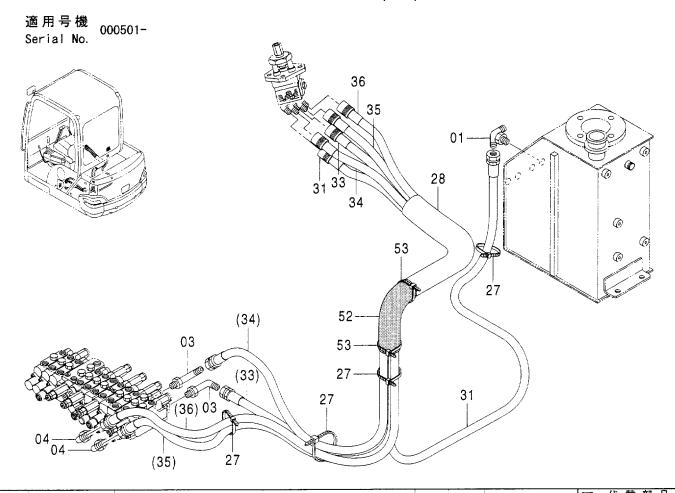

燃料タンク FUEL TANK

適用号機 Serial No. 000501-

### 燃料タンク FUEL TANK

| 符号   | 部品番号     | 部品名                   | PART NAME   | 数量サービスコード  | 適用号機       | 互換   | 代 替 部<br>REPLACE<br>PART | l           |
|------|----------|-----------------------|-------------|------------|------------|------|--------------------------|-------------|
| ITEM | PART NO. |                       |             | Q' TY S. C | SERIAL NO. | I CA | 部品番号<br>PART NO.         | ·数量<br>Q'TY |
| 00   | E4487758 | タンク:フュエル              | TANK; FUEL  | 1          |            |      |                          |             |
| 01   | E4170585 | 0ーリング                 | O-RING      | 2          |            |      |                          |             |
| 02   | 4355689  | ストレーナ                 | STRAINER    | 1 1        |            |      |                          |             |
| 04   | EJ670514 | スクリユ;セムス              | SCREW; SEMS | 3          |            |      |                          |             |
| 05   | 4442447  | キャッフ゜                 | CAP         | 1          |            |      |                          |             |
| 06   | 4472918  | フイルタ                  | FILTER      | 1          |            |      |                          |             |
| 07   | 4358947  | コツク                   | COCK        | 1          |            |      |                          | İ           |
| 80   | EJ090614 | ホ <sup>*</sup> ルト;セムス | BOLT; SEMS  | 2          |            |      |                          |             |
| 09   | 4487129  | ホース;フユエル              | HOSE; FUEL  | 1          |            |      |                          |             |
| 15   | E6021543 | プ <sup>*</sup> ラケツト   | BRACKET     | 1          |            |      |                          |             |
| 16   | EJ051035 | <b>ボルト:セムス</b>        | BOLT; SEMS  | 3          |            |      |                          |             |
| 17   | EJ051025 | <b>ボルト;セムス</b>        | BOLT; SEMS  | 1          |            |      |                          |             |
| 21   | E9760563 | 14 V                  | BELT        | 2          |            |      |                          |             |
| 22   | E4487147 | ラハ゛ー                  | RUBBER      | 2          |            |      |                          |             |
| 23   | EJ231210 | ナット                   | NUT         | 4          |            |      |                          |             |
| 42   | E2047786 | 1-1-1                 | TRAY        | 1          |            |      |                          |             |
| 52   | E4488082 | ラハ <sup>*</sup> −     | RUBBER      | 1          |            |      |                          |             |
| 53   | E4488083 | ラハ・ー                  | RUBBER      | 4          |            |      |                          |             |
| 54   | E4488084 | <b>ラハ</b> *ー          | RUBBER      | 1          |            |      |                          |             |
| 55   | E4488085 | ラハ* ー                 | RUBBER      | 1          |            |      |                          |             |
| 60   | E4479899 | ラハ <sup>*</sup> –     | RUBBER      | 1          |            |      |                          |             |
|      |          |                       |             |            |            |      |                          |             |
|      |          |                       |             | ·          |            |      |                          |             |
|      |          |                       |             |            |            |      |                          |             |
|      |          |                       |             |            |            |      |                          |             |
| /    |          |                       |             |            |            |      |                          |             |
|      |          |                       |             |            |            |      |                          |             |
|      |          |                       |             |            |            |      |                          |             |
|      |          |                       |             |            |            |      |                          |             |
|      |          |                       |             |            |            |      |                          |             |
|      |          |                       |             |            |            |      |                          |             |
|      |          |                       |             |            |            |      | ļ                        |             |
|      |          |                       |             |            |            |      |                          |             |
|      |          |                       |             |            | 1          |      |                          |             |
|      |          |                       |             |            |            |      |                          |             |
|      |          |                       |             |            |            |      |                          |             |
|      |          |                       |             |            |            |      |                          |             |
|      |          |                       |             |            |            |      |                          |             |
|      |          |                       |             |            |            |      |                          |             |
|      |          |                       |             |            |            |      |                          |             |
|      | <u></u>  |                       |             |            |            |      |                          |             |