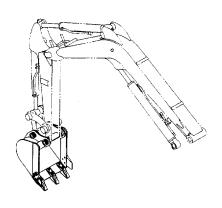

| センタジョイント 108<br>CENTER JOINT |                                                     |
|------------------------------|-----------------------------------------------------|
| 走行配管 109 TRAVEL PIPING       | フロントアタッチメント<br>FRONT-END ATTACHMENTS<br>ブーム<br>BOOM |
| ブレード BLADE 110               | ブーム用品 114<br>BOOM SUPPORT                           |
| ブレード用品                       | アーム 1.11M                                           |
| ブレードシリンダ                     | アーム 1.41M                                           |
| BLADE CYLINDER               | RRM 1.41M<br>アーム用品 (アーム 1.11M) 117                  |
|                              | ARM PARTS (ARM 1.11M)                               |