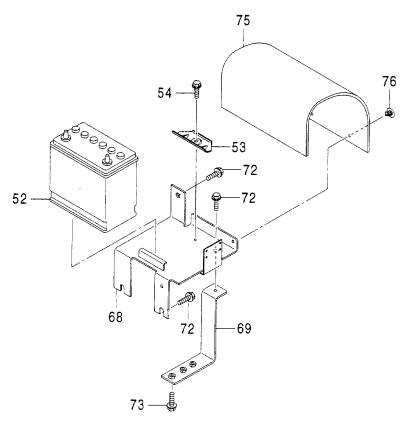

燃料タンク FUEL TANK

適用号機 Serial No. 000501-

### 燃料タンク FUEL TANK

| 符号   | 部品番号     | 部品名                   | PART NAME   | 数量サービスコード  | 適用号機       | 互換   | 代 替 部<br>REPLACE<br>PART | l           |
|------|----------|-----------------------|-------------|------------|------------|------|--------------------------|-------------|
| ITEM | PART NO. |                       |             | Q' TY S. C | SERIAL NO. | I CA | 部品番号<br>PART NO.         | ·数量<br>Q'TY |
| 00   | E4487758 | タンク:フュエル              | TANK; FUEL  | 1          |            |      |                          |             |
| 01   | E4170585 | 0ーリング                 | O-RING      | 2          |            |      |                          |             |
| 02   | 4355689  | ストレーナ                 | STRAINER    | 1 1        |            |      |                          |             |
| 04   | EJ670514 | スクリユ;セムス              | SCREW; SEMS | 3          |            |      |                          |             |
| 05   | 4442447  | キャッフ゜                 | CAP         | 1          |            |      |                          |             |
| 06   | 4472918  | フイルタ                  | FILTER      | 1          |            |      |                          |             |
| 07   | 4358947  | コツク                   | COCK        | 1          |            |      |                          | İ           |
| 80   | EJ090614 | ホ <sup>*</sup> ルト;セムス | BOLT; SEMS  | 2          |            |      |                          |             |
| 09   | 4487129  | ホース;フユエル              | HOSE; FUEL  | 1          |            |      |                          |             |
| 15   | E6021543 | プ <sup>*</sup> ラケツト   | BRACKET     | 1          |            |      |                          |             |
| 16   | EJ051035 | <b>ボルト:セムス</b>        | BOLT; SEMS  | 3          |            |      |                          |             |
| 17   | EJ051025 | <b>ボルト;セムス</b>        | BOLT; SEMS  | 1          |            |      |                          |             |
| 21   | E9760563 | 14 V                  | BELT        | 2          |            |      |                          |             |
| 22   | E4487147 | ラハ゛ー                  | RUBBER      | 2          |            |      |                          |             |
| 23   | EJ231210 | ナット                   | NUT         | 4          |            |      |                          |             |
| 42   | E2047786 | 1-1-1                 | TRAY        | 1          |            |      |                          |             |
| 52   | E4488082 | ラハ <sup>*</sup> −     | RUBBER      | 1          |            |      |                          |             |
| 53   | E4488083 | ラハ・ー                  | RUBBER      | 4          |            |      |                          |             |
| 54   | E4488084 | <b>ラハ</b> *ー          | RUBBER      | 1          |            |      |                          |             |
| 55   | E4488085 | ラハ* ー                 | RUBBER      | 1          |            |      |                          |             |
| 60   | E4479899 | ラハ <sup>*</sup> –     | RUBBER      | 1          |            |      |                          |             |
|      |          |                       |             |            |            |      |                          |             |
|      |          |                       |             | ·          |            |      |                          |             |
|      |          |                       |             |            |            |      |                          |             |
|      |          |                       |             |            |            |      |                          |             |
| /    |          |                       |             |            |            |      |                          |             |
|      |          |                       |             |            |            |      |                          |             |
|      |          |                       |             |            |            |      |                          |             |
|      |          |                       |             |            |            |      |                          |             |
|      |          |                       |             |            |            |      |                          |             |
|      |          |                       |             |            |            |      |                          |             |
|      |          |                       |             |            |            |      | ļ                        |             |
|      |          |                       |             |            |            |      |                          |             |
|      |          |                       |             |            | 1          |      |                          |             |
|      |          |                       |             |            |            |      |                          |             |
|      |          |                       |             |            |            |      |                          |             |
|      |          |                       |             |            |            |      |                          |             |
|      |          |                       |             |            |            |      |                          |             |
|      |          |                       |             |            |            |      |                          |             |
|      |          |                       |             |            |            |      |                          |             |
|      | <u></u>  |                       |             |            |            |      |                          |             |