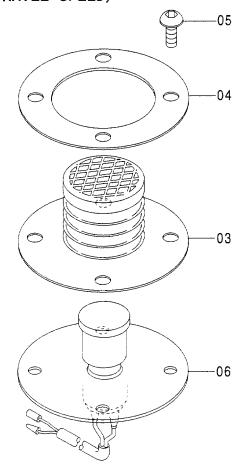

マフラー MUFFLER

適用号機 Serial No. 000501-

### マフラー MUFFLER

| 代 替 部 品<br>REPLACEABLE<br>PART | Į.  | 互換 | 適用号機                                    | サービス | 数量    | PART NAME     | 部 品 名                                   | 部品番号     | 符号         |
|--------------------------------|-----|----|-----------------------------------------|------|-------|---------------|-----------------------------------------|----------|------------|
| R品番号 数量<br>ART NO. Q'TY        | E # | 13 | SERIAL NO.                              | S. C | Ö, TA |               |                                         | PART NO. | ITEM       |
|                                | -   |    |                                         |      | 1     | MUFFLER       | マフラー                                    | E4468957 | 48         |
|                                |     |    |                                         |      | 1     | BRACKET       | フ <sup>*</sup> ラケツト                     | E8087017 | 49         |
|                                |     | ļ  |                                         |      | 2     | BOLT; SEMS    | ホ*ルト;セムス                                | EJ090820 | 50         |
|                                |     |    |                                         |      | 2     | BOLT; SEMS    | <b>ボルト;セムス</b>                          | EJ051035 | 51         |
|                                |     |    |                                         |      | 1     | BAND          | <b>バンド</b>                              | E4462004 | 53         |
|                                |     |    |                                         |      | 2     | BOLT:SEMS     | ホールト: セムス                               | EJ051025 | 54         |
|                                | ķ   |    |                                         |      | 2     | BOLT          | <b>ホ</b> *ルト                            | EJ971040 | <b>5</b> 5 |
|                                |     |    |                                         |      | 2     | NUT           | ナット                                     | EJ231210 | 56         |
|                                |     |    |                                         |      | 2     | WASHER; PLANE | ワッシャ; プ° レーン                            | EJ253110 | 57         |
|                                |     |    |                                         | Z    | 1     | GASKET        | カ゛スケツト                                  | E4441178 | 58         |
|                                | Ï   |    |                                         |      | 4     | BOLT; SEMS    | <b>ボルト;セムス</b>                          | EJ090825 | 59         |
|                                |     |    |                                         |      | 1     | BRACKET       | フ <sup>*</sup> ラケツト                     | E9759162 | 61         |
|                                |     |    |                                         |      | 1     | BOLT; SEMS    | 木゛ルト;セムス                                | EJ051035 | 62         |
|                                |     |    |                                         |      | 1     | BOLT:SEMS     | <b>ボルト;セムス</b>                          | EJ051025 | 63         |
|                                |     |    |                                         |      | 1     | BOLT; U       | ボルト;U                                   | E4300497 | 64         |
|                                |     |    |                                         |      | 4     | NUT           | ナット                                     | EJ231108 | 65         |
|                                |     |    |                                         |      | 2     | WASHER: PLANE | ワッシャ; プ゜レーン                             | EJ253108 | 66         |
|                                |     |    |                                         |      | 2     | CLAMP         | クランプ                                    | E4460973 | 68         |
|                                |     |    |                                         |      | 1     | COVER; PIPE   | カパー;パペイプ。                               | E4399512 | 69         |
|                                |     |    |                                         |      | 1     | TAPE          | テープ                                     | E4399513 | 70         |
|                                |     |    | • • • • • • • • • • • • • • • • • • • • |      | 1     | COVER         | カパー                                     | E4483215 | 78         |
|                                |     |    |                                         |      | 2     | BOLT; SEMS    | <b>ボルト;セムス</b>                          | EJ090816 | 79         |
|                                |     |    |                                         |      |       |               |                                         |          |            |
|                                |     | 1  |                                         |      |       |               |                                         |          |            |
|                                |     |    |                                         |      |       |               |                                         |          |            |
|                                | ļ   |    |                                         |      |       |               | *************************************** |          |            |
|                                |     |    |                                         |      |       |               |                                         |          |            |
|                                |     |    |                                         |      |       |               |                                         |          |            |
|                                |     |    |                                         |      |       |               |                                         |          |            |
|                                |     |    |                                         |      |       |               |                                         |          |            |
|                                | ļ   | +  |                                         |      |       |               |                                         |          |            |
|                                |     |    |                                         |      | İ     |               |                                         |          |            |
|                                |     |    |                                         |      |       |               |                                         |          |            |
|                                |     |    |                                         |      | ŀ     |               |                                         |          |            |
|                                |     |    |                                         |      |       |               |                                         |          |            |
|                                |     |    |                                         |      |       |               |                                         |          |            |
|                                |     |    |                                         |      |       |               |                                         |          |            |
|                                |     |    |                                         |      |       |               |                                         |          |            |
|                                |     |    |                                         |      |       |               |                                         |          |            |
|                                | !   |    |                                         |      |       |               |                                         |          |            |
|                                |     |    |                                         |      |       |               |                                         |          |            |