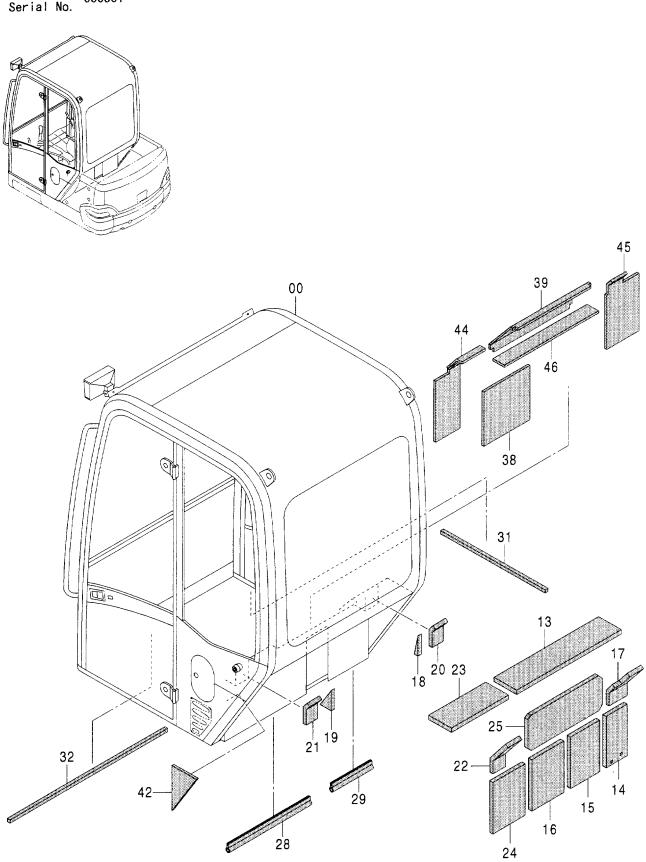

# 目 次 CONTENTS

|                       |       |                             | <u> </u> |     |
|-----------------------|-------|-----------------------------|----------|-----|
| キャブ (1)               | . 079 | シート (キャノピ)<br>SEAT (CANOPY) |          | 089 |
|                       |       |                             |          |     |
|                       |       |                             |          |     |
|                       |       |                             |          |     |
|                       |       |                             |          |     |
| キャブ (2)               | · 081 | シート (キャブ)                   |          | 090 |
| CAB (2)               |       | SEAT (CAB)                  |          |     |
|                       |       |                             |          |     |
|                       |       |                             |          |     |
|                       |       |                             |          |     |
| キャブ (3)               | 083   | シートベース                      |          | 001 |
| CAB (3)               | 000   | SEAT BASE                   |          | 091 |
|                       |       |                             | 2        |     |
|                       |       |                             |          |     |
|                       |       |                             |          |     |
|                       |       |                             |          |     |
| キャブ (4) ······CAB (4) | 085   | カバー (1)<br>COVER (1)        |          | 093 |
|                       |       |                             |          |     |
|                       |       |                             |          |     |
|                       |       |                             |          |     |
|                       |       |                             |          |     |
| キャブパーツ                | 087   | カバー (2)<br>COVER (2)        |          | 095 |
|                       |       |                             |          |     |
|                       |       |                             |          |     |
|                       |       |                             |          |     |
|                       |       |                             |          |     |
| フロア アッセン              | 088   |                             |          |     |
| FLOOR ASS'Y           |       |                             |          |     |
|                       |       |                             |          |     |
|                       |       |                             |          |     |
|                       |       |                             |          |     |