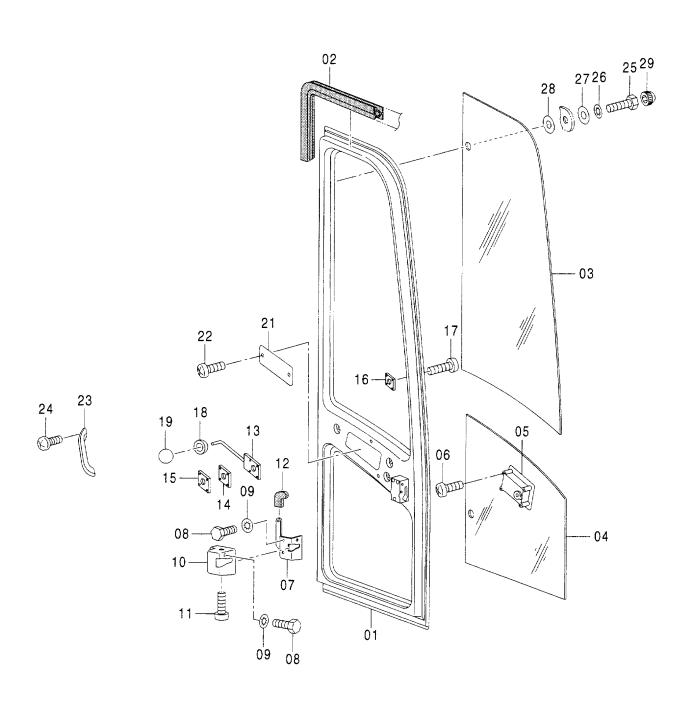

# 目 次 CONTENTS

|                       |       |                             | <u> </u> |     |
|-----------------------|-------|-----------------------------|----------|-----|
| キャブ (1)               | . 079 | シート (キャノピ)<br>SEAT (CANOPY) |          | 089 |
|                       |       |                             |          |     |
|                       |       |                             |          |     |
|                       |       |                             |          |     |
|                       |       |                             |          |     |
| キャブ (2)               | · 081 | シート (キャブ)                   |          | 090 |
| CAB (2)               |       | SEAT (CAB)                  |          |     |
|                       |       |                             |          |     |
|                       |       |                             |          |     |
|                       |       |                             |          |     |
| キャブ (3)               | 083   | シートベース                      |          | 001 |
| CAB (3)               | 000   | SEAT BASE                   |          | 091 |
|                       |       |                             | 2        |     |
|                       |       |                             |          |     |
|                       |       |                             |          |     |
|                       |       |                             |          |     |
| キャブ (4) ······CAB (4) | 085   | カバー (1)<br>COVER (1)        |          | 093 |
|                       |       |                             |          |     |
|                       |       |                             |          |     |
|                       |       |                             |          |     |
|                       |       |                             |          |     |
| キャブパーツ                | 087   | カバー (2)<br>COVER (2)        |          | 095 |
|                       |       |                             |          |     |
|                       |       |                             |          |     |
|                       |       |                             |          |     |
|                       |       |                             |          |     |
| フロア アッセン              | 088   |                             |          |     |
| FLOOR ASS'Y           |       |                             |          |     |
|                       |       |                             |          |     |
|                       |       |                             |          |     |
|                       |       |                             |          |     |