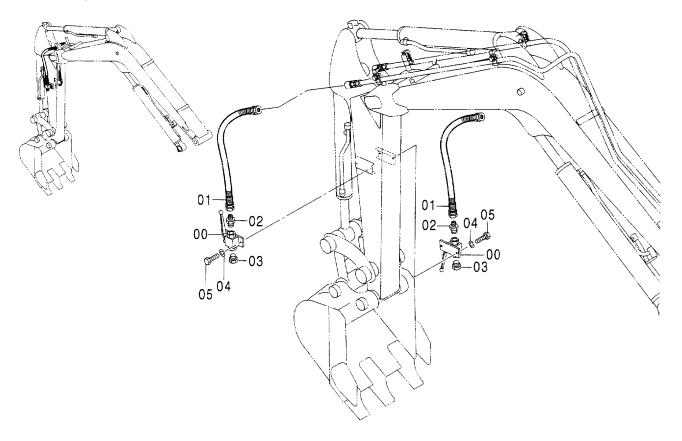

### 燃料配管 FUEL PIPING

| 符号         | 部品番号     | 部 品 名               | PART NAME      | 数量    | サービスコード | 適用号機       | 互換   | 代替 REPLACE       |             |
|------------|----------|---------------------|----------------|-------|---------|------------|------|------------------|-------------|
| ITEM       | PART NO. |                     | LANT HAME      | Ö. TA | S. C    | SERIAL NO. | I 住  | 部品番号<br>PART NO. | 数量<br>0' TY |
| 11         | 4309942  | ホース:フュエル            | HOSE; FUEL     | 1     |         |            | 1.5. | 101              |             |
| 12         | E4296331 | チューフ・               | TUBE           | 1     |         |            |      |                  |             |
| 25         | E8090811 | フ <sup>*</sup> ラケツト | BRACKET        | 1     |         |            |      |                  |             |
| 26         | EJ090835 | <b>ボルト;セムス</b>      | BOLT; SEMS     | 2     |         |            |      |                  |             |
| 27         | EJ090820 | <b>ボルト;セムス</b>      | BOLT: SEMS     | 1     |         |            |      |                  |             |
| 29         | E4399161 | フイルタ                | FILTER         | 1     |         |            | 1    |                  |             |
| 30         | E4374591 | フイルタ:フューエル          | FILTER: FUEL   | 1     |         |            |      |                  | Í           |
| 30A        | E4454529 | ・キット;エレメント          | ·KIT; ELEMENT  | 1     |         |            |      |                  | İ           |
| 31         | EJ090870 | 木* ルト; セムス          | BOLT; SEMS     | 2     |         |            |      |                  |             |
| 35         | 4309942  | ホース;フユエル            | HOSE; FUEL     | 1     |         |            |      |                  |             |
| 36         | E4365869 | チューフ゛               | TUBE           | 1     |         |            |      |                  |             |
| 39         | E4349657 | クランフ°;ホース           | CLAMP; HOSE    | 10    |         |            |      |                  |             |
| 44         | E4190266 | クリツフ°               | CLIP           | 2     |         |            |      |                  |             |
| <b>4</b> 5 | EJ971025 | <b>ホ゛ルト</b>         | BOLT           | 2     |         |            |      |                  |             |
| 46         | EJ252210 | ワツシヤ;スフ゜リンク゛        | WASHER; SPRING | 2     |         |            |      |                  |             |
| <b>4</b> 7 | EJ253110 | ワツシヤ:プレーン           | WASHER; PLANE  | 2     |         |            |      |                  |             |
| 62         | 4383152  | ホース;フュエル            | HOSE; FUEL     | 1     |         |            |      |                  |             |
| 63         | E4383151 | チューフ・               | TUBE           | 1     |         |            |      |                  |             |
| 64         | 4346564  | ホース;フュエル            | HOSE; FUEL     | 1     |         |            |      |                  |             |
| 65         | E4346674 | チューフ゛               | TUBE           | 1     |         |            |      |                  |             |
| 66         | 4489569  | ホース;フュエル            | HOSE; FUEL     | 1     |         |            |      |                  |             |
| 67         | E4349492 | チューフ・               | TUBE           | 1     |         |            |      |                  |             |
| 69         | E4055312 | クリツフ゜; バンド          | CLIP; BAND     | 3     |         |            |      |                  |             |
|            |          |                     |                |       |         |            |      |                  |             |
|            |          |                     |                |       |         |            |      |                  |             |
|            |          |                     |                |       |         |            |      | 1                |             |
|            |          |                     |                |       |         |            |      |                  |             |
|            |          |                     |                |       |         |            |      |                  |             |
|            |          |                     |                |       |         |            |      |                  |             |
|            |          |                     |                |       |         |            |      |                  |             |
|            |          |                     |                |       |         |            |      |                  |             |
|            |          |                     |                |       |         |            | i    |                  |             |
|            |          |                     |                |       |         |            |      |                  |             |
|            |          |                     |                |       |         | ;          |      |                  |             |
|            |          |                     |                |       |         |            |      |                  |             |
|            |          |                     |                |       |         |            |      | 1                |             |
|            |          |                     |                |       |         |            |      |                  |             |
|            |          |                     |                |       |         |            | İ    |                  |             |
|            |          |                     |                |       |         |            |      |                  |             |
|            |          |                     |                |       |         |            |      |                  |             |