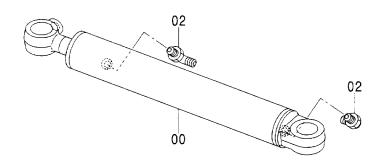

|                               |

### ブ-ムスイングシリンダ BOOM SWING CYLINDER

適用号機 Serial No. 000501-





### ブ-ムスイングシリンダ BOOM SWING CYLINDER

| 符号<br>ITEM<br>00 | 部品番号<br>PART NO.<br>4471064 | 部 品 名             | PART NAME  CYL.;SWING | 数量 サービスコード S. C | 互换 代替部品<br>REPLACEABLE<br>PART<br>性部品番号数量<br>ICA PART NO. Q'TY |
|------------------|-----------------------------|-------------------|-----------------------|-----------------|----------------------------------------------------------------|
| 02<br>02A        | E4434981<br>E957366         | ェルオ*;S<br>・O-リンク* | ELBOW;S<br>-O-RING    | 2 1             |                                                                |
|                  |                             |                   |                       |                 |                                                                |
|                  |