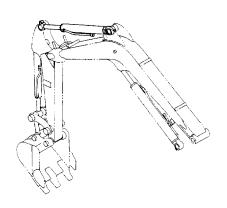

| センタジョイント 108<br>CENTER JOINT |                                                     |
|------------------------------|-----------------------------------------------------|
| 走行配管 109 TRAVEL PIPING       | フロントアタッチメント<br>FRONT-END ATTACHMENTS<br>ブーム<br>BOOM |
| ブレード BLADE 110               | ブーム用品 114<br>BOOM SUPPORT                           |
| ブレード用品                       | アーム 1.11M                                           |
| ブレードシリンダ                     | アーム 1.41M                                           |
| BLADE CYLINDER               | RRM 1.41M<br>アーム用品 (アーム 1.11M) 117                  |
|                              | ARM PARTS (ARM 1.11M)                               |