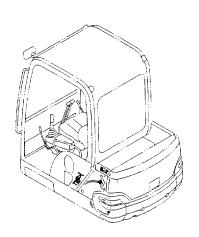

### ポンプ装置 PUMP DEVICE

適用号機 Serial No. 000501-

### ポンプ装置 PUMP DEVICE

| 符号<br>ITEM<br>00<br>02<br>04 | 部品番号<br>PART NO.<br>E4478986<br>E2047276<br>EJ051030 | 部 品 名  **```  **``  **  **  **  **  **  **       | PART NAME PUMP; PISTON COVER; PUMP BOLT; SEMS | 数量<br>Q' TY<br>1<br>1<br>5 | サービス<br>コード<br>S. C | 適用号機<br>SERIAL NO. | 互換性<br>IC/ | 代替<br>REPLAC<br>PAI<br>部品番号 | 部 品<br>EABLE<br>IT<br><b>数量</b><br>. Q'TY |
|------------------------------|------------------------------------------------------|--------------------------------------------------|-----------------------------------------------|----------------------------|---------------------|--------------------|------------|-----------------------------|-------------------------------------------|
| 07<br>11                     | EJ041230<br>4479589                                  | ホ* ルト ; セムス<br>カツフ <sup>*</sup> リンク <sup>*</sup> | BOLT; SEMS COUPLING                           | 1                          |                     |                    |            |                             |                                           |
|                              |                                                      |                                                  |                                               |                            |                     |                    |            |                             |                                           |
|                              |                                                      |                                                  |                                               |                            |                     |                    |            |                             |                                           |
|                              |                                                      |                                                  |                                               |                            |                     |                    |            |                             |                                           |
|                              |                                                      |                                                  |                                               |                            |                     |                    |            |                             |                                           |
|                              |                                                      |                                                  |                                               |                            |                     |                    |            |                             |                                           |