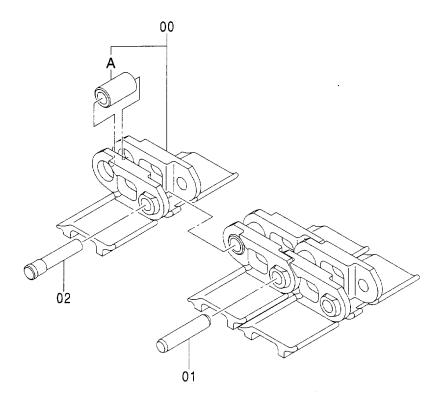

| センタジョイント 108<br>CENTER JOINT |                                                     |
|------------------------------|-----------------------------------------------------|
| 走行配管 109 TRAVEL PIPING       | フロントアタッチメント<br>FRONT-END ATTACHMENTS<br>ブーム<br>BOOM |
| ブレード BLADE 110               | ブーム用品 114<br>BOOM SUPPORT                           |
| ブレード用品                       | アーム 1.11M                                           |
| ブレードシリンダ                     | アーム 1.41M                                           |
| BLADE CYLINDER               | RRM 1.41M<br>アーム用品 (アーム 1.11M) 117                  |
|                              | ARM PARTS (ARM 1.11M)                               |