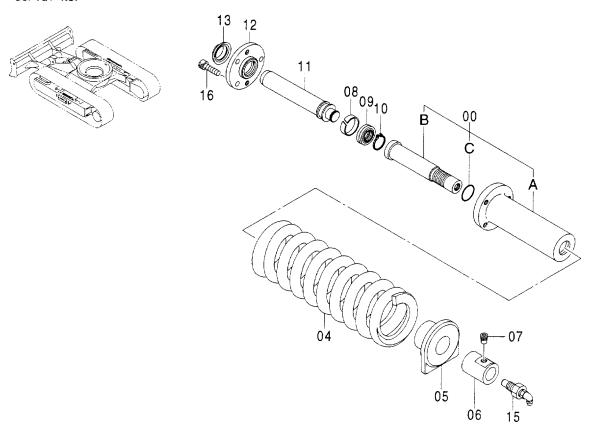

フレーム FRAME

適用号機 Serial **N**o. 000501-

### フレーム FRAME

| 符号   | 部品番号     | 部品名                       | PART NAME       | 数量 サービスコード | 適用号機       | 互換  | 代 替<br>REPLACI<br>PAR | T             |
|------|----------|---------------------------|-----------------|------------|------------|-----|-----------------------|---------------|
| ITEM | PART NO. |                           |                 | O' TY S. C | SERIAL NO. | 17± | 部品番号<br>PART NO.      | 数量<br>  0' TY |
| 00   | E5008746 | フレーム:メイン                  | FRAME; MAIN     | 1          |            | 1   |                       |               |
| 02   | EJ981255 | <b>ボルト</b>                | BOLT            | 15         |            |     |                       |               |
| 04   | 4418381  | フ゛ッシンク゛                   | BUSHING         | 1 1        |            |     |                       |               |
| 05   | 4418380  | ブ゛ツシンク゛                   | BUSHING         | 1          |            |     |                       |               |
| 06   | EJ75481  | フイツテンク*;ク*リース             | FITTING; GREASE | 4          |            |     |                       |               |
| 08   | E4485135 | ホース;ナイロン                  | HOSE; NYLON     | 1          |            |     |                       |               |
| 09   | E4612155 | ホース;ナイロン                  | HOSE; NYLON     | 1          |            |     |                       |               |
| 13   | E4456585 | プレート                      | PLATE           | 1          |            |     |                       |               |
| 14   | E4487150 | t° >                      | PIN             | 1          |            |     |                       |               |
| 15   | E4418395 | スヘ゜ーサ                     | SPACER          | 1          |            |     |                       |               |
| 17   | EJ041020 | <b>ボルト;セムス</b>            | BOLT; SEMS      | 1          |            |     |                       |               |
| 18   | E4344313 | プレート                      | PLATE           | 1          |            |     |                       |               |
| 19   | EJ051235 | <b>ボルト;セムス</b>            | BOLT; SEMS      | 2          |            |     |                       |               |
| 20   | E4255799 | カバー                       | COVER           | 1          |            |     |                       |               |
| 21   | E4161735 | ハ・ツキン                     | PACKING         | 1          |            |     |                       |               |
| 22   | EJ051020 | <b>ボルト;セムス</b>            | BOLT: SEMS      | 2          |            |     |                       |               |
| 23   | E4055312 | クリツフ゜;ハ゛ント゛               | CLIP; BAND      | 1          |            |     |                       |               |
| 25   | E4471357 | カハ゛ー                      | COVER           | 1          |            |     |                       |               |
| 27   | E3094838 | カバー                       | COVER           | 1          |            |     |                       |               |
| 28   | EJ090820 | <b>ボルト;セムス</b>            | BOLT:SEMS       | 12         |            |     |                       |               |
| 29   | E3095898 | カバー                       | COVER           | 1          |            |     |                       |               |
| 30   | E3093640 | カハ*ー                      | COVER           | 1          |            |     |                       |               |
| 31   | EJ460820 | スクリユ;セムス                  | SCREW; SEMS     | 4          |            |     |                       |               |
| 32   | E8085322 | カハー                       | COVER           | 1 1        |            |     |                       |               |
| 33   | EJ090820 | <b>ポルト;セムス</b>            | BOLT:SEMS       | 1          | :          |     |                       |               |
| 34   | E4476918 | カハ* ー                     | COVER           | 1          |            |     |                       |               |
| 35   | E8087633 | プ <sup>*</sup> ラケツト       | BRACKET         | 1          |            | ĺ   |                       |               |
| 36   | EJ051240 | ボルト;セムス                   | BOLT; SEMS      | 2          |            |     |                       |               |
| 38   | E4477900 | ストツハ゜                     | STOPPER         | 1          |            |     |                       |               |
| 39   | EJ051235 | <b>ボルト;セムス</b>            | BOLT; SEMS      | 2          |            |     |                       |               |
| 41   | E4487152 | <b>ラ</b> ハ <sup>+</sup> − | RUBBER          | 1          |            |     |                       |               |
| 42   | E4487153 | ラハ <sup>*</sup> −         | RUBBER          | 1          |            |     |                       |               |
| 44   | E4602379 | ラハ <sup>*</sup> −         | RUBBER          | 1          |            |     |                       |               |
|      |          |                           |                 |            |            |     |                       |               |
|      |          |                           |                 |            |            |     |                       |               |
|      |          |                           |                 |            |            |     |                       |               |
|      |          |                           |                 |            | -da-       |     |                       |               |
|      |          |                           |                 |            |            |     |                       |               |
|      |          |                           |                 |            |            |     |                       |               |
|      |          |                           |                 |            |            |     | Í                     |               |
|      |          |                           |                 | 1 1        | 1          | - 1 |                       |               |