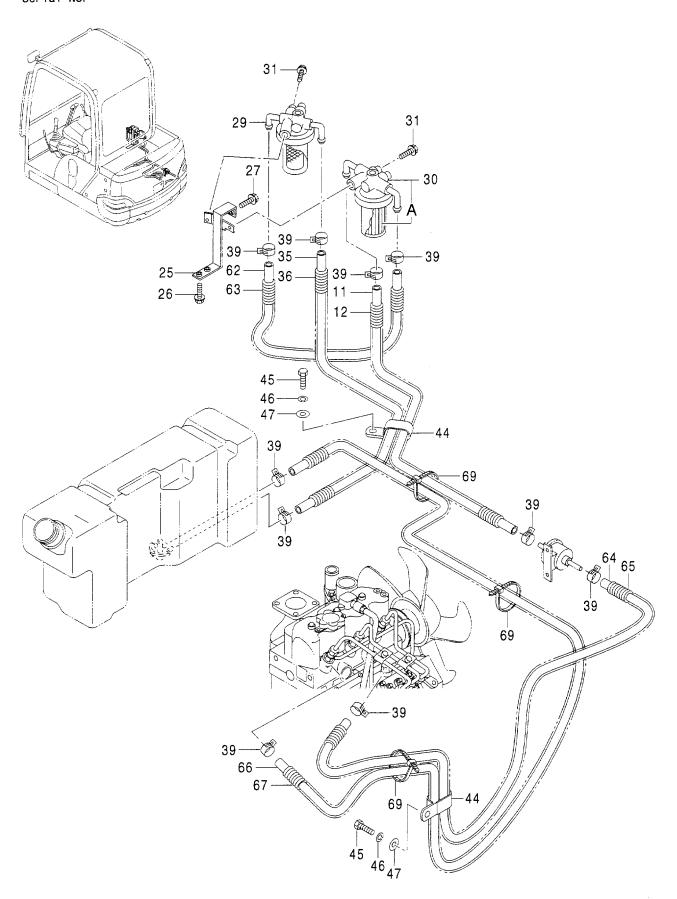

### 燃料配管 FUEL PIPING

適用号機 Serial No. 000501-

### 燃料配管 FUEL PIPING

| 符号         | 部品番号     | 部 品 名               | PART NAME      | 数量    | サービスコード | 適用号機       | 互換   | 代替 REPLACE       |             |
|------------|----------|---------------------|----------------|-------|---------|------------|------|------------------|-------------|
| ITEM       | PART NO. |                     | LANT HAME      | Ö. TA | S. C    | SERIAL NO. | I 住  | 部品番号<br>PART NO. | 数量<br>0' TY |
| 11         | 4309942  | ホース:フュエル            | HOSE; FUEL     | 1     |         |            | 1.5. | 101              |             |
| 12         | E4296331 | チューフ・               | TUBE           | 1     |         |            |      |                  |             |
| 25         | E8090811 | フ <sup>*</sup> ラケツト | BRACKET        | 1     |         |            |      |                  |             |
| 26         | EJ090835 | <b>ボルト;セムス</b>      | BOLT; SEMS     | 2     |         |            |      |                  |             |
| 27         | EJ090820 | <b>ボルト;セムス</b>      | BOLT: SEMS     | 1     |         |            |      |                  |             |
| 29         | E4399161 | フイルタ                | FILTER         | 1     |         |            | 1    |                  |             |
| 30         | E4374591 | フイルタ:フューエル          | FILTER: FUEL   | 1     |         |            |      |                  | Í           |
| 30A        | E4454529 | ・キット;エレメント          | ·KIT; ELEMENT  | 1     |         |            |      |                  | İ           |
| 31         | EJ090870 | 木* ルト; セムス          | BOLT; SEMS     | 2     |         |            |      |                  |             |
| 35         | 4309942  | ホース;フユエル            | HOSE; FUEL     | 1     |         |            |      |                  |             |
| 36         | E4365869 | チューフ゛               | TUBE           | 1     |         |            |      |                  |             |
| 39         | E4349657 | クランフ°;ホース           | CLAMP; HOSE    | 10    |         |            |      |                  |             |
| 44         | E4190266 | クリツフ°               | CLIP           | 2     |         |            |      |                  |             |
| <b>4</b> 5 | EJ971025 | <b>ホ゛ルト</b>         | BOLT           | 2     |         |            |      |                  |             |
| 46         | EJ252210 | ワツシヤ;スフ゜リンク゛        | WASHER; SPRING | 2     |         |            |      |                  |             |
| <b>4</b> 7 | EJ253110 | ワツシヤ:プレーン           | WASHER; PLANE  | 2     |         |            |      |                  |             |
| 62         | 4383152  | ホース;フュエル            | HOSE; FUEL     | 1     |         |            |      |                  |             |
| 63         | E4383151 | チューフ・               | TUBE           | 1     |         |            |      |                  |             |
| 64         | 4346564  | ホース;フュエル            | HOSE; FUEL     | 1     |         |            |      |                  |             |
| 65         | E4346674 | チューフ゛               | TUBE           | 1     |         |            |      |                  |             |
| 66         | 4489569  | ホース;フュエル            | HOSE; FUEL     | 1     |         |            |      |                  |             |
| 67         | E4349492 | チューフ・               | TUBE           | 1     |         |            |      |                  |             |
| 69         | E4055312 | クリツフ゜; バンド          | CLIP; BAND     | 3     |         |            |      |                  |             |
|            |          |                     |                |       |         |            |      |                  |             |
|            |          |                     |                |       |         |            |      |                  |             |
|            |          |                     |                |       |         |            |      | 1                |             |
|            |          |                     |                |       |         |            |      |                  |             |
|            |          |                     |                |       |         |            |      |                  |             |
|            |          |                     |                |       |         |            |      |                  |             |
|            |          |                     |                |       |         |            |      |                  |             |
|            |          |                     |                |       |         |            |      |                  |             |
|            |          |                     |                |       |         |            | i    |                  |             |
|            |          |                     |                |       |         |            |      |                  |             |
|            |          |                     |                |       |         | ;          |      |                  |             |
|            |          |                     |                |       |         |            |      |                  |             |
|            |          |                     |                |       |         |            |      | 1                |             |
|            |          |                     |                |       |         |            |      |                  |             |
|            |          |                     |                |       |         |            | İ    |                  |             |
|            |          |                     |                |       |         |            |      |                  |             |
|            |          |                     |                |       |         |            |      |                  |             |