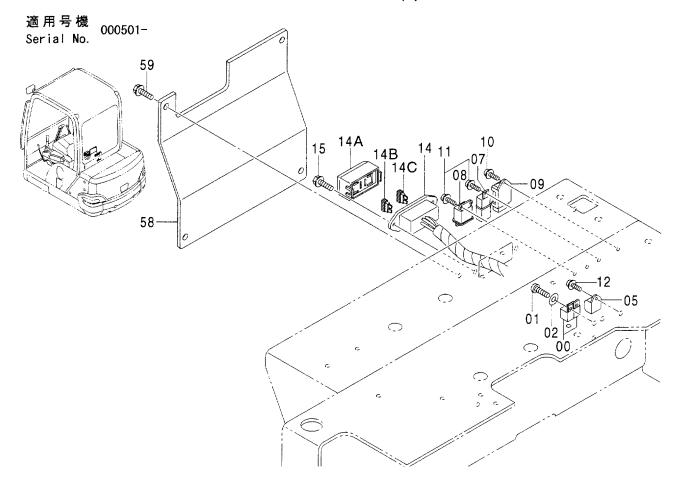

|                 |       |         |                                         |      |                       |       |
|             |          |                 |                 |       |         |                                         |      |                       |       |
|             |          |                 |                 |       |         |                                         |      |                       |       |
|             |          |                 |                 |       |         |                                         |      |                       |       |
|             |          |                 |                 |       |         |                                         |      |                       |       |

電気部品(1) ELECTRIC PARTS(1)



| 符号<br>ITEM | 部品番号<br>PART NO. | 部 品 名          | PART NAME     | 数量<br>Q'TY | サービス<br>コード<br>S. C | 適用号機<br>SERIAL NO. | 互換性<br>ICA | 代替 #REPLACE<br>PART<br>部品番号<br>PART NO. | ABLE<br>が数量 |
|------------|------------------|----------------|---------------|------------|---------------------|--------------------|------------|-----------------------------------------|-------------|
| 00         | 4394590          | リレー            | RELAY         | 2          |                     |                    |            |                                         |             |
| <b>0</b> 1 | EJ691512         | スクリュ           | SCREW         | 2          |                     |                    |            |                                         |             |
| 02         | EJ253105