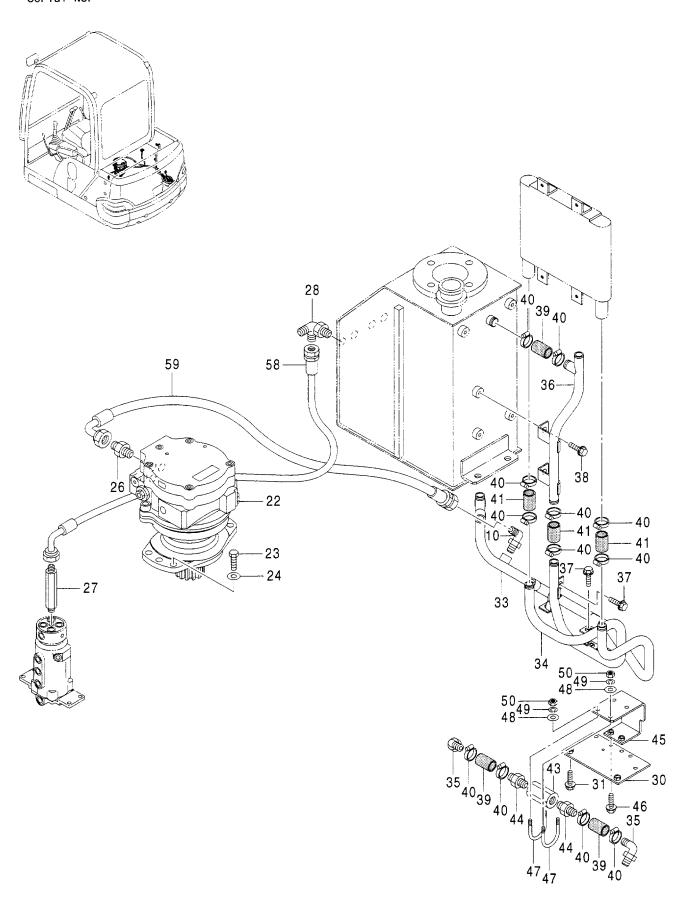

### 燃料配管 FUEL PIPING

適用号機 Serial No. 000501-

### 燃料配管 FUEL PIPING

| 符号         | 部品番号     | 部 品 名               | PART NAME      | 数量    | サービスコード | 適用号機       | 互換   | 代替 REPLACE       |             |
|------------|----------|---------------------|----------------|-------|---------|------------|------|------------------|-------------|
| ITEM       | PART NO. |                     | LANT HAME      | Ö. TA | S. C    | SERIAL NO. | I 住  | 部品番号<br>PART NO. | 数量<br>0' TY |
| 11         | 4309942  | ホース:フュエル            | HOSE; FUEL     | 1     |         |            | 1.5. | 101              |             |
| 12         | E4296331 | チューフ・               | TUBE           | 1     |         |            |      |                  |             |
| 25         | E8090811 | フ <sup>*</sup> ラケツト | BRACKET        | 1     |         |            |      |                  |             |
| 26         | EJ090835 | <b>ボルト;セムス</b>      | BOLT; SEMS     | 2     |         |            |      |                  |             |
| 27         | EJ090820 | <b>ボルト;セムス</b>      | BOLT: SEMS     | 1     |         |            |      |                  |             |
| 29         | E4399161 | フイルタ                | FILTER         | 1     |         |            | 1    |                  |             |
| 30         | E4374591 | フイルタ:フューエル          | FILTER: FUEL   | 1     |         |            |      |                  | Í           |
| 30A        | E4454529 | ・キット;エレメント          | ·KIT; ELEMENT  | 1     |         |            |      |                  | İ           |
| 31         | EJ090870 | 木* ルト; セムス          | BOLT; SEMS     | 2     |         |            |      |                  |             |
| 35         | 4309942  | ホース;フユエル            | HOSE; FUEL     | 1     |         |            |      |                  |             |
| 36         | E4365869 | チューフ゛               | TUBE           | 1     |         |            |      |                  |             |
| 39         | E4349657 | クランフ°;ホース           | CLAMP; HOSE    | 10    |         |            |      |                  |             |
| 44         | E4190266 | クリツフ°               | CLIP           | 2     |         |            |      |                  |             |
| <b>4</b> 5 | EJ971025 | <b>ホ゛ルト</b>         | BOLT           | 2     |         |            |      |                  |             |
| 46         | EJ252210 | ワツシヤ;スフ゜リンク゛        | WASHER; SPRING | 2     |         |            |      |                  |             |
| <b>4</b> 7 | EJ253110 | ワツシヤ:プレーン           | WASHER; PLANE  | 2     |         |            |      |                  |             |
| 62         | 4383152  | ホース;フュエル            | HOSE; FUEL     | 1     |         |            |      |                  |             |
| 63         | E4383151 | チューフ・               | TUBE           | 1     |         |            |      |                  |             |
| 64         | 4346564  | ホース;フュエル            | HOSE; FUEL     | 1     |         |            |      |                  |             |
| 65         | E4346674 | チューフ゛               | TUBE           | 1     |         |            |      |                  |             |
| 66         | 4489569  | ホース;フュエル            | HOSE; FUEL     | 1     |         |            |      |                  |             |
| 67         | E4349492 | チューフ・               | TUBE           | 1     |         |            |      |                  |             |
| 69         | E4055312 | クリツフ゜; バンド          | CLIP; BAND     | 3     |         |            |      |                  |             |
|            |          |                     |                |       |         |            |      |                  |             |
|            |          |                     |                |       |         |            |      |                  |             |
|            |          |                     |                |       |         |            |      | 1                |             |
|            |          |                     |                |       |         |            |      |                  |             |
|            |          |                     |                |       |         |            |      |                  |             |
|            |          |                     |                |       |         |            |      |                  |             |
|            |          |                     |                |       |         |            |      |                  |             |
|            |          |                     |                |       |         |            |      |                  |             |
|            |          |                     |                |       |         |            | i    |                  |             |
|            |          |                     |                |       |         |            |      |                  |             |
|            |          |                     |                |       |         | ;          |      |                  |             |
|            |          |                     |                |       |         |            |      |                  |             |
|            |          |                     |                |       |         |            |      | 1                |             |
|            |          |                     |                |       |         |            |      |                  |             |
|            |          |                     |                |       |         |            | İ    |                  |             |
|            |          |                     |                |       |         |            |      |                  |             |
|            |          |                     |                |       |         |            |      |                  |             |