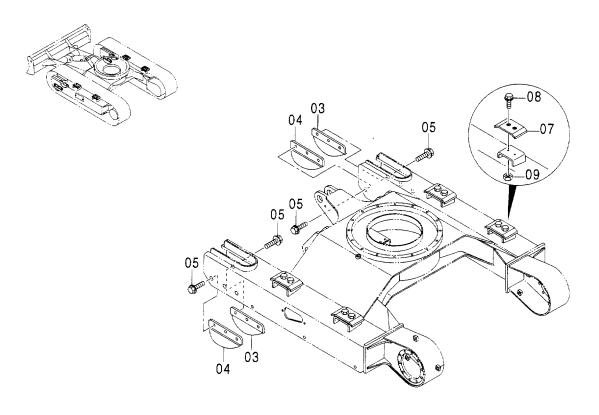

フレーム FRAME

適用号機 Serial **N**o. 000501-

### フレーム FRAME

| 符号   | 部品番号     | 部品名                       | PART NAME       | 数量 サービスコード | 適用号機       | 互換  | 代 替<br>REPLACI<br>PAR | T             |
|------|----------|---------------------------|-----------------|------------|------------|-----|-----------------------|---------------|
| ITEM | PART NO. |                           |                 | O' TY S. C | SERIAL NO. | 17± | 部品番号<br>PART NO.      | 数量<br>  0' TY |
| 00   | E5008746 | フレーム:メイン                  | FRAME; MAIN     | 1          |            | 1   |                       |               |
| 02   | EJ981255 | <b>ボルト</b>                | BOLT            | 15         |            |     |                       |               |
| 04   | 4418381  | フ゛ッシンク゛                   | BUSHING         | 1 1        |            |     |                       |               |
| 05   | 4418380  | ブ゛ツシンク゛                   | BUSHING         | 1          |            |     |                       |               |
| 06   | EJ75481  | フイツテンク*;ク*リース             | FITTING; GREASE | 4          |            |     |                       |               |
| 08   | E4485135 | ホース;ナイロン                  | HOSE; NYLON     | 1          |            |     |                       |               |
| 09   | E4612155 | ホース;ナイロン                  | HOSE; NYLON     | 1          |            |     |                       |               |
| 13   | E4456585 | プレート                      | PLATE           | 1          |            |     |                       |               |
| 14   | E4487150 | t° >                      | PIN             | 1          |            |     |                       |               |
| 15   | E4418395 | スヘ゜ーサ                     | SPACER          | 1          |            |     |                       |               |
| 17   | EJ041020 | <b>ボルト;セムス</b>            | BOLT; SEMS      | 1          |            |     |                       |               |
| 18   | E4344313 | プレート                      | PLATE           | 1          |            |     |                       |               |
| 19   | EJ051235 | <b>ボルト;セムス</b>            | BOLT; SEMS      | 2          |            |     |                       |               |
| 20   | E4255799 | カバー                       | COVER           | 1          |            |     |                       |               |
| 21   | E4161735 | ハ・ツキン                     | PACKING         | 1          |            |     |                       |               |
| 22   | EJ051020 | <b>ボルト;セムス</b>            | BOLT: SEMS      | 2          |            |     |                       |               |
| 23   | E4055312 | クリツフ゜;ハ゛ント゛               | CLIP; BAND      | 1          |            |     |                       |               |
| 25   | E4471357 | カハ゛ー                      | COVER           | 1          |            |     |                       |               |
| 27   | E3094838 | カバー                       | COVER           | 1          |            |     |                       |               |
| 28   | EJ090820 | <b>ボルト;セムス</b>            | BOLT:SEMS       | 12         |            |     |                       |               |
| 29   | E3095898 | カバー                       | COVER           | 1          |            |     |                       |               |
| 30   | E3093640 | カハ*ー                      | COVER           | 1          |            |     |                       |               |
| 31   | EJ460820 | スクリユ;セムス                  | SCREW; SEMS     | 4          |            |     |                       |               |
| 32   | E8085322 | カハー                       | COVER           | 1 1        |            |     |                       |               |
| 33   | EJ090820 | <b>ポルト;セムス</b>            | BOLT:SEMS       | 1          | :          |     |                       |               |
| 34   | E4476918 | カハ* ー                     | COVER           | 1          |            |     |                       |               |
| 35   | E8087633 | プ <sup>*</sup> ラケツト       | BRACKET         | 1          |            | ĺ   |                       |               |
| 36   | EJ051240 | ボルト;セムス                   | BOLT; SEMS      | 2          |            |     |                       |               |
| 38   | E4477900 | ストツハ゜                     | STOPPER         | 1          |            |     |                       |               |
| 39   | EJ051235 | <b>ボルト;セムス</b>            | BOLT; SEMS      | 2          |            |     |                       |               |
| 41   | E4487152 | <b>ラ</b> ハ <sup>+</sup> − | RUBBER          | 1          |            |     |                       |               |
| 42   | E4487153 | ラハ <sup>*</sup> −         | RUBBER          | 1          |            |     |                       |               |
| 44   | E4602379 | ラハ <sup>*</sup> −         | RUBBER          | 1          |            |     |                       |               |
|      |          |                           |                 |            |            |     |                       |               |
|      |          |                           |                 |            |            |     |                       |               |
|      |          |                           |                 |            |            |     |                       |               |
|      |          |                           |                 |            | -da-       |     |                       |               |
|      |          |                           |                 |            |            |     |                       |               |
|      |          |                           |                 |            |            |     |                       |               |
|      |          |                           |                 |            |            |     | Í                     |               |
|      |          |                           |                 | 1 1        | 1          | - 1 |                       |               |