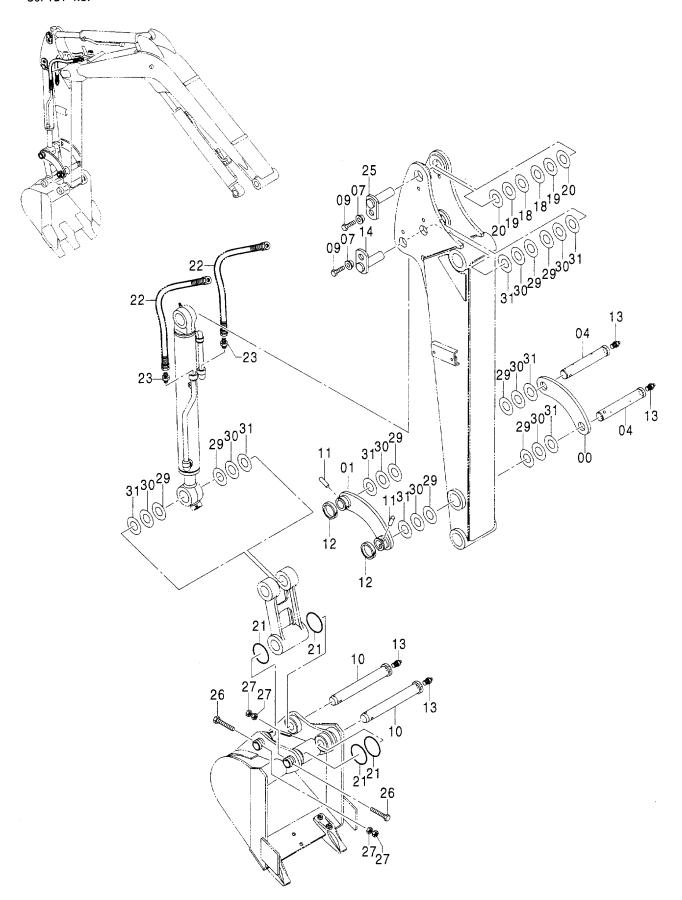

79530          | シール;タ゛スト      | SEAL:DUST       | 2           |                     |                    |            |                                           |    |
| 06         | 4275478          | シール;タ*スト      | SEAL; DUST      | 4           |                     |                    |            |                                           |    |
|            |                  |               |                 |             |                     |                    |            |                                           |    |
|            |                  |               |                 |             |                     |                    |            |                                           |    |

### ア-ム用品(アーム 1.11M) ARM PARTS(ARM 1.11M)

適用号機 Serial No. 000501-



### ア-ム用品(アーム 1.11M) ARM PARTS(ARM 1.11M)

| <del>一一一</del><br>符号<br>ITEM | 部品番号<br>PART NO. | 部 品 名          | PART NAME       | 数量<br>Q' TY | サービス<br>コード<br>S. C | 適用号機<br>SERIAL NO. | 互換性ICA | 代替部<br>REPLACE<br>PART<br>部品番号<br>PART NO. | 数量 |
|------------------------------|------------------|----------------|-----------------|-------------|---------------------|--------------------|--------|--------------------------------------------|----|
| 00                           | E4332032         | リンク            | LINK            | 1           |                     |                    | +      |                                            |    |
| 01                           | E8058970         | リンク            | LINK            | 1           |                     |                    |