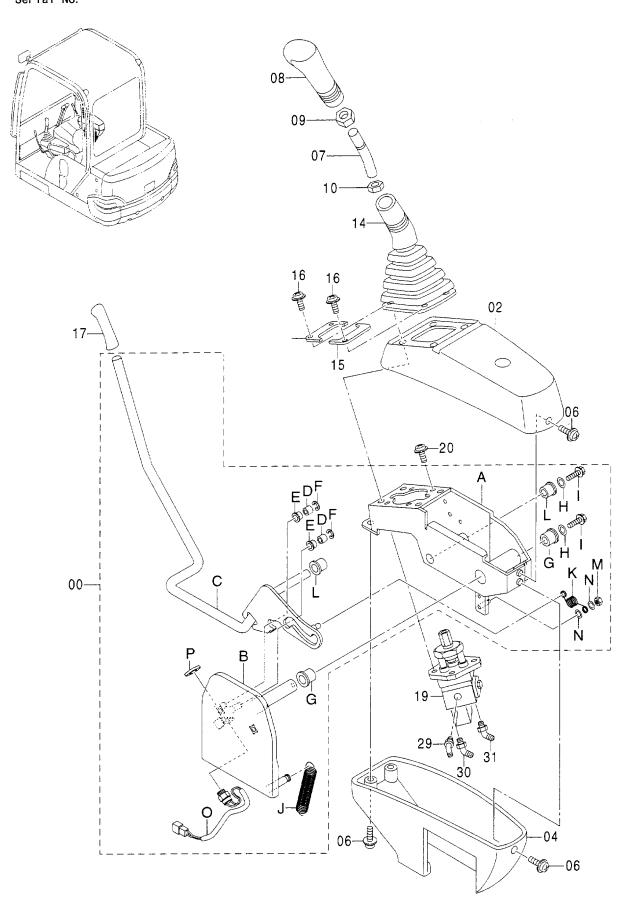

|                          |            |         |                    |                    |      |                                 |       |
|                           |                      |                          |            |         |                    |                    |      |                                 |       |
|                           |                      |                          |            |         |                    |                    |      |                                 |       |
|                           |                      |                          |            |         |                    |                    |      |                                 |       |

## コンソ-ル(右)[キャノピ] CONSOLE(R)[CANOPY]

適用号機 Serial No. 000501-



# コンソ-ル(右)[キャノピ] CONSOLE (R) [CANOPY]

| 符号   | 部品番号     | 部品名                 | PART NAME        | 数量    | サービスコード | 適用号機                                  | 互換性  | 代替<br>REPLACE<br>PAR | 部品<br>ABLE<br>T                                  |
|------|----------|---------------------|------------------|-------|---------|---------------------------------------|------|----------------------|--------------------------------------------------|
| ITEM | PART NO. |                     |                  | Q' TY | S. C    | SERIAL NO.                            | I CA | 部品番号<br>PART NO.     | 数量<br>Q'TY                                       |
| 00   | 4461137  | フレーム                | FRAME            | 1     |         |                                       |      |                      | <del>