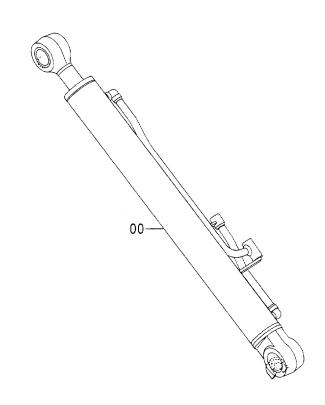

|            |                  |                                |                |            |     |                               |        |                                             |    |

#### ブ-ムシリンダ BOOM CYLINDER

適用号機 Serial No. 000501-





| <del>符号</del><br>ITEM | 部品番号<br>PART NO. | 部        | 品              | 名 | PART      | NAME | 数量<br>Q'TY | サービス<br>コード<br>S. C | 適用号機<br>SERIAL NO. | 互換性<br>CA | 代替部<br>REPLACE<br>PART<br>部品番号<br>PART NO. | B 品<br>ABLE<br>数量<br>Q'TY