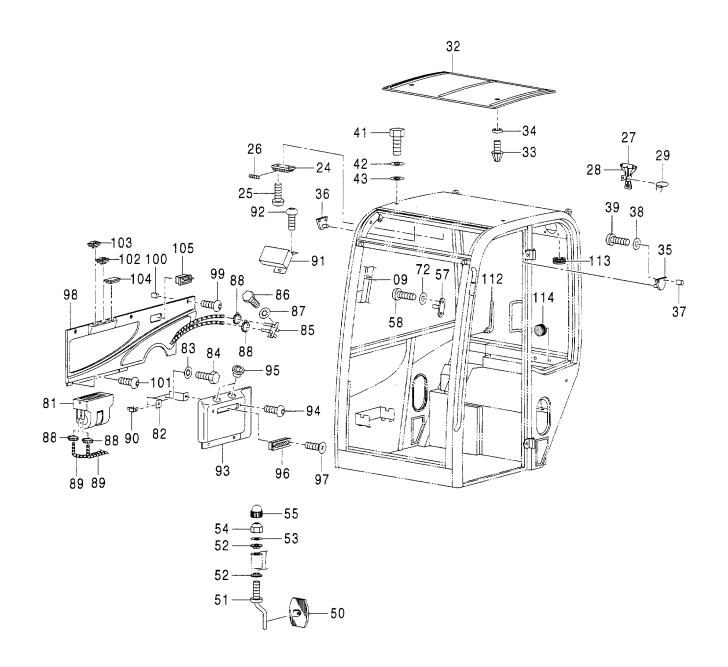

# 目 次 CONTENTS

|                       |       |                             | <u> </u> |     |
|-----------------------|-------|-----------------------------|----------|-----|
| キャブ (1)               | . 079 | シート (キャノピ)<br>SEAT (CANOPY) |          | 089 |
|                       |       |                             |          |     |
|                       |       |                             |          |     |
|                       |       |                             |          |     |
|                       |       |                             |          |     |
| キャブ (2)               | · 081 | シート (キャブ)                   |          | 090 |
| CAB (2)               |       | SEAT (CAB)                  |          |     |
|                       |       |                             |          |     |
|                       |       |                             |          |     |
|                       |       |                             |          |     |
| キャブ (3)               | 083   | シートベース                      |          | 001 |
| CAB (3)               | 000   | SEAT BASE                   |          | 091 |
|                       |       |                             | 2        |     |
|                       |       |                             |          |     |
|                       |       |                             |          |     |
|                       |       |                             |          |     |
| キャブ (4) ······CAB (4) | 085   | カバー (1)<br>COVER (1)        |          | 093 |
|                       |       |                             |          |     |
|                       |       |                             |          |     |
|                       |       |                             |          |     |
|                       |       |                             |          |     |
| キャブパーツ                | 087   | カバー (2)<br>COVER (2)        |          | 095 |
|                       |       |                             |          |     |
|                       |       |                             |          |     |
|                       |       |                             |          |     |
|                       |       |                             |          |     |
| フロア アッセン              | 088   |                             |          |     |
| FLOOR ASS'Y           |       |                             |          |     |
|                       |       |                             |          |     |
|                       |       |                             |          |     |
|                       |       |                             |          |     |