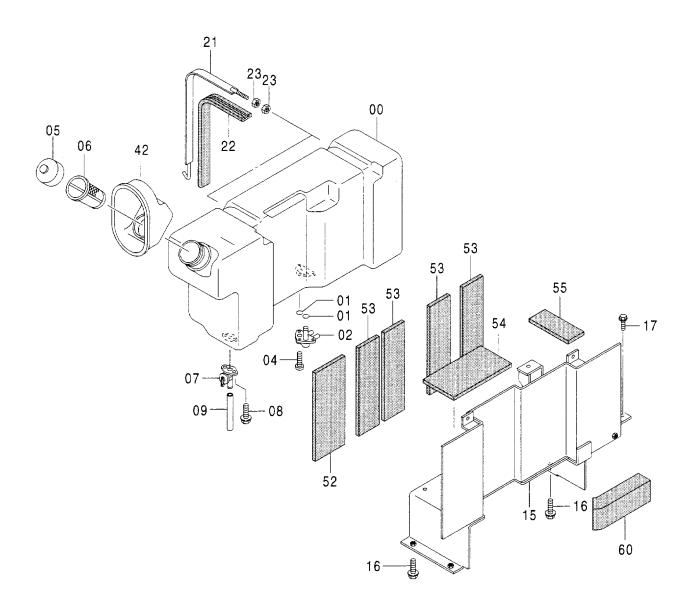

燃料タンク FUEL TANK

適用号機 Serial No. 000501-

### 燃料タンク FUEL TANK

| 符号   | 部品番号     | 部品名                   | PART NAME   | 数量サービスコード  | 適用号機       | 互換   | 代 替 部<br>REPLACE<br>PART | l           |
|------|----------|-----------------------|-------------|------------|------------|------|--------------------------|-------------|
| ITEM | PART NO. |                       |             | Q' TY S. C | SERIAL NO. | I CA | 部品番号<br>PART NO.         | ·数量<br>Q'TY |
| 00   | E4487758 | タンク:フュエル              | TANK; FUEL  | 1          |            |      |                          |             |
| 01   | E4170585 | 0ーリング                 | O-RING      | 2          |            |      |                          |             |
| 02   | 4355689  | ストレーナ                 | STRAINER    | 1 1        |            |      |                          |             |
| 04   | EJ670514 | スクリユ;セムス              | SCREW; SEMS | 3          |            |      |                          |             |
| 05   | 4442447  | キャッフ゜                 | CAP         | 1          |            |      |                          |             |
| 06   | 4472918  | フイルタ                  | FILTER      | 1          |            |      |                          |             |
| 07   | 4358947  | コツク                   | COCK        | 1          |            |      |                          | İ           |
| 80   | EJ090614 | ホ <sup>*</sup> ルト;セムス | BOLT; SEMS  | 2          |            |      |                          |             |
| 09   | 4487129  | ホース;フユエル              | HOSE; FUEL  | 1          |            |      |                          |             |
| 15   | E6021543 | プ <sup>*</sup> ラケツト   | BRACKET     | 1          |            |      |                          |             |
| 16   | EJ051035 | <b>ボルト:セムス</b>        | BOLT; SEMS  | 3          |            |      |                          |             |
| 17   | EJ051025 | <b>ボルト;セムス</b>        | BOLT; SEMS  | 1          |            |      |                          |             |
| 21   | E9760563 | 14 V                  | BELT        | 2          |            |      |                          |             |
| 22   | E4487147 | ラハ゛ー                  | RUBBER      | 2          |            |      |                          |             |
| 23   | EJ231210 | ナット                   | NUT         | 4          |            |      |                          |             |
| 42   | E2047786 | 1-1-1                 | TRAY        | 1          |            |      |                          |             |
| 52   | E4488082 | ラハ <sup>*</sup> −     | RUBBER      | 1          |            |      |                          |             |
| 53   | E4488083 | ラハ・ー                  | RUBBER      | 4          |            |      |                          |             |
| 54   | E4488084 | <b>ラハ</b> *ー          | RUBBER      | 1          |            |      |                          |             |
| 55   | E4488085 | ラハ* ー                 | RUBBER      | 1          |            |      |                          |             |
| 60   | E4479899 | ラハ <sup>*</sup> –     | RUBBER      | 1          |            |      |                          |             |
|      |          |                       |             |            |            |      |                          |             |
|      |          |                       |             | ·          |            |      |                          |             |
|      |          |                       |             |            |            |      |                          |             |
|      |          |                       |             |            |            |      |                          |             |
| /    |          |                       |             |            |            |      |                          |             |
|      |          |                       |             |            |            |      |                          |             |
|      |          |                       |             |            |            |      |                          |             |
|      |          |                       |             |            |            |      |                          |             |
|      |          |                       |             |            |            |      |                          |             |
|      |          |                       |             |            |            |      |                          |             |
|      |          |                       |             |            |            |      | ļ                        |             |
|      |          |                       |             |            |            |      |                          |             |
|      |          |                       |             |            | 1          |      |                          |             |
|      |          |                       |             |            |            |      |                          |             |
|      |          |                       |             |            |            |      |                          |             |
|      |          |                       |             |            |            |      |                          |             |
|      |          |                       |             |            |            |      |                          |             |
|      |          |                       |             |            |            |      |                          |             |
|      |          |                       |             |            |            |      |                          |             |
|      | <u></u>  |                       |             |            |            |      |                          |             |