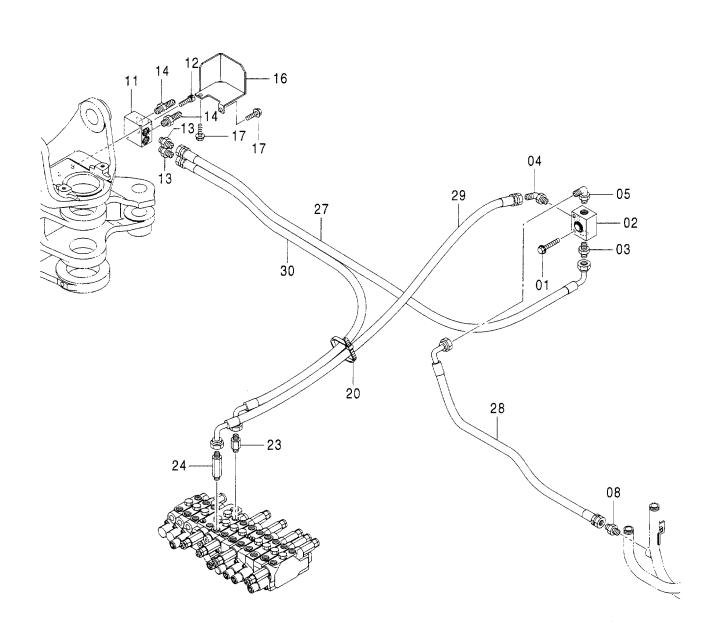

|
| 57          | EJ252210 | ワツシヤ;スプ゜リンク゛     | WASHER: SPRING | 1     |         |            |              |                             |    |
| 58          | EJ253110 | ワッシャ・フ゜レーン       | WASHER; PLANE  | 1     |         |            |              |                             |    |
|             |          |                  |                |       |         |            |              |                             |    |
|             |          |                  |                |       |         |            |              |                             |    |
|             |          |                  |                |       |         |            |              |                             |    |

#### エキストラ配管(旋回体) EXTRA PIPING(UPPER STRUCTURE)

適用号機 Serial No. 000501-





### エキストラ配管(旋回体) EXTRA PIPING(UPPER STRUCTURE)

| 符号          | 部品番号     | 部品名             | PART NAME       | 数量    | サービスコード | ——————<br>適用号機                          | 互換   | 代替:<br>REPLACE<br>PAR | i     |
|-------------|----------|-----------------|-----------------|-------|---------|-----------------------------------------|------|-----------------------|-------|
| ITEM        | PART NO. |                 |                 | Q' TY | S. C    | SERIAL NO.                              | I CA | 部品番号<br>PART NO.      | Q' TY |
| 01          | EJ090860 | ホ*ルト;セムス        | BOLT; SEMS      | 2     |         | , , , , , , , , , , , , , , , , , , , , |      |                       |       |
| 02          | E4611556 | ハ゛ルフ゛:セレクタ      | VALVE: SELECTOR | 1     |         |