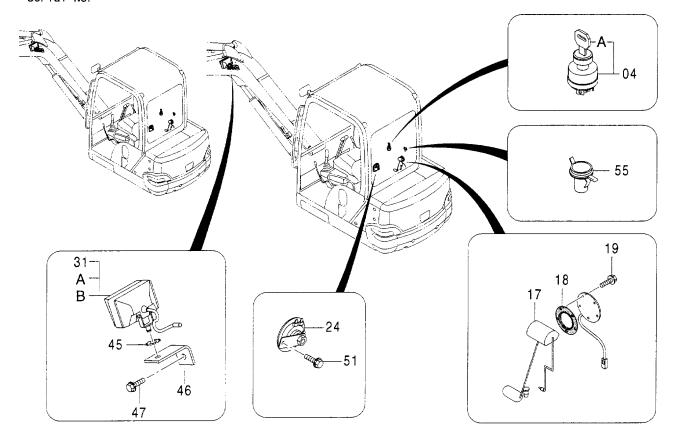

# 目 次 CONTENTS

|                       |       |                             | <u> </u> |     |
|-----------------------|-------|-----------------------------|----------|-----|
| キャブ (1)               | . 079 | シート (キャノピ)<br>SEAT (CANOPY) |          | 089 |
|                       |       |                             |          |     |
|                       |       |                             |          |     |
|                       |       |                             |          |     |
|                       |       |                             |          |     |
| キャブ (2)               | · 081 | シート (キャブ)                   |          | 090 |
| CAB (2)               |       | SEAT (CAB)                  |          |     |
|                       |       |                             |          |     |
|                       |       |                             |          |     |
|                       |       |                             |          |     |
| キャブ (3)               | 083   | シートベース                      |          | 001 |
| CAB (3)               | 000   | SEAT BASE                   |          | 091 |
|                       |       |                             | 2        |     |
|                       |       |                             |          |     |
|                       |       |                             |          |     |
|                       |       |                             |          |     |
| キャブ (4) ······CAB (4) | 085   | カバー (1)<br>COVER (1)        |          | 093 |
|                       |       |                             |          |     |
|                       |       |                             |          |     |
|                       |       |                             |          |     |
|                       |       |                             |          |     |
| キャブパーツ                | 087   | カバー (2)<br>COVER (2)        |          | 095 |
|                       |       |                             |          |     |
|                       |       |                             |          |     |
|                       |       |                             |          |     |
|                       |       |                             |          |     |
| フロア アッセン              | 088   |                             |          |     |
| FLOOR ASS'Y           |       |                             |          |     |
|                       |       |                             |          |     |
|                       |       |                             |          |     |
|                       |       |                             |          |     |