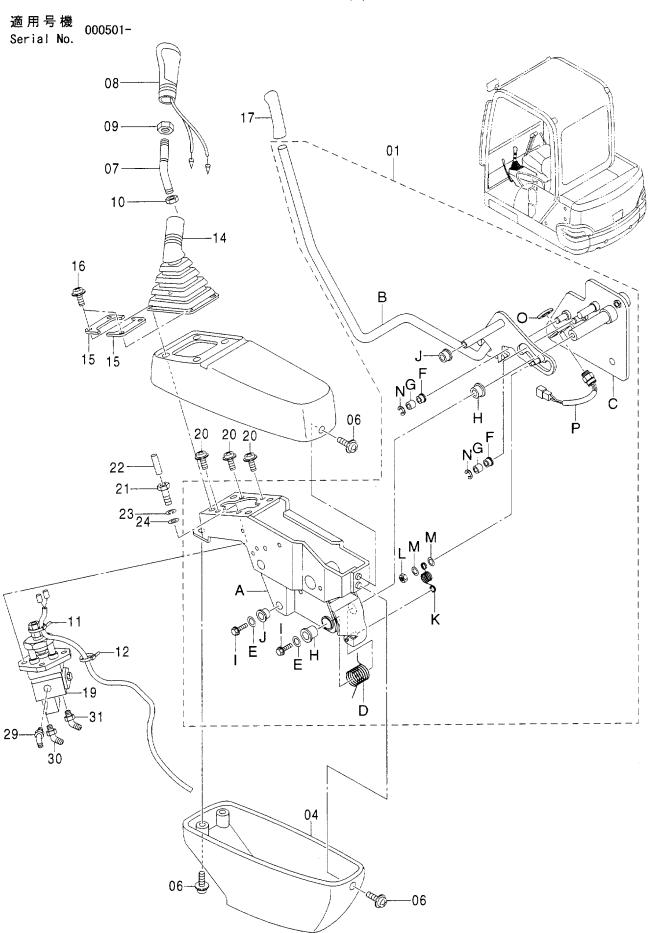

フレーム FRAME

適用号機 Serial **N**o. 000501-

### フレーム FRAME

| 符号   | 部品番号     | 部品名                       | PART NAME       | 数量 サービスコード | 適用号機       | 互換  | 代 替<br>REPLACI<br>PAR | T             |
|------|----------|---------------------------|-----------------|------------|------------|-----|-----------------------|---------------|
| ITEM | PART NO. |                           |                 | O' TY S. C | SERIAL NO. | 17± | 部品番号<br>PART NO.      | 数量<br>  0' TY |
| 00   | E5008746 | フレーム:メイン                  | FRAME; MAIN     | 1          |            | 1   |                       |               |
| 02   | EJ981255 | <b>ボルト</b>                | BOLT            | 15         |            |     |                       |               |
| 04   | 4418381  | フ゛ッシンク゛                   | BUSHING         | 1 1        |            |     |                       |               |
| 05   | 4418380  | ブ゛ツシンク゛                   | BUSHING         | 1          |            |     |                       |               |
| 06   | EJ75481  | フイツテンク*;ク*リース             | FITTING; GREASE | 4          |            |     |                       |               |
| 08   | E4485135 | ホース;ナイロン                  | HOSE; NYLON     | 1          |            |     |                       |               |
| 09   | E4612155 | ホース;ナイロン                  | HOSE; NYLON     | 1          |            |     |                       |               |
| 13   | E4456585 | プレート                      | PLATE           | 1          |            |     |                       |               |
| 14   | E4487150 | t° >                      | PIN             | 1          |            |     |                       |               |
| 15   | E4418395 | スヘ゜ーサ                     | SPACER          | 1          |            |     |                       |               |
| 17   | EJ041020 | <b>ボルト;セムス</b>            | BOLT; SEMS      | 1          |            |     |                       |               |
| 18   | E4344313 | プレート                      | PLATE           | 1          |            |     |                       |               |
| 19   | EJ051235 | <b>ボルト;セムス</b>            | BOLT; SEMS      | 2          |            |     |                       |               |
| 20   | E4255799 | カバー                       | COVER           | 1          |            |     |                       |               |
| 21   | E4161735 | ハ・ツキン                     | PACKING         | 1          |            |     |                       |               |
| 22   | EJ051020 | <b>ボルト;セムス</b>            | BOLT: SEMS      | 2          |            |     |                       |               |
| 23   | E4055312 | クリツフ゜;ハ゛ント゛               | CLIP; BAND      | 1          |            |     |                       |               |
| 25   | E4471357 | カハ゛ー                      | COVER           | 1          |            |     |                       |               |
| 27   | E3094838 | カバー                       | COVER           | 1          |            |     |                       |               |
| 28   | EJ090820 | <b>ボルト;セムス</b>            | BOLT:SEMS       | 12         |            |     |                       |               |
| 29   | E3095898 | カバー                       | COVER           | 1          |            |     |                       |               |
| 30   | E3093640 | カハ*ー                      | COVER           | 1          |            |     |                       |               |
| 31   | EJ460820 | スクリユ;セムス                  | SCREW; SEMS     | 4          |            |     |                       |               |
| 32   | E8085322 | カハー                       | COVER           | 1 1        |            |     |                       |               |
| 33   | EJ090820 | <b>ポルト;セムス</b>            | BOLT:SEMS       | 1          | :          |     |                       |               |
| 34   | E4476918 | カハ* ー                     | COVER           | 1          |            |     |                       |               |
| 35   | E8087633 | プ <sup>*</sup> ラケツト       | BRACKET         | 1          |            | ĺ   |                       |               |
| 36   | EJ051240 | ボルト;セムス                   | BOLT; SEMS      | 2          |            |     |                       |               |
| 38   | E4477900 | ストツハ゜                     | STOPPER         | 1          |            |     |                       |               |
| 39   | EJ051235 | <b>ボルト;セムス</b>            | BOLT; SEMS      | 2          |            |     |                       |               |
| 41   | E4487152 | <b>ラ</b> ハ <sup>+</sup> − | RUBBER          | 1          |            |     |                       |               |
| 42   | E4487153 | ラハ <sup>*</sup> −         | RUBBER          | 1          |            |     |                       |               |
| 44   | E4602379 | ラハ <sup>*</sup> −         | RUBBER          | 1          |            |     |                       |               |
|      |          |                           |                 |            |            |     |                       |               |
|      |          |                           |                 |            |            |     |                       |               |
|      |          |                           |                 |            |            |     |                       |               |
|      |          |                           |                 |            | -da-       |     |                       |               |
|      |          |                           |                 |            |            |     |                       |               |
|      |          |                           |                 |            |            |     |                       |               |
|      |          |                           |                 |            |            |     | Í                     |               |
|      |          |                           |                 | 1 1        | 1          | - 1 |                       |               |