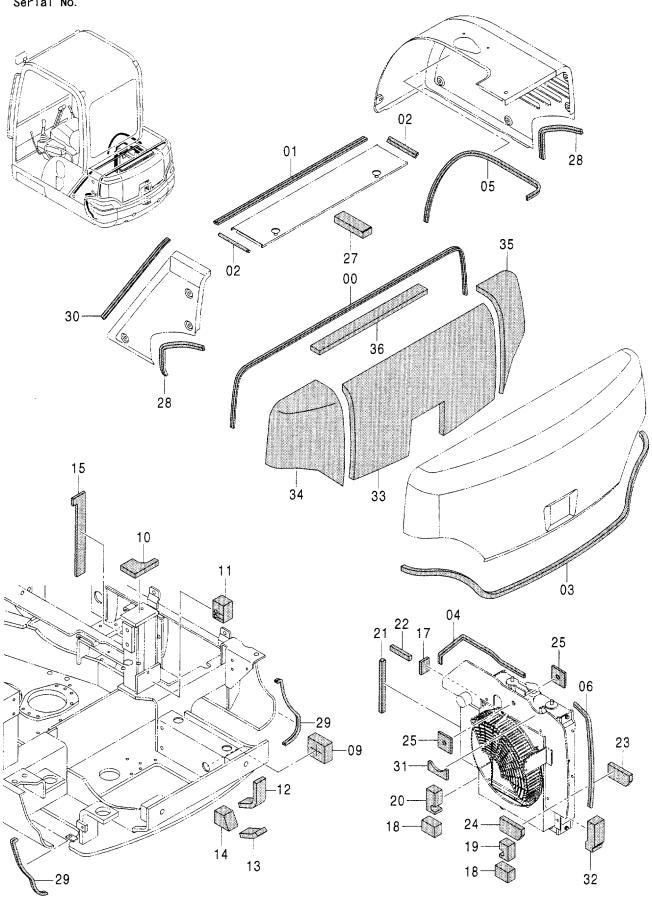

# 目 次 CONTENTS

|                       |       |                             | <u> </u> |     |
|-----------------------|-------|-----------------------------|----------|-----|
| キャブ (1)               | . 079 | シート (キャノピ)<br>SEAT (CANOPY) |          | 089 |
|                       |       |                             |          |     |
|                       |       |                             |          |     |
|                       |       |                             |          |     |
|                       |       |                             |          |     |
| キャブ (2)               | · 081 | シート (キャブ)                   |          | 090 |
| CAB (2)               |       | SEAT (CAB)                  |          |     |
|                       |       |                             |          |     |
|                       |       |                             |          |     |
|                       |       |                             |          |     |
| キャブ (3)               | 083   | シートベース                      |          | 001 |
| CAB (3)               | 000   | SEAT BASE                   |          | 091 |
|                       |       |                             | 2        |     |
|                       |       |                             |          |     |
|                       |       |                             |          |     |
|                       |       |                             |          |     |
| キャブ (4) ······CAB (4) | 085   | カバー (1)<br>COVER (1)        |          | 093 |
|                       |       |                             |          |     |
|                       |       |                             |          |     |
|                       |       |                             |          |     |
|                       |       |                             |          |     |
| キャブパーツ                | 087   | カバー (2)<br>COVER (2)        |          | 095 |
|                       |       |                             |          |     |
|                       |       |                             |          |     |
|                       |       |                             |          |     |
|                       |       |                             |          |     |
| フロア アッセン              | 088   |                             |          |     |
| FLOOR ASS'Y           |       |                             |          |     |
|                       |       |                             |          |     |
|                       |       |                             |          |     |
|                       |       |                             |          |     |