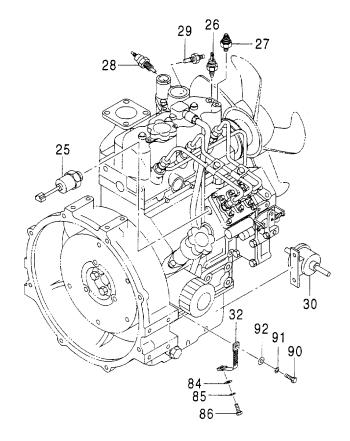

エンジン ENGINE

適用号機 Serial No. 000501-

### エンジン ENGINE

| 符号<br>ITEM | 部品番号<br>PART NO. | 部 品 名               | PART NAME      | 数量<br>0' TY | サービス<br>コード<br>S. C | 適用号機<br>SERIAL NO. | 互換性<br>IC/ | 代替<br>REPLACE<br>PAR<br>部品番号<br>PART NO. | · 数量 |
|------------|------------------|---------------------|----------------|-------------|---------------------|--------------------|------------|------------------------------------------|------|
| 00         | 4471239          | エンジ・ン               | ENGINE         | 1           | Z                   |                    |            |                                          |      |
| 00A        | 4609593          | ・ベルト;ファン            | ·BELT; FAN     | 1           | Z                   |                    |            |                                          |      |
| 00B        | 4454826          | -フィルタ;オイル           | ·FILTER;OIL    | 1           | Z                   |                    |            |                                          |      |
| 02         | E8081280         | フ <sup>*</sup> ラケツト | BRACKET        | 2           |                     |                    |            |                                          |      |
| 03         | E4351043         | <b>ボルト</b>          | BOLT           | 8           |                     |                    |            |                                          |      |
| 04         | EJ252212         | ワツシヤ;スフ゜リンク゛        | WASHER; SPRING | 8           |                     |                    |            |                                          |      |
| 05         | 4385858          | ストツハ゜               | STOPPER        | 6           | İ                   |                    |            |                                          |      |
| 06         | 4276955          | ラハ・ー                | RUBBER         | 8           |                     |                    |            |                                          |      |
| 07         | E4456585         | プレート                | PLATE          | 2           |                     |                    |            |                                          |      |
| 09         | EJ971201         | <b>す</b> ・ルト        | BOLT           | 2           |                     |                    |            |                                          | ļ    |
| 10         | EJ254012         | ワツシヤ                | WASHER         | 2           |                     |                    |            |                                          |      |
| 12         | EJ971206         | <b>ボルト</b>          | BOLT           | 2           |                     |                    |            |                                          |      |
| 13         | EJ254012         | ワツシヤ                | WASHER         | 4           |                     |                    |            |                                          |      |
| 14         | EJ231212         | ナット                 | NUT            | 2           |                     |                    |            |                                          |      |
|            |                  |                     |                |             |                     |                    |            |                                          |      |
|            |                  |                     |                |             |                     |                    | 9          |                                          |      |
|            |                  |                     |                |             |                     |                    |            |                                          |      |
|            |                  |                     |                |             |                     |                    |            |                                          |      |