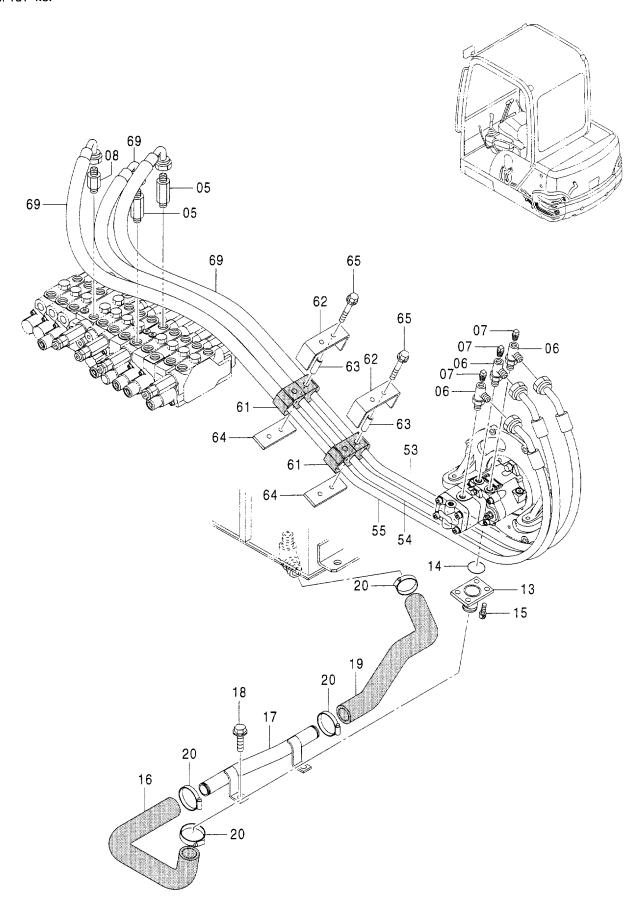

|             |                     |                    |                    |                                           |    |
|                           |                  |              |                |             |                     |                    |                    |                                           |    |
|                           |                  |              |                |             |                     |                    |                    |                                           |    |
|                           |                  |              |                |             |                     |                    |                    |                                           |    |

オイルク-ラ配管 (3) OIL COOLER PIPING (3)



#### オイルク-ラ配管(3) OIL COOLER PIPING(3)

| 符号   | 部品番号     | 部品名               | PART NAME       | 数量    | サービスコード | 適用号機       | 互換  | 代替 部<br>REPLACE<br>PAR                | Г          |
|------|----------|-------------------|-----------------|-------|---------|------------|-----|---------------------------------------|------------|
| ITEM | PART NO. | нь ни -го         | TAXT NAME       | O. LA | s. c    | SERIAL NO. | IEA | 部品番号<br>PART NO.                      | 数量<br>Q'TY |
| 05   | E4419496 | 79°7°9;S          | ADAPTER;S       | 2     |         |            |     |                                       |            |
| 05A  | E4509180 | ・0-リンク・           | ·O-RING         | 1     |         |            |     |                                       |            |
| 06   | E4442093 |