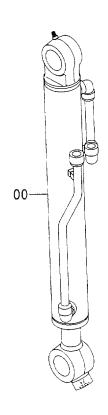

|                           |
|            |                    |                        |                      |             |                     |                    | 97         |                                            |                           |
|            |                    |                        |                      |             |                     |                    |            |                                            |                           |
|            |                    |                        |                      |             |                     |                    |            |                                            |                           |

#### バケツトシリンダ BUCKET CYLINDER

適用号機 Serial No. 000501-





| 一一一符号<br>ITEM | 部品番号<br>PART NO. | 部 品 名         | PART NAME     | 数量<br>Q'TY | サービス<br>コード<br>S. C | 適用号機<br>SERIAL NO. | 互換性<br>ICA | 代替部<br>REPLACE/<br>PART<br>部品番号<br>PART NO. | B 品ABLE<br>数量<br>Q'TY |
|---------------|------------------|---------------|---------------|------------|---------------------|--------------------|------------|---------------------------------------------|-----------------------|
| 00            | 4471091          | シリンタ* :パ* ケツト | CYL. ; BUCKET | 1          |                     |                    |            |                                             |                       |
|               |                  |               |               |            |                     |                    |            |