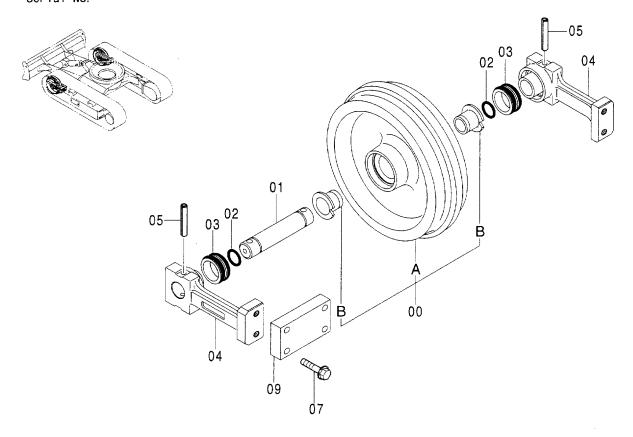

アジャスタ (ゴムクローラ) ······· 102 ADJUSTER (RUBBER CRAWLER) 部 走 行 体 **UNDERCARRIAGE** アジャスタ (鉄クローラ) ..... 103 トラックフレーム ……………………… 097 ADJUSTER (STEEL CRAWLER) TRACK FRAME クローラガイド (鉄クローラ) ------104 ボルトキット CRAWLER GUIDE (STEEL CRAWLER) **BOLT KIT** 下ローラ ..... 099 旋回輪 LOWER ROLLER SWING BEARING 走行装置 ……………………… 100 ゴムクローラ ..... 106 RUBBER CRAWLER TRAVEL DEVICE トラックリンク 250G ……………………… 107 フロントアイドラ TRACK-LINK 250G FRONT IDLER