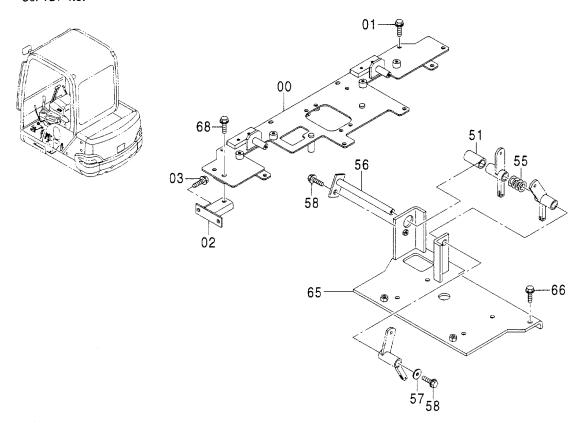

# 目 次 CONTENTS

|                       |       |                             | <u> </u> |     |
|-----------------------|-------|-----------------------------|----------|-----|
| キャブ (1)               | . 079 | シート (キャノピ)<br>SEAT (CANOPY) |          | 089 |
|                       |       |                             |          |     |
|                       |       |                             |          |     |
|                       |       |                             |          |     |
|                       |       |                             |          |     |
| キャブ (2)               | · 081 | シート (キャブ)                   |          | 090 |
| CAB (2)               |       | SEAT (CAB)                  |          |     |
|                       |       |                             |          |     |
|                       |       |                             |          |     |
|                       |       |                             |          |     |
| キャブ (3)               | 083   | シートベース                      |          | 001 |
| CAB (3)               | 000   | SEAT BASE                   |          | 091 |
|                       |       |                             | 2        |     |
|                       |       |                             |          |     |
|                       |       |                             |          |     |
|                       |       |                             |          |     |
| キャブ (4) ······CAB (4) | 085   | カバー (1)<br>COVER (1)        |          | 093 |
|                       |       |                             |          |     |
|                       |       |                             |          |     |
|                       |       |                             |          |     |
|                       |       |                             |          |     |
| キャブパーツ                | 087   | カバー (2)<br>COVER (2)        |          | 095 |
|                       |       |                             |          |     |
|                       |       |                             |          |     |
|                       |       |                             |          |     |
|                       |       |                             |          |     |
| フロア アッセン              | 088   |                             |          |     |
| FLOOR ASS'Y           |       |                             |          |     |
|                       |       |                             |          |     |
|                       |       |                             |          |     |
|                       |       |                             |          |     |