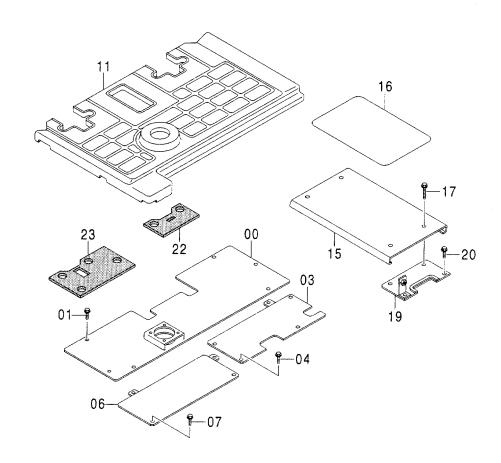

フレーム FRAME

適用号機 Serial **N**o. 000501-

### フレーム FRAME

| 符号   | 部品番号     | 部品名                       | PART NAME       | 数量 サービスコード | 適用号機       | 互換  | 代 替<br>REPLACI<br>PAR | T             |
|------|----------|---------------------------|-----------------|------------|------------|-----|-----------------------|---------------|
| ITEM | PART NO. |                           |                 | O' TY S. C | SERIAL NO. | 17± | 部品番号<br>PART NO.      | 数量<br>  0' TY |
| 00   | E5008746 | フレーム:メイン                  | FRAME; MAIN     | 1          |            | 1   |                       |               |
| 02   | EJ981255 | <b>ボルト</b>                | BOLT            | 15         |            |     |                       |               |
| 04   | 4418381  | フ゛ッシンク゛                   | BUSHING         | 1 1        |            |     |                       |               |
| 05   | 4418380  | ブ゛ツシンク゛                   | BUSHING         | 1          |            |     |                       |               |
| 06   | EJ75481  | フイツテンク*;ク*リース             | FITTING; GREASE | 4          |            |     |                       |               |
| 08   | E4485135 | ホース;ナイロン                  | HOSE; NYLON     | 1          |            |     |                       |               |
| 09   | E4612155 | ホース;ナイロン                  | HOSE; NYLON     | 1          |            |     |                       |               |
| 13   | E4456585 | プレート                      | PLATE           | 1          |            |     |                       |               |
| 14   | E4487150 | t° >                      | PIN             | 1          |            |     |                       |               |
| 15   | E4418395 | スヘ゜ーサ                     | SPACER          | 1          |            |     |                       |               |
| 17   | EJ041020 | <b>ボルト;セムス</b>            | BOLT; SEMS      | 1          |            |     |                       |               |
| 18   | E4344313 | プレート                      | PLATE           | 1          |            |     |                       |               |
| 19   | EJ051235 | <b>ボルト;セムス</b>            | BOLT; SEMS      | 2          |            |     |                       |               |
| 20   | E4255799 | カバー                       | COVER           | 1          |            |     |                       |               |
| 21   | E4161735 | ハ・ツキン                     | PACKING         | 1          |            |     |                       |               |
| 22   | EJ051020 | <b>ボルト;セムス</b>            | BOLT: SEMS      | 2          |            |     |                       |               |
| 23   | E4055312 | クリツフ゜;ハ゛ント゛               | CLIP; BAND      | 1          |            |     |                       |               |
| 25   | E4471357 | カハ゛ー                      | COVER           | 1          |            |     |                       |               |
| 27   | E3094838 | カバー                       | COVER           | 1          |            |     |                       |               |
| 28   | EJ090820 | <b>ボルト;セムス</b>            | BOLT:SEMS       | 12         |            |     |                       |               |
| 29   | E3095898 | カバー                       | COVER           | 1          |            |     |                       |               |
| 30   | E3093640 | カハ*ー                      | COVER           | 1          |            |     |                       |               |
| 31   | EJ460820 | スクリユ;セムス                  | SCREW; SEMS     | 4          |            |     |                       |               |
| 32   | E8085322 | カハー                       | COVER           | 1 1        |            |     |                       |               |
| 33   | EJ090820 | <b>ポルト;セムス</b>            | BOLT:SEMS       | 1          | :          |     |                       |               |
| 34   | E4476918 | カハ* ー                     | COVER           | 1          |            |     |                       |               |
| 35   | E8087633 | プ <sup>*</sup> ラケツト       | BRACKET         | 1          |            | ĺ   |                       |               |
| 36   | EJ051240 | ボルト;セムス                   | BOLT; SEMS      | 2          |            |     |                       |               |
| 38   | E4477900 | ストツハ゜                     | STOPPER         | 1          |            |     |                       |               |
| 39   | EJ051235 | <b>ボルト;セムス</b>            | BOLT; SEMS      | 2          |            |     |                       |               |
| 41   | E4487152 | <b>ラ</b> ハ <sup>+</sup> − | RUBBER          | 1          |            |     |                       |               |
| 42   | E4487153 | ラハ <sup>*</sup> −         | RUBBER          | 1          |            |     |                       |               |
| 44   | E4602379 | ラハ <sup>*</sup> −         | RUBBER          | 1          |            |     |                       |               |
|      |          |                           |                 |            |            |     |                       |               |
|      |          |                           |                 |            |            |     |                       |               |
|      |          |                           |                 |            |            |     |                       |               |
|      |          |                           |                 |            | -da-       |     |                       |               |
|      |          |                           |                 |            |            |     |                       |               |
|      |          |                           |                 |            |            |     |                       |               |
|      |          |                           |                 |            |            |     | Í                     |               |
|      |          |                           |                 | 1 1        | 1          | - 1 |                       |               |