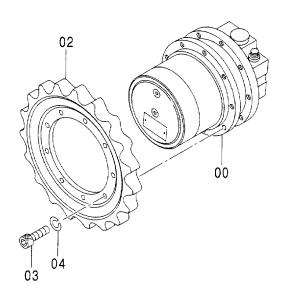

アジャスタ (ゴムクローラ) ······· 102 ADJUSTER (RUBBER CRAWLER) 部 走 行 体 **UNDERCARRIAGE** アジャスタ (鉄クローラ) ..... 103 トラックフレーム ……………………… 097 ADJUSTER (STEEL CRAWLER) TRACK FRAME クローラガイド (鉄クローラ) ------104 ボルトキット CRAWLER GUIDE (STEEL CRAWLER) **BOLT KIT** 下ローラ ..... 099 旋回輪 LOWER ROLLER SWING BEARING 走行装置 ……………………… 100 ゴムクローラ ..... 106 RUBBER CRAWLER TRAVEL DEVICE トラックリンク 250G ……………………… 107 フロントアイドラ TRACK-LINK 250G FRONT IDLER