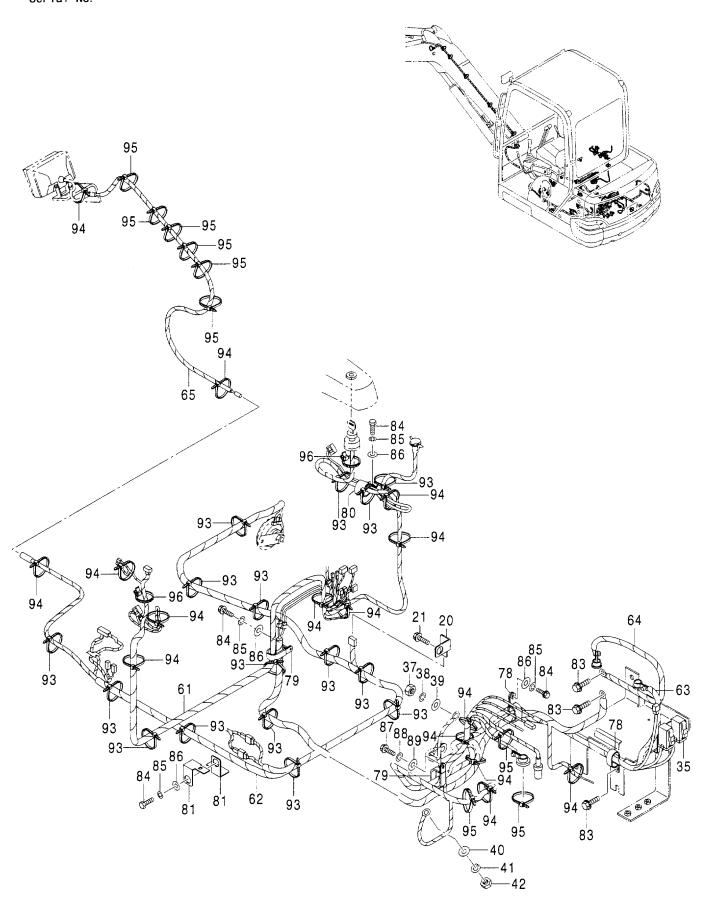

### 燃料配管 FUEL PIPING

適用号機 Serial No. 000501-

### 燃料配管 FUEL PIPING

| 符号         | 部品番号     | 部 品 名               | PART NAME      | 数量    | サービスコード | 適用号機       | 互換   | 代替 REPLACE       |             |
|------------|----------|---------------------|----------------|-------|---------|------------|------|------------------|-------------|
| ITEM       | PART NO. |                     | LANT HAME      | Ö. TA | S. C    | SERIAL NO. | I 住  | 部品番号<br>PART NO. | 数量<br>0' TY |
| 11         | 4309942  | ホース:フュエル            | HOSE; FUEL     | 1     |         |            | 1.5. | 101              |             |
| 12         | E4296331 | チューフ・               | TUBE           | 1     |         |            |      |                  |             |
| 25         | E8090811 | フ <sup>*</sup> ラケツト | BRACKET        | 1     |         |            |      |                  |             |
| 26         | EJ090835 | <b>ボルト;セムス</b>      | BOLT; SEMS     | 2     |         |            |      |                  |             |
| 27         | EJ090820 | <b>ボルト;セムス</b>      | BOLT: SEMS     | 1     |         |            |      |                  |             |
| 29         | E4399161 | フイルタ                | FILTER         | 1     |         |            | 1    |                  |             |
| 30         | E4374591 | フイルタ:フューエル          | FILTER: FUEL   | 1     |         |            |      |                  | Í           |
| 30A        | E4454529 | ・キット;エレメント          | ·KIT; ELEMENT  | 1     |         |            |      |                  | İ           |
| 31         | EJ090870 | 木* ルト; セムス          | BOLT; SEMS     | 2     |         |            |      |                  |             |
| 35         | 4309942  | ホース;フユエル            | HOSE; FUEL     | 1     |         |            |      |                  |             |
| 36         | E4365869 | チューフ゛               | TUBE           | 1     |         |            |      |                  |             |
| 39         | E4349657 | クランフ°;ホース           | CLAMP; HOSE    | 10    |         |            |      |                  |             |
| 44         | E4190266 | クリツフ°               | CLIP           | 2     |         |            |      |                  |             |
| <b>4</b> 5 | EJ971025 | <b>ホ゛ルト</b>         | BOLT           | 2     |         |            |      |                  |             |
| 46         | EJ252210 | ワツシヤ;スフ゜リンク゛        | WASHER; SPRING | 2     |         |            |      |                  |             |
| <b>4</b> 7 | EJ253110 | ワツシヤ:プレーン           | WASHER; PLANE  | 2     |         |            |      |                  |             |
| 62         | 4383152  | ホース;フュエル            | HOSE; FUEL     | 1     |         |            |      |                  |             |
| 63         | E4383151 | チューフ・               | TUBE           | 1     |         |            |      |                  |             |
| 64         | 4346564  | ホース;フュエル            | HOSE; FUEL     | 1     |         |            |      |                  |             |
| 65         | E4346674 | チューフ゛               | TUBE           | 1     |         |            |      |                  |             |
| 66         | 4489569  | ホース;フュエル            | HOSE; FUEL     | 1     |         |            |      |                  |             |
| 67         | E4349492 | チューフ・               | TUBE           | 1     |         |            |      |                  |             |
| 69         | E4055312 | クリツフ゜; バンド          | CLIP; BAND     | 3     |         |            |      |                  |             |
|            |          |                     |                |       |         |            |      |                  |             |
|            |          |                     |                |       |         |            |      |                  |             |
|            |          |                     |                |       |         |            |      | 1                |             |
|            |          |                     |                |       |         |            |      |                  |             |
|            |          |                     |                |       |         |            |      |                  |             |
|            |          |                     |                |       |         |            |      |                  |             |
|            |          |                     |                |       |         |            |      |                  |             |
|            |          |                     |                |       |         |            |      |                  |             |
|            |          |                     |                |       |         |            | i    |                  |             |
|            |          |                     |                |       |         |            |      |                  |             |
|            |          |                     |                |       |         | ;          |      |                  |             |
|            |          |                     |                |       |         |            |      |                  |             |
|            |          |                     |                |       |         |            |      | 1                |             |
|            |          |                     |                |       |         |            |      |                  |             |
|            |          |                     |                |       |         |            | İ    |                  |             |
|            |          |                     |                |       |         |            |      |                  |             |
|            |          |                     |                |       |         |            |      |                  |             |