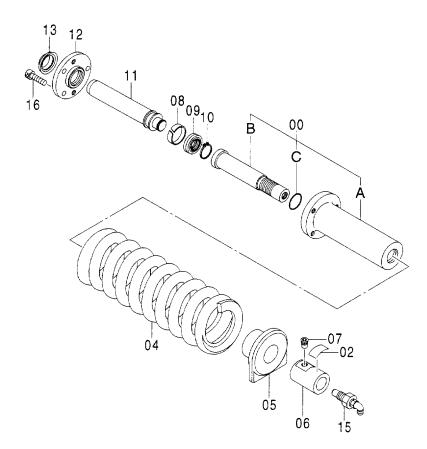

フレーム FRAME

適用号機 Serial **N**o. 000501-

### フレーム FRAME

| 符号   | 部品番号     | 部品名                       | PART NAME       | 数量 サービスコード | 適用号機       | 互換  | 代 替<br>REPLACI<br>PAR | T             |
|------|----------|---------------------------|-----------------|------------|------------|-----|-----------------------|---------------|
| ITEM | PART NO. |                           |                 | O' TY S. C | SERIAL NO. | 17± | 部品番号<br>PART NO.      | 数量<br>  0' TY |
| 00   | E5008746 | フレーム:メイン                  | FRAME; MAIN     | 1          |            | 1   |                       |               |
| 02   | EJ981255 | <b>ボルト</b>                | BOLT            | 15         |            |     |                       |               |
| 04   | 4418381  | フ゛ッシンク゛                   | BUSHING         | 1 1        |            |     |                       |               |
| 05   | 4418380  | ブ゛ツシンク゛                   | BUSHING         | 1          |            |     |                       |               |
| 06   | EJ75481  | フイツテンク*;ク*リース             | FITTING; GREASE | 4          |            |     |                       |               |
| 08   | E4485135 | ホース;ナイロン                  | HOSE; NYLON     | 1          |            |     |                       |               |
| 09   | E4612155 | ホース;ナイロン                  | HOSE; NYLON     | 1          |            |     |                       |               |
| 13   | E4456585 | プレート                      | PLATE           | 1          |            |     |                       |               |
| 14   | E4487150 | t° >                      | PIN             | 1          |            |     |                       |               |
| 15   | E4418395 | スヘ゜ーサ                     | SPACER          | 1          |            |     |                       |               |
| 17   | EJ041020 | <b>ボルト;セムス</b>            | BOLT; SEMS      | 1          |            |     |                       |               |
| 18   | E4344313 | プレート                      | PLATE           | 1          |            |     |                       |               |
| 19   | EJ051235 | <b>ボルト;セムス</b>            | BOLT; SEMS      | 2          |            |     |                       |               |
| 20   | E4255799 | カバー                       | COVER           | 1          |            |     |                       |               |
| 21   | E4161735 | ハ・ツキン                     | PACKING         | 1          |            |     |                       |               |
| 22   | EJ051020 | <b>ボルト;セムス</b>            | BOLT: SEMS      | 2          |            |     |                       |               |
| 23   | E4055312 | クリツフ゜;ハ゛ント゛               | CLIP; BAND      | 1          |            |     |                       |               |
| 25   | E4471357 | カハ゛ー                      | COVER           | 1          |            |     |                       |               |
| 27   | E3094838 | カバー                       | COVER           | 1          |            |     |                       |               |
| 28   | EJ090820 | <b>ボルト;セムス</b>            | BOLT:SEMS       | 12         |            |     |                       |               |
| 29   | E3095898 | カバー                       | COVER           | 1          |            |     |                       |               |
| 30   | E3093640 | カハ*ー                      | COVER           | 1          |            |     |                       |               |
| 31   | EJ460820 | スクリユ;セムス                  | SCREW; SEMS     | 4          |            |     |                       |               |
| 32   | E8085322 | カハー                       | COVER           | 1 1        |            |     |                       |               |
| 33   | EJ090820 | <b>ポルト;セムス</b>            | BOLT:SEMS       | 1          | :          |     |                       |               |
| 34   | E4476918 | カハ* ー                     | COVER           | 1          |            |     |                       |               |
| 35   | E8087633 | プ <sup>*</sup> ラケツト       | BRACKET         | 1          |            | ĺ   |                       |               |
| 36   | EJ051240 | ボルト;セムス                   | BOLT; SEMS      | 2          |            |     |                       |               |
| 38   | E4477900 | ストツハ゜                     | STOPPER         | 1          |            |     |                       |               |
| 39   | EJ051235 | <b>ボルト;セムス</b>            | BOLT; SEMS      | 2          |            |     |                       |               |
| 41   | E4487152 | <b>ラ</b> ハ <sup>+</sup> − | RUBBER          | 1          |            |     |                       |               |
| 42   | E4487153 | ラハ <sup>*</sup> −         | RUBBER          | 1          |            |     |                       |               |
| 44   | E4602379 | ラハ <sup>*</sup> −         | RUBBER          | 1          |            |     |                       |               |
|      |          |                           |                 |            |            |     |                       |               |
|      |          |                           |                 |            |            |     |                       |               |
|      |          |                           |                 |            |            |     |                       |               |
|      |          |                           |                 |            | -da-       |     |                       |               |
|      |          |                           |                 |            |            |     |                       |               |
|      |          |                           |                 |            |            |     |                       |               |
|      |          |                           |                 |            |            |     | Í                     |               |
|      |          |                           |                 | 1 1        | 1          | - 1 |                       |               |