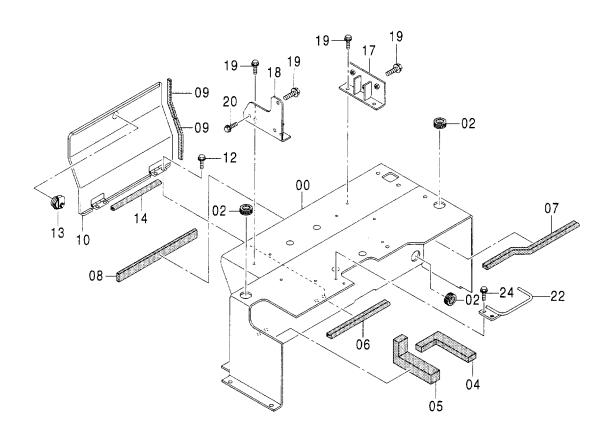

フレーム FRAME

適用号機 Serial **N**o. 000501-

### フレーム FRAME

| 符号   | 部品番号     | 部品名                       | PART NAME       | 数量 サービスコード | 適用号機       | 互換  | 代 替<br>REPLACI<br>PAR | T             |
|------|----------|---------------------------|-----------------|------------|------------|-----|-----------------------|---------------|
| ITEM | PART NO. |                           |                 | O' TY S. C | SERIAL NO. | 17± | 部品番号<br>PART NO.      | 数量<br>  0' TY |
| 00   | E5008746 | フレーム:メイン                  | FRAME; MAIN     | 1          |            | 1   |                       |               |
| 02   | EJ981255 | <b>ボルト</b>                | BOLT            | 15         |            |     |                       |               |
| 04   | 4418381  | フ゛ッシンク゛                   | BUSHING         | 1 1        |            |     |                       |               |
| 05   | 4418380  | ブ゛ツシンク゛                   | BUSHING         | 1          |            |     |                       |               |
| 06   | EJ75481  | フイツテンク*;ク*リース             | FITTING; GREASE | 4          |            |     |                       |               |
| 08   | E4485135 | ホース;ナイロン                  | HOSE; NYLON     | 1          |            |     |                       |               |
| 09   | E4612155 | ホース;ナイロン                  | HOSE; NYLON     | 1          |            |     |                       |               |
| 13   | E4456585 | プレート                      | PLATE           | 1          |            |     |                       |               |
| 14   | E4487150 | t° >                      | PIN             | 1          |            |     |                       |               |
| 15   | E4418395 | スヘ゜ーサ                     | SPACER          | 1          |            |     |                       |               |
| 17   | EJ041020 | <b>ボルト;セムス</b>            | BOLT; SEMS      | 1          |            |     |                       |               |
| 18   | E4344313 | プレート                      | PLATE           | 1          |            |     |                       |               |
| 19   | EJ051235 | <b>ボルト;セムス</b>            | BOLT; SEMS      | 2          |            |     |                       |               |
| 20   | E4255799 | カバー                       | COVER           | 1          |            |     |                       |               |
| 21   | E4161735 | ハ・ツキン                     | PACKING         | 1          |            |     |                       |               |
| 22   | EJ051020 | <b>ボルト;セムス</b>            | BOLT: SEMS      | 2          |            |     |                       |               |
| 23   | E4055312 | クリツフ゜;ハ゛ント゛               | CLIP; BAND      | 1          |            |     |                       |               |
| 25   | E4471357 | カハ゛ー                      | COVER           | 1          |            |     |                       |               |
| 27   | E3094838 | カバー                       | COVER           | 1          |            |     |                       |               |
| 28   | EJ090820 | <b>ボルト;セムス</b>            | BOLT:SEMS       | 12         |            |     |                       |               |
| 29   | E3095898 | カバー                       | COVER           | 1          |            |     |                       |               |
| 30   | E3093640 | カハ*ー                      | COVER           | 1          |            |     |                       |               |
| 31   | EJ460820 | スクリユ;セムス                  | SCREW; SEMS     | 4          |            |     |                       |               |
| 32   | E8085322 | カハー                       | COVER           | 1 1        |            |     |                       |               |
| 33   | EJ090820 | <b>ポルト;セムス</b>            | BOLT:SEMS       | 1          | :          |     |                       |               |
| 34   | E4476918 | カハ* ー                     | COVER           | 1          |            |     |                       |               |
| 35   | E8087633 | プ <sup>*</sup> ラケツト       | BRACKET         | 1          |            | ĺ   |                       |               |
| 36   | EJ051240 | ボルト;セムス                   | BOLT; SEMS      | 2          |            |     |                       |               |
| 38   | E4477900 | ストツハ゜                     | STOPPER         | 1          |            |     |                       |               |
| 39   | EJ051235 | <b>ボルト;セムス</b>            | BOLT; SEMS      | 2          |            |     |                       |               |
| 41   | E4487152 | <b>ラ</b> ハ <sup>+</sup> − | RUBBER          | 1          |            |     |                       |               |
| 42   | E4487153 | ラハ <sup>*</sup> −         | RUBBER          | 1          |            |     |                       |               |
| 44   | E4602379 | ラハ <sup>*</sup> −         | RUBBER          | 1          |            |     |                       |               |
|      |          |                           |                 |            |            |     |                       |               |
|      |          |                           |                 |            |            |     |                       |               |
|      |          |                           |                 |            |            |     |                       |               |
|      |          |                           |                 |            | -da-       |     |                       |               |
|      |          |                           |                 |            |            |     |                       |               |
|      |          |                           |                 |            |            |     |                       |               |
|      |          |                           |                 |            |            |     | Í                     |               |
|      |          |                           |                 | 1 1        | 1          | - 1 |                       |               |