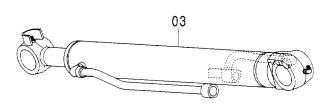

|

#### アームシリンダ ARM CYLINDER

適用号機 Serial No. 000501-





| 符号<br>ITEM | 部品番号<br>PART NO.   | 部 品 名                  | PART NAME            | 数量<br>0' TY | サービス<br>コード<br>S. C | 適用号機<br>SERIAL NO. | 互換性<br>ICA | 代替音<br>REPLACE<br>PART<br>部品番号<br>PART NO. | B 品<br>ABLE<br>数量<br>Q'TY |
|------------|--------------------|------------------------|----------------------|-------------|---------------------|--------------------|------------|--------------------------------------------|---------------------------|
| 06<br>06   | 4473338<br>4611091 | シリンタ*;アーム<br>シリンタ*;アーム | CYL.;ARM<br>CYL.;ARM | 1           |                     | -000546<br>000547- | 1          | 4611091                                    | 1                         |
|            |                    |                        |                      |             |