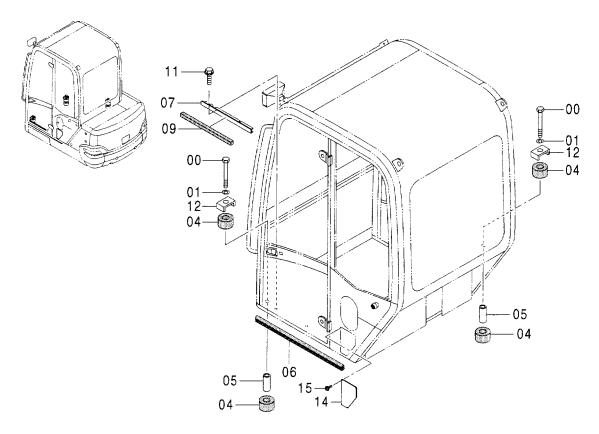

# 目 次 CONTENTS

|                       |       |                             | <u> </u> |     |
|-----------------------|-------|-----------------------------|----------|-----|
| キャブ (1)               | . 079 | シート (キャノピ)<br>SEAT (CANOPY) |          | 089 |
|                       |       |                             |          |     |
|                       |       |                             |          |     |
|                       |       |                             |          |     |
|                       |       |                             |          |     |
| キャブ (2)               | · 081 | シート (キャブ)                   |          | 090 |
| CAB (2)               |       | SEAT (CAB)                  |          |     |
|                       |       |                             |          |     |
|                       |       |                             |          |     |
|                       |       |                             |          |     |
| キャブ (3)               | 083   | シートベース                      |          | 001 |
| CAB (3)               | 000   | SEAT BASE                   |          | 091 |
|                       |       |                             | 2        |     |
|                       |       |                             |          |     |
|                       |       |                             |          |     |
|                       |       |                             |          |     |
| キャブ (4) ······CAB (4) | 085   | カバー (1)<br>COVER (1)        |          | 093 |
|                       |       |                             |          |     |
|                       |       |                             |          |     |
|                       |       |                             |          |     |
|                       |       |                             |          |     |
| キャブパーツ                | 087   | カバー (2)<br>COVER (2)        |          | 095 |
|                       |       |                             |          |     |
|                       |       |                             |          |     |
|                       |       |                             |          |     |
|                       |       |                             |          |     |
| フロア アッセン              | 088   |                             |          |     |
| FLOOR ASS'Y           |       |                             |          |     |
|                       |       |                             |          |     |
|                       |       |                             |          |     |
|                       |       |                             |          |     |