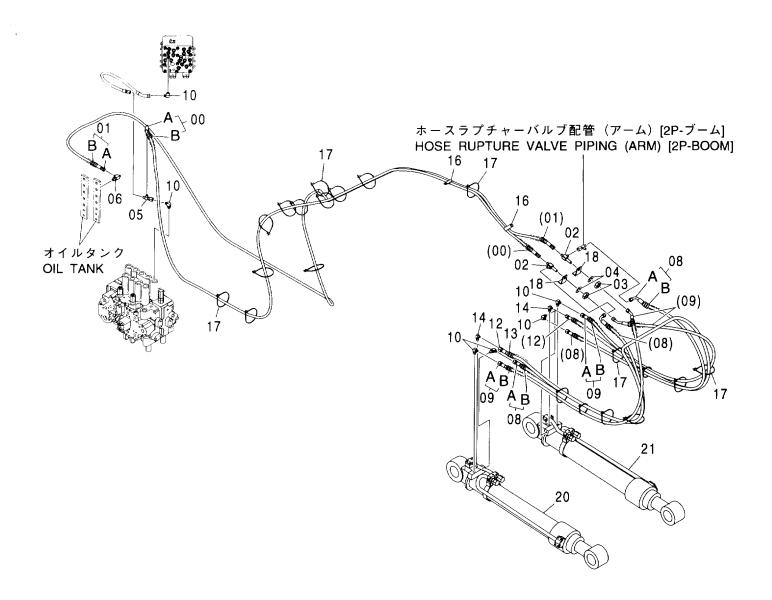

アーム配管 (ブレーカ&クラッシャ)[3.51M アーム] 〈欧州〉 … 363 ARM PIPING (BREAKER & CRUSHER) [3.51M ARM] 〈EU〉

HSB ブレーカ配管(モノブーム)………… 365 HSB BREAKER PIPING (MONO BOOM)

HSB ブレーカ配管(2P- ブーム) ………… 366 HSB BREAKER PIPING (2P-BOOM)