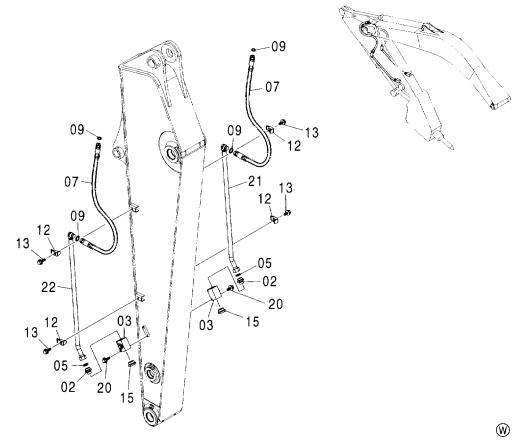

#### フレーム FRAME

適用号機 Serial No. 001002-

| 一符号<br>ITEM | 部品番号<br>PART NO. | 部品名             | PART NAME         | 数量<br>Q' TY | サービス<br>コード<br>S.C | 適用号機<br>SERIAL NO. | 互換性 ( | 代替音<br>REPLACE<br>PART<br>部品番号 | 数量   |
|-------------|------------------|-----------------|-------------------|-------------|--------------------|--------------------|-------|--------------------------------|------|
| 00          | 5008131          | フレーム;メイン        | FRAME; MAIN       | 1           |                    | <del></del>        | ICA   | PART NO.                       | Q'TY |
| 00A         | 3094064          | - n° 17°        | ·PIPE             | 1           |                    |                    |       |                                |      |
| 00B         | 3094210          | - n° 17°        | ·PIPE             | 1           |                    |                    |       |                                |      |
| 02          | 4255799          | ħΛ" -           | COVER             | 1           |                    |                    |       |                                | i    |
| 03          | 4161735          | ハ゜ヅキン           | PACKING           | 1           |                    |                    |       |                                |      |
| 04          | J021025          | <b>ボルト;セムス</b>  | BOLT; SEMS        | 2           |                    |                    | -     |                                |      |
| 06          | J922000          | <b>ホ</b> *ルト    | BOLT              | 32          |                    |                    |       |                                |      |
| 07          | 3088573          | t° >            | PIN               | 2           | ĺ                  |                    |       |                                |      |
| 08          | 4435129          | ピン;ストツパ         | PIN;STOPPER       | 2           |                    |                    |       |                                |      |
| 09          | J950016          | ナット             | NUT               | 4           |                    |                    |       |                                |      |
| 11          | 4444284          | プ°レート;スラスト 1.0  | PLATE; THRUST 1.0 | 2           | •                  |                    | 1     |                                |      |
| 12          | 4444285          | プ レート; スラスト 2.0 | PLATE; THRUST 2.0 | 2           |                    |                    |       |                                |      |
| 13          | 4444286          | プ°レート; スラスト 1.0 | PLATE; THRUST 1.0 | 4           |                    |                    |       |                                |      |
| 14          | 4444287          | プ レート; スラスト 2.0 | PLATE; THRUST 2.0 | 4           |                    |                    |       |                                |      |
| 15          | 4460370          | プ°ν-ト; λラスト 1.5 | PLATE; THRUST 1.5 | 1           |                    |                    |       |                                |      |
| 18          | 4338858          | ブ゛ツシング゛;ラハ゛ー    | BUSHING; RUBBER   | 2           |                    |                    |       |                                |      |
| 19          | 4191978          | ブ゛ヅシング゛; ラハ゛ー   | BUSHING; RUBBER   | 2           |                    |                    |       |                                |      |
| 20          | 4191977          | ブ゛ツシング゛; ラハ゛ー   | BUSHING; RUBBER   | 2           |                    |                    |       |                                |      |
| 21          | 4208278          | ブ゛ツシング゛; ラハ゛ー   | BUSHING: RUBBER   | 1           |                    |                    |       |                                |      |
| 22          | 4206288          | ブツシング;ラバー       | BUSHING; RUBBER   | 1           |                    |                    |       |                                |      |
| 23          | 4259417          | ブツシング;ラバー       | BUSHING; RUBBER   | 1           |                    |                    |       |                                |      |
| 24          | 4389040          | ブ゛ヅシンク゛;ラハ゛ー    | BUSHING; RUBBER   | 4           |                    |                    |       |                                |      |
| 25          | 4232527          | ブ゛ツシンク゛;ラハ゛ー    | BUSHING; RUBBER   | 2           |                    |                    |       |                                |      |
| 26          | 4201749          | フ゛ツシンク゛;ラバー     | BUSHING; RUBBER   | 2           |                    |                    |       |                                |      |
| 28          | 4190960          | フ゛ツシンク゛;ラハ゛ー    | BUSHING; RUBBER   | 1           |                    |                    |       |                                |      |
| 29          | 4201995          | フ゛ツシンク゛;ラハ゛ー    | BUSHING; RUBBER   | 1           |                    |                    |       |                                |      |
| 31          | 4312368          | フ゛ツシンク゛;ラハ゛ー    | BUSHING; RUBBER   | 1           |                    |                    |       |                                |      |
| 33          | 4209294          | ブ゛ヅシング゛;ラハ゛ー    | BUSHING; RUBBER   | 3           |                    |                    |       |                                |      |
| 34          | 4184582          | フ゛ツシンク゛;ラハ゛ー    | BUSHING; RUBBER   | 1           |                    |                    |       |                                |      |
| 35          | 4293803          | ブツシング;ラバー       | BUSHING; RUBBER   | 1           |                    |                    |       |                                |      |
| 38          | 4240700          | ブ゛ツシング゛; ラハ゛ー   | BUSHING; RUBBER   | 1           |                    |                    |       | i                              |      |
| 39          | 4087462          | ブツシング;ラバー       | BUSHING; RUBBER   | 1           |                    |                    |       |                                |      |
| 40          | 4246927          | ブ゛ヅシンク゛; ラハ゛ー   | BUSHING; RUBBER   | 1           |                    |                    |       |                                |      |
| 42          | 4457108          | ブツシング;ラバー       | BUSHING; RUBBER   | 1           |                    |                    |       |                                |      |
| 46          | 4201751          | ブ゛ヅシンク゛; ラハ゛ー   | BUSHING; RUBBER   | 1           |                    |                    |       |                                |      |
| 47          | 4221019          | ブ゛ツシング゛;ラハ゛ー    | BUSHING; RUBBER   | 1           |                    |                    |       |                                |      |
|             |                  |                 |                   |             |                    |                    |       |                                |      |