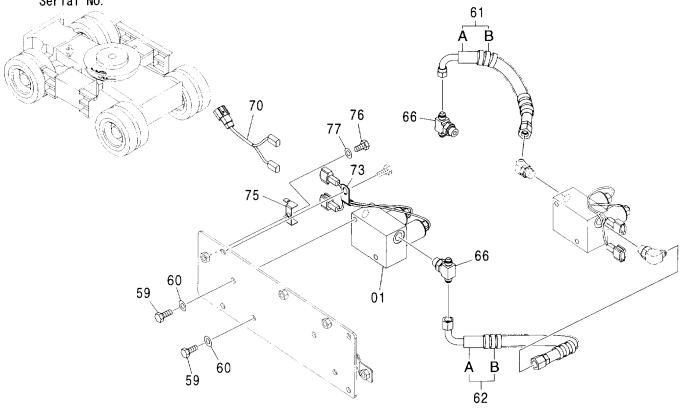

#### センタージョイント部品(旋回体) CENTER JOINT PARTS (UPPERSTRUCTURE)

適用号機 Serial No. 001002-

| 符号<br>ITEM | 部品番号<br>PART NO. | 部 品 名           | PART NAME     | 数量<br>Q'TY | コード | 適用号機<br>SERIAL NO. | 互換性<br>ICA | 代替 部<br>REPLACE<br>PART<br>部品番号<br>PART NO. | 数量 |
|------------|------------------|-----------------|---------------|------------|-----|--------------------|------------|---------------------------------------------|----|
| 00         | 4196097          | カハ゛ー;ラハ゛ー       | COVER; RABBER | 1          |     |                    |            |                                             |    |
| 01         | 3095497          | ストツハ°           | STOPPER       | 1          |     |                    |            |                                             |    |
| 03         | 4474339          | リング゛; スリツフ゜     | RING;SLIP     | 1          |     |                    |            |                                             |    |
| 05         | J020620          | ホ゛ルト;セムス        | BOLT; SEMS    | 3          |     |                    |            |                                             |    |
| 11         | J222016          | ワツシヤ            | WASHER        | 5          |     |                    |            |                                             |    |
| 12         | M121645          | ホールト            | BOLT          | 5          |     |                    |            |                                             |    |
| 15         | 3095887          | フ゛ラケツト          | BRACKET       | 1          |     |                    |            |                                             |    |
| 16         | J770505          | <b>ボルト;ソケツト</b> | BOLT; SOCKET  | 2          |     |                    |            |                                             | i  |
| 17         | 4282175          | フ゛ラケット          | BRACKET       | 1          |     |                    |            |                                             |    |
| 18         | J021020          | <b>ボルト;セムス</b>  | BOLT; SEMS    | 1          |     |                    |            |                                             |    |
|            |                  |                 |               |            |     |                    |            |                                             |    |
|            |                  |                 |               |            |     |                    |            |                                             |    |