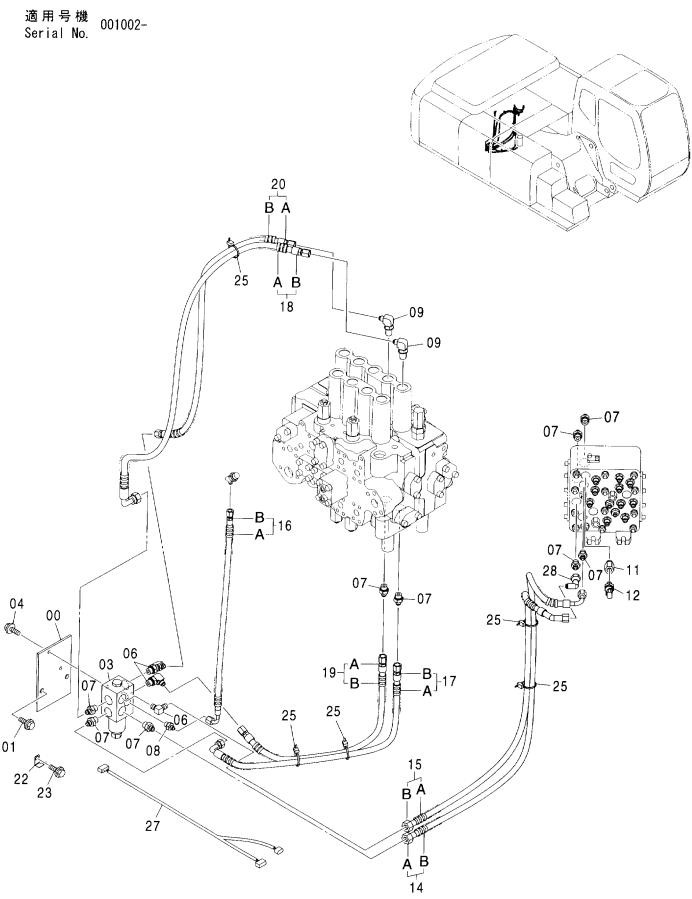

#### センタージョイント部品(旋回体) CENTER JOINT PARTS (UPPERSTRUCTURE)

適用号機 Serial No. 001002-

| 符号<br>ITEM | 部品番号<br>PART NO. | 部 品 名           | PART NAME     | 数量<br>Q'TY | コード | 適用号機<br>SERIAL NO. | 互換性<br>ICA | 代替 部<br>REPLACE<br>PART<br>部品番号<br>PART NO. | 数量 |
|------------|------------------|-----------------|---------------|------------|-----|--------------------|------------|---------------------------------------------|----|
| 00         | 4196097          | カハ゛ー;ラハ゛ー       | COVER; RABBER | 1          |     |                    |            |                                             |    |
| 01         | 3095497          | ストツハ°           | STOPPER       | 1          |     |                    |            |                                             |    |
| 03         | 4474339          | リング゛; スリツフ゜     | RING;SLIP     | 1          |     |                    |            |                                             |    |
| 05         | J020620          | ホ゛ルト;セムス        | BOLT; SEMS    | 3          |     |                    |            |                                             |    |
| 11         | J222016          | ワツシヤ            | WASHER        | 5          |     |                    |            |                                             |    |
| 12         | M121645          | ホールト            | BOLT          | 5          |     |                    |            |                                             |    |
| 15         | 3095887          | フ゛ラケツト          | BRACKET       | 1          |     |                    |            |                                             |    |
| 16         | J770505          | <b>ボルト;ソケツト</b> | BOLT; SOCKET  | 2          |     |                    |            |                                             | i  |
| 17         | 4282175          | フ゛ラケット          | BRACKET       | 1          |     |                    |            |                                             |    |
| 18         | J021020          | <b>ボルト;セムス</b>  | BOLT; SEMS    | 1          |     |                    |            |                                             |    |
|            |                  |                 |               |            |     |                    |            |                                             |    |
|            |                  |                 |               |            |     |                    |            |                                             |    |