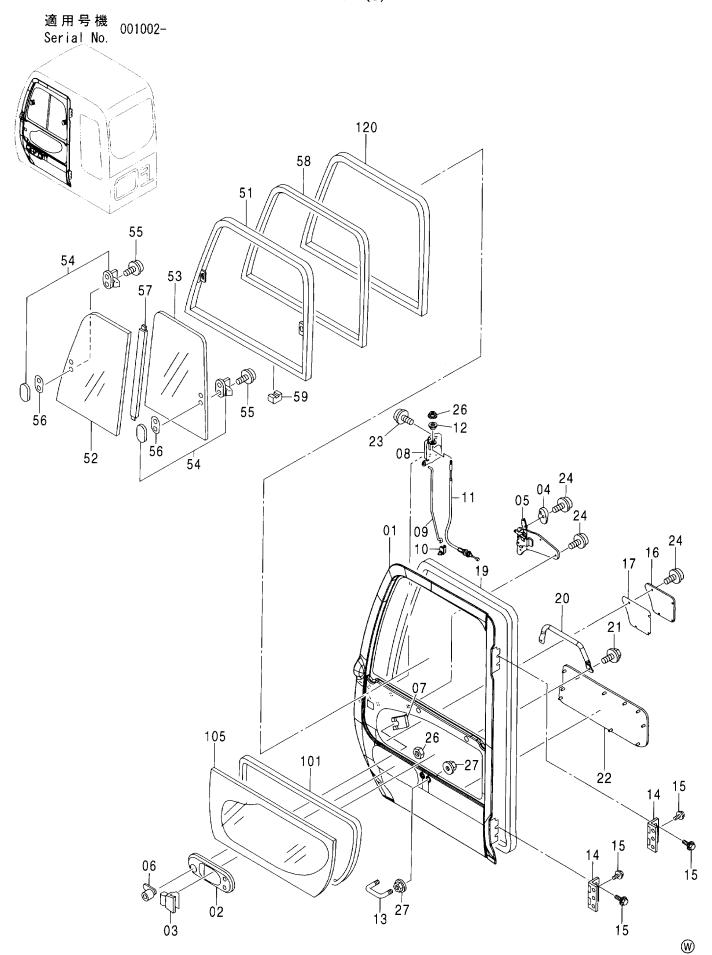

#### フレーム FRAME

適用号機 Serial No. 001002-

| 一符号<br>ITEM | 部品番号<br>PART NO. | 部品名             | PART NAME         | 数量<br>Q' TY | サービス<br>コード<br>S.C | 適用号機<br>SERIAL NO. | 互換性 ( | 代替音<br>REPLACE<br>PART<br>部品番号 | 数量   |
|-------------|------------------|-----------------|-------------------|-------------|--------------------|--------------------|-------|--------------------------------|------|
| 00          | 5008131          | フレーム;メイン        | FRAME; MAIN       | 1           |                    | <del></del>        | ICA   | PART NO.                       | Q'TY |
| 00A         | 3094064          | - n° 17°        | ·PIPE             | 1           |                    |                    |       |                                |      |
| 00B         | 3094210          | - n° 17°        | ·PIPE             | 1           |                    |                    |       |                                |      |
| 02          | 4255799          | ħΛ" -           | COVER             | 1           |                    |                    |       |                                | i    |
| 03          | 4161735          | ハ゜ヅキン           | PACKING           | 1           |                    |                    |       |                                |      |
| 04          | J021025          | <b>ボルト;セムス</b>  | BOLT; SEMS        | 2           |                    |                    | -     |                                |      |
| 06          | J922000          | <b>ホ</b> *ルト    | BOLT              | 32          |                    |                    |       |                                |      |
| 07          | 3088573          | t° >            | PIN               | 2           | ĺ                  |                    |       |                                |      |
| 08          | 4435129          | ピン;ストツパ         | PIN;STOPPER       | 2           |                    |                    |       |                                |      |
| 09          | J950016          | ナット             | NUT               | 4           |                    |                    |       |                                |      |
| 11          | 4444284          | プ°レート;スラスト 1.0  | PLATE; THRUST 1.0 | 2           | •                  |                    | 1     |                                |      |
| 12          | 4444285          | プ レート; スラスト 2.0 | PLATE; THRUST 2.0 | 2           |                    |                    |       |                                |      |
| 13          | 4444286          | プ°レート; スラスト 1.0 | PLATE; THRUST 1.0 | 4           |                    |                    |       |                                |      |
| 14          | 4444287          | プ レート; スラスト 2.0 | PLATE; THRUST 2.0 | 4           |                    |                    |       |                                |      |
| 15          | 4460370          | プ°ν-ト; λラスト 1.5 | PLATE; THRUST 1.5 | 1           |                    |                    |       |                                |      |
| 18          | 4338858          | ブ゛ツシング゛;ラハ゛ー    | BUSHING; RUBBER   | 2           |                    |                    |       |                                |      |
| 19          | 4191978          | ブ゛ヅシング゛; ラハ゛ー   | BUSHING; RUBBER   | 2           |                    |                    |       |                                |      |
| 20          | 4191977          | ブ゛ツシング゛; ラハ゛ー   | BUSHING; RUBBER   | 2           |                    |                    |       |                                |      |
| 21          | 4208278          | ブ゛ツシング゛; ラハ゛ー   | BUSHING: RUBBER   | 1           |                    |                    |       |                                |      |
| 22          | 4206288          | ブツシング;ラバー       | BUSHING; RUBBER   | 1           |                    |                    |       |                                |      |
| 23          | 4259417          | ブツシング;ラバー       | BUSHING; RUBBER   | 1           |                    |                    |       |                                |      |
| 24          | 4389040          | ブ゛ヅシンク゛;ラハ゛ー    | BUSHING; RUBBER   | 4           |                    |                    |       |                                |      |
| 25          | 4232527          | ブ゛ツシンク゛;ラハ゛ー    | BUSHING; RUBBER   | 2           |                    |                    |       |                                |      |
| 26          | 4201749          | フ゛ツシンク゛;ラバー     | BUSHING; RUBBER   | 2           |                    |                    |       |                                |      |
| 28          | 4190960          | フ゛ツシンク゛;ラハ゛ー    | BUSHING; RUBBER   | 1           |                    |                    |       |                                |      |
| 29          | 4201995          | フ゛ツシンク゛;ラハ゛ー    | BUSHING; RUBBER   | 1           |                    |                    |       |                                |      |
| 31          | 4312368          | フ゛ツシンク゛;ラハ゛ー    | BUSHING; RUBBER   | 1           |                    |                    |       |                                |      |
| 33          | 4209294          | ブ゛ヅシング゛;ラハ゛ー    | BUSHING; RUBBER   | 3           |                    |                    |       |                                |      |
| 34          | 4184582          | フ゛ツシンク゛;ラハ゛ー    | BUSHING; RUBBER   | 1           |                    |                    |       |                                |      |
| 35          | 4293803          | ブツシング;ラバー       | BUSHING; RUBBER   | 1           |                    |                    |       |                                |      |
| 38          | 4240700          | ブ゛ツシング゛; ラハ゛ー   | BUSHING; RUBBER   | 1           |                    |                    |       | i                              |      |
| 39          | 4087462          | ブツシング;ラバー       | BUSHING; RUBBER   | 1           |                    |                    |       |                                |      |
| 40          | 4246927          | ブ゛ヅシンク゛; ラハ゛ー   | BUSHING; RUBBER   | 1           |                    |                    |       |                                |      |
| 42          | 4457108          | ブツシング;ラバー       | BUSHING; RUBBER   | 1           |                    |                    |       |                                |      |
| 46          | 4201751          | ブ゛ヅシンク゛; ラハ゛ー   | BUSHING; RUBBER   | 1           |                    |                    |       |                                |      |
| 47          | 4221019          | ブ゛ツシング゛;ラハ゛ー    | BUSHING; RUBBER   | 1           |                    |                    |       |                                |      |
|             |                  |                 |                   |             |                    |                    |       |                                |      |