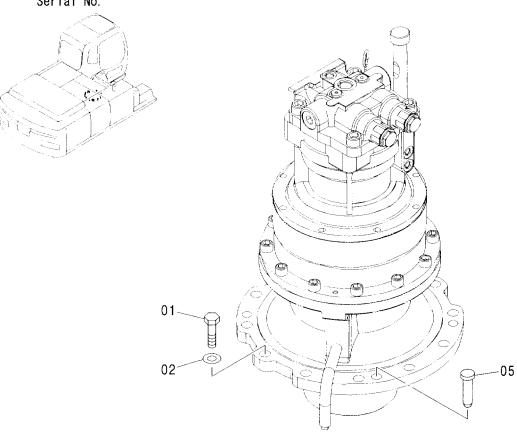

#### センタージョイント部品(旋回体) CENTER JOINT PARTS (UPPERSTRUCTURE)

適用号機 Serial No. 001002-

| 符号<br>ITEM | 部品番号<br>PART NO. | 部 品 名           | PART NAME     | 数量<br>Q'TY | コード | 適用号機<br>SERIAL NO. | 互換性<br>ICA | 代替 部<br>REPLACE<br>PART<br>部品番号<br>PART NO. | 数量 |
|------------|------------------|-----------------|---------------|------------|-----|--------------------|------------|---------------------------------------------|----|
| 00         | 4196097          | カハ゛ー;ラハ゛ー       | COVER; RABBER | 1          |     |                    |            |                                             |    |
| 01         | 3095497          | ストツハ°           | STOPPER       | 1          |     |                    |            |                                             |    |
| 03         | 4474339          | リング゛; スリツフ゜     | RING;SLIP     | 1          |     |                    |            |                                             |    |
| 05         | J020620          | ホ゛ルト;セムス        | BOLT; SEMS    | 3          |     |                    |            |                                             |    |
| 11         | J222016          | ワツシヤ            | WASHER        | 5          |     |                    |            |                                             |    |
| 12         | M121645          | ホールト            | BOLT          | 5          |     |                    |            |                                             |    |
| 15         | 3095887          | フ゛ラケツト          | BRACKET       | 1          |     |                    |            |                                             |    |
| 16         | J770505          | <b>ボルト;ソケツト</b> | BOLT; SOCKET  | 2          |     |                    |            |                                             | i  |
| 17         | 4282175          | フ゛ラケット          | BRACKET       | 1          |     |                    |            |                                             |    |
| 18         | J021020          | <b>ボルト;セムス</b>  | BOLT; SEMS    | 1          |     |                    |            |                                             |    |
|            |                  |                 |               |            |     |                    |            |                                             |    |
|            |                  |                 |               |            |     |                    |            |                                             |    |