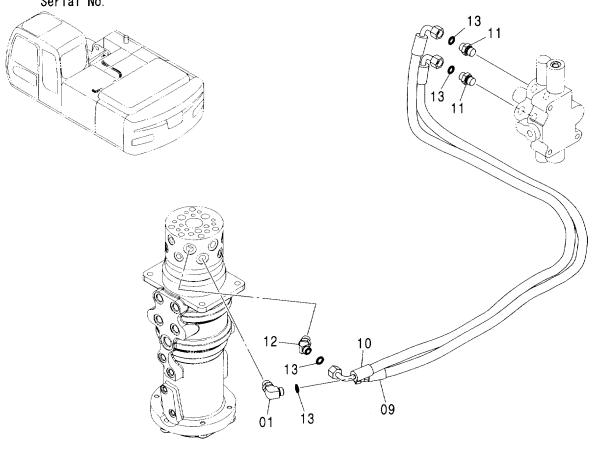

#### オイルフィルタ配管 OIL FILTER PIPING

適用号機 Serial No. 001002-

| 符号<br>ITEM | 部品番号<br>PART NO. | 部品名            | PART NAME      | 数量<br>Q' TY | サービス<br>コード<br>S. C | 適用号機<br>SERIAL NO. | 互換性<br>ICA | 代替音<br>REPLACE<br>PAR<br>部品番号<br>PART NO. | 数量 |
|------------|------------------|----------------|----------------|-------------|---------------------|--------------------|------------|-------------------------------------------|----|
| 01         | 4485262          | フイルタ;オイル       | FILTER;OIL     | 1           | Z                   |                    |            |                                           |    |
| 01A        | 4484495          | -フィルタ;オイル      | -FILTER;OIL    | 1           | Z                   |                    |            |                                           |    |
| 02         | J901004          | <b>ボルト</b>     | BOLT           | 2           |                     |                    | İ          |                                           |    |
| 03         | J901010          | <b>ボルト</b>     | BOLT           | 2           |                     |                    |            |                                           |    |
| 04         | A590910          | ワッシャ;スフ゜リンク゛   | WASHER; SPRING | 4           |                     |                    |            |                                           |    |
| 05         | A590110          | ワッシャ; プ レーン    | WASHER; PLANE  | 4           |                     |                    |            |                                           |    |
| 09         | 4430912          | 0ーリング          | O-RING         | 4           |                     |                    |            |                                           |    |
| 12         | 9227715          | ホース アッセン       | HOSE ASS'Y     | 2           |                     |                    |            | ļ                                         |    |
| 12A        | 4443751          | - ホース ; オイル    | ·HOSE;OIL      | 1           |                     |                    |            |                                           |    |
| 12B        | 4446406          | -7° 0779       | -PROTECTOR     | 1           |                     |                    |            |                                           |    |
| 13         | 4411911          | クリツフ°          | CLIP           | 1           |                     |                    |            |                                           |    |
| 15         | J011025          | <b>ボルト;セムス</b> | BOLT; SEMS     | 1           |                     |                    |            |                                           |    |
| 16         | 4473870          | Iルボ;S          | ELBOW; S       | 2           |                     |                    |            |                                           |    |
| 16A        | 4153103          | ・0ーリング         | -O-RING        | 1           |                     |                    | ] [        |                                           |    |
| 17         | 4473871          | 79°7°9;S       | ADAPTER;S      | 2           |                     |                    |            |                                           |    |
| 17A        | 4153103          | ・0ーリング         | ·O-RING        | 1           | 1                   |                    |            |                                           |    |
|            |                  |                |                |             |                     |                    |            |                                           |    |