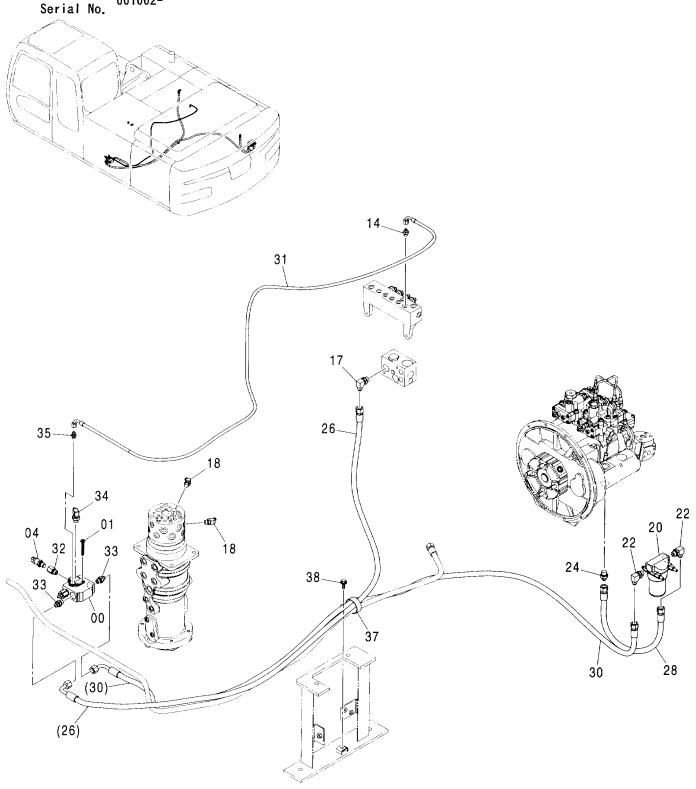

ランフ°;ホース      | CLAMP; HOSE | 1          |                    |                    |                                                                    |
| 10          | J011025          | ** N + ; t 4 X | BOLT; SEMS  | 2          |                    |                    |                                                                    |
|             |                  |                |             |            |                    |                    |                                                                    |
|             |                  |                |             |            |                    | DCDD 1 1           |                                                                    |

# ブレ-キ配管(1)[旋回体] BRAKE PIPING(1)[UPPERSTRUCTURE]

適用号機 Serial No. 001002-



# ブレ-キ配管(1)[旋回体] BRAKE PIPING(1)[UPPERSTRUCTURE]

| 符号<br>ITEM | 部品番号<br>PART NO. | 部 品 名            | PART NAME     | 数量<br>Q'TY | サービス<br>コード<br>S.C | 適用号機<br>SERIAL NO. | 互換<br>性<br>ICA | 代替部<br>REPLACE/<br>PART<br>部品番号<br>PART NO. | 数量 |
|------------|------------------|------------------|---------------|------------|--------------------|--------------------|----------------|---------------------------------------------|----|
| 00         | 4465009          | N* N7*           | VALVE         | 1          | Н                  |                    |                | -                                           |    |
| 01         | J780665          | <b>ボルト;ソケツト</b>  | BOLT; SOCKET  | 2          |                    |                    |                |