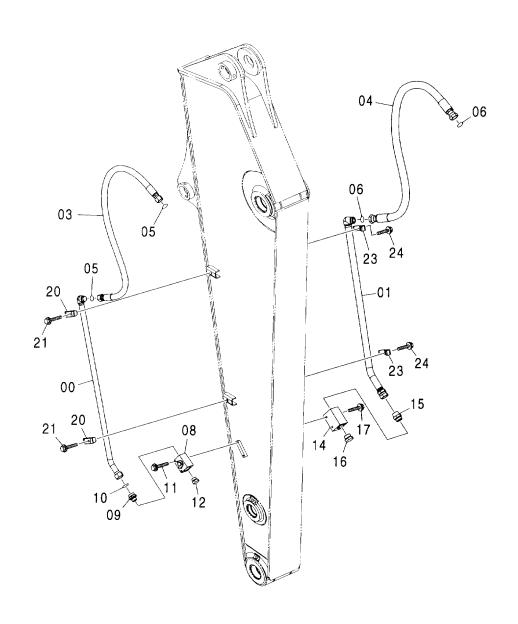

#### フレーム FRAME

適用号機 Serial No. 001002-

| 一符号<br>ITEM | 部品番号<br>PART NO. | 部品名             | PART NAME         | 数量<br>Q' TY | サービス<br>コード<br>S.C | 適用号機<br>SERIAL NO. | 互換性 ( | 代替音<br>REPLACE<br>PART<br>部品番号 | 数量   |
|-------------|------------------|-----------------|-------------------|-------------|--------------------|--------------------|-------|--------------------------------|------|
| 00          | 5008131          | フレーム;メイン        | FRAME; MAIN       | 1           |                    | <del></del>        | ICA   | PART NO.                       | Q'TY |
| 00A         | 3094064          | - n° 17°        | ·PIPE             | 1           |                    |                    |       |                                |      |
| 00B         | 3094210          | - n° 17°        | ·PIPE             | 1           |                    |                    |       |                                |      |
| 02          | 4255799          | ħΛ" -           | COVER             | 1           |                    |                    |       |                                | i    |
| 03          | 4161735          | ハ゜ヅキン           | PACKING           | 1           |                    |                    |       |                                |      |
| 04          | J021025          | <b>ボルト;セムス</b>  | BOLT; SEMS        | 2           |                    |                    | -     |                                |      |
| 06          | J922000          | <b>ホ</b> *ルト    | BOLT              | 32          |                    |                    |       |                                |      |
| 07          | 3088573          | t° >            | PIN               | 2           | ĺ                  |                    |       |                                |      |
| 08          | 4435129          | ピン;ストツパ         | PIN;STOPPER       | 2           |                    |                    |       |                                |      |
| 09          | J950016          | ナット             | NUT               | 4           |                    |                    |       |                                |      |
| 11          | 4444284          | プ°レート;スラスト 1.0  | PLATE; THRUST 1.0 | 2           | •                  |                    | 1     |                                |      |
| 12          | 4444285          | プ レート; スラスト 2.0 | PLATE; THRUST 2.0 | 2           |                    |                    |       |                                |      |
| 13          | 4444286          | プ°レート; スラスト 1.0 | PLATE; THRUST 1.0 | 4           |                    |                    |       |                                |      |
| 14          | 4444287          | プ レート; スラスト 2.0 | PLATE; THRUST 2.0 | 4           |                    |                    |       |                                |      |
| 15          | 4460370          | プ°ν-ト; λラスト 1.5 | PLATE; THRUST 1.5 | 1           |                    |                    |       |                                |      |
| 18          | 4338858          | ブ゛ツシング゛;ラハ゛ー    | BUSHING; RUBBER   | 2           |                    |                    |       |                                |      |
| 19          | 4191978          | ブ゛ヅシング゛; ラハ゛ー   | BUSHING; RUBBER   | 2           |                    |                    |       |                                |      |
| 20          | 4191977          | ブ゛ツシング゛; ラハ゛ー   | BUSHING; RUBBER   | 2           |                    |                    |       |                                |      |
| 21          | 4208278          | ブ゛ツシング゛; ラハ゛ー   | BUSHING: RUBBER   | 1           |                    |                    |       |                                |      |
| 22          | 4206288          | ブツシング;ラバー       | BUSHING; RUBBER   | 1           |                    |                    |       |                                |      |
| 23          | 4259417          | ブツシング;ラバー       | BUSHING; RUBBER   | 1           |                    |                    |       |                                |      |
| 24          | 4389040          | ブ゛ヅシンク゛;ラハ゛ー    | BUSHING; RUBBER   | 4           |                    |                    |       |                                |      |
| 25          | 4232527          | ブ゛ツシンク゛;ラハ゛ー    | BUSHING; RUBBER   | 2           |                    |                    |       |                                |      |
| 26          | 4201749          | フ゛ツシンク゛;ラバー     | BUSHING; RUBBER   | 2           |                    |                    |       |                                |      |
| 28          | 4190960          | フ゛ツシンク゛;ラハ゛ー    | BUSHING; RUBBER   | 1           |                    |                    |       |                                |      |
| 29          | 4201995          | フ゛ツシンク゛;ラハ゛ー    | BUSHING; RUBBER   | 1           |                    |                    |       |                                |      |
| 31          | 4312368          | フ゛ツシンク゛;ラハ゛ー    | BUSHING; RUBBER   | 1           |                    |                    |       |                                |      |
| 33          | 4209294          | ブ゛ヅシング゛;ラハ゛ー    | BUSHING; RUBBER   | 3           |                    |                    |       |                                |      |
| 34          | 4184582          | フ゛ツシンク゛;ラハ゛ー    | BUSHING; RUBBER   | 1           |                    |                    |       |                                |      |
| 35          | 4293803          | ブツシング;ラバー       | BUSHING; RUBBER   | 1           |                    |                    |       |                                |      |
| 38          | 4240700          | ブ゛ツシング゛; ラハ゛ー   | BUSHING; RUBBER   | 1           |                    |                    |       | i                              |      |
| 39          | 4087462          | ブツシング;ラバー       | BUSHING; RUBBER   | 1           |                    |                    |       |                                |      |
| 40          | 4246927          | ブ゛ヅシンク゛; ラハ゛ー   | BUSHING; RUBBER   | 1           |                    |                    |       |                                |      |
| 42          | 4457108          | ブツシング;ラバー       | BUSHING; RUBBER   | 1           |                    |                    |       |                                |      |
| 46          | 4201751          | ブ゛ヅシンク゛; ラハ゛ー   | BUSHING; RUBBER   | 1           |                    |                    |       |                                |      |
| 47          | 4221019          | ブ゛ツシング゛;ラハ゛ー    | BUSHING; RUBBER   | 1           |                    |                    |       |                                |      |
|             |                  |                 |                   |             |                    |                    |       |                                |      |