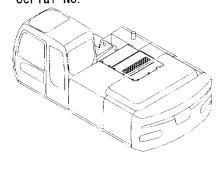

| 6           |                     |                    |                |                                                      |   |
| 05                | J031030          | <b>ボルト;セムス</b>  | BOLT: SEMS | ļ. I        |                     |                    |                |                                                      |   |
|                   |                  |                 |            |             |                     |                    |                |                                                      |   |
|                   |                  |                 |            |             |                     |                    |                |                                                      |   |

@

W

カバー (3) COVER (3)

適用号機 Seria No. 001002-





| <del>符号</del><br> TEM | 部品番号<br>PART NO. | 部 品 名          | PART NAME    | 数量<br>Q' TY | サービス<br>コード<br>S. C | 適用号機<br>SERIAL NO. | 互換性<br>ICA | 代替 部<br>REPLACE<br>PART<br>部品番号<br>PART NO. | 数量 |
|-----------------------|------------------|----------------|--------------|-------------|---------------------|--------------------|------------|---------------------------------------------|----|
| 00A-B                 | 7042116          | カバー アッセン       | COVER ASS' Y | 1           |                     |                    |            |                                             |    |
| 00A                   | 7042094          | ・カバー           | - COVER      | 1           |                     |                    |            |                                             |    |
| 00