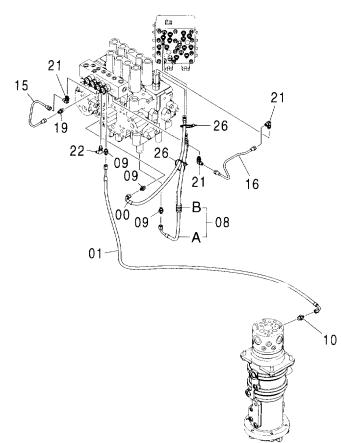

#### センタージョイント部品(旋回体) CENTER JOINT PARTS (UPPERSTRUCTURE)

適用号機 Serial No. 001002-

| 符号<br>ITEM | 部品番号<br>PART NO. | 部 品 名           | PART NAME     | 数量<br>Q'TY | コード | 適用号機<br>SERIAL NO. | 互換性<br>ICA | 代替 部<br>REPLACE<br>PART<br>部品番号<br>PART NO. | 数量 |
|------------|------------------|-----------------|---------------|------------|-----|--------------------|------------|---------------------------------------------|----|
| 00         | 4196097          | カハ゛ー;ラハ゛ー       | COVER; RABBER | 1          |     |                    |            |                                             |    |
| 01         | 3095497          | ストツハ°           | STOPPER       | 1          |     |                    |            |                                             |    |
| 03         | 4474339          | リング゛; スリツフ゜     | RING;SLIP     | 1          |     |                    |            |                                             |    |
| 05         | J020620          | ホ゛ルト;セムス        | BOLT; SEMS    | 3          |     |                    |            |                                             |    |
| 11         | J222016          | ワツシヤ            | WASHER        | 5          |     |                    |            |                                             |    |
| 12         | M121645          | ホールト            | BOLT          | 5          |     |                    |            |                                             |    |
| 15         | 3095887          | フ゛ラケツト          | BRACKET       | 1          |     |                    |            |                                             |    |
| 16         | J770505          | <b>ボルト;ソケツト</b> | BOLT; SOCKET  | 2          |     |                    |            |                                             | i  |
| 17         | 4282175          | フ゛ラケット          | BRACKET       | 1          |     |                    |            |                                             |    |
| 18         | J021020          | <b>ボルト;セムス</b>  | BOLT; SEMS    | 1          |     |                    |            |                                             |    |
|            |                  |                 |               |            |     |                    |            |                                             |    |
|            |                  |                 |               |            |     |                    |            |                                             |    |