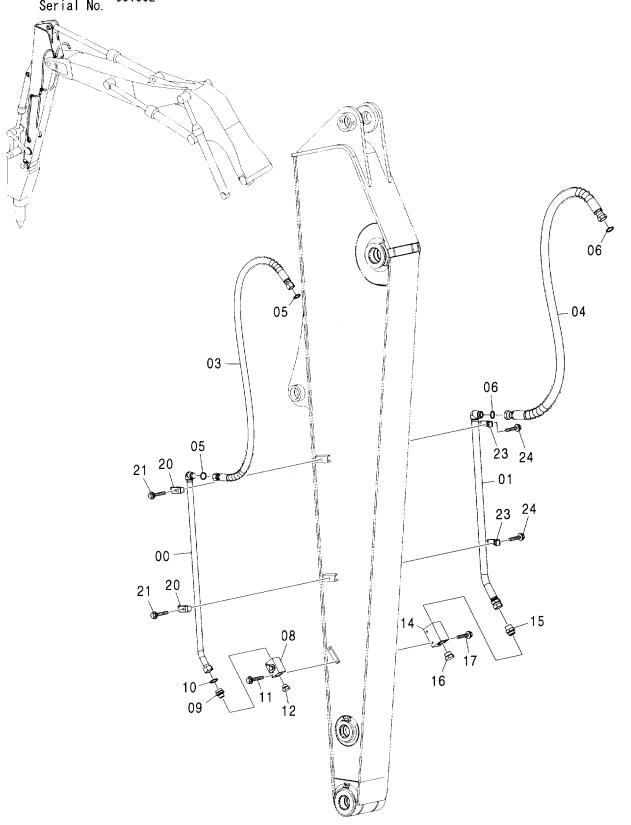

#### フレーム FRAME

適用号機 Serial No. 001002-

| 一符号<br>ITEM | 部品番号<br>PART NO. | 部品名             | PART NAME         | 数量<br>Q' TY | サービス<br>コード<br>S.C | 適用号機<br>SERIAL NO. | 互換性 ( | 代替音<br>REPLACE<br>PART<br>部品番号 | 数量   |
|-------------|------------------|-----------------|-------------------|-------------|--------------------|--------------------|-------|--------------------------------|------|
| 00          | 5008131          | フレーム;メイン        | FRAME; MAIN       | 1           |                    | <del></del>        | ICA   | PART NO.                       | Q'TY |
| 00A         | 3094064          | - n° 17°        | ·PIPE             | 1           |                    |                    |       |                                |      |
| 00B         | 3094210          | - n° 17°        | ·PIPE             | 1           |                    |                    |       |                                |      |
| 02          | 4255799          | ħΛ" -           | COVER             | 1           |                    |                    |       |                                | i    |
| 03          | 4161735          | ハ゜ヅキン           | PACKING           | 1           |                    |                    |       |                                |      |
| 04          | J021025          | <b>ボルト;セムス</b>  | BOLT; SEMS        | 2           |                    |                    | -     |                                |      |
| 06          | J922000          | <b>ホ</b> *ルト    | BOLT              | 32          |                    |                    |       |                                |      |
| 07          | 3088573          | t° >            | PIN               | 2           | ĺ                  |                    |       |                                |      |
| 08          | 4435129          | ピン;ストツパ         | PIN;STOPPER       | 2           |                    |                    |       |                                |      |
| 09          | J950016          | ナット             | NUT               | 4           |                    |                    |       |                                |      |
| 11          | 4444284          | プ°レート;スラスト 1.0  | PLATE; THRUST 1.0 | 2           | •                  |                    | 1     |                                |      |
| 12          | 4444285          | プ レート; スラスト 2.0 | PLATE; THRUST 2.0 | 2           |                    |                    |       |                                |      |
| 13          | 4444286          | プ°レート; スラスト 1.0 | PLATE; THRUST 1.0 | 4           |                    |                    |       |                                |      |
| 14          | 4444287          | プ レート; スラスト 2.0 | PLATE; THRUST 2.0 | 4           |                    |                    |       |                                |      |
| 15          | 4460370          | プ°ν-ト; λラスト 1.5 | PLATE; THRUST 1.5 | 1           |                    |                    |       |                                |      |
| 18          | 4338858          | ブ゛ツシング゛;ラハ゛ー    | BUSHING; RUBBER   | 2           |                    |                    |       |                                |      |
| 19          | 4191978          | ブ゛ヅシング゛; ラハ゛ー   | BUSHING; RUBBER   | 2           |                    |                    |       |                                |      |
| 20          | 4191977          | ブ゛ツシング゛; ラハ゛ー   | BUSHING; RUBBER   | 2           |                    |                    |       |                                |      |
| 21          | 4208278          | ブ゛ツシング゛; ラハ゛ー   | BUSHING: RUBBER   | 1           |                    |                    |       |                                |      |
| 22          | 4206288          | ブツシング;ラバー       | BUSHING; RUBBER   | 1           |                    |                    |       |                                |      |
| 23          | 4259417          | ブツシング;ラバー       | BUSHING; RUBBER   | 1           |                    |                    |       |                                |      |
| 24          | 4389040          | ブ゛ヅシンク゛;ラハ゛ー    | BUSHING; RUBBER   | 4           |                    |                    |       |                                |      |
| 25          | 4232527          | ブ゛ツシンク゛;ラハ゛ー    | BUSHING; RUBBER   | 2           |                    |                    |       |                                |      |
| 26          | 4201749          | フ゛ツシンク゛;ラバー     | BUSHING; RUBBER   | 2           |                    |                    |       |                                |      |
| 28          | 4190960          | フ゛ツシンク゛;ラハ゛ー    | BUSHING; RUBBER   | 1           |                    |                    |       |                                |      |
| 29          | 4201995          | フ゛ツシンク゛;ラハ゛ー    | BUSHING; RUBBER   | 1           |                    |                    |       |                                |      |
| 31          | 4312368          | フ゛ツシンク゛;ラハ゛ー    | BUSHING; RUBBER   | 1           |                    |                    |       |                                |      |
| 33          | 4209294          | ブ゛ヅシング゛;ラハ゛ー    | BUSHING; RUBBER   | 3           |                    |                    |       |                                |      |
| 34          | 4184582          | フ゛ツシンク゛;ラハ゛ー    | BUSHING; RUBBER   | 1           |                    |                    |       |                                |      |
| 35          | 4293803          | ブツシング;ラバー       | BUSHING; RUBBER   | 1           |                    |                    |       |                                |      |
| 38          | 4240700          | ブ゛ツシング゛; ラハ゛ー   | BUSHING; RUBBER   | 1           |                    |                    |       | i                              |      |
| 39          | 4087462          | ブツシング;ラバー       | BUSHING; RUBBER   | 1           |                    |                    |       |                                |      |
| 40          | 4246927          | ブ゛ヅシンク゛; ラハ゛ー   | BUSHING; RUBBER   | 1           |                    |                    |       |                                |      |
| 42          | 4457108          | ブツシング;ラバー       | BUSHING; RUBBER   | 1           |                    |                    |       |                                |      |
| 46          | 4201751          | ブ゛ヅシンク゛; ラハ゛ー   | BUSHING; RUBBER   | 1           |                    |                    |       |                                |      |
| 47          | 4221019          | ブ゛ツシング゛;ラハ゛ー    | BUSHING; RUBBER   | 1           |                    |                    |       |                                |      |
|             |                  |                 |                   |             |                    |                    |       |                                |      |