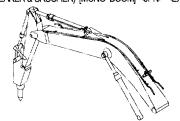

ブーム配管 (ブレーカ&クラッシャ)[モノブーム] <欧州> … 353 BOOM PIPING (BREAKER & CRUSHER) [MONO BOOM] <EU>

ブーム配管 (ブレーカ&クラッシャ)[2P-ブーム] <欧州> … 354 BOOM PIPING (BREAKER & CRUSHER) [2P-BOOM] <EU>

アーム配管 (ブレーカ&クラッシャ)[2.02M,2.03M アーム] <欧州> ··· 355 ARM PIPING (BREAKER & CRUSHER) [2.02M,2.03M ARM] <EU>