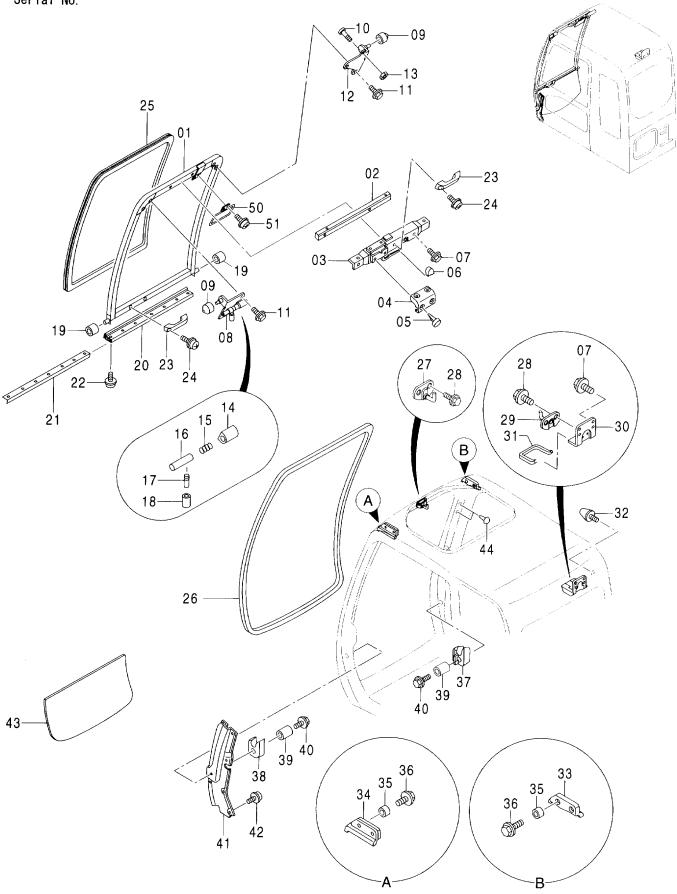

#### フレーム FRAME

適用号機 Serial No. 001002-

| 一符号<br>ITEM | 部品番号<br>PART NO. | 部品名             | PART NAME         | 数量<br>Q' TY | サービス<br>コード<br>S.C | 適用号機<br>SERIAL NO. | 互換性 ( | 代替音<br>REPLACE<br>PART<br>部品番号 | 数量   |
|-------------|------------------|-----------------|-------------------|-------------|--------------------|--------------------|-------|--------------------------------|------|
| 00          | 5008131          | フレーム;メイン        | FRAME; MAIN       | 1           |                    | <del></del>        | ICA   | PART NO.                       | Q'TY |
| 00A         | 3094064          | - n° 17°        | ·PIPE             | 1           |                    |                    |       |                                |      |
| 00B         | 3094210          | - n° 17°        | ·PIPE             | 1           |                    |                    |       |                                |      |
| 02          | 4255799          | ħΛ" -           | COVER             | 1           |                    |                    |       |                                | i    |
| 03          | 4161735          | ハ゜ヅキン           | PACKING           | 1           |                    |                    |       |                                |      |
| 04          | J021025          | <b>ボルト;セムス</b>  | BOLT; SEMS        | 2           |                    |                    | -     |                                |      |
| 06          | J922000          | <b>ホ</b> *ルト    | BOLT              | 32          |                    |                    |       |                                |      |
| 07          | 3088573          | t° >            | PIN               | 2           | ĺ                  |                    |       |                                |      |
| 08          | 4435129          | ピン;ストツパ         | PIN;STOPPER       | 2           |                    |                    |       |                                |      |
| 09          | J950016          | ナット             | NUT               | 4           |                    |                    |       |                                |      |
| 11          | 4444284          | プ°レート;スラスト 1.0  | PLATE; THRUST 1.0 | 2           | •                  |                    | 1     |                                |      |
| 12          | 4444285          | プ レート; スラスト 2.0 | PLATE; THRUST 2.0 | 2           |                    |                    |       |                                |      |
| 13          | 4444286          | プ°レート; スラスト 1.0 | PLATE; THRUST 1.0 | 4           |                    |                    |       |                                |      |
| 14          | 4444287          | プ レート; スラスト 2.0 | PLATE; THRUST 2.0 | 4           |                    |                    |       |                                |      |
| 15          | 4460370          | プ°ν-ト; λラスト 1.5 | PLATE; THRUST 1.5 | 1           |                    |                    |       |                                |      |
| 18          | 4338858          | ブ゛ツシング゛;ラハ゛ー    | BUSHING; RUBBER   | 2           |                    |                    |       |                                |      |
| 19          | 4191978          | ブ゛ヅシング゛; ラハ゛ー   | BUSHING; RUBBER   | 2           |                    |                    |       |                                |      |
| 20          | 4191977          | ブ゛ツシング゛; ラハ゛ー   | BUSHING; RUBBER   | 2           |                    |                    |       |                                |      |
| 21          | 4208278          | ブ゛ツシング゛; ラハ゛ー   | BUSHING: RUBBER   | 1           |                    |                    |       |                                |      |
| 22          | 4206288          | ブツシング;ラバー       | BUSHING; RUBBER   | 1           |                    |                    |       |                                |      |
| 23          | 4259417          | ブツシング;ラバー       | BUSHING; RUBBER   | 1           |                    |                    |       |                                |      |
| 24          | 4389040          | ブ゛ヅシンク゛;ラハ゛ー    | BUSHING; RUBBER   | 4           |                    |                    |       |                                |      |
| 25          | 4232527          | ブ゛ツシンク゛;ラハ゛ー    | BUSHING; RUBBER   | 2           |                    |                    |       |                                |      |
| 26          | 4201749          | フ゛ツシンク゛;ラバー     | BUSHING; RUBBER   | 2           |                    |                    |       |                                |      |
| 28          | 4190960          | フ゛ツシンク゛;ラハ゛ー    | BUSHING; RUBBER   | 1           |                    |                    |       |                                |      |
| 29          | 4201995          | フ゛ツシンク゛;ラハ゛ー    | BUSHING; RUBBER   | 1           |                    |                    |       |                                |      |
| 31          | 4312368          | フ゛ツシンク゛;ラハ゛ー    | BUSHING; RUBBER   | 1           |                    |                    |       |                                |      |
| 33          | 4209294          | ブ゛ヅシング゛;ラハ゛ー    | BUSHING; RUBBER   | 3           |                    |                    |       |                                |      |
| 34          | 4184582          | フ゛ツシンク゛;ラハ゛ー    | BUSHING; RUBBER   | 1           |                    |                    |       |                                |      |
| 35          | 4293803          | ブツシング;ラバー       | BUSHING; RUBBER   | 1           |                    |                    |       |                                |      |
| 38          | 4240700          | ブ゛ツシング゛; ラハ゛ー   | BUSHING; RUBBER   | 1           |                    |                    |       | i                              |      |
| 39          | 4087462          | ブツシング;ラバー       | BUSHING; RUBBER   | 1           |                    |                    |       |                                |      |
| 40          | 4246927          | ブ゛ヅシンク゛; ラハ゛ー   | BUSHING; RUBBER   | 1           |                    |                    |       |                                |      |
| 42          | 4457108          | ブツシング;ラバー       | BUSHING; RUBBER   | 1           |                    |                    |       |                                |      |
| 46          | 4201751          | ブ゛ヅシンク゛; ラハ゛ー   | BUSHING; RUBBER   | 1           |                    |                    |       |                                |      |
| 47          | 4221019          | ブ゛ツシング゛;ラハ゛ー    | BUSHING; RUBBER   | 1           |                    |                    |       |                                |      |
|             |                  |                 |                   |             |                    |                    |       |                                |      |