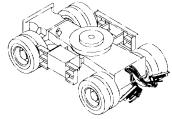

フレーム FRAME

#### フレーム FRAME

適用号機 Serial No. 001002-

| 一符号<br>ITEM | 部品番号<br>PART NO. | 部品名             | PART NAME         | 数量<br>Q' TY | サービス<br>コード<br>S.C | 適用号機<br>SERIAL NO. | 互換性 ( | 代替音<br>REPLACE<br>PART<br>部品番号 | 数量   |
|-------------|------------------|-----------------|-------------------|-------------|--------------------|--------------------|-------|--------------------------------|------|
| 00          | 5008131          | フレーム;メイン        | FRAME; MAIN       | 1           |                    | <del></del>        | ICA   | PART NO.                       | Q'TY |
| 00A         | 3094064          | - n° 17°        | ·PIPE             | 1           |                    |                    |       |                                |      |
| 00B         | 3094210          | - n° 17°        | ·PIPE             | 1           |                    |                    |       |                                |      |
| 02          | 4255799          | ħΛ" -           | COVER             | 1           |                    |                    |       |                                | i    |
| 03          | 4161735          | ハ゜ヅキン           | PACKING           | 1           |                    |                    |       |                                |      |
| 04          | J021025          | <b>ボルト;セムス</b>  | BOLT; SEMS        | 2           |                    |                    | -     |                                |      |
| 06          | J922000          | <b>ホ</b> *ルト    | BOLT              | 32          |                    |                    |       |                                |      |
| 07          | 3088573          | t° >            | PIN               | 2           | ĺ                  |                    |       |                                |      |
| 08          | 4435129          | ピン;ストツパ         | PIN;STOPPER       | 2           |                    |                    |       |                                |      |
| 09          | J950016          | ナット             | NUT               | 4           |                    |                    |       |                                |      |
| 11          | 4444284          | プ°レート;スラスト 1.0  | PLATE; THRUST 1.0 | 2           | •                  |                    | 1     |                                |      |
| 12          | 4444285          | プ レート; スラスト 2.0 | PLATE; THRUST 2.0 | 2           |                    |                    |       |                                |      |
| 13          | 4444286          | プ°レート; スラスト 1.0 | PLATE; THRUST 1.0 | 4           |                    |                    |       |                                |      |
| 14          | 4444287          | プ レート; スラスト 2.0 | PLATE; THRUST 2.0 | 4           |                    |                    |       |                                |      |
| 15          | 4460370          | プ°ν-ト; λラスト 1.5 | PLATE; THRUST 1.5 | 1           |                    |                    |       |                                |      |
| 18          | 4338858          | ブ゛ツシング゛;ラハ゛ー    | BUSHING; RUBBER   | 2           |                    |                    |       |                                |      |
| 19          | 4191978          | ブ゛ヅシング゛; ラハ゛ー   | BUSHING; RUBBER   | 2           |                    |                    |       |                                |      |
| 20          | 4191977          | ブ゛ツシング゛; ラハ゛ー   | BUSHING; RUBBER   | 2           |                    |                    |       |                                |      |
| 21          | 4208278          | ブ゛ツシング゛; ラハ゛ー   | BUSHING: RUBBER   | 1           |                    |                    |       |                                |      |
| 22          | 4206288          | ブツシング;ラバー       | BUSHING; RUBBER   | 1           |                    |                    |       |                                |      |
| 23          | 4259417          | ブツシング;ラバー       | BUSHING; RUBBER   | 1           |                    |                    |       |                                |      |
| 24          | 4389040          | ブ゛ヅシンク゛;ラハ゛ー    | BUSHING; RUBBER   | 4           |                    |                    |       |                                |      |
| 25          | 4232527          | ブ゛ツシンク゛;ラハ゛ー    | BUSHING; RUBBER   | 2           |                    |                    |       |                                |      |
| 26          | 4201749          | フ゛ツシンク゛;ラバー     | BUSHING; RUBBER   | 2           |                    |                    |       |                                |      |
| 28          | 4190960          | フ゛ツシンク゛;ラハ゛ー    | BUSHING; RUBBER   | 1           |                    |                    |       |                                |      |
| 29          | 4201995          | フ゛ツシンク゛;ラハ゛ー    | BUSHING; RUBBER   | 1           |                    |                    |       |                                |      |
| 31          | 4312368          | フ゛ツシンク゛;ラハ゛ー    | BUSHING; RUBBER   | 1           |                    |                    |       |                                |      |
| 33          | 4209294          | ブ゛ヅシング゛;ラハ゛ー    | BUSHING; RUBBER   | 3           |                    |                    |       |                                |      |
| 34          | 4184582          | フ゛ツシンク゛;ラハ゛ー    | BUSHING; RUBBER   | 1           |                    |                    |       |                                |      |
| 35          | 4293803          | ブツシング;ラバー       | BUSHING; RUBBER   | 1           |                    |                    |       |                                |      |
| 38          | 4240700          | ブ゛ツシング゛; ラハ゛ー   | BUSHING; RUBBER   | 1           |                    |                    |       | i                              |      |
| 39          | 4087462          | ブツシング;ラバー       | BUSHING; RUBBER   | 1           |                    |                    |       |                                |      |
| 40          | 4246927          | ブ゛ヅシンク゛; ラハ゛ー   | BUSHING; RUBBER   | 1           |                    |                    |       |                                |      |
| 42          | 4457108          | ブツシング;ラバー       | BUSHING; RUBBER   | 1           |                    |                    |       |                                |      |
| 46          | 4201751          | ブ゛ヅシンク゛; ラハ゛ー   | BUSHING; RUBBER   | 1           |                    |                    |       |                                |      |
| 47          | 4221019          | ブ゛ツシング゛;ラハ゛ー    | BUSHING; RUBBER   | 1           |                    |                    |       |                                |      |
|             |                  |                 |                   |             |                    |                    |       |                                |      |