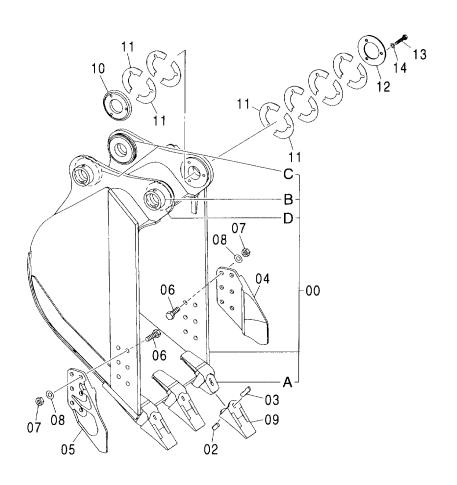

#### フレーム FRAME

適用号機 Serial No. 001002-

| 一符号<br>ITEM | 部品番号<br>PART NO. | 部品名             | PART NAME         | 数量<br>Q' TY | サービス<br>コード<br>S.C | 適用号機<br>SERIAL NO. | 互換性 ( | 代替音<br>REPLACE<br>PART<br>部品番号 | 数量   |
|-------------|------------------|-----------------|-------------------|-------------|--------------------|--------------------|-------|--------------------------------|------|
| 00          | 5008131          | フレーム;メイン        | FRAME; MAIN       | 1           |                    | <del></del>        | ICA   | PART NO.                       | Q'TY |
| 00A         | 3094064          | - n° 17°        | ·PIPE             | 1           |                    |                    |       |                                |      |
| 00B         | 3094210          | - n° 17°        | ·PIPE             | 1           |                    |                    |       |                                |      |
| 02          | 4255799          | ħΛ" -           | COVER             | 1           |                    |                    |       |                                | i    |
| 03          | 4161735          | ハ゜ヅキン           | PACKING           | 1           |                    |                    |       |                                |      |
| 04          | J021025          | <b>ボルト;セムス</b>  | BOLT; SEMS        | 2           |                    |                    | -     |                                |      |
| 06          | J922000          | <b>ホ</b> *ルト    | BOLT              | 32          |                    |                    |       |                                |      |
| 07          | 3088573          | t° >            | PIN               | 2           | ĺ                  |                    |       |                                |      |
| 08          | 4435129          | ピン;ストツパ         | PIN;STOPPER       | 2           |                    |                    |       |                                |      |
| 09          | J950016          | ナット             | NUT               | 4           |                    |                    |       |                                |      |
| 11          | 4444284          | プ°レート;スラスト 1.0  | PLATE; THRUST 1.0 | 2           | •                  |                    | 1     |                                |      |
| 12          | 4444285          | プ レート; スラスト 2.0 | PLATE; THRUST 2.0 | 2           |                    |                    |       |                                |      |
| 13          | 4444286          | プ°レート; スラスト 1.0 | PLATE; THRUST 1.0 | 4           |                    |                    |       |                                |      |
| 14          | 4444287          | プ レート; スラスト 2.0 | PLATE; THRUST 2.0 | 4           |                    |                    |       |                                |      |
| 15          | 4460370          | プ°ν-ト; λラスト 1.5 | PLATE; THRUST 1.5 | 1           |                    |                    |       |                                |      |
| 18          | 4338858          | ブ゛ツシング゛;ラハ゛ー    | BUSHING; RUBBER   | 2           |                    |                    |       |                                |      |
| 19          | 4191978          | ブ゛ヅシング゛; ラハ゛ー   | BUSHING; RUBBER   | 2           |                    |                    |       |                                |      |
| 20          | 4191977          | ブ゛ツシング゛; ラハ゛ー   | BUSHING; RUBBER   | 2           |                    |                    |       |                                |      |
| 21          | 4208278          | ブ゛ツシング゛; ラハ゛ー   | BUSHING: RUBBER   | 1           |                    |                    |       |                                |      |
| 22          | 4206288          | ブツシング;ラバー       | BUSHING; RUBBER   | 1           |                    |                    |       |                                |      |
| 23          | 4259417          | ブツシング;ラバー       | BUSHING; RUBBER   | 1           |                    |                    |       |                                |      |
| 24          | 4389040          | ブ゛ヅシンク゛;ラハ゛ー    | BUSHING; RUBBER   | 4           |                    |                    |       |                                |      |
| 25          | 4232527          | ブ゛ツシンク゛;ラハ゛ー    | BUSHING; RUBBER   | 2           |                    |                    |       |                                |      |
| 26          | 4201749          | フ゛ツシンク゛;ラバー     | BUSHING; RUBBER   | 2           |                    |                    |       |                                |      |
| 28          | 4190960          | フ゛ツシンク゛;ラハ゛ー    | BUSHING; RUBBER   | 1           |                    |                    |       |                                |      |
| 29          | 4201995          | フ゛ツシンク゛;ラハ゛ー    | BUSHING; RUBBER   | 1           |                    |                    |       |                                |      |
| 31          | 4312368          | フ゛ツシンク゛;ラハ゛ー    | BUSHING; RUBBER   | 1           |                    |                    |       |                                |      |
| 33          | 4209294          | ブ゛ヅシング゛;ラハ゛ー    | BUSHING; RUBBER   | 3           |                    |                    |       |                                |      |
| 34          | 4184582          | フ゛ツシンク゛;ラハ゛ー    | BUSHING; RUBBER   | 1           |                    |                    |       |                                |      |
| 35          | 4293803          | ブツシング;ラバー       | BUSHING; RUBBER   | 1           |                    |                    |       |                                |      |
| 38          | 4240700          | ブ゛ツシング゛; ラハ゛ー   | BUSHING; RUBBER   | 1           |                    |                    |       | i                              |      |
| 39          | 4087462          | ブツシング;ラバー       | BUSHING; RUBBER   | 1           |                    |                    |       |                                |      |
| 40          | 4246927          | ブ゛ヅシンク゛; ラハ゛ー   | BUSHING; RUBBER   | 1           |                    |                    |       |                                |      |
| 42          | 4457108          | ブツシング;ラバー       | BUSHING; RUBBER   | 1           |                    |                    |       |                                |      |
| 46          | 4201751          | ブ゛ヅシンク゛; ラハ゛ー   | BUSHING; RUBBER   | 1           |                    |                    |       |                                |      |
| 47          | 4221019          | ブ゛ツシング゛;ラハ゛ー    | BUSHING; RUBBER   | 1           |                    |                    |       |                                |      |
|             |                  |                 |                   |             |                    |                    |       |                                |      |

#### ブ-ムフ-トピン BOOM FOOT PIN

適用号機 Serial No. 001002-

| ( | ۷ | ١ |
|---|---|---|
|   | _ |   |

| 符号<br>ITEM                 | 部品番号<br>PART NO.                                    | 部 品 名                                         | PART NAME                           | 数量<br>Q' TY      | コード! | 適用号機<br>SERIAL NO. | 互換性<br>ICA | 代替部<br>REPLACE<br>PART<br>部品番号<br>PART NO. | 数量 |
|----------------------------|-----------------------------------------------------|-----------------------------------------------|-------------------------------------|------------------|------|--------------------|------------|--------------------------------------------|----|
| 00<br>01<br>02<br>03<br>05 | 4424425<br>4426128<br>J921840<br>J257218<br>8081448 | フ゛ロツク<br>フ゜レート<br>ホ゛ルト<br>ワツシヤ;スフ゜リンク゛<br>ヒ゜ン | BLOCK PLATE BOLT WASHER; SPRING PIN | 1<br>1<br>1<br>1 |      |                    |            |                                            |    |
|                            |                                                     |                                               |                                     |                  |      |                    |            |                                            |    |
|                            |                                                     |                                               |                                     |                  |      |                    |            |                                            |    |
|                            |                                                     |                                               |                                     |                  |      |                    |            |                                            |    |