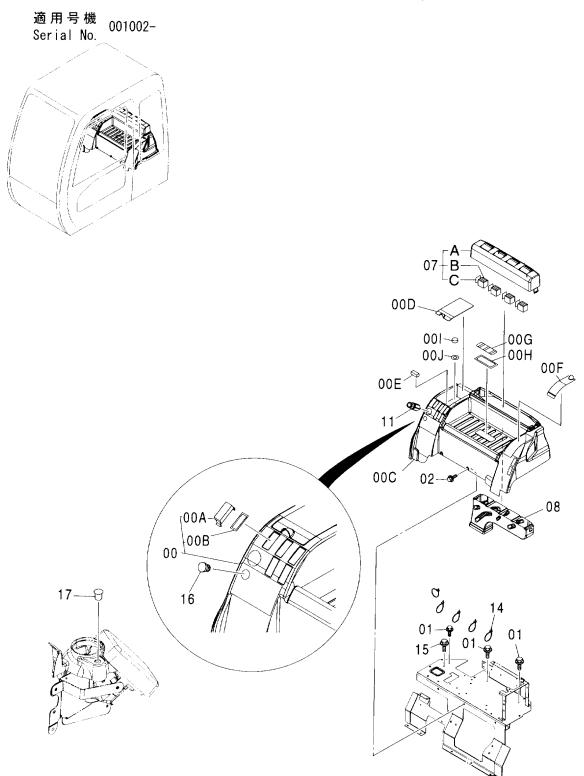

#### フレーム FRAME

適用号機 Serial No. 001002-

| 一符号<br>ITEM | 部品番号<br>PART NO. | 部品名             | PART NAME         | 数量<br>Q' TY | サービス<br>コード<br>S.C | 適用号機<br>SERIAL NO. | 互換性 ( | 代替音<br>REPLACE<br>PART<br>部品番号 | 数量   |
|-------------|------------------|-----------------|-------------------|-------------|--------------------|--------------------|-------|--------------------------------|------|
| 00          | 5008131          | フレーム;メイン        | FRAME; MAIN       | 1           |                    | <del></del>        | ICA   | PART NO.                       | Q'TY |
| 00A         | 3094064          | - n° 17°        | ·PIPE             | 1           |                    |                    |       |                                |      |
| 00B         | 3094210          | - n° 17°        | ·PIPE             | 1           |                    |                    |       |                                |      |
| 02          | 4255799          | ħΛ" -           | COVER             | 1           |                    |                    |       |                                | i    |
| 03          | 4161735          | ハ゜ヅキン           | PACKING           | 1           |                    |                    |       |                                |      |
| 04          | J021025          | <b>ボルト;セムス</b>  | BOLT; SEMS        | 2           |                    |                    | -     |                                |      |
| 06          | J922000          | <b>ホ</b> *ルト    | BOLT              | 32          |                    |                    |       |                                |      |
| 07          | 3088573          | t° >            | PIN               | 2           | ĺ                  |                    |       |                                |      |
| 08          | 4435129          | ピン;ストツパ         | PIN;STOPPER       | 2           |                    |                    |       |                                |      |
| 09          | J950016          | ナット             | NUT               | 4           |                    |                    |       |                                |      |
| 11          | 4444284          | プ°レート;スラスト 1.0  | PLATE; THRUST 1.0 | 2           | •                  |                    | 1     |                                |      |
| 12          | 4444285          | プ レート; スラスト 2.0 | PLATE; THRUST 2.0 | 2           |                    |                    |       |                                |      |
| 13          | 4444286          | プ°レート; スラスト 1.0 | PLATE; THRUST 1.0 | 4           |                    |                    |       |                                |      |
| 14          | 4444287          | プ レート; スラスト 2.0 | PLATE; THRUST 2.0 | 4           |                    |                    |       |                                |      |
| 15          | 4460370          | プ°ν-ト; λラスト 1.5 | PLATE; THRUST 1.5 | 1           |                    |                    |       |                                |      |
| 18          | 4338858          | ブ゛ツシング゛;ラハ゛ー    | BUSHING; RUBBER   | 2           |                    |                    |       |                                |      |
| 19          | 4191978          | ブ゛ヅシング゛; ラハ゛ー   | BUSHING; RUBBER   | 2           |                    |                    |       |                                |      |
| 20          | 4191977          | ブ゛ツシング゛; ラハ゛ー   | BUSHING; RUBBER   | 2           |                    |                    |       |                                |      |
| 21          | 4208278          | ブ゛ツシング゛; ラハ゛ー   | BUSHING: RUBBER   | 1           |                    |                    |       |                                |      |
| 22          | 4206288          | ブツシング;ラバー       | BUSHING; RUBBER   | 1           |                    |                    |       |                                |      |
| 23          | 4259417          | ブツシング;ラバー       | BUSHING; RUBBER   | 1           |                    |                    |       |                                |      |
| 24          | 4389040          | ブ゛ヅシンク゛;ラハ゛ー    | BUSHING; RUBBER   | 4           |                    |                    |       |                                |      |
| 25          | 4232527          | ブ゛ツシンク゛;ラハ゛ー    | BUSHING; RUBBER   | 2           |                    |                    |       |                                |      |
| 26          | 4201749          | フ゛ツシンク゛;ラバー     | BUSHING; RUBBER   | 2           |                    |                    |       |                                |      |
| 28          | 4190960          | フ゛ツシンク゛;ラハ゛ー    | BUSHING; RUBBER   | 1           |                    |                    |       |                                |      |
| 29          | 4201995          | フ゛ツシンク゛;ラハ゛ー    | BUSHING; RUBBER   | 1           |                    |                    |       |                                |      |
| 31          | 4312368          | フ゛ツシンク゛;ラハ゛ー    | BUSHING; RUBBER   | 1           |                    |                    |       |                                |      |
| 33          | 4209294          | ブ゛ヅシング゛;ラハ゛ー    | BUSHING; RUBBER   | 3           |                    |                    |       |                                |      |
| 34          | 4184582          | フ゛ツシンク゛;ラハ゛ー    | BUSHING; RUBBER   | 1           |                    |                    |       |                                |      |
| 35          | 4293803          | ブツシング;ラバー       | BUSHING; RUBBER   | 1           |                    |                    |       |                                |      |
| 38          | 4240700          | ブ゛ツシング゛; ラハ゛ー   | BUSHING; RUBBER   | 1           |                    |                    |       | i                              |      |
| 39          | 4087462          | ブツシング;ラバー       | BUSHING; RUBBER   | 1           |                    |                    |       |                                |      |
| 40          | 4246927          | ブ゛ヅシンク゛; ラハ゛ー   | BUSHING; RUBBER   | 1           |                    |                    |       |                                |      |
| 42          | 4457108          | ブツシング;ラバー       | BUSHING; RUBBER   | 1           |                    |                    |       |                                |      |
| 46          | 4201751          | ブ゛ヅシンク゛; ラハ゛ー   | BUSHING; RUBBER   | 1           |                    |                    |       |                                |      |
| 47          | 4221019          | ブ゛ツシング゛;ラハ゛ー    | BUSHING; RUBBER   | 1           |                    |                    |       |                                |      |
|             |                  |                 |                   |             |                    |                    |       |                                |      |