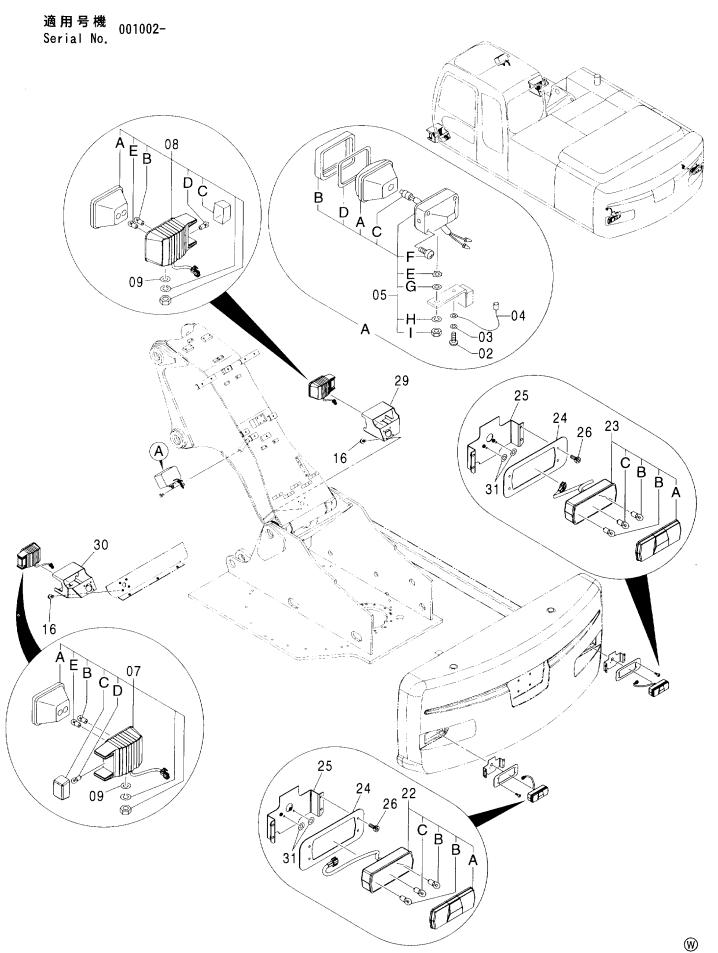

#### フレーム FRAME

適用号機 Serial No. 001002-

| 一符号<br>ITEM | 部品番号<br>PART NO. | 部品名             | PART NAME         | 数量<br>Q' TY | サービス<br>コード<br>S.C | 適用号機<br>SERIAL NO. | 互換性 ( | 代替音<br>REPLACE<br>PART<br>部品番号 | 数量   |
|-------------|------------------|-----------------|-------------------|-------------|--------------------|--------------------|-------|--------------------------------|------|
| 00          | 5008131          | フレーム;メイン        | FRAME; MAIN       | 1           |                    | <del></del>        | ICA   | PART NO.                       | Q'TY |
| 00A         | 3094064          | - n° 17°        | ·PIPE             | 1           |                    |                    |       |                                |      |
| 00B         | 3094210          | - n° 17°        | ·PIPE             | 1           |                    |                    |       |                                |      |
| 02          | 4255799          | ħΛ" -           | COVER             | 1           |                    |                    |       |                                | i    |
| 03          | 4161735          | ハ゜ヅキン           | PACKING           | 1           |                    |                    |       |                                |      |
| 04          | J021025          | <b>ボルト;セムス</b>  | BOLT; SEMS        | 2           |                    |                    | -     |                                |      |
| 06          | J922000          | <b>ホ</b> *ルト    | BOLT              | 32          |                    |                    |       |                                |      |
| 07          | 3088573          | t° >            | PIN               | 2           | ĺ                  |                    |       |                                |      |
| 08          | 4435129          | ピン;ストツパ         | PIN;STOPPER       | 2           |                    |                    |       |                                |      |
| 09          | J950016          | ナット             | NUT               | 4           |                    |                    |       |                                |      |
| 11          | 4444284          | プ°レート;スラスト 1.0  | PLATE; THRUST 1.0 | 2           | •                  |                    | 1     |                                |      |
| 12          | 4444285          | プ レート; スラスト 2.0 | PLATE; THRUST 2.0 | 2           |                    |                    |       |                                |      |
| 13          | 4444286          | プ°レート; スラスト 1.0 | PLATE; THRUST 1.0 | 4           |                    |                    |       |                                |      |
| 14          | 4444287          | プ レート; スラスト 2.0 | PLATE; THRUST 2.0 | 4           |                    |                    |       |                                |      |
| 15          | 4460370          | プ°ν-ト; λラスト 1.5 | PLATE; THRUST 1.5 | 1           |                    |                    |       |                                |      |
| 18          | 4338858          | ブ゛ツシング゛;ラハ゛ー    | BUSHING; RUBBER   | 2           |                    |                    |       |                                |      |
| 19          | 4191978          | ブ゛ヅシング゛; ラハ゛ー   | BUSHING; RUBBER   | 2           |                    |                    |       |                                |      |
| 20          | 4191977          | ブ゛ツシング゛; ラハ゛ー   | BUSHING; RUBBER   | 2           |                    |                    |       |                                |      |
| 21          | 4208278          | ブ゛ツシング゛; ラハ゛ー   | BUSHING: RUBBER   | 1           |                    |                    |       |                                |      |
| 22          | 4206288          | ブツシング;ラバー       | BUSHING; RUBBER   | 1           |                    |                    |       |                                |      |
| 23          | 4259417          | ブツシング;ラバー       | BUSHING; RUBBER   | 1           |                    |                    |       |                                |      |
| 24          | 4389040          | ブ゛ヅシンク゛;ラハ゛ー    | BUSHING; RUBBER   | 4           |                    |                    |       |                                |      |
| 25          | 4232527          | ブ゛ツシンク゛;ラハ゛ー    | BUSHING; RUBBER   | 2           |                    |                    |       |                                |      |
| 26          | 4201749          | フ゛ツシンク゛;ラバー     | BUSHING; RUBBER   | 2           |                    |                    |       |                                |      |
| 28          | 4190960          | フ゛ツシンク゛;ラハ゛ー    | BUSHING; RUBBER   | 1           |                    |                    |       |                                |      |
| 29          | 4201995          | フ゛ツシンク゛;ラハ゛ー    | BUSHING; RUBBER   | 1           |                    |                    |       |                                |      |
| 31          | 4312368          | フ゛ツシンク゛;ラハ゛ー    | BUSHING; RUBBER   | 1           |                    |                    |       |                                |      |
| 33          | 4209294          | ブ゛ヅシング゛;ラハ゛ー    | BUSHING; RUBBER   | 3           |                    |                    |       |                                |      |
| 34          | 4184582          | フ゛ツシンク゛;ラハ゛ー    | BUSHING; RUBBER   | 1           |                    |                    |       |                                |      |
| 35          | 4293803          | ブツシング;ラバー       | BUSHING; RUBBER   | 1           |                    |                    |       |                                |      |
| 38          | 4240700          | ブ゛ツシング゛; ラハ゛ー   | BUSHING; RUBBER   | 1           |                    |                    |       | i                              |      |
| 39          | 4087462          | ブツシング;ラバー       | BUSHING; RUBBER   | 1           |                    |                    |       |                                |      |
| 40          | 4246927          | ブ゛ヅシンク゛; ラハ゛ー   | BUSHING; RUBBER   | 1           |                    |                    |       |                                |      |
| 42          | 4457108          | ブツシング;ラバー       | BUSHING; RUBBER   | 1           |                    |                    |       |                                |      |
| 46          | 4201751          | ブ゛ヅシンク゛; ラハ゛ー   | BUSHING; RUBBER   | 1           |                    |                    |       |                                |      |
| 47          | 4221019          | ブ゛ツシング゛;ラハ゛ー    | BUSHING; RUBBER   | 1           |                    |                    |       |                                |      |
|             |                  |                 |                   |             |                    |                    |       |                                |      |