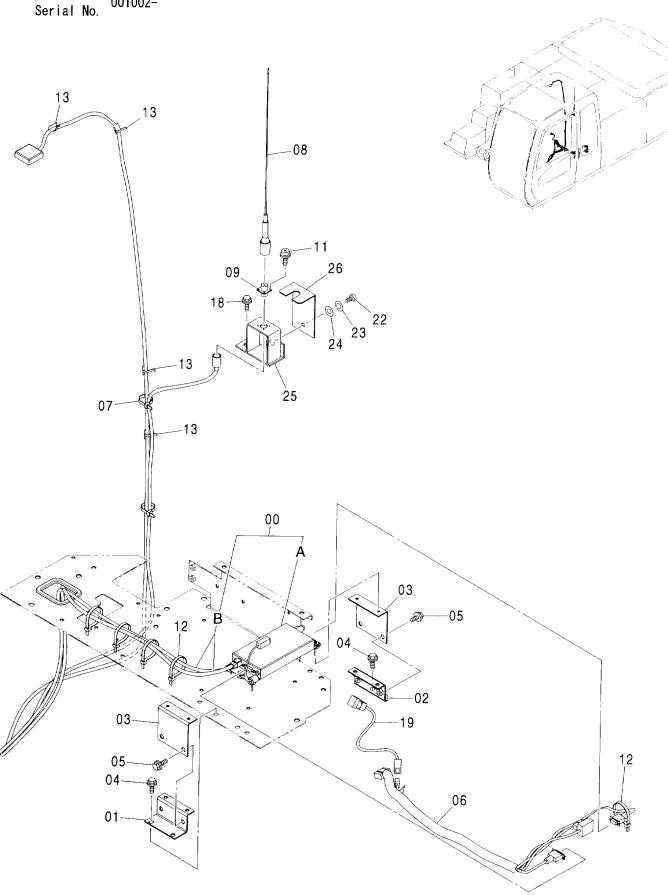

#### フレーム FRAME

適用号機 Serial No. 001002-

| 一符号<br>ITEM | 部品番号<br>PART NO. | 部品名             | PART NAME         | 数量<br>Q' TY | サービス<br>コード<br>S.C | 適用号機<br>SERIAL NO. | 互換性 ( | 代替音<br>REPLACE<br>PART<br>部品番号 | 数量   |
|-------------|------------------|-----------------|-------------------|-------------|--------------------|--------------------|-------|--------------------------------|------|
| 00          | 5008131          | フレーム;メイン        | FRAME; MAIN       | 1           |                    | <del></del>        | ICA   | PART NO.                       | Q'TY |
| 00A         | 3094064          | - n° 17°        | ·PIPE             | 1           |                    |                    |       |                                |      |
| 00B         | 3094210          | - n° 17°        | ·PIPE             | 1           |                    |                    |       |                                |      |
| 02          | 4255799          | ħΛ" -           | COVER             | 1           |                    |                    |       |                                | i    |
| 03          | 4161735          | ハ゜ヅキン           | PACKING           | 1           |                    |                    |       |                                |      |
| 04          | J021025          | <b>ボルト;セムス</b>  | BOLT; SEMS        | 2           |                    |                    | -     |                                |      |
| 06          | J922000          | <b>ホ</b> *ルト    | BOLT              | 32          |                    |                    |       |                                |      |
| 07          | 3088573          | t° >            | PIN               | 2           | ĺ                  |                    |       |                                |      |
| 08          | 4435129          | ピン;ストツパ         | PIN;STOPPER       | 2           |                    |                    |       |                                |      |
| 09          | J950016          | ナット             | NUT               | 4           |                    |                    |       |                                |      |
| 11          | 4444284          | プ°レート;スラスト 1.0  | PLATE; THRUST 1.0 | 2           | •                  |                    | 1     |                                |      |
| 12          | 4444285          | プ レート; スラスト 2.0 | PLATE; THRUST 2.0 | 2           |                    |                    |       |                                |      |
| 13          | 4444286          | プ°レート; スラスト 1.0 | PLATE; THRUST 1.0 | 4           |                    |                    |       |                                |      |
| 14          | 4444287          | プ レート; スラスト 2.0 | PLATE; THRUST 2.0 | 4           |                    |                    |       |                                |      |
| 15          | 4460370          | プ°ν-ト; λラスト 1.5 | PLATE; THRUST 1.5 | 1           |                    |                    |       |                                |      |
| 18          | 4338858          | ブ゛ツシング゛;ラハ゛ー    | BUSHING; RUBBER   | 2           |                    |                    |       |                                |      |
| 19          | 4191978          | ブ゛ヅシング゛; ラハ゛ー   | BUSHING; RUBBER   | 2           |                    |                    |       |                                |      |
| 20          | 4191977          | ブ゛ツシング゛; ラハ゛ー   | BUSHING; RUBBER   | 2           |                    |                    |       |                                |      |
| 21          | 4208278          | ブ゛ツシング゛; ラハ゛ー   | BUSHING: RUBBER   | 1           |                    |                    |       |                                |      |
| 22          | 4206288          | ブツシング;ラバー       | BUSHING; RUBBER   | 1           |                    |                    |       |                                |      |
| 23          | 4259417          | ブツシング;ラバー       | BUSHING; RUBBER   | 1           |                    |                    |       |                                |      |
| 24          | 4389040          | ブ゛ヅシンク゛;ラハ゛ー    | BUSHING; RUBBER   | 4           |                    |                    |       |                                |      |
| 25          | 4232527          | ブ゛ツシンク゛;ラハ゛ー    | BUSHING; RUBBER   | 2           |                    |                    |       |                                |      |
| 26          | 4201749          | フ゛ツシンク゛;ラバー     | BUSHING; RUBBER   | 2           |                    |                    |       |                                |      |
| 28          | 4190960          | フ゛ツシンク゛;ラハ゛ー    | BUSHING; RUBBER   | 1           |                    |                    |       |                                |      |
| 29          | 4201995          | フ゛ツシンク゛;ラハ゛ー    | BUSHING; RUBBER   | 1           |                    |                    |       |                                |      |
| 31          | 4312368          | フ゛ツシンク゛;ラハ゛ー    | BUSHING; RUBBER   | 1           |                    |                    |       |                                |      |
| 33          | 4209294          | ブ゛ヅシング゛;ラハ゛ー    | BUSHING; RUBBER   | 3           |                    |                    |       |                                |      |
| 34          | 4184582          | フ゛ツシンク゛;ラハ゛ー    | BUSHING; RUBBER   | 1           |                    |                    |       |                                |      |
| 35          | 4293803          | ブツシング;ラバー       | BUSHING; RUBBER   | 1           |                    |                    |       |                                |      |
| 38          | 4240700          | ブ゛ツシング゛; ラハ゛ー   | BUSHING; RUBBER   | 1           |                    |                    |       | i                              |      |
| 39          | 4087462          | ブツシング;ラバー       | BUSHING; RUBBER   | 1           |                    |                    |       |                                |      |
| 40          | 4246927          | ブ゛ヅシンク゛; ラハ゛ー   | BUSHING; RUBBER   | 1           |                    |                    |       |                                |      |
| 42          | 4457108          | ブツシング;ラバー       | BUSHING; RUBBER   | 1           |                    |                    |       |                                |      |
| 46          | 4201751          | ブ゛ヅシンク゛; ラハ゛ー   | BUSHING; RUBBER   | 1           |                    |                    |       |                                |      |
| 47          | 4221019          | ブ゛ツシング゛;ラハ゛ー    | BUSHING; RUBBER   | 1           |                    |                    |       |                                |      |
|             |                  |                 |                   |             |                    |                    |       |                                |      |