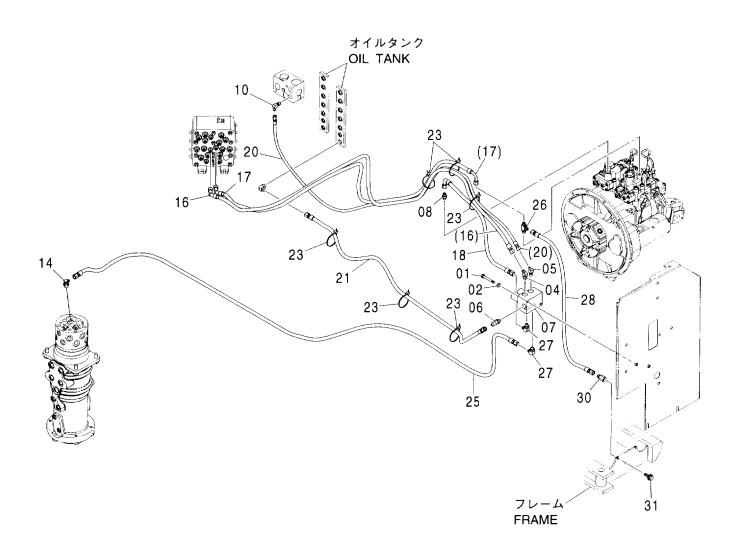

#### フレーム FRAME

適用号機 Serial No. 001002-

| 一符号<br>ITEM | 部品番号<br>PART NO. | 部品名             | PART NAME         | 数量<br>Q' TY | サービス<br>コード<br>S.C | 適用号機<br>SERIAL NO. | 互換性 ( | 代替音<br>REPLACE<br>PART<br>部品番号 | 数量   |
|-------------|------------------|-----------------|-------------------|-------------|--------------------|--------------------|-------|--------------------------------|------|
| 00          | 5008131          | フレーム;メイン        | FRAME; MAIN       | 1           |                    | <del></del>        | ICA   | PART NO.                       | Q'TY |
| 00A         | 3094064          | - n° 17°        | ·PIPE             | 1           |                    |                    |       |                                |      |
| 00B         | 3094210          | - n° 17°        | ·PIPE             | 1           |                    |                    |       |                                |      |
| 02          | 4255799          | ħΛ" -           | COVER             | 1           |                    |                    |       |                                | i    |
| 03          | 4161735          | ハ゜ヅキン           | PACKING           | 1           |                    |                    |       |                                |      |
| 04          | J021025          | <b>ボルト;セムス</b>  | BOLT; SEMS        | 2           |                    |                    | -     |                                |      |
| 06          | J922000          | <b>ホ</b> *ルト    | BOLT              | 32          |                    |                    |       |                                |      |
| 07          | 3088573          | t° >            | PIN               | 2           | ĺ                  |                    |       |                                |      |
| 08          | 4435129          | ピン;ストツパ         | PIN;STOPPER       | 2           |                    |                    |       |                                |      |
| 09          | J950016          | ナット             | NUT               | 4           |                    |                    |       |                                |      |
| 11          | 4444284          | プ°レート;スラスト 1.0  | PLATE; THRUST 1.0 | 2           | •                  |                    | 1     |                                |      |
| 12          | 4444285          | プ レート; スラスト 2.0 | PLATE; THRUST 2.0 | 2           |                    |                    |       |                                |      |
| 13          | 4444286          | プ°レート; スラスト 1.0 | PLATE; THRUST 1.0 | 4           |                    |                    |       |                                |      |
| 14          | 4444287          | プ レート; スラスト 2.0 | PLATE; THRUST 2.0 | 4           |                    |                    |       |                                |      |
| 15          | 4460370          | プ°ν-ト; λラスト 1.5 | PLATE; THRUST 1.5 | 1           |                    |                    |       |                                |      |
| 18          | 4338858          | ブ゛ツシング゛;ラハ゛ー    | BUSHING; RUBBER   | 2           |                    |                    |       |                                |      |
| 19          | 4191978          | ブ゛ヅシング゛; ラハ゛ー   | BUSHING; RUBBER   | 2           |                    |                    |       |                                |      |
| 20          | 4191977          | ブ゛ツシング゛; ラハ゛ー   | BUSHING; RUBBER   | 2           |                    |                    |       |                                |      |
| 21          | 4208278          | ブ゛ツシング゛; ラハ゛ー   | BUSHING: RUBBER   | 1           |                    |                    |       |                                |      |
| 22          | 4206288          | ブツシング;ラバー       | BUSHING; RUBBER   | 1           |                    |                    |       |                                |      |
| 23          | 4259417          | ブツシング;ラバー       | BUSHING; RUBBER   | 1           |                    |                    |       |                                |      |
| 24          | 4389040          | ブ゛ヅシンク゛;ラハ゛ー    | BUSHING; RUBBER   | 4           |                    |                    |       |                                |      |
| 25          | 4232527          | ブ゛ツシンク゛;ラハ゛ー    | BUSHING; RUBBER   | 2           |                    |                    |       |                                |      |
| 26          | 4201749          | フ゛ツシンク゛;ラバー     | BUSHING; RUBBER   | 2           |                    |                    |       |                                |      |
| 28          | 4190960          | フ゛ツシンク゛;ラハ゛ー    | BUSHING; RUBBER   | 1           |                    |                    |       |                                |      |
| 29          | 4201995          | フ゛ツシンク゛;ラハ゛ー    | BUSHING; RUBBER   | 1           |                    |                    |       |                                |      |
| 31          | 4312368          | フ゛ツシンク゛;ラハ゛ー    | BUSHING; RUBBER   | 1           |                    |                    |       |                                |      |
| 33          | 4209294          | ブ゛ヅシング゛;ラハ゛ー    | BUSHING; RUBBER   | 3           |                    |                    |       |                                |      |
| 34          | 4184582          | フ゛ツシンク゛;ラハ゛ー    | BUSHING; RUBBER   | 1           |                    |                    |       |                                |      |
| 35          | 4293803          | ブツシング;ラバー       | BUSHING; RUBBER   | 1           |                    |                    |       |                                |      |
| 38          | 4240700          | ブ゛ツシング゛; ラハ゛ー   | BUSHING; RUBBER   | 1           |                    |                    |       | i                              |      |
| 39          | 4087462          | ブツシング;ラバー       | BUSHING; RUBBER   | 1           |                    |                    |       |                                |      |
| 40          | 4246927          | ブ゛ヅシンク゛; ラハ゛ー   | BUSHING; RUBBER   | 1           |                    |                    |       |                                |      |
| 42          | 4457108          | ブツシング;ラバー       | BUSHING; RUBBER   | 1           |                    |                    |       |                                |      |
| 46          | 4201751          | ブ゛ヅシンク゛; ラハ゛ー   | BUSHING; RUBBER   | 1           |                    |                    |       |                                |      |
| 47          | 4221019          | ブ゛ツシング゛;ラハ゛ー    | BUSHING; RUBBER   | 1           |                    |                    |       |                                |      |
|             |                  |                 |                   |             |                    |                    |       |                                |      |

#### センタージョイント部品(旋回体) CENTER JOINT PARTS (UPPERSTRUCTURE)

適用号機 Serial No. 001002-

| 符号<br>ITEM | 部品番号<br>PART NO. | 部 品 名           | PART NAME     | 数量<br>Q'TY | コード | 適用号機<br>SERIAL NO. | 互換性<br>ICA | 代替 部<br>REPLACE<br>PART<br>部品番号<br>PART NO. | 数量 |
|------------|------------------|-----------------|---------------|------------|-----|--------------------|------------|---------------------------------------------|----|
| 00         | 4196097          | カハ゛ー;ラハ゛ー       | COVER; RABBER | 1          |     |                    |            |                                             |    |
| 01         | 3095497          | ストツハ°           | STOPPER       | 1          |     |                    |            |                                             |    |
| 03         | 4474339          | リング゛; スリツフ゜     | RING;SLIP     | 1          |     |                    |            |                                             |    |
| 05         | J020620          | ホ゛ルト;セムス        | BOLT; SEMS    | 3          |     |                    |            |                                             |    |
| 11         | J222016          | ワツシヤ            | WASHER        | 5          |     |                    |            |                                             |    |
| 12         | M121645          | ホールト            | BOLT          | 5          |     |                    |            |                                             |    |
| 15         | 3095887          | フ゛ラケツト          | BRACKET       | 1          |     |                    |            |                                             |    |
| 16         | J770505          | <b>ボルト;ソケツト</b> | BOLT; SOCKET  | 2          |     |                    |            |                                             | i  |
| 17         | 4282175          | フ゛ラケット          | BRACKET       | 1          |     |                    |            |                                             |    |
| 18         | J021020          | <b>ボルト;セムス</b>  | BOLT; SEMS    | 1          |     |                    |            |                                             |    |
|            |                  |                 |               |            |     |                    |            |                                             |    |
|            |                  |                 |               |            |     |                    |            |                                             |    |