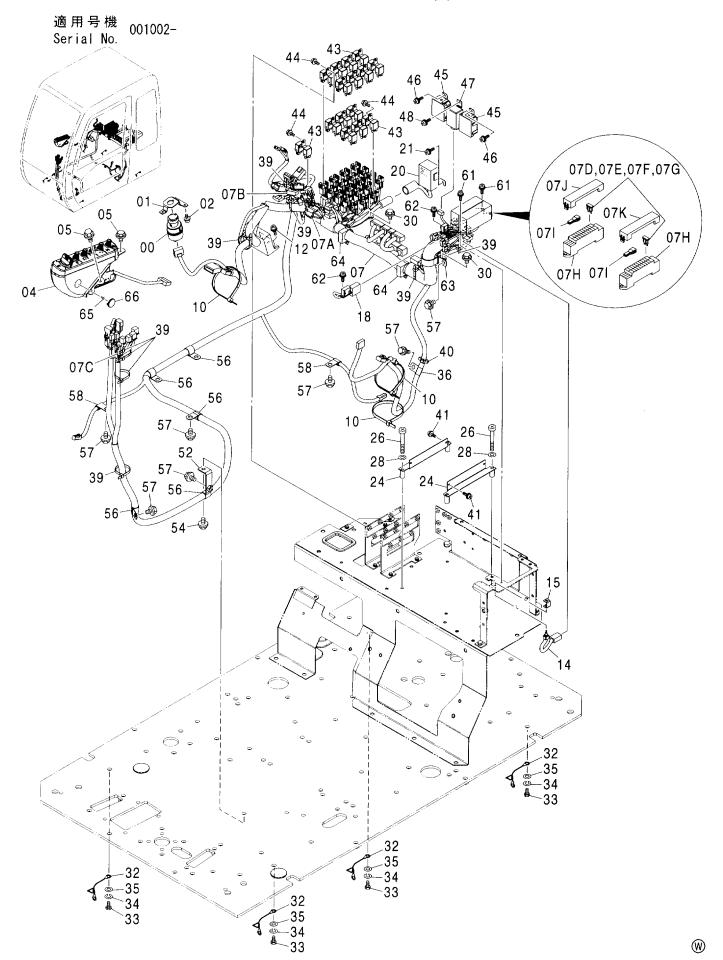

#### フレーム FRAME

適用号機 Serial No. 001002-

| 一符号<br>ITEM | 部品番号<br>PART NO. | 部品名             | PART NAME         | 数量<br>Q' TY | サービス<br>コード<br>S.C | 適用号機<br>SERIAL NO. | 互換性 ( | 代替音<br>REPLACE<br>PART<br>部品番号 | 数量   |
|-------------|------------------|-----------------|-------------------|-------------|--------------------|--------------------|-------|--------------------------------|------|
| 00          | 5008131          | フレーム;メイン        | FRAME; MAIN       | 1           |                    | <del></del>        | ICA   | PART NO.                       | Q'TY |
| 00A         | 3094064          | - n° 17°        | ·PIPE             | 1           |                    |                    |       |                                |      |
| 00B         | 3094210          | - n° 17°        | ·PIPE             | 1           |                    |                    |       |                                |      |
| 02          | 4255799          | ħΛ" -           | COVER             | 1           |                    |                    |       |                                | i    |
| 03          | 4161735          | ハ゜ヅキン           | PACKING           | 1           |                    |                    |       |                                |      |
| 04          | J021025          | <b>ボルト;セムス</b>  | BOLT; SEMS        | 2           |                    |                    | -     |                                |      |
| 06          | J922000          | <b>ホ</b> *ルト    | BOLT              | 32          |                    |                    |       |                                |      |
| 07          | 3088573          | t° >            | PIN               | 2           | ĺ                  |                    |       |                                |      |
| 08          | 4435129          | ピン;ストツパ         | PIN;STOPPER       | 2           |                    |                    |       |                                |      |
| 09          | J950016          | ナット             | NUT               | 4           |                    |                    |       |                                |      |
| 11          | 4444284          | プ°レート;スラスト 1.0  | PLATE; THRUST 1.0 | 2           | •                  |                    | 1     |                                |      |
| 12          | 4444285          | プ レート; スラスト 2.0 | PLATE; THRUST 2.0 | 2           |                    |                    |       |                                |      |
| 13          | 4444286          | プ°レート; スラスト 1.0 | PLATE; THRUST 1.0 | 4           |                    |                    |       |                                |      |
| 14          | 4444287          | プ レート; スラスト 2.0 | PLATE; THRUST 2.0 | 4           |                    |                    |       |                                |      |
| 15          | 4460370          | プ°ν-ト; λラスト 1.5 | PLATE; THRUST 1.5 | 1           |                    |                    |       |                                |      |
| 18          | 4338858          | ブ゛ツシング゛;ラハ゛ー    | BUSHING; RUBBER   | 2           |                    |                    |       |                                |      |
| 19          | 4191978          | ブ゛ヅシング゛; ラハ゛ー   | BUSHING; RUBBER   | 2           |                    |                    |       |                                |      |
| 20          | 4191977          | ブ゛ツシング゛; ラハ゛ー   | BUSHING; RUBBER   | 2           |                    |                    |       |                                |      |
| 21          | 4208278          | ブ゛ツシング゛; ラハ゛ー   | BUSHING: RUBBER   | 1           |                    |                    |       |                                |      |
| 22          | 4206288          | ブツシング;ラバー       | BUSHING; RUBBER   | 1           |                    |                    |       |                                |      |
| 23          | 4259417          | ブツシング;ラバー       | BUSHING; RUBBER   | 1           |                    |                    |       |                                |      |
| 24          | 4389040          | ブ゛ヅシンク゛;ラハ゛ー    | BUSHING; RUBBER   | 4           |                    |                    |       |                                |      |
| 25          | 4232527          | ブ゛ツシンク゛;ラハ゛ー    | BUSHING; RUBBER   | 2           |                    |                    |       |                                |      |
| 26          | 4201749          | フ゛ツシンク゛;ラバー     | BUSHING; RUBBER   | 2           |                    |                    |       |                                |      |
| 28          | 4190960          | フ゛ツシンク゛;ラハ゛ー    | BUSHING; RUBBER   | 1           |                    |                    |       |                                |      |
| 29          | 4201995          | フ゛ツシンク゛;ラハ゛ー    | BUSHING; RUBBER   | 1           |                    |                    |       |                                |      |
| 31          | 4312368          | フ゛ツシンク゛;ラハ゛ー    | BUSHING; RUBBER   | 1           |                    |                    |       |                                |      |
| 33          | 4209294          | ブ゛ヅシング゛;ラハ゛ー    | BUSHING; RUBBER   | 3           |                    |                    |       |                                |      |
| 34          | 4184582          | フ゛ツシンク゛;ラハ゛ー    | BUSHING; RUBBER   | 1           |                    |                    |       |                                |      |
| 35          | 4293803          | ブツシング;ラバー       | BUSHING; RUBBER   | 1           |                    |                    |       |                                |      |
| 38          | 4240700          | ブ゛ツシング゛; ラハ゛ー   | BUSHING; RUBBER   | 1           |                    |                    |       | i                              |      |
| 39          | 4087462          | ブツシング;ラバー       | BUSHING; RUBBER   | 1           |                    |                    |       |                                |      |
| 40          | 4246927          | ブ゛ヅシンク゛; ラハ゛ー   | BUSHING; RUBBER   | 1           |                    |                    |       |                                |      |
| 42          | 4457108          | ブツシング;ラバー       | BUSHING; RUBBER   | 1           |                    |                    |       |                                |      |
| 46          | 4201751          | ブ゛ヅシンク゛; ラハ゛ー   | BUSHING; RUBBER   | 1           |                    |                    |       |                                |      |
| 47          | 4221019          | ブ゛ツシング゛;ラハ゛ー    | BUSHING; RUBBER   | 1           |                    |                    |       |                                |      |
|             |                  |                 |                   |             |                    |                    |       |                                |      |

#### ブ-ムフ-トピン BOOM FOOT PIN

適用号機 Serial No. 001002-

| ( | ۷ | ١ |
|---|---|---|
|   | _ |   |

| 符号<br>ITEM                 | 部品番号<br>PART NO.                                    | 部 品 名                                         | PART NAME                           | 数量<br>Q' TY      | コード! | 適用号機<br>SERIAL NO. | 互換性<br>ICA | 代替部<br>REPLACE<br>PART<br>部品番号<br>PART NO. | 数量 |
|----------------------------|-----------------------------------------------------|-----------------------------------------------|-------------------------------------|------------------|------|--------------------|------------|--------------------------------------------|----|
| 00<br>01<br>02<br>03<br>05 | 4424425<br>4426128<br>J921840<br>J257218<br>8081448 | フ゛ロツク<br>フ゜レート<br>ホ゛ルト<br>ワツシヤ;スフ゜リンク゛<br>ヒ゜ン | BLOCK PLATE BOLT WASHER; SPRING PIN | 1<br>1<br>1<br>1 |      |                    |            |                                            |    |
|                            |                                                     |                                               |                                     |                  |      |                    |            |                                            |    |
|                            |                                                     |                                               |                                     |                  |      |                    |            |                                            |    |
|                            |                                                     |                                               |                                     |                  |      |                    |            |                                            |    |

#### センタージョイント部品(旋回体) CENTER JOINT PARTS (UPPERSTRUCTURE)

適用号機 Serial No. 001002-

| 符号<br>ITEM | 部品番号<br>PART NO. | 部 品 名           | PART NAME     | 数量<br>Q'TY | コード | 適用号機<br>SERIAL NO. | 互換性<br>ICA | 代替 部<br>REPLACE<br>PART<br>部品番号<br>PART NO. | 数量 |
|------------|------------------|-----------------|---------------|------------|-----|--------------------|------------|---------------------------------------------|----|
| 00         | 4196097          | カハ゛ー;ラハ゛ー       | COVER; RABBER | 1          |     |                    |            |                                             |    |
| 01         | 3095497          | ストツハ°           | STOPPER       | 1          |     |                    |            |                                             |    |
| 03         | 4474339          | リング゛; スリツフ゜     | RING;SLIP     | 1          |     |                    |            |                                             |    |
| 05         | J020620          | ホ゛ルト;セムス        | BOLT; SEMS    | 3          |     |                    |            |                                             |    |
| 11         | J222016          | ワツシヤ            | WASHER        | 5          |     |                    |            |                                             |    |
| 12         | M121645          | ホールト            | BOLT          | 5          |     |                    |            |                                             |    |
| 15         | 3095887          | フ゛ラケツト          | BRACKET       | 1          |     |                    |            |                                             |    |
| 16         | J770505          | <b>ボルト;ソケツト</b> | BOLT; SOCKET  | 2          |     |                    |            |                                             | i  |
| 17         | 4282175          | フ゛ラケット          | BRACKET       | 1          |     |                    |            |                                             |    |
| 18         | J021020          | <b>ボルト;セムス</b>  | BOLT; SEMS    | 1          |     |                    |            |                                             |    |
|            |                  |                 |               |            |     |                    |            |                                             |    |
|            |                  |                 |               |            |     |                    |            |                                             |    |