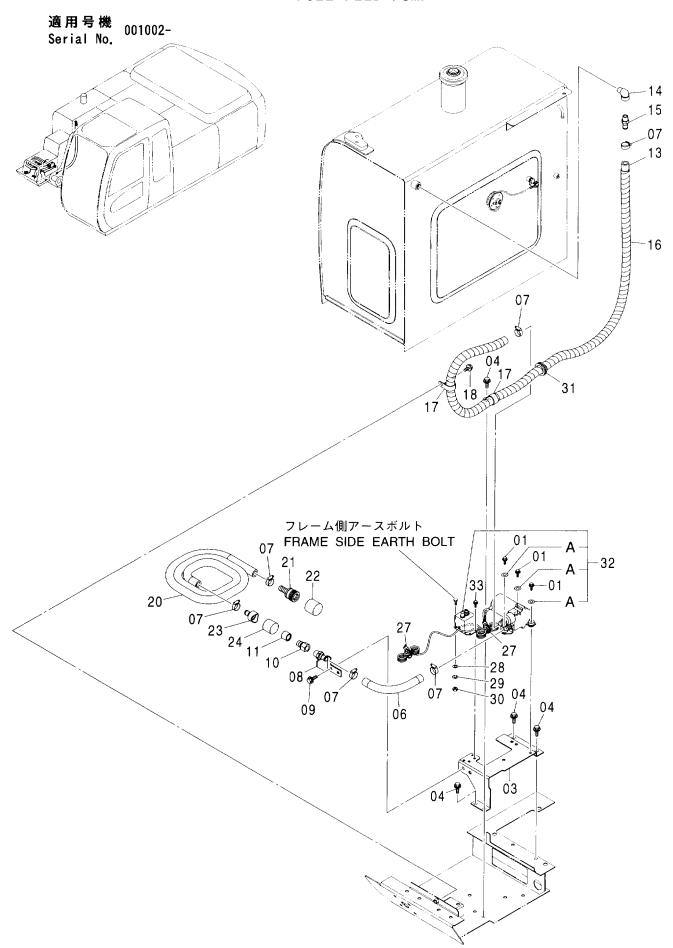

## 燃料配管 FUEL PIPING

| 一一<br>符号<br>ITEM | 部品番号<br>PART NO. | 部 品 名            | PART NAME     | 数量 サービスコード S.C | 適用号機<br>SERIAL NO. | 互<br>快<br>REPLACEABLE<br>PART<br>性 部品番号 数量<br>ICA PART NO. Q'TY |
|------------------|------------------|------------------|---------------|----------------|--------------------|-----------------------------------------------------------------|
| 00               | 9211235          | ホース;フユエル         | HOSE; FUEL    | 1              |                    |                                                                 |
| 00A              | 4397360          | ・ホース;フユエル        | -HOSE; FUEL   | 1              |                    |                                                                 |
| 00B              | 4332697          | ·f1-7"           | - TUBE        | 1              |                    |                                                                 |
| 01               | 9211236          | ホース;フュエル         | HOSE; FUEL    | 1              |                    |                                                                 |
| 01A              | 4387727          | ・ホース;フユエル        | -HOSE; FUEL   | 1              |                    |                                                                 |
| 01B              | 4267659          | ·f1-7            | -TUBE         | 1              |                    |                                                                 |
| 02               | 9211237          | ホース;フユエル         | HOSE; FUEL    | 1              |                    |                                                                 |
| 02A              | 4436675          | ・ホース;フユエル        | -HOSE; FUEL   | 1              |                    |                                                                 |
| 02B              | 4344648          | ·f1-7            | - TUBE        | 1              |                    |                                                                 |
| 03               | 4514700          | クリツフ゜;ホース        | CLIP;HOSE     | 6              |                    |                                                                 |
| 05               | J020825          | <b>ホ</b> ゛ルト;セムス | BOLT; SEMS    | 2              |                    |                                                                 |
| 07               | 4469544          | ホース; ビニール        | HOSE; VINYL   | 1              |                    |                                                                 |
| 08               | 4452161          | セハ°レータ           | SEPARATOR     | 1              |                    |                                                                 |
| 09               | 4452162          | パイプ;フユエル         | PIPE; FUEL    | 2              |                    |                                                                 |
| 10               | 4452163          | <b>ボルト;7</b> イ   | BOLT; EYE     | 1              |                    |                                                                 |
| 11               | 4452164          | フイルタ;コ゛ース゛       | FILTER; GAUZE | 1              |                    |                                                                 |
| 12               | 4452165          | ハ° ツキン           | PACKING       | 4              |                    |                                                                 |
| 13               | 4192034          | クリツフ°            | CLIP          | 2              |                    |                                                                 |
| 15               | 4190273          | クリツフ゜            | CLIP          | 2              |                    |                                                                 |
| 16               | 4190282          | クリツフ°            | CLIP          | 1              |                    |                                                                 |
| 17               | J011020          | <b>ボルト;セムス</b>   | BOLT; SEMS    | 5              |                    |                                                                 |
|                  |                  |                  |               |                |                    |                                                                 |
|                  |                  |                  |               |                |                    |                                                                 |
|                  |                  |                  |               |                |                    |                                                                 |
|                  |                  |                  |               |                |                    |                                                                 |