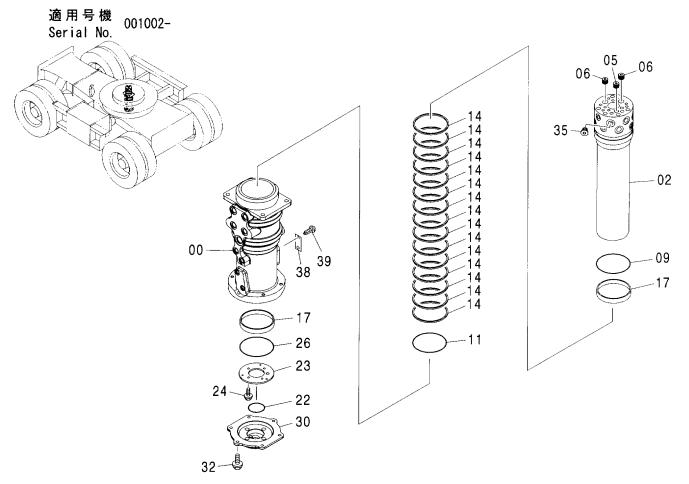

#### センタージョイント部品(旋回体) CENTER JOINT PARTS (UPPERSTRUCTURE)

適用号機 Serial No. 001002-

| 符号<br>ITEM | 部品番号<br>PART NO. | 部 品 名           | PART NAME     | 数量<br>Q'TY | コード | 適用号機<br>SERIAL NO. | 互換性<br>ICA | 代替 部<br>REPLACE<br>PART<br>部品番号<br>PART NO. | 数量 |
|------------|------------------|-----------------|---------------|------------|-----|--------------------|------------|---------------------------------------------|----|
| 00         | 4196097          | カハ゛ー;ラハ゛ー       | COVER; RABBER | 1          |     |                    |            |                                             |    |
| 01         | 3095497          | ストツハ°           | STOPPER       | 1          |     |                    |            |                                             |    |
| 03         | 4474339          | リング゛; スリツフ゜     | RING;SLIP     | 1          |     |                    |            |                                             |    |
| 05         | J020620          | ホ゛ルト;セムス        | BOLT; SEMS    | 3          |     |                    |            |                                             |    |
| 11         | J222016          | ワツシヤ            | WASHER        | 5          |     |                    |            |                                             |    |
| 12         | M121645          | ホールト            | BOLT          | 5          |     |                    |            |                                             |    |
| 15         | 3095887          | フ゛ラケツト          | BRACKET       | 1          |     |                    |            |                                             |    |
| 16         | J770505          | <b>ボルト;ソケツト</b> | BOLT; SOCKET  | 2          |     |                    |            |                                             | i  |
| 17         | 4282175          | フ゛ラケット          | BRACKET       | 1          |     |                    |            |                                             |    |
| 18         | J021020          | <b>ボルト;セムス</b>  | BOLT; SEMS    | 1          |     |                    |            |                                             |    |
|            |                  |                 |               |            |     |                    |            |                                             |    |
|            |                  |                 |               |            |     |                    |            |                                             |    |