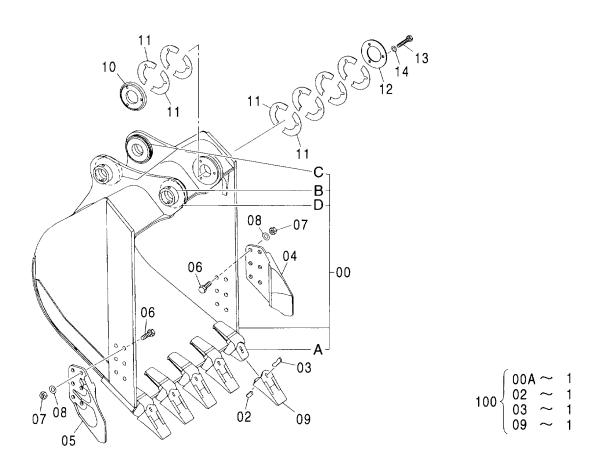

#### フレーム FRAME

適用号機 Serial No. 001002-

| 一符号<br>ITEM | 部品番号<br>PART NO. | 部品名             | PART NAME         | 数量<br>Q' TY | サービス<br>コード<br>S.C | 適用号機<br>SERIAL NO. | 互換性 ( | 代替音<br>REPLACE<br>PART<br>部品番号 | 数量   |
|-------------|------------------|-----------------|-------------------|-------------|--------------------|--------------------|-------|--------------------------------|------|
| 00          | 5008131          | フレーム;メイン        | FRAME; MAIN       | 1           |                    | <del></del>        | ICA   | PART NO.                       | Q'TY |
| 00A         | 3094064          | - n° 17°        | ·PIPE             | 1           |                    |                    |       |                                |      |
| 00B         | 3094210          | - n° 17°        | ·PIPE             | 1           |                    |                    |       |                                |      |
| 02          | 4255799          | ħΛ" -           | COVER             | 1           |                    |                    |       |                                | i    |
| 03          | 4161735          | ハ゜ヅキン           | PACKING           | 1           |                    |                    |       |                                |      |
| 04          | J021025          | <b>ボルト;セムス</b>  | BOLT; SEMS        | 2           |                    |                    | -     |                                |      |
| 06          | J922000          | <b>ホ</b> *ルト    | BOLT              | 32          |                    |                    |       |                                |      |
| 07          | 3088573          | t° >            | PIN               | 2           | ĺ                  |                    |       |                                |      |
| 08          | 4435129          | ピン;ストツパ         | PIN;STOPPER       | 2           |                    |                    |       |                                |      |
| 09          | J950016          | ナット             | NUT               | 4           |                    |                    |       |                                |      |
| 11          | 4444284          | プ°レート;スラスト 1.0  | PLATE; THRUST 1.0 | 2           | •                  |                    | 1     |                                |      |
| 12          | 4444285          | プ レート; スラスト 2.0 | PLATE; THRUST 2.0 | 2           |                    |                    |       |                                |      |
| 13          | 4444286          | プ°レート; スラスト 1.0 | PLATE; THRUST 1.0 | 4           |                    |                    |       |                                |      |
| 14          | 4444287          | プ レート; スラスト 2.0 | PLATE; THRUST 2.0 | 4           |                    |                    |       |                                |      |
| 15          | 4460370          | プ°ν-ト; λラスト 1.5 | PLATE; THRUST 1.5 | 1           |                    |                    |       |                                |      |
| 18          | 4338858          | ブ゛ツシング゛;ラハ゛ー    | BUSHING; RUBBER   | 2           |                    |                    |       |                                |      |
| 19          | 4191978          | ブ゛ヅシング゛; ラハ゛ー   | BUSHING; RUBBER   | 2           |                    |                    |       |                                |      |
| 20          | 4191977          | ブ゛ツシング゛; ラハ゛ー   | BUSHING; RUBBER   | 2           |                    |                    |       |                                |      |
| 21          | 4208278          | ブ゛ツシング゛; ラハ゛ー   | BUSHING: RUBBER   | 1           |                    |                    |       |                                |      |
| 22          | 4206288          | ブツシング;ラバー       | BUSHING; RUBBER   | 1           |                    |                    |       |                                |      |
| 23          | 4259417          | ブツシング;ラバー       | BUSHING; RUBBER   | 1           |                    |                    |       |                                |      |
| 24          | 4389040          | ブ゛ヅシンク゛;ラハ゛ー    | BUSHING; RUBBER   | 4           |                    |                    |       |                                |      |
| 25          | 4232527          | ブ゛ツシンク゛;ラハ゛ー    | BUSHING; RUBBER   | 2           |                    |                    |       |                                |      |
| 26          | 4201749          | フ゛ツシンク゛;ラバー     | BUSHING; RUBBER   | 2           |                    |                    |       |                                |      |
| 28          | 4190960          | フ゛ツシンク゛;ラハ゛ー    | BUSHING; RUBBER   | 1           |                    |                    |       |                                |      |
| 29          | 4201995          | フ゛ツシンク゛;ラハ゛ー    | BUSHING; RUBBER   | 1           |                    |                    |       |                                |      |
| 31          | 4312368          | フ゛ツシンク゛;ラハ゛ー    | BUSHING; RUBBER   | 1           |                    |                    |       |                                |      |
| 33          | 4209294          | ブ゛ヅシング゛;ラハ゛ー    | BUSHING; RUBBER   | 3           |                    |                    |       |                                |      |
| 34          | 4184582          | フ゛ツシンク゛;ラハ゛ー    | BUSHING; RUBBER   | 1           |                    |                    |       |                                |      |
| 35          | 4293803          | ブツシング;ラバー       | BUSHING; RUBBER   | 1           |                    |                    |       |                                |      |
| 38          | 4240700          | ブ゛ツシング゛; ラハ゛ー   | BUSHING; RUBBER   | 1           |                    |                    |       | i                              |      |
| 39          | 4087462          | ブツシング;ラバー       | BUSHING; RUBBER   | 1           |                    |                    |       |                                |      |
| 40          | 4246927          | ブ゛ヅシンク゛; ラハ゛ー   | BUSHING; RUBBER   | 1           |                    |                    |       |                                |      |
| 42          | 4457108          | ブツシング;ラバー       | BUSHING; RUBBER   | 1           |                    |                    |       |                                |      |
| 46          | 4201751          | ブ゛ヅシンク゛; ラハ゛ー   | BUSHING; RUBBER   | 1           |                    |                    |       |                                |      |
| 47          | 4221019          | ブ゛ツシング゛;ラハ゛ー    | BUSHING; RUBBER   | 1           |                    |                    |       |                                |      |
|             |                  |                 |                   |             |                    |                    |       |                                |      |