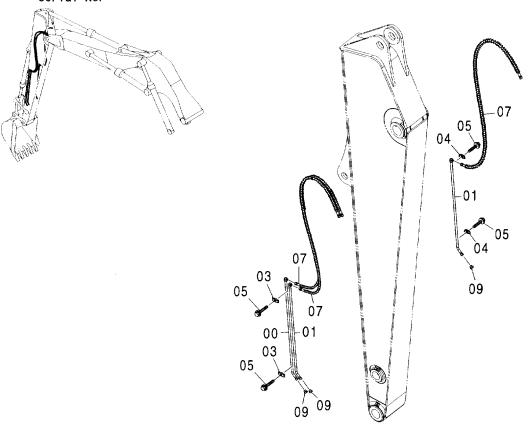

HSB 共用配管 (ブレーカ&クラッシャ)[モノブーム] … 367 HSB COMMON PIPING (BREAKER & CRUSHER) [MONO BOOM]

HSB 共用配管 (ブレーカ&クラッシャ)[2P-ブーム] … 368 HSB COMMON PIPING (BREAKER & CRUSHER) [2P-BOOM]

アタッチメント 補助操作用配管 ASSIST PIPING

クイックヒッチ配管(モノブーム)< 欧州 > … 369 QUICKHITCH PIPING (MONO BOOM) <EU>

クイックヒッチ配管(2P-ブーム)< 欧州> … 370 QUICKHITCH PIPING (2P-BOOM) <EU>

クイックヒッチ配管(2.02M アーム)< 欧州 > …… 371 QUICKHITCH PIPING (2.02M ARM) < EU >

クイックヒッチ配管 (2.03M アーム) < 欧州>…… 372 QUICKHITCH PIPING (2.03M ARM) < EU>

クイックヒッチ配管 (2.41M,2.42M アーム) <欧州> … 373 QUICKHITCH PIPING (2.41M,2.42M ARM) <EU>

CONTENTS クイックヒッチ配管(2.91M アーム)< 欧州 > … 374 QUICKHITCH PIPING (2.91M ARM) <EU> クイックヒッチ配管 (3.51M アーム) < 欧州 > … 375 QUICKHITCH PIPING (3.51M ARM) <EU> アシスト配管 (モノブーム) < 欧州 > ……… 376 ASSIST PIPING (MONO BOOM) <EU>