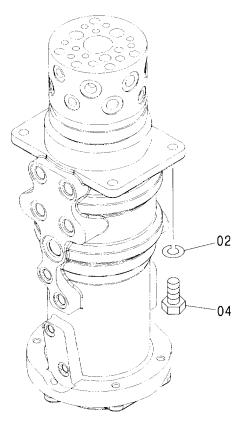

#### センタージョイント部品(旋回体) CENTER JOINT PARTS (UPPERSTRUCTURE)

適用号機 Serial No. 001002-

| 符号<br>ITEM | 部品番号<br>PART NO. | 部 品 名           | PART NAME     | 数量<br>Q'TY | コード | 適用号機<br>SERIAL NO. | 互換性<br>ICA | 代替 部<br>REPLACE<br>PART<br>部品番号<br>PART NO. | 数量 |
|------------|------------------|-----------------|---------------|------------|-----|--------------------|------------|---------------------------------------------|----|
| 00         | 4196097          | カハ゛ー;ラハ゛ー       | COVER; RABBER | 1          |     |                    |            |                                             |    |
| 01         | 3095497          | ストツハ°           | STOPPER       | 1          |     |                    |            |                                             |    |
| 03         | 4474339          | リング゛; スリツフ゜     | RING;SLIP     | 1          |     |                    |            |                                             |    |
| 05         | J020620          | ホ゛ルト;セムス        | BOLT; SEMS    | 3          |     |                    |            |                                             |    |
| 11         | J222016          | ワツシヤ            | WASHER        | 5          |     |                    |            |                                             |    |
| 12         | M121645          | ホールト            | BOLT          | 5          |     |                    |            |                                             |    |
| 15         | 3095887          | フ゛ラケツト          | BRACKET       | 1          |     |                    |            |                                             |    |
| 16         | J770505          | <b>ボルト;ソケツト</b> | BOLT; SOCKET  | 2          |     |                    |            |                                             | i  |
| 17         | 4282175          | フ゛ラケット          | BRACKET       | 1          |     |                    |            |                                             |    |
| 18         | J021020          | <b>ボルト;セムス</b>  | BOLT; SEMS    | 1          |     |                    |            |                                             |    |
|            |                  |                 |               |            |     |                    |            |                                             |    |
|            |                  |                 |               |            |     |                    |            |                                             |    |