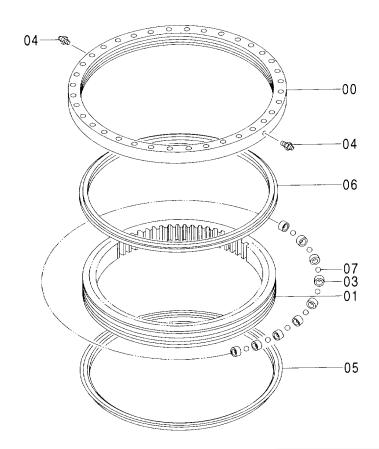

#### センタージョイント部品(旋回体) CENTER JOINT PARTS (UPPERSTRUCTURE)

適用号機 Serial No. 001002-

| 符号<br>ITEM | 部品番号<br>PART NO. | 部 品 名           | PART NAME     | 数量<br>Q'TY | コード | 適用号機<br>SERIAL NO. | 互換性<br>ICA | 代替 部<br>REPLACE<br>PART<br>部品番号<br>PART NO. | 数量 |
|------------|------------------|-----------------|---------------|------------|-----|--------------------|------------|---------------------------------------------|----|
| 00         | 4196097          | カハ゛ー;ラハ゛ー       | COVER; RABBER | 1          |     |                    |            |                                             |    |
| 01         | 3095497          | ストツハ°           | STOPPER       | 1          |     |                    |            |                                             |    |
| 03         | 4474339          | リング゛; スリツフ゜     | RING;SLIP     | 1          |     |                    |            |                                             |    |
| 05         | J020620          | ホ゛ルト;セムス        | BOLT; SEMS    | 3          |     |                    |            |                                             |    |
| 11         | J222016          | ワツシヤ            | WASHER        | 5          |     |                    |            |                                             |    |
| 12         | M121645          | ホールト            | BOLT          | 5          |     |                    |            |                                             |    |
| 15         | 3095887          | フ゛ラケツト          | BRACKET       | 1          |     |                    |            |                                             |    |
| 16         | J770505          | <b>ボルト;ソケツト</b> | BOLT; SOCKET  | 2          |     |                    |            |                                             | i  |
| 17         | 4282175          | フ゛ラケット          | BRACKET       | 1          |     |                    |            |                                             |    |
| 18         | J021020          | <b>ボルト;セムス</b>  | BOLT; SEMS    | 1          |     |                    |            |                                             |    |
|            |                  |                 |               |            |     |                    |            |                                             |    |
|            |                  |                 |               |            |     |                    |            |                                             |    |