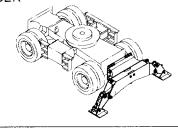

フレーム FRAME

#### フレーム FRAME

適用号機 Serial No. 001002-

| 一符号<br>ITEM | 部品番号<br>PART NO. | 部品名             | PART NAME         | 数量<br>Q' TY | サービス<br>コード<br>S.C | 適用号機<br>SERIAL NO. | 互換性 ( | 代替音<br>REPLACE<br>PART<br>部品番号 | 数量   |
|-------------|------------------|-----------------|-------------------|-------------|--------------------|--------------------|-------|--------------------------------|------|
| 00          | 5008131          | フレーム;メイン        | FRAME; MAIN       | 1           |                    | <del></del>        | ICA   | PART NO.                       | Q'TY |
| 00A         | 3094064          | - n° 17°        | ·PIPE             | 1           |                    |                    |       |                                |      |
| 00B         | 3094210          | - n° 17°        | ·PIPE             | 1           |                    |                    |       |                                |      |
| 02          | 4255799          | ħΛ" -           | COVER             | 1           |                    |                    |       |                                | i    |
| 03          | 4161735          | ハ゜ヅキン           | PACKING           | 1           |                    |                    |       |                                |      |
| 04          | J021025          | <b>ボルト;セムス</b>  | BOLT; SEMS        | 2           |                    |                    | -     |                                |      |
| 06          | J922000          | <b>ホ</b> *ルト    | BOLT              | 32          |                    |                    |       |                                |      |
| 07          | 3088573          | t° >            | PIN               | 2           | ĺ                  |                    |       |                                |      |
| 08          | 4435129          | ピン;ストツパ         | PIN;STOPPER       | 2           |                    |                    |       |                                |      |
| 09          | J950016          | ナット             | NUT               | 4           |                    |                    |       |                                |      |
| 11          | 4444284          | プ°レート;スラスト 1.0  | PLATE; THRUST 1.0 | 2           | •                  |                    | 1     |                                |      |
| 12          | 4444285          | プ レート; スラスト 2.0 | PLATE; THRUST 2.0 | 2           |                    |                    |       |                                |      |
| 13          | 4444286          | プ°レート; スラスト 1.0 | PLATE; THRUST 1.0 | 4           |                    |                    |       |                                |      |
| 14          | 4444287          | プ レート; スラスト 2.0 | PLATE; THRUST 2.0 | 4           |                    |                    |       |                                |      |
| 15          | 4460370          | プ°ν-ト; λラスト 1.5 | PLATE; THRUST 1.5 | 1           |                    |                    |       |                                |      |
| 18          | 4338858          | ブ゛ツシング゛;ラハ゛ー    | BUSHING; RUBBER   | 2           |                    |                    |       |                                |      |
| 19          | 4191978          | ブ゛ヅシング゛; ラハ゛ー   | BUSHING; RUBBER   | 2           |                    |                    |       |                                |      |
| 20          | 4191977          | ブ゛ツシング゛; ラハ゛ー   | BUSHING; RUBBER   | 2           |                    |                    |       |                                |      |
| 21          | 4208278          | ブ゛ツシング゛; ラハ゛ー   | BUSHING: RUBBER   | 1           |                    |                    |       |                                |      |
| 22          | 4206288          | ブツシング;ラバー       | BUSHING; RUBBER   | 1           |                    |                    |       |                                |      |
| 23          | 4259417          | ブツシング;ラバー       | BUSHING; RUBBER   | 1           |                    |                    |       |                                |      |
| 24          | 4389040          | ブ゛ヅシンク゛;ラハ゛ー    | BUSHING; RUBBER   | 4           |                    |                    |       |                                |      |
| 25          | 4232527          | ブ゛ツシンク゛;ラハ゛ー    | BUSHING; RUBBER   | 2           |                    |                    |       |                                |      |
| 26          | 4201749          | フ゛ツシンク゛;ラバー     | BUSHING; RUBBER   | 2           |                    |                    |       |                                |      |
| 28          | 4190960          | フ゛ツシンク゛;ラハ゛ー    | BUSHING; RUBBER   | 1           |                    |                    |       |                                |      |
| 29          | 4201995          | フ゛ツシンク゛;ラハ゛ー    | BUSHING; RUBBER   | 1           |                    |                    |       |                                |      |
| 31          | 4312368          | フ゛ツシンク゛;ラハ゛ー    | BUSHING; RUBBER   | 1           |                    |                    |       |                                |      |
| 33          | 4209294          | ブ゛ヅシング゛;ラハ゛ー    | BUSHING; RUBBER   | 3           |                    |                    |       |                                |      |
| 34          | 4184582          | フ゛ツシンク゛;ラハ゛ー    | BUSHING; RUBBER   | 1           |                    |                    |       |                                |      |
| 35          | 4293803          | ブツシング;ラバー       | BUSHING; RUBBER   | 1           |                    |                    |       |                                |      |
| 38          | 4240700          | ブ゛ツシング゛; ラハ゛ー   | BUSHING; RUBBER   | 1           |                    |                    |       | i                              |      |
| 39          | 4087462          | ブツシング;ラバー       | BUSHING; RUBBER   | 1           |                    |                    |       |                                |      |
| 40          | 4246927          | ブ゛ヅシンク゛; ラハ゛ー   | BUSHING; RUBBER   | 1           |                    |                    |       |                                |      |
| 42          | 4457108          | ブツシング;ラバー       | BUSHING; RUBBER   | 1           |                    |                    |       |                                |      |
| 46          | 4201751          | ブ゛ヅシンク゛; ラハ゛ー   | BUSHING; RUBBER   | 1           |                    |                    |       |                                |      |
| 47          | 4221019          | ブ゛ツシング゛;ラハ゛ー    | BUSHING; RUBBER   | 1           |                    |                    |       |                                |      |
|             |                  |                 |                   |             |                    |                    |       |                                |      |