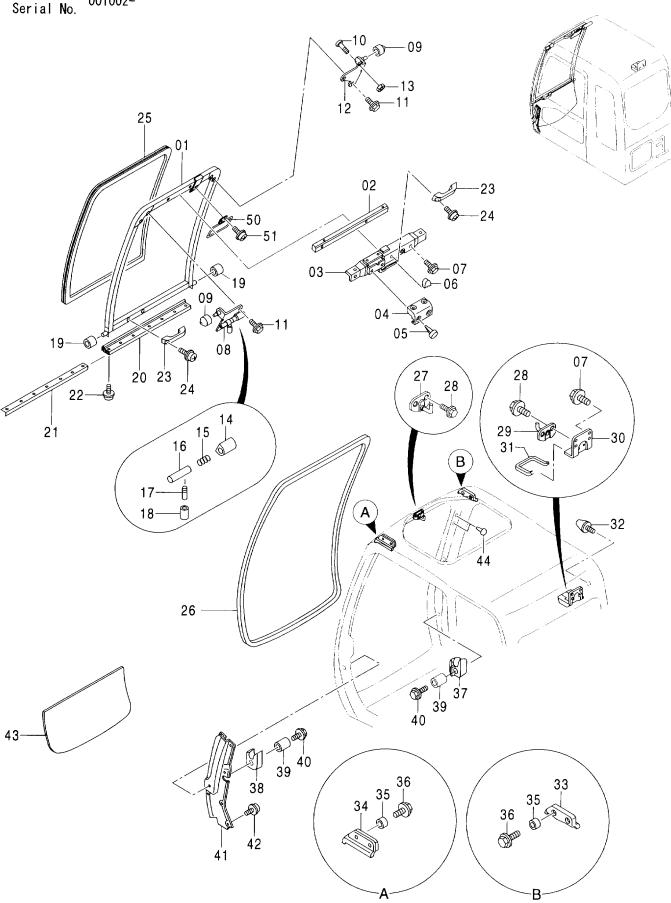

#### フレーム FRAME

適用号機 Serial No. 001002-

| 一符号<br>ITEM | 部品番号<br>PART NO. | 部品名             | PART NAME         | 数量<br>Q' TY | サービス<br>コード<br>S.C | 適用号機<br>SERIAL NO. | 互換性 ( | 代替音<br>REPLACE<br>PART<br>部品番号 | 数量   |
|-------------|------------------|-----------------|-------------------|-------------|--------------------|--------------------|-------|--------------------------------|------|
| 00          | 5008131          | フレーム;メイン        | FRAME; MAIN       | 1           |                    | <del></del>        | ICA   | PART NO.                       | Q'TY |
| 00A         | 3094064          | - n° 17°        | ·PIPE             | 1           |                    |                    |       |                                |      |
| 00B         | 3094210          | - n° 17°        | ·PIPE             | 1           |                    |                    |       |                                |      |
| 02          | 4255799          | ħΛ" -           | COVER             | 1           |                    |                    |       |                                | i    |
| 03          | 4161735          | ハ゜ヅキン           | PACKING           | 1           |                    |                    |       |                                |      |
| 04          | J021025          | <b>ボルト;セムス</b>  | BOLT; SEMS        | 2           |                    |                    | -     |                                |      |
| 06          | J922000          | <b>ホ</b> *ルト    | BOLT              | 32          |                    |                    |       |                                |      |
| 07          | 3088573          | t° >            | PIN               | 2           | ĺ                  |                    |       |                                |      |
| 08          | 4435129          | ピン;ストツパ         | PIN;STOPPER       | 2           |                    |                    |       |                                |      |
| 09          | J950016          | ナット             | NUT               | 4           |                    |                    |       |                                |      |
| 11          | 4444284          | プ°レート;スラスト 1.0  | PLATE; THRUST 1.0 | 2           | •                  |                    | 1     |                                |      |
| 12          | 4444285          | プ レート; スラスト 2.0 | PLATE; THRUST 2.0 | 2           |                    |                    |       |                                |      |
| 13          | 4444286          | プ°レート; スラスト 1.0 | PLATE; THRUST 1.0 | 4           |                    |                    |       |                                |      |
| 14          | 4444287          | プ レート; スラスト 2.0 | PLATE; THRUST 2.0 | 4           |                    |                    |       |                                |      |
| 15          | 4460370          | プ°ν-ト; λラスト 1.5 | PLATE; THRUST 1.5 | 1           |                    |                    |       |                                |      |
| 18          | 4338858          | ブ゛ツシング゛;ラハ゛ー    | BUSHING; RUBBER   | 2           |                    |                    |       |                                |      |
| 19          | 4191978          | ブ゛ヅシング゛; ラハ゛ー   | BUSHING; RUBBER   | 2           |                    |                    |       |                                |      |
| 20          | 4191977          | ブ゛ツシング゛; ラハ゛ー   | BUSHING; RUBBER   | 2           |                    |                    |       |                                |      |
| 21          | 4208278          | ブ゛ツシング゛; ラハ゛ー   | BUSHING: RUBBER   | 1           |                    |                    |       |                                |      |
| 22          | 4206288          | ブツシング;ラバー       | BUSHING; RUBBER   | 1           |                    |                    |       |                                |      |
| 23          | 4259417          | ブツシング;ラバー       | BUSHING; RUBBER   | 1           |                    |                    |       |                                |      |
| 24          | 4389040          | ブ゛ヅシンク゛;ラハ゛ー    | BUSHING; RUBBER   | 4           |                    |                    |       |                                |      |
| 25          | 4232527          | ブ゛ツシンク゛;ラハ゛ー    | BUSHING; RUBBER   | 2           |                    |                    |       |                                |      |
| 26          | 4201749          | フ゛ツシンク゛;ラバー     | BUSHING; RUBBER   | 2           |                    |                    |       |                                |      |
| 28          | 4190960          | フ゛ツシンク゛;ラハ゛ー    | BUSHING; RUBBER   | 1           |                    |                    |       |                                |      |
| 29          | 4201995          | フ゛ツシンク゛;ラハ゛ー    | BUSHING; RUBBER   | 1           |                    |                    |       |                                |      |
| 31          | 4312368          | フ゛ツシンク゛;ラハ゛ー    | BUSHING; RUBBER   | 1           |                    |                    |       |                                |      |
| 33          | 4209294          | ブ゛ヅシング゛;ラハ゛ー    | BUSHING; RUBBER   | 3           |                    |                    |       |                                |      |
| 34          | 4184582          | フ゛ツシンク゛;ラハ゛ー    | BUSHING; RUBBER   | 1           |                    |                    |       |                                |      |
| 35          | 4293803          | ブツシング;ラバー       | BUSHING; RUBBER   | 1           |                    |                    |       |                                |      |
| 38          | 4240700          | ブ゛ツシング゛; ラハ゛ー   | BUSHING; RUBBER   | 1           |                    |                    |       | i                              |      |
| 39          | 4087462          | ブツシング;ラバー       | BUSHING; RUBBER   | 1           |                    |                    |       |                                |      |
| 40          | 4246927          | ブ゛ヅシンク゛; ラハ゛ー   | BUSHING; RUBBER   | 1           |                    |                    |       |                                |      |
| 42          | 4457108          | ブツシング;ラバー       | BUSHING; RUBBER   | 1           |                    |                    |       |                                |      |
| 46          | 4201751          | ブ゛ヅシンク゛; ラハ゛ー   | BUSHING; RUBBER   | 1           |                    |                    |       |                                |      |
| 47          | 4221019          | ブ゛ツシング゛;ラハ゛ー    | BUSHING; RUBBER   | 1           |                    |                    |       |                                |      |
|             |                  |                 |                   |             |                    |                    |       |                                |      |