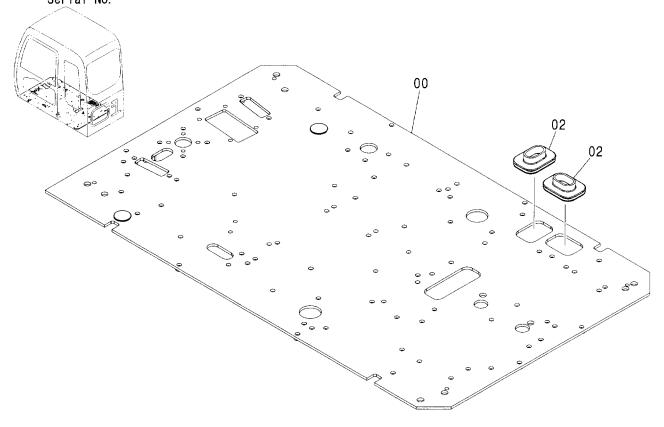

#### フレーム FRAME

適用号機 Serial No. 001002-

| 一符号<br>ITEM | 部品番号<br>PART NO. | 部品名             | PART NAME         | 数量<br>Q' TY | サービス<br>コード<br>S.C | 適用号機<br>SERIAL NO. | 互換性 ( | 代替音<br>REPLACE<br>PART<br>部品番号 | 数量   |
|-------------|------------------|-----------------|-------------------|-------------|--------------------|--------------------|-------|--------------------------------|------|
| 00          | 5008131          | フレーム;メイン        | FRAME; MAIN       | 1           |                    | <del></del>        | ICA   | PART NO.                       | Q'TY |
| 00A         | 3094064          | - n° 17°        | ·PIPE             | 1           |                    |                    |       |                                |      |
| 00B         | 3094210          | - n° 17°        | ·PIPE             | 1           |                    |                    |       |                                |      |
| 02          | 4255799          | ħΛ" -           | COVER             | 1           |                    |                    |       |                                | i    |
| 03          | 4161735          | ハ゜ヅキン           | PACKING           | 1           |                    |                    |       |                                |      |
| 04          | J021025          | <b>ボルト;セムス</b>  | BOLT; SEMS        | 2           |                    |                    | -     |                                |      |
| 06          | J922000          | <b>ホ</b> *ルト    | BOLT              | 32          |                    |                    |       |                                |      |
| 07          | 3088573          | t° >            | PIN               | 2           | ĺ                  |                    |       |                                |      |
| 08          | 4435129          | ピン;ストツパ         | PIN;STOPPER       | 2           |                    |                    |       |                                |      |
| 09          | J950016          | ナット             | NUT               | 4           |                    |                    |       |                                |      |
| 11          | 4444284          | プ°レート;スラスト 1.0  | PLATE; THRUST 1.0 | 2           | •                  |                    | 1     |                                |      |
| 12          | 4444285          | プ レート; スラスト 2.0 | PLATE; THRUST 2.0 | 2           |                    |                    |       |                                |      |
| 13          | 4444286          | プ°レート; スラスト 1.0 | PLATE; THRUST 1.0 | 4           |                    |                    |       |                                |      |
| 14          | 4444287          | プ レート; スラスト 2.0 | PLATE; THRUST 2.0 | 4           |                    |                    |       |                                |      |
| 15          | 4460370          | プ°ν-ト; λラスト 1.5 | PLATE; THRUST 1.5 | 1           |                    |                    |       |                                |      |
| 18          | 4338858          | ブ゛ツシング゛;ラハ゛ー    | BUSHING; RUBBER   | 2           |                    |                    |       |                                |      |
| 19          | 4191978          | ブ゛ヅシング゛; ラハ゛ー   | BUSHING; RUBBER   | 2           |                    |                    |       |                                |      |
| 20          | 4191977          | ブ゛ツシング゛; ラハ゛ー   | BUSHING; RUBBER   | 2           |                    |                    |       |                                |      |
| 21          | 4208278          | ブ゛ツシング゛; ラハ゛ー   | BUSHING: RUBBER   | 1           |                    |                    |       |                                |      |
| 22          | 4206288          | ブツシング;ラバー       | BUSHING; RUBBER   | 1           |                    |                    |       |                                |      |
| 23          | 4259417          | ブツシング;ラバー       | BUSHING; RUBBER   | 1           |                    |                    |       |                                |      |
| 24          | 4389040          | ブ゛ヅシンク゛;ラハ゛ー    | BUSHING; RUBBER   | 4           |                    |                    |       |                                |      |
| 25          | 4232527          | ブ゛ツシンク゛;ラハ゛ー    | BUSHING; RUBBER   | 2           |                    |                    |       |                                |      |
| 26          | 4201749          | フ゛ツシンク゛;ラバー     | BUSHING; RUBBER   | 2           |                    |                    |       |                                |      |
| 28          | 4190960          | フ゛ツシンク゛;ラハ゛ー    | BUSHING; RUBBER   | 1           |                    |                    |       |                                |      |
| 29          | 4201995          | フ゛ツシンク゛;ラハ゛ー    | BUSHING; RUBBER   | 1           |                    |                    |       |                                |      |
| 31          | 4312368          | フ゛ツシンク゛;ラハ゛ー    | BUSHING; RUBBER   | 1           |                    |                    |       |                                |      |
| 33          | 4209294          | ブ゛ヅシング゛;ラハ゛ー    | BUSHING; RUBBER   | 3           |                    |                    |       |                                |      |
| 34          | 4184582          | フ゛ツシンク゛;ラハ゛ー    | BUSHING; RUBBER   | 1           |                    |                    |       |                                |      |
| 35          | 4293803          | ブツシング;ラバー       | BUSHING; RUBBER   | 1           |                    |                    |       |                                |      |
| 38          | 4240700          | ブ゛ツシング゛; ラハ゛ー   | BUSHING; RUBBER   | 1           |                    |                    |       | i                              |      |
| 39          | 4087462          | ブツシング;ラバー       | BUSHING; RUBBER   | 1           |                    |                    |       |                                |      |
| 40          | 4246927          | ブ゛ヅシンク゛; ラハ゛ー   | BUSHING; RUBBER   | 1           |                    |                    |       |                                |      |
| 42          | 4457108          | ブツシング;ラバー       | BUSHING; RUBBER   | 1           |                    |                    |       |                                |      |
| 46          | 4201751          | ブ゛ヅシンク゛; ラハ゛ー   | BUSHING; RUBBER   | 1           |                    |                    |       |                                |      |
| 47          | 4221019          | ブ゛ツシング゛;ラハ゛ー    | BUSHING; RUBBER   | 1           |                    |                    |       |                                |      |
|             |                  |                 |                   |             |                    |                    |       |                                |      |