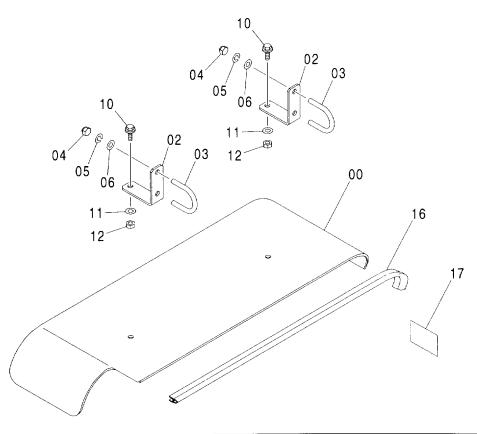

フレーム FRAME

#### フレーム FRAME

適用号機 Serial No. 001002-

| 一符号<br>ITEM | 部品番号<br>PART NO. | 部品名             | PART NAME         | 数量<br>Q' TY | サービス<br>コード<br>S.C | 適用号機<br>SERIAL NO. | 互換性 ( | 代替音<br>REPLACE<br>PART<br>部品番号 | 数量   |
|-------------|------------------|-----------------|-------------------|-------------|--------------------|--------------------|-------|--------------------------------|------|
| 00          | 5008131          | フレーム;メイン        | FRAME; MAIN       | 1           |                    | <del></del>        | ICA   | PART NO.                       | Q'TY |
| 00A         | 3094064          | - n° 17°        | ·PIPE             | 1           |                    |                    |       |                                |      |
| 00B         | 3094210          | - n° 17°        | ·PIPE             | 1           |                    |                    |       |                                |      |
| 02          | 4255799          | ħΛ" -           | COVER             | 1           |                    |                    |       |                                | i    |
| 03          | 4161735          | ハ゜ヅキン           | PACKING           | 1           |                    |                    |       |                                |      |
| 04          | J021025          | <b>ボルト;セムス</b>  | BOLT; SEMS        | 2           |                    |                    | -     |                                |      |
| 06          | J922000          | <b>ホ</b> *ルト    | BOLT              | 32          |                    |                    |       |                                |      |
| 07          | 3088573          | t° >            | PIN               | 2           | ĺ                  |                    |       |                                |      |
| 08          | 4435129          | ピン;ストツパ         | PIN;STOPPER       | 2           |                    |                    |       |                                |      |
| 09          | J950016          | ナット             | NUT               | 4           |                    |                    |       |                                |      |
| 11          | 4444284          | プ°レート;スラスト 1.0  | PLATE; THRUST 1.0 | 2           | •                  |                    | 1     |                                |      |
| 12          | 4444285          | プ レート; スラスト 2.0 | PLATE; THRUST 2.0 | 2           |                    |                    |       |                                |      |
| 13          | 4444286          | プ°レート; スラスト 1.0 | PLATE; THRUST 1.0 | 4           |                    |                    |       |                                |      |
| 14          | 4444287          | プ レート; スラスト 2.0 | PLATE; THRUST 2.0 | 4           |                    |                    |       |                                |      |
| 15          | 4460370          | プ°ν-ト; λラスト 1.5 | PLATE; THRUST 1.5 | 1           |                    |                    |       |                                |      |
| 18          | 4338858          | ブ゛ツシング゛;ラハ゛ー    | BUSHING; RUBBER   | 2           |                    |                    |       |                                |      |
| 19          | 4191978          | ブ゛ヅシング゛; ラハ゛ー   | BUSHING; RUBBER   | 2           |                    |                    |       |                                |      |
| 20          | 4191977          | ブ゛ツシング゛; ラハ゛ー   | BUSHING; RUBBER   | 2           |                    |                    |       |                                |      |
| 21          | 4208278          | ブ゛ツシング゛; ラハ゛ー   | BUSHING: RUBBER   | 1           |                    |                    |       |                                |      |
| 22          | 4206288          | ブツシング;ラバー       | BUSHING; RUBBER   | 1           |                    |                    |       |                                |      |
| 23          | 4259417          | ブツシング;ラバー       | BUSHING; RUBBER   | 1           |                    |                    |       |                                |      |
| 24          | 4389040          | ブ゛ヅシンク゛;ラハ゛ー    | BUSHING; RUBBER   | 4           |                    |                    |       |                                |      |
| 25          | 4232527          | ブ゛ツシンク゛;ラハ゛ー    | BUSHING; RUBBER   | 2           |                    |                    |       |                                |      |
| 26          | 4201749          | フ゛ツシンク゛;ラバー     | BUSHING; RUBBER   | 2           |                    |                    |       |                                |      |
| 28          | 4190960          | フ゛ツシンク゛;ラハ゛ー    | BUSHING; RUBBER   | 1           |                    |                    |       |                                |      |
| 29          | 4201995          | フ゛ツシンク゛;ラハ゛ー    | BUSHING; RUBBER   | 1           |                    |                    |       |                                |      |
| 31          | 4312368          | フ゛ツシンク゛;ラハ゛ー    | BUSHING; RUBBER   | 1           |                    |                    |       |                                |      |
| 33          | 4209294          | ブ゛ヅシング゛;ラハ゛ー    | BUSHING; RUBBER   | 3           |                    |                    |       |                                |      |
| 34          | 4184582          | フ゛ツシンク゛;ラハ゛ー    | BUSHING; RUBBER   | 1           |                    |                    |       |                                |      |
| 35          | 4293803          | ブツシング;ラバー       | BUSHING; RUBBER   | 1           |                    |                    |       |                                |      |
| 38          | 4240700          | ブ゛ツシング゛; ラハ゛ー   | BUSHING; RUBBER   | 1           |                    |                    |       | i                              |      |
| 39          | 4087462          | ブツシング;ラバー       | BUSHING; RUBBER   | 1           |                    |                    |       |                                |      |
| 40          | 4246927          | ブ゛ヅシンク゛; ラハ゛ー   | BUSHING; RUBBER   | 1           |                    |                    |       |                                |      |
| 42          | 4457108          | ブツシング;ラバー       | BUSHING; RUBBER   | 1           |                    |                    |       |                                |      |
| 46          | 4201751          | ブ゛ヅシンク゛; ラハ゛ー   | BUSHING; RUBBER   | 1           |                    |                    |       |                                |      |
| 47          | 4221019          | ブ゛ツシング゛;ラハ゛ー    | BUSHING; RUBBER   | 1           |                    |                    |       |                                |      |
|             |                  |                 |                   |             |                    |                    |       |                                |      |