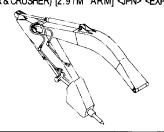

アーム配管 (ブレーカ&クラッシャ)[3.51M アーム] 〈欧州〉 … 363 ARM PIPING (BREAKER & CRUSHER) [3.51M ARM] 〈EU〉

HSB ブレーカ配管(モノブーム)………… 365 HSB BREAKER PIPING (MONO BOOM)

HSB ブレーカ配管(2P- ブーム) ………… 366 HSB BREAKER PIPING (2P-BOOM)