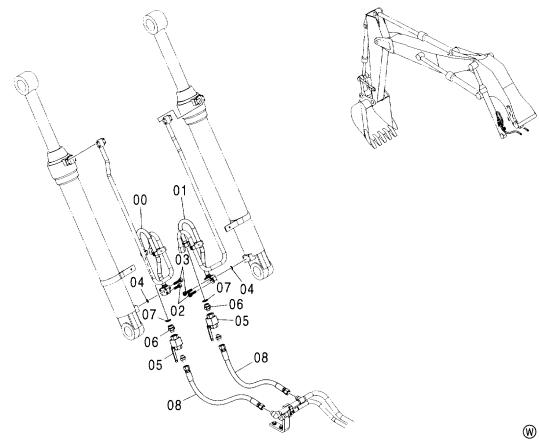

#### フレーム FRAME

適用号機 Serial No. 001002-

| 一符号<br>ITEM | 部品番号<br>PART NO. | 部品名             | PART NAME         | 数量<br>Q' TY | サービス<br>コード<br>S.C | 適用号機<br>SERIAL NO. | 互換性 ( | 代替音<br>REPLACE<br>PART<br>部品番号 | 数量   |
|-------------|------------------|-----------------|-------------------|-------------|--------------------|--------------------|-------|--------------------------------|------|
| 00          | 5008131          | フレーム;メイン        | FRAME; MAIN       | 1           |                    | <del></del>        | ICA   | PART NO.                       | Q'TY |
| 00A         | 3094064          | - n° 17°        | ·PIPE             | 1           |                    |                    |       |                                |      |
| 00B         | 3094210          | - n° 17°        | ·PIPE             | 1           |                    |                    |       |                                |      |
| 02          | 4255799          | ħΛ" -           | COVER             | 1           |                    |                    |       |                                | i    |
| 03          | 4161735          | ハ゜ヅキン           | PACKING           | 1           |                    |                    |       |                                |      |
| 04          | J021025          | <b>ボルト;セムス</b>  | BOLT; SEMS        | 2           |                    |                    | -     |                                |      |
| 06          | J922000          | <b>ホ</b> *ルト    | BOLT              | 32          |                    |                    |       |                                |      |
| 07          | 3088573          | t° >            | PIN               | 2           | ĺ                  |                    |       |                                |      |
| 08          | 4435129          | ピン;ストツパ         | PIN;STOPPER       | 2           |                    |                    |       |                                |      |
| 09          | J950016          | ナット             | NUT               | 4           |                    |                    |       |                                |      |
| 11          | 4444284          | プ°レート;スラスト 1.0  | PLATE; THRUST 1.0 | 2           | •                  |                    | 1     |                                |      |
| 12          | 4444285          | プ レート; スラスト 2.0 | PLATE; THRUST 2.0 | 2           |                    |                    |       |                                |      |
| 13          | 4444286          | プ°レート; スラスト 1.0 | PLATE; THRUST 1.0 | 4           |                    |                    |       |                                |      |
| 14          | 4444287          | プ レート; スラスト 2.0 | PLATE; THRUST 2.0 | 4           |                    |                    |       |                                |      |
| 15          | 4460370          | プ°ν-ト; λラスト 1.5 | PLATE; THRUST 1.5 | 1           |                    |                    |       |                                |      |
| 18          | 4338858          | ブ゛ツシング゛;ラハ゛ー    | BUSHING; RUBBER   | 2           |                    |                    |       |                                |      |
| 19          | 4191978          | ブ゛ヅシング゛; ラハ゛ー   | BUSHING; RUBBER   | 2           |                    |                    |       |                                |      |
| 20          | 4191977          | ブ゛ツシング゛; ラハ゛ー   | BUSHING; RUBBER   | 2           |                    |                    |       |                                |      |
| 21          | 4208278          | ブ゛ツシング゛; ラハ゛ー   | BUSHING: RUBBER   | 1           |                    |                    |       |                                |      |
| 22          | 4206288          | ブツシング;ラバー       | BUSHING; RUBBER   | 1           |                    |                    |       |                                |      |
| 23          | 4259417          | ブツシング;ラバー       | BUSHING; RUBBER   | 1           |                    |                    |       |                                |      |
| 24          | 4389040          | ブ゛ヅシンク゛;ラハ゛ー    | BUSHING; RUBBER   | 4           |                    |                    |       |                                |      |
| 25          | 4232527          | ブ゛ツシンク゛;ラハ゛ー    | BUSHING; RUBBER   | 2           |                    |                    |       |                                |      |
| 26          | 4201749          | フ゛ツシンク゛;ラバー     | BUSHING; RUBBER   | 2           |                    |                    |       |                                |      |
| 28          | 4190960          | フ゛ツシンク゛;ラハ゛ー    | BUSHING; RUBBER   | 1           |                    |                    |       |                                |      |
| 29          | 4201995          | フ゛ツシンク゛;ラハ゛ー    | BUSHING; RUBBER   | 1           |                    |                    |       |                                |      |
| 31          | 4312368          | フ゛ツシンク゛;ラハ゛ー    | BUSHING; RUBBER   | 1           |                    |                    |       |                                |      |
| 33          | 4209294          | ブ゛ヅシング゛;ラハ゛ー    | BUSHING; RUBBER   | 3           |                    |                    |       |                                |      |
| 34          | 4184582          | フ゛ツシンク゛;ラハ゛ー    | BUSHING; RUBBER   | 1           |                    |                    |       |                                |      |
| 35          | 4293803          | ブツシング;ラバー       | BUSHING; RUBBER   | 1           |                    |                    |       |                                |      |
| 38          | 4240700          | ブ゛ツシング゛; ラハ゛ー   | BUSHING; RUBBER   | 1           |                    |                    |       | i                              |      |
| 39          | 4087462          | ブツシング;ラバー       | BUSHING; RUBBER   | 1           |                    |                    |       |                                |      |
| 40          | 4246927          | ブ゛ヅシンク゛; ラハ゛ー   | BUSHING; RUBBER   | 1           |                    |                    |       |                                |      |
| 42          | 4457108          | ブツシング;ラバー       | BUSHING; RUBBER   | 1           |                    |                    |       |                                |      |
| 46          | 4201751          | ブ゛ヅシンク゛; ラハ゛ー   | BUSHING; RUBBER   | 1           |                    |                    |       |                                |      |
| 47          | 4221019          | ブ゛ツシング゛;ラハ゛ー    | BUSHING; RUBBER   | 1           |                    |                    |       |                                |      |
|             |                  |                 |                   |             |                    |                    |       |                                |      |