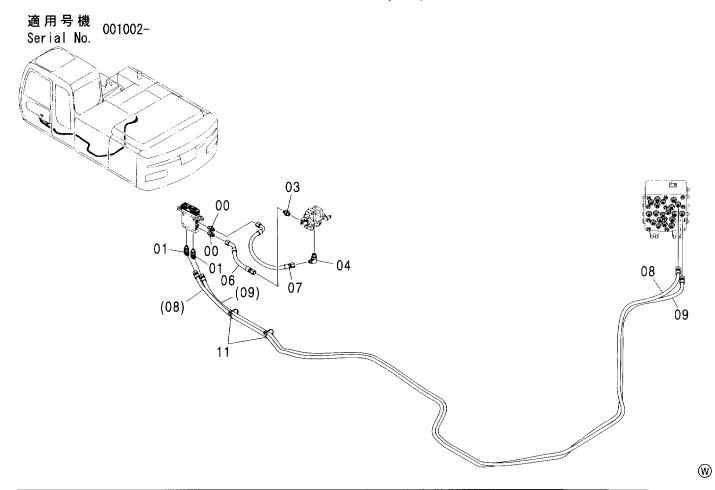

|              |             |                     |                    |            |                                                       |   |
|            |                  |                |              |             |                     |                    |            |                                                       |   |
|            |                  |                |              |             |                     |                    |            |                                                       |   |
|            |                  |                |              |             |                     |                    |            |                                                       |   |

PCDB-1-1

W

#### パイロット配管(ATT) PILOT PIPING(ATT)



| 符号<br>ITEM  | 部品番号<br>PART NO. | 部 品 名          | PART NAME  | 数量<br>0' TY | しコード | 適用号機<br>SERIAL NO. | 互換性<br>ICA                              | 代替 部<br>REPLACE<br>PART<br>部品番号<br>PART NO. | 数量 |
|-------------|------------------|----------------|------------|-------------|------|--------------------|-----------------------------------------|---------------------------------------------|----|
| 00          | A852123          | 75° 7° 9 ; S   | ADAPTER:S  | 2           |      |                    |                                         |                                             |    |
| 00A         | 957366           | ・0-リンク*        | -O-RING    | 1           |      |                    |                                         | Ì                                           | :