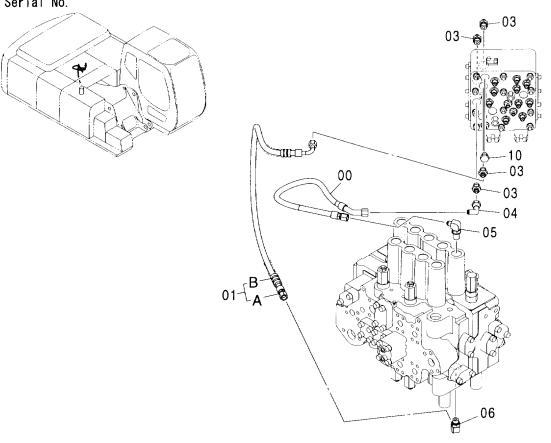

#### センタージョイント部品(旋回体) CENTER JOINT PARTS (UPPERSTRUCTURE)

適用号機 Serial No. 001002-

| 符号<br>ITEM | 部品番号<br>PART NO. | 部 品 名           | PART NAME     | 数量<br>Q'TY | コード | 適用号機<br>SERIAL NO. | 互換性<br>ICA | 代替 部<br>REPLACE<br>PART<br>部品番号<br>PART NO. | 数量 |
|------------|------------------|-----------------|---------------|------------|-----|--------------------|------------|---------------------------------------------|----|
| 00         | 4196097          | カハ゛ー;ラハ゛ー       | COVER; RABBER | 1          |     |                    |            |                                             |    |
| 01         | 3095497          | ストツハ°           | STOPPER       | 1          |     |                    |            |                                             |    |
| 03         | 4474339          | リング゛; スリツフ゜     | RING;SLIP     | 1          |     |                    |            |                                             |    |
| 05         | J020620          | ホ゛ルト;セムス        | BOLT; SEMS    | 3          |     |                    |            |                                             |    |
| 11         | J222016          | ワツシヤ            | WASHER        | 5          |     |                    |            |                                             |    |
| 12         | M121645          | ホールト            | BOLT          | 5          |     |                    |            |                                             |    |
| 15         | 3095887          | フ゛ラケツト          | BRACKET       | 1          |     |                    |            |                                             |    |
| 16         | J770505          | <b>ボルト;ソケツト</b> | BOLT; SOCKET  | 2          |     |                    |            |                                             | i  |
| 17         | 4282175          | フ゛ラケット          | BRACKET       | 1          |     |                    |            |                                             |    |
| 18         | J021020          | <b>ボルト;セムス</b>  | BOLT; SEMS    | 1          |     |                    |            |                                             |    |
|            |                  |                 |               |            |     |                    |            |                                             |    |
|            |                  |                 |               |            |     |                    |            |                                             |    |