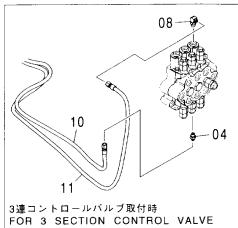

|
|                   |                    |                     |                         |            |            |           | :                                |                 |
|                   |                    |                     |                         |            |            |           |                                  |                 |
|                   |                    |                     |                         |            |            |           |                                  |                 |
|                   |                    |                     |                         |            |            |           |                                  |                 |

# パイロット配管(ブレード & アウトリガ):1 PILOT PIPING (BLADE & OUTRIGGER):1







| 一一<br>符号<br>ITEM | 部品番号<br>PART NO. | 部 品 名              | PART NAME      | 数量<br>0' TY | サービス<br>コード<br>S. C | 適用号機<br>SERIAL NO. | 互換性<br>ICA | 代替 部<br>REPLACE<br>PART<br>部品番号<br>PART NO. | 数量 |
|------------------|------------------|--------------------|----------------|-------------|---------------------|--------------------|------------|---------------------------------------------|----|
| 00               | 4470134          | ハ゛ルフ゛;シヤトル         | VALVE; SHUTTLE | 1           | Н                   |                    |            |                                             |    |
| 01               | J900890          | ホルト                | BOLT           | 4           |                     |                    |            |                                             |    |
|