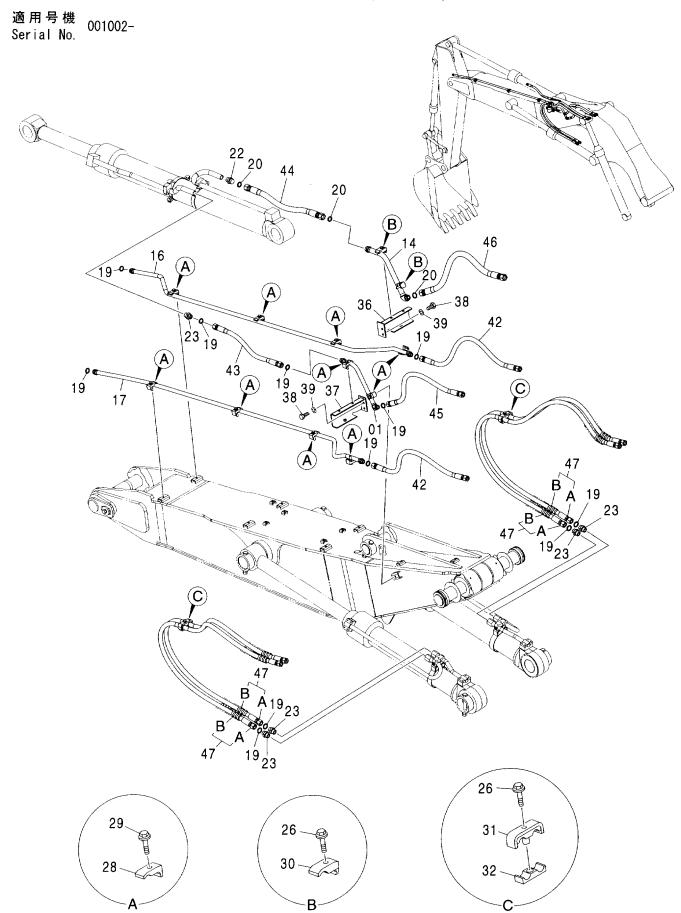

|                |             |                     |                    |                |                                             |    |
|            |                  |                     |                |             |                     |                    |                |                                             |    |
|            |                  |                     |                |             |                     |                    |                |                                             |    |
|            |                  |                     |                |             |                     |                    |                |                                             |    |

#### フロント配管 :2 (2P-ブーム) FRONT PIPING :2 (2P-BOOM)



フロント配管 :2 (2P-ブーム) FRONT PIPING :2 (2P-BOOM)

| 一一<br>符号<br>ITEM | 部品番号<br>PART NO. | 部 品 名          | PART NAME      | 数量<br>0' TY | サービス<br>コード<br>S. C | 適用号機<br>SERIAL NO. | 互換性<br>ICA | 代替 部<br>REPLACE<br>PART<br>部品番号<br>PART NO. | 数量 |
|------------------|------------------|----------------|----------------|-------------|---------------------|--------------------|------------|---------------------------------------------|----|
| 01               | 9759603          | パ・イプ           | PIPE           | 1           |                     |                    |            |                                             |    |
| 14               | 9759604          | <b>パ イプ</b>    | PIPE           | 1           |                     |                    |            |