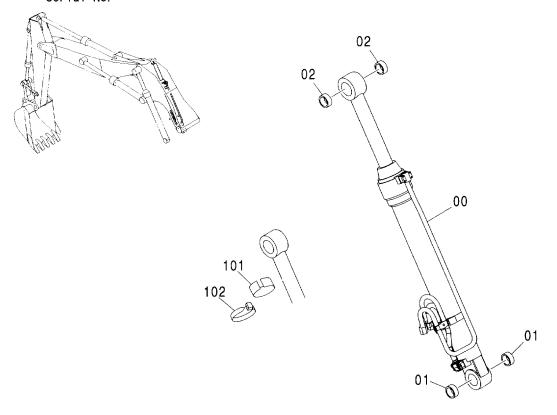

#### フレーム FRAME

適用号機 Serial No. 001002-

| 一符号<br>ITEM | 部品番号<br>PART NO. | 部品名             | PART NAME         | 数量<br>Q' TY | サービス<br>コード<br>S.C | 適用号機<br>SERIAL NO. | 互換性 ( | 代替音<br>REPLACE<br>PART<br>部品番号 | 数量   |
|-------------|------------------|-----------------|-------------------|-------------|--------------------|--------------------|-------|--------------------------------|------|
| 00          | 5008131          | フレーム;メイン        | FRAME; MAIN       | 1           |                    | <del></del>        | ICA   | PART NO.                       | Q'TY |
| 00A         | 3094064          | - n° 17°        | ·PIPE             | 1           |                    |                    |       |                                |      |
| 00B         | 3094210          | - n° 17°        | ·PIPE             | 1           |                    |                    |       |                                |      |
| 02          | 4255799          | ħΛ" -           | COVER             | 1           |                    |                    |       |                                | i    |
| 03          | 4161735          | ハ゜ヅキン           | PACKING           | 1           |                    |                    |       |                                |      |
| 04          | J021025          | <b>ボルト;セムス</b>  | BOLT; SEMS        | 2           |                    |                    | -     |                                |      |
| 06          | J922000          | <b>ホ</b> *ルト    | BOLT              | 32          |                    |                    |       |                                |      |
| 07          | 3088573          | t° >            | PIN               | 2           | ĺ                  |                    |       |                                |      |
| 08          | 4435129          | ピン;ストツパ         | PIN;STOPPER       | 2           |                    |                    |       |                                |      |
| 09          | J950016          | ナット             | NUT               | 4           |                    |                    |       |                                |      |
| 11          | 4444284          | プ°レート;スラスト 1.0  | PLATE; THRUST 1.0 | 2           | •                  |                    | 1     |                                |      |
| 12          | 4444285          | プ レート; スラスト 2.0 | PLATE; THRUST 2.0 | 2           |                    |                    |       |                                |      |
| 13          | 4444286          | プ°レート; スラスト 1.0 | PLATE; THRUST 1.0 | 4           |                    |                    |       |                                |      |
| 14          | 4444287          | プ レート; スラスト 2.0 | PLATE; THRUST 2.0 | 4           |                    |                    |       |                                |      |
| 15          | 4460370          | プ°ν-ト; λラスト 1.5 | PLATE; THRUST 1.5 | 1           |                    |                    |       |                                |      |
| 18          | 4338858          | ブ゛ツシング゛;ラハ゛ー    | BUSHING; RUBBER   | 2           |                    |                    |       |                                |      |
| 19          | 4191978          | ブ゛ヅシング゛; ラハ゛ー   | BUSHING; RUBBER   | 2           |                    |                    |       |                                |      |
| 20          | 4191977          | ブ゛ツシング゛; ラハ゛ー   | BUSHING; RUBBER   | 2           |                    |                    |       |                                |      |
| 21          | 4208278          | ブ゛ツシング゛; ラハ゛ー   | BUSHING: RUBBER   | 1           |                    |                    |       |                                |      |
| 22          | 4206288          | ブツシング;ラバー       | BUSHING; RUBBER   | 1           |                    |                    |       |                                |      |
| 23          | 4259417          | ブツシング;ラバー       | BUSHING; RUBBER   | 1           |                    |                    |       |                                |      |
| 24          | 4389040          | ブ゛ヅシンク゛;ラハ゛ー    | BUSHING; RUBBER   | 4           |                    |                    |       |                                |      |
| 25          | 4232527          | ブ゛ツシンク゛;ラハ゛ー    | BUSHING; RUBBER   | 2           |                    |                    |       |                                |      |
| 26          | 4201749          | フ゛ツシンク゛;ラバー     | BUSHING; RUBBER   | 2           |                    |                    |       |                                |      |
| 28          | 4190960          | フ゛ツシンク゛;ラハ゛ー    | BUSHING; RUBBER   | 1           |                    |                    |       |                                |      |
| 29          | 4201995          | フ゛ツシンク゛;ラハ゛ー    | BUSHING; RUBBER   | 1           |                    |                    |       |                                |      |
| 31          | 4312368          | フ゛ツシンク゛;ラハ゛ー    | BUSHING; RUBBER   | 1           |                    |                    |       |                                |      |
| 33          | 4209294          | ブ゛ヅシング゛;ラハ゛ー    | BUSHING; RUBBER   | 3           |                    |                    |       |                                |      |
| 34          | 4184582          | フ゛ツシンク゛;ラハ゛ー    | BUSHING; RUBBER   | 1           |                    |                    |       |                                |      |
| 35          | 4293803          | ブツシング;ラバー       | BUSHING; RUBBER   | 1           |                    |                    |       |                                |      |
| 38          | 4240700          | ブ゛ツシング゛; ラハ゛ー   | BUSHING; RUBBER   | 1           |                    |                    |       | i                              |      |
| 39          | 4087462          | ブツシング;ラバー       | BUSHING; RUBBER   | 1           |                    |                    |       |                                |      |
| 40          | 4246927          | ブ゛ヅシンク゛; ラハ゛ー   | BUSHING; RUBBER   | 1           |                    |                    |       |                                |      |
| 42          | 4457108          | ブツシング;ラバー       | BUSHING; RUBBER   | 1           |                    |                    |       |                                |      |
| 46          | 4201751          | ブ゛ヅシンク゛; ラハ゛ー   | BUSHING; RUBBER   | 1           |                    |                    |       |                                |      |
| 47          | 4221019          | ブ゛ツシング゛;ラハ゛ー    | BUSHING; RUBBER   | 1           |                    |                    |       |                                |      |
|             |                  |                 |                   |             |                    |                    |       |                                |      |