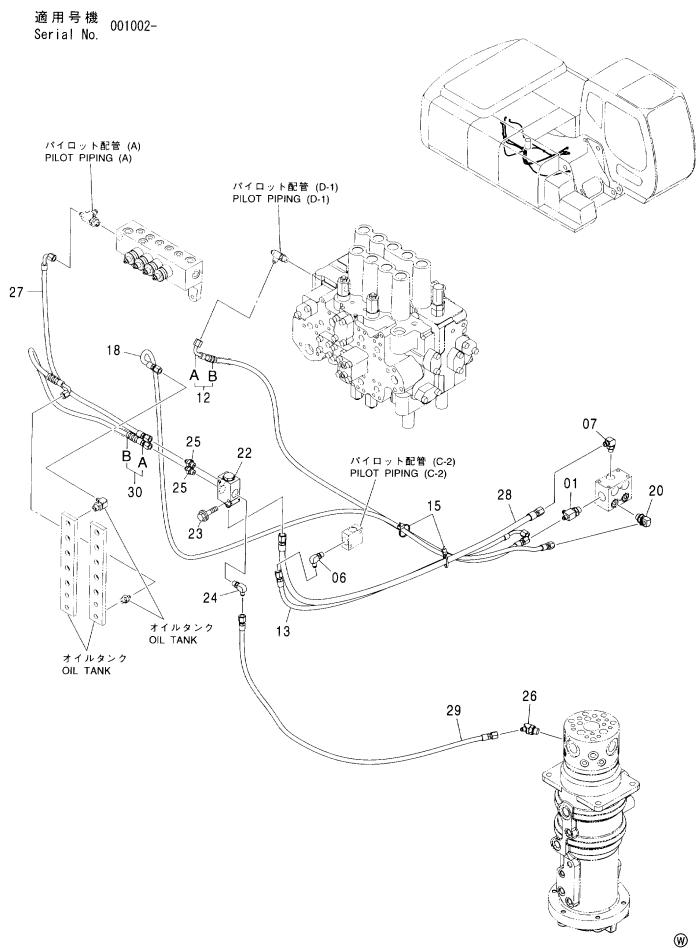

|                     | . <b></b>                             |           | <br>            |
|           |                     | · <b></b>                             |           | <br>            |
|           |                     | - <b></b>                             |           | <br>            |
|           |                     | · · · · · · · · · · · · · · · · · · · |           | <br>            |
|           | - <b></b>           |                                       |           | <br>            |
| - <b></b> |                     |                                       |           | <br>            |
|           |                     |                                       |           | <br>            |

# パイロット配管(ブレード & アウトリガ):2 PILOT PIPING (BLADE & OUTRIGGER):2



#### パイロット配管(ブレード & アウトリガ):2 PILOT PIPING (BLADE & OUTRIGGER):2

| <del></del><br>符号<br>ITEM | 部品番号<br>PART NO. | 部 品 名            | PART NAME   | 数量<br>Q' TY | サービス<br>コード<br>S. C | 適用号機<br>SERIAL NO. | 互換性 ( | 代替部<br>REPLACEA<br>PART<br>部品番号<br>PART NO. | BLE<br>BLE<br>数量<br>Q'TY |
|---------------------------|------------------|------------------|-------------|-------------|---------------------|--------------------|-------|---------------------------------------------|--------------------------|
| 01                        | A852432          | <del>f</del> -;S | TEE;S       | 1           |                     |                    | ILLA  | PART NU.                                    | U II                     |
| 01A                       | 4509180          | ・0-リンク・          | -O-RI