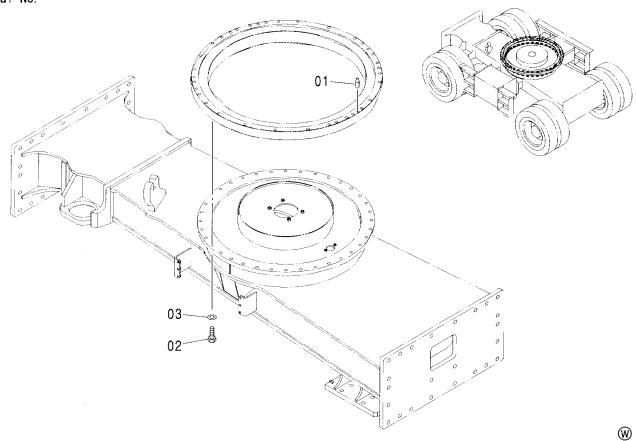

#### ブ-ムフ-トピン BOOM FOOT PIN

適用号機 Serial No. 001002-

| ( | ۷ | ١ |
|---|---|---|
|   | _ |   |

| 符号<br>ITEM                 | 部品番号<br>PART NO.                                    | 部 品 名                                         | PART NAME                           | 数量<br>Q' TY      | コード! | 適用号機<br>SERIAL NO. | 互換性<br>ICA | 代替部<br>REPLACE<br>PART<br>部品番号<br>PART NO. | 数量 |
|----------------------------|-----------------------------------------------------|-----------------------------------------------|-------------------------------------|------------------|------|--------------------|------------|--------------------------------------------|----|
| 00<br>01<br>02<br>03<br>05 | 4424425<br>4426128<br>J921840<br>J257218<br>8081448 | フ゛ロツク<br>フ゜レート<br>ホ゛ルト<br>ワツシヤ;スフ゜リンク゛<br>ヒ゜ン | BLOCK PLATE BOLT WASHER; SPRING PIN | 1<br>1<br>1<br>1 |      |                    |            |                                            |    |
|                            |                                                     |                                               |                                     |                  |      |                    |            |                                            |    |
|                            |                                                     |                                               |                                     |                  |      |                    |            |                                            |    |
|                            |                                                     |                                               |                                     |                  |      |                    |            |                                            |    |