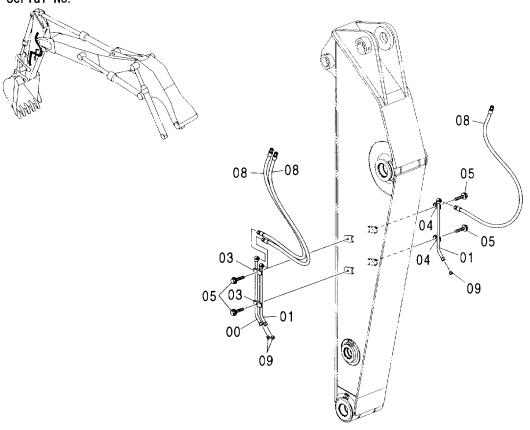

#### フレーム FRAME

適用号機 Serial No. 001002-

| 一符号<br>ITEM | 部品番号<br>PART NO. | 部品名             | PART NAME         | 数量<br>Q' TY | サービス<br>コード<br>S.C | 適用号機<br>SERIAL NO. | 互換性 ( | 代替音<br>REPLACE<br>PART<br>部品番号 | 数量   |
|-------------|------------------|-----------------|-------------------|-------------|--------------------|--------------------|-------|--------------------------------|------|
| 00          | 5008131          | フレーム;メイン        | FRAME; MAIN       | 1           |                    | <del></del>        | ICA   | PART NO.                       | Q'TY |
| 00A         | 3094064          | - n° 17°        | ·PIPE             | 1           |                    |                    |       |                                |      |
| 00B         | 3094210          | - n° 17°        | ·PIPE             | 1           |                    |                    |       |                                |      |
| 02          | 4255799          | ħΛ" -           | COVER             | 1           |                    |                    |       |                                | i    |
| 03          | 4161735          | ハ゜ヅキン           | PACKING           | 1           |                    |                    |       |                                |      |
| 04          | J021025          | <b>ボルト;セムス</b>  | BOLT; SEMS        | 2           |                    |                    | -     |                                |      |
| 06          | J922000          | <b>ホ</b> *ルト    | BOLT              | 32          |                    |                    |       |                                |      |
| 07          | 3088573          | t° >            | PIN               | 2           | ĺ                  |                    |       |                                |      |
| 08          | 4435129          | ピン;ストツパ         | PIN;STOPPER       | 2           |                    |                    |       |                                |      |
| 09          | J950016          | ナット             | NUT               | 4           |                    |                    |       |                                |      |
| 11          | 4444284          | プ°レート;スラスト 1.0  | PLATE; THRUST 1.0 | 2           | •                  |                    | 1     |                                |      |
| 12          | 4444285          | プ レート; スラスト 2.0 | PLATE; THRUST 2.0 | 2           |                    |                    |       |                                |      |
| 13          | 4444286          | プ°レート; スラスト 1.0 | PLATE; THRUST 1.0 | 4           |                    |                    |       |                                |      |
| 14          | 4444287          | プ レート; スラスト 2.0 | PLATE; THRUST 2.0 | 4           |                    |                    |       |                                |      |
| 15          | 4460370          | プ°ν-ト; λラスト 1.5 | PLATE; THRUST 1.5 | 1           |                    |                    |       |                                |      |
| 18          | 4338858          | ブ゛ツシング゛;ラハ゛ー    | BUSHING; RUBBER   | 2           |                    |                    |       |                                |      |
| 19          | 4191978          | ブ゛ヅシング゛; ラハ゛ー   | BUSHING; RUBBER   | 2           |                    |                    |       |                                |      |
| 20          | 4191977          | ブ゛ツシング゛; ラハ゛ー   | BUSHING; RUBBER   | 2           |                    |                    |       |                                |      |
| 21          | 4208278          | ブ゛ツシング゛; ラハ゛ー   | BUSHING: RUBBER   | 1           |                    |                    |       |                                |      |
| 22          | 4206288          | ブツシング;ラバー       | BUSHING; RUBBER   | 1           |                    |                    |       |                                |      |
| 23          | 4259417          | ブツシング;ラバー       | BUSHING; RUBBER   | 1           |                    |                    |       |                                |      |
| 24          | 4389040          | ブ゛ヅシンク゛;ラハ゛ー    | BUSHING; RUBBER   | 4           |                    |                    |       |                                |      |
| 25          | 4232527          | ブ゛ツシンク゛;ラハ゛ー    | BUSHING; RUBBER   | 2           |                    |                    |       |                                |      |
| 26          | 4201749          | フ゛ツシンク゛;ラバー     | BUSHING; RUBBER   | 2           |                    |                    |       |                                |      |
| 28          | 4190960          | フ゛ツシンク゛;ラハ゛ー    | BUSHING; RUBBER   | 1           |                    |                    |       |                                |      |
| 29          | 4201995          | フ゛ツシンク゛;ラハ゛ー    | BUSHING; RUBBER   | 1           |                    |                    |       |                                |      |
| 31          | 4312368          | フ゛ツシンク゛;ラハ゛ー    | BUSHING; RUBBER   | 1           |                    |                    |       |                                |      |
| 33          | 4209294          | ブ゛ヅシング゛;ラハ゛ー    | BUSHING; RUBBER   | 3           |                    |                    |       |                                |      |
| 34          | 4184582          | フ゛ツシンク゛;ラハ゛ー    | BUSHING; RUBBER   | 1           |                    |                    |       |                                |      |
| 35          | 4293803          | ブツシング;ラバー       | BUSHING; RUBBER   | 1           |                    |                    |       |                                |      |
| 38          | 4240700          | ブ゛ツシング゛; ラハ゛ー   | BUSHING; RUBBER   | 1           |                    |                    |       | i                              |      |
| 39          | 4087462          | ブツシング;ラバー       | BUSHING; RUBBER   | 1           |                    |                    |       |                                |      |
| 40          | 4246927          | ブ゛ヅシンク゛; ラハ゛ー   | BUSHING; RUBBER   | 1           |                    |                    |       |                                |      |
| 42          | 4457108          | ブツシング;ラバー       | BUSHING; RUBBER   | 1           |                    |                    |       |                                |      |
| 46          | 4201751          | ブ゛ヅシンク゛; ラハ゛ー   | BUSHING; RUBBER   | 1           |                    |                    |       |                                |      |
| 47          | 4221019          | ブ゛ツシング゛;ラハ゛ー    | BUSHING; RUBBER   | 1           |                    |                    |       |                                |      |
|             |                  |                 |                   |             |                    |                    |       |                                |      |

#### ブ-ムフ-トピン BOOM FOOT PIN

適用号機 Serial No. 001002-

| ( | ۷ | ١ |
|---|---|---|
|   | _ |   |

| 符号<br>ITEM                 | 部品番号<br>PART NO.                                    | 部 品 名                                         | PART NAME                           | 数量<br>Q' TY      | コード! | 適用号機<br>SERIAL NO. | 互換性<br>ICA | 代替部<br>REPLACE<br>PART<br>部品番号<br>PART NO. | 数量 |
|----------------------------|-----------------------------------------------------|-----------------------------------------------|-------------------------------------|------------------|------|--------------------|------------|--------------------------------------------|----|
| 00<br>01<br>02<br>03<br>05 | 4424425<br>4426128<br>J921840<br>J257218<br>8081448 | フ゛ロツク<br>フ゜レート<br>ホ゛ルト<br>ワツシヤ;スフ゜リンク゛<br>ヒ゜ン | BLOCK PLATE BOLT WASHER; SPRING PIN | 1<br>1<br>1<br>1 |      |                    |            |                                            |    |
|                            |                                                     |                                               |                                     |                  |      |                    |            |                                            |    |
|                            |                                                     |                                               |                                     |                  |      |                    |            |                                            |    |
|                            |                                                     |                                               |                                     |                  |      |                    |            |                                            |    |