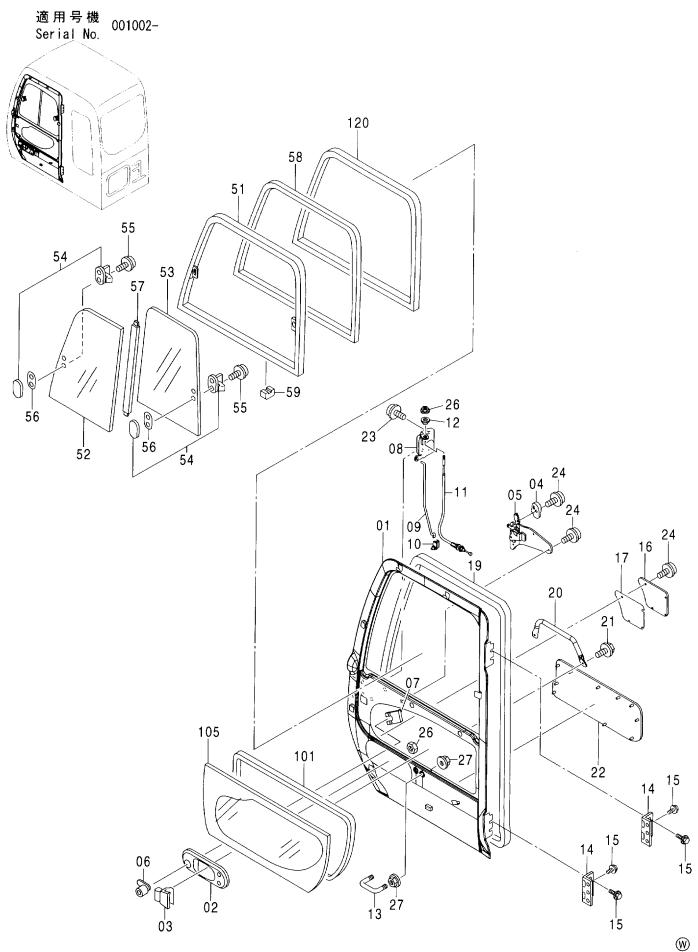

#### フレーム FRAME

適用号機 Serial No. 001002-

| 一符号<br>ITEM | 部品番号<br>PART NO. | 部品名             | PART NAME         | 数量<br>Q' TY | サービス<br>コード<br>S.C | 適用号機<br>SERIAL NO. | 互換性 ( | 代替音<br>REPLACE<br>PART<br>部品番号 | 数量   |
|-------------|------------------|-----------------|-------------------|-------------|--------------------|--------------------|-------|--------------------------------|------|
| 00          | 5008131          | フレーム;メイン        | FRAME; MAIN       | 1           |                    | <del></del>        | ICA   | PART NO.                       | Q'TY |
| 00A         | 3094064          | - n° 17°        | ·PIPE             | 1           |                    |                    |       |                                |      |
| 00B         | 3094210          | - n° 17°        | ·PIPE             | 1           |                    |                    |       |                                |      |
| 02          | 4255799          | ħΛ" -           | COVER             | 1           |                    |                    |       |                                | i    |
| 03          | 4161735          | ハ゜ヅキン           | PACKING           | 1           |                    |                    |       |                                |      |
| 04          | J021025          | <b>ボルト;セムス</b>  | BOLT; SEMS        | 2           |                    |                    | -     |                                |      |
| 06          | J922000          | <b>ホ</b> *ルト    | BOLT              | 32          |                    |                    |       |                                |      |
| 07          | 3088573          | t° >            | PIN               | 2           | ĺ                  |                    |       |                                |      |
| 08          | 4435129          | ピン;ストツパ         | PIN;STOPPER       | 2           |                    |                    |       |                                |      |
| 09          | J950016          | ナット             | NUT               | 4           |                    |                    |       |                                |      |
| 11          | 4444284          | プ°レート;スラスト 1.0  | PLATE; THRUST 1.0 | 2           | •                  |                    | 1     |                                |      |
| 12          | 4444285          | プ レート; スラスト 2.0 | PLATE; THRUST 2.0 | 2           |                    |                    |       |                                |      |
| 13          | 4444286          | プ°レート; スラスト 1.0 | PLATE; THRUST 1.0 | 4           |                    |                    |       |                                |      |
| 14          | 4444287          | プ レート; スラスト 2.0 | PLATE; THRUST 2.0 | 4           |                    |                    |       |                                |      |
| 15          | 4460370          | プ°ν-ト; λラスト 1.5 | PLATE; THRUST 1.5 | 1           |                    |                    |       |                                |      |
| 18          | 4338858          | ブ゛ツシング゛;ラハ゛ー    | BUSHING; RUBBER   | 2           |                    |                    |       |                                |      |
| 19          | 4191978          | ブ゛ヅシング゛; ラハ゛ー   | BUSHING; RUBBER   | 2           |                    |                    |       |                                |      |
| 20          | 4191977          | ブ゛ツシング゛; ラハ゛ー   | BUSHING; RUBBER   | 2           |                    |                    |       |                                |      |
| 21          | 4208278          | ブ゛ツシング゛; ラハ゛ー   | BUSHING: RUBBER   | 1           |                    |                    |       |                                |      |
| 22          | 4206288          | ブツシング;ラバー       | BUSHING; RUBBER   | 1           |                    |                    |       |                                |      |
| 23          | 4259417          | ブツシング;ラバー       | BUSHING; RUBBER   | 1           |                    |                    |       |                                |      |
| 24          | 4389040          | ブ゛ヅシンク゛;ラハ゛ー    | BUSHING; RUBBER   | 4           |                    |                    |       |                                |      |
| 25          | 4232527          | ブ゛ツシンク゛;ラハ゛ー    | BUSHING; RUBBER   | 2           |                    |                    |       |                                |      |
| 26          | 4201749          | フ゛ツシンク゛;ラバー     | BUSHING; RUBBER   | 2           |                    |                    |       |                                |      |
| 28          | 4190960          | フ゛ツシンク゛;ラハ゛ー    | BUSHING; RUBBER   | 1           |                    |                    |       |                                |      |
| 29          | 4201995          | フ゛ツシンク゛;ラハ゛ー    | BUSHING; RUBBER   | 1           |                    |                    |       |                                |      |
| 31          | 4312368          | フ゛ツシンク゛;ラハ゛ー    | BUSHING; RUBBER   | 1           |                    |                    |       |                                |      |
| 33          | 4209294          | ブ゛ヅシング゛;ラハ゛ー    | BUSHING; RUBBER   | 3           |                    |                    |       |                                |      |
| 34          | 4184582          | フ゛ツシンク゛;ラハ゛ー    | BUSHING; RUBBER   | 1           |                    |                    |       |                                |      |
| 35          | 4293803          | ブツシング;ラバー       | BUSHING; RUBBER   | 1           |                    |                    |       |                                |      |
| 38          | 4240700          | ブ゛ツシング゛; ラハ゛ー   | BUSHING; RUBBER   | 1           |                    |                    |       | i                              |      |
| 39          | 4087462          | ブツシング;ラバー       | BUSHING; RUBBER   | 1           |                    |                    |       |                                |      |
| 40          | 4246927          | ブ゛ヅシンク゛; ラハ゛ー   | BUSHING; RUBBER   | 1           |                    |                    |       |                                |      |
| 42          | 4457108          | ブツシング;ラバー       | BUSHING; RUBBER   | 1           |                    |                    |       |                                |      |
| 46          | 4201751          | ブ゛ヅシンク゛; ラハ゛ー   | BUSHING; RUBBER   | 1           |                    |                    |       |                                |      |
| 47          | 4221019          | ブ゛ツシング゛;ラハ゛ー    | BUSHING; RUBBER   | 1           |                    |                    |       |                                |      |
|             |                  |                 |                   |             |                    |                    |       |                                |      |