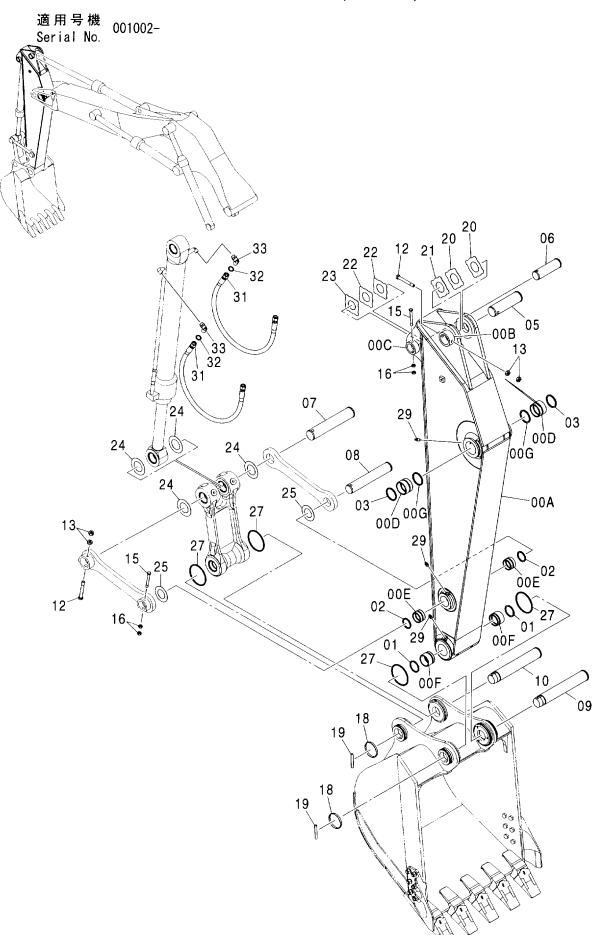

39         | 4454561          | リング                 | RING              | 2                    |                    |                                                                   |
| 40         | 4454560          | t°ン                 | PIN               | 2                    |                    |                                                                   |
|            |                  |                     |                   |                      |                    |                                                                   |
|            |                  |                     |                   |                      |                    |                                                                   |

アーム 2.02M (2P-ブーム) <欧州>ARM 2.02M (2P-B00M) <EU>



## アーム 2.02M (2P-ブーム) <欧州>ARM 2.02M (2P-B00M) <EU>

| 符号    | 部品番号     | 部 品 名          | PART NAME         | 数量    | サービスコード | 適用号機       | 175 | 代替部<br>REPLACE<br>PART |       |
|-------|----------|----------------|-------------------|-------|---------|------------|-----|------------------------|-------|
| ITEM  | PART NO. |                |                   | Q' TY | S. C    | SERIAL NO. |     | B品番号<br>ART NO.        |       |
| 00A-G | 7044003  | アーム アッセン       | ARM ASS'Y         | 1     |         |            |     |                        |       |
| 00A   | 6021661  | ·7-A           | - ARM             | 1     |         |            |     |                        |       |
| 00B   | 4434953  | ・ストッハ゜         | ·STOPPER          | 1     | W       |            |     |