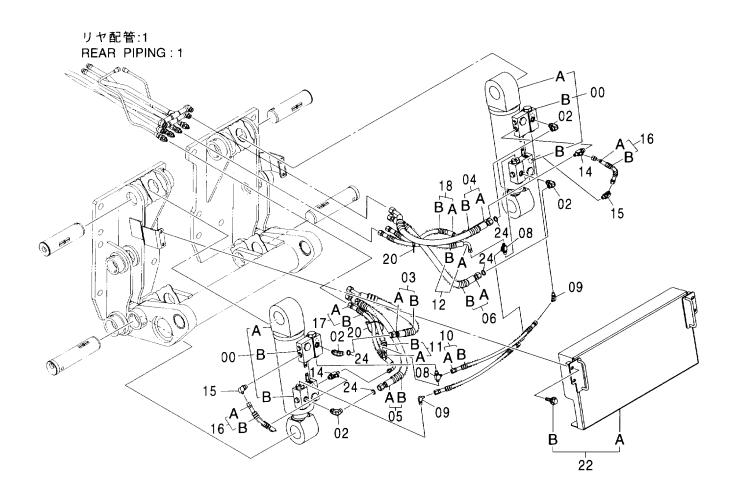

#### センタージョイント部品(旋回体) CENTER JOINT PARTS (UPPERSTRUCTURE)

適用号機 Serial No. 001002-

| 符号<br>ITEM | 部品番号<br>PART NO. | 部 品 名           | PART NAME     | 数量<br>Q'TY | コード | 適用号機<br>SERIAL NO. | 互換性<br>ICA | 代替 部<br>REPLACE<br>PART<br>部品番号<br>PART NO. | 数量 |
|------------|------------------|-----------------|---------------|------------|-----|--------------------|------------|---------------------------------------------|----|
| 00         | 4196097          | カハ゛ー;ラハ゛ー       | COVER; RABBER | 1          |     |                    |            |                                             |    |
| 01         | 3095497          | ストツハ°           | STOPPER       | 1          |     |                    |            |                                             |    |
| 03         | 4474339          | リング゛; スリツフ゜     | RING;SLIP     | 1          |     |                    |            |                                             |    |
| 05         | J020620          | ホ゛ルト;セムス        | BOLT; SEMS    | 3          |     |                    |            |                                             |    |
| 11         | J222016          | ワツシヤ            | WASHER        | 5          |     |                    |            |                                             |    |
| 12         | M121645          | ホールト            | BOLT          | 5          |     |                    |            |                                             |    |
| 15         | 3095887          | フ゛ラケツト          | BRACKET       | 1          |     |                    |            |                                             |    |
| 16         | J770505          | <b>ボルト;ソケツト</b> | BOLT; SOCKET  | 2          |     |                    |            |                                             | i  |
| 17         | 4282175          | フ゛ラケット          | BRACKET       | 1          |     |                    |            |                                             |    |
| 18         | J021020          | <b>ボルト;セムス</b>  | BOLT; SEMS    | 1          |     |                    |            |                                             |    |
|            |                  |                 |               |            |     |                    |            |                                             |    |
|            |                  |                 |               |            |     |                    |            |                                             |    |