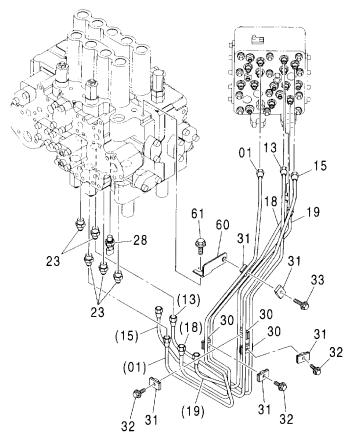

| 9227749          | ホース アッセン       | HOSE ASS'Y     | 1          |                    |                    |            |                                            |    |
| 32A         | 4452732          | - ホース          | -H0SE          | 1          |                    |                    |            |                                            |    |
| 32B         | 4327293          | - 7° 0779      | -PROTECTOR     | 1          |                    |                    |            |                                            |    |
|             |                  |                |                |            |                    |                    |            |                                            |    |

### パイロット配管 (C-3) PILOT PIPING (C-3)

適用号機 Serial No. 001002-





|            |                  |                |               | 32 31       | ,   | 32                 |            |                                         | W  |
|------------|------------------|----------------|---------------|-------------|-----|--------------------|------------|-----------------------------------------|----|
| 符号<br>ITEM | 部品番号<br>PART NO. | 部品名            | PART NAME     | 数量<br>Q' TY | コード | 適用号機<br>SERIAL NO. | 互換性<br>ICA | 代替<br>REPLACI<br>PAR<br>部品番号<br>PART NO | 数量 |
| 01         | 3091680          | <b>パイプ</b>     | PIPE          | 1           |     | ***                |            |                                         |    |
| 13         | 3091681          | ν° 17°         | PIPE          | 1           |     |                    |            |