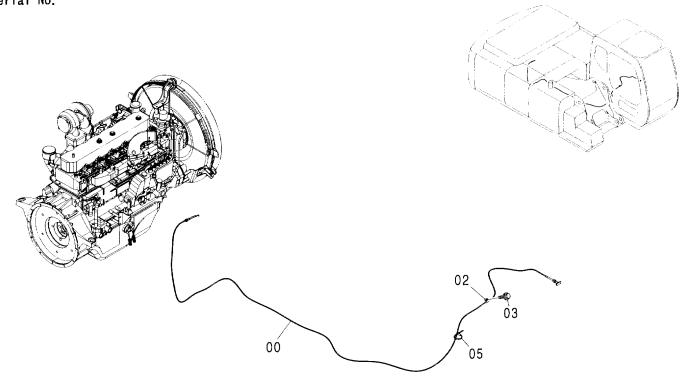

## 燃料配管 FUEL PIPING

| 一一<br>符号<br>ITEM | 部品番号<br>PART NO. | 部 品 名            | PART NAME     | 数量 サービスコード S.C | 適用号機<br>SERIAL NO. | 互<br>快<br>REPLACEABLE<br>PART<br>性 部品番号 数量<br>ICA PART NO. Q'TY |
|------------------|------------------|------------------|---------------|----------------|--------------------|-----------------------------------------------------------------|
| 00               | 9211235          | ホース;フユエル         | HOSE; FUEL    | 1              |                    |                                                                 |
| 00A              | 4397360          | ・ホース;フユエル        | -HOSE; FUEL   | 1              |                    |                                                                 |
| 00B              | 4332697          | ·f1-7"           | - TUBE        | 1              |                    |                                                                 |
| 01               | 9211236          | ホース;フュエル         | HOSE; FUEL    | 1              |                    |                                                                 |
| 01A              | 4387727          | ・ホース;フユエル        | -HOSE; FUEL   | 1              |                    |                                                                 |
| 01B              | 4267659          | ·f1-7            | -TUBE         | 1              |                    |                                                                 |
| 02               | 9211237          | ホース;フユエル         | HOSE; FUEL    | 1              |                    |                                                                 |
| 02A              | 4436675          | ・ホース;フユエル        | -HOSE; FUEL   | 1              |                    |                                                                 |
| 02B              | 4344648          | ·f1-7            | - TUBE        | 1              |                    |                                                                 |
| 03               | 4514700          | クリツフ゜;ホース        | CLIP;HOSE     | 6              |                    |                                                                 |
| 05               | J020825          | <b>ホ</b> ゛ルト;セムス | BOLT; SEMS    | 2              |                    |                                                                 |
| 07               | 4469544          | ホース; ビニール        | HOSE; VINYL   | 1              |                    |                                                                 |
| 08               | 4452161          | セハ°レータ           | SEPARATOR     | 1              |                    |                                                                 |
| 09               | 4452162          | パイプ;フユエル         | PIPE; FUEL    | 2              |                    |                                                                 |
| 10               | 4452163          | <b>ボルト;7</b> イ   | BOLT; EYE     | 1              |                    |                                                                 |
| 11               | 4452164          | フイルタ;コ゛ース゛       | FILTER; GAUZE | 1              |                    |                                                                 |
| 12               | 4452165          | ハ° ツキン           | PACKING       | 4              |                    |                                                                 |
| 13               | 4192034          | クリツフ°            | CLIP          | 2              |                    |                                                                 |
| 15               | 4190273          | クリツフ゜            | CLIP          | 2              |                    |                                                                 |
| 16               | 4190282          | クリツフ°            | CLIP          | 1              |                    |                                                                 |
| 17               | J011020          | <b>ボルト;セムス</b>   | BOLT; SEMS    | 5              |                    |                                                                 |
|                  |                  |                  |               |                |                    |                                                                 |
|                  |                  |                  |               |                |                    |                                                                 |
|                  |                  |                  |               |                |                    |                                                                 |
|                  |                  |                  |               |                |                    |                                                                 |