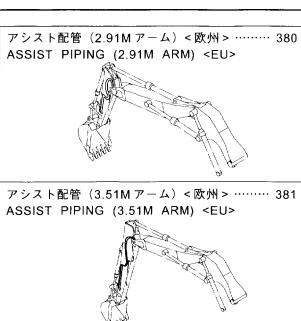

クイックヒッチ配管 (2.41M,2.42M アーム) <欧州> … 373 QUICKHITCH PIPING (2.41M,2.42M ARM) <EU>

CONTENTS クイックヒッチ配管(2.91M アーム)< 欧州 > … 374 QUICKHITCH PIPING (2.91M ARM) <EU> クイックヒッチ配管 (3.51M アーム) < 欧州 > … 375 QUICKHITCH PIPING (3.51M ARM) <EU> アシスト配管 (モノブーム) < 欧州 > ……… 376 ASSIST PIPING (MONO BOOM) <EU>