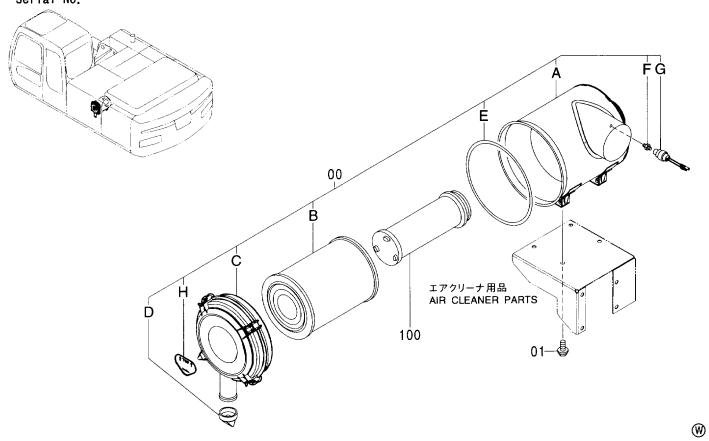

### エアクリーナ AIR CLEANER

| 符号<br>ITEM  | 部品番号<br>PART NO. | 部 品 名                     | PART NAME          | 数量<br>Q'TY | サービス<br>コード<br>S. C | 適用号機<br>SERIAL NO. | 互換性<br>ICA | 代替音<br>REPLACE<br>PART<br>部品番号<br>PART NO. | 数量 |
|-------------|------------------|---------------------------|--------------------|------------|---------------------|--------------------|------------|--------------------------------------------|----|
| 00          | 4430601          | クリーナ;エア アッセン              | CLEANER; AIR ASS'Y | 1          |                     |                    |            |                                            |    |
| 00A         | 4453908          | • <b>ホ</b> ゙ディ            | - BODY             | 1          |                     |                    |            |                                            |    |
| 00B         | 4286128          | -IVXVI                    | - ELEMENT          | 1          |                     |                    |            |                                            |    |
| 00C         | 4453909          | - カハ゛ ー                   | -COVER             | 1          |                     |                    |            |                                            |    |
| 00D         | 4453910          | - N ` N7 `                | • VALVE            | 1          |                     |                    | ļ          |                                            |    |
| 00E         | 4453911          | - ガスケット                   | -GASKET            | 1          |                     |                    |            |                                            |    |
| 00F         | D911521          | -79°7°9                   | - ADAPTER          | 1          |                     |                    |            |                                            |    |
| 00 <b>G</b> | 4224238          | <ul><li>インジ・ケータ</li></ul> | - INDICATOR        | 1          |                     |                    |            |                                            |    |
| 00H         | 4453912          | - ネームフ° レート               | -NAME-PLATE        | 1          |                     |                    |            |                                            |    |
| 01          | J021025          | <b>ボルト;セムス</b>            | BOLT; SEMS         | 4          |                     |                    |            |                                            |    |
| 100         | 4286130          | 1/4/1                     | ELEMENT            | 1          | OP                  |                    |            |                                            |    |
|             |                  |                           |                    |            |                     |                    |            |                                            |    |