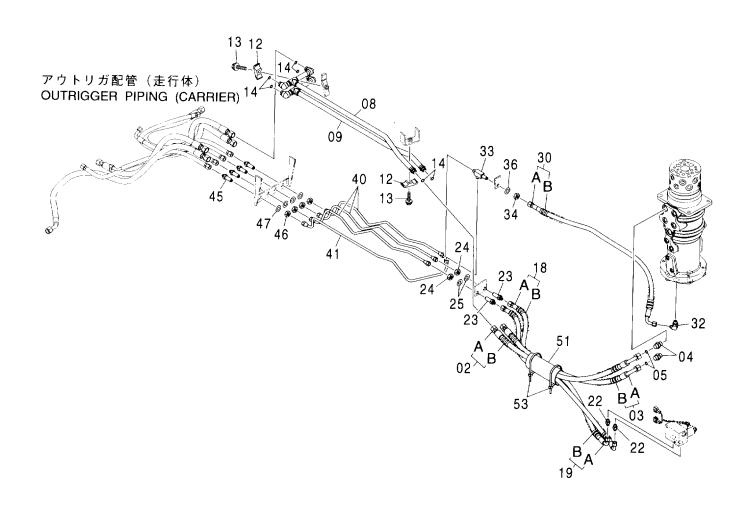

|                    |                |                                              |    |
| 13            | 4489343          | 79°7°9:S     | ADAPTER; S    | 2           |                     |                    |                |                                              |    |
|               |                  |              |               |             |                     |                    |                |                                              |    |

| MEMO |
|------|
|      |
|      |
|      |
|      |
|      |
|      |
|      |
|      |
|      |
|      |
|      |
|      |
|      |
|      |
|      |
|      |
|      |
|      |
|      |
|      |
|      |
|      |
|      |
|      |
|      |
|      |
|      |
|      |

フロント配管:1 FRONT PIPING:1





フロント配管 :1 FRONT PIPING :1

| 符号          | 部品番号     | 部 品 名            | PART NAME       | 数量    | サービスコード | 適用号機       | 互換性 | 代替 部<br>REPLACE<br>PART<br>部品番号 | Γ    |
|-------------|----------|------------------|-----------------|-------|---------|------------|-----|---------------------------------|------|
| ITEM        | PART NO. |                  |                 | Q' TY | S. C    | SERIAL NO. | ICA | PART NO.                        | Q'TY |
| 02          | 9227791  | ホース アッセン         | HOSE ASS' Y     | 1     |         |            |     |                                 |      |
| 02 <b>A</b> | 4605520  | ・ホース             | ·H0SE           | 1     |         |            |     |                                 |      |
| 02B         | 4327294  | ・フ゜ロテクタ          | - PROTECTOR