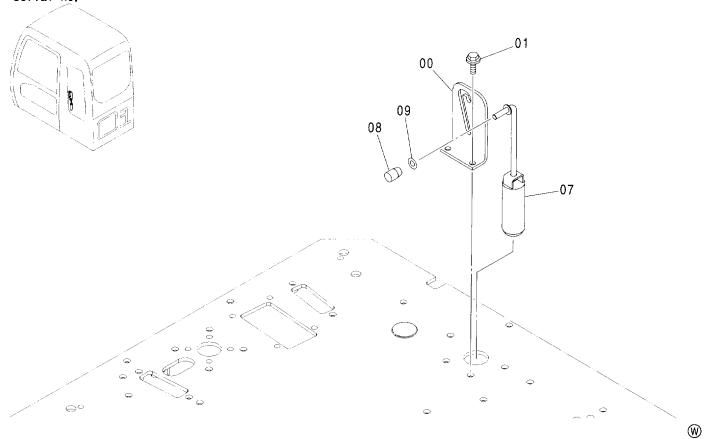

BRACKET                        | 1           |     |                    |            |                                             |    |
| 08         | J021030            | <b>ボルト;セムス</b>              | BOLT; SEMS                     | 2           |     |                    |            |                                             |    |
| 11         | 3089848            | <b>ሳ</b>                    | GRIP; LOCK                     | 1           |     |                    |            |                                             |    |
|            |                    |                             |                                |             |     |                    |            |                                             |    |

### スイングロック SWING LOCK

適用号機 Serial No. 001002-



| 符号<br>ITEM | 部品番号<br>PART NO. | 部 品 名        | PART NAME     | 数量<br>Q' TY | サービス<br>コード<br>S.C | 適用号機<br>SERIAL NO. | 互換性<br>ICA | 代替音<br>REPLACE<br>PART<br>部品番号<br>PART NO. | 数量 |
|------------|------------------|--------------|---------------|-------------|--------------------|--------------------|------------|--------------------------------------------|----|
| 00         | 4465156          | フ゛ラケット       | BRACKET       | 1           |                    |                    |            |                                            |    |
| 01         | J011030          | ホ゛ルト; セムス    | BOLT; SEMS    | 2           |                    |                    |            |                                            |    |
| 07         | 8088757          | מיל ; גלעל " | LOCK; SWING