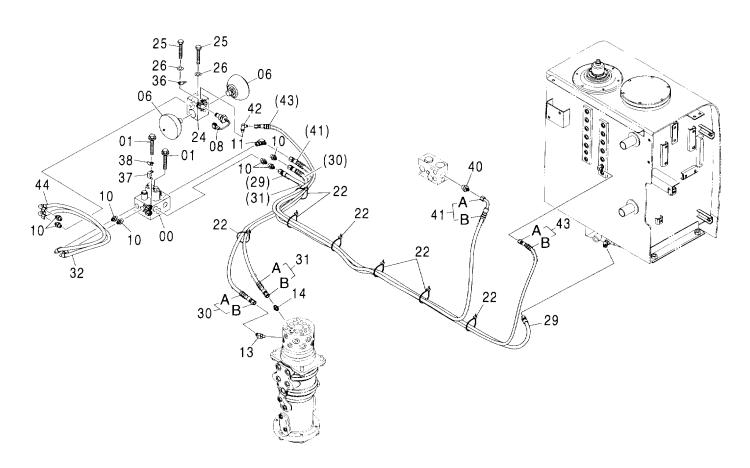

********* |
|                                         |
|                                         |
|                                         |
|                                         |
|                                         |
|                                         |
|                                         |
|                                         |
|                                         |
|                                         |
|                                         |
|                                         |
|                                         |
|                                         |
|                                         |
|                                         |

### トランスミッション配管(旋回体) T.MISSION PIPING (UPPERSTRUCTURE)

適用号機 Serial No. 001002-





# トランスミッション配管(旋回体) T.MISSION PIPING (UPPERSTRUCTURE)

| 符号    | 部品番号          |                  | DADT MARE       | 数量    | サービス | 適用号機       | 互換 | 代替音<br>  REPLACE<br>  PAR |    |
|-------|---------------|------------------|-----------------|-------|------|------------|----|---------------------------|----|
| ITEM  | PART NO.      | 部品名              | PART NAME       | Q' TY | 3. C | SERIAL NO. | 性  | 部品番号<br>PART NO.          | 数量 |
| 00    | 4464292       | N"ルフ";ソレノイト"     | VALVE; SOLENOID | 1     | Н    |            |    |                           |    |
| 01    | J011000       | <b>ボルト;セムス</b>   | BOLT; SEMS      | 2     |      |            |    |                           |    |
| 06    | 4459333       | 7キュムレータ          | ACCUMULATOR     | 2     |      |            |    |