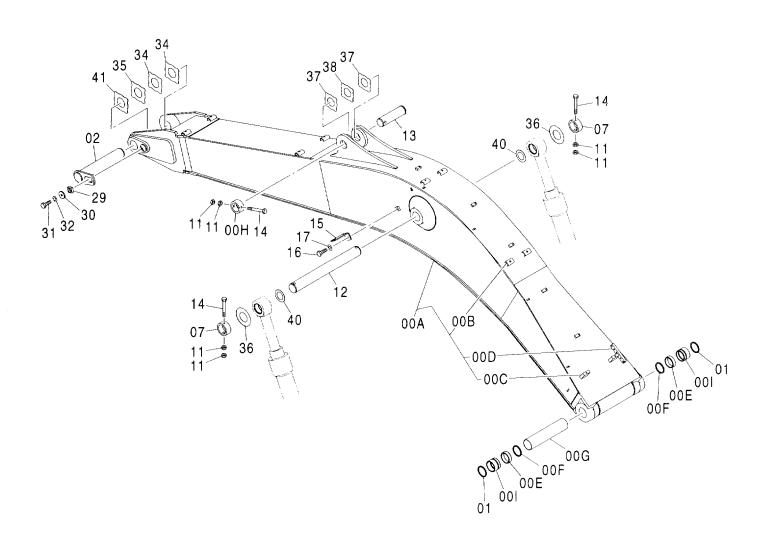

|           |             |                     |                    |                                                  |
|            |                  |                    |           |             |                     |                    |                                                  |
|            |                  |                    |           |             |                     |                    |                                                  |

| MEMO |
|------|
|      |
|      |
|      |
|      |
|      |
|      |
|      |
|      |
| ···· |
|      |
|      |
|      |
|      |
|      |
|      |
|      |
|      |
|      |
|      |
|      |
|      |
|      |
|      |
|      |
|      |
|      |
|      |
|      |
|      |
|      |
|      |

モノブーム MONO BOOM





#### モノブーム MONO BOOM

| 一一一<br>符号<br>ITEM | 部品番号<br>PART NO. | 部 品 名                                                         | PART NAME         | 数量<br>0' TY | サービス<br>コード<br>S. C | 適用号機<br>SERIAL NO. | 互換性ICA | 代替部<br>REPLACE<br>PART<br>部品番号<br>PART NO. | Ī    |
|-------------------|------------------|---------------------------------------------------------------|-------------------|-------------|---------------------|--------------------|--------|--------------------------------------------|------|
| 00A-I             | 7035538          | ブーム アッセン                                                      | BOOM ASS' Y       | 1           |                     |                    | TOA    | TAKT NO.                                   | Q 11 |
| 00A               | 5005993          | · 7 -