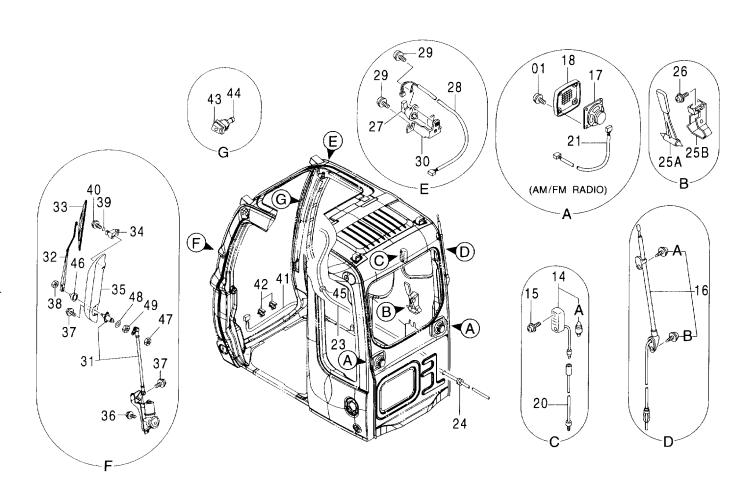

|             |       |                    |            |                                           |    |
|            | 1                |                |                                                                                                                 |             |       | DODD 1 1           | ш          |                                           |    |

| MEMO |
|------|
|      |
|      |
|      |
|      |
|      |
|      |
|      |
|      |
|      |
|      |
|      |
|      |
|      |
|      |
|      |
|      |
|      |
|      |
|      |
|      |
|      |
|      |
|      |
|      |
|      |
|      |
|      |
|      |
|      |
|      |
|      |
|      |

キャブ (1) CAB (1)

適用号機 Serial No. 001002-





# キャブ (1) CAB (1)

| 符号   | 部品番号     | 部 品 名            | PART NAME             | 数量    | サービスコード | 適用号機       | 互換   | 代替 部<br>REPLACE<br>PAR | 1           |
|------|----------|------------------|-----------------------|-------|---------|------------|------|------------------------|-------------|
| ITEM | PART NO. | בר חם יום        | 174VI WWW             | O. IA | s. c    | SERIAL NO. | I CA | 部品番号<br>PART NO.       | 数量<br>0' TY |
| 01   | 4456427  | スクリユ;セムス         | SCREW; SEMS           | 8     |         |            |      |                        |             |
| 14   | 4187082  | ランフ°;ルーム         | LAMP; ROOM            | 1     |         |            |      |                        |             |
| 14A  | 4187083  | ・ハ・ルフ・           | ·BULB                 | 1     |