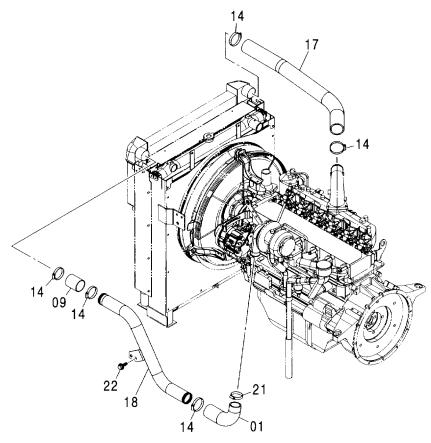

## ラジエータ RADIATOR

| ——<br>符号 | 部品番号     |                                         | DADT NAME       | 数量    | サービス         | 適用号機       | 互換       | 代替音<br>REPLACE<br>PARI<br>部品番号 | 形品<br>ABLE |
|----------|----------|-----------------------------------------|-----------------|-------|--------------|------------|----------|--------------------------------|------------|
| ITEM     | PART NO. | 部品名                                     | PART NAME       | Q' TY | 3- F<br>S. C | SERIAL NO. | 性<br>ICA | 部品番号<br>PART NO.               | 数量         |
|          | 4424522  | ラシ゛エータ アツセン                             | RADIATOR ASS'Y  | 1     |              | ****       |          |                                |            |
| 01       | 4448338  | - <b>37</b> ; 59                        | -CORE; RADIATOR | 1     |              |            |          |                                |            |
| 02       | 4343268  | - + + "7"                               | -CAP            | 1     |              |            |          |                                |            |
| 03       | 4454090  | -7° ラグ;ドレーン                             | ·PLUG; DRAIN    | 1     |              |            |          |                                |            |
| 05       | 4454092  | - ブ゛ラケット                                | - BRACKET       | 1     |              |            |          |                                |            |
| 06       | 4454093  | ・フ゛ラケット                                 | -BRACKET        | 1     |              |            |          |                                |            |
| 07       | 4454094  | -カラー                                    | -COLLAR         | 4     |              |            |          |                                |            |
| 08       | 4454095  | - ¬¬¬                                   | - RUBBER        | 4     |              |            |          |                                |            |
| 09       | 4454096  | - ワッシヤ                                  | -WASHER         | 4     |              |            |          |                                |            |
| 10       | 4454097  | - <del>7</del> /\ -                     | - RUBBER        | 4     |              |            |          |                                |            |
| 11       | 4454098  | - ホ゛ルト                                  | -BOLT           | 4     |              |            |          |                                |            |
| 12       | 4454099  | · 5/\` -                                | - RUBBER        | 2     |              |            |          |                                |            |
| 13       | 4454100  | - <b>ワ</b> ツシヤ                          | · WASHER        | 2     |              |            |          |                                |            |
| 14       | 4371242  | • ホ ルト                                  | -BOLT           | 2     |              |            |          |                                |            |
| 15       | 4454101  | ・ハ゜ツキン                                  | -PACKING        | 4     |              |            |          |                                |            |
| 16       | 4454102  | ・ガード;フアン                                | -GUARD; FAN     | 1     |              |            |          |                                |            |
| 17       | 4454103  | • ハ° ツキン                                | -PACKING        | 2     |              |            |          |                                |            |
| 18       | 4371258  | ・ホ ルト                                   | -BOLT           | 22    |              |            |          |                                |            |
| 19       | 4448321  | ・クーラ;オイル                                | -COOLER;OIL     | 1     |              |            |          |                                |            |
| 20       | 4454104  | ・ブ゛ラケット                                 | -BRACKET        | 2     |              |            |          |                                |            |
| 21       | 4448339  | - クーラ ; インター                            | -COOLER; INTER  | 1     |              |            |          |                                |            |
| 22       | 4454105  | • <b>ナット</b>                            | - NUT           | 12    |              |            |          |                                |            |
| 23       | 4454106  | - 7 ° 55">                              | - BRACKET       | 1     |              |            |          |                                |            |
| 24       | 4454107  | • 7 ° 55%                               | - BRACKET       | 1     |              |            |          |                                |            |
| 25       | 4454108  | - ブ゛ラケット                                | - BRACKET       | 1     |              |            |          |                                |            |
| 26       | 4454109  | -7° \-1                                 | -PLATE          | 1     |              |            |          |                                |            |
| 27       | 4454110  | ・ハ° ツキン                                 | · PACKING       | 1     |              |            |          |                                |            |
| 30       | 4454111  | -N° "#>                                 | · PACKING       | 1     |              |            |          |                                |            |
| 31       | 4454112  | ・ブ・ラケット                                 | - BRACKET       | 1     |              |            |          |                                |            |
| 32       | 4229973  | - * * * * * * * * * * * * * * * * * * * | -BOLT; WING     | 2     |              |            |          |                                |            |
| 32       | 4223373  | - W W 1, 1127                           | DOLT, WING      | } =   |              |            |          |                                |            |
|          |          |                                         |                 |       |              |            |          |                                |            |
|          |          |                                         |                 |       |              |            |          |                                |            |
|          |          |                                         |                 |       |              |            |          |                                |            |
|          |          |                                         |                 |       |              |            |          |                                |            |
|          |          |                                         |                 |       |              |            |          |                                |            |
|          |          |                                         |                 |       |              |            |          |                                |            |
|          |          |                                         |                 |       |              |            |          |                                |            |
|          |          |                                         |                 |       |              |            |          |                                |            |
|          |          |                                         |                 |       |              |            |          |                                |            |
|          |          |                                         |                 |       |              |            |          |                                |            |

### ラジエータ取付部品 RADIATOR SUPPORT

20

| 符号<br>ITEM | 部品番号<br>PART NO. | 部品名          | PART NAME      | 数量<br>Q'TY | コードー | 適用号機<br>SERIAL NO. | 互換性<br>ICA | 代替音<br>REPLACE<br>PART<br>部品番号<br>PART NO. | 数量 |
|------------|------------------|--------------|----------------|------------|------|--------------------|------------|--------------------------------------------|----|
| 00         | J222012          | ワツシヤ         | WASHER         | 4          |      |                    |            |                                            | -  |
| 01         | J011240          | ホ゛ルト;セムス     | BOLT; SEMS     | 4          |      |                    |            |                                            |    |
| 04         | A590916          | ワッシャ;スフ゜リンク゛ | WASHER; SPRING | 3          |      |                    |            |                                            |    |
| 05         | J921635          | <b>ホ</b> ゛ルト | BOLT           | 3          |      |                    |            |                                            |    |
| 06         | A590116          | ワツシヤ;フ°レーン   | WASHER; PLANE  | 1          | i    |                    |            |                                            |    |
| 11         | 4357297          | クランフ°;ホース    | CLAMP; HOSE    | 4          |      |                    | 1          |                                            |    |
| 15         | 4425747          | ラハ゛ー         | RUBBER         | 1          |      |                    |            |                                            |    |
| 16         | 4426044          | ם של         | LOCK           | 1          |      |                    |            |                                            |    |
| 17         | 4426045          | <b>バンド</b>   | BAND           | 1          |      |                    |            |                                            |    |
| 18         | 3090880          | ステー          | STAY           | 1          |      |                    |            |                                            |    |
| 19         | 3090923          | ホース;ウオータ     | HOSE; WATER    | 1          | 1    |                    |            |                                            |    |
| 20         | 3088201          | ホース;ウオータ     | HOSE; WATER    | 1          |      |                    |            |                                            |    |
|            |                  |              |                |            |      |                    |            |                                            |    |
|            |                  |              |                |            |      |                    |            |                                            |    |
| ,          |                  |              |                |            | İ    |                    |            |                                            |    |
|            |                  |              |                |            |      |                    |            |                                            |    |
|            |                  |              |                |            |      |                    |            | j.                                         |    |
| ;          |                  |              |                |            |      |                    |            |                                            |    |
|            |                  |              |                |            |      |                    |            |                                            |    |