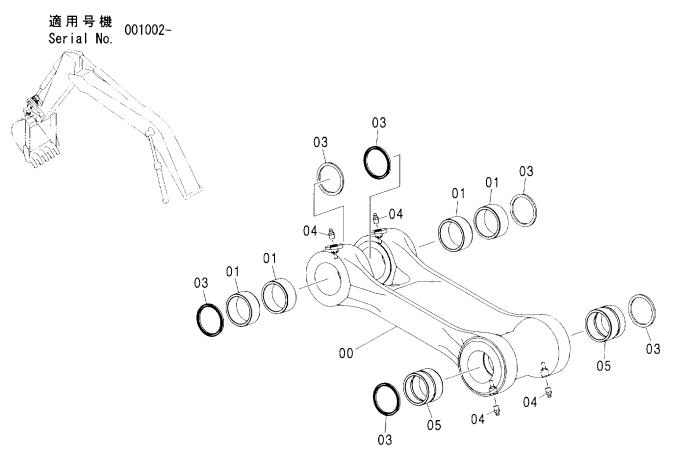

|           |                                |
| 32                 | 4067901          | シール;ダスト         | SEAL: DUST        | 2           |                     |                    |           |                                |
| 34                 | J75481           | フィッティング゛;グ゛リース  | FITTING; GREASE   | 6           |                     |                    |           |                                |
|                    |                  |                 |                   |             |                     |                    |           |                                |
|                    |                  |                 |                   |             |                     |                    |           |                                |

リンク A LINK A



| 符号<br>ITEM | 部品番号<br>PART NO. | 部品名            | PART NAME        | 数量<br>Q'TY | サービス<br>コード<br>S. C | 適用号機<br>SERIAL NO. | 互換性<br>ICA | 代替語<br>REPLACE<br>PAR<br>部品番号<br>PART NO. | 数量 |
|------------|------------------|----------------|------------------|------------|---------------------|--------------------|------------|-------------------------------------------|----|
|            | 8076541          | リンク アッセン       | LINK ASS'Y       | 1          |                     |                    |            |                                           |    |
| 00         | 1027222          | ・リンク           | ·LINK            | 1          |                     |                    |            |                                           |    |
| 01         | 4352398          | ・ブ゛ツシンク゛