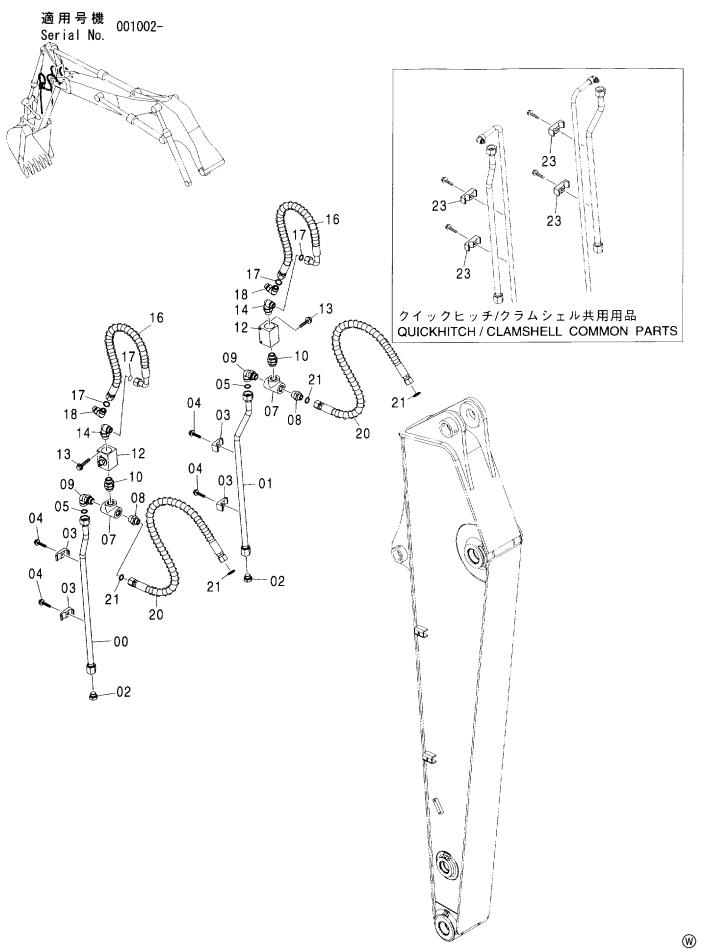

HSB 共用配管 (ブレーカ&クラッシャ)[モノブーム] … 367 HSB COMMON PIPING (BREAKER & CRUSHER) [MONO BOOM]

HSB 共用配管 (ブレーカ&クラッシャ)[2P-ブーム] … 368 HSB COMMON PIPING (BREAKER & CRUSHER) [2P-BOOM]

アタッチメント 補助操作用配管 ASSIST PIPING

クイックヒッチ配管(モノブーム)< 欧州 > … 369 QUICKHITCH PIPING (MONO BOOM) <EU>

クイックヒッチ配管(2P-ブーム)< 欧州> … 370 QUICKHITCH PIPING (2P-BOOM) <EU>

クイックヒッチ配管(2.02M アーム)< 欧州 > …… 371 QUICKHITCH PIPING (2.02M ARM) < EU >

クイックヒッチ配管 (2.03M アーム) < 欧州>…… 372 QUICKHITCH PIPING (2.03M ARM) < EU>

クイックヒッチ配管 (2.41M,2.42M アーム) <欧州> … 373 QUICKHITCH PIPING (2.41M,2.42M ARM) <EU>

CONTENTS クイックヒッチ配管(2.91M アーム)< 欧州 > … 374 QUICKHITCH PIPING (2.91M ARM) <EU> クイックヒッチ配管 (3.51M アーム) < 欧州 > … 375 QUICKHITCH PIPING (3.51M ARM) <EU> アシスト配管 (モノブーム) < 欧州 > ……… 376 ASSIST PIPING (MONO BOOM) <EU>