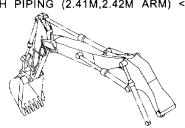

アーム配管 (ブレーカ&クラッシャ)[2.41M,2.42M アーム] <欧州> ··· 357 ARM PIPING (BREAKER & CRUSHER) [2.41M,2.42M ARM] <EU>

アーム配管 (ブレーカ&クラッシャ)[2.91Mアーム] <日本> <輸出> … 359 ARM PIPING (BREAKER & CRUSHER) [2.91M ARM] < JPN> < EXPORT>