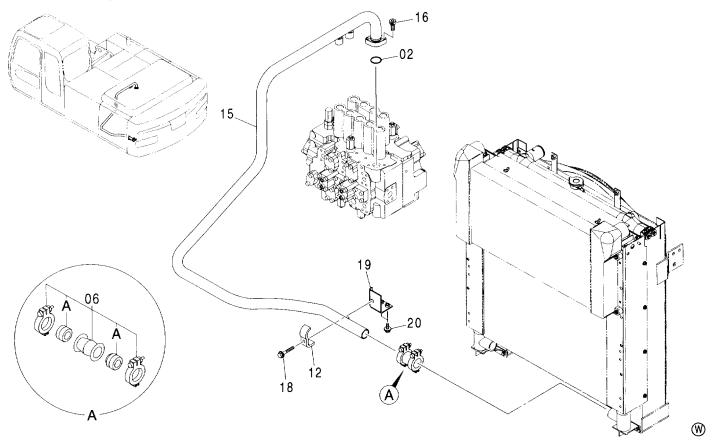

#### オイルフィルタ配管 OIL FILTER PIPING

適用号機 Serial No. 001002-

| 符号<br>ITEM | 部品番号<br>PART NO. | 部品名            | PART NAME      | 数量<br>Q' TY | サービス<br>コード<br>S. C | 適用号機<br>SERIAL NO. | 互換性<br>ICA | 代替音<br>REPLACE<br>PAR<br>部品番号<br>PART NO. | 数量 |
|------------|------------------|----------------|----------------|-------------|---------------------|--------------------|------------|-------------------------------------------|----|
| 01         | 4485262          | フイルタ;オイル       | FILTER;OIL     | 1           | Z                   |                    |            |                                           |    |
| 01A        | 4484495          | -フィルタ;オイル      | -FILTER;OIL    | 1           | Z                   |                    |            |                                           |    |
| 02         | J901004          | <b>ボルト</b>     | BOLT           | 2           |                     |                    | İ          |                                           |    |
| 03         | J901010          | <b>ボルト</b>     | BOLT           | 2           |                     |                    |            |                                           |    |
| 04         | A590910          | ワッシャ;スフ゜リンク゛   | WASHER; SPRING | 4           |                     |                    |            |                                           |    |
| 05         | A590110          | ワッシャ; プ レーン    | WASHER; PLANE  | 4           |                     |                    |            |                                           |    |
| 09         | 4430912          | 0ーリング          | O-RING         | 4           |                     |                    |            |                                           |    |
| 12         | 9227715          | ホース アッセン       | HOSE ASS'Y     | 2           |                     |                    |            | ļ                                         |    |
| 12A        | 4443751          | - ホース ; オイル    | ·HOSE;OIL      | 1           |                     |                    |            |                                           |    |
| 12B        | 4446406          | -7° 0779       | -PROTECTOR     | 1           |                     |                    |            |                                           |    |
| 13         | 4411911          | クリツフ°          | CLIP           | 1           |                     |                    |            |                                           |    |
| 15         | J011025          | <b>ボルト;セムス</b> | BOLT; SEMS     | 1           |                     |                    |            |                                           |    |
| 16         | 4473870          | Iルボ;S          | ELBOW; S       | 2           |                     |                    |            |                                           |    |
| 16A        | 4153103          | ・0ーリング         | -O-RING        | 1           |                     |                    | ] [        |                                           |    |
| 17         | 4473871          | 79°7°9;S       | ADAPTER;S      | 2           |                     |                    |            |                                           |    |
| 17A        | 4153103          | ・0ーリング         | ·O-RING        | 1           | 1                   |                    |            |                                           |    |
|            |                  |                |                |             |                     |                    |            |                                           |    |

#### インタークーラ配管 INTER COOLER PIPING

適用号機 Serial No. 001002-

| 符号<br>ITEM | 部品番号<br>PART NO. | 部 品 名                   | PART NAME   | 数量<br>Q'TY | 1 n K 1 | 適用号機<br>SERIAL NO. | 互換性<br>ICA | 代替 部<br>REPLACE<br>PART<br>部品番号<br>PART NO. | 数量 |
|------------|------------------|-------------------------|-------------|------------|---------|--------------------|------------|---------------------------------------------|----|
| 01         | 4412520          | <b>ホ−</b> ス; <b>エ</b> ア | HOSE; AIR   | 1          |         |                    |            |                                             |    |
| 09         | 4411793          | <b>ホース;エア</b>           | HOSE; AIR   | 1          |         |                    |            |                                             |    |
| 14         | 4504491          | クランフ゜;ホース               | CLAMP; HOSE | 5          |         |                    |            |                                             |    |
| 17         | 4420341          | <b>ホース;エア</b>           | HOSE; AIR   | 1          |         |                    |            |                                             |    |
| 18         | 7036613          | パイプ;エア                  | PIPE; AIR   | 1          |         |                    |            |                                             |    |
| 21         | 4504199          | クランフ°;ホース               | CLAMP; HOSE | 1          |         |                    |            |                                             |    |
| 22         | J031025          | <b>ボルト;セムス</b>          | BOLT; SEMS  | 2          |         |                    |            |                                             |    |
|            |                  |                         |             |            |         |                    |            |                                             |    |
|            | i                |                         |             |            |         |                    |            |                                             |    |