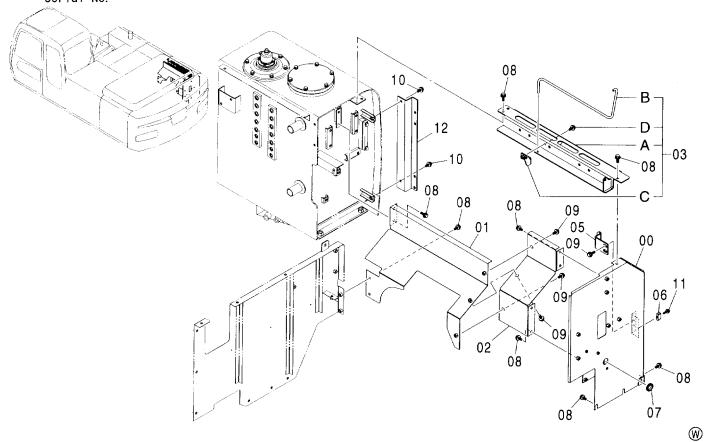

## 燃料タンク FUEL TANK

適用号機 Serial No. 001002-

| 符号<br>ITEM | 部品番号<br>PART NO. | 部品名          | PART NAME        | 数量<br>Q'TY | サービス<br>コード<br>S. C | 適用号機<br>SERIAL NO. | 互換<br>性<br>ICA | 代替音<br>REPLACE<br>PAR<br>部品番号<br>PART NO. | 数量 |
|------------|------------------|--------------|------------------|------------|---------------------|--------------------|----------------|-------------------------------------------|----|
| 00         | 5008102          | 9>0;71IN     | TANK; FUEL       | 1          |                     |                    |                |                                           |    |
| 00A        | 4249777          | - /\° 17°    | -PIPE            | 1          | W                   |                    |                |                                           |    |
| 00B        | 4121497          | ・ チューフ゛      | - TUBE           | 1          | W                   |                    |                |                                           |    |
| 04         | 94-2013          | プラグ          | PLUG             | 1          |                     |                    |                |                                           |    |
| 09         | 4257159          | フ゛ラケツト       | BRACKET          | 1          |                     |                    |                |                                           |    |
| 10         | J011016          | ま゛ルト;セムス     | BOLT; SEMS       | 1          |                     |                    |                |                                           |    |
| 11         | 4257128          | 70-1         | FLOAT            | 1          |                     |                    |                |                                           |    |
| 12         | J450510          | スクリユ;セムス     | SCREW; SEMS      | 5          |                     |                    |                |                                           |    |
| 13         | 4269607          | ハ° ツキン       | PACKING          | 1          |                     |                    |                |                                           |    |
| 15         | A590110          | ワツシヤ;フ°レーン   | WASHER; PLANE    | 1          |                     |                    |                |                                           |    |
| 21         | 4353560          | ストレーナ        | STRAINER         | 1          |                     |                    |                |                                           |    |
| 21A        | 4372619          | -ストレーナ       | ·STRAINER        | 1          |                     |                    |                |                                           |    |
| 21B        | 4372620          | -7 <b>u-</b> | ·FLOAT           | 1          |                     |                    |                |                                           |    |
| 22         | 4361638          | キャッフ°        | CAP              | 1          |                     |                    |                | ,                                         |    |
| 22A        | 4168820          | ・ハ゜ツキン;ラハ゛ー  | -PACKING; RUBBER | 1          |                     |                    |                |                                           |    |
| 23         | J70782           | 79 ° 7 ° 9   | ADAPTER          | 1          |                     |                    |                |                                           |    |
| 24         | 4374265          | ハ゛ルフ゛; ホ゛ール  | VALVE; BALL      | 2          |                     |                    |                |                                           |    |
| 25         | 4449361          | エルホ**        | ELBOW            | 1          |                     |                    |                |                                           |    |
| 26         | 4449362          | 79°7°9       | ADAPTER          | 1          |                     |                    |                |                                           |    |

#### 燃料タンク取付部品 FUEL TANK SUPPORT

| 符号<br>ITEM           | 部品番号<br>PART NO.                         | 部 品 名                                   | PART NAME                                      | 数量<br>Q'TY       | サービス<br>コード<br>S.C | 適用号機<br>SERIAL NO. | 互換性<br>ICA | 代替部<br>REPLACEA<br>PART<br>部品番号<br>PART NO. | 数量<br>Q'TY |
|----------------------|------------------------------------------|-----------------------------------------|------------------------------------------------|------------------|--------------------|--------------------|------------|---------------------------------------------|------------|
| 00<br>01<br>02<br>03 | 4601878<br>A590916<br>J222016<br>4288155 | トリム;シール<br>ワツシヤ;スプ゜リンク゛<br>ワツシヤ<br>ホ゛ルト | TRIM; SEAL<br>WASHER; SPRING<br>WASHER<br>BOLT | 1<br>4<br>4<br>4 |                    |                    |            |                                             |            |
|                      |                                          |                                         |                                                |                  |                    |                    |            |                                             |            |
|                      |                                          |                                         |                                                |                  |                    |                    |            |                                             |            |
|                      |                                          |                                         |                                                |                  |                    |                    |            |                                             |            |
|                      |                                          |                                         |                                                |                  |                    |                    |            |                                             |            |