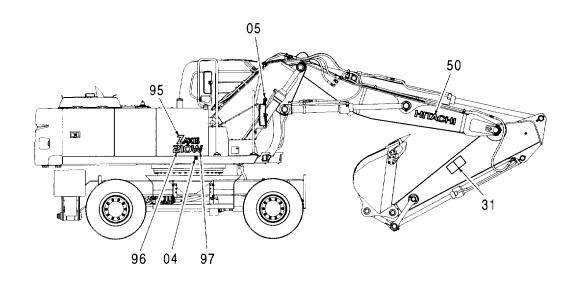

#### フレーム FRAME

適用号機 Serial No. 001002-

| 一符号<br>ITEM | 部品番号<br>PART NO. | 部品名             | PART NAME         | 数量<br>Q' TY | サービス<br>コード<br>S.C | 適用号機<br>SERIAL NO. | 互換性 ( | 代替音<br>REPLACE<br>PART<br>部品番号 | 数量   |
|-------------|------------------|-----------------|-------------------|-------------|--------------------|--------------------|-------|--------------------------------|------|
| 00          | 5008131          | フレーム;メイン        | FRAME; MAIN       | 1           |                    | <del></del>        | ICA   | PART NO.                       | Q'TY |
| 00A         | 3094064          | - n° 17°        | ·PIPE             | 1           |                    |                    |       |                                |      |
| 00B         | 3094210          | - n° 17°        | ·PIPE             | 1           |                    |                    |       |                                |      |
| 02          | 4255799          | ħΛ" -           | COVER             | 1           |                    |                    |       |                                | i    |
| 03          | 4161735          | ハ゜ヅキン           | PACKING           | 1           |                    |                    |       |                                |      |
| 04          | J021025          | <b>ボルト;セムス</b>  | BOLT; SEMS        | 2           |                    |                    | -     |                                |      |
| 06          | J922000          | <b>ホ</b> *ルト    | BOLT              | 32          |                    |                    |       |                                |      |
| 07          | 3088573          | t° >            | PIN               | 2           | ĺ                  |                    |       |                                |      |
| 08          | 4435129          | ピン;ストツパ         | PIN;STOPPER       | 2           |                    |                    |       |                                |      |
| 09          | J950016          | ナット             | NUT               | 4           |                    |                    |       |                                |      |
| 11          | 4444284          | プ°レート;スラスト 1.0  | PLATE; THRUST 1.0 | 2           | •                  |                    | 1     |                                |      |
| 12          | 4444285          | プ レート; スラスト 2.0 | PLATE; THRUST 2.0 | 2           |                    |                    |       |                                |      |
| 13          | 4444286          | プ°レート; スラスト 1.0 | PLATE; THRUST 1.0 | 4           |                    |                    |       |                                |      |
| 14          | 4444287          | プ レート; スラスト 2.0 | PLATE; THRUST 2.0 | 4           |                    |                    |       |                                |      |
| 15          | 4460370          | プ°ν-ト; λラスト 1.5 | PLATE; THRUST 1.5 | 1           |                    |                    |       |                                |      |
| 18          | 4338858          | ブ゛ツシング゛;ラハ゛ー    | BUSHING; RUBBER   | 2           |                    |                    |       |                                |      |
| 19          | 4191978          | ブ゛ヅシング゛; ラハ゛ー   | BUSHING; RUBBER   | 2           |                    |                    |       |                                |      |
| 20          | 4191977          | ブ゛ツシング゛; ラハ゛ー   | BUSHING; RUBBER   | 2           |                    |                    |       |                                |      |
| 21          | 4208278          | ブ゛ツシング゛; ラハ゛ー   | BUSHING: RUBBER   | 1           |                    |                    |       |                                |      |
| 22          | 4206288          | ブツシング;ラバー       | BUSHING; RUBBER   | 1           |                    |                    |       |                                |      |
| 23          | 4259417          | ブツシング;ラバー       | BUSHING; RUBBER   | 1           |                    |                    |       |                                |      |
| 24          | 4389040          | ブ゛ヅシンク゛;ラハ゛ー    | BUSHING; RUBBER   | 4           |                    |                    |       |                                |      |
| 25          | 4232527          | ブ゛ツシンク゛;ラハ゛ー    | BUSHING; RUBBER   | 2           |                    |                    |       |                                |      |
| 26          | 4201749          | フ゛ツシンク゛;ラバー     | BUSHING; RUBBER   | 2           |                    |                    |       |                                |      |
| 28          | 4190960          | フ゛ツシンク゛;ラハ゛ー    | BUSHING; RUBBER   | 1           |                    |                    |       |                                |      |
| 29          | 4201995          | フ゛ツシンク゛;ラハ゛ー    | BUSHING; RUBBER   | 1           |                    |                    |       |                                |      |
| 31          | 4312368          | フ゛ツシンク゛;ラハ゛ー    | BUSHING; RUBBER   | 1           |                    |                    |       |                                |      |
| 33          | 4209294          | ブ゛ヅシング゛;ラハ゛ー    | BUSHING; RUBBER   | 3           |                    |                    |       |                                |      |
| 34          | 4184582          | フ゛ツシンク゛;ラハ゛ー    | BUSHING; RUBBER   | 1           |                    |                    |       |                                |      |
| 35          | 4293803          | ブツシング;ラバー       | BUSHING; RUBBER   | 1           |                    |                    |       |                                |      |
| 38          | 4240700          | ブ゛ツシング゛; ラハ゛ー   | BUSHING; RUBBER   | 1           |                    |                    |       | i                              |      |
| 39          | 4087462          | ブツシング;ラバー       | BUSHING; RUBBER   | 1           |                    |                    |       |                                |      |
| 40          | 4246927          | ブ゛ヅシンク゛; ラハ゛ー   | BUSHING; RUBBER   | 1           |                    |                    |       |                                |      |
| 42          | 4457108          | ブツシング;ラバー       | BUSHING; RUBBER   | 1           |                    |                    |       |                                |      |
| 46          | 4201751          | ブ゛ヅシンク゛; ラハ゛ー   | BUSHING; RUBBER   | 1           |                    |                    |       |                                |      |
| 47          | 4221019          | ブ゛ツシング゛;ラハ゛ー    | BUSHING; RUBBER   | 1           |                    |                    |       |                                |      |
|             |                  |                 |                   |             |                    |                    |       |                                |      |