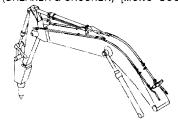

アーム配管 (ブレーカ&クラッシャ)[2.41M,2.42M アーム] <欧州> ··· 357 ARM PIPING (BREAKER & CRUSHER) [2.41M,2.42M ARM] <EU>

アーム配管 (ブレーカ&クラッシャ)[2.91Mアーム] <日本> <輸出> … 359 ARM PIPING (BREAKER & CRUSHER) [2.91M ARM] < JPN> < EXPORT>