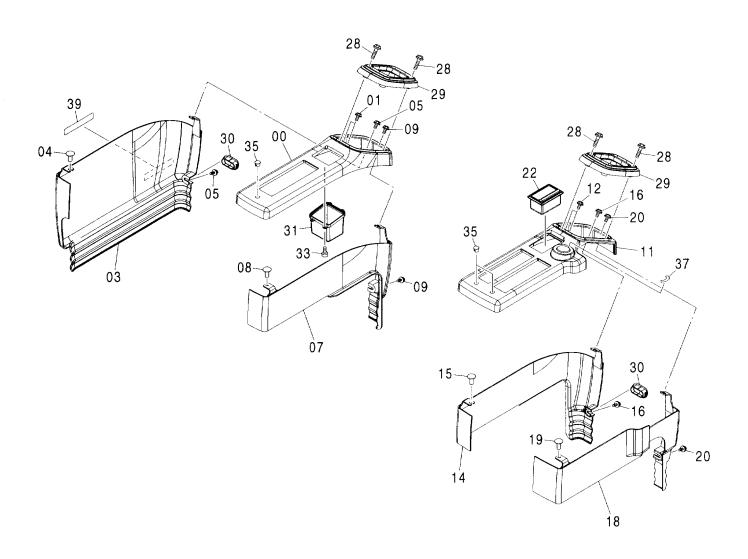

|
|                                        |
|                                        |
|                                        |
|                                        |
|                                        |
|                                        |
|                                        |
|                                        |
|                                        |
|                                        |
|                                        |
|                                        |
|                                        |
|                                        |
|                                        |
|                                        |
| · · · · · · · · · · · · · · · · · · ·  |

#### コンソールカバー CONSOLE COVER

適用号機 Serial No. 001002-





#### コンソールカバー CONSOLE COVER

| 一一<br>符号<br>ITEM | 部品番号<br>PART NO. | 部 品 名           | PART NAME      | 数量<br>Q' TY | コードー | 適用号機<br>SERIAL NO. | 互換性ICA | 代替 部<br>REPLACE<br>PART<br>部品番号<br>PART NO. | 数量 |
|------------------|------------------|-----------------|----------------|-------------|------|--------------------|--------|---------------------------------------------|----|
| 00               | 4420875          | カΛ"−;L1         | COVER          | 1           |      |                    |        |                                             | 1  |
| 01               | J680616          | スクリユ;セムス        | SCREW; SEMS    | 3           |      |                    | İ      |                                             |    |
| 03               | 4420876          | カバー; L2         | COV