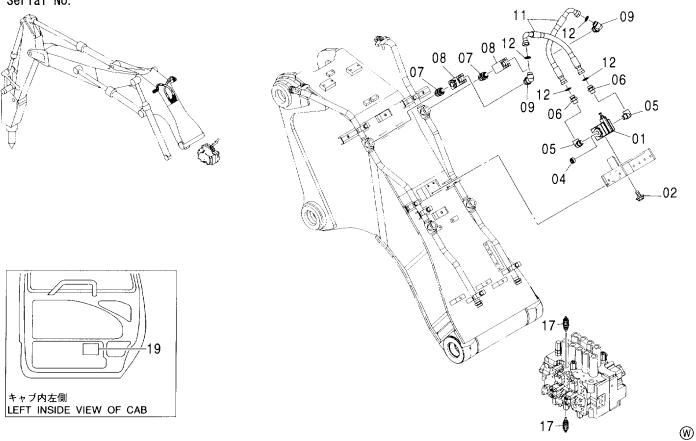

|                                          |    |
| 19          | 4301977          | ネームプレート(和文)                    | NAME-PLATE (JAPANESE) | 1           |                     |                    |                    |                                          |    |
| 19          | 4301979          | ネームプレート(英文)                    | NAME-PLATE (ENGLISH)  | 1           |                     |                    |                    |                                          |    |
|             |                  |                                |                       |             |                     |                    |                    |                                          |    |

### HSB 共用配管(ブレーカ & クラッシャ)[2P-ブーム] HSB COMMON PIPING (BREAKER & CRUSHER) [2P-BOOM]



| 符号<br>ITEM  | 部品番号<br>PART NO. | 部 品 名                          | PART NAME             | 数量<br>(0' TY | コード | 適用号機<br>SERIAL NO. | 互<br>換<br>性<br>ICA | 代 替 着<br>REPLACE<br>PAR<br>部品番号<br>PART NO. | 数量 |
|-------------|------------------|--------------------------------|-----------------------|--------------|-----|--------------------|--------------------|---------------------------------------------|----|
| 01          | 4209158          | ハ゛ルフ゛ ;リリーフ                    | VALVE; REL I EF       | 1            |     |                    |                    |                                             |    |
| 02          | J010820          | 木* ルト; セムス                     | BOLT; SEMS            | 3            |     |                    |                    |