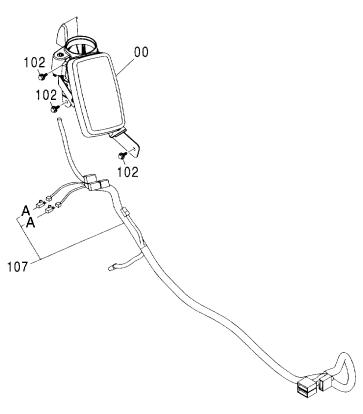

|                |                                           |    |
|                   |                  |                                    |                |             |                     |                    |                |                                           |    |
|                   |                  |                                    |                |             |                     |                    |                |                                           |    |
|                   |                  |                                    |                |             |                     |                    |                |                                           |    |

#### 電気部品(D) ELECTRIC PARTS(D)

適用号機 Serial No. 001002-





@符号 部品番号 数量 適用号機 部品 名 PART NAME コード S. C ITEM PART NO. Q' TY SERIAL NO. 00 4474747 モニター MONITOR 1 102 J010816 **ボルト**:セムス BOLT: SEMS 3 107 1030601 ハーネス:ワイヤ HARNESS: WIRE 1 107A 4456778 ・ダイオード ·DIODE 2

| MEMO |                             |
|------|-----------------------------|
|      |                             |
|      |                             |
|      |                             |
|      |                             |
|      |                             |
|      |                             |
|      |                             |
|      |                             |
|      |                             |
|      |                             |
|      |                             |
|      |                             |
|      |                             |
|      |