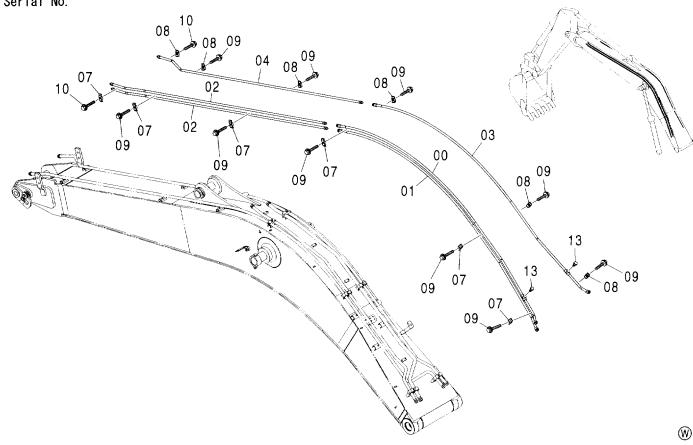

#### フレーム FRAME

適用号機 Serial No. 001002-

| 一符号<br>ITEM | 部品番号<br>PART NO. | 部品名             | PART NAME         | 数量<br>Q' TY | サービス<br>コード<br>S.C | 適用号機<br>SERIAL NO. | 互換性 ( | 代替音<br>REPLACE<br>PART<br>部品番号 | 数量   |
|-------------|------------------|-----------------|-------------------|-------------|--------------------|--------------------|-------|--------------------------------|------|
| 00          | 5008131          | フレーム;メイン        | FRAME; MAIN       | 1           |                    | <del></del>        | ICA   | PART NO.                       | Q'TY |
| 00A         | 3094064          | - n° 17°        | ·PIPE             | 1           |                    |                    |       |                                |      |
| 00B         | 3094210          | - n° 17°        | ·PIPE             | 1           |                    |                    |       |                                |      |
| 02          | 4255799          | ħΛ" -           | COVER             | 1           |                    |                    |       |                                | i    |
| 03          | 4161735          | ハ゜ヅキン           | PACKING           | 1           |                    |                    |       |                                |      |
| 04          | J021025          | <b>ボルト;セムス</b>  | BOLT; SEMS        | 2           |                    |                    | -     |                                |      |
| 06          | J922000          | <b>ホ</b> *ルト    | BOLT              | 32          |                    |                    |       |                                |      |
| 07          | 3088573          | t° >            | PIN               | 2           | ĺ                  |                    |       |                                |      |
| 08          | 4435129          | ピン;ストツパ         | PIN;STOPPER       | 2           |                    |                    |       |                                |      |
| 09          | J950016          | ナット             | NUT               | 4           |                    |                    |       |                                |      |
| 11          | 4444284          | プ°レート;スラスト 1.0  | PLATE; THRUST 1.0 | 2           | •                  |                    | 1     |                                |      |
| 12          | 4444285          | プ レート; スラスト 2.0 | PLATE; THRUST 2.0 | 2           |                    |                    |       |                                |      |
| 13          | 4444286          | プ°レート; スラスト 1.0 | PLATE; THRUST 1.0 | 4           |                    |                    |       |                                |      |
| 14          | 4444287          | プ レート; スラスト 2.0 | PLATE; THRUST 2.0 | 4           |                    |                    |       |                                |      |
| 15          | 4460370          | プ°ν-ト; λラスト 1.5 | PLATE; THRUST 1.5 | 1           |                    |                    |       |                                |      |
| 18          | 4338858          | ブ゛ツシング゛;ラハ゛ー    | BUSHING; RUBBER   | 2           |                    |                    |       |                                |      |
| 19          | 4191978          | ブ゛ヅシング゛; ラハ゛ー   | BUSHING; RUBBER   | 2           |                    |                    |       |                                |      |
| 20          | 4191977          | ブ゛ツシング゛; ラハ゛ー   | BUSHING; RUBBER   | 2           |                    |                    |       |                                |      |
| 21          | 4208278          | ブ゛ツシング゛; ラハ゛ー   | BUSHING: RUBBER   | 1           |                    |                    |       |                                |      |
| 22          | 4206288          | ブツシング;ラバー       | BUSHING; RUBBER   | 1           |                    |                    |       |                                |      |
| 23          | 4259417          | ブツシング;ラバー       | BUSHING; RUBBER   | 1           |                    |                    |       |                                |      |
| 24          | 4389040          | ブ゛ヅシンク゛;ラハ゛ー    | BUSHING; RUBBER   | 4           |                    |                    |       |                                |      |
| 25          | 4232527          | ブ゛ツシンク゛;ラハ゛ー    | BUSHING; RUBBER   | 2           |                    |                    |       |                                |      |
| 26          | 4201749          | フ゛ツシンク゛;ラバー     | BUSHING; RUBBER   | 2           |                    |                    |       |                                |      |
| 28          | 4190960          | フ゛ツシンク゛;ラハ゛ー    | BUSHING; RUBBER   | 1           |                    |                    |       |                                |      |
| 29          | 4201995          | フ゛ツシンク゛;ラハ゛ー    | BUSHING; RUBBER   | 1           |                    |                    |       |                                |      |
| 31          | 4312368          | フ゛ツシンク゛;ラハ゛ー    | BUSHING; RUBBER   | 1           |                    |                    |       |                                |      |
| 33          | 4209294          | ブ゛ヅシング゛;ラハ゛ー    | BUSHING; RUBBER   | 3           |                    |                    |       |                                |      |
| 34          | 4184582          | フ゛ツシンク゛;ラハ゛ー    | BUSHING; RUBBER   | 1           |                    |                    |       |                                |      |
| 35          | 4293803          | ブツシング;ラバー       | BUSHING; RUBBER   | 1           |                    |                    |       |                                |      |
| 38          | 4240700          | ブ゛ツシング゛; ラハ゛ー   | BUSHING; RUBBER   | 1           |                    |                    |       | i                              |      |
| 39          | 4087462          | ブツシング;ラバー       | BUSHING; RUBBER   | 1           |                    |                    |       |                                |      |
| 40          | 4246927          | ブ゛ヅシンク゛; ラハ゛ー   | BUSHING; RUBBER   | 1           |                    |                    |       |                                |      |
| 42          | 4457108          | ブツシング;ラバー       | BUSHING; RUBBER   | 1           |                    |                    |       |                                |      |
| 46          | 4201751          | ブ゛ヅシンク゛; ラハ゛ー   | BUSHING; RUBBER   | 1           |                    |                    |       |                                |      |
| 47          | 4221019          | ブ゛ツシング゛;ラハ゛ー    | BUSHING; RUBBER   | 1           |                    |                    |       |                                |      |
|             |                  |                 |                   |             |                    |                    |       |                                |      |