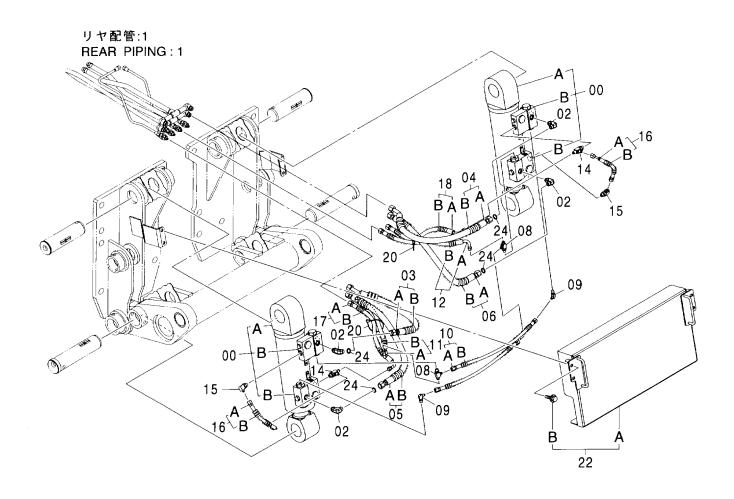

|
|      | ļ        |                 |                   |       |      |            |     |                        |             |
|      |          |                 |                   |       |      |            |     |                        |             |
|      |          |                 |                   |       |      |            |     |                        |             |
|      |          |                 |                   |       |      |            |     |                        |             |
|      |          |                 |                   |       |      |            |     |                        |             |
|      |          |                 |                   |       |      |            |     |                        |             |





| TEM                                                                                                                                                                                                                                                                                                                                                                                                                                                                                                                                                                                                                                | ———<br>符号   | 部品番号     | 部 品 名            | PART NAME        | 数量    | サービス | <br>適用号機   | 互換  | 代 替 :<br>REPLACE<br>PAR | 1          |
|----------------------------------------------