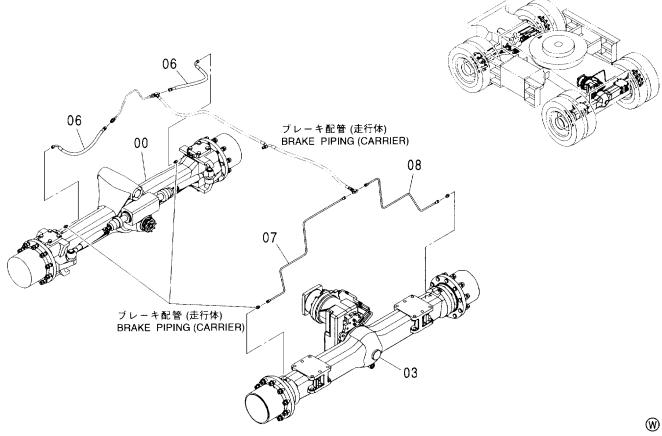

|                   |       |         |            |      |                  |                 |
|      |          |                  |                   |       |         |            |      |                  |                 |
|      |          |                  |                   |       |         |            |      |                  |                 |
|      |          |                  |                   |       |         |            |      | İ                |                 |
|      | <u> </u> |                  |                   |       |         |            |      | 1                |                 |
|      |          |                  |                   |       |         |            |      |                  |                 |

### アクスルワイド AXLE WIDE



| 符号<br>ITEM | 部品番号<br>PART NO. | 部 品 名     | PART NAME   | 数量<br>Q'TY | サービス<br>コード<br>S. C | 適用号機<br>SERIAL NO. | 互<br>換<br>REPLACEABLE<br>PART<br>性<br>部品番号 数量<br>ICA PART NO. Q'TY |
|------------|------------------|-----------|-------------|------------|---------------------|--------------------|--------------------------------------------------------------------|
| 00         | 4457244          | アクスル:フロント | AXLE: FRONT | 1          | Н                   |                    |                                                                    |
| 03         | 4457336          | アクスル:リア   | AXLE; REAR  | 1          | Н                   |                    |                                                                    |
| 06         | 4605521          | ホース       | HOSE