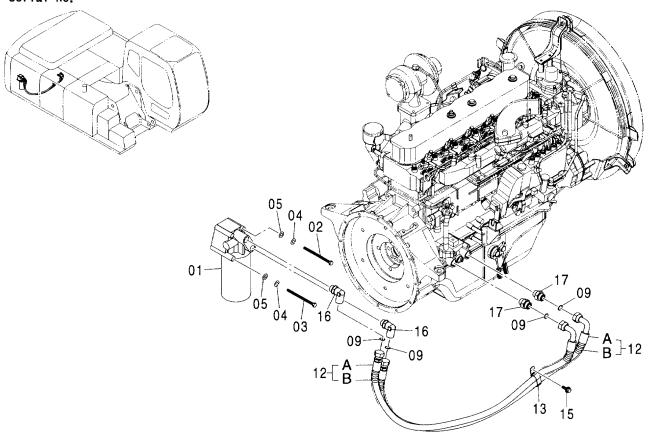

#### エンジン ENGINE

適用号機 Serial No. 001002-

W

| 符号<br>ITEM | 部品番号<br>PART NO. | 部 品 名                 | PART NAME               | 数量<br>Q' TY | コード | 適用号機<br>SERIAL NO. | 互換<br>性<br>ICA | 代替音<br>REPLACE<br>PAR<br>部品番号<br>PART NO. | 数量 |
|------------|------------------|-----------------------|-------------------------|-------------|-----|--------------------|----------------|-------------------------------------------|----|
| 00         | 4462370          | エンジン                  | ENGINE                  | 1           | Z   |                    |                |                                           |    |
| 00A        | 4448337          | -ベルト;フアン(1=2本)        | -BELT; FAN (1=2 PIECES) | 1           | z   |                    | 1              | 4395564                                   | 1  |
| 00A        | 4395564          | ・ベルト;フアン(1=2本)        | -BELT; FAN (1=2 PIECES) | 1           | S   |                    | ŀ              |                                           |    |
| 00B        | 4206080          | - フイルタ;フユーエル          | -FILTER; FUEL           | 1           | Z   |                    |                |                                           |    |
| 00C        | 4371903          | -スイツチ;レヘ゛ル            | -SWITCH; LEVEL          | 1           | z   |                    |                |                                           |    |
| 00D        | 4454117          | - スイツチ; 7° レツシヤ       | -SWITCH; PRES.          | 1           | z   |                    |                |                                           |    |
| 00E        | 4371318          | - スイツチ;サーモ            | -SWITCH; THERMO         | 1           | Z   |                    |                |                                           |    |
| 00F        | 4454118          | ・ジエネレータ               | -GENERATOR              | 1           | Z   |                    |                |                                           |    |
|            | 4377272          | <br>  ∧° −ツリスト;エンジン   | PARTS LIST; ENGINE      | 1           | S   |                    |                |                                           |    |
|            |                  | (A5サイズ)               | (A5 SIZE)               |             |     |                    |                |                                           |    |
|            | 4454464          | パーツリスト;エンジン           | PARTS LIST; ENGINE      | 1           | s   |                    |                |                                           |    |
|            |                  | (A4サイス <sup>*</sup> ) | (A4 SIZE)               |             |     |                    |                |                                           |    |
|            |                  |                       |                         |             |     |                    |                |                                           |    |
|            |                  |                       |                         |             |     |                    |                |                                           |    |
|            |                  |                       |                         |             |     |                    |                |                                           |    |
|            |                  |                       |                         |             |     |                    |                |                                           |    |
|            |                  |                       |                         |             |     |                    |                |                                           |    |

#### エンジン取付部品 ENGINE SUPPORT

| 符号<br>ITEM | 部品番号<br>PART NO. | 部 品 名          | PART NAME        | 数量<br>Q'TY | サービス<br>コード<br>S. C | 適用号機<br>SERIAL NO. | 互換性<br>ICA | 代替音<br>REPLACE<br>PART<br>部品番号<br>PART NO. | 数量 |
|------------|------------------|----------------|------------------|------------|---------------------|--------------------|------------|--------------------------------------------|----|
| 02         | A590910          | ワッシャ; スフ゜リンク゛  | WASHER; SPRING   | 1          |                     |                    |            |                                            |    |
| 03         | J952010          | ナット            | NUT              | 1          |                     |                    |            |                                            |    |
| 05         | 4410043          | ラハ゛ー           | RUBBER           | 2          |                     |                    |            |                                            |    |
| 06         | 4114404          | ワツシヤ           | WASHER           | 2          |                     |                    |            |                                            |    |
| 07         | 4086894          | ワツシヤ           | WASHER           | 2          |                     |                    |            |                                            |    |
| 08         | J950014          | ナット            | NUT              | 4          |                     |                    |            |                                            |    |
| 09         | 8064364          | フ゛ラケット         | BRACKET          | 1          |                     |                    |            |                                            |    |
| 10         | 8064357          | フ゛ラケツト         | BRACKET          | 1          |                     |                    |            |                                            |    |
| 11         | 4410044          | ラハ゛ー           | RUBBER           | 2          |                     |                    |            |                                            |    |
| 12         | J257218          | ワツシヤ;スフ゜リンク゛   | WASHER; SPRING   | 2          |                     |                    |            |                                            |    |
| 13         | J921865          | <b>ボルト</b>     | BOLT             | 2          |                     | •                  |            |                                            |    |
| 14         | 4087197          | ワツシヤ           | WASHER           | 4          |                     |                    |            |                                            |    |
| 15         | J950016          | ナット            | NUT              | 4          |                     |                    |            |                                            |    |
| 19         | M171025          | <b>ボルト;セムス</b> | BOLT; SEMS       | 7          |                     |                    |            |                                            |    |
| 20         | 4436537          | センサ;サーモ        | SENSOR; THERMO   | 1          |                     |                    |            |                                            |    |
|            |                  | (冷却水センサ)       | (COOLANT SENSOR) |            |                     |                    |            |                                            |    |
|            |                  |                |                  |            |                     |                    |            |                                            |    |

#### オイルフィルタ配管 OIL FILTER PIPING

適用号機 Serial No. 001002-

| 符号<br>ITEM | 部品番号<br>PART NO. | 部品名            | PART NAME      | 数量<br>Q' TY | サービス<br>コード<br>S. C | 適用号機<br>SERIAL NO. | 互換性<br>ICA | 代替音<br>REPLACE<br>PAR<br>部品番号<br>PART NO. | 数量 |
|------------|------------------|----------------|----------------|-------------|---------------------|--------------------|------------|-------------------------------------------|----|
| 01         | 4485262          | フイルタ;オイル       | FILTER;OIL     | 1           | Z                   |                    |            |                                           |    |
| 01A        | 4484495          | -フィルタ;オイル      | -FILTER;OIL    | 1           | Z                   |                    |            |                                           |    |
| 02         | J901004          | <b>ボルト</b>     | BOLT           | 2           |                     |                    | İ          |                                           |    |
| 03         | J901010          | <b>ボルト</b>     | BOLT           | 2           |                     |                    |            |                                           |    |
| 04         | A590910          | ワッシャ;スフ゜リンク゛   | WASHER; SPRING | 4           |                     |                    |            |                                           |    |
| 05         | A590110          | ワッシャ; プ レーン    | WASHER; PLANE  | 4           |                     |                    |            |                                           |    |
| 09         | 4430912          | 0ーリング          | O-RING         | 4           |                     |                    |            |                                           |    |
| 12         | 9227715          | ホース アッセン       | HOSE ASS'Y     | 2           |                     |                    |            | ļ                                         |    |
| 12A        | 4443751          | - ホース ; オイル    | ·HOSE;OIL      | 1           |                     |                    |            |                                           |    |
| 12B        | 4446406          | -7° 0779       | -PROTECTOR     | 1           |                     |                    |            |                                           |    |
| 13         | 4411911          | クリツフ°          | CLIP           | 1           |                     |                    |            |                                           |    |
| 15         | J011025          | <b>ボルト;セムス</b> | BOLT; SEMS     | 1           |                     |                    |            |                                           |    |
| 16         | 4473870          | Iルボ;S          | ELBOW; S       | 2           |                     |                    |            |                                           |    |
| 16A        | 4153103          | ・0ーリング         | -O-RING        | 1           |                     |                    | ] [        |                                           |    |
| 17         | 4473871          | 79°7°9;S       | ADAPTER;S      | 2           |                     |                    |            |                                           |    |
| 17A        | 4153103          | ・0ーリング         | ·O-RING        | 1           | 1                   |                    |            |                                           |    |
|            |                  |                |                |             |                     |                    |            |                                           |    |