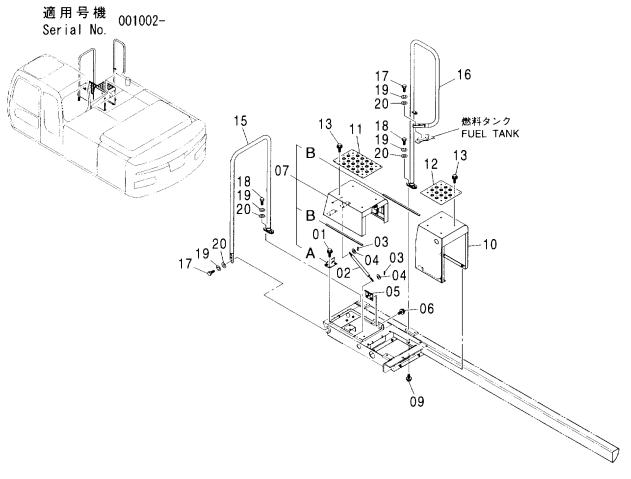

## 燃料タンク FUEL TANK

適用号機 Serial No. 001002-

| 符号<br>ITEM | 部品番号<br>PART NO. | 部品名          | PART NAME        | 数量<br>Q'TY | サービス<br>コード<br>S. C | 適用号機<br>SERIAL NO. | 互換<br>性<br>ICA | 代替音<br>REPLACE<br>PAR<br>部品番号<br>PART NO. | 数量 |
|------------|------------------|--------------|------------------|------------|---------------------|--------------------|----------------|-------------------------------------------|----|
| 00         | 5008102          | 9>0;71IN     | TANK; FUEL       | 1          |                     |                    |                |                                           |    |
| 00A        | 4249777          | - /\° 17°    | -PIPE            | 1          | W                   |                    |                |                                           |    |
| 00B        | 4121497          | ・ チューフ゛      | - TUBE           | 1          | W                   |                    |                |                                           |    |
| 04         | 94-2013          | プラグ          | PLUG             | 1          |                     |                    |                |                                           |    |
| 09         | 4257159          | フ゛ラケツト       | BRACKET          | 1          |                     |                    |                |                                           |    |
| 10         | J011016          | ま゛ルト;セムス     | BOLT; SEMS       | 1          |                     |                    |                |                                           |    |
| 11         | 4257128          | 70-1         | FLOAT            | 1          |                     |                    |                |                                           |    |
| 12         | J450510          | スクリユ;セムス     | SCREW; SEMS      | 5          |                     |                    |                |                                           |    |
| 13         | 4269607          | ハ° ツキン       | PACKING          | 1          |                     |                    |                |                                           |    |
| 15         | A590110          | ワツシヤ;フ°レーン   | WASHER; PLANE    | 1          |                     |                    |                |                                           |    |
| 21         | 4353560          | ストレーナ        | STRAINER         | 1          |                     |                    |                |                                           |    |
| 21A        | 4372619          | -ストレーナ       | ·STRAINER        | 1          |                     |                    |                |                                           |    |
| 21B        | 4372620          | -7 <b>u-</b> | ·FLOAT           | 1          |                     |                    |                |                                           |    |
| 22         | 4361638          | キャッフ°        | CAP              | 1          |                     |                    |                | ,                                         |    |
| 22A        | 4168820          | ・ハ゜ツキン;ラハ゛ー  | -PACKING; RUBBER | 1          |                     |                    |                |                                           |    |
| 23         | J70782           | 79 ° 7 ° 9   | ADAPTER          | 1          |                     |                    |                |                                           |    |
| 24         | 4374265          | ハ゛ルフ゛; ホ゛ール  | VALVE; BALL      | 2          |                     |                    |                |                                           |    |
| 25         | 4449361          | エルホ**        | ELBOW            | 1          |                     |                    |                |                                           |    |
| 26         | 4449362          | 79°7°9       | ADAPTER          | 1          |                     |                    |                |                                           |    |

#### 燃料タンク取付部品 FUEL TANK SUPPORT

| 符号<br>ITEM           | 部品番号<br>PART NO.                         | 部 品 名                                   | PART NAME                                      | 数量<br>Q'TY       | サービス<br>コード<br>S.C | 適用号機<br>SERIAL NO. | 互換性<br>ICA | 代替部<br>REPLACEA<br>PART<br>部品番号<br>PART NO. | 数量<br>Q'TY |
|----------------------|------------------------------------------|-----------------------------------------|------------------------------------------------|------------------|--------------------|--------------------|------------|---------------------------------------------|------------|
| 00<br>01<br>02<br>03 | 4601878<br>A590916<br>J222016<br>4288155 | トリム;シール<br>ワツシヤ;スプ゜リンク゛<br>ワツシヤ<br>ホ゛ルト | TRIM; SEAL<br>WASHER; SPRING<br>WASHER<br>BOLT | 1<br>4<br>4<br>4 |                    |                    |            |                                             |            |
|                      |                                          |                                         |                                                |                  |                    |                    |            |                                             |            |
|                      |                                          |                                         |                                                |                  |                    |                    |            |                                             |            |
|                      |                                          |                                         |                                                |                  |                    |                    |            |                                             |            |
|                      |                                          |                                         |                                                |                  |                    |                    |            |                                             |            |