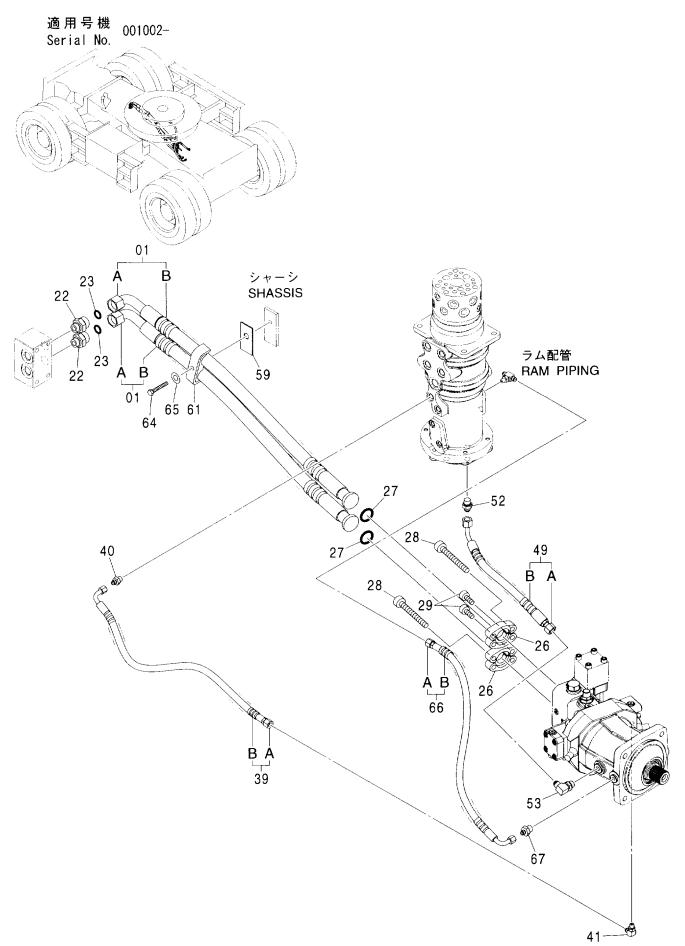

#### フレーム FRAME

適用号機 Serial No. 001002-

| 一符号<br>ITEM | 部品番号<br>PART NO. | 部品名             | PART NAME         | 数量<br>Q' TY | サービス<br>コード<br>S.C | 適用号機<br>SERIAL NO. | 互換性 ( | 代替音<br>REPLACE<br>PART<br>部品番号 | 数量   |
|-------------|------------------|-----------------|-------------------|-------------|--------------------|--------------------|-------|--------------------------------|------|
| 00          | 5008131          | フレーム;メイン        | FRAME; MAIN       | 1           |                    | <del></del>        | ICA   | PART NO.                       | Q'TY |
| 00A         | 3094064          | - n° 17°        | ·PIPE             | 1           |                    |                    |       |                                |      |
| 00B         | 3094210          | - n° 17°        | ·PIPE             | 1           |                    |                    |       |                                |      |
| 02          | 4255799          | ħΛ" -           | COVER             | 1           |                    |                    |       |                                | i    |
| 03          | 4161735          | ハ゜ヅキン           | PACKING           | 1           |                    |                    |       |                                |      |
| 04          | J021025          | <b>ボルト;セムス</b>  | BOLT; SEMS        | 2           |                    |                    | -     |                                |      |
| 06          | J922000          | <b>ホ</b> *ルト    | BOLT              | 32          |                    |                    |       |                                |      |
| 07          | 3088573          | t° >            | PIN               | 2           | ĺ                  |                    |       |                                |      |
| 08          | 4435129          | ピン;ストツパ         | PIN;STOPPER       | 2           |                    |                    |       |                                |      |
| 09          | J950016          | ナット             | NUT               | 4           |                    |                    |       |                                |      |
| 11          | 4444284          | プ°レート;スラスト 1.0  | PLATE; THRUST 1.0 | 2           | •                  |                    | 1     |                                |      |
| 12          | 4444285          | プ レート; スラスト 2.0 | PLATE; THRUST 2.0 | 2           |                    |                    |       |                                |      |
| 13          | 4444286          | プ°レート; スラスト 1.0 | PLATE; THRUST 1.0 | 4           |                    |                    |       |                                |      |
| 14          | 4444287          | プ レート; スラスト 2.0 | PLATE; THRUST 2.0 | 4           |                    |                    |       |                                |      |
| 15          | 4460370          | プ°ν-ト; λラスト 1.5 | PLATE; THRUST 1.5 | 1           |                    |                    |       |                                |      |
| 18          | 4338858          | ブ゛ツシング゛;ラハ゛ー    | BUSHING; RUBBER   | 2           |                    |                    |       |                                |      |
| 19          | 4191978          | ブ゛ヅシング゛; ラハ゛ー   | BUSHING; RUBBER   | 2           |                    |                    |       |                                |      |
| 20          | 4191977          | ブ゛ツシング゛; ラハ゛ー   | BUSHING; RUBBER   | 2           |                    |                    |       |                                |      |
| 21          | 4208278          | ブ゛ツシング゛; ラハ゛ー   | BUSHING: RUBBER   | 1           |                    |                    |       |                                |      |
| 22          | 4206288          | ブツシング;ラバー       | BUSHING; RUBBER   | 1           |                    |                    |       |                                |      |
| 23          | 4259417          | ブツシング;ラバー       | BUSHING; RUBBER   | 1           |                    |                    |       |                                |      |
| 24          | 4389040          | ブ゛ヅシンク゛;ラハ゛ー    | BUSHING; RUBBER   | 4           |                    |                    |       |                                |      |
| 25          | 4232527          | ブ゛ツシンク゛;ラハ゛ー    | BUSHING; RUBBER   | 2           |                    |                    |       |                                |      |
| 26          | 4201749          | フ゛ツシンク゛;ラバー     | BUSHING; RUBBER   | 2           |                    |                    |       |                                |      |
| 28          | 4190960          | フ゛ツシンク゛;ラハ゛ー    | BUSHING; RUBBER   | 1           |                    |                    |       |                                |      |
| 29          | 4201995          | フ゛ツシンク゛;ラハ゛ー    | BUSHING; RUBBER   | 1           |                    |                    |       |                                |      |
| 31          | 4312368          | フ゛ツシンク゛;ラハ゛ー    | BUSHING; RUBBER   | 1           |                    |                    |       |                                |      |
| 33          | 4209294          | ブ゛ヅシング゛;ラハ゛ー    | BUSHING; RUBBER   | 3           |                    |                    |       |                                |      |
| 34          | 4184582          | フ゛ツシンク゛;ラハ゛ー    | BUSHING; RUBBER   | 1           |                    |                    |       |                                |      |
| 35          | 4293803          | ブツシング;ラバー       | BUSHING; RUBBER   | 1           |                    |                    |       |                                |      |
| 38          | 4240700          | ブ゛ツシング゛; ラハ゛ー   | BUSHING; RUBBER   | 1           |                    |                    |       | i                              |      |
| 39          | 4087462          | ブツシング;ラバー       | BUSHING; RUBBER   | 1           |                    |                    |       |                                |      |
| 40          | 4246927          | ブ゛ヅシンク゛; ラハ゛ー   | BUSHING; RUBBER   | 1           |                    |                    |       |                                |      |
| 42          | 4457108          | ブツシング;ラバー       | BUSHING; RUBBER   | 1           |                    |                    |       |                                |      |
| 46          | 4201751          | ブ゛ヅシンク゛; ラハ゛ー   | BUSHING; RUBBER   | 1           |                    |                    |       |                                |      |
| 47          | 4221019          | ブ゛ツシング゛;ラハ゛ー    | BUSHING; RUBBER   | 1           |                    |                    |       |                                |      |
|             |                  |                 |                   |             |                    |                    |       |                                |      |