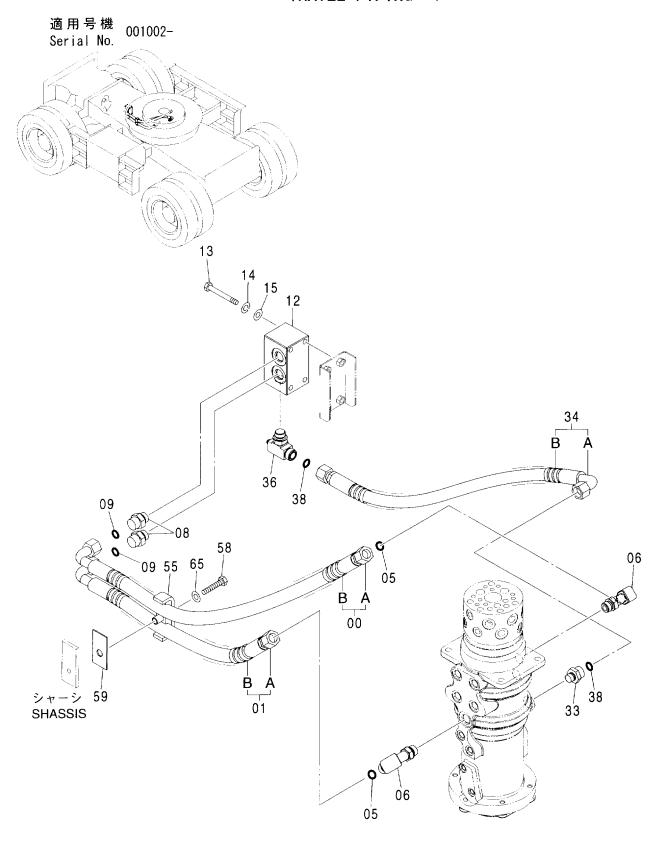

#### フレーム FRAME

適用号機 Serial No. 001002-

| 一符号<br>ITEM | 部品番号<br>PART NO. | 部品名             | PART NAME         | 数量<br>Q' TY | サービス<br>コード<br>S.C | 適用号機<br>SERIAL NO. | 互換性 ( | 代替音<br>REPLACE<br>PART<br>部品番号 | 数量   |
|-------------|------------------|-----------------|-------------------|-------------|--------------------|--------------------|-------|--------------------------------|------|
| 00          | 5008131          | フレーム;メイン        | FRAME; MAIN       | 1           |                    | <del></del>        | ICA   | PART NO.                       | Q'TY |
| 00A         | 3094064          | - n° 17°        | ·PIPE             | 1           |                    |                    |       |                                |      |
| 00B         | 3094210          | - n° 17°        | ·PIPE             | 1           |                    |                    |       |                                |      |
| 02          | 4255799          | ħΛ" -           | COVER             | 1           |                    |                    |       |                                | i    |
| 03          | 4161735          | ハ゜ヅキン           | PACKING           | 1           |                    |                    |       |                                |      |
| 04          | J021025          | <b>ボルト;セムス</b>  | BOLT; SEMS        | 2           |                    |                    | -     |                                |      |
| 06          | J922000          | <b>ホ</b> *ルト    | BOLT              | 32          |                    |                    |       |                                |      |
| 07          | 3088573          | t° >            | PIN               | 2           | ĺ                  |                    |       |                                |      |
| 08          | 4435129          | ピン;ストツパ         | PIN;STOPPER       | 2           |                    |                    |       |                                |      |
| 09          | J950016          | ナット             | NUT               | 4           |                    |                    |       |                                |      |
| 11          | 4444284          | プ°レート;スラスト 1.0  | PLATE; THRUST 1.0 | 2           | •                  |                    | 1     |                                |      |
| 12          | 4444285          | プ レート; スラスト 2.0 | PLATE; THRUST 2.0 | 2           |                    |                    |       |                                |      |
| 13          | 4444286          | プ°レート; スラスト 1.0 | PLATE; THRUST 1.0 | 4           |                    |                    |       |                                |      |
| 14          | 4444287          | プ レート; スラスト 2.0 | PLATE; THRUST 2.0 | 4           |                    |                    |       |                                |      |
| 15          | 4460370          | プ°ν-ト; λラスト 1.5 | PLATE; THRUST 1.5 | 1           |                    |                    |       |                                |      |
| 18          | 4338858          | ブ゛ツシング゛;ラハ゛ー    | BUSHING; RUBBER   | 2           |                    |                    |       |                                |      |
| 19          | 4191978          | ブ゛ヅシング゛; ラハ゛ー   | BUSHING; RUBBER   | 2           |                    |                    |       |                                |      |
| 20          | 4191977          | ブ゛ツシング゛; ラハ゛ー   | BUSHING; RUBBER   | 2           |                    |                    |       |                                |      |
| 21          | 4208278          | ブ゛ツシング゛; ラハ゛ー   | BUSHING: RUBBER   | 1           |                    |                    |       |                                |      |
| 22          | 4206288          | ブツシング;ラバー       | BUSHING; RUBBER   | 1           |                    |                    |       |                                |      |
| 23          | 4259417          | ブツシング;ラバー       | BUSHING; RUBBER   | 1           |                    |                    |       |                                |      |
| 24          | 4389040          | ブ゛ヅシンク゛;ラハ゛ー    | BUSHING; RUBBER   | 4           |                    |                    |       |                                |      |
| 25          | 4232527          | ブ゛ツシンク゛;ラハ゛ー    | BUSHING; RUBBER   | 2           |                    |                    |       |                                |      |
| 26          | 4201749          | フ゛ツシンク゛;ラバー     | BUSHING; RUBBER   | 2           |                    |                    |       |                                |      |
| 28          | 4190960          | フ゛ツシンク゛;ラハ゛ー    | BUSHING; RUBBER   | 1           |                    |                    |       |                                |      |
| 29          | 4201995          | フ゛ツシンク゛;ラハ゛ー    | BUSHING; RUBBER   | 1           |                    |                    |       |                                |      |
| 31          | 4312368          | フ゛ツシンク゛;ラハ゛ー    | BUSHING; RUBBER   | 1           |                    |                    |       |                                |      |
| 33          | 4209294          | ブ゛ヅシング゛;ラハ゛ー    | BUSHING; RUBBER   | 3           |                    |                    |       |                                |      |
| 34          | 4184582          | フ゛ツシンク゛;ラハ゛ー    | BUSHING; RUBBER   | 1           |                    |                    |       |                                |      |
| 35          | 4293803          | ブツシング;ラバー       | BUSHING; RUBBER   | 1           |                    |                    |       |                                |      |
| 38          | 4240700          | ブ゛ツシング゛; ラハ゛ー   | BUSHING; RUBBER   | 1           |                    |                    |       | i                              |      |
| 39          | 4087462          | ブツシング;ラバー       | BUSHING; RUBBER   | 1           |                    |                    |       |                                |      |
| 40          | 4246927          | ブ゛ヅシンク゛; ラハ゛ー   | BUSHING; RUBBER   | 1           |                    |                    |       |                                |      |
| 42          | 4457108          | ブツシング;ラバー       | BUSHING; RUBBER   | 1           |                    |                    |       |                                |      |
| 46          | 4201751          | ブ゛ヅシンク゛; ラハ゛ー   | BUSHING; RUBBER   | 1           |                    |                    |       |                                |      |
| 47          | 4221019          | ブ゛ツシング゛;ラハ゛ー    | BUSHING; RUBBER   | 1           |                    |                    |       |                                |      |
|             |                  |                 |                   |             |                    |                    |       |                                |      |