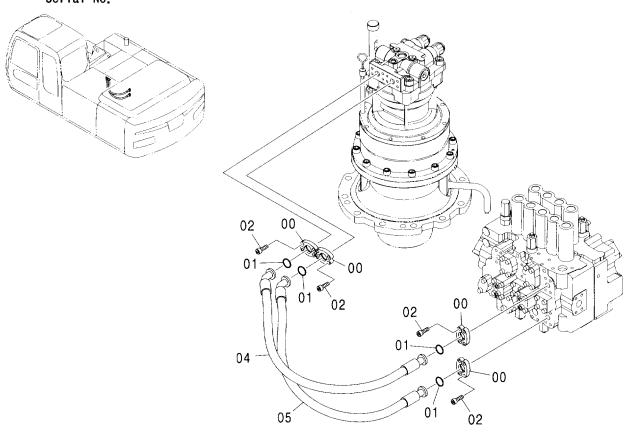

#### フレーム FRAME

適用号機 Serial No. 001002-

| 一符号<br>ITEM | 部品番号<br>PART NO. | 部品名             | PART NAME         | 数量<br>Q' TY | サービス<br>コード<br>S.C | 適用号機<br>SERIAL NO. | 互換性 ( | 代替音<br>REPLACE<br>PART<br>部品番号 | 数量   |
|-------------|------------------|-----------------|-------------------|-------------|--------------------|--------------------|-------|--------------------------------|------|
| 00          | 5008131          | フレーム;メイン        | FRAME; MAIN       | 1           |                    | <del></del>        | ICA   | PART NO.                       | Q'TY |
| 00A         | 3094064          | - n° 17°        | ·PIPE             | 1           |                    |                    |       |                                |      |
| 00B         | 3094210          | - n° 17°        | ·PIPE             | 1           |                    |                    |       |                                |      |
| 02          | 4255799          | ħΛ" -           | COVER             | 1           |                    |                    |       |                                | i    |
| 03          | 4161735          | ハ゜ヅキン           | PACKING           | 1           |                    |                    |       |                                |      |
| 04          | J021025          | <b>ボルト;セムス</b>  | BOLT; SEMS        | 2           |                    |                    | -     |                                |      |
| 06          | J922000          | <b>ホ</b> *ルト    | BOLT              | 32          |                    |                    |       |                                |      |
| 07          | 3088573          | t° >            | PIN               | 2           | ĺ                  |                    |       |                                |      |
| 08          | 4435129          | ピン;ストツパ         | PIN;STOPPER       | 2           |                    |                    |       |                                |      |
| 09          | J950016          | ナット             | NUT               | 4           |                    |                    |       |                                |      |
| 11          | 4444284          | プ°レート;スラスト 1.0  | PLATE; THRUST 1.0 | 2           | •                  |                    | 1     |                                |      |
| 12          | 4444285          | プ レート; スラスト 2.0 | PLATE; THRUST 2.0 | 2           |                    |                    |       |                                |      |
| 13          | 4444286          | プ°レート; スラスト 1.0 | PLATE; THRUST 1.0 | 4           |                    |                    |       |                                |      |
| 14          | 4444287          | プ レート; スラスト 2.0 | PLATE; THRUST 2.0 | 4           |                    |                    |       |                                |      |
| 15          | 4460370          | プ°ν-ト; λラスト 1.5 | PLATE; THRUST 1.5 | 1           |                    |                    |       |                                |      |
| 18          | 4338858          | ブ゛ツシング゛;ラハ゛ー    | BUSHING; RUBBER   | 2           |                    |                    |       |                                |      |
| 19          | 4191978          | ブ゛ヅシング゛; ラハ゛ー   | BUSHING; RUBBER   | 2           |                    |                    |       |                                |      |
| 20          | 4191977          | ブ゛ツシング゛; ラハ゛ー   | BUSHING; RUBBER   | 2           |                    |                    |       |                                |      |
| 21          | 4208278          | ブ゛ツシング゛; ラハ゛ー   | BUSHING: RUBBER   | 1           |                    |                    |       |                                |      |
| 22          | 4206288          | ブツシング;ラバー       | BUSHING; RUBBER   | 1           |                    |                    |       |                                |      |
| 23          | 4259417          | ブツシング;ラバー       | BUSHING; RUBBER   | 1           |                    |                    |       |                                |      |
| 24          | 4389040          | ブ゛ヅシンク゛;ラハ゛ー    | BUSHING; RUBBER   | 4           |                    |                    |       |                                |      |
| 25          | 4232527          | ブ゛ツシンク゛;ラハ゛ー    | BUSHING; RUBBER   | 2           |                    |                    |       |                                |      |
| 26          | 4201749          | フ゛ツシンク゛;ラバー     | BUSHING; RUBBER   | 2           |                    |                    |       |                                |      |
| 28          | 4190960          | フ゛ツシンク゛;ラハ゛ー    | BUSHING; RUBBER   | 1           |                    |                    |       |                                |      |
| 29          | 4201995          | フ゛ツシンク゛;ラハ゛ー    | BUSHING; RUBBER   | 1           |                    |                    |       |                                |      |
| 31          | 4312368          | フ゛ツシンク゛;ラハ゛ー    | BUSHING; RUBBER   | 1           |                    |                    |       |                                |      |
| 33          | 4209294          | ブ゛ヅシング゛;ラハ゛ー    | BUSHING; RUBBER   | 3           |                    |                    |       |                                |      |
| 34          | 4184582          | フ゛ツシンク゛;ラハ゛ー    | BUSHING; RUBBER   | 1           |                    |                    |       |                                |      |
| 35          | 4293803          | ブツシング;ラバー       | BUSHING; RUBBER   | 1           |                    |                    |       |                                |      |
| 38          | 4240700          | ブ゛ツシング゛; ラハ゛ー   | BUSHING; RUBBER   | 1           |                    |                    |       | i                              |      |
| 39          | 4087462          | ブツシング;ラバー       | BUSHING; RUBBER   | 1           |                    |                    |       |                                |      |
| 40          | 4246927          | ブ゛ヅシンク゛; ラハ゛ー   | BUSHING; RUBBER   | 1           |                    |                    |       |                                |      |
| 42          | 4457108          | ブツシング;ラバー       | BUSHING; RUBBER   | 1           |                    |                    |       |                                |      |
| 46          | 4201751          | ブ゛ヅシンク゛; ラハ゛ー   | BUSHING; RUBBER   | 1           |                    |                    |       |                                |      |
| 47          | 4221019          | ブ゛ツシング゛;ラハ゛ー    | BUSHING; RUBBER   | 1           |                    |                    |       |                                |      |
|             |                  |                 |                   |             |                    |                    |       |                                |      |