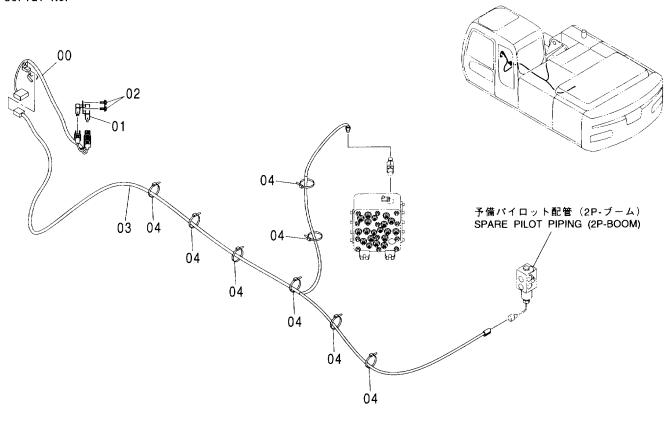

|                                             |                 |
|           |                  |         |           |                      |      |            |      |                                             |                 |
|           |                  |         |           |                      |      |            |      |                                             |                 |
|           |                  |         |           |                      |      |            |      |                                             | ı               |
|           | L                |         |           |                      |      |            | 1    |                                             |                 |

#### 予備切替部品(2P-ブーム) SPARE FLOW PATE SELECTOR(2P-BOOM)



|            |                  |            |               |             |                       |                    |            |                                            | W  |
|------------|------------------|------------|---------------|-------------|-----------------------|--------------------|------------|--------------------------------------------|----|
| 符号<br>ITEM | 部品番号<br>PART NO. | 部 品 名      | PART NAME     | 数量<br>0' TY | 1 <b>3</b> – <b>K</b> | 適用号機<br>SERIAL NO. | 互換性<br>ICA | 代替音<br>REPLACE<br>PART<br>部品番号<br>PART NO. | 数量 |
| 00         | 3096800          | ハーネス:ワイヤ   | HARNESS; WIRE | 1           |                       |                    |            |                                            |    |
| 01         | 4414207          | リレー        | RELAY