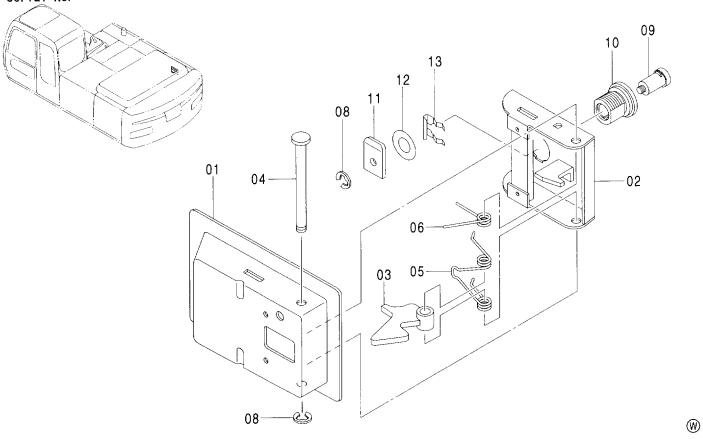

## リザーブタンク RESERVE TANK

適用号機 Serial No. 001002-

| 符号<br>ITEM | 部品番号<br>PART NO.   | 部 品 名                                  | PART NAME         | 数量<br>Q' TY | コード | 適用号機<br>SERIAL NO. | 互換性<br>ICA | 代 替 語<br>REPLACE<br>PAR<br>部品番号<br>PART NO. | 数量 |
|------------|--------------------|----------------------------------------|-------------------|-------------|-----|--------------------|------------|---------------------------------------------|----|
| 01         | 4180555            | クランフ°                                  | CLAMP             | 1           |     |                    |            |                                             |    |
| 02         | 4197948            | タンク;ウオータ                               | TANK; WATER       | 1           |     |                    |            |                                             |    |
| 02A        | 4153250            | ************************************** | -CAP              | 1           |     |                    |            |                                             |    |
| 03         | J020820            | <b>ボルト;セムス</b>                         | BOLT; SEMS        | 2           |     |                    |            |                                             |    |
| 05         | 4508575            | クランフ°;ホース                              | CLAMP; HOSE       | 2           |     |                    |            |                                             |    |
| 11         | 4276493            | ホース;ウオータ                               | HOSE; WATER       | 1           |     |                    |            |                                             |    |
| 12         | 4434297            | ホース; ビニール                              | HOSE; VINYL       | 1           |     |                    |            |                                             |    |
| 16<br>17   | 4190272<br>J011020 | クリツフ°<br>  ホ゛ルト;セムス                    | CLIP<br>BOLT;SEMS | 3 2         |     |                    |            | j                                           |    |
|            |                    |                                        |                   |             |     |                    |            |                                             |    |
|            |                    |                                        |                   |             |     | i                  |            |                                             |    |