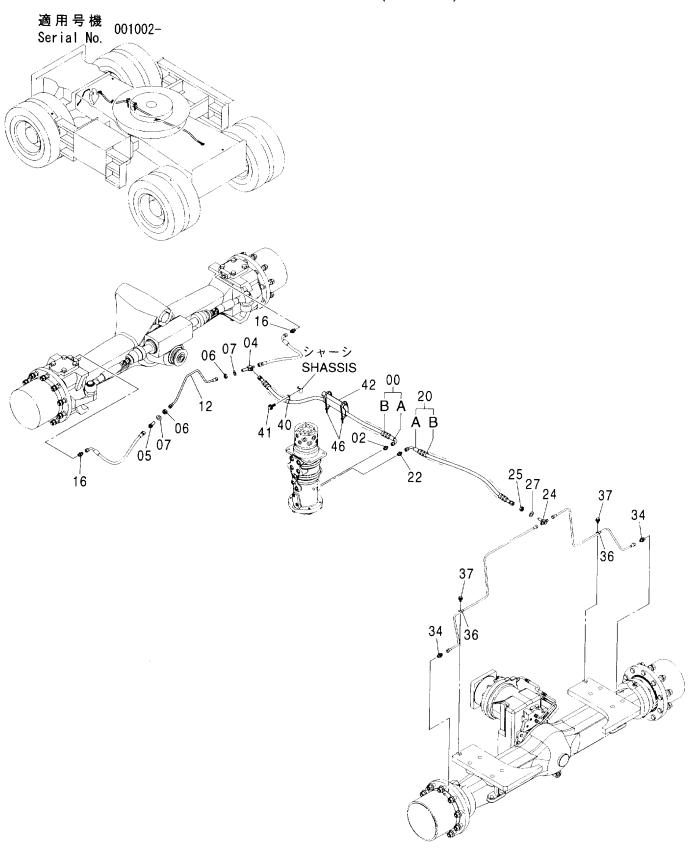

#### センタージョイント部品(旋回体) CENTER JOINT PARTS (UPPERSTRUCTURE)

適用号機 Serial No. 001002-

| 符号<br>ITEM | 部品番号<br>PART NO. | 部 品 名           | PART NAME     | 数量<br>Q'TY | コード | 適用号機<br>SERIAL NO. | 互換性<br>ICA | 代替 部<br>REPLACE<br>PART<br>部品番号<br>PART NO. | 数量 |
|------------|------------------|-----------------|---------------|------------|-----|--------------------|------------|---------------------------------------------|----|
| 00         | 4196097          | カハ゛ー;ラハ゛ー       | COVER; RABBER | 1          |     |                    |            |                                             |    |
| 01         | 3095497          | ストツハ°           | STOPPER       | 1          |     |                    |            |                                             |    |
| 03         | 4474339          | リング゛; スリツフ゜     | RING;SLIP     | 1          |     |                    |            |                                             |    |
| 05         | J020620          | ホ゛ルト;セムス        | BOLT; SEMS    | 3          |     |                    |            |                                             |    |
| 11         | J222016          | ワツシヤ            | WASHER        | 5          |     |                    |            |                                             |    |
| 12         | M121645          | ホールト            | BOLT          | 5          |     |                    |            |                                             |    |
| 15         | 3095887          | フ゛ラケツト          | BRACKET       | 1          |     |                    |            |                                             |    |
| 16         | J770505          | <b>ボルト;ソケツト</b> | BOLT; SOCKET  | 2          |     |                    |            |                                             | i  |
| 17         | 4282175          | フ゛ラケット          | BRACKET       | 1          |     |                    |            |                                             |    |
| 18         | J021020          | <b>ボルト;セムス</b>  | BOLT; SEMS    | 1          |     |                    |            |                                             |    |
|            |                  |                 |               |            |     |                    |            |                                             |    |
|            |                  |                 |               |            |     |                    |            |                                             |    |