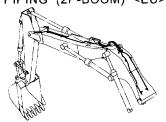

ブーム配管 (ブレーカ&クラッシャ)[モノブーム] <欧州> … 353 BOOM PIPING (BREAKER & CRUSHER) [MONO BOOM] <EU>

ブーム配管 (ブレーカ&クラッシャ)[2P-ブーム] <欧州> … 354 BOOM PIPING (BREAKER & CRUSHER) [2P-BOOM] <EU>

アーム配管 (ブレーカ&クラッシャ)[2.02M,2.03M アーム] <欧州> ··· 355 ARM PIPING (BREAKER & CRUSHER) [2.02M,2.03M ARM] <EU>