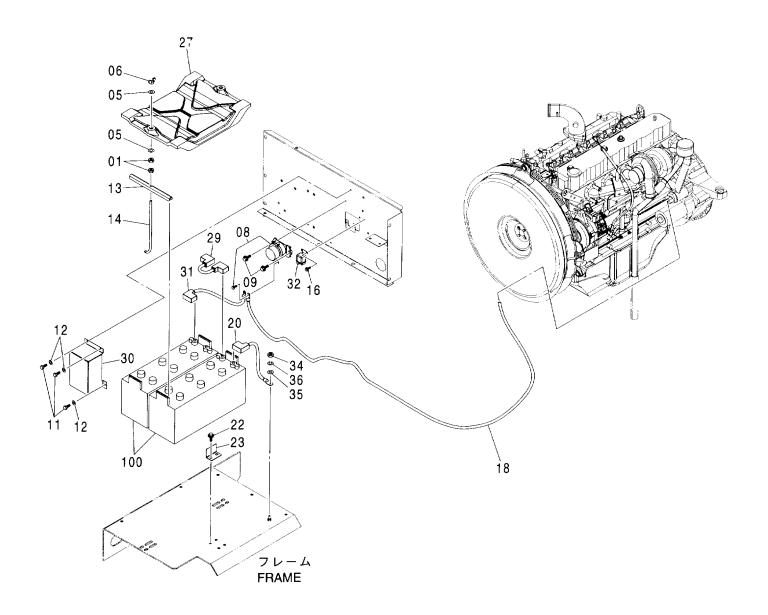

#### エンジン ENGINE

適用号機 Serial No. 001002-

W

| 符号<br>ITEM | 部品番号<br>PART NO. | 部 品 名                 | PART NAME               | 数量<br>Q' TY | コード | 適用号機<br>SERIAL NO. | 互換<br>性<br>ICA | 代替音<br>REPLACE<br>PAR<br>部品番号<br>PART NO. | 数量 |
|------------|------------------|-----------------------|-------------------------|-------------|-----|--------------------|----------------|-------------------------------------------|----|
| 00         | 4462370          | エンジン                  | ENGINE                  | 1           | Z   |                    |                |                                           |    |
| 00A        | 4448337          | -ベルト;フアン(1=2本)        | -BELT; FAN (1=2 PIECES) | 1           | z   |                    | 1              | 4395564                                   | 1  |
| 00A        | 4395564          | ・ベルト;フアン(1=2本)        | -BELT; FAN (1=2 PIECES) | 1           | S   |                    | ŀ              |                                           |    |
| 00B        | 4206080          | - フイルタ;フユーエル          | -FILTER; FUEL           | 1           | Z   |                    |                |                                           |    |
| 00C        | 4371903          | -スイツチ;レヘ゛ル            | -SWITCH; LEVEL          | 1           | z   |                    |                |                                           |    |
| 00D        | 4454117          | - スイツチ; 7° レツシヤ       | -SWITCH; PRES.          | 1           | z   |                    |                |                                           |    |
| 00E        | 4371318          | - スイツチ;サーモ            | -SWITCH; THERMO         | 1           | Z   |                    |                |                                           |    |
| 00F        | 4454118          | ・ジエネレータ               | -GENERATOR              | 1           | Z   |                    |                |                                           |    |
|            | 4377272          | <br>  ∧° −ツリスト;エンジン   | PARTS LIST; ENGINE      | 1           | S   |                    |                |                                           |    |
|            |                  | (A5サイズ)               | (A5 SIZE)               |             |     |                    |                |                                           |    |
|            | 4454464          | パーツリスト;エンジン           | PARTS LIST; ENGINE      | 1           | s   |                    |                |                                           |    |
|            |                  | (A4サイス <sup>*</sup> ) | (A4 SIZE)               |             |     |                    |                |                                           |    |
|            |                  |                       |                         |             |     |                    |                |                                           |    |
|            |                  |                       |                         |             |     |                    |                |                                           |    |
|            |                  |                       |                         |             |     |                    |                |                                           |    |
|            |                  |                       |                         |             |     |                    |                |                                           |    |
|            |                  |                       |                         |             |     |                    |                |                                           |    |

#### エンジン取付部品 ENGINE SUPPORT

| 符号<br>ITEM | 部品番号<br>PART NO. | 部 品 名          | PART NAME        | 数量<br>Q'TY | サービス<br>コード<br>S. C | 適用号機<br>SERIAL NO. | 互換性<br>ICA | 代替音<br>REPLACE<br>PART<br>部品番号<br>PART NO. | 数量 |
|------------|------------------|----------------|------------------|------------|---------------------|--------------------|------------|--------------------------------------------|----|
| 02         | A590910          | ワッシャ; スフ゜リンク゛  | WASHER; SPRING   | 1          |                     |                    |            |                                            |    |
| 03         | J952010          | ナット            | NUT              | 1          |                     |                    |            |                                            |    |
| 05         | 4410043          | ラハ゛ー           | RUBBER           | 2          |                     |                    |            |                                            |    |
| 06         | 4114404          | ワツシヤ           | WASHER           | 2          |                     |                    |            |                                            |    |
| 07         | 4086894          | ワツシヤ           | WASHER           | 2          |                     |                    |            |                                            |    |
| 08         | J950014          | ナット            | NUT              | 4          |                     |                    |            |                                            |    |
| 09         | 8064364          | フ゛ラケット         | BRACKET          | 1          |                     |                    |            |                                            |    |
| 10         | 8064357          | フ゛ラケツト         | BRACKET          | 1          |                     |                    |            |                                            |    |
| 11         | 4410044          | ラハ゛ー           | RUBBER           | 2          |                     |                    |            |                                            |    |
| 12         | J257218          | ワツシヤ;スフ゜リンク゛   | WASHER; SPRING   | 2          |                     |                    |            |                                            |    |
| 13         | J921865          | <b>ボルト</b>     | BOLT             | 2          |                     | •                  |            |                                            |    |
| 14         | 4087197          | ワツシヤ           | WASHER           | 4          |                     |                    |            |                                            |    |
| 15         | J950016          | ナット            | NUT              | 4          |                     |                    |            |                                            |    |
| 19         | M171025          | <b>ボルト;セムス</b> | BOLT; SEMS       | 7          |                     |                    |            |                                            |    |
| 20         | 4436537          | センサ;サーモ        | SENSOR; THERMO   | 1          |                     |                    |            |                                            |    |
|            |                  | (冷却水センサ)       | (COOLANT SENSOR) |            |                     |                    |            |                                            |    |
|            |                  |                |                  |            |                     |                    |            |                                            |    |

#### オイルフィルタ配管 OIL FILTER PIPING

適用号機 Serial No. 001002-

| 符号<br>ITEM | 部品番号<br>PART NO. | 部品名            | PART NAME      | 数量<br>Q' TY | サービス<br>コード<br>S. C | 適用号機<br>SERIAL NO. | 互換性<br>ICA | 代替音<br>REPLACE<br>PAR<br>部品番号<br>PART NO. | 数量 |
|------------|------------------|----------------|----------------|-------------|---------------------|--------------------|------------|-------------------------------------------|----|
| 01         | 4485262          | フイルタ;オイル       | FILTER;OIL     | 1           | Z                   |                    |            |                                           |    |
| 01A        | 4484495          | -フィルタ;オイル      | -FILTER;OIL    | 1           | Z                   |                    |            |                                           |    |
| 02         | J901004          | <b>ボルト</b>     | BOLT           | 2           |                     |                    | İ          |                                           |    |
| 03         | J901010          | <b>ボルト</b>     | BOLT           | 2           |                     |                    |            |                                           |    |
| 04         | A590910          | ワッシャ;スフ゜リンク゛   | WASHER; SPRING | 4           |                     |                    |            |                                           |    |
| 05         | A590110          | ワッシャ; プ レーン    | WASHER; PLANE  | 4           |                     |                    |            |                                           |    |
| 09         | 4430912          | 0ーリング          | O-RING         | 4           |                     |                    |            |                                           |    |
| 12         | 9227715          | ホース アッセン       | HOSE ASS'Y     | 2           |                     |                    |            | ļ                                         |    |
| 12A        | 4443751          | - ホース ; オイル    | ·HOSE;OIL      | 1           |                     |                    |            |                                           |    |
| 12B        | 4446406          | -7° 0779       | -PROTECTOR     | 1           |                     |                    |            |                                           |    |
| 13         | 4411911          | クリツフ°          | CLIP           | 1           |                     |                    |            |                                           |    |
| 15         | J011025          | <b>ボルト;セムス</b> | BOLT; SEMS     | 1           |                     |                    |            |                                           |    |
| 16         | 4473870          | Iルボ;S          | ELBOW; S       | 2           |                     |                    |            |                                           |    |
| 16A        | 4153103          | ・0ーリング         | -O-RING        | 1           |                     |                    | ] [        |                                           |    |
| 17         | 4473871          | 79°7°9;S       | ADAPTER;S      | 2           |                     |                    |            |                                           |    |
| 17A        | 4153103          | ・0ーリング         | ·O-RING        | 1           | 1                   |                    |            |                                           |    |
|            |                  |                |                |             |                     |                    |            |                                           |    |

#### インタークーラ配管 INTER COOLER PIPING

適用号機 Serial No. 001002-

| 符号<br>ITEM | 部品番号<br>PART NO. | 部 品 名                   | PART NAME   | 数量<br>Q'TY | 1 n K 1 | 適用号機<br>SERIAL NO. | 互換性<br>ICA | 代替 部<br>REPLACE<br>PART<br>部品番号<br>PART NO. | 数量 |
|------------|------------------|-------------------------|-------------|------------|---------|--------------------|------------|---------------------------------------------|----|
| 01         | 4412520          | <b>ホ−</b> ス; <b>エ</b> ア | HOSE; AIR   | 1          |         |                    |            |                                             |    |
| 09         | 4411793          | <b>ホース;エア</b>           | HOSE; AIR   | 1          |         |                    |            |                                             |    |
| 14         | 4504491          | クランフ゜;ホース               | CLAMP; HOSE | 5          |         |                    |            |                                             |    |
| 17         | 4420341          | <b>ホース;エア</b>           | HOSE; AIR   | 1          |         |                    |            |                                             |    |
| 18         | 7036613          | パイプ;エア                  | PIPE; AIR   | 1          |         |                    |            |                                             |    |
| 21         | 4504199          | クランフ°;ホース               | CLAMP; HOSE | 1          |         |                    |            |                                             |    |
| 22         | J031025          | <b>ボルト;セムス</b>          | BOLT; SEMS  | 2          |         |                    |            |                                             |    |
|            |                  |                         |             |            |         |                    |            |                                             |    |
|            | i                |                         |             |            |         |                    |            |                                             |    |

## 燃料タンク FUEL TANK

適用号機 Serial No. 001002-

| 符号<br>ITEM | 部品番号<br>PART NO. | 部品名          | PART NAME        | 数量<br>Q'TY | サービス<br>コード<br>S. C | 適用号機<br>SERIAL NO. | 互換<br>性<br>ICA | 代替音<br>REPLACE<br>PAR<br>部品番号<br>PART NO. | 数量 |
|------------|------------------|--------------|------------------|------------|---------------------|--------------------|----------------|-------------------------------------------|----|
| 00         | 5008102          | 9>0;71IN     | TANK; FUEL       | 1          |                     |                    |                |                                           |    |
| 00A        | 4249777          | - /\° 17°    | -PIPE            | 1          | W                   |                    |                |                                           |    |
| 00B        | 4121497          | ・ チューフ゛      | - TUBE           | 1          | W                   |                    |                |                                           |    |
| 04         | 94-2013          | プラグ          | PLUG             | 1          |                     |                    |                |                                           |    |
| 09         | 4257159          | フ゛ラケツト       | BRACKET          | 1          |                     |                    |                |                                           |    |
| 10         | J011016          | ま゛ルト;セムス     | BOLT; SEMS       | 1          |                     |                    |                |                                           |    |
| 11         | 4257128          | 70-1         | FLOAT            | 1          |                     |                    |                |                                           |    |
| 12         | J450510          | スクリユ;セムス     | SCREW; SEMS      | 5          |                     |                    |                |                                           |    |
| 13         | 4269607          | ハ° ツキン       | PACKING          | 1          |                     |                    |                |                                           |    |
| 15         | A590110          | ワツシヤ;フ°レーン   | WASHER; PLANE    | 1          |                     |                    |                |                                           |    |
| 21         | 4353560          | ストレーナ        | STRAINER         | 1          |                     |                    |                |                                           |    |
| 21A        | 4372619          | -ストレーナ       | ·STRAINER        | 1          |                     |                    |                |                                           |    |
| 21B        | 4372620          | -7 <b>u-</b> | ·FLOAT           | 1          |                     |                    |                |                                           |    |
| 22         | 4361638          | キャッフ°        | CAP              | 1          |                     |                    |                | ,                                         |    |
| 22A        | 4168820          | ・ハ゜ツキン;ラハ゛ー  | -PACKING; RUBBER | 1          |                     |                    |                |                                           |    |
| 23         | J70782           | 79 ° 7 ° 9   | ADAPTER          | 1          |                     |                    |                |                                           |    |
| 24         | 4374265          | ハ゛ルフ゛; ホ゛ール  | VALVE; BALL      | 2          |                     |                    |                |                                           |    |
| 25         | 4449361          | エルホ**        | ELBOW            | 1          |                     |                    |                |                                           |    |
| 26         | 4449362          | 79°7°9       | ADAPTER          | 1          |                     |                    |                |                                           |    |

#### 燃料タンク取付部品 FUEL TANK SUPPORT

| 符号<br>ITEM           | 部品番号<br>PART NO.                         | 部 品 名                                   | PART NAME                                      | 数量<br>Q'TY       | サービス<br>コード<br>S.C | 適用号機<br>SERIAL NO. | 互換性<br>ICA | 代替部<br>REPLACEA<br>PART<br>部品番号<br>PART NO. | 数量<br>Q'TY |
|----------------------|------------------------------------------|-----------------------------------------|------------------------------------------------|------------------|--------------------|--------------------|------------|---------------------------------------------|------------|
| 00<br>01<br>02<br>03 | 4601878<br>A590916<br>J222016<br>4288155 | トリム;シール<br>ワツシヤ;スプ゜リンク゛<br>ワツシヤ<br>ホ゛ルト | TRIM; SEAL<br>WASHER; SPRING<br>WASHER<br>BOLT | 1<br>4<br>4<br>4 |                    |                    |            |                                             |            |
|                      |                                          |                                         |                                                |                  |                    |                    |            |                                             |            |
|                      |                                          |                                         |                                                |                  |                    |                    |            |                                             |            |
|                      |                                          |                                         |                                                |                  |                    |                    |            |                                             |            |
|                      |                                          |                                         |                                                |                  |                    |                    |            |                                             |            |