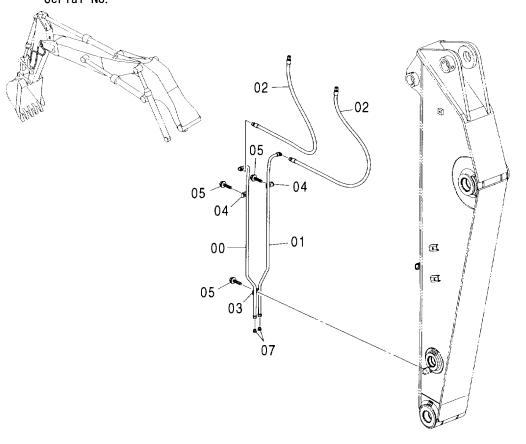

#### フレーム FRAME

適用号機 Serial No. 001002-

| 一符号<br>ITEM | 部品番号<br>PART NO. | 部品名             | PART NAME         | 数量<br>Q' TY | サービス<br>コード<br>S.C | 適用号機<br>SERIAL NO. | 互換性 ( | 代替音<br>REPLACE<br>PART<br>部品番号 | 数量   |
|-------------|------------------|-----------------|-------------------|-------------|--------------------|--------------------|-------|--------------------------------|------|
| 00          | 5008131          | フレーム;メイン        | FRAME; MAIN       | 1           |                    | <del></del>        | ICA   | PART NO.                       | Q'TY |
| 00A         | 3094064          | - n° 17°        | ·PIPE             | 1           |                    |                    |       |                                |      |
| 00B         | 3094210          | - n° 17°        | ·PIPE             | 1           |                    |                    |       |                                |      |
| 02          | 4255799          | ħΛ" -           | COVER             | 1           |                    |                    |       |                                | i    |
| 03          | 4161735          | ハ゜ヅキン           | PACKING           | 1           |                    |                    |       |                                |      |
| 04          | J021025          | <b>ボルト;セムス</b>  | BOLT; SEMS        | 2           |                    |                    | -     |                                |      |
| 06          | J922000          | <b>ホ</b> *ルト    | BOLT              | 32          |                    |                    |       |                                |      |
| 07          | 3088573          | t° >            | PIN               | 2           | ĺ                  |                    |       |                                |      |
| 08          | 4435129          | ピン;ストツパ         | PIN;STOPPER       | 2           |                    |                    |       |                                |      |
| 09          | J950016          | ナット             | NUT               | 4           |                    |                    |       |                                |      |
| 11          | 4444284          | プ°レート;スラスト 1.0  | PLATE; THRUST 1.0 | 2           | •                  |                    | 1     |                                |      |
| 12          | 4444285          | プ レート; スラスト 2.0 | PLATE; THRUST 2.0 | 2           |                    |                    |       |                                |      |
| 13          | 4444286          | プ°レート; スラスト 1.0 | PLATE; THRUST 1.0 | 4           |                    |                    |       |                                |      |
| 14          | 4444287          | プ レート; スラスト 2.0 | PLATE; THRUST 2.0 | 4           |                    |                    |       |                                |      |
| 15          | 4460370          | プ°ν-ト; λラスト 1.5 | PLATE; THRUST 1.5 | 1           |                    |                    |       |                                |      |
| 18          | 4338858          | ブ゛ツシング゛;ラハ゛ー    | BUSHING; RUBBER   | 2           |                    |                    |       |                                |      |
| 19          | 4191978          | ブ゛ヅシング゛; ラハ゛ー   | BUSHING; RUBBER   | 2           |                    |                    |       |                                |      |
| 20          | 4191977          | ブ゛ツシング゛; ラハ゛ー   | BUSHING; RUBBER   | 2           |                    |                    |       |                                |      |
| 21          | 4208278          | ブ゛ツシング゛; ラハ゛ー   | BUSHING: RUBBER   | 1           |                    |                    |       |                                |      |
| 22          | 4206288          | ブツシング;ラバー       | BUSHING; RUBBER   | 1           |                    |                    |       |                                |      |
| 23          | 4259417          | ブツシング;ラバー       | BUSHING; RUBBER   | 1           |                    |                    |       |                                |      |
| 24          | 4389040          | ブ゛ヅシンク゛;ラハ゛ー    | BUSHING; RUBBER   | 4           |                    |                    |       |                                |      |
| 25          | 4232527          | ブ゛ツシンク゛;ラハ゛ー    | BUSHING; RUBBER   | 2           |                    |                    |       |                                |      |
| 26          | 4201749          | フ゛ツシンク゛;ラバー     | BUSHING; RUBBER   | 2           |                    |                    |       |                                |      |
| 28          | 4190960          | フ゛ツシンク゛;ラハ゛ー    | BUSHING; RUBBER   | 1           |                    |                    |       |                                |      |
| 29          | 4201995          | フ゛ツシンク゛;ラハ゛ー    | BUSHING; RUBBER   | 1           |                    |                    |       |                                |      |
| 31          | 4312368          | フ゛ツシンク゛;ラハ゛ー    | BUSHING; RUBBER   | 1           |                    |                    |       |                                |      |
| 33          | 4209294          | ブ゛ヅシング゛;ラハ゛ー    | BUSHING; RUBBER   | 3           |                    |                    |       |                                |      |
| 34          | 4184582          | フ゛ツシンク゛;ラハ゛ー    | BUSHING; RUBBER   | 1           |                    |                    |       |                                |      |
| 35          | 4293803          | ブツシング;ラバー       | BUSHING; RUBBER   | 1           |                    |                    |       |                                |      |
| 38          | 4240700          | ブ゛ツシング゛; ラハ゛ー   | BUSHING; RUBBER   | 1           |                    |                    |       | i                              |      |
| 39          | 4087462          | ブツシング;ラバー       | BUSHING; RUBBER   | 1           |                    |                    |       |                                |      |
| 40          | 4246927          | ブ゛ヅシンク゛; ラハ゛ー   | BUSHING; RUBBER   | 1           |                    |                    |       |                                |      |
| 42          | 4457108          | ブツシング;ラバー       | BUSHING; RUBBER   | 1           |                    |                    |       |                                |      |
| 46          | 4201751          | ブ゛ヅシンク゛; ラハ゛ー   | BUSHING; RUBBER   | 1           |                    |                    |       |                                |      |
| 47          | 4221019          | ブ゛ツシング゛;ラハ゛ー    | BUSHING; RUBBER   | 1           |                    |                    |       |                                |      |
|             |                  |                 |                   |             |                    |                    |       |                                |      |

#### ブ-ムフ-トピン BOOM FOOT PIN

適用号機 Serial No. 001002-

| ( | ۷ | ١ |
|---|---|---|
|   | _ |   |

| 符号<br>ITEM                 | 部品番号<br>PART NO.                                    | 部 品 名                                         | PART NAME                           | 数量<br>Q' TY      | コード! | 適用号機<br>SERIAL NO. | 互換性<br>ICA | 代替部<br>REPLACE<br>PART<br>部品番号<br>PART NO. | 数量 |
|----------------------------|-----------------------------------------------------|-----------------------------------------------|-------------------------------------|------------------|------|--------------------|------------|--------------------------------------------|----|
| 00<br>01<br>02<br>03<br>05 | 4424425<br>4426128<br>J921840<br>J257218<br>8081448 | フ゛ロツク<br>フ゜レート<br>ホ゛ルト<br>ワツシヤ;スフ゜リンク゛<br>ヒ゜ン | BLOCK PLATE BOLT WASHER; SPRING PIN | 1<br>1<br>1<br>1 |      |                    |            |                                            |    |
|                            |                                                     |                                               |                                     |                  |      |                    |            |                                            |    |
|                            |                                                     |                                               |                                     |                  |      |                    |            |                                            |    |
|                            |                                                     |                                               |                                     |                  |      |                    |            |                                            |    |