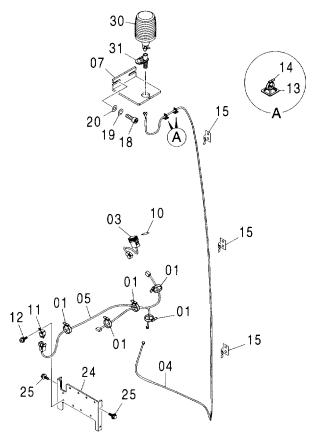

#### フレーム FRAME

適用号機 Serial No. 001002-

| 一符号<br>ITEM | 部品番号<br>PART NO. | 部品名             | PART NAME         | 数量<br>Q' TY | サービス<br>コード<br>S.C | 適用号機<br>SERIAL NO. | 互換性 ( | 代替音<br>REPLACE<br>PART<br>部品番号 | 数量   |
|-------------|------------------|-----------------|-------------------|-------------|--------------------|--------------------|-------|--------------------------------|------|
| 00          | 5008131          | フレーム;メイン        | FRAME; MAIN       | 1           |                    | <del></del>        | ICA   | PART NO.                       | Q'TY |
| 00A         | 3094064          | - n° 17°        | ·PIPE             | 1           |                    |                    |       |                                |      |
| 00B         | 3094210          | - n° 17°        | ·PIPE             | 1           |                    |                    |       |                                |      |
| 02          | 4255799          | ħΛ" -           | COVER             | 1           |                    |                    |       |                                | i    |
| 03          | 4161735          | ハ゜ヅキン           | PACKING           | 1           |                    |                    |       |                                |      |
| 04          | J021025          | <b>ボルト;セムス</b>  | BOLT; SEMS        | 2           |                    |                    | -     |                                |      |
| 06          | J922000          | <b>ホ</b> *ルト    | BOLT              | 32          |                    |                    |       |                                |      |
| 07          | 3088573          | t° >            | PIN               | 2           | ĺ                  |                    |       |                                |      |
| 08          | 4435129          | ピン;ストツパ         | PIN;STOPPER       | 2           |                    |                    |       |                                |      |
| 09          | J950016          | ナット             | NUT               | 4           |                    |                    |       |                                |      |
| 11          | 4444284          | プ°レート;スラスト 1.0  | PLATE; THRUST 1.0 | 2           | •                  |                    | 1     |                                |      |
| 12          | 4444285          | プ レート; スラスト 2.0 | PLATE; THRUST 2.0 | 2           |                    |                    |       |                                |      |
| 13          | 4444286          | プ°レート; スラスト 1.0 | PLATE; THRUST 1.0 | 4           |                    |                    |       |                                |      |
| 14          | 4444287          | プ レート; スラスト 2.0 | PLATE; THRUST 2.0 | 4           |                    |                    |       |                                |      |
| 15          | 4460370          | プ°ν-ト; λラスト 1.5 | PLATE; THRUST 1.5 | 1           |                    |                    |       |                                |      |
| 18          | 4338858          | ブ゛ツシング゛;ラハ゛ー    | BUSHING; RUBBER   | 2           |                    |                    |       |                                |      |
| 19          | 4191978          | ブ゛ヅシング゛; ラハ゛ー   | BUSHING; RUBBER   | 2           |                    |                    |       |                                |      |
| 20          | 4191977          | ブ゛ツシング゛; ラハ゛ー   | BUSHING; RUBBER   | 2           |                    |                    |       |                                |      |
| 21          | 4208278          | ブ゛ツシング゛; ラハ゛ー   | BUSHING: RUBBER   | 1           |                    |                    |       |                                |      |
| 22          | 4206288          | ブツシング;ラバー       | BUSHING; RUBBER   | 1           |                    |                    |       |                                |      |
| 23          | 4259417          | ブツシング;ラバー       | BUSHING; RUBBER   | 1           |                    |                    |       |                                |      |
| 24          | 4389040          | ブ゛ヅシンク゛;ラハ゛ー    | BUSHING; RUBBER   | 4           |                    |                    |       |                                |      |
| 25          | 4232527          | ブ゛ツシンク゛;ラハ゛ー    | BUSHING; RUBBER   | 2           |                    |                    |       |                                |      |
| 26          | 4201749          | フ゛ツシンク゛;ラバー     | BUSHING; RUBBER   | 2           |                    |                    |       |                                |      |
| 28          | 4190960          | フ゛ツシンク゛;ラハ゛ー    | BUSHING; RUBBER   | 1           |                    |                    |       |                                |      |
| 29          | 4201995          | フ゛ツシンク゛;ラハ゛ー    | BUSHING; RUBBER   | 1           |                    |                    |       |                                |      |
| 31          | 4312368          | フ゛ツシンク゛;ラハ゛ー    | BUSHING; RUBBER   | 1           |                    |                    |       |                                |      |
| 33          | 4209294          | ブ゛ヅシング゛;ラハ゛ー    | BUSHING; RUBBER   | 3           |                    |                    |       |                                |      |
| 34          | 4184582          | フ゛ツシンク゛;ラハ゛ー    | BUSHING; RUBBER   | 1           |                    |                    |       |                                |      |
| 35          | 4293803          | ブツシング;ラバー       | BUSHING; RUBBER   | 1           |                    |                    |       |                                |      |
| 38          | 4240700          | ブ゛ツシング゛; ラハ゛ー   | BUSHING; RUBBER   | 1           |                    |                    |       | i                              |      |
| 39          | 4087462          | ブツシング;ラバー       | BUSHING; RUBBER   | 1           |                    |                    |       |                                |      |
| 40          | 4246927          | ブ゛ヅシンク゛; ラハ゛ー   | BUSHING; RUBBER   | 1           |                    |                    |       |                                |      |
| 42          | 4457108          | ブツシング;ラバー       | BUSHING; RUBBER   | 1           |                    |                    |       |                                |      |
| 46          | 4201751          | ブ゛ヅシンク゛; ラハ゛ー   | BUSHING; RUBBER   | 1           |                    |                    |       |                                |      |
| 47          | 4221019          | ブ゛ツシング゛;ラハ゛ー    | BUSHING; RUBBER   | 1           |                    |                    |       |                                |      |
|             |                  |                 |                   |             |                    |                    |       |                                |      |

#### ブ-ムフ-トピン BOOM FOOT PIN

適用号機 Serial No. 001002-

| ( | ۷ | ١ |
|---|---|---|
|   | _ |   |

| 符号<br>ITEM                 | 部品番号<br>PART NO.                                    | 部 品 名                                         | PART NAME                           | 数量<br>Q' TY      | コード! | 適用号機<br>SERIAL NO. | 互換性<br>ICA | 代替部<br>REPLACE<br>PART<br>部品番号<br>PART NO. | 数量 |
|----------------------------|-----------------------------------------------------|-----------------------------------------------|-------------------------------------|------------------|------|--------------------|------------|--------------------------------------------|----|
| 00<br>01<br>02<br>03<br>05 | 4424425<br>4426128<br>J921840<br>J257218<br>8081448 | フ゛ロツク<br>フ゜レート<br>ホ゛ルト<br>ワツシヤ;スフ゜リンク゛<br>ヒ゜ン | BLOCK PLATE BOLT WASHER; SPRING PIN | 1<br>1<br>1<br>1 |      |                    |            |                                            |    |
|                            |                                                     |                                               |                                     |                  |      |                    |            |                                            |    |
|                            |                                                     |                                               |                                     |                  |      |                    |            |                                            |    |
|                            |                                                     |                                               |                                     |                  |      |                    |            |                                            |    |

#### センタージョイント部品(旋回体) CENTER JOINT PARTS (UPPERSTRUCTURE)

適用号機 Serial No. 001002-

| 符号<br>ITEM | 部品番号<br>PART NO. | 部 品 名           | PART NAME     | 数量<br>Q'TY | コード | 適用号機<br>SERIAL NO. | 互換性<br>ICA | 代替 部<br>REPLACE<br>PART<br>部品番号<br>PART NO. | 数量 |
|------------|------------------|-----------------|---------------|------------|-----|--------------------|------------|---------------------------------------------|----|
| 00         | 4196097          | カハ゛ー;ラハ゛ー       | COVER; RABBER | 1          |     |                    |            |                                             |    |
| 01         | 3095497          | ストツハ°           | STOPPER       | 1          |     |                    |            |                                             |    |
| 03         | 4474339          | リング゛; スリツフ゜     | RING;SLIP     | 1          |     |                    |            |                                             |    |
| 05         | J020620          | ホ゛ルト;セムス        | BOLT; SEMS    | 3          |     |                    |            |                                             |    |
| 11         | J222016          | ワツシヤ            | WASHER        | 5          |     |                    |            |                                             |    |
| 12         | M121645          | ホールト            | BOLT          | 5          |     |                    |            |                                             |    |
| 15         | 3095887          | フ゛ラケツト          | BRACKET       | 1          |     |                    |            |                                             |    |
| 16         | J770505          | <b>ボルト;ソケツト</b> | BOLT; SOCKET  | 2          |     |                    |            |                                             | i  |
| 17         | 4282175          | フ゛ラケット          | BRACKET       | 1          |     |                    |            |                                             |    |
| 18         | J021020          | <b>ボルト;セムス</b>  | BOLT; SEMS    | 1          |     |                    |            |                                             |    |
|            |                  |                 |               |            |     |                    |            |                                             |    |
|            |                  |                 |               |            |     |                    |            |                                             |    |