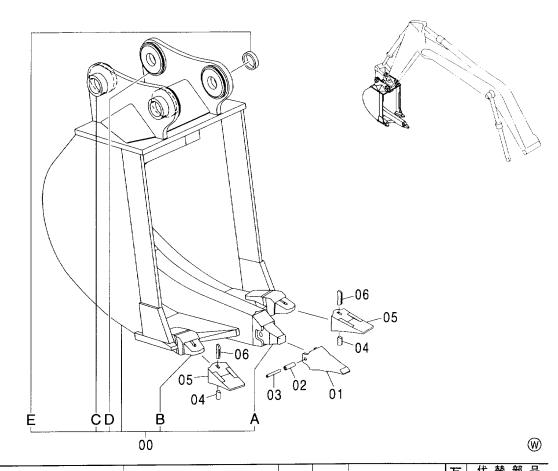

#### フレーム FRAME

適用号機 Serial No. 001002-

| 一符号<br>ITEM | 部品番号<br>PART NO. | 部品名             | PART NAME         | 数量<br>Q' TY | サービス<br>コード<br>S.C | 適用号機<br>SERIAL NO. | 互換性 ( | 代替音<br>REPLACE<br>PART<br>部品番号 | 数量   |
|-------------|------------------|-----------------|-------------------|-------------|--------------------|--------------------|-------|--------------------------------|------|
| 00          | 5008131          | フレーム;メイン        | FRAME; MAIN       | 1           |                    | <del></del>        | ICA   | PART NO.                       | Q'TY |
| 00A         | 3094064          | - n° 17°        | ·PIPE             | 1           |                    |                    |       |                                |      |
| 00B         | 3094210          | - n° 17°        | ·PIPE             | 1           |                    |                    |       |                                |      |
| 02          | 4255799          | ħΛ" -           | COVER             | 1           |                    |                    |       |                                | i    |
| 03          | 4161735          | ハ゜ヅキン           | PACKING           | 1           |                    |                    |       |                                |      |
| 04          | J021025          | <b>ボルト;セムス</b>  | BOLT; SEMS        | 2           |                    |                    | -     |                                |      |
| 06          | J922000          | <b>ホ</b> *ルト    | BOLT              | 32          |                    |                    |       |                                |      |
| 07          | 3088573          | t° >            | PIN               | 2           | ĺ                  |                    |       |                                |      |
| 08          | 4435129          | ピン;ストツパ         | PIN;STOPPER       | 2           |                    |                    |       |                                |      |
| 09          | J950016          | ナット             | NUT               | 4           |                    |                    |       |                                |      |
| 11          | 4444284          | プ°レート;スラスト 1.0  | PLATE; THRUST 1.0 | 2           | •                  |                    | 1     |                                |      |
| 12          | 4444285          | プ レート; スラスト 2.0 | PLATE; THRUST 2.0 | 2           |                    |                    |       |                                |      |
| 13          | 4444286          | プ°レート; スラスト 1.0 | PLATE; THRUST 1.0 | 4           |                    |                    |       |                                |      |
| 14          | 4444287          | プ レート; スラスト 2.0 | PLATE; THRUST 2.0 | 4           |                    |                    |       |                                |      |
| 15          | 4460370          | プ°ν-ト; λラスト 1.5 | PLATE; THRUST 1.5 | 1           |                    |                    |       |                                |      |
| 18          | 4338858          | ブ゛ツシング゛;ラハ゛ー    | BUSHING; RUBBER   | 2           |                    |                    |       |                                |      |
| 19          | 4191978          | ブ゛ヅシング゛; ラハ゛ー   | BUSHING; RUBBER   | 2           |                    |                    |       |                                |      |
| 20          | 4191977          | ブ゛ツシング゛; ラハ゛ー   | BUSHING; RUBBER   | 2           |                    |                    |       |                                |      |
| 21          | 4208278          | ブ゛ツシング゛; ラハ゛ー   | BUSHING: RUBBER   | 1           |                    |                    |       |                                |      |
| 22          | 4206288          | ブツシング;ラバー       | BUSHING; RUBBER   | 1           |                    |                    |       |                                |      |
| 23          | 4259417          | ブツシング;ラバー       | BUSHING; RUBBER   | 1           |                    |                    |       |                                |      |
| 24          | 4389040          | ブ゛ヅシンク゛;ラハ゛ー    | BUSHING; RUBBER   | 4           |                    |                    |       |                                |      |
| 25          | 4232527          | ブ゛ツシンク゛;ラハ゛ー    | BUSHING; RUBBER   | 2           |                    |                    |       |                                |      |
| 26          | 4201749          | フ゛ツシンク゛;ラバー     | BUSHING; RUBBER   | 2           |                    |                    |       |                                |      |
| 28          | 4190960          | フ゛ツシンク゛;ラハ゛ー    | BUSHING; RUBBER   | 1           |                    |                    |       |                                |      |
| 29          | 4201995          | フ゛ツシンク゛;ラハ゛ー    | BUSHING; RUBBER   | 1           |                    |                    |       |                                |      |
| 31          | 4312368          | フ゛ツシンク゛;ラハ゛ー    | BUSHING; RUBBER   | 1           |                    |                    |       |                                |      |
| 33          | 4209294          | ブ゛ヅシング゛;ラハ゛ー    | BUSHING; RUBBER   | 3           |                    |                    |       |                                |      |
| 34          | 4184582          | フ゛ツシンク゛;ラハ゛ー    | BUSHING; RUBBER   | 1           |                    |                    |       |                                |      |
| 35          | 4293803          | ブツシング;ラバー       | BUSHING; RUBBER   | 1           |                    |                    |       |                                |      |
| 38          | 4240700          | ブ゛ツシング゛; ラハ゛ー   | BUSHING; RUBBER   | 1           |                    |                    |       | i                              |      |
| 39          | 4087462          | ブツシング;ラバー       | BUSHING; RUBBER   | 1           |                    |                    |       |                                |      |
| 40          | 4246927          | ブ゛ヅシンク゛; ラハ゛ー   | BUSHING; RUBBER   | 1           |                    |                    |       |                                |      |
| 42          | 4457108          | ブツシング;ラバー       | BUSHING; RUBBER   | 1           |                    |                    |       |                                |      |
| 46          | 4201751          | ブ゛ヅシンク゛; ラハ゛ー   | BUSHING; RUBBER   | 1           |                    |                    |       |                                |      |
| 47          | 4221019          | ブ゛ツシング゛;ラハ゛ー    | BUSHING; RUBBER   | 1           |                    |                    |       |                                |      |
|             |                  |                 |                   |             |                    |                    |       |                                |      |

#### ブ-ムフ-トピン BOOM FOOT PIN

適用号機 Serial No. 001002-

| ( | ۷ | ١ |
|---|---|---|
|   | _ |   |

| 符号<br>ITEM                 | 部品番号<br>PART NO.                                    | 部 品 名                                         | PART NAME                           | 数量<br>Q' TY      | コード! | 適用号機<br>SERIAL NO. | 互換性<br>ICA | 代替部<br>REPLACE<br>PART<br>部品番号<br>PART NO. | 数量 |
|----------------------------|-----------------------------------------------------|-----------------------------------------------|-------------------------------------|------------------|------|--------------------|------------|--------------------------------------------|----|
| 00<br>01<br>02<br>03<br>05 | 4424425<br>4426128<br>J921840<br>J257218<br>8081448 | フ゛ロツク<br>フ゜レート<br>ホ゛ルト<br>ワツシヤ;スフ゜リンク゛<br>ヒ゜ン | BLOCK PLATE BOLT WASHER; SPRING PIN | 1<br>1<br>1<br>1 |      |                    |            |                                            |    |
|                            |                                                     |                                               |                                     |                  |      |                    |            |                                            |    |
|                            |                                                     |                                               |                                     |                  |      |                    |            |                                            |    |
|                            |                                                     |                                               |                                     |                  |      |                    |            |                                            |    |