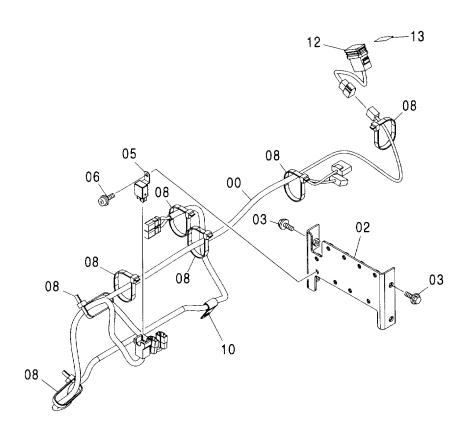

・ヒータ:エレメント      | ··HEATER; ELEMENT | 1           |                     |                    |            |                                             |    |
| 04         | 4456375          | ・レスト;ヘット゛        | ·REST; HEAD       | 1           |                     |                    |            |                                             |    |
| 05         | M340816          | <b>ホ゛ルト;ソケツト</b> | BOLT; SOCKET      | 4           |                     |                    |            |                                             |    |
|            |                  |                  |                   |             |                     | ····               |            |                                             |    |

## ヒータシート用品 HEATER SEAT PARTS

適用号機 Serial No. 001002-





W

| 符号<br>ITEM | 部品番号<br>PART NO. | 部 品 名               | PART NAME     | 数量<br>Q'TY | サービス<br>コード<br>S. C | 適用号機<br>SERIAL NO. | 互換性<br>ICA | 代替音<br>REPLACE<br>PART<br>部品番号<br>PART NO. | 数量 |
|------------|------------------|---------------------|---------------|------------|---------------------|--------------------|------------|--------------------------------------------|----|
| 00         | 3098165          | ハーネス:ワイヤ            | HARNESS; WIRE | 1          |                     |                    |            |                                            |    |
| 02         | 8082783          | プ <sup>*</sup> ラケツト | BRACKET       | 1          |                     |                    |            |                                            |    |
| 03         | J020616