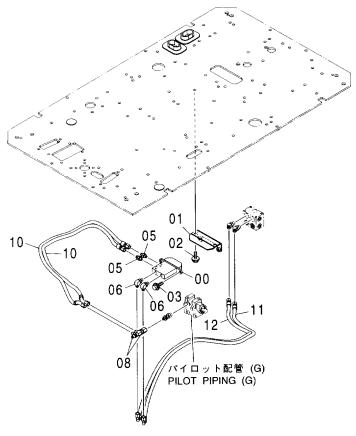

|       |
|             |          |                      |                 |       |         |            |          | i                     |       |
|             |          |                      |                 |       |         |            |          |                       |       |
|             |          |                      |                 |       |         |            |          |                       |       |
|             |          |                      |                 |       |         |            |          |                       |       |
|             |          |                      |                 |       |         |            |          |                       |       |

#### パイロット配管 (OR) PILOT PIPING (OR)

適用号機 Serial No. 001002-





| 符号<br>ITEM | 部品番号<br>PART NO. | 部 品 名          | PART NAME    | 数量<br>0. TA | サービス<br>コード<br>S. C | 適用号機<br>SERIAL NO. | 互換性<br>ICA | 代替部品<br>REPLACEABLE<br>PART<br>部品番号数』<br>PART NO. Q'T |   |
|------------|------------------|----------------|--------------|-------------|---------------------|--------------------|------------|-------------------------------------------------------|---|
| 00         | 4465183          | ハ゛ルフ゛; ハ゜ イロツト | VALVE; PILOT | 1           | Н                   |                    |            |                                                       | _ |
| 01         | 8086254          | <b>ブラケツト</b>   | BRACKET      | 1           |                     |                    |            |                                                       |   |
| 02         |