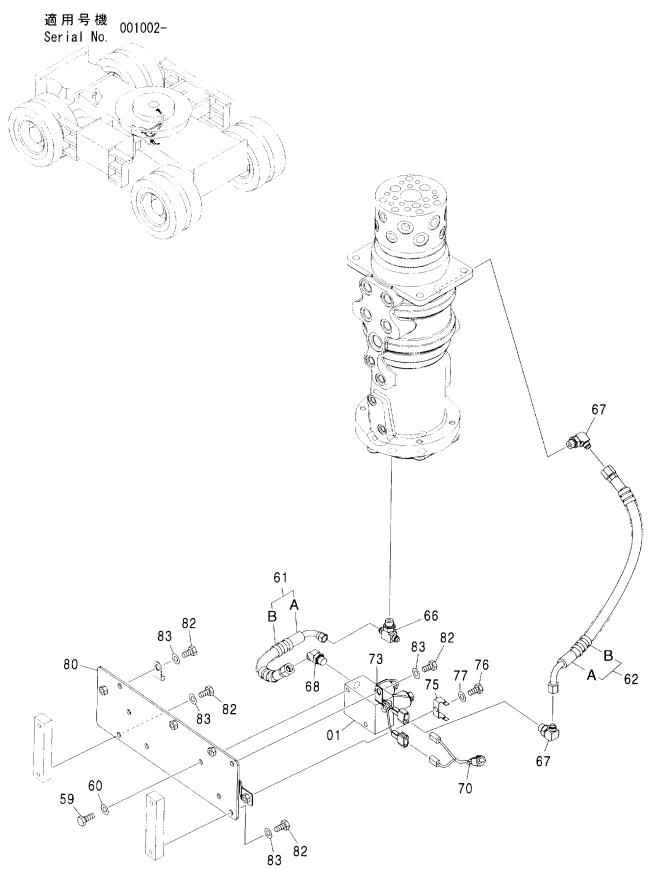

#### センタージョイント部品(旋回体) CENTER JOINT PARTS (UPPERSTRUCTURE)

適用号機 Serial No. 001002-

| 符号<br>ITEM | 部品番号<br>PART NO. | 部 品 名           | PART NAME     | 数量<br>Q'TY | コード | 適用号機<br>SERIAL NO. | 互換性<br>ICA | 代替 部<br>REPLACE<br>PART<br>部品番号<br>PART NO. | 数量 |
|------------|------------------|-----------------|---------------|------------|-----|--------------------|------------|---------------------------------------------|----|
| 00         | 4196097          | カハ゛ー;ラハ゛ー       | COVER; RABBER | 1          |     |                    |            |                                             |    |
| 01         | 3095497          | ストツハ°           | STOPPER       | 1          |     |                    |            |                                             |    |
| 03         | 4474339          | リング゛; スリツフ゜     | RING;SLIP     | 1          |     |                    |            |                                             |    |
| 05         | J020620          | ホ゛ルト;セムス        | BOLT; SEMS    | 3          |     |                    |            |                                             |    |
| 11         | J222016          | ワツシヤ            | WASHER        | 5          |     |                    |            |                                             |    |
| 12         | M121645          | ホールト            | BOLT          | 5          |     |                    |            |                                             |    |
| 15         | 3095887          | フ゛ラケツト          | BRACKET       | 1          |     |                    |            |                                             |    |
| 16         | J770505          | <b>ボルト;ソケツト</b> | BOLT; SOCKET  | 2          |     |                    |            |                                             | i  |
| 17         | 4282175          | フ゛ラケット          | BRACKET       | 1          |     |                    |            |                                             |    |
| 18         | J021020          | <b>ボルト;セムス</b>  | BOLT; SEMS    | 1          |     |                    |            |                                             |    |
|            |                  |                 |               |            |     |                    |            |                                             |    |
|            |                  |                 |               |            |     |                    |            |                                             |    |