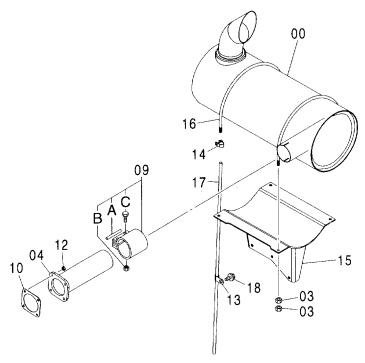

PCDB-1-1

W

マフラ MUFFLER

適用号機 Serial No. 001002-

W

| 符号<br>ITEM | 部品番号<br>PART NO. | 部 品 名          | PART NAME     | 数量<br>Q'TY | コード      | 適用号機<br>SERIAL NO. | 互換性<br>ICA | 代替 部<br>REPLACE<br>PART<br>部品番号<br>PART NO. | 数量 |
|------------|------------------|----------------|---------------|------------|----------|--------------------|------------|---------------------------------------------|----|
| 00         | 4416602          | 775-           | MUFFLER       | 1          |          | -                  |            |                                             |    |
| 03         | J950010          | ナット            | NUT           | 8          |          |                    |            |                                             |    |
| 04         | 7028494          | パイプ;エキゾースト     | PIPE; EXHAUST | 1          |          |                    |            |                                             |    |
| 09         | 4190587          | クランフ°          | CLAMP         | 1          |          |                    |            |                                             |    |
| 09A        | 4162835          | - ガスケツト        | • GASKET      | 1          | <u> </u> |                    |            |                                             |    |
| 09B        | 4162837          | - ナット          | ·NUT          | 2          |          |                    |            | :                                           |    |
| 09C        | 4162836          | - ホ゛ルト         | ·B0LT         | 2          |          |                    |            |                                             |    |
| 10         | 4418329          | カ゛スケット         | GASKET        | 1          |          |                    |            |                                             |    |
| 12         | 4252898          | ナット; U         | NUT;U         | 4          |          |                    |            |                                             |    |
| 13         | 4344303          | クリツフ°          | CLIP          | 1          |          |                    |            |                                             |    |
| 14         | 4396451          | クランフ°;ホース      | CLAMP; HOSE   | 1          |          |                    |            |                                             |    |
| 15         | 7035963          | フ゛ラケツト         | BRACKET       | 1          |          |                    |            |                                             |    |
| 16         | 4420083          | <b>ボルト;</b> U  | BOLT;U        | 2          |          |                    |            |                                             |    |
| 17         | 4435717          | f1-7°          | TUBE          | 1          |          |                    |            |                                             |    |
| 18         | J011020          | <b>ボルト;セムス</b> | BOLT; SEMS    | 1          |          |                    |            |                                             |    |
|            |                  |                |               |            |          |                    |            |                                             |    |