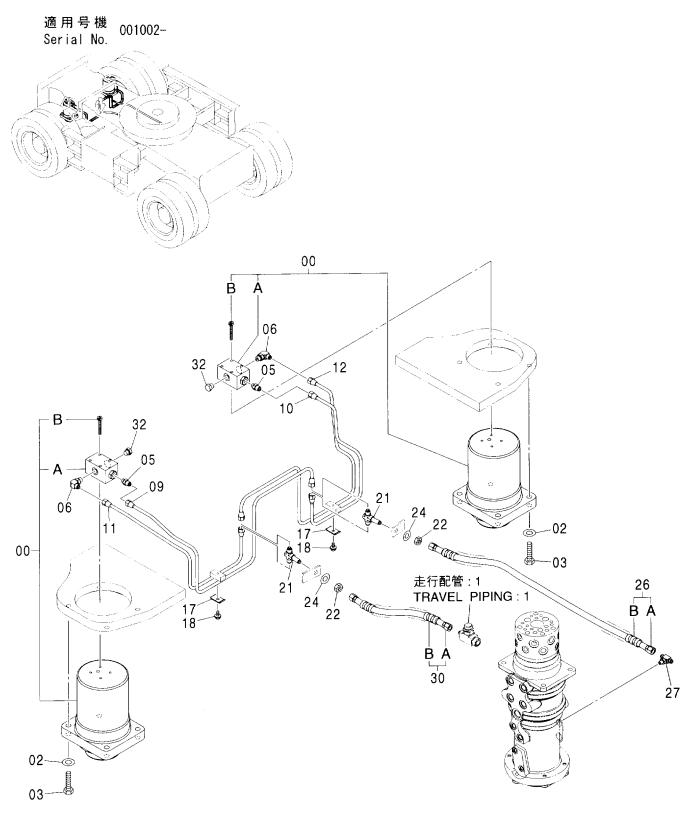

#### フレーム FRAME

適用号機 Serial No. 001002-

| 一符号<br>ITEM | 部品番号<br>PART NO. | 部品名             | PART NAME         | 数量<br>Q' TY | サービス<br>コード<br>S.C | 適用号機<br>SERIAL NO. | 互換性 ( | 代替音<br>REPLACE<br>PART<br>部品番号 | 数量   |
|-------------|------------------|-----------------|-------------------|-------------|--------------------|--------------------|-------|--------------------------------|------|
| 00          | 5008131          | フレーム;メイン        | FRAME; MAIN       | 1           |                    | <del></del>        | ICA   | PART NO.                       | Q'TY |
| 00A         | 3094064          | - n° 17°        | ·PIPE             | 1           |                    |                    |       |                                |      |
| 00B         | 3094210          | - n° 17°        | ·PIPE             | 1           |                    |                    |       |                                |      |
| 02          | 4255799          | ħΛ" -           | COVER             | 1           |                    |                    |       |                                | i    |
| 03          | 4161735          | ハ゜ヅキン           | PACKING           | 1           |                    |                    |       |                                |      |
| 04          | J021025          | <b>ボルト;セムス</b>  | BOLT; SEMS        | 2           |                    |                    | -     |                                |      |
| 06          | J922000          | <b>ホ</b> *ルト    | BOLT              | 32          |                    |                    |       |                                |      |
| 07          | 3088573          | t° >            | PIN               | 2           | ĺ                  |                    |       |                                |      |
| 08          | 4435129          | ピン;ストツパ         | PIN;STOPPER       | 2           |                    |                    |       |                                |      |
| 09          | J950016          | ナット             | NUT               | 4           |                    |                    |       |                                |      |
| 11          | 4444284          | プ°レート;スラスト 1.0  | PLATE; THRUST 1.0 | 2           | •                  |                    | 1     |                                |      |
| 12          | 4444285          | プ レート; スラスト 2.0 | PLATE; THRUST 2.0 | 2           |                    |                    |       |                                |      |
| 13          | 4444286          | プ°レート; スラスト 1.0 | PLATE; THRUST 1.0 | 4           |                    |                    |       |                                |      |
| 14          | 4444287          | プ レート; スラスト 2.0 | PLATE; THRUST 2.0 | 4           |                    |                    |       |                                |      |
| 15          | 4460370          | プ°ν-ト; λラスト 1.5 | PLATE; THRUST 1.5 | 1           |                    |                    |       |                                |      |
| 18          | 4338858          | ブ゛ツシング゛;ラハ゛ー    | BUSHING; RUBBER   | 2           |                    |                    |       |                                |      |
| 19          | 4191978          | ブ゛ヅシング゛; ラハ゛ー   | BUSHING; RUBBER   | 2           |                    |                    |       |                                |      |
| 20          | 4191977          | ブ゛ツシング゛; ラハ゛ー   | BUSHING; RUBBER   | 2           |                    |                    |       |                                |      |
| 21          | 4208278          | ブ゛ツシング゛; ラハ゛ー   | BUSHING: RUBBER   | 1           |                    |                    |       |                                |      |
| 22          | 4206288          | ブツシング;ラバー       | BUSHING; RUBBER   | 1           |                    |                    |       |                                |      |
| 23          | 4259417          | ブツシング;ラバー       | BUSHING; RUBBER   | 1           |                    |                    |       |                                |      |
| 24          | 4389040          | ブ゛ヅシンク゛;ラハ゛ー    | BUSHING; RUBBER   | 4           |                    |                    |       |                                |      |
| 25          | 4232527          | ブ゛ツシンク゛;ラハ゛ー    | BUSHING; RUBBER   | 2           |                    |                    |       |                                |      |
| 26          | 4201749          | フ゛ツシンク゛;ラバー     | BUSHING; RUBBER   | 2           |                    |                    |       |                                |      |
| 28          | 4190960          | フ゛ツシンク゛;ラハ゛ー    | BUSHING; RUBBER   | 1           |                    |                    |       |                                |      |
| 29          | 4201995          | フ゛ツシンク゛;ラハ゛ー    | BUSHING; RUBBER   | 1           |                    |                    |       |                                |      |
| 31          | 4312368          | フ゛ツシンク゛;ラハ゛ー    | BUSHING; RUBBER   | 1           |                    |                    |       |                                |      |
| 33          | 4209294          | ブ゛ヅシング゛;ラハ゛ー    | BUSHING; RUBBER   | 3           |                    |                    |       |                                |      |
| 34          | 4184582          | フ゛ツシンク゛;ラハ゛ー    | BUSHING; RUBBER   | 1           |                    |                    |       |                                |      |
| 35          | 4293803          | ブツシング;ラバー       | BUSHING; RUBBER   | 1           |                    |                    |       |                                |      |
| 38          | 4240700          | ブ゛ツシング゛; ラハ゛ー   | BUSHING; RUBBER   | 1           |                    |                    |       | i                              |      |
| 39          | 4087462          | ブツシング;ラバー       | BUSHING; RUBBER   | 1           |                    |                    |       |                                |      |
| 40          | 4246927          | ブ゛ヅシンク゛; ラハ゛ー   | BUSHING; RUBBER   | 1           |                    |                    |       |                                |      |
| 42          | 4457108          | ブツシング;ラバー       | BUSHING; RUBBER   | 1           |                    |                    |       |                                |      |
| 46          | 4201751          | ブ゛ヅシンク゛; ラハ゛ー   | BUSHING; RUBBER   | 1           |                    |                    |       |                                |      |
| 47          | 4221019          | ブ゛ツシング゛;ラハ゛ー    | BUSHING; RUBBER   | 1           |                    |                    |       |                                |      |
|             |                  |                 |                   |             |                    |                    |       |                                |      |