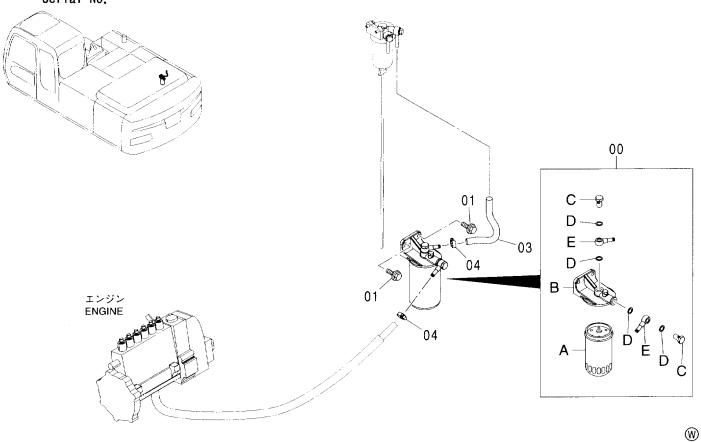

## 燃料タンク FUEL TANK

適用号機 Serial No. 001002-

| 符号<br>ITEM | 部品番号<br>PART NO. | 部品名          | PART NAME        | 数量<br>Q'TY | サービス<br>コード<br>S. C | 適用号機<br>SERIAL NO. | 互換<br>性<br>ICA | 代替音<br>REPLACE<br>PAR<br>部品番号<br>PART NO. | 数量 |
|------------|------------------|--------------|------------------|------------|---------------------|--------------------|----------------|-------------------------------------------|----|
| 00         | 5008102          | 9>0;71IN     | TANK; FUEL       | 1          |                     |                    |                |                                           |    |
| 00A        | 4249777          | - /\° 17°    | -PIPE            | 1          | W                   |                    |                |                                           |    |
| 00B        | 4121497          | ・ チューフ゛      | - TUBE           | 1          | W                   |                    |                |                                           |    |
| 04         | 94-2013          | プラグ          | PLUG             | 1          |                     |                    |                |                                           |    |
| 09         | 4257159          | フ゛ラケツト       | BRACKET          | 1          |                     |                    |                |                                           |    |
| 10         | J011016          | ま゛ルト;セムス     | BOLT; SEMS       | 1          |                     |                    |                |                                           |    |
| 11         | 4257128          | 70-1         | FLOAT            | 1          |                     |                    |                |                                           |    |
| 12         | J450510          | スクリユ;セムス     | SCREW; SEMS      | 5          |                     |                    |                |                                           |    |
| 13         | 4269607          | ハ° ツキン       | PACKING          | 1          |                     |                    |                |                                           |    |
| 15         | A590110          | ワツシヤ;フ°レーン   | WASHER; PLANE    | 1          |                     |                    |                |                                           |    |
| 21         | 4353560          | ストレーナ        | STRAINER         | 1          |                     |                    |                |                                           |    |
| 21A        | 4372619          | -ストレーナ       | ·STRAINER        | 1          |                     |                    |                |                                           |    |
| 21B        | 4372620          | -7 <b>u-</b> | ·FLOAT           | 1          |                     |                    |                |                                           |    |
| 22         | 4361638          | キャッフ°        | CAP              | 1          |                     |                    |                | ,                                         |    |
| 22A        | 4168820          | ・ハ゜ツキン;ラハ゛ー  | -PACKING; RUBBER | 1          |                     |                    |                |                                           |    |
| 23         | J70782           | 79 ° 7 ° 9   | ADAPTER          | 1          |                     |                    |                |                                           |    |
| 24         | 4374265          | ハ゛ルフ゛; ホ゛ール  | VALVE; BALL      | 2          |                     |                    |                |                                           |    |
| 25         | 4449361          | エルホ**        | ELBOW            | 1          |                     |                    |                |                                           |    |
| 26         | 4449362          | 79°7°9       | ADAPTER          | 1          |                     |                    |                |                                           |    |

## 燃料配管 FUEL PIPING

| 一一<br>符号<br>ITEM | 部品番号<br>PART NO. | 部 品 名            | PART NAME     | 数量 サービスコード S.C | 適用号機<br>SERIAL NO. | 互<br>快<br>REPLACEABLE<br>PART<br>性 部品番号 数量<br>ICA PART NO. Q'TY |
|------------------|------------------|------------------|---------------|----------------|--------------------|-----------------------------------------------------------------|
| 00               | 9211235          | ホース;フユエル         | HOSE; FUEL    | 1              |                    |                                                                 |
| 00A              | 4397360          | ・ホース;フユエル        | -HOSE; FUEL   | 1              |                    |                                                                 |
| 00B              | 4332697          | ·f1-7"           | - TUBE        | 1              |                    |                                                                 |
| 01               | 9211236          | ホース;フュエル         | HOSE; FUEL    | 1              |                    |                                                                 |
| 01A              | 4387727          | ・ホース;フユエル        | -HOSE; FUEL   | 1              |                    |                                                                 |
| 01B              | 4267659          | ·f1-7            | -TUBE         | 1              |                    |                                                                 |
| 02               | 9211237          | ホース;フユエル         | HOSE; FUEL    | 1              |                    |                                                                 |
| 02A              | 4436675          | ・ホース;フユエル        | -HOSE; FUEL   | 1              |                    |                                                                 |
| 02B              | 4344648          | ·f1-7            | - TUBE        | 1              |                    |                                                                 |
| 03               | 4514700          | クリツフ゜;ホース        | CLIP;HOSE     | 6              |                    |                                                                 |
| 05               | J020825          | <b>ホ</b> ゛ルト;セムス | BOLT; SEMS    | 2              |                    |                                                                 |
| 07               | 4469544          | ホース; ビニール        | HOSE; VINYL   | 1              |                    |                                                                 |
| 08               | 4452161          | セハ°レータ           | SEPARATOR     | 1              |                    |                                                                 |
| 09               | 4452162          | パイプ;フユエル         | PIPE; FUEL    | 2              |                    |                                                                 |
| 10               | 4452163          | <b>ボルト;7</b> イ   | BOLT; EYE     | 1              |                    |                                                                 |
| 11               | 4452164          | フイルタ;コ゛ース゛       | FILTER; GAUZE | 1              |                    |                                                                 |
| 12               | 4452165          | ハ° ツキン           | PACKING       | 4              |                    |                                                                 |
| 13               | 4192034          | クリツフ°            | CLIP          | 2              |                    |                                                                 |
| 15               | 4190273          | クリツフ゜            | CLIP          | 2              |                    |                                                                 |
| 16               | 4190282          | クリツフ°            | CLIP          | 1              |                    |                                                                 |
| 17               | J011020          | <b>ボルト;セムス</b>   | BOLT; SEMS    | 5              |                    |                                                                 |
|                  |                  |                  |               |                |                    |                                                                 |
|                  |                  |                  |               |                |                    |                                                                 |
|                  |                  |                  |               |                |                    |                                                                 |
|                  |                  |                  |               |                |                    |                                                                 |