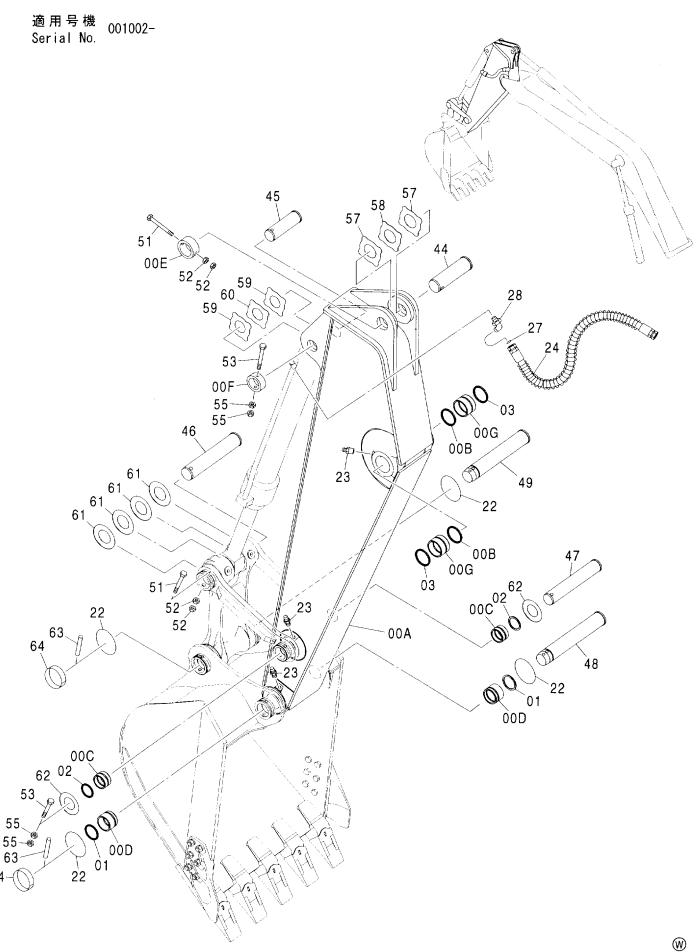

8          | シール;タ゛スト        | SEAL; DUST        | 2          |                     |                    |     |          |         |
| 32    | 4067901          | シール;タ゛スト        | SEAL: DUST        | 2          |                     |                    |     |          |         |
| 34    | J75481           | フィッティング゛;グ゛リース  | FITTING: GREASE   | 6          |                     |                    |     |          | ı       |
|       |                  |                 |                   |            |                     |                    |     |          |         |
|       |                  |                 |                   |            | 3 3 5 7             |                    |     |          |         |

アーム 2.22M (モノブーム) <日本> <輸出>ARM 2.22M (MONO BOOM) <JPN> <EXPORT>



#### アーム 2.22M (モノブーム) 〈日本〉〈輸出〉 ARM 2.22M (MONO BOOM) 〈JPN〉〈EXPORT〉

| 符号<br>ITEM | 部品番号     | 部 品 名           | PART NAME         | 数量    | サービスコード | 迴用亏饭       | 互換性 | 代替<br>REPLACE<br>PAR<br>部品番号 | 1      |
|------------|----------|-----------------|-------------------|-------|---------|------------|-----|------------------------------|--------|
| EM         | PART NO. |                 |                   | Q' TY | S. C    | SERIAL NO. | ICA | PART NO.                     | (0, 1) |
| 00A-G      | 7038166  | アーム アッセン        | ARM ASS'Y         | 1     |         |            |     |                              |        |
| 00A        | 6019104  | · 7-L           | - ARM             | 1     |         |            | İ   |                              |        |
| 00B        | 4067901