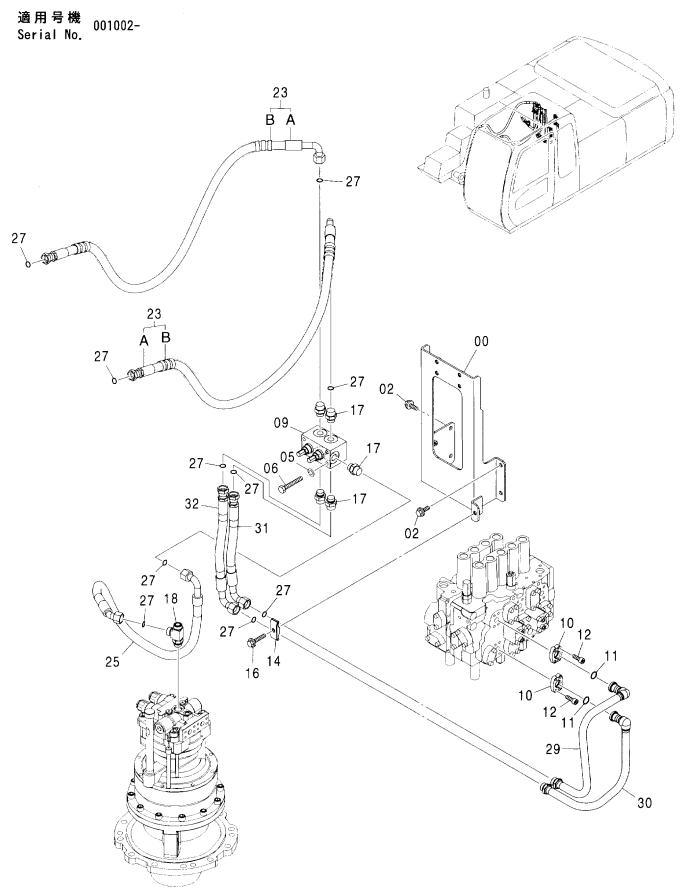

クタ         | -PROTECTOR    | 4          |     |                    |                |                           |    |
| 80         | 9207443          | ホース アッセン        | HOSE ASS' Y   | 1          |     |                    |                |                           |    |
| A80        | 4327294          | -7° 07/9        | -PROTECTOR    | 3          |     |                    |                |                           |    |
| 08B        | 4487766          | • ホース           | -HOSE         | 1          |     |                    |                |                           |    |
|            |                  |                 | •             |            |     |                    |                |                           |    |

# メイン配管 (5) [2P-ブーム] MAIN PIPING (5) [2P-BOOM]



# メイン配管 (5) [2P-ブーム] MAIN PIPING (5) [2P-B00M]

適用号機 Serial No. 001002-

| 符号   | 部品番号     | 部 品 名           | PART NAME      | 数量    | サービスコード | 適用号機       | 互換   | 代替 部<br>REPLACE<br>PART |            |
|------|----------|-----------------|----------------|-------|---------|------------|------|-------------------------|------------|
| ITEM | PART NO. | BP BB 13        | TAKE NAME      | Q' TY | s. c    | SERIAL NO. | I CA | 部品番号<br>PART NO.        | 数量<br>Q'TY |
| 00   | 7041589  | フ゛ラケツト          | BRACKET        | 1     |         |            |      |                         |            |
| 02   | J021235  | <b>ボルト;セムス</b>  | BOLT; SEMS     | 4     |         |            |      |                         |            |
| 05   | A590912  | ワッシャ;スフ゜リンク゛    | WASHER; SPRING | 4     |