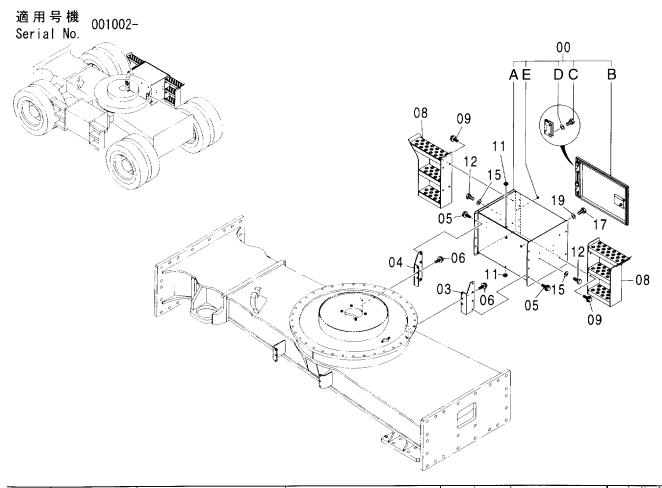

#### フレーム FRAME

適用号機 Serial No. 001002-

| 一符号<br>ITEM | 部品番号<br>PART NO. | 部品名             | PART NAME         | 数量<br>Q' TY | サービス<br>コード<br>S.C | 適用号機<br>SERIAL NO. | 互換性 ( | 代替音<br>REPLACE<br>PART<br>部品番号 | 数量   |
|-------------|------------------|-----------------|-------------------|-------------|--------------------|--------------------|-------|--------------------------------|------|
| 00          | 5008131          | フレーム;メイン        | FRAME; MAIN       | 1           |                    | <del></del>        | ICA   | PART NO.                       | Q'TY |
| 00A         | 3094064          | - n° 17°        | ·PIPE             | 1           |                    |                    |       |                                |      |
| 00B         | 3094210          | - n° 17°        | ·PIPE             | 1           |                    |                    |       |                                |      |
| 02          | 4255799          | ħΛ" -           | COVER             | 1           |                    |                    |       |                                | i    |
| 03          | 4161735          | ハ゜ヅキン           | PACKING           | 1           |                    |                    |       |                                |      |
| 04          | J021025          | <b>ボルト;セムス</b>  | BOLT; SEMS        | 2           |                    |                    | -     |                                |      |
| 06          | J922000          | <b>ホ</b> *ルト    | BOLT              | 32          |                    |                    |       |                                |      |
| 07          | 3088573          | t° >            | PIN               | 2           | ĺ                  |                    |       |                                |      |
| 08          | 4435129          | ピン;ストツパ         | PIN;STOPPER       | 2           |                    |                    |       |                                |      |
| 09          | J950016          | ナット             | NUT               | 4           |                    |                    |       |                                |      |
| 11          | 4444284          | プ°レート;スラスト 1.0  | PLATE; THRUST 1.0 | 2           | •                  |                    | 1     |                                |      |
| 12          | 4444285          | プ レート; スラスト 2.0 | PLATE; THRUST 2.0 | 2           |                    |                    |       |                                |      |
| 13          | 4444286          | プ°レート; スラスト 1.0 | PLATE; THRUST 1.0 | 4           |                    |                    |       |                                |      |
| 14          | 4444287          | プ レート; スラスト 2.0 | PLATE; THRUST 2.0 | 4           |                    |                    |       |                                |      |
| 15          | 4460370          | プ°ν-ト; λラスト 1.5 | PLATE; THRUST 1.5 | 1           |                    |                    |       |                                |      |
| 18          | 4338858          | ブ゛ツシング゛;ラハ゛ー    | BUSHING; RUBBER   | 2           |                    |                    |       |                                |      |
| 19          | 4191978          | ブ゛ヅシング゛; ラハ゛ー   | BUSHING; RUBBER   | 2           |                    |                    |       |                                |      |
| 20          | 4191977          | ブ゛ツシング゛; ラハ゛ー   | BUSHING; RUBBER   | 2           |                    |                    |       |                                |      |
| 21          | 4208278          | ブ゛ツシング゛; ラハ゛ー   | BUSHING: RUBBER   | 1           |                    |                    |       |                                |      |
| 22          | 4206288          | ブツシング;ラバー       | BUSHING; RUBBER   | 1           |                    |                    |       |                                |      |
| 23          | 4259417          | ブツシング;ラバー       | BUSHING; RUBBER   | 1           |                    |                    |       |                                |      |
| 24          | 4389040          | ブ゛ヅシンク゛;ラハ゛ー    | BUSHING; RUBBER   | 4           |                    |                    |       |                                |      |
| 25          | 4232527          | ブ゛ツシンク゛;ラハ゛ー    | BUSHING; RUBBER   | 2           |                    |                    |       |                                |      |
| 26          | 4201749          | フ゛ツシンク゛;ラバー     | BUSHING; RUBBER   | 2           |                    |                    |       |                                |      |
| 28          | 4190960          | フ゛ツシンク゛;ラハ゛ー    | BUSHING; RUBBER   | 1           |                    |                    |       |                                |      |
| 29          | 4201995          | フ゛ツシンク゛;ラハ゛ー    | BUSHING; RUBBER   | 1           |                    |                    |       |                                |      |
| 31          | 4312368          | フ゛ツシンク゛;ラハ゛ー    | BUSHING; RUBBER   | 1           |                    |                    |       |                                |      |
| 33          | 4209294          | ブ゛ヅシング゛;ラハ゛ー    | BUSHING; RUBBER   | 3           |                    |                    |       |                                |      |
| 34          | 4184582          | フ゛ツシンク゛;ラハ゛ー    | BUSHING; RUBBER   | 1           |                    |                    |       |                                |      |
| 35          | 4293803          | ブツシング;ラバー       | BUSHING; RUBBER   | 1           |                    |                    |       |                                |      |
| 38          | 4240700          | ブ゛ツシング゛; ラハ゛ー   | BUSHING; RUBBER   | 1           |                    |                    |       | i                              |      |
| 39          | 4087462          | ブツシング;ラバー       | BUSHING; RUBBER   | 1           |                    |                    |       |                                |      |
| 40          | 4246927          | ブ゛ヅシンク゛; ラハ゛ー   | BUSHING; RUBBER   | 1           |                    |                    |       |                                |      |
| 42          | 4457108          | ブツシング;ラバー       | BUSHING; RUBBER   | 1           |                    |                    |       |                                |      |
| 46          | 4201751          | ブ゛ヅシンク゛; ラハ゛ー   | BUSHING; RUBBER   | 1           |                    |                    |       |                                |      |
| 47          | 4221019          | ブ゛ツシング゛;ラハ゛ー    | BUSHING; RUBBER   | 1           |                    |                    |       |                                |      |
|             |                  |                 |                   |             |                    |                    |       |                                |      |