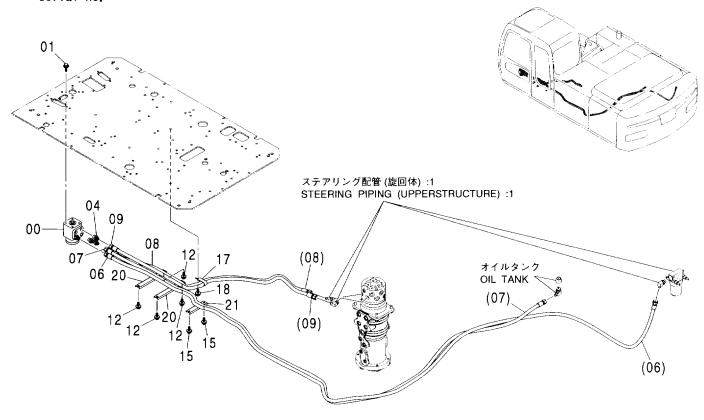

#### センタージョイント部品(旋回体) CENTER JOINT PARTS (UPPERSTRUCTURE)

適用号機 Serial No. 001002-

| 符号<br>ITEM | 部品番号<br>PART NO. | 部 品 名           | PART NAME     | 数量<br>Q'TY | コード | 適用号機<br>SERIAL NO. | 互換性<br>ICA | 代替 部<br>REPLACE<br>PART<br>部品番号<br>PART NO. | 数量 |
|------------|------------------|-----------------|---------------|------------|-----|--------------------|------------|---------------------------------------------|----|
| 00         | 4196097          | カハ゛ー;ラハ゛ー       | COVER; RABBER | 1          |     |                    |            |                                             |    |
| 01         | 3095497          | ストツハ°           | STOPPER       | 1          |     |                    |            |                                             |    |
| 03         | 4474339          | リング゛; スリツフ゜     | RING;SLIP     | 1          |     |                    |            |                                             |    |
| 05         | J020620          | ホ゛ルト;セムス        | BOLT; SEMS    | 3          |     |                    |            |                                             |    |
| 11         | J222016          | ワツシヤ            | WASHER        | 5          |     |                    |            |                                             |    |
| 12         | M121645          | ホールト            | BOLT          | 5          |     |                    |            |                                             |    |
| 15         | 3095887          | フ゛ラケツト          | BRACKET       | 1          |     |                    |            |                                             |    |
| 16         | J770505          | <b>ボルト;ソケツト</b> | BOLT; SOCKET  | 2          |     |                    |            |                                             | i  |
| 17         | 4282175          | フ゛ラケット          | BRACKET       | 1          |     |                    |            |                                             |    |
| 18         | J021020          | <b>ボルト;セムス</b>  | BOLT; SEMS    | 1          |     |                    |            |                                             |    |
|            |                  |                 |               |            |     |                    |            |                                             |    |
|            |                  |                 |               |            |     |                    |            |                                             |    |