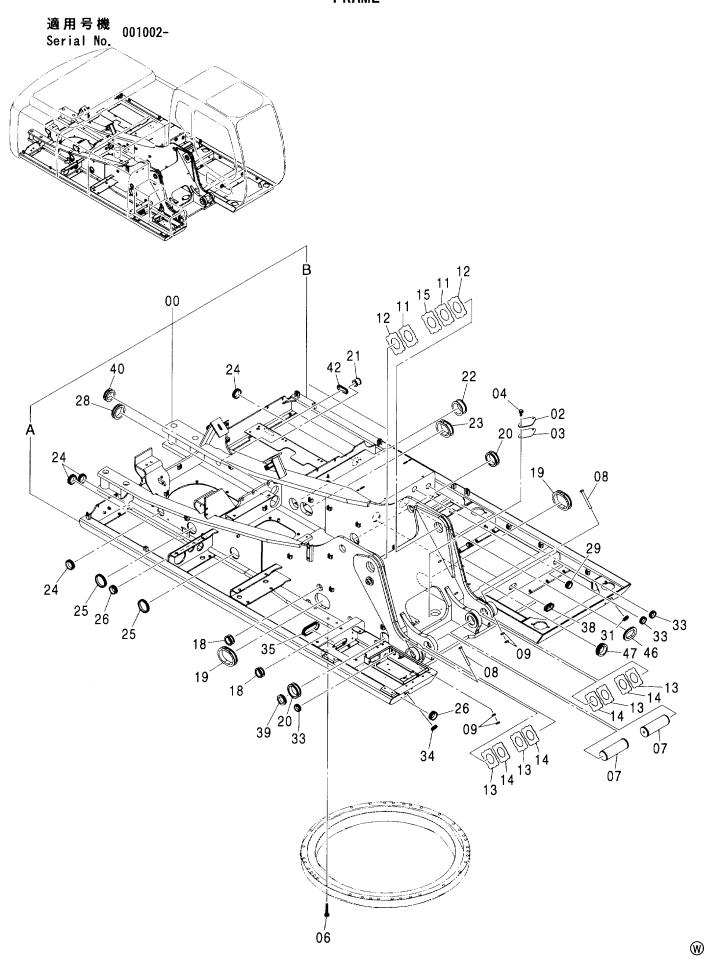

フレーム FRAME

#### フレーム FRAME

適用号機 Serial No. 001002-

| 一符号<br>ITEM | 部品番号<br>PART NO. | 部品名             | PART NAME         | 数量<br>Q' TY | サービス<br>コード<br>S.C | 適用号機<br>SERIAL NO. | 互換性 ( | 代替音<br>REPLACE<br>PART<br>部品番号 | 数量   |
|-------------|------------------|-----------------|-------------------|-------------|--------------------|--------------------|-------|--------------------------------|------|
| 00          | 5008131          | フレーム;メイン        | FRAME; MAIN       | 1           |                    | <del></del>        | ICA   | PART NO.                       | Q'TY |
| 00A         | 3094064          | - n° 17°        | ·PIPE             | 1           |                    |                    |       |                                |      |
| 00B         | 3094210          | - n° 17°        | ·PIPE             | 1           |                    |                    |       |                                |      |
| 02          | 4255799          | ħΛ" -           | COVER             | 1           |                    |                    |       |                                | i    |
| 03          | 4161735          | ハ゜ヅキン           | PACKING           | 1           |                    |                    |       |                                |      |
| 04          | J021025          | <b>ボルト;セムス</b>  | BOLT; SEMS        | 2           |                    |                    | -     |                                |      |
| 06          | J922000          | <b>ホ</b> *ルト    | BOLT              | 32          |                    |                    |       |                                |      |
| 07          | 3088573          | t° >            | PIN               | 2           | ĺ                  |                    |       |                                |      |
| 08          | 4435129          | ピン;ストツパ         | PIN;STOPPER       | 2           |                    |                    |       |                                |      |
| 09          | J950016          | ナット             | NUT               | 4           |                    |                    |       |                                |      |
| 11          | 4444284          | プ°レート;スラスト 1.0  | PLATE; THRUST 1.0 | 2           | •                  |                    | 1     |                                |      |
| 12          | 4444285          | プ レート; スラスト 2.0 | PLATE; THRUST 2.0 | 2           |                    |                    |       |                                |      |
| 13          | 4444286          | プ°レート; スラスト 1.0 | PLATE; THRUST 1.0 | 4           |                    |                    |       |                                |      |
| 14          | 4444287          | プ レート; スラスト 2.0 | PLATE; THRUST 2.0 | 4           |                    |                    |       |                                |      |
| 15          | 4460370          | プ°ν-ト; λラスト 1.5 | PLATE; THRUST 1.5 | 1           |                    |                    |       |                                |      |
| 18          | 4338858          | ブ゛ツシング゛;ラハ゛ー    | BUSHING; RUBBER   | 2           |                    |                    |       |                                |      |
| 19          | 4191978          | ブ゛ヅシング゛; ラハ゛ー   | BUSHING; RUBBER   | 2           |                    |                    |       |                                |      |
| 20          | 4191977          | ブ゛ツシング゛; ラハ゛ー   | BUSHING; RUBBER   | 2           |                    |                    |       |                                |      |
| 21          | 4208278          | ブ゛ツシング゛; ラハ゛ー   | BUSHING: RUBBER   | 1           |                    |                    |       |                                |      |
| 22          | 4206288          | ブツシング;ラバー       | BUSHING; RUBBER   | 1           |                    |                    |       |                                |      |
| 23          | 4259417          | ブツシング;ラバー       | BUSHING; RUBBER   | 1           |                    |                    |       |                                |      |
| 24          | 4389040          | ブ゛ヅシンク゛;ラハ゛ー    | BUSHING; RUBBER   | 4           |                    |                    |       |                                |      |
| 25          | 4232527          | ブ゛ツシンク゛;ラハ゛ー    | BUSHING; RUBBER   | 2           |                    |                    |       |                                |      |
| 26          | 4201749          | フ゛ツシンク゛;ラバー     | BUSHING; RUBBER   | 2           |                    |                    |       |                                |      |
| 28          | 4190960          | フ゛ツシンク゛;ラハ゛ー    | BUSHING; RUBBER   | 1           |                    |                    |       |                                |      |
| 29          | 4201995          | フ゛ツシンク゛;ラハ゛ー    | BUSHING; RUBBER   | 1           |                    |                    |       |                                |      |
| 31          | 4312368          | フ゛ツシンク゛;ラハ゛ー    | BUSHING; RUBBER   | 1           |                    |                    |       |                                |      |
| 33          | 4209294          | ブ゛ヅシング゛;ラハ゛ー    | BUSHING; RUBBER   | 3           |                    |                    |       |                                |      |
| 34          | 4184582          | フ゛ツシンク゛;ラハ゛ー    | BUSHING; RUBBER   | 1           |                    |                    |       |                                |      |
| 35          | 4293803          | ブツシング;ラバー       | BUSHING; RUBBER   | 1           |                    |                    |       |                                |      |
| 38          | 4240700          | ブ゛ツシング゛; ラハ゛ー   | BUSHING; RUBBER   | 1           |                    |                    |       | i                              |      |
| 39          | 4087462          | ブツシング;ラバー       | BUSHING; RUBBER   | 1           |                    |                    |       |                                |      |
| 40          | 4246927          | ブ゛ヅシンク゛; ラハ゛ー   | BUSHING; RUBBER   | 1           |                    |                    |       |                                |      |
| 42          | 4457108          | ブツシング;ラバー       | BUSHING; RUBBER   | 1           |                    |                    |       |                                |      |
| 46          | 4201751          | ブ゛ヅシンク゛; ラハ゛ー   | BUSHING; RUBBER   | 1           |                    |                    |       |                                |      |
| 47          | 4221019          | ブ゛ツシング゛;ラハ゛ー    | BUSHING; RUBBER   | 1           |                    |                    |       |                                |      |
|             |                  |                 |                   |             |                    |                    |       |                                |      |