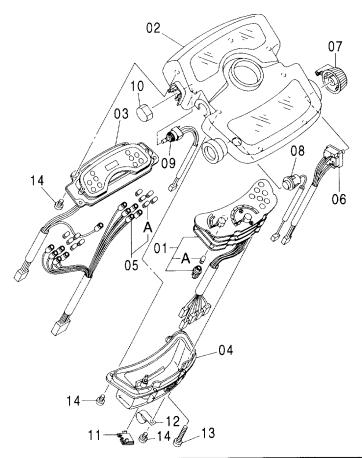

|      |                    |        |                                            |    |
| 14         | 4294999          | ・スクリュ             | ·SCREW                                                    | 4           | i    |                    |        |                                            |    |
|            |                  | • •               |                                                           |             |      |                    |        |                                            |    |
|            |                  |                   |                                                           |             |      |                    |        |                                            |    |

W

#### インジケータパネル INDICATOR PANEL

適用号機 Serial No. 001002-





| 一<br>符号<br>ITEM | 部品番号<br>PART NO. | 部 品 名                    | PART NAME        | 数量<br>Q' TY | サービス<br>コード<br>S.C | 適用号機<br>SERIAL NO. |   | 代替 部<br>REPLACE<br>PART<br>部品番号<br>PART NO. | 数量 |
|-----------------|------------------|--------------------------|------------------|-------------|--------------------|--------------------|---|---------------------------------------------|----|
|                 | 4608328          | ハ°ネル;インシ゛ケータ             | PANEL; INDICATOR | 1           |                    |                    |   |                                             |    |
| 01              | 4608326          | - 1-9                    | -METER           | 1           |                    |                    |   |                                             |    |
| 01 <b>A</b>