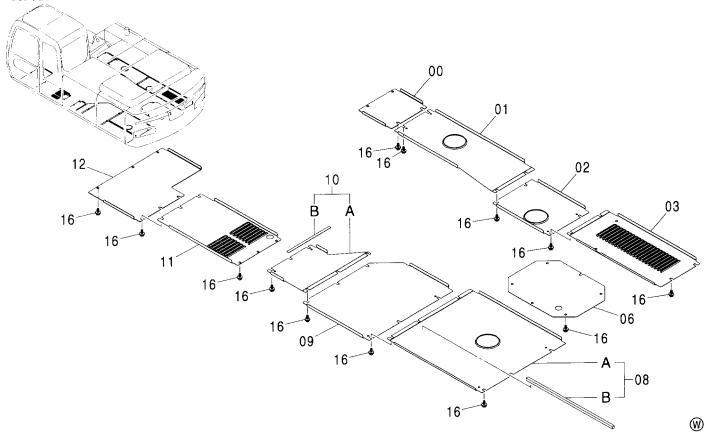

|                    |            |                                            |                          |
| 15         | 4426247          | λ <del>7</del> − | STAY                 | 1           |                     | i                  |            |                                            |                          |
| 16         | A590114          | ワツシヤ;フ° レーン      | WASHER: PLANE        | 4           |                     | i                  |            |                                            |                          |
| 17         | 4022700          | ピン;ロヅク           | PIN:LOCK             | 4           |                     |                    |            |                                            |                          |

@

# アンダーカバー UNDER COVER





| 符号<br>ITEM | 部品番号<br>PART NO. | 部 品 名          | PART NAME | 数量<br>0' TY | コード | 適用号機<br>SERIAL NO. | 互換性<br>ICA | 代替 部<br>REPLACE<br>PART<br>部品番号<br>PART NO. | 数量 |
|------------|------------------|----------------|-----------|-------------|-----|--------------------|------------|---------------------------------------------|----|
| 00         | 3094706          | <i>ħ</i> /ı° − | COVER     | 1           |     |                    | 1          |                                             |    |
| 01         | 3094686          | カバー            | COVER     | 1           |     |                    |            |                                             |    |
| 02         | 3094678          | カハ゛ー           | COVER     | 1           |     |                    | İ          |