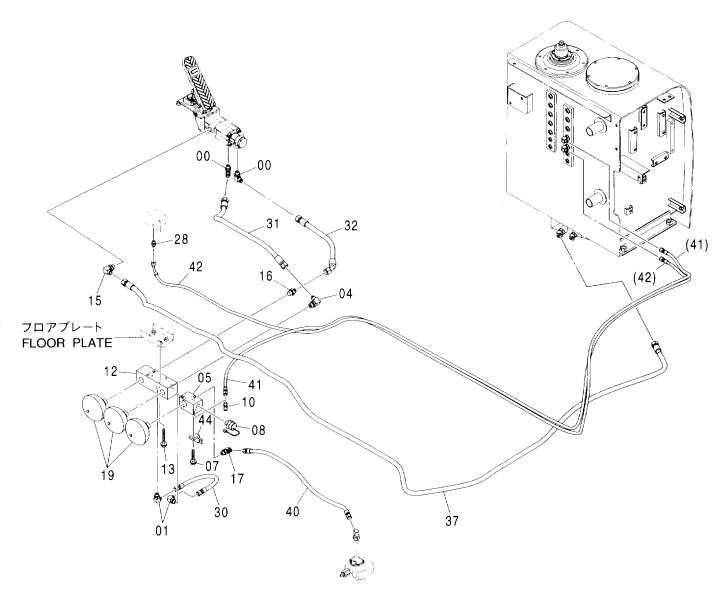

|               |            |                    |                    |                |                                             |    |
|            |                  |                  |               |            |                    |                    |                |                                             |    |
|            |                  |                  |               |            |                    |                    |                |                                             |    |
|            |                  |                  |               |            |                    |                    |                |                                             |    |

# ブレーキ配管(2)[旋回体] BRAKE PIPING(2)[UPPERSTRUCTURE]

適用号機 Serial No. 001002-





# ブレーキ配管(2)[旋回体] BRAKE PIPING(2)[UPPERSTRUCTURE]

| 符号<br>ITEM | 部品番号<br>PART NO. | 部 品 名            | PART NAME       | 数量<br>Q'TY | サービス<br>コード<br>S. C | 適用号機<br>SERIAL NO. | 互換<br>性<br>ICA | 代替 部<br>REPLACE<br>PART<br>部品番号<br>PART NO. | 数量   |
|------------|------------------|------------------|-----------------|------------|---------------------|--------------------|----------------|---------------------------------------------|------|
| 00         | A852334          | Iルボ;S            | ELBOW; S        | 2          |                     |                    | 1.0%           | TAKT NO.                                    | 4 11 |
| 00A        | 4509180          | - 0ーリング          | -O-RING         | 1          |                     |                    |                |