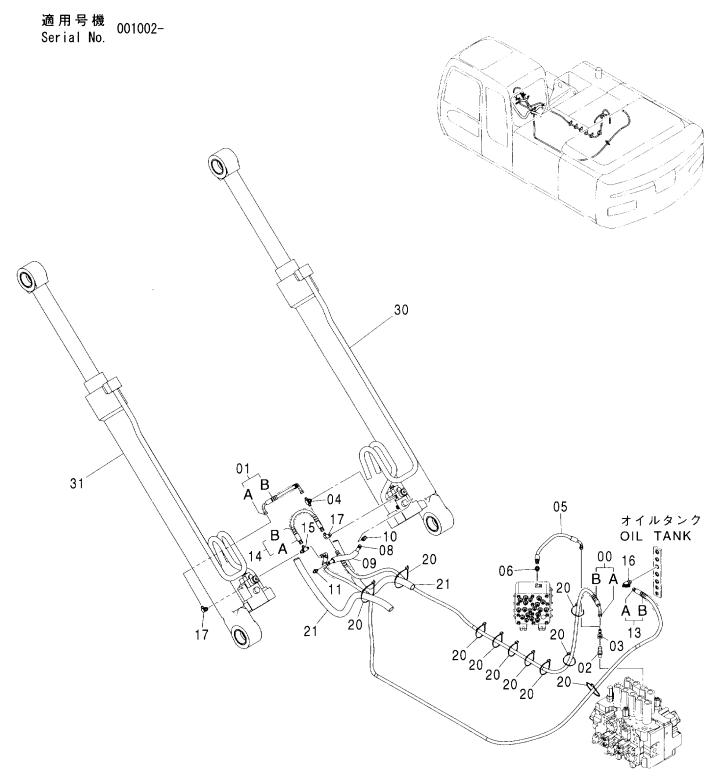

|    |
| 100        | 9042618          | キット:木゜イント            | KIT:POINT       | 3           |                     |                    |            |                                             |    |
|            |                  |                      |                 |             |                     |                    |            |                                             |    |

| MEMO |
|------|
|      |
|      |
|      |
|      |
|      |
|      |
|      |
|      |
|      |
|      |
|      |
|      |
|      |
|      |
|      |
|      |
|      |
|      |
|      |
|      |
|      |
|      |
|      |
|      |
|      |
|      |
|      |
|      |
|      |
|      |
|      |

#### ホースラプチャーバルブ配管(ブーム) HOSE RUPTURE VALVE PIPING(BOOM)



#### ホースラプチャーバルブ配管(ブーム) HOSE RUPTURE VALVE PIPING (BOOM)

| 符号<br>ITEM | 部品番号<br>PART NO. | 部 品 名            | PART NAME       | 数量<br>Q' TY | サービス<br>コード<br>S. C | 適用号機<br>SERIAL NO. |   | 代替 部<br>REPLACE<br>PART<br>部品番号<br>PART NO. | 数量 |
|------------|------------------|------------------|-----------------|-------------|---------------------|--------------------|---|---------------------------------------------|----|
| 00         | 9190067          | ホース アッセン         | HOSE ASS' Y     | 1           |                     |                    |   |                                             |    |
| A00        | 4436246          | - ホース            | ·H0SE           | 1           |                     |                    |   |                                             |    |
| 00B