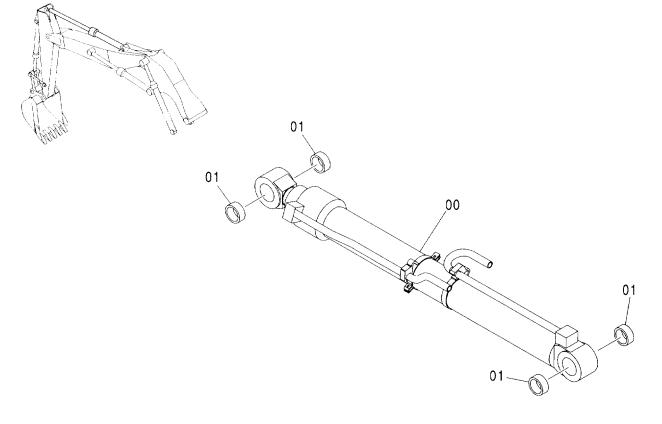

#### フレーム FRAME

適用号機 Serial No. 001002-

| 一符号<br>ITEM | 部品番号<br>PART NO. | 部品名             | PART NAME         | 数量<br>Q' TY | サービス<br>コード<br>S.C | 適用号機<br>SERIAL NO. | 互換性 ( | 代替音<br>REPLACE<br>PART<br>部品番号 | 数量   |
|-------------|------------------|-----------------|-------------------|-------------|--------------------|--------------------|-------|--------------------------------|------|
| 00          | 5008131          | フレーム;メイン        | FRAME; MAIN       | 1           |                    | <del></del>        | ICA   | PART NO.                       | Q'TY |
| 00A         | 3094064          | - n° 17°        | ·PIPE             | 1           |                    |                    |       |                                |      |
| 00B         | 3094210          | - n° 17°        | ·PIPE             | 1           |                    |                    |       |                                |      |
| 02          | 4255799          | ħΛ" -           | COVER             | 1           |                    |                    |       |                                | i    |
| 03          | 4161735          | ハ゜ヅキン           | PACKING           | 1           |                    |                    |       |                                |      |
| 04          | J021025          | <b>ボルト;セムス</b>  | BOLT; SEMS        | 2           |                    |                    | -     |                                |      |
| 06          | J922000          | <b>ホ</b> *ルト    | BOLT              | 32          |                    |                    |       |                                |      |
| 07          | 3088573          | t° >            | PIN               | 2           | ĺ                  |                    |       |                                |      |
| 08          | 4435129          | ピン;ストツパ         | PIN;STOPPER       | 2           |                    |                    |       |                                |      |
| 09          | J950016          | ナット             | NUT               | 4           |                    |                    |       |                                |      |
| 11          | 4444284          | プ°レート;スラスト 1.0  | PLATE; THRUST 1.0 | 2           | •                  |                    | 1     |                                |      |
| 12          | 4444285          | プ レート; スラスト 2.0 | PLATE; THRUST 2.0 | 2           |                    |                    |       |                                |      |
| 13          | 4444286          | プ°レート; スラスト 1.0 | PLATE; THRUST 1.0 | 4           |                    |                    |       |                                |      |
| 14          | 4444287          | プ レート; スラスト 2.0 | PLATE; THRUST 2.0 | 4           |                    |                    |       |                                |      |
| 15          | 4460370          | プ°ν-ト; λラスト 1.5 | PLATE; THRUST 1.5 | 1           |                    |                    |       |                                |      |
| 18          | 4338858          | ブ゛ツシング゛;ラハ゛ー    | BUSHING; RUBBER   | 2           |                    |                    |       |                                |      |
| 19          | 4191978          | ブ゛ヅシング゛; ラハ゛ー   | BUSHING; RUBBER   | 2           |                    |                    |       |                                |      |
| 20          | 4191977          | ブ゛ツシング゛; ラハ゛ー   | BUSHING; RUBBER   | 2           |                    |                    |       |                                |      |
| 21          | 4208278          | ブ゛ツシング゛; ラハ゛ー   | BUSHING: RUBBER   | 1           |                    |                    |       |                                |      |
| 22          | 4206288          | ブツシング;ラバー       | BUSHING; RUBBER   | 1           |                    |                    |       |                                |      |
| 23          | 4259417          | ブツシング;ラバー       | BUSHING; RUBBER   | 1           |                    |                    |       |                                |      |
| 24          | 4389040          | ブ゛ヅシンク゛;ラハ゛ー    | BUSHING; RUBBER   | 4           |                    |                    |       |                                |      |
| 25          | 4232527          | ブ゛ツシンク゛;ラハ゛ー    | BUSHING; RUBBER   | 2           |                    |                    |       |                                |      |
| 26          | 4201749          | フ゛ツシンク゛;ラバー     | BUSHING; RUBBER   | 2           |                    |                    |       |                                |      |
| 28          | 4190960          | フ゛ツシンク゛;ラハ゛ー    | BUSHING; RUBBER   | 1           |                    |                    |       |                                |      |
| 29          | 4201995          | フ゛ツシンク゛;ラハ゛ー    | BUSHING; RUBBER   | 1           |                    |                    |       |                                |      |
| 31          | 4312368          | フ゛ツシンク゛;ラハ゛ー    | BUSHING; RUBBER   | 1           |                    |                    |       |                                |      |
| 33          | 4209294          | ブ゛ヅシング゛;ラハ゛ー    | BUSHING; RUBBER   | 3           |                    |                    |       |                                |      |
| 34          | 4184582          | フ゛ツシンク゛;ラハ゛ー    | BUSHING; RUBBER   | 1           |                    |                    |       |                                |      |
| 35          | 4293803          | ブツシング;ラバー       | BUSHING; RUBBER   | 1           |                    |                    |       |                                |      |
| 38          | 4240700          | ブ゛ツシング゛; ラハ゛ー   | BUSHING; RUBBER   | 1           |                    |                    |       | i                              |      |
| 39          | 4087462          | ブツシング;ラバー       | BUSHING; RUBBER   | 1           |                    |                    |       |                                |      |
| 40          | 4246927          | ブ゛ヅシンク゛; ラハ゛ー   | BUSHING; RUBBER   | 1           |                    |                    |       |                                |      |
| 42          | 4457108          | ブツシング;ラバー       | BUSHING; RUBBER   | 1           |                    |                    |       |                                |      |
| 46          | 4201751          | ブ゛ヅシンク゛; ラハ゛ー   | BUSHING; RUBBER   | 1           |                    |                    |       |                                |      |
| 47          | 4221019          | ブ゛ツシング゛;ラハ゛ー    | BUSHING; RUBBER   | 1           |                    |                    |       |                                |      |
|             |                  |                 |                   |             |                    |                    |       |                                |      |