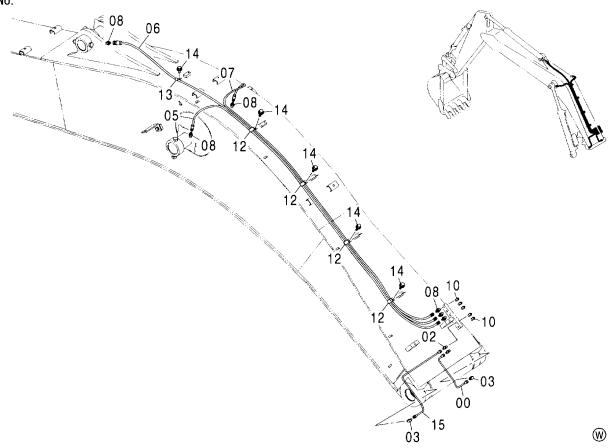

# **CONTENTS**

PILOT PIPING (OR)

パイロット配管(ATT) ……………… 348 PILOT PIPING (ATT)

PTO 用品 (ブレード&アウトリガ) …… (339) PTO PARTS (BLADE & OUTRIGGER)

ブーム配管 (ブレーカ&クラッシャ)[モノブーム] <日本> <輸出> … 352 BOOM PIPING (BREAKER & CRUSHER) [MONO BOOM] < JPN> < EXPORT>

ブーム配管 (ブレーカ&クラッシャ)[モノブーム] <欧州> … 353 BOOM PIPING (BREAKER & CRUSHER) [MONO BOOM] <EU>

ブーム配管 (ブレーカ&クラッシャ)[2P-ブーム] <欧州> … 354 BOOM PIPING (BREAKER & CRUSHER) [2P-BOOM] <EU>

アーム配管 (ブレーカ&クラッシャ)[2.02M,2.03M アーム] <欧州> ··· 355 ARM PIPING (BREAKER & CRUSHER) [2.02M,2.03M ARM] <EU>

アーム配管 (ブレーカ&クラッシャ)[2.41M,2.42M アーム] <欧州> ··· 357 ARM PIPING (BREAKER & CRUSHER) [2.41M,2.42M ARM] <EU>

アーム配管 (ブレーカ&クラッシャ)[2.91Mアーム] <日本> <輸出> … 359 ARM PIPING (BREAKER & CRUSHER) [2.91M ARM] < JPN> < EXPORT>