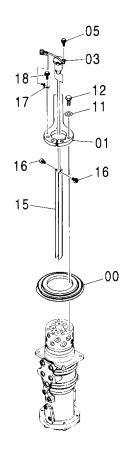

#### センタージョイント部品(旋回体) CENTER JOINT PARTS (UPPERSTRUCTURE)

適用号機 Serial No. 001002-

| 符号<br>ITEM | 部品番号<br>PART NO. | 部 品 名           | PART NAME     | 数量<br>Q'TY | コード | 適用号機<br>SERIAL NO. | 互換性<br>ICA | 代替 部<br>REPLACE<br>PART<br>部品番号<br>PART NO. | 数量 |
|------------|------------------|-----------------|---------------|------------|-----|--------------------|------------|---------------------------------------------|----|
| 00         | 4196097          | カハ゛ー;ラハ゛ー       | COVER; RABBER | 1          |     |                    |            |                                             |    |
| 01         | 3095497          | ストツハ°           | STOPPER       | 1          |     |                    |            |                                             |    |
| 03         | 4474339          | リング゛; スリツフ゜     | RING;SLIP     | 1          |     |                    |            |                                             |    |
| 05         | J020620          | ホ゛ルト;セムス        | BOLT; SEMS    | 3          |     |                    |            |                                             |    |
| 11         | J222016          | ワツシヤ            | WASHER        | 5          |     |                    |            |                                             |    |
| 12         | M121645          | ホールト            | BOLT          | 5          |     |                    |            |                                             |    |
| 15         | 3095887          | フ゛ラケツト          | BRACKET       | 1          |     |                    |            |                                             |    |
| 16         | J770505          | <b>ボルト;ソケツト</b> | BOLT; SOCKET  | 2          |     |                    |            |                                             | i  |
| 17         | 4282175          | フ゛ラケット          | BRACKET       | 1          |     |                    |            |                                             |    |
| 18         | J021020          | <b>ボルト;セムス</b>  | BOLT; SEMS    | 1          |     |                    |            |                                             |    |
|            |                  |                 |               |            |     |                    |            |                                             |    |
|            |                  |                 |               |            |     |                    |            |                                             |    |