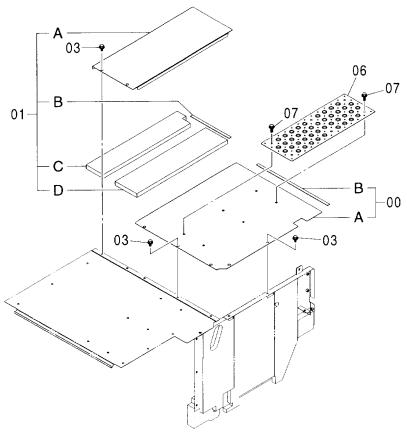

フレーム FRAME

#### フレーム FRAME

適用号機 Serial No. 001002-

| 一符号<br>ITEM | 部品番号<br>PART NO. | 部品名             | PART NAME         | 数量<br>Q' TY | サービス<br>コード<br>S.C | 適用号機<br>SERIAL NO. | 互換性 ( | 代替音<br>REPLACE<br>PART<br>部品番号 | 数量   |
|-------------|------------------|-----------------|-------------------|-------------|--------------------|--------------------|-------|--------------------------------|------|
| 00          | 5008131          | フレーム;メイン        | FRAME; MAIN       | 1           |                    | <del></del>        | ICA   | PART NO.                       | Q'TY |
| 00A         | 3094064          | - n° 17°        | ·PIPE             | 1           |                    |                    |       |                                |      |
| 00B         | 3094210          | - n° 17°        | ·PIPE             | 1           |                    |                    |       |                                |      |
| 02          | 4255799          | ħΛ" -           | COVER             | 1           |                    |                    |       |                                | i    |
| 03          | 4161735          | ハ゜ヅキン           | PACKING           | 1           |                    |                    |       |                                |      |
| 04          | J021025          | <b>ボルト;セムス</b>  | BOLT; SEMS        | 2           |                    |                    | -     |                                |      |
| 06          | J922000          | <b>ホ</b> *ルト    | BOLT              | 32          |                    |                    |       |                                |      |
| 07          | 3088573          | t° >            | PIN               | 2           | ĺ                  |                    |       |                                |      |
| 08          | 4435129          | ピン;ストツパ         | PIN;STOPPER       | 2           |                    |                    |       |                                |      |
| 09          | J950016          | ナット             | NUT               | 4           |                    |                    |       |                                |      |
| 11          | 4444284          | プ°レート;スラスト 1.0  | PLATE; THRUST 1.0 | 2           | •                  |                    | 1     |                                |      |
| 12          | 4444285          | プ レート; スラスト 2.0 | PLATE; THRUST 2.0 | 2           |                    |                    |       |                                |      |
| 13          | 4444286          | プ°レート; スラスト 1.0 | PLATE; THRUST 1.0 | 4           |                    |                    |       |                                |      |
| 14          | 4444287          | プ レート; スラスト 2.0 | PLATE; THRUST 2.0 | 4           |                    |                    |       |                                |      |
| 15          | 4460370          | プ°ν-ト; λラスト 1.5 | PLATE; THRUST 1.5 | 1           |                    |                    |       |                                |      |
| 18          | 4338858          | ブ゛ツシング゛;ラハ゛ー    | BUSHING; RUBBER   | 2           |                    |                    |       |                                |      |
| 19          | 4191978          | ブ゛ヅシング゛; ラハ゛ー   | BUSHING; RUBBER   | 2           |                    |                    |       |                                |      |
| 20          | 4191977          | ブ゛ツシング゛; ラハ゛ー   | BUSHING; RUBBER   | 2           |                    |                    |       |                                |      |
| 21          | 4208278          | ブ゛ツシング゛; ラハ゛ー   | BUSHING: RUBBER   | 1           |                    |                    |       |                                |      |
| 22          | 4206288          | ブツシング;ラバー       | BUSHING; RUBBER   | 1           |                    |                    |       |                                |      |
| 23          | 4259417          | ブツシング;ラバー       | BUSHING; RUBBER   | 1           |                    |                    |       |                                |      |
| 24          | 4389040          | ブ゛ヅシンク゛;ラハ゛ー    | BUSHING; RUBBER   | 4           |                    |                    |       |                                |      |
| 25          | 4232527          | ブ゛ツシンク゛;ラハ゛ー    | BUSHING; RUBBER   | 2           |                    |                    |       |                                |      |
| 26          | 4201749          | フ゛ツシンク゛;ラバー     | BUSHING; RUBBER   | 2           |                    |                    |       |                                |      |
| 28          | 4190960          | フ゛ツシンク゛;ラハ゛ー    | BUSHING; RUBBER   | 1           |                    |                    |       |                                |      |
| 29          | 4201995          | フ゛ツシンク゛;ラハ゛ー    | BUSHING; RUBBER   | 1           |                    |                    |       |                                |      |
| 31          | 4312368          | フ゛ツシンク゛;ラハ゛ー    | BUSHING; RUBBER   | 1           |                    |                    |       |                                |      |
| 33          | 4209294          | ブ゛ヅシング゛;ラハ゛ー    | BUSHING; RUBBER   | 3           |                    |                    |       |                                |      |
| 34          | 4184582          | フ゛ツシンク゛;ラハ゛ー    | BUSHING; RUBBER   | 1           |                    |                    |       |                                |      |
| 35          | 4293803          | ブツシング;ラバー       | BUSHING; RUBBER   | 1           |                    |                    |       |                                |      |
| 38          | 4240700          | ブ゛ツシング゛; ラハ゛ー   | BUSHING; RUBBER   | 1           |                    |                    |       | i                              |      |
| 39          | 4087462          | ブツシング;ラバー       | BUSHING; RUBBER   | 1           |                    |                    |       |                                |      |
| 40          | 4246927          | ブ゛ヅシンク゛; ラハ゛ー   | BUSHING; RUBBER   | 1           |                    |                    |       |                                |      |
| 42          | 4457108          | ブツシング;ラバー       | BUSHING; RUBBER   | 1           |                    |                    |       |                                |      |
| 46          | 4201751          | ブ゛ヅシンク゛; ラハ゛ー   | BUSHING; RUBBER   | 1           |                    |                    |       |                                |      |
| 47          | 4221019          | ブ゛ツシング゛;ラハ゛ー    | BUSHING; RUBBER   | 1           |                    |                    |       |                                |      |
|             |                  |                 |                   |             |                    |                    |       |                                |      |