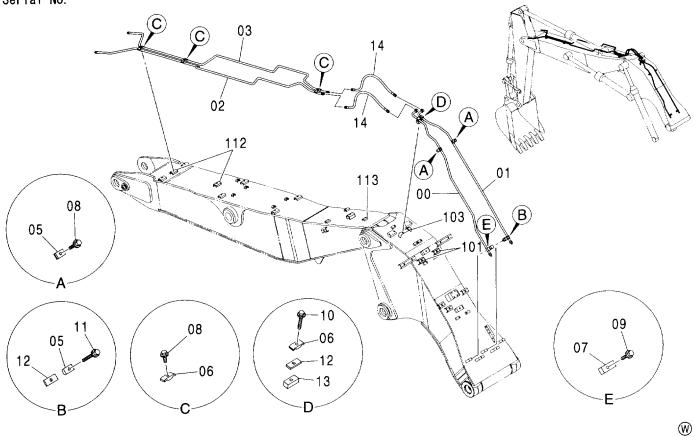

|                  |                    |             |            |                     |                    |            |                                           |    |
|            |                  |                    | l<br>I      |            |                     |                    |            |                                           |    |
|            |                  |                    |             |            |                     |                    |            |                                           |    |
|            |                  |                    |             |            |                     |                    |            |                                           |    |

#### クイックヒッチ配管(2P-ブーム)〈欧州〉 QUICKHITCH PIPING(2P-B00M)〈EU〉



| 符号<br>ITEM | 部品番号<br>PART NO. | 部品名            | PART NAME   | 数量<br>Q' TY | コード | 適用号機<br>SERIAL NO. | 互換性<br>ICA | 代替 部<br>REPLACE<br>PART<br>部品番号<br>PART NO. | 数量 |
|------------|------------------|----------------|-------------|-------------|-----|--------------------|------------|---------------------------------------------|----|
| 00         | 8091754          | パイプ            | PIPE        | 1           |     |                    |            |                                             |    |
| 01         | 8091755          | パイプ            | PIPE        | 1           |     |                    | İ          |                                             |    |
| 02         | 7044167          | パイプ            | PIPE        | 1           |     |                    |            |