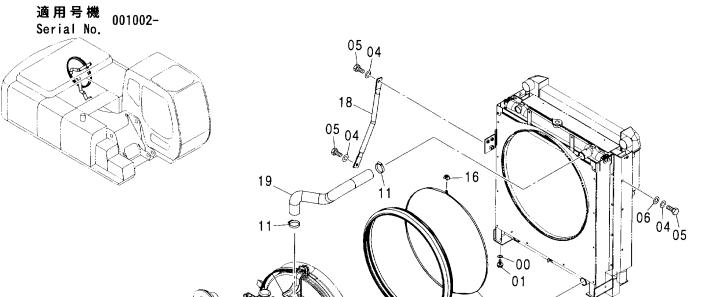

### ラジエータ取付部品 RADIATOR SUPPORT

20

| 符号<br>ITEM | 部品番号<br>PART NO. | 部品名          | PART NAME      | 数量<br>Q'TY | コードー | 適用号機<br>SERIAL NO. | 互換性<br>ICA | 代替音<br>REPLACE<br>PART<br>部品番号<br>PART NO. | 数量 |
|------------|------------------|--------------|----------------|------------|------|--------------------|------------|--------------------------------------------|----|
| 00         | J222012          | ワツシヤ         | WASHER         | 4          |      |                    |            |                                            | -  |
| 01         | J011240          | ホ゛ルト;セムス     | BOLT; SEMS     | 4          |      |                    |            |                                            |    |
| 04         | A590916          | ワッシャ;スフ゜リンク゛ | WASHER; SPRING | 3          |      |                    |            |                                            |    |
| 05         | J921635          | <b>ホ</b> ゛ルト | BOLT           | 3          |      |                    |            |                                            |    |
| 06         | A590116          | ワツシヤ;フ°レーン   | WASHER; PLANE  | 1          | i    |                    |            |                                            |    |
| 11         | 4357297          | クランフ°;ホース    | CLAMP; HOSE    | 4          |      |                    | 1          |                                            |    |
| 15         | 4425747          | ラハ゛ー         | RUBBER         | 1          |      |                    |            |                                            |    |
| 16         | 4426044          | ם של         | LOCK           | 1          |      |                    |            |                                            |    |
| 17         | 4426045          | <b>バンド</b>   | BAND           | 1          |      |                    |            |                                            |    |
| 18         | 3090880          | ステー          | STAY           | 1          |      |                    |            |                                            |    |
| 19         | 3090923          | ホース;ウオータ     | HOSE; WATER    | 1          | 1    |                    |            |                                            |    |
| 20         | 3088201          | ホース;ウオータ     | HOSE; WATER    | 1          |      |                    |            |                                            |    |
|            |                  |              |                |            |      |                    |            |                                            |    |
|            |                  |              |                |            |      |                    |            |                                            |    |
| ,          |                  |              |                |            | İ    |                    |            |                                            |    |
|            |                  |              |                |            |      |                    |            |                                            |    |
|            |                  |              |                |            |      |                    |            | j.                                         |    |
| ;          |                  |              |                |            |      |                    |            |                                            |    |
|            |                  |              |                |            |      |                    |            |                                            |    |

## リザーブタンク RESERVE TANK

適用号機 Serial No. 001002-

| 符号<br>ITEM | 部品番号<br>PART NO.   | 部 品 名                                  | PART NAME         | 数量<br>Q' TY | コード | 適用号機<br>SERIAL NO. | 互換性<br>ICA | 代 替 語<br>REPLACE<br>PAR<br>部品番号<br>PART NO. | 数量 |
|------------|--------------------|----------------------------------------|-------------------|-------------|-----|--------------------|------------|---------------------------------------------|----|
| 01         | 4180555            | クランフ°                                  | CLAMP             | 1           |     |                    |            |                                             |    |
| 02         | 4197948            | タンク;ウオータ                               | TANK; WATER       | 1           |     |                    |            |                                             |    |
| 02A        | 4153250            | ************************************** | -CAP              | 1           |     |                    |            |                                             |    |
| 03         | J020820            | <b>ボルト;セムス</b>                         | BOLT; SEMS        | 2           |     |                    |            |                                             |    |
| 05         | 4508575            | クランフ°;ホース                              | CLAMP; HOSE       | 2           |     |                    |            |                                             |    |
| 11         | 4276493            | ホース;ウオータ                               | HOSE; WATER       | 1           |     |                    |            |                                             |    |
| 12         | 4434297            | ホース; ビニール                              | HOSE; VINYL       | 1           |     |                    |            |                                             |    |
| 16<br>17   | 4190272<br>J011020 | クリツフ°<br>  ホ゛ルト;セムス                    | CLIP<br>BOLT;SEMS | 3 2         |     |                    |            | j                                           |    |
|            |                    |                                        |                   |             |     |                    |            |                                             |    |
|            |                    |                                        |                   |             |     | i                  |            |                                             |    |