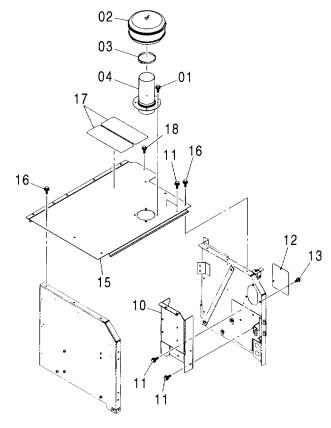

#### センタージョイント部品(旋回体) CENTER JOINT PARTS (UPPERSTRUCTURE)

適用号機 Serial No. 001002-

| 符号<br>ITEM | 部品番号<br>PART NO. | 部 品 名           | PART NAME     | 数量<br>Q'TY | コード | 適用号機<br>SERIAL NO. | 互換性<br>ICA | 代替 部<br>REPLACE<br>PART<br>部品番号<br>PART NO. | 数量 |
|------------|------------------|-----------------|---------------|------------|-----|--------------------|------------|---------------------------------------------|----|
| 00         | 4196097          | カハ゛ー;ラハ゛ー       | COVER; RABBER | 1          |     |                    |            |                                             |    |
| 01         | 3095497          | ストツハ°           | STOPPER       | 1          |     |                    |            |                                             |    |
| 03         | 4474339          | リング゛; スリツフ゜     | RING;SLIP     | 1          |     |                    |            |                                             |    |
| 05         | J020620          | ホ゛ルト;セムス        | BOLT; SEMS    | 3          |     |                    |            |                                             |    |
| 11         | J222016          | ワツシヤ            | WASHER        | 5          |     |                    |            |                                             |    |
| 12         | M121645          | ホールト            | BOLT          | 5          |     |                    |            |                                             |    |
| 15         | 3095887          | フ゛ラケツト          | BRACKET       | 1          |     |                    |            |                                             |    |
| 16         | J770505          | <b>ボルト;ソケツト</b> | BOLT; SOCKET  | 2          |     |                    |            |                                             | i  |
| 17         | 4282175          | フ゛ラケット          | BRACKET       | 1          |     |                    |            |                                             |    |
| 18         | J021020          | <b>ボルト;セムス</b>  | BOLT; SEMS    | 1          |     |                    |            |                                             |    |
|            |                  |                 |               |            |     |                    |            |                                             |    |
|            |                  |                 |               |            |     |                    |            |                                             |    |