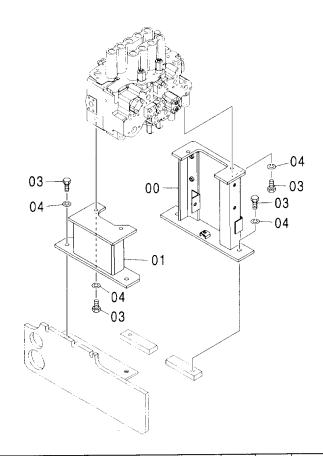

#### フレーム FRAME

適用号機 Serial No. 001002-

| 一符号<br>ITEM | 部品番号<br>PART NO. | 部品名             | PART NAME         | 数量<br>Q' TY | サービス<br>コード<br>S.C | 適用号機<br>SERIAL NO. | 互換性 ( | 代替音<br>REPLACE<br>PART<br>部品番号 | 数量   |
|-------------|------------------|-----------------|-------------------|-------------|--------------------|--------------------|-------|--------------------------------|------|
| 00          | 5008131          | フレーム;メイン        | FRAME; MAIN       | 1           |                    | <del></del>        | ICA   | PART NO.                       | Q'TY |
| 00A         | 3094064          | - n° 17°        | ·PIPE             | 1           |                    |                    |       |                                |      |
| 00B         | 3094210          | - n° 17°        | ·PIPE             | 1           |                    |                    |       |                                |      |
| 02          | 4255799          | ħΛ" -           | COVER             | 1           |                    |                    |       |                                | i    |
| 03          | 4161735          | ハ゜ヅキン           | PACKING           | 1           |                    |                    |       |                                |      |
| 04          | J021025          | <b>ボルト;セムス</b>  | BOLT; SEMS        | 2           |                    |                    | -     |                                |      |
| 06          | J922000          | <b>ホ</b> *ルト    | BOLT              | 32          |                    |                    |       |                                |      |
| 07          | 3088573          | t° >            | PIN               | 2           | ĺ                  |                    |       |                                |      |
| 08          | 4435129          | ピン;ストツパ         | PIN;STOPPER       | 2           |                    |                    |       |                                |      |
| 09          | J950016          | ナット             | NUT               | 4           |                    |                    |       |                                |      |
| 11          | 4444284          | プ°レート;スラスト 1.0  | PLATE; THRUST 1.0 | 2           | •                  |                    | 1     |                                |      |
| 12          | 4444285          | プ レート; スラスト 2.0 | PLATE; THRUST 2.0 | 2           |                    |                    |       |                                |      |
| 13          | 4444286          | プ°レート; スラスト 1.0 | PLATE; THRUST 1.0 | 4           |                    |                    |       |                                |      |
| 14          | 4444287          | プ レート; スラスト 2.0 | PLATE; THRUST 2.0 | 4           |                    |                    |       |                                |      |
| 15          | 4460370          | プ°ν-ト; λラスト 1.5 | PLATE; THRUST 1.5 | 1           |                    |                    |       |                                |      |
| 18          | 4338858          | ブ゛ツシング゛;ラハ゛ー    | BUSHING; RUBBER   | 2           |                    |                    |       |                                |      |
| 19          | 4191978          | ブ゛ヅシング゛; ラハ゛ー   | BUSHING; RUBBER   | 2           |                    |                    |       |                                |      |
| 20          | 4191977          | ブ゛ツシング゛; ラハ゛ー   | BUSHING; RUBBER   | 2           |                    |                    |       |                                |      |
| 21          | 4208278          | ブ゛ツシング゛; ラハ゛ー   | BUSHING: RUBBER   | 1           |                    |                    |       |                                |      |
| 22          | 4206288          | ブツシング;ラバー       | BUSHING; RUBBER   | 1           |                    |                    |       |                                |      |
| 23          | 4259417          | ブツシング;ラバー       | BUSHING; RUBBER   | 1           |                    |                    |       |                                |      |
| 24          | 4389040          | ブ゛ヅシンク゛;ラハ゛ー    | BUSHING; RUBBER   | 4           |                    |                    |       |                                |      |
| 25          | 4232527          | ブ゛ツシンク゛;ラハ゛ー    | BUSHING; RUBBER   | 2           |                    |                    |       |                                |      |
| 26          | 4201749          | フ゛ツシンク゛;ラバー     | BUSHING; RUBBER   | 2           |                    |                    |       |                                |      |
| 28          | 4190960          | フ゛ツシンク゛;ラハ゛ー    | BUSHING; RUBBER   | 1           |                    |                    |       |                                |      |
| 29          | 4201995          | フ゛ツシンク゛;ラハ゛ー    | BUSHING; RUBBER   | 1           |                    |                    |       |                                |      |
| 31          | 4312368          | フ゛ツシンク゛;ラハ゛ー    | BUSHING; RUBBER   | 1           |                    |                    |       |                                |      |
| 33          | 4209294          | ブ゛ヅシング゛;ラハ゛ー    | BUSHING; RUBBER   | 3           |                    |                    |       |                                |      |
| 34          | 4184582          | フ゛ツシンク゛;ラハ゛ー    | BUSHING; RUBBER   | 1           |                    |                    |       |                                |      |
| 35          | 4293803          | ブツシング;ラバー       | BUSHING; RUBBER   | 1           |                    |                    |       |                                |      |
| 38          | 4240700          | ブ゛ツシング゛; ラハ゛ー   | BUSHING; RUBBER   | 1           |                    |                    |       | i                              |      |
| 39          | 4087462          | ブツシング;ラバー       | BUSHING; RUBBER   | 1           |                    |                    |       |                                |      |
| 40          | 4246927          | ブ゛ヅシンク゛; ラハ゛ー   | BUSHING; RUBBER   | 1           |                    |                    |       |                                |      |
| 42          | 4457108          | ブツシング;ラバー       | BUSHING; RUBBER   | 1           |                    |                    |       |                                |      |
| 46          | 4201751          | ブ゛ヅシンク゛; ラハ゛ー   | BUSHING; RUBBER   | 1           |                    |                    |       |                                |      |
| 47          | 4221019          | ブ゛ツシング゛;ラハ゛ー    | BUSHING; RUBBER   | 1           |                    |                    |       |                                |      |
|             |                  |                 |                   |             |                    |                    |       |                                |      |