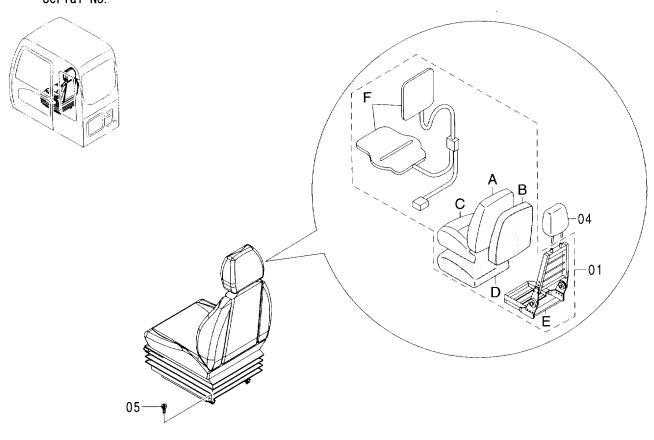

|                                                |                    |                       |                                       |                 |                  |            |

# エアサスペンションシート (ヒータ付) AIR-SUSPENSION SEAT (WITH HEATER)



| 符号<br>ITEM | 部品番号<br>PART NO. | 部 品 名            | PART NAME         | 数量<br>0' TY | サービス<br>コード<br>S. C | 適用号機<br>SERIAL NO. | 互換性<br>ICA | 代替 部<br>REPLACE<br>PART<br>部品番号<br>PART NO. | 数量 |
|------------|------------------|------------------|-------------------|-------------|---------------------|--------------------|------------|---------------------------------------------|----|
|            | 4480185          | シート アッセン         | SEAT ASS' Y       | 1           |                     |                    |            |                                             |    |
| 01         | 4456380          | ・シート             | ·SEAT             | 1           |                     |                    |            |                                             |    |
| 01A        | 4456381