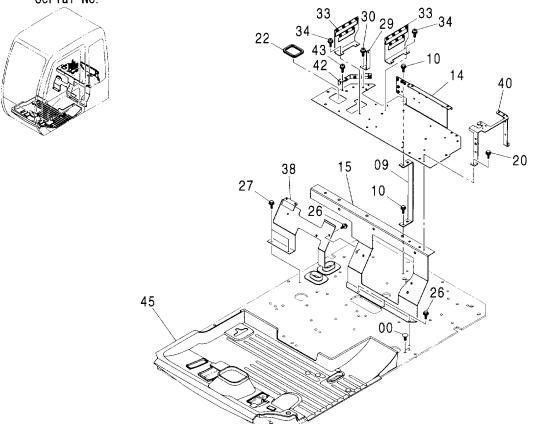

#### カウンタウエイト COUNTERWEIGHT

適用号機 Serial No. 001002-

| 符号<br>ITEM | 部品番号<br>PART NO. | 部品名        | PART NAME       | 数量<br>Q' TY | コード | 適用号機<br>SERIAL NO. | 互<br>快<br>REPLACEABLE<br>PART<br>性<br>部品番号 数量<br>ICA PART NO. Q'TY |
|------------|------------------|------------|-----------------|-------------|-----|--------------------|--------------------------------------------------------------------|
| 02         | 4168132          | キャツフ°      | CAP             | 2           |     |                    |                                                                    |
| 03         | 4436903          | ワツシヤ       | WASHER          | 4           |     |                    |                                                                    |
| 04         | J833920          | <b>ボルト</b> | BOLT            | 2           |     |                    |                                                                    |
| 05         | J833922          | <b>ボルト</b> | BOLT            | 2           |     |                    |                                                                    |
| 07         | 4484147          | ラハ゛ー       | RUBBER          | 1           |     |                    |                                                                    |
| 08         | 5008537          | ウエイト;カウンタ  | WEIGHT; COUNTER | •           |     |                    |                                                                    |
|            |                  |            |                 |             |     |                    |                                                                    |

#### エンジン ENGINE

適用号機 Serial No. 001002-

W

| 符号<br>ITEM | 部品番号<br>PART NO. | 部 品 名                 | PART NAME               | 数量<br>Q' TY | コード | 適用号機<br>SERIAL NO. | 互換<br>性<br>ICA | 代替音<br>REPLACE<br>PAR<br>部品番号<br>PART NO. | 数量 |
|------------|------------------|-----------------------|-------------------------|-------------|-----|--------------------|----------------|-------------------------------------------|----|
| 00         | 4462370          | エンジン                  | ENGINE                  | 1           | Z   |                    |                |                                           |    |
| 00A        | 4448337          | -ベルト;フアン(1=2本)        | -BELT; FAN (1=2 PIECES) | 1           | z   |                    | 1              | 4395564                                   | 1  |
| 00A        | 4395564          | ・ベルト;フアン(1=2本)        | -BELT; FAN (1=2 PIECES) | 1           | S   |                    | ŀ              |                                           |    |
| 00B        | 4206080          | - フイルタ;フユーエル          | -FILTER; FUEL           | 1           | Z   |                    |                |                                           |    |
| 00C        | 4371903          | -スイツチ;レヘ゛ル            | -SWITCH; LEVEL          | 1           | z   |                    |                |                                           |    |
| 00D        | 4454117          | - スイツチ; 7° レツシヤ       | -SWITCH; PRES.          | 1           | z   |                    |                |                                           |    |
| 00E        | 4371318          | - スイツチ;サーモ            | -SWITCH; THERMO         | 1           | Z   |                    |                |                                           |    |
| 00F        | 4454118          | ・ジエネレータ               | -GENERATOR              | 1           | Z   |                    |                |                                           |    |
|            | 4377272          | <br>  ∧° −ツリスト;エンジン   | PARTS LIST; ENGINE      | 1           | S   |                    |                |                                           |    |
|            |                  | (A5サイズ)               | (A5 SIZE)               |             |     |                    |                |                                           |    |
|            | 4454464          | パーツリスト;エンジン           | PARTS LIST; ENGINE      | 1           | s   |                    |                |                                           |    |
|            |                  | (A4サイス <sup>*</sup> ) | (A4 SIZE)               |             |     |                    |                |                                           |    |
|            |                  |                       |                         |             |     |                    |                |                                           |    |
|            |                  |                       |                         |             |     |                    |                |                                           |    |
|            |                  |                       |                         |             |     |                    |                |                                           |    |
|            |                  |                       |                         |             |     |                    |                |                                           |    |
|            |                  |                       |                         |             |     |                    |                |                                           |    |