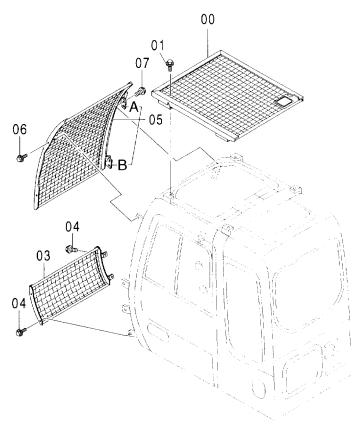

4466835<br>4204586<br>4466834<br>4456179<br>4466836 | カ・ート・ アッセン ・カ・ート・ ・ラハ・ー ・ストツハ・ ・ラハ・ー ・ボルト:セムス ・ラハ・ー; キャッフ。 | GUARD ASS' Y GUARD RUBBER STOPPER RUBBER BOLT: SEMS RUBBER: CAP | 1<br>1<br>2<br>1<br>1<br>4<br>4 | D                   |                    |                |                                            |                          |
|                                  |                                                                          |                                                            |                                                                 |                                 |                     |                    |                |                                            |                          |

# キャブガード CAB GUARD

適用号機 Serial No. 001002-





|            |                  |                 |            |                                   | W    |
|------------|------------------|-----------------|------------|-----------------------------------|------|
| 符号<br>ITEM | 部品番号<br>PART NO. | 部 品 名           | PART NAME  | 数量 サービス 適用号標<br>0' TY S. C SERIAL | 1700 |
| 00         | 4452466          | カート             | GUARD      | 1                                 |      |
| 01         | J031030          | <b>ボルト;セムス</b>  | BOLT; SEMS | 4                                 |      |
| 03         | 4452469          | カート             | GUARD      |                                   |      |
| 04         | J031030          | <b>ボルト;セムス</b>  | BOLT: SEMS | 4                                 |      |
| 05         | 4452468          | カート