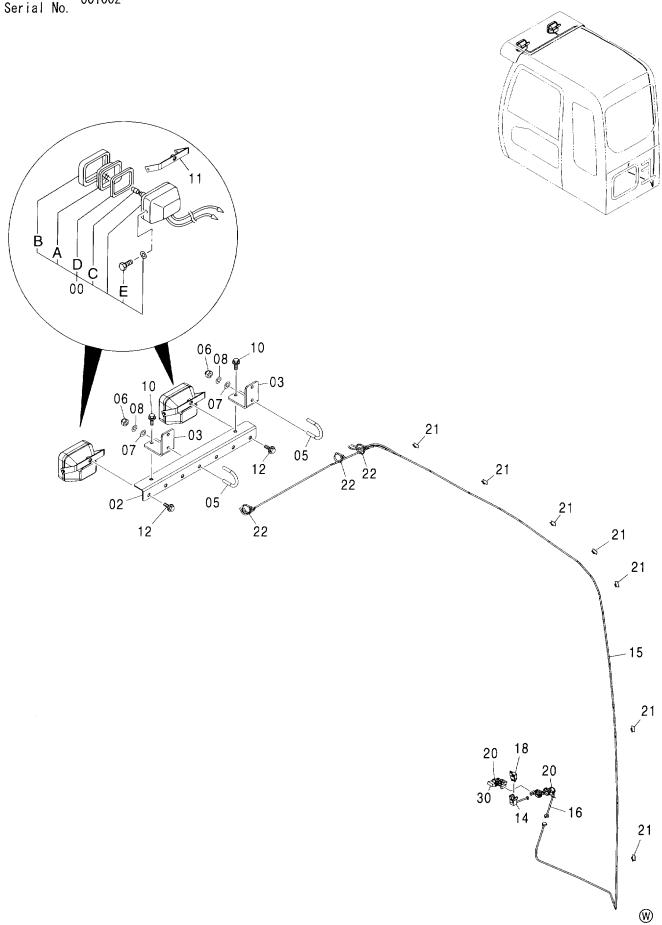

#### フレーム FRAME

適用号機 Serial No. 001002-

| 一符号<br>ITEM | 部品番号<br>PART NO. | 部品名             | PART NAME         | 数量<br>Q' TY | サービス<br>コード<br>S.C | 適用号機<br>SERIAL NO. | 互換性 ( | 代替音<br>REPLACE<br>PART<br>部品番号 | 数量   |
|-------------|------------------|-----------------|-------------------|-------------|--------------------|--------------------|-------|--------------------------------|------|
| 00          | 5008131          | フレーム;メイン        | FRAME; MAIN       | 1           |                    | <del></del>        | ICA   | PART NO.                       | Q'TY |
| 00A         | 3094064          | - n° 17°        | ·PIPE             | 1           |                    |                    |       |                                |      |
| 00B         | 3094210          | - n° 17°        | ·PIPE             | 1           |                    |                    |       |                                |      |
| 02          | 4255799          | ħΛ" -           | COVER             | 1           |                    |                    |       |                                | i    |
| 03          | 4161735          | ハ゜ヅキン           | PACKING           | 1           |                    |                    |       |                                |      |
| 04          | J021025          | <b>ボルト;セムス</b>  | BOLT; SEMS        | 2           |                    |                    | -     |                                |      |
| 06          | J922000          | <b>ホ</b> *ルト    | BOLT              | 32          |                    |                    |       |                                |      |
| 07          | 3088573          | t° >            | PIN               | 2           | ĺ                  |                    |       |                                |      |
| 08          | 4435129          | ピン;ストツパ         | PIN;STOPPER       | 2           |                    |                    |       |                                |      |
| 09          | J950016          | ナット             | NUT               | 4           |                    |                    |       |                                |      |
| 11          | 4444284          | プ°レート;スラスト 1.0  | PLATE; THRUST 1.0 | 2           | •                  |                    | 1     |                                |      |
| 12          | 4444285          | プ レート; スラスト 2.0 | PLATE; THRUST 2.0 | 2           |                    |                    |       |                                |      |
| 13          | 4444286          | プ°レート; スラスト 1.0 | PLATE; THRUST 1.0 | 4           |                    |                    |       |                                |      |
| 14          | 4444287          | プ レート; スラスト 2.0 | PLATE; THRUST 2.0 | 4           |                    |                    |       |                                |      |
| 15          | 4460370          | プ°ν-ト; λラスト 1.5 | PLATE; THRUST 1.5 | 1           |                    |                    |       |                                |      |
| 18          | 4338858          | ブ゛ツシング゛;ラハ゛ー    | BUSHING; RUBBER   | 2           |                    |                    |       |                                |      |
| 19          | 4191978          | ブ゛ヅシング゛; ラハ゛ー   | BUSHING; RUBBER   | 2           |                    |                    |       |                                |      |
| 20          | 4191977          | ブ゛ツシング゛; ラハ゛ー   | BUSHING; RUBBER   | 2           |                    |                    |       |                                |      |
| 21          | 4208278          | ブ゛ツシング゛; ラハ゛ー   | BUSHING: RUBBER   | 1           |                    |                    |       |                                |      |
| 22          | 4206288          | ブツシング;ラバー       | BUSHING; RUBBER   | 1           |                    |                    |       |                                |      |
| 23          | 4259417          | ブツシング;ラバー       | BUSHING; RUBBER   | 1           |                    |                    |       |                                |      |
| 24          | 4389040          | ブ゛ヅシンク゛;ラハ゛ー    | BUSHING; RUBBER   | 4           |                    |                    |       |                                |      |
| 25          | 4232527          | ブ゛ツシンク゛;ラハ゛ー    | BUSHING; RUBBER   | 2           |                    |                    |       |                                |      |
| 26          | 4201749          | フ゛ツシンク゛;ラバー     | BUSHING; RUBBER   | 2           |                    |                    |       |                                |      |
| 28          | 4190960          | フ゛ツシンク゛;ラハ゛ー    | BUSHING; RUBBER   | 1           |                    |                    |       |                                |      |
| 29          | 4201995          | フ゛ツシンク゛;ラハ゛ー    | BUSHING; RUBBER   | 1           |                    |                    |       |                                |      |
| 31          | 4312368          | フ゛ツシンク゛;ラハ゛ー    | BUSHING; RUBBER   | 1           |                    |                    |       |                                |      |
| 33          | 4209294          | ブ゛ヅシング゛;ラハ゛ー    | BUSHING; RUBBER   | 3           |                    |                    |       |                                |      |
| 34          | 4184582          | フ゛ツシンク゛;ラハ゛ー    | BUSHING; RUBBER   | 1           |                    |                    |       |                                |      |
| 35          | 4293803          | ブツシング;ラバー       | BUSHING; RUBBER   | 1           |                    |                    |       |                                |      |
| 38          | 4240700          | ブ゛ツシング゛; ラハ゛ー   | BUSHING; RUBBER   | 1           |                    |                    |       | i                              |      |
| 39          | 4087462          | ブツシング;ラバー       | BUSHING; RUBBER   | 1           |                    |                    |       |                                |      |
| 40          | 4246927          | ブ゛ヅシンク゛; ラハ゛ー   | BUSHING; RUBBER   | 1           |                    |                    |       |                                |      |
| 42          | 4457108          | ブツシング;ラバー       | BUSHING; RUBBER   | 1           |                    |                    |       |                                |      |
| 46          | 4201751          | ブ゛ヅシンク゛; ラハ゛ー   | BUSHING; RUBBER   | 1           |                    |                    |       |                                |      |
| 47          | 4221019          | ブ゛ツシング゛;ラハ゛ー    | BUSHING; RUBBER   | 1           |                    |                    |       |                                |      |
|             |                  |                 |                   |             |                    |                    |       |                                |      |