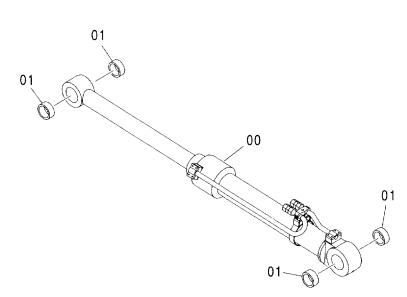

|    |
|            |                  |                 |              |             |                     |                    |                    |                                             |    |
|            |                  |                 |              | i           |                     |                    |                    |                                             |    |

#### アームシリンダ (2P-ブーム) ARM CYLINDER (2P-BOOM)

適用号機 Serial No. 001002-



性 部品番号 BCA PART 性 部品番号 OCT PART NO. Q' TY サービス 数量 適用号機 符号 部品番号 PART NAME コード S. C 部 品 名 Q' TY SERIAL NO. PART NO. ITEM ARM CYLINDER 00-01 9218788 アームシリンダ゛ 1 ·CYL.; ARM 1 4480403 ・シリンダ゛;アーム Н 00 -BUSHING 4 01 4352399 ・ブッシング

## ポジショニングシリンダ(右) POSITIONING CYLINDER (R)

適用号機 Serial No. 001002-





W

| <del>一月</del><br>ITEM | 部品番号<br>PART NO.              | 部 品 名                                        | PART NAME                                          | 数量<br>Q' TY | サービス<br>コード<br>S. C | 適用号機<br>SERIAL NO. | 互換<br>性<br>ICA | 代替 部<br>REPLACE<br>PART<br>部品番号<br>PART NO. | 形品<br>ABLE<br>数量<br>Q'TY |
|-----------------------|-------------------------------|----------------------------------------------|----------------------------------------------------|-------------|---------------------|--------------------|----------------|---------------------------------------------|--------------------------|
| 00-01<br>00<br>01     | 9211144<br>4469439<br>4364501 | ポ゚ジショニングシリンダ アッセン<br>・シリンダ:ポジシヨニング<br>・ブツシング | POSITIONING CYL. ASS'Y -CYL.; POSITIONING -BUSHING | 1<br>1<br>4 | Н