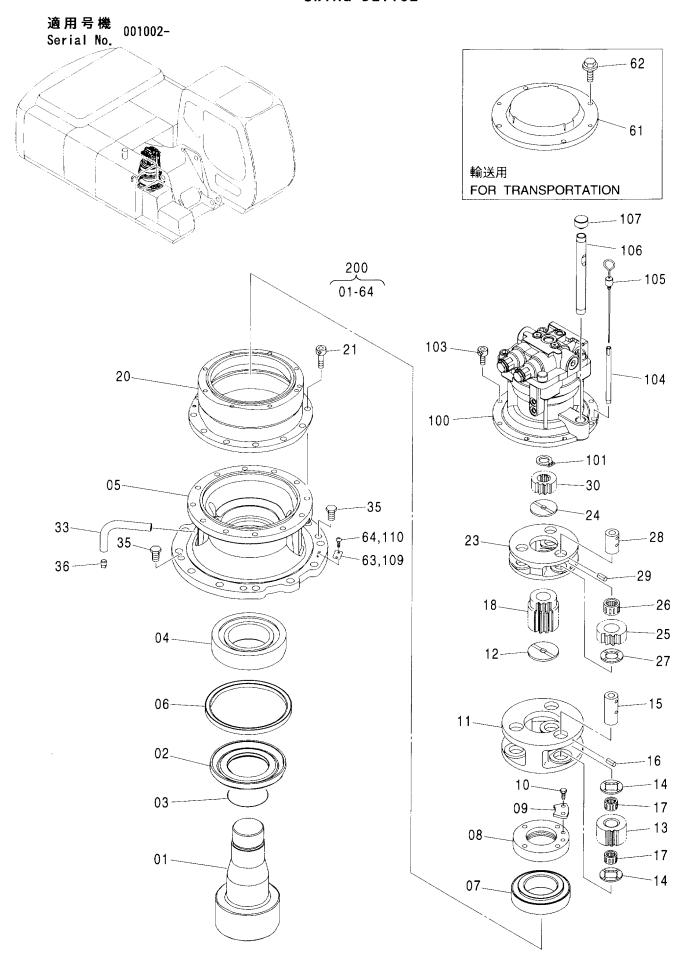

#### フレーム FRAME

適用号機 Serial No. 001002-

| 一符号<br>ITEM | 部品番号<br>PART NO. | 部品名             | PART NAME         | 数量<br>Q' TY | サービス<br>コード<br>S.C | 適用号機<br>SERIAL NO. | 互換性 ( | 代替音<br>REPLACE<br>PART<br>部品番号 | 数量   |
|-------------|------------------|-----------------|-------------------|-------------|--------------------|--------------------|-------|--------------------------------|------|
| 00          | 5008131          | フレーム;メイン        | FRAME; MAIN       | 1           |                    | <del></del>        | ICA   | PART NO.                       | Q'TY |
| 00A         | 3094064          | - n° 17°        | ·PIPE             | 1           |                    |                    |       |                                |      |
| 00B         | 3094210          | - n° 17°        | ·PIPE             | 1           |                    |                    |       |                                |      |
| 02          | 4255799          | ħΛ" -           | COVER             | 1           |                    |                    |       |                                | i    |
| 03          | 4161735          | ハ゜ヅキン           | PACKING           | 1           |                    |                    |       |                                |      |
| 04          | J021025          | <b>ボルト;セムス</b>  | BOLT; SEMS        | 2           |                    |                    | -     |                                |      |
| 06          | J922000          | <b>ホ</b> *ルト    | BOLT              | 32          |                    |                    |       |                                |      |
| 07          | 3088573          | t° >            | PIN               | 2           | ĺ                  |                    |       |                                |      |
| 08          | 4435129          | ピン;ストツパ         | PIN;STOPPER       | 2           |                    |                    |       |                                |      |
| 09          | J950016          | ナット             | NUT               | 4           |                    |                    |       |                                |      |
| 11          | 4444284          | プ°レート;スラスト 1.0  | PLATE; THRUST 1.0 | 2           | •                  |                    | 1     |                                |      |
| 12          | 4444285          | プ レート; スラスト 2.0 | PLATE; THRUST 2.0 | 2           |                    |                    |       |                                |      |
| 13          | 4444286          | プ°レート; スラスト 1.0 | PLATE; THRUST 1.0 | 4           |                    |                    |       |                                |      |
| 14          | 4444287          | プ レート; スラスト 2.0 | PLATE; THRUST 2.0 | 4           |                    |                    |       |                                |      |
| 15          | 4460370          | プ°ν-ト; λラスト 1.5 | PLATE; THRUST 1.5 | 1           |                    |                    |       |                                |      |
| 18          | 4338858          | ブ゛ツシング゛;ラハ゛ー    | BUSHING; RUBBER   | 2           |                    |                    |       |                                |      |
| 19          | 4191978          | ブ゛ヅシング゛; ラハ゛ー   | BUSHING; RUBBER   | 2           |                    |                    |       |                                |      |
| 20          | 4191977          | ブ゛ツシング゛; ラハ゛ー   | BUSHING; RUBBER   | 2           |                    |                    |       |                                |      |
| 21          | 4208278          | ブ゛ツシング゛; ラハ゛ー   | BUSHING: RUBBER   | 1           |                    |                    |       |                                |      |
| 22          | 4206288          | ブツシング;ラバー       | BUSHING; RUBBER   | 1           |                    |                    |       |                                |      |
| 23          | 4259417          | ブツシング;ラバー       | BUSHING; RUBBER   | 1           |                    |                    |       |                                |      |
| 24          | 4389040          | ブ゛ヅシンク゛;ラハ゛ー    | BUSHING; RUBBER   | 4           |                    |                    |       |                                |      |
| 25          | 4232527          | ブ゛ツシンク゛;ラハ゛ー    | BUSHING; RUBBER   | 2           |                    |                    |       |                                |      |
| 26          | 4201749          | フ゛ツシンク゛;ラバー     | BUSHING; RUBBER   | 2           |                    |                    |       |                                |      |
| 28          | 4190960          | フ゛ツシンク゛;ラハ゛ー    | BUSHING; RUBBER   | 1           |                    |                    |       |                                |      |
| 29          | 4201995          | フ゛ツシンク゛;ラハ゛ー    | BUSHING; RUBBER   | 1           |                    |                    |       |                                |      |
| 31          | 4312368          | フ゛ツシンク゛;ラハ゛ー    | BUSHING; RUBBER   | 1           |                    |                    |       |                                |      |
| 33          | 4209294          | ブ゛ヅシング゛;ラハ゛ー    | BUSHING; RUBBER   | 3           |                    |                    |       |                                |      |
| 34          | 4184582          | フ゛ツシンク゛;ラハ゛ー    | BUSHING; RUBBER   | 1           |                    |                    |       |                                |      |
| 35          | 4293803          | ブツシング;ラバー       | BUSHING; RUBBER   | 1           |                    |                    |       |                                |      |
| 38          | 4240700          | ブ゛ツシング゛; ラハ゛ー   | BUSHING; RUBBER   | 1           |                    |                    |       | i                              |      |
| 39          | 4087462          | ブツシング;ラバー       | BUSHING; RUBBER   | 1           |                    |                    |       |                                |      |
| 40          | 4246927          | ブ゛ヅシンク゛; ラハ゛ー   | BUSHING; RUBBER   | 1           |                    |                    |       |                                |      |
| 42          | 4457108          | ブツシング;ラバー       | BUSHING; RUBBER   | 1           |                    |                    |       |                                |      |
| 46          | 4201751          | ブ゛ヅシンク゛; ラハ゛ー   | BUSHING; RUBBER   | 1           |                    |                    |       |                                |      |
| 47          | 4221019          | ブ゛ツシング゛;ラハ゛ー    | BUSHING; RUBBER   | 1           |                    |                    |       |                                |      |
|             |                  |                 |                   |             |                    |                    |       |                                |      |

#### ブ-ムフ-トピン BOOM FOOT PIN

適用号機 Serial No. 001002-

| ( | ۷ | ١ |
|---|---|---|
|   | _ |   |

| 符号<br>ITEM                 | 部品番号<br>PART NO.                                    | 部 品 名                                         | PART NAME                           | 数量<br>Q' TY      | コード! | 適用号機<br>SERIAL NO. | 互換性<br>ICA | 代替部<br>REPLACE<br>PART<br>部品番号<br>PART NO. | 数量 |
|----------------------------|-----------------------------------------------------|-----------------------------------------------|-------------------------------------|------------------|------|--------------------|------------|--------------------------------------------|----|
| 00<br>01<br>02<br>03<br>05 | 4424425<br>4426128<br>J921840<br>J257218<br>8081448 | フ゛ロツク<br>フ゜レート<br>ホ゛ルト<br>ワツシヤ;スフ゜リンク゛<br>ヒ゜ン | BLOCK PLATE BOLT WASHER; SPRING PIN | 1<br>1<br>1<br>1 |      |                    |            |                                            |    |
|                            |                                                     |                                               |                                     |                  |      |                    |            |                                            |    |
|                            |                                                     |                                               |                                     |                  |      |                    |            |                                            |    |
|                            |                                                     |                                               |                                     |                  |      |                    |            |                                            |    |

#### センタージョイント部品(旋回体) CENTER JOINT PARTS (UPPERSTRUCTURE)

適用号機 Serial No. 001002-

| 符号<br>ITEM | 部品番号<br>PART NO. | 部 品 名           | PART NAME     | 数量<br>Q'TY | コード | 適用号機<br>SERIAL NO. | 互換性<br>ICA | 代替 部<br>REPLACE<br>PART<br>部品番号<br>PART NO. | 数量 |
|------------|------------------|-----------------|---------------|------------|-----|--------------------|------------|---------------------------------------------|----|
| 00         | 4196097          | カハ゛ー;ラハ゛ー       | COVER; RABBER | 1          |     |                    |            |                                             |    |
| 01         | 3095497          | ストツハ°           | STOPPER       | 1          |     |                    |            |                                             |    |
| 03         | 4474339          | リング゛; スリツフ゜     | RING;SLIP     | 1          |     |                    |            |                                             |    |
| 05         | J020620          | ホ゛ルト;セムス        | BOLT; SEMS    | 3          |     |                    |            |                                             |    |
| 11         | J222016          | ワツシヤ            | WASHER        | 5          |     |                    |            |                                             |    |
| 12         | M121645          | ホールト            | BOLT          | 5          |     |                    |            |                                             |    |
| 15         | 3095887          | フ゛ラケツト          | BRACKET       | 1          |     |                    |            |                                             |    |
| 16         | J770505          | <b>ボルト;ソケツト</b> | BOLT; SOCKET  | 2          |     |                    |            |                                             | i  |
| 17         | 4282175          | フ゛ラケット          | BRACKET       | 1          |     |                    |            |                                             |    |
| 18         | J021020          | <b>ボルト;セムス</b>  | BOLT; SEMS    | 1          |     |                    |            |                                             |    |
|            |                  |                 |               |            |     |                    |            |                                             |    |
|            |                  |                 |               |            |     |                    |            |                                             |    |