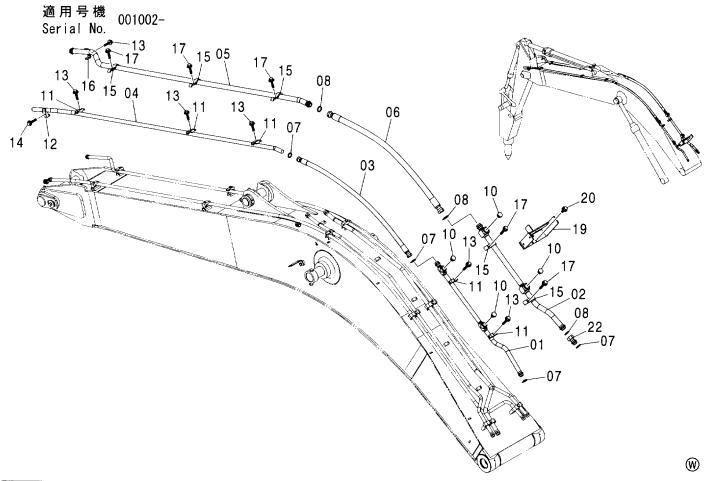

#### フレーム FRAME

適用号機 Serial No. 001002-

| 一符号<br>ITEM | 部品番号<br>PART NO. | 部品名             | PART NAME         | 数量<br>Q' TY | サービス<br>コード<br>S.C | 適用号機<br>SERIAL NO. | 互換性 ( | 代替音<br>REPLACE<br>PART<br>部品番号 | 数量   |
|-------------|------------------|-----------------|-------------------|-------------|--------------------|--------------------|-------|--------------------------------|------|
| 00          | 5008131          | フレーム;メイン        | FRAME; MAIN       | 1           |                    | <del></del>        | ICA   | PART NO.                       | Q'TY |
| 00A         | 3094064          | - n° 17°        | ·PIPE             | 1           |                    |                    |       |                                |      |
| 00B         | 3094210          | - n° 17°        | ·PIPE             | 1           |                    |                    |       |                                |      |
| 02          | 4255799          | ħΛ" -           | COVER             | 1           |                    |                    |       |                                | i    |
| 03          | 4161735          | ハ゜ヅキン           | PACKING           | 1           |                    |                    |       |                                |      |
| 04          | J021025          | <b>ボルト;セムス</b>  | BOLT; SEMS        | 2           |                    |                    | -     |                                |      |
| 06          | J922000          | <b>ホ</b> *ルト    | BOLT              | 32          |                    |                    |       |                                |      |
| 07          | 3088573          | t° >            | PIN               | 2           | ĺ                  |                    |       |                                |      |
| 08          | 4435129          | ピン;ストツパ         | PIN;STOPPER       | 2           |                    |                    |       |                                |      |
| 09          | J950016          | ナット             | NUT               | 4           |                    |                    |       |                                |      |
| 11          | 4444284          | プ°レート;スラスト 1.0  | PLATE; THRUST 1.0 | 2           | •                  |                    | 1     |                                |      |
| 12          | 4444285          | プ レート; スラスト 2.0 | PLATE; THRUST 2.0 | 2           |                    |                    |       |                                |      |
| 13          | 4444286          | プ°レート; スラスト 1.0 | PLATE; THRUST 1.0 | 4           |                    |                    |       |                                |      |
| 14          | 4444287          | プ レート; スラスト 2.0 | PLATE; THRUST 2.0 | 4           |                    |                    |       |                                |      |
| 15          | 4460370          | プ°ν-ト; λラスト 1.5 | PLATE; THRUST 1.5 | 1           |                    |                    |       |                                |      |
| 18          | 4338858          | ブ゛ツシング゛;ラハ゛ー    | BUSHING; RUBBER   | 2           |                    |                    |       |                                |      |
| 19          | 4191978          | ブ゛ヅシング゛; ラハ゛ー   | BUSHING; RUBBER   | 2           |                    |                    |       |                                |      |
| 20          | 4191977          | ブ゛ツシング゛; ラハ゛ー   | BUSHING; RUBBER   | 2           |                    |                    |       |                                |      |
| 21          | 4208278          | ブ゛ツシング゛; ラハ゛ー   | BUSHING: RUBBER   | 1           |                    |                    |       |                                |      |
| 22          | 4206288          | ブツシング;ラバー       | BUSHING; RUBBER   | 1           |                    |                    |       |                                |      |
| 23          | 4259417          | ブツシング;ラバー       | BUSHING; RUBBER   | 1           |                    |                    |       |                                |      |
| 24          | 4389040          | ブ゛ヅシンク゛;ラハ゛ー    | BUSHING; RUBBER   | 4           |                    |                    |       |                                |      |
| 25          | 4232527          | ブ゛ツシンク゛;ラハ゛ー    | BUSHING; RUBBER   | 2           |                    |                    |       |                                |      |
| 26          | 4201749          | フ゛ツシンク゛;ラバー     | BUSHING; RUBBER   | 2           |                    |                    |       |                                |      |
| 28          | 4190960          | フ゛ツシンク゛;ラハ゛ー    | BUSHING; RUBBER   | 1           |                    |                    |       |                                |      |
| 29          | 4201995          | フ゛ツシンク゛;ラハ゛ー    | BUSHING; RUBBER   | 1           |                    |                    |       |                                |      |
| 31          | 4312368          | フ゛ツシンク゛;ラハ゛ー    | BUSHING; RUBBER   | 1           |                    |                    |       |                                |      |
| 33          | 4209294          | ブ゛ヅシング゛;ラハ゛ー    | BUSHING; RUBBER   | 3           |                    |                    |       |                                |      |
| 34          | 4184582          | フ゛ツシンク゛;ラハ゛ー    | BUSHING; RUBBER   | 1           |                    |                    |       |                                |      |
| 35          | 4293803          | ブツシング;ラバー       | BUSHING; RUBBER   | 1           |                    |                    |       |                                |      |
| 38          | 4240700          | ブ゛ツシング゛; ラハ゛ー   | BUSHING; RUBBER   | 1           |                    |                    |       | i                              |      |
| 39          | 4087462          | ブツシング;ラバー       | BUSHING; RUBBER   | 1           |                    |                    |       |                                |      |
| 40          | 4246927          | ブ゛ヅシンク゛; ラハ゛ー   | BUSHING; RUBBER   | 1           |                    |                    |       |                                |      |
| 42          | 4457108          | ブツシング;ラバー       | BUSHING; RUBBER   | 1           |                    |                    |       |                                |      |
| 46          | 4201751          | ブ゛ヅシンク゛; ラハ゛ー   | BUSHING; RUBBER   | 1           |                    |                    |       |                                |      |
| 47          | 4221019          | ブ゛ツシング゛;ラハ゛ー    | BUSHING; RUBBER   | 1           |                    |                    |       |                                |      |
|             |                  |                 |                   |             |                    |                    |       |                                |      |