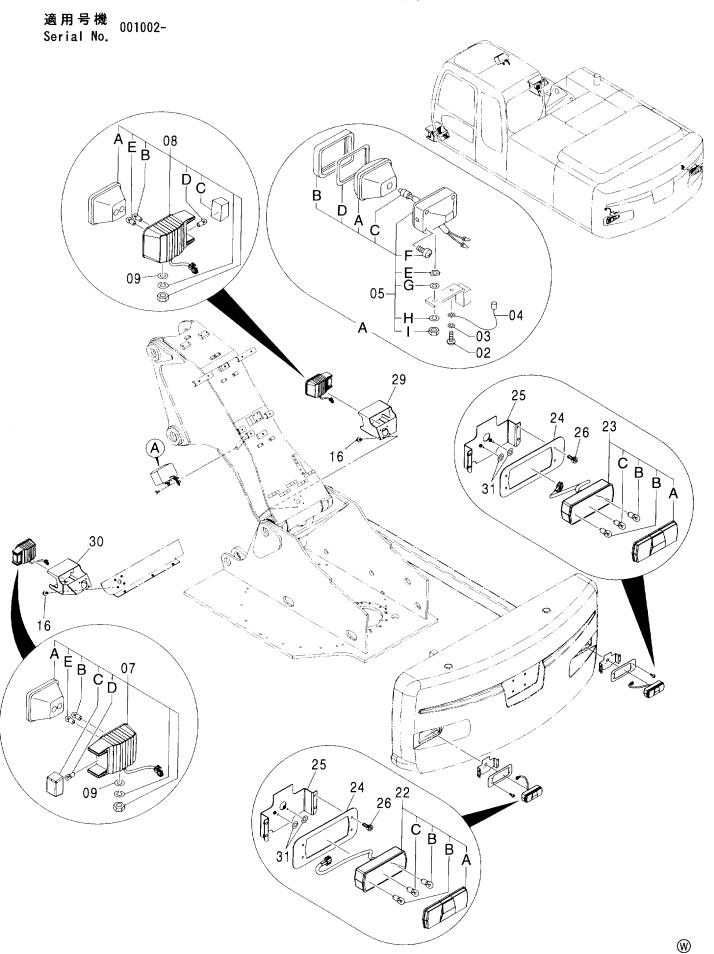

#### フレーム FRAME

適用号機 Serial No. 001002-

| 一符号<br>ITEM | 部品番号<br>PART NO. | 部品名             | PART NAME         | 数量<br>Q' TY | サービス<br>コード<br>S.C | 適用号機<br>SERIAL NO. | 互換性 ( | 代替音<br>REPLACE<br>PART<br>部品番号 | 数量   |
|-------------|------------------|-----------------|-------------------|-------------|--------------------|--------------------|-------|--------------------------------|------|
| 00          | 5008131          | フレーム;メイン        | FRAME; MAIN       | 1           |                    | <del></del>        | ICA   | PART NO.                       | Q'TY |
| 00A         | 3094064          | - n° 17°        | ·PIPE             | 1           |                    |                    |       |                                |      |
| 00B         | 3094210          | - n° 17°        | ·PIPE             | 1           |                    |                    |       |                                |      |
| 02          | 4255799          | ħΛ" -           | COVER             | 1           |                    |                    |       |                                | i    |
| 03          | 4161735          | ハ゜ヅキン           | PACKING           | 1           |                    |                    |       |                                |      |
| 04          | J021025          | <b>ボルト;セムス</b>  | BOLT; SEMS        | 2           |                    |                    | -     |                                |      |
| 06          | J922000          | <b>ホ</b> *ルト    | BOLT              | 32          |                    |                    |       |                                |      |
| 07          | 3088573          | t° >            | PIN               | 2           | ĺ                  |                    |       |                                |      |
| 08          | 4435129          | ピン;ストツパ         | PIN;STOPPER       | 2           |                    |                    |       |                                |      |
| 09          | J950016          | ナット             | NUT               | 4           |                    |                    |       |                                |      |
| 11          | 4444284          | プ°レート;スラスト 1.0  | PLATE; THRUST 1.0 | 2           | •                  |                    | 1     |                                |      |
| 12          | 4444285          | プ レート; スラスト 2.0 | PLATE; THRUST 2.0 | 2           |                    |                    |       |                                |      |
| 13          | 4444286          | プ°レート; スラスト 1.0 | PLATE; THRUST 1.0 | 4           |                    |                    |       |                                |      |
| 14          | 4444287          | プ レート; スラスト 2.0 | PLATE; THRUST 2.0 | 4           |                    |                    |       |                                |      |
| 15          | 4460370          | プ°ν-ト; λラスト 1.5 | PLATE; THRUST 1.5 | 1           |                    |                    |       |                                |      |
| 18          | 4338858          | ブ゛ツシング゛;ラハ゛ー    | BUSHING; RUBBER   | 2           |                    |                    |       |                                |      |
| 19          | 4191978          | ブ゛ヅシング゛; ラハ゛ー   | BUSHING; RUBBER   | 2           |                    |                    |       |                                |      |
| 20          | 4191977          | ブ゛ツシング゛; ラハ゛ー   | BUSHING; RUBBER   | 2           |                    |                    |       |                                |      |
| 21          | 4208278          | ブ゛ツシング゛; ラハ゛ー   | BUSHING: RUBBER   | 1           |                    |                    |       |                                |      |
| 22          | 4206288          | ブツシング;ラバー       | BUSHING; RUBBER   | 1           |                    |                    |       |                                |      |
| 23          | 4259417          | ブツシング;ラバー       | BUSHING; RUBBER   | 1           |                    |                    |       |                                |      |
| 24          | 4389040          | ブ゛ヅシンク゛;ラハ゛ー    | BUSHING; RUBBER   | 4           |                    |                    |       |                                |      |
| 25          | 4232527          | ブ゛ツシンク゛;ラハ゛ー    | BUSHING; RUBBER   | 2           |                    |                    |       |                                |      |
| 26          | 4201749          | フ゛ツシンク゛;ラバー     | BUSHING; RUBBER   | 2           |                    |                    |       |                                |      |
| 28          | 4190960          | フ゛ツシンク゛;ラハ゛ー    | BUSHING; RUBBER   | 1           |                    |                    |       |                                |      |
| 29          | 4201995          | フ゛ツシンク゛;ラハ゛ー    | BUSHING; RUBBER   | 1           |                    |                    |       |                                |      |
| 31          | 4312368          | フ゛ツシンク゛;ラハ゛ー    | BUSHING; RUBBER   | 1           |                    |                    |       |                                |      |
| 33          | 4209294          | ブ゛ヅシング゛;ラハ゛ー    | BUSHING; RUBBER   | 3           |                    |                    |       |                                |      |
| 34          | 4184582          | フ゛ツシンク゛;ラハ゛ー    | BUSHING; RUBBER   | 1           |                    |                    |       |                                |      |
| 35          | 4293803          | ブツシング;ラバー       | BUSHING; RUBBER   | 1           |                    |                    |       |                                |      |
| 38          | 4240700          | ブ゛ツシング゛; ラハ゛ー   | BUSHING; RUBBER   | 1           |                    |                    |       | i                              |      |
| 39          | 4087462          | ブツシング;ラバー       | BUSHING; RUBBER   | 1           |                    |                    |       |                                |      |
| 40          | 4246927          | ブ゛ヅシンク゛; ラハ゛ー   | BUSHING; RUBBER   | 1           |                    |                    |       |                                |      |
| 42          | 4457108          | ブツシング;ラバー       | BUSHING; RUBBER   | 1           |                    |                    |       |                                |      |
| 46          | 4201751          | ブ゛ヅシンク゛; ラハ゛ー   | BUSHING; RUBBER   | 1           |                    |                    |       |                                |      |
| 47          | 4221019          | ブ゛ツシング゛;ラハ゛ー    | BUSHING; RUBBER   | 1           |                    |                    |       |                                |      |
|             |                  |                 |                   |             |                    |                    |       |                                |      |