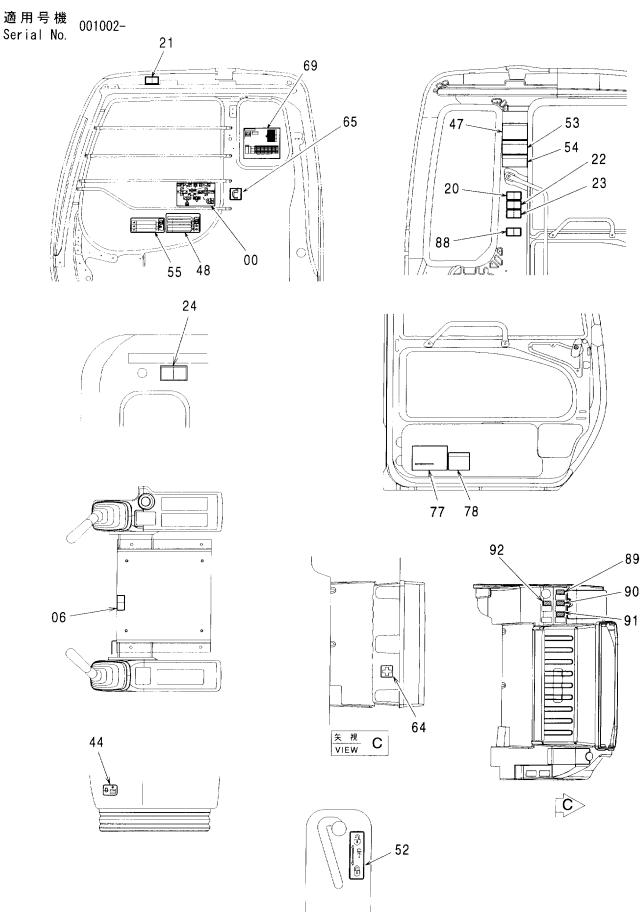

#### フレーム FRAME

適用号機 Serial No. 001002-

| 一符号<br>ITEM | 部品番号<br>PART NO. | 部品名             | PART NAME         | 数量<br>Q' TY | サービス<br>コード<br>S.C | 適用号機<br>SERIAL NO. | 互換性 ( | 代替音<br>REPLACE<br>PART<br>部品番号 | 数量   |
|-------------|------------------|-----------------|-------------------|-------------|--------------------|--------------------|-------|--------------------------------|------|
| 00          | 5008131          | フレーム;メイン        | FRAME; MAIN       | 1           |                    | <del></del>        | ICA   | PART NO.                       | Q'TY |
| 00A         | 3094064          | - n° 17°        | ·PIPE             | 1           |                    |                    |       |                                |      |
| 00B         | 3094210          | - n° 17°        | ·PIPE             | 1           |                    |                    |       |                                |      |
| 02          | 4255799          | ħΛ" -           | COVER             | 1           |                    |                    |       |                                | i    |
| 03          | 4161735          | ハ゜ヅキン           | PACKING           | 1           |                    |                    |       |                                |      |
| 04          | J021025          | <b>ボルト;セムス</b>  | BOLT; SEMS        | 2           |                    |                    | -     |                                |      |
| 06          | J922000          | <b>ホ</b> *ルト    | BOLT              | 32          |                    |                    |       |                                |      |
| 07          | 3088573          | t° >            | PIN               | 2           | ĺ                  |                    |       |                                |      |
| 08          | 4435129          | ピン;ストツパ         | PIN;STOPPER       | 2           |                    |                    |       |                                |      |
| 09          | J950016          | ナット             | NUT               | 4           |                    |                    |       |                                |      |
| 11          | 4444284          | プ°レート;スラスト 1.0  | PLATE; THRUST 1.0 | 2           | •                  |                    | 1     |                                |      |
| 12          | 4444285          | プ レート; スラスト 2.0 | PLATE; THRUST 2.0 | 2           |                    |                    |       |                                |      |
| 13          | 4444286          | プ°レート; スラスト 1.0 | PLATE; THRUST 1.0 | 4           |                    |                    |       |                                |      |
| 14          | 4444287          | プ レート; スラスト 2.0 | PLATE; THRUST 2.0 | 4           |                    |                    |       |                                |      |
| 15          | 4460370          | プ°ν-ト; λラスト 1.5 | PLATE; THRUST 1.5 | 1           |                    |                    |       |                                |      |
| 18          | 4338858          | ブ゛ツシング゛;ラハ゛ー    | BUSHING; RUBBER   | 2           |                    |                    |       |                                |      |
| 19          | 4191978          | ブ゛ヅシング゛; ラハ゛ー   | BUSHING; RUBBER   | 2           |                    |                    |       |                                |      |
| 20          | 4191977          | ブ゛ツシング゛; ラハ゛ー   | BUSHING; RUBBER   | 2           |                    |                    |       |                                |      |
| 21          | 4208278          | ブ゛ツシング゛; ラハ゛ー   | BUSHING: RUBBER   | 1           |                    |                    |       |                                |      |
| 22          | 4206288          | ブツシング;ラバー       | BUSHING; RUBBER   | 1           |                    |                    |       |                                |      |
| 23          | 4259417          | ブツシング;ラバー       | BUSHING; RUBBER   | 1           |                    |                    |       |                                |      |
| 24          | 4389040          | ブ゛ヅシンク゛;ラハ゛ー    | BUSHING; RUBBER   | 4           |                    |                    |       |                                |      |
| 25          | 4232527          | ブ゛ツシンク゛;ラハ゛ー    | BUSHING; RUBBER   | 2           |                    |                    |       |                                |      |
| 26          | 4201749          | フ゛ツシンク゛;ラバー     | BUSHING; RUBBER   | 2           |                    |                    |       |                                |      |
| 28          | 4190960          | フ゛ツシンク゛;ラハ゛ー    | BUSHING; RUBBER   | 1           |                    |                    |       |                                |      |
| 29          | 4201995          | フ゛ツシンク゛;ラハ゛ー    | BUSHING; RUBBER   | 1           |                    |                    |       |                                |      |
| 31          | 4312368          | フ゛ツシンク゛;ラハ゛ー    | BUSHING; RUBBER   | 1           |                    |                    |       |                                |      |
| 33          | 4209294          | ブ゛ヅシング゛;ラハ゛ー    | BUSHING; RUBBER   | 3           |                    |                    |       |                                |      |
| 34          | 4184582          | フ゛ツシンク゛;ラハ゛ー    | BUSHING; RUBBER   | 1           |                    |                    |       |                                |      |
| 35          | 4293803          | ブツシング;ラバー       | BUSHING; RUBBER   | 1           |                    |                    |       |                                |      |
| 38          | 4240700          | ブ゛ツシング゛; ラハ゛ー   | BUSHING; RUBBER   | 1           |                    |                    |       | i                              |      |
| 39          | 4087462          | ブツシング;ラバー       | BUSHING; RUBBER   | 1           |                    |                    |       |                                |      |
| 40          | 4246927          | ブ゛ヅシンク゛; ラハ゛ー   | BUSHING; RUBBER   | 1           |                    |                    |       |                                |      |
| 42          | 4457108          | ブツシング;ラバー       | BUSHING; RUBBER   | 1           |                    |                    |       |                                |      |
| 46          | 4201751          | ブ゛ヅシンク゛; ラハ゛ー   | BUSHING; RUBBER   | 1           |                    |                    |       |                                |      |
| 47          | 4221019          | ブ゛ツシング゛;ラハ゛ー    | BUSHING; RUBBER   | 1           |                    |                    |       |                                |      |
|             |                  |                 |                   |             |                    |                    |       |                                |      |