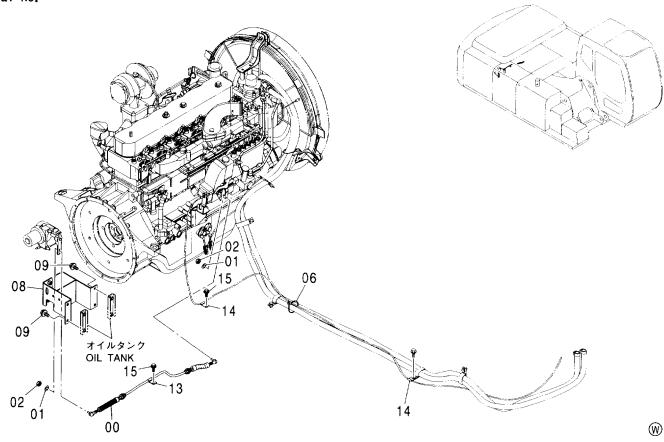

#### エンジン ENGINE

適用号機 Serial No. 001002-

W

| 符号<br>ITEM | 部品番号<br>PART NO. | 部 品 名                 | PART NAME               | 数量<br>Q' TY | コード | 適用号機<br>SERIAL NO. | 互換<br>性<br>ICA | 代替音<br>REPLACE<br>PAR<br>部品番号<br>PART NO. | 数量 |
|------------|------------------|-----------------------|-------------------------|-------------|-----|--------------------|----------------|-------------------------------------------|----|
| 00         | 4462370          | エンジン                  | ENGINE                  | 1           | Z   |                    |                |                                           |    |
| 00A        | 4448337          | -ベルト;フアン(1=2本)        | -BELT; FAN (1=2 PIECES) | 1           | z   |                    | 1              | 4395564                                   | 1  |
| 00A        | 4395564          | ・ベルト;フアン(1=2本)        | -BELT; FAN (1=2 PIECES) | 1           | S   |                    | ŀ              |                                           |    |
| 00B        | 4206080          | - フイルタ;フユーエル          | -FILTER; FUEL           | 1           | Z   |                    |                |                                           |    |
| 00C        | 4371903          | -スイツチ;レヘ゛ル            | -SWITCH; LEVEL          | 1           | z   |                    |                |                                           |    |
| 00D        | 4454117          | - スイツチ; 7° レツシヤ       | -SWITCH; PRES.          | 1           | z   |                    |                |                                           |    |
| 00E        | 4371318          | - スイツチ;サーモ            | -SWITCH; THERMO         | 1           | Z   |                    |                |                                           |    |
| 00F        | 4454118          | ・ジエネレータ               | -GENERATOR              | 1           | Z   |                    |                |                                           |    |
|            | 4377272          | <br>  ∧° −ツリスト;エンジン   | PARTS LIST; ENGINE      | 1           | S   |                    |                |                                           |    |
|            |                  | (A5サイズ)               | (A5 SIZE)               |             |     |                    |                |                                           |    |
|            | 4454464          | パーツリスト;エンジン           | PARTS LIST; ENGINE      | 1           | s   |                    |                |                                           |    |
|            |                  | (A4サイス <sup>*</sup> ) | (A4 SIZE)               |             |     |                    |                |                                           |    |
|            |                  |                       |                         |             |     |                    |                |                                           |    |
|            |                  |                       |                         |             |     |                    |                |                                           |    |
|            |                  |                       |                         |             |     |                    |                |                                           |    |
|            |                  |                       |                         |             |     |                    |                |                                           |    |
|            |                  |                       |                         |             |     |                    |                |                                           |    |

#### エンジン取付部品 ENGINE SUPPORT

| 符号<br>ITEM | 部品番号<br>PART NO. | 部 品 名          | PART NAME        | 数量<br>Q'TY | サービス<br>コード<br>S. C | 適用号機<br>SERIAL NO. | 互換性<br>ICA | 代替音<br>REPLACE<br>PART<br>部品番号<br>PART NO. | 数量 |
|------------|------------------|----------------|------------------|------------|---------------------|--------------------|------------|--------------------------------------------|----|
| 02         | A590910          | ワッシャ; スフ゜リンク゛  | WASHER; SPRING   | 1          |                     |                    |            |                                            |    |
| 03         | J952010          | ナット            | NUT              | 1          |                     |                    |            |                                            |    |
| 05         | 4410043          | ラハ゛ー           | RUBBER           | 2          |                     |                    |            |                                            |    |
| 06         | 4114404          | ワツシヤ           | WASHER           | 2          |                     |                    |            |                                            |    |
| 07         | 4086894          | ワツシヤ           | WASHER           | 2          |                     |                    |            |                                            |    |
| 08         | J950014          | ナット            | NUT              | 4          |                     |                    |            |                                            |    |
| 09         | 8064364          | フ゛ラケット         | BRACKET          | 1          |                     |                    |            |                                            |    |
| 10         | 8064357          | フ゛ラケツト         | BRACKET          | 1          |                     |                    |            |                                            |    |
| 11         | 4410044          | ラハ゛ー           | RUBBER           | 2          |                     |                    |            |                                            |    |
| 12         | J257218          | ワツシヤ;スフ゜リンク゛   | WASHER; SPRING   | 2          |                     |                    |            |                                            |    |
| 13         | J921865          | <b>ボルト</b>     | BOLT             | 2          |                     | •                  |            |                                            |    |
| 14         | 4087197          | ワツシヤ           | WASHER           | 4          |                     |                    |            |                                            |    |
| 15         | J950016          | ナット            | NUT              | 4          |                     |                    |            |                                            |    |
| 19         | M171025          | <b>ボルト;セムス</b> | BOLT; SEMS       | 7          |                     |                    |            |                                            |    |
| 20         | 4436537          | センサ;サーモ        | SENSOR; THERMO   | 1          |                     |                    |            |                                            |    |
|            |                  | (冷却水センサ)       | (COOLANT SENSOR) |            |                     |                    |            |                                            |    |
|            |                  |                |                  |            |                     |                    |            |                                            |    |