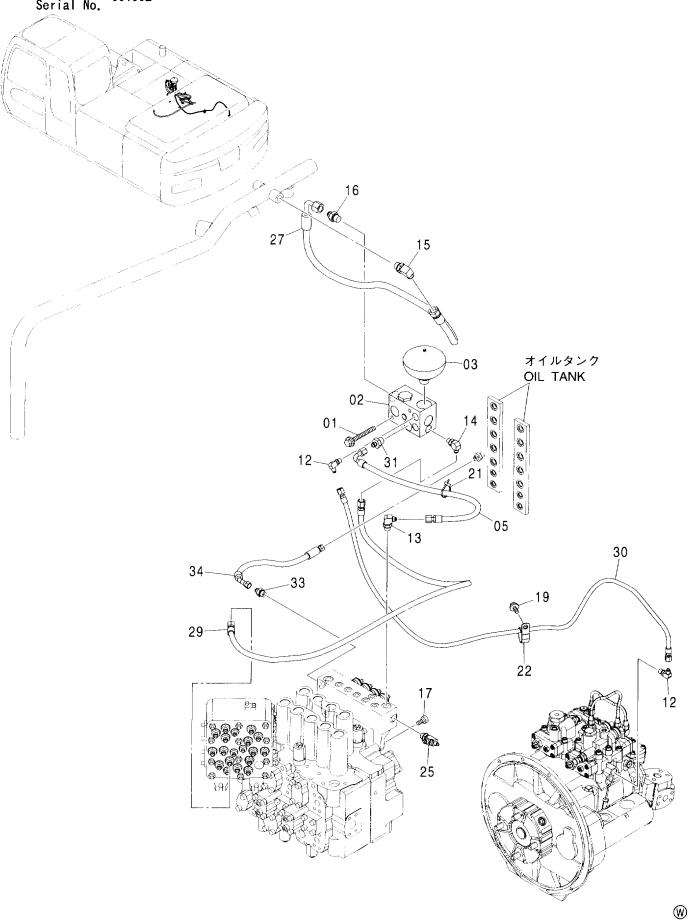

#### オイルフィルタ配管 OIL FILTER PIPING

適用号機 Serial No. 001002-

| 符号<br>ITEM | 部品番号<br>PART NO. | 部品名            | PART NAME      | 数量<br>Q' TY | サービス<br>コード<br>S. C | 適用号機<br>SERIAL NO. | 互換性<br>ICA | 代替音<br>REPLACE<br>PAR<br>部品番号<br>PART NO. | 数量 |
|------------|------------------|----------------|----------------|-------------|---------------------|--------------------|------------|-------------------------------------------|----|
| 01         | 4485262          | フイルタ;オイル       | FILTER;OIL     | 1           | Z                   |                    |            |                                           |    |
| 01A        | 4484495          | -フィルタ;オイル      | -FILTER;OIL    | 1           | Z                   |                    |            |                                           |    |
| 02         | J901004          | <b>ボルト</b>     | BOLT           | 2           |                     |                    | İ          |                                           |    |
| 03         | J901010          | <b>ボルト</b>     | BOLT           | 2           |                     |                    |            |                                           |    |
| 04         | A590910          | ワッシャ;スフ゜リンク゛   | WASHER; SPRING | 4           |                     |                    |            |                                           |    |
| 05         | A590110          | ワッシャ; プ レーン    | WASHER; PLANE  | 4           |                     |                    |            |                                           |    |
| 09         | 4430912          | 0ーリング          | O-RING         | 4           |                     |                    |            |                                           |    |
| 12         | 9227715          | ホース アッセン       | HOSE ASS'Y     | 2           |                     |                    |            | ļ                                         |    |
| 12A        | 4443751          | - ホース ; オイル    | ·HOSE;OIL      | 1           |                     |                    |            |                                           |    |
| 12B        | 4446406          | -7° 0779       | -PROTECTOR     | 1           |                     |                    |            |                                           |    |
| 13         | 4411911          | クリツフ°          | CLIP           | 1           |                     |                    |            |                                           |    |
| 15         | J011025          | <b>ボルト;セムス</b> | BOLT; SEMS     | 1           |                     |                    |            |                                           |    |
| 16         | 4473870          | Iルボ;S          | ELBOW; S       | 2           |                     |                    |            |                                           |    |
| 16A        | 4153103          | ・0ーリング         | -O-RING        | 1           |                     |                    | ] [        |                                           |    |
| 17         | 4473871          | 79°7°9;S       | ADAPTER;S      | 2           |                     |                    |            |                                           |    |
| 17A        | 4153103          | ・0ーリング         | ·O-RING        | 1           | 1                   |                    |            |                                           |    |
|            |                  |                |                |             |                     |                    |            |                                           |    |