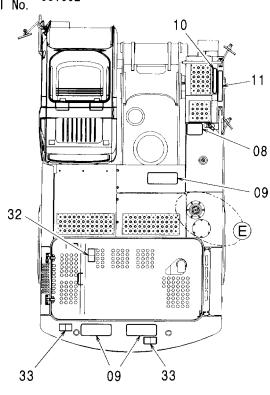

#### カウンタウエイト COUNTERWEIGHT

適用号機 Serial No. 001002-

| 符号<br>ITEM | 部品番号<br>PART NO. | 部品名        | PART NAME       | 数量<br>Q' TY | コード | 適用号機<br>SERIAL NO. | 互<br>快<br>REPLACEABLE<br>PART<br>性<br>部品番号 数量<br>ICA PART NO. Q'TY |
|------------|------------------|------------|-----------------|-------------|-----|--------------------|--------------------------------------------------------------------|
| 02         | 4168132          | キャツフ°      | CAP             | 2           |     |                    |                                                                    |
| 03         | 4436903          | ワツシヤ       | WASHER          | 4           |     |                    |                                                                    |
| 04         | J833920          | <b>ボルト</b> | BOLT            | 2           |     |                    |                                                                    |
| 05         | J833922          | <b>ボルト</b> | BOLT            | 2           |     |                    |                                                                    |
| 07         | 4484147          | ラハ゛ー       | RUBBER          | 1           |     |                    |                                                                    |
| 08         | 5008537          | ウエイト;カウンタ  | WEIGHT; COUNTER | •           |     |                    |                                                                    |
|            |                  |            |                 |             |     |                    |                                                                    |

#### エンジン取付部品 ENGINE SUPPORT

| 符号<br>ITEM | 部品番号<br>PART NO. | 部 品 名          | PART NAME        | 数量<br>Q'TY | サービス<br>コード<br>S. C | 適用号機<br>SERIAL NO. | 互換性<br>ICA | 代替音<br>REPLACE<br>PART<br>部品番号<br>PART NO. | 数量 |
|------------|------------------|----------------|------------------|------------|---------------------|--------------------|------------|--------------------------------------------|----|
| 02         | A590910          | ワッシャ; スフ゜リンク゛  | WASHER; SPRING   | 1          |                     |                    |            |                                            |    |
| 03         | J952010          | ナット            | NUT              | 1          |                     |                    |            |                                            |    |
| 05         | 4410043          | ラハ゛ー           | RUBBER           | 2          |                     |                    |            |                                            |    |
| 06         | 4114404          | ワツシヤ           | WASHER           | 2          |                     |                    |            |                                            |    |
| 07         | 4086894          | ワツシヤ           | WASHER           | 2          |                     |                    |            |                                            |    |
| 08         | J950014          | ナット            | NUT              | 4          |                     |                    |            |                                            |    |
| 09         | 8064364          | フ゛ラケット         | BRACKET          | 1          |                     |                    |            |                                            |    |
| 10         | 8064357          | フ゛ラケツト         | BRACKET          | 1          |                     |                    |            |                                            |    |
| 11         | 4410044          | ラハ゛ー           | RUBBER           | 2          |                     |                    |            |                                            |    |
| 12         | J257218          | ワツシヤ;スフ゜リンク゛   | WASHER; SPRING   | 2          |                     |                    |            |                                            |    |
| 13         | J921865          | <b>ボルト</b>     | BOLT             | 2          |                     | •                  |            |                                            |    |
| 14         | 4087197          | ワツシヤ           | WASHER           | 4          |                     |                    |            |                                            |    |
| 15         | J950016          | ナット            | NUT              | 4          |                     |                    |            |                                            |    |
| 19         | M171025          | <b>ボルト;セムス</b> | BOLT; SEMS       | 7          |                     |                    |            |                                            |    |
| 20         | 4436537          | センサ;サーモ        | SENSOR; THERMO   | 1          |                     |                    |            |                                            |    |
|            |                  | (冷却水センサ)       | (COOLANT SENSOR) |            |                     |                    |            |                                            |    |
|            |                  |                |                  |            |                     |                    |            |                                            |    |