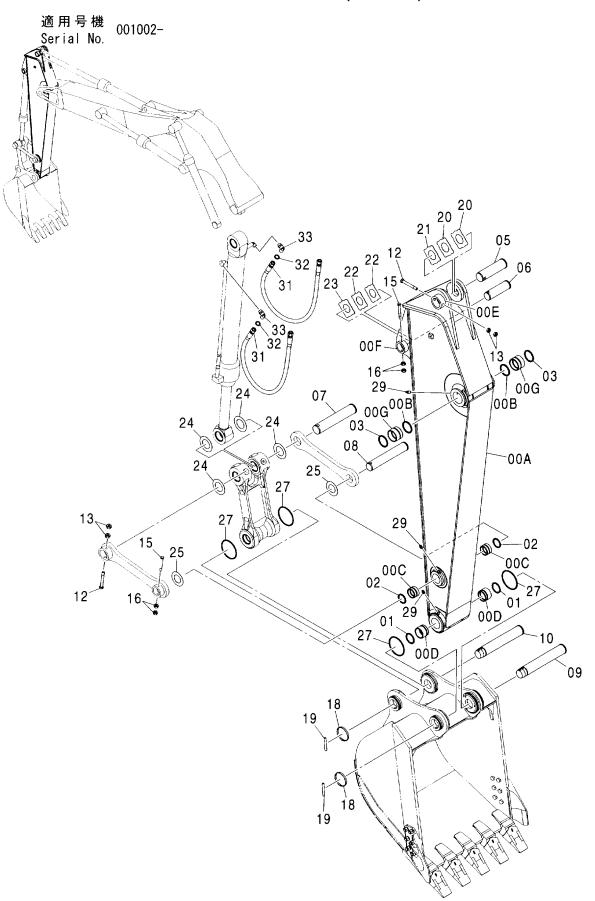

#### ブ-ムフ-トピン BOOM FOOT PIN

適用号機 Serial No. 001002-

| ( | ۷ | ١ |
|---|---|---|
|   | _ |   |

| 符号<br>ITEM                 | 部品番号<br>PART NO.                                    | 部 品 名                                         | PART NAME                           | 数量<br>Q' TY      | コード! | 適用号機<br>SERIAL NO. | 互換性<br>ICA | 代替部<br>REPLACE<br>PART<br>部品番号<br>PART NO. | 数量 |
|----------------------------|-----------------------------------------------------|-----------------------------------------------|-------------------------------------|------------------|------|--------------------|------------|--------------------------------------------|----|
| 00<br>01<br>02<br>03<br>05 | 4424425<br>4426128<br>J921840<br>J257218<br>8081448 | フ゛ロツク<br>フ゜レート<br>ホ゛ルト<br>ワツシヤ;スフ゜リンク゛<br>ヒ゜ン | BLOCK PLATE BOLT WASHER; SPRING PIN | 1<br>1<br>1<br>1 |      |                    |            |                                            |    |
|                            |                                                     |                                               |                                     |                  |      |                    |            |                                            |    |
|                            |                                                     |                                               |                                     |                  |      |                    |            |                                            |    |
|                            |                                                     |                                               |                                     |                  |      |                    |            |                                            |    |