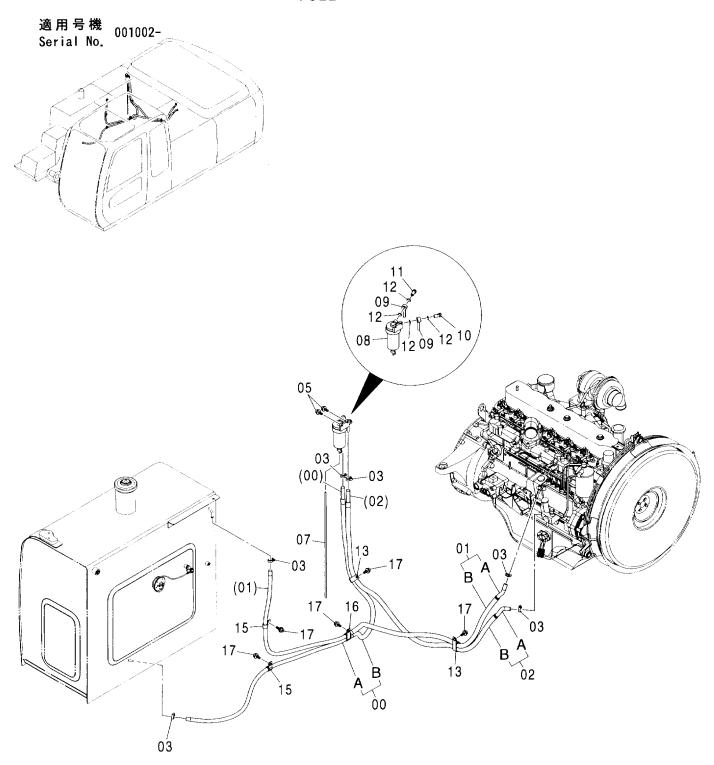

## 燃料配管 FUEL PIPING

## 燃料配管 FUEL PIPING

| 一一<br>符号<br>ITEM | 部品番号<br>PART NO. | 部 品 名            | PART NAME     | 数量 サービスコード S.C | 適用号機<br>SERIAL NO. | 互<br>快<br>REPLACEABLE<br>PART<br>性 部品番号 数量<br>ICA PART NO. Q'TY |
|------------------|------------------|------------------|---------------|----------------|--------------------|-----------------------------------------------------------------|
| 00               | 9211235          | ホース;フユエル         | HOSE; FUEL    | 1              |                    |                                                                 |
| 00A              | 4397360          | ・ホース;フユエル        | -HOSE; FUEL   | 1              |                    |                                                                 |
| 00B              | 4332697          | ·f1-7"           | - TUBE        | 1              |                    |                                                                 |
| 01               | 9211236          | ホース;フュエル         | HOSE; FUEL    | 1              |                    |                                                                 |
| 01A              | 4387727          | ・ホース;フユエル        | -HOSE; FUEL   | 1              |                    |                                                                 |
| 01B              | 4267659          | ·f1-7            | -TUBE         | 1              |                    |                                                                 |
| 02               | 9211237          | ホース;フユエル         | HOSE; FUEL    | 1              |                    |                                                                 |
| 02A              | 4436675          | ・ホース;フユエル        | -HOSE; FUEL   | 1              |                    |                                                                 |
| 02B              | 4344648          | ·f1-7            | - TUBE        | 1              |                    |                                                                 |
| 03               | 4514700          | クリツフ゜;ホース        | CLIP;HOSE     | 6              |                    |                                                                 |
| 05               | J020825          | <b>ホ</b> ゛ルト;セムス | BOLT; SEMS    | 2              |                    |                                                                 |
| 07               | 4469544          | ホース; ビニール        | HOSE; VINYL   | 1              |                    |                                                                 |
| 08               | 4452161          | セハ°レータ           | SEPARATOR     | 1              |                    |                                                                 |
| 09               | 4452162          | パイプ;フユエル         | PIPE; FUEL    | 2              |                    |                                                                 |
| 10               | 4452163          | <b>ボルト;7</b> イ   | BOLT; EYE     | 1              |                    |                                                                 |
| 11               | 4452164          | フイルタ;コ゛ース゛       | FILTER; GAUZE | 1              |                    |                                                                 |
| 12               | 4452165          | ハ° ツキン           | PACKING       | 4              |                    |                                                                 |
| 13               | 4192034          | クリツフ°            | CLIP          | 2              |                    |                                                                 |
| 15               | 4190273          | クリツフ゜            | CLIP          | 2              |                    |                                                                 |
| 16               | 4190282          | クリツフ°            | CLIP          | 1              |                    |                                                                 |
| 17               | J011020          | <b>ボルト;セムス</b>   | BOLT; SEMS    | 5              |                    |                                                                 |
|                  |                  |                  |               |                |                    |                                                                 |
|                  |                  |                  |               |                |                    |                                                                 |
|                  |                  |                  |               |                |                    |                                                                 |
|                  |                  |                  |               |                |                    |                                                                 |