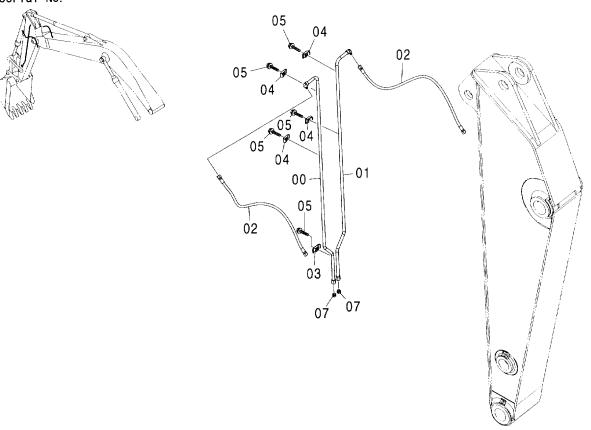

#### フレーム FRAME

適用号機 Serial No. 001002-

| 一符号<br>ITEM | 部品番号<br>PART NO. | 部品名             | PART NAME         | 数量<br>Q' TY | サービス<br>コード<br>S.C | 適用号機<br>SERIAL NO. | 互換性 ( | 代替音<br>REPLACE<br>PART<br>部品番号 | 数量   |
|-------------|------------------|-----------------|-------------------|-------------|--------------------|--------------------|-------|--------------------------------|------|
| 00          | 5008131          | フレーム;メイン        | FRAME; MAIN       | 1           |                    | <del></del>        | ICA   | PART NO.                       | Q'TY |
| 00A         | 3094064          | - n° 17°        | ·PIPE             | 1           |                    |                    |       |                                |      |
| 00B         | 3094210          | - n° 17°        | ·PIPE             | 1           |                    |                    |       |                                |      |
| 02          | 4255799          | ħΛ" -           | COVER             | 1           |                    |                    |       |                                | i    |
| 03          | 4161735          | ハ゜ヅキン           | PACKING           | 1           |                    |                    |       |                                |      |
| 04          | J021025          | <b>ボルト;セムス</b>  | BOLT; SEMS        | 2           |                    |                    | -     |                                |      |
| 06          | J922000          | <b>ホ</b> *ルト    | BOLT              | 32          |                    |                    |       |                                |      |
| 07          | 3088573          | t° >            | PIN               | 2           | ĺ                  |                    |       |                                |      |
| 08          | 4435129          | ピン;ストツパ         | PIN;STOPPER       | 2           |                    |                    |       |                                |      |
| 09          | J950016          | ナット             | NUT               | 4           |                    |                    |       |                                |      |
| 11          | 4444284          | プ°レート;スラスト 1.0  | PLATE; THRUST 1.0 | 2           | •                  |                    | 1     |                                |      |
| 12          | 4444285          | プ レート; スラスト 2.0 | PLATE; THRUST 2.0 | 2           |                    |                    |       |                                |      |
| 13          | 4444286          | プ°レート; スラスト 1.0 | PLATE; THRUST 1.0 | 4           |                    |                    |       |                                |      |
| 14          | 4444287          | プ レート; スラスト 2.0 | PLATE; THRUST 2.0 | 4           |                    |                    |       |                                |      |
| 15          | 4460370          | プ°ν-ト; λラスト 1.5 | PLATE; THRUST 1.5 | 1           |                    |                    |       |                                |      |
| 18          | 4338858          | ブ゛ツシング゛;ラハ゛ー    | BUSHING; RUBBER   | 2           |                    |                    |       |                                |      |
| 19          | 4191978          | ブ゛ヅシング゛; ラハ゛ー   | BUSHING; RUBBER   | 2           |                    |                    |       |                                |      |
| 20          | 4191977          | ブ゛ツシング゛; ラハ゛ー   | BUSHING; RUBBER   | 2           |                    |                    |       |                                |      |
| 21          | 4208278          | ブ゛ツシング゛; ラハ゛ー   | BUSHING: RUBBER   | 1           |                    |                    |       |                                |      |
| 22          | 4206288          | ブツシング;ラバー       | BUSHING; RUBBER   | 1           |                    |                    |       |                                |      |
| 23          | 4259417          | ブツシング;ラバー       | BUSHING; RUBBER   | 1           |                    |                    |       |                                |      |
| 24          | 4389040          | ブ゛ヅシンク゛;ラハ゛ー    | BUSHING; RUBBER   | 4           |                    |                    |       |                                |      |
| 25          | 4232527          | ブ゛ツシンク゛;ラハ゛ー    | BUSHING; RUBBER   | 2           |                    |                    |       |                                |      |
| 26          | 4201749          | フ゛ツシンク゛;ラバー     | BUSHING; RUBBER   | 2           |                    |                    |       |                                |      |
| 28          | 4190960          | フ゛ツシンク゛;ラハ゛ー    | BUSHING; RUBBER   | 1           |                    |                    |       |                                |      |
| 29          | 4201995          | フ゛ツシンク゛;ラハ゛ー    | BUSHING; RUBBER   | 1           |                    |                    |       |                                |      |
| 31          | 4312368          | フ゛ツシンク゛;ラハ゛ー    | BUSHING; RUBBER   | 1           |                    |                    |       |                                |      |
| 33          | 4209294          | ブ゛ヅシング゛;ラハ゛ー    | BUSHING; RUBBER   | 3           |                    |                    |       |                                |      |
| 34          | 4184582          | フ゛ツシンク゛;ラハ゛ー    | BUSHING; RUBBER   | 1           |                    |                    |       |                                |      |
| 35          | 4293803          | ブツシング;ラバー       | BUSHING; RUBBER   | 1           |                    |                    |       |                                |      |
| 38          | 4240700          | ブ゛ツシング゛; ラハ゛ー   | BUSHING; RUBBER   | 1           |                    |                    |       | i                              |      |
| 39          | 4087462          | ブツシング;ラバー       | BUSHING; RUBBER   | 1           |                    |                    |       |                                |      |
| 40          | 4246927          | ブ゛ヅシンク゛; ラハ゛ー   | BUSHING; RUBBER   | 1           |                    |                    |       |                                |      |
| 42          | 4457108          | ブツシング;ラバー       | BUSHING; RUBBER   | 1           |                    |                    |       |                                |      |
| 46          | 4201751          | ブ゛ヅシンク゛; ラハ゛ー   | BUSHING; RUBBER   | 1           |                    |                    |       |                                |      |
| 47          | 4221019          | ブ゛ツシング゛;ラハ゛ー    | BUSHING; RUBBER   | 1           |                    |                    |       |                                |      |
|             |                  |                 |                   |             |                    |                    |       |                                |      |

#### ブ-ムフ-トピン BOOM FOOT PIN

適用号機 Serial No. 001002-

| ( | ۷ | ١ |
|---|---|---|
|   | _ |   |

| 符号<br>ITEM                 | 部品番号<br>PART NO.                                    | 部 品 名                                         | PART NAME                           | 数量<br>Q' TY      | コード! | 適用号機<br>SERIAL NO. | 互換性<br>ICA | 代替部<br>REPLACE<br>PART<br>部品番号<br>PART NO. | 数量 |
|----------------------------|-----------------------------------------------------|-----------------------------------------------|-------------------------------------|------------------|------|--------------------|------------|--------------------------------------------|----|
| 00<br>01<br>02<br>03<br>05 | 4424425<br>4426128<br>J921840<br>J257218<br>8081448 | フ゛ロツク<br>フ゜レート<br>ホ゛ルト<br>ワツシヤ;スフ゜リンク゛<br>ヒ゜ン | BLOCK PLATE BOLT WASHER; SPRING PIN | 1<br>1<br>1<br>1 |      |                    |            |                                            |    |
|                            |                                                     |                                               |                                     |                  |      |                    |            |                                            |    |
|                            |                                                     |                                               |                                     |                  |      |                    |            |                                            |    |
|                            |                                                     |                                               |                                     |                  |      |                    |            |                                            |    |