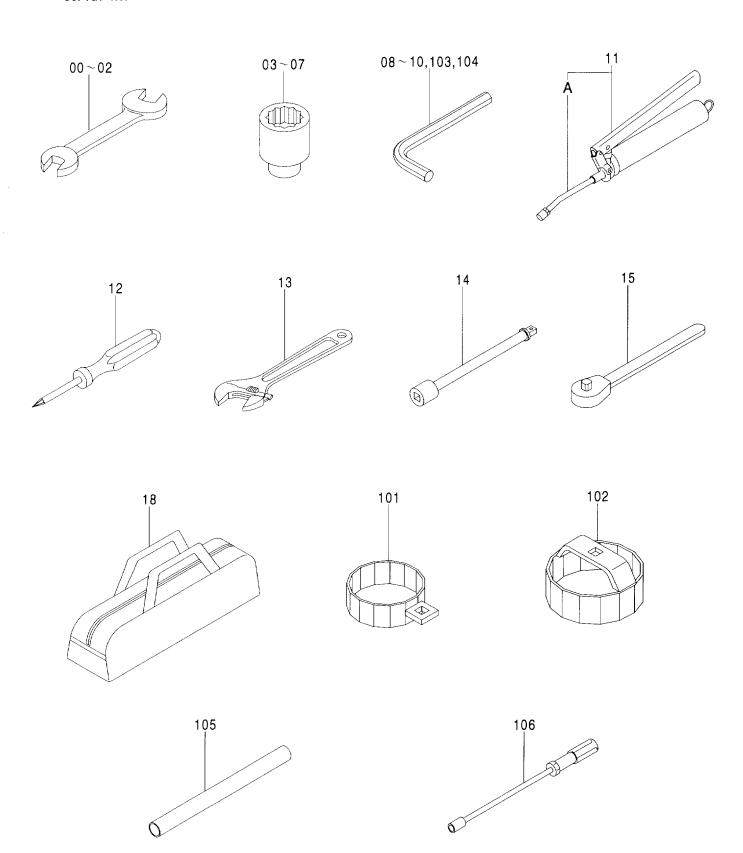

|                                                                                                                                                                                |                                                                                                                                                                                                                                                                                           |                     |                    |                    |                                            |                          |

工具 TOOLS

適用号機 Serial No. 001002-



## 工具 TOOLS

| 符号<br>ITEM  | 部品番号<br>PART NO. | 部 品 名                  | PART NAME              | 数量<br>0' TY | サービス<br>コード<br>S. C | 適用号機<br>SERIAL NO. | 互換<br>性<br>ICA | 代替音<br>REPLACE<br>PART<br>部品番号<br>PART NO. | 数量 |
|-------------|------------------|------------------------|------------------------|-------------|---------------------|--------------------|----------------|--------------------------------------------|----|
| 00          | 4200435          | スパ ナ (10X12)           | SPANNER (10X12)        | 1           |                     |                    |                |                                            |    |
| 01          | 4200436          | スパナ (13X17)            | SPANNER (13X17)        | 1           |                     |                    |                |