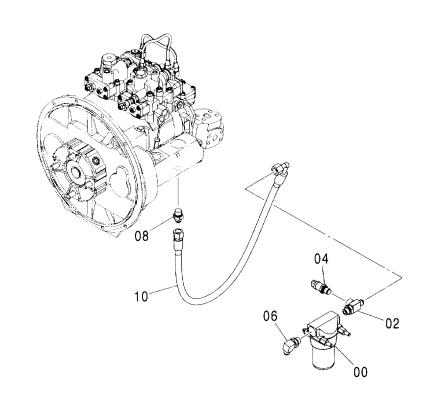

#### オイルフィルタ配管 OIL FILTER PIPING

適用号機 Serial No. 001002-

| 符号<br>ITEM | 部品番号<br>PART NO. | 部品名            | PART NAME      | 数量<br>Q' TY | サービス<br>コード<br>S. C | 適用号機<br>SERIAL NO. | 互換性<br>ICA | 代替音<br>REPLACE<br>PAR<br>部品番号<br>PART NO. | 数量 |
|------------|------------------|----------------|----------------|-------------|---------------------|--------------------|------------|-------------------------------------------|----|
| 01         | 4485262          | フイルタ;オイル       | FILTER;OIL     | 1           | Z                   |                    |            |                                           |    |
| 01A        | 4484495          | -フィルタ;オイル      | -FILTER;OIL    | 1           | Z                   |                    |            |                                           |    |
| 02         | J901004          | <b>ボルト</b>     | BOLT           | 2           |                     |                    | İ          |                                           |    |
| 03         | J901010          | <b>ボルト</b>     | BOLT           | 2           |                     |                    |            |                                           |    |
| 04         | A590910          | ワッシャ;スフ゜リンク゛   | WASHER; SPRING | 4           |                     |                    |            |                                           |    |
| 05         | A590110          | ワッシャ; プ レーン    | WASHER; PLANE  | 4           |                     |                    |            |                                           |    |
| 09         | 4430912          | 0ーリング          | O-RING         | 4           |                     |                    |            |                                           |    |
| 12         | 9227715          | ホース アッセン       | HOSE ASS'Y     | 2           |                     |                    |            | ļ                                         |    |
| 12A        | 4443751          | - ホース ; オイル    | ·HOSE;OIL      | 1           |                     |                    |            |                                           |    |
| 12B        | 4446406          | -7° 0779       | -PROTECTOR     | 1           |                     |                    |            |                                           |    |
| 13         | 4411911          | クリツフ°          | CLIP           | 1           |                     |                    |            |                                           |    |
| 15         | J011025          | <b>ボルト;セムス</b> | BOLT; SEMS     | 1           |                     |                    |            |                                           |    |
| 16         | 4473870          | Iルボ;S          | ELBOW; S       | 2           |                     |                    |            |                                           |    |
| 16A        | 4153103          | ・0ーリング         | -O-RING        | 1           |                     |                    | ] [        |                                           |    |
| 17         | 4473871          | 79°7°9;S       | ADAPTER;S      | 2           |                     |                    |            |                                           |    |
| 17A        | 4153103          | ・0ーリング         | ·O-RING        | 1           | 1                   |                    |            |                                           |    |
|            |                  |                |                |             |                     |                    |            |                                           |    |