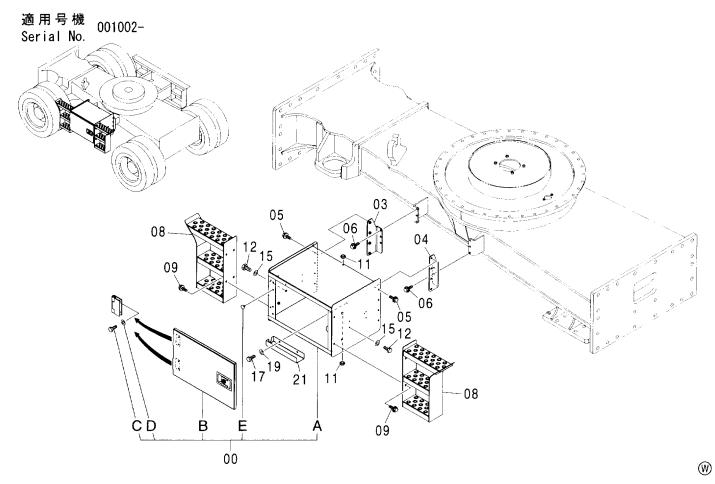

#### フレーム FRAME

適用号機 Serial No. 001002-

| 一符号<br>ITEM | 部品番号<br>PART NO. | 部品名             | PART NAME         | 数量<br>Q' TY | サービス<br>コード<br>S.C | 適用号機<br>SERIAL NO. | 互換性 ( | 代替音<br>REPLACE<br>PART<br>部品番号 | 数量   |
|-------------|------------------|-----------------|-------------------|-------------|--------------------|--------------------|-------|--------------------------------|------|
| 00          | 5008131          | フレーム;メイン        | FRAME; MAIN       | 1           |                    | <del></del>        | ICA   | PART NO.                       | Q'TY |
| 00A         | 3094064          | - n° 17°        | ·PIPE             | 1           |                    |                    |       |                                |      |
| 00B         | 3094210          | - n° 17°        | ·PIPE             | 1           |                    |                    |       |                                |      |
| 02          | 4255799          | ħΛ" -           | COVER             | 1           |                    |                    |       |                                | i    |
| 03          | 4161735          | ハ゜ヅキン           | PACKING           | 1           |                    |                    |       |                                |      |
| 04          | J021025          | <b>ボルト;セムス</b>  | BOLT; SEMS        | 2           |                    |                    | -     |                                |      |
| 06          | J922000          | <b>ホ</b> *ルト    | BOLT              | 32          |                    |                    |       |                                |      |
| 07          | 3088573          | t° >            | PIN               | 2           | ĺ                  |                    |       |                                |      |
| 08          | 4435129          | ピン;ストツパ         | PIN;STOPPER       | 2           |                    |                    |       |                                |      |
| 09          | J950016          | ナット             | NUT               | 4           |                    |                    |       |                                |      |
| 11          | 4444284          | プ°レート;スラスト 1.0  | PLATE; THRUST 1.0 | 2           | •                  |                    | 1     |                                |      |
| 12          | 4444285          | プ レート; スラスト 2.0 | PLATE; THRUST 2.0 | 2           |                    |                    |       |                                |      |
| 13          | 4444286          | プ°レート; スラスト 1.0 | PLATE; THRUST 1.0 | 4           |                    |                    |       |                                |      |
| 14          | 4444287          | プ レート; スラスト 2.0 | PLATE; THRUST 2.0 | 4           |                    |                    |       |                                |      |
| 15          | 4460370          | プ°ν-ト; λラスト 1.5 | PLATE; THRUST 1.5 | 1           |                    |                    |       |                                |      |
| 18          | 4338858          | ブ゛ツシング゛;ラハ゛ー    | BUSHING; RUBBER   | 2           |                    |                    |       |                                |      |
| 19          | 4191978          | ブ゛ヅシング゛; ラハ゛ー   | BUSHING; RUBBER   | 2           |                    |                    |       |                                |      |
| 20          | 4191977          | ブ゛ツシング゛; ラハ゛ー   | BUSHING; RUBBER   | 2           |                    |                    |       |                                |      |
| 21          | 4208278          | ブ゛ツシング゛; ラハ゛ー   | BUSHING: RUBBER   | 1           |                    |                    |       |                                |      |
| 22          | 4206288          | ブツシング;ラバー       | BUSHING; RUBBER   | 1           |                    |                    |       |                                |      |
| 23          | 4259417          | ブツシング;ラバー       | BUSHING; RUBBER   | 1           |                    |                    |       |                                |      |
| 24          | 4389040          | ブ゛ヅシンク゛;ラハ゛ー    | BUSHING; RUBBER   | 4           |                    |                    |       |                                |      |
| 25          | 4232527          | ブ゛ツシンク゛;ラハ゛ー    | BUSHING; RUBBER   | 2           |                    |                    |       |                                |      |
| 26          | 4201749          | フ゛ツシンク゛;ラバー     | BUSHING; RUBBER   | 2           |                    |                    |       |                                |      |
| 28          | 4190960          | フ゛ツシンク゛;ラハ゛ー    | BUSHING; RUBBER   | 1           |                    |                    |       |                                |      |
| 29          | 4201995          | フ゛ツシンク゛;ラハ゛ー    | BUSHING; RUBBER   | 1           |                    |                    |       |                                |      |
| 31          | 4312368          | フ゛ツシンク゛;ラハ゛ー    | BUSHING; RUBBER   | 1           |                    |                    |       |                                |      |
| 33          | 4209294          | ブ゛ヅシング゛;ラハ゛ー    | BUSHING; RUBBER   | 3           |                    |                    |       |                                |      |
| 34          | 4184582          | フ゛ツシンク゛;ラハ゛ー    | BUSHING; RUBBER   | 1           |                    |                    |       |                                |      |
| 35          | 4293803          | ブツシング;ラバー       | BUSHING; RUBBER   | 1           |                    |                    |       |                                |      |
| 38          | 4240700          | ブ゛ツシング゛; ラハ゛ー   | BUSHING; RUBBER   | 1           |                    |                    |       | i                              |      |
| 39          | 4087462          | ブツシング;ラバー       | BUSHING; RUBBER   | 1           |                    |                    |       |                                |      |
| 40          | 4246927          | ブ゛ヅシンク゛; ラハ゛ー   | BUSHING; RUBBER   | 1           |                    |                    |       |                                |      |
| 42          | 4457108          | ブツシング;ラバー       | BUSHING; RUBBER   | 1           |                    |                    |       |                                |      |
| 46          | 4201751          | ブ゛ヅシンク゛; ラハ゛ー   | BUSHING; RUBBER   | 1           |                    |                    |       |                                |      |
| 47          | 4221019          | ブ゛ツシング゛;ラハ゛ー    | BUSHING; RUBBER   | 1           |                    |                    |       |                                |      |
|             |                  |                 |                   |             |                    |                    |       |                                |      |