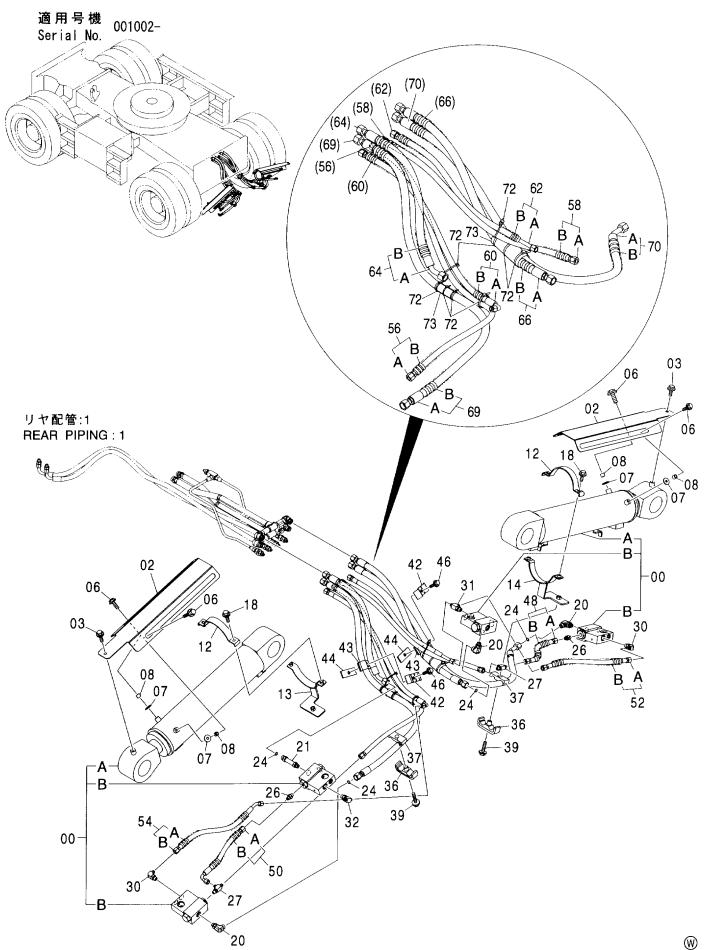

ECTOR          | 1          |                     |                    |                    |                                           |    |
| 50         | 9223465          | ホース アッセン          | HOSE ASS'Y           | 1          |                     |                    |                    |                                           |    |
| 50A        | 4487172          | ・ホース              | ·H0SE                | 1          |                     |                    |                    |                                           |    |
| 50B        | 4327293          | ・プ・ロテクタ           | -PROTECTOR           | 1          |                     |                    |                    |                                           |    |

#### アウトリガ配管 (走行体) OUTRIGGER PIPING (CARRIER)



#### アウトリガ配管 (走行体) OUTRIGGER PIPING (CARRIER)

| 符号          | 部品番号     | 部 品 名                | PART NAME       | 数量    | サービスコード | 適用号機       | 互換性      | 代替:<br>REPLACE<br>PAR | 1     |
|-------------|----------|----------------------|-----------------|-------|---------|------------|----------|-----------------------|-------|
| ITEM        | PART NO. | .,                   |                 | Q' TY | S. C    | SERIAL NO. | ICA      | 部品番号<br>PART NO.      | (0) T |
| 52          | 9223911  | ホース アッセン             | HOSE ASS'Y      | 1     |         |            |          |                       |       |
| 52A         | 4489599  | ・ ホース                | -H0SE           | 1     |         |            |          |                       |       |
| 52B         | 4327293  | - プロ <del>テ</d