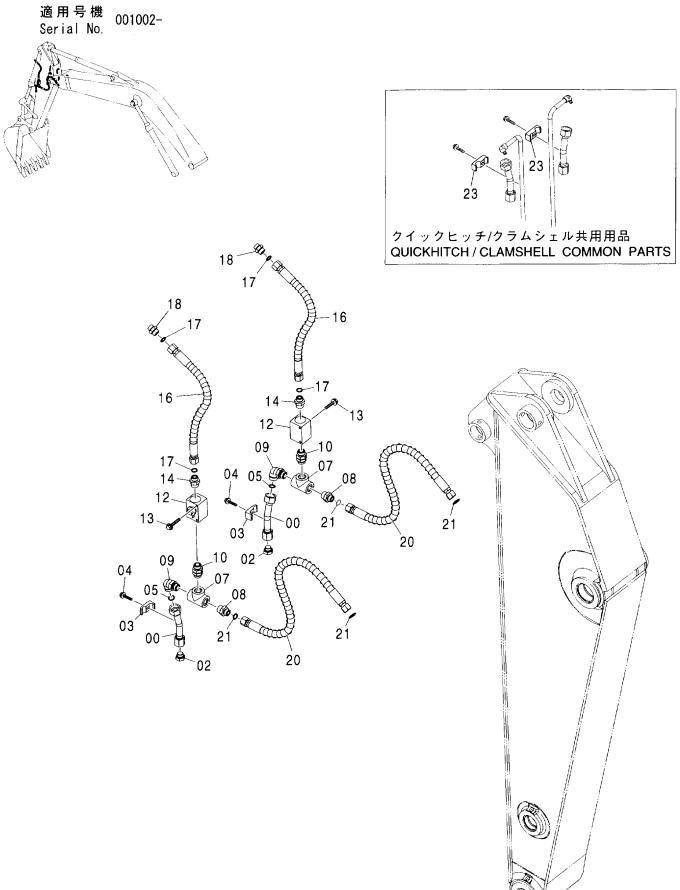

HSB 共用配管 (ブレーカ&クラッシャ)[モノブーム] … 367 HSB COMMON PIPING (BREAKER & CRUSHER) [MONO BOOM]

HSB 共用配管 (ブレーカ&クラッシャ)[2P-ブーム] … 368 HSB COMMON PIPING (BREAKER & CRUSHER) [2P-BOOM]

アタッチメント 補助操作用配管 ASSIST PIPING

クイックヒッチ配管(モノブーム)< 欧州 > … 369 QUICKHITCH PIPING (MONO BOOM) <EU>

クイックヒッチ配管(2P-ブーム)< 欧州> … 370 QUICKHITCH PIPING (2P-BOOM) <EU>

クイックヒッチ配管(2.02M アーム)< 欧州 > …… 371 QUICKHITCH PIPING (2.02M ARM) < EU >

クイックヒッチ配管 (2.03M アーム) < 欧州>…… 372 QUICKHITCH PIPING (2.03M ARM) < EU>

クイックヒッチ配管 (2.41M,2.42M アーム) <欧州> … 373 QUICKHITCH PIPING (2.41M,2.42M ARM) <EU>

CONTENTS クイックヒッチ配管(2.91M アーム)< 欧州 > … 374 QUICKHITCH PIPING (2.91M ARM) <EU> クイックヒッチ配管 (3.51M アーム) < 欧州 > … 375 QUICKHITCH PIPING (3.51M ARM) <EU> アシスト配管 (モノブーム) < 欧州 > ……… 376 ASSIST PIPING (MONO BOOM) <EU>