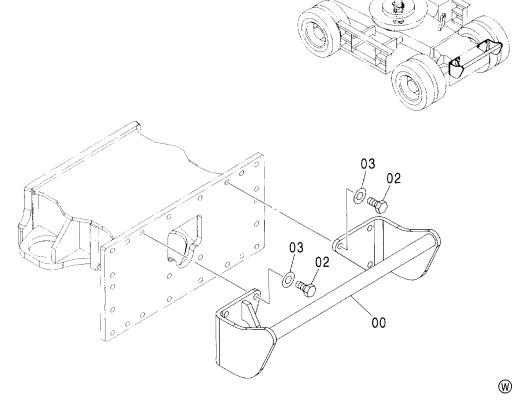

#### フレーム FRAME

適用号機 Serial No. 001002-

| 一符号<br>ITEM | 部品番号<br>PART NO. | 部品名             | PART NAME         | 数量<br>Q' TY | サービス<br>コード<br>S.C | 適用号機<br>SERIAL NO. | 互換性 ( | 代替音<br>REPLACE<br>PART<br>部品番号 | 数量   |
|-------------|------------------|-----------------|-------------------|-------------|--------------------|--------------------|-------|--------------------------------|------|
| 00          | 5008131          | フレーム;メイン        | FRAME; MAIN       | 1           |                    | <del></del>        | ICA   | PART NO.                       | Q'TY |
| 00A         | 3094064          | - n° 17°        | ·PIPE             | 1           |                    |                    |       |                                |      |
| 00B         | 3094210          | - n° 17°        | ·PIPE             | 1           |                    |                    |       |                                |      |
| 02          | 4255799          | ħΛ" -           | COVER             | 1           |                    |                    |       |                                | i    |
| 03          | 4161735          | ハ゜ヅキン           | PACKING           | 1           |                    |                    |       |                                |      |
| 04          | J021025          | <b>ボルト;セムス</b>  | BOLT; SEMS        | 2           |                    |                    | -     |                                |      |
| 06          | J922000          | <b>ホ</b> *ルト    | BOLT              | 32          |                    |                    |       |                                |      |
| 07          | 3088573          | t° >            | PIN               | 2           | ĺ                  |                    |       |                                |      |
| 08          | 4435129          | ピン;ストツパ         | PIN;STOPPER       | 2           |                    |                    |       |                                |      |
| 09          | J950016          | ナット             | NUT               | 4           |                    |                    |       |                                |      |
| 11          | 4444284          | プ°レート;スラスト 1.0  | PLATE; THRUST 1.0 | 2           | •                  |                    | 1     |                                |      |
| 12          | 4444285          | プ レート; スラスト 2.0 | PLATE; THRUST 2.0 | 2           |                    |                    |       |                                |      |
| 13          | 4444286          | プ°レート; スラスト 1.0 | PLATE; THRUST 1.0 | 4           |                    |                    |       |                                |      |
| 14          | 4444287          | プ レート; スラスト 2.0 | PLATE; THRUST 2.0 | 4           |                    |                    |       |                                |      |
| 15          | 4460370          | プ°ν-ト; λラスト 1.5 | PLATE; THRUST 1.5 | 1           |                    |                    |       |                                |      |
| 18          | 4338858          | ブ゛ツシング゛;ラハ゛ー    | BUSHING; RUBBER   | 2           |                    |                    |       |                                |      |
| 19          | 4191978          | ブ゛ヅシング゛; ラハ゛ー   | BUSHING; RUBBER   | 2           |                    |                    |       |                                |      |
| 20          | 4191977          | ブ゛ツシング゛; ラハ゛ー   | BUSHING; RUBBER   | 2           |                    |                    |       |                                |      |
| 21          | 4208278          | ブ゛ツシング゛; ラハ゛ー   | BUSHING: RUBBER   | 1           |                    |                    |       |                                |      |
| 22          | 4206288          | ブツシング;ラバー       | BUSHING; RUBBER   | 1           |                    |                    |       |                                |      |
| 23          | 4259417          | ブツシング;ラバー       | BUSHING; RUBBER   | 1           |                    |                    |       |                                |      |
| 24          | 4389040          | ブ゛ヅシンク゛;ラハ゛ー    | BUSHING; RUBBER   | 4           |                    |                    |       |                                |      |
| 25          | 4232527          | ブ゛ツシンク゛;ラハ゛ー    | BUSHING; RUBBER   | 2           |                    |                    |       |                                |      |
| 26          | 4201749          | フ゛ツシンク゛;ラバー     | BUSHING; RUBBER   | 2           |                    |                    |       |                                |      |
| 28          | 4190960          | フ゛ツシンク゛;ラハ゛ー    | BUSHING; RUBBER   | 1           |                    |                    |       |                                |      |
| 29          | 4201995          | フ゛ツシンク゛;ラハ゛ー    | BUSHING; RUBBER   | 1           |                    |                    |       |                                |      |
| 31          | 4312368          | フ゛ツシンク゛;ラハ゛ー    | BUSHING; RUBBER   | 1           |                    |                    |       |                                |      |
| 33          | 4209294          | ブ゛ヅシング゛;ラハ゛ー    | BUSHING; RUBBER   | 3           |                    |                    |       |                                |      |
| 34          | 4184582          | フ゛ツシンク゛;ラハ゛ー    | BUSHING; RUBBER   | 1           |                    |                    |       |                                |      |
| 35          | 4293803          | ブツシング;ラバー       | BUSHING; RUBBER   | 1           |                    |                    |       |                                |      |
| 38          | 4240700          | ブ゛ツシング゛; ラハ゛ー   | BUSHING; RUBBER   | 1           |                    |                    |       | i                              |      |
| 39          | 4087462          | ブツシング;ラバー       | BUSHING; RUBBER   | 1           |                    |                    |       |                                |      |
| 40          | 4246927          | ブ゛ヅシンク゛; ラハ゛ー   | BUSHING; RUBBER   | 1           |                    |                    |       |                                |      |
| 42          | 4457108          | ブツシング;ラバー       | BUSHING; RUBBER   | 1           |                    |                    |       |                                |      |
| 46          | 4201751          | ブ゛ヅシンク゛; ラハ゛ー   | BUSHING; RUBBER   | 1           |                    |                    |       |                                |      |
| 47          | 4221019          | ブ゛ツシング゛;ラハ゛ー    | BUSHING; RUBBER   | 1           |                    |                    |       |                                |      |
|             |                  |                 |                   |             |                    |                    |       |                                |      |

#### ブ-ムフ-トピン BOOM FOOT PIN

適用号機 Serial No. 001002-

| ( | ۷ | ١ |
|---|---|---|
|   | _ |   |

| 符号<br>ITEM                 | 部品番号<br>PART NO.                                    | 部 品 名                                         | PART NAME                           | 数量<br>Q' TY      | コード! | 適用号機<br>SERIAL NO. | 互換性<br>ICA | 代替部<br>REPLACE<br>PART<br>部品番号<br>PART NO. | 数量 |
|----------------------------|-----------------------------------------------------|-----------------------------------------------|-------------------------------------|------------------|------|--------------------|------------|--------------------------------------------|----|
| 00<br>01<br>02<br>03<br>05 | 4424425<br>4426128<br>J921840<br>J257218<br>8081448 | フ゛ロツク<br>フ゜レート<br>ホ゛ルト<br>ワツシヤ;スフ゜リンク゛<br>ヒ゜ン | BLOCK PLATE BOLT WASHER; SPRING PIN | 1<br>1<br>1<br>1 |      |                    |            |                                            |    |
|                            |                                                     |                                               |                                     |                  |      |                    |            |                                            |    |
|                            |                                                     |                                               |                                     |                  |      |                    |            |                                            |    |
|                            |                                                     |                                               |                                     |                  |      |                    |            |                                            |    |