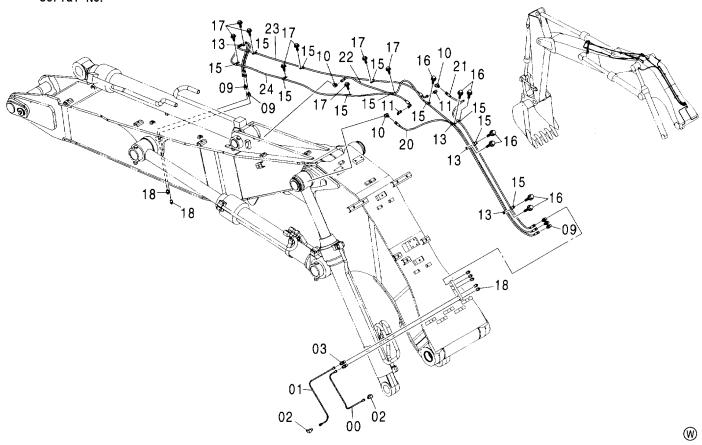

#### フレーム FRAME

適用号機 Serial No. 001002-

| 一符号<br>ITEM | 部品番号<br>PART NO. | 部品名             | PART NAME         | 数量<br>Q' TY | サービス<br>コード<br>S.C | 適用号機<br>SERIAL NO. | 互換性 ( | 代替音<br>REPLACE<br>PART<br>部品番号 | 数量   |
|-------------|------------------|-----------------|-------------------|-------------|--------------------|--------------------|-------|--------------------------------|------|
| 00          | 5008131          | フレーム;メイン        | FRAME; MAIN       | 1           |                    | <del></del>        | ICA   | PART NO.                       | Q'TY |
| 00A         | 3094064          | - n° 17°        | ·PIPE             | 1           |                    |                    |       |                                |      |
| 00B         | 3094210          | - n° 17°        | ·PIPE             | 1           |                    |                    |       |                                |      |
| 02          | 4255799          | ħΛ" -           | COVER             | 1           |                    |                    |       |                                | i    |
| 03          | 4161735          | ハ゜ヅキン           | PACKING           | 1           |                    |                    |       |                                |      |
| 04          | J021025          | <b>ボルト;セムス</b>  | BOLT; SEMS        | 2           |                    |                    | -     |                                |      |
| 06          | J922000          | <b>ホ</b> *ルト    | BOLT              | 32          |                    |                    |       |                                |      |
| 07          | 3088573          | t° >            | PIN               | 2           | ĺ                  |                    |       |                                |      |
| 08          | 4435129          | ピン;ストツパ         | PIN;STOPPER       | 2           |                    |                    |       |                                |      |
| 09          | J950016          | ナット             | NUT               | 4           |                    |                    |       |                                |      |
| 11          | 4444284          | プ°レート;スラスト 1.0  | PLATE; THRUST 1.0 | 2           | •                  |                    | 1     |                                |      |
| 12          | 4444285          | プ レート; スラスト 2.0 | PLATE; THRUST 2.0 | 2           |                    |                    |       |                                |      |
| 13          | 4444286          | プ°レート; スラスト 1.0 | PLATE; THRUST 1.0 | 4           |                    |                    |       |                                |      |
| 14          | 4444287          | プ レート; スラスト 2.0 | PLATE; THRUST 2.0 | 4           |                    |                    |       |                                |      |
| 15          | 4460370          | プ°ν-ト; λラスト 1.5 | PLATE; THRUST 1.5 | 1           |                    |                    |       |                                |      |
| 18          | 4338858          | ブ゛ツシング゛;ラハ゛ー    | BUSHING; RUBBER   | 2           |                    |                    |       |                                |      |
| 19          | 4191978          | ブ゛ヅシング゛; ラハ゛ー   | BUSHING; RUBBER   | 2           |                    |                    |       |                                |      |
| 20          | 4191977          | ブ゛ツシング゛; ラハ゛ー   | BUSHING; RUBBER   | 2           |                    |                    |       |                                |      |
| 21          | 4208278          | ブ゛ツシング゛; ラハ゛ー   | BUSHING: RUBBER   | 1           |                    |                    |       |                                |      |
| 22          | 4206288          | ブツシング;ラバー       | BUSHING; RUBBER   | 1           |                    |                    |       |                                |      |
| 23          | 4259417          | ブツシング;ラバー       | BUSHING; RUBBER   | 1           |                    |                    |       |                                |      |
| 24          | 4389040          | ブ゛ヅシンク゛;ラハ゛ー    | BUSHING; RUBBER   | 4           |                    |                    |       |                                |      |
| 25          | 4232527          | ブ゛ツシンク゛;ラハ゛ー    | BUSHING; RUBBER   | 2           |                    |                    |       |                                |      |
| 26          | 4201749          | フ゛ツシンク゛;ラバー     | BUSHING; RUBBER   | 2           |                    |                    |       |                                |      |
| 28          | 4190960          | フ゛ツシンク゛;ラハ゛ー    | BUSHING; RUBBER   | 1           |                    |                    |       |                                |      |
| 29          | 4201995          | フ゛ツシンク゛;ラハ゛ー    | BUSHING; RUBBER   | 1           |                    |                    |       |                                |      |
| 31          | 4312368          | フ゛ツシンク゛;ラハ゛ー    | BUSHING; RUBBER   | 1           |                    |                    |       |                                |      |
| 33          | 4209294          | ブ゛ヅシング゛;ラハ゛ー    | BUSHING; RUBBER   | 3           |                    |                    |       |                                |      |
| 34          | 4184582          | フ゛ツシンク゛;ラハ゛ー    | BUSHING; RUBBER   | 1           |                    |                    |       |                                |      |
| 35          | 4293803          | ブツシング;ラバー       | BUSHING; RUBBER   | 1           |                    |                    |       |                                |      |
| 38          | 4240700          | ブ゛ツシング゛; ラハ゛ー   | BUSHING; RUBBER   | 1           |                    |                    |       | i                              |      |
| 39          | 4087462          | ブツシング;ラバー       | BUSHING; RUBBER   | 1           |                    |                    |       |                                |      |
| 40          | 4246927          | ブ゛ヅシンク゛; ラハ゛ー   | BUSHING; RUBBER   | 1           |                    |                    |       |                                |      |
| 42          | 4457108          | ブツシング;ラバー       | BUSHING; RUBBER   | 1           |                    |                    |       |                                |      |
| 46          | 4201751          | ブ゛ヅシンク゛; ラハ゛ー   | BUSHING; RUBBER   | 1           |                    |                    |       |                                |      |
| 47          | 4221019          | ブ゛ツシング゛;ラハ゛ー    | BUSHING; RUBBER   | 1           |                    |                    |       |                                |      |
|             |                  |                 |                   |             |                    |                    |       |                                |      |

#### ブ-ムフ-トピン BOOM FOOT PIN

適用号機 Serial No. 001002-

| ( | ۷ | ١ |
|---|---|---|
|   | _ |   |

| 符号<br>ITEM                 | 部品番号<br>PART NO.                                    | 部 品 名                                         | PART NAME                           | 数量<br>Q' TY      | コード! | 適用号機<br>SERIAL NO. | 互換性<br>ICA | 代替部<br>REPLACE<br>PART<br>部品番号<br>PART NO. | 数量 |
|----------------------------|-----------------------------------------------------|-----------------------------------------------|-------------------------------------|------------------|------|--------------------|------------|--------------------------------------------|----|
| 00<br>01<br>02<br>03<br>05 | 4424425<br>4426128<br>J921840<br>J257218<br>8081448 | フ゛ロツク<br>フ゜レート<br>ホ゛ルト<br>ワツシヤ;スフ゜リンク゛<br>ヒ゜ン | BLOCK PLATE BOLT WASHER; SPRING PIN | 1<br>1<br>1<br>1 |      |                    |            |                                            |    |
|                            |                                                     |                                               |                                     |                  |      |                    |            |                                            |    |
|                            |                                                     |                                               |                                     |                  |      |                    |            |                                            |    |
|                            |                                                     |                                               |                                     |                  |      |                    |            |                                            |    |