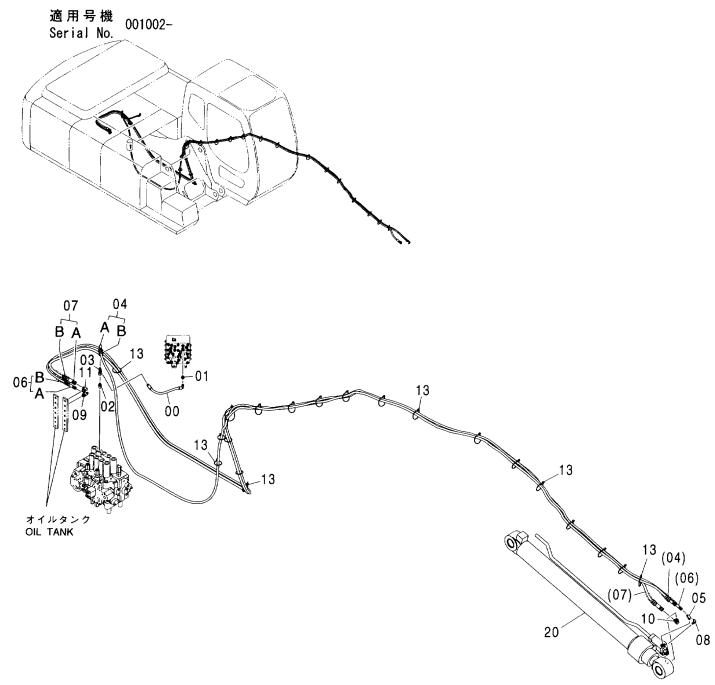

|
|                 |                  |                           |                          |           |   |                                                                   |
|                 |                  |                           |                          |           |   |                                                                   |
|                 |                  |                           |                          |           |   |                                                                   |
|                 |                  |                           |                          |           |   |                                                                   |

#### ホースラプチャーバルブ配管(アーム)[モノブーム] HOSE RUPTURE VALVE PIPING (ARM) [MONO BOOM]



#### ホースラプチャーバルブ配管(アーム)[モノブーム] HOSE RUPTURE VALVE PIPING (ARM) [MONO BOOM]

| <del></del><br>符号<br>ITEM | 部品番号<br>PART NO. | 部 品 名        | PART NAME   | 数量<br>0' TY | サービス<br>コード<br>S. C | 適用号機<br>SERIAL NO. | 互換性 104 | 代替 部<br>REPLACE<br>PART<br>部品番号<br>PART NO. | 数量   |
|---------------------------|------------------|--------------|-------------|-------------|---------------------|--------------------|---------|---------------------------------------------|------|
| 00                        | 4436264          | ホース          | HOSE        | 1           |                     |                    | IOA     | TAKT NO.                                    | 4 11 |
| 01                        | A852133          | 75°7°5:S     | ADAPTER; S  | 1           |                     |