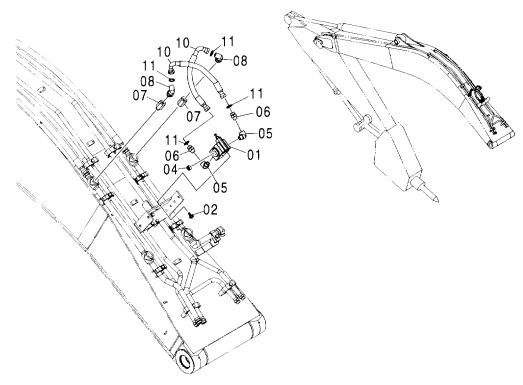

| J011270          | <b>ボルト</b> :セムス | BOLT: SEMS  | 2           |                     |                    |            |                                              |    |
|             |                  |                 |             |             |                     |                    |            |                                              |    |
|             |                  |                 |             |             |                     |                    |            |                                              |    |
|             |                  |                 |             |             |                     |                    |            |                                              |    |

#### HSB ブレーカ配管(モノブーム) HSB BREAKER PIPING(MONO BOOM)



|    | - | _ | •   |
|----|---|---|-----|
| -7 | ١ | ٨ | . 5 |

| 一一<br>符号<br>ITEM | 部品番号<br>PART NO. | 部 品 名          | PART NAME     | 数量<br>0' TY | サービス<br>コード<br>S. C | 適用号機<br>SERIAL NO. | 互換性<br>ICA | 代替音<br>REPLACE<br>PART<br>部品番号<br>PART NO. | 数量 |
|------------------|------------------|----------------|---------------|-------------|---------------------|--------------------|------------|--------------------------------------------|----|
| 01               | 4209158          | ハ゛ルフ゛;リリーフ     | VALVE; RELIEF | 1           |                     |                    |            |                                            |    |
| 02               | J010820          | <b>ボルト:セムス</b> | BOLT; SEMS    | 3           |                     |                    |            |