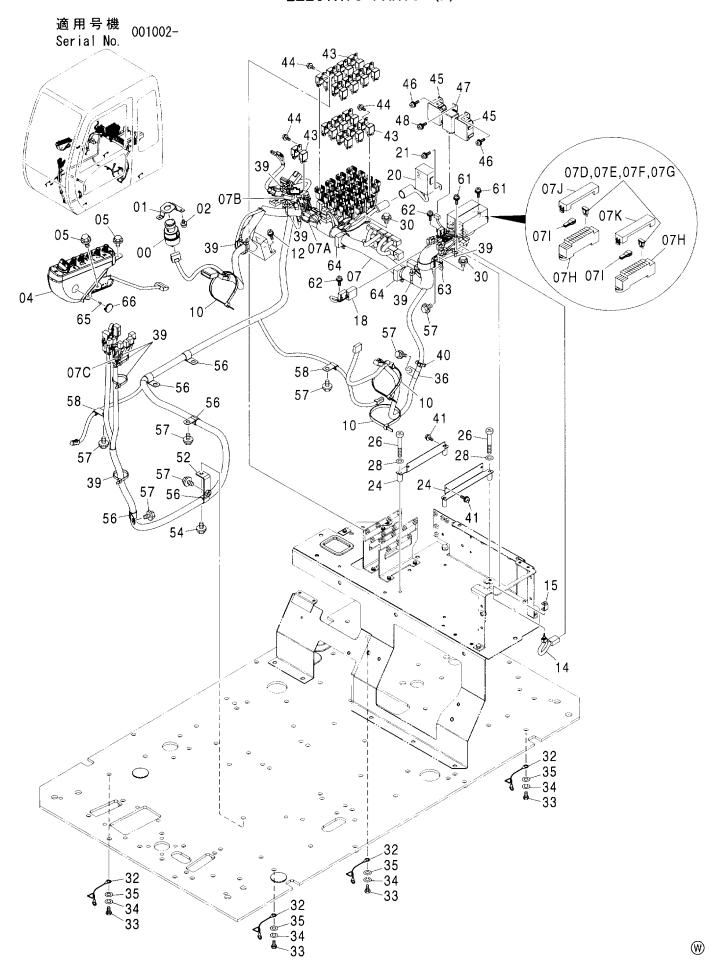

#### フレーム FRAME

適用号機 Serial No. 001002-

| 一符号<br>ITEM | 部品番号<br>PART NO. | 部品名             | PART NAME         | 数量<br>Q' TY | サービス<br>コード<br>S.C | 適用号機<br>SERIAL NO. | 互換性 ( | 代替音<br>REPLACE<br>PART<br>部品番号 | 数量   |
|-------------|------------------|-----------------|-------------------|-------------|--------------------|--------------------|-------|--------------------------------|------|
| 00          | 5008131          | フレーム;メイン        | FRAME; MAIN       | 1           |                    | <del></del>        | ICA   | PART NO.                       | Q'TY |
| 00A         | 3094064          | - n° 17°        | ·PIPE             | 1           |                    |                    |       |                                |      |
| 00B         | 3094210          | - n° 17°        | ·PIPE             | 1           |                    |                    |       |                                |      |
| 02          | 4255799          | ħΛ" -           | COVER             | 1           |                    |                    |       |                                | i    |
| 03          | 4161735          | ハ゜ヅキン           | PACKING           | 1           |                    |                    |       |                                |      |
| 04          | J021025          | <b>ボルト;セムス</b>  | BOLT; SEMS        | 2           |                    |                    | -     |                                |      |
| 06          | J922000          | <b>ホ</b> *ルト    | BOLT              | 32          |                    |                    |       |                                |      |
| 07          | 3088573          | t° >            | PIN               | 2           | ĺ                  |                    |       |                                |      |
| 08          | 4435129          | ピン;ストツパ         | PIN;STOPPER       | 2           |                    |                    |       |                                |      |
| 09          | J950016          | ナット             | NUT               | 4           |                    |                    |       |                                |      |
| 11          | 4444284          | プ°レート;スラスト 1.0  | PLATE; THRUST 1.0 | 2           | •                  |                    | 1     |                                |      |
| 12          | 4444285          | プ レート; スラスト 2.0 | PLATE; THRUST 2.0 | 2           |                    |                    |       |                                |      |
| 13          | 4444286          | プ°レート; スラスト 1.0 | PLATE; THRUST 1.0 | 4           |                    |                    |       |                                |      |
| 14          | 4444287          | プ レート; スラスト 2.0 | PLATE; THRUST 2.0 | 4           |                    |                    |       |                                |      |
| 15          | 4460370          | プ°ν-ト; λラスト 1.5 | PLATE; THRUST 1.5 | 1           |                    |                    |       |                                |      |
| 18          | 4338858          | ブ゛ツシング゛;ラハ゛ー    | BUSHING; RUBBER   | 2           |                    |                    |       |                                |      |
| 19          | 4191978          | ブ゛ヅシング゛; ラハ゛ー   | BUSHING; RUBBER   | 2           |                    |                    |       |                                |      |
| 20          | 4191977          | ブ゛ツシング゛; ラハ゛ー   | BUSHING; RUBBER   | 2           |                    |                    |       |                                |      |
| 21          | 4208278          | ブ゛ツシング゛; ラハ゛ー   | BUSHING: RUBBER   | 1           |                    |                    |       |                                |      |
| 22          | 4206288          | ブツシング;ラバー       | BUSHING; RUBBER   | 1           |                    |                    |       |                                |      |
| 23          | 4259417          | ブツシング;ラバー       | BUSHING; RUBBER   | 1           |                    |                    |       |                                |      |
| 24          | 4389040          | ブ゛ヅシンク゛;ラハ゛ー    | BUSHING; RUBBER   | 4           |                    |                    |       |                                |      |
| 25          | 4232527          | ブ゛ツシンク゛;ラハ゛ー    | BUSHING; RUBBER   | 2           |                    |                    |       |                                |      |
| 26          | 4201749          | フ゛ツシンク゛;ラバー     | BUSHING; RUBBER   | 2           |                    |                    |       |                                |      |
| 28          | 4190960          | フ゛ツシンク゛;ラハ゛ー    | BUSHING; RUBBER   | 1           |                    |                    |       |                                |      |
| 29          | 4201995          | フ゛ツシンク゛;ラハ゛ー    | BUSHING; RUBBER   | 1           |                    |                    |       |                                |      |
| 31          | 4312368          | フ゛ツシンク゛;ラハ゛ー    | BUSHING; RUBBER   | 1           |                    |                    |       |                                |      |
| 33          | 4209294          | ブ゛ヅシング゛;ラハ゛ー    | BUSHING; RUBBER   | 3           |                    |                    |       |                                |      |
| 34          | 4184582          | フ゛ツシンク゛;ラハ゛ー    | BUSHING; RUBBER   | 1           |                    |                    |       |                                |      |
| 35          | 4293803          | ブツシング;ラバー       | BUSHING; RUBBER   | 1           |                    |                    |       |                                |      |
| 38          | 4240700          | ブ゛ツシング゛; ラハ゛ー   | BUSHING; RUBBER   | 1           |                    |                    |       | i                              |      |
| 39          | 4087462          | ブツシング;ラバー       | BUSHING; RUBBER   | 1           |                    |                    |       |                                |      |
| 40          | 4246927          | ブ゛ヅシンク゛; ラハ゛ー   | BUSHING; RUBBER   | 1           |                    |                    |       |                                |      |
| 42          | 4457108          | ブツシング;ラバー       | BUSHING; RUBBER   | 1           |                    |                    |       |                                |      |
| 46          | 4201751          | ブ゛ヅシンク゛; ラハ゛ー   | BUSHING; RUBBER   | 1           |                    |                    |       |                                |      |
| 47          | 4221019          | ブ゛ツシング゛;ラハ゛ー    | BUSHING; RUBBER   | 1           |                    |                    |       |                                |      |
|             |                  |                 |                   |             |                    |                    |       |                                |      |

#### ブ-ムフ-トピン BOOM FOOT PIN

適用号機 Serial No. 001002-

| ( | ۷ | ١ |
|---|---|---|
|   | _ |   |

| 符号<br>ITEM                 | 部品番号<br>PART NO.                                    | 部 品 名                                         | PART NAME                           | 数量<br>Q' TY      | コード! | 適用号機<br>SERIAL NO. | 互換性<br>ICA | 代替部<br>REPLACE<br>PART<br>部品番号<br>PART NO. | 数量 |
|----------------------------|-----------------------------------------------------|-----------------------------------------------|-------------------------------------|------------------|------|--------------------|------------|--------------------------------------------|----|
| 00<br>01<br>02<br>03<br>05 | 4424425<br>4426128<br>J921840<br>J257218<br>8081448 | フ゛ロツク<br>フ゜レート<br>ホ゛ルト<br>ワツシヤ;スフ゜リンク゛<br>ヒ゜ン | BLOCK PLATE BOLT WASHER; SPRING PIN | 1<br>1<br>1<br>1 |      |                    |            |                                            |    |
|                            |                                                     |                                               |                                     |                  |      |                    |            |                                            |    |
|                            |                                                     |                                               |                                     |                  |      |                    |            |                                            |    |
|                            |                                                     |                                               |                                     |                  |      |                    |            |                                            |    |

#### センタージョイント部品(旋回体) CENTER JOINT PARTS (UPPERSTRUCTURE)

適用号機 Serial No. 001002-

| 符号<br>ITEM | 部品番号<br>PART NO. | 部 品 名           | PART NAME     | 数量<br>Q'TY | コード | 適用号機<br>SERIAL NO. | 互換性<br>ICA | 代替 部<br>REPLACE<br>PART<br>部品番号<br>PART NO. | 数量 |
|------------|------------------|-----------------|---------------|------------|-----|--------------------|------------|---------------------------------------------|----|
| 00         | 4196097          | カハ゛ー;ラハ゛ー       | COVER; RABBER | 1          |     |                    |            |                                             |    |
| 01         | 3095497          | ストツハ°           | STOPPER       | 1          |     |                    |            |                                             |    |
| 03         | 4474339          | リング゛; スリツフ゜     | RING;SLIP     | 1          |     |                    |            |                                             |    |
| 05         | J020620          | ホ゛ルト;セムス        | BOLT; SEMS    | 3          |     |                    |            |                                             |    |
| 11         | J222016          | ワツシヤ            | WASHER        | 5          |     |                    |            |                                             |    |
| 12         | M121645          | ホールト            | BOLT          | 5          |     |                    |            |                                             |    |
| 15         | 3095887          | フ゛ラケツト          | BRACKET       | 1          |     |                    |            |                                             |    |
| 16         | J770505          | <b>ボルト;ソケツト</b> | BOLT; SOCKET  | 2          |     |                    |            |                                             | i  |
| 17         | 4282175          | フ゛ラケット          | BRACKET       | 1          |     |                    |            |                                             |    |
| 18         | J021020          | <b>ボルト;セムス</b>  | BOLT; SEMS    | 1          |     |                    |            |                                             |    |
|            |                  |                 |               |            |     |                    |            |                                             |    |
|            |                  |                 |               |            |     |                    |            |                                             |    |