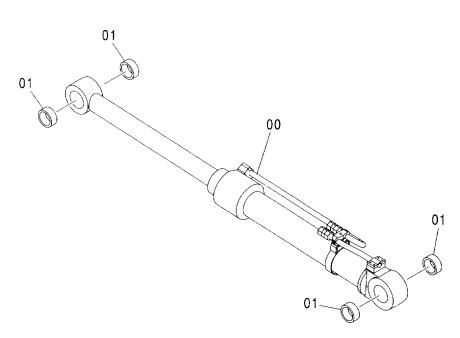

| -                   |                    |                |                                             |                          |
|                       |                               |                                              |                                                    |             |                     | <u>.</u> .         |                |                                             |                          |
|                       |                               |                                              |                                                    |             |                     |                    |                |                                             |                          |

W

# ポジショニングシリンダ(左) POSITIONING CYLINDER (L)





| 符号<br>ITEM        | 部品番号<br>PART NO.              | 部 品 名                                              | PART NAME                                         | 数量<br>0'TY  | サービス<br>コード<br>S. C | 適用号機<br>SERIAL NO. | 互換性<br>ICA | 代替 部<br>REPLACE/<br>PART<br>部品番号<br>PART NO. | B 品ABLE<br>数量<br>Q'TY                   |
|-------------------|-------------------------------|----------------------------------------------------|---------------------------------------------------|-------------|---------------------|--------------------|------------|----------------------------------------------|-----------------------------------------|
| 00-01<br>00<br>01 | 9211145<br>4469440<br>4364501 | ポ゚ジショニンク`シリンタ` アッセン<br>・シリンタ`;ポジショニンク`<br>・フ`ツシンク` | POSITIONING CYL. ASS'Y -CYL.;POSITIONING -BUSHING | 1<b