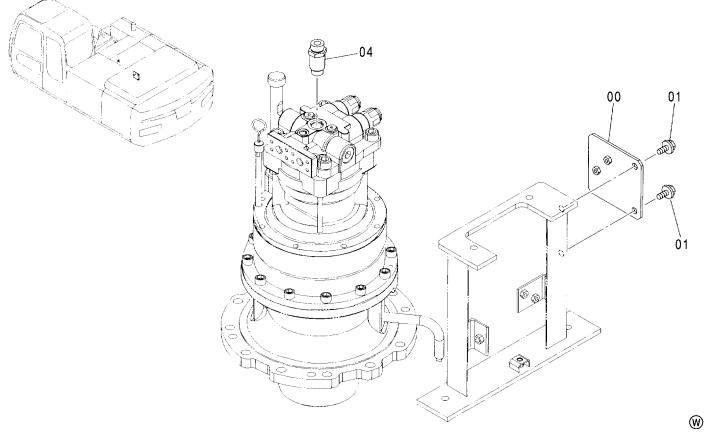

#### センタージョイント部品(旋回体) CENTER JOINT PARTS (UPPERSTRUCTURE)

適用号機 Serial No. 001002-

| 符号<br>ITEM | 部品番号<br>PART NO. | 部 品 名           | PART NAME     | 数量<br>Q'TY | コード | 適用号機<br>SERIAL NO. | 互換性<br>ICA | 代替 部<br>REPLACE<br>PART<br>部品番号<br>PART NO. | 数量 |
|------------|------------------|-----------------|---------------|------------|-----|--------------------|------------|---------------------------------------------|----|
| 00         | 4196097          | カハ゛ー;ラハ゛ー       | COVER; RABBER | 1          |     |                    |            |                                             |    |
| 01         | 3095497          | ストツハ°           | STOPPER       | 1          |     |                    |            |                                             |    |
| 03         | 4474339          | リング゛; スリツフ゜     | RING;SLIP     | 1          |     |                    |            |                                             |    |
| 05         | J020620          | ホ゛ルト;セムス        | BOLT; SEMS    | 3          |     |                    |            |                                             |    |
| 11         | J222016          | ワツシヤ            | WASHER        | 5          |     |                    |            |                                             |    |
| 12         | M121645          | ホールト            | BOLT          | 5          |     |                    |            |                                             |    |
| 15         | 3095887          | フ゛ラケツト          | BRACKET       | 1          |     |                    |            |                                             |    |
| 16         | J770505          | <b>ボルト;ソケツト</b> | BOLT; SOCKET  | 2          |     |                    |            |                                             | i  |
| 17         | 4282175          | フ゛ラケット          | BRACKET       | 1          |     |                    |            |                                             |    |
| 18         | J021020          | <b>ボルト;セムス</b>  | BOLT; SEMS    | 1          |     |                    |            |                                             |    |
|            |                  |                 |               |            |     |                    |            |                                             |    |
|            |                  |                 |               |            |     |                    |            |                                             |    |