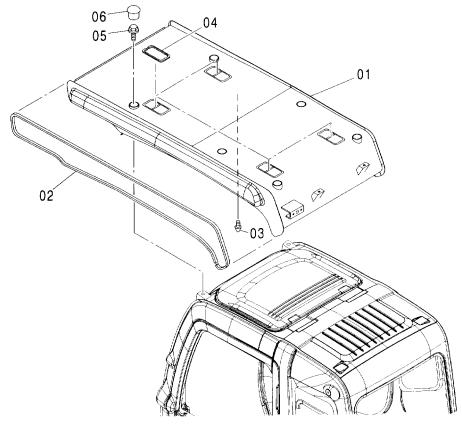

フレーム FRAME

#### フレーム FRAME

適用号機 Serial No. 001002-

| 一符号<br>ITEM | 部品番号<br>PART NO. | 部品名             | PART NAME         | 数量<br>Q' TY | サービス<br>コード<br>S.C | 適用号機<br>SERIAL NO. | 互換性 ( | 代替音<br>REPLACE<br>PART<br>部品番号 | 数量   |
|-------------|------------------|-----------------|-------------------|-------------|--------------------|--------------------|-------|--------------------------------|------|
| 00          | 5008131          | フレーム;メイン        | FRAME; MAIN       | 1           |                    | <del></del>        | ICA   | PART NO.                       | Q'TY |
| 00A         | 3094064          | - n° 17°        | ·PIPE             | 1           |                    |                    |       |                                |      |
| 00B         | 3094210          | - n° 17°        | ·PIPE             | 1           |                    |                    |       |                                |      |
| 02          | 4255799          | ħΛ" -           | COVER             | 1           |                    |                    |       |                                | i    |
| 03          | 4161735          | ハ゜ヅキン           | PACKING           | 1           |                    |                    |       |                                |      |
| 04          | J021025          | <b>ボルト;セムス</b>  | BOLT; SEMS        | 2           |                    |                    | -     |                                |      |
| 06          | J922000          | <b>ホ</b> *ルト    | BOLT              | 32          |                    |                    |       |                                |      |
| 07          | 3088573          | t° >            | PIN               | 2           | ĺ                  |                    |       |                                |      |
| 08          | 4435129          | ピン;ストツパ         | PIN;STOPPER       | 2           |                    |                    |       |                                |      |
| 09          | J950016          | ナット             | NUT               | 4           |                    |                    |       |                                |      |
| 11          | 4444284          | プ°レート;スラスト 1.0  | PLATE; THRUST 1.0 | 2           | •                  |                    | 1     |                                |      |
| 12          | 4444285          | プ レート; スラスト 2.0 | PLATE; THRUST 2.0 | 2           |                    |                    |       |                                |      |
| 13          | 4444286          | プ°レート; スラスト 1.0 | PLATE; THRUST 1.0 | 4           |                    |                    |       |                                |      |
| 14          | 4444287          | プ レート; スラスト 2.0 | PLATE; THRUST 2.0 | 4           |                    |                    |       |                                |      |
| 15          | 4460370          | プ°ν-ト; λラスト 1.5 | PLATE; THRUST 1.5 | 1           |                    |                    |       |                                |      |
| 18          | 4338858          | ブ゛ツシング゛;ラハ゛ー    | BUSHING; RUBBER   | 2           |                    |                    |       |                                |      |
| 19          | 4191978          | ブ゛ヅシング゛; ラハ゛ー   | BUSHING; RUBBER   | 2           |                    |                    |       |                                |      |
| 20          | 4191977          | ブ゛ツシング゛; ラハ゛ー   | BUSHING; RUBBER   | 2           |                    |                    |       |                                |      |
| 21          | 4208278          | ブ゛ツシング゛; ラハ゛ー   | BUSHING: RUBBER   | 1           |                    |                    |       |                                |      |
| 22          | 4206288          | ブツシング;ラバー       | BUSHING; RUBBER   | 1           |                    |                    |       |                                |      |
| 23          | 4259417          | ブツシング;ラバー       | BUSHING; RUBBER   | 1           |                    |                    |       |                                |      |
| 24          | 4389040          | ブ゛ヅシンク゛;ラハ゛ー    | BUSHING; RUBBER   | 4           |                    |                    |       |                                |      |
| 25          | 4232527          | ブ゛ツシンク゛;ラハ゛ー    | BUSHING; RUBBER   | 2           |                    |                    |       |                                |      |
| 26          | 4201749          | フ゛ツシンク゛;ラバー     | BUSHING; RUBBER   | 2           |                    |                    |       |                                |      |
| 28          | 4190960          | フ゛ツシンク゛;ラハ゛ー    | BUSHING; RUBBER   | 1           |                    |                    |       |                                |      |
| 29          | 4201995          | フ゛ツシンク゛;ラハ゛ー    | BUSHING; RUBBER   | 1           |                    |                    |       |                                |      |
| 31          | 4312368          | フ゛ツシンク゛;ラハ゛ー    | BUSHING; RUBBER   | 1           |                    |                    |       |                                |      |
| 33          | 4209294          | ブ゛ヅシング゛;ラハ゛ー    | BUSHING; RUBBER   | 3           |                    |                    |       |                                |      |
| 34          | 4184582          | フ゛ツシンク゛;ラハ゛ー    | BUSHING; RUBBER   | 1           |                    |                    |       |                                |      |
| 35          | 4293803          | ブツシング;ラバー       | BUSHING; RUBBER   | 1           |                    |                    |       |                                |      |
| 38          | 4240700          | ブ゛ツシング゛; ラハ゛ー   | BUSHING; RUBBER   | 1           |                    |                    |       | i                              |      |
| 39          | 4087462          | ブツシング;ラバー       | BUSHING; RUBBER   | 1           |                    |                    |       |                                |      |
| 40          | 4246927          | ブ゛ヅシンク゛; ラハ゛ー   | BUSHING; RUBBER   | 1           |                    |                    |       |                                |      |
| 42          | 4457108          | ブツシング;ラバー       | BUSHING; RUBBER   | 1           |                    |                    |       |                                |      |
| 46          | 4201751          | ブ゛ヅシンク゛; ラハ゛ー   | BUSHING; RUBBER   | 1           |                    |                    |       |                                |      |
| 47          | 4221019          | ブ゛ツシング゛;ラハ゛ー    | BUSHING; RUBBER   | 1           |                    |                    |       |                                |      |
|             |                  |                 |                   |             |                    |                    |       |                                |      |