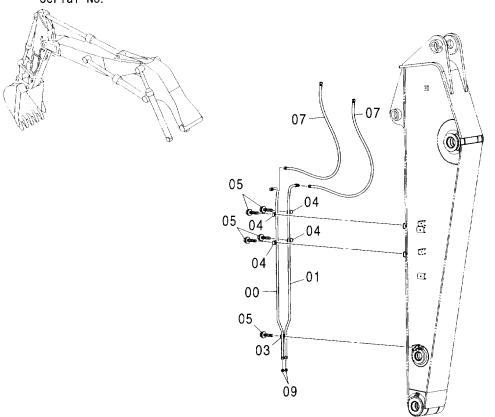

#### フレーム FRAME

適用号機 Serial No. 001002-

| 一符号<br>ITEM | 部品番号<br>PART NO. | 部品名             | PART NAME         | 数量<br>Q' TY | サービス<br>コード<br>S.C | 適用号機<br>SERIAL NO. | 互換性 ( | 代替音<br>REPLACE<br>PART<br>部品番号 | 数量   |
|-------------|------------------|-----------------|-------------------|-------------|--------------------|--------------------|-------|--------------------------------|------|
| 00          | 5008131          | フレーム;メイン        | FRAME; MAIN       | 1           |                    | <del></del>        | ICA   | PART NO.                       | Q'TY |
| 00A         | 3094064          | - n° 17°        | ·PIPE             | 1           |                    |                    |       |                                |      |
| 00B         | 3094210          | - n° 17°        | ·PIPE             | 1           |                    |                    |       |                                |      |
| 02          | 4255799          | ħΛ" -           | COVER             | 1           |                    |                    |       |                                | i    |
| 03          | 4161735          | ハ゜ヅキン           | PACKING           | 1           |                    |                    |       |                                |      |
| 04          | J021025          | <b>ボルト;セムス</b>  | BOLT; SEMS        | 2           |                    |                    | -     |                                |      |
| 06          | J922000          | <b>ホ</b> *ルト    | BOLT              | 32          |                    |                    |       |                                |      |
| 07          | 3088573          | t° >            | PIN               | 2           | ĺ                  |                    |       |                                |      |
| 08          | 4435129          | ピン;ストツパ         | PIN;STOPPER       | 2           |                    |                    |       |                                |      |
| 09          | J950016          | ナット             | NUT               | 4           |                    |                    |       |                                |      |
| 11          | 4444284          | プ°レート;スラスト 1.0  | PLATE; THRUST 1.0 | 2           | •                  |                    | 1     |                                |      |
| 12          | 4444285          | プ レート; スラスト 2.0 | PLATE; THRUST 2.0 | 2           |                    |                    |       |                                |      |
| 13          | 4444286          | プ°レート; スラスト 1.0 | PLATE; THRUST 1.0 | 4           |                    |                    |       |                                |      |
| 14          | 4444287          | プ レート; スラスト 2.0 | PLATE; THRUST 2.0 | 4           |                    |                    |       |                                |      |
| 15          | 4460370          | プ°ν-ト; λラスト 1.5 | PLATE; THRUST 1.5 | 1           |                    |                    |       |                                |      |
| 18          | 4338858          | ブ゛ツシング゛;ラハ゛ー    | BUSHING; RUBBER   | 2           |                    |                    |       |                                |      |
| 19          | 4191978          | ブ゛ヅシング゛; ラハ゛ー   | BUSHING; RUBBER   | 2           |                    |                    |       |                                |      |
| 20          | 4191977          | ブ゛ツシング゛; ラハ゛ー   | BUSHING; RUBBER   | 2           |                    |                    |       |                                |      |
| 21          | 4208278          | ブ゛ツシング゛; ラハ゛ー   | BUSHING: RUBBER   | 1           |                    |                    |       |                                |      |
| 22          | 4206288          | ブツシング;ラバー       | BUSHING; RUBBER   | 1           |                    |                    |       |                                |      |
| 23          | 4259417          | ブツシング;ラバー       | BUSHING; RUBBER   | 1           |                    |                    |       |                                |      |
| 24          | 4389040          | ブ゛ヅシンク゛;ラハ゛ー    | BUSHING; RUBBER   | 4           |                    |                    |       |                                |      |
| 25          | 4232527          | ブ゛ツシンク゛;ラハ゛ー    | BUSHING; RUBBER   | 2           |                    |                    |       |                                |      |
| 26          | 4201749          | フ゛ツシンク゛;ラバー     | BUSHING; RUBBER   | 2           |                    |                    |       |                                |      |
| 28          | 4190960          | フ゛ツシンク゛;ラハ゛ー    | BUSHING; RUBBER   | 1           |                    |                    |       |                                |      |
| 29          | 4201995          | フ゛ツシンク゛;ラハ゛ー    | BUSHING; RUBBER   | 1           |                    |                    |       |                                |      |
| 31          | 4312368          | フ゛ツシンク゛;ラハ゛ー    | BUSHING; RUBBER   | 1           |                    |                    |       |                                |      |
| 33          | 4209294          | ブ゛ヅシング゛;ラハ゛ー    | BUSHING; RUBBER   | 3           |                    |                    |       |                                |      |
| 34          | 4184582          | フ゛ツシンク゛;ラハ゛ー    | BUSHING; RUBBER   | 1           |                    |                    |       |                                |      |
| 35          | 4293803          | ブツシング;ラバー       | BUSHING; RUBBER   | 1           |                    |                    |       |                                |      |
| 38          | 4240700          | ブ゛ツシング゛; ラハ゛ー   | BUSHING; RUBBER   | 1           |                    |                    |       | i                              |      |
| 39          | 4087462          | ブツシング;ラバー       | BUSHING; RUBBER   | 1           |                    |                    |       |                                |      |
| 40          | 4246927          | ブ゛ヅシンク゛; ラハ゛ー   | BUSHING; RUBBER   | 1           |                    |                    |       |                                |      |
| 42          | 4457108          | ブツシング;ラバー       | BUSHING; RUBBER   | 1           |                    |                    |       |                                |      |
| 46          | 4201751          | ブ゛ヅシンク゛; ラハ゛ー   | BUSHING; RUBBER   | 1           |                    |                    |       |                                |      |
| 47          | 4221019          | ブ゛ツシング゛;ラハ゛ー    | BUSHING; RUBBER   | 1           |                    |                    |       |                                |      |
|             |                  |                 |                   |             |                    |                    |       |                                |      |

#### ブ-ムフ-トピン BOOM FOOT PIN

適用号機 Serial No. 001002-

| ( | ۷ | ١ |
|---|---|---|
|   | _ |   |

| 符号<br>ITEM                 | 部品番号<br>PART NO.                                    | 部 品 名                                         | PART NAME                           | 数量<br>Q' TY      | コード! | 適用号機<br>SERIAL NO. | 互換性<br>ICA | 代替部<br>REPLACE<br>PART<br>部品番号<br>PART NO. | 数量 |
|----------------------------|-----------------------------------------------------|-----------------------------------------------|-------------------------------------|------------------|------|--------------------|------------|--------------------------------------------|----|
| 00<br>01<br>02<br>03<br>05 | 4424425<br>4426128<br>J921840<br>J257218<br>8081448 | フ゛ロツク<br>フ゜レート<br>ホ゛ルト<br>ワツシヤ;スフ゜リンク゛<br>ヒ゜ン | BLOCK PLATE BOLT WASHER; SPRING PIN | 1<br>1<br>1<br>1 |      |                    |            |                                            |    |
|                            |                                                     |                                               |                                     |                  |      |                    |            |                                            |    |
|                            |                                                     |                                               |                                     |                  |      |                    |            |                                            |    |
|                            |                                                     |                                               |                                     |                  |      |                    |            |                                            |    |