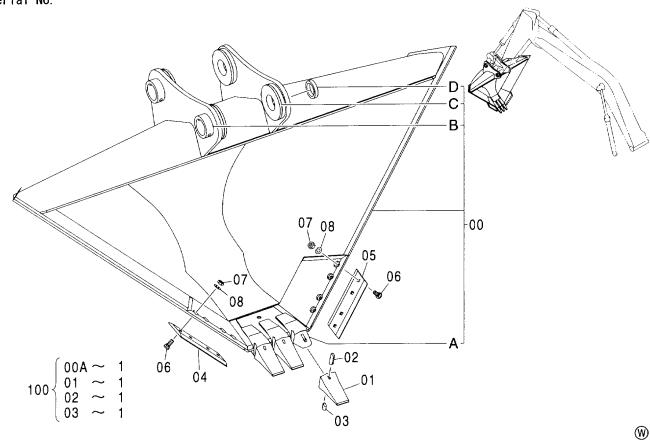

|                  |                     |                    |            |                                             |    |
|                         |                                                     |                                         |                                        |                  |                     |                    |            |                                             |    |
|                         |                                                     |                                         |                                        |                  |                     |                    |            |                                             |    |

#### 梯形バケット 0.4 [新JIS] V-TYPE BUCKET 0.4 [JIS 94]



| 符号<br>ITEM | 部品番号<br>PART NO. | 部 品 名                | PART NAME       | 数量<br>0' TY | サービス<br>コード<br>S. C | 適用号機<br>SERIAL NO. | 互換性<br>ICA | 代替 部<br>REPLACE<br>PART<br>部品番号<br>PART NO. | 数量 |
|------------|------------------|----------------------|-----------------|-------------|---------------------|--------------------|------------|---------------------------------------------|----|
| -          | 9202100          | パ ケット アッセン           | BUCKET ASS'Y    | 1           |                     |                    |            |                                             |    |
| 00         | 8084350          | - バ ケツト : V          | -BUCKET; V      | 1           | ĺ                   |                    |            |                                             |    |
| 00A        |