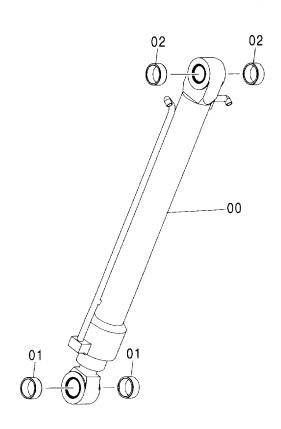

|             |                     |                    |                  |                                               |                           |
|                             |                               |                              |                                  |             |                     |                    |                  |                                               |                           |
|                             |                               |                              |                                  |             |                     |                    |                  |                                               |                           |

# バケットシリンダ BUCKET CYLINDER

適用号機 Serial No. 001002-





W

| 一一一<br>符号<br>ITEM       | 部品番号<br>PART NO.                         | 部 品 名                                      | PART NAME                                      | 数量<br>Q' TY      | サービス<br>コード<br>S. C | 適用号機<br>SERIAL NO. | 互<br>換<br>性<br>ICA | 代替 部<br>REPLACE<br>PART<br>部品番号<br>PART NO. | 数量 |
|-------------------------|------------------------------------------|--------------------------------------------|------------------------------------------------|------------------|---------------------|--------------------|--------------------|---------------------------------------------|----|
| 00-01<br>00<br>01<br>02 | 9169806<br>4385637<br>4352398<br>4352400 | バ・ケットシリンタ* ・シリンタ*; バ・ケット ・ブ・ッシンク* ・ブ・ッシンク* | BUCKET CYLINDER  CYL.:BUCKET  BUSHING  BUSHING | 1<br>1<br>2<br>2 | Н