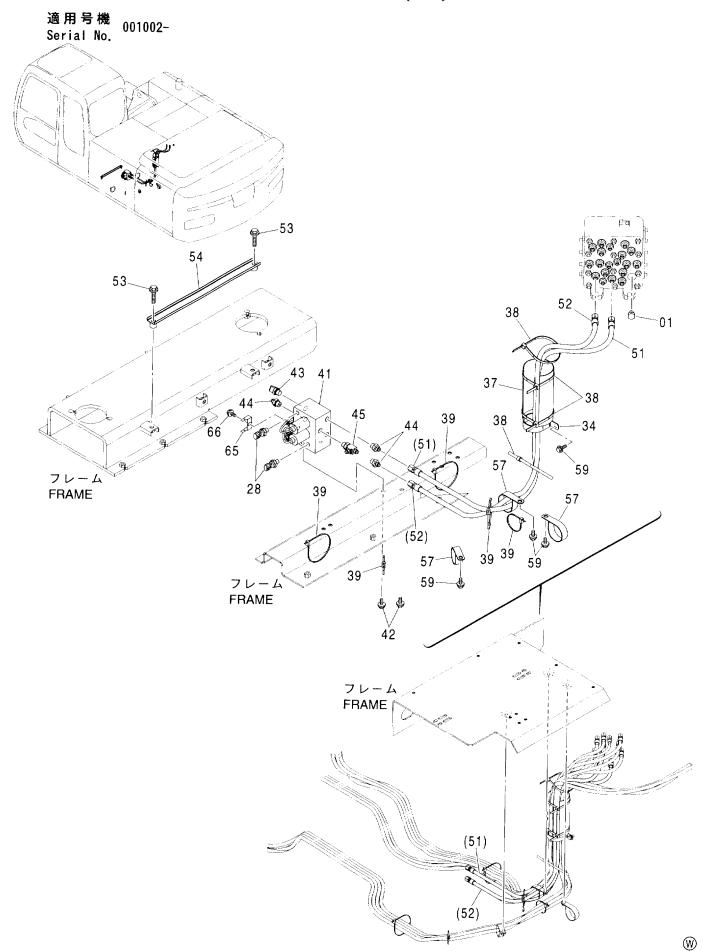

フレーム FRAME

#### フレーム FRAME

適用号機 Serial No. 001002-

| 一符号<br>ITEM | 部品番号<br>PART NO. | 部品名             | PART NAME         | 数量<br>Q' TY | サービス<br>コード<br>S.C | 適用号機<br>SERIAL NO. | 互換性 ( | 代替音<br>REPLACE<br>PART<br>部品番号 | 数量   |
|-------------|------------------|-----------------|-------------------|-------------|--------------------|--------------------|-------|--------------------------------|------|
| 00          | 5008131          | フレーム;メイン        | FRAME; MAIN       | 1           |                    | <del></del>        | ICA   | PART NO.                       | Q'TY |
| 00A         | 3094064          | - n° 17°        | ·PIPE             | 1           |                    |                    |       |                                |      |
| 00B         | 3094210          | - n° 17°        | ·PIPE             | 1           |                    |                    |       |                                |      |
| 02          | 4255799          | ħΛ" -           | COVER             | 1           |                    |                    |       |                                | i    |
| 03          | 4161735          | ハ゜ヅキン           | PACKING           | 1           |                    |                    |       |                                |      |
| 04          | J021025          | <b>ボルト;セムス</b>  | BOLT; SEMS        | 2           |                    |                    | -     |                                |      |
| 06          | J922000          | <b>ホ</b> *ルト    | BOLT              | 32          |                    |                    |       |                                |      |
| 07          | 3088573          | t° >            | PIN               | 2           | ĺ                  |                    |       |                                |      |
| 08          | 4435129          | ピン;ストツパ         | PIN;STOPPER       | 2           |                    |                    |       |                                |      |
| 09          | J950016          | ナット             | NUT               | 4           |                    |                    |       |                                |      |
| 11          | 4444284          | プ°レート;スラスト 1.0  | PLATE; THRUST 1.0 | 2           | •                  |                    | 1     |                                |      |
| 12          | 4444285          | プ レート; スラスト 2.0 | PLATE; THRUST 2.0 | 2           |                    |                    |       |                                |      |
| 13          | 4444286          | プ°レート; スラスト 1.0 | PLATE; THRUST 1.0 | 4           |                    |                    |       |                                |      |
| 14          | 4444287          | プ レート; スラスト 2.0 | PLATE; THRUST 2.0 | 4           |                    |                    |       |                                |      |
| 15          | 4460370          | プ°ν-ト; λラスト 1.5 | PLATE; THRUST 1.5 | 1           |                    |                    |       |                                |      |
| 18          | 4338858          | ブ゛ツシング゛;ラハ゛ー    | BUSHING; RUBBER   | 2           |                    |                    |       |                                |      |
| 19          | 4191978          | ブ゛ヅシング゛; ラハ゛ー   | BUSHING; RUBBER   | 2           |                    |                    |       |                                |      |
| 20          | 4191977          | ブ゛ツシング゛; ラハ゛ー   | BUSHING; RUBBER   | 2           |                    |                    |       |                                |      |
| 21          | 4208278          | ブ゛ツシング゛; ラハ゛ー   | BUSHING: RUBBER   | 1           |                    |                    |       |                                |      |
| 22          | 4206288          | ブツシング;ラバー       | BUSHING; RUBBER   | 1           |                    |                    |       |                                |      |
| 23          | 4259417          | ブツシング;ラバー       | BUSHING; RUBBER   | 1           |                    |                    |       |                                |      |
| 24          | 4389040          | ブ゛ヅシンク゛;ラハ゛ー    | BUSHING; RUBBER   | 4           |                    |                    |       |                                |      |
| 25          | 4232527          | ブ゛ツシンク゛;ラハ゛ー    | BUSHING; RUBBER   | 2           |                    |                    |       |                                |      |
| 26          | 4201749          | フ゛ツシンク゛;ラバー     | BUSHING; RUBBER   | 2           |                    |                    |       |                                |      |
| 28          | 4190960          | フ゛ツシンク゛;ラハ゛ー    | BUSHING; RUBBER   | 1           |                    |                    |       |                                |      |
| 29          | 4201995          | フ゛ツシンク゛;ラハ゛ー    | BUSHING; RUBBER   | 1           |                    |                    |       |                                |      |
| 31          | 4312368          | フ゛ツシンク゛;ラハ゛ー    | BUSHING; RUBBER   | 1           |                    |                    |       |                                |      |
| 33          | 4209294          | ブ゛ヅシング゛;ラハ゛ー    | BUSHING; RUBBER   | 3           |                    |                    |       |                                |      |
| 34          | 4184582          | フ゛ツシンク゛;ラハ゛ー    | BUSHING; RUBBER   | 1           |                    |                    |       |                                |      |
| 35          | 4293803          | ブツシング;ラバー       | BUSHING; RUBBER   | 1           |                    |                    |       |                                |      |
| 38          | 4240700          | ブ゛ツシング゛; ラハ゛ー   | BUSHING; RUBBER   | 1           |                    |                    |       | i                              |      |
| 39          | 4087462          | ブツシング;ラバー       | BUSHING; RUBBER   | 1           |                    |                    |       |                                |      |
| 40          | 4246927          | ブ゛ヅシンク゛; ラハ゛ー   | BUSHING; RUBBER   | 1           |                    |                    |       |                                |      |
| 42          | 4457108          | ブツシング;ラバー       | BUSHING; RUBBER   | 1           |                    |                    |       |                                |      |
| 46          | 4201751          | ブ゛ヅシンク゛; ラハ゛ー   | BUSHING; RUBBER   | 1           |                    |                    |       |                                |      |
| 47          | 4221019          | ブ゛ツシング゛;ラハ゛ー    | BUSHING; RUBBER   | 1           |                    |                    |       |                                |      |
|             |                  |                 |                   |             |                    |                    |       |                                |      |