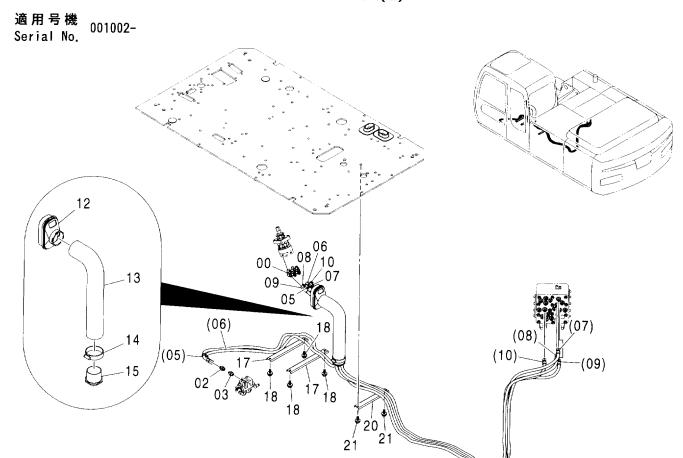

#### ブレード関係部品 BLADE PARTS

ブレード 331 BLADE

パイロット配管 (ブレード&アウトリガ):1 … 335 PILOT PIPING (BLADE & OUTRIGGER):1

パイロット配管 (ブレード&アウトリガ):2 … 337 PILOT PIPING (BLADE & OUTRIGGER):2

PTO 用品(ブレード&アウトリガ)………… 339 PTO PARTS (BLADE & OUTRIGGER)

#### アウトリガ関係部品 OUTRIGGER PARTS

パイロット配管 (ブレード&アウトリガ):1 … (335) PILOT PIPING (BLADE & OUTRIGGER):1

パイロット配管 (ブレード&アウトリガ):2 … (337) PILOT PIPING (BLADE & OUTRIGGER):2