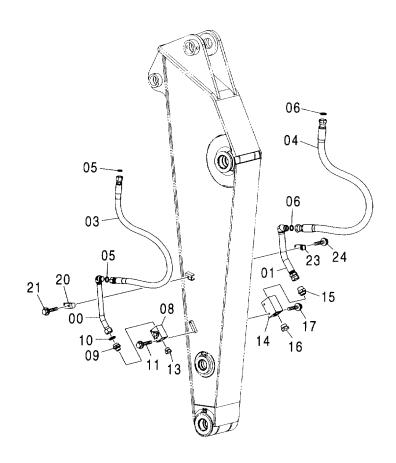

#### フレーム FRAME

適用号機 Serial No. 001002-

| 一符号<br>ITEM | 部品番号<br>PART NO. | 部品名             | PART NAME         | 数量<br>Q' TY | サービス<br>コード<br>S.C | 適用号機<br>SERIAL NO. | 互換性 ( | 代替音<br>REPLACE<br>PART<br>部品番号 | 数量   |
|-------------|------------------|-----------------|-------------------|-------------|--------------------|--------------------|-------|--------------------------------|------|
| 00          | 5008131          | フレーム;メイン        | FRAME; MAIN       | 1           |                    | <del></del>        | ICA   | PART NO.                       | Q'TY |
| 00A         | 3094064          | - n° 17°        | ·PIPE             | 1           |                    |                    |       |                                |      |
| 00B         | 3094210          | - n° 17°        | ·PIPE             | 1           |                    |                    |       |                                |      |
| 02          | 4255799          | ħΛ" -           | COVER             | 1           |                    |                    |       |                                | i    |
| 03          | 4161735          | ハ゜ヅキン           | PACKING           | 1           |                    |                    |       |                                |      |
| 04          | J021025          | <b>ボルト;セムス</b>  | BOLT; SEMS        | 2           |                    |                    | -     |                                |      |
| 06          | J922000          | <b>ホ</b> *ルト    | BOLT              | 32          |                    |                    |       |                                |      |
| 07          | 3088573          | t° >            | PIN               | 2           | ĺ                  |                    |       |                                |      |
| 08          | 4435129          | ピン;ストツパ         | PIN;STOPPER       | 2           |                    |                    |       |                                |      |
| 09          | J950016          | ナット             | NUT               | 4           |                    |                    |       |                                |      |
| 11          | 4444284          | プ°レート;スラスト 1.0  | PLATE; THRUST 1.0 | 2           | •                  |                    | 1     |                                |      |
| 12          | 4444285          | プ レート; スラスト 2.0 | PLATE; THRUST 2.0 | 2           |                    |                    |       |                                |      |
| 13          | 4444286          | プ°レート; スラスト 1.0 | PLATE; THRUST 1.0 | 4           |                    |                    |       |                                |      |
| 14          | 4444287          | プ レート; スラスト 2.0 | PLATE; THRUST 2.0 | 4           |                    |                    |       |                                |      |
| 15          | 4460370          | プ°ν-ト; λラスト 1.5 | PLATE; THRUST 1.5 | 1           |                    |                    |       |                                |      |
| 18          | 4338858          | ブ゛ツシング゛;ラハ゛ー    | BUSHING; RUBBER   | 2           |                    |                    |       |                                |      |
| 19          | 4191978          | ブ゛ヅシング゛; ラハ゛ー   | BUSHING; RUBBER   | 2           |                    |                    |       |                                |      |
| 20          | 4191977          | ブ゛ツシング゛; ラハ゛ー   | BUSHING; RUBBER   | 2           |                    |                    |       |                                |      |
| 21          | 4208278          | ブ゛ツシング゛; ラハ゛ー   | BUSHING: RUBBER   | 1           |                    |                    |       |                                |      |
| 22          | 4206288          | ブツシング;ラバー       | BUSHING; RUBBER   | 1           |                    |                    |       |                                |      |
| 23          | 4259417          | ブツシング;ラバー       | BUSHING; RUBBER   | 1           |                    |                    |       |                                |      |
| 24          | 4389040          | ブ゛ヅシンク゛;ラハ゛ー    | BUSHING; RUBBER   | 4           |                    |                    |       |                                |      |
| 25          | 4232527          | ブ゛ツシンク゛;ラハ゛ー    | BUSHING; RUBBER   | 2           |                    |                    |       |                                |      |
| 26          | 4201749          | フ゛ツシンク゛;ラバー     | BUSHING; RUBBER   | 2           |                    |                    |       |                                |      |
| 28          | 4190960          | フ゛ツシンク゛;ラハ゛ー    | BUSHING; RUBBER   | 1           |                    |                    |       |                                |      |
| 29          | 4201995          | フ゛ツシンク゛;ラハ゛ー    | BUSHING; RUBBER   | 1           |                    |                    |       |                                |      |
| 31          | 4312368          | フ゛ツシンク゛;ラハ゛ー    | BUSHING; RUBBER   | 1           |                    |                    |       |                                |      |
| 33          | 4209294          | ブ゛ヅシング゛;ラハ゛ー    | BUSHING; RUBBER   | 3           |                    |                    |       |                                |      |
| 34          | 4184582          | フ゛ツシンク゛;ラハ゛ー    | BUSHING; RUBBER   | 1           |                    |                    |       |                                |      |
| 35          | 4293803          | ブツシング;ラバー       | BUSHING; RUBBER   | 1           |                    |                    |       |                                |      |
| 38          | 4240700          | ブ゛ツシング゛; ラハ゛ー   | BUSHING; RUBBER   | 1           |                    |                    |       | i                              |      |
| 39          | 4087462          | ブツシング;ラバー       | BUSHING; RUBBER   | 1           |                    |                    |       |                                |      |
| 40          | 4246927          | ブ゛ヅシンク゛; ラハ゛ー   | BUSHING; RUBBER   | 1           |                    |                    |       |                                |      |
| 42          | 4457108          | ブツシング;ラバー       | BUSHING; RUBBER   | 1           |                    |                    |       |                                |      |
| 46          | 4201751          | ブ゛ヅシンク゛; ラハ゛ー   | BUSHING; RUBBER   | 1           |                    |                    |       |                                |      |
| 47          | 4221019          | ブ゛ツシング゛;ラハ゛ー    | BUSHING; RUBBER   | 1           |                    |                    |       |                                |      |
|             |                  |                 |                   |             |                    |                    |       |                                |      |