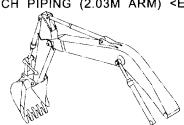

ブーム配管 (ブレーカ&クラッシャ)[モノブーム] <欧州> … 353 BOOM PIPING (BREAKER & CRUSHER) [MONO BOOM] <EU>

ブーム配管 (ブレーカ&クラッシャ)[2P-ブーム] <欧州> … 354 BOOM PIPING (BREAKER & CRUSHER) [2P-BOOM] <EU>

アーム配管 (ブレーカ&クラッシャ)[2.02M,2.03M アーム] <欧州> ··· 355 ARM PIPING (BREAKER & CRUSHER) [2.02M,2.03M ARM] <EU>