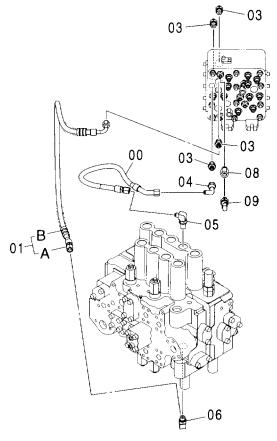

|                       |       |         |            |            | İ                                |             |
|             |          | +                                      |                       |       |         |            |            |                                  |             |
|             |          |                                        |                       |       |         |            |            |                                  |             |
|             |          |                                        |                       |       |         |            |            |                                  |             |

#### 予備パイロット配管(ブレーカ & クラッシャ) SPARE PILOT PIPING (BREAKER & CRUSHER)

適用号機 Serial No. 001002-





| 符号<br>ITEM | 部品番号<br>PART NO. | 部 品 名     | PART NAME     | 数量<br>0' TY | コード | 適用号機<br>SERIAL NO.                    | 互換性<br>ICA | 代替:<br>REPLACE<br>PART<br>部品番号<br>PART NO. | 数量 |
|------------|------------------|-----------|---------------|-------------|-----|---------------------------------------|------------|--------------------------------------------|----|
| 00         | 4448064          | ホース       | HOSE          | 1           |     |                                       |            |                                            |    |
| 01         | 9197276          | ホース アッセン  | HOSE ASS' Y   | 1           |     |                                       |            |                                            |    |
| 01A        | 4448043          | ・ホース      | -H0SE