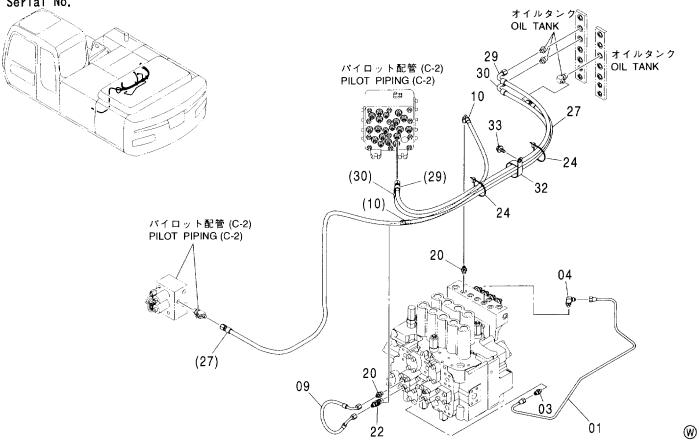

| f-;S             | TEE;S              | 2          |                    |                    |            |                                             |    |
| 22A        | 957366           | - 0ーリング          | -O-RING            | 1          |                    |                    |            |                                             |    |
| 28         | 4470392          | ホース              | HOSE               | 1          |                    |                    |            |                                             |    |
|            |                  |                  |                    |            |                    |                    |            |                                             |    |

PCDB-1-1

W

#### パイロット配管 (D-2) PILOT PIPING (D-2)





| 一一<br>符号<br>ITEM | 部品番号<br>PART NO. | 部品名                   | PART NAME     | 数量<br>Q' TY | コード | 適用号機<br>SERIAL NO. |     | 代替 部<br>REPLACE<br>PART<br>部品番号<br>PART NO. | 数量   |
|------------------|------------------|-----------------------|---------------|-------------|-----|--------------------|-----|---------------------------------------------|------|
| 01               | 2001000          | ν° 17°                | PIPE          | 1           |     |                    | ICA | FARI NO.                                    | 4 11 |
| 01               | 3091686          |                       |               | ' '         |     |                    |     |                                             |      |
| 03               | 4255304          | 7イツテンク゛; パ イプ         | FITTING; PIPE