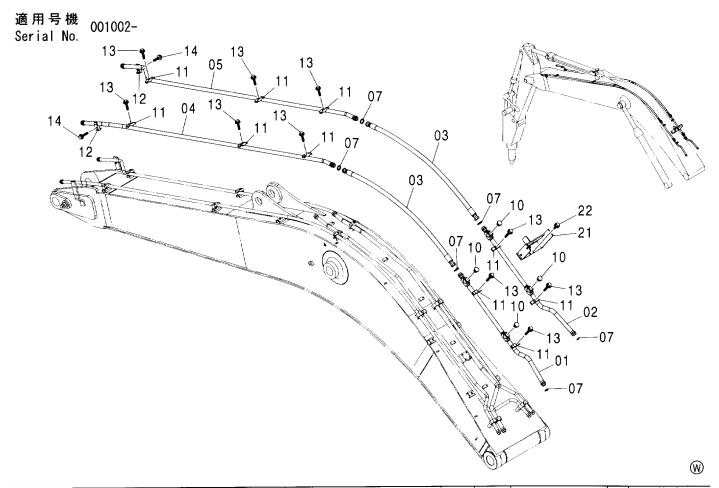

; S    | 1           |     |                                       |            |                                            |    |
| A80        | 4509180          | ・0ーリンク゛   | -O-RING       | 1           |     |                                       |            |                                            |    |
| 09         | 4436535          | センサ;プレツシヤ | SENSOR; PRES. | 1           |     |                                       |            |                                            |    |
|            |                  |           |               |             |     | · · · · · · · · · · · · · · · · · · · |            |                                            |    |

PCDB-1-1

@

#### ブ-ム配管(ブレーカ & クラッシャ)[モノブーム]〈日本〉〈輸出〉 BOOM PIPING (BREAKER & CRUSHER) [MONO BOOM] 〈JPN〉〈EXPORT〉



| 符号<br>ITEM   | 部品番号<br>PART NO. | 部 品 名                          | PART NAME   | 数量<br>0' TY | サービス<br>コード<br>S. C | 適用号機<br>SERIAL NO. | 互換性<br>ICA | 代替 部<br>REPLACE<br>PART<br>部品番号<br>PART NO. | 数量<br>Q'TY |
|--------------|------------------|--------------------------------|-------------|-------------|---------------------|--------------------|------------|---------------------------------------------|------------|
| 01           | 8081638          | <b>パイプ</b>                     | PIPE        | 1           |                     |                    |            |                                             |            |
| 02           | 8091470          | <b>パ゜イフ゜</b>                   | PIPE        | 1           |                     |                    | ĺ          |