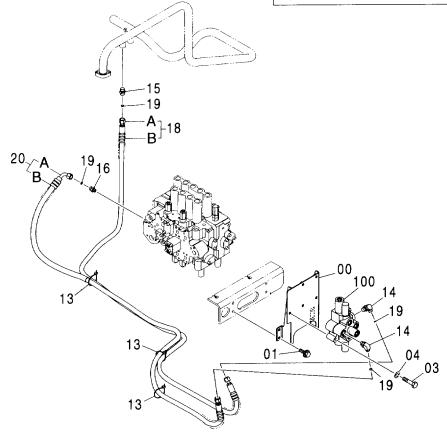

#### センタージョイント部品(旋回体) CENTER JOINT PARTS (UPPERSTRUCTURE)

適用号機 Serial No. 001002-

| 符号<br>ITEM | 部品番号<br>PART NO. | 部 品 名           | PART NAME     | 数量<br>Q'TY | コード | 適用号機<br>SERIAL NO. | 互換性<br>ICA | 代替 部<br>REPLACE<br>PART<br>部品番号<br>PART NO. | 数量 |
|------------|------------------|-----------------|---------------|------------|-----|--------------------|------------|---------------------------------------------|----|
| 00         | 4196097          | カハ゛ー;ラハ゛ー       | COVER; RABBER | 1          |     |                    |            |                                             |    |
| 01         | 3095497          | ストツハ°           | STOPPER       | 1          |     |                    |            |                                             |    |
| 03         | 4474339          | リング゛; スリツフ゜     | RING;SLIP     | 1          |     |                    |            |                                             |    |
| 05         | J020620          | ホ゛ルト;セムス        | BOLT; SEMS    | 3          |     |                    |            |                                             |    |
| 11         | J222016          | ワツシヤ            | WASHER        | 5          |     |                    |            |                                             |    |
| 12         | M121645          | ホールト            | BOLT          | 5          |     |                    |            |                                             |    |
| 15         | 3095887          | フ゛ラケツト          | BRACKET       | 1          |     |                    |            |                                             |    |
| 16         | J770505          | <b>ボルト;ソケツト</b> | BOLT; SOCKET  | 2          |     |                    |            |                                             | i  |
| 17         | 4282175          | フ゛ラケット          | BRACKET       | 1          |     |                    |            |                                             |    |
| 18         | J021020          | <b>ボルト;セムス</b>  | BOLT; SEMS    | 1          |     |                    |            |                                             |    |
|            |                  |                 |               |            |     |                    |            |                                             |    |
|            |                  |                 |               |            |     |                    |            |                                             |    |