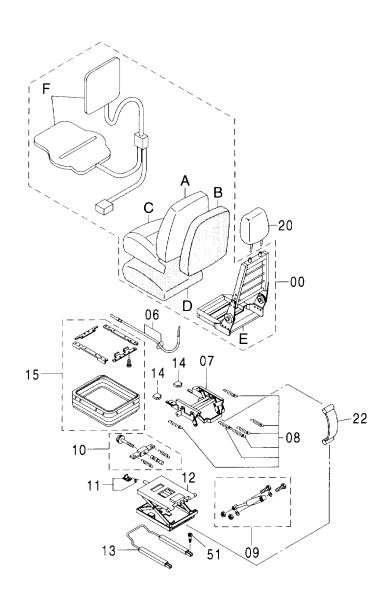

|                     |                    |            |                                            |                    |
| 20         | 4456375          | ・レスト;ヘット゛  | ·REST; HEAD   | 1           |                     |                    |            |                                            |                    |
| 22         | 4607310          | ·^* #F     | ·BELT         | 1           |                     |                    |            |                                            |                    |
| 51         | M340816          | ホ゛ルト:ソケツト  | BOLT: SOCKET  | 4           |                     |                    |            |                                            |                    |

## サスペンションシート(ヒータ付) SUSPENSION SEAT (WITH HEATER)

適用号機 Serial No. 001002-





## サスペンションシート(ヒータ付) SUSPENSION SEAT (WITH HEATER)

| 4601046 シート アッセン SEAT ASS'Y 1 00 4456380 ・シート アッセン ・SEAT