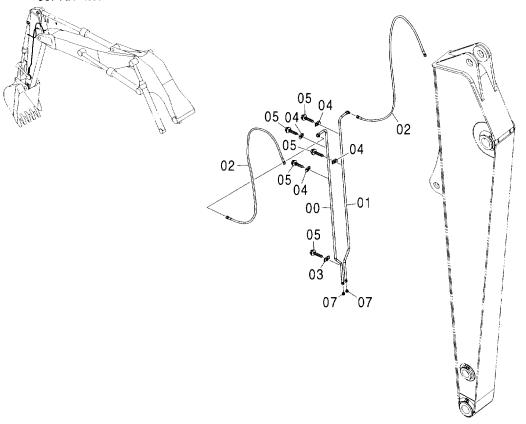

#### フレーム FRAME

適用号機 Serial No. 001002-

| 一符号<br>ITEM | 部品番号<br>PART NO. | 部品名             | PART NAME         | 数量<br>Q' TY | サービス<br>コード<br>S.C | 適用号機<br>SERIAL NO. | 互換性 ( | 代替音<br>REPLACE<br>PART<br>部品番号 | 数量   |
|-------------|------------------|-----------------|-------------------|-------------|--------------------|--------------------|-------|--------------------------------|------|
| 00          | 5008131          | フレーム;メイン        | FRAME; MAIN       | 1           |                    | <del></del>        | ICA   | PART NO.                       | Q'TY |
| 00A         | 3094064          | - n° 17°        | ·PIPE             | 1           |                    |                    |       |                                |      |
| 00B         | 3094210          | - n° 17°        | ·PIPE             | 1           |                    |                    |       |                                |      |
| 02          | 4255799          | ħΛ" -           | COVER             | 1           |                    |                    |       |                                | i    |
| 03          | 4161735          | ハ゜ヅキン           | PACKING           | 1           |                    |                    |       |                                |      |
| 04          | J021025          | <b>ボルト;セムス</b>  | BOLT; SEMS        | 2           |                    |                    | -     |                                |      |
| 06          | J922000          | <b>ホ</b> *ルト    | BOLT              | 32          |                    |                    |       |                                |      |
| 07          | 3088573          | t° >            | PIN               | 2           | ĺ                  |                    |       |                                |      |
| 08          | 4435129          | ピン;ストツパ         | PIN;STOPPER       | 2           |                    |                    |       |                                |      |
| 09          | J950016          | ナット             | NUT               | 4           |                    |                    |       |                                |      |
| 11          | 4444284          | プ°レート;スラスト 1.0  | PLATE; THRUST 1.0 | 2           | •                  |                    | 1     |                                |      |
| 12          | 4444285          | プ レート; スラスト 2.0 | PLATE; THRUST 2.0 | 2           |                    |                    |       |                                |      |
| 13          | 4444286          | プ°レート; スラスト 1.0 | PLATE; THRUST 1.0 | 4           |                    |                    |       |                                |      |
| 14          | 4444287          | プ レート; スラスト 2.0 | PLATE; THRUST 2.0 | 4           |                    |                    |       |                                |      |
| 15          | 4460370          | プ°ν-ト; λラスト 1.5 | PLATE; THRUST 1.5 | 1           |                    |                    |       |                                |      |
| 18          | 4338858          | ブ゛ツシング゛;ラハ゛ー    | BUSHING; RUBBER   | 2           |                    |                    |       |                                |      |
| 19          | 4191978          | ブ゛ヅシング゛; ラハ゛ー   | BUSHING; RUBBER   | 2           |                    |                    |       |                                |      |
| 20          | 4191977          | ブ゛ツシング゛; ラハ゛ー   | BUSHING; RUBBER   | 2           |                    |                    |       |                                |      |
| 21          | 4208278          | ブ゛ツシング゛; ラハ゛ー   | BUSHING: RUBBER   | 1           |                    |                    |       |                                |      |
| 22          | 4206288          | ブツシング;ラバー       | BUSHING; RUBBER   | 1           |                    |                    |       |                                |      |
| 23          | 4259417          | ブツシング;ラバー       | BUSHING; RUBBER   | 1           |                    |                    |       |                                |      |
| 24          | 4389040          | ブ゛ヅシンク゛;ラハ゛ー    | BUSHING; RUBBER   | 4           |                    |                    |       |                                |      |
| 25          | 4232527          | ブ゛ツシンク゛;ラハ゛ー    | BUSHING; RUBBER   | 2           |                    |                    |       |                                |      |
| 26          | 4201749          | フ゛ツシンク゛;ラバー     | BUSHING; RUBBER   | 2           |                    |                    |       |                                |      |
| 28          | 4190960          | フ゛ツシンク゛;ラハ゛ー    | BUSHING; RUBBER   | 1           |                    |                    |       |                                |      |
| 29          | 4201995          | フ゛ツシンク゛;ラハ゛ー    | BUSHING; RUBBER   | 1           |                    |                    |       |                                |      |
| 31          | 4312368          | フ゛ツシンク゛;ラハ゛ー    | BUSHING; RUBBER   | 1           |                    |                    |       |                                |      |
| 33          | 4209294          | ブ゛ヅシング゛;ラハ゛ー    | BUSHING; RUBBER   | 3           |                    |                    |       |                                |      |
| 34          | 4184582          | フ゛ツシンク゛;ラハ゛ー    | BUSHING; RUBBER   | 1           |                    |                    |       |                                |      |
| 35          | 4293803          | ブツシング;ラバー       | BUSHING; RUBBER   | 1           |                    |                    |       |                                |      |
| 38          | 4240700          | ブ゛ツシング゛; ラハ゛ー   | BUSHING; RUBBER   | 1           |                    |                    |       | i                              |      |
| 39          | 4087462          | ブツシング;ラバー       | BUSHING; RUBBER   | 1           |                    |                    |       |                                |      |
| 40          | 4246927          | ブ゛ヅシンク゛; ラハ゛ー   | BUSHING; RUBBER   | 1           |                    |                    |       |                                |      |
| 42          | 4457108          | ブツシング;ラバー       | BUSHING; RUBBER   | 1           |                    |                    |       |                                |      |
| 46          | 4201751          | ブ゛ヅシンク゛; ラハ゛ー   | BUSHING; RUBBER   | 1           |                    |                    |       |                                |      |
| 47          | 4221019          | ブ゛ツシング゛;ラハ゛ー    | BUSHING; RUBBER   | 1           |                    |                    |       |                                |      |
|             |                  |                 |                   |             |                    |                    |       |                                |      |