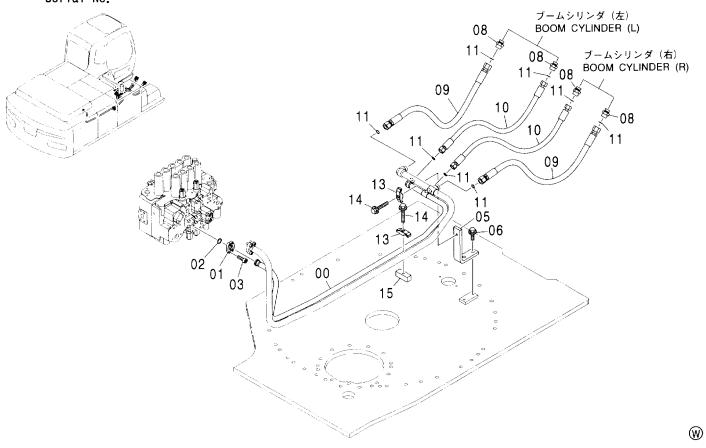

|    |
| 17A        | 4506424          | ・ローリング     | -O-RING    | 1          |                    |                    |                |                                              |    |
| 18         | 4601429          | ホース        | HOSE       | 1          | i                  |                    |                |                                              |    |
|            | .331.23          |            |            |            |                    |                    |                |                                              |    |
|            |                  |            |            |            |                    |                    |                |                                              |    |

### メイン配管(1) MAIN PIPING(1)

適用号機 Serial No. 001002-



| ! |
|---|
|   |
|   |
|   |
|   |
|   |
|   |
|   |
|   |
|   |
|   |
|   |
|   |
|   |
|   |
|   |
|   |
|   |
|   |
|   |

W

# メイン配管 (2) MAIN PIPING (2)



| 符号<br>ITEM  | 部品番号<br>PART NO. | 部 品 名           | PART NAME     | 数量<br>Q' TY | コード | 適用号機<br>SERIAL NO. | 互換<br>性<br>ICA | 代替 部<br>REPLACE<br>PART<br>部品番号<br>PART NO. | 数量 |
|-------------|------------------|-----------------|---------------|-------------|-----|--------------------|----------------|---------------------------------------------|----|
| 00          | 986910           | 7ランシ゛; ス プ リット  | FLANGE; SPLIT | 6           |     |                    |                |                                             |    |
| 01          | 971489           | 0ーリング           | O-RING        | 3           |     |