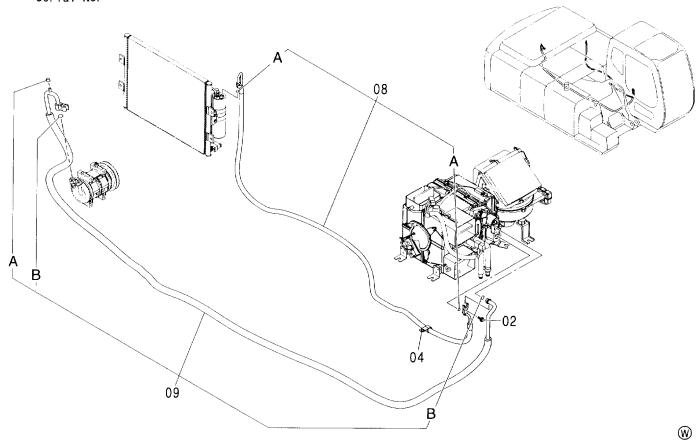

## ラジエータ RADIATOR

| ——<br>符号 | 部品番号     |                                         | DADT NAME       | 数量    | サービス         | 適用号機       | 互換       | 代替音<br>REPLACE<br>PARI<br>部品番号 | 形品<br>ABLE |
|----------|----------|-----------------------------------------|-----------------|-------|--------------|------------|----------|--------------------------------|------------|
| ITEM     | PART NO. | 部品名                                     | PART NAME       | Q' TY | 3- F<br>S. C | SERIAL NO. | 性<br>ICA | 部品番号<br>PART NO.               | 数量         |
|          | 4424522  | ラシ゛エータ アツセン                             | RADIATOR ASS'Y  | 1     |              | ****       |          |                                |            |
| 01       | 4448338  | - <b>37</b> ; 59                        | -CORE; RADIATOR | 1     |              |            |          |                                |            |
| 02       | 4343268  | - + + "7"                               | -CAP            | 1     |              |            |          |                                |            |
| 03       | 4454090  | -7° ラグ;ドレーン                             | ·PLUG; DRAIN    | 1     |              |            |          |                                |            |
| 05       | 4454092  | - ブ゛ラケット                                | - BRACKET       | 1     |              |            |          |                                |            |
| 06       | 4454093  | ・フ゛ラケット                                 | -BRACKET        | 1     |              |            |          |                                |            |
| 07       | 4454094  | -カラー                                    | -COLLAR         | 4     |              |            |          |                                |            |
| 08       | 4454095  | - ¬¬¬                                   | - RUBBER        | 4     |              |            |          |                                |            |
| 09       | 4454096  | - ワッシヤ                                  | -WASHER         | 4     |              |            |          |                                |            |
| 10       | 4454097  | - <del>7</del> /\ -                     | - RUBBER        | 4     |              |            |          |                                |            |
| 11       | 4454098  | - ホ゛ルト                                  | -BOLT           | 4     |              |            |          |                                |            |
| 12       | 4454099  | · 5/\` -                                | - RUBBER        | 2     |              |            |          |                                |            |
| 13       | 4454100  | - <b>ワ</b> ツシヤ                          | · WASHER        | 2     |              |            |          |                                |            |
| 14       | 4371242  | • ホ ルト                                  | -BOLT           | 2     |              |            |          |                                |            |
| 15       | 4454101  | ・ハ゜ツキン                                  | -PACKING        | 4     |              |            |          |                                |            |
| 16       | 4454102  | ・ガード;フアン                                | -GUARD; FAN     | 1     |              |            |          |                                |            |
| 17       | 4454103  | • ハ° ツキン                                | -PACKING        | 2     |              |            |          |                                |            |
| 18       | 4371258  | ・ホ ルト                                   | -BOLT           | 22    |              |            |          |                                |            |
| 19       | 4448321  | ・クーラ;オイル                                | -COOLER;OIL     | 1     |              |            |          |                                |            |
| 20       | 4454104  | ・ブ゛ラケット                                 | -BRACKET        | 2     |              |            |          |                                |            |
| 21       | 4448339  | - クーラ ; インター                            | -COOLER; INTER  | 1     |              |            |          |                                |            |
| 22       | 4454105  | • <b>ナット</b>                            | - NUT           | 12    |              |            |          |                                |            |
| 23       | 4454106  | - 7 ° 55">                              | - BRACKET       | 1     |              |            |          |                                |            |
| 24       | 4454107  | • 7 ° 55%                               | - BRACKET       | 1     |              |            |          |                                |            |
| 25       | 4454108  | - ブ゛ラケット                                | - BRACKET       | 1     |              |            |          |                                |            |
| 26       | 4454109  | -7° \-1                                 | -PLATE          | 1     |              |            |          |                                |            |
| 27       | 4454110  | ・ハ° ツキン                                 | · PACKING       | 1     |              |            |          |                                |            |
| 30       | 4454111  | -N° "#>                                 | · PACKING       | 1     |              |            |          |                                |            |
| 31       | 4454112  | ・ブ・ラケット                                 | - BRACKET       | 1     |              |            |          |                                |            |
| 32       | 4229973  | - * * * * * * * * * * * * * * * * * * * | -BOLT; WING     | 2     |              |            |          |                                |            |
| 32       | 4223373  | - W W 1, 1127                           | DOLT, WING      | } =   |              |            |          |                                |            |
|          |          |                                         |                 |       |              |            |          |                                |            |
|          |          |                                         |                 |       |              |            |          |                                |            |
|          |          |                                         |                 |       |              |            |          |                                |            |
|          |          |                                         |                 |       |              |            |          |                                |            |
|          |          |                                         |                 |       |              |            |          |                                |            |
|          |          |                                         |                 |       |              |            |          |                                |            |
|          |          |                                         |                 |       |              |            |          |                                |            |
|          |          |                                         |                 |       |              |            |          |                                |            |
|          |          |                                         |                 |       |              |            |          |                                |            |
|          |          |                                         |                 |       |              |            |          |                                |            |

### ラジエータ取付部品 RADIATOR SUPPORT

20

| 符号<br>ITEM | 部品番号<br>PART NO. | 部品名          | PART NAME      | 数量<br>Q'TY | コードー | 適用号機<br>SERIAL NO. | 互換性<br>ICA | 代替音<br>REPLACE<br>PART<br>部品番号<br>PART NO. | 数量 |
|------------|------------------|--------------|----------------|------------|------|--------------------|------------|--------------------------------------------|----|
| 00         | J222012          | ワツシヤ         | WASHER         | 4          |      |                    |            |                                            | -  |
| 01         | J011240          | ホ゛ルト;セムス     | BOLT; SEMS     | 4          |      |                    |            |                                            |    |
| 04         | A590916          | ワッシャ;スフ゜リンク゛ | WASHER; SPRING | 3          |      |                    |            |                                            |    |
| 05         | J921635          | <b>ホ</b> ゛ルト | BOLT           | 3          |      |                    |            |                                            |    |
| 06         | A590116          | ワツシヤ;フ°レーン   | WASHER; PLANE  | 1          | i    |                    |            |                                            |    |
| 11         | 4357297          | クランフ°;ホース    | CLAMP; HOSE    | 4          |      |                    | 1          |                                            |    |
| 15         | 4425747          | ラハ゛ー         | RUBBER         | 1          |      |                    |            |                                            |    |
| 16         | 4426044          | ם של         | LOCK           | 1          |      |                    |            |                                            |    |
| 17         | 4426045          | <b>バンド</b>   | BAND           | 1          |      |                    |            |                                            |    |
| 18         | 3090880          | ステー          | STAY           | 1          |      |                    |            |                                            |    |
| 19         | 3090923          | ホース;ウオータ     | HOSE; WATER    | 1          | 1    |                    |            |                                            |    |
| 20         | 3088201          | ホース;ウオータ     | HOSE; WATER    | 1          |      |                    |            |                                            |    |
|            |                  |              |                |            |      |                    |            |                                            |    |
|            |                  |              |                |            |      |                    |            |                                            |    |
| ,          |                  |              |                |            | İ    |                    |            |                                            |    |
|            |                  |              |                |            |      |                    |            |                                            |    |
|            |                  |              |                |            |      |                    |            | j.                                         |    |
| ;          |                  |              |                |            |      |                    |            |                                            |    |
|            |                  |              |                |            |      |                    |            |                                            |    |