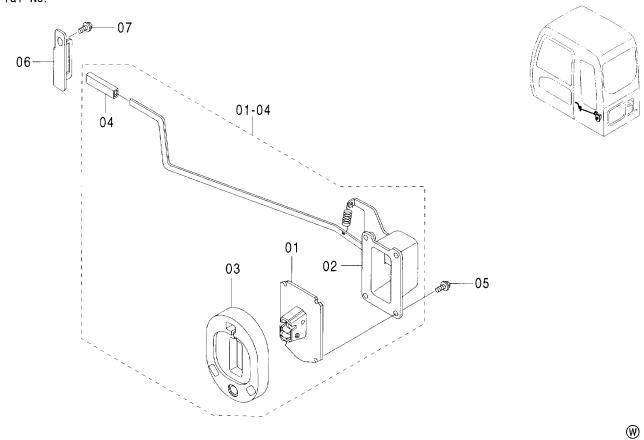

#### フレーム FRAME

適用号機 Serial No. 001002-

| 一符号<br>ITEM | 部品番号<br>PART NO. | 部品名             | PART NAME         | 数量<br>Q' TY | サービス<br>コード<br>S.C | 適用号機<br>SERIAL NO. | 互換性 ( | 代替音<br>REPLACE<br>PART<br>部品番号 | 数量   |
|-------------|------------------|-----------------|-------------------|-------------|--------------------|--------------------|-------|--------------------------------|------|
| 00          | 5008131          | フレーム;メイン        | FRAME; MAIN       | 1           |                    | <del></del>        | ICA   | PART NO.                       | Q'TY |
| 00A         | 3094064          | - n° 17°        | ·PIPE             | 1           |                    |                    |       |                                |      |
| 00B         | 3094210          | - n° 17°        | ·PIPE             | 1           |                    |                    |       |                                |      |
| 02          | 4255799          | ħΛ" -           | COVER             | 1           |                    |                    |       |                                | i    |
| 03          | 4161735          | ハ゜ヅキン           | PACKING           | 1           |                    |                    |       |                                |      |
| 04          | J021025          | <b>ボルト;セムス</b>  | BOLT; SEMS        | 2           |                    |                    | -     |                                |      |
| 06          | J922000          | <b>ホ</b> *ルト    | BOLT              | 32          |                    |                    |       |                                |      |
| 07          | 3088573          | t° >            | PIN               | 2           | ĺ                  |                    |       |                                |      |
| 08          | 4435129          | ピン;ストツパ         | PIN;STOPPER       | 2           |                    |                    |       |                                |      |
| 09          | J950016          | ナット             | NUT               | 4           |                    |                    |       |                                |      |
| 11          | 4444284          | プ°レート;スラスト 1.0  | PLATE; THRUST 1.0 | 2           | •                  |                    | 1     |                                |      |
| 12          | 4444285          | プ レート; スラスト 2.0 | PLATE; THRUST 2.0 | 2           |                    |                    |       |                                |      |
| 13          | 4444286          | プ°レート; スラスト 1.0 | PLATE; THRUST 1.0 | 4           |                    |                    |       |                                |      |
| 14          | 4444287          | プ レート; スラスト 2.0 | PLATE; THRUST 2.0 | 4           |                    |                    |       |                                |      |
| 15          | 4460370          | プ°ν-ト; λラスト 1.5 | PLATE; THRUST 1.5 | 1           |                    |                    |       |                                |      |
| 18          | 4338858          | ブ゛ツシング゛;ラハ゛ー    | BUSHING; RUBBER   | 2           |                    |                    |       |                                |      |
| 19          | 4191978          | ブ゛ヅシング゛; ラハ゛ー   | BUSHING; RUBBER   | 2           |                    |                    |       |                                |      |
| 20          | 4191977          | ブ゛ツシング゛; ラハ゛ー   | BUSHING; RUBBER   | 2           |                    |                    |       |                                |      |
| 21          | 4208278          | ブ゛ツシング゛; ラハ゛ー   | BUSHING: RUBBER   | 1           |                    |                    |       |                                |      |
| 22          | 4206288          | ブツシング;ラバー       | BUSHING; RUBBER   | 1           |                    |                    |       |                                |      |
| 23          | 4259417          | ブツシング;ラバー       | BUSHING; RUBBER   | 1           |                    |                    |       |                                |      |
| 24          | 4389040          | ブ゛ヅシンク゛;ラハ゛ー    | BUSHING; RUBBER   | 4           |                    |                    |       |                                |      |
| 25          | 4232527          | ブ゛ツシンク゛;ラハ゛ー    | BUSHING; RUBBER   | 2           |                    |                    |       |                                |      |
| 26          | 4201749          | フ゛ツシンク゛;ラバー     | BUSHING; RUBBER   | 2           |                    |                    |       |                                |      |
| 28          | 4190960          | フ゛ツシンク゛;ラハ゛ー    | BUSHING; RUBBER   | 1           |                    |                    |       |                                |      |
| 29          | 4201995          | フ゛ツシンク゛;ラハ゛ー    | BUSHING; RUBBER   | 1           |                    |                    |       |                                |      |
| 31          | 4312368          | フ゛ツシンク゛;ラハ゛ー    | BUSHING; RUBBER   | 1           |                    |                    |       |                                |      |
| 33          | 4209294          | ブ゛ヅシング゛;ラハ゛ー    | BUSHING; RUBBER   | 3           |                    |                    |       |                                |      |
| 34          | 4184582          | フ゛ツシンク゛;ラハ゛ー    | BUSHING; RUBBER   | 1           |                    |                    |       |                                |      |
| 35          | 4293803          | ブツシング;ラバー       | BUSHING; RUBBER   | 1           |                    |                    |       |                                |      |
| 38          | 4240700          | ブ゛ツシング゛; ラハ゛ー   | BUSHING; RUBBER   | 1           |                    |                    |       | i                              |      |
| 39          | 4087462          | ブツシング;ラバー       | BUSHING; RUBBER   | 1           |                    |                    |       |                                |      |
| 40          | 4246927          | ブ゛ヅシンク゛; ラハ゛ー   | BUSHING; RUBBER   | 1           |                    |                    |       |                                |      |
| 42          | 4457108          | ブツシング;ラバー       | BUSHING; RUBBER   | 1           |                    |                    |       |                                |      |
| 46          | 4201751          | ブ゛ヅシンク゛; ラハ゛ー   | BUSHING; RUBBER   | 1           |                    |                    |       |                                |      |
| 47          | 4221019          | ブ゛ツシング゛;ラハ゛ー    | BUSHING; RUBBER   | 1           |                    |                    |       |                                |      |
|             |                  |                 |                   |             |                    |                    |       |                                |      |