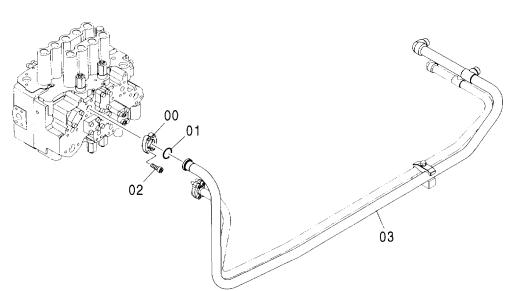

#### ブレード関係部品 BLADE PARTS

ブレード 331 BLADE

パイロット配管 (ブレード&アウトリガ):1 … 335 PILOT PIPING (BLADE & OUTRIGGER):1

パイロット配管 (ブレード&アウトリガ):2 … 337 PILOT PIPING (BLADE & OUTRIGGER):2

PTO 用品(ブレード&アウトリガ)………… 339 PTO PARTS (BLADE & OUTRIGGER)

#### アウトリガ関係部品 OUTRIGGER PARTS

パイロット配管 (ブレード&アウトリガ):1 … (335) PILOT PIPING (BLADE & OUTRIGGER):1

パイロット配管 (ブレード&アウトリガ):2 … (337) PILOT PIPING (BLADE & OUTRIGGER):2