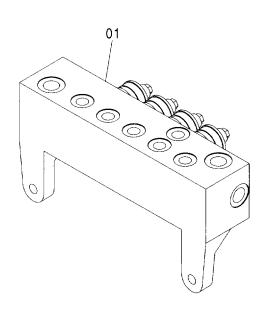

#### フレーム FRAME

適用号機 Serial No. 001002-

| 一符号<br>ITEM | 部品番号<br>PART NO. | 部品名             | PART NAME         | 数量<br>Q' TY | サービス<br>コード<br>S.C | 適用号機<br>SERIAL NO. | 互換性 ( | 代替音<br>REPLACE<br>PART<br>部品番号 | 数量   |
|-------------|------------------|-----------------|-------------------|-------------|--------------------|--------------------|-------|--------------------------------|------|
| 00          | 5008131          | フレーム;メイン        | FRAME; MAIN       | 1           |                    | <del></del>        | ICA   | PART NO.                       | Q'TY |
| 00A         | 3094064          | - n° 17°        | ·PIPE             | 1           |                    |                    |       |                                |      |
| 00B         | 3094210          | - n° 17°        | ·PIPE             | 1           |                    |                    |       |                                |      |
| 02          | 4255799          | ħΛ" -           | COVER             | 1           |                    |                    |       |                                | i    |
| 03          | 4161735          | ハ゜ヅキン           | PACKING           | 1           |                    |                    |       |                                |      |
| 04          | J021025          | <b>ボルト;セムス</b>  | BOLT; SEMS        | 2           |                    |                    | -     |                                |      |
| 06          | J922000          | <b>ホ</b> *ルト    | BOLT              | 32          |                    |                    |       |                                |      |
| 07          | 3088573          | t° >            | PIN               | 2           | ĺ                  |                    |       |                                |      |
| 08          | 4435129          | ピン;ストツパ         | PIN;STOPPER       | 2           |                    |                    |       |                                |      |
| 09          | J950016          | ナット             | NUT               | 4           |                    |                    |       |                                |      |
| 11          | 4444284          | プ°レート;スラスト 1.0  | PLATE; THRUST 1.0 | 2           | •                  |                    | 1     |                                |      |
| 12          | 4444285          | プ レート; スラスト 2.0 | PLATE; THRUST 2.0 | 2           |                    |                    |       |                                |      |
| 13          | 4444286          | プ°レート; スラスト 1.0 | PLATE; THRUST 1.0 | 4           |                    |                    |       |                                |      |
| 14          | 4444287          | プ レート; スラスト 2.0 | PLATE; THRUST 2.0 | 4           |                    |                    |       |                                |      |
| 15          | 4460370          | プ°ν-ト; λラスト 1.5 | PLATE; THRUST 1.5 | 1           |                    |                    |       |                                |      |
| 18          | 4338858          | ブ゛ツシング゛;ラハ゛ー    | BUSHING; RUBBER   | 2           |                    |                    |       |                                |      |
| 19          | 4191978          | ブ゛ヅシング゛; ラハ゛ー   | BUSHING; RUBBER   | 2           |                    |                    |       |                                |      |
| 20          | 4191977          | ブ゛ツシング゛; ラハ゛ー   | BUSHING; RUBBER   | 2           |                    |                    |       |                                |      |
| 21          | 4208278          | ブ゛ツシング゛; ラハ゛ー   | BUSHING: RUBBER   | 1           |                    |                    |       |                                |      |
| 22          | 4206288          | ブツシング;ラバー       | BUSHING; RUBBER   | 1           |                    |                    |       |                                |      |
| 23          | 4259417          | ブツシング;ラバー       | BUSHING; RUBBER   | 1           |                    |                    |       |                                |      |
| 24          | 4389040          | ブ゛ヅシンク゛;ラハ゛ー    | BUSHING; RUBBER   | 4           |                    |                    |       |                                |      |
| 25          | 4232527          | ブ゛ツシンク゛;ラハ゛ー    | BUSHING; RUBBER   | 2           |                    |                    |       |                                |      |
| 26          | 4201749          | フ゛ツシンク゛;ラバー     | BUSHING; RUBBER   | 2           |                    |                    |       |                                |      |
| 28          | 4190960          | フ゛ツシンク゛;ラハ゛ー    | BUSHING; RUBBER   | 1           |                    |                    |       |                                |      |
| 29          | 4201995          | フ゛ツシンク゛;ラハ゛ー    | BUSHING; RUBBER   | 1           |                    |                    |       |                                |      |
| 31          | 4312368          | フ゛ツシンク゛;ラハ゛ー    | BUSHING; RUBBER   | 1           |                    |                    |       |                                |      |
| 33          | 4209294          | ブ゛ヅシング゛;ラハ゛ー    | BUSHING; RUBBER   | 3           |                    |                    |       |                                |      |
| 34          | 4184582          | フ゛ツシンク゛;ラハ゛ー    | BUSHING; RUBBER   | 1           |                    |                    |       |                                |      |
| 35          | 4293803          | ブツシング;ラバー       | BUSHING; RUBBER   | 1           |                    |                    |       |                                |      |
| 38          | 4240700          | ブ゛ツシング゛; ラハ゛ー   | BUSHING; RUBBER   | 1           |                    |                    |       | i                              |      |
| 39          | 4087462          | ブツシング;ラバー       | BUSHING; RUBBER   | 1           |                    |                    |       |                                |      |
| 40          | 4246927          | ブ゛ヅシンク゛; ラハ゛ー   | BUSHING; RUBBER   | 1           |                    |                    |       |                                |      |
| 42          | 4457108          | ブツシング;ラバー       | BUSHING; RUBBER   | 1           |                    |                    |       |                                |      |
| 46          | 4201751          | ブ゛ヅシンク゛; ラハ゛ー   | BUSHING; RUBBER   | 1           |                    |                    |       |                                |      |
| 47          | 4221019          | ブ゛ツシング゛;ラハ゛ー    | BUSHING; RUBBER   | 1           |                    |                    |       |                                |      |
|             |                  |                 |                   |             |                    |                    |       |                                |      |