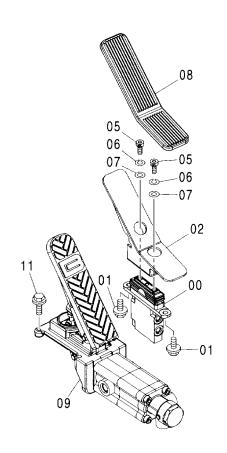

|    |
| 22         | M500605          | ナット                                     | NUT                                     | 2           |                    |                           |                                             |    |
| 23         | A590906          | ワッシャ;スプ゜リング゛                            | WASHER; SPRING                          | 2           |                    |                           |                                             |    |
| 20         | 1100000          | ,,,,,,,,,,,,,,,,,,,,,,,,,,,,,,,,,,,,,,, | , , , , , , , , , , , , , , , , , , , , |             |                    |                           |                                             |    |

### 操作ペダル(アクセル & ブレーキ) CONTROL PEDAL (ACCELERATOR & BRAKE)

適用号機 Serial No. 001002-





| 符号<br>ITEM | 部品番号<br>PART NO. | 部品名             | PART NAME      | 数量<br>Q'TY | l ⊐ K | 適用号機<br>SERIAL NO. | 互換<br>性<br>ICA | 代 替 f<br>REPLACE<br>PAR<br>部品番号<br>PART NO. | 数量 |
|------------|------------------|-----------------|----------------|------------|-------|--------------------|----------------|---------------------------------------------|----|
| 00         | 4465183          | バルブ;パイロツト       | VALVE; PILOT   | 1          | Н     |                    |                |                                             |    |
| 01         | J011020          | <b>ボルト;セムス</b>  | BOLT; SEMS     | 2          |       |                    |                |                                             |    |
| 02         | 8089323          | ^° 9 ° 11       | PEDAL          | 1          |