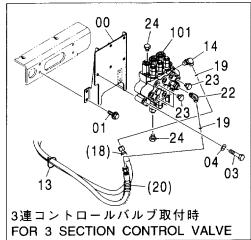

|                                             |                          |
|                           |                  |                  |             |             |                     |                    |       |                                             |                          |
|                           |                  |                  |             |             |                     |                    |       |                                             |                          |
|                           |                  |                  |             |             |                     |                    |       |                                             |                          |

#### PTO用品(ブレード & アウトリガ) PTO PARTS (BLADE & OUTRIGGER)







## PTO用品(ブレード & アウトリガ) PTO PARTS (BLADE & OUTRIGGER)

| 一<br>符号<br>ITEM | 部品番号<br>PART NO. | 部 品 名               | PART NAME                     | 数量<br>0' TY | サービス<br>コード<br>S. C | 適用号機<br>SERIAL NO. | 互換<br>性<br>ICA | 代替 部<br>REPLACE<br>PART<br>部品番号<br>PART NO. | 数量 |
|-----------------|------------------|---------------------|-------------------------------|-------------|---------------------|--------------------|----------------|---------------------------------------------|----|
| 00              | 7042052          | プ <sup>*</sup> ラケツト | BRACKET                       | 1           |                     |                    |                |                                             |    |
| 01              | J021035          | <b>ボルト;セムス</b>      | BOLT: SEMS