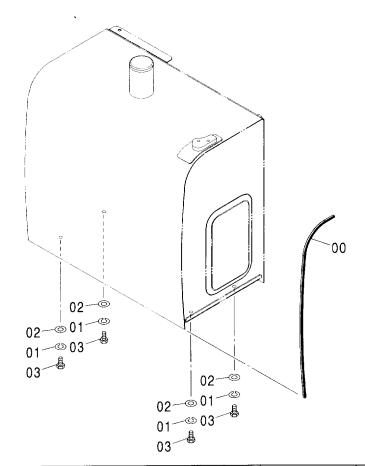

## 燃料タンク FUEL TANK

適用号機 Serial No. 001002-

| 符号<br>ITEM | 部品番号<br>PART NO. | 部品名          | PART NAME        | 数量<br>Q'TY | サービス<br>コード<br>S. C | 適用号機<br>SERIAL NO. | 互換<br>性<br>ICA | 代替音<br>REPLACE<br>PAR<br>部品番号<br>PART NO. | 数量 |
|------------|------------------|--------------|------------------|------------|---------------------|--------------------|----------------|-------------------------------------------|----|
| 00         | 5008102          | 9>0;71IN     | TANK; FUEL       | 1          |                     |                    |                |                                           |    |
| 00A        | 4249777          | - /\° 17°    | -PIPE            | 1          | W                   |                    |                |                                           |    |
| 00B        | 4121497          | ・ チューフ゛      | - TUBE           | 1          | W                   |                    |                |                                           |    |
| 04         | 94-2013          | プラグ          | PLUG             | 1          |                     |                    |                |                                           |    |
| 09         | 4257159          | フ゛ラケツト       | BRACKET          | 1          |                     |                    |                |                                           |    |
| 10         | J011016          | ま゛ルト;セムス     | BOLT; SEMS       | 1          |                     |                    |                |                                           |    |
| 11         | 4257128          | 70-1         | FLOAT            | 1          |                     |                    |                |                                           |    |
| 12         | J450510          | スクリユ;セムス     | SCREW; SEMS      | 5          |                     |                    |                |                                           |    |
| 13         | 4269607          | ハ° ツキン       | PACKING          | 1          |                     |                    |                |                                           |    |
| 15         | A590110          | ワツシヤ;フ°レーン   | WASHER; PLANE    | 1          |                     |                    |                |                                           |    |
| 21         | 4353560          | ストレーナ        | STRAINER         | 1          |                     |                    |                |                                           |    |
| 21A        | 4372619          | -ストレーナ       | ·STRAINER        | 1          |                     |                    |                |                                           |    |
| 21B        | 4372620          | -7 <b>u-</b> | ·FLOAT           | 1          |                     |                    |                |                                           |    |
| 22         | 4361638          | キャッフ°        | CAP              | 1          |                     |                    |                | ,                                         |    |
| 22A        | 4168820          | ・ハ゜ツキン;ラハ゛ー  | -PACKING; RUBBER | 1          |                     |                    |                |                                           |    |
| 23         | J70782           | 79 ° 7 ° 9   | ADAPTER          | 1          |                     |                    |                |                                           |    |
| 24         | 4374265          | ハ゛ルフ゛; ホ゛ール  | VALVE; BALL      | 2          |                     |                    |                |                                           |    |
| 25         | 4449361          | エルホ**        | ELBOW            | 1          |                     |                    |                |                                           |    |
| 26         | 4449362          | 79°7°9       | ADAPTER          | 1          |                     |                    |                |                                           |    |

#### 燃料タンク取付部品 FUEL TANK SUPPORT

| 符号<br>ITEM           | 部品番号<br>PART NO.                         | 部 品 名                                   | PART NAME                                      | 数量<br>Q'TY       | サービス<br>コード<br>S.C | 適用号機<br>SERIAL NO. | 互換性<br>ICA | 代替部<br>REPLACEA<br>PART<br>部品番号<br>PART NO. | 数量<br>Q'TY |
|----------------------|------------------------------------------|-----------------------------------------|------------------------------------------------|------------------|--------------------|--------------------|------------|---------------------------------------------|------------|
| 00<br>01<br>02<br>03 | 4601878<br>A590916<br>J222016<br>4288155 | トリム;シール<br>ワツシヤ;スプ゜リンク゛<br>ワツシヤ<br>ホ゛ルト | TRIM; SEAL<br>WASHER; SPRING<br>WASHER<br>BOLT | 1<br>4<br>4<br>4 |                    |                    |            |                                             |            |
|                      |                                          |                                         |                                                |                  |                    |                    |            |                                             |            |
|                      |                                          |                                         |                                                |                  |                    |                    |            |                                             |            |
|                      |                                          |                                         |                                                |                  |                    |                    |            |                                             |            |
|                      |                                          |                                         |                                                |                  |                    |                    |            |                                             |            |