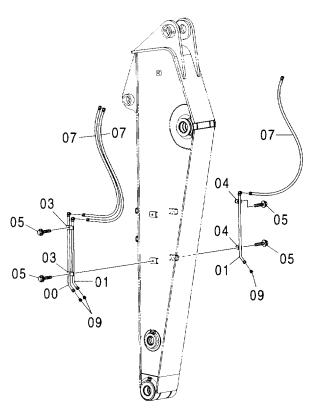

|    |
|                       |                  |                                |             |      |             |                     |                    |            |                                             |    |
|                       |                  |                                |             |      |             |                     |                    |            |                                             |    |
|                       | 1                |                                |             |      | 1           |                     |                    | 1          |                                             |    |

## アシスト配管 (2.41M, 2.42Mアーム) <欧州> ASSIST PIPING (2.41M, 2.42M ARM) <EU>

適用号機 Serial No. 001002-





| 符号<br>ITEM | 部品番号<br>PART NO. | 部 品 名                          | PART NAME   | 数量<br>Q' TY | サービス<br>コード<br>S. C | 適用号機<br>SERIAL NO. | 互換性<br>ICA | 代替音<br>REPLACE<br>PAR<br>部品番号<br>PART NO. | 数量 |
|------------|------------------|--------------------------------|-------------|-------------|---------------------|--------------------|------------|-------------------------------------------|----|
| 00         | 9760615          | <b>パイプ</b>                     | PIPE        | 1           |                     |                    |            |                                           |    |
| 01         | 9760616          | パ゚イプ゜                          | PIPE        | 2           |                     |                    |            |                                           |