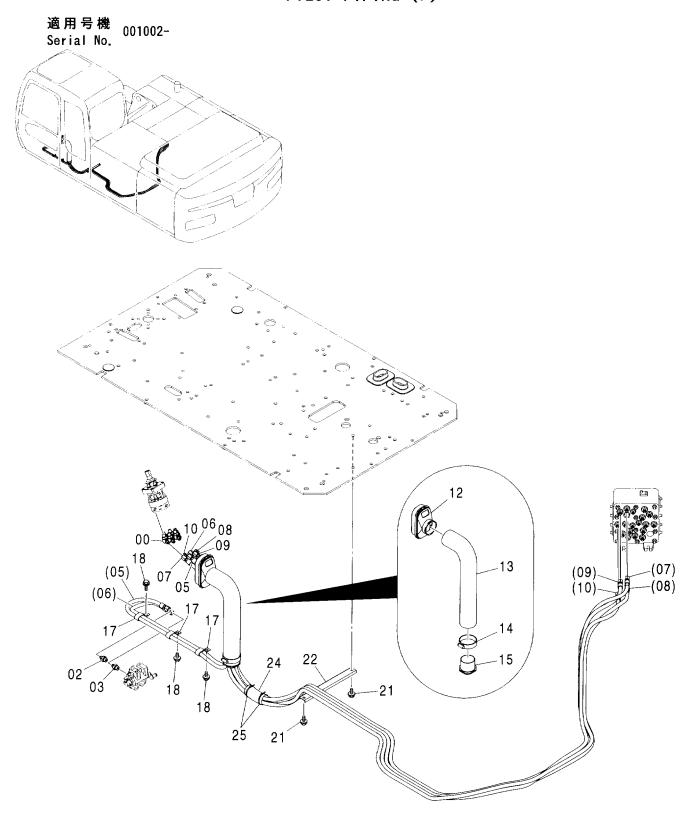

#### ブレード関係部品 BLADE PARTS

ブレード 331 BLADE

パイロット配管 (ブレード&アウトリガ):1 … 335 PILOT PIPING (BLADE & OUTRIGGER):1

パイロット配管 (ブレード&アウトリガ):2 … 337 PILOT PIPING (BLADE & OUTRIGGER):2

PTO 用品(ブレード&アウトリガ)………… 339 PTO PARTS (BLADE & OUTRIGGER)

#### アウトリガ関係部品 OUTRIGGER PARTS

パイロット配管 (ブレード&アウトリガ):1 … (335) PILOT PIPING (BLADE & OUTRIGGER):1

パイロット配管 (ブレード&アウトリガ):2 … (337) PILOT PIPING (BLADE & OUTRIGGER):2