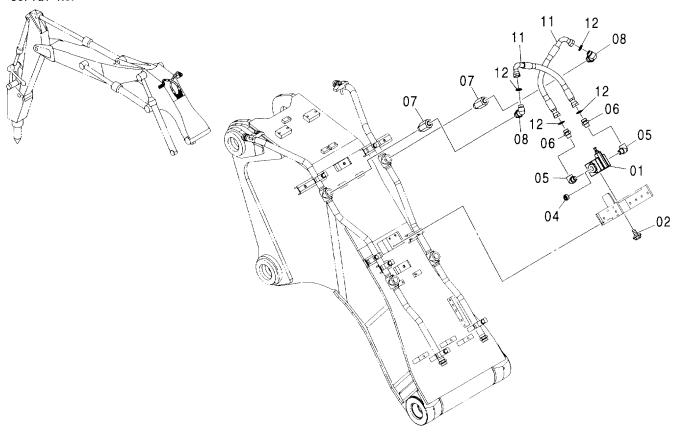

ンク゛        | -O-RING       | 1           |                     |                    |            |                                            | ı  |
| 10               | 4208454          | ホース            | HOSE          | 2           |                     |                    | l          |                                            |    |
| 11               | 4187308          | 0-リンク*         | O-RING        | 4           |                     |                    |            |                                            |    |
|                  |                  |                |               |             |                     | DODD 1 1           |            |                                            |    |

 $\mathbf{w}$ 

#### HSB ブレーカ配管 (2P-ブーム) HSB BREAKER PIPING (2P-B00M)



| 符号<br>ITEM | 部品番号<br>PART NO. | 部 品 名              | PART NAME       | 数量<br>0' TY | コード | 適用号機<br>SERIAL NO. | 互換性<br>ICA | 代替音<br>REPLACE<br>PART<br>部品番号<br>PART NO. | 数量 |
|------------|------------------|--------------------|-----------------|-------------|-----|--------------------|------------|--------------------------------------------|----|
| 01         | 4209158          | パルプ:リリーフ           | VALVE; REL I EF | 1           |     |                    |            |                                            | _  |
| 02         | J010820          | <b>ボルト;セムス</b>     | BOLT; SEMS      | 3           |     |                    |            |                                            |    |
| 04         | 94-2014          | プ <sup>゜</sup> ラク゛ | PLUG            | 1           |