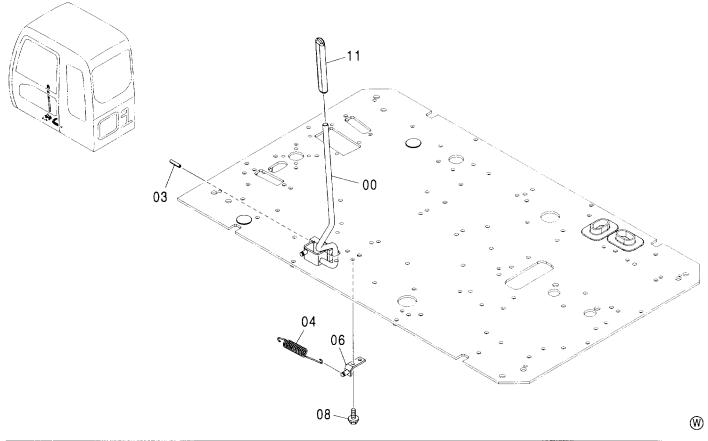

| - クリッフ°                  | ·CLIP            | 1           |                    |                    |   | ,                                           |    |
| 13              | 4426370          | ・スクリュ                    | ·SCREW           | 5           |                    |                    |   |                                             |    |
| 14              | 4294999          | ・スクリュ                    | - SCREW          | 9           |                    |                    |   |                                             |    |
|                 |                  |                          |                  |             |                    |                    |   |                                             |    |

# ロックレバー LOCK LEVER

適用号機 Serial No. 001002-



| 符号<br>ITEM | 部品番号<br>PART NO.   | 部品名                         | PART NAME                      | 数量<br>Q' TY | コード | 適用号機<br>SERIAL NO. | 互換性<br>ICA | 代替 部<br>REPLACE<br>PART<br>部品番号<br>PART NO. | 数量 |
|------------|--------------------|-----------------------------|--------------------------------|-------------|-----|--------------------|------------|---------------------------------------------|----|
| 00         | 7043021            | レハ゛ー;ロツク                    | LEVER; LOCK                    | 1           |     |                    |            |                                             |    |
| 03<br>04   | 4116310<br>4189184 | ヒ°ン;スプ゚リンク゛<br>スプ゚リング;テンシヨン | PIN; SPRING<br>SPRING; TENSION | 1           |     |                    |            |