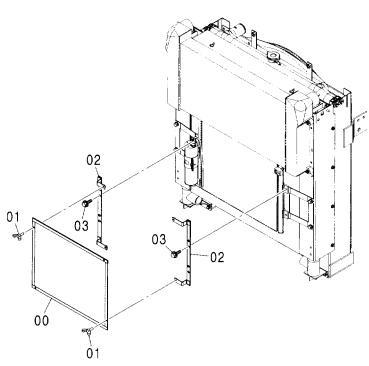

## ラジエータカバー RADIATOR COVER

| 符号<br>ITEM | 部品番号<br>PART NO. | 部 品 名          | PART NAME    | 数量<br>Q' TY | サービス<br>コード<br>S.C | 適用号機<br>SERIAL NO. | 互換性<br>ICA | 代替 部<br>REPLACE<br>PART<br>部品番号<br>PART NO. | 数量 |
|------------|------------------|----------------|--------------|-------------|--------------------|--------------------|------------|---------------------------------------------|----|
| 00         | 8077772          | カバー アッセン       | COVER ASS' Y | 1           |                    |                    |            |                                             |    |
| 00A        | 1027715          | ・カバ ー          | •COVER       | 1           |                    |                    |            |                                             |    |
| 00B        | 4444803          | ・トリム;シール       | -TRIM; SEAL  | 1           |                    |                    |            |                                             |    |
| 00C        | 4444804          | ・トリム;シール       | -TRIM; SEAL  | 1           |                    | =                  |            |                                             |    |
| 00D        | 4449136          | ・トリム;シール       | -TRIM; SEAL  | 1           |                    |                    | ļ          |                                             |    |
| 01         | 8077765          | ブラケツト;(R)      | BRACKET; (R) | 1           |                    |                    |            |                                             |    |
| 02         | 8077766          | ブラケット;(L)      | BRACKET;(L)  | 1           |                    |                    |            |                                             |    |
| 03         | J021020          | <b>ボルト;セムス</b> | BOLT; SEMS   | 4           |                    |                    |            | :                                           |    |
| 04         | J020820          | <b>ボルト;セムス</b> | BOLT; SEMS   | 1           |                    |                    |            |                                             |    |
| 05         | 4426384          | ラハ´-           | RUBBER       | 1           |                    |                    |            |                                             |    |
| 06         | 4426385          | <b>ラハ゛ー</b>    | RUBBER       | 1           |                    |                    |            |                                             |    |
| 07         | 4426386          | ラハ゛ <b>-</b>   | RUBBER       | 1           |                    |                    |            |                                             |    |
| 09         | 4443487          | クリツフ°          | CLIP         | 14          |                    |                    |            |                                             |    |
| 10         | J950008          | ナット            | NUT          | 1           |                    |                    |            |                                             |    |
|            |                  |                |              |             |                    |                    |            |                                             |    |