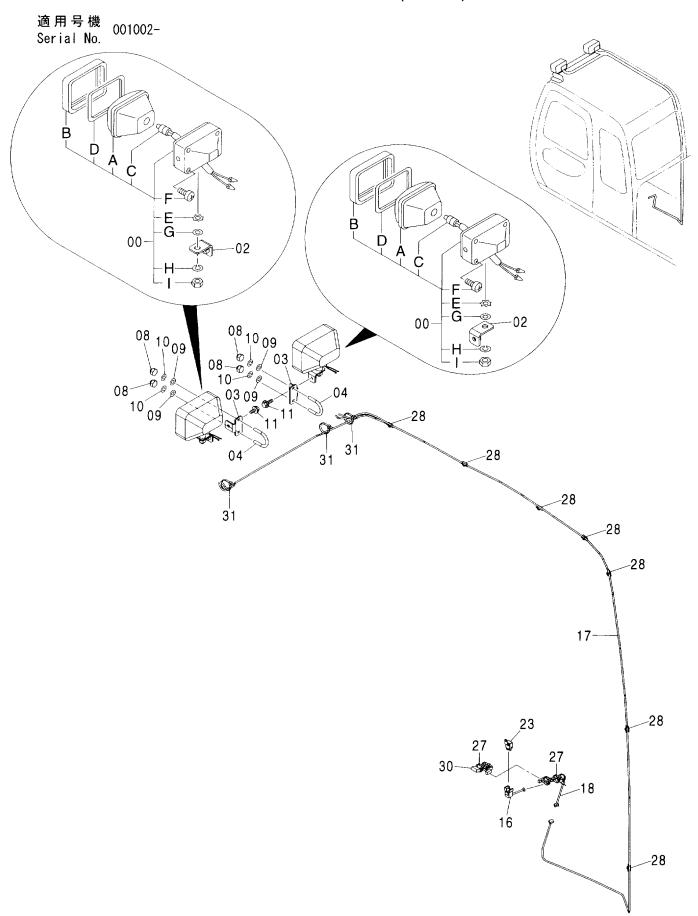

#### フレーム FRAME

適用号機 Serial No. 001002-

| 一符号<br>ITEM | 部品番号<br>PART NO. | 部品名             | PART NAME         | 数量<br>Q' TY | サービス<br>コード<br>S.C | 適用号機<br>SERIAL NO. | 互換性 ( | 代替音<br>REPLACE<br>PART<br>部品番号 | 数量   |
|-------------|------------------|-----------------|-------------------|-------------|--------------------|--------------------|-------|--------------------------------|------|
| 00          | 5008131          | フレーム;メイン        | FRAME; MAIN       | 1           |                    | <del></del>        | ICA   | PART NO.                       | Q'TY |
| 00A         | 3094064          | - n° 17°        | ·PIPE             | 1           |                    |                    |       |                                |      |
| 00B         | 3094210          | - n° 17°        | ·PIPE             | 1           |                    |                    |       |                                |      |
| 02          | 4255799          | ħΛ" -           | COVER             | 1           |                    |                    |       |                                | i    |
| 03          | 4161735          | ハ゜ヅキン           | PACKING           | 1           |                    |                    |       |                                |      |
| 04          | J021025          | <b>ボルト;セムス</b>  | BOLT; SEMS        | 2           |                    |                    | -     |                                |      |
| 06          | J922000          | <b>ホ</b> *ルト    | BOLT              | 32          |                    |                    |       |                                |      |
| 07          | 3088573          | t° >            | PIN               | 2           | ĺ                  |                    |       |                                |      |
| 08          | 4435129          | ピン;ストツパ         | PIN;STOPPER       | 2           |                    |                    |       |                                |      |
| 09          | J950016          | ナット             | NUT               | 4           |                    |                    |       |                                |      |
| 11          | 4444284          | プ°レート;スラスト 1.0  | PLATE; THRUST 1.0 | 2           | •                  |                    | 1     |                                |      |
| 12          | 4444285          | プ レート; スラスト 2.0 | PLATE; THRUST 2.0 | 2           |                    |                    |       |                                |      |
| 13          | 4444286          | プ°レート; スラスト 1.0 | PLATE; THRUST 1.0 | 4           |                    |                    |       |                                |      |
| 14          | 4444287          | プ レート; スラスト 2.0 | PLATE; THRUST 2.0 | 4           |                    |                    |       |                                |      |
| 15          | 4460370          | プ°ν-ト; λラスト 1.5 | PLATE; THRUST 1.5 | 1           |                    |                    |       |                                |      |
| 18          | 4338858          | ブ゛ツシング゛;ラハ゛ー    | BUSHING; RUBBER   | 2           |                    |                    |       |                                |      |
| 19          | 4191978          | ブ゛ヅシング゛; ラハ゛ー   | BUSHING; RUBBER   | 2           |                    |                    |       |                                |      |
| 20          | 4191977          | ブ゛ツシング゛; ラハ゛ー   | BUSHING; RUBBER   | 2           |                    |                    |       |                                |      |
| 21          | 4208278          | ブ゛ツシング゛; ラハ゛ー   | BUSHING: RUBBER   | 1           |                    |                    |       |                                |      |
| 22          | 4206288          | ブツシング;ラバー       | BUSHING; RUBBER   | 1           |                    |                    |       |                                |      |
| 23          | 4259417          | ブツシング;ラバー       | BUSHING; RUBBER   | 1           |                    |                    |       |                                |      |
| 24          | 4389040          | ブ゛ヅシンク゛;ラハ゛ー    | BUSHING; RUBBER   | 4           |                    |                    |       |                                |      |
| 25          | 4232527          | ブ゛ツシンク゛;ラハ゛ー    | BUSHING; RUBBER   | 2           |                    |                    |       |                                |      |
| 26          | 4201749          | フ゛ツシンク゛;ラバー     | BUSHING; RUBBER   | 2           |                    |                    |       |                                |      |
| 28          | 4190960          | フ゛ツシンク゛;ラハ゛ー    | BUSHING; RUBBER   | 1           |                    |                    |       |                                |      |
| 29          | 4201995          | フ゛ツシンク゛;ラハ゛ー    | BUSHING; RUBBER   | 1           |                    |                    |       |                                |      |
| 31          | 4312368          | フ゛ツシンク゛;ラハ゛ー    | BUSHING; RUBBER   | 1           |                    |                    |       |                                |      |
| 33          | 4209294          | ブ゛ヅシング゛;ラハ゛ー    | BUSHING; RUBBER   | 3           |                    |                    |       |                                |      |
| 34          | 4184582          | フ゛ツシンク゛;ラハ゛ー    | BUSHING; RUBBER   | 1           |                    |                    |       |                                |      |
| 35          | 4293803          | ブツシング;ラバー       | BUSHING; RUBBER   | 1           |                    |                    |       |                                |      |
| 38          | 4240700          | ブ゛ツシング゛; ラハ゛ー   | BUSHING; RUBBER   | 1           |                    |                    |       | i                              |      |
| 39          | 4087462          | ブツシング;ラバー       | BUSHING; RUBBER   | 1           |                    |                    |       |                                |      |
| 40          | 4246927          | ブ゛ヅシンク゛; ラハ゛ー   | BUSHING; RUBBER   | 1           |                    |                    |       |                                |      |
| 42          | 4457108          | ブツシング;ラバー       | BUSHING; RUBBER   | 1           |                    |                    |       |                                |      |
| 46          | 4201751          | ブ゛ヅシンク゛; ラハ゛ー   | BUSHING; RUBBER   | 1           |                    |                    |       |                                |      |
| 47          | 4221019          | ブ゛ツシング゛;ラハ゛ー    | BUSHING; RUBBER   | 1           |                    |                    |       |                                |      |
|             |                  |                 |                   |             |                    |                    |       |                                |      |