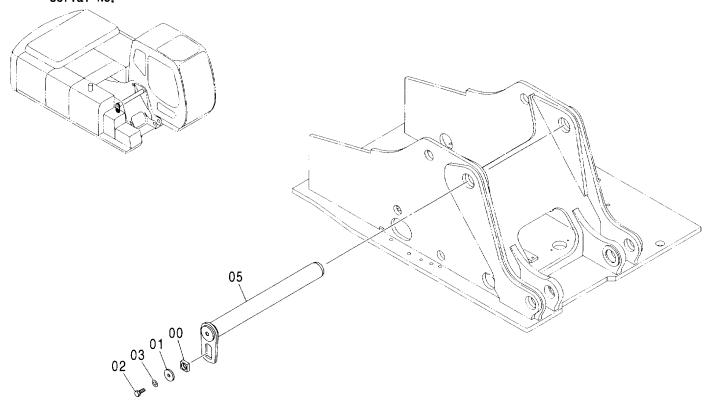

#### センタージョイント部品(旋回体) CENTER JOINT PARTS (UPPERSTRUCTURE)

適用号機 Serial No. 001002-

| 符号<br>ITEM | 部品番号<br>PART NO. | 部 品 名           | PART NAME     | 数量<br>Q'TY | コード | 適用号機<br>SERIAL NO. | 互換性<br>ICA | 代替 部<br>REPLACE<br>PART<br>部品番号<br>PART NO. | 数量 |
|------------|------------------|-----------------|---------------|------------|-----|--------------------|------------|---------------------------------------------|----|
| 00         | 4196097          | カハ゛ー;ラハ゛ー       | COVER; RABBER | 1          |     |                    |            |                                             |    |
| 01         | 3095497          | ストツハ°           | STOPPER       | 1          |     |                    |            |                                             |    |
| 03         | 4474339          | リング゛; スリツフ゜     | RING;SLIP     | 1          |     |                    |            |                                             |    |
| 05         | J020620          | ホ゛ルト;セムス        | BOLT; SEMS    | 3          |     |                    |            |                                             |    |
| 11         | J222016          | ワツシヤ            | WASHER        | 5          |     |                    |            |                                             |    |
| 12         | M121645          | ホールト            | BOLT          | 5          |     |                    |            |                                             |    |
| 15         | 3095887          | フ゛ラケツト          | BRACKET       | 1          |     |                    |            |                                             |    |
| 16         | J770505          | <b>ボルト;ソケツト</b> | BOLT; SOCKET  | 2          |     |                    |            |                                             | i  |
| 17         | 4282175          | フ゛ラケット          | BRACKET       | 1          |     |                    |            |                                             |    |
| 18         | J021020          | <b>ボルト;セムス</b>  | BOLT; SEMS    | 1          |     |                    |            |                                             |    |
|            |                  |                 |               |            |     |                    |            |                                             |    |
|            |                  |                 |               |            |     |                    |            |                                             |    |