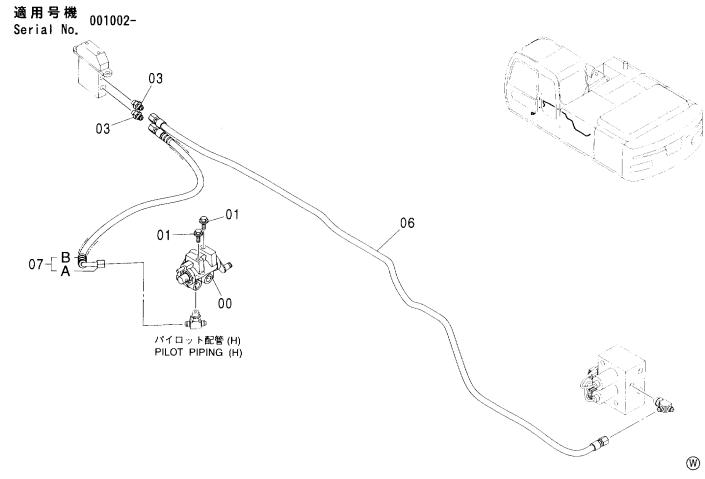

#### ブレード関係部品 BLADE PARTS

ブレード 331 BLADE

パイロット配管 (ブレード&アウトリガ):1 … 335 PILOT PIPING (BLADE & OUTRIGGER):1

パイロット配管 (ブレード&アウトリガ):2 … 337 PILOT PIPING (BLADE & OUTRIGGER):2

PTO 用品(ブレード&アウトリガ)………… 339 PTO PARTS (BLADE & OUTRIGGER)

#### アウトリガ関係部品 OUTRIGGER PARTS

パイロット配管 (ブレード&アウトリガ):1 … (335) PILOT PIPING (BLADE & OUTRIGGER):1

パイロット配管 (ブレード&アウトリガ):2 … (337) PILOT PIPING (BLADE & OUTRIGGER):2