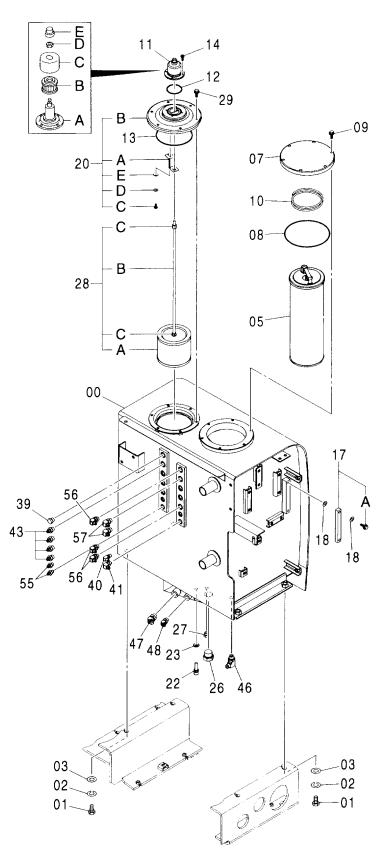

#### センタージョイント部品(旋回体) CENTER JOINT PARTS (UPPERSTRUCTURE)

適用号機 Serial No. 001002-

| 符号<br>ITEM | 部品番号<br>PART NO. | 部 品 名           | PART NAME     | 数量<br>Q'TY | コード | 適用号機<br>SERIAL NO. | 互換性<br>ICA | 代替 部<br>REPLACE<br>PART<br>部品番号<br>PART NO. | 数量 |
|------------|------------------|-----------------|---------------|------------|-----|--------------------|------------|---------------------------------------------|----|
| 00         | 4196097          | カハ゛ー;ラハ゛ー       | COVER; RABBER | 1          |     |                    |            |                                             |    |
| 01         | 3095497          | ストツハ°           | STOPPER       | 1          |     |                    |            |                                             |    |
| 03         | 4474339          | リング゛; スリツフ゜     | RING;SLIP     | 1          |     |                    |            |                                             |    |
| 05         | J020620          | ホ゛ルト;セムス        | BOLT; SEMS    | 3          |     |                    |            |                                             |    |
| 11         | J222016          | ワツシヤ            | WASHER        | 5          |     |                    |            |                                             |    |
| 12         | M121645          | ホールト            | BOLT          | 5          |     |                    |            |                                             |    |
| 15         | 3095887          | フ゛ラケツト          | BRACKET       | 1          |     |                    |            |                                             |    |
| 16         | J770505          | <b>ボルト;ソケツト</b> | BOLT; SOCKET  | 2          |     |                    |            |                                             | i  |
| 17         | 4282175          | フ゛ラケット          | BRACKET       | 1          |     |                    |            |                                             |    |
| 18         | J021020          | <b>ボルト;セムス</b>  | BOLT; SEMS    | 1          |     |                    |            |                                             |    |
|            |                  |                 |               |            |     |                    |            |                                             |    |
|            |                  |                 |               |            |     |                    |            |                                             |    |

#### カウンタウエイト COUNTERWEIGHT

適用号機 Serial No. 001002-

| 符号<br>ITEM | 部品番号<br>PART NO. | 部品名        | PART NAME       | 数量<br>Q' TY | コード | 適用号機<br>SERIAL NO. | 互<br>快<br>REPLACEABLE<br>PART<br>性<br>部品番号 数量<br>ICA PART NO. Q'TY |
|------------|------------------|------------|-----------------|-------------|-----|--------------------|--------------------------------------------------------------------|
| 02         | 4168132          | キャツフ°      | CAP             | 2           |     |                    |                                                                    |
| 03         | 4436903          | ワツシヤ       | WASHER          | 4           |     |                    |                                                                    |
| 04         | J833920          | <b>ボルト</b> | BOLT            | 2           |     |                    |                                                                    |
| 05         | J833922          | <b>ボルト</b> | BOLT            | 2           |     |                    |                                                                    |
| 07         | 4484147          | ラハ゛ー       | RUBBER          | 1           |     |                    |                                                                    |
| 08         | 5008537          | ウエイト;カウンタ  | WEIGHT; COUNTER | •           |     |                    |                                                                    |
|            |                  |            |                 |             |     |                    |                                                                    |