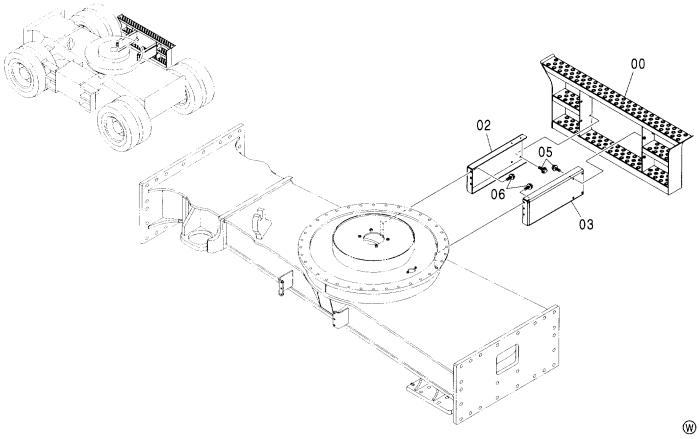

#### フレーム FRAME

適用号機 Serial No. 001002-

| 一符号<br>ITEM | 部品番号<br>PART NO. | 部品名             | PART NAME         | 数量<br>Q' TY | サービス<br>コード<br>S.C | 適用号機<br>SERIAL NO. | 互換性 ( | 代替音<br>REPLACE<br>PART<br>部品番号 | 数量   |
|-------------|------------------|-----------------|-------------------|-------------|--------------------|--------------------|-------|--------------------------------|------|
| 00          | 5008131          | フレーム;メイン        | FRAME; MAIN       | 1           |                    | <del></del>        | ICA   | PART NO.                       | Q'TY |
| 00A         | 3094064          | - n° 17°        | ·PIPE             | 1           |                    |                    |       |                                |      |
| 00B         | 3094210          | - n° 17°        | ·PIPE             | 1           |                    |                    |       |                                |      |
| 02          | 4255799          | ħΛ" -           | COVER             | 1           |                    |                    |       |                                | i    |
| 03          | 4161735          | ハ゜ヅキン           | PACKING           | 1           |                    |                    |       |                                |      |
| 04          | J021025          | <b>ボルト;セムス</b>  | BOLT; SEMS        | 2           |                    |                    | -     |                                |      |
| 06          | J922000          | <b>ホ</b> *ルト    | BOLT              | 32          |                    |                    |       |                                |      |
| 07          | 3088573          | t° >            | PIN               | 2           | ĺ                  |                    |       |                                |      |
| 08          | 4435129          | ピン;ストツパ         | PIN;STOPPER       | 2           |                    |                    |       |                                |      |
| 09          | J950016          | ナット             | NUT               | 4           |                    |                    |       |                                |      |
| 11          | 4444284          | プ°レート;スラスト 1.0  | PLATE; THRUST 1.0 | 2           | •                  |                    | 1     |                                |      |
| 12          | 4444285          | プ レート; スラスト 2.0 | PLATE; THRUST 2.0 | 2           |                    |                    |       |                                |      |
| 13          | 4444286          | プ°レート; スラスト 1.0 | PLATE; THRUST 1.0 | 4           |                    |                    |       |                                |      |
| 14          | 4444287          | プ レート; スラスト 2.0 | PLATE; THRUST 2.0 | 4           |                    |                    |       |                                |      |
| 15          | 4460370          | プ°ν-ト; λラスト 1.5 | PLATE; THRUST 1.5 | 1           |                    |                    |       |                                |      |
| 18          | 4338858          | ブ゛ツシング゛;ラハ゛ー    | BUSHING; RUBBER   | 2           |                    |                    |       |                                |      |
| 19          | 4191978          | ブ゛ヅシング゛; ラハ゛ー   | BUSHING; RUBBER   | 2           |                    |                    |       |                                |      |
| 20          | 4191977          | ブ゛ツシング゛; ラハ゛ー   | BUSHING; RUBBER   | 2           |                    |                    |       |                                |      |
| 21          | 4208278          | ブ゛ツシング゛; ラハ゛ー   | BUSHING: RUBBER   | 1           |                    |                    |       |                                |      |
| 22          | 4206288          | ブツシング;ラバー       | BUSHING; RUBBER   | 1           |                    |                    |       |                                |      |
| 23          | 4259417          | ブツシング;ラバー       | BUSHING; RUBBER   | 1           |                    |                    |       |                                |      |
| 24          | 4389040          | ブ゛ヅシンク゛;ラハ゛ー    | BUSHING; RUBBER   | 4           |                    |                    |       |                                |      |
| 25          | 4232527          | ブ゛ツシンク゛;ラハ゛ー    | BUSHING; RUBBER   | 2           |                    |                    |       |                                |      |
| 26          | 4201749          | フ゛ツシンク゛;ラバー     | BUSHING; RUBBER   | 2           |                    |                    |       |                                |      |
| 28          | 4190960          | フ゛ツシンク゛;ラハ゛ー    | BUSHING; RUBBER   | 1           |                    |                    |       |                                |      |
| 29          | 4201995          | フ゛ツシンク゛;ラハ゛ー    | BUSHING; RUBBER   | 1           |                    |                    |       |                                |      |
| 31          | 4312368          | フ゛ツシンク゛;ラハ゛ー    | BUSHING; RUBBER   | 1           |                    |                    |       |                                |      |
| 33          | 4209294          | ブ゛ヅシング゛;ラハ゛ー    | BUSHING; RUBBER   | 3           |                    |                    |       |                                |      |
| 34          | 4184582          | フ゛ツシンク゛;ラハ゛ー    | BUSHING; RUBBER   | 1           |                    |                    |       |                                |      |
| 35          | 4293803          | ブツシング;ラバー       | BUSHING; RUBBER   | 1           |                    |                    |       |                                |      |
| 38          | 4240700          | ブ゛ツシング゛; ラハ゛ー   | BUSHING; RUBBER   | 1           |                    |                    |       | i                              |      |
| 39          | 4087462          | ブツシング;ラバー       | BUSHING; RUBBER   | 1           |                    |                    |       |                                |      |
| 40          | 4246927          | ブ゛ヅシンク゛; ラハ゛ー   | BUSHING; RUBBER   | 1           |                    |                    |       |                                |      |
| 42          | 4457108          | ブツシング;ラバー       | BUSHING; RUBBER   | 1           |                    |                    |       |                                |      |
| 46          | 4201751          | ブ゛ヅシンク゛; ラハ゛ー   | BUSHING; RUBBER   | 1           |                    |                    |       |                                |      |
| 47          | 4221019          | ブ゛ツシング゛;ラハ゛ー    | BUSHING; RUBBER   | 1           |                    |                    |       |                                |      |
|             |                  |                 |                   |             |                    |                    |       |                                |      |