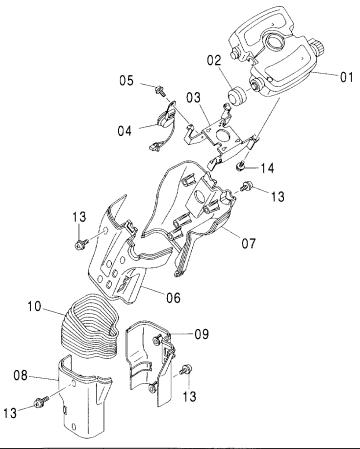

### エアクリーナ AIR CLEANER

| 符号<br>ITEM  | 部品番号<br>PART NO. | 部 品 名                     | PART NAME          | 数量<br>Q'TY | サービス<br>コード<br>S. C | 適用号機<br>SERIAL NO. | 互換性<br>ICA | 代替音<br>REPLACE<br>PART<br>部品番号<br>PART NO. | 数量 |
|-------------|------------------|---------------------------|--------------------|------------|---------------------|--------------------|------------|--------------------------------------------|----|
| 00          | 4430601          | クリーナ;エア アッセン              | CLEANER; AIR ASS'Y | 1          |                     |                    |            |                                            |    |
| 00A         | 4453908          | • <b>ホ</b> ゙ディ            | - BODY             | 1          |                     |                    |            |                                            |    |
| 00B         | 4286128          | -IVXVI                    | - ELEMENT          | 1          |                     |                    |            |                                            |    |
| 00C         | 4453909          | - カハ゛ ー                   | -COVER             | 1          |                     |                    |            |                                            |    |
| 00D         | 4453910          | - N ` N7 `                | • VALVE            | 1          |                     |                    | ļ          |                                            |    |
| 00E         | 4453911          | - ガスケット                   | -GASKET            | 1          |                     |                    |            |                                            |    |
| 00F         | D911521          | -79°7°9                   | - ADAPTER          | 1          |                     |                    |            |                                            |    |
| 00 <b>G</b> | 4224238          | <ul><li>インジ・ケータ</li></ul> | - INDICATOR        | 1          |                     |                    |            |                                            |    |
| 00H         | 4453912          | - ネームフ° レート               | -NAME-PLATE        | 1          |                     |                    |            |                                            |    |
| 01          | J021025          | <b>ボルト;セムス</b>            | BOLT; SEMS         | 4          |                     |                    |            |                                            |    |
| 100         | 4286130          | 1/4/1                     | ELEMENT            | 1          | OP                  |                    |            |                                            |    |
|             |                  |                           |                    |            |                     |                    |            |                                            |    |

### エアクリーナ取付部品 AIR CLEANER SUPPORT

適用号機 Serial No. 001002-

| 符号<br>ITEM | 部品番号<br>PART NO. | 部 品 名          | PART NAME      | 数量<br>Q' TY | サービス<br>コード<br>S.C | 適用号機<br>SERIAL NO. | 互換性ICA | 代替音<br>REPLACE<br>PART<br>部品番号<br>PART NO. |   |
|------------|------------------|----------------|----------------|-------------|--------------------|--------------------|--------|--------------------------------------------|---|
| 05         | J021030          | ボルト;セムス        | BOLT; SEMS     | 2           |                    |                    |        |                                            | - |
| 06         | 4512716          | クランフ°;ホース      | CLAMP; HOSE    | 2           |                    |                    |        |                                            |   |
| 10         | J021030          | <b>ボルト;セムス</b> | BOLT; SEMS     | 2           |                    |                    |        |                                            |   |
| 11         | M171022          | <b>ボルト;セムス</b> | BOLT; SEMS     | 1           |                    |                    |        |                                            |   |
| 12         | A590110          | ワツシヤ;フ°レーン     | WASHER; PLANE  | 1           |                    |                    |        |                                            |   |
| 13         | J900816          | <b>ホ</b> ゛ルト   | BOLT           | 1           |                    |                    |        |                                            |   |
| 14         | A590908          | ワツシヤ;スフ゜リンク゛   | WASHER; SPRING | 1           |                    |                    |        |                                            |   |
| 17         | 4282482          | クランフ°;ホース      | CLAMP; HOSE    | 1           |                    |                    |        |                                            |   |
| 20         | 4426646          | 9° 117         | DUCT; AIR      | 1           |                    |                    |        |                                            |   |
| 22         | 8078593          | フ゛ラケツト         | BRACKET        | 1           |                    |                    |        |                                            |   |
| 25         | 4507397          | クランフ°;ホース      | CLAMP; HOSE    | 1           |                    |                    |        |                                            |   |
| 27         | 7042416          | パイプ;エア         | PIPE; AIR      | 1           |                    |                    |        |                                            |   |
| 28         | 3095218          | ホース; エア        | HOSE; AIR      | 1           |                    |                    |        |                                            |   |
|            |                  |                |                |             |                    |                    |        |                                            |   |
|            |                  |                |                |             |                    | • •                |        |                                            |   |
|            |                  |                |                |             |                    |                    |        |                                            |   |
|            |                  |                |                |             |                    |                    |        |                                            |   |
|            |                  |                |                |             |                    |                    |        |                                            |   |
|            |                  |                |                |             |                    |                    |        |                                            |   |

### エアクリーナ用品 AIR CLEANER PARTS

適用号機 Serial No. 001002-

00

| 符号<br>ITEM | 部品番号<br>PART NO. | 部品名                | PART NAME   | 女人里! | ナービス<br>コード<br>S.C | 適用号機<br>SERIAL NO. | 互換性<br>ICA | 代替 部<br>REPLACE<br>PART<br>部品番号<br>PART NO. | 数量 |
|------------|------------------|--------------------|-------------|------|--------------------|--------------------|------------|---------------------------------------------|----|
| 00         | 2047901          | フ゛ラケット             | BRACKET     | 1    |                    |                    |            |                                             |    |
| 01         | J021030          | ホ゛ルト;セムス           | BOLT; SEMS  | 4    |                    |                    |            |                                             |    |
| 03         | 8087121          | カバー アッセン           | COVER ASS'Y | 1    |                    |                    |            |                                             |    |
| 03A        | 6020774          | ・カバー               | -COVER      | 1    |                    |                    |            |                                             |    |
| 03B        | 4380787          | ・ラバー               | - RUBBER    | 1    |                    |                    |            |                                             |    |
| 03C        | 4461991          | ・ラバー               | - RUBBER    | 1    |                    |                    |            |                                             |    |
| 03D        | 4469114          | ・ラバー               | - RUBBER    | 1    |                    |                    |            |                                             |    |
| 03E        | 4469115          | ・ラバー               | - RUBBER    | 1    |                    |                    |            |                                             |    |
| 04         | J020816          | 木゛ルト;セムス           | BOLT; SEMS  | 5    |                    |                    |            |                                             |    |
| 06         | 7041881          | <b>カ</b> Λ* −      | COVER       | 1    |                    |                    |            |                                             |    |
| 07         | J020816          | <b>ሐ` ルト; セ</b> ムス | BOLT;SEMS   | 3    |                    |                    |            |                                             |    |
|            |                  |                    |             |      |                    |                    |            |                                             |    |

### プレクリーナ PRE CLEANER

適用号機 Serial No. 001002-

| 符号<br>ITEM | 部品番号<br>PART NO. | 部 品 名            | PART NAME    | 数量<br>Q'TY | サービス<br>コード<br>S. C | 適用号機<br>SERIAL NO. | 互換<br>性<br>ICA | 代 替 名<br>REPLACE<br>PAR<br>部品番号<br>PART NO. | 数量 |
|------------|------------------|------------------|--------------|------------|---------------------|--------------------|----------------|---------------------------------------------|----|
| 01         | J021030          | <b>ボルト;セムス</b>   | BOLT; SEMS   | 4          |                     |                    |                |                                             |    |
| 02         | 4090405          | クリーナ;フ°レ         | CLEANER; PRE | 1          |                     |                    |                |                                             |    |
| 03         | 4245194          | クランフ°;ホース        | CLAMP; HOSE  | 1          |                     |                    |                |                                             |    |
| 04         | 8086102          | <b>パイプ</b>       | PIPE         | 1          |                     |                    |                |                                             |    |
| 10         | 8091492          | フ゛ラケット           | BRACKET      | 1          |                     |                    |                |                                             |    |
| 11         | J021030          | <b>ボルト;セムス</b>   | BOLT; SEMS   | 6          |                     |                    |                |                                             |    |
| 12         | 4489991          | カハ゛ ー            | COVER        | 1          |                     |                    |                |                                             |    |
| 13         | J020816          | ホ゛ルト;セムス         | BOLT; SEMS   | 3          |                     |                    |                |                                             |    |
| 15         | 7044048          | カバー              | COVER        | 1          |                     |                    |                |                                             |    |
| 16         | J021030          | ホ゛ルト;セムス         | BOLT; SEMS   | 6          |                     |                    |                |                                             |    |
| 17         | 4073519          | ¯−7°             | TAPE         | 2          |                     |                    |                |                                             |    |
| 18         | J031030          | <b>ホ</b> ゙ルト;セムス | BOLT; SEMS   | 1          |                     |                    |                |                                             |    |
|            |                  |                  |              |            |                     |                    |                |                                             |    |