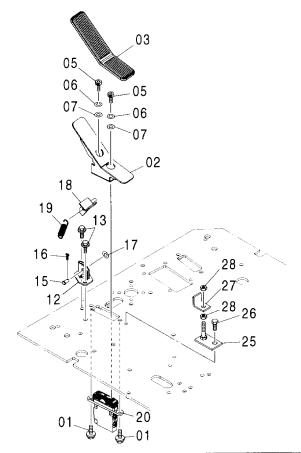

#### フレーム FRAME

適用号機 Serial No. 001002-

| 一符号<br>ITEM | 部品番号<br>PART NO. | 部品名             | PART NAME         | 数量<br>Q' TY | サービス<br>コード<br>S.C | 適用号機<br>SERIAL NO. | 互換性 ( | 代替音<br>REPLACE<br>PART<br>部品番号 | 数量   |
|-------------|------------------|-----------------|-------------------|-------------|--------------------|--------------------|-------|--------------------------------|------|
| 00          | 5008131          | フレーム;メイン        | FRAME; MAIN       | 1           |                    | <del></del>        | ICA   | PART NO.                       | Q'TY |
| 00A         | 3094064          | - n° 17°        | ·PIPE             | 1           |                    |                    |       |                                |      |
| 00B         | 3094210          | - n° 17°        | ·PIPE             | 1           |                    |                    |       |                                |      |
| 02          | 4255799          | ħΛ" -           | COVER             | 1           |                    |                    |       |                                | i    |
| 03          | 4161735          | ハ゜ヅキン           | PACKING           | 1           |                    |                    |       |                                |      |
| 04          | J021025          | <b>ボルト;セムス</b>  | BOLT; SEMS        | 2           |                    |                    | -     |                                |      |
| 06          | J922000          | <b>ホ</b> *ルト    | BOLT              | 32          |                    |                    |       |                                |      |
| 07          | 3088573          | t° >            | PIN               | 2           | ĺ                  |                    |       |                                |      |
| 08          | 4435129          | ピン;ストツパ         | PIN;STOPPER       | 2           |                    |                    |       |                                |      |
| 09          | J950016          | ナット             | NUT               | 4           |                    |                    |       |                                |      |
| 11          | 4444284          | プ°レート;スラスト 1.0  | PLATE; THRUST 1.0 | 2           | •                  |                    | 1     |                                |      |
| 12          | 4444285          | プ レート; スラスト 2.0 | PLATE; THRUST 2.0 | 2           |                    |                    |       |                                |      |
| 13          | 4444286          | プ°レート; スラスト 1.0 | PLATE; THRUST 1.0 | 4           |                    |                    |       |                                |      |
| 14          | 4444287          | プ レート; スラスト 2.0 | PLATE; THRUST 2.0 | 4           |                    |                    |       |                                |      |
| 15          | 4460370          | プ°ν-ト; λラスト 1.5 | PLATE; THRUST 1.5 | 1           |                    |                    |       |                                |      |
| 18          | 4338858          | ブ゛ツシング゛;ラハ゛ー    | BUSHING; RUBBER   | 2           |                    |                    |       |                                |      |
| 19          | 4191978          | ブ゛ヅシング゛; ラハ゛ー   | BUSHING; RUBBER   | 2           |                    |                    |       |                                |      |
| 20          | 4191977          | ブ゛ツシング゛; ラハ゛ー   | BUSHING; RUBBER   | 2           |                    |                    |       |                                |      |
| 21          | 4208278          | ブ゛ツシング゛; ラハ゛ー   | BUSHING: RUBBER   | 1           |                    |                    |       |                                |      |
| 22          | 4206288          | ブツシング;ラバー       | BUSHING; RUBBER   | 1           |                    |                    |       |                                |      |
| 23          | 4259417          | ブツシング;ラバー       | BUSHING; RUBBER   | 1           |                    |                    |       |                                |      |
| 24          | 4389040          | ブ゛ヅシンク゛;ラハ゛ー    | BUSHING; RUBBER   | 4           |                    |                    |       |                                |      |
| 25          | 4232527          | ブ゛ツシンク゛;ラハ゛ー    | BUSHING; RUBBER   | 2           |                    |                    |       |                                |      |
| 26          | 4201749          | フ゛ツシンク゛;ラバー     | BUSHING; RUBBER   | 2           |                    |                    |       |                                |      |
| 28          | 4190960          | フ゛ツシンク゛;ラハ゛ー    | BUSHING; RUBBER   | 1           |                    |                    |       |                                |      |
| 29          | 4201995          | フ゛ツシンク゛;ラハ゛ー    | BUSHING; RUBBER   | 1           |                    |                    |       |                                |      |
| 31          | 4312368          | フ゛ツシンク゛;ラハ゛ー    | BUSHING; RUBBER   | 1           |                    |                    |       |                                |      |
| 33          | 4209294          | ブ゛ヅシング゛;ラハ゛ー    | BUSHING; RUBBER   | 3           |                    |                    |       |                                |      |
| 34          | 4184582          | フ゛ツシンク゛;ラハ゛ー    | BUSHING; RUBBER   | 1           |                    |                    |       |                                |      |
| 35          | 4293803          | ブツシング;ラバー       | BUSHING; RUBBER   | 1           |                    |                    |       |                                |      |
| 38          | 4240700          | ブ゛ツシング゛; ラハ゛ー   | BUSHING; RUBBER   | 1           |                    |                    |       | i                              |      |
| 39          | 4087462          | ブツシング;ラバー       | BUSHING; RUBBER   | 1           |                    |                    |       |                                |      |
| 40          | 4246927          | ブ゛ヅシンク゛; ラハ゛ー   | BUSHING; RUBBER   | 1           |                    |                    |       |                                |      |
| 42          | 4457108          | ブツシング;ラバー       | BUSHING; RUBBER   | 1           |                    |                    |       |                                |      |
| 46          | 4201751          | ブ゛ヅシンク゛; ラハ゛ー   | BUSHING; RUBBER   | 1           |                    |                    |       |                                |      |
| 47          | 4221019          | ブ゛ツシング゛;ラハ゛ー    | BUSHING; RUBBER   | 1           |                    |                    |       |                                |      |
|             |                  |                 |                   |             |                    |                    |       |                                |      |