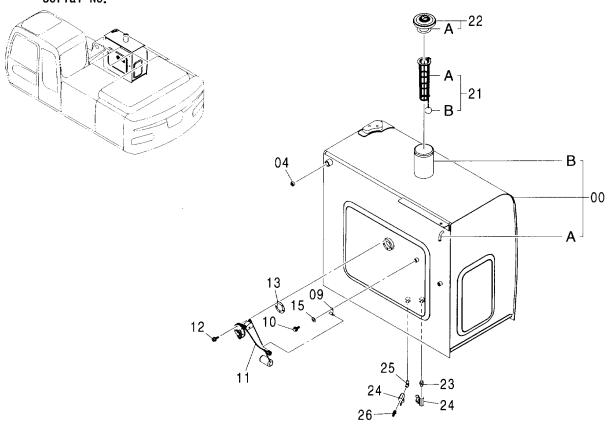

## 燃料タンク FUEL TANK

適用号機 Serial No. 001002-

| 符号<br>ITEM | 部品番号<br>PART NO. | 部品名          | PART NAME        | 数量<br>Q'TY | サービス<br>コード<br>S. C | 適用号機<br>SERIAL NO. | 互換<br>性<br>ICA | 代替音<br>REPLACE<br>PAR<br>部品番号<br>PART NO. | 数量 |
|------------|------------------|--------------|------------------|------------|---------------------|--------------------|----------------|-------------------------------------------|----|
| 00         | 5008102          | 9>0;71IN     | TANK; FUEL       | 1          |                     |                    |                |                                           |    |
| 00A        | 4249777          | - /\° 17°    | -PIPE            | 1          | W                   |                    |                |                                           |    |
| 00B        | 4121497          | ・ チューフ゛      | - TUBE           | 1          | W                   |                    |                |                                           |    |
| 04         | 94-2013          | プラグ          | PLUG             | 1          |                     |                    |                |                                           |    |
| 09         | 4257159          | フ゛ラケツト       | BRACKET          | 1          |                     |                    |                |                                           |    |
| 10         | J011016          | ま゛ルト;セムス     | BOLT; SEMS       | 1          |                     |                    |                |                                           |    |
| 11         | 4257128          | 70-1         | FLOAT            | 1          |                     |                    |                |                                           |    |
| 12         | J450510          | スクリユ;セムス     | SCREW; SEMS      | 5          |                     |                    |                |                                           |    |
| 13         | 4269607          | ハ° ツキン       | PACKING          | 1          |                     |                    |                |                                           |    |
| 15         | A590110          | ワツシヤ;フ°レーン   | WASHER; PLANE    | 1          |                     |                    |                |                                           |    |
| 21         | 4353560          | ストレーナ        | STRAINER         | 1          |                     |                    |                |                                           |    |
| 21A        | 4372619          | -ストレーナ       | ·STRAINER        | 1          |                     |                    |                |                                           |    |
| 21B        | 4372620          | -7 <b>u-</b> | ·FLOAT           | 1          |                     |                    |                |                                           |    |
| 22         | 4361638          | キャッフ°        | CAP              | 1          |                     |                    |                | ,                                         |    |
| 22A        | 4168820          | ・ハ゜ツキン;ラハ゛ー  | -PACKING; RUBBER | 1          |                     |                    |                |                                           |    |
| 23         | J70782           | 79 ° 7 ° 9   | ADAPTER          | 1          |                     |                    |                |                                           |    |
| 24         | 4374265          | ハ゛ルフ゛; ホ゛ール  | VALVE; BALL      | 2          |                     |                    |                |                                           |    |
| 25         | 4449361          | エルホ**        | ELBOW            | 1          |                     |                    |                |                                           |    |
| 26         | 4449362          | 79°7°9       | ADAPTER          | 1          |                     |                    |                |                                           |    |

#### 燃料タンク取付部品 FUEL TANK SUPPORT

| 符号<br>ITEM           | 部品番号<br>PART NO.                         | 部 品 名                                   | PART NAME                                      | 数量<br>Q'TY       | サービス<br>コード<br>S.C | 適用号機<br>SERIAL NO. | 互換性<br>ICA | 代替部<br>REPLACEA<br>PART<br>部品番号<br>PART NO. | 数量<br>Q'TY |
|----------------------|------------------------------------------|-----------------------------------------|------------------------------------------------|------------------|--------------------|--------------------|------------|---------------------------------------------|------------|
| 00<br>01<br>02<br>03 | 4601878<br>A590916<br>J222016<br>4288155 | トリム;シール<br>ワツシヤ;スプ゜リンク゛<br>ワツシヤ<br>ホ゛ルト | TRIM; SEAL<br>WASHER; SPRING<br>WASHER<br>BOLT | 1<br>4<br>4<br>4 |                    |                    |            |                                             |            |
|                      |                                          |                                         |                                                |                  |                    |                    |            |                                             |            |
|                      |                                          |                                         |                                                |                  |                    |                    |            |                                             |            |
|                      |                                          |                                         |                                                |                  |                    |                    |            |                                             |            |
|                      |                                          |                                         |                                                |                  |                    |                    |            |                                             |            |