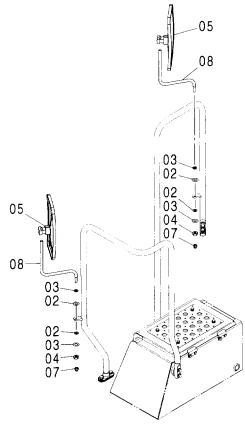

## リザーブタンク RESERVE TANK

適用号機 Serial No. 001002-

| 符号<br>ITEM | 部品番号<br>PART NO.   | 部 品 名                                  | PART NAME         | 数量<br>Q' TY | コード | 適用号機<br>SERIAL NO. | 互換性<br>ICA | 代 替 語<br>REPLACE<br>PAR<br>部品番号<br>PART NO. | 数量 |
|------------|--------------------|----------------------------------------|-------------------|-------------|-----|--------------------|------------|---------------------------------------------|----|
| 01         | 4180555            | クランフ°                                  | CLAMP             | 1           |     |                    |            |                                             |    |
| 02         | 4197948            | タンク;ウオータ                               | TANK; WATER       | 1           |     |                    |            |                                             |    |
| 02A        | 4153250            | ************************************** | -CAP              | 1           |     |                    |            |                                             |    |
| 03         | J020820            | <b>ボルト;セムス</b>                         | BOLT; SEMS        | 2           |     |                    |            |                                             |    |
| 05         | 4508575            | クランフ°;ホース                              | CLAMP; HOSE       | 2           |     |                    |            |                                             |    |
| 11         | 4276493            | ホース;ウオータ                               | HOSE; WATER       | 1           |     |                    |            |                                             |    |
| 12         | 4434297            | ホース; ビニール                              | HOSE; VINYL       | 1           |     |                    |            |                                             |    |
| 16<br>17   | 4190272<br>J011020 | クリツフ°<br>  ホ゛ルト;セムス                    | CLIP<br>BOLT;SEMS | 3 2         |     |                    |            | j                                           |    |
|            |                    |                                        |                   |             |     |                    |            |                                             |    |
|            |                    |                                        |                   |             |     | i                  |            |                                             |    |