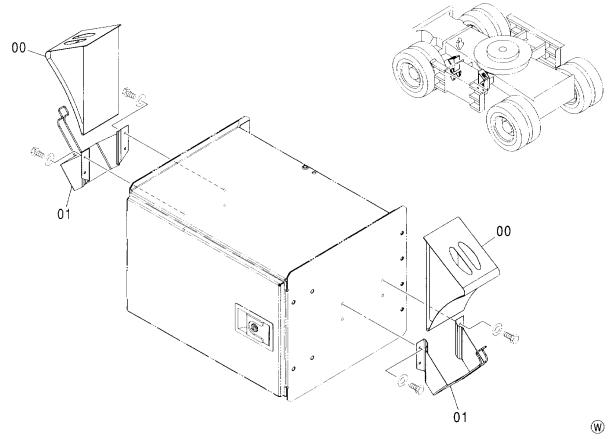

|                                             |            |
| 01F        | 4489980          | 914           | ··TIRE         | 1          |     |                    |            |                                             |            |
| 01G        | 4464656          | - スヘ゜ーサ       | ·SPACER        | 1          |     |                    |            |                                             |            |
| 00H        | J901025          | · ボ ル ト       | ·B0LT          | 2          |     |                    |            |                                             |            |
| 001        | J217083          | - ワツシヤ        | ·WASHER        | 2          |     |                    |            |                                             |            |

ストッパ STOPPER



| 符号<br>ITEM | 部品番号<br>PART NO.   | 部 品 名                                   | PART NAME          | 数量<br>Q' TY | サービス<br>コード<br>S. C | 適用号機<br>SERIAL NO. | 互換性<br>ICA | 代替部<br>REPLACE/<br>PART<br>部品番号<br>PART NO. | 3 品<br>ABLE<br>数量<br>Q'TY |
|------------|--------------------|-----------------------------------------|--------------------|-------------|---------------------|--------------------|------------|---------------------------------------------|---------------------------|
| 00<br>01   | 4605372<br>4603419 | ストツハ <sup>°</sup><br>サホ <sup>°</sup> ート | STOPPER<br>SUPPORT | 2 2         |                     |                    |            |                                             |                           |
|            |                    |