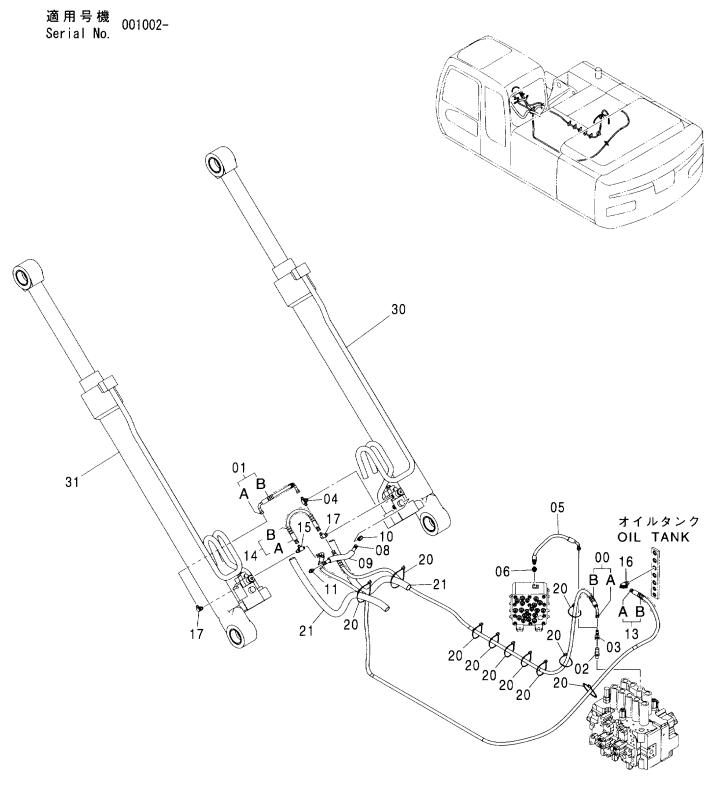

|    |
| 30         | 4485741          | シリンタ゛; フ゛ーム (R)  | CYL. ; BOOM (R) | 1           | Н                   |                    |   |                                             |    |
| 50         | 7700/71          | [2P-7°-4]        | [2P-B00M]       |             |                     |                    |   |                                             |    |
| 31         | 4438208          | シリンタ゛;フ゛ーム(L)    | CYL. ; BOOM (L) | 1           | н                   |                    |   |                                             |    |
| JI         | 7700200          | [£/7°-4]         | [MONO BOOM]     |             |                     |                    |   |                                             |    |

#### ホースラプチャーバルブ配管(ブーム) HOSE RUPTURE VALVE PIPING (BOOM)



#### ホースラプチャーバルブ配管(ブーム) HOSE RUPTURE VALVE PIPING(BOOM)

| 一<br>符号<br>ITEM | 部品番号<br>PART NO. | 部 品 名                     | PART NAME                | 数量 "t" s. | ٢ | 互 代替部品<br>換 REPLACEABLE<br>PART<br>性 部品番号 数量<br>ICA PART NO. Q'TY |
|-----------------|------------------|---------------------------|--------------------------|-----------|---|-------------------------------------------------------------------|
| 31              | 4485742          | シリンタ*: プーム(L)<br>[2P-プーム] | CYL. ;BOOM (L) [2P-BOOM] | 1 1       | H |                                                                   |
|                 |                  |                           |                          |           |   |                                                                   |
|                 |