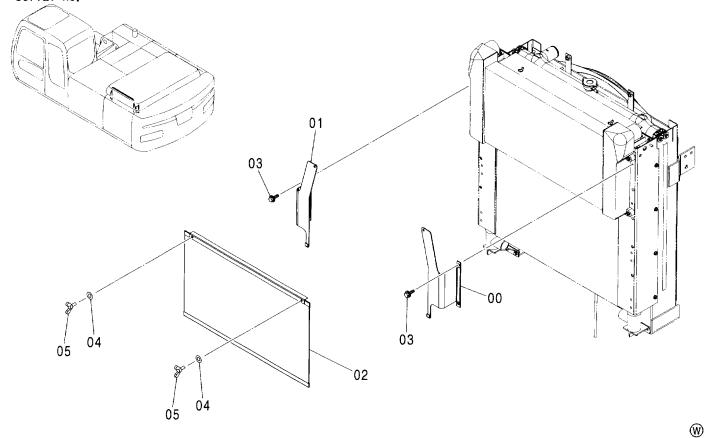

## ラジエータカバー RADIATOR COVER

| 符号<br>ITEM | 部品番号<br>PART NO. | 部 品 名          | PART NAME    | 数量<br>Q' TY | サービス<br>コード<br>S.C | 適用号機<br>SERIAL NO. | 互換性<br>ICA | 代替 部<br>REPLACE<br>PART<br>部品番号<br>PART NO. | 数量 |
|------------|------------------|----------------|--------------|-------------|--------------------|--------------------|------------|---------------------------------------------|----|
| 00         | 8077772          | カバー アッセン       | COVER ASS' Y | 1           |                    |                    |            |                                             |    |
| 00A        | 1027715          | ・カバ ー          | •COVER       | 1           |                    |                    |            |                                             |    |
| 00B        | 4444803          | ・トリム;シール       | -TRIM; SEAL  | 1           |                    |                    |            |                                             |    |
| 00C        | 4444804          | ・トリム;シール       | -TRIM; SEAL  | 1           |                    | =                  |            |                                             |    |
| 00D        | 4449136          | ・トリム;シール       | -TRIM; SEAL  | 1           |                    |                    | ļ          |                                             |    |
| 01         | 8077765          | ブラケツト;(R)      | BRACKET; (R) | 1           |                    |                    |            |                                             |    |
| 02         | 8077766          | ブラケット;(L)      | BRACKET;(L)  | 1           |                    |                    |            |                                             |    |
| 03         | J021020          | <b>ボルト;セムス</b> | BOLT; SEMS   | 4           |                    |                    |            | :                                           |    |
| 04         | J020820          | <b>ボルト;セムス</b> | BOLT; SEMS   | 1           |                    |                    |            |                                             |    |
| 05         | 4426384          | ラハ´-           | RUBBER       | 1           |                    |                    |            |                                             |    |
| 06         | 4426385          | <b>ラハ゛ー</b>    | RUBBER       | 1           |                    |                    |            |                                             |    |
| 07         | 4426386          | ラハ゛ <b>-</b>   | RUBBER       | 1           |                    |                    |            |                                             |    |
| 09         | 4443487          | クリツフ°          | CLIP         | 14          |                    |                    |            |                                             |    |
| 10         | J950008          | ナット            | NUT          | 1           |                    |                    |            |                                             |    |
|            |                  |                |              |             |                    |                    |            |                                             |    |