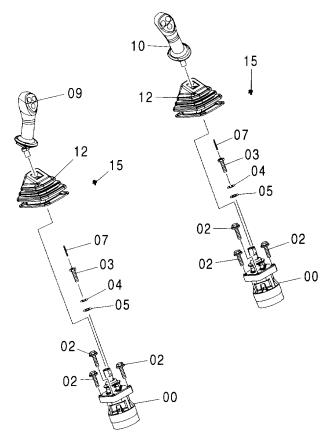

|             |                    |                    |            |                                             |    |
|                      |                                          |                                                      |                                                 |             |                    |                    |            |                                             |    |
|                      |                                          |                                                      |                                                 |             |                    |                    |            | 79 (0.7)                                    |    |

# 操作レバー(フロント,旋回) CONTROL LEVER (FRONT, SWING)

適用号機 Serial No. 001002-





| 符号<br>ITEM | 部品番号<br>PART NO. | 部 品 名          | PART NAME      | 数量<br>Q' TY | サービス<br>コード<br>S. C | 適用号機<br>SERIAL NO. | 互換性<br>ICA | 代替 部<br>REPLACE<br>PART<br>部品番号<br>PART NO. | 数量 |
|------------|------------------|----------------|----------------|-------------|---------------------|--------------------|------------|---------------------------------------------|----|
| 00         | 4476331          | ハ゛ルフ゛; ハ゜イロット  | VALVE; PILOT   | 2           | Н                   | _                  |            |                                             |    |
| 02         | J020830          | <b>ボルト;セムス</b> | BOLT; SEMS     | 6           |                     |                    |            |                                             |    |
| 03         | 4479300          | <b>ボルト</