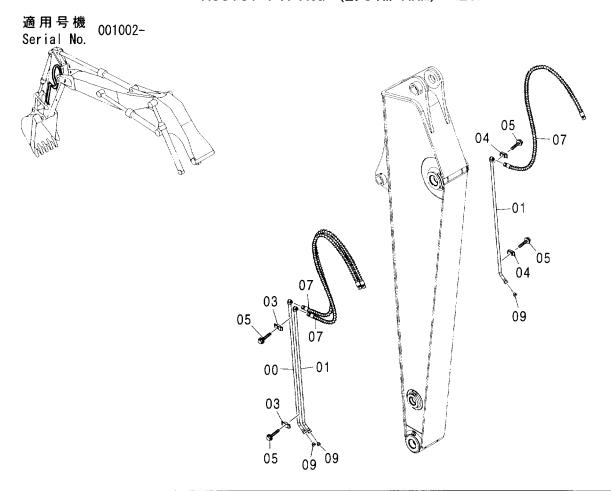

|             |             |                     |                    |            |                                           |    |
|            |                  |                                |             |             | 1                   |                    |            |                                           |    |
|            |                  |                                |             |             |                     |                    |            |                                           |    |
|            |                  |                                |             |             |                     |                    |            |                                           |    |

W

@

## アシスト配管(2.91Mアーム)〈欧州〉 ASSIST PIPING(2.91M ARM)〈EU〉



| 符号<br>ITEM | 部品番号<br>PART NO. | 部 品 名             | PART N      | VAMIE I | 数量<br>J'TY | サービス<br>コード<br>S. C | 適用号機<br>SERIAL NO. | 互<br>換<br>性<br>ICA | 代替 部<br>REPLACE<br>PART<br>部品番号<br>PART NO. | 数量 |
|------------|------------------|-------------------|-------------|---------|------------|---------------------|--------------------|--------------------|---------------------------------------------|----|
| 00         | 8092115          | パ・イプ              | PIPE        |         | 1          |                     |                    |                    |                                             |    |
| 01         | 8092116          | <b>パイプ</b>        | PIPE        |         | 2          |                     |                    |                    |