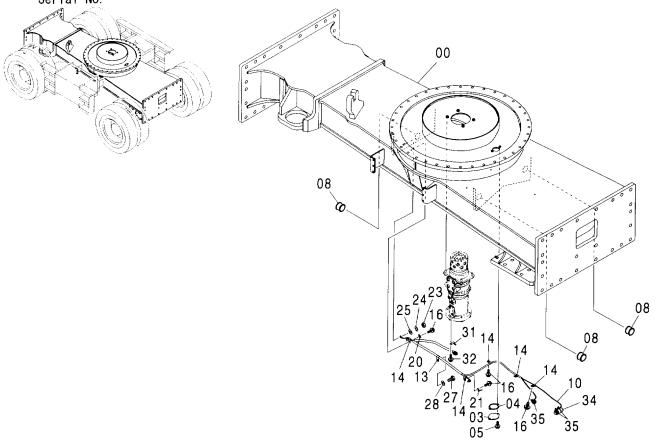

#### センタージョイント部品(旋回体) CENTER JOINT PARTS (UPPERSTRUCTURE)

適用号機 Serial No. 001002-

| 符号<br>ITEM | 部品番号<br>PART NO. | 部 品 名           | PART NAME     | 数量<br>Q'TY | コード | 適用号機<br>SERIAL NO. | 互換性<br>ICA | 代替 部<br>REPLACE<br>PART<br>部品番号<br>PART NO. | 数量 |
|------------|------------------|-----------------|---------------|------------|-----|--------------------|------------|---------------------------------------------|----|
| 00         | 4196097          | カハ゛ー;ラハ゛ー       | COVER; RABBER | 1          |     |                    |            |                                             |    |
| 01         | 3095497          | ストツハ°           | STOPPER       | 1          |     |                    |            |                                             |    |
| 03         | 4474339          | リング゛; スリツフ゜     | RING;SLIP     | 1          |     |                    |            |                                             |    |
| 05         | J020620          | ホ゛ルト;セムス        | BOLT; SEMS    | 3          |     |                    |            |                                             |    |
| 11         | J222016          | ワツシヤ            | WASHER        | 5          |     |                    |            |                                             |    |
| 12         | M121645          | ホールト            | BOLT          | 5          |     |                    |            |                                             |    |
| 15         | 3095887          | フ゛ラケツト          | BRACKET       | 1          |     |                    |            |                                             |    |
| 16         | J770505          | <b>ボルト;ソケツト</b> | BOLT; SOCKET  | 2          |     |                    |            |                                             | i  |
| 17         | 4282175          | フ゛ラケット          | BRACKET       | 1          |     |                    |            |                                             |    |
| 18         | J021020          | <b>ボルト;セムス</b>  | BOLT; SEMS    | 1          |     |                    |            |                                             |    |
|            |                  |                 |               |            |     |                    |            |                                             |    |
|            |                  |                 |               |            |     |                    |            |                                             |    |