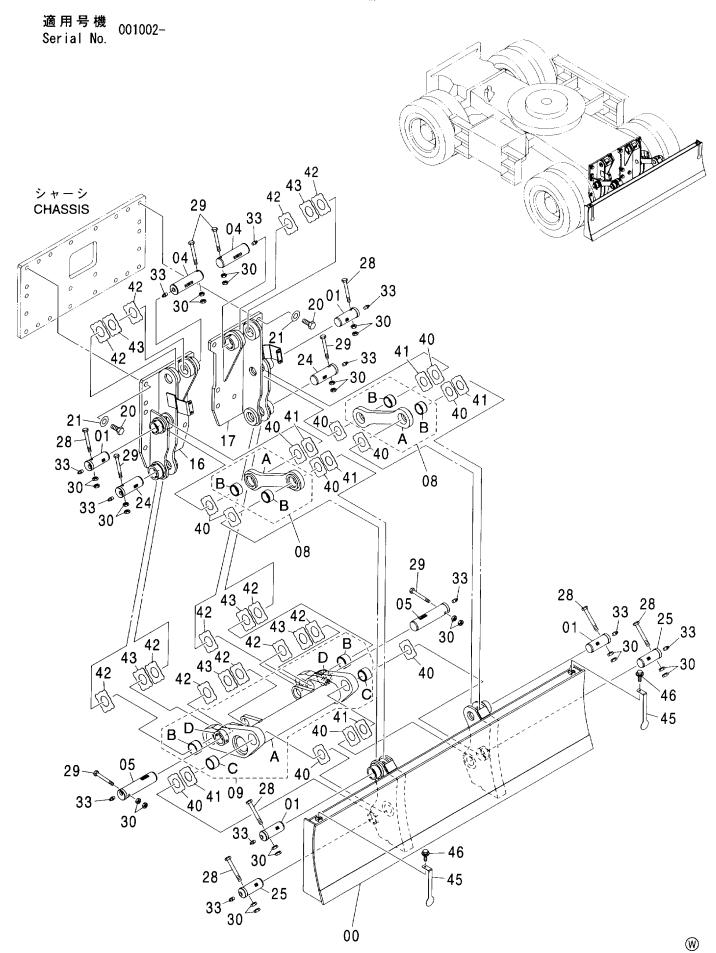

#### フレーム FRAME

適用号機 Serial No. 001002-

| 一符号<br>ITEM | 部品番号<br>PART NO. | 部品名             | PART NAME         | 数量<br>Q' TY | サービス<br>コード<br>S.C | 適用号機<br>SERIAL NO. | 互換性 ( | 代替音<br>REPLACE<br>PART<br>部品番号 | 数量   |
|-------------|------------------|-----------------|-------------------|-------------|--------------------|--------------------|-------|--------------------------------|------|
| 00          | 5008131          | フレーム;メイン        | FRAME; MAIN       | 1           |                    | <del></del>        | ICA   | PART NO.                       | Q'TY |
| 00A         | 3094064          | - n° 17°        | ·PIPE             | 1           |                    |                    |       |                                |      |
| 00B         | 3094210          | - n° 17°        | ·PIPE             | 1           |                    |                    |       |                                |      |
| 02          | 4255799          | ħΛ" -           | COVER             | 1           |                    |                    |       |                                | i    |
| 03          | 4161735          | ハ゜ヅキン           | PACKING           | 1           |                    |                    |       |                                |      |
| 04          | J021025          | <b>ボルト;セムス</b>  | BOLT; SEMS        | 2           |                    |                    | -     |                                |      |
| 06          | J922000          | <b>ホ</b> *ルト    | BOLT              | 32          |                    |                    |       |                                |      |
| 07          | 3088573          | t° >            | PIN               | 2           | ĺ                  |                    |       |                                |      |
| 08          | 4435129          | ピン;ストツパ         | PIN;STOPPER       | 2           |                    |                    |       |                                |      |
| 09          | J950016          | ナット             | NUT               | 4           |                    |                    |       |                                |      |
| 11          | 4444284          | プ°レート;スラスト 1.0  | PLATE; THRUST 1.0 | 2           | •                  |                    | 1     |                                |      |
| 12          | 4444285          | プ レート; スラスト 2.0 | PLATE; THRUST 2.0 | 2           |                    |                    |       |                                |      |
| 13          | 4444286          | プ°レート; スラスト 1.0 | PLATE; THRUST 1.0 | 4           |                    |                    |       |                                |      |
| 14          | 4444287          | プ レート; スラスト 2.0 | PLATE; THRUST 2.0 | 4           |                    |                    |       |                                |      |
| 15          | 4460370          | プ°ν-ト; λラスト 1.5 | PLATE; THRUST 1.5 | 1           |                    |                    |       |                                |      |
| 18          | 4338858          | ブ゛ツシング゛;ラハ゛ー    | BUSHING; RUBBER   | 2           |                    |                    |       |                                |      |
| 19          | 4191978          | ブ゛ヅシング゛; ラハ゛ー   | BUSHING; RUBBER   | 2           |                    |                    |       |                                |      |
| 20          | 4191977          | ブ゛ツシング゛; ラハ゛ー   | BUSHING; RUBBER   | 2           |                    |                    |       |                                |      |
| 21          | 4208278          | ブ゛ツシング゛; ラハ゛ー   | BUSHING: RUBBER   | 1           |                    |                    |       |                                |      |
| 22          | 4206288          | ブツシング;ラバー       | BUSHING; RUBBER   | 1           |                    |                    |       |                                |      |
| 23          | 4259417          | ブツシング;ラバー       | BUSHING; RUBBER   | 1           |                    |                    |       |                                |      |
| 24          | 4389040          | ブ゛ヅシンク゛;ラハ゛ー    | BUSHING; RUBBER   | 4           |                    |                    |       |                                |      |
| 25          | 4232527          | ブ゛ツシンク゛;ラハ゛ー    | BUSHING; RUBBER   | 2           |                    |                    |       |                                |      |
| 26          | 4201749          | フ゛ツシンク゛;ラバー     | BUSHING; RUBBER   | 2           |                    |                    |       |                                |      |
| 28          | 4190960          | フ゛ツシンク゛;ラハ゛ー    | BUSHING; RUBBER   | 1           |                    |                    |       |                                |      |
| 29          | 4201995          | フ゛ツシンク゛;ラハ゛ー    | BUSHING; RUBBER   | 1           |                    |                    |       |                                |      |
| 31          | 4312368          | フ゛ツシンク゛;ラハ゛ー    | BUSHING; RUBBER   | 1           |                    |                    |       |                                |      |
| 33          | 4209294          | ブ゛ヅシング゛;ラハ゛ー    | BUSHING; RUBBER   | 3           |                    |                    |       |                                |      |
| 34          | 4184582          | フ゛ツシンク゛;ラハ゛ー    | BUSHING; RUBBER   | 1           |                    |                    |       |                                |      |
| 35          | 4293803          | ブツシング;ラバー       | BUSHING; RUBBER   | 1           |                    |                    |       |                                |      |
| 38          | 4240700          | ブ゛ツシング゛; ラハ゛ー   | BUSHING; RUBBER   | 1           |                    |                    |       | i                              |      |
| 39          | 4087462          | ブツシング;ラバー       | BUSHING; RUBBER   | 1           |                    |                    |       |                                |      |
| 40          | 4246927          | ブ゛ヅシンク゛; ラハ゛ー   | BUSHING; RUBBER   | 1           |                    |                    |       |                                |      |
| 42          | 4457108          | ブツシング;ラバー       | BUSHING; RUBBER   | 1           |                    |                    |       |                                |      |
| 46          | 4201751          | ブ゛ヅシンク゛; ラハ゛ー   | BUSHING; RUBBER   | 1           |                    |                    |       |                                |      |
| 47          | 4221019          | ブ゛ツシング゛;ラハ゛ー    | BUSHING; RUBBER   | 1           |                    |                    |       |                                |      |
|             |                  |                 |                   |             |                    |                    |       |                                |      |