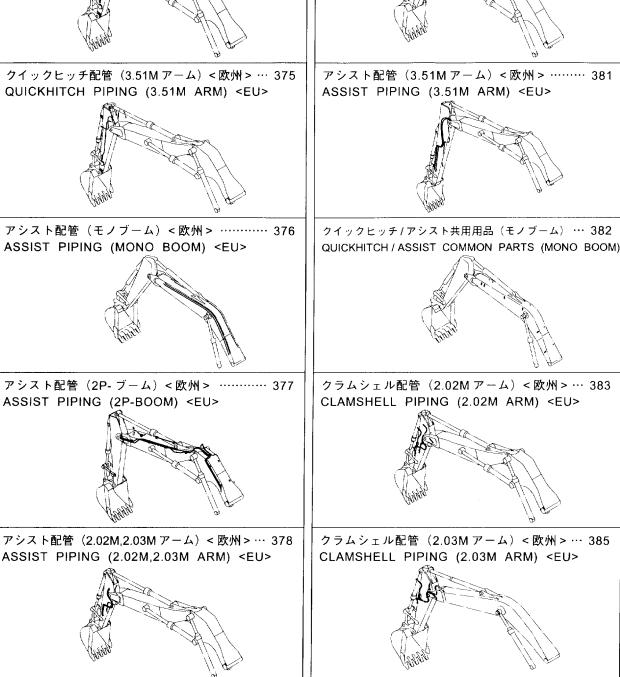

アーム配管 (ブレーカ&クラッシャ)[3.51M アーム] 〈欧州〉 … 363 ARM PIPING (BREAKER & CRUSHER) [3.51M ARM] 〈EU〉

HSB ブレーカ配管(モノブーム)………… 365 HSB BREAKER PIPING (MONO BOOM)

HSB ブレーカ配管(2P- ブーム) ………… 366 HSB BREAKER PIPING (2P-BOOM)

HSB 共用配管 (ブレーカ&クラッシャ)[モノブーム] … 367 HSB COMMON PIPING (BREAKER & CRUSHER) [MONO BOOM]

HSB 共用配管 (ブレーカ&クラッシャ)[2P-ブーム] … 368 HSB COMMON PIPING (BREAKER & CRUSHER) [2P-BOOM]

アタッチメント 補助操作用配管 ASSIST PIPING

クイックヒッチ配管(モノブーム)< 欧州 > … 369 QUICKHITCH PIPING (MONO BOOM) <EU>

クイックヒッチ配管(2P-ブーム)< 欧州> … 370 QUICKHITCH PIPING (2P-BOOM) <EU>

クイックヒッチ配管(2.02M アーム)< 欧州 > …… 371 QUICKHITCH PIPING (2.02M ARM) < EU >

クイックヒッチ配管 (2.03M アーム) < 欧州>…… 372 QUICKHITCH PIPING (2.03M ARM) < EU>

クイックヒッチ配管 (2.41M,2.42M アーム) <欧州> … 373 QUICKHITCH PIPING (2.41M,2.42M ARM) <EU>

CONTENTS クイックヒッチ配管(2.91M アーム)< 欧州 > … 374 QUICKHITCH PIPING (2.91M ARM) <EU> クイックヒッチ配管 (3.51M アーム) < 欧州 > … 375 QUICKHITCH PIPING (3.51M ARM) <EU> アシスト配管 (モノブーム) < 欧州 > ……… 376 ASSIST PIPING (MONO BOOM) <EU>