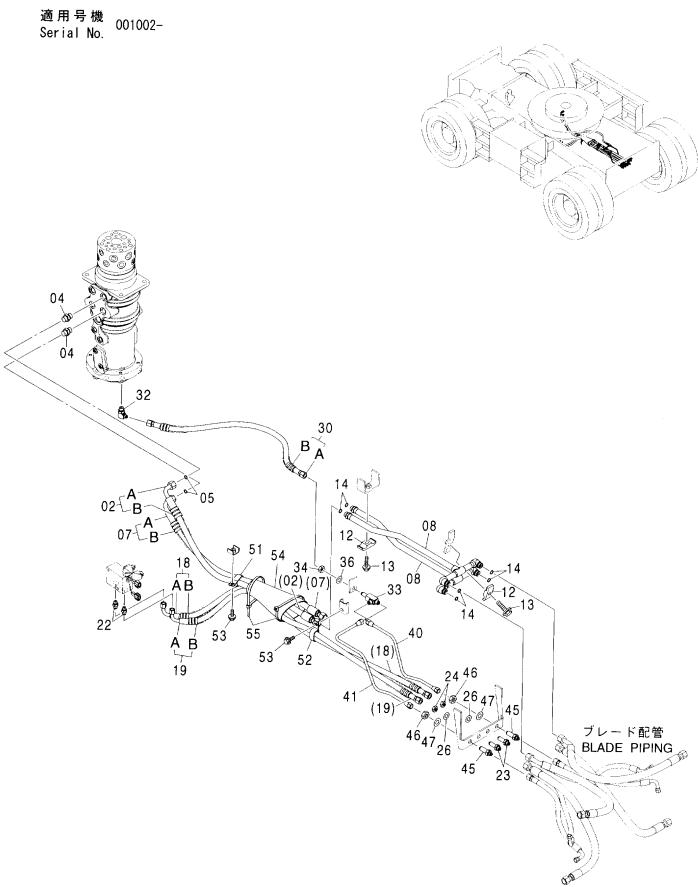

#### フレーム FRAME

適用号機 Serial No. 001002-

| 一符号<br>ITEM | 部品番号<br>PART NO. | 部品名             | PART NAME         | 数量<br>Q' TY | サービス<br>コード<br>S.C | 適用号機<br>SERIAL NO. | 互換性 ( | 代替音<br>REPLACE<br>PART<br>部品番号 | 数量   |
|-------------|------------------|-----------------|-------------------|-------------|--------------------|--------------------|-------|--------------------------------|------|
| 00          | 5008131          | フレーム;メイン        | FRAME; MAIN       | 1           |                    | <del></del>        | ICA   | PART NO.                       | Q'TY |
| 00A         | 3094064          | - n° 17°        | ·PIPE             | 1           |                    |                    |       |                                |      |
| 00B         | 3094210          | - n° 17°        | ·PIPE             | 1           |                    |                    |       |                                |      |
| 02          | 4255799          | ħΛ" -           | COVER             | 1           |                    |                    |       |                                | i    |
| 03          | 4161735          | ハ゜ヅキン           | PACKING           | 1           |                    |                    |       |                                |      |
| 04          | J021025          | <b>ボルト;セムス</b>  | BOLT; SEMS        | 2           |                    |                    | -     |                                |      |
| 06          | J922000          | <b>ホ</b> *ルト    | BOLT              | 32          |                    |                    |       |                                |      |
| 07          | 3088573          | t° >            | PIN               | 2           | ĺ                  |                    |       |                                |      |
| 08          | 4435129          | ピン;ストツパ         | PIN;STOPPER       | 2           |                    |                    |       |                                |      |
| 09          | J950016          | ナット             | NUT               | 4           |                    |                    |       |                                |      |
| 11          | 4444284          | プ°レート;スラスト 1.0  | PLATE; THRUST 1.0 | 2           | •                  |                    | 1     |                                |      |
| 12          | 4444285          | プ レート; スラスト 2.0 | PLATE; THRUST 2.0 | 2           |                    |                    |       |                                |      |
| 13          | 4444286          | プ°レート; スラスト 1.0 | PLATE; THRUST 1.0 | 4           |                    |                    |       |                                |      |
| 14          | 4444287          | プ レート; スラスト 2.0 | PLATE; THRUST 2.0 | 4           |                    |                    |       |                                |      |
| 15          | 4460370          | プ°ν-ト; λラスト 1.5 | PLATE; THRUST 1.5 | 1           |                    |                    |       |                                |      |
| 18          | 4338858          | ブ゛ツシング゛;ラハ゛ー    | BUSHING; RUBBER   | 2           |                    |                    |       |                                |      |
| 19          | 4191978          | ブ゛ヅシング゛; ラハ゛ー   | BUSHING; RUBBER   | 2           |                    |                    |       |                                |      |
| 20          | 4191977          | ブ゛ツシング゛; ラハ゛ー   | BUSHING; RUBBER   | 2           |                    |                    |       |                                |      |
| 21          | 4208278          | ブ゛ツシング゛; ラハ゛ー   | BUSHING: RUBBER   | 1           |                    |                    |       |                                |      |
| 22          | 4206288          | ブツシング;ラバー       | BUSHING; RUBBER   | 1           |                    |                    |       |                                |      |
| 23          | 4259417          | ブツシング;ラバー       | BUSHING; RUBBER   | 1           |                    |                    |       |                                |      |
| 24          | 4389040          | ブ゛ヅシンク゛;ラハ゛ー    | BUSHING; RUBBER   | 4           |                    |                    |       |                                |      |
| 25          | 4232527          | ブ゛ツシンク゛;ラハ゛ー    | BUSHING; RUBBER   | 2           |                    |                    |       |                                |      |
| 26          | 4201749          | フ゛ツシンク゛;ラバー     | BUSHING; RUBBER   | 2           |                    |                    |       |                                |      |
| 28          | 4190960          | フ゛ツシンク゛;ラハ゛ー    | BUSHING; RUBBER   | 1           |                    |                    |       |                                |      |
| 29          | 4201995          | フ゛ツシンク゛;ラハ゛ー    | BUSHING; RUBBER   | 1           |                    |                    |       |                                |      |
| 31          | 4312368          | フ゛ツシンク゛;ラハ゛ー    | BUSHING; RUBBER   | 1           |                    |                    |       |                                |      |
| 33          | 4209294          | ブ゛ヅシング゛;ラハ゛ー    | BUSHING; RUBBER   | 3           |                    |                    |       |                                |      |
| 34          | 4184582          | フ゛ツシンク゛;ラハ゛ー    | BUSHING; RUBBER   | 1           |                    |                    |       |                                |      |
| 35          | 4293803          | ブツシング;ラバー       | BUSHING; RUBBER   | 1           |                    |                    |       |                                |      |
| 38          | 4240700          | ブ゛ツシング゛; ラハ゛ー   | BUSHING; RUBBER   | 1           |                    |                    |       | i                              |      |
| 39          | 4087462          | ブツシング;ラバー       | BUSHING; RUBBER   | 1           |                    |                    |       |                                |      |
| 40          | 4246927          | ブ゛ヅシンク゛; ラハ゛ー   | BUSHING; RUBBER   | 1           |                    |                    |       |                                |      |
| 42          | 4457108          | ブツシング;ラバー       | BUSHING; RUBBER   | 1           |                    |                    |       |                                |      |
| 46          | 4201751          | ブ゛ヅシンク゛; ラハ゛ー   | BUSHING; RUBBER   | 1           |                    |                    |       |                                |      |
| 47          | 4221019          | ブ゛ツシング゛;ラハ゛ー    | BUSHING; RUBBER   | 1           |                    |                    |       |                                |      |
|             |                  |                 |                   |             |                    |                    |       |                                |      |