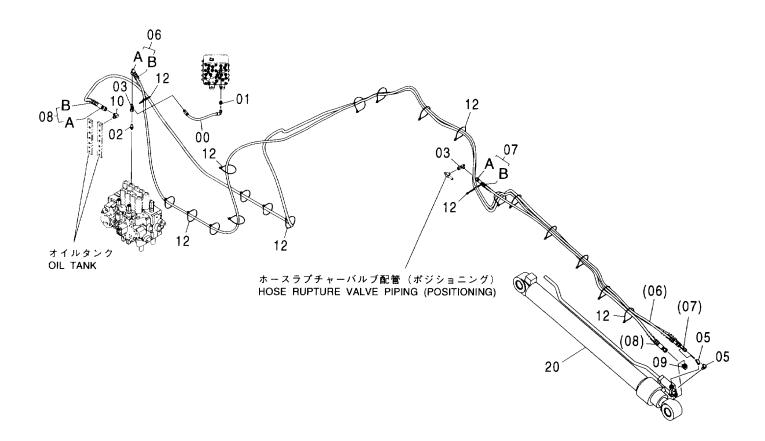

| クリップ゜: バンド | CLIP; BAND    | 8           |                       |                    |            |                                            |    |
|            |                  |            |               |             |                       |                    |            |                                            |    |
|            |                  |            |               |             |                       |                    |            |                                            |    |

| MEMO |
|------|
|      |
|      |
|      |
|      |
|      |
|      |
|      |
|      |
|      |
|      |
|      |
|      |
|      |
|      |
|      |
|      |
|      |
|      |
|      |
|      |

# ホースラプチャーバルブ配管(アーム)[2P-ブーム] HOSE RUPTURE VALVE PIPING (ARM) [2P-BOOM]





# ホースラプチャーバルブ配管(アーム)[2P-ブーム] HOSE RUPTURE VALVE PIPING(ARM)[2P-BOOM]

| ────<br>符号<br>ITEM | 部品番号<br>PART NO. | 部品名                                  | PART NAME   | 数量<br>0' TY | サービス<br>コード<br>S. C | 適用号機<br>SERIAL NO. | 互換性 | 代替 部<br>REPLACE<br>PART<br>部品番号 | 数量    |
|--------------------|------------------|--------------------------------------|-------------|-------------|---------------------|--------------------|-----|---------------------------------|-------|
| HICM               |                  |                                      |             |             | 3.0                 |                    | ICA | PART NO.                        | O, IA |
| 00                 | 4436264          | ホース                                  | HOSE        | 1           |