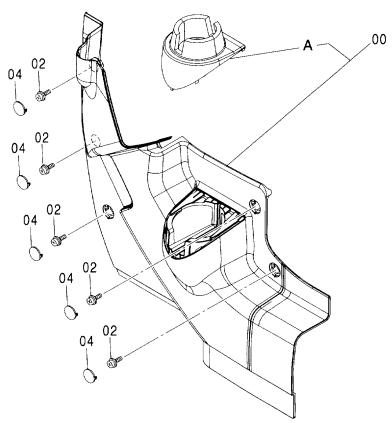

#### フレーム FRAME

適用号機 Serial No. 001002-

| 一符号<br>ITEM | 部品番号<br>PART NO. | 部品名             | PART NAME         | 数量<br>Q' TY | サービス<br>コード<br>S.C | 適用号機<br>SERIAL NO. | 互換性 ( | 代替音<br>REPLACE<br>PART<br>部品番号 | 数量   |
|-------------|------------------|-----------------|-------------------|-------------|--------------------|--------------------|-------|--------------------------------|------|
| 00          | 5008131          | フレーム;メイン        | FRAME; MAIN       | 1           |                    | <del></del>        | ICA   | PART NO.                       | Q'TY |
| 00A         | 3094064          | - n° 17°        | ·PIPE             | 1           |                    |                    |       |                                |      |
| 00B         | 3094210          | - n° 17°        | ·PIPE             | 1           |                    |                    |       |                                |      |
| 02          | 4255799          | ħΛ" -           | COVER             | 1           |                    |                    |       |                                | i    |
| 03          | 4161735          | ハ゜ヅキン           | PACKING           | 1           |                    |                    |       |                                |      |
| 04          | J021025          | <b>ボルト;セムス</b>  | BOLT; SEMS        | 2           |                    |                    | -     |                                |      |
| 06          | J922000          | <b>ホ</b> *ルト    | BOLT              | 32          |                    |                    |       |                                |      |
| 07          | 3088573          | t° >            | PIN               | 2           | ĺ                  |                    |       |                                |      |
| 08          | 4435129          | ピン;ストツパ         | PIN;STOPPER       | 2           |                    |                    |       |                                |      |
| 09          | J950016          | ナット             | NUT               | 4           |                    |                    |       |                                |      |
| 11          | 4444284          | プ°レート;スラスト 1.0  | PLATE; THRUST 1.0 | 2           | •                  |                    | 1     |                                |      |
| 12          | 4444285          | プ レート; スラスト 2.0 | PLATE; THRUST 2.0 | 2           |                    |                    |       |                                |      |
| 13          | 4444286          | プ°レート; スラスト 1.0 | PLATE; THRUST 1.0 | 4           |                    |                    |       |                                |      |
| 14          | 4444287          | プ レート; スラスト 2.0 | PLATE; THRUST 2.0 | 4           |                    |                    |       |                                |      |
| 15          | 4460370          | プ°ν-ト; λラスト 1.5 | PLATE; THRUST 1.5 | 1           |                    |                    |       |                                |      |
| 18          | 4338858          | ブ゛ツシング゛;ラハ゛ー    | BUSHING; RUBBER   | 2           |                    |                    |       |                                |      |
| 19          | 4191978          | ブ゛ヅシング゛; ラハ゛ー   | BUSHING; RUBBER   | 2           |                    |                    |       |                                |      |
| 20          | 4191977          | ブ゛ツシング゛; ラハ゛ー   | BUSHING; RUBBER   | 2           |                    |                    |       |                                |      |
| 21          | 4208278          | ブ゛ツシング゛; ラハ゛ー   | BUSHING: RUBBER   | 1           |                    |                    |       |                                |      |
| 22          | 4206288          | ブツシング;ラバー       | BUSHING; RUBBER   | 1           |                    |                    |       |                                |      |
| 23          | 4259417          | ブツシング;ラバー       | BUSHING; RUBBER   | 1           |                    |                    |       |                                |      |
| 24          | 4389040          | ブ゛ヅシンク゛;ラハ゛ー    | BUSHING; RUBBER   | 4           |                    |                    |       |                                |      |
| 25          | 4232527          | ブ゛ツシンク゛;ラハ゛ー    | BUSHING; RUBBER   | 2           |                    |                    |       |                                |      |
| 26          | 4201749          | フ゛ツシンク゛;ラバー     | BUSHING; RUBBER   | 2           |                    |                    |       |                                |      |
| 28          | 4190960          | フ゛ツシンク゛;ラハ゛ー    | BUSHING; RUBBER   | 1           |                    |                    |       |                                |      |
| 29          | 4201995          | フ゛ツシンク゛;ラハ゛ー    | BUSHING; RUBBER   | 1           |                    |                    |       |                                |      |
| 31          | 4312368          | フ゛ツシンク゛;ラハ゛ー    | BUSHING; RUBBER   | 1           |                    |                    |       |                                |      |
| 33          | 4209294          | ブ゛ヅシング゛;ラハ゛ー    | BUSHING; RUBBER   | 3           |                    |                    |       |                                |      |
| 34          | 4184582          | フ゛ツシンク゛;ラハ゛ー    | BUSHING; RUBBER   | 1           |                    |                    |       |                                |      |
| 35          | 4293803          | ブツシング;ラバー       | BUSHING; RUBBER   | 1           |                    |                    |       |                                |      |
| 38          | 4240700          | ブ゛ツシング゛; ラハ゛ー   | BUSHING; RUBBER   | 1           |                    |                    |       | i                              |      |
| 39          | 4087462          | ブツシング;ラバー       | BUSHING; RUBBER   | 1           |                    |                    |       |                                |      |
| 40          | 4246927          | ブ゛ヅシンク゛; ラハ゛ー   | BUSHING; RUBBER   | 1           |                    |                    |       |                                |      |
| 42          | 4457108          | ブツシング;ラバー       | BUSHING; RUBBER   | 1           |                    |                    |       |                                |      |
| 46          | 4201751          | ブ゛ヅシンク゛; ラハ゛ー   | BUSHING; RUBBER   | 1           |                    |                    |       |                                |      |
| 47          | 4221019          | ブ゛ツシング゛;ラハ゛ー    | BUSHING; RUBBER   | 1           |                    |                    |       |                                |      |
|             |                  |                 |                   |             |                    |                    |       |                                |      |