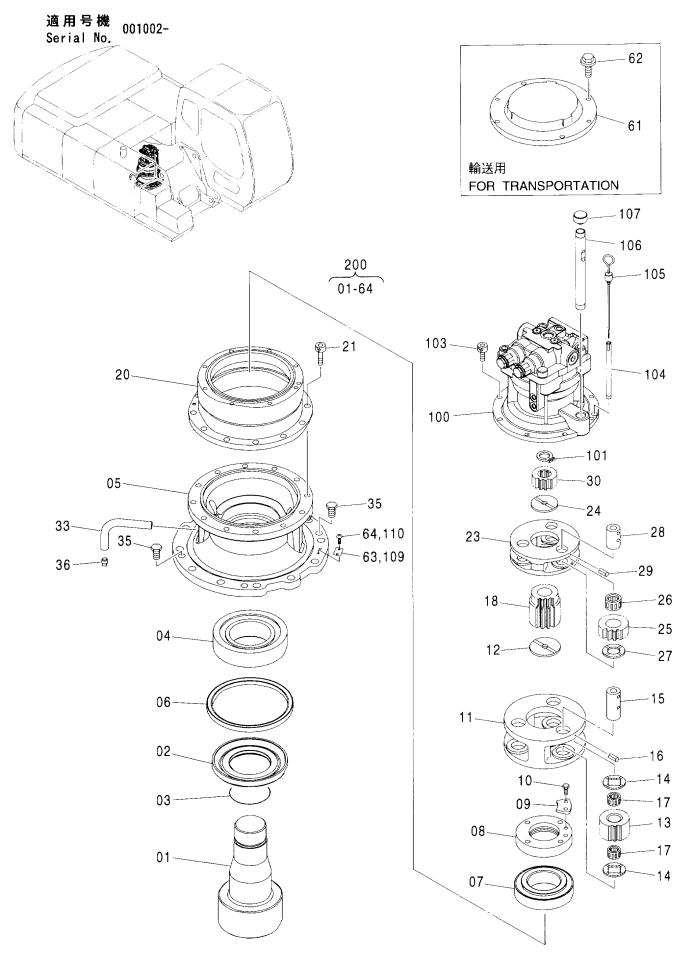

#### フレーム FRAME

適用号機 Serial No. 001002-

| 一符号<br>ITEM | 部品番号<br>PART NO. | 部品名             | PART NAME         | 数量<br>Q' TY | サービス<br>コード<br>S.C | 適用号機<br>SERIAL NO. | 互換性 ( | 代替音<br>REPLACE<br>PART<br>部品番号 | 数量   |
|-------------|------------------|-----------------|-------------------|-------------|--------------------|--------------------|-------|--------------------------------|------|
| 00          | 5008131          | フレーム;メイン        | FRAME; MAIN       | 1           |                    | <del></del>        | ICA   | PART NO.                       | Q'TY |
| 00A         | 3094064          | - n° 17°        | ·PIPE             | 1           |                    |                    |       |                                |      |
| 00B         | 3094210          | - n° 17°        | ·PIPE             | 1           |                    |                    |       |                                |      |
| 02          | 4255799          | ħΛ" -           | COVER             | 1           |                    |                    |       |                                | i    |
| 03          | 4161735          | ハ゜ヅキン           | PACKING           | 1           |                    |                    |       |                                |      |
| 04          | J021025          | <b>ボルト;セムス</b>  | BOLT; SEMS        | 2           |                    |                    | -     |                                |      |
| 06          | J922000          | <b>ホ</b> *ルト    | BOLT              | 32          |                    |                    |       |                                |      |
| 07          | 3088573          | t° >            | PIN               | 2           | ĺ                  |                    |       |                                |      |
| 08          | 4435129          | ピン;ストツパ         | PIN;STOPPER       | 2           |                    |                    |       |                                |      |
| 09          | J950016          | ナット             | NUT               | 4           |                    |                    |       |                                |      |
| 11          | 4444284          | プ°レート;スラスト 1.0  | PLATE; THRUST 1.0 | 2           | •                  |                    | 1     |                                |      |
| 12          | 4444285          | プ レート; スラスト 2.0 | PLATE; THRUST 2.0 | 2           |                    |                    |       |                                |      |
| 13          | 4444286          | プ°レート; スラスト 1.0 | PLATE; THRUST 1.0 | 4           |                    |                    |       |                                |      |
| 14          | 4444287          | プ レート; スラスト 2.0 | PLATE; THRUST 2.0 | 4           |                    |                    |       |                                |      |
| 15          | 4460370          | プ°ν-ト; λラスト 1.5 | PLATE; THRUST 1.5 | 1           |                    |                    |       |                                |      |
| 18          | 4338858          | ブ゛ツシング゛;ラハ゛ー    | BUSHING; RUBBER   | 2           |                    |                    |       |                                |      |
| 19          | 4191978          | ブ゛ヅシング゛; ラハ゛ー   | BUSHING; RUBBER   | 2           |                    |                    |       |                                |      |
| 20          | 4191977          | ブ゛ツシング゛; ラハ゛ー   | BUSHING; RUBBER   | 2           |                    |                    |       |                                |      |
| 21          | 4208278          | ブ゛ツシング゛; ラハ゛ー   | BUSHING: RUBBER   | 1           |                    |                    |       |                                |      |
| 22          | 4206288          | ブツシング;ラバー       | BUSHING; RUBBER   | 1           |                    |                    |       |                                |      |
| 23          | 4259417          | ブツシング;ラバー       | BUSHING; RUBBER   | 1           |                    |                    |       |                                |      |
| 24          | 4389040          | ブ゛ヅシンク゛;ラハ゛ー    | BUSHING; RUBBER   | 4           |                    |                    |       |                                |      |
| 25          | 4232527          | ブ゛ツシンク゛;ラハ゛ー    | BUSHING; RUBBER   | 2           |                    |                    |       |                                |      |
| 26          | 4201749          | フ゛ツシンク゛;ラバー     | BUSHING; RUBBER   | 2           |                    |                    |       |                                |      |
| 28          | 4190960          | フ゛ツシンク゛;ラハ゛ー    | BUSHING; RUBBER   | 1           |                    |                    |       |                                |      |
| 29          | 4201995          | フ゛ツシンク゛;ラハ゛ー    | BUSHING; RUBBER   | 1           |                    |                    |       |                                |      |
| 31          | 4312368          | フ゛ツシンク゛;ラハ゛ー    | BUSHING; RUBBER   | 1           |                    |                    |       |                                |      |
| 33          | 4209294          | ブ゛ヅシング゛;ラハ゛ー    | BUSHING; RUBBER   | 3           |                    |                    |       |                                |      |
| 34          | 4184582          | フ゛ツシンク゛;ラハ゛ー    | BUSHING; RUBBER   | 1           |                    |                    |       |                                |      |
| 35          | 4293803          | ブツシング;ラバー       | BUSHING; RUBBER   | 1           |                    |                    |       |                                |      |
| 38          | 4240700          | ブ゛ツシング゛; ラハ゛ー   | BUSHING; RUBBER   | 1           |                    |                    |       | i                              |      |
| 39          | 4087462          | ブツシング;ラバー       | BUSHING; RUBBER   | 1           |                    |                    |       |                                |      |
| 40          | 4246927          | ブ゛ヅシンク゛; ラハ゛ー   | BUSHING; RUBBER   | 1           |                    |                    |       |                                |      |
| 42          | 4457108          | ブツシング;ラバー       | BUSHING; RUBBER   | 1           |                    |                    |       |                                |      |
| 46          | 4201751          | ブ゛ヅシンク゛; ラハ゛ー   | BUSHING; RUBBER   | 1           |                    |                    |       |                                |      |
| 47          | 4221019          | ブ゛ツシング゛;ラハ゛ー    | BUSHING; RUBBER   | 1           |                    |                    |       |                                |      |
|             |                  |                 |                   |             |                    |                    |       |                                |      |

#### ブ-ムフ-トピン BOOM FOOT PIN

適用号機 Serial No. 001002-

| ( | ۷ | ١ |
|---|---|---|
|   | _ |   |

| 符号<br>ITEM                 | 部品番号<br>PART NO.                                    | 部 品 名                                         | PART NAME                           | 数量<br>Q' TY      | コード! | 適用号機<br>SERIAL NO. | 互換性<br>ICA | 代替部<br>REPLACE<br>PART<br>部品番号<br>PART NO. | 数量 |
|----------------------------|-----------------------------------------------------|-----------------------------------------------|-------------------------------------|------------------|------|--------------------|------------|--------------------------------------------|----|
| 00<br>01<br>02<br>03<br>05 | 4424425<br>4426128<br>J921840<br>J257218<br>8081448 | フ゛ロツク<br>フ゜レート<br>ホ゛ルト<br>ワツシヤ;スフ゜リンク゛<br>ヒ゜ン | BLOCK PLATE BOLT WASHER; SPRING PIN | 1<br>1<br>1<br>1 |      |                    |            |                                            |    |
|                            |                                                     |                                               |                                     |                  |      |                    |            |                                            |    |
|                            |                                                     |                                               |                                     |                  |      |                    |            |                                            |    |
|                            |                                                     |                                               |                                     |                  |      |                    |            |                                            |    |

#### センタージョイント部品(旋回体) CENTER JOINT PARTS (UPPERSTRUCTURE)

適用号機 Serial No. 001002-

| 符号<br>ITEM | 部品番号<br>PART NO. | 部 品 名           | PART NAME     | 数量<br>Q'TY | コード | 適用号機<br>SERIAL NO. | 互換性<br>ICA | 代替 部<br>REPLACE<br>PART<br>部品番号<br>PART NO. | 数量 |
|------------|------------------|-----------------|---------------|------------|-----|--------------------|------------|---------------------------------------------|----|
| 00         | 4196097          | カハ゛ー;ラハ゛ー       | COVER; RABBER | 1          |     |                    |            |                                             |    |
| 01         | 3095497          | ストツハ°           | STOPPER       | 1          |     |                    |            |                                             |    |
| 03         | 4474339          | リング゛; スリツフ゜     | RING;SLIP     | 1          |     |                    |            |                                             |    |
| 05         | J020620          | ホ゛ルト;セムス        | BOLT; SEMS    | 3          |     |                    |            |                                             |    |
| 11         | J222016          | ワツシヤ            | WASHER        | 5          |     |                    |            |                                             |    |
| 12         | M121645          | ホールト            | BOLT          | 5          |     |                    |            |                                             |    |
| 15         | 3095887          | フ゛ラケツト          | BRACKET       | 1          |     |                    |            |                                             |    |
| 16         | J770505          | <b>ボルト;ソケツト</b> | BOLT; SOCKET  | 2          |     |                    |            |                                             | i  |
| 17         | 4282175          | フ゛ラケット          | BRACKET       | 1          |     |                    |            |                                             |    |
| 18         | J021020          | <b>ボルト;セムス</b>  | BOLT; SEMS    | 1          |     |                    |            |                                             |    |
|            |                  |                 |               |            |     |                    |            |                                             |    |
|            |                  |                 |               |            |     |                    |            |                                             |    |