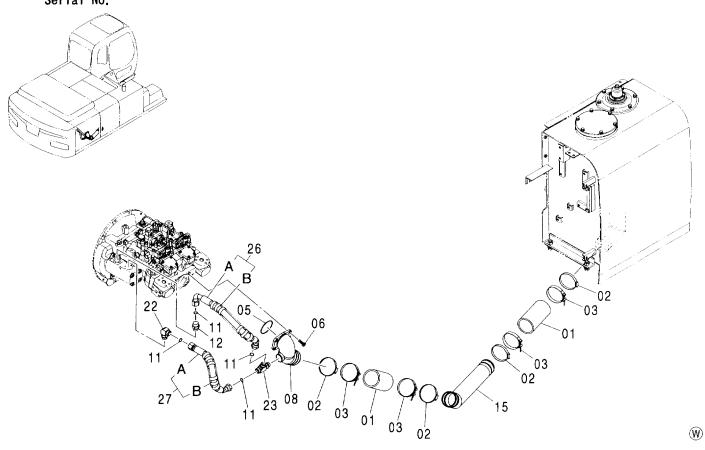

## 燃料配管 FUEL PIPING

## 燃料配管 FUEL PIPING

| 一一<br>符号<br>ITEM | 部品番号<br>PART NO. | 部 品 名            | PART NAME     | 数量 サービスコード S.C | 適用号機<br>SERIAL NO. | 互<br>快<br>REPLACEABLE<br>PART<br>性 部品番号 数量<br>ICA PART NO. Q'TY |
|------------------|------------------|------------------|---------------|----------------|--------------------|-----------------------------------------------------------------|
| 00               | 9211235          | ホース;フユエル         | HOSE; FUEL    | 1              |                    |                                                                 |
| 00A              | 4397360          | ・ホース;フユエル        | -HOSE; FUEL   | 1              |                    |                                                                 |
| 00B              | 4332697          | ·f1-7"           | - TUBE        | 1              |                    |                                                                 |
| 01               | 9211236          | ホース;フュエル         | HOSE; FUEL    | 1              |                    |                                                                 |
| 01A              | 4387727          | ・ホース;フユエル        | -HOSE; FUEL   | 1              |                    |                                                                 |
| 01B              | 4267659          | ·f1-7            | -TUBE         | 1              |                    |                                                                 |
| 02               | 9211237          | ホース;フユエル         | HOSE; FUEL    | 1              |                    |                                                                 |
| 02A              | 4436675          | ・ホース;フユエル        | -HOSE; FUEL   | 1              |                    |                                                                 |
| 02B              | 4344648          | ·f1-7            | - TUBE        | 1              |                    |                                                                 |
| 03               | 4514700          | クリツフ゜;ホース        | CLIP;HOSE     | 6              |                    |                                                                 |
| 05               | J020825          | <b>ホ</b> ゛ルト;セムス | BOLT; SEMS    | 2              |                    |                                                                 |
| 07               | 4469544          | ホース; ビニール        | HOSE; VINYL   | 1              |                    |                                                                 |
| 08               | 4452161          | セハ°レータ           | SEPARATOR     | 1              |                    |                                                                 |
| 09               | 4452162          | パイプ;フユエル         | PIPE; FUEL    | 2              |                    |                                                                 |
| 10               | 4452163          | <b>ボルト;7</b> イ   | BOLT; EYE     | 1              |                    |                                                                 |
| 11               | 4452164          | フイルタ;コ゛ース゛       | FILTER; GAUZE | 1              |                    |                                                                 |
| 12               | 4452165          | ハ° ツキン           | PACKING       | 4              |                    |                                                                 |
| 13               | 4192034          | クリツフ°            | CLIP          | 2              |                    |                                                                 |
| 15               | 4190273          | クリツフ゜            | CLIP          | 2              |                    |                                                                 |
| 16               | 4190282          | クリツフ°            | CLIP          | 1              |                    |                                                                 |
| 17               | J011020          | <b>ボルト;セムス</b>   | BOLT; SEMS    | 5              |                    |                                                                 |
|                  |                  |                  |               |                |                    |                                                                 |
|                  |                  |                  |               |                |                    |                                                                 |
|                  |                  |                  |               |                |                    |                                                                 |
|                  |                  |                  |               |                |                    |                                                                 |