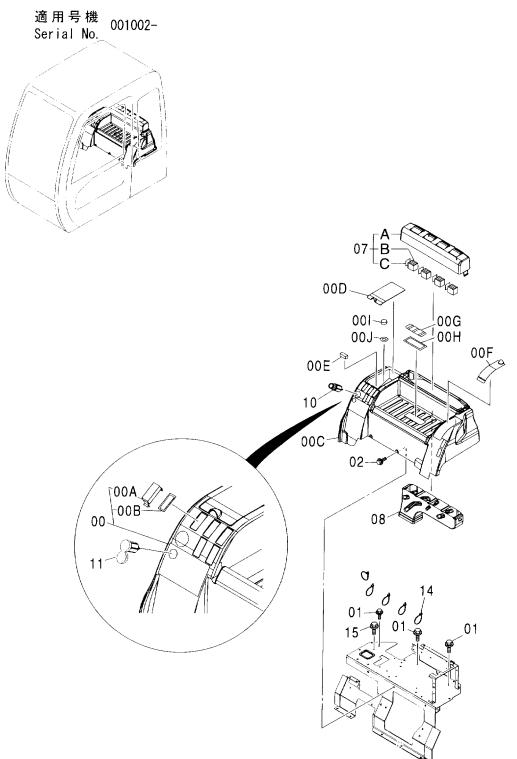

#### フレーム FRAME

適用号機 Serial No. 001002-

| 一符号<br>ITEM | 部品番号<br>PART NO. | 部品名             | PART NAME         | 数量<br>Q' TY | サービス<br>コード<br>S.C | 適用号機<br>SERIAL NO. | 互換性 ( | 代替音<br>REPLACE<br>PART<br>部品番号 | 数量   |
|-------------|------------------|-----------------|-------------------|-------------|--------------------|--------------------|-------|--------------------------------|------|
| 00          | 5008131          | フレーム;メイン        | FRAME; MAIN       | 1           |                    | <del></del>        | ICA   | PART NO.                       | Q'TY |
| 00A         | 3094064          | - n° 17°        | ·PIPE             | 1           |                    |                    |       |                                |      |
| 00B         | 3094210          | - n° 17°        | ·PIPE             | 1           |                    |                    |       |                                |      |
| 02          | 4255799          | ħΛ" -           | COVER             | 1           |                    |                    |       |                                | i    |
| 03          | 4161735          | ハ゜ヅキン           | PACKING           | 1           |                    |                    |       |                                |      |
| 04          | J021025          | <b>ボルト;セムス</b>  | BOLT; SEMS        | 2           |                    |                    | -     |                                |      |
| 06          | J922000          | <b>ホ</b> *ルト    | BOLT              | 32          |                    |                    |       |                                |      |
| 07          | 3088573          | t° >            | PIN               | 2           | ĺ                  |                    |       |                                |      |
| 08          | 4435129          | ピン;ストツパ         | PIN;STOPPER       | 2           |                    |                    |       |                                |      |
| 09          | J950016          | ナット             | NUT               | 4           |                    |                    |       |                                |      |
| 11          | 4444284          | プ°レート;スラスト 1.0  | PLATE; THRUST 1.0 | 2           | •                  |                    | 1     |                                |      |
| 12          | 4444285          | プ レート; スラスト 2.0 | PLATE; THRUST 2.0 | 2           |                    |                    |       |                                |      |
| 13          | 4444286          | プ°レート; スラスト 1.0 | PLATE; THRUST 1.0 | 4           |                    |                    |       |                                |      |
| 14          | 4444287          | プ レート; スラスト 2.0 | PLATE; THRUST 2.0 | 4           |                    |                    |       |                                |      |
| 15          | 4460370          | プ°ν-ト; λラスト 1.5 | PLATE; THRUST 1.5 | 1           |                    |                    |       |                                |      |
| 18          | 4338858          | ブ゛ツシング゛;ラハ゛ー    | BUSHING; RUBBER   | 2           |                    |                    |       |                                |      |
| 19          | 4191978          | ブ゛ヅシング゛; ラハ゛ー   | BUSHING; RUBBER   | 2           |                    |                    |       |                                |      |
| 20          | 4191977          | ブ゛ツシング゛; ラハ゛ー   | BUSHING; RUBBER   | 2           |                    |                    |       |                                |      |
| 21          | 4208278          | ブ゛ツシング゛; ラハ゛ー   | BUSHING: RUBBER   | 1           |                    |                    |       |                                |      |
| 22          | 4206288          | ブツシング;ラバー       | BUSHING; RUBBER   | 1           |                    |                    |       |                                |      |
| 23          | 4259417          | ブツシング;ラバー       | BUSHING; RUBBER   | 1           |                    |                    |       |                                |      |
| 24          | 4389040          | ブ゛ヅシンク゛;ラハ゛ー    | BUSHING; RUBBER   | 4           |                    |                    |       |                                |      |
| 25          | 4232527          | ブ゛ツシンク゛;ラハ゛ー    | BUSHING; RUBBER   | 2           |                    |                    |       |                                |      |
| 26          | 4201749          | フ゛ツシンク゛;ラバー     | BUSHING; RUBBER   | 2           |                    |                    |       |                                |      |
| 28          | 4190960          | フ゛ツシンク゛;ラハ゛ー    | BUSHING; RUBBER   | 1           |                    |                    |       |                                |      |
| 29          | 4201995          | フ゛ツシンク゛;ラハ゛ー    | BUSHING; RUBBER   | 1           |                    |                    |       |                                |      |
| 31          | 4312368          | フ゛ツシンク゛;ラハ゛ー    | BUSHING; RUBBER   | 1           |                    |                    |       |                                |      |
| 33          | 4209294          | ブ゛ヅシング゛;ラハ゛ー    | BUSHING; RUBBER   | 3           |                    |                    |       |                                |      |
| 34          | 4184582          | フ゛ツシンク゛;ラハ゛ー    | BUSHING; RUBBER   | 1           |                    |                    |       |                                |      |
| 35          | 4293803          | ブツシング;ラバー       | BUSHING; RUBBER   | 1           |                    |                    |       |                                |      |
| 38          | 4240700          | ブ゛ツシング゛; ラハ゛ー   | BUSHING; RUBBER   | 1           |                    |                    |       | i                              |      |
| 39          | 4087462          | ブツシング;ラバー       | BUSHING; RUBBER   | 1           |                    |                    |       |                                |      |
| 40          | 4246927          | ブ゛ヅシンク゛; ラハ゛ー   | BUSHING; RUBBER   | 1           |                    |                    |       |                                |      |
| 42          | 4457108          | ブツシング;ラバー       | BUSHING; RUBBER   | 1           |                    |                    |       |                                |      |
| 46          | 4201751          | ブ゛ヅシンク゛; ラハ゛ー   | BUSHING; RUBBER   | 1           |                    |                    |       |                                |      |
| 47          | 4221019          | ブ゛ツシング゛;ラハ゛ー    | BUSHING; RUBBER   | 1           |                    |                    |       |                                |      |
|             |                  |                 |                   |             |                    |                    |       |                                |      |