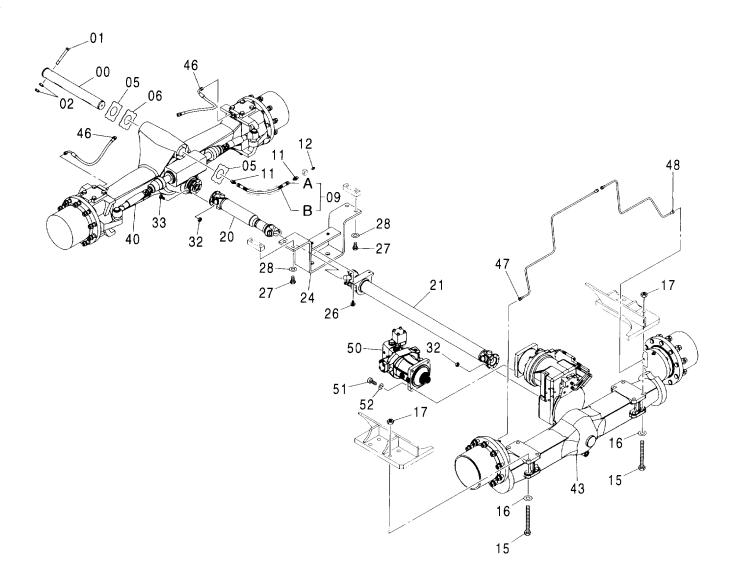

## 燃料配管 FUEL PIPING

| 一一<br>符号<br>ITEM | 部品番号<br>PART NO. | 部 品 名            | PART NAME     | 数量 サービスコード S.C | 適用号機<br>SERIAL NO. | 互<br>快<br>REPLACEABLE<br>PART<br>性 部品番号 数量<br>ICA PART NO. Q'TY |
|------------------|------------------|------------------|---------------|----------------|--------------------|-----------------------------------------------------------------|
| 00               | 9211235          | ホース;フユエル         | HOSE; FUEL    | 1              |                    |                                                                 |
| 00A              | 4397360          | ・ホース;フユエル        | -HOSE; FUEL   | 1              |                    |                                                                 |
| 00B              | 4332697          | ·f1-7"           | - TUBE        | 1              |                    |                                                                 |
| 01               | 9211236          | ホース;フュエル         | HOSE; FUEL    | 1              |                    |                                                                 |
| 01A              | 4387727          | ・ホース;フユエル        | -HOSE; FUEL   | 1              |                    |                                                                 |
| 01B              | 4267659          | ·f1-7            | -TUBE         | 1              |                    |                                                                 |
| 02               | 9211237          | ホース;フユエル         | HOSE; FUEL    | 1              |                    |                                                                 |
| 02A              | 4436675          | ・ホース;フユエル        | -HOSE; FUEL   | 1              |                    |                                                                 |
| 02B              | 4344648          | ·f1-7            | - TUBE        | 1              |                    |                                                                 |
| 03               | 4514700          | クリツフ゜;ホース        | CLIP;HOSE     | 6              |                    |                                                                 |
| 05               | J020825          | <b>ホ</b> ゛ルト;セムス | BOLT; SEMS    | 2              |                    |                                                                 |
| 07               | 4469544          | ホース; ビニール        | HOSE; VINYL   | 1              |                    |                                                                 |
| 08               | 4452161          | セハ°レータ           | SEPARATOR     | 1              |                    |                                                                 |
| 09               | 4452162          | パイプ;フユエル         | PIPE; FUEL    | 2              |                    |                                                                 |
| 10               | 4452163          | <b>ボルト;7</b> イ   | BOLT; EYE     | 1              |                    |                                                                 |
| 11               | 4452164          | フイルタ;コ゛ース゛       | FILTER; GAUZE | 1              |                    |                                                                 |
| 12               | 4452165          | ハ° ツキン           | PACKING       | 4              |                    |                                                                 |
| 13               | 4192034          | クリツフ°            | CLIP          | 2              |                    |                                                                 |
| 15               | 4190273          | クリツフ゜            | CLIP          | 2              |                    |                                                                 |
| 16               | 4190282          | クリツフ°            | CLIP          | 1              |                    |                                                                 |
| 17               | J011020          | <b>ボルト;セムス</b>   | BOLT; SEMS    | 5              |                    |                                                                 |
|                  |                  |                  |               |                |                    |                                                                 |
|                  |                  |                  |               |                |                    |                                                                 |
|                  |                  |                  |               |                |                    |                                                                 |
|                  |                  |                  |               |                |                    |                                                                 |