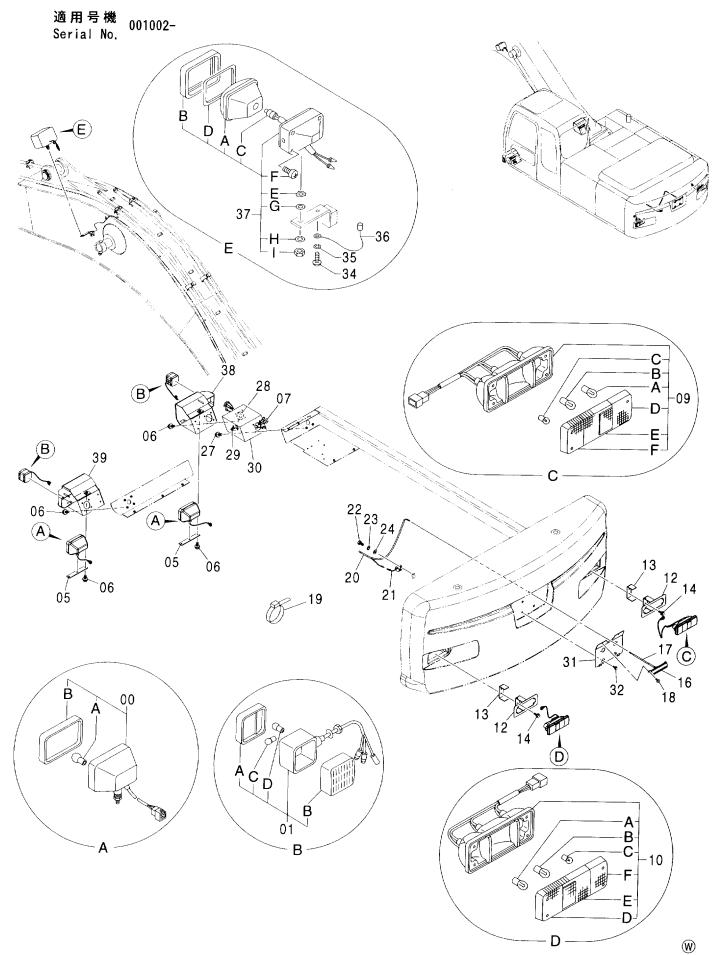

#### フレーム FRAME

適用号機 Serial No. 001002-

| 一符号<br>ITEM | 部品番号<br>PART NO. | 部品名             | PART NAME         | 数量<br>Q' TY | サービス<br>コード<br>S.C | 適用号機<br>SERIAL NO. | 互換性 ( | 代替音<br>REPLACE<br>PART<br>部品番号 | 数量   |
|-------------|------------------|-----------------|-------------------|-------------|--------------------|--------------------|-------|--------------------------------|------|
| 00          | 5008131          | フレーム;メイン        | FRAME; MAIN       | 1           |                    | <del></del>        | ICA   | PART NO.                       | Q'TY |
| 00A         | 3094064          | - n° 17°        | ·PIPE             | 1           |                    |                    |       |                                |      |
| 00B         | 3094210          | - n° 17°        | ·PIPE             | 1           |                    |                    |       |                                |      |
| 02          | 4255799          | ħΛ" -           | COVER             | 1           |                    |                    |       |                                | i    |
| 03          | 4161735          | ハ゜ヅキン           | PACKING           | 1           |                    |                    |       |                                |      |
| 04          | J021025          | <b>ボルト;セムス</b>  | BOLT; SEMS        | 2           |                    |                    | -     |                                |      |
| 06          | J922000          | <b>ホ</b> *ルト    | BOLT              | 32          |                    |                    |       |                                |      |
| 07          | 3088573          | t° >            | PIN               | 2           | ĺ                  |                    |       |                                |      |
| 08          | 4435129          | ピン;ストツパ         | PIN;STOPPER       | 2           |                    |                    |       |                                |      |
| 09          | J950016          | ナット             | NUT               | 4           |                    |                    |       |                                |      |
| 11          | 4444284          | プ°レート;スラスト 1.0  | PLATE; THRUST 1.0 | 2           | •                  |                    | 1     |                                |      |
| 12          | 4444285          | プ レート; スラスト 2.0 | PLATE; THRUST 2.0 | 2           |                    |                    |       |                                |      |
| 13          | 4444286          | プ°レート; スラスト 1.0 | PLATE; THRUST 1.0 | 4           |                    |                    |       |                                |      |
| 14          | 4444287          | プ レート; スラスト 2.0 | PLATE; THRUST 2.0 | 4           |                    |                    |       |                                |      |
| 15          | 4460370          | プ°ν-ト; λラスト 1.5 | PLATE; THRUST 1.5 | 1           |                    |                    |       |                                |      |
| 18          | 4338858          | ブ゛ツシング゛;ラハ゛ー    | BUSHING; RUBBER   | 2           |                    |                    |       |                                |      |
| 19          | 4191978          | ブ゛ヅシング゛; ラハ゛ー   | BUSHING; RUBBER   | 2           |                    |                    |       |                                |      |
| 20          | 4191977          | ブ゛ツシング゛; ラハ゛ー   | BUSHING; RUBBER   | 2           |                    |                    |       |                                |      |
| 21          | 4208278          | ブ゛ツシング゛; ラハ゛ー   | BUSHING: RUBBER   | 1           |                    |                    |       |                                |      |
| 22          | 4206288          | ブツシング;ラバー       | BUSHING; RUBBER   | 1           |                    |                    |       |                                |      |
| 23          | 4259417          | ブツシング;ラバー       | BUSHING; RUBBER   | 1           |                    |                    |       |                                |      |
| 24          | 4389040          | ブ゛ヅシンク゛;ラハ゛ー    | BUSHING; RUBBER   | 4           |                    |                    |       |                                |      |
| 25          | 4232527          | ブ゛ツシンク゛;ラハ゛ー    | BUSHING; RUBBER   | 2           |                    |                    |       |                                |      |
| 26          | 4201749          | フ゛ツシンク゛;ラバー     | BUSHING; RUBBER   | 2           |                    |                    |       |                                |      |
| 28          | 4190960          | フ゛ツシンク゛;ラハ゛ー    | BUSHING; RUBBER   | 1           |                    |                    |       |                                |      |
| 29          | 4201995          | フ゛ツシンク゛;ラハ゛ー    | BUSHING; RUBBER   | 1           |                    |                    |       |                                |      |
| 31          | 4312368          | フ゛ツシンク゛;ラハ゛ー    | BUSHING; RUBBER   | 1           |                    |                    |       |                                |      |
| 33          | 4209294          | ブ゛ヅシング゛;ラハ゛ー    | BUSHING; RUBBER   | 3           |                    |                    |       |                                |      |
| 34          | 4184582          | フ゛ツシンク゛;ラハ゛ー    | BUSHING; RUBBER   | 1           |                    |                    |       |                                |      |
| 35          | 4293803          | ブツシング;ラバー       | BUSHING; RUBBER   | 1           |                    |                    |       |                                |      |
| 38          | 4240700          | ブ゛ツシング゛; ラハ゛ー   | BUSHING; RUBBER   | 1           |                    |                    |       | i                              |      |
| 39          | 4087462          | ブツシング;ラバー       | BUSHING; RUBBER   | 1           |                    |                    |       |                                |      |
| 40          | 4246927          | ブ゛ヅシンク゛; ラハ゛ー   | BUSHING; RUBBER   | 1           |                    |                    |       |                                |      |
| 42          | 4457108          | ブツシング;ラバー       | BUSHING; RUBBER   | 1           |                    |                    |       |                                |      |
| 46          | 4201751          | ブ゛ヅシンク゛; ラハ゛ー   | BUSHING; RUBBER   | 1           |                    |                    |       |                                |      |
| 47          | 4221019          | ブ゛ツシング゛;ラハ゛ー    | BUSHING; RUBBER   | 1           |                    |                    |       |                                |      |
|             |                  |                 |                   |             |                    |                    |       |                                |      |