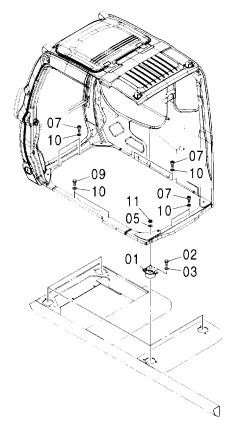

|    |
|                 |                  |                 |                 |             |                     |                    |                                         |    |
|                 |                  |                 |                 |             |                     |                    |                                         |    |
|                 |                  |                 |                 |             | İ                   |                    |                                         |    |
|                 |                  |                 |                 |             |                     |                    | L                                       |    |

#### キャブグル-プ CAB GROUP

適用号機 Serial No. 001002-





|             |                  |                  |                |             |                     |       |            |                                          | _  |
|-------------|------------------|------------------|----------------|-------------|---------------------|-------|------------|------------------------------------------|----|
| 符号<br>I TEM | 部品番号<br>PART NO. | 部 品 名            | PART NAME      | 数量<br>0' TY | サービス<br>コード<br>S. C | 一週用亏愧 | 互換性<br>ICA | 代替<br>REPLACE<br>PAR<br>部品番号<br>PART NO. | 数量 |
| 01          | 4409999          | ラバー              | RUBBER         | 4           |                     |       |            |                                          |    |
| 02          | 4330785          | <b>ボルト</b>       | BOLT           | 8           |