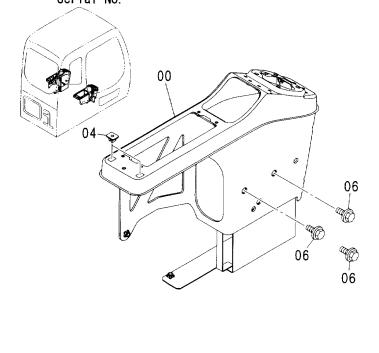

#### フレーム FRAME

適用号機 Serial No. 001002-

| 一符号<br>ITEM | 部品番号<br>PART NO. | 部品名             | PART NAME         | 数量<br>Q' TY | サービス<br>コード<br>S.C | 適用号機<br>SERIAL NO. | 互換性 ( | 代替音<br>REPLACE<br>PART<br>部品番号 | 数量   |
|-------------|------------------|-----------------|-------------------|-------------|--------------------|--------------------|-------|--------------------------------|------|
| 00          | 5008131          | フレーム;メイン        | FRAME; MAIN       | 1           |                    | <del></del>        | ICA   | PART NO.                       | Q'TY |
| 00A         | 3094064          | - n° 17°        | ·PIPE             | 1           |                    |                    |       |                                |      |
| 00B         | 3094210          | - n° 17°        | ·PIPE             | 1           |                    |                    |       |                                |      |
| 02          | 4255799          | ħΛ" -           | COVER             | 1           |                    |                    |       |                                | i    |
| 03          | 4161735          | ハ゜ヅキン           | PACKING           | 1           |                    |                    |       |                                |      |
| 04          | J021025          | <b>ボルト;セムス</b>  | BOLT; SEMS        | 2           |                    |                    | -     |                                |      |
| 06          | J922000          | <b>ホ</b> *ルト    | BOLT              | 32          |                    |                    |       |                                |      |
| 07          | 3088573          | t° >            | PIN               | 2           | ĺ                  |                    |       |                                |      |
| 08          | 4435129          | ピン;ストツパ         | PIN;STOPPER       | 2           |                    |                    |       |                                |      |
| 09          | J950016          | ナット             | NUT               | 4           |                    |                    |       |                                |      |
| 11          | 4444284          | プ°レート;スラスト 1.0  | PLATE; THRUST 1.0 | 2           | •                  |                    | 1     |                                |      |
| 12          | 4444285          | プ レート; スラスト 2.0 | PLATE; THRUST 2.0 | 2           |                    |                    |       |                                |      |
| 13          | 4444286          | プ°レート; スラスト 1.0 | PLATE; THRUST 1.0 | 4           |                    |                    |       |                                |      |
| 14          | 4444287          | プ レート; スラスト 2.0 | PLATE; THRUST 2.0 | 4           |                    |                    |       |                                |      |
| 15          | 4460370          | プ°ν-ト; λラスト 1.5 | PLATE; THRUST 1.5 | 1           |                    |                    |       |                                |      |
| 18          | 4338858          | ブ゛ツシング゛;ラハ゛ー    | BUSHING; RUBBER   | 2           |                    |                    |       |                                |      |
| 19          | 4191978          | ブ゛ヅシング゛; ラハ゛ー   | BUSHING; RUBBER   | 2           |                    |                    |       |                                |      |
| 20          | 4191977          | ブ゛ツシング゛; ラハ゛ー   | BUSHING; RUBBER   | 2           |                    |                    |       |                                |      |
| 21          | 4208278          | ブ゛ツシング゛; ラハ゛ー   | BUSHING: RUBBER   | 1           |                    |                    |       |                                |      |
| 22          | 4206288          | ブツシング;ラバー       | BUSHING; RUBBER   | 1           |                    |                    |       |                                |      |
| 23          | 4259417          | ブツシング;ラバー       | BUSHING; RUBBER   | 1           |                    |                    |       |                                |      |
| 24          | 4389040          | ブ゛ヅシンク゛;ラハ゛ー    | BUSHING; RUBBER   | 4           |                    |                    |       |                                |      |
| 25          | 4232527          | ブ゛ツシンク゛;ラハ゛ー    | BUSHING; RUBBER   | 2           |                    |                    |       |                                |      |
| 26          | 4201749          | フ゛ツシンク゛;ラバー     | BUSHING; RUBBER   | 2           |                    |                    |       |                                |      |
| 28          | 4190960          | フ゛ツシンク゛;ラハ゛ー    | BUSHING; RUBBER   | 1           |                    |                    |       |                                |      |
| 29          | 4201995          | フ゛ツシンク゛;ラハ゛ー    | BUSHING; RUBBER   | 1           |                    |                    |       |                                |      |
| 31          | 4312368          | フ゛ツシンク゛;ラハ゛ー    | BUSHING; RUBBER   | 1           |                    |                    |       |                                |      |
| 33          | 4209294          | ブ゛ヅシング゛;ラハ゛ー    | BUSHING; RUBBER   | 3           |                    |                    |       |                                |      |
| 34          | 4184582          | フ゛ツシンク゛;ラハ゛ー    | BUSHING; RUBBER   | 1           |                    |                    |       |                                |      |
| 35          | 4293803          | ブツシング;ラバー       | BUSHING; RUBBER   | 1           |                    |                    |       |                                |      |
| 38          | 4240700          | ブ゛ツシング゛; ラハ゛ー   | BUSHING; RUBBER   | 1           |                    |                    |       | i                              |      |
| 39          | 4087462          | ブツシング;ラバー       | BUSHING; RUBBER   | 1           |                    |                    |       |                                |      |
| 40          | 4246927          | ブ゛ヅシンク゛; ラハ゛ー   | BUSHING; RUBBER   | 1           |                    |                    |       |                                |      |
| 42          | 4457108          | ブツシング;ラバー       | BUSHING; RUBBER   | 1           |                    |                    |       |                                |      |
| 46          | 4201751          | ブ゛ヅシンク゛; ラハ゛ー   | BUSHING; RUBBER   | 1           |                    |                    |       |                                |      |
| 47          | 4221019          | ブ゛ツシング゛;ラハ゛ー    | BUSHING; RUBBER   | 1           |                    |                    |       |                                |      |
|             |                  |                 |                   |             |                    |                    |       |                                |      |