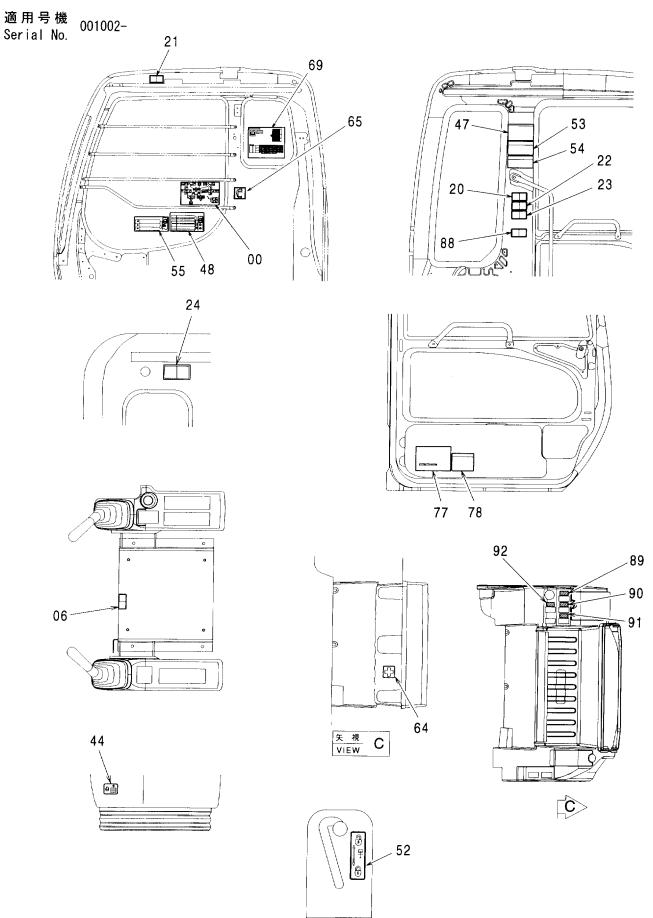

#### フレーム FRAME

適用号機 Serial No. 001002-

| 一符号<br>ITEM | 部品番号<br>PART NO. | 部品名             | PART NAME         | 数量<br>Q' TY | サービス<br>コード<br>S.C | 適用号機<br>SERIAL NO. | 互換性 ( | 代替音<br>REPLACE<br>PART<br>部品番号 | 数量   |
|-------------|------------------|-----------------|-------------------|-------------|--------------------|--------------------|-------|--------------------------------|------|
| 00          | 5008131          | フレーム;メイン        | FRAME; MAIN       | 1           |                    | <del></del>        | ICA   | PART NO.                       | Q'TY |
| 00A         | 3094064          | - n° 17°        | ·PIPE             | 1           |                    |                    |       |                                |      |
| 00B         | 3094210          | - n° 17°        | ·PIPE             | 1           |                    |                    |       |                                |      |
| 02          | 4255799          | ħΛ" -           | COVER             | 1           |                    |                    |       |                                | i    |
| 03          | 4161735          | ハ゜ヅキン           | PACKING           | 1           |                    |                    |       |                                |      |
| 04          | J021025          | <b>ボルト;セムス</b>  | BOLT; SEMS        | 2           |                    |                    | -     |                                |      |
| 06          | J922000          | <b>ホ</b> *ルト    | BOLT              | 32          |                    |                    |       |                                |      |
| 07          | 3088573          | t° >            | PIN               | 2           | ĺ                  |                    |       |                                |      |
| 08          | 4435129          | ピン;ストツパ         | PIN;STOPPER       | 2           |                    |                    |       |                                |      |
| 09          | J950016          | ナット             | NUT               | 4           |                    |                    |       |                                |      |
| 11          | 4444284          | プ°レート;スラスト 1.0  | PLATE; THRUST 1.0 | 2           | •                  |                    | 1     |                                |      |
| 12          | 4444285          | プ レート; スラスト 2.0 | PLATE; THRUST 2.0 | 2           |                    |                    |       |                                |      |
| 13          | 4444286          | プ°レート; スラスト 1.0 | PLATE; THRUST 1.0 | 4           |                    |                    |       |                                |      |
| 14          | 4444287          | プ レート; スラスト 2.0 | PLATE; THRUST 2.0 | 4           |                    |                    |       |                                |      |
| 15          | 4460370          | プ°ν-ト; λラスト 1.5 | PLATE; THRUST 1.5 | 1           |                    |                    |       |                                |      |
| 18          | 4338858          | ブ゛ツシング゛;ラハ゛ー    | BUSHING; RUBBER   | 2           |                    |                    |       |                                |      |
| 19          | 4191978          | ブ゛ヅシング゛; ラハ゛ー   | BUSHING; RUBBER   | 2           |                    |                    |       |                                |      |
| 20          | 4191977          | ブ゛ツシング゛; ラハ゛ー   | BUSHING; RUBBER   | 2           |                    |                    |       |                                |      |
| 21          | 4208278          | ブ゛ツシング゛; ラハ゛ー   | BUSHING: RUBBER   | 1           |                    |                    |       |                                |      |
| 22          | 4206288          | ブツシング;ラバー       | BUSHING; RUBBER   | 1           |                    |                    |       |                                |      |
| 23          | 4259417          | ブツシング;ラバー       | BUSHING; RUBBER   | 1           |                    |                    |       |                                |      |
| 24          | 4389040          | ブ゛ヅシンク゛;ラハ゛ー    | BUSHING; RUBBER   | 4           |                    |                    |       |                                |      |
| 25          | 4232527          | ブ゛ツシンク゛;ラハ゛ー    | BUSHING; RUBBER   | 2           |                    |                    |       |                                |      |
| 26          | 4201749          | フ゛ツシンク゛;ラバー     | BUSHING; RUBBER   | 2           |                    |                    |       |                                |      |
| 28          | 4190960          | フ゛ツシンク゛;ラハ゛ー    | BUSHING; RUBBER   | 1           |                    |                    |       |                                |      |
| 29          | 4201995          | フ゛ツシンク゛;ラハ゛ー    | BUSHING; RUBBER   | 1           |                    |                    |       |                                |      |
| 31          | 4312368          | フ゛ツシンク゛;ラハ゛ー    | BUSHING; RUBBER   | 1           |                    |                    |       |                                |      |
| 33          | 4209294          | ブ゛ヅシング゛;ラハ゛ー    | BUSHING; RUBBER   | 3           |                    |                    |       |                                |      |
| 34          | 4184582          | フ゛ツシンク゛;ラハ゛ー    | BUSHING; RUBBER   | 1           |                    |                    |       |                                |      |
| 35          | 4293803          | ブツシング;ラバー       | BUSHING; RUBBER   | 1           |                    |                    |       |                                |      |
| 38          | 4240700          | ブ゛ツシング゛; ラハ゛ー   | BUSHING; RUBBER   | 1           |                    |                    |       | i                              |      |
| 39          | 4087462          | ブツシング;ラバー       | BUSHING; RUBBER   | 1           |                    |                    |       |                                |      |
| 40          | 4246927          | ブ゛ヅシンク゛; ラハ゛ー   | BUSHING; RUBBER   | 1           |                    |                    |       |                                |      |
| 42          | 4457108          | ブツシング;ラバー       | BUSHING; RUBBER   | 1           |                    |                    |       |                                |      |
| 46          | 4201751          | ブ゛ヅシンク゛; ラハ゛ー   | BUSHING; RUBBER   | 1           |                    |                    |       |                                |      |
| 47          | 4221019          | ブ゛ツシング゛;ラハ゛ー    | BUSHING; RUBBER   | 1           |                    |                    |       |                                |      |
|             |                  |                 |                   |             |                    |                    |       |                                |      |