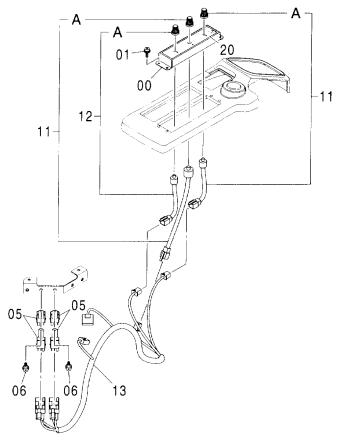

#### フレーム FRAME

適用号機 Serial No. 001002-

| 一符号<br>ITEM | 部品番号<br>PART NO. | 部品名             | PART NAME         | 数量<br>Q' TY | サービス<br>コード<br>S.C | 適用号機<br>SERIAL NO. | 互換性 ( | 代替音<br>REPLACE<br>PART<br>部品番号 | 数量   |
|-------------|------------------|-----------------|-------------------|-------------|--------------------|--------------------|-------|--------------------------------|------|
| 00          | 5008131          | フレーム;メイン        | FRAME; MAIN       | 1           |                    | <del></del>        | ICA   | PART NO.                       | Q'TY |
| 00A         | 3094064          | - n° 17°        | ·PIPE             | 1           |                    |                    |       |                                |      |
| 00B         | 3094210          | - n° 17°        | ·PIPE             | 1           |                    |                    |       |                                |      |
| 02          | 4255799          | ħΛ" -           | COVER             | 1           |                    |                    |       |                                | i    |
| 03          | 4161735          | ハ゜ヅキン           | PACKING           | 1           |                    |                    |       |                                |      |
| 04          | J021025          | <b>ボルト;セムス</b>  | BOLT; SEMS        | 2           |                    |                    | -     |                                |      |
| 06          | J922000          | <b>ホ</b> *ルト    | BOLT              | 32          |                    |                    |       |                                |      |
| 07          | 3088573          | t° >            | PIN               | 2           | ĺ                  |                    |       |                                |      |
| 08          | 4435129          | ピン;ストツパ         | PIN;STOPPER       | 2           |                    |                    |       |                                |      |
| 09          | J950016          | ナット             | NUT               | 4           |                    |                    |       |                                |      |
| 11          | 4444284          | プ°レート;スラスト 1.0  | PLATE; THRUST 1.0 | 2           | •                  |                    | 1     |                                |      |
| 12          | 4444285          | プ レート; スラスト 2.0 | PLATE; THRUST 2.0 | 2           |                    |                    |       |                                |      |
| 13          | 4444286          | プ°レート; スラスト 1.0 | PLATE; THRUST 1.0 | 4           |                    |                    |       |                                |      |
| 14          | 4444287          | プ レート; スラスト 2.0 | PLATE; THRUST 2.0 | 4           |                    |                    |       |                                |      |
| 15          | 4460370          | プ°ν-ト; λラスト 1.5 | PLATE; THRUST 1.5 | 1           |                    |                    |       |                                |      |
| 18          | 4338858          | ブ゛ツシング゛;ラハ゛ー    | BUSHING; RUBBER   | 2           |                    |                    |       |                                |      |
| 19          | 4191978          | ブ゛ヅシング゛; ラハ゛ー   | BUSHING; RUBBER   | 2           |                    |                    |       |                                |      |
| 20          | 4191977          | ブ゛ツシング゛; ラハ゛ー   | BUSHING; RUBBER   | 2           |                    |                    |       |                                |      |
| 21          | 4208278          | ブ゛ツシング゛; ラハ゛ー   | BUSHING: RUBBER   | 1           |                    |                    |       |                                |      |
| 22          | 4206288          | ブツシング;ラバー       | BUSHING; RUBBER   | 1           |                    |                    |       |                                |      |
| 23          | 4259417          | ブツシング;ラバー       | BUSHING; RUBBER   | 1           |                    |                    |       |                                |      |
| 24          | 4389040          | ブ゛ヅシンク゛;ラハ゛ー    | BUSHING; RUBBER   | 4           |                    |                    |       |                                |      |
| 25          | 4232527          | ブ゛ツシンク゛;ラハ゛ー    | BUSHING; RUBBER   | 2           |                    |                    |       |                                |      |
| 26          | 4201749          | フ゛ツシンク゛;ラバー     | BUSHING; RUBBER   | 2           |                    |                    |       |                                |      |
| 28          | 4190960          | フ゛ツシンク゛;ラハ゛ー    | BUSHING; RUBBER   | 1           |                    |                    |       |                                |      |
| 29          | 4201995          | フ゛ツシンク゛;ラハ゛ー    | BUSHING; RUBBER   | 1           |                    |                    |       |                                |      |
| 31          | 4312368          | フ゛ツシンク゛;ラハ゛ー    | BUSHING; RUBBER   | 1           |                    |                    |       |                                |      |
| 33          | 4209294          | ブ゛ヅシング゛;ラハ゛ー    | BUSHING; RUBBER   | 3           |                    |                    |       |                                |      |
| 34          | 4184582          | フ゛ツシンク゛;ラハ゛ー    | BUSHING; RUBBER   | 1           |                    |                    |       |                                |      |
| 35          | 4293803          | ブツシング;ラバー       | BUSHING; RUBBER   | 1           |                    |                    |       |                                |      |
| 38          | 4240700          | ブ゛ツシング゛; ラハ゛ー   | BUSHING; RUBBER   | 1           |                    |                    |       | i                              |      |
| 39          | 4087462          | ブツシング;ラバー       | BUSHING; RUBBER   | 1           |                    |                    |       |                                |      |
| 40          | 4246927          | ブ゛ヅシンク゛; ラハ゛ー   | BUSHING; RUBBER   | 1           |                    |                    |       |                                |      |
| 42          | 4457108          | ブツシング;ラバー       | BUSHING; RUBBER   | 1           |                    |                    |       |                                |      |
| 46          | 4201751          | ブ゛ヅシンク゛; ラハ゛ー   | BUSHING; RUBBER   | 1           |                    |                    |       |                                |      |
| 47          | 4221019          | ブ゛ツシング゛;ラハ゛ー    | BUSHING; RUBBER   | 1           |                    |                    |       |                                |      |
|             |                  |                 |                   |             |                    |                    |       |                                |      |

#### ブ-ムフ-トピン BOOM FOOT PIN

適用号機 Serial No. 001002-

| ( | ۷ | ١ |
|---|---|---|
|   | _ |   |

| 符号<br>ITEM                 | 部品番号<br>PART NO.                                    | 部 品 名                                         | PART NAME                           | 数量<br>Q' TY      | コード! | 適用号機<br>SERIAL NO. | 互換性<br>ICA | 代替部<br>REPLACE<br>PART<br>部品番号<br>PART NO. | 数量 |
|----------------------------|-----------------------------------------------------|-----------------------------------------------|-------------------------------------|------------------|------|--------------------|------------|--------------------------------------------|----|
| 00<br>01<br>02<br>03<br>05 | 4424425<br>4426128<br>J921840<br>J257218<br>8081448 | フ゛ロツク<br>フ゜レート<br>ホ゛ルト<br>ワツシヤ;スフ゜リンク゛<br>ヒ゜ン | BLOCK PLATE BOLT WASHER; SPRING PIN | 1<br>1<br>1<br>1 |      |                    |            |                                            |    |
|                            |                                                     |                                               |                                     |                  |      |                    |            |                                            |    |
|                            |                                                     |                                               |                                     |                  |      |                    |            |                                            |    |
|                            |                                                     |                                               |                                     |                  |      |                    |            |                                            |    |