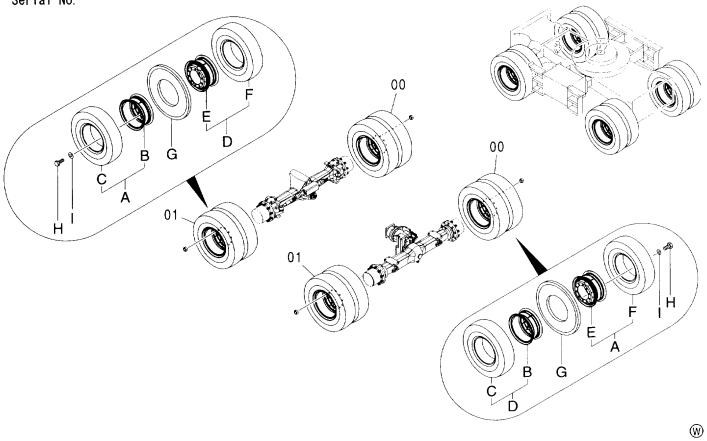

|
|            |                  |           |             |            |                     |                    |                                                                    |
|            |                  |           |             |            |                     |                    |                                                                    |
|            |                  |           |             |            |                     |                    |                                                                    |
|            |                  |           |             |            |                     |                    |                                                                    |

### タイヤ TIRE



| 符号<br> TEM | 部品番号<br>PART NO. | 部 品 名         | PART NAME      | 数量<br>Q'TY | コード | 適用号機<br>SERIAL NO. | 互換性<br>ICA | 代替部<br>REPLACEA<br>PART<br>部品番号<br>PART NO. | 数量<br>Q'TY |
|------------|------------------|---------------|----------------|------------|-----|--------------------|------------|---------------------------------------------|------------|
| 00A-H      | 9219344          | タイヤ (R) アッセン  | TIRE (R) ASS'Y | 2          |     |                    |            |                                             |            |
| 00A        | 9219342          | · ቃ/ተ R1650UT | -TIRE R1650UT  | 1          |     |                    |            |                                             |            |
| 00B        | 4479429          | · · 177       | ··RIM          | 1          |