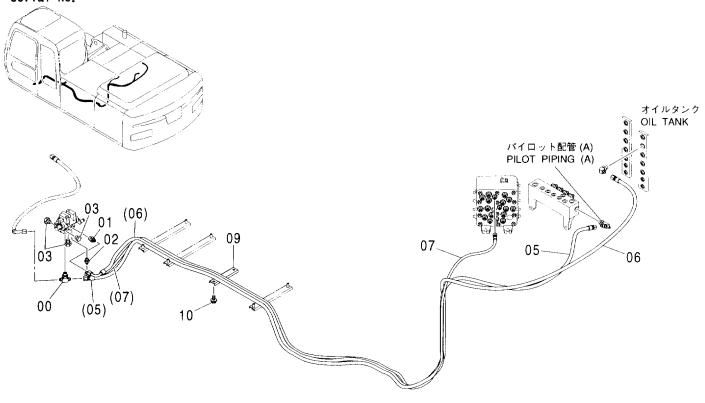

| クランフ°;ホース         | CLAMP; HOSE     | 2           |                    |                    |            |                                             |    |
| 18         | J011025          | <b>ボルト;セムス</b>    | BOLT; SEMS      | 4           |                    |                    |            |                                             |    |
| 20         | 4465377          | クランフ°;ホース         | CLAMP; HOSE     | 1           |                    |                    |            |                                             |    |
| 21         | J011025          | ホ <b>゙</b> ルト;セムス | BOLT; SEMS      | 2           |                    |                    |            |                                             |    |

@

#### パイロット配管 (H) PILOT PIPING (H)

適用号機 Serial No. 001002-



W

| 一符号<br>ITEM | 部品番号<br>PART NO. | 部品名            | PART NAME   | 数量<br>Q'TY | サービス<br>コード<br>S.C | 適用号機<br>SERIAL NO. | 互<br>快<br>REPLACEABLE<br>PART<br>性<br>部品番号 数量<br>ICA PART NO. Q'TY |
|-------------|------------------|----------------|-------------|------------|--------------------|--------------------|--------------------------------------------------------------------|
| 00          | A852533          | f-;S           | TEE;S       | 1          |                    |                    |                                                                    |
| 00A         | 4509180          | ・ローリング         | -O-RING     | 1          |                    |                    |                                                                    |
| 01          | A852133          |