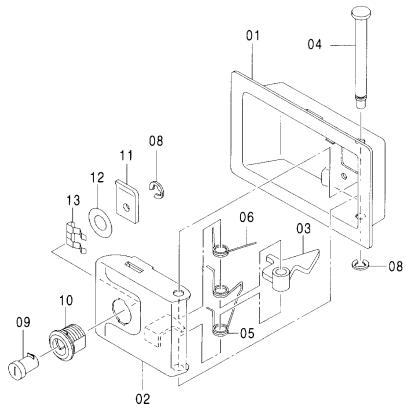

プ レート                   | · · PLATE                  | 1          |     |                    |            |                                            |    |
| 12         | 4461341          | ・・ワッシャ                      | · · WASHER                 | 2          |     |                    |            |                                            |    |
| 13         | 4461342          | ・ <b>クリ</b> ッフ <sup>°</sup> | ·CLIP                      | 1          |     |                    |            |                                            |    |
|            |                  |                             |                            |            |     |                    |            |                                            |    |

ドアロック (2) DOOR LOCK (2)

適用号機 Serial No. 001002-





| 一符号<br>ITEM | 部品番号<br>PART NO. | 部 品 名         | PART NAME   | 数量<br>Q' TY | サービス<br>コード<br>S. C | 適用号機<br>SERIAL NO. | 互<br>換<br>性<br>ICA | 代替 部<br>REPLACE<br>PART<br>部品番号<br>PART NO. | 数量 |
|-------------|------------------|---------------|-------------|-------------|---------------------|--------------------|--------------------|---------------------------------------------|----|
|             | 4409394          | ロツク アッセン      | LOCK ASS' Y | 1           | SW                  |                    |                    | •                                           |    |
| 01-06       | 4409395          | - פיים        | ·LOCK       | 1           |                     |                    |                    |                                             |    |
| 01          | 446134