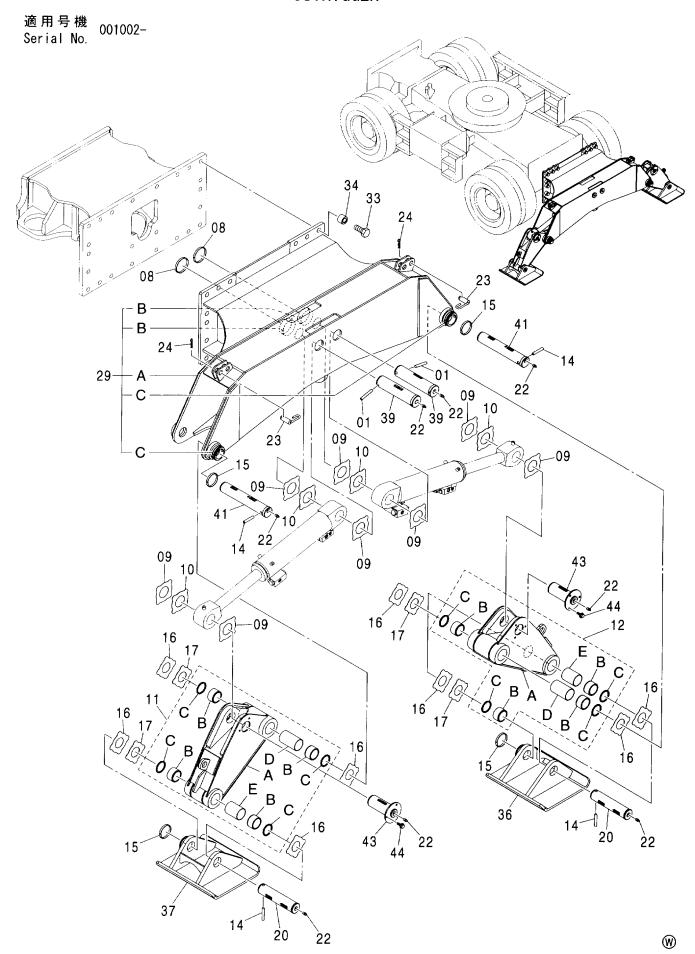

#### フレーム FRAME

適用号機 Serial No. 001002-

| 一符号<br>ITEM | 部品番号<br>PART NO. | 部品名             | PART NAME         | 数量<br>Q' TY | サービス<br>コード<br>S.C | 適用号機<br>SERIAL NO. | 互換性 ( | 代替音<br>REPLACE<br>PART<br>部品番号 | 数量   |
|-------------|------------------|-----------------|-------------------|-------------|--------------------|--------------------|-------|--------------------------------|------|
| 00          | 5008131          | フレーム;メイン        | FRAME; MAIN       | 1           |                    | <del></del>        | ICA   | PART NO.                       | Q'TY |
| 00A         | 3094064          | - n° 17°        | ·PIPE             | 1           |                    |                    |       |                                |      |
| 00B         | 3094210          | - n° 17°        | ·PIPE             | 1           |                    |                    |       |                                |      |
| 02          | 4255799          | ħΛ" -           | COVER             | 1           |                    |                    |       |                                | i    |
| 03          | 4161735          | ハ゜ヅキン           | PACKING           | 1           |                    |                    |       |                                |      |
| 04          | J021025          | <b>ボルト;セムス</b>  | BOLT; SEMS        | 2           |                    |                    | -     |                                |      |
| 06          | J922000          | <b>ホ</b> *ルト    | BOLT              | 32          |                    |                    |       |                                |      |
| 07          | 3088573          | t° >            | PIN               | 2           | ĺ                  |                    |       |                                |      |
| 08          | 4435129          | ピン;ストツパ         | PIN;STOPPER       | 2           |                    |                    |       |                                |      |
| 09          | J950016          | ナット             | NUT               | 4           |                    |                    |       |                                |      |
| 11          | 4444284          | プ°レート;スラスト 1.0  | PLATE; THRUST 1.0 | 2           | •                  |                    | 1     |                                |      |
| 12          | 4444285          | プ レート; スラスト 2.0 | PLATE; THRUST 2.0 | 2           |                    |                    |       |                                |      |
| 13          | 4444286          | プ°レート; スラスト 1.0 | PLATE; THRUST 1.0 | 4           |                    |                    |       |                                |      |
| 14          | 4444287          | プ レート; スラスト 2.0 | PLATE; THRUST 2.0 | 4           |                    |                    |       |                                |      |
| 15          | 4460370          | プ°ν-ト; λラスト 1.5 | PLATE; THRUST 1.5 | 1           |                    |                    |       |                                |      |
| 18          | 4338858          | ブ゛ツシング゛;ラハ゛ー    | BUSHING; RUBBER   | 2           |                    |                    |       |                                |      |
| 19          | 4191978          | ブ゛ヅシング゛; ラハ゛ー   | BUSHING; RUBBER   | 2           |                    |                    |       |                                |      |
| 20          | 4191977          | ブ゛ツシング゛; ラハ゛ー   | BUSHING; RUBBER   | 2           |                    |                    |       |                                |      |
| 21          | 4208278          | ブ゛ツシング゛; ラハ゛ー   | BUSHING: RUBBER   | 1           |                    |                    |       |                                |      |
| 22          | 4206288          | ブツシング;ラバー       | BUSHING; RUBBER   | 1           |                    |                    |       |                                |      |
| 23          | 4259417          | ブツシング;ラバー       | BUSHING; RUBBER   | 1           |                    |                    |       |                                |      |
| 24          | 4389040          | ブ゛ヅシンク゛;ラハ゛ー    | BUSHING; RUBBER   | 4           |                    |                    |       |                                |      |
| 25          | 4232527          | ブ゛ツシンク゛;ラハ゛ー    | BUSHING; RUBBER   | 2           |                    |                    |       |                                |      |
| 26          | 4201749          | フ゛ツシンク゛;ラバー     | BUSHING; RUBBER   | 2           |                    |                    |       |                                |      |
| 28          | 4190960          | フ゛ツシンク゛;ラハ゛ー    | BUSHING; RUBBER   | 1           |                    |                    |       |                                |      |
| 29          | 4201995          | フ゛ツシンク゛;ラハ゛ー    | BUSHING; RUBBER   | 1           |                    |                    |       |                                |      |
| 31          | 4312368          | フ゛ツシンク゛;ラハ゛ー    | BUSHING; RUBBER   | 1           |                    |                    |       |                                |      |
| 33          | 4209294          | ブ゛ヅシング゛;ラハ゛ー    | BUSHING; RUBBER   | 3           |                    |                    |       |                                |      |
| 34          | 4184582          | フ゛ツシンク゛;ラハ゛ー    | BUSHING; RUBBER   | 1           |                    |                    |       |                                |      |
| 35          | 4293803          | ブツシング;ラバー       | BUSHING; RUBBER   | 1           |                    |                    |       |                                |      |
| 38          | 4240700          | ブ゛ツシング゛; ラハ゛ー   | BUSHING; RUBBER   | 1           |                    |                    |       | i                              |      |
| 39          | 4087462          | ブツシング;ラバー       | BUSHING; RUBBER   | 1           |                    |                    |       |                                |      |
| 40          | 4246927          | ブ゛ヅシンク゛; ラハ゛ー   | BUSHING; RUBBER   | 1           |                    |                    |       |                                |      |
| 42          | 4457108          | ブツシング;ラバー       | BUSHING; RUBBER   | 1           |                    |                    |       |                                |      |
| 46          | 4201751          | ブ゛ヅシンク゛; ラハ゛ー   | BUSHING; RUBBER   | 1           |                    |                    |       |                                |      |
| 47          | 4221019          | ブ゛ツシング゛;ラハ゛ー    | BUSHING; RUBBER   | 1           |                    |                    |       |                                |      |
|             |                  |                 |                   |             |                    |                    |       |                                |      |