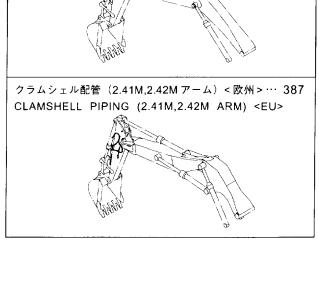

G (2P-BOOM)



HSB 共用配管 (ブレーカ&クラッシャ)[モノブーム] … 367 HSB COMMON PIPING (BREAKER & CRUSHER) [MONO BOOM]



HSB 共用配管 (ブレーカ&クラッシャ)[2P-ブーム] … 368 HSB COMMON PIPING (BREAKER & CRUSHER) [2P-BOOM]



アタッチメント 補助操作用配管 ASSIST PIPING



クイックヒッチ配管(モノブーム)< 欧州 > … 369 QUICKHITCH PIPING (MONO BOOM) <EU>



クイックヒッチ配管(2P-ブーム)< 欧州> … 370 QUICKHITCH PIPING (2P-BOOM) <EU>



クイックヒッチ配管(2.02M アーム)< 欧州 > …… 371 QUICKHITCH PIPING (2.02M ARM) < EU >



クイックヒッチ配管 (2.03M アーム) < 欧州>…… 372 QUICKHITCH PIPING (2.03M ARM) < EU>



クイックヒッチ配管 (2.41M,2.42M アーム) <欧州> … 373 QUICKHITCH PIPING (2.41M,2.42M ARM) <EU>



CONTENTS クイックヒッチ配管(2.91M アーム)< 欧州 > … 374 QUICKHITCH PIPING (2.91M ARM) <EU> クイックヒッチ配管 (3.51M アーム) < 欧州 > … 375 QUICKHITCH PIPING (3.51M ARM) <EU> アシスト配管 (モノブーム) < 欧州 > ……… 376 ASSIST PIPING (MONO BOOM) <EU>









# 目 CONTENTS





クラムシェル配管(3.51M アーム)< 欧州> … 391 CLAMSHELL PIPING (3.51M ARM) <EU>





索引 ...... 405 PARTS INDEX

#### 工 具 TOOLS



工具 ------ 393 TOOLS

#### ネームプレート NAME-PLATE



| ネームプレート (1) <英語>                   | 395 |
|------------------------------------|-----|
| NEAM PLATE (1) <english></english> |     |
| ネームプレート (2) <英語>                   | 397 |
| NEAM PLATE (2) <english></english> |     |
| ネームプレート (3) <英語>                   | 399 |
| NEAM PLATE (3) <english></english> |     |
| ネームプレート (4) <英語>                   | 401 |
| NEAM PLATE (4) <english></english> |     |
| ネームプレート (5) <英語>                   | 403 |
| NEAM PLATE (5) < ENGLISH>          |     |

フレーム FRAME



#### フレーム FRAME

適用号機 Serial No. 001002-

| 一符号<br>ITEM | 部品番号<br>PART NO. | 部品名             | PART NAME