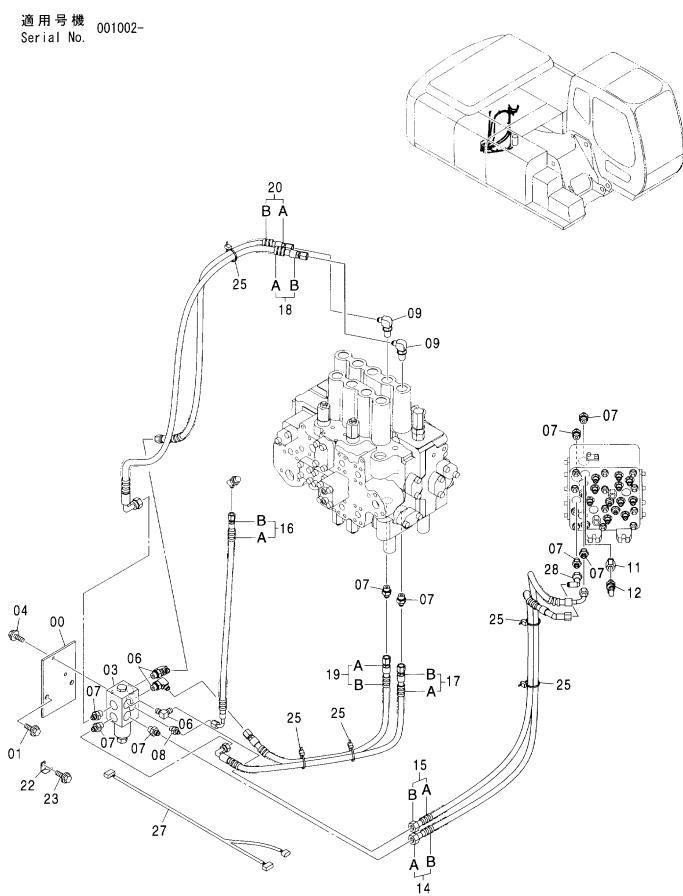

#### センタージョイント部品(旋回体) CENTER JOINT PARTS (UPPERSTRUCTURE)

適用号機 Serial No. 001002-

| 符号<br>ITEM | 部品番号<br>PART NO. | 部 品 名           | PART NAME     | 数量<br>Q'TY | コード | 適用号機<br>SERIAL NO. | 互換性<br>ICA | 代替 部<br>REPLACE<br>PART<br>部品番号<br>PART NO. | 数量 |
|------------|------------------|-----------------|---------------|------------|-----|--------------------|------------|---------------------------------------------|----|
| 00         | 4196097          | カハ゛ー;ラハ゛ー       | COVER; RABBER | 1          |     |                    |            |                                             |    |
| 01         | 3095497          | ストツハ°           | STOPPER       | 1          |     |                    |            |                                             |    |
| 03         | 4474339          | リング゛; スリツフ゜     | RING;SLIP     | 1          |     |                    |            |                                             |    |
| 05         | J020620          | ホ゛ルト;セムス        | BOLT; SEMS    | 3          |     |                    |            |                                             |    |
| 11         | J222016          | ワツシヤ            | WASHER        | 5          |     |                    |            |                                             |    |
| 12         | M121645          | ホールト            | BOLT          | 5          |     |                    |            |                                             |    |
| 15         | 3095887          | フ゛ラケツト          | BRACKET       | 1          |     |                    |            |                                             |    |
| 16         | J770505          | <b>ボルト;ソケツト</b> | BOLT; SOCKET  | 2          |     |                    |            |                                             | i  |
| 17         | 4282175          | フ゛ラケット          | BRACKET       | 1          |     |                    |            |                                             |    |
| 18         | J021020          | <b>ボルト;セムス</b>  | BOLT; SEMS    | 1          |     |                    |            |                                             |    |
|            |                  |                 |               |            |     |                    |            |                                             |    |
|            |                  |                 |               |            |     |                    |            |                                             |    |