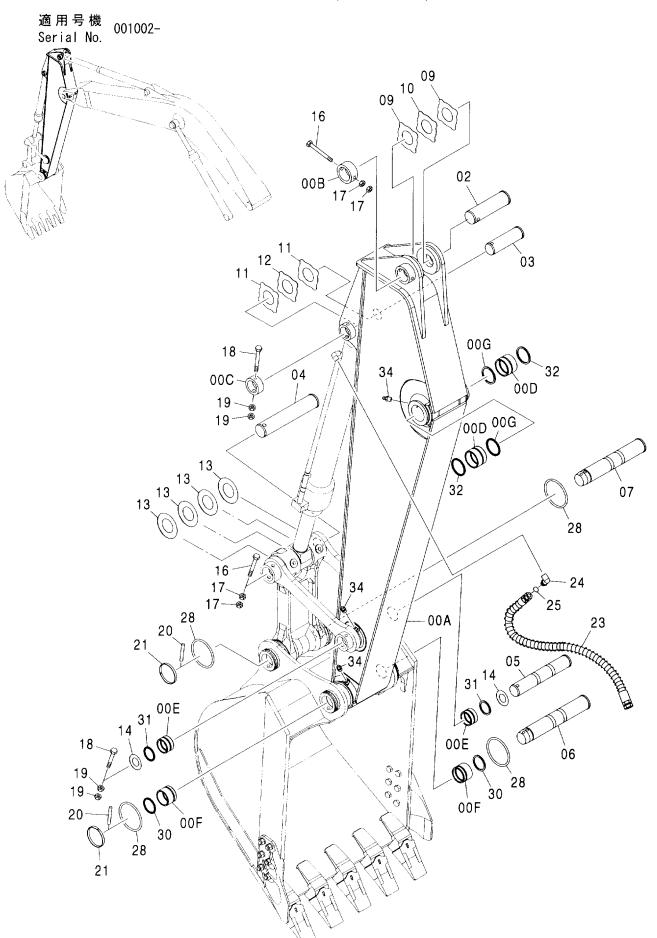

|                              |        |
| 62         | 4450011  | プ レート: スラスト 1.0 | PLATE; THRUST 1.0 | 2     | R       | ,          |     |                              |        |
| 63         | 4454560  | t°ン             | PIN               | 2     |         |            | İ   |                              |        |
| 64         | 4454561  | リンク゛            | RING              | 2     |         |            |     |                              |        |
|            |          |                 |                   |       |         |            |     |                              |        |
|            |          |                 |                   |       |         |            |     |                              |        |

アーム 2.42M (モノブーム) <欧州>ARM 2.42M (MONO BOOM) <EU>



#### アーム 2.42M (モノブーム) <欧州> ARM 2.42M (MONO BOOM) <EU>

| 符号    | 部品番号     | 部 品 名           | PART NAME         | 数量<br>0' TY | サービスコード | 適用号機<br>SERIAL NO. | 互<br>換<br>性 | 代 替 部<br>REPLACE<br>PART<br>部品番号 | T     |
|-------|----------|-----------------|-------------------|-------------|---------|--------------------|-------------|----------------------------------|-------|
| !TEM  | PART NO. |                 |                   | Q 11        | S. C    | OLITAL NO.         | I CA        | PART NO.                         | Q' TY |
| 00A-G | 7044083  | アーム アッセン        | ARM ASS'Y         | 1           |         |                    |             |                                  |       |
| 00A   | 6021360  | ·7-4            | - ARM             | 1           |         |