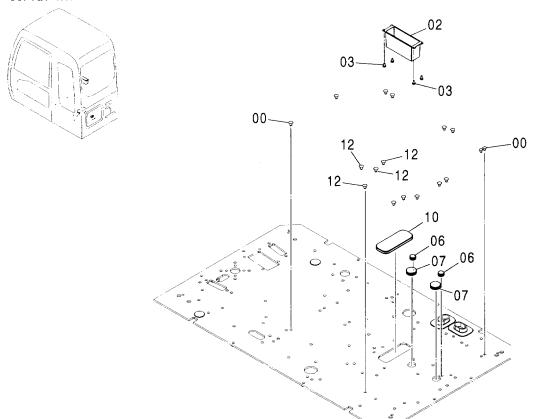

#### フレーム FRAME

適用号機 Serial No. 001002-

| 一符号<br>ITEM | 部品番号<br>PART NO. | 部品名             | PART NAME         | 数量<br>Q' TY | サービス<br>コード<br>S.C | 適用号機<br>SERIAL NO. | 互換性 ( | 代替音<br>REPLACE<br>PART<br>部品番号 | 数量   |
|-------------|------------------|-----------------|-------------------|-------------|--------------------|--------------------|-------|--------------------------------|------|
| 00          | 5008131          | フレーム;メイン        | FRAME; MAIN       | 1           |                    | <del></del>        | ICA   | PART NO.                       | Q'TY |
| 00A         | 3094064          | - n° 17°        | ·PIPE             | 1           |                    |                    |       |                                |      |
| 00B         | 3094210          | - n° 17°        | ·PIPE             | 1           |                    |                    |       |                                |      |
| 02          | 4255799          | ħΛ" -           | COVER             | 1           |                    |                    |       |                                | i    |
| 03          | 4161735          | ハ゜ヅキン           | PACKING           | 1           |                    |                    |       |                                |      |
| 04          | J021025          | <b>ボルト;セムス</b>  | BOLT; SEMS        | 2           |                    |                    | -     |                                |      |
| 06          | J922000          | <b>ホ</b> *ルト    | BOLT              | 32          |                    |                    |       |                                |      |
| 07          | 3088573          | t° >            | PIN               | 2           | ĺ                  |                    |       |                                |      |
| 08          | 4435129          | ピン;ストツパ         | PIN;STOPPER       | 2           |                    |                    |       |                                |      |
| 09          | J950016          | ナット             | NUT               | 4           |                    |                    |       |                                |      |
| 11          | 4444284          | プ°レート;スラスト 1.0  | PLATE; THRUST 1.0 | 2           | •                  |                    | 1     |                                |      |
| 12          | 4444285          | プ レート; スラスト 2.0 | PLATE; THRUST 2.0 | 2           |                    |                    |       |                                |      |
| 13          | 4444286          | プ°レート; スラスト 1.0 | PLATE; THRUST 1.0 | 4           |                    |                    |       |                                |      |
| 14          | 4444287          | プ レート; スラスト 2.0 | PLATE; THRUST 2.0 | 4           |                    |                    |       |                                |      |
| 15          | 4460370          | プ°ν-ト; λラスト 1.5 | PLATE; THRUST 1.5 | 1           |                    |                    |       |                                |      |
| 18          | 4338858          | ブ゛ツシング゛;ラハ゛ー    | BUSHING; RUBBER   | 2           |                    |                    |       |                                |      |
| 19          | 4191978          | ブ゛ヅシング゛; ラハ゛ー   | BUSHING; RUBBER   | 2           |                    |                    |       |                                |      |
| 20          | 4191977          | ブ゛ツシング゛; ラハ゛ー   | BUSHING; RUBBER   | 2           |                    |                    |       |                                |      |
| 21          | 4208278          | ブ゛ツシング゛; ラハ゛ー   | BUSHING: RUBBER   | 1           |                    |                    |       |                                |      |
| 22          | 4206288          | ブツシング;ラバー       | BUSHING; RUBBER   | 1           |                    |                    |       |                                |      |
| 23          | 4259417          | ブツシング;ラバー       | BUSHING; RUBBER   | 1           |                    |                    |       |                                |      |
| 24          | 4389040          | ブ゛ヅシンク゛;ラハ゛ー    | BUSHING; RUBBER   | 4           |                    |                    |       |                                |      |
| 25          | 4232527          | ブ゛ツシンク゛;ラハ゛ー    | BUSHING; RUBBER   | 2           |                    |                    |       |                                |      |
| 26          | 4201749          | フ゛ツシンク゛;ラバー     | BUSHING; RUBBER   | 2           |                    |                    |       |                                |      |
| 28          | 4190960          | フ゛ツシンク゛;ラハ゛ー    | BUSHING; RUBBER   | 1           |                    |                    |       |                                |      |
| 29          | 4201995          | フ゛ツシンク゛;ラハ゛ー    | BUSHING; RUBBER   | 1           |                    |                    |       |                                |      |
| 31          | 4312368          | フ゛ツシンク゛;ラハ゛ー    | BUSHING; RUBBER   | 1           |                    |                    |       |                                |      |
| 33          | 4209294          | ブ゛ヅシング゛;ラハ゛ー    | BUSHING; RUBBER   | 3           |                    |                    |       |                                |      |
| 34          | 4184582          | フ゛ツシンク゛;ラハ゛ー    | BUSHING; RUBBER   | 1           |                    |                    |       |                                |      |
| 35          | 4293803          | ブツシング;ラバー       | BUSHING; RUBBER   | 1           |                    |                    |       |                                |      |
| 38          | 4240700          | ブ゛ツシング゛; ラハ゛ー   | BUSHING; RUBBER   | 1           |                    |                    |       | i                              |      |
| 39          | 4087462          | ブツシング;ラバー       | BUSHING; RUBBER   | 1           |                    |                    |       |                                |      |
| 40          | 4246927          | ブ゛ヅシンク゛; ラハ゛ー   | BUSHING; RUBBER   | 1           |                    |                    |       |                                |      |
| 42          | 4457108          | ブツシング;ラバー       | BUSHING; RUBBER   | 1           |                    |                    |       |                                |      |
| 46          | 4201751          | ブ゛ヅシンク゛; ラハ゛ー   | BUSHING; RUBBER   | 1           |                    |                    |       |                                |      |
| 47          | 4221019          | ブ゛ツシング゛;ラハ゛ー    | BUSHING; RUBBER   | 1           |                    |                    |       |                                |      |
|             |                  |                 |                   |             |                    |                    |       |                                |      |