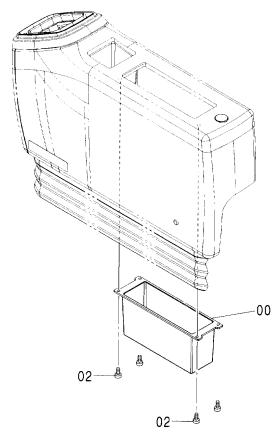

## 燃料タンク FUEL TANK

適用号機 Serial No. 001002-

| 符号<br>ITEM | 部品番号<br>PART NO. | 部品名          | PART NAME        | 数量<br>Q'TY | サービス<br>コード<br>S. C | 適用号機<br>SERIAL NO. | 互換<br>性<br>ICA | 代替音<br>REPLACE<br>PAR<br>部品番号<br>PART NO. | 数量 |
|------------|------------------|--------------|------------------|------------|---------------------|--------------------|----------------|-------------------------------------------|----|
| 00         | 5008102          | 9>0;71IN     | TANK; FUEL       | 1          |                     |                    |                |                                           |    |
| 00A        | 4249777          | - /\° 17°    | -PIPE            | 1          | W                   |                    |                |                                           |    |
| 00B        | 4121497          | ・ チューフ゛      | - TUBE           | 1          | W                   |                    |                |                                           |    |
| 04         | 94-2013          | プラグ          | PLUG             | 1          |                     |                    |                |                                           |    |
| 09         | 4257159          | フ゛ラケツト       | BRACKET          | 1          |                     |                    |                |                                           |    |
| 10         | J011016          | ま゛ルト;セムス     | BOLT; SEMS       | 1          |                     |                    |                |                                           |    |
| 11         | 4257128          | 70-1         | FLOAT            | 1          |                     |                    |                |                                           |    |
| 12         | J450510          | スクリユ;セムス     | SCREW; SEMS      | 5          |                     |                    |                |                                           |    |
| 13         | 4269607          | ハ° ツキン       | PACKING          | 1          |                     |                    |                |                                           |    |
| 15         | A590110          | ワツシヤ;フ°レーン   | WASHER; PLANE    | 1          |                     |                    |                |                                           |    |
| 21         | 4353560          | ストレーナ        | STRAINER         | 1          |                     |                    |                |                                           |    |
| 21A        | 4372619          | -ストレーナ       | ·STRAINER        | 1          |                     |                    |                |                                           |    |
| 21B        | 4372620          | -7 <b>u-</b> | ·FLOAT           | 1          |                     |                    |                |                                           |    |
| 22         | 4361638          | キャッフ°        | CAP              | 1          |                     |                    |                | ,                                         |    |
| 22A        | 4168820          | ・ハ゜ツキン;ラハ゛ー  | -PACKING; RUBBER | 1          |                     |                    |                |                                           |    |
| 23         | J70782           | 79 ° 7 ° 9   | ADAPTER          | 1          |                     |                    |                |                                           |    |
| 24         | 4374265          | ハ゛ルフ゛; ホ゛ール  | VALVE; BALL      | 2          |                     |                    |                |                                           |    |
| 25         | 4449361          | エルホ**        | ELBOW            | 1          |                     |                    |                |                                           |    |
| 26         | 4449362          | 79°7°9       | ADAPTER          | 1          |                     |                    |                |                                           |    |

#### 燃料タンク取付部品 FUEL TANK SUPPORT

| 符号<br>ITEM           | 部品番号<br>PART NO.                         | 部 品 名                                   | PART NAME                                      | 数量<br>Q'TY       | サービス<br>コード<br>S.C | 適用号機<br>SERIAL NO. | 互換性<br>ICA | 代替部<br>REPLACEA<br>PART<br>部品番号<br>PART NO. | 数量<br>Q'TY |
|----------------------|------------------------------------------|-----------------------------------------|------------------------------------------------|------------------|--------------------|--------------------|------------|---------------------------------------------|------------|
| 00<br>01<br>02<br>03 | 4601878<br>A590916<br>J222016<br>4288155 | トリム;シール<br>ワツシヤ;スプ゜リンク゛<br>ワツシヤ<br>ホ゛ルト | TRIM; SEAL<br>WASHER; SPRING<br>WASHER<br>BOLT | 1<br>4<br>4<br>4 |                    |                    |            |                                             |            |
|                      |                                          |                                         |                                                |                  |                    |                    |            |                                             |            |
|                      |                                          |                                         |                                                |                  |                    |                    |            |                                             |            |
|                      |                                          |                                         |                                                |                  |                    |                    |            |                                             |            |
|                      |                                          |                                         |                                                |                  |                    |                    |            |                                             |            |