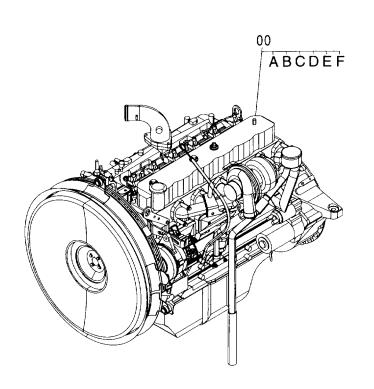

#### エンジン ENGINE

適用号機 Serial No. 001002-

W

| 符号<br>ITEM | 部品番号<br>PART NO. | 部 品 名                 | PART NAME               | 数量<br>Q' TY | コード | 適用号機<br>SERIAL NO. | 互換<br>性<br>ICA | 代替音<br>REPLACE<br>PAR<br>部品番号<br>PART NO. | 数量 |
|------------|------------------|-----------------------|-------------------------|-------------|-----|--------------------|----------------|-------------------------------------------|----|
| 00         | 4462370          | エンジン                  | ENGINE                  | 1           | Z   |                    |                |                                           |    |
| 00A        | 4448337          | -ベルト;フアン(1=2本)        | -BELT; FAN (1=2 PIECES) | 1           | z   |                    | 1              | 4395564                                   | 1  |
| 00A        | 4395564          | ・ベルト;フアン(1=2本)        | -BELT; FAN (1=2 PIECES) | 1           | S   |                    | ŀ              |                                           |    |
| 00B        | 4206080          | - フイルタ;フユーエル          | -FILTER; FUEL           | 1           | Z   |                    |                |                                           |    |
| 00C        | 4371903          | -スイツチ;レヘ゛ル            | -SWITCH; LEVEL          | 1           | z   |                    |                |                                           |    |
| 00D        | 4454117          | - スイツチ; 7° レツシヤ       | -SWITCH; PRES.          | 1           | z   |                    |                |                                           |    |
| 00E        | 4371318          | - スイツチ;サーモ            | -SWITCH; THERMO         | 1           | Z   |                    |                |                                           |    |
| 00F        | 4454118          | ・ジエネレータ               | -GENERATOR              | 1           | Z   |                    |                |                                           |    |
|            | 4377272          | <br>  ∧° −ツリスト;エンジン   | PARTS LIST; ENGINE      | 1           | S   |                    |                |                                           |    |
|            |                  | (A5サイズ)               | (A5 SIZE)               |             |     |                    |                |                                           |    |
|            | 4454464          | パーツリスト;エンジン           | PARTS LIST; ENGINE      | 1           | s   |                    |                |                                           |    |
|            |                  | (A4サイス <sup>*</sup> ) | (A4 SIZE)               |             |     |                    |                |                                           |    |
|            |                  |                       |                         |             |     |                    |                |                                           |    |
|            |                  |                       |                         |             |     |                    |                |                                           |    |
|            |                  |                       |                         |             |     |                    |                |                                           |    |
|            |                  |                       |                         |             |     |                    |                |                                           |    |
|            |                  |                       |                         |             |     |                    |                |                                           |    |