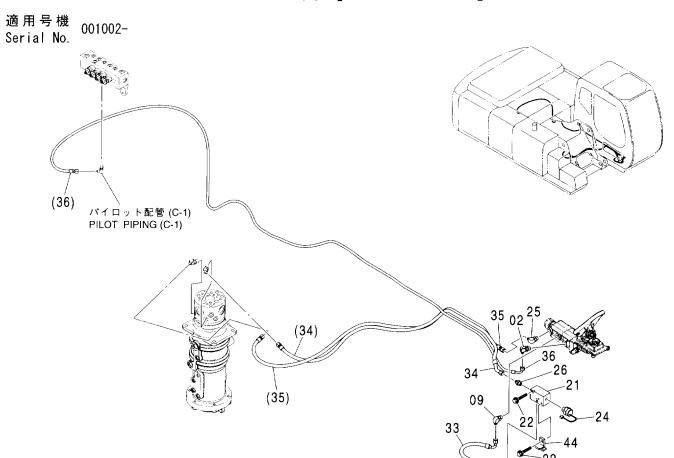

#### フレーム FRAME

適用号機 Serial No. 001002-

| 一符号<br>ITEM | 部品番号<br>PART NO. | 部品名             | PART NAME         | 数量<br>Q' TY | サービス<br>コード<br>S.C | 適用号機<br>SERIAL NO. | 互換性 ( | 代替音<br>REPLACE<br>PART<br>部品番号 | 数量   |
|-------------|------------------|-----------------|-------------------|-------------|--------------------|--------------------|-------|--------------------------------|------|
| 00          | 5008131          | フレーム;メイン        | FRAME; MAIN       | 1           |                    | <del></del>        | ICA   | PART NO.                       | Q'TY |
| 00A         | 3094064          | - n° 17°        | ·PIPE             | 1           |                    |                    |       |                                |      |
| 00B         | 3094210          | - n° 17°        | ·PIPE             | 1           |                    |                    |       |                                |      |
| 02          | 4255799          | ħΛ" -           | COVER             | 1           |                    |                    |       |                                | i    |
| 03          | 4161735          | ハ゜ヅキン           | PACKING           | 1           |                    |                    |       |                                |      |
| 04          | J021025          | <b>ボルト;セムス</b>  | BOLT; SEMS        | 2           |                    |                    | -     |                                |      |
| 06          | J922000          | <b>ホ</b> *ルト    | BOLT              | 32          |                    |                    |       |                                |      |
| 07          | 3088573          | t° >            | PIN               | 2           | ĺ                  |                    |       |                                |      |
| 08          | 4435129          | ピン;ストツパ         | PIN;STOPPER       | 2           |                    |                    |       |                                |      |
| 09          | J950016          | ナット             | NUT               | 4           |                    |                    |       |                                |      |
| 11          | 4444284          | プ°レート;スラスト 1.0  | PLATE; THRUST 1.0 | 2           | •                  |                    | 1     |                                |      |
| 12          | 4444285          | プ レート; スラスト 2.0 | PLATE; THRUST 2.0 | 2           |                    |                    |       |                                |      |
| 13          | 4444286          | プ°レート; スラスト 1.0 | PLATE; THRUST 1.0 | 4           |                    |                    |       |                                |      |
| 14          | 4444287          | プ レート; スラスト 2.0 | PLATE; THRUST 2.0 | 4           |                    |                    |       |                                |      |
| 15          | 4460370          | プ°ν-ト; λラスト 1.5 | PLATE; THRUST 1.5 | 1           |                    |                    |       |                                |      |
| 18          | 4338858          | ブ゛ツシング゛;ラハ゛ー    | BUSHING; RUBBER   | 2           |                    |                    |       |                                |      |
| 19          | 4191978          | ブ゛ヅシング゛; ラハ゛ー   | BUSHING; RUBBER   | 2           |                    |                    |       |                                |      |
| 20          | 4191977          | ブ゛ツシング゛; ラハ゛ー   | BUSHING; RUBBER   | 2           |                    |                    |       |                                |      |
| 21          | 4208278          | ブ゛ツシング゛; ラハ゛ー   | BUSHING: RUBBER   | 1           |                    |                    |       |                                |      |
| 22          | 4206288          | ブツシング;ラバー       | BUSHING; RUBBER   | 1           |                    |                    |       |                                |      |
| 23          | 4259417          | ブツシング;ラバー       | BUSHING; RUBBER   | 1           |                    |                    |       |                                |      |
| 24          | 4389040          | ブ゛ヅシンク゛;ラハ゛ー    | BUSHING; RUBBER   | 4           |                    |                    |       |                                |      |
| 25          | 4232527          | ブ゛ツシンク゛;ラハ゛ー    | BUSHING; RUBBER   | 2           |                    |                    |       |                                |      |
| 26          | 4201749          | フ゛ツシンク゛;ラバー     | BUSHING; RUBBER   | 2           |                    |                    |       |                                |      |
| 28          | 4190960          | フ゛ツシンク゛;ラハ゛ー    | BUSHING; RUBBER   | 1           |                    |                    |       |                                |      |
| 29          | 4201995          | フ゛ツシンク゛;ラハ゛ー    | BUSHING; RUBBER   | 1           |                    |                    |       |                                |      |
| 31          | 4312368          | フ゛ツシンク゛;ラハ゛ー    | BUSHING; RUBBER   | 1           |                    |                    |       |                                |      |
| 33          | 4209294          | ブ゛ヅシング゛;ラハ゛ー    | BUSHING; RUBBER   | 3           |                    |                    |       |                                |      |
| 34          | 4184582          | フ゛ツシンク゛;ラハ゛ー    | BUSHING; RUBBER   | 1           |                    |                    |       |                                |      |
| 35          | 4293803          | ブツシング;ラバー       | BUSHING; RUBBER   | 1           |                    |                    |       |                                |      |
| 38          | 4240700          | ブ゛ツシング゛; ラハ゛ー   | BUSHING; RUBBER   | 1           |                    |                    |       | i                              |      |
| 39          | 4087462          | ブツシング;ラバー       | BUSHING; RUBBER   | 1           |                    |                    |       |                                |      |
| 40          | 4246927          | ブ゛ヅシンク゛; ラハ゛ー   | BUSHING; RUBBER   | 1           |                    |                    |       |                                |      |
| 42          | 4457108          | ブツシング;ラバー       | BUSHING; RUBBER   | 1           |                    |                    |       |                                |      |
| 46          | 4201751          | ブ゛ヅシンク゛; ラハ゛ー   | BUSHING; RUBBER   | 1           |                    |                    |       |                                |      |
| 47          | 4221019          | ブ゛ツシング゛;ラハ゛ー    | BUSHING; RUBBER   | 1           |                    |                    |       |                                |      |
|             |                  |                 |                   |             |                    |                    |       |                                |      |