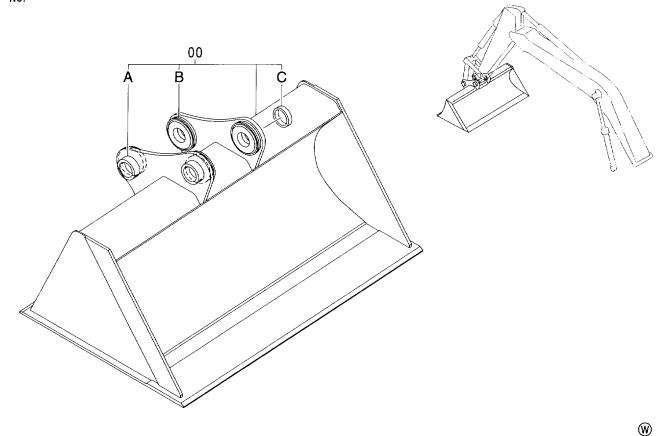

|
| 02         | 971379           | ・ブ゛ツシング゛;ラハ゛ー | -BUSHING; RUBBER | 1           | K                   |                    |            |                                             |    |
| 03         | 971378           | ·t° ソ         | PIN              | 1           | K                   |                    |            |                                             |    |
| 100        | 9042616          | <b>キツト;</b>   | KIT:POINT        | 1           |                     |                    |            |                                             |    |
|            |                  |               |                  |             |                     |                    |            |                                             |    |

#### 法面バケット SLOPE-FINISHING BLADE



|                         |                                                     |                                         |                                        |                  |                     |                    |            |                                             | w  |
|-------------------------|-----------------------------------------------------|-----------------------------------------|----------------------------------------|------------------|---------------------|--------------------|------------|---------------------------------------------|----|
| 符号<br>ITEM              | 部品番号<br>PART NO.                                    | 部 品 名                                   | PART NAME                              | 数量<br>0' TY      | サービス<br>コード<br>S. C | 適用号機<br>SE