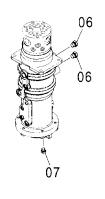

#### センタージョイント部品(旋回体) CENTER JOINT PARTS (UPPERSTRUCTURE)

適用号機 Serial No. 001002-

| 符号<br>ITEM | 部品番号<br>PART NO. | 部 品 名           | PART NAME     | 数量<br>Q'TY | コード | 適用号機<br>SERIAL NO. | 互換性<br>ICA | 代替 部<br>REPLACE<br>PART<br>部品番号<br>PART NO. | 数量 |
|------------|------------------|-----------------|---------------|------------|-----|--------------------|------------|---------------------------------------------|----|
| 00         | 4196097          | カハ゛ー;ラハ゛ー       | COVER; RABBER | 1          |     |                    |            |                                             |    |
| 01         | 3095497          | ストツハ°           | STOPPER       | 1          |     |                    |            |                                             |    |
| 03         | 4474339          | リング゛; スリツフ゜     | RING;SLIP     | 1          |     |                    |            |                                             |    |
| 05         | J020620          | ホ゛ルト;セムス        | BOLT; SEMS    | 3          |     |                    |            |                                             |    |
| 11         | J222016          | ワツシヤ            | WASHER        | 5          |     |                    |            |                                             |    |
| 12         | M121645          | ホールト            | BOLT          | 5          |     |                    |            |                                             |    |
| 15         | 3095887          | フ゛ラケツト          | BRACKET       | 1          |     |                    |            |                                             |    |
| 16         | J770505          | <b>ボルト;ソケツト</b> | BOLT; SOCKET  | 2          |     |                    |            |                                             | i  |
| 17         | 4282175          | フ゛ラケット          | BRACKET       | 1          |     |                    |            |                                             |    |
| 18         | J021020          | <b>ボルト;セムス</b>  | BOLT; SEMS    | 1          |     |                    |            |                                             |    |
|            |                  |                 |               |            |     |                    |            |                                             |    |
|            |                  |                 |               |            |     |                    |            |                                             |    |