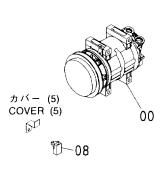

## ラジエータカバー RADIATOR COVER

| 符号<br>ITEM | 部品番号<br>PART NO. | 部 品 名          | PART NAME    | 数量<br>Q' TY | サービス<br>コード<br>S.C | 適用号機<br>SERIAL NO. | 互換性<br>ICA | 代替 部<br>REPLACE<br>PART<br>部品番号<br>PART NO. | 数量 |
|------------|------------------|----------------|--------------|-------------|--------------------|--------------------|------------|---------------------------------------------|----|
| 00         | 8077772          | カバー アッセン       | COVER ASS' Y | 1           |                    |                    |            |                                             |    |
| 00A        | 1027715          | ・カバ ー          | •COVER       | 1           |                    |                    |            |                                             |    |
| 00B        | 4444803          | ・トリム;シール       | -TRIM; SEAL  | 1           |                    |                    |            |                                             |    |
| 00C        | 4444804          | ・トリム;シール       | -TRIM; SEAL  | 1           |                    | =                  |            |                                             |    |
| 00D        | 4449136          | ・トリム;シール       | -TRIM; SEAL  | 1           |                    |                    | ļ          |                                             |    |
| 01         | 8077765          | ブラケツト;(R)      | BRACKET; (R) | 1           |                    |                    |            |                                             |    |
| 02         | 8077766          | ブラケット;(L)      | BRACKET;(L)  | 1           |                    |                    |            |                                             |    |
| 03         | J021020          | <b>ボルト;セムス</b> | BOLT; SEMS   | 4           |                    |                    |            | :                                           |    |
| 04         | J020820          | <b>ボルト;セムス</b> | BOLT; SEMS   | 1           |                    |                    |            |                                             |    |
| 05         | 4426384          | ラハ´-           | RUBBER       | 1           |                    |                    |            |                                             |    |
| 06         | 4426385          | <b>ラハ゛ー</b>    | RUBBER       | 1           |                    |                    |            |                                             |    |
| 07         | 4426386          | ラハ゛ <b>-</b>   | RUBBER       | 1           |                    |                    |            |                                             |    |
| 09         | 4443487          | クリツフ°          | CLIP         | 14          |                    |                    |            |                                             |    |
| 10         | J950008          | ナット            | NUT          | 1           |                    |                    |            |                                             |    |
|            |                  |                |              |             |                    |                    |            |                                             |    |