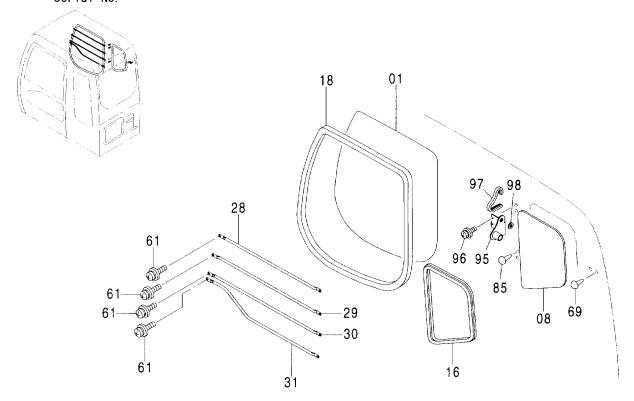

フレーム FRAME

#### フレーム FRAME

適用号機 Serial No. 001002-

| 一符号<br>ITEM | 部品番号<br>PART NO. | 部品名             | PART NAME         | 数量<br>Q' TY | サービス<br>コード<br>S.C | 適用号機<br>SERIAL NO. | 互換性 ( | 代替音<br>REPLACE<br>PART<br>部品番号 | 数量   |
|-------------|------------------|-----------------|-------------------|-------------|--------------------|--------------------|-------|--------------------------------|------|
| 00          | 5008131          | フレーム;メイン        | FRAME; MAIN       | 1           |                    | <del></del>        | ICA   | PART NO.                       | Q'TY |
| 00A         | 3094064          | - n° 17°        | ·PIPE             | 1           |                    |                    |       |                                |      |
| 00B         | 3094210          | - n° 17°        | ·PIPE             | 1           |                    |                    |       |                                |      |
| 02          | 4255799          | ħΛ" -           | COVER             | 1           |                    |                    |       |                                | i    |
| 03          | 4161735          | ハ゜ヅキン           | PACKING           | 1           |                    |                    |       |                                |      |
| 04          | J021025          | <b>ボルト;セムス</b>  | BOLT; SEMS        | 2           |                    |                    | -     |                                |      |
| 06          | J922000          | <b>ホ</b> *ルト    | BOLT              | 32          |                    |                    |       |                                |      |
| 07          | 3088573          | t° >            | PIN               | 2           | ĺ                  |                    |       |                                |      |
| 08          | 4435129          | ピン;ストツパ         | PIN;STOPPER       | 2           |                    |                    |       |                                |      |
| 09          | J950016          | ナット             | NUT               | 4           |                    |                    |       |                                |      |
| 11          | 4444284          | プ°レート;スラスト 1.0  | PLATE; THRUST 1.0 | 2           | •                  |                    | 1     |                                |      |
| 12          | 4444285          | プ レート; スラスト 2.0 | PLATE; THRUST 2.0 | 2           |                    |                    |       |                                |      |
| 13          | 4444286          | プ°レート; スラスト 1.0 | PLATE; THRUST 1.0 | 4           |                    |                    |       |                                |      |
| 14          | 4444287          | プ レート; スラスト 2.0 | PLATE; THRUST 2.0 | 4           |                    |                    |       |                                |      |
| 15          | 4460370          | プ°ν-ト; λラスト 1.5 | PLATE; THRUST 1.5 | 1           |                    |                    |       |                                |      |
| 18          | 4338858          | ブ゛ツシング゛;ラハ゛ー    | BUSHING; RUBBER   | 2           |                    |                    |       |                                |      |
| 19          | 4191978          | ブ゛ヅシング゛; ラハ゛ー   | BUSHING; RUBBER   | 2           |                    |                    |       |                                |      |
| 20          | 4191977          | ブ゛ツシング゛; ラハ゛ー   | BUSHING; RUBBER   | 2           |                    |                    |       |                                |      |
| 21          | 4208278          | ブ゛ツシング゛; ラハ゛ー   | BUSHING: RUBBER   | 1           |                    |                    |       |                                |      |
| 22          | 4206288          | ブツシング;ラバー       | BUSHING; RUBBER   | 1           |                    |                    |       |                                |      |
| 23          | 4259417          | ブツシング;ラバー       | BUSHING; RUBBER   | 1           |                    |                    |       |                                |      |
| 24          | 4389040          | ブ゛ヅシンク゛;ラハ゛ー    | BUSHING; RUBBER   | 4           |                    |                    |       |                                |      |
| 25          | 4232527          | ブ゛ツシンク゛;ラハ゛ー    | BUSHING; RUBBER   | 2           |                    |                    |       |                                |      |
| 26          | 4201749          | フ゛ツシンク゛;ラバー     | BUSHING; RUBBER   | 2           |                    |                    |       |                                |      |
| 28          | 4190960          | フ゛ツシンク゛;ラハ゛ー    | BUSHING; RUBBER   | 1           |                    |                    |       |                                |      |
| 29          | 4201995          | フ゛ツシンク゛;ラハ゛ー    | BUSHING; RUBBER   | 1           |                    |                    |       |                                |      |
| 31          | 4312368          | フ゛ツシンク゛;ラハ゛ー    | BUSHING; RUBBER   | 1           |                    |                    |       |                                |      |
| 33          | 4209294          | ブ゛ヅシング゛;ラハ゛ー    | BUSHING; RUBBER   | 3           |                    |                    |       |                                |      |
| 34          | 4184582          | フ゛ツシンク゛;ラハ゛ー    | BUSHING; RUBBER   | 1           |                    |                    |       |                                |      |
| 35          | 4293803          | ブツシング;ラバー       | BUSHING; RUBBER   | 1           |                    |                    |       |                                |      |
| 38          | 4240700          | ブ゛ツシング゛; ラハ゛ー   | BUSHING; RUBBER   | 1           |                    |                    |       | i                              |      |
| 39          | 4087462          | ブツシング;ラバー       | BUSHING; RUBBER   | 1           |                    |                    |       |                                |      |
| 40          | 4246927          | ブ゛ヅシンク゛; ラハ゛ー   | BUSHING; RUBBER   | 1           |                    |                    |       |                                |      |
| 42          | 4457108          | ブツシング;ラバー       | BUSHING; RUBBER   | 1           |                    |                    |       |                                |      |
| 46          | 4201751          | ブ゛ヅシンク゛; ラハ゛ー   | BUSHING; RUBBER   | 1           |                    |                    |       |                                |      |
| 47          | 4221019          | ブ゛ツシング゛;ラハ゛ー    | BUSHING; RUBBER   | 1           |                    |                    |       |                                |      |
|             |                  |                 |                   |             |                    |                    |       |                                |      |