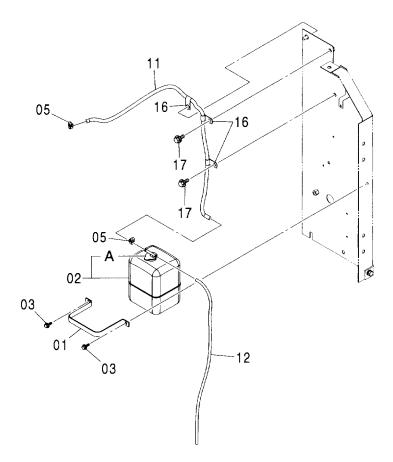

## リザーブタンク RESERVE TANK

適用号機 Serial No. 001002-

| 符号<br>ITEM | 部品番号<br>PART NO.   | 部 品 名                                  | PART NAME         | 数量<br>Q' TY | コード | 適用号機<br>SERIAL NO. | 互換性<br>ICA | 代 替 語<br>REPLACE<br>PAR<br>部品番号<br>PART NO. | 数量 |
|------------|--------------------|----------------------------------------|-------------------|-------------|-----|--------------------|------------|---------------------------------------------|----|
| 01         | 4180555            | クランフ°                                  | CLAMP             | 1           |     |                    |            |                                             |    |
| 02         | 4197948            | タンク;ウオータ                               | TANK; WATER       | 1           |     |                    |            |                                             |    |
| 02A        | 4153250            | ************************************** | -CAP              | 1           |     |                    |            |                                             |    |
| 03         | J020820            | <b>ボルト;セムス</b>                         | BOLT; SEMS        | 2           |     |                    |            |                                             |    |
| 05         | 4508575            | クランフ°;ホース                              | CLAMP; HOSE       | 2           |     |                    |            |                                             |    |
| 11         | 4276493            | ホース;ウオータ                               | HOSE; WATER       | 1           |     |                    |            |                                             |    |
| 12         | 4434297            | ホース; ビニール                              | HOSE; VINYL       | 1           |     |                    |            |                                             |    |
| 16<br>17   | 4190272<br>J011020 | クリツフ°<br>  ホ゛ルト;セムス                    | CLIP<br>BOLT;SEMS | 3 2         |     |                    |            | j                                           |    |
|            |                    |                                        |                   |             |     |                    |            |                                             |    |
|            |                    |                                        |                   |             |     | i                  |            |                                             |    |