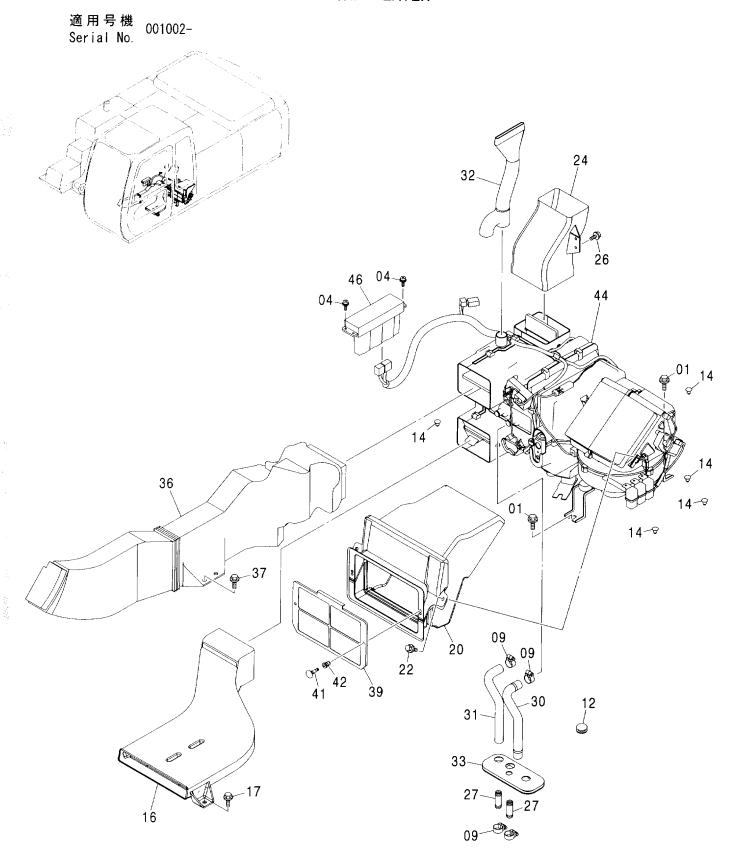

#### フレーム FRAME

適用号機 Serial No. 001002-

| 一符号<br>ITEM | 部品番号<br>PART NO. | 部品名             | PART NAME         | 数量<br>Q' TY | サービス<br>コード<br>S.C | 適用号機<br>SERIAL NO. | 互換性 ( | 代替音<br>REPLACE<br>PART<br>部品番号 | 数量   |
|-------------|------------------|-----------------|-------------------|-------------|--------------------|--------------------|-------|--------------------------------|------|
| 00          | 5008131          | フレーム;メイン        | FRAME; MAIN       | 1           |                    | <del></del>        | ICA   | PART NO.                       | Q'TY |
| 00A         | 3094064          | - n° 17°        | ·PIPE             | 1           |                    |                    |       |                                |      |
| 00B         | 3094210          | - n° 17°        | ·PIPE             | 1           |                    |                    |       |                                |      |
| 02          | 4255799          | ħΛ" -           | COVER             | 1           |                    |                    |       |                                | i    |
| 03          | 4161735          | ハ゜ヅキン           | PACKING           | 1           |                    |                    |       |                                |      |
| 04          | J021025          | <b>ボルト;セムス</b>  | BOLT; SEMS        | 2           |                    |                    | -     |                                |      |
| 06          | J922000          | <b>ホ</b> *ルト    | BOLT              | 32          |                    |                    |       |                                |      |
| 07          | 3088573          | t° >            | PIN               | 2           | ĺ                  |                    |       |                                |      |
| 08          | 4435129          | ピン;ストツパ         | PIN;STOPPER       | 2           |                    |                    |       |                                |      |
| 09          | J950016          | ナット             | NUT               | 4           |                    |                    |       |                                |      |
| 11          | 4444284          | プ°レート;スラスト 1.0  | PLATE; THRUST 1.0 | 2           | •                  |                    | 1     |                                |      |
| 12          | 4444285          | プ レート; スラスト 2.0 | PLATE; THRUST 2.0 | 2           |                    |                    |       |                                |      |
| 13          | 4444286          | プ°レート; スラスト 1.0 | PLATE; THRUST 1.0 | 4           |                    |                    |       |                                |      |
| 14          | 4444287          | プ レート; スラスト 2.0 | PLATE; THRUST 2.0 | 4           |                    |                    |       |                                |      |
| 15          | 4460370          | プ°ν-ト; λラスト 1.5 | PLATE; THRUST 1.5 | 1           |                    |                    |       |                                |      |
| 18          | 4338858          | ブ゛ツシング゛;ラハ゛ー    | BUSHING; RUBBER   | 2           |                    |                    |       |                                |      |
| 19          | 4191978          | ブ゛ヅシング゛; ラハ゛ー   | BUSHING; RUBBER   | 2           |                    |                    |       |                                |      |
| 20          | 4191977          | ブ゛ツシング゛; ラハ゛ー   | BUSHING; RUBBER   | 2           |                    |                    |       |                                |      |
| 21          | 4208278          | ブ゛ツシング゛; ラハ゛ー   | BUSHING: RUBBER   | 1           |                    |                    |       |                                |      |
| 22          | 4206288          | ブツシング;ラバー       | BUSHING; RUBBER   | 1           |                    |                    |       |                                |      |
| 23          | 4259417          | ブツシング;ラバー       | BUSHING; RUBBER   | 1           |                    |                    |       |                                |      |
| 24          | 4389040          | ブ゛ヅシンク゛;ラハ゛ー    | BUSHING; RUBBER   | 4           |                    |                    |       |                                |      |
| 25          | 4232527          | ブ゛ツシンク゛;ラハ゛ー    | BUSHING; RUBBER   | 2           |                    |                    |       |                                |      |
| 26          | 4201749          | フ゛ツシンク゛;ラバー     | BUSHING; RUBBER   | 2           |                    |                    |       |                                |      |
| 28          | 4190960          | フ゛ツシンク゛;ラハ゛ー    | BUSHING; RUBBER   | 1           |                    |                    |       |                                |      |
| 29          | 4201995          | フ゛ツシンク゛;ラハ゛ー    | BUSHING; RUBBER   | 1           |                    |                    |       |                                |      |
| 31          | 4312368          | フ゛ツシンク゛;ラハ゛ー    | BUSHING; RUBBER   | 1           |                    |                    |       |                                |      |
| 33          | 4209294          | ブ゛ヅシング゛;ラハ゛ー    | BUSHING; RUBBER   | 3           |                    |                    |       |                                |      |
| 34          | 4184582          | フ゛ツシンク゛;ラハ゛ー    | BUSHING; RUBBER   | 1           |                    |                    |       |                                |      |
| 35          | 4293803          | ブツシング;ラバー       | BUSHING; RUBBER   | 1           |                    |                    |       |                                |      |
| 38          | 4240700          | ブ゛ツシング゛; ラハ゛ー   | BUSHING; RUBBER   | 1           |                    |                    |       | i                              |      |
| 39          | 4087462          | ブツシング;ラバー       | BUSHING; RUBBER   | 1           |                    |                    |       |                                |      |
| 40          | 4246927          | ブ゛ヅシンク゛; ラハ゛ー   | BUSHING; RUBBER   | 1           |                    |                    |       |                                |      |
| 42          | 4457108          | ブツシング;ラバー       | BUSHING; RUBBER   | 1           |                    |                    |       |                                |      |
| 46          | 4201751          | ブ゛ヅシンク゛; ラハ゛ー   | BUSHING; RUBBER   | 1           |                    |                    |       |                                |      |
| 47          | 4221019          | ブ゛ツシング゛;ラハ゛ー    | BUSHING; RUBBER   | 1           |                    |                    |       |                                |      |
|             |                  |                 |                   |             |                    |                    |       |                                |      |