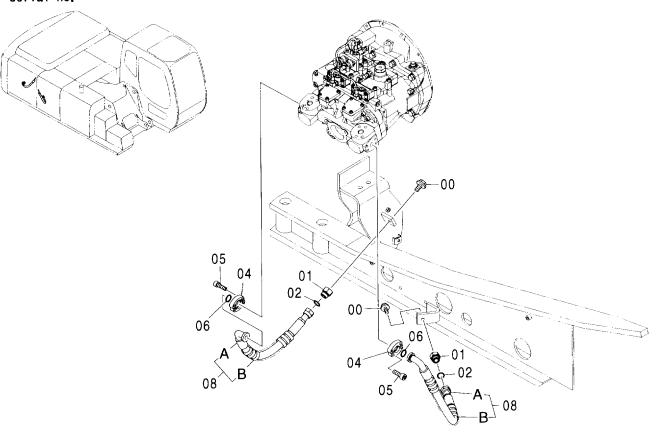

#### センタージョイント部品(旋回体) CENTER JOINT PARTS (UPPERSTRUCTURE)

適用号機 Serial No. 001002-

| 符号<br>ITEM | 部品番号<br>PART NO. | 部 品 名           | PART NAME     | 数量<br>Q'TY | コード | 適用号機<br>SERIAL NO. | 互換性<br>ICA | 代替 部<br>REPLACE<br>PART<br>部品番号<br>PART NO. | 数量 |
|------------|------------------|-----------------|---------------|------------|-----|--------------------|------------|---------------------------------------------|----|
| 00         | 4196097          | カハ゛ー;ラハ゛ー       | COVER; RABBER | 1          |     |                    |            |                                             |    |
| 01         | 3095497          | ストツハ°           | STOPPER       | 1          |     |                    |            |                                             |    |
| 03         | 4474339          | リング゛; スリツフ゜     | RING;SLIP     | 1          |     |                    |            |                                             |    |
| 05         | J020620          | ホ゛ルト;セムス        | BOLT; SEMS    | 3          |     |                    |            |                                             |    |
| 11         | J222016          | ワツシヤ            | WASHER        | 5          |     |                    |            |                                             |    |
| 12         | M121645          | ホールト            | BOLT          | 5          |     |                    |            |                                             |    |
| 15         | 3095887          | フ゛ラケツト          | BRACKET       | 1          |     |                    |            |                                             |    |
| 16         | J770505          | <b>ボルト;ソケツト</b> | BOLT; SOCKET  | 2          |     |                    |            |                                             | i  |
| 17         | 4282175          | フ゛ラケット          | BRACKET       | 1          |     |                    |            |                                             |    |
| 18         | J021020          | <b>ボルト;セムス</b>  | BOLT; SEMS    | 1          |     |                    |            |                                             |    |
|            |                  |                 |               |            |     |                    |            |                                             |    |
|            |                  |                 |               |            |     |                    |            |                                             |    |