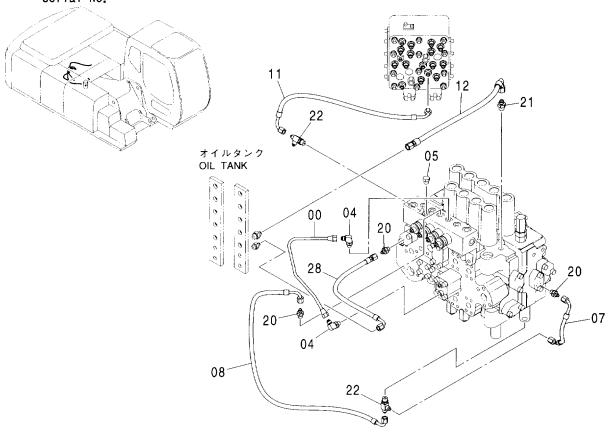

#### オイルフィルタ配管 OIL FILTER PIPING

適用号機 Serial No. 001002-

| 符号<br>ITEM | 部品番号<br>PART NO. | 部品名            | PART NAME      | 数量<br>Q' TY | サービス<br>コード<br>S. C | 適用号機<br>SERIAL NO. | 互換性<br>ICA | 代替音<br>REPLACE<br>PAR<br>部品番号<br>PART NO. | 数量 |
|------------|------------------|----------------|----------------|-------------|---------------------|--------------------|------------|-------------------------------------------|----|
| 01         | 4485262          | フイルタ;オイル       | FILTER;OIL     | 1           | Z                   |                    |            |                                           |    |
| 01A        | 4484495          | -フィルタ;オイル      | -FILTER;OIL    | 1           | Z                   |                    |            |                                           |    |
| 02         | J901004          | <b>ボルト</b>     | BOLT           | 2           |                     |                    | İ          |                                           |    |
| 03         | J901010          | <b>ボルト</b>     | BOLT           | 2           |                     |                    |            |                                           |    |
| 04         | A590910          | ワッシャ;スフ゜リンク゛   | WASHER; SPRING | 4           |                     |                    |            |                                           |    |
| 05         | A590110          | ワッシャ; プ レーン    | WASHER; PLANE  | 4           |                     |                    |            |                                           |    |
| 09         | 4430912          | 0ーリング          | O-RING         | 4           |                     |                    |            |                                           |    |
| 12         | 9227715          | ホース アッセン       | HOSE ASS'Y     | 2           |                     |                    |            | ļ                                         |    |
| 12A        | 4443751          | - ホース ; オイル    | ·HOSE;OIL      | 1           |                     |                    |            |                                           |    |
| 12B        | 4446406          | -7° 0779       | -PROTECTOR     | 1           |                     |                    |            |                                           |    |
| 13         | 4411911          | クリツフ°          | CLIP           | 1           |                     |                    |            |                                           |    |
| 15         | J011025          | <b>ボルト;セムス</b> | BOLT; SEMS     | 1           |                     |                    |            |                                           |    |
| 16         | 4473870          | Iルボ;S          | ELBOW; S       | 2           |                     |                    |            |                                           |    |
| 16A        | 4153103          | ・0ーリング         | -O-RING        | 1           |                     |                    | ] [        |                                           |    |
| 17         | 4473871          | 79°7°9;S       | ADAPTER;S      | 2           |                     |                    |            |                                           |    |
| 17A        | 4153103          | ・0ーリング         | ·O-RING        | 1           | 1                   |                    |            |                                           |    |
|            |                  |                |                |             |                     |                    |            |                                           |    |