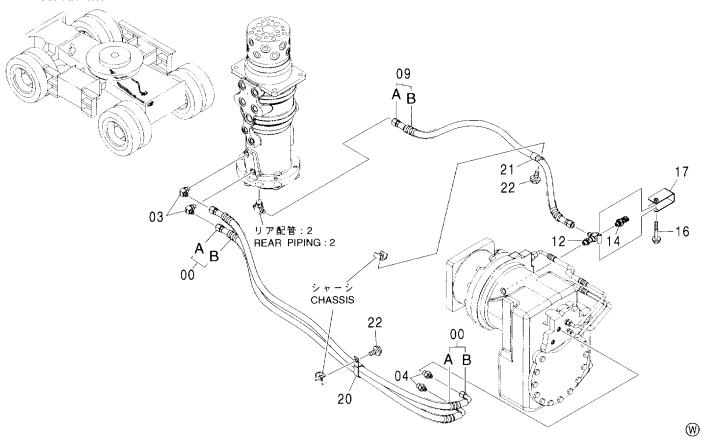

#### センタージョイント部品(旋回体) CENTER JOINT PARTS (UPPERSTRUCTURE)

適用号機 Serial No. 001002-

| 符号<br>ITEM | 部品番号<br>PART NO. | 部 品 名           | PART NAME     | 数量<br>Q'TY | コード | 適用号機<br>SERIAL NO. | 互換性<br>ICA | 代替 部<br>REPLACE<br>PART<br>部品番号<br>PART NO. | 数量 |
|------------|------------------|-----------------|---------------|------------|-----|--------------------|------------|---------------------------------------------|----|
| 00         | 4196097          | カハ゛ー;ラハ゛ー       | COVER; RABBER | 1          |     |                    |            |                                             |    |
| 01         | 3095497          | ストツハ°           | STOPPER       | 1          |     |                    |            |                                             |    |
| 03         | 4474339          | リング゛; スリツフ゜     | RING;SLIP     | 1          |     |                    |            |                                             |    |
| 05         | J020620          | ホ゛ルト;セムス        | BOLT; SEMS    | 3          |     |                    |            |                                             |    |
| 11         | J222016          | ワツシヤ            | WASHER        | 5          |     |                    |            |                                             |    |
| 12         | M121645          | ホールト            | BOLT          | 5          |     |                    |            |                                             |    |
| 15         | 3095887          | フ゛ラケツト          | BRACKET       | 1          |     |                    |            |                                             |    |
| 16         | J770505          | <b>ボルト;ソケツト</b> | BOLT; SOCKET  | 2          |     |                    |            |                                             | i  |
| 17         | 4282175          | フ゛ラケット          | BRACKET       | 1          |     |                    |            |                                             |    |
| 18         | J021020          | <b>ボルト;セムス</b>  | BOLT; SEMS    | 1          |     |                    |            |                                             |    |
|            |                  |                 |               |            |     |                    |            |                                             |    |
|            |                  |                 |               |            |     |                    |            |                                             |    |