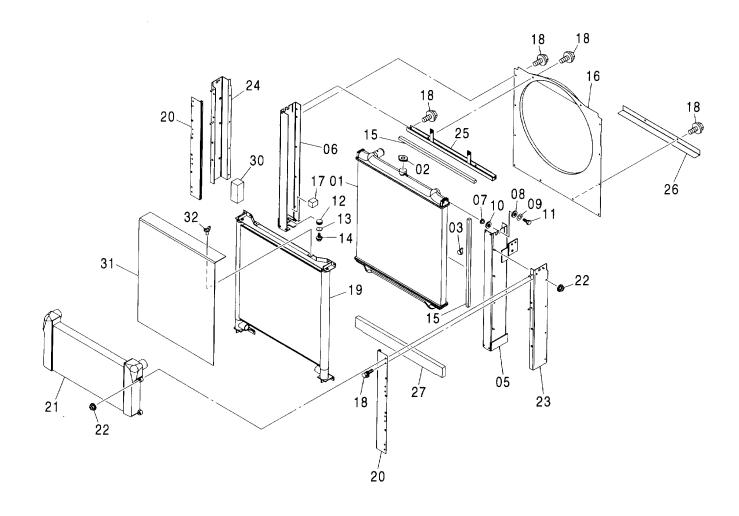

ラジエータ RADIATOR

## ラジエータ RADIATOR

| ——<br>符号 | 部品番号     |                                         | DADT NAME       | 数量    | サービス         | 適用号機       | 互換       | 代替音<br>REPLACE<br>PARI<br>部品番号 | 形品<br>ABLE |
|----------|----------|-----------------------------------------|-----------------|-------|--------------|------------|----------|--------------------------------|------------|
| ITEM     | PART NO. | 部品名                                     | PART NAME       | Q' TY | 3- F<br>S. C | SERIAL NO. | 性<br>ICA | 部品番号<br>PART NO.               | 数量         |
|          | 4424522  | ラシ゛エータ アツセン                             | RADIATOR ASS'Y  | 1     |              | ****       |          |                                |            |
| 01       | 4448338  | - <b>37</b> ; 59                        | -CORE; RADIATOR | 1     |              |            |          |                                |            |
| 02       | 4343268  | - + + "7"                               | -CAP            | 1     |              |            |          |                                |            |
| 03       | 4454090  | -7° ラグ;ドレーン                             | ·PLUG; DRAIN    | 1     |              |            |          |                                |            |
| 05       | 4454092  | - ブ゛ラケット                                | - BRACKET       | 1     |              |            |          |                                |            |
| 06       | 4454093  | ・フ゛ラケット                                 | -BRACKET        | 1     |              |            |          |                                |            |
| 07       | 4454094  | -カラー                                    | -COLLAR         | 4     |              |            |          |                                |            |
| 08       | 4454095  | - ¬¬¬                                   | - RUBBER        | 4     |              |            |          |                                |            |
| 09       | 4454096  | - ワッシヤ                                  | -WASHER         | 4     |              |            |          |                                |            |
| 10       | 4454097  | - <del>7</del> /\ -                     | - RUBBER        | 4     |              |            |          |                                |            |
| 11       | 4454098  | - ホ゛ルト                                  | -BOLT           | 4     |              |            |          |                                |            |
| 12       | 4454099  | · 5/\` -                                | - RUBBER        | 2     |              |            |          |                                |            |
| 13       | 4454100  | - <b>ワ</b> ツシヤ                          | · WASHER        | 2     |              |            |          |                                |            |
| 14       | 4371242  | • ホ ルト                                  | -BOLT           | 2     |              |            |          |                                |            |
| 15       | 4454101  | ・ハ゜ツキン                                  | -PACKING        | 4     |              |            |          |                                |            |
| 16       | 4454102  | ・ガード;フアン                                | -GUARD; FAN     | 1     |              |            |          |                                |            |
| 17       | 4454103  | • ハ° ツキン                                | -PACKING        | 2     |              |            |          |                                |            |
| 18       | 4371258  | ・ホ ルト                                   | -BOLT           | 22    |              |            |          |                                |            |
| 19       | 4448321  | ・クーラ;オイル                                | -COOLER;OIL     | 1     |              |            |          |                                |            |
| 20       | 4454104  | ・ブ゛ラケット                                 | -BRACKET        | 2     |              |            |          |                                |            |
| 21       | 4448339  | - クーラ ; インター                            | -COOLER; INTER  | 1     |              |            |          |                                |            |
| 22       | 4454105  | • <b>ナット</b>                            | - NUT           | 12    |              |            |          |                                |            |
| 23       | 4454106  | - 7 ° 55">                              | - BRACKET       | 1     |              |            |          |                                |            |
| 24       | 4454107  | • 7 ° 55%                               | - BRACKET       | 1     |              |            |          |                                |            |
| 25       | 4454108  | - ブ゛ラケット                                | - BRACKET       | 1     |              |            |          |                                |            |
| 26       | 4454109  | -7° \-1                                 | -PLATE          | 1     |              |            |          |                                |            |
| 27       | 4454110  | ・ハ° ツキン                                 | · PACKING       | 1     |              |            |          |                                |            |
| 30       | 4454111  | -N° "#>                                 | · PACKING       | 1     |              |            |          |                                |            |
| 31       | 4454112  | ・ブ・ラケット                                 | - BRACKET       | 1     |              |            |          |                                |            |
| 32       | 4229973  | - * * * * * * * * * * * * * * * * * * * | -BOLT; WING     | 2     |              |            |          |                                |            |
| 32       | 4223373  | - W W 1, 1127                           | DOLT, WING      | } =   |              |            |          |                                |            |
|          |          |                                         |                 |       |              |            |          |                                |            |
|          |          |                                         |                 |       |              |            |          |                                |            |
|          |          |                                         |                 |       |              |            |          |                                |            |
|          |          |                                         |                 |       |              |            |          |                                |            |
|          |          |                                         |                 |       |              |            |          |                                |            |
|          |          |                                         |                 |       |              |            |          |                                |            |
|          |          |                                         |                 |       |              |            |          |                                |            |
|          |          |                                         |                 |       |              |            |          |                                |            |
|          |          |                                         |                 |       |              |            |          |                                |            |
|          |          |                                         |                 |       |              |            |          |                                |            |