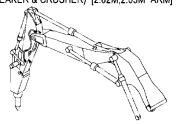

ブーム配管 (ブレーカ&クラッシャ)[モノブーム] <欧州> … 353 BOOM PIPING (BREAKER & CRUSHER) [MONO BOOM] <EU>

ブーム配管 (ブレーカ&クラッシャ)[2P-ブーム] <欧州> … 354 BOOM PIPING (BREAKER & CRUSHER) [2P-BOOM] <EU>

アーム配管 (ブレーカ&クラッシャ)[2.02M,2.03M アーム] <欧州> ··· 355 ARM PIPING (BREAKER & CRUSHER) [2.02M,2.03M ARM] <EU>