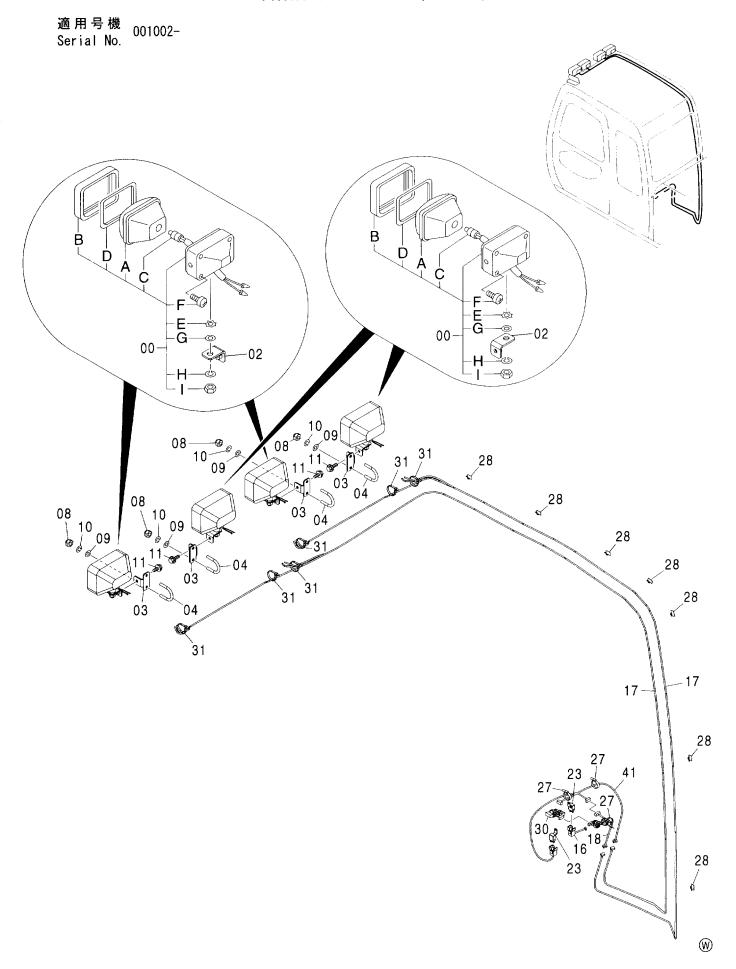

#### フレーム FRAME

適用号機 Serial No. 001002-

| 一符号<br>ITEM | 部品番号<br>PART NO. | 部品名             | PART NAME         | 数量<br>Q' TY | サービス<br>コード<br>S.C | 適用号機<br>SERIAL NO. | 互換性 ( | 代替音<br>REPLACE<br>PART<br>部品番号 | 数量   |
|-------------|------------------|-----------------|-------------------|-------------|--------------------|--------------------|-------|--------------------------------|------|
| 00          | 5008131          | フレーム;メイン        | FRAME; MAIN       | 1           |                    | <del></del>        | ICA   | PART NO.                       | Q'TY |
| 00A         | 3094064          | - n° 17°        | ·PIPE             | 1           |                    |                    |       |                                |      |
| 00B         | 3094210          | - n° 17°        | ·PIPE             | 1           |                    |                    |       |                                |      |
| 02          | 4255799          | ħΛ" -           | COVER             | 1           |                    |                    |       |                                | i    |
| 03          | 4161735          | ハ゜ヅキン           | PACKING           | 1           |                    |                    |       |                                |      |
| 04          | J021025          | <b>ボルト;セムス</b>  | BOLT; SEMS        | 2           |                    |                    | -     |                                |      |
| 06          | J922000          | <b>ホ</b> *ルト    | BOLT              | 32          |                    |                    |       |                                |      |
| 07          | 3088573          | t° >            | PIN               | 2           | ĺ                  |                    |       |                                |      |
| 08          | 4435129          | ピン;ストツパ         | PIN;STOPPER       | 2           |                    |                    |       |                                |      |
| 09          | J950016          | ナット             | NUT               | 4           |                    |                    |       |                                |      |
| 11          | 4444284          | プ°レート;スラスト 1.0  | PLATE; THRUST 1.0 | 2           | •                  |                    | 1     |                                |      |
| 12          | 4444285          | プ レート; スラスト 2.0 | PLATE; THRUST 2.0 | 2           |                    |                    |       |                                |      |
| 13          | 4444286          | プ°レート; スラスト 1.0 | PLATE; THRUST 1.0 | 4           |                    |                    |       |                                |      |
| 14          | 4444287          | プ レート; スラスト 2.0 | PLATE; THRUST 2.0 | 4           |                    |                    |       |                                |      |
| 15          | 4460370          | プ°ν-ト; λラスト 1.5 | PLATE; THRUST 1.5 | 1           |                    |                    |       |                                |      |
| 18          | 4338858          | ブ゛ツシング゛;ラハ゛ー    | BUSHING; RUBBER   | 2           |                    |                    |       |                                |      |
| 19          | 4191978          | ブ゛ヅシング゛; ラハ゛ー   | BUSHING; RUBBER   | 2           |                    |                    |       |                                |      |
| 20          | 4191977          | ブ゛ツシング゛; ラハ゛ー   | BUSHING; RUBBER   | 2           |                    |                    |       |                                |      |
| 21          | 4208278          | ブ゛ツシング゛; ラハ゛ー   | BUSHING: RUBBER   | 1           |                    |                    |       |                                |      |
| 22          | 4206288          | ブツシング;ラバー       | BUSHING; RUBBER   | 1           |                    |                    |       |                                |      |
| 23          | 4259417          | ブツシング;ラバー       | BUSHING; RUBBER   | 1           |                    |                    |       |                                |      |
| 24          | 4389040          | ブ゛ヅシンク゛;ラハ゛ー    | BUSHING; RUBBER   | 4           |                    |                    |       |                                |      |
| 25          | 4232527          | ブ゛ツシンク゛;ラハ゛ー    | BUSHING; RUBBER   | 2           |                    |                    |       |                                |      |
| 26          | 4201749          | フ゛ツシンク゛;ラバー     | BUSHING; RUBBER   | 2           |                    |                    |       |                                |      |
| 28          | 4190960          | フ゛ツシンク゛;ラハ゛ー    | BUSHING; RUBBER   | 1           |                    |                    |       |                                |      |
| 29          | 4201995          | フ゛ツシンク゛;ラハ゛ー    | BUSHING; RUBBER   | 1           |                    |                    |       |                                |      |
| 31          | 4312368          | フ゛ツシンク゛;ラハ゛ー    | BUSHING; RUBBER   | 1           |                    |                    |       |                                |      |
| 33          | 4209294          | ブ゛ヅシング゛;ラハ゛ー    | BUSHING; RUBBER   | 3           |                    |                    |       |                                |      |
| 34          | 4184582          | フ゛ツシンク゛;ラハ゛ー    | BUSHING; RUBBER   | 1           |                    |                    |       |                                |      |
| 35          | 4293803          | ブツシング;ラバー       | BUSHING; RUBBER   | 1           |                    |                    |       |                                |      |
| 38          | 4240700          | ブ゛ツシング゛; ラハ゛ー   | BUSHING; RUBBER   | 1           |                    |                    |       | i                              |      |
| 39          | 4087462          | ブツシング;ラバー       | BUSHING; RUBBER   | 1           |                    |                    |       |                                |      |
| 40          | 4246927          | ブ゛ヅシンク゛; ラハ゛ー   | BUSHING; RUBBER   | 1           |                    |                    |       |                                |      |
| 42          | 4457108          | ブツシング;ラバー       | BUSHING; RUBBER   | 1           |                    |                    |       |                                |      |
| 46          | 4201751          | ブ゛ヅシンク゛; ラハ゛ー   | BUSHING; RUBBER   | 1           |                    |                    |       |                                |      |
| 47          | 4221019          | ブ゛ツシング゛;ラハ゛ー    | BUSHING; RUBBER   | 1           |                    |                    |       |                                |      |
|             |                  |                 |                   |             |                    |                    |       |                                |      |