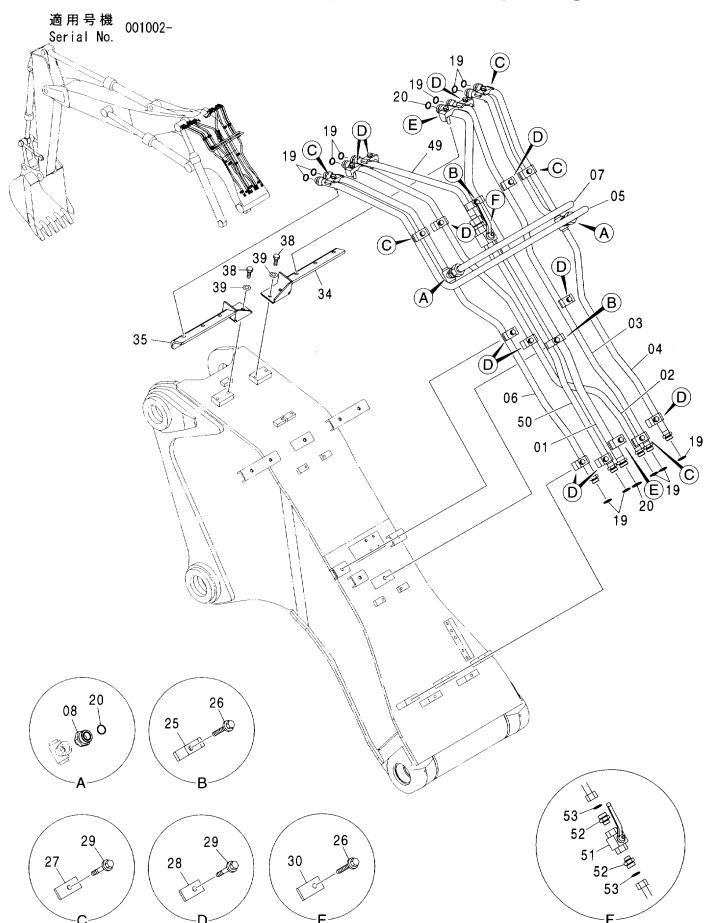

|             |                     |                    |                    |                                             |    |
|            |                  |                |                |             |                     |                    |                    |                                             |    |
|            |                  |                |                |             |                     |                    |                    |                                             |    |
|            |                  |                |                |             |                     |                    |                    |                                             |    |

フロント配管:1(ボールバルブ付)[2P-ブーム]FRONT PIPING:1(WITH BALL VALVE)[2P-BOOM]



フロント配管:1(ボールバルブ付)[2P-ブーム]FRONT PIPING:1(WITH BALL VALVE)[2P-BOOM]

| 符号<br> TEM | 部品番号<br>PART NO. | 部 品 名               | PART NAME      | 数量<br>0' TY | サービス<br>コード<br>S. C | 適用号機<br>SERIAL NO. | 互換<br>性<br>ICA | 代替 部<br>REPLACE<br>PART<br>部品番号<br>PART NO. | 数量 |
|------------|------------------|---------------------|----------------|-------------|---------------------|--------------------|----------------|---------------------------------------------|----|
| 01         | 8089667          | <b>パ イフ゜</b>        | PIPE           | 1           |                     |                    |                |                                             |    |
| 02         | 8089660          | <b>パイプ</b>          | PIPE           | 1           |                     |                    |