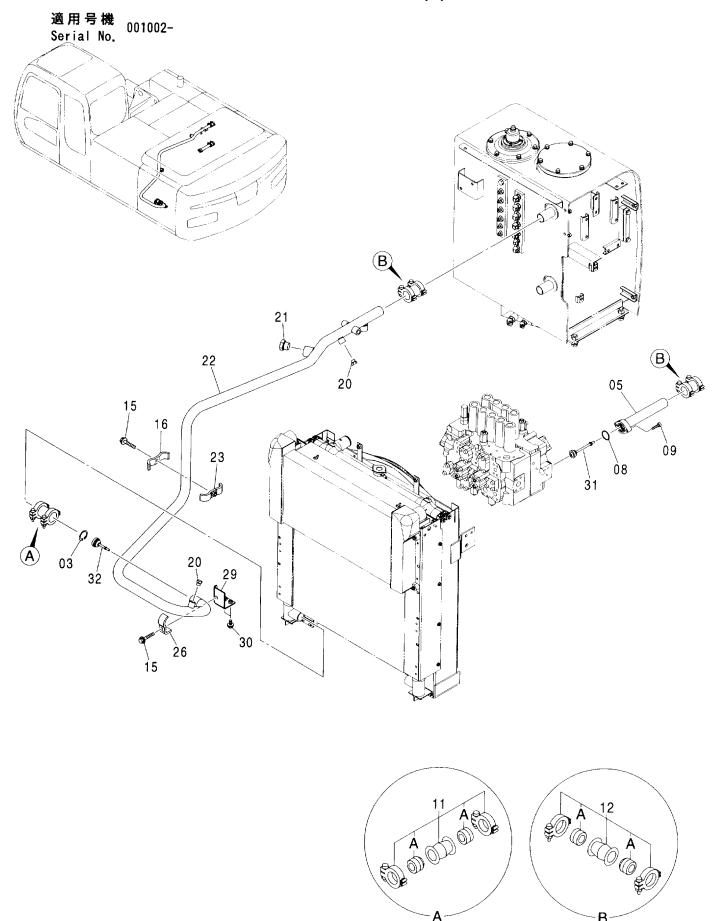

#### オイルフィルタ配管 OIL FILTER PIPING

適用号機 Serial No. 001002-

| 符号<br>ITEM | 部品番号<br>PART NO. | 部品名            | PART NAME      | 数量<br>Q' TY | サービス<br>コード<br>S. C | 適用号機<br>SERIAL NO. | 互換性<br>ICA | 代替音<br>REPLACE<br>PAR<br>部品番号<br>PART NO. | 数量 |
|------------|------------------|----------------|----------------|-------------|---------------------|--------------------|------------|-------------------------------------------|----|
| 01         | 4485262          | フイルタ;オイル       | FILTER;OIL     | 1           | Z                   |                    |            |                                           |    |
| 01A        | 4484495          | -フィルタ;オイル      | -FILTER;OIL    | 1           | Z                   |                    |            |                                           |    |
| 02         | J901004          | <b>ボルト</b>     | BOLT           | 2           |                     |                    | İ          |                                           |    |
| 03         | J901010          | <b>ボルト</b>     | BOLT           | 2           |                     |                    |            |                                           |    |
| 04         | A590910          | ワッシャ;スフ゜リンク゛   | WASHER; SPRING | 4           |                     |                    |            |                                           |    |
| 05         | A590110          | ワッシャ; プ レーン    | WASHER; PLANE  | 4           |                     |                    |            |                                           |    |
| 09         | 4430912          | 0ーリング          | O-RING         | 4           |                     |                    |            |                                           |    |
| 12         | 9227715          | ホース アッセン       | HOSE ASS'Y     | 2           |                     |                    |            | ļ                                         |    |
| 12A        | 4443751          | - ホース ; オイル    | ·HOSE;OIL      | 1           |                     |                    |            |                                           |    |
| 12B        | 4446406          | -7° 0779       | -PROTECTOR     | 1           |                     |                    |            |                                           |    |
| 13         | 4411911          | クリツフ°          | CLIP           | 1           |                     |                    |            |                                           |    |
| 15         | J011025          | <b>ボルト;セムス</b> | BOLT; SEMS     | 1           |                     |                    |            |                                           |    |
| 16         | 4473870          | Iルボ;S          | ELBOW; S       | 2           |                     |                    |            |                                           |    |
| 16A        | 4153103          | ・0ーリング         | -O-RING        | 1           |                     |                    | ] [        |                                           |    |
| 17         | 4473871          | 79°7°9;S       | ADAPTER;S      | 2           |                     |                    |            |                                           |    |
| 17A        | 4153103          | ・0ーリング         | ·O-RING        | 1           | 1                   |                    |            |                                           |    |
|            |                  |                |                |             |                     |                    |            |                                           |    |

#### インタークーラ配管 INTER COOLER PIPING

適用号機 Serial No. 001002-

| 符号<br>ITEM | 部品番号<br>PART NO. | 部 品 名                   | PART NAME   | 数量<br>Q'TY | 1 n K 1 | 適用号機<br>SERIAL NO. | 互換性<br>ICA | 代替 部<br>REPLACE<br>PART<br>部品番号<br>PART NO. | 数量 |
|------------|------------------|-------------------------|-------------|------------|---------|--------------------|------------|---------------------------------------------|----|
| 01         | 4412520          | <b>ホ−</b> ス; <b>エ</b> ア | HOSE; AIR   | 1          |         |                    |            |                                             |    |
| 09         | 4411793          | <b>ホース;エア</b>           | HOSE; AIR   | 1          |         |                    |            |                                             |    |
| 14         | 4504491          | クランフ゜;ホース               | CLAMP; HOSE | 5          |         |                    |            |                                             |    |
| 17         | 4420341          | <b>ホース;エア</b>           | HOSE; AIR   | 1          |         |                    |            |                                             |    |
| 18         | 7036613          | パイプ;エア                  | PIPE; AIR   | 1          |         |                    |            |                                             |    |
| 21         | 4504199          | クランフ°;ホース               | CLAMP; HOSE | 1          |         |                    |            |                                             |    |
| 22         | J031025          | <b>ボルト;セムス</b>          | BOLT; SEMS  | 2          |         |                    |            |                                             |    |
|            |                  |                         |             |            |         |                    |            |                                             |    |
|            | i                |                         |             |            |         |                    |            |                                             |    |