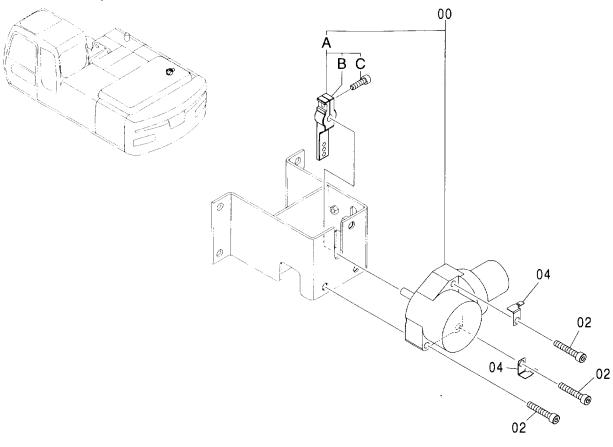

#### センタージョイント部品(旋回体) CENTER JOINT PARTS (UPPERSTRUCTURE)

適用号機 Serial No. 001002-

| 符号<br>ITEM | 部品番号<br>PART NO. | 部 品 名           | PART NAME     | 数量<br>Q'TY | コード | 適用号機<br>SERIAL NO. | 互換性<br>ICA | 代替 部<br>REPLACE<br>PART<br>部品番号<br>PART NO. | 数量 |
|------------|------------------|-----------------|---------------|------------|-----|--------------------|------------|---------------------------------------------|----|
| 00         | 4196097          | カハ゛ー;ラハ゛ー       | COVER; RABBER | 1          |     |                    |            |                                             |    |
| 01         | 3095497          | ストツハ°           | STOPPER       | 1          |     |                    |            |                                             |    |
| 03         | 4474339          | リング゛; スリツフ゜     | RING;SLIP     | 1          |     |                    |            |                                             |    |
| 05         | J020620          | ホ゛ルト;セムス        | BOLT; SEMS    | 3          |     |                    |            |                                             |    |
| 11         | J222016          | ワツシヤ            | WASHER        | 5          |     |                    |            |                                             |    |
| 12         | M121645          | ホールト            | BOLT          | 5          |     |                    |            |                                             |    |
| 15         | 3095887          | フ゛ラケツト          | BRACKET       | 1          |     |                    |            |                                             |    |
| 16         | J770505          | <b>ボルト;ソケツト</b> | BOLT; SOCKET  | 2          |     |                    |            |                                             | i  |
| 17         | 4282175          | フ゛ラケット          | BRACKET       | 1          |     |                    |            |                                             |    |
| 18         | J021020          | <b>ボルト;セムス</b>  | BOLT; SEMS    | 1          |     |                    |            |                                             |    |
|            |                  |                 |               |            |     |                    |            |                                             |    |
|            |                  |                 |               |            |     |                    |            |                                             |    |