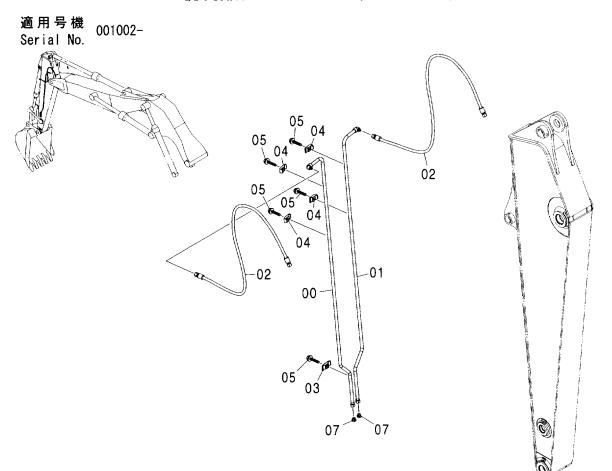

#### フレーム FRAME

適用号機 Serial No. 001002-

| 一符号<br>ITEM | 部品番号<br>PART NO. | 部品名             | PART NAME         | 数量<br>Q' TY | サービス<br>コード<br>S.C | 適用号機<br>SERIAL NO. | 互換性 ( | 代替音<br>REPLACE<br>PART<br>部品番号 | 数量   |
|-------------|------------------|-----------------|-------------------|-------------|--------------------|--------------------|-------|--------------------------------|------|
| 00          | 5008131          | フレーム;メイン        | FRAME; MAIN       | 1           |                    | <del></del>        | ICA   | PART NO.                       | Q'TY |
| 00A         | 3094064          | - n° 17°        | ·PIPE             | 1           |                    |                    |       |                                |      |
| 00B         | 3094210          | - n° 17°        | ·PIPE             | 1           |                    |                    |       |                                |      |
| 02          | 4255799          | ħΛ" -           | COVER             | 1           |                    |                    |       |                                | i    |
| 03          | 4161735          | ハ゜ヅキン           | PACKING           | 1           |                    |                    |       |                                |      |
| 04          | J021025          | <b>ボルト;セムス</b>  | BOLT; SEMS        | 2           |                    |                    | -     |                                |      |
| 06          | J922000          | <b>ホ</b> *ルト    | BOLT              | 32          |                    |                    |       |                                |      |
| 07          | 3088573          | t° >            | PIN               | 2           | ĺ                  |                    |       |                                |      |
| 08          | 4435129          | ピン;ストツパ         | PIN;STOPPER       | 2           |                    |                    |       |                                |      |
| 09          | J950016          | ナット             | NUT               | 4           |                    |                    |       |                                |      |
| 11          | 4444284          | プ°レート;スラスト 1.0  | PLATE; THRUST 1.0 | 2           | •                  |                    | 1     |                                |      |
| 12          | 4444285          | プ レート; スラスト 2.0 | PLATE; THRUST 2.0 | 2           |                    |                    |       |                                |      |
| 13          | 4444286          | プ°レート; スラスト 1.0 | PLATE; THRUST 1.0 | 4           |                    |                    |       |                                |      |
| 14          | 4444287          | プ レート; スラスト 2.0 | PLATE; THRUST 2.0 | 4           |                    |                    |       |                                |      |
| 15          | 4460370          | プ°ν-ト; λラスト 1.5 | PLATE; THRUST 1.5 | 1           |                    |                    |       |                                |      |
| 18          | 4338858          | ブ゛ツシング゛;ラハ゛ー    | BUSHING; RUBBER   | 2           |                    |                    |       |                                |      |
| 19          | 4191978          | ブ゛ヅシング゛; ラハ゛ー   | BUSHING; RUBBER   | 2           |                    |                    |       |                                |      |
| 20          | 4191977          | ブ゛ツシング゛; ラハ゛ー   | BUSHING; RUBBER   | 2           |                    |                    |       |                                |      |
| 21          | 4208278          | ブ゛ツシング゛; ラハ゛ー   | BUSHING: RUBBER   | 1           |                    |                    |       |                                |      |
| 22          | 4206288          | ブツシング;ラバー       | BUSHING; RUBBER   | 1           |                    |                    |       |                                |      |
| 23          | 4259417          | ブツシング;ラバー       | BUSHING; RUBBER   | 1           |                    |                    |       |                                |      |
| 24          | 4389040          | ブ゛ヅシンク゛;ラハ゛ー    | BUSHING; RUBBER   | 4           |                    |                    |       |                                |      |
| 25          | 4232527          | ブ゛ツシンク゛;ラハ゛ー    | BUSHING; RUBBER   | 2           |                    |                    |       |                                |      |
| 26          | 4201749          | フ゛ツシンク゛;ラバー     | BUSHING; RUBBER   | 2           |                    |                    |       |                                |      |
| 28          | 4190960          | フ゛ツシンク゛;ラハ゛ー    | BUSHING; RUBBER   | 1           |                    |                    |       |                                |      |
| 29          | 4201995          | フ゛ツシンク゛;ラハ゛ー    | BUSHING; RUBBER   | 1           |                    |                    |       |                                |      |
| 31          | 4312368          | フ゛ツシンク゛;ラハ゛ー    | BUSHING; RUBBER   | 1           |                    |                    |       |                                |      |
| 33          | 4209294          | ブ゛ヅシング゛;ラハ゛ー    | BUSHING; RUBBER   | 3           |                    |                    |       |                                |      |
| 34          | 4184582          | フ゛ツシンク゛;ラハ゛ー    | BUSHING; RUBBER   | 1           |                    |                    |       |                                |      |
| 35          | 4293803          | ブツシング;ラバー       | BUSHING; RUBBER   | 1           |                    |                    |       |                                |      |
| 38          | 4240700          | ブ゛ツシング゛; ラハ゛ー   | BUSHING; RUBBER   | 1           |                    |                    |       | i                              |      |
| 39          | 4087462          | ブツシング;ラバー       | BUSHING; RUBBER   | 1           |                    |                    |       |                                |      |
| 40          | 4246927          | ブ゛ヅシンク゛; ラハ゛ー   | BUSHING; RUBBER   | 1           |                    |                    |       |                                |      |
| 42          | 4457108          | ブツシング;ラバー       | BUSHING; RUBBER   | 1           |                    |                    |       |                                |      |
| 46          | 4201751          | ブ゛ヅシンク゛; ラハ゛ー   | BUSHING; RUBBER   | 1           |                    |                    |       |                                |      |
| 47          | 4221019          | ブ゛ツシング゛;ラハ゛ー    | BUSHING; RUBBER   | 1           |                    |                    |       |                                |      |
|             |                  |                 |                   |             |                    |                    |       |                                |      |

#### ブ-ムフ-トピン BOOM FOOT PIN

適用号機 Serial No. 001002-

| ( | ۷ | ١ |
|---|---|---|
|   | _ |   |

| 符号<br>ITEM                 | 部品番号<br>PART NO.                                    | 部 品 名                                         | PART NAME                           | 数量<br>Q' TY      | コード! | 適用号機<br>SERIAL NO. | 互換性<br>ICA | 代替部<br>REPLACE<br>PART<br>部品番号<br>PART NO. | 数量 |
|----------------------------|-----------------------------------------------------|-----------------------------------------------|-------------------------------------|------------------|------|--------------------|------------|--------------------------------------------|----|
| 00<br>01<br>02<br>03<br>05 | 4424425<br>4426128<br>J921840<br>J257218<br>8081448 | フ゛ロツク<br>フ゜レート<br>ホ゛ルト<br>ワツシヤ;スフ゜リンク゛<br>ヒ゜ン | BLOCK PLATE BOLT WASHER; SPRING PIN | 1<br>1<br>1<br>1 |      |                    |            |                                            |    |
|                            |                                                     |                                               |                                     |                  |      |                    |            |                                            |    |
|                            |                                                     |                                               |                                     |                  |      |                    |            |                                            |    |
|                            |                                                     |                                               |                                     |                  |      |                    |            |                                            |    |