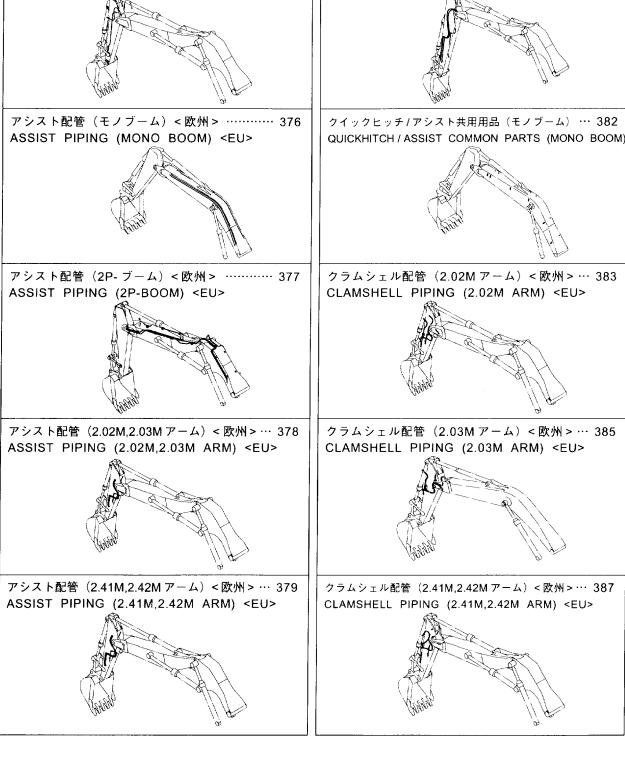

クイックヒッチ配管 (2.41M,2.42M アーム) <欧州> … 373 QUICKHITCH PIPING (2.41M,2.42M ARM) <EU>

CONTENTS クイックヒッチ配管(2.91M アーム)< 欧州 > … 374 QUICKHITCH PIPING (2.91M ARM) <EU> クイックヒッチ配管 (3.51M アーム) < 欧州 > … 375 QUICKHITCH PIPING (3.51M ARM) <EU> アシスト配管 (モノブーム) < 欧州 > ……… 376 ASSIST PIPING (MONO BOOM) <EU>