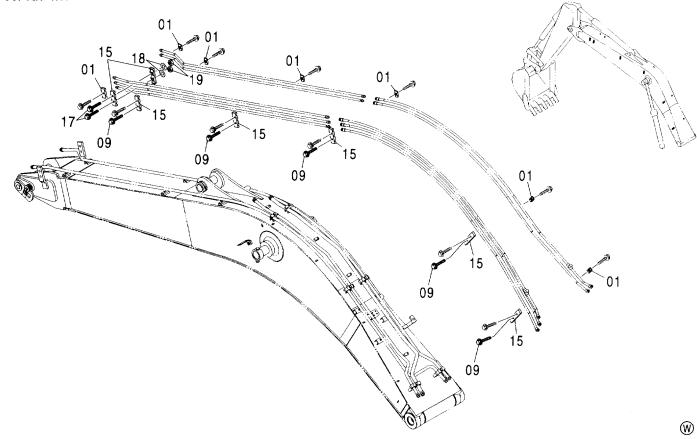

HSB 共用配管 (ブレーカ&クラッシャ)[モノブーム] … 367 HSB COMMON PIPING (BREAKER & CRUSHER) [MONO BOOM]

HSB 共用配管 (ブレーカ&クラッシャ)[2P-ブーム] … 368 HSB COMMON PIPING (BREAKER & CRUSHER) [2P-BOOM]

アタッチメント 補助操作用配管 ASSIST PIPING

クイックヒッチ配管(モノブーム)< 欧州 > … 369 QUICKHITCH PIPING (MONO BOOM) <EU>

クイックヒッチ配管(2P-ブーム)< 欧州> … 370 QUICKHITCH PIPING (2P-BOOM) <EU>

クイックヒッチ配管(2.02M アーム)< 欧州 > …… 371 QUICKHITCH PIPING (2.02M ARM) < EU >

クイックヒッチ配管 (2.03M アーム) < 欧州>…… 372 QUICKHITCH PIPING (2.03M ARM) < EU>

クイックヒッチ配管 (2.41M,2.42M アーム) <欧州> … 373 QUICKHITCH PIPING (2.41M,2.42M ARM) <EU>

CONTENTS クイックヒッチ配管(2.91M アーム)< 欧州 > … 374 QUICKHITCH PIPING (2.91M ARM) <EU> クイックヒッチ配管 (3.51M アーム) < 欧州 > … 375 QUICKHITCH PIPING (3.51M ARM) <EU> アシスト配管 (モノブーム) < 欧州 > ……… 376 ASSIST PIPING (MONO BOOM) <EU>