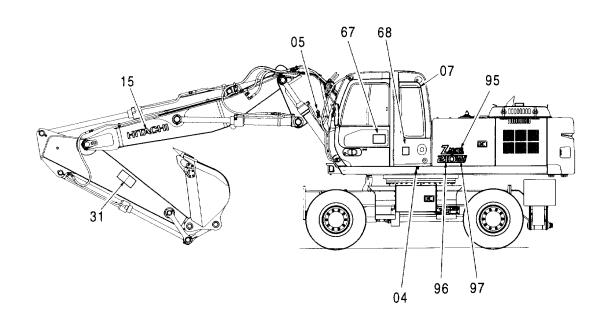

#### フレーム FRAME

適用号機 Serial No. 001002-

| 一符号<br>ITEM | 部品番号<br>PART NO. | 部品名             | PART NAME         | 数量<br>Q' TY | サービス<br>コード<br>S.C | 適用号機<br>SERIAL NO. | 互換性 ( | 代替音<br>REPLACE<br>PART<br>部品番号 | 数量   |
|-------------|------------------|-----------------|-------------------|-------------|--------------------|--------------------|-------|--------------------------------|------|
| 00          | 5008131          | フレーム;メイン        | FRAME; MAIN       | 1           |                    | <del></del>        | ICA   | PART NO.                       | Q'TY |
| 00A         | 3094064          | - n° 17°        | ·PIPE             | 1           |                    |                    |       |                                |      |
| 00B         | 3094210          | - n° 17°        | ·PIPE             | 1           |                    |                    |       |                                |      |
| 02          | 4255799          | ħΛ" -           | COVER             | 1           |                    |                    |       |                                | i    |
| 03          | 4161735          | ハ゜ヅキン           | PACKING           | 1           |                    |                    |       |                                |      |
| 04          | J021025          | <b>ボルト;セムス</b>  | BOLT; SEMS        | 2           |                    |                    | -     |                                |      |
| 06          | J922000          | <b>ホ</b> *ルト    | BOLT              | 32          |                    |                    |       |                                |      |
| 07          | 3088573          | t° >            | PIN               | 2           | ĺ                  |                    |       |                                |      |
| 08          | 4435129          | ピン;ストツパ         | PIN;STOPPER       | 2           |                    |                    |       |                                |      |
| 09          | J950016          | ナット             | NUT               | 4           |                    |                    |       |                                |      |
| 11          | 4444284          | プ°レート;スラスト 1.0  | PLATE; THRUST 1.0 | 2           | •                  |                    | 1     |                                |      |
| 12          | 4444285          | プ レート; スラスト 2.0 | PLATE; THRUST 2.0 | 2           |                    |                    |       |                                |      |
| 13          | 4444286          | プ°レート; スラスト 1.0 | PLATE; THRUST 1.0 | 4           |                    |                    |       |                                |      |
| 14          | 4444287          | プ レート; スラスト 2.0 | PLATE; THRUST 2.0 | 4           |                    |                    |       |                                |      |
| 15          | 4460370          | プ°ν-ト; λラスト 1.5 | PLATE; THRUST 1.5 | 1           |                    |                    |       |                                |      |
| 18          | 4338858          | ブ゛ツシング゛;ラハ゛ー    | BUSHING; RUBBER   | 2           |                    |                    |       |                                |      |
| 19          | 4191978          | ブ゛ヅシング゛; ラハ゛ー   | BUSHING; RUBBER   | 2           |                    |                    |       |                                |      |
| 20          | 4191977          | ブ゛ツシング゛; ラハ゛ー   | BUSHING; RUBBER   | 2           |                    |                    |       |                                |      |
| 21          | 4208278          | ブ゛ツシング゛; ラハ゛ー   | BUSHING: RUBBER   | 1           |                    |                    |       |                                |      |
| 22          | 4206288          | ブツシング;ラバー       | BUSHING; RUBBER   | 1           |                    |                    |       |                                |      |
| 23          | 4259417          | ブツシング;ラバー       | BUSHING; RUBBER   | 1           |                    |                    |       |                                |      |
| 24          | 4389040          | ブ゛ヅシンク゛;ラハ゛ー    | BUSHING; RUBBER   | 4           |                    |                    |       |                                |      |
| 25          | 4232527          | ブ゛ツシンク゛;ラハ゛ー    | BUSHING; RUBBER   | 2           |                    |                    |       |                                |      |
| 26          | 4201749          | フ゛ツシンク゛;ラバー     | BUSHING; RUBBER   | 2           |                    |                    |       |                                |      |
| 28          | 4190960          | フ゛ツシンク゛;ラハ゛ー    | BUSHING; RUBBER   | 1           |                    |                    |       |                                |      |
| 29          | 4201995          | フ゛ツシンク゛;ラハ゛ー    | BUSHING; RUBBER   | 1           |                    |                    |       |                                |      |
| 31          | 4312368          | フ゛ツシンク゛;ラハ゛ー    | BUSHING; RUBBER   | 1           |                    |                    |       |                                |      |
| 33          | 4209294          | ブ゛ヅシング゛;ラハ゛ー    | BUSHING; RUBBER   | 3           |                    |                    |       |                                |      |
| 34          | 4184582          | フ゛ツシンク゛;ラハ゛ー    | BUSHING; RUBBER   | 1           |                    |                    |       |                                |      |
| 35          | 4293803          | ブツシング;ラバー       | BUSHING; RUBBER   | 1           |                    |                    |       |                                |      |
| 38          | 4240700          | ブ゛ツシング゛; ラハ゛ー   | BUSHING; RUBBER   | 1           |                    |                    |       | i                              |      |
| 39          | 4087462          | ブツシング;ラバー       | BUSHING; RUBBER   | 1           |                    |                    |       |                                |      |
| 40          | 4246927          | ブ゛ヅシンク゛; ラハ゛ー   | BUSHING; RUBBER   | 1           |                    |                    |       |                                |      |
| 42          | 4457108          | ブツシング;ラバー       | BUSHING; RUBBER   | 1           |                    |                    |       |                                |      |
| 46          | 4201751          | ブ゛ヅシンク゛; ラハ゛ー   | BUSHING; RUBBER   | 1           |                    |                    |       |                                |      |
| 47          | 4221019          | ブ゛ツシング゛;ラハ゛ー    | BUSHING; RUBBER   | 1           |                    |                    |       |                                |      |
|             |                  |                 |                   |             |                    |                    |       |                                |      |