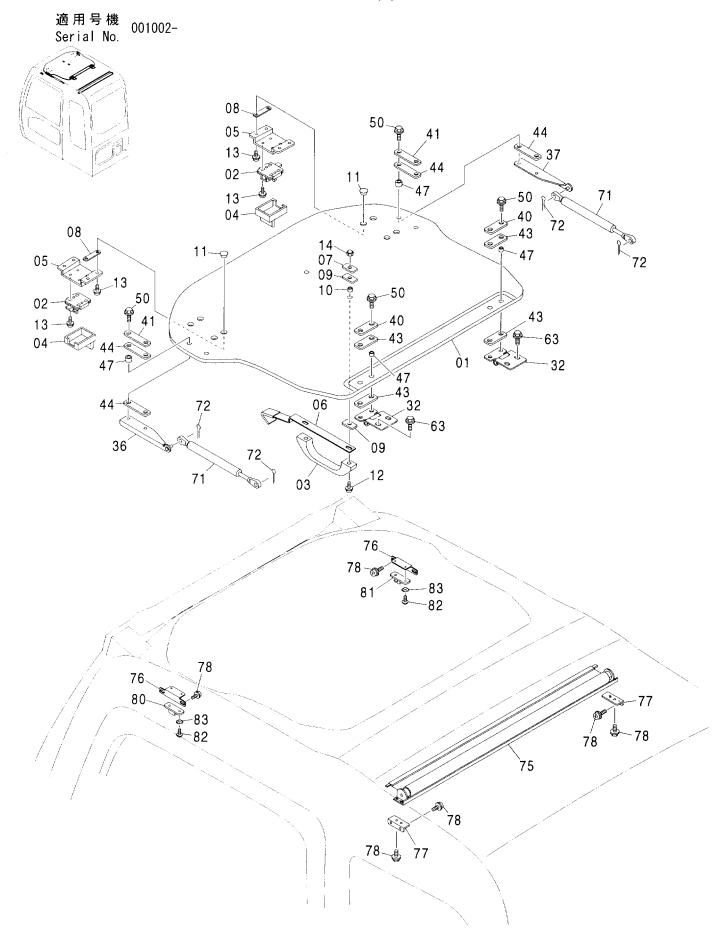

#### フレーム FRAME

適用号機 Serial No. 001002-

| 一符号<br>ITEM | 部品番号<br>PART NO. | 部品名             | PART NAME         | 数量<br>Q' TY | サービス<br>コード<br>S.C | 適用号機<br>SERIAL NO. | 互換性 ( | 代替音<br>REPLACE<br>PART<br>部品番号 | 数量   |
|-------------|------------------|-----------------|-------------------|-------------|--------------------|--------------------|-------|--------------------------------|------|
| 00          | 5008131          | フレーム;メイン        | FRAME; MAIN       | 1           |                    | <del></del>        | ICA   | PART NO.                       | Q'TY |
| 00A         | 3094064          | - n° 17°        | ·PIPE             | 1           |                    |                    |       |                                |      |
| 00B         | 3094210          | - n° 17°        | ·PIPE             | 1           |                    |                    |       |                                |      |
| 02          | 4255799          | ħΛ" -           | COVER             | 1           |                    |                    |       |                                | i    |
| 03          | 4161735          | ハ゜ヅキン           | PACKING           | 1           |                    |                    |       |                                |      |
| 04          | J021025          | <b>ボルト;セムス</b>  | BOLT; SEMS        | 2           |                    |                    | -     |                                |      |
| 06          | J922000          | <b>ホ</b> *ルト    | BOLT              | 32          |                    |                    |       |                                |      |
| 07          | 3088573          | t° >            | PIN               | 2           | ĺ                  |                    |       |                                |      |
| 08          | 4435129          | ピン;ストツパ         | PIN;STOPPER       | 2           |                    |                    |       |                                |      |
| 09          | J950016          | ナット             | NUT               | 4           |                    |                    |       |                                |      |
| 11          | 4444284          | プ°レート;スラスト 1.0  | PLATE; THRUST 1.0 | 2           | •                  |                    | 1     |                                |      |
| 12          | 4444285          | プ レート; スラスト 2.0 | PLATE; THRUST 2.0 | 2           |                    |                    |       |                                |      |
| 13          | 4444286          | プ°レート; スラスト 1.0 | PLATE; THRUST 1.0 | 4           |                    |                    |       |                                |      |
| 14          | 4444287          | プ レート; スラスト 2.0 | PLATE; THRUST 2.0 | 4           |                    |                    |       |                                |      |
| 15          | 4460370          | プ°ν-ト; λラスト 1.5 | PLATE; THRUST 1.5 | 1           |                    |                    |       |                                |      |
| 18          | 4338858          | ブ゛ツシング゛;ラハ゛ー    | BUSHING; RUBBER   | 2           |                    |                    |       |                                |      |
| 19          | 4191978          | ブ゛ヅシング゛; ラハ゛ー   | BUSHING; RUBBER   | 2           |                    |                    |       |                                |      |
| 20          | 4191977          | ブ゛ツシング゛; ラハ゛ー   | BUSHING; RUBBER   | 2           |                    |                    |       |                                |      |
| 21          | 4208278          | ブ゛ツシング゛; ラハ゛ー   | BUSHING: RUBBER   | 1           |                    |                    |       |                                |      |
| 22          | 4206288          | ブツシング;ラバー       | BUSHING; RUBBER   | 1           |                    |                    |       |                                |      |
| 23          | 4259417          | ブツシング;ラバー       | BUSHING; RUBBER   | 1           |                    |                    |       |                                |      |
| 24          | 4389040          | ブ゛ヅシンク゛;ラハ゛ー    | BUSHING; RUBBER   | 4           |                    |                    |       |                                |      |
| 25          | 4232527          | ブ゛ツシンク゛;ラハ゛ー    | BUSHING; RUBBER   | 2           |                    |                    |       |                                |      |
| 26          | 4201749          | フ゛ツシンク゛;ラバー     | BUSHING; RUBBER   | 2           |                    |                    |       |                                |      |
| 28          | 4190960          | フ゛ツシンク゛;ラハ゛ー    | BUSHING; RUBBER   | 1           |                    |                    |       |                                |      |
| 29          | 4201995          | フ゛ツシンク゛;ラハ゛ー    | BUSHING; RUBBER   | 1           |                    |                    |       |                                |      |
| 31          | 4312368          | フ゛ツシンク゛;ラハ゛ー    | BUSHING; RUBBER   | 1           |                    |                    |       |                                |      |
| 33          | 4209294          | ブ゛ヅシング゛;ラハ゛ー    | BUSHING; RUBBER   | 3           |                    |                    |       |                                |      |
| 34          | 4184582          | フ゛ツシンク゛;ラハ゛ー    | BUSHING; RUBBER   | 1           |                    |                    |       |                                |      |
| 35          | 4293803          | ブツシング;ラバー       | BUSHING; RUBBER   | 1           |                    |                    |       |                                |      |
| 38          | 4240700          | ブ゛ツシング゛; ラハ゛ー   | BUSHING; RUBBER   | 1           |                    |                    |       | i                              |      |
| 39          | 4087462          | ブツシング;ラバー       | BUSHING; RUBBER   | 1           |                    |                    |       |                                |      |
| 40          | 4246927          | ブ゛ヅシンク゛; ラハ゛ー   | BUSHING; RUBBER   | 1           |                    |                    |       |                                |      |
| 42          | 4457108          | ブツシング;ラバー       | BUSHING; RUBBER   | 1           |                    |                    |       |                                |      |
| 46          | 4201751          | ブ゛ヅシンク゛; ラハ゛ー   | BUSHING; RUBBER   | 1           |                    |                    |       |                                |      |
| 47          | 4221019          | ブ゛ツシング゛;ラハ゛ー    | BUSHING; RUBBER   | 1           |                    |                    |       |                                |      |
|             |                  |                 |                   |             |                    |                    |       |                                |      |