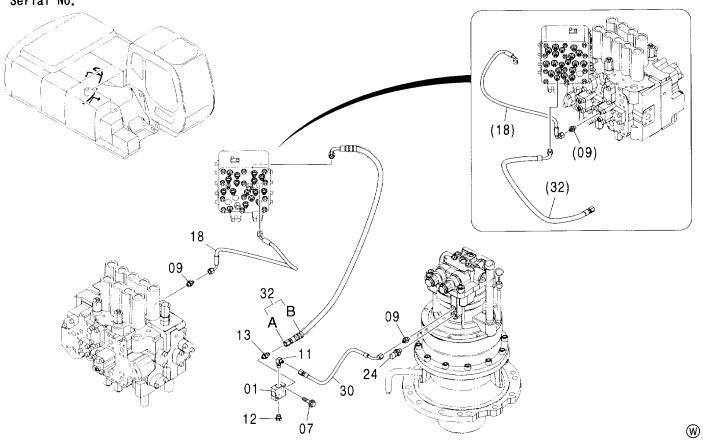

#### センタージョイント部品(旋回体) CENTER JOINT PARTS (UPPERSTRUCTURE)

適用号機 Serial No. 001002-

| 符号<br>ITEM | 部品番号<br>PART NO. | 部 品 名           | PART NAME     | 数量<br>Q'TY | コード | 適用号機<br>SERIAL NO. | 互換性<br>ICA | 代替 部<br>REPLACE<br>PART<br>部品番号<br>PART NO. | 数量 |
|------------|------------------|-----------------|---------------|------------|-----|--------------------|------------|---------------------------------------------|----|
| 00         | 4196097          | カハ゛ー;ラハ゛ー       | COVER; RABBER | 1          |     |                    |            |                                             |    |
| 01         | 3095497          | ストツハ°           | STOPPER       | 1          |     |                    |            |                                             |    |
| 03         | 4474339          | リング゛; スリツフ゜     | RING;SLIP     | 1          |     |                    |            |                                             |    |
| 05         | J020620          | ホ゛ルト;セムス        | BOLT; SEMS    | 3          |     |                    |            |                                             |    |
| 11         | J222016          | ワツシヤ            | WASHER        | 5          |     |                    |            |                                             |    |
| 12         | M121645          | ホールト            | BOLT          | 5          |     |                    |            |                                             |    |
| 15         | 3095887          | フ゛ラケツト          | BRACKET       | 1          |     |                    |            |                                             |    |
| 16         | J770505          | <b>ボルト;ソケツト</b> | BOLT; SOCKET  | 2          |     |                    |            |                                             | i  |
| 17         | 4282175          | フ゛ラケット          | BRACKET       | 1          |     |                    |            |                                             |    |
| 18         | J021020          | <b>ボルト;セムス</b>  | BOLT; SEMS    | 1          |     |                    |            |                                             |    |
|            |                  |                 |               |            |     |                    |            |                                             |    |
|            |                  |                 |               |            |     |                    |            |                                             |    |