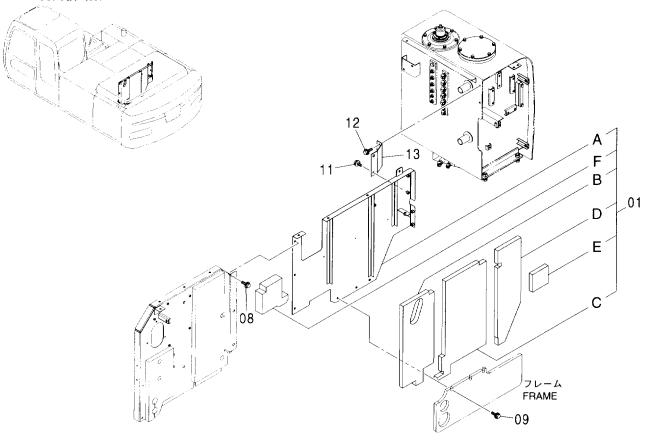

|                |              |             |                     |                    |            |                                             |    |
|                       |                  |                |              |             |                     |                    |            |                                             |    |
|                       |                  |                |              |             |                     |                    |            |                                             |    |
|                       |                  |                |              |             |                     |                    |            |                                             |    |

カバー (4) COVER (4)

適用号機 Serial No. 001002-



| 符号<br>ITEM | 部品番号<br>PART NO. | 部 品 名           | PART NAME    | 数量<br>0' TY | サービス<br>コード<br>\$. C | 適用号機<br>SERIAL NO. | 互換性<br>ICA | 代替 新REPLACE PART SHART NO. | B 品ABLE<br>数量<br>Q'TY |
|------------|------------------|-----------------|--------------|-------------|----------------------|--------------------|------------|----------------------------|-----------------------|
| 01A-F      | 7042159          | カバー アッセン        | COVER ASS' Y | 1           |                      |                    |            |                            |                       |
| 01A        | 7042158          | - カバ ー          | · COVER      | 1           |                      |                    |            |                            |                       |
| 01B        | 4471133          |