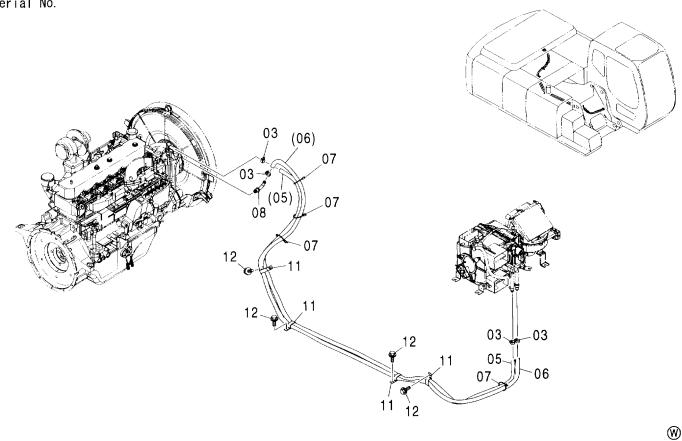

#### オイルフィルタ配管 OIL FILTER PIPING

適用号機 Serial No. 001002-

| 符号<br>ITEM | 部品番号<br>PART NO. | 部品名            | PART NAME      | 数量<br>Q' TY | サービス<br>コード<br>S. C | 適用号機<br>SERIAL NO. | 互換性<br>ICA | 代替音<br>REPLACE<br>PAR<br>部品番号<br>PART NO. | 数量 |
|------------|------------------|----------------|----------------|-------------|---------------------|--------------------|------------|-------------------------------------------|----|
| 01         | 4485262          | フイルタ;オイル       | FILTER;OIL     | 1           | Z                   |                    |            |                                           |    |
| 01A        | 4484495          | -フィルタ;オイル      | -FILTER;OIL    | 1           | Z                   |                    |            |                                           |    |
| 02         | J901004          | <b>ボルト</b>     | BOLT           | 2           |                     |                    | İ          |                                           |    |
| 03         | J901010          | <b>ボルト</b>     | BOLT           | 2           |                     |                    |            |                                           |    |
| 04         | A590910          | ワッシャ;スフ゜リンク゛   | WASHER; SPRING | 4           |                     |                    |            |                                           |    |
| 05         | A590110          | ワッシャ; プ レーン    | WASHER; PLANE  | 4           |                     |                    |            |                                           |    |
| 09         | 4430912          | 0ーリング          | O-RING         | 4           |                     |                    |            |                                           |    |
| 12         | 9227715          | ホース アッセン       | HOSE ASS'Y     | 2           |                     |                    |            | ļ                                         |    |
| 12A        | 4443751          | - ホース ; オイル    | ·HOSE;OIL      | 1           |                     |                    |            |                                           |    |
| 12B        | 4446406          | -7° 0779       | -PROTECTOR     | 1           |                     |                    |            |                                           |    |
| 13         | 4411911          | クリツフ°          | CLIP           | 1           |                     |                    |            |                                           |    |
| 15         | J011025          | <b>ボルト;セムス</b> | BOLT; SEMS     | 1           |                     |                    |            |                                           |    |
| 16         | 4473870          | Iルボ;S          | ELBOW; S       | 2           |                     |                    |            |                                           |    |
| 16A        | 4153103          | ・0ーリング         | -O-RING        | 1           |                     |                    | ] [        |                                           |    |
| 17         | 4473871          | 79°7°9;S       | ADAPTER;S      | 2           |                     |                    |            |                                           |    |
| 17A        | 4153103          | ・0ーリング         | ·O-RING        | 1           | 1                   |                    |            |                                           |    |
|            |                  |                |                |             |                     |                    |            |                                           |    |

#### インタークーラ配管 INTER COOLER PIPING

適用号機 Serial No. 001002-

| 符号<br>ITEM | 部品番号<br>PART NO. | 部 品 名                   | PART NAME   | 数量<br>Q'TY | 1 n K 1 | 適用号機<br>SERIAL NO. | 互換性<br>ICA | 代替 部<br>REPLACE<br>PART<br>部品番号<br>PART NO. | 数量 |
|------------|------------------|-------------------------|-------------|------------|---------|--------------------|------------|---------------------------------------------|----|
| 01         | 4412520          | <b>ホ−</b> ス; <b>エ</b> ア | HOSE; AIR   | 1          |         |                    |            |                                             |    |
| 09         | 4411793          | <b>ホース;エア</b>           | HOSE; AIR   | 1          |         |                    |            |                                             |    |
| 14         | 4504491          | クランフ゜;ホース               | CLAMP; HOSE | 5          |         |                    |            |                                             |    |
| 17         | 4420341          | <b>ホース;エア</b>           | HOSE; AIR   | 1          |         |                    |            |                                             |    |
| 18         | 7036613          | パイプ;エア                  | PIPE; AIR   | 1          |         |                    |            |                                             |    |
| 21         | 4504199          | クランフ°;ホース               | CLAMP; HOSE | 1          |         |                    |            |                                             |    |
| 22         | J031025          | <b>ボルト;セムス</b>          | BOLT; SEMS  | 2          |         |                    |            |                                             |    |
|            |                  |                         |             |            |         |                    |            |                                             |    |
|            | i                |                         |             |            |         |                    |            |                                             |    |