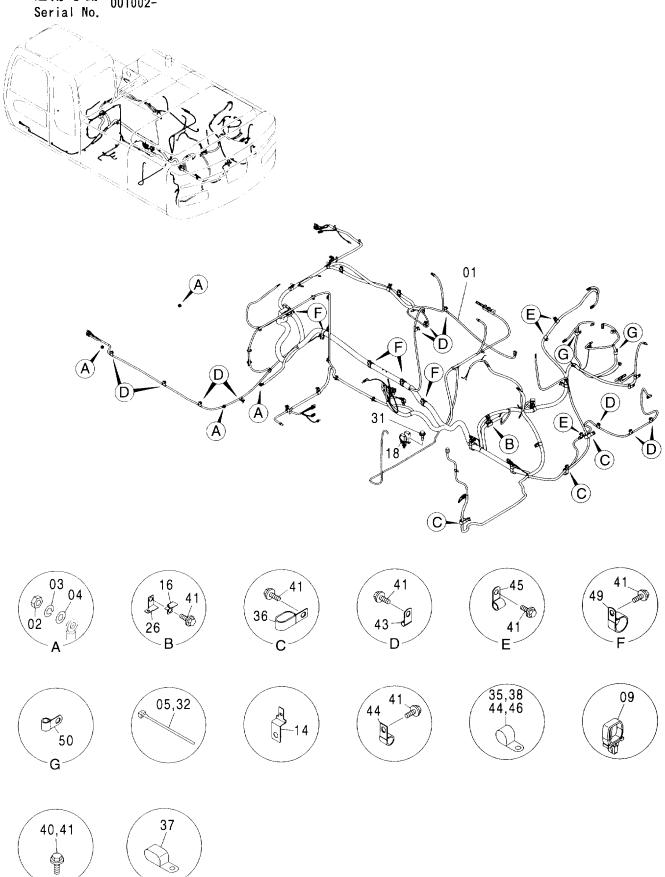

#### フレーム FRAME

適用号機 Serial No. 001002-

| 一符号<br>ITEM | 部品番号<br>PART NO. | 部品名             | PART NAME         | 数量<br>Q' TY | サービス<br>コード<br>S.C | 適用号機<br>SERIAL NO. | 互換性 ( | 代替音<br>REPLACE<br>PART<br>部品番号 | 数量   |
|-------------|------------------|-----------------|-------------------|-------------|--------------------|--------------------|-------|--------------------------------|------|
| 00          | 5008131          | フレーム;メイン        | FRAME; MAIN       | 1           |                    | <del></del>        | ICA   | PART NO.                       | Q'TY |
| 00A         | 3094064          | - n° 17°        | ·PIPE             | 1           |                    |                    |       |                                |      |
| 00B         | 3094210          | - n° 17°        | ·PIPE             | 1           |                    |                    |       |                                |      |
| 02          | 4255799          | ħΛ" -           | COVER             | 1           |                    |                    |       |                                | i    |
| 03          | 4161735          | ハ゜ヅキン           | PACKING           | 1           |                    |                    |       |                                |      |
| 04          | J021025          | <b>ボルト;セムス</b>  | BOLT; SEMS        | 2           |                    |                    | -     |                                |      |
| 06          | J922000          | <b>ホ</b> *ルト    | BOLT              | 32          |                    |                    |       |                                |      |
| 07          | 3088573          | t° >            | PIN               | 2           | ĺ                  |                    |       |                                |      |
| 08          | 4435129          | ピン;ストツパ         | PIN;STOPPER       | 2           |                    |                    |       |                                |      |
| 09          | J950016          | ナット             | NUT               | 4           |                    |                    |       |                                |      |
| 11          | 4444284          | プ°レート;スラスト 1.0  | PLATE; THRUST 1.0 | 2           | •                  |                    | 1     |                                |      |
| 12          | 4444285          | プ レート; スラスト 2.0 | PLATE; THRUST 2.0 | 2           |                    |                    |       |                                |      |
| 13          | 4444286          | プ°レート; スラスト 1.0 | PLATE; THRUST 1.0 | 4           |                    |                    |       |                                |      |
| 14          | 4444287          | プ レート; スラスト 2.0 | PLATE; THRUST 2.0 | 4           |                    |                    |       |                                |      |
| 15          | 4460370          | プ°ν-ト; λラスト 1.5 | PLATE; THRUST 1.5 | 1           |                    |                    |       |                                |      |
| 18          | 4338858          | ブ゛ツシング゛;ラハ゛ー    | BUSHING; RUBBER   | 2           |                    |                    |       |                                |      |
| 19          | 4191978          | ブ゛ヅシング゛; ラハ゛ー   | BUSHING; RUBBER   | 2           |                    |                    |       |                                |      |
| 20          | 4191977          | ブ゛ツシング゛; ラハ゛ー   | BUSHING; RUBBER   | 2           |                    |                    |       |                                |      |
| 21          | 4208278          | ブ゛ツシング゛; ラハ゛ー   | BUSHING: RUBBER   | 1           |                    |                    |       |                                |      |
| 22          | 4206288          | ブツシング;ラバー       | BUSHING; RUBBER   | 1           |                    |                    |       |                                |      |
| 23          | 4259417          | ブツシング;ラバー       | BUSHING; RUBBER   | 1           |                    |                    |       |                                |      |
| 24          | 4389040          | ブ゛ヅシンク゛;ラハ゛ー    | BUSHING; RUBBER   | 4           |                    |                    |       |                                |      |
| 25          | 4232527          | ブ゛ツシンク゛;ラハ゛ー    | BUSHING; RUBBER   | 2           |                    |                    |       |                                |      |
| 26          | 4201749          | フ゛ツシンク゛;ラバー     | BUSHING; RUBBER   | 2           |                    |                    |       |                                |      |
| 28          | 4190960          | フ゛ツシンク゛;ラハ゛ー    | BUSHING; RUBBER   | 1           |                    |                    |       |                                |      |
| 29          | 4201995          | フ゛ツシンク゛;ラハ゛ー    | BUSHING; RUBBER   | 1           |                    |                    |       |                                |      |
| 31          | 4312368          | フ゛ツシンク゛;ラハ゛ー    | BUSHING; RUBBER   | 1           |                    |                    |       |                                |      |
| 33          | 4209294          | ブ゛ヅシング゛;ラハ゛ー    | BUSHING; RUBBER   | 3           |                    |                    |       |                                |      |
| 34          | 4184582          | フ゛ツシンク゛;ラハ゛ー    | BUSHING; RUBBER   | 1           |                    |                    |       |                                |      |
| 35          | 4293803          | ブツシング;ラバー       | BUSHING; RUBBER   | 1           |                    |                    |       |                                |      |
| 38          | 4240700          | ブ゛ツシング゛; ラハ゛ー   | BUSHING; RUBBER   | 1           |                    |                    |       | i                              |      |
| 39          | 4087462          | ブツシング;ラバー       | BUSHING; RUBBER   | 1           |                    |                    |       |                                |      |
| 40          | 4246927          | ブ゛ヅシンク゛; ラハ゛ー   | BUSHING; RUBBER   | 1           |                    |                    |       |                                |      |
| 42          | 4457108          | ブツシング;ラバー       | BUSHING; RUBBER   | 1           |                    |                    |       |                                |      |
| 46          | 4201751          | ブ゛ヅシンク゛; ラハ゛ー   | BUSHING; RUBBER   | 1           |                    |                    |       |                                |      |
| 47          | 4221019          | ブ゛ツシング゛;ラハ゛ー    | BUSHING; RUBBER   | 1           |                    |                    |       |                                |      |
|             |                  |                 |                   |             |                    |                    |       |                                |      |