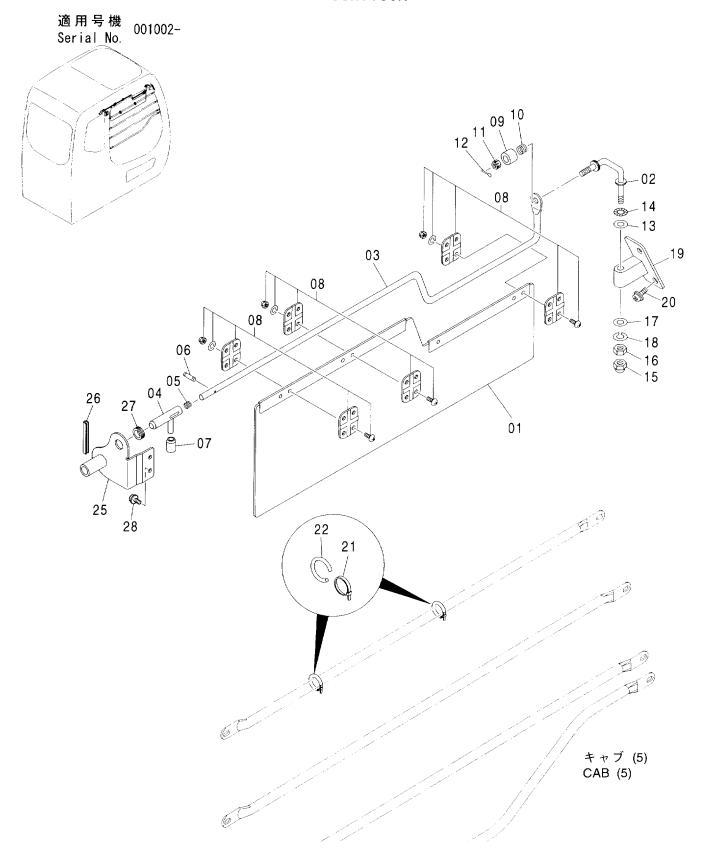

#### センタージョイント部品(旋回体) CENTER JOINT PARTS (UPPERSTRUCTURE)

適用号機 Serial No. 001002-

| 符号<br>ITEM | 部品番号<br>PART NO. | 部 品 名           | PART NAME     | 数量<br>Q'TY | コード | 適用号機<br>SERIAL NO. | 互換性<br>ICA | 代替 部<br>REPLACE<br>PART<br>部品番号<br>PART NO. | 数量 |
|------------|------------------|-----------------|---------------|------------|-----|--------------------|------------|---------------------------------------------|----|
| 00         | 4196097          | カハ゛ー;ラハ゛ー       | COVER; RABBER | 1          |     |                    |            |                                             |    |
| 01         | 3095497          | ストツハ°           | STOPPER       | 1          |     |                    |            |                                             |    |
| 03         | 4474339          | リング゛; スリツフ゜     | RING;SLIP     | 1          |     |                    |            |                                             |    |
| 05         | J020620          | ホ゛ルト;セムス        | BOLT; SEMS    | 3          |     |                    |            |                                             |    |
| 11         | J222016          | ワツシヤ            | WASHER        | 5          |     |                    |            |                                             |    |
| 12         | M121645          | ホールト            | BOLT          | 5          |     |                    |            |                                             |    |
| 15         | 3095887          | フ゛ラケツト          | BRACKET       | 1          |     |                    |            |                                             |    |
| 16         | J770505          | <b>ボルト;ソケツト</b> | BOLT; SOCKET  | 2          |     |                    |            |                                             | i  |
| 17         | 4282175          | フ゛ラケット          | BRACKET       | 1          |     |                    |            |                                             |    |
| 18         | J021020          | <b>ボルト;セムス</b>  | BOLT; SEMS    | 1          |     |                    |            |                                             |    |
|            |                  |                 |               |            |     |                    |            |                                             |    |
|            |                  |                 |               |            |     |                    |            |                                             |    |