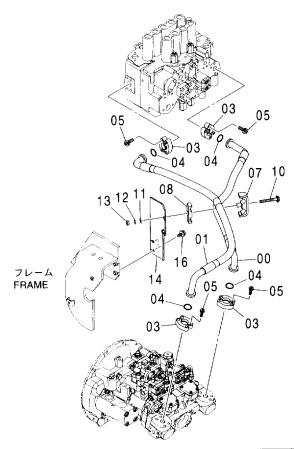

#### センタージョイント部品(旋回体) CENTER JOINT PARTS (UPPERSTRUCTURE)

適用号機 Serial No. 001002-

| 符号<br>ITEM | 部品番号<br>PART NO. | 部 品 名           | PART NAME     | 数量<br>Q'TY | コード | 適用号機<br>SERIAL NO. | 互換性<br>ICA | 代替 部<br>REPLACE<br>PART<br>部品番号<br>PART NO. | 数量 |
|------------|------------------|-----------------|---------------|------------|-----|--------------------|------------|---------------------------------------------|----|
| 00         | 4196097          | カハ゛ー;ラハ゛ー       | COVER; RABBER | 1          |     |                    |            |                                             |    |
| 01         | 3095497          | ストツハ°           | STOPPER       | 1          |     |                    |            |                                             |    |
| 03         | 4474339          | リング゛; スリツフ゜     | RING;SLIP     | 1          |     |                    |            |                                             |    |
| 05         | J020620          | ホ゛ルト;セムス        | BOLT; SEMS    | 3          |     |                    |            |                                             |    |
| 11         | J222016          | ワツシヤ            | WASHER        | 5          |     |                    |            |                                             |    |
| 12         | M121645          | ホールト            | BOLT          | 5          |     |                    |            |                                             |    |
| 15         | 3095887          | フ゛ラケツト          | BRACKET       | 1          |     |                    |            |                                             |    |
| 16         | J770505          | <b>ボルト;ソケツト</b> | BOLT; SOCKET  | 2          |     |                    |            |                                             | i  |
| 17         | 4282175          | フ゛ラケット          | BRACKET       | 1          |     |                    |            |                                             |    |
| 18         | J021020          | <b>ボルト;セムス</b>  | BOLT; SEMS    | 1          |     |                    |            |                                             |    |
|            |                  |                 |               |            |     |                    |            |                                             |    |
|            |                  |                 |               |            |     |                    |            |                                             |    |