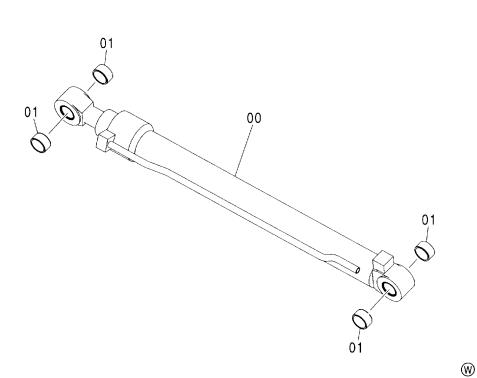

|    |
| 02<br>101             | 4355875<br>4451668 | ・フ゛ッシンク゛<br>フェルト                | FELT                                         | 1           |                     |                    |            |                                         |    |
| 102                   | 4167948            | (納車用品)<br>クリップ・・ハ・ント・<br>(納車用品) | (DELIVERY PARTS) CLIP; BAND (DELIVERY PARTS) | 1           |                     |                    |            |                                         |    |
|                       |                    |                                 |                                              |             |                     |                    |            |                                         |    |

#### アームシリンダ(モノブーム) ARM CYLINDER (MONO BOOM)





| <del>一一</del><br>符号<br>ITEM | 部品番号<br>PART NO.              | 部 品 名                        | PART NAME                        | 数量<br>Q' TY | サービス<br>コード<br>S. C | 適用号機<br>SERIAL NO. | 互換<br>性<br>ICA F | 代 替 部<br>REPLACE/<br>PART<br>部品番号<br>PART NO. | B 品<br>ABLE<br>数量<br>Q'TY |
|-----------------------------|-------------------------------|------------------------------|----------------------------------|-------------|---------------------|--------------------|------------------|-----------------------------------------------|---------------------------|
| 00-01<br>00<br>01           | 9169805<br>4385638<br>4352399 | アームシリンタ* ・シリンタ*;アーム ・フ*ッシンク* | ARM CYLINDER -CYL.: ARM -BUSHING | 1<br>1<br>4 | Н                   |                    |                  |