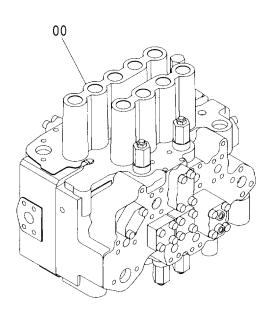

#### フレーム FRAME

適用号機 Serial No. 001002-

| 一符号<br>ITEM | 部品番号<br>PART NO. | 部品名             | PART NAME         | 数量<br>Q' TY | サービス<br>コード<br>S.C | 適用号機<br>SERIAL NO. | 互換性 ( | 代替音<br>REPLACE<br>PART<br>部品番号 | 数量   |
|-------------|------------------|-----------------|-------------------|-------------|--------------------|--------------------|-------|--------------------------------|------|
| 00          | 5008131          | フレーム;メイン        | FRAME; MAIN       | 1           |                    | <del></del>        | ICA   | PART NO.                       | Q'TY |
| 00A         | 3094064          | - n° 17°        | ·PIPE             | 1           |                    |                    |       |                                |      |
| 00B         | 3094210          | - n° 17°        | ·PIPE             | 1           |                    |                    |       |                                |      |
| 02          | 4255799          | ħΛ" -           | COVER             | 1           |                    |                    |       |                                | i    |
| 03          | 4161735          | ハ゜ヅキン           | PACKING           | 1           |                    |                    |       |                                |      |
| 04          | J021025          | <b>ボルト;セムス</b>  | BOLT; SEMS        | 2           |                    |                    | -     |                                |      |
| 06          | J922000          | <b>ホ</b> *ルト    | BOLT              | 32          |                    |                    |       |                                |      |
| 07          | 3088573          | t° >            | PIN               | 2           | ĺ                  |                    |       |                                |      |
| 08          | 4435129          | ピン;ストツパ         | PIN;STOPPER       | 2           |                    |                    |       |                                |      |
| 09          | J950016          | ナット             | NUT               | 4           |                    |                    |       |                                |      |
| 11          | 4444284          | プ°レート;スラスト 1.0  | PLATE; THRUST 1.0 | 2           | •                  |                    | 1     |                                |      |
| 12          | 4444285          | プ レート; スラスト 2.0 | PLATE; THRUST 2.0 | 2           |                    |                    |       |                                |      |
| 13          | 4444286          | プ°レート; スラスト 1.0 | PLATE; THRUST 1.0 | 4           |                    |                    |       |                                |      |
| 14          | 4444287          | プ レート; スラスト 2.0 | PLATE; THRUST 2.0 | 4           |                    |                    |       |                                |      |
| 15          | 4460370          | プ°ν-ト; λラスト 1.5 | PLATE; THRUST 1.5 | 1           |                    |                    |       |                                |      |
| 18          | 4338858          | ブ゛ツシング゛;ラハ゛ー    | BUSHING; RUBBER   | 2           |                    |                    |       |                                |      |
| 19          | 4191978          | ブ゛ヅシング゛; ラハ゛ー   | BUSHING; RUBBER   | 2           |                    |                    |       |                                |      |
| 20          | 4191977          | ブ゛ツシング゛; ラハ゛ー   | BUSHING; RUBBER   | 2           |                    |                    |       |                                |      |
| 21          | 4208278          | ブ゛ツシング゛; ラハ゛ー   | BUSHING: RUBBER   | 1           |                    |                    |       |                                |      |
| 22          | 4206288          | ブツシング;ラバー       | BUSHING; RUBBER   | 1           |                    |                    |       |                                |      |
| 23          | 4259417          | ブツシング;ラバー       | BUSHING; RUBBER   | 1           |                    |                    |       |                                |      |
| 24          | 4389040          | ブ゛ヅシンク゛;ラハ゛ー    | BUSHING; RUBBER   | 4           |                    |                    |       |                                |      |
| 25          | 4232527          | ブ゛ツシンク゛;ラハ゛ー    | BUSHING; RUBBER   | 2           |                    |                    |       |                                |      |
| 26          | 4201749          | フ゛ツシンク゛;ラバー     | BUSHING; RUBBER   | 2           |                    |                    |       |                                |      |
| 28          | 4190960          | フ゛ツシンク゛;ラハ゛ー    | BUSHING; RUBBER   | 1           |                    |                    |       |                                |      |
| 29          | 4201995          | フ゛ツシンク゛;ラハ゛ー    | BUSHING; RUBBER   | 1           |                    |                    |       |                                |      |
| 31          | 4312368          | フ゛ツシンク゛;ラハ゛ー    | BUSHING; RUBBER   | 1           |                    |                    |       |                                |      |
| 33          | 4209294          | ブ゛ヅシング゛;ラハ゛ー    | BUSHING; RUBBER   | 3           |                    |                    |       |                                |      |
| 34          | 4184582          | フ゛ツシンク゛;ラハ゛ー    | BUSHING; RUBBER   | 1           |                    |                    |       |                                |      |
| 35          | 4293803          | ブツシング;ラバー       | BUSHING; RUBBER   | 1           |                    |                    |       |                                |      |
| 38          | 4240700          | ブ゛ツシング゛; ラハ゛ー   | BUSHING; RUBBER   | 1           |                    |                    |       | i                              |      |
| 39          | 4087462          | ブツシング;ラバー       | BUSHING; RUBBER   | 1           |                    |                    |       |                                |      |
| 40          | 4246927          | ブ゛ヅシンク゛; ラハ゛ー   | BUSHING; RUBBER   | 1           |                    |                    |       |                                |      |
| 42          | 4457108          | ブツシング;ラバー       | BUSHING; RUBBER   | 1           |                    |                    |       |                                |      |
| 46          | 4201751          | ブ゛ヅシンク゛; ラハ゛ー   | BUSHING; RUBBER   | 1           |                    |                    |       |                                |      |
| 47          | 4221019          | ブ゛ツシング゛;ラハ゛ー    | BUSHING; RUBBER   | 1           |                    |                    |       |                                |      |
|             |                  |                 |                   |             |                    |                    |       |                                |      |