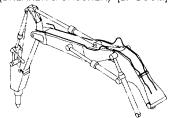

アーム配管 (ブレーカ&クラッシャ)[3.51M アーム] 〈欧州〉 … 363 ARM PIPING (BREAKER & CRUSHER) [3.51M ARM] 〈EU〉

HSB ブレーカ配管(モノブーム)………… 365 HSB BREAKER PIPING (MONO BOOM)

HSB ブレーカ配管(2P- ブーム) ………… 366 HSB BREAKER PIPING (2P-BOOM)