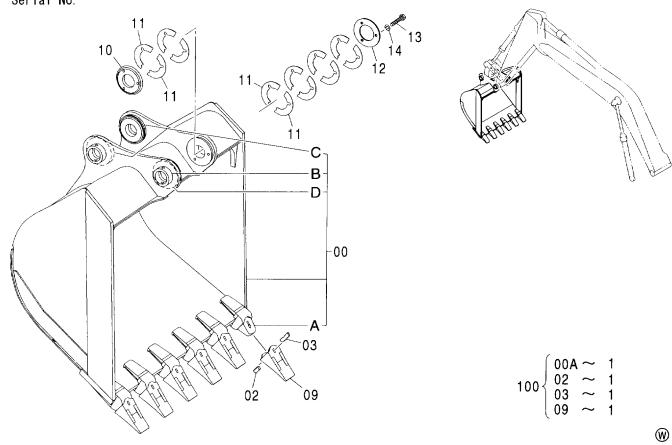

#### フレーム FRAME

適用号機 Serial No. 001002-

| 一符号<br>ITEM | 部品番号<br>PART NO. | 部品名             | PART NAME         | 数量<br>Q' TY | サービス<br>コード<br>S.C | 適用号機<br>SERIAL NO. | 互換性 ( | 代替音<br>REPLACE<br>PART<br>部品番号 | 数量   |
|-------------|------------------|-----------------|-------------------|-------------|--------------------|--------------------|-------|--------------------------------|------|
| 00          | 5008131          | フレーム;メイン        | FRAME; MAIN       | 1           |                    | <del></del>        | ICA   | PART NO.                       | Q'TY |
| 00A         | 3094064          | - n° 17°        | ·PIPE             | 1           |                    |                    |       |                                |      |
| 00B         | 3094210          | - n° 17°        | ·PIPE             | 1           |                    |                    |       |                                |      |
| 02          | 4255799          | ħΛ" -           | COVER             | 1           |                    |                    |       |                                | i    |
| 03          | 4161735          | ハ゜ヅキン           | PACKING           | 1           |                    |                    |       |                                |      |
| 04          | J021025          | <b>ボルト;セムス</b>  | BOLT; SEMS        | 2           |                    |                    | -     |                                |      |
| 06          | J922000          | <b>ホ</b> *ルト    | BOLT              | 32          |                    |                    |       |                                |      |
| 07          | 3088573          | t° >            | PIN               | 2           | ĺ                  |                    |       |                                |      |
| 08          | 4435129          | ピン;ストツパ         | PIN;STOPPER       | 2           |                    |                    |       |                                |      |
| 09          | J950016          | ナット             | NUT               | 4           |                    |                    |       |                                |      |
| 11          | 4444284          | プ°レート;スラスト 1.0  | PLATE; THRUST 1.0 | 2           | •                  |                    | 1     |                                |      |
| 12          | 4444285          | プ レート; スラスト 2.0 | PLATE; THRUST 2.0 | 2           |                    |                    |       |                                |      |
| 13          | 4444286          | プ°レート; スラスト 1.0 | PLATE; THRUST 1.0 | 4           |                    |                    |       |                                |      |
| 14          | 4444287          | プ レート; スラスト 2.0 | PLATE; THRUST 2.0 | 4           |                    |                    |       |                                |      |
| 15          | 4460370          | プ°ν-ト; λラスト 1.5 | PLATE; THRUST 1.5 | 1           |                    |                    |       |                                |      |
| 18          | 4338858          | ブ゛ツシング゛;ラハ゛ー    | BUSHING; RUBBER   | 2           |                    |                    |       |                                |      |
| 19          | 4191978          | ブ゛ヅシング゛; ラハ゛ー   | BUSHING; RUBBER   | 2           |                    |                    |       |                                |      |
| 20          | 4191977          | ブ゛ツシング゛; ラハ゛ー   | BUSHING; RUBBER   | 2           |                    |                    |       |                                |      |
| 21          | 4208278          | ブ゛ツシング゛; ラハ゛ー   | BUSHING: RUBBER   | 1           |                    |                    |       |                                |      |
| 22          | 4206288          | ブツシング;ラバー       | BUSHING; RUBBER   | 1           |                    |                    |       |                                |      |
| 23          | 4259417          | ブツシング;ラバー       | BUSHING; RUBBER   | 1           |                    |                    |       |                                |      |
| 24          | 4389040          | ブ゛ヅシンク゛;ラハ゛ー    | BUSHING; RUBBER   | 4           |                    |                    |       |                                |      |
| 25          | 4232527          | ブ゛ツシンク゛;ラハ゛ー    | BUSHING; RUBBER   | 2           |                    |                    |       |                                |      |
| 26          | 4201749          | フ゛ツシンク゛;ラバー     | BUSHING; RUBBER   | 2           |                    |                    |       |                                |      |
| 28          | 4190960          | フ゛ツシンク゛;ラハ゛ー    | BUSHING; RUBBER   | 1           |                    |                    |       |                                |      |
| 29          | 4201995          | フ゛ツシンク゛;ラハ゛ー    | BUSHING; RUBBER   | 1           |                    |                    |       |                                |      |
| 31          | 4312368          | フ゛ツシンク゛;ラハ゛ー    | BUSHING; RUBBER   | 1           |                    |                    |       |                                |      |
| 33          | 4209294          | ブ゛ヅシング゛;ラハ゛ー    | BUSHING; RUBBER   | 3           |                    |                    |       |                                |      |
| 34          | 4184582          | フ゛ツシンク゛;ラハ゛ー    | BUSHING; RUBBER   | 1           |                    |                    |       |                                |      |
| 35          | 4293803          | ブツシング;ラバー       | BUSHING; RUBBER   | 1           |                    |                    |       |                                |      |
| 38          | 4240700          | ブ゛ツシング゛; ラハ゛ー   | BUSHING; RUBBER   | 1           |                    |                    |       | i                              |      |
| 39          | 4087462          | ブツシング;ラバー       | BUSHING; RUBBER   | 1           |                    |                    |       |                                |      |
| 40          | 4246927          | ブ゛ヅシンク゛; ラハ゛ー   | BUSHING; RUBBER   | 1           |                    |                    |       |                                |      |
| 42          | 4457108          | ブツシング;ラバー       | BUSHING; RUBBER   | 1           |                    |                    |       |                                |      |
| 46          | 4201751          | ブ゛ヅシンク゛; ラハ゛ー   | BUSHING; RUBBER   | 1           |                    |                    |       |                                |      |
| 47          | 4221019          | ブ゛ツシング゛;ラハ゛ー    | BUSHING; RUBBER   | 1           |                    |                    |       |                                |      |
|             |                  |                 |                   |             |                    |                    |       |                                |      |

#### ブ-ムフ-トピン BOOM FOOT PIN

適用号機 Serial No. 001002-

| ( | ۷ | ١ |
|---|---|---|
|   | _ |   |

| 符号<br>ITEM                 | 部品番号<br>PART NO.                                    | 部 品 名                                         | PART NAME                           | 数量<br>Q' TY      | コード! | 適用号機<br>SERIAL NO. | 互換性<br>ICA | 代替部<br>REPLACE<br>PART<br>部品番号<br>PART NO. | 数量 |
|----------------------------|-----------------------------------------------------|-----------------------------------------------|-------------------------------------|------------------|------|--------------------|------------|--------------------------------------------|----|
| 00<br>01<br>02<br>03<br>05 | 4424425<br>4426128<br>J921840<br>J257218<br>8081448 | フ゛ロツク<br>フ゜レート<br>ホ゛ルト<br>ワツシヤ;スフ゜リンク゛<br>ヒ゜ン | BLOCK PLATE BOLT WASHER; SPRING PIN | 1<br>1<br>1<br>1 |      |                    |            |                                            |    |
|                            |                                                     |                                               |                                     |                  |      |                    |            |                                            |    |
|                            |                                                     |                                               |                                     |                  |      |                    |            |                                            |    |
|                            |                                                     |                                               |                                     |                  |      |                    |            |                                            |    |