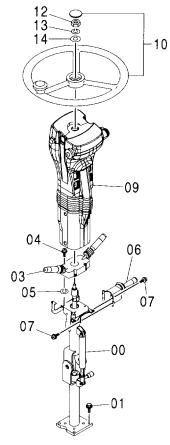

#### フレーム FRAME

適用号機 Serial No. 001002-

| 一符号<br>ITEM | 部品番号<br>PART NO. | 部品名             | PART NAME         | 数量<br>Q' TY | サービス<br>コード<br>S.C | 適用号機<br>SERIAL NO. | 互換性 ( | 代替音<br>REPLACE<br>PART<br>部品番号 | 数量   |
|-------------|------------------|-----------------|-------------------|-------------|--------------------|--------------------|-------|--------------------------------|------|
| 00          | 5008131          | フレーム;メイン        | FRAME; MAIN       | 1           |                    | <del></del>        | ICA   | PART NO.                       | Q'TY |
| 00A         | 3094064          | - n° 17°        | ·PIPE             | 1           |                    |                    |       |                                |      |
| 00B         | 3094210          | - n° 17°        | ·PIPE             | 1           |                    |                    |       |                                |      |
| 02          | 4255799          | ħΛ" -           | COVER             | 1           |                    |                    |       |                                | i    |
| 03          | 4161735          | ハ゜ヅキン           | PACKING           | 1           |                    |                    |       |                                |      |
| 04          | J021025          | <b>ボルト;セムス</b>  | BOLT; SEMS        | 2           |                    |                    | -     |                                |      |
| 06          | J922000          | <b>ホ</b> *ルト    | BOLT              | 32          |                    |                    |       |                                |      |
| 07          | 3088573          | t° >            | PIN               | 2           | ĺ                  |                    |       |                                |      |
| 08          | 4435129          | ピン;ストツパ         | PIN;STOPPER       | 2           |                    |                    |       |                                |      |
| 09          | J950016          | ナット             | NUT               | 4           |                    |                    |       |                                |      |
| 11          | 4444284          | プ°レート;スラスト 1.0  | PLATE; THRUST 1.0 | 2           | •                  |                    | 1     |                                |      |
| 12          | 4444285          | プ レート; スラスト 2.0 | PLATE; THRUST 2.0 | 2           |                    |                    |       |                                |      |
| 13          | 4444286          | プ°レート; スラスト 1.0 | PLATE; THRUST 1.0 | 4           |                    |                    |       |                                |      |
| 14          | 4444287          | プ レート; スラスト 2.0 | PLATE; THRUST 2.0 | 4           |                    |                    |       |                                |      |
| 15          | 4460370          | プ°ν-ト; λラスト 1.5 | PLATE; THRUST 1.5 | 1           |                    |                    |       |                                |      |
| 18          | 4338858          | ブ゛ツシング゛;ラハ゛ー    | BUSHING; RUBBER   | 2           |                    |                    |       |                                |      |
| 19          | 4191978          | ブ゛ヅシング゛; ラハ゛ー   | BUSHING; RUBBER   | 2           |                    |                    |       |                                |      |
| 20          | 4191977          | ブ゛ツシング゛; ラハ゛ー   | BUSHING; RUBBER   | 2           |                    |                    |       |                                |      |
| 21          | 4208278          | ブ゛ツシング゛; ラハ゛ー   | BUSHING: RUBBER   | 1           |                    |                    |       |                                |      |
| 22          | 4206288          | ブツシング;ラバー       | BUSHING; RUBBER   | 1           |                    |                    |       |                                |      |
| 23          | 4259417          | ブツシング;ラバー       | BUSHING; RUBBER   | 1           |                    |                    |       |                                |      |
| 24          | 4389040          | ブ゛ヅシンク゛;ラハ゛ー    | BUSHING; RUBBER   | 4           |                    |                    |       |                                |      |
| 25          | 4232527          | ブ゛ツシンク゛;ラハ゛ー    | BUSHING; RUBBER   | 2           |                    |                    |       |                                |      |
| 26          | 4201749          | フ゛ツシンク゛;ラバー     | BUSHING; RUBBER   | 2           |                    |                    |       |                                |      |
| 28          | 4190960          | フ゛ツシンク゛;ラハ゛ー    | BUSHING; RUBBER   | 1           |                    |                    |       |                                |      |
| 29          | 4201995          | フ゛ツシンク゛;ラハ゛ー    | BUSHING; RUBBER   | 1           |                    |                    |       |                                |      |
| 31          | 4312368          | フ゛ツシンク゛;ラハ゛ー    | BUSHING; RUBBER   | 1           |                    |                    |       |                                |      |
| 33          | 4209294          | ブ゛ヅシング゛;ラハ゛ー    | BUSHING; RUBBER   | 3           |                    |                    |       |                                |      |
| 34          | 4184582          | フ゛ツシンク゛;ラハ゛ー    | BUSHING; RUBBER   | 1           |                    |                    |       |                                |      |
| 35          | 4293803          | ブツシング;ラバー       | BUSHING; RUBBER   | 1           |                    |                    |       |                                |      |
| 38          | 4240700          | ブ゛ツシング゛; ラハ゛ー   | BUSHING; RUBBER   | 1           |                    |                    |       | i                              |      |
| 39          | 4087462          | ブツシング;ラバー       | BUSHING; RUBBER   | 1           |                    |                    |       |                                |      |
| 40          | 4246927          | ブ゛ヅシンク゛; ラハ゛ー   | BUSHING; RUBBER   | 1           |                    |                    |       |                                |      |
| 42          | 4457108          | ブツシング;ラバー       | BUSHING; RUBBER   | 1           |                    |                    |       |                                |      |
| 46          | 4201751          | ブ゛ヅシンク゛; ラハ゛ー   | BUSHING; RUBBER   | 1           |                    |                    |       |                                |      |
| 47          | 4221019          | ブ゛ツシング゛;ラハ゛ー    | BUSHING; RUBBER   | 1           |                    |                    |       |                                |      |
|             |                  |                 |                   |             |                    |                    |       |                                |      |

#### ブ-ムフ-トピン BOOM FOOT PIN

適用号機 Serial No. 001002-

| ( | ۷ | ١ |
|---|---|---|
|   | _ |   |

| 符号<br>ITEM                 | 部品番号<br>PART NO.                                    | 部 品 名                                         | PART NAME                           | 数量<br>Q' TY      | コード! | 適用号機<br>SERIAL NO. | 互換性<br>ICA | 代替部<br>REPLACE<br>PART<br>部品番号<br>PART NO. | 数量 |
|----------------------------|-----------------------------------------------------|-----------------------------------------------|-------------------------------------|------------------|------|--------------------|------------|--------------------------------------------|----|
| 00<br>01<br>02<br>03<br>05 | 4424425<br>4426128<br>J921840<br>J257218<br>8081448 | フ゛ロツク<br>フ゜レート<br>ホ゛ルト<br>ワツシヤ;スフ゜リンク゛<br>ヒ゜ン | BLOCK PLATE BOLT WASHER; SPRING PIN | 1<br>1<br>1<br>1 |      |                    |            |                                            |    |
|                            |                                                     |                                               |                                     |                  |      |                    |            |                                            |    |
|                            |                                                     |                                               |                                     |                  |      |                    |            |                                            |    |
|                            |                                                     |                                               |                                     |                  |      |                    |            |                                            |    |

#### センタージョイント部品(旋回体) CENTER JOINT PARTS (UPPERSTRUCTURE)

適用号機 Serial No. 001002-

| 符号<br>ITEM | 部品番号<br>PART NO. | 部 品 名           | PART NAME     | 数量<br>Q'TY | コード | 適用号機<br>SERIAL NO. | 互換性<br>ICA | 代替 部<br>REPLACE<br>PART<br>部品番号<br>PART NO. | 数量 |
|------------|------------------|-----------------|---------------|------------|-----|--------------------|------------|---------------------------------------------|----|
| 00         | 4196097          | カハ゛ー;ラハ゛ー       | COVER; RABBER | 1          |     |                    |            |                                             |    |
| 01         | 3095497          | ストツハ°           | STOPPER       | 1          |     |                    |            |                                             |    |
| 03         | 4474339          | リング゛; スリツフ゜     | RING;SLIP     | 1          |     |                    |            |                                             |    |
| 05         | J020620          | ホ゛ルト;セムス        | BOLT; SEMS    | 3          |     |                    |            |                                             |    |
| 11         | J222016          | ワツシヤ            | WASHER        | 5          |     |                    |            |                                             |    |
| 12         | M121645          | ホールト            | BOLT          | 5          |     |                    |            |                                             |    |
| 15         | 3095887          | フ゛ラケツト          | BRACKET       | 1          |     |                    |            |                                             |    |
| 16         | J770505          | <b>ボルト;ソケツト</b> | BOLT; SOCKET  | 2          |     |                    |            |                                             | i  |
| 17         | 4282175          | フ゛ラケット          | BRACKET       | 1          |     |                    |            |                                             |    |
| 18         | J021020          | <b>ボルト;セムス</b>  | BOLT; SEMS    | 1          |     |                    |            |                                             |    |
|            |                  |                 |               |            |     |                    |            |                                             |    |
|            |                  |                 |               |            |     |                    |            |                                             |    |