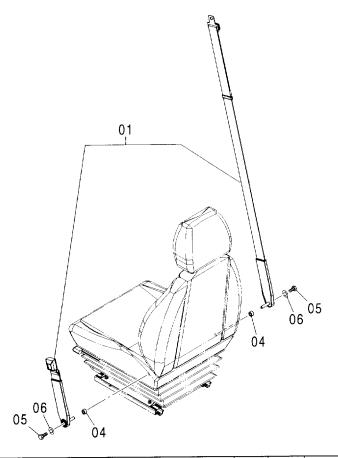

|    |
| 08         | J650830          | スクリュ           | SCREW          | 4            |       |                    |            |                                            |    |
| 09         | A590110          | ワツシヤ:フ゜レーン     | WASHER: PLANE  | 4            |       |                    |            |                                            |    |
| 10         | A590908          | ワツシヤ:スフ゜リンク゛   | WASHER: SPRING | 4            |       |                    |            |                                            |    |
|            |                  |                |                |              |       |                    |            |                                            |    |

W

W

# シートベルト SEAT BELT

適用号機 Serial No. 001002-





| 符号<br>ITEM | 部品番号<br>PART NO. | 部 品 名        | PART NAME             | 数量<br>Q'TY | サービス<br>コード<br>S. C | 適用号機<br>SERIAL NO. | 互換性<br>ICA | 代替部<br>REPLACEA<br>PART<br>部品番号<br>PART NO. | 数量<br>Q'TY |
|------------|------------------|--------------|-----------------------|------------|---------------------|--------------------|------------|---------------------------------------------|------------|
| 01         | 4454074          | シートベルト〈日本〉   | SEAT-BELT <jpn></jpn> | 1          |                     |                    |            |                                             |            |
| 01         | 4606060          | シートベルト〈欧州〉   | SEAT-BELT <eu></eu>   | 1          |                     |                    |            |                                             |