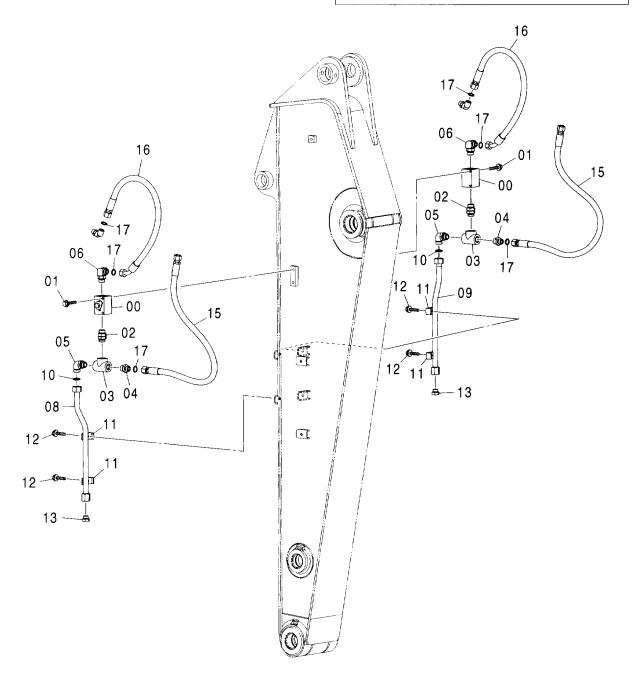

HSB 共用配管 (ブレーカ&クラッシャ)[モノブーム] … 367 HSB COMMON PIPING (BREAKER & CRUSHER) [MONO BOOM]

HSB 共用配管 (ブレーカ&クラッシャ)[2P-ブーム] … 368 HSB COMMON PIPING (BREAKER & CRUSHER) [2P-BOOM]

アタッチメント 補助操作用配管 ASSIST PIPING

クイックヒッチ配管(モノブーム)< 欧州 > … 369 QUICKHITCH PIPING (MONO BOOM) <EU>

クイックヒッチ配管(2P-ブーム)< 欧州> … 370 QUICKHITCH PIPING (2P-BOOM) <EU>

クイックヒッチ配管(2.02M アーム)< 欧州 > …… 371 QUICKHITCH PIPING (2.02M ARM) < EU >

クイックヒッチ配管 (2.03M アーム) < 欧州>…… 372 QUICKHITCH PIPING (2.03M ARM) < EU>

クイックヒッチ配管 (2.41M,2.42M アーム) <欧州> … 373 QUICKHITCH PIPING (2.41M,2.42M ARM) <EU>

CONTENTS クイックヒッチ配管(2.91M アーム)< 欧州 > … 374 QUICKHITCH PIPING (2.91M ARM) <EU> クイックヒッチ配管 (3.51M アーム) < 欧州 > … 375 QUICKHITCH PIPING (3.51M ARM) <EU> アシスト配管 (モノブーム) < 欧州 > ……… 376 ASSIST PIPING (MONO BOOM) <EU>