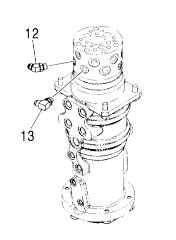

#### センタージョイント部品(旋回体) CENTER JOINT PARTS (UPPERSTRUCTURE)

適用号機 Serial No. 001002-

| 符号<br>ITEM | 部品番号<br>PART NO. | 部 品 名           | PART NAME     | 数量<br>Q'TY | コード | 適用号機<br>SERIAL NO. | 互換性<br>ICA | 代替 部<br>REPLACE<br>PART<br>部品番号<br>PART NO. | 数量 |
|------------|------------------|-----------------|---------------|------------|-----|--------------------|------------|---------------------------------------------|----|
| 00         | 4196097          | カハ゛ー;ラハ゛ー       | COVER; RABBER | 1          |     |                    |            |                                             |    |
| 01         | 3095497          | ストツハ°           | STOPPER       | 1          |     |                    |            |                                             |    |
| 03         | 4474339          | リング゛; スリツフ゜     | RING;SLIP     | 1          |     |                    |            |                                             |    |
| 05         | J020620          | ホ゛ルト;セムス        | BOLT; SEMS    | 3          |     |                    |            |                                             |    |
| 11         | J222016          | ワツシヤ            | WASHER        | 5          |     |                    |            |                                             |    |
| 12         | M121645          | ホールト            | BOLT          | 5          |     |                    |            |                                             |    |
| 15         | 3095887          | フ゛ラケツト          | BRACKET       | 1          |     |                    |            |                                             |    |
| 16         | J770505          | <b>ボルト;ソケツト</b> | BOLT; SOCKET  | 2          |     |                    |            |                                             | i  |
| 17         | 4282175          | フ゛ラケット          | BRACKET       | 1          |     |                    |            |                                             |    |
| 18         | J021020          | <b>ボルト;セムス</b>  | BOLT; SEMS    | 1          |     |                    |            |                                             |    |
|            |                  |                 |               |            |     |                    |            |                                             |    |
|            |                  |                 |               |            |     |                    |            |                                             |    |