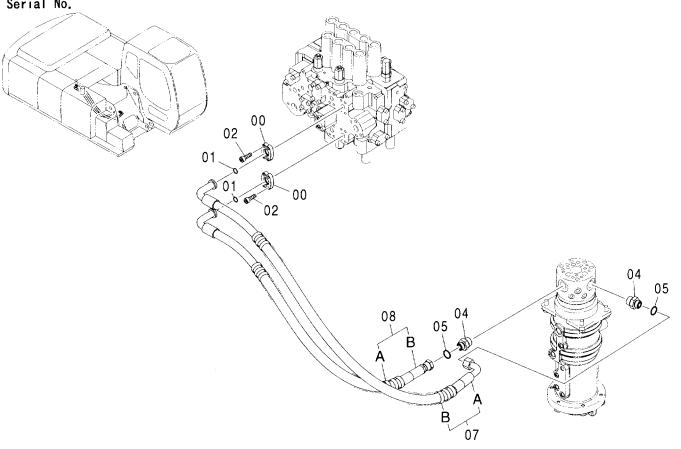

|    |
| 02<br>04    | J781030<br>4466519 | ホ゛ルト;ソケツト<br>  ホース | BOLT; SOCKET<br>HOSE | 16         |     |                    |                |                                             | Ì  |
| 05          | 4466520            | ホース                | HOSE                 | '1         |     |                    |                |                                             |    |
|             |                    |                    |                      |            |     |                    |                |                                             |    |
|             |                    |                    |                      |            |     |                    |                |                                             |    |

W

# メイン配管(4) MAIN PIPING(4)





| 符号<br>ITEM | 部品番号<br>PART NO. | 部品名             | PART NAME     | 数量<br>Q'TY | コード | 適用号機<br>SERIAL NO. | 互換<br>性<br>ICA | 代替 AREPLACE PART SART NO. | 数量 |
|------------|------------------|-----------------|---------------|------------|-----|--------------------|----------------|---------------------------|----|
| 00         | 986910           | 7ランシ゛; スプ リット   | FLANGE; SPLIT | 4          |     |                    |                |                           |    |
| 01         | 971489           | 0ーリング           | O-RING        | 2          |     |                    |                |                           |    |
| 02         | J781030          | <b>ボルト;ソケツト</b> | BOLT; SOCKET  | 8          |     |                    |                |                           |    |
| 04