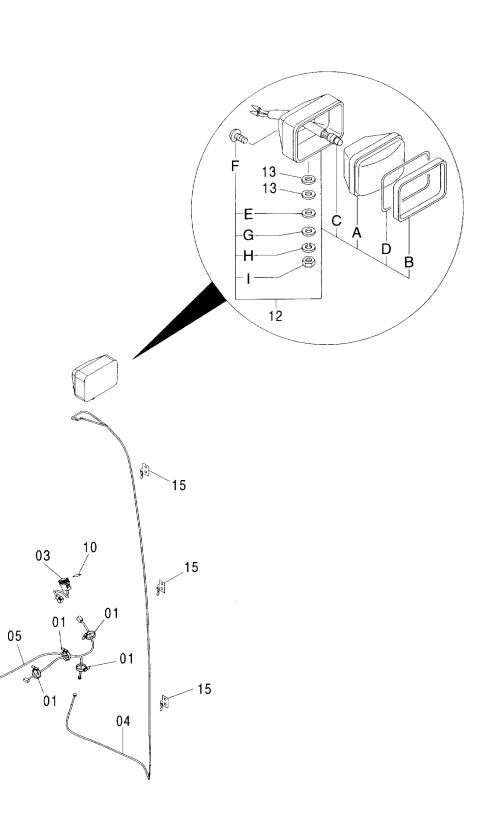

|             |     |                    |                    |                                             |    |
|                   |                  |                     |                   |             |     |                    |                    |                                             |    |
|                   |                  |                     |                   | -           |     |                    |                    |                                             |    |
|                   |                  |                     |                   |             |     |                    |                    |                                             |    |

### 追加後照灯(1灯)〈欧州〉 REAR HEAD LAMP(1 LAMP)〈EU〉

適用号機 Serial No. 001002-



01



# 追加後照灯(1灯)〈欧州〉 REAR HEAD LAMP(1 LAMP)〈EU〉

| 01   4289708                                                                                                                                                                                                                                                                               | ————<br>符号<br>ITEM | 部品番号<br>PART NO. | 部 品 名