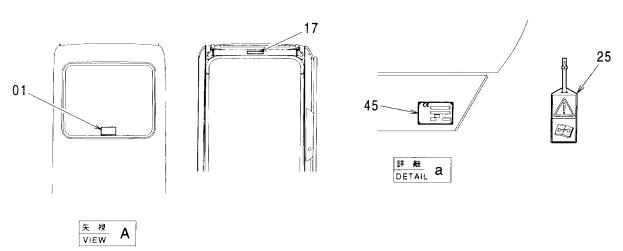

#### ネームプレート NAME-PLATE

| ネームプレート (1) <英語>                   | 395 |
|------------------------------------|-----|
| NEAM PLATE (1) <english></english> |     |
| ネームプレート (2) <英語>                   | 397 |
| NEAM PLATE (2) <english></english> |     |
| ネームプレート (3) <英語>                   | 399 |
| NEAM PLATE (3) <english></english> |     |
| ネームプレート (4) <英語>                   | 401 |
| NEAM PLATE (4) <english></english> |     |
| ネームプレート (5) <英語>                   | 403 |
| NEAM PLATE (5) < ENGLISH>          |     |