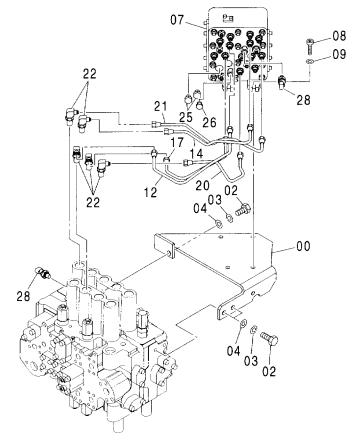

|                    |            |                                         |    |
|            |                  |                | Í             |             |     |                    |            |                                         |    |
|            |                  |                |               |             |     |                    |            |                                         |    |
|            |                  |                |               |             |     |                    |            |                                         |    |
|            |                  |                |               |             |     |                    |            |                                         |    |

@

# パイロット配管(C-4) PILOT PIPING(C-4)





| 符号<br>ITEM | 部品番号<br>PART NO. | 部品名              | PART NAME      | 数量<br>Q' TY | コードー | 適用号機<br>SERIAL NO. | 互換性<br>ICA | 代替 部<br>REPLACE<br>PART<br>部品番号<br>PART NO. | 数量 |
|------------|------------------|------------------|----------------|-------------|------|--------------------|------------|---------------------------------------------|----|
| 00         | 8082452          | フ゛ラケツト           | BRACKET        | 1           |      |                    |            |                                             |    |
| 02         | J901435          | <b>ボルト</b>       | BOLT           | 3           |      |                    |            |                                             |    |
| 03         | A590914          | ワッシャ;スフ゜リンク゛     | WASHER; SPRING | 3           |      |