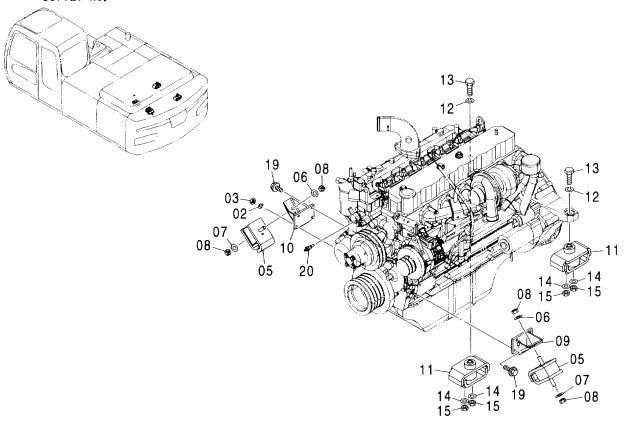

#### エンジン取付部品 ENGINE SUPPORT

| 符号<br>ITEM | 部品番号<br>PART NO. | 部 品 名          | PART NAME        | 数量<br>Q'TY | サービス<br>コード<br>S. C | 適用号機<br>SERIAL NO. | 互換性<br>ICA | 代替音<br>REPLACE<br>PART<br>部品番号<br>PART NO. | 数量 |
|------------|------------------|----------------|------------------|------------|---------------------|--------------------|------------|--------------------------------------------|----|
| 02         | A590910          | ワッシャ; スフ゜リンク゛  | WASHER; SPRING   | 1          |                     |                    |            |                                            |    |
| 03         | J952010          | ナット            | NUT              | 1          |                     |                    |            |                                            |    |
| 05         | 4410043          | ラハ゛ー           | RUBBER           | 2          |                     |                    |            |                                            |    |
| 06         | 4114404          | ワツシヤ           | WASHER           | 2          |                     |                    |            |                                            |    |
| 07         | 4086894          | ワツシヤ           | WASHER           | 2          |                     |                    |            |                                            |    |
| 08         | J950014          | ナット            | NUT              | 4          |                     |                    |            |                                            |    |
| 09         | 8064364          | フ゛ラケット         | BRACKET          | 1          |                     |                    |            |                                            |    |
| 10         | 8064357          | フ゛ラケツト         | BRACKET          | 1          |                     |                    |            |                                            |    |
| 11         | 4410044          | ラハ゛ー           | RUBBER           | 2          |                     |                    |            |                                            |    |
| 12         | J257218          | ワツシヤ;スフ゜リンク゛   | WASHER; SPRING   | 2          |                     |                    |            |                                            |    |
| 13         | J921865          | <b>ボルト</b>     | BOLT             | 2          |                     | •                  |            |                                            |    |
| 14         | 4087197          | ワツシヤ           | WASHER           | 4          |                     |                    |            |                                            |    |
| 15         | J950016          | ナット            | NUT              | 4          |                     |                    |            |                                            |    |
| 19         | M171025          | <b>ボルト;セムス</b> | BOLT; SEMS       | 7          |                     |                    |            |                                            |    |
| 20         | 4436537          | センサ;サーモ        | SENSOR; THERMO   | 1          |                     |                    |            |                                            |    |
|            |                  | (冷却水センサ)       | (COOLANT SENSOR) |            |                     |                    |            |                                            |    |
|            |                  |                |                  |            |                     |                    |            |                                            |    |