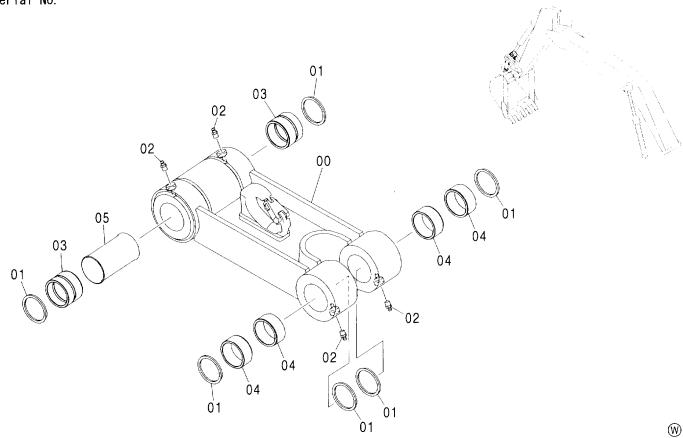

|
| 05         | 4443882          | ・ブ゛ッシンク゛       | ·BUSHING         | 2          |                     |                    |            |                                           |    |
|            |                  |                |                  |            |                     |                    |            |                                           |    |
|            |                  |                |                  |            |                     |                    |            | 1                                         |    |
|            |                  |                |                  |            |                     | 1                  |            |                                           |    |

W

#### リンク A (フック付) LINK A (WITH HOOK)



| <del>符号</del><br>ITEM | 部品番号<br>PART NO. | 部 品 名          | PART NAME        | 数量<br>0' TY | サービス<br>コード<br>S. C | 適用号機<br>SERIAL NO. | 134   音 | 代替部品<br>REPLACEABLE<br>PART<br>邓品番号数量<br>ART NO. Q'TY |
|-----------------------|------------------|----------------|------------------|-------------|---------------------|--------------------|---------|-------------------------------------------------------|
|                       | 8083028          | リンク            | LINK             | 1           |                     |                    |         |                                                       |
| 00                    | 7039869          | ・リンク           | ·LINK            | 1           |                     |                    |         |