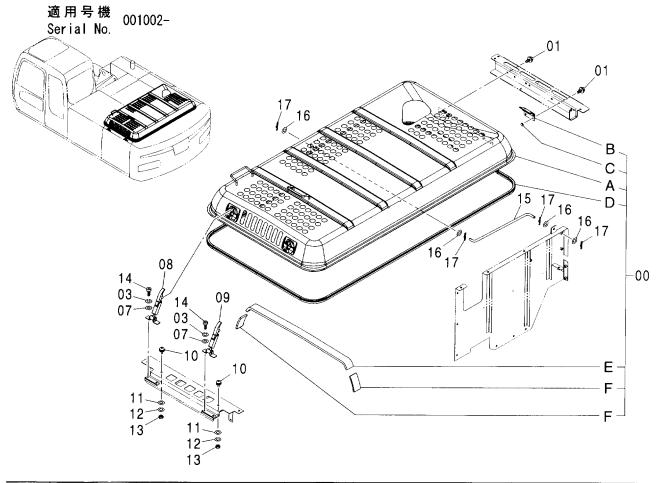

|
|                       |                  |         |            | • • • • • • • • • • • • • • • • • • • • |             |                     |                    |            |                                             |                           |
|                       |                  |         |            |                                         |             |                     |                    |            |                                             |                           |
|                       |                  |         |            |                                         |             |                     |                    |            |                                             |                           |

### エンジンカバー ENGINE COVER



| 符号<br>ITEM | 部品番号<br>PART NO. | 部 品 名            | PART NAME            | 数量<br>0' TY | サービス<br>コード<br>S. C | 適用号機<br>SERIAL NO. | 互換性<br>ICA | 代替音<br>REPLACE<br>PART<br>部品番号<br>PART NO. | 形品<br>ABLE<br>数量<br>Q'TY |
|------------|------------------|------------------|----------------------|-------------|---------------------|--------------------|------------|--------------------------------------------|--------------------------|
| 00A-F      | 9211319          | カハ・ー:エンシ・ン アッセン  | COVER; ENGINE ASS' Y | 1           |                     | ,                  |            |                                            |                          |
| 00A        | 5008465          | ・カバー;エンシ゛ン       | -COVER; ENGINE       | 1           |                     |                    |