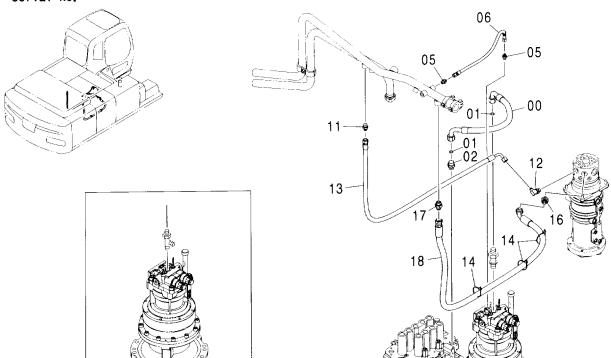

2       |                                     |                                                |
| 18         | J011270          | <b>ボルト;セムス</b> | BOLT; SEMS   | 1       |                                     |                                                |
| 19         | 8086057          | フ゛ラケツト         | BRACKET      | 1       |                                     |                                                |
| 20         | J021030          | <b>ボルト;セムス</b> | BOLT; SEMS   | 2       |                                     |                                                |
|            |                  |                |              |         |                                     |                                                |

W

### ドレン配管 DRAIN PIPING



2Pブーム用 FOR 2P-BOOM



| 符号<br>ITEM | 部品番号<br>PART NO. | 部品名        | PART NAME  | 数量<br>Q'TY | サービス<br>コード<br>S.C | 適用号機<br>SERIAL NO. | 互換<br>性<br>ICA | 代 替 部<br>REPLACE<br>PART<br>部品番号<br>PART NO. | 数量 |
|------------|------------------|------------|------------|------------|--------------------|--------------------|----------------|----------------------------------------------|----|
| 00         | 4468593          | ホース        | HOSE       | 1          |                    |                    |                |                                              |    |
| 01         | 4187308          | 0ーリング      | O-RING     | 2          |                    |                    |                |                                              |    |
| 02         | A853166          | 79~7°9;S   | ADAPTER;S  | 1