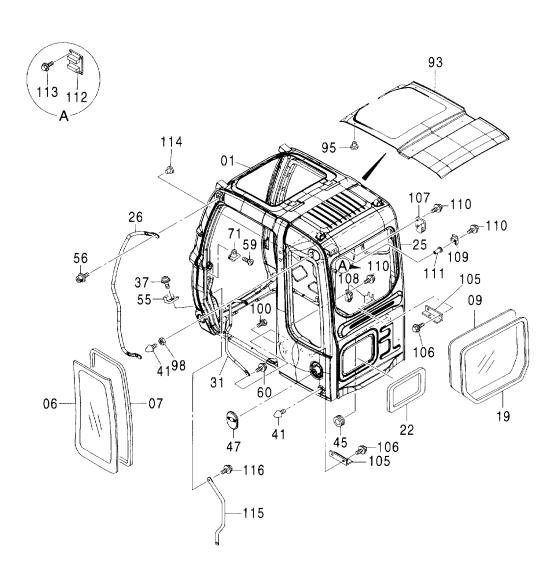

|      |                        |             |
| 45   | 4369569  | フ゛ッシンク゛;ラハ゛ー     | BUSHING: RUBBER       | 1     |         |            |      | İ                      |             |
| 46   | 4603011  | キャッフ゜            | CAP                   | 1     |         |            |      |                        |             |
| 47   | 4603012  | ナット;スヘ゜シャル       | NUT; SPECIAL          | 1     |         |            |      | ĺ                      |             |
| 48   | 4603013  | ワッシャ             | WASHER                | 1     | İ       |            |      |                        |             |
| 49   | 4431859  | ナット              | NUT                   | 1     |         |            |      |                        |             |

キャブ (2) CAB (2)

適用号機 Serial No. 001002-





# キャブ (2) CAB (2)

| 一<br>符号<br>ITEM | 部品番号<br>PART NO. | 部 品 名           | PART NAME              | 数量<br>0' TY | サービス<br>コード<br>S. C                   | 適用号機<br>SERIAL NO. | 互換<br>性<br>ICA | 代替音<br>REPLACE<br>PARI<br>部品番号<br>PART NO. | 数量 |
|-----------------|------------------|-----------------|------------------------|-------------|---------------------------------------|--------------------|----------------|--------------------------------------------|----|
| 01              | 4611366          | キャブ [STD]       | CAB [STD]              | 1           |                                       |                    |                |                                            |    |
| 01              | 4611365          | キャブ [ガード座付]     | CAB [WITH GUARD SEAT]  | 1           |