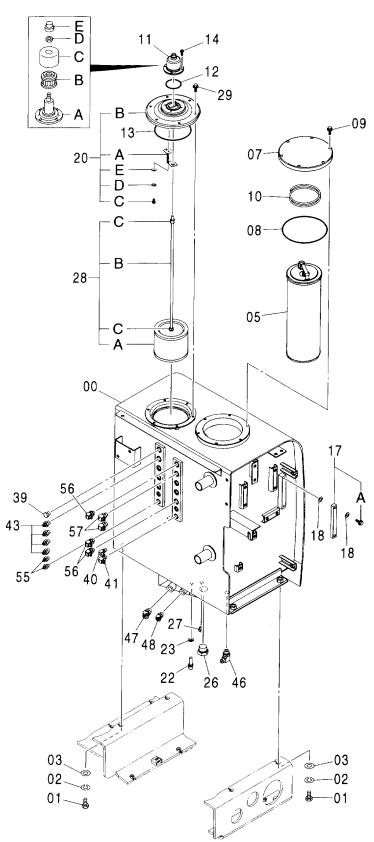

#### センタージョイント部品(旋回体) CENTER JOINT PARTS (UPPERSTRUCTURE)

適用号機 Serial No. 001002-

| 符号<br>ITEM | 部品番号<br>PART NO. | 部 品 名           | PART NAME     | 数量<br>Q'TY | コード | 適用号機<br>SERIAL NO. | 互換性<br>ICA | 代替 部<br>REPLACE<br>PART<br>部品番号<br>PART NO. | 数量 |
|------------|------------------|-----------------|---------------|------------|-----|--------------------|------------|---------------------------------------------|----|
| 00         | 4196097          | カハ゛ー;ラハ゛ー       | COVER; RABBER | 1          |     |                    |            |                                             |    |
| 01         | 3095497          | ストツハ°           | STOPPER       | 1          |     |                    |            |                                             |    |
| 03         | 4474339          | リング゛; スリツフ゜     | RING;SLIP     | 1          |     |                    |            |                                             |    |
| 05         | J020620          | ホ゛ルト;セムス        | BOLT; SEMS    | 3          |     |                    |            |                                             |    |
| 11         | J222016          | ワツシヤ            | WASHER        | 5          |     |                    |            |                                             |    |
| 12         | M121645          | ホールト            | BOLT          | 5          |     |                    |            |                                             |    |
| 15         | 3095887          | フ゛ラケツト          | BRACKET       | 1          |     |                    |            |                                             |    |
| 16         | J770505          | <b>ボルト;ソケツト</b> | BOLT; SOCKET  | 2          |     |                    |            |                                             | i  |
| 17         | 4282175          | フ゛ラケット          | BRACKET       | 1          |     |                    |            |                                             |    |
| 18         | J021020          | <b>ボルト;セムス</b>  | BOLT; SEMS    | 1          |     |                    |            |                                             |    |
|            |                  |                 |               |            |     |                    |            |                                             |    |
|            |                  |                 |               |            |     |                    |            |                                             |    |

#### カウンタウエイト COUNTERWEIGHT

適用号機 Serial No. 001002-

| 符号<br>ITEM | 部品番号<br>PART NO. | 部品名        | PART NAME       | 数量<br>Q' TY | コード | 適用号機<br>SERIAL NO. | 互<br>快<br>REPLACEABLE<br>PART<br>性<br>部品番号 数量<br>ICA PART NO. Q'TY |
|------------|------------------|------------|-----------------|-------------|-----|--------------------|--------------------------------------------------------------------|
| 02         | 4168132          | キャツフ°      | CAP             | 2           |     |                    |                                                                    |
| 03         | 4436903          | ワツシヤ       | WASHER          | 4           |     |                    |                                                                    |
| 04         | J833920          | <b>ボルト</b> | BOLT            | 2           |     |                    |                                                                    |
| 05         | J833922          | <b>ボルト</b> | BOLT            | 2           |     |                    |                                                                    |
| 07         | 4484147          | ラハ゛ー       | RUBBER          | 1           |     |                    |                                                                    |
| 08         | 5008537          | ウエイト;カウンタ  | WEIGHT; COUNTER | •           |     |                    |                                                                    |
|            |                  |            |                 |             |     |                    |                                                                    |