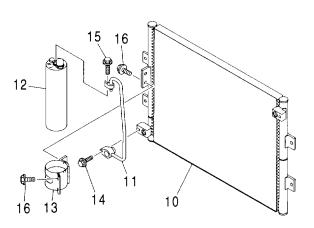

## ラジエータ RADIATOR

| ——<br>符号 | 部品番号     |                                         | DADT NAME       | 数量    | サービス         | 適用号機       | 互換       | 代替音<br>REPLACE<br>PARI<br>部品番号 | 形品<br>ABLE |
|----------|----------|-----------------------------------------|-----------------|-------|--------------|------------|----------|--------------------------------|------------|
| ITEM     | PART NO. | 部品名                                     | PART NAME       | Q' TY | 3- F<br>S. C | SERIAL NO. | 性<br>ICA | 部品番号<br>PART NO.               | 数量         |
|          | 4424522  | ラシ゛エータ アツセン                             | RADIATOR ASS'Y  | 1     |              | ****       |          |                                |            |
| 01       | 4448338  | - <b>37</b> ; 59                        | -CORE; RADIATOR | 1     |              |            |          |                                |            |
| 02       | 4343268  | - + + "7"                               | -CAP            | 1     |              |            |          |                                |            |
| 03       | 4454090  | -7° ラグ;ドレーン                             | ·PLUG; DRAIN    | 1     |              |            |          |                                |            |
| 05       | 4454092  | - ブ゛ラケット                                | - BRACKET       | 1     |              |            |          |                                |            |
| 06       | 4454093  | ・フ゛ラケット                                 | -BRACKET        | 1     |              |            |          |                                |            |
| 07       | 4454094  | -カラー                                    | -COLLAR         | 4     |              |            |          |                                |            |
| 08       | 4454095  | - ¬¬¬                                   | - RUBBER        | 4     |              |            |          |                                |            |
| 09       | 4454096  | - ワッシヤ                                  | -WASHER         | 4     |              |            |          |                                |            |
| 10       | 4454097  | - <del>7</del> /\ -                     | - RUBBER        | 4     |              |            |          |                                |            |
| 11       | 4454098  | - ホ゛ルト                                  | -BOLT           | 4     |              |            |          |                                |            |
| 12       | 4454099  | · 5/\` -                                | - RUBBER        | 2     |              |            |          |                                |            |
| 13       | 4454100  | - <b>ワ</b> ツシヤ                          | · WASHER        | 2     |              |            |          |                                |            |
| 14       | 4371242  | • ホ ルト                                  | -BOLT           | 2     |              |            |          |                                |            |
| 15       | 4454101  | ・ハ゜ツキン                                  | -PACKING        | 4     |              |            |          |                                |            |
| 16       | 4454102  | ・ガード;フアン                                | -GUARD; FAN     | 1     |              |            |          |                                |            |
| 17       | 4454103  | • ハ° ツキン                                | -PACKING        | 2     |              |            |          |                                |            |
| 18       | 4371258  | ・ホ ルト                                   | -BOLT           | 22    |              |            |          |                                |            |
| 19       | 4448321  | ・クーラ;オイル                                | -COOLER;OIL     | 1     |              |            |          |                                |            |
| 20       | 4454104  | ・ブ゛ラケット                                 | -BRACKET        | 2     |              |            |          |                                |            |
| 21       | 4448339  | - クーラ ; インター                            | -COOLER; INTER  | 1     |              |            |          |                                |            |
| 22       | 4454105  | • <b>ナット</b>                            | - NUT           | 12    |              |            |          |                                |            |
| 23       | 4454106  | - 7 ° 55">                              | - BRACKET       | 1     |              |            |          |                                |            |
| 24       | 4454107  | • 7 ° 55%                               | - BRACKET       | 1     |              |            |          |                                |            |
| 25       | 4454108  | - ブ゛ラケット                                | - BRACKET       | 1     |              |            |          |                                |            |
| 26       | 4454109  | -7° \-1                                 | -PLATE          | 1     |              |            |          |                                |            |
| 27       | 4454110  | ・ハ° ツキン                                 | · PACKING       | 1     |              |            |          |                                |            |
| 30       | 4454111  | -N° "#>                                 | · PACKING       | 1     |              |            |          |                                |            |
| 31       | 4454112  | ・ブ・ラケット                                 | - BRACKET       | 1     |              |            |          |                                |            |
| 32       | 4229973  | - * * * * * * * * * * * * * * * * * * * | -BOLT; WING     | 2     |              |            |          |                                |            |
| 32       | 4223373  | - W W 1, 1127                           | DOLT, WING      | } =   |              |            |          |                                |            |
|          |          |                                         |                 |       |              |            |          |                                |            |
|          |          |                                         |                 |       |              |            |          |                                |            |
|          |          |                                         |                 |       |              |            |          |                                |            |
|          |          |                                         |                 |       |              |            |          |                                |            |
|          |          |                                         |                 |       |              |            |          |                                |            |
|          |          |                                         |                 |       |              |            |          |                                |            |
|          |          |                                         |                 |       |              |            |          |                                |            |
|          |          |                                         |                 |       |              |            |          |                                |            |
|          |          |                                         |                 |       |              |            |          |                                |            |
|          |          |                                         |                 |       |              |            |          |                                |            |