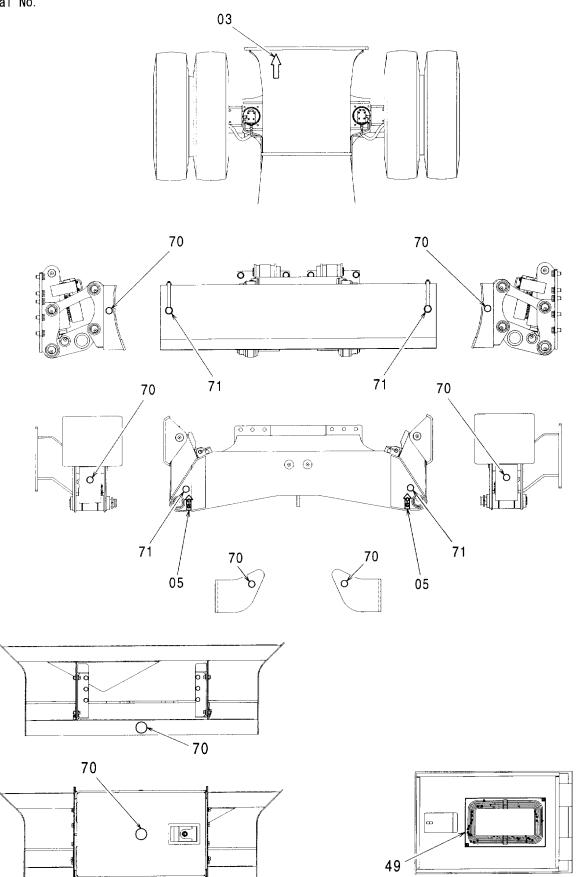

|                                                       |                                                                           |       |             |            |     |                  |            |
|    |                                              |                                                       |                                                                           |       |             | i          |     | İ                |            |
|    |                                              |                                                       |                                                                           |       |             |            |     |                  |            |

## ネームプレート(5)〈英語〉 NAME PLATE(5)〈ENGLISH〉

適用号機 Serial No. 001002-



## ネームプレート(5)〈英語〉 NAME PLATE(5)〈ENGLISH〉

| 符号<br>ITEM | 部品番号<br>PART NO.   | 部 品 名                           | PART NAME                                       | 数量 サービュー<br>Q' TY S. | ド | 互換<br>性<br>ICA | 代替 部<br>REPLACE<br>PART<br>部品番号<br>PART NO. | 数量       |
|------------|--------------------|---------------------------------|-------------------------------------------------|----------------------|---|----------------|---------------------------------------------|----------|
| 03         | 4363931            | ネームフ <sup>*</sup> レート<br>(矢印)   | NAME-PLATE<br>(AN ARROW)                        | 1                    |   | 1011           | 71111 110                                   | <u> </u> |
| 05<br>49   | 3089138            | マーク<br>(吊リワイヤ位置)<br>ネームフ゜レート    | MARK (LIFTING POINT) NA