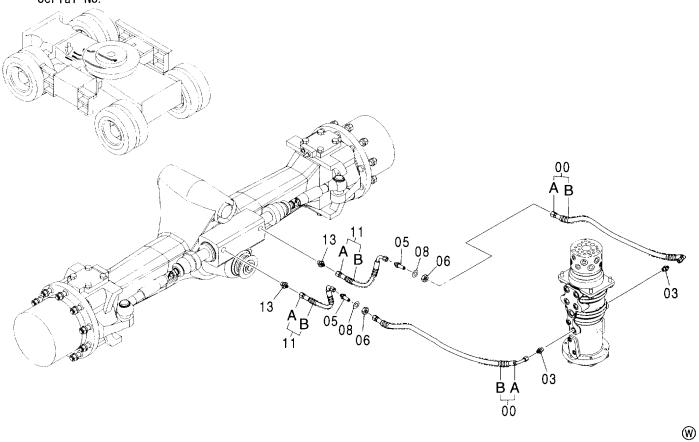

|                                            | ļ  |
| 39         | M492564          | ・スクリュ:ト゛ライフ゛                    | -SCREW: DRIVE        | 2           |                     |                    |            |                                            |    |
|            |                  |                                 |                      |             |                     |                    |            |                                            |    |

W

W

#### センタージョイント取付部品 (走行体) CENTER JOINT SUPPORT (CARRIER)

適用号機 Serial No. 001002-





互 代替部品 part 性 部品番号 数量 ICA PART NO. Q'TY 適用号機 数量 符号 部品番号 ⊐- F S. C PART NAME 名 品 Q' TY SERIAL NO. PART NO. ITEM WASHER: SPRING 4 02 A590914 ワツシヤ:スフ゜リンク゛ **BOLT** 4 04 J921440 ボルト

### ステアリング配管 (走行体) STEERING PIPING (CARRIER)



| 一一一符号<br>ITEM | 部品番号<br>PART NO. | 部 品 名        | PART NAME     | 数量<br>0' TY | サービス<br>コード<br>S. C | 適用号機<br>SERIAL NO. | 互換<br>性<br>ICA | 代 替 語<br>REPLACE<br>PART<br>部品番号<br>PART NO. | 数量 |
|---------------|------------------|--------------|---------------|-------------|---------------------|--------------------|----------------|----------------------------------------------|----|
| 00            | 9219214          | ホース アッセン     | HOSE ASS' Y   | 2           |                     |                    |                |                                              |    |
| 00A           | 4315337          | ・ホース         | -HOSE         | 1           |                     |                    |                |                                              |    |
| 00B           | 4327