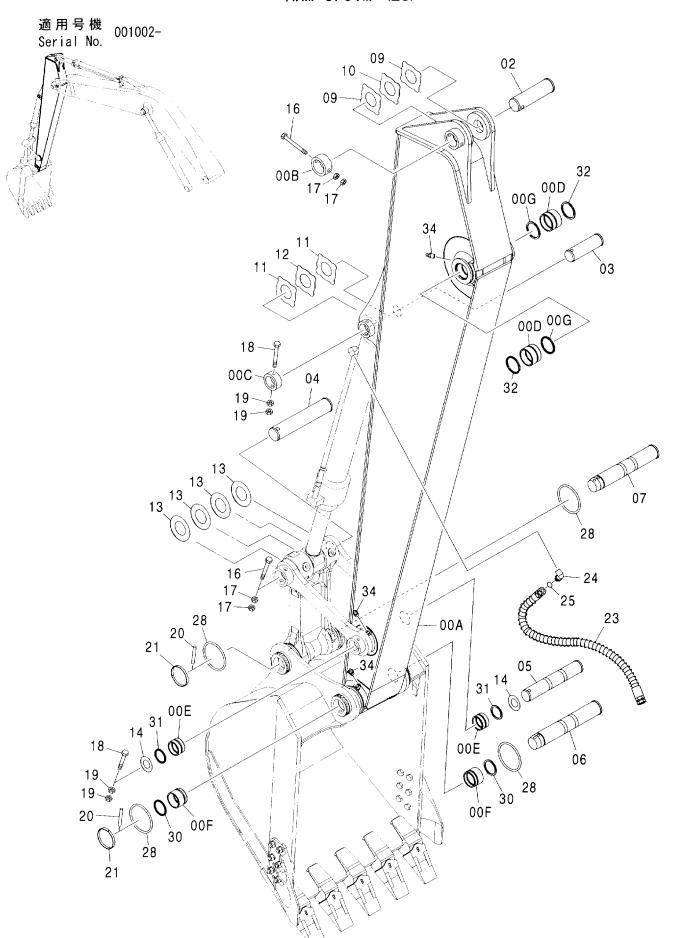

| 62                        | 4450011          | プ レート: スラスト 1.0 | PLATE; THRUST 1.0 | 2           | R                   |                    |     |                                 |       |
| 63                        | 4454560          | t°ン             | PIN               | 2           |                     |                    |     |                                 |       |
| 64                        | 4454561          | リング             | RING              | 2           |                     |                    |     |                                 |       |
|                           |                  |                 |                   |             |                     |                    |     |                                 |       |

アーム 3.51M <欧州> ARM 3.51M <EU>



#### アーム 3.51M <欧州> ARM 3.51M <EU>

| ————<br>符号<br>ITEM | 部品番号<br>PART NO. | 部 品 名           | PART NAME         | 数量<br>0' TY | サービス<br>コード<br>S. C | 適用号機<br>SERIAL NO. | 性部品       | 李部品<br>ACEABLE<br>PART<br>香号数量 |
|--------------------|------------------|-----------------|-------------------|-------------|---------------------|--------------------|-----------|--------------------------------|
| IILMI              |                  |                 |                   |             | 3.0                 |                    | I CA PART | NO. Q' TY                      |
| 00A-G              | 6021393          | アーム アッセン        | ARM ASS'Y         | 1           |                     |                    |           |                                |
| 00A                | 5008710