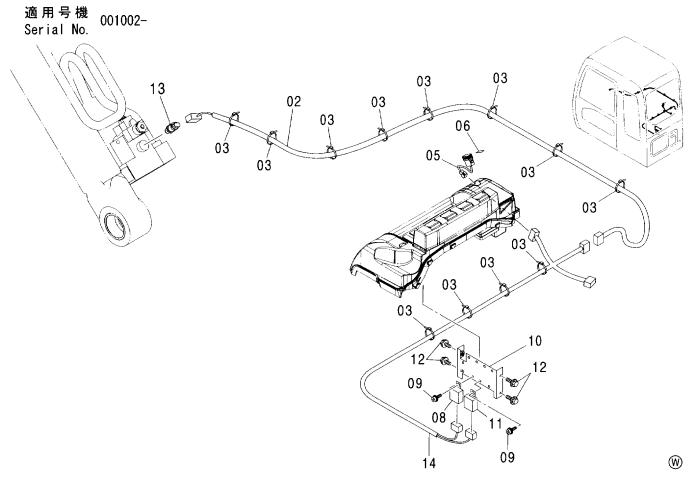

|              |             |             |                     |                    |         |                                             |      |
|                           |                  |              |             |             |                     |                    |         |                                             |      |
|                           |                  |              |             |             |                     |                    |         |                                             |      |
|                           |                  |              |             |             |                     |                    |         |                                             |      |

#### 過負荷警報装置 OVER LOAD ALARM DEVICE



| 符号<br> TEM | 部品番号<br>PART NO. | 部 品 名          | PART NAME     | 数量<br>0' TY | コード | 適用号機<br>SERIAL NO. | 互換性<br>ICA | 代替 部<br>REPLACE<br>PART<br>部品番号<br>PART NO. | 数量 |
|------------|------------------|----------------|---------------|-------------|-----|--------------------|------------|---------------------------------------------|----|
| 02         | 3097676          | ハーネス:ワイヤ       | HARNESS; WIRE | 1           |     |                    |            |                                             |    |
| 03         | 4055312          | クリツフ゜;ハ゛ント゛    | CLIP: BAND    | 18          |     |                    |            |                                             |    |
| 05         | 4352947          | スイツチ           | SWITCH        | 1           |     |                    |