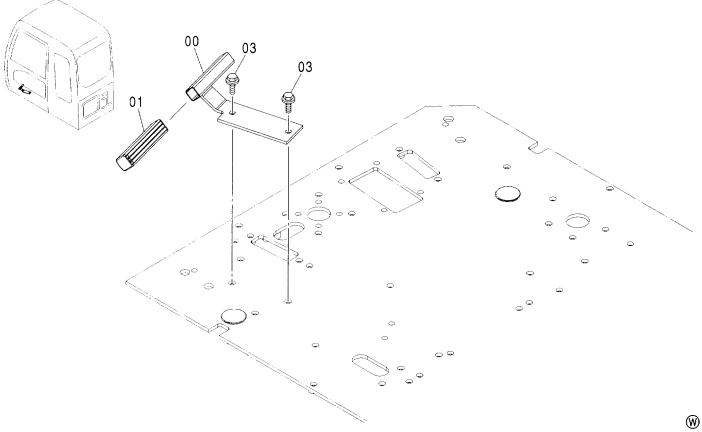

#### フレーム FRAME

適用号機 Serial No. 001002-

| 一符号<br>ITEM | 部品番号<br>PART NO. | 部品名             | PART NAME         | 数量<br>Q' TY | サービス<br>コード<br>S.C | 適用号機<br>SERIAL NO. | 互換性 ( | 代替音<br>REPLACE<br>PART<br>部品番号 | 数量   |
|-------------|------------------|-----------------|-------------------|-------------|--------------------|--------------------|-------|--------------------------------|------|
| 00          | 5008131          | フレーム;メイン        | FRAME; MAIN       | 1           |                    | <del></del>        | ICA   | PART NO.                       | Q'TY |
| 00A         | 3094064          | - n° 17°        | ·PIPE             | 1           |                    |                    |       |                                |      |
| 00B         | 3094210          | - n° 17°        | ·PIPE             | 1           |                    |                    |       |                                |      |
| 02          | 4255799          | ħΛ" -           | COVER             | 1           |                    |                    |       |                                | i    |
| 03          | 4161735          | ハ゜ヅキン           | PACKING           | 1           |                    |                    |       |                                |      |
| 04          | J021025          | <b>ボルト;セムス</b>  | BOLT; SEMS        | 2           |                    |                    | -     |                                |      |
| 06          | J922000          | <b>ホ</b> *ルト    | BOLT              | 32          |                    |                    |       |                                |      |
| 07          | 3088573          | t° >            | PIN               | 2           | ĺ                  |                    |       |                                |      |
| 08          | 4435129          | ピン;ストツパ         | PIN;STOPPER       | 2           |                    |                    |       |                                |      |
| 09          | J950016          | ナット             | NUT               | 4           |                    |                    |       |                                |      |
| 11          | 4444284          | プ°レート;スラスト 1.0  | PLATE; THRUST 1.0 | 2           | •                  |                    | 1     |                                |      |
| 12          | 4444285          | プ レート; スラスト 2.0 | PLATE; THRUST 2.0 | 2           |                    |                    |       |                                |      |
| 13          | 4444286          | プ°レート; スラスト 1.0 | PLATE; THRUST 1.0 | 4           |                    |                    |       |                                |      |
| 14          | 4444287          | プ レート; スラスト 2.0 | PLATE; THRUST 2.0 | 4           |                    |                    |       |                                |      |
| 15          | 4460370          | プ°ν-ト; λラスト 1.5 | PLATE; THRUST 1.5 | 1           |                    |                    |       |                                |      |
| 18          | 4338858          | ブ゛ツシング゛;ラハ゛ー    | BUSHING; RUBBER   | 2           |                    |                    |       |                                |      |
| 19          | 4191978          | ブ゛ヅシング゛; ラハ゛ー   | BUSHING; RUBBER   | 2           |                    |                    |       |                                |      |
| 20          | 4191977          | ブ゛ツシング゛; ラハ゛ー   | BUSHING; RUBBER   | 2           |                    |                    |       |                                |      |
| 21          | 4208278          | ブ゛ツシング゛; ラハ゛ー   | BUSHING: RUBBER   | 1           |                    |                    |       |                                |      |
| 22          | 4206288          | ブツシング;ラバー       | BUSHING; RUBBER   | 1           |                    |                    |       |                                |      |
| 23          | 4259417          | ブツシング;ラバー       | BUSHING; RUBBER   | 1           |                    |                    |       |                                |      |
| 24          | 4389040          | ブ゛ヅシンク゛;ラハ゛ー    | BUSHING; RUBBER   | 4           |                    |                    |       |                                |      |
| 25          | 4232527          | ブ゛ツシンク゛;ラハ゛ー    | BUSHING; RUBBER   | 2           |                    |                    |       |                                |      |
| 26          | 4201749          | フ゛ツシンク゛;ラバー     | BUSHING; RUBBER   | 2           |                    |                    |       |                                |      |
| 28          | 4190960          | フ゛ツシンク゛;ラハ゛ー    | BUSHING; RUBBER   | 1           |                    |                    |       |                                |      |
| 29          | 4201995          | フ゛ツシンク゛;ラハ゛ー    | BUSHING; RUBBER   | 1           |                    |                    |       |                                |      |
| 31          | 4312368          | フ゛ツシンク゛;ラハ゛ー    | BUSHING; RUBBER   | 1           |                    |                    |       |                                |      |
| 33          | 4209294          | ブ゛ヅシング゛;ラハ゛ー    | BUSHING; RUBBER   | 3           |                    |                    |       |                                |      |
| 34          | 4184582          | フ゛ツシンク゛;ラハ゛ー    | BUSHING; RUBBER   | 1           |                    |                    |       |                                |      |
| 35          | 4293803          | ブツシング;ラバー       | BUSHING; RUBBER   | 1           |                    |                    |       |                                |      |
| 38          | 4240700          | ブ゛ツシング゛; ラハ゛ー   | BUSHING; RUBBER   | 1           |                    |                    |       | i                              |      |
| 39          | 4087462          | ブツシング;ラバー       | BUSHING; RUBBER   | 1           |                    |                    |       |                                |      |
| 40          | 4246927          | ブ゛ヅシンク゛; ラハ゛ー   | BUSHING; RUBBER   | 1           |                    |                    |       |                                |      |
| 42          | 4457108          | ブツシング;ラバー       | BUSHING; RUBBER   | 1           |                    |                    |       |                                |      |
| 46          | 4201751          | ブ゛ヅシンク゛; ラハ゛ー   | BUSHING; RUBBER   | 1           |                    |                    |       |                                |      |
| 47          | 4221019          | ブ゛ツシング゛;ラハ゛ー    | BUSHING; RUBBER   | 1           |                    |                    |       |                                |      |
|             |                  |                 |                   |             |                    |                    |       |                                |      |