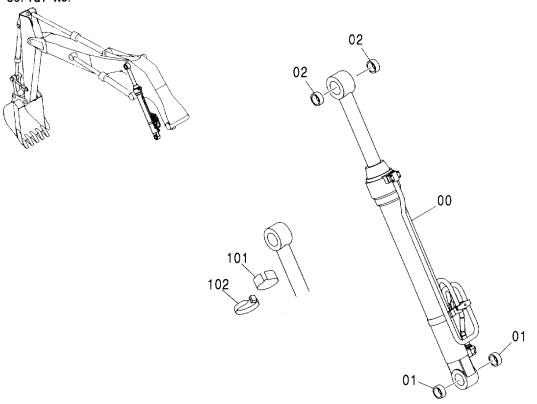

#### フレーム FRAME

適用号機 Serial No. 001002-

| 一符号<br>ITEM | 部品番号<br>PART NO. | 部品名             | PART NAME         | 数量<br>Q' TY | サービス<br>コード<br>S.C | 適用号機<br>SERIAL NO. | 互換性 ( | 代替音<br>REPLACE<br>PART<br>部品番号 | 数量   |
|-------------|------------------|-----------------|-------------------|-------------|--------------------|--------------------|-------|--------------------------------|------|
| 00          | 5008131          | フレーム;メイン        | FRAME; MAIN       | 1           |                    | <del></del>        | ICA   | PART NO.                       | Q'TY |
| 00A         | 3094064          | - n° 17°        | ·PIPE             | 1           |                    |                    |       |                                |      |
| 00B         | 3094210          | - n° 17°        | ·PIPE             | 1           |                    |                    |       |                                |      |
| 02          | 4255799          | ħΛ" -           | COVER             | 1           |                    |                    |       |                                | i    |
| 03          | 4161735          | ハ゜ヅキン           | PACKING           | 1           |                    |                    |       |                                |      |
| 04          | J021025          | <b>ボルト;セムス</b>  | BOLT; SEMS        | 2           |                    |                    | -     |                                |      |
| 06          | J922000          | <b>ホ</b> *ルト    | BOLT              | 32          |                    |                    |       |                                |      |
| 07          | 3088573          | t° >            | PIN               | 2           | ĺ                  |                    |       |                                |      |
| 08          | 4435129          | ピン;ストツパ         | PIN;STOPPER       | 2           |                    |                    |       |                                |      |
| 09          | J950016          | ナット             | NUT               | 4           |                    |                    |       |                                |      |
| 11          | 4444284          | プ°レート;スラスト 1.0  | PLATE; THRUST 1.0 | 2           | •                  |                    | 1     |                                |      |
| 12          | 4444285          | プ レート; スラスト 2.0 | PLATE; THRUST 2.0 | 2           |                    |                    |       |                                |      |
| 13          | 4444286          | プ°レート; スラスト 1.0 | PLATE; THRUST 1.0 | 4           |                    |                    |       |                                |      |
| 14          | 4444287          | プ レート; スラスト 2.0 | PLATE; THRUST 2.0 | 4           |                    |                    |       |                                |      |
| 15          | 4460370          | プ°ν-ト; λラスト 1.5 | PLATE; THRUST 1.5 | 1           |                    |                    |       |                                |      |
| 18          | 4338858          | ブ゛ツシング゛;ラハ゛ー    | BUSHING; RUBBER   | 2           |                    |                    |       |                                |      |
| 19          | 4191978          | ブ゛ヅシング゛; ラハ゛ー   | BUSHING; RUBBER   | 2           |                    |                    |       |                                |      |
| 20          | 4191977          | ブ゛ツシング゛; ラハ゛ー   | BUSHING; RUBBER   | 2           |                    |                    |       |                                |      |
| 21          | 4208278          | ブ゛ツシング゛; ラハ゛ー   | BUSHING: RUBBER   | 1           |                    |                    |       |                                |      |
| 22          | 4206288          | ブツシング;ラバー       | BUSHING; RUBBER   | 1           |                    |                    |       |                                |      |
| 23          | 4259417          | ブツシング;ラバー       | BUSHING; RUBBER   | 1           |                    |                    |       |                                |      |
| 24          | 4389040          | ブ゛ヅシンク゛;ラハ゛ー    | BUSHING; RUBBER   | 4           |                    |                    |       |                                |      |
| 25          | 4232527          | ブ゛ツシンク゛;ラハ゛ー    | BUSHING; RUBBER   | 2           |                    |                    |       |                                |      |
| 26          | 4201749          | フ゛ツシンク゛;ラバー     | BUSHING; RUBBER   | 2           |                    |                    |       |                                |      |
| 28          | 4190960          | フ゛ツシンク゛;ラハ゛ー    | BUSHING; RUBBER   | 1           |                    |                    |       |                                |      |
| 29          | 4201995          | フ゛ツシンク゛;ラハ゛ー    | BUSHING; RUBBER   | 1           |                    |                    |       |                                |      |
| 31          | 4312368          | フ゛ツシンク゛;ラハ゛ー    | BUSHING; RUBBER   | 1           |                    |                    |       |                                |      |
| 33          | 4209294          | ブ゛ヅシング゛;ラハ゛ー    | BUSHING; RUBBER   | 3           |                    |                    |       |                                |      |
| 34          | 4184582          | フ゛ツシンク゛;ラハ゛ー    | BUSHING; RUBBER   | 1           |                    |                    |       |                                |      |
| 35          | 4293803          | ブツシング;ラバー       | BUSHING; RUBBER   | 1           |                    |                    |       |                                |      |
| 38          | 4240700          | ブ゛ツシング゛; ラハ゛ー   | BUSHING; RUBBER   | 1           |                    |                    |       | i                              |      |
| 39          | 4087462          | ブツシング;ラバー       | BUSHING; RUBBER   | 1           |                    |                    |       |                                |      |
| 40          | 4246927          | ブ゛ヅシンク゛; ラハ゛ー   | BUSHING; RUBBER   | 1           |                    |                    |       |                                |      |
| 42          | 4457108          | ブツシング;ラバー       | BUSHING; RUBBER   | 1           |                    |                    |       |                                |      |
| 46          | 4201751          | ブ゛ヅシンク゛; ラハ゛ー   | BUSHING; RUBBER   | 1           |                    |                    |       |                                |      |
| 47          | 4221019          | ブ゛ツシング゛;ラハ゛ー    | BUSHING; RUBBER   | 1           |                    |                    |       |                                |      |
|             |                  |                 |                   |             |                    |                    |       |                                |      |