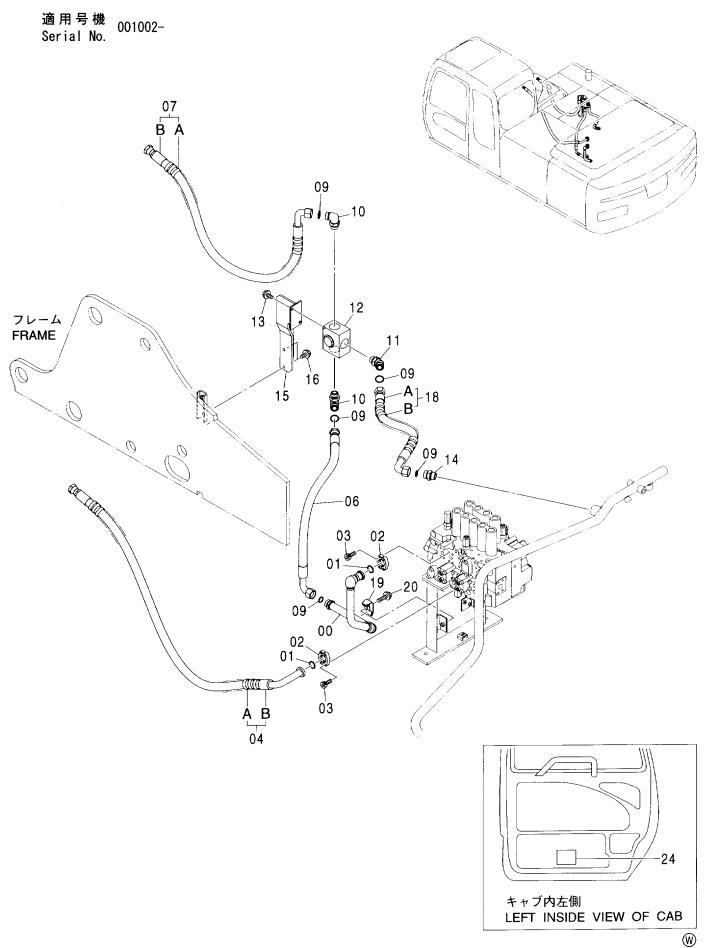

#### フレーム FRAME

適用号機 Serial No. 001002-

| 一符号<br>ITEM | 部品番号<br>PART NO. | 部品名             | PART NAME         | 数量<br>Q' TY | サービス<br>コード<br>S.C | 適用号機<br>SERIAL NO. | 互換性 ( | 代替音<br>REPLACE<br>PART<br>部品番号 | 数量   |
|-------------|------------------|-----------------|-------------------|-------------|--------------------|--------------------|-------|--------------------------------|------|
| 00          | 5008131          | フレーム;メイン        | FRAME; MAIN       | 1           |                    | <del></del>        | ICA   | PART NO.                       | Q'TY |
| 00A         | 3094064          | - n° 17°        | ·PIPE             | 1           |                    |                    |       |                                |      |
| 00B         | 3094210          | - n° 17°        | ·PIPE             | 1           |                    |                    |       |                                |      |
| 02          | 4255799          | ħΛ" -           | COVER             | 1           |                    |                    |       |                                | i    |
| 03          | 4161735          | ハ゜ヅキン           | PACKING           | 1           |                    |                    |       |                                |      |
| 04          | J021025          | <b>ボルト;セムス</b>  | BOLT; SEMS        | 2           |                    |                    | -     |                                |      |
| 06          | J922000          | <b>ホ</b> *ルト    | BOLT              | 32          |                    |                    |       |                                |      |
| 07          | 3088573          | t° >            | PIN               | 2           | ĺ                  |                    |       |                                |      |
| 08          | 4435129          | ピン;ストツパ         | PIN;STOPPER       | 2           |                    |                    |       |                                |      |
| 09          | J950016          | ナット             | NUT               | 4           |                    |                    |       |                                |      |
| 11          | 4444284          | プ°レート;スラスト 1.0  | PLATE; THRUST 1.0 | 2           | •                  |                    | 1     |                                |      |
| 12          | 4444285          | プ レート; スラスト 2.0 | PLATE; THRUST 2.0 | 2           |                    |                    |       |                                |      |
| 13          | 4444286          | プ°レート; スラスト 1.0 | PLATE; THRUST 1.0 | 4           |                    |                    |       |                                |      |
| 14          | 4444287          | プ レート; スラスト 2.0 | PLATE; THRUST 2.0 | 4           |                    |                    |       |                                |      |
| 15          | 4460370          | プ°ν-ト; λラスト 1.5 | PLATE; THRUST 1.5 | 1           |                    |                    |       |                                |      |
| 18          | 4338858          | ブ゛ツシング゛;ラハ゛ー    | BUSHING; RUBBER   | 2           |                    |                    |       |                                |      |
| 19          | 4191978          | ブ゛ヅシング゛; ラハ゛ー   | BUSHING; RUBBER   | 2           |                    |                    |       |                                |      |
| 20          | 4191977          | ブ゛ツシング゛; ラハ゛ー   | BUSHING; RUBBER   | 2           |                    |                    |       |                                |      |
| 21          | 4208278          | ブ゛ツシング゛; ラハ゛ー   | BUSHING: RUBBER   | 1           |                    |                    |       |                                |      |
| 22          | 4206288          | ブツシング;ラバー       | BUSHING; RUBBER   | 1           |                    |                    |       |                                |      |
| 23          | 4259417          | ブツシング;ラバー       | BUSHING; RUBBER   | 1           |                    |                    |       |                                |      |
| 24          | 4389040          | ブ゛ヅシンク゛;ラハ゛ー    | BUSHING; RUBBER   | 4           |                    |                    |       |                                |      |
| 25          | 4232527          | ブ゛ツシンク゛;ラハ゛ー    | BUSHING; RUBBER   | 2           |                    |                    |       |                                |      |
| 26          | 4201749          | フ゛ツシンク゛;ラバー     | BUSHING; RUBBER   | 2           |                    |                    |       |                                |      |
| 28          | 4190960          | フ゛ツシンク゛;ラハ゛ー    | BUSHING; RUBBER   | 1           |                    |                    |       |                                |      |
| 29          | 4201995          | フ゛ツシンク゛;ラハ゛ー    | BUSHING; RUBBER   | 1           |                    |                    |       |                                |      |
| 31          | 4312368          | フ゛ツシンク゛;ラハ゛ー    | BUSHING; RUBBER   | 1           |                    |                    |       |                                |      |
| 33          | 4209294          | ブ゛ヅシング゛;ラハ゛ー    | BUSHING; RUBBER   | 3           |                    |                    |       |                                |      |
| 34          | 4184582          | フ゛ツシンク゛;ラハ゛ー    | BUSHING; RUBBER   | 1           |                    |                    |       |                                |      |
| 35          | 4293803          | ブツシング;ラバー       | BUSHING; RUBBER   | 1           |                    |                    |       |                                |      |
| 38          | 4240700          | ブ゛ツシング゛; ラハ゛ー   | BUSHING; RUBBER   | 1           |                    |                    |       | i                              |      |
| 39          | 4087462          | ブツシング;ラバー       | BUSHING; RUBBER   | 1           |                    |                    |       |                                |      |
| 40          | 4246927          | ブ゛ヅシンク゛; ラハ゛ー   | BUSHING; RUBBER   | 1           |                    |                    |       |                                |      |
| 42          | 4457108          | ブツシング;ラバー       | BUSHING; RUBBER   | 1           |                    |                    |       |                                |      |
| 46          | 4201751          | ブ゛ヅシンク゛; ラハ゛ー   | BUSHING; RUBBER   | 1           |                    |                    |       |                                |      |
| 47          | 4221019          | ブ゛ツシング゛;ラハ゛ー    | BUSHING; RUBBER   | 1           |                    |                    |       |                                |      |
|             |                  |                 |                   |             |                    |                    |       |                                |      |