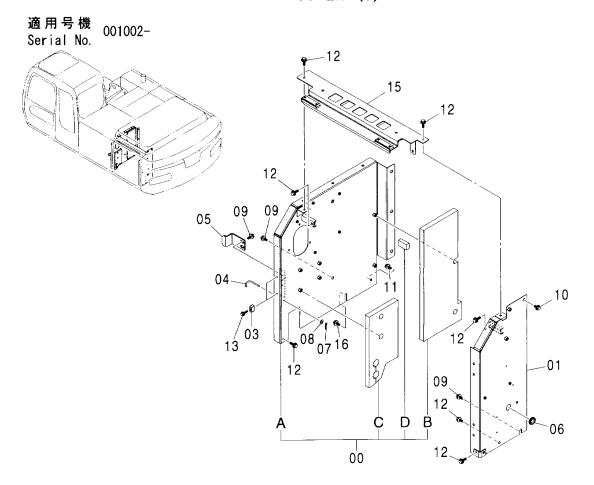

フレーム FRAME

#### フレーム FRAME

適用号機 Serial No. 001002-

| 一符号<br>ITEM | 部品番号<br>PART NO. | 部品名             | PART NAME         | 数量<br>Q' TY | サービス<br>コード<br>S.C | 適用号機<br>SERIAL NO. | 互換性 ( | 代替音<br>REPLACE<br>PART<br>部品番号 | 数量   |
|-------------|------------------|-----------------|-------------------|-------------|--------------------|--------------------|-------|--------------------------------|------|
| 00          | 5008131          | フレーム;メイン        | FRAME; MAIN       | 1           |                    | <del></del>        | ICA   | PART NO.                       | Q'TY |
| 00A         | 3094064          | - n° 17°        | ·PIPE             | 1           |                    |                    |       |                                |      |
| 00B         | 3094210          | - n° 17°        | ·PIPE             | 1           |                    |                    |       |                                |      |
| 02          | 4255799          | ħΛ" -           | COVER             | 1           |                    |                    |       |                                | i    |
| 03          | 4161735          | ハ゜ヅキン           | PACKING           | 1           |                    |                    |       |                                |      |
| 04          | J021025          | <b>ボルト;セムス</b>  | BOLT; SEMS        | 2           |                    |                    | -     |                                |      |
| 06          | J922000          | <b>ホ</b> *ルト    | BOLT              | 32          |                    |                    |       |                                |      |
| 07          | 3088573          | t° >            | PIN               | 2           | ĺ                  |                    |       |                                |      |
| 08          | 4435129          | ピン;ストツパ         | PIN;STOPPER       | 2           |                    |                    |       |                                |      |
| 09          | J950016          | ナット             | NUT               | 4           |                    |                    |       |                                |      |
| 11          | 4444284          | プ°レート;スラスト 1.0  | PLATE; THRUST 1.0 | 2           | •                  |                    | 1     |                                |      |
| 12          | 4444285          | プ レート; スラスト 2.0 | PLATE; THRUST 2.0 | 2           |                    |                    |       |                                |      |
| 13          | 4444286          | プ°レート; スラスト 1.0 | PLATE; THRUST 1.0 | 4           |                    |                    |       |                                |      |
| 14          | 4444287          | プ レート; スラスト 2.0 | PLATE; THRUST 2.0 | 4           |                    |                    |       |                                |      |
| 15          | 4460370          | プ°ν-ト; λラスト 1.5 | PLATE; THRUST 1.5 | 1           |                    |                    |       |                                |      |
| 18          | 4338858          | ブ゛ツシング゛;ラハ゛ー    | BUSHING; RUBBER   | 2           |                    |                    |       |                                |      |
| 19          | 4191978          | ブ゛ヅシング゛; ラハ゛ー   | BUSHING; RUBBER   | 2           |                    |                    |       |                                |      |
| 20          | 4191977          | ブ゛ツシング゛; ラハ゛ー   | BUSHING; RUBBER   | 2           |                    |                    |       |                                |      |
| 21          | 4208278          | ブ゛ツシング゛; ラハ゛ー   | BUSHING: RUBBER   | 1           |                    |                    |       |                                |      |
| 22          | 4206288          | ブツシング;ラバー       | BUSHING; RUBBER   | 1           |                    |                    |       |                                |      |
| 23          | 4259417          | ブツシング;ラバー       | BUSHING; RUBBER   | 1           |                    |                    |       |                                |      |
| 24          | 4389040          | ブ゛ヅシンク゛;ラハ゛ー    | BUSHING; RUBBER   | 4           |                    |                    |       |                                |      |
| 25          | 4232527          | ブ゛ツシンク゛;ラハ゛ー    | BUSHING; RUBBER   | 2           |                    |                    |       |                                |      |
| 26          | 4201749          | フ゛ツシンク゛;ラバー     | BUSHING; RUBBER   | 2           |                    |                    |       |                                |      |
| 28          | 4190960          | フ゛ツシンク゛;ラハ゛ー    | BUSHING; RUBBER   | 1           |                    |                    |       |                                |      |
| 29          | 4201995          | フ゛ツシンク゛;ラハ゛ー    | BUSHING; RUBBER   | 1           |                    |                    |       |                                |      |
| 31          | 4312368          | フ゛ツシンク゛;ラハ゛ー    | BUSHING; RUBBER   | 1           |                    |                    |       |                                |      |
| 33          | 4209294          | ブ゛ヅシング゛;ラハ゛ー    | BUSHING; RUBBER   | 3           |                    |                    |       |                                |      |
| 34          | 4184582          | フ゛ツシンク゛;ラハ゛ー    | BUSHING; RUBBER   | 1           |                    |                    |       |                                |      |
| 35          | 4293803          | ブツシング;ラバー       | BUSHING; RUBBER   | 1           |                    |                    |       |                                |      |
| 38          | 4240700          | ブ゛ツシング゛; ラハ゛ー   | BUSHING; RUBBER   | 1           |                    |                    |       | i                              |      |
| 39          | 4087462          | ブツシング;ラバー       | BUSHING; RUBBER   | 1           |                    |                    |       |                                |      |
| 40          | 4246927          | ブ゛ヅシンク゛; ラハ゛ー   | BUSHING; RUBBER   | 1           |                    |                    |       |                                |      |
| 42          | 4457108          | ブツシング;ラバー       | BUSHING; RUBBER   | 1           |                    |                    |       |                                |      |
| 46          | 4201751          | ブ゛ヅシンク゛; ラハ゛ー   | BUSHING; RUBBER   | 1           |                    |                    |       |                                |      |
| 47          | 4221019          | ブ゛ツシング゛;ラハ゛ー    | BUSHING; RUBBER   | 1           |                    |                    |       |                                |      |
|             |                  |                 |                   |             |                    |                    |       |                                |      |