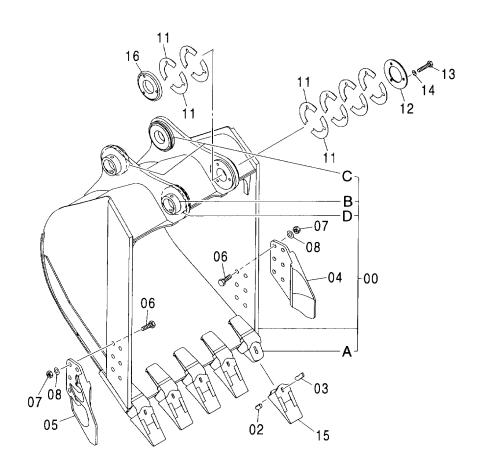

#### フレーム FRAME

適用号機 Serial No. 001002-

| 一符号<br>ITEM | 部品番号<br>PART NO. | 部品名             | PART NAME         | 数量<br>Q' TY | サービス<br>コード<br>S.C | 適用号機<br>SERIAL NO. | 互換性 ( | 代替音<br>REPLACE<br>PART<br>部品番号 | 数量   |
|-------------|------------------|-----------------|-------------------|-------------|--------------------|--------------------|-------|--------------------------------|------|
| 00          | 5008131          | フレーム;メイン        | FRAME; MAIN       | 1           |                    | <del></del>        | ICA   | PART NO.                       | Q'TY |
| 00A         | 3094064          | - n° 17°        | ·PIPE             | 1           |                    |                    |       |                                |      |
| 00B         | 3094210          | - n° 17°        | ·PIPE             | 1           |                    |                    |       |                                |      |
| 02          | 4255799          | ħΛ" -           | COVER             | 1           |                    |                    |       |                                | i    |
| 03          | 4161735          | ハ゜ヅキン           | PACKING           | 1           |                    |                    |       |                                |      |
| 04          | J021025          | <b>ボルト;セムス</b>  | BOLT; SEMS        | 2           |                    |                    | -     |                                |      |
| 06          | J922000          | <b>ホ</b> *ルト    | BOLT              | 32          |                    |                    |       |                                |      |
| 07          | 3088573          | t° >            | PIN               | 2           | ĺ                  |                    |       |                                |      |
| 08          | 4435129          | ピン;ストツパ         | PIN;STOPPER       | 2           |                    |                    |       |                                |      |
| 09          | J950016          | ナット             | NUT               | 4           |                    |                    |       |                                |      |
| 11          | 4444284          | プ°レート;スラスト 1.0  | PLATE; THRUST 1.0 | 2           | •                  |                    | 1     |                                |      |
| 12          | 4444285          | プ レート; スラスト 2.0 | PLATE; THRUST 2.0 | 2           |                    |                    |       |                                |      |
| 13          | 4444286          | プ°レート; スラスト 1.0 | PLATE; THRUST 1.0 | 4           |                    |                    |       |                                |      |
| 14          | 4444287          | プ レート; スラスト 2.0 | PLATE; THRUST 2.0 | 4           |                    |                    |       |                                |      |
| 15          | 4460370          | プ°ν-ト; λラスト 1.5 | PLATE; THRUST 1.5 | 1           |                    |                    |       |                                |      |
| 18          | 4338858          | ブ゛ツシング゛;ラハ゛ー    | BUSHING; RUBBER   | 2           |                    |                    |       |                                |      |
| 19          | 4191978          | ブ゛ヅシング゛; ラハ゛ー   | BUSHING; RUBBER   | 2           |                    |                    |       |                                |      |
| 20          | 4191977          | ブ゛ツシング゛; ラハ゛ー   | BUSHING; RUBBER   | 2           |                    |                    |       |                                |      |
| 21          | 4208278          | ブ゛ツシング゛; ラハ゛ー   | BUSHING: RUBBER   | 1           |                    |                    |       |                                |      |
| 22          | 4206288          | ブツシング;ラバー       | BUSHING; RUBBER   | 1           |                    |                    |       |                                |      |
| 23          | 4259417          | ブツシング;ラバー       | BUSHING; RUBBER   | 1           |                    |                    |       |                                |      |
| 24          | 4389040          | ブ゛ヅシンク゛;ラハ゛ー    | BUSHING; RUBBER   | 4           |                    |                    |       |                                |      |
| 25          | 4232527          | ブ゛ツシンク゛;ラハ゛ー    | BUSHING; RUBBER   | 2           |                    |                    |       |                                |      |
| 26          | 4201749          | フ゛ツシンク゛;ラバー     | BUSHING; RUBBER   | 2           |                    |                    |       |                                |      |
| 28          | 4190960          | フ゛ツシンク゛;ラハ゛ー    | BUSHING; RUBBER   | 1           |                    |                    |       |                                |      |
| 29          | 4201995          | フ゛ツシンク゛;ラハ゛ー    | BUSHING; RUBBER   | 1           |                    |                    |       |                                |      |
| 31          | 4312368          | フ゛ツシンク゛;ラハ゛ー    | BUSHING; RUBBER   | 1           |                    |                    |       |                                |      |
| 33          | 4209294          | ブ゛ヅシング゛;ラハ゛ー    | BUSHING; RUBBER   | 3           |                    |                    |       |                                |      |
| 34          | 4184582          | フ゛ツシンク゛;ラハ゛ー    | BUSHING; RUBBER   | 1           |                    |                    |       |                                |      |
| 35          | 4293803          | ブツシング;ラバー       | BUSHING; RUBBER   | 1           |                    |                    |       |                                |      |
| 38          | 4240700          | ブ゛ツシング゛; ラハ゛ー   | BUSHING; RUBBER   | 1           |                    |                    |       | i                              |      |
| 39          | 4087462          | ブツシング;ラバー       | BUSHING; RUBBER   | 1           |                    |                    |       |                                |      |
| 40          | 4246927          | ブ゛ヅシンク゛; ラハ゛ー   | BUSHING; RUBBER   | 1           |                    |                    |       |                                |      |
| 42          | 4457108          | ブツシング;ラバー       | BUSHING; RUBBER   | 1           |                    |                    |       |                                |      |
| 46          | 4201751          | ブ゛ヅシンク゛; ラハ゛ー   | BUSHING; RUBBER   | 1           |                    |                    |       |                                |      |
| 47          | 4221019          | ブ゛ツシング゛;ラハ゛ー    | BUSHING; RUBBER   | 1           |                    |                    |       |                                |      |
|             |                  |                 |                   |             |                    |                    |       |                                |      |