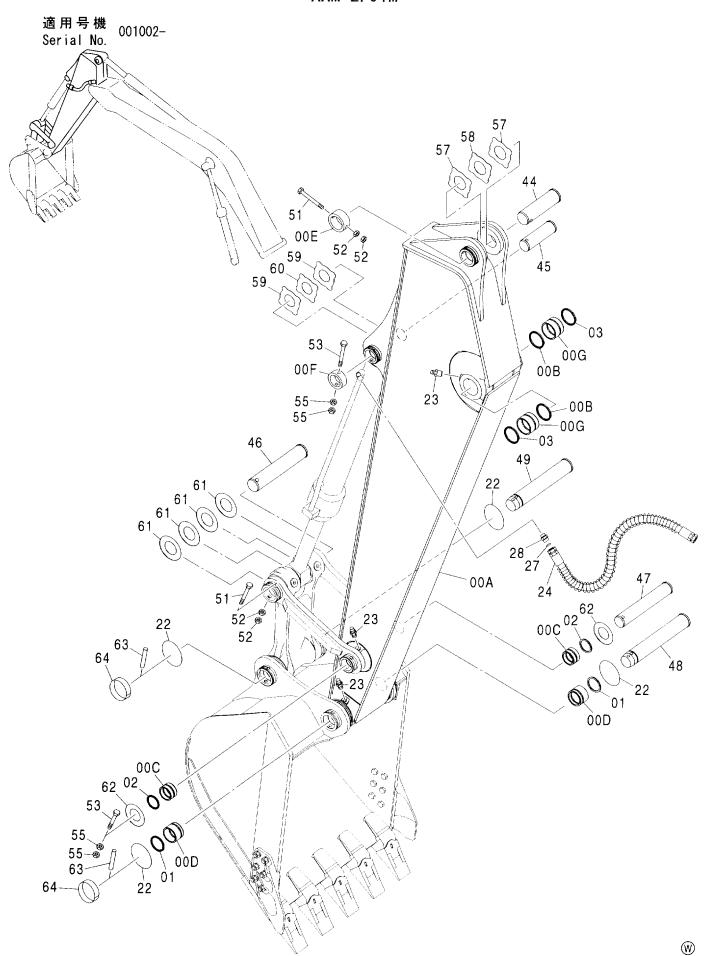

スト        | SEAL; DUST        | 2           |         |                    |             |                                  |       |
| 34    | J75481   | フィッティンク゛;ク゛リース  | FITTING: GREASE   | 6           |         |                    |             |                                  |       |
|       | -        |                 |                   |             |         |                    |             |                                  |       |
|       |          |                 |                   |             |         |                    |             |                                  |       |
|       |          |                 |                   |             |         |                    |             |                                  |       |

アーム 2.91M ARM 2.91M



#### アーム 2.91M ARM 2.91M

| <del></del><br>符号<br>ITEM | 部品番号<br>PART NO. | 部 品 名           | PART NAME         | 数量<br>0' TY | サービス<br>コード<br>S. C | 適用号機<br>SERIAL NO. |     | 代替 部<br>REPLACE<br>PART<br>部品番号 | 数量    |
|---------------------------|------------------|-----------------|-------------------|-------------|---------------------|--------------------|-----|---------------------------------|-------|
| 00A-G                     | 7035467          | アーム アッセン        | ARM ASS'Y         | 1           |                     |                    | ICA | PART NO.                        | Q' TY |
| 00A-u                     | 6017445          | ·7-4            | ·ARM              | 1           |                     |                    |     |                                 |       |
| 00