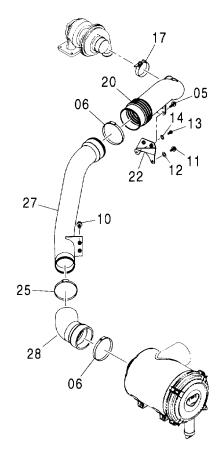

#### インタークーラ配管 INTER COOLER PIPING

適用号機 Serial No. 001002-

| 符号<br>ITEM | 部品番号<br>PART NO. | 部 品 名                   | PART NAME   | 数量<br>Q'TY | 1 n K 1 | 適用号機<br>SERIAL NO. | 互換性<br>ICA | 代替 部<br>REPLACE<br>PART<br>部品番号<br>PART NO. | 数量 |
|------------|------------------|-------------------------|-------------|------------|---------|--------------------|------------|---------------------------------------------|----|
| 01         | 4412520          | <b>ホ−</b> ス; <b>エ</b> ア | HOSE; AIR   | 1          |         |                    |            |                                             |    |
| 09         | 4411793          | <b>ホース;エア</b>           | HOSE; AIR   | 1          |         |                    |            |                                             |    |
| 14         | 4504491          | クランフ゜;ホース               | CLAMP; HOSE | 5          |         |                    |            |                                             |    |
| 17         | 4420341          | <b>ホース;エア</b>           | HOSE; AIR   | 1          |         |                    |            |                                             |    |
| 18         | 7036613          | パイプ;エア                  | PIPE; AIR   | 1          |         |                    |            |                                             |    |
| 21         | 4504199          | クランフ°;ホース               | CLAMP; HOSE | 1          |         |                    |            |                                             |    |
| 22         | J031025          | <b>ボルト;セムス</b>          | BOLT; SEMS  | 2          |         |                    |            |                                             |    |
|            |                  |                         |             |            |         |                    |            |                                             |    |
|            | i                |                         |             |            |         |                    |            |                                             |    |