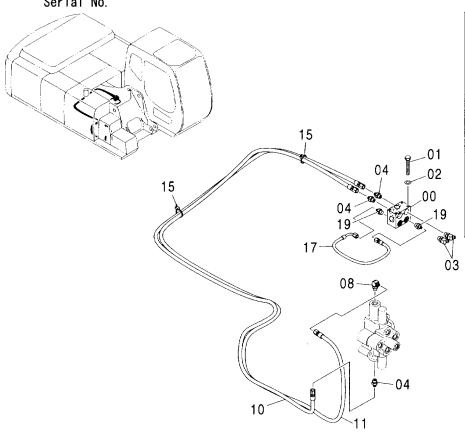

#### オイルフィルタ配管 OIL FILTER PIPING

適用号機 Serial No. 001002-

| 符号<br>ITEM | 部品番号<br>PART NO. | 部品名            | PART NAME      | 数量<br>Q' TY | サービス<br>コード<br>S. C | 適用号機<br>SERIAL NO. | 互換性<br>ICA | 代替音<br>REPLACE<br>PAR<br>部品番号<br>PART NO. | 数量 |
|------------|------------------|----------------|----------------|-------------|---------------------|--------------------|------------|-------------------------------------------|----|
| 01         | 4485262          | フイルタ;オイル       | FILTER;OIL     | 1           | Z                   |                    |            |                                           |    |
| 01A        | 4484495          | -フィルタ;オイル      | -FILTER;OIL    | 1           | Z                   |                    |            |                                           |    |
| 02         | J901004          | <b>ボルト</b>     | BOLT           | 2           |                     |                    | İ          |                                           |    |
| 03         | J901010          | <b>ボルト</b>     | BOLT           | 2           |                     |                    |            |                                           |    |
| 04         | A590910          | ワッシャ;スフ゜リンク゛   | WASHER; SPRING | 4           |                     |                    |            |                                           |    |
| 05         | A590110          | ワッシャ; プ レーン    | WASHER; PLANE  | 4           |                     |                    |            |                                           |    |
| 09         | 4430912          | 0ーリング          | O-RING         | 4           |                     |                    |            |                                           |    |
| 12         | 9227715          | ホース アッセン       | HOSE ASS'Y     | 2           |                     |                    |            | ļ                                         |    |
| 12A        | 4443751          | - ホース ; オイル    | ·HOSE;OIL      | 1           |                     |                    |            |                                           |    |
| 12B        | 4446406          | -7° 0779       | -PROTECTOR     | 1           |                     |                    |            |                                           |    |
| 13         | 4411911          | クリツフ°          | CLIP           | 1           |                     |                    |            |                                           |    |
| 15         | J011025          | <b>ボルト;セムス</b> | BOLT; SEMS     | 1           |                     |                    |            |                                           |    |
| 16         | 4473870          | Iルボ;S          | ELBOW; S       | 2           |                     |                    |            |                                           |    |
| 16A        | 4153103          | ・0ーリング         | -O-RING        | 1           |                     |                    | ] [        |                                           |    |
| 17         | 4473871          | 79°7°9;S       | ADAPTER;S      | 2           |                     |                    |            |                                           |    |
| 17A        | 4153103          | ・0ーリング         | ·O-RING        | 1           | 1                   |                    |            |                                           |    |
|            |                  |                |                |             |                     |                    |            |                                           |    |

#### インタークーラ配管 INTER COOLER PIPING

適用号機 Serial No. 001002-

| 符号<br>ITEM | 部品番号<br>PART NO. | 部 品 名                   | PART NAME   | 数量<br>Q'TY | 1 n K 1 | 適用号機<br>SERIAL NO. | 互換性<br>ICA | 代替 部<br>REPLACE<br>PART<br>部品番号<br>PART NO. | 数量 |
|------------|------------------|-------------------------|-------------|------------|---------|--------------------|------------|---------------------------------------------|----|
| 01         | 4412520          | <b>ホ−</b> ス; <b>エ</b> ア | HOSE; AIR   | 1          |         |                    |            |                                             |    |
| 09         | 4411793          | <b>ホース;エア</b>           | HOSE; AIR   | 1          |         |                    |            |                                             |    |
| 14         | 4504491          | クランフ゜;ホース               | CLAMP; HOSE | 5          |         |                    |            |                                             |    |
| 17         | 4420341          | <b>ホース;エア</b>           | HOSE; AIR   | 1          |         |                    |            |                                             |    |
| 18         | 7036613          | パイプ;エア                  | PIPE; AIR   | 1          |         |                    |            |                                             |    |
| 21         | 4504199          | クランフ°;ホース               | CLAMP; HOSE | 1          |         |                    |            |                                             |    |
| 22         | J031025          | <b>ボルト;セムス</b>          | BOLT; SEMS  | 2          |         |                    |            |                                             |    |
|            |                  |                         |             |            |         |                    |            |                                             |    |
|            | i                |                         |             |            |         |                    |            |                                             |    |