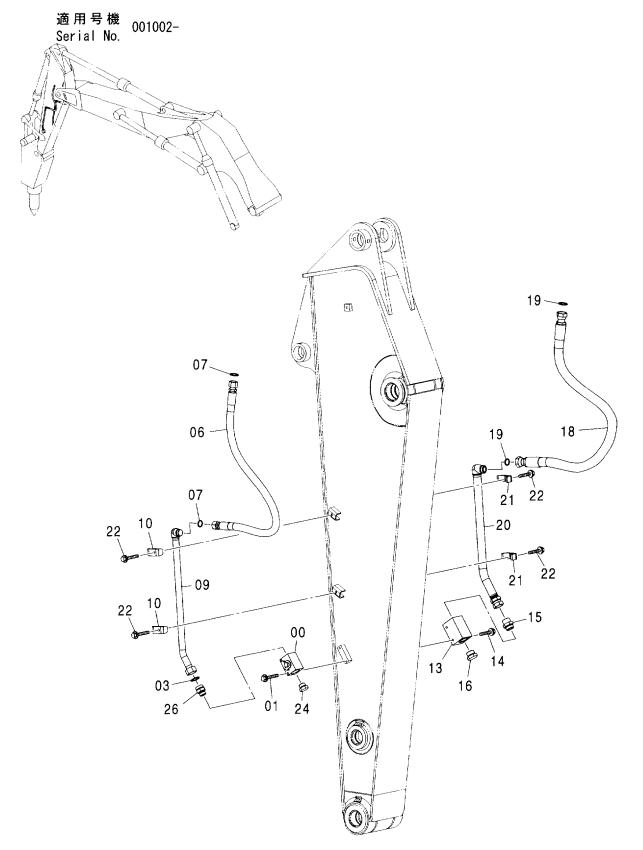

#### フレーム FRAME

適用号機 Serial No. 001002-

| 一符号<br>ITEM | 部品番号<br>PART NO. | 部品名             | PART NAME         | 数量<br>Q' TY | サービス<br>コード<br>S.C | 適用号機<br>SERIAL NO. | 互換性 ( | 代替音<br>REPLACE<br>PART<br>部品番号 | 数量   |
|-------------|------------------|-----------------|-------------------|-------------|--------------------|--------------------|-------|--------------------------------|------|
| 00          | 5008131          | フレーム;メイン        | FRAME; MAIN       | 1           |                    | <del></del>        | ICA   | PART NO.                       | Q'TY |
| 00A         | 3094064          | - n° 17°        | ·PIPE             | 1           |                    |                    |       |                                |      |
| 00B         | 3094210          | - n° 17°        | ·PIPE             | 1           |                    |                    |       |                                |      |
| 02          | 4255799          | ħΛ" -           | COVER             | 1           |                    |                    |       |                                | i    |
| 03          | 4161735          | ハ゜ヅキン           | PACKING           | 1           |                    |                    |       |                                |      |
| 04          | J021025          | <b>ボルト;セムス</b>  | BOLT; SEMS        | 2           |                    |                    | -     |                                |      |
| 06          | J922000          | <b>ホ</b> *ルト    | BOLT              | 32          |                    |                    |       |                                |      |
| 07          | 3088573          | t° >            | PIN               | 2           | ĺ                  |                    |       |                                |      |
| 08          | 4435129          | ピン;ストツパ         | PIN;STOPPER       | 2           |                    |                    |       |                                |      |
| 09          | J950016          | ナット             | NUT               | 4           |                    |                    |       |                                |      |
| 11          | 4444284          | プ°レート;スラスト 1.0  | PLATE; THRUST 1.0 | 2           | •                  |                    | 1     |                                |      |
| 12          | 4444285          | プ レート; スラスト 2.0 | PLATE; THRUST 2.0 | 2           |                    |                    |       |                                |      |
| 13          | 4444286          | プ°レート; スラスト 1.0 | PLATE; THRUST 1.0 | 4           |                    |                    |       |                                |      |
| 14          | 4444287          | プ レート; スラスト 2.0 | PLATE; THRUST 2.0 | 4           |                    |                    |       |                                |      |
| 15          | 4460370          | プ°ν-ト; λラスト 1.5 | PLATE; THRUST 1.5 | 1           |                    |                    |       |                                |      |
| 18          | 4338858          | ブ゛ツシング゛;ラハ゛ー    | BUSHING; RUBBER   | 2           |                    |                    |       |                                |      |
| 19          | 4191978          | ブ゛ヅシング゛; ラハ゛ー   | BUSHING; RUBBER   | 2           |                    |                    |       |                                |      |
| 20          | 4191977          | ブ゛ツシング゛; ラハ゛ー   | BUSHING; RUBBER   | 2           |                    |                    |       |                                |      |
| 21          | 4208278          | ブ゛ツシング゛; ラハ゛ー   | BUSHING: RUBBER   | 1           |                    |                    |       |                                |      |
| 22          | 4206288          | ブツシング;ラバー       | BUSHING; RUBBER   | 1           |                    |                    |       |                                |      |
| 23          | 4259417          | ブツシング;ラバー       | BUSHING; RUBBER   | 1           |                    |                    |       |                                |      |
| 24          | 4389040          | ブ゛ヅシンク゛;ラハ゛ー    | BUSHING; RUBBER   | 4           |                    |                    |       |                                |      |
| 25          | 4232527          | ブ゛ツシンク゛;ラハ゛ー    | BUSHING; RUBBER   | 2           |                    |                    |       |                                |      |
| 26          | 4201749          | フ゛ツシンク゛;ラバー     | BUSHING; RUBBER   | 2           |                    |                    |       |                                |      |
| 28          | 4190960          | フ゛ツシンク゛;ラハ゛ー    | BUSHING; RUBBER   | 1           |                    |                    |       |                                |      |
| 29          | 4201995          | フ゛ツシンク゛;ラハ゛ー    | BUSHING; RUBBER   | 1           |                    |                    |       |                                |      |
| 31          | 4312368          | フ゛ツシンク゛;ラハ゛ー    | BUSHING; RUBBER   | 1           |                    |                    |       |                                |      |
| 33          | 4209294          | ブ゛ヅシング゛;ラハ゛ー    | BUSHING; RUBBER   | 3           |                    |                    |       |                                |      |
| 34          | 4184582          | フ゛ツシンク゛;ラハ゛ー    | BUSHING; RUBBER   | 1           |                    |                    |       |                                |      |
| 35          | 4293803          | ブツシング;ラバー       | BUSHING; RUBBER   | 1           |                    |                    |       |                                |      |
| 38          | 4240700          | ブ゛ツシング゛; ラハ゛ー   | BUSHING; RUBBER   | 1           |                    |                    |       | i                              |      |
| 39          | 4087462          | ブツシング;ラバー       | BUSHING; RUBBER   | 1           |                    |                    |       |                                |      |
| 40          | 4246927          | ブ゛ヅシンク゛; ラハ゛ー   | BUSHING; RUBBER   | 1           |                    |                    |       |                                |      |
| 42          | 4457108          | ブツシング;ラバー       | BUSHING; RUBBER   | 1           |                    |                    |       |                                |      |
| 46          | 4201751          | ブ゛ヅシンク゛; ラハ゛ー   | BUSHING; RUBBER   | 1           |                    |                    |       |                                |      |
| 47          | 4221019          | ブ゛ツシング゛;ラハ゛ー    | BUSHING; RUBBER   | 1           |                    |                    |       |                                |      |
|             |                  |                 |                   |             |                    |                    |       |                                |      |