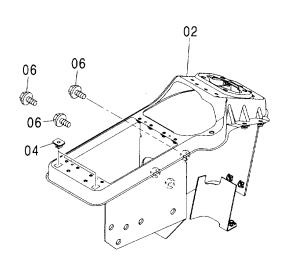

#### フレーム FRAME

適用号機 Serial No. 001002-

| 一符号<br>ITEM | 部品番号<br>PART NO. | 部品名             | PART NAME         | 数量<br>Q' TY | サービス<br>コード<br>S.C | 適用号機<br>SERIAL NO. | 互換性 ( | 代替音<br>REPLACE<br>PART<br>部品番号 | 数量   |
|-------------|------------------|-----------------|-------------------|-------------|--------------------|--------------------|-------|--------------------------------|------|
| 00          | 5008131          | フレーム;メイン        | FRAME; MAIN       | 1           |                    | <del></del>        | ICA   | PART NO.                       | Q'TY |
| 00A         | 3094064          | - n° 17°        | ·PIPE             | 1           |                    |                    |       |                                |      |
| 00B         | 3094210          | - n° 17°        | ·PIPE             | 1           |                    |                    |       |                                |      |
| 02          | 4255799          | ħΛ" -           | COVER             | 1           |                    |                    |       |                                | i    |
| 03          | 4161735          | ハ゜ヅキン           | PACKING           | 1           |                    |                    |       |                                |      |
| 04          | J021025          | <b>ボルト;セムス</b>  | BOLT; SEMS        | 2           |                    |                    | -     |                                |      |
| 06          | J922000          | <b>ホ</b> *ルト    | BOLT              | 32          |                    |                    |       |                                |      |
| 07          | 3088573          | t° >            | PIN               | 2           | ĺ                  |                    |       |                                |      |
| 08          | 4435129          | ピン;ストツパ         | PIN;STOPPER       | 2           |                    |                    |       |                                |      |
| 09          | J950016          | ナット             | NUT               | 4           |                    |                    |       |                                |      |
| 11          | 4444284          | プ°レート;スラスト 1.0  | PLATE; THRUST 1.0 | 2           | •                  |                    | 1     |                                |      |
| 12          | 4444285          | プ レート; スラスト 2.0 | PLATE; THRUST 2.0 | 2           |                    |                    |       |                                |      |
| 13          | 4444286          | プ°レート; スラスト 1.0 | PLATE; THRUST 1.0 | 4           |                    |                    |       |                                |      |
| 14          | 4444287          | プ レート; スラスト 2.0 | PLATE; THRUST 2.0 | 4           |                    |                    |       |                                |      |
| 15          | 4460370          | プ°ν-ト; λラスト 1.5 | PLATE; THRUST 1.5 | 1           |                    |                    |       |                                |      |
| 18          | 4338858          | ブ゛ツシング゛;ラハ゛ー    | BUSHING; RUBBER   | 2           |                    |                    |       |                                |      |
| 19          | 4191978          | ブ゛ヅシング゛; ラハ゛ー   | BUSHING; RUBBER   | 2           |                    |                    |       |                                |      |
| 20          | 4191977          | ブ゛ツシング゛; ラハ゛ー   | BUSHING; RUBBER   | 2           |                    |                    |       |                                |      |
| 21          | 4208278          | ブ゛ツシング゛; ラハ゛ー   | BUSHING: RUBBER   | 1           |                    |                    |       |                                |      |
| 22          | 4206288          | ブツシング;ラバー       | BUSHING; RUBBER   | 1           |                    |                    |       |                                |      |
| 23          | 4259417          | ブツシング;ラバー       | BUSHING; RUBBER   | 1           |                    |                    |       |                                |      |
| 24          | 4389040          | ブ゛ヅシンク゛;ラハ゛ー    | BUSHING; RUBBER   | 4           |                    |                    |       |                                |      |
| 25          | 4232527          | ブ゛ツシンク゛;ラハ゛ー    | BUSHING; RUBBER   | 2           |                    |                    |       |                                |      |
| 26          | 4201749          | フ゛ツシンク゛;ラバー     | BUSHING; RUBBER   | 2           |                    |                    |       |                                |      |
| 28          | 4190960          | フ゛ツシンク゛;ラハ゛ー    | BUSHING; RUBBER   | 1           |                    |                    |       |                                |      |
| 29          | 4201995          | フ゛ツシンク゛;ラハ゛ー    | BUSHING; RUBBER   | 1           |                    |                    |       |                                |      |
| 31          | 4312368          | フ゛ツシンク゛;ラハ゛ー    | BUSHING; RUBBER   | 1           |                    |                    |       |                                |      |
| 33          | 4209294          | ブ゛ヅシング゛;ラハ゛ー    | BUSHING; RUBBER   | 3           |                    |                    |       |                                |      |
| 34          | 4184582          | フ゛ツシンク゛;ラハ゛ー    | BUSHING; RUBBER   | 1           |                    |                    |       |                                |      |
| 35          | 4293803          | ブツシング;ラバー       | BUSHING; RUBBER   | 1           |                    |                    |       |                                |      |
| 38          | 4240700          | ブ゛ツシング゛; ラハ゛ー   | BUSHING; RUBBER   | 1           |                    |                    |       | i                              |      |
| 39          | 4087462          | ブツシング;ラバー       | BUSHING; RUBBER   | 1           |                    |                    |       |                                |      |
| 40          | 4246927          | ブ゛ヅシンク゛; ラハ゛ー   | BUSHING; RUBBER   | 1           |                    |                    |       |                                |      |
| 42          | 4457108          | ブツシング;ラバー       | BUSHING; RUBBER   | 1           |                    |                    |       |                                |      |
| 46          | 4201751          | ブ゛ヅシンク゛; ラハ゛ー   | BUSHING; RUBBER   | 1           |                    |                    |       |                                |      |
| 47          | 4221019          | ブ゛ツシング゛;ラハ゛ー    | BUSHING; RUBBER   | 1           |                    |                    |       |                                |      |
|             |                  |                 |                   |             |                    |                    |       |                                |      |