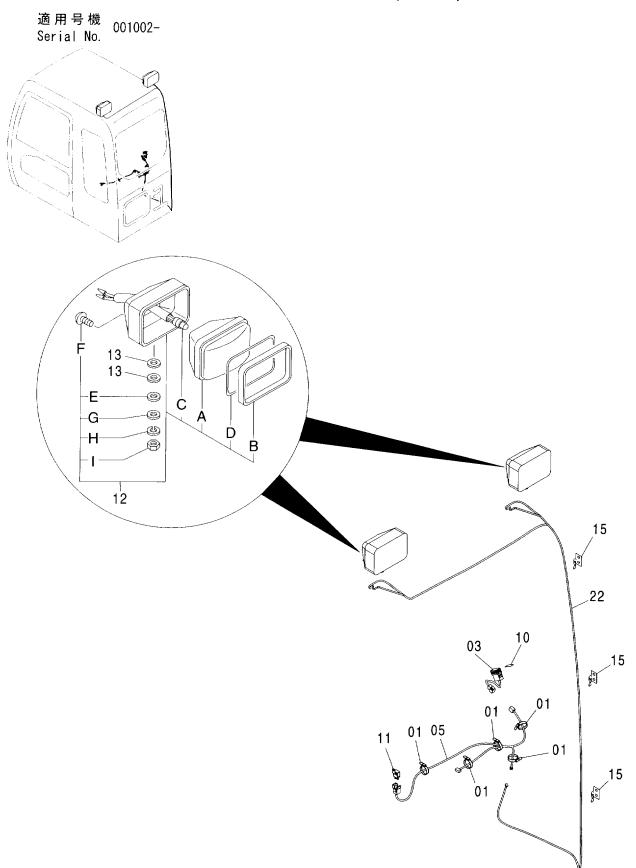

|            |                     |                    |                    |         |   |

### 追加後照灯(2灯) REAR HEAD LAMP(2 LAMP)



### 追加後照灯(2灯) REAR HEAD LAMP(2 LAMP)

| ────<br>符号<br> TEM | 部品番号<br>PART NO. | 部 品 名           | PART NAME               | 数量<br>0. I.A | サービス<br>コード<br>S. C | 適用号機<br>SERIAL NO. | 互<br>換<br>性<br>I CA | 代替 部<br>REPLACE<br>PART<br>部品番号<br>PART NO. | 数量 |
|--------------------|------------------|-----------------|-------------------------|--------------|---------------------|--------------------|---------------------|---------------------------------------------|----|
| 01                 | 4289708          | クリツフ゜           | CLIP                    | 5            |                     |                    |                     |                                             |    |
| 03                 | 4352947          | スイツチ            | SWITCH                  | 1            |