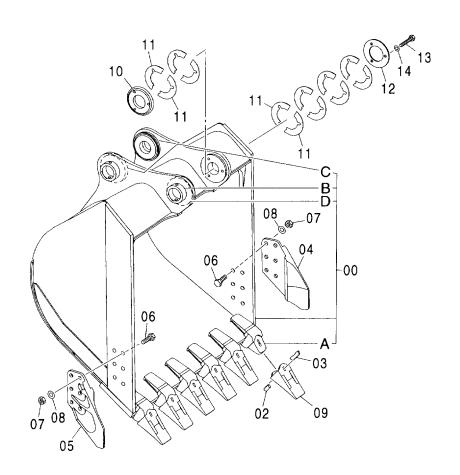

#### フレーム FRAME

適用号機 Serial No. 001002-

| 一符号<br>ITEM | 部品番号<br>PART NO. | 部品名             | PART NAME         | 数量<br>Q' TY | サービス<br>コード<br>S.C | 適用号機<br>SERIAL NO. | 互換性 ( | 代替音<br>REPLACE<br>PART<br>部品番号 | 数量   |
|-------------|------------------|-----------------|-------------------|-------------|--------------------|--------------------|-------|--------------------------------|------|
| 00          | 5008131          | フレーム;メイン        | FRAME; MAIN       | 1           |                    | <del></del>        | ICA   | PART NO.                       | Q'TY |
| 00A         | 3094064          | - n° 17°        | ·PIPE             | 1           |                    |                    |       |                                |      |
| 00B         | 3094210          | - n° 17°        | ·PIPE             | 1           |                    |                    |       |                                |      |
| 02          | 4255799          | ħΛ" -           | COVER             | 1           |                    |                    |       |                                | i    |
| 03          | 4161735          | ハ゜ヅキン           | PACKING           | 1           |                    |                    |       |                                |      |
| 04          | J021025          | <b>ボルト;セムス</b>  | BOLT; SEMS        | 2           |                    |                    | -     |                                |      |
| 06          | J922000          | <b>ホ</b> *ルト    | BOLT              | 32          |                    |                    |       |                                |      |
| 07          | 3088573          | t° >            | PIN               | 2           | ĺ                  |                    |       |                                |      |
| 08          | 4435129          | ピン;ストツパ         | PIN;STOPPER       | 2           |                    |                    |       |                                |      |
| 09          | J950016          | ナット             | NUT               | 4           |                    |                    |       |                                |      |
| 11          | 4444284          | プ°レート;スラスト 1.0  | PLATE; THRUST 1.0 | 2           | •                  |                    | 1     |                                |      |
| 12          | 4444285          | プ レート; スラスト 2.0 | PLATE; THRUST 2.0 | 2           |                    |                    |       |                                |      |
| 13          | 4444286          | プ°レート; スラスト 1.0 | PLATE; THRUST 1.0 | 4           |                    |                    |       |                                |      |
| 14          | 4444287          | プ レート; スラスト 2.0 | PLATE; THRUST 2.0 | 4           |                    |                    |       |                                |      |
| 15          | 4460370          | プ°ν-ト; λラスト 1.5 | PLATE; THRUST 1.5 | 1           |                    |                    |       |                                |      |
| 18          | 4338858          | ブ゛ツシング゛;ラハ゛ー    | BUSHING; RUBBER   | 2           |                    |                    |       |                                |      |
| 19          | 4191978          | ブ゛ヅシング゛; ラハ゛ー   | BUSHING; RUBBER   | 2           |                    |                    |       |                                |      |
| 20          | 4191977          | ブ゛ツシング゛; ラハ゛ー   | BUSHING; RUBBER   | 2           |                    |                    |       |                                |      |
| 21          | 4208278          | ブ゛ツシング゛; ラハ゛ー   | BUSHING: RUBBER   | 1           |                    |                    |       |                                |      |
| 22          | 4206288          | ブツシング;ラバー       | BUSHING; RUBBER   | 1           |                    |                    |       |                                |      |
| 23          | 4259417          | ブツシング;ラバー       | BUSHING; RUBBER   | 1           |                    |                    |       |                                |      |
| 24          | 4389040          | ブ゛ヅシンク゛;ラハ゛ー    | BUSHING; RUBBER   | 4           |                    |                    |       |                                |      |
| 25          | 4232527          | ブ゛ツシンク゛;ラハ゛ー    | BUSHING; RUBBER   | 2           |                    |                    |       |                                |      |
| 26          | 4201749          | フ゛ツシンク゛;ラバー     | BUSHING; RUBBER   | 2           |                    |                    |       |                                |      |
| 28          | 4190960          | フ゛ツシンク゛;ラハ゛ー    | BUSHING; RUBBER   | 1           |                    |                    |       |                                |      |
| 29          | 4201995          | フ゛ツシンク゛;ラハ゛ー    | BUSHING; RUBBER   | 1           |                    |                    |       |                                |      |
| 31          | 4312368          | フ゛ツシンク゛;ラハ゛ー    | BUSHING; RUBBER   | 1           |                    |                    |       |                                |      |
| 33          | 4209294          | ブ゛ヅシング゛;ラハ゛ー    | BUSHING; RUBBER   | 3           |                    |                    |       |                                |      |
| 34          | 4184582          | フ゛ツシンク゛;ラハ゛ー    | BUSHING; RUBBER   | 1           |                    |                    |       |                                |      |
| 35          | 4293803          | ブツシング;ラバー       | BUSHING; RUBBER   | 1           |                    |                    |       |                                |      |
| 38          | 4240700          | ブ゛ツシング゛; ラハ゛ー   | BUSHING; RUBBER   | 1           |                    |                    |       | i                              |      |
| 39          | 4087462          | ブツシング;ラバー       | BUSHING; RUBBER   | 1           |                    |                    |       |                                |      |
| 40          | 4246927          | ブ゛ヅシンク゛; ラハ゛ー   | BUSHING; RUBBER   | 1           |                    |                    |       |                                |      |
| 42          | 4457108          | ブツシング;ラバー       | BUSHING; RUBBER   | 1           |                    |                    |       |                                |      |
| 46          | 4201751          | ブ゛ヅシンク゛; ラハ゛ー   | BUSHING; RUBBER   | 1           |                    |                    |       |                                |      |
| 47          | 4221019          | ブ゛ツシング゛;ラハ゛ー    | BUSHING; RUBBER   | 1           |                    |                    |       |                                |      |
|             |                  |                 |                   |             |                    |                    |       |                                |      |

#### ブ-ムフ-トピン BOOM FOOT PIN

適用号機 Serial No. 001002-

| ( | ۷ | ١ |
|---|---|---|
|   | _ |   |

| 符号<br>ITEM                 | 部品番号<br>PART NO.                                    | 部 品 名                                         | PART NAME                           | 数量<br>Q' TY      | コード! | 適用号機<br>SERIAL NO. | 互換性<br>ICA | 代替部<br>REPLACE<br>PART<br>部品番号<br>PART NO. | 数量 |
|----------------------------|-----------------------------------------------------|-----------------------------------------------|-------------------------------------|------------------|------|--------------------|------------|--------------------------------------------|----|
| 00<br>01<br>02<br>03<br>05 | 4424425<br>4426128<br>J921840<br>J257218<br>8081448 | フ゛ロツク<br>フ゜レート<br>ホ゛ルト<br>ワツシヤ;スフ゜リンク゛<br>ヒ゜ン | BLOCK PLATE BOLT WASHER; SPRING PIN | 1<br>1<br>1<br>1 |      |                    |            |                                            |    |
|                            |                                                     |                                               |                                     |                  |      |                    |            |                                            |    |
|                            |                                                     |                                               |                                     |                  |      |                    |            |                                            |    |
|                            |                                                     |                                               |                                     |                  |      |                    |            |                                            |    |