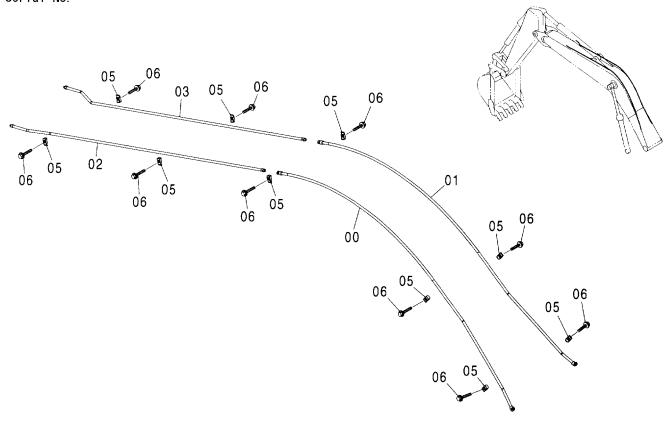

| 2            |     |                    |                    |                                             |    |
| 19          | 4301977          | ネームプレート(和文)                    | NAME-PLATE (JAPANESE) | 1            |     |                    |                    |                                             |    |
| 19          | 4301979          | ネームプレート(英文)                    | NAME-PLATE (ENGLISH)  | 1            |     |                    |                    |                                             |    |
|             |                  |                                |                       |              |     |                    |                    |                                             |    |

### クイックヒッチ配管(モノブ―ム)〈欧州〉 QUICKHITCH PIPING(MONO BOOM)〈EU〉



|            |                  |                    |             |            |                     |                    |            |                                           | W  |
|------------|------------------|--------------------|-------------|------------|---------------------|--------------------|------------|-------------------------------------------|----|
| 符号<br>ITEM | 部品番号<br>PART NO. | 部 品 名              | PART NAME   | 数量<br>Q'TY | サービス<br>コード<br>S. C | 適用号機<br>SERIAL NO. | 互換性<br>ICA | 代替音<br>REPLACE<br>PAR<br>部品番号<br>PART NO. | 数量 |
| 00         | 8091064          | パ゚イプ゜              | PIPE        | 1          |                     |                    |            |                                           |    |
| 01         | 8091180          | パイプ