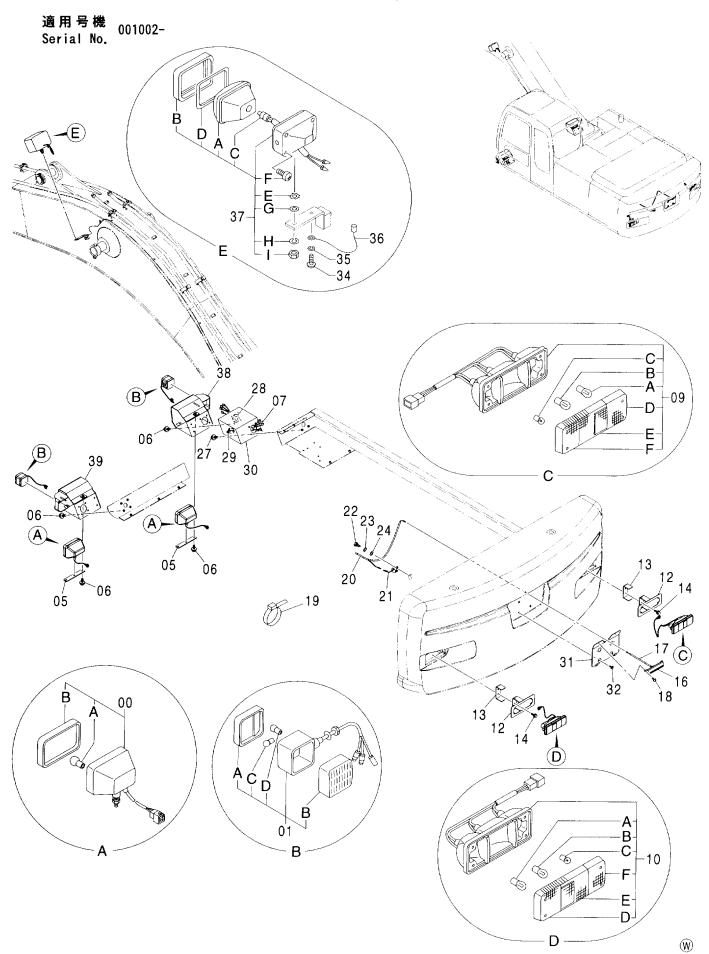

#### フレーム FRAME

適用号機 Serial No. 001002-

| 一符号<br>ITEM | 部品番号<br>PART NO. | 部品名             | PART NAME         | 数量<br>Q' TY | サービス<br>コード<br>S.C | 適用号機<br>SERIAL NO. | 互換性 ( | 代替音<br>REPLACE<br>PART<br>部品番号 | 数量   |
|-------------|------------------|-----------------|-------------------|-------------|--------------------|--------------------|-------|--------------------------------|------|
| 00          | 5008131          | フレーム;メイン        | FRAME; MAIN       | 1           |                    | <del></del>        | ICA   | PART NO.                       | Q'TY |
| 00A         | 3094064          | - n° 17°        | ·PIPE             | 1           |                    |                    |       |                                |      |
| 00B         | 3094210          | - n° 17°        | ·PIPE             | 1           |                    |                    |       |                                |      |
| 02          | 4255799          | ħΛ" -           | COVER             | 1           |                    |                    |       |                                | i    |
| 03          | 4161735          | ハ゜ヅキン           | PACKING           | 1           |                    |                    |       |                                |      |
| 04          | J021025          | <b>ボルト;セムス</b>  | BOLT; SEMS        | 2           |                    |                    | -     |                                |      |
| 06          | J922000          | <b>ホ</b> *ルト    | BOLT              | 32          |                    |                    |       |                                |      |
| 07          | 3088573          | t° >            | PIN               | 2           | ĺ                  |                    |       |                                |      |
| 08          | 4435129          | ピン;ストツパ         | PIN;STOPPER       | 2           |                    |                    |       |                                |      |
| 09          | J950016          | ナット             | NUT               | 4           |                    |                    |       |                                |      |
| 11          | 4444284          | プ°レート;スラスト 1.0  | PLATE; THRUST 1.0 | 2           | •                  |                    | 1     |                                |      |
| 12          | 4444285          | プ レート; スラスト 2.0 | PLATE; THRUST 2.0 | 2           |                    |                    |       |                                |      |
| 13          | 4444286          | プ°レート; スラスト 1.0 | PLATE; THRUST 1.0 | 4           |                    |                    |       |                                |      |
| 14          | 4444287          | プ レート; スラスト 2.0 | PLATE; THRUST 2.0 | 4           |                    |                    |       |                                |      |
| 15          | 4460370          | プ°ν-ト; λラスト 1.5 | PLATE; THRUST 1.5 | 1           |                    |                    |       |                                |      |
| 18          | 4338858          | ブ゛ツシング゛;ラハ゛ー    | BUSHING; RUBBER   | 2           |                    |                    |       |                                |      |
| 19          | 4191978          | ブ゛ヅシング゛; ラハ゛ー   | BUSHING; RUBBER   | 2           |                    |                    |       |                                |      |
| 20          | 4191977          | ブ゛ツシング゛; ラハ゛ー   | BUSHING; RUBBER   | 2           |                    |                    |       |                                |      |
| 21          | 4208278          | ブ゛ツシング゛; ラハ゛ー   | BUSHING: RUBBER   | 1           |                    |                    |       |                                |      |
| 22          | 4206288          | ブツシング;ラバー       | BUSHING; RUBBER   | 1           |                    |                    |       |                                |      |
| 23          | 4259417          | ブツシング;ラバー       | BUSHING; RUBBER   | 1           |                    |                    |       |                                |      |
| 24          | 4389040          | ブ゛ヅシンク゛;ラハ゛ー    | BUSHING; RUBBER   | 4           |                    |                    |       |                                |      |
| 25          | 4232527          | ブ゛ツシンク゛;ラハ゛ー    | BUSHING; RUBBER   | 2           |                    |                    |       |                                |      |
| 26          | 4201749          | フ゛ツシンク゛;ラバー     | BUSHING; RUBBER   | 2           |                    |                    |       |                                |      |
| 28          | 4190960          | フ゛ツシンク゛;ラハ゛ー    | BUSHING; RUBBER   | 1           |                    |                    |       |                                |      |
| 29          | 4201995          | フ゛ツシンク゛;ラハ゛ー    | BUSHING; RUBBER   | 1           |                    |                    |       |                                |      |
| 31          | 4312368          | フ゛ツシンク゛;ラハ゛ー    | BUSHING; RUBBER   | 1           |                    |                    |       |                                |      |
| 33          | 4209294          | ブ゛ヅシング゛;ラハ゛ー    | BUSHING; RUBBER   | 3           |                    |                    |       |                                |      |
| 34          | 4184582          | フ゛ツシンク゛;ラハ゛ー    | BUSHING; RUBBER   | 1           |                    |                    |       |                                |      |
| 35          | 4293803          | ブツシング;ラバー       | BUSHING; RUBBER   | 1           |                    |                    |       |                                |      |
| 38          | 4240700          | ブ゛ツシング゛; ラハ゛ー   | BUSHING; RUBBER   | 1           |                    |                    |       | i                              |      |
| 39          | 4087462          | ブツシング;ラバー       | BUSHING; RUBBER   | 1           |                    |                    |       |                                |      |
| 40          | 4246927          | ブ゛ヅシンク゛; ラハ゛ー   | BUSHING; RUBBER   | 1           |                    |                    |       |                                |      |
| 42          | 4457108          | ブツシング;ラバー       | BUSHING; RUBBER   | 1           |                    |                    |       |                                |      |
| 46          | 4201751          | ブ゛ヅシンク゛; ラハ゛ー   | BUSHING; RUBBER   | 1           |                    |                    |       |                                |      |
| 47          | 4221019          | ブ゛ツシング゛;ラハ゛ー    | BUSHING; RUBBER   | 1           |                    |                    |       |                                |      |
|             |                  |                 |                   |             |                    |                    |       |                                |      |