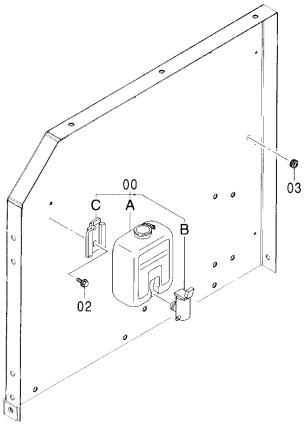

## リザーブタンク RESERVE TANK

適用号機 Serial No. 001002-

| 符号<br>ITEM | 部品番号<br>PART NO.   | 部 品 名                                  | PART NAME         | 数量<br>Q' TY | コード | 適用号機<br>SERIAL NO. | 互換性<br>ICA | 代 替 語<br>REPLACE<br>PAR<br>部品番号<br>PART NO. | 数量 |
|------------|--------------------|----------------------------------------|-------------------|-------------|-----|--------------------|------------|---------------------------------------------|----|
| 01         | 4180555            | クランフ°                                  | CLAMP             | 1           |     |                    |            |                                             |    |
| 02         | 4197948            | タンク;ウオータ                               | TANK; WATER       | 1           |     |                    |            |                                             |    |
| 02A        | 4153250            | ************************************** | -CAP              | 1           |     |                    |            |                                             |    |
| 03         | J020820            | <b>ボルト;セムス</b>                         | BOLT; SEMS        | 2           |     |                    |            |                                             |    |
| 05         | 4508575            | クランフ°;ホース                              | CLAMP; HOSE       | 2           |     |                    |            |                                             |    |
| 11         | 4276493            | ホース;ウオータ                               | HOSE; WATER       | 1           |     |                    |            |                                             |    |
| 12         | 4434297            | ホース; ビニール                              | HOSE; VINYL       | 1           |     |                    |            |                                             |    |
| 16<br>17   | 4190272<br>J011020 | クリツフ°<br>  ホ゛ルト;セムス                    | CLIP<br>BOLT;SEMS | 3 2         |     |                    |            | j                                           |    |
|            |                    |                                        |                   |             |     |                    |            |                                             |    |
|            |                    |                                        |                   |             |     | i                  |            |                                             |    |