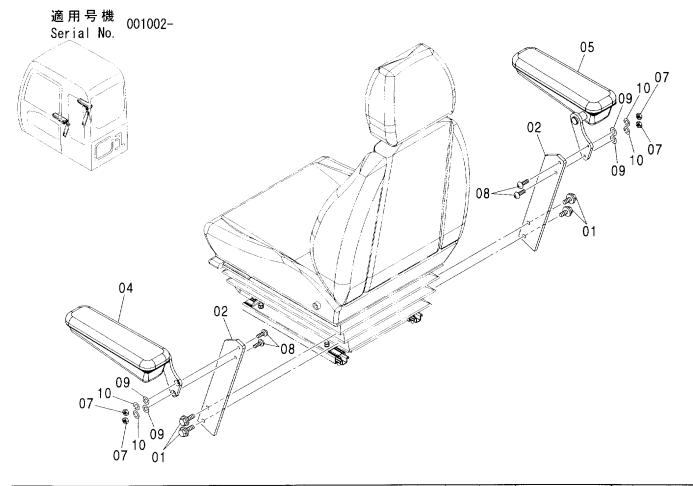

|    |
| 10         | 4190261          | クリツフ <sup>°</sup>   | CLIP          | 1          |                     |                    |            |                                            |    |
| 12         | 4352947          | スイツチ                | SWITCH        | 1          |                     |                    |            |                                            | •  |
| 13         | 4603872          | ネームフ°レート            | NAME-PLATE    | 1          |                     |                    |            |                                            |    |
|            |                  |                     |               |            |                     |                    |            |                                            |    |

## アームレスト ARM REST



| 符号<br> TEM | 部品番号<br>PART NO. | 部 品 名          | PART NAME      | 数量<br>(0' TY | 1 コード | 適用号機<br>SERIAL NO. | 互換性<br>ICA | 代替語<br>REPLACE<br>PART<br>部品番号<br>PART NO. | 数量 |
|------------|------------------|----------------|----------------|--------------|-------|--------------------|------------|--------------------------------------------|----|
| 01         | J021030          | <b>ボルト;セムス</b> | BOLT; SEMS     | 4            |       |                    |            |                                            |    |
| 02         | 4476559          | プレート           | PLATE          | 2            |       |                    |            |                                            |    |
| 04         | 4463702          | レスト:アーム        | REST: ARM      | 1            |       |