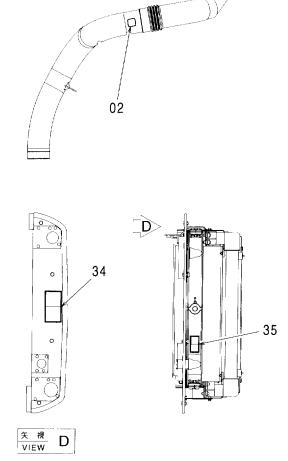

### ラジエータ取付部品 RADIATOR SUPPORT

20

| 符号<br>ITEM | 部品番号<br>PART NO. | 部品名          | PART NAME      | 数量<br>Q'TY | コードー | 適用号機<br>SERIAL NO. | 互換性<br>ICA | 代替音<br>REPLACE<br>PART<br>部品番号<br>PART NO. | 数量 |
|------------|------------------|--------------|----------------|------------|------|--------------------|------------|--------------------------------------------|----|
| 00         | J222012          | ワツシヤ         | WASHER         | 4          |      |                    |            |                                            | -  |
| 01         | J011240          | ホ゛ルト;セムス     | BOLT; SEMS     | 4          |      |                    |            |                                            |    |
| 04         | A590916          | ワッシャ;スフ゜リンク゛ | WASHER; SPRING | 3          |      |                    |            |                                            |    |
| 05         | J921635          | <b>ホ</b> ゛ルト | BOLT           | 3          |      |                    |            |                                            |    |
| 06         | A590116          | ワツシヤ;フ°レーン   | WASHER; PLANE  | 1          | i    |                    |            |                                            |    |
| 11         | 4357297          | クランフ°;ホース    | CLAMP; HOSE    | 4          |      |                    | 1          |                                            |    |
| 15         | 4425747          | ラハ゛ー         | RUBBER         | 1          |      |                    |            |                                            |    |
| 16         | 4426044          | ם של         | LOCK           | 1          |      |                    |            |                                            |    |
| 17         | 4426045          | <b>バンド</b>   | BAND           | 1          |      |                    |            |                                            |    |
| 18         | 3090880          | ステー          | STAY           | 1          |      |                    |            |                                            |    |
| 19         | 3090923          | ホース;ウオータ     | HOSE; WATER    | 1          | 1    |                    |            |                                            |    |
| 20         | 3088201          | ホース;ウオータ     | HOSE; WATER    | 1          |      |                    |            |                                            |    |
|            |                  |              |                |            |      |                    |            |                                            |    |
|            |                  |              |                |            |      |                    |            |                                            |    |
| ,          |                  |              |                |            | İ    |                    |            |                                            |    |
|            |                  |              |                |            |      |                    |            |                                            |    |
|            |                  |              |                |            |      |                    |            | j.                                         |    |
| ;          |                  |              |                |            |      |                    |            |                                            |    |
|            |                  |              |                |            |      |                    |            |                                            |    |

## ラジエータカバー RADIATOR COVER

| 符号<br>ITEM | 部品番号<br>PART NO. | 部 品 名          | PART NAME    | 数量<br>Q' TY | サービス<br>コード<br>S.C | 適用号機<br>SERIAL NO. | 互換性<br>ICA | 代替 部<br>REPLACE<br>PART<br>部品番号<br>PART NO. | 数量 |
|------------|------------------|----------------|--------------|-------------|--------------------|--------------------|------------|---------------------------------------------|----|
| 00         | 8077772          | カバー アッセン       | COVER ASS' Y | 1           |                    |                    |            |                                             |    |
| 00A        | 1027715          | ・カバ ー          | •COVER       | 1           |                    |                    |            |                                             |    |
| 00B        | 4444803          | ・トリム;シール       | -TRIM; SEAL  | 1           |                    |                    |            |                                             |    |
| 00C        | 4444804          | ・トリム;シール       | -TRIM; SEAL  | 1           |                    | =                  |            |                                             |    |
| 00D        | 4449136          | ・トリム;シール       | -TRIM; SEAL  | 1           |                    |                    | ļ          |                                             |    |
| 01         | 8077765          | ブラケツト;(R)      | BRACKET; (R) | 1           |                    |                    |            |                                             |    |
| 02         | 8077766          | ブラケット;(L)      | BRACKET;(L)  | 1           |                    |                    |            |                                             |    |
| 03         | J021020          | <b>ボルト;セムス</b> | BOLT; SEMS   | 4           |                    |                    |            | :                                           |    |
| 04         | J020820          | <b>ボルト;セムス</b> | BOLT; SEMS   | 1           |                    |                    |            |                                             |    |
| 05         | 4426384          | ラハ´-           | RUBBER       | 1           |                    |                    |            |                                             |    |
| 06         | 4426385          | <b>ラハ゛ー</b>    | RUBBER       | 1           |                    |                    |            |                                             |    |
| 07         | 4426386          | ラハ゛ <b>-</b>   | RUBBER       | 1           |                    |                    |            |                                             |    |
| 09         | 4443487          | クリツフ°          | CLIP         | 14          |                    |                    |            |                                             |    |
| 10         | J950008          | ナット            | NUT          | 1           |                    |                    |            |                                             |    |
|            |                  |                |              |             |                    |                    |            |                                             |    |