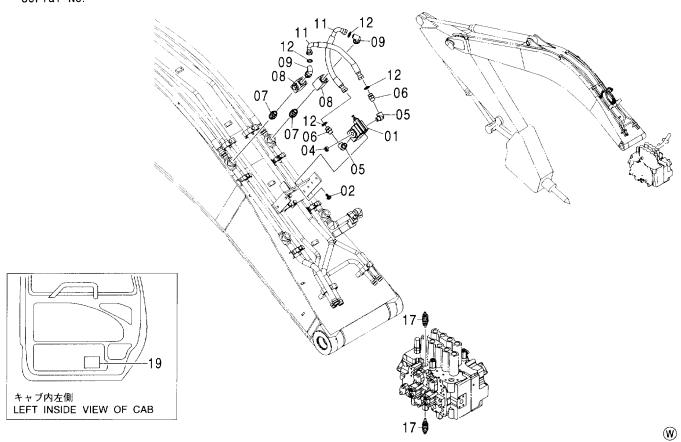

|
| A80        | 4506429          | ・0ーリング             | ·O-RING         | 1           |     |                    |            |                                            |    |
| 11         | 4344487          | ホース                | HOSE            | 2           |     |                    |            |                                            |    |
| 12         | 4187308          | 0-リンク*             | O-RING          | 4           |     |                    |            |                                            |    |
|            |                  |                    |                 |             |     |                    |            |                                            |    |

#### HSB 共用配管(ブレーカ & クラッシャ)[モノブーム] HSB COMMON PIPING (BREAKER & CRUSHER) [MONO BOOM]



| 符号<br> TEM  | 部品番号<br>PART NO. | 部 品 名                          | PART NAME             | 数量<br>Q' TY | サービス<br>コード<br>S. C | 適用号機<br>SERIAL NO. | 互<br>換<br>性<br>ICA | 代替<br>REPLACE<br>PAR<br>部品番号<br>PART NO. | 数量 |
|-------------|------------------|--------------------------------|-----------------------|-------------|---------------------|--------------------|--------------------|------------------------------------------|----|
| 01          | 4209158          | <b>バルブ:リリーフ</b>                | VALVE; RELIEF         | 1           |                     |                    |                    |                                          |    |
| 02          | J010820          | <b>ボルト</b> ;セムス                | BOLT; SEMS            | 3           |                     |