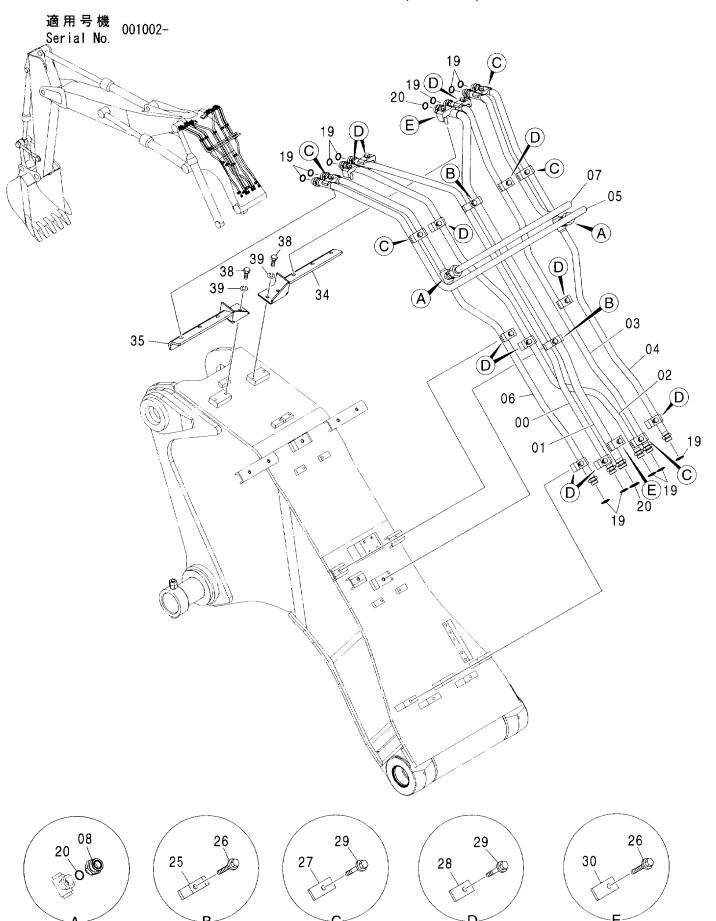

53366  | Iル木*;S                             | ELBOW; S          | 2     |         |            |     |                        |            |
| 33A   | 4506424  | ・0-リング                             | ·O-RING           | 1     |         |            |     |                        |            |
|       |          |                                    |                   |       |         |            |     |                        |            |
|       |          |                                    |                   |       |         |            |     |                        |            |
|       |          |                                    |                   |       |         |            |     | i                      |            |

フロント配管 :1 (2P-ブーム) FRONT PIPING :1 (2P-B00M)



フロント配管 :1 (2P-ブーム) FRONT PIPING :1 (2P-B00M)

| 符号<br>ITEM | 部品番号<br>PART NO. | 部 品 名          | PART NAME      | 数量<br>Q' TY | サービス<br>コード<br>S. C | 適用号機<br>SERIAL NO. | 互<br>換<br>性<br>ICA | 代替 部<br>REPLACE<br>PART<br>部品番号<br>PART NO. | 数量 |
|------------|------------------|----------------|----------------|-------------|---------------------|--------------------|--------------------|---------------------------------------------|----|
| 00         | 8089666          | パイプ            | PIPE           | 1           |                     |                    |                    |                                             |    |
| 01         | 8089667          | パ・イプ           | PIPE           | 1           |                     |                    |                    |