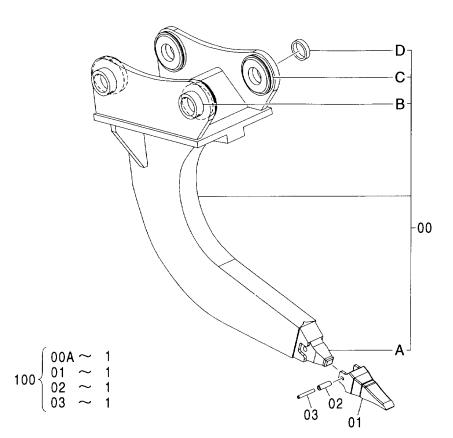

#### フレーム FRAME

適用号機 Serial No. 001002-

| 一符号<br>ITEM | 部品番号<br>PART NO. | 部品名             | PART NAME         | 数量<br>Q' TY | サービス<br>コード<br>S.C | 適用号機<br>SERIAL NO. | 互換性 ( | 代替音<br>REPLACE<br>PART<br>部品番号 | 数量   |
|-------------|------------------|-----------------|-------------------|-------------|--------------------|--------------------|-------|--------------------------------|------|
| 00          | 5008131          | フレーム;メイン        | FRAME; MAIN       | 1           |                    | <del></del>        | ICA   | PART NO.                       | Q'TY |
| 00A         | 3094064          | - n° 17°        | ·PIPE             | 1           |                    |                    |       |                                |      |
| 00B         | 3094210          | - n° 17°        | ·PIPE             | 1           |                    |                    |       |                                |      |
| 02          | 4255799          | ħΛ" -           | COVER             | 1           |                    |                    |       |                                | i    |
| 03          | 4161735          | ハ゜ヅキン           | PACKING           | 1           |                    |                    |       |                                |      |
| 04          | J021025          | <b>ボルト;セムス</b>  | BOLT; SEMS        | 2           |                    |                    | -     |                                |      |
| 06          | J922000          | <b>ホ</b> *ルト    | BOLT              | 32          |                    |                    |       |                                |      |
| 07          | 3088573          | t° >            | PIN               | 2           | ĺ                  |                    |       |                                |      |
| 08          | 4435129          | ピン;ストツパ         | PIN;STOPPER       | 2           |                    |                    |       |                                |      |
| 09          | J950016          | ナット             | NUT               | 4           |                    |                    |       |                                |      |
| 11          | 4444284          | プ°レート;スラスト 1.0  | PLATE; THRUST 1.0 | 2           | •                  |                    | 1     |                                |      |
| 12          | 4444285          | プ レート; スラスト 2.0 | PLATE; THRUST 2.0 | 2           |                    |                    |       |                                |      |
| 13          | 4444286          | プ°レート; スラスト 1.0 | PLATE; THRUST 1.0 | 4           |                    |                    |       |                                |      |
| 14          | 4444287          | プ レート; スラスト 2.0 | PLATE; THRUST 2.0 | 4           |                    |                    |       |                                |      |
| 15          | 4460370          | プ°ν-ト; λラスト 1.5 | PLATE; THRUST 1.5 | 1           |                    |                    |       |                                |      |
| 18          | 4338858          | ブ゛ツシング゛;ラハ゛ー    | BUSHING; RUBBER   | 2           |                    |                    |       |                                |      |
| 19          | 4191978          | ブ゛ヅシング゛; ラハ゛ー   | BUSHING; RUBBER   | 2           |                    |                    |       |                                |      |
| 20          | 4191977          | ブ゛ツシング゛; ラハ゛ー   | BUSHING; RUBBER   | 2           |                    |                    |       |                                |      |
| 21          | 4208278          | ブ゛ツシング゛; ラハ゛ー   | BUSHING: RUBBER   | 1           |                    |                    |       |                                |      |
| 22          | 4206288          | ブツシング;ラバー       | BUSHING; RUBBER   | 1           |                    |                    |       |                                |      |
| 23          | 4259417          | ブツシング;ラバー       | BUSHING; RUBBER   | 1           |                    |                    |       |                                |      |
| 24          | 4389040          | ブ゛ヅシンク゛;ラハ゛ー    | BUSHING; RUBBER   | 4           |                    |                    |       |                                |      |
| 25          | 4232527          | ブ゛ツシンク゛;ラハ゛ー    | BUSHING; RUBBER   | 2           |                    |                    |       |                                |      |
| 26          | 4201749          | フ゛ツシンク゛;ラバー     | BUSHING; RUBBER   | 2           |                    |                    |       |                                |      |
| 28          | 4190960          | フ゛ツシンク゛;ラハ゛ー    | BUSHING; RUBBER   | 1           |                    |                    |       |                                |      |
| 29          | 4201995          | フ゛ツシンク゛;ラハ゛ー    | BUSHING; RUBBER   | 1           |                    |                    |       |                                |      |
| 31          | 4312368          | フ゛ツシンク゛;ラハ゛ー    | BUSHING; RUBBER   | 1           |                    |                    |       |                                |      |
| 33          | 4209294          | ブ゛ヅシング゛;ラハ゛ー    | BUSHING; RUBBER   | 3           |                    |                    |       |                                |      |
| 34          | 4184582          | フ゛ツシンク゛;ラハ゛ー    | BUSHING; RUBBER   | 1           |                    |                    |       |                                |      |
| 35          | 4293803          | ブツシング;ラバー       | BUSHING; RUBBER   | 1           |                    |                    |       |                                |      |
| 38          | 4240700          | ブ゛ツシング゛; ラハ゛ー   | BUSHING; RUBBER   | 1           |                    |                    |       | i                              |      |
| 39          | 4087462          | ブツシング;ラバー       | BUSHING; RUBBER   | 1           |                    |                    |       |                                |      |
| 40          | 4246927          | ブ゛ヅシンク゛; ラハ゛ー   | BUSHING; RUBBER   | 1           |                    |                    |       |                                |      |
| 42          | 4457108          | ブツシング;ラバー       | BUSHING; RUBBER   | 1           |                    |                    |       |                                |      |
| 46          | 4201751          | ブ゛ヅシンク゛; ラハ゛ー   | BUSHING; RUBBER   | 1           |                    |                    |       |                                |      |
| 47          | 4221019          | ブ゛ツシング゛;ラハ゛ー    | BUSHING; RUBBER   | 1           |                    |                    |       |                                |      |
|             |                  |                 |                   |             |                    |                    |       |                                |      |

#### ブ-ムフ-トピン BOOM FOOT PIN

適用号機 Serial No. 001002-

| ( | ۷ | ١ |
|---|---|---|
|   | _ |   |

| 符号<br>ITEM                 | 部品番号<br>PART NO.                                    | 部 品 名                                         | PART NAME                           | 数量<br>Q' TY      | コード! | 適用号機<br>SERIAL NO. | 互換性<br>ICA | 代替部<br>REPLACE<br>PART<br>部品番号<br>PART NO. | 数量 |
|----------------------------|-----------------------------------------------------|-----------------------------------------------|-------------------------------------|------------------|------|--------------------|------------|--------------------------------------------|----|
| 00<br>01<br>02<br>03<br>05 | 4424425<br>4426128<br>J921840<br>J257218<br>8081448 | フ゛ロツク<br>フ゜レート<br>ホ゛ルト<br>ワツシヤ;スフ゜リンク゛<br>ヒ゜ン | BLOCK PLATE BOLT WASHER; SPRING PIN | 1<br>1<br>1<br>1 |      |                    |            |                                            |    |
|                            |                                                     |                                               |                                     |                  |      |                    |            |                                            |    |
|                            |                                                     |                                               |                                     |                  |      |                    |            |                                            |    |
|                            |                                                     |                                               |                                     |                  |      |                    |            |                                            |    |