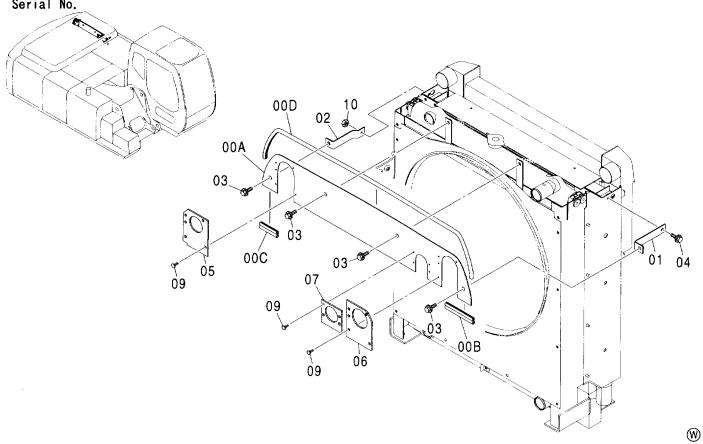

ラジエータ RADIATOR

## ラジエータ RADIATOR

| ——<br>符号 | 部品番号     |                                         | DADT NAME       | 数量    | サービス         | 適用号機       | 互換       | 代替音<br>REPLACE<br>PARI<br>部品番号 | 形品<br>ABLE |
|----------|----------|-----------------------------------------|-----------------|-------|--------------|------------|----------|--------------------------------|------------|
| ITEM     | PART NO. | 部品名                                     | PART NAME       | Q' TY | 3- F<br>S. C | SERIAL NO. | 性<br>ICA | 部品番号<br>PART NO.               | 数量         |
|          | 4424522  | ラシ゛エータ アツセン                             | RADIATOR ASS'Y  | 1     |              | ****       |          |                                |            |
| 01       | 4448338  | - <b>37</b> ; 59                        | -CORE; RADIATOR | 1     |              |            |          |                                |            |
| 02       | 4343268  | - + + "7"                               | -CAP            | 1     |              |            |          |                                |            |
| 03       | 4454090  | -7° ラグ;ドレーン                             | ·PLUG; DRAIN    | 1     |              |            |          |                                |            |
| 05       | 4454092  | - ブ゛ラケット                                | - BRACKET       | 1     |              |            |          |                                |            |
| 06       | 4454093  | ・フ゛ラケット                                 | -BRACKET        | 1     |              |            |          |                                |            |
| 07       | 4454094  | -カラー                                    | -COLLAR         | 4     |              |            |          |                                |            |
| 08       | 4454095  | - ¬¬¬                                   | - RUBBER        | 4     |              |            |          |                                |            |
| 09       | 4454096  | - ワッシヤ                                  | -WASHER         | 4     |              |            |          |                                |            |
| 10       | 4454097  | - <del>7</del> /\ -                     | - RUBBER        | 4     |              |            |          |                                |            |
| 11       | 4454098  | - ホ゛ルト                                  | -BOLT           | 4     |              |            |          |                                |            |
| 12       | 4454099  | · 5/\` -                                | - RUBBER        | 2     |              |            |          |                                |            |
| 13       | 4454100  | - <b>ワ</b> ツシヤ                          | · WASHER        | 2     |              |            |          |                                |            |
| 14       | 4371242  | • ホ ルト                                  | -BOLT           | 2     |              |            |          |                                |            |
| 15       | 4454101  | ・ハ゜ツキン                                  | -PACKING        | 4     |              |            |          |                                |            |
| 16       | 4454102  | ・ガード;フアン                                | -GUARD; FAN     | 1     |              |            |          |                                |            |
| 17       | 4454103  | • ハ° ツキン                                | -PACKING        | 2     |              |            |          |                                |            |
| 18       | 4371258  | ・ホ ルト                                   | -BOLT           | 22    |              |            |          |                                |            |
| 19       | 4448321  | ・クーラ;オイル                                | -COOLER;OIL     | 1     |              |            |          |                                |            |
| 20       | 4454104  | ・ブ゛ラケット                                 | -BRACKET        | 2     |              |            |          |                                |            |
| 21       | 4448339  | - クーラ ; インター                            | -COOLER; INTER  | 1     |              |            |          |                                |            |
| 22       | 4454105  | • <b>ナット</b>                            | - NUT           | 12    |              |            |          |                                |            |
| 23       | 4454106  | - 7 ° 55">                              | - BRACKET       | 1     |              |            |          |                                |            |
| 24       | 4454107  | • 7 ° 55%                               | - BRACKET       | 1     |              |            |          |                                |            |
| 25       | 4454108  | - ブ゛ラケット                                | - BRACKET       | 1     |              |            |          |                                |            |
| 26       | 4454109  | -7° \-1                                 | -PLATE          | 1     |              |            |          |                                |            |
| 27       | 4454110  | ・ハ° ツキン                                 | · PACKING       | 1     |              |            |          |                                |            |
| 30       | 4454111  | -N° "#>                                 | · PACKING       | 1     |              |            |          |                                |            |
| 31       | 4454112  | ・ブ・ラケット                                 | - BRACKET       | 1     |              |            |          |                                |            |
| 32       | 4229973  | - * * * * * * * * * * * * * * * * * * * | -BOLT; WING     | 2     |              |            |          |                                |            |
| 32       | 4223373  | - W W 1, 1127                           | DOLT, WING      | } =   |              |            |          |                                |            |
|          |          |                                         |                 |       |              |            |          |                                |            |
|          |          |                                         |                 |       |              |            |          |                                |            |
|          |          |                                         |                 |       |              |            |          |                                |            |
|          |          |                                         |                 |       |              |            |          |                                |            |
|          |          |                                         |                 |       |              |            |          |                                |            |
|          |          |                                         |                 |       |              |            |          |                                |            |
|          |          |                                         |                 |       |              |            |          |                                |            |
|          |          |                                         |                 |       |              |            |          |                                |            |
|          |          |                                         |                 |       |              |            |          |                                |            |
|          |          |                                         |                 |       |              |            |          |                                |            |

### ラジエータ取付部品 RADIATOR SUPPORT

20

| 符号<br>ITEM | 部品番号<br>PART NO. | 部品名          | PART NAME      | 数量<br>Q'TY | コードー | 適用号機<br>SERIAL NO. | 互換性<br>ICA | 代替音<br>REPLACE<br>PART<br>部品番号<br>PART NO. | 数量 |
|------------|------------------|--------------|----------------|------------|------|--------------------|------------|--------------------------------------------|----|
| 00         | J222012          | ワツシヤ         | WASHER         | 4          |      |                    |            |                                            | -  |
| 01         | J011240          | ホ゛ルト;セムス     | BOLT; SEMS     | 4          |      |                    |            |                                            |    |
| 04         | A590916          | ワッシャ;スフ゜リンク゛ | WASHER; SPRING | 3          |      |                    |            |                                            |    |
| 05         | J921635          | <b>ホ</b> ゛ルト | BOLT           | 3          |      |                    |            |                                            |    |
| 06         | A590116          | ワツシヤ;フ°レーン   | WASHER; PLANE  | 1          | i    |                    |            |                                            |    |
| 11         | 4357297          | クランフ°;ホース    | CLAMP; HOSE    | 4          |      |                    | 1          |                                            |    |
| 15         | 4425747          | ラハ゛ー         | RUBBER         | 1          |      |                    |            |                                            |    |
| 16         | 4426044          | ם של         | LOCK           | 1          |      |                    |            |                                            |    |
| 17         | 4426045          | <b>バンド</b>   | BAND           | 1          |      |                    |            |                                            |    |
| 18         | 3090880          | ステー          | STAY           | 1          |      |                    |            |                                            |    |
| 19         | 3090923          | ホース;ウオータ     | HOSE; WATER    | 1          | 1    |                    |            |                                            |    |
| 20         | 3088201          | ホース;ウオータ     | HOSE; WATER    | 1          |      |                    |            |                                            |    |
|            |                  |              |                |            |      |                    |            |                                            |    |
|            |                  |              |                |            |      |                    |            |                                            |    |
| ,          |                  |              |                |            | İ    |                    |            |                                            |    |
|            |                  |              |                |            |      |                    |            |                                            |    |
|            |                  |              |                |            |      |                    |            | j.                                         |    |
| ;          |                  |              |                |            |      |                    |            |                                            |    |
|            |                  |              |                |            |      |                    |            |                                            |    |

## ラジエータカバー RADIATOR COVER

| 符号<br>ITEM | 部品番号<br>PART NO. | 部 品 名          | PART NAME    | 数量<br>Q' TY | サービス<br>コード<br>S.C | 適用号機<br>SERIAL NO. | 互換性<br>ICA | 代替 部<br>REPLACE<br>PART<br>部品番号<br>PART NO. | 数量 |
|------------|------------------|----------------|--------------|-------------|--------------------|--------------------|------------|---------------------------------------------|----|
| 00         | 8077772          | カバー アッセン       | COVER ASS' Y | 1           |                    |                    |            |                                             |    |
| 00A        | 1027715          | ・カバ ー          | •COVER       | 1           |                    |                    |            |                                             |    |
| 00B        | 4444803          | ・トリム;シール       | -TRIM; SEAL  | 1           |                    |                    |            |                                             |    |
| 00C        | 4444804          | ・トリム;シール       | -TRIM; SEAL  | 1           |                    | =                  |            |                                             |    |
| 00D        | 4449136          | ・トリム;シール       | -TRIM; SEAL  | 1           |                    |                    | ļ          |                                             |    |
| 01         | 8077765          | ブラケツト;(R)      | BRACKET; (R) | 1           |                    |                    |            |                                             |    |
| 02         | 8077766          | ブラケット;(L)      | BRACKET;(L)  | 1           |                    |                    |            |                                             |    |
| 03         | J021020          | <b>ボルト;セムス</b> | BOLT; SEMS   | 4           |                    |                    |            | :                                           |    |
| 04         | J020820          | <b>ボルト;セムス</b> | BOLT; SEMS   | 1           |                    |                    |            |                                             |    |
| 05         | 4426384          | ラハ´-           | RUBBER       | 1           |                    |                    |            |                                             |    |
| 06         | 4426385          | <b>ラハ゛ー</b>    | RUBBER       | 1           |                    |                    |            |                                             |    |
| 07         | 4426386          | ラハ゛ <b>-</b>   | RUBBER       | 1           |                    |                    |            |                                             |    |
| 09         | 4443487          | クリツフ°          | CLIP         | 14          |                    |                    |            |                                             |    |
| 10         | J950008          | ナット            | NUT          | 1           |                    |                    |            |                                             |    |
|            |                  |                |              |             |                    |                    |            |                                             |    |