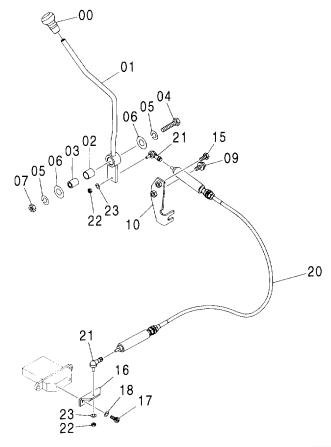

| 4484770          | グリツフ°          | GRIP           | 1           |                     |                    | 1          |                                             |    |
| 12         | 1030750          | ブーツ            | BOOT           | 2           |                     |                    |            |                                             |    |
| 15         | 4300351          | クリツフ゜; バンド     | CLIP; BAND     | 2           |                     |                    |            |                                             |    |
|            |                  |                |                |             |                     |                    |            |                                             |    |

W

# ブレ-ドレバ-BLADE LEVER

適用号機 Serial No. 001002-





| 符号<br>ITEM | 部品番号<br>PART NO. | 部 品 名                                   | PART NAME                               | 数量<br>Q' TY | サービス<br>コード<br>S.C | <b>適用号機</b><br>SERIAL NO. | 代替 部<br>REPLACE<br>PART<br>部品番号<br>PART NO. | 数量 |
|------------|------------------|-----------------------------------------|-----------------------------------------|-------------|--------------------|---------------------------|---------------------------------------------|----|
| 00         | 4280117          | ク゛リツフ゜                                  | GRIP                                    | 1           |                    |                           |                                             |    |
| 01         | 8081981          | \n`-                                    | LEVER