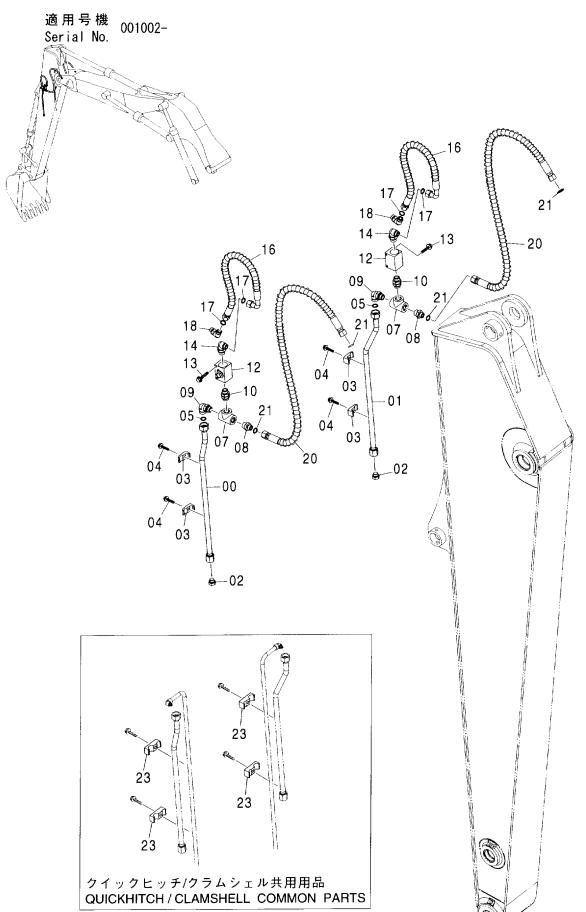

HSB 共用配管 (ブレーカ&クラッシャ)[モノブーム] … 367 HSB COMMON PIPING (BREAKER & CRUSHER) [MONO BOOM]

HSB 共用配管 (ブレーカ&クラッシャ)[2P-ブーム] … 368 HSB COMMON PIPING (BREAKER & CRUSHER) [2P-BOOM]

アタッチメント 補助操作用配管 ASSIST PIPING

クイックヒッチ配管(モノブーム)< 欧州 > … 369 QUICKHITCH PIPING (MONO BOOM) <EU>

クイックヒッチ配管(2P-ブーム)< 欧州> … 370 QUICKHITCH PIPING (2P-BOOM) <EU>

クイックヒッチ配管(2.02M アーム)< 欧州 > …… 371 QUICKHITCH PIPING (2.02M ARM) < EU >

クイックヒッチ配管 (2.03M アーム) < 欧州>…… 372 QUICKHITCH PIPING (2.03M ARM) < EU>

クイックヒッチ配管 (2.41M,2.42M アーム) <欧州> … 373 QUICKHITCH PIPING (2.41M,2.42M ARM) <EU>

CONTENTS クイックヒッチ配管(2.91M アーム)< 欧州 > … 374 QUICKHITCH PIPING (2.91M ARM) <EU> クイックヒッチ配管 (3.51M アーム) < 欧州 > … 375 QUICKHITCH PIPING (3.51M ARM) <EU> アシスト配管 (モノブーム) < 欧州 > ……… 376 ASSIST PIPING (MONO BOOM) <EU>