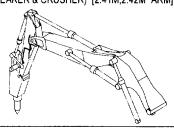

アーム配管 (ブレーカ&クラッシャ)[2.41M,2.42M アーム] <欧州> ··· 357 ARM PIPING (BREAKER & CRUSHER) [2.41M,2.42M ARM] <EU>

アーム配管 (ブレーカ&クラッシャ)[2.91Mアーム] <日本> <輸出> … 359 ARM PIPING (BREAKER & CRUSHER) [2.91M ARM] < JPN> < EXPORT>