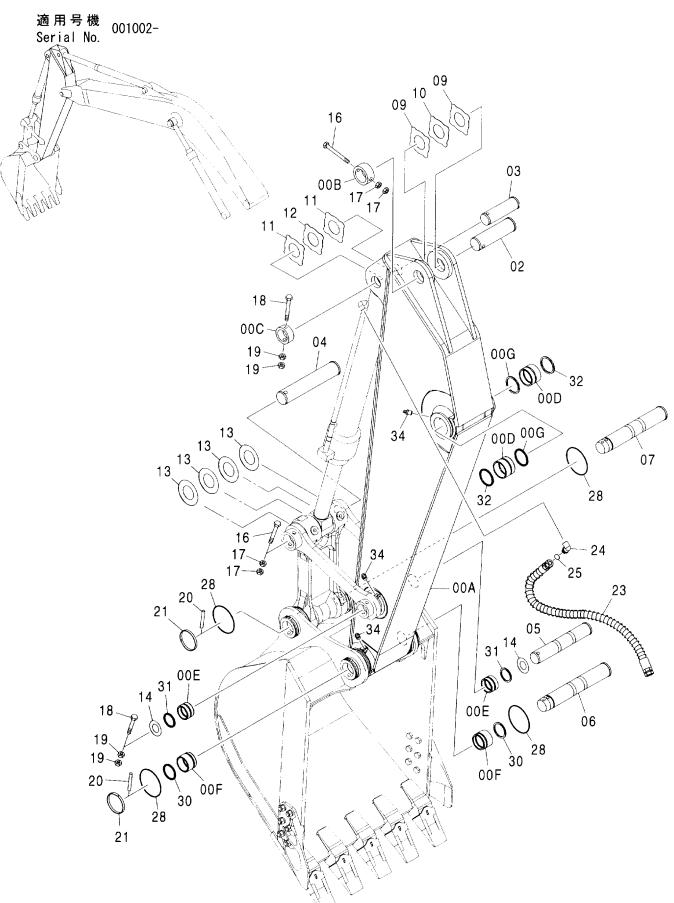

|      |
| <b>4</b> 0        | 4450013          | プ レート: スラスト 1.0                                               | PLATE; THRUST 1.0 | 2           | R                   |                    |        |                                            |      |
| 41                | 4460370          | プ レート: スラスト 1.5                                               | PLATE: THRUST 1.5 | 1           | R                   |                    |        |                                            |      |
|                   |                  |                                                               |                   |             |                     |                    |        |                                            |      |

アーム 2.03M (モノブーム) <欧州>ARM 2.03M (MONO BOOM) <EU>



# アーム 2.03M (モノブーム) <欧州>ARM 2.03M (MONO BOOM) <EU>

| ITEM  | 部品番号<br>PART NO. | 部品名             | PART NAME         | 数量<br>Q'TY | サービス<br>コード<br>S. C | 適用号機<br>SERIAL NO. | 互換性 | 部品番号     | T<br>数量 |
|-------|------------------|-----------------|-------------------|------------|---------------------|--------------------|-----|----------|---------|
|       |                  |                 | ADM ACC' V        | 1          | 0.0                 |                    | ICA | PART NO. | Q' TY   |
| 00A-G | 7042707          | アーム アッセン        | ARM ASS'Y         | 1          |                     |                    |     |          |         |
| 00A   | 6021064          | 7-4             | ·ARM              | 1          | l lar               |                    |     |          |