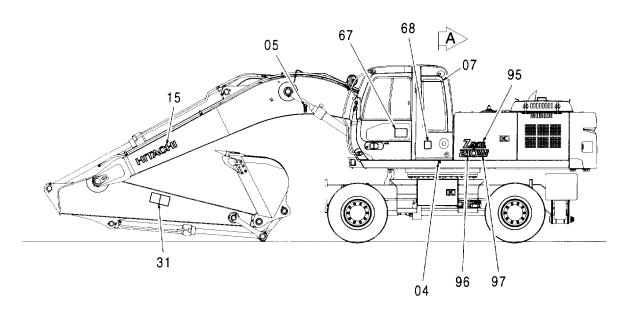

#### フレーム FRAME

適用号機 Serial No. 001002-

| 一符号<br>ITEM | 部品番号<br>PART NO. | 部品名             | PART NAME         | 数量<br>Q' TY | サービス<br>コード<br>S.C | 適用号機<br>SERIAL NO. | 互換性 ( | 代替音<br>REPLACE<br>PART<br>部品番号 | 数量   |
|-------------|------------------|-----------------|-------------------|-------------|--------------------|--------------------|-------|--------------------------------|------|
| 00          | 5008131          | フレーム;メイン        | FRAME; MAIN       | 1           |                    | <del></del>        | ICA   | PART NO.                       | Q'TY |
| 00A         | 3094064          | - n° 17°        | ·PIPE             | 1           |                    |                    |       |                                |      |
| 00B         | 3094210          | - n° 17°        | ·PIPE             | 1           |                    |                    |       |                                |      |
| 02          | 4255799          | ħΛ" -           | COVER             | 1           |                    |                    |       |                                | i    |
| 03          | 4161735          | ハ゜ヅキン           | PACKING           | 1           |                    |                    |       |                                |      |
| 04          | J021025          | <b>ボルト;セムス</b>  | BOLT; SEMS        | 2           |                    |                    | -     |                                |      |
| 06          | J922000          | <b>ホ</b> *ルト    | BOLT              | 32          |                    |                    |       |                                |      |
| 07          | 3088573          | t° >            | PIN               | 2           | ĺ                  |                    |       |                                |      |
| 08          | 4435129          | ピン;ストツパ         | PIN;STOPPER       | 2           |                    |                    |       |                                |      |
| 09          | J950016          | ナット             | NUT               | 4           |                    |                    |       |                                |      |
| 11          | 4444284          | プ°レート;スラスト 1.0  | PLATE; THRUST 1.0 | 2           | •                  |                    | 1     |                                |      |
| 12          | 4444285          | プ レート; スラスト 2.0 | PLATE; THRUST 2.0 | 2           |                    |                    |       |                                |      |
| 13          | 4444286          | プ°レート; スラスト 1.0 | PLATE; THRUST 1.0 | 4           |                    |                    |       |                                |      |
| 14          | 4444287          | プ レート; スラスト 2.0 | PLATE; THRUST 2.0 | 4           |                    |                    |       |                                |      |
| 15          | 4460370          | プ°ν-ト; λラスト 1.5 | PLATE; THRUST 1.5 | 1           |                    |                    |       |                                |      |
| 18          | 4338858          | ブ゛ツシング゛;ラハ゛ー    | BUSHING; RUBBER   | 2           |                    |                    |       |                                |      |
| 19          | 4191978          | ブ゛ヅシング゛; ラハ゛ー   | BUSHING; RUBBER   | 2           |                    |                    |       |                                |      |
| 20          | 4191977          | ブ゛ツシング゛; ラハ゛ー   | BUSHING; RUBBER   | 2           |                    |                    |       |                                |      |
| 21          | 4208278          | ブ゛ツシング゛; ラハ゛ー   | BUSHING: RUBBER   | 1           |                    |                    |       |                                |      |
| 22          | 4206288          | ブツシング;ラバー       | BUSHING; RUBBER   | 1           |                    |                    |       |                                |      |
| 23          | 4259417          | ブツシング;ラバー       | BUSHING; RUBBER   | 1           |                    |                    |       |                                |      |
| 24          | 4389040          | ブ゛ヅシンク゛;ラハ゛ー    | BUSHING; RUBBER   | 4           |                    |                    |       |                                |      |
| 25          | 4232527          | ブ゛ツシンク゛;ラハ゛ー    | BUSHING; RUBBER   | 2           |                    |                    |       |                                |      |
| 26          | 4201749          | フ゛ツシンク゛;ラバー     | BUSHING; RUBBER   | 2           |                    |                    |       |                                |      |
| 28          | 4190960          | フ゛ツシンク゛;ラハ゛ー    | BUSHING; RUBBER   | 1           |                    |                    |       |                                |      |
| 29          | 4201995          | フ゛ツシンク゛;ラハ゛ー    | BUSHING; RUBBER   | 1           |                    |                    |       |                                |      |
| 31          | 4312368          | フ゛ツシンク゛;ラハ゛ー    | BUSHING; RUBBER   | 1           |                    |                    |       |                                |      |
| 33          | 4209294          | ブ゛ヅシング゛;ラハ゛ー    | BUSHING; RUBBER   | 3           |                    |                    |       |                                |      |
| 34          | 4184582          | フ゛ツシンク゛;ラハ゛ー    | BUSHING; RUBBER   | 1           |                    |                    |       |                                |      |
| 35          | 4293803          | ブツシング;ラバー       | BUSHING; RUBBER   | 1           |                    |                    |       |                                |      |
| 38          | 4240700          | ブ゛ツシング゛; ラハ゛ー   | BUSHING; RUBBER   | 1           |                    |                    |       | i                              |      |
| 39          | 4087462          | ブツシング;ラバー       | BUSHING; RUBBER   | 1           |                    |                    |       |                                |      |
| 40          | 4246927          | ブ゛ヅシンク゛; ラハ゛ー   | BUSHING; RUBBER   | 1           |                    |                    |       |                                |      |
| 42          | 4457108          | ブツシング;ラバー       | BUSHING; RUBBER   | 1           |                    |                    |       |                                |      |
| 46          | 4201751          | ブ゛ヅシンク゛; ラハ゛ー   | BUSHING; RUBBER   | 1           |                    |                    |       |                                |      |
| 47          | 4221019          | ブ゛ツシング゛;ラハ゛ー    | BUSHING; RUBBER   | 1           |                    |                    |       |                                |      |
|             |                  |                 |                   |             |                    |                    |       |                                |      |