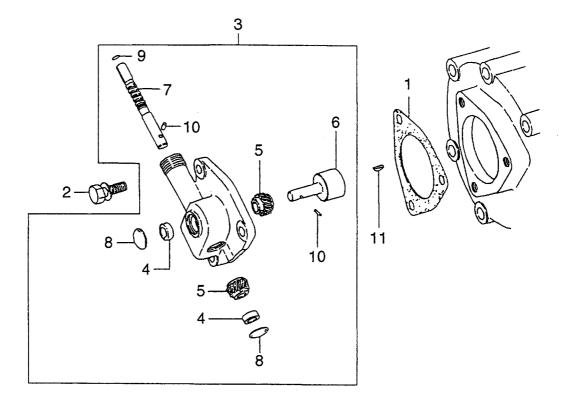

 FIG. 6
 FUEL SYSTEM

 7ו-בוויגלב

|                      | Part No.<br>部品番号           | Mark<br>記号 | Description<br>部品名称  | ן                              | Req'd<br>個数 | Remarks : serial No.<br>備考:実施号車 |
|----------------------|----------------------------|------------|----------------------|--------------------------------|-------------|---------------------------------|
| 1                    | 26712-20201                |            | TANK,FUEL            | タンク                            | 1           | Α                               |
| -                    | 26792-20211                |            | TANK, FUEL           | タンク                            | 1           | В                               |
| 2                    | 01110-20070                |            | BOLT                 | ホールト                           | 3           |                                 |
| 3                    | 26323-02001                |            | WASHER               | ワッシャ                           | 3           |                                 |
| 4                    | 02010-00020                |            | WASHER               | ワッシャ                           | 3           |                                 |
| 5                    | 01401-00020                |            | NUT                  | ナット                            | 3           |                                 |
| 6                    | 26552-22021                |            | CAP                  | キャッフ。                          | 1           | INC.7,8                         |
| 7                    | 26552-27011                |            | CYLINDER             | シリンター                          | 1           |                                 |
| 8                    | 26552-42381                |            | KEY                  | +-                             | 1           |                                 |
| 9                    | 26402-22021                |            | STRAINER             | ストレーナ                          | 1           |                                 |
| 10                   | 26197-52251                |            | COVER                | カハー                            |             |                                 |
| 11                   | 03310-01450                |            | ORING                | のリング                           |             |                                 |
| 12                   | 01183-10020                |            | BOLT&WASHER          | こ)))<br>ホ <sup>*</sup> ルト&ワッシャ | 5           |                                 |
| 13                   | 26602-22191                |            | NIPPLE               | ニッフ゜ル                          | 2           |                                 |
| 14                   | 24047-92121                |            | PLUG                 | <br>プラグ                        | 2           |                                 |
| 15                   | 26602-22161                |            | VALVE                | ノーファ<br>ハ*ルフ*                  | -           |                                 |
| 16                   | 26752-22161                |            | HOSE                 | ホース                            | 1           |                                 |
| 17                   | 290A2-27011                |            | HOSE                 | ホース                            | 2           |                                 |
| 18                   | 29122-22482                |            | HOSE                 |                                | 1           |                                 |
| 19                   | 24067-62241                |            |                      | ホース                            | 1           |                                 |
| 1                    |                            |            | CLIP                 | クリッフ゜                          | 7           |                                 |
| 1                    | 26602-42211                |            | CLIP                 | クリッフ <sup>°</sup>              | 7           |                                 |
| ł                    | 01183-10016                |            | BOLT&WASHER          | ホールト&ワッシャ                      | 4           |                                 |
| f                    | 01183-10020                |            | BOLT&WASHER          | <b>ボルト&amp;ワ</b> ッシャ           | 1           |                                 |
|                      | 01401-00010                |            | NUT                  | ナット                            | 1           |                                 |
|                      | 26792-22071                |            | WATER SEPARATOR ASSY | ウォータセハ゜レータアッセン                 | 1           | INC.24-36                       |
|                      | M-ME159031                 |            | HEAD                 | <u>^~~</u>                     | 1           |                                 |
| 1                    | M-ME072970                 |            | SCREEN               | スクリーン                          | 1           |                                 |
|                      | M-ME121656                 |            | PACKING              | パッキンク゛                         | 1           |                                 |
|                      | M-ME080878                 |            | FLOAT                | 70 h                           | 1           |                                 |
|                      | M-ME121654                 |            | CASE                 | ケース                            | 1           |                                 |
| 29                   | M-ME121655                 |            | RING                 | リンク゛                           | 1           |                                 |
| 30                   | M-MF520085                 |            | PACKING              | パッキンク゛                         | 1           |                                 |
| 31                   | M-ME016812                 |            | PLUG                 | プ <del>ラ</del> グ               | 1           |                                 |
| 32                   | M-MH037087                 |            | BOLT,EYE             | ホールト                           | 2           |                                 |
| 33                   | M-MH035069                 |            | PACKING              | パッキンク゛                         | 4           |                                 |
| 34                   | M-ME159032                 |            | PLUG                 | フ <u>゚ラ</u> グ                  | 1           |                                 |
| 35                   | M-MH035067                 |            | PACKING              | パッキンク゛                         | 1           |                                 |
| 35                   | 26792-22081                |            | JOINT                | ショイント                          | 2           |                                 |
|                      | 00700 00004                |            | BRACKET              | フ゛ラケット                         | 1           |                                 |
| 36                   | 26792-22091                | 1 1        | BOLT&WASHER          | <b>ボルト&amp;ワ</b> ッシャ           | 2           |                                 |
| 36<br>37             | 26792-22091<br>01183-10016 |            | DULIAWASHEN          |                                | · -         |                                 |
| 36<br>37<br>38       |                            |            | BOLT&WASHER          | <b>ボルト&amp;ワ</b> ッシャ           | 2           |                                 |
| 36<br>37<br>38<br>39 | 01183-10016                |            |                      | <b>ボルト&amp;ワ</b> ッシャ<br>ナット    | 2<br>2      |                                 |