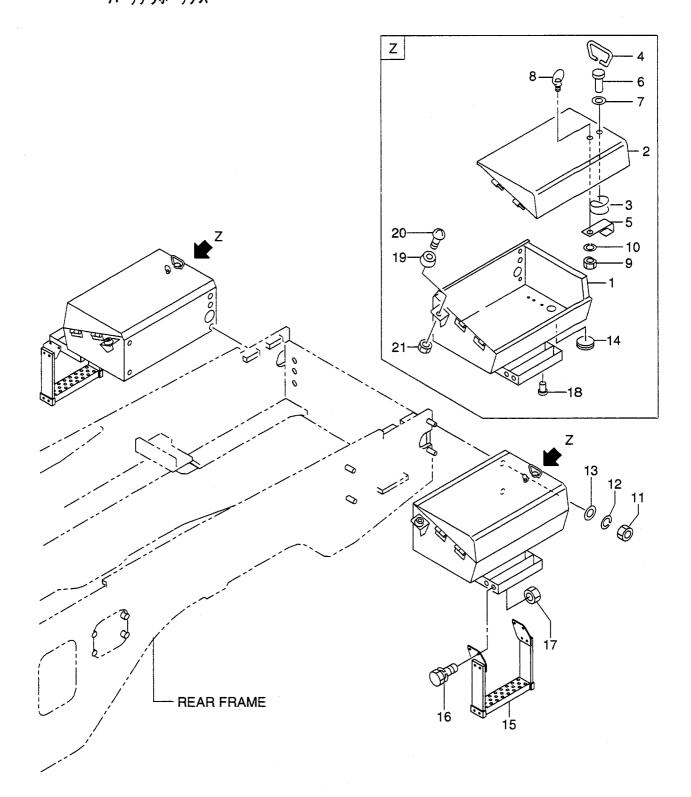

FIG. 66

| m No.<br>出番号 | Part No.<br>部品番号           | Mark<br>記号 | Descri<br>部品           | ption<br>名称  | Req'd<br>個数 | Remarks : serial No.<br>備考:実施号車 |
|--------------|----------------------------|------------|------------------------|--------------|-------------|---------------------------------|
| 1<br>2       | 26796-32001<br>01116-30320 |            | WEIGHT,BALANCE<br>BOLT | ウェイト<br>ホ゛ルト | 1 4         | A<br>A                          |
|              |                            |            |                        |              |             |                                 |
|              |                            |            |                        |              |             |                                 |
|              |                            |            |                        |              |             |                                 |
|              |                            |            |                        |              |             |                                 |
|              |                            |            |                        |              |             |                                 |
|              |                            |            |                        |              |             |                                 |
|              |                            |            |                        |              |             |                                 |
|              |                            |            |                        |              |             |                                 |
|              |                            |            |                        |              |             |                                 |
|              |                            |            |                        |              |             |                                 |
|              |                            |            |                        |              |             |                                 |
|              |                            |            |                        |              |             |                                 |
|              |                            |            |                        |              |             |                                 |
|              |                            |            |                        |              |             |                                 |
|              |                            |            |                        |              |             |                                 |
|              |                            |            |                        |              |             |                                 |
|              |                            |            |                        |              |             |                                 |
|              |                            |            |                        |              |             |                                 |
|              |                            |            |                        |              |             |                                 |
|              |                            |            |                        |              |             |                                 |
|              |                            |            |                        |              |             |                                 |
|              |                            |            |                        |              |             |                                 |
|              |                            |            |                        |              |             |                                 |
|              |                            |            |                        |              |             |                                 |