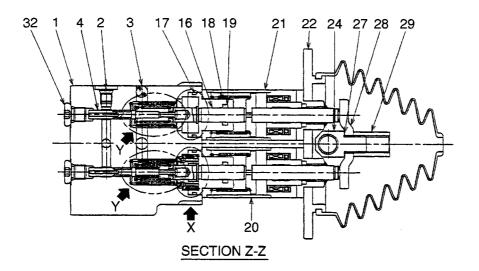

ート         1           26757-37461         BOLT         *'h'         2         2           26607-37341         H         BOLT         *'h'         3           26607-37341         H         BOLT         'h'         3           26607-37341         H         BOLT         'h'         3           26607-37341         H         BOLT         'h'         3           26607-37341         H         H         H         'H'           26757-374         H         H         H         'H'           26607-37341         H         H         H         'H'           26607-3734         H         H         H         H           26         H         H         H         H         H           26         H         H         H         H         H           27         H         H         H         H         H </td |







| em No.<br>出番号 |             | Mark<br>記号 |              | Description<br>部品名称 |                                                     | Req'd<br>個数 | Remarks : serial No.<br>備考:実施号車 |
|---------------|-------------|------------|--------------|---------------------|-----------------------------------------------------|-------------|---------------------------------|
| Α             | 26757-37441 |            | BODY ASSY    |                     | ・<br>、<br>、<br>テ<br>、<br>ーアッセン                      | 1           | INC.1-34                        |
| 1             | NO PART NO. | #          | BODY         | ż                   | ×~ <del>,</del> ,,,,,,,,,,,,,,,,,,,,,,,,,,,,,,,,,,, | 1           |                                 |
| 2             | NO PART NO. | #          | PLUG         |