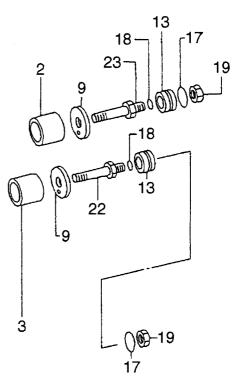

|
|                  |             |            |                     |                             |             |                                 |
|                  |             |            |                     |                             |             |                                 |
|                  |             |            |                     |                             |             |                                 |
|                  |             |            |                     |                             |             |                                 |
|                  |             |            |                     |                             |             |                                 |

## FIG. 7 TIMING GEAR タイミングギヤー







| Item No.<br>見出番号 |             | Mark<br>記号 | Descriptio<br>部品名秋   |               | Req'd<br>個数 | Remarks : serial No.<br>備考:実施号車 |
|------------------|-------------|------------|----------------------|---------------|-------------|---------------------------------|
| 1                | HME093097   |            | GEAR, CRANKSHAFT     | +**T          | 1           | Z=63                            |
| 2                | HME062905   |            | BUSHING              | フ゛ッシンク゛       | 1           |                                 |
| 3                | HME052843   |            | BUSHING              | フ゛ッシンク゛       | 1           |                                 |
| 4                | HME052916   |            | GEAR, INJECTION PUMP | +*T-          | 1           | INC.16