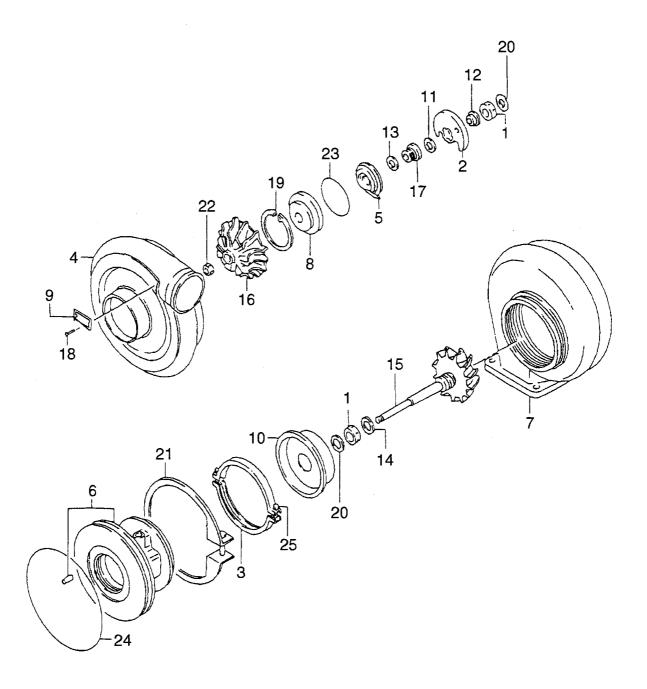

|
|                  |           |            |              |                     |                                               |             |                                 |
|                  |           |            |              |                     |                                               |             |                                 |
|                  |           |            |              |                     |                                               |             |                                 |
|                  |           |            |              |                     |                                               |             |                                 |

FIG. 20 TURBOCHARGER (INNER PARTS) ターボチャージャ(インナパーツ)



| ltem No.<br>見出番号 |           | Mark<br>記号 |                  | escription<br>8品名称 |                                   | Req'd<br>個数 | Remarks : serial No.<br>備考:実施号車 |
|------------------|-----------|------------|------------------|--------------------|-----------------------------------|-------------|---------------------------------|
| Α                | HME158163 |            | TURBOCHARGER AS  | SY                 | ターホ゛チャーシ゛ャアッセン                    | 1           | INC.1-25                        |
| 1                | HME719820 |            | BEARING          |                    | へ゛アリンク゛                           | 2           |                                 |
| 2                | HME719030 |            | BEARING, THRUST  |                    | <b>ベアリング</b>