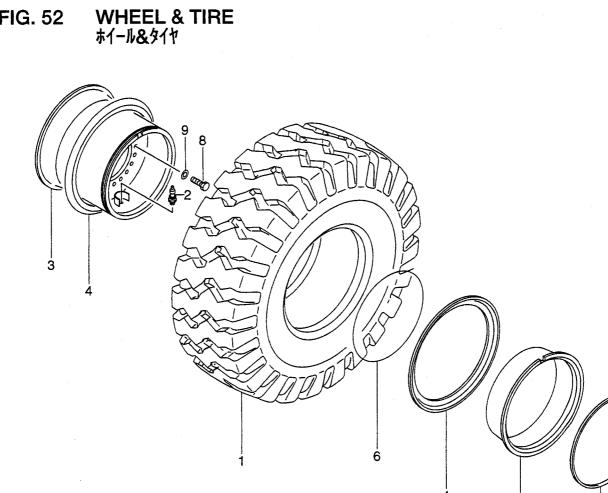

FIG. 37 CLUTCH(3RD & 4TH) クラッチ(サート & フォース)

.

| tern No.<br>見出番号 | Part No.<br>部品番号 | Mark<br>記号 | Descrip<br>部品名     |                       | Req'd<br>個数 | Remarks : serial No.<br>備考:実施号車 |
|------------------|------------------|------------|--------------------|-----------------------|-------------|---------------------------------|
| 1                | 16792-50221      |            | SHAFT&DRUM         |                       | · 1         |                                 |
| 2                | 16662-52671      |            | ORIFICE            | オリフィス                 | 1           |                                 |
| 3                | 14813-82351      |            | PLUG               | フ <b>゚</b> ラグ         | 2           |                                 |
| 4                | 16792-52181      |            | GEAR               | <b>+</b> * <b>1</b> - | 1           | Z=44                            |
| 5                | 02110-00095      |            | RING, SNAP         | リンク゛                  | 2           |                                 |
| 6                | 03001-06012      |            | BEARING            | ヘ゛アリンク゛               | 1           |                                 |
| 7                | 03011-06012      |            | BEARING            | ヘ゛アリンク゛               | 1           |                                 |
| 8                | 16772-52101      |            | GEAR               | <b>+</b> * <b>1</b> - | 1           | Z=32                            |
| 9                | 02110-00090      |            | RING, SNAP         | リンク゛                  | 2           |                                 |
| 10               | 03001-06011      |            | BEARING            | ヘ、アリンク、               | 1           |                                 |
| 11               | 03011-06011      |            | BEARING            | ヘ゛アリンク゛               | 1           |                                 |
| 12               | 16422-53701      |            | RING,SEAL          | リンク゛                  | 2           |                                 |
| 13               | 16422-53741      |            | RING,SEAL          | リンク                   | 2           |                                 |
| 14               | 16772-52951      |            | RING,SEAL          | リンク*                  | 3           |                                 |
| 15               | 16422-52271      |            | PLATE              | ブ <sup>°</sup> レート    | 28          |                                 |
| 16               | 16422-52281      |            | PLATE              | ブ <sup>®</sup> レート    | 20          |                                 |
| 17               | 16422-52712      |            | SPRING             | スフ <sup>°</sup> リンク゛  | 27          |                                 |
| 18               | 16422-52351      |            | PLATE,END          | プレート                  |             |                                 |
| 19               | 16832-53031      |            | RING,SNAP          | リンク゛                  | 1           |                                 |
| A                | 16422-50372      |            | PISTON ASSY        |                       | 2           | 10.00.00                        |
| 20               | 16422-53692      |            |                    | と。ストンアッセン             | 2           | INC.20-22                       |
|                  |                  |            | PISTON             | と。ストン                 | 2           |                                 |
| 21               | 16422-53161      |            | SEAT, VALVE        | シート                   | 4           |                                 |
|                  | 03190-00006      |            | BALL               | ホール                   | 4           |                                 |
| 23               | 02100-00055      |            | RING, SNAP         | リンク゛                  | 3           |                                 |
| 24               | 16762-52511      |            | SPACER             | スペーサ                  | 1           |                                 |
|                  | 03007-06311      |            | BEARING            | へ゛アリンク゛               | 1           |                                 |
|                  | 16762-52701      |            | BEARING            | へ゛アリンク゛               | 1           |                                 |
| 27               | 16792-52041      |            | PLATE, END         | プレート                  | 1           |                                 |
|                  | 16762-53062      |            | SPRING, BELLEVILLE | スフ゜リンク゛               | 1           |                                 |
| 29               | 16772-52581      |            | RING,SNAP          | リンク゛                  | 1           |                                 |
|                  |                  |            |                    |                       |             |                                 |
|                  |                  |            |                    |                       |             |                                 |
|                  |                  |            |                    |                       |             |                                 |
|                  |                  |            |                    |                       |             |                                 |
|                  |                  |            |                    |                       |             |                                 |
|                  |                  |            |                    |                       |             |                                 |
|                  |                  |            |                    |                       |             |                                 |
|                  |                  |            |                    |                       |             |                                 |
|                  |                  |            |                    |                       |             |                                 |
|                  |                  |            |                    |                       |             |                                 |
|                  |                  |            |                    |                       |             |                                 |
|                  |                  |            |                    |                       |             |                                 |
|                  |                  |            |                    |                       |             |                                 |
|                  |                  |            |                    |                       |             |                                 |
|                  |                  |            |                    |                       |             |                                 |
|                  |                  |            |                    |                       |             |                                 |
|                  |                  |            |                    |                       |             |                                 |
|                  |                  |            |                    |                       |             |                                 |
|                  |                  |            |                    |                       |             |                                 |
|                  |                  |            |                    |                       |             |                                 |