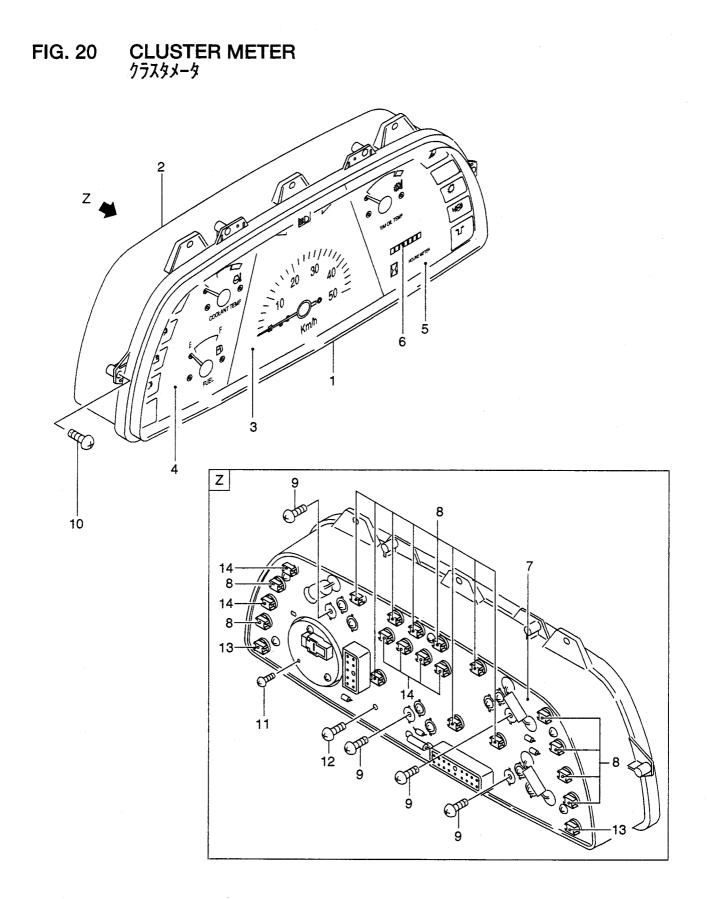

### CONTENTS (1/4) 目 次

| H        | 次 A: LX190-7                      | 7 B: LX230-7                 |                |
|----------|-----------------------------------|------------------------------|----------------|
| SECTION  |                                   | 部門                           | FIG.No.<br>図番号 |
| ENGINE   |                                   | エンジン                         |                |
| ENGINE   | MOUNT                             | エンジンマウント                     | 1              |
| ENGINE   | CONTROL                           | エンジンコントロール                   | 2              |
| COOLIN   | GSYSTEM                           | クーリングシステム                    | 3              |
| RADIAT   | OR (LX190-7:-4103, LX230-7:-2110) | ラジエータ                        | 4              |
| RADIATO  | DR (LX190-7:4104-, LX230-7:2111-) | ラジエータ                        | 4A             |
| INTER C  | OOLER                             | インタクーラ                       | 5              |
| FUEL SY  | STEM                              | フューエルシステム                    | 6              |
| AIR INTA | KE & EXHAUST SYSTEM (LX190-7      | 7) エアーインテーク&エキゾーストシステム       | 7              |
| AIR INTA | KE & EXHAUST SYSTEM (LX230-7      | 7) エアーインテーク&エキゾーストシステム       | 8              |
| AIR CLE  | ANER (LX190-7)                    | エアークリーナ                      | 9              |
| AIR CLE  | ANER (LX230-7)                    | エアークリーナ                      | 10             |
| ELECTRIC | AL                                | エレクトリカル                      |                |
| ELECTR   | ICAL PARTS (WIRE HARNESS)         | エレクトリカルパーツ(ワイヤハーネス)          | 11             |
| FRONT F  | RAME WIRING                       | フロントフレームワイヤリング               | 12             |
| COCKPI   | TWIRING (1/2)                     | コックピットワイヤリング                 | 13             |
| COCKPI   | WIRING (2/2)                      | コックピットワイヤリング                 | 14             |
| REAR FF  | AME WIRING                        | リヤーフレームワイヤリング                | 15             |
| ENGINE   | WIRING                            | エンジンワイヤリング                   | 16             |
| BATTER   | YCABLE                            | バッテリケーブル                     | 17             |
| BATTER   | Υ                                 | バッテリ                         | 18             |
| INSTRUM  | IENT PANEL                        | インストルメントパネル                  | 19             |
| CLUSTE   | RMETER                            | クラスタメータ                      | 20             |
| ELECTR   | CAL PARTS (LAMP)                  | エレクトリカルパーツ(ランプ)              | 21             |
| ELECTRI  | CAL PARTS (RELAY)                 | エレクトリカルパーツ(リレー)              | 22             |
| ELECTRI  | CAL PARTS (RELAY & SWITCH)        | エレクトリカルパーツ(リレー&スイッチ)         | 23             |
| ELECTRI  | CAL PARTS (SWITCH)                | エレクトリカルパーツ(スイッチ)             | 24             |
| ELECTRI  | CAL PARTS (HORN & BUZZER)         | エレクトリカルパーツ(ホーン&ブザー)          | 25             |
| CAR STE  | REO (CRS) (OP)                    | カーステレオ                       | 26             |
| ROAD RE  | EGULATION KIT (RRE) (OP)          | <br>車検仕様                     | 27             |
| POWER TR | AIN                               | パワートレーン                      |                |
| DRIVE U  | NIT (1/5)                         | ドライブユニット                     | 28             |
| DRIVE UI | NIT (2/5)                         | ドライブユニット                     | 29             |
| DRIVE UI | NIT (3/5)                         | ドライブユニット                     | 30             |
| DRIVE UN | NIT (4/5)                         | ドライブユニット                     | 31             |
| DRIVE UN | NIT (5/5)                         | ドライブユニット                     | 32             |
| TRANSM   | ISSION CONTROL VALVE (1/2)        | トランスミッションコントロールバルブ           | 33             |
| TRANSM   | ISSION CONTROL VALVE (2/2)        | トランスミッションコントロールバルブ           | 34             |
| CLUTCH   | (FORWARD & REVERSE)               | <b>クラッチ(フォワード&amp;リバース</b> ) | 35             |
| CLUTCH   | (1ST & 2ND)                       | クラッチ(ファースト&セカンド)<br>         | 36             |
| CLUTCH   | (3RD & 4TH)                       | <b>クラッチ(サード&amp;フォース)</b>    | 37             |
| TORQUE   | CONVERTER (1/2)                   | トルクコンバータ                     | 38             |
| TORQUE   | CONVERTER (2/2)                   | トルクコンバータ                     | 39             |
|          | CONVERTER WHEEL                   | トルクコンバータホイール                 | 40             |
| CHARGIN  | IG PUMP                           | チャージングポンプ                    | 41             |
| DRIVE AX | (LE (FRONT) (1/2) (LX190-7)       | ドライブアクスル(フロント)               | 42             |