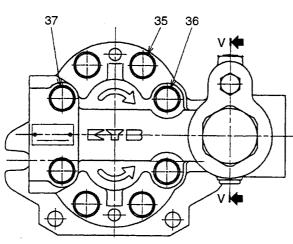

|             |                                 |
|               |                  |            |           |                    |             |                                 |
|               |                  |            |           |                    |             |                                 |
|               |                  |            |           |                    |             |                                 |
|               |                  |            |           |                    |             |                                 |
|               |                  |            |           |                    |             |                                 |

FIG. 115 MAIN PUMP(LX230-7) メインポ<sup>°</sup>ンプ<sup>°</sup>

KIT K1 K2 902 901















SECTION Z-Z

| Α        | Part No.<br>部品番号 | Mark<br>記号 | Descri<br>部品    |                                               | Req'd<br>個数 | Remarks : serial No.<br>備考:実施号車 |
|----------|------------------|------------|-----------------|-----------------------------------------------|-------------|---------------------------------|
|          | 26827-12011      |            | MAIN PUMP ASSY  | メインポンプアッセン                                    | 1           | В                               |
|          |                  |            |                 |                                               |             | INC.1-38                        |
| 901      | 26827-17101      | K1         | REPAIR KIT      | リヘ°アキット                                       | 1           | В