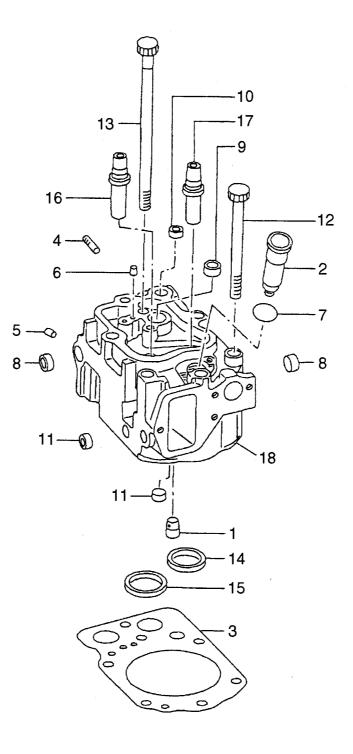

PARTS NUMBER INDEX

部品番号順索引表

1~15

• · •

**ENGINE MOUNT** エンシ゛ンマウント

A: LX190-7 B: LX230-7

| em No.<br>乱出番号 | Part No.<br>部品番号 | Mark<br>記号 | Descrip<br>部品名   |                                               | Req'd<br>個数 | Remarks : serial No.<br>備考:実施号車 |
|----------------|------------------|------------|------------------|-----------------------------------------------|-------------|---------------------------------|
| 1              | 26711-00211      |            | ENGINE           | エンション                                         | 1           | A<br>6D24-TL                    |
| -              | 26791-00201      |            | ENGINE           | エンジ・ン                                         | 1           | B<br>6D24-TL                    |
| 2              | 26791-02001      |            | BRACKET          | <b>ブ</b> ラケット                                 | 1           |                                 |
| 3              | 26791-02071      |            | BRACKET          | フ゛ラケット                                        | 1           |                                 |
| 4              | 01116-14040      |            | BOLT             | <i>አ *                                   </i> | 8           |                                 |
| 5              | 02011-00014      |            | WASHER           | ワッシャ                                          | 8           |                                 |
| 6              | 26791-02202      |            | BRACKET          | フ゛ラケット                                        | 1           |                                 |
| 7              | 26791-02212      |            | BRACKET          | フ゛ラケット                                        | 1           |                                 |
| 8              | 01116-16045      |            | BOLT             | ホ゛ルト                                          | 8           |                                 |
| 9              | 02011-00016      |            | WASHER           | ワッシャ                                          | 8           |                                 |
| 10             | 26551-02111      |            | PLATE            | プレート                                          | 2           |                                 |
| 11             | 26551-02121      |            | PLATE            | プレート                                          | AR          |                                 |
| 12             | 01183-10016      |            | BOLT&WASHER      | <b>ボルト&amp;</b> ワッシャ                          | 4           |                                 |
| 13             | 01116-16110      |            | BOLT             | <i>አ *                                   </i> | 6           |                                 |
| 14             | 26611-02101      |            | RUBBER, MOUNTING | ラパ-                                           | 6           |                                 |
| 15             | 26611-02111      |            | RUBBER, MOUNTING | ラハ゛-                                          | 6           |                                 |
| 16             | 26601-02091      |            | PLATE            | プレート                                          | 6           |                                 |
| 17             | 02011-00016      |            | WASHER           | ワッシャ                                          | 6           |                                 |
| 18             | 01401-10016      |            | NUT              | ナット                                           | 6           |                                 |
| 19             | 26791-02161      |            | HOSE             | ホース                                           | 1           |                                 |
| 20             | 04911-00030      |            | CLIP             | クリッフ゜                                         | 1           |                                 |
| 21             | 04720-12100      |            | HOSE             | ホース                                           | 1           |                                 |
| 22             | 04914-00017      |            | CLIP             | クリッフ゜                                         | 1           |                                 |
| 23             | 26791-07001      |            | LABEL            | <b>ラ</b> ∧* <i>№</i>                          | 1           |                                 |
| 24             | 16792-52021      |            | GEAR, COUPLING   | ±*1−                                          | 1           |                                 |
| 25             | 26793-82001      |            | GASKET           | <i></i> ታ` <i>ス</i> ケット                       | 1           |                                 |
| 26             | 26793-82011      |            | GASKET           | <i>ከ` ス</i> ケット                               | 1           |                                 |
| 27             | 01116-10050      |            | BOLT             | <i>ቴ *                                   </i> | 12          |                                 |
|                | 01116-10035      |            | BOLT             | ታ <i>ˆ</i> ルト                                 | 36          |                                 |
| 29             | 02011-00010      |            | WASHER           | ワッシャ                                          | 48          |                                 |
| 30             | 26793-82021      |            | SPACER           | スヘ゜ーサ                                         | 1           |                                 |
|                |                  |            |                  |                                               |             |                                 |
|                |                  |            |                  |                                               |             |                                 |
|                |                  |            |                  |                                               |             |                                 |
|                |                  |            |                  |                                               |             |                                 |
|                |                  |            |                  |                                               |             |                                 |
|                |                  |            |                  |                                               |             |                                 |
|                |                  |            |                  |                                               |             |                                 |
|                |                  |            |                  |                                               |             |                                 |
|                |                  |            |                  |                                               |             |                                 |