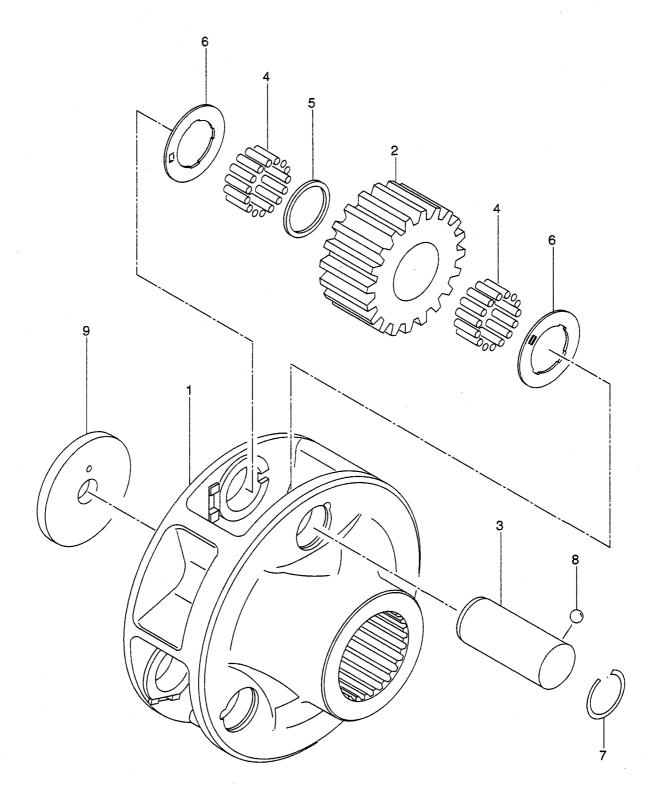

| em No.<br>見出番号 |             | Mark<br>記号 |             | Description<br>部品名称 |                                           | Req'd<br>個数 | Remarks : serial No.<br>備考:実施号車 |
|----------------|-------------|------------|-------------|---------------------|-------------------------------------------|-------------|---------------------------------|
| 1              | 16772-50232 |            | SHAFT&DRUM  |                     | ジャフト&ト →                                  | 1           |                                 |
| 2              | 16502-52981 |            | ORIFICE     |                     | オリフィス                                     | 1           |                                 |
| 3              | 14813-82351 |            | PLUG        |                     | プ <del>ラ</del> グ                          | 2           |                                 |
| 4              | 16792-52141 |            | GEAR        |                     | <b>キ</b> *ヤ−                              | 1           | Z=44                            |
| 5              | 02110-00095 |            | RING, SNAP  |                     | リンク゛                                      | 2           |                                 |
| 6              | 03001-06012 |            | BEARING     |                     | へ『アリンク』                                   | 1           |                                 |
| 7              | 03011-06012 |            | BEARING     |                     | へ*アリンク*                                   | 1           |                                 |
| 8              | 16772-52101 |            | GEAR        |                     | + <sup>*</sup> <sup>†</sup> -             | 1           | Z=32                            |
| 9              | 02110-00090 |            | RING,SNAP   |                     | リンク゛                                      | 2           |                                 |
| 10             | 03001-06011 |            | BEARING     |                     | ^* <i>ア</i> リンク*                          | 1           |                                 |
| 11             | 03011-06011 |            | BEARING     |                     | へ * アリンク *                                | 1           |                                 |
| 12             | 16422-53701 |            | RING,SEAL   |                     | リング                                       | 2           |                                 |
| 13             | 16422-53741 |            | RING,SEAL   |                     | リンク゛                                      |             |                                 |
| 14             | 16772-52951 |            | RING,SEAL   |                     | リンク                                       | 2           |                                 |
| 15             | 16422-52271 |            | PLATE       |                     | リンフ<br>フ°レート                              | 3           |                                 |
| 16             | 16422-52281 | 1 1        | PLATE       |                     |                                           | 29          |                                 |
| 1              | 16422-52712 |            | SPRING      |                     | フ <sup>°</sup> レート<br>ファ <sup>°</sup> リート | 27          |                                 |
| 18             | 16422-52351 | 1 1        |             |                     | スフ゜リンク゛                                   | 27          |                                 |
| 1              | 16832-53031 | 1 1        | PLATE,END   |                     | フ <sup>°</sup> レート                        | 2           |                                 |
| 1              | 16422-50372 | 1 1        | RING, SNAP  |                     | リンク・                                      | 2           |                                 |
|                |             |            | PISTON ASSY |                     | ヒ。ストンアッセン                                 | 1 1         | INC.20-22                       |
|                | 16422-53692 |            | PISTON      |                     | ヒペストン                                     | 2           |                                 |
| 1              | 16422-53161 |            | SEAT,VALVE  |                     | シート                                       | 4           |                                 |
| 1              | 03190-00006 | 1 1        | BALL        |                     | <b>ホ</b> ゛ール                              | 4           |                                 |
|                | 02100-00055 |            | RING,SNAP   |                     | リンク゛                                      | 3           |                                 |
|                | 16762-52511 |            | SPACER      |                     | スヘ <sup>°</sup> ーサ                        | 1           |                                 |
|                | 16762-52681 |            | BEARING     |                     | へ゛アリンク゛                                   | 1           |                                 |
|                | 16762-52691 |            | BEARING     |                     | へ゛アリンク゛                                   | 1           |                                 |
|                | 03190-00006 | 1 1        | BALL        |                     | ホ゛ール                                      | 1           |                                 |
| 28             | 16772-52581 |            | RING,SNAP   |                     | リンク゛                                      | 1           |                                 |
|                |             |            |             |                     |                                           |             |                                 |
|                |             |            |             |                     |                                           |             |                                 |
|                |             |            |             |                     |                                           |             |                                 |
|                |             |            |             |                     |                                           |             |                                 |
|                |             |            |             |                     |                                           |             |                                 |
|                |             |            |             |                     |                                           |             |                                 |
|                |             |            |             |                     |                                           |             |                                 |
|                |             |            |             |                     |                                           |             |                                 |
|                |             |            |             |                     |                                           |             |                                 |
|                |             |            |             |                     |                                           |             |                                 |
|                |             |            |             |                     |                                           |             |                                 |
|                |             |            |             |                     |                                           |             |                                 |
|                |             |            |             |                     |                                           |             |                                 |
|                |             |            |             |                     |                                           |             |                                 |
|                |             |            |             |                     |                                           |             |                                 |
|                |             |            |             |                     |                                           |             |                                 |
|                |             |            |             |                     |                                           |             |                                 |
|                |             |            |             |                     |                                           |             |                                 |
|                |             |            |             |                     |                                           |             |                                 |
|                |             |            |             |                     |                                           |             |                                 |
|                |             |            |             |                     |                                           |             |                                 |
|                |             |            |             |                     |                                           |             |                                 |