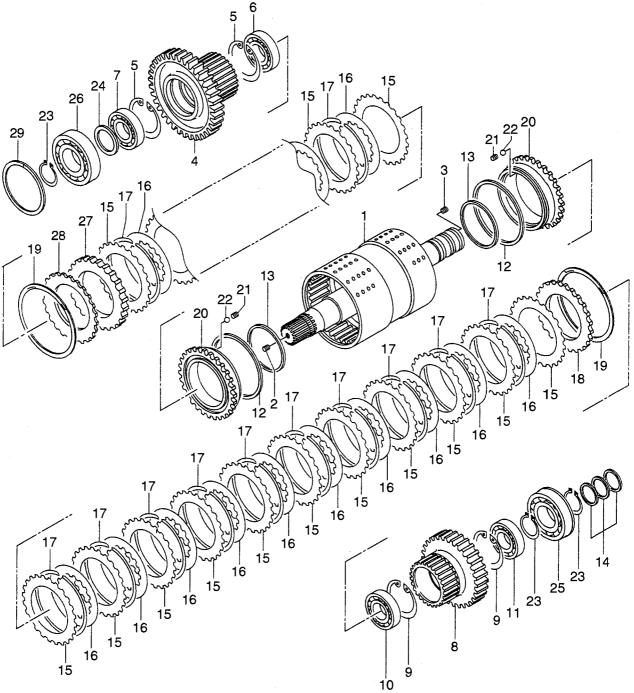

A: LX190-7 B: LX230-7

| tem No.<br>見出番号 | Part No.<br>部品番号 | Mark<br>記号 |               | scription<br>品名称                      | Req'd<br>個数  | Remarks : serial No.<br>備考:実施号車 |
|-----------------|------------------|------------|---------------|---------------------------------------|--------------|---------------------------------|
| 1               | 26752-42252      |            | BOX,FUSE      | <b>ホ</b> ゙ックス                         | 1            | INC.2-6                         |
| 2               | 26662-42631      |            | FUSE          | ヒュース゛                                 | 2            | ЗА                              |
| 3               | 26792-42411      |            | FUSE          | ヒュース゛                                 | 3            | 5A                              |
| 4               | 26662-42641      |            | FUSE          | ヒュース゛                                 | 4            | 10A                             |
| 5               | 26662-42651      |            | FUSE          | ヒュース゛                                 | 4            | 15A                             |
| 6               | 26752-47041      |            | FUSE          | ヒュース゛                                 | 2            | 20A                             |
| 7               | 01033-06020      |            | SCREW&WASHER  | スクリュ&                                 | フッシャ 2       |                                 |
| 8               | 26812-42281      |            | DIODE UNIT    | タ゛イオー                                 | · ユニット 2     |                                 |
| 9               | 26192-42031      |            | RELAY         | リレー                                   | 10           |                                 |
| 10              | 01033-06020      |            | SCREW         | スクリュ                                  | 4            |                                 |
| 11              | 26602-40261      |            | FLASHER UNIT  | フラッシャニ                                | <b>ニット 1</b> |                                 |
| 12              | 01033-05016      |            | SCREW&WASHER  | スクリュ&                                 | フッシャ 1       |                                 |
| 13              | 26552-42461      |            | BRACKET       | フ゛ラケット                                |              |                                 |
| 14              | 01183-08016      |            | BOLT&WASHER   | ホ゛ルト&                                 |              |                                 |
| 15              | 26562-42321      |            | BRACKET       | 7*ラケッ                                 |              |                                 |
| 16              | 01033-08016      |            | SCREW&WASHER  | スクリュ&                                 | 1            |                                 |
| 17              | 26832-42351      |            | ATC UNIT      | ATCI                                  |              |                                 |
| 18              | 01033-08016      |            | SCREW&WASHER  | スクリュ&                                 | 1            |                                 |
| 19              | 02000-00008      |            | WASHER        | 7                                     | 4            |                                 |
| 20              | 26792-42191      |            | CONNECTOR     | コネクタ                                  | 1            | A                               |
|                 | 26792-42211      |            | CONNECTOR     | コネクタ                                  | 1            | B                               |
| 21              | 26312-42261      |            | BUZZER        | <br>フ゛サ゛ー                             | 1            |                                 |
| 22              | 01033-05016      |            | SCREW&WASHER  | スクリュ&                                 |              |                                 |
| 23              | 26792-42261      |            | CONTROL UNIT  | コントローノ                                |              |                                 |
| 24              | 02010-00006      |            | WASHER        |                                       | 4            |                                 |
| 25              | 01400-00006      |            | NUT           | ナット                                   | 4            |                                 |
| 26              | 26792-42292      |            | BRACKET       | フ゛ラケッ                                 |              |                                 |
| 27              | 01033-06020      |            | SCREW&WASHER  | スクリュ&                                 |              |                                 |
| 28              | 26562-42311      |            | PANEL,SWITCH  | ハッユム                                  | 1            |                                 |
| 29              | 01033-08016      |            | SCREW&WASHER  | スクリュ&                                 |              | A:-4103,B:-2110                 |
| -               | 01033-08016      |            | SCREW&WASHER  | スクリュ&                                 |              | A:4104-,B:2111-                 |
| _               | 01183-08016      |            | BOLT&WASHER   | አንንቷል<br><b>አ</b> ՞ルኑ&                |              | A:4104-,B:2111-                 |
| 30              | 26556-72321      |            | RADIO         |                                       | 1            | A.4104-,D.2111-                 |
| 31              | 01033-05012      |            | SCREW&WASHER  | スクリュ&                                 |              |                                 |
| 32              | 26562-42161      |            | SWITCH        | スノッユ&                                 | 1            |                                 |
| 33              | 26562-42191      | 1          | SWITCH        | スイッチ                                  | 1            |                                 |
| 33<br>34        | 26562-42201      |            | SWITCH        | スイッチ                                  |              |                                 |
| 35              | 26562-42211      |            | SWITCH        | スイッチ                                  |              |                                 |
| 36              | 26562-42341      |            | CAP           | ×197<br>キャップ                          |              |                                 |
| 36<br>37        | 26756-73591      |            | SWITCH, WIPER | イヤックスイッチ                              |              |                                 |
| 37<br>38        | 26756-73601      |            | SWITCH, WIPER | ~19F<br>スイッチ                          |              |                                 |
| 30<br>39        | 26812-42631      |            | LAMP, PILOT   | ~1ッテ<br>ランフ°                          |              |                                 |
| 39<br>40        | 26792-42251      |            | LAMP, PILOT   | ,,,,,,,,,,,,,,,,,,,,,,,,,,,,,,,,,,,,, | 1            |                                 |
| 40<br>41        | 26792-42251      |            | LAMP, PILOT   | ランフ<br>ランフ°                           | 1            |                                 |
| 41              | 26756-71131      |            | CONTROL UNIT  | ランノ<br>コントロール                         |              |                                 |
| 42<br>43        |                  |            | SCREW&WASHER  |                                       |              |                                 |
|                 | 01033-05016      |            | NUT           | スクリュ&'<br>ナット                         |              |                                 |
| 44<br>45        | 01400-00005      |            |               | ナット                                   | 4            | A. 4100 D. 0110                 |
| 45              | 26192-42031      |            | RELAY         | リレー                                   | 1            | A:-4103,B:-2110                 |
| -               | 29382-47051      |            | RELAY         | リレー                                   | 1            | A:4104-,B:2111-                 |