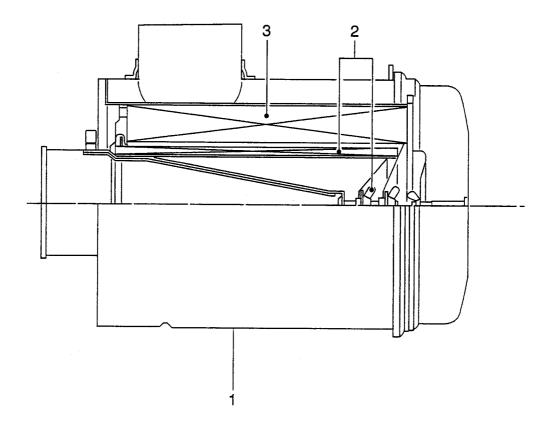

© | | 11 12

L1

A: LX190-7 B: LX230-7

----

| Item No<br>見出番号 |             | Mark<br>記号 | Descrip<br>部品名   |                                                | Req'd<br>個数 | Remarks : serial No.<br>備考:実施号車 |
|-----------------|-------------|------------|------------------|------------------------------------------------|-------------|---------------------------------|
| 1               | 26792-10211 |            | RADIATOR         | ラジ・エータ                                         | . 1         | A:-4103,B:-2110<br>SEE FIG.4    |
| -               | 26792-10212 |            | RADIATOR         | ラシ゛エータ                                         | 1           | A:4104-,B:2111-                 |
| 2               | 26602-12011 |            | RUBBER, MOUNTING | ラハ*-                                           | 4           | SEE FIG.4A                      |
| 3               | 26602-12021 |            | WASHER           | フッシャ                                           | 4           |                                 |
| 4               | 01116-12080 |            | BOLT             | ホールト                                           | 4           |                                 |
| 5               | 02011-00012 |            | WASHER           | ワッシャ                                           | 4           |                                 |
| 6               | 01401-10012 |            | NUT              | ナット                                            | 4           |                                 |
| 7               | 26752-12151 | - I · I    | RUBBER, MOUNTING | ラハ*-                                           | 4           |                                 |
| 8               | 26602-12021 |            | WASHER           | 7                                              | 2           |                                 |
| 9               | 01116-12080 |            | BOLT             | **~~<br>**~~                                   | 2           |                                 |
| 10              | 26096-42351 |            | WASHER           | ワッシャ                                           | 2           |                                 |
| 11              | 02011-00012 | 1 1        | WASHER           | ワッシャ                                           | 2           |                                 |
| 12              | 01401-10012 |            | NUT              | ナット                                            | 2           |                                 |
| 13              | 26792-12081 | 1 1        | HOSE             | ホース                                            | 1           |                                 |
| 14              | 26792-12091 |            | HOSE             | ホース                                            | 1           |                                 |
| 15              | 26607-63541 |            | CLIP             | クリッフ゜                                          | 2           |                                 |
| 16              | 26607-63291 |            | CLIP             | クリッフ゜                                          | 2           |                                 |
| 17              | 26792-12031 |            | COVER            | カハ゛ー                                           | 2           |                                 |
| 18              | 01183-08016 | 1 1        | BOLT&WASHER      | ホ゛ルト&ワッシャ                                      | 8           |                                 |
| 19              | 02000-00008 |            | WASHER           | ワッシャ                                           | 8           |                                 |
| 20              | 26792-12101 |            | COVER            | カハ゛ー                                           | 1           |                                 |
| 21              | 01183-08016 |            | BOLT&WASHER      | <b>ボルト&amp;</b> ワッシャ                          | 2           |                                 |
| 22              | 26782-12081 |            | TANK, RESERVE    | タンク                                            | 1           |                                 |
| 23              | 26602-12101 | 1 1        | BELT             | ላ <i>*                                    </i> | 1           |                                 |
| 24              | 01183-10016 |            | BOLT&WASHER      | ホ゛ルト&ワッシャ                                      | 2           |                                 |
| 25              | 26702-12101 |            | HOSE             | ホース                                            | 1           |                                 |
| 26              | 04911-00012 |            | CLIP             | クリッフ゜                                          | 2           |                                 |
| 27              | 04720-08120 |            | HOSE             | ホース                                            | 1           |                                 |
| 28              | 04911-00011 |            | CLIP             | クリッフ゜                                          | 1           |                                 |
| 29              | 26602-42051 |            | CLIP             | クリッフ゜                                          | 1           |                                 |
| 30              | 26792-12141 |            | PLATE            | プレート                                           | 1           | A:4104-,B:2111-                 |
| 31              | 01183-10020 |            | BOLT&WASHER      | <b>ボルト&amp;</b> ワッシャ                           |             | A:4104-,B:2111-                 |
|                 |             |            |                  |                                                |             |                                 |
|                 |             |            |                  |                                                |             |                                 |

RADIATOR(LX190-7:-4103, LX230-7:-2110) ラジェータ

| FIG. | 4 |
|------|---|
|------|---|

| m No.<br>出番号 |             | Mark<br>記号 |               | ription<br>A称                                 | Req'd<br>個数 | Remarks : serial No.<br>備考:実施号車 |
|--------------|-------------|------------|---------------|-----------------------------------------------|-------------|---------------------------------|
| A1           | 26792-10211 |            | RADIATOR ASSY | ラシ゛エータアッセン                                    | 1           | INC.1-29                        |
| A2           | 26792-17001 |            | CORE ASSY     | コアーアッセン                                       | 1           | INC.1-19                        |
| 1            | 26792-17011 |            | CORE          | コアー                                           | 1           |                                 |
| 2            | 26792-17021 |            | TANK          | タンク                                           | 1           |                                 |
| 3            | 26782-17031 |            | TANK          | タンク                                           | 1           |                                 |
| 4            | 26782-17041 |            | GASKET        | <i>ከ``</i> スケット                               | 2           |                                 |
| 5            | 26792-17031 |            | SUPPORT       | <del>ザ</del> 赤°ート                             | 1           |                                 |
| 6            | 26792-17041 |            | SUPPORT       | <del></del> ታአ° ート                            | 1           |                                 |
| 7            | 26782-17071 |            | PACKING       | ハ゜ッキンク゛                                       | 2           |                                 |
| 8            | 26782-17081 |            | PACKING       | ハ゜ッキンク゛                                       | 4           |                                 |
| 9            | 26782-17091 |            | PLATE         | 7° V                                          | 4           |                                 |
| 10           | 01183-10030 |            | BOLT          | <i>ቱ ።                                   </i> | 64          |                                 |
| 11           | 26782-17111 |            | RIB           | IJ7*                                          | 4           |                                 |
| 12           | 26792-17051 |            | PLATE         | アピレート                                         | 1           |                                 |
| 13           | 26782-17121 |            | PLATE         | フ <sup>°</sup> レート                            | 3           |                                 |
| 14           | 26702-17121 | 1 1        | PLATE         | プレート                                          | 4           |                                 |
|              | 01183-10035 |            | BOLT          | עריי<br>ג`ווי                                 |             |                                 |
| 16           | 26782-17131 | 1 1        | PLATE         | か <i>ル</i> ト<br>フ <sup>°</sup> レート            | 24          |                                 |
| 17           | 01183-12030 | 1 1        | BOLT          | ノ レー <sub>ト</sub><br>ホ * ルト                   | 4           |                                 |
| 18           | 01183-12040 |            | BOLT          | <i>ጉ ሥ</i> ጉ<br>አ°ルト                          | 12          |                                 |
| 19           | 26782-17141 |            | PACKING       |                                               | 4           |                                 |
|              | 26792-17061 |            | SHROUD        | ハ゜ッキンク゛                                       | 4           |                                 |
| 1            | 01183-10025 | 1 1        |               | シュラウト・                                        | 1           |                                 |
| 1            | 26782-17162 |            | BOLT          | <b>ホ</b> ゙ルト<br>、 .                           | 6           |                                 |
| (            | 01183-10025 | 1 1        | NET,WIRE      | ネット                                           | 2           |                                 |
|              |             | 1 1        | BOLT          | ホールト                                          | 10          |                                 |
|              | 01183-10110 | 1 1        | BOLT          | <i>አ⁼ እ</i> ⊦                                 | 6           |                                 |
| {            | 26702-17231 | 1 1        | CAP           | キャップ。                                         | 1           |                                 |
|              | 26602-17081 | 1 1        | COCK          | コック                                           | 1           |                                 |
|              | 26702-17201 | 1 1        | HOSE          | ホース                                           | 1           |                                 |
| I            | 26831-12111 | 1 1        |               | クーラ                                           | 1           |                                 |
| 29           | 01183-08025 |            | BOLT          | <b>ホ</b> ⁼ ルト                                 | 4           |                                 |
|              |             |            |               |                                               |             |                                 |
|              |             |            |               |                                               |             |                                 |
|              |             |            |               |                                               |             |                                 |
|              |             |            |               |                                               |             |                                 |
|              |             |            |               |                                               |             |                                 |
|              |             |            |               |                                               |             |                                 |
|              |             |            |               |                                               |             |                                 |
|              |             |            |               |                                               |             |                                 |
| 1            |             |            |               |                                               |             |                                 |
|              |             |            |               |                                               |             |                                 |
|              |             |            |               |                                               |             |                                 |
|              | ×           |            |               |                                               |             |                                 |
|              |             |            |               |                                               |             |                                 |
|              |             |            |               |                                               |             |                                 |
|              |             |            |               |                                               |             |                                 |
| l            |             |            |               |                                               |             |                                 |
|              |             |            |               |                                               |             |                                 |
|              |             |            |               |                                               |             |                                 |
|              |             |            |               |                                               |             |                                 |