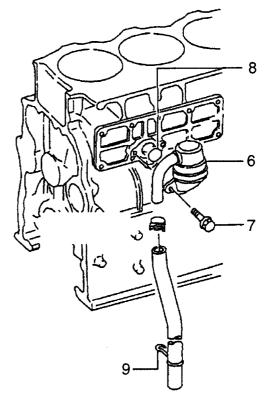

FIG. 5 INTER COOLER インタクーラ

| em No. |             | Mark |               | escription                                   | Req'd | Remarks : serial No. |
|--------|-------------|------|---------------|----------------------------------------------|-------|----------------------|
| 出番号    | 部品番号        | 記号   | 1             | 部品名称                                         | 個数    | 備考:実施号車              |
| 1      | 26792-30211 |      | TUBE          | チューフ゛                                        | 1     |                      |
| 2      | 26619-12261 |      | UBOLT         | ሀボルト                                         | 2     |                      |
| 3      | 02000-00010 |      | WASHER        | ワッシャ                                         | 4     |                      |
| 4      | 01401-00010 |      | NUT           | ナット                                          | 8     |                      |
| 5      | 26792-30221 |      | TUBE          | チューフ*                                        | 1     |                      |
| 6      | 01183-10020 |      | BOLT&WASHER   | <b>ボルト&amp;ワ</b> ッシャ                         | 2     |                      |
| 7      | 02000-00010 |      | WASHER        | ワッシャ                                         | 2     |                      |
| 8      | 26792-32271 |      | COOLER, INTER | クーラ                                          | 1     |                      |
| 9      | 01110-10110 |      | BOLT          | <i>አ <sup>*</sup> </i>                       | 6     |                      |
| 10     | 02010-00010 |      | WASHER        | ワッシャ                                         | 6     |                      |
| 11     | 26792-32451 |      | HOSE          | ホース                                          | 1     |                      |
| 12     | 26832-32061 |      | HOSE          | ホース                                          | 1     |                      |
| 13     | 26792-32371 |      | HOSE          | ホース                                          | 1     |                      |
| 14     | 26607-63291 |      | CLIP          | クリッフ゜                                        | 2     |                      |
| 15     | 26607-63301 |      | CLIP          | クリッフ゜                                        | 3     |                      |
| 16     | 26607-63311 |      | CLIP          | クリッフ゜                                        | 1     |                      |
| 17     | 26792-32551 |      | PLATE         | プレート                                         | 1     |                      |
| 18     | 26792-32561 |      | PLATE         | プレート                                         | 1     |                      |
| 19     | 26792-32401 |      | COLLAR        | カラー                                          | 2     |                      |
| 20     | 01116-10090 |      | BOLT          | <b>ボル</b> ト                                  | 2     |                      |
| 21     | 01116-10040 |      | BOLT          | <i>አ * ル</i> ト                               | 2     |                      |
| 22     | 01116-18040 |      | BOLT          | ホ゛ルト                                         | 1     |                      |
| 23     | 01116-12035 |      | BOLT          | <i>አ                                    </i> | 1     |                      |
| 24     | 02000-00010 |      | WASHER        | ワッシャ                                         | 4     |                      |
| 25     | 02011-00010 |      | WASHER        | ワッシャ                                         | 4     |                      |
| 26     | 02011-00012 |      | WASHER        | ワッシャ                                         | 1     |                      |
| 27     | 02011-00018 |      | WASHER        | ワッシャ                                         | 1     |                      |
| 28     | 01401-10010 |      | NUT           | ナット                                          | 2     |                      |
|        |             |      |               |                                              |       |                      |
|        |             |      |               |                                              |       |                      |
|        |             |      |               |                                              |       |                      |
|        |             |      |               |                                              |       |                      |
|        |             |      |               |                                              |       |                      |
|        |             |      |               |                                              |       |                      |
|        | ,           |      |               |                                              |       |                      |
|        |             |      |               |                                              |       |                      |
|        |             |      |               |                                              |       |                      |
|        |             |      |               |                                              |       |                      |
|        |             |      |               |                                              |       |                      |
|        |             |      |               |                                              |       |                      |
|        |             |      |               |                                              |       |                      |
|        |             |      |               |                                              |       |                      |
|        |             |      |               |                                              |       |                      |
|        |             |      |               |                                              |       |                      |
|        |             |      |               |                                              |       |                      |
| l      |             |      |               |                                              |       |                      |
|        |             |      |               |                                              |       |                      |
|        |             |      |               |                                              |       |                      |
|        |             |      |               |                                              |       |                      |
|        |             |      |               |                                              |       |                      |