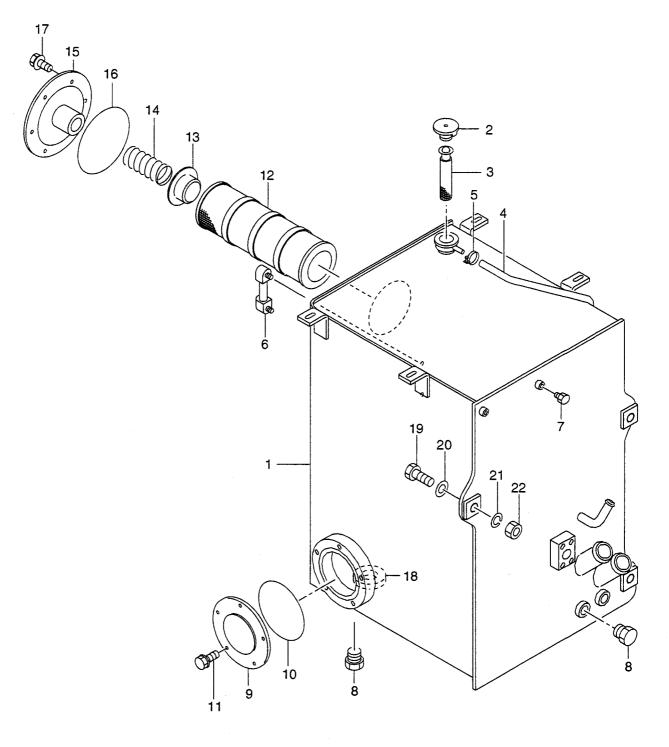

91 |            | SCREW              | ス <b>クリ</b> ュ                    | 4 |                                 |  |
| 32 | 26677-37511 |            | SCREW              | スクリュ                             | 4 |                                 |  |
| 33 | NO PART NO. | #          | PLATE,NAME         | プレート                             | 1 |                                 |  |
| 34 | NO PART NO. | 1 1        | PIN                | と°ン                              | 2 |                                 |  |
|    |             |            |                    |                                  |   |                                 |  |
|    |             |            |                    |                                  |   |                                 |  |

-

A: LX190-7

B: LX230-7





| em No.<br>見出番号 |             | Mark<br>記号 | Descrip<br>部品名   |                                | Req'd<br>個数 | Remarks : serial No.<br>備考:実施号車 |
|----------------|-------------|------------|------------------|--------------------------------|-------------|---------------------------------|
| 1              | 26797-50251 |            | TANK,OIL         | <u>タン</u> ク                    | 1           |                                 |
| 2              | 26387-52031 |            | CAP              | キャッフ。                          | 1           |                                 |
| 3              | 26317-52052 |            | FILTER           | フィルタ                           | 1           |                                 |
| 4              | 26095-42041 |            | HOSE             | ホース