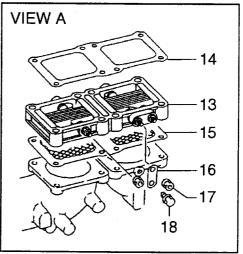

AIR INTAKE & EXHAUST SYSTEM(LX190-7) エアーインテーク&エキゾ゛ーストシステム

.

| tem No<br>見出番号 |             | Mark<br>記号 |             | scription<br>B品名称                                                               | Req'd<br>個数 | Remarks : serial No.<br>備考:実施号車 |
|----------------|-------------|------------|-------------|---------------------------------------------------------------------------------|-------------|---------------------------------|
| 1              | 26792-32001 |            | PIPE,TAIL   | /\° 17°                                                                         | 1           | A                               |
| 2              | 26792-32011 |            | CLAMP       | クランフ゜                                                                           | 1           | A                               |
| 3              | 01116-10030 |            | BOLT        | <i>አ *                                   </i>                                   | 1           | A                               |
| · 4            | 02011-00010 |            | WASHER      | ワッシャ                                                                            | 1           | A                               |
| 5              | 01401-10010 |            | NUT         | ナット                                                                             | 1           | A                               |
| 6              | 26712-30201 |            | PLATE       | プレート                                                                            | 1           | A                               |
| 7              | 26607-63321 |            | CLIP        | クリッフ <sup>°</sup>                                                               | 1           | A                               |
| 8              | 26682-32021 |            | CAP,RAIN    | キャッフ゜                                                                           | 1           | A                               |
| 9              | 26702-30231 |            | EXTENSION   | エクステンション                                                                        | 1           | A                               |
| 10             | 26702-32431 |            | AIR CLEANER | エアークリーナ                                                                         |             |                                 |
|                | 20/02 02401 |            |             | <b>L</b> <i>r</i> <sup>-</sup> <i>y</i> <b>·</b> <i>y</i> <sup>-</sup> <i>y</i> | 1           |                                 |
| 11             | 26802-30251 |            | BAND        |                                                                                 |             | SEE FIG.9                       |
| 12             | 26555-42141 |            | COLLAR      | ハント                                                                             | 2           | A                               |
| 13             | 01183-10050 |            |             | カラー                                                                             | 4           | A                               |
| 13<br>14       |             |            | BOLT        | ホ ルト                                                                            | 4           | A                               |
|                | 02000-00010 |            | WASHER      | ワッシャ                                                                            | 4           | Α                               |
| 15<br>10       | 01401-00010 |            | NUT         | ナット                                                                             | 4           | A                               |
| 16             | 26792-32431 | 1 1        | HOSE        | ホース                                                                             | 1           | А                               |
| 17             | 26302-32041 |            | CLAMP       | クランフ゜                                                                           | 1           | A                               |
| 18             | 21782-32041 |            | CLAMP       | クランフ゜                                                                           | 1           | Α                               |
|                |             |            |             |                                                                                 |             |                                 |
|                |             |            |             |                                                                                 |             |                                 |
|                |             |            |             |                                                                                 |             |                                 |
|                |             |            |             |                                                                                 |             |                                 |
|                |             |            |             |                                                                                 |             |                                 |
|                |             |            |             |                                                                                 |             |                                 |
|                |             |            |             |                                                                                 |             |                                 |
|                |             |            |             |                                                                                 |             |                                 |
|                |             |            |             |                                                                                 |             |                                 |
|                |             |            |             |                                                                                 | · ·         |                                 |
|                |             |            |             |                                                                                 |             |                                 |
|                |             |            |             |                                                                                 |             |                                 |
|                |             |            |             |                                                                                 |             |                                 |
|                |             |            |             |                                                                                 |             |                                 |
|                |             |            |             |                                                                                 |             |                                 |
|                |             |            |             |                                                                                 |             |                                 |
|                |             |            |             |                                                                                 |             |                                 |
|                |             |            |             |                                                                                 |             |                                 |
|                |             |            |             |                                                                                 |             |                                 |