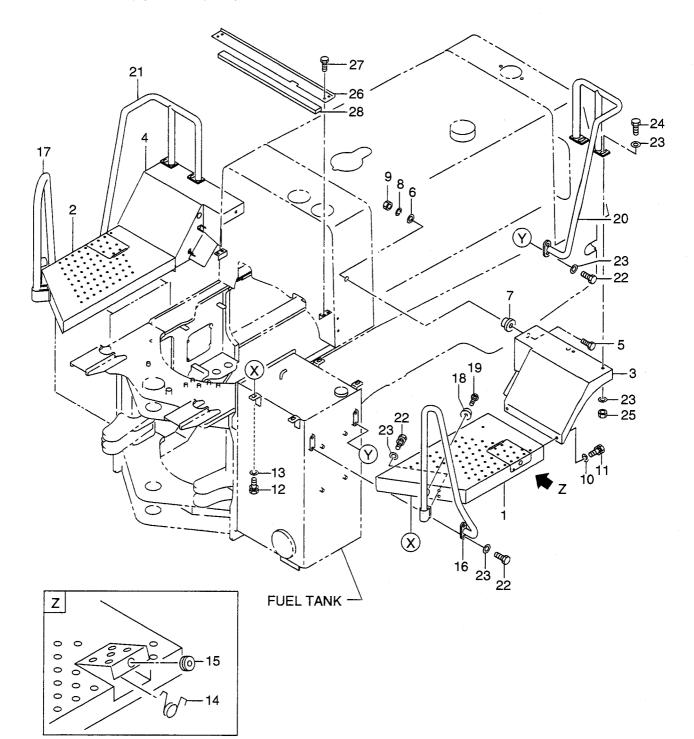

 FIG. 6
 FUEL SYSTEM

 7ו-בוויגלב

|                      | Part No.<br>部品番号           | Mark<br>記号 | Description<br>部品名称  | ן                              | Req'd<br>個数 | Remarks : serial No.<br>備考:実施号車 |
|----------------------|----------------------------|------------|----------------------|--------------------------------|-------------|---------------------------------|
| 1                    | 26712-20201                |            | TANK,FUEL            | タンク                            | 1           | Α                               |
| -                    | 26792-20211                |            | TANK, FUEL           | タンク                            | 1           | В                               |
| 2                    | 01110-20070                |            | BOLT                 | ホールト                           | 3           |                                 |
| 3                    | 26323-02001                |            | WASHER               | ワッシャ                           | 3           |                                 |
| 4                    | 02010-00020                |            | WASHER               | ワッシャ                           | 3           |                                 |
| 5                    | 01401-00020                |            | NUT                  | ナット                            | 3           |                                 |
| 6                    | 26552-22021                |            | CAP                  | キャッフ。                          | 1           | INC.7,8                         |
| 7                    | 26552-27011                |            | CYLINDER             | シリンター                          | 1           |                                 |
| 8                    | 26552-42381                |            | KEY                  | +-                             | 1           |                                 |
| 9                    | 26402-22021                |            | STRAINER             | ストレーナ                          | 1           |                                 |
| 10                   | 26197-52251                |            | COVER                | カハー                            |             |                                 |
| 11                   | 03310-01450                |            | ORING                | のリング                           |             |                                 |
| 12                   | 01183-10020                |            | BOLT&WASHER          | こ)))<br>ホ <sup>*</sup> ルト&ワッシャ | 5           |                                 |
| 13                   | 26602-22191                |            | NIPPLE               | ニッフ゜ル                          | 2           |                                 |
| 14                   | 24047-92121                |            | PLUG                 | <br>プラグ                        | 2           |                                 |
| 15                   | 26602-22161                |            | VALVE                | ノーファ<br>ハ*ルフ*                  | -           |                                 |
| 16                   | 26752-22161                |            | HOSE                 | ホース                            | 1           |                                 |
| 17                   | 290A2-27011                |            | HOSE                 | ホース                            | 2           |                                 |
| 18                   | 29122-22482                |            | HOSE                 |                                | 1           |                                 |
| 19                   | 24067-62241                |            |                      | ホース                            | 1           |                                 |
| 1                    |                            |            | CLIP                 | クリッフ゜                          | 7           |                                 |
| 1                    | 26602-42211                |            | CLIP                 | クリッフ <sup>°</sup>              | 7           |                                 |
| ł                    | 01183-10016                |            | BOLT&WASHER          | ホールト&ワッシャ                      | 4           |                                 |
| f                    | 01183-10020                |            | BOLT&WASHER          | <b>ボルト&amp;ワ</b> ッシャ           | 1           |                                 |
|                      | 01401-00010                |            | NUT                  | ナット                            | 1           |                                 |
|                      | 26792-22071                |            | WATER SEPARATOR ASSY | ウォータセハ゜レータアッセン                 | 1           | INC.24-36                       |
|                      | M-ME159031                 |            | HEAD                 | <u>^~~</u>                     | 1           |                                 |
| 1                    | M-ME072970                 |            | SCREEN               | スクリーン                          | 1           |                                 |
|                      | M-ME121656                 |            | PACKING              | パッキンク゛                         | 1           |                                 |
|                      | M-ME080878                 |            | FLOAT                | 70 h                           | 1           |                                 |
|                      | M-ME121654                 |            | CASE                 | ケース                            | 1           |                                 |
| 29                   | M-ME121655                 |            | RING                 | リンク゛                           | 1           |                                 |
| 30                   | M-MF520085                 |            | PACKING              | パッキンク゛                         | 1           |                                 |
| 31                   | M-ME016812                 |            | PLUG                 | プ <del>ラ</del> グ               | 1           |                                 |
| 32                   | M-MH037087                 |            | BOLT,EYE             | ホールト                           | 2           |                                 |
| 33                   | M-MH035069                 |            | PACKING              | パッキンク゛                         | 4           |                                 |
| 34                   | M-ME159032                 |            | PLUG                 | フ <u>゚ラ</u> グ                  | 1           |                                 |
| 35                   | M-MH035067                 |            | PACKING              | パッキンク゛                         | 1           |                                 |
| 35                   | 26792-22081                |            | JOINT                | ショイント                          | 2           |                                 |
|                      | 00700 00004                |            | BRACKET              | フ゛ラケット                         | 1           |                                 |
| 36                   | 26792-22091                | 1 1        | BOLT&WASHER          | <b>ボルト&amp;ワ</b> ッシャ           | 2           |                                 |
| 36<br>37             | 26792-22091<br>01183-10016 |            | DULIAWASHEN          |                                | · -         |                                 |
| 36<br>37<br>38       |                            |            | BOLT&WASHER          | <b>ボルト&amp;ワ</b> ッシャ           | 2           |                                 |
| 36<br>37<br>38<br>39 | 01183-10016                |            |                      | <b>ボルト&amp;ワ</b> ッシャ<br>ナット    | 2<br>2      |                                 |