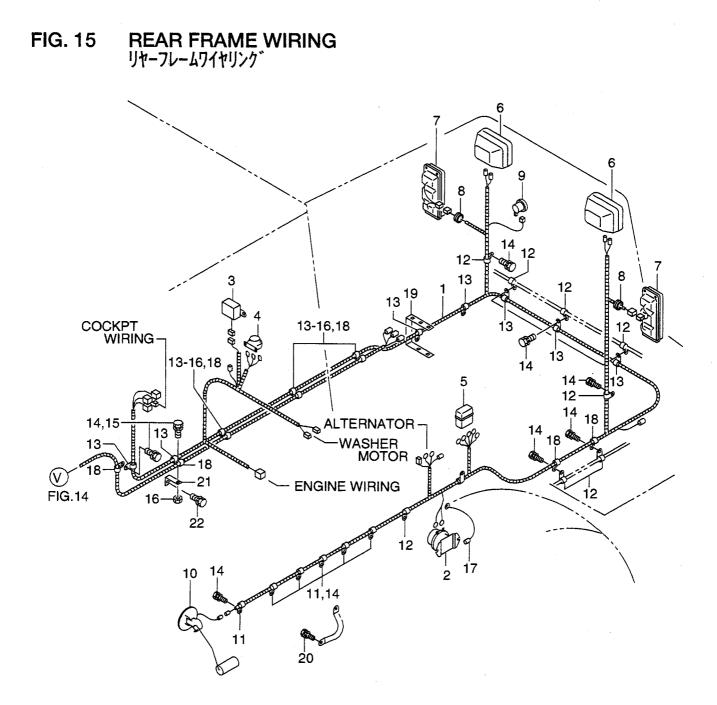

1 1        | RELAY              |                           | 1 1         | A:-4103,B:-2110                               |
|                 | 29382-47051      |            | RELAY              | リレー<br>リレー                |             | A:4103,B:-2110<br>A:4104-,B:2111-             |
|                 | 26752-42691      | 1 1        |                    | クリ <sub>ッ</sub> フ゜        | 1 1         | A:-4103,B:-2110                               |
|                 | 26752-42681      |            | CLIP               | <i>ク</i> リッフ <sup>°</sup> |             | A:4104-,B:2111-                               |
| - 1             |                  |            |                    |                           |             | ···+···+-,···                                 |

A: LX190-7 B: LX230-7



| em No.<br>見出番号 |             | Mark<br>記号 | Description<br>部品名称      |                                    | Req'd<br>個数 | Remarks : serial No.<br>備考:実施号車 |
|----------------|-------------|------------|--------------------------|------------------------------------|-------------|---------------------------------|
| 1              | 26792-42511 |            | WIRE HARNESS, REAR FRAME | ワイヤハーネス                            | 1           |                                 |
| 2              | 26792-42101 |            | BATTERY RELAY            | ハ゛ッテリリレー                           | 1           | SEE FIG.22                      |
| 3              | 26792-42111 |            | SAFETY RELAY             | セフティリレー                            | 1           | SEE FIG.22                      |
| 4