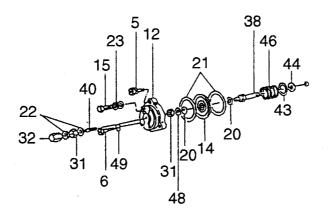

|                     |                                  |             |                                 |
|                 |           |            |           |                     |                                  |             |                                 |
|                 |           |            |           |                     |                                  |             |                                 |
|                 |           |            |           |                     |                                  |             |                                 |
| 1               |           |            |           |                     |                                  |             |                                 |

FIG. 38 GOVERNOR (1/2) (-305085) ガバナ





| Item No<br>見出番号 |                        |   |               | Description<br>部品名称 | ······································        | Req'd<br>個数 | Remarks : serial No.<br>備考:実施号車 |
|-----------------|------------------------|---|---------------|---------------------|-----------------------------------------------|-------------|---------------------------------|
| A               | HME755499              |   | GOVERNOR ASSY |                     | カ゛ハ゛ナアッセン                                     |             | INC.1-50,FIG.39                 |
|                 |                        |   |               |                     |                                               |             | FOR A                           |
| -               | HME755500              |   | GOVERNOR ASSY |