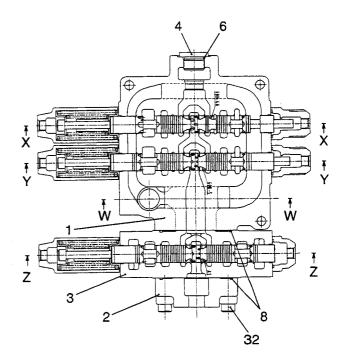

BALANCE WEIGHT(CWB)(LX230-7)(OP) パ ランスウェイト FIG. 70

| em No.<br>乱出番号 |             | Mark<br>記号 | [ [    | Description<br>部品名称 | Req'd<br>個数 | Remarks : serial No.<br>備考:実施号車 |
|----------------|-------------|------------|--------|---------------------|-------------|---------------------------------|
| 1              | 56790-53701 |            | WEIGHT | ウェイト                | 1           | В                               |
| 2              | 01116-24110 |            | BOLT   | ホ゛ルト                | 4           | В                               |
| 3              | 26604-42011 |            | WASHER | ワッシャ                | 8           | В                               |
| 4              | 02011-00024 |            | WASHER | ワッシャ                | 4           | B                               |
|                | 01401-10024 |            | NUT    | ナット                 | 4           | B                               |
| 6              | 01116-20080 |            | BOLT   | ホ゛ルト                | 2           | B                               |
| 7              | 26323-02001 |            | WASHER | 5 101<br>ワッシャ       | 2           | B                               |
|                |             |            |        |                     | 2           |                                 |
|                |             |            |        |                     |             |                                 |
|                |             |            |        |                     |             |                                 |
|                |             |            |        |                     |             |                                 |
|                |             |            |        |                     |             |                                 |
|                |             |            |        |                     |             |                                 |
|                |             |            |        |                     |             |                                 |
|                |             |            |        |                     |             |                                 |
|                |             |            |        |                     |             |                                 |
|                |             |            |        |                     |             |                                 |
|                |             |            |        |                     |             |                                 |
|                |             |            |        |                     |             |                                 |
|                |             |            |        |                     |             |                                 |
|                |             |            |        |                     |             |                                 |
|                |             |            |        |                     |             |                                 |
|                |             |            |        |                     |             |                                 |
|                |             |            |        |                     |             |                                 |
|                |             |            |        |                     |             |                                 |
|                |             |            |        |                     |             |                                 |
|                |             |            |        |                     |             |                                 |

COCKPIT & SEAT ⊐ックピット & シート FIG. 71

| item No<br>見出番号 |             | Mark<br>記号 |               | escription<br>部品名称                            | Req'd<br>個数 | Remarks : serial No.<br>備考:実施号車 |
|-----------------|-------------|------------|---------------|-----------------------------------------------|-------------|---------------------------------|
| 1               | 26566-90201 |            | COCKPIT       | <br>קייר ביים ביים ביים ביים ביים ביים ביים ב | 1           |                                 |
| 2               | 26566-92111 |            | MOUNT, RUBBER | マウント                                          | 4           |                                 |
| 3               | 01116-10020 |            | BOLT          | ホ゛ルト                                          | 16          |                                 |
| 4               | 02011-00010 |            | WASHER        | 5.<br>7.<br>7.                                | 16          |                                 |
| 5               | 01401-10016 |            | NUT           | ナット                                           | 4           |                                 |
| 6               | 26063-02131 |            | WASHER        | 7.91<br>7.927                                 | 4           |                                 |
| 7               | 190A3-02051 |            | WASHER        | 7777<br>7777                                  | 4           |                                 |
| 8               | 01116-20100 |            | BOLT          | <i>አ`</i> <b>ዞ</b> ኮ                          | 2           |                                 |
| 9               | 01116-30130 |            | BOLT          | <u>ም ሥ</u>                                    | 2           |                                 |
| 10              | 26756-92271 |            | PLATE         | <i>Ⴅ                                    </i>  | 2           |                                 |
| 11              | 26756-92281 |            | PLATE         | フ°レート                                         |             |                                 |
| 12              | 26756-92291 |            | SPACER        | <b>7</b> . 6 <b>1</b>                         | 2           |                                 |
| 13              | 26756-92301 |            | SPACER        | スヘ <sup>®</sup> ーサ<br>スヘ <sup>®</sup> ーサ      | -           |                                 |
| 14              | 01401-10030 |            | NUT           |                                               | 2           |                                 |
| 15              | 26496-82001 |            | SEAT          | ナット                                           | 2           |                                 |
| 16              | 01106-08020 |            | BOLT          | シート<br>ホ゛ルト                                   | 1           | SEE FIG.72                      |
| 17              | 02000-00008 |            | WASHER        |                                               | 4           |                                 |
| 18              | 26566-82001 |            | PLATE,BASE    | ワッシャ                                          | 4           |                                 |
| 19              | 01183-10020 | 1 1        | BOLT&WASHER   | フ <sup>°</sup> レート<br>+ * * * * * * * *       | 1           | -<br>                           |
| 20              | 26609-32001 |            | BELT,SEAT     | ホ <sup>*</sup> ルト&ワッシャ                        | 4           |                                 |
| 21              | 21776-82051 | 1 1        | BELT          | ላ <b>* ル</b> ト                                | 1           |                                 |
| 22              | 01116-12020 | 1          | BOLT          | ላ <sup>*</sup> ルト                             | 2           |                                 |
| 23              | 02000-00012 |            | WASHER        | <i>አ *                                   </i> | 2           |                                 |
|                 | 02011-00012 |            | WASHER        | ワッシャ<br>ワッシャ                                  | 2<br>2      |                                 |
|                 |             |            |               |                                               |             |                                 |
|                 |             |            |               |                                               |             |                                 |

| tem No.<br>見出番号 |             | Mark<br>記号 | Description<br>部品名称    |                      | Req'd<br>個数 | Remarks : serial No.<br>備考:実施号車 |
|-----------------|-------------|------------|------------------------|----------------------|-------------|---------------------------------|
| A               | 26496-82001 |            | SEAT ASSY              | シートアッセン              | 1           | INC.1-16                        |
| 901             | 26496-87001 | ĸ          | UPPER KIT,LH           | アッハ゜キット              | 1           | INC.1-16                        |
| 1               | 26496-87011 | *          | BACK COVER KIT         | ハ゛ックカハ゛ーキット          | 1           |                                 |
| 2               | 26496-87021 | *          | BACK FOAM KIT          | ハ゛ックフォームキット          | 1           |                                 |
| 3               | 26496-87031 | *          | SEAT FRAME KIT         | シートフレームキット           | 1           |                                 |
| 4               | 26496-87041 | *          | SEAT COVER KIT         | シートカハ゛ーキット           | 1           |                                 |
| 5               | 26816-87081 | *          | SEAT FOAM KIT          | シートフォームキット           | 1           |                                 |
| 6               | 26496-87051 | *          | KNOB KIT               | ノフ・キット               | 1           |                                 |
| 7               | 26496-87061 | *          | ADJUSTMENT KIT,FOR&AFT | アジャスト <b>メン</b> トキット | 1           |                                 |
| 8               | 26496-87071 | *          | CROSS STRAP KIT        | クロスストラッフ。キット         | 1           |                                 |
| 9               | 26496-87081 | *          | ADJUSTER KIT, WEIGHT   | アジャスタキット             | 1           |                                 |
| 10              | 26496-87091 | *          | STOP KIT, UP STOP/BUMP | ストップ。キット             | 1           |                                 |
| 11              | 26496-87101 | *          | INDICATOR KIT, RIDE    | インシ゛ケータキット           | 1           |                                 |
|                 | 26496-87111 | *          | DAMPER KIT             | タ゛ンハ゜キット             | 1           |                                 |
| 13              | 26496-87121 | *          | SUSPENSION KIT         | サスヘ゜ンションキット          | 1           |                                 |
| 14              | 26496-87131 | *          | ADJUSTMENT KIT, HEIGHT | アシ゛ャストメントキット         | 1           |                                 |
| f               | 26496-87141 | *          | SUSPENSION COVER KIT   | サスヘ゜ンションカハ゛ーキット      | 1           |                                 |
| 16              | 26496-87151 | *          | ARMREST KIT            | アームレストキット            | 1           |                                 |
|                 |             |            |                        |                      |             |                                 |
|                 |             |            |                        |                      |             |                                 |
|                 |             |            |                        |                      |             |                                 |
|                 |             |            |                        |                      |             |                                 |
|                 |             |            |                        |                      |             |                                 |
|                 |             |            |                        |                      |             |                                 |

A: LX190-7 B: LX230-7

**CAB** キャブ FIG. 73

| em No.<br>乳出番号 |             | Mark<br>記号 |                | escription<br>部品名称                             | Req'd<br>個数 | Remarks : serial No.<br>備考:実施号車 |
|----------------|-------------|------------|----------------|------------------------------------------------|-------------|---------------------------------|
| A              | 26566-70031 |            | CAB ASSY       | <br>キャフ゛アッセン                                   | 1           | INC.1-19 & etc.                 |
| 1              | 26566-70201 |            | CAB            | キャフ゛                                           | 1           |                                 |
| 2              | 26556-72031 |            | GLASS          | ガラス                                            | 1           |                                 |
| 3              | 26556-72041 |            | GLASS          | ガラス                                            | 2           |                                 |
| 4              | 26766-73091 |            | H RUBBER       | Hラハ <sup>*</sup>                               | 1           |                                 |
| 5              | 26556-72061 |            | GLASS          | カ゛ラス                                           | 2           |                                 |
| 6              | 26756-74351 |            | H RUBBER       | Hラバ-                                           | 1           |                                 |
| 7              | 26756-74361 |            | HRUBBER        | Hラバ-                                           | 1           |                                 |
| 8              | 26566-72001 |            | GLASS          | カ゛ラス                                           | 1           |                                 |
| 9              | 26566-72211 |            | H RUBBER       | Hラバ-                                           | 1           |                                 |
| 10             | 26816-73291 |            | RUBBER         | ラハニー                                           | 4           |                                 |
| 11             | 56600-57631 |            | STRIP, WEATHER | ストリッフ゜                                         | 2           |                                 |
| 12             | 26556-72401 |            | SPRING,GAS     | スフ <sup>°</sup> リンク゛                           | 2           |                                 |
| 13             | 02262-08025 |            | PIN,CLEVIS     | ヒッ                                             | 4           |                                 |
| 14             | 26067-42081 |            | PIN,SNAP       | ピン                                             | 4           |                                 |
| 15             | 02000-00008 |            | WASHER         | ワッシャ                                           | 4           |                                 |
| 16             | 26556-70012 |            | DOOR,LH        | ኑ <i>*                                    </i> | 1           | SEE FIG.76                      |
|                | 26556-70021 |            | DOOR,RH        | ኑ                                              | 1           | SEE FIG.77                      |
| 18             | 01116-10025 |            | BOLT           | ታ<br>አ <sup>°</sup> ルト                         | 12          | OLL HQ.//                       |
|                | 02011-00010 |            | WASHER         | 5 71<br>7yy2tr                                 | 12          |                                 |
| 1              | 56600-71902 |            | DECAL          | デ゛カル                                           | 1           | JPN                             |
| -              | 56600-58374 |            | DECAL          | テ * カル<br>テ * カル                               | 1           | EX                              |
| 21             | 26099-12111 |            | SCREW          | スクリュ                                           | 4           |                                 |
|                |             |            |                |                                                |             |                                 |
|                |             |            |                |                                                |             |                                 |