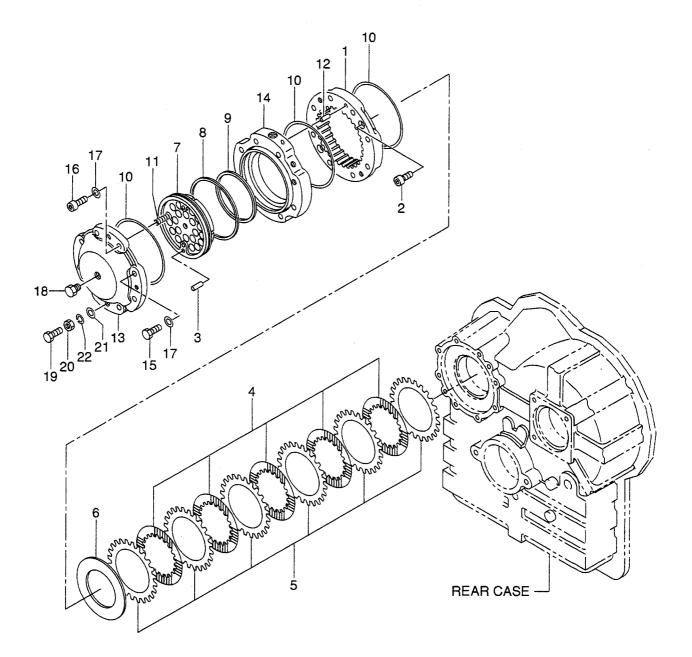

| 4           |                                 |
|                | 02010-00016 | 1 1        | WASHER          |                     | ホールト<br>ワッシャ                             |             |                                 |
| 21             | 16792-50301 |            | FLANGE          |                     | フランシ゛                                    | 4           |                                 |
|                |             |            |                 |                     |                                          |             |                                 |
|                |             |            |                 |                     |                                          |             |                                 |

**DRIVE UNIT(5/5)** ト゛ライフ゛ュニット FIG. 32



| em No.<br>,出番号 |             | Mark<br>記号 |                 | cription<br>品名称                               | Req'd<br>個数 | Remarks : serial No.<br>備考:実施号車 |
|----------------|-------------|------------|-----------------|-----------------------------------------------|-------------|---------------------------------|
| Α              | 16792-50011 |            | DRIVE UNIT ASSY | ト゛ライフ゛ユニットアッセン                                | 1           | INC.1-22 & etc.                 |
| 1              | 16772-52441 |            | HOUSING, BRAKE  | ハウシ゛ンク゛                                       | 1           |                                 |
| 2              | 01171-10030 |            | BOLT            | ホ゛ルト                                          | 2           |