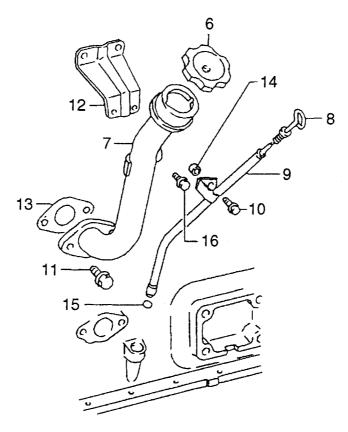

 FIG. 6
 FUEL SYSTEM

 7ו-בוויגלב

|                      | Part No.<br>部品番号           | Mark<br>記号 | Description<br>部品名称  | ן                              | Req'd<br>個数 | Remarks : serial No.<br>備考:実施号車 |
|----------------------|----------------------------|------------|----------------------|--------------------------------|-------------|---------------------------------|
| 1                    | 26712-20201                |            | TANK,FUEL            | タンク                            | 1           | Α                               |
| -                    | 26792-20211                |            | TANK, FUEL           | タンク                            | 1           | В                               |
| 2                    | 01110-20070                |            | BOLT                 | ホールト                           | 3           |                                 |
| 3                    | 26323-02001                |            | WASHER               | ワッシャ                           | 3           |                                 |
| 4                    | 02010-00020                |            | WASHER               | ワッシャ                           | 3           |                                 |
| 5                    | 01401-00020                |            | NUT                  | ナット                            | 3           |                                 |
| 6                    | 26552-22021                |            | CAP                  | キャッフ。                          | 1           | INC.7,8                         |
| 7                    | 26552-27011                |            | CYLINDER             | シリンター                          | 1           |                                 |
| 8                    | 26552-42381                |            | KEY                  | +-                             | 1           |                                 |
| 9                    | 26402-22021                |            | STRAINER             | ストレーナ                          | 1           |                                 |
| 10                   | 26197-52251                |            | COVER                | カハー                            |             |                                 |
| 11                   | 03310-01450                |            | ORING                | のリング                           |             |                                 |
| 12                   | 01183-10020                |            | BOLT&WASHER          | こ)))<br>ホ <sup>*</sup> ルト&ワッシャ | 5           |                                 |
| 13                   | 26602-22191                |            | NIPPLE               | ニッフ゜ル                          | 2           |                                 |
| 14                   | 24047-92121                |            | PLUG                 | <br>プラグ                        | 2           |                                 |
| 15                   | 26602-22161                |            | VALVE                | ノーファ<br>ハ*ルフ*                  | -           |                                 |
| 16                   | 26752-22161                |            | HOSE                 | ホース                            | 1           |                                 |
| 17                   | 290A2-27011                |            | HOSE                 | ホース                            | 2           |                                 |
| 18                   | 29122-22482                |            | HOSE                 |                                | 1           |                                 |
| 19                   | 24067-62241                |            |                      | ホース                            | 1           |                                 |
| 1                    |                            |            | CLIP                 | クリッフ゜                          | 7           |                                 |
| 1                    | 26602-42211                |            | CLIP                 | クリッフ <sup>°</sup>              | 7           |                                 |
| ł                    | 01183-10016                |            | BOLT&WASHER          | ホールト&ワッシャ                      | 4           |                                 |
| f                    | 01183-10020                |            | BOLT&WASHER          | <b>ボルト&amp;ワ</b> ッシャ           | 1           |                                 |
|                      | 01401-00010                |            | NUT                  | ナット                            | 1           |                                 |
|                      | 26792-22071                |            | WATER SEPARATOR ASSY | ウォータセハ゜レータアッセン                 | 1           | INC.24-36                       |
|                      | M-ME159031                 |            | HEAD                 | <u>^~~</u>                     | 1           |                                 |
| 1                    | M-ME072970                 |            | SCREEN               | スクリーン                          | 1           |                                 |
|                      | M-ME121656                 |            | PACKING              | パッキンク゛                         | 1           |                                 |
|                      | M-ME080878                 |            | FLOAT                | 70 h                           | 1           |                                 |
|                      | M-ME121654                 |            | CASE                 | ケース                            | 1           |                                 |
| 29                   | M-ME121655                 |            | RING                 | リンク゛                           | 1           |                                 |
| 30                   | M-MF520085                 |            | PACKING              | パッキンク゛                         | 1           |                                 |
| 31                   | M-ME016812                 |            | PLUG                 | プ <del>ラ</del> グ               | 1           |                                 |
| 32                   | M-MH037087                 |            | BOLT,EYE             | ホールト                           | 2           |                                 |
| 33                   | M-MH035069                 |            | PACKING              | パッキンク゛                         | 4           |                                 |
| 34                   | M-ME159032                 |            | PLUG                 | フ <u>゚ラ</u> グ                  | 1           |                                 |
| 35                   | M-MH035067                 |            | PACKING              | パッキンク゛                         | 1           |                                 |
| 35                   | 26792-22081                |            | JOINT                | ショイント                          | 2           |                                 |
|                      | 00700 00004                |            | BRACKET              | フ゛ラケット                         | 1           |                                 |
| 36                   | 26792-22091                | 1 1        | BOLT&WASHER          | <b>ボルト&amp;ワ</b> ッシャ           | 2           |                                 |
| 36<br>37             | 26792-22091<br>01183-10016 |            | DULIAWASHEN          |                                | · -         |                                 |
| 36<br>37<br>38       |                            |            | BOLT&WASHER          | <b>ボルト&amp;ワ</b> ッシャ           | 2           |                                 |
| 36<br>37<br>38<br>39 | 01183-10016                |            |                      | <b>ボルト&amp;ワ</b> ッシャ<br>ナット    | 2<br>2      |                                 |