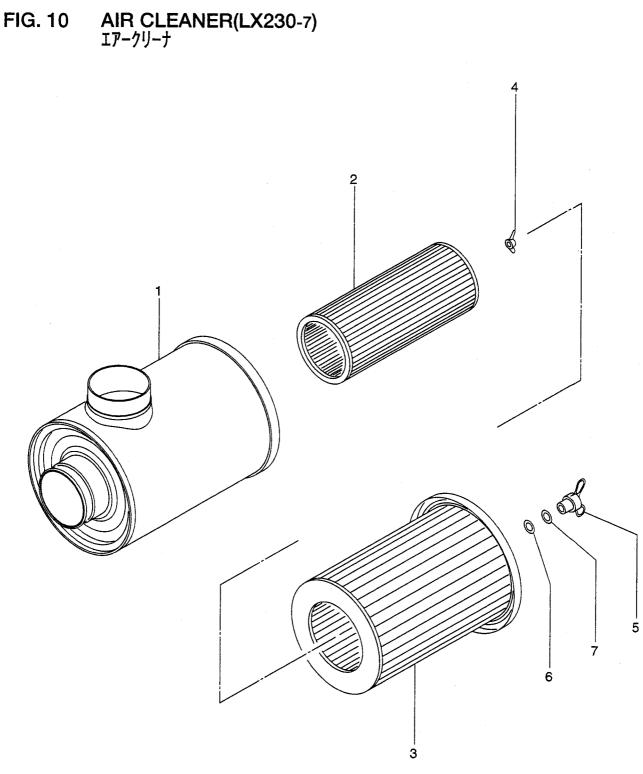

|                |                    |            |                |              |             |                                 |
|                |                    |            |                |              |             |                                 |
|                |                    |            |                |              |             |                                 |
|                |                    |            |                |              |             |                                 |
|                |                    |            |                |              |             |                                 |
|                |                    |            |                |              |             |                                 |



| item No.<br>見出番号 |             | Mark<br>記号 | Descrip<br>部品名   | tion<br>訴      | Req'd<br>個数 | Remarks : serial No.<br>備考:実施号車 |
|------------------|-------------|------------|------------------|----------------|-------------|---------------------------------|
| A                | 26802-30231 |            | AIR CLEANER ASSY | エアークリーナアッセン    | 1           | В                               |
|                  |             |            |                  |                |             | INC.1-7                         |
| 1                | 26802-37001 |            | BODY             | <b>ホ</b> ゙デー   | 1           | В                               |
| 2                | 20801-03401 |            | ELEMENT, INNER   | エレメント          | 1           | В                               |
| 3