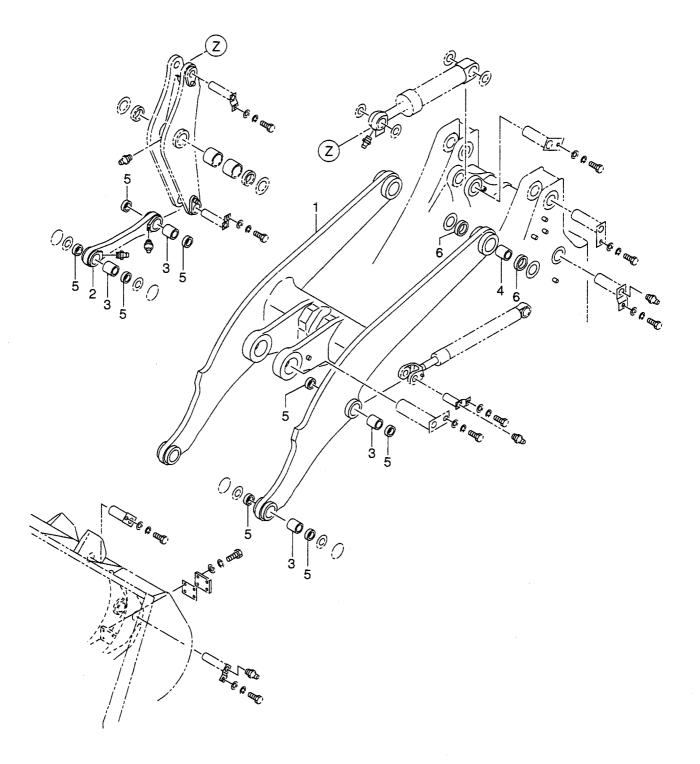

 FIG. 91
 CAB LESS KIT(ROCLS2)(2/2)(OP)

 <sup>†</sup><sup>†</sup><sup>τ</sup><sup>ν</sup><sup>ν</sup><sup>†</sup><sup>ν</sup><sup>†</sup><sup>ν</sup><sup>†</sup><sup>ν</sup><sup>†</sup><sup>ν</sup><sup>†</sup><sup>ν</sup><sup>†</sup><sup>ν</sup><sup>†</sup><sup>ν</sup><sup>†</sup><sup>ν</sup><sup>†</sup><sup>ν</sup><sup>†</sup><sup>ν</sup><sup>†</sup><sup>ν</sup><sup>†</sup><sup>ν</sup><sup>†</sup><sup>ν</sup><sup>†</sup><sup>ν</sup><sup>†</sup><sup>ν</sup><sup>†</sup><sup>ν</sup><sup>†</sup><sup>ν</sup><sup>†</sup><sup>ν</sup><sup>†</sup><sup>ν</sup><sup>†</sup><sup>ν</sup><sup>†</sup><sup>ν</sup><sup>†</sup><sup>ν</sup><sup>†</sup><sup>ν</sup><sup>†</sup><sup>ν</sup><sup>†</sup><sup>ν</sup><sup>†</sup><sup>ν</sup><sup>†</sup><sup>ν</sup><sup>†</sup><sup>ν</sup><sup>†</sup><sup>ν</sup><sup>†</sup><sup>ν</sup><sup>†</sup><sup>ν</sup><sup>†</sup><sup>ν</sup><sup>†</sup><sup>ν</sup><sup>†</sup><sup>ν</sup><sup>†</sup><sup>ν</sup><sup>†</sup><sup>ν</sup><sup>†</sup><sup>ν</sup><sup>†</sup><sup>ν</sup><sup>†</sup><sup>ν</sup><sup>†</sup><sup>ν</sup><sup>†</sup><sup>ν</sup><sup>†</sup><sup>ν</sup><sup>†</sup><sup>ν</sup><sup>†</sup><sup>ν</sup><sup>†</sup><sup>ν</sup><sup>†</sup><sup>ν</sup><sup>†</sup><sup>ν</sup><sup>†</sup><sup>ν</sup><sup>†</sup><sup>ν</sup><sup>†</sup><sup>ν</sup><sup>†</sup><sup>ν</sup><sup>†</sup><sup>ν</sup><sup>†</sup><sup>ν</sup><sup>†</sup><sup>ν</sup><sup>†</sup><sup>ν</sup><sup>†</sup><sup>ν</sup><sup>†</sup><sup>ν</sup><sup>†</sup><sup>ν</sup><sup>†</sup><sup>ν</sup><sup>†</sup><sup>ν</sup><sup>†</sup><sup>ν</sup><sup>†</sup><sup>ν</sup><sup>†</sup><sup>ν</sup><sup>†</sup><sup>ν</sup><sup>†</sup><sup>ν</sup><sup>†</sup><sup>ν</sup><sup>†</sup><sup>ν</sup><sup>†</sup><sup>ν</sup><sup>†</sup><sup>ν</sup><sup>†</sup><sup>ν</sup><sup>†</sup><sup>ν</sup><sup>†</sup><sup>ν</sup><sup>†</sup><sup>ν</sup><sup>†</sup><sup>ν</sup><sup>†</sup><sup>ν</sup><sup>†</sup><sup>ν</sup><sup>†</sup><sup>ν</sup><sup>†</sup><sup>ν</sup><sup>†</sup><sup>ν</sup><sup>†</sup><sup>ν</sup><sup>†</sup><sup>ν</sup><sup>†</sup><sup>ν</sup><sup>†</sup><sup>ν</sup><sup>†</sup><sup>ν</sup><sup>†</sup><sup>ν</sup><sup>†</sup><sup>ν</sup><sup>†</sup><sup>ν</sup><sup>†</sup><sup>ν</sup><sup>†</sup><sup>ν</sup><sup>†</sup><sup>ν</sup><sup>†</sup><sup>ν</sup><sup>†</sup><sup>ν</sup><sup>†</sup><sup>ν</sup><sup>†</sup><sup>ν</sup><sup>†</sup><sup>ν</sup><sup>†</sup><sup>ν</sup><sup>†</sup><sup>ν</sup><sup>†</sup><sup>ν</sup><sup>†</sup><sup>ν</sup><sup>†</sup><sup>ν</sup><sup>†</sup><sup>ν</sup><sup>†</sup><sup>ν</sup><sup>†</sup><sup>ν</sup><sup>†</sup><sup>ν</sup><sup>†</sup><sup>ν</sup><sup>†</sup><sup>ν</sup><sup>†</sup><sup>ν</sup><sup>†</sup><sup>ν</sup><sup>†</sup><sup>ν</sup><sup>†</sup><sup>ν</sup><sup>†</sup><sup>ν</sup><sup>†</sup><sup>ν</sup><sup>†</sup><sup>ν</sup><sup>†</sup><sup>ν</sup><sup>†</sup><sup>ν</sup><sup>†</sup><sup>ν</sup><sup>†</sup><sup>ν</sup><sup>†</sup><sup>ν</sup><sup>†</sup><sup>ν</sup><sup>†</sup><sup>ν</sup><sup>†</sup><sup>ν</sup><sup>†</sup><sup>ν</sup><sup>†</sup><sup>ν</sup><sup>†</sup><sup>ν</sup><sup>†</sup><sup>ν</sup><sup>†</sup><sup>ν</sup><sup>†</sup><sup>ν</sup><sup>†</sup><sup>ν</sup><sup>†</sup><sup>ν</sup><sup>†</sup><sup>ν</sup><sup>†</sup><sup>ν</sup><sup>†</sup><sup>ν</sup><sup>†</sup><sup>ν</sup><sup>†</sup><sup>ν</sup><sup>†</sup><sup>ν</sup><sup>†</sup><sup>ν</sup><sup>†</sup><sup>ν</sup><sup>†</sup><sup>ν</sup><sup>†</sup><sup>ν</sup><sup>†</sup><sup>ν</sup><sup>†</sup><sup>ν</sup><sup>†</sup><sup>ν</sup><sup>†</sup><sup>ν</sup><sup>†</sup><sup>ν</sup><sup>†</sup><sup>ν</sup><sup>†</sup><sup>ν</sup><sup>†</sup><sup>ν</sup><sup>†</sup><sup>ν</sup><sup>†</sup><sup>ν</sup><sup>†</sup><sup>ν</sup><sup>†</sup><sup>ν</sup><sup>†</sup><sup>ν</sup><sup>†</sup><sup>ν</sup><sup>†</sup><sup>ν</sup><sup>†</sup><sup>ν</sup><sup>†</sup><sup>ν</sup><sup>†</sup><sup>ν</sup><sup>†</sup><sup>ν</sup><sup>†</sup><sup>ν</sup><sup>†</sup><sup>ν</sup><sup>†</sup><sup>ν</sup><sup>†</sup><sup>ν</sup><sup>†</sup><sup>ν<sup>†</sup><sup>ν</sup><sup>†</sup><sup>ν<sup>†</sup><sup>ν</sup><sup>†</sup><sup>ν<sup>†</sup><sup>ν</sup><sup>†</sup><sup>ν<sup>†</sup><sup>ν<sup>†</sup><sup>ν<sup>†</sup><sup>ν<sup>†</sup><sup>ν<sup>†</sup><sup>ν<sup>†</sup><sup>ν<sup>†</sup><sup>ν<sup>†</sup><sup>ν<sup>†</sup><sup>ν<sup>†</sup><sup>ν<sup>†</sup><sup>ν<sup>†</sup><sup>ν<sup>†</sup><sup>ν<sup>†</sup><sup>ν<sup>†</sup><sup>ν<sup>†</sup><sup>ν<sup>†</sup><sup>ν<sup>†</sup><sup>ν<sup>†</sup><sup>ν<sup>†</sup><sup>ν<sup>†</sup><sup>ν<sup>†</sup><sup>ν<sup>†</sup><sup>ν<sup>†</sup><sup>ν<sup>†</sup><sup>ν<sup>†</sup><sup>ν<sup>†</sup><sup>ν<sup>†</sup><sup>ν<sup>†</sup><sup>ν<sup>†</sup><sup>ν<sup>†</sup><sup>ν<sup>†</sup><sup>ν<sup>†</sup><sup>ν<sup>†</sup><sup>ν<sup>†</sup><sup>ν<sup>†</sup><sup>ν<sup>†</sup><sup>ν<sup>†</sup><sup>ν<sup>†</sup><sup>ν<sup>†</sup><sup>ν<sup>†</sup><sup>ν<sup>†</sup><sup>ν<sup>†</sup><sup>ν<sup>†</sup><sup>ν<sup>†</sup><sup>ν<sup>†</sup><sup>ν<sup>†</sup><sup>ν<sup>†</sup><sup>ν<sup>†</sup><sup>ν<sup>†</sup><sup>ν<sup>†</sup><sup>ν<sup>†</sup><sup>ν<sup>†</sup><sup>ν<sup>†</sup><sup>ν<sup>†</sup><sup>ν<sup>†</sup><sup>ν<sup>†</sup><sup>ν<sup>†</sup><sup>ν<sup>†</sup><sup>ν<sup>†</sup><sup>ν<sup>†</sup><sup>ν<sup>†</sup><sup>ν<sup>†</sup><sup>ν<sup>†</sup><sup>ν<sup>†</sup><sup>ν<sup>†</sup><sup>ν<sup>†</sup><sup>ν<sup>†</sup><sup>ν<sup>†</sup><sup>ν<sup>†</sup><sup>ν<sup>†</sup><sup>ν<sup>†</sup><sup>ν<sup>†</sup><sup>ν<sup>†</sup><sup>ν<sup>†</sup><sup>ν<sup>†</sup><sup>ν<sup>†</sup><sup>ν<sup>†</sup><sup>ν<sup>†</sup><sup>ν<sup>†</sup><sup>ν<sup>†</sup><sup>ν<sup>†</sup><sup>ν<sup>†</sup><sup>ν<sup>†</sup><sup>ν<sup>†</sup><sup>ν<sup>†</sup><sup>ν<sup>†</sup><sup>ν<sup>†</sup><sup>ν<sup>†</sup><sup>ν<sup>†</sup><sup>ν<sup>†</sup><sup>ν<sup>†</sup><sup>ν<sup>†</sup><sup>ν<sup>†</sup><sup>ν<sup>†</sup><sup>ν<sup>†</sup><sup>ν<sup>†</sup><sup>ν<sup>†</sup><sup>ν<sup>†</sup><sup>ν<sup>†</sup><sup>ν<sup>†</sup><sup>ν<sup>†</sup><sup>ν<sup>†</sup><sup>ν<sup>†</sup><sup>ν<sup>†</sup><sup>ν<sup>†</sup><sup>ν<sup>†</sup><sup>ν<sup>†</sup><sup>ν<sup>†</sup><sup>ν<sup>†</sup><sup>ν<sup>†</sup><sup>ν<sup>†</sup><sup>ν<sup>†</sup><sup>ν<sup>†</sup><sup>ν<sup>†</sup><sup>ν<sup>†</sup><sup>ν<sup>†</sup><sup>ν<sup>†</sup><sup>ν<sup>†</sup><sup>ν<sup>†</sup><sup>ν<sup>†</sup><sup>ν<sup>†</sup><sup>ν<sup>†</sup><sup>ν<sup>†</sup><sup>ν<sup>†</sup><sup>ν<sup>†</sup><sup>ν<sup>†</sup><sup>ν<sup>†</sup><sup>ν<sup>†</sup><sup>ν<sup>†</sup><sup>ν<sup>†</sup><sup>ν<sup>†</sup><sup>ν<sup>†</sup><sup>ν<sup>†</sup><sup>ν<sup>†</sup><sup>ν<sup>†</sup><sup>ν<sup>†</sup><sup>ν<sup>†</sup><sup>ν<sup>†</sup><sup>ν<sup>†</sup><sup>ν<sup>†</sup><sup>ν<sup>†</sup><sup>ν<sup>†</sup><sup>ν<sup>†</sup><sup>ν<sup>†</sup><sup>ν<sup>†</sup><sup>ν<sup>†</sup><sup>ν<sup>†</sup><sup>ν<sup>†</sup><sup>ν<sup>†</sup><sup>ν<sup>†</sup><sup>ν<sup>†</sup><sup>ν<sup>†</sup><sup>ν<sup>†</sup><sup>ν<sup>†</sup><sup>ν<sup>†</sup><sup>ν<sup>†</sup><sup>ν<sup>†</sup><sup>ν<sup>†</sup><sup>ν<sup>†</sup><sup>ν<sup>†</sup><sup>ν<sup>†</sup><sup>ν<sup>†</sup><sup>ν<sup>†</sup><sup>ν<sup>†</sup><sup>ν<sup>†</sup><sup>ν<sup>†</sup><sup>ν<sup>†</sup><sup>ν<sup>†</sup><sup>ν<sup>†</sup><sup>ν<sup>†</sup><sup>ν<sup>†</sup><sup>ν<sup>†</sup><sup>ν<sup>†</sup><sup>ν<sup>†</sup><sup>ν<sup>†</sup><sup>ν<sup>†</sup><sup>ν<sup>†</sup><sup>ν<sup>†</sup><sup>ν<sup>†</sup><sup>ν<sup>†</sup><sup>ν<sup></sup></sup></sup></sup></sup></sup></sup></sup></sup></sup></sup></sup></sup></sup></sup></sup></sup></sup></sup></sup></sup></sup></sup></sup></sup></sup></sup></sup></sup></sup></sup></sup></sup></sup></sup></sup></sup></sup></sup></sup></sup></sup></sup></sup></sup></sup></sup></sup></sup></sup></sup></sup></sup></sup></sup></sup></sup></sup></sup></sup></sup></sup></sup></sup></sup></sup></sup></sup></sup></sup></sup></sup></sup></sup></sup></sup></sup></sup></sup></sup></sup></sup></sup></sup></sup></sup></sup></sup></sup></sup></sup></sup></sup></sup></sup></sup></sup></sup></sup></sup></sup></sup></sup></sup></sup></sup></sup></sup></sup></sup></sup></sup></sup></sup></sup></sup></sup></sup></sup></sup></sup></sup></sup></sup></sup></sup></sup></sup></sup></sup></sup></sup></sup></sup></sup></sup></sup></sup></sup></sup></sup></sup></sup></sup></sup></sup></sup></sup></sup></sup></sup></sup></sup></sup></sup></sup></sup></sup></sup></sup></sup></sup></sup></sup></sup></sup></sup></sup></sup></sup></sup></sup></sup></sup></sup></sup></sup></sup></sup></sup></sup></sup></sup></sup></sup></sup>

| tem No<br>見出番号 |             | Mark<br>記号 | Descriptic<br>部品名称   |                       | Req'd | Remarks : serial No. |
|----------------|-------------|------------|----------------------|-----------------------|-------|----------------------|
|                |             |            |                      |                       | 個数    | 備考:実施号車<br>          |
| 1              | 56560-51071 |            | BOX, VALVE CONTROL   | ホ゛ックス                 | 1     |                      |
| 2              | 01183-10020 |            | BOLT&WASHER          | <b>ホ゛ルト&amp;ワ</b> ッシャ | 6     |                      |
| 3              | 26566-72441 |            | COVER                | カハ゛ー                  | 2     |                      |
| 4              | 01033-06016 |            | SCREW&WASHER         | スクリュ&ワッシャ             | 8     |                      |
| 5              | 56560-51261 |            | COVER                | カハ゛ー                  | 1     |                      |
| 6              | 01033-06016 |            | SCREW&WASHER         | スクリュ&ワッシャ             | 2     |                      |
| 7              | 56790-53871 |            | COVER                | カハ゛ー                  | 1     |                      |
| 8              | 01033-06016 |            | SCREW&WASHER         | スクリュ&ワッシャ             | 2     |                      |
| 9              | 56560-51201 |            | COVER                | カハ゛ー                  | 1     |                      |
| 10             | 01033-06016 |            | SCREW                | スクリュ                  | 10    |                      |
| 11             | 02000-20006 |            | WASHER               | ワッシャ                  | 10    |                      |
| 12             | 56550-52521 |            | PLATE                | プレート                  | 1     |                      |
| 13             | 01033-06012 | -          | SCREW&WASHER         | スクリュ&ワッシャ             | 2     |                      |
| 14             | 58490-51721 |            | GROMMET              | <b>ク</b> ゛ロメット        | 1     |                      |
| 15             | 56560-51241 |            | COVER                | カハ゛ー                  | 1     |                      |
| 16             | 26406-52421 |            | KNOB                 | ノフ゛                   | 4     |                      |
| 17             | 26562-42171 |            | SWITCH, WORKING LAMP | スイッチ                  | 1     |                      |
| 18             | 56560-51331 |            | WIRE HARNESS         | ワイヤハーネス               | 1     |                      |
| 19             | 56560-51131 |            | BOX                  | ホ゛ックス                 | 1     |                      |
| 20             | 01183-10020 |            | BOLT&WASHER          | <b>ポルト&amp;</b> ワッシャ  | 4     |                      |
| 21             | 56560-51251 |            | COVER                | カハ゛ー                  | 1     |                      |
| 22             | 26566-72441 |            | COVER                | カハ゛ー                  | 1     |                      |
| 23             | 26567-42421 |            | COVER                | カハ゛ー                  | 1     |                      |
| 24             | 01033-06016 |            | SCREW&WASHER         | スクリュ&ワッシャ             | 10    |                      |
|                |             |            |                      |                       |       |                      |
|                |             |            |                      |                       |       |                      |
|                |             |            |                      |                       |       |                      |

A: LX190-7 B: LX230-7

**VALVE CONTROL(1/4)** バルブコントロール FIG. 94

| em No.<br>見出番号 |             | Mark<br>記号 |                  | ription<br>占称              | Req'd<br>個数 | Remarks : serial No.<br>備考:実施号車 |
|----------------|-------------|------------|------------------|----------------------------|-------------|---------------------------------|
| 1              | 26757-32062 |            | MPPC VALVE       | MPPC/\*#7*                 | 1           | SEE FIG.99                      |
| 2              | 01183-08020 |            | BOLT&WASHER      | <b>ホ</b> ゙ <b>ル</b> ト&ワッシャ | 4           |                                 |
| 3              | 21777-62981 |            | ADAPTER          | アタ゛フ° タ                    | 1           |                                 |
| 4              | 26567-42091 |            | HOSE             | ホース                        | 1           |                                 |
| 5              | 26602-42071 |            | CLIP             | <b>ク</b> リッフ <sup>°</sup>  | 2           |                                 |
| 6              | 01183-10016 |            | BOLT&WASHER      | <b>ボルト&amp;</b> ワッシャ       | 2           |                                 |
| 7              | 26567-42371 |            | NIPPLE           | ニッフ゜ル                      | 2           |                                 |
| 8              | 03320-00160 |            | O RING           | Oリング *                     | 2           |                                 |
| 9              | 04134-00202 | +          | NIPPLE           | ニッフ゜ル                      | 1           |                                 |
| 10             | 04137-00202 |            | NIPPLE           | ニッフ゜ル                      | 1           |                                 |
| 11             | 26567-42081 |            | HOSE             | ホース                        | 1           |                                 |
| 12             | 26797-42241 |            | HOSE             | ホース                        | 1           |                                 |
| 13             | 21777-62981 |            | ADAPTER          | <b>ア</b> ダ゛フ゜タ             | 2           |                                 |
| 14             | 26567-42001 |            | VALVE,BALL       | ハ゛ルフ゛                      | 1           | 'n                              |
| 15             | 29067-66511 |            | UBOLT            | U#* <i>N</i> F             | 2           |                                 |
| 16             | 01400-00008 |            | NUT              | ナット                        | 4           |                                 |
| 17             | 02010-00008 |            | WASHER           | 7 y.<br>7 y.>tr            | 4           |                                 |
|                | 26567-42121 |            | BRACKET          | フ <sup>*</sup> ラケット        | 1           |                                 |
| 19             | 26407-32001 |            | MOUNT, RUBBER    | マウント                       | 2           |                                 |
|                | 26606-52721 | 1          | WASHER           | <br>ワッシャ                   | 2           |                                 |
| 21             | 01183-10040 | 1 1        | BOLT&WASHER      | ホ゛ルト&ワッシャ                  | 2           |                                 |
| 22             | 26557-40211 |            | BRACKET          | ブ <i>ラ</i> ケット             | 1           |                                 |
| 23             | 26407-32001 | 1 1        | MOUNT,RUBBER     | マウント                       | 4           |                                 |
| 1              | 26606-52721 |            | WASHER           | 7.<br>7.<br>7.             | 4           |                                 |
|                | 01183-10040 |            | BOLT&WASHER      | <b>ホ゛ルト&amp;ワッシャ</b>       | 4           |                                 |
|                | 26557-42032 |            | LEVER            | vn"-                       | 1           |                                 |
|                | 26557-42042 |            | LEVER            | V/~-                       | 1           |                                 |
|                | 26607-42573 | 1 1        | KNOB, DOWN SHIFT | ۲٦°                        | 2           |                                 |
|                | 26607-42561 |            | NUT              | ナット                        | 2           |                                 |
| 1              | 01400-00012 |            | NUT              | ナット                        | 2           |                                 |
|                |             |            |                  | ,,,                        |             |                                 |
|                |             |            |                  |                            |             |                                 |
|                |             |            |                  |                            |             |                                 |
|                |             |            |                  |                            |             |                                 |
| -              |             |            |                  |                            |             |                                 |
|                |             |            |                  |                            |             |                                 |
|                |             |            |                  |                            |             |                                 |
|                |             |            |                  |                            |             |                                 |
|                |             |            |                  |                            |             |                                 |
|                |             |            |                  |                            |             |                                 |
|                |             |            |                  |                            |             |                                 |

| Item No.<br>見出番号 |             |  |                 | cription<br>品名称                              | Req'd<br>個数 | Remarks : serial No.<br>備考:実施号車 |
|------------------|-------------|--|-----------------|----------------------------------------------|-------------|---------------------------------|
| 1                | 26677-32011 |  | MAIN VALVE      | メインハ゛ルフ゛                                     | 1           | SEE FIG.98                      |
| 2                | 01110-12140 |  | BOLT            | ホ゛ルト                                         | 2           |                                 |
| З                | 01110-12100 |  | BOLT            | <i>አ                                    </i> | 1           |                                 |
| 4                | 02010-00012 |  | WASHER          | ワッシャ                                         | 3           |                                 |
| 5                | 01401-00012 |  | NUT             | ナット                                          | 3           |                                 |
| 6                | 21777-62981 |  | ADAPTER         | <b>ア</b> タ゛フ゜タ                               | 4           |                                 |
| 7                | 26567-42061 |  | HOSE            | ホース                                          | 2           |                                 |
| 8                | 26567-42071 |  | HOSE            | ホース                                          | 2           |                                 |
| 9                | 04138-00202 |  | ADAPTER         | <b>ア</b> タ゛フ゜タ                               | 2           |                                 |
| 10               | 21787-92161 |  | ELBOW           | I.N.J. Š                                     | 3           |                                 |
| 11               | 26557-42311 |  | RESTRICTION     | リストリクション                                     | 1           |                                 |
| 12               | 26557-42321 |  | RESTRICTION     | リストリクション                                     | 1           |                                 |
| 13               | 21777-62981 |  | ADAPTER         | アタ゛フ° タ                                      | 1           |                                 |
| 14               | 04137-00202 |  | NIPPLE          | ニッフ゜ル                                        | 1           |                                 |
| 15               | 21967-62441 |  | ELBOW           | Int.                                         | 1           |                                 |
| 16               | 26602-42181 |  | CLIP            | <b>クリ</b> ッフ°                                | 5           |                                 |
| 17               | 01183-10020 |  | BOLT&WASHER     | ホ゛ルト&ワッシャ                                    | 2           |                                 |
| 18               | 01183-10016 |  | BOLT&WASHER     | ホ゛ルト&ワッシャ                                    | 1           |                                 |
| 19               | 26677-42051 |  | BRACKET         | フ゛ラケット                                       | 1           |                                 |
| 20               | 26606-42251 |  | MOUNT, RUBBER   | マウント                                         | 4           |                                 |
| 21               | 26312-12021 |  | WASHER          | ワッシャ                                         | 4           |                                 |
| 22               | 01110-12060 |  | BOLT            | ホ゛ルト                                         | 4           | · · · ·                         |
| 23               | 01401-00012 |  | NUT             | ナット                                          | 4           |                                 |
| 24               | 02000-00012 |  | WASHER          | ワッシャ                                         | 4           |                                 |
| 25               | 26557-42141 |  | RUBBER          | ラハ゛ー                                         | 1           |                                 |
| 26               | 26827-42131 |  | BRACKET         | フ゛ラケット                                       | 1           |                                 |
| 27               | 01183-10020 |  | BOLT&WASHER     | <b>ボルト&amp;ワ</b> ッシャ                         | 2           |                                 |
| 28               | 26607-42691 |  | HOSE, PROTECTOR | ホース                                          | 1           |                                 |
| 29               | 26607-42311 |  | CLAMP           | クランフ゜                                        | 2           |                                 |
| 30               | 01183-10020 |  | BOLT&WASHER     | <b>ℷ՟ルト</b> &ワッシャ                            |             | A:4104-,B:2111-                 |
| 31               | 26607-42311 |  | CLAMP           | クランフ゜                                        | 1           | A:4104-,B:2111-                 |
| 32               | 26091-12081 |  | WASHER          | ワッシャ                                         | 1           | A:4104-,B:2111-                 |
|                  |             |  |                 |                                              |             |                                 |
|                  |             |  |                 |                                              |             |                                 |
|                  |             |  |                 |                                              |             |                                 |
|                  |             |  |                 |                                              |             |                                 |
|                  |             |  |                 |                                              |             |                                 |
|                  |             |  |                 |                                              |             |                                 |
|                  |             |  |                 |                                              |             |                                 |
|                  |             |  |                 |                                              |             |                                 |

**VALVE CONTROL(3/4)** バルブコントロール FIG. 96

|    |             | Mark<br>記号 |                | cription<br>品名称      | Req'd<br>個数 |             |  |
|----|-------------|------------|----------------|----------------------|-------------|-------------|--|
| 1  | 26757-42531 |            | NIPPLE         | ニッフ゜ル                | 1           | INC.2       |  |
| 2  | 03320-00240 |            | O RING         | Oリンク *               | 1           |             |  |
| 3  | 26797-42181 |            | HOSE           | ホース                  | 1           |             |  |
| 4  | 24067-62291 |            | CLIP           | クリッフ゜                | 2           |             |  |
| 5  | 04134-20303 |            | NIPPLE         | ニッフ゜ル                | 1           |             |  |
| 6  | 26797-42041 |            | HOSE           | ホース                  | 1           |             |  |
| Α  | 26557-42461 |            | FILTER ASSY    | フィルタアッセン             | 1           | INC.7-11    |  |
| 7  | 26557-42481 |            | HEAD           | <u>^~~</u>           | 1           |             |  |
| 8  | 26557-42491 |            | HOUSING        | ハウシ゛ンク゛              | 1           |             |  |
| 9  | 26557-42471 |            | ELEMENT        | エレメント                | 1           |             |  |
| 10 | 03350-00650 |            | O RING         | Oリンク゛                | 1           |             |  |
| 11 | 26557-42511 |            | RING, BACK UP  | リンク゛                 | 1           |             |  |
| 12 | 01183-10040 |            | BOLT&WASHER    | ホ゛ルト&ワッシャ            | 4           |             |  |
| 13 | 26407-32001 |            | MOUNT, RUBBER  | マウント                 | 4           |             |  |
| 14 | 26606-52721 |            | WASHER         | ワッシャ                 | 4           |             |  |
| 15 | 26267-62451 |            | FITTING        | フィッティンク゛             | 1           |             |  |
| 16 | 21787-62211 |            | NIPPLE         | ニッフ゜ル                | 1           |             |  |
| 17 | 03320-00240 |            | O RING         | Oリング                 | 1           |             |  |
| 18 | 26797-42021 |            | HOSE           | ホース                  | 1           |             |  |
| 19 | 26602-42951 |            | CLIP           | クリッフ゜                | 3           |             |  |
| 20 | 01183-10016 |            | BOLT&WASHER    | ホ゛ルト&ワッシャ            | 3           |             |  |
| 21 | 04150-20404 |            | ELBOW          | エルホ゛                 | 1           |             |  |
| 22 | 26567-42041 |            | CHARGING VALVE | チャーシ゛ンク゛ハ゛ルフ゛        | 1           | SEE FIG.101 |  |
| 23 | 01183-10070 |            | BOLT&WASHER    | ホ゛ルト&ワッシャ            | 3           |             |  |
| 24 | 01401-00010 |            | NUT            | ナット                  | 3           |             |  |
| 25 | 26567-42051 |            | BRACKET        | フ゛ラケット               | 1           |             |  |
| 26 | 26407-32001 |            | MOUNT, RUBBER  | マウント                 | 3           |             |  |
| 27 | 26606-52721 |            | WASHER         | ワッシャ                 | 3           |             |  |
| 28 | 01183-10040 |            | BOLT&WASHER    | <b>ボルト&amp;ワ</b> ッシャ | З           |             |  |
| 29 | 04150-20202 |            | ELBOW          | エルホ゛                 | 1           |             |  |
| 30 | 26797-42251 |            | HOSE           | ホース                  | 1           |             |  |
| 31 | 04137-00202 |            | NIPPLE         | ニッフ゜ル                | 1           |             |  |
| 32 | 26602-42071 |            | CLIP           | クリッフ゜                | 2           |             |  |
| 33 | 01183-10020 |            | BOLT&WASHER    | ホ゛ルト&ワッシャ            | 2           |             |  |
| 34 | 04150-20303 |            | ELBOW          | エルホ゛                 | 1           |             |  |
| 35 | 26567-42101 |            | HOSE           | ホース                  | 1           |             |  |
| 36 | 04134-20303 |            | NIPPLE         | ニッフ゜ル                | 1           |             |  |
|    |             |            |                | ·                    |             |             |  |
|    |             |            |                |                      |             |             |  |

| em No.<br>見出番号 |             | Mark<br>記号 | Desc<br>部品  | ription<br>占名称                 | Req'd<br>個数 | Remarks : serial No.<br>備考:実施号車 |
|----------------|-------------|------------|-------------|--------------------------------|-------------|---------------------------------|
| 1              | 26797-42201 |            | HOSE        | ホース                            | 1           |                                 |
| 2              | 26797-42211 |            | HOSE        | ホース                            | 1           |                                 |
| 3              | 24067-62281 |            | CLIP        | クリッフ゜                          | 3           |                                 |
| 4              | 26677-42121 |            | ELBOW       | ллл <sup>*</sup>               | 2           | INC.5                           |
| 5              | 03320-00290 |            | O RING      |                                |             | 0.0/11                          |
|                |             |            |             | ロリンク・                          | 2           |                                 |
| 6              | 26602-42971 |            | CLIP        | クリッフ゜                          | 7           |                                 |
| 7              | 26507-82031 |            | CLIP        | クリッフ゜                          | 6           |                                 |
| 8              | 01183-10020 |            | BOLT&WASHER | <b>ボルト&amp;ワ</b> ッシャ           | 5           |                                 |
| 9              | 01183-10016 |            | BOLT&WASHER | <b>ホ</b> ゙ <b>ルト&amp;ワ</b> ッシャ | 3           |                                 |
| 10             | 04150-20404 |            | ELBOW       | エルホ゛                           | 1           |                                 |
|                |             |            |             |                                |             |                                 |
|                |             |            |             |                                |             |                                 |
|                |             |            |             |                                |             |                                 |
|                |             |            |             |                                |             |                                 |
|                |             |            |             |                                |             |                                 |
|                |             |            |             |                                |             |                                 |
|                |             |            |             |                                |             |                                 |
|                |             |            |             |                                |             |                                 |
|                |             |            |             |                                |             |                                 |
|                |             |            |             |                                |             |                                 |
|                |             |            |             |                                |             |                                 |
|                |             |            |             |                                |             |                                 |
|                |             |            |             |                                |             |                                 |
|                |             |            |             |                                |             |                                 |
|                |             |            |             |                                |             |                                 |
|                |             |            |             |                                |             |                                 |
|                |             |            |             |                                |             |                                 |
|                |             |            |             |                                |             |                                 |
|                |             |            |             |                                |             |                                 |
|                |             |            |             |                                |             |                                 |
|                |             |            |             |                                |             |                                 |
|                |             |            |             |                                |             |                                 |
|                |             |            |             |                                |             |                                 |
|                |             |            |             |                                |             |                                 |
|                |             |            |             |                                |             |                                 |
|                |             |            |             |                                |             |                                 |
|                |             |            |             |                                |             |                                 |
|                |             |            |             |                                |             |                                 |
|                |             |            |             |                                |             |                                 |
|                |             |            |             |                                |             |                                 |
|                |             |            |             |                                |             |                                 |
|                |             |            |             |                                |             |                                 |
|                |             |            |             |                                |             |                                 |
|                |             |            |             |                                |             |                                 |
|                |             |            |             |                                |             |                                 |
|                |             |            |             |                                |             |                                 |
|                |             |            |             |                                |             |                                 |
| 1              |             |            |             |                                |             |                                 |

**MAIN VALVE** メインハ゛ルフ゛ FIG. 98

SECTION X-X

SECTION Y-Y

SECTION Z-Z

SECTION W-W

| em No.<br>乱出番号 | 1                                  | Mark<br>記号 | Descri<br>部品=      |                                               | Req'd<br>個数 | Remarks : serial No.<br>備考:実施号車 |
|----------------|------------------------------------|------------|--------------------|-----------------------------------------------|-------------|---------------------------------|
| A              | 26677-32011                        | 77-32011   | VALVE ASSY         | ハ <b>゙ルフ</b> ゙アッセン                            | 1           | INC.1-33                        |
| - 1            | NO PART NO.                        | #          | CASING             | ケーシング                                         | 1           |                                 |
| 2              | AE-VZ33140-0754                    |            | COVER              | カハー                                           | 1           |                                 |
| 3              | AE-0R0H1                           |            | PLUG               | יי<br>ז° <del>ק</del> לי                      | 1           |                                 |
| 4              | AE-00RBP24                         |            | O RING             | ロリング                                          | 2           |                                 |
| 5              | AE-00RBP29                         |            | ORING              | Oリング*                                         | 1           |                                 |
| 6              | AE-00RBG30                         |            | ORING              | OU>7*                                         | 1           |                                 |
| 7              | AE-00RBG110                        |            | ORING              | Oリング*                                         | 1           |                                 |
| 8              | AE-VZ33140-0655                    |            | COVER,SPRING       | カハ゛ー                                          | 2           |                                 |
| 9              | AE-VZ33140-0653                    |            | COVER, SPOOL       | カハ ~ ー                                        | 2           |                                 |
| 10             | AE-VZ03580-1031                    |            | FLANGE             | 75ンシ゛                                         |             |                                 |
| 11             | AE-VZ50102761H50                   |            | ORING              | 0リンク*                                         | 2           |                                 |
| 12             | AE-00RBG40                         |            | ORING              | 0,927<br>0,927                                | 2           |                                 |
| 13             | AE-0SBM825                         |            | BOLT               | ひりン)<br>ホ゛ルト                                  | 8           |                                 |
| 14             | AE-VZ03320-3180                    |            | SPOOL,BUCKET       | ホールト<br>スフ <sup>°</sup> ール                    |             |                                 |
| 15             | AE-VZ03320-3181A                   |            | SPOOL,HOIST        | スフ <sup>°</sup> ール                            | 1           |                                 |
| 16             | AE-VZ03340-1913                    |            | SPRING             |                                               | 1           |                                 |
| 17             | AE-VZ03340-1913                    |            | SPRING             | スフ゜リンク゛                                       | 2           |                                 |
| 18             | AE-VZ03340-1914<br>AE-VZ03340-1915 |            | SPRING             | スフ゜リンク゛                                       |             |                                 |
|                | AE-VZ03340-1915<br>AE-VZ50103142   |            |                    | スフ゜リンク゛                                       | 1           |                                 |
| 19<br>20       |                                    |            | SEAT,SPRING        | シート                                           | 4           |                                 |
| 20             | AE-VZ50101297                      |            | BOLT               | ホ゛ <b>ル</b> ト<br>ユ・・・。                        | 2           |                                 |
| 21             | AE-VZ50102566                      |            | STOPPER            | ストッハ゜                                         | 1           |                                 |
| 22             | AE-VZ33260-0118                    |            | STOPPER            | ストッハ゜                                         |             |                                 |
| 23             | AE-VZ50101626                      |            | POPPET             | <b>ホ</b> ゚ペット<br>===。い、ヽ                      | 2           |                                 |
| 24             | AE-VZ50101290                      |            | SPRING             | スフ゜リンク゛                                       | 2           |                                 |
| 25             | AE-0R0MH27                         |            | PLUG               | プラグ                                           | 2           |                                 |
| 26             | AE-V0205131120                     |            | VALVE, MAIN RELIEF | ハ゛ルフ゛                                         | 1           |                                 |
| 27             | AE-V0012208525                     |            | VALVE, PORT RELIEF | ハ゛ルフ゛                                         | 1           |                                 |
| 28             | AE-V0012208526                     |            | VALVE, PORT RELIEF | ハ゛ルフ゛                                         | 1           |                                 |
| 29             | AE-V0012208527                     |            | VALVE, PORT RELIEF | ハ゛ルフ゛                                         | 2           |                                 |
| 30             | AE-0SBM1020                        |            | BOLT               | <i>አ *                                   </i> | 4           |                                 |
| 31             | AE-0SBM1460                        |            | BOLT               | ホ゛ルト                                          | 4           |                                 |
| 32             | NO PART NO.                        |            | NAME PLATE         | ネームフ゜レート                                      | 1           |                                 |
| 33             | NO PART NO.                        | #          | PIN                | ヒ゜ン                                           | 2           |                                 |
|                |                                    |            |                    |                                               |             |                                 |
|                |                                    |            |                    |                                               |             |                                 |
|                |                                    |            |                    |                                               |             |                                 |
|                |                                    |            |                    |                                               |             |                                 |
|                |                                    |            |                    |                                               |             |                                 |
|                |                                    |            |                    |                                               |             |                                 |
|                |                                    |            |                    |                                               |             |                                 |
|                |                                    |            |                    |                                               |             |                                 |

•

FIG. 99

MPPC VALVE MPPCກໍ <sup>ູ</sup>າ7ັ

| Part No.<br>部品番号 | Mark<br>記号 | Descrip<br>部品名                                                                                                                      | 称                                                                                                                                                                                      | Req'd<br>個数                                                                                                                                                                                                                                                              | Remarks : serial No.<br>備考:実施号車                                                                                                                                                                                                                                                                                                                                                                                                                                                                                                                                                                                                                                                                                                                                                                                                                                                                                                                                                                                                                                        |
|------------------|------------|-------------------------------------------------------------------------------------------------------------------------------------|----------------------------------------------------------------------------------------------------------------------------------------------------------------------------------------|--------------------------------------------------------------------------------------------------------------------------------------------------------------------------------------------------------------------------------------------------------------------------|------------------------------------------------------------------------------------------------------------------------------------------------------------------------------------------------------------------------------------------------------------------------------------------------------------------------------------------------------------------------------------------------------------------------------------------------------------------------------------------------------------------------------------------------------------------------------------------------------------------------------------------------------------------------------------------------------------------------------------------------------------------------------------------------------------------------------------------------------------------------------------------------------------------------------------------------------------------------------------------------------------------------------------------------------------------------|
| 26757-32062      |            | MPPC VALVE ASSY                                                                                                                     | MPPCバルブアッセン                                                                                                                                                                            | 1                                                                                                                                                                                                                                                                        | INC.1-4                                                                                                                                                                                                                                                                                                                                                                                                                                                                                                                                                                                                                                                                                                                                                                                                                                                                                                                                                                                                                                                                |
|                  |            | BODY                                                                                                                                | ホ゛テ゛ー                                                                                                                                                                                  | 1                                                                                                                                                                                                                                                                        | SEE FIG.100                                                                                                                                                                                                                                                                                                                                                                                                                                                                                                                                                                                                                                                                                                                                                                                                                                                                                                                                                                                                                                                            |
|                  |            |                                                                                                                                     |                                                                                                                                                                                        |                                                                                                                                                                                                                                                                          |                                                                                                                                                                                                                                                                                                                                                                                                                                                                                                                                                                                                                                                                                                                                                                                                                                                                                                                                                                                                                                                                        |
|                  |            |                                                                                                                                     |                                                                                                                                                                                        | 1                                                                                                                                                                                                                                                                        |                                                                                                                                                                                                                                                                                                                                                                                                                                                                                                                                                                                                                                                                                                                                                                                                                                                                                                                                                                                                                                                                        |
|                  |            |                                                                                                                                     |                                                                                                                                                                                        | 1                                                                                                                                                                                                                                                                        |                                                                                                                                                                                                                                                                                                                                                                                                                                                                                                                                                                                                                                                                                                                                                                                                                                                                                                                                                                                                                                                                        |
| 26607-37341      |            |                                                                                                                                     | <b>79</b> 97                                                                                                                                                                           | ר                                                                                                                                                                                                                                                                        |                                                                                                                                                                                                                                                                                                                                                                                                                                                                                                                                                                                                                                                                                                                                                                                                                                                                                                                                                                                                                                                                        |
|                  |            |                                                                                                                                     |                                                                                                                                                                                        |                                                                                                                                                                                                                                                                          |                                                                                                                                                                                                                                                                                                                                                                                                                                                                                                                                                                                                                                                                                                                                                                                                                                                                                                                                                                                                                                                                        |
|                  |            |                                                                                                                                     |                                                                                                                                                                                        |                                                                                                                                                                                                                                                                          |                                                                                                                                                                                                                                                                                                                                                                                                                                                                                                                                                                                                                                                                                                                                                                                                                                                                                                                                                                                                                                                                        |
|                  |            |                                                                                                                                     |                                                                                                                                                                                        |                                                                                                                                                                                                                                                                          |                                                                                                                                                                                                                                                                                                                                                                                                                                                                                                                                                                                                                                                                                                                                                                                                                                                                                                                                                                                                                                                                        |
|                  |            |                                                                                                                                     |                                                                                                                                                                                        |                                                                                                                                                                                                                                                                          |                                                                                                                                                                                                                                                                                                                                                                                                                                                                                                                                                                                                                                                                                                                                                                                                                                                                                                                                                                                                                                                                        |
|                  |            |                                                                                                                                     |                                                                                                                                                                                        |                                                                                                                                                                                                                                                                          |                                                                                                                                                                                                                                                                                                                                                                                                                                                                                                                                                                                                                                                                                                                                                                                                                                                                                                                                                                                                                                                                        |
|                  |            |                                                                                                                                     |                                                                                                                                                                                        |                                                                                                                                                                                                                                                                          |                                                                                                                                                                                                                                                                                                                                                                                                                                                                                                                                                                                                                                                                                                                                                                                                                                                                                                                                                                                                                                                                        |
|                  |            |                                                                                                                                     |                                                                                                                                                                                        |                                                                                                                                                                                                                                                                          |                                                                                                                                                                                                                                                                                                                                                                                                                                                                                                                                                                                                                                                                                                                                                                                                                                                                                                                                                                                                                                                                        |
|                  |            |                                                                                                                                     |                                                                                                                                                                                        |                                                                                                                                                                                                                                                                          |                                                                                                                                                                                                                                                                                                                                                                                                                                                                                                                                                                                                                                                                                                                                                                                                                                                                                                                                                                                                                                                                        |
|                  |            |                                                                                                                                     |                                                                                                                                                                                        |                                                                                                                                                                                                                                                                          |                                                                                                                                                                                                                                                                                                                                                                                                                                                                                                                                                                                                                                                                                                                                                                                                                                                                                                                                                                                                                                                                        |
|                  |            |                                                                                                                                     |                                                                                                                                                                                        |                                                                                                                                                                                                                                                                          |                                                                                                                                                                                                                                                                                                                                                                                                                                                                                                                                                                                                                                                                                                                                                                                                                                                                                                                                                                                                                                                                        |
|                  |            | · .                                                                                                                                 |                                                                                                                                                                                        |                                                                                                                                                                                                                                                                          |                                                                                                                                                                                                                                                                                                                                                                                                                                                                                                                                                                                                                                                                                                                                                                                                                                                                                                                                                                                                                                                                        |
|                  |            |                                                                                                                                     |                                                                                                                                                                                        |                                                                                                                                                                                                                                                                          |                                                                                                                                                                                                                                                                                                                                                                                                                                                                                                                                                                                                                                                                                                                                                                                                                                                                                                                                                                                                                                                                        |
|                  |            |                                                                                                                                     |                                                                                                                                                                                        |                                                                                                                                                                                                                                                                          |                                                                                                                                                                                                                                                                                                                                                                                                                                                                                                                                                                                                                                                                                                                                                                                                                                                                                                                                                                                                                                                                        |
|                  |            |                                                                                                                                     |                                                                                                                                                                                        |                                                                                                                                                                                                                                                                          |                                                                                                                                                                                                                                                                                                                                                                                                                                                                                                                                                                                                                                                                                                                                                                                                                                                                                                                                                                                                                                                                        |
|                  |            |                                                                                                                                     |                                                                                                                                                                                        |                                                                                                                                                                                                                                                                          |                                                                                                                                                                                                                                                                                                                                                                                                                                                                                                                                                                                                                                                                                                                                                                                                                                                                                                                                                                                                                                                                        |
|                  |            |                                                                                                                                     |                                                                                                                                                                                        |                                                                                                                                                                                                                                                                          |                                                                                                                                                                                                                                                                                                                                                                                                                                                                                                                                                                                                                                                                                                                                                                                                                                                                                                                                                                                                                                                                        |
|                  |            |                                                                                                                                     |                                                                                                                                                                                        |                                                                                                                                                                                                                                                                          |                                                                                                                                                                                                                                                                                                                                                                                                                                                                                                                                                                                                                                                                                                                                                                                                                                                                                                                                                                                                                                                                        |
|                  |            |                                                                                                                                     |                                                                                                                                                                                        |                                                                                                                                                                                                                                                                          |                                                                                                                                                                                                                                                                                                                                                                                                                                                                                                                                                                                                                                                                                                                                                                                                                                                                                                                                                                                                                                                                        |
|                  |            |                                                                                                                                     |                                                                                                                                                                                        |                                                                                                                                                                                                                                                                          |                                                                                                                                                                                                                                                                                                                                                                                                                                                                                                                                                                                                                                                                                                                                                                                                                                                                                                                                                                                                                                                                        |
|                  |            |                                                                                                                                     |                                                                                                                                                                                        |                                                                                                                                                                                                                                                                          |                                                                                                                                                                                                                                                                                                                                                                                                                                                                                                                                                                                                                                                                                                                                                                                                                                                                                                                                                                                                                                                                        |
|                  |            |                                                                                                                                     |                                                                                                                                                                                        |                                                                                                                                                                                                                                                                          |                                                                                                                                                                                                                                                                                                                                                                                                                                                                                                                                                                                                                                                                                                                                                                                                                                                                                                                                                                                                                                                                        |
|                  |            |                                                                                                                                     |                                                                                                                                                                                        |                                                                                                                                                                                                                                                                          |                                                                                                                                                                                                                                                                                                                                                                                                                                                                                                                                                                                                                                                                                                                                                                                                                                                                                                                                                                                                                                                                        |
|                  |            |                                                                                                                                     |                                                                                                                                                                                        |                                                                                                                                                                                                                                                                          |                                                                                                                                                                                                                                                                                                                                                                                                                                                                                                                                                                                                                                                                                                                                                                                                                                                                                                                                                                                                                                                                        |
|                  |            |                                                                                                                                     |                                                                                                                                                                                        |                                                                                                                                                                                                                                                                          |                                                                                                                                                                                                                                                                                                                                                                                                                                                                                                                                                                                                                                                                                                                                                                                                                                                                                                                                                                                                                                                                        |
|                  |            |                                                                                                                                     |                                                                                                                                                                                        |                                                                                                                                                                                                                                                                          |                                                                                                                                                                                                                                                                                                                                                                                                                                                                                                                                                                                                                                                                                                                                                                                                                                                                                                                                                                                                                                                                        |
|                  |            |                                                                                                                                     |                                                                                                                                                                                        |                                                                                                                                                                                                                                                                          |                                                                                                                                                                                                                                                                                                                                                                                                                                                                                                                                                                                                                                                                                                                                                                                                                                                                                                                                                                                                                                                                        |
|                  |            |                                                                                                                                     |                                                                                                                                                                                        |                                                                                                                                                                                                                                                                          |                                                                                                                                                                                                                                                                                                                                                                                                                                                                                                                                                                                                                                                                                                                                                                                                                                                                                                                                                                                                                                                                        |
|                  |            |                                                                                                                                     |                                                                                                                                                                                        |                                                                                                                                                                                                                                                                          |                                                                                                                                                                                                                                                                                                                                                                                                                                                                                                                                                                                                                                                                                                                                                                                                                                                                                                                                                                                                                                                                        |
|                  |            |                                                                                                                                     |                                                                                                                                                                                        |                                                                                                                                                                                                                                                                          |                                                                                                                                                                                                                                                                                                                                                                                                                                                                                                                                                                                                                                                                                                                                                                                                                                                                                                                                                                                                                                                                        |
|                  |            |                                                                                                                                     |                                                                                                                                                                                        |                                                                                                                                                                                                                                                                          |                                                                                                                                                                                                                                                                                                                                                                                                                                                                                                                                                                                                                                                                                                                                                                                                                                                                                                                                                                                                                                                                        |
|                  |            |                                                                                                                                     |                                                                                                                                                                                        |                                                                                                                                                                                                                                                                          |                                                                                                                                                                                                                                                                                                                                                                                                                                                                                                                                                                                                                                                                                                                                                                                                                                                                                                                                                                                                                                                                        |
|                  |            |                                                                                                                                     |                                                                                                                                                                                        |                                                                                                                                                                                                                                                                          |                                                                                                                                                                                                                                                                                                                                                                                                                                                                                                                                                                                                                                                                                                                                                                                                                                                                                                                                                                                                                                                                        |
|                  |            |                                                                                                                                     |                                                                                                                                                                                        |                                                                                                                                                                                                                                                                          |                                                                                                                                                                                                                                                                                                                                                                                                                                                                                                                                                                                                                                                                                                                                                                                                                                                                                                                                                                                                                                                                        |
|                  |            |                                                                                                                                     |                                                                                                                                                                                        |                                                                                                                                                                                                                                                                          |                                                                                                                                                                                                                                                                                                                                                                                                                                                                                                                                                                                                                                                                                                                                                                                                                                                                                                                                                                                                                                                                        |
|                  |            |                                                                                                                                     |                                                                                                                                                                                        |                                                                                                                                                                                                                                                                          |                                                                                                                                                                                                                                                                                                                                                                                                                                                                                                                                                                                                                                                                                                                                                                                                                                                                                                                                                                                                                                                                        |
|                  |            |                                                                                                                                     |                                                                                                                                                                                        |                                                                                                                                                                                                                                                                          | ~                                                                                                                                                                                                                                                                                                                                                                                                                                                                                                                                                                                                                                                                                                                                                                                                                                                                                                                                                                                                                                                                      |
|                  |            |                                                                                                                                     |                                                                                                                                                                                        |                                                                                                                                                                                                                                                                          |                                                                                                                                                                                                                                                                                                                                                                                                                                                                                                                                                                                                                                                                                                                                                                                                                                                                                                                                                                                                                                                                        |
|                  |            |                                                                                                                                     |                                                                                                                                                                                        |                                                                                                                                                                                                                                                                          |                                                                                                                                                                                                                                                                                                                                                                                                                                                                                                                                                                                                                                                                                                                                                                                                                                                                                                                                                                                                                                                                        |
|                  |            |                                                                                                                                     |                                                                                                                                                                                        |                                                                                                                                                                                                                                                                          |                                                                                                                                                                                                                                                                                                                                                                                                                                                                                                                                                                                                                                                                                                                                                                                                                                                                                                                                                                                                                                                                        |
|                  |            |                                                                                                                                     |                                                                                                                                                                                        |                                                                                                                                                                                                                                                                          |                                                                                                                                                                                                                                                                                                                                                                                                                                                                                                                                                                                                                                                                                                                                                                                                                                                                                                                                                                                                                                                                        |
|                  |            |                                                                                                                                     |                                                                                                                                                                                        |                                                                                                                                                                                                                                                                          |                                                                                                                                                                                                                                                                                                                                                                                                                                                                                                                                                                                                                                                                                                                                                                                                                                                                                                                                                                                                                                                                        |
|                  |            |                                                                                                                                     |                                                                                                                                                                                        |                                                                                                                                                                                                                                                                          |                                                                                                                                                                                                                                                                                                                                                                                                                                                                                                                                                                                                                                                                                                                                                                                                                                                                                                                                                                                                                                                                        |
|                  |            |                                                                                                                                     |                                                                                                                                                                                        |                                                                                                                                                                                                                                                                          |                                                                                                                                                                                                                                                                                                                                                                                                                                                                                                                                                                                                                                                                                                                                                                                                                                                                                                                                                                                                                                                                        |
|                  |            |                                                                                                                                     |                                                                                                                                                                                        |                                                                                                                                                                                                                                                                          |                                                                                                                                                                                                                                                                                                                                                                                                                                                                                                                                                                                                                                                                                                                                                                                                                                                                                                                                                                                                                                                                        |
|                  |            |                                                                                                                                     |                                                                                                                                                                                        |                                                                                                                                                                                                                                                                          |                                                                                                                                                                                                                                                                                                                                                                                                                                                                                                                                                                                                                                                                                                                                                                                                                                                                                                                                                                                                                                                                        |
|                  |            |                                                                                                                                     |                                                                                                                                                                                        |                                                                                                                                                                                                                                                                          |                                                                                                                                                                                                                                                                                                                                                                                                                                                                                                                                                                                                                                                                                                                                                                                                                                                                                                                                                                                                                                                                        |
|                  |            |                                                                                                                                     |                                                                                                                                                                                        |                                                                                                                                                                                                                                                                          |                                                                                                                                                                                                                                                                                                                                                                                                                                                                                                                                                                                                                                                                                                                                                                                                                                                                                                                                                                                                                                                                        |
|                  |            |                                                                                                                                     |                                                                                                                                                                                        |                                                                                                                                                                                                                                                                          |                                                                                                                                                                                                                                                                                                                                                                                                                                                                                                                                                                                                                                                                                                                                                                                                                                                                                                                                                                                                                                                                        |
|                  |            |                                                                                                                                     |                                                                                                                                                                                        |                                                                                                                                                                                                                                                                          |                                                                                                                                                                                                                                                                                                                                                                                                                                                                                                                                                                                                                                                                                                                                                                                                                                                                                                                                                                                                                                                                        |
|                  | 1          |                                                                                                                                     |                                                                                                                                                                                        | 1                                                                                                                                                                                                                                                                        |                                                                                                                                                                                                                                                                                                                                                                                                                                                                                                                                                                                                                                                                                                                                                                                                                                                                                                                                                                                                                                                                        |
|                  |            | 部品番号         記号           26757-32062         26757-37441           26757-37451         26757-37461           26607-37341         - | 部品番号         記号         部品名名           26757-32062         JMPPC VALVE ASSY         BODY           26757-37451         PLATE         BOLT           26607-37341         J         CLIP | 部品番号         記号         部品会称           26757-32062         MPPC VALVE ASSY         MPPC/// h7/*7/2/2           26757-37451         PLATE         7' レート           26757-37461         BOLT         #' A           26607-37341         L         CLIP         7/1/7/1/2/2 | 部品番号         記号         部品名称         個数           28757-32062         1         BODY         *'テ'-         1           26757-37441         1         BODY         *'テ'-         1           26757-37461         10         PLATE         7'レート         1           26757-37461         BOLT         *'h'         2         2           26607-37341         H         BOLT         *'h'         3           26607-37341         H         BOLT         'h'         3           26607-37341         H         BOLT         'h'         3           26607-37341         H         BOLT         'h'         3           26607-37341         H         H         H         'H'           26757-374         H         H         H         'H'           26607-37341         H         H         H         'H'           26607-3734         H         H         H         H           26         H         H         H         H         H           26         H         H         H         H         H           27         H         H         H         H         H </td |