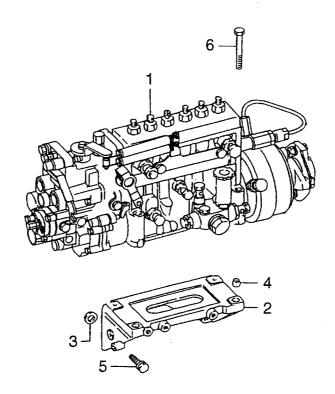

 FIG. 6
 FUEL SYSTEM

 7ו-בוויגלב

|                      | Part No.<br>部品番号           | Mark<br>記号 | Description<br>部品名称  | ן                              | Req'd<br>個数 | Remarks : serial No.<br>備考:実施号車 |
|----------------------|----------------------------|------------|----------------------|--------------------------------|-------------|---------------------------------|
| 1                    | 26712-20201                |            | TANK,FUEL            | タンク                            | 1           | Α                               |
| -                    | 26792-20211                |            | TANK, FUEL           | タンク                            | 1           | В                               |
| 2                    | 01110-20070                |            | BOLT                 | ホールト                           | 3           |                                 |
| 3                    | 26323-02001                |            | WASHER               | ワッシャ                           | 3           |                                 |
| 4                    | 02010-00020                |            | WASHER               | ワッシャ                           | 3           |                                 |
| 5                    | 01401-00020                |            | NUT                  | ナット                            | 3           |                                 |
| 6                    | 26552-22021                |            | CAP                  | キャッフ。                          | 1           | INC.7,8                         |
| 7                    | 26552-27011                |            | CYLINDER             | シリンター                          | 1           |                                 |
| 8                    | 26552-42381                |            | KEY                  | +-                             | 1           |                                 |
| 9                    | 26402-22021                |            | STRAINER             | ストレーナ                          | 1           |                                 |
| 10                   | 26197-52251                |            | COVER                | カハー                            |             |                                 |
| 11                   | 03310-01450                |            | ORING                | のリング                           |             |                                 |
| 12                   | 01183-10020                |            | BOLT&WASHER          | こ)))<br>ホ <sup>*</sup> ルト&ワッシャ | 5           |                                 |
| 13                   | 26602-22191                |            | NIPPLE               | ニッフ゜ル                          | 2           |                                 |
| 14                   | 24047-92121                |            | PLUG                 | <br>プラグ                        | 2           |                                 |
| 15                   | 26602-22161                |            | VALVE                | ノーファ<br>ハ*ルフ*                  | -           |                                 |
| 16                   | 26752-22161                |            | HOSE                 | ホース                            | 1           |                                 |
| 17                   | 290A2-27011                |            | HOSE                 | ホース                            | 2           |                                 |
| 18                   | 29122-22482                |            | HOSE                 |                                | 1           |                                 |
| 19                   | 24067-62241                |            |                      | ホース                            | 1           |                                 |
| 1                    |                            |            | CLIP                 | クリッフ゜                          | 7           |                                 |
| 1                    | 26602-42211                |            | CLIP                 | クリッフ <sup>°</sup>              | 7           |                                 |
| ł                    | 01183-10016                |            | BOLT&WASHER          | ホールト&ワッシャ                      | 4           |                                 |
| f                    | 01183-10020                |            | BOLT&WASHER          | <b>ボルト&amp;ワ</b> ッシャ           | 1           |                                 |
|                      | 01401-00010                |            | NUT                  | ナット                            | 1           |                                 |
|                      | 26792-22071                |            | WATER SEPARATOR ASSY | ウォータセハ゜レータアッセン                 | 1           | INC.24-36                       |
|                      | M-ME159031                 |            | HEAD                 | <u>^~~</u>                     | 1           |                                 |
| 1                    | M-ME072970                 |            | SCREEN               | スクリーン                          | 1           |                                 |
|                      | M-ME121656                 |            | PACKING              | パッキンク゛                         | 1           |                                 |
|                      | M-ME080878                 |            | FLOAT                | 70 h                           | 1           |                                 |
|                      | M-ME121654                 |            | CASE                 | ケース                            | 1           |                                 |
| 29                   | M-ME121655                 |            | RING                 | リンク゛                           | 1           |                                 |
| 30                   | M-MF520085                 |            | PACKING              | パッキンク゛                         | 1           |                                 |
| 31                   | M-ME016812                 |            | PLUG                 | プ <del>ラ</del> グ               | 1           |                                 |
| 32                   | M-MH037087                 |            | BOLT,EYE             | ホールト                           | 2           |                                 |
| 33                   | M-MH035069                 |            | PACKING              | パッキンク゛                         | 4           |                                 |
| 34                   | M-ME159032                 |            | PLUG                 | フ <u>゚ラ</u> グ                  | 1           |                                 |
| 35                   | M-MH035067                 |            | PACKING              | パッキンク゛                         | 1           |                                 |
| 35                   | 26792-22081                |            | JOINT                | ショイント                          | 2           |                                 |
|                      | 00700 00004                |            | BRACKET              | フ゛ラケット                         | 1           |                                 |
| 36                   | 26792-22091                | 1 1        | BOLT&WASHER          | <b>ボルト&amp;ワ</b> ッシャ           | 2           |                                 |
| 36<br>37             | 26792-22091<br>01183-10016 |            | DULIAWASHEN          |                                | · -         |                                 |
| 36<br>37<br>38       |                            |            | BOLT&WASHER          | <b>ボルト&amp;ワ</b> ッシャ           | 2           |                                 |
| 36<br>37<br>38<br>39 | 01183-10016                |            |                      | <b>ボルト&amp;ワ</b> ッシャ<br>ナット    | 2<br>2      |                                 |