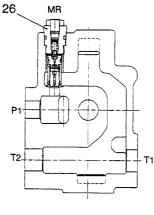

FIG. 75 **CAB(MIRROR)** १<sub>१</sub>७ (३७-)

| item No.<br>見出番号 |             | Mark<br>記号 | Description<br>部品名称 |                      |   | Remarks : serial No.<br>備考:実施号車 |
|------------------|-------------|------------|---------------------|----------------------|---|---------------------------------|
| A                | 26566-70031 |            | CAB ASSY            | キャフ゛アッセン             | 1 | INC.1-22 & etc.                 |
| 1                | 26556-72011 |            | STAY                | ステー                  | 1 |                                 |
| 2                | 26556-72021 |            | STAY                | ステー                  | 1 |                                 |
| 3                | 01183-12030 |            | BOLT                | ホ゛ルト                 | 8 |                                 |
| 4                | 01401-00012 |            | NUT                 | ナット                  | 8 |                                 |
| 5                | 26756-74701 |            | MIRROR, BACK        | ₹ <del>7</del> -     | 2 | INC.6-8                         |
| 6                | NO PART NO. | #          | PIVOT               | ピボット                 | 4 |                                 |
| 7                | NO PART NO. | #          | SPACER              | スヘ゜ーサ                | 2 |                                 |
| 8                | NO PART NO. | #          | COVER               | カハ゛ー                 | 2 |                                 |
| 9                | 02270-06030 |            | PIN,SPRING          | ヒン                   | 2 |                                 |
| 10               | 01033-05040 |            | SCREW&WASHER        | スクリュ&ワッシャ            | 4 |                                 |
| 11               | 01400-00005 |            | NUT                 | ナット                  | 4 |                                 |
| 12               | 04720-04050 |            | HOSE                | ホース                  | 2 |                                 |
| 13               | 56065-33041 |            | NOZZLE              | ノス゛ル                 | 2 |                                 |
| 14               | 26816-73301 |            | VALVE, CHECK        | ハ・ルフ・                | 2 |                                 |
| 15               | 556C9-92091 |            | MIRROR              | ≷ <del>7</del> -     | 2 |                                 |
| 16               | 02000-20008 |            | WASHER              | ワッシャ                 | 2 |                                 |
| 17               | 26756-73752 |            | BRACKET             | フ゛ラケット               | 2 |                                 |
| 18               | 01183-08020 |            | BOLT&WASHER         | <b>ボルト&amp;ワ</b> ッシャ | 4 |                                 |
| 19               | 26766-73231 |            | TUBE                | チューフ゛                | 2 |                                 |
| 20               | 21471-24091 |            | GROMMET             | ク゛ロメット               | 2 |                                 |
| 21               | 26602-42011 |            | CLIP                | クリッフ゜                | 2 |                                 |
| 22               | 01183-10016 |            | BOLT&WASHER         | <b>ボルト&amp;ワ</b> ッシャ | 1 |                                 |
|                  |             |            |                     |                      |   |                                 |

A: LX190-7

B: LX230-7

FIG. 76

**CAB(DOOR)(LH)** キャフ゛(ト゛アー)

| tem No.<br>見出番号 |                            | Mark<br>記号 | Description<br>部品名称 |                                                                                                    | Req'd<br>個数 | Remarks : serial No.<br>備考:実施号車 |
|-----------------|----------------------------|------------|---------------------|----------------------------------------------------------------------------------------------------|-------------|---------------------------------|
| Α               |                            |            | DOOR ASSY           | <br>ኑ ፝ <b>ア</b> –アッセ                                                                              | ン 1         | INC.1-64                        |
| 1               | 26556-70201                |            | DOOR                | <b>Ւ ゙</b> ፇ−                                                                                      | 1           |                                 |
| 2               | 26756-73291                |            | HANDLE              | ハント゛ル                                                                                              | 1           |                                 |
| З               | 01183-10025                |            | BOLT&WASHER         | <u>አ</u><br>እ<br>እ<br>እ<br>አ<br>እ<br>አ<br>አ<br>አ<br>አ<br>አ<br>አ<br>አ<br>አ<br>አ<br>አ<br>አ<br>አ<br>አ |             |                                 |
| 4               | 26606-52721                |            | WASHER              | ワッシャ                                                                                               | 2           |                                 |
| 5               | 26756-73301                |            | JOINT, BALL         | シ゛ョイント                                                                                             | 1           |                                 |
| 6               | 02010-00008                |            | WASHER              | <b>7</b>                                                                                           | 1           |                                 |
| 7               | 01400-00008                |            | NUT                 | ナット                                                                                                | 2           |                                 |
| 8               | 26556-72001                |            | ROD                 | <u>пу</u> ь*                                                                                       | 1           |                                 |
| 9               | 26093-62171                |            | JOINT, BALL         | ショイント                                                                                              |             |                                 |
| 10              | 02010-00006                |            | WASHER              | ワッシャ                                                                                               | 1           |                                 |
| 11              | 01400-00006                |            | NUT                 | ナット                                                                                                | 2           |                                 |
| 12              | 26756-73321                |            | PLATE               | プレート                                                                                               | 1           |                                 |
| 13              | 26756-73331                |            | COLLAR              | カラー                                                                                                |             |                                 |
| 14              | 26606-52721                |            | WASHER              | 7.<br>7                                                                                            | 1           |                                 |
| 15              | 01183-08035                |            | BOLT&WASHER         | ブッンャ<br>ホ <b>゙ルト&amp;ワ</b> ッ                                                                       |             |                                 |
| 16              | 02000-00008                |            | WASHER              | が <b>ルドス</b> ノッ<br>ワッシャ                                                                            | יזי<br>1    |                                 |
| 17              | 01400-00008                |            | NUT                 | ナット                                                                                                |             |                                 |
| 18              | 56511-62841                |            | LOCK                | רעיקע<br>בייל                                                                                      | 1           |                                 |
| 19              | 01033-06012                | 1 1        | SCREW&WASHER        | ロッソ<br>スクリュ&ワッ                                                                                     |             |                                 |
| 20              | 01300-06012                |            | BOLT                | スノリユ&ノリ<br>ホ゛ルト                                                                                    |             |                                 |
| 21              | 56600-62331                |            | STRIKER             | ホールト ストライカ                                                                                         | 1           |                                 |
| 22              | 26426-72871                |            | PLATE               | スドノイン<br>フ <sup>°</sup> レート                                                                        | 1           |                                 |
| 23              | 01300-08020                |            | BOLT                | ノ レート<br>ホ゛ルト                                                                                      |             |                                 |
| 24              | 21946-73261                |            | WASHER              |                                                                                                    | 2           |                                 |
| 24              | 26766-73541                |            | HANDLE              | ワッシャ                                                                                               | 2           |                                 |
| 26              | 26766-73521                |            | ROD                 | ハント゛ル                                                                                              | 1           |                                 |
| 20<br>27        | 01033-05012                |            | SCREW&WASHER        | ロット <sup>*</sup>                                                                                   |             |                                 |
| 28              |                            |            |                     | スクリュ&ワッ                                                                                            |             |                                 |
| 20<br>29        | 01042-04012<br>26556-72131 |            |                     | スクリュ                                                                                               |             |                                 |
| 29<br>30        | 26756-77021                |            |                     | シリンタ゛                                                                                              |             | INC.30,31                       |
|                 |                            |            | GASKET              | <b>ታ</b> አንት                                                                                       | 1           |                                 |
| 31              | 26756-77031                | 1 1        | CLIP                | クリッフ゜                                                                                              | 1           |                                 |
| 32<br>22        | 26756-73401                |            | ROD                 |                                                                                                    | 1           |                                 |
| 33              | 26756-73411                |            | ROD                 | <b>ロ</b> ット*                                                                                       | 1           |                                 |
| 34<br>25        | 56600-62431                |            | PIN                 | ヒン                                                                                                 | 3           |                                 |
| 35              | 56600-62441                |            | SPRING              | スフ゜リンク゛                                                                                            | 3           |                                 |
|                 | 26756-73721                |            | SNAP                | スナッフ゜                                                                                              | 2           |                                 |
| 1               | 26556-72081                |            | GLASS               | カ゛ラス<br>~・                                                                                         |             |                                 |
| 38              | 26756-73211                |            | RUBBER              | ラハー                                                                                                |             |                                 |
|                 | 26756-70342                |            |                     | チャンネル                                                                                              |             |                                 |
| [               | 26756-73671                |            |                     | プレート                                                                                               | 2           |                                 |
| 1               | 01033-05020                |            | SCREW&WASHER        | スクリュ&ワッ                                                                                            |             |                                 |
| 42              | 26756-73241                |            |                     | チャンネル                                                                                              | 1           |                                 |
|                 | 26756-73251                |            | CHANNEL             | チャンネル                                                                                              | 1           |                                 |
|                 | 26756-73261                |            | CHANNEL             | チャンネル                                                                                              |             |                                 |
|                 | 26756-73231                |            | CHANNEL             | チャンネル                                                                                              | 1           |                                 |
| 1               | 26756-70351                |            | FORMING             | フォーミンク゛                                                                                            | 1           |                                 |
|                 | 01033-06012                |            | SCREW&WASHER        | スクリュ&ワッ                                                                                            | /† 2        |                                 |
| 1               | 26556-72071                |            | GLASS               | カ゛ラス                                                                                               | 1           |                                 |
| 49              | 56600-58681                |            | SEAT                | シート                                                                                                | 1           |                                 |