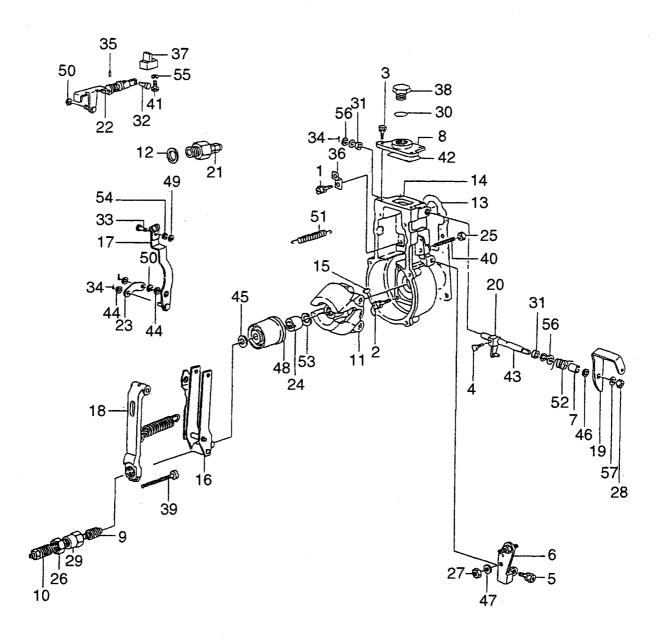

|             |                                 |
|                 |                  |            |            |                      |             |                                 |
|                 |                  |            |            |                      |             |                                 |
|                 |                  |            |            |                      |             |                                 |
|                 |                  |            |            |                      |             |                                 |
|                 |                  |            |            |                      |             |                                 |

<u>MEMO</u>

GOVERNOR (2/2) (-305085) ガバナ FIG. 39



A : 6D24-TL (FOR LX190-7) B : 6D24-TL (FOR LX230-7)

| Item No<br>見出番号 |                | Mark<br>記号 |           | Description<br>部品名称               | Req'o<br>個数 |         |
|-----------------|----------------|------------|-----------|-----------------------------------|-------------|---------|
| 1               | HME705285      |            | BOLT      | <i>ቴ</i> ՞ <i>ዞ</i> ኑ             | 1           |         |
| 2               | HME705285      |            | BOLT      | <i></i> オ゛ルト                      | 7           |         |
| 3               | HME717714      |            | BOLT      | ホ゛ルト                              | 4           |         |
| 4               | HME742135      |            | BOLT      | ホ゛ルト                              | 1           |         |
| 5