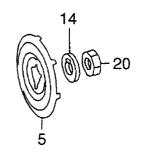

FIG. 5 INTER COOLER インタクーラ

| em No. |             | Mark |               | escription                                   | Req'd | Remarks : serial No. |
|--------|-------------|------|---------------|----------------------------------------------|-------|----------------------|
| 出番号    | 部品番号        | 記号   | 1             | 部品名称                                         | 個数    | 備考:実施号車              |
| 1      | 26792-30211 |      | TUBE          | チューフ゛                                        | 1     |                      |
| 2      | 26619-12261 |      | UBOLT         | ሀボルト                                         | 2     |                      |
| 3      | 02000-00010 |      | WASHER        | ワッシャ                                         | 4     |                      |
| 4      | 01401-00010 |      | NUT           | ナット                                          | 8     |                      |
| 5      | 26792-30221 |      | TUBE          | チューフ*                                        | 1     |                      |
| 6      | 01183-10020 |      | BOLT&WASHER   | <b>ボルト&amp;ワ</b> ッシャ                         | 2     |                      |
| 7      | 02000-00010 |      | WASHER        | ワッシャ                                         | 2     |                      |
| 8      | 26792-32271 |      | COOLER, INTER | クーラ                                          | 1     |                      |
| 9      | 01110-10110 |      | BOLT          | <i>አ <sup>*</sup> </i>                       | 6     |                      |
| 10     | 02010-00010 |      | WASHER        | ワッシャ                                         | 6     |                      |
| 11     | 26792-32451 |      | HOSE          | ホース                                          | 1     |                      |
| 12     | 26832-32061 |      | HOSE          | ホース                                          | 1     |                      |
| 13     | 26792-32371 |      | HOSE          | ホース                                          | 1     |                      |
| 14     | 26607-63291 |      | CLIP          | クリッフ゜                                        | 2     |                      |
| 15     | 26607-63301 |      | CLIP          | クリッフ゜                                        | 3     |                      |
| 16     | 26607-63311 |      | CLIP          | クリッフ゜                                        | 1     |                      |
| 17     | 26792-32551 |      | PLATE         | プレート                                         | 1     |                      |
| 18     | 26792-32561 |      | PLATE         | プレート                                         | 1     |                      |
| 19     | 26792-32401 |      | COLLAR        | カラー                                          | 2     |                      |
| 20     | 01116-10090 |      | BOLT          | <b>ボル</b> ト                                  | 2     |                      |
| 21     | 01116-10040 |      | BOLT          | <i>አ * ル</i> ト                               | 2     |                      |
| 22     | 01116-18040 |      | BOLT          | ホ゛ルト                                         | 1     |                      |
| 23     | 01116-12035 |      | BOLT          | <i>አ                                    </i> | 1     |                      |
| 24     | 02000-00010 |      | WASHER        | ワッシャ                                         | 4     |                      |
| 25     | 02011-00010 |      | WASHER        | ワッシャ                                         | 4     |                      |
| 26     | 02011-00012 |      | WASHER        | ワッシャ                                         | 1     |                      |
| 27     | 02011-00018 |      | WASHER        | ワッシャ                                         | 1     |                      |
| 28     | 01401-10010 |      | NUT           | ナット                                          | 2     |                      |
|        |             |      |               |                                              |       |                      |
|        |             |      |               |                                              |       |                      |
|        |             |      |               |                                              |       |                      |
|        |             |      |               |                                              |       |                      |
|        |             |      |               |                                              |       |                      |
|        |             |      |               |                                              |       |                      |
|        | ,           |      |               |                                              |       |                      |
|        |             |      |               |                                              |       |                      |
|        |             |      |               |                                              |       |                      |
|        |             |      |               |                                              |       |                      |
|        |             |      |               |                                              |       |                      |
|        |             |      |               |                                              |       |                      |
|        |             |      |               |                                              |       |                      |
|        |             |      |               |                                              |       |                      |
|        |             |      |               |                                              |       |                      |
|        |             |      |               |                                              |       |                      |
|        |             |      |               |                                              |       |                      |
| l      |             |      |               |                                              |       |                      |
|        |             |      |               |                                              |       |                      |
|        |             |      |               |                                              |       |                      |
|        |             |      |               |                                              |       |                      |
|        |             |      |               |                                              |       |                      |