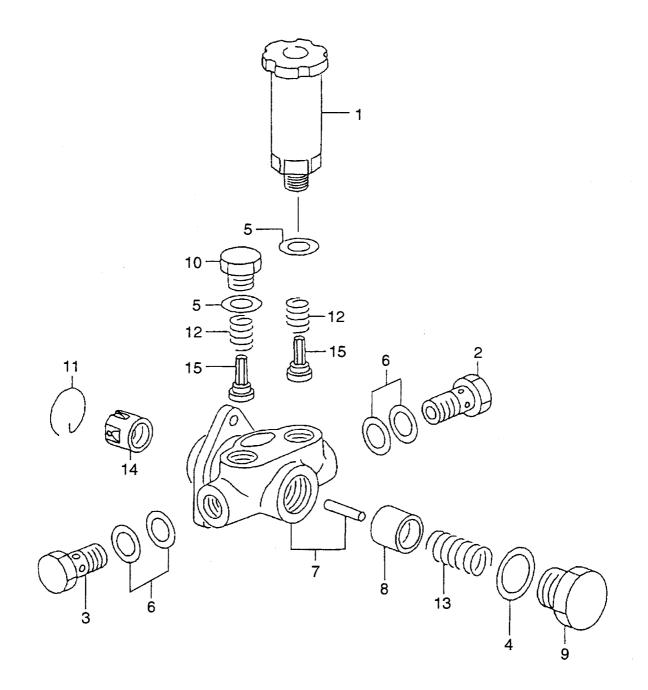

 FIG. 6
 FUEL SYSTEM

 7ו-בוויגלב

|                      | Part No.<br>部品番号           | Mark<br>記号 | Description<br>部品名称  | ן                              | Req'd<br>個数 | Remarks : serial No.<br>備考:実施号車 |
|----------------------|----------------------------|------------|----------------------|--------------------------------|-------------|---------------------------------|
| 1                    | 26712-20201                |            | TANK,FUEL            | タンク                            | 1           | Α                               |
| -                    | 26792-20211                |            | TANK, FUEL           | タンク                            | 1           | В                               |
| 2                    | 01110-20070                |            | BOLT                 | ホールト                           | 3           |                                 |
| 3                    | 26323-02001                |            | WASHER               | ワッシャ                           | 3           |                                 |
| 4                    | 02010-00020                |            | WASHER               | ワッシャ                           | 3           |                                 |
| 5                    | 01401-00020                |            | NUT                  | ナット                            | 3           |                                 |
| 6                    | 26552-22021                |            | CAP                  | キャッフ。                          | 1           | INC.7,8                         |
| 7                    | 26552-27011                |            | CYLINDER             | シリンター                          | 1           |                                 |
| 8                    | 26552-42381                |            | KEY                  | +-                             | 1           |                                 |
| 9                    | 26402-22021                |            | STRAINER             | ストレーナ                          | 1           |                                 |
| 10                   | 26197-52251                |            | COVER                | カハー                            |             |                                 |
| 11                   | 03310-01450                |            | ORING                | のリング                           |             |                                 |
| 12                   | 01183-10020                |            | BOLT&WASHER          | こ)))<br>ホ <sup>*</sup> ルト&ワッシャ | 5           |                                 |
| 13                   | 26602-22191                |            | NIPPLE               | ニッフ゜ル                          | 2           |                                 |
| 14                   | 24047-92121                |            | PLUG                 | <br>プラグ                        | 2           |                                 |
| 15                   | 26602-22161                |            | VALVE                | ノーファ<br>ハ*ルフ*                  | -           |                                 |
| 16                   | 26752-22161                |            | HOSE                 | ホース                            | 1           |                                 |
| 17                   | 290A2-27011                |            | HOSE                 | ホース                            | 2           |                                 |
| 18                   | 29122-22482                |            | HOSE                 |                                | 1           |                                 |
| 19                   | 24067-62241                |            |                      | ホース                            | 1           |                                 |
| 1                    |                            |            | CLIP                 | クリッフ゜                          | 7           |                                 |
| 1                    | 26602-42211                |            | CLIP                 | クリッフ <sup>°</sup>              | 7           |                                 |
| ł                    | 01183-10016                |            | BOLT&WASHER          | ホールト&ワッシャ                      | 4           |                                 |
| f                    | 01183-10020                |            | BOLT&WASHER          | <b>ボルト&amp;ワ</b> ッシャ           | 1           |                                 |
|                      | 01401-00010                |            | NUT                  | ナット                            | 1           |                                 |
|                      | 26792-22071                |            | WATER SEPARATOR ASSY | ウォータセハ゜レータアッセン                 | 1           | INC.24-36                       |
|                      | M-ME159031                 |            | HEAD                 | <u>^~~</u>                     | 1           |                                 |
| 1                    | M-ME072970                 |            | SCREEN               | スクリーン                          | 1           |                                 |
|                      | M-ME121656                 |            | PACKING              | パッキンク゛                         | 1           |                                 |
|                      | M-ME080878                 |            | FLOAT                | 70 h                           | 1           |                                 |
|                      | M-ME121654                 |            | CASE                 | ケース                            | 1           |                                 |
| 29                   | M-ME121655                 |            | RING                 | リンク゛                           | 1           |                                 |
| 30                   | M-MF520085                 |            | PACKING              | パッキンク゛                         | 1           |                                 |
| 31                   | M-ME016812                 |            | PLUG                 | プ <del>ラ</del> グ               | 1           |                                 |
| 32                   | M-MH037087                 |            | BOLT,EYE             | ホールト                           | 2           |                                 |
| 33                   | M-MH035069                 |            | PACKING              | パッキンク゛                         | 4           |                                 |
| 34                   | M-ME159032                 |            | PLUG                 | フ <u>゚ラ</u> グ                  | 1           |                                 |
| 35                   | M-MH035067                 |            | PACKING              | パッキンク゛                         | 1           |                                 |
| 35                   | 26792-22081                |            | JOINT                | ショイント                          | 2           |                                 |
|                      | 00700 00004                |            | BRACKET              | フ゛ラケット                         | 1           |                                 |
| 36                   | 26792-22091                | 1 1        | BOLT&WASHER          | <b>ボルト&amp;ワ</b> ッシャ           | 2           |                                 |
| 36<br>37             | 26792-22091<br>01183-10016 |            | DULIAWASHEN          |                                | · -         |                                 |
| 36<br>37<br>38       |                            |            | BOLT&WASHER          | <b>ボルト&amp;ワ</b> ッシャ           | 2           |                                 |
| 36<br>37<br>38<br>39 | 01183-10016                |            |                      | <b>ボルト&amp;ワ</b> ッシャ<br>ナット    | 2<br>2      |                                 |