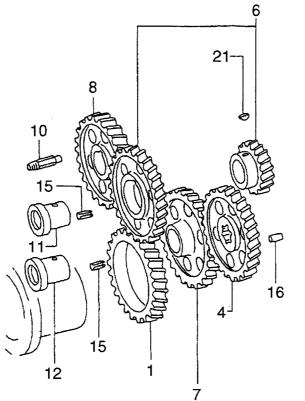

|
|                  |             |            |                     |                             |             |                                 |
|                  |             |            |                     |                             |             |                                 |
|                  |             |            |                     |                             |             |                                 |
|                  |             |            |                     |                             |             |                                 |
|                  |             |            |                     |                             |             |                                 |

## FIG. 7 TIMING GEAR タイミングギヤー







| Item No.<br>見出番号 |             | Mark<br>記号 | Descriptio<br>部品名秋   |               | Req'd<br>個数 | Remarks : serial No.<br>備考:実施号車 |
|------------------|-------------|------------|----------------------|---------------|-------------|---------------------------------|
| 1                | HME093097   |            | GEAR, CRANKSHAFT     | +**T          | 1           | Z=63                            |
| 2                | HME062905   |            | BUSHING              | フ゛ッシンク゛       | 1           |                                 |
| 3                | HME052843   |            | BUSHING              | フ゛ッシンク゛       | 1           |                                 |
| 4                | HME052916   |            | GEAR, INJECTION PUMP | +*T-          | 1           | INC.16