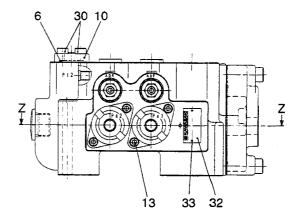

BALANCE WEIGHT(CWA)(LX230-7)(OP) ハ゛ランスウェイト FIG. 69

| ə <mark>m No</mark> .<br>包出番号 |             | Mark<br>記号 | I      | Description<br>部品名称       | Req'd<br>個数                           | Remarks : serial No.<br>備考:実施号車 |
|-------------------------------|-------------|------------|--------|---------------------------|---------------------------------------|---------------------------------|
| <br>1                         | 56790-50671 | HD-7       | WEIGHT | <u>ሰይ ዓ.ም. 11</u><br>ታ፤ ተ | ····································· |                                 |
| 2                             | 01116-30380 |            | BOLT   |                           |                                       |                                 |
|                               |             |            |        | <b>お゛ルト</b>               | 4                                     | В                               |
| 3                             | 01116-20100 |            | BOLT   | ホールト                      | 2                                     | В                               |
| 4                             | 26323-02001 |            | WASHER | ワッシャ                      | 2                                     | В                               |
|                               |             |            |        |                           |                                       |                                 |
|                               |             |            |        |                           |                                       |                                 |
|                               |             |            |        |                           |                                       | •                               |
|                               |             |            |        |                           |                                       |                                 |
|                               |             |            |        |                           |                                       |                                 |
|                               |             |            |        |                           |                                       |                                 |
|                               |             |            |        |                           |                                       |                                 |
|                               |             |            |        |                           |                                       |                                 |
|                               |             |            |        |                           |                                       |                                 |
|                               |             |            |        |                           |                                       |                                 |
|                               |             |            |        |                           |                                       |                                 |
|                               |             |            |        |                           |                                       |                                 |
|                               |             |            |        |                           |                                       |                                 |
|                               |             |            |        |                           |                                       |                                 |
|                               |             |            |        |                           |                                       |                                 |
|                               |             |            |        |                           |                                       |                                 |
|                               |             |            |        |                           |                                       |                                 |
|                               |             |            |        |                           |                                       |                                 |
|                               |             |            |        |                           |                                       |                                 |
|                               |             |            |        |                           |                                       |                                 |
|                               |             |            |        |                           |                                       |                                 |
|                               |             |            |        |                           |                                       |                                 |
|                               |             |            |        |                           |                                       |                                 |
|                               |             |            |        |                           |                                       |                                 |
|                               |             |            |        |                           |                                       |                                 |
|                               |             |            |        |                           |                                       |                                 |
|                               |             |            |        |                           |                                       |                                 |
|                               |             |            |        |                           |                                       |                                 |
|                               |             |            |        |                           |                                       |                                 |
|                               |             |            |        |                           |                                       |                                 |
|                               |             |            |        |                           |                                       |                                 |
|                               |             |            |        |                           |                                       |                                 |
|                               |             |            |        |                           |                                       |                                 |
|                               |             |            |        |                           |                                       |                                 |
|                               |             |            |        |                           |                                       |                                 |
|                               |             |            |        |                           |                                       |                                 |
|                               |             |            |        |                           |                                       |                                 |
|                               |             |            |        |                           |                                       |                                 |
|                               |             |            |        |                           |                                       |                                 |
|                               |             |            |        |                           |                                       |                                 |
|                               |             |            |        |                           |                                       |                                 |
|                               |             |            |        |                           |                                       |                                 |
|                               |             |            |        |                           |                                       |                                 |
|                               |             |            |        |                           |                                       |                                 |
|                               |             |            |        |                           |                                       |                                 |
|                               |             |            |        |                           |                                       |                                 |
|                               |             |            |        |                           |                                       |                                 |
|                               |             |            |        |                           |                                       |                                 |
|                               |             |            |        |                           |                                       |                                 |