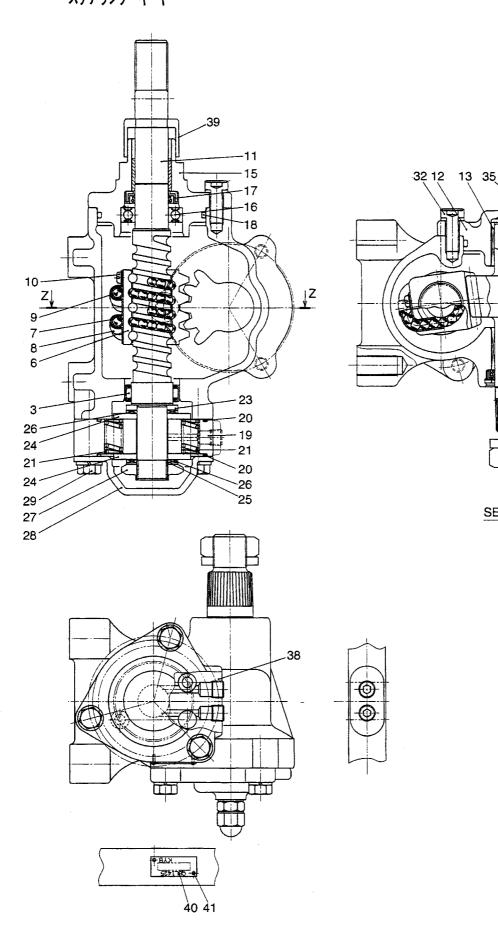

|             |                                 |
|               |             |            |                     |                                                    |             |                                 |
|               |             |            |                     |                                                    |             |                                 |
|               |             |            |                     |                                                    |             |                                 |
|               |             |            |                     |                                                    |             |                                 |

**STEERING GEAR** ステアリンク゛キ゛ヤー FIG. 59



34 33

-5

SECTION Z-Z

| A126794-10201A226794-17001A326794-170111NO PART NO.2NO PART NO.326794-17021426794-17031526794-17031526794-170516NO PART NO.7NO PART NO.8NO PART NO.9NO PART NO.10NO PART NO.11NO PART NO.12NO PART NO.13NO PART NO.1426794-1706112NO PART NO.13NO PART NO.1426794-17071A626794-1708115NO PART NO.16NO PART NO.17NO PART NO.1826794-17071A726794-17071A726794-17071A726794-171112026794-171112126794-171112226794-171512526794-171512526794-171612626794-171712726794-172113026794-172113126794-172513526794-172513526794-172513526794-172513626794-172513726794-1725138NO PART NO.3926794-17291