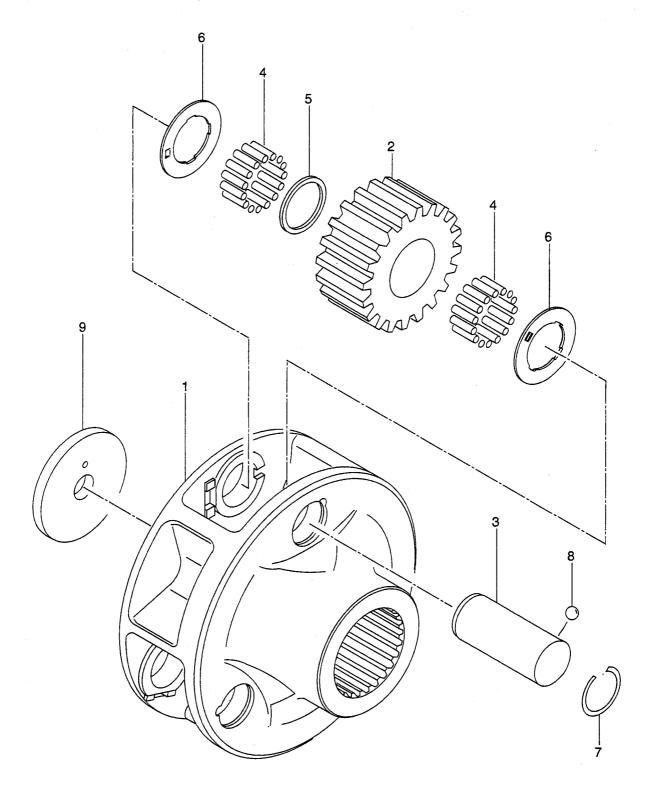

FIG. 35 CLUTCH(FORWARD & REVERSE) クラッチ(フォワート & リハ – ス)

10

| A: LX190-7 | B: LX230-7 |
|------------|------------|
|            |            |

| Item No.<br>見出番号 |             | Mark<br>記号 |                    | sription<br>各名称      | Req'd<br>個数 | Remarks : serial No.<br>備考:実施号車 |
|------------------|-------------|------------|--------------------|----------------------|-------------|---------------------------------|
| 1                | 16772-50213 |            | SHAFT&DRUM         |                      | 1           |                                 |
| 2                | 16422-52982 |            | SPACER             | スペ <del>−</del> サ    | 2           |                                 |
| 3                | 16422-53152 |            | RING,SNAP          | リンク゛                 | 2           |                                 |
| 4                | 16422-53141 |            | ORING              | Oリンク*                | 2           |                                 |
| 5                | 14813-82351 |            | PLUG               | フ゜ラク゛                | 2           |                                 |
| 6                | 16312-52371 |            | PLUG               | フ゜ラク゛                | 1           |                                 |
| 7                | 16792-52191 |            | GEAR               | ¥**T                 | 1           | Z=31                            |
| 8                | 16792-52111 |            | GEAR               | +**7                 | 1           | Z=26                            |
| 9                | 02110-00090 |            | RING, SNAP         | リンク*                 | 4           |                                 |
| 10               | 03001-06011 |            | BEARING            | へ゛アリンク゛              | 2           |                                 |
| 11               | 03011-06011 |            | BEARING            | へ゛アリンク゛              | 2           |                                 |
| 12               | 03007-06311 |            | BEARING            | へ゛アリンク゛              | 1           |                                 |
| 13               | 02100-00055 |            | RING, SNAP         | リンク゛                 | 4           |                                 |
| 14               | 16422-52271 |            | PLATE              | プレート                 | 26          |                                 |
| 15               | 16422-52281 |            | PLATE              | プレート                 | 26          |                                 |
| 16               | 16422-52712 |            | SPRING             | スフ <sup>°</sup> リンク゛ | 26          |                                 |
| 17               | 16772-53131 |            | PLATE, END         | 7° 1/                | 2           |                                 |
| 18               | 16832-53031 |            | RING, SNAP         | リンク*                 | 2           |                                 |
| 19               | 16422-53731 | 1          | RING,SEAL          | リンク                  | 2           |                                 |
| 20               | 16422-53741 | 1 1        | RING,SEAL          | リンク゛                 | 2           |                                 |
| 21               | 16772-52951 |            | RING,SEAL          | リンク                  | 3           |                                 |
| A                | 16422-50381 |            | PISTON ASSY        | ヒ。ストンアッセン            |             | INC.22-24                       |
| 22               | 16422-53711 | 1 1        | PISTON             | ヒペストン                | 2           |                                 |
| 23               | 16422-53161 |            | SEAT,VALVE         | シート                  | 2           |                                 |
| 24               | 03190-00006 |            | BALL               | ホ゛ール                 | 2           |                                 |
| 25               | 16762-53062 |            | SPRING, BELLEVILLE | スフ <sup>°</sup> リンク゛ | 2           |                                 |
|                  |             |            |                    |                      |             |                                 |
|                  |             |            |                    |                      |             |                                 |