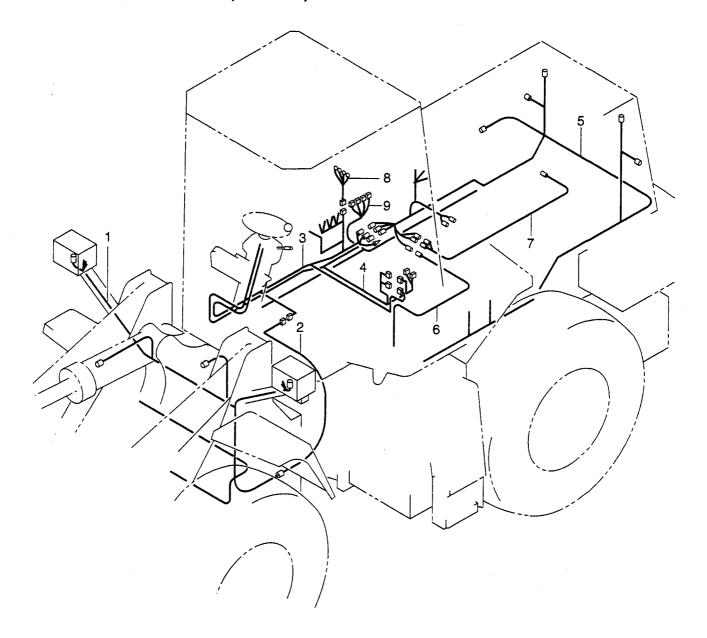

|                |             |                                 |
|                  |             |            |                  |                |             |                                 |
|                  |             |            |                  |                |             |                                 |
|                  |             |            |                  |                |             |                                 |
|                  |             |            |                  |                |             |                                 |
|                  |             |            |                  |                |             |                                 |

FIG. 11 ELECTRICAL PARTS(WIRE HARNESS) エレクトリカルハ゜ーツ(ワイヤハーネス)



| em No.<br>見出番号 |             | Mark<br>記号 | Description<br>部品名称     |           | Req'd<br>個数 | Remarks : serial No.<br>備考:実施号車 |
|----------------|-------------|------------|-------------------------|-----------|-------------|---------------------------------|
| 1              | 26792-42501 |            | WIRE HARNESS, FRONT     | ワイヤハーネス   | 1           | SEE FIG.12                      |
| 2              | 26562-42061 |            | WIRE HARNESS, CENTER    | ワイヤハーネス   | 1           | SEE FIG.12                      |
| 3              | 26562-42001 |            | WIRE HARNESS, COCKPIT   | ワイヤハーネス   | 1           | SEE FIG.13                      |
| 4              | 26562-42011 |            | WIRE HARNESS,           | ワイヤハーネス   | 1           | SEE FIG.13                      |
|