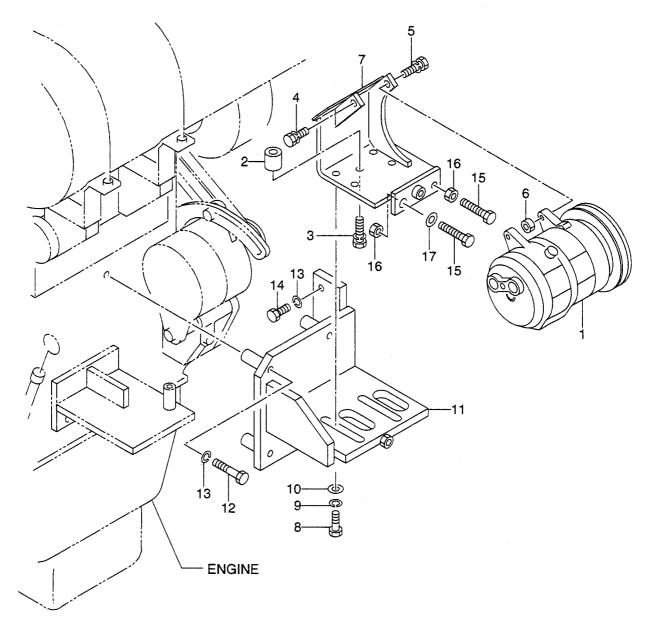

#### CONTENTS (4/4) 日 次

| Ħ       | 次                  | A: LX190-7      | B: LX230-7             |                |
|---------|--------------------|-----------------|------------------------|----------------|
| SECTION |                    |                 | 部門                     | FIG.No.<br>図番号 |
| ACCESSO | RY PARTS           |                 | アクセサリパーツ               |                |
| AIR CON | IDITIONER (1/2) (L | <b>X1</b> 90-7) | エアーコンディショナ             | 129            |
| AIR CON | DITIONER (1/2) (L  | X230-7)         | エアーコンディショナ             | 130            |
| AIR CON | DITIONER (2/2)     |                 | エアーコンディショナ             | 131            |
| AIR CON | DITIONER PIPING    | G (1/2)         | エアーコンディショナパイピング        | 132            |
| AIR CON | DITIONER PIPINO    | G (2/2)         | <u>エアーコンディショナパイピング</u> | 133            |
| COMPR   | ESSOR MOUNT        |                 | コンプレッサマウント             | 134            |
| AIR CON | DITIONER UNIT      |                 | エアーコンディショナユニット         | 135            |
| COOL B  | OX (CRB) (LX190-;  | 7) (OP)         | クールボックス                | 136            |
| GREASE  | E PIPING           | i               | グリースパイピング              | 137            |
| DECAL ( | JPN)               |                 | デカル                    | 138            |
| SERVIC  | E TOOLS            |                 | サービスツール                | 139            |
| FIRE EX | TINGUISHER (FE)    | (OP)            | 消火器                    | 140            |