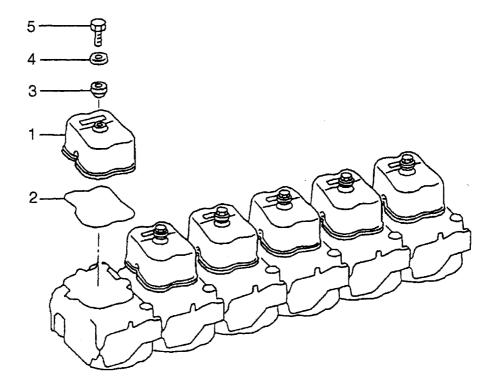

PARTS NUMBER INDEX

部品番号順索引表

1~15

• · •

**ENGINE MOUNT** エンシ゛ンマウント

A: LX190-7 B: LX230-7

| em No.<br>乱出番号 | Part No.<br>部品番号 | Mark<br>記号 | Descrip<br>部品名   |                                               | Req'd<br>個数 | Remarks : serial No.<br>備考:実施号車 |
|----------------|------------------|------------|------------------|-----------------------------------------------|-------------|---------------------------------|
| 1              | 26711-00211      |            | ENGINE           | エンション                                         | 1           | A<br>6D24-TL                    |
| -              | 26791-00201      |            | ENGINE           | エンジ・ン                                         | 1           | B<br>6D24-TL                    |
| 2              | 26791-02001      |            | BRACKET          | <b>ブ</b> ラケット                                 | 1           |                                 |
| 3              | 26791-02071      |            | BRACKET          | フ゛ラケット                                        | 1           |                                 |
| 4              | 01116-14040      |            | BOLT             | <i>አ *                                   </i> | 8           |                                 |
| 5              | 02011-00014      |            | WASHER           | ワッシャ                                          | 8           |                                 |
| 6              | 26791-02202      |            | BRACKET          | フ゛ラケット                                        | 1           |                                 |
| 7              | 26791-02212      |            | BRACKET          | フ゛ラケット                                        | 1           |                                 |
| 8              | 01116-16045      |            | BOLT             | ホ゛ルト                                          | 8           |                                 |
| 9              | 02011-00016      |            | WASHER           | ワッシャ                                          | 8           |                                 |
| 10             | 26551-02111      |            | PLATE            | プレート                                          | 2           |                                 |
| 11             | 26551-02121      |            | PLATE            | プレート                                          | AR          |                                 |
| 12             | 01183-10016      |            | BOLT&WASHER      | <b>ボルト&amp;</b> ワッシャ                          | 4           |                                 |
| 13             | 01116-16110      |            | BOLT             | <i>አ *                                   </i> | 6           |                                 |
| 14             | 26611-02101      |            | RUBBER, MOUNTING | ラパ-                                           | 6           |                                 |
| 15             | 26611-02111      |            | RUBBER, MOUNTING | ラハ゛-                                          | 6           |                                 |
| 16             | 26601-02091      |            | PLATE            | プレート                                          | 6           |                                 |
| 17             | 02011-00016      |            | WASHER           | ワッシャ                                          | 6           |                                 |
| 18             | 01401-10016      |            | NUT              | ナット                                           | 6           |                                 |
| 19             | 26791-02161      |            | HOSE             | ホース                                           | 1           |                                 |
| 20             | 04911-00030      |            | CLIP             | クリッフ゜                                         | 1           |                                 |
| 21             | 04720-12100      |            | HOSE             | ホース                                           | 1           |                                 |
| 22             | 04914-00017      |            | CLIP             | クリッフ゜                                         | 1           |                                 |
| 23             | 26791-07001      |            | LABEL            | <b>ラ</b> ∧* <i>№</i>                          | 1           |                                 |
| 24             | 16792-52021      |            | GEAR, COUPLING   | ±*1−                                          | 1           |                                 |
| 25             | 26793-82001      |            | GASKET           | <i></i> ታ` <i>ス</i> ケット                       | 1           |                                 |
| 26             | 26793-82011      |            | GASKET           | <i>ከ` ス</i> ケット                               | 1           |                                 |
| 27             | 01116-10050      |            | BOLT             | <i>ቴ *                                   </i> | 12          |                                 |
|                | 01116-10035      |            | BOLT             | ታ <i>ˆ</i> ルト                                 | 36          |                                 |
| 29             | 02011-00010      |            | WASHER           | ワッシャ                                          | 48          |                                 |
| 30             | 26793-82021      |            | SPACER           | スヘ゜ーサ                                         | 1           |                                 |
|                |                  |            |                  |                                               |             |                                 |
|                |                  |            |                  |                                               |             |                                 |
|                |                  |            |                  |                                               |             |                                 |
|                |                  |            |                  |                                               |             |                                 |
|                |                  |            |                  |                                               |             |                                 |
|                |                  |            |                  |                                               |             |                                 |
|                |                  |            |                  |                                               |             |                                 |
|                |                  |            |                  |                                               |             |                                 |
|                |                  |            |                  |                                               |             |                                 |