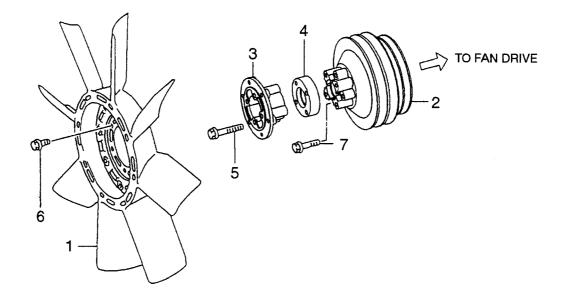

|             |                                 |
|                 |                  |            |                 |                           |             |                                 |
|                 |                  |            |                 |                           |             |                                 |
|                 |                  |            |                 |                           |             |                                 |
|                 |                  | 1 1        |                 |                           | 1           |                                 |
|                 |                  |            |                 |                           |             |                                 |

FIG. 27 FAN ファン



| Item No.<br>見出番号 | Part No.<br>部品番号 | Mark<br>記号 | De<br>É     | escription<br>8品名称                            | Req'd<br>個数 | Remarks : serial No.<br>備考:実施号車 |
|------------------|------------------|------------|-------------|-----------------------------------------------|-------------|---------------------------------|
| 1                | HME158515        |            | FAN,COOLING | לעד<br>עד                                     | 1           |                                 |
| 2                | HME157680        |            | PULLEY      | フ゜ーリ                                          | 1           |                                 |
| З                | HME157608        |            | SPACER      | スヘ°ーサ                                         | 1           |