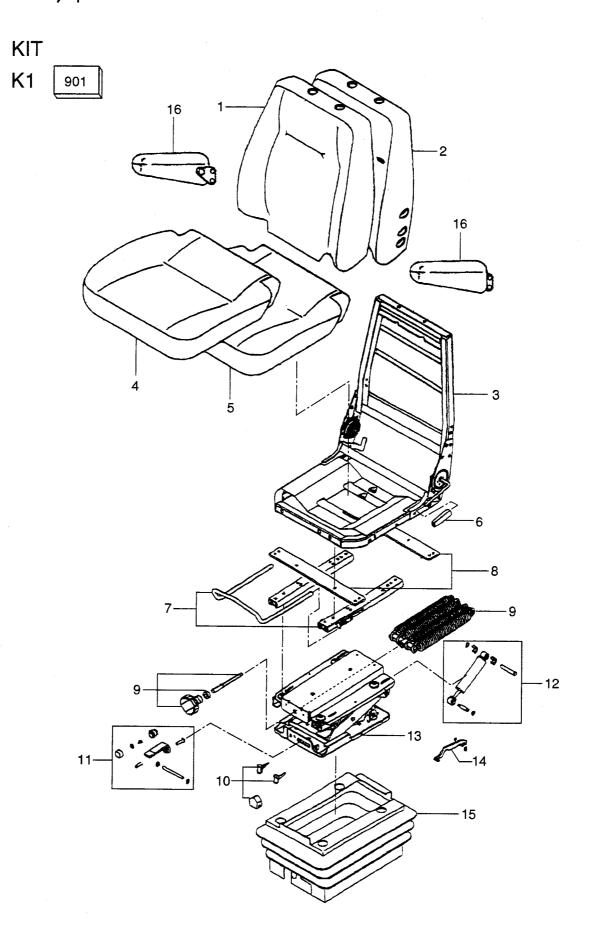

**BALANCE WEIGHT(CW045)(LX190-7)(OP)** パ ランスウエイト FIG. 68

| em No.<br>出番号 | · Part No.<br>部品番号 | Mark<br>記号 |        | Description<br>部品名称                           | Req'd<br>個数 | Re | emarks : serial No.<br>備考 <b>:</b> 実施号車 |
|---------------|--------------------|------------|--------|-----------------------------------------------|-------------|----|-----------------------------------------|
| 1             | 56710-50251        |            | WEIGHT | <u></u><br>ታ፤1ኑ                               | 1           | A  |                                         |
| 2             | 01116-30320        |            | BOLT   | <i>አ *                                   </i> | 4           | A  |                                         |
| 3             | 01116-20100        |            | BOLT   | <i>አ</i> * <i>ル</i> ト                         | 2           | A  |                                         |
| 4             | 26323-02001        |            | WASHER | ワッシャ                                          | 2           | A  |                                         |
|               |                    |            |        |                                               |             |    |                                         |
|               |                    |            |        |                                               |             |    |                                         |
|               |                    |            |        |                                               |             |    |                                         |
|               |                    |            |        |                                               |             |    |                                         |
|               |                    |            |        |                                               |             |    |                                         |
|               |                    |            |        |                                               |             |    |                                         |
|               |                    |            |        |                                               |             |    |                                         |
|               |                    |            |        |                                               |             |    |                                         |
|               |                    |            |        |                                               |             |    |                                         |
|               |                    |            |        |                                               |             |    |                                         |
|               |                    |            |        |                                               |             |    |                                         |
|               |                    |            |        |                                               |             |    |                                         |
|               |                    |            |        |                                               |             |    |                                         |
|               |                    |            |        |                                               |             |    |                                         |
|               |                    |            |        |                                               |             |    |                                         |
|               |                    |            |        |                                               |             |    |                                         |
|               |                    |            |        |                                               |             |    |                                         |
|               |                    |            |        |                                               |             |    |                                         |
|               |                    |            |        |                                               |             |    |                                         |
|               |                    |            |        |                                               |             |    |                                         |
|               |                    |            |        |                                               |             |    |                                         |
|               |                    |            |        |                                               |             |    |                                         |
|               |                    |            |        |                                               |             |    |                                         |
|               |                    |            |        |                                               |             |    |                                         |
|               |                    |            |        |                                               |             |    |                                         |
|               |                    |            |        |                                               |             |    |                                         |
|               |                    |            |        |                                               |             |    |                                         |
|               |                    |            |        |                                               |             |    |                                         |
|               |                    |            |        |                                               |             |    |                                         |
|               |                    |            |        |                                               |             |    |                                         |
|               |                    |            |        |                                               |             |    |                                         |
|               |                    |            |        |                                               |             |    |                                         |
| ļ             |                    |            |        |                                               |             |    |                                         |
|               |                    |            |        |                                               |             |    |                                         |
|               |                    |            |        |                                               |             |    |                                         |
|               |                    |            |        |                                               |             |    |                                         |
|               |                    |            |        |                                               |             |    |                                         |
|               |                    | ,          |        |                                               |             |    |                                         |
|               |                    |            |        |                                               |             |    |                                         |
|               |                    |            |        |                                               |             |    |                                         |
|               |                    |            |        |                                               |             |    |                                         |
| Ì             |                    |            |        |                                               |             |    |                                         |
|               |                    |            |        |                                               |             |    |                                         |
|               |                    |            |        |                                               |             |    |                                         |
|               |                    |            |        |                                               |             |    |                                         |
|               |                    |            |        |                                               |             |    |                                         |
|               |                    |            |        |                                               |             |    |                                         |