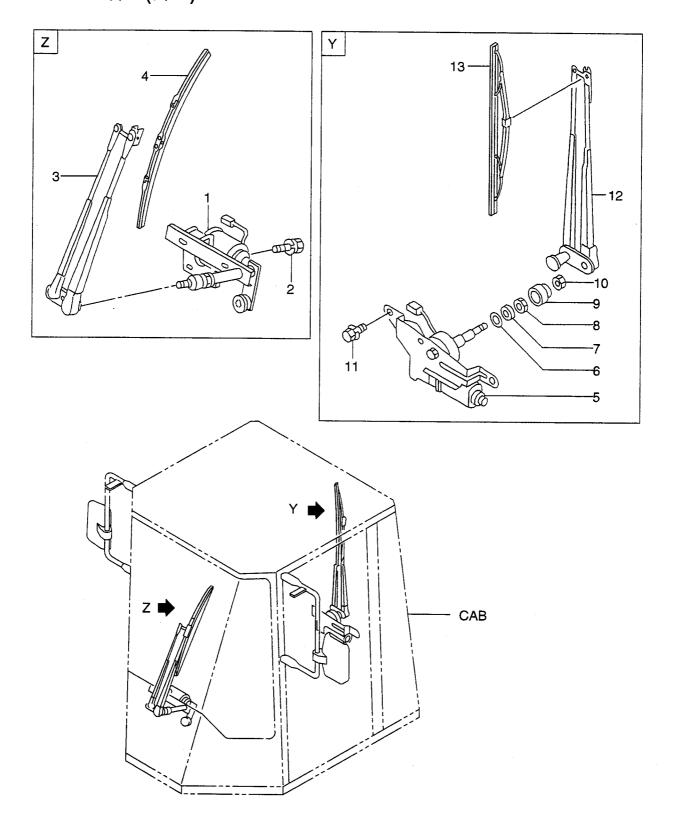

|
|                | 26566-72491 |            | PLATE            | カハ゛ー                            | 1           |                                 |
|                | 26566-72481 | 1          | PLATE            | プレート                            | 2           |                                 |
| 1              | 01033-06016 |            | SCREW&WASHER     | フ <sup>°</sup> レート<br>スクリュ&ワッシャ | 1           |                                 |
|                |             |            |                  |                                 |             |                                 |
|                |             |            |                  |                                 |             |                                 |

-

**CAB(WIPER)** キャブ (ワイパ゜) FIG. 79



| ltem No.<br>見出番号 |             | Mark<br>記号 | Descri<br>部品: | ption<br>名称                    | Req'd<br>個数 | Remarks : serial No.<br>備考:実施号車 |
|------------------|-------------|------------|---------------|--------------------------------|-------------|---------------------------------|
| A                | 26566-70031 | 566-70031  | CAB ASSY      |                                | 1           | INC.1-13 & etc.                 |
| 1                | 56384-10661 |            | MOTOR, WIPER  | ₹9                             | 1           |                                 |
| 2                | 01033-06020 |            | SCREW&WASHER  | <b>スクリュ&amp;ワ</b> ッシャ          | 4           |                                 |
| 3                | 26756-72001 |            | ARM,WIPER     | Р-Ц