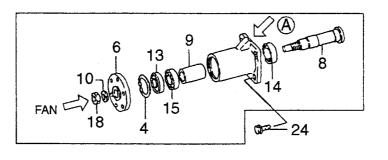

FIG. 2 **ENGINE CONTROL** エンシ゛ンコントロール

| Item No<br>見出番号 |             | Mark<br>記号 | Descripti<br>部品名利  | on<br>弥            | Req'd<br>個数 | Remarks : serial No.<br>備考:実施号車 |
|-----------------|-------------|------------|--------------------|--------------------|-------------|---------------------------------|
| 1               | 26791-12061 |            | PEDAL, ACCELERATOR | ^° <b>ኇ</b> ኈ      | 1           |                                 |
| 2               | 01183-06020 |            | BOLT&WASHER        | ** <b>&amp;</b> 5  | 3           |                                 |
| 3               | 02000-00006 |            | WASHER             | <b>D</b> yy>t      | 3           |                                 |
| 4               | 26561-12011 |            | PLATE              | フ <sup>°</sup> レート | 1           |                                 |
| 5               | 01183-10016 |            | BOLT&WASHER        | ** <b>~</b> ~      | 1           |                                 |
| -               |             |            | DOLIAMINONEIT      |                    |             |                                 |
|                 |             |            |                    |                    |             |                                 |
|                 |             |            |                    |                    |             |                                 |
|                 |             |            |                    |                    |             |                                 |
|                 |             |            |                    |                    |             |                                 |
|                 |             |            |                    |                    |             |                                 |
|                 |             |            |                    |                    |             |                                 |
|                 |             |            |                    |                    |             |                                 |
|                 |             |            |                    |                    |             |                                 |
|                 |             |            |                    |                    |             |                                 |
|                 |             |            |                    |                    |             |                                 |
|                 |             |            |                    |                    |             |                                 |
|                 |             |            |                    |                    |             |                                 |
|                 |             |            |                    |                    |             |                                 |
|                 |             |            |                    |                    |             |                                 |
|                 |             |            |                    |                    |             |                                 |
|                 |             |            |                    |                    |             |                                 |
|                 |             |            |                    |                    |             |                                 |
|                 |             |            |                    |                    |             |                                 |
|                 |             |            |                    |                    |             |                                 |
|                 |             |            |                    |                    |             |                                 |
|                 |             |            |                    |                    |             |                                 |
|                 |             |            |                    |                    |             |                                 |
|                 |             |            |                    |                    |             |                                 |
|                 |             |            |                    |                    |             |                                 |
|                 |             |            |                    |                    |             |                                 |
|                 |             |            |                    |                    |             |                                 |
|                 |             |            |                    |                    |             |                                 |
|                 |             |            |                    |                    |             |                                 |
|                 |             |            |                    |                    |             |                                 |
|                 |             |            |                    |                    |             |                                 |
|                 |             |            |                    |                    |             |                                 |
|                 |             |            |                    |                    |             |                                 |
|                 |             |            |                    |                    |             |                                 |
|                 |             |            |                    |                    |             |                                 |
|                 |             |            |                    |                    |             |                                 |
|                 |             |            |                    |                    |             |                                 |
|                 |             |            |                    |                    |             |                                 |
|                 |             |            |                    |                    |             |                                 |
|                 |             |            |                    |                    |             |                                 |
|                 |             |            |                    |                    |             |                                 |
|                 |             |            |                    |                    |             |                                 |
|                 |             |            |                    |                    |             |                                 |
|                 |             |            |                    |                    |             |                                 |
|                 |             |            |                    |                    |             |                                 |
|                 |             |            |                    |                    |             |                                 |