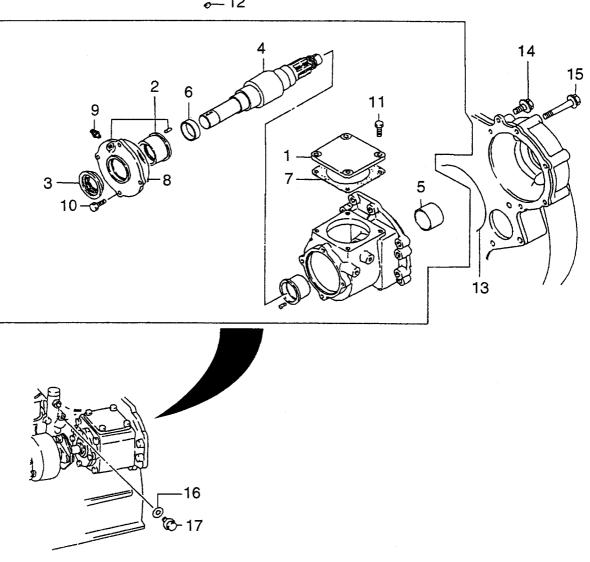

|                           |             |                                          |
|                     |                  |            |                      |                           |             |                                          |
|                     |                  |            |                      |                           |             |                                          |
|                     |                  |            |                      |                           |             |                                          |
|                     |                  |            |                      |                           |             |                                          |

# FIG. 36 INJECTION PUMP DRIVE インジェクションポンプドライブ



o-12

A : 6D24-TL (FOR LX190-7) B : 6D24-TL (FOR LX230-7)

| Item No.<br>見出番号 | . Part No.<br>部品番号 | Mark<br>記号 |           | Description<br>部品名称                           | Req'd<br>個数 | Remarks : serial No.<br>備考:実施号車 |
|------------------|--------------------|------------|-----------|-----------------------------------------------|-------------|---------------------------------|
| A                | HME158093          |            | CASE ASSY | ケースアッセン                                       | 1           | INC.1-11                        |
| 1                | HME713044          |            | COVER     | カハー                                           | 1           |                                 |
| 2                | HME737042          |            | HOLDER    | ホルタ゛