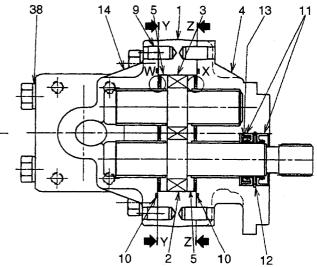

|             |                                 |
|               |                  |            |           |                    |             |                                 |
|               |                  |            |           |                    |             |                                 |
|               |                  |            |           |                    |             |                                 |
|               |                  |            |           |                    |             |                                 |
|               |                  |            |           |                    |             |                                 |

FIG. 115 MAIN PUMP(LX230-7) メインポ<sup>°</sup>ンプ<sup>°</sup>

KIT K1 K2 902 901















SECTION Z-Z

| Α        | Part No.<br>部品番号 | Mark<br>記号 | Descri<br>部品    |                                               | Req'd<br>個数 | Remarks : serial No.<br>備考:実施号車 |
|----------|------------------|------------|-----------------|-----------------------------------------------|-------------|---------------------------------|
|          | 26827-12011      |            | MAIN PUMP ASSY  | メインポンプアッセン                                    | 1           | В                               |
|          |                  |            |                 |                                               |             | INC.1-38                        |
| 901      | 26827-17101      | K1         | REPAIR KIT      | リヘ°アキット                                       | 1           | В