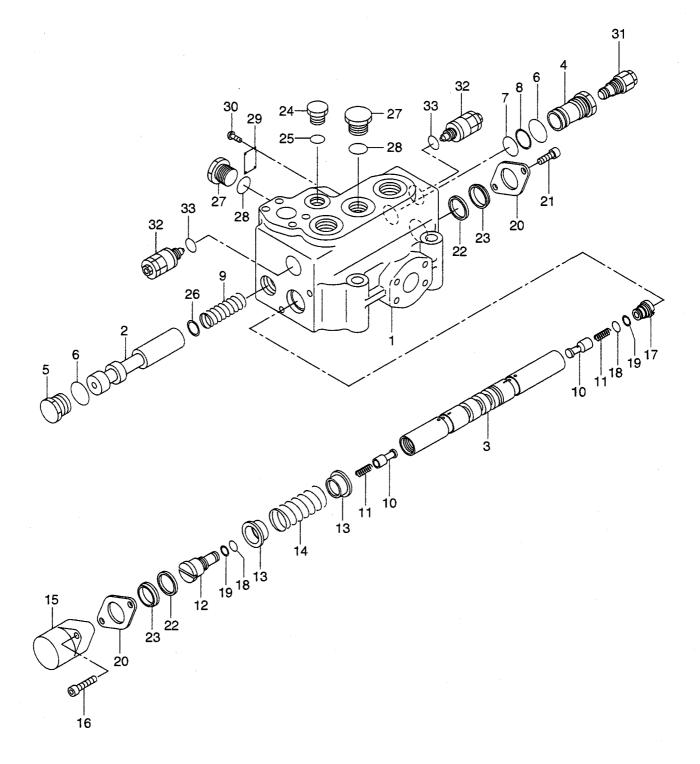

|             |            |                |                                          |             |                                 |
|                |             |            |                |                                          |             |                                 |
|                |             |            |                |                                          |             |                                 |
|                |             |            |                |                                          |             |                                 |
|                |             |            |                |                                          |             |                                 |

**STEERING VALVE** ステアリンク゛**ハ**゛ルフ゛ FIG. 61



| em No.<br>見出番号 |             | Mark<br>記号 | Descript<br>部品名和    |                                                         | Req'd<br>個数 | Remarks : serial No.<br>備考:実施号車 |
|----------------|-------------|------------|---------------------|---------------------------------------------------------|-------------|---------------------------------|
| Α              | 26784-10202 |            | STEERING VALVE ASSY | ステアリンク <sup>*</sup> ハ <sup>*</sup> ルフ <sup>*</sup> アッセン | 1           | INC.1-33                        |
| 1              | NO PART NO. | #          | HOUSING             | ハウシェンク                                                  | 1           |                                 |
| 2              | NO PART NO. | #          | SPOOL               | 27°-1