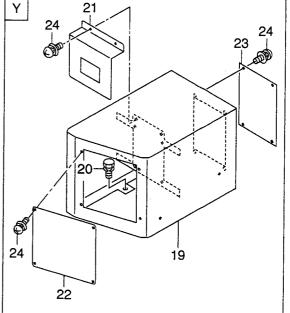

p></sup></sup></sup></sup></sup></sup></sup></sup></sup></sup></sup></sup></sup></sup></sup></sup></sup></sup></sup></sup></sup></sup></sup></sup></sup></sup></sup></sup></sup></sup></sup></sup></sup></sup></sup></sup></sup></sup></sup></sup></sup></sup></sup></sup></sup></sup></sup></sup></sup></sup></sup></sup></sup></sup></sup></sup></sup></sup></sup></sup></sup></sup></sup></sup></sup></sup></sup></sup></sup></sup></sup></sup></sup></sup></sup></sup></sup></sup></sup></sup></sup></sup></sup></sup></sup></sup></sup></sup></sup></sup></sup></sup></sup></sup></sup></sup></sup></sup></sup></sup></sup></sup></sup></sup></sup></sup></sup></sup></sup></sup></sup></sup></sup></sup></sup></sup></sup></sup></sup></sup></sup></sup></sup></sup></sup></sup></sup></sup></sup></sup></sup></sup>







| tem No<br>見出番号 |             | Mark<br>記号 | Descriptic<br>部品名称   |                       | Req'd | Remarks : serial No. |
|----------------|-------------|------------|----------------------|-----------------------|-------|----------------------|
|                |             |            |                      |                       | 個数    | 備考:実施号車<br>          |
| 1              | 56560-51071 |            | BOX, VALVE CONTROL   | ホ゛ックス                 | 1     |                      |
| 2              | 01183-10020 |            | BOLT&WASHER          | <b>ホ゛ルト&amp;ワ</b> ッシャ | 6     |                      |
| 3              | 26566-72441 |            | COVER                | カハ゛ー                  | 2     |                      |
| 4              | 01033-06016 |            | SCREW&WA