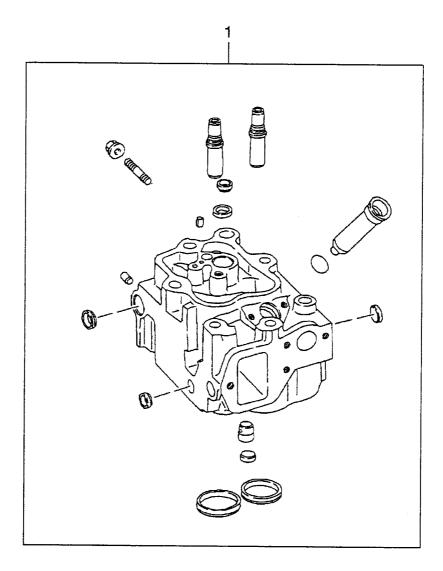

PARTS NUMBER INDEX

部品番号順索引表

1~15

• · •

**ENGINE MOUNT** エンシ゛ンマウント

A: LX190-7 B: LX230-7

| em No.<br>乱出番号 | Part No.<br>部品番号 | Mark<br>記号 | Descrip<br>部品名   |                                               | Req'd<br>個数 | Remarks : serial No.<br>備考:実施号車 |
|----------------|------------------|------------|------------------|-----------------------------------------------|-------------|---------------------------------|
| 1              | 26711-00211      |            | ENGINE           | エンション                                         | 1           | A<br>6D24-TL                    |
| -              | 26791-00201      |            | ENGINE           | エンジ・ン                                         | 1           | B<br>6D24-TL                    |
| 2              | 26791-02001      |            | BRACKET          | <b>ブ</b> ラケット                                 | 1           |                                 |
| 3              | 26791-02071      |            | BRACKET          | フ゛ラケット                                        | 1           |                                 |
| 4              | 01116-14040      |            | BOLT             | <i>አ *                                   </i> | 8           |                                 |
| 5              | 02011-00014      |            | WASHER           | ワッシャ                                          | 8           |                                 |
| 6              | 26791-02202      |            | BRACKET          | フ゛ラケット                                        | 1           |                                 |
| 7              | 26791-02212      |            | BRACKET          | フ゛ラケット                                        | 1           |                                 |
| 8              | 01116-16045      |            | BOLT             | ホ゛ルト                                          | 8           |                                 |
| 9              | 02011-00016      |            | WASHER           | ワッシャ                                          | 8           |                                 |
| 10             | 26551-02111      |            | PLATE            | プレート                                          | 2           |                                 |
| 11             | 26551-02121      |            | PLATE            | プレート                                          | AR          |                                 |
| 12             | 01183-10016      |            | BOLT&WASHER      | <b>ボルト&amp;</b> ワッシャ                          | 4           |                                 |
| 13             | 01116-16110      |            | BOLT             | <i>አ *                                   </i> | 6           |                                 |
| 14             | 26611-02101      |            | RUBBER, MOUNTING | ラパ-                                           | 6           |                                 |
| 15             | 26611-02111      |            | RUBBER, MOUNTING | ラハ゛-                                          | 6           |                                 |
| 16             | 26601-02091      |            | PLATE            | プレート                                          | 6           |                                 |
| 17             | 02011-00016      |            | WASHER           | ワッシャ                                          | 6           |                                 |
| 18             | 01401-10016      |            | NUT              | ナット                                           | 6           |                                 |
| 19             | 26791-02161      |            | HOSE             | ホース                                           | 1           |                                 |
| 20             | 04911-00030      |            | CLIP             | クリッフ゜                                         | 1           |                                 |
| 21             | 04720-12100      |            | HOSE             | ホース                                           | 1           |                                 |
| 22             | 04914-00017      |            | CLIP             | クリッフ゜                                         | 1           |                                 |
| 23             | 26791-07001      |            | LABEL            | <b>ラ</b> ∧* <i>№</i>                          | 1           |                                 |
| 24             | 16792-52021      |            | GEAR, COUPLING   | ±*1−                                          | 1           |                                 |
| 25             | 26793-82001      |            | GASKET           | <i></i> ታ` <i>ス</i> ケット                       | 1           |                                 |
| 26             | 26793-82011      |            | GASKET           | <i>ከ` ス</i> ケット                               | 1           |                                 |
| 27             | 01116-10050      |            | BOLT             | <i>ቴ *                                   </i> | 12          |                                 |
|                | 01116-10035      |            | BOLT             | ታ <i>ˆ</i> ルト                                 | 36          |                                 |
| 29             | 02011-00010      |            | WASHER           | ワッシャ                                          | 48          |                                 |
| 30             | 26793-82021      |            | SPACER           | スヘ゜ーサ                                         | 1           |                                 |
|                |                  |            |                  |                                               |             |                                 |
|                |                  |            |                  |                                               |             |                                 |
|                |                  |            |                  |                                               |             |                                 |
|                |                  |            |                  |                                               |             |                                 |
|                |                  |            |                  |                                               |             |                                 |
|                |                  |            |                  |                                               |             |                                 |
|                |                  |            |                  |                                               |             |                                 |
|                |                  |            |                  |                                               |             |                                 |
|                |                  |            |                  |                                               |             |                                 |