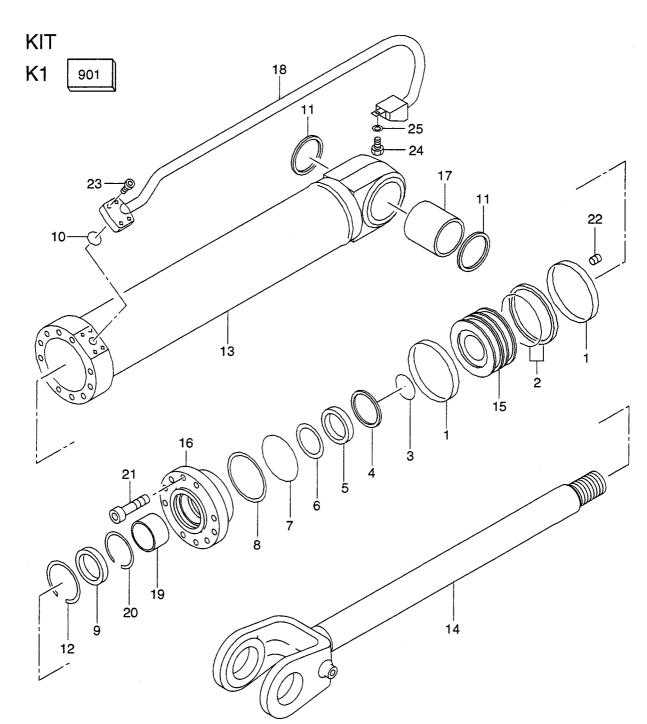

|
| 10              | 56600-51371 |            | BOLT         | ホ゛ルト                                          | 8           | В                               |
| 11              | 56600-51471 |            | WASHER       | ワッシャ                                          | 8           | В                               |
| 12              | 56600-54751 |            | NUT          | ナット                                           |             | В                               |
|                 |             |            |              |                                               |             |                                 |
|                 |             |            |              |                                               |             |                                 |



**FIG. 124 BOOM CYLINDER(LX190-7)** フ゛ームシリンダ゛

| em No.<br>乱田番号 |             | Mark<br>記号 | Descripti<br>部品名利    |                           | Req'd<br>個数 | Remarks : serial No.<br>備考:実施号車 |
|----------------|-------------|------------|----------------------|---------------------------|-------------|---------------------------------|
| A              | 26718-40201 |            | BOOM CYLINDER ASSY   | フ゛ームシリンタ゛アッセン             | 2           | A<br>INC.1-25                   |
| 901            | 26678-47001 | ĸ          | SEAL KIT             | シールキット                    | 2           | A                               |
| 1              | 26678-47011 | *          | RING,WEAR            | リンク゛                      |             | INC.1-10                        |
| 2              | 26678-4