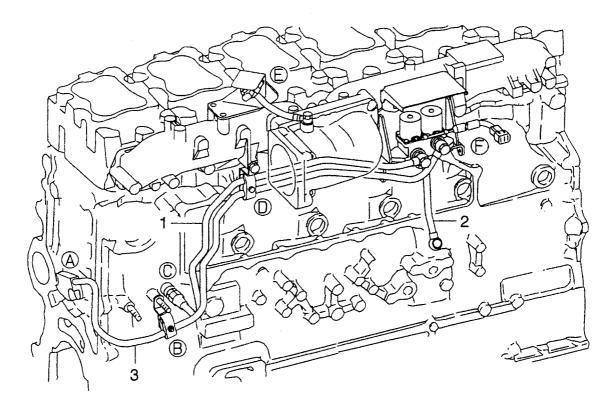

|                  |            |                 |                     |                                              |             |                                 |
|                  |                  |            |                 |                     |                                              |             |                                 |
|                  |                  |            |                 |                     |                                              |             |                                 |
|                  |                  |            |                 |                     |                                              |             |                                 |

 FIG. 35
 INJECTION PUMP OIL LINE (305086-)

 インジェクションポンプオイルライン





| m <b>No.</b><br>出番号 | Part No.<br>部品番号 | Mark<br>記号 | Descri<br>部品:        |                           | Req'd<br>個数 | Remarks : serial No.<br>備考 <b>:</b> 実施号車 |
|---------------------|------------------|------------|----------------------|---------------------------|-------------|------------------------------------------|
| 1                   | HME150819        |            | PIPE                 | ۸° 17°                    | 1           |                                          |
| 2 H                 | HME150554        |            | PIPE                 | <b>パイプ</b>                | 1           |                                          |
| 3   H               | HME158941        |            | PIPE                 | <b>パイプ</b>                | 1           |