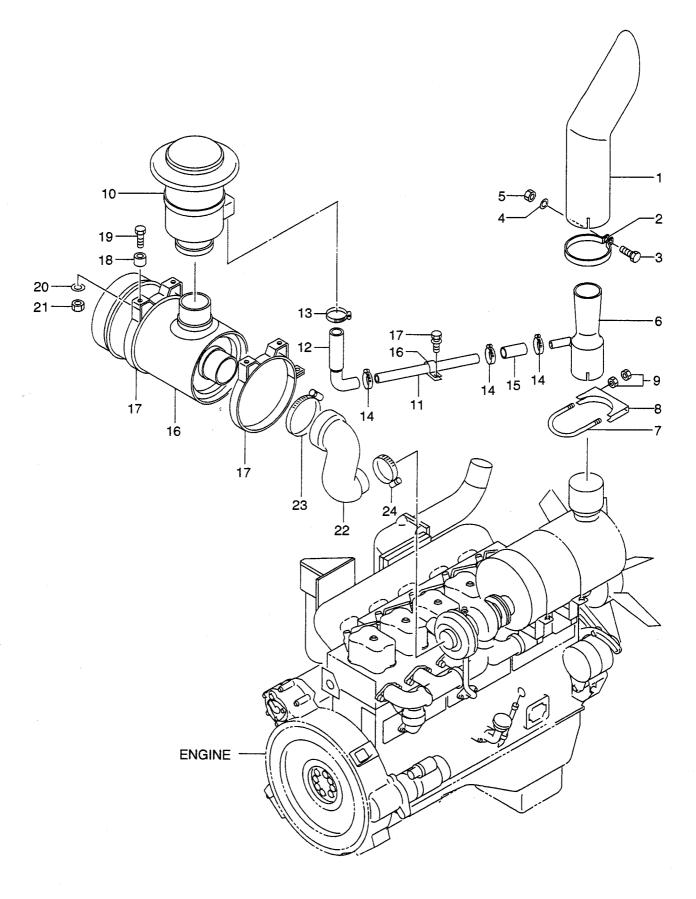

AIR INTAKE & EXHAUST SYSTEM(LX190-7) エアーインテーク&エキゾ゛ーストシステム

.

| tem No<br>見出番号 |             | Mark<br>記号 |             | scription<br>B品名称                                                               | Req'd<br>個数 | Remarks : serial No.<br>備考:実施号車 |
|----------------|-------------|------------|-------------|---------------------------------------------------------------------------------|-------------|---------------------------------|
| 1              | 26792-32001 |            | PIPE,TAIL   | /\° 17°                                                                         | 1           | A                               |
| 2              | 26792-32011 |            | CLAMP       | クランフ゜                                                                           | 1           | A                               |
| 3              | 01116-10030 |            | BOLT        | <i>አ *                                   </i>                                   | 1           | A                               |
| · 4            | 02011-00010 |            | WASHER      | ワッシャ                                                                            | 1           | A                               |
| 5              | 01401-10010 |            | NUT         | ナット                                                                             | 1           | A                               |
| 6              | 26712-30201 |            | PLATE       | プレート                                                                            | 1           | A                               |
| 7              | 26607-63321 |            | CLIP        | クリッフ <sup>°</sup>                                                               | 1           | A                               |
| 8              | 26682-32021 |            | CAP,RAIN    | キャッフ゜                                                                           | 1           | A                               |
| 9              | 26702-30231 |            | EXTENSION   | エクステンション                                                                        | 1           | A                               |
| 10             | 26702-32431 |            | AIR CLEANER | エアークリーナ                                                                         |             |                                 |
|                | 20/02 02401 |            |             | <b>L</b> <i>r</i> <sup>-</sup> <i>y</i> <b>·</b> <i>y</i> <sup>-</sup> <i>y</i> | 1           |                                 |
| 11             | 26802-30251 |            | BAND        |                                                                                 |             | SEE FIG.9                       |
| 12             | 26555-42141 |            | COLLAR      | ハント                                                                             | 2           | A                               |
| 13             | 01183-10050 |            |             | カラー                                                                             | 4           | A                               |
| 13<br>14       |             |            | BOLT        | ホ ルト                                                                            | 4           | A                               |
|                | 02000-00010 |            | WASHER      | ワッシャ                                                                            | 4           | Α                               |
| 15<br>10       | 01401-00010 |            | NUT         | ナット                                                                             | 4           | A                               |
| 16             | 26792-32431 | 1 1        | HOSE        | ホース                                                                             | 1           | А                               |
| 17             | 26302-32041 |            | CLAMP       | クランフ゜                                                                           | 1           | A                               |
| 18             | 21782-32041 |            | CLAMP       | クランフ゜                                                                           | 1           | Α                               |
|                |             |            |             |                                                                                 |             |                                 |
|                |             |            |             |                                                                                 |             |                                 |
|                |             |            |             |                                                                                 |             |                                 |
|                |             |            |             |                                                                                 |             |                                 |
|                |             |            |             |                                                                                 |             |                                 |
|                |             |            |             |                                                                                 |             |                                 |
|                |             |            |             |                                                                                 |             |                                 |
|                |             |            |             |                                                                                 |             |                                 |
|                |             |            |             |                                                                                 |             |                                 |
|                |             |            |             |                                                                                 | · ·         |                                 |
|                |             |            |             |                                                                                 |             |                                 |
|                |             |            |             |                                                                                 |             |                                 |
|                |             |            |             |                                                                                 |             |                                 |
|                |             |            |             |                                                                                 |             |                                 |
|                |             |            |             |                                                                                 |             |                                 |
|                |             |            |             |                                                                                 |             |                                 |
|                |             |            |             |                                                                                 |             |                                 |
|                |             |            |             |                                                                                 |             |                                 |
|                |             |            |             |                                                                                 |             |                                 |