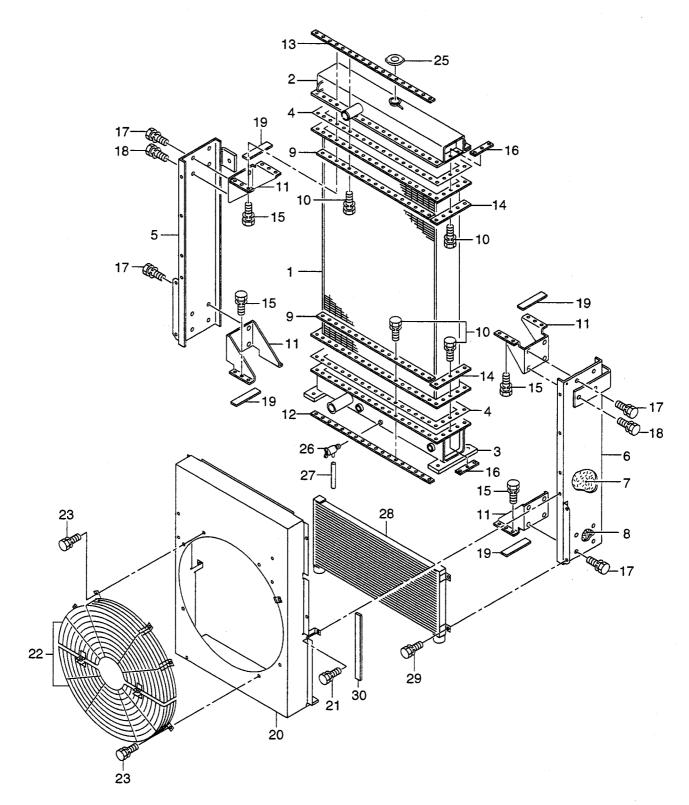

© | | 11 12

L1

A: LX190-7 B: LX230-7

----

| Item No<br>見出番号 |             | Mark<br>記号 | Descrip<br>部品名   |                                                | Req'd<br>個数 | Remarks : serial No.<br>備考:実施号車 |
|-----------------|-------------|------------|------------------|------------------------------------------------|-------------|---------------------------------|
| 1               | 26792-10211 |            | RADIATOR         | ラジ・エータ                                         | . 1         | A:-4103,B:-2110<br>SEE FIG.4    |
| -               | 26792-10212 |            | RADIATOR         | ラシ゛エータ                                         | 1           | A:4104-,B:2111-                 |
| 2               | 26602-12011 |            | RUBBER, MOUNTING | ラハ*-                                           | 4           | SEE FIG.4A                      |
| 3               | 26602-12021 |            | WASHER           | フッシャ                                           | 4           |                                 |
| 4               | 01116-12080 |            | BOLT             | ホールト                                           | 4           |                                 |
| 5               | 02011-00012 |            | WASHER           | ワッシャ                                           | 4           |                                 |
| 6               | 01401-10012 |            | NUT              | ナット                                            | 4           |                                 |
| 7               | 26752-12151 | - I · I    | RUBBER, MOUNTING | ラハ*-                                           | 4           |                                 |
| 8               | 26602-12021 |            | WASHER           | 7                                              | 2           |                                 |
| 9               | 01116-12080 |            | BOLT             | **~~<br>**~~                                   | 2           |                                 |
| 10              | 26096-42351 |            | WASHER           | ワッシャ                                           | 2           |                                 |
| 11              | 02011-00012 | 1 1        | WASHER           | ワッシャ                                           | 2           |                                 |
| 12              | 01401-10012 |            | NUT              | ナット                                            | 2           |                                 |
| 13              | 26792-12081 | 1 1        | HOSE             | ホース                                            | 1           |                                 |
| 14              | 26792-12091 |            | HOSE             | ホース                                            | 1           |                                 |
| 15              | 26607-63541 |            | CLIP             | クリッフ゜                                          | 2           |                                 |
| 16              | 26607-63291 |            | CLIP             | クリッフ゜                                          | 2           |                                 |
| 17              | 26792-12031 |            | COVER            | カハ゛ー                                           | 2           |                                 |
| 18              | 01183-08016 | 1 1        | BOLT&WASHER      | ホ゛ルト&ワッシャ                                      | 8           |                                 |
| 19              | 02000-00008 |            | WASHER           | ワッシャ                                           | 8           |                                 |
| 20              | 26792-12101 |            | COVER            | カハ゛ー                                           | 1           |                                 |
| 21              | 01183-08016 |            | BOLT&WASHER      | <b>ボルト&amp;</b> ワッシャ                          | 2           |                                 |
| 22              | 26782-12081 |            | TANK, RESERVE    | タンク                                            | 1           |                                 |
| 23              | 26602-12101 | 1 1        | BELT             | ላ <i>*                                    </i> | 1           |                                 |
| 24              | 01183-10016 |            | BOLT&WASHER      | ホ゛ルト&ワッシャ                                      | 2           |                                 |
| 25              | 26702-12101 |            | HOSE             | ホース                                            | 1           |                                 |
| 26              | 04911-00012 |            | CLIP             | クリッフ゜                                          | 2           |                                 |
| 27              | 04720-08120 |            | HOSE             | ホース                                            | 1           |                                 |
| 28              | 04911-00011 |            | CLIP             | クリッフ゜                                          | 1           |                                 |
| 29              | 26602-42051 |            | CLIP             | クリッフ゜                                          | 1           |                                 |
| 30              | 26792-12141 |            | PLATE            | プレート                                           | 1           | A:4104-,B:2111-                 |
| 31              | 01183-10020 |            | BOLT&WASHER      | <b>ボルト&amp;</b> ワッシャ                           |             | A:4104-,B:2111-                 |
|                 |             |            |                  |                                                |             |                                 |
|                 |             |            |                  |                                                |             |                                 |

RADIATOR(LX190-7:-4103, LX230-7:-2110) ラジェータ

| FIG. | 4 |
|------|---|
|------|---|

| m No.<br>出番号 |             | Mark<br>記号 |               | ription<br>A称                                 | Req'd<br>個数 | Remarks : serial No.<br>備考:実施号車 |
|--------------|-------------|------------|---------------|-----------------------------------------------|-------------|---------------------------------|
| A1           | 26792-10211 |            | RADIATOR ASSY | ラシ゛エータアッセン                                    | 1           | INC.1-29                        |
| A2           | 26792-17001 |            | CORE ASSY     | コアーアッセン                                       | 1           | INC.1-19                        |
| 1            | 26792-17011 |            | CORE          | コアー                                           | 1           |                                 |
| 2            | 26792-17021 |            | TANK          | タンク                                           | 1           |                                 |
| 3            | 26782-17031 |            | TANK          | タンク                                           | 1           |                                 |
| 4            | 26782-17041 |            | GASKET        | <i>ከ``</i> スケット                               | 2           |                                 |
| 5            | 26792-17031 |            | SUPPORT       | <del>ザ</del> 赤°ート                             | 1           |                                 |
| 6            | 26792-17041 |            | SUPPORT       | <del></del> ታአ° ート                            | 1           |                                 |
| 7            | 26782-17071 |            | PACKING       | ハ゜ッキンク゛                                       | 2           |                                 |
| 8            | 26782-17081 |            | PACKING       | ハ゜ッキンク゛                                       | 4           |                                 |
| 9            | 26782-17091 |            | PLATE         | 7° V                                          | 4           |                                 |
| 10           | 01183-10030 |            | BOLT          | <i>ቱ ።                                   </i> | 64          |                                 |
| 11           | 26782-17111 |            | RIB           | IJ7*                                          | 4           |                                 |
| 12           | 26792-17051 |            | PLATE         | アピレート                                         | 1           |                                 |
| 13           | 26782-17121 |            | PLATE         | フ <sup>°</sup> レート                            | 3           |                                 |
| 14           | 26702-17121 | 1 1        | PLATE         | プレート                                          | 4           |                                 |
|              | 01183-10035 |            | BOLT          | עריי<br>ג`ווי                                 |             |                                 |
| 16           | 26782-17131 | 1 1        | PLATE         | か <i>ル</i> ト<br>フ <sup>°</sup> レート            | 24          |                                 |
| 17           | 01183-12030 | 1 1        | BOLT          | ノ レー <sub>ト</sub><br>ホ * ルト                   | 4           |                                 |
| 18           | 01183-12040 |            | BOLT          | <i>ጉ ሥ</i> ጉ<br>አ°ルト                          | 12          |                                 |
| 19           | 26782-17141 |            | PACKING       |                                               | 4           |                                 |
|              | 26792-17061 |            | SHROUD        | ハ゜ッキンク゛                                       | 4           |                                 |
| 1            | 01183-10025 | 1 1        |               | シュラウト・                                        | 1           |                                 |
| 1            | 26782-17162 |            | BOLT          | <b>ホ</b> ゙ルト<br>、 .                           | 6           |                                 |
| (            | 01183-10025 | 1 1        | NET,WIRE      | ネット                                           | 2           |                                 |
|              |             | 1 1        | BOLT          | ホールト                                          | 10          |                                 |
|              | 01183-10110 | 1 1        | BOLT          | <i>አ⁼ እ</i> ⊦                                 | 6           |                                 |
| {            | 26702-17231 | 1 1        | CAP           | キャップ。                                         | 1           |                                 |
|              | 26602-17081 | 1 1        | COCK          | コック                                           | 1           |                                 |
|              | 26702-17201 | 1 1        | HOSE          | ホース                                           | 1           |                                 |
| I            | 26831-12111 | 1 1        |               | クーラ                                           | 1           |                                 |
| 29           | 01183-08025 |            | BOLT          | <b>ホ</b> ⁼ ルト                                 | 4           |                                 |
|              |             |            |               |                                               |             |                                 |
|              |             |            |               |                                               |             |                                 |
|              |             |            |               |                                               |             |                                 |
|              |             |            |               |                                               |             |                                 |
|              |             |            |               |                                               |             |                                 |
|              |             |            |               |                                               |             |                                 |
|              |             |            |               |                                               |             |                                 |
|              |             |            |               |                                               |             |                                 |
| 1            |             |            |               |                                               |             |                                 |
|              |             |            |               |                                               |             |                                 |
|              |             |            |               |                                               |             |                                 |
|              | ×           |            |               |                                               |             |                                 |
|              |             |            |               |                                               |             |                                 |
|              |             |            |               |                                               |             |                                 |
|              |             |            |               |                                               |             |                                 |
| l            |             |            |               |                                               |             |                                 |
|              |             |            |               |                                               |             |                                 |
|              |             |            |               |                                               |             |                                 |
|              |             |            |               |                                               |             |                                 |

FIG. 4A

RADIATOR(LX190-7:4104-, LX230-7:2111-) ラジェータ

| em No.<br>出番号 |             | Mark<br>記号 |               | ription<br>名称                                 | Req'd<br>個数 | Remarks : serial No.<br>備考:実施号車 |
|---------------|-------------|------------|---------------|-----------------------------------------------|-------------|---------------------------------|
| A1            | 26792-10212 |            | RADIATOR ASSY | <br>ラシ゛エータアッセン                                | 1           | INC.1-30                        |
| A2            | 26792-17071 |            | CORE ASSY     | コアーアッセン                                       | 1           | INC.1-19                        |
| 1             | 26792-17011 |            | CORE          | コアー                                           | 1           |                                 |
| 2             | 26792-17022 |            | TANK          | タンク                                           | 1           |                                 |
| 3             | 26792-17081 |            | TANK          | タンク                                           | 1           |                                 |
| 4             | 26782-17041 |            | GASKET        | <i>ከ` ス</i> ケット                               | 2           |                                 |
| 5             | 26792-17091 |            | SUPPORT       | サホ゜ート                                         | 1           |                                 |
| 6             | 26792-17101 |            | SUPPORT       | サホ゜ート                                         | 1           |                                 |
| 7             | 26782-17071 |            | PACKING       | ハ゜ッキンク゛                                       | 2           |                                 |
| 8             | 26782-17081 |            | PACKING       | ハ゜ッキンク゛                                       | 4           |                                 |
| 9             | 26782-17091 |            | PLATE         | プレート                                          | 4           |                                 |
| 10            | 01183-10030 |            | BOLT          | <i>ት ር ነ</i><br>赤 <sup>*</sup> ルト             | 64          |                                 |
| 11            | 26782-17111 | 1 1        | RIB           | が <b>ル</b> ト<br>リフ*                           |             |                                 |
| 12            | 26792-17052 |            | PLATE         | ッ<br>プレート                                     | 4           |                                 |
| 13            | 26782-17121 |            | PLATE         | フ レート<br>フ °レート                               | 1           |                                 |
| 14            | 26702-17121 |            | PLATE         |                                               | 3           |                                 |
| 14            | 01183-10035 |            |               | フ゜レート                                         | 4           |                                 |
| 15<br>16      | 26782-17131 |            | BOLT          | አˆルՒ<br>→••••                                 | 24          |                                 |
| 17            |             | 1 1        | PLATE         | プレート                                          | 4           |                                 |
|               | 01183-12030 | 1 1        | BOLT          | ホールト                                          | 12          |                                 |
|               | 01183-12040 |            | BOLT          | <i>አ* ル</i> ト                                 | 4           |                                 |
| 1             | 26782-17141 | 1 1        | PACKING       | ハ゜ッキンク゛                                       | 4           |                                 |
|               | 26792-17111 |            | SHROUD        | シュ <b>ラウ</b> ド                                | 1           |                                 |
|               | 01183-10025 | 1 1        | BOLT          | <i>አ</i> * ルト                                 | 4           |                                 |
| 1             | 26782-17162 |            | NET,WIRE      | ネット                                           | 2           |                                 |
| 1             | 01183-10025 |            | BOLT          | <i>አ</i> * <i>ル</i> ト                         | 10          |                                 |
|               | 01183-10110 | 1 1        | BOLT          | <i>አ *                                   </i> | 6           |                                 |
|               | 26702-17231 |            | CAP           | キャッフ゜                                         | 1           |                                 |
| 1             | 26602-17081 |            | COCK          | コック                                           | 1           |                                 |
|               | 26702-17201 | 4 1        | HOSE          | ホース                                           | 1           |                                 |
|               | 74029-65600 | 1 1        | COOLER,OIL    | クーラ                                           | 1           |                                 |
| 1             | 01183-08025 |            | BOLT          | <i>አ *                                   </i> | 4           |                                 |
| 30            | 26792-17121 |            | PACKING       | ハ゜ッキンク゛                                       | 2           |                                 |
|               |             |            |               |                                               |             |                                 |
|               |             |            |               |                                               |             |                                 |
|               |             |            |               |                                               |             |                                 |
|               |             |            |               |                                               |             |                                 |
|               |             |            |               | 2                                             |             |                                 |
|               |             |            |               |                                               |             |                                 |
|               |             |            |               |                                               |             |                                 |
|               |             |            |               |                                               |             |                                 |
|               |             |            |               |                                               |             |                                 |
|               |             |            |               |                                               |             |                                 |
|               |             |            |               |                                               |             |                                 |
|               |             |            |               |                                               |             |                                 |
|               |             |            |               |                                               |             |                                 |
| [             | x           |            |               |                                               |             |                                 |