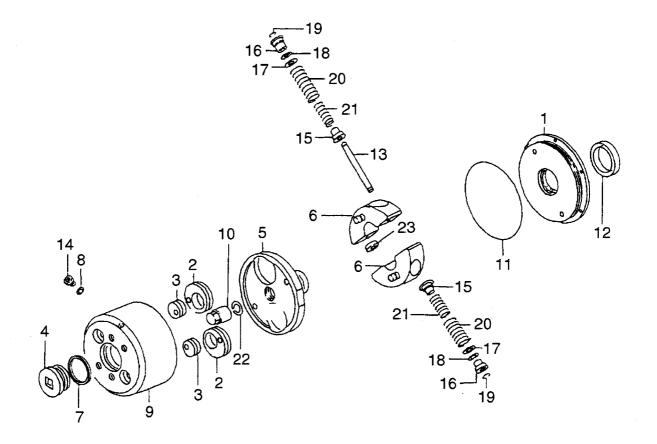

RADIATOR(LX190-7:-4103, LX230-7:-2110) ラジェータ

| FIG. | 4 |
|------|---|
|------|---|

| m No.<br>出番号 |             | Mark<br>記号 |               | ription<br>A称                                 | Req'd<br>個数 | Remarks : serial No.<br>備考:実施号車 |
|--------------|-------------|------------|---------------|-----------------------------------------------|-------------|---------------------------------|
| A1           | 26792-10211 |            | RADIATOR ASSY | ラシ゛エータアッセン                                    | 1           | INC.1-29                        |
| A2           | 26792-17001 |            | CORE ASSY     | コアーアッセン                                       | 1           | INC.1-19                        |
| 1            | 26792-17011 |            | CORE          | コアー                                           | 1           |                                 |
| 2            | 26792-17021 |            | TANK          | タンク                                           | 1           |                                 |
| 3            | 26782-17031 |            | TANK          | タンク                                           | 1           |                                 |
| 4            | 26782-17041 |            | GASKET        | <i>ከ``</i> スケット                               | 2           |                                 |
| 5            | 26792-17031 |            | SUPPORT       | <del>ザ</del> 赤°ート                             | 1           |                                 |
| 6            | 26792-17041 |            | SUPPORT       | <del></del> ታአ° ート                            | 1           |                                 |
| 7            | 26782-17071 |            | PACKING       | ハ゜ッキンク゛                                       | 2           |                                 |
| 8            | 26782-17081 |            | PACKING       | ハ゜ッキンク゛                                       | 4           |                                 |
| 9            | 26782-17091 |            | PLATE         | 7° V                                          | 4           |                                 |
| 10           | 01183-10030 |            | BOLT          | <i>ቱ ።                                   </i> | 64          |                                 |
| 11           | 26782-17111 |            | RIB           | IJ7*                                          | 4           |                                 |
| 12           | 26792-17051 |            | PLATE         | アピレート                                         | 1           |                                 |
| 13           | 26782-17121 |            | PLATE         | フ <sup>°</sup> レート                            | 3           |                                 |
| 14           | 26702-17121 | 1 1        | PLATE         | プレート                                          | 4           |                                 |
|              | 01183-10035 |            | BOLT          | עריי<br>ג`ווי                                 |             |                                 |
| 16           | 26782-17131 | 1 1        | PLATE         | か <i>ル</i> ト<br>フ <sup>°</sup> レート            | 24          |                                 |
| 17           | 01183-12030 | 1 1        | BOLT          | ノ レー <sub>ト</sub><br>ホ * ルト                   | 4           |                                 |
| 18           | 01183-12040 |            | BOLT          | <i>ጉ ሥ</i> ጉ<br>አ°ルト                          | 12          |                                 |
| 19           | 26782-17141 |            | PACKING       |                                               | 4           |                                 |
|              | 26792-17061 |            | SHROUD        | ハ゜ッキンク゛                                       | 4           |                                 |
| 1            | 01183-10025 | 1 1        |               | シュラウト・                                        | 1           |                                 |
| 1            | 26782-17162 |            | BOLT          | <b>ホ</b> ゙ルト<br>、 .                           | 6           |                                 |
| (            | 01183-10025 | 1 1        | NET,WIRE      | ネット                                           | 2           |                                 |
|              |             | 1 1        | BOLT          | ホールト                                          | 10          |                                 |
|              | 01183-10110 | 1 1        | BOLT          | <i>አ⁼ እ</i> ⊦                                 | 6           |                                 |
| {            | 26702-17231 | 1 1        | CAP           | キャップ。                                         | 1           |                                 |
|              | 26602-17081 | 1 1        | COCK          | コック                                           | 1           |                                 |
|              | 26702-17201 | 1 1        | HOSE          | ホース                                           | 1           |                                 |
| I            | 26831-12111 | 1 1        |               | クーラ                                           | 1           |                                 |
| 29           | 01183-08025 |            | BOLT          | <b>ホ</b> ⁼ ルト                                 | 4           |                                 |
|              |             |            |               |                                               |             |                                 |
|              |             |            |               |                                               |             |                                 |
|              |             |            |               |                                               |             |                                 |
|              |             |            |               |                                               |             |                                 |
|              |             |            |               |                                               |             |                                 |
|              |             |            |               |                                               |             |                                 |
|              |             |            |               |                                               |             |                                 |
|              |             |            |               |                                               |             |                                 |
| 1            |             |            |               |                                               |             |                                 |
|              |             |            |               |                                               |             |                                 |
|              |             |            |               |                                               |             |                                 |
|              | ×           |            |               |                                               |             |                                 |
|              |             |            |               |                                               |             |                                 |
|              |             |            |               |                                               |             |                                 |
|              |             |            |               |                                               |             |                                 |
| l            |             |            |               |                                               |             |                                 |
|              |             |            |               |                                               |             |                                 |
|              |             |            |               |                                               |             |                                 |
|              |             |            |               |                                               |             |                                 |

FIG. 4A

RADIATOR(LX190-7:4104-, LX230-7:2111-) ラジェータ

| em No.<br>出番号 |             | Mark<br>記号 |               | ription<br>名称                                 | Req'd<br>個数 | Remarks : serial No.<br>備考:実施号車 |
|---------------|-------------|------------|---------------|-----------------------------------------------|-------------|---------------------------------|
| A1            | 26792-10212 |            | RADIATOR ASSY | <br>ラシ゛エータアッセン                                | 1           | INC.1-30                        |
| A2            | 26792-17071 |            | CORE ASSY     | コアーアッセン                                       | 1           | INC.1-19                        |
| 1             | 26792-17011 |            | CORE          | コアー                                           | 1           |                                 |
| 2             | 26792-17022 |            | TANK          | タンク                                           | 1           |                                 |
| 3             | 26792-17081 |            | TANK          | タンク                                           | 1           |                                 |
| 4             | 26782-17041 |            | GASKET        | <i>ከ` ス</i> ケット                               | 2           |                                 |
| 5             | 26792-17091 |            | SUPPORT       | サホ゜ート                                         | 1           |                                 |
| 6             | 26792-17101 |            | SUPPORT       | サホ゜ート                                         | 1           |                                 |
| 7             | 26782-17071 |            | PACKING       | ハ゜ッキンク゛                                       | 2           |                                 |
| 8             | 26782-17081 |            | PACKING       | ハ゜ッキンク゛                                       | 4           |                                 |
| 9             | 26782-17091 |            | PLATE         | プレート                                          | 4           |                                 |
| 10            | 01183-10030 |            | BOLT          | <i>ት ር ነ</i><br>赤 <sup>*</sup> ルト             | 64          |                                 |
| 11            | 26782-17111 | 1 1        | RIB           | が <b>ル</b> ト<br>リフ*                           |             |                                 |
| 12            | 26792-17052 |            | PLATE         | ッ<br>プレート                                     | 4           |                                 |
| 13            | 26782-17121 |            | PLATE         | フ レート<br>フ °レート                               | 1           |                                 |
| 14            | 26702-17121 |            | PLATE         |                                               | 3           |                                 |
| 14            | 01183-10035 |            |               | フ゜レート                                         | 4           |                                 |
| 15<br>16      | 26782-17131 |            | BOLT          | አˆルՒ<br>→••••                                 | 24          |                                 |
| 17            |             | 1 1        | PLATE         | プレート                                          | 4           |                                 |
|               | 01183-12030 | 1 1        | BOLT          | ホールト                                          | 12          |                                 |
|               | 01183-12040 |            | BOLT          | <i>አ* ル</i> ト                                 | 4           |                                 |
| 1             | 26782-17141 | 1 1        | PACKING       | ハ゜ッキンク゛                                       | 4           |                                 |
|               | 26792-17111 |            | SHROUD        | シュ <b>ラウ</b> ド                                | 1           |                                 |
|               | 01183-10025 | 1 1        | BOLT          | <i>አ</i> * ルト                                 | 4           |                                 |
| 1             | 26782-17162 |            | NET,WIRE      | ネット                                           | 2           |                                 |
| 1             | 01183-10025 |            | BOLT          | <i>አ</i> * <i>ル</i> ト                         | 10          |                                 |
|               | 01183-10110 | 1 1        | BOLT          | <i>አ *                                   </i> | 6           |                                 |
|               | 26702-17231 |            | CAP           | キャッフ゜                                         | 1           |                                 |
| 1             | 26602-17081 |            | COCK          | コック                                           | 1           |                                 |
|               | 26702-17201 | 4 1        | HOSE          | ホース                                           | 1           |                                 |
|               | 74029-65600 | 1 1        | COOLER,OIL    | クーラ                                           | 1           |                                 |
| 1             | 01183-08025 |            | BOLT          | <i>አ *                                   </i> | 4           |                                 |
| 30            | 26792-17121 |            | PACKING       | ハ゜ッキンク゛                                       | 2           |                                 |
|               |             |            |               |                                               |             |                                 |
|               |             |            |               |                                               |             |                                 |
|               |             |            |               |                                               |             |                                 |
|               |             |            |               |                                               |             |                                 |
|               |             |            |               | 2                                             |             |                                 |
|               |             |            |               |                                               |             |                                 |
|               |             |            |               |                                               |             |                                 |
|               |             |            |               |                                               |             |                                 |
|               |             |            |               |                                               |             |                                 |
|               |             |            |               |                                               |             |                                 |
|               |             |            |               |                                               |             |                                 |
|               |             |            |               |                                               |             |                                 |
|               |             |            |               |                                               |             |                                 |
| [             | x           |            |               |                                               |             |                                 |