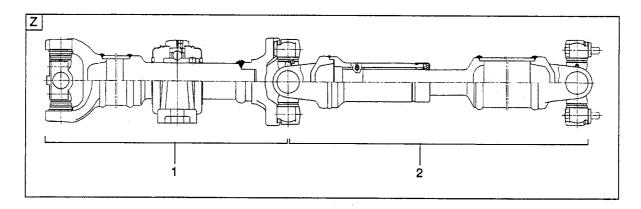

TORQUE CONVERTER(1/2) トルクコンハ゛ータ FIG. 38

| em No.<br>出番号 | Part No.<br>部品番号 | Mark<br>記号 |               | cription<br>品名称           | Req'd<br>個数 | Remarks : serial No.<br>備考:実施号車 |
|---------------|------------------|------------|---------------|---------------------------|-------------|---------------------------------|
| 1             | 16672-52032      |            | HOUSING       | ハウシェンク、                   | 1           | A:-4101,B:-2102                 |
| -             | 16672-52033      |            | HOUSING       | ハウシ゛ンク゛                   | 1           | A:4102-,B:2103-                 |
| 2             | 14813-82341      |            | PLUG          | フ <sup>°</sup> ラク゛        | 1           |                                 |
| 3             | 14813-82351      |            | PLUG          | フ <i>゚ラ</i> グ             | 14          |                                 |
| 4             | 16432-53571      |            | PLUG          | プラク゛                      | 2           |                                 |
| 5             | 24047-92101      |            | PLUG          | フ <sup>°</sup> ラク゛        | 1           |                                 |
| 6             | 16672-52121      |            | GEAR          | +°₽-                      | 1           | Z=78                            |
| 7             | 16672-52131      |            | GEAR          | +* <b>7</b> -             | 2           | Z=74                            |
| 8             | 16672-52101      |            | SHAFT         | シャフト                      | 1           |                                 |
| 9             | 03001-06211      |            | BEARING       | へ゛アリンク゛                   | 1           |                                 |
| 10            | 02110-00100      |            | RING, SNAP    | リンク゛                      | 2           |                                 |
| 11            | 02100-00075      |            | RING, SNAP    | リンク゛                      | 1           |                                 |
| 12            | 02110-00062      |            | RING,SNAP     | リンク                       | 1           |                                 |
| 13            | 02100-00055      |            | RING,SNAP     | リンク゛                      | 1           |                                 |
| 14            | 16672-52191      |            | BEARING       | <u>へ</u> *アリンク*           | 1           |                                 |
| 15            | 16672-52141      |            | SPACER        | スヘ゜ーサ                     | 1           |                                 |
| 16            | 16672-52151      |            | SPACER        | スヘ゜ーサ                     | 1           |                                 |
| 17            | 16672-52161      |            | SPACER        | スへ <sup>°</sup> ーサ        | 1           |                                 |
| 18            | 16672-52111      |            | SHAFT         | シャフト                      | 2           |                                 |
| 19            | 03001-06213      |            | BEARING       | へ゛アリンク゛                   | 4           |                                 |
| 20            | 02110-00120      |            | RING, SNAP    | リンク゛                      | 2           |                                 |
| 21            | 16672-52171      |            | SPACER        | スへ°−サ                     | 2           |                                 |
| 22            | 02100-00065      |            | RING,SNAP     | リンク゛                      | 2           |                                 |
| 23            | 16662-52671      |            | ORIFICE       | オリフィス                     | 1           |                                 |
| 24            | 16402-53842      |            | ELBOW         | エ <b>ル</b> 赤 <sup>*</sup> | 2           |                                 |
| 25            | 16672-52181      |            | TUBE          | <del>チ</del> ューフ゛         | 1           |                                 |
| 26            | 26602-42081      |            | CLIP          | クリッフ゜                     | 1           |                                 |
| 27            | 01116-10025      |            | BOLT          | ホ゛ルト                      | 1           |                                 |
| 28            | 02010-00010      |            | WASHER        | ワッシャ                      | 1           |                                 |
| 29            | 16672-52201      |            | SPACER        | スヘ <sup>°</sup> ーサ        | 2           |                                 |
| 30            | 16402-54281      |            | COLLAR        | カラー                       | 1           |                                 |
| 31            | 03190-00018      |            | BALL          | ホ゛ール                      | 1           |                                 |
| 32            | 16312-52271      |            | SEAT          | シート                       | 1           |                                 |
| 33            | 16402-54291      |            | SHEET,SPRING  | シート                       | 1           |                                 |
| 34            | 16792-52201      |            | SPRING        | <b>スフ゜リンク゛</b>            | 1           |                                 |
| 35            | 16382-52251      |            | PLUG          | フ゜ラク゛                     | 1           |                                 |
| 36            | 03320-00240      |            | O RING        | Oリンク*                     | 1           |                                 |
| 37            | 16772-52331      |            | CHARGING PUMP | チャーシ゛ンク゛ホ゜ンフ゜             | 1           | SEE FIG.41                      |
| 38            | 01110-12035      |            | BOLT          | ホ゛ルト                      | 2           |                                 |
| 39            | 02010-00012      |            | WASHER        | ワッシャ                      | 2           |                                 |
| 40            | 02000-00012      |            | WASHER        | ワッシャ                      | 2           |                                 |
| 41            | 16762-52661      |            | TUBE          | チューフ゛                     | 1           |                                 |
| 42            | 03300-00360      |            | O RING        | Oリンク*                     | 1           |                                 |
| 43            | 01110-10075      |            | BOLT          | <b>ホ</b> ゙ルト              | 4           |                                 |
| 44            | 02010-00010      |            | WASHER        | ワッシャ                      | 4           |                                 |
| 45            | 02000-00010      |            | WASHER        | 7 <b>%</b> > <del>7</del> | 4           |                                 |
|               | 16762-52851      |            | TUBE          | ÷⊐−7*                     | 2           |                                 |
| 46            |                  |            |               | フ゜ラク゛                     | 1           |                                 |