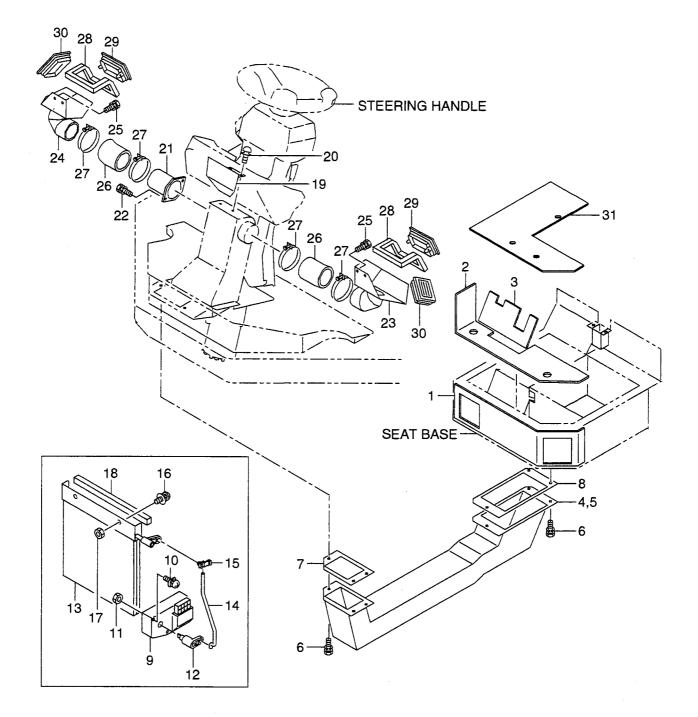

|             |                                 |
|                |                            |            |               |                                        |             |                                 |
|                |                            |            |               |                                        |             |                                 |
|                |                            |            |               |                                        |             |                                 |
|                |                            |            |               |                                        | 1           |                                 |

#### <u>MEMO</u>

 FIG. 131
 AIR CONDITIONER(2/2)

 エアーコンデ ィショナ



| tern No.<br>見出番号 | Part No.<br>部品番号 | Mark<br>記号 | Descr<br>部品  | iption<br>名称           | Req'd<br>個数 | Remarks : serial No.<br>備考:実施号車 |
|------------------|------------------|------------|--------------|------------------------|-------------|---------------------------------|
| 1                | 26676-72301      |            | МАТ          | マット                    | 1           |                                 |
| 2                | 26676-72321      |            | MAT          | マット                    | 1           |                                 |
| 3                | 26676-72312      |            | MAT          | マット                    | 1           |                                 |
| 4                | 26676-72212      |            | DUCT         | タ゛クト                   |