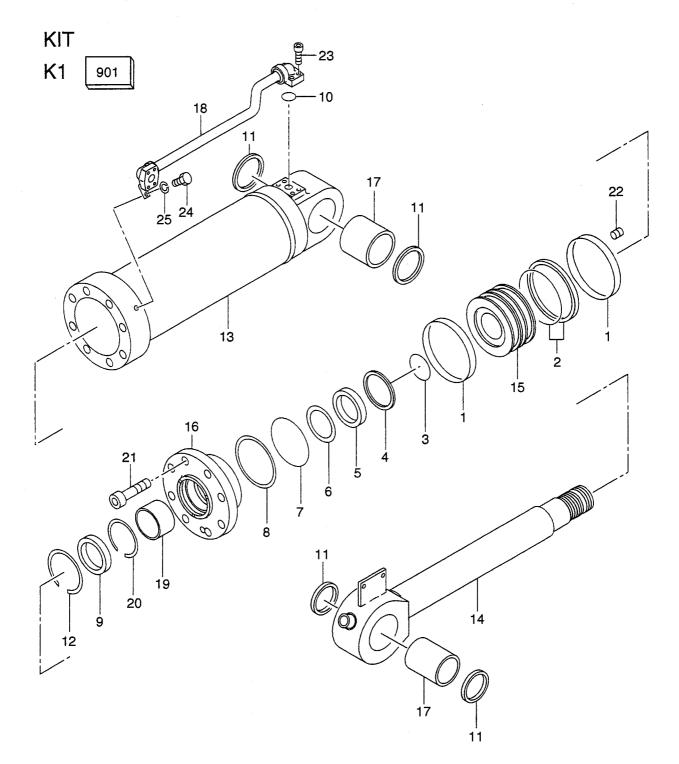

| ļ               | 26798-47201 | 1 1        | BOLT                | ホ゛ルト           |    | В                               |
| 24              | 26798-47211 |            | WASHER              | <b>7</b> שיליד | 2  | B                               |
|                 |             |            |                     |                |    |                                 |
|                 |             |            |                     |                |    |                                 |
|                 |             |            |                     |                |    |                                 |
|                 |             |            |                     |                |    |                                 |

**FIG. 126 BUCKET CYLINDER(LX190-7)** パ ケットシリンダ



| A: LX190-7 B: L | <b>X230</b> -7 |
|-----------------|----------------|
|-----------------|----------------|

| Item No. Part No.<br>見出番号 部品番号 |             | Mark<br>記号 | Description<br>部品名称  |                | Req'd<br>個数 | Remarks : serial No.<br>備考:実施号車 |  |
|--------------------------------|-------------|------------|----------------------|----------------|-------------|---------------------------------|--|
| Α                              | 26718-50201 |            | BUCKET CYLINDER ASSY | ハ゛ケットシリンタ゛アッセン | 1           | A<br>INC.1-25                   |  |
| 901                            | 26678-57001 | к          | SEAL KIT             | シールキット         | 1           | A<br>INC.1-10                   |  |
| 1                              | 26678-57011 | *          | RING,WEAR