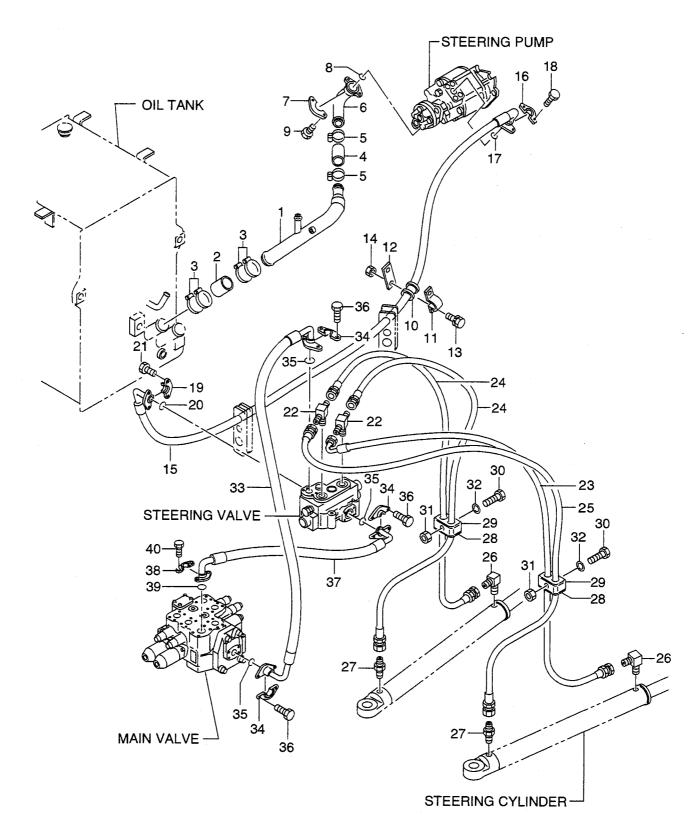

### CONTENTS (3/4) 目 次

| <b>ヨ 次</b> A: LX190-7                                                             | B: LX230-7                      |                   |
|-----------------------------------------------------------------------------------|---------------------------------|-------------------|
| ECTION                                                                            | 部門                              | FIG.No.<br>図番号    |
| STEP                                                                              | ステップ                            | 86                |
| DECK PLATE & HANDRAIL                                                             | デッキプレート&ハンドレール                  | 87                |
| BATTERY BOX                                                                       | バッテリボックス                        | 88                |
| BELLY GUARD KIT (BGK) (OP)                                                        | ベリーガードキット                       | 89                |
| CAB LESS KIT (ROCLS2) (1/2) (OP)                                                  | キャブレスキット                        | 90                |
| CAB LESS KIT (ROCLS2) (2/2) (OP)                                                  | キャブレスキット                        | 91                |
| SEAT (ROCLS2) (OP)                                                                | シート                             | 92                |
| YDRAULIC                                                                          | ハイドロリック                         | U                 |
| VALVE CONTROL BOX                                                                 | バルブコントロールボックス                   | 93                |
| VALVE CONTROL (1/4)                                                               | バルブコントロール                       | 94                |
| VALVE CONTROL (2/4)                                                               | バルブコントロール                       | 95                |
| VALVE CONTROL (3/4)                                                               | バルブコントロール                       | 96                |
| VALVE CONTROL (4/4)                                                               | バルブコントロール                       | 97                |
| MAIN VALVE                                                                        | メインバルブ                          | 98                |
| MPPC VALVE                                                                        | МРРСバルブ                         | 99                |
| BODY (MPPC VALVE)                                                                 | ボデー (MPPCバルブ)                   | 100               |
| CHARGING VALVE                                                                    | チャージングバルブ                       | 100               |
| PIPING KIT WITH 3 SPOOL VALVE (AP3) (OP)                                          | 3連バルブ付パイピングキット                  | 101               |
| MAIN VALE (AP3) (OP)                                                              | メインバルブ                          | 102               |
| OIL TANK                                                                          | オイルタンク                          | 103               |
| HYDRAULIC SYSTEM (SUCTION)                                                        | ハイドロリックシステム(サクション)              | 104               |
| HYDRAULIC SYSTEM (BOOM & BUCKET)                                                  | ハイドロリックシステム(ブーム&バケット)           | 105               |
| HYDRAULIC SYSTEM (STEERING)                                                       |                                 | 108               |
| HYDRAULIC SYSTEM (TRANSMISSION)                                                   | ハイドロリックシステム(トランスミッション)          | 107               |
| ANTI-PITCHING SYSTEM (APS) (OP)                                                   | アンチピッチングシステム                    | 108               |
| ANTI-PITCHING SYSTEM (ELECTRICAL) (APS)                                           |                                 | 110               |
| VALVE (APS) (OP)                                                                  | バルブ                             | 111               |
| SOLENOID VALVE (APS) (OP)                                                         | ソレノイドバルブ                        | 112               |
|                                                                                   | ポンプマウント                         | 113               |
| MAIN PUMP (LX190-7)                                                               | メインポンプ                          | 114               |
| MAIN PUMP (LX230-7)                                                               | メインポンプ                          | 114               |
| STEER PUMP                                                                        | ステアポンプ                          | 116               |
| GEAR PUMP                                                                         | ギヤーポンプ                          | 117               |
| DADING                                                                            | ローディング                          |                   |
| BOOM (LX190-7)                                                                    | ブーム                             | 118               |
| BOOM (LX230-7)                                                                    | ブーム                             | 119               |
| HIGH LIFT ARM (HLA) (LX190-7) (OP)                                                | ハイリフトアーム                        | 119               |
| HIGH LIFT ARM (HLA) (LX230-7) (OP)                                                | ハイリフトアーム                        |                   |
| BUCKET (LX190-7)                                                                  | バケット                            | <u> </u>          |
| BUCKET (LX230-7)                                                                  | バケット                            | 122               |
| BOOM CYLINDER (LX190-7)                                                           | ブームシリンダ                         |                   |
|                                                                                   |                                 | 124               |
| BOOM CYLINDER (LX230-7)                                                           | ブームシリンダ                         | 105               |
|                                                                                   | ブームシリンダ<br>バケットシリンダ             | 125               |
| BOOM CYLINDER (LX230-7)<br>BUCKET CYLINDER (LX190-7)<br>BUCKET CYLINDER (LX230-7) | ブームシリンダ<br>バケットシリンダ<br>バケットシリンダ | 125<br>126<br>127 |