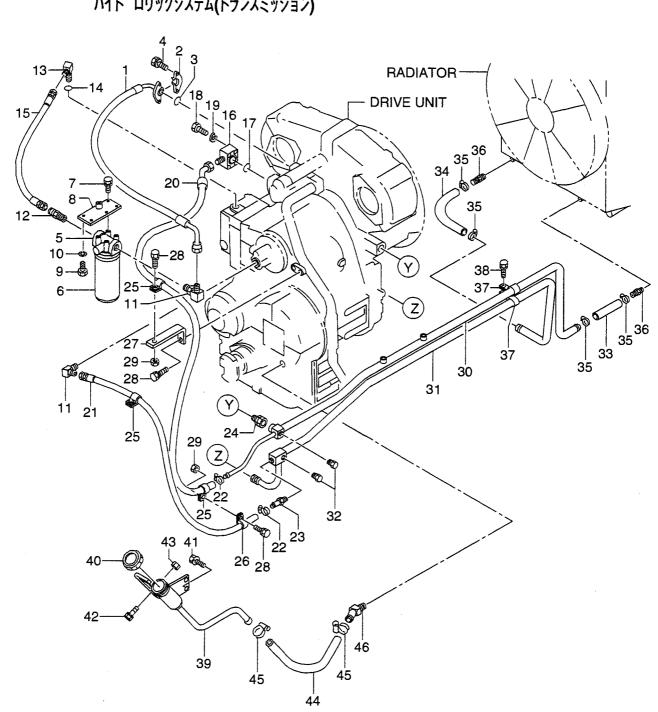

### CONTENTS (3/4) 目 次

| <b>ヨ 次</b> A: LX190-7                                                             | B: LX230-7                      |                   |
|-----------------------------------------------------------------------------------|---------------------------------|-------------------|
| ECTION                                                                            | 部門                              | FIG.No.<br>図番号    |
| STEP                                                                              | ステップ                            | 86                |
| DECK PLATE & HANDRAIL                                                             | デッキプレート&ハンドレール                  | 87                |
| BATTERY BOX                                                                       | バッテリボックス                        | 88                |
| BELLY GUARD KIT (BGK) (OP)                                                        | ベリーガードキット                       | 89                |
| CAB LESS KIT (ROCLS2) (1/2) (OP)                                                  | キャブレスキット                        | 90                |
| CAB LESS KIT (ROCLS2) (2/2) (OP)                                                  | キャブレスキット                        | 91                |
| SEAT (ROCLS2) (OP)                                                                | シート                             | 92                |
| YDRAULIC                                                                          | ハイドロリック                         | U                 |
| VALVE CONTROL BOX                                                                 | バルブコントロールボックス                   | 93                |
| VALVE CONTROL (1/4)                                                               | バルブコントロール                       | 94                |
| VALVE CONTROL (2/4)                                                               | バルブコントロール                       | 95                |
| VALVE CONTROL (3/4)                                                               | バルブコントロール                       | 96                |
| VALVE CONTROL (4/4)                                                               | バルブコントロール                       | 97                |
| MAIN VALVE                                                                        | メインバルブ                          | 98                |
| MPPC VALVE                                                                        | МРРСバルブ                         | 99                |
| BODY (MPPC VALVE)                                                                 | ボデー (MPPCバルブ)                   | 100               |
| CHARGING VALVE                                                                    | チャージングバルブ                       | 100               |
| PIPING KIT WITH 3 SPOOL VALVE (AP3) (OP)                                          | 3連バルブ付パイピングキット                  | 101               |
| MAIN VALE (AP3) (OP)                                                              | メインバルブ                          | 102               |
| OIL TANK                                                                          | オイルタンク                          | 103               |
| HYDRAULIC SYSTEM (SUCTION)                                                        | ハイドロリックシステム(サクション)              | 104               |
| HYDRAULIC SYSTEM (BOOM & BUCKET)                                                  | ハイドロリックシステム(ブーム&バケット)           | 105               |
| HYDRAULIC SYSTEM (STEERING)                                                       |                                 | 108               |
| HYDRAULIC SYSTEM (TRANSMISSION)                                                   | ハイドロリックシステム(トランスミッション)          | 107               |
| ANTI-PITCHING SYSTEM (APS) (OP)                                                   | アンチピッチングシステム                    | 108               |
| ANTI-PITCHING SYSTEM (ELECTRICAL) (APS)                                           |                                 | 110               |
| VALVE (APS) (OP)                                                                  | バルブ                             | 111               |
| SOLENOID VALVE (APS) (OP)                                                         | ソレノイドバルブ                        | 112               |
|                                                                                   | ポンプマウント                         | 113               |
| MAIN PUMP (LX190-7)                                                               | メインポンプ                          | 114               |
| MAIN PUMP (LX230-7)                                                               | メインポンプ                          | 114               |
| STEER PUMP                                                                        | ステアポンプ                          | 116               |
| GEAR PUMP                                                                         | ギヤーポンプ                          | 117               |
| DADING                                                                            | ローディング                          |                   |
| BOOM (LX190-7)                                                                    | ブーム                             | 118               |
| BOOM (LX230-7)                                                                    | ブーム                             | 119               |
| HIGH LIFT ARM (HLA) (LX190-7) (OP)                                                | ハイリフトアーム                        | 119               |
| HIGH LIFT ARM (HLA) (LX230-7) (OP)                                                | ハイリフトアーム                        |                   |
| BUCKET (LX190-7)                                                                  | バケット                            | <u> </u>          |
| BUCKET (LX230-7)                                                                  | バケット                            | 122               |
| BOOM CYLINDER (LX190-7)                                                           | ブームシリンダ                         |                   |
|                                                                                   |                                 | 124               |
| BOOM CYLINDER (LX230-7)                                                           | ブームシリンダ                         | 105               |
|                                                                                   | ブームシリンダ<br>バケットシリンダ             | 125               |
| BOOM CYLINDER (LX230-7)<br>BUCKET CYLINDER (LX190-7)<br>BUCKET CYLINDER (LX230-7) | ブームシリンダ<br>バケットシリンダ<br>バケットシリンダ | 125<br>126<br>127 |