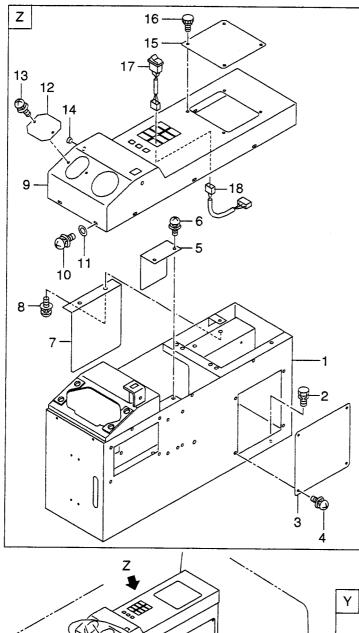

**BRAKE LINE(1/2)** ブ<sup>・</sup>レーキライン FIG. 54

| em No. Part No. Mark<br>見出番号 部品番号 記号 |             | Mark<br>記号 |              | ription<br>占名称             | Req'd<br>個数 |            |  |
|--------------------------------------|-------------|------------|--------------|----------------------------|-------------|------------|--|
| 1                                    | 26565-42001 |            | ACCUMULATOR  | アキュムレータ                    | 1           |            |  |
| 2                                    | 26755-42032 |            | BRACKET      | フ゛ラケット                     | 1           |            |  |
| 3                                    | 26555-42141 |            | COLLAR       | カラー                        | 3           |            |  |
| 4                                    | 26407-32001 |            | RUBBER,MOUNT | ラハ゛ー                       | 6           |            |  |
| 5                                    | 01110-10110 |            | BOLT         | ホ゛ルト                       | 3           |            |  |
| 6                                    | 02010-00010 |            | WASHER       | <b>7</b> ッシャ               | 3           |            |  |
| 7                                    | 26606-52721 |            | WASHER       | ワッシャ                       | 3           |            |  |
| 8                                    | 01401-00010 |            | NUT          | ナット                        | 3           |            |  |
| 9                                    | 01183-10040 |            | BOLT&WASHER  | <b>ホ</b> ゚ <b>ル</b> ト&ワッシャ | 3           |            |  |
| 10                                   | 26606-52721 |            | WASHER       | <b>D</b> yyyt              | 3           |            |  |
| 11                                   | 04134-20303 |            | NIPPLE       | ニッフ゜ル                      | 2           |            |  |
| 12                                   | 21777-92991 |            | ELBOW        | INT .                      | 1           |            |  |
| 13                                   | 26565-42081 |            | HOSE         | ホース                        | 1           |            |  |
| 14                                   | 04150-20303 |            | ELBOW        | I <i>N</i> \$~             | 2           |            |  |
| 15                                   | 26565-42071 |            | HOSE         | ホース                        | 1           |            |  |
| 16                                   | 26602-42211 |            | CLIP         | クリッフ゜                      | 1           |            |  |
| 17                                   | 21777-62981 |            | ADAPTER      | ፖያ <sup>°</sup> ጋ° ያ       | 2           |            |  |
| 18                                   | 26565-42061 |            | HOSE         | ホース                        | 1           |            |  |
| 19                                   | 26602-42071 |            | CLIP         | クリッフ゜                      | 1           |            |  |
| 20                                   | 01183-10020 |            | BOLT&WASHER  | ホ゛ルト&ワッシャ                  | 1           |            |  |
| 21                                   | 04134-20202 |            | NIPPLE       | ニッフ゜ル                      | 1           |            |  |
| 22                                   | 26565-42091 |            | HOSE         | ホース                        | 1           |            |  |
| 23                                   | 26602-42071 |            | CLIP         | クリッフ゜                      | 2           |            |  |
| 24                                   | 26602-42191 |            | CLIP         | クリッフ゜                      | 3           |            |  |
| 25                                   | 01183-10016 |            | BOLT&WASHER  | ホ゛ルト&ワッシャ                  | 5           |            |  |
| 26                                   | 25387-67211 |            | ELBOW        | I.N.J.                     | 1           |            |  |
| 27                                   | 26795-42021 |            | BRAKE VALVE  | フ゛レーキハ゛ルフ゛                 | 1           | SEE FIG.56 |  |
| 28                                   | 01183-08030 |            | BOLT&WASHER  | ホ゛ルト&ワッシャ                  | 6           | 022110.00  |  |
|                                      |             |            |              |                            |             |            |  |
|                                      |             |            |              |                            |             |            |  |
|                                      |             |            |              |                            |             |            |  |
|                                      |             |            |              |                            |             |            |  |
|                                      |             |            |              |                            |             |            |  |
|                                      |             |            |              |                            |             |            |  |
|                                      |             |            |              |                            |             |            |  |
|                                      |             |            |              |                            |             |            |  |
|                                      |             |            |              |                            |             |            |  |
|                                      |             |            |              |                            |             |            |  |
|                                      |             |            |              |                            |             |            |  |

A: LX190-7

B: LX230-7