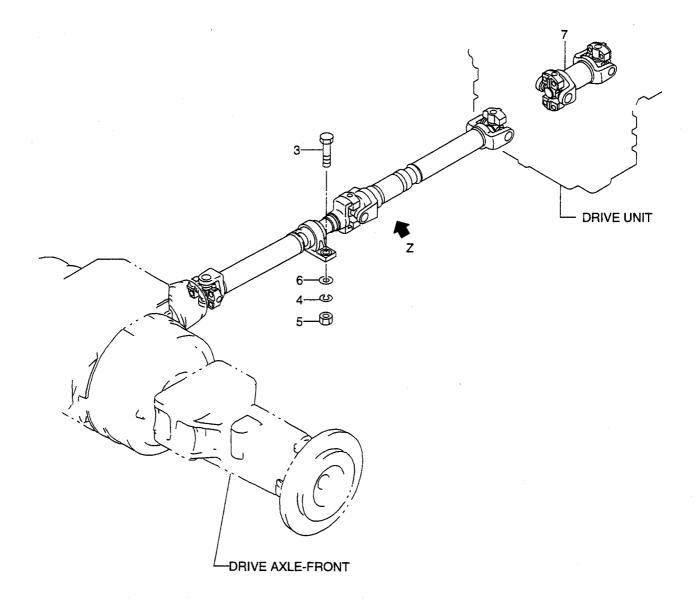

TORQUE CONVERTER(1/2) トルクコンハ゛ータ FIG. 38

| em No.<br>出番号 | Part No.<br>部品番号 | Mark<br>記号 |               | cription<br>品名称           | Req'd<br>個数 | Remarks : serial No.<br>備考:実施号車 |
|---------------|------------------|------------|---------------|---------------------------|-------------|---------------------------------|
| 1             | 16672-52032      |            | HOUSING       | ハウシェンク、                   | 1           | A:-4101,B:-2102                 |
| -             | 16672-52033      |            | HOUSING       | ハウシ゛ンク゛                   | 1           | A:4102-,B:2103-                 |
| 2             | 14813-82341      |            | PLUG          | フ <sup>°</sup> ラク゛        | 1           |                                 |
| 3             | 14813-82351      |            | PLUG          | フ <i>゚ラ</i> グ             | 14          |                                 |
| 4             | 16432-53571      |            | PLUG          | プラク゛                      | 2           |                                 |
| 5             | 24047-92101      |            | PLUG          | フ <sup>°</sup> ラク゛        | 1           |                                 |
| 6             | 16672-52121      |            | GEAR          | +°₽-                      | 1           | Z=78                            |
| 7             | 16672-52131      |            | GEAR          | +* <b>7</b> -             | 2           | Z=74                            |
| 8             | 16672-52101      |            | SHAFT         | シャフト                      | 1           |                                 |
| 9             | 03001-06211      |            | BEARING       | へ゛アリンク゛                   | 1           |                                 |
| 10            | 02110-00100      |            | RING, SNAP    | リンク゛                      | 2           |                                 |
| 11            | 02100-00075      |            | RING, SNAP    | リンク゛                      | 1           |                                 |
| 12            | 02110-00062      |            | RING,SNAP     | リンク                       | 1           |                                 |
| 13            | 02100-00055      |            | RING,SNAP     | リンク゛                      | 1           |                                 |
| 14            | 16672-52191      |            | BEARING       | <u>へ</u> *アリンク*           | 1           |                                 |
| 15            | 16672-52141      |            | SPACER        | スヘ゜ーサ                     | 1           |                                 |
| 16            | 16672-52151      |            | SPACER        | スヘ゜ーサ                     | 1           |                                 |
| 17            | 16672-52161      |            | SPACER        | スへ <sup>°</sup> ーサ        | 1           |                                 |
| 18            | 16672-52111      |            | SHAFT         | シャフト                      | 2           |                                 |
| 19            | 03001-06213      |            | BEARING       | へ゛アリンク゛                   | 4           |                                 |
| 20            | 02110-00120      |            | RING, SNAP    | リンク゛                      | 2           |                                 |
| 21            | 16672-52171      |            | SPACER        | スへ°−サ                     | 2           |                                 |
| 22            | 02100-00065      |            | RING,SNAP     | リンク゛                      | 2           |                                 |
| 23            | 16662-52671      |            | ORIFICE       | オリフィス                     | 1           |                                 |
| 24            | 16402-53842      |            | ELBOW         | エ <b>ル</b> 赤 <sup>*</sup> | 2           |                                 |
| 25            | 16672-52181      |            | TUBE          | <del>チ</del> ューフ゛         | 1           |                                 |
| 26            | 26602-42081      |            | CLIP          | クリッフ゜                     | 1           |                                 |
| 27            | 01116-10025      |            | BOLT          | ホ゛ルト                      | 1           |                                 |
| 28            | 02010-00010      |            | WASHER        | ワッシャ                      | 1           |                                 |
| 29            | 16672-52201      |            | SPACER        | スヘ <sup>°</sup> ーサ        | 2           |                                 |
| 30            | 16402-54281      |            | COLLAR        | カラー                       | 1           |                                 |
| 31            | 03190-00018      |            | BALL          | ホ゛ール                      | 1           |                                 |
| 32            | 16312-52271      |            | SEAT          | シート                       | 1           |                                 |
| 33            | 16402-54291      |            | SHEET,SPRING  | シート                       | 1           |                                 |
| 34            | 16792-52201      |            | SPRING        | <b>スフ゜リンク゛</b>            | 1           |                                 |
| 35            | 16382-52251      |            | PLUG          | フ゜ラク゛                     | 1           |                                 |
| 36            | 03320-00240      |            | O RING        | Oリンク*                     | 1           |                                 |
| 37            | 16772-52331      |            | CHARGING PUMP | チャーシ゛ンク゛ホ゜ンフ゜             | 1           | SEE FIG.41                      |
| 38            | 01110-12035      |            | BOLT          | ホ゛ルト                      | 2           |                                 |
| 39            | 02010-00012      |            | WASHER        | ワッシャ                      | 2           |                                 |
| 40            | 02000-00012      |            | WASHER        | ワッシャ                      | 2           |                                 |
| 41            | 16762-52661      |            | TUBE          | チューフ゛                     | 1           |                                 |
| 42            | 03300-00360      |            | O RING        | Oリンク*                     | 1           |                                 |
| 43            | 01110-10075      |            | BOLT          | <b>ホ</b> ゙ルト              | 4           |                                 |
| 44            | 02010-00010      |            | WASHER        | ワッシャ                      | 4           |                                 |
| 45            | 02000-00010      |            | WASHER        | 7 <b>%</b> > <del>7</del> | 4           |                                 |
|               | 16762-52851      |            | TUBE          | ÷⊐−7*                     | 2           |                                 |
| 46            |                  |            |               | フ゜ラク゛                     | 1           |                                 |