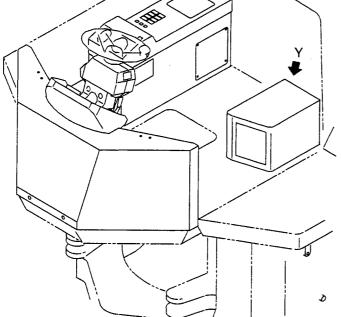

sup></sup></sup></sup></sup></sup></sup></sup></sup></sup></sup></sup></sup></sup></sup></sup></sup></sup></sup></sup></sup></sup></sup></sup></sup></sup></sup></sup></sup></sup></sup></sup></sup></sup></sup></sup></sup></sup></sup></sup></sup></sup></sup></sup></sup></sup></sup></sup></sup></sup></sup></sup></sup></sup></sup></sup></sup></sup></sup></sup></sup></sup></sup></sup></sup></sup></sup></sup></sup></sup></sup></sup></sup></sup></sup></sup></sup></sup></sup></sup></sup></sup></sup></sup></sup></sup></sup></sup></sup></sup></sup></sup></sup></sup></sup></sup></sup></sup></sup></sup></sup></sup></sup></sup></sup></sup></sup></sup></sup></sup></sup></sup></sup></sup></sup></sup></sup></sup></sup></sup></sup></sup></sup></sup></sup></sup></sup></sup></sup></sup></sup></sup></sup>







| tem No<br>見出番号 |             | Mark<br>記号 | Descriptic<br>部品名称   |                       | Req'd | Remarks : serial No. |
|----------------|-------------|------------|----------------------|-----------------------|-------|----------------------|
|                |             |            |                      |                       | 個数    | 備考:実施号車<br>          |
| 1              | 56560-51071 |            | BOX, VALVE CONTROL   | ホ゛ックス                 | 1     |                      |
| 2              | 01183-10020 |            | BOLT&WASHER          | <b>ホ゛ルト&amp;ワ</b> ッシャ | 6     |                      |
| 3              | 26566-72441 |            | COVER                | カハ゛ー                  | 2     |                      |
| 4              | 01033-06016 |            | SCREW&