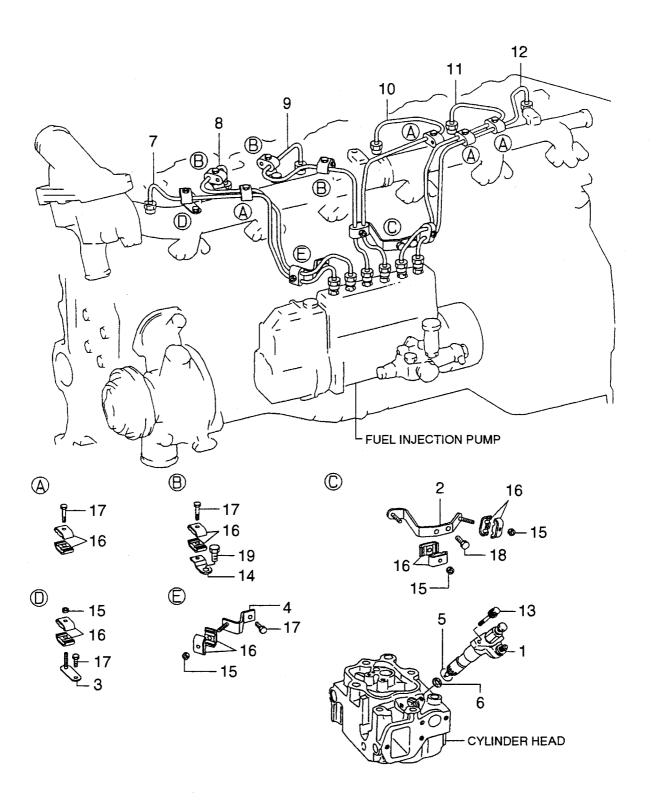

 FIG. 6
 FUEL SYSTEM

 7ו-בוויגלב

|                      | Part No.<br>部品番号           | Mark<br>記号 | Description<br>部品名称  | ן                              | Req'd<br>個数 | Remarks : serial No.<br>備考:実施号車 |
|----------------------|----------------------------|------------|----------------------|--------------------------------|-------------|---------------------------------|
| 1                    | 26712-20201                |            | TANK,FUEL            | タンク                            | 1           | Α                               |
| -                    | 26792-20211                |            | TANK, FUEL           | タンク                            | 1           | В                               |
| 2                    | 01110-20070                |            | BOLT                 | ホールト                           | 3           |                                 |
| 3                    | 26323-02001                |            | WASHER               | ワッシャ                           | 3           |                                 |
| 4                    | 02010-00020                |            | WASHER               | ワッシャ                           | 3           |                                 |
| 5                    | 01401-00020                |            | NUT                  | ナット                            | 3           |                                 |
| 6                    | 26552-22021                |            | CAP                  | キャッフ。                          | 1           | INC.7,8                         |
| 7                    | 26552-27011                |            | CYLINDER             | シリンター                          | 1           |                                 |
| 8                    | 26552-42381                |            | KEY                  | +-                             | 1           |                                 |
| 9                    | 26402-22021                |            | STRAINER             | ストレーナ                          | 1           |                                 |
| 10                   | 26197-52251                |            | COVER                | カハー                            |             |                                 |
| 11                   | 03310-01450                |            | ORING                | のリング                           |             |                                 |
| 12                   | 01183-10020                |            | BOLT&WASHER          | こ)))<br>ホ <sup>*</sup> ルト&ワッシャ | 5           |                                 |
| 13                   | 26602-22191                |            | NIPPLE               | ニッフ゜ル                          | 2           |                                 |
| 14                   | 24047-92121                |            | PLUG                 | <br>プラグ                        | 2           |                                 |
| 15                   | 26602-22161                |            | VALVE                | ノーファ<br>ハ*ルフ*                  | -           |                                 |
| 16                   | 26752-22161                |            | HOSE                 | ホース                            | 1           |                                 |
| 17                   | 290A2-27011                |            | HOSE                 | ホース                            | 2           |                                 |
| 18                   | 29122-22482                |            | HOSE                 |                                | 1           |                                 |
| 19                   | 24067-62241                |            |                      | ホース                            | 1           |                                 |
| 1                    |                            |            | CLIP                 | クリッフ゜                          | 7           |                                 |
| 1                    | 26602-42211                |            | CLIP                 | クリッフ <sup>°</sup>              | 7           |                                 |
| ł                    | 01183-10016                |            | BOLT&WASHER          | ホールト&ワッシャ                      | 4           |                                 |
| f                    | 01183-10020                |            | BOLT&WASHER          | <b>ボルト&amp;ワ</b> ッシャ           | 1           |                                 |
|                      | 01401-00010                |            | NUT                  | ナット                            | 1           |                                 |
|                      | 26792-22071                |            | WATER SEPARATOR ASSY | ウォータセハ゜レータアッセン                 | 1           | INC.24-36                       |
|                      | M-ME159031                 |            | HEAD                 | <u>^~~</u>                     | 1           |                                 |
| 1                    | M-ME072970                 |            | SCREEN               | スクリーン                          | 1           |                                 |
|                      | M-ME121656                 |            | PACKING              | パッキンク゛                         | 1           |                                 |
|                      | M-ME080878                 |            | FLOAT                | 70 h                           | 1           |                                 |
|                      | M-ME121654                 |            | CASE                 | ケース                            | 1           |                                 |
| 29                   | M-ME121655                 |            | RING                 | リンク゛                           | 1           |                                 |
| 30                   | M-MF520085                 |            | PACKING              | パッキンク゛                         | 1           |                                 |
| 31                   | M-ME016812                 |            | PLUG                 | プ <del>ラ</del> グ               | 1           |                                 |
| 32                   | M-MH037087                 |            | BOLT,EYE             | ホールト                           | 2           |                                 |
| 33                   | M-MH035069                 |            | PACKING              | パッキンク゛                         | 4           |                                 |
| 34                   | M-ME159032                 |            | PLUG                 | フ <u>゚ラ</u> グ                  | 1           |                                 |
| 35                   | M-MH035067                 |            | PACKING              | パッキンク゛                         | 1           |                                 |
| 35                   | 26792-22081                |            | JOINT                | ショイント                          | 2           |                                 |
|                      | 00700 00004                |            | BRACKET              | フ゛ラケット                         | 1           |                                 |
| 36                   | 26792-22091                | 1 1        | BOLT&WASHER          | <b>ボルト&amp;ワ</b> ッシャ           | 2           |                                 |
| 36<br>37             | 26792-22091<br>01183-10016 |            | DULIAWASHEN          |                                | · -         |                                 |
| 36<br>37<br>38       |                            |            | BOLT&WASHER          | <b>ボルト&amp;ワ</b> ッシャ           | 2           |                                 |
| 36<br>37<br>38<br>39 | 01183-10016                |            |                      | <b>ボルト&amp;ワ</b> ッシャ<br>ナット    | 2<br>2      |                                 |