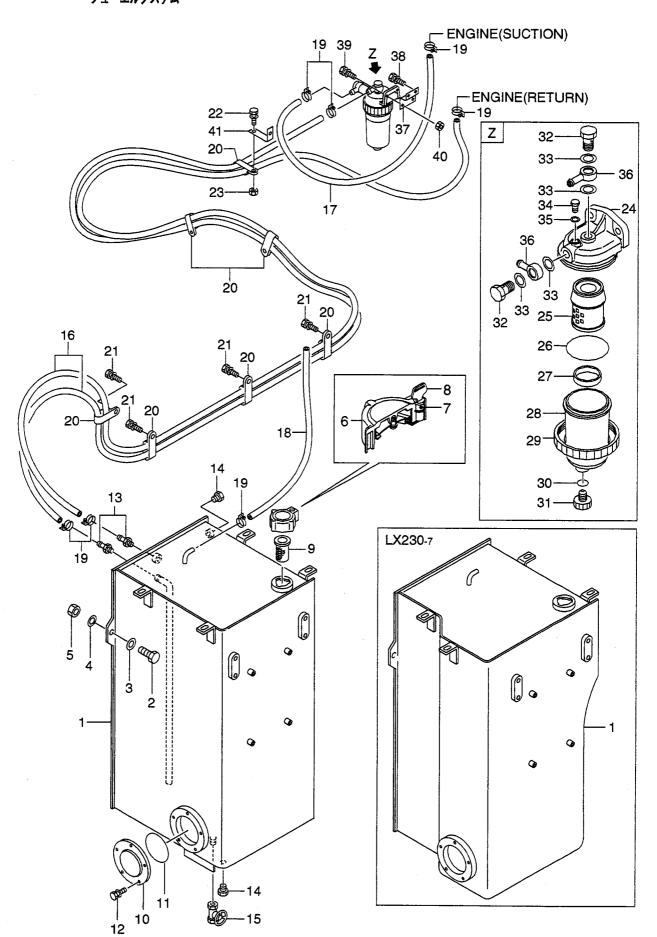

 FIG. 6
 FUEL SYSTEM

 7ו-בוויגלב

|                      | Part No.<br>部品番号           | Mark<br>記号 | Description<br>部品名称  | ן                              | Req'd<br>個数 | Remarks : serial No.<br>備考:実施号車 |
|----------------------|----------------------------|------------|----------------------|--------------------------------|-------------|---------------------------------|
| 1                    | 26712-20201                |            | TANK,FUEL            | タンク                            | 1           | Α                               |
| -                    | 26792-20211                |            | TANK, FUEL           | タンク                            | 1           | В                               |
| 2                    | 01110-20070                |            | BOLT                 | ホールト                           | 3           |                                 |
| 3                    | 26323-02001                |            | WASHER               | ワッシャ                           | 3           |                                 |
| 4                    | 02010-00020                |            | WASHER               | ワッシャ                           | 3           |                                 |
| 5                    | 01401-00020                |            | NUT                  | ナット                            | 3           |                                 |
| 6                    | 26552-22021                |            | CAP                  | キャッフ。                          | 1           | INC.7,8                         |
| 7                    | 26552-27011                |            | CYLINDER             | シリンター                          | 1           |                                 |
| 8                    | 26552-42381                |            | KEY                  | +-                             | 1           |                                 |
| 9                    | 26402-22021                |            | STRAINER             | ストレーナ                          | 1           |                                 |
| 10                   | 26197-52251                |            | COVER                | カハー                            |             |                                 |
| 11                   | 03310-01450                |            | ORING                | のリング                           |             |                                 |
| 12                   | 01183-10020                |            | BOLT&WASHER          | こ)))<br>ホ <sup>*</sup> ルト&ワッシャ | 5           |                                 |
| 13                   | 26602-22191                |            | NIPPLE               | ニッフ゜ル                          | 2           |                                 |
| 14                   | 24047-92121                |            | PLUG                 | <br>プラグ                        | 2           |                                 |
| 15                   | 26602-22161                |            | VALVE                | ノーファ<br>ハ*ルフ*                  | -           |                                 |
| 16                   | 26752-22161                |            | HOSE                 | ホース                            | 1           |                                 |
| 17                   | 290A2-27011                |            | HOSE                 | ホース                            | 2           |                                 |
| 18                   | 29122-22482                |            | HOSE                 |                                | 1           |                                 |
| 19                   | 24067-62241                |            |                      | ホース                            | 1           |                                 |
| 1                    |                            |            | CLIP                 | クリッフ゜                          | 7           |                                 |
| 1                    | 26602-42211                |            | CLIP                 | クリッフ <sup>°</sup>              | 7           |                                 |
| ł                    | 01183-10016                |            | BOLT&WASHER          | ホールト&ワッシャ                      | 4           |                                 |
| f                    | 01183-10020                |            | BOLT&WASHER          | <b>ボルト&amp;ワ</b> ッシャ           | 1           |                                 |
|                      | 01401-00010                |            | NUT                  | ナット                            | 1           |                                 |
|                      | 26792-22071                |            | WATER SEPARATOR ASSY | ウォータセハ゜レータアッセン                 | 1           | INC.24-36                       |
|                      | M-ME159031                 |            | HEAD                 | <u>^~~</u>                     | 1           |                                 |
| 1                    | M-ME072970                 |            | SCREEN               | スクリーン                          | 1           |                                 |
|                      | M-ME121656                 |            | PACKING              | パッキンク゛                         | 1           |                                 |
|                      | M-ME080878                 |            | FLOAT                | 70 h                           | 1           |                                 |
|                      | M-ME121654                 |            | CASE                 | ケース                            | 1           |                                 |
| 29                   | M-ME121655                 |            | RING                 | リンク゛                           | 1           |                                 |
| 30                   | M-MF520085                 |            | PACKING              | パッキンク゛                         | 1           |                                 |
| 31                   | M-ME016812                 |            | PLUG                 | プ <del>ラ</del> グ               | 1           |                                 |
| 32                   | M-MH037087                 |            | BOLT,EYE             | ホールト                           | 2           |                                 |
| 33                   | M-MH035069                 |            | PACKING              | パッキンク゛                         | 4           |                                 |
| 34                   | M-ME159032                 |            | PLUG                 | フ <u>゚ラ</u> グ                  | 1           |                                 |
| 35                   | M-MH035067                 |            | PACKING              | パッキンク゛                         | 1           |                                 |
| 35                   | 26792-22081                |            | JOINT                | ショイント                          | 2           |                                 |
|                      | 00700 00004                |            | BRACKET              | フ゛ラケット                         | 1           |                                 |
| 36                   | 26792-22091                | 1 1        | BOLT&WASHER          | <b>ボルト&amp;ワ</b> ッシャ           | 2           |                                 |
| 36<br>37             | 26792-22091<br>01183-10016 |            | DULIAWASHEN          |                                | · -         |                                 |
| 36<br>37<br>38       |                            |            | BOLT&WASHER          | <b>ボルト&amp;ワ</b> ッシャ           | 2           |                                 |
| 36<br>37<br>38<br>39 | 01183-10016                |            |                      | <b>ボルト&amp;ワ</b> ッシャ<br>ナット    | 2<br>2      |                                 |