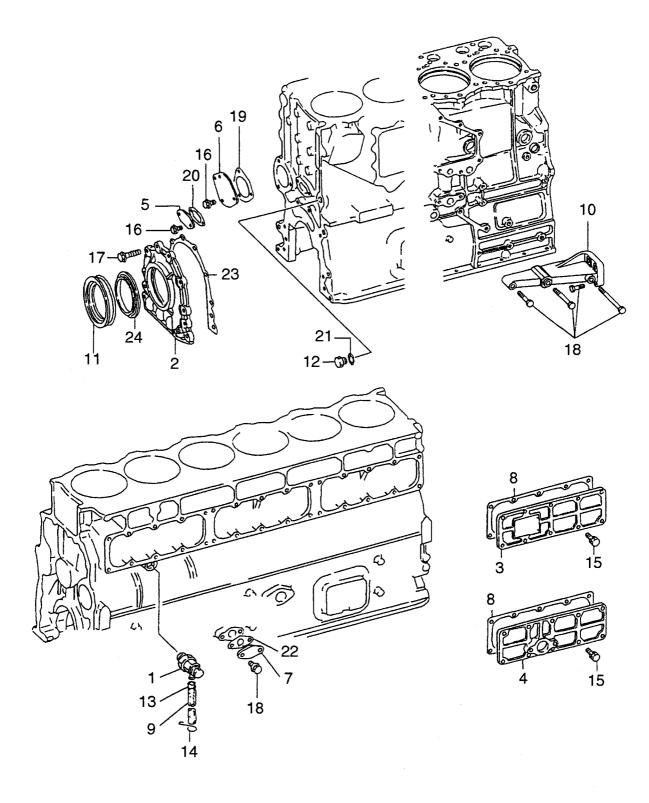

|            | O-RING                              | Oリンク*                | 1           |                                 |
| 10               | HMF472537   |            | PIN                                 | ヒッ                   | 2           |                                 |
| 11               | HMS476133   |            | KEY                                 | <del>1</del> -       | 1           |                                 |
|                  |             |            |                                     |                      |             |                                 |
|                  |             |            |                                     |                      |             |                                 |

COVER (CYLINDER BLOCK) カバー(シリンダブロック) FIG. 11



| Item No<br>見出番号 |             | Mark<br>記号 | Desc                                  | cription<br>品名称                               | Req'd<br>個数 | Remarks : serial No.<br>備考 <b>:</b> 実施号車 |
|-----------------|-------------|------------|---------------------------------------|-----------------------------------------------|-------------|------------------------------------------|
| 1               | HME133039   |            | COCK, WATER DRAIN                     | ביי <b>ל</b>                                  | 1           |                                          |
| 2               | HME120432   |            | COVER                                 | カハニー                                          | 1           |                                          |
| 3               | HME051003