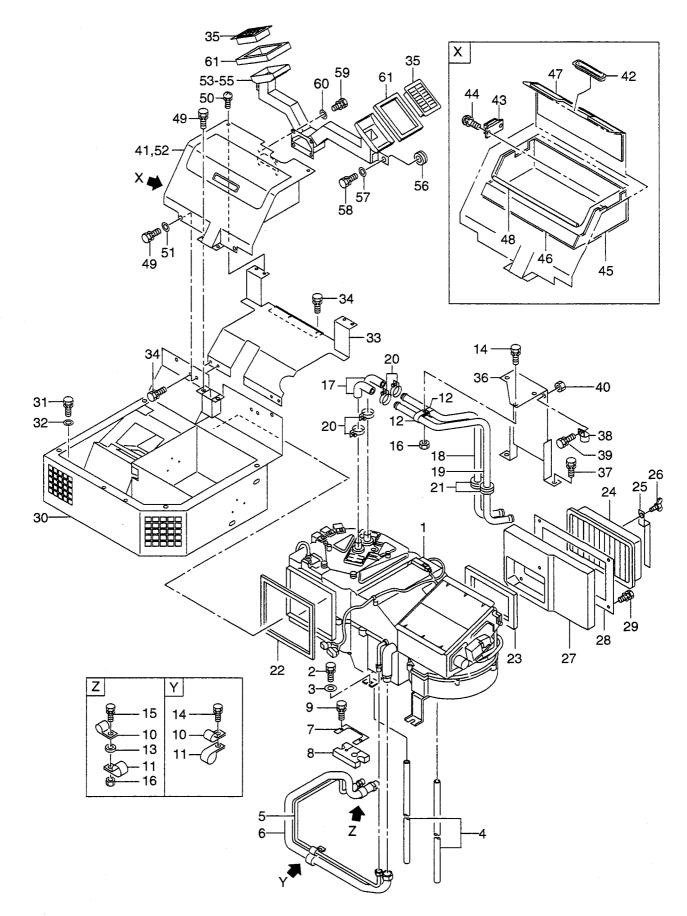

|            |             |                                         |             |                                 |
|                 |             |            |             |                                         |             |                                 |
|                 |             |            |             |                                         |             |                                 |
|                 |             |            |             |                                         |             |                                 |
|                 |             |            |             |                                         |             |                                 |

## <u>MEMO</u>

FIG. 130 AIR CONDITIONER(1/2)(LX230-7) エアーコンテ゛ィショナ



| tem No<br>見出番号 |             | Mark<br>記号 |                 | escription<br>部品名称          |                     | Req'd<br>個数 | Remarks : serial No.<br>備考:実施号車 |
|----------------|-------------|------------|-----------------|-----------------------------|---------------------|-------------|---------------------------------|
| 1              | 26756-71091 |            | AIR CON UNIT    | I7-                         | コンユニット              | 1           | В                               |
|                |             |            |                 |                             |                     |             | SEE FIG.135                     |
| 2              | 01183-10020 |            | BOLT&WASHER     | ホ゛                          | Vh&7yy>y            | 4           | В