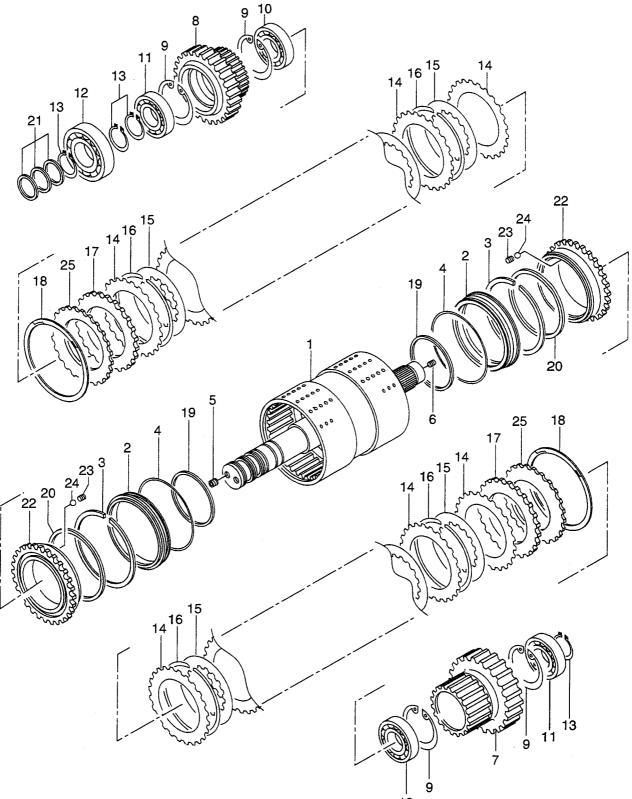

FIG. 21 ELEC

**ELECTRICAL PARTS(LAMP)** エレクトリカルハ<sup>®</sup> ーツ(ランフ<sup>®</sup>)

A: LX190-7 B: LX230-7 Item No. Part No. Mark

| tern No.<br>見出番号 | Part No.<br>部品番号 | Mark<br>記号 | Descrip<br>部品名    |                       | Req'd<br>個数 | Remarks : serial No.<br>備考:実施号車 |
|------------------|------------------|------------|-------------------|-----------------------|-------------|---------------------------------|
| 1                | 26812-42511      |            | LAMP,HEAD         | ランフ゜                  | 2           | INC.2,3                         |
| 2                | 79022-97023      |            | BULB              | N*#7*                 | 2           | 24V 75W/70W                     |
| З                | 29372-42011      |            | LENS              | レンス゛                  | 2           |                                 |
| 4                | 02000-00014      |            | WASHER            | ワッシャ                  | 2           |                                 |
| 5                | 26402-42431      |            | LAMP, COMBINATION | ランフ゜                  | 2           |                                 |
| 6                | 26832-42301      |            | LAMP, WORKING     | -<br>ランフ <sup>®</sup> | 2           | INC.7-16                        |
| 7                | 26612-42311      |            | PLATE             | プレート                  | 2           |                                 |
| 8                | 26612-42271      |            | BOLT              | ホ゛ルト                  | 2           |                                 |
| 9                | 26612-42291      |            | WASHER            | ワッシャ                  | 2           |                                 |
| 10               | 26612-42281      |            | COLLAR            | カラー                   | 2           |                                 |
| 11               | 02010-00014      |            | WASHER            | ワッシャ                  | 2           |                                 |
| 12               | 01400-00014      |            | NUT               | ナット                   | 2           |                                 |
| 13               | 26832-47001      |            | UNIT,LAMP         | ユニット                  | 2           |                                 |
| 14               | 26612-42251      |            | BULB              | <b>ハ*ルフ</b> *         | 2           | 24V 70W                         |
| 15               | 26612-42261      |            | SPRING            | スフ <sup>°</sup> リンク゛  | 2           |                                 |
| 16               | 26612-42301      |            | SCREW             | スクリュ                  | 8           |                                 |
| <b>A</b> 1       | 26402-42101      |            | COMBINATION LAMP  | コンヒ゛ネーションランフ゜         | 1           | INC.17-26                       |
|                  |                  |            | ASSY,LH           | アッセン                  |             |                                 |
| -                | 26402-42111      |            | COMBINATION LAMP  | コンヒ゛ネーションランフ゜         | 1           | INC.17-26                       |
|                  |                  |            | ASSY,RH           | アッセン                  |             |                                 |
| 17               | NO PART NO.      | #          | BODY              | <b>ホ</b> ゛テ゛ー         | 2           |                                 |
| 18               | 26402-47011      |            | LENS,LH           | レンス゛                  | 1 1         | AMBER                           |
| · -              | 26402-47041      |            | LENS,RH           | レンス゛                  | 1           | AMBER                           |
| 19               | 26402-47021      |            | LENS,RH           | レンス゛                  | 1 1         | RED                             |
| -                | 26402-47051      |            | LENS,LH           | レンス゛                  |             | RED                             |
| 20               | 26402-47031      |            | LENS,LH           | レンス゛                  |             | CLEAR                           |
| -                | 26402-47061      |            | LENS,RH           | レンス・                  | 1           | CLEAR                           |
| 21               | 26402-47071      |            | BULB              | ハ・ルフ・                 | 1           | 24V 25W                         |
| 22               | 26402-47081      |            | BULB              | ハ゛ルフ゛                 | i I         | 24V 25W/10W                     |
| 23               | 26402-47091      |            | BULB              | ハ゛ルフ゛                 |             | 24V 12W                         |
| 24               | 26402-47101      |            | GASKET            | <i>ከ</i> *            | 2           |                                 |
| 25               | 26402-47111      |            | LEAD              | リート                   | 2           |                                 |
| 26               | 01030-05030      |            | SCREW             | スクリュ                  | 8           |                                 |
| 27               | 26752-42821      |            | RUBBER            | <b>ラ</b> ∧*−          | 8           |                                 |
| 28               | 02010-00005      |            | WASHER            | ワッシャ                  | 8           |                                 |
| 29               | 02000-00005      |            | WASHER            | ワッシャ                  | 8           |                                 |
| 30               | 01400-00005      |            | NUT               | ナット                   | 8           |                                 |
|                  |                  |            |                   |                       |             |                                 |