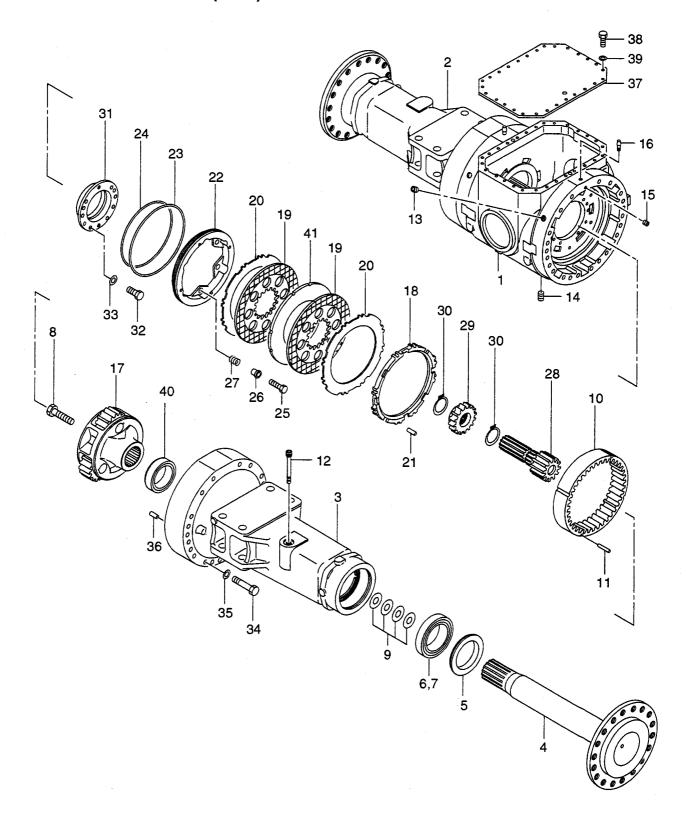

### CONTENTS (1/4) 目 次

| H        | 次 A: LX190-7                      | 7 B: LX230-7                 |                |
|----------|-----------------------------------|------------------------------|----------------|
| SECTION  |                                   | 部門                           | FIG.No.<br>図番号 |
| ENGINE   |                                   | エンジン                         |                |
| ENGINE   | MOUNT                             | エンジンマウント                     | 1              |
| ENGINE   | CONTROL                           | エンジンコントロール                   | 2              |
| COOLIN   | GSYSTEM                           | クーリングシステム                    | 3              |
| RADIAT   | OR (LX190-7:-4103, LX230-7:-2110) | ラジエータ                        | 4              |
| RADIATO  | DR (LX190-7:4104-, LX230-7:2111-) | ラジエータ                        | 4A             |
| INTER C  | OOLER                             | インタクーラ                       | 5              |
| FUEL SY  | STEM                              | フューエルシステム                    | 6              |
| AIR INTA | KE & EXHAUST SYSTEM (LX190-7      | 7) エアーインテーク&エキゾーストシステム       | 7              |
| AIR INTA | KE & EXHAUST SYSTEM (LX230-7      | 7) エアーインテーク&エキゾーストシステム       | 8              |
| AIR CLE  | ANER (LX190-7)                    | エアークリーナ                      | 9              |
| AIR CLE  | ANER (LX230-7)                    | エアークリーナ                      | 10             |
| ELECTRIC | AL                                | エレクトリカル                      |                |
| ELECTR   | ICAL PARTS (WIRE HARNESS)         | エレクトリカルパーツ(ワイヤハーネス)          | 11             |
| FRONT F  | RAME WIRING                       | フロントフレームワイヤリング               | 12             |
| COCKPI   | TWIRING (1/2)                     | コックピットワイヤリング                 | 13             |
| COCKPI   | WIRING (2/2)                      | コックピットワイヤリング                 | 14             |
| REAR FF  | AME WIRING                        | リヤーフレームワイヤリング                | 15             |
| ENGINE   | WIRING                            | エンジンワイヤリング                   | 16             |
| BATTER   | YCABLE                            | バッテリケーブル                     | 17             |
| BATTER   | Υ                                 | バッテリ                         | 18             |
| INSTRUM  | IENT PANEL                        | インストルメントパネル                  | 19             |
| CLUSTE   | RMETER                            | クラスタメータ                      | 20             |
| ELECTR   | CAL PARTS (LAMP)                  | エレクトリカルパーツ(ランプ)              | 21             |
| ELECTRI  | CAL PARTS (RELAY)                 | エレクトリカルパーツ(リレー)              | 22             |
| ELECTRI  | CAL PARTS (RELAY & SWITCH)        | エレクトリカルパーツ(リレー&スイッチ)         | 23             |
| ELECTRI  | CAL PARTS (SWITCH)                | エレクトリカルパーツ(スイッチ)             | 24             |
| ELECTRI  | CAL PARTS (HORN & BUZZER)         | エレクトリカルパーツ(ホーン&ブザー)          | 25             |
| CAR STE  | REO (CRS) (OP)                    | カーステレオ                       | 26             |
| ROAD RE  | EGULATION KIT (RRE) (OP)          | <br>車検仕様                     | 27             |
| POWER TR | AIN                               | パワートレーン                      |                |
| DRIVE U  | NIT (1/5)                         | ドライブユニット                     | 28             |
| DRIVE UI | NIT (2/5)                         | ドライブユニット                     | 29             |
| DRIVE UI | NIT (3/5)                         | ドライブユニット                     | 30             |
| DRIVE UN | NIT (4/5)                         | ドライブユニット                     | 31             |
| DRIVE UN | NIT (5/5)                         | ドライブユニット                     | 32             |
| TRANSM   | ISSION CONTROL VALVE (1/2)        | トランスミッションコントロールバルブ           | 33             |
| TRANSM   | ISSION CONTROL VALVE (2/2)        | トランスミッションコントロールバルブ           | 34             |
| CLUTCH   | (FORWARD & REVERSE)               | <b>クラッチ(フォワード&amp;リバース</b> ) | 35             |
| CLUTCH   | (1ST & 2ND)                       | クラッチ(ファースト&セカンド)<br>         | 36             |
| CLUTCH   | (3RD & 4TH)                       | <b>クラッチ(サード&amp;フォース)</b>    | 37             |
| TORQUE   | CONVERTER (1/2)                   | トルクコンバータ                     | 38             |
| TORQUE   | CONVERTER (2/2)                   | トルクコンバータ                     | 39             |
|          | CONVERTER WHEEL                   | トルクコンバータホイール                 | 40             |
| CHARGIN  | IG PUMP                           | チャージングポンプ                    | 41             |
| DRIVE AX | (LE (FRONT) (1/2) (LX190-7)       | ドライブアクスル(フロント)               | 42             |

CONTENTS (2/4) 日 次

SIDE PANEL

LAMP BRACKET & FRONT FENDER

| 目        | 次 A: LX190-7                  | B: LX230-7                            |                |
|----------|-------------------------------|---------------------------------------|----------------|
| SECTION  |                               | 部門                                    | FIG.No.<br>図番号 |
| DRIVE AX | (LE (FRONT) (2/2) (LX190-7)   | ドライブアクスル(フロント)                        | 43             |
| DRIVE AX | (LE (FRONT) (1/2) (LX230-7)   | ドライブアクスル(フロント)                        | 44             |
| DRIVE AX | (LE (FRONT) (2/2) (LX230-7)   | ドライブアクスル(フロント)                        | 45             |
| DRIVE AX | (LE (REAR) (1/2) (LX190-7)    | ドライブアクスル(リヤー)                         | 46             |
| DRIVE AX | (LE (REAR) (2/2) (LX190-7)    | ドライブアクスル(リヤー)                         | 47             |
| DRIVE AX | (LE (REAR) (1/2) (LX230-7)    | ドライブアクスル(リヤー)                         | 48             |
| DRIVE AX | (LE (REAR) (2/2) (LX230-7)    | ドライブアクスル(リヤー)                         | 49             |
| PLANET ( | CARRIER (LX190-7)             | プラネットキャリア                             | 50             |
| PLANET ( | CARRIER (LX230-7)             | プラネットキャリア                             | 51             |
| WHEEL &  | TIRE                          | ホイール&タイヤ                              | 52             |
| PROPELL  | ER SHAFT                      | プロペラシャフト                              | 53             |
| BRAKE    |                               | ブレーキ                                  |                |
| BRAKE LI | NE (1/2)                      | ブレーキライン                               | 54             |
| BRAKE LI | NE (2/2)                      | ブレーキライン                               | 55             |
| BRAKE V  | ALVE                          | ブレーキバルブ                               | 56             |
| STEERING |                               | ステアリング                                |                |
| STEERIN  | G WHEEL UNIT                  | ステアリングホイールユニット                        | 57             |
| STEERIN  | G WHEEL                       | ステアリングホイール                            | 58             |
| STEERIN  | G GEAR                        | ステアリングギヤー                             | 59             |
| STEERIN  | G CONTROL                     | ステアリングコントロール                          | 60             |
| STEERIN  |                               | ステアリングバルブ                             | 61             |
| STEERIN  | G CYLINDER                    | ステアリングシリンダ                            | 62             |
| FRAME    |                               | フレーム                                  |                |
| FRONT FI |                               | フロントフレーム                              | 63             |
| REAR FR  |                               | リヤーフレーム                               | 64             |
| BALANCE  |                               | バランスウエイト                              | 65             |
|          | WEIGHT (CWA) (LX190-7) (OP)   | バランスウエイト                              | 66             |
|          | WEIGHT (CWB) (LX190-7) (OP)   | バランスウエイト                              | 67             |
|          | WEIGHT (CW045) (LX190-7) (OP) | バランスウエイト                              | 68             |
|          | WEIGHT (CWA) (LX230-7) (OP)   | バランスウエイト                              | 69             |
|          | WEIGHT (CWB) (LX230-7) (OP)   | バランスウエイト                              | 70             |
| COCKPIT  | & SEAT                        | コックピット&シート                            | 71             |
| SEAT     |                               | <u>シート</u>                            | 72             |
| CAB      |                               | キャブ                                   | 73             |
| CAB (COV |                               | キャブ(カバー)                              | 74             |
| CAB (MIR |                               | キャブ(ミラー)                              | 75             |
| CAB (DOC |                               | キャブ(ドアー)                              | 76             |
|          |                               | <u>キャブ(ドアー)</u>                       | 77             |
|          | (ER & BOX)                    | <u>キャブ(カバー&amp;ボックス)</u>              | 78             |
| CAB (WIP |                               | キャブ (ワイパ)                             | 79             |
| CAB (LAM |                               | キャブ (ランプ)                             | 80             |
|          |                               | キャブ(エレクトリカルパーツ)                       | 81             |
|          | JNT & WASHER TANK)            | キャブ(マウント&ウォッシャタンク)                    | 82             |
| HOOD & C |                               | フッド&グリル                               | 83             |
|          |                               | ····································· | <b>.</b> .     |