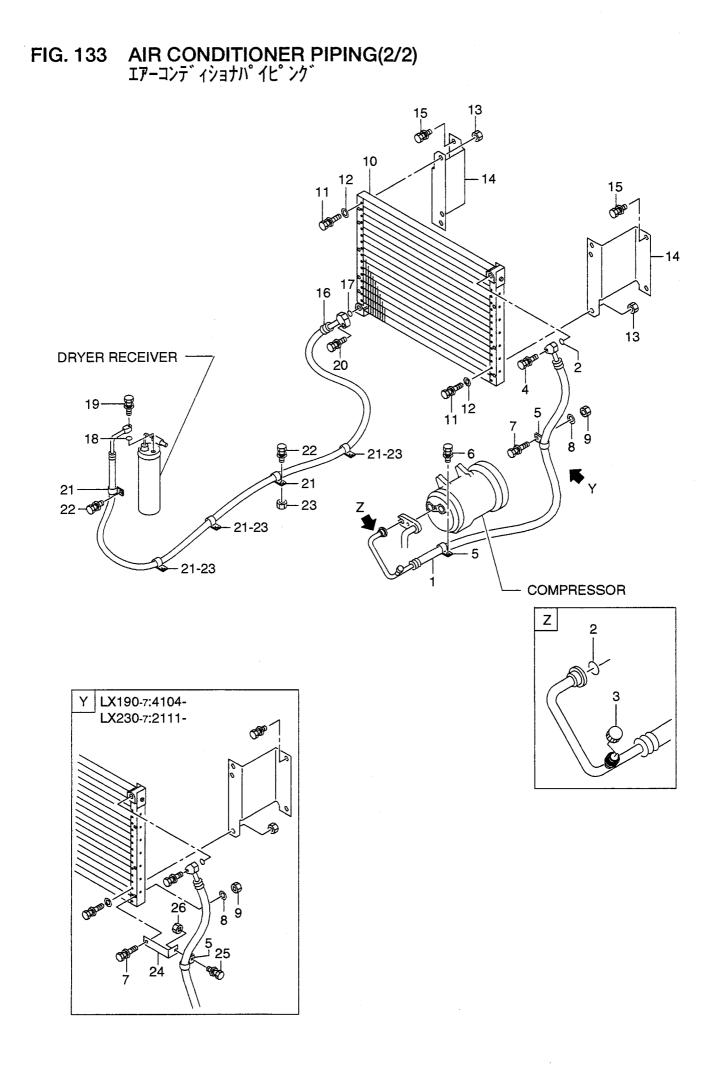

| 6           |                                 |
| 17             | 01183-10016 |            | BOLT&WASHER | * ************************************ | 6           |                                 |
| 18             | 01183-10020 |            | BOLT&WASHER | ホ ルト&ワッシャ<br>ホ ルト&ワッシャ                 | 6           |                                 |
| 19             | 01401-00010 |            | NUT         | ナット                                    | 6           |                                 |
|                |             |            |             |                                        |             |                                 |
|                |             |            |             |                                        |             |                                 |



| em No |             | Mark |             | Description |                          | Req'd | Remarks : serial No. |
|-------|-------------|------|-------------|-------------|--------------------------|-------|----------------------|
| 見出番号  | 部品番号        | 記号   |             | 部品名称        |                          | 個数    | 備考:実施号車              |
| 1     | 26796-72171 |      | HOSE        |             | ホース                      | 1     | INC.2,3              |
| 2     | 26756-77091 |      | O RING      |             | Oリンク*                    | 2     |                      |
| 3     | 26756-77141 |      | CAP         |             | キャッフ゜                    | 1     |                      |
| 4     | 01183-08035 |      | BOLT&WASHER |             | <b>ボルト&amp;</b> ワッシャ     | 1     |