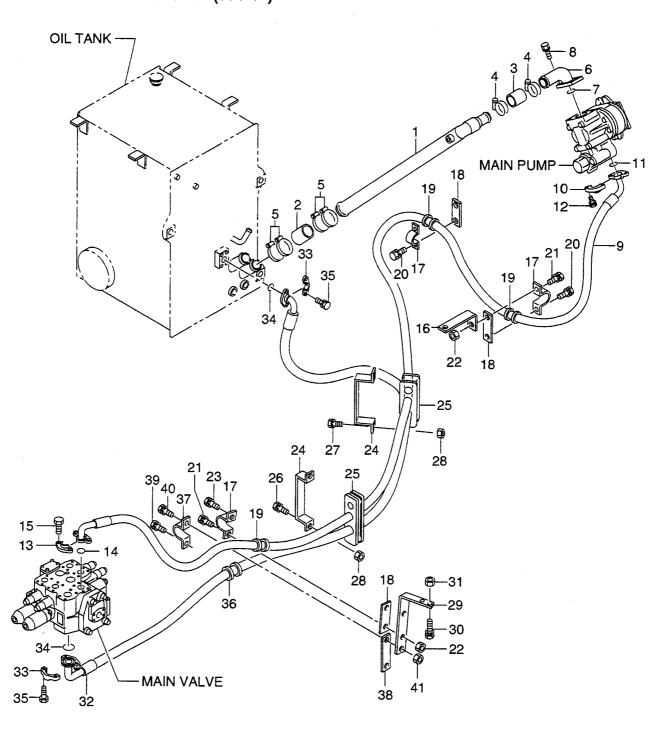

|
|                |             |            |                  |                                |             |                                 |
|                |             |            |                  |                                |             |                                 |
|                |             |            |                  |                                |             |                                 |
|                |             |            |                  |                                |             |                                 |
|                |             | 1          |                  |                                | 1 1         |                                 |

FIG. 105

HYDRAULIC SYSTEM(SUCTION) ハイト゛ロリックシステム(サクション)



| tem No.<br>見出番号 | . Part No.<br>部品番号 | Mark<br>記号 |               | cription<br>品名称                           | Req'd<br>個数 | Remarks : serial No.<br>備考 <b>:</b> 実施号車 |
|-----------------|--------------------|------------|---------------|-------------------------------------------|-------------|------------------------------------------|
| 1               | 26797-60251        |            | TUBE, SUCTION | ÷7                                        | 1           |                                          |
| 2               | 04710-20015        |            | HOSE          | ホース                                       | 1           |                                          |
| 3               | 26707-60411        |            | HOSE          | ホース                                       |