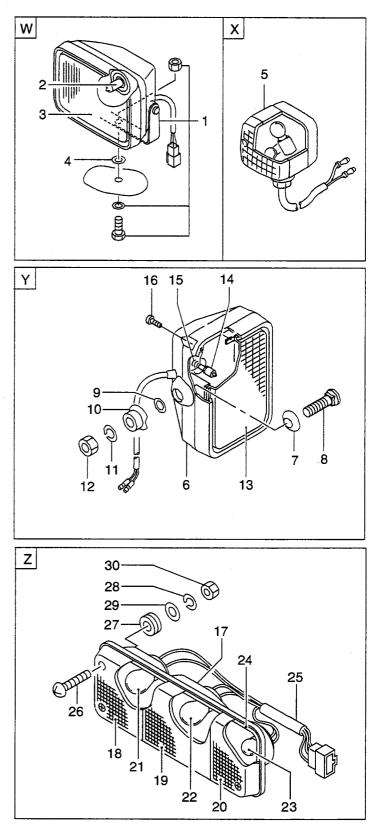

|
|                   |                  |            |                    |             |             |                                 |
|                   |                  |            |                    |             |             |                                 |
|                   |                  |            |                    |             |             |                                 |
|                   |                  |            |                    |             |             |                                 |
| 1                 |                  |            |                    |             |             |                                 |

FIG. 21 ELEC

**ELECTRICAL PARTS(LAMP)** エレクトリカルハ<sup>®</sup> ーツ(ランフ<sup>®</sup>)





A: LX190-7 B: LX230-7 Item No. Part No. Mark

| tern No.<br>見出番号 | Part No.<br>部品番号 | Mark<br>記号 | Descrip<br>部品名    |                       | Req'd<br>個数 | Remarks : serial No.<br>備考:実施号車 |
|------------------|------------------|------------|-------------------|-----------------------|-------------|---------------------------------|
| 1                | 26812-42511      |            | LAMP,HEAD         | ランフ゜                  | 2           | INC.2,3                         |
| 2                | 79022-97023      |            | BULB              | N*#7*                 | 2           | 24V 75W/70W                     |
| З                | 29372-42011      |            | LENS              | レンス゛                  | 2           |                                 |
| 4                | 02000-