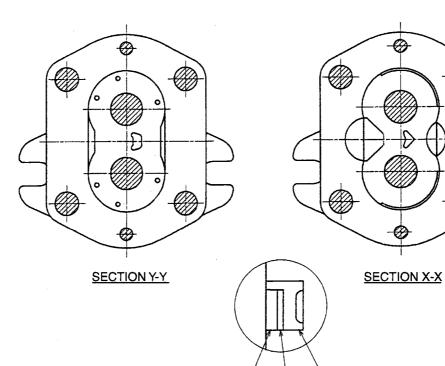

FIG. 90 CAB LESS KIT(ROCLS2)(1/2)(OP) キャフ゛レスキット

| tem No.<br>見出番号 |                            | Mark<br>記号 |                      | ription<br>名称            | Req'd<br>個数 | Remarks : serial No.<br>備考:実施号車 |
|-----------------|----------------------------|------------|----------------------|--------------------------|-------------|---------------------------------|
| 1               | 56670-53431                | 370-53431  | GUARD, FRONT         |                          | 1           |                                 |
| 2               | 01183-12020                |            | BOLT&WASHER          | ホ゛ルト&ワッシャ                | 2           |                                 |
| 3               | 01110-16050                |            | BOLT                 | <i>ቴ</i> * ሥ             | 4           |                                 |
| 4               | 190A3-02051                |            | WASHER               | ワッシャ                     | 4           |                                 |
| 5               | 290S6-87011                |            | SEAT                 | シート                      | 1           | SEE FIG.92                      |
| 6               | 56560-51211                |            | BASE,SEAT            | ^*-Z                     | 1           |                                 |
| 7               | 01183-10020                |            | BOLT&WASHER          | <b>ボルト&amp;ワ</b> ッシャ     | 5           |                                 |
|                 | 26606-52721                |            | WASHER               | <b>7</b> 127777          | 4           |                                 |
| 9               | 56560-51291                |            | PLATE                | プレート                     | 1           |                                 |
|                 | 56790-51611                |            | HAND RAIL,LH         | ハント゛レール                  | 1           |                                 |
|                 | 56790-51621                |            | HAND RAIL, RH        | ハント・レール                  | 1           |                                 |
|                 | 56790-53851                |            | COVER                | カハ゛ー                     |             |                                 |
| 13              | 26756-74701                |            | MIRROR, BACK         | ₹ <del>7</del> -         | 1           |                                 |
|                 | 02270-06030                |            | PIN,SPRING           | ミンテ<br>ヒ°ン               | 2           |                                 |
|                 | 01033-05040                |            | BOLT                 | モ ノ<br>ホ <sup>*</sup> ルト | 2           |                                 |
|                 | 01400-00005                |            | NUT                  | ホ ルト<br>ナット              | 4           |                                 |
|                 | 21471-23061                |            | GROMMET              |                          | 4           |                                 |
|                 | 16762-52951                |            | PLUG                 | ク゛ロメット<br>コ゜ニタ゛          | 4           |                                 |
|                 |                            |            |                      | プラク゛                     | 2           |                                 |
|                 | 03300-00180                |            |                      | Oリンク <sup>*</sup>        | 2           |                                 |
| 1               | 290K6-52441<br>24096-52341 |            | NON SLIP<br>NON SLIP | ノンスリッフ。<br>ノンスリッフ。       | 1           |                                 |
|                 |                            |            |                      |                          |             |                                 |
|                 |                            |            |                      |                          |             |                                 |
|                 |                            |            |                      |                          |             |                                 |
|                 |                            |            |                      |                          |             |                                 |
|                 |                            |            |                      |                          |             |                                 |
| 1               |                            |            |                      |                          | 1           |                                 |