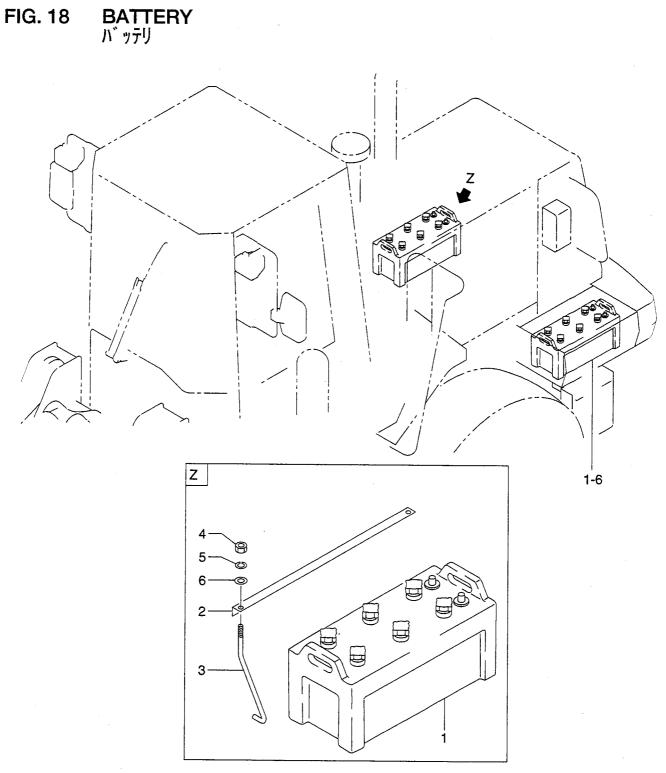

### CONTENTS (1/4) 目 次

| H        | 次 A: LX190-7                      | 7 B: LX230-7                 |                |
|----------|-----------------------------------|------------------------------|----------------|
| SECTION  |                                   | 部門                           | FIG.No.<br>図番号 |
| ENGINE   |                                   | エンジン                         |                |
| ENGINE   | MOUNT                             | エンジンマウント                     | 1              |
| ENGINE   | CONTROL                           | エンジンコントロール                   | 2              |
| COOLIN   | GSYSTEM                           | クーリングシステム                    | 3              |
| RADIAT   | OR (LX190-7:-4103, LX230-7:-2110) | ラジエータ                        | 4              |
| RADIATO  | DR (LX190-7:4104-, LX230-7:2111-) | ラジエータ                        | 4A             |
| INTER C  | OOLER                             | インタクーラ                       | 5              |
| FUEL SY  | STEM                              | フューエルシステム                    | 6              |
| AIR INTA | KE & EXHAUST SYSTEM (LX190-7      | 7) エアーインテーク&エキゾーストシステム       | 7              |
| AIR INTA | KE & EXHAUST SYSTEM (LX230-7      | 7) エアーインテーク&エキゾーストシステム       | 8              |
| AIR CLE  | ANER (LX190-7)                    | エアークリーナ                      | 9              |
| AIR CLE  | ANER (LX230-7)                    | エアークリーナ                      | 10             |
| ELECTRIC | AL                                | エレクトリカル                      |                |
| ELECTR   | ICAL PARTS (WIRE HARNESS)         | エレクトリカルパーツ(ワイヤハーネス)          | 11             |
| FRONT F  | RAME WIRING                       | フロントフレームワイヤリング               | 12             |
| COCKPI   | TWIRING (1/2)                     | コックピットワイヤリング                 | 13             |
| COCKPI   | WIRING (2/2)                      | コックピットワイヤリング                 | 14             |
| REAR FF  | AME WIRING                        | リヤーフレームワイヤリング                | 15             |
| ENGINE   | WIRING                            | エンジンワイヤリング                   | 16             |
| BATTER   | YCABLE                            | バッテリケーブル                     | 17             |
| BATTER   | Υ                                 | バッテリ                         | 18             |
| INSTRUM  | IENT PANEL                        | インストルメントパネル                  | 19             |
| CLUSTE   | RMETER                            | クラスタメータ                      | 20             |
| ELECTR   | CAL PARTS (LAMP)                  | エレクトリカルパーツ(ランプ)              | 21             |
| ELECTRI  | CAL PARTS (RELAY)                 | エレクトリカルパーツ(リレー)              | 22             |
| ELECTRI  | CAL PARTS (RELAY & SWITCH)        | エレクトリカルパーツ(リレー&スイッチ)         | 23             |
| ELECTRI  | CAL PARTS (SWITCH)                | エレクトリカルパーツ(スイッチ)             | 24             |
| ELECTRI  | CAL PARTS (HORN & BUZZER)         | エレクトリカルパーツ(ホーン&ブザー)          | 25             |
| CAR STE  | REO (CRS) (OP)                    | カーステレオ                       | 26             |
| ROAD RE  | EGULATION KIT (RRE) (OP)          | <br>車検仕様                     | 27             |
| POWER TR | AIN                               | パワートレーン                      |                |
| DRIVE U  | NIT (1/5)                         | ドライブユニット                     | 28             |
| DRIVE UI | NIT (2/5)                         | ドライブユニット                     | 29             |
| DRIVE UI | NIT (3/5)                         | ドライブユニット                     | 30             |
| DRIVE UN | NIT (4/5)                         | ドライブユニット                     | 31             |
| DRIVE UN | NIT (5/5)                         | ドライブユニット                     | 32             |
| TRANSM   | ISSION CONTROL VALVE (1/2)        | トランスミッションコントロールバルブ           | 33             |
| TRANSM   | ISSION CONTROL VALVE (2/2)        | トランスミッションコントロールバルブ           | 34             |
| CLUTCH   | (FORWARD & REVERSE)               | <b>クラッチ(フォワード&amp;リバース</b> ) | 35             |
| CLUTCH   | (1ST & 2ND)                       | クラッチ(ファースト&セカンド)<br>         | 36             |
| CLUTCH   | (3RD & 4TH)                       | <b>クラッチ(サード&amp;フォース)</b>    | 37             |
| TORQUE   | CONVERTER (1/2)                   | トルクコンバータ                     | 38             |
| TORQUE   | CONVERTER (2/2)                   | トルクコンバータ                     | 39             |
|          | CONVERTER WHEEL                   | トルクコンバータホイール                 | 40             |
| CHARGIN  | IG PUMP                           | チャージングポンプ                    | 41             |
| DRIVE AX | (LE (FRONT) (1/2) (LX190-7)       | ドライブアクスル(フロント)               | 42             |