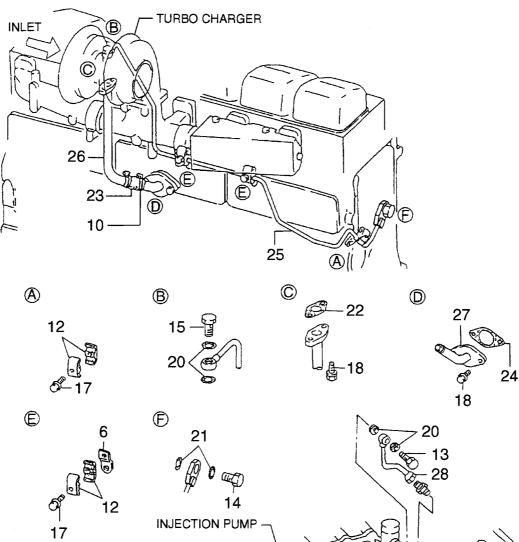

ME157230          |            | TUBE                                         | €-−7                                         | 1           |                                 |
| 23              | HME058983          |            | TUBE                                         | <del>7</del> 7                               | 1           |                                 |
|                 |                    |            |                                              |                                              |             |                                 |
|                 |                    |            |                                              |                                              |             |                                 |

FIG. 25A OIL PIPE (305086-) オイルパイプ



ିତ 17 ø

8 -

| tem No.<br>見出番号 | Part No.<br>部品番号 | Mark<br>記号 | Descri<br>部品:     |                                              | Req'd<br>個数 | Remarks : serial No.<br>備考:実施号車 |
|-----------------|------------------|------------|-------------------|----------------------------------------------|-------------|---------------------------------|
| 1               | HME074455        |            | VALVE, REGULATING | ハ <b>゙ルブ</b>                                 | 1           |                                 |
| 2               | HME054407        |            | TUBE              | チューフ゛                                        | 1           |                                 |
| 3               | HME158806        |            | TUBE              | チューフ゛