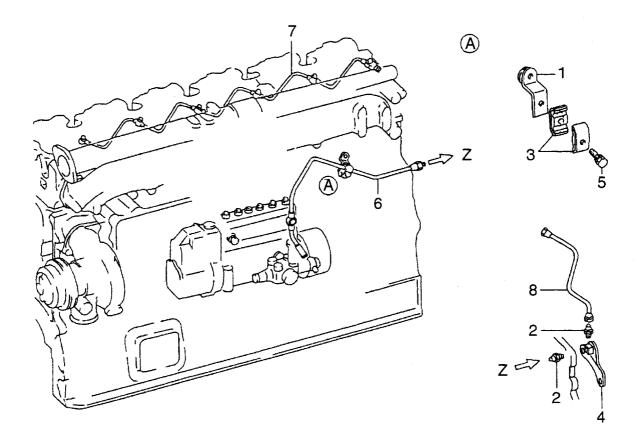

 FIG. 6
 FUEL SYSTEM

 7ו-בוויגלב

|                      | Part No.<br>部品番号           | Mark<br>記号 | Description<br>部品名称  | ן                              | Req'd<br>個数 | Remarks : serial No.<br>備考:実施号車 |
|----------------------|----------------------------|------------|----------------------|--------------------------------|-------------|---------------------------------|
| 1                    | 26712-20201                |            | TANK,FUEL            | タンク                            | 1           | Α                               |
| -                    | 26792-20211                |            | TANK, FUEL           | タンク                            | 1           | В                               |
| 2                    | 01110-20070                |            | BOLT                 | ホールト                           | 3           |                                 |
| 3                    | 26323-02001                |            | WASHER               | ワッシャ                           | 3           |                                 |
| 4                    | 02010-00020                |            | WASHER               | ワッシャ                           | 3           |                                 |
| 5                    | 01401-00020                |            | NUT                  | ナット                            | 3           |                                 |
| 6                    | 26552-22021                |            | CAP                  | キャッフ。                          | 1           | INC.7,8                         |
| 7                    | 26552-27011                |            | CYLINDER             | シリンター                          | 1           |                                 |
| 8                    | 26552-42381                |            | KEY                  | +-                             | 1           |                                 |
| 9                    | 26402-22021                |            | STRAINER             | ストレーナ                          | 1           |                                 |
| 10                   | 26197-52251                |            | COVER                | カハー                            |             |                                 |
| 11                   | 03310-01450                |            | ORING                | のリング                           |             |                                 |
| 12                   | 01183-10020                |            | BOLT&WASHER          | こ)))<br>ホ <sup>*</sup> ルト&ワッシャ | 5           |                                 |
| 13                   | 26602-22191                |            | NIPPLE               | ニッフ゜ル                          | 2           |                                 |
| 14                   | 24047-92121                |            | PLUG                 | <br>プラグ                        | 2           |                                 |
| 15                   | 26602-22161                |            | VALVE                | ノーファ<br>ハ*ルフ*                  | -           |                                 |
| 16                   | 26752-22161                |            | HOSE                 | ホース                            | 1           |                                 |
| 17                   | 290A2-27011                |            | HOSE                 | ホース                            | 2           |                                 |
| 18                   | 29122-22482                |            | HOSE                 |                                | 1           |                                 |
| 19                   | 24067-62241                |            |                      | ホース                            | 1           |                                 |
| 1                    |                            |            | CLIP                 | クリッフ゜                          | 7           |                                 |
| 1                    | 26602-42211                |            | CLIP                 | クリッフ <sup>°</sup>              | 7           |                                 |
| ł                    | 01183-10016                |            | BOLT&WASHER          | ホールト&ワッシャ                      | 4           |                                 |
| f                    | 01183-10020                |            | BOLT&WASHER          | <b>ボルト&amp;ワ</b> ッシャ           | 1           |                                 |
|                      | 01401-00010                |            | NUT                  | ナット                            | 1           |                                 |
|                      | 26792-22071                |            | WATER SEPARATOR ASSY | ウォータセハ゜レータアッセン                 | 1           | INC.24-36                       |
|                      | M-ME159031                 |            | HEAD                 | <u>^~~</u>                     | 1           |                                 |
| 1                    | M-ME072970                 |            | SCREEN               | スクリーン                          | 1           |                                 |
|                      | M-ME121656                 |            | PACKING              | パッキンク゛                         | 1           |                                 |
|                      | M-ME080878                 |            | FLOAT                | 70 h                           | 1           |                                 |
|                      | M-ME121654                 |            | CASE                 | ケース                            | 1           |                                 |
| 29                   | M-ME121655                 |            | RING                 | リンク゛                           | 1           |                                 |
| 30                   | M-MF520085                 |            | PACKING              | パッキンク゛                         | 1           |                                 |
| 31                   | M-ME016812                 |            | PLUG                 | プ <del>ラ</del> グ               | 1           |                                 |
| 32                   | M-MH037087                 |            | BOLT,EYE             | ホールト                           | 2           |                                 |
| 33                   | M-MH035069                 |            | PACKING              | パッキンク゛                         | 4           |                                 |
| 34                   | M-ME159032                 |            | PLUG                 | フ <u>゚ラ</u> グ                  | 1           |                                 |
| 35                   | M-MH035067                 |            | PACKING              | パッキンク゛                         | 1           |                                 |
| 35                   | 26792-22081                |            | JOINT                | ショイント                          | 2           |                                 |
|                      | 00700 00004                |            | BRACKET              | フ゛ラケット                         | 1           |                                 |
| 36                   | 26792-22091                | 1 1        | BOLT&WASHER          | <b>ボルト&amp;ワ</b> ッシャ           | 2           |                                 |
| 36<br>37             | 26792-22091<br>01183-10016 |            | DULIAWASHEN          |                                | · -         |                                 |
| 36<br>37<br>38       |                            |            | BOLT&WASHER          | <b>ボルト&amp;ワ</b> ッシャ           | 2           |                                 |
| 36<br>37<br>38<br>39 | 01183-10016                |            |                      | <b>ボルト&amp;ワ</b> ッシャ<br>ナット    | 2<br>2      |                                 |