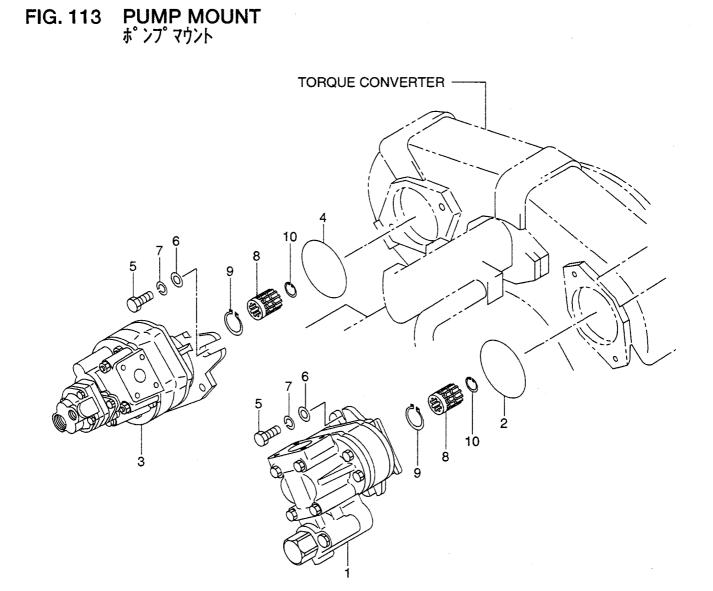

|             |                                 |
|                 |             |            |                     |                           |             |                                 |
|                 |             |            |                     |                           |             |                                 |
|                 |             |            |                     |                           |             |                                 |
|                 |             |            |                     |                           |             |                                 |
|                 |             |            |                     |                           |             |                                 |



| em No<br>見出番号 |                            | Mark<br>記号 |                | cription<br>品名称 | Req'd<br>個数 | Remarks : serial No.<br>備考:実施号車 |
|---------------|----------------------------|------------|----------------|-----------------|-------------|---------------------------------|
| 1             | 26717-12001                |            | MAIN PUMP      | メインホ゜ンフ゜        | 1           | A                               |
|               |                            |            |                |                 |             | SEE FIG.114                     |
| -             | 26827-12011                |            | MAIN PUMP      | メインポンフ゜         | 1           | В                               |
| _             |                            |            |                |