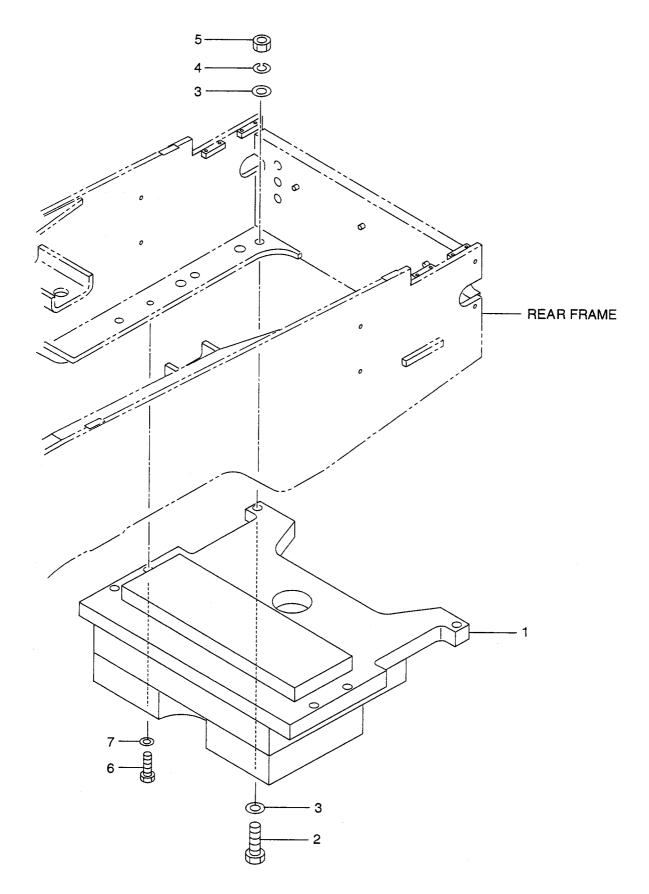

| em No.<br>L出番号 |             | Mark<br>記号 | Des<br>部                              | scription<br>品名称 | Req'd<br>個数 | Remarks : serial No.<br>備考:実施号車 |
|----------------|-------------|------------|---------------------------------------|------------------|-------------|---------------------------------|
| 40             | 16763-02071 |            | BEARING                               | <b>ベアリン</b> グ    | 2           | A                               |
| 41             | 16783-02451 |            | RING,BRAKE                            | リンク゛             | 2           | Α                               |
|                |             |            |                                       |                  |             |                                 |
|                |             |            |                                       |                  |             |                                 |
|                |             |            |                                       |                  |             |                                 |
|                |             |            |                                       |                  |             |                                 |
|                |             |            |                                       |                  |             |                                 |
|                |             |            |                                       |                  |             |                                 |
|                |             |            |                                       |                  |             |                                 |
|                |             |            |                                       |                  |             |                                 |
|                |             |            |                                       |                  |             |                                 |
|                |             |            |                                       |                  |             |                                 |
|                |             |            |                                       |                  |             |                                 |
|                |             |            |                                       |                  |             |                                 |
|                |             |            |                                       |                  |             |                                 |
|                |             |            |                                       |                  |             |                                 |
|                |             |            |                                       |                  |             |                                 |
|                |             |            |                                       |                  |             |                                 |
|                |             |            |                                       |                  |             |                                 |
|                |             |            |                                       |                  |             |                                 |
|                |             |            |                                       |                  |             |                                 |
|                |             |            |                                       |                  |             |                                 |
|                |             |            |                                       |                  |             |                                 |
|                |             |            | •                                     |                  |             |                                 |
|                |             |            |                                       |                  |             |                                 |
|                |             |            |                                       |                  |             |                                 |
|                |             |            |                                       |                  |             |                                 |
|                |             |            |                                       |                  |             |                                 |
|                |             |            |                                       |                  |             |                                 |
|                |             |            |                                       |                  | -           |                                 |
|                |             |            | ,                                     |                  |             |                                 |
|                |             |            | , , , , , , , , , , , , , , , , , , , |                  |             |                                 |
|                |             |            |                                       |                  |             |                                 |
|                |             |            |                                       |                  |             |                                 |
|                |             |            |                                       |                  |             |                                 |
|                |             |            |                                       |                  |             |                                 |
|                |             |            |                                       |                  |             |                                 |
|                |             |            |                                       |                  |             |                                 |
|                |             |            |                                       |                  |             |                                 |
|                |             |            |                                       |                  |             |                                 |
|                |             |            |                                       |                  |             |                                 |