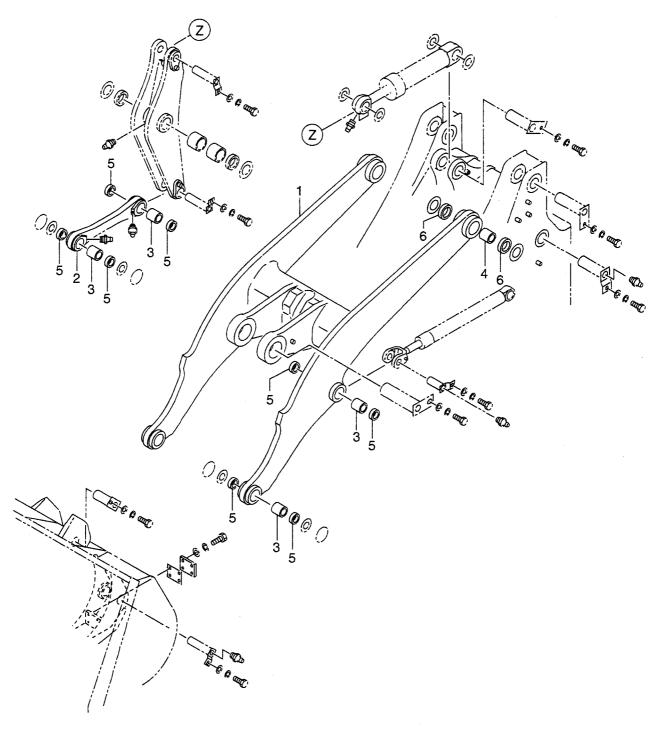

 FIG. 91
 CAB LESS KIT(ROCLS2)(2/2)(OP)

 <sup>†</sup><sup>†</sup><sup>τ</sup><sup>ν</sup><sup>ν</sup><sup>†</sup><sup>ν</sup><sup>†</sup><sup>ν</sup><sup>†</sup><sup>ν</sup><sup>†</sup><sup>ν</sup><sup>†</sup><sup>ν</sup><sup>†</sup><sup>ν</sup><sup>†</sup><sup>ν</sup><sup>†</sup><sup>ν</sup><sup>†</sup><sup>ν</sup><sup>†</sup><sup>ν</sup><sup>†</sup><sup>ν</sup><sup>†</sup><sup>ν</sup><sup>†</sup><sup>ν</sup><sup>†</sup><sup>ν</sup><sup>†</sup><sup>ν</sup><sup>†</sup><sup>ν</sup><sup>†</sup><sup>ν</sup><sup>†</sup><sup>ν</sup><sup>†</sup><sup>ν</sup><sup>†</sup><sup>ν</sup><sup>†</sup><sup>ν</sup><sup>†</sup><sup>ν</sup><sup>†</sup><sup>ν</sup><sup>†</sup><sup>ν</sup><sup>†</sup><sup>ν</sup><sup>†</sup><sup>ν</sup><sup>†</sup><sup>ν</sup><sup>†</sup><sup>ν</sup><sup>†</sup><sup>ν</sup><sup>†</sup><sup>ν</sup><sup>†</sup><sup>ν</sup><sup>†</sup><sup>ν</sup><sup>†</sup><sup>ν</sup><sup>†</sup><sup>ν</sup><sup>†</sup><sup>ν</sup><sup>†</sup><sup>ν</sup><sup>†</sup><sup>ν</sup><sup>†</sup><sup>ν</sup><sup>†</sup><sup>ν</sup><sup>†</sup><sup>ν</sup><sup>†</sup><sup>ν</sup><sup>†</sup><sup>ν</sup><sup>†</sup><sup>ν</sup><sup>†</sup><sup>ν</sup><sup>†</sup><sup>ν</sup><sup>†</sup><sup>ν</sup><sup>†</sup><sup>ν</sup><sup>†</sup><sup>ν</sup><sup>†</sup><sup>ν</sup><sup>†</sup><sup>ν</sup><sup>†</sup><sup>ν</sup><sup>†</sup><sup>ν</sup><sup>†</sup><sup>ν</sup><sup>†</sup><sup>ν</sup><sup>†</sup><sup>ν</sup><sup>†</sup><sup>ν</sup><sup>†</sup><sup>ν</sup><sup>†</sup><sup>ν</sup><sup>†</sup><sup>ν</sup><sup>†</sup><sup>ν</sup><sup>†</sup><sup>ν</sup><sup>†</sup><sup>ν</sup><sup>†</sup><sup>ν</sup><sup>†</sup><sup>ν</sup><sup>†</sup><sup>ν</sup><sup>†</sup><sup>ν</sup><sup>†</sup><sup>ν</sup><sup>†</sup><sup>ν</sup><sup>†</sup><sup>ν</sup><sup>†</sup><sup>ν</sup><sup>†</sup><sup>ν</sup><sup>†</sup><sup>ν</sup><sup>†</sup><sup>ν</sup><sup>†</sup><sup>ν</sup><sup>†</sup><sup>ν</sup><sup>†</sup><sup>ν</sup><sup>†</sup><sup>ν</sup><sup>†</sup><sup>ν</sup><sup>†</sup><sup>ν</sup><sup>†</sup><sup>ν</sup><sup>†</sup><sup>ν</sup><sup>†</sup><sup>ν</sup><sup>†</sup><sup>ν</sup><sup>†</sup><sup>ν</sup><sup>†</sup><sup>ν</sup><sup>†</sup><sup>ν</sup><sup>†</sup><sup>ν</sup><sup>†</sup><sup>ν</sup><sup>†</sup><sup>ν</sup><sup>†</sup><sup>ν</sup><sup>†</sup><sup>ν</sup><sup>†</sup><sup>ν</sup><sup>†</sup><sup>ν</sup><sup>†</sup><sup>ν</sup><sup>†</sup><sup>ν</sup><sup>†</sup><sup>ν</sup><sup>†</sup><sup>ν</sup><sup>†</sup><sup>ν</sup><sup>†</sup><sup>ν</sup><sup>†</sup><sup>ν</sup><sup>†</sup><sup>ν</sup><sup>†</sup><sup>ν</sup><sup>†</sup><sup>ν</sup><sup>†</sup><sup>ν</sup><sup>†</sup><sup>ν</sup><sup>†</sup><sup>ν</sup><sup>†</sup><sup>ν</sup><sup>†</sup><sup>ν</sup><sup>†</sup><sup>ν</sup><sup>†</sup><sup>ν</sup><sup>†</sup><sup>ν</sup><sup>†</sup><sup>ν</sup><sup>†</sup><sup>ν</sup><sup>†</sup><sup>ν</sup><sup>†</sup><sup>ν</sup><sup>†</sup><sup>ν</sup><sup>†</sup><sup>ν</sup><sup>†</sup><sup>ν</sup><sup>†</sup><sup>ν</sup><sup>†</sup><sup>ν</sup><sup>†</sup><sup>ν</sup><sup>†</sup><sup>ν</sup><sup>†</sup><sup>ν</sup><sup>†</sup><sup>ν</sup><sup>†</sup><sup>ν</sup><sup>†</sup><sup>ν</sup><sup>†</sup><sup>ν</sup><sup>†</sup><sup>ν</sup><sup>†</sup><sup>ν</sup><sup>†</sup><sup>ν</sup><sup>†</sup><sup>ν</sup><sup>†</sup><sup>ν</sup><sup>†</sup><sup>ν</sup><sup>†</sup><sup>ν</sup><sup>†</sup><sup>ν</sup><sup>†</sup><sup>ν</sup><sup>†</sup><sup>ν</sup><sup>†</sup><sup>ν</sup><sup>†</sup><sup>ν</sup><sup>†</sup><sup>ν</sup><sup>†</sup><sup>ν</sup><sup>†</sup><sup>ν</sup><sup>†</sup><sup>ν</sup><sup>†</sup><sup>ν</sup><sup>†</sup><sup>ν</sup><sup>†</sup><sup>ν</sup><sup>†</sup><sup>ν</sup><sup>†</sup><sup>ν</sup><sup>†</sup><sup>ν</sup><sup>†</sup><sup>ν</sup><sup>†</sup><sup>ν</sup><sup>†</sup><sup>ν</sup><sup>†</sup><sup>ν</sup><sup>†</sup><sup>ν</sup><sup>†</sup><sup>ν</sup><sup>†</sup><sup>ν</sup><sup>†</sup><sup>ν</sup><sup>†</sup><sup>ν</sup><sup>†</sup><sup>ν</sup><sup>†</sup><sup>ν</sup><sup>†</sup><sup>ν</sup><sup>†</sup><sup>ν</sup><sup>†</sup><sup>ν<sup>†</sup><sup>ν</sup><sup>†</sup><sup>ν<sup>†</sup><sup>ν</sup><sup>†</sup><sup>ν<sup>†</sup><sup>ν</sup><sup>†</sup><sup>ν<sup>†</sup><sup>ν<sup>†</sup><sup>ν<sup>†</sup><sup>ν<sup>†</sup><sup>ν<sup>†</sup><sup>ν<sup>†</sup><sup>ν<sup>†</sup><sup>ν<sup>†</sup><sup>ν<sup>†</sup><sup>ν<sup>†</sup><sup>ν<sup>†</sup><sup>ν<sup>†</sup><sup>ν<sup>†</sup><sup>ν<sup>†</sup><sup>ν<sup>†</sup><sup>ν<sup>†</sup><sup>ν<sup>†</sup><sup>ν<sup>†</sup><sup>ν<sup>†</sup><sup>ν<sup>†</sup><sup>ν<sup>†</sup><sup>ν<sup>†</sup><sup>ν<sup>†</sup><sup>ν<sup>†</sup><sup>ν<sup>†</sup><sup>ν<sup>†</sup><sup>ν<sup>†</sup><sup>ν<sup>†</sup><sup>ν<sup>†</sup><sup>ν<sup>†</sup><sup>ν<sup>†</sup><sup>ν<sup>†</sup><sup>ν<sup>†</sup><sup>ν<sup>†</sup><sup>ν<sup>†</sup><sup>ν<sup>†</sup><sup>ν<sup>†</sup><sup>ν<sup>†</sup><sup>ν<sup>†</sup><sup>ν<sup>†</sup><sup>ν<sup>†</sup><sup>ν<sup>†</sup><sup>ν<sup>†</sup><sup>ν<sup>†</sup><sup>ν<sup>†</sup><sup>ν<sup>†</sup><sup>ν<sup>†</sup><sup>ν<sup>†</sup><sup>ν<sup>†</sup><sup>ν<sup>†</sup><sup>ν<sup>†</sup><sup>ν<sup>†</sup><sup>ν<sup>†</sup><sup>ν<sup>†</sup><sup>ν<sup>†</sup><sup>ν<sup>†</sup><sup>ν<sup>†</sup><sup>ν<sup>†</sup><sup>ν<sup>†</sup><sup>ν<sup>†</sup><sup>ν<sup>†</sup><sup>ν<sup>†</sup><sup>ν<sup>†</sup><sup>ν<sup>†</sup><sup>ν<sup>†</sup><sup>ν<sup>†</sup><sup>ν<sup>†</sup><sup>ν<sup>†</sup><sup>ν<sup>†</sup><sup>ν<sup>†</sup><sup>ν<sup>†</sup><sup>ν<sup>†</sup><sup>ν<sup>†</sup><sup>ν<sup>†</sup><sup>ν<sup>†</sup><sup>ν<sup>†</sup><sup>ν<sup>†</sup><sup>ν<sup>†</sup><sup>ν<sup>†</sup><sup>ν<sup>†</sup><sup>ν<sup>†</sup><sup>ν<sup>†</sup><sup>ν<sup>†</sup><sup>ν<sup>†</sup><sup>ν<sup>†</sup><sup>ν<sup>†</sup><sup>ν<sup>†</sup><sup>ν<sup>†</sup><sup>ν<sup>†</sup><sup>ν<sup>†</sup><sup>ν<sup>†</sup><sup>ν<sup>†</sup><sup>ν<sup>†</sup><sup>ν<sup>†</sup><sup>ν<sup>†</sup><sup>ν<sup>†</sup><sup>ν<sup>†</sup><sup>ν<sup>†</sup><sup>ν<sup>†</sup><sup>ν<sup>†</sup><sup>ν<sup>†</sup><sup>ν<sup>†</sup><sup>ν<sup>†</sup><sup>ν<sup>†</sup><sup>ν<sup>†</sup><sup>ν<sup>†</sup><sup>ν<sup>†</sup><sup>ν<sup>†</sup><sup>ν<sup>†</sup><sup>ν<sup>†</sup><sup>ν<sup>†</sup><sup>ν<sup>†</sup><sup>ν<sup>†</sup><sup>ν<sup>†</sup><sup>ν<sup>†</sup><sup>ν<sup>†</sup><sup>ν<sup>†</sup><sup>ν<sup>†</sup><sup>ν<sup>†</sup><sup>ν<sup>†</sup><sup>ν<sup>†</sup><sup>ν<sup>†</sup><sup>ν<sup>†</sup><sup>ν<sup>†</sup><sup>ν<sup>†</sup><sup>ν<sup>†</sup><sup>ν<sup>†</sup><sup>ν<sup>†</sup><sup>ν<sup>†</sup><sup>ν<sup>†</sup><sup>ν<sup>†</sup><sup>ν<sup>†</sup><sup>ν<sup>†</sup><sup>ν<sup>†</sup><sup>ν<sup>†</sup><sup>ν<sup>†</sup><sup>ν<sup>†</sup><sup>ν<sup>†</sup><sup>ν<sup>†</sup><sup>ν<sup>†</sup><sup>ν<sup>†</sup><sup>ν<sup>†</sup><sup>ν<sup>†</sup><sup>ν<sup>†</sup><sup>ν<sup>†</sup><sup>ν<sup>†</sup><sup>ν<sup>†</sup><sup>ν<sup>†</sup><sup>ν<sup>†</sup><sup>ν<sup>†</sup><sup>ν<sup>†</sup><sup>ν<sup>†</sup><sup>ν<sup>†</sup><sup>ν<sup>†</sup><sup>ν<sup>†</sup><sup>ν<sup>†</sup><sup>ν<sup>†</sup><sup>ν<sup>†</sup><sup>ν<sup>†</sup><sup>ν<sup>†</sup><sup>ν<sup>†</sup><sup>ν<sup>†</sup><sup>ν<sup>†</sup><sup>ν<sup>†</sup><sup>ν<sup>†</sup><sup>ν<sup>†</sup><sup>ν<sup>†</sup><sup>ν<sup>†</sup><sup>ν<sup>†</sup><sup>ν<sup>†</sup><sup>ν<sup>†</sup><sup>ν<sup>†</sup><sup>ν<sup>†</sup><sup>ν<sup>†</sup><sup>ν<sup>†</sup><sup>ν<sup>†</sup><sup>ν<sup>†</sup><sup>ν<sup>†</sup><sup>ν<sup>†</sup><sup>ν<sup>†</sup><sup>ν<sup>†</sup><sup>ν<sup></sup></sup></sup></sup></sup></sup></sup></sup></sup></sup></sup></sup></sup></sup></sup></sup></sup></sup></sup></sup></sup></sup></sup></sup></sup></sup></sup></sup></sup></sup></sup></sup></sup></sup></sup></sup></sup></sup></sup></sup></sup></sup></sup></sup></sup></sup></sup></sup></sup></sup></sup></sup></sup></sup></sup></sup></sup></sup></sup></sup></sup></sup></sup></sup></sup></sup></sup></sup></sup></sup></sup></sup></sup></sup></sup></sup></sup></sup></sup></sup></sup></sup></sup></sup></sup></sup></sup></sup></sup></sup></sup></sup></sup></sup></sup></sup></sup></sup></sup></sup></sup></sup></sup></sup></sup></sup></sup></sup></sup></sup></sup></sup></sup></sup></sup></sup></sup></sup></sup></sup></sup></sup></sup></sup></sup></sup></sup></sup></sup></sup></sup></sup></sup></sup></sup></sup></sup></sup></sup></sup></sup></sup></sup></sup></sup></sup></sup></sup></sup></sup></sup></sup></sup></sup></sup></sup></sup></sup></sup></sup></sup></sup></sup></sup></sup></sup></sup></sup></sup></sup></sup></sup></sup></sup></sup></sup></sup></sup></sup></sup></sup></sup></sup></sup></sup></sup>

| tem No<br>見出番号 |             | Mark<br>記号 | Descriptic<br>部品名称   |                       | Req'd | Remarks : serial No. |
|----------------|-------------|------------|----------------------|-----------------------|-------|----------------------|
|                |             |            |                      |                       | 個数    | 備考:実施号車<br>          |
| 1              | 56560-51071 |            | BOX, VALVE CONTROL   | ホ゛ックス                 | 1     |                      |
| 2              | 01183-10020 |            | BOLT&WASHER          | <b>ホ゛ルト&amp;ワ</b> ッシャ | 6     |                      |
| 3              | 26566-72441 |            | COVER                | カハ゛ー                  | 2     |                      |
| 4              | 01033-06016 |            | SCREW&WASHER         | スクリュ&ワッシャ             | 8     |                      |
| 5              | 56560-51261 |            | COVER                | カハ゛ー                  | 1     |                      |
| 6              | 01033-06016 |            | SCREW&WASHER         | スクリュ&ワッシャ             | 2     |                      |
| 7              | 56790-53871 |            | COVER                | カハ゛ー                  | 1     |                      |
| 8              | 01033-06016 |            | SCREW&WASHER         | スクリュ&ワッシャ             | 2     |                      |
| 9              | 56560-51201 |            | COVER                | カハ゛ー                  | 1     |                      |
| 10             | 01033-06016 |            | SCREW                | スクリュ                  | 10    |                      |
| 11             | 02000-20006 |            | WASHER               | ワッシャ                  | 10    |                      |
| 12             | 56550-52521 |            | PLATE                | プレート                  | 1     |                      |
| 13             | 01033-06012 | -          | SCREW&WASHER         | スクリュ&ワッシャ             | 2     |                      |
| 14             | 58490-51721 |            | GROMMET              | <b>ク</b> ゛ロメット        | 1     |                      |
| 15             | 56560-51241 |            | COVER                | カハ゛ー                  | 1     |                      |
| 16             | 26406-52421 |            | KNOB                 | ノフ゛                   | 4     |                      |
| 17             | 26562-42171 |            | SWITCH, WORKING LAMP | スイッチ                  | 1     |                      |
| 18             | 56560-51331 |            | WIRE HARNESS         | ワイヤハーネス               | 1     |                      |
| 19             | 56560-51131 |            | BOX                  | ホ゛ックス                 | 1     |                      |
| 20             | 01183-10020 |            | BOLT&WASHER          | <b>ポルト&amp;</b> ワッシャ  | 4     |                      |
| 21             | 56560-51251 |            | COVER                | カハ゛ー                  | 1     |                      |
| 22             | 26566-72441 |            | COVER                | カハ゛ー                  | 1     |                      |
| 23             | 26567-42421 |            | COVER                | カハ゛ー                  | 1     |                      |
| 24             | 01033-06016 |            | SCREW&WASHER         | スクリュ&ワッシャ             | 10    |                      |
|                |             |            |                      |                       |       |                      |
|                |             |            |                      |                       |       |                      |
|                |             |            |                      |                       |       |                      |

A: LX190-7 B: LX230-7

**VALVE CONTROL(1/4)** バルブコントロール FIG. 94

| em No.<br>見出番号 |             | Mark<br>記号 |                  | ription<br>占称              | Req'd<br>個数 | Remarks : serial No.<br>備考:実施号車 |
|----------------|-------------|------------|------------------|----------------------------|-------------|---------------------------------|
| 1              | 26757-32062 |            | MPPC VALVE       | MPPC/\*#7*                 | 1           | SEE FIG.99                      |
| 2              | 01183-08020 |            | BOLT&WASHER      | <b>ホ</b> ゙ <b>ル</b> ト&ワッシャ | 4           |                                 |
| 3              | 21777-62981 |            | ADAPTER          | アタ゛フ° タ                    | 1           |                                 |
| 4              | 26567-42091 |            | HOSE             | ホース                        | 1           |                                 |
| 5              | 26602-42071 |            | CLIP             | <b>ク</b> リッフ <sup>°</sup>  | 2           |                                 |
| 6              | 01183-10016 |            | BOLT&WASHER      | <b>ボルト&amp;</b> ワッシャ       | 2           |                                 |
| 7              | 26567-42371 |            | NIPPLE           | ニッフ゜ル                      | 2           |                                 |
| 8              | 03320-00160 |            | O RING           | Oリング *                     | 2           |                                 |
| 9              | 04134-00202 | +          | NIPPLE           | ニッフ゜ル                      | 1           |                                 |
| 10             | 04137-00202 |            | NIPPLE           | ニッフ゜ル                      | 1           |                                 |
| 11             | 26567-42081 |            | HOSE             | ホース                        | 1           |                                 |
| 12             | 26797-42241 |            | HOSE             | ホース                        | 1           |                                 |
| 13             | 21777-62981 |            | ADAPTER          | <b>ア</b> ダ゛フ゜タ             | 2           |                                 |
| 14             | 26567-42001 |            | VALVE,BALL       | ハ゛ルフ゛                      | 1           | 'n                              |
| 15             | 29067-66511 |            | UBOLT            | U#* <i>N</i> F             | 2           |                                 |
| 16             | 01400-00008 |            | NUT              | ナット                        | 4           |                                 |
| 17             | 02010-00008 |            | WASHER           | 7 y.<br>7 y.>tr            | 4           |                                 |
|                | 26567-42121 |            | BRACKET          | フ <sup>*</sup> ラケット        | 1           |                                 |
| 19             | 26407-32001 |            | MOUNT, RUBBER    | マウント                       | 2           |                                 |
|                | 26606-52721 | 1          | WASHER           | <br>ワッシャ                   | 2           |                                 |
| 21             | 01183-10040 | 1 1        | BOLT&WASHER      | ホ゛ルト&ワッシャ                  | 2           |                                 |
| 22             | 26557-40211 |            | BRACKET          | ブ <i>ラ</i> ケット             | 1           |                                 |
| 23             | 26407-32001 | 1 1        | MOUNT,RUBBER     | マウント                       | 4           |                                 |
| 1              | 26606-52721 |            | WASHER           | 7.<br>7.<br>7.             | 4           |                                 |
|                | 01183-10040 |            | BOLT&WASHER      | <b>ホ゛ルト&amp;ワッシャ</b>       | 4           |                                 |
|                | 26557-42032 |            | LEVER            | vn"-                       | 1           |                                 |
|                | 26557-42042 |            | LEVER            | V/~-                       | 1           |                                 |
|                | 26607-42573 | 1 1        | KNOB, DOWN SHIFT | ۲٦°                        | 2           |                                 |
|                | 26607-42561 |            | NUT              | ナット                        | 2           |                                 |
| 1              | 01400-00012 |            | NUT              | ナット                        | 2           |                                 |
|                |             |            |                  | ,,,                        |             |                                 |
|                |             |            |                  |                            |             |                                 |
|                |             |            |                  |                            |             |                                 |
|                |             |            |                  |                            |             |                                 |
| -              |             |            |                  |                            |             |                                 |
|                |             |            |                  |                            |             |                                 |
|                |             |            |                  |                            |             |                                 |
|                |             |            |                  |                            |             |                                 |
|                |             |            |                  |                            |             |                                 |
|                |             |            |                  |                            |             |                                 |
|                |             |            |                  |                            |             |                                 |

| Item No.<br>見出番号 |             |  |                 | cription<br>品名称                              | Req'd<br>個数 | Remarks : serial No.<br>備考:実施号車 |
|------------------|-------------|--|-----------------|----------------------------------------------|-------------|---------------------------------|
| 1                | 26677-32011 |  | MAIN VALVE      | メインハ゛ルフ゛                                     | 1           | SEE FIG.98                      |
| 2                | 01110-12140 |  | BOLT            | ホ゛ルト                                         | 2           |                                 |
| З                | 01110-12100 |  | BOLT            | <i>አ                                    </i> | 1           |                                 |
| 4                | 02010-00012 |  | WASHER          | ワッシャ                                         | 3           |                                 |
| 5                | 01401-00012 |  | NUT             | ナット                                          | 3           |                                 |
| 6                | 21777-62981 |  | ADAPTER         | <b>ア</b> タ゛フ゜タ                               | 4           |                                 |
| 7                | 26567-42061 |  | HOSE            | ホース                                          | 2           |                                 |
| 8                | 26567-42071 |  | HOSE            | ホース                                          | 2           |                                 |
| 9                | 04138-00202 |  | ADAPTER         | <b>ア</b> タ゛フ゜タ                               | 2           |                                 |
| 10               | 21787-92161 |  | ELBOW           | I.N.J. Š                                     | 3           |                                 |
| 11               | 26557-42311 |  | RESTRICTION     | リストリクション                                     | 1           |                                 |
| 12               | 26557-42321 |  | RESTRICTION     | リストリクション                                     | 1           |                                 |
| 13               | 21777-62981 |  | ADAPTER         | アタ゛フ° タ                                      | 1           |                                 |
| 14               | 04137-00202 |  | NIPPLE          | ニッフ゜ル                                        | 1           |                                 |
| 15               | 21967-62441 |  | ELBOW           | Int.                                         | 1           |                                 |
| 16               | 26602-42181 |  | CLIP            | <b>クリ</b> ッフ°                                | 5           |                                 |
| 17               | 01183-10020 |  | BOLT&WASHER     | ホ゛ルト&ワッシャ                                    | 2           |                                 |
| 18               | 01183-10016 |  | BOLT&WASHER     | ホ゛ルト&ワッシャ                                    | 1           |                                 |
| 19               | 26677-42051 |  | BRACKET         | フ゛ラケット                                       | 1           |                                 |
| 20               | 26606-42251 |  | MOUNT, RUBBER   | マウント                                         | 4           |                                 |
| 21               | 26312-12021 |  | WASHER          | ワッシャ                                         | 4           |                                 |
| 22               | 01110-12060 |  | BOLT            | ホ゛ルト                                         | 4           | · · · ·                         |
| 23               | 01401-00012 |  | NUT             | ナット                                          | 4           |                                 |
| 24               | 02000-00012 |  | WASHER          | ワッシャ                                         | 4           |                                 |
| 25               | 26557-42141 |  | RUBBER          | ラハ゛ー                                         | 1           |                                 |
| 26               | 26827-42131 |  | BRACKET         | フ゛ラケット                                       | 1           |                                 |
| 27               | 01183-10020 |  | BOLT&WASHER     | <b>ボルト&amp;ワ</b> ッシャ                         | 2           |                                 |
| 28               | 26607-42691 |  | HOSE, PROTECTOR | ホース                                          | 1           |                                 |
| 29               | 26607-42311 |  | CLAMP           | クランフ゜                                        | 2           |                                 |
| 30               | 01183-10020 |  | BOLT&WASHER     | <b>ℷ՟ルト</b> &ワッシャ                            |             | A:4104-,B:2111-                 |
| 31               | 26607-42311 |  | CLAMP           | クランフ゜                                        | 1           | A:4104-,B:2111-                 |
| 32               | 26091-12081 |  | WASHER          | ワッシャ                                         | 1           | A:4104-,B:2111-                 |
|                  |             |  |                 |                                              |             |                                 |
|                  |             |  |                 |                                              |             |                                 |
|                  |             |  |                 |                                              |             |                                 |
|                  |             |  |                 |                                              |             |                                 |
|                  |             |  |                 |                                              |             |                                 |
|                  |             |  |                 |                                              |             |                                 |
|                  |             |  |                 |                                              |             |                                 |
|                  |             |  |                 |                                              |             |                                 |

**VALVE CONTROL(3/4)** バルブコントロール FIG. 96

|    |             | Mark<br>記号 |                | cription<br>品名称      | Req'd<br>個数 |             |  |
|----|-------------|------------|----------------|----------------------|-------------|-------------|--|
| 1  | 26757-42531 |            | NIPPLE         | ニッフ゜ル                | 1           | INC.2       |  |
| 2  | 03320-00240 |            | O RING         | Oリンク *               | 1           |             |  |
| 3  | 26797-42181 |            | HOSE           | ホース                  | 1           |             |  |
| 4  | 24067-62291 |            | CLIP           | クリッフ゜                | 2           |             |  |
| 5  | 04134-20303 |            | NIPPLE         | ニッフ゜ル                | 1           |             |  |
| 6  | 26797-42041 |            | HOSE           | ホース                  | 1           |             |  |
| Α  | 26557-42461 |            | FILTER ASSY    | フィルタアッセン             | 1           | INC.7-11    |  |
| 7  | 26557-42481 |            | HEAD           | <u>^~~</u>           | 1           |             |  |
| 8  | 26557-42491 |            | HOUSING        | ハウシ゛ンク゛              | 1           |             |  |
| 9  | 26557-42471 |            | ELEMENT        | エレメント                | 1           |             |  |
| 10 | 03350-00650 |            | O RING         | Oリンク゛                | 1           |             |  |
| 11 | 26557-42511 |            | RING, BACK UP  | リンク゛                 | 1           |             |  |
| 12 | 01183-10040 |            | BOLT&WASHER    | ホ゛ルト&ワッシャ            | 4           |             |  |
| 13 | 26407-32001 |            | MOUNT, RUBBER  | マウント                 | 4           |             |  |
| 14 | 26606-52721 |            | WASHER         | ワッシャ                 | 4           |             |  |
| 15 | 26267-62451 |            | FITTING        | フィッティンク゛             | 1           |             |  |
| 16 | 21787-62211 |            | NIPPLE         | ニッフ゜ル                | 1           |             |  |
| 17 | 03320-00240 |            | O RING         | Oリング                 | 1           |             |  |
| 18 | 26797-42021 |            | HOSE           | ホース                  | 1           |             |  |
| 19 | 26602-42951 |            | CLIP           | クリッフ゜                | 3           |             |  |
| 20 | 01183-10016 |            | BOLT&WASHER    | ホ゛ルト&ワッシャ            | 3           |             |  |
| 21 | 04150-20404 |            | ELBOW          | エルホ゛                 | 1           |             |  |
| 22 | 26567-42041 |            | CHARGING VALVE | チャーシ゛ンク゛ハ゛ルフ゛        | 1           | SEE FIG.101 |  |
| 23 | 01183-10070 |            | BOLT&WASHER    | ホ゛ルト&ワッシャ            | 3           |             |  |
| 24 | 01401-00010 |            | NUT            | ナット                  | 3           |             |  |
| 25 | 26567-42051 |            | BRACKET        | フ゛ラケット               | 1           |             |  |
| 26 | 26407-32001 |            | MOUNT, RUBBER  | マウント                 | 3           |             |  |
| 27 | 26606-52721 |            | WASHER         | ワッシャ                 | 3           |             |  |
| 28 | 01183-10040 |            | BOLT&WASHER    | <b>ボルト&amp;ワ</b> ッシャ | З           |             |  |
| 29 | 04150-20202 |            | ELBOW          | エルホ゛                 | 1           |             |  |
| 30 | 26797-42251 |            | HOSE           | ホース                  | 1           |             |  |
| 31 | 04137-00202 |            | NIPPLE         | ニッフ゜ル                | 1           |             |  |
| 32 | 26602-42071 |            | CLIP           | クリッフ゜                | 2           |             |  |
| 33 | 01183-10020 |            | BOLT&WASHER    | ホ゛ルト&ワッシャ            | 2           |             |  |
| 34 | 04150-20303 |            | ELBOW          | エルホ゛                 | 1           |             |  |
| 35 | 26567-42101 |            | HOSE           | ホース                  | 1           |             |  |
| 36 | 04134-20303 |            | NIPPLE         | ニッフ゜ル                | 1           |             |  |
|    |             |            |                | ·                    |             |             |  |
|    |             |            |                |                      |             |             |  |

| em No.<br>見出番号 |             | Mark<br>記号 | Desc<br>部品  | ription<br>占名称                 | Req'd<br>個数 | Remarks : serial No.<br>備考:実施号車 |
|----------------|-------------|------------|-------------|--------------------------------|-------------|---------------------------------|
| 1              | 26797-42201 |            | HOSE        | ホース                            | 1           |                                 |
| 2              | 26797-42211 |            | HOSE        | ホース                            | 1           |                                 |
| 3              | 24067-62281 |            | CLIP        | クリッフ゜                          | 3           |                                 |
| 4              | 26677-42121 |            | ELBOW       | ллл <sup>*</sup>               | 2           | INC.5                           |
| 5              | 03320-00290 |            | O RING      |                                |             | 0.0/11                          |
|                |             |            |             | ロリンク・                          | 2           |                                 |
| 6              | 26602-42971 |            | CLIP        | クリッフ゜                          | 7           |                                 |
| 7              | 26507-82031 |            | CLIP        | クリッフ゜                          | 6           |                                 |
| 8              | 01183-10020 |            | BOLT&WASHER | <b>ボルト&amp;ワ</b> ッシャ           | 5           |                                 |
| 9              | 01183-10016 |            | BOLT&WASHER | <b>ホ</b> ゙ <b>ルト&amp;ワ</b> ッシャ | 3           |                                 |
| 10             | 04150-20404 |            | ELBOW       | エルホ゛                           | 1           |                                 |
|                |             |            |             |                                |             |                                 |
|                |             |            |             |                                |             |                                 |
|                |             |            |             |                                |             |                                 |
|                |             |            |             |                                |             |                                 |
|                |             |            |             |                                |             |                                 |
|                |             |            |             |                                |             |                                 |
|                |             |            |             |                                |             |                                 |
|                |             |            |             |                                |             |                                 |
|                |             |            |             |                                |             |                                 |
|                |             |            |             |                                |             |                                 |
|                |             |            |             |                                |             |                                 |
|                |             |            |             |                                |             |                                 |
|                |             |            |             |                                |             |                                 |
|                |             |            |             |                                |             |                                 |
|                |             |            |             |                                |             |                                 |
|                |             |            |             |                                |             |                                 |
|                |             |            |             |                                |             |                                 |
|                |             |            |             |                                |             |                                 |
|                |             |            |             |                                |             |                                 |
|                |             |            |             |                                |             |                                 |
|                |             |            |             |                                |             |                                 |
|                |             |            |             |                                |             |                                 |
|                |             |            |             |                                |             |                                 |
|                |             |            |             |                                |             |                                 |
|                |             |            |             |                                |             |                                 |
|                |             |            |             |                                |             |                                 |
|                |             |            |             |                                |             |                                 |
|                |             |            |             |                                |             |                                 |
|                |             |            |             |                                |             |                                 |
|                |             |            |             |                                |             |                                 |
|                |             |            |             |                                |             |                                 |
|                |             |            |             |                                |             |                                 |
|                |             |            |             |                                |             |                                 |
|                |             |            |             |                                |             |                                 |
|                |             |            |             |                                |             |                                 |
|                |             |            |             |                                |             |                                 |
|                |             |            |             |                                |             |                                 |
| 1              |             |            |             |                                |             |                                 |

**MAIN VALVE** メインハ゛ルフ゛ FIG. 98

SECTION X-X

SECTION Y-Y

SECTION Z-Z

SECTION W-W

| em No.<br>乱出番号 | 1                                  | Mark<br>記号 | Descri<br>部品=      |                                               | Req'd<br>個数 | Remarks : serial No.<br>備考:実施号車 |
|----------------|------------------------------------|------------|--------------------|-----------------------------------------------|-------------|---------------------------------|
| A              | 26677-32011                        | 77-32011   | VALVE ASSY         | ハ <b>゙ルフ</b> ゙アッセン                            | 1           | INC.1-33                        |
| - 1            | NO PART NO.                        | #          | CASING             | ケーシング                                         | 1           |                                 |
| 2              | AE-VZ33140-0754                    |            | COVER              | カハー                                           | 1           |                                 |
| 3              | AE-0R0H1                           |            | PLUG               | יי<br>ז° <del>ק</del> לי                      | 1           |                                 |
| 4              | AE-00RBP24                         |            | O RING             | ロリング                                          | 2           |                                 |
| 5              | AE-00RBP29                         |            | ORING              | Oリング*                                         | 1           |                                 |
| 6              | AE-00RBG30                         |            | ORING              | OU>7*                                         | 1           |                                 |
| 7              | AE-00RBG110                        |            | ORING              | Oリング*                                         | 1           |                                 |
| 8              | AE-VZ33140-0655                    |            | COVER,SPRING       | カハ゛ー                                          | 2           |                                 |
| 9              | AE-VZ33140-0653                    |            | COVER, SPOOL       | カハ ~ ー                                        | 2           |                                 |
| 10             | AE-VZ03580-1031                    |            | FLANGE             | 75ンシ゛                                         |             |                                 |
| 11             | AE-VZ50102761H50                   |            | ORING              | 0リンク*                                         | 2           |                                 |
| 12             | AE-00RBG40                         |            | ORING              | 0,927<br>0,927                                | 2           |                                 |
| 13             | AE-0SBM825                         |            | BOLT               | ひりン)<br>ホ゛ルト                                  | 8           |                                 |
| 14             | AE-VZ03320-3180                    |            | SPOOL,BUCKET       | ホールト<br>スフ <sup>°</sup> ール                    |             |                                 |
| 15             | AE-VZ03320-3181A                   |            | SPOOL,HOIST        | スフ <sup>°</sup> ール                            | 1           |                                 |
| 16             | AE-VZ03340-1913                    |            | SPRING             |                                               | 1           |                                 |
| 17             | AE-VZ03340-1913                    |            | SPRING             | スフ゜リンク゛                                       | 2           |                                 |
| 18             | AE-VZ03340-1914<br>AE-VZ03340-1915 |            | SPRING             | スフ゜リンク゛                                       |             |                                 |
|                | AE-VZ03340-1915<br>AE-VZ50103142   |            |                    | スフ゜リンク゛                                       | 1           |                                 |
| 19<br>20       |                                    |            | SEAT,SPRING        | シート                                           | 4           |                                 |
| 20             | AE-VZ50101297                      |            | BOLT               | ホ゛ <b>ル</b> ト<br>ユ・・・。                        | 2           |                                 |
| 21             | AE-VZ50102566                      |            | STOPPER            | ストッハ゜                                         | 1           |                                 |
| 22             | AE-VZ33260-0118                    |            | STOPPER            | ストッハ゜                                         |             |                                 |
| 23             | AE-VZ50101626                      |            | POPPET             | <b>ホ</b> ゚ペット<br>===。い、ヽ                      | 2           |                                 |
| 24             | AE-VZ50101290                      |            | SPRING             | スフ゜リンク゛                                       | 2           |                                 |
| 25             | AE-0R0MH27                         |            | PLUG               | プラグ                                           | 2           |                                 |
| 26             | AE-V0205131120                     |            | VALVE, MAIN RELIEF | ハ゛ルフ゛                                         | 1           |                                 |
| 27             | AE-V0012208525                     |            | VALVE, PORT RELIEF | ハ゛ルフ゛                                         | 1           |                                 |
| 28             | AE-V0012208526                     |            | VALVE, PORT RELIEF | ハ゛ルフ゛                                         | 1           |                                 |
| 29             | AE-V0012208527                     |            | VALVE, PORT RELIEF | ハ゛ルフ゛                                         | 2           |                                 |
| 30             | AE-0SBM1020                        |            | BOLT               | <i>አ *                                   </i> | 4           |                                 |
| 31             | AE-0SBM1460                        |            | BOLT               | ホ゛ルト                                          | 4           |                                 |
| 32             | NO PART NO.                        |            | NAME PLATE         | ネームフ゜レート                                      | 1           |                                 |
| 33             | NO PART NO.                        | #          | PIN                | ヒ゜ン                                           | 2           |                                 |
|                |                                    |            |                    |                                               |             |                                 |
|                |                                    |            |                    |                                               |             |                                 |
|                |                                    |            |                    |                                               |             |                                 |
|                |                                    |            |                    |                                               |             |                                 |
|                |                                    |            |                    |                                               |             |                                 |
|                |                                    |            |                    |                                               |             |                                 |
|                |                                    |            |                    |                                               |             |                                 |
|                |                                    |            |                    |                                               |             |                                 |

•

FIG. 99

MPPC VALVE MPPCກໍ <sup>ູ</sup>າ7ັ

| Part No.<br>部品番号 | Mark<br>記号 | Descrip<br>部品名                                                                                                                      | 称                                                                                                                                                                                      | Req'd<br>個数                                                                                                                                                                                                                                                              | Remarks : serial No.<br>備考:実施号車                                                                                                                                                                                                                                                                                                                                                                                                                                                                                                                                                                                                                                                                                                                                                                                                                                                                                                                                                                                                                                        |
|------------------|------------|-------------------------------------------------------------------------------------------------------------------------------------|----------------------------------------------------------------------------------------------------------------------------------------------------------------------------------------|--------------------------------------------------------------------------------------------------------------------------------------------------------------------------------------------------------------------------------------------------------------------------|------------------------------------------------------------------------------------------------------------------------------------------------------------------------------------------------------------------------------------------------------------------------------------------------------------------------------------------------------------------------------------------------------------------------------------------------------------------------------------------------------------------------------------------------------------------------------------------------------------------------------------------------------------------------------------------------------------------------------------------------------------------------------------------------------------------------------------------------------------------------------------------------------------------------------------------------------------------------------------------------------------------------------------------------------------------------|
| 26757-32062      |            | MPPC VALVE ASSY                                                                                                                     | MPPCバルブアッセン                                                                                                                                                                            | 1                                                                                                                                                                                                                                                                        | INC.1-4                                                                                                                                                                                                                                                                                                                                                                                                                                                                                                                                                                                                                                                                                                                                                                                                                                                                                                                                                                                                                                                                |
|                  |            | BODY                                                                                                                                | ホ゛テ゛ー                                                                                                                                                                                  | 1                                                                                                                                                                                                                                                                        | SEE FIG.100                                                                                                                                                                                                                                                                                                                                                                                                                                                                                                                                                                                                                                                                                                                                                                                                                                                                                                                                                                                                                                                            |
|                  |            |                                                                                                                                     |                                                                                                                                                                                        |                                                                                                                                                                                                                                                                          |                                                                                                                                                                                                                                                                                                                                                                                                                                                                                                                                                                                                                                                                                                                                                                                                                                                                                                                                                                                                                                                                        |
|                  |            |                                                                                                                                     |                                                                                                                                                                                        | 1                                                                                                                                                                                                                                                                        |                                                                                                                                                                                                                                                                                                                                                                                                                                                                                                                                                                                                                                                                                                                                                                                                                                                                                                                                                                                                                                                                        |
|                  |            |                                                                                                                                     |                                                                                                                                                                                        | 1                                                                                                                                                                                                                                                                        |                                                                                                                                                                                                                                                                                                                                                                                                                                                                                                                                                                                                                                                                                                                                                                                                                                                                                                                                                                                                                                                                        |
| 26607-37341      |            |                                                                                                                                     | <b>79</b> 97                                                                                                                                                                           | ר                                                                                                                                                                                                                                                                        |                                                                                                                                                                                                                                                                                                                                                                                                                                                                                                                                                                                                                                                                                                                                                                                                                                                                                                                                                                                                                                                                        |
|                  |            |                                                                                                                                     |                                                                                                                                                                                        |                                                                                                                                                                                                                                                                          |                                                                                                                                                                                                                                                                                                                                                                                                                                                                                                                                                                                                                                                                                                                                                                                                                                                                                                                                                                                                                                                                        |
|                  |            |                                                                                                                                     |                                                                                                                                                                                        |                                                                                                                                                                                                                                                                          |                                                                                                                                                                                                                                                                                                                                                                                                                                                                                                                                                                                                                                                                                                                                                                                                                                                                                                                                                                                                                                                                        |
|                  |            |                                                                                                                                     |                                                                                                                                                                                        |                                                                                                                                                                                                                                                                          |                                                                                                                                                                                                                                                                                                                                                                                                                                                                                                                                                                                                                                                                                                                                                                                                                                                                                                                                                                                                                                                                        |
|                  |            |                                                                                                                                     |                                                                                                                                                                                        |                                                                                                                                                                                                                                                                          |                                                                                                                                                                                                                                                                                                                                                                                                                                                                                                                                                                                                                                                                                                                                                                                                                                                                                                                                                                                                                                                                        |
|                  |            |                                                                                                                                     |                                                                                                                                                                                        |                                                                                                                                                                                                                                                                          |                                                                                                                                                                                                                                                                                                                                                                                                                                                                                                                                                                                                                                                                                                                                                                                                                                                                                                                                                                                                                                                                        |
|                  |            |                                                                                                                                     |                                                                                                                                                                                        |                                                                                                                                                                                                                                                                          |                                                                                                                                                                                                                                                                                                                                                                                                                                                                                                                                                                                                                                                                                                                                                                                                                                                                                                                                                                                                                                                                        |
|                  |            |                                                                                                                                     |                                                                                                                                                                                        |                                                                                                                                                                                                                                                                          |                                                                                                                                                                                                                                                                                                                                                                                                                                                                                                                                                                                                                                                                                                                                                                                                                                                                                                                                                                                                                                                                        |
|                  |            |                                                                                                                                     |                                                                                                                                                                                        |                                                                                                                                                                                                                                                                          |                                                                                                                                                                                                                                                                                                                                                                                                                                                                                                                                                                                                                                                                                                                                                                                                                                                                                                                                                                                                                                                                        |
|                  |            |                                                                                                                                     |                                                                                                                                                                                        |                                                                                                                                                                                                                                                                          |                                                                                                                                                                                                                                                                                                                                                                                                                                                                                                                                                                                                                                                                                                                                                                                                                                                                                                                                                                                                                                                                        |
|                  |            |                                                                                                                                     |                                                                                                                                                                                        |                                                                                                                                                                                                                                                                          |                                                                                                                                                                                                                                                                                                                                                                                                                                                                                                                                                                                                                                                                                                                                                                                                                                                                                                                                                                                                                                                                        |
|                  |            | · .                                                                                                                                 |                                                                                                                                                                                        |                                                                                                                                                                                                                                                                          |                                                                                                                                                                                                                                                                                                                                                                                                                                                                                                                                                                                                                                                                                                                                                                                                                                                                                                                                                                                                                                                                        |
|                  |            |                                                                                                                                     |                                                                                                                                                                                        |                                                                                                                                                                                                                                                                          |                                                                                                                                                                                                                                                                                                                                                                                                                                                                                                                                                                                                                                                                                                                                                                                                                                                                                                                                                                                                                                                                        |
|                  |            |                                                                                                                                     |                                                                                                                                                                                        |                                                                                                                                                                                                                                                                          |                                                                                                                                                                                                                                                                                                                                                                                                                                                                                                                                                                                                                                                                                                                                                                                                                                                                                                                                                                                                                                                                        |
|                  |            |                                                                                                                                     |                                                                                                                                                                                        |                                                                                                                                                                                                                                                                          |                                                                                                                                                                                                                                                                                                                                                                                                                                                                                                                                                                                                                                                                                                                                                                                                                                                                                                                                                                                                                                                                        |
|                  |            |                                                                                                                                     |                                                                                                                                                                                        |                                                                                                                                                                                                                                                                          |                                                                                                                                                                                                                                                                                                                                                                                                                                                                                                                                                                                                                                                                                                                                                                                                                                                                                                                                                                                                                                                                        |
|                  |            |                                                                                                                                     |                                                                                                                                                                                        |                                                                                                                                                                                                                                                                          |                                                                                                                                                                                                                                                                                                                                                                                                                                                                                                                                                                                                                                                                                                                                                                                                                                                                                                                                                                                                                                                                        |
|                  |            |                                                                                                                                     |                                                                                                                                                                                        |                                                                                                                                                                                                                                                                          |                                                                                                                                                                                                                                                                                                                                                                                                                                                                                                                                                                                                                                                                                                                                                                                                                                                                                                                                                                                                                                                                        |
|                  |            |                                                                                                                                     |                                                                                                                                                                                        |                                                                                                                                                                                                                                                                          |                                                                                                                                                                                                                                                                                                                                                                                                                                                                                                                                                                                                                                                                                                                                                                                                                                                                                                                                                                                                                                                                        |
|                  |            |                                                                                                                                     |                                                                                                                                                                                        |                                                                                                                                                                                                                                                                          |                                                                                                                                                                                                                                                                                                                                                                                                                                                                                                                                                                                                                                                                                                                                                                                                                                                                                                                                                                                                                                                                        |
|                  |            |                                                                                                                                     |                                                                                                                                                                                        |                                                                                                                                                                                                                                                                          |                                                                                                                                                                                                                                                                                                                                                                                                                                                                                                                                                                                                                                                                                                                                                                                                                                                                                                                                                                                                                                                                        |
|                  |            |                                                                                                                                     |                                                                                                                                                                                        |                                                                                                                                                                                                                                                                          |                                                                                                                                                                                                                                                                                                                                                                                                                                                                                                                                                                                                                                                                                                                                                                                                                                                                                                                                                                                                                                                                        |
|                  |            |                                                                                                                                     |                                                                                                                                                                                        |                                                                                                                                                                                                                                                                          |                                                                                                                                                                                                                                                                                                                                                                                                                                                                                                                                                                                                                                                                                                                                                                                                                                                                                                                                                                                                                                                                        |
|                  |            |                                                                                                                                     |                                                                                                                                                                                        |                                                                                                                                                                                                                                                                          |                                                                                                                                                                                                                                                                                                                                                                                                                                                                                                                                                                                                                                                                                                                                                                                                                                                                                                                                                                                                                                                                        |
|                  |            |                                                                                                                                     |                                                                                                                                                                                        |                                                                                                                                                                                                                                                                          |                                                                                                                                                                                                                                                                                                                                                                                                                                                                                                                                                                                                                                                                                                                                                                                                                                                                                                                                                                                                                                                                        |
|                  |            |                                                                                                                                     |                                                                                                                                                                                        |                                                                                                                                                                                                                                                                          |                                                                                                                                                                                                                                                                                                                                                                                                                                                                                                                                                                                                                                                                                                                                                                                                                                                                                                                                                                                                                                                                        |
|                  |            |                                                                                                                                     |                                                                                                                                                                                        |                                                                                                                                                                                                                                                                          |                                                                                                                                                                                                                                                                                                                                                                                                                                                                                                                                                                                                                                                                                                                                                                                                                                                                                                                                                                                                                                                                        |
|                  |            |                                                                                                                                     |                                                                                                                                                                                        |                                                                                                                                                                                                                                                                          |                                                                                                                                                                                                                                                                                                                                                                                                                                                                                                                                                                                                                                                                                                                                                                                                                                                                                                                                                                                                                                                                        |
|                  |            |                                                                                                                                     |                                                                                                                                                                                        |                                                                                                                                                                                                                                                                          |                                                                                                                                                                                                                                                                                                                                                                                                                                                                                                                                                                                                                                                                                                                                                                                                                                                                                                                                                                                                                                                                        |
|                  |            |                                                                                                                                     |                                                                                                                                                                                        |                                                                                                                                                                                                                                                                          |                                                                                                                                                                                                                                                                                                                                                                                                                                                                                                                                                                                                                                                                                                                                                                                                                                                                                                                                                                                                                                                                        |
|                  |            |                                                                                                                                     |                                                                                                                                                                                        |                                                                                                                                                                                                                                                                          |                                                                                                                                                                                                                                                                                                                                                                                                                                                                                                                                                                                                                                                                                                                                                                                                                                                                                                                                                                                                                                                                        |
|                  |            |                                                                                                                                     |                                                                                                                                                                                        |                                                                                                                                                                                                                                                                          |                                                                                                                                                                                                                                                                                                                                                                                                                                                                                                                                                                                                                                                                                                                                                                                                                                                                                                                                                                                                                                                                        |
|                  |            |                                                                                                                                     |                                                                                                                                                                                        |                                                                                                                                                                                                                                                                          |                                                                                                                                                                                                                                                                                                                                                                                                                                                                                                                                                                                                                                                                                                                                                                                                                                                                                                                                                                                                                                                                        |
|                  |            |                                                                                                                                     |                                                                                                                                                                                        |                                                                                                                                                                                                                                                                          |                                                                                                                                                                                                                                                                                                                                                                                                                                                                                                                                                                                                                                                                                                                                                                                                                                                                                                                                                                                                                                                                        |
|                  |            |                                                                                                                                     |                                                                                                                                                                                        |                                                                                                                                                                                                                                                                          |                                                                                                                                                                                                                                                                                                                                                                                                                                                                                                                                                                                                                                                                                                                                                                                                                                                                                                                                                                                                                                                                        |
|                  |            |                                                                                                                                     |                                                                                                                                                                                        |                                                                                                                                                                                                                                                                          |                                                                                                                                                                                                                                                                                                                                                                                                                                                                                                                                                                                                                                                                                                                                                                                                                                                                                                                                                                                                                                                                        |
|                  |            |                                                                                                                                     |                                                                                                                                                                                        |                                                                                                                                                                                                                                                                          | ~                                                                                                                                                                                                                                                                                                                                                                                                                                                                                                                                                                                                                                                                                                                                                                                                                                                                                                                                                                                                                                                                      |
|                  |            |                                                                                                                                     |                                                                                                                                                                                        |                                                                                                                                                                                                                                                                          |                                                                                                                                                                                                                                                                                                                                                                                                                                                                                                                                                                                                                                                                                                                                                                                                                                                                                                                                                                                                                                                                        |
|                  |            |                                                                                                                                     |                                                                                                                                                                                        |                                                                                                                                                                                                                                                                          |                                                                                                                                                                                                                                                                                                                                                                                                                                                                                                                                                                                                                                                                                                                                                                                                                                                                                                                                                                                                                                                                        |
|                  |            |                                                                                                                                     |                                                                                                                                                                                        |                                                                                                                                                                                                                                                                          |                                                                                                                                                                                                                                                                                                                                                                                                                                                                                                                                                                                                                                                                                                                                                                                                                                                                                                                                                                                                                                                                        |
|                  |            |                                                                                                                                     |                                                                                                                                                                                        |                                                                                                                                                                                                                                                                          |                                                                                                                                                                                                                                                                                                                                                                                                                                                                                                                                                                                                                                                                                                                                                                                                                                                                                                                                                                                                                                                                        |
|                  |            |                                                                                                                                     |                                                                                                                                                                                        |                                                                                                                                                                                                                                                                          |                                                                                                                                                                                                                                                                                                                                                                                                                                                                                                                                                                                                                                                                                                                                                                                                                                                                                                                                                                                                                                                                        |
|                  |            |                                                                                                                                     |                                                                                                                                                                                        |                                                                                                                                                                                                                                                                          |                                                                                                                                                                                                                                                                                                                                                                                                                                                                                                                                                                                                                                                                                                                                                                                                                                                                                                                                                                                                                                                                        |
|                  |            |                                                                                                                                     |                                                                                                                                                                                        |                                                                                                                                                                                                                                                                          |                                                                                                                                                                                                                                                                                                                                                                                                                                                                                                                                                                                                                                                                                                                                                                                                                                                                                                                                                                                                                                                                        |
|                  |            |                                                                                                                                     |                                                                                                                                                                                        |                                                                                                                                                                                                                                                                          |                                                                                                                                                                                                                                                                                                                                                                                                                                                                                                                                                                                                                                                                                                                                                                                                                                                                                                                                                                                                                                                                        |
|                  |            |                                                                                                                                     |                                                                                                                                                                                        |                                                                                                                                                                                                                                                                          |                                                                                                                                                                                                                                                                                                                                                                                                                                                                                                                                                                                                                                                                                                                                                                                                                                                                                                                                                                                                                                                                        |
|                  |            |                                                                                                                                     |                                                                                                                                                                                        |                                                                                                                                                                                                                                                                          |                                                                                                                                                                                                                                                                                                                                                                                                                                                                                                                                                                                                                                                                                                                                                                                                                                                                                                                                                                                                                                                                        |
|                  |            |                                                                                                                                     |                                                                                                                                                                                        |                                                                                                                                                                                                                                                                          |                                                                                                                                                                                                                                                                                                                                                                                                                                                                                                                                                                                                                                                                                                                                                                                                                                                                                                                                                                                                                                                                        |
|                  |            |                                                                                                                                     |                                                                                                                                                                                        |                                                                                                                                                                                                                                                                          |                                                                                                                                                                                                                                                                                                                                                                                                                                                                                                                                                                                                                                                                                                                                                                                                                                                                                                                                                                                                                                                                        |
|                  |            |                                                                                                                                     |                                                                                                                                                                                        |                                                                                                                                                                                                                                                                          |                                                                                                                                                                                                                                                                                                                                                                                                                                                                                                                                                                                                                                                                                                                                                                                                                                                                                                                                                                                                                                                                        |
|                  | 1          |                                                                                                                                     |                                                                                                                                                                                        | 1                                                                                                                                                                                                                                                                        |                                                                                                                                                                                                                                                                                                                                                                                                                                                                                                                                                                                                                                                                                                                                                                                                                                                                                                                                                                                                                                                                        |
|                  |            | 部品番号         記号           26757-32062         26757-37441           26757-37451         26757-37461           26607-37341         - | 部品番号         記号         部品名名           26757-32062         JMPPC VALVE ASSY         BODY           26757-37451         PLATE         BOLT           26607-37341         J         CLIP | 部品番号         記号         部品会称           26757-32062         MPPC VALVE ASSY         MPPC/// h7/*7/2/2           26757-37451         PLATE         7' レート           26757-37461         BOLT         #' A           26607-37341         L         CLIP         7/1/7/1/2/2 | 部品番号         記号         部品名称         個数           28757-32062         1         BODY         *'テ'-         1           26757-37441         1         BODY         *'テ'-         1           26757-37461         10         PLATE         7'レート         1           26757-37461         BOLT         *'h'         2         2           26607-37341         H         BOLT         *'h'         3           26607-37341         H         BOLT         'h'         3           26607-37341         H         BOLT         'h'         3           26607-37341         H         BOLT         'h'         3           26607-37341         H         H         H         'H'           26757-374         H         H         H         'H'           26607-37341         H         H         H         'H'           26607-3734         H         H         H         H           26         H         H         H         H         H           26         H         H         H         H         H           27         H         H         H         H         H </td |