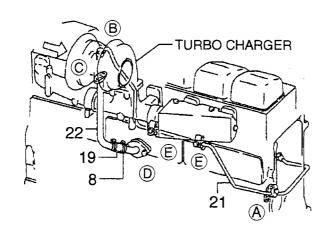

AIR INTAKE & EXHAUST SYSTEM(LX190-7) エアーインテーク&エキゾ゛ーストシステム

.

| tem No<br>見出番号 |             | Mark<br>記号 |             | scription<br>B品名称                                                               | Req'd<br>個数 | Remarks : serial No.<br>備考:実施号車 |
|----------------|-------------|------------|-------------|---------------------------------------------------------------------------------|-------------|---------------------------------|
| 1              | 26792-32001 |            | PIPE,TAIL   | /\° 17°                                                                         | 1           | A                               |
| 2              | 26792-32011 |            | CLAMP       | クランフ゜                                                                           | 1           | A                               |
| 3              | 01116-10030 |            | BOLT        | <i>አ *                                   </i>                                   | 1           | A                               |
| · 4            | 02011-00010 |            | WASHER      | ワッシャ                                                                            | 1           | A                               |
| 5              | 01401-10010 |            | NUT         | ナット                                                                             | 1           | A                               |
| 6              | 26712-30201 |            | PLATE       | プレート                                                                            | 1           | A                               |
| 7              | 26607-63321 |            | CLIP        | クリッフ <sup>°</sup>                                                               | 1           | A                               |
| 8              | 26682-32021 |            | CAP,RAIN    | キャッフ゜                                                                           | 1           | A                               |
| 9              | 26702-30231 |            | EXTENSION   | エクステンション                                                                        | 1           | A                               |
| 10             | 26702-32431 |            | AIR CLEANER | エアークリーナ                                                                         |             |                                 |
|                | 20/02 02401 |            |             | <b>L</b> <i>r</i> <sup>-</sup> <i>y</i> <b>·</b> <i>y</i> <sup>-</sup> <i>y</i> | 1           |                                 |
| 11             | 26802-30251 |            | BAND        |                                                                                 |             | SEE FIG.9                       |
| 12             | 26555-42141 |            | COLLAR      | ハント                                                                             | 2           | A                               |
| 13             | 01183-10050 |            |             | カラー                                                                             | 4           | A                               |
| 13<br>14       |             |            | BOLT        | ホ ルト                                                                            | 4           | A                               |
|                | 02000-00010 |            | WASHER      | ワッシャ                                                                            | 4           | Α                               |
| 15<br>10       | 01401-00010 |            | NUT         | ナット                                                                             | 4           | A                               |
| 16             | 26792-32431 | 1 1        | HOSE        | ホース                                                                             | 1           | А                               |
| 17             | 26302-32041 |            | CLAMP       | クランフ゜                                                                           | 1           | A                               |
| 18             | 21782-32041 |            | CLAMP       | クランフ゜                                                                           | 1           | Α                               |
|                |             |            |             |                                                                                 |             |                                 |
|                |             |            |             |                                                                                 |             |                                 |
|                |             |            |             |                                                                                 |             |                                 |
|                |             |            |             |                                                                                 |             |                                 |
|                |             |            |             |                                                                                 |             |                                 |
|                |             |            |             |                                                                                 |             |                                 |
|                |             |            |             |                                                                                 |             |                                 |
|                |             |            |             |                                                                                 |             |                                 |
|                |             |            |             |                                                                                 |             |                                 |
|                |             |            |             |                                                                                 | · ·         |                                 |
|                |             |            |             |                                                                                 |             |                                 |
|                |             |            |             |                                                                                 |             |                                 |
|                |             |            |             |                                                                                 |             |                                 |
|                |             |            |             |                                                                                 |             |                                 |
|                |             |            |             |                                                                                 |             |                                 |
|                |             |            |             |                                                                                 |             |                                 |
|                |             |            |             |                                                                                 |             |                                 |
|                |             |            |             |                                                                                 |             |                                 |
|                |             |            |             |                                                                                 |             |                                 |