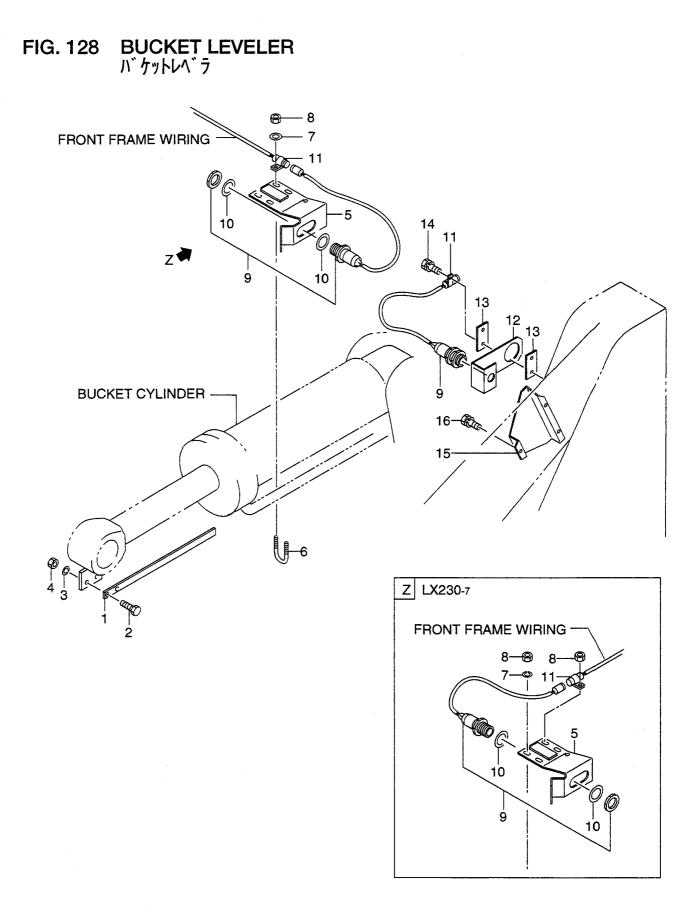

h^*-$ 1 $3798-57031$ PISTON $L^*\lambda_{P}$ 1 $3798-57032$ PISTON $L^*\lambda_{P}$ 1 $3798-57032$ PISTON $L^*\lambda_{P}$ 1 $3798-57032$ PISTON $L^*\lambda_{P}$ 1 $3798-57031$ BUSHING $7^*yyyt$ 1 $3798-57051$ BUSHING $7^*yyt$ 1 $308-47061$ *DU BUSHINGDU7'yyt $308-47061$ *DU BUSHINGDU7'yyt $3798-57051$ *RING,WEAR $yyt$ $3798-57051$ *RING,WEAR $yyt$ $3798-57051$ *RING,WEAR $yyt$ $3798-57081$ *RING,WEAR $yyt$ $3798-57091$ *PACKING,PISTON $h^*ytyt$ $328-47091$ *PACKING,ROD $h^*ytyt$ $328-47091$ *PACKING,ROD $h^*ytyt$ $328-47091$ *PACKING,ROD $h^*ytyt$ $328-47111$ *RING,BACK UP $yyt$ $325-02000$ *O RINGOU/yt1 $326-03000$ *O RINGOU/yt1 $328-47071$ *CIRCLIP $t-ytyt$ 1 $328-47071$ *CIRCLIP $t-ytyt$ 1 $328-47071$ *CIRCLIP $t-ytyt$ 1 $328-47071$ *CIRCLIP $t-ytyt$ 1 $328-47071$ *CIRCLIP $t-ytyt$ |



| tem No.<br>見出番号 |             | Mark<br>記号 | Description<br>部品名称 |                                     |   | Remarks : serial No.<br>備考:実施号車   |
|-----------------|-------------|------------|---------------------|-------------------------------------|---|-----------------------------------|
| 1               |             | ·12171     | BAR,LEVELER         | Λ*-                                 |   | A                                 |
| -               | 26709-12171 |            | BAR,LEVELER         | ٧, –                                | 1 | В                                 |
| 2               | 01116-10040 |            | BOLT                | ホ゛ルト                                | 2 |                                   |
| 3               | 02011-00010 |            | WASHER