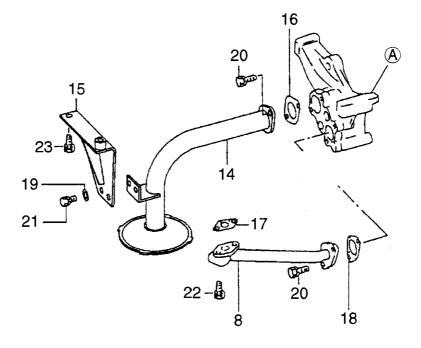

RADIATOR(LX190-7:-4103, LX230-7:-2110) ラジェータ

| FIG. | 4 |
|------|---|
|------|---|

| m No.<br>出番号 |             | Mark<br>記号 |               | ription<br>A称                                 | Req'd<br>個数 | Remarks : serial No.<br>備考:実施号車 |
|--------------|-------------|------------|---------------|-----------------------------------------------|-------------|---------------------------------|
| A1           | 26792-10211 |            | RADIATOR ASSY | ラシ゛エータアッセン                                    | 1           | INC.1-29                        |
| A2           | 26792-17001 |            | CORE ASSY     | コアーアッセン                                       | 1           | INC.1-19                        |
| 1            | 26792-17011 |            | CORE          | コアー                                           | 1           |                                 |
| 2            | 26792-17021 |            | TANK          | タンク                                           | 1           |                                 |
| 3            | 26782-17031 |            | TANK          | タンク                                           | 1           |                                 |
| 4            | 26782-17041 |            | GASKET        | <i>ከ``</i> スケット                               | 2           |                                 |
| 5            | 26792-17031 |            | SUPPORT       | <del>ザ</del> 赤°ート                             | 1           |                                 |
| 6            | 26792-17041 |            | SUPPORT       | <del></del> ታአ° ート                            | 1           |                                 |
| 7            | 26782-17071 |            | PACKING       | ハ゜ッキンク゛                                       | 2           |                                 |
| 8            | 26782-17081 |            | PACKING       | ハ゜ッキンク゛                                       | 4           |                                 |
| 9            | 26782-17091 |            | PLATE         | 7° V                                          | 4           |                                 |
| 10           | 01183-10030 |            | BOLT          | <i>ቱ ።                                   </i> | 64          |                                 |
| 11           | 26782-17111 |            | RIB           | IJ7*                                          | 4           |                                 |
| 12           | 26792-17051 |            | PLATE         | アピレート                                         | 1           |                                 |
| 13           | 26782-17121 |            | PLATE         | フ <sup>°</sup> レート                            | 3           |                                 |
| 14           | 26702-17121 | 1 1        | PLATE         | プレート                                          | 4           |                                 |
|              | 01183-10035 |            | BOLT          | עריי<br>ג`ווי                                 |             |                                 |
| 16           | 26782-17131 | 1 1        | PLATE         | か <i>ル</i> ト<br>フ <sup>°</sup> レート            | 24          |                                 |
| 17           | 01183-12030 | 1 1        | BOLT          | ノ レー <sub>ト</sub><br>ホ * ルト                   | 4           |                                 |
| 18           | 01183-12040 |            | BOLT          | <i>ጉ ሥ</i> ጉ<br>አ°ルト                          | 12          |                                 |
| 19           | 26782-17141 |            | PACKING       |                                               | 4           |                                 |
|              | 26792-17061 |            | SHROUD        | ハ゜ッキンク゛                                       | 4           |                                 |
| 1            | 01183-10025 | 1 1        |               | シュラウト・                                        | 1           |                                 |
| 1            | 26782-17162 |            | BOLT          | <b>ホ</b> ゙ルト<br>、 .                           | 6           |                                 |
| (            | 01183-10025 | 1 1        | NET,WIRE      | ネット                                           | 2           |                                 |
|              |             | 1 1        | BOLT          | ホールト                                          | 10          |                                 |
|              | 01183-10110 | 1 1        | BOLT          | <i>አ⁼ እ</i> ⊦                                 | 6           |                                 |
| {            | 26702-17231 | 1 1        | CAP           | キャップ。                                         | 1           |                                 |
|              | 26602-17081 | 1 1        | COCK          | コック                                           | 1           |                                 |
|              | 26702-17201 | 1 1        | HOSE          | ホース                                           | 1           |                                 |
| I            | 26831-12111 | 1 1        |               | クーラ                                           | 1           |                                 |
| 29           | 01183-08025 |            | BOLT          | <b>ホ</b> ⁼ ルト                                 | 4           |                                 |
|              |             |            |               |                                               |             |                                 |
|              |             |            |               |                                               |             |                                 |
|              |             |            |               |                                               |             |                                 |
|              |             |            |               |                                               |             |                                 |
|              |             |            |               |                                               |             |                                 |
|              |             |            |               |                                               |             |                                 |
|              |             |            |               |                                               |             |                                 |
|              |             |            |               |                                               |             |                                 |
| 1            |             |            |               |                                               |             |                                 |
|              |             |            |               |                                               |             |                                 |
|              |             |            |               |                                               |             |                                 |
|              | ×           |            |               |                                               |             |                                 |
|              |             |            |               |                                               |             |                                 |
|              |             |            |               |                                               |             |                                 |
|              |             |            |               |                                               |             |                                 |
| l            |             |            |               |                                               |             |                                 |
|              |             |            |               |                                               |             |                                 |
|              |             |            |               |                                               |             |                                 |
|              |             |            |               |                                               |             |                                 |

FIG. 4A

RADIATOR(LX190-7:4104-, LX230-7:2111-) ラジェータ

| em No.<br>出番号 |             | Mark<br>記号 |               | ription<br>名称                                 | Req'd<br>個数 | Remarks : serial No.<br>備考:実施号車 |
|---------------|-------------|------------|---------------|-----------------------------------------------|-------------|---------------------------------|
| A1            | 26792-10212 |            | RADIATOR ASSY | <br>ラシ゛エータアッセン                                | 1           | INC.1-30                        |
| A2            | 26792-17071 |            | CORE ASSY     | コアーアッセン                                       | 1           | INC.1-19                        |
| 1             | 26792-17011 |            | CORE          | コアー                                           | 1           |                                 |
| 2             | 26792-17022 |            | TANK          | タンク                                           | 1           |                                 |
| 3             | 26792-17081 |            | TANK          | タンク                                           | 1           |                                 |
| 4             | 26782-17041 |            | GASKET        | <i>ከ` ス</i> ケット                               | 2           |                                 |
| 5             | 26792-17091 |            | SUPPORT       | サホ゜ート                                         | 1           |                                 |
| 6             | 26792-17101 |            | SUPPORT       | サホ゜ート                                         | 1           |                                 |
| 7             | 26782-17071 |            | PACKING       | ハ゜ッキンク゛                                       | 2           |                                 |
| 8             | 26782-17081 |            | PACKING       | ハ゜ッキンク゛                                       | 4           |                                 |
| 9             | 26782-17091 |            | PLATE         | プレート                                          | 4           |                                 |
| 10            | 01183-10030 |            | BOLT          | <i>ት ር ነ</i><br>赤 <sup>*</sup> ルト             | 64          |                                 |
| 11            | 26782-17111 | 1 1        | RIB           | が <b>ル</b> ト<br>リフ*                           |             |                                 |
| 12            | 26792-17052 |            | PLATE         | ッ<br>プレート                                     | 4           |                                 |
| 13            | 26782-17121 |            | PLATE         | フ レート<br>フ °レート                               | 1           |                                 |
| 14            | 26702-17121 |            | PLATE         |                                               | 3           |                                 |
| 14            | 01183-10035 |            |               | フ゜レート                                         | 4           |                                 |
| 15<br>16      | 26782-17131 |            | BOLT          | አˆルՒ<br>→••••                                 | 24          |                                 |
| 17            |             | 1 1        | PLATE         | プレート                                          | 4           |                                 |
|               | 01183-12030 | 1 1        | BOLT          | ホールト                                          | 12          |                                 |
|               | 01183-12040 |            | BOLT          | <i>አ* ル</i> ト                                 | 4           |                                 |
| 1             | 26782-17141 | 1 1        | PACKING       | ハ゜ッキンク゛                                       | 4           |                                 |
|               | 26792-17111 |            | SHROUD        | シュ <b>ラウ</b> ド                                | 1           |                                 |
|               | 01183-10025 | 1 1        | BOLT          | <i>አ</i> * ルト                                 | 4           |                                 |
| 1             | 26782-17162 |            | NET,WIRE      | ネット                                           | 2           |                                 |
| 1             | 01183-10025 |            | BOLT          | <i>አ</i> * <i>ル</i> ト                         | 10          |                                 |
|               | 01183-10110 | 1 1        | BOLT          | <i>አ *                                   </i> | 6           |                                 |
|               | 26702-17231 |            | CAP           | キャッフ゜                                         | 1           |                                 |
| 1             | 26602-17081 |            | COCK          | コック                                           | 1           |                                 |
|               | 26702-17201 | 4 1        | HOSE          | ホース                                           | 1           |                                 |
|               | 74029-65600 | 1 1        | COOLER,OIL    | クーラ                                           | 1           |                                 |
| 1             | 01183-08025 |            | BOLT          | <i>አ *                                   </i> | 4           |                                 |
| 30            | 26792-17121 |            | PACKING       | ハ゜ッキンク゛                                       | 2           |                                 |
|               |             |            |               |                                               |             |                                 |
|               |             |            |               |                                               |             |                                 |
|               |             |            |               |                                               |             |                                 |
|               |             |            |               |                                               |             |                                 |
|               |             |            |               | 2                                             |             |                                 |
|               |             |            |               |                                               |             |                                 |
|               |             |            |               |                                               |             |                                 |
|               |             |            |               |                                               |             |                                 |
|               |             |            |               |                                               |             |                                 |
|               |             |            |               |                                               |             |                                 |
|               |             |            |               |                                               |             |                                 |
|               |             |            |               |                                               |             |                                 |
|               |             |            |               |                                               |             |                                 |
| [             | x           |            |               |                                               |             |                                 |