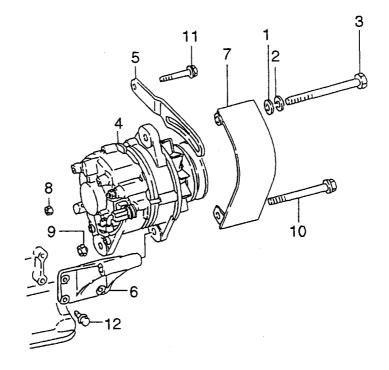

|                                  |             |                                       |
|                 |            |            |                     |                                  |             |                                       |
|                 |            |            |                     |                                  |             |                                       |
|                 |            |            |                     |                                  |             |                                       |
|                 |            |            |                     |                                  |             |                                       |

#### FIG. 46 ALTERNATOR (FITTING PARTS) オルタネータ(フィッティングパーツ)



A : 6D24-TL (FOR LX190-7) B : 6D24-TL (FOR LX230-7)

| Item No.<br>見出番号                                            |                                                                                                                                                          | Mark<br>記号 | (United and a construction and |                                                                                                     | Req'd<br>個数                                              | Remarks : serial No.<br>備考:実施号車 |
|-------------------------------------------------------------|----------------------------------------------------------------------------------------------------------------------------------------------------------|------------|------------------------------------------------------