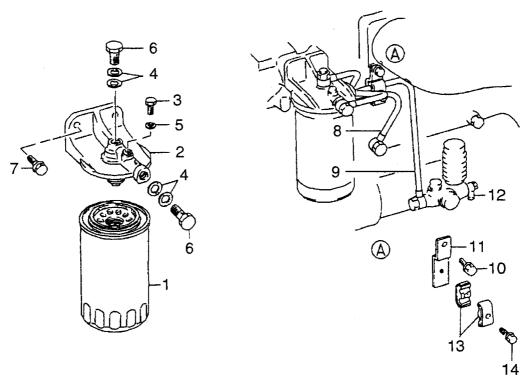

 FIG. 6
 FUEL SYSTEM

 7ו-בוויגלב

|                      | Part No.<br>部品番号           | Mark<br>記号 | Description<br>部品名称  | ן                              | Req'd<br>個数 | Remarks : serial No.<br>備考:実施号車 |
|----------------------|----------------------------|------------|----------------------|--------------------------------|-------------|---------------------------------|
| 1                    | 26712-20201                |            | TANK,FUEL            | タンク                            | 1           | Α                               |
| -                    | 26792-20211                |            | TANK, FUEL           | タンク                            | 1           | В                               |
| 2                    | 01110-20070                |            | BOLT                 | ホールト                           | 3           |                                 |
| 3                    | 26323-02001                |            | WASHER               | ワッシャ                           | 3           |                                 |
| 4                    | 02010-00020                |            | WASHER               | ワッシャ                           | 3           |                                 |
| 5                    | 01401-00020                |            | NUT                  | ナット                            | 3           |                                 |
| 6                    | 26552-22021                |            | CAP                  | キャッフ。                          | 1           | INC.7,8                         |
| 7                    | 26552-27011                |            | CYLINDER             | シリンター                          | 1           |                                 |
| 8                    | 26552-42381                |            | KEY                  | +-                             | 1           |                                 |
| 9                    | 26402-22021                |            | STRAINER             | ストレーナ                          | 1           |                                 |
| 10                   | 26197-52251                |            | COVER                | カハー                            |             |                                 |
| 11                   | 03310-01450                |            | ORING                | のリング                           |             |                                 |
| 12                   | 01183-10020                |            | BOLT&WASHER          | こ)))<br>ホ <sup>*</sup> ルト&ワッシャ | 5           |                                 |
| 13                   | 26602-22191                |            | NIPPLE               | ニッフ゜ル                          | 2           |                                 |
| 14                   | 24047-92121                |            | PLUG                 | <br>プラグ                        | 2           |                                 |
| 15                   | 26602-22161                |            | VALVE                | ノーファ<br>ハ*ルフ*                  | -           |                                 |
| 16                   | 26752-22161                |            | HOSE                 | ホース                            | 1           |                                 |
| 17                   | 290A2-27011                |            | HOSE                 | ホース                            | 2           |                                 |
| 18                   | 29122-22482                |            | HOSE                 |                                | 1           |                                 |
| 19                   | 24067-62241                |            |                      | ホース                            | 1           |                                 |
| 1                    |                            |            | CLIP                 | クリッフ゜                          | 7           |                                 |
| 1                    | 26602-42211                |            | CLIP                 | クリッフ <sup>°</sup>              | 7           |                                 |
| ł                    | 01183-10016                |            | BOLT&WASHER          | ホールト&ワッシャ                      | 4           |                                 |
| f                    | 01183-10020                |            | BOLT&WASHER          | <b>ボルト&amp;ワ</b> ッシャ           | 1           |                                 |
|                      | 01401-00010                |            | NUT                  | ナット                            | 1           |                                 |
|                      | 26792-22071                |            | WATER SEPARATOR ASSY | ウォータセハ゜レータアッセン                 | 1           | INC.24-36                       |
|                      | M-ME159031                 |            | HEAD                 | <u>^~~</u>                     | 1           |                                 |
| 1                    | M-ME072970                 |            | SCREEN               | スクリーン                          | 1           |                                 |
|                      | M-ME121656                 |            | PACKING              | パッキンク゛                         | 1           |                                 |
|                      | M-ME080878                 |            | FLOAT                | 70 h                           | 1           |                                 |
|                      | M-ME121654                 |            | CASE                 | ケース                            | 1           |                                 |
| 29                   | M-ME121655                 |            | RING                 | リンク゛                           | 1           |                                 |
| 30                   | M-MF520085                 |            | PACKING              | パッキンク゛                         | 1           |                                 |
| 31                   | M-ME016812                 |            | PLUG                 | プ <del>ラ</del> グ               | 1           |                                 |
| 32                   | M-MH037087                 |            | BOLT,EYE             | ホールト                           | 2           |                                 |
| 33                   | M-MH035069                 |            | PACKING              | パッキンク゛                         | 4           |                                 |
| 34                   | M-ME159032                 |            | PLUG                 | フ <u>゚ラ</u> グ                  | 1           |                                 |
| 35                   | M-MH035067                 |            | PACKING              | パッキンク゛                         | 1           |                                 |
| 35                   | 26792-22081                |            | JOINT                | ショイント                          | 2           |                                 |
|                      | 00700 00004                |            | BRACKET              | フ゛ラケット                         | 1           |                                 |
| 36                   | 26792-22091                | 1 1        | BOLT&WASHER          | <b>ボルト&amp;ワ</b> ッシャ           | 2           |                                 |
| 36<br>37             | 26792-22091<br>01183-10016 |            | DULIAWASHEN          |                                | · -         |                                 |
| 36<br>37<br>38       |                            |            | BOLT&WASHER          | <b>ボルト&amp;ワ</b> ッシャ           | 2           |                                 |
| 36<br>37<br>38<br>39 | 01183-10016                |            |                      | <b>ボルト&amp;ワ</b> ッシャ<br>ナット    | 2<br>2      |                                 |