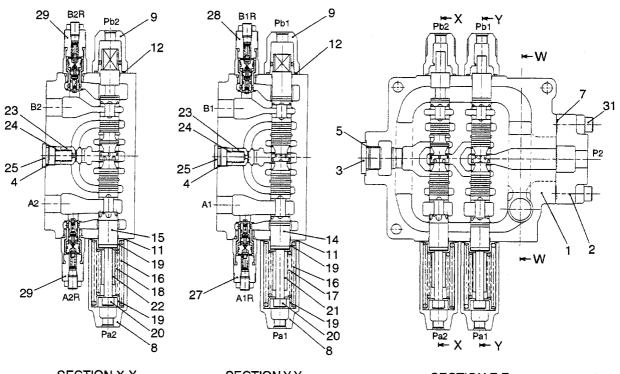

BALANCE WEIGHT(CWB)(LX230-7)(OP) パ ランスウェイト FIG. 70

| em No.<br>乱出番号 |             | Mark<br>記号 | [ [    | Description<br>部品名称 | Req'd<br>個数 | Remarks : serial No.<br>備考:実施号車 |
|----------------|-------------|------------|--------|---------------------|-------------|---------------------------------|
| 1              | 56790-53701 |            | WEIGHT | ウェイト                | 1           | В                               |
| 2              | 01116-24110 |            | BOLT   | ホ゛ルト                | 4           | В                               |
| 3              | 26604-42011 |            | WASHER | ワッシャ                | 8           | В                               |
| 4              | 02011-00024 |            | WASHER | ワッシャ                | 4           | B                               |
|                | 01401-10024 |            | NUT    | ナット                 | 4           | B                               |
| 6              | 01116-20080 |            | BOLT   | ホ゛ルト                | 2           | B                               |
| 7              | 26323-02001 |            | WASHER | 5 101<br>ワッシャ       | 2           | B                               |
|                |             |            |        |                     | 2           |                                 |
|                |             |            |        |                     |             |                                 |
|                |             |            |        |                     |             |                                 |
|                |             |            |        |                     |             |                                 |
|                |             |            |        |                     |             |                                 |
|                |             |            |        |                     |             |                                 |
|                |             |            |        |                     |             |                                 |
|                |             |            |        |                     |             |                                 |
|                |             |            |        |                     |             |                                 |
|                |             |            |        |                     |             |                                 |
|                |             |            |        |                     |             |                                 |
|                |             |            |        |                     |             |                                 |
|                |             |            |        |                     |             |                                 |
|                |             |            |        |                     |             |                                 |
|                |             |            |        |                     |             |                                 |
|                |             |            |        |                     |             |                                 |
|                |             |            |        |                     |             |                                 |
|                |             |            |        |                     |             |                                 |
|                |             |            |        |                     |             |                                 |
|                |             |            |        |                     |             |                                 |

COCKPIT & SEAT ⊐ックピット & シート FIG. 71

| item No<br>見出番号 |             | Mark<br>記号 |               | escription<br>部品名称                            | Req'd<br>個数 | Remarks : serial No.<br>備考:実施号車 |
|-----------------|-------------|------------|---------------|-----------------------------------------------|-------------|---------------------------------|
| 1               | 26566-90201 |            | COCKPIT       | <br>קייר ביים ביים ביים ביים ביים ביים ביים ב | 1           |                                 |
| 2               | 26566-92111 |            | MOUNT, RUBBER | マウント                                          | 4           |                                 |
| 3               | 01116-10020 |            | BOLT          | ホ゛ルト                                          | 16          |                                 |
| 4               | 02011-00010 |            | WASHER        | 5.<br>7.<br>7.                                | 16          |                                 |
| 5               | 01401-10016 |            | NUT           | ナット                                           | 4           |                                 |
| 6               | 26063-02131 |            | WASHER        | 7.91<br>7.927                                 | 4           |                                 |
| 7               | 190A3-02051 |            | WASHER        | 7777<br>7777                                  | 4           |                                 |
| 8               | 01116-20100 |            | BOLT          | <i>አ`</i> <b>ዞ</b> ኮ                          | 2           |                                 |
| 9               | 01116-30130 |            | BOLT          | <u>ም ሥ</u>                                    | 2           |                                 |
| 10              | 26756-92271 |            | PLATE         | <i>Ⴅ                                    </i>  | 2           |                                 |
| 11              | 26756-92281 |            | PLATE         | フ°レート                                         |             |                                 |
| 12              | 26756-92291 |            | SPACER        | <b>7</b> . 6 <b>1</b>                         | 2           |                                 |
| 13              | 26756-92301 |            | SPACER        | スヘ <sup>®</sup> ーサ<br>スヘ <sup>®</sup> ーサ      | -           |                                 |
| 14              | 01401-10030 |            | NUT           |                                               | 2           |                                 |
| 15              | 26496-82001 |            | SEAT          | ナット                                           | 2           |                                 |
| 16              | 01106-08020 |            | BOLT          | シート<br>ホ゛ルト                                   | 1           | SEE FIG.72                      |
| 17              | 02000-00008 |            | WASHER        |                                               | 4           |                                 |
| 18              | 26566-82001 |            | PLATE,BASE    | ワッシャ                                          | 4           |                                 |
| 19              | 01183-10020 | 1 1        | BOLT&WASHER   | フ <sup>°</sup> レート<br>+ * * * * * * * *       | 1           | -<br>                           |
| 20              | 26609-32001 |            | BELT,SEAT     | ホ <sup>*</sup> ルト&ワッシャ                        | 4           |                                 |
| 21              | 21776-82051 | 1 1        | BELT          | ላ <b>* ル</b> ト                                | 1           |                                 |
| 22              | 01116-12020 | 1          | BOLT          | ላ <sup>*</sup> ルト                             | 2           |                                 |
| 23              | 02000-00012 |            | WASHER        | <i>አ *                                   </i> | 2           |                                 |
|                 | 02011-00012 |            | WASHER        | ワッシャ<br>ワッシャ                                  | 2<br>2      |                                 |
|                 |             |            |               |                                               |             |                                 |
|                 |             |            |               |                                               |             |                                 |

| tem No.<br>見出番号 |             | Mark<br>記号 | Description<br>部品名称    |                      | Req'd<br>個数 | Remarks : serial No.<br>備考:実施号車 |
|-----------------|-------------|------------|------------------------|----------------------|-------------|---------------------------------|
| A               | 26496-82001 |            | SEAT ASSY              | シートアッセン              | 1           | INC.1-16                        |
| 901             | 26496-87001 | ĸ          | UPPER KIT,LH           | アッハ゜キット              | 1           | INC.1-16                        |
| 1               | 26496-87011 | *          | BACK COVER KIT         | ハ゛ックカハ゛ーキット          | 1           |                                 |
| 2               | 26496-87021 | *          | BACK FOAM KIT          | ハ゛ックフォームキット          | 1           |                                 |
| 3               | 26496-87031 | *          | SEAT FRAME KIT         | シートフレームキット           | 1           |                                 |
| 4               | 26496-87041 | *          | SEAT COVER KIT         | シートカハ゛ーキット           | 1           |                                 |
| 5               | 26816-87081 | *          | SEAT FOAM KIT          | シートフォームキット           | 1           |                                 |
| 6               | 26496-87051 | *          | KNOB KIT               | ノフ・キット               | 1           |                                 |
| 7               | 26496-87061 | *          | ADJUSTMENT KIT,FOR&AFT | アジャスト <b>メン</b> トキット | 1           |                                 |
| 8               | 26496-87071 | *          | CROSS STRAP KIT        | クロスストラッフ。キット         | 1           |                                 |
| 9               | 26496-87081 | *          | ADJUSTER KIT, WEIGHT   | アジャスタキット             | 1           |                                 |
| 10              | 26496-87091 | *          | STOP KIT, UP STOP/BUMP | ストップ。キット             | 1           |                                 |
| 11              | 26496-87101 | *          | INDICATOR KIT, RIDE    | インシ゛ケータキット           | 1           |                                 |
|                 | 26496-87111 | *          | DAMPER KIT             | タ゛ンハ゜キット             | 1           |                                 |
| 13              | 26496-87121 | *          | SUSPENSION KIT         | サスヘ゜ンションキット          | 1           |                                 |
| 14              | 26496-87131 | *          | ADJUSTMENT KIT, HEIGHT | アシ゛ャストメントキット         | 1           |                                 |
| f               | 26496-87141 | *          | SUSPENSION COVER KIT   | サスヘ゜ンションカハ゛ーキット      | 1           |                                 |
| 16              | 26496-87151 | *          | ARMREST KIT            | アームレストキット            | 1           |                                 |
|                 |             |            |                        |                      |             |                                 |
|                 |             |            |                        |                      |             |                                 |
|                 |             |            |                        |                      |             |                                 |
|                 |             |            |                        |                      |             |                                 |
|                 |             |            |                        |                      |             |                                 |
|                 |             |            |                        |                      |             |                                 |

A: LX190-7 B: LX230-7

**CAB** キャブ FIG. 73

| em No.<br>乳出番号 |             | Mark<br>記号 |                | escription<br>部品名称                             | Req'd<br>個数 | Remarks : serial No.<br>備考:実施号車 |
|----------------|-------------|------------|----------------|------------------------------------------------|-------------|---------------------------------|
| A              | 26566-70031 |            | CAB ASSY       | <br>キャフ゛アッセン                                   | 1           | INC.1-19 & etc.                 |
| 1              | 26566-70201 |            | CAB            | キャフ゛                                           | 1           |                                 |
| 2              | 26556-72031 |            | GLASS          | ガラス                                            | 1           |                                 |
| 3              | 26556-72041 |            | GLASS          | ガラス                                            | 2           |                                 |
| 4              | 26766-73091 |            | H RUBBER       | Hラハ <sup>*</sup>                               | 1           |                                 |
| 5              | 26556-72061 |            | GLASS          | カ゛ラス                                           | 2           |                                 |
| 6              | 26756-74351 |            | H RUBBER       | Hラバ-                                           | 1           |                                 |
| 7              | 26756-74361 |            | HRUBBER        | Hラバ-                                           | 1           |                                 |
| 8              | 26566-72001 |            | GLASS          | カ゛ラス                                           | 1           |                                 |
| 9              | 26566-72211 |            | H RUBBER       | Hラバ-                                           | 1           |                                 |
| 10             | 26816-73291 |            | RUBBER         | ラハニー                                           | 4           |                                 |
| 11             | 56600-57631 |            | STRIP, WEATHER | ストリッフ゜                                         | 2           |                                 |
| 12             | 26556-72401 |            | SPRING,GAS     | スフ <sup>°</sup> リンク゛                           | 2           |                                 |
| 13             | 02262-08025 |            | PIN,CLEVIS     | ヒッ                                             | 4           |                                 |
| 14             | 26067-42081 |            | PIN,SNAP       | ピン                                             | 4           |                                 |
| 15             | 02000-00008 |            | WASHER         | ワッシャ                                           | 4           |                                 |
| 16             | 26556-70012 |            | DOOR,LH        | ኑ <i>*                                    </i> | 1           | SEE FIG.76                      |
|                | 26556-70021 |            | DOOR,RH        | ኑ                                              | 1           | SEE FIG.77                      |
| 18             | 01116-10025 |            | BOLT           | ታ<br>አ <sup>°</sup> ルト                         | 12          | OLL HQ.//                       |
|                | 02011-00010 |            | WASHER         | 5 71<br>7yy2tr                                 | 12          |                                 |
| 1              | 56600-71902 |            | DECAL          | デ゛カル                                           | 1           | JPN                             |
| -              | 56600-58374 |            | DECAL          | テ * カル<br>テ * カル                               | 1           | EX                              |
| 21             | 26099-12111 |            | SCREW          | スクリュ                                           | 4           |                                 |
|                |             |            |                |                                                |             |                                 |
|                |             |            |                |                                                |             |                                 |

FIG. 74 CAB(COVER) キャブ (カハ ー)

| A: LX190-7 | B: LX230-7 |
|------------|------------|
|            |            |

| tem No.<br>見出番号 | Part No.<br>部品番号           | Mark<br>記号 |                       | cription<br>品名称      | Req'd<br>個数 | Remarks : serial No.<br>備考:実施号車 |
|-----------------|----------------------------|------------|-----------------------|----------------------|-------------|---------------------------------|
| А               | 26566-70031                |            | CAB ASSY              | キャフ゛アッセン             | 1           | INC.1-20 & etc.                 |
| 1               | 26756-74472                |            | ROOF                  | N-7                  | 1           |                                 |
| 2               | 26426-77061                |            | PLUG                  | フ <b>゚ラ</b> グ        | 20          |                                 |
| 3               | 26766-73152                |            | PLATE                 | プレート                 | 4           |                                 |
| 4               | 01183-06016                |            | BOLT&WASHER           | <b>ボルト&amp;ワ</b> ッシャ | 8           |                                 |
| 5               | 26566-70231                |            | BOX                   | <b>ホ</b> ゙ックス        | 1           |                                 |
| 6               | 26756-74761                |            | RUBBER                | ラハ゛ー                 | 1           |                                 |
|                 | 01183-08016                |            | BOLT&WASHER           | <b>ボルト&amp;</b> ワッシャ | 6           |                                 |
|                 | 26566-70241                |            | COVER                 | カハ゛ー                 | 1           |                                 |
|                 | 26406-52421                |            | KNOB                  | <i>ا</i> ٦`          | 4           |                                 |
|                 | 02000-00008                |            | WASHER                | ワッシャ                 | 4           |                                 |
|                 | 03420-20160                | 1 1        | SPONGE                | スポンジ                 | 1           |                                 |
|                 | 26606-43321                | 1 1        | STRIP, WEATHER        | ストリッフ゜               | 1           |                                 |
| 1               | 56600-54071                | 1 1        | HOOK                  | フック                  | 1           |                                 |
| 1               | 56600-54141                |            | SCREW                 | スクリュ                 | 2           |                                 |
|                 | 26766-73451                | 1 1        | VISOR                 | ハ゛イサ゛                | 1           |                                 |
|                 | 01033-05016                | 1 1        | SCREW&WASHER          | スクリュ&ワッシャ            | 4           |                                 |
|                 | 26566-72161                | 1 1        | BRACKET,LH            | フ゛ラケット               | 1           |                                 |
|                 | 26566-72171                | 1 1        | BRACKET,RH            | フ <i>゙ラ</i> ケット      | 1           |                                 |
|                 | 01183-08020                | ) )        | BOLT&WASHER           | ホ゛ルト&ワッシャ            | 4           |                                 |
|                 | 26556-72311<br>01033-08020 | 1 1        | PLATE<br>SCREW&WASHER | フ <sup>°</sup> レート   | 1           |                                 |
|                 |                            |            |                       |                      |             |                                 |
|                 |                            |            |                       |                      |             |                                 |