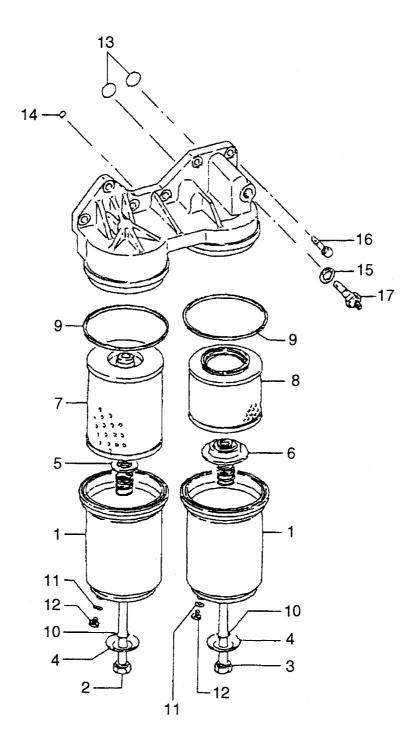

 FIG. 6
 FUEL SYSTEM

 7ו-בוויגלב

|                      | Part No.<br>部品番号           | Mark<br>記号 | Description<br>部品名称  | ן                              | Req'd<br>個数 | Remarks : serial No.<br>備考:実施号車 |
|----------------------|----------------------------|------------|----------------------|--------------------------------|-------------|---------------------------------|
| 1                    | 26712-20201                |            | TANK,FUEL            | タンク                            | 1           | Α                               |
| -                    | 26792-20211                |            | TANK, FUEL           | タンク                            | 1           | В                               |
| 2                    | 01110-20070                |            | BOLT                 | ホールト                           | 3           |                                 |
| 3                    | 26323-02001                |            | WASHER               | ワッシャ                           | 3           |                                 |
| 4                    | 02010-00020                |            | WASHER               | ワッシャ                           | 3           |                                 |
| 5                    | 01401-00020                |            | NUT                  | ナット                            | 3           |                                 |
| 6                    | 26552-22021                |            | CAP                  | キャッフ。                          | 1           | INC.7,8                         |
| 7                    | 26552-27011                |            | CYLINDER             | シリンター                          | 1           |                                 |
| 8                    | 26552-42381                |            | KEY                  | +-                             | 1           |                                 |
| 9                    | 26402-22021                |            | STRAINER             | ストレーナ                          | 1           |                                 |
| 10                   | 26197-52251                |            | COVER                | カハー                            |             |                                 |
| 11                   | 03310-01450                |            | ORING                | のリング                           |             |                                 |
| 12                   | 01183-10020                |            | BOLT&WASHER          | こ)))<br>ホ <sup>*</sup> ルト&ワッシャ | 5           |                                 |
| 13                   | 26602-22191                |            | NIPPLE               | ニッフ゜ル                          | 2           |                                 |
| 14                   | 24047-92121                |            | PLUG                 | <br>プラグ                        | 2           |                                 |
| 15                   | 26602-22161                |            | VALVE                | ノーファ<br>ハ*ルフ*                  | -           |                                 |
| 16                   | 26752-22161                |            | HOSE                 | ホース                            | 1           |                                 |
| 17                   | 290A2-27011                |            | HOSE                 | ホース                            | 2           |                                 |
| 18                   | 29122-22482                |            | HOSE                 |                                | 1           |                                 |
| 19                   | 24067-62241                |            |                      | ホース                            | 1           |                                 |
| 1                    |                            |            | CLIP                 | クリッフ゜                          | 7           |                                 |
| 1                    | 26602-42211                |            | CLIP                 | クリッフ <sup>°</sup>              | 7           |                                 |
| ł                    | 01183-10016                |            | BOLT&WASHER          | ホールト&ワッシャ                      | 4           |                                 |
| f                    | 01183-10020                |            | BOLT&WASHER          | <b>ボルト&amp;ワ</b> ッシャ           | 1           |                                 |
|                      | 01401-00010                |            | NUT                  | ナット                            | 1           |                                 |
|                      | 26792-22071                |            | WATER SEPARATOR ASSY | ウォータセハ゜レータアッセン                 | 1           | INC.24-36                       |
|                      | M-ME159031                 |            | HEAD                 | <u>^~~</u>                     | 1           |                                 |
| 1                    | M-ME072970                 |            | SCREEN               | スクリーン                          | 1           |                                 |
|                      | M-ME121656                 |            | PACKING              | パッキンク゛                         | 1           |                                 |
|                      | M-ME080878                 |            | FLOAT                | 70 h                           | 1           |                                 |
|                      | M-ME121654                 |            | CASE                 | ケース                            | 1           |                                 |
| 29                   | M-ME121655                 |            | RING                 | リンク゛                           | 1           |                                 |
| 30                   | M-MF520085                 |            | PACKING              | パッキンク゛                         | 1           |                                 |
| 31                   | M-ME016812                 |            | PLUG                 | プ <del>ラ</del> グ               | 1           |                                 |
| 32                   | M-MH037087                 |            | BOLT,EYE             | ホールト                           | 2           |                                 |
| 33                   | M-MH035069                 |            | PACKING              | パッキンク゛                         | 4           |                                 |
| 34                   | M-ME159032                 |            | PLUG                 | フ <u>゚ラ</u> グ                  | 1           |                                 |
| 35                   | M-MH035067                 |            | PACKING              | パッキンク゛                         | 1           |                                 |
| 35                   | 26792-22081                |            | JOINT                | ショイント                          | 2           |                                 |
|                      | 00700 00004                |            | BRACKET              | フ゛ラケット                         | 1           |                                 |
| 36                   | 26792-22091                | 1 1        | BOLT&WASHER          | <b>ボルト&amp;ワ</b> ッシャ           | 2           |                                 |
| 36<br>37             | 26792-22091<br>01183-10016 |            | DULIAWASHEN          |                                | · -         |                                 |
| 36<br>37<br>38       |                            |            | BOLT&WASHER          | <b>ボルト&amp;ワ</b> ッシャ           | 2           |                                 |
| 36<br>37<br>38<br>39 | 01183-10016                |            |                      | <b>ボルト&amp;ワ</b> ッシャ<br>ナット    | 2<br>2      |                                 |