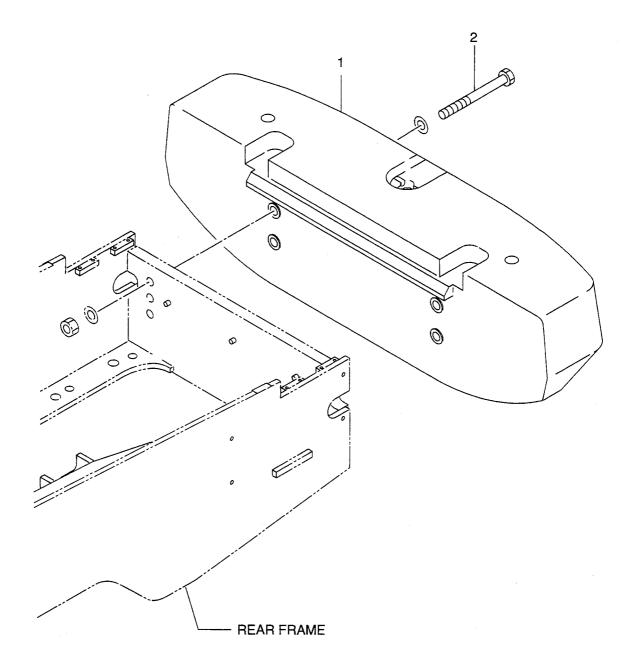

| em No.<br>L出番号 |             | Mark<br>記号 | Des<br>部                              | scription<br>品名称 | Req'd<br>個数 | Remarks : serial No.<br>備考:実施号車 |
|----------------|-------------|------------|---------------------------------------|------------------|-------------|---------------------------------|
| 40             | 16763-02071 |            | BEARING                               | <b>ベアリン</b> グ    | 2           | A                               |
| 41             | 16783-02451 |            | RING,BRAKE                            | リンク゛             | 2           | Α                               |
|                |             |            |                                       |                  |             |                                 |
|                |             |            |                                       |                  |             |                                 |
|                |             |            |                                       |                  |             |                                 |
|                |             |            |                                       |                  |             |                                 |
|                |             |            |                                       |                  |             |                                 |
|                |             |            |                                       |                  |             |                                 |
|                |             |            |                                       |                  |             |                                 |
|                |             |            |                                       |                  |             |                                 |
|                |             |            |                                       |                  |             |                                 |
|                |             |            |                                       |                  |             |                                 |
|                |             |            |                                       |                  |             |                                 |
|                |             |            |                                       |                  |             |                                 |
|                |             |            |                                       |                  |             |                                 |
|                |             |            |                                       |                  |             |                                 |
|                |             |            |                                       |                  |             |                                 |
|                |             |            |                                       |                  |             |                                 |
|                |             |            |                                       |                  |             |                                 |
|                |             |            |                                       |                  |             |                                 |
|                |             |            |                                       |                  |             |                                 |
|                |             |            |                                       |                  |             |                                 |
|                |             |            |                                       |                  |             |                                 |
|                |             |            | •                                     |                  |             |                                 |
|                |             |            |                                       |                  |             |                                 |
|                |             |            |                                       |                  |             |                                 |
|                |             |            |                                       |                  |             |                                 |
|                |             |            |                                       |                  |             |                                 |
|                |             |            |                                       |                  |             |                                 |
|                |             |            |                                       |                  | -           |                                 |
|                |             |            | ,                                     |                  |             |                                 |
|                |             |            | , , , , , , , , , , , , , , , , , , , |                  |             |                                 |
|                |             |            |                                       |                  |             |                                 |
|                |             |            |                                       |                  |             |                                 |
|                |             |            |                                       |                  |             |                                 |
|                |             |            |                                       |                  |             |                                 |
|                |             |            |                                       |                  |             |                                 |
|                |             |            |                                       |                  |             |                                 |
|                |             |            |                                       |                  |             |                                 |
|                |             |            |                                       |                  |             |                                 |
|                |             |            |                                       |                  |             |                                 |