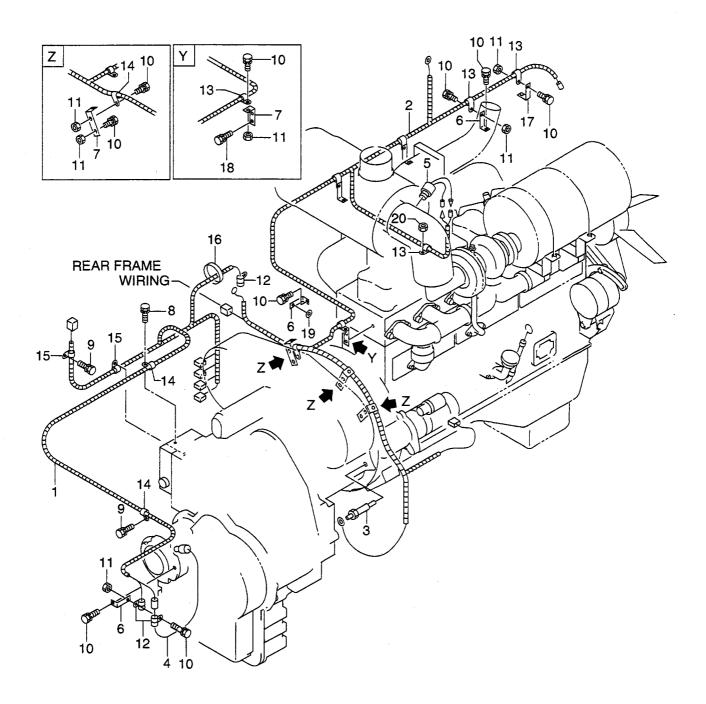

|             |            |                          |                                    |             |                                 |
|                |             |            |                          |                                    |             |                                 |
|                |             |            |                          |                                    |             |                                 |
|                |             |            |                          |                                    |             |                                 |
|                |             |            |                          |                                    |             |                                 |

ENGINE WIRING FIG. 16



| em No.<br>乱出番号 |             | Mark<br>記号 | Descriptic<br>部品名称   |                                        | Req'd<br>個数 | Remarks : serial No.<br>備考:実施号車 |
|----------------|-------------|------------|----------------------|----------------------------------------|-------------|---------------------------------|
| 1              | 26672-42121 |            | WIRE HARNESS,T/M     | ワイヤハーネス                                | 1           |                                 |
| 2              | 26792-42521 |            | WIRE HARNESS, ENGINE | ワイヤハーネス                                | 1           |                                 |
| 3              | 26662-42461 |            | SENDER, THERMO       | t229°                                  | 1           |                                 |
| 4