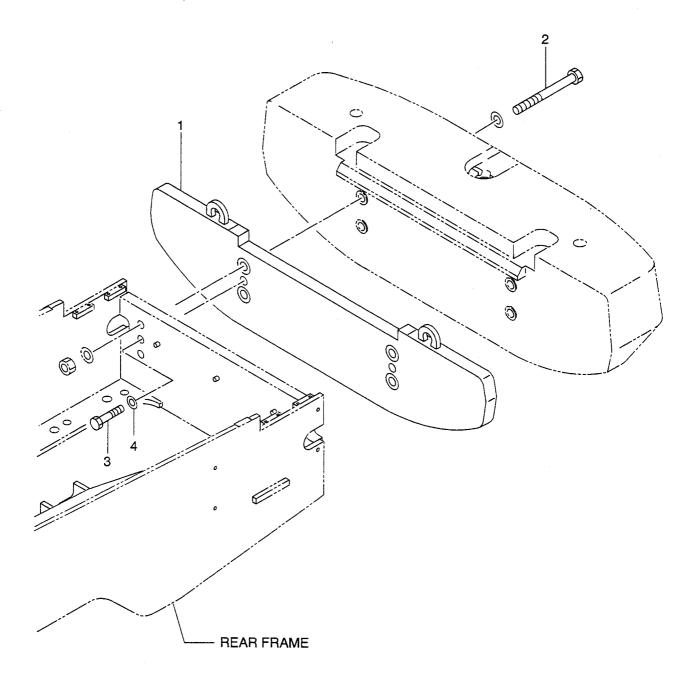

| em No.<br>L出番号 |             | Mark<br>記号 | Des<br>部                              | scription<br>品名称 | Req'd<br>個数 | Remarks : serial No.<br>備考:実施号車 |
|----------------|-------------|------------|---------------------------------------|------------------|-------------|---------------------------------|
| 40             | 16763-02071 |            | BEARING                               | <b>ベアリン</b> グ    | 2           | A                               |
| 41             | 16783-02451 |            | RING,BRAKE                            | リンク゛             | 2           | Α                               |
|                |             |            |                                       |                  |             |                                 |
|                |             |            |                                       |                  |             |                                 |
|                |             |            |                                       |                  |             |                                 |
|                |             |            |                                       |                  |             |                                 |
|                |             |            |                                       |                  |             |                                 |
|                |             |            |                                       |                  |             |                                 |
|                |             |            |                                       |                  |             |                                 |
|                |             |            |                                       |                  |             |                                 |
|                |             |            |                                       |                  |             |                                 |
|                |             |            |                                       |                  |             |                                 |
|                |             |            |                                       |                  |             |                                 |
|                |             |            |                                       |                  |             |                                 |
|                |             |            |                                       |                  |             |                                 |
|                |             |            |                                       |                  |             |                                 |
|                |             |            |                                       |                  |             |                                 |
|                |             |            |                                       |                  |             |                                 |
|                |             |            |                                       |                  |             |                                 |
|                |             |            |                                       |                  |             |                                 |
|                |             |            |                                       |                  |             |                                 |
|                |             |            |                                       |                  |             |                                 |
|                |             |            |                                       |                  |             |                                 |
|                |             |            | •                                     |                  |             |                                 |
|                |             |            |                                       |                  |             |                                 |
|                |             |            |                                       |                  |             |                                 |
|                |             |            |                                       |                  |             |                                 |
|                |             |            |                                       |                  |             |                                 |
|                |             |            |                                       |                  |             |                                 |
|                |             |            |                                       |                  | -           |                                 |
|                |             |            | ,                                     |                  |             |                                 |
|                |             |            | , , , , , , , , , , , , , , , , , , , |                  |             |                                 |
|                |             |            |                                       |                  |             |                                 |
|                |             |            |                                       |                  |             |                                 |
|                |             |            |                                       |                  |             |                                 |
|                |             |            |                                       |                  |             |                                 |
|                |             |            |                                       |                  |             |                                 |
|                |             |            |                                       |                  |             |                                 |
|                |             |            |                                       |                  |             |                                 |
|                |             |            |                                       |                  |             |                                 |
|                |             |            |                                       |                  |             |                                 |