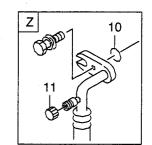

|
|                  |                  |            |              |                        |             |                                 |
|                  |                  |            |              |                        |             |                                 |
| ]                |                  |            |              |                        |             |                                 |
|                  |                  |            |              |                        |             |                                 |
|                  |                  |            |              |                        |             |                                 |

# FIG. 132 AIR CONDITIONER PIPING(1/2) エアーコンデ゛ィショナハ゜イヒ゜ンク゛







| tem No<br>見出番号 |             | Mark<br>記号 |             | cription<br>品名称                        | Req'd<br>個数 | Remarks : serial No.<br>備考:実施号車 |
|----------------|-------------|------------|-------------|----------------------------------------|-------------|---------------------------------|
| 1              | 26756-75531 |            | RECEIVER    | レシーハ゛                                  | 1           |                                 |
| 2              | 26756-75541 |            | BRACKET     | フ゛ラケット                                 | 1           |                                 |
| 3              | 01183-08016 |            | BOLT&WASHER | <b>ホ</b> ゙ <b>ルト&amp;</b> ワッシャ         | 2           |                                 |
| 4              | 01400-00008 |            | NUT