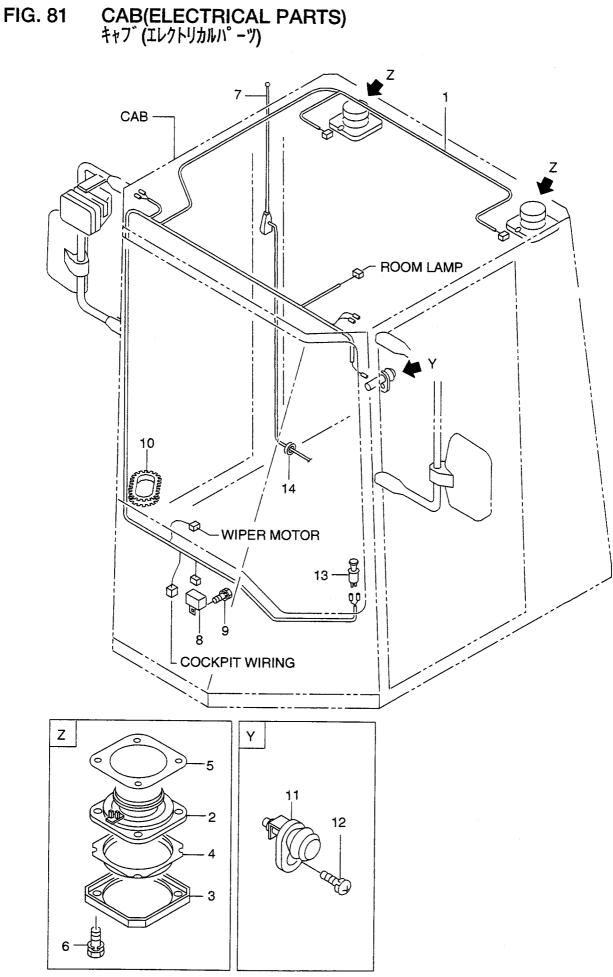

|            |                |                       |             |                                 |  |
|                |             |            |                |                       |             |                                 |  |
|                |             |            |                |                       |             |                                 |  |
|                |             |            |                |                       |             |                                 |  |
|                |             |            |                |                       |             |                                 |  |
|                |             |            |                |                       |             |                                 |  |



\_\_\_\_

## FIG. 81

| em No.<br>見出番号 |             | Mark<br>記号 | Descrip<br>部品名   |                 | Req'd<br>個数 | Remarks : serial No.<br>備考:実施号車 |  |
|----------------|-------------|------------|------------------|-----------------|-------------|---------------------------------|--|
| <b>A</b> 1     | 26566-70031 | 66-70031   | CAB ASSY         | キャフ・アッセン        | 1           | INC.1-14 & etc.                 |  |
| 1              | 26566-72351 |            | WIRE HARNESS,CAB | ワイヤハーネス         | 1           |                                 |  |
| A2 .           | 26756-73961 |            | SPEAKER ASSY     | 、スヒ。ーカアッセン      | 2           | INC.2-4                         |  |
| 2              | 26756-77241 |            | SPEAKER          | スヒ゜ーカ           | 2           |