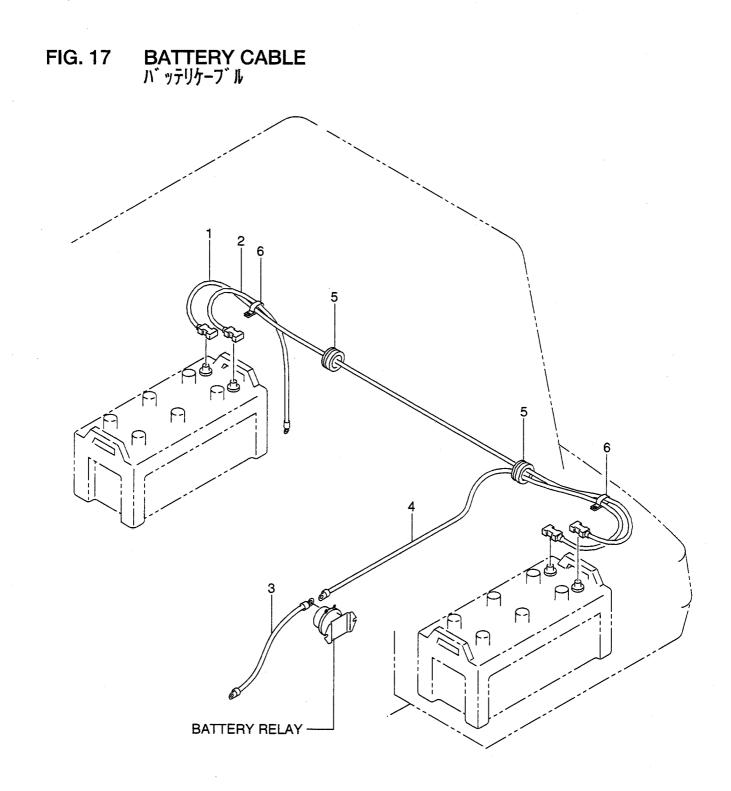

### CONTENTS (1/4) 目 次

| H        | 次 A: LX190-7                      | 7 B: LX230-7                 |                |
|----------|-----------------------------------|------------------------------|----------------|
| SECTION  |                                   | 部門                           | FIG.No.<br>図番号 |
| ENGINE   |                                   | エンジン                         |                |
| ENGINE   | MOUNT                             | エンジンマウント                     | 1              |
| ENGINE   | CONTROL                           | エンジンコントロール                   | 2              |
| COOLIN   | GSYSTEM                           | クーリングシステム                    | 3              |
| RADIAT   | OR (LX190-7:-4103, LX230-7:-2110) | ラジエータ                        | 4              |
| RADIATO  | DR (LX190-7:4104-, LX230-7:2111-) | ラジエータ                        | 4A             |
| INTER C  | OOLER                             | インタクーラ                       | 5              |
| FUEL SY  | STEM                              | フューエルシステム                    | 6              |
| AIR INTA | KE & EXHAUST SYSTEM (LX190-7      | 7) エアーインテーク&エキゾーストシステム       | 7              |
| AIR INTA | KE & EXHAUST SYSTEM (LX230-7      | 7) エアーインテーク&エキゾーストシステム       | 8              |
| AIR CLE  | ANER (LX190-7)                    | エアークリーナ                      | 9              |
| AIR CLE  | ANER (LX230-7)                    | エアークリーナ                      | 10             |
| ELECTRIC | AL                                | エレクトリカル                      |                |
| ELECTR   | ICAL PARTS (WIRE HARNESS)         | エレクトリカルパーツ(ワイヤハーネス)          | 11             |
| FRONT F  | RAME WIRING                       | フロントフレームワイヤリング               | 12             |
| COCKPI   | TWIRING (1/2)                     | コックピットワイヤリング                 | 13             |
| COCKPI   | WIRING (2/2)                      | コックピットワイヤリング                 | 14             |
| REAR FF  | AME WIRING                        | リヤーフレームワイヤリング                | 15             |
| ENGINE   | WIRING                            | エンジンワイヤリング                   | 16             |
| BATTER   | YCABLE                            | バッテリケーブル                     | 17             |
| BATTER   | Υ                                 | バッテリ                         | 18             |
| INSTRUM  | IENT PANEL                        | インストルメントパネル                  | 19             |
| CLUSTE   | RMETER                            | クラスタメータ                      | 20             |
| ELECTR   | CAL PARTS (LAMP)                  | エレクトリカルパーツ(ランプ)              | 21             |
| ELECTRI  | CAL PARTS (RELAY)                 | エレクトリカルパーツ(リレー)              | 22             |
| ELECTRI  | CAL PARTS (RELAY & SWITCH)        | エレクトリカルパーツ(リレー&スイッチ)         | 23             |
| ELECTRI  | CAL PARTS (SWITCH)                | エレクトリカルパーツ(スイッチ)             | 24             |
| ELECTRI  | CAL PARTS (HORN & BUZZER)         | エレクトリカルパーツ(ホーン&ブザー)          | 25             |
| CAR STE  | REO (CRS) (OP)                    | カーステレオ                       | 26             |
| ROAD RE  | EGULATION KIT (RRE) (OP)          | <br>車検仕様                     | 27             |
| POWER TR | AIN                               | パワートレーン                      |                |
| DRIVE U  | NIT (1/5)                         | ドライブユニット                     | 28             |
| DRIVE UI | NIT (2/5)                         | ドライブユニット                     | 29             |
| DRIVE UI | NIT (3/5)                         | ドライブユニット                     | 30             |
| DRIVE UN | NIT (4/5)                         | ドライブユニット                     | 31             |
| DRIVE UN | NIT (5/5)                         | ドライブユニット                     | 32             |
| TRANSM   | ISSION CONTROL VALVE (1/2)        | トランスミッションコントロールバルブ           | 33             |
| TRANSM   | ISSION CONTROL VALVE (2/2)        | トランスミッションコントロールバルブ           | 34             |
| CLUTCH   | (FORWARD & REVERSE)               | <b>クラッチ(フォワード&amp;リバース</b> ) | 35             |
| CLUTCH   | (1ST & 2ND)                       | クラッチ(ファースト&セカンド)<br>         | 36             |
| CLUTCH   | (3RD & 4TH)                       | <b>クラッチ(サード&amp;フォース)</b>    | 37             |
| TORQUE   | CONVERTER (1/2)                   | トルクコンバータ                     | 38             |
| TORQUE   | CONVERTER (2/2)                   | トルクコンバータ                     | 39             |
|          | CONVERTER WHEEL                   | トルクコンバータホイール                 | 40             |
| CHARGIN  | IG PUMP                           | チャージングポンプ                    | 41             |
| DRIVE AX | (LE (FRONT) (1/2) (LX190-7)       | ドライブアクスル(フロント)               | 42             |