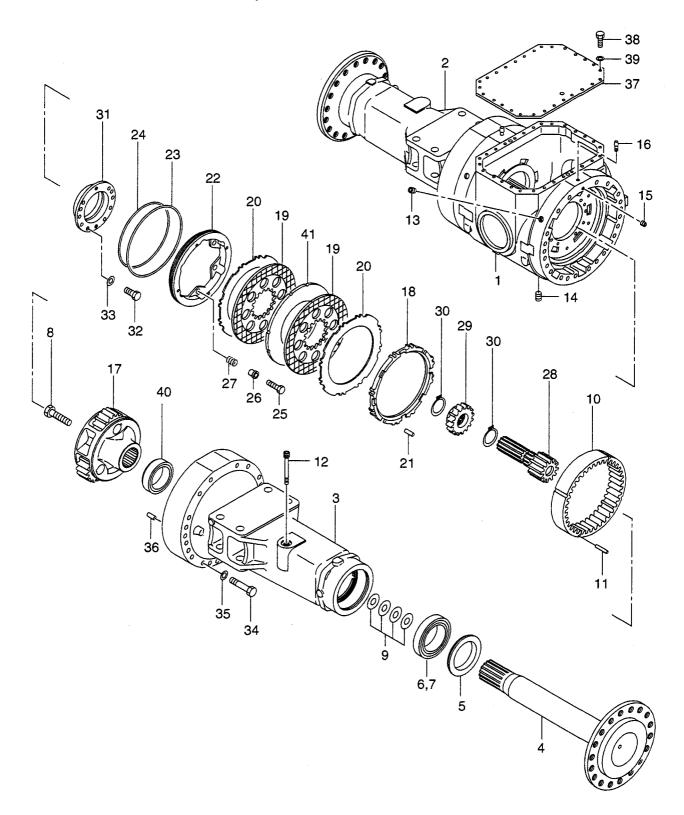

### CONTENTS (1/4) 目 次

| H        | 次 A: LX190-7                      | 7 B: LX230-7                 |                |
|----------|-----------------------------------|------------------------------|----------------|
| SECTION  |                                   | 部門                           | FIG.No.<br>図番号 |
| ENGINE   |                                   | エンジン                         |                |
| ENGINE   | MOUNT                             | エンジンマウント                     | 1              |
| ENGINE   | CONTROL                           | エンジンコントロール                   | 2              |
| COOLIN   | GSYSTEM                           | クーリングシステム                    | 3              |
| RADIAT   | OR (LX190-7:-4103, LX230-7:-2110) | ラジエータ                        | 4              |
| RADIATO  | DR (LX190-7:4104-, LX230-7:2111-) | ラジエータ                        | 4A             |
| INTER C  | OOLER                             | インタクーラ                       | 5              |
| FUEL SY  | STEM                              | フューエルシステム                    | 6              |
| AIR INTA | KE & EXHAUST SYSTEM (LX190-7      | 7) エアーインテーク&エキゾーストシステム       | 7              |
| AIR INTA | KE & EXHAUST SYSTEM (LX230-7      | 7) エアーインテーク&エキゾーストシステム       | 8              |
| AIR CLE  | ANER (LX190-7)                    | エアークリーナ                      | 9              |
| AIR CLE  | ANER (LX230-7)                    | エアークリーナ                      | 10             |
| ELECTRIC | AL                                | エレクトリカル                      |                |
| ELECTR   | ICAL PARTS (WIRE HARNESS)         | エレクトリカルパーツ(ワイヤハーネス)          | 11             |
| FRONT F  | RAME WIRING                       | フロントフレームワイヤリング               | 12             |
| COCKPI   | TWIRING (1/2)                     | コックピットワイヤリング                 | 13             |
| COCKPI   | WIRING (2/2)                      | コックピットワイヤリング                 | 14             |
| REAR FF  | AME WIRING                        | リヤーフレームワイヤリング                | 15             |
| ENGINE   | WIRING                            | エンジンワイヤリング                   | 16             |
| BATTER   | YCABLE                            | バッテリケーブル                     | 17             |
| BATTER   | Υ                                 | バッテリ                         | 18             |
| INSTRUM  | IENT PANEL                        | インストルメントパネル                  | 19             |
| CLUSTE   | RMETER                            | クラスタメータ                      | 20             |
| ELECTR   | CAL PARTS (LAMP)                  | エレクトリカルパーツ(ランプ)              | 21             |
| ELECTRI  | CAL PARTS (RELAY)                 | エレクトリカルパーツ(リレー)              | 22             |
| ELECTRI  | CAL PARTS (RELAY & SWITCH)        | エレクトリカルパーツ(リレー&スイッチ)         | 23             |
| ELECTRI  | CAL PARTS (SWITCH)                | エレクトリカルパーツ(スイッチ)             | 24             |
| ELECTRI  | CAL PARTS (HORN & BUZZER)         | エレクトリカルパーツ(ホーン&ブザー)          | 25             |
| CAR STE  | REO (CRS) (OP)                    | カーステレオ                       | 26             |
| ROAD RE  | EGULATION KIT (RRE) (OP)          | <br>車検仕様                     | 27             |
| POWER TR | AIN                               | パワートレーン                      |                |
| DRIVE U  | NIT (1/5)                         | ドライブユニット                     | 28             |
| DRIVE UI | NIT (2/5)                         | ドライブユニット                     | 29             |
| DRIVE UI | NIT (3/5)                         | ドライブユニット                     | 30             |
| DRIVE UN | NIT (4/5)                         | ドライブユニット                     | 31             |
| DRIVE UN | NIT (5/5)                         | ドライブユニット                     | 32             |
| TRANSM   | ISSION CONTROL VALVE (1/2)        | トランスミッションコントロールバルブ           | 33             |
| TRANSM   | ISSION CONTROL VALVE (2/2)        | トランスミッションコントロールバルブ           | 34             |
| CLUTCH   | (FORWARD & REVERSE)               | <b>クラッチ(フォワード&amp;リバース</b> ) | 35             |
| CLUTCH   | (1ST & 2ND)                       | クラッチ(ファースト&セカンド)<br>         | 36             |
| CLUTCH   | (3RD & 4TH)                       | <b>クラッチ(サード&amp;フォース)</b>    | 37             |
| TORQUE   | CONVERTER (1/2)                   | トルクコンバータ                     | 38             |
| TORQUE   | CONVERTER (2/2)                   | トルクコンバータ                     | 39             |
|          | CONVERTER WHEEL                   | トルクコンバータホイール                 | 40             |
| CHARGIN  | IG PUMP                           | チャージングポンプ                    | 41             |
| DRIVE AX | (LE (FRONT) (1/2) (LX190-7)       | ドライブアクスル(フロント)               | 42             |

CONTENTS (2/4) 日 次

SIDE PANEL

LAMP BRACKET & FRONT FENDER

| 目        | 次 A: LX190-7                  | B: LX230-7                            |                |
|----------|-------------------------------|---------------------------------------|----------------|
| SECTION  |                               | 部門                                    | FIG.No.<br>図番号 |
| DRIVE AX | (LE (FRONT) (2/2) (LX190-7)   | ドライブアクスル(フロント)                        | 43             |
| DRIVE AX | (LE (FRONT) (1/2) (LX230-7)   | ドライブアクスル(フロント)                        | 44             |
| DRIVE AX | (LE (FRONT) (2/2) (LX230-7)   | ドライブアクスル(フロント)                        | 45             |
| DRIVE AX | (LE (REAR) (1/2) (LX190-7)    | ドライブアクスル(リヤー)                         | 46             |
| DRIVE AX | (LE (REAR) (2/2) (LX190-7)    | ドライブアクスル(リヤー)                         | 47             |
| DRIVE AX | (LE (REAR) (1/2) (LX230-7)    | ドライブアクスル(リヤー)                         | 48             |
| DRIVE AX | (LE (REAR) (2/2) (LX230-7)    | ドライブアクスル(リヤー)                         | 49             |
| PLANET ( | CARRIER (LX190-7)             | プラネットキャリア                             | 50             |
| PLANET ( | CARRIER (LX230-7)             | プラネットキャリア                             | 51             |
| WHEEL &  | TIRE                          | ホイール&タイヤ                              | 52             |
| PROPELL  | ER SHAFT                      | プロペラシャフト                              | 53             |
| BRAKE    |                               | ブレーキ                                  |                |
| BRAKE LI | NE (1/2)                      | ブレーキライン                               | 54             |
| BRAKE LI | NE (2/2)                      | ブレーキライン                               | 55             |
| BRAKE V  | ALVE                          | ブレーキバルブ                               | 56             |
| STEERING |                               | ステアリング                                |                |
| STEERIN  | G WHEEL UNIT                  | ステアリングホイールユニット                        | 57             |
| STEERIN  | G WHEEL                       | ステアリングホイール                            | 58             |
| STEERIN  | G GEAR                        | ステアリングギヤー                             | 59             |
| STEERIN  | G CONTROL                     | ステアリングコントロール                          | 60             |
| STEERIN  |                               | ステアリングバルブ                             | 61             |
| STEERIN  | G CYLINDER                    | ステアリングシリンダ                            | 62             |
| FRAME    |                               | フレーム                                  |                |
| FRONT FI |                               | フロントフレーム                              | 63             |
| REAR FR  |                               | リヤーフレーム                               | 64             |
| BALANCE  |                               | バランスウエイト                              | 65             |
|          | WEIGHT (CWA) (LX190-7) (OP)   | バランスウエイト                              | 66             |
|          | WEIGHT (CWB) (LX190-7) (OP)   | バランスウエイト                              | 67             |
|          | WEIGHT (CW045) (LX190-7) (OP) | バランスウエイト                              | 68             |
|          | WEIGHT (CWA) (LX230-7) (OP)   | バランスウエイト                              | 69             |
|          | WEIGHT (CWB) (LX230-7) (OP)   | バランスウエイト                              | 70             |
| COCKPIT  | & SEAT                        | コックピット&シート                            | 71             |
| SEAT     |                               | <u>シート</u>                            | 72             |
| CAB      |                               | キャブ                                   | 73             |
| CAB (COV |                               | キャブ(カバー)                              | 74             |
| CAB (MIR |                               | キャブ(ミラー)                              | 75             |
| CAB (DOC |                               | キャブ(ドアー)                              | 76             |
|          |                               | <u>キャブ(ドアー)</u>                       | 77             |
|          | (ER & BOX)                    | <u>キャブ(カバー&amp;ボックス)</u>              | 78             |
| CAB (WIP |                               | キャブ (ワイパ)                             | 79             |
| CAB (LAM |                               | キャブ (ランプ)                             | 80             |
|          |                               | キャブ(エレクトリカルパーツ)                       | 81             |
|          | JNT & WASHER TANK)            | キャブ(マウント&ウォッシャタンク)                    | 82             |
| HOOD & C |                               | フッド&グリル                               | 83             |
|          |                               | ····································· | <b>.</b> .     |