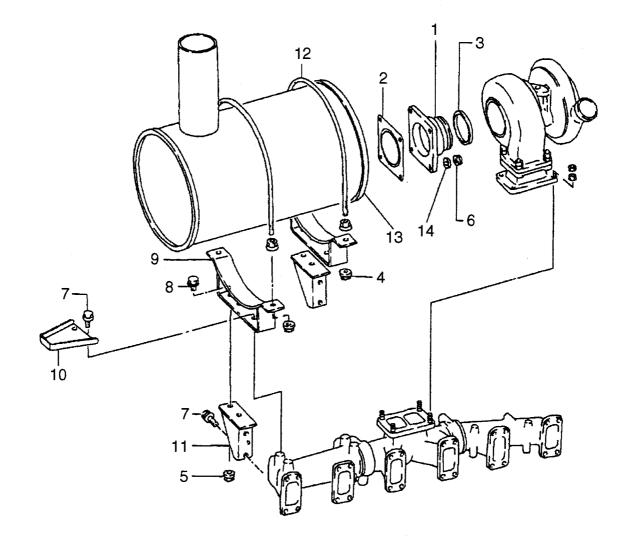

G           |                    | Oリンク*                             | 1           |                                 |
| 24               | HME719826 |            | O-RING           |                    | Oリンク*                             | 1           |                                 |
| 25               | HME719571 |            | BOLT             |                    | <i>ቴ</i>                          | 1.          |                                 |
|                  |           |            |                  |                    |                                   |             |                                 |
|                  |           |            |                  |                    |                                   |             |                                 |



## FIG.21

| tem No.<br>見出番号 | · Part No.<br>部品番号 | Mark<br>記号 | Descrip<br>部品名   |                            | Req'd<br>個数 | Remarks : serial No.<br>備考:実施号車 |
|-----------------|--------------------|------------|------------------|----------------------------|-------------|---------------------------------|
| 1               | HME158463          |            | COUPLING         | カッフ゜リンク゛                   | 1           |                                 |
| 2               | H3123218800        |            | GASKET           | <u> ታ አንጉ</u>              | 1           |                                 |
| 3               | HME053533          |            | RING,SEAL        | リンク゛                       | 1           |                                 |
| 4               | HMF434105