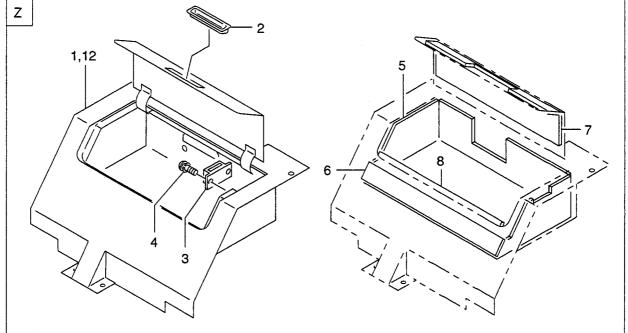

## **PROPELLER SHAFT** 7° በላ° <del>ን</del> ንቱ 7ኑ FIG. 53

| em No<br>l出番号 |             |   | Description<br>部品名称  | }              | Req'd<br>個数 | Remarks : serial No.<br>備考:実施号車 |  |
|---------------|-------------|---|----------------------|----------------|-------------|---------------------------------|--|
| Α             | 26793-30211 |   | PROPELLER SHAFT ASSY | フ゜ロヘ゜ラシャフトアッセン | 1           | INC.1,2                         |  |
| 1             | 26793-37051 |   | SHAFT                | シャフト           | 1           |                                 |  |
| 2             | 26793-37061 |   | SHAFT                | シャフト           | 1           |                                 |  |
| 3             | 01116-20070 |   | BOLT                 | ホ゛ルト           | 2           |                                 |  |
| 4             | 02011-00020 |   | WASHER               | <b>7</b>       | 2           |                                 |  |
| 5             | 01401-10020 |   | NUT                  | ナット            | 2           |                                 |  |
| 6             | 26323-02001 |   | WASHER               | 7.97<br>7.997  | 2           |                                 |  |
| 7             | 26793-30221 |   | SHAFT, PROPELLER     |                |             |                                 |  |
| '             | 20700 00221 |   | SHALL, MOPELLER      | シャフト           | 1           |                                 |  |
|               |             |   |                      |                |             |                                 |  |
|               |             |   |                      |                |             |                                 |  |
|               |             | - |                      |                |             |                                 |  |
|               |             |   |                      |                |             |                                 |  |
|               |             |   |                      |                |             |                                 |  |
|               |             |   |                      |                |             |                                 |  |
|               |             |   |                      |                |             |                                 |  |
|               | · · · ·     |   |                      |                |             |                                 |  |
|               |             |   |                      |                |             |                                 |  |
|               |             |   |                      |                |             |                                 |  |
|               |             |   |                      |                | ļ           |                                 |  |
|               |             |   |                      |                |             |                                 |  |
|               |             |   |                      |                |             |                                 |  |
|               |             |   |                      |                |             |                                 |  |
|               |             |   |                      |                |             |                                 |  |
|               |             |   |                      |                |             |                                 |  |
|               |             |   |                      |                |             |                                 |  |
|               |             |   |                      |                |             |                                 |  |
|               |             |   |                      |                |             |                                 |  |
|               |             |   |                      |                |             |                                 |  |
|               |             |   |                      |                |             |                                 |  |
|               |             |   |                      |                |             |                                 |  |
|               |             |   |                      |                |             |                                 |  |
|               |             |   |                      |                |             |                                 |  |
|               |             |   |                      |                |             |                                 |  |
|               |             |   |                      |                |             |                                 |  |
|               |             |   |                      |                |             |                                 |  |
| Í             |             |   |                      |                |             |                                 |  |
|               |             |   |                      |                |             |                                 |  |
| ĺ             |             |   |                      |                |             |                                 |  |
|               |             |   |                      |                |             |                                 |  |
|               |             |   |                      |                |             |                                 |  |
|               |             |   |                      |                |             |                                 |  |
|               |             |   |                      |                |             |                                 |  |
|               |             |   |                      |                |             |                                 |  |
|               |             |   |                      |                |             |                                 |  |
|               |             |   |                      |                |             |                                 |  |
|               |             |   |                      |                |             |                                 |  |
|               |             |   |                      |                |             |                                 |  |
|               |             |   |                      |                |             |                                 |  |
| ļ             |             |   |                      |                |             |                                 |  |
|               |             |   |                      |                |             |                                 |  |
|               |             |   |                      |                |             |                                 |  |
|               |             |   |                      |                |             |                                 |  |