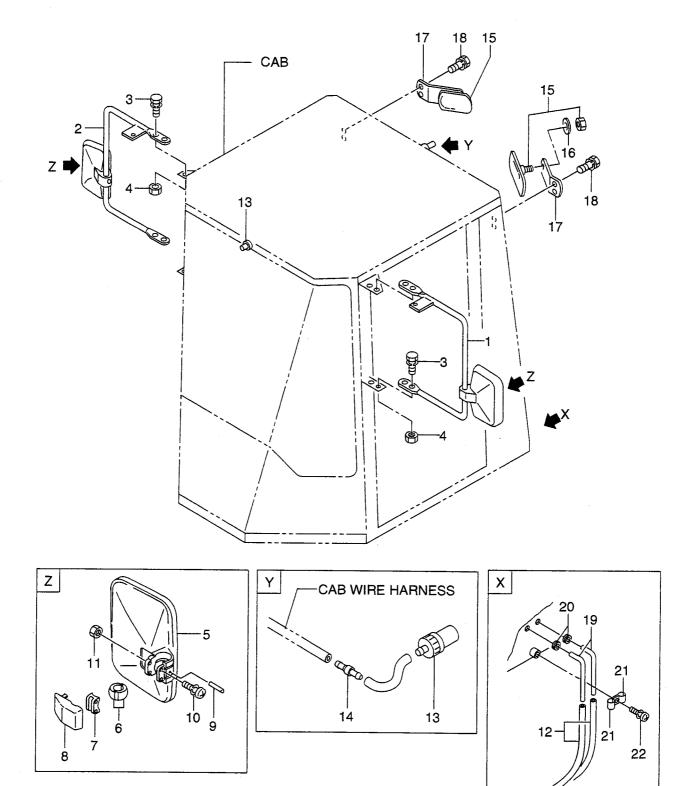

## FIG. 55 BRAKE LINE(2/2) ブレーキライン

- DRIVE AXLE-FRONT

| e <mark>m No</mark> .<br>乱田番号 |                            | Mark<br>記号 |             | scription<br>3品名称                                | Req'd<br>個数 | Remarks : serial No.<br>備考:実施号車 |  |  |  |
|-------------------------------|----------------------------|------------|-------------|--------------------------------------------------|-------------|---------------------------------|--|--|--|
| 1                             | 04134-20303                |            | NIPPLE      | ニッフ°ル                                            | 2           |                                 |  |  |  |
| 2                             | 26795-42012                |            | HOSE        | ホース                                              |             |                                 |  |  |  |
| 3                             | 26602-42091                |            | CLIP        | クリッフ゜                                            | 6           |                                 |  |  |  |
| 4                             | 01183-10020                |            | BOLT&WASHER | * <b>* *</b> **                                  | 4           |                                 |  |  |  |
| 5                             | 01183-10025                |            | BOLT&WASHER | # " <b>ル</b> ト&ワッシャ                              | 1           |                                 |  |  |  |
| 6                             | 26785-40252                |            | TUBE        | <del>بر مر</del> کب<br><del>کتر ک</del> ت        | 1           |                                 |  |  |  |
| 7                             | 26785-40262                |            | TUBE        | チューフ*                                            | 1           |                                 |  |  |  |
| 8                             | 04112-00101                |            | ELBOW       | INT.                                             |             |                                 |  |  |  |
| 9                             | 26755-40363                |            | TEE         | <br>71-                                          |             |                                 |  |  |  |
| 10                            | 01183-10020                |            | BOLT&WASHER | **<br>** <b>//\&amp;</b> ワッシャ                    | 1           |                                 |  |  |  |
| 11                            | 26435-42661                |            | ELBOW       | INA TRADUCT                                      |             |                                 |  |  |  |
| 12                            | 26385-42021                |            | NIPPLE      | ニッフ゜ル                                            | 2           |                                 |  |  |  |
| 13                            | 26795-42001                |            | HOSE        |                                                  | 1           |                                 |  |  |  |
| 14                            | 26602-42091                |            | CLIP        | クリッフ。                                            | 4           |                                 |  |  |  |
| 15                            | 01183-10020                |            | BOLT&WASHER | <b>ホ*ルト&amp;ワッシャ</b>                             |             |                                 |  |  |  |
| 16                            | 01401-00010                |            | NUT         | <i>ት ሥ</i> ኮ&ንማንት<br>ታット                         | 2           |                                 |  |  |  |
| 17                            | 26612-42081                |            | BRACKET     |                                                  |             |                                 |  |  |  |
| 18                            | 01183-10016                |            | BOLT&WASHER | 7 <sup>*</sup> 7579                              |             |                                 |  |  |  |
| 19                            | 26755-40363                |            | TEE         | <del>አ                                    </del> | 3           |                                 |  |  |  |
| 20                            | 26755-40353                |            |             | <del>7</del> 1-                                  |             |                                 |  |  |  |
| 21                            | 26385-42951                |            | TUBE        | チューフ゛                                            | 2           |                                 |  |  |  |
| 22                            | 03320-00110                |            | ELBOW       | I林*                                              | 2           |                                 |  |  |  |
| 22                            | 14813-82411                |            | O RING      | ロリンク                                             | 2           |                                 |  |  |  |
| 23<br>24                      | 01183-10020                |            | PLUG        | 7° <del>7</del> 7*                               | 1           |                                 |  |  |  |
| 24<br>25                      |                            |            | BOLT&WASHER | <i>ᡮ<b>゙</b>ル</i> ト&ワッシャ                         | 1           |                                 |  |  |  |
|                               | 26435-42661                | 1 1        | ELBOW       | 工 <b>ル</b> ホ *                                   | 1           |                                 |  |  |  |
| 26                            | 04134-20404                |            | NIPPLE      | ニッフ゜ル                                            | 1           |                                 |  |  |  |
| 1                             | 21777-93001                |            | ELBOW       | IN                                               | 1           |                                 |  |  |  |
| 28<br>29                      | 26795-42041<br>26602-42091 |            | HOSE        | ホース                                              |             |                                 |  |  |  |
| 1                             |                            |            |             | クリッフ。                                            | 1           |                                 |  |  |  |
| 30                            | 01183-10020                | - E E      | BOLT&WASHER | <b>ボルト&amp;ワ</b> ッシャ                             | 1           |                                 |  |  |  |
| 31                            | 04137-00404                |            | NIPPLE      | ニッフ゜ル                                            | 1           |                                 |  |  |  |
|                               |                            |            |             |                                                  |             |                                 |  |  |  |
|                               |                            |            |             |                                                  |             |                                 |  |  |  |
|                               |                            |            |             |                                                  |             |                                 |  |  |  |
|                               |                            |            |             |                                                  |             |                                 |  |  |  |
|                               |                            |            |             |                                                  |             |                                 |  |  |  |
|                               |                            |            |             |                                                  |             |                                 |  |  |  |
|                               |                            |            |             |                                                  |             |                                 |  |  |  |
|                               |                            |            |             |                                                  |             |                                 |  |  |  |
| 1                             |                            |            |             |                                                  |             |                                 |  |  |  |
|                               |                            |            |             |                                                  |             |                                 |  |  |  |
|                               |                            |            |             |                                                  |             |                                 |  |  |  |
|                               |                            |            |             |                                                  |             |                                 |  |  |  |
|                               |                            |            |             |                                                  |             |                                 |  |  |  |
|                               |                            |            |             |                                                  |             |                                 |  |  |  |
|                               |                            |            |             |                                                  |             |                                 |  |  |  |
|                               |                            |            |             |                                                  |             |                                 |  |  |  |
|                               |                            |            |             |                                                  |             |                                 |  |  |  |
|                               |                            |            |             |                                                  |             |                                 |  |  |  |
|                               |                            |            |             |                                                  |             |                                 |  |  |  |