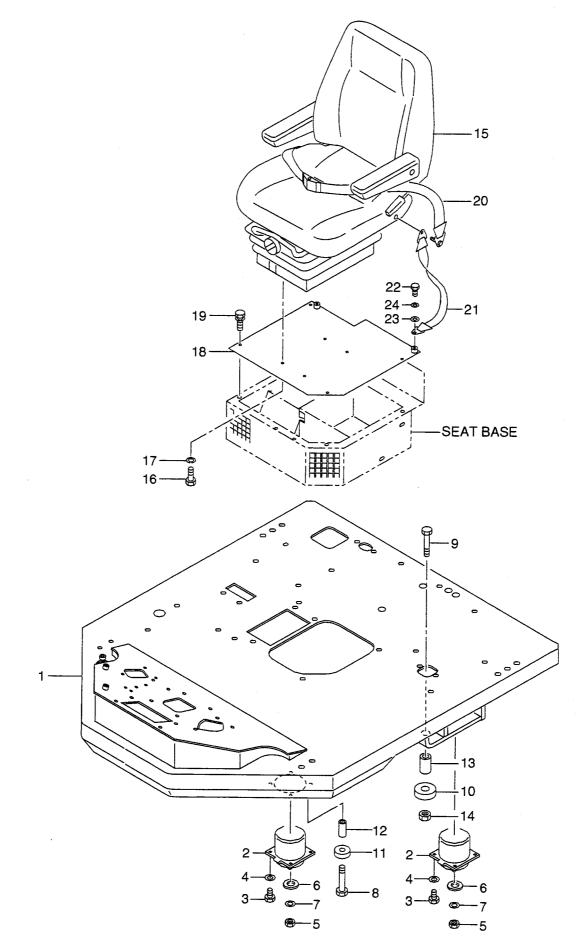

## **PROPELLER SHAFT** 7° በላ° <del>ን</del> ንቱ 7ኑ FIG. 53

| em No<br>l出番号 |             |   | Description<br>部品名称  | }              | Req'd<br>個数 | Remarks : serial No.<br>備考:実施号車 |  |
|---------------|-------------|---|----------------------|----------------|-------------|---------------------------------|--|
| Α             | 26793-30211 |   | PROPELLER SHAFT ASSY | フ゜ロヘ゜ラシャフトアッセン | 1           | INC.1,2                         |  |
| 1             | 26793-37051 |   | SHAFT                | シャフト           | 1           |                                 |  |
| 2             | 26793-37061 |   | SHAFT                | シャフト           | 1           |                                 |  |
| 3             | 01116-20070 |   | BOLT                 | ホ゛ルト           | 2           |                                 |  |
| 4             | 02011-00020 |   | WASHER               | <b>7</b>       | 2           |                                 |  |
| 5             | 01401-10020 |   | NUT                  | ナット            | 2           |                                 |  |
| 6             | 26323-02001 |   | WASHER               | 7.97<br>7.997  | 2           |                                 |  |
| 7             | 26793-30221 |   | SHAFT, PROPELLER     |                |             |                                 |  |
| '             | 20700 00221 |   | SHALL, MOPELLER      | シャフト           | 1           |                                 |  |
|               |             |   |                      |                |             |                                 |  |
|               |             |   |                      |                |             |                                 |  |
|               |             | - |                      |                |             |                                 |  |
|               |             |   |                      |                |             |                                 |  |
|               |             |   |                      |                |             |                                 |  |
|               |             |   |                      |                |             |                                 |  |
|               |             |   |                      |                |             |                                 |  |
|               | · · · ·     |   |                      |                |             |                                 |  |
|               |             |   |                      |                |             |                                 |  |
|               |             |   |                      |                |             |                                 |  |
|               |             |   |                      |                | ļ           |                                 |  |
|               |             |   |                      |                |             |                                 |  |
|               |             |   |                      |                |             |                                 |  |
|               |             |   |                      |                |             |                                 |  |
|               |             |   |                      |                |             |                                 |  |
|               |             |   |                      |                |             |                                 |  |
|               |             |   |                      |                |             |                                 |  |
|               |             |   |                      |                |             |                                 |  |
|               |             |   |                      |                |             |                                 |  |
|               |             |   |                      |                |             |                                 |  |
|               |             |   |                      |                |             |                                 |  |
|               |             |   |                      |                |             |                                 |  |
|               |             |   |                      |                |             |                                 |  |
|               |             |   |                      |                |             |                                 |  |
|               |             |   |                      |                |             |                                 |  |
|               |             |   |                      |                |             |                                 |  |
|               |             |   |                      |                |             |                                 |  |
| Í             |             |   |                      |                |             |                                 |  |
|               |             |   |                      |                |             |                                 |  |
| ĺ             |             |   |                      |                |             |                                 |  |
|               |             |   |                      |                |             |                                 |  |
|               |             |   |                      |                |             |                                 |  |
|               |             |   |                      |                |             |                                 |  |
|               |             |   |                      |                |             |                                 |  |
|               |             |   |                      |                |             |                                 |  |
|               |             |   |                      |                |             |                                 |  |
|               |             |   |                      |                |             |                                 |  |
|               |             |   |                      |                |             |                                 |  |
|               |             |   |                      |                |             |                                 |  |
|               |             |   |                      |                |             |                                 |  |
| ļ             |             |   |                      |                |             |                                 |  |
|               |             |   |                      |                |             |                                 |  |
|               |             |   |                      |                |             |                                 |  |
|               |             |   |                      |                |             |                                 |  |