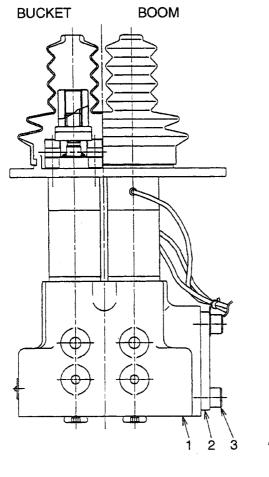

BALANCE WEIGHT(CWB)(LX230-7)(OP) パ ランスウェイト FIG. 70

| em No.<br>乱出番号 |             | Mark<br>記号 | [ [    | Description<br>部品名称 | Req'd<br>個数 | Remarks : serial No.<br>備考:実施号車 |
|----------------|-------------|------------|--------|---------------------|-------------|---------------------------------|
| 1              | 56790-53701 |            | WEIGHT | ウェイト                | 1           | В                               |
| 2              | 01116-24110 |            | BOLT   | ホ゛ルト                | 4           | В                               |
| 3              | 26604-42011 |            | WASHER | ワッシャ                | 8           | В                               |
| 4              | 02011-00024 |            | WASHER | ワッシャ                | 4           | B                               |
|                | 01401-10024 |            | NUT    | ナット                 | 4           | B                               |
| 6              | 01116-20080 |            | BOLT   | ホ゛ルト                | 2           | B                               |
| 7              | 26323-02001 |            | WASHER | 5 101<br>ワッシャ       | 2           | B                               |
|                |             |            |        |                     | 2           |                                 |
|                |             |            |        |                     |             |                                 |
|                |             |            |        |                     |             |                                 |
|                |             |            |        |                     |             |                                 |
|                |             |            |        |                     |             |                                 |
|                |             |            |        |                     |             |                                 |
|                |             |            |        |                     |             |                                 |
|                |             |            |        |                     |             |                                 |
|                |             |            |        |                     |             |                                 |
|                |             |            |        |                     |             |                                 |
|                |             |            |        |                     |             |                                 |
|                |             |            |        |                     |             |                                 |
|                |             |            |        |                     |             |                                 |
|                |             |            |        |                     |             |                                 |
|                |             |            |        |                     |             |                                 |
|                |             |            |        |                     |             |                                 |
|                |             |            |        |                     |             |                                 |
|                |             |            |        |                     |             |                                 |
|                |             |            |        |                     |             |                                 |
|                |             |            |        |                     |             |                                 |