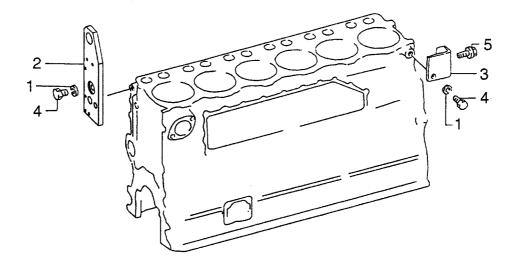

|            |                                       |                                               |             |                                          |
|                 |             |            |                                       |                                               |             |                                          |
|                 |             |            |                                       |                                               |             |                                          |
|                 |             |            | · · · · · · · · · · · · · · · · · · · |                                               |             |                                          |

FIG. 12 ATTACHING PARTS (CYLINDER BLOCK) アタッチングパーツ(シリンダブロック)





| ltem No.<br>見出番号 |             | Mark<br>記号 | Descriptio<br>部品名称   |                    | Req'd<br>個数 | Remarks : serial No.<br>備考:実施号車 |
|------------------|-------------|------------|----------------------|--------------------|-------------|---------------------------------|
| 1                | HMF450410   | 1          | WASHER               |                    | 2           |                                 |
| 2                | HME158233   |            | HANGER               | ハンカ゛               | 1           |                                 |
| З                | HME157769   |            | HANGER               | ハンカ゛               | 1           |                                 |
| 4                | HMH000061   |            | BOLT                 | ホ゛ルト               | 2