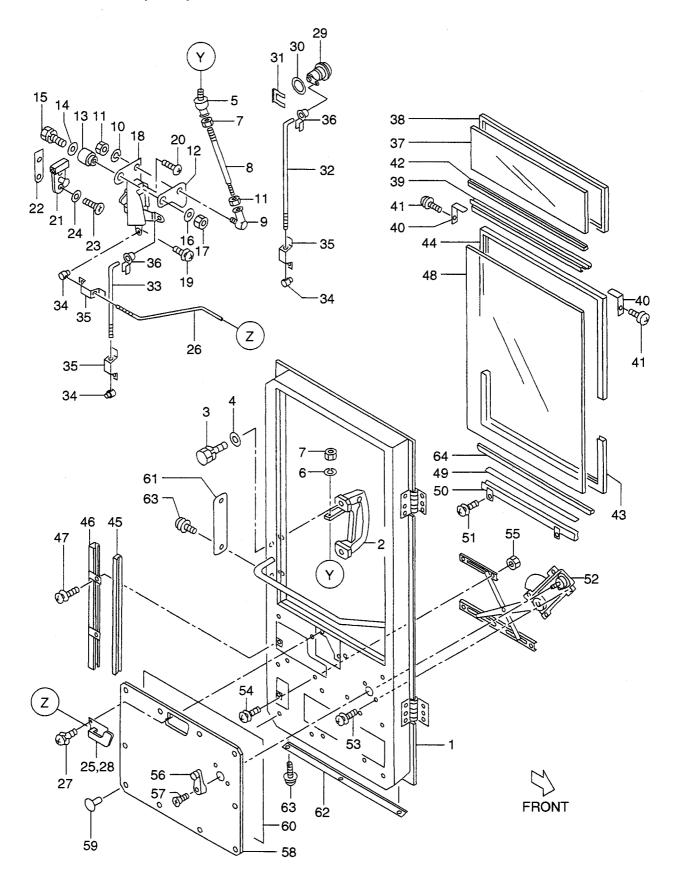

| tem No.<br>見出番号 | Part No.<br>部品番号 | Mark<br>記号 | Descrip<br>部品名   |                                  | Req'd<br>個数 | Remarks : serial No.<br>備考:実施号車 |  |
|-----------------|------------------|------------|------------------|----------------------------------|-------------|---------------------------------|--|
| Α               | 26795-42021      |            | BRAKE VALVE ASSY | フ゛レーキハ゛ルフ゛アッセン                   | 1           | INC.1-50                        |  |
| 1               | NO PART NO.      | #          | BODY             | ホ゛テ゛ー                            | 1           |                                 |  |
| 2               | NO PART NO.      | #          | SPOOL            | 27°-1                            | 2           |                                 |  |
| 3               | 26755-47231      |            | SEAT,SPRING      | シート                              | 2           |                                 |  |
| 4               | 26755-47241      |            | RING,SNAP        | リンク゛                             | 2           |                                 |  |
| 5               | AP-2629522170    |            | PLUNGER          | プランシ゛ャ                           | 2           |                                 |  |
| 6               | 26565-47001      |            | SPRING           | スフ <sup>°</sup> リンク <sup>*</sup> | 2           |                                 |  |
| 7               | 26565-47011      |            | PLUG             | <b>プラク</b> ゙                     | 1           |                                 |  |
| 8               | 26565-47021      |            | O RING           | Oリンク*                            | 1           |                                 |  |
| 9               | 26565-47031      |            | C RING           | Cリンク゛                            | 1           |                                 |  |
| 10              | 26755-47471      |            | ORIFICE          | オリフィス                            | 1           |                                 |  |
| 11              | 26565-47041      |            | ORING            | ロリンク・                            | 2           | *                               |  |
| 12              | NO PART NO.      | #          | BODY             | ホーテー                             | 1           |                                 |  |
| 13              | 26755-47481      |            | ORIFICE          | オリフィス                            | 1           |                                 |  |
| 14              | 26565-47051      |            | COVER            | <u> </u>                         | 1           |                                 |  |
| 15              | 26815-47241      |            | SEAL,OIL         | シール                              | 1           |                                 |  |
| 16              | 26565-47061      |            | PLATE            | プレート                             | 1           |                                 |  |
| 17              | 26815-47261      |            | C RING           | Cリンク                             | 1           |                                 |  |
| 18              | 26565-47071      |            | SPOOL, INPUT     | スフ° <i>−ル</i>                    | 1           |                                 |  |
| 19              | 26565-47081      |            | SEAT, SPRING     | シート                              | 1           |                                 |  |
| 20              | AP-2626400040    |            | SPRING           | スフ゜リンク゛                          | 1           |                                 |  |
| 21              | AP-2629441040    |            | RETAINER         | リテーナ                             | 1           |                                 |  |
| 22              | AP-0060052000    |            | BOLT             | ホールト                             | 1           |                                 |  |
| 23              | AP-2626400030    |            | SPRING           | スフ <sup>°</sup> リンク <sup>+</sup> | 1           |                                 |  |
| 24              | 26565-47091      |            | SPRING           | スプリンク゛                           |             |                                 |  |
| 25              | 26755-47281      |            | SEAT, SPRING     | シート                              |             |                                 |  |
| 26              | 26565-47101      |            | BOLT             | ** <b>N</b> N                    | 4           |                                 |  |
| 27              | 26565-47111      |            | SEAT             | シート                              | 1           |                                 |  |
| 28              | 26755-47171      |            | COVER, DUST      | <b>ታ</b> ለ^~~                    | 1           |                                 |  |
| 29              | 26755-47141      |            | PLATE, MOUNTING  | 7° V-h                           | 1           |                                 |  |
| 30              | 26665-47781      |            | BUSHING          | フ゛ッシンク゛                          | 4           |                                 |  |
| 1               | 26565-47121      | 1          | BOLT             | ホールト                             | 3           |                                 |  |
| 32              | 02011-00008      |            | WASHER           | ワッシャ                             | 3           |                                 |  |
|                 | 26755-47181      | 1 1        | PEDAL            | へ。タッル                            | 2           |                                 |  |
|                 | 26755-47191      |            | ROLLER           | <u>□</u> −¬¬                     | 2           |                                 |  |
| 35              | 26755-47201      |            | COLLAR           | カラー                              | 4           |                                 |  |
| 36              | 26905-47031      |            | PIN              | L°ン                              | 2           |                                 |  |
| 37              | 26905-47041      |            | L PIN            | LE°>                             | 2           |                                 |  |
| 38              | 02000-00010      |            | WASHER           |                                  | 2           |                                 |  |
|                 | 26665-47821      | 1 1        | PIN              | ピン                               | 2           |                                 |  |
|                 | 26565-47131      |            | SHAFT            | 5471                             | 1           |                                 |  |
|                 | 26905-47061      |            | COLLAR           | カラー                              | 2           |                                 |  |
|                 | 26755-47371      |            | BOLT             |                                  | 2           |                                 |  |
| i i             | 26755-47381      |            | WASHER           | <b>7</b>                         | 2           |                                 |  |
|                 | 26755-47391      |            | NUT              | ナット                              | 2           |                                 |  |
|                 | 02200-02020      |            | SCREW            | スクリュ                             | 1           |                                 |  |
| Í               | 01402-00008      |            | NUT              | ナット                              | 1           |                                 |  |
|                 | AP-1508060900    |            | COVER,PEDAL      | カハ゛ー                             | 2           |                                 |  |
|                 | 26755-47401      | 1          | PLATE, MOUNTING  | が、<br>プレート                       | 1           |                                 |  |
|                 | 26755-47411      | 1 1        | BOLT             | <b>が ひ </b>                      | 1           |                                 |  |