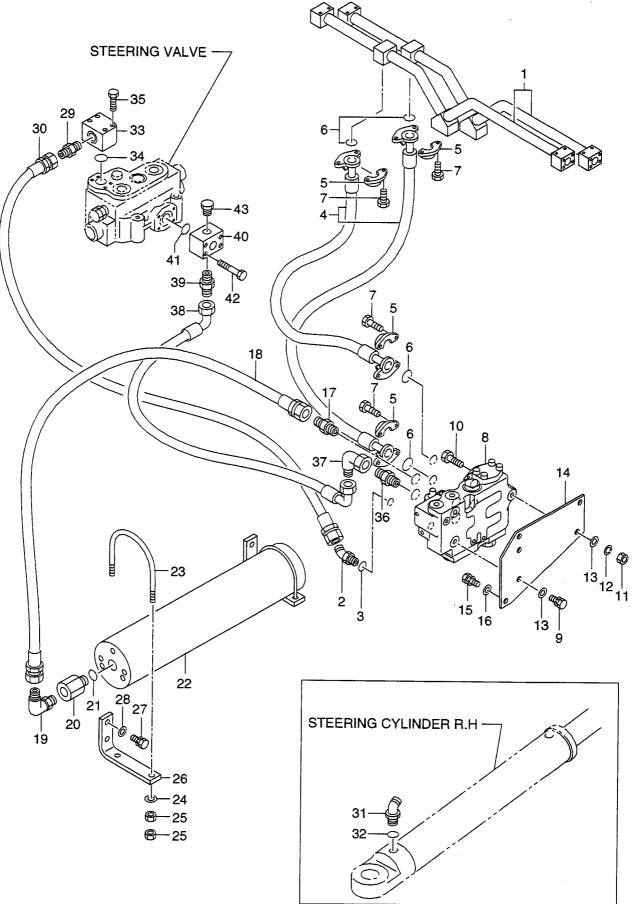

### CONTENTS (3/4) 目 次

| <b>ヨ 次</b> A: LX190-7                                                             | B: LX230-7                      |                   |
|-----------------------------------------------------------------------------------|---------------------------------|-------------------|
| ECTION                                                                            | 部門                              | FIG.No.<br>図番号    |
| STEP                                                                              | ステップ                            | 86                |
| DECK PLATE & HANDRAIL                                                             | デッキプレート&ハンドレール                  | 87                |
| BATTERY BOX                                                                       | バッテリボックス                        | 88                |
| BELLY GUARD KIT (BGK) (OP)                                                        | ベリーガードキット                       | 89                |
| CAB LESS KIT (ROCLS2) (1/2) (OP)                                                  | キャブレスキット                        | 90                |
| CAB LESS KIT (ROCLS2) (2/2) (OP)                                                  | キャブレスキット                        | 91                |
| SEAT (ROCLS2) (OP)                                                                | シート                             | 92                |
| YDRAULIC                                                                          | ハイドロリック                         | U                 |
| VALVE CONTROL BOX                                                                 | バルブコントロールボックス                   | 93                |
| VALVE CONTROL (1/4)                                                               | バルブコントロール                       | 94                |
| VALVE CONTROL (2/4)                                                               | バルブコントロール                       | 95                |
| VALVE CONTROL (3/4)                                                               | バルブコントロール                       | 96                |
| VALVE CONTROL (4/4)                                                               | バルブコントロール                       | 97                |
| MAIN VALVE                                                                        | メインバルブ                          | 98                |
| MPPC VALVE                                                                        | МРРСバルブ                         | 99                |
| BODY (MPPC VALVE)                                                                 | ボデー (MPPCバルブ)                   | 100               |
| CHARGING VALVE                                                                    | チャージングバルブ                       | 100               |
| PIPING KIT WITH 3 SPOOL VALVE (AP3) (OP)                                          | 3連バルブ付パイピングキット                  | 101               |
| MAIN VALE (AP3) (OP)                                                              | メインバルブ                          | 102               |
| OIL TANK                                                                          | オイルタンク                          | 103               |
| HYDRAULIC SYSTEM (SUCTION)                                                        | ハイドロリックシステム(サクション)              | 104               |
| HYDRAULIC SYSTEM (BOOM & BUCKET)                                                  | ハイドロリックシステム(ブーム&バケット)           | 105               |
| HYDRAULIC SYSTEM (STEERING)                                                       |                                 | 108               |
| HYDRAULIC SYSTEM (TRANSMISSION)                                                   | ハイドロリックシステム(トランスミッション)          | 107               |
| ANTI-PITCHING SYSTEM (APS) (OP)                                                   | アンチピッチングシステム                    | 108               |
| ANTI-PITCHING SYSTEM (ELECTRICAL) (APS)                                           |                                 | 110               |
| VALVE (APS) (OP)                                                                  | バルブ                             | 111               |
| SOLENOID VALVE (APS) (OP)                                                         | ソレノイドバルブ                        | 112               |
|                                                                                   | ポンプマウント                         | 113               |
| MAIN PUMP (LX190-7)                                                               | メインポンプ                          | 114               |
| MAIN PUMP (LX230-7)                                                               | メインポンプ                          | 114               |
| STEER PUMP                                                                        | ステアポンプ                          | 116               |
| GEAR PUMP                                                                         | ギヤーポンプ                          | 117               |
| DADING                                                                            | ローディング                          |                   |
| BOOM (LX190-7)                                                                    | ブーム                             | 118               |
| BOOM (LX230-7)                                                                    | ブーム                             | 119               |
| HIGH LIFT ARM (HLA) (LX190-7) (OP)                                                | ハイリフトアーム                        | 119               |
| HIGH LIFT ARM (HLA) (LX230-7) (OP)                                                | ハイリフトアーム                        |                   |
| BUCKET (LX190-7)                                                                  | バケット                            | <u> </u>          |
| BUCKET (LX230-7)                                                                  | バケット                            | 122               |
| BOOM CYLINDER (LX190-7)                                                           | ブームシリンダ                         |                   |
|                                                                                   |                                 | 124               |
| BOOM CYLINDER (LX230-7)                                                           | ブームシリンダ                         | 105               |
|                                                                                   | ブームシリンダ<br>バケットシリンダ             | 125               |
| BOOM CYLINDER (LX230-7)<br>BUCKET CYLINDER (LX190-7)<br>BUCKET CYLINDER (LX230-7) | ブームシリンダ<br>バケットシリンダ<br>バケットシリンダ | 125<br>126<br>127 |