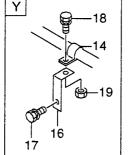

|
|                  |                  |            |              |                        |             |                                 |
|                  |                  |            |              |                        |             |                                 |
| ]                |                  |            |              |                        |             |                                 |
|                  |                  |            |              |                        |             |                                 |
|                  |                  |            |              |                        |             |                                 |

# FIG. 132 AIR CONDITIONER PIPING(1/2) エアーコンデ゛ィショナハ゜イヒ゜ンク゛







| tem No<br>見出番号 |             | Mark<br>記号 |             | cription<br>品名称                        | Req'd<br>個数 | Remarks : serial No.<br>備考:実施号車 |
|----------------|-------------|------------|-------------|----------------------------------------|-------------|---------------------------------|
| 1              | 26756-75531 |            | RECEIVER    | レシーハ゛                                  | 1           |                                 |
| 2              | 26756-75541 |            | BRACKET     | フ゛ラケット                                 | 1           |                                 |
| 3              | 01183-08016 |            | BOLT&WASHER | <b>ホ</b> ゙ <b>ルト&amp;</b> ワッシャ         | 2           |                                 |
| 4              | 01400-00008 |            | NUT