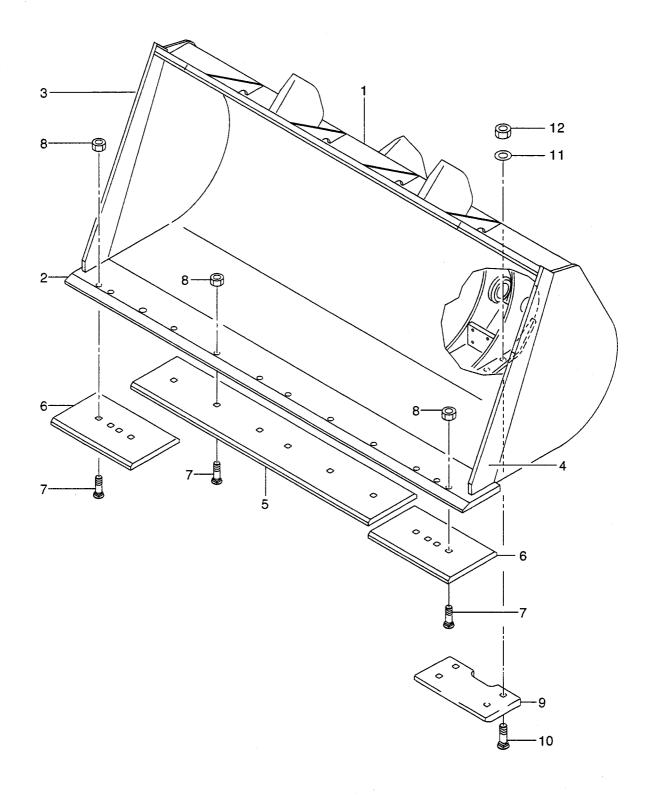

A: LX190-7 B: LX230-7

**VALVE CONTROL(1/4)** バルブコントロール FIG. 94

| em No.<br>見出番号 |             | Mark<br>記号 |                  | ription<br>占称              | Req'd<br>個数 | Remarks : serial No.<br>備考:実施号車 |
|----------------|-------------|------------|------------------|----------------------------|-------------|---------------------------------|
| 1              | 26757-32062 |            | MPPC VALVE       | MPPC/\*#7*                 | 1           | SEE FIG.99                      |
| 2              | 01183-08020 |            | BOLT&WASHER      | <b>ホ</b> ゙ <b>ル</b> ト&ワッシャ | 4           |                                 |
| 3              | 21777-62981 |            | ADAPTER          | アタ゛フ° タ                    | 1           |                                 |
| 4              | 26567-42091 |            | HOSE             | ホース                        | 1           |                                 |
| 5              | 26602-42071 |            | CLIP             | <b>ク</b> リッフ <sup>°</sup>  | 2           |                                 |
| 6              | 01183-10016 |            | BOLT&WASHER      | <b>ボルト&amp;</b> ワッシャ       | 2           |                                 |
| 7              | 26567-42371 |            | NIPPLE           | ニッフ゜ル                      | 2           |                                 |
| 8              | 03320-00160 |            | O RING           | Oリング *                     | 2           |                                 |
| 9              | 04134-00202 | +          | NIPPLE           | ニッフ゜ル                      | 1           |                                 |
| 10             | 04137-00202 |            | NIPPLE           | ニッフ゜ル                      | 1           |                                 |
| 11             | 26567-42081 |            | HOSE             | ホース                        | 1           |                                 |
| 12             | 26797-42241 |            | HOSE             | ホース                        | 1           |                                 |
| 13             | 21777-62981 |            | ADAPTER          | <b>ア</b> ダ゛フ゜タ             | 2           |                                 |
| 14             | 26567-42001 |            | VALVE,BALL       | ハ゛ルフ゛                      | 1           | 'n                              |
| 15             | 29067-66511 |            | UBOLT            | U#* <i>N</i> F             | 2           |                                 |
| 16             | 01400-00008 |            | NUT              | ナット                        | 4           |                                 |
| 17             | 02010-00008 |            | WASHER           | 7 y.<br>7 y.>tr            | 4           |                                 |
|                | 26567-42121 |            | BRACKET          | フ <sup>*</sup> ラケット        | 1           |                                 |
| 19             | 26407-32001 |            | MOUNT, RUBBER    | マウント                       | 2           |                                 |
|                | 26606-52721 | 1          | WASHER           | <br>ワッシャ                   | 2           |                                 |
| 21             | 01183-10040 | 1 1        | BOLT&WASHER      | ホ゛ルト&ワッシャ                  | 2           |                                 |
| 22             | 26557-40211 |            | BRACKET          | ブ <i>ラ</i> ケット             | 1           |                                 |
| 23             | 26407-32001 | 1 1        | MOUNT,RUBBER     | マウント                       | 4           |                                 |
| 1              | 26606-52721 |            | WASHER           | 7.<br>7.<br>7.             | 4           |                                 |
|                | 01183-10040 |            | BOLT&WASHER      | <b>ホ゛ルト&amp;ワッシャ</b>       | 4           |                                 |
|                | 26557-42032 |            | LEVER            | vn"-                       | 1           |                                 |
|                | 26557-42042 |            | LEVER            | V/~-                       | 1           |                                 |
|                | 26607-42573 | 1 1        | KNOB, DOWN SHIFT | ۲٦°                        | 2           |                                 |
|                | 26607-42561 |            | NUT              | ナット                        | 2           |                                 |
| 1              | 01400-00012 |            | NUT              | ナット                        | 2           |                                 |
|                |             |            |                  | ,,,                        |             |                                 |
|                |             |            |                  |                            |             |                                 |
|                |             |            |                  |                            |             |                                 |
|                |             |            |                  |                            |             |                                 |
| -              |             |            |                  |                            |             |                                 |
|                |             |            |                  |                            |             |                                 |
|                |             |            |                  |                            |             |                                 |
|                |             |            |                  |                            |             |                                 |
|                |             |            |                  |                            |             |                                 |
|                |             |            |                  |                            |             |                                 |
|                |             |            |                  |                            |             |                                 |

| Item No.<br>見出番号 |             |  |                 | cription<br>品名称                              | Req'd<br>個数 | Remarks : serial No.<br>備考:実施号車 |
|------------------|-------------|--|-----------------|----------------------------------------------|-------------|---------------------------------|
| 1                | 26677-32011 |  | MAIN VALVE      | メインハ゛ルフ゛                                     | 1           | SEE FIG.98                      |
| 2                | 01110-12140 |  | BOLT            | ホ゛ルト                                         | 2           |                                 |
| З                | 01110-12100 |  | BOLT            | <i>አ                                    </i> | 1           |                                 |
| 4                | 02010-00012 |  | WASHER          | ワッシャ                                         | 3           |                                 |
| 5                | 01401-00012 |  | NUT             | ナット                                          | 3           |                                 |
| 6                | 21777-62981 |  | ADAPTER         | <b>ア</b> タ゛フ゜タ                               | 4           |                                 |
| 7                | 26567-42061 |  | HOSE            | ホース                                          | 2           |                                 |
| 8                | 26567-42071 |  | HOSE            | ホース                                          | 2           |                                 |
| 9                | 04138-00202 |  | ADAPTER         | <b>ア</b> タ゛フ゜タ                               | 2           |                                 |
| 10               | 21787-92161 |  | ELBOW           | I.N.J. Š                                     | 3           |                                 |
| 11               | 26557-42311 |  | RESTRICTION     | リストリクション                                     | 1           |                                 |
| 12               | 26557-42321 |  | RESTRICTION     | リストリクション                                     | 1           |                                 |
| 13               | 21777-62981 |  | ADAPTER         | アタ゛フ° タ                                      | 1           |                                 |
| 14               | 04137-00202 |  | NIPPLE          | ニッフ゜ル                                        | 1           |                                 |
| 15               | 21967-62441 |  | ELBOW           | Int.                                         | 1           |                                 |
| 16               | 26602-42181 |  | CLIP            | <b>クリ</b> ッフ°                                | 5           |                                 |
| 17               | 01183-10020 |  | BOLT&WASHER     | ホ゛ルト&ワッシャ                                    | 2           |                                 |
| 18               | 01183-10016 |  | BOLT&WASHER     | ホ゛ルト&ワッシャ                                    | 1           |                                 |
| 19               | 26677-42051 |  | BRACKET         | フ゛ラケット                                       | 1           |                                 |
| 20               | 26606-42251 |  | MOUNT, RUBBER   | マウント                                         | 4           |                                 |
| 21               | 26312-12021 |  | WASHER          | ワッシャ                                         | 4           |                                 |
| 22               | 01110-12060 |  | BOLT            | ホ゛ルト                                         | 4           | · · · ·                         |
| 23               | 01401-00012 |  | NUT             | ナット                                          | 4           |                                 |
| 24               | 02000-00012 |  | WASHER          | ワッシャ                                         | 4           |                                 |
| 25               | 26557-42141 |  | RUBBER          | ラハ゛ー                                         | 1           |                                 |
| 26               | 26827-42131 |  | BRACKET         | フ゛ラケット                                       | 1           |                                 |
| 27               | 01183-10020 |  | BOLT&WASHER     | <b>ボルト&amp;ワ</b> ッシャ                         | 2           |                                 |
| 28               | 26607-42691 |  | HOSE, PROTECTOR | ホース                                          | 1           |                                 |
| 29               | 26607-42311 |  | CLAMP           | クランフ゜                                        | 2           |                                 |
| 30               | 01183-10020 |  | BOLT&WASHER     | <b>ℷ՟ルト</b> &ワッシャ                            |             | A:4104-,B:2111-                 |
| 31               | 26607-42311 |  | CLAMP           | クランフ゜                                        | 1           | A:4104-,B:2111-                 |
| 32               | 26091-12081 |  | WASHER          | ワッシャ                                         | 1           | A:4104-,B:2111-                 |
|                  |             |  |                 |                                              |             |                                 |
|                  |             |  |                 |                                              |             |                                 |
|                  |             |  |                 |                                              |             |                                 |
|                  |             |  |                 |                                              |             |                                 |
|                  |             |  |                 |                                              |             |                                 |
|                  |             |  |                 |                                              |             |                                 |
|                  |             |  |                 |                                              |             |                                 |
|                  |             |  |                 |                                              |             |                                 |