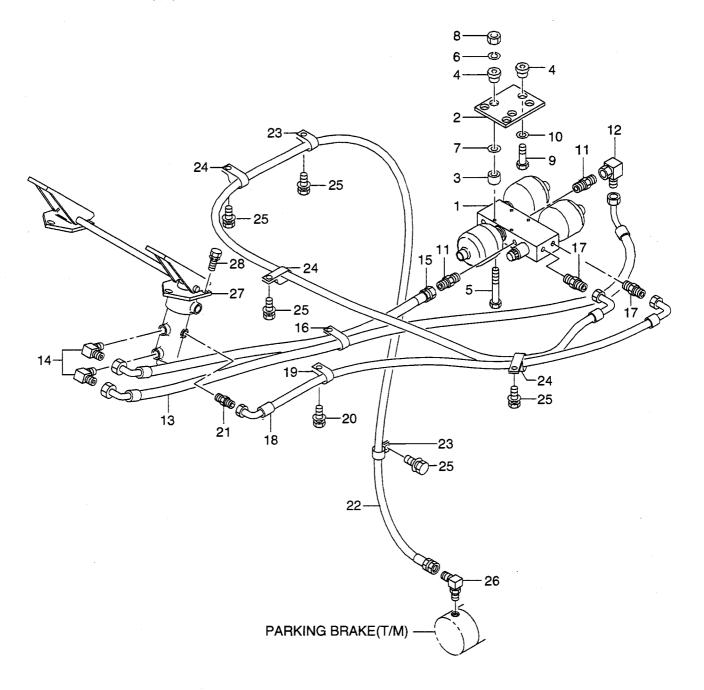

TORQUE CONVERTER(2/2) トルクコンハ゛ータ FIG. 39

| em No.<br>見出番号 | Part No.<br>部品番号 | Mark<br>記号 |               | ription<br>名称         | Req'd<br>個数 | Remarks : serial No.<br>備考:実施号車 |
|----------------|------------------|------------|---------------|-----------------------|-------------|---------------------------------|
| 1              | 04012-00303      |            | ELBOW         | I.N.J.*               | 1           |                                 |
| 2              | 16903-02713      |            | BREATHER      | フ゛リーサ゛                | 1           |                                 |
| 3              | 16762-52751      |            | TEE           | $\bar{\tau}_{\ell}$ - | 1           |                                 |
| 4              | 26507-62421      |            | ELBOW         | I.L.T.                | 1           |                                 |
| 5              | 03320-00240      |            | ORING         | Oリンク*                 | 2           |                                 |
| 6              | 04710-06025      |            | HOSE          | ホース                   | 1           |                                 |
| 7              | 24067-62291      |            | CLIP          | クリッフ゜                 | 2           |                                 |
| 8              | 16792-50261      |            | TOR CON WHEEL | トルクコンハ゛ータホイール         | 1           | SEE FIG.40                      |
| 9              | 01106-12085      |            | BOLT          | አ <sup>*</sup> ルト     | 9           |                                 |
| 10             | 26063-02111      |            | WASHER        | 5 VI<br>7yyyr         | 9           |                                 |
| 11             | 16382-52501      |            | RING,SNAP     | リンク゛                  | 1           |                                 |
| 12             | 16792-52211      |            | BUSHING       | リンソ<br>フ゛ッシンク゛        | 1           | A:4102-,B:2103-                 |
|                |                  |            |               |                       |             |                                 |
|                |                  |            |               |                       |             |                                 |
|                |                  |            |               |                       |             |                                 |
|                |                  |            |               |                       |             |                                 |
|                |                  |            |               |                       |             |                                 |
|                |                  |            |               |                       |             |                                 |
|                |                  |            |               |                       |             |                                 |
|                |                  |            |               |                       |             |                                 |
|                |                  |            |               |                       |             |                                 |
|                |                  |            |               |                       |             |                                 |