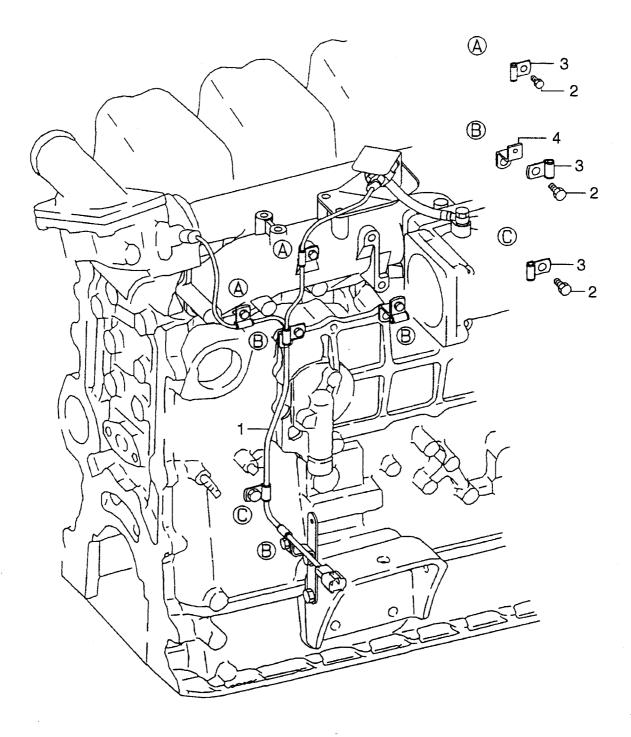

PARTS NUMBER INDEX

部品番号順索引表

1~15

• · •

**ENGINE MOUNT** エンシ゛ンマウント

A: LX190-7 B: LX230-7

| em No.<br>乱出番号 | Part No.<br>部品番号 | Mark<br>記号 | Descrip<br>部品名   |                                               | Req'd<br>個数 | Remarks : serial No.<br>備考:実施号車 |
|----------------|------------------|------------|------------------|-----------------------------------------------|-------------|---------------------------------|
| 1              | 26711-00211      |            | ENGINE           | エンション                                         | 1           | A<br>6D24-TL                    |
| -              | 26791-00201      |            | ENGINE           | エンジ・ン                                         | 1           | B<br>6D24-TL                    |
| 2              | 26791-02001      |            | BRACKET          | <b>ブ</b> ラケット                                 | 1           |                                 |
| 3              | 26791-02071      |            | BRACKET          | フ゛ラケット                                        | 1           |                                 |
| 4              | 01116-14040      |            | BOLT             | <i>አ *                                   </i> | 8           |                                 |
| 5              | 02011-00014      |            | WASHER           | ワッシャ                                          | 8           |                                 |
| 6              | 26791-02202      |            | BRACKET          | フ゛ラケット                                        | 1           |                                 |
| 7              | 26791-02212      |            | BRACKET          | フ゛ラケット                                        | 1           |                                 |
| 8              | 01116-16045      |            | BOLT             | ホ゛ルト                                          | 8           |                                 |
| 9              | 02011-00016      |            | WASHER           | ワッシャ                                          | 8           |                                 |
| 10             | 26551-02111      |            | PLATE            | プレート                                          | 2           |                                 |
| 11             | 26551-02121      |            | PLATE            | プレート                                          | AR          |                                 |
| 12             | 01183-10016      |            | BOLT&WASHER      | <b>ボルト&amp;</b> ワッシャ                          | 4           |                                 |
| 13             | 01116-16110      |            | BOLT             | <i>አ *                                   </i> | 6           |                                 |
| 14             | 26611-02101      |            | RUBBER, MOUNTING | ラパ-                                           | 6           |                                 |
| 15             | 26611-02111      |            | RUBBER, MOUNTING | ラハ゛-                                          | 6           |                                 |
| 16             | 26601-02091      |            | PLATE            | プレート                                          | 6           |                                 |
| 17             | 02011-00016      |            | WASHER           | ワッシャ                                          | 6           |                                 |
| 18             | 01401-10016      |            | NUT              | ナット                                           | 6           |                                 |
| 19             | 26791-02161      |            | HOSE             | ホース                                           | 1           |                                 |
| 20             | 04911-00030      |            | CLIP             | クリッフ゜                                         | 1           |                                 |
| 21             | 04720-12100      |            | HOSE             | ホース                                           | 1           |                                 |
| 22             | 04914-00017      |            | CLIP             | クリッフ゜                                         | 1           |                                 |
| 23             | 26791-07001      |            | LABEL            | <b>ラ</b> ∧* <i>№</i>                          | 1           |                                 |
| 24             | 16792-52021      |            | GEAR, COUPLING   | ±*1−                                          | 1           |                                 |
| 25             | 26793-82001      |            | GASKET           | <i></i> ታ` <i>ス</i> ケット                       | 1           |                                 |
| 26             | 26793-82011      |            | GASKET           | <i>ከ` ス</i> ケット                               | 1           |                                 |
| 27             | 01116-10050      |            | BOLT             | <i>ቴ *                                   </i> | 12          |                                 |
|                | 01116-10035      |            | BOLT             | ታ <i>ˆ</i> ルト                                 | 36          |                                 |
| 29             | 02011-00010      |            | WASHER           | ワッシャ                                          | 48          |                                 |
| 30             | 26793-82021      |            | SPACER           | スヘ゜ーサ                                         | 1           |                                 |
|                |                  |            |                  |                                               |             |                                 |
|                |                  |            |                  |                                               |             |                                 |
|                |                  |            |                  |                                               |             |                                 |
|                |                  |            |                  |                                               |             |                                 |
|                |                  |            |                  |                                               |             |                                 |
|                |                  |            |                  |                                               |             |                                 |
|                |                  |            |                  |                                               |             |                                 |
|                |                  |            |                  |                                               |             |                                 |
|                |                  |            |                  |                                               |             |                                 |