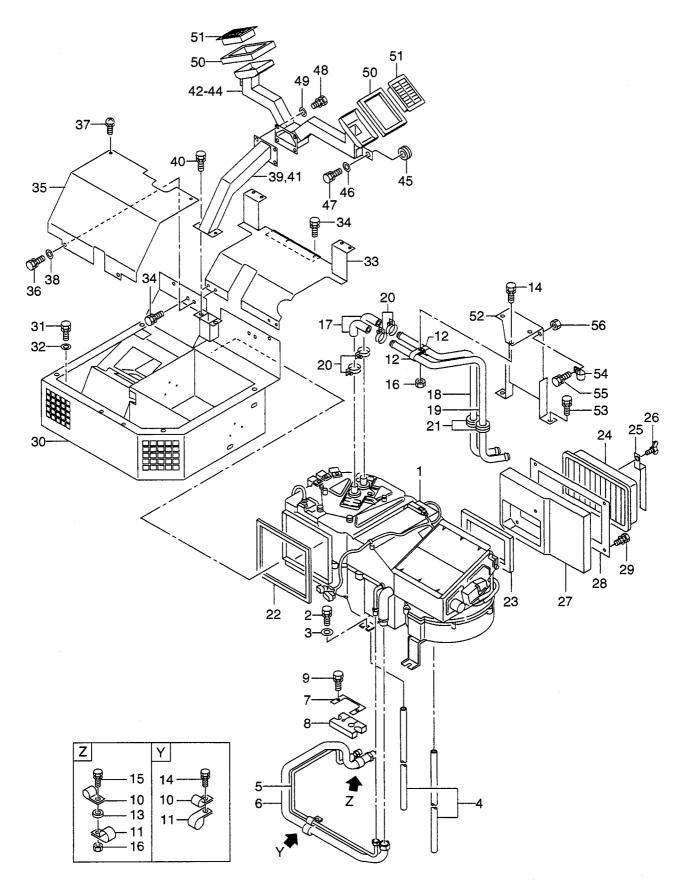

|
| 15              | 26562-42231 |            | PLATE, LEVEL        | ♪ ルート<br>フ°レート                      | 1 | A:-4103,B:-2110                   |
| -               | 26562-42232 |            | PLATE, LEVEL        | プレート                                | 1 | A:4103,B:-2110<br>A:4104-,B:2111- |
| 16              | 01183-10020 |            | BOLT&WASHER         | <i>ѣ</i> <b>҄<i>и</i>⊦&amp;ワууу</b> | 3 | A.4104-,D.2111-                   |
|                 |             |            |                     |                                     |   |                                   |
|                 |             |            |                     |                                     |   |                                   |

AIR CONDITIONER(1/2)(LX190-7) エアーコンテ゛ィショナ FIG. 129



| item No<br>見出番号 |             | Mark<br>記号 | I            | Description<br>部品名称         | Req'd<br>個数 | Remarks : serial No.<br>備考:実施号車 |
|-----------------|-------------|------------|--------------|-----------------------------|-------------|---------------------------------|
| 1               | 26756-71091 |            | AIR CON UNIT | エア-コンユニット                   | 1           | A                               |
|                 |             |            |              |                             |             | SEE FIG.135                     |
| 2               | 01183-10020 |            | BOLT&WASHER  | <b>ボルト&amp;</b> ワッシャ        | 4           | A                               |
| 3               | 02000-00010 |            | WASHER       | ワッシャ                        | 4