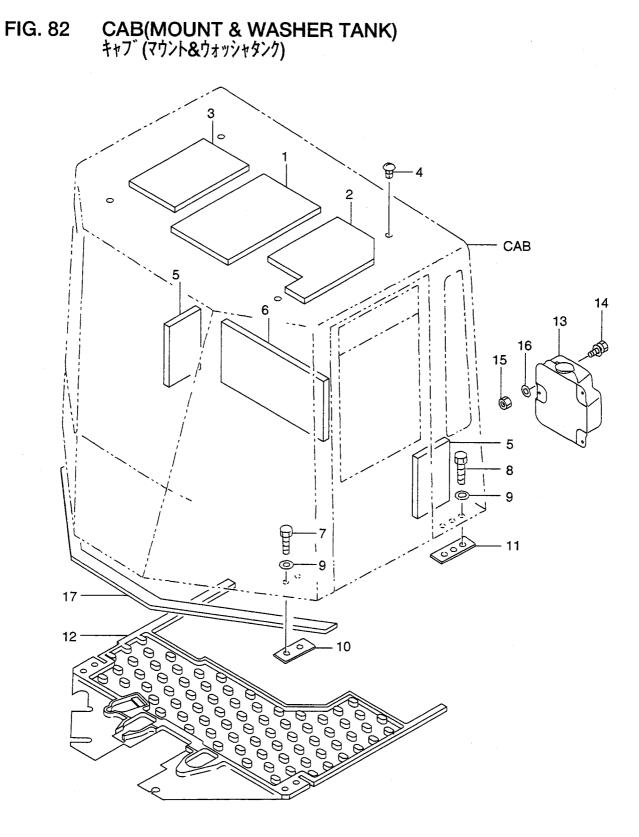

|             |            |                  |                 |             |                                 |  |
|                |             |            |                  |                 |             |                                 |  |
|                |             |            |                  |                 |             |                                 |  |
|                |             |            |                  |                 |             |                                 |  |
|                |             |            |                  |                 |             |                                 |  |
|                |             |            |                  |                 |             |                                 |  |



| em No<br>見出番号 |             | Mark<br>記号 | Des<br>部。   | cription<br>品名称    | Req'd<br>個数 | Remarks : serial No.<br>備考:実施号車 |
|---------------|-------------|------------|-------------|--------------------|-------------|---------------------------------|
| А             | 26566-70031 |            | CAB ASSY    | キャフ・アッセン           | 1           | INC.1-6 & etc.                  |
| 1             | 26766-73241 |            | MAT         | マット                | 1           |                                 |
| 2             | 26766-73251 |            | MAT         | マット                | 1           |                                 |
| 3             | 26766-73261 |            | MAT         | マット                | 1           |                                 |
| 4             | 26766-73441