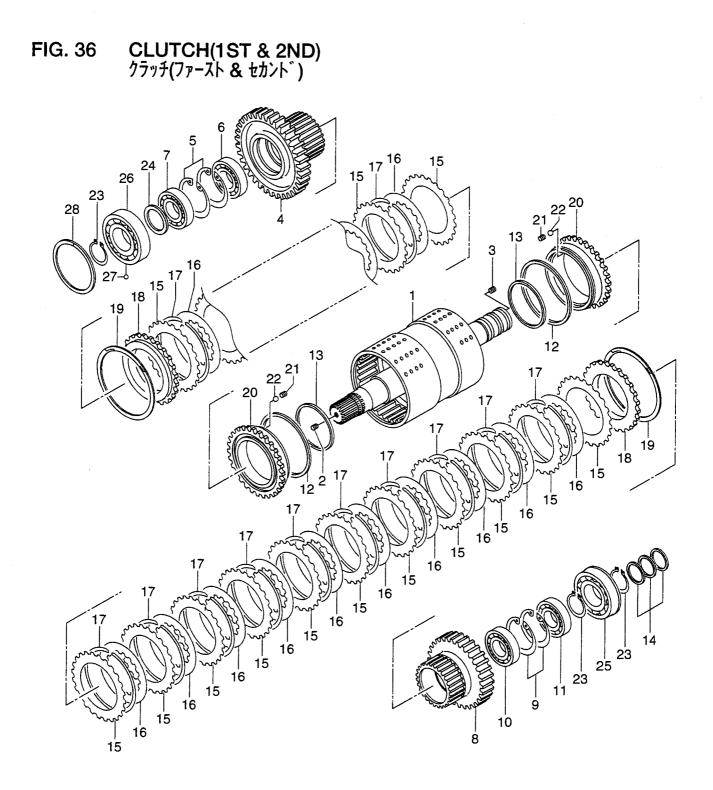

.

| tem No.<br>見出番号 |             | Mark<br>記号 | Descr<br>部品    |                      | Req'd<br>個数 | Remarks : serial No.<br>備考:実施号車 |
|-----------------|-------------|------------|----------------|----------------------|-------------|---------------------------------|
| 1               | 26792-42101 |            | RELAY, BATTERY | <u> </u>             | 1           |                                 |
| 2               | 01183-08030 |            | BOLT&WASHER    | ホ゛ルト&ワッシャ            | 2           |                                 |
| 3               | 02000-00008 |            | WASHER         | 5 vit 2000 t         | 2           |                                 |
| 4               | 26552-42231 |            | PLATE          | 7° レート               |             |                                 |
| 5               | 01183-10020 |            | BOLT&WASHER    | ホ゛ルト&ワッシャ            | 4           |                                 |
| 6               | 26812-42961 |            | BOX,FUSE       | ホックス                 | 1           |                                 |
| 7               | 26812-42871 |            | FUSE           | ヒュース゛                | 2           |                                 |
| 8               | 26752-42421 |            | PLATE          | <br>フ°レート            | 1           |                                 |
| 9               | 01183-10020 |            | BOLT&WASHER    | <b>ボルト&amp;ワ</b> ッシャ | 1           |                                 |
| 10              | 26552-42281 |            | PLATE          | フ <sup>°</sup> レート   | 1           |                                 |
| 11              | 01401-00010 |            | NUT            | ナット                  | 2           |                                 |
| 12              | 26792-42111 |            | RELAY, SAFETY  | л.<br>Л.             | 1           |                                 |
| 13              | 26792-42121 |            | RELAY, HEATER  | リレー                  | 1           |                                 |
| 14              | 01033-06016 |            | SCREW&WASHER   | スクリュ&ワッシャ            | 4           |                                 |
| 15              | 01400-00006 |            | NUT            | ナット                  | 6           |                                 |
| 16              | 26792-42301 |            | PLATE          | フ <sup>°</sup> レート   | 1           |                                 |
| 17              | 01183-10025 |            | BOLT&WASHER    | <b>ボルト&amp;</b> ワッシャ | 2           |                                 |
|                 |             |            |                |                      |             |                                 |
|                 |             |            |                |                      |             |                                 |