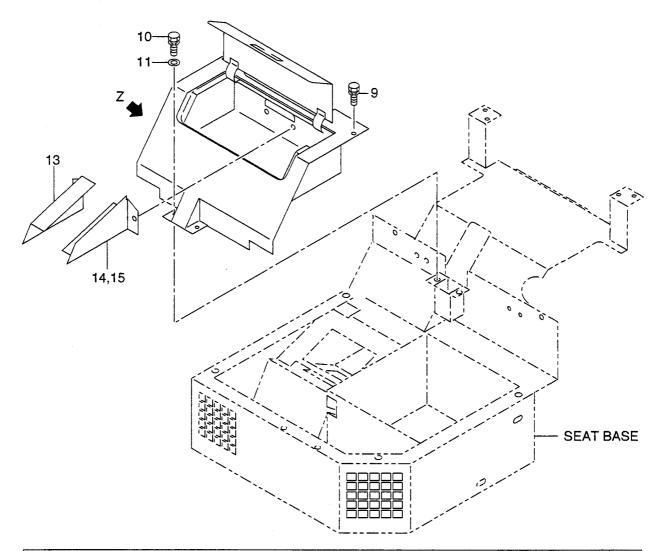

## **PROPELLER SHAFT** 7° በላ° <del>ን</del> ንቱ 7ኑ FIG. 53

| em No<br>l出番号 |             |   | Description<br>部品名称  | }              | Req'd<br>個数 | Remarks : serial No.<br>備考:実施号車 |  |
|---------------|-------------|---|----------------------|----------------|-------------|---------------------------------|--|
| Α             | 26793-30211 |   | PROPELLER SHAFT ASSY | フ゜ロヘ゜ラシャフトアッセン | 1           | INC.1,2                         |  |
| 1             | 26793-37051 |   | SHAFT                | シャフト           | 1           |                                 |  |
| 2             | 26793-37061 |   | SHAFT                | シャフト           | 1           |                                 |  |
| 3             | 01116-20070 |   | BOLT                 | ホ゛ルト           | 2           |                                 |  |
| 4             | 02011-00020 |   | WASHER               | <b>7</b>       | 2           |                                 |  |
| 5             | 01401-10020 |   | NUT                  | ナット            | 2           |                                 |  |
| 6             | 26323-02001 |   | WASHER               | 7.97<br>7.997  | 2           |                                 |  |
| 7             | 26793-30221 |   | SHAFT, PROPELLER     |                |             |                                 |  |
| '             | 20700 00221 |   | SHALL, MOPELLER      | シャフト           | 1           |                                 |  |
|               |             |   |                      |                |             |                                 |  |
|               |             |   |                      |                |             |                                 |  |
|               |             | - |                      |                |             |                                 |  |
|               |             |   |                      |                |             |                                 |  |
|               |             |   |                      |                |             |                                 |  |
|               |             |   |                      |                |             |                                 |  |
|               |             |   |                      |                |             |                                 |  |
|               | · · · ·     |   |                      |                |             |                                 |  |
|               |             |   |                      |                |             |                                 |  |
|               |             |   |                      |                |             |                                 |  |
|               |             |   |                      |                | ļ           |                                 |  |
|               |             |   |                      |                |             |                                 |  |
|               |             |   |                      |                |             |                                 |  |
|               |             |   |                      |                |             |                                 |  |
|               |             |   |                      |                |             |                                 |  |
|               |             |   |                      |                |             |                                 |  |
|               |             |   |                      |                |             |                                 |  |
|               |             |   |                      |                |             |                                 |  |
|               |             |   |                      |                |             |                                 |  |
|               |             |   |                      |                |             |                                 |  |
|               |             |   |                      |                |             |                                 |  |
|               |             |   |                      |                |             |                                 |  |
|               |             |   |                      |                |             |                                 |  |
|               |             |   |                      |                |             |                                 |  |
|               |             |   |                      |                |             |                                 |  |
|               |             |   |                      |                |             |                                 |  |
|               |             |   |                      |                |             |                                 |  |
| Í             |             |   |                      |                |             |                                 |  |
|               |             |   |                      |                |             |                                 |  |
| ĺ             |             |   |                      |                |             |                                 |  |
|               |             |   |                      |                |             |                                 |  |
|               |             |   |                      |                |             |                                 |  |
|               |             |   |                      |                |             |                                 |  |
|               |             |   |                      |                |             |                                 |  |
|               |             |   |                      |                |             |                                 |  |
|               |             |   |                      |                |             |                                 |  |
|               |             |   |                      |                |             |                                 |  |
|               |             |   |                      |                |             |                                 |  |
|               |             |   |                      |                |             |                                 |  |
|               |             |   |                      |                |             |                                 |  |
| ļ             |             |   |                      |                |             |                                 |  |
|               |             |   |                      |                |             |                                 |  |
|               |             |   |                      |                |             |                                 |  |
|               |             |   |                      |                |             |                                 |  |