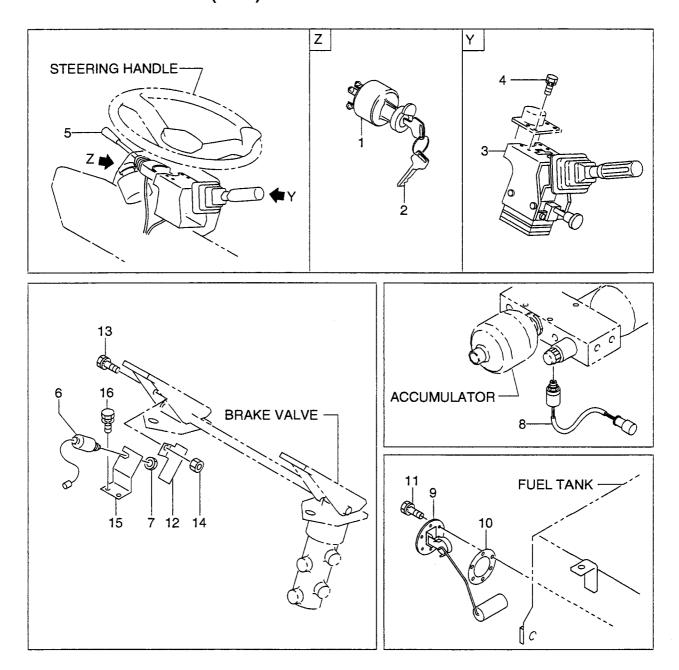

**DRIVE AXLE(FRONT)(1/2)(LX190**-7) ト ライフ アクスル(フロント) FIG. 42

| tem No.<br>見出番号 |             | Mark<br>記号 |                   | ription<br>占名称     | Req'd<br>個数 | Remarks : serial No.<br>備考:実施号車 |
|-----------------|-------------|------------|-------------------|--------------------|-------------|---------------------------------|
| А               | 16713-00001 |            | AXLE ASSY         | アクスルアッセン           | 1           | A                               |
|                 |             |            |                   |                    |             | INC.1-41 & etc.                 |
| 1               | 16783-02522 |            | BODY,DIFF         | <b>ホ</b> ゙デー       | 1           | A                               |
| 2               | 16783-02022 |            | TUBE              | チューフ゛              | 1           | A                               |
| 3               | 16783-02032 |            | TUBE              | チューフ゛              | 1           | A                               |
| 4               | 16783-02061 |            | SHAFT             | シャフト               | 2           | A                               |
| 5               | 16703-02991 |            | SEAL,OIL          | シール                | 2           | Α                               |
| 6               | 03180-48393 |            | BEARING           | ヘ゛アリンク゛            | 2           | A                               |
| 7               | 03180-48320 |            | BEARING           | へ゛アリンク゛            | 2           | A                               |
| 8               | 16703-02122 |            | BOLT              | ホ゛ルト               | 2           | A                               |
| 9               | 16703-02151 |            | SHIM              | <u>э</u> д         | AR          | A                               |
|                 |             |            |                   |                    |             | t=0.1mm                         |
| -               | 16703-02161 |            | SHIM              | <u>54</u>          | AR          | A                               |
|                 |             |            |                   |                    |             | t=0.2mm                         |
| -               | 16703-02171 |            | SHIM              | 9 <b>4</b>         | AR          | A                               |
|                 |             |            |                   |                    |             | t=0.25mm                        |
| -               | 16703-02181 |            | SHIM              | <u>э</u> д         | AR          | A                               |
|                 |             |            |                   | <u> </u>           |             | t=0.5mm                         |
| 10              | 16783-02311 |            | GEAR, RING        | +*T                | 2           | A                               |
|                 |             |            |                   | 1 1                |             | Z=64                            |
| 11              | 101T3-02241 |            | PIN               | ヒ°ン                | 8           | A                               |
| 12              | 16763-02201 |            | GAUGE,LEVEL       | し ジ<br>ケ*ーシ*       | 1           | A                               |
| 13              | 14813-82451 |            | PLUG              | フ <sup>°</sup> ラク゛ | 2           | A                               |
| 14              | 14813-82491 |            | PLUG              | フ゜ラク゛              | 1           |                                 |
| 15              | 14813-82411 |            | PLUG              | ער איז<br>ד°קלי    |             | A                               |
| 16              | 26315-43371 |            | BLEEDER           | 7 )/<br>7 J-9      | 4           | A                               |
| 17              | 16783-00212 |            | PLANET CARRIER    |                    | 2           | A                               |
| 17              | 10785-00212 |            |                   | フ゜ラネットキャリア         | 2           | A                               |
| 18              | 16783-02381 |            | PLATE, END        | <b>ጋ°</b> レート      |             | SEE FIG.50                      |
| 19              | 16783-02331 |            |                   |                    | 2           | A                               |
| 20              | 16783-02331 |            | DISC,BRAKE        | テ゛ィスク              |             | A                               |
|                 |             |            | RING,BRAKE        | リンク・               | 4           | A                               |
|                 | 16783-02501 | 1 1        | PIN               | ピン                 | 1 1         | A                               |
| i i             | 16783-02351 |            | PISTON            | ヒペストン              | 2           | A                               |
|                 | 16903-02383 |            | D RING            | ロリンク               | 2           | Α                               |
| 24              | 16783-02371 | 1 1        | D RING            | ロリング               | 2           | Α                               |
| 25              | 16763-02371 | 1 1        | BOLT              | <b>ホ</b> ゙ルト       | 12          | A                               |
|                 | 16763-02381 | 1 1        | ADAPTER           | <b>ア</b> タ゛フ゜タ     | 12          | A                               |
| í               | 16763-02391 |            | SPRING            | スフ゜リンク゛            |             | A                               |
|                 | 16783-02301 | 1 1        | GEAR&SHAFT        | キ゛ヤー&シャフト          | 1 1         | A                               |
| 1               | 16783-02491 |            | HUB,DISC          | N7*                | 2           | Α.                              |
|                 | 02100-00060 |            | RING,SNAP         | リンク*               | 4           | Α                               |
|                 | 16763-02191 |            | RETAINER, BEARING | リテーナ               | 2           | Α                               |
|                 | 01106-12035 | 1 1        | BOLT              | ホ゛ルト               | 20          | Α                               |
| 1               | 26063-02111 |            | WASHER            | ワッシャ               | 20          | A                               |
|                 | 01106-16150 |            | BOLT              | ホ゛ルト               | 40          | Α                               |
|                 | 190A3-02051 |            | WASHER            | ワッシャ               | 40          | Α                               |
| 36              | 02212-16040 |            | PIN               | と°ン                | 4           | Α                               |
| 37              | 16793-02031 |            | COVER             | カハー                | 1           | Α                               |
| 38              | 01106-12030 |            | BOLT              | ホ゛ルト               |             | A                               |
| 39              | 26063-02111 |            | WASHER            | ワッシャ               |             | A                               |

| em No.<br>見出番号 | Part No.<br>部品番号 | Mark<br>記号 | Des<br>部   | cription<br>品名称 | Req'd<br>個数 | Remarks : serial No.<br>備考:実施号車 |
|----------------|------------------|------------|------------|-----------------|-------------|---------------------------------|
| 40             | 16763-02071      |            | BEARING    | <b>ベアリング</b>    | 2           | A                               |
| 41             | 16783-02451      |            | RING,BRAKE | リンク゛            | 2           | A                               |
|                |                  |            |            |                 |             |                                 |
|                |                  |            |            |                 |             |                                 |
|                |                  |            |            |                 |             |                                 |
|                |                  |            |            |                 |             |                                 |
|                |                  |            |            |                 |             |                                 |
|                |                  |            |            |                 |             |                                 |
|                |                  |            |            |                 |             |                                 |
| :              |                  |            |            |                 |             |                                 |
|                |                  |            |            |                 |             |                                 |
|                |                  |            |            |                 |             |                                 |
|                |                  |            |            |                 |             |                                 |
|                |                  |            |            |                 |             |                                 |
|                |                  |            |            |                 |             |                                 |
|                |                  |            |            |                 |             |                                 |
|                |                  |            |            |                 |             |                                 |
|                |                  |            |            |                 |             |                                 |
|                |                  |            |            |                 |             |                                 |
|                |                  |            |            |                 |             |                                 |
|                |                  |            |            |                 |             |                                 |
|                |                  |            |            |                 |             |                                 |
|                |                  |            |            |                 |             |                                 |
|                |                  |            |            |                 |             |                                 |
|                |                  |            |            |                 |             |                                 |
|                |                  |            |            |                 |             |                                 |
|                |                  |            |            |                 |             |                                 |
|                |                  |            |            |                 |             |                                 |
|                |                  | ·          |            |                 |             |                                 |
|                |                  |            |            |                 |             |                                 |
|                |                  |            |            |                 |             |                                 |
|                |                  |            |            |                 |             |                                 |
|                |                  |            |            |                 |             |                                 |
|                |                  |            |            |                 |             |                                 |
|                |                  |            |            |                 |             |                                 |
|                |                  |            |            |                 |             |                                 |
|                |                  |            |            |                 |             |                                 |
|                |                  |            |            |                 |             |                                 |

<u>MEMO</u>

**DRIVE AXLE(FRONT)(2/2)(LX190**-7) ト ライフ アクスル(フロント) FIG. 43

| A                       | · Part No.<br>部品番号 | Mark<br>記号 |                | scription<br>品名称      | Req'd<br>個数 | Remarks : serial No.<br>備考:実施号車 |
|-------------------------|--------------------|------------|----------------|-----------------------|-------------|---------------------------------|
|                         | 16713-00001        |            | AXLE ASSY      | アクスルアッセン              | 1           | A                               |
| <b>•</b> • •            |                    |            |                |                       |             | INC.1-32 & etc.                 |
| 901                     | 16783-57022        | S1         | GEAR SET       | キャヤーセット               | 1           | A                               |
|                         |                    |            |                |                       |             | INC.1,2                         |
| 902                     | 16763-57011        | S2         | DIFF CASE SET  | テ゛ファレンシャルケースセット       | 1           | A                               |
|                         |                    |            |                |                       |             | INC.5,6                         |
| 1                       | 16763-52001        | *          | GEAR, RING     | ŧ** <b>*-</b> -       | 1           | A                               |
| 2                       | 16783-52322        | *          | GEAR, PINION   | <b>+</b> * <b>ヤ</b> - | 1           | A                               |
| 3                       | 16763-52201        |            | NUT            | ナット                   | 2           | A                               |
| 4                       | 16763-52211        |            | PLATE,LOCK     | プレート                  | 2           | A                               |
|                         | NO PART NO.        | 1          | CASE,(B)       | ケース                   | 1           | Α                               |
| 1                       | NO PART NO.        | *#         | CASE,(A)       | ケース                   | 1           | A                               |
|                         | 01106-14120        |            | BOLT           | ホ゛ルト                  | 12          | A                               |
| 1                       | 16263-52101        |            | WASHER         | ワッシャ                  | 12          | A                               |
|                         | 16763-52091        |            | BEARING        | <b>ベアリング</b>          | 2           | А                               |
|                         | 16603-53151        |            | GEAR, PINION   | +** 17                | 4           | А                               |
|                         | 16603-53141        |            | GEAR,SIDE      | <b>+</b> * <b>7</b> - | 2           | A                               |
|                         | 16763-52281        |            | WASHER, THRUST | ワッシャ                  | 4           | A                               |
|                         | 16603-53201        |            | WASHER, THRUST | ワッシャ                  | 2           | Α                               |
|                         | 16763-52061        |            | SPIDER         | スパイダ                  | 1           | А                               |
| 1                       | 10060-12041        |            | PIN,DOWEL      | ヒン                    | 4           | Α                               |
|                         | 01106-16060        |            | BOLT           | <i>ս</i> ՟ <b>ル</b> Ւ | 20          | A                               |
|                         | 190A3-02051        |            | WASHER         | ワッシャ                  | 20          | A                               |
|                         | 16783-52401        |            | BEARING        | へ゛アリンク゛               | 1           | A                               |
| 1                       | 101K3-52101        |            | BEARING        | ヘ゛アリンク゛               | 1           | A                               |
|                         | 16783-52352        | 1 1        | SPACER         | スヘ゜ーサ                 | 1           | Α                               |
|                         | 16763-52311        |            | SPACER         | スヘ゜ーサ                 | 1           | Α                               |
| 22                      | 16783-52371        |            | SHIM           | 54                    | AR          | Α                               |
|                         |                    |            |                |                       |             | t=0.25mm                        |
| -                       | 16783-52381        |            | SHIM           | <u>э</u> ь            | AR          | A                               |
|                         |                    |            |                |                       | 1           | t=0.2mm                         |
| - '                     | 16783-52391        |            | SHIM           | <u>э</u> ь            | AR          | A                               |
|                         |                    |            |                |                       |             | t=0.1mm                         |
|                         | 01106-16050        |            | BOLT           | ホ゛ルト                  | 13          | A                               |
|                         | 190A3-02051        |            | WASHER         | ワッシャ                  | 13          | A                               |
|                         | 03310-02400        | 1 1        | O RING         | Oリング                  | 1           | A                               |
|                         | 16763-52104        |            | SEAL,OIL       | シール                   | 1           | A                               |
|                         | 16603-53441        |            | NUT            | ナット                   | 1           | A                               |
|                         | 16763-52301        |            | WASHER         | <b>ワッシャ</b>           | 1           | A                               |
| 29 0                    | 03330-00320        |            | O RING         | Oリング*                 | 1           | A                               |
|                         | 16793-52001        |            | FLANGE         | 7723                  | 1           | A                               |
| 30                      | 16783-52332        |            | CAGE,BEARING   | ケーシ゛                  | 1           | A                               |
| 30 <sup>-</sup><br>31 1 | 16763-52241        | I I.       | COVER,DUST     | カハ゛ー                  | 1           | A                               |

**DRIVE AXLE(FRONT)(1/2)(LX230**-7) ト゛ライフ゛アクスル(フロント) FIG. 44

| tern No.<br>見出番号 | Part No.<br>部品番号 | Mark<br>記号 |                   | ription<br>占名称            | Req'd<br>個数 | Remarks : serial No <i>.</i><br>備考:実施号車 |
|------------------|------------------|------------|-------------------|---------------------------|-------------|-----------------------------------------|
| Α                | 16793-00001      |            | AXLE ASSY         | アクスルアッセン                  | 1           | В                                       |
|                  |                  |            |                   |                           |             | INC.1-41 & etc.                         |
| 1 -              | 16783-02522      |            | BODY,DIFF         | ホ゛テ゛ー                     | 1           | В                                       |
| 2                | 16783-02022      |            | TUBE              | チューフ゛                     | 1           | В                                       |
| 3                | 16783-02032      |            | TUBE              | チューフ゛                     | 1           | В                                       |
| 4                | 16783-02061      |            | SHAFT             | シャフト                      | 2           | В                                       |
| 5                | 16703-02991      |            | SEAL,OIL          | シール                       | 2           | В                                       |
| 6                | 03180-48393      |            | BEARING           | ヘ『アリンク』                   | 2           | В                                       |
| 7                | 03180-48320      |            | BEARING           | ヘ『アリンク』                   | 2           | В                                       |
| 8                | 16703-02122      |            | BOLT              | ホ゛ルト                      | 2           | В                                       |
| 9                | 16703-02151      |            | SHIM              | <u>ب</u>                  | AR          | В                                       |
|                  |                  |            |                   |                           |             | t=0.1mm                                 |
| -                | 16703-02161      |            | SHIM              | <u>بر</u>                 | AR          | В                                       |
|                  |                  |            |                   |                           |             | t=0.2mm                                 |
| -                | 16703-02171      |            | SHIM              | <b>Э</b> Д                | AR          | B                                       |
|                  | 10700 02111      |            | or min            | 75                        |             | t=0.25mm                                |
| -                | 16703-02181      |            | SHIM              | эл                        | AR          | B                                       |
| -                | 10703-02101      |            |                   |                           | An          |                                         |
| 10               | 16702 00001      |            |                   | بط * ط                    |             | t=0.5mm                                 |
| 10               | 16793-02021      |            | GEAR, RING        | +*ヤ-                      | 2           | B                                       |
|                  | 10170 00011      |            |                   |                           |             | Z=64                                    |
| 11               | 101T3-02241      |            | PIN               | ピン                        | 8           | В                                       |
| 12               | 16763-02201      |            | GAUGE,LEVEL       | ケ*ーシ*                     | 1           | В                                       |
| 13               | 14813-82451      |            | PLUG              | フ <sup>°</sup> ラク*        | 2           | В                                       |
| 14               | 14813-82491      |            | PLUG              | フ <sup>°</sup> ラク*        | 1           | В                                       |
| 15               | 14813-82411      |            | PLUG              | フ゜ラク゛                     | 4           | В                                       |
| 16               | 26315-43371      |            | BLEEDER           | フ゛リータ゛                    | 2           | В                                       |
| 17               | 16793-00201      |            | PLANET CARRIER    | フ゜ラネットキャリア                | 2           | В                                       |
|                  |                  |            |                   |                           |             | SEE FIG.51                              |
| 18               | 16783-02381      |            | PLATE,END         | プレート                      | 2           | В                                       |
| 19               | 16783-02331      |            | DISC,BRAKE        | ディスク                      | 4           | В                                       |
| 20               | 16783-02341      |            | RING,BRAKE        | リンク                       | 4           | В                                       |
| 21               | 16783-02501      |            | PIN               | ヒ゜ン                       | 16          | В                                       |
| 22               | 16783-02351      |            | PISTON            | ヒ゜ストン                     | 2           | В                                       |
| 23               | 16903-02383      |            | D RING            | ロリング                      | 2           | В                                       |
| 24               | 16783-02371      |            | D RING            | Dリング                      | 2           | В                                       |
| 25               | 16763-02371      |            | BOLT              | ホールト                      | 12          | В                                       |
| 26               | 16763-02381      |            | ADAPTER           | <b>アタ</b> ゙プタ             | 12          | В                                       |
| 27               | 16763-02391      |            | SPRING            | スフ゜リンク゛                   | 12          | В                                       |
| 28               | 16793-02001      |            | GEAR&SHAFT        | キ゛ヤー&シャフト                 | 2           | В                                       |
|                  | 16783-02491      |            | HUB,DISC          | ∧7 <sup>+</sup>           | 2           | B                                       |
|                  | 02100-00060      |            | RING,SNAP         | リンク *                     | 4           | В                                       |
| 31               | 16763-02191      |            | RETAINER, BEARING | リテーナ                      | 2           | В                                       |
| 32               | 01106-12035      |            | BOLT              | τ, η, γ<br>Τ, η,          | 20          | В                                       |
|                  | 26063-02111      |            | WASHER            | ワッシャ                      | 20          | B                                       |
| 34               | 01106-16150      |            | BOLT              | ブッシャ<br>ホ <sup>*</sup> ルト | 40          | В                                       |
| 35               | 190A3-02051      |            | WASHER            | 5 Nr<br>Dyjyt             | 40          | B                                       |
|                  | 02212-16040      |            | PIN               | と。<br>と。                  |             |                                         |
| 37               | 16793-02031      |            | COVER             | ヒ ノ<br>カハ <sup>*</sup> ー  | 4           | B                                       |
|                  |                  |            |                   |                           | 1           | B                                       |
| 38               | 01106-12030      |            | BOLT              | <b>ホ*ルト</b>               | 28          | В                                       |
| 39               | 26063-02111      |            | WASHER            | ワッシャ                      | 28          | В                                       |

| tem No.<br>見出番号 | Part No.<br>部品番号 | Mark<br>記号 | Des<br>部。  | cription<br>品名称 | Req'd<br>個数 | Rer<br>储 | narks : serial No.<br>請考 <b>:</b> 実施号車 |
|-----------------|------------------|------------|------------|-----------------|-------------|----------|----------------------------------------|
| 40              | 16763-02071      |            | BEARING    | へ゛アリンク゛         | 2           | В        | <u> </u>                               |
| 41              | 16783-02451      |            | RING,BRAKE | リンク゛            | 2           | В        |                                        |
|                 |                  |            |            |                 |             |          |                                        |
|                 |                  |            |            |                 |             |          |                                        |
|                 |                  |            |            |                 |             |          |                                        |
|                 |                  |            |            |                 |             |          |                                        |
|                 |                  |            |            |                 |             |          |                                        |
|                 |                  |            |            |                 |             |          |                                        |
|                 |                  |            |            |                 |             |          |                                        |
|                 |                  |            |            |                 |             |          |                                        |
|                 |                  |            |            | · · · · ·       |             |          |                                        |
|                 |                  |            |            |                 |             |          |                                        |
|                 |                  |            |            |                 |             |          |                                        |
|                 |                  |            |            |                 |             |          |                                        |
|                 |                  |            |            |                 |             |          |                                        |
|                 |                  |            |            |                 |             |          |                                        |
|                 |                  |            |            |                 |             |          |                                        |
|                 |                  |            |            |                 |             |          |                                        |
|                 |                  |            |            |                 |             |          |                                        |
| -               |                  |            |            |                 |             |          |                                        |
|                 |                  |            |            |                 |             |          |                                        |
|                 |                  |            |            |                 |             |          |                                        |
|                 |                  |            |            |                 |             |          |                                        |
|                 |                  |            |            |                 |             |          |                                        |
|                 |                  |            |            |                 |             |          |                                        |
|                 |                  |            |            |                 |             |          |                                        |
|                 |                  |            |            |                 |             |          |                                        |
|                 |                  |            |            |                 |             |          |                                        |
|                 |                  |            |            |                 |             |          |                                        |
|                 |                  |            |            |                 |             |          |                                        |
|                 |                  |            |            |                 |             |          |                                        |
|                 |                  |            |            |                 |             |          |                                        |
|                 |                  |            |            |                 |             |          |                                        |
|                 |                  |            |            |                 |             |          |                                        |
|                 |                  |            |            |                 |             |          |                                        |

<u>MEMO</u>

FIG. 45

**DRIVE AXLE(FRONT)(2/2)(LX230**-7) ト゛ライフ゛アクスル(フロント)

| tem No.<br>見出番号 | Part No.<br>部品番号 | Mark<br>記号 |                  | əscription<br>昭品名称            | Req'd<br>個数 | Remarks : serial No.<br>備考:実施号車 |
|-----------------|------------------|------------|------------------|-------------------------------|-------------|---------------------------------|
| A               | 16793-00001      |            | AXLE ASSY        | アクスルアッセン                      | 1           | В                               |
|                 |                  |            |                  |                               |             | INC.1-32 & etc.                 |
| 901             | 16783-58022      | S1         | GEAR SET         | +*ヤーセット                       | 1           | В                               |
|                 |                  |            |                  |                               |             | INC.1,2                         |
| 902             | 16763-57011      | S2         | DIFF CASE SET    | デ゛ファレンシャルケースセット               | 1           | В                               |
|                 |                  |            |                  |                               |             | INC.5,6                         |
| 1               | NO PART NO.      | *#         | GEAR,RING        | +*+-                          | 1           | В                               |
| 2               | NO PART NO.      | *#         | GEAR, PINION     | ŧ°7-                          | 1           | В                               |
| 3               | 16763-52201      |            | NUT              | ナット                           | 2           | В                               |
| 4               | 16763-52211      |            | PLATE,LOCK       | プレート                          | 2           | В                               |
| 5               | NO PART NO.      | *#         | CASE,(B)         | ケース                           | 1           | В                               |
| 6               | NO PART NO.      | *#         | CASE,(A)         | ケース                           | 1           | В                               |
| 7               | 01106-14120      |            | BOLT             | ホ゛ルト                          | 12          | В                               |
| 8               | 16263-52101      |            | WASHER           | ワッシャ                          | 12          | В                               |
| 9               | 16763-52091      |            | BEARING          | <b>ベアリン</b> グ                 | 2           | В                               |
| 10              | 16603-53151      |            | GEAR, PINION     | <b>+</b> * <b>1</b> -         | 4           | В                               |
| 11              | 16603-53141      |            | GEAR,SIDE        | <b>+</b> " <b>ヤ</b> -         | 2           | В                               |
| 12              | 16763-52281      |            | WASHER, THRUST   | 7<br>7                        | 4           | В                               |
| 13              | 16603-53201      |            | WASHER, THRUST   | ワッシャ                          | 2           | В                               |
| 14              | 16763-52061      |            | SPIDER           | スハ°イタ*                        | 1           | В                               |
|                 | 10060-12041      |            | PIN,DOWEL        | ピン                            | 4           | В                               |
| 1               | 01106-16060      |            | BOLT             | ב י<br>ג*וער                  | 20          | B                               |
|                 | 190A3-02051      |            | WASHER           | 5. VI<br>7.994                | 20          | B                               |
|                 | 16783-52401      |            | BEARING          | へ*アリンク*                       | 1           | B                               |
|                 | 101K3-52101      |            | BEARING          | ヘ・アリンク・                       | 1           |                                 |
|                 | 16783-52352      |            | SPACER           | λ γ,γγγγ<br>λ∧°− <del>η</del> |             | B                               |
| 1               | 16763-52311      | 1 1        | SPACER           | スペ ーり<br>スペ°ーサ                | 1           | B                               |
|                 | 16783-52371      |            | SHIM             | хл — у<br>ЭД                  |             | B                               |
|                 |                  |            |                  |                               |             | B                               |
| -               | 16783-52381      |            | SHIM             | 2.1                           | . i         | t=0.25mm                        |
|                 | 10700-02001      |            |                  | <u>ک</u> لا                   |             | B                               |
| _               | 16783-52391      |            | SHIM             | 21                            |             | t=0.2mm                         |
|                 | 10/03-52551      |            | Shiw             | УL                            | 1           | B                               |
| 23              | 01106-16050      |            | BOLT             | <b>1</b> **                   |             | t=0.1mm                         |
|                 | 190A3-02051      |            |                  | አ°ルՒ<br>□ >                   |             | В                               |
| 1               | 03310-02400      | 1 1        | WASHER<br>O RING | ワッシャ                          |             | B                               |
|                 | 16763-52104      |            | SEAL,OIL         | Oリンク*                         |             | B                               |
|                 | 16603-53441      |            | NUT              | シール                           |             | B                               |
|                 | 16763-52301      |            | WASHER           | ナット                           |             | B                               |
| 1               | 03330-00320      |            |                  | ワッシャ<br>ロリ な                  |             | B                               |
| ł               | 16793-52001      |            |                  |                               |             | B                               |
|                 | 16783-52332      |            |                  | 7529*                         | 1           | В                               |
|                 | 16763-52332      | 1 1        | CAGE, BEARING    | ケーシ <sup>*</sup>              |             | B                               |
| 32              | 10/03-52241      |            | COVER,DUST       | カハー                           | 1           | В                               |
|                 |                  |            |                  |                               |             |                                 |
|                 |                  |            |                  |                               |             |                                 |
|                 |                  |            |                  |                               |             |                                 |
|                 |                  |            |                  |                               |             |                                 |

| em No.<br>記出番号 |             | Mark<br>記号 |               | Description<br>部品名称        | Req'd<br>個数 | Remarks : serial No.<br>備考:実施号車 |
|----------------|-------------|------------|---------------|----------------------------|-------------|---------------------------------|
| Α              | 16772-52331 |            | PUMP ASSY     |                            | 1           | INC.1-18                        |
| 901            | 16762-57561 | ĸ          | SEAL KIT      | シールキット                     | 1           | INC.11-13,17,18                 |
| 1              | NO PART NO. | #          | COVER         | <i>ከ</i> /ነ <sup>*</sup> – | 1           |                                 |
| 2              | NO PART NO. | #          | BODY          | <b>ホ</b> ゙デー               | 1           |                                 |
| 3              | NO PART NO. | #          | GEAR          | +*ヤ-                       | 1           |                                 |
| 4              | NO PART NO. | #          | GEAR          | <b>+</b> * <b>+</b> -      | 1           |                                 |
| 5              | NO PART NO. | #          | PLATE,SIDE    | プレート                       | 4           |                                 |
| 6              | NO PART NO. | #          | ADAPTER       | <b>ア</b> タ゛フ゜タ             | 1           |                                 |
| 7              | NO PART NO. | #          | BODY          | <b>ホ</b> ゙デー               | 1           |                                 |
| 8              | NO PART NO. | #          | GEAR          | <b>キ</b> *ヤー               | 1           |                                 |
| 9              | NO PART NO. | #          | GEAR          | <b>*</b> * <b>7</b> -      | 1           |                                 |
| 10             | NO PART NO. | 1 1        | COVER         | カハ゛ー                       | 1           |                                 |
| 11             | 16762-57501 |            | RING, BACK UP | リンク゛                       | 4           |                                 |
| 12             | 16762-57511 |            | GASKET        | <i>ታ፣ ን</i><br><i>ከ</i> *  | 4           |                                 |
| 13             | 16762-57521 |            | GASKET        | <i>ከ</i> *አታንኮ             | 4           |                                 |
|                | 16762-57531 | 1 1        | BOLT          | አ እንንነ<br>አ እኑ             | 4           |                                 |
| ł              | 16762-57541 |            | WASHER        | 7                          | 4           |                                 |
|                | NO PART NO. |            | BUSHING       | フ゛ッシンク゛                    | 8           |                                 |
| 1              | 16402-57271 | 1 1        | SEAL,OIL      | シール                        | 1           |                                 |
|                | 16422-57261 |            | RING,SNAP     | ייי<br>איר                 | 1           |                                 |
|                |             |            |               |                            |             |                                 |
|                |             |            |               |                            |             |                                 |
|                |             |            |               |                            |             |                                 |
|                |             |            |               |                            |             |                                 |
|                |             |            |               |                            |             |                                 |
|                |             |            |               |                            |             |                                 |