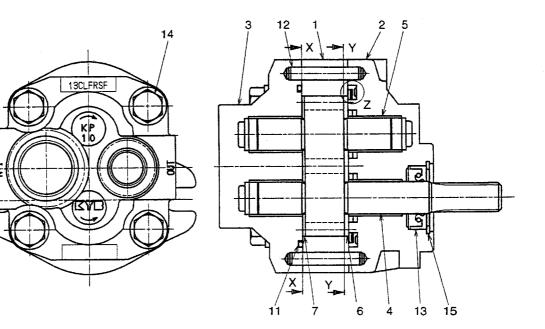

FIG. 90 CAB LESS KIT(ROCLS2)(1/2)(OP) キャフ゛レスキット

| tem No.<br>見出番号 |                            | Mark<br>記号 |                      | ription<br>名称            | Req'd<br>個数 | Remarks : serial No.<br>備考:実施号車 |
|-----------------|----------------------------|------------|----------------------|--------------------------|-------------|---------------------------------|
| 1               | 56670-53431                | 370-53431  | GUARD, FRONT         |                          | 1           |                                 |
| 2               | 01183-12020                |            | BOLT&WASHER          | ホ゛ルト&ワッシャ                | 2           |                                 |
| 3               | 01110-16050                |            | BOLT                 | <i>ቴ</i> * ሥ             | 4           |                                 |
| 4               | 190A3-02051                |            | WASHER               | ワッシャ                     | 4           |                                 |
| 5               | 290S6-87011                |            | SEAT                 | シート                      | 1           | SEE FIG.92                      |
| 6               | 56560-51211                |            | BASE,SEAT            | ^*-Z                     | 1           |                                 |
| 7               | 01183-10020                |            | BOLT&WASHER          | <b>ボルト&amp;ワ</b> ッシャ     | 5           |                                 |
|                 | 26606-52721                |            | WASHER               | <b>7</b> 127777          | 4           |                                 |
| 9               | 56560-51291                |            | PLATE                | プレート                     | 1           |                                 |
|                 | 56790-51611                |            | HAND RAIL,LH         | ハント゛レール                  | 1           |                                 |
|                 | 56790-51621                |            | HAND RAIL, RH        | ハント・レール                  | 1           |                                 |
|                 | 56790-53851                |            | COVER                | カハ゛ー                     |             |                                 |
| 13              | 26756-74701                |            | MIRROR, BACK         | ₹ <del>7</del> -         | 1           |                                 |
|                 | 02270-06030                |            | PIN,SPRING           | ミンテ<br>ヒ°ン               | 2           |                                 |
|                 | 01033-05040                |            | BOLT                 | モ ノ<br>ホ <sup>*</sup> ルト | 2           |                                 |
|                 | 01400-00005                |            | NUT                  | ホ ルト<br>ナット              | 4           |                                 |
|                 | 21471-23061                |            | GROMMET              |                          | 4           |                                 |
|                 | 16762-52951                |            | PLUG                 | ク゛ロメット<br>コ゜ニタ゛          | 4           |                                 |
|                 |                            |            |                      | プラク゛                     | 2           |                                 |
|                 | 03300-00180                |            |                      | Oリンク <sup>*</sup>        | 2           |                                 |
| 1               | 290K6-52441<br>24096-52341 |            | NON SLIP<br>NON SLIP | ノンスリッフ。<br>ノンスリッフ。       | 1           |                                 |
|                 |                            |            |                      |                          |             |                                 |
|                 |                            |            |                      |                          |             |                                 |
|                 |                            |            |                      |                          |             |                                 |
|                 |                            |            |                      |                          |             |                                 |
|                 |                            |            |                      |                          |             |                                 |
| 1               |                            |            |                      |                          | 1           |                                 |