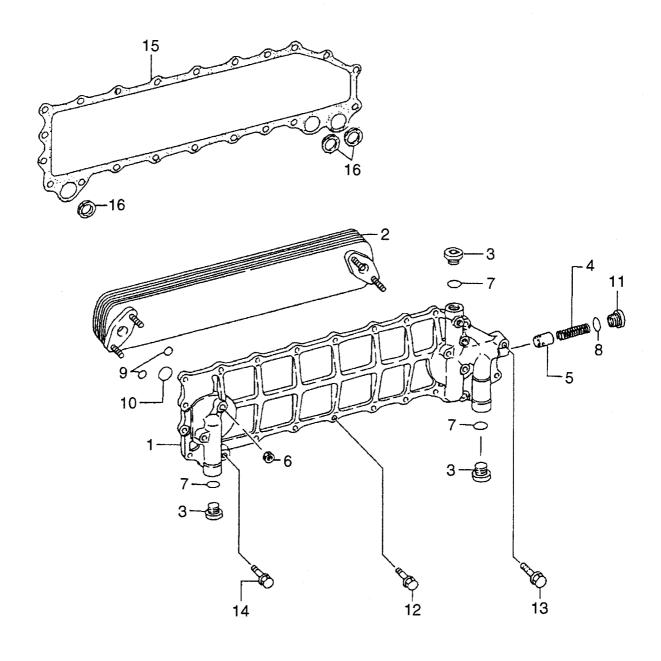

FIG. 5 INTER COOLER インタクーラ

| em No. |             | Mark |               | escription                                   | Req'd | Remarks : serial No. |
|--------|-------------|------|---------------|----------------------------------------------|-------|----------------------|
| 出番号    | 部品番号        | 記号   | 1             | 部品名称                                         | 個数    | 備考:実施号車              |
| 1      | 26792-30211 |      | TUBE          | チューフ゛                                        | 1     |                      |
| 2      | 26619-12261 |      | UBOLT         | ሀボルト                                         | 2     |                      |
| 3      | 02000-00010 |      | WASHER        | ワッシャ                                         | 4     |                      |
| 4      | 01401-00010 |      | NUT           | ナット                                          | 8     |                      |
| 5      | 26792-30221 |      | TUBE          | チューフ*                                        | 1     |                      |
| 6      | 01183-10020 |      | BOLT&WASHER   | <b>ボルト&amp;ワ</b> ッシャ                         | 2     |                      |
| 7      | 02000-00010 |      | WASHER        | ワッシャ                                         | 2     |                      |
| 8      | 26792-32271 |      | COOLER, INTER | クーラ                                          | 1     |                      |
| 9      | 01110-10110 |      | BOLT          | <i>አ <sup>*</sup> </i>                       | 6     |                      |
| 10     | 02010-00010 |      | WASHER        | ワッシャ                                         | 6     |                      |
| 11     | 26792-32451 |      | HOSE          | ホース                                          | 1     |                      |
| 12     | 26832-32061 |      | HOSE          | ホース                                          | 1     |                      |
| 13     | 26792-32371 |      | HOSE          | ホース                                          | 1     |                      |
| 14     | 26607-63291 |      | CLIP          | クリッフ゜                                        | 2     |                      |
| 15     | 26607-63301 |      | CLIP          | クリッフ゜                                        | 3     |                      |
| 16     | 26607-63311 |      | CLIP          | クリッフ゜                                        | 1     |                      |
| 17     | 26792-32551 |      | PLATE         | プレート                                         | 1     |                      |
| 18     | 26792-32561 |      | PLATE         | プレート                                         | 1     |                      |
| 19     | 26792-32401 |      | COLLAR        | カラー                                          | 2     |                      |
| 20     | 01116-10090 |      | BOLT          | <b>ボル</b> ト                                  | 2     |                      |
| 21     | 01116-10040 |      | BOLT          | <i>አ * ル</i> ト                               | 2     |                      |
| 22     | 01116-18040 |      | BOLT          | ホ゛ルト                                         | 1     |                      |
| 23     | 01116-12035 |      | BOLT          | <i>አ                                    </i> | 1     |                      |
| 24     | 02000-00010 |      | WASHER        | ワッシャ                                         | 4     |                      |
| 25     | 02011-00010 |      | WASHER        | ワッシャ                                         | 4     |                      |
| 26     | 02011-00012 |      | WASHER        | ワッシャ                                         | 1     |                      |
| 27     | 02011-00018 |      | WASHER        | ワッシャ                                         | 1     |                      |
| 28     | 01401-10010 |      | NUT           | ナット                                          | 2     |                      |
|        |             |      |               |                                              |       |                      |
|        |             |      |               |                                              |       |                      |
|        |             |      |               |                                              |       |                      |
|        |             |      |               |                                              |       |                      |
|        |             |      |               |                                              |       |                      |
|        |             |      |               |                                              |       |                      |
|        | ,           |      |               |                                              |       |                      |
|        |             |      |               |                                              |       |                      |
|        |             |      |               |                                              |       |                      |
|        |             |      |               |                                              |       |                      |
|        |             |      |               |                                              |       |                      |
|        |             |      |               |                                              |       |                      |
|        |             |      |               |                                              |       |                      |
|        |             |      |               |                                              |       |                      |
|        |             |      |               |                                              |       |                      |
|        |             |      |               |                                              |       |                      |
|        |             |      |               |                                              |       |                      |
| l      |             |      |               |                                              |       |                      |
|        |             |      |               |                                              |       |                      |
|        |             |      |               |                                              |       |                      |
|        |             |      |               |                                              |       |                      |
|        |             |      |               |                                              |       |                      |

 FIG. 6
 FUEL SYSTEM

 7ו-בוויגלב

|                      | Part No.<br>部品番号           | Mark<br>記号 | Description<br>部品名称  | ן                              | Req'd<br>個数 | Remarks : serial No.<br>備考:実施号車 |
|----------------------|----------------------------|------------|----------------------|--------------------------------|-------------|---------------------------------|
| 1                    | 26712-20201                |            | TANK,FUEL            | タンク                            | 1           | Α                               |
| -                    | 26792-20211                |            | TANK, FUEL           | タンク                            | 1           | В                               |
| 2                    | 01110-20070                |            | BOLT                 | ホールト                           | 3           |                                 |
| 3                    | 26323-02001                |            | WASHER               | ワッシャ                           | 3           |                                 |
| 4                    | 02010-00020                |            | WASHER               | ワッシャ                           | 3           |                                 |
| 5                    | 01401-00020                |            | NUT                  | ナット                            | 3           |                                 |
| 6                    | 26552-22021                |            | CAP                  | キャッフ。                          | 1           | INC.7,8                         |
| 7                    | 26552-27011                |            | CYLINDER             | シリンター                          | 1           |                                 |
| 8                    | 26552-42381                |            | KEY                  | +-                             | 1           |                                 |
| 9                    | 26402-22021                |            | STRAINER             | ストレーナ                          | 1           |                                 |
| 10                   | 26197-52251                |            | COVER                | カハー                            |             |                                 |
| 11                   | 03310-01450                |            | ORING                | のリング                           |             |                                 |
| 12                   | 01183-10020                |            | BOLT&WASHER          | こ)))<br>ホ <sup>*</sup> ルト&ワッシャ | 5           |                                 |
| 13                   | 26602-22191                |            | NIPPLE               | ニッフ゜ル                          | 2           |                                 |
| 14                   | 24047-92121                |            | PLUG                 | <br>プラグ                        | 2           |                                 |
| 15                   | 26602-22161                |            | VALVE                | ノーファ<br>ハ*ルフ*                  | -           |                                 |
| 16                   | 26752-22161                |            | HOSE                 | ホース                            | 1           |                                 |
| 17                   | 290A2-27011                |            | HOSE                 | ホース                            | 2           |                                 |
| 18                   | 29122-22482                |            | HOSE                 |                                | 1           |                                 |
| 19                   | 24067-62241                |            |                      | ホース                            | 1           |                                 |
| 1                    |                            |            | CLIP                 | クリッフ゜                          | 7           |                                 |
| 1                    | 26602-42211                |            | CLIP                 | クリッフ <sup>°</sup>              | 7           |                                 |
| ł                    | 01183-10016                |            | BOLT&WASHER          | ホールト&ワッシャ                      | 4           |                                 |
| f                    | 01183-10020                |            | BOLT&WASHER          | <b>ボルト&amp;ワ</b> ッシャ           | 1           |                                 |
|                      | 01401-00010                |            | NUT                  | ナット                            | 1           |                                 |
|                      | 26792-22071                |            | WATER SEPARATOR ASSY | ウォータセハ゜レータアッセン                 | 1           | INC.24-36                       |
|                      | M-ME159031                 |            | HEAD                 | <u>^~~</u>                     | 1           |                                 |
| 1                    | M-ME072970                 |            | SCREEN               | スクリーン                          | 1           |                                 |
|                      | M-ME121656                 |            | PACKING              | パッキンク゛                         | 1           |                                 |
|                      | M-ME080878                 |            | FLOAT                | 70 h                           | 1           |                                 |
|                      | M-ME121654                 |            | CASE                 | ケース                            | 1           |                                 |
| 29                   | M-ME121655                 |            | RING                 | リンク゛                           | 1           |                                 |
| 30                   | M-MF520085                 |            | PACKING              | パッキンク゛                         | 1           |                                 |
| 31                   | M-ME016812                 |            | PLUG                 | プ <del>ラ</del> グ               | 1           |                                 |
| 32                   | M-MH037087                 |            | BOLT,EYE             | ホールト                           | 2           |                                 |
| 33                   | M-MH035069                 |            | PACKING              | パッキンク゛                         | 4           |                                 |
| 34                   | M-ME159032                 |            | PLUG                 | フ <u>゚ラ</u> グ                  | 1           |                                 |
| 35                   | M-MH035067                 |            | PACKING              | パッキンク゛                         | 1           |                                 |
| 35                   | 26792-22081                |            | JOINT                | ショイント                          | 2           |                                 |
|                      | 00700 00004                |            | BRACKET              | フ゛ラケット                         | 1           |                                 |
| 36                   | 26792-22091                | 1 1        | BOLT&WASHER          | <b>ボルト&amp;ワ</b> ッシャ           | 2           |                                 |
| 36<br>37             | 26792-22091<br>01183-10016 |            | DULIAWASHEN          |                                | · -         |                                 |
| 36<br>37<br>38       |                            |            | BOLT&WASHER          | <b>ボルト&amp;ワ</b> ッシャ           | 2           |                                 |
| 36<br>37<br>38<br>39 | 01183-10016                |            |                      | <b>ボルト&amp;ワ</b> ッシャ<br>ナット    | 2<br>2      |                                 |