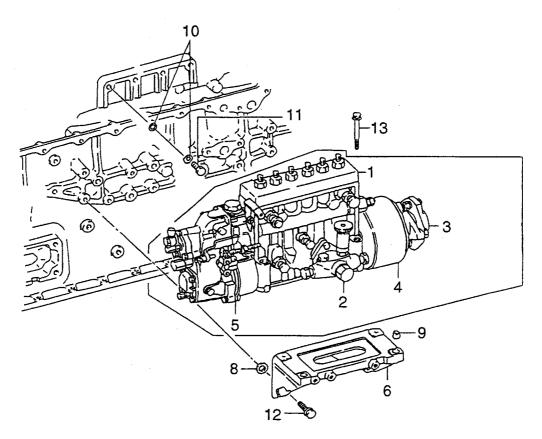

FIG. 2 **ENGINE CONTROL** エンシ゛ンコントロール

| Item No<br>見出番号 |             | Mark<br>記号 | Descripti<br>部品名利  | on<br>弥            | Req'd<br>個数 | Remarks : serial No.<br>備考:実施号車 |
|-----------------|-------------|------------|--------------------|--------------------|-------------|---------------------------------|
| 1               | 26791-12061 |            | PEDAL, ACCELERATOR | ^° <b>ኇ</b> ኈ      | 1           |                                 |
| 2               | 01183-06020 |            | BOLT&WASHER        | ** <b>&amp;</b> 5  | 3           |                                 |
| 3               | 02000-00006 |            | WASHER             | <b>D</b> yy>t      | 3           |                                 |
| 4               | 26561-12011 |            | PLATE              | フ <sup>°</sup> レート | 1           |                                 |
| 5               | 01183-10016 |            | BOLT&WASHER        | ** <b>~</b> ~      | 1           |                                 |
| -               |             |            | DOLIAMINONEIT      |                    |             |                                 |
|                 |             |            |                    |                    |             |                                 |
|                 |             |            |                    |                    |             |                                 |
|                 |             |            |                    |                    |             |                                 |
|                 |             |            |                    |                    |             |                                 |
|                 |             |            |                    |                    |             |                                 |
|                 |             |            |                    |                    |             |                                 |
|                 |             |            |                    |                    |             |                                 |
|                 |             |            |                    |                    |             |                                 |
|                 |             |            |                    |                    |             |                                 |
|                 |             |            |                    |                    |             |                                 |
|                 |             |            |                    |                    |             |                                 |
|                 |             |            |                    |                    |             |                                 |
|                 |             |            |                    |                    |             |                                 |
|                 |             |            |                    |                    |             |                                 |
|                 |             |            |                    |                    |             |                                 |
|                 |             |            |                    |                    |             |                                 |
|                 |             |            |                    |                    |             |                                 |
|                 |             |            |                    |                    |             |                                 |
|                 |             |            |                    |                    |             |                                 |
|                 |             |            |                    |                    |             |                                 |
|                 |             |            |                    |                    |             |                                 |
|                 |             |            |                    |                    |             |                                 |
|                 |             |            |                    |                    |             |                                 |
|                 |             |            |                    |                    |             |                                 |
|                 |             |            |                    |                    |             |                                 |
|                 |             |            |                    |                    |             |                                 |
|                 |             |            |                    |                    |             |                                 |
|                 |             |            |                    |                    |             |                                 |
|                 |             |            |                    |                    |             |                                 |
|                 |             |            |                    |                    |             |                                 |
|                 |             |            |                    |                    |             |                                 |
|                 |             |            |                    |                    |             |                                 |
|                 |             |            |                    |                    |             |                                 |
|                 |             |            |                    |                    |             |                                 |
|                 |             |            |                    |                    |             |                                 |
|                 |             |            |                    |                    |             |                                 |
|                 |             |            |                    |                    |             |                                 |
|                 |             |            |                    |                    |             |                                 |
|                 |             |            |                    |                    |             |                                 |
|                 |             |            |                    |                    |             |                                 |
|                 |             |            |                    |                    |             |                                 |
|                 |             |            |                    |                    |             |                                 |
|                 |             |            |                    |                    |             |                                 |
|                 |             |            |                    |                    |             |                                 |
|                 |             |            |                    |                    |             |                                 |