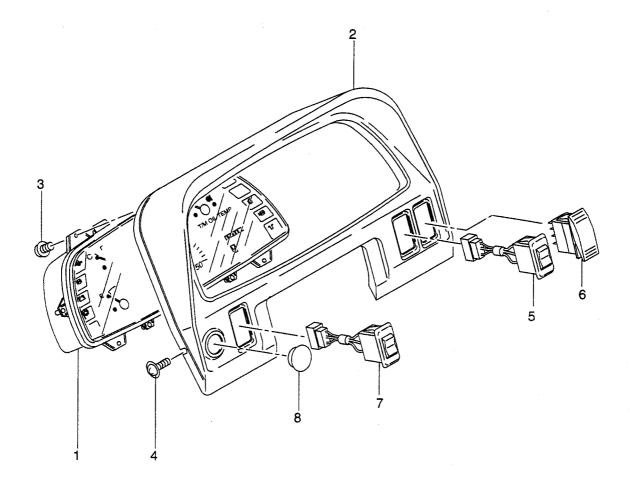

### CONTENTS (1/4) 目 次

| H        | 次 A: LX190-7                      | 7 B: LX230-7                 |                |
|----------|-----------------------------------|------------------------------|----------------|
| SECTION  |                                   | 部門                           | FIG.No.<br>図番号 |
| ENGINE   |                                   | エンジン                         |                |
| ENGINE   | MOUNT                             | エンジンマウント                     | 1              |
| ENGINE   | CONTROL                           | エンジンコントロール                   | 2              |
| COOLIN   | GSYSTEM                           | クーリングシステム                    | 3              |
| RADIAT   | OR (LX190-7:-4103, LX230-7:-2110) | ラジエータ                        | 4              |
| RADIATO  | DR (LX190-7:4104-, LX230-7:2111-) | ラジエータ                        | 4A             |
| INTER C  | OOLER                             | インタクーラ                       | 5              |
| FUEL SY  | STEM                              | フューエルシステム                    | 6              |
| AIR INTA | KE & EXHAUST SYSTEM (LX190-7      | 7) エアーインテーク&エキゾーストシステム       | 7              |
| AIR INTA | KE & EXHAUST SYSTEM (LX230-7      | 7) エアーインテーク&エキゾーストシステム       | 8              |
| AIR CLE  | ANER (LX190-7)                    | エアークリーナ                      | 9              |
| AIR CLE  | ANER (LX230-7)                    | エアークリーナ                      | 10             |
| ELECTRIC | AL                                | エレクトリカル                      |                |
| ELECTR   | ICAL PARTS (WIRE HARNESS)         | エレクトリカルパーツ(ワイヤハーネス)          | 11             |
| FRONT F  | RAME WIRING                       | フロントフレームワイヤリング               | 12             |
| COCKPI   | TWIRING (1/2)                     | コックピットワイヤリング                 | 13             |
| COCKPI   | WIRING (2/2)                      | コックピットワイヤリング                 | 14             |
| REAR FF  | AME WIRING                        | リヤーフレームワイヤリング                | 15             |
| ENGINE   | WIRING                            | エンジンワイヤリング                   | 16             |
| BATTER   | YCABLE                            | バッテリケーブル                     | 17             |
| BATTER   | Υ                                 | バッテリ                         | 18             |
| INSTRUM  | IENT PANEL                        | インストルメントパネル                  | 19             |
| CLUSTE   | RMETER                            | クラスタメータ                      | 20             |
| ELECTR   | CAL PARTS (LAMP)                  | エレクトリカルパーツ(ランプ)              | 21             |
| ELECTRI  | CAL PARTS (RELAY)                 | エレクトリカルパーツ(リレー)              | 22             |
| ELECTRI  | CAL PARTS (RELAY & SWITCH)        | エレクトリカルパーツ(リレー&スイッチ)         | 23             |
| ELECTRI  | CAL PARTS (SWITCH)                | エレクトリカルパーツ(スイッチ)             | 24             |
| ELECTRI  | CAL PARTS (HORN & BUZZER)         | エレクトリカルパーツ(ホーン&ブザー)          | 25             |
| CAR STE  | REO (CRS) (OP)                    | カーステレオ                       | 26             |
| ROAD RE  | EGULATION KIT (RRE) (OP)          | <br>車検仕様                     | 27             |
| POWER TR | AIN                               | パワートレーン                      |                |
| DRIVE U  | NIT (1/5)                         | ドライブユニット                     | 28             |
| DRIVE UI | NIT (2/5)                         | ドライブユニット                     | 29             |
| DRIVE UI | NIT (3/5)                         | ドライブユニット                     | 30             |
| DRIVE UN | NIT (4/5)                         | ドライブユニット                     | 31             |
| DRIVE UN | NIT (5/5)                         | ドライブユニット                     | 32             |
| TRANSM   | ISSION CONTROL VALVE (1/2)        | トランスミッションコントロールバルブ           | 33             |
| TRANSM   | ISSION CONTROL VALVE (2/2)        | トランスミッションコントロールバルブ           | 34             |
| CLUTCH   | (FORWARD & REVERSE)               | <b>クラッチ(フォワード&amp;リバース</b> ) | 35             |
| CLUTCH   | (1ST & 2ND)                       | クラッチ(ファースト&セカンド)<br>         | 36             |
| CLUTCH   | (3RD & 4TH)                       | <b>クラッチ(サード&amp;フォース)</b>    | 37             |
| TORQUE   | CONVERTER (1/2)                   | トルクコンバータ                     | 38             |
| TORQUE   | CONVERTER (2/2)                   | トルクコンバータ                     | 39             |
|          | CONVERTER WHEEL                   | トルクコンバータホイール                 | 40             |
| CHARGIN  | IG PUMP                           | チャージングポンプ                    | 41             |
| DRIVE AX | (LE (FRONT) (1/2) (LX190-7)       | ドライブアクスル(フロント)               | 42             |