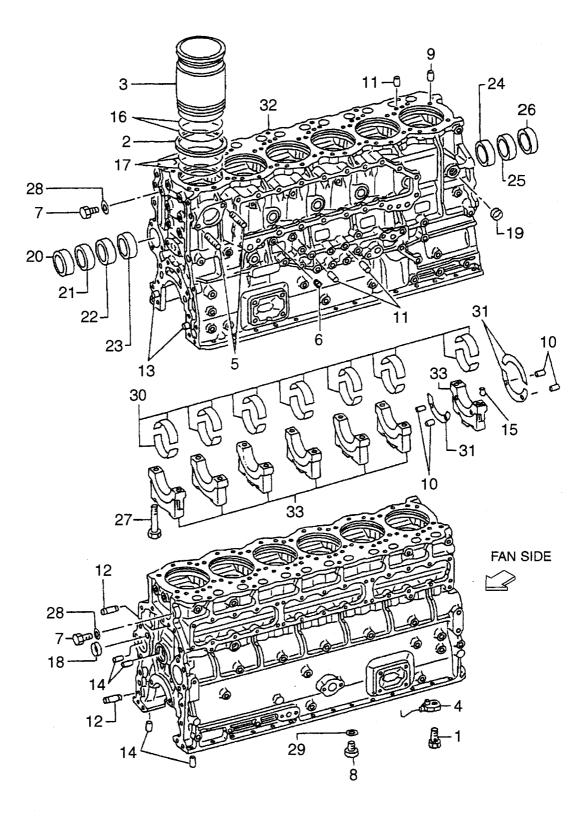

PARTS NUMBER INDEX

部品番号順索引表

1~15

• · •

**ENGINE MOUNT** エンシ゛ンマウント

A: LX190-7 B: LX230-7

| em No.<br>乱出番号 | Part No.<br>部品番号 | Mark<br>記号 | Descrip<br>部品名   |                                               | Req'd<br>個数 | Remarks : serial No.<br>備考:実施号車 |
|----------------|------------------|------------|------------------|-----------------------------------------------|-------------|---------------------------------|
| 1              | 26711-00211      |            | ENGINE           | エンション                                         | 1           | A<br>6D24-TL                    |
| -              | 26791-00201      |            | ENGINE           | エンジ・ン                                         | 1           | B<br>6D24-TL                    |
| 2              | 26791-02001      |            | BRACKET          | <b>ブ</b> ラケット                                 | 1           |                                 |
| 3              | 26791-02071      |            | BRACKET          | フ゛ラケット                                        | 1           |                                 |
| 4              | 01116-14040      |            | BOLT             | <i>አ *                                   </i> | 8           |                                 |
| 5              | 02011-00014      |            | WASHER           | ワッシャ                                          | 8           |                                 |
| 6              | 26791-02202      |            | BRACKET          | フ゛ラケット                                        | 1           |                                 |
| 7              | 26791-02212      |            | BRACKET          | フ゛ラケット                                        | 1           |                                 |
| 8              | 01116-16045      |            | BOLT             | ホ゛ルト                                          | 8           |                                 |
| 9              | 02011-00016      |            | WASHER           | ワッシャ                                          | 8           |                                 |
| 10             | 26551-02111      |            | PLATE            | プレート                                          | 2           |                                 |
| 11             | 26551-02121      |            | PLATE            | プレート                                          | AR          |                                 |
| 12             | 01183-10016      |            | BOLT&WASHER      | <b>ボルト&amp;</b> ワッシャ                          | 4           |                                 |
| 13             | 01116-16110      |            | BOLT             | <i>አ *                                   </i> | 6           |                                 |
| 14             | 26611-02101      |            | RUBBER, MOUNTING | ラパ-                                           | 6           |                                 |
| 15             | 26611-02111      |            | RUBBER, MOUNTING | ラハ゛-                                          | 6           |                                 |
| 16             | 26601-02091      |            | PLATE            | プレート                                          | 6           |                                 |
| 17             | 02011-00016      |            | WASHER           | ワッシャ                                          | 6           |                                 |
| 18             | 01401-10016      |            | NUT              | ナット                                           | 6           |                                 |
| 19             | 26791-02161      |            | HOSE             | ホース                                           | 1           |                                 |
| 20             | 04911-00030      |            | CLIP             | クリッフ゜                                         | 1           |                                 |
| 21             | 04720-12100      |            | HOSE             | ホース                                           | 1           |                                 |
| 22             | 04914-00017      |            | CLIP             | クリッフ゜                                         | 1           |                                 |
| 23             | 26791-07001      |            | LABEL            | <b>ラ</b> ∧* <i>№</i>                          | 1           |                                 |
| 24             | 16792-52021      |            | GEAR, COUPLING   | ±*1−                                          | 1           |                                 |
| 25             | 26793-82001      |            | GASKET           | <i></i> ታ` <i>ス</i> ケット                       | 1           |                                 |
| 26             | 26793-82011      |            | GASKET           | <i>ከ` ス</i> ケット                               | 1           |                                 |
| 27             | 01116-10050      |            | BOLT             | <i>ቴ *                                   </i> | 12          |                                 |
|                | 01116-10035      |            | BOLT             | ታ <i>ˆ</i> ルト                                 | 36          |                                 |
| 29             | 02011-00010      |            | WASHER           | ワッシャ                                          | 48          |                                 |
| 30             | 26793-82021      |            | SPACER           | スヘ゜ーサ                                         | 1           |                                 |
|                |                  |            |                  |                                               |             |                                 |
|                |                  |            |                  |                                               |             |                                 |
|                |                  |            |                  |                                               |             |                                 |
|                |                  |            |                  |                                               |             |                                 |
|                |                  |            |                  |                                               |             |                                 |
|                |                  |            |                  |                                               |             |                                 |
|                |                  |            |                  |                                               |             |                                 |
|                |                  |            |                  |                                               |             |                                 |
|                |                  |            |                  |                                               |             |                                 |