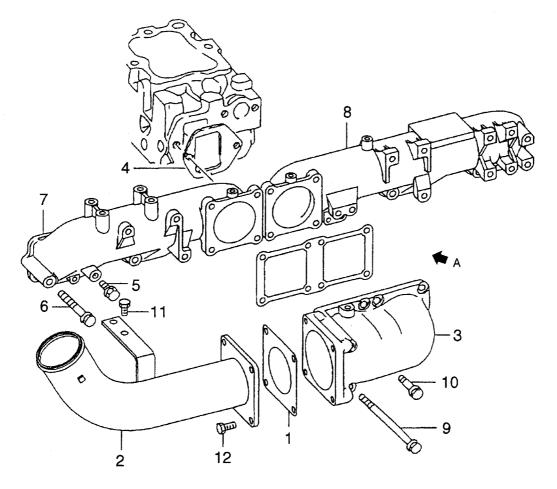

AIR INTAKE & EXHAUST SYSTEM(LX190-7) エアーインテーク&エキゾ゛ーストシステム

.

| tem No<br>見出番号 |             | Mark<br>記号 |             | scription<br>B品名称                                                               | Req'd<br>個数 | Remarks : serial No.<br>備考:実施号車 |
|----------------|-------------|------------|-------------|---------------------------------------------------------------------------------|-------------|---------------------------------|
| 1              | 26792-32001 |            | PIPE,TAIL   | /\° 17°                                                                         | 1           | A                               |
| 2              | 26792-32011 |            | CLAMP       | クランフ゜                                                                           | 1           | A                               |
| 3              | 01116-10030 |            | BOLT        | <i>አ *                                   </i>                                   | 1           | A                               |
| · 4            | 02011-00010 |            | WASHER      | ワッシャ                                                                            | 1           | A                               |
| 5              | 01401-10010 |            | NUT         | ナット                                                                             | 1           | A                               |
| 6              | 26712-30201 |            | PLATE       | プレート                                                                            | 1           | A                               |
| 7              | 26607-63321 |            | CLIP        | クリッフ <sup>°</sup>                                                               | 1           | A                               |
| 8              | 26682-32021 |            | CAP,RAIN    | キャッフ゜                                                                           | 1           | A                               |
| 9              | 26702-30231 |            | EXTENSION   | エクステンション                                                                        | 1           | A                               |
| 10             | 26702-32431 |            | AIR CLEANER | エアークリーナ                                                                         |             |                                 |
|                | 20/02 02401 |            |             | <b>L</b> <i>r</i> <sup>-</sup> <i>y</i> <b>·</b> <i>y</i> <sup>-</sup> <i>y</i> | 1           |                                 |
| 11             | 26802-30251 |            | BAND        |                                                                                 |             | SEE FIG.9                       |
| 12             | 26555-42141 |            | COLLAR      | ハント                                                                             | 2           | A                               |
| 13             | 01183-10050 |            |             | カラー                                                                             | 4           | A                               |
| 13<br>14       |             |            | BOLT        | ホ ルト                                                                            | 4           | A                               |
|                | 02000-00010 |            | WASHER      | ワッシャ                                                                            | 4           | Α                               |
| 15<br>10       | 01401-00010 |            | NUT         | ナット                                                                             | 4           | A                               |
| 16             | 26792-32431 | 1 1        | HOSE        | ホース                                                                             | 1           | А                               |
| 17             | 26302-32041 |            | CLAMP       | クランフ゜                                                                           | 1           | A                               |
| 18             | 21782-32041 |            | CLAMP       | クランフ゜                                                                           | 1           | Α                               |
|                |             |            |             |                                                                                 |             |                                 |
|                |             |            |             |                                                                                 |             |                                 |
|                |             |            |             |                                                                                 |             |                                 |
|                |             |            |             |                                                                                 |             |                                 |
|                |             |            |             |                                                                                 |             |                                 |
|                |             |            |             |                                                                                 |             |                                 |
|                |             |            |             |                                                                                 |             |                                 |
|                |             |            |             |                                                                                 |             |                                 |
|                |             |            |             |                                                                                 |             |                                 |
|                |             |            |             |                                                                                 | · ·         |                                 |
|                |             |            |             |                                                                                 |             |                                 |
|                |             |            |             |                                                                                 |             |                                 |
|                |             |            |             |                                                                                 |             |                                 |
|                |             |            |             |                                                                                 |             |                                 |
|                |             |            |             |                                                                                 |             |                                 |
|                |             |            |             |                                                                                 |             |                                 |
|                |             |            |             |                                                                                 |             |                                 |
|                |             |            |             |                                                                                 |             |                                 |
|                |             |            |             |                                                                                 |             |                                 |