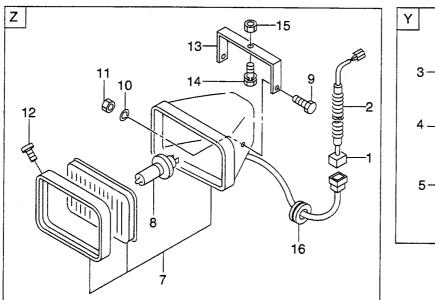

|                                 |
| 13               | 26756-72051 |            | BLADE,WIPER   | フェレート、                         | 1           |                                 |
|                  |             |            |               |                                |             |                                 |
|                  |             |            |               |                                |             |                                 |
|                  |             |            |               |                                |             |                                 |
|                  |             |            |               |                                |             |                                 |

FIG. 80 CAB(LAMP) キャブ (ランプ )







| em No.<br>見出番号 | 1           | Mark<br>記号 | Descrip<br>部品名 |                       | Req'd<br>個数 | Remarks : serial No.<br>備考:実施号車 |  |
|----------------|-------------|------------|----------------|-----------------------|-------------|---------------------------------|--|
| A1             | 26566-70031 | 031        | CAB ASSY       | キャフェアッセン              | 1           | INC.1-16 & etc.                 |  |
| 1              | 26816-73281 |            | WIRE HARNESS   | ワイヤハーネス               | 2           |                                 |  |
| 2              | 26702-42181 |            | TUBE,CORRUGATE | £1-7°                 | 2           |                                 |  |
| A2             | 26426-72101 |            | ROOM LAMP ASSY | ルームランフ。アッセン           | 1           | INC