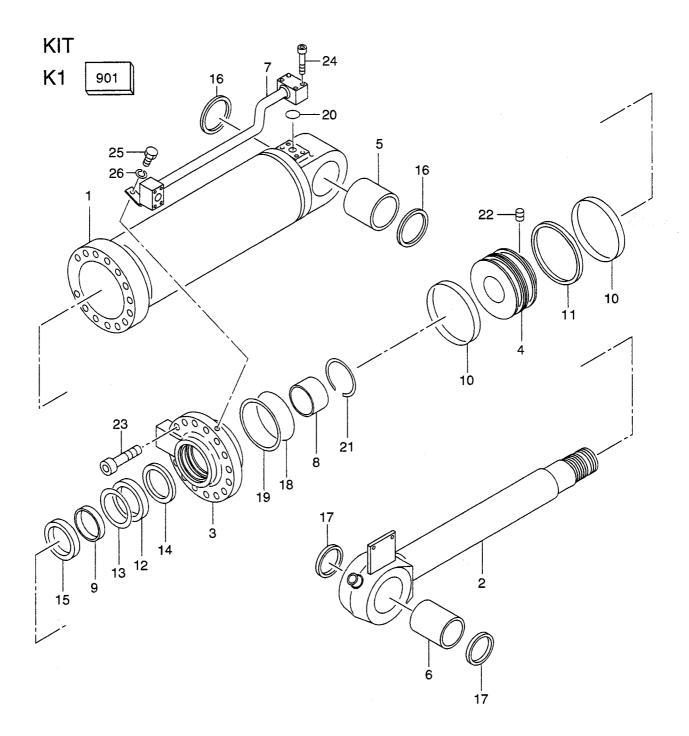

|             |            |                      |                |             |                                 |  |
| [                              |             |            |                      |                |             |                                 |  |
|                                |             |            |                      |                |             |                                 |  |
|                                |             |            |                      |                |             |                                 |  |
|                                |             |            |                      |                |             |                                 |  |

BUCKET CYLINDER(LX230-7) バケットシリンダ FIG. 127



| 26798-50201<br>26798-50202<br>26798-57141<br>6798-57142 | K1<br>K1                                                                                                                                                              | BUCKET CYLINDER ASSY<br>BUCKET CYLINDER ASSY<br>REPAIR KIT