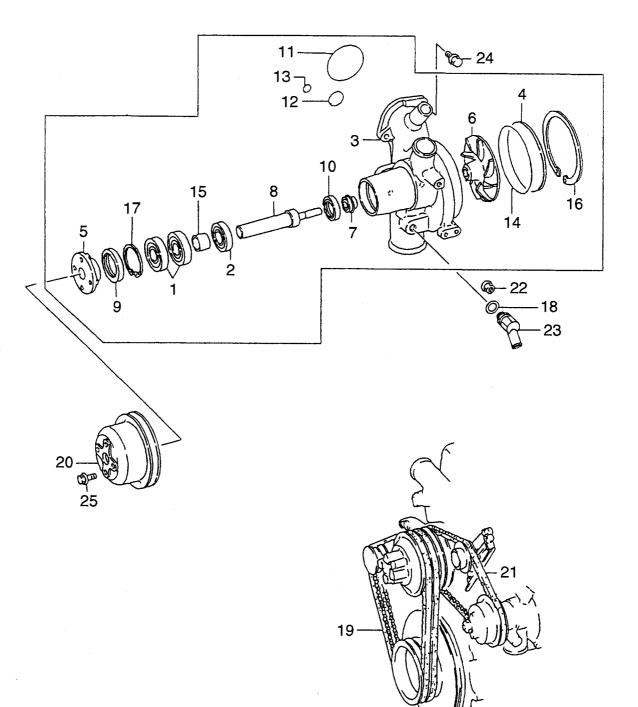

|                                              |             |                                 |
|                 |                  |            |                   |                                              |             |                                 |
|                 |                  |            |                   |                                              |             |                                 |
|                 |                  |            |                   |                                              |             |                                 |
|                 |                  |            |                   |                                              |             |                                 |

WATER PUMP ウォータポンプ FIG. 26



| tem No.<br>見出番号 | Part No.<br>部品番号 | Mark<br>記号 | Descrip<br>部品名  |                           | Req'd<br>個数 | Remarks : serial No.<br>備考:実施号車 |
|-----------------|------------------|------------|-----------------|---------------------------|-------------|---------------------------------|
| Α               | HME995231        |            | WATER PUMP ASSY | ウォーターま。ンフ。アッセン            | 1           | INC.1-17                        |
| к               | HME995285        |            | WATER PUMP KIT  | ウォータホ゜ンフ゜キット              | 1           | INC.1,2,6-14                    |
| 1               | HMS556125        | *          | BEARING         | へ゛アリンク゛                   | 2           |                                 |
| 2               | HMS556005        | *          | BEARING