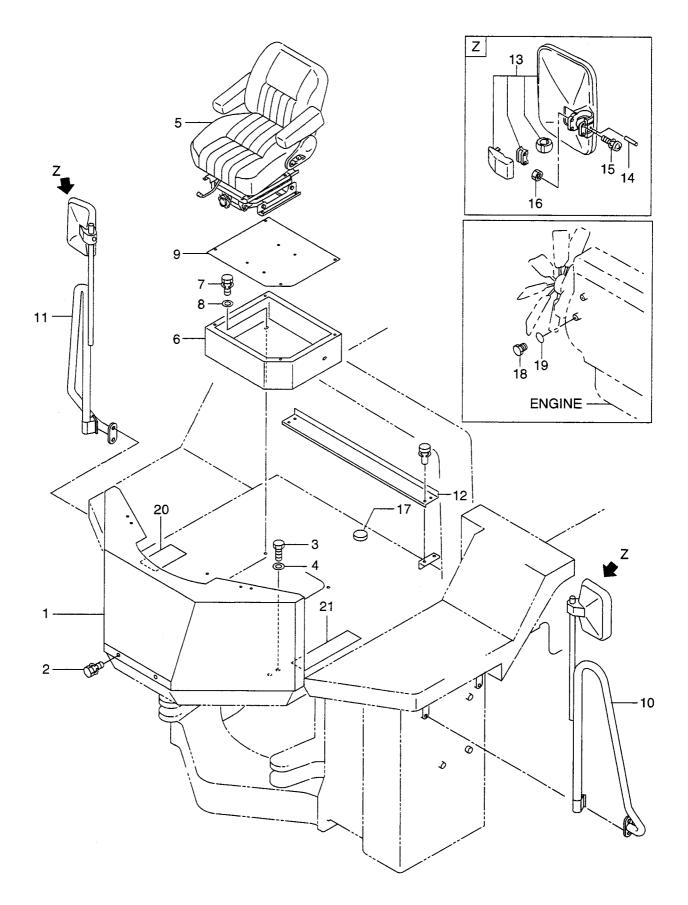

FIG. 52

| tem No.<br>見出番号 |             | Mark<br>記号 |                | ription<br>占名称   | Req'd<br>個数 | Remarks : serial No.<br>備考:実施号車 |
|-----------------|-------------|------------|----------------|------------------|-------------|---------------------------------|
| 1               | 26774-40211 |            | TIRE, TUBELESS | 917              | 4           | A                               |
|                 |             |            |                |                  |             | INC.2                           |
|                 |             |            |                |                  |             | 23.5-25-16PR                    |
| -               | 56780-52171 |            | TIRE, TUBELESS | 91t              | 4           | В                               |
|                 |             |            |                |                  |             | INC.2                           |
| <u>,</u>        | 06754 47001 |            |                |                  |             | 26.5-25-20PR                    |
| 2<br>A1         | 26754-47001 |            | VALVE,AIR      | ハ゛ルフ゛            | 4           |                                 |
|                 | 26784-40201 |            | RIM ASSY       | リムアッセン           | 4           | A                               |
| -               | 26784-40211 |            | RIM ASSY       |                  |             | INC.3-7                         |
| _               | 20704-40211 |            |                | リムアッセン           | 4           | В                               |
| 3               | NO PART NO. | #          | RIM            | IJĹ              |             | INC.3-7                         |
|                 | 26604-47001 | T T        | RING,SIDE      | リンク <sup>*</sup> | 4           |                                 |
|                 | 26604-47011 |            | RING,LOCK      | リンク゛             | 8           |                                 |
|                 | 26604-47031 |            | O RING         | 0Jング             | 4           |                                 |
|                 | 26604-47071 |            | BAND           | ハント              | 4           |                                 |
| i               | 01106-24055 |            | BOLT           | ハ ント<br>ポルト      | 4           |                                 |
| 1               | 26604-42011 |            | WASHER         | ホ ルト<br>ワッシャ     | 80          |                                 |
| -               |             |            |                | ソツノヤ             | 80          |                                 |
|                 |             |            |                |                  |             |                                 |
|                 |             |            |                |                  |             |                                 |
|                 |             |            |                |                  |             |                                 |
|                 |             |            |                |                  |             |                                 |
|                 |             |            |                |                  |             |                                 |
|                 |             |            |                |                  |             |                                 |
|                 |             |            |                |                  |             |                                 |
|                 |             |            |                |                  |             |                                 |
|                 |             |            |                |                  |             |                                 |
|                 |             |            |                |                  |             |                                 |
|                 |             |            |                |                  |             |                                 |
|                 |             |            |                |                  |             |                                 |
|                 |             |            |                |                  |             |                                 |
|                 |             |            |                |                  |             |                                 |
|                 |             |            |                |                  |             |                                 |
|                 |             |            |                |                  |             |                                 |
|                 |             |            |                |                  |             |                                 |
|                 |             |            |                |                  |             |                                 |
|                 |             |            |                |                  |             |                                 |
|                 |             |            |                |                  |             |                                 |
|                 |             |            |                |                  |             |                                 |
|                 |             |            |                |                  |             |                                 |
|                 |             |            |                |                  |             |                                 |
|                 |             |            |                |                  |             |                                 |
|                 |             |            |                |                  |             |                                 |
|                 |             |            |                |                  |             |                                 |
|                 |             |            |                |                  |             |                                 |
|                 |             |            |                |                  |             |                                 |
|                 |             |            |                |                  |             |                                 |
|                 |             |            |                |                  |             |                                 |
|                 |             |            |                |                  |             |                                 |
|                 |             |            |                |                  |             |                                 |

## **PROPELLER SHAFT** 7° በላ° <del>ን</del> ንቱ 7ኑ FIG. 53

| em No<br>l出番号 |             |   | Description<br>部品名称  | }              | Req'd<br>個数 | Remarks : serial No.<br>備考:実施号車 |  |
|---------------|-------------|---|----------------------|----------------|-------------|---------------------------------|--|
| Α             | 26793-30211 |   | PROPELLER SHAFT ASSY | フ゜ロヘ゜ラシャフトアッセン | 1           | INC.1,2                         |  |
| 1             | 26793-37051 |   | SHAFT                | シャフト           | 1           |                                 |  |
| 2             | 26793-37061 |   | SHAFT                | シャフト           | 1           |                                 |  |
| 3             | 01116-20070 |   | BOLT                 | ホ゛ルト           | 2           |                                 |  |
| 4             | 02011-00020 |   | WASHER               | <b>7</b>       | 2           |                                 |  |
| 5             | 01401-10020 |   | NUT                  | ナット            | 2           |                                 |  |
| 6             | 26323-02001 |   | WASHER               | 7.97<br>7.997  | 2           |                                 |  |
| 7             | 26793-30221 |   | SHAFT, PROPELLER     |                |             |                                 |  |
| '             | 20700 00221 |   | SHALL, MOPELLER      | シャフト           | 1           |                                 |  |
|               |             |   |                      |                |             |                                 |  |
|               |             |   |                      |                |             |                                 |  |
|               |             | - |                      |                |             |                                 |  |
|               |             |   |                      |                |             |                                 |  |
|               |             |   |                      |                |             |                                 |  |
|               |             |   |                      |                |             |                                 |  |
|               |             |   |                      |                |             |                                 |  |
|               | · · · ·     |   |                      |                |             |                                 |  |
|               |             |   |                      |                |             |                                 |  |
|               |             |   |                      |                |             |                                 |  |
|               |             |   |                      |                | ļ           |                                 |  |
|               |             |   |                      |                |             |                                 |  |
|               |             |   |                      |                |             |                                 |  |
|               |             |   |                      |                |             |                                 |  |
|               |             |   |                      |                |             |                                 |  |
|               |             |   |                      |                |             |                                 |  |
|               |             |   |                      |                |             |                                 |  |
|               |             |   |                      |                |             |                                 |  |
|               |             |   |                      |                |             |                                 |  |
|               |             |   |                      |                |             |                                 |  |
|               |             |   |                      |                |             |                                 |  |
|               |             |   |                      |                |             |                                 |  |
|               |             |   |                      |                |             |                                 |  |
|               |             |   |                      |                |             |                                 |  |
|               |             |   |                      |                |             |                                 |  |
|               |             |   |                      |                |             |                                 |  |
|               |             |   |                      |                |             |                                 |  |
| Í             |             |   |                      |                |             |                                 |  |
|               |             |   |                      |                |             |                                 |  |
| ĺ             |             |   |                      |                |             |                                 |  |
|               |             |   |                      |                |             |                                 |  |
|               |             |   |                      |                |             |                                 |  |
|               |             |   |                      |                |             |                                 |  |
|               |             |   |                      |                |             |                                 |  |
|               |             |   |                      |                |             |                                 |  |
|               |             |   |                      |                |             |                                 |  |
|               |             |   |                      |                |             |                                 |  |
|               |             |   |                      |                |             |                                 |  |
|               |             |   |                      |                |             |                                 |  |
|               |             |   |                      |                |             |                                 |  |
| ļ             |             |   |                      |                |             |                                 |  |
|               |             |   |                      |                |             |                                 |  |
|               |             |   |                      |                |             |                                 |  |
|               |             |   |                      |                |             |                                 |  |