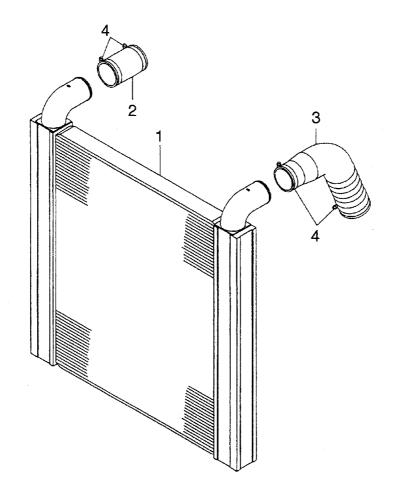

© | | 11 12

L1

A: LX190-7 B: LX230-7

----

| Item No<br>見出番号 |             | Mark<br>記号 | Descrip<br>部品名   |                                                | Req'd<br>個数 | Remarks : serial No.<br>備考:実施号車 |
|-----------------|-------------|------------|------------------|------------------------------------------------|-------------|---------------------------------|
| 1               | 26792-10211 |            | RADIATOR         | ラジ・エータ                                         | . 1         | A:-4103,B:-2110<br>SEE FIG.4    |
| -               | 26792-10212 |            | RADIATOR         | ラシ゛エータ                                         | 1           | A:4104-,B:2111-                 |
| 2               | 26602-12011 |            | RUBBER, MOUNTING | ラハ*-                                           | 4           | SEE FIG.4A                      |
| 3               | 26602-12021 |            | WASHER           | フッシャ                                           | 4           |                                 |
| 4               | 01116-12080 |            | BOLT             | ホールト                                           | 4           |                                 |
| 5               | 02011-00012 |            | WASHER           | ワッシャ                                           | 4           |                                 |
| 6               | 01401-10012 |            | NUT              | ナット                                            | 4           |                                 |
| 7               | 26752-12151 | - I · I    | RUBBER, MOUNTING | ラハ*-                                           | 4           |                                 |
| 8               | 26602-12021 |            | WASHER           | 7                                              | 2           |                                 |
| 9               | 01116-12080 |            | BOLT             | **~~<br>**~~                                   | 2           |                                 |
| 10              | 26096-42351 |            | WASHER           | ワッシャ                                           | 2           |                                 |
| 11              | 02011-00012 | 1 1        | WASHER           | ワッシャ                                           | 2           |                                 |
| 12              | 01401-10012 |            | NUT              | ナット                                            | 2           |                                 |
| 13              | 26792-12081 | 1 1        | HOSE             | ホース                                            | 1           |                                 |
| 14              | 26792-12091 |            | HOSE             | ホース                                            | 1           |                                 |
| 15              | 26607-63541 |            | CLIP             | クリッフ゜                                          | 2           |                                 |
| 16              | 26607-63291 |            | CLIP             | クリッフ゜                                          | 2           |                                 |
| 17              | 26792-12031 |            | COVER            | カハ゛ー                                           | 2           |                                 |
| 18              | 01183-08016 | 1 1        | BOLT&WASHER      | ホ゛ルト&ワッシャ                                      | 8           |                                 |
| 19              | 02000-00008 |            | WASHER           | ワッシャ                                           | 8           |                                 |
| 20              | 26792-12101 |            | COVER            | カハ゛ー                                           | 1           |                                 |
| 21              | 01183-08016 |            | BOLT&WASHER      | <b>ボルト&amp;</b> ワッシャ                          | 2           |                                 |
| 22              | 26782-12081 |            | TANK, RESERVE    | タンク                                            | 1           |                                 |
| 23              | 26602-12101 | 1 1        | BELT             | ላ <i>*                                    </i> | 1           |                                 |
| 24              | 01183-10016 |            | BOLT&WASHER      | ホ゛ルト&ワッシャ                                      | 2           |                                 |
| 25              | 26702-12101 |            | HOSE             | ホース                                            | 1           |                                 |
| 26              | 04911-00012 |            | CLIP             | クリッフ゜                                          | 2           |                                 |
| 27              | 04720-08120 |            | HOSE             | ホース                                            | 1           |                                 |
| 28              | 04911-00011 |            | CLIP             | クリッフ゜                                          | 1           |                                 |
| 29              | 26602-42051 |            | CLIP             | クリッフ゜                                          | 1           |                                 |
| 30              | 26792-12141 |            | PLATE            | プレート                                           | 1           | A:4104-,B:2111-                 |
| 31              | 01183-10020 |            | BOLT&WASHER      | <b>ボルト&amp;</b> ワッシャ                           |             | A:4104-,B:2111-                 |
|                 |             |            |                  |                                                |             |                                 |
|                 |             |            |                  |                                                |             |                                 |

RADIATOR(LX190-7:-4103, LX230-7:-2110) ラジェータ

| FIG. | 4 |
|------|---|
|------|---|

| m No.<br>出番号 |             | Mark<br>記号 |               | ription<br>A称                                 | Req'd<br>個数 | Remarks : serial No.<br>備考:実施号車 |
|--------------|-------------|------------|---------------|-----------------------------------------------|-------------|---------------------------------|
| A1           | 26792-10211 |            | RADIATOR ASSY | ラシ゛エータアッセン                                    | 1           | INC.1-29                        |
| A2           | 26792-17001 |            | CORE ASSY     | コアーアッセン                                       | 1           | INC.1-19                        |
| 1            | 26792-17011 |            | CORE          | コアー                                           | 1           |                                 |
| 2            | 26792-17021 |            | TANK          | タンク                                           | 1           |                                 |
| 3            | 26782-17031 |            | TANK          | タンク                                           | 1           |                                 |
| 4            | 26782-17041 |            | GASKET        | <i>ከ``</i> スケット                               | 2           |                                 |
| 5            | 26792-17031 |            | SUPPORT       | <del>ザ</del> 赤°ート                             | 1           |                                 |
| 6            | 26792-17041 |            | SUPPORT       | <del></del> ታአ° ート                            | 1           |                                 |
| 7            | 26782-17071 |            | PACKING       | ハ゜ッキンク゛                                       | 2           |                                 |
| 8            | 26782-17081 |            | PACKING       | ハ゜ッキンク゛                                       | 4           |                                 |
| 9            | 26782-17091 |            | PLATE         | 7° V                                          | 4           |                                 |
| 10           | 01183-10030 |            | BOLT          | <i>ቱ ።                                   </i> | 64          |                                 |
| 11           | 26782-17111 |            | RIB           | IJ7*                                          | 4           |                                 |
| 12           | 26792-17051 |            | PLATE         | アピレート                                         | 1           |                                 |
| 13           | 26782-17121 |            | PLATE         | フ <sup>°</sup> レート                            | 3           |                                 |
| 14           | 26702-17121 | 1 1        | PLATE         | プレート                                          | 4           |                                 |
|              | 01183-10035 |            | BOLT          | עריי<br>ג`ווי                                 |             |                                 |
| 16           | 26782-17131 | 1 1        | PLATE         | か <i>ル</i> ト<br>フ <sup>°</sup> レート            | 24          |                                 |
| 17           | 01183-12030 | 1 1        | BOLT          | ノ レー <sub>ト</sub><br>ホ * ルト                   | 4           |                                 |
| 18           | 01183-12040 |            | BOLT          | <i>ጉ ሥ</i> ጉ<br>አ°ルト                          | 12          |                                 |
| 19           | 26782-17141 |            | PACKING       |                                               | 4           |                                 |
|              | 26792-17061 |            | SHROUD        | ハ゜ッキンク゛                                       | 4           |                                 |
| 1            | 01183-10025 | 1 1        |               | シュラウト・                                        | 1           |                                 |
| 1            | 26782-17162 |            | BOLT          | <b>ホ</b> ゙ルト<br>、 .                           | 6           |                                 |
| (            | 01183-10025 | 1 1        | NET,WIRE      | ネット                                           | 2           |                                 |
|              |             | 1 1        | BOLT          | ホールト                                          | 10          |                                 |
|              | 01183-10110 | 1 1        | BOLT          | <i>አ⁼ እ</i> ⊦                                 | 6           |                                 |
| {            | 26702-17231 | 1 1        | CAP           | キャップ。                                         | 1           |                                 |
|              | 26602-17081 | 1 1        | COCK          | コック                                           | 1           |                                 |
|              | 26702-17201 | 1 1        | HOSE          | ホース                                           | 1           |                                 |
| I            | 26831-12111 | 1 1        |               | クーラ                                           | 1           |                                 |
| 29           | 01183-08025 |            | BOLT          | <b>ホ</b> ⁼ ルト                                 | 4           |                                 |
|              |             |            |               |                                               |             |                                 |
|              |             |            |               |                                               |             |                                 |
|              |             |            |               |                                               |             |                                 |
|              |             |            |               |                                               |             |                                 |
|              |             |            |               |                                               |             |                                 |
|              |             |            |               |                                               |             |                                 |
|              |             |            |               |                                               |             |                                 |
|              |             |            |               |                                               |             |                                 |
| 1            |             |            |               |                                               |             |                                 |
|              |             |            |               |                                               |             |                                 |
|              |             |            |               |                                               |             |                                 |
|              | ×           |            |               |                                               |             |                                 |
|              |             |            |               |                                               |             |                                 |
|              |             |            |               |                                               |             |                                 |
|              |             |            |               |                                               |             |                                 |
| l            |             |            |               |                                               |             |                                 |
|              |             |            |               |                                               |             |                                 |
|              |             |            |               |                                               |             |                                 |
|              |             |            |               |                                               |             |                                 |

FIG. 4A

RADIATOR(LX190-7:4104-, LX230-7:2111-) ラジェータ

| em No.<br>出番号 |             | Mark<br>記号 |               | ription<br>名称                                 | Req'd<br>個数 | Remarks : serial No.<br>備考:実施号車 |
|---------------|-------------|------------|---------------|-----------------------------------------------|-------------|---------------------------------|
| A1            | 26792-10212 |            | RADIATOR ASSY | <br>ラシ゛エータアッセン                                | 1           | INC.1-30                        |
| A2            | 26792-17071 |            | CORE ASSY     | コアーアッセン                                       | 1           | INC.1-19                        |
| 1             | 26792-17011 |            | CORE          | コアー                                           | 1           |                                 |
| 2             | 26792-17022 |            | TANK          | タンク                                           | 1           |                                 |
| 3             | 26792-17081 |            | TANK          | タンク                                           | 1           |                                 |
| 4             | 26782-17041 |            | GASKET        | <i>ከ` ス</i> ケット                               | 2           |                                 |
| 5             | 26792-17091 |            | SUPPORT       | サホ゜ート                                         | 1           |                                 |
| 6             | 26792-17101 |            | SUPPORT       | サホ゜ート                                         | 1           |                                 |
| 7             | 26782-17071 |            | PACKING       | ハ゜ッキンク゛                                       | 2           |                                 |
| 8             | 26782-17081 |            | PACKING       | ハ゜ッキンク゛                                       | 4           |                                 |
| 9             | 26782-17091 |            | PLATE         | プレート                                          | 4           |                                 |
| 10            | 01183-10030 |            | BOLT          | <i>ት ር ነ</i><br>赤 <sup>*</sup> ルト             | 64          |                                 |
| 11            | 26782-17111 | 1 1        | RIB           | が <b>ル</b> ト<br>リフ*                           |             |                                 |
| 12            | 26792-17052 |            | PLATE         | ッ<br>プレート                                     | 4           |                                 |
| 13            | 26782-17121 |            | PLATE         | フ レート<br>フ °レート                               | 1           |                                 |
| 14            | 26702-17121 |            | PLATE         |                                               | 3           |                                 |
| 14            | 01183-10035 |            |               | フ゜レート                                         | 4           |                                 |
| 15<br>16      | 26782-17131 |            | BOLT          | አˆルՒ<br>→••••                                 | 24          |                                 |
| 17            |             | 1 1        | PLATE         | プレート                                          | 4           |                                 |
|               | 01183-12030 | 1 1        | BOLT          | ホールト                                          | 12          |                                 |
|               | 01183-12040 |            | BOLT          | <i>አ* ル</i> ト                                 | 4           |                                 |
| 1             | 26782-17141 | 1 1        | PACKING       | ハ゜ッキンク゛                                       | 4           |                                 |
|               | 26792-17111 |            | SHROUD        | シュ <b>ラウ</b> ド                                | 1           |                                 |
|               | 01183-10025 | 1 1        | BOLT          | <i>አ</i> * ルト                                 | 4           |                                 |
| 1             | 26782-17162 |            | NET,WIRE      | ネット                                           | 2           |                                 |
| 1             | 01183-10025 |            | BOLT          | <i>አ</i> * <i>ル</i> ト                         | 10          |                                 |
|               | 01183-10110 | 1 1        | BOLT          | <i>አ *                                   </i> | 6           |                                 |
|               | 26702-17231 |            | CAP           | キャッフ゜                                         | 1           |                                 |
| 1             | 26602-17081 |            | COCK          | コック                                           | 1           |                                 |
|               | 26702-17201 | 4 1        | HOSE          | ホース                                           | 1           |                                 |
|               | 74029-65600 | 1 1        | COOLER,OIL    | クーラ                                           | 1           |                                 |
| 1             | 01183-08025 |            | BOLT          | <i>አ *                                   </i> | 4           |                                 |
| 30            | 26792-17121 |            | PACKING       | ハ゜ッキンク゛                                       | 2           |                                 |
|               |             |            |               |                                               |             |                                 |
|               |             |            |               |                                               |             |                                 |
|               |             |            |               |                                               |             |                                 |
|               |             |            |               |                                               |             |                                 |
|               |             |            |               | 2                                             |             |                                 |
|               |             |            |               |                                               |             |                                 |
|               |             |            |               |                                               |             |                                 |
|               |             |            |               |                                               |             |                                 |
|               |             |            |               |                                               |             |                                 |
|               |             |            |               |                                               |             |                                 |
|               |             |            |               |                                               |             |                                 |
|               |             |            |               |                                               |             |                                 |
|               |             |            |               |                                               |             |                                 |
| [             | x           |            |               |                                               |             |                                 |