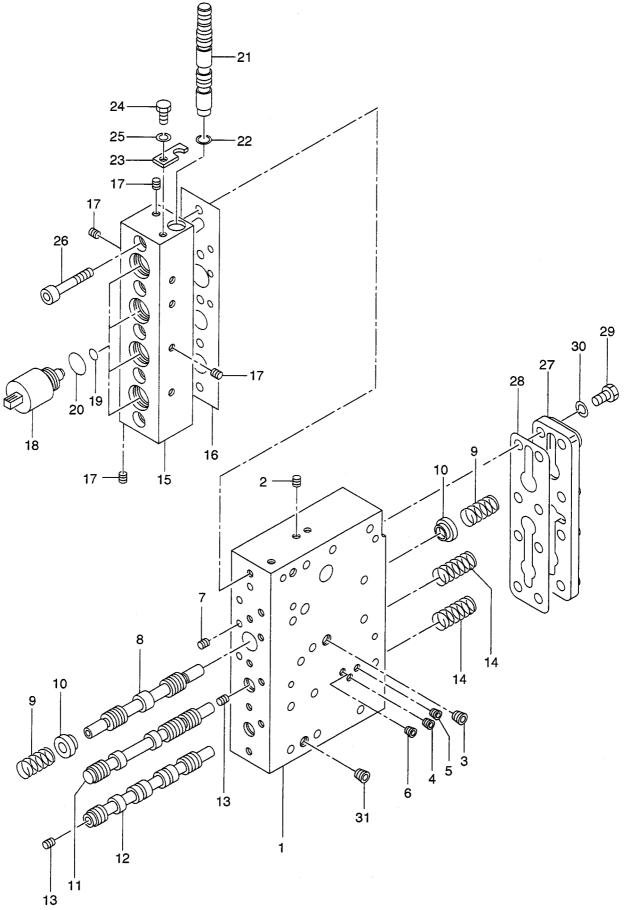

FIG. 19 INSTRUMENT PANEL インストルメントハ゜ネル

| tern No.<br>見出番号 |             | Mark<br>記号 | Descri<br>部品者    | ption<br>名称 | Req'd<br>個数 | Remarks : serial No.<br>備考:実施号車 |
|------------------|-------------|------------|------------------|-------------|-------------|---------------------------------|
| 1                | 26752-42312 |            | CLUSTER METER    | クラスタメータ     | 1           | SEE FIG.20                      |
| 2                | 26552-42511 |            | DASHBOARD        | タ゛ッシュホ゛ート゛  | 1           |                                 |
| 3                | 01043-04014 |            | SCREW&WASHER     | スクリュ&ワッシャ   | 6           |                                 |
| 4                | 01033-06016 |            | SCREW&WASHER     | スクリュ&ワッシャ   | 4           |                                 |
| 5                | 26562-42151 |            | SWITCH, LIGHTING | スイッチ        |             |                                 |
| 6                | 26552-42521 |            |                  |             | 1           |                                 |
|                  | 1           |            | SWITCH, PARKING  | スイッチ        | 1           |                                 |
| 7                | 26562-42181 |            | SWITCH           | スイッチ        | 1           |                                 |
| 8                | 26754-12541 |            | PLUG             | プラグ         | 1           |                                 |
|                  |             |            |                  |             |             |                                 |
|                  |             |            |                  |             |             |                                 |
|                  |             |            |                  |             |             |                                 |
|                  |             |            |                  |             |             |                                 |
|                  |             |            |                  |             |             |                                 |
|                  |             |            |                  |             |             |                                 |
|                  |             |            |                  |             |             |                                 |
|                  |             |            |                  |             |             |                                 |
|                  |             |            |                  |             |             |                                 |
| -                |             |            |                  |             |             |                                 |
|                  |             |            |                  |             |             |                                 |
|                  |             |            |                  |             |             |                                 |
|                  |             |            |                  |             |             |                                 |
|                  |             |            |                  |             |             |                                 |

A: LX190-7 B: LX230-7

| ltern No.<br>見出番号 | Part No.<br>部品番号 | Mark<br>記号 | Descriptio<br>部品名称 |             | Req'd<br>個数 | Remarks : serial No.<br>備考:実施号車 |
|-------------------|------------------|------------|--------------------|-------------|-------------|---------------------------------|
| Α                 | 26752-42312      |            | CLUSTER METER ASSY | クラスタメータアッセン | 1           | INC.1-14                        |
| 1                 | 26402-47121      |            | COVER              | カパー         | 1           |                                 |
| 2                 | 26402-47131      |            | HOUSING            | ハウシ゛ンク゛     | 1           |                                 |
| 3                 | 26752-47001      |            | INDICATOR, SPEED   | インシェケータ     | 1           |                                 |
| 4                 | 26402-47151      |            | GAUGE              | ケーシ゛        | 1           |                                 |
| 5                 | 26402-47161      |            | GAUGE              | ケーシー        | 1           |                                 |
| 6                 | 26402-47171      |            | METER,HOUR         | メータ         | 1           |                                 |
| 7                 | 26752-47021      |            | CIRCUIT            | サーキット       | 1           |                                 |
| 8                 | 26402-47191      |            | SOCKET&BULB        | ソケット&ハ゛ルフ゛  | 14          |                                 |
| 9                 | 26402-47201      |            | SCREW              | スクリュ        | 12          |                                 |
| 10                | 26402-47211      |            | SCREW              | スクリュ        | 6           |                                 |
| 11                | 26402-47221      |            | SCREW              | スクリュ        | 3           |                                 |
| 12                | 26402-47231      |            | SCREW              | スクリュ        | 6           |                                 |
| 13                | NO PART NO.      |            | SOCKET&BULB        | ソケット&ハ゛ルフ゛  | 2           |                                 |
| 14                | 26552-47001      |            | SOCKET&BULB        | ソケット&ハ゛ルフ゛  | 6           |                                 |
|                   |                  |            |                    |             |             |                                 |
|                   | ÷                |            |                    |             |             |                                 |
|                   |                  |            |                    |             |             |                                 |
|                   |                  |            |                    |             |             |                                 |
|                   |                  |            |                    |             |             |                                 |
|                   |                  |            |                    |             |             |                                 |
|                   |                  |            |                    |             |             |                                 |
|                   |                  |            |                    |             |             |                                 |
|                   |                  |            |                    |             |             |                                 |
|                   |                  |            |                    |             |             |                                 |
|                   |                  |            |                    |             |             |                                 |
|                   |                  |            |                    |             |             |                                 |
|                   |                  |            |                    |             |             |                                 |
|                   |                  |            |                    |             |             |                                 |
|                   |                  |            |                    |             |             |                                 |
|                   |                  |            |                    |             |             |                                 |
|                   |                  |            |                    |             |             |                                 |
|                   |                  |            |                    |             |             |                                 |
|                   |                  |            |                    |             |             |                                 |
|                   |                  |            |                    |             |             |                                 |
|                   |                  |            |                    |             |             |                                 |
|                   |                  |            |                    |             |             |                                 |
|                   |                  |            |                    |             |             |                                 |
|                   |                  |            |                    |             |             |                                 |
|                   |                  |            |                    |             |             |                                 |
|                   |                  |            |                    |             |             |                                 |
|                   |                  |            |                    |             |             |                                 |
|                   |                  |            |                    |             |             |                                 |
|                   |                  |            |                    |             |             |                                 |
|                   |                  |            |                    |             |             |                                 |
|                   |                  |            |                    |             |             |                                 |
|                   |                  |            |                    |             |             |                                 |
|                   |                  |            |                    |             |             |                                 |
|                   |                  |            |                    |             |             |                                 |
| 1                 |                  |            |                    |             |             |                                 |