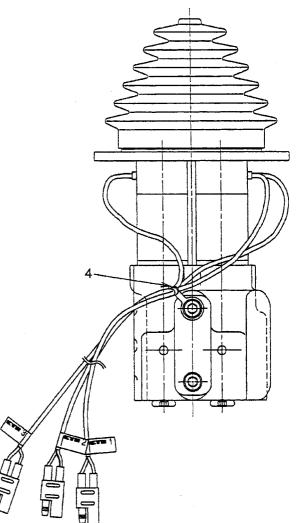

FIG. 2 **ENGINE CONTROL** エンシ゛ンコントロール

| Item No<br>見出番号 |             | Mark<br>記号 | Descripti<br>部品名利  | on<br>弥            | Req'd<br>個数 | Remarks : serial No.<br>備考:実施号車 |
|-----------------|-------------|------------|--------------------|--------------------|-------------|---------------------------------|
| 1               | 26791-12061 |            | PEDAL, ACCELERATOR | ^° <b>ኇ</b> ኈ      | 1           |                                 |
| 2               | 01183-06020 |            | BOLT&WASHER        | ** <b>&amp;</b> 5  | 3           |                                 |
| 3               | 02000-00006 |            | WASHER             | <b>D</b> yy>t      | 3           |                                 |
| 4               | 26561-12011 |            | PLATE              | フ <sup>°</sup> レート | 1           |                                 |
| 5               | 01183-10016 |            | BOLT&WASHER        | ** <b>~</b> ~      | 1           |                                 |
| -               |             |            | DOLIAMINONEIT      |                    |             |                                 |
|                 |             |            |                    |                    |             |                                 |
|                 |             |            |                    |                    |             |                                 |
|                 |             |            |                    |                    |             |                                 |
|                 |             |            |                    |                    |             |                                 |
|                 |             |            |                    |                    |             |                                 |
|                 |             |            |                    |                    |             |                                 |
|                 |             |            |                    |                    |             |                                 |
|                 |             |            |                    |                    |             |                                 |
|                 |             |            |                    |                    |             |                                 |
|                 |             |            |                    |                    |             |                                 |
|                 |             |            |                    |                    |             |                                 |
|                 |             |            |                    |                    |             |                                 |
|                 |             |            |                    |                    |             |                                 |
|                 |             |            |                    |                    |             |                                 |
|                 |             |            |                    |                    |             |                                 |
|                 |             |            |                    |                    |             |                                 |
|                 |             |            |                    |                    |             |                                 |
|                 |             |            |                    |                    |             |                                 |
|                 |             |            |                    |                    |             |                                 |
|                 |             |            |                    |                    |             |                                 |
|                 |             |            |                    |                    |             |                                 |
|                 |             |            |                    |                    |             |                                 |
|                 |             |            |                    |                    |             |                                 |
|                 |             |            |                    |                    |             |                                 |
|                 |             |            |                    |                    |             |                                 |
|                 |             |            |                    |                    |             |                                 |
|                 |             |            |                    |                    |             |                                 |
|                 |             |            |                    |                    |             |                                 |
|                 |             |            |                    |                    |             |                                 |
|                 |             |            |                    |                    |             |                                 |
|                 |             |            |                    |                    |             |                                 |
|                 |             |            |                    |                    |             |                                 |
|                 |             |            |                    |                    |             |                                 |
|                 |             |            |                    |                    |             |                                 |
|                 |             |            |                    |                    |             |                                 |
|                 |             |            |                    |                    |             |                                 |
|                 |             |            |                    |                    |             |                                 |
|                 |             |            |                    |                    |             |                                 |
|                 |             |            |                    |                    |             |                                 |
|                 |             |            |                    |                    |             |                                 |
|                 |             |            |                    |                    |             |                                 |
|                 |             |            |                    |                    |             |                                 |
|                 |             |            |                    |                    |             |                                 |
|                 |             |            |                    |                    |             |                                 |
|                 |             |            |                    |                    |             |                                 |