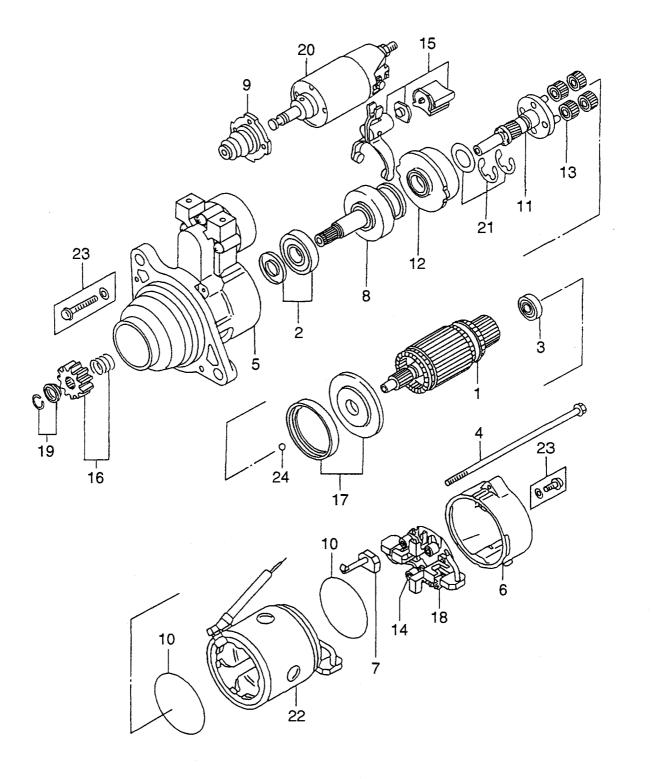

00924          |            | BOLT         |                     | <i>ቴ`</i> ルト | 2           |                                 |
| 1                | HMF140005          |            | BOLT         |                     | ホプルト         | 2           | -2000. 9. 3                     |
| -                | HMH000999          |            | BOLT         |                     | ホ゛ルト         | 2           | 2000. 10. 1-                    |
|                  |                    |            |              |                     |              |             |                                 |
|                  |                    |            |              | •                   |              |             |                                 |

#### FIG. 45 STARTER (INNER PARTS) スタータ(インナパーツ)



| Item No<br>見出番号 | . Part No. | Mark<br>記号 | Description<br>部品名称 |                                  | Req'd<br>個数 | Remarks : serial No.<br>備考:実施号車       |
|-----------------|------------|------------|---------------------|----------------------------------|-------------|---------------------------------------|
| Α               | HME049315  |            | STARTER ASSY        | スタータアッセン                         | 1           | INC:1-24                              |
| 1               | HME701968  |            | ARMATURE            | ア−マチュア                           | 1           | INC.3                                 |
| 2               | HME701977  | İ          | BEARING & SLEEVE    | ^~ <b>`アリ</b> ンク`&スリーブ           | 1           |                                       |
| 3