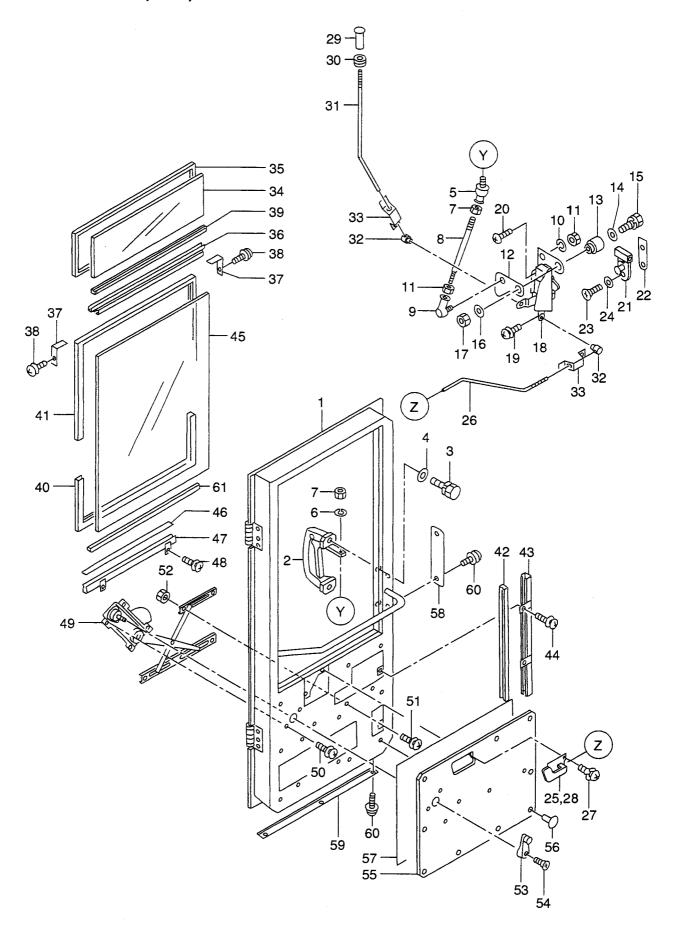

| em No<br>l出番号 | Part No.<br>部品番号        | Mark<br>記号 |     | Descript<br>部品名 | tion<br>称 | <u> </u> | Req'd<br>個数 | Remarks : serial No.<br>備考:実施号車 |
|---------------|-------------------------|------------|-----|-----------------|-----------|----------|-------------|---------------------------------|
| 50            | 26755-47421             |            | NUT |                 | ナット       |          | 1           |                                 |
|               |                         |            |     | н<br>           |           |          |             |                                 |
|               |                         |            |     |                 |           |          |             |                                 |
|               |                         |            |     |                 |           |          |             |                                 |
|               |                         |            |     |                 |           |          |             |                                 |
|               |                         |            |     |                 |           |          |             |                                 |
|               |                         |            |     |                 |           |          |             |                                 |
|               |                         |            |     |                 |           |          |             |                                 |
|               |                         |            |     |                 |           |          |             |                                 |
|               |                         |            | -   |                 |           |          |             |                                 |
|               |                         |            |     |                 |           |          |             |                                 |
|               |                         |            |     |                 |           |          |             |                                 |
|               |                         |            |     |                 |           |          |             |                                 |
|               |                         |            |     |                 |           |          |             |                                 |
|               |                         |            |     |                 |           |          |             |                                 |
|               |                         |            |     |                 |           |          |             |                                 |
|               |                         |            |     |                 |           |          |             |                                 |
|               | · · · · · · · · · · · · |            |     |                 |           |          |             |                                 |
|               |                         |            |     |                 |           |          |             |                                 |
|               |                         |            |     |                 |           |          |             |                                 |
|               |                         |            |     |                 |           |          |             |                                 |
|               |                         |            |     |                 |           |          |             |                                 |
|               |                         |            |     |                 |           |          |             |                                 |
|               |                         |            |     |                 |           |          |             |                                 |
|               |                         |            |     |                 |           |          |             |                                 |
|               |                         |            |     |                 |           |          |             |                                 |
|               |                         |            |     |                 |           |          |             |                                 |
|               |                         |            |     |                 |           |          |             |                                 |
|               |                         |            |     |                 |           |          |             |                                 |