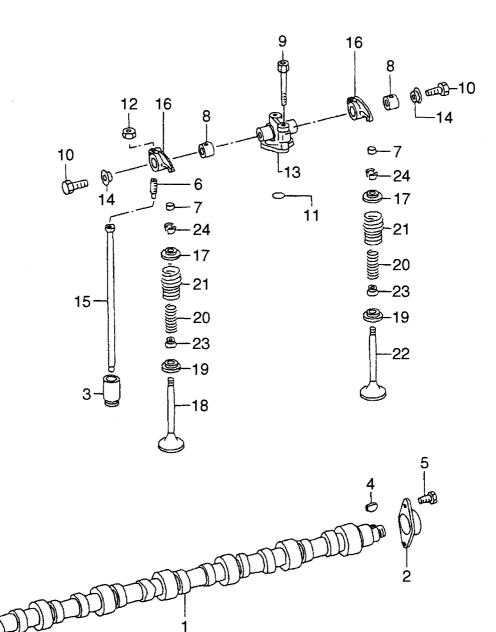

PARTS NUMBER INDEX

部品番号順索引表

1~15

• · •

**ENGINE MOUNT** エンシ゛ンマウント

A: LX190-7 B: LX230-7

| em No.<br>乱出番号 | Part No.<br>部品番号 | Mark<br>記号 | Descrip<br>部品名   |                                               | Req'd<br>個数 | Remarks : serial No.<br>備考:実施号車 |
|----------------|------------------|------------|------------------|-----------------------------------------------|-------------|---------------------------------|
| 1              | 26711-00211      |            | ENGINE           | エンション                                         | 1           | A<br>6D24-TL                    |
| -              | 26791-00201      |            | ENGINE           | エンジ・ン                                         | 1           | B<br>6D24-TL                    |
| 2              | 26791-02001      |            | BRACKET          | <b>ブ</b> ラケット                                 | 1           |                                 |
| 3              | 26791-02071      |            | BRACKET          | フ゛ラケット                                        | 1           |                                 |
| 4              | 01116-14040      |            | BOLT             | <i>አ *                                   </i> | 8           |                                 |
| 5              | 02011-00014      |            | WASHER           | ワッシャ                                          | 8           |                                 |
| 6              | 26791-02202      |            | BRACKET          | フ゛ラケット                                        | 1           |                                 |
| 7              | 26791-02212      |            | BRACKET          | フ゛ラケット                                        | 1           |                                 |
| 8              | 01116-16045      |            | BOLT             | ホ゛ルト                                          | 8           |                                 |
| 9              | 02011-00016      |            | WASHER           | ワッシャ                                          | 8           |                                 |
| 10             | 26551-02111      |            | PLATE            | プレート                                          | 2           |                                 |
| 11             | 26551-02121      |            | PLATE            | プレート                                          | AR          |                                 |
| 12             | 01183-10016      |            | BOLT&WASHER      | <b>ボルト&amp;</b> ワッシャ                          | 4           |                                 |
| 13             | 01116-16110      |            | BOLT             | <i>አ *                                   </i> | 6           |                                 |
| 14             | 26611-02101      |            | RUBBER, MOUNTING | ラパ-                                           | 6           |                                 |
| 15             | 26611-02111      |            | RUBBER, MOUNTING | ラハ゛-                                          | 6           |                                 |
| 16             | 26601-02091      |            | PLATE            | プレート                                          | 6           |                                 |
| 17             | 02011-00016      |            | WASHER           | ワッシャ                                          | 6           |                                 |
| 18             | 01401-10016      |            | NUT              | ナット                                           | 6           |                                 |
| 19             | 26791-02161      |            | HOSE             | ホース                                           | 1           |                                 |
| 20             | 04911-00030      |            | CLIP             | クリッフ゜                                         | 1           |                                 |
| 21             | 04720-12100      |            | HOSE             | ホース                                           | 1           |                                 |
| 22             | 04914-00017      |            | CLIP             | クリッフ゜                                         | 1           |                                 |
| 23             | 26791-07001      |            | LABEL            | <b>ラ</b> ∧* <i>№</i>                          | 1           |                                 |
| 24             | 16792-52021      |            | GEAR, COUPLING   | ±*1−                                          | 1           |                                 |
| 25             | 26793-82001      |            | GASKET           | <i></i> ታ` <i>ス</i> ケット                       | 1           |                                 |
| 26             | 26793-82011      |            | GASKET           | <i>ከ` ス</i> ケット                               | 1           |                                 |
| 27             | 01116-10050      |            | BOLT             | <i>ቴ *                                   </i> | 12          |                                 |
|                | 01116-10035      |            | BOLT             | ታ <i>ˆ</i> ルト                                 | 36          |                                 |
| 29             | 02011-00010      |            | WASHER           | ワッシャ                                          | 48          |                                 |
| 30             | 26793-82021      |            | SPACER           | スヘ゜ーサ                                         | 1           |                                 |
|                |                  |            |                  |                                               |             |                                 |
|                |                  |            |                  |                                               |             |                                 |
|                |                  |            |                  |                                               |             |                                 |
|                |                  |            |                  |                                               |             |                                 |
|                |                  |            |                  |                                               |             |                                 |
|                |                  |            |                  |                                               |             |                                 |
|                |                  |            |                  |                                               |             |                                 |
|                |                  |            |                  |                                               |             |                                 |
|                |                  |            |                  |                                               |             |                                 |