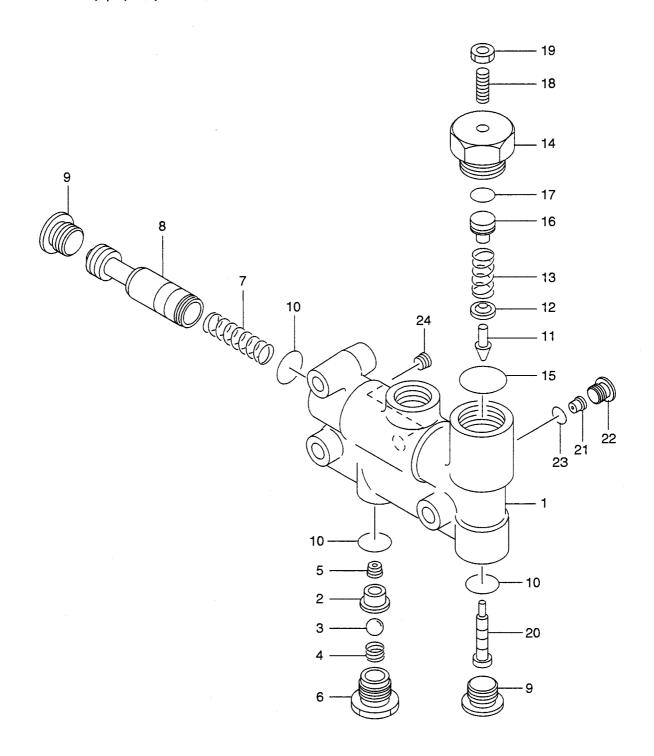

| em No.<br>記出番号 |             | Mark<br>記号 |               | Description<br>部品名称        | Req'd<br>個数 | Remarks : serial No.<br>備考:実施号車 |
|----------------|-------------|------------|---------------|----------------------------|-------------|---------------------------------|
| Α              | 16772-52331 |            | PUMP ASSY     |                            | 1           | INC.1-18                        |
| 901            | 16762-57561 | ĸ          | SEAL KIT      | シールキット                     | 1           | INC.11-13,17,18                 |
| 1              | NO PART NO. | #          | COVER         | <i>ከ</i> /ነ <sup>*</sup> – | 1           |                                 |
| 2              | NO PART NO. | #          | BODY          | <b>ホ</b> ゙デー               | 1           |                                 |
| 3              | NO PART NO. | #          | GEAR          | +*ヤ-                       | 1           |                                 |
| 4              | NO PART NO. | #          | GEAR          | <b>+</b> * <b>+</b> -      | 1           |                                 |
| 5              | NO PART NO. | #          | PLATE,SIDE    | プレート                       | 4           |                                 |
| 6              | NO PART NO. | #          | ADAPTER       | <b>ア</b> タ゛フ゜タ             | 1           |                                 |
| 7              | NO PART NO. | #          | BODY          | <b>ホ</b> ゙デー               | 1           |                                 |
| 8              | NO PART NO. | #          | GEAR          | <b>キ</b> *ヤー               | 1           |                                 |
| 9              | NO PART NO. | #          | GEAR          | <b>*</b> * <b>7</b> -      | 1           |                                 |
| 10             | NO PART NO. | 1 1        | COVER         | カハ゛ー                       | 1           |                                 |
| 11             | 16762-57501 |            | RING, BACK UP | リンク゛                       | 4           |                                 |
| 12             | 16762-57511 |            | GASKET        | <i>ታ፣ ን</i><br><i>ከ</i> *  | 4           |                                 |
| 13             | 16762-57521 |            | GASKET        | <i>ከ</i> *አታንኮ             | 4           |                                 |
|                | 16762-57531 | 1 1        | BOLT          | አ እንንነ<br>አ እኑ             | 4           |                                 |
| ł              | 16762-57541 |            | WASHER        | 7                          | 4           |                                 |
|                | NO PART NO. |            | BUSHING       | フ゛ッシンク゛                    | 8           |                                 |
| 1              | 16402-57271 | 1 1        | SEAL,OIL      | シール                        | 1           |                                 |
|                | 16422-57261 |            | RING,SNAP     | ייי<br>איר                 | 1           |                                 |
|                |             |            |               |                            |             |                                 |
|                |             |            |               |                            |             |                                 |
|                |             |            |               |                            |             |                                 |
|                |             |            |               |                            |             |                                 |
|                |             |            |               |                            |             |                                 |
|                |             |            |               |                            |             |                                 |