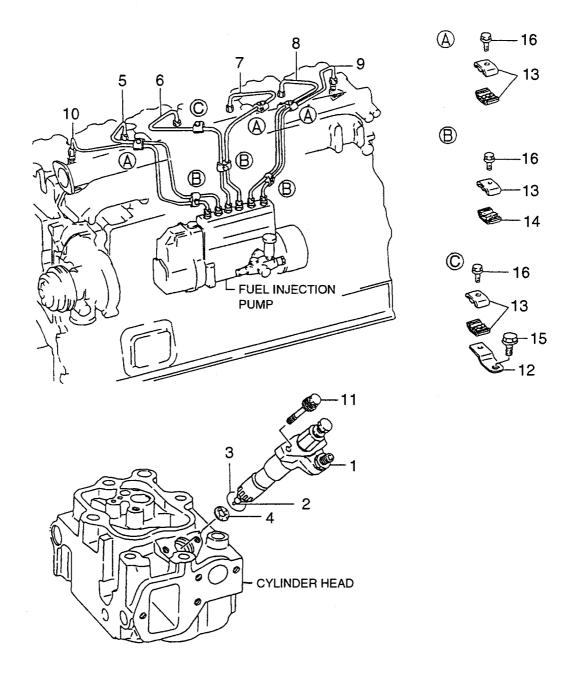

 FIG. 6
 FUEL SYSTEM

 7ו-בוויגלב

|                      | Part No.<br>部品番号           | Mark<br>記号 | Description<br>部品名称  | ן                              | Req'd<br>個数 | Remarks : serial No.<br>備考:実施号車 |
|----------------------|----------------------------|------------|----------------------|--------------------------------|-------------|---------------------------------|
| 1                    | 26712-20201                |            | TANK,FUEL            | タンク                            | 1           | Α                               |
| -                    | 26792-20211                |            | TANK, FUEL           | タンク                            | 1           | В                               |
| 2                    | 01110-20070                |            | BOLT                 | ホールト                           | 3           |                                 |
| 3                    | 26323-02001                |            | WASHER               | ワッシャ                           | 3           |                                 |
| 4                    | 02010-00020                |            | WASHER               | ワッシャ                           | 3           |                                 |
| 5                    | 01401-00020                |            | NUT                  | ナット                            | 3           |                                 |
| 6                    | 26552-22021                |            | CAP                  | キャッフ。                          | 1           | INC.7,8                         |
| 7                    | 26552-27011                |            | CYLINDER             | シリンター                          | 1           |                                 |
| 8                    | 26552-42381                |            | KEY                  | +-                             | 1           |                                 |
| 9                    | 26402-22021                |            | STRAINER             | ストレーナ                          | 1           |                                 |
| 10                   | 26197-52251                |            | COVER                | カハー                            |             |                                 |
| 11                   | 03310-01450                |            | ORING                | のリング                           |             |                                 |
| 12                   | 01183-10020                |            | BOLT&WASHER          | こ)))<br>ホ <sup>*</sup> ルト&ワッシャ | 5           |                                 |
| 13                   | 26602-22191                |            | NIPPLE               | ニッフ゜ル                          | 2           |                                 |
| 14                   | 24047-92121                |            | PLUG                 | <br>プラグ                        | 2           |                                 |
| 15                   | 26602-22161                |            | VALVE                | ノーファ<br>ハ*ルフ*                  | -           |                                 |
| 16                   | 26752-22161                |            | HOSE                 | ホース                            | 1           |                                 |
| 17                   | 290A2-27011                |            | HOSE                 | ホース                            | 2           |                                 |
| 18                   | 29122-22482                |            | HOSE                 |                                | 1           |                                 |
| 19                   | 24067-62241                |            |                      | ホース                            | 1           |                                 |
| 1                    |                            |            | CLIP                 | クリッフ゜                          | 7           |                                 |
| 1                    | 26602-42211                |            | CLIP                 | クリッフ <sup>°</sup>              | 7           |                                 |
| ł                    | 01183-10016                |            | BOLT&WASHER          | ホールト&ワッシャ                      | 4           |                                 |
| f                    | 01183-10020                |            | BOLT&WASHER          | <b>ボルト&amp;ワ</b> ッシャ           | 1           |                                 |
|                      | 01401-00010                |            | NUT                  | ナット                            | 1           |                                 |
|                      | 26792-22071                |            | WATER SEPARATOR ASSY | ウォータセハ゜レータアッセン                 | 1           | INC.24-36                       |
|                      | M-ME159031                 |            | HEAD                 | <u>^~~</u>                     | 1           |                                 |
| 1                    | M-ME072970                 |            | SCREEN               | スクリーン                          | 1           |                                 |
|                      | M-ME121656                 |            | PACKING              | パッキンク゛                         | 1           |                                 |
|                      | M-ME080878                 |            | FLOAT                | 70 h                           | 1           |                                 |
|                      | M-ME121654                 |            | CASE                 | ケース                            | 1           |                                 |
| 29                   | M-ME121655                 |            | RING                 | リンク゛                           | 1           |                                 |
| 30                   | M-MF520085                 |            | PACKING              | パッキンク゛                         | 1           |                                 |
| 31                   | M-ME016812                 |            | PLUG                 | プ <del>ラ</del> グ               | 1           |                                 |
| 32                   | M-MH037087                 |            | BOLT,EYE             | ホールト                           | 2           |                                 |
| 33                   | M-MH035069                 |            | PACKING              | パッキンク゛                         | 4           |                                 |
| 34                   | M-ME159032                 |            | PLUG                 | フ <u>゚ラ</u> グ                  | 1           |                                 |
| 35                   | M-MH035067                 |            | PACKING              | パッキンク゛                         | 1           |                                 |
| 35                   | 26792-22081                |            | JOINT                | ショイント                          | 2           |                                 |
|                      | 00700 00004                |            | BRACKET              | フ゛ラケット                         | 1           |                                 |
| 36                   | 26792-22091                | 1 1        | BOLT&WASHER          | <b>ボルト&amp;ワ</b> ッシャ           | 2           |                                 |
| 36<br>37             | 26792-22091<br>01183-10016 |            | DULIAWASHEN          |                                | · -         |                                 |
| 36<br>37<br>38       |                            |            | BOLT&WASHER          | <b>ボルト&amp;ワ</b> ッシャ           | 2           |                                 |
| 36<br>37<br>38<br>39 | 01183-10016                |            |                      | <b>ボルト&amp;ワ</b> ッシャ<br>ナット    | 2<br>2      |                                 |