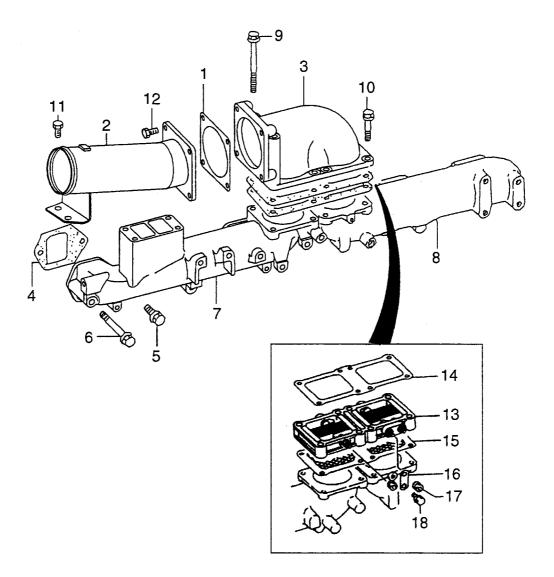

AIR INTAKE & EXHAUST SYSTEM(LX190-7) エアーインテーク&エキゾ゛ーストシステム

.

| tem No<br>見出番号 |             | Mark<br>記号 |             | scription<br>B品名称                                                               | Req'd<br>個数 | Remarks : serial No.<br>備考:実施号車 |
|----------------|-------------|------------|-------------|---------------------------------------------------------------------------------|-------------|---------------------------------|
| 1              | 26792-32001 |            | PIPE,TAIL   | /\° 17°                                                                         | 1           | A                               |
| 2              | 26792-32011 |            | CLAMP       | クランフ゜                                                                           | 1           | A                               |
| 3              | 01116-10030 |            | BOLT        | <i>አ *                                   </i>                                   | 1           | A                               |
| · 4            | 02011-00010 |            | WASHER      | ワッシャ                                                                            | 1           | A                               |
| 5              | 01401-10010 |            | NUT         | ナット                                                                             | 1           | A                               |
| 6              | 26712-30201 |            | PLATE       | プレート                                                                            | 1           | A                               |
| 7              | 26607-63321 |            | CLIP        | クリッフ <sup>°</sup>                                                               | 1           | A                               |
| 8              | 26682-32021 |            | CAP,RAIN    | キャッフ゜                                                                           | 1           | A                               |
| 9              | 26702-30231 |            | EXTENSION   | エクステンション                                                                        | 1           | A                               |
| 10             | 26702-32431 |            | AIR CLEANER | エアークリーナ                                                                         |             |                                 |
|                | 20/02 02401 |            |             | <b>L</b> <i>r</i> <sup>-</sup> <i>y</i> <b>·</b> <i>y</i> <sup>-</sup> <i>y</i> | 1           |                                 |
| 11             | 26802-30251 |            | BAND        |                                                                                 |             | SEE FIG.9                       |
| 12             | 26555-42141 |            | COLLAR      | ハント                                                                             | 2           | A                               |
| 13             | 01183-10050 |            |             | カラー                                                                             | 4           | A                               |
| 13<br>14       |             |            | BOLT        | ホ ルト                                                                            | 4           | A                               |
|                | 02000-00010 |            | WASHER      | ワッシャ                                                                            | 4           | Α                               |
| 15<br>10       | 01401-00010 |            | NUT         | ナット                                                                             | 4           | A                               |
| 16             | 26792-32431 | 1 1        | HOSE        | ホース                                                                             | 1           | А                               |
| 17             | 26302-32041 |            | CLAMP       | クランフ゜                                                                           | 1           | A                               |
| 18             | 21782-32041 |            | CLAMP       | クランフ゜                                                                           | 1           | Α                               |
|                |             |            |             |                                                                                 |             |                                 |
|                |             |            |             |                                                                                 |             |                                 |
|                |             |            |             |                                                                                 |             |                                 |
|                |             |            |             |                                                                                 |             |                                 |
|                |             |            |             |                                                                                 |             |                                 |
|                |             |            |             |                                                                                 |             |                                 |
|                |             |            |             |                                                                                 |             |                                 |
|                |             |            |             |                                                                                 |             |                                 |
|                |             |            |             |                                                                                 |             |                                 |
|                |             |            |             |                                                                                 | · ·         |                                 |
|                |             |            |             |                                                                                 |             |                                 |
|                |             |            |             |                                                                                 |             |                                 |
|                |             |            |             |                                                                                 |             |                                 |
|                |             |            |             |                                                                                 |             |                                 |
|                |             |            |             |                                                                                 |             |                                 |
|                |             |            |             |                                                                                 |             |                                 |
|                |             |            |             |                                                                                 |             |                                 |
|                |             |            |             |                                                                                 |             |                                 |
|                |             |            |             |                                                                                 |             |                                 |