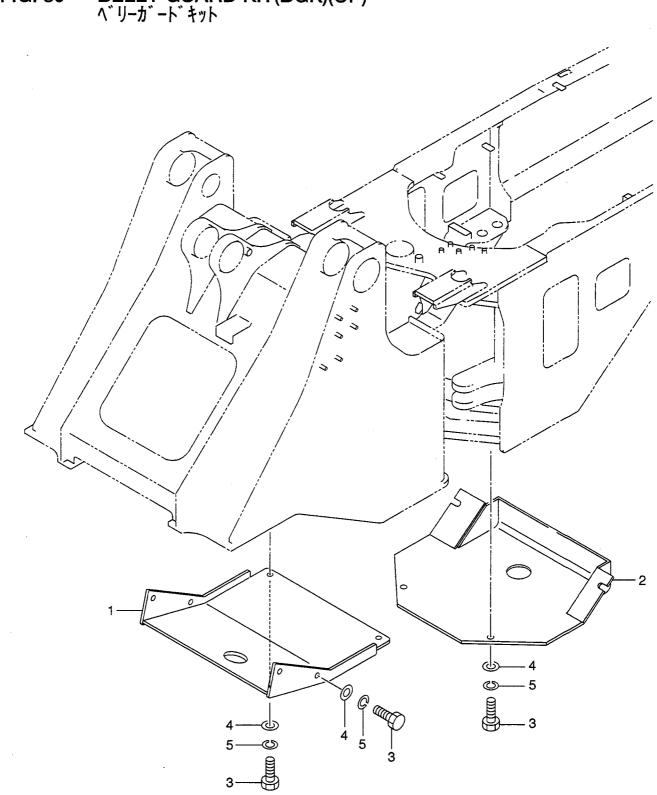

FIG. 66

| m No.<br>出番号 | Part No.<br>部品番号           | Mark<br>記号 | Descri<br>部品           | ption<br>名称  | Req'd<br>個数 | Remarks : serial No.<br>備考:実施号車 |
|--------------|----------------------------|------------|------------------------|--------------|-------------|---------------------------------|
| 1<br>2       | 26796-32001<br>01116-30320 |            | WEIGHT,BALANCE<br>BOLT | ウェイト<br>ホ゛ルト | 1 4         | A<br>A                          |
|              |                            |            |                        |              |             |                                 |
|              |                            |            |                        |              |             |                                 |
|              |                            |            |                        |              |             |                                 |
|              |                            |            |                        |              |             |                                 |
|              |                            |            |                        |              |             |                                 |
|              |                            |            |                        |              |             |                                 |
|              |                            |            |                        |              |             |                                 |
|              |                            |            |                        |              |             |                                 |
|              |                            |            |                        |              |             |                                 |
|              |                            |            |                        |              |             |                                 |
|              |                            |            |                        |              |             |                                 |
|              |                            |            |                        |              |             |                                 |
|              |                            |            |                        |              |             |                                 |
|              |                            |            |                        |              |             |                                 |
|              |                            |            |                        |              |             |                                 |
|              |                            |            |                        |              |             |                                 |
|              |                            |            |                        |              |             |                                 |
|              |                            |            |                        |              |             |                                 |
|              |                            |            |                        |              |             |                                 |
|              |                            |            |                        |              |             |                                 |
|              |                            |            |                        |              |             |                                 |
|              |                            |            |                        |              |             |                                 |
|              |                            |            |                        |              |             |                                 |
|              |                            |            |                        |              |             |                                 |