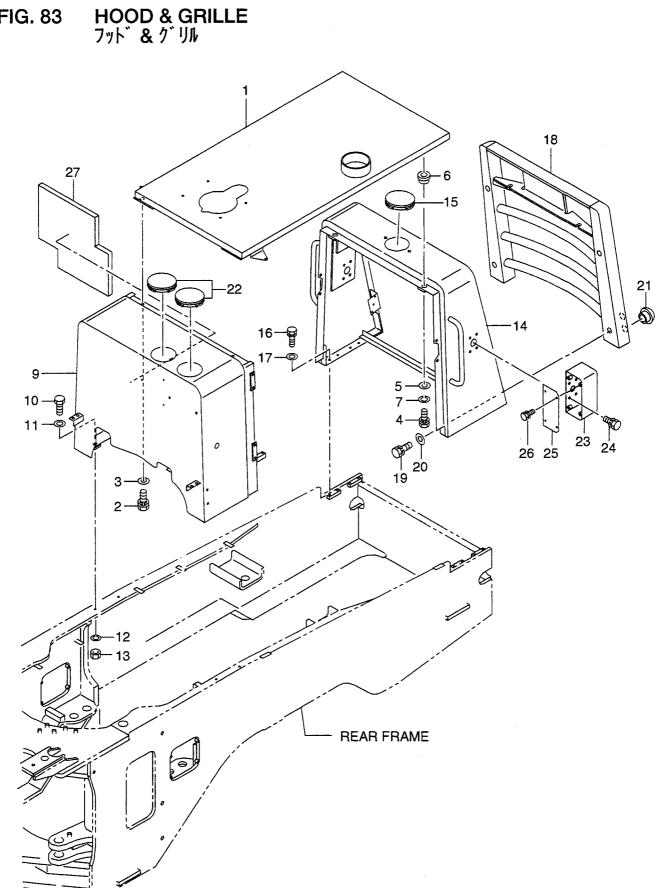

|
| 15            | 01400-00006 | 1 1        | NUT         | ナット                | 3           |                                 |
|               | 02000-00006 |            | WASHER      | 7                  | 3           |                                 |
|               | 03410-30600 | 1 1        | SPONGE      | スポンシ゛              | 1           |                                 |
|               |             |            |             |                    |             |                                 |
|               |             |            |             |                    |             |                                 |
|               |             |            |             |                    |             |                                 |



FIG. 83

| 3<br>4<br>5<br>6<br>7 | 26796-40311<br>01183-12030 |     | •                | 3称                                                                                               | 個数 | 備考:実施号車         |
|-----------------------|----------------------------|-----|------------------|--------------------------------------------------------------------------------------------------|----|-----------------|
| 3<br>4<br>5<br>6<br>7 |                            | 11  | HOOD             | 7ット <sup>*</sup>                                                                                 | 1  |                 |
| 4<br>5<br>6<br>7      |                            |     | BOLT&WASHER      | <b>ホ</b> ゙ <b>ル</b> ト&ワッシャ                                                                       | 2  |