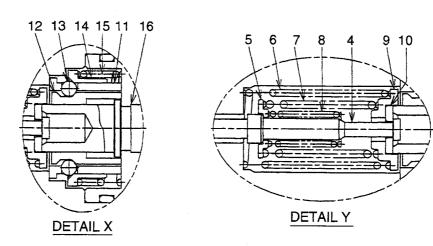

1           26757-37461         BOLT         *'h'         2         2           26607-37341         H         BOLT         *'h'         3           26607-37341         H         BOLT         'h'         3           26607-37341         H         BOLT         'h'         3           26607-37341         H         BOLT         'h'         3           26607-37341         H         H         H         'H'           26757-374         H         H         H         'H'           26607-37341         H         H         H         'H'           26607-3734         H         H         H         H           26         H         H         H         H         H           26         H         H         H         H         H           27         H         H         H         H         H </td |







| em No.<br>出番号 |             | Mark<br>記号 |              | Description<br>部品名称 |                                                     | Req'd<br>個数 | Remarks : serial No.<br>備考:実施号車 |
|---------------|-------------|------------|--------------|---------------------|-----------------------------------------------------|-------------|---------------------------------|
| Α             | 26757-37441 |            | BODY ASSY    |                     | ・<br>、<br>、<br>テ<br>、<br>ーアッセン                      | 1           | INC.1-34                        |
| 1             | NO PART NO. | #          | BODY         | ż                   | ×~ <del>,</del> ,,,,,,,,,,,,,,,,,,,,,,,,,,,,,,,,,,, | 1           |                                 |
| 2             | NO PART NO. | #          | PLUG         | -