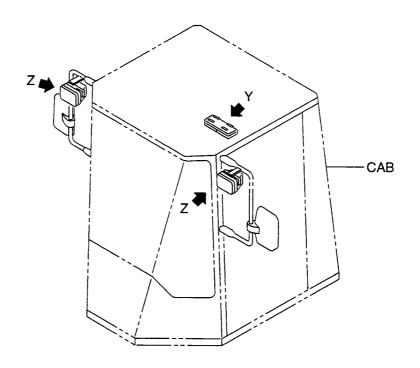

|                                 |
| 13               | 26756-72051 |            | BLADE,WIPER   | フェレート、                         | 1           |                                 |
|                  |             |            |               |                                |             |                                 |
|                  |             |            |               |                                |             |                                 |
|                  |             |            |               |                                |             |                                 |
|                  |             |            |               |                                |             |                                 |

FIG. 80 CAB(LAMP) キャブ (ランプ )







| em No.<br>見出番号 | 1           | Mark<br>記号 | Descrip<br>部品名 |                       | Req'd<br>個数 | Remarks : serial No.<br>備考:実施号車 |  |
|----------------|-------------|------------|----------------|-----------------------|-------------|---------------------------------|--|
| A1             | 26566-70031 | 031        | CAB ASSY       | キャフェアッセン              | 1           | INC.1-16 & etc.                 |  |
| 1              | 26816-73281 |            | WIRE HARNESS   | ワイヤハーネス               | 2           |                                 |  |
| 2              | 26702-42181 |            | TUBE,CORRUGATE | £1-7°                 | 2           |                                 |  |
| A2             | 26426-72101 |            | ROOM LAMP ASSY | ルームランフ。アッセン           | 1           | INC.3-5