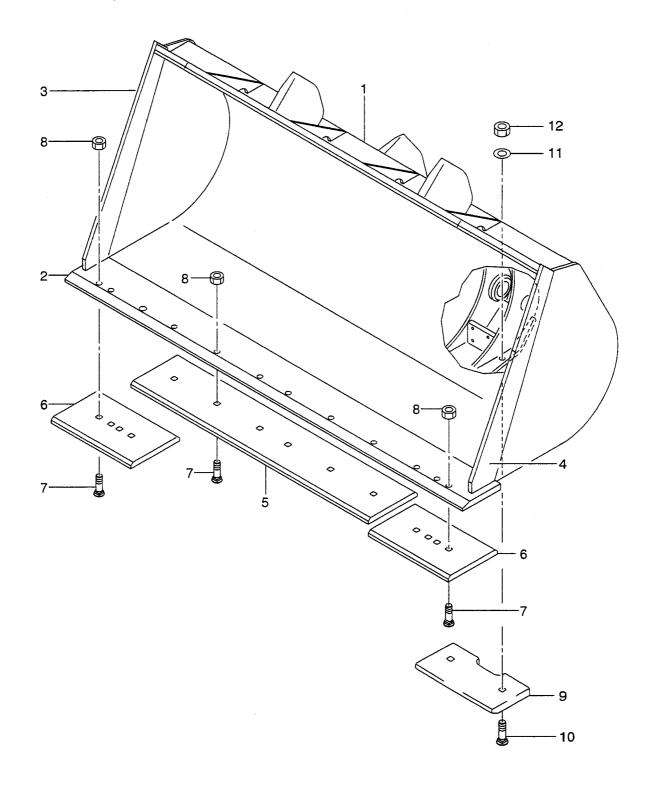

A: LX190-7 B: LX230-7

**VALVE CONTROL(1/4)** バルブコントロール FIG. 94

| em No.<br>見出番号 |             | Mark<br>記号 |                  | ription<br>占称              | Req'd<br>個数 | Remarks : serial No.<br>備考:実施号車 |
|----------------|-------------|------------|------------------|----------------------------|-------------|---------------------------------|
| 1              | 26757-32062 |            | MPPC VALVE       | MPPC/\*#7*                 | 1           | SEE FIG.99                      |
| 2              | 01183-08020 |            | BOLT&WASHER      | <b>ホ</b> ゙ <b>ル</b> ト&ワッシャ | 4           |                                 |
| 3              | 21777-62981 |            | ADAPTER          | アタ゛フ° タ                    | 1           |                                 |
| 4              | 26567-42091 |            | HOSE             | ホース                        | 1           |                                 |
| 5              | 26602-42071 |            | CLIP             | <b>ク</b> リッフ <sup>°</sup>  | 2           |                                 |
| 6              | 01183-10016 |            | BOLT&WASHER      | <b>ボルト&amp;</b> ワッシャ       | 2           |                                 |
| 7              | 26567-42371 |            | NIPPLE           | ニッフ゜ル                      | 2           |                                 |
| 8              | 03320-00160 |            | O RING           | Oリング *                     | 2           |                                 |
| 9              | 04134-00202 | +          | NIPPLE           | ニッフ゜ル                      | 1           |                                 |
| 10             | 04137-00202 |            | NIPPLE           | ニッフ゜ル                      | 1           |                                 |
| 11             | 26567-42081 |            | HOSE             | ホース                        | 1           |                                 |
| 12             | 26797-42241 |            | HOSE             | ホース                        | 1           |                                 |
| 13             | 21777-62981 |            | ADAPTER          | <b>ア</b> ダ゛フ゜タ             | 2           |                                 |
| 14             | 26567-42001 |            | VALVE,BALL       | ハ゛ルフ゛                      | 1           | 'n                              |
| 15             | 29067-66511 |            | UBOLT            | U#* <i>N</i> F             | 2           |                                 |
| 16             | 01400-00008 |            | NUT              | ナット                        | 4           |                                 |
| 17             | 02010-00008 |            | WASHER           | 7 y.<br>7 y.>tr            | 4           |                                 |
|                | 26567-42121 |            | BRACKET          | フ <sup>*</sup> ラケット        | 1           |                                 |
| 19             | 26407-32001 |            | MOUNT, RUBBER    | マウント                       | 2           |                                 |
|                | 26606-52721 | 1          | WASHER           | <br>ワッシャ                   | 2           |                                 |
| 21             | 01183-10040 | 1 1        | BOLT&WASHER      | ホ゛ルト&ワッシャ                  | 2           |                                 |
| 22             | 26557-40211 |            | BRACKET          | ブ <i>ラ</i> ケット             | 1           |                                 |
| 23             | 26407-32001 | 1 1        | MOUNT,RUBBER     | マウント                       | 4           |                                 |
| 1              | 26606-52721 |            | WASHER           | 7.<br>7.<br>7.             | 4           |                                 |
|                | 01183-10040 |            | BOLT&WASHER      | <b>ホ゛ルト&amp;ワッシャ</b>       | 4           |                                 |
|                | 26557-42032 |            | LEVER            | vn"-                       | 1           |                                 |
|                | 26557-42042 |            | LEVER            | V/~-                       | 1           |                                 |
|                | 26607-42573 | 1 1        | KNOB, DOWN SHIFT | ۲٦°                        | 2           |                                 |
|                | 26607-42561 |            | NUT              | ナット                        | 2           |                                 |
| 1              | 01400-00012 |            | NUT              | ナット                        | 2           |                                 |
|                |             |            |                  | ,,,                        |             |                                 |
|                |             |            |                  |                            |             |                                 |
|                |             |            |                  |                            |             |                                 |
|                |             |            |                  |                            |             |                                 |
| -              |             |            |                  |                            |             |                                 |
|                |             |            |                  |                            |             |                                 |
|                |             |            |                  |                            |             |                                 |
|                |             |            |                  |                            |             |                                 |
|                |             |            |                  |                            |             |                                 |
|                |             |            |                  |                            |             |                                 |
|                |             |            |                  |                            |             |                                 |

| Item No.<br>見出番号 |             |  |                 | cription<br>品名称                              | Req'd<br>個数 | Remarks : serial No.<br>備考:実施号車 |
|------------------|-------------|--|-----------------|----------------------------------------------|-------------|---------------------------------|
| 1                | 26677-32011 |  | MAIN VALVE      | メインハ゛ルフ゛                                     | 1           | SEE FIG.98                      |
| 2                | 01110-12140 |  | BOLT            | ホ゛ルト                                         | 2           |                                 |
| З                | 01110-12100 |  | BOLT            | <i>አ                                    </i> | 1           |                                 |
| 4                | 02010-00012 |  | WASHER          | ワッシャ                                         | 3           |                                 |
| 5                | 01401-00012 |  | NUT             | ナット                                          | 3           |                                 |
| 6                | 21777-62981 |  | ADAPTER         | <b>ア</b> タ゛フ゜タ                               | 4           |                                 |
| 7                | 26567-42061 |  | HOSE            | ホース                                          | 2           |                                 |
| 8                | 26567-42071 |  | HOSE            | ホース                                          | 2           |                                 |
| 9                | 04138-00202 |  | ADAPTER         | <b>ア</b> タ゛フ゜タ                               | 2           |                                 |
| 10               | 21787-92161 |  | ELBOW           | I.N.J. Š                                     | 3           |                                 |
| 11               | 26557-42311 |  | RESTRICTION     | リストリクション                                     | 1           |                                 |
| 12               | 26557-42321 |  | RESTRICTION     | リストリクション                                     | 1           |                                 |
| 13               | 21777-62981 |  | ADAPTER         | アタ゛フ° タ                                      | 1           |                                 |
| 14               | 04137-00202 |  | NIPPLE          | ニッフ゜ル                                        | 1           |                                 |
| 15               | 21967-62441 |  | ELBOW           | Int.                                         | 1           |                                 |
| 16               | 26602-42181 |  | CLIP            | <b>クリ</b> ッフ°                                | 5           |                                 |
| 17               | 01183-10020 |  | BOLT&WASHER     | ホ゛ルト&ワッシャ                                    | 2           |                                 |
| 18               | 01183-10016 |  | BOLT&WASHER     | ホ゛ルト&ワッシャ                                    | 1           |                                 |
| 19               | 26677-42051 |  | BRACKET         | フ゛ラケット                                       | 1           |                                 |
| 20               | 26606-42251 |  | MOUNT, RUBBER   | マウント                                         | 4           |                                 |
| 21               | 26312-12021 |  | WASHER          | ワッシャ                                         | 4           |                                 |
| 22               | 01110-12060 |  | BOLT            | ホ゛ルト                                         | 4           | · · · ·                         |
| 23               | 01401-00012 |  | NUT             | ナット                                          | 4           |                                 |
| 24               | 02000-00012 |  | WASHER          | ワッシャ                                         | 4           |                                 |
| 25               | 26557-42141 |  | RUBBER          | ラハ゛ー                                         | 1           |                                 |
| 26               | 26827-42131 |  | BRACKET         | フ゛ラケット                                       | 1           |                                 |
| 27               | 01183-10020 |  | BOLT&WASHER     | <b>ボルト&amp;ワ</b> ッシャ                         | 2           |                                 |
| 28               | 26607-42691 |  | HOSE, PROTECTOR | ホース                                          | 1           |                                 |
| 29               | 26607-42311 |  | CLAMP           | クランフ゜                                        | 2           |                                 |
| 30               | 01183-10020 |  | BOLT&WASHER     | <b>ℷ՟ルト</b> &ワッシャ                            |             | A:4104-,B:2111-                 |
| 31               | 26607-42311 |  | CLAMP           | クランフ゜                                        | 1           | A:4104-,B:2111-                 |
| 32               | 26091-12081 |  | WASHER          | ワッシャ                                         | 1           | A:4104-,B:2111-                 |
|                  |             |  |                 |                                              |             |                                 |
|                  |             |  |                 |                                              |             |                                 |
|                  |             |  |                 |                                              |             |                                 |
|                  |             |  |                 |                                              |             |                                 |
|                  |             |  |                 |                                              |             |                                 |
|                  |             |  |                 |                                              |             |                                 |
|                  |             |  |                 |                                              |             |                                 |
|                  |             |  |                 |                                              |             |                                 |