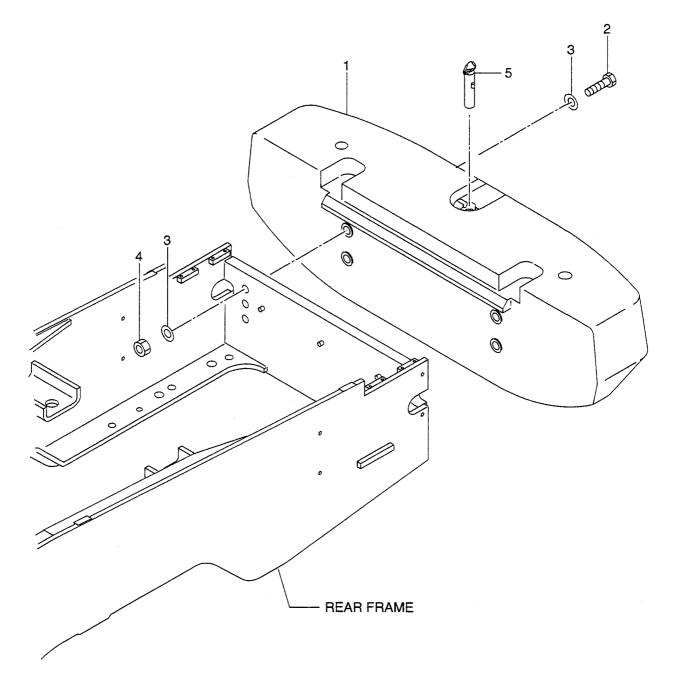

<u>MEMO</u>

FIG. 47 DRIVE AXLE(REAR)(2/2)(LX190-7) ト゛ライフ゛アクスル(リヤー)

| ltem No.<br>見出番号 | i           | Mark<br>記号 | Descriptior<br>部品名称 | )                      | Req'd<br>個数 | Remarks : serial No.<br>備考:実施号車 |
|------------------|-------------|------------|---------------------|------------------------|-------------|---------------------------------|
| Α                | 16713-00011 |            | AXLE ASSY           | アクスルアッセン               | 1           | A                               |
| 901              | 16793-57001 | S1         | GEAR SET            | <b>キ*ヤーセット</b>         | 1           | INC.1-31 & etc.<br>A            |
| 902              | 16763-57011 | S2         | DIFF CASE SET       | テ゛ファレンシャルケースセット        | 1           | INC.1,2<br>A                    |
| 1                | 16673-52001 | *          | GEAR,RING           | <b>+</b> * <b>7</b>    | 1           | INC.5,6<br>A                    |
| 2                | 16793-52011 | *          | GEAR, PINION        | +* P-                  |             | A                               |
| 3                | 16763-52201 |            | NUT                 | ナット                    | 2           | A                               |
| 4                | 16763-52211 |            | PLATE,LOCK          | プレ <del>ー</del> ト      | 2           | A                               |
| 5                | NO PART NO. | *#         | CASE,(B)            | ケース                    | 1           | A                               |
| 6                | NO PART NO. | *#         | CASE,(A)            | ケース                    | 1           | A                               |
| 7                | 01106-14120 | ·          | BOLT                | ホ゛ルト                   | 12          | A                               |
| 8                | 16263-52101 |            | WASHER              | ワッシャ                   | 12          | A                               |
| 9                | 16763-52091 |            | BEARING             | へ゛アリンク゛                | 2           | A                               |
| 10               | 16603-53151 |            | GEAR, PINION        | +* t                   | 4           | A                               |
| 11               | 16603-53141 |            | GEAR,SIDE           | ±*1−                   | 2           | A                               |
| 12               | 16763-52281 |            | WASHER, THRUST      | ワッシャ                   | 4           | A                               |
| 13               | 16603-53201 |            | WASHER, THRUST      | ワッシャ                   | 2           | A                               |
| 14               | 16763-52061 |            | SPIDER              | スハ°イタ゛                 | 1           | A                               |
| 15               | 10060-12041 |            | PIN,DOWEL           | ピン                     | 4           | A                               |
| 16               | 01106-16060 |            | BOLT                | <i></i> ቱ              | 20          | A                               |
| 17               | 190A3-02051 |            | WASHER              | ワッシャ                   | 20          | А                               |
| 18               | 16783-52401 |            | BEARING             | ベアリング                  | 1           | А                               |
| 19               | 101K3-52101 |            | BEARING             | へ゛アリンク゛                | 1           | А                               |
| 20               | 16763-52311 |            | SPACER              | スペ─サ                   | 1           | A                               |
| 21               | 16783-52352 |            | SPACER              | ス∿°− <del>サ</del>      | 1           | A                               |
| 22               | 16783-52371 |            | SHIM                | <u>эл</u>              | AR          | A                               |
|                  | 10700 50001 |            | 0.004               |                        |             | t=0.25mm                        |
| -                | 16783-52381 |            | SHIM                | <i>э</i> ь             | AR          | A                               |
|                  | 10700 50001 |            | OLUM.               | 、.                     |             | t=0.2mm                         |
| -                | 16763-52391 |            | SHIM                | <u>ک</u> ر             | AR          | Α                               |
| 23               | 01106-16050 |            | BOLT                | 1 * • 1                |             | t=0.1mm                         |
| 23               | 190A3-02051 |            | WASHER              | <b>አ</b> *ルՒ<br>⊡≣יייי |             | A                               |
| 25               | 03310-02400 |            | O RING              | ワッシャ<br>Oリンク*          |             | A                               |
| 1                | 16763-52104 |            | SEAL,OIL            | シール                    |             | A                               |
| 27               | 16603-53441 |            | NUT                 | ナット                    |             | A                               |
| 28               | 16763-52301 |            | WASHER              | 7.97<br>7.957          |             | A                               |
|                  | 03330-00320 |            | O RING              | Oリンク*                  |             | A                               |
|                  | 16793-52001 |            | FLANGE              | 7529                   |             | A                               |
| 31               | 16783-52343 |            | CAGE, BEARING       | ケーシ*                   |             | A                               |
|                  |             |            |                     |                        |             |                                 |
|                  |             |            |                     |                        |             |                                 |