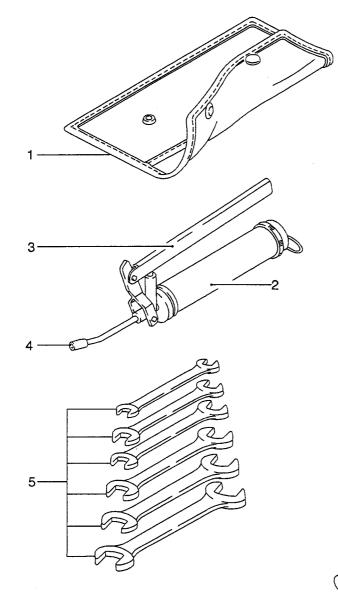

#### CONTENTS (4/4) 日 次

| Ħ       | 次                  | A: LX190-7      | B: LX230-7             |                |
|---------|--------------------|-----------------|------------------------|----------------|
| SECTION |                    |                 | 部門                     | FIG.No.<br>図番号 |
| ACCESSO | RY PARTS           |                 | アクセサリパーツ               |                |
| AIR CON | IDITIONER (1/2) (L | <b>X1</b> 90-7) | エアーコンディショナ             | 129            |
| AIR CON | DITIONER (1/2) (L  | X230-7)         | エアーコンディショナ             | 130            |
| AIR CON | DITIONER (2/2)     |                 | エアーコンディショナ             | 131            |
| AIR CON | DITIONER PIPING    | G (1/2)         | エアーコンディショナパイピング        | 132            |
| AIR CON | DITIONER PIPINO    | G (2/2)         | <u>エアーコンディショナパイピング</u> | 133            |
| COMPR   | ESSOR MOUNT        |                 | コンプレッサマウント             | 134            |
| AIR CON | DITIONER UNIT      |                 | エアーコンディショナユニット         | 135            |
| COOL B  | OX (CRB) (LX190-;  | 7) (OP)         | クールボックス                | 136            |
| GREASE  | E PIPING           | i               | グリースパイピング              | 137            |
| DECAL ( | JPN)               |                 | デカル                    | 138            |
| SERVIC  | E TOOLS            |                 | サービスツール                | 139            |
| FIRE EX | TINGUISHER (FE)    | (OP)            | 消火器                    | 140            |