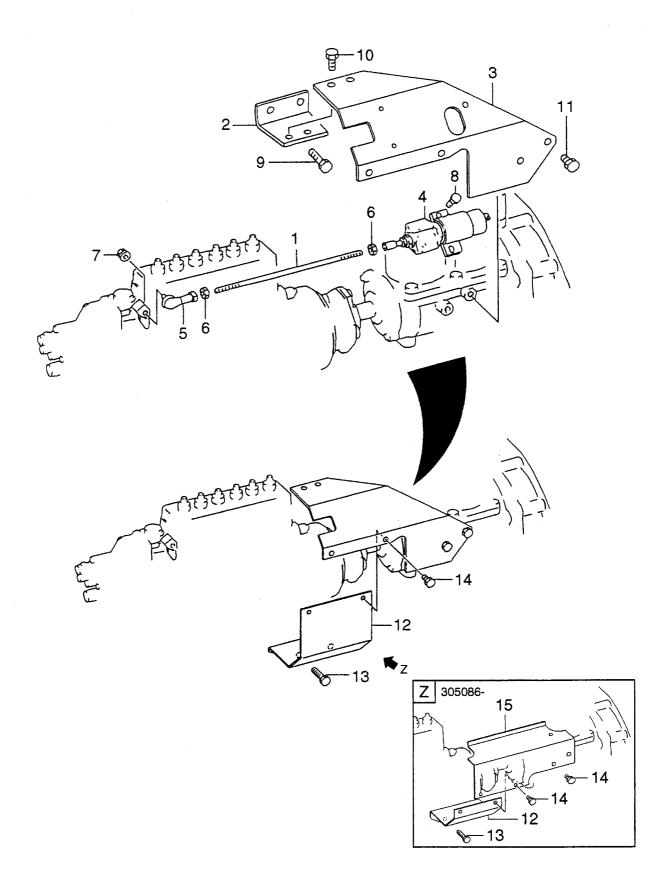

FIG. 2 **ENGINE CONTROL** エンシ゛ンコントロール

| Item No<br>見出番号 |             | Mark<br>記号 | Descripti<br>部品名利  | on<br>弥            | Req'd<br>個数 | Remarks : serial No.<br>備考:実施号車 |
|-----------------|-------------|------------|--------------------|--------------------|-------------|---------------------------------|
| 1               | 26791-12061 |            | PEDAL, ACCELERATOR | ^° <b>ኇ</b> ኈ      | 1           |                                 |
| 2               | 01183-06020 |            | BOLT&WASHER        | ** <b>&amp;</b> 5  | 3           |                                 |
| 3               | 02000-00006 |            | WASHER             | <b>D</b> yy>t      | 3           |                                 |
| 4               | 26561-12011 |            | PLATE              | フ <sup>°</sup> レート | 1           |                                 |
| 5               | 01183-10016 |            | BOLT&WASHER        | ** <b>~</b> ~      | 1           |                                 |
| -               |             |            | DOLIAMINONEIT      |                    |             |                                 |
|                 |             |            |                    |                    |             |                                 |
|                 |             |            |                    |                    |             |                                 |
|                 |             |            |                    |                    |             |                                 |
|                 |             |            |                    |                    |             |                                 |
|                 |             |            |                    |                    |             |                                 |
|                 |             |            |                    |                    |             |                                 |
|                 |             |            |                    |                    |             |                                 |
|                 |             |            |                    |                    |             |                                 |
|                 |             |            |                    |                    |             |                                 |
|                 |             |            |                    |                    |             |                                 |
|                 |             |            |                    |                    |             |                                 |
|                 |             |            |                    |                    |             |                                 |
|                 |             |            |                    |                    |             |                                 |
|                 |             |            |                    |                    |             |                                 |
|                 |             |            |                    |                    |             |                                 |
|                 |             |            |                    |                    |             |                                 |
|                 |             |            |                    |                    |             |                                 |
|                 |             |            |                    |                    |             |                                 |
|                 |             |            |                    |                    |             |                                 |
|                 |             |            |                    |                    |             |                                 |
|                 |             |            |                    |                    |             |                                 |
|                 |             |            |                    |                    |             |                                 |
|                 |             |            |                    |                    |             |                                 |
|                 |             |            |                    |                    |             |                                 |
|                 |             |            |                    |                    |             |                                 |
|                 |             |            |                    |                    |             |                                 |
|                 |             |            |                    |                    |             |                                 |
|                 |             |            |                    |                    |             |                                 |
|                 |             |            |                    |                    |             |                                 |
|                 |             |            |                    |                    |             |                                 |
|                 |             |            |                    |                    |             |                                 |
|                 |             |            |                    |                    |             |                                 |
|                 |             |            |                    |                    |             |                                 |
|                 |             |            |                    |                    |             |                                 |
|                 |             |            |                    |                    |             |                                 |
|                 |             |            |                    |                    |             |                                 |
|                 |             |            |                    |                    |             |                                 |
|                 |             |            |                    |                    |             |                                 |
|                 |             |            |                    |                    |             |                                 |
|                 |             |            |                    |                    |             |                                 |
|                 |             |            |                    |                    |             |                                 |
|                 |             |            |                    |                    |             |                                 |
|                 |             |            |                    |                    |             |                                 |
|                 |             |            |                    |                    |             |                                 |
|                 |             |            |                    |                    |             |                                 |