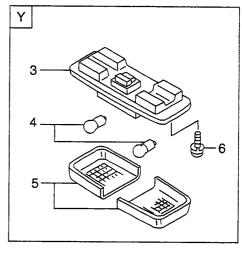

|                                 |
| 13               | 26756-72051 |            | BLADE,WIPER   | フェレート、                         | 1           |                                 |
|                  |             |            |               |                                |             |                                 |
|                  |             |            |               |                                |             |                                 |
|                  |             |            |               |                                |             |                                 |
|                  |             |            |               |                                |             |                                 |

FIG. 80 CAB(LAMP) キャブ (ランプ )







| em No.<br>見出番号 | 1           | Mark<br>記号 | Descrip<br>部品名 |                       | Req'd<br>個数 | Remarks : serial No.<br>備考:実施号車 |  |
|----------------|-------------|------------|----------------|-----------------------|-------------|---------------------------------|--|
| A1             | 26566-70031 | 031        | CAB ASSY       | キャフェアッセン              | 1           | INC.1-16 & etc.                 |  |
| 1              | 26816-73281 |            | WIRE HARNESS   | ワイヤハーネス               | 2           |                                 |  |
| 2              | 26702-42181 |            | TUBE,CORRUGATE | £1-7°                 | 2           |                                 |  |
| A2             | 26426-72101 |            | ROOM LAMP ASSY | ルームランフ。アッセン           | 1           | INC.3