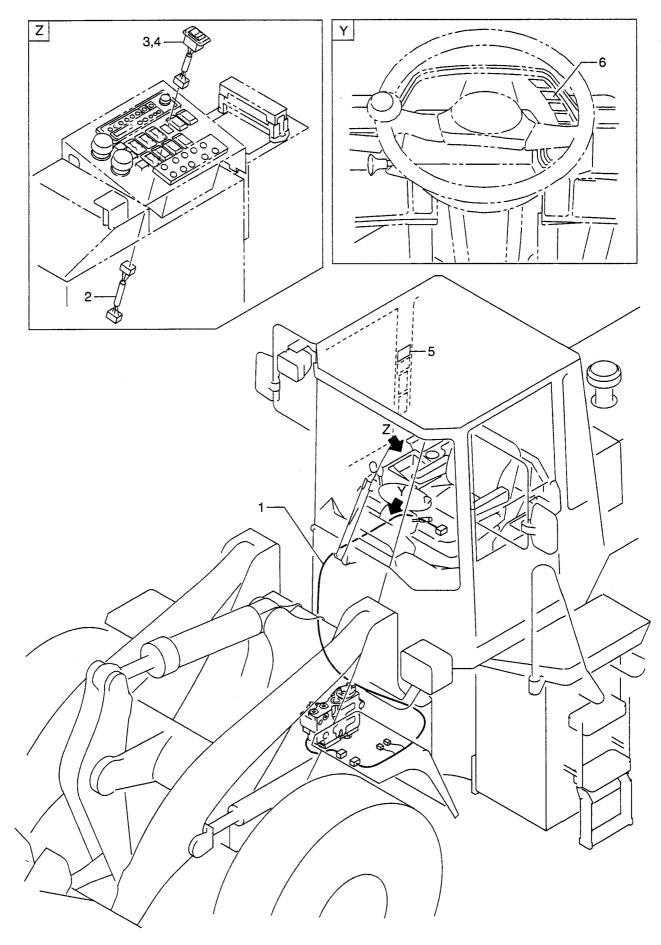

PARTS NUMBER INDEX

部品番号順索引表

1~15

• · •

**ENGINE MOUNT** エンシ゛ンマウント

A: LX190-7 B: LX230-7

| em No.<br>乱出番号 | Part No.<br>部品番号 | Mark<br>記号 | Descrip<br>部品名   |                                               | Req'd<br>個数 | Remarks : serial No.<br>備考:実施号車 |
|----------------|------------------|------------|------------------|-----------------------------------------------|-------------|---------------------------------|
| 1              | 26711-00211      |            | ENGINE           | エンション                                         | 1           | A<br>6D24-TL                    |
| -              | 26791-00201      |            | ENGINE           | エンジ・ン                                         | 1           | B<br>6D24-TL                    |
| 2              | 26791-02001      |            | BRACKET          | <b>ブ</b> ラケット                                 | 1           |                                 |
| 3              | 26791-02071      |            | BRACKET          | フ゛ラケット                                        | 1           |                                 |
| 4              | 01116-14040      |            | BOLT             | <i>አ *                                   </i> | 8           |                                 |
| 5              | 02011-00014      |            | WASHER           | ワッシャ                                          | 8           |                                 |
| 6              | 26791-02202      |            | BRACKET          | フ゛ラケット                                        | 1           |                                 |
| 7              | 26791-02212      |            | BRACKET          | フ゛ラケット                                        | 1           |                                 |
| 8              | 01116-16045      |            | BOLT             | ホ゛ルト                                          | 8           |                                 |
| 9              | 02011-00016      |            | WASHER           | ワッシャ                                          | 8           |                                 |
| 10             | 26551-02111      |            | PLATE            | プレート                                          | 2           |                                 |
| 11             | 26551-02121      |            | PLATE            | プレート                                          | AR          |                                 |
| 12             | 01183-10016      |            | BOLT&WASHER      | <b>ボルト&amp;</b> ワッシャ                          | 4           |                                 |
| 13             | 01116-16110      |            | BOLT             | <i>አ *                                   </i> | 6           |                                 |
| 14             | 26611-02101      |            | RUBBER, MOUNTING | ラパ-                                           | 6           |                                 |
| 15             | 26611-02111      |            | RUBBER, MOUNTING | ラハ゛-                                          | 6           |                                 |
| 16             | 26601-02091      |            | PLATE            | プレート                                          | 6           |                                 |
| 17             | 02011-00016      |            | WASHER           | ワッシャ                                          | 6           |                                 |
| 18             | 01401-10016      |            | NUT              | ナット                                           | 6           |                                 |
| 19             | 26791-02161      |            | HOSE             | ホース                                           | 1           |                                 |
| 20             | 04911-00030      |            | CLIP             | クリッフ゜                                         | 1           |                                 |
| 21             | 04720-12100      |            | HOSE             | ホース                                           | 1           |                                 |
| 22             | 04914-00017      |            | CLIP             | クリッフ゜                                         | 1           |                                 |
| 23             | 26791-07001      |            | LABEL            | <b>ラ</b> ∧* <i>№</i>                          | 1           |                                 |
| 24             | 16792-52021      |            | GEAR, COUPLING   | ±*1−                                          | 1           |                                 |
| 25             | 26793-82001      |            | GASKET           | <i></i> ታ` <i>ス</i> ケット                       | 1           |                                 |
| 26             | 26793-82011      |            | GASKET           | <i>ከ` ス</i> ケット                               | 1           |                                 |
| 27             | 01116-10050      |            | BOLT             | <i>ቴ *                                   </i> | 12          |                                 |
|                | 01116-10035      |            | BOLT             | ታ <i>ˆ</i> ルト                                 | 36          |                                 |
| 29             | 02011-00010      |            | WASHER           | ワッシャ                                          | 48          |                                 |
| 30             | 26793-82021      |            | SPACER           | スヘ゜ーサ                                         | 1           |                                 |
|                |                  |            |                  |                                               |             |                                 |
|                |                  |            |                  |                                               |             |                                 |
|                |                  |            |                  |                                               |             |                                 |
|                |                  |            |                  |                                               |             |                                 |
|                |                  |            |                  |                                               |             |                                 |
|                |                  |            |                  |                                               |             |                                 |
|                |                  |            |                  |                                               |             |                                 |
|                |                  |            |                  |                                               |             |                                 |
|                |                  |            |                  |                                               |             |                                 |

FIG. 2 **ENGINE CONTROL** エンシ゛ンコントロール

| Item No<br>見出番号 |             | Mark<br>記号 | Descripti<br>部品名利  | on<br>弥            | Req'd<br>個数 | Remarks : serial No.<br>備考:実施号車 |
|-----------------|-------------|------------|--------------------|--------------------|-------------|---------------------------------|
| 1               | 26791-12061 |            | PEDAL, ACCELERATOR | ^° <b>ኇ</b> ኈ      | 1           |                                 |
| 2               | 01183-06020 |            | BOLT&WASHER        | ** <b>&amp;</b> 5  | 3           |                                 |
| 3               | 02000-00006 |            | WASHER             | <b>D</b> yy>t      | 3           |                                 |
| 4               | 26561-12011 |            | PLATE              | フ <sup>°</sup> レート | 1           |                                 |
| 5               | 01183-10016 |            | BOLT&WASHER        | ** <b>~</b> ~      | 1           |                                 |
| -               |             |            | DOLIAMINONEIT      |                    |             |                                 |
|                 |             |            |                    |                    |             |                                 |
|                 |             |            |                    |                    |             |                                 |
|                 |             |            |                    |                    |             |                                 |
|                 |             |            |                    |                    |             |                                 |
|                 |             |            |                    |                    |             |                                 |
|                 |             |            |                    |                    |             |                                 |
|                 |             |            |                    |                    |             |                                 |
|                 |             |            |                    |                    |             |                                 |
|                 |             |            |                    |                    |             |                                 |
|                 |             |            |                    |                    |             |                                 |
|                 |             |            |                    |                    |             |                                 |
|                 |             |            |                    |                    |             |                                 |
|                 |             |            |                    |                    |             |                                 |
|                 |             |            |                    |                    |             |                                 |
|                 |             |            |                    |                    |             |                                 |
|                 |             |            |                    |                    |             |                                 |
|                 |             |            |                    |                    |             |                                 |
|                 |             |            |                    |                    |             |                                 |
|                 |             |            |                    |                    |             |                                 |
|                 |             |            |                    |                    |             |                                 |
|                 |             |            |                    |                    |             |                                 |
|                 |             |            |                    |                    |             |                                 |
|                 |             |            |                    |                    |             |                                 |
|                 |             |            |                    |                    |             |                                 |
|                 |             |            |                    |                    |             |                                 |
|                 |             |            |                    |                    |             |                                 |
|                 |             |            |                    |                    |             |                                 |
|                 |             |            |                    |                    |             |                                 |
|                 |             |            |                    |                    |             |                                 |
|                 |             |            |                    |                    |             |                                 |
|                 |             |            |                    |                    |             |                                 |
|                 |             |            |                    |                    |             |                                 |
|                 |             |            |                    |                    |             |                                 |
|                 |             |            |                    |                    |             |                                 |
|                 |             |            |                    |                    |             |                                 |
|                 |             |            |                    |                    |             |                                 |
|                 |             |            |                    |                    |             |                                 |
|                 |             |            |                    |                    |             |                                 |
|                 |             |            |                    |                    |             |                                 |
|                 |             |            |                    |                    |             |                                 |
|                 |             |            |                    |                    |             |                                 |
|                 |             |            |                    |                    |             |                                 |
|                 |             |            |                    |                    |             |                                 |
|                 |             |            |                    |                    |             |                                 |
|                 |             |            |                    |                    |             |                                 |