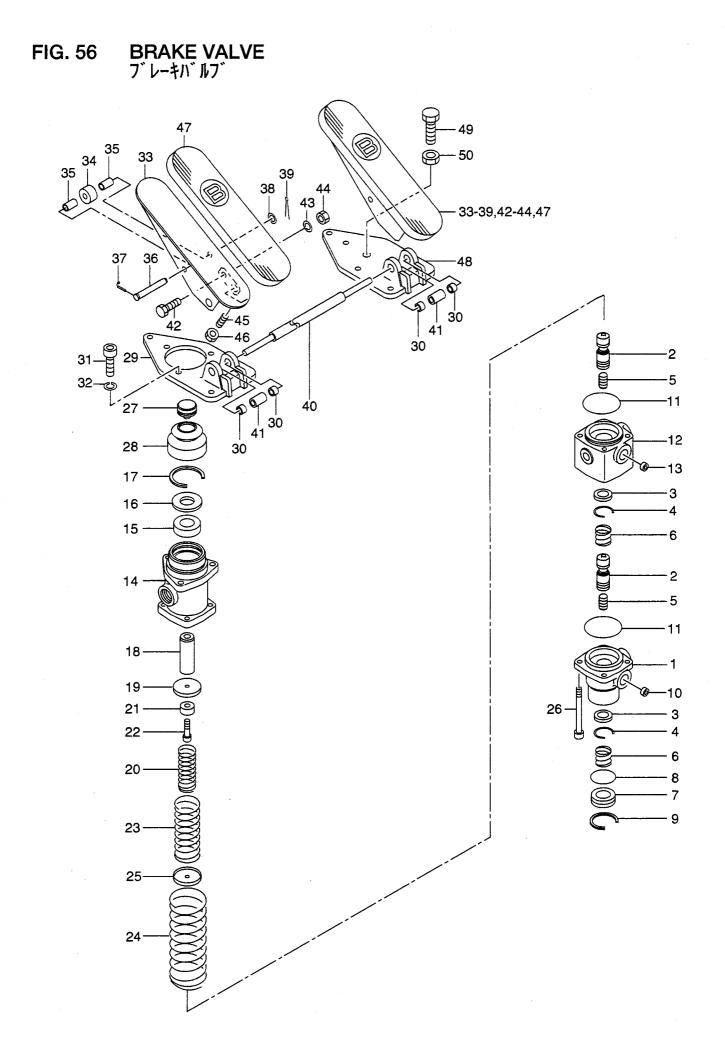

| em No.<br>記出番号 |             | Mark<br>記号 |               | Description<br>部品名称        | Req'd<br>個数 | Remarks : serial No.<br>備考:実施号車 |
|----------------|-------------|------------|---------------|----------------------------|-------------|---------------------------------|
| Α              | 16772-52331 |            | PUMP ASSY     |                            | 1           | INC.1-18                        |
| 901            | 16762-57561 | ĸ          | SEAL KIT      | シールキット                     | 1           | INC.11-13,17,18                 |
| 1              | NO PART NO. | #          | COVER         | <i>ከ</i> /ነ <sup>*</sup> – | 1           |                                 |
| 2              | NO PART NO. | #          | BODY          | <b>ホ</b> ゙デー               | 1           |                                 |
| 3              | NO PART NO. | #          | GEAR          | +*ヤ-                       | 1           |                                 |
| 4              | NO PART NO. | #          | GEAR          | <b>+</b> * <b>+</b> -      | 1           |                                 |
| 5              | NO PART NO. | #          | PLATE,SIDE    | プレート                       | 4           |                                 |
| 6              | NO PART NO. | #          | ADAPTER       | <b>ア</b> タ゛フ゜タ             | 1           |                                 |
| 7              | NO PART NO. | #          | BODY          | <b>ホ</b> ゙デー               | 1           |                                 |
| 8              | NO PART NO. | #          | GEAR          | <b>キ</b> *ヤー               | 1           |                                 |
| 9              | NO PART NO. | #          | GEAR          | <b>*</b> * <b>7</b> -      | 1           |                                 |
| 10             | NO PART NO. | 1 1        | COVER         | カハ゛ー                       | 1           |                                 |
| 11             | 16762-57501 |            | RING, BACK UP | リンク゛                       | 4           |                                 |
| 12             | 16762-57511 |            | GASKET        | <i>ታ፣ ን</i><br><i>ከ</i> *  | 4           |                                 |
| 13             | 16762-57521 |            | GASKET        | <i>ከ</i> *አታንኮ             | 4           |                                 |
|                | 16762-57531 | 1 1        | BOLT          | አ እንንነ<br>አ እኑ             | 4           |                                 |
| ł              | 16762-57541 |            | WASHER        | 7                          | 4           |                                 |
|                | NO PART NO. |            | BUSHING       | フ゛ッシンク゛                    | 8           |                                 |
| 1              | 16402-57271 | 1 1        | SEAL,OIL      | シール                        | 1           |                                 |
|                | 16422-57261 |            | RING,SNAP     | ייי<br>איר                 | 1           |                                 |
|                |             |            |               |                            |             |                                 |
|                |             |            |               |                            |             |                                 |
|                |             |            |               |                            |             |                                 |
|                |             |            |               |                            |             |                                 |
|                |             |            |               |                            |             |                                 |
|                |             |            |               |                            |             |                                 |