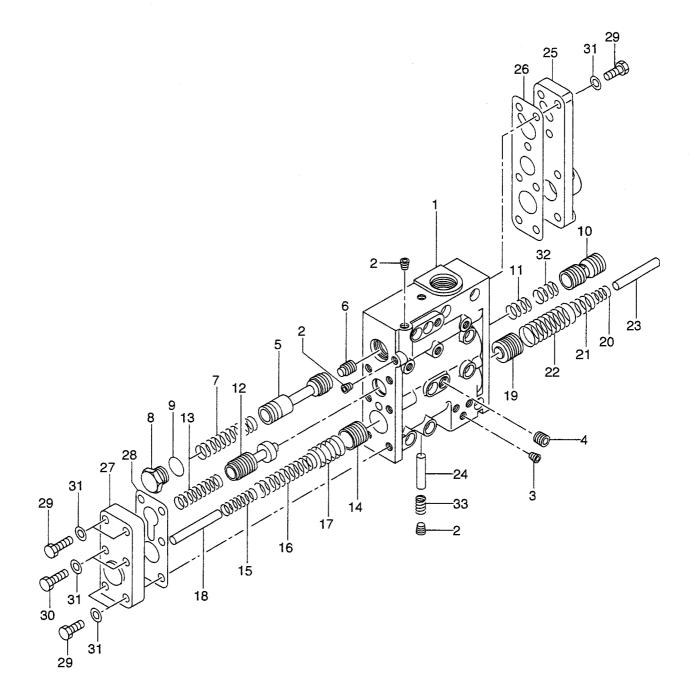

0             | 01401-10012 | 1 1        | NUT             | か <b>ル</b> 1<br>ナット                           | 1           |                                 |
| 21             | 02000-00012 |            | WASHER          | Jyyr<br>Dyyyr                                 |             |                                 |
| 22             | 02010-00012 | 1 1        | WASHER          | 79977<br>79977                                | 1           |                                 |
|                |             |            |                 |                                               |             |                                 |
|                |             |            |                 |                                               |             |                                 |





| 62-50231<br>92-50331<br>PART NO.<br>13-82331<br>13-82421<br>13-82421<br>13-82431<br>PART NO.<br>62-52441<br>02-52161<br>32-52882<br>20-00260<br>PART NO.<br>02-53321<br>PART NO.<br>02-53321<br>02-53521<br>02-53531<br>02-53541<br>02-52291<br>02-53551<br>02-53551<br>02-53561 | #                                        | CONTROL VALVE ASSY<br>CONTROL VALVE ASSY<br>BODY,VALVE<br>PLUG<br>PLUG<br>PLUG<br>SPOOL<br>PISTON<br>SPRING<br>PLUG<br>O RING<br>SPOOL<br>SPRING<br>SPOOL<br>SPRING<br>PISTON<br>SPRING,CENTER<br>SPRING,CUTER<br>ROD<br>PISTON | コントロールハ <sup>*</sup> ルフ <sup>*</sup> アッセン<br>コントロールハ <sup>*</sup> ルフ <sup>*</sup> アッセン<br>ホ <sup>*</sup> テ <sup>*</sup> ー<br>フ <sup>*</sup> ラク <sup>*</sup><br>フ <sup>*</sup> ラク <sup>*</sup><br>スフ <sup>*</sup> ール<br>と <sup>*</sup> ストン<br>スフ <sup>*</sup>