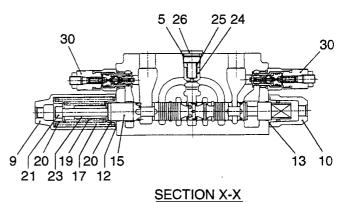

|
|                  |             |            |                    |                      |             |                                 |
|                  |             |            |                    |                      |             |                                 |
|                  |             |            |                    |                      |             |                                 |
| ł                |             |            |                    |                      |             |                                 |
|                  |             |            |                    |                      |             |                                 |

FIG. 103 MAIN VALE(AP3)(OP) メインハ゛ルフ゛







SECTION Z-Z

SECTION W-W



28 28 29 9 | 20 | 18 | 20 | 15 21 | 22 | 17 | 12 20 | 18 | 20 | 15 13 | 10

SECTION Y-Y

|    |             | Mark<br>記号 |                    |                                  |   | Remarks : serial No.<br>備考:実施号車 |  |
|----|-------------|------------|--------------------|----------------------------------|---|---------------------------------|--|
| Α  | 56670-54501 |            | MAIN VALVE ASSY    | メインハ゛ルフ゛アッセン                     | 1 | INC.1-34                        |  |
| 1  | NO PART NO. | #          | CASING             | ケーシンク゛                           | 1 |                                 |  |
| 2  | 26677-37261 |            | COVER              | カハー                              | 1 |                                 |  |
| 3  | 56670-54601 |            | VALVE,ADD ON       |