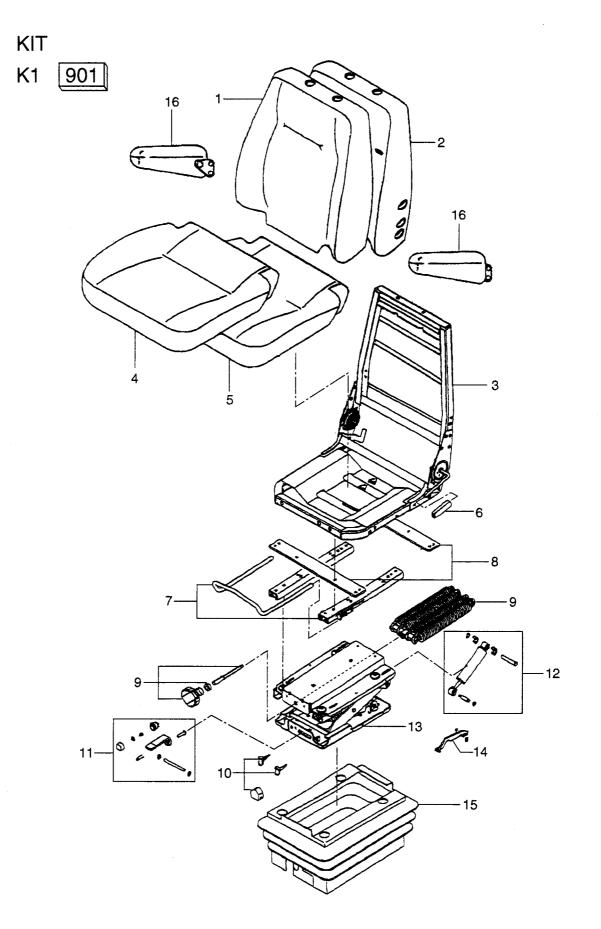

|
| 22             | 26566-72441 |            | COVER                | カハ゛ー                  | 1     |                      |
| 23             | 26567-42421 |            | COVER                | カハ゛ー                  | 1     |                      |
| 24             | 01033-06016 |            | SCREW&WASHER         | スクリュ&ワッシャ             | 10    |                      |
|                |             |            |                      |                       |       |                      |
|                |             |            |                      |                       |       |                      |
|                |             |            |                      |                       |       |                      |

FIG. 92 SEAT(ROCLS2)(OP) <sup>·</sup> · · · ·



| tem No.<br>見出番号 |             | Mark<br>記号 | Description<br>部品名称    |                      | Req'd<br>個数 | Rema <b>r</b> ks : serial No.<br>備考 <b>:</b> 実施号車 |
|-----------------|-------------|------------|------------------------|----------------------|-------------|---------------------------------------------------|
| Α               | 290S6-87011 |            | SEAT ASSY              | シートアッセン              | 1           | INC.1-16                                          |
| 901             | 290S6-87021 | ļκ         | UPPER KIT,LH           | アッハ゜キット              | 1           | INC.1-16                                          |
| 1               | 290S6-87031 | *          | BACK COVER KIT         | ハ゛ッ <b>クカ</b> ハ゛ーキット | 1           |