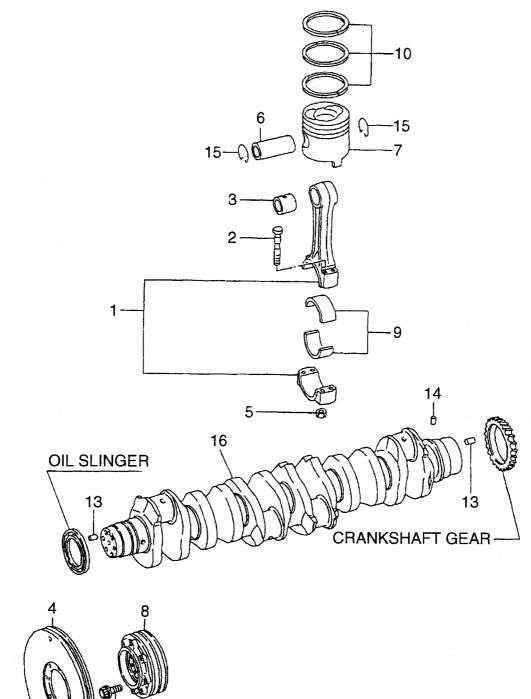

HRUST       | プレート                        | 3           | O.S. 0.3mm                      |
| -                | H3120978401<br>NO PART NO. |            |                     | <u>プレート</u><br>ゴロ. <i>Ⴉ</i> | 3           | O.S. 0.45mm                     |
|                  |                            |            |                     | フ゛ロック<br>キャップ゜              | 1           | SEE FIG.2                       |
| 33               | NO PART NO.                |            | CAP,BEARING         | +         +                 |             | SEE FIG.2                       |
|                  |                            |            |                     |                             |             |                                 |

<u>MEMO</u>

FIG. 6 PISTON & CRANKSHAFT ピストン&クランクシャフト



11

1

12

A : 6D24-TL (FOR LX190-7) B : 6D24-TL (FOR LX230-7)

| Item No.<br>見出番号 |             | Mark<br>記号 | Description<br>部品名称 | · · ·                       | Req'd<br>個数 | Remarks : serial No.<br>備考:実施号車 |
|------------------|-------------|------------|---------------------|-----------------------------|-------------|---------------------------------|
| 1                | HME150493   |            | ROD,CONNECTING      | <br>חייר ַ                  | 6           | INC.2,3,5                       |
| 2                | HME052765   | ł          | BOLT                | <i>አ</i> ˆ ルト               | 24          |                                 |
| 3                | HME151450   |            | BUSHING             | フ゛ッシンク゛                     | 6           | •