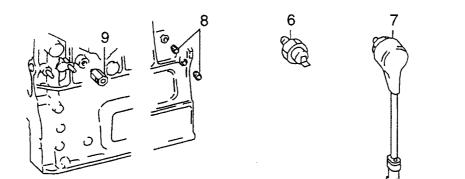

|                                       |                                               |             |                                          |
|                 |             |            |                                       |                                               |             |                                          |
|                 |             |            |                                       |                                               |             |                                          |
|                 |             |            | · · · · · · · · · · · · · · · · · · · |                                               |             |                                          |

FIG. 12 ATTACHING PARTS (CYLINDER BLOCK) アタッチングパーツ(シリンダブロック)





| ltem No.<br>見出番号 |             | Mark<br>記号 | Descriptio<br>部品名称   |                    | Req'd<br>個数 | Remarks : serial No.<br>備考:実施号車 |
|------------------|-------------|------------|----------------------|--------------------|-------------|---------------------------------|
| 1                | HMF450410   | 1          | WASHER               |                    | 2           |                                 |
| 2                | HME158233   |            | HANGER               | ハンカ゛               | 1           |                                 |
| З                | HME157769   |            | HANGER               | ハンカ゛               | 1           |                                 |
| 4                | HMH000061   |            | BOLT                 | ホ゛ルト               | 2