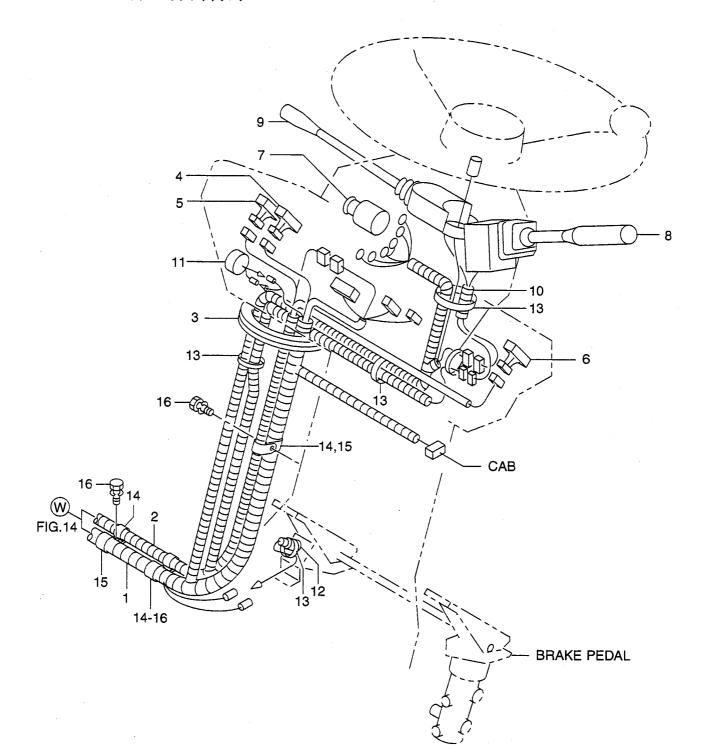

|                                 |
| 1              | 01183-10020 |            | BOLT&WASHER          | ** <b>ル</b> ト&ワッシャ | 1           |                                 |
|                | 01401-00010 |            | NUT                  | ナット                | 1           |                                 |
|                | 26552-42571 |            | PROXIMITY SWITCH     | 近接スイッチ             | 2           | SEE FIG.128                     |
|                |             |            |                      |                    |             |                                 |
|                |             |            |                      |                    |             |                                 |

FIG. 13 **COCKPIT WIRING(1/2)** コックヒ<sup>®</sup> ットワイヤリンク<sup>\*</sup>



| em No.<br>見出番号 |             | Mark<br>記号 | Description<br>部品名称           |                           | Req'd<br>個数 | Remarks : serial No.<br>備考:実施号車 |
|----------------|-------------|------------|-------------------------------|---------------------------|-------------|---------------------------------|
| 1              | 26562-42001 | 62-42001   | WIRE HARNESS,COCKPIT          | <br>ワイヤハーネス               | 1           |                                 |
| 2              | 26562-42011 |            | WIRE HARNESS,<br>T/M CONTROL  | ワイヤハーネス                   | 1           |                                 |
| 3              | 54067-22051 |            | GROMMET, FREE                 | <b>ク</b> ՟ロメット            | 1           |                                 |
| 4              | 26562-421