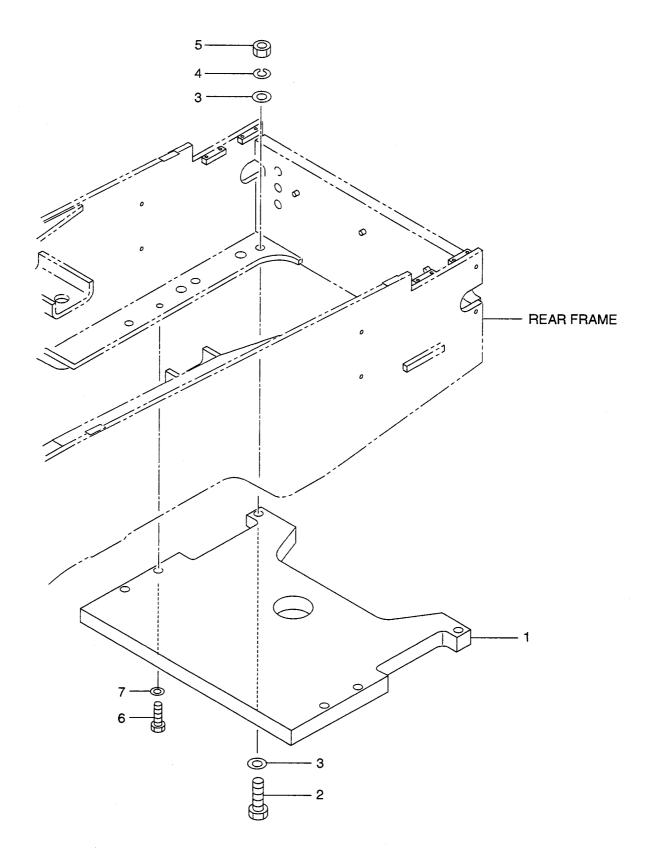

| em No.<br>L出番号 |             | Mark<br>記号 | Des<br>部                              | scription<br>品名称 | Req'd<br>個数 | Remarks : serial No.<br>備考:実施号車 |
|----------------|-------------|------------|---------------------------------------|------------------|-------------|---------------------------------|
| 40             | 16763-02071 |            | BEARING                               | <b>ベアリン</b> グ    | 2           | A                               |
| 41             | 16783-02451 |            | RING,BRAKE                            | リンク゛             | 2           | Α                               |
|                |             |            |                                       |                  |             |                                 |
|                |             |            |                                       |                  |             |                                 |
|                |             |            |                                       |                  |             |                                 |
|                |             |            |                                       |                  |             |                                 |
|                |             |            |                                       |                  |             |                                 |
|                |             |            |                                       |                  |             |                                 |
|                |             |            |                                       |                  |             |                                 |
|                |             |            |                                       |                  |             |                                 |
|                |             |            |                                       |                  |             |                                 |
|                |             |            |                                       |                  |             |                                 |
|                |             |            |                                       |                  |             |                                 |
|                |             |            |                                       |                  |             |                                 |
|                |             |            |                                       |                  |             |                                 |
|                |             |            |                                       |                  |             |                                 |
|                |             |            |                                       |                  |             |                                 |
|                |             |            |                                       |                  |             |                                 |
|                |             |            |                                       |                  |             |                                 |
|                |             |            |                                       |                  |             |                                 |
|                |             |            |                                       |                  |             |                                 |
|                |             |            |                                       |                  |             |                                 |
|                |             |            |                                       |                  |             |                                 |
|                |             |            | •                                     |                  |             |                                 |
|                |             |            |                                       |                  |             |                                 |
|                |             |            |                                       |                  |             |                                 |
|                |             |            |                                       |                  |             |                                 |
|                |             |            |                                       |                  |             |                                 |
|                |             |            |                                       |                  |             |                                 |
|                |             |            |                                       |                  | -           |                                 |
|                |             |            | ,                                     |                  |             |                                 |
|                |             |            | , , , , , , , , , , , , , , , , , , , |                  |             |                                 |
|                |             |            |                                       |                  |             |                                 |
|                |             |            |                                       |                  |             |                                 |
|                |             |            |                                       |                  |             |                                 |
|                |             |            |                                       |                  |             |                                 |
|                |             |            |                                       |                  |             |                                 |
|                |             |            |                                       |                  |             |                                 |
|                |             |            |                                       |                  |             |                                 |
|                |             |            |                                       |                  |             |                                 |
|                |             |            |                                       |                  |             |                                 |