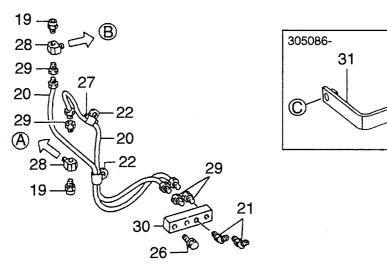

|             |                                 |
|                  |                  |            |             |                                               |             |                                 |
|                  |                  |            |             |                                               |             |                                 |
|                  |                  |            |             |                                               |             |                                 |
|                  |                  |            |             |                                               |             |                                 |

FIG. 28

# FAN DRIVE ファンドライブ







**GREASE TUBE** 



23

| Item No<br>見出番号 |                          | Mark<br>記号 | Description<br>部品名称   |                                              | Req'd<br>個数 | Remarks : serial No.<br>備考:実施号車    |
|-----------------|--------------------------|------------|-----------------------|----------------------------------------------|-------------|------------------------------------|
| A1              | HME158741                |            | PULLEY & BRACKET ASSY | フ゜ーリ&フ゛ラケットアッセン                              | 1           | INC.1-3,5,7,11,12,16,17<br>-305085 |
| -               | HME158922                |            | PULLEY & BRACKET ASSY | フ゜ーリ&フ゛ラケットアッセン                              | 1           | INC.1-3,5,7,11,12,16,17            |
| 1               | HME059273                |            | BRACKE