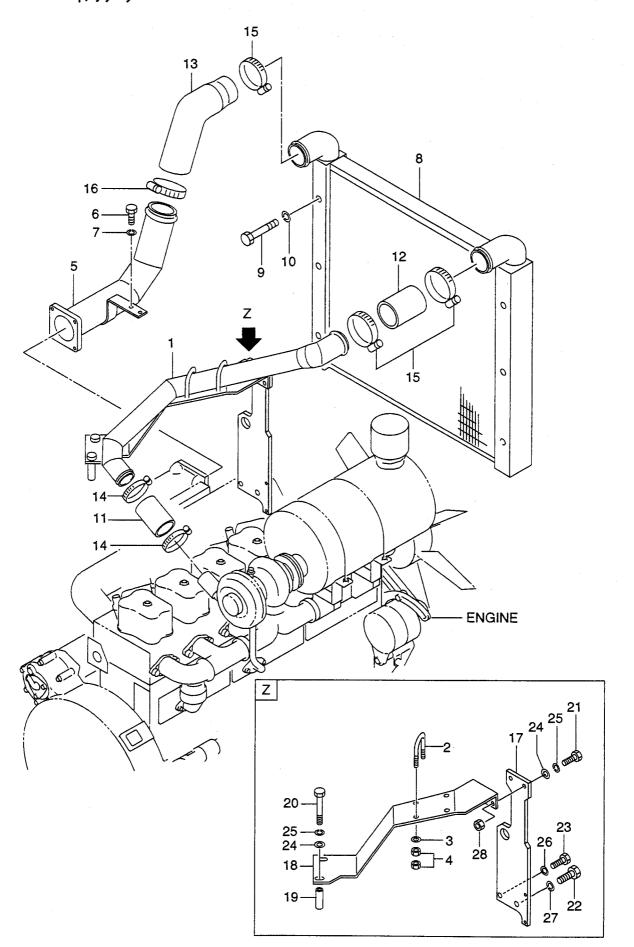

© | | 11 12

L1

A: LX190-7 B: LX230-7

----

| Item No<br>見出番号 |             | Mark<br>記号 | Descrip<br>部品名   |                                                | Req'd<br>個数 | Remarks : serial No.<br>備考:実施号車 |
|-----------------|-------------|------------|------------------|------------------------------------------------|-------------|---------------------------------|
| 1               | 26792-10211 |            | RADIATOR         | ラジ・エータ                                         | . 1         | A:-4103,B:-2110<br>SEE FIG.4    |
| -               | 26792-10212 |            | RADIATOR         | ラシ゛エータ                                         | 1           | A:4104-,B:2111-                 |
| 2               | 26602-12011 |            | RUBBER, MOUNTING | ラハ*-                                           | 4           | SEE FIG.4A                      |
| 3               | 26602-12021 |            | WASHER           | フッシャ                                           | 4           |                                 |
| 4               | 01116-12080 |            | BOLT             | ホールト                                           | 4           |                                 |
| 5               | 02011-00012 |            | WASHER           | ワッシャ                                           | 4           |                                 |
| 6               | 01401-10012 |            | NUT              | ナット                                            | 4           |                                 |
| 7               | 26752-12151 | - I · I    | RUBBER, MOUNTING | ラハ*-                                           | 4           |                                 |
| 8               | 26602-12021 |            | WASHER           | 7                                              | 2           |                                 |
| 9               | 01116-12080 |            | BOLT             | **~~<br>**~~                                   | 2           |                                 |
| 10              | 26096-42351 |            | WASHER           | ワッシャ                                           | 2           |                                 |
| 11              | 02011-00012 | 1 1        | WASHER           | ワッシャ                                           | 2           |                                 |
| 12              | 01401-10012 |            | NUT              | ナット                                            | 2           |                                 |
| 13              | 26792-12081 | 1 1        | HOSE             | ホース                                            | 1           |                                 |
| 14              | 26792-12091 |            | HOSE             | ホース                                            | 1           |                                 |
| 15              | 26607-63541 |            | CLIP             | クリッフ゜                                          | 2           |                                 |
| 16              | 26607-63291 |            | CLIP             | クリッフ゜                                          | 2           |                                 |
| 17              | 26792-12031 |            | COVER            | カハ゛ー                                           | 2           |                                 |
| 18              | 01183-08016 | 1 1        | BOLT&WASHER      | ホ゛ルト&ワッシャ                                      | 8           |                                 |
| 19              | 02000-00008 |            | WASHER           | ワッシャ                                           | 8           |                                 |
| 20              | 26792-12101 |            | COVER            | カハ゛ー                                           | 1           |                                 |
| 21              | 01183-08016 |            | BOLT&WASHER      | <b>ボルト&amp;</b> ワッシャ                          | 2           |                                 |
| 22              | 26782-12081 |            | TANK, RESERVE    | タンク                                            | 1           |                                 |
| 23              | 26602-12101 | 1 1        | BELT             | ላ <i>*                                    </i> | 1           |                                 |
| 24              | 01183-10016 |            | BOLT&WASHER      | ホ゛ルト&ワッシャ                                      | 2           |                                 |
| 25              | 26702-12101 |            | HOSE             | ホース                                            | 1           |                                 |
| 26              | 04911-00012 |            | CLIP             | クリッフ゜                                          | 2           |                                 |
| 27              | 04720-08120 |            | HOSE             | ホース                                            | 1           |                                 |
| 28              | 04911-00011 |            | CLIP             | クリッフ゜                                          | 1           |                                 |
| 29              | 26602-42051 |            | CLIP             | クリッフ゜                                          | 1           |                                 |
| 30              | 26792-12141 |            | PLATE            | プレート                                           | 1           | A:4104-,B:2111-                 |
| 31              | 01183-10020 |            | BOLT&WASHER      | <b>ボルト&amp;</b> ワッシャ                           |             | A:4104-,B:2111-                 |
|                 |             |            |                  |                                                |             |                                 |
|                 |             |            |                  |                                                |             |                                 |

RADIATOR(LX190-7:-4103, LX230-7:-2110) ラジェータ

| FIG. | 4 |
|------|---|
|------|---|

| m No.<br>出番号 |             | Mark<br>記号 |               | ription<br>A称                                 | Req'd<br>個数 | Remarks : serial No.<br>備考:実施号車 |
|--------------|-------------|------------|---------------|-----------------------------------------------|-------------|---------------------------------|
| A1           | 26792-10211 |            | RADIATOR ASSY | ラシ゛エータアッセン                                    | 1           | INC.1-29                        |
| A2           | 26792-17001 |            | CORE ASSY     | コアーアッセン                                       | 1           | INC.1-19                        |
| 1            | 26792-17011 |            | CORE          | コアー                                           | 1           |                                 |
| 2            | 26792-17021 |            | TANK          | タンク                                           | 1           |                                 |
| 3            | 26782-17031 |            | TANK          | タンク                                           | 1           |                                 |
| 4            | 26782-17041 |            | GASKET        | <i>ከ``</i> スケット                               | 2           |                                 |
| 5            | 26792-17031 |            | SUPPORT       | <del>ザ</del> 赤°ート                             | 1           |                                 |
| 6            | 26792-17041 |            | SUPPORT       | <del></del> ታአ° ート                            | 1           |                                 |
| 7            | 26782-17071 |            | PACKING       | ハ゜ッキンク゛                                       | 2           |                                 |
| 8            | 26782-17081 |            | PACKING       | ハ゜ッキンク゛                                       | 4           |                                 |
| 9            | 26782-17091 |            | PLATE         | 7° V                                          | 4           |                                 |
| 10           | 01183-10030 |            | BOLT          | <i>ቱ ።                                   </i> | 64          |                                 |
| 11           | 26782-17111 |            | RIB           | IJ7*                                          | 4           |                                 |
| 12           | 26792-17051 |            | PLATE         | アピレート                                         | 1           |                                 |
| 13           | 26782-17121 |            | PLATE         | フ <sup>°</sup> レート                            | 3           |                                 |
| 14           | 26702-17121 | 1 1        | PLATE         | プレート                                          | 4           |                                 |
|              | 01183-10035 |            | BOLT          | עריי<br>ג`ווי                                 |             |                                 |
| 16           | 26782-17131 | 1 1        | PLATE         | か <i>ル</i> ト<br>フ <sup>°</sup> レート            | 24          |                                 |
| 17           | 01183-12030 | 1 1        | BOLT          | ノ レー <sub>ト</sub><br>ホ * ルト                   | 4           |                                 |
| 18           | 01183-12040 |            | BOLT          | <i>ጉ ሥ</i> ጉ<br>አ°ルト                          | 12          |                                 |
| 19           | 26782-17141 |            | PACKING       |                                               | 4           |                                 |
|              | 26792-17061 |            | SHROUD        | ハ゜ッキンク゛                                       | 4           |                                 |
| 1            | 01183-10025 | 1 1        |               | シュラウト・                                        | 1           |                                 |
| 1            | 26782-17162 |            | BOLT          | <b>ホ</b> ゙ルト<br>、 .                           | 6           |                                 |
| (            | 01183-10025 | 1 1        | NET,WIRE      | ネット                                           | 2           |                                 |
|              |             | 1 1        | BOLT          | ホールト                                          | 10          |                                 |
|              | 01183-10110 | 1 1        | BOLT          | <i>አ⁼ እ</i> ⊦                                 | 6           |                                 |
| {            | 26702-17231 | 1 1        | CAP           | キャップ。                                         | 1           |                                 |
|              | 26602-17081 | 1 1        | COCK          | コック                                           | 1           |                                 |
|              | 26702-17201 | 1 1        | HOSE          | ホース                                           | 1           |                                 |
| I            | 26831-12111 | 1 1        |               | クーラ                                           | 1           |                                 |
| 29           | 01183-08025 |            | BOLT          | <b>ホ</b> ⁼ ルト                                 | 4           |                                 |
|              |             |            |               |                                               |             |                                 |
|              |             |            |               |                                               |             |                                 |
|              |             |            |               |                                               |             |                                 |
|              |             |            |               |                                               |             |                                 |
|              |             |            |               |                                               |             |                                 |
|              |             |            |               |                                               |             |                                 |
|              |             |            |               |                                               |             |                                 |
|              |             |            |               |                                               |             |                                 |
| 1            |             |            |               |                                               |             |                                 |
|              |             |            |               |                                               |             |                                 |
|              |             |            |               |                                               |             |                                 |
|              | ×           |            |               |                                               |             |                                 |
|              |             |            |               |                                               |             |                                 |
|              |             |            |               |                                               |             |                                 |
|              |             |            |               |                                               |             |                                 |
| l            |             |            |               |                                               |             |                                 |
|              |             |            |               |                                               |             |                                 |
|              |             |            |               |                                               |             |                                 |
|              |             |            |               |                                               |             |                                 |

FIG. 4A

RADIATOR(LX190-7:4104-, LX230-7:2111-) ラジェータ

| em No.<br>出番号 |             | Mark<br>記号 |               | ription<br>名称                                 | Req'd<br>個数 | Remarks : serial No.<br>備考:実施号車 |
|---------------|-------------|------------|---------------|-----------------------------------------------|-------------|---------------------------------|
| A1            | 26792-10212 |            | RADIATOR ASSY | <br>ラシ゛エータアッセン                                | 1           | INC.1-30                        |
| A2            | 26792-17071 |            | CORE ASSY     | コアーアッセン                                       | 1           | INC.1-19                        |
| 1             | 26792-17011 |            | CORE          | コアー                                           | 1           |                                 |
| 2             | 26792-17022 |            | TANK          | タンク                                           | 1           |                                 |
| 3             | 26792-17081 |            | TANK          | タンク                                           | 1           |                                 |
| 4             | 26782-17041 |            | GASKET        | <i>ከ` ス</i> ケット                               | 2           |                                 |
| 5             | 26792-17091 |            | SUPPORT       | サホ゜ート                                         | 1           |                                 |
| 6             | 26792-17101 |            | SUPPORT       | サホ゜ート                                         | 1           |                                 |
| 7             | 26782-17071 |            | PACKING       | ハ゜ッキンク゛                                       | 2           |                                 |
| 8             | 26782-17081 |            | PACKING       | ハ゜ッキンク゛                                       | 4           |                                 |
| 9             | 26782-17091 |            | PLATE         | プレート                                          | 4           |                                 |
| 10            | 01183-10030 |            | BOLT          | <i>ት ር ነ</i><br>赤 <sup>*</sup> ルト             | 64          |                                 |
| 11            | 26782-17111 | 1 1        | RIB           | が <b>ル</b> ト<br>リフ*                           |             |                                 |
| 12            | 26792-17052 |            | PLATE         | ッ<br>プレート                                     | 4           |                                 |
| 13            | 26782-17121 |            | PLATE         | フ レート<br>フ °レート                               | 1           |                                 |
| 14            | 26702-17121 |            | PLATE         |                                               | 3           |                                 |
| 14            | 01183-10035 |            |               | フ゜レート                                         | 4           |                                 |
| 15<br>16      | 26782-17131 |            | BOLT          | አˆルՒ<br>→••••                                 | 24          |                                 |
| 17            |             | 1 1        | PLATE         | プレート                                          | 4           |                                 |
|               | 01183-12030 | 1 1        | BOLT          | ホールト                                          | 12          |                                 |
|               | 01183-12040 |            | BOLT          | <i>አ* ル</i> ト                                 | 4           |                                 |
| 1             | 26782-17141 | 1 1        | PACKING       | ハ゜ッキンク゛                                       | 4           |                                 |
|               | 26792-17111 |            | SHROUD        | シュ <b>ラウ</b> ド                                | 1           |                                 |
|               | 01183-10025 | 1 1        | BOLT          | <i>አ</i> * ルト                                 | 4           |                                 |
| 1             | 26782-17162 |            | NET,WIRE      | ネット                                           | 2           |                                 |
| 1             | 01183-10025 |            | BOLT          | <i>አ</i> * <i>ル</i> ト                         | 10          |                                 |
|               | 01183-10110 | 1 1        | BOLT          | <i>አ *                                   </i> | 6           |                                 |
|               | 26702-17231 |            | CAP           | キャッフ゜                                         | 1           |                                 |
| 1             | 26602-17081 |            | COCK          | コック                                           | 1           |                                 |
|               | 26702-17201 | 4 1        | HOSE          | ホース                                           | 1           |                                 |
|               | 74029-65600 | 1 1        | COOLER,OIL    | クーラ                                           | 1           |                                 |
| 1             | 01183-08025 |            | BOLT          | <i>አ *                                   </i> | 4           |                                 |
| 30            | 26792-17121 |            | PACKING       | ハ゜ッキンク゛                                       | 2           |                                 |
|               |             |            |               |                                               |             |                                 |
|               |             |            |               |                                               |             |                                 |
|               |             |            |               |                                               |             |                                 |
|               |             |            |               |                                               |             |                                 |
|               |             |            |               | 2                                             |             |                                 |
|               |             |            |               |                                               |             |                                 |
|               |             |            |               |                                               |             |                                 |
|               |             |            |               |                                               |             |                                 |
|               |             |            |               |                                               |             |                                 |
|               |             |            |               |                                               |             |                                 |
|               |             |            |               |                                               |             |                                 |
|               |             |            |               |                                               |             |                                 |
|               |             |            |               |                                               |             |                                 |
| [             | x           |            |               |                                               |             |                                 |

FIG. 5 INTER COOLER インタクーラ

| em No. |             | Mark |               | escription                                   | Req'd | Remarks : serial No. |
|--------|-------------|------|---------------|----------------------------------------------|-------|----------------------|
| 出番号    | 部品番号        | 記号   | 1             | 部品名称                                         | 個数    | 備考:実施号車              |
| 1      | 26792-30211 |      | TUBE          | チューフ゛                                        | 1     |                      |
| 2      | 26619-12261 |      | UBOLT         | ሀボルト                                         | 2     |                      |
| 3      | 02000-00010 |      | WASHER        | ワッシャ                                         | 4     |                      |
| 4      | 01401-00010 |      | NUT           | ナット                                          | 8     |                      |
| 5      | 26792-30221 |      | TUBE          | チューフ*                                        | 1     |                      |
| 6      | 01183-10020 |      | BOLT&WASHER   | <b>ボルト&amp;ワ</b> ッシャ                         | 2     |                      |
| 7      | 02000-00010 |      | WASHER        | ワッシャ                                         | 2     |                      |
| 8      | 26792-32271 |      | COOLER, INTER | クーラ                                          | 1     |                      |
| 9      | 01110-10110 |      | BOLT          | <i>አ <sup>*</sup> </i>                       | 6     |                      |
| 10     | 02010-00010 |      | WASHER        | ワッシャ                                         | 6     |                      |
| 11     | 26792-32451 |      | HOSE          | ホース                                          | 1     |                      |
| 12     | 26832-32061 |      | HOSE          | ホース                                          | 1     |                      |
| 13     | 26792-32371 |      | HOSE          | ホース                                          | 1     |                      |
| 14     | 26607-63291 |      | CLIP          | クリッフ゜                                        | 2     |                      |
| 15     | 26607-63301 |      | CLIP          | クリッフ゜                                        | 3     |                      |
| 16     | 26607-63311 |      | CLIP          | クリッフ゜                                        | 1     |                      |
| 17     | 26792-32551 |      | PLATE         | プレート                                         | 1     |                      |
| 18     | 26792-32561 |      | PLATE         | プレート                                         | 1     |                      |
| 19     | 26792-32401 |      | COLLAR        | カラー                                          | 2     |                      |
| 20     | 01116-10090 |      | BOLT          | <b>ボル</b> ト                                  | 2     |                      |
| 21     | 01116-10040 |      | BOLT          | <i>አ * ル</i> ト                               | 2     |                      |
| 22     | 01116-18040 |      | BOLT          | ホ゛ルト                                         | 1     |                      |
| 23     | 01116-12035 |      | BOLT          | <i>አ                                    </i> | 1     |                      |
| 24     | 02000-00010 |      | WASHER        | ワッシャ                                         | 4     |                      |
| 25     | 02011-00010 |      | WASHER        | ワッシャ                                         | 4     |                      |
| 26     | 02011-00012 |      | WASHER        | ワッシャ                                         | 1     |                      |
| 27     | 02011-00018 |      | WASHER        | ワッシャ                                         | 1     |                      |
| 28     | 01401-10010 |      | NUT           | ナット                                          | 2     |                      |
|        |             |      |               |                                              |       |                      |
|        |             |      |               |                                              |       |                      |
|        |             |      |               |                                              |       |                      |
|        |             |      |               |                                              |       |                      |
|        |             |      |               |                                              |       |                      |
|        |             |      |               |                                              |       |                      |
|        | ,           |      |               |                                              |       |                      |
|        |             |      |               |                                              |       |                      |
|        |             |      |               |                                              |       |                      |
|        |             |      |               |                                              |       |                      |
|        |             |      |               |                                              |       |                      |
|        |             |      |               |                                              |       |                      |
|        |             |      |               |                                              |       |                      |
|        |             |      |               |                                              |       |                      |
|        |             |      |               |                                              |       |                      |
|        |             |      |               |                                              |       |                      |
|        |             |      |               |                                              |       |                      |
| l      |             |      |               |                                              |       |                      |
|        |             |      |               |                                              |       |                      |
|        |             |      |               |                                              |       |                      |
|        |             |      |               |                                              |       |                      |
|        |             |      |               |                                              |       |                      |