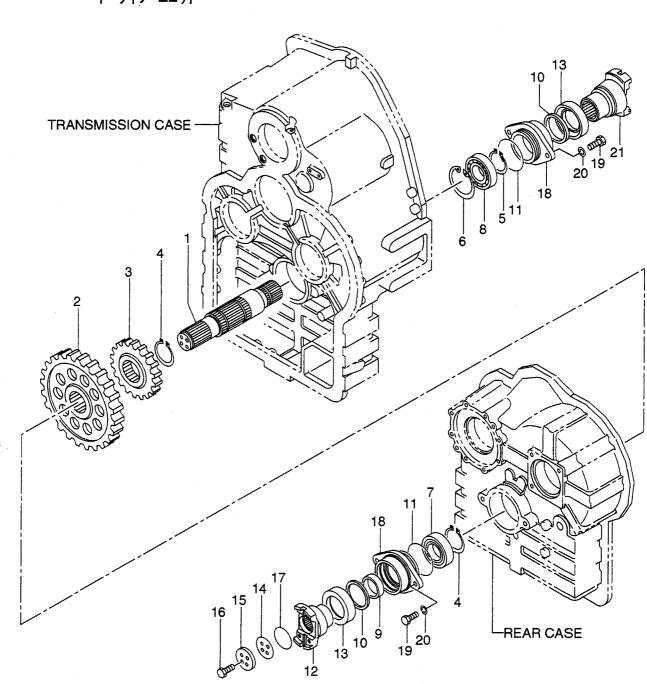

|
| 10   | 16792-52131      |            | GEAR            | ŧ*ヤ-                  | 1           | Z=39                            |
| 11   | 16762-53011      |            | BEARING         | へ゛アリンク゛               | 1           |                                 |
| 12   | 16762-52711      |            | BEARING         | へ゛アリンク゛               | 1           |                                 |
| 13   | 02100-00055      |            | RING, SNAP      | リンク*                  | 2           |                                 |
| 14   | 02100-00065      |            | RING, SNAP      | リンク*                  | 3           |                                 |
|      |                  |            |                 |                       |             |                                 |



**DRIVE UNIT(4/5)** ト゛ライフ゛ユニット FIG. 31

| em No.<br>記出番号 |             | Mark<br>記号 |                 | )escription<br>部品名称 |                                          | Req'd<br>個数 | Remarks : serial No.<br>備考:実施号車 |
|----------------|-------------|------------|-----------------|---------------------|------------------------------------------|-------------|---------------------------------|
| Α              | 16792-50011 |            | DRIVE UNIT ASSY |                     | ト <sup>*</sup> ライフ <sup>*</sup> ユニットアッセン | 1           | INC.1-21 & etc.                 |
| 1              | 16672-52431 |            | SHAFT,OUTPUT    |                     | シャフト                                     | 1           |                                 |
| 2              | 16772-52231 |            | GEAR