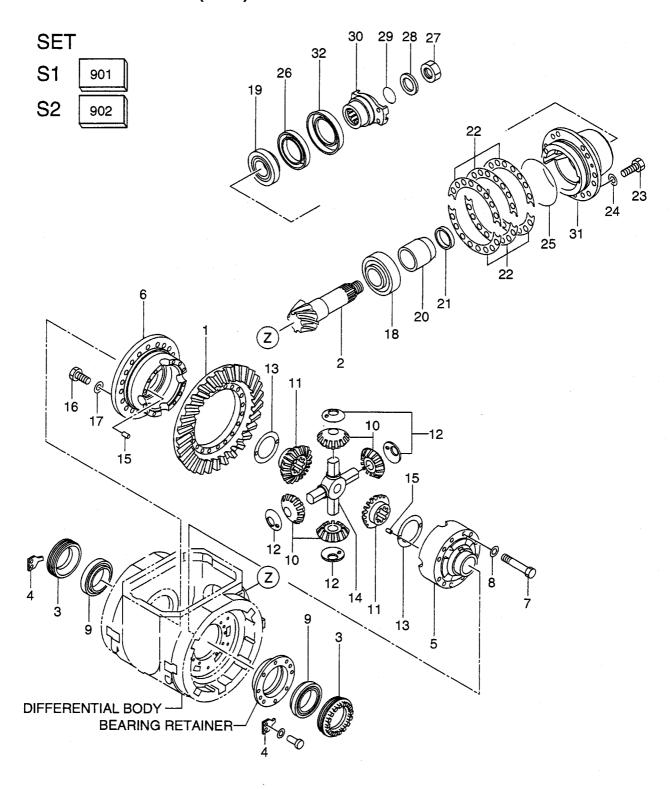

### CONTENTS (1/4) 目 次

| H        | 次 A: LX190-7                      | 7 B: LX230-7                 |                |
|----------|-----------------------------------|------------------------------|----------------|
| SECTION  |                                   | 部門                           | FIG.No.<br>図番号 |
| ENGINE   |                                   | エンジン                         |                |
| ENGINE   | MOUNT                             | エンジンマウント                     | 1              |
| ENGINE   | CONTROL                           | エンジンコントロール                   | 2              |
| COOLIN   | GSYSTEM                           | クーリングシステム                    | 3              |
| RADIAT   | OR (LX190-7:-4103, LX230-7:-2110) | ラジエータ                        | 4              |
| RADIATO  | DR (LX190-7:4104-, LX230-7:2111-) | ラジエータ                        | 4A             |
| INTER C  | OOLER                             | インタクーラ                       | 5              |
| FUEL SY  | STEM                              | フューエルシステム                    | 6              |
| AIR INTA | KE & EXHAUST SYSTEM (LX190-7      | 7) エアーインテーク&エキゾーストシステム       | 7              |
| AIR INTA | KE & EXHAUST SYSTEM (LX230-7      | 7) エアーインテーク&エキゾーストシステム       | 8              |
| AIR CLE  | ANER (LX190-7)                    | エアークリーナ                      | 9              |
| AIR CLE  | ANER (LX230-7)                    | エアークリーナ                      | 10             |
| ELECTRIC | AL                                | エレクトリカル                      |                |
| ELECTR   | ICAL PARTS (WIRE HARNESS)         | エレクトリカルパーツ(ワイヤハーネス)          | 11             |
| FRONT F  | RAME WIRING                       | フロントフレームワイヤリング               | 12             |
| COCKPI   | TWIRING (1/2)                     | コックピットワイヤリング                 | 13             |
| COCKPI   | WIRING (2/2)                      | コックピットワイヤリング                 | 14             |
| REAR FF  | AME WIRING                        | リヤーフレームワイヤリング                | 15             |
| ENGINE   | WIRING                            | エンジンワイヤリング                   | 16             |
| BATTER   | YCABLE                            | バッテリケーブル                     | 17             |
| BATTER   | Υ                                 | バッテリ                         | 18             |
| INSTRUM  | IENT PANEL                        | インストルメントパネル                  | 19             |
| CLUSTE   | RMETER                            | クラスタメータ                      | 20             |
| ELECTR   | CAL PARTS (LAMP)                  | エレクトリカルパーツ(ランプ)              | 21             |
| ELECTRI  | CAL PARTS (RELAY)                 | エレクトリカルパーツ(リレー)              | 22             |
| ELECTRI  | CAL PARTS (RELAY & SWITCH)        | エレクトリカルパーツ(リレー&スイッチ)         | 23             |
| ELECTRI  | CAL PARTS (SWITCH)                | エレクトリカルパーツ(スイッチ)             | 24             |
| ELECTRI  | CAL PARTS (HORN & BUZZER)         | エレクトリカルパーツ(ホーン&ブザー)          | 25             |
| CAR STE  | REO (CRS) (OP)                    | カーステレオ                       | 26             |
| ROAD RE  | EGULATION KIT (RRE) (OP)          | <br>車検仕様                     | 27             |
| POWER TR | AIN                               | パワートレーン                      |                |
| DRIVE U  | NIT (1/5)                         | ドライブユニット                     | 28             |
| DRIVE UI | NIT (2/5)                         | ドライブユニット                     | 29             |
| DRIVE UI | NIT (3/5)                         | ドライブユニット                     | 30             |
| DRIVE UN | NIT (4/5)                         | ドライブユニット                     | 31             |
| DRIVE UN | NIT (5/5)                         | ドライブユニット                     | 32             |
| TRANSM   | ISSION CONTROL VALVE (1/2)        | トランスミッションコントロールバルブ           | 33             |
| TRANSM   | ISSION CONTROL VALVE (2/2)        | トランスミッションコントロールバルブ           | 34             |
| CLUTCH   | (FORWARD & REVERSE)               | <b>クラッチ(フォワード&amp;リバース</b> ) | 35             |
| CLUTCH   | (1ST & 2ND)                       | クラッチ(ファースト&セカンド)<br>         | 36             |
| CLUTCH   | (3RD & 4TH)                       | <b>クラッチ(サード&amp;フォース)</b>    | 37             |
| TORQUE   | CONVERTER (1/2)                   | トルクコンバータ                     | 38             |
| TORQUE   | CONVERTER (2/2)                   | トルクコンバータ                     | 39             |
|          | CONVERTER WHEEL                   | トルクコンバータホイール                 | 40             |
| CHARGIN  | IG PUMP                           | チャージングポンプ                    | 41             |
| DRIVE AX | (LE (FRONT) (1/2) (LX190-7)       | ドライブアクスル(フロント)               | 42             |

CONTENTS (2/4) 日 次

SIDE PANEL

LAMP BRACKET & FRONT FENDER

| 目        | 次 A: LX190-7                  | B: LX230-7                            |                |
|----------|-------------------------------|---------------------------------------|----------------|
| SECTION  |                               | 部門                                    | FIG.No.<br>図番号 |
| DRIVE AX | (LE (FRONT) (2/2) (LX190-7)   | ドライブアクスル(フロント)                        | 43             |
| DRIVE AX | (LE (FRONT) (1/2) (LX230-7)   | ドライブアクスル(フロント)                        | 44             |
| DRIVE AX | (LE (FRONT) (2/2) (LX230-7)   | ドライブアクスル(フロント)                        | 45             |
| DRIVE AX | (LE (REAR) (1/2) (LX190-7)    | ドライブアクスル(リヤー)                         | 46             |
| DRIVE AX | (LE (REAR) (2/2) (LX190-7)    | ドライブアクスル(リヤー)                         | 47             |
| DRIVE AX | (LE (REAR) (1/2) (LX230-7)    | ドライブアクスル(リヤー)                         | 48             |
| DRIVE AX | (LE (REAR) (2/2) (LX230-7)    | ドライブアクスル(リヤー)                         | 49             |
| PLANET ( | CARRIER (LX190-7)             | プラネットキャリア                             | 50             |
| PLANET ( | CARRIER (LX230-7)             | プラネットキャリア                             | 51             |
| WHEEL &  | TIRE                          | ホイール&タイヤ                              | 52             |
| PROPELL  | ER SHAFT                      | プロペラシャフト                              | 53             |
| BRAKE    |                               | ブレーキ                                  |                |
| BRAKE LI | NE (1/2)                      | ブレーキライン                               | 54             |
| BRAKE LI | NE (2/2)                      | ブレーキライン                               | 55             |
| BRAKE V  | ALVE                          | ブレーキバルブ                               | 56             |
| STEERING |                               | ステアリング                                |                |
| STEERIN  | G WHEEL UNIT                  | ステアリングホイールユニット                        | 57             |
| STEERIN  | G WHEEL                       | ステアリングホイール                            | 58             |
| STEERIN  | G GEAR                        | ステアリングギヤー                             | 59             |
| STEERIN  | G CONTROL                     | ステアリングコントロール                          | 60             |
| STEERIN  |                               | ステアリングバルブ                             | 61             |
| STEERIN  | G CYLINDER                    | ステアリングシリンダ                            | 62             |
| FRAME    |                               | フレーム                                  |                |
| FRONT FI |                               | フロントフレーム                              | 63             |
| REAR FR  |                               | リヤーフレーム                               | 64             |
| BALANCE  |                               | バランスウエイト                              | 65             |
|          | WEIGHT (CWA) (LX190-7) (OP)   | バランスウエイト                              | 66             |
|          | WEIGHT (CWB) (LX190-7) (OP)   | バランスウエイト                              | 67             |
|          | WEIGHT (CW045) (LX190-7) (OP) | バランスウエイト                              | 68             |
|          | WEIGHT (CWA) (LX230-7) (OP)   | バランスウエイト                              | 69             |
|          | WEIGHT (CWB) (LX230-7) (OP)   | バランスウエイト                              | 70             |
| COCKPIT  | & SEAT                        | コックピット&シート                            | 71             |
| SEAT     |                               | <u>シート</u>                            | 72             |
| CAB      |                               | キャブ                                   | 73             |
| CAB (COV |                               | キャブ(カバー)                              | 74             |
| CAB (MIR |                               | キャブ(ミラー)                              | 75             |
| CAB (DOC |                               | キャブ(ドアー)                              | 76             |
|          |                               | <u>キャブ(ドアー)</u>                       | 77             |
|          | (ER & BOX)                    | <u>キャブ(カバー&amp;ボックス)</u>              | 78             |
| CAB (WIP |                               | キャブ (ワイパ)                             | 79             |
| CAB (LAM |                               | キャブ (ランプ)                             | 80             |
|          |                               | キャブ(エレクトリカルパーツ)                       | 81             |
|          | JNT & WASHER TANK)            | キャブ(マウント&ウォッシャタンク)                    | 82             |
| HOOD & C |                               | フッド&グリル                               | 83             |
|          |                               | ····································· | <b>.</b> .     |