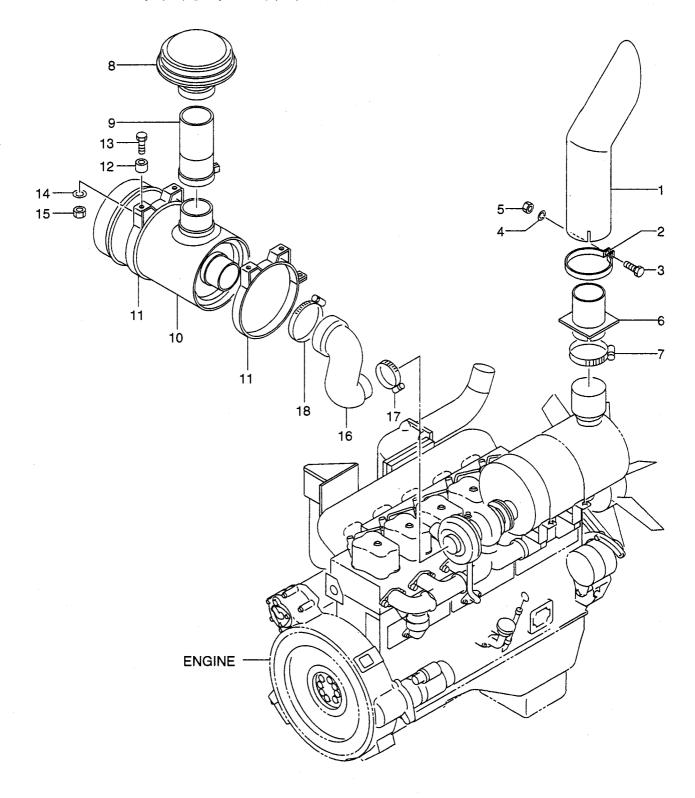

AIR INTAKE & EXHAUST SYSTEM(LX190-7) エアーインテーク&エキゾ゛ーストシステム

.

| tem No<br>見出番号 |             | Mark<br>記号 |             | scription<br>B品名称                                                               | Req'd<br>個数 | Remarks : serial No.<br>備考:実施号車 |
|----------------|-------------|------------|-------------|---------------------------------------------------------------------------------|-------------|---------------------------------|
| 1              | 26792-32001 |            | PIPE,TAIL   | /\° 17°                                                                         | 1           | A                               |
| 2              | 26792-32011 |            | CLAMP       | クランフ゜                                                                           | 1           | A                               |
| 3              | 01116-10030 |            | BOLT        | <i>አ *                                   </i>                                   | 1           | A                               |
| · 4            | 02011-00010 |            | WASHER      | ワッシャ                                                                            | 1           | A                               |
| 5              | 01401-10010 |            | NUT         | ナット                                                                             | 1           | A                               |
| 6              | 26712-30201 |            | PLATE       | プレート                                                                            | 1           | A                               |
| 7              | 26607-63321 |            | CLIP        | クリッフ <sup>°</sup>                                                               | 1           | A                               |
| 8              | 26682-32021 |            | CAP,RAIN    | キャッフ゜                                                                           | 1           | A                               |
| 9              | 26702-30231 |            | EXTENSION   | エクステンション                                                                        | 1           | A                               |
| 10             | 26702-32431 |            | AIR CLEANER | エアークリーナ                                                                         |             |                                 |
|                | 20/02 02401 |            |             | <b>L</b> <i>r</i> <sup>-</sup> <i>y</i> <b>·</b> <i>y</i> <sup>-</sup> <i>y</i> | 1           |                                 |
| 11             | 26802-30251 |            | BAND        |                                                                                 |             | SEE FIG.9                       |
| 12             | 26555-42141 |            | COLLAR      | ハント                                                                             | 2           | A                               |
| 13             | 01183-10050 |            |             | カラー                                                                             | 4           | A                               |
| 13<br>14       |             |            | BOLT        | ホ ルト                                                                            | 4           | A                               |
|                | 02000-00010 |            | WASHER      | ワッシャ                                                                            | 4           | Α                               |
| 15<br>10       | 01401-00010 |            | NUT         | ナット                                                                             | 4           | A                               |
| 16             | 26792-32431 | 1 1        | HOSE        | ホース                                                                             | 1           | А                               |
| 17             | 26302-32041 |            | CLAMP       | クランフ゜                                                                           | 1           | A                               |
| 18             | 21782-32041 |            | CLAMP       | クランフ゜                                                                           | 1           | Α                               |
|                |             |            |             |                                                                                 |             |                                 |
|                |             |            |             |                                                                                 |             |                                 |
|                |             |            |             |                                                                                 |             |                                 |
|                |             |            |             |                                                                                 |             |                                 |
|                |             |            |             |                                                                                 |             |                                 |
|                |             |            |             |                                                                                 |             |                                 |
|                |             |            |             |                                                                                 |             |                                 |
|                |             |            |             |                                                                                 |             |                                 |
|                |             |            |             |                                                                                 |             |                                 |
|                |             |            |             |                                                                                 | · ·         |                                 |
|                |             |            |             |                                                                                 |             |                                 |
|                |             |            |             |                                                                                 |             |                                 |
|                |             |            |             |                                                                                 |             |                                 |
|                |             |            |             |                                                                                 |             |                                 |
|                |             |            |             |                                                                                 |             |                                 |
|                |             |            |             |                                                                                 |             |                                 |
|                |             |            |             |                                                                                 |             |                                 |
|                |             |            |             |                                                                                 |             |                                 |
|                |             |            |             |                                                                                 |             |                                 |