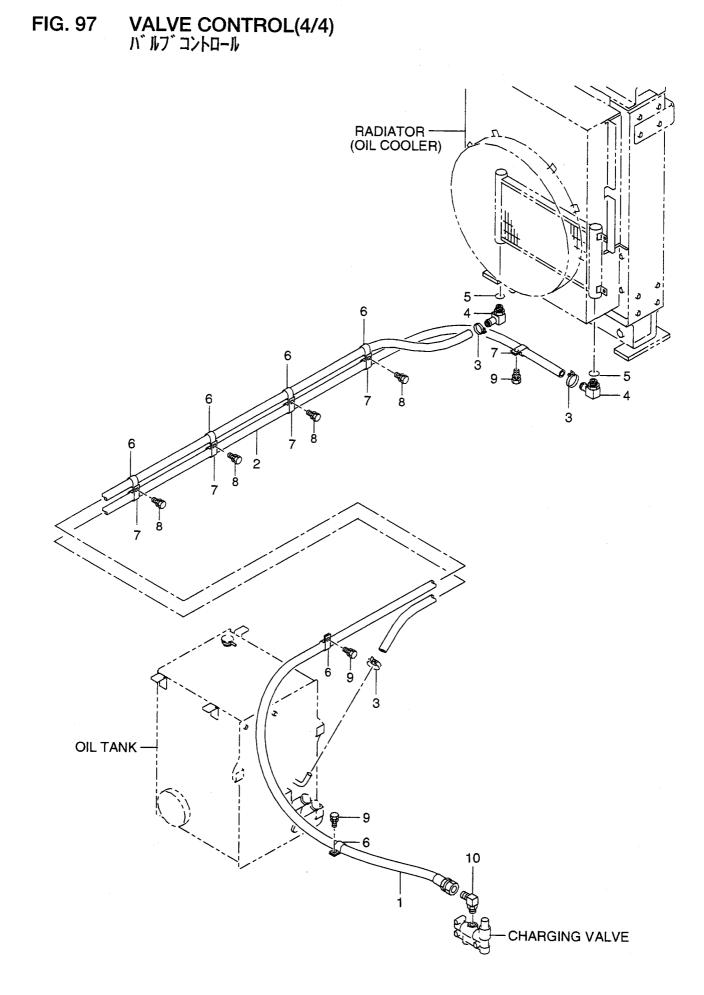

### CONTENTS (3/4) 目 次

| <b>ヨ 次</b> A: LX190-7                                                             | B: LX230-7                      |                   |
|-----------------------------------------------------------------------------------|---------------------------------|-------------------|
| ECTION                                                                            | 部門                              | FIG.No.<br>図番号    |
| STEP                                                                              | ステップ                            | 86                |
| DECK PLATE & HANDRAIL                                                             | デッキプレート&ハンドレール                  | 87                |
| BATTERY BOX                                                                       | バッテリボックス                        | 88                |
| BELLY GUARD KIT (BGK) (OP)                                                        | ベリーガードキット                       | 89                |
| CAB LESS KIT (ROCLS2) (1/2) (OP)                                                  | キャブレスキット                        | 90                |
| CAB LESS KIT (ROCLS2) (2/2) (OP)                                                  | キャブレスキット                        | 91                |
| SEAT (ROCLS2) (OP)                                                                | シート                             | 92                |
| YDRAULIC                                                                          | ハイドロリック                         | U                 |
| VALVE CONTROL BOX                                                                 | バルブコントロールボックス                   | 93                |
| VALVE CONTROL (1/4)                                                               | バルブコントロール                       | 94                |
| VALVE CONTROL (2/4)                                                               | バルブコントロール                       | 95                |
| VALVE CONTROL (3/4)                                                               | バルブコントロール                       | 96                |
| VALVE CONTROL (4/4)                                                               | バルブコントロール                       | 97                |
| MAIN VALVE                                                                        | メインバルブ                          | 98                |
| MPPC VALVE                                                                        | МРРСバルブ                         | 99                |
| BODY (MPPC VALVE)                                                                 | ボデー (MPPCバルブ)                   | 100               |
| CHARGING VALVE                                                                    | チャージングバルブ                       | 100               |
| PIPING KIT WITH 3 SPOOL VALVE (AP3) (OP)                                          | 3連バルブ付パイピングキット                  | 101               |
| MAIN VALE (AP3) (OP)                                                              | メインバルブ                          | 102               |
| OIL TANK                                                                          | オイルタンク                          | 103               |
| HYDRAULIC SYSTEM (SUCTION)                                                        | ハイドロリックシステム(サクション)              | 104               |
| HYDRAULIC SYSTEM (BOOM & BUCKET)                                                  | ハイドロリックシステム(ブーム&バケット)           | 105               |
| HYDRAULIC SYSTEM (STEERING)                                                       |                                 | 108               |
| HYDRAULIC SYSTEM (TRANSMISSION)                                                   | ハイドロリックシステム(トランスミッション)          | 107               |
| ANTI-PITCHING SYSTEM (APS) (OP)                                                   | アンチピッチングシステム                    | 108               |
| ANTI-PITCHING SYSTEM (ELECTRICAL) (APS)                                           |                                 | 110               |
| VALVE (APS) (OP)                                                                  | バルブ                             | 111               |
| SOLENOID VALVE (APS) (OP)                                                         | ソレノイドバルブ                        | 112               |
|                                                                                   | ポンプマウント                         | 113               |
| MAIN PUMP (LX190-7)                                                               | メインポンプ                          | 114               |
| MAIN PUMP (LX230-7)                                                               | メインポンプ                          | 114               |
| STEER PUMP                                                                        | ステアポンプ                          | 116               |
| GEAR PUMP                                                                         | ギヤーポンプ                          | 117               |
| DADING                                                                            | ローディング                          |                   |
| BOOM (LX190-7)                                                                    | ブーム                             | 118               |
| BOOM (LX230-7)                                                                    | ブーム                             | 119               |
| HIGH LIFT ARM (HLA) (LX190-7) (OP)                                                | ハイリフトアーム                        | 119               |
| HIGH LIFT ARM (HLA) (LX230-7) (OP)                                                | ハイリフトアーム                        |                   |
| BUCKET (LX190-7)                                                                  | バケット                            | <u> </u>          |
| BUCKET (LX230-7)                                                                  | バケット                            | 122               |
| BOOM CYLINDER (LX190-7)                                                           | ブームシリンダ                         |                   |
|                                                                                   |                                 | 124               |
| BOOM CYLINDER (LX230-7)                                                           | ブームシリンダ                         | 105               |
|                                                                                   | ブームシリンダ<br>バケットシリンダ             | 125               |
| BOOM CYLINDER (LX230-7)<br>BUCKET CYLINDER (LX190-7)<br>BUCKET CYLINDER (LX230-7) | ブームシリンダ<br>バケットシリンダ<br>バケットシリンダ | 125<br>126<br>127 |