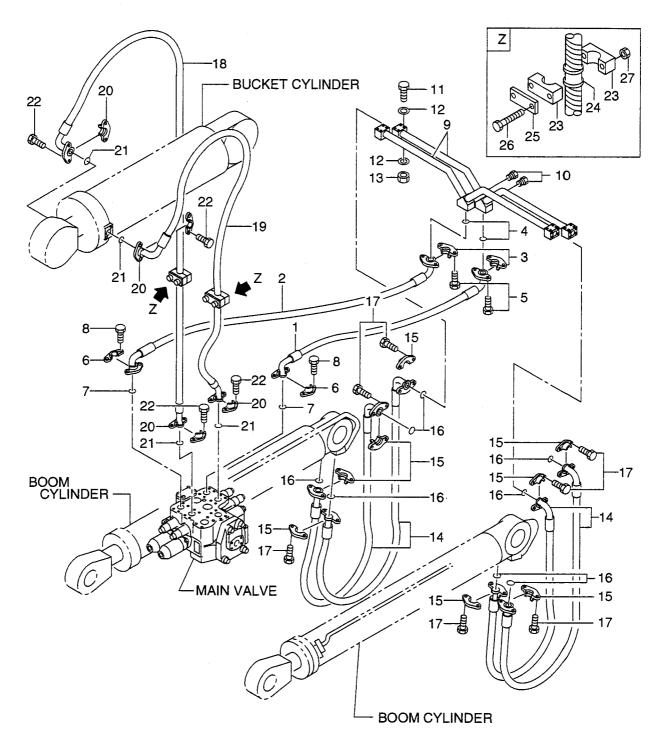

### CONTENTS (3/4) 目 次

| <b>ヨ 次</b> A: LX190-7                                                             | B: LX230-7                      |                   |
|-----------------------------------------------------------------------------------|---------------------------------|-------------------|
| ECTION                                                                            | 部門                              | FIG.No.<br>図番号    |
| STEP                                                                              | ステップ                            | 86                |
| DECK PLATE & HANDRAIL                                                             | デッキプレート&ハンドレール                  | 87                |
| BATTERY BOX                                                                       | バッテリボックス                        | 88                |
| BELLY GUARD KIT (BGK) (OP)                                                        | ベリーガードキット                       | 89                |
| CAB LESS KIT (ROCLS2) (1/2) (OP)                                                  | キャブレスキット                        | 90                |
| CAB LESS KIT (ROCLS2) (2/2) (OP)                                                  | キャブレスキット                        | 91                |
| SEAT (ROCLS2) (OP)                                                                | シート                             | 92                |
| YDRAULIC                                                                          | ハイドロリック                         | U                 |
| VALVE CONTROL BOX                                                                 | バルブコントロールボックス                   | 93                |
| VALVE CONTROL (1/4)                                                               | バルブコントロール                       | 94                |
| VALVE CONTROL (2/4)                                                               | バルブコントロール                       | 95                |
| VALVE CONTROL (3/4)                                                               | バルブコントロール                       | 96                |
| VALVE CONTROL (4/4)                                                               | バルブコントロール                       | 97                |
| MAIN VALVE                                                                        | メインバルブ                          | 98                |
| MPPC VALVE                                                                        | МРРСバルブ                         | 99                |
| BODY (MPPC VALVE)                                                                 | ボデー (MPPCバルブ)                   | 100               |
| CHARGING VALVE                                                                    | チャージングバルブ                       | 100               |
| PIPING KIT WITH 3 SPOOL VALVE (AP3) (OP)                                          | 3連バルブ付パイピングキット                  | 101               |
| MAIN VALE (AP3) (OP)                                                              | メインバルブ                          | 102               |
| OIL TANK                                                                          | オイルタンク                          | 103               |
| HYDRAULIC SYSTEM (SUCTION)                                                        | ハイドロリックシステム(サクション)              | 104               |
| HYDRAULIC SYSTEM (BOOM & BUCKET)                                                  | ハイドロリックシステム(ブーム&バケット)           | 105               |
| HYDRAULIC SYSTEM (STEERING)                                                       |                                 | 108               |
| HYDRAULIC SYSTEM (TRANSMISSION)                                                   | ハイドロリックシステム(トランスミッション)          | 107               |
| ANTI-PITCHING SYSTEM (APS) (OP)                                                   | アンチピッチングシステム                    | 108               |
| ANTI-PITCHING SYSTEM (ELECTRICAL) (APS)                                           |                                 | 110               |
| VALVE (APS) (OP)                                                                  | バルブ                             | 111               |
| SOLENOID VALVE (APS) (OP)                                                         | ソレノイドバルブ                        | 112               |
|                                                                                   | ポンプマウント                         | 113               |
| MAIN PUMP (LX190-7)                                                               | メインポンプ                          | 114               |
| MAIN PUMP (LX230-7)                                                               | メインポンプ                          | 114               |
| STEER PUMP                                                                        | ステアポンプ                          | 116               |
| GEAR PUMP                                                                         | ギヤーポンプ                          | 117               |
| DADING                                                                            | ローディング                          |                   |
| BOOM (LX190-7)                                                                    | ブーム                             | 118               |
| BOOM (LX230-7)                                                                    | ブーム                             | 119               |
| HIGH LIFT ARM (HLA) (LX190-7) (OP)                                                | ハイリフトアーム                        | 119               |
| HIGH LIFT ARM (HLA) (LX230-7) (OP)                                                | ハイリフトアーム                        |                   |
| BUCKET (LX190-7)                                                                  | バケット                            | <u> </u>          |
| BUCKET (LX230-7)                                                                  | バケット                            | 122               |
| BOOM CYLINDER (LX190-7)                                                           | ブームシリンダ                         |                   |
|                                                                                   |                                 | 124               |
| BOOM CYLINDER (LX230-7)                                                           | ブームシリンダ                         | 105               |
|                                                                                   | ブームシリンダ<br>バケットシリンダ             | 125               |
| BOOM CYLINDER (LX230-7)<br>BUCKET CYLINDER (LX190-7)<br>BUCKET CYLINDER (LX230-7) | ブームシリンダ<br>バケットシリンダ<br>バケットシリンダ | 125<br>126<br>127 |