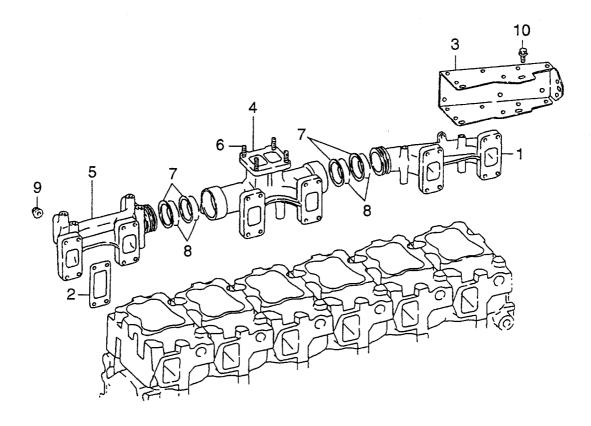

AIR INTAKE & EXHAUST SYSTEM(LX190-7) エアーインテーク&エキゾ゛ーストシステム

.

| tem No<br>見出番号 |             | Mark<br>記号 |             | scription<br>B品名称                                                               | Req'd<br>個数 | Remarks : serial No.<br>備考:実施号車 |
|----------------|-------------|------------|-------------|---------------------------------------------------------------------------------|-------------|---------------------------------|
| 1              | 26792-32001 |            | PIPE,TAIL   | /\° 17°                                                                         | 1           | A                               |
| 2              | 26792-32011 |            | CLAMP       | クランフ゜                                                                           | 1           | A                               |
| 3              | 01116-10030 |            | BOLT        | <i>አ *                                   </i>                                   | 1           | A                               |
| · 4            | 02011-00010 |            | WASHER      | ワッシャ                                                                            | 1           | A                               |
| 5              | 01401-10010 |            | NUT         | ナット                                                                             | 1           | A                               |
| 6              | 26712-30201 |            | PLATE       | プレート                                                                            | 1           | A                               |
| 7              | 26607-63321 |            | CLIP        | クリッフ <sup>°</sup>                                                               | 1           | A                               |
| 8              | 26682-32021 |            | CAP,RAIN    | キャッフ゜                                                                           | 1           | A                               |
| 9              | 26702-30231 |            | EXTENSION   | エクステンション                                                                        | 1           | A                               |
| 10             | 26702-32431 |            | AIR CLEANER | エアークリーナ                                                                         |             |                                 |
|                | 20/02 02401 |            |             | <b>L</b> <i>r</i> <sup>-</sup> <i>y</i> <b>·</b> <i>y</i> <sup>-</sup> <i>y</i> | 1           |                                 |
| 11             | 26802-30251 |            | BAND        |                                                                                 |             | SEE FIG.9                       |
| 12             | 26555-42141 |            | COLLAR      | ハント                                                                             | 2           | A                               |
| 13             | 01183-10050 |            |             | カラー                                                                             | 4           | A                               |
| 13<br>14       |             |            | BOLT        | ホ ルト                                                                            | 4           | A                               |
|                | 02000-00010 |            | WASHER      | ワッシャ                                                                            | 4           | Α                               |
| 15<br>10       | 01401-00010 |            | NUT         | ナット                                                                             | 4           | A                               |
| 16             | 26792-32431 | 1 1        | HOSE        | ホース                                                                             | 1           | А                               |
| 17             | 26302-32041 |            | CLAMP       | クランフ゜                                                                           | 1           | A                               |
| 18             | 21782-32041 |            | CLAMP       | クランフ゜                                                                           | 1           | Α                               |
|                |             |            |             |                                                                                 |             |                                 |
|                |             |            |             |                                                                                 |             |                                 |
|                |             |            |             |                                                                                 |             |                                 |
|                |             |            |             |                                                                                 |             |                                 |
|                |             |            |             |                                                                                 |             |                                 |
|                |             |            |             |                                                                                 |             |                                 |
|                |             |            |             |                                                                                 |             |                                 |
|                |             |            |             |                                                                                 |             |                                 |
|                |             |            |             |                                                                                 |             |                                 |
|                |             |            |             |                                                                                 | · ·         |                                 |
|                |             |            |             |                                                                                 |             |                                 |
|                |             |            |             |                                                                                 |             |                                 |
|                |             |            |             |                                                                                 |             |                                 |
|                |             |            |             |                                                                                 |             |                                 |
|                |             |            |             |                                                                                 |             |                                 |
|                |             |            |             |                                                                                 |             |                                 |
|                |             |            |             |                                                                                 |             |                                 |
|                |             |            |             |                                                                                 |             |                                 |
|                |             |            |             |                                                                                 |             |                                 |