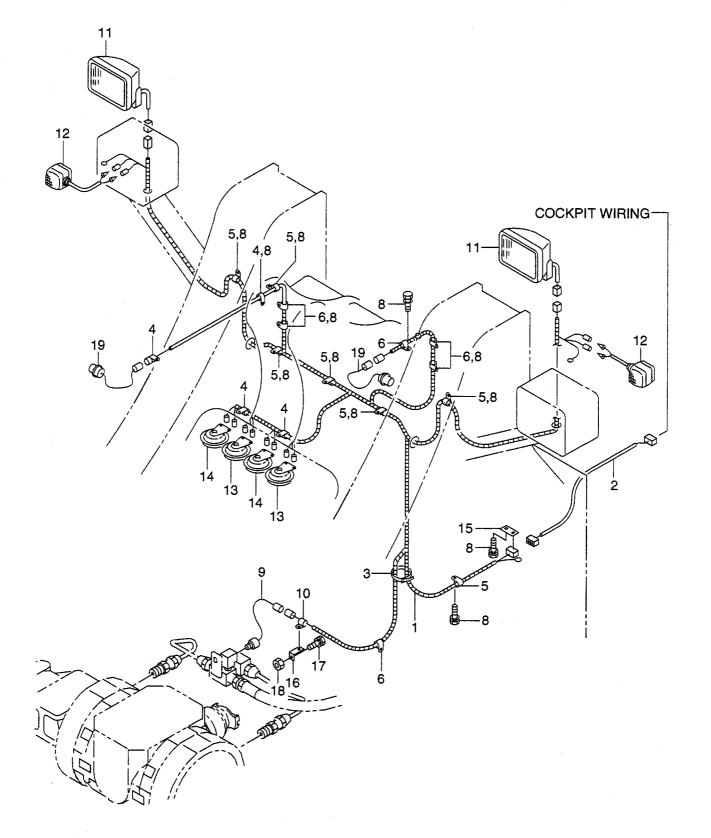

|           |             |                                 |
|                |             |            |                         |           |             |                                 |
|                |             |            | ,                       |           |             |                                 |
|                |             |            |                         |           |             |                                 |
|                |             |            |                         |           |             |                                 |
|                |             |            |                         |           |             |                                 |

**FRONT FRAME WIRING** フロントフレームワイヤリンク<sup>\*</sup> FIG. 12



| em No.<br>見出番号 |             | Mark<br>記号 | Descriptio<br>部品名称   |                    | Req'd<br>個数 | Remarks : serial No.<br>備考:実施号車 |
|----------------|-------------|------------|----------------------|--------------------|-------------|---------------------------------|
| 1              | 26792-42501 | -          | WIRE HARNESS, FRONT  |                    | 1           |                                 |
| 2              | 26562-42061 |            | WIRE HARNESS, CENTER | ワイヤハーネス            | 1           |                                 |
| 3              | 04913-10200 |            | BAND                 | ハーント               | 1           |                                 |
| 4              | 26752-42611 |            | CLIP                 | クリッフ゜              | 4           |