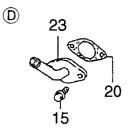

>ጟ</i> ፞፞፞፞፞፞፞፞፞፞፞ጟኯኯ        | 1           |                                 |
| 16               | HMS146010   |            | BOLT                | <i>ቴ</i> ՞ ルト                                 | 7           |                                 |
| 17               | HME054661   |            | SWITCH              | スイッチ                                          | 1           |                                 |
|                  |             |            |                     |                                               |             |                                 |
|                  |             |            |                     |                                               |             |                                 |

FIG. 25 OIL PIPE (-305085) オイルパイプ





12

17



A







| Item No<br>見出番号 |                    | Mark<br>記号 | ( <i>Christians),</i><br>Description<br>部品名称 |                                              | Req'd<br>個数 | Remarks : serial No.<br>備考:実施号車 |
|-----------------|--------------------|------------|----------------------------------------------|----------------------------------------------|-------------|---------------------------------|
| 1               | HME074455          |            | VALVE, REGULATING                            | ハ゛ルフ゛                                        | 1           |                                 |
| 2               | H3093602300        |            | TUBE                                         | ᠮᠴ᠆᠋᠋᠋ᠵ                                      | 1           |                                 |
| 3