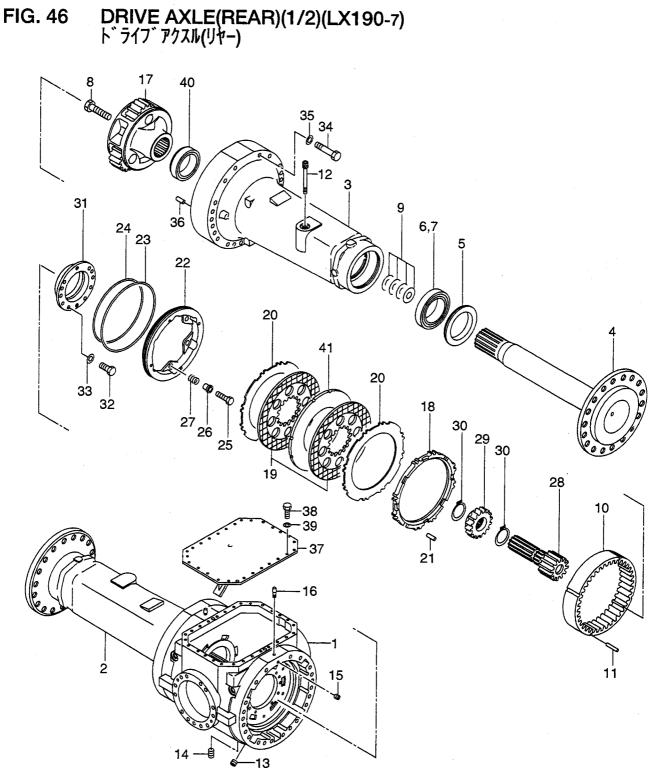

| B                               |
| 32              | 10/03-52241      |            | COVER,DUST       | カハー                           | 1           | В                               |
|                 |                  |            |                  |                               |             |                                 |
|                 |                  |            |                  |                               |             |                                 |
|                 |                  |            |                  |                               |             |                                 |
|                 |                  |            |                  |                               |             |                                 |



**DRIVE AXLE(REAR)(1/2)(LX190-7)** ト゛ライフ゛アクスル(リヤー)

| tem No<br>見出番号 |             | Mark<br>記号 |                   | ription<br>占名称     | Req'd<br>個数 | Remarks : serial No.<br>備考:実施号車 |
|----------------|-------------|------------|-------------------|--------------------|-------------|---------------------------------|
| Α              | 16713-00011 | 6713-00011 | AXLE ASSY         | アクスルアッセン           | 1           | A                               |
|                |             |            |                   |                    |             | INC.1-41 & etc.                 |
| 1              | 16783-02532 |            | BODY,DIFF         | <b>ホ</b> ゙デー       | 1           | A                               |
| 2              | 16783-02041 |            | TUBE              | チュ−ブ