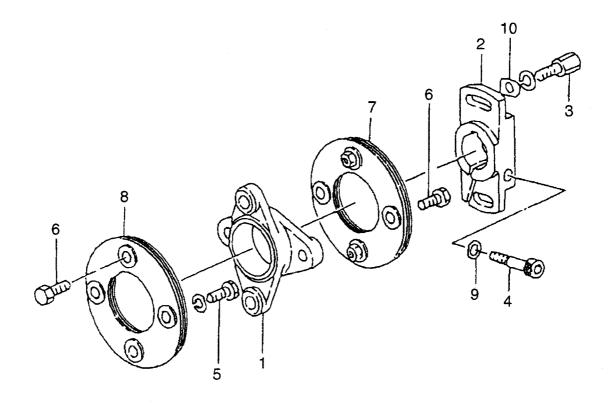

|                                 |
| 14              | HME705051   |            | TAPPET                               | <mark>タ</mark> ペット                            | 1           |                                 |
| 15              | HME705027   |            | VALVE                                | ハ゛ルフ゛                                         | 2           |                                 |
|                 |             |            |                                      |                                               |             |                                 |
|                 |             |            |                                      |                                               |             |                                 |

COUPLING (-305085) カップリング FIG. 42



| Item No.<br>見出番号 |           | Mark<br>記号 |               | Description<br>部品名称 |               | Req'd<br>個数 | Remarks : serial No.<br>備考:実施号車 |
|------------------|-----------|------------|---------------|---------------------|---------------|-------------|---------------------------------|
| A                | HME740351 |            | COUPLING ASSY |                     | カッフ゜リンク゛アッセン  | 1           | INC.1-10                        |
| 1                | HME717640 |            | COUPLING      |                     | カッフ゜リンク゛      | 1           |                                 |
| 2                | HME726184 |            | COUPLING      |                     | カッフ゜リンク゛      | 1           |                                 |
| 3                | HME738196 |            | BOLT