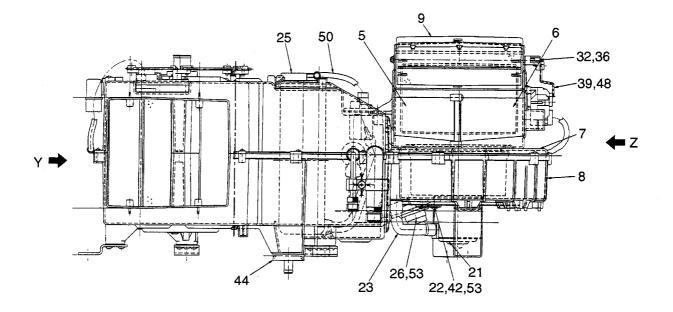

FIG. 52

| tem No.<br>見出番号 |             | Mark<br>記号 |                | ription<br>占名称   | Req'd<br>個数 | Remarks : serial No.<br>備考:実施号車 |
|-----------------|-------------|------------|----------------|------------------|-------------|---------------------------------|
| 1               | 26774-40211 |            | TIRE, TUBELESS | 917              | 4           | A                               |
|                 |             |            |                |                  |             | INC.2                           |
|                 |             |            |                |                  |             | 23.5-25-16PR                    |
| -               | 56780-52171 |            | TIRE, TUBELESS | 91t              | 4           | В                               |
|                 |             |            |                |                  |             | INC.2                           |
| <u>,</u>        | 06754 47001 |            |                |                  |             | 26.5-25-20PR                    |
| 2<br>A1         | 26754-47001 |            | VALVE,AIR      | ハ゛ルフ゛            | 4           |                                 |
|                 | 26784-40201 |            | RIM ASSY       | リムアッセン           | 4           | A                               |
| -               | 26784-40211 |            | RIM ASSY       |                  |             | INC.3-7                         |
| _               | 20704-40211 |            |                | リムアッセン           | 4           | В                               |
| 3               | NO PART NO. | #          | RIM            | IJĹ              |             | INC.3-7                         |
|                 | 26604-47001 | T T        | RING,SIDE      | リンク <sup>*</sup> | 4           |                                 |
|                 | 26604-47011 |            | RING,LOCK      | リンク゛             | 8           |                                 |
|                 | 26604-47031 |            | O RING         | 0Jング             | 4           |                                 |
|                 | 26604-47071 |            | BAND           | ハント              | 4           |                                 |
| i               | 01106-24055 |            | BOLT           | ハ ント<br>ポルト      | 4           |                                 |
| 1               | 26604-42011 |            | WASHER         | ホ ルト<br>ワッシャ     | 80          |                                 |
| -               |             |            |                | ソツノヤ             | 80          |                                 |
|                 |             |            |                |                  |             |                                 |
|                 |             |            |                |                  |             |                                 |
|                 |             |            |                |                  |             |                                 |
|                 |             |            |                |                  |             |                                 |
|                 |             |            |                |                  |             |                                 |
|                 |             |            |                |                  |             |                                 |
|                 |             |            |                |                  |             |                                 |
|                 |             |            |                |                  |             |                                 |
|                 |             |            |                |                  |             |                                 |
|                 |             |            |                |                  |             |                                 |
|                 |             |            |                |                  |             |                                 |
|                 |             |            |                |                  |             |                                 |
|                 |             |            |                |                  |             |                                 |
|                 |             |            |                |                  |             |                                 |
|                 |             |            |                |                  |             |                                 |
|                 |             |            |                |                  |             |                                 |
|                 |             |            |                |                  |             |                                 |
|                 |             |            |                |                  |             |                                 |
|                 |             |            |                |                  |             |                                 |
|                 |             |            |                |                  |             |                                 |
|                 |             |            |                |                  |             |                                 |
|                 |             |            |                |                  |             |                                 |
|                 |             |            |                |                  |             |                                 |
|                 |             |            |                |                  |             |                                 |
|                 |             |            |                |                  |             |                                 |
|                 |             |            |                |                  |             |                                 |
|                 |             |            |                |                  |             |                                 |
|                 |             |            |                |                  |             |                                 |
|                 |             |            |                |                  |             |                                 |
|                 |             |            |                |                  |             |                                 |
|                 |             |            |                |                  |             |                                 |
|                 |             |            |                |                  |             |                                 |