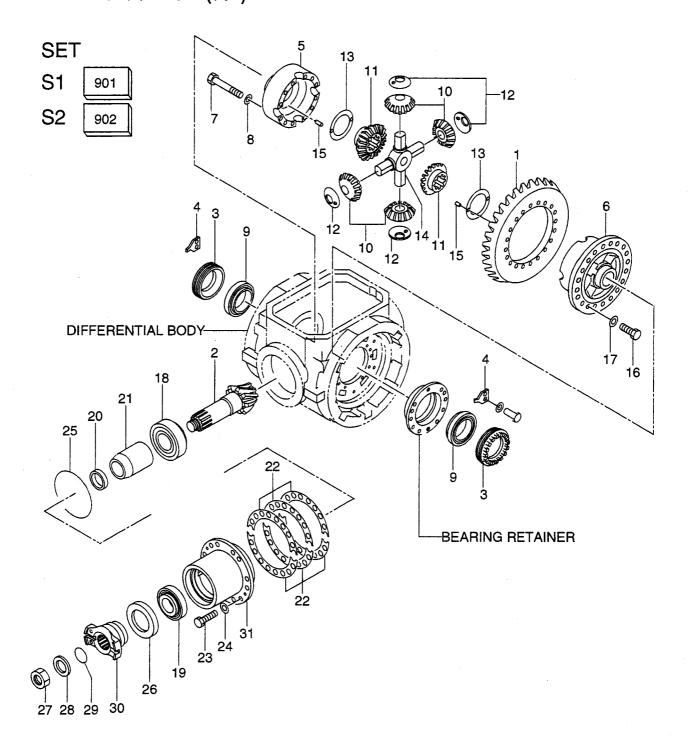

|                                 |
|                |                          |            |                |             |             |                                 |
|                |                          |            |                |             |             |                                 |
|                |                          |            |                |             |             |                                 |
|                |                          |            |                |             |             |                                 |
|                | · · · ·                  |            |                |             |             |                                 |

<u>MEMO</u>

FIG. 49 DRIVE AXLE(REAR)(2/2)(LX230-7) ト ライフ アクスル(リヤー)



\_

| item No<br>見出番号 |             | Mark<br>記号 |                | Description<br>部品名称 |                                              | Req'd<br>個数 |                 |
|-----------------|-------------|------------|----------------|---------------------|----------------------------------------------|-------------|-----------------|
| A               | 16793-00012 | 1          | AXLE ASSY      |                     |                                              | 1           | B               |
|                 |             |            |                |                     |                                              |             | INC.1-31 & etc. |
| 901             | 16783-52022 | S1         | GEAR SET       | :                   | キ・ヤーセット                                      | 1