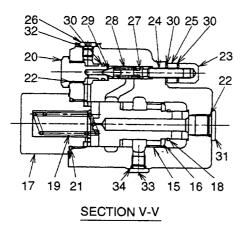

|             |                                 |
|               |                  |            |           |                    |             |                                 |
|               |                  |            |           |                    |             |                                 |
|               |                  |            |           |                    |             |                                 |
|               |                  |            |           |                    |             |                                 |
|               |                  |            |           |                    |             |                                 |

FIG. 115 MAIN PUMP(LX230-7) メインポ<sup>°</sup>ンプ<sup>°</sup>

KIT K1 K2 902 901















SECTION Z-Z

| Α        | Part No.<br>部品番号 | Mark<br>記号 | Descri<br>部品    |                                               | Req'd<br>個数 | Remarks : serial No.<br>備考:実施号車 |
|----------|------------------|------------|-----------------|-----------------------------------------------|-------------|---------------------------------|
|          | 26827-12011      |            | MAIN PUMP ASSY  | メインポンプアッセン                                    | 1           | В                               |
|          |                  |            |                 |                                               |             | INC.1-38                        |
| 901      | 26827-17101      | K1         | REPAIR KIT      | リヘ°アキット                                       | 1           | В