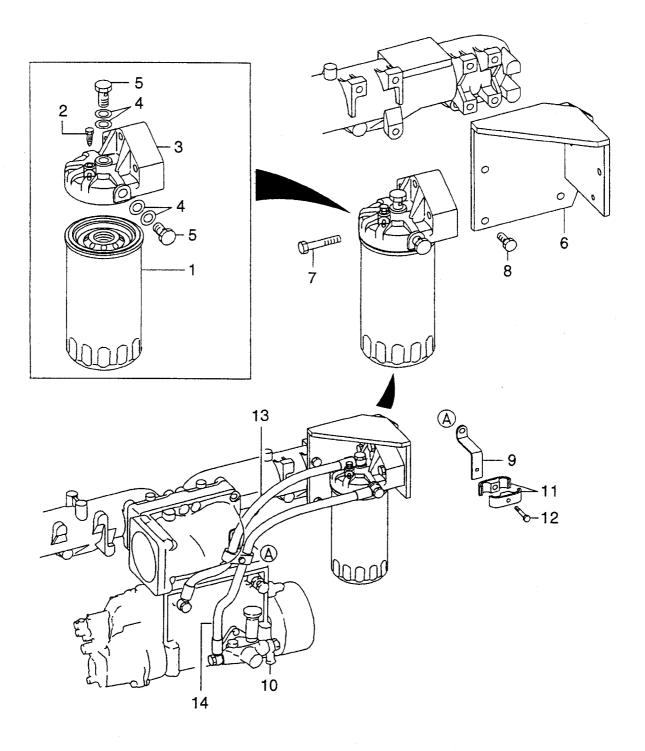

 FIG. 6
 FUEL SYSTEM

 7ו-בוויגלב

|                      | Part No.<br>部品番号           | Mark<br>記号 | Description<br>部品名称  | ן                              | Req'd<br>個数 | Remarks : serial No.<br>備考:実施号車 |
|----------------------|----------------------------|------------|----------------------|--------------------------------|-------------|---------------------------------|
| 1                    | 26712-20201                |            | TANK,FUEL            | タンク                            | 1           | Α                               |
| -                    | 26792-20211                |            | TANK, FUEL           | タンク                            | 1           | В                               |
| 2                    | 01110-20070                |            | BOLT                 | ホールト                           | 3           |                                 |
| 3                    | 26323-02001                |            | WASHER               | ワッシャ                           | 3           |                                 |
| 4                    | 02010-00020                |            | WASHER               | ワッシャ                           | 3           |                                 |
| 5                    | 01401-00020                |            | NUT                  | ナット                            | 3           |                                 |
| 6                    | 26552-22021                |            | CAP                  | キャッフ。                          | 1           | INC.7,8                         |
| 7                    | 26552-27011                |            | CYLINDER             | シリンター                          | 1           |                                 |
| 8                    | 26552-42381                |            | KEY                  | +-                             | 1           |                                 |
| 9                    | 26402-22021                |            | STRAINER             | ストレーナ                          | 1           |                                 |
| 10                   | 26197-52251                |            | COVER                | カハー                            |             |                                 |
| 11                   | 03310-01450                |            | ORING                | のリング                           |             |                                 |
| 12                   | 01183-10020                |            | BOLT&WASHER          | こ)))<br>ホ <sup>*</sup> ルト&ワッシャ | 5           |                                 |
| 13                   | 26602-22191                |            | NIPPLE               | ニッフ゜ル                          | 2           |                                 |
| 14                   | 24047-92121                |            | PLUG                 | <br>プラグ                        | 2           |                                 |
| 15                   | 26602-22161                |            | VALVE                | ノーファ<br>ハ*ルフ*                  | -           |                                 |
| 16                   | 26752-22161                |            | HOSE                 | ホース                            | 1           |                                 |
| 17                   | 290A2-27011                |            | HOSE                 | ホース                            | 2           |                                 |
| 18                   | 29122-22482                |            | HOSE                 |                                | 1           |                                 |
| 19                   | 24067-62241                |            |                      | ホース                            | 1           |                                 |
| 1                    |                            |            | CLIP                 | クリッフ゜                          | 7           |                                 |
| 1                    | 26602-42211                |            | CLIP                 | クリッフ <sup>°</sup>              | 7           |                                 |
| ł                    | 01183-10016                |            | BOLT&WASHER          | ホールト&ワッシャ                      | 4           |                                 |
| f                    | 01183-10020                |            | BOLT&WASHER          | <b>ボルト&amp;ワ</b> ッシャ           | 1           |                                 |
|                      | 01401-00010                |            | NUT                  | ナット                            | 1           |                                 |
|                      | 26792-22071                |            | WATER SEPARATOR ASSY | ウォータセハ゜レータアッセン                 | 1           | INC.24-36                       |
|                      | M-ME159031                 |            | HEAD                 | <u>^~~</u>                     | 1           |                                 |
| 1                    | M-ME072970                 |            | SCREEN               | スクリーン                          | 1           |                                 |
|                      | M-ME121656                 |            | PACKING              | パッキンク゛                         | 1           |                                 |
|                      | M-ME080878                 |            | FLOAT                | 70 h                           | 1           |                                 |
|                      | M-ME121654                 |            | CASE                 | ケース                            | 1           |                                 |
| 29                   | M-ME121655                 |            | RING                 | リンク゛                           | 1           |                                 |
| 30                   | M-MF520085                 |            | PACKING              | パッキンク゛                         | 1           |                                 |
| 31                   | M-ME016812                 |            | PLUG                 | プ <del>ラ</del> グ               | 1           |                                 |
| 32                   | M-MH037087                 |            | BOLT,EYE             | ホールト                           | 2           |                                 |
| 33                   | M-MH035069                 |            | PACKING              | パッキンク゛                         | 4           |                                 |
| 34                   | M-ME159032                 |            | PLUG                 | フ <u>゚ラ</u> グ                  | 1           |                                 |
| 35                   | M-MH035067                 |            | PACKING              | パッキンク゛                         | 1           |                                 |
| 35                   | 26792-22081                |            | JOINT                | ショイント                          | 2           |                                 |
|                      | 00700 00004                |            | BRACKET              | フ゛ラケット                         | 1           |                                 |
| 36                   | 26792-22091                | 1 1        | BOLT&WASHER          | <b>ボルト&amp;ワ</b> ッシャ           | 2           |                                 |
| 36<br>37             | 26792-22091<br>01183-10016 |            | DULIAWASHEN          |                                | · -         |                                 |
| 36<br>37<br>38       |                            |            | BOLT&WASHER          | <b>ボルト&amp;ワ</b> ッシャ           | 2           |                                 |
| 36<br>37<br>38<br>39 | 01183-10016                |            |                      | <b>ボルト&amp;ワ</b> ッシャ<br>ナット    | 2<br>2      |                                 |