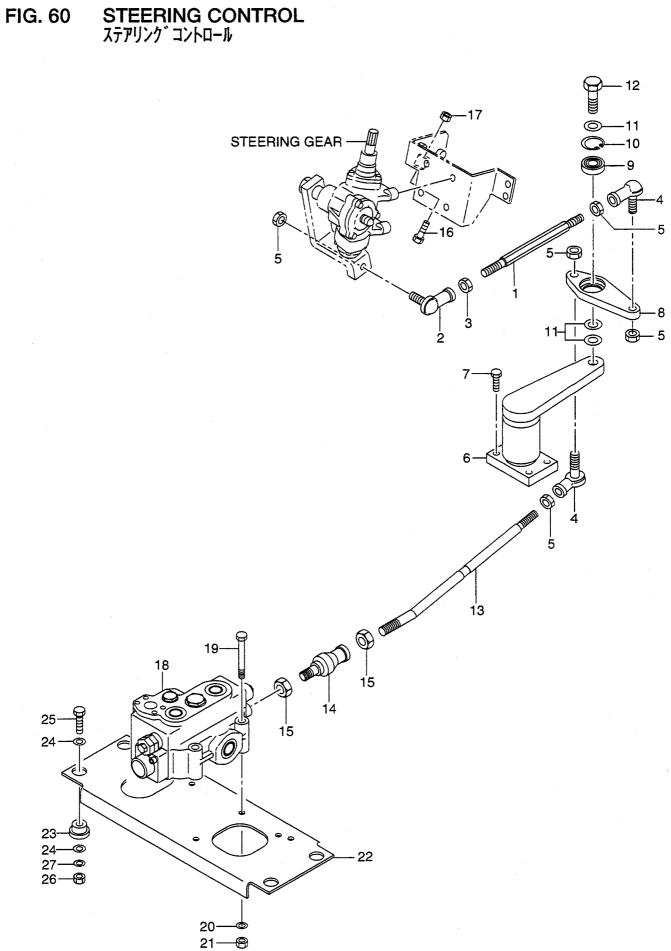

|       | SCREW                 | スクリュ            | 2           |                                 |



FIG. 60

| em No.<br>引出番号 |             | Mark<br>記号 |                | escription<br>部品名称                       | Req'd<br>個数 | Remarks : serial No.<br>備考:実施号車 |
|----------------|-------------|------------|----------------|------------------------------------------|-------------|---------------------------------|
| 1              | 26794-12131 | -          | ROD            | <br>חייל                                 |             |                                 |
| 2              | 26904-12041 |            | LINK,BALL      | リンク                                      | 1           |                                 |
| 3              | 26904-12131 |            | NUT            | ナット                                      | 1           |                                 |
| 4              |