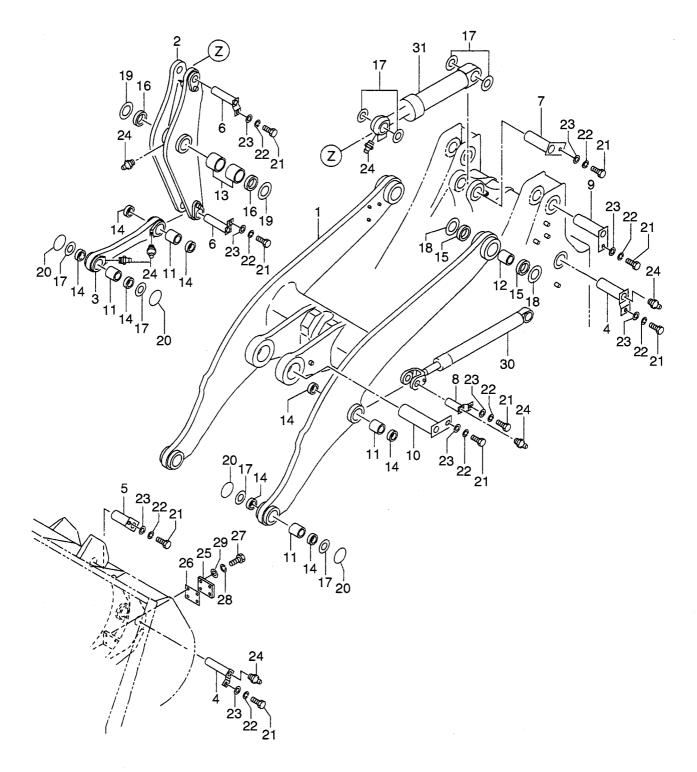

|                 |             |            |                |                                               |             |                                 |

A: LX190-7

B: LX230-7

FIG. 118 **BOOM(LX190**-7) ブーム



| em No.<br>出番号 | Part No.<br>部品番号 | Mark<br>記号 |                 | scription<br>品名称                      | Req'd<br>個数 | Remarks : serial No.<br>備考:実施号車 |
|---------------|------------------|------------|-----------------|---------------------------------------|-------------|---------------------------------|
| 1             | 26718-70221      | 5718-70221 | BOOM            | 7*-4                                  | 1           | A                               |
| 2             | 26718-70231      |            | CRANK,BELL      | クランク                                  | 1           | A                               |
| 3             | 26718-70241      |            | ROD, PUSH       | ₽ット*                                  | 1           | A                               |
| 4             |