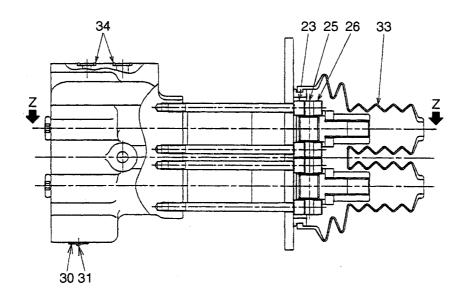

'レート         1           26757-37461         BOLT         *'h'         2         2           26607-37341         H         BOLT         *'h'         3           26607-37341         H         BOLT         'h'         3           26607-37341         H         BOLT         'h'         3           26607-37341         H         BOLT         'h'         3           26607-37341         H         H         H         'H'           26757-374         H         H         H         'H'           26607-37341         H         H         H         'H'           26607-3734         H         H         H         H           26         H         H         H         H         H           26         H         H         H         H         H           27         H         H         H         H         H </td |







| em No.<br>出番号 |             | Mark<br>記号 |              | Description<br>部品名称 |                                                     | Req'd<br>個数 | Remarks : serial No.<br>備考:実施号車 |
|---------------|-------------|------------|--------------|---------------------|-----------------------------------------------------|-------------|---------------------------------|
| Α             | 26757-37441 |            | BODY ASSY    |                     | ・<br>、<br>、<br>テ<br>、<br>ーアッセン                      | 1           | INC.1-34                        |
| 1             | NO PART NO. | #          | BODY         | ż                   | ×~ <del>,</del> ,,,,,,,,,,,,,,,,,,,,,,,,,,,,,,,,,,, | 1           |                                 |
| 2             | NO PART NO. | #          | PLUG