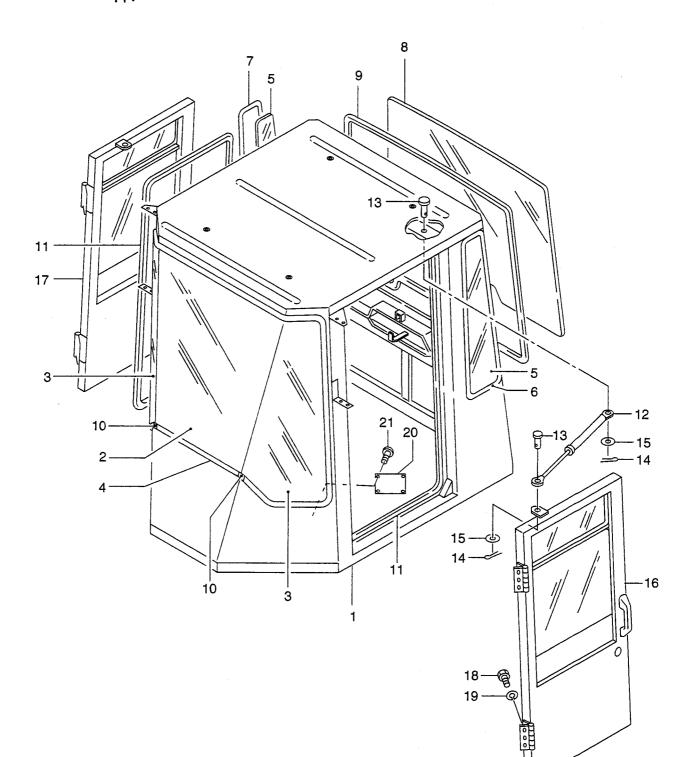

**BRAKE LINE(1/2)** ブ<sup>・</sup>レーキライン FIG. 54

| em No. Part No. Mark<br>見出番号 部品番号 記号 |             | Mark<br>記号 |              | ription<br>占名称             | Req'd<br>個数 |            |  |
|--------------------------------------|-------------|------------|--------------|----------------------------|-------------|------------|--|
| 1                                    | 26565-42001 |            | ACCUMULATOR  | アキュムレータ                    | 1           |            |  |
| 2                                    | 26755-42032 |            | BRACKET      | フ゛ラケット                     | 1           |            |  |
| 3                                    | 26555-42141 |            | COLLAR       | カラー                        | 3           |            |  |
| 4                                    | 26407-32001 |            | RUBBER,MOUNT | ラハ゛ー                       | 6           |            |  |
| 5                                    | 01110-10110 |            | BOLT         | ホ゛ルト                       | 3           |            |  |
| 6                                    | 02010-00010 |            | WASHER       | <b>7</b> ッシャ               | 3           |            |  |
| 7                                    | 26606-52721 |            | WASHER       | ワッシャ                       | 3           |            |  |
| 8                                    | 01401-00010 |            | NUT          | ナット                        | 3           |            |  |
| 9                                    | 01183-10040 |            | BOLT&WASHER  | <b>ホ</b> ゚ <b>ル</b> ト&ワッシャ | 3           |            |  |
| 10                                   | 26606-52721 |            | WASHER       | <b>D</b> yyyt              | 3           |            |  |
| 11                                   | 04134-20303 |            | NIPPLE       | ニッフ゜ル                      | 2           |            |  |
| 12                                   | 21777-92991 |            | ELBOW        | INT .                      | 1           |            |  |
| 13                                   | 26565-42081 |            | HOSE         | ホース                        | 1           |            |  |
| 14                                   | 04150-20303 |            | ELBOW        | I <i>N</i> \$~             | 2           |            |  |
| 15                                   | 26565-42071 |            | HOSE         | ホース                        | 1           |            |  |
| 16                                   | 26602-42211 |            | CLIP         | クリッフ゜                      | 1           |            |  |
| 17                                   | 21777-62981 |            | ADAPTER      | ፖያ <sup>°</sup> ጋ° ያ       | 2           |            |  |
| 18                                   | 26565-42061 |            | HOSE         | ホース                        | 1           |            |  |
| 19                                   | 26602-42071 |            | CLIP         | クリッフ゜                      | 1           |            |  |
| 20                                   | 01183-10020 |            | BOLT&WASHER  | ホ゛ルト&ワッシャ                  | 1           |            |  |
| 21                                   | 04134-20202 |            | NIPPLE       | ニッフ゜ル                      | 1           |            |  |
| 22                                   | 26565-42091 |            | HOSE         | ホース                        | 1           |            |  |
| 23                                   | 26602-42071 |            | CLIP         | クリッフ゜                      | 2           |            |  |
| 24                                   | 26602-42191 |            | CLIP         | クリッフ゜                      | 3           |            |  |
| 25                                   | 01183-10016 |            | BOLT&WASHER  | ホ゛ルト&ワッシャ                  | 5           |            |  |
| 26                                   | 25387-67211 |            | ELBOW        | I.N.J.                     | 1           |            |  |
| 27                                   | 26795-42021 |            | BRAKE VALVE  | フ゛レーキハ゛ルフ゛                 | 1           | SEE FIG.56 |  |
| 28                                   | 01183-08030 |            | BOLT&WASHER  | ホ゛ルト&ワッシャ                  | 6           | 022110.00  |  |
|                                      |             |            |              |                            |             |            |  |
|                                      |             |            |              |                            |             |            |  |
|                                      |             |            |              |                            |             |            |  |
|                                      |             |            |              |                            |             |            |  |
|                                      |             |            |              |                            |             |            |  |
|                                      |             |            |              |                            |             |            |  |
|                                      |             |            |              |                            |             |            |  |
|                                      |             |            |              |                            |             |            |  |
|                                      |             |            |              |                            |             |            |  |
|                                      |             |            |              |                            |             |            |  |
|                                      |             |            |              |                            |             |            |  |