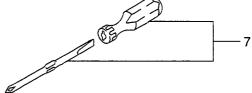

#### CONTENTS (4/4) 日 次

| Ħ       | 次                  | A: LX190-7      | B: LX230-7             |                |
|---------|--------------------|-----------------|------------------------|----------------|
| SECTION |                    |                 | 部門                     | FIG.No.<br>図番号 |
| ACCESSO | RY PARTS           |                 | アクセサリパーツ               |                |
| AIR CON | IDITIONER (1/2) (L | <b>X1</b> 90-7) | エアーコンディショナ             | 129            |
| AIR CON | DITIONER (1/2) (L  | X230-7)         | エアーコンディショナ             | 130            |
| AIR CON | DITIONER (2/2)     |                 | エアーコンディショナ             | 131            |
| AIR CON | DITIONER PIPING    | G (1/2)         | エアーコンディショナパイピング        | 132            |
| AIR CON | DITIONER PIPINO    | G (2/2)         | <u>エアーコンディショナパイピング</u> | 133            |
| COMPR   | ESSOR MOUNT        |                 | コンプレッサマウント             | 134            |
| AIR CON | DITIONER UNIT      |                 | エアーコンディショナユニット         | 135            |
| COOL B  | OX (CRB) (LX190-;  | 7) (OP)         | クールボックス                | 136            |
| GREASE  | E PIPING           | i               | グリースパイピング              | 137            |
| DECAL ( | JPN)               |                 | デカル                    | 138            |
| SERVIC  | E TOOLS            |                 | サービスツール                | 139            |
| FIRE EX | TINGUISHER (FE)    | (OP)            | 消火器                    | 140            |