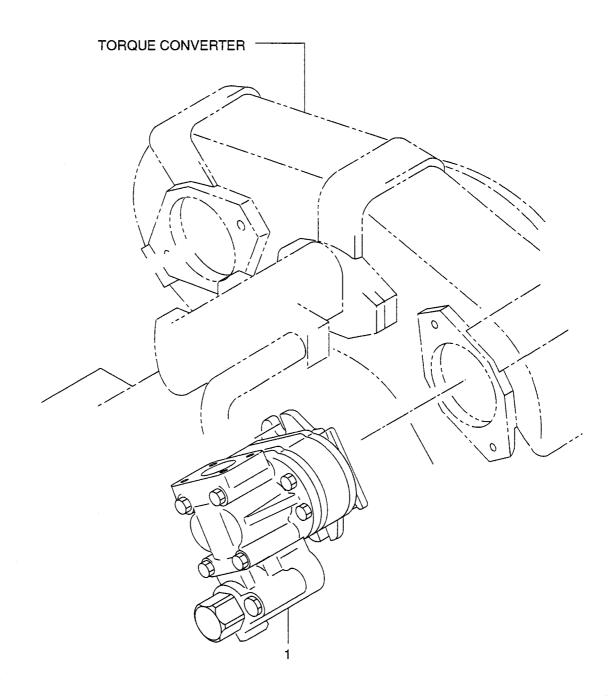

|                                 |
|               |                            |            |                |                 |             |                                 |
|               |                            |            |                |                 |             |                                 |
|               |                            |            |                |                 |             |                                 |
|               |                            |            |                |                 |             |                                 |
|               |                            |            |                |                 |             |                                 |

FIG. 114 MAIN PUMP(LX190-7) メインホ°ンプ



| em No<br>記出番号 | Part No.<br>部品番号 | Mark<br>記号 | D         | escription<br>部品名称 | Req'd<br>個数 | Remarks : serial No.<br>備考:実施号車 |
|---------------|------------------|------------|-----------|--------------------|-------------|---------------------------------|
| 1             | 26717-12001      |            | PUMP,MAIN | <b>ホ</b> ゚ンフ゜      | 1           | A                               |
|               |                  |            |           |                    |             |                                 |
|               |                  |            |           |                    |             |                                 |
|               |                  |            |           |                    |             |                                 |
|