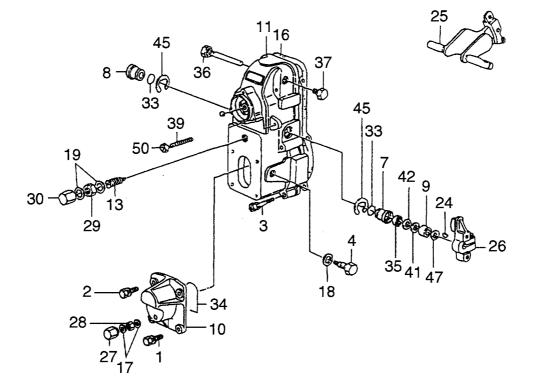

|                     |                                  |             |                                 |
|                 |           |            |           |                     |                                  |             |                                 |
|                 |           |            |           |                     |                                  |             |                                 |
|                 |           |            |           |                     |                                  |             |                                 |
| 1               |           |            |           |                     |                                  |             |                                 |

FIG. 38 GOVERNOR (1/2) (-305085) ガバナ





| Item No<br>見出番号 |                        |   |               | Description<br>部品名称 | ······································        | Req'd<br>個数 | Remarks : serial No.<br>備考:実施号車 |
|-----------------|------------------------|---|---------------|---------------------|-----------------------------------------------|-------------|---------------------------------|
| A               | HME755499              |   | GOVERNOR ASSY |                     | カ゛ハ゛ナアッセン                                     |             | INC.1-50,FIG.39                 |
|                 |                        |   |               |                     |                                               |             | FOR A                           |
| -               | HME755500              |   | GOVERNOR ASSY |