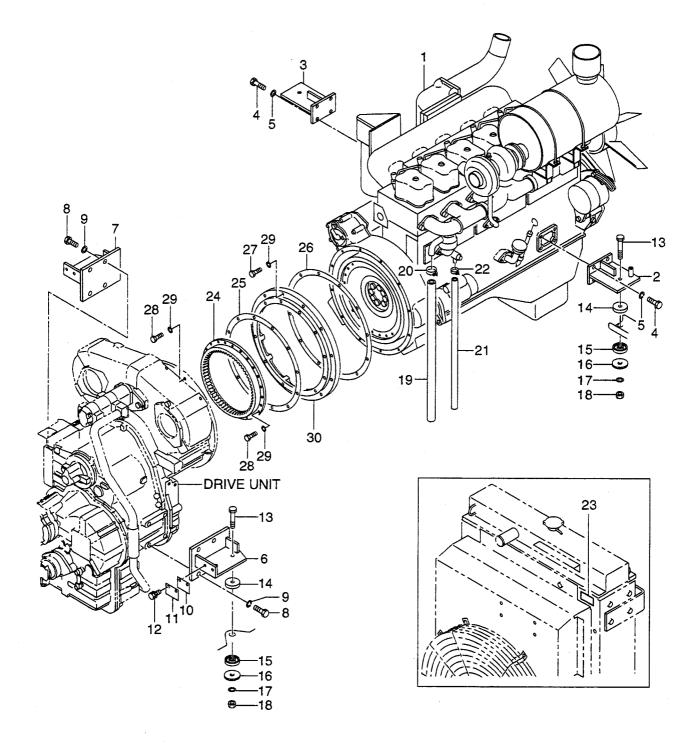

PARTS NUMBER INDEX

部品番号順索引表

1~15

• · •

**ENGINE MOUNT** エンシ゛ンマウント

A: LX190-7 B: LX230-7

| em No.<br>乱出番号 | Part No.<br>部品番号 | Mark<br>記号 | Descrip<br>部品名   |                                               | Req'd<br>個数 | Remarks : serial No.<br>備考:実施号車 |
|----------------|------------------|------------|------------------|-----------------------------------------------|-------------|---------------------------------|
| 1              | 26711-00211      |            | ENGINE           | エンション                                         | 1           | A<br>6D24-TL                    |
| -              | 26791-00201      |            | ENGINE           | エンジ・ン                                         | 1           | B<br>6D24-TL                    |
| 2              | 26791-02001      |            | BRACKET          | <b>ブ</b> ラケット                                 | 1           |                                 |
| 3              | 26791-02071      |            | BRACKET          | フ゛ラケット                                        | 1           |                                 |
| 4              | 01116-14040      |            | BOLT             | <i>አ *                                   </i> | 8           |                                 |
| 5              | 02011-00014      |            | WASHER           | ワッシャ                                          | 8           |                                 |
| 6              | 26791-02202      |            | BRACKET          | フ゛ラケット                                        | 1           |                                 |
| 7              | 26791-02212      |            | BRACKET          | フ゛ラケット                                        | 1           |                                 |
| 8              | 01116-16045      |            | BOLT             | ホ゛ルト                                          | 8           |                                 |
| 9              | 02011-00016      |            | WASHER           | ワッシャ                                          | 8           |                                 |
| 10             | 26551-02111      |            | PLATE            | プレート                                          | 2           |                                 |
| 11             | 26551-02121      |            | PLATE            | プレート                                          | AR          |                                 |
| 12             | 01183-10016      |            | BOLT&WASHER      | <b>ボルト&amp;</b> ワッシャ                          | 4           |                                 |
| 13             | 01116-16110      |            | BOLT             | <i>አ *                                   </i> | 6           |                                 |
| 14             | 26611-02101      |            | RUBBER, MOUNTING | ラパ-                                           | 6           |                                 |
| 15             | 26611-02111      |            | RUBBER, MOUNTING | ラハ゛-                                          | 6           |                                 |
| 16             | 26601-02091      |            | PLATE            | プレート                                          | 6           |                                 |
| 17             | 02011-00016      |            | WASHER           | ワッシャ                                          | 6           |                                 |
| 18             | 01401-10016      |            | NUT              | ナット                                           | 6           |                                 |
| 19             | 26791-02161      |            | HOSE             | ホース                                           | 1           |                                 |
| 20             | 04911-00030      |            | CLIP             | クリッフ゜                                         | 1           |                                 |
| 21             | 04720-12100      |            | HOSE             | ホース                                           | 1           |                                 |
| 22             | 04914-00017      |            | CLIP             | クリッフ゜                                         | 1           |                                 |
| 23             | 26791-07001      |            | LABEL            | <b>ラ</b> ∧* <i>№</i>                          | 1           |                                 |
| 24             | 16792-52021      |            | GEAR, COUPLING   | ±*1−                                          | 1           |                                 |
| 25             | 26793-82001      |            | GASKET           | <i></i> ታ` <i>ス</i> ケット                       | 1           |                                 |
| 26             | 26793-82011      |            | GASKET           | <i>ከ` ス</i> ケット                               | 1           |                                 |
| 27             | 01116-10050      |            | BOLT             | <i>ቴ *                                   </i> | 12          |                                 |
|                | 01116-10035      |            | BOLT             | ታ <i>ˆ</i> ルト                                 | 36          |                                 |
| 29             | 02011-00010      |            | WASHER           | ワッシャ                                          | 48          |                                 |
| 30             | 26793-82021      |            | SPACER           | スヘ゜ーサ                                         | 1           |                                 |
|                |                  |            |                  |                                               |             |                                 |
|                |                  |            |                  |                                               |             |                                 |
|                |                  |            |                  |                                               |             |                                 |
|                |                  |            |                  |                                               |             |                                 |
|                |                  |            |                  |                                               |             |                                 |
|                |                  |            |                  |                                               |             |                                 |
|                |                  |            |                  |                                               |             |                                 |
|                |                  |            |                  |                                               |             |                                 |
|                |                  |            |                  |                                               |             |                                 |

FIG. 2 **ENGINE CONTROL** エンシ゛ンコントロール

| Item No<br>見出番号 |             | Mark<br>記号 | Descripti<br>部品名利  | on<br>弥            | Req'd<br>個数 | Remarks : serial No.<br>備考:実施号車 |
|-----------------|-------------|------------|--------------------|--------------------|-------------|---------------------------------|
| 1               | 26791-12061 |            | PEDAL, ACCELERATOR | ^° <b>ኇ</b> ኈ      | 1           |                                 |
| 2               | 01183-06020 |            | BOLT&WASHER        | ** <b>&amp;</b> 5  | 3           |                                 |
| 3               | 02000-00006 |            | WASHER             | <b>D</b> yy>t      | 3           |                                 |
| 4               | 26561-12011 |            | PLATE              | フ <sup>°</sup> レート | 1           |                                 |
| 5               | 01183-10016 |            | BOLT&WASHER        | ** <b>~</b> ~      | 1           |                                 |
| -               |             |            | DOLIAMINONEIT      |                    |             |                                 |
|                 |             |            |                    |                    |             |                                 |
|                 |             |            |                    |                    |             |                                 |
|                 |             |            |                    |                    |             |                                 |
|                 |             |            |                    |                    |             |                                 |
|                 |             |            |                    |                    |             |                                 |
|                 |             |            |                    |                    |             |                                 |
|                 |             |            |                    |                    |             |                                 |
|                 |             |            |                    |                    |             |                                 |
|                 |             |            |                    |                    |             |                                 |
|                 |             |            |                    |                    |             |                                 |
|                 |             |            |                    |                    |             |                                 |
|                 |             |            |                    |                    |             |                                 |
|                 |             |            |                    |                    |             |                                 |
|                 |             |            |                    |                    |             |                                 |
|                 |             |            |                    |                    |             |                                 |
|                 |             |            |                    |                    |             |                                 |
|                 |             |            |                    |                    |             |                                 |
|                 |             |            |                    |                    |             |                                 |
|                 |             |            |                    |                    |             |                                 |
|                 |             |            |                    |                    |             |                                 |
|                 |             |            |                    |                    |             |                                 |
|                 |             |            |                    |                    |             |                                 |
|                 |             |            |                    |                    |             |                                 |
|                 |             |            |                    |                    |             |                                 |
|                 |             |            |                    |                    |             |                                 |
|                 |             |            |                    |                    |             |                                 |
|                 |             |            |                    |                    |             |                                 |
|                 |             |            |                    |                    |             |                                 |
|                 |             |            |                    |                    |             |                                 |
|                 |             |            |                    |                    |             |                                 |
|                 |             |            |                    |                    |             |                                 |
|                 |             |            |                    |                    |             |                                 |
|                 |             |            |                    |                    |             |                                 |
|                 |             |            |                    |                    |             |                                 |
|                 |             |            |                    |                    |             |                                 |
|                 |             |            |                    |                    |             |                                 |
|                 |             |            |                    |                    |             |                                 |
|                 |             |            |                    |                    |             |                                 |
|                 |             |            |                    |                    |             |                                 |
|                 |             |            |                    |                    |             |                                 |
|                 |             |            |                    |                    |             |                                 |
|                 |             |            |                    |                    |             |                                 |
|                 |             |            |                    |                    |             |                                 |
|                 |             |            |                    |                    |             |                                 |
|                 |             |            |                    |                    |             |                                 |