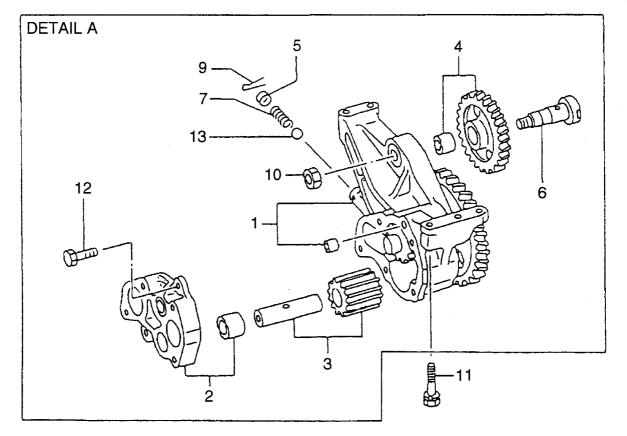

7*37*         3           HME153173         SPRING         27*JV/r*         1           HME064527         VALVE         ハ'b7*         1           HME06303         O-RING         OIV/7*         3           HMH035092         O-RING         OIV/7*         4           HM1035092         O-RING         OIV/7*         1           HME014717         PLUG         7*3/*         1           HM5146006         BOLT         */h         1           HM5146006         BOLT         */h         1           HM5146014         BOLT         */h         1           HM5146014         BOLT         */h         1           HM5146014         BOLT         */h         1           HM515652         GASKET         が/a         1           H03093900300         ORING         OV/a         3 |

FIG. 23 OIL PUMP オイルポンプ





|    | 部品番号      | 記号  |                | Description<br>部品名称 |                                        | Req'd<br>個数 | Remarks : serial No.<br>備考:実施号車         |
|----|-----------|-----|----------------|---------------------|----------------------------------------|-------------|-----------------------------------------|
| A  | HME150601 |     | OIL PUMP ASSY  | ·····               | オイルポンプアッセン                             | 1           | INC.1-7,9,10,12,13                      |
| 1  | HME151877 |     | GEAR & CASE    |                     | キ ヤー&ケース                               | 1           | ,,,,,,,,,,,,,,,,,,,,,,,,,,,,,,,,,,,,,,, |
| 2  | HME150637 |     | COVER          |                     | カハ゛ー                                   | 1           | -305085