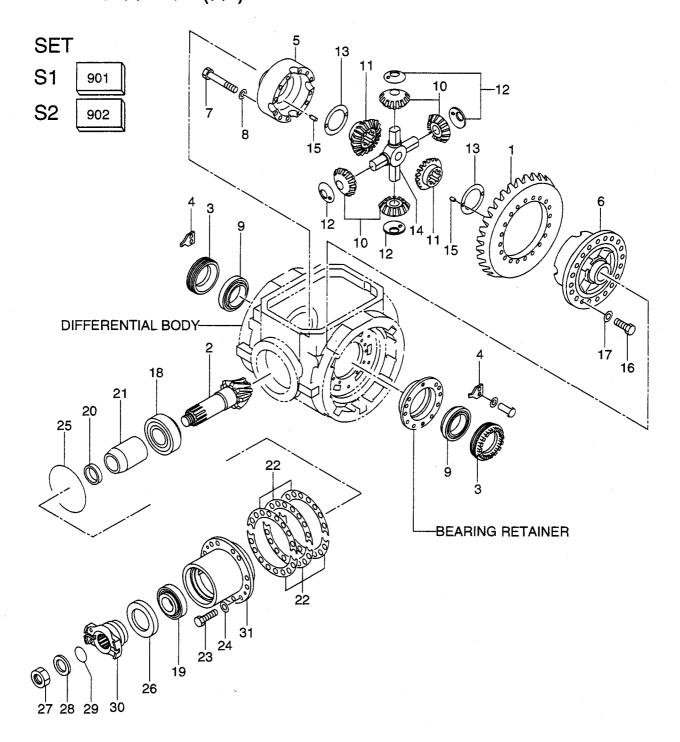

|                                       |                  |             |                                 |
|                |             |            |                                       |                  |             |                                 |
|                |             |            |                                       |                  |             |                                 |
|                |             |            |                                       |                  |             |                                 |
|                |             |            |                                       |                  |             |                                 |

<u>MEMO</u>

FIG. 47 DRIVE AXLE(REAR)(2/2)(LX190-7) ト゛ライフ゛アクスル(リヤー)



| ltem No.<br>見出番号 | i           | Mark<br>記号 | Descriptior<br>部品名称 | )                      | Req'd<br>個数 | Remarks : serial No.<br>備考:実施号車 |
|------------------|-------------|------------|---------------------|------------------------|-------------|---------------------------------|
| Α                | 16713-00011 |            | AXLE ASSY           | アクスルアッセン               | 1           | A                               |
| 901              | 16793-57001 | S1         | GEAR SET            | <b>キ*ヤーセット</b>         | 1           | INC.1-31 & etc.<br>A            |
| 902              | 16763-57011 | S2         | DIFF CASE SET       | テ゛ファレンシャルケースセット        | 1           | INC.1,2<br>A                    |
| 1                | 16673-52001 | *          | GEAR,RING           | <b>+</b> * <b