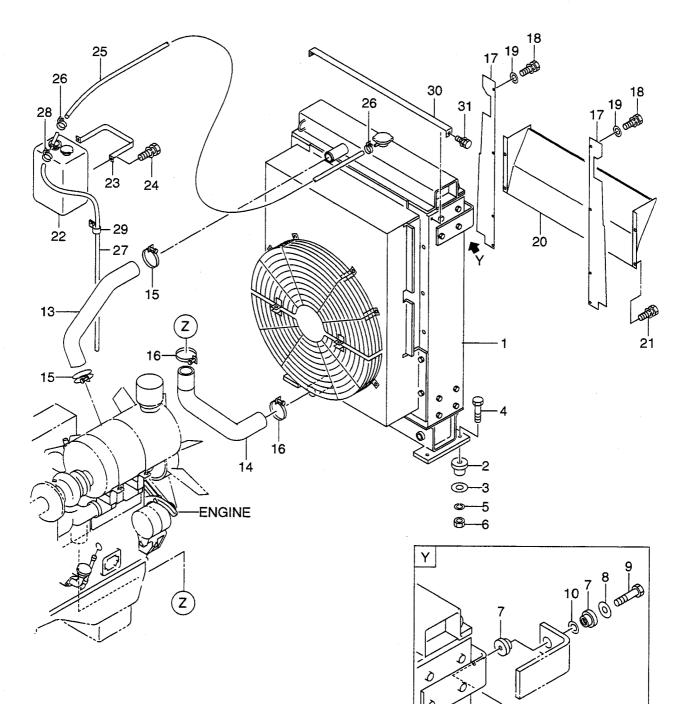

© | | 11 12

L1

A: LX190-7 B: LX230-7

----

| Item No<br>見出番号 |             | Mark<br>記号 | Descrip<br>部品名   |                                                | Req'd<br>個数 | Remarks : serial No.<br>備考:実施号車 |
|-----------------|-------------|------------|------------------|------------------------------------------------|-------------|---------------------------------|
| 1               | 26792-10211 |            | RADIATOR         | ラジ・エータ                                         | . 1         | A:-4103,B:-2110<br>SEE FIG.4    |
| -               | 26792-10212 |            | RADIATOR         | ラシ゛エータ                                         | 1           | A:4104-,B:2111-                 |
| 2               | 26602-12011 |            | RUBBER, MOUNTING | ラハ*-                                           | 4           | SEE FIG.4A                      |
| 3               | 26602-12021 |            | WASHER           | フッシャ                                           | 4           |                                 |
| 4               | 01116-12080 |            | BOLT             | ホールト                                           | 4           |                                 |
| 5               | 02011-00012 |            | WASHER           | ワッシャ                                           | 4           |                                 |
| 6               | 01401-10012 |            | NUT              | ナット                                            | 4           |                                 |
| 7               | 26752-12151 | - I · I    | RUBBER, MOUNTING | ラハ*-                                           | 4           |                                 |
| 8               | 26602-12021 |            | WASHER           | 7                                              | 2           |                                 |
| 9               | 01116-12080 |            | BOLT             | **~~<br>**~~                                   | 2           |                                 |
| 10              | 26096-42351 |            | WASHER           | ワッシャ                                           | 2           |                                 |
| 11              | 02011-00012 | 1 1        | WASHER           | ワッシャ                                           | 2           |                                 |
| 12              | 01401-10012 |            | NUT              | ナット                                            | 2           |                                 |
| 13              | 26792-12081 | 1 1        | HOSE             | ホース                                            | 1           |                                 |
| 14              | 26792-12091 |            | HOSE             | ホース                                            | 1           |                                 |
| 15              | 26607-63541 |            | CLIP             | クリッフ゜                                          | 2           |                                 |
| 16              | 26607-63291 |            | CLIP             | クリッフ゜                                          | 2           |                                 |
| 17              | 26792-12031 |            | COVER            | カハ゛ー                                           | 2           |                                 |
| 18              | 01183-08016 | 1 1        | BOLT&WASHER      | ホ゛ルト&ワッシャ                                      | 8           |                                 |
| 19              | 02000-00008 |            | WASHER           | ワッシャ                                           | 8           |                                 |
| 20              | 26792-12101 |            | COVER            | カハ゛ー                                           | 1           |                                 |
| 21              | 01183-08016 |            | BOLT&WASHER      | <b>ボルト&amp;</b> ワッシャ                          | 2           |                                 |
| 22              | 26782-12081 |            | TANK, RESERVE    | タンク                                            | 1           |                                 |
| 23              | 26602-12101 | 1 1        | BELT             | ላ <i>*                                    </i> | 1           |                                 |
| 24              | 01183-10016 |            | BOLT&WASHER      | ホ゛ルト&ワッシャ                                      | 2           |                                 |
| 25              | 26702-12101 |            | HOSE             | ホース                                            | 1           |                                 |
| 26              | 04911-00012 |            | CLIP             | クリッフ゜                                          | 2           |                                 |
| 27              | 04720-08120 |            | HOSE             | ホース                                            | 1           |                                 |
| 28              | 04911-00011 |            | CLIP             | クリッフ゜                                          | 1           |                                 |
| 29              | 26602-42051 |            | CLIP             | クリッフ゜                                          | 1           |                                 |
| 30              | 26792-12141 |            | PLATE            | プレート                                           | 1           | A:4104-,B:2111-                 |
| 31              | 01183-10020 |            | BOLT&WASHER      | <b>ボルト&amp;</b> ワッシャ                           |             | A:4104-,B:2111-                 |
|                 |             |            |                  |                                                |             |                                 |
|                 |             |            |                  |                                                |             |                                 |

RADIATOR(LX190-7:-4103, LX230-7:-2110) ラジェータ

| FIG. | 4 |
|------|---|
|------|---|

| m No.<br>出番号 |             | Mark<br>記号 |               | ription<br>A称                                 | Req'd<br>個数 | Remarks : serial No.<br>備考:実施号車 |
|--------------|-------------|------------|---------------|-----------------------------------------------|-------------|---------------------------------|
| A1           | 26792-10211 |            | RADIATOR ASSY | ラシ゛エータアッセン                                    | 1           | INC.1-29                        |
| A2           | 26792-17001 |            | CORE ASSY     | コアーアッセン                                       | 1           | INC.1-19                        |
| 1            | 26792-17011 |            | CORE          | コアー                                           | 1           |                                 |
| 2            | 26792-17021 |            | TANK          | タンク                                           | 1           |                                 |
| 3            | 26782-17031 |            | TANK          | タンク                                           | 1           |                                 |
| 4            | 26782-17041 |            | GASKET        | <i>ከ``</i> スケット                               | 2           |                                 |
| 5            | 26792-17031 |            | SUPPORT       | <del>ザ</del> 赤°ート                             | 1           |                                 |
| 6            | 26792-17041 |            | SUPPORT       | <del></del> ታአ° ート                            | 1           |                                 |
| 7            | 26782-17071 |            | PACKING       | ハ゜ッキンク゛                                       | 2           |                                 |
| 8            | 26782-17081 |            | PACKING       | ハ゜ッキンク゛                                       | 4           |                                 |
| 9            | 26782-17091 |            | PLATE         | 7° V                                          | 4           |                                 |
| 10           | 01183-10030 |            | BOLT          | <i>ቱ ።                                   </i> | 64          |                                 |
| 11           | 26782-17111 |            | RIB           | IJ7*                                          | 4           |                                 |
| 12           | 26792-17051 |            | PLATE         | アピレート                                         | 1           |                                 |
| 13           | 26782-17121 |            | PLATE         | フ <sup>°</sup> レート                            | 3           |                                 |
| 14           | 26702-17121 | 1 1        | PLATE         | プレート                                          | 4           |                                 |
|              | 01183-10035 |            | BOLT          | עריי<br>ג`ווי                                 |             |                                 |
| 16           | 26782-17131 | 1 1        | PLATE         | か <i>ル</i> ト<br>フ <sup>°</sup> レート            | 24          |                                 |
| 17           | 01183-12030 | 1 1        | BOLT          | ノ レー <sub>ト</sub><br>ホ * ルト                   | 4           |                                 |
| 18           | 01183-12040 |            | BOLT          | <i>ጉ ሥ</i> ጉ<br>አ°ルト                          | 12          |                                 |
| 19           | 26782-17141 |            | PACKING       |                                               | 4           |                                 |
|              | 26792-17061 |            | SHROUD        | ハ゜ッキンク゛                                       | 4           |                                 |
| 1            | 01183-10025 | 1 1        |               | シュラウト・                                        | 1           |                                 |
| 1            | 26782-17162 |            | BOLT          | <b>ホ</b> ゙ルト<br>、 .                           | 6           |                                 |
| (            | 01183-10025 | 1 1        | NET,WIRE      | ネット                                           | 2           |                                 |
|              |             | 1 1        | BOLT          | ホールト                                          | 10          |                                 |
|              | 01183-10110 | 1 1        | BOLT          | <i>አ⁼ እ</i> ⊦                                 | 6           |                                 |
| {            | 26702-17231 | 1 1        | CAP           | キャップ。                                         | 1           |                                 |
|              | 26602-17081 | 1 1        | COCK          | コック                                           | 1           |                                 |
|              | 26702-17201 | 1 1        | HOSE          | ホース                                           | 1           |                                 |
| I            | 26831-12111 | 1 1        |               | クーラ                                           | 1           |                                 |
| 29           | 01183-08025 |            | BOLT          | <b>ホ</b> ⁼ ルト                                 | 4           |                                 |
|              |             |            |               |                                               |             |                                 |
|              |             |            |               |                                               |             |                                 |
|              |             |            |               |                                               |             |                                 |
|              |             |            |               |                                               |             |                                 |
|              |             |            |               |                                               |             |                                 |
|              |             |            |               |                                               |             |                                 |
|              |             |            |               |                                               |             |                                 |
|              |             |            |               |                                               |             |                                 |
| 1            |             |            |               |                                               |             |                                 |
|              |             |            |               |                                               |             |                                 |
|              |             |            |               |                                               |             |                                 |
|              | ×           |            |               |                                               |             |                                 |
|              |             |            |               |                                               |             |                                 |
|              |             |            |               |                                               |             |                                 |
|              |             |            |               |                                               |             |                                 |
| l            |             |            |               |                                               |             |                                 |
|              |             |            |               |                                               |             |                                 |
|              |             |            |               |                                               |             |                                 |
|              |             |            |               |                                               |             |                                 |

FIG. 4A

RADIATOR(LX190-7:4104-, LX230-7:2111-) ラジェータ

| em No.<br>出番号 |             | Mark<br>記号 |               | ription<br>名称                                 | Req'd<br>個数 | Remarks : serial No.<br>備考:実施号車 |
|---------------|-------------|------------|---------------|-----------------------------------------------|-------------|---------------------------------|
| A1            | 26792-10212 |            | RADIATOR ASSY | <br>ラシ゛エータアッセン                                | 1           | INC.1-30                        |
| A2            | 26792-17071 |            | CORE ASSY     | コアーアッセン                                       | 1           | INC.1-19                        |
| 1             | 26792-17011 |            | CORE          | コアー                                           | 1           |                                 |
| 2             | 26792-17022 |            | TANK          | タンク                                           | 1           |                                 |
| 3             | 26792-17081 |            | TANK          | タンク                                           | 1           |                                 |
| 4             | 26782-17041 |            | GASKET        | <i>ከ` ス</i> ケット                               | 2           |                                 |
| 5             | 26792-17091 |            | SUPPORT       | サホ゜ート                                         | 1           |                                 |
| 6             | 26792-17101 |            | SUPPORT       | サホ゜ート                                         | 1           |                                 |
| 7             | 26782-17071 |            | PACKING       | ハ゜ッキンク゛                                       | 2           |                                 |
| 8             | 26782-17081 |            | PACKING       | ハ゜ッキンク゛                                       | 4           |                                 |
| 9             | 26782-17091 |            | PLATE         | プレート                                          | 4           |                                 |
| 10            | 01183-10030 |            | BOLT          | <i>ት ር ነ</i><br>赤 <sup>*</sup> ルト             | 64          |                                 |
| 11            | 26782-17111 | 1 1        | RIB           | が <b>ル</b> ト<br>リフ*                           |             |                                 |
| 12            | 26792-17052 |            | PLATE         | ッ<br>プレート                                     | 4           |                                 |
| 13            | 26782-17121 |            | PLATE         | フ レート<br>フ °レート                               | 1           |                                 |
| 14            | 26702-17121 |            | PLATE         |                                               | 3           |                                 |
| 14            | 01183-10035 |            |               | フ゜レート                                         | 4           |                                 |
| 15<br>16      | 26782-17131 |            | BOLT          | አˆルՒ<br>→••••                                 | 24          |                                 |
| 17            |             | 1 1        | PLATE         | プレート                                          | 4           |                                 |
|               | 01183-12030 | 1 1        | BOLT          | ホールト                                          | 12          |                                 |
|               | 01183-12040 |            | BOLT          | <i>አ* ル</i> ト                                 | 4           |                                 |
| 1             | 26782-17141 | 1 1        | PACKING       | ハ゜ッキンク゛                                       | 4           |                                 |
|               | 26792-17111 |            | SHROUD        | シュ <b>ラウ</b> ド                                | 1           |                                 |
|               | 01183-10025 | 1 1        | BOLT          | <i>አ</i> * ルト                                 | 4           |                                 |
| 1             | 26782-17162 |            | NET,WIRE      | ネット                                           | 2           |                                 |
| 1             | 01183-10025 |            | BOLT          | <i>አ</i> * <i>ル</i> ト                         | 10          |                                 |
|               | 01183-10110 | 1 1        | BOLT          | <i>አ *                                   </i> | 6           |                                 |
|               | 26702-17231 |            | CAP           | キャッフ゜                                         | 1           |                                 |
| 1             | 26602-17081 |            | COCK          | コック                                           | 1           |                                 |
|               | 26702-17201 | 4 1        | HOSE          | ホース                                           | 1           |                                 |
|               | 74029-65600 | 1 1        | COOLER,OIL    | クーラ                                           | 1           |                                 |
| 1             | 01183-08025 |            | BOLT          | <i>አ *                                   </i> | 4           |                                 |
| 30            | 26792-17121 |            | PACKING       | ハ゜ッキンク゛                                       | 2           |                                 |
|               |             |            |               |                                               |             |                                 |
|               |             |            |               |                                               |             |                                 |
|               |             |            |               |                                               |             |                                 |
|               |             |            |               |                                               |             |                                 |
|               |             |            |               | 2                                             |             |                                 |
|               |             |            |               |                                               |             |                                 |
|               |             |            |               |                                               |             |                                 |
|               |             |            |               |                                               |             |                                 |
|               |             |            |               |                                               |             |                                 |
|               |             |            |               |                                               |             |                                 |
|               |             |            |               |                                               |             |                                 |
|               |             |            |               |                                               |             |                                 |
|               |             |            |               |                                               |             |                                 |
| [             | x           |            |               |                                               |             |                                 |

FIG. 5 INTER COOLER インタクーラ

| em No. |             | Mark |               | escription                                   | Req'd | Remarks : serial No. |
|--------|-------------|------|---------------|----------------------------------------------|-------|----------------------|
| 出番号    | 部品番号        | 記号   | 1             | 部品名称                                         | 個数    | 備考:実施号車              |
| 1      | 26792-30211 |      | TUBE          | チューフ゛                                        | 1     |                      |
| 2      | 26619-12261 |      | UBOLT         | ሀボルト                                         | 2     |                      |
| 3      | 02000-00010 |      | WASHER        | ワッシャ                                         | 4     |                      |
| 4      | 01401-00010 |      | NUT           | ナット                                          | 8     |                      |
| 5      | 26792-30221 |      | TUBE          | チューフ*                                        | 1     |                      |
| 6      | 01183-10020 |      | BOLT&WASHER   | <b>ボルト&amp;ワ</b> ッシャ                         | 2     |                      |
| 7      | 02000-00010 |      | WASHER        | ワッシャ                                         | 2     |                      |
| 8      | 26792-32271 |      | COOLER, INTER | クーラ                                          | 1     |                      |
| 9      | 01110-10110 |      | BOLT          | <i>አ <sup>*</sup> </i>                       | 6     |                      |
| 10     | 02010-00010 |      | WASHER        | ワッシャ                                         | 6     |                      |
| 11     | 26792-32451 |      | HOSE          | ホース                                          | 1     |                      |
| 12     | 26832-32061 |      | HOSE          | ホース                                          | 1     |                      |
| 13     | 26792-32371 |      | HOSE          | ホース                                          | 1     |                      |
| 14     | 26607-63291 |      | CLIP          | クリッフ゜                                        | 2     |                      |
| 15     | 26607-63301 |      | CLIP          | クリッフ゜                                        | 3     |                      |
| 16     | 26607-63311 |      | CLIP          | クリッフ゜                                        | 1     |                      |
| 17     | 26792-32551 |      | PLATE         | プレート                                         | 1     |                      |
| 18     | 26792-32561 |      | PLATE         | プレート                                         | 1     |                      |
| 19     | 26792-32401 |      | COLLAR        | カラー                                          | 2     |                      |
| 20     | 01116-10090 |      | BOLT          | <b>ボル</b> ト                                  | 2     |                      |
| 21     | 01116-10040 |      | BOLT          | <i>አ * ル</i> ト                               | 2     |                      |
| 22     | 01116-18040 |      | BOLT          | ホ゛ルト                                         | 1     |                      |
| 23     | 01116-12035 |      | BOLT          | <i>አ                                    </i> | 1     |                      |
| 24     | 02000-00010 |      | WASHER        | ワッシャ                                         | 4     |                      |
| 25     | 02011-00010 |      | WASHER        | ワッシャ                                         | 4     |                      |
| 26     | 02011-00012 |      | WASHER        | ワッシャ                                         | 1     |                      |
| 27     | 02011-00018 |      | WASHER        | ワッシャ                                         | 1     |                      |
| 28     | 01401-10010 |      | NUT           | ナット                                          | 2     |                      |
|        |             |      |               |                                              |       |                      |
|        |             |      |               |                                              |       |                      |
|        |             |      |               |                                              |       |                      |
|        |             |      |               |                                              |       |                      |
|        |             |      |               |                                              |       |                      |
|        |             |      |               |                                              |       |                      |
|        | ,           |      |               |                                              |       |                      |
|        |             |      |               |                                              |       |                      |
|        |             |      |               |                                              |       |                      |
|        |             |      |               |                                              |       |                      |
|        |             |      |               |                                              |       |                      |
|        |             |      |               |                                              |       |                      |
|        |             |      |               |                                              |       |                      |
|        |             |      |               |                                              |       |                      |
|        |             |      |               |                                              |       |                      |
|        |             |      |               |                                              |       |                      |
|        |             |      |               |                                              |       |                      |
| l      |             |      |               |                                              |       |                      |
|        |             |      |               |                                              |       |                      |
|        |             |      |               |                                              |       |                      |
|        |             |      |               |                                              |       |                      |
|        |             |      |               |                                              |       |                      |