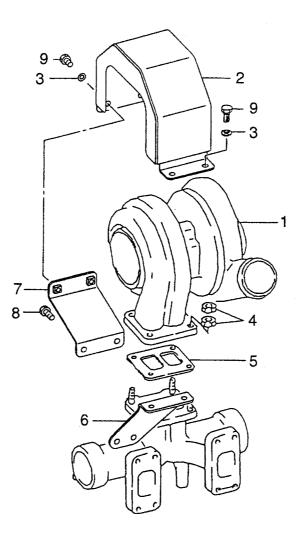

|                  |            |                   |                             |             |                                 |
|                  |                  |            |                   |                             |             |                                 |
|                  |                  |            |                   |                             |             |                                 |
|                  |                  |            |                   |                             |             |                                 |
|                  |                  |            |                   |                             |             |                                 |

FIG. 19 TURBOCHARGER (FITTING PARTS) ターボチャージャ(フィッティングパーツ)



| Item No.<br>見出番号 |           | Mark<br>記号 |              | Description<br>部品名称 |                                               | Req'd<br>個数 | Remarks : serial No.<br>備考:実施号車 |
|------------------|-----------|------------|--------------|---------------------|-----------------------------------------------|-------------|---------------------------------|
| 1                | HME158163 |            | TURBOCHARGER |                     | ターホ゛チャーシ゛ャ                                    | 1           | SEE FIG. 20                     |
| 2                | HME440273 |            | COVER        |                     | カハー                                           | 1           |                                 |
| 3                | HMF450006 |            | WASHER       |                     |