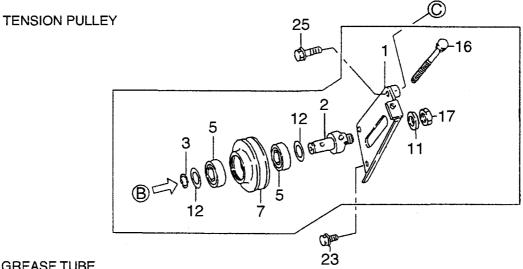

|             |                                               |             |                                 |
|                  |                  |            |             |                                               |             |                                 |
|                  |                  |            |             |                                               |             |                                 |
|                  |                  |            |             |                                               |             |                                 |
|                  |                  |            |             |                                               |             |                                 |

FIG. 28

# FAN DRIVE ファンドライブ







**GREASE TUBE** 



23

| Item No<br>見出番号 |                          | Mark<br>記号 | Description<br>部品名称   |                                              | Req'd<br>個数 | Remarks : serial No.<br>備考:実施号車    |
|-----------------|--------------------------|------------|-----------------------|----------------------------------------------|-------------|------------------------------------|
| A1              | HME158741                |            | PULLEY & BRACKET ASSY | フ゜ーリ&フ゛ラケットアッセン                              | 1           | INC.1-3,5,7,11,12,16,17<br>-305085 |
| -               | HME158922                |            | PULLEY & BRACKET ASSY | フ゜ーリ&フ゛ラケットアッセン                              | 1           | INC.1-3,5,7,11,12,16,17            |
| 1               | HME059273                |