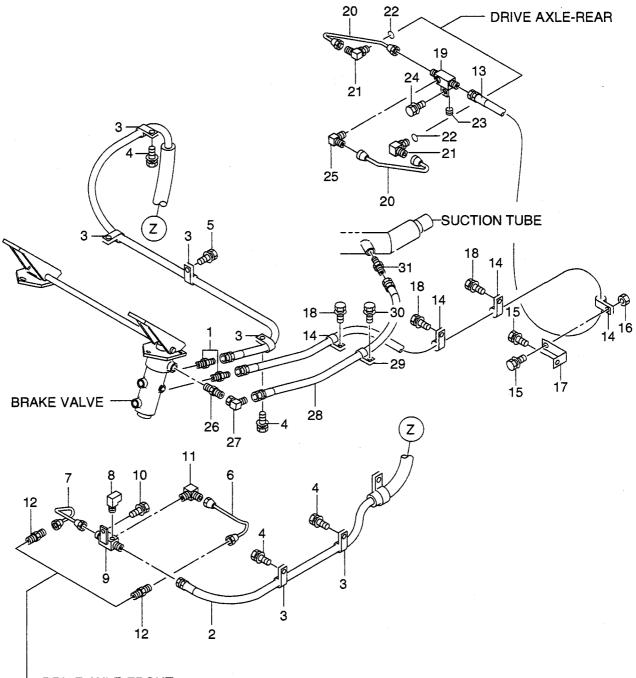

| tem No. | Part No.    | Mark | Descr<br>部品·   | ption | Req'd | Remarks : serial No. |
|---------|-------------|------|----------------|-------|-------|----------------------|
| 見出番号    | 部品番号        | 記号   |                |       | 個数    | 備考:実施号車              |
| 1       | 16792-50261 |      | WHEEL, TOR CON | ホイール  | 1     |                      |
|         |             |      |                |       |       |                      |
|         |             |      |                |       |       |                      |
|         |             |      |                |       |       |                      |
|         |             |      |                |       |       |                      |
|         |             |      |                |       |       |                      |
|         |             |      |                |       |       |                      |
|         |             |      |                |       |       |                      |
|         |             |      |                |       |       |                      |
|         |             |      |                |       |       |                      |
|         |             |      |                |       |       |                      |
|         |             |      |                |       |       |                      |
|         |             |      |                |       |       |                      |
| -       |             |      |                |       |       |                      |
|         |             |      |                |       |       |                      |
|         |             |      |                |       |       |                      |
|         |             |      |                |       |       |                      |
|         |             |      |                |       |       |                      |
|         |             |      |                |       |       |                      |
|         |             |      |                |       |       |                      |
|         |             |      |                |       |       |                      |
|         |             |      |                |       |       |                      |
|         |             |      |                |       |       |                      |
|         |             |      |                |       |       |                      |
|         |             |      |                |       |       |                      |
|         |             |      |                |       |       |                      |
|         |             |      |                |       |       |                      |
|         |             |      |                |       |       |                      |
|         |             |      |                |       |       |                      |
|         |             |      |                |       |       |                      |
|         |             |      |                |       |       |                      |
|         |             |      |                |       |       |                      |
|         |             |      |                |       |       |                      |
|         |             |      |                |       |       |                      |
|         |             |      |                |       |       |                      |
|         |             |      |                |       |       |                      |
|         |             |      |                |       |       |                      |