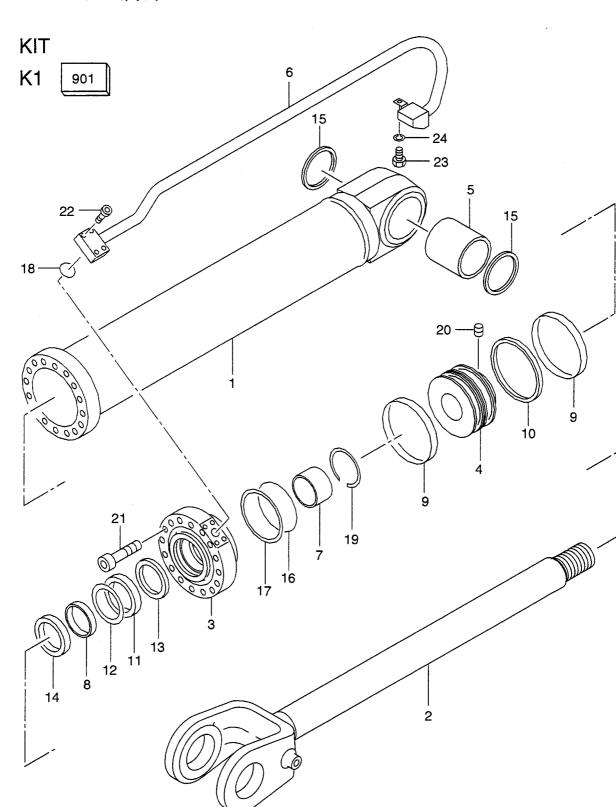

|             |                                 |
|                |             |            |                      |                           |             |                                 |
|                |             |            |                      |                           |             |                                 |
|                |             |            |                      |                           |             |                                 |
|                |             |            |                      |                           |             |                                 |
|                |             |            |                      |                           |             |                                 |



**FIG. 125 BOOM CYLINDER(LX230-7)** フ゛ームシリンタ゛

| ern No.<br>見出番号 |             | Mark<br>記号 | Description<br>部品名称 |                |    | Remarks : serial No.<br>備考:実施号車 |
|-----------------|-------------|------------|---------------------|----------------|----|---------------------------------|
| <b>A</b> 1      | 26798-40201 | 201        | BOOM CYLINDER ASSY  | フ゛ームシリンタ゛アッセン  | 2  | B:-2110                         |
|                 |             |            |                     |                |    | INC.1-24                        |
| -               | 26798-40202 |            | BOOM CYLINDER ASSY  | フ゛ームシリンタ゛アッセン  | 2  | B:2111-                         |
|                 |             |            |                     |                |    | INC.1-24                        |
|