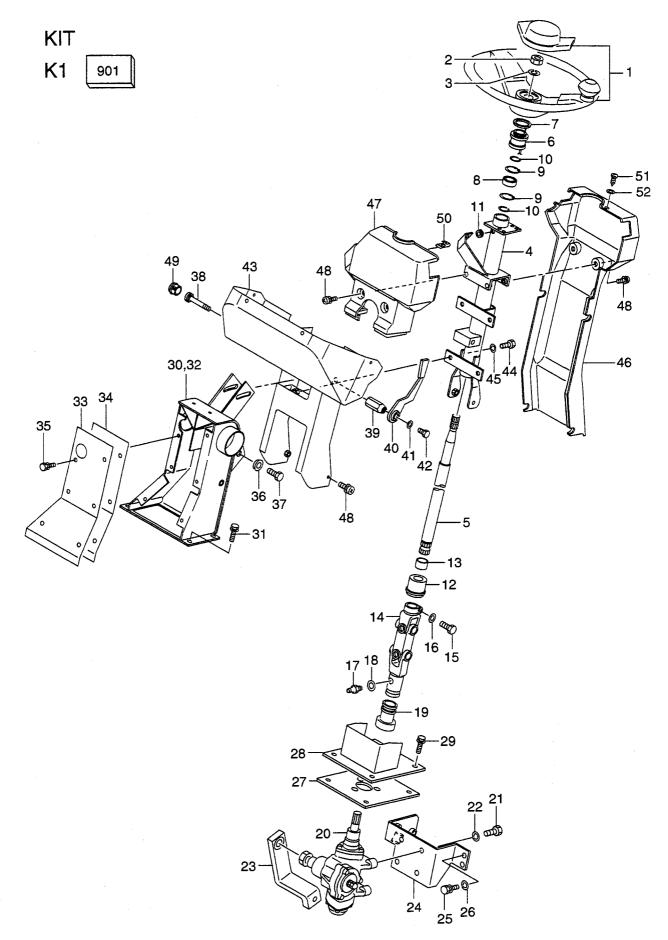

© | | 11 12

L1

A: LX190-7 B: LX230-7

----

| Item No<br>見出番号 |             | Mark<br>記号 | Descrip<br>部品名   |                                                | Req'd<br>個数 | Remarks : serial No.<br>備考:実施号車 |
|-----------------|-------------|------------|------------------|------------------------------------------------|-------------|---------------------------------|
| 1               | 26792-10211 |            | RADIATOR         | ラジ・エータ                                         | . 1         | A:-4103,B:-2110<br>SEE FIG.4    |
| -               | 26792-10212 |            | RADIATOR         | ラシ゛エータ                                         | 1           | A:4104-,B:2111-                 |
| 2               | 26602-12011 |            | RUBBER, MOUNTING | ラハ*-                                           | 4           | SEE FIG.4A                      |
| 3               | 26602-12021 |            | WASHER           | フッシャ                                           | 4           |                                 |
| 4               | 01116-12080 |            | BOLT             | ホールト                                           | 4           |                                 |
| 5               | 02011-00012 |            | WASHER           | ワッシャ                                           | 4           |                                 |
| 6               | 01401-10012 |            | NUT              | ナット                                            | 4           |                                 |
| 7               | 26752-12151 | - I · I    | RUBBER, MOUNTING | ラハ*-                                           | 4           |                                 |
| 8               | 26602-12021 |            | WASHER           | 7                                              | 2           |                                 |
| 9               | 01116-12080 |            | BOLT             | **~~<br>**~~                                   | 2           |                                 |
| 10              | 26096-42351 |            | WASHER           | ワッシャ                                           | 2           |                                 |
| 11              | 02011-00012 | 1 1        | WASHER           | ワッシャ                                           | 2           |                                 |
| 12              | 01401-10012 |            | NUT              | ナット                                            | 2           |                                 |
| 13              | 26792-12081 | 1 1        | HOSE             | ホース                                            | 1           |                                 |
| 14              | 26792-12091 |            | HOSE             | ホース                                            | 1           |                                 |
| 15              | 26607-63541 |            | CLIP             | クリッフ゜                                          | 2           |                                 |
| 16              | 26607-63291 |            | CLIP             | クリッフ゜                                          | 2           |                                 |
| 17              | 26792-12031 |            | COVER            | カハ゛ー                                           | 2           |                                 |
| 18              | 01183-08016 | 1 1        | BOLT&WASHER      | ホ゛ルト&ワッシャ                                      | 8           |                                 |
| 19              | 02000-00008 |            | WASHER           | ワッシャ                                           | 8           |                                 |
| 20              | 26792-12101 |            | COVER            | カハ゛ー                                           | 1           |                                 |
| 21              | 01183-08016 |            | BOLT&WASHER      | <b>ボルト&amp;</b> ワッシャ                          | 2           |                                 |
| 22              | 26782-12081 |            | TANK, RESERVE    | タンク                                            | 1           |                                 |
| 23              | 26602-12101 | 1 1        | BELT             | ላ <i>*                                    </i> | 1           |                                 |
| 24              | 01183-10016 |            | BOLT&WASHER      | ホ゛ルト&ワッシャ                                      | 2           |                                 |
| 25              | 26702-12101 |            | HOSE             | ホース                                            | 1           |                                 |
| 26              | 04911-00012 |            | CLIP             | クリッフ゜                                          | 2           |                                 |
| 27              | 04720-08120 |            | HOSE             | ホース                                            | 1           |                                 |
| 28              | 04911-00011 |            | CLIP             | クリッフ゜                                          | 1           |                                 |
| 29              | 26602-42051 |            | CLIP             | クリッフ゜                                          | 1           |                                 |
| 30              | 26792-12141 |            | PLATE            | プレート                                           | 1           | A:4104-,B:2111-                 |
| 31              | 01183-10020 |            | BOLT&WASHER      | <b>ボルト&amp;</b> ワッシャ                           |             | A:4104-,B:2111-                 |
|                 |             |            |                  |                                                |             |                                 |
|                 |             |            |                  |                                                |             |                                 |