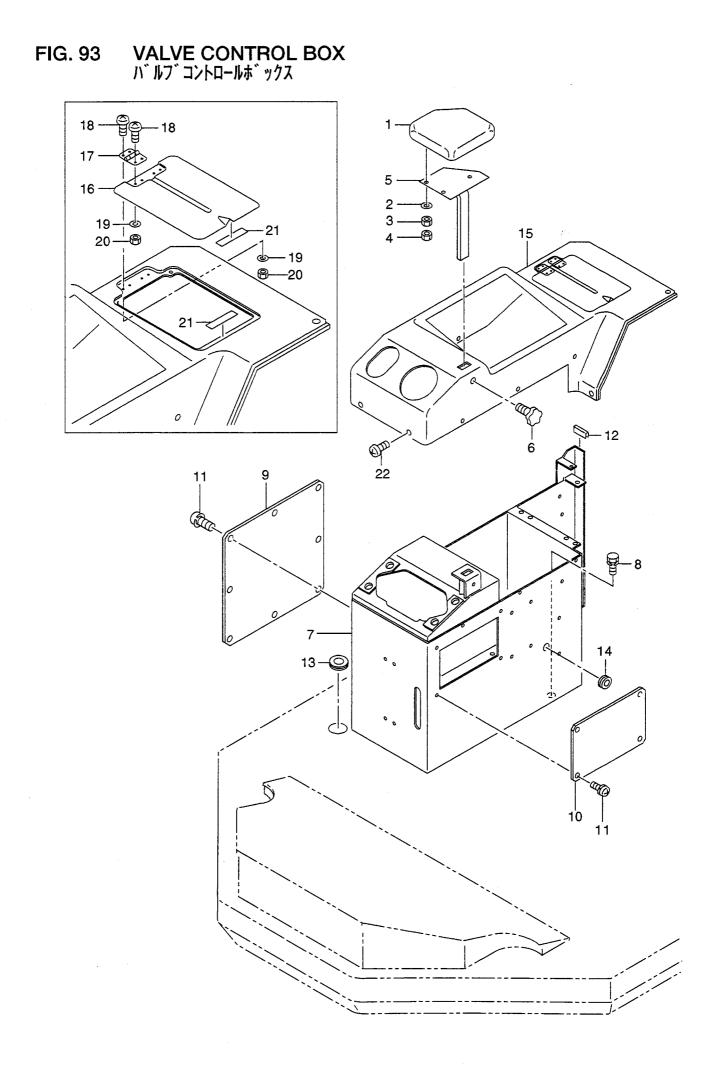

|            |                        |                      |             |                                                   |
|                 |             |            |                        |                      |             |                                                   |
|                 |             |            |                        |                      |             |                                                   |
|                 |             |            |                        |                      |             |                                                   |
| 1               |             |            |                        |                      | 1           |                                                   |

A: LX190-7

B: LX230-7



| tem No.<br>見出番号 |             | Mark<br>記号 | Descript<br>部品名    |               | Req'd<br>個数 | Remarks : serial No.<br>備考:実施号車 |
|-----------------|-------------|------------|--------------------|---------------|-------------|---------------------------------|
| 1               | 273A6-42071 |            | REST,ARM           | UZh           | 1           |                                 |
| 2               | 02000-00006 |            | WASHER             | ワッシャ          | з           |                                 |
| 3               | 01400-00006 |            | NUT                | ナット           | 3           |                                 |
| 4               | 26516-52021 |            | NUT                | ナット           | З           |                                 |
| 5