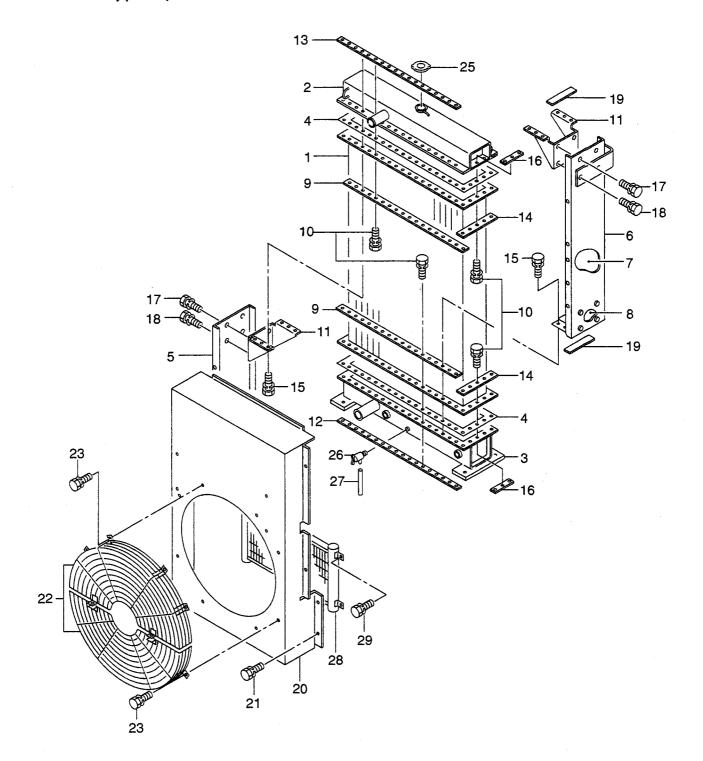

RADIATOR(LX190-7:-4103, LX230-7:-2110) ラジェータ

| FIG. | 4 |
|------|---|
|------|---|

| m No.<br>出番号 |             | Mark<br>記号 |               | ription<br>A称                                 | Req'd<br>個数 | Remarks : serial No.<br>備考:実施号車 |
|--------------|-------------|------------|---------------|-----------------------------------------------|-------------|---------------------------------|
| A1           | 26792-10211 |            | RADIATOR ASSY | ラシ゛エータアッセン                                    | 1           | INC.1-29                        |
| A2           | 26792-17001 |            | CORE ASSY     | コアーアッセン                                       | 1           | INC.1-19                        |
| 1            | 26792-17011 |            | CORE          | コアー                                           | 1           |                                 |
| 2            | 26792-17021 |            | TANK          | タンク                                           | 1           |                                 |
| 3            | 26782-17031 |            | TANK          | タンク                                           | 1           |                                 |
| 4            | 26782-17041 |            | GASKET        | <i>ከ``</i> スケット                               | 2           |                                 |
| 5            | 26792-17031 |            | SUPPORT       | <del>ザ</del> 赤°ート                             | 1           |                                 |
| 6            | 26792-17041 |            | SUPPORT       | <del></del> ታአ° ート                            | 1           |                                 |
| 7            | 26782-17071 |            | PACKING       | ハ゜ッキンク゛                                       | 2           |                                 |
| 8            | 26782-17081 |            | PACKING       | ハ゜ッキンク゛                                       | 4           |                                 |
| 9            | 26782-17091 |            | PLATE         | 7° V                                          | 4           |                                 |
| 10           | 01183-10030 |            | BOLT          | <i>ቱ ።                                   </i> | 64          |                                 |
| 11           | 26782-17111 |            | RIB           | IJ7*                                          | 4           |                                 |
| 12           | 26792-17051 |            | PLATE         | アピレート                                         | 1           |                                 |
| 13           | 26782-17121 |            | PLATE         | フ <sup>°</sup> レート                            | 3           |                                 |
| 14           | 26702-17121 | 1 1        | PLATE         | プレート                                          | 4           |                                 |
|              | 01183-10035 |            | BOLT          | עריי<br>ג`ווי                                 |             |                                 |
| 16           | 26782-17131 | 1 1        | PLATE         | か <i>ル</i> ト<br>フ <sup>°</sup> レート            | 24          |                                 |
| 17           | 01183-12030 | 1 1        | BOLT          | ノ レー <sub>ト</sub><br>ホ * ルト                   | 4           |                                 |
| 18           | 01183-12040 |            | BOLT          | <i>ጉ ሥ</i> ጉ<br>አ°ルト                          | 12          |                                 |
| 19           | 26782-17141 |            | PACKING       |                                               | 4           |                                 |
|              | 26792-17061 |            | SHROUD        | ハ゜ッキンク゛                                       | 4           |                                 |
| 1            | 01183-10025 | 1 1        |               | シュラウト・                                        | 1           |                                 |
| 1            | 26782-17162 |            | BOLT          | <b>ホ</b> ゙ルト<br>、 .                           | 6           |                                 |
| (            | 01183-10025 | 1 1        | NET,WIRE      | ネット                                           | 2           |                                 |
|              |             | 1 1        | BOLT          | ホールト                                          | 10          |                                 |
|              | 01183-10110 | 1 1        | BOLT          | <i>አ⁼ እ</i> ⊦                                 | 6           |                                 |
| {            | 26702-17231 | 1 1        | CAP           | キャップ。                                         | 1           |                                 |
|              | 26602-17081 | 1 1        | COCK          | コック                                           | 1           |                                 |
|              | 26702-17201 | 1 1        | HOSE          | ホース                                           | 1           |                                 |
| I            | 26831-12111 | 1 1        |               | クーラ                                           | 1           |                                 |
| 29           | 01183-08025 |            | BOLT          | <b>ホ</b> ⁼ ルト                                 | 4           |                                 |
|              |             |            |               |                                               |             |                                 |
|              |             |            |               |                                               |             |                                 |
|              |             |            |               |                                               |             |                                 |
|              |             |            |               |                                               |             |                                 |
|              |             |            |               |                                               |             |                                 |
|              |             |            |               |                                               |             |                                 |
|              |             |            |               |                                               |             |                                 |
|              |             |            |               |                                               |             |                                 |
| 1            |             |            |               |                                               |             |                                 |
|              |             |            |               |                                               |             |                                 |
|              |             |            |               |                                               |             |                                 |
|              | ×           |            |               |                                               |             |                                 |
|              |             |            |               |                                               |             |                                 |
|              |             |            |               |                                               |             |                                 |
|              |             |            |               |                                               |             |                                 |
| l            |             |            |               |                                               |             |                                 |
|              |             |            |               |                                               |             |                                 |
|              |             |            |               |                                               |             |                                 |
|              |             |            |               |                                               |             |                                 |

FIG. 4A

RADIATOR(LX190-7:4104-, LX230-7:2111-) ラジェータ

| em No.<br>出番号 |             | Mark<br>記号 |               | ription<br>名称                                 | Req'd<br>個数 | Remarks : serial No.<br>備考:実施号車 |
|---------------|-------------|------------|---------------|-----------------------------------------------|-------------|---------------------------------|
| A1            | 26792-10212 |            | RADIATOR ASSY | <br>ラシ゛エータアッセン                                | 1           | INC.1-30                        |
| A2            | 26792-17071 |            | CORE ASSY     | コアーアッセン                                       | 1           | INC.1-19                        |
| 1             | 26792-17011 |            | CORE          | コアー                                           | 1           |                                 |
| 2             | 26792-17022 |            | TANK          | タンク                                           | 1           |                                 |
| 3             | 26792-17081 |            | TANK          | タンク                                           | 1           |                                 |
| 4             | 26782-17041 |            | GASKET        | <i>ከ` ス</i> ケット                               | 2           |                                 |
| 5             | 26792-17091 |            | SUPPORT       | サホ゜ート                                         | 1           |                                 |
| 6             | 26792-17101 |            | SUPPORT       | サホ゜ート                                         | 1           |                                 |
| 7             | 26782-17071 |            | PACKING       | ハ゜ッキンク゛                                       | 2           |                                 |
| 8             | 26782-17081 |            | PACKING       | ハ゜ッキンク゛                                       | 4           |                                 |
| 9             | 26782-17091 |            | PLATE         | プレート                                          | 4           |                                 |
| 10            | 01183-10030 |            | BOLT          | <i>ት ር ነ</i><br>赤 <sup>*</sup> ルト             | 64          |                                 |
| 11            | 26782-17111 | 1 1        | RIB           | が <b>ル</b> ト<br>リフ*                           |             |                                 |
| 12            | 26792-17052 |            | PLATE         | ッ<br>プレート                                     | 4           |                                 |
| 13            | 26782-17121 |            | PLATE         | フ レート<br>フ °レート                               | 1           |                                 |
| 14            | 26702-17121 |            | PLATE         |                                               | 3           |                                 |
| 14            | 01183-10035 |            |               | フ゜レート                                         | 4           |                                 |
| 15<br>16      | 26782-17131 |            | BOLT          | አˆルՒ<br>→••••                                 | 24          |                                 |
| 17            |             | 1 1        | PLATE         | プレート                                          | 4           |                                 |
|               | 01183-12030 | 1 1        | BOLT          | ホールト                                          | 12          |                                 |
|               | 01183-12040 |            | BOLT          | <i>አ* ル</i> ト                                 | 4           |                                 |
| 1             | 26782-17141 | 1 1        | PACKING       | ハ゜ッキンク゛                                       | 4           |                                 |
|               | 26792-17111 |            | SHROUD        | シュ <b>ラウ</b> ド                                | 1           |                                 |
|               | 01183-10025 | 1 1        | BOLT          | <i>አ</i> * ルト                                 | 4           |                                 |
| 1             | 26782-17162 |            | NET,WIRE      | ネット                                           | 2           |                                 |
| 1             | 01183-10025 |            | BOLT          | <i>አ</i> * <i>ル</i> ト                         | 10          |                                 |
|               | 01183-10110 | 1 1        | BOLT          | <i>አ *                                   </i> | 6           |                                 |
|               | 26702-17231 |            | CAP           | キャッフ゜                                         | 1           |                                 |
| 1             | 26602-17081 |            | COCK          | コック                                           | 1           |                                 |
|               | 26702-17201 | 4 1        | HOSE          | ホース                                           | 1           |                                 |
|               | 74029-65600 | 1 1        | COOLER,OIL    | クーラ                                           | 1           |                                 |
| 1             | 01183-08025 |            | BOLT          | <i>አ *                                   </i> | 4           |                                 |
| 30            | 26792-17121 |            | PACKING       | ハ゜ッキンク゛                                       | 2           |                                 |
|               |             |            |               |                                               |             |                                 |
|               |             |            |               |                                               |             |                                 |
|               |             |            |               |                                               |             |                                 |
|               |             |            |               |                                               |             |                                 |
|               |             |            |               | 2                                             |             |                                 |
|               |             |            |               |                                               |             |                                 |
|               |             |            |               |                                               |             |                                 |
|               |             |            |               |                                               |             |                                 |
|               |             |            |               |                                               |             |                                 |
|               |             |            |               |                                               |             |                                 |
|               |             |            |               |                                               |             |                                 |
|               |             |            |               |                                               |             |                                 |
|               |             |            |               |                                               |             |                                 |
| [             | x           |            |               |                                               |             |                                 |