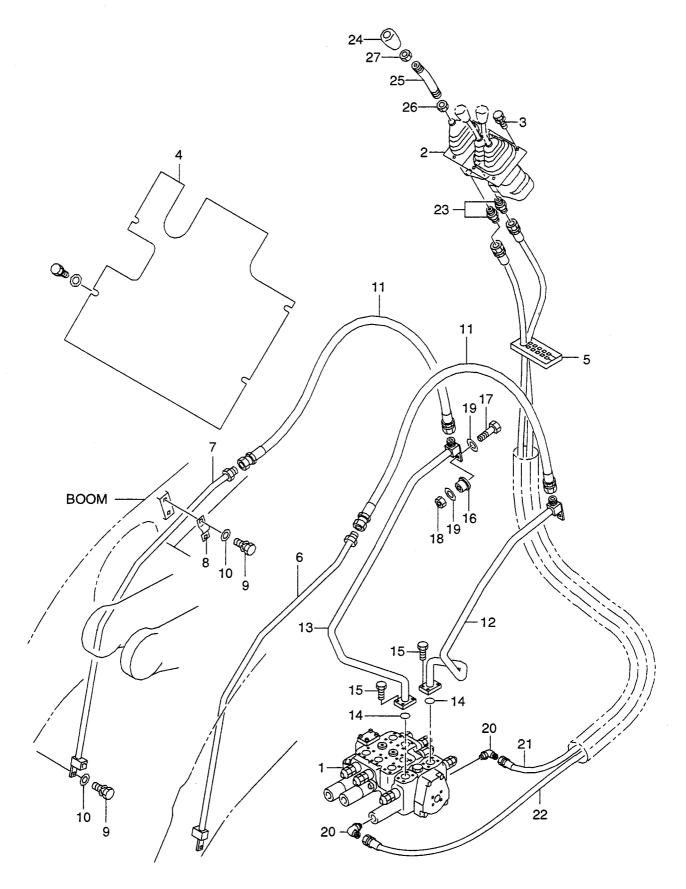

TORQUE CONVERTER(2/2) トルクコンハ゛ータ FIG. 39

| em No.<br>見出番号 | Part No.<br>部品番号 | Mark<br>記号 |               | ription<br>名称         | Req'd<br>個数 | Remarks : serial No.<br>備考:実施号車 |
|----------------|------------------|------------|---------------|-----------------------|-------------|---------------------------------|
| 1              | 04012-00303      |            | ELBOW         | I.N.J.*               | 1           |                                 |
| 2              | 16903-02713      |            | BREATHER      | フ゛リーサ゛                | 1           |                                 |
| 3              | 16762-52751      |            | TEE           | $\bar{\tau}_{\ell}$ - | 1           |                                 |
| 4              | 26507-62421      |            | ELBOW         | I.L.T.                | 1           |                                 |
| 5              | 03320-00240      |            | ORING         | Oリンク*                 | 2           |                                 |
| 6              | 04710-06025      |            | HOSE          | ホース                   | 1           |                                 |
| 7              | 24067-62291      |            | CLIP          | クリッフ゜                 | 2           |                                 |
| 8              | 16792-50261      |            | TOR CON WHEEL | トルクコンハ゛ータホイール         | 1           | SEE FIG.40                      |
| 9              | 01106-12085      |            | BOLT          | አ <sup>*</sup> ルト     | 9           |                                 |
| 10             | 26063-02111      |            | WASHER        | 5 VI<br>7yyyr         | 9           |                                 |
| 11             | 16382-52501      |            | RING,SNAP     | リンク゛                  | 1           |                                 |
| 12             | 16792-52211      |            | BUSHING       | リンソ<br>フ゛ッシンク゛        | 1           | A:4102-,B:2103-                 |
|                |                  |            |               |                       |             |                                 |
|                |                  |            |               |                       |             |                                 |
|                |                  |            |               |                       |             |                                 |
|                |                  |            |               |                       |             |                                 |
|                |                  |            |               |                       |             |                                 |
|                |                  |            |               |                       |             |                                 |
|                |                  |            |               |                       |             |                                 |
|                |                  |            |               |                       |             |                                 |
|                |                  |            |               |                       |             |                                 |
|                |                  |            |               |                       |             |                                 |

| tem No. | Part No.    | Mark | Descr<br>部品·   | ption | Req'd | Remarks : serial No. |
|---------|-------------|------|----------------|-------|-------|----------------------|
| 見出番号    | 部品番号        | 記号   |                |       | 個数    | 備考:実施号車              |
| 1       | 16792-50261 |      | WHEEL, TOR CON | ホイール  | 1     |                      |
|         |             |      |                |       |       |                      |
|         |             |      |                |       |       |                      |
|         |             |      |                |       |       |                      |
|         |             |      |                |       |       |                      |
|         |             |      |                |       |       |                      |
|         |             |      |                |       |       |                      |
|         |             |      |                |       |       |                      |
|         |             |      |                |       |       |                      |
|         |             |      |                |       |       |                      |
|         |             |      |                |       |       |                      |
|         |             |      |                |       |       |                      |
|         |             |      |                |       |       |                      |
| -       |             |      |                |       |       |                      |
|         |             |      |                |       |       |                      |
|         |             |      |                |       |       |                      |
|         |             |      |                |       |       |                      |
|         |             |      |                |       |       |                      |
|         |             |      |                |       |       |                      |
|         |             |      |                |       |       |                      |
|         |             |      |                |       |       |                      |
|         |             |      |                |       |       |                      |
|         |             |      |                |       |       |                      |
|         |             |      |                |       |       |                      |
|         |             |      |                |       |       |                      |
|         |             |      |                |       |       |                      |
|         |             |      |                |       |       |                      |
|         |             |      |                |       |       |                      |
|         |             |      |                |       |       |                      |
|         |             |      |                |       |       |                      |
|         |             |      |                |       |       |                      |
|         |             |      |                |       |       |                      |
|         |             |      |                |       |       |                      |
|         |             |      |                |       |       |                      |
|         |             |      |                |       |       |                      |
|         |             |      |                |       |       |                      |
|         |             |      |                |       |       |                      |