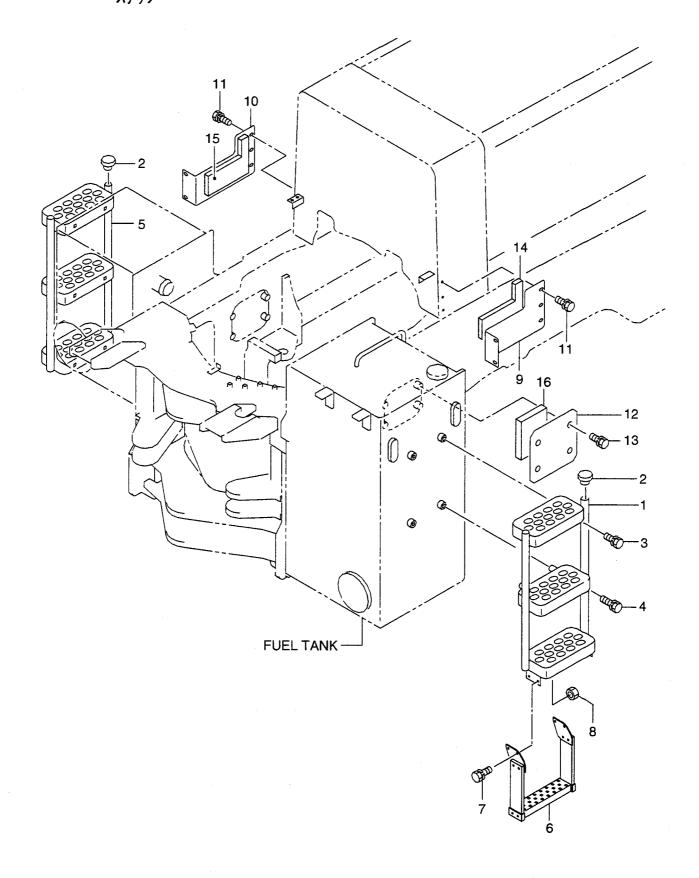

 FIG. 6
 FUEL SYSTEM

 7ו-בוויגלב

|                      | Part No.<br>部品番号           | Mark<br>記号 | Description<br>部品名称  | ן                              | Req'd<br>個数 | Remarks : serial No.<br>備考:実施号車 |
|----------------------|----------------------------|------------|----------------------|--------------------------------|-------------|---------------------------------|
| 1                    | 26712-20201                |            | TANK,FUEL            | タンク                            | 1           | Α                               |
| -                    | 26792-20211                |            | TANK, FUEL           | タンク                            | 1           | В                               |
| 2                    | 01110-20070                |            | BOLT                 | ホールト                           | 3           |                                 |
| 3                    | 26323-02001                |            | WASHER               | ワッシャ                           | 3           |                                 |
| 4                    | 02010-00020                |            | WASHER               | ワッシャ                           | 3           |                                 |
| 5                    | 01401-00020                |            | NUT                  | ナット                            | 3           |                                 |
| 6                    | 26552-22021                |            | CAP                  | キャッフ。                          | 1           | INC.7,8                         |
| 7                    | 26552-27011                |            | CYLINDER             | シリンター                          | 1           |                                 |
| 8                    | 26552-42381                |            | KEY                  | +-                             | 1           |                                 |
| 9                    | 26402-22021                |            | STRAINER             | ストレーナ                          | 1           |                                 |
| 10                   | 26197-52251                |            | COVER                | カハー                            |             |                                 |
| 11                   | 03310-01450                |            | ORING                | のリング                           |             |                                 |
| 12                   | 01183-10020                |            | BOLT&WASHER          | こ)))<br>ホ <sup>*</sup> ルト&ワッシャ | 5           |                                 |
| 13                   | 26602-22191                |            | NIPPLE               | ニッフ゜ル                          | 2           |                                 |
| 14                   | 24047-92121                |            | PLUG                 | <br>プラグ                        | 2           |                                 |
| 15                   | 26602-22161                |            | VALVE                | ノーファ<br>ハ*ルフ*                  | -           |                                 |
| 16                   | 26752-22161                |            | HOSE                 | ホース                            | 1           |                                 |
| 17                   | 290A2-27011                |            | HOSE                 | ホース                            | 2           |                                 |
| 18                   | 29122-22482                |            | HOSE                 |                                | 1           |                                 |
| 19                   | 24067-62241                |            |                      | ホース                            | 1           |                                 |
| 1                    |                            |            | CLIP                 | クリッフ゜                          | 7           |                                 |
| 1                    | 26602-42211                |            | CLIP                 | クリッフ <sup>°</sup>              | 7           |                                 |
| ł                    | 01183-10016                |            | BOLT&WASHER          | ホールト&ワッシャ                      | 4           |                                 |
| f                    | 01183-10020                |            | BOLT&WASHER          | <b>ボルト&amp;ワ</b> ッシャ           | 1           |                                 |
|                      | 01401-00010                |            | NUT                  | ナット                            | 1           |                                 |
|                      | 26792-22071                |            | WATER SEPARATOR ASSY | ウォータセハ゜レータアッセン                 | 1           | INC.24-36                       |
|                      | M-ME159031                 |            | HEAD                 | <u>^~~</u>                     | 1           |                                 |
| 1                    | M-ME072970                 |            | SCREEN               | スクリーン                          | 1           |                                 |
|                      | M-ME121656                 |            | PACKING              | パッキンク゛                         | 1           |                                 |
|                      | M-ME080878                 |            | FLOAT                | 70 h                           | 1           |                                 |
|                      | M-ME121654                 |            | CASE                 | ケース                            | 1           |                                 |
| 29                   | M-ME121655                 |            | RING                 | リンク゛                           | 1           |                                 |
| 30                   | M-MF520085                 |            | PACKING              | パッキンク゛                         | 1           |                                 |
| 31                   | M-ME016812                 |            | PLUG                 | プ <del>ラ</del> グ               | 1           |                                 |
| 32                   | M-MH037087                 |            | BOLT,EYE             | ホールト                           | 2           |                                 |
| 33                   | M-MH035069                 |            | PACKING              | パッキンク゛                         | 4           |                                 |
| 34                   | M-ME159032                 |            | PLUG                 | フ <u>゚ラ</u> グ                  | 1           |                                 |
| 35                   | M-MH035067                 |            | PACKING              | パッキンク゛                         | 1           |                                 |
| 35                   | 26792-22081                |            | JOINT                | ショイント                          | 2           |                                 |
|                      | 00700 00004                |            | BRACKET              | フ゛ラケット                         | 1           |                                 |
| 36                   | 26792-22091                | 1 1        | BOLT&WASHER          | <b>ボルト&amp;ワ</b> ッシャ           | 2           |                                 |
| 36<br>37             | 26792-22091<br>01183-10016 |            | DULIAWASHEN          |                                | · -         |                                 |
| 36<br>37<br>38       |                            |            | BOLT&WASHER          | <b>ボルト&amp;ワ</b> ッシャ           | 2           |                                 |
| 36<br>37<br>38<br>39 | 01183-10016                |            |                      | <b>ボルト&amp;ワ</b> ッシャ<br>ナット    | 2<br>2      |                                 |