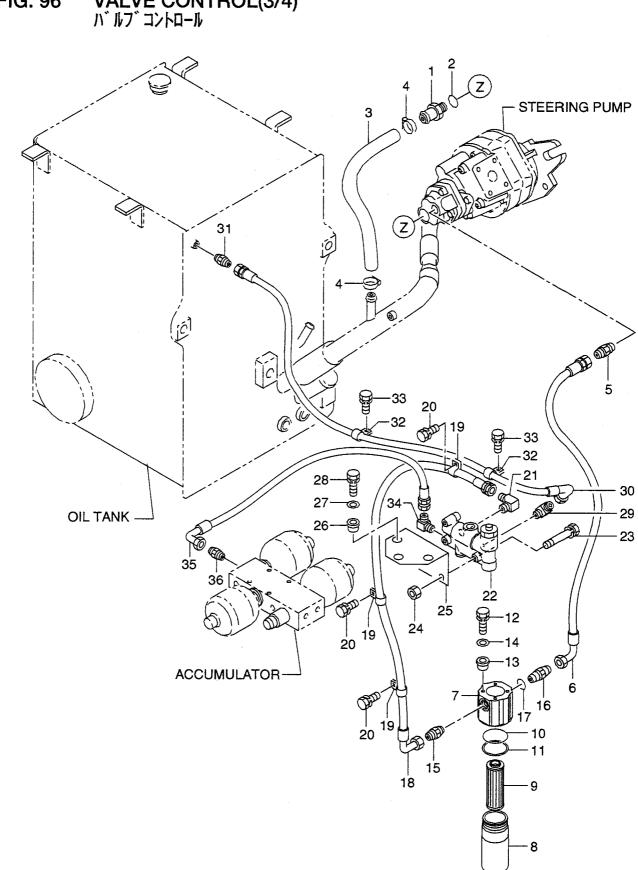

### CONTENTS (3/4) 目 次

| <b>ヨ 次</b> A: LX190-7                                                             | B: LX230-7                      |                   |
|-----------------------------------------------------------------------------------|---------------------------------|-------------------|
| ECTION                                                                            | 部門                              | FIG.No.<br>図番号    |
| STEP                                                                              | ステップ                            | 86                |
| DECK PLATE & HANDRAIL                                                             | デッキプレート&ハンドレール                  | 87                |
| BATTERY BOX                                                                       | バッテリボックス                        | 88                |
| BELLY GUARD KIT (BGK) (OP)                                                        | ベリーガードキット                       | 89                |
| CAB LESS KIT (ROCLS2) (1/2) (OP)                                                  | キャブレスキット                        | 90                |
| CAB LESS KIT (ROCLS2) (2/2) (OP)                                                  | キャブレスキット                        | 91                |
| SEAT (ROCLS2) (OP)                                                                | シート                             | 92                |
| YDRAULIC                                                                          | ハイドロリック                         | U                 |
| VALVE CONTROL BOX                                                                 | バルブコントロールボックス                   | 93                |
| VALVE CONTROL (1/4)                                                               | バルブコントロール                       | 94                |
| VALVE CONTROL (2/4)                                                               | バルブコントロール                       | 95                |
| VALVE CONTROL (3/4)                                                               | バルブコントロール                       | 96                |
| VALVE CONTROL (4/4)                                                               | バルブコントロール                       | 97                |
| MAIN VALVE                                                                        | メインバルブ                          | 98                |
| MPPC VALVE                                                                        | МРРСバルブ                         | 99                |
| BODY (MPPC VALVE)                                                                 | ボデー (MPPCバルブ)                   | 100               |
| CHARGING VALVE                                                                    | チャージングバルブ                       | 100               |
| PIPING KIT WITH 3 SPOOL VALVE (AP3) (OP)                                          | 3連バルブ付パイピングキット                  | 101               |
| MAIN VALE (AP3) (OP)                                                              | メインバルブ                          | 102               |
| OIL TANK                                                                          | オイルタンク                          | 103               |
| HYDRAULIC SYSTEM (SUCTION)                                                        | ハイドロリックシステム(サクション)              | 104               |
| HYDRAULIC SYSTEM (BOOM & BUCKET)                                                  | ハイドロリックシステム(ブーム&バケット)           | 105               |
| HYDRAULIC SYSTEM (STEERING)                                                       |                                 | 108               |
| HYDRAULIC SYSTEM (TRANSMISSION)                                                   | ハイドロリックシステム(トランスミッション)          | 107               |
| ANTI-PITCHING SYSTEM (APS) (OP)                                                   | アンチピッチングシステム                    | 108               |
| ANTI-PITCHING SYSTEM (ELECTRICAL) (APS)                                           |                                 | 110               |
| VALVE (APS) (OP)                                                                  | バルブ                             | 111               |
| SOLENOID VALVE (APS) (OP)                                                         | ソレノイドバルブ                        | 112               |
|                                                                                   | ポンプマウント                         | 113               |
| MAIN PUMP (LX190-7)                                                               | メインポンプ                          | 114               |
| MAIN PUMP (LX230-7)                                                               | メインポンプ                          | 114               |
| STEER PUMP                                                                        | ステアポンプ                          | 116               |
| GEAR PUMP                                                                         | ギヤーポンプ                          | 117               |
| DADING                                                                            | ローディング                          |                   |
| BOOM (LX190-7)                                                                    | ブーム                             | 118               |
| BOOM (LX230-7)                                                                    | ブーム                             | 119               |
| HIGH LIFT ARM (HLA) (LX190-7) (OP)                                                | ハイリフトアーム                        | 119               |
| HIGH LIFT ARM (HLA) (LX230-7) (OP)                                                | ハイリフトアーム                        |                   |
| BUCKET (LX190-7)                                                                  | バケット                            | <u> </u>          |
| BUCKET (LX230-7)                                                                  | バケット                            | 122               |
| BOOM CYLINDER (LX190-7)                                                           | ブームシリンダ                         |                   |
|                                                                                   |                                 | 124               |
| BOOM CYLINDER (LX230-7)                                                           | ブームシリンダ                         | 105               |
|                                                                                   | ブームシリンダ<br>バケットシリンダ             | 125               |
| BOOM CYLINDER (LX230-7)<br>BUCKET CYLINDER (LX190-7)<br>BUCKET CYLINDER (LX230-7) | ブームシリンダ<br>バケットシリンダ<br>バケットシリンダ | 125<br>126<br>127 |