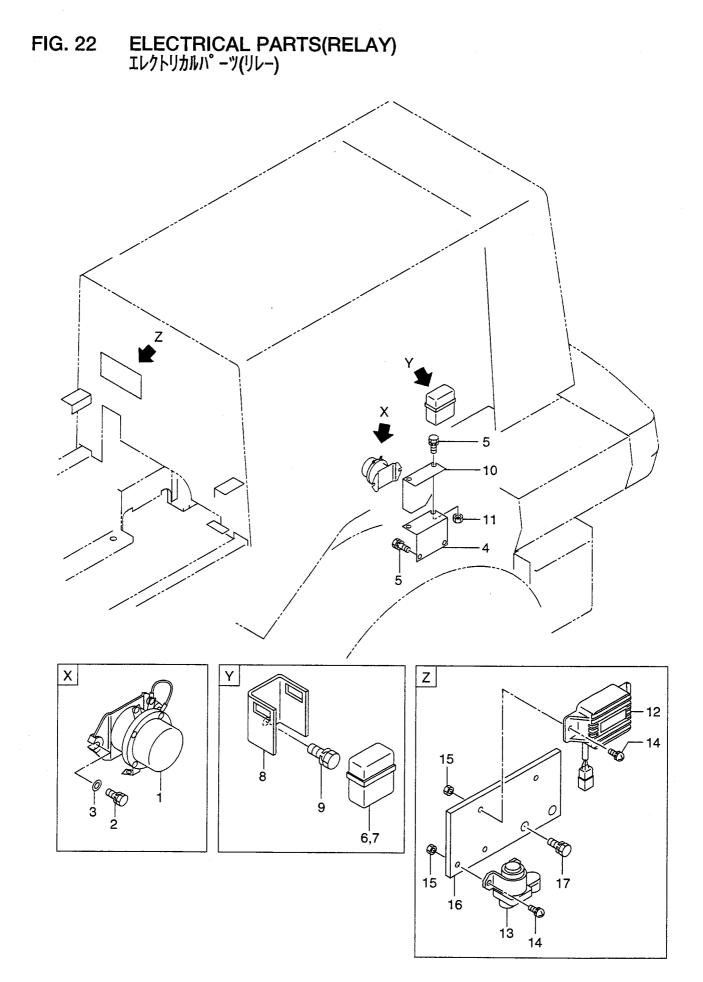

| スクリュ                  | 8           |                                 |
| 27               | 26752-42821      |            | RUBBER            | <b>ラ</b> ∧*−          | 8           |                                 |
| 28               | 02010-00005      |            | WASHER            | ワッシャ                  | 8           |                                 |
| 29               | 02000-00005      |            | WASHER            | ワッシャ                  | 8           |                                 |
| 30               | 01400-00005      |            | NUT               | ナット                   | 8           |                                 |
|                  |                  |            |                   |                       |             |                                 |



.

| tem No.<br>見出番号 |             | Mark<br>記号 | Descr<br>部品    |                      | Req'd<br>個数 | Remarks : serial No.<br>備考:実施号車 |
|-----------------|-------------|------------|----------------|----------------------|-------------|---------------------------------|
| 1               | 26792-42101 |            | RELAY, BATTERY | <u> </u>             | 1           |                                 |
| 2               | 01183-08030 |            | BOLT&WASHER    | ホ゛ルト&ワッシャ            | 2           |                                 |
| 3               | 02000-00008 |            | WASHER         | 5 vit 2000 t         | 2           |                                 |
| 4               | 26552-42231 |            | PLATE          | 7° レート               |             |