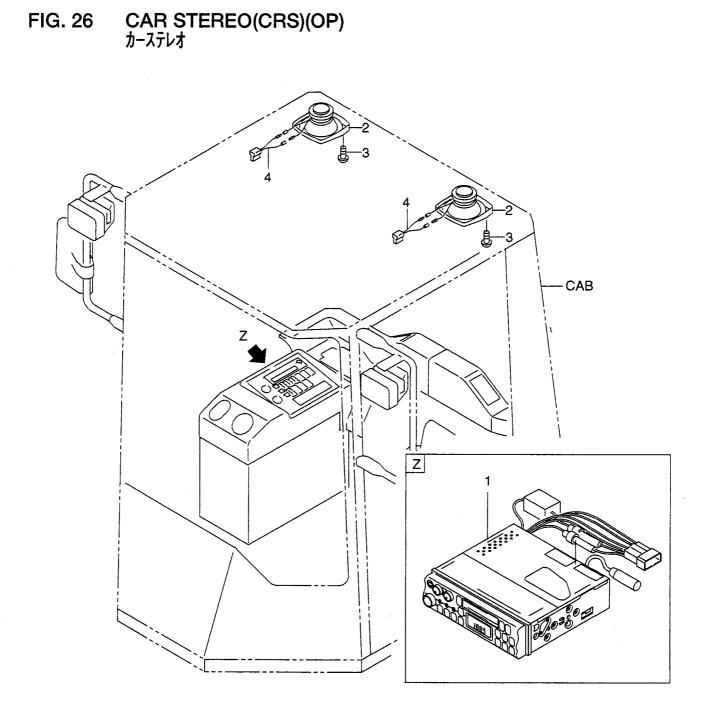

FIG. 13 **COCKPIT WIRING(1/2)** コックヒ<sup>®</sup> ットワイヤリンク<sup>\*</sup>

| em No.<br>見出番号 |             | Mark<br>記号 | Description<br>部品名称           |                           | Req'd<br>個数 | Remarks : serial No.<br>備考:実施号車 |
|----------------|-------------|------------|-------------------------------|---------------------------|-------------|---------------------------------|
| 1              | 26562-42001 | 62-42001   | WIRE HARNESS,COCKPIT          | <br>ワイヤハーネス               | 1           |                                 |
| 2              | 26562-42011 |            | WIRE HARNESS,<br>T/M CONTROL  | ワイヤハーネス                   | 1           |                                 |
| 3              | 54067-22051 |            | GROMMET, FREE                 | <b>ク</b> ՟ロメット            | 1           |                                 |
| 4              | 26562-42151 |            | LIGHTING SWITCH               | ライティンク゛スイッチ               | 1           | SEE FIG.19                      |
| 5              | 26552-42521 |            | PARKING SWITCH                | パーキンク゛スイッチ                | 1           | SEE FIG.19                      |
| 6              | 26562-42181 |            | SWITCH                        | スイッチ                      | 1 1         | SEE FIG.19                      |
| 7              | 26552-42551 |            | STARTER SWITCH                | スタータスイッチ                  | 1           | SEE FIG.24                      |
| 8              | 26562-42141 |            | T/M CONTROL SWITCH            | T/Mコントロールスイッチ             | 1           | SEE FIG.24                      |
| 9              | 26602-43361 |            | TURN SIGNAL SWITCH            | ターンシク゛ナルスイッチ              | 1           | SEE FIG.24                      |
| 10             | 04762-13015 |            | TUBE,CORRUGATE                | £⊐−7`                     | 1           |                                 |
| 11             | 26312-42261 |            | BUZZER,<br>BRAKE OIL PRESSURE | フ゛サ゛ー                     | 1           | SEE FIG.25                      |
| 12             | 23232-42072 |            | STOP LAMP SWITCH              | ストッフ。ランフ。スイッチ             | 1           | SEE FIG.24                      |
| 13             | 04913-10200 |            | BAND                          | ハーントー                     | 4           |                                 |
| 14             | 26752-42671 |            | CLIP                          | <b>クリ</b> ッフ <sup>°</sup> | 3           | A:-4103,B:-2110                 |
| -              | 26752-42661 |            | CLIP                          | クリッフ゜                     | 3           | A:4104-,B:2111-                 |
| 15             | 26752-42691 |            | CLIP                          | クリッフ゜                     | 3           | A:-4103,B:-2110                 |
| -              | 26752-42681 |            | CLIP                          | クリッフ゜                     | 3           | A:4104-,B:2111-                 |
| 16             | 01183-10020 |            | BOLT&WASHER                   | <b>ボルト&amp;ワ</b> ッシャ      | 3           |                                 |
|                |             |            |                               |                           |             |                                 |
|                |             |            |                               |                           |             |                                 |
|                |             |            |                               |                           |             |                                 |
|                |             |            |                               |                           |             |                                 |
|                |             |            |                               |                           |             |                                 |
|                |             |            |                               |                           |             |                                 |
|                |             |            |                               |                           |             |                                 |
|                |             |            |                               |                           |             |                                 |
|                |             |            |                               |                           |             |                                 |