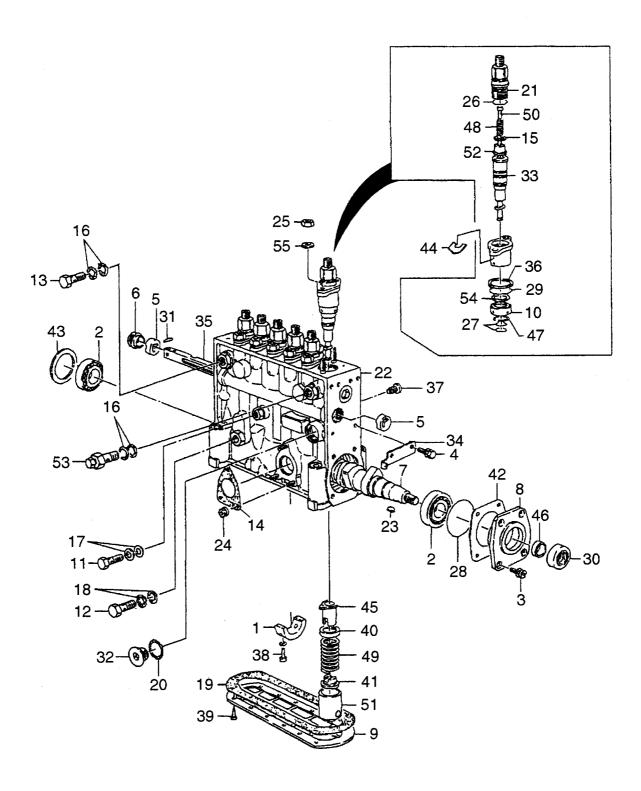

 FIG. 6
 FUEL SYSTEM

 7ו-בוויגלב

|                      | Part No.<br>部品番号           | Mark<br>記号 | Description<br>部品名称  | ן                              | Req'd<br>個数 | Remarks : serial No.<br>備考:実施号車 |
|----------------------|----------------------------|------------|----------------------|--------------------------------|-------------|---------------------------------|
| 1                    | 26712-20201                |            | TANK,FUEL            | タンク                            | 1           | Α                               |
| -                    | 26792-20211                |            | TANK, FUEL           | タンク                            | 1           | В                               |
| 2                    | 01110-20070                |            | BOLT                 | ホールト                           | 3           |                                 |
| 3                    | 26323-02001                |            | WASHER               | ワッシャ                           | 3           |                                 |
| 4                    | 02010-00020                |            | WASHER               | ワッシャ                           | 3           |                                 |
| 5                    | 01401-00020                |            | NUT                  | ナット                            | 3           |                                 |
| 6                    | 26552-22021                |            | CAP                  | キャッフ。                          | 1           | INC.7,8                         |
| 7                    | 26552-27011                |            | CYLINDER             | シリンター                          | 1           |                                 |
| 8                    | 26552-42381                |            | KEY                  | +-                             | 1           |                                 |
| 9                    | 26402-22021                |            | STRAINER             | ストレーナ                          | 1           |                                 |
| 10                   | 26197-52251                |            | COVER                | カハー                            |             |                                 |
| 11                   | 03310-01450                |            | ORING                | のリング                           |             |                                 |
| 12                   | 01183-10020                |            | BOLT&WASHER          | こ)))<br>ホ <sup>*</sup> ルト&ワッシャ | 5           |                                 |
| 13                   | 26602-22191                |            | NIPPLE               | ニッフ゜ル                          | 2           |                                 |
| 14                   | 24047-92121                |            | PLUG                 | <br>プラグ                        | 2           |                                 |
| 15                   | 26602-22161                |            | VALVE                | ノーファ<br>ハ*ルフ*                  | -           |                                 |
| 16                   | 26752-22161                |            | HOSE                 | ホース                            | 1           |                                 |
| 17                   | 290A2-27011                |            | HOSE                 | ホース                            | 2           |                                 |
| 18                   | 29122-22482                |            | HOSE                 |                                | 1           |                                 |
| 19                   | 24067-62241                |            |                      | ホース                            | 1           |                                 |
| 1                    |                            |            | CLIP                 | クリッフ゜                          | 7           |                                 |
| 1                    | 26602-42211                |            | CLIP                 | クリッフ <sup>°</sup>              | 7           |                                 |
| ł                    | 01183-10016                |            | BOLT&WASHER          | ホールト&ワッシャ                      | 4           |                                 |
| f                    | 01183-10020                |            | BOLT&WASHER          | <b>ボルト&amp;ワ</b> ッシャ           | 1           |                                 |
|                      | 01401-00010                |            | NUT                  | ナット                            | 1           |                                 |
|                      | 26792-22071                |            | WATER SEPARATOR ASSY | ウォータセハ゜レータアッセン                 | 1           | INC.24-36                       |
|                      | M-ME159031                 |            | HEAD                 | <u>^~~</u>                     | 1           |                                 |
| 1                    | M-ME072970                 |            | SCREEN               | スクリーン                          | 1           |                                 |
|                      | M-ME121656                 |            | PACKING              | パッキンク゛                         | 1           |                                 |
|                      | M-ME080878                 |            | FLOAT                | 70 h                           | 1           |                                 |
|                      | M-ME121654                 |            | CASE                 | ケース                            | 1           |                                 |
| 29                   | M-ME121655                 |            | RING                 | リンク゛                           | 1           |                                 |
| 30                   | M-MF520085                 |            | PACKING              | パッキンク゛                         | 1           |                                 |
| 31                   | M-ME016812                 |            | PLUG                 | プ <del>ラ</del> グ               | 1           |                                 |
| 32                   | M-MH037087                 |            | BOLT,EYE             | ホールト                           | 2           |                                 |
| 33                   | M-MH035069                 |            | PACKING              | パッキンク゛                         | 4           |                                 |
| 34                   | M-ME159032                 |            | PLUG                 | フ <u>゚ラ</u> グ                  | 1           |                                 |
| 35                   | M-MH035067                 |            | PACKING              | パッキンク゛                         | 1           |                                 |
| 35                   | 26792-22081                |            | JOINT                | ショイント                          | 2           |                                 |
|                      | 00700 00004                |            | BRACKET              | フ゛ラケット                         | 1           |                                 |
| 36                   | 26792-22091                | 1 1        | BOLT&WASHER          | <b>ボルト&amp;ワ</b> ッシャ           | 2           |                                 |
| 36<br>37             | 26792-22091<br>01183-10016 |            | DULIAWASHEN          |                                | · -         |                                 |
| 36<br>37<br>38       |                            |            | BOLT&WASHER          | <b>ボルト&amp;ワ</b> ッシャ           | 2           |                                 |
| 36<br>37<br>38<br>39 | 01183-10016                |            |                      | <b>ボルト&amp;ワ</b> ッシャ<br>ナット    | 2<br>2      |                                 |