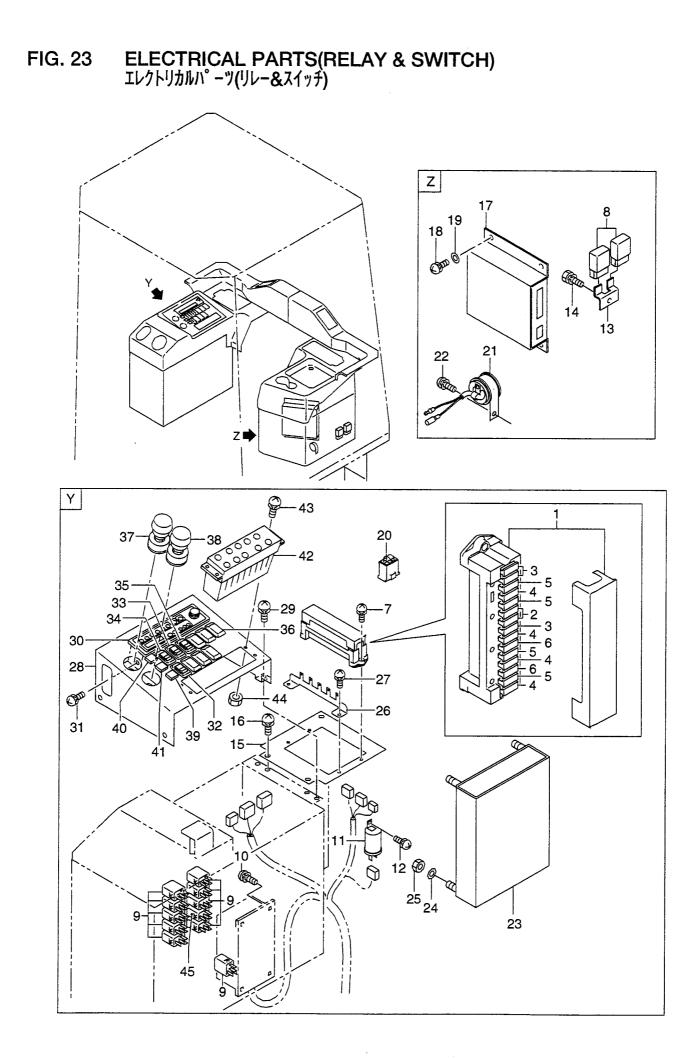

| 01033-06016 |            | SCREW&WASHER   | スクリュ&ワッシャ            | 4           |                                 |
| 15              | 01400-00006 |            | NUT            | ナット                  | 6           |                                 |
| 16              | 26792-42301 |            | PLATE          | フ <sup>°</sup> レート   | 1           |                                 |
| 17              | 01183-10025 |            | BOLT&WASHER    | <b>ボルト&amp;</b> ワッシャ | 2           |                                 |
|                 |             |            |                |                      |             |                                 |
|                 |             |            |                |                      |             |                                 |



A: LX190-7 B: LX230-7

| tem No.<br>見出番号 | Part No.<br>部品番号 | Mark<br>記号 |               | scription<br>品名称                      | Req'd<br>個数  | Remarks : serial No.<br>備考:実施号車 |
|-----------------|------------------|------------|---------------|---------------------------------------|--------------|---------------------------------|
| 1               | 26752-42252      |            | BOX,FUSE      | <b>ホ</b> ゙ックス                         | 1            | INC.2-6                         |
| 2               | 26662-42631      |            | FUSE          | ヒュース゛                                 | 2            | ЗА                              |
| 3               | 26792-42411      |            | FUSE          | ヒュース゛                                 | 3            | 5A