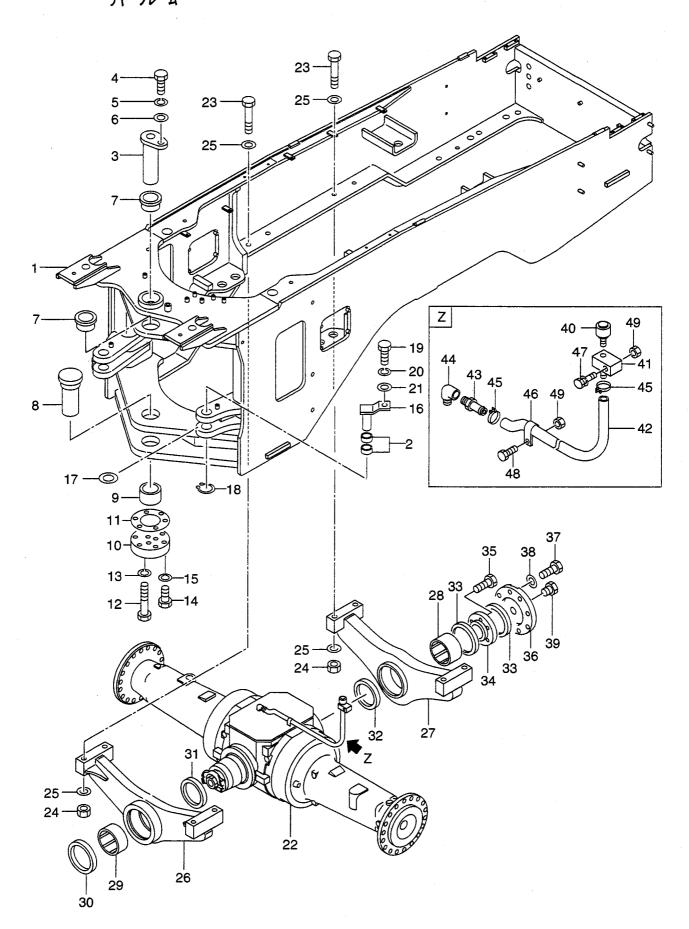

**DRIVE AXLE(REAR)(1/2)(LX190-7)** ト゛ライフ゛アクスル(リヤー)

| tem No<br>見出番号 |             | Mark<br>記号 |                   | ription<br>占名称     | Req'd<br>個数 | Remarks : serial No.<br>備考:実施号車 |
|----------------|-------------|------------|-------------------|--------------------|-------------|---------------------------------|
| Α              | 16713-00011 | 6713-00011 | AXLE ASSY         | アクスルアッセン           | 1           | A                               |
|                |             |            |                   |                    |             | INC.1-41 & etc.                 |
| 1              | 16783-02532 |            | BODY,DIFF         | <b>ホ</b> ゙デー       | 1           | A                               |
| 2              | 16783-02041 |            | TUBE              | チュ−ブ               | 1           | A                               |
| 3              | 16783-02051 |            | TUBE              | チューフ゛              | 1           | A                               |
| 4              | 16783-02061 |            | SHAFT             | シャフト               | 2           | A                               |
| 5              | 16703-02991 |            | SEAL,OIL          | シール                | 2           | A                               |
| 6              | 03180-48393 |            | BEARING           | ヘ゛アリンク゛            | 2           | A                               |
| 7              | 03180-48320 |            | BEARING           | へ゛アリンク゛            | 2           | A                               |
| 8              | 16703-02122 |            | BOLT              | ホールト               | 2           | A                               |
| 9              | 16703-02151 |            | SHIM              | 54                 | AR          | A                               |
|                |             |            |                   |                    |             | t=0.1mm                         |
| -              | 16703-02161 |            | SHIM              | રુષ                | AR          | A                               |
|                |             |            |                   |                    |             | t=0.2mm                         |
| -              | 16703-02171 |            | SHIM              | <u>94</u>          | AR          |                                 |
|                | 10/00/021/1 |            |                   |                    | Ап          | A                               |
| -              | 16703-02181 |            | SHIM              | 2.1                |             | t=0.25mm                        |
| -              | 10703-02181 |            |                   | રુષ                | AR          | A                               |
| 10             | 16792 00211 |            |                   |                    |             | t=0.5mm                         |
| 10             | 16783-02311 |            | GEAR,RING         | +** P              | 2           | A                               |
|                | 10170 00044 |            | DIN               |                    |             | Z=64                            |
| 11             | 101T3-02241 |            | PIN               | ヒン                 | 8           | A                               |
| 12             | 16763-02201 |            | GAUGE,LEVEL       | ケ゛ーシ゛              | 1           | A                               |
| 13             | 14813-82451 |            | PLUG              | フ゜ラク゛              | 2           | A                               |
| 14             | 14813-82491 |            | PLUG              | プラク゛               | 1           | A                               |
| 15             | 14813-82411 |            | PLUG              | フ゜ラク゛              | 4           | Α                               |
| 16             | 26315-43371 |            | BLEEDER           | フ゛リータ゛             | 2           | A                               |
| 17             | 16783-00212 |            | PLANET CARRIER    | フ。ラネットキャリア         | 2           | A                               |
|                |             |            |                   |                    |             | SEE FIG.50                      |
| 18             | 16783-02381 |            | PLATE,END         | プレート               | 2           | Α                               |
| 19             | 16783-02331 |            | DISC,BRAKE        | ディスク               | 4           | Α                               |
| 20             | 16783-02341 |            | RING,BRAKE        | リンク゛               | 4           | A                               |
| 21             | 16783-02501 |            | PIN               | <b>ヒ</b> °ン        | 16          | A                               |
| 22             | 16783-02351 |            | PISTON            | と <sup>°</sup> ストン | 2           | A                               |
| 23             | 16903-02383 |            | D RING            | Dリンク・              | 2           | А                               |
| 24             | 16783-02371 |            | DRING             | Dリング               | 2           | A                               |
| 25             | 16763-02371 |            | BOLT              | <i>ե</i> ՞ ルト      | i           | A                               |
| 26             | 16763-02381 |            | ADAPTER           | <b>ፖ</b> タ* フ° タ   |             | A                               |
| 27             | 16763-02391 |            | SPRING            | スプ゜リンク゜            | 12          | A                               |
| 28             | 16783-02301 |            | GEAR&SHAFT        | ≠*ヤー&シャフト          |             |                                 |
| 29             | 16783-02491 |            | HUB,DISC          | η τ-αρτηγη<br>Λ7*  |             | A<br>^                          |
| 30             | 02100-00060 |            | RING, SNAP        | リンク・               | 1 1         | A                               |
| 31             | 16763-02191 |            |                   |                    | 1           | A                               |
| 32             | 01106-12035 |            | RETAINER, BEARING | リテーナ               |             | A                               |
|                |             |            | BOLT              | <i>አ* ル</i> ト      |             | A                               |
| 1              | 26063-02111 | 1 1        | WASHER            | ワッシャ               |             | Α                               |
|                | 01106-16150 |            | BOLT              | <b>ホ</b> *ルト       |             | Α                               |
| 35             | 190A3-02051 |            | WASHER            | ワッシャ               | 1 1         | A                               |
| 36             | 02212-16040 | 1 1        | PIN               | と°ン                | 1 1         | A                               |
| 37             | 16793-02081 |            | COVER             | カハ゛ー               | 1 1         | Α                               |
|                | 01106-12030 |            | BOLT              | ホ゛ルト               | 28          | Α                               |
| 39             | 26063-02111 |            | WASHER            | ワッシャ               | 28          | Α                               |

| em No.<br>L出番号 |             | Mark<br>記号 | Des<br>部                              | scription<br>品名称 | Req'd<br>個数 | Remarks : serial No.<br>備考:実施号車 |
|----------------|-------------|------------|---------------------------------------|------------------|-------------|---------------------------------|
| 40             | 16763-02071 |            | BEARING                               | <b>ベアリン</b> グ    | 2           | A                               |
| 41             | 16783-02451 |            | RING,BRAKE                            | リンク゛             | 2           | Α                               |
|                |             |            |                                       |                  |             |                                 |
|                |             |            |                                       |                  |             |                                 |
|                |             |            |                                       |                  |             |                                 |
|                |             |            |                                       |                  |             |                                 |
|                |             |            |                                       |                  |             |                                 |
|                |             |            |                                       |                  |             |                                 |
|                |             |            |                                       |                  |             |                                 |
|                |             |            |                                       |                  |             |                                 |
|                |             |            |                                       |                  |             |                                 |
|                |             |            |                                       |                  |             |                                 |
|                |             |            |                                       |                  |             |                                 |
|                |             |            |                                       |                  |             |                                 |
|                |             |            |                                       |                  |             |                                 |
|                |             |            |                                       |                  |             |                                 |
|                |             |            |                                       |                  |             |                                 |
|                |             |            |                                       |                  |             |                                 |
|                |             |            |                                       |                  |             |                                 |
|                |             |            |                                       |                  |             |                                 |
|                |             |            |                                       |                  |             |                                 |
|                |             |            |                                       |                  |             |                                 |
|                |             |            |                                       |                  |             |                                 |
|                |             |            | •                                     |                  |             |                                 |
|                |             |            |                                       |                  |             |                                 |
|                |             |            |                                       |                  |             |                                 |
|                |             |            |                                       |                  |             |                                 |
|                |             |            |                                       |                  |             |                                 |
|                |             |            |                                       |                  |             |                                 |
|                |             |            |                                       |                  | -           |                                 |
|                |             |            | ,                                     |                  |             |                                 |
|                |             |            | , , , , , , , , , , , , , , , , , , , |                  |             |                                 |
|                |             |            |                                       |                  |             |                                 |
|                |             |            |                                       |                  |             |                                 |
|                |             |            |                                       |                  |             |                                 |
|                |             |            |                                       |                  |             |                                 |
|                |             |            |                                       |                  |             |                                 |
|                |             |            |                                       |                  |             |                                 |
|                |             |            |                                       |                  |             |                                 |
|                |             |            |                                       |                  |             |                                 |
|                |             |            |                                       |                  |             |                                 |