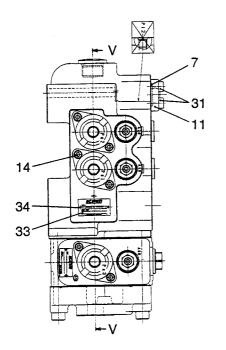

BALANCE WEIGHT(CWB)(LX230-7)(OP) パ ランスウェイト FIG. 70

| em No.<br>乱出番号 |             | Mark<br>記号 | [ [    | Description<br>部品名称 | Req'd<br>個数 | Remarks : serial No.<br>備考:実施号車 |
|----------------|-------------|------------|--------|---------------------|-------------|---------------------------------|
| 1              | 56790-53701 |            | WEIGHT | ウェイト                | 1           | В                               |
| 2              | 01116-24110 |            | BOLT   | ホ゛ルト                | 4           | В                               |
| 3              | 26604-42011 |            | WASHER | ワッシャ                | 8           | В                               |
| 4              | 02011-00024 |            | WASHER | ワッシャ                | 4           | B                               |
|                | 01401-10024 |            | NUT    | ナット                 | 4           | B                               |
| 6              | 01116-20080 |            | BOLT   | ホ゛ルト                | 2           | B                               |
| 7              | 26323-02001 |            | WASHER | 5 101<br>ワッシャ       | 2           | B                               |
|                |             |            |        |                     | 2           |                                 |
|                |             |            |        |                     |             |                                 |
|                |             |            |        |                     |             |                                 |
|                |             |            |        |                     |             |                                 |
|                |             |            |        |                     |             |                                 |
|                |             |            |        |                     |             |                                 |
|                |             |            |        |                     |             |                                 |
|                |             |            |        |                     |             |                                 |
|                |             |            |        |                     |             |                                 |
|                |             |            |        |                     |             |                                 |
|                |             |            |        |                     |             |                                 |
|                |             |            |        |                     |             |                                 |
|                |             |            |        |                     |             |                                 |
|                |             |            |        |                     |             |                                 |
|                |             |            |        |                     |             |                                 |
|                |             |            |        |                     |             |                                 |
|                |             |            |        |                     |             |                                 |
|                |             |            |        |                     |             |                                 |
|                |             |            |        |                     |             |                                 |
|                |             |            |        |                     |             |                                 |

COCKPIT & SEAT ⊐ックピット & シート FIG. 71

| item No<br>見出番号 |             | Mark<br>記号 |               | escription<br>部品名称                            | Req'd<br>個数 | Remarks : serial No.<br>備考:実施号車 |
|-----------------|-------------|------------|---------------|-----------------------------------------------|-------------|---------------------------------|
| 1               | 26566-90201 |            | COCKPIT       | <br>קייר ביים ביים ביים ביים ביים ביים ביים ב | 1           |                                 |
| 2               | 26566-92111 |            | MOUNT, RUBBER | マウント                                          | 4           |                                 |
| 3               | 01116-10020 |            | BOLT          | ホ゛ルト                                          | 16          |                                 |
| 4               | 02011-00010 |            | WASHER        | 5.<br>7.<br>7.                                | 16          |                                 |
| 5               | 01401-10016 |            | NUT           | ナット                                           | 4           |                                 |
| 6               | 26063-02131 |            | WASHER        | 7.91<br>7.927                                 | 4           |                                 |
| 7               | 190A3-02051 |            | WASHER        | 7777<br>7777                                  | 4           |                                 |
| 8               | 01116-20100 |            | BOLT          | <i>አ`</i> <b>ዞ</b> ኮ                          | 2           |                                 |
| 9               | 01116-30130 |            | BOLT          | <u>ም ሥ</u>                                    | 2           |                                 |
| 10              | 26756-92271 |            | PLATE         | <i>Ⴅ                                    </i>  | 2           |                                 |
| 11              | 26756-92281 |            | PLATE         | フ°レート                                         |             |                                 |
| 12              | 26756-92291 |            | SPACER        | <b>7</b> . 6 <b>1</b>                         | 2           |                                 |
| 13              | 26756-92301 |            | SPACER        | スヘ <sup>®</sup> ーサ<br>スヘ <sup>®</sup> ーサ      | -           |                                 |
| 14              | 01401-10030 |            | NUT           |                                               | 2           |                                 |
| 15              | 26496-82001 |            | SEAT          | ナット                                           | 2           |                                 |
| 16              | 01106-08020 |            | BOLT          | シート<br>ホ゛ルト                                   | 1           | SEE FIG.72                      |
| 17              | 02000-00008 |            | WASHER        |                                               | 4           |                                 |
| 18              | 26566-82001 |            | PLATE,BASE    | ワッシャ                                          | 4           |                                 |
| 19              | 01183-10020 | 1 1        | BOLT&WASHER   | フ <sup>°</sup> レート<br>+ * * * * * * * *       | 1           | -<br>                           |
| 20              | 26609-32001 |            | BELT,SEAT     | ホ <sup>*</sup> ルト&ワッシャ                        | 4           |                                 |
| 21              | 21776-82051 | 1 1        | BELT          | ላ <b>* ル</b> ト                                | 1           |                                 |
| 22              | 01116-12020 | 1          | BOLT          | ላ <sup>*</sup> ルト                             | 2           |                                 |
| 23              | 02000-00012 |            | WASHER        | <i>አ *                                   </i> | 2           |                                 |
|                 | 02011-00012 |            | WASHER        | ワッシャ<br>ワッシャ                                  | 2<br>2      |                                 |
|                 |             |            |               |                                               |             |                                 |
|                 |             |            |               |                                               |             |                                 |

| tem No.<br>見出番号 |             | Mark<br>記号 | Description<br>部品名称    |                      | Req'd<br>個数 | Remarks : serial No.<br>備考:実施号車 |
|-----------------|-------------|------------|------------------------|----------------------|-------------|---------------------------------|
| A               | 26496-82001 |            | SEAT ASSY              | シートアッセン              | 1           | INC.1-16                        |
| 901             | 26496-87001 | ĸ          | UPPER KIT,LH           | アッハ゜キット              | 1           | INC.1-16                        |
| 1               | 26496-87011 | *          | BACK COVER KIT         | ハ゛ックカハ゛ーキット          | 1           |                                 |
| 2               | 26496-87021 | *          | BACK FOAM KIT          | ハ゛ックフォームキット          | 1           |                                 |
| 3               | 26496-87031 | *          | SEAT FRAME KIT         | シートフレームキット           | 1           |                                 |
| 4               | 26496-87041 | *          | SEAT COVER KIT         | シートカハ゛ーキット           | 1           |                                 |
| 5               | 26816-87081 | *          | SEAT FOAM KIT          | シートフォームキット           | 1           |                                 |
| 6               | 26496-87051 | *          | KNOB KIT               | ノフ・キット               | 1           |                                 |
| 7               | 26496-87061 | *          | ADJUSTMENT KIT,FOR&AFT | アジャスト <b>メン</b> トキット | 1           |                                 |
| 8               | 26496-87071 | *          | CROSS STRAP KIT        | クロスストラッフ。キット         | 1           |                                 |
| 9               | 26496-87081 | *          | ADJUSTER KIT, WEIGHT   | アジャスタキット             | 1           |                                 |
| 10              | 26496-87091 | *          | STOP KIT, UP STOP/BUMP | ストップ。キット             | 1           |                                 |
| 11              | 26496-87101 | *          | INDICATOR KIT, RIDE    | インシ゛ケータキット           | 1           |                                 |
|                 | 26496-87111 | *          | DAMPER KIT             | タ゛ンハ゜キット             | 1           |                                 |
| 13              | 26496-87121 | *          | SUSPENSION KIT         | サスヘ゜ンションキット          | 1           |                                 |
| 14              | 26496-87131 | *          | ADJUSTMENT KIT, HEIGHT | アシ゛ャストメントキット         | 1           |                                 |
| f               | 26496-87141 | *          | SUSPENSION COVER KIT   | サスヘ゜ンションカハ゛ーキット      | 1           |                                 |
| 16              | 26496-87151 | *          | ARMREST KIT            | アームレストキット            | 1           |                                 |
|                 |             |            |                        |                      |             |                                 |
|                 |             |            |                        |                      |             |                                 |
|                 |             |            |                        |                      |             |                                 |
|                 |             |            |                        |                      |             |                                 |
|                 |             |            |                        |                      |             |                                 |
|                 |             |            |                        |                      |             |                                 |

A: LX190-7 B: LX230-7

**CAB** キャブ FIG. 73

| em No.<br>乳出番号 |             | Mark<br>記号 |                | escription<br>部品名称                             | Req'd<br>個数 | Remarks : serial No.<br>備考:実施号車 |
|----------------|-------------|------------|----------------|------------------------------------------------|-------------|---------------------------------|
| A              | 26566-70031 |            | CAB ASSY       | <br>キャフ゛アッセン                                   | 1           | INC.1-19 & etc.                 |
| 1              | 26566-70201 |            | CAB            | キャフ゛                                           | 1           |                                 |
| 2              | 26556-72031 |            | GLASS          | ガラス                                            | 1           |                                 |
| 3              | 26556-72041 |            | GLASS          | ガラス                                            | 2           |                                 |
| 4              | 26766-73091 |            | H RUBBER       | Hラハ <sup>*</sup>                               | 1           |                                 |
| 5              | 26556-72061 |            | GLASS          | カ゛ラス                                           | 2           |                                 |
| 6              | 26756-74351 |            | H RUBBER       | Hラバ-                                           | 1           |                                 |
| 7              | 26756-74361 |            | HRUBBER        | Hラバ-                                           | 1           |                                 |
| 8              | 26566-72001 |            | GLASS          | カ゛ラス                                           | 1           |                                 |
| 9              | 26566-72211 |            | H RUBBER       | Hラバ-                                           | 1           |                                 |
| 10             | 26816-73291 |            | RUBBER         | ラハニー                                           | 4           |                                 |
| 11             | 56600-57631 |            | STRIP, WEATHER | ストリッフ゜                                         | 2           |                                 |
| 12             | 26556-72401 |            | SPRING,GAS     | スフ <sup>°</sup> リンク゛                           | 2           |                                 |
| 13             | 02262-08025 |            | PIN,CLEVIS     | ヒッ                                             | 4           |                                 |
| 14             | 26067-42081 |            | PIN,SNAP       | ピン                                             | 4           |                                 |
| 15             | 02000-00008 |            | WASHER         | ワッシャ                                           | 4           |                                 |
| 16             | 26556-70012 |            | DOOR,LH        | ኑ <i>*                                    </i> | 1           | SEE FIG.76                      |
|                | 26556-70021 |            | DOOR,RH        | ኑ                                              | 1           | SEE FIG.77                      |
| 18             | 01116-10025 |            | BOLT           | ታ<br>አ <sup>°</sup> ルト                         | 12          | OLL HQ.//                       |
|                | 02011-00010 |            | WASHER         | 5 71<br>7yy2tr                                 | 12          |                                 |
| 1              | 56600-71902 |            | DECAL          | デ゛カル                                           | 1           | JPN                             |
| -              | 56600-58374 |            | DECAL          | テ * カル<br>テ * カル                               | 1           | EX                              |
| 21             | 26099-12111 |            | SCREW          | スクリュ                                           | 4           |                                 |
|                |             |            |                |                                                |             |                                 |
|                |             |            |                |                                                |             |                                 |