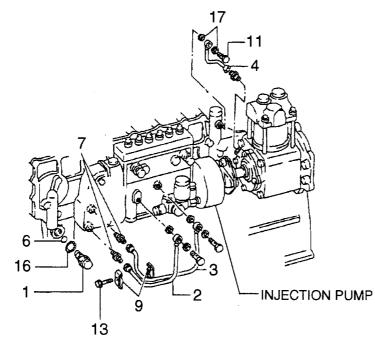

 FIG. 6
 FUEL SYSTEM

 7ו-בוויגלב

|                      | Part No.<br>部品番号           | Mark<br>記号 | Description<br>部品名称  | ן                              | Req'd<br>個数 | Remarks : serial No.<br>備考:実施号車 |
|----------------------|----------------------------|------------|----------------------|--------------------------------|-------------|---------------------------------|
| 1                    | 26712-20201                |            | TANK,FUEL            | タンク                            | 1           | Α                               |
| -                    | 26792-20211                |            | TANK, FUEL           | タンク                            | 1           | В                               |
| 2                    | 01110-20070                |            | BOLT                 | ホールト                           | 3           |                                 |
| 3                    | 26323-02001                |            | WASHER               | ワッシャ                           | 3           |                                 |
| 4                    | 02010-00020                |            | WASHER               | ワッシャ                           | 3           |                                 |
| 5                    | 01401-00020                |            | NUT                  | ナット                            | 3           |                                 |
| 6                    | 26552-22021                |            | CAP                  | キャッフ。                          | 1           | INC.7,8                         |
| 7                    | 26552-27011                |            | CYLINDER             | シリンター                          | 1           |                                 |
| 8                    | 26552-42381                |            | KEY                  | +-                             | 1           |                                 |
| 9                    | 26402-22021                |            | STRAINER             | ストレーナ                          | 1           |                                 |
| 10                   | 26197-52251                |            | COVER                | カハー                            |             |                                 |
| 11                   | 03310-01450                |            | ORING                | のリング                           |             |                                 |
| 12                   | 01183-10020                |            | BOLT&WASHER          | こ)))<br>ホ <sup>*</sup> ルト&ワッシャ | 5           |                                 |
| 13                   | 26602-22191                |            | NIPPLE               | ニッフ゜ル                          | 2           |                                 |
| 14                   | 24047-92121                |            | PLUG                 | <br>プラグ                        | 2           |                                 |
| 15                   | 26602-22161                |            | VALVE                | ノーファ<br>ハ*ルフ*                  | -           |                                 |
| 16                   | 26752-22161                |            | HOSE                 | ホース                            | 1           |                                 |
| 17                   | 290A2-27011                |            | HOSE                 | ホース                            | 2           |                                 |
| 18                   | 29122-22482                |            | HOSE                 |                                | 1           |                                 |
| 19                   | 24067-62241                |            |                      | ホース                            | 1           |                                 |
| 1                    |                            |            | CLIP                 | クリッフ゜                          | 7           |                                 |
| 1                    | 26602-42211                |            | CLIP                 | クリッフ <sup>°</sup>              | 7           |                                 |
| ł                    | 01183-10016                |            | BOLT&WASHER          | ホールト&ワッシャ                      | 4           |                                 |
| f                    | 01183-10020                |            | BOLT&WASHER          | <b>ボルト&amp;ワ</b> ッシャ           | 1           |                                 |
|                      | 01401-00010                |            | NUT                  | ナット                            | 1           |                                 |
|                      | 26792-22071                |            | WATER SEPARATOR ASSY | ウォータセハ゜レータアッセン                 | 1           | INC.24-36                       |
|                      | M-ME159031                 |            | HEAD                 | <u>^~~</u>                     | 1           |                                 |
| 1                    | M-ME072970                 |            | SCREEN               | スクリーン                          | 1           |                                 |
|                      | M-ME121656                 |            | PACKING              | パッキンク゛                         | 1           |                                 |
|                      | M-ME080878                 |            | FLOAT                | 70 h                           | 1           |                                 |
|                      | M-ME121654                 |            | CASE                 | ケース                            | 1           |                                 |
| 29                   | M-ME121655                 |            | RING                 | リンク゛                           | 1           |                                 |
| 30                   | M-MF520085                 |            | PACKING              | パッキンク゛                         | 1           |                                 |
| 31                   | M-ME016812                 |            | PLUG                 | プ <del>ラ</del> グ               | 1           |                                 |
| 32                   | M-MH037087                 |            | BOLT,EYE             | ホールト                           | 2           |                                 |
| 33                   | M-MH035069                 |            | PACKING              | パッキンク゛                         | 4           |                                 |
| 34                   | M-ME159032                 |            | PLUG                 | フ <u>゚ラ</u> グ                  | 1           |                                 |
| 35                   | M-MH035067                 |            | PACKING              | パッキンク゛                         | 1           |                                 |
| 35                   | 26792-22081                |            | JOINT                | ショイント                          | 2           |                                 |
|                      | 00700 00004                |            | BRACKET              | フ゛ラケット                         | 1           |                                 |
| 36                   | 26792-22091                | 1 1        | BOLT&WASHER          | <b>ボルト&amp;ワ</b> ッシャ           | 2           |                                 |
| 36<br>37             | 26792-22091<br>01183-10016 |            | DULIAWASHEN          |                                | · -         |                                 |
| 36<br>37<br>38       |                            |            | BOLT&WASHER          | <b>ボルト&amp;ワ</b> ッシャ           | 2           |                                 |
| 36<br>37<br>38<br>39 | 01183-10016                |            |                      | <b>ボルト&amp;ワ</b> ッシャ<br>ナット    | 2<br>2      |                                 |