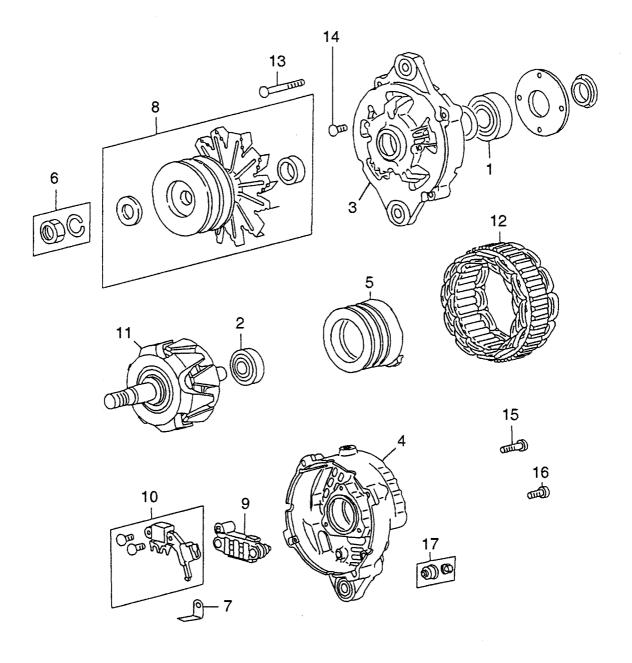

|                                                                                                     |                                                          |                                 |

FIG. 47 ALTERNATOR (INNER PARTS) オルタネータ(インナパーツ)



| Item No.<br>見出番号 |           | Mark<br>記号 |                 | cription<br>品名称 |                         | Req'd<br>個数 | Remarks : serial No.<br>備考:実施号車 |
|------------------|-----------|------------|-----------------|-----------------|-------------------------|-------------|---------------------------------|
| Α                | HME049289 |            | ALTERNATOR ASSY | 7               | ルタネータアッセン               | 1           | INC.1-17                        |
| 1                | HME701329 |            | BEARING         | ~               | 、「アリンク」                 | 1           |                                 |
| 2                | HME701331 |            | BEARING         | ^               | 、アリンク゛                  | 1           |                                 |
| 3