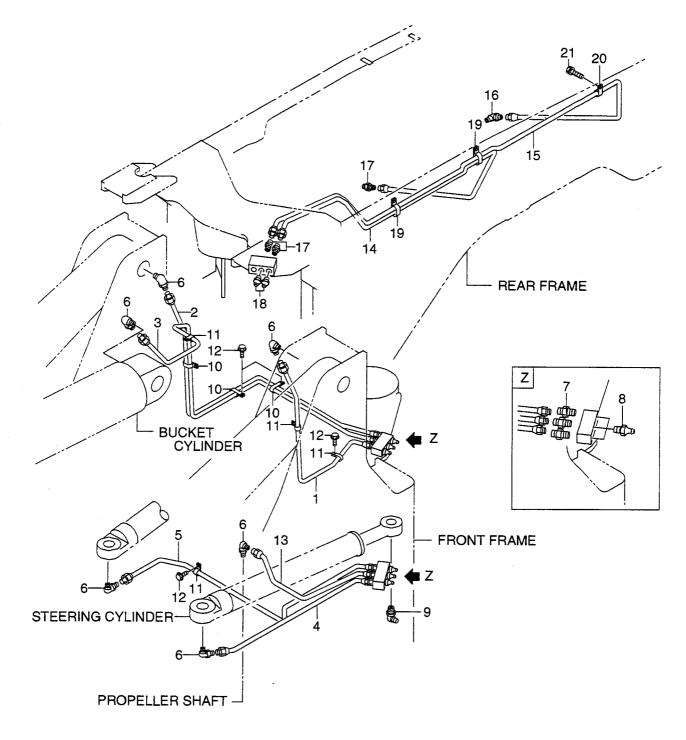

TORQUE CONVERTER(2/2) トルクコンハ゛ータ FIG. 39

| em No.<br>見出番号 | Part No.<br>部品番号 | Mark<br>記号 |               | ription<br>名称         | Req'd<br>個数 | Remarks : serial No.<br>備考:実施号車 |
|----------------|------------------|------------|---------------|-----------------------|-------------|---------------------------------|
| 1              | 04012-00303      |            | ELBOW         | I.N.J.*               | 1           |                                 |
| 2              | 16903-02713      |            | BREATHER      | フ゛リーサ゛                | 1           |                                 |
| 3              | 16762-52751      |            | TEE           | $\bar{\tau}_{\ell}$ - | 1           |                                 |
| 4              | 26507-62421      |            | ELBOW         | I.L.T.                | 1           |                                 |
| 5              | 03320-00240      |            | ORING         | Oリンク*                 | 2           |                                 |
| 6              | 04710-06025      |            | HOSE          | ホース                   | 1           |                                 |
| 7              | 24067-62291      |            | CLIP          | クリッフ゜                 | 2           |                                 |
| 8              | 16792-50261      |            | TOR CON WHEEL | トルクコンハ゛ータホイール         | 1           | SEE FIG.40                      |
| 9              | 01106-12085      |            | BOLT          | አ <sup>*</sup> ルト     | 9           |                                 |
| 10             | 26063-02111      |            | WASHER        | 5 VI<br>7yyyr         | 9           |                                 |
| 11             | 16382-52501      |            | RING,SNAP     | リンク゛                  | 1           |                                 |
| 12             | 16792-52211      |            | BUSHING       | リンソ<br>フ゛ッシンク゛        | 1           | A:4102-,B:2103-                 |
|                |                  |            |               |                       |             |                                 |
|                |                  |            |               |                       |             |                                 |
|                |                  |            |               |                       |             |                                 |
|                |                  |            |               |                       |             |                                 |
|                |                  |            |               |                       |             |                                 |
|                |                  |            |               |                       |             |                                 |
|                |                  |            |               |                       |             |                                 |
|                |                  |            |               |                       |             |                                 |
|                |                  |            |               |                       |             |                                 |
|                |                  |            |               |                       |             |                                 |

| tem No. | Part No.    | Mark | Descr<br>部品·   | ption | Req'd | Remarks : serial No. |
|---------|-------------|------|----------------|-------|-------|----------------------|
| 見出番号    | 部品番号        | 記号   |                |       | 個数    | 備考:実施号車              |
| 1       | 16792-50261 |      | WHEEL, TOR CON | ホイール  | 1     |                      |
|         |             |      |                |       |       |                      |
|         |             |      |                |       |       |                      |
|         |             |      |                |       |       |                      |
|         |             |      |                |       |       |                      |
|         |             |      |                |       |       |                      |
|         |             |      |                |       |       |                      |
|         |             |      |                |       |       |                      |
|         |             |      |                |       |       |                      |
|         |             |      |                |       |       |                      |
|         |             |      |                |       |       |                      |
|         |             |      |                |       |       |                      |
|         |             |      |                |       |       |                      |
| -       |             |      |                |       |       |                      |
|         |             |      |                |       |       |                      |
|         |             |      |                |       |       |                      |
|         |             |      |                |       |       |                      |
|         |             |      |                |       |       |                      |
|         |             |      |                |       |       |                      |
|         |             |      |                |       |       |                      |
|         |             |      |                |       |       |                      |
|         |             |      |                |       |       |                      |
|         |             |      |                |       |       |                      |
|         |             |      |                |       |       |                      |
|         |             |      |                |       |       |                      |
|         |             |      |                |       |       |                      |
|         |             |      |                |       |       |                      |
|         |             |      |                |       |       |                      |
|         |             |      |                |       |       |                      |
|         |             |      |                |       |       |                      |
|         |             |      |                |       |       |                      |
|         |             |      |                |       |       |                      |
|         |             |      |                |       |       |                      |
|         |             |      |                |       |       |                      |
|         |             |      |                |       |       |                      |
|         |             |      |                |       |       |                      |
|         |             |      |                |       |       |                      |