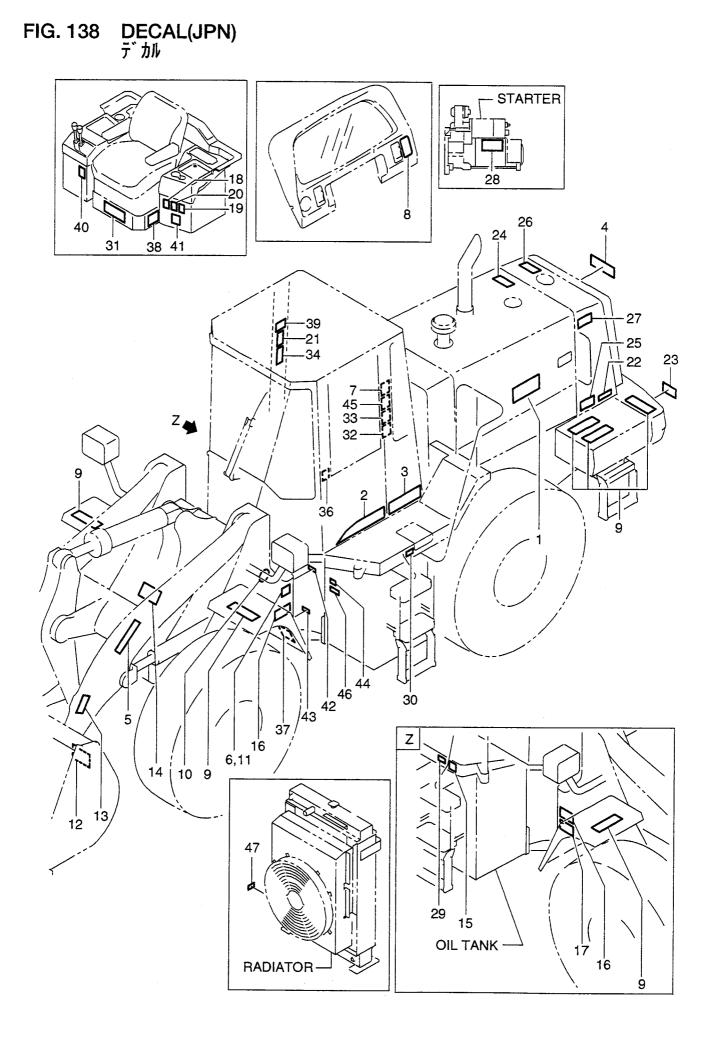

#### CONTENTS (4/4) 日 次

| Ħ       | 次                  | A: LX190-7      | B: LX230-7             |                |
|---------|--------------------|-----------------|------------------------|----------------|
| SECTION |                    |                 | 部門                     | FIG.No.<br>図番号 |
| ACCESSO | RY PARTS           |                 | アクセサリパーツ               |                |
| AIR CON | IDITIONER (1/2) (L | <b>X1</b> 90-7) | エアーコンディショナ             | 129            |
| AIR CON | DITIONER (1/2) (L  | X230-7)         | エアーコンディショナ             | 130            |
| AIR CON | DITIONER (2/2)     |                 | エアーコンディショナ             | 131            |
| AIR CON | DITIONER PIPING    | G (1/2)         | エアーコンディショナパイピング        | 132            |
| AIR CON | DITIONER PIPINO    | G (2/2)         | <u>エアーコンディショナパイピング</u> | 133            |
| COMPR   | ESSOR MOUNT        |                 | コンプレッサマウント             | 134            |
| AIR CON | DITIONER UNIT      |                 | エアーコンディショナユニット         | 135            |
| COOL B  | OX (CRB) (LX190-;  | 7) (OP)         | クールボックス                | 136            |
| GREASE  | E PIPING           | i               | グリースパイピング              | 137            |
| DECAL ( | JPN)               |                 | デカル                    | 138            |
| SERVIC  | E TOOLS            |                 | サービスツール                | 139            |
| FIRE EX | TINGUISHER (FE)    | (OP)            | 消火器                    | 140            |