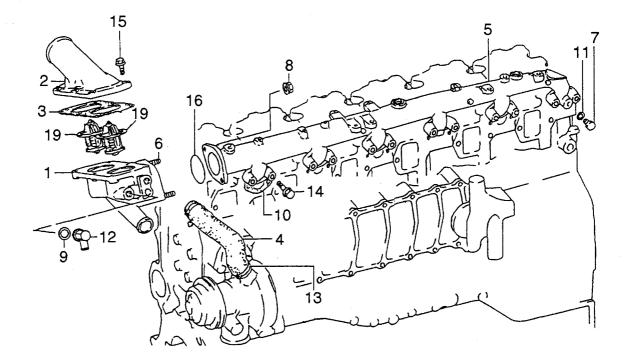

FIG. 5 INTER COOLER インタクーラ

| em No. |             | Mark |               | escription                                   | Req'd | Remarks : serial No. |
|--------|-------------|------|---------------|----------------------------------------------|-------|----------------------|
| 出番号    | 部品番号        | 記号   | 1             | 部品名称                                         | 個数    | 備考:実施号車              |
| 1      | 26792-30211 |      | TUBE          | チューフ゛                                        | 1     |                      |
| 2      | 26619-12261 |      | UBOLT         | ሀボルト                                         | 2     |                      |
| 3      | 02000-00010 |      | WASHER        | ワッシャ                                         | 4     |                      |
| 4      | 01401-00010 |      | NUT           | ナット                                          | 8     |                      |
| 5      | 26792-30221 |      | TUBE          | チューフ*                                        | 1     |                      |
| 6      | 01183-10020 |      | BOLT&WASHER   | <b>ボルト&amp;ワ</b> ッシャ                         | 2     |                      |
| 7      | 02000-00010 |      | WASHER        | ワッシャ                                         | 2     |                      |
| 8      | 26792-32271 |      | COOLER, INTER | クーラ                                          | 1     |                      |
| 9      | 01110-10110 |      | BOLT          | <i>አ <sup>*</sup> </i>                       | 6     |                      |
| 10     | 02010-00010 |      | WASHER        | ワッシャ                                         | 6     |                      |
| 11     | 26792-32451 |      | HOSE          | ホース                                          | 1     |                      |
| 12     | 26832-32061 |      | HOSE          | ホース                                          | 1     |                      |
| 13     | 26792-32371 |      | HOSE          | ホース                                          | 1     |                      |
| 14     | 26607-63291 |      | CLIP          | クリッフ゜                                        | 2     |                      |
| 15     | 26607-63301 |      | CLIP          | クリッフ゜                                        | 3     |                      |
| 16     | 26607-63311 |      | CLIP          | クリッフ゜                                        | 1     |                      |
| 17     | 26792-32551 |      | PLATE         | プレート                                         | 1     |                      |
| 18     | 26792-32561 |      | PLATE         | プレート                                         | 1     |                      |
| 19     | 26792-32401 |      | COLLAR        | カラー                                          | 2     |                      |
| 20     | 01116-10090 |      | BOLT          | <b>ボル</b> ト                                  | 2     |                      |
| 21     | 01116-10040 |      | BOLT          | <i>አ * ル</i> ト                               | 2     |                      |
| 22     | 01116-18040 |      | BOLT          | ホ゛ルト                                         | 1     |                      |
| 23     | 01116-12035 |      | BOLT          | <i>አ                                    </i> | 1     |                      |
| 24     | 02000-00010 |      | WASHER        | ワッシャ                                         | 4     |                      |
| 25     | 02011-00010 |      | WASHER        | ワッシャ                                         | 4     |                      |
| 26     | 02011-00012 |      | WASHER        | ワッシャ                                         | 1     |                      |
| 27     | 02011-00018 |      | WASHER        | ワッシャ                                         | 1     |                      |
| 28     | 01401-10010 |      | NUT           | ナット                                          | 2     |                      |
|        |             |      |               |                                              |       |                      |
|        |             |      |               |                                              |       |                      |
|        |             |      |               |                                              |       |                      |
|        |             |      |               |                                              |       |                      |
|        |             |      |               |                                              |       |                      |
|        |             |      |               |                                              |       |                      |
|        | ,           |      |               |                                              |       |                      |
|        |             |      |               |                                              |       |                      |
|        |             |      |               |                                              |       |                      |
|        |             |      |               |                                              |       |                      |
|        |             |      |               |                                              |       |                      |
|        |             |      |               |                                              |       |                      |
|        |             |      |               |                                              |       |                      |
|        |             |      |               |                                              |       |                      |
|        |             |      |               |                                              |       |                      |
|        |             |      |               |                                              |       |                      |
|        |             |      |               |                                              |       |                      |
| l      |             |      |               |                                              |       |                      |
|        |             |      |               |                                              |       |                      |
|        |             |      |               |                                              |       |                      |
|        |             |      |               |                                              |       |                      |
|        |             |      |               |                                              |       |                      |