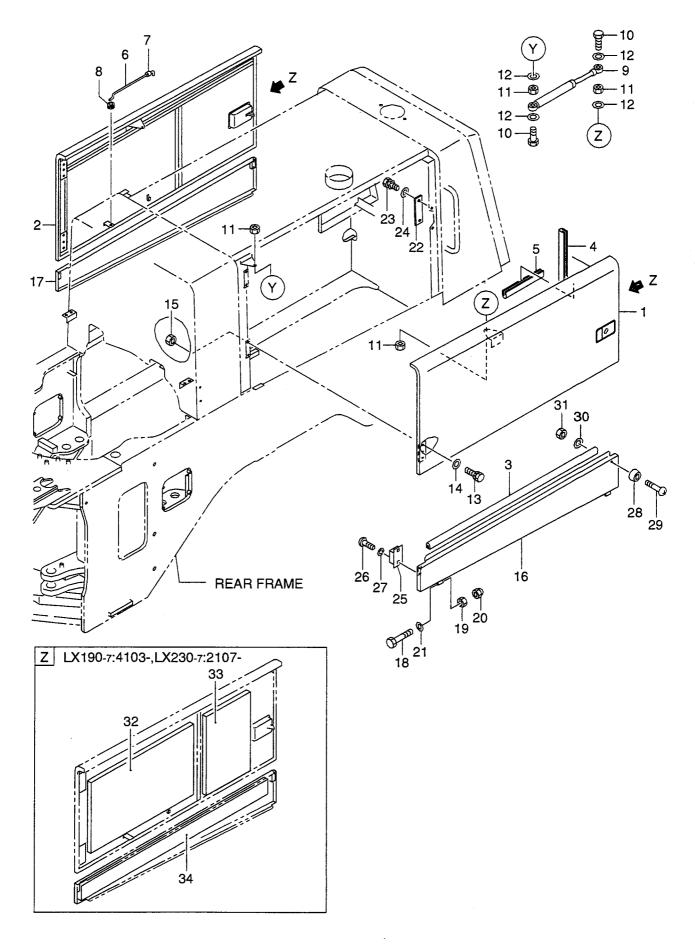

CONTENTS (2/4) 日 次

SIDE PANEL

LAMP BRACKET & FRONT FENDER

| 目        | 次 A: LX190-7                  | B: LX230-7                            |                |
|----------|-------------------------------|---------------------------------------|----------------|
| SECTION  |                               | 部門                                    | FIG.No.<br>図番号 |
| DRIVE AX | (LE (FRONT) (2/2) (LX190-7)   | ドライブアクスル(フロント)                        | 43             |
| DRIVE AX | (LE (FRONT) (1/2) (LX230-7)   | ドライブアクスル(フロント)                        | 44             |
| DRIVE AX | (LE (FRONT) (2/2) (LX230-7)   | ドライブアクスル(フロント)                        | 45             |
| DRIVE AX | (LE (REAR) (1/2) (LX190-7)    | ドライブアクスル(リヤー)                         | 46             |
| DRIVE AX | (LE (REAR) (2/2) (LX190-7)    | ドライブアクスル(リヤー)                         | 47             |
| DRIVE AX | (LE (REAR) (1/2) (LX230-7)    | ドライブアクスル(リヤー)                         | 48             |
| DRIVE AX | (LE (REAR) (2/2) (LX230-7)    | ドライブアクスル(リヤー)                         | 49             |
| PLANET ( | CARRIER (LX190-7)             | プラネットキャリア                             | 50             |
| PLANET ( | CARRIER (LX230-7)             | プラネットキャリア                             | 51             |
| WHEEL &  | TIRE                          | ホイール&タイヤ                              | 52             |
| PROPELL  | ER SHAFT                      | プロペラシャフト                              | 53             |
| BRAKE    |                               | ブレーキ                                  |                |
| BRAKE LI | NE (1/2)                      | ブレーキライン                               | 54             |
| BRAKE LI | NE (2/2)                      | ブレーキライン                               | 55             |
| BRAKE V  | ALVE                          | ブレーキバルブ                               | 56             |
| STEERING |                               | ステアリング                                |                |
| STEERIN  | G WHEEL UNIT                  | ステアリングホイールユニット                        | 57             |
| STEERIN  | G WHEEL                       | ステアリングホイール                            | 58             |
| STEERIN  | G GEAR                        | ステアリングギヤー                             | 59             |
| STEERIN  | G CONTROL                     | ステアリングコントロール                          | 60             |
| STEERIN  |                               | ステアリングバルブ                             | 61             |
| STEERIN  | G CYLINDER                    | ステアリングシリンダ                            | 62             |
| FRAME    |                               | フレーム                                  |                |
| FRONT FI |                               | フロントフレーム                              | 63             |
| REAR FR  |                               | リヤーフレーム                               | 64             |
| BALANCE  |                               | バランスウエイト                              | 65             |
|          | WEIGHT (CWA) (LX190-7) (OP)   | バランスウエイト                              | 66             |
|          | WEIGHT (CWB) (LX190-7) (OP)   | バランスウエイト                              | 67             |
|          | WEIGHT (CW045) (LX190-7) (OP) | バランスウエイト                              | 68             |
|          | WEIGHT (CWA) (LX230-7) (OP)   | バランスウエイト                              | 69             |
|          | WEIGHT (CWB) (LX230-7) (OP)   | バランスウエイト                              | 70             |
| COCKPIT  | & SEAT                        | コックピット&シート                            | 71             |
| SEAT     |                               | <u>シート</u>                            | 72             |
| CAB      |                               | キャブ                                   | 73             |
| CAB (COV |                               | キャブ(カバー)                              | 74             |
| CAB (MIR |                               | キャブ(ミラー)                              | 75             |
| CAB (DOC |                               | キャブ(ドアー)                              | 76             |
|          |                               | <u>キャブ(ドアー)</u>                       | 77             |
|          | (ER & BOX)                    | <u>キャブ(カバー&amp;ボックス)</u>              | 78             |
| CAB (WIP |                               | キャブ (ワイパ)                             | 79             |
| CAB (LAM |                               | キャブ (ランプ)                             | 80             |
|          |                               | キャブ(エレクトリカルパーツ)                       | 81             |
|          | JNT & WASHER TANK)            | キャブ(マウント&ウォッシャタンク)                    | 82             |
| HOOD & C |                               | フッド&グリル                               | 83             |
|          |                               | ····································· | <b>.</b> .     |

サイドパネル

ランプブラケット&フロントフェンダ

84

85