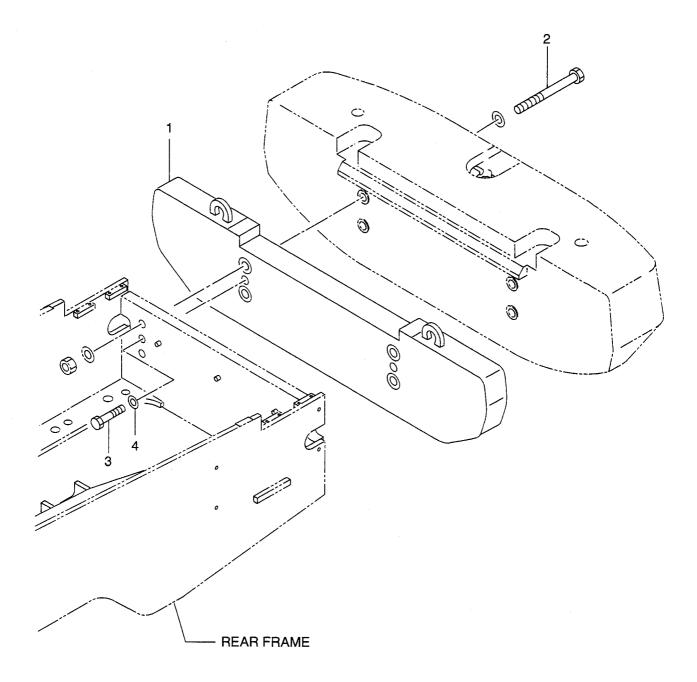

| em No.<br>L出番号 |             | Mark<br>記号 | Des<br>部                              | scription<br>品名称 | Req'd<br>個数 | Remarks : serial No.<br>備考:実施号車 |
|----------------|-------------|------------|---------------------------------------|------------------|-------------|---------------------------------|
| 40             | 16763-02071 |            | BEARING                               | <b>ベアリン</b> グ    | 2           | A                               |
| 41             | 16783-02451 |            | RING,BRAKE                            | リンク゛             | 2           | Α                               |
|                |             |            |                                       |                  |             |                                 |
|                |             |            |                                       |                  |             |                                 |
|                |             |            |                                       |                  |             |                                 |
|                |             |            |                                       |                  |             |                                 |
|                |             |            |                                       |                  |             |                                 |
|                |             |            |                                       |                  |             |                                 |
|                |             |            |                                       |                  |             |                                 |
|                |             |            |                                       |                  |             |                                 |
|                |             |            |                                       |                  |             |                                 |
|                |             |            |                                       |                  |             |                                 |
|                |             |            |                                       |                  |             |                                 |
|                |             |            |                                       |                  |             |                                 |
|                |             |            |                                       |                  |             |                                 |
|                |             |            |                                       |                  |             |                                 |
|                |             |            |                                       |                  |             |                                 |
|                |             |            |                                       |                  |             |                                 |
|                |             |            |                                       |                  |             |                                 |
|                |             |            |                                       |                  |             |                                 |
|                |             |            |                                       |                  |             |                                 |
|                |             |            |                                       |                  |             |                                 |
|                |             |            |                                       |                  |             |                                 |
|                |             |            | •                                     |                  |             |                                 |
|                |             |            |                                       |                  |             |                                 |
|                |             |            |                                       |                  |             |                                 |
|                |             |            |                                       |                  |             |                                 |
|                |             |            |                                       |                  |             |                                 |
|                |             |            |                                       |                  |             |                                 |
|                |             |            |                                       |                  | -           |                                 |
|                |             |            | ,                                     |                  |             |                                 |
|                |             |            | , , , , , , , , , , , , , , , , , , , |                  |             |                                 |
|                |             |            |                                       |                  |             |                                 |
|                |             |            |                                       |                  |             |                                 |
|                |             |            |                                       |                  |             |                                 |
|                |             |            |                                       |                  |             |                                 |
|                |             |            |                                       |                  |             |                                 |
|                |             |            |                                       |                  |             |                                 |
|                |             |            |                                       |                  |             |                                 |
|                |             |            |                                       |                  |             |                                 |
|                |             |            |                                       |                  |             |                                 |