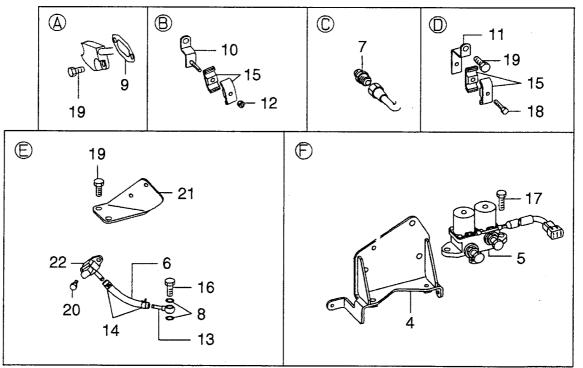

|            |                 |                     |                                              |             |                                 |
|                  |                  |            |                 |                     |                                              |             |                                 |
|                  |                  |            |                 |                     |                                              |             |                                 |
|                  |                  |            |                 |                     |                                              |             |                                 |

 FIG. 35
 INJECTION PUMP OIL LINE (305086-)

 インジェクションポンプオイルライン





| m <b>No.</b><br>出番号 | Part No.<br>部品番号 | Mark<br>記号 | Descri<br>部品:        |                           | Req'd<br>個数 | Remarks : serial No.<br>備考 <b>:</b> 実施号車 |
|---------------------|------------------|------------|----------------------|---------------------------|-------------|------------------------------------------|
| 1                   | HME150819        |            | PIPE                 | ۸° 17°                    | 1           |                                          |
| 2 H                 | HME150554        |            | PIPE                 | <b>パイプ</b>                | 1           |                                          |
| 3   H               | HME158941        |            | PIPE                 | <b>パイプ</b>                | 1           |