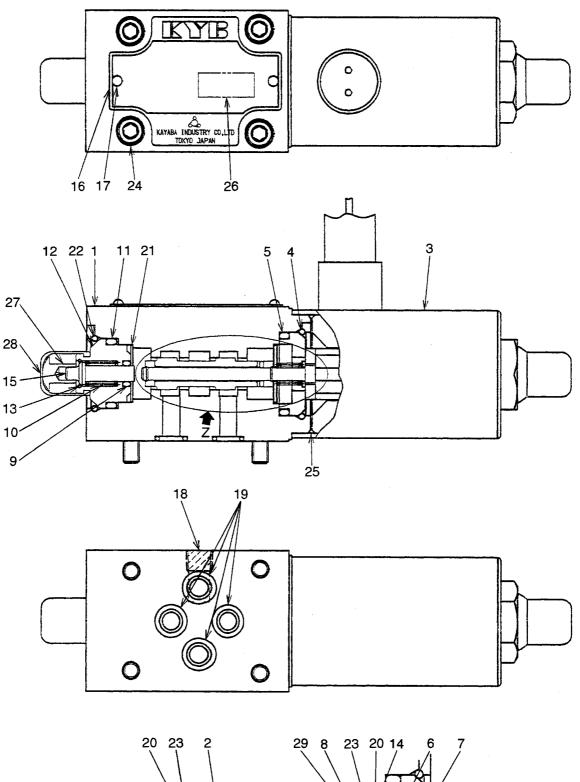

BALANCE WEIGHT(CWB)(LX230-7)(OP) パ ランスウェイト FIG. 70

| em No.<br>乱出番号 |             | Mark<br>記号 | [ [    | Description<br>部品名称 | Req'd<br>個数 | Remarks : serial No.<br>備考:実施号車 |
|----------------|-------------|------------|--------|---------------------|-------------|---------------------------------|
| 1              | 56790-53701 |            | WEIGHT | ウェイト                | 1           | В                               |
| 2              | 01116-24110 |            | BOLT   | ホ゛ルト                | 4           | В                               |
| 3              | 26604-42011 |            | WASHER | ワッシャ                | 8           | В                               |
| 4              | 02011-00024 |            | WASHER | ワッシャ                | 4           | B                               |
|                | 01401-10024 |            | NUT    | ナット                 | 4           | B                               |
| 6              | 01116-20080 |            | BOLT   | ホ゛ルト                | 2           | B                               |
| 7              | 26323-02001 |            | WASHER | 5 101<br>ワッシャ       | 2           | B                               |
|                |             |            |        |                     | 2           |                                 |
|                |             |            |        |                     |             |                                 |
|                |             |            |        |                     |             |                                 |
|                |             |            |        |                     |             |                                 |
|                |             |            |        |                     |             |                                 |
|                |             |            |        |                     |             |                                 |
|                |             |            |        |                     |             |                                 |
|                |             |            |        |                     |             |                                 |
|                |             |            |        |                     |             |                                 |
|                |             |            |        |                     |             |                                 |
|                |             |            |        |                     |             |                                 |
|                |             |            |        |                     |             |                                 |
|                |             |            |        |                     |             |                                 |
|                |             |            |        |                     |             |                                 |
|                |             |            |        |                     |             |                                 |
|                |             |            |        |                     |             |                                 |
|                |             |            |        |                     |             |                                 |
|                |             |            |        |                     |             |                                 |
|                |             |            |        |                     |             |                                 |
|                |             |            |        |                     |             |                                 |

COCKPIT & SEAT ⊐ックピット & シート FIG. 71

| item No<br>見出番号 |             | Mark<br>記号 |               | escription<br>部品名称                            | Req'd<br>個数 | Remarks : serial No.<br>備考:実施号車 |
|-----------------|-------------|------------|---------------|-----------------------------------------------|-------------|---------------------------------|
| 1               | 26566-90201 |            | COCKPIT       | <br>קייר ביים ביים ביים ביים ביים ביים ביים ב | 1           |                                 |
| 2               | 26566-92111 |            | MOUNT, RUBBER | マウント                                          | 4           |                                 |
| 3               | 01116-10020 |            | BOLT          | ホ゛ルト                                          | 16          |                                 |
| 4               | 02011-00010 |            | WASHER        | 5.<br>7.<br>7.                                | 16          |                                 |
| 5               | 01401-10016 |            | NUT           | ナット                                           | 4           |                                 |
| 6               | 26063-02131 |            | WASHER        | 7.91<br>7.927                                 | 4           |                                 |
| 7               | 190A3-02051 |            | WASHER        | 7777<br>7777                                  | 4           |                                 |
| 8               | 01116-20100 |            | BOLT          | <i>አ`</i> <b>ዞ</b> ኮ                          | 2           |                                 |
| 9               | 01116-30130 |            | BOLT          | <u>ም ሥ</u>                                    | 2           |                                 |
| 10              | 26756-92271 |            | PLATE         | <i>Ⴅ                                    </i>  | 2           |                                 |
| 11              | 26756-92281 |            | PLATE         | フ°レート                                         |             |                                 |
| 12              | 26756-92291 |            | SPACER        | <b>7</b> . 6 <b>1</b>                         | 2           |                                 |
| 13              | 26756-92301 |            | SPACER        | スヘ <sup>®</sup> ーサ<br>スヘ <sup>®</sup> ーサ      | -           |                                 |
| 14              | 01401-10030 |            | NUT           |                                               | 2           |                                 |
| 15              | 26496-82001 |            | SEAT          | ナット                                           | 2           |                                 |
| 16              | 01106-08020 |            | BOLT          | シート<br>ホ゛ルト                                   | 1           | SEE FIG.72                      |
| 17              | 02000-00008 |            | WASHER        |                                               | 4           |                                 |
| 18              | 26566-82001 |            | PLATE,BASE    | ワッシャ                                          | 4           |                                 |
| 19              | 01183-10020 | 1 1        | BOLT&WASHER   | フ <sup>°</sup> レート<br>+ * * * * * * * *       | 1           | -<br>                           |
| 20              | 26609-32001 |            | BELT,SEAT     | ホ <sup>*</sup> ルト&ワッシャ                        | 4           |                                 |
| 21              | 21776-82051 | 1 1        | BELT          | ላ <b>* ル</b> ト                                | 1           |                                 |
| 22              | 01116-12020 | 1          | BOLT          | ላ <sup>*</sup> ルト                             | 2           |                                 |
| 23              | 02000-00012 |            | WASHER        | <i>አ *                                   </i> | 2           |                                 |
|                 | 02011-00012 |            | WASHER        | ワッシャ<br>ワッシャ                                  | 2<br>2      |                                 |
|                 |             |            |               |                                               |             |                                 |
|                 |             |            |               |                                               |             |                                 |

| tem No.<br>見出番号 |             | Mark<br>記号 | Description<br>部品名称    |                      | Req'd<br>個数 | Remarks : serial No.<br>備考:実施号車 |
|-----------------|-------------|------------|------------------------|----------------------|-------------|---------------------------------|
| A               | 26496-82001 |            | SEAT ASSY              | シートアッセン              | 1           | INC.1-16                        |
| 901             | 26496-87001 | ĸ          | UPPER KIT,LH           | アッハ゜キット              | 1           | INC.1-16                        |
| 1               | 26496-87011 | *          | BACK COVER KIT         | ハ゛ックカハ゛ーキット          | 1           |                                 |
| 2               | 26496-87021 | *          | BACK FOAM KIT          | ハ゛ックフォームキット          | 1           |                                 |
| 3               | 26496-87031 | *          | SEAT FRAME KIT         | シートフレームキット           | 1           |                                 |
| 4               | 26496-87041 | *          | SEAT COVER KIT         | シートカハ゛ーキット           | 1           |                                 |
| 5               | 26816-87081 | *          | SEAT FOAM KIT          | シートフォームキット           | 1           |                                 |
| 6               | 26496-87051 | *          | KNOB KIT               | ノフ・キット               | 1           |                                 |
| 7               | 26496-87061 | *          | ADJUSTMENT KIT,FOR&AFT | アジャスト <b>メン</b> トキット | 1           |                                 |
| 8               | 26496-87071 | *          | CROSS STRAP KIT        | クロスストラッフ。キット         | 1           |                                 |
| 9               | 26496-87081 | *          | ADJUSTER KIT, WEIGHT   | アジャスタキット             | 1           |                                 |
| 10              | 26496-87091 | *          | STOP KIT, UP STOP/BUMP | ストップ。キット             | 1           |                                 |
| 11              | 26496-87101 | *          | INDICATOR KIT, RIDE    | インシ゛ケータキット           | 1           |                                 |
|                 | 26496-87111 | *          | DAMPER KIT             | タ゛ンハ゜キット             | 1           |                                 |
| 13              | 26496-87121 | *          | SUSPENSION KIT         | サスヘ゜ンションキット          | 1           |                                 |
| 14              | 26496-87131 | *          | ADJUSTMENT KIT, HEIGHT | アシ゛ャストメントキット         | 1           |                                 |
| f               | 26496-87141 | *          | SUSPENSION COVER KIT   | サスヘ゜ンションカハ゛ーキット      | 1           |                                 |
| 16              | 26496-87151 | *          | ARMREST KIT            | アームレストキット            | 1           |                                 |
|                 |             |            |                        |                      |             |                                 |
|                 |             |            |                        |                      |             |                                 |
|                 |             |            |                        |                      |             |                                 |
|                 |             |            |                        |                      |             |                                 |
|                 |             |            |                        |                      |             |                                 |
|                 |             |            |                        |                      |             |                                 |

A: LX190-7 B: LX230-7

**CAB** キャブ FIG. 73

| em No.<br>乳出番号 |             | Mark<br>記号 |                | escription<br>部品名称                             | Req'd<br>個数 | Remarks : serial No.<br>備考:実施号車 |
|----------------|-------------|------------|----------------|------------------------------------------------|-------------|---------------------------------|
| A              | 26566-70031 |            | CAB ASSY       | <br>キャフ゛アッセン                                   | 1           | INC.1-19 & etc.                 |
| 1              | 26566-70201 |            | CAB            | キャフ゛                                           | 1           |                                 |
| 2              | 26556-72031 |            | GLASS          | ガラス                                            | 1           |                                 |
| 3              | 26556-72041 |            | GLASS          | ガラス                                            | 2           |                                 |
| 4              | 26766-73091 |            | H RUBBER       | Hラハ <sup>*</sup>                               | 1           |                                 |
| 5              | 26556-72061 |            | GLASS          | カ゛ラス                                           | 2           |                                 |
| 6              | 26756-74351 |            | H RUBBER       | Hラバ-                                           | 1           |                                 |
| 7              | 26756-74361 |            | HRUBBER        | Hラバ-                                           | 1           |                                 |
| 8              | 26566-72001 |            | GLASS          | カ゛ラス                                           | 1           |                                 |
| 9              | 26566-72211 |            | H RUBBER       | Hラバ-                                           | 1           |                                 |
| 10             | 26816-73291 |            | RUBBER         | ラハニー                                           | 4           |                                 |
| 11             | 56600-57631 |            | STRIP, WEATHER | ストリッフ゜                                         | 2           |                                 |
| 12             | 26556-72401 |            | SPRING,GAS     | スフ <sup>°</sup> リンク゛                           | 2           |                                 |
| 13             | 02262-08025 |            | PIN,CLEVIS     | ヒッ                                             | 4           |                                 |
| 14             | 26067-42081 |            | PIN,SNAP       | ピン                                             | 4           |                                 |
| 15             | 02000-00008 |            | WASHER         | ワッシャ                                           | 4           |                                 |
| 16             | 26556-70012 |            | DOOR,LH        | ኑ <i>*                                    </i> | 1           | SEE FIG.76                      |
|                | 26556-70021 |            | DOOR,RH        | ኑ                                              | 1           | SEE FIG.77                      |
| 18             | 01116-10025 |            | BOLT           | ታ<br>አ <sup>°</sup> ルト                         | 12          | OLL HQ.//                       |
|                | 02011-00010 |            | WASHER         | 5 71<br>7yy2tr                                 | 12          |                                 |
| 1              | 56600-71902 |            | DECAL          | デ゛カル                                           | 1           | JPN                             |
| -              | 56600-58374 |            | DECAL          | テ * カル<br>テ * カル                               | 1           | EX                              |
| 21             | 26099-12111 |            | SCREW          | スクリュ                                           | 4           |                                 |
|                |             |            |                |                                                |             |                                 |
|                |             |            |                |                                                |             |                                 |

FIG. 74 CAB(COVER) キャブ (カハ ー)

| A: LX190-7 | B: LX230-7 |
|------------|------------|
|            |            |

| tem No.<br>見出番号 | Part No.<br>部品番号           | Mark<br>記号 |                       | cription<br>品名称      | Req'd<br>個数 | Remarks : serial No.<br>備考:実施号車 |
|-----------------|----------------------------|------------|-----------------------|----------------------|-------------|---------------------------------|
| А               | 26566-70031                |            | CAB ASSY              | キャフ゛アッセン             | 1           | INC.1-20 & etc.                 |
| 1               | 26756-74472                |            | ROOF                  | N-7                  | 1           |                                 |
| 2               | 26426-77061                |            | PLUG                  | フ <b>゚ラ</b> グ        | 20          |                                 |
| 3               | 26766-73152                |            | PLATE                 | プレート                 | 4           |                                 |
| 4               | 01183-06016                |            | BOLT&WASHER           | <b>ボルト&amp;ワ</b> ッシャ | 8           |                                 |
| 5               | 26566-70231                |            | BOX                   | <b>ホ</b> ゙ックス        | 1           |                                 |
| 6               | 26756-74761                |            | RUBBER                | ラハ゛ー                 | 1           |                                 |
|                 | 01183-08016                |            | BOLT&WASHER           | <b>ボルト&amp;</b> ワッシャ | 6           |                                 |
|                 | 26566-70241                |            | COVER                 | カハ゛ー                 | 1           |                                 |
|                 | 26406-52421                |            | KNOB                  | <i>ا</i> ٦`          | 4           |                                 |
|                 | 02000-00008                |            | WASHER                | ワッシャ                 | 4           |                                 |
|                 | 03420-20160                | 1 1        | SPONGE                | スポンジ                 | 1           |                                 |
|                 | 26606-43321                | 1 1        | STRIP, WEATHER        | ストリッフ゜               | 1           |                                 |
| 1               | 56600-54071                | 1 1        | HOOK                  | フック                  | 1           |                                 |
| 1               | 56600-54141                |            | SCREW                 | スクリュ                 | 2           |                                 |
|                 | 26766-73451                | 1 1        | VISOR                 | ハ゛イサ゛                | 1           |                                 |
|                 | 01033-05016                | 1 1        | SCREW&WASHER          | スクリュ&ワッシャ            | 4           |                                 |
|                 | 26566-72161                | 1 1        | BRACKET,LH            | フ゛ラケット               | 1           |                                 |
|                 | 26566-72171                | 1 1        | BRACKET,RH            | フ <i>゙ラ</i> ケット      | 1           |                                 |
|                 | 01183-08020                | ) )        | BOLT&WASHER           | ホ゛ルト&ワッシャ            | 4           |                                 |
|                 | 26556-72311<br>01033-08020 | 1 1        | PLATE<br>SCREW&WASHER | フ <sup>°</sup> レート   | 1           |                                 |
|                 |                            |            |                       |                      |             |                                 |
|                 |                            |            |                       |                      |             |                                 |

FIG. 75 **CAB(MIRROR)** १<sub>१</sub>७ (३७-)

| item No.<br>見出番号 |             | Mark<br>記号 | Description<br>部品名称 |                      |   | Remarks : serial No.<br>備考:実施号車 |
|------------------|-------------|------------|---------------------|----------------------|---|---------------------------------|
| A                | 26566-70031 |            | CAB ASSY            | キャフ゛アッセン             | 1 | INC.1-22 & etc.                 |
| 1                | 26556-72011 |            | STAY                | ステー                  | 1 |                                 |
| 2                | 26556-72021 |            | STAY                | ステー                  | 1 |                                 |
| 3                | 01183-12030 |            | BOLT                | ホ゛ルト                 | 8 |                                 |
| 4                | 01401-00012 |            | NUT                 | ナット                  | 8 |                                 |
| 5                | 26756-74701 |            | MIRROR, BACK        | ₹ <del>7</del> -     | 2 | INC.6-8                         |
| 6                | NO PART NO. | #          | PIVOT               | ピボット                 | 4 |                                 |
| 7                | NO PART NO. | #          | SPACER              | スヘ゜ーサ                | 2 |                                 |
| 8                | NO PART NO. | #          | COVER               | カハ゛ー                 | 2 |                                 |
| 9                | 02270-06030 |            | PIN,SPRING          | ヒン                   | 2 |                                 |
| 10               | 01033-05040 |            | SCREW&WASHER        | スクリュ&ワッシャ            | 4 |                                 |
| 11               | 01400-00005 |            | NUT                 | ナット                  | 4 |                                 |
| 12               | 04720-04050 |            | HOSE                | ホース                  | 2 |                                 |
| 13               | 56065-33041 |            | NOZZLE              | ノス゛ル                 | 2 |                                 |
| 14               | 26816-73301 |            | VALVE, CHECK        | ハ・ルフ・                | 2 |                                 |
| 15               | 556C9-92091 |            | MIRROR              | ≷ <del>7</del> -     | 2 |                                 |
| 16               | 02000-20008 |            | WASHER              | ワッシャ                 | 2 |                                 |
| 17               | 26756-73752 |            | BRACKET             | フ゛ラケット               | 2 |                                 |
| 18               | 01183-08020 |            | BOLT&WASHER         | <b>ボルト&amp;ワ</b> ッシャ | 4 |                                 |
| 19               | 26766-73231 |            | TUBE                | チューフ゛                | 2 |                                 |
| 20               | 21471-24091 |            | GROMMET             | ク゛ロメット               | 2 |                                 |
| 21               | 26602-42011 |            | CLIP                | クリッフ゜                | 2 |                                 |
| 22               | 01183-10016 |            | BOLT&WASHER         | <b>ボルト&amp;ワ</b> ッシャ | 1 |                                 |
|                  |             |            |                     |                      |   |                                 |

A: LX190-7

B: LX230-7

FIG. 76

**CAB(DOOR)(LH)** キャフ゛(ト゛アー)

| tem No.<br>見出番号 |                            | Mark<br>記号 | Description<br>部品名称 |                                                                                                    | Req'd<br>個数 | Remarks : serial No.<br>備考:実施号車 |
|-----------------|----------------------------|------------|---------------------|----------------------------------------------------------------------------------------------------|-------------|---------------------------------|
| Α               |                            |            | DOOR ASSY           | <br>ኑ ፝ <b>ア</b> –アッセ                                                                              | ン 1         | INC.1-64                        |
| 1               | 26556-70201                |            | DOOR                | <b>Ւ ゙</b> ፇ−                                                                                      | 1           |                                 |
| 2               | 26756-73291                |            | HANDLE              | ハント゛ル                                                                                              | 1           |                                 |
| З               | 01183-10025                |            | BOLT&WASHER         | <u>አ</u><br>እ<br>እ<br>እ<br>አ<br>እ<br>አ<br>አ<br>አ<br>አ<br>አ<br>አ<br>አ<br>አ<br>አ<br>አ<br>አ<br>አ<br>አ |             |                                 |
| 4               | 26606-52721                |            | WASHER              | ワッシャ                                                                                               | 2           |                                 |
| 5               | 26756-73301                |            | JOINT, BALL         | シ゛ョイント                                                                                             | 1           |                                 |
| 6               | 02010-00008                |            | WASHER              | <b>7</b>                                                                                           | 1           |                                 |
| 7               | 01400-00008                |            | NUT                 | ナット                                                                                                | 2           |                                 |
| 8               | 26556-72001                |            | ROD                 | <u>пу</u> ь*                                                                                       | 1           |                                 |
| 9               | 26093-62171                |            | JOINT, BALL         | ショイント                                                                                              |             |                                 |
| 10              | 02010-00006                |            | WASHER              | ワッシャ                                                                                               | 1           |                                 |
| 11              | 01400-00006                |            | NUT                 | ナット                                                                                                | 2           |                                 |
| 12              | 26756-73321                |            | PLATE               | プレート                                                                                               | 1           |                                 |
| 13              | 26756-73331                |            | COLLAR              | カラー                                                                                                |             |                                 |
| 14              | 26606-52721                |            | WASHER              | 7.<br>7                                                                                            | 1           |                                 |
| 15              | 01183-08035                |            | BOLT&WASHER         | ブッンャ<br>ホ <b>゙ルト&amp;ワ</b> ッ                                                                       |             |                                 |
| 16              | 02000-00008                |            | WASHER              | が <b>ルドス</b> ノッ<br>ワッシャ                                                                            | יזי<br>1    |                                 |
| 17              | 01400-00008                |            | NUT                 | ナット                                                                                                |             |                                 |
| 18              | 56511-62841                |            | LOCK                | רעיקע<br>בייל                                                                                      | 1           |                                 |
| 19              | 01033-06012                | 1 1        | SCREW&WASHER        | ロッソ<br>スクリュ&ワッ                                                                                     |             |                                 |
| 20              | 01300-06012                |            | BOLT                | スノリユ&ノリ<br>ホ゛ルト                                                                                    |             |                                 |
| 21              | 56600-62331                |            | STRIKER             | ホールト ストライカ                                                                                         | 1           |                                 |
| 22              | 26426-72871                |            | PLATE               | スドノイン<br>フ <sup>°</sup> レート                                                                        | 1           |                                 |
| 23              | 01300-08020                |            | BOLT                | ノ レート<br>ホ゛ルト                                                                                      |             |                                 |
| 24              | 21946-73261                |            | WASHER              |                                                                                                    | 2           |                                 |
| 24              | 26766-73541                |            | HANDLE              | ワッシャ                                                                                               | 2           |                                 |
| 26              | 26766-73521                |            | ROD                 | ハント゛ル                                                                                              | 1           |                                 |
| 20<br>27        | 01033-05012                |            | SCREW&WASHER        | ロット <sup>*</sup>                                                                                   |             |                                 |
| 28              |                            |            |                     | スクリュ&ワッ                                                                                            |             |                                 |
| 20<br>29        | 01042-04012<br>26556-72131 |            |                     | スクリュ                                                                                               |             |                                 |
| 29<br>30        | 26756-77021                |            |                     | シリンタ゛                                                                                              |             | INC.30,31                       |
|                 |                            |            | GASKET              | <b>ታ</b> አንት                                                                                       | 1           |                                 |
| 31              | 26756-77031                | 1 1        | CLIP                | クリッフ゜                                                                                              | 1           |                                 |
| 32<br>22        | 26756-73401                |            | ROD                 |                                                                                                    | 1           |                                 |
| 33              | 26756-73411                |            | ROD                 | <b>ロ</b> ット*                                                                                       | 1           |                                 |
| 34<br>25        | 56600-62431                |            | PIN                 | ヒン                                                                                                 | 3           |                                 |
| 35              | 56600-62441                |            | SPRING              | スフ゜リンク゛                                                                                            | 3           |                                 |
|                 | 26756-73721                |            | SNAP                | スナッフ゜                                                                                              | 2           |                                 |
| 1               | 26556-72081                |            | GLASS               | カ゛ラス<br>~・                                                                                         |             |                                 |
| 38              | 26756-73211                |            | RUBBER              | ラハー                                                                                                |             |                                 |
|                 | 26756-70342                |            |                     | チャンネル                                                                                              |             |                                 |
| [               | 26756-73671                |            |                     | プレート                                                                                               | 2           |                                 |
| 1               | 01033-05020                |            | SCREW&WASHER        | スクリュ&ワッ                                                                                            |             |                                 |
| 42              | 26756-73241                |            |                     | チャンネル                                                                                              | 1           |                                 |
|                 | 26756-73251                |            | CHANNEL             | チャンネル                                                                                              | 1           |                                 |
|                 | 26756-73261                |            | CHANNEL             | チャンネル                                                                                              |             |                                 |
|                 | 26756-73231                |            | CHANNEL             | チャンネル                                                                                              | 1           |                                 |
| 1               | 26756-70351                |            | FORMING             | フォーミンク゛                                                                                            | 1           |                                 |
|                 | 01033-06012                |            | SCREW&WASHER        | スクリュ&ワッ                                                                                            | /† 2        |                                 |
| 1               | 26556-72071                |            | GLASS               | カ゛ラス                                                                                               | 1           |                                 |
| 49              | 56600-58681                |            | SEAT                | シート                                                                                                | 1           |                                 |