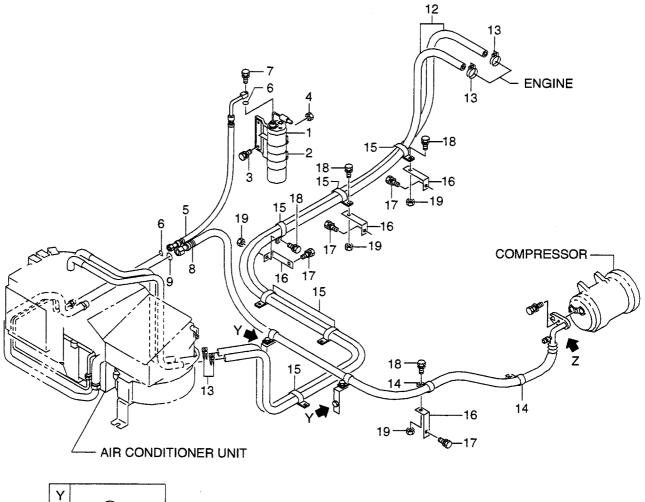

|
|                  |                  |            |              |                        |             |                                 |
|                  |                  |            |              |                        |             |                                 |
| ]                |                  |            |              |                        |             |                                 |
|                  |                  |            |              |                        |             |                                 |
|                  |                  |            |              |                        |             |                                 |

# FIG. 132 AIR CONDITIONER PIPING(1/2) エアーコンデ゛ィショナハ゜イヒ゜ンク゛







| tem No<br>見出番号 |             | Mark<br>記号 |             | cription<br>品名称                        | Req'd<br>個数 | Remarks : serial No.<br>備考:実施号車 |
|----------------|-------------|------------|-------------|----------------------------------------|-------------|---------------------------------|
| 1              | 26756-75531 |            | RECEIVER    | レシーハ゛                                  | 1           |                                 |
| 2              | 26756-75541 |            | BRACKET     | フ゛ラケット                                 | 1           |                                 |
| 3              | 01183-08016 |            | BOLT&WASHER | <b>ホ</b> ゙ <b>ルト&amp;</b> ワッシャ         | 2           |                                 |
| 4              | 01400-00008 |            | NUT