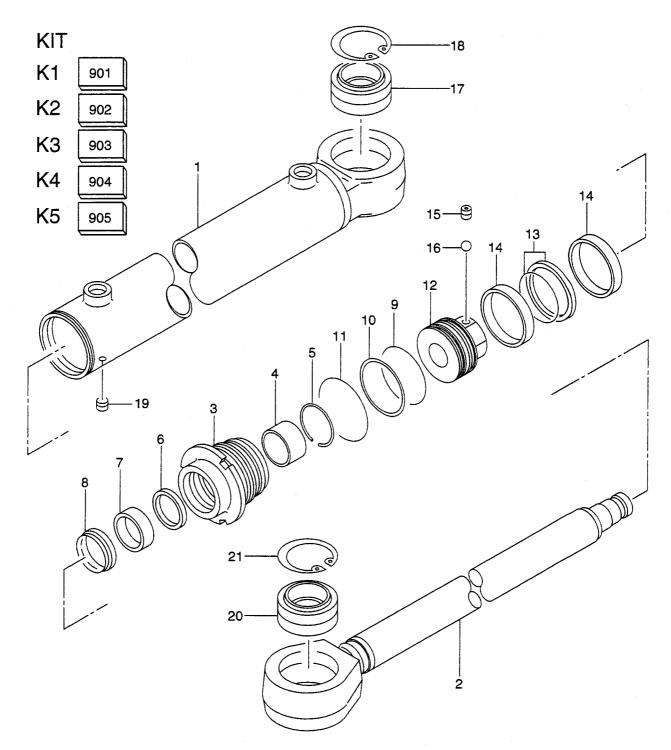

| Item No.<br>見出番号 |             |  |                 | cription<br>品名称                              | Req'd<br>個数 | Remarks : serial No.<br>備考:実施号車 |
|------------------|-------------|--|-----------------|----------------------------------------------|-------------|---------------------------------|
| 1                | 26677-32011 |  | MAIN VALVE      | メインハ゛ルフ゛                                     | 1           | SEE FIG.98                      |
| 2                | 01110-12140 |  | BOLT            | ホ゛ルト                                         | 2           |                                 |
| З                | 01110-12100 |  | BOLT            | <i>አ                                    </i> | 1           |                                 |
| 4                | 02010-00012 |  | WASHER          | ワッシャ                                         | 3           |                                 |
| 5                | 01401-00012 |  | NUT             | ナット                                          | 3           |                                 |
| 6                | 21777-62981 |  | ADAPTER         | <b>ア</b> タ゛フ゜タ                               | 4           |                                 |
| 7                | 26567-42061 |  | HOSE            | ホース                                          | 2           |                                 |
| 8                | 26567-42071 |  | HOSE            | ホース                                          | 2           |                                 |
| 9                | 04138-00202 |  | ADAPTER         | <b>ア</b> タ゛フ゜タ                               | 2           |                                 |
| 10               | 21787-92161 |  | ELBOW           | I.N.J. Š                                     | 3           |                                 |
| 11               | 26557-42311 |  | RESTRICTION     | リストリクション                                     | 1           |                                 |
| 12               | 26557-42321 |  | RESTRICTION     | リストリクション                                     | 1           |                                 |
| 13               | 21777-62981 |  | ADAPTER         | アタ゛フ° タ                                      | 1           |                                 |
| 14               | 04137-00202 |  | NIPPLE          | ニッフ゜ル                                        | 1           |                                 |
| 15               | 21967-62441 |  | ELBOW           | Int.                                         | 1           |                                 |
| 16               | 26602-42181 |  | CLIP            | <b>クリ</b> ッフ°                                | 5           |                                 |
| 17               | 01183-10020 |  | BOLT&WASHER     | ホ゛ルト&ワッシャ                                    | 2           |                                 |
| 18               | 01183-10016 |  | BOLT&WASHER     | ホ゛ルト&ワッシャ                                    | 1           |                                 |
| 19               | 26677-42051 |  | BRACKET         | フ゛ラケット                                       | 1           |                                 |
| 20               | 26606-42251 |  | MOUNT, RUBBER   | マウント                                         | 4           |                                 |
| 21               | 26312-12021 |  | WASHER          | ワッシャ                                         | 4           |                                 |
| 22               | 01110-12060 |  | BOLT            | ホ゛ルト                                         | 4           | · · · ·                         |
| 23               | 01401-00012 |  | NUT             | ナット                                          | 4           |                                 |
| 24               | 02000-00012 |  | WASHER          | ワッシャ                                         | 4           |                                 |
| 25               | 26557-42141 |  | RUBBER          | ラハ゛ー                                         | 1           |                                 |
| 26               | 26827-42131 |  | BRACKET         | フ゛ラケット                                       | 1           |                                 |
| 27               | 01183-10020 |  | BOLT&WASHER     | <b>ボルト&amp;ワ</b> ッシャ                         | 2           |                                 |
| 28               | 26607-42691 |  | HOSE, PROTECTOR | ホース                                          | 1           |                                 |
| 29               | 26607-42311 |  | CLAMP           | クランフ゜                                        | 2           |                                 |
| 30               | 01183-10020 |  | BOLT&WASHER     | <b>ℷ՟ルト</b> &ワッシャ                            |             | A:4104-,B:2111-                 |
| 31               | 26607-42311 |  | CLAMP           | クランフ゜                                        | 1           | A:4104-,B:2111-                 |
| 32               | 26091-12081 |  | WASHER          | ワッシャ                                         | 1           | A:4104-,B:2111-                 |
|                  |             |  |                 |                                              |             |                                 |
|                  |             |  |                 |                                              |             |                                 |
|                  |             |  |                 |                                              |             |                                 |
|                  |             |  |                 |                                              |             |                                 |
|                  |             |  |                 |                                              |             |                                 |
|                  |             |  |                 |                                              |             |                                 |
|                  |             |  |                 |                                              |             |                                 |
|                  |             |  |                 |                                              |             |                                 |

**VALVE CONTROL(3/4)** バルブコントロール FIG. 96

|    |             | Mark<br>記号 |                | cription<br>品名称      | Req'd<br>個数 |             |  |
|----|-------------|------------|----------------|----------------------|-------------|-------------|--|
| 1  | 26757-42531 |            | NIPPLE         | ニッフ゜ル                | 1           | INC.2       |  |
| 2  | 03320-00240 |            | O RING         | Oリンク *               | 1           |             |  |
| 3  | 26797-42181 |            | HOSE           | ホース                  | 1           |             |  |
| 4  | 24067-62291 |            | CLIP           | クリッフ゜                | 2           |             |  |
| 5  | 04134-20303 |            | NIPPLE         | ニッフ゜ル                | 1           |             |  |
| 6  | 26797-42041 |            | HOSE           | ホース                  | 1           |             |  |
| Α  | 26557-42461 |            | FILTER ASSY    | フィルタアッセン             | 1           | INC.7-11    |  |
| 7  | 26557-42481 |            | HEAD           | <u>^~~</u>           | 1           |             |  |
| 8  | 26557-42491 |            | HOUSING        | ハウシ゛ンク゛              | 1           |             |  |
| 9  | 26557-42471 |            | ELEMENT        | エレメント                | 1           |             |  |
| 10 | 03350-00650 |            | O RING         | Oリンク゛                | 1           |             |  |
| 11 | 26557-42511 |            | RING, BACK UP  | リンク゛                 | 1           |             |  |
| 12 | 01183-10040 |            | BOLT&WASHER    | ホ゛ルト&ワッシャ            | 4           |             |  |
| 13 | 26407-32001 |            | MOUNT, RUBBER  | マウント                 | 4           |             |  |
| 14 | 26606-52721 |            | WASHER         | ワッシャ                 | 4           |             |  |
| 15 | 26267-62451 |            | FITTING        | フィッティンク゛             | 1           |             |  |
| 16 | 21787-62211 |            | NIPPLE         | ニッフ゜ル                | 1           |             |  |
| 17 | 03320-00240 |            | O RING         | Oリング                 | 1           |             |  |
| 18 | 26797-42021 |            | HOSE           | ホース                  | 1           |             |  |
| 19 | 26602-42951 |            | CLIP           | クリッフ゜                | 3           |             |  |
| 20 | 01183-10016 |            | BOLT&WASHER    | ホ゛ルト&ワッシャ            | 3           |             |  |
| 21 | 04150-20404 |            | ELBOW          | エルホ゛                 | 1           |             |  |
| 22 | 26567-42041 |            | CHARGING VALVE | チャーシ゛ンク゛ハ゛ルフ゛        | 1           | SEE FIG.101 |  |
| 23 | 01183-10070 |            | BOLT&WASHER    | ホ゛ルト&ワッシャ            | 3           |             |  |
| 24 | 01401-00010 |            | NUT            | ナット                  | 3           |             |  |
| 25 | 26567-42051 |            | BRACKET        | フ゛ラケット               | 1           |             |  |
| 26 | 26407-32001 |            | MOUNT, RUBBER  | マウント                 | 3           |             |  |
| 27 | 26606-52721 |            | WASHER         | ワッシャ                 | 3           |             |  |
| 28 | 01183-10040 |            | BOLT&WASHER    | <b>ボルト&amp;ワ</b> ッシャ | З           |             |  |
| 29 | 04150-20202 |            | ELBOW          | エルホ゛                 | 1           |             |  |
| 30 | 26797-42251 |            | HOSE           | ホース                  | 1           |             |  |
| 31 | 04137-00202 |            | NIPPLE         | ニッフ゜ル                | 1           |             |  |
| 32 | 26602-42071 |            | CLIP           | クリッフ゜                | 2           |             |  |
| 33 | 01183-10020 |            | BOLT&WASHER    | ホ゛ルト&ワッシャ            | 2           |             |  |
| 34 | 04150-20303 |            | ELBOW          | エルホ゛                 | 1           |             |  |
| 35 | 26567-42101 |            | HOSE           | ホース                  | 1           |             |  |
| 36 | 04134-20303 |            | NIPPLE         | ニッフ゜ル                | 1           |             |  |
|    |             |            |                | ·                    |             |             |  |
|    |             |            |                |                      |             |             |  |

| em No.<br>見出番号 |             | Mark<br>記号 | Desc<br>部品  | ription<br>占名称                 | Req'd<br>個数 | Remarks : serial No.<br>備考:実施号車 |
|----------------|-------------|------------|-------------|--------------------------------|-------------|---------------------------------|
| 1              | 26797-42201 |            | HOSE        | ホース                            | 1           |                                 |
| 2              | 26797-42211 |            | HOSE        | ホース                            | 1           |                                 |
| 3              | 24067-62281 |            | CLIP        | クリッフ゜                          | 3           |                                 |
| 4              | 26677-42121 |            | ELBOW       | ллл <sup>*</sup>               | 2           | INC.5                           |
| 5              | 03320-00290 |            | O RING      |                                |             | 0.0/11                          |
|                |             |            |             | ロリンク・                          | 2           |                                 |
| 6              | 26602-42971 |            | CLIP        | クリッフ゜                          | 7           |                                 |
| 7              | 26507-82031 |            | CLIP        | クリッフ゜                          | 6           |                                 |
| 8              | 01183-10020 |            | BOLT&WASHER | <b>ボルト&amp;ワ</b> ッシャ           | 5           |                                 |
| 9              | 01183-10016 |            | BOLT&WASHER | <b>ホ</b> ゙ <b>ルト&amp;ワ</b> ッシャ | 3           |                                 |
| 10             | 04150-20404 |            | ELBOW       | エルホ゛                           | 1           |                                 |
|                |             |            |             |                                |             |                                 |
|                |             |            |             |                                |             |                                 |
|                |             |            |             |                                |             |                                 |
|                |             |            |             |                                |             |                                 |
|                |             |            |             |                                |             |                                 |
|                |             |            |             |                                |             |                                 |
|                |             |            |             |                                |             |                                 |
|                |             |            |             |                                |             |                                 |
|                |             |            |             |                                |             |                                 |
|                |             |            |             |                                |             |                                 |
|                |             |            |             |                                |             |                                 |
|                |             |            |             |                                |             |                                 |
|                |             |            |             |                                |             |                                 |
|                |             |            |             |                                |             |                                 |
|                |             |            |             |                                |             |                                 |
|                |             |            |             |                                |             |                                 |
|                |             |            |             |                                |             |                                 |
|                |             |            |             |                                |             |                                 |
|                |             |            |             |                                |             |                                 |
|                |             |            |             |                                |             |                                 |
|                |             |            |             |                                |             |                                 |
|                |             |            |             |                                |             |                                 |
|                |             |            |             |                                |             |                                 |
|                |             |            |             |                                |             |                                 |
|                |             |            |             |                                |             |                                 |
|                |             |            |             |                                |             |                                 |
|                |             |            |             |                                |             |                                 |
|                |             |            |             |                                |             |                                 |
|                |             |            |             |                                |             |                                 |
|                |             |            |             |                                |             |                                 |
|                |             |            |             |                                |             |                                 |
|                |             |            |             |                                |             |                                 |
|                |             |            |             |                                |             |                                 |
|                |             |            |             |                                |             |                                 |
|                |             |            |             |                                |             |                                 |
|                |             |            |             |                                |             |                                 |
|                |             |            |             |                                |             |                                 |
| 1              |             |            |             |                                |             |                                 |

**MAIN VALVE** メインハ゛ルフ゛ FIG. 98

SECTION X-X

SECTION Y-Y

SECTION Z-Z

SECTION W-W

| em No.<br>乱出番号 | 1                                  | Mark<br>記号 | Descri<br>部品=      |                                               | Req'd<br>個数 | Remarks : serial No.<br>備考:実施号車 |
|----------------|------------------------------------|------------|--------------------|-----------------------------------------------|-------------|---------------------------------|
| A              | 26677-32011                        | 77-32011   | VALVE ASSY         | ハ <b>゙ルフ</b> ゙アッセン                            | 1           | INC.1-33                        |
| - 1            | NO PART NO.                        | #          | CASING             | ケーシング                                         | 1           |                                 |
| 2              | AE-VZ33140-0754                    |            | COVER              | カハー                                           | 1           |                                 |
| 3              | AE-0R0H1                           |            | PLUG               | יי<br>ז° <del>ק</del> לי                      | 1           |                                 |
| 4              | AE-00RBP24                         |            | O RING             | ロリング                                          | 2           |                                 |
| 5              | AE-00RBP29                         |            | ORING              | Oリング*                                         | 1           |                                 |
| 6              | AE-00RBG30                         |            | ORING              | OU>7*                                         | 1           |                                 |
| 7              | AE-00RBG110                        |            | ORING              | Oリング*                                         | 1           |                                 |
| 8              | AE-VZ33140-0655                    |            | COVER,SPRING       | カハ゛ー                                          | 2           |                                 |
| 9              | AE-VZ33140-0653                    |            | COVER, SPOOL       | カハ ~ ー                                        | 2           |                                 |
| 10             | AE-VZ03580-1031                    |            | FLANGE             | 75ンシ゛                                         |             |                                 |
| 11             | AE-VZ50102761H50                   |            | ORING              | 0リンク*                                         | 2           |                                 |
| 12             | AE-00RBG40                         |            | ORING              | 0,927<br>0,927                                | 2           |                                 |
| 13             | AE-0SBM825                         |            | BOLT               | ひりン)<br>ホ゛ルト                                  | 8           |                                 |
| 14             | AE-VZ03320-3180                    |            | SPOOL,BUCKET       | ホールト<br>スフ <sup>°</sup> ール                    |             |                                 |
| 15             | AE-VZ03320-3181A                   |            | SPOOL,HOIST        | スフ <sup>°</sup> ール                            | 1           |                                 |
| 16             | AE-VZ03340-1913                    |            | SPRING             |                                               | 1           |                                 |
| 17             | AE-VZ03340-1913                    |            | SPRING             | スフ゜リンク゛                                       | 2           |                                 |
| 18             | AE-VZ03340-1914<br>AE-VZ03340-1915 |            | SPRING             | スフ゜リンク゛                                       |             |                                 |
|                | AE-VZ03340-1915<br>AE-VZ50103142   |            |                    | スフ゜リンク゛                                       | 1           |                                 |
| 19<br>20       |                                    |            | SEAT,SPRING        | シート                                           | 4           |                                 |
| 20             | AE-VZ50101297                      |            | BOLT               | ホ゛ <b>ル</b> ト<br>ユ・・・。                        | 2           |                                 |
| 21             | AE-VZ50102566                      |            | STOPPER            | ストッハ゜                                         | 1           |                                 |
| 22             | AE-VZ33260-0118                    |            | STOPPER            | ストッハ゜                                         |             |                                 |
| 23             | AE-VZ50101626                      |            | POPPET             | <b>ホ</b> ゚ペット<br>===。い、ヽ                      | 2           |                                 |
| 24             | AE-VZ50101290                      |            | SPRING             | スフ゜リンク゛                                       | 2           |                                 |
| 25             | AE-0R0MH27                         |            | PLUG               | プラグ                                           | 2           |                                 |
| 26             | AE-V0205131120                     |            | VALVE, MAIN RELIEF | ハ゛ルフ゛                                         | 1           |                                 |
| 27             | AE-V0012208525                     |            | VALVE, PORT RELIEF | ハ゛ルフ゛                                         | 1           |                                 |
| 28             | AE-V0012208526                     |            | VALVE, PORT RELIEF | ハ゛ルフ゛                                         | 1           |                                 |
| 29             | AE-V0012208527                     |            | VALVE, PORT RELIEF | ハ゛ルフ゛                                         | 2           |                                 |
| 30             | AE-0SBM1020                        |            | BOLT               | <i>አ *                                   </i> | 4           |                                 |
| 31             | AE-0SBM1460                        |            | BOLT               | ホ゛ルト                                          | 4           |                                 |
| 32             | NO PART NO.                        |            | NAME PLATE         | ネームフ゜レート                                      | 1           |                                 |
| 33             | NO PART NO.                        | #          | PIN                | ヒ゜ン                                           | 2           |                                 |
|                |                                    |            |                    |                                               |             |                                 |
|                |                                    |            |                    |                                               |             |                                 |
|                |                                    |            |                    |                                               |             |                                 |
|                |                                    |            |                    |                                               |             |                                 |
|                |                                    |            |                    |                                               |             |                                 |
|                |                                    |            |                    |                                               |             |                                 |
|                |                                    |            |                    |                                               |             |                                 |
|                |                                    |            |                    |                                               |             |                                 |

•

FIG. 99

MPPC VALVE MPPCກໍ <sup>ູ</sup>າ7ັ

| Part No.<br>部品番号 | Mark<br>記号 | Descrip<br>部品名                                                                                                                      | 称                                                                                                                                                                                      | Req'd<br>個数                                                                                                                                                                                                                                                              | Remarks : serial No.<br>備考:実施号車                                                                                                                                                                                                                                                                                                                                                                                                                                                                                                                                                                                                                                                                                                                                                                                                                                                                                                                                                                                                                                        |
|------------------|------------|-------------------------------------------------------------------------------------------------------------------------------------|----------------------------------------------------------------------------------------------------------------------------------------------------------------------------------------|--------------------------------------------------------------------------------------------------------------------------------------------------------------------------------------------------------------------------------------------------------------------------|------------------------------------------------------------------------------------------------------------------------------------------------------------------------------------------------------------------------------------------------------------------------------------------------------------------------------------------------------------------------------------------------------------------------------------------------------------------------------------------------------------------------------------------------------------------------------------------------------------------------------------------------------------------------------------------------------------------------------------------------------------------------------------------------------------------------------------------------------------------------------------------------------------------------------------------------------------------------------------------------------------------------------------------------------------------------|
| 26757-32062      |            | MPPC VALVE ASSY                                                                                                                     | MPPCバルブアッセン                                                                                                                                                                            | 1                                                                                                                                                                                                                                                                        | INC.1-4                                                                                                                                                                                                                                                                                                                                                                                                                                                                                                                                                                                                                                                                                                                                                                                                                                                                                                                                                                                                                                                                |
|                  |            | BODY                                                                                                                                | ホ゛テ゛ー                                                                                                                                                                                  | 1                                                                                                                                                                                                                                                                        | SEE FIG.100                                                                                                                                                                                                                                                                                                                                                                                                                                                                                                                                                                                                                                                                                                                                                                                                                                                                                                                                                                                                                                                            |
|                  |            |                                                                                                                                     |                                                                                                                                                                                        |                                                                                                                                                                                                                                                                          |                                                                                                                                                                                                                                                                                                                                                                                                                                                                                                                                                                                                                                                                                                                                                                                                                                                                                                                                                                                                                                                                        |
|                  |            |                                                                                                                                     |                                                                                                                                                                                        | 1                                                                                                                                                                                                                                                                        |                                                                                                                                                                                                                                                                                                                                                                                                                                                                                                                                                                                                                                                                                                                                                                                                                                                                                                                                                                                                                                                                        |
|                  |            |                                                                                                                                     |                                                                                                                                                                                        | 1                                                                                                                                                                                                                                                                        |                                                                                                                                                                                                                                                                                                                                                                                                                                                                                                                                                                                                                                                                                                                                                                                                                                                                                                                                                                                                                                                                        |
| 26607-37341      |            |                                                                                                                                     | <b>79</b> 97                                                                                                                                                                           | ר                                                                                                                                                                                                                                                                        |                                                                                                                                                                                                                                                                                                                                                                                                                                                                                                                                                                                                                                                                                                                                                                                                                                                                                                                                                                                                                                                                        |
|                  |            |                                                                                                                                     |                                                                                                                                                                                        |                                                                                                                                                                                                                                                                          |                                                                                                                                                                                                                                                                                                                                                                                                                                                                                                                                                                                                                                                                                                                                                                                                                                                                                                                                                                                                                                                                        |
|                  |            |                                                                                                                                     |                                                                                                                                                                                        |                                                                                                                                                                                                                                                                          |                                                                                                                                                                                                                                                                                                                                                                                                                                                                                                                                                                                                                                                                                                                                                                                                                                                                                                                                                                                                                                                                        |
|                  |            |                                                                                                                                     |                                                                                                                                                                                        |                                                                                                                                                                                                                                                                          |                                                                                                                                                                                                                                                                                                                                                                                                                                                                                                                                                                                                                                                                                                                                                                                                                                                                                                                                                                                                                                                                        |
|                  |            |                                                                                                                                     |                                                                                                                                                                                        |                                                                                                                                                                                                                                                                          |                                                                                                                                                                                                                                                                                                                                                                                                                                                                                                                                                                                                                                                                                                                                                                                                                                                                                                                                                                                                                                                                        |
|                  |            |                                                                                                                                     |                                                                                                                                                                                        |                                                                                                                                                                                                                                                                          |                                                                                                                                                                                                                                                                                                                                                                                                                                                                                                                                                                                                                                                                                                                                                                                                                                                                                                                                                                                                                                                                        |
|                  |            |                                                                                                                                     |                                                                                                                                                                                        |                                                                                                                                                                                                                                                                          |                                                                                                                                                                                                                                                                                                                                                                                                                                                                                                                                                                                                                                                                                                                                                                                                                                                                                                                                                                                                                                                                        |
|                  |            |                                                                                                                                     |                                                                                                                                                                                        |                                                                                                                                                                                                                                                                          |                                                                                                                                                                                                                                                                                                                                                                                                                                                                                                                                                                                                                                                                                                                                                                                                                                                                                                                                                                                                                                                                        |
|                  |            |                                                                                                                                     |                                                                                                                                                                                        |                                                                                                                                                                                                                                                                          |                                                                                                                                                                                                                                                                                                                                                                                                                                                                                                                                                                                                                                                                                                                                                                                                                                                                                                                                                                                                                                                                        |
|                  |            |                                                                                                                                     |                                                                                                                                                                                        |                                                                                                                                                                                                                                                                          |                                                                                                                                                                                                                                                                                                                                                                                                                                                                                                                                                                                                                                                                                                                                                                                                                                                                                                                                                                                                                                                                        |
|                  |            |                                                                                                                                     |                                                                                                                                                                                        |                                                                                                                                                                                                                                                                          |                                                                                                                                                                                                                                                                                                                                                                                                                                                                                                                                                                                                                                                                                                                                                                                                                                                                                                                                                                                                                                                                        |
|                  |            | · .                                                                                                                                 |                                                                                                                                                                                        |                                                                                                                                                                                                                                                                          |                                                                                                                                                                                                                                                                                                                                                                                                                                                                                                                                                                                                                                                                                                                                                                                                                                                                                                                                                                                                                                                                        |
|                  |            |                                                                                                                                     |                                                                                                                                                                                        |                                                                                                                                                                                                                                                                          |                                                                                                                                                                                                                                                                                                                                                                                                                                                                                                                                                                                                                                                                                                                                                                                                                                                                                                                                                                                                                                                                        |
|                  |            |                                                                                                                                     |                                                                                                                                                                                        |                                                                                                                                                                                                                                                                          |                                                                                                                                                                                                                                                                                                                                                                                                                                                                                                                                                                                                                                                                                                                                                                                                                                                                                                                                                                                                                                                                        |
|                  |            |                                                                                                                                     |                                                                                                                                                                                        |                                                                                                                                                                                                                                                                          |                                                                                                                                                                                                                                                                                                                                                                                                                                                                                                                                                                                                                                                                                                                                                                                                                                                                                                                                                                                                                                                                        |
|                  |            |                                                                                                                                     |                                                                                                                                                                                        |                                                                                                                                                                                                                                                                          |                                                                                                                                                                                                                                                                                                                                                                                                                                                                                                                                                                                                                                                                                                                                                                                                                                                                                                                                                                                                                                                                        |
|                  |            |                                                                                                                                     |                                                                                                                                                                                        |                                                                                                                                                                                                                                                                          |                                                                                                                                                                                                                                                                                                                                                                                                                                                                                                                                                                                                                                                                                                                                                                                                                                                                                                                                                                                                                                                                        |
|                  |            |                                                                                                                                     |                                                                                                                                                                                        |                                                                                                                                                                                                                                                                          |                                                                                                                                                                                                                                                                                                                                                                                                                                                                                                                                                                                                                                                                                                                                                                                                                                                                                                                                                                                                                                                                        |
|                  |            |                                                                                                                                     |                                                                                                                                                                                        |                                                                                                                                                                                                                                                                          |                                                                                                                                                                                                                                                                                                                                                                                                                                                                                                                                                                                                                                                                                                                                                                                                                                                                                                                                                                                                                                                                        |
|                  |            |                                                                                                                                     |                                                                                                                                                                                        |                                                                                                                                                                                                                                                                          |                                                                                                                                                                                                                                                                                                                                                                                                                                                                                                                                                                                                                                                                                                                                                                                                                                                                                                                                                                                                                                                                        |
|                  |            |                                                                                                                                     |                                                                                                                                                                                        |                                                                                                                                                                                                                                                                          |                                                                                                                                                                                                                                                                                                                                                                                                                                                                                                                                                                                                                                                                                                                                                                                                                                                                                                                                                                                                                                                                        |
|                  |            |                                                                                                                                     |                                                                                                                                                                                        |                                                                                                                                                                                                                                                                          |                                                                                                                                                                                                                                                                                                                                                                                                                                                                                                                                                                                                                                                                                                                                                                                                                                                                                                                                                                                                                                                                        |
|                  |            |                                                                                                                                     |                                                                                                                                                                                        |                                                                                                                                                                                                                                                                          |                                                                                                                                                                                                                                                                                                                                                                                                                                                                                                                                                                                                                                                                                                                                                                                                                                                                                                                                                                                                                                                                        |
|                  |            |                                                                                                                                     |                                                                                                                                                                                        |                                                                                                                                                                                                                                                                          |                                                                                                                                                                                                                                                                                                                                                                                                                                                                                                                                                                                                                                                                                                                                                                                                                                                                                                                                                                                                                                                                        |
|                  |            |                                                                                                                                     |                                                                                                                                                                                        |                                                                                                                                                                                                                                                                          |                                                                                                                                                                                                                                                                                                                                                                                                                                                                                                                                                                                                                                                                                                                                                                                                                                                                                                                                                                                                                                                                        |
|                  |            |                                                                                                                                     |                                                                                                                                                                                        |                                                                                                                                                                                                                                                                          |                                                                                                                                                                                                                                                                                                                                                                                                                                                                                                                                                                                                                                                                                                                                                                                                                                                                                                                                                                                                                                                                        |
|                  |            |                                                                                                                                     |                                                                                                                                                                                        |                                                                                                                                                                                                                                                                          |                                                                                                                                                                                                                                                                                                                                                                                                                                                                                                                                                                                                                                                                                                                                                                                                                                                                                                                                                                                                                                                                        |
|                  |            |                                                                                                                                     |                                                                                                                                                                                        |                                                                                                                                                                                                                                                                          |                                                                                                                                                                                                                                                                                                                                                                                                                                                                                                                                                                                                                                                                                                                                                                                                                                                                                                                                                                                                                                                                        |
|                  |            |                                                                                                                                     |                                                                                                                                                                                        |                                                                                                                                                                                                                                                                          |                                                                                                                                                                                                                                                                                                                                                                                                                                                                                                                                                                                                                                                                                                                                                                                                                                                                                                                                                                                                                                                                        |
|                  |            |                                                                                                                                     |                                                                                                                                                                                        |                                                                                                                                                                                                                                                                          |                                                                                                                                                                                                                                                                                                                                                                                                                                                                                                                                                                                                                                                                                                                                                                                                                                                                                                                                                                                                                                                                        |
|                  |            |                                                                                                                                     |                                                                                                                                                                                        |                                                                                                                                                                                                                                                                          |                                                                                                                                                                                                                                                                                                                                                                                                                                                                                                                                                                                                                                                                                                                                                                                                                                                                                                                                                                                                                                                                        |
|                  |            |                                                                                                                                     |                                                                                                                                                                                        |                                                                                                                                                                                                                                                                          |                                                                                                                                                                                                                                                                                                                                                                                                                                                                                                                                                                                                                                                                                                                                                                                                                                                                                                                                                                                                                                                                        |
|                  |            |                                                                                                                                     |                                                                                                                                                                                        |                                                                                                                                                                                                                                                                          |                                                                                                                                                                                                                                                                                                                                                                                                                                                                                                                                                                                                                                                                                                                                                                                                                                                                                                                                                                                                                                                                        |
|                  |            |                                                                                                                                     |                                                                                                                                                                                        |                                                                                                                                                                                                                                                                          |                                                                                                                                                                                                                                                                                                                                                                                                                                                                                                                                                                                                                                                                                                                                                                                                                                                                                                                                                                                                                                                                        |
|                  |            |                                                                                                                                     |                                                                                                                                                                                        |                                                                                                                                                                                                                                                                          |                                                                                                                                                                                                                                                                                                                                                                                                                                                                                                                                                                                                                                                                                                                                                                                                                                                                                                                                                                                                                                                                        |
|                  |            |                                                                                                                                     |                                                                                                                                                                                        |                                                                                                                                                                                                                                                                          |                                                                                                                                                                                                                                                                                                                                                                                                                                                                                                                                                                                                                                                                                                                                                                                                                                                                                                                                                                                                                                                                        |
|                  |            |                                                                                                                                     |                                                                                                                                                                                        |                                                                                                                                                                                                                                                                          | ~                                                                                                                                                                                                                                                                                                                                                                                                                                                                                                                                                                                                                                                                                                                                                                                                                                                                                                                                                                                                                                                                      |
|                  |            |                                                                                                                                     |                                                                                                                                                                                        |                                                                                                                                                                                                                                                                          |                                                                                                                                                                                                                                                                                                                                                                                                                                                                                                                                                                                                                                                                                                                                                                                                                                                                                                                                                                                                                                                                        |
|                  |            |                                                                                                                                     |                                                                                                                                                                                        |                                                                                                                                                                                                                                                                          |                                                                                                                                                                                                                                                                                                                                                                                                                                                                                                                                                                                                                                                                                                                                                                                                                                                                                                                                                                                                                                                                        |
|                  |            |                                                                                                                                     |                                                                                                                                                                                        |                                                                                                                                                                                                                                                                          |                                                                                                                                                                                                                                                                                                                                                                                                                                                                                                                                                                                                                                                                                                                                                                                                                                                                                                                                                                                                                                                                        |
|                  |            |                                                                                                                                     |                                                                                                                                                                                        |                                                                                                                                                                                                                                                                          |                                                                                                                                                                                                                                                                                                                                                                                                                                                                                                                                                                                                                                                                                                                                                                                                                                                                                                                                                                                                                                                                        |
|                  |            |                                                                                                                                     |                                                                                                                                                                                        |                                                                                                                                                                                                                                                                          |                                                                                                                                                                                                                                                                                                                                                                                                                                                                                                                                                                                                                                                                                                                                                                                                                                                                                                                                                                                                                                                                        |
|                  |            |                                                                                                                                     |                                                                                                                                                                                        |                                                                                                                                                                                                                                                                          |                                                                                                                                                                                                                                                                                                                                                                                                                                                                                                                                                                                                                                                                                                                                                                                                                                                                                                                                                                                                                                                                        |
|                  |            |                                                                                                                                     |                                                                                                                                                                                        |                                                                                                                                                                                                                                                                          |                                                                                                                                                                                                                                                                                                                                                                                                                                                                                                                                                                                                                                                                                                                                                                                                                                                                                                                                                                                                                                                                        |
|                  |            |                                                                                                                                     |                                                                                                                                                                                        |                                                                                                                                                                                                                                                                          |                                                                                                                                                                                                                                                                                                                                                                                                                                                                                                                                                                                                                                                                                                                                                                                                                                                                                                                                                                                                                                                                        |
|                  |            |                                                                                                                                     |                                                                                                                                                                                        |                                                                                                                                                                                                                                                                          |                                                                                                                                                                                                                                                                                                                                                                                                                                                                                                                                                                                                                                                                                                                                                                                                                                                                                                                                                                                                                                                                        |
|                  |            |                                                                                                                                     |                                                                                                                                                                                        |                                                                                                                                                                                                                                                                          |                                                                                                                                                                                                                                                                                                                                                                                                                                                                                                                                                                                                                                                                                                                                                                                                                                                                                                                                                                                                                                                                        |
|                  |            |                                                                                                                                     |                                                                                                                                                                                        |                                                                                                                                                                                                                                                                          |                                                                                                                                                                                                                                                                                                                                                                                                                                                                                                                                                                                                                                                                                                                                                                                                                                                                                                                                                                                                                                                                        |
|                  |            |                                                                                                                                     |                                                                                                                                                                                        |                                                                                                                                                                                                                                                                          |                                                                                                                                                                                                                                                                                                                                                                                                                                                                                                                                                                                                                                                                                                                                                                                                                                                                                                                                                                                                                                                                        |
|                  |            |                                                                                                                                     |                                                                                                                                                                                        |                                                                                                                                                                                                                                                                          |                                                                                                                                                                                                                                                                                                                                                                                                                                                                                                                                                                                                                                                                                                                                                                                                                                                                                                                                                                                                                                                                        |
|                  | 1          |                                                                                                                                     |                                                                                                                                                                                        | 1                                                                                                                                                                                                                                                                        |                                                                                                                                                                                                                                                                                                                                                                                                                                                                                                                                                                                                                                                                                                                                                                                                                                                                                                                                                                                                                                                                        |
|                  |            | 部品番号         記号           26757-32062         26757-37441           26757-37451         26757-37461           26607-37341         - | 部品番号         記号         部品名名           26757-32062         JMPPC VALVE ASSY         BODY           26757-37451         PLATE         BOLT           26607-37341         J         CLIP | 部品番号         記号         部品会称           26757-32062         MPPC VALVE ASSY         MPPC/// h7/*7/2/2           26757-37451         PLATE         7' レート           26757-37461         BOLT         #' A           26607-37341         L         CLIP         7/1/7/1/2/2 | 部品番号         記号         部品名称         個数           28757-32062         1         BODY         *'テ'-         1           26757-37441         1         BODY         *'テ'-         1           26757-37461         10         PLATE         7'レート         1           26757-37461         BOLT         *'h'         2         2           26607-37341         H         BOLT         *'h'         3           26607-37341         H         BOLT         'h'         3           26607-37341         H         BOLT         'h'         3           26607-37341         H         BOLT         'h'         3           26607-37341         H         H         H         'H'           26757-374         H         H         H         'H'           26607-37341         H         H         H         'H'           26607-3734         H         H         H         H           26         H         H         H         H         H           26         H         H         H         H         H           27         H         H         H         H         H </td |