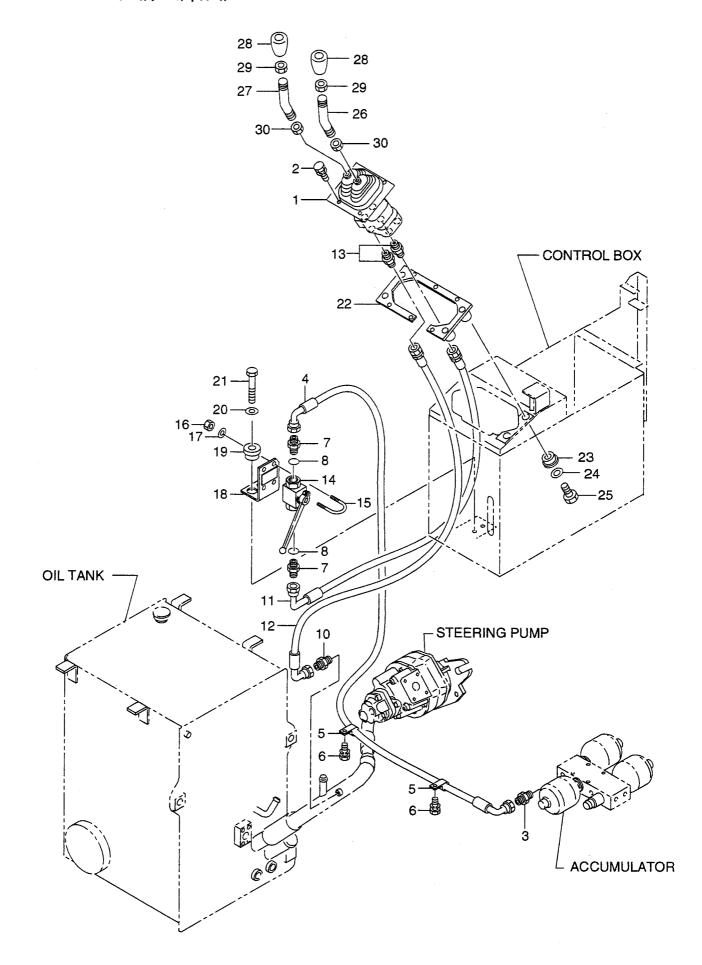

### CONTENTS (3/4) 目 次

| <b>ヨ 次</b> A: LX190-7                                                             | B: LX230-7                      |                   |
|-----------------------------------------------------------------------------------|---------------------------------|-------------------|
| ECTION                                                                            | 部門                              | FIG.No.<br>図番号    |
| STEP                                                                              | ステップ                            | 86                |
| DECK PLATE & HANDRAIL                                                             | デッキプレート&ハンドレール                  | 87                |
| BATTERY BOX                                                                       | バッテリボックス                        | 88                |
| BELLY GUARD KIT (BGK) (OP)                                                        | ベリーガードキット                       | 89                |
| CAB LESS KIT (ROCLS2) (1/2) (OP)                                                  | キャブレスキット                        | 90                |
| CAB LESS KIT (ROCLS2) (2/2) (OP)                                                  | キャブレスキット                        | 91                |
| SEAT (ROCLS2) (OP)                                                                | シート                             | 92                |
| YDRAULIC                                                                          | ハイドロリック                         | U                 |
| VALVE CONTROL BOX                                                                 | バルブコントロールボックス                   | 93                |
| VALVE CONTROL (1/4)                                                               | バルブコントロール                       | 94                |
| VALVE CONTROL (2/4)                                                               | バルブコントロール                       | 95                |
| VALVE CONTROL (3/4)                                                               | バルブコントロール                       | 96                |
| VALVE CONTROL (4/4)                                                               | バルブコントロール                       | 97                |
| MAIN VALVE                                                                        | メインバルブ                          | 98                |
| MPPC VALVE                                                                        | МРРСバルブ                         | 99                |
| BODY (MPPC VALVE)                                                                 | ボデー (MPPCバルブ)                   | 100               |
| CHARGING VALVE                                                                    | チャージングバルブ                       | 100               |
| PIPING KIT WITH 3 SPOOL VALVE (AP3) (OP)                                          | 3連バルブ付パイピングキット                  | 101               |
| MAIN VALE (AP3) (OP)                                                              | メインバルブ                          | 102               |
| OIL TANK                                                                          | オイルタンク                          | 103               |
| HYDRAULIC SYSTEM (SUCTION)                                                        | ハイドロリックシステム(サクション)              | 104               |
| HYDRAULIC SYSTEM (BOOM & BUCKET)                                                  | ハイドロリックシステム(ブーム&バケット)           | 105               |
| HYDRAULIC SYSTEM (STEERING)                                                       |                                 | 108               |
| HYDRAULIC SYSTEM (TRANSMISSION)                                                   | ハイドロリックシステム(トランスミッション)          | 107               |
| ANTI-PITCHING SYSTEM (APS) (OP)                                                   | アンチピッチングシステム                    | 108               |
| ANTI-PITCHING SYSTEM (ELECTRICAL) (APS)                                           |                                 | 110               |
| VALVE (APS) (OP)                                                                  | バルブ                             | 111               |
| SOLENOID VALVE (APS) (OP)                                                         | ソレノイドバルブ                        | 112               |
|                                                                                   | ポンプマウント                         | 113               |
| MAIN PUMP (LX190-7)                                                               | メインポンプ                          | 114               |
| MAIN PUMP (LX230-7)                                                               | メインポンプ                          | 114               |
| STEER PUMP                                                                        | ステアポンプ                          | 116               |
| GEAR PUMP                                                                         | ギヤーポンプ                          | 117               |
| DADING                                                                            | ローディング                          |                   |
| BOOM (LX190-7)                                                                    | ブーム                             | 118               |
| BOOM (LX230-7)                                                                    | ブーム                             | 119               |
| HIGH LIFT ARM (HLA) (LX190-7) (OP)                                                | ハイリフトアーム                        | 119               |
| HIGH LIFT ARM (HLA) (LX230-7) (OP)                                                | ハイリフトアーム                        |                   |
| BUCKET (LX190-7)                                                                  | バケット                            | <u> </u>          |
| BUCKET (LX230-7)                                                                  | バケット                            | 122               |
| BOOM CYLINDER (LX190-7)                                                           | ブームシリンダ                         |                   |
|                                                                                   |                                 | 124               |
| BOOM CYLINDER (LX230-7)                                                           | ブームシリンダ                         | 105               |
|                                                                                   | ブームシリンダ<br>バケットシリンダ             | 125               |
| BOOM CYLINDER (LX230-7)<br>BUCKET CYLINDER (LX190-7)<br>BUCKET CYLINDER (LX230-7) | ブームシリンダ<br>バケットシリンダ<br>バケットシリンダ | 125<br>126<br>127 |