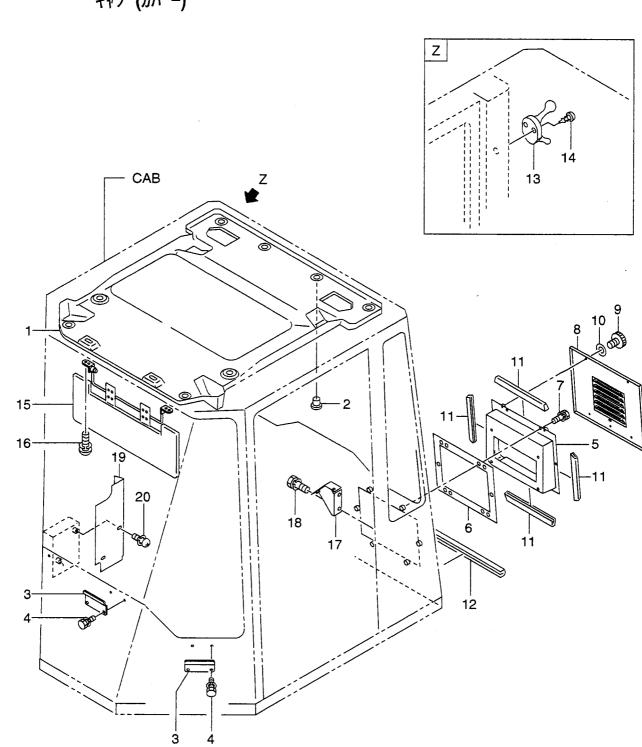

**BRAKE LINE(1/2)** ブ<sup>・</sup>レーキライン FIG. 54

| em No. Part No. Mark<br>見出番号 部品番号 記号 |             | Mark<br>記号 |              | ription<br>占名称             | Req'd<br>個数 |            |  |
|--------------------------------------|-------------|------------|--------------|----------------------------|-------------|------------|--|
| 1                                    | 26565-42001 |            | ACCUMULATOR  | アキュムレータ                    | 1           |            |  |
| 2                                    | 26755-42032 |            | BRACKET      | フ゛ラケット                     | 1           |            |  |
| 3                                    | 26555-42141 |            | COLLAR       | カラー                        | 3           |            |  |
| 4                                    | 26407-32001 |            | RUBBER,MOUNT | ラハ゛ー                       | 6           |            |  |
| 5                                    | 01110-10110 |            | BOLT         | ホ゛ルト                       | 3           |            |  |
| 6                                    | 02010-00010 |            | WASHER       | <b>7</b> ッシャ               | 3           |            |  |
| 7                                    | 26606-52721 |            | WASHER       | ワッシャ                       | 3           |            |  |
| 8                                    | 01401-00010 |            | NUT          | ナット                        | 3           |            |  |
| 9                                    | 01183-10040 |            | BOLT&WASHER  | <b>ホ</b> ゚ <b>ル</b> ト&ワッシャ | 3           |            |  |
| 10                                   | 26606-52721 |            | WASHER       | <b>D</b> yyyt              | 3           |            |  |
| 11                                   | 04134-20303 |            | NIPPLE       | ニッフ゜ル                      | 2           |            |  |
| 12                                   | 21777-92991 |            | ELBOW        | INT .                      | 1           |            |  |
| 13                                   | 26565-42081 |            | HOSE         | ホース                        | 1           |            |  |
| 14                                   | 04150-20303 |            | ELBOW        | I <i>N</i> \$~             | 2           |            |  |
| 15                                   | 26565-42071 |            | HOSE         | ホース                        | 1           |            |  |
| 16                                   | 26602-42211 |            | CLIP         | クリッフ゜                      | 1           |            |  |
| 17                                   | 21777-62981 |            | ADAPTER      | ፖያ <sup>°</sup> ጋ° ያ       | 2           |            |  |
| 18                                   | 26565-42061 |            | HOSE         | ホース                        | 1           |            |  |
| 19                                   | 26602-42071 |            | CLIP         | クリッフ゜                      | 1           |            |  |
| 20                                   | 01183-10020 |            | BOLT&WASHER  | ホ゛ルト&ワッシャ                  | 1           |            |  |
| 21                                   | 04134-20202 |            | NIPPLE       | ニッフ゜ル                      | 1           |            |  |
| 22                                   | 26565-42091 |            | HOSE         | ホース                        | 1           |            |  |
| 23                                   | 26602-42071 |            | CLIP         | クリッフ゜                      | 2           |            |  |
| 24                                   | 26602-42191 |            | CLIP         | クリッフ゜                      | 3           |            |  |
| 25                                   | 01183-10016 |            | BOLT&WASHER  | ホ゛ルト&ワッシャ                  | 5           |            |  |
| 26                                   | 25387-67211 |            | ELBOW        | I.N.J.                     | 1           |            |  |
| 27                                   | 26795-42021 |            | BRAKE VALVE  | フ゛レーキハ゛ルフ゛                 | 1           | SEE FIG.56 |  |
| 28                                   | 01183-08030 |            | BOLT&WASHER  | ホ゛ルト&ワッシャ                  | 6           | 022110.00  |  |
|                                      |             |            |              |                            |             |            |  |
|                                      |             |            |              |                            |             |            |  |
|                                      |             |            |              |                            |             |            |  |
|                                      |             |            |              |                            |             |            |  |
|                                      |             |            |              |                            |             |            |  |
|                                      |             |            |              |                            |             |            |  |
|                                      |             |            |              |                            |             |            |  |
|                                      |             |            |              |                            |             |            |  |
|                                      |             |            |              |                            |             |            |  |
|                                      |             |            |              |                            |             |            |  |
|                                      |             |            |              |                            |             |            |  |

A: LX190-7

B: LX230-7