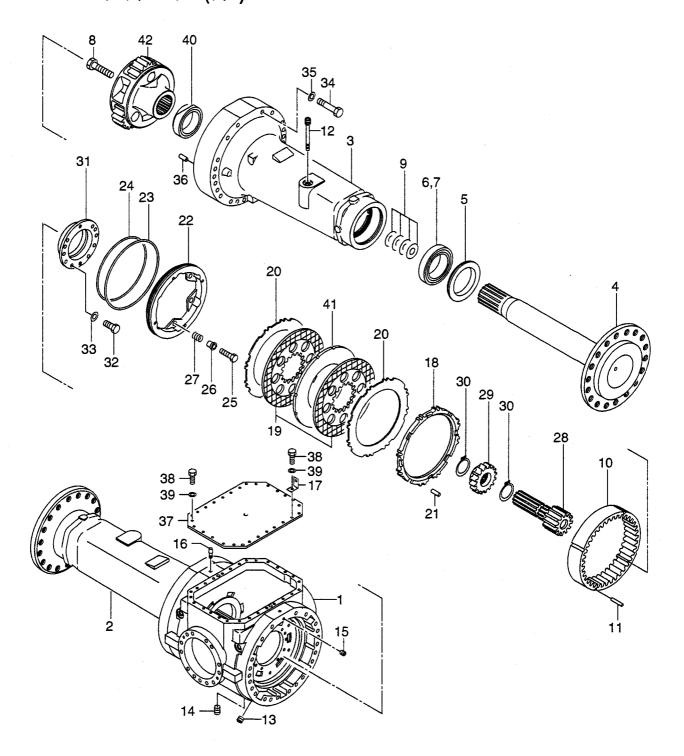

|
|                  | 03330-00320 |            | O RING              | Oリンク*                  |             | A                               |
|                  | 16793-52001 |            | FLANGE              | 7529                   |             | A                               |
| 31               | 16783-52343 |            | CAGE, BEARING       | ケーシ*                   |             | A                               |
|                  |             |            |                     |                        |             |                                 |
|                  |             |            |                     |                        |             |                                 |

FIG. 48 DRIVE AXLE(REAR)(1/2)(LX230-7) ト ライフ アクスル(リヤー)



| tem No            |             | Mark | C                 | Description |                                               | Req'd | Remarks : serial No. |
|-------------------|-------------|------|-------------------|-------------|-----------------------------------------------|-------|----------------------|
| 見出番号              | 部品番号        | 記号   |                   | 部品名称        |                                               | 個数    | 備考:実施号車              |
| A                 | 16793-00012 |      | AXLE ASSY         | · · ·       | アクスルアッセン                                      | 1     | В                    |
| 1                 | 16783-02532 |      |                   |             | 1.·-·                                         |       | INC.1-42 & etc.      |
| 2