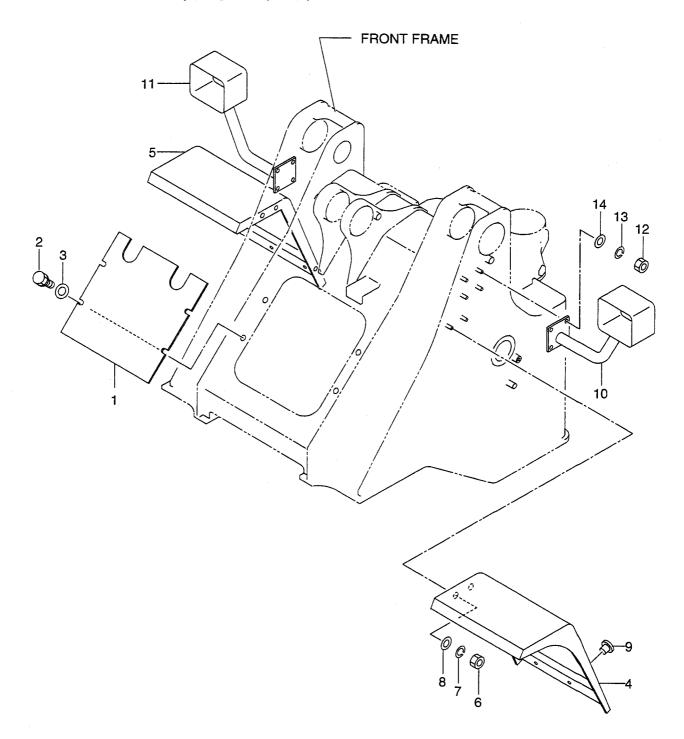

FIG. 2 **ENGINE CONTROL** エンシ゛ンコントロール

| Item No<br>見出番号 |             | Mark<br>記号 | Descripti<br>部品名利  | on<br>弥            | Req'd<br>個数 | Remarks : serial No.<br>備考:実施号車 |
|-----------------|-------------|------------|--------------------|--------------------|-------------|---------------------------------|
| 1               | 26791-12061 |            | PEDAL, ACCELERATOR | ^° <b>ኇ</b> ኈ      | 1           |                                 |
| 2               | 01183-06020 |            | BOLT&WASHER        | ** <b>&amp;</b> 5  | 3           |                                 |
| 3               | 02000-00006 |            | WASHER             | <b>D</b> yy>t      | 3           |                                 |
| 4               | 26561-12011 |            | PLATE              | フ <sup>°</sup> レート | 1           |                                 |
| 5               | 01183-10016 |            | BOLT&WASHER        | ** <b>~</b> ~      | 1           |                                 |
| -               |             |            | DOLIAMINONEIT      |                    |             |                                 |
|                 |             |            |                    |                    |             |                                 |
|                 |             |            |                    |                    |             |                                 |
|                 |             |            |                    |                    |             |                                 |
|                 |             |            |                    |                    |             |                                 |
|                 |             |            |                    |                    |             |                                 |
|                 |             |            |                    |                    |             |                                 |
|                 |             |            |                    |                    |             |                                 |
|                 |             |            |                    |                    |             |                                 |
|                 |             |            |                    |                    |             |                                 |
|                 |             |            |                    |                    |             |                                 |
|                 |             |            |                    |                    |             |                                 |
|                 |             |            |                    |                    |             |                                 |
|                 |             |            |                    |                    |             |                                 |
|                 |             |            |                    |                    |             |                                 |
|                 |             |            |                    |                    |             |                                 |
|                 |             |            |                    |                    |             |                                 |
|                 |             |            |                    |                    |             |                                 |
|                 |             |            |                    |                    |             |                                 |
|                 |             |            |                    |                    |             |                                 |
|                 |             |            |                    |                    |             |                                 |
|                 |             |            |                    |                    |             |                                 |
|                 |             |            |                    |                    |             |                                 |
|                 |             |            |                    |                    |             |                                 |
|                 |             |            |                    |                    |             |                                 |
|                 |             |            |                    |                    |             |                                 |
|                 |             |            |                    |                    |             |                                 |
|                 |             |            |                    |                    |             |                                 |
|                 |             |            |                    |                    |             |                                 |
|                 |             |            |                    |                    |             |                                 |
|                 |             |            |                    |                    |             |                                 |
|                 |             |            |                    |                    |             |                                 |
|                 |             |            |                    |                    |             |                                 |
|                 |             |            |                    |                    |             |                                 |
|                 |             |            |                    |                    |             |                                 |
|                 |             |            |                    |                    |             |                                 |
|                 |             |            |                    |                    |             |                                 |
|                 |             |            |                    |                    |             |                                 |
|                 |             |            |                    |                    |             |                                 |
|                 |             |            |                    |                    |             |                                 |
|                 |             |            |                    |                    |             |                                 |
|                 |             |            |                    |                    |             |                                 |
|                 |             |            |                    |                    |             |                                 |
|                 |             |            |                    |                    |             |                                 |
|                 |             |            |                    |                    |             |                                 |
|                 |             |            |                    |                    |             |                                 |