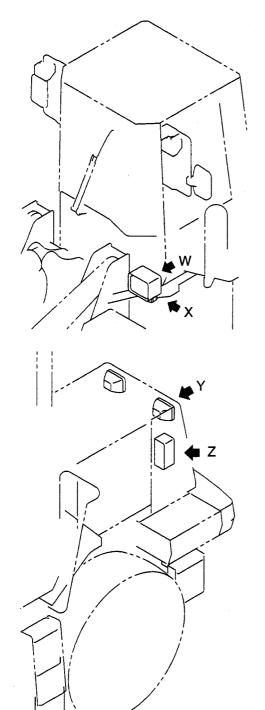

|
|                   |                  |            |                    |             |             |                                 |
|                   |                  |            |                    |             |             |                                 |
|                   |                  |            |                    |             |             |                                 |
|                   |                  |            |                    |             |             |                                 |
| 1                 |                  |            |                    |             |             |                                 |

FIG. 21 ELEC

**ELECTRICAL PARTS(LAMP)** エレクトリカルハ<sup>®</sup> ーツ(ランフ<sup>®</sup>)





A: LX190-7 B: LX230-7 Item No. Part No. Mark

| tern No.<br>見出番号 | Part No.<br>部品番号 | Mark<br>記号 | Descrip<br>部品名    |                       | Req'd<br>個数 | Remarks : serial No.<br>備考:実施号車 |
|------------------|------------------|------------|-------------------|-----------------------|-------------|---------------------------------|
| 1                | 26812-42511      |            | LAMP,HEAD         | ランフ゜                  | 2           | INC.2,3                         |
| 2                | 79022-97023      |            | BULB              | N*#7*                 | 2           | 24V 75W/70W                     |
| З                | 29372-42011      |            | LENS              | レンス゛                  | 2           |                                 |
| 4                | 0200