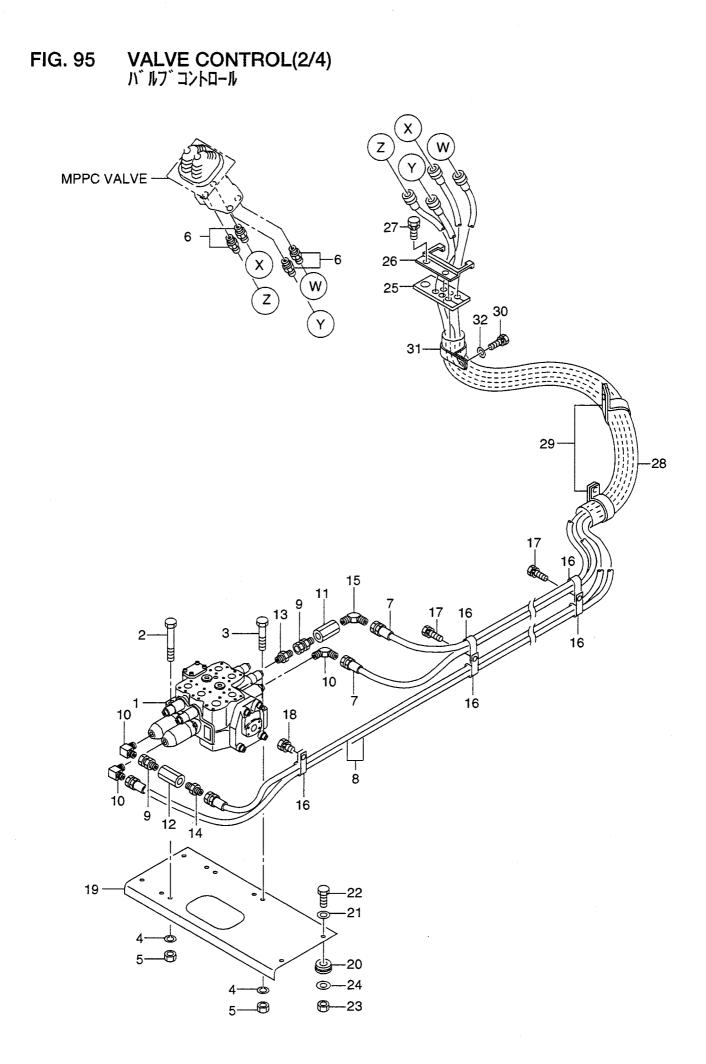

### CONTENTS (3/4) 目 次

| <b>ヨ 次</b> A: LX190-7                                                             | B: LX230-7                      |                   |
|-----------------------------------------------------------------------------------|---------------------------------|-------------------|
| ECTION                                                                            | 部門                              | FIG.No.<br>図番号    |
| STEP                                                                              | ステップ                            | 86                |
| DECK PLATE & HANDRAIL                                                             | デッキプレート&ハンドレール                  | 87                |
| BATTERY BOX                                                                       | バッテリボックス                        | 88                |
| BELLY GUARD KIT (BGK) (OP)                                                        | ベリーガードキット                       | 89                |
| CAB LESS KIT (ROCLS2) (1/2) (OP)                                                  | キャブレスキット                        | 90                |
| CAB LESS KIT (ROCLS2) (2/2) (OP)                                                  | キャブレスキット                        | 91                |
| SEAT (ROCLS2) (OP)                                                                | シート                             | 92                |
| YDRAULIC                                                                          | ハイドロリック                         | U                 |
| VALVE CONTROL BOX                                                                 | バルブコントロールボックス                   | 93                |
| VALVE CONTROL (1/4)                                                               | バルブコントロール                       | 94                |
| VALVE CONTROL (2/4)                                                               | バルブコントロール                       | 95                |
| VALVE CONTROL (3/4)                                                               | バルブコントロール                       | 96                |
| VALVE CONTROL (4/4)                                                               | バルブコントロール                       | 97                |
| MAIN VALVE                                                                        | メインバルブ                          | 98                |
| MPPC VALVE                                                                        | МРРСバルブ                         | 99                |
| BODY (MPPC VALVE)                                                                 | ボデー (MPPCバルブ)                   | 100               |
| CHARGING VALVE                                                                    | チャージングバルブ                       | 100               |
| PIPING KIT WITH 3 SPOOL VALVE (AP3) (OP)                                          | 3連バルブ付パイピングキット                  | 101               |
| MAIN VALE (AP3) (OP)                                                              | メインバルブ                          | 102               |
| OIL TANK                                                                          | オイルタンク                          | 103               |
| HYDRAULIC SYSTEM (SUCTION)                                                        | ハイドロリックシステム(サクション)              | 104               |
| HYDRAULIC SYSTEM (BOOM & BUCKET)                                                  | ハイドロリックシステム(ブーム&バケット)           | 105               |
| HYDRAULIC SYSTEM (STEERING)                                                       |                                 | 108               |
| HYDRAULIC SYSTEM (TRANSMISSION)                                                   | ハイドロリックシステム(トランスミッション)          | 107               |
| ANTI-PITCHING SYSTEM (APS) (OP)                                                   | アンチピッチングシステム                    | 108               |
| ANTI-PITCHING SYSTEM (ELECTRICAL) (APS)                                           |                                 | 110               |
| VALVE (APS) (OP)                                                                  | バルブ                             | 111               |
| SOLENOID VALVE (APS) (OP)                                                         | ソレノイドバルブ                        | 112               |
|                                                                                   | ポンプマウント                         | 113               |
| MAIN PUMP (LX190-7)                                                               | メインポンプ                          | 114               |
| MAIN PUMP (LX230-7)                                                               | メインポンプ                          | 114               |
| STEER PUMP                                                                        | ステアポンプ                          | 116               |
| GEAR PUMP                                                                         | ギヤーポンプ                          | 117               |
| DADING                                                                            | ローディング                          |                   |
| BOOM (LX190-7)                                                                    | ブーム                             | 118               |
| BOOM (LX230-7)                                                                    | ブーム                             | 119               |
| HIGH LIFT ARM (HLA) (LX190-7) (OP)                                                | ハイリフトアーム                        | 119               |
| HIGH LIFT ARM (HLA) (LX230-7) (OP)                                                | ハイリフトアーム                        |                   |
| BUCKET (LX190-7)                                                                  | バケット                            | <u> </u>          |
| BUCKET (LX230-7)                                                                  | バケット                            | 122               |
| BOOM CYLINDER (LX190-7)                                                           | ブームシリンダ                         |                   |
|                                                                                   |                                 | 124               |
| BOOM CYLINDER (LX230-7)                                                           | ブームシリンダ                         | 105               |
|                                                                                   | ブームシリンダ<br>バケットシリンダ             | 125               |
| BOOM CYLINDER (LX230-7)<br>BUCKET CYLINDER (LX190-7)<br>BUCKET CYLINDER (LX230-7) | ブームシリンダ<br>バケットシリンダ<br>バケットシリンダ | 125<br>126<br>127 |