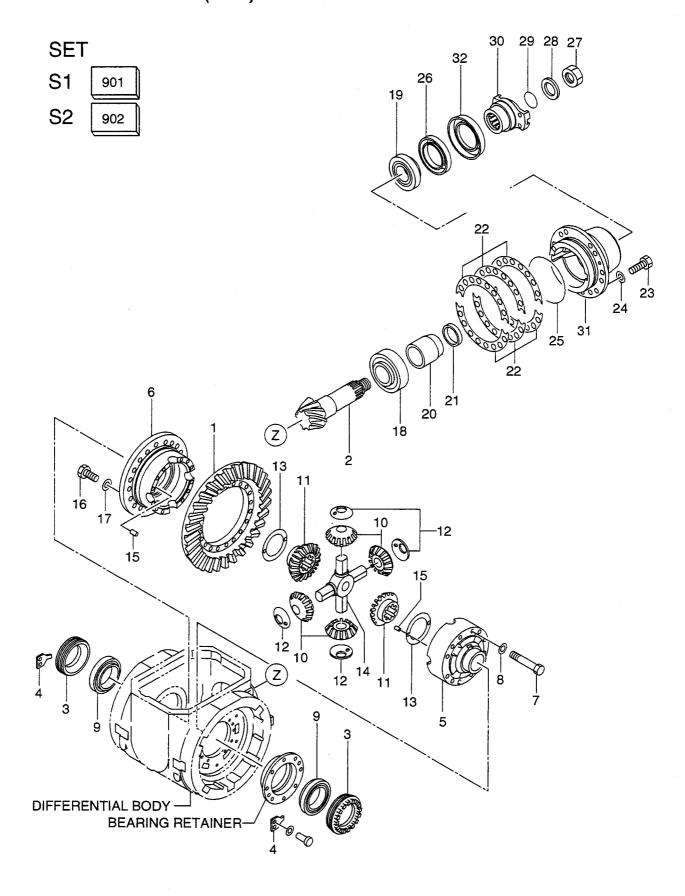

### CONTENTS (1/4) 目 次

| H        | 次 A: LX190-7                      | 7 B: LX230-7                 |                |
|----------|-----------------------------------|------------------------------|----------------|
| SECTION  |                                   | 部門                           | FIG.No.<br>図番号 |
| ENGINE   |                                   | エンジン                         |                |
| ENGINE   | MOUNT                             | エンジンマウント                     | 1              |
| ENGINE   | CONTROL                           | エンジンコントロール                   | 2              |
| COOLIN   | GSYSTEM                           | クーリングシステム                    | 3              |
| RADIAT   | OR (LX190-7:-4103, LX230-7:-2110) | ラジエータ                        | 4              |
| RADIATO  | DR (LX190-7:4104-, LX230-7:2111-) | ラジエータ                        | 4A             |
| INTER C  | OOLER                             | インタクーラ                       | 5              |
| FUEL SY  | STEM                              | フューエルシステム                    | 6              |
| AIR INTA | KE & EXHAUST SYSTEM (LX190-7      | 7) エアーインテーク&エキゾーストシステム       | 7              |
| AIR INTA | KE & EXHAUST SYSTEM (LX230-7      | 7) エアーインテーク&エキゾーストシステム       | 8              |
| AIR CLE  | ANER (LX190-7)                    | エアークリーナ                      | 9              |
| AIR CLE  | ANER (LX230-7)                    | エアークリーナ                      | 10             |
| ELECTRIC | AL                                | エレクトリカル                      |                |
| ELECTR   | ICAL PARTS (WIRE HARNESS)         | エレクトリカルパーツ(ワイヤハーネス)          | 11             |
| FRONT F  | RAME WIRING                       | フロントフレームワイヤリング               | 12             |
| COCKPI   | TWIRING (1/2)                     | コックピットワイヤリング                 | 13             |
| COCKPI   | WIRING (2/2)                      | コックピットワイヤリング                 | 14             |
| REAR FF  | AME WIRING                        | リヤーフレームワイヤリング                | 15             |
| ENGINE   | WIRING                            | エンジンワイヤリング                   | 16             |
| BATTER   | YCABLE                            | バッテリケーブル                     | 17             |
| BATTER   | Υ                                 | バッテリ                         | 18             |
| INSTRUM  | IENT PANEL                        | インストルメントパネル                  | 19             |
| CLUSTE   | RMETER                            | クラスタメータ                      | 20             |
| ELECTR   | CAL PARTS (LAMP)                  | エレクトリカルパーツ(ランプ)              | 21             |
| ELECTRI  | CAL PARTS (RELAY)                 | エレクトリカルパーツ(リレー)              | 22             |
| ELECTRI  | CAL PARTS (RELAY & SWITCH)        | エレクトリカルパーツ(リレー&スイッチ)         | 23             |
| ELECTRI  | CAL PARTS (SWITCH)                | エレクトリカルパーツ(スイッチ)             | 24             |
| ELECTRI  | CAL PARTS (HORN & BUZZER)         | エレクトリカルパーツ(ホーン&ブザー)          | 25             |
| CAR STE  | REO (CRS) (OP)                    | カーステレオ                       | 26             |
| ROAD RE  | EGULATION KIT (RRE) (OP)          | <br>車検仕様                     | 27             |
| POWER TR | AIN                               | パワートレーン                      |                |
| DRIVE U  | NIT (1/5)                         | ドライブユニット                     | 28             |
| DRIVE UI | NIT (2/5)                         | ドライブユニット                     | 29             |
| DRIVE UI | NIT (3/5)                         | ドライブユニット                     | 30             |
| DRIVE UN | NIT (4/5)                         | ドライブユニット                     | 31             |
| DRIVE UN | NIT (5/5)                         | ドライブユニット                     | 32             |
| TRANSM   | ISSION CONTROL VALVE (1/2)        | トランスミッションコントロールバルブ           | 33             |
| TRANSM   | ISSION CONTROL VALVE (2/2)        | トランスミッションコントロールバルブ           | 34             |
| CLUTCH   | (FORWARD & REVERSE)               | <b>クラッチ(フォワード&amp;リバース</b> ) | 35             |
| CLUTCH   | (1ST & 2ND)                       | クラッチ(ファースト&セカンド)<br>         | 36             |
| CLUTCH   | (3RD & 4TH)                       | <b>クラッチ(サード&amp;フォース)</b>    | 37             |
| TORQUE   | CONVERTER (1/2)                   | トルクコンバータ                     | 38             |
| TORQUE   | CONVERTER (2/2)                   | トルクコンバータ                     | 39             |
|          | CONVERTER WHEEL                   | トルクコンバータホイール                 | 40             |
| CHARGIN  | IG PUMP                           | チャージングポンプ                    | 41             |
| DRIVE AX | (LE (FRONT) (1/2) (LX190-7)       | ドライブアクスル(フロント)               | 42             |

CONTENTS (2/4) 日 次

SIDE PANEL

LAMP BRACKET & FRONT FENDER

| 目        | 次 A: LX190-7                  | B: LX230-7                            |                |
|----------|-------------------------------|---------------------------------------|----------------|
| SECTION  |                               | 部門                                    | FIG.No.<br>図番号 |
| DRIVE AX | (LE (FRONT) (2/2) (LX190-7)   | ドライブアクスル(フロント)                        | 43             |
| DRIVE AX | (LE (FRONT) (1/2) (LX230-7)   | ドライブアクスル(フロント)                        | 44             |
| DRIVE AX | (LE (FRONT) (2/2) (LX230-7)   | ドライブアクスル(フロント)                        | 45             |
| DRIVE AX | (LE (REAR) (1/2) (LX190-7)    | ドライブアクスル(リヤー)                         | 46             |
| DRIVE AX | (LE (REAR) (2/2) (LX190-7)    | ドライブアクスル(リヤー)                         | 47             |
| DRIVE AX | (LE (REAR) (1/2) (LX230-7)    | ドライブアクスル(リヤー)                         | 48             |
| DRIVE AX | (LE (REAR) (2/2) (LX230-7)    | ドライブアクスル(リヤー)                         | 49             |
| PLANET ( | CARRIER (LX190-7)             | プラネットキャリア                             | 50             |
| PLANET ( | CARRIER (LX230-7)             | プラネットキャリア                             | 51             |
| WHEEL &  | TIRE                          | ホイール&タイヤ                              | 52             |
| PROPELL  | ER SHAFT                      | プロペラシャフト                              | 53             |
| BRAKE    |                               | ブレーキ                                  |                |
| BRAKE LI | NE (1/2)                      | ブレーキライン                               | 54             |
| BRAKE LI | NE (2/2)                      | ブレーキライン                               | 55             |
| BRAKE V  | ALVE                          | ブレーキバルブ                               | 56             |
| STEERING |                               | ステアリング                                |                |
| STEERIN  | G WHEEL UNIT                  | ステアリングホイールユニット                        | 57             |
| STEERIN  | G WHEEL                       | ステアリングホイール                            | 58             |
| STEERIN  | G GEAR                        | ステアリングギヤー                             | 59             |
| STEERIN  | G CONTROL                     | ステアリングコントロール                          | 60             |
| STEERIN  |                               | ステアリングバルブ                             | 61             |
| STEERIN  | G CYLINDER                    | ステアリングシリンダ                            | 62             |
| FRAME    |                               | フレーム                                  |                |
| FRONT FI |                               | フロントフレーム                              | 63             |
| REAR FR  |                               | リヤーフレーム                               | 64             |
| BALANCE  |                               | バランスウエイト                              | 65             |
|          | WEIGHT (CWA) (LX190-7) (OP)   | バランスウエイト                              | 66             |
|          | WEIGHT (CWB) (LX190-7) (OP)   | バランスウエイト                              | 67             |
|          | WEIGHT (CW045) (LX190-7) (OP) | バランスウエイト                              | 68             |
|          | WEIGHT (CWA) (LX230-7) (OP)   | バランスウエイト                              | 69             |
|          | WEIGHT (CWB) (LX230-7) (OP)   | バランスウエイト                              | 70             |
| COCKPIT  | & SEAT                        | コックピット&シート                            | 71             |
| SEAT     |                               | <u>シート</u>                            | 72             |
| CAB      |                               | キャブ                                   | 73             |
| CAB (COV |                               | キャブ(カバー)                              | 74             |
| CAB (MIR |                               | キャブ(ミラー)                              | 75             |
| CAB (DOC |                               | キャブ(ドアー)                              | 76             |
|          |                               | <u>キャブ(ドアー)</u>                       | 77             |
|          | (ER & BOX)                    | <u>キャブ(カバー&amp;ボックス)</u>              | 78             |
| CAB (WIP |                               | キャブ (ワイパ)                             | 79             |
| CAB (LAM |                               | キャブ (ランプ)                             | 80             |
|          |                               | キャブ(エレクトリカルパーツ)                       | 81             |
|          | JNT & WASHER TANK)            | キャブ(マウント&ウォッシャタンク)                    | 82             |
| HOOD & C |                               | フッド&グリル                               | 83             |
|          |                               | ····································· | <b>.</b> .     |