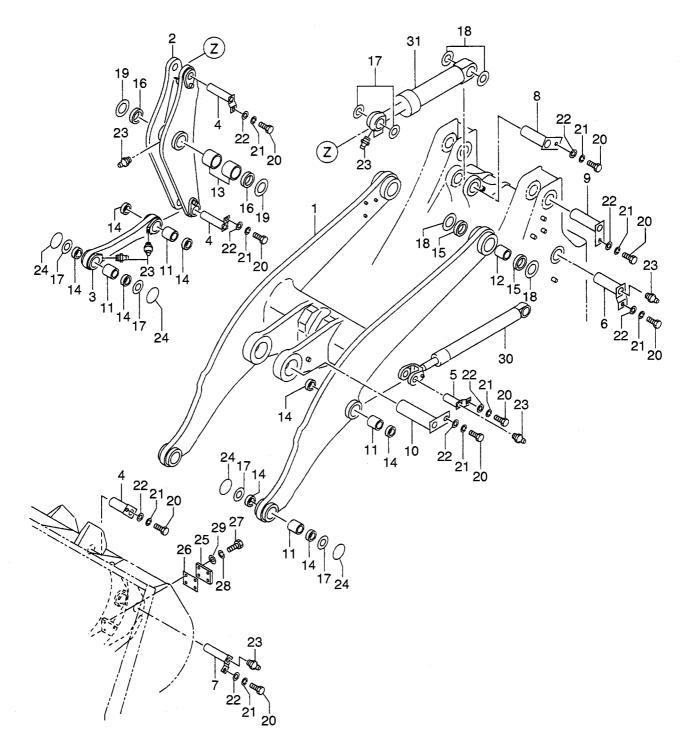

|                  |            |                 |                                       |             |                                 |
|               |                  |            |                 |                                       |             |                                 |
|               |                  |            |                 |                                       |             |                                 |
|               |                  |            |                 |                                       |             |                                 |
|               |                  |            |                 |                                       |             |                                 |

FIG. 119 BOOM(LX230-7) ブーム



| em No<br>l出番号 |                      | Mark<br>記号 | Descr<br>部品            |               | Req'd<br>個数 | Remarks : serial No.<br>備考:実施号車 |
|---------------|----------------------|------------|------------------------|---------------|-------------|---------------------------------|
| 1             | 26798-70251          | 798-70251  | воом                   | 7°-4          | 1           | B                               |
| 2             | 26798-70261          |            | CRANK, BELL            | クランク          | 1           | В                               |
| 3             | 26798-70271          |            | ROD,PUSH               | Dyk *         | 1           | B                               |
| 4             | 26788-70232          |            | PIN                    | ヒン