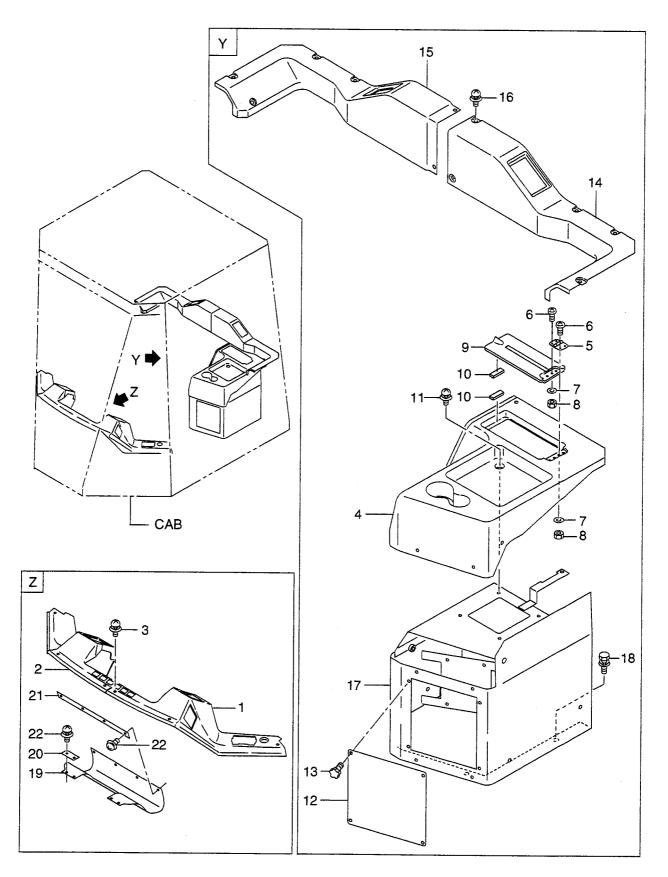

|            |               |                 |             |                                 |
| ĺ             |             |            |               |                 |             |                                 |
|               |             |            |               |                 |             |                                 |
|               |             |            |               |                 |             |                                 |
|               |             |            |               |                 |             |                                 |
|               |             |            |               |                 |             |                                 |

<u>MEMO</u>

FIG. 78 CAB(COVER & BOX) キャフ゛(カハ゛ー&ホ゛ックス)



| tem No<br>見出番号 |             | Mark<br>記号 | Descri<br>部品:    |                                 | Req'd<br>個数 | Remarks : serial No.<br>備考:実施号車 |
|----------------|-------------|------------|------------------|---------------------------------|-------------|---------------------------------|
| 1              | 26196-73231 | 1          | DASHBOARD        | タ゛ッシュオ゛ート゛                      | 1           |                                 |
| 2              | 26196-73241 |            | DASHBOARD        | タ゛ッシュホ゛ート゛                      | 1           |                                 |
| З              | 01033-06016 |            | SCREW&WASHER     | スクリュ&ワッシャ                       | 8           |                                 |
| А              | 26566-70252 |            | COVER ASSY