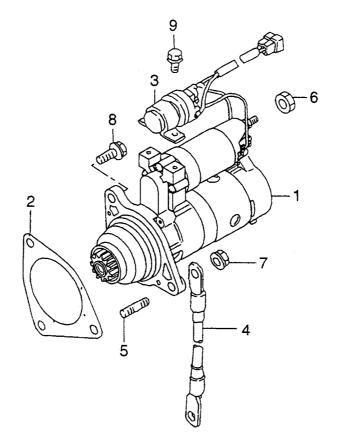

</i> | 2           | 305086-                         |
| -               | HMF140221   | 1 1        | BOLT                  | <i></i> መት በ                                 | 2           | 305086-                         |
| 15              | HME158966   |            | COVER                 | カハ゛ー                                         | 1           | 305086-                         |
|                 |             |            |                       |                                              |             |                                 |
|                 |             |            |                       |                                              |             |                                 |

FIG. 44 STARTER (FITTING PARTS) スタータ(フィッティングパーツ)



A : 6D24-TL (FOR LX190-7) B : 6D24-TL (FOR LX230-7)

| Item No.<br>見出番号 | . Part No.<br>部品番号 | Mark<br>記号 |              | Description<br>部品名称 | а <u></u>    | Req'd<br>個数 | Remarks : serial No.<br>備考:実施号車 |
|------------------|--------------------|------------|--------------|---------------------|--------------|-------------|---------------------------------|
| 1                | HME049315          |            | STARTER      |                     | X9-9         | 1           | SEE FIG.45                      |
| 2                | H3096690300        |            | GASKET       |                     | <i>አ</i>     | 1           |                                 |
| 3                | HME049300          |            | RELAY,SAFETY |                     | リレー          | 1           |