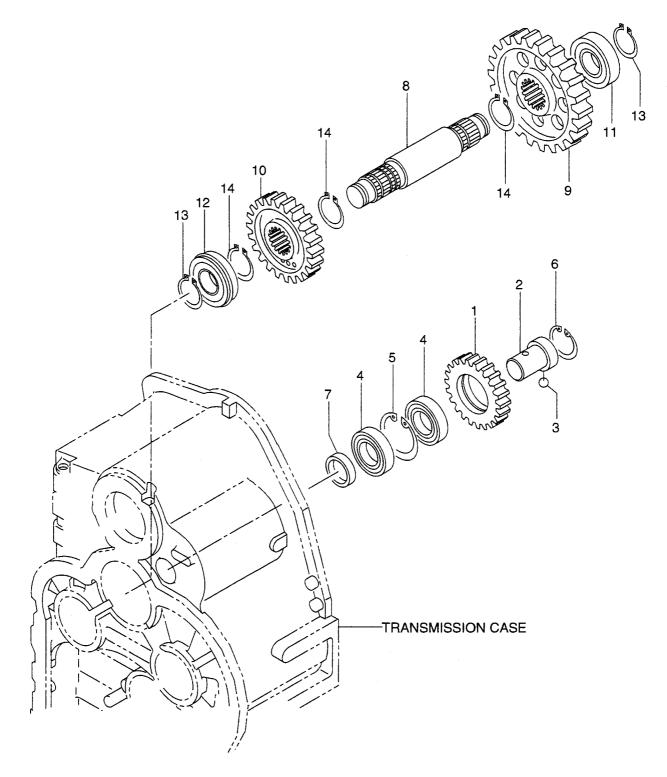

|          |                      |
|          |                            |    |                           |              |          |                      |
| :        |                            |    |                           |              |          |                      |
|          |                            |    |                           |              |          |                      |
|          |                            |    |                           |              |          |                      |
|          |                            |    |                           |              |          |                      |
|          |                            |    |                           |              |          |                      |

<u>MEMO</u>





| 見出番号 | Part No.<br>部品番号 | Mark<br>記号 | Descr<br>部品:    | iption<br>名称          | Req'd<br>個数 | Remarks : serial No.<br>備考:実施号車 |
|------|------------------|------------|-----------------|-----------------------|-------------|---------------------------------|
| A    | 16792-50011      |            | DRIVE UNIT ASSY | ト ゙ ライフ ゙ ユニットアッセン    | 1           | INC.1-14 & etc.                 |
| 1    | 16792-52121      |            | GEAR            | <b>+</b> * <b>p</b> - | 1           | Z=33                            |
| 2    | 16772-52201      |            | SHAFT           | シャフト                  | 1           |                                 |
| З    | 03190-00010      |            | BALL            | ホ゛ール                  | 1           |                                 |
| 4    | 030