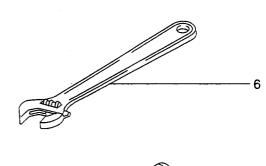

#### CONTENTS (4/4) 日 次

| Ħ       | 次                  | A: LX190-7      | B: LX230-7             |                |
|---------|--------------------|-----------------|------------------------|----------------|
| SECTION |                    |                 | 部門                     | FIG.No.<br>図番号 |
| ACCESSO | RY PARTS           |                 | アクセサリパーツ               |                |
| AIR CON | IDITIONER (1/2) (L | <b>X1</b> 90-7) | エアーコンディショナ             | 129            |
| AIR CON | DITIONER (1/2) (L  | X230-7)         | エアーコンディショナ             | 130            |
| AIR CON | DITIONER (2/2)     |                 | エアーコンディショナ             | 131            |
| AIR CON | DITIONER PIPING    | G (1/2)         | エアーコンディショナパイピング        | 132            |
| AIR CON | DITIONER PIPINO    | G (2/2)         | <u>エアーコンディショナパイピング</u> | 133            |
| COMPR   | ESSOR MOUNT        |                 | コンプレッサマウント             | 134            |
| AIR CON | DITIONER UNIT      |                 | エアーコンディショナユニット         | 135            |
| COOL B  | OX (CRB) (LX190-;  | 7) (OP)         | クールボックス                | 136            |
| GREASE  | E PIPING           | i               | グリースパイピング              | 137            |
| DECAL ( | JPN)               |                 | デカル                    | 138            |
| SERVIC  | E TOOLS            |                 | サービスツール                | 139            |
| FIRE EX | TINGUISHER (FE)    | (OP)            | 消火器                    | 140            |