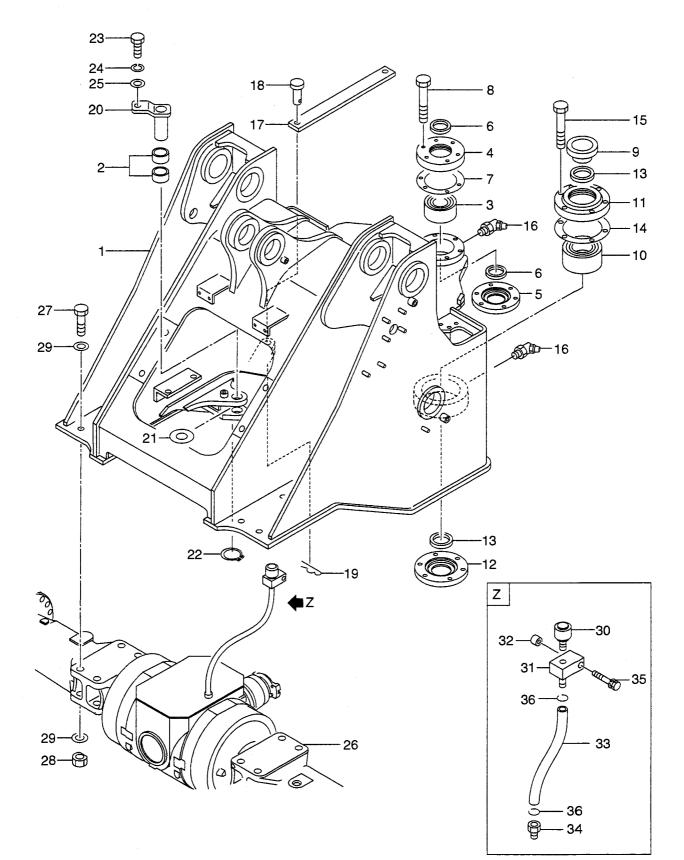

 FIG. 91
 CAB LESS KIT(ROCLS2)(2/2)(OP)

 <sup>†</sup><sup>†</sup><sup>τ</sup><sup>ν</sup><sup>ν</sup><sup>†</sup><sup>ν</sup><sup>†</sup><sup>ν</sup><sup>†</sup><sup>ν</sup><sup>†</sup><sup>ν</sup><sup>†</sup><sup>ν</sup><sup>†</sup><sup>ν</sup><sup>†</sup><sup>ν</sup><sup>†</sup><sup>ν</sup><sup>†</sup><sup>ν</sup><sup>†</sup><sup>ν</sup><sup>†</sup><sup>ν</sup><sup>†</sup><sup>ν</sup><sup>†</sup><sup>ν</sup><sup>†</sup><sup>ν</sup><sup>†</sup><sup>ν</sup><sup>†</sup><sup>ν</sup><sup>†</sup><sup>ν</sup><sup>†</sup><sup>ν</sup><sup>†</sup><sup>ν</sup><sup>†</sup><sup>ν</sup><sup>†</sup><sup>ν</sup><sup>†</sup><sup>ν</sup><sup>†</sup><sup>ν</sup><sup>†</sup><sup>ν</sup><sup>†</sup><sup>ν</sup><sup>†</sup><sup>ν</sup><sup>†</sup><sup>ν</sup><sup>†</sup><sup>ν</sup><sup>†</sup><sup>ν</sup><sup>†</sup><sup>ν</sup><sup>†</sup><sup>ν</sup><sup>†</sup><sup>ν</sup><sup>†</sup><sup>ν</sup><sup>†</sup><sup>ν</sup><sup>†</sup><sup>ν</sup><sup>†</sup><sup>ν</sup><sup>†</sup><sup>ν</sup><sup>†</sup><sup>ν</sup><sup>†</sup><sup>ν</sup><sup>†</sup><sup>ν</sup><sup>†</sup><sup>ν</sup><sup>†</sup><sup>ν</sup><sup>†</sup><sup>ν</sup><sup>†</sup><sup>ν</sup><sup>†</sup><sup>ν</sup><sup>†</sup><sup>ν</sup><sup>†</sup><sup>ν</sup><sup>†</sup><sup>ν</sup><sup>†</sup><sup>ν</sup><sup>†</sup><sup>ν</sup><sup>†</sup><sup>ν</sup><sup>†</sup><sup>ν</sup><sup>†</sup><sup>ν</sup><sup>†</sup><sup>ν</sup><sup>†</sup><sup>ν</sup><sup>†</sup><sup>ν</sup><sup>†</sup><sup>ν</sup><sup>†</sup><sup>ν</sup><sup>†</sup><sup>ν</sup><sup>†</sup><sup>ν</sup><sup>†</sup><sup>ν</sup><sup>†</sup><sup>ν</sup><sup>†</sup><sup>ν</sup><sup>†</sup><sup>ν</sup><sup>†</sup><sup>ν</sup><sup>†</sup><sup>ν</sup><sup>†</sup><sup>ν</sup><sup>†</sup><sup>ν</sup><sup>†</sup><sup>ν</sup><sup>†</sup><sup>ν</sup><sup>†</sup><sup>ν</sup><sup>†</sup><sup>ν</sup><sup>†</sup><sup>ν</sup><sup>†</sup><sup>ν</sup><sup>†</sup><sup>ν</sup><sup>†</sup><sup>ν</sup><sup>†</sup><sup>ν</sup><sup>†</sup><sup>ν</sup><sup>†</sup><sup>ν</sup><sup>†</sup><sup>ν</sup><sup>†</sup><sup>ν</sup><sup>†</sup><sup>ν</sup><sup>†</sup><sup>ν</sup><sup>†</sup><sup>ν</sup><sup>†</sup><sup>ν</sup><sup>†</sup><sup>ν</sup><sup>†</sup><sup>ν</sup><sup>†</sup><sup>ν</sup><sup>†</sup><sup>ν</sup><sup>†</sup><sup>ν</sup><sup>†</sup><sup>ν</sup><sup>†</sup><sup>ν</sup><sup>†</sup><sup>ν</sup><sup>†</sup><sup>ν</sup><sup>†</sup><sup>ν</sup><sup>†</sup><sup>ν</sup><sup>†</sup><sup>ν</sup><sup>†</sup><sup>ν</sup><sup>†</sup><sup>ν</sup><sup>†</sup><sup>ν</sup><sup>†</sup><sup>ν</sup><sup>†</sup><sup>ν</sup><sup>†</sup><sup>ν</sup><sup>†</sup><sup>ν</sup><sup>†</sup><sup>ν</sup><sup>†</sup><sup>ν</sup><sup>†</sup><sup>ν</sup><sup>†</sup><sup>ν</sup><sup>†</sup><sup>ν</sup><sup>†</sup><sup>ν</sup><sup>†</sup><sup>ν</sup><sup>†</sup><sup>ν</sup><sup>†</sup><sup>ν</sup><sup>†</sup><sup>ν</sup><sup>†</sup><sup>ν</sup><sup>†</sup><sup>ν</sup><sup>†</sup><sup>ν</sup><sup>†</sup><sup>ν</sup><sup>†</sup><sup>ν</sup><sup>†</sup><sup>ν</sup><sup>†</sup><sup>ν</sup><sup>†</sup><sup>ν</sup><sup>†</sup><sup>ν</sup><sup>†</sup><sup>ν</sup><sup>†</sup><sup>ν</sup><sup>†</sup><sup>ν</sup><sup>†</sup><sup>ν</sup><sup>†</sup><sup>ν</sup><sup>†</sup><sup>ν</sup><sup>†</sup><sup>ν</sup><sup>†</sup><sup>ν</sup><sup>†</sup><sup>ν</sup><sup>†</sup><sup>ν</sup><sup>†</sup><sup>ν</sup><sup>†</sup><sup>ν</sup><sup>†</sup><sup>ν</sup><sup>†</sup><sup>ν</sup><sup>†</sup><sup>ν</sup><sup>†</sup><sup>ν</sup><sup>†</sup><sup>ν</sup><sup>†</sup><sup>ν</sup><sup>†</sup><sup>ν</sup><sup>†</sup><sup>ν</sup><sup>†</sup><sup>ν</sup><sup>†</sup><sup>ν</sup><sup>†</sup><sup>ν</sup><sup>†</sup><sup>ν</sup><sup>†</sup><sup>ν</sup><sup>†</sup><sup>ν</sup><sup>†</sup><sup>ν</sup><sup>†</sup><sup>ν</sup><sup>†</sup><sup>ν</sup><sup>†</sup><sup>ν</sup><sup>†</sup><sup>ν</sup><sup>†</sup><sup>ν</sup><sup>†</sup><sup>ν</sup><sup>†</sup><sup>ν</sup><sup>†</sup><sup>ν</sup><sup>†</sup><sup>ν</sup><sup>†</sup><sup>ν</sup><sup>†</sup><sup>ν</sup><sup>†</sup><sup>ν</sup><sup>†</sup><sup>ν<sup>†</sup><sup>ν</sup><sup>†</sup><sup>ν<sup>†</sup><sup>ν</sup><sup>†</sup><sup>ν<sup>†</sup><sup>ν</sup><sup>†</sup><sup>ν<sup>†</sup><sup>ν<sup>†</sup><sup>ν<sup>†</sup><sup>ν<sup>†</sup><sup>ν<sup>†</sup><sup>ν<sup>†</sup><sup>ν<sup>†</sup><sup>ν<sup>†</sup><sup>ν<sup>†</sup><sup>ν<sup>†</sup><sup>ν<sup>†</sup><sup>ν<sup>†</sup><sup>ν<sup>†</sup><sup>ν<sup>†</sup><sup>ν<sup>†</sup><sup>ν<sup>†</sup><sup>ν<sup>†</sup><sup>ν<sup>†</sup><sup>ν<sup>†</sup><sup>ν<sup>†</sup><sup>ν<sup>†</sup><sup>ν<sup>†</sup><sup>ν<sup>†</sup><sup>ν<sup>†</sup><sup>ν<sup>†</sup><sup>ν<sup>†</sup><sup>ν<sup>†</sup><sup>ν<sup>†</sup><sup>ν<sup>†</sup><sup>ν<sup>†</sup><sup>ν<sup>†</sup><sup>ν<sup>†</sup><sup>ν<sup>†</sup><sup>ν<sup>†</sup><sup>ν<sup>†</sup><sup>ν<sup>†</sup><sup>ν<sup>†</sup><sup>ν<sup>†</sup><sup>ν<sup>†</sup><sup>ν<sup>†</sup><sup>ν<sup>†</sup><sup>ν<sup>†</sup><sup>ν<sup>†</sup><sup>ν<sup>†</sup><sup>ν<sup>†</sup><sup>ν<sup>†</sup><sup>ν<sup>†</sup><sup>ν<sup>†</sup><sup>ν<sup>†</sup><sup>ν<sup>†</sup><sup>ν<sup>†</sup><sup>ν<sup>†</sup><sup>ν<sup>†</sup><sup>ν<sup>†</sup><sup>ν<sup>†</sup><sup>ν<sup>†</sup><sup>ν<sup>†</sup><sup>ν<sup>†</sup><sup>ν<sup>†</sup><sup>ν<sup>†</sup><sup>ν<sup>†</sup><sup>ν<sup>†</sup><sup>ν<sup>†</sup><sup>ν<sup>†</sup><sup>ν<sup>†</sup><sup>ν<sup>†</sup><sup>ν<sup>†</sup><sup>ν<sup>†</sup><sup>ν<sup>†</sup><sup>ν<sup>†</sup><sup>ν<sup>†</sup><sup>ν<sup>†</sup><sup>ν<sup>†</sup><sup>ν<sup>†</sup><sup>ν<sup>†</sup><sup>ν<sup>†</sup><sup>ν<sup>†</sup><sup>ν<sup>†</sup><sup>ν<sup>†</sup><sup>ν<sup>†</sup><sup>ν<sup>†</sup><sup>ν<sup>†</sup><sup>ν<sup>†</sup><sup>ν<sup>†</sup><sup>ν<sup>†</sup><sup>ν<sup>†</sup><sup>ν<sup>†</sup><sup>ν<sup>†</sup><sup>ν<sup>†</sup><sup>ν<sup>†</sup><sup>ν<sup>†</sup><sup>ν<sup>†</sup><sup>ν<sup>†</sup><sup>ν<sup>†</sup><sup>ν<sup>†</sup><sup>ν<sup>†</sup><sup>ν<sup>†</sup><sup>ν<sup>†</sup><sup>ν<sup>†</sup><sup>ν<sup>†</sup><sup>ν<sup>†</sup><sup>ν<sup>†</sup><sup>ν<sup>†</sup><sup>ν<sup>†</sup><sup>ν<sup>†</sup><sup>ν<sup>†</sup><sup>ν<sup>†</sup><sup>ν<sup>†</sup><sup>ν<sup>†</sup><sup>ν<sup>†</sup><sup>ν<sup>†</sup><sup>ν<sup>†</sup><sup>ν<sup>†</sup><sup>ν<sup>†</sup><sup>ν<sup>†</sup><sup>ν<sup>†</sup><sup>ν<sup>†</sup><sup>ν<sup>†</sup><sup>ν<sup>†</sup><sup>ν<sup>†</sup><sup>ν<sup>†</sup><sup>ν<sup>†</sup><sup>ν<sup>†</sup><sup>ν<sup>†</sup><sup>ν<sup>†</sup><sup>ν<sup>†</sup><sup>ν<sup>†</sup><sup>ν<sup>†</sup><sup>ν<sup>†</sup><sup>ν<sup>†</sup><sup>ν<sup>†</sup><sup>ν<sup>†</sup><sup>ν<sup>†</sup><sup>ν<sup>†</sup><sup>ν<sup>†</sup><sup>ν<sup>†</sup><sup>ν<sup>†</sup><sup>ν<sup>†</sup><sup>ν<sup>†</sup><sup>ν<sup>†</sup><sup>ν<sup>†</sup><sup>ν<sup>†</sup><sup>ν<sup>†</sup><sup>ν<sup>†</sup><sup>ν<sup>†</sup><sup>ν<sup>†</sup><sup>ν<sup>†</sup><sup>ν<sup>†</sup><sup>ν<sup>†</sup><sup>ν<sup>†</sup><sup>ν<sup>†</sup><sup>ν<sup>†</sup><sup>ν<sup>†</sup><sup>ν<sup>†</sup><sup>ν<sup>†</sup><sup>ν<sup>†</sup><sup>ν<sup>†</sup><sup>ν<sup>†</sup><sup>ν<sup>†</sup><sup>ν<sup>†</sup><sup>ν<sup>†</sup><sup>ν<sup>†</sup><sup>ν<sup>†</sup><sup>ν<sup>†</sup><sup>ν<sup>†</sup><sup>ν<sup>†</sup><sup>ν<sup>†</sup><sup>ν<sup>†</sup><sup>ν<sup>†</sup><sup>ν<sup>†</sup><sup>ν<sup>†</sup><sup>ν<sup>†</sup><sup>ν<sup>†</sup><sup>ν<sup>†</sup><sup>ν<sup>†</sup><sup>ν<sup>†</sup><sup>ν<sup>†</sup><sup>ν<sup>†</sup><sup>ν<sup>†</sup><sup>ν<sup>†</sup><sup>ν<sup>†</sup><sup>ν<sup></sup></sup></sup></sup></sup></sup></sup></sup></sup></sup></sup></sup></sup></sup></sup></sup></sup></sup></sup></sup></sup></sup></sup></sup></sup></sup></sup></sup></sup></sup></sup></sup></sup></sup></sup></sup></sup></sup></sup></sup></sup></sup></sup></sup></sup></sup></sup></sup></sup></sup></sup></sup></sup></sup></sup></sup></sup></sup></sup></sup></sup></sup></sup></sup></sup></sup></sup></sup></sup></sup></sup></sup></sup></sup></sup></sup></sup></sup></sup></sup></sup></sup></sup></sup></sup></sup></sup></sup></sup></sup></sup></sup></sup></sup></sup></sup></sup></sup></sup></sup></sup></sup></sup></sup></sup></sup></sup></sup></sup></sup></sup></sup></sup></sup></sup></sup></sup></sup></sup></sup></sup></sup></sup></sup></sup></sup></sup></sup></sup></sup></sup></sup></sup></sup></sup></sup></sup></sup></sup></sup></sup></sup></sup></sup></sup></sup></sup></sup></sup></sup></sup></sup></sup></sup></sup></sup></sup></sup></sup></sup></sup></sup></sup></sup></sup></sup></sup></sup></sup></sup></sup></sup></sup></sup></sup></sup></sup></sup></sup></sup></sup></sup></sup></sup></sup></sup>

| tem No<br>見出番号 |             | Mark<br>記号 | Descriptic<br>部品名称   |                       | Req'd | Remarks : serial No. |
|----------------|-------------|------------|----------------------|-----------------------|-------|----------------------|
|                |             |            |                      |                       | 個数    | 備考:実施号車<br>          |
| 1              | 56560-51071 |            | BOX, VALVE CONTROL   | ホ゛ックス                 | 1     |                      |
| 2              | 01183-10020 |            | BOLT&WASHER          | <b>ホ゛ルト&amp;ワ</b> ッシャ | 6     |                      |
| 3              | 26566-72441 |            | COVER                | カハ゛ー                  | 2     |                      |
| 4              | 01033-06016 |            | SCREW&WASHER         | スクリュ&ワッシャ             | 8     |                      |
| 5              | 56560-51261 |            | COVER                | カハ゛ー                  | 1     |                      |
| 6              | 01033-06016 |            | SCREW&WASHER         | スクリュ&ワッシャ             | 2     |                      |
| 7              | 56790-53871 |            | COVER                | カハ゛ー                  | 1     |                      |
| 8              | 01033-06016 |            | SCREW&WASHER         | スクリュ&ワッシャ             | 2     |                      |
| 9              | 56560-51201 |            | COVER                | カハ゛ー                  | 1     |                      |
| 10             | 01033-06016 |            | SCREW                | スクリュ                  | 10    |                      |
| 11             | 02000-20006 |            | WASHER               | ワッシャ                  | 10    |                      |
| 12             | 56550-52521 |            | PLATE                | プレート                  | 1     |                      |
| 13             | 01033-06012 | -          | SCREW&WASHER         | スクリュ&ワッシャ             | 2     |                      |
| 14             | 58490-51721 |            | GROMMET              | <b>ク</b> ゛ロメット        | 1     |                      |
| 15             | 56560-51241 |            | COVER                | カハ゛ー                  | 1     |                      |
| 16             | 26406-52421 |            | KNOB                 | ノフ゛                   | 4     |                      |
| 17             | 26562-42171 |            | SWITCH, WORKING LAMP | スイッチ                  | 1     |                      |
| 18             | 56560-51331 |            | WIRE HARNESS         | ワイヤハーネス               | 1     |                      |
| 19             | 56560-51131 |            | BOX                  | ホ゛ックス                 | 1     |                      |
| 20             | 01183-10020 |            | BOLT&WASHER          | <b>ポルト&amp;</b> ワッシャ  | 4     |                      |
| 21             | 56560-51251 |            | COVER                | カハ゛ー                  | 1     |                      |
| 22             | 26566-72441 |            | COVER                | カハ゛ー                  | 1     |                      |
| 23             | 26567-42421 |            | COVER                | カハ゛ー                  | 1     |                      |
| 24             | 01033-06016 |            | SCREW&WASHER         | スクリュ&ワッシャ             | 10    |                      |
|                |             |            |                      |                       |       |                      |
|                |             |            |                      |                       |       |                      |
|                |             |            |                      |                       |       |                      |