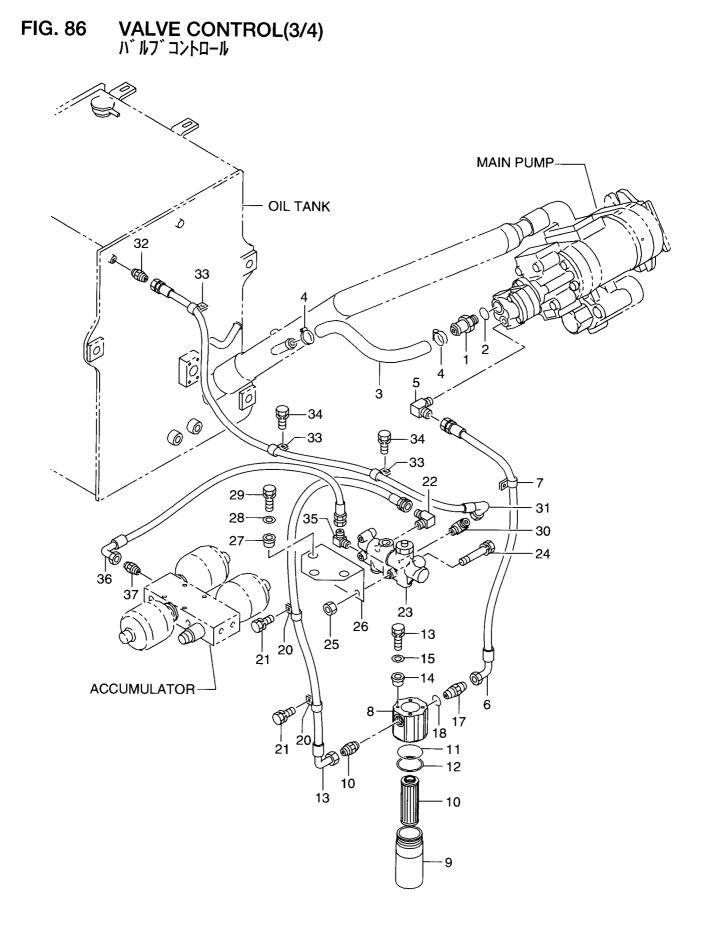

| 1113-                           |
| 31               | 26091-12081      |            | WASHER            | <b>ワ</b> ッシャ                | 1           | 1113-                           |
| 32               | 01183-10030      |            | BOLT&WASHER       | \$` <b>%&gt;&amp;</b> 7yyyy | 1           | 1113-                           |
| 33               | 01401-00010      |            | NUT               | ナット                         | 1           | 1113-                           |
|                  |                  |            |                   |                             |             |                                 |
|                  |                  |            |                   |                             |             |                                 |



|    | Part No.<br>部品番号 | Mark<br>記号 |                | cription<br>品名称                | Req'd<br>個数 | Remarks : serial No.<br>備考:実施号車 |
|----|------------------|------------|----------------|--------------------------------|-------------|---------------------------------|
| 1  | 56430-53491      |            | ADAPTER        | ፖタ゛ ጋ° タ                       | 1           | INC.2                           |
| 2  | 03320-00240      |            | O RING         | Oリンク゛                          | 1           |                                 |
| 3  | 26677-42091      |            | HOSE           | ホース                            | 1           |                                 |
| 4  | 24067-62281      |            | CLIP           | クリッフ゜                          | 2           |