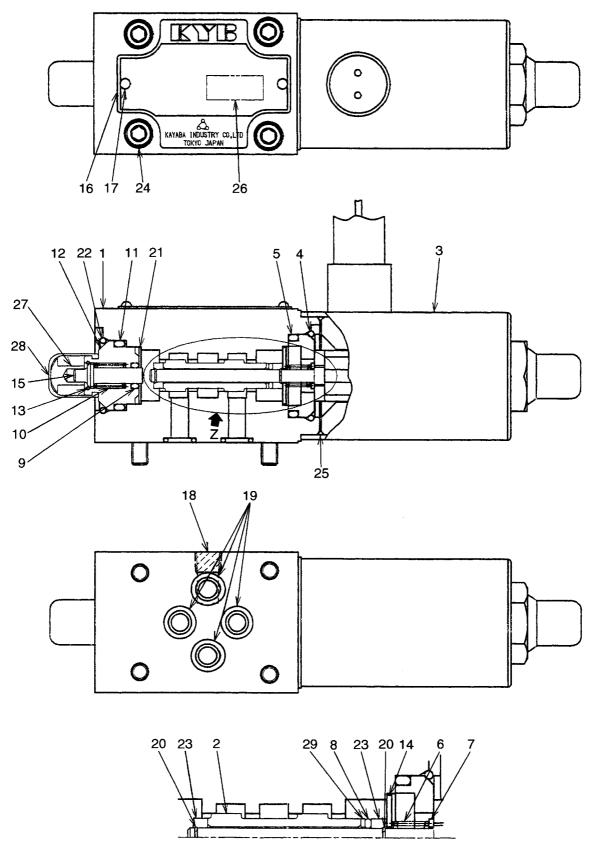

## SUPER PARTS WAREHOUSE

**E**R

# EARTHQUIP AFFORDABLE HEAVY EQUIPMENT SOLUTIONS

## NZ's largest diesel parts range

## NZ +649 414 5514 FJ +679 866 4053 parts@earthquip.co.nz www.earthquip.co.nz

# HITACHI

### **PARTS CATALOG**

# LX160-7

# Wheel Loader