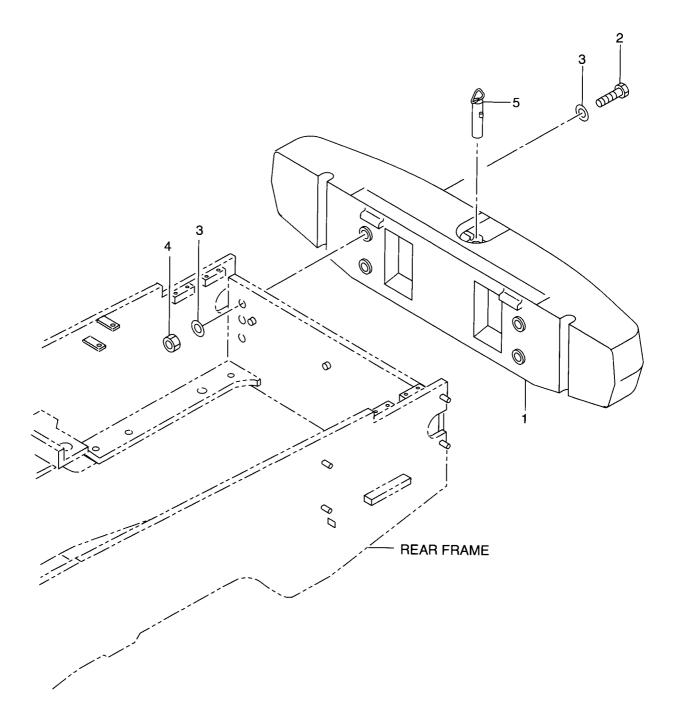

| 2           |                                          |  |
| 45 0                        | 01116-12025 |            | BOLT            | <i>ት</i> ሆኑ                    | 2           |                                          |  |
| 46 (                        | 02011-00012 |            | WASHER          | <b>7</b> ッシャ                   | 2           |                                          |  |
| .                           | 26096-42351 | ·   ·      | WASHER          | <b>7</b> "シャ                   | 2           |                                          |  |
| 47 2                        |             |            |                 | <b>ワ</b> ッシャ                   | 1           |                                          |  |

## **FIG. 58 BALANCE WEIGHT** パ ランスウェイト



| ltem No.<br>見出番号 | Part No.<br>部品 <del>番</del> 号 | Mark<br>記号 | Descriptio<br>部品名称 | on<br>វ្រ                                    | Req'd<br>個数 | Remarks : serial No.<br>備考:実施号車 |
|------------------|-------------------------------|------------|--------------------|----------------------------------------------|-------------|---------------------------------|
| 1 2              | 26766-32001                   |            | WEIGHT, BALANCE    | ሳ፤ 1                                         | 1           |                                 |
|                  | 01116-30320                   |            | BOLT               | <i>አ                                    </i> | 4           |                                 |
|                  | 26063-02121                   |            | WASH