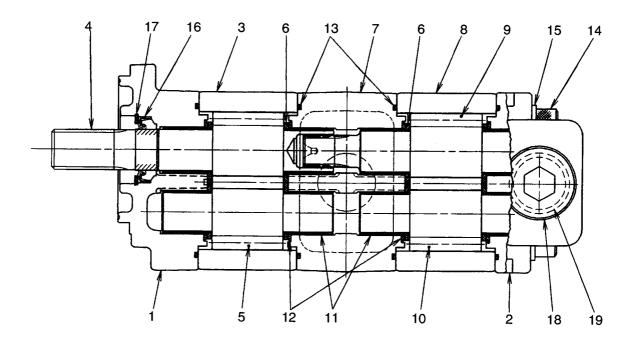

## SUPER PARTS WAREHOUSE

**E**R

# EARTHQUIP AFFORDABLE HEAVY EQUIPMENT SOLUTIONS

## NZ's largest diesel parts range

## NZ +649 414 5514 FJ +679 866 4053 parts@earthquip.co.nz www.earthquip.co.nz

# HITACHI

### **PARTS CATALOG**

# LX160-7

# Wheel Loader