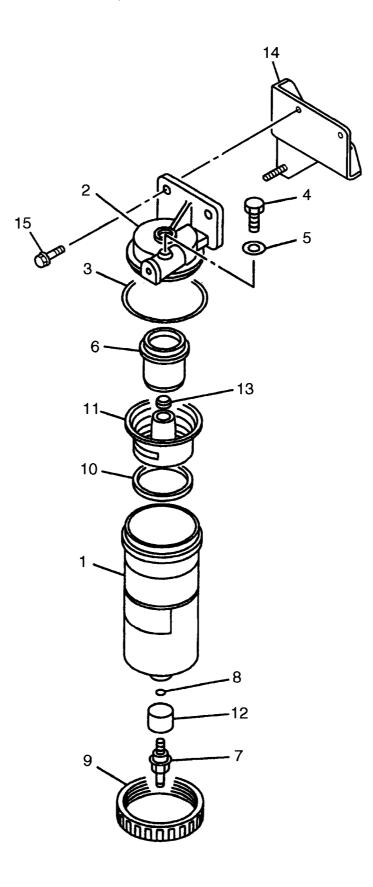

## SUPER PARTS WAREHOUSE

**E**R

# EARTHQUIP AFFORDABLE HEAVY EQUIPMENT SOLUTIONS

## NZ's largest diesel parts range

## NZ +649 414 5514 FJ +679 866 4053 parts@earthquip.co.nz www.earthquip.co.nz

# HITACHI

### **PARTS CATALOG**

# LX160-7

# Wheel Loader