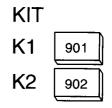

81 |            | BOLT                | <i>ホ</i> ゙ルト                          | 1           |                                 |
| 9                | 26554-17091 |            | NUT                 | ታット                                   | 1           |                                 |
|                  |             |            |                     |                                       |             |                                 |
|                  |             |            |                     |                                       |             |                                 |
|                  |             |            |                     |                                       |             |                                 |

FIG. 54 ORBITROL(1103-) オーヒ゛ットロール









SECTION X-X





| tem No.<br>見出番号 | Part No.MarkDescription部品番号記号部品名称 |          |                      | Req'd<br>個数                      | Remarks : serial No.<br>備考:実施号車 |                 |
|-----------------|-----------------------------------|----------|----------------------|----------------------------------|---------------------------------|-----------------|
| A1              | 26564-12211                       |          | ORBITROL ASSY        | オーヒ゛ットロールアッセン                    | 1                               | INC.1-39        |
| 901             | 26564-17121                       | K1       | SEAL KIT             | シールキット                           | 1                               | INC.16-18,21,22 |
| 902             | 26094-17021                       | K2       | NEED