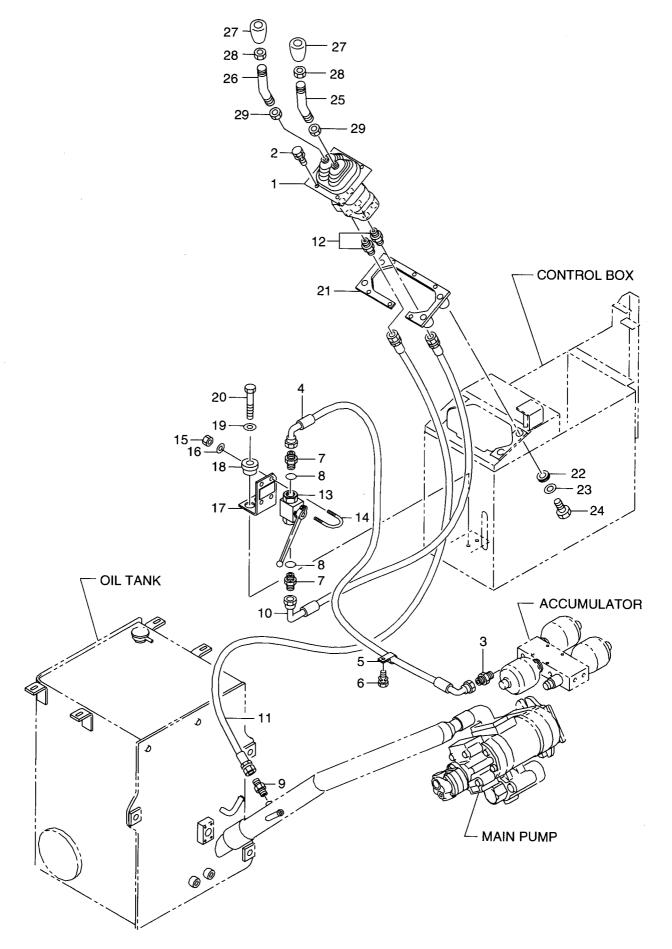

|
|                  | 26567-42421      |            | COVER               | かい~~<br>カハ <sup>*</sup> ~        | 1           |                                 |
| 1                | 26757-42241      |            | COVER               | カハ゛ー                             | 1           |                                 |
|                  | 01033-06016      |            | SCREW&WASHER        | スクリュ&ワッシャ                        | 12          |                                 |
|                  |                  |            |                     |                                  |             |                                 |
|                  |                  |            |                     |                                  |             |                                 |

---





| Item No<br>見出番号 |             | Mark<br>記号 |                  | escription<br>B品名称 |                                | Req'd<br>個数 | Remarks : serial No.<br>備考:実施号車 |
|-----------------|-------------|------------|------------------|--------------------|--------------------------------|-------------|---------------------------------|
| 1               | 26757-32062 |            | MPPC VALVE       |                    | MPPCバルブ                        | 1           | SEE FIG.89                      |
| 2               | 01183-08020 |            | BOLT&WASHER      |                    | <b>ボルト&amp;ワ</b> ッシャ           | 4           |                                 |
| 3               | 21777-62981 |            | ADAPTER          |                    | アタ゛フ゜タ                         | 1