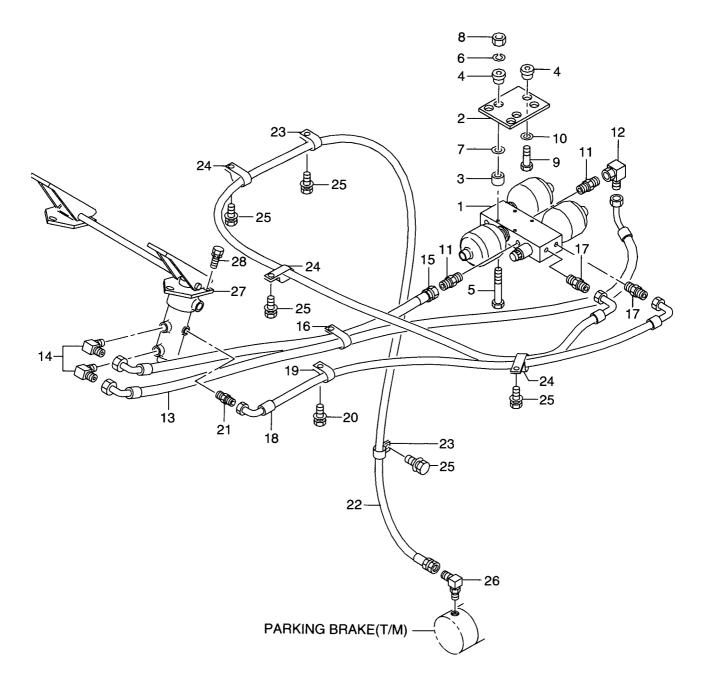

|                      |               |             |                                 |
|                 |             |            |                      |               |             |                                 |
|                 |             |            |                      |               |             |                                 |
|                 |             |            |                      |               |             |                                 |
|                 |             |            |                      |               |             |                                 |
|                 |             |            |                      |               |             |                                 |

## **FIG. 49 BRAKE LINE(1/2)** ブレーキライン



| item No<br>見出番号 |             | Mark<br>記号 |              | Description<br>部品名称 |                     | Req'd<br>個数 | Remarks : serial No.<br>備考:実施号車 |
|-----------------|-------------|------------|--------------|---------------------|---------------------|-------------|---------------------------------|
| 1               | 26565-42001 |            | ACCUMULATOR  |                     | アキュムレータ             | 1           |                                 |
| 2               | 26755-42032 |            | BRACKET      |                     | フ゛ラケット              | 1           |                                 |
| 3               | 26555-42141 |            | COLLAR       |                     | カラー                 | 3           |                                 |
| 4               | 26407-32