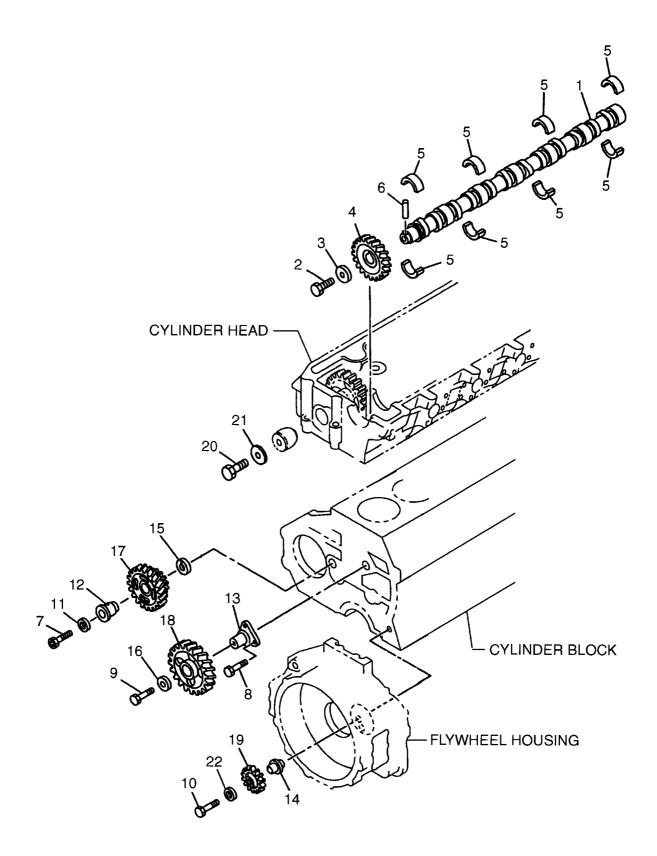

|                                   |  |
|                               |               |              |                        |                |    |                                   |  |
| 1                             |               |              |                        |                |    |                                   |  |
|                               |               |              |                        |                |    |                                   |  |
|                               |               |              |                        |                |    |                                   |  |
|                               |               |              |                        |                |    |                                   |  |





FIG.3

| ltem No.<br>見出番号 | Part No.<br>部品番号 | Mark<br>記号 |          | Description<br>部品名称 | -            | Req'd<br>個数 | Remarks : serial No.<br>備考:実施号車 |
|------------------|------------------|------------|----------|---------------------|--------------|-------------|---------------------------------|
| 1                | 8-94390-469-1    |            | CAMSHAFT | <i>ħL</i>           | J>+71        | 1           |                                 |
| 2                | 8-94396-439-0    |            | BOLT     | *                   | ጉሥት          | 1           |                                 |
| 3                | 9-09851-850-3    |            | WASHER   | 7»                  | リシヤ          | 1           |                                 |
| 4                | 8-97094-440-2    |