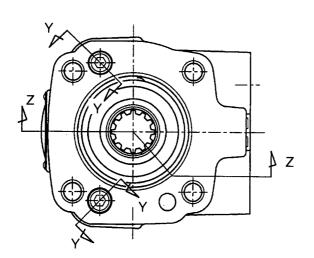

-17081 |            | BOLT                | <i>ホ</i> ゙ルト                          | 1           |                                 |
| 9                | 26554-17091 |            | NUT                 | ታット                                   | 1           |                                 |
|                  |             |            |                     |                                       |             |                                 |
|                  |             |            |                     |                                       |             |                                 |
|                  |             |            |                     |                                       |             |                                 |

FIG. 54 ORBITROL(1103-) オーヒ゛ットロール









SECTION X-X





| tem No.<br>見出番号 | Part No.MarkDescription部品番号記号部品名称 |          |                      | Req'd<br>個数                      | Remarks : serial No.<br>備考:実施号車 |                 |
|-----------------|-----------------------------------|----------|----------------------|----------------------------------|---------------------------------|-----------------|
| A1              | 26564-12211                       |          | ORBITROL ASSY        | オーヒ゛ットロールアッセン                    | 1                               | INC.1-39        |
| 901             | 26564-17121                       | K1       | SEAL KIT             | シールキット                           | 1                               | INC.16-18,21,22 |
| 902             | 26094-17021                       | K2       |