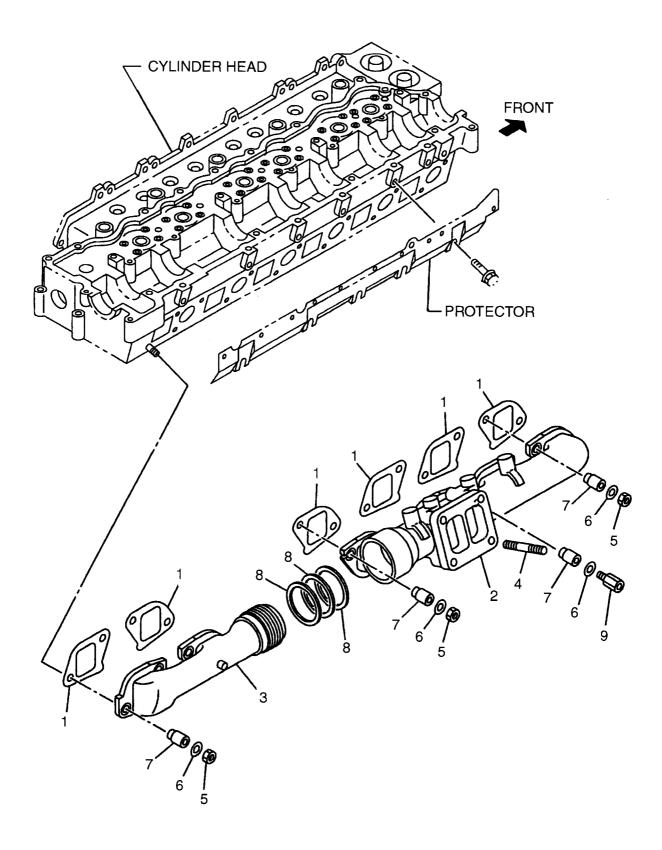

|      | 14          |                                       |
| 9    | 8-94394-141-0      |            | GASKET          | <i>ከ</i>            | ット   | 1           |                                       |
| 10   | 1-19193-223-1      |            | PIPE, AIR BOOST | <b>パイフ</b>          | 0    | 1           |                                       |
| 11   | 1-09675-037-1      |            | BOLT,EYE        | ホ゛ルト                |      | 1           |                                       |
| 12   | 9-0816-0512-0      |            | PIN             | ヒ°ン                 |      | 1           |                                       |
|      |                    |            |                 |                     |      |             |                                       |





| ltem No.<br>見出番号 | Part No.<br>部品番号 | Mark<br>記号 | Description<br>部品名称 |                 | Req'd<br>個数 | Remarks : serial No.<br>備考:実施号車 |
|------------------|------------------|------------|---------------------|-----------------|-------------|---------------------------------|
| 1                | 8-94393-672-1    |            | GASKET              | <i>ከ</i> ້ スケット | 6           |                                 |
|                  | 8-94395-422-2    |            | MANIFOLD, EXHAUST   | マニホールト゛         | 1           | FRONT                           |
| 3                | 1-14140-381-0    |            | MANIFOLD, EXHAUST   | マニホールト゛         | 1           | REAR                            |
| 4                | 9-0473-1025-0    |            | STUD                | X&yh*           |