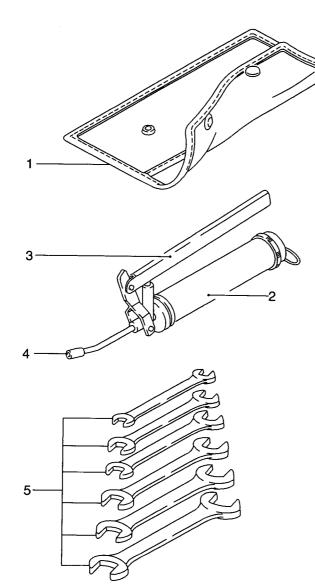

|           |             |                                 |
|                  |                    |            |                    |           |             |                                 |
|                  |                    |            |                    |           |             |                                 |
|                  |                    |            |                    |           |             |                                 |
|                  |                    |            |                    |           |             |                                 |
|                  |                    |            |                    |           |             |                                 |

<u>MEMO</u>

FIG. 121 SERVICE TOOLS サーヒ゛スツール









| Item No.<br>見出番号                                       | Mark<br>記号 | Description<br>部品名称 |                                                                                   | Req'd<br>個数 | Remarks : serial No.<br>備考:実施号車 |
|--------------------------------------------------------|------------|---------------------|-----------------------------------------------------------------------------------|-------------|---------------------------------|
| 見出番号<br>1<br>A<br>2<br>3<br>4<br>5<br>6<br>7<br>8<br>9 | Mark<br>記号 |                     | ハ、ック、<br>ク、リースホ。ンフ。アッセン<br>ハ、イフ。<br>レハ、-<br>ノス、ル<br>スハ。ナセット<br>スハ。ナ<br>アーム<br>タク、 |             |                                 |
|                                                        |            |                     |