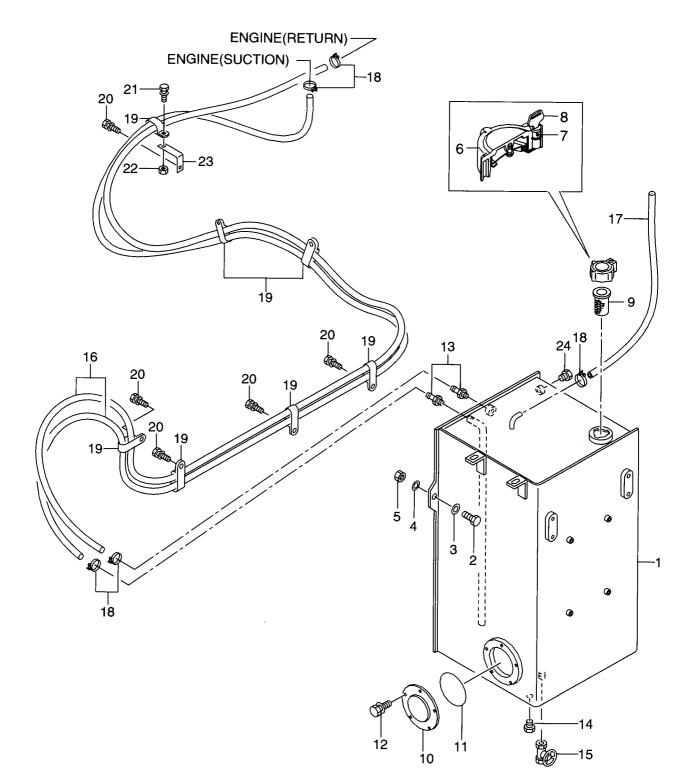

## SUPER PARTS WAREHOUSE

**E**R

# EARTHQUIP AFFORDABLE HEAVY EQUIPMENT SOLUTIONS

## NZ's largest diesel parts range

## NZ +649 414 5514 FJ +679 866 4053 parts@earthquip.co.nz www.earthquip.co.nz

# HITACHI

### **PARTS CATALOG**

# LX160-7

# Wheel Loader