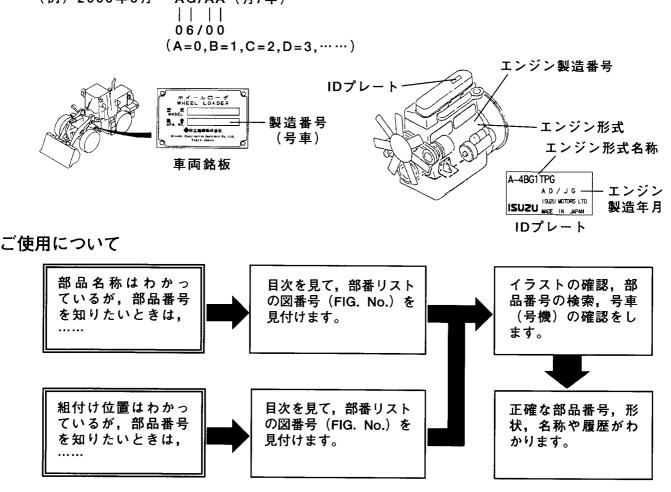

|                  |                  |
| 56670-54391                | 101      |                            | [ ]     |          |                |                  |                  |
| 56670-54401                | 101      |                            |         |          |                |                  |                  |
| 56670-54411                | 101      |                            |         |          |                |                  |                  |

# **ENGINE PARTS** エンジンパーツ

# A 6HK1TQC (FOR LX130-7) B 6HK1 TQC-01 (FOR LX160-7)

#### ご使用のまえに

このパーツカタログは、

部品ご注文について

部品ご注文の際は,必ず車両の形式・製造番号(号車),エンジンの形式・製造年月・製造番号(号機),部品番号および注文数を明示してください。車両の製造番号(号車)は車両銘板に,エンジンの製造番号(号機)は,シリンダブロックに打刻しています。 また、製造年月はエンジン上部のIDプレートにアルファベットで表示しています。 (例)2000年6月 AG/AA(月/年)



#### 略語および記号

| ASSY | 組立品を示します。                       |
|------|---------------------------------|
| *    | セットおよびキットの販売部品を示します。            |
| A R  | 必要に応じた数を使用します。                  |
| OD   | 外径を示します。                        |
| GRD  | シリンダボディとライナの締め代グレードおよびライナとピストンの |
|      | すき間グレードを示します。                   |
| z    | 歯数を示します。                        |
| #    | 単体販売しません。                       |
| +    | 図示していません。                       |

部品は、品質向上のため予告なく変更することがありますので、あらかじめご了承ください。 詳細は、最寄りの支店または営業所にご相談ください。

# INTRODUCTION

This Parts Catalogue contains the component parts of the engine mounted on WHEEL LOADER.

#### How to order parts

When ordering, be sure to specify the model name and serial number (machine number), engine type and engine manufacture yearts and serial number (engine