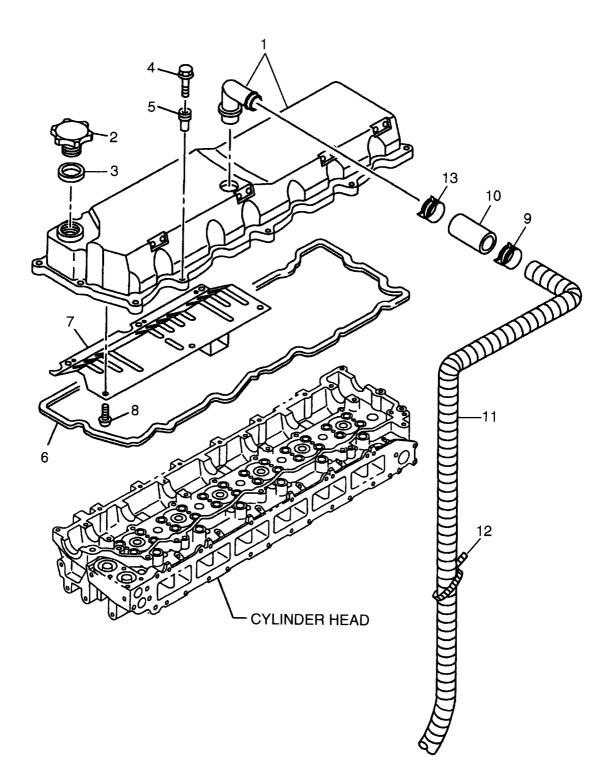

|             |                                 |
|                  |               |            |                      |                                               |             |                                 |
|                  |               |            |                      |                                               |             |                                 |
|                  |               |            |                      |                                               |             |                                 |
|                  |               |            |                      |                                               |             |                                 |

## CYLINDER HEAD COVER シリンダヘッドカバー **FIG.** 8



\_

| Item No<br>見出番号 |               | Mark<br>記号 |                | escription<br>邓品名称        | Req'd<br>個数 | Remarks : serial No.<br>備考:実施号車       |
|-----------------|---------------|------------|----------------|---------------------------|-------------|---------------------------------------|
| A1              | 8-94392-657-0 |            | CYLINDER HEAD  | <br>シリンタ゛ヘット゛             | +           | · · · · · · · · · · · · · · · · · · · |
|                 |               |            | COVER ASSY     | カハ゛ーアッセン                  | 1           | INC.1-3,5-8                           |
| 1               | NO PART NO.   | #          | COVER          | カハ゛ー                      | 1           |                                       |
| 2               | 8-94399-723-0 |            | CAP,O