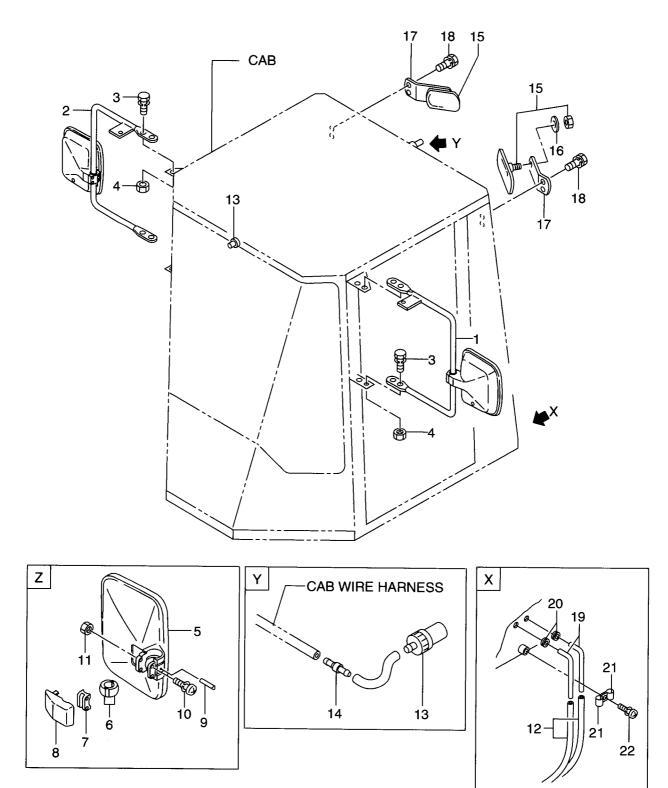

-08020 |            | BOLT&WASHER         |  | * "N-1&7">>                    | 4                               |                 |
|                  | 26556-72311 |            | PLATE               |  | プレート                           |                                 |                 |
|                  | 01033-08020 |            | SCREW&WASHER        |  | ~ ~ ~<br>スクリュ&ワッシャ             | 2                               |                 |
|                  |             |            |                     |  |                                |                                 |                 |
|                  |             |            |                     |  |                                |                                 |                 |

FIG. 65 **CAB(MIRROR)** キャブ (ミラー)



| Item No.<br>見出番号 |             | Mark<br>記号 |              |                           | Req'd<br>個数 | Remarks : serial No.<br>備考:実施号車 |
|------------------|-------------|------------|--------------|---------------------------|-------------|---------------------------------|
| A                | 26566-70031 |            | CAB ASSY     | キャフ゛アッセン                  | 1           | INC.1-22 & etc.                 |
| 1                | 26556-72011 |            | STAY         | ステー                       | 1           |                                 |
| 2                | 26556-72021 |            | STAY         | ステー                       | 1           |                                 |
| З                | 01183-12030 |            | BOLT         | ホ゛ルト                      | 8