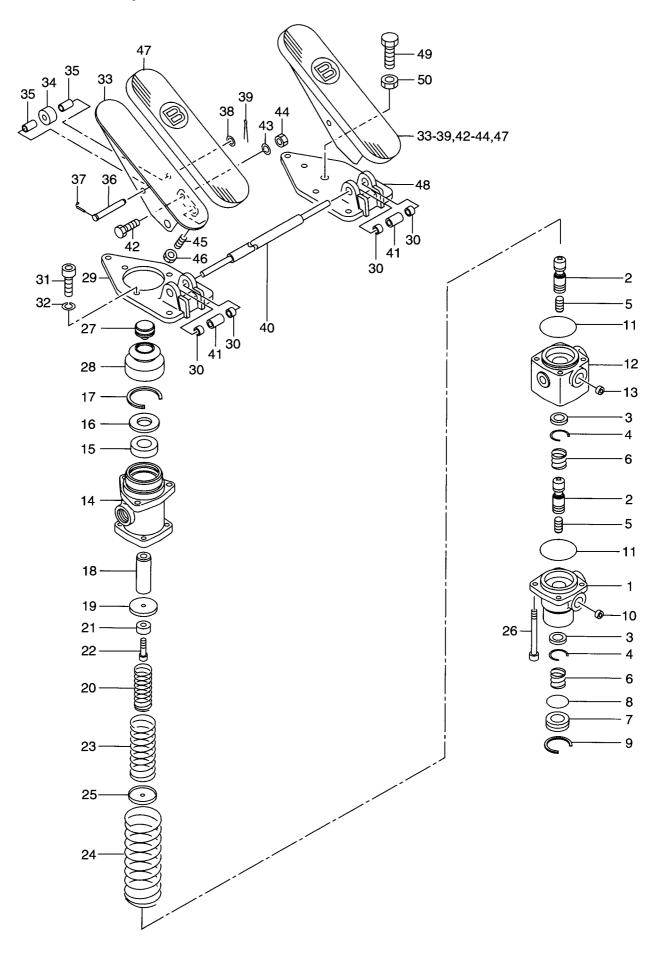

|                     |                           |             |                                 |
|                 |                  |            |             |                     |                           |             |                                 |
|                 |                  |            |             |                     |                           |             |                                 |
|                 |                  |            |             |                     |                           |             |                                 |
|                 |                  |            |             |                     |                           |             |                                 |

**FIG. 51 BRAKE VALVE** ブレーキハ゛ルフ゛



| ltem No<br>見出番号 | T C C C C C C C C C C C C C C C C C C C | Mark<br>記号 | Descri<br>部品     |                                       | Req'd<br>個数 | Remarks : serial No.<br>備考:実施号車 |
|-----------------|-----------------------------------------|------------|------------------|---------------------------------------|-------------|---------------------------------|
| A               | 26795-42021                             |            | BRAKE VALVE ASSY | フ゛レーキハ゛ルフ゛アッセン                        | 1           | INC.1-50                        |
| 1               | NO PART NO.                             | #          | BODY             | ホ゛テ゛ー                                 | 1           |                                 |
| 2               | NO PART NO.                             | #