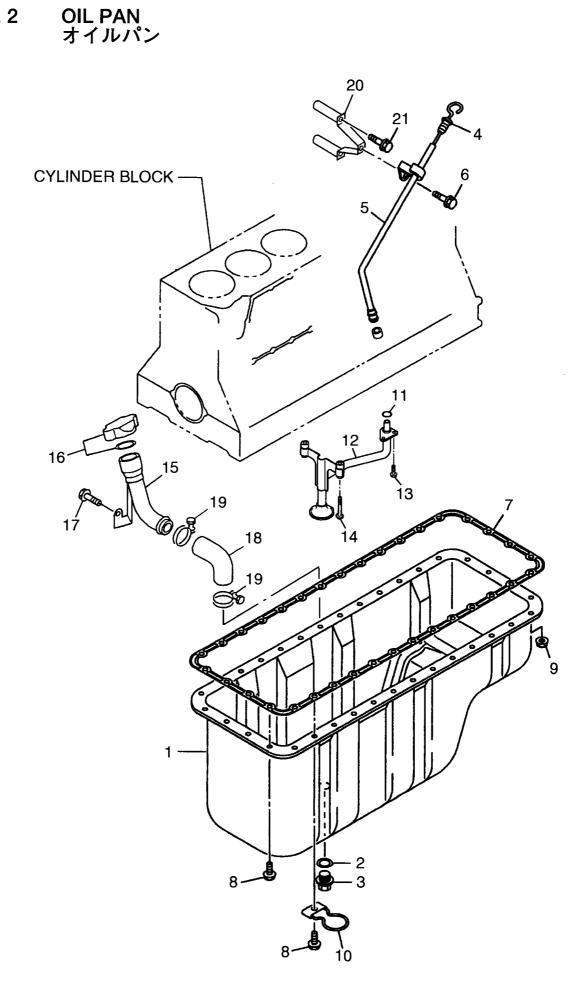

|                                                 |
|                  | 8-94395-351-1      | 1 1        | GUIDE,GALLERY       | <b>ボル</b> ト                              | 5           |                                                 |
|                  | 8-94396-145-0      | 1 1        | STUDE, GALLERY      | カ <sup>*</sup> イト*<br>フタット*              | 1           |                                                 |
|                  | B-94142-256-1      |            | BOLT                | スタット゛<br>ホ゛ルト                            | 2           |                                                 |
|                  |                    |            |                     |                                          |             | -2000.6                                         |



FIG. 2

FIG.2

| tem No. Part No.<br>見出番号 部品番号 |               | 部品番号 記号 部品名称 |                        |                |    | d Remarks : serial No.<br>備考:実施号車 |  |
|-------------------------------|---------------|--------------|------------------------|----------------|----|-----------------------------------|--|
| 1                             | 1-11360-891-0 |              | PAN,OIL                | ハ°ン            | 1  | INC.2,3                           |  |
| 2                             | 1-09623-057-0 |              | GASKET                 | <i>ከ`</i> スケット | 1  |                                   |  |
| 3                             | 9-09662-012-0 |              | PLUG                   | プラク゛           | 1  |                                   |  |
| 4