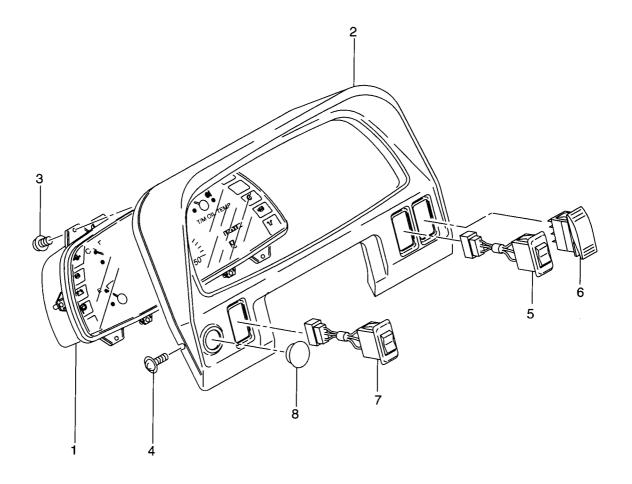

|                  |                          |            |        |                     |             |                                 |
|                                                                                                                                                                                                                                                                                                       |                  |                          |            |        |                     |             |                                 |



| Item No.<br>見出番号 | Part No.<br>部品番号           | Mark<br>記号 | Descriptic<br>部品名称         |                       | Req'd<br>個数 | Remarks : serial No.<br>備考:実施号車 |
|------------------|----------------------------|------------|----------------------------|-----------------------|-------------|---------------------------------|
| 1<br>2           | 26752-42312<br>26552-42511 |            | CLUSTER METER<br>DASHBOARD | クラスタメータ<br>タ゛ッシュホ゛ート゛ | 1           | SEE FIG.20                      |
| 3                | 01043-04014                |            | SCREW                      | メ ッフュホ ート<br>スクリュ     | 1           |                                 |
|                  | 01033-06016                |            | SCREW&WASHER               | ~>>↓<br>スクリュ&ワッシャ     | 4           |