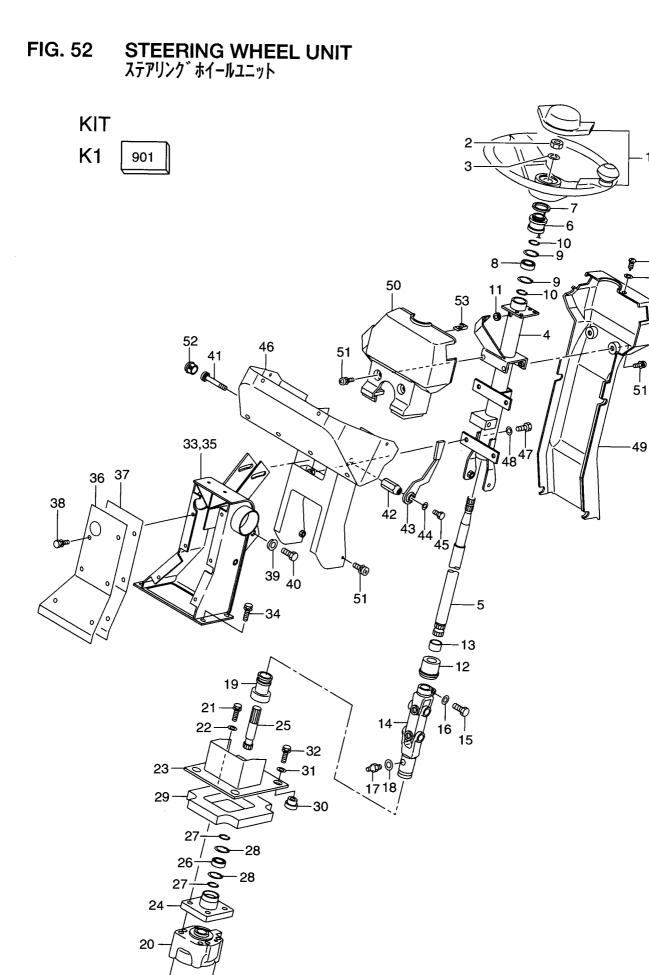

|     |                   |          |             |                                 |
|                  |                  |            |     |                   |          |             |                                 |
|                  |                  |            |     |                   |          |             |                                 |
|                  |                  |            |     |                   |          |             |                                 |
|                  |                  |            |     |                   |          |             |                                 |
| [                |                  |            | بين | <u></u>           |          |             |                                 |

<u>MEMO</u>



- 1

— 54

· 55

| Item No<br>見出番号 |             | Mark<br>記号 |                      |                                               | Req'd<br>個数 | Remarks : serial No.<br>備考:実施号車 |  |
|-----------------|-------------|------------|----------------------|-----------------------------------------------|-------------|---------------------------------|--|
| 901             | 26754-10421 | K          | HANDLE LOCK KIT      |                                               | 1           | INC.41-45                       |  |
| 1               | 26554-12001 |            | STEERING WHEEL       | ステアリンク゛ホイール                                   | 1           | SEE FIG.53                      |  |
| 2               | 01401-00014 |            | NUT                  | ナット