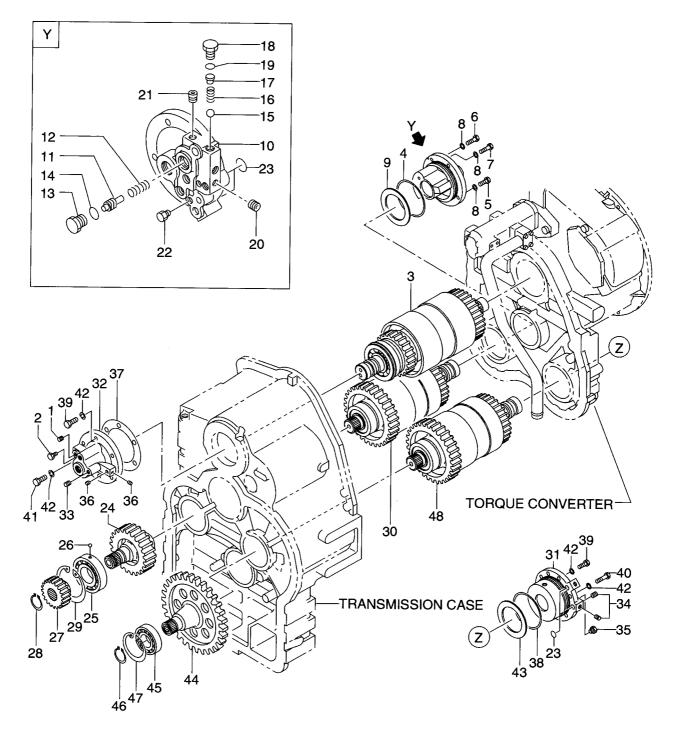

| オ゛ルト<br>+ ゛ # ↓                              | 28          |                                 |
| Í              | 02010-00012 | 1          | WASHER              | <b>ホ                                    </b> | 2           |                                 |
|                | 02212-10032 |            | PIN                 | ワッシャ<br>ヒ°ン                                  | 30          |                                 |
|                |             |            |                     |                                              | 2           |                                 |
|                |             |            |                     |                                              |             |                                 |

FIG. 30 DRIVE UNIT(2/5) ト゛ライフ゛ュニット



| ltem No. Part No.<br>見出番号 部品番号 |             | Mark<br>記号 |                   | ription<br>名称        | Req'd<br>個数 | Remarks : serial No.<br>備考:実施号車 |  |
|--------------------------------|-------------|------------|-------------------|----------------------|-------------|---------------------------------|--|
| <b>A</b> 1                     | 16672-50011 |            | DRIVE UNIT ASSY   | ト゛ライフ゛ユニットアッセン       | 1           | INC.1-48 & etc.                 |  |
| 1                              | 14813-82351 |            | PLUG              | プラグ                  | 4           |                                 |  |
| 2                              | 24047-92101 |            | PLUG              | プ <del>ラ</del> グ     | 2           |                                 |  |
| 3