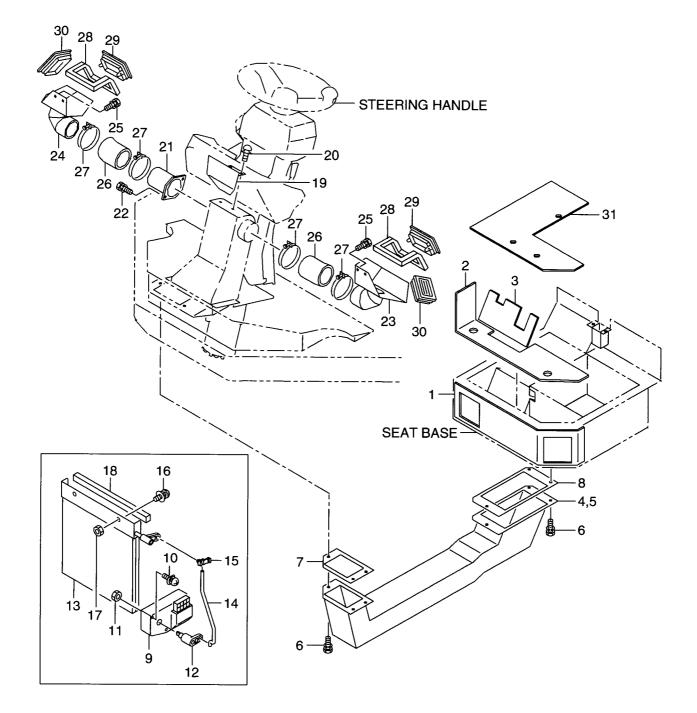

|            |                                          |                     |                                       |                  |                                 |
|                      |                                                          |            |                                          |                     |                                       |                  |                                 |
|                      |                                                          |            |                                          |                     |                                       |                  |                                 |

## <u>MEMO</u>

 FIG. 113
 AIR CONDITIONER(2/2)

 มิที-มิวร์ เวิ่มปร



| tem No.<br>見出番号 | Part No.<br>部品番号 | Part No. Mark<br>部品番号 記号 |              | ription<br>名称         | Req'd<br>個数 | Remarks : serial No.<br>備考:実施号車 |
|-----------------|------------------|--------------------------|--------------|-----------------------|-------------|---------------------------------|
| 1               | 26676-72301      |                          | МАТ          | マット                   | 1           |                                 |
| 2               | 26676-72321      |                          | MAT          | マット                   | 1           |                                 |
| з               | 26676-72312      |                          | MAT          | マット                   | 1           |                                 |
| 4               | 26676-72212