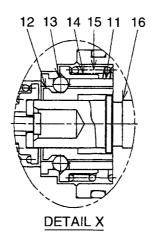

|            |                 |             |             |                                 |
|                |                  |            |                 |             |             |                                 |
|                |                  |            |                 |             |             |                                 |
|                |                  |            |                 |             |             |                                 |
|                |                  |            |                 |             |             |                                 |
|                |                  |            |                 |             |             |                                 |

FIG. 90 BODY(MPPC VALVE) ボデー(MPPCバルブ)









| 1  <br>2  <br>3  <br>4  <br>5   2 | 26757-37441<br>NO PART NO.<br>NO PART NO. |     |                    | Description<br>部品名称      | Req'd<br>個数 | Remarks : serial No<br>備考:実施号車 |
|-----------------------------------|-------------------------------------------|-----|--------------------|--------------------------|-------------|--------------------------------|
| 2   1<br>3   1<br>4   1<br>5   2  |                                           |     | BODY ASSY          | ホ゛テ゛ーアッセン                | 1           | INC.1-34                       |
| 3 M<br>4 M<br>5 2                 | NO PART NO.                               | #   | BODY               | <b>ホ</b> ゙デー             | 1           |                                |
| 4 N<br>5 2                        |