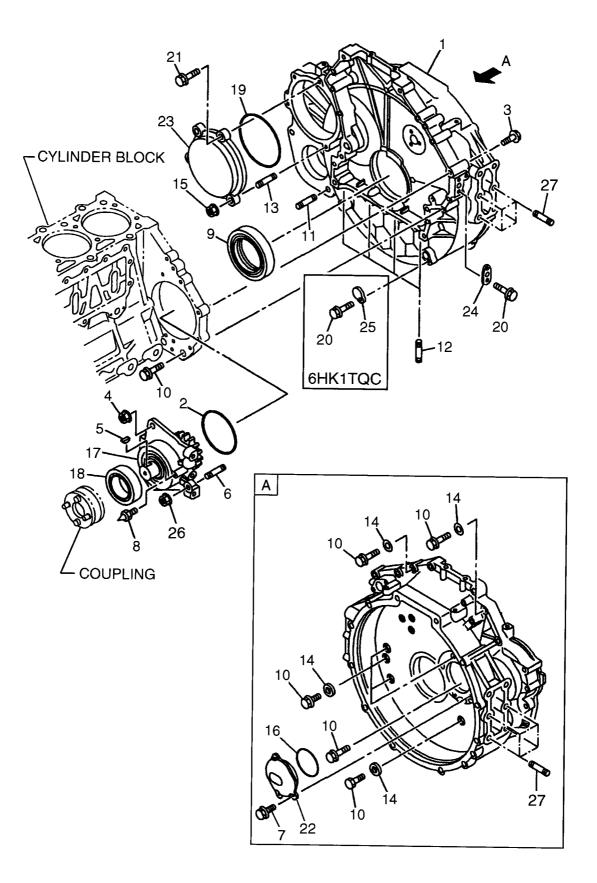

|             |                                 |
|                  |               |            |                  |                                               |             |                                 |
|                  |               |            |                  |                                               |             |                                 |
|                  |               |            |                  |                                               |             |                                 |
|                  |               |            |                  |                                               |             |                                 |

**FIG.** 5 FLYWHEEL HOUSING フライホイールハウジング



| Item No.<br>見出番号 | Part No.<br>部品番号 | Mark<br>記号 | Descrip<br>部品名    |                                               | Req'd<br>個数 | Remarks : serial No.<br>備考:実施号車 |
|------------------|------------------|------------|-------------------|-----------------------------------------------|-------------|---------------------------------|
| 1                | 1-11341-593-1    |            | HOUSING, FLYWHEEL | ハウシ゛ンク゛                                       | 1           | A                               |
| -                | 1-11341-621-0    |            | HOUSING,FLYWHEEL  | ハウシ゛ンク゛                                       | 1           | В                               |
| 2                | 1-09623-464-0    |            | GASKET            | カ゛スケット                                        | 1