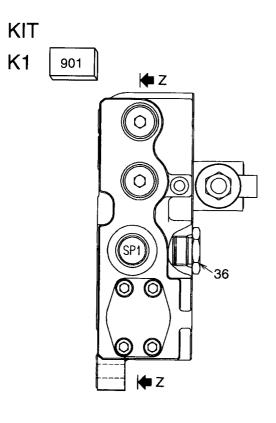

|             |                                 |
|                 | ŧ                                         |            |                |                                                                                        |             |                                 |
|                 |                                           |            |                |                                                                                        |             |                                 |
|                 |                                           | 1          |                |                                                                                        |             |                                 |

FIG. 103 VALVE(APS)(OP) ກໍ້ມ7







| 見出番号 | Part No.<br>部品番号 | Mark<br>記号 | Descr<br>部品      | <sup>-iption</sup><br>名称                     | Req'd<br>個数 | Remarks : serial No.<br>備考:実施号車 |
|------|------------------|------------|------------------|----------------------------------------------|-------------|---------------------------------|
| A1   | 26837-32021      |            | VALVE ASSY       | ハ゛ルフ゛アッセン                                    | 1           | INC.1-42                        |
| A2   | NO PART NO.      | #          | SPOOL ASSY       | スフ <sup>°</sup> ールアッセン                       | 1           | INC.2-5                         |
|      | 26837-37051      | K          | ADJUSTER KIT     | <i>₽</i> ジャス <b>タ</b> キット                    | 1           | INC.14-16                       |
|      | NO PART NO