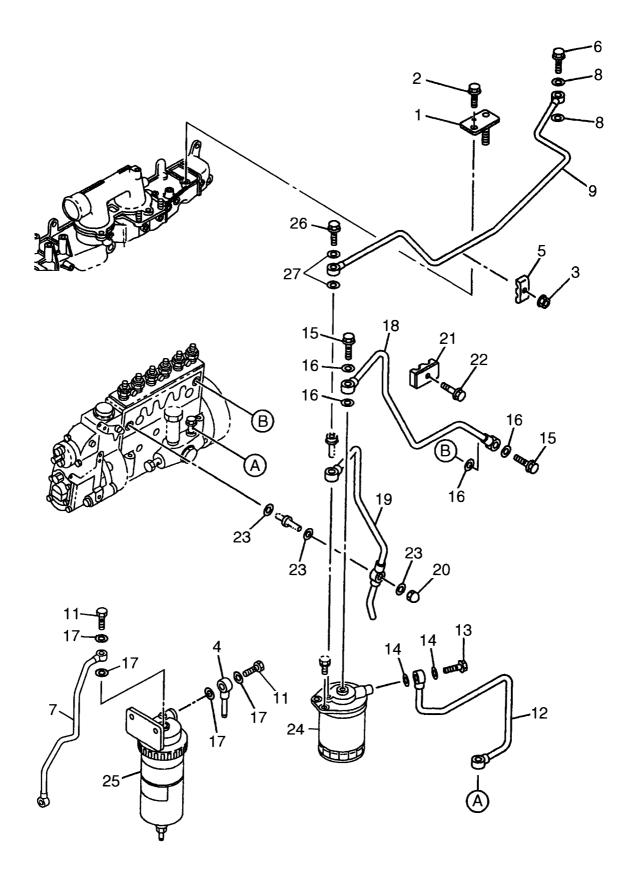

## SUPER PARTS WAREHOUSE

**E**R

# EARTHQUIP AFFORDABLE HEAVY EQUIPMENT SOLUTIONS

## NZ's largest diesel parts range

## NZ +649 414 5514 FJ +679 866 4053 parts@earthquip.co.nz www.earthquip.co.nz

# HITACHI

### **PARTS CATALOG**

# LX160-7

# Wheel Loader