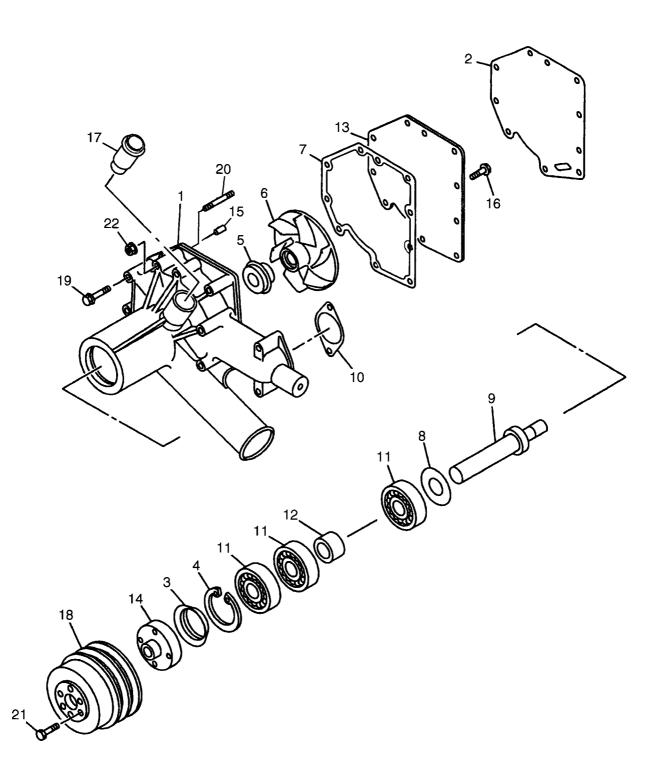

## SUPER PARTS WAREHOUSE

**E**R

# EARTHQUIP AFFORDABLE HEAVY EQUIPMENT SOLUTIONS

## NZ's largest diesel parts range

## NZ +649 414 5514 FJ +679 866 4053 parts@earthquip.co.nz www.earthquip.co.nz

# HITACHI

### **PARTS CATALOG**

# LX160-7

# Wheel Loader