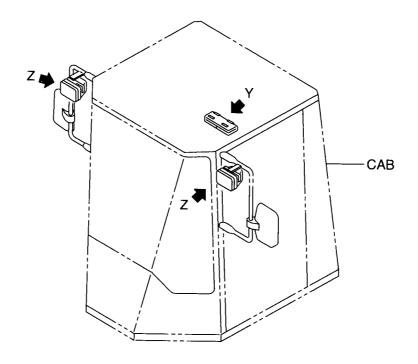

## SUPER PARTS WAREHOUSE

**E**R

# EARTHQUIP AFFORDABLE HEAVY EQUIPMENT SOLUTIONS

## NZ's largest diesel parts range

## NZ +649 414 5514 FJ +679 866 4053 parts@earthquip.co.nz www.earthquip.co.nz

# HITACHI

### **PARTS CATALOG**

# LX160-7

# Wheel Loader