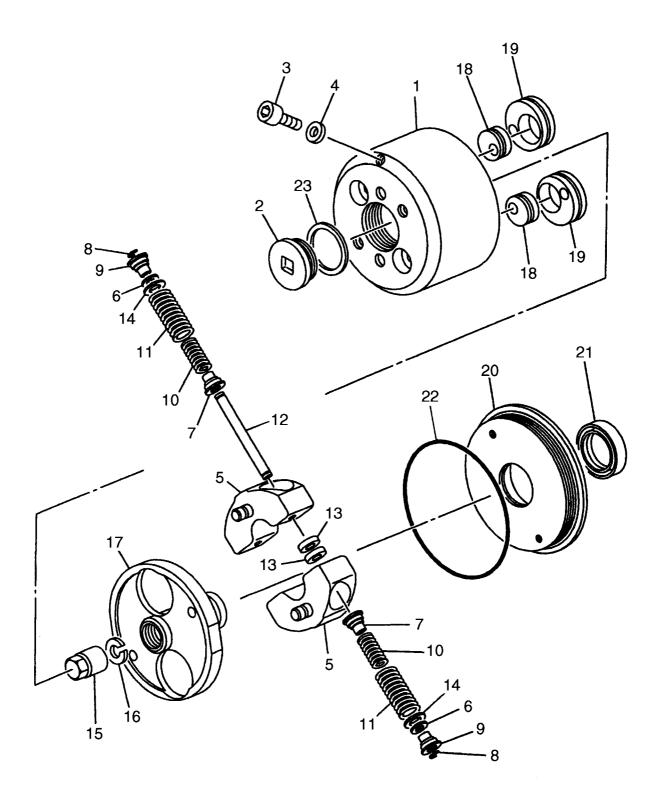

## SUPER PARTS WAREHOUSE

**E**R

# EARTHQUIP AFFORDABLE HEAVY EQUIPMENT SOLUTIONS

## NZ's largest diesel parts range

## NZ +649 414 5514 FJ +679 866 4053 parts@earthquip.co.nz www.earthquip.co.nz

# HITACHI

### **PARTS CATALOG**

# LX160-7

# Wheel Loader