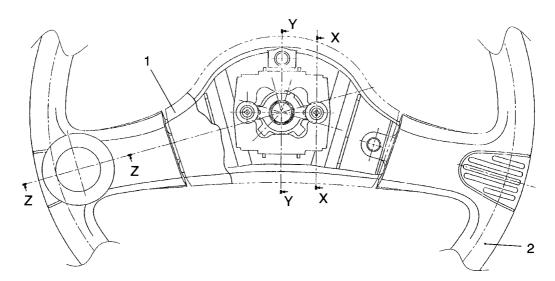

|                  |             |            |                     |              |             |                                 |

<u>MEMO</u>

 FIG. 53
 STEERING WHEEL

 גדריויי לאל-א





SECTION Z-Z





SECTION Y-Y

SECTION X-X

| Item No.<br>見出番号 |             | Mark<br>記号 | Description<br>部品名称 | · · · · · · · · · · · · · · · · · · · | Req'd<br>個数 | Remarks : serial No.<br>備考:実施号車 |
|------------------|-------------|------------|---------------------|---------------------------------------|-------------|---------------------------------|
| A1               | 26554-12001 | Ī          | STEERING WHEEL ASSY | ステアリンク゛ホイールアッセン                       | 1           | INC.1-9                         |
| A2               | 26554-17001 |            | WHEEL ASSY          | ホイールアッセン                              | 1           | INC.2-9                         |
| 1                | 26554-17011 |            | PAD                 | ۸° ット ័                               | 1