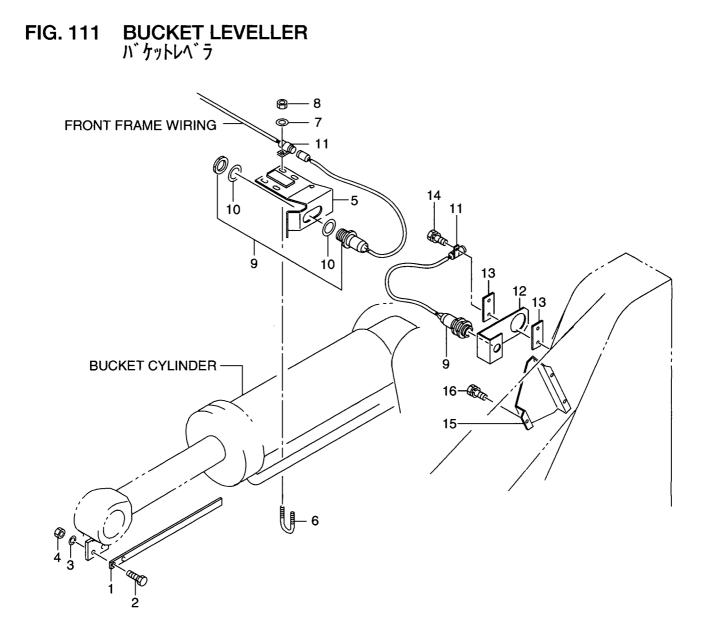

|                      |                    |             |                                 |
|                 | l.          |            |                      |                    |             |                                 |
| 1               |             |            |                      |                    |             |                                 |
|                 |             |            |                      |                    |             |                                 |
|                 |             |            |                      |                    |             |                                 |
|                 |             | L          | <u> </u>             |                    |             |                                 |



| tem No<br>見出番号 |             |     | Descri<br>部品名     |                        | Req'd<br>個数 | Remarks : serial No.<br>備考:実施号車 |
|----------------|-------------|-----|-------------------|------------------------|-------------|---------------------------------|
| 1              | 26519-12171 |     | BAR,LEVELLER      | ۸*–                    | 1           |                                 |
| 2              | 01116-10040 |     | BOLT              | ホ゛ルト                   | 2           |                                 |
| 3              | 02011-00010 |     | WASHER            | ワッシャ                   | 2           |                                 |
| 4              | 01401-10010 |     | NUT               | ナット                    | 2           |                                 |
| 5