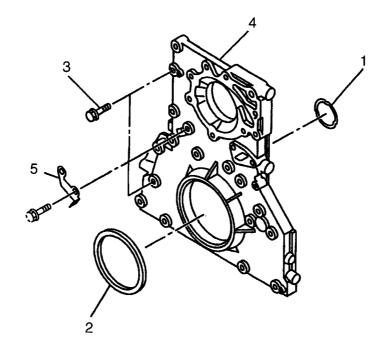

| 1           |                                 |
| 25               | 1-11749-184-0    |            | COVER             | カハ゛ー                                          | 2           | A                               |
| 26               | 0-9115-0212-0    |            | NUT               | ナット                                           | 1           |                                 |
| 27               | 9-09833-097-0    | ·          | STUD              | スタット゛                                         | 8           | 2000.7-                         |
|                  |                  |            |                   |                                               |             |                                 |

FIG. 6 TIMING GEAR CASE タイミングギヤーケース



| tern No.<br>見出番号 | Part No.<br>部品番号 | Mark<br>記号 | Descripti<br>部品名利 | ion<br>称           | Req'd<br>個数 | Remarks : serial No.<br>備考:実施号車 |
|------------------|------------------|------------|-------------------|--------------------|-------------|---------------------------------|
| 1                | 8-97028-748-1    |            | GASKET            | <i>ከ`</i>          | 1           |                                 |
| 2                | 8-94396-199-1    |            | SEAL,OIL          | シール                | 1           |                                 |
| 3                | 0-2808-0835-0    |            | BOLT              | ホ゛ルト               | 13          |                                 |
| 4                | 1-11321-160-0    |            | COVER, FRONT      | カハ゛ー