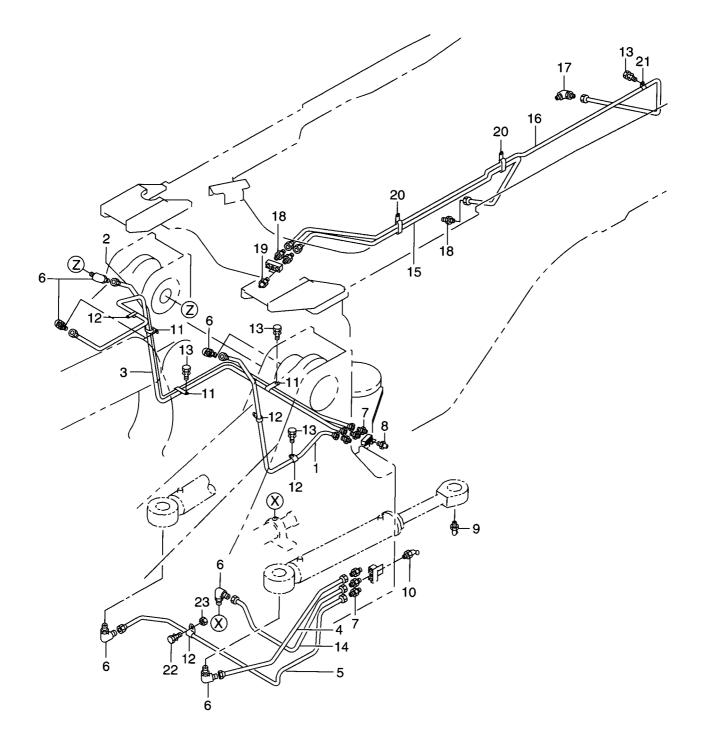

|                                 |
| 13               | 26796-72231 |            | COVER               | カハ゛ー                           | 1           |                                 |
| 14               | 26796-72241 |            | COVER               | カハ゛ー                           | 1           |                                 |
| 15               | 26796-72251 |            | МАТ                 | マット                            | 1           |                                 |
|                  |             |            |                     |                                |             |                                 |
|                  |             | ļ          |                     |                                |             |                                 |





| Item No.<br>見出番号 |             | Mark<br>記号 |                | Description<br>部品名称                   | Req'd<br>個数 | Remarks : serial No.<br>備考:実施号車 |
|------------------|-------------|------------|----------------|---------------------------------------|-------------|---------------------------------|
| 1                | 26677-70301 |            | TUBE           | -ت<br>۲–ت                             | - 1         |                                 |
| 2                | 26677-70291 |            | TUBE           | £⊐-7`                                 | 1           |                                 |
| 3                | 26677-70281 |            | TUBE           | チューフ゛                                 | 1           |                                 |
| 4                | 26677-70311