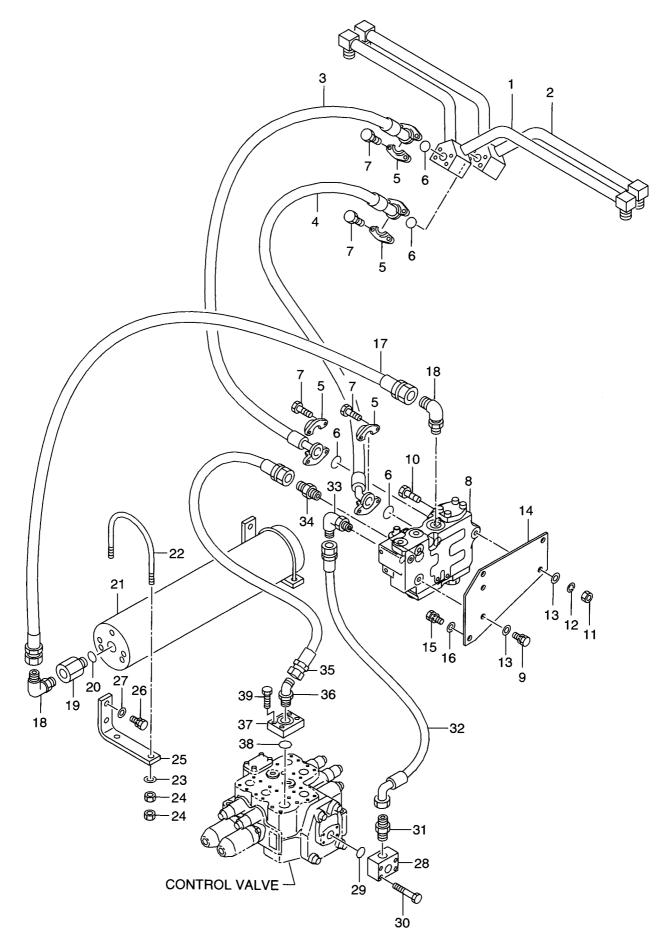

71      |            | ELBOW        |                     | INT.                                           | 1           |                                        |
|                  |                  |            |              |                     |                                                |             |                                        |
|                  |                  |            |              |                     |                                                |             |                                        |
|                  |                  |            | ······       |                     |                                                |             |                                        |

FIG. 101ANTI-PITCHING SYSTEM(APS)(OP)アンチヒ ッチンク システム



| 2 5<br>3 5<br>4 5<br>5 2<br>6 2<br>7 0<br>8 2<br>9 0 | 6560-50171<br>6560-50181<br>66607-54421<br>66670-54431<br>26607-62571<br>26607-62631<br>11116-10030<br>26837-32021 | TUBE<br>TUBE<br>HOSE<br>HOSE<br>FLANGE,SPLIT<br>O RING | :<br>2<br>2<br>2 | +1-7*<br>+1-7*<br>=-7<br>=-7<br>=-7 | 1<br>1<br>1<br>1 |             |
|------------------------------------------------------|--------------------------------------------------------------------------------------------------------------------|--------------------------------------------------------|------------------|-------------------------------------|------------------|-------------|
| 3 5<br>4 5<br>5 2<br>6 2<br>7 0<br>8 2<br>9 0        | 6607-54421<br>6670-54431<br>6607-62571<br>6607-62631<br>11116-10030