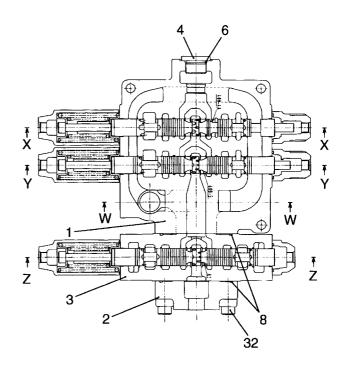

|
|                  |                  |            |                     |                      |             |                                 |
|                  |                  |            |                     |                      |             |                                 |
|                  |                  |            |                     |                      |             |                                 |
|                  |                  |            |                     |                      |             |                                 |
|                  |                  |            |                     |                      |             |                                 |

**CONTROL VALVE(AP3)(OP)** コントロールハ゛ルフ゛ FIG. 93







SECTION W-W



SECTION X-X



SECTION Y-Y

| ltem No.<br>見出番号 | Part No.<br>部品番号 | Mark<br>記号 | Descrip<br>部品名     |                                       | Req'd<br>個数 | Remarks : serial No.<br>備考 <b>:</b> 実施号車 |
|------------------|------------------|------------|--------------------|---------------------------------------|-------------|------------------------------------------|
| Α                | 56550-50031      |            | CONTROL VALVE ASSY | ーーーーーーーーーーーーーーーーーーーーーーーーーーーーーーーーーーーーー | 1           | INC.1-34                                 |
| 1                | NO PART NO.      | #          | CASING             | ケーシンク゛                                | 1           |                                          |
| 2                | 26677-37261      |            | COVER