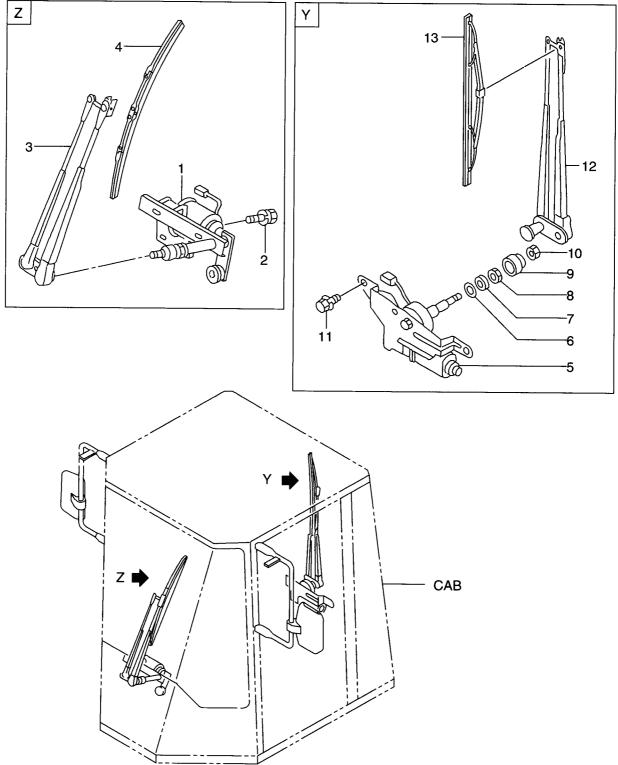

## SUPER PARTS WAREHOUSE

**E**R

# EARTHQUIP AFFORDABLE HEAVY EQUIPMENT SOLUTIONS

## NZ's largest diesel parts range

## NZ +649 414 5514 FJ +679 866 4053 parts@earthquip.co.nz www.earthquip.co.nz

# HITACHI

### **PARTS CATALOG**

# LX160-7

# Wheel Loader