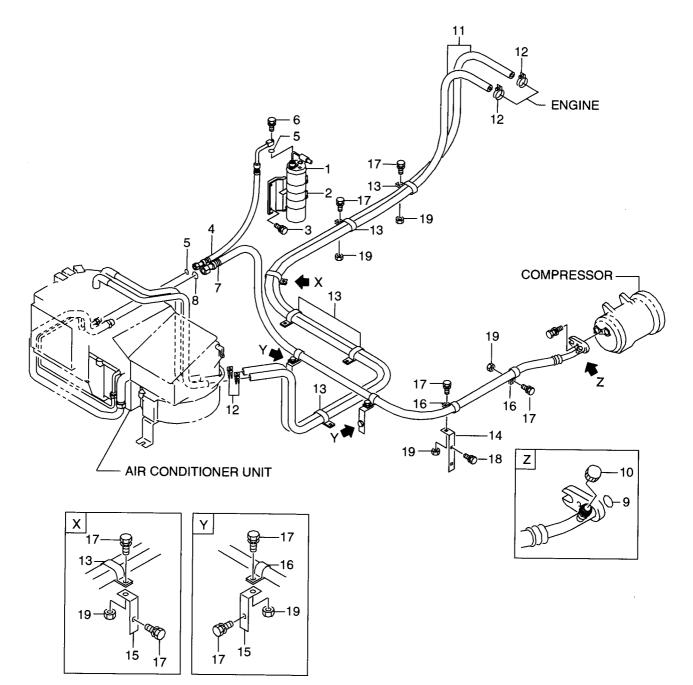

|                          |              |                       |             |                                 |
|                 |                  |                          |              |                       |             |                                 |
|                 |                  |                          |              |                       |             |                                 |
|                 |                  |                          |              |                       |             |                                 |
|                 |                  |                          |              |                       |             |                                 |

## FIG. 114 AIR CONDITIONER PIPING(1/2) エアーコンデ゛ィショナハ゜イヒ゜ンク゛



| Item No.<br>見出番号 | Part No.<br>部品番号 | Mark<br>記号 | C               | Description<br>部品名称 |                    | Req'd<br>個数 | Remarks : serial No.<br>備考:実施号車 |
|------------------|------------------|------------|-----------------|---------------------|--------------------|-------------|---------------------------------|
| 1                | 26756-75531      |            | RECEIVER, DRYER | <b>ل</b> ې-         | ۸ <sup>*</sup>     | 1           |                                 |
| 2                | 26756-75541      |            | BRACKET         | フ゛ラ                 | <u> </u>           | 1           |                                 |
| 3                | 01183-08016      |            | BOLT&WASHER     | ホ゛ル                 | <b>ト&amp;ワ</b> ッシャ | 2           |