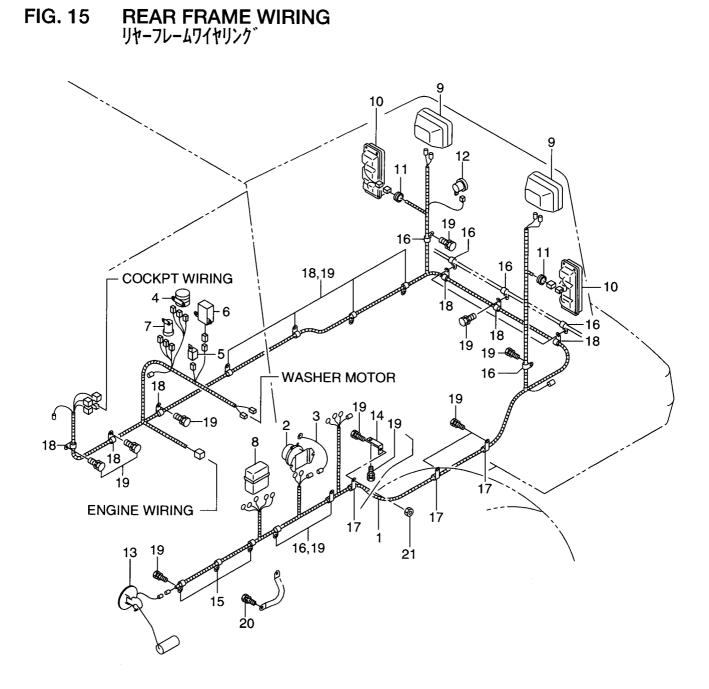

RADIO       7)* f         812-42631       PILOT LAMP       Λ° (Πγ) トラン7°         756-73591       WIPER SWITCH       7(Λ)* λ(γ)f         756-73601       WIPER SWITCH       7(Λ)* λ(γ)f         192-42031       RELAY       μμ-         382-47051       RELAY       μμ-         752-42691       CLIP       7/1γ7° | 562-42211     SWITCH     Хүу́f     1       5562-42191     SWITCH     Хүу́f     1       5562-42201     SWITCH     Хүу́f     1       5562-42201     SWITCH     Хүу́f     1       5562-42201     SWITCH     Хүу́f     1       5562-72321     RADIO     Э̀у х     1       812-42631     PILOT LAMP     Λ° 1Ωчу́     1       756-73591     WIPER SWITCH     71Λ° X́     1       756-73601     WIPER SWITCH     71Λ° X́     1       192-42031     RELAY     IJν     1       382-47051     CLIP     Ί     1 |



| tem No.<br>見出番号 |             | Mark<br>記号 | Descr<br>部品                 |                           | Req'd<br>個数 | Remarks : serial No.<br>備考:実施号車 |
|-----------------|-------------|------------|-----------------------------|---------------------------|-------------|---------------------------------|
| 1               | 26672-42111 |            | WIRE HARNESS,<br>REAR FRAME | ワイヤハーネス                   | 1           |                                 |
| 2               | 26401-07031 |            | BATTERY RELAY               | a* -1111                  |             |                                 |
| 3               | 26662-42241 |            | LINK,FUSIBLE                | ハ゛ッテリリレー                  |             | SEE FIG.23                      |
| 4               | 26552-42101 |