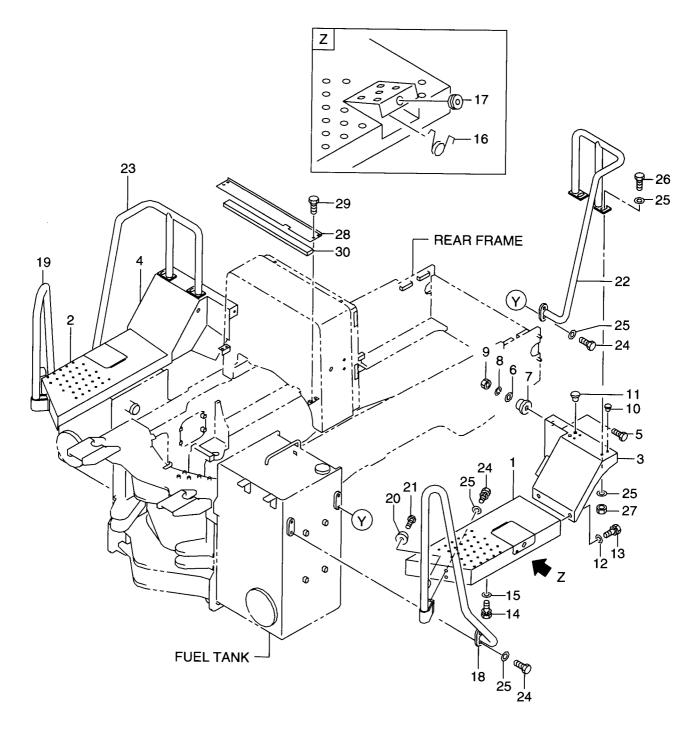

1       MAT         566-52311       MAT | 556-50261     STEP     λ̄-y7°       566-52251     COVER     h/`-       566-52261     COVER     h/`-       183-10020     BOLT&WASHER     ホ`ルト&ワyシャ       756-52641     COVER     h/`-       183-10020     BOLT&WASHER     ホ`ルト&ワyシャ       183-10040     BOLT&WASHER     x`ルト&ワyシャ       183-1040     MAT     マット | 556-50261     STEP     ステッフ°     1       566-52251     COVER     カバー     1       566-52261     COVER     カバー     1       183-10020     BOLT&WASHER     ボルト&ワッシャ     10       756-52641     COVER     カバー     2       183-10020     BOLT&WASHER     ボルト&ワッシャ     8       183-10020     BOLT&WASHER     ボルト&ワッシャ     4       183-10040     BOLT&WASHER     ボルト&ワッシャ     1       566-52301     MAT     マット     1 |

## FIG. 77 DECK PLATE & HANDRAIL τ゙̄ッキプレート&ハンドレール



.

| ltem No.<br>見出番号 | Part No.<br>部品番号 | Mark<br>記号 | Descr<br>部品      |                      | Req'd<br>個数 | Remarks : serial No.<br>備考:実施号車 |
|------------------|------------------|------------|------------------|----------------------|-------------|---------------------------------|
| 1                | 26676-50271      |            | PLATE, DECK      | フ°レート                | 1           | Tanan                           |
| 2                | 26676-50281      |            | PLATE, DECK      | プレート                 | 1           |                                 |
| 3                | 26566-50261      |            | FENDER, REAR     | フェンタ゛                | 1           |                                 |
| 4                | 26566-50271      |            | FENDER, REAR     | フェンタ゛