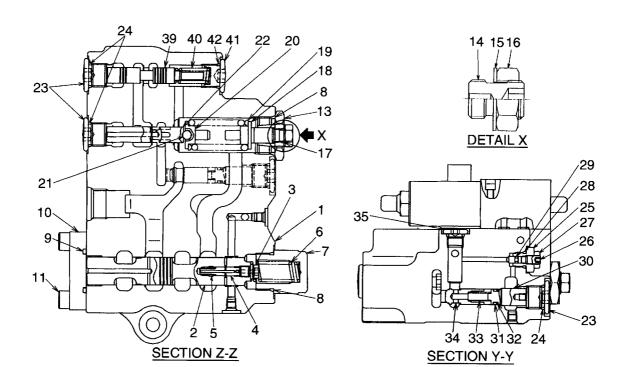

## SUPER PARTS WAREHOUSE

**E**R

# EARTHQUIP AFFORDABLE HEAVY EQUIPMENT SOLUTIONS

## NZ's largest diesel parts range

## NZ +649 414 5514 FJ +679 866 4053 parts@earthquip.co.nz www.earthquip.co.nz

# HITACHI

### **PARTS CATALOG**

# LX160-7

# Wheel Loader