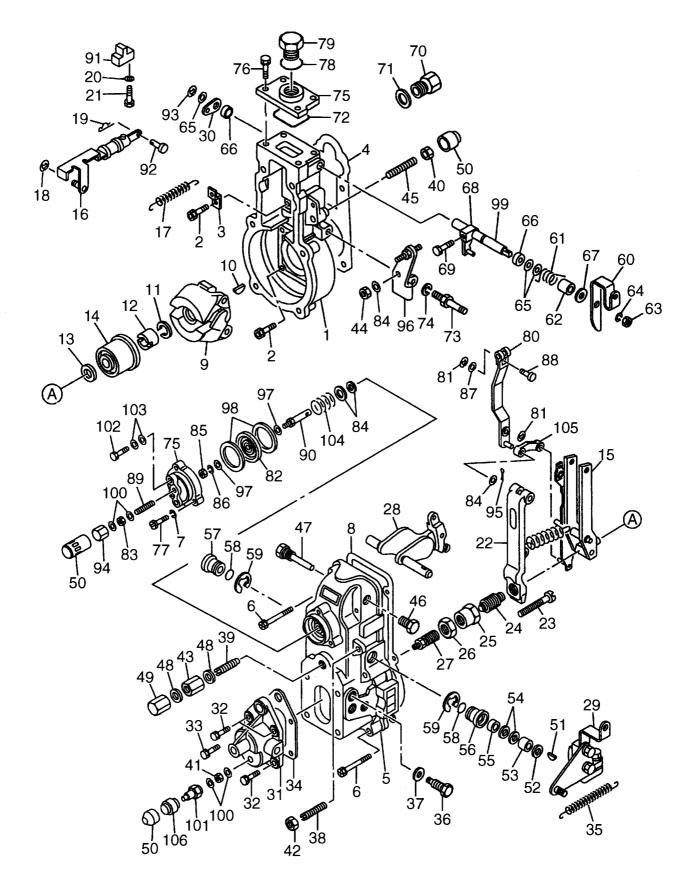

## SUPER PARTS WAREHOUSE

**E**R

# EARTHQUIP AFFORDABLE HEAVY EQUIPMENT SOLUTIONS

## NZ's largest diesel parts range

## NZ +649 414 5514 FJ +679 866 4053 parts@earthquip.co.nz www.earthquip.co.nz

# HITACHI

### **PARTS CATALOG**

# LX160-7

# Wheel Loader