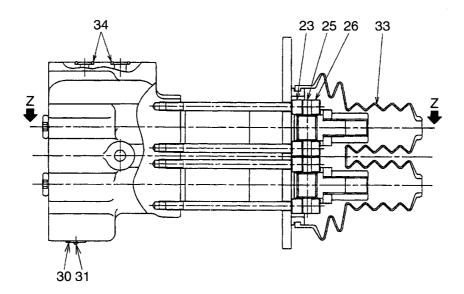

|            |                 |             |             |                                 |
|                |                  |            |                 |             |             |                                 |
|                |                  |            |                 |             |             |                                 |
|                |                  |            |                 |             |             |                                 |
|                |                  |            |                 |             |             |                                 |
|                |                  |            |                 |             |             |                                 |

FIG. 90 BODY(MPPC VALVE) ボデー(MPPCバルブ)









| 1  <br>2  <br>3  <br>4  <br>5   2 | 26757-37441<br>NO PART NO.<br>NO PART NO. |     |                    | Description<br>部品名称      | Req'd<br>個数 | Remarks : serial No<br>備考:実施号車 |
|-----------------------------------|-------------------------------------------|-----|--------------------|--------------------------|-------------|--------------------------------|
| 2   1<br>3   1<br>4   1<br>5   2  |                                           |     | BODY ASSY          | ホ゛テ゛ーアッセン                | 1           | INC.1-34                       |
| 3 M<br>4 M<br>5 2                 | NO PART NO.                               | #   | BODY               | <b>ホ</b> ゙デー             | 1           |                                |
| 4 N<br>5 2                        |