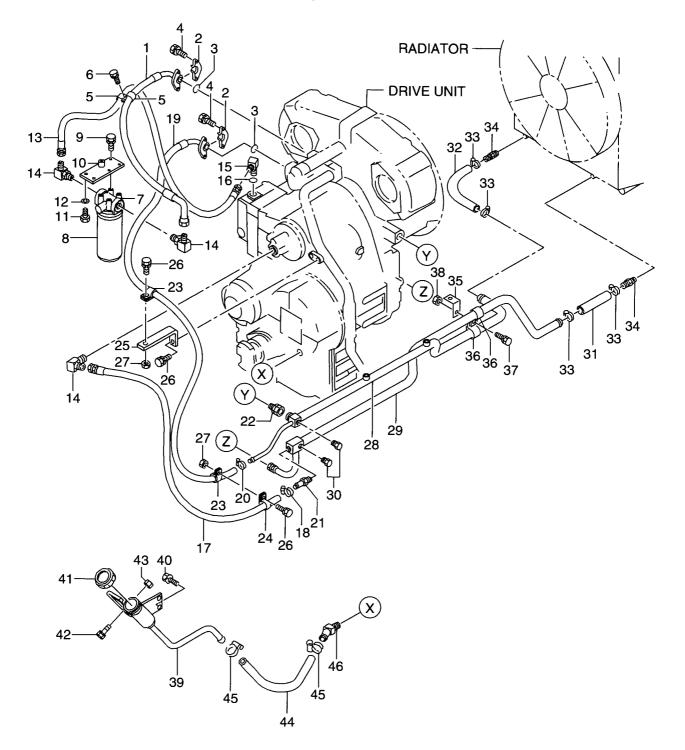

## SUPER PARTS WAREHOUSE

**E**R

# EARTHQUIP AFFORDABLE HEAVY EQUIPMENT SOLUTIONS

## NZ's largest diesel parts range

## NZ +649 414 5514 FJ +679 866 4053 parts@earthquip.co.nz www.earthquip.co.nz

# HITACHI

### **PARTS CATALOG**

# LX160-7

# Wheel Loader