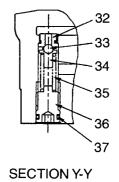

BOLT                | <i>ホ</i> ゙ルト                          | 1           |                                 |
| 9                | 26554-17091 |            | NUT                 | ታット                                   | 1           |                                 |
|                  |             |            |                     |                                       |             |                                 |
|                  |             |            |                     |                                       |             |                                 |
|                  |             |            |                     |                                       |             |                                 |

FIG. 54 ORBITROL(1103-) オーヒ゛ットロール









SECTION X-X





| tem No.<br>見出番号 | Part No.MarkDescription部品番号記号部品名称 |          |                      | Req'd<br>個数                      | Remarks : serial No.<br>備考:実施号車 |                 |
|-----------------|-----------------------------------|----------|----------------------|----------------------------------|---------------------------------|-----------------|
| A1              | 26564-12211                       |          | ORBITROL ASSY        | オーヒ゛ットロールアッセン                    | 1                               | INC.1-39        |
| 901             | 26564-17121                       | K1       | SEAL KIT             | シールキット                           | 1                               | INC.16-18,21,22 |
| 902             | 26094-17021                       | K2       | NEEDLE BEARING KIT