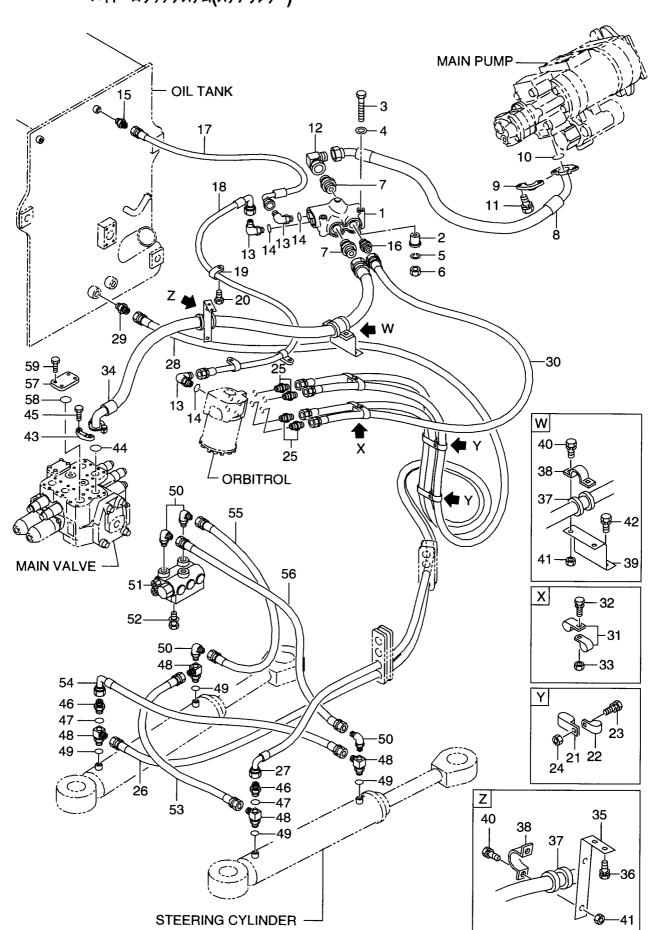

|                                                                                                                                                                                                                                                                                                                                                                                                                                                                                                                               |           |



**FIG. 97 HYDRAULIC SYSTEM(STEERING)(-1111)** ハイト゛ロリックシステム(ステアリンク゛)

| tem No<br>見出番号 |             | Mark<br>記号 |                | Description<br>部品名称                          |                                                  | Req'd<br>個数 | Remarks : serial No<br>備考:実施号車 |
|----------------|-------------|------------|----------------|----------------------------------------------|--------------------------------------------------|-------------|--------------------------------|
| 1              | 26567-62001 |            | PRIORITY VALVE | <u>.                                    </u> | フ゜ライオリティハ゛ルフ゜                                    | 1           | SEE FIG.98                     |
| 2              | 26327-82071 |            | MOUNT,RUBBER   |