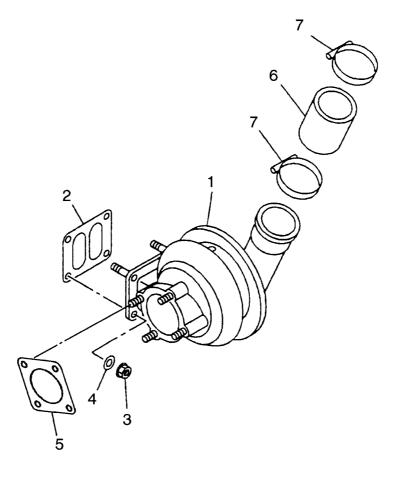

## SUPER PARTS WAREHOUSE

**E**R

# EARTHQUIP AFFORDABLE HEAVY EQUIPMENT SOLUTIONS

## NZ's largest diesel parts range

## NZ +649 414 5514 FJ +679 866 4053 parts@earthquip.co.nz www.earthquip.co.nz

# HITACHI

### **PARTS CATALOG**

# LX160-7

# Wheel Loader