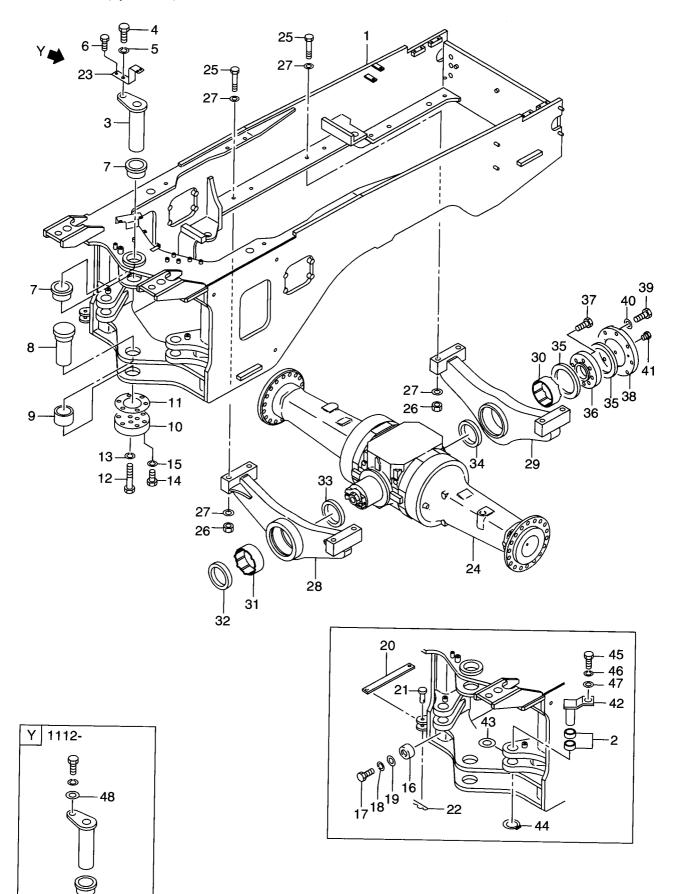

|                           |             |                                 |
|                  |                  |            |                |                     |                           |             |                                 |
|                  |                  |            |                |                     |                           |             |                                 |
|                  |                  |            |                |                     |                           |             |                                 |
|                  |                  |            |                |                     |                           |             |                                 |

**FIG. 57 REAR FRAME** *リτ*-*7ν*-*Δ* 



\_\_\_\_\_<u>\_</u>\_\_\_\_

| em No. Part No.<br>出番号 部品番号 |             | Mark<br>記号 | Descri<br>部品:   | iption<br>名称                   | Req'd<br>個数 | Remarks : serial No.<br>備考 <b>;</b> 実施号車 |  |
|-----------------------------|-------------|------------|-----------------|--------------------------------|-------------|------------------------------------------|--|
| 1                           | NO PART NO. | #          | FRAME,REAR      | 76-6                           | 1           | INC.2                                    |  |
| 2                           | 26754-52021 |            | BUSHING         | フ゛ッシンク゛                        | 4           |                                          |  |
| 3                           | 26606-13283 |            | PIN             | ヒ°ン