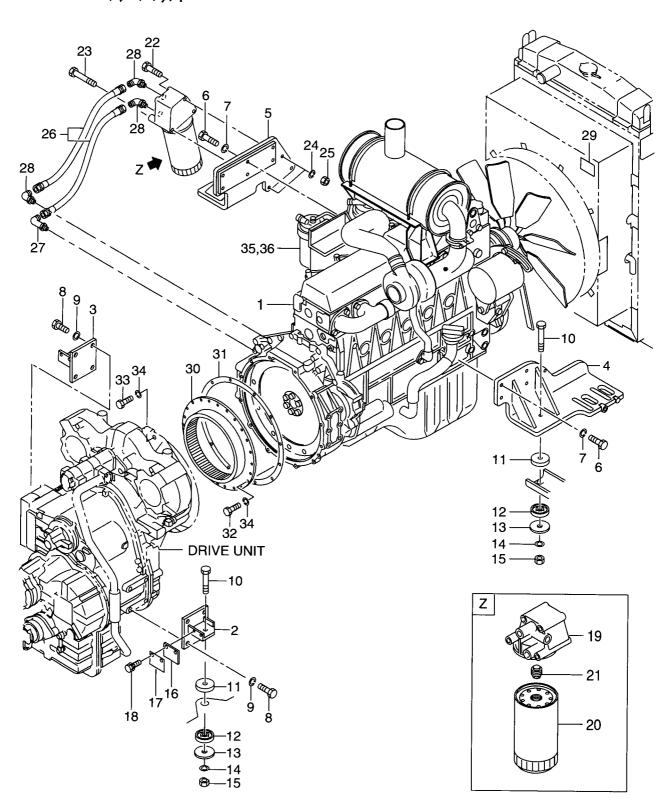

ショナパイピング        | 114            |
| AIR CONDITIONER PIPING (2/2)                 | エアーコンディショナパイピング        | 115            |
| COMPRESSOR MOUNT                             | コンプレッサマウント             | 116            |
| AIR CONDITIONER UNIT                         | エアーコンディショナユニット         | 117            |
| COOL BOX (CRB) (OP)                          | クールボックス                | 118            |
| GREASE PIPING                                | グリースパイピング              | 119            |
| DECAL (JPN)                                  | デカル                    | 120            |
| SERVICE TOOLS                                | サービスツール                | 121            |
| FIRE EXTINGUISHER (FE) (OP)                  | 消火器                    | 122            |

PARTS NUMBER INDEX

部品番号順索引表

1~13



 FIG. 1
 ENGINE MOUNT

 エンジ゛ンマウント

|     | C Description<br>部品名称