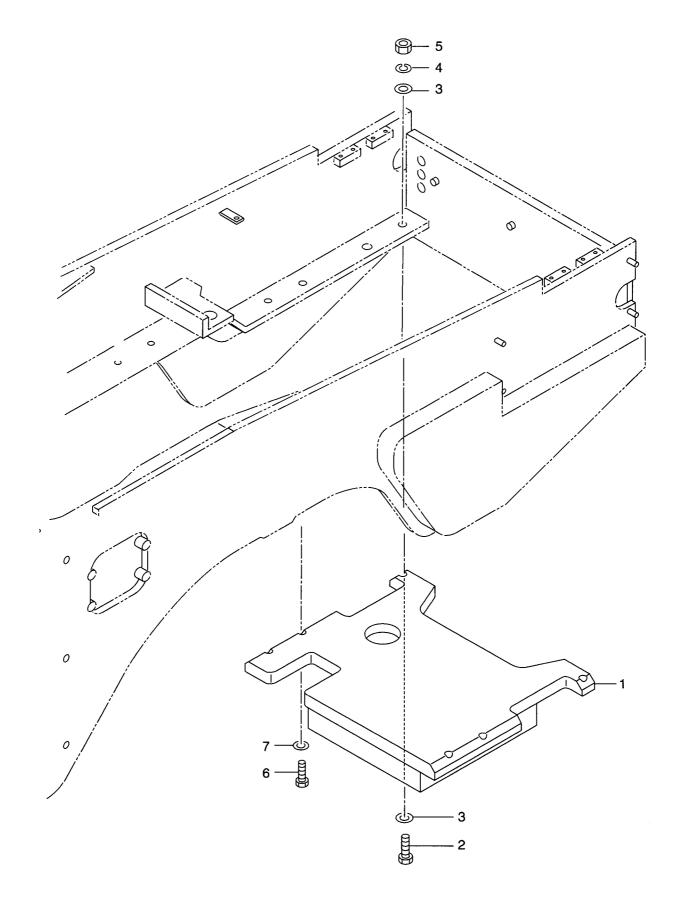

|            |                |                    |             |                                          |
|                |                            |            |                |                    |             |                                          |
|                |                            |            |                |                    |             |                                          |
|                |                            |            |                |                    |             |                                          |
|                |                            |            |                |                    |             |                                          |

COUNTER WEIGHT(CW045)(OP) ክሳኦያሳ፤ ተኑ FIG. 60



| tern No.<br>見出番号 | Part No.<br>部品番号 | Mark<br>記号 |        | Description<br>部品名称 | Req'd<br>個数 | Remarks : serial No.<br>備考:実施号車 |
|------------------|------------------|------------|--------|---------------------|-------------|---------------------------------|
| 1                | 56560-50501      |            | WEIGHT |                     | 1           |                                 |
| 2                | 01116-24110      |            | BOLT   | ホ゛ルト                | 4           |                                 |
| 3                | 26604-42011      |            | WASHER | ワッシャ                | 8           |                                 |
| 4                | 02011-00024      |            | WASHER | <b>7</b>            | 4           |                                 |
| 5