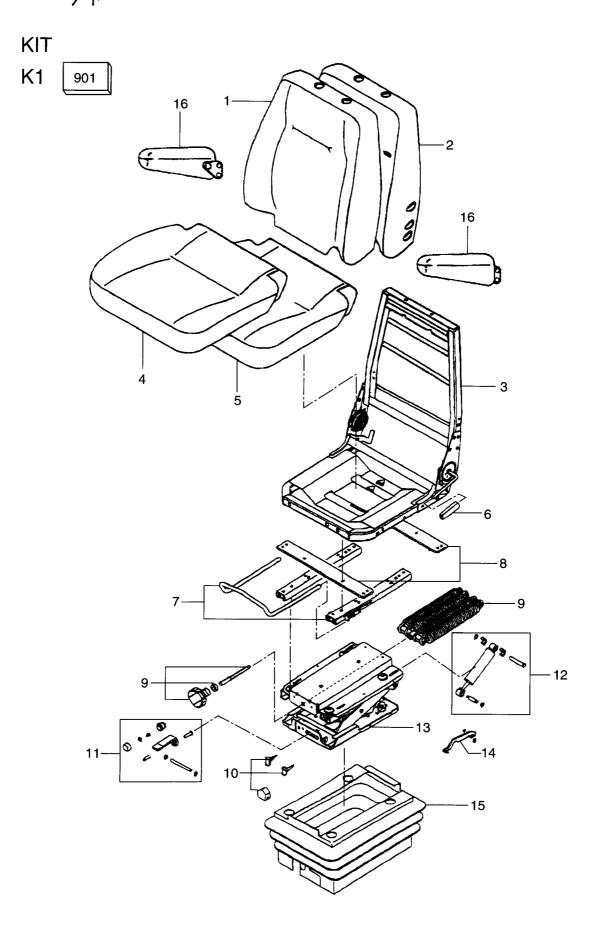

## SUPER PARTS WAREHOUSE

**E**R

# EARTHQUIP AFFORDABLE HEAVY EQUIPMENT SOLUTIONS

## NZ's largest diesel parts range

## NZ +649 414 5514 FJ +679 866 4053 parts@earthquip.co.nz www.earthquip.co.nz

# HITACHI

### **PARTS CATALOG**

# LX160-7

# Wheel Loader