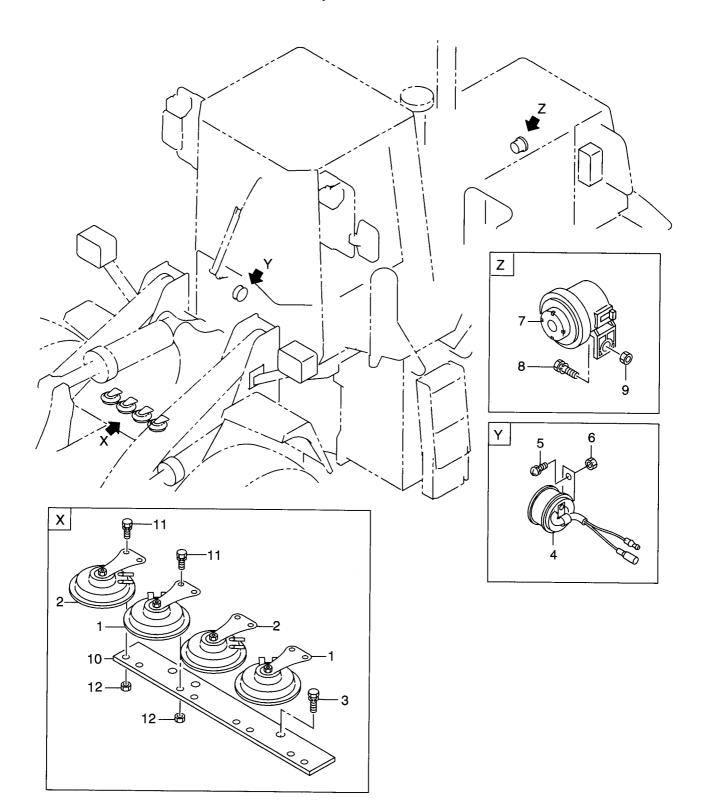

## SUPER PARTS WAREHOUSE

**E**R

# EARTHQUIP AFFORDABLE HEAVY EQUIPMENT SOLUTIONS

## NZ's largest diesel parts range

## NZ +649 414 5514 FJ +679 866 4053 parts@earthquip.co.nz www.earthquip.co.nz

# HITACHI

### **PARTS CATALOG**

# LX160-7

# Wheel Loader