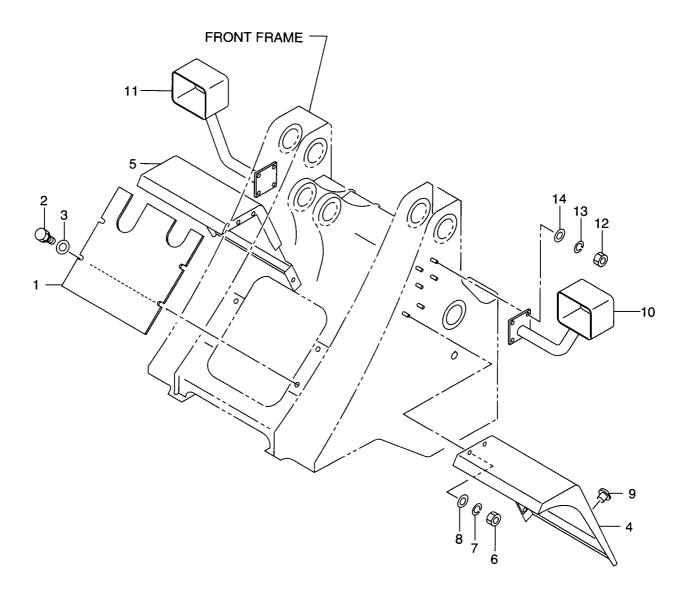

|             |            |                 |                                  |             |                                 |
|                  |             |            |                 |                                  |             |                                 |
|                  |             |            |                 |                                  |             |                                 |
|                  |             |            |                 |                                  |             |                                 |
|                  |             |            |                 |                                  |             |                                 |

 FIG. 75
 LAMP BRACKET & FRONT FENDER

 ランプ ブ ラケット&フロントフェンダ



| tern No<br>見出番号 |             | Mark<br>記号 |             | cription<br>品名称      | Req'd<br>個数 | Remarks : serial No.<br>備考:実施号車 |
|-----------------|-------------|------------|-------------|----------------------|-------------|---------------------------------|
| 1               | 26676-52221 |            | COVER       | <u>אַרי</u>          | 1           |                                 |
| 2               | 01183-12020 |            | BOLT&WASHER | <b>ボルト&amp;ワ</b> ッシャ | 4           |                                 |
| 3               | 26063-02111 |            | WASHER      | ワッシャ                 | 4           |                                 |
| 4               | 26676-50241 |            | FENDER      | フェンタ゛                | 1           |                                 |
| 5