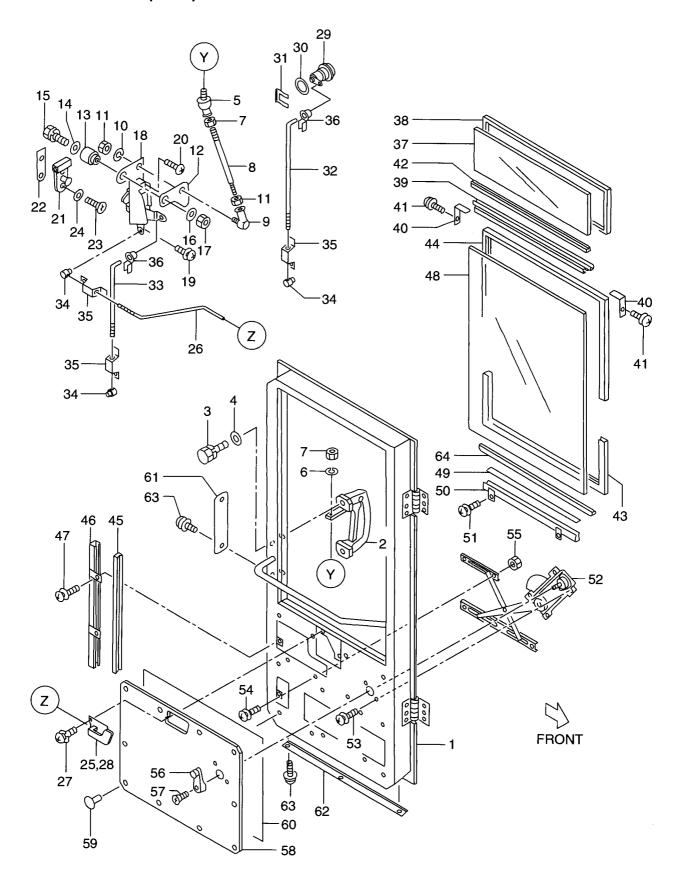

/sup>          | 2           |                                 |
| 20               | 21471-24091 |            | GROMMET      | ク゛ロメット                    | 2           |                                 |
| 21               | 26602-42011 |            | CLIP         | <b>クリ</b> ッフ <sup>°</sup> | 2           |                                 |
| 22               | 01183-10016 |            | BOLT&WASHER  | ホールト&ワッシャ                 | 1           |                                 |
|                  |             |            |              |                           |             |                                 |
|                  |             |            |              |                           |             |                                 |

FIG. 66

**CAB(DOOR)(LH)** キャブ (ト゛アー)



| ltem No.<br>見出番号 | . Part No.<br>部品番号 | Mark<br>記号 |              | scription<br>8品名称        | Req'd<br>個数 | Remarks : serial No.<br>備考 <b>:</b> 実施号車 |
|------------------|--------------------|------------|--------------|--------------------------|-------------|------------------------------------------|
| А                | 26556-70012        |            | DOOR ASSY    | ト゛アーアッセン                 | 1           | INC.1-64                                 |
| 1                | 26556-70201        |            | DOOR         | ト <i>゛</i> アー            | 1           |                                          |
| 2                | 26756-73291        |            | HANDLE       | ハント゛ル                    | 1           |                                          |
| 3                | 01183-1