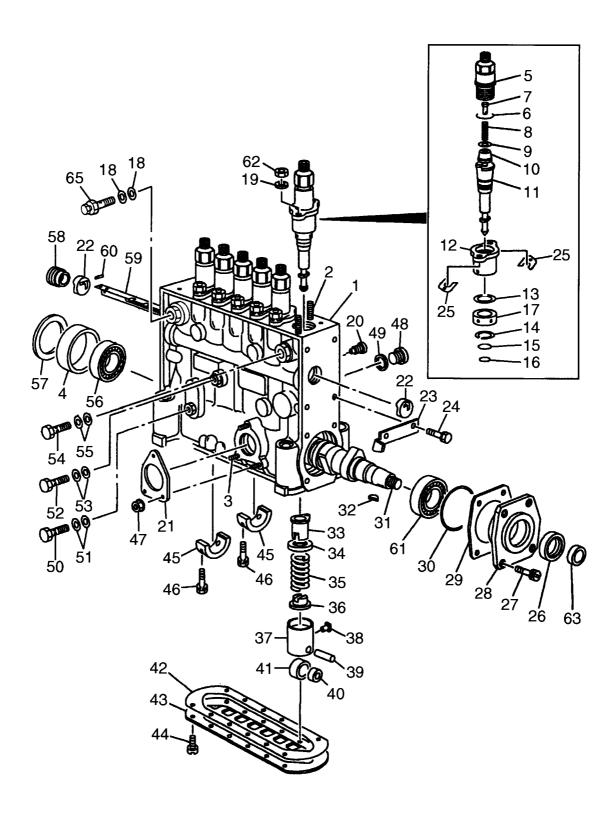

## SUPER PARTS WAREHOUSE

**E**R

# EARTHQUIP AFFORDABLE HEAVY EQUIPMENT SOLUTIONS

## NZ's largest diesel parts range

## NZ +649 414 5514 FJ +679 866 4053 parts@earthquip.co.nz www.earthquip.co.nz

# HITACHI

### **PARTS CATALOG**

# LX160-7

# Wheel Loader