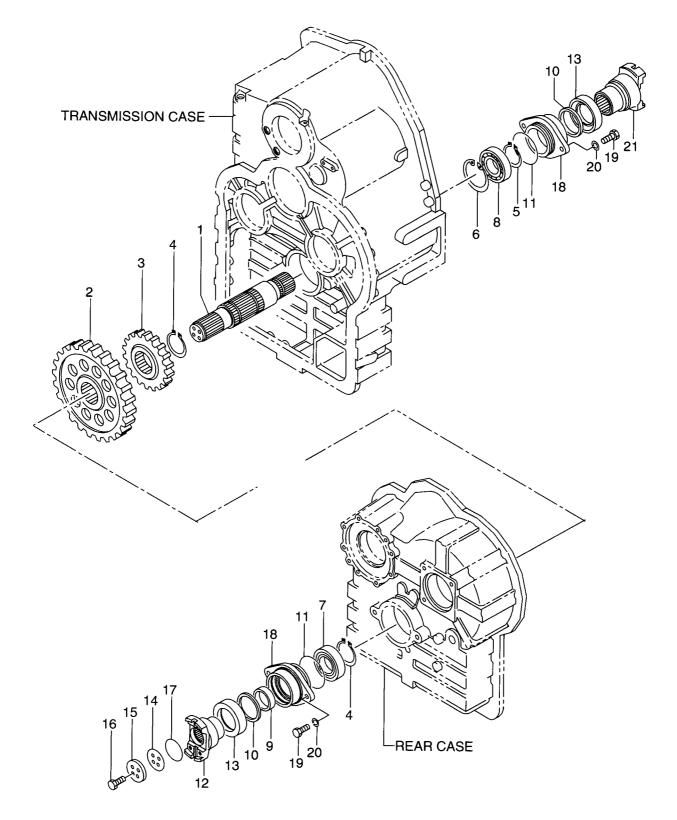

|  |
| 10             | 16672-52371 |            | GEAR            | ŧ*ヤ-           | 1           | Z=49                            |  |
| 11             | 16762-53011 |            | BEARING         | ヘ゛アリンク゛        | 1           |                                 |  |
| 12             | 16762-52711 |            | BEARING         | へ゛アリンク゛        | 1           |                                 |  |
| 13             | 02100-00055 |            | RING,SNAP       | リンク゛           | 2           |                                 |  |
| 14             | 02100-00065 |            | RING, SNAP      | リンク゛           | 3           |                                 |  |
|                |             |            |                 |                |             |                                 |  |





| ltem No.<br>見出番号 | Part No.<br>部品番号 | Mark<br>記号 |                 | cription<br>品名称  | Req<br>個数 |                 |
|------------------|------------------|------------|-----------------|------------------|-----------|-----------------|
| Α                | 16672-50011      |            | DRIVE UNIT ASSY | ト゛ライフ゛ユニットフ      | アッセン 1    | INC.1-21 & etc. |
| 1                | 16672-52431      |            | SHAFT,OUTPUT    | シャフト             | 1         |                 |
| 2                | 16672-52331      |            | GEAR            | キ*ヤー             | 1         | Z=65            |
| 3                | 16672-52301      |            | GEAR            | キ*ヤー             | 1         | Z=46            |
| 4                | 02100-00080      |            | RING, SNAP      | リンク゛