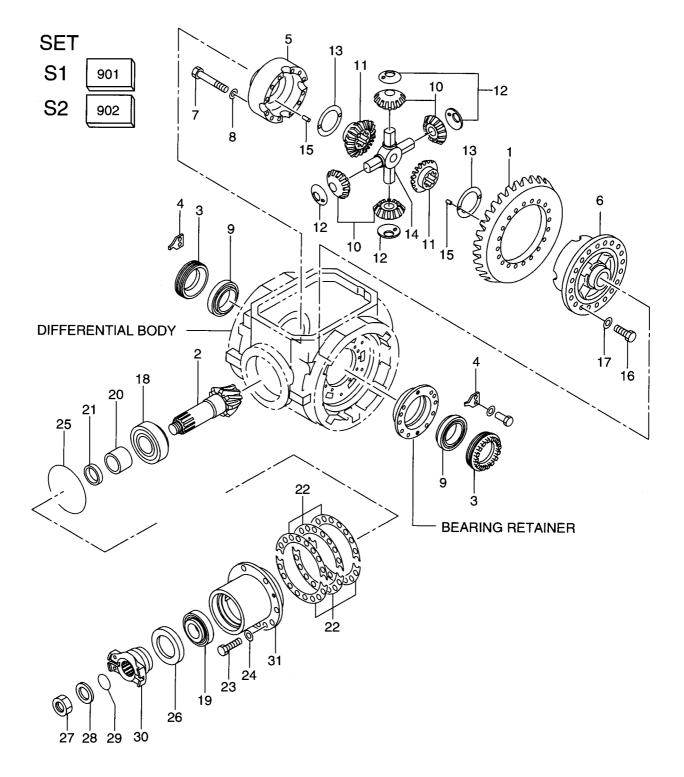

## SUPER PARTS WAREHOUSE

**E**R

# EARTHQUIP AFFORDABLE HEAVY EQUIPMENT SOLUTIONS

## NZ's largest diesel parts range

## NZ +649 414 5514 FJ +679 866 4053 parts@earthquip.co.nz www.earthquip.co.nz

# HITACHI

### **PARTS CATALOG**

# LX160-7

# Wheel Loader