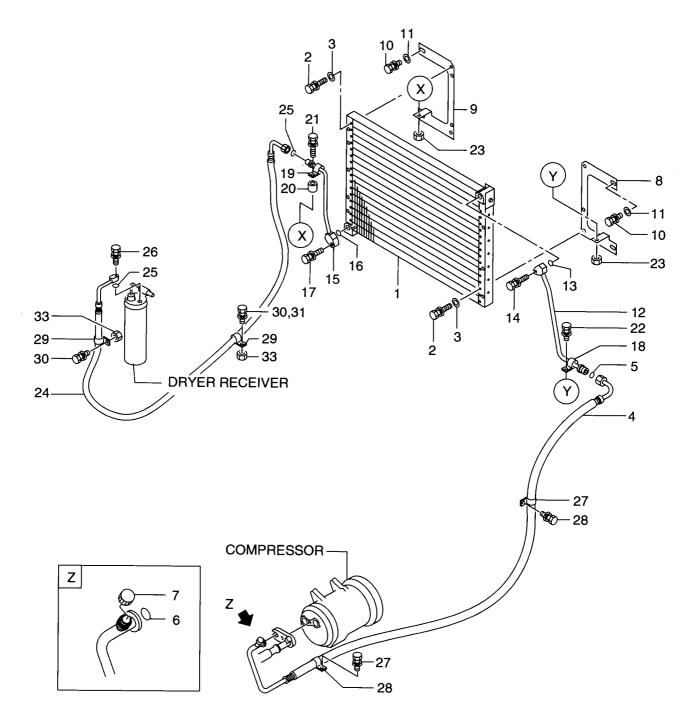

## SUPER PARTS WAREHOUSE

**E**R

# EARTHQUIP AFFORDABLE HEAVY EQUIPMENT SOLUTIONS

## NZ's largest diesel parts range

## NZ +649 414 5514 FJ +679 866 4053 parts@earthquip.co.nz www.earthquip.co.nz

# HITACHI

### **PARTS CATALOG**

# LX160-7

# Wheel Loader