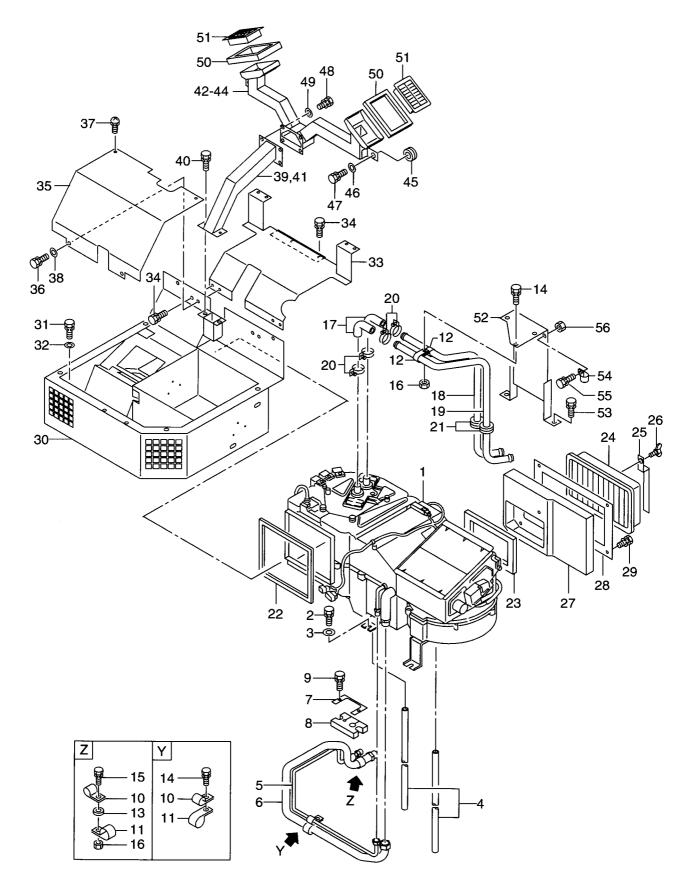

LATE,LEVEL       | プレート                   | 1           |                                 |
| 16             | 01183-10020 |     | BOLT&WASHER       | ホ゛ルト&ワッシャ              | 3           |                                 |
|                |             |     |                   |                        |             |                                 |
|                |             |     |                   |                        |             |                                 |
|                |             |     |                   |                        |             |                                 |
|                |             |     |                   |                        |             |                                 |

 FIG. 112
 AIR CONDITIONER(1/2)

 エアーコンテ゛ィショナ



| <br>Item No<br>見出番号 | Part No.MarkDescription部品番号記号部品名称 |   | Req'd<br>個数                           | Remarks : serial No.<br>備考:実施号車            |   |             |
|---------------------|-----------------------------------|---|---------------------------------------|--------------------------------------------|---|-------------|
| 1                   | 26756-71091                       |   | AIR CON UNIT                          | エア-コンユニット                                  | 1 | SEE FIG.117 |
| 2                   | 01183-10020                       |   | BOLT&WASHER                           | ホ゛ルト&ワッシャ                                  | 4 |             |
| 3                   | 02000-00010                       |   | WASHER                                | ワッシャ