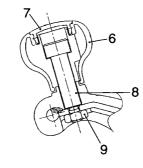

|                  |             |            |                     |              |             |                                 |

<u>MEMO</u>

 FIG. 53
 STEERING WHEEL

 גדריויי לאל-א





SECTION Z-Z





SECTION Y-Y

SECTION X-X

| Item No.<br>見出番号 |             | Mark<br>記号 | Description<br>部品名称 | · · · · · · · · · · · · · · · · · · · | Req'd<br>個数 | Remarks : serial No.<br>備考:実施号車 |
|------------------|-------------|------------|---------------------|---------------------------------------|-------------|---------------------------------|
| A1               | 26554-12001 | Ī          | STEERING WHEEL ASSY | ステアリンク゛ホイールアッセン                       | 1           | INC.1-9                         |
| A2               | 26554-17001 |            | WHEEL ASSY          | ホイールアッセン                              | 1           | INC.2-9                         |
| 1                | 26554-17011 |            | PAD                 | ۸° ット ័                               | 1           |