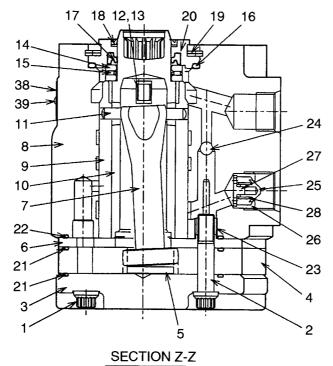

7081 |            | BOLT                | <i>ホ</i> ゙ルト                          | 1           |                                 |
| 9                | 26554-17091 |            | NUT                 | ታット                                   | 1           |                                 |
|                  |             |            |                     |                                       |             |                                 |
|                  |             |            |                     |                                       |             |                                 |
|                  |             |            |                     |                                       |             |                                 |

FIG. 54 ORBITROL(1103-) オーヒ゛ットロール









SECTION X-X





| tem No.<br>見出番号 | Part No.MarkDescription部品番号記号部品名称 |          |                      | Req'd<br>個数                      | Remarks : serial No.<br>備考:実施号車 |                 |
|-----------------|-----------------------------------|----------|----------------------|----------------------------------|---------------------------------|-----------------|
| A1              | 26564-12211                       |          | ORBITROL ASSY        | オーヒ゛ットロールアッセン                    | 1                               | INC.1-39        |
| 901             | 26564-17121                       | K1       | SEAL KIT             | シールキット                           | 1                               | INC.16-18,21,22 |
| 902             | 26094-17021                       | K2       | NE