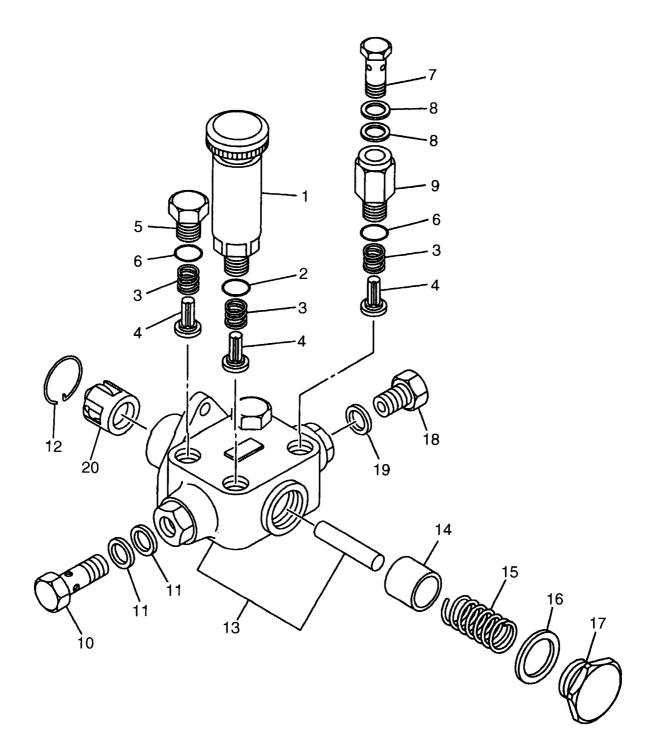

## SUPER PARTS WAREHOUSE

**E**R

# EARTHQUIP AFFORDABLE HEAVY EQUIPMENT SOLUTIONS

## NZ's largest diesel parts range

## NZ +649 414 5514 FJ +679 866 4053 parts@earthquip.co.nz www.earthquip.co.nz

# HITACHI

### **PARTS CATALOG**

# LX160-7

# Wheel Loader