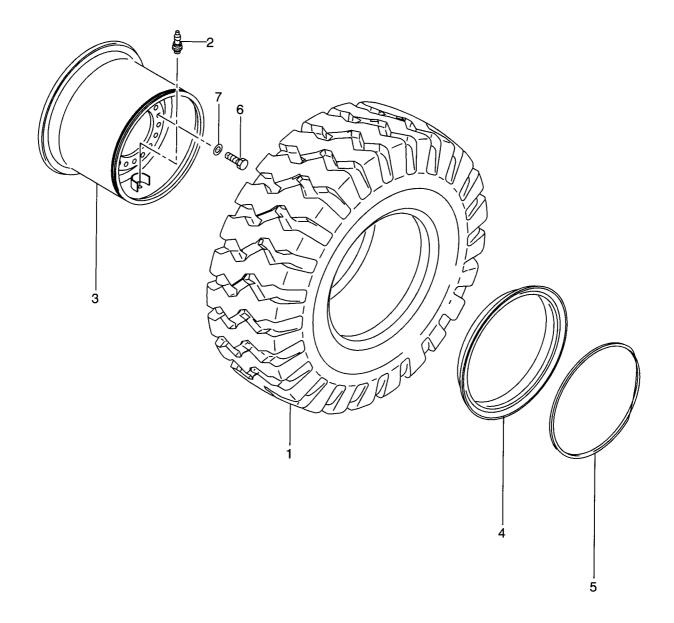

## SUPER PARTS WAREHOUSE

**E**R

# EARTHQUIP AFFORDABLE HEAVY EQUIPMENT SOLUTIONS

## NZ's largest diesel parts range

## NZ +649 414 5514 FJ +679 866 4053 parts@earthquip.co.nz www.earthquip.co.nz

# HITACHI

### **PARTS CATALOG**

# LX160-7

# Wheel Loader