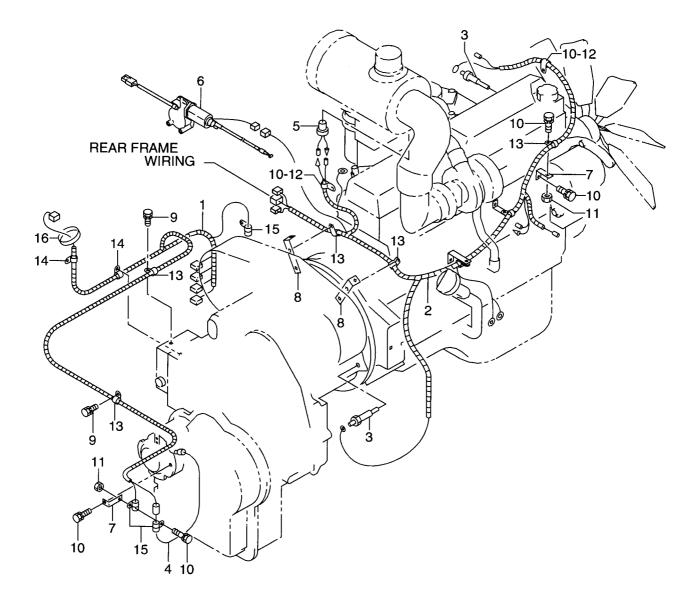

| 26752-42691 |            | CLIP                        | <b>クリ</b> ッフ <sup>°</sup> | 10          |                                 |
| 19              | 01183-10020 |            | BOLT&WASHER                 | <b>ホ</b> ゙ルト&ワッシャ         | 21          |                                 |
| 20              | 01183-10016 |            | BOLT&WASHER                 | <b>ホ゛ルト&amp;ワ</b> ッシャ     | 1           |                                 |
|                 |             |            |                             |                           |             |                                 |
|                 |             |            |                             |                           |             |                                 |

 FIG. 16
 ENGINE WIRING

 ב>>``>ワイヤリンク`



| tem No.<br>見出番号 | Part No.<br>部品番号 | Mark<br>記号 | Descriptic<br>部品名称   |                             | Req'd<br>個数 | Remarks : serial No.<br>備考:実施号車 |
|-----------------|------------------|------------|----------------------|-----------------------------|-------------|---------------------------------|
| 1               | 26672-42121      |            | WIRE HARNESS,        | ワイヤハーネス                     | 1           |                                 |
|                 |                  |            | TRANSMISSION         |                             |             |                                 |
| 2               | 26672-42131      |            | WIRE HARNESS, ENGINE | ワイヤハーネス                     | 1           |                                 |
|                 | 26662-42461