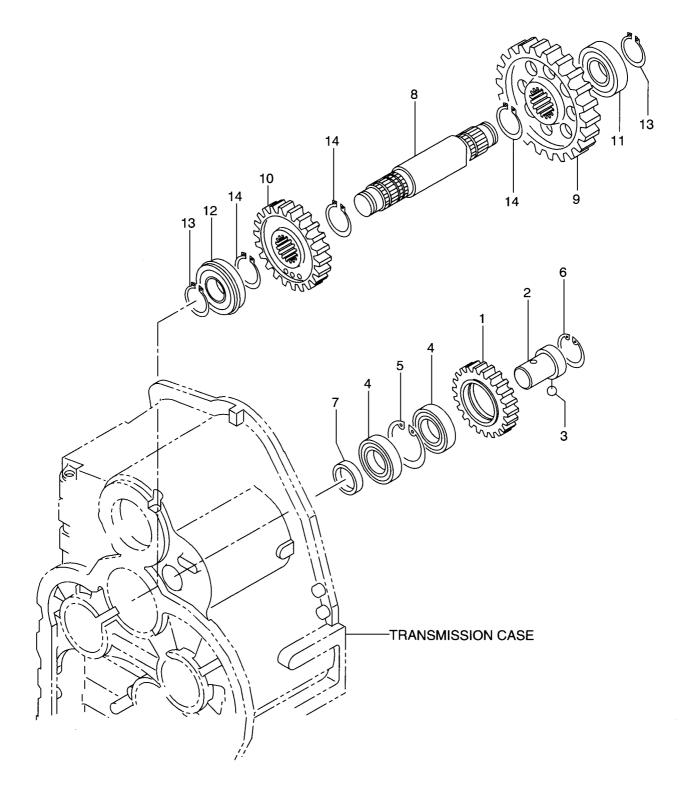

|            |                 |             |             |                                 |
|                |                  |            |                 |             |             |                                 |
|                |                  |            |                 |             |             |                                 |
|                |                  |            |                 |             |             |                                 |
|                |                  |            |                 |             |             |                                 |
|                |                  |            |                 |             |             |                                 |

<u>MEMO</u>

FIG. 31 DRIVE UNIT(3/5) ト゛ライフ゛ュニット



| tem No<br>見出番号 |             | Mark<br>記号 | Descr<br>部品     | iption<br>名称   | Req'd<br>個数 | Remarks : serial No.<br>備考:実施号車 |  |
|----------------|-------------|------------|-----------------|----------------|-------------|---------------------------------|--|
| Α              | 16672-50011 |            | DRIVE UNIT ASSY | ト゛ライフ゛ユニットアッセン | 1           | INC.1-14 & etc.                 |  |
| 1              | 16672-52361 |            | GEAR            | <b>キ</b> *ヤー   | 1           | Z=37                            |  |
| 2              | 16772-52201 |            | SHAFT           | シャフト           | 1           |                                 |  |
| 3              | 03190-00010 |            | BALL            | ホ゛ール           | 1           |                                 |  |
| 4