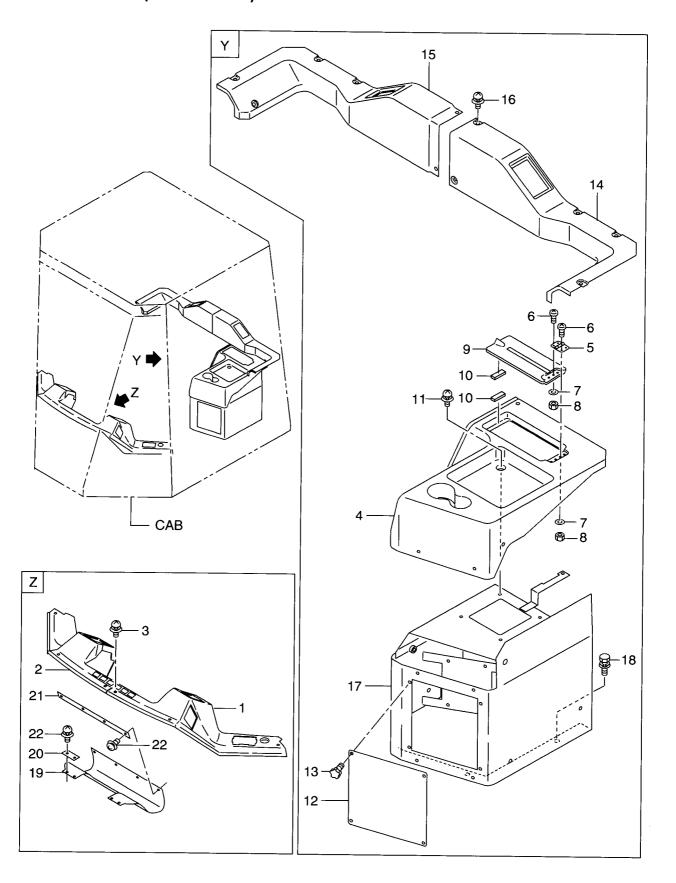

|                           |             |                                 |
|                  |                            |            |                      |                           |             |                                 |
|                  |                            |            |                      |                           |             |                                 |
|                  |                            |            |                      |                           |             |                                 |
|                  |                            |            |                      |                           |             |                                 |

## <u>MEMO</u>

CAB(COVER & BOX) キャフ゛(カハ゛ー&ホ゛ックス) FIG. 68



| tem No<br>見出番号 |             | Mark<br>記号 | Descri<br>部品:    |                       | Req'd<br>個数 | Remarks : serial No.<br>備考:実施号車 |
|----------------|-------------|------------|------------------|-----------------------|-------------|---------------------------------|
| 1              | 26196-73231 |            | DASHBOARD        | タ゛ッシュホ゛ート゛            | 1           |                                 |
| 2              | 26196-73241 |            | DASHBOARD        | <b>タ</b> ゙ッシュボード      | 1           |                                 |
| 3              | 01033-06016 |            | SCREW&WASHER     | スクリュ&ワッシャ             | 8           |                                 |
| Α              | 26566-70252 |            | COVER ASSY       | カハ゛ーアッセン              | 1           | INC.4-10