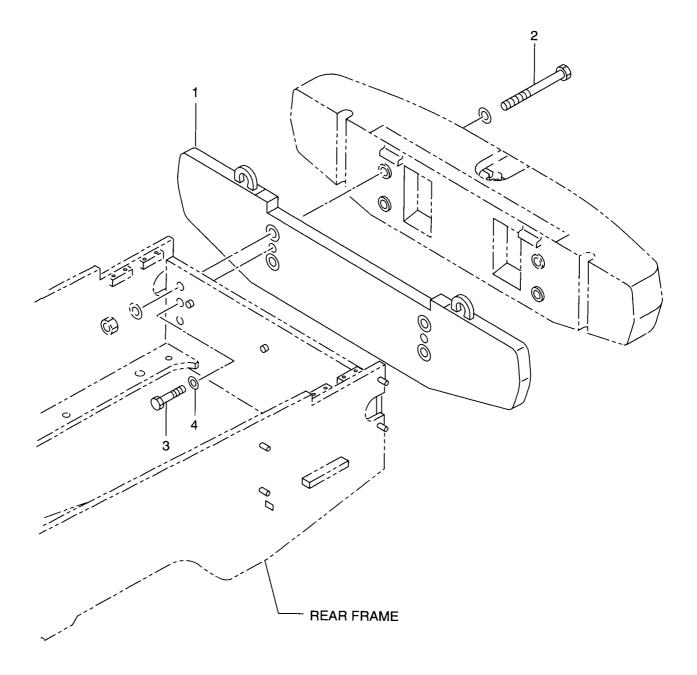

|
|                  | 26063-02121                   |            | WASHER             | ワッシャ                                         | 8           |                                 |
|                  |                               |            | NUT                |                                              |             |                                 |
|                  | 26756-30202                   |            | PIN,DRAWBER        | ヒ゜ン                                          | 1           |                                 |
|                  | 01401-10030<br>26756-30202    |            |                    | ナット<br>ヒ°ン                                   | 4           |                                 |

 FIG. 59
 BALANCE WEIGHT(CW028)(OP)

 パ ランスウェイト



| em No.<br>見出番号 | Part No.<br>部品番号           | Mark<br>記号 |                | escription<br>部品名称 | Req'd<br>個数 | Remarks : serial No.<br>備考 <b>:</b> 実施号車 |
|----------------|----------------------------|------------|----------------|--------------------|-------------|------------------------------------------|
| 1<br>2         | 56670-54901<br>01116-30380 |            | WEIGHT<br>BOLT | ウェイト<br>ォ゛ルト       | 1 4         |                                          |
| 3              | 01116-20060                |            | BOLT           | ホ゛ルト               | 2           |                                          |
| 4              | 26323-02001                |            | WASHER         | <b>7</b> ッシャ       | 2           |                                          |
|                |