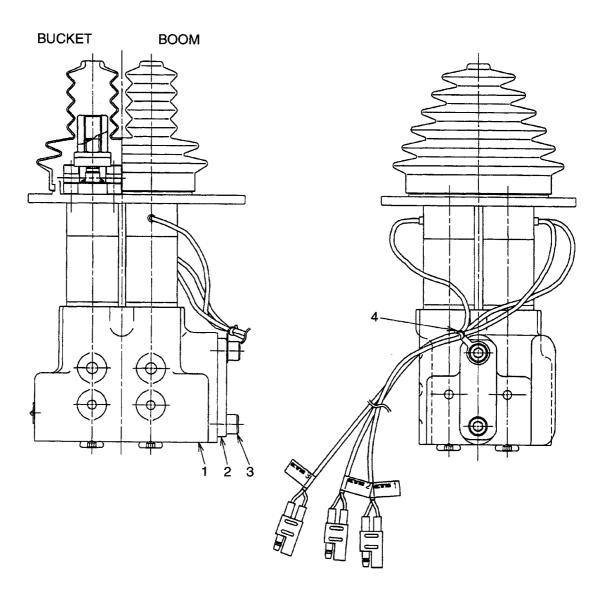

|             |                                 |
|                 |                    |            |                    |                    |             |                                 |
|                 |                    |            |                    |                    |             |                                 |
|                 |                    |            |                    |                    |             |                                 |
|                 |                    |            |                    |                    |             |                                 |
|                 |                    |            |                    |                    |             |                                 |

MPPC VALVE FIG. 89



| em No.<br>見出番号 | Part No.<br>部品番号 | Mark<br>記号 | Descri<br>部品名   | otion<br>3称 | Req'd<br>個数 | Remarks : serial No.<br>備考:実施号車 |
|----------------|------------------|------------|-----------------|-------------|-------------|---------------------------------|
| А              | 26757-32062      |            | MPPC VALVE ASSY | MPPCバルブアッセン | 1           | INC.1-4                         |
| 1              | 26757-37441      |            | BODY            | ホ゛テ゛ー       | 1           | SEE FIG.90                      |
|                | 26757-37451      |            | PLATE           | プレート        | 1           |                                 |
|                | 26757-37461      |            | BOLT            | ホ゛ルト        | 2           |                                 |
| 4