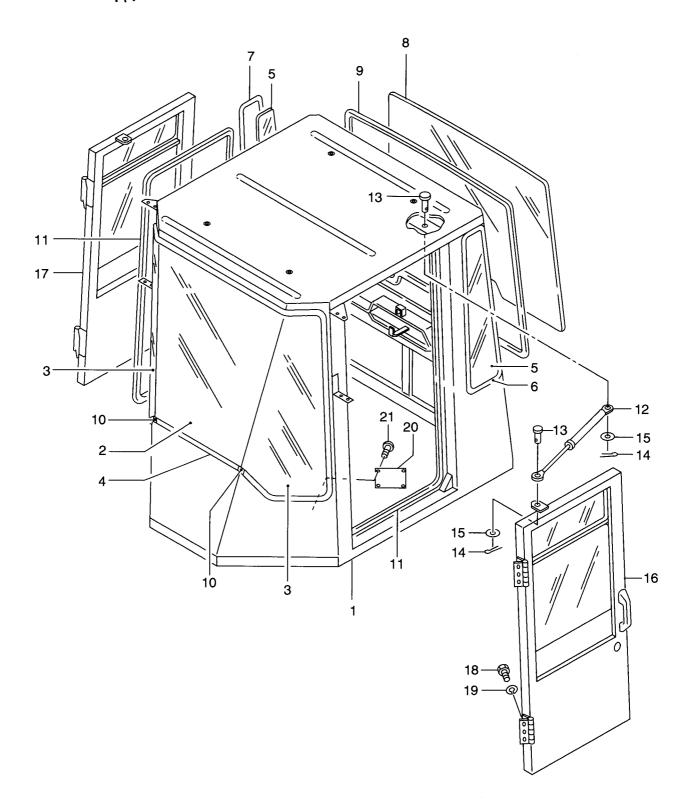

## SUPER PARTS WAREHOUSE

**E**R

# EARTHQUIP AFFORDABLE HEAVY EQUIPMENT SOLUTIONS

## NZ's largest diesel parts range

## NZ +649 414 5514 FJ +679 866 4053 parts@earthquip.co.nz www.earthquip.co.nz

# HITACHI

### **PARTS CATALOG**

# LX160-7

# Wheel Loader