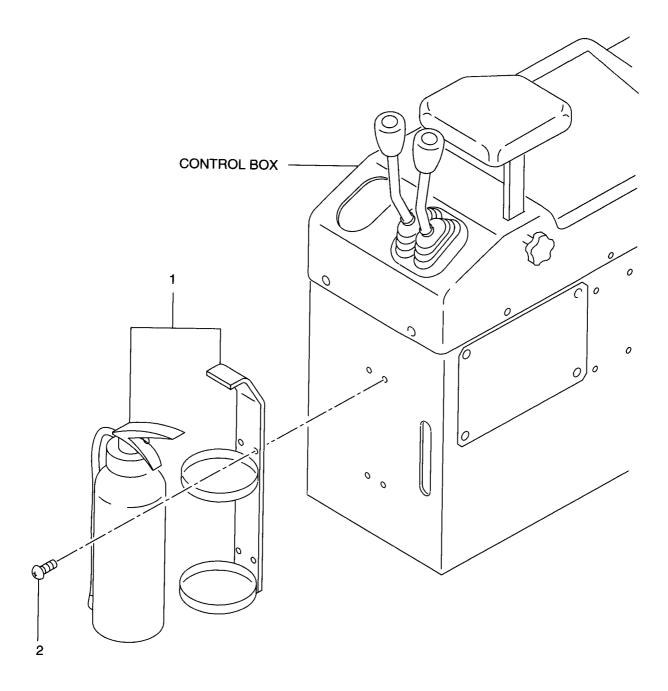

| Req'd<br>個数 | Remarks : serial No.<br>備考:実施号車 |
|--------------------------------------------------------|------------|---------------------|-----------------------------------------------------------------------------------|-------------|---------------------------------|
| 見出番号<br>1<br>A<br>2<br>3<br>4<br>5<br>6<br>7<br>8<br>9 | Mark<br>記号 |                     | ハ、ック、<br>ク、リースホ。ンフ。アッセン<br>ハ、イフ。<br>レハ、-<br>ノス、ル<br>スハ。ナセット<br>スハ。ナ<br>アーム<br>タク、 |             |                                 |
|                                                        |            |                     |                                                                                   |             |                                 |

#### FIG. 122 FIRE EXTINGUISHER(FE)(OP) 消化器



| ltem No.<br>見出番号 | Part No.<br>部品番号 | Part No.MarkDescriptionRec部品番号記号部品名称個語 |                    |         |   | Remarks : serial No.<br>備考:実施号車 |
|------------------|------------------|----------------------------------------|--------------------|---------|---|---------------------------------|
|                  | 24069-52091      |                                        | EXTINGUISHER, FIRE | <br>消火器 | 1 |                                 |
| 2                | 14092-52141      |                                        | SCREW              | スクリュ    | 4 |                                 |
|                  |                  |                                        |                    |         |   |                                 |
|                  |                  |