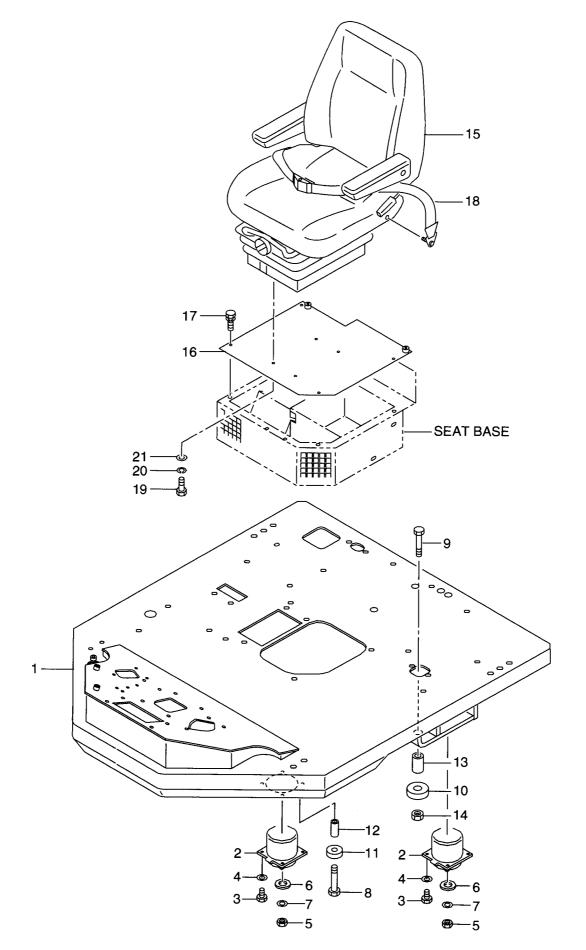

## SUPER PARTS WAREHOUSE

**E**R

# EARTHQUIP AFFORDABLE HEAVY EQUIPMENT SOLUTIONS

## NZ's largest diesel parts range

## NZ +649 414 5514 FJ +679 866 4053 parts@earthquip.co.nz www.earthquip.co.nz

# HITACHI

### **PARTS CATALOG**

# LX160-7

# Wheel Loader