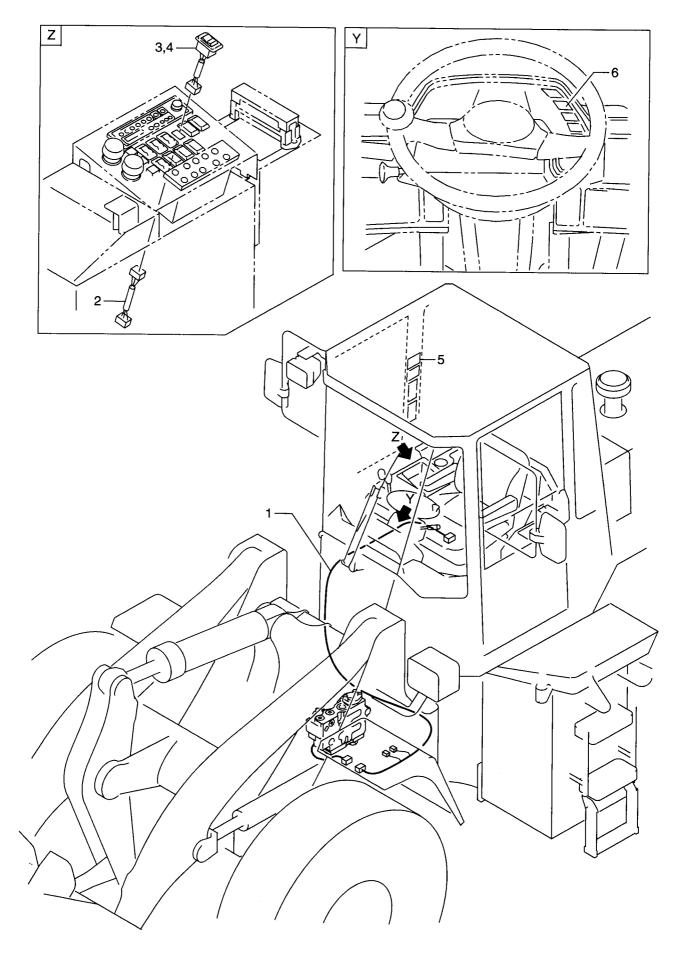

| 7                | ランシ゛                                | 1                |             |
| 38 26                                                | 6607-62641                                                                                                         | O RING                                                 | C                | リレンク゛                               | 1                |             |
| 39 01                                                | 1116-12035                                                                                                         | BOLT                                                   | *                | ゛ルト                                 | 4                |             |

FIG. 102 WIRE HARNESS & DECAL(APS)(OP) ワイヤハーネス&テ゛カル



| tem No.<br>見出番号 | Part No.<br>部品番号                          | Mark<br>記号 | [              | Description<br>部品名称                                                                    | Req'd<br>個数 | Remarks : serial No.<br>備考:実施号車 |
|-----------------|-------------------------------------------|------------|----------------|----------------------------------------------------------------------------------------|-------------|---------------------------------|
| 1               | 56830-20121                               |            | WIRE HARNESS   | ワイヤハーネス                                                                                | 1           |                                 |
| 2               | 56550-52241                               |            | WIRE HARNESS   | ワイヤハーネス