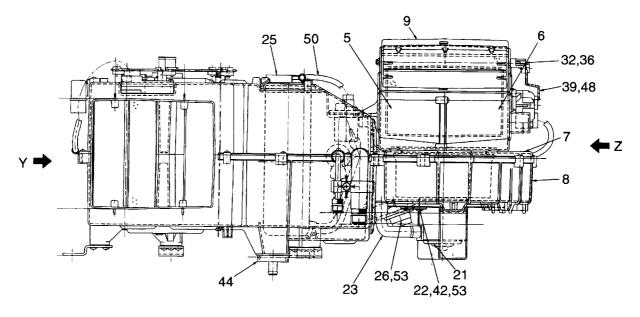

## SUPER PARTS WAREHOUSE

**E**R

# EARTHQUIP AFFORDABLE HEAVY EQUIPMENT SOLUTIONS

## NZ's largest diesel parts range

## NZ +649 414 5514 FJ +679 866 4053 parts@earthquip.co.nz www.earthquip.co.nz

# HITACHI

### **PARTS CATALOG**

# LX160-7

# Wheel Loader