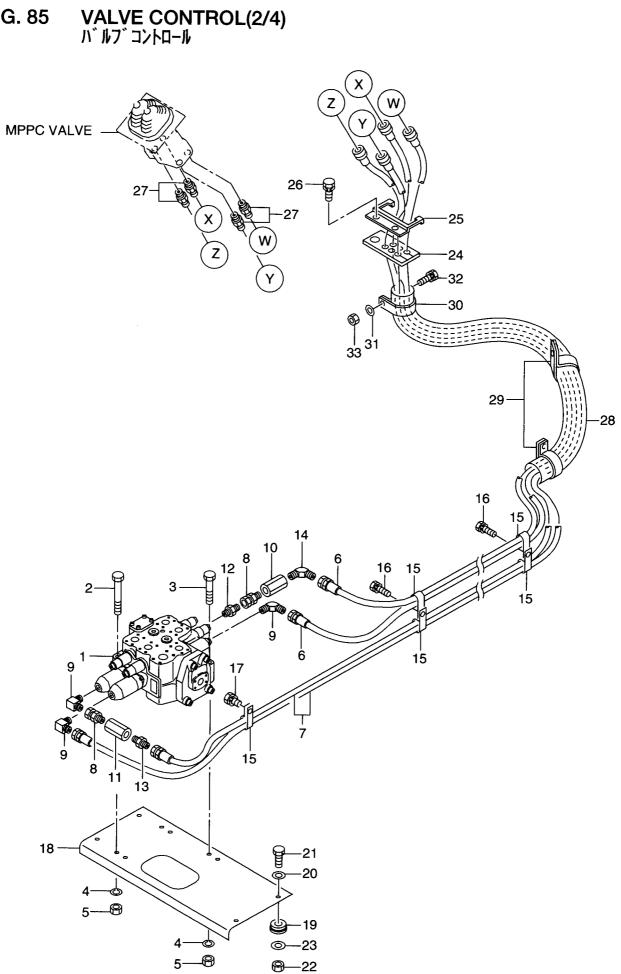

|                  |                    |                                |             |                                 |
|                 |             |            |                  |                    |                                |             |                                 |
|                 |             |            |                  |                    |                                |             |                                 |
|                 |             |            |                  |                    |                                |             |                                 |
|                 |             |            |                  |                    |                                |             |                                 |



| Item No.<br>見出番号 | Part No.<br>部品番号 | Mark<br>記号 | Descripti<br>部品名和 |                             | Req'd<br>個数 | Remarks : serial No.<br>備考:実施号車 |
|------------------|------------------|------------|-------------------|-----------------------------|-------------|---------------------------------|
| 1                | 26677-32011      |            | MAIN VALVE        | メインハ゛ルフ゛                    | 1           | SEE FIG.88                      |
| 2                | 01110-12140      |            | BOLT              | ホ゛ルト                        | 2           |                                 |
| 3                | 01110-12100      |            | BOLT              | ホ゛ルト                        | 1           |                                 |
| 4                | 02010-00012      |