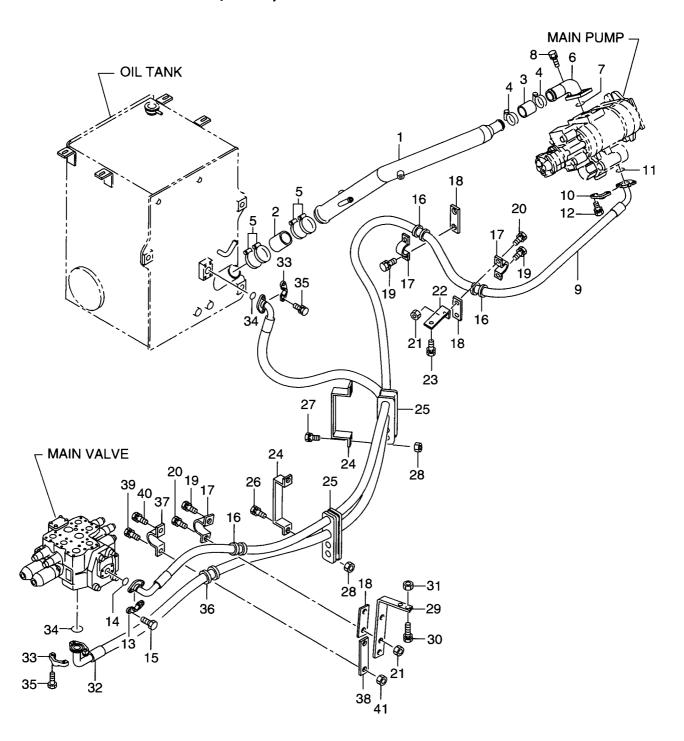

|                  | 26323-02001      |            | WASHER           | 5- x7<br>7yy>tr           | 3           |                                 |
|                  | 02010-00020      |            | WASHER           | <b>Γ</b> ννλη             | 3           |                                 |
|                  | 01401-00020      |            | NUT              | ナット                       | 3           |                                 |
|                  |                  |            |                  |                           |             |                                 |
|                  |                  |            |                  |                           |             |                                 |

**FIG. 95 HYDRAULIC SYSTEM(SUCTION)** ハイト゛ロリックシステム(サクション)



| 26677-60261<br>26567-62231<br>26707-60411<br>24067-62331<br>26607-63291<br>26607-63291<br>26607-63711<br>01183-12040<br>26677-62191<br>26607-62591<br>26607-62651<br>01116-12035<br>26607-62631<br>01116-10030<br>26757-62231<br>26667-62361 |                                                                                                                                                                      | TUBE<br>HOSE<br>CLIP<br>CLIP<br>STEM<br>O RING<br>BOLT&WASHER<br>HOSE<br>FLANGE,SPLIT<br>O RING<br>BOLT                                                              | チューフ*<br>ホース<br>ホース<br>クリッフ*<br>クリッフ*<br>ステム<br>のリンク*<br>ホ*ルト&ワッシャ<br>ホース<br>フランジ*<br>のリンク*