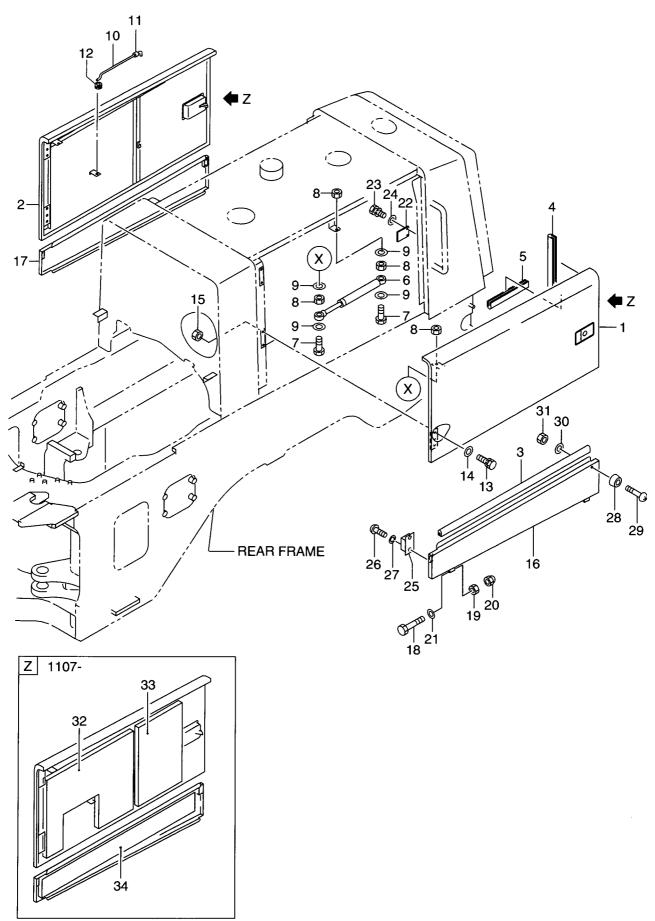

| 2           |                                 |
| 22              | 01183-12030 |   | BOLT&WASHER      | ホ゛ルト&ワッシャ        | 8           |                                 |
| 23              | 26752-42111 |   | COVER            | カハ゛ー             | 2           |                                 |
| 24              | 01183-08016 |   | BOLT&WASHER      | ホ゛ルト&ワッシャ        | 8           |                                 |
| 25              | 26676-42571 |   | MAT              | マット              | 1 1         | 113-                            |
|                 |             |   |                  |                  |             |                                 |
|                 |             |   |                  |                  |             |                                 |





| item No.<br>見出番号 |             | Mark<br>記号 |                 | Description<br>部品名称              | Req'd<br>個数 | Remarks : serial No.<br>備考:実施号車 |
|------------------|-------------|------------|-----------------|----------------------------------|-------------|---------------------------------|
| 1                | 26676-40281 |            | PANEL,SIDE      | ハ゜ネル                             | 1           |                                 |
| 2                | 26676-40291 |            | PANEL,SIDE      | ハ゜ネル                             | 1           |                                 |
| 3                | 26606-43311 |            | STRIP,WEATHER   | ストリッフ゜                           | 2           |                                 |
| 4                | 26906-42951 |            | STRIP