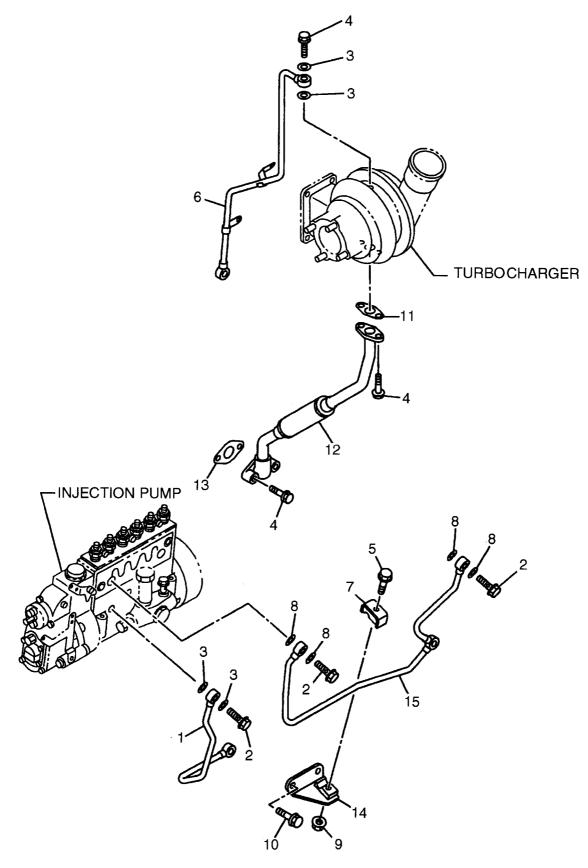

## SUPER PARTS WAREHOUSE

**E**R

# EARTHQUIP AFFORDABLE HEAVY EQUIPMENT SOLUTIONS

## NZ's largest diesel parts range

## NZ +649 414 5514 FJ +679 866 4053 parts@earthquip.co.nz www.earthquip.co.nz

# HITACHI

### **PARTS CATALOG**

# LX160-7

# Wheel Loader