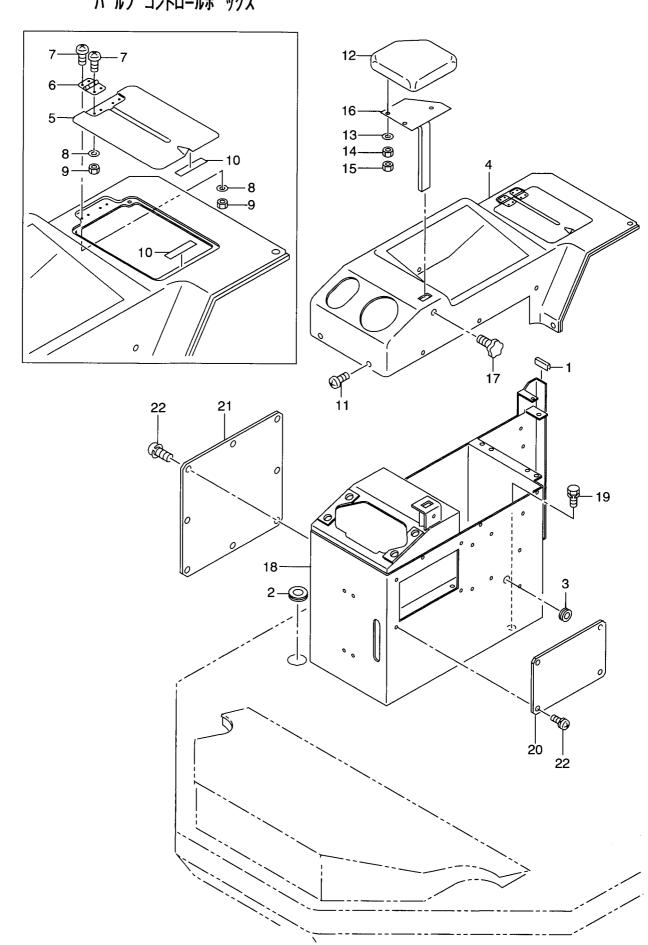

|
| 12              | 26496-87111  | *          | DAMPER KIT             | タ゛ンハ゜キット        | 1   |                                 |
| 13              | 26496-87121  | *          | SUSPENSION KIT         | サスヘ゜ンションキット     | 1   |                                 |
| 14              | 26496-87131  | *          | ADJUSTMENT KIT, HEIGHT | アシ゛ャストメントキット    | 1   |                                 |
|                 | 26496-87141  | *          | SUSPENSION COVER KIT   | サスヘ゜ンションカハ゛ーキット | 1   |                                 |
| 16              | 26496-87151  | *          | ARMREST KIT            | アームレストキット       | 1   |                                 |
|                 |              |            |                        |                 |     |                                 |

\_\_\_\_



 FIG. 83
 VALVE CONTROL BOX

 ハ゛ルフ゛コントロールホ゛ックス

| Item No.<br>見出番号 | Part No.<br>部品番号 | Mark<br>記号 | Description<br>部品名称 |                                  | Req'd<br>個数 | Remarks : serial No.<br>備考:実施号車 |
|------------------|------------------|------------|---------------------|----------------------------------|-------------|---------------------------------|
| 1                | 26557-42251      |            | U RUBBER            | Uラバ-                             | 1           |                                 |
| 2                | 56600-58541      |            | GROMMET             | <b>ク</b> ՟ロメット                   | 1           |                                 |
| 3                | 21471-23011      |            | GROMMET             | <b>ク</b> ゛ロメット                   | 1