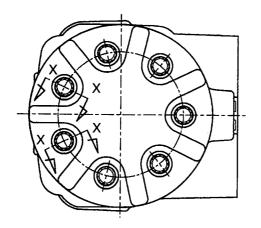

OLT                | <i>ホ</i> ゙ルト                          | 1           |                                 |
| 9                | 26554-17091 |            | NUT                 | ታット                                   | 1           |                                 |
|                  |             |            |                     |                                       |             |                                 |
|                  |             |            |                     |                                       |             |                                 |
|                  |             |            |                     |                                       |             |                                 |

FIG. 54 ORBITROL(1103-) オーヒ゛ットロール









SECTION X-X





| tem No.<br>見出番号 | Part No.MarkDescription部品番号記号部品名称 |          |                      | Req'd<br>個数                      | Remarks : serial No.<br>備考:実施号車 |                 |
|-----------------|-----------------------------------|----------|----------------------|----------------------------------|---------------------------------|-----------------|
| A1              | 26564-12211                       |          | ORBITROL ASSY        | オーヒ゛ットロールアッセン                    | 1                               | INC.1-39        |
| 901             | 26564-17121                       | K1       | SEAL KIT             | シールキット                           | 1                               | INC.16-18,21,22 |
| 902             | 26094-17021                       | K2       | NEEDLE BEARING KIT   |