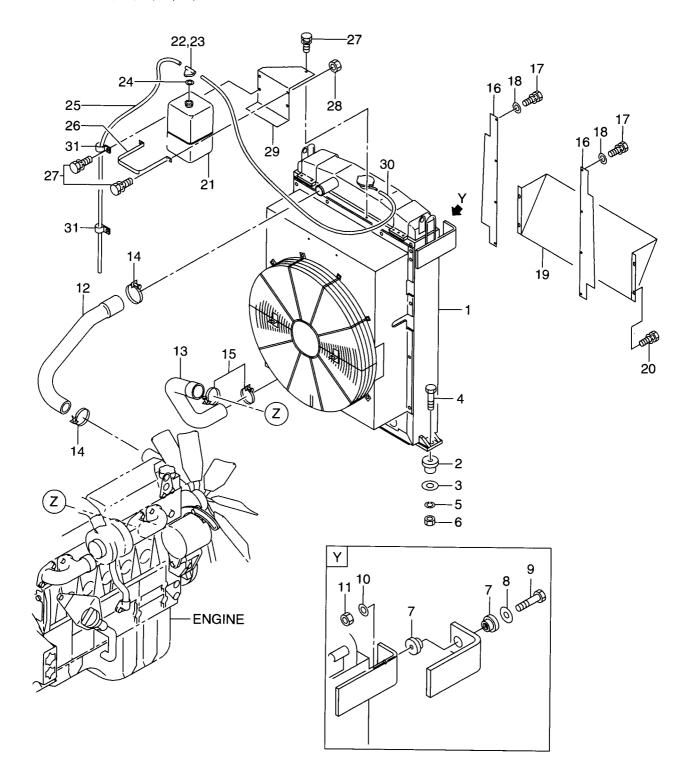

|             |            |                    |                                |             |                                          |
|                 |             |            |                    |                                |             |                                          |
|                 |             |            |                    |                                |             |                                          |
|                 |             |            |                    |                                |             |                                          |
|                 |             |            |                    |                                |             |                                          |

FIG. 3 COOLING SYSTEM



| em No.<br>見出番号 | Part No.<br>部品番号 | Mark<br>記号 | Descrip<br>部品名    |                                | Req'd<br>個数 | Remarks : serial No.<br>備考:実施号車 |
|----------------|------------------|------------|-------------------|--------------------------------|-------------|---------------------------------|
| 1              | 26672-10221      |            | RADIATOR          | 72° I−9                        | 1           | SEE FIG.4                       |
| 2              | 26602-12011      |            | RUBBER, MOUNTING  | ラハ゛-                           | 2           |                                 |
| 3              | 26602-12021      |            | WASHER            | ワッシャ                           | 2           |                                 |
| 4              | 01116-12080      |