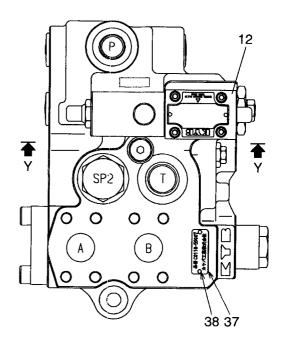

|             |                                 |
|                 | ŧ                                         |            |                |                                                                                        |             |                                 |
|                 |                                           |            |                |                                                                                        |             |                                 |
|                 |                                           | 1          |                |                                                                                        |             |                                 |

FIG. 103 VALVE(APS)(OP) ກໍ້ມ7







| 見出番号 | Part No.<br>部品番号 | Mark<br>記号 | Descr<br>部品      | <sup>-iption</sup><br>名称                     | Req'd<br>個数 | Remarks : serial No.<br>備考:実施号車 |
|------|------------------|------------|------------------|----------------------------------------------|-------------|---------------------------------|
| A1   | 26837-32021      |            | VALVE ASSY       | ハ゛ルフ゛アッセン                                    | 1           | INC.1-42                        |
| A2   | NO PART NO.      | #          | SPOOL ASSY       | スフ <sup>°</sup> ールアッセン                       | 1           | INC.2-5                         |
|      | 26837-37051      | K          | ADJUSTER KIT     | <i>₽</i> ジャス <b>タ</b> キット                    | 1           | INC.14-16                       |
|      | NO PART NO.