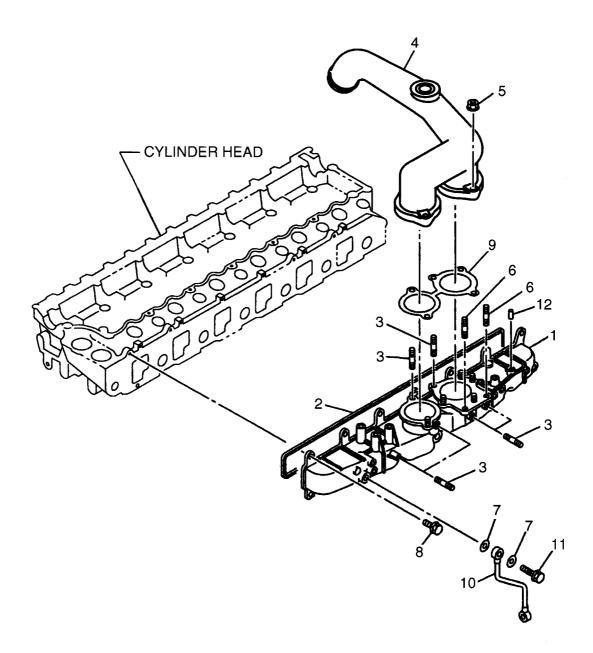

|                                 |
| 19                      | 8-94395-836-1 |            | BRACKET       | 7 <i>*</i> 5⁄5       | 5           |                                 |
| 20                      | 8-94392-999-0 |            | SPRING        | スフ <sup>°</sup> リンク゛ | 6           |                                 |
| 21                      | 8-94396-015-2 |            | CAP           | キャッフ゜                | 12          |                                 |
|                         |               |            |               |                      |             |                                 |
|                         |               |            |               |                      |             |                                 |

FIG. 10 INLET MANIFOLD インレットマニホールド



| 見出番号 | . Part No.<br>部品番号 | Mark<br>記号 |                 | Description<br>部品名称 |      | Req'd<br>個数 | Remarks : serial No.<br>備考:実施号車       |
|------|--------------------|------------|-----------------|---------------------|------|-------------|---------------------------------------|
| 1    | 1-14112-741-1      | -          | COVER, INLET    | カバ-                 | -    | 1           | · · · · · · · · · · · · · · · · · · · |
| 2    | 8-94390-775-0      |            | GASKET          | カ゛スク                |      | 1           |                                       |
| 3    | 9-0411-0825-0      |            | STUD            | አያット                |      | 5           |                                       |
| -    | 9-0411-0630-0      |            | STUD            | スタット