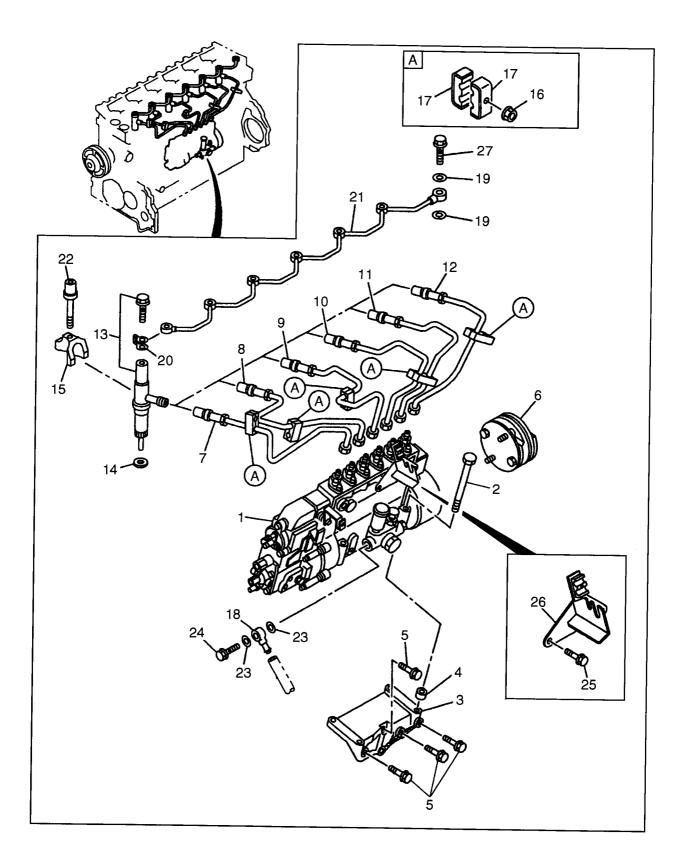

## SUPER PARTS WAREHOUSE

**E**R

# EARTHQUIP AFFORDABLE HEAVY EQUIPMENT SOLUTIONS

## NZ's largest diesel parts range

## NZ +649 414 5514 FJ +679 866 4053 parts@earthquip.co.nz www.earthquip.co.nz

# HITACHI

### **PARTS CATALOG**

# LX160-7

# Wheel Loader