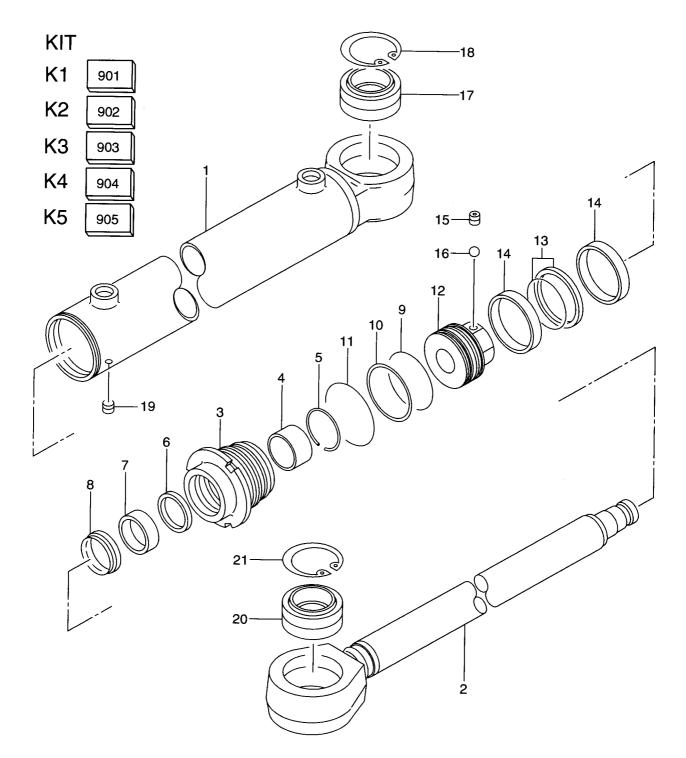

|                 |
|                 | NO PART NO.                       |          |                      | Oリンク*                            | 2                               |                 |
|                 | NO PART NO.                       | 1 1      |                      | ネームフ゜レート                         | 1                               |                 |
| 39              | NO PART NO.                       | #        | RIVET                | <b>ሃ</b> ላ` ፇኦ                   | 2                               |                 |
|                 |                                   |          |                      |                                  |                                 |                 |

 FIG. 55
 STEERING CYLINDER

 גדַדָּיוָיָרָיָ יָטָיָרָשָׁיַ



| A       26754-5         901       26754-5         902       26754-5         903       26754-5         904       26754-5         905       26754-5         905       26754-5         905       26754-5         2       26754-5         2       26754-5         2       26754-5         3       26754-5         3       26754-5         3       26754-5         3       26754-5         4       26754-5         5       26328-4         6       26328-4         9       21788-4         10       26754-5         11       21788-4         12       26754-5         13       26328-4         14       26754-5         15       28778-4         16       28778-4         17       26754-5         18       02110-0         21       26507-4         20       02110-0         21       26507-4 | 57161<br>57171<br>57181<br>57191