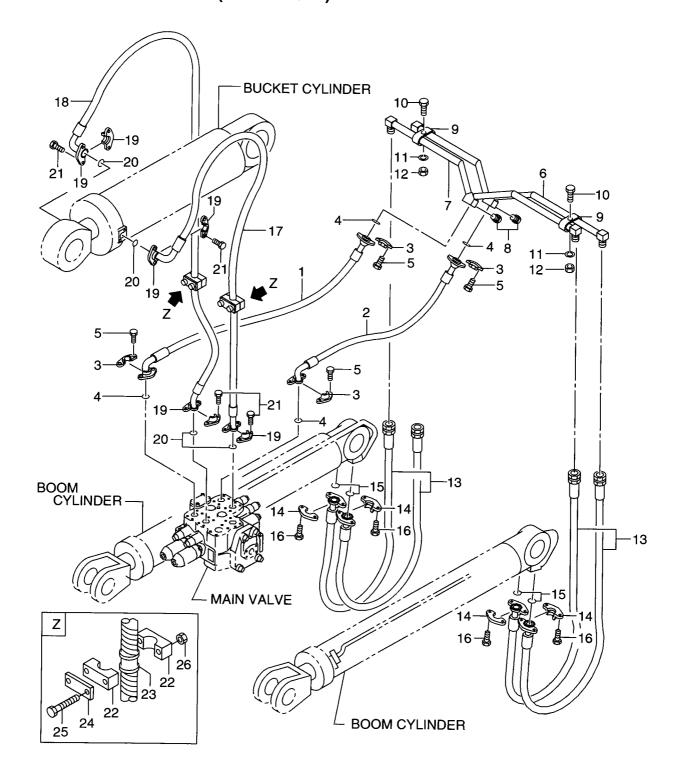

ブラケット       1         1183-12030       BOLT&WASHER       ボルト&ワッシャ       2         1401-00012       NUT       ナット       2         6677-62201       HOSE       ホース       1         6607-62581       FLANGE,SPLIT       フランジ       4         6607-62641       O RING       Oリング       2         1116-12030       BOLT       ボルト       8         6797-62041       RUBBER       ラバー       1         6667-62381       PLATE       プレート       1         6667-62381       BOLT&WASHER       ボルト&ワッシャ       1         6667-62381       BOLT       1       1         7500       BOLT       1       1         6677-62181       CLAMP       1       1         6667-62381       PLATE       プレート       1         1183-12030       BOLT&WASHER       ボルト&ワッシャ       1         1183-12040       BOLT&WASHER       ボルト&ワッシャ       1 |





| 2       267         3       266         4       266         5       011         6       267         7       267         8       240         9       264         10       011         11       020         12       014         13       266         14       266         15       266         16       011         17       266         18       266         20       2660         21       011         A       2644         22       2644         23       2644         24       2650         25       011 | 3767-62041         3767-62051         3607-62571         3607-62631         116-10030         3767-60201         3767-60201         3767-60211         047-92101         437-62381         110-10060         010-00010         401-00010         607-62561         607-62621         116-10030         677-620