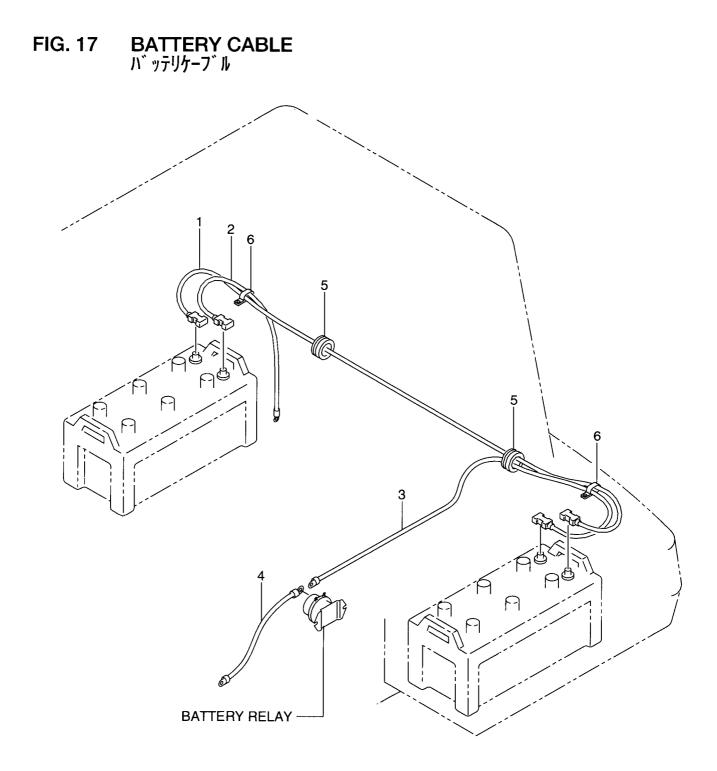

|
| 15              | 26602-42941      |            | CLIP                 | <b>クリ</b> ッフ <sup>°</sup>   | 3           |                                 |
| 16              | 04913-10200      |            | BAND                 | ハンント                        | 4           |                                 |
|                 |                  |            |                      |                             |             |                                 |
|                 |                  |            |                      |                             |             |                                 |
|                 |                  |            |                      |                             |             |                                 |



| Item No.<br>見出番号 | . Part No.<br>部品番号 | Mark<br>記号 |                | Description<br>部品名称 | Req'd<br>個数 | Remarks : serial No.<br>備考:実施号車 |
|------------------|--------------------|------------|----------------|---------------------|-------------|---------------------------------|
| 1                | 26672-42191        |            | CABLE, BATTERY | ケーフ゛ル               | 1           |                                 |
| 2                | 26562-42111        |            | CABLE, BATTERY | ケーフ゛ル               | 1           |                                 |
| 3                | 26562-42121        |            | CABLE, BATTERY | ケーフ゛ル               | 1           |                                 |
| 4                | 26562-42131        |            | CABLE, BATTERY | ケーフ゛ル