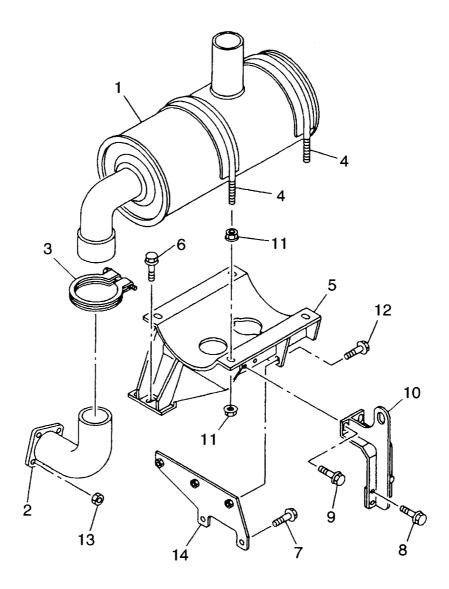

## SUPER PARTS WAREHOUSE

**E**R

# EARTHQUIP AFFORDABLE HEAVY EQUIPMENT SOLUTIONS

## NZ's largest diesel parts range

## NZ +649 414 5514 FJ +679 866 4053 parts@earthquip.co.nz www.earthquip.co.nz

# HITACHI

### **PARTS CATALOG**

# LX160-7

# Wheel Loader