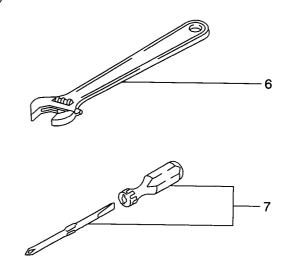

|           |             |                                 |
|                  |                    |            |                    |           |             |                                 |
|                  |                    |            |                    |           |             |                                 |
|                  |                    |            |                    |           |             |                                 |
|                  |                    |            |                    |           |             |                                 |
|                  |                    |            |                    |           |             |                                 |

<u>MEMO</u>

FIG. 121 SERVICE TOOLS サーヒ゛スツール









| Item No.<br>見出番号                                       | Mark<br>記号 | Description<br>部品名称 |                                                                                   | Req'd<br>個数 | Remarks : serial No.<br>備考:実施号車 |
|--------------------------------------------------------|------------|---------------------|-----------------------------------------------------------------------------------|-------------|---------------------------------|
| 見出番号<br>1<br>A<br>2<br>3<br>4<br>5<br>6<br>7<br>8<br>9 | Mark<br>記号 |                     | ハ、ック、<br>ク、リースホ。ンフ。アッセン<br>ハ、イフ。<br>レハ、-<br>ノス、ル<br>スハ。ナセット<br>スハ。ナ<br>アーム<br>タク、 |             |                                 |
|                                                        |            |                     |