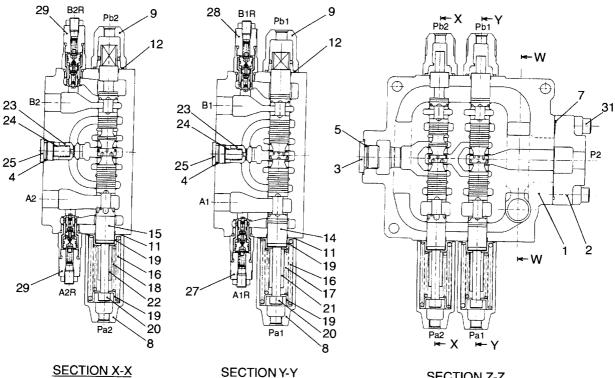

Oリンク゛                | 2           |                                 |
| 7               | 26507-82031        |            | CLIP        | クリッフ゜                | 10          |                                 |
| 8               | 01183-10020        |            | BOLT&WASHER | <b>ボルト&amp;ワ</b> ッシャ | 6           |                                 |
| 9               | 01401-00010        |            | NUT         | ナット                  | 2           |                                 |
| 10              | 26602-42951        |            | CLIP        | クリッフ゜                | 1           |                                 |
|                 |                    |            |             |                      |             |                                 |

FIG. 88 **MAIN VALVE** メインハ゛ルフ゛





SECTION Z-Z



6 30 10 O ۲ Z ¥ Z ∳ Ø Ø Ó Ø **BECOME** 6 13 33 32

| tem No.<br>見出番号 | · Part No.<br>部品番号 | Mark<br>記号 |                    | ription<br>名称      | Req'd<br>個数 | Remarks : serial No.<br>備考:実施号車 |
|-----------------|--------------------|------------|--------------------|--------------------|-------------|---------------------------------|
| Α               | 26677-32011        |            | VALVE ASSY         | ハ゛ルフ゛アッセン          | 1           | INC.1-33                        |
| 1               | NO PART NO.        | #          | CASING             | ケーシング              | 1           |                                 |
| 2               | 26677-37261        |            | COVER              | カハ゛ー               | 1           |                                 |
| 3