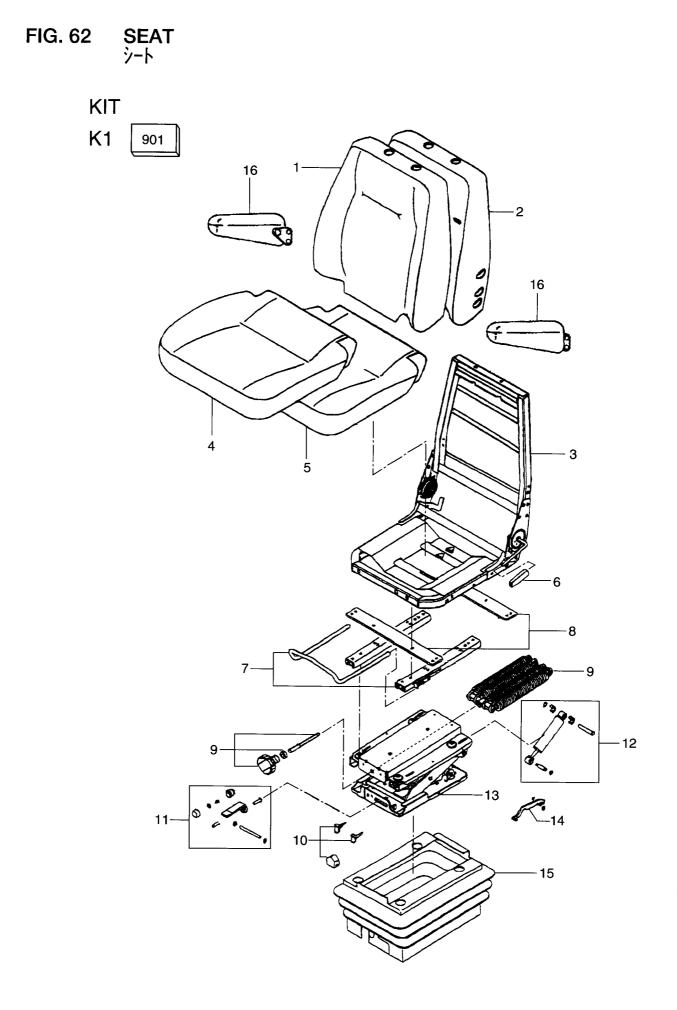

## SUPER PARTS WAREHOUSE

**E**R

# EARTHQUIP AFFORDABLE HEAVY EQUIPMENT SOLUTIONS

## NZ's largest diesel parts range

## NZ +649 414 5514 FJ +679 866 4053 parts@earthquip.co.nz www.earthquip.co.nz

# HITACHI

### **PARTS CATALOG**

# LX160-7

# Wheel Loader