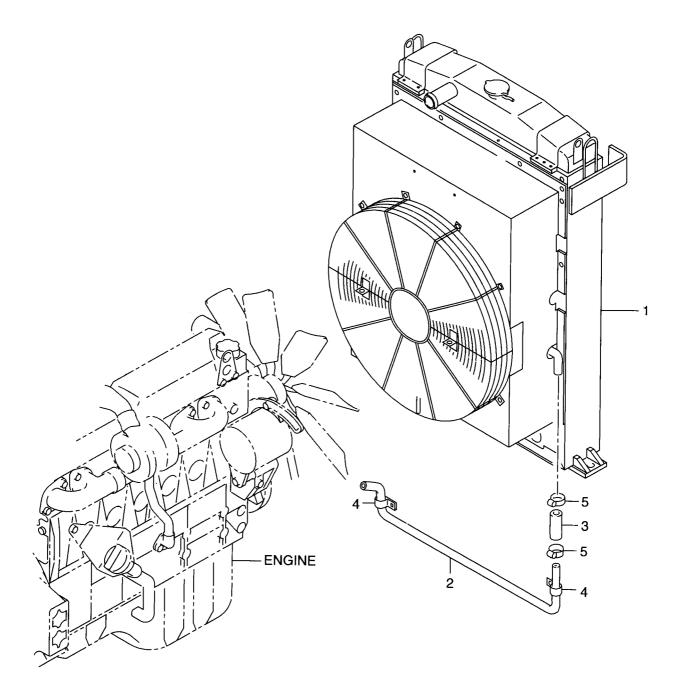

|
| 14              | 26762-17102 |            | NET,WIRE      |                     | ネット        | 2           |                                 |
| 15              | 01183-10020 |            | BOLT          |                     | ホールト       | 10          |                                 |
| 16              | 26672-17051 |            | PLATE         |                     | 7° V-h     | 2           |                                 |
| 17              | 01183-08020 |            | BOLT          |                     | ホ゛ルト       | 4           |                                 |
|                 |             |            |               |                     |            |             |                                 |

FIG. 5 DUST PROOF RADIATOR(DPR)(OP) 防塵ラジュータ



| ltem No<br>見出番号 | . Part No.<br>部品番号                        | Mark<br>記号 |                          | Description<br>部品名称   | Req'd<br>個数 | Remarks : serial No.<br>備考:実施号車 |
|-----------------|-------------------------------------------|------------|--------------------------|-----------------------|-------------|---------------------------------|
| 1<br>2<br>3     | 56670-54811<br>56670-54821<br>26607-42201 |            | RADIATOR<br>TUBE<br>HOSE | ¯ラジエ−タ<br>チュ−ブ<br>ホ−ス | 1           | SEE FIG.6                       |
| 4               |                                           |            |                          |                       |             |                                 |
| 2<br>3          |                                           |            |