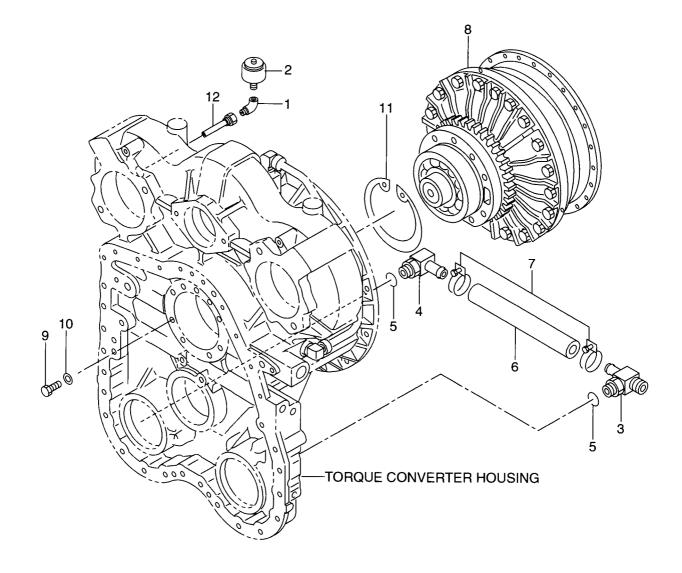

| 10-00010<br>00-00010                                                                                                                                                                                                                                                                       |   | TUBE                                                                                                                               | チューフ゛                                                                                                                               | 4                                                    |                                |

FIG. 40 **TORQUE CONVERTER(2/2)** トルクコンハ゛ータ



| Item No.<br>見出番号 | Part No.<br>部品番号 | Mark<br>記号 |                | scription<br>3品名称         | Req'd<br>個数 | Remarks : serial No.<br>備考:実施号車 |
|------------------|------------------|------------|----------------|---------------------------|-------------|---------------------------------|
| 1                | 04012-00303      |            | ELBOW          | I/J,*                     | 1           |                                 |
| 2                | 16903-02713      |            | BREATHER       | フ゛リーサ゛                    | 1           |                                 |
| 3                | 16762-52751      |            | TEE            | ティー                       | 1           |                                 |
| 4                | 26507-62421      |            | ELBOW