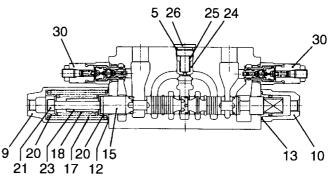

|
|                  |                  |            |                     |                      |             |                                 |
|                  |                  |            |                     |                      |             |                                 |
|                  |                  |            |                     |                      |             |                                 |
|                  |                  |            |                     |                      |             |                                 |
|                  |                  |            |                     |                      |             |                                 |

**CONTROL VALVE(AP3)(OP)** コントロールハ゛ルフ゛ FIG. 93







SECTION W-W



SECTION X-X



SECTION Y-Y

| ltem No.<br>見出番号 | Part No.<br>部品番号 | Mark<br>記号 | Descrip<br>部品名     |                                       | Req'd<br>個数 | Remarks : serial No.<br>備考 <b>:</b> 実施号車 |
|------------------|------------------|------------|--------------------|---------------------------------------|-------------|------------------------------------------|
| Α                | 56550-50031      |            | CONTROL VALVE ASSY | ーーーーーーーーーーーーーーーーーーーーーーーーーーーーーーーーーーーーー | 1           | INC.1-34                                 |
| 1                | NO PART NO.      | #          | CASING             | ケーシンク゛                                | 1           |                                          |
| 2                | 26677-37261      |            | COVER              | カハ゛ー