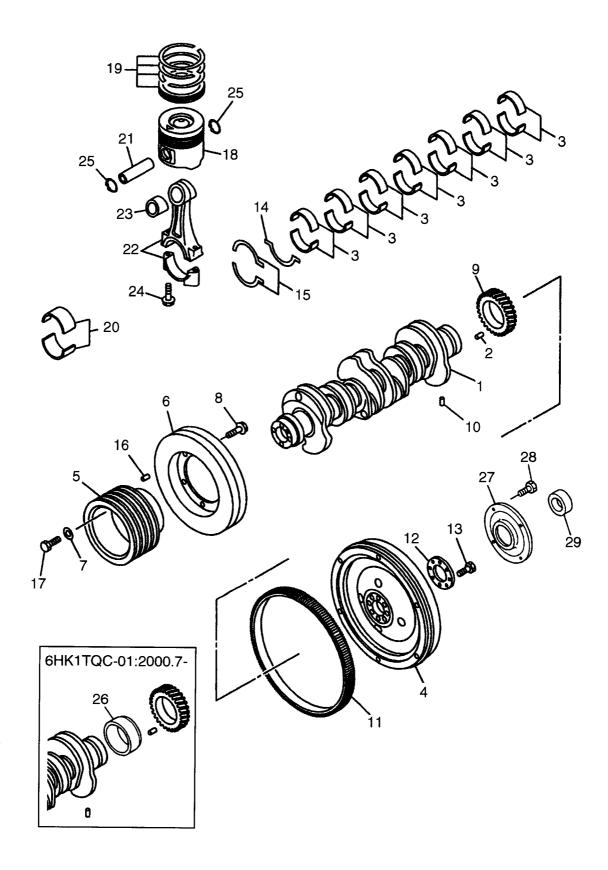

| 8-94372-221-1    |            | BOLT     | <b>ٹ</b>            | ルト           | 1           |                                 |
|                  | 8-94370-688-0    |            | WASHER   | <b>7</b> 7          | シャ           | 1           |                                 |
| 22               | 8-94370-688-0    |            | WASHER   | <b>7</b> ッ          | シャ           | 1           |                                 |
|                  |                  |            |          |                     |              |             |                                 |
|                  |                  |            | Ţ        |                     |              |             |                                 |

FIG. 4 PISTON, CRANKSHAFT & FLYWHEEL ピストン、クランクシャフト&フライホイール



| Item No.<br>見出番号 |               | Mark<br>記号 |                  | cription<br>品名称                               | Req'd<br>個数 | Remarks : serial No.<br>備考:実施号車 |
|------------------|---------------|------------|------------------|-----------------------------------------------|-------------|---------------------------------|
| S                | 1-87812-084-0 |            | LINER SET        | ライナセット                                        | 6           | INC.18,19,21,23,25,             |
|                  |               |            |                  |                                               |             | FIG.1-ITEM 2                    |
|                  |               |            |                  |                                               |             | GRADE=1