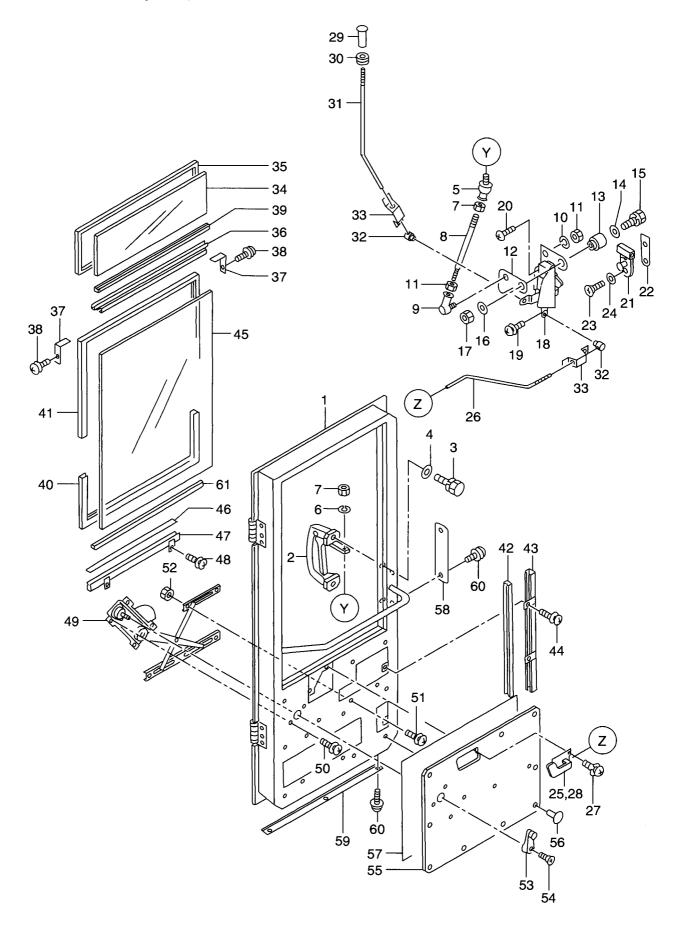

|
| 62               | 26766-73412 | }          | COVER               | カハ゛ー                      | 1           |                                 |  |
| 63               | 01033-06012 |            | SCREW&WASHER        | スクリュ&ワッシャ                 | 5           |                                 |  |
| 64               | 26766-73381 |            | SEAL                | シール                       | 2           |                                 |  |
|                  |             |            |                     |                           |             |                                 |  |
|                  |             |            |                     |                           |             |                                 |  |

## <u>MEMO</u>

FIG. 67 CAB(DOOR)(RH) キャフ゛(ト゛アー)



| em No<br>見出番号 |             | Mark<br>記号 |              | Description<br>部品名称 |                        | Req'd<br>個数 | Remarks : serial No.<br>備考:実施号車 |
|---------------|-------------|------------|--------------|---------------------|------------------------|-------------|---------------------------------|
| A             | 26556-70021 |            | DOOR ASSY    | ······              | ト アーアッセン               | 1           | INC.1-61                        |
| 1             | 26556-70211 |            | DOOR         |                     | ▶ <i>`ア</i> −          | 1           |                                 |
| 2             | 26756-73291 |            | HANDLE       |                     | ハント゛ル                  | 1           |                                 |
| 3             | 01183