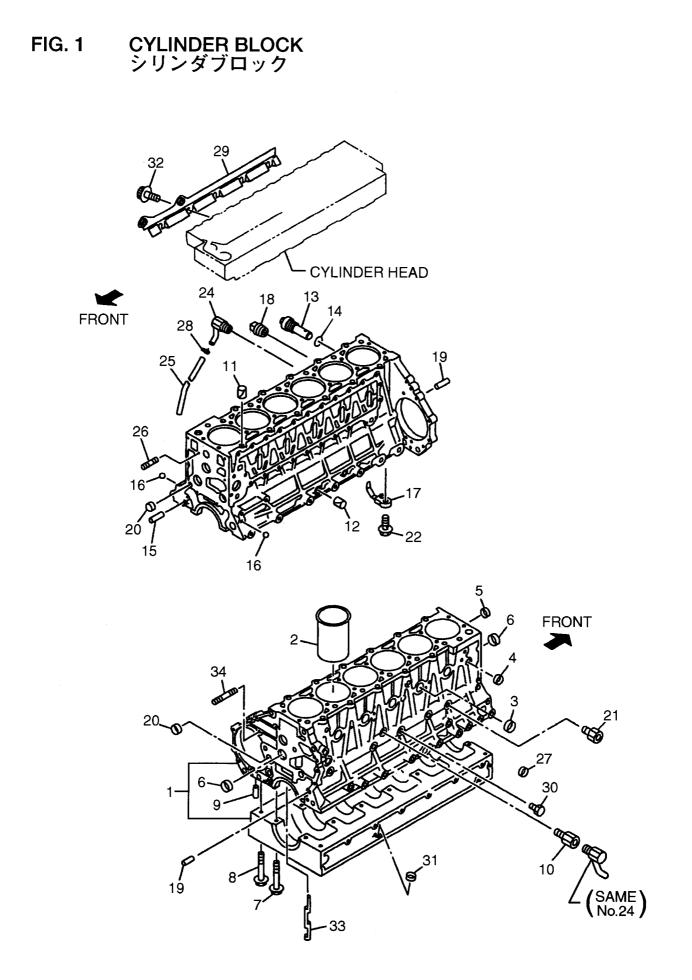

| 28             |
| COUPLING                         | カップリング                | 29             |
| FUEL FILTER                      | フューエルフィルタ             | 2930           |
| FUEL SEDIMENTER                  | フューエルセディメンタ           | 31             |
| ELECTRICAL PARTS                 | エレクトリカルパーツ            | 01             |
| STARTER (FITTING PARTS)          | スタータ(フィッティングパーツ)      | 32             |
| STARTER (INNER PARTS)            | スタータ(インナパーツ)          | 33             |
| GENERATOR (FITTING PARTS)        | ジェネレータ(フィッティングパーツ)    | 33             |
| GENERATOR (INNER PART)           | ジェネレータ(インナパーツ)        | 35             |
| ELECTRICAL PARTS                 | エレクトリカルパーツ            | 35             |
| PARTS NUMBER INDEX               | 部品番号索引表               | 1~4            |



| item No.<br>見出番号 | · Part No.<br>部品番号 | Mark<br>記号 | Descripti<br>部品名利   |                                          | Req'd<br>個数 | Remarks : serial No.<br>備考:実施号車                 |
|------------------|--------------------|------------|---------------------|------------------------------------------|-------------|-------------------------------------------------|
| Α                | 8-97600-119-0      |            | CYLINDER BLOCK ASSY | シリンタ゛フ゛ロックアッセン                           | 1           | INC.1-9                                         |
| 1                | NO PART NO.        | #          | BLOCK,CYLINDER      | フ゛ロック                                    | 1           |                                                 |
| S                | 1-87812-084-0      |            | LINER S