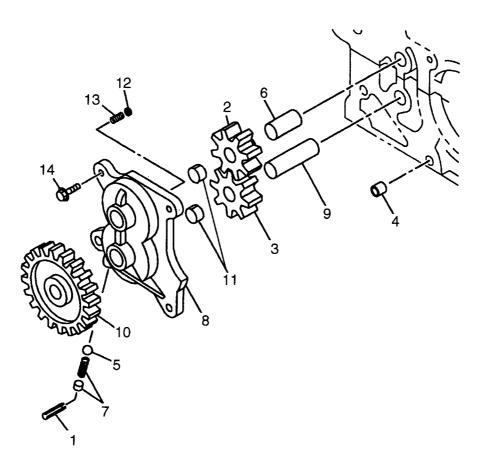

## SUPER PARTS WAREHOUSE

**E**R

# EARTHQUIP AFFORDABLE HEAVY EQUIPMENT SOLUTIONS

## NZ's largest diesel parts range

## NZ +649 414 5514 FJ +679 866 4053 parts@earthquip.co.nz www.earthquip.co.nz

# HITACHI

### **PARTS CATALOG**

# LX160-7

# Wheel Loader