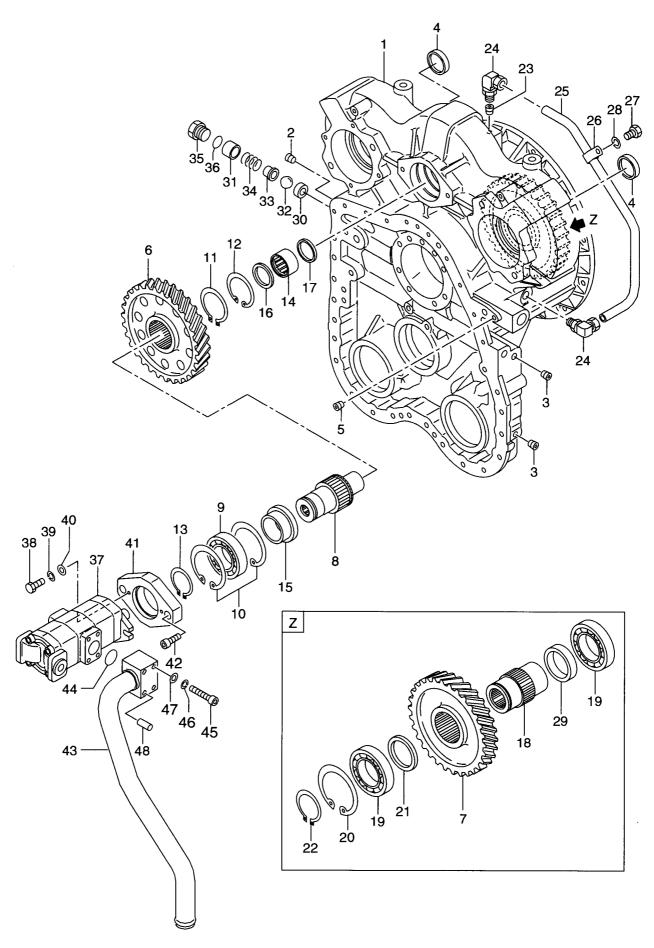

|    |           |
|        |             |     |                    |                      |    |           |
|        |             |     |                    |                      |    |           |
|        |             |     |                    |                      |    |           |
|        |             |     |                    |                      |    |           |
|        |             |     |                    |                      |    |           |
|        |             |     |                    |                      |    |           |
|        |             |     |                    |                      |    |           |
|        |             |     |                    |                      |    |           |

FIG. 39 **TORQUE CONVERTER(1/2)** トルクコンバータ



| -       166         2       148         3       148         4       164         5       240         6       166         7       166         8       166         9       030         10       021         11       021         12       021         13       021         14       166         17       166         18       166         19       030         20       021         21       166         22       021         23       166         24       164         25       166         26       266         27       011         28       020         29       166         30       163         31       164                       | 672-52032<br>672-52033<br>813-82341<br>813-82351<br>432-53571<br>047-92101<br>672-52121<br>672-52121<br>672-52471<br>001-06211<br>110-00062<br>100-00075<br>110-00062<br>100-00055<b