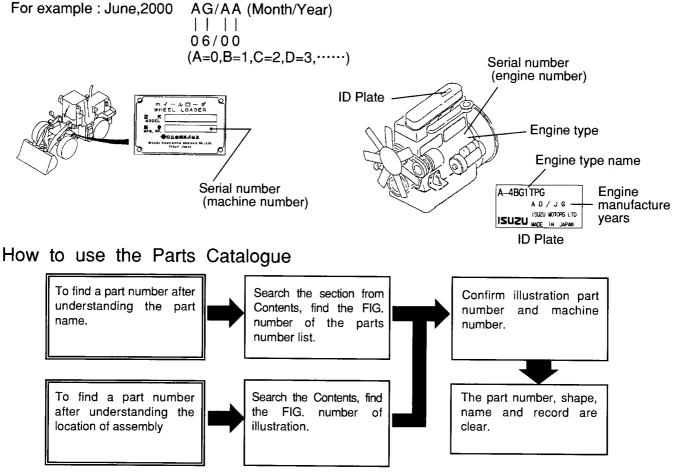

|
| #    | 単体販売しません。                       |
| +    | 図示していません。                       |

部品は、品質向上のため予告なく変更することがありますので、あらかじめご了承ください。 詳細は、最寄りの支店または営業所にご相談ください。

# INTRODUCTION

This Parts Catalogue contains the component parts of the engine mounted on WHEEL LOADER.

#### How to order parts

When ordering, be sure to specify the model name and serial number (machine number), engine type and engine manufacture yearts and serial number (engine number) of your machine, as well as the part number and desired quantity for each part. The machine serial number (machine number) is indicated on the machine name plate, the engine serial number (engine number) is punched on the cylinder block. Moreover manufacture years are expressed on ID Plate of the engine upper part as the alphabet.



#### Abbreviations and symbols

| ASSY ···   | Assembled unit.                                                                                                                                                                                                                                                                                   |
|------------|---------------------------------------------------------------------------------------------------------------------------------------------------------------------------------------------------------------------------------------------------------------------------------------------------|
| * ••••••   | The marketable part set or kit.