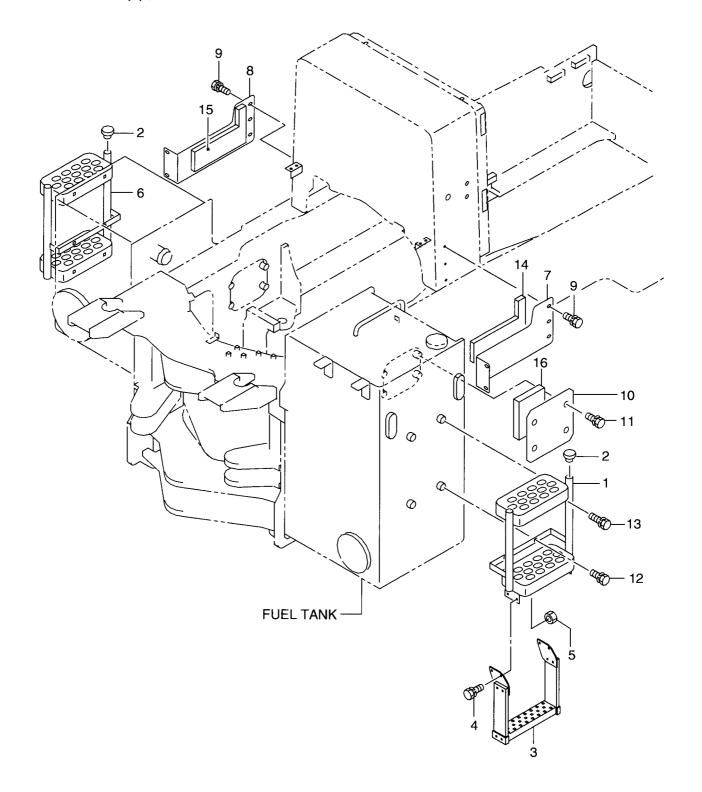

|             |            |             |                      |             |                                 |
|                 |             |            |             |                      |             |                                 |
|                 |             |            |             |                      |             |                                 |
|                 |             |            |             |                      |             |                                 |
|                 |             |            |             |                      |             |                                 |
|                 |             |            |             |                      |             |                                 |

STEP ステップ FIG. 76



| 6556-50251<br>6754-12561<br>6556-50271 |                                                                                                                                             | STEP                                                                                                                                        |                                                                                                                                                                                                                                                                                                                                                                                                                                          |