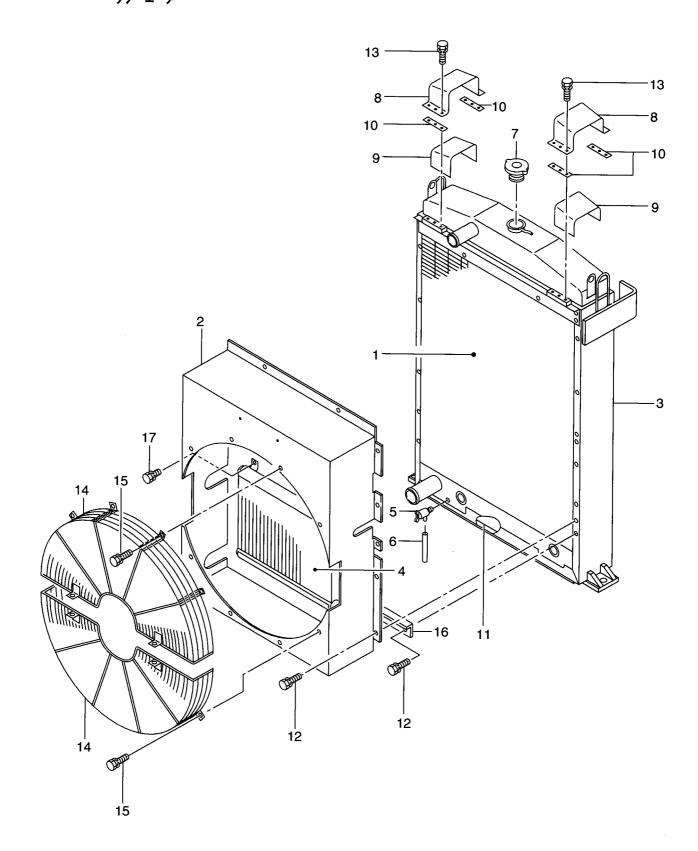

|
|                |                  |            |                   |                                |             |                                 |
|                |                  |            |                   |                                |             |                                 |
|                |                  |            |                   |                                |             |                                 |
|                |                  | 1 1        |                   |                                | 1           |                                 |
|                |                  |            |                   |                                |             |                                 |

FIG. 4 RADIATOR ラジェータ



| Item No<br>見出番号 |             | Mark<br>記号 |               | Description<br>部品名称 |            | Req'd<br>個数 | Remarks : serial No.<br>備考:実施号車 |
|-----------------|-------------|------------|---------------|---------------------|------------|-------------|---------------------------------|
| A               | 26672-10221 |            | RADIATOR ASSY |                     | ラシ゛エータアッセン | 1           | INC.1-17                        |
| 1               | 26762-17031 |            | RADIATOR      |                     | ラシ゛エータ     | 1           |                                 |
| 2               | 26672-17061 |            | SHROUD        |                     | シュラウト゛     | 1           |                                 |
| 3               | 26672-17011 |            | FRAME         |