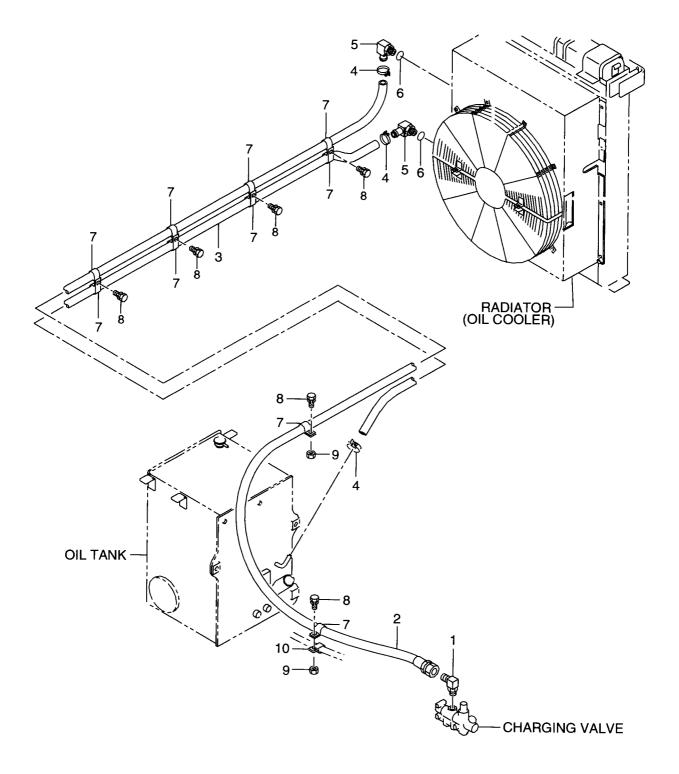

| 1           |                                 |
|    | 26602-42071      |            | CLIP           | クリッフ゜                          | 3           |                                 |
|    | 01183-10016      |            | BOLT&WASHER    | <b>ボルト&amp;ワ</b> ッシャ           | 2           |                                 |
|    | 04150-20303      |            | ELBOW          | エルホ゛                           | 1           |                                 |
|    | 26567-42101      | 1 1        | HOSE           | ホース                            | 1           |                                 |
| 37 | 04134-20303      |            | NIPPLE         | ニッフ゜ル                          | 1           |                                 |

**VALVE CONTROL(4/4)** バルブ⊐ントロール FIG. 87



| Item No<br>見出番号 | . Part No.<br>部品番号 | Mark<br>記号 |             | Description<br>部品名称  | Req'd<br>個数 | Remarks : serial No.<br>備考:実施号車 |
|-----------------|--------------------|------------|-------------|----------------------|-------------|---------------------------------|
| 1               | 04150-20404        |            | ELBOW       | I.N.J. Š             | 1           |                                 |
| 2               | 26677-42102        |            | HOSE        | ホース                  | 1           |                                 |
| 3               | 26677-42112        |            | HOSE        | ホース                  | 1           |                                 |
| 4               | 24067-62281        |            | CLIP        | クリッフ゜                | 3