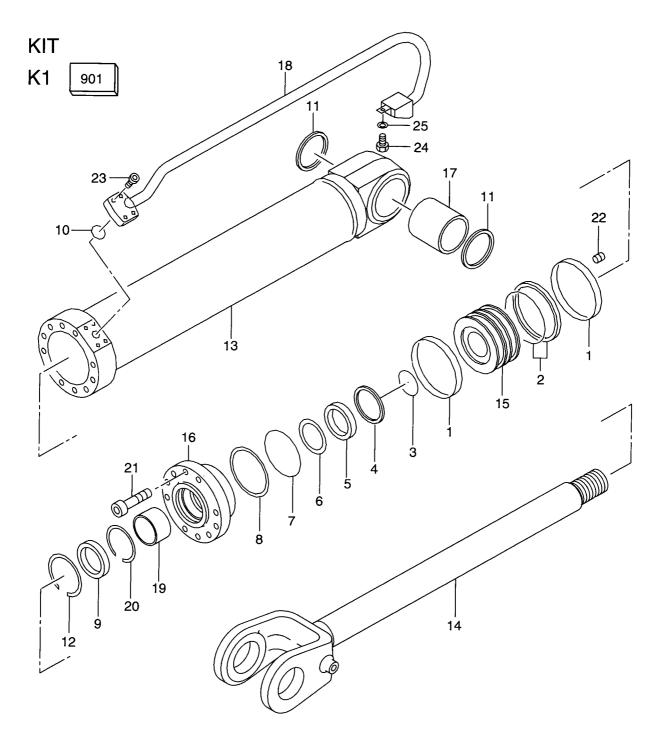

## SUPER PARTS WAREHOUSE

**E**R

# EARTHQUIP AFFORDABLE HEAVY EQUIPMENT SOLUTIONS

## NZ's largest diesel parts range

## NZ +649 414 5514 FJ +679 866 4053 parts@earthquip.co.nz www.earthquip.co.nz

# HITACHI

### **PARTS CATALOG**

# LX160-7

# Wheel Loader