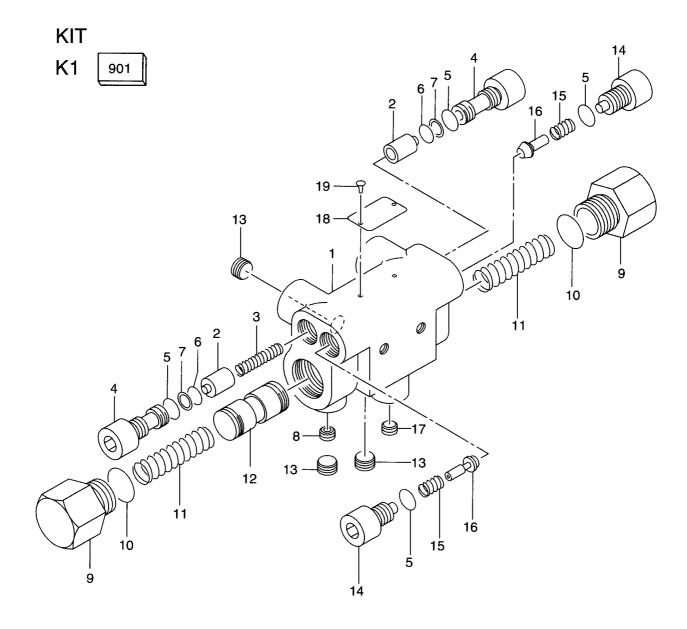

## SUPER PARTS WAREHOUSE

**E**R

# EARTHQUIP AFFORDABLE HEAVY EQUIPMENT SOLUTIONS

## NZ's largest diesel parts range

## NZ +649 414 5514 FJ +679 866 4053 parts@earthquip.co.nz www.earthquip.co.nz

# HITACHI

### **PARTS CATALOG**

# LX160-7

# Wheel Loader