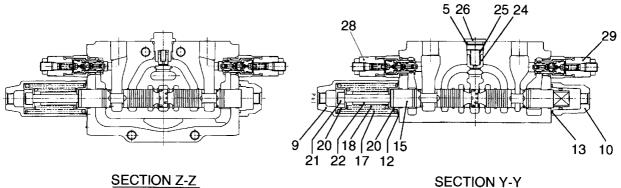

|                  |            |                     |                      |             |                                 |
|                  |                  |            |                     |                      |             |                                 |
|                  |                  |            |                     |                      |             |                                 |
|                  |                  |            |                     |                      |             |                                 |
|                  |                  |            |                     |                      |             |                                 |

**CONTROL VALVE(AP3)(OP)** コントロールハ゛ルフ゛ FIG. 93







SECTION W-W



SECTION X-X



SECTION Y-Y

| ltem No.<br>見出番号 | Part No.<br>部品番号 | Mark<br>記号 | Descrip<br>部品名     |                                       | Req'd<br>個数 | Remarks : serial No.<br>備考 <b>:</b> 実施号車 |
|------------------|------------------|------------|--------------------|---------------------------------------|-------------|------------------------------------------|
| Α                | 56550-50031      |            | CONTROL VALVE ASSY | ーーーーーーーーーーーーーーーーーーーーーーーーーーーーーーーーーーーーー | 1           | INC.1-34                                 |
| 1                | NO PART NO.      | #          | CASING             | ケーシンク゛                                | 1           |                                          |
| 2                | 26677-37261      |            | COVER              | カハ゛ー