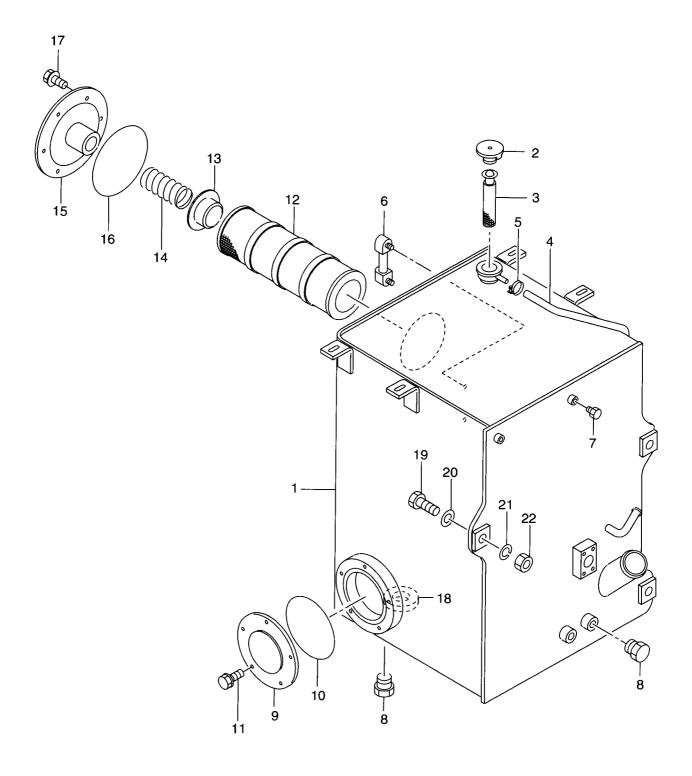

|             |                                          |
|                  |                  |            |                    |                                       |             |                                          |
|                  |                  |            |                    |                                       |             |                                          |
|                  |                  |            |                    |                                       |             |                                          |
|                  |                  |            |                    |                                       |             |                                          |

**FIG. 94 OIL TANK** オイルタンク



| Item No.<br>見出番号 | Part No.<br>部品番号 | Mark<br>記号 | 1                | cription<br>品名称           | Req'd<br>個数 | Remarks : serial No.<br>備考:実施号車 |
|------------------|------------------|------------|------------------|---------------------------|-------------|---------------------------------|
| 1                | 26677-50251      |            | TANK,OIL         | タンク                       | 1           |                                 |
| 2                | 26387-52031      |            | CAP              | キャッフ。                     | 1           |                                 |
| 3                | 26317-52052      |            | FILTER           | フィルタ                      | 1           |                                 |
| 4                | 26095-42041      |            | HOSE