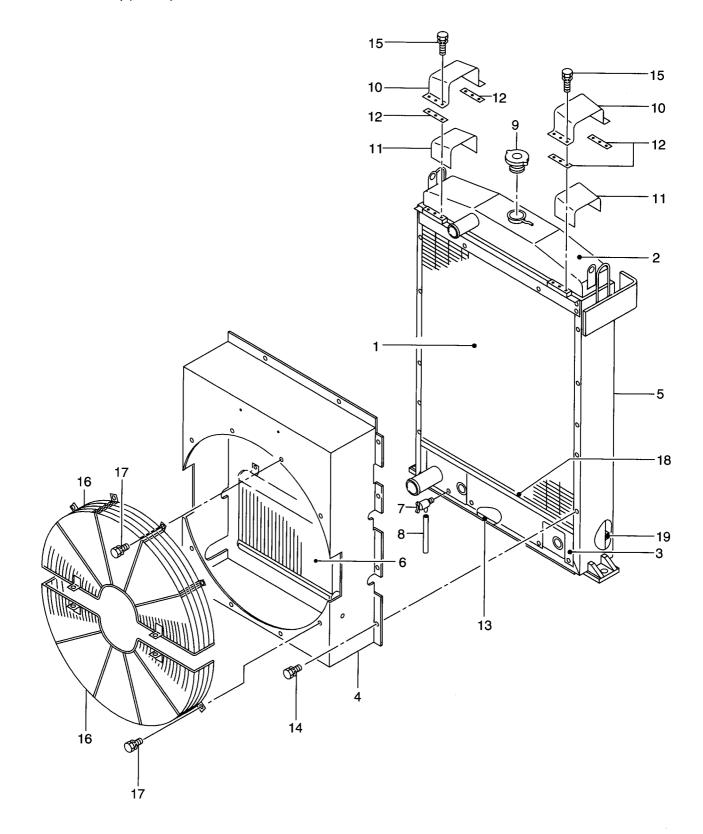

## SUPER PARTS WAREHOUSE

**E**R

# EARTHQUIP AFFORDABLE HEAVY EQUIPMENT SOLUTIONS

## NZ's largest diesel parts range

## NZ +649 414 5514 FJ +679 866 4053 parts@earthquip.co.nz www.earthquip.co.nz

# HITACHI

### **PARTS CATALOG**

# LX160-7

# Wheel Loader