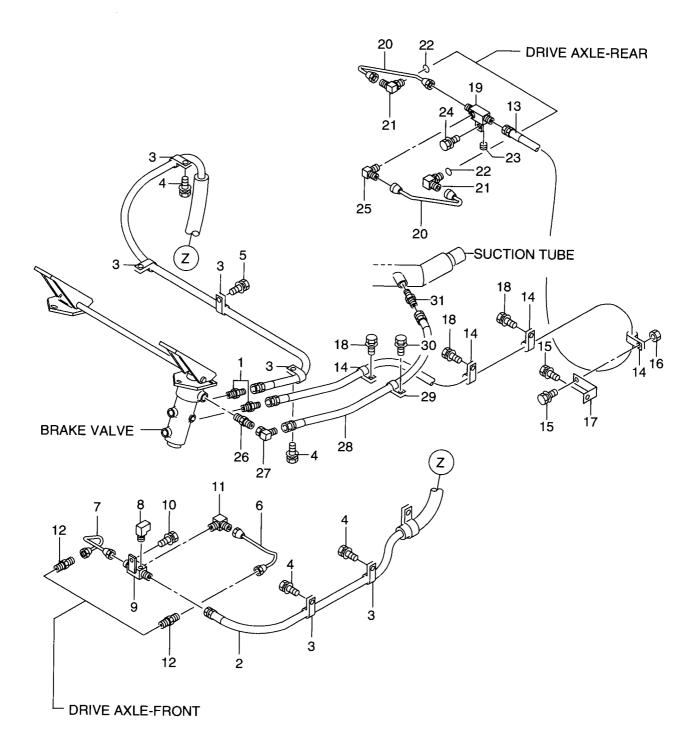

|             |            |              |                     |                     |             |                                 |
|                 |             |            |              |                     |                     |             |                                 |
| ĺ               |             |            |              |                     |                     |             |                                 |
|                 |             |            |              |                     |                     |             |                                 |
|                 |             |            |              |                     |                     |             | with tool                       |

**FIG. 50 BRAKE LINE(2/2)** ブレーキライン



| tem No.<br>見出番号 | Part No.<br>部品番号 | Mark<br>記号 |             | Description<br>部品名称 |                           | Req'd<br>個数 | Remarks : serial No.<br>備考:実施号車 |
|-----------------|------------------|------------|-------------|---------------------|---------------------------|-------------|---------------------------------|
| 1               | 04134-20303      | - +        | NIPPLE      |                     | ニッフ゜ル                     | 2           |                                 |
| 2               | 26795-42012      |            | HOSE        |                     | ホース                       | 1           |                                 |
| 3               | 26602-42091      |            | CLIP        |                     | <b>クリ</b> ッフ <sup>°</sup> | 6           |