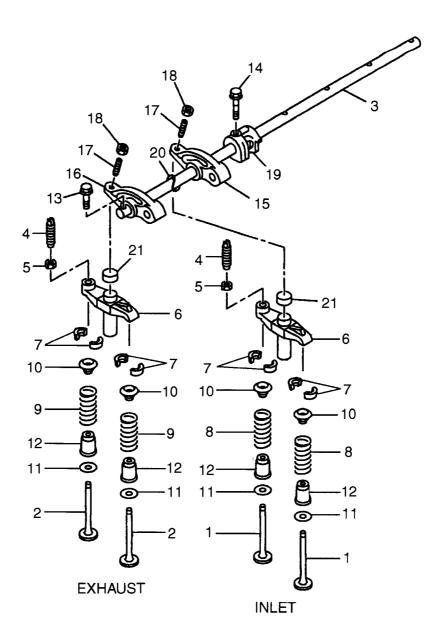

|
|                 | 8-94392-594-0 |            | HOSE           | ホース                       | 1           |                                       |
|                 | 5-09707-030-1 |            | CLIP           | <b>クリ</b> ッフ <sup>°</sup> | 2           |                                       |
| 13              | 8-94362-518-0 |            | CLIP           | <b>クリ</b> ッフ <sup>°</sup> | 1           |                                       |
|                 |               |            |                |                           |             |                                       |
|                 |               |            |                |                           |             |                                       |

FIG. 9 VALVE & ROCKER ARM バルブ&ロッカアーム



| e <b>m No</b> .<br>見出番号 |               | Mark<br>記号 |               | cription<br>品名称      | Req'd<br>個数 | Remarks : serial No.<br>備考:実施号車 |
|-------------------------|---------------|------------|---------------|----------------------|-------------|---------------------------------|
| 1                       | 8-94395-882-0 |            | VALVE, INLET  |                      | 12          |                                 |
| 2                       | 8-94395-883-0 |            | VALVE,EXHAUST | ハ゛ルフ゛                | 12          |                                 |
| 3                       | 8-94392-996-0 |            | SHAFT         | シャフト                 | 1           |                                 |
| 4                       | 8-94394-803-0 |            | SCREW         | スクリュ