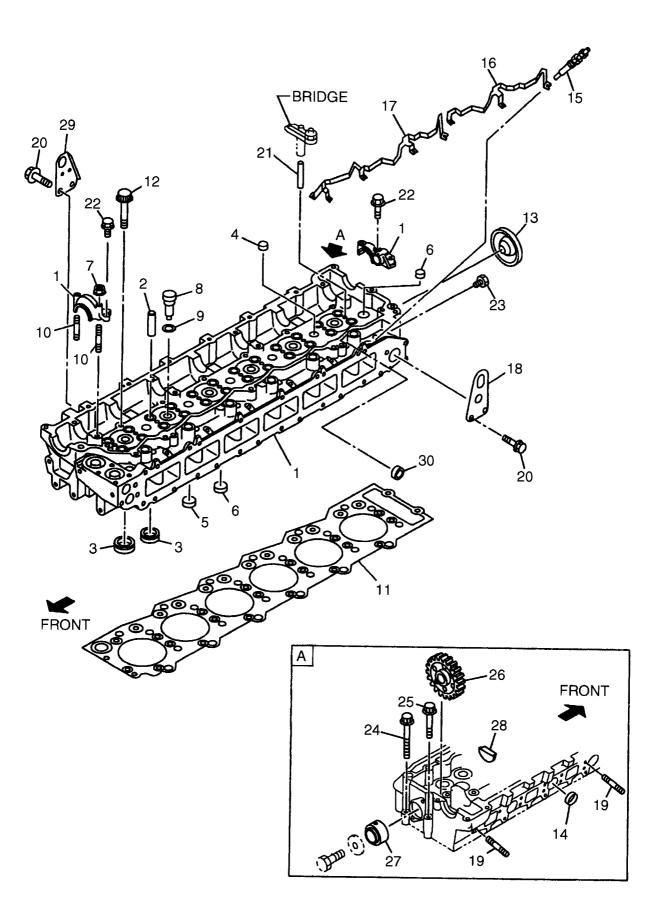

|             |                                 |
|                  |                  |            |                   |                    |             |                                 |
|                  |                  |            |                   |                    |             |                                 |
|                  |                  |            |                   |                    |             |                                 |
|                  |                  |            |                   |                    |             |                                 |
|                  |                  |            |                   |                    |             |                                 |

FIG. 7 CYLINDER HEAD シリンダヘッド



| Item No.<br>見出番号 |               | Mark<br>記号 | Description<br>部品名称  | 1                                             | Req'd<br>個数 | Remarks : serial No.<br>備考:実施号車 |
|------------------|---------------|------------|----------------------|-----------------------------------------------|-------------|---------------------------------|
| А                | 8-94392-451-4 |            | CYLINDER HEAD ASSY   | シリンタ゛ヘット゛アッセン                                 | 1           | INC.1-10                        |
| 1                | NO PART NO.   | #          | HEAD,CYLINDER        | ላット                                           | 1           |                                 |
| 2                | 8-94390-780-0 |            | GUIDE,VALVE          | <b>カ</b> ゙イド                                  | 2