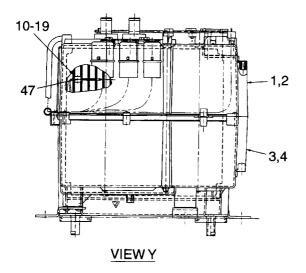

## SUPER PARTS WAREHOUSE

**E**R

# EARTHQUIP AFFORDABLE HEAVY EQUIPMENT SOLUTIONS

## NZ's largest diesel parts range

## NZ +649 414 5514 FJ +679 866 4053 parts@earthquip.co.nz www.earthquip.co.nz

# HITACHI

### **PARTS CATALOG**

# LX160-7

# Wheel Loader