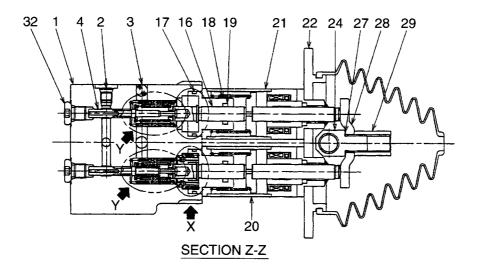

|            |                 |             |             |                                 |
|                |                  |            |                 |             |             |                                 |
|                |                  |            |                 |             |             |                                 |
|                |                  |            |                 |             |             |                                 |
|                |                  |            |                 |             |             |                                 |
|                |                  |            |                 |             |             |                                 |

FIG. 90 BODY(MPPC VALVE) ボデー(MPPCバルブ)









| 1  <br>2  <br>3  <br>4  <br>5   2 | 26757-37441<br>NO PART NO.<br>NO PART NO. |     |                    | Description<br>部品名称      | Req'd<br>個数 | Remarks : serial No<br>備考:実施号車 |
|-----------------------------------|-------------------------------------------|-----|--------------------|--------------------------|-------------|--------------------------------|
| 2   1<br>3   1<br>4   1<br>5   2  |                                           |     | BODY ASSY          | ホ゛テ゛ーアッセン                | 1           | INC.1-34                       |
| 3 M<br>4 M<br>5 2                 | NO PART NO.                               | #   | BODY               | <b>ホ</b> ゙デー             | 1           |                                |
| 4 N<br>5 2                        |