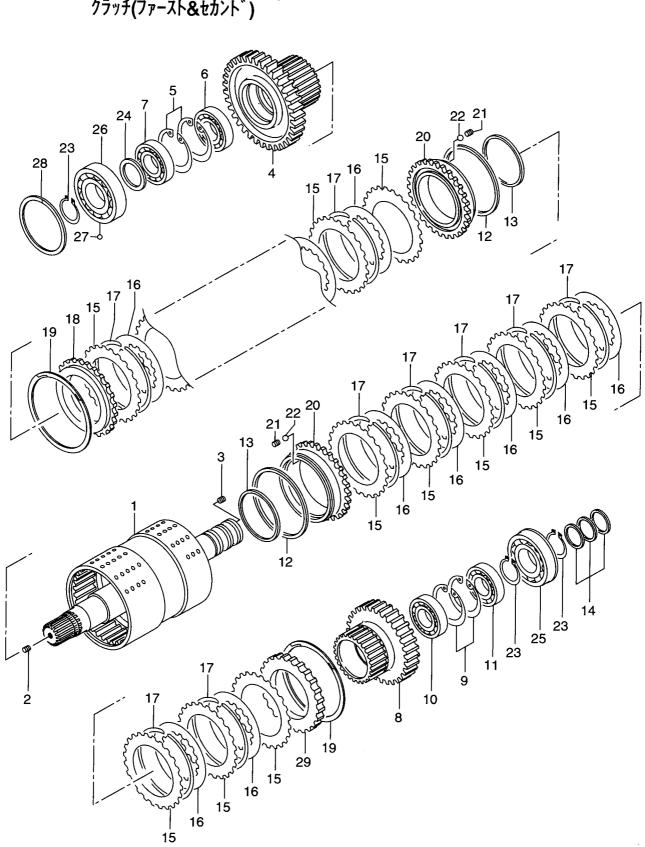

|                                                                                                                                                                                              |              |



FIG. 37 CLUTCH(1ST & 2ND) クラッチ(ファースト&セカント゛)

| Item No<br>見出番号 |                                        | Mark<br>記号 |             | Description<br>部品名称                   | Req'd<br>個数 | Remarks : serial No.<br>備考:実施号車 |
|-----------------|----------------------------------------|------------|-------------|---------------------------------------|-------------|---------------------------------|
| 1               | 16762-50262                            |            | SHAFT&DRUM  | <br>>۲7۲&۱°۶۵                         | 1           |                                 |
| 2               | 16502-52981                            |            | ORIFICE     | オリフィス                                 | 1           |                                 |
| 3               | 14813-52351