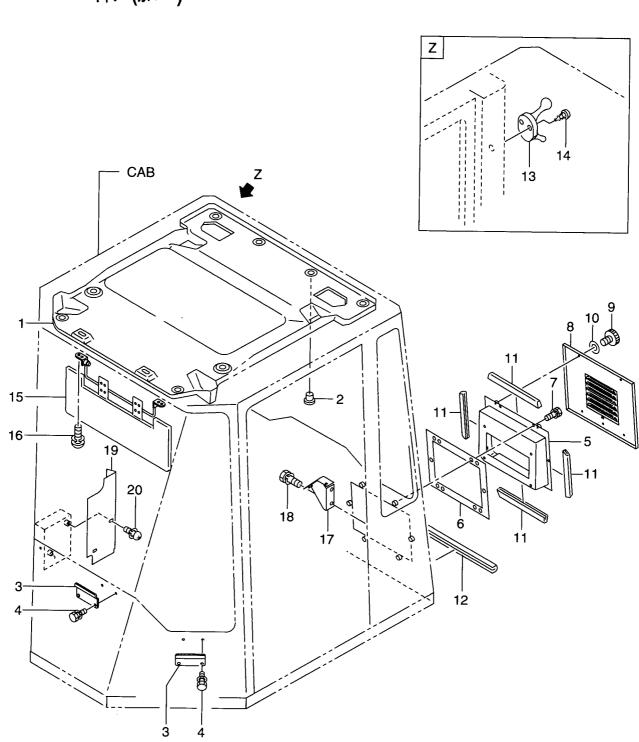

## SUPER PARTS WAREHOUSE

**E**R

# EARTHQUIP AFFORDABLE HEAVY EQUIPMENT SOLUTIONS

## NZ's largest diesel parts range

## NZ +649 414 5514 FJ +679 866 4053 parts@earthquip.co.nz www.earthquip.co.nz

# HITACHI

### **PARTS CATALOG**

# LX160-7

# Wheel Loader