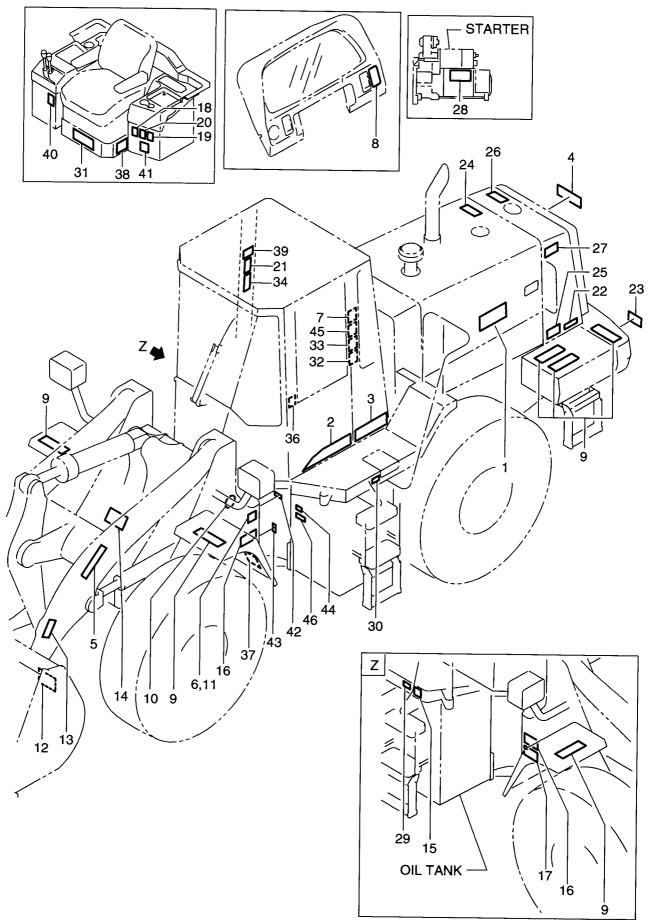

|
|                  | 26602-42021 |            | CLIP           | クリッフ゜                                 |             |                                 |
|                  | 01183-10030 | 4          | BOLT&WASHER    | ,,,,,,,,,,,,,,,,,,,,,,,,,,,,,,,,,,,,, |             |                                 |
|                  | 01401-00010 |            | NUT            | <i>አ እ</i> ዮልንሃንም<br>ታット              |             |                                 |
|                  |             |            |                |                                       |             |                                 |
|                  |             |            |                |                                       |             |                                 |

FIG. 120 DECAL(JPN) デ カル



| Item No<br>見出番号 |             |    |                           | Req'd<br>個数                           |   | Remarks : serial No.<br>備考:実施号車 |
|-----------------|-------------|----|---------------------------|---------------------------------------|---|---------------------------------|
| K1              | 56670-54871 |    | DECAL KIT, (3)            | -<br>                                 | 1 | INC.1-5                         |
| 1               | 56670-50521 | *  | DECAL,MODEL               | テ゛カル                                  | 2 |                                 |
| 2               | 56550-51601 | *  | DECAL,LH                  | テ゛カル                                  | 1 |                                 |
| -               | 56550-51611 | *  | DECAL,RH                  | テ゛カル