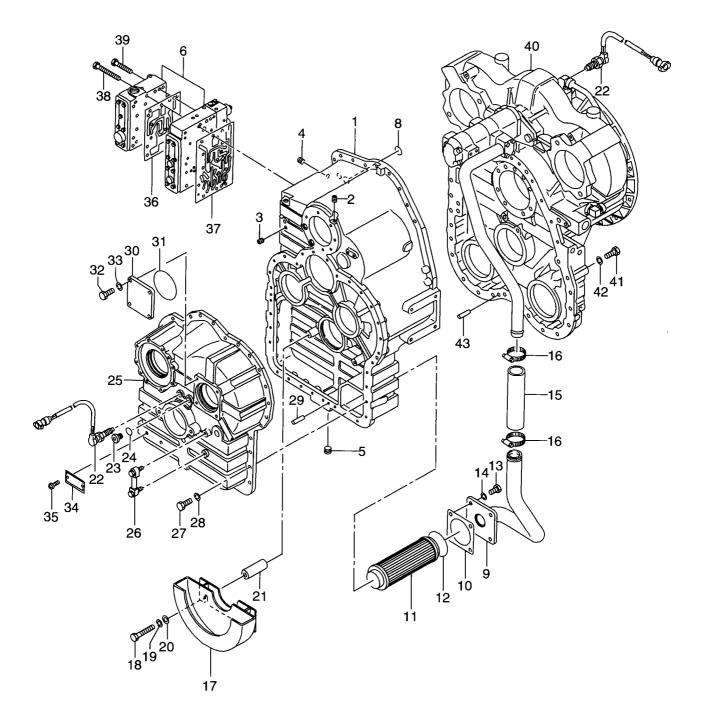

|             | TL,TLF,FL                              |
| -                | 26769-32011      |            | DECAL         |                     | テ゛カル                        | 1           | LARGE TIRE:TL,TLF,FL                   |
| 21               | 26689-12051      |            | DECAL         |                     | テ゛カル                        | 1           |                                        |
|                  |                  |            |               |                     |                             |             |                                        |
|                  |                  |            |               |                     |                             |             |                                        |

FIG. 29 DRIVE UNIT(1/5) ト゛ライフ゛ュニット



.

| em No.<br>見出番号 |             | Mark<br>記号 | Descr<br>部品         |                                              | Req'd<br>個数 | Remarks : serial No.<br>備考:実施号車 |
|----------------|-------------|------------|---------------------|----------------------------------------------|-------------|---------------------------------|
| Α              | 16672-50011 |            | DRIVE UNIT ASSY     | ト゛ライフ゛ユニットアッセン                               | 1           | INC.1-43 & etc.                 |
| 1              | 16762-52301 |            | CASE, TRANSMISSION  | ケース                                          | 1           |                                 |
| 2              | 14813-82341 |            | PLUG                | プ <del>ラ</del> グ                             | 1           |