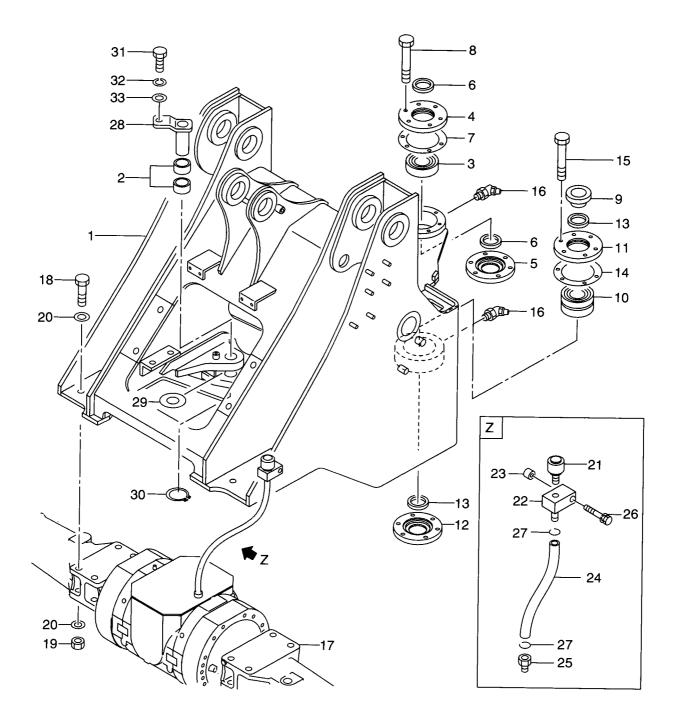

|                                                                                             |                                                                                   |

FIG. 56 **FRONT FRAME** フロントフレーム



| Item No.<br>見出番号 | Part No.<br>部品番号 | Mark<br>記号 |                | Description<br>部品名称 |                           | Req'd<br>個数 | Remarks : serial No.<br>備考:実施号車 |
|------------------|------------------|------------|----------------|---------------------|---------------------------|-------------|---------------------------------|
| 1                | NO PART NO.      | #          | FRAME, FRONT   |                     | 71-6                      | 1           | INC.2                           |
| 2                | 26754-52021      |            | BUSHING        |                     | <b>フ</b> ゙ッ <b>シンク</b> ゙  | 4           |                                 |
| 3                | 26606-13061      |            | BEARING        |                     | ヽ゛アリンク゛                   | 1