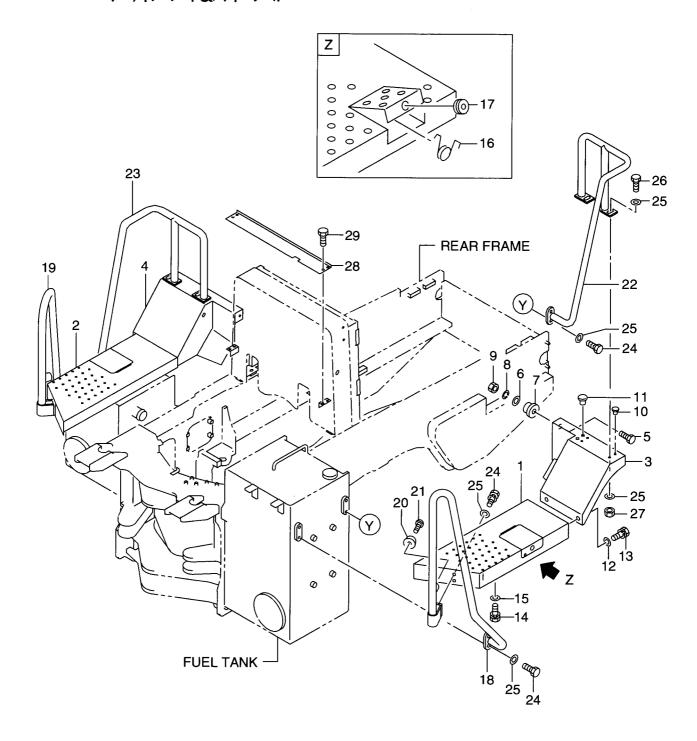

 FIG. 5
 FUEL SYSTEM

 7ューエルシステム

.

| Item No.<br>見出番号 |             | Mark<br>記号 |             | Description<br>部品名称         | Req'd<br>個数 |         |
|------------------|-------------|------------|-------------|-----------------------------|-------------|---------|
| 1                | 26552-20202 |            | TANK,FUEL   | タンク                         | 1           |         |
| 2                | 01110-20070 |            | BOLT        | ホ゛ルト                        | 3           | 1       |
| 3                | 26323-02001 |            | WASHER      | ワッシャ                        | 3           |         |
| 4                | 02010-00020 |            | WASHER      | ワッシャ                        | 3           |         |
| 5                | 01401-00020 |            | NUT         | ナット                         | 3           |         |
| 6                | 26552-22021 |            | CAP         | キャッフ゜                       | 1           | INC.7,8 |
| 7                | 26552-27011 |            | CYLINDER    | シリンタ゛                       | 1           |         |
| 8                | 26552-42381 |            | KEY         | <b>+</b> -                  | 1           |         |
| 9                | 26402-22021 |            | STRAINER    | ストレーナ                       | 1           |         |
| 10               | 26197-52251 |            | COVER       | <u> </u> ታ/ነ <sup>*</sup> – | 1           |         |
| 11               | 03310-01450 | 1          | O RING      | Oリンク゛                       | 1           |         |
| 12               | 01183-10020 |            | BOLT&WASHER | <b>ホ</b> ゙ <b>ル</b> ト&ワ։    |             |         |
| 13               | 26602-22191 |            | NIPPLE      | ニッフ゜ル                       | 2           |         |
| 14               | 24047-92121 |            | PLUG        | 7° ラク*                      | 1           |         |
| 15               | 26602-22161 |            | VALVE       | ハ <b>゙ル</b> フ゛              | 1           |         |
|                  | 26752-22161 |            | HOSE        | ホース                         | 2           |         |
| 17               | 29122-22482 | 1 1        | HOSE        | ホース                         | 1           |         |
| 18               | 24067-62241 |            | CLIP        | クリッフ゜                       | 5           |         |
| 19               | 26602-42211 |            | CLIP        | クリッフ <sup>°</sup>           | 8           |         |
|                  | 01183-10016 |            | BOLT&WASHER | <i>⋆`</i> ルト&ワッ             |             |         |
|                  | 01183-10020 |            | BOLT&WASHER | ホールト&ワッ                     |             |         |
|                  | 01401-00010 | 1 1        | NUT         | ታット                         | 1           |         |
|                  | 26612-42081 | 1 1        | BRACKET     | יייע<br>ד'קליא              | 1           |         |
|                  |             |            |             |                             |             |         |
|                  |             |            |             |                             |             |         |

#### **FIG. 6** AIR INTAKE & EXHAUST SYSTEM エアーインテーク&エキソ゛ーストシステム

| Item No<br>見出番号 |             | Mark<br>記号 | Description<br>部品名称  |                                              | Req'd<br>個数 | Remarks : serial No.<br>備考:実施号車 |
|-----------------|-------------|------------|----------------------|----------------------------------------------|-------------|---------------------------------|
| 1               | 26752-32031 |            | PIPE,TAIL            |                                              | 1           |                                 |
| 2               | 26752-32001 |            | CLAMP                | クランフ <sup>°</sup>                            | 1           |                                 |
| 3               | 01116-10030 | ĺ          | BOLT                 | <i>አ                                    </i> | 1           |                                 |
| 4               | 02011-00010 |            | WASHER               | <b>7</b>                                     | 1           |                                 |
| 5               | 01401-10010 |            | NUT                  | ナット                                          | 1           |                                 |
| 6               | 26752-30201 |            | PLATE                | プレート                                         | 1           |                                 |
| 7               | 26607-63301 |            | CLAMP                | クランフ゜                                        | 1           |                                 |
| 8               | 26602-32031 |            | CAP,RAIN             | キャッフ゜                                        | 1           |                                 |
| 9               | 26602-32021 |            | EXTENSION, AIR STUCK | エクステンション                                     | 1           |                                 |
| 10              | 25361-07031 |            | AIR CLEANER          | エアークリーナ                                      | 1           | SEE FIG.7                       |
| 11              | 26612-32001 |            | BAND                 | ハ゛ント゛                                        | 2           |                                 |
| 12              | 01183-10030 |            | BOLT&WASHER          | ホ <i>゙</i> ルト&ワッシャ                           | 4           |                                 |
| 13              | 02000-00010 |            | WASHER               | <b>7</b>                                     | 4           |                                 |
| 14              | 01401-00010 |            | NUT                  | ナット                                          | 4           |                                 |
| 15              | 26552-32261 |            | HOSE                 | ホース                                          | 1           |                                 |
| 16              | 56700-52101 |            | CLAMP                | クランフ゜                                        | 1           |                                 |
| 17              | 56501-60521 |            | CLAMP                | クランフ゜                                        |             |                                 |
|                 |             |            |                      |                                              |             |                                 |