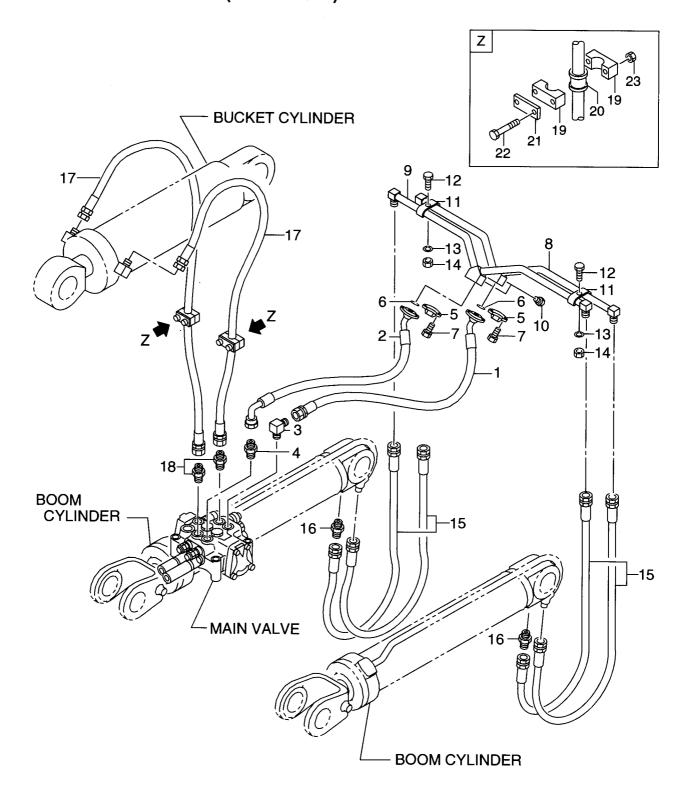

#### CONTENTS (3/3) 目 次

| SECTION                                      | 部門                     | FIG.No.<br>図番号 |
|----------------------------------------------|------------------------|----------------|
| MAIN VALVE                                   | メインバルブ                 | 86             |
| MPPC VALVE                                   | MPPCバルブ                | 87             |
| BODY (MPPC VALVE)                            | ボデー(MPPCバルブ)           | 88             |
| CHARGING VALVE                               | チャージングバルブ              | 89             |
| PIPING KIT WITH THREE SPOOL VALVE (AP3) (OP) | 3 連バルブ付パイピングキット        | 90             |
| CONTROL VALVE (AP3) (OP)                     | コントロールバルブ              | 91             |
| SPOOL SECTION (AP3) (OP)                     | スプールセクション              | 92             |
| OIL TANK                                     | オイルタンク                 | 93             |
| HYDRAULIC SYSTEM (SUCTION)                   | ハイドロリックシステム(サクション)     | 94             |
| HYDRAULIC SYSTEM (BOOM & BUCKET)             | ハイドロリックシステム(ブーム&バケット)  | 95             |
| HYDRAULIC SYSTEM (STEERING) (-1105)          | ハイドロリックシステム(ステアリング)    | 96             |
| HYDRAULIC SYSTEM (STEERING) (1106)           | ハイドロリックシステム(ステアリング)    | 96A            |
| HYDRAULIC SYSTEM (STEERING) (1107-1108)      | ハイドロリックシステム(ステアリング)    | 96B            |
| HYDRAULIC SYSTEM (STEERING) (1109)           | ハイドロリックシステム(ステアリング)    | 96C            |
| HYDRAULIC SYSTEM (STEERING) (1110-1111)      | ハイドロリックシステム(ステアリング)    | 96D            |
| HYDRAULIC SYSTEM (STEERING) (1112-)          | ハイドロリックシステム(ステアリング)    | 96E            |
| PRIORITY VALVE                               | プライオリティバルブ             | 97             |
| CUSHION VALVE                                | クッションバルブ               | 98             |
| HYDRAULIC SYSTEM (TRANSMISSION)              | ハイドロリックシステム(トランスミッション) | 99             |
| PUMP MOUNT                                   | ポンプマウント                | 100            |
| MAIN PUMP                                    | メインポンプ                 | 101            |
| GEAR PUMP (MAIN PUMP)                        | ギヤーポンプ(メインポンプ)         | 102            |
| SH VALVE (MAIN PUMP)                         | SHバルブ(メインポンプ)          | 103            |
| LOADING                                      | ローディング                 |                |
| BOOM                                         | ブーム                    | 104            |
| HIGH LIFT ARM (HLA) (OP)                     | ハイリフトアーム               | 105            |
| BUCKET                                       | バケット                   | 106            |
| BOOM CYLINDER                                | ブームシリンダ                | 107            |
| BUCKET CYLINDER                              | バケットシリンダ               | 108            |
| BUCKET LEVELLER                              | バケットレベラ                | 109            |
| ACCESSORY PARTS                              | アクセサリパーツ               |                |
| AIR CONDITIONER (1/2)                        | エアーコンディショナ             | 110            |
| AIR CONDITIONER (2/2)                        | エアーコンディショナ             | 111            |
| AIR CONDITIONER PIPING (1/2)                 | エアーコンディショナパイピング        | 112            |
| AIR CONDITIONER PIPING (2/2)                 | エアーコンディショナパイピング        | 113            |
| COMPRESSOR MOUNT                             | コンプレッサマウント             | 114            |
| AIR CONDITIONER UNIT                         | エアーコンディショナユニット         | 115            |
| COOL BOX (CRB) (OP)                          | クールボックス                | 116            |
| GREASE PIPING                                | グリースパイピング              | 117            |
| DECAL (JPN)                                  | デカル                    | 118            |
| SERVICE TOOLS                                | サービスツール                | 119            |
| FIRE EXTINGUISHER (FE) (OP)                  | 消火器                    | 120            |