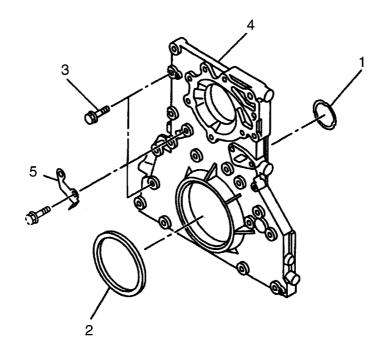

-0814-0$ BOLT $3''h$ $3''h$ $2-2808-0814-0$ BOLT $3''h$ $3''h$ $2-2808-0814-0$ POINTER, TIMING $3''h$ $1'h$ $2-94370-637-0$ SEAL, OIL $j-h$ $1'h$ $-09625-641-0$ SEAL, OIL $j-h$ $1'h$ $-09625-642-0$ SEAL, OIL $j-h$ $1'h$ $-09625-642-0$ SEAL, OIL $j-h$ $1'h$ $-94393-995-0$ BOLT $3'h$ $1'h$ $-1680-6260-0$ BOLT $3'h$ $1'h$ $-94393-995-0$ BOLT $3'h$ $1'h$ $-0166-6270-0$ BOLT $3'h$ $1'h$ $-0441-1435-0$ STUD $3p_{2}h''$ $1'h$ $-94393-512-0$ STUD $3p_{2}h''$ $1'h$ $-94393-140-1$ WASHER $7y'_{2}y'_{1}''$ $1'h$ $-94391-643-0$ GASKET $n''Ayh$ $1'h$ $-94391-643-0$ CASE, BEARING $7-\lambda$ $1'h$ $-94391-643-0$ GASKET $n''Ayh$ $1'h$ $-96625-576-0$ SEAL, OIL $y-h$ $1'h$ $-96625-576-0$ SEAL, OIL $y-h$ $1'h$ $-2808-0612-0$ BOLT $3'hh$ $1'h$ $-2818-1270-0$ BOLT </td |

FIG. 6 TIMING GEAR CASE タイミングギヤーケース



FIG.6

| em No.<br>見出番号 | Part No.<br>部品番号 | Mark<br>記号 | Descript<br>部品名   | ion<br>称                                      | Req'd<br>個数 | Remarks : serial No.<br>備考:実施号車 |
|----------------|------------------|------------|-------------------|-----------------------------------------------|-------------|---------------------------------|
| 1              | 8-97028-748-1    |            | GASKET            | <i>ከ`                                    </i> | 1           |                                 |
| 2              | 8-94396-199-1    |            | SEAL,OIL          | シール                                           | 1           |                                 |
| 3              | 0-2808-0835-0    |            | BOLT              | ホ゛ルト                                          | 13