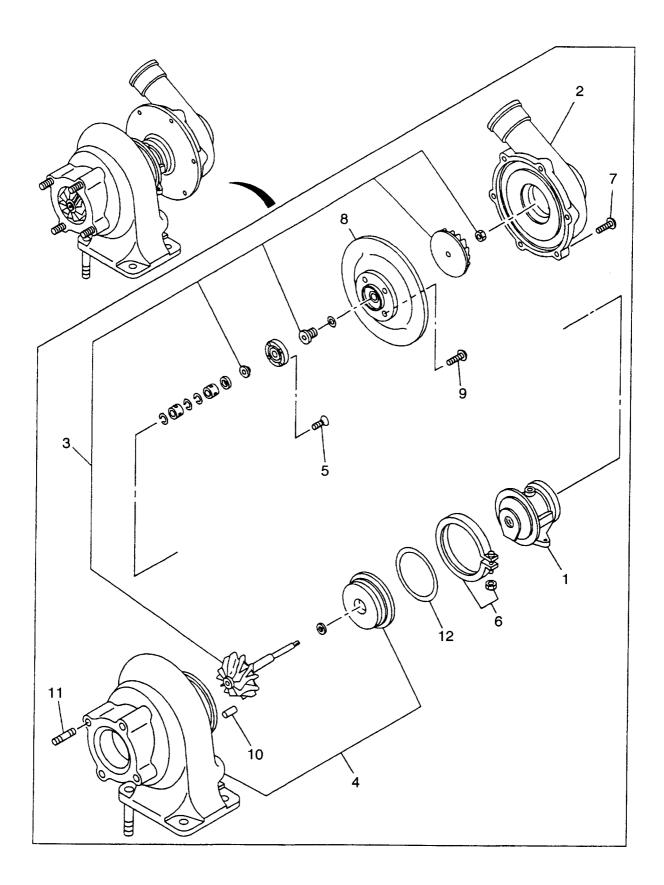

|                                        |                     |                      |             |                                 |
|                  |                                |            |                                        |                     |                      |             |                                 |
|                  |                                |            |                                        |                     |                      |             |                                 |
|                  |                                |            | ······································ |                     |                      |             |                                 |

FIG. 13 TURBOCHARGER (INNER PARTS) ターボチャージャ (インナパーツ)



.

| Item No.<br>見出番号 | Part No.<br>部品番号 | Mark<br>記号 | Description<br>部品名称 |                                              | Req'd<br>個数 | Remarks : serial No.<br>備考:実施号車 |
|------------------|------------------|------------|---------------------|----------------------------------------------|-------------|---------------------------------|
| А                | 1-14400-398-0    | 1          | TURBO CHARGER ASSY  | ターホ゛チャーシ゛ャアッセン                               | 1           | INC.1-12                        |
| 1                | 1-14414-120-0    |            | HOUSING,BEARING     | ハウシ゛ンク゛                                      | 1           |                                 |
| 2                | 1-14414-129-0    |            | HOUSING,BLOWER      | ハウシ゛ンク゛