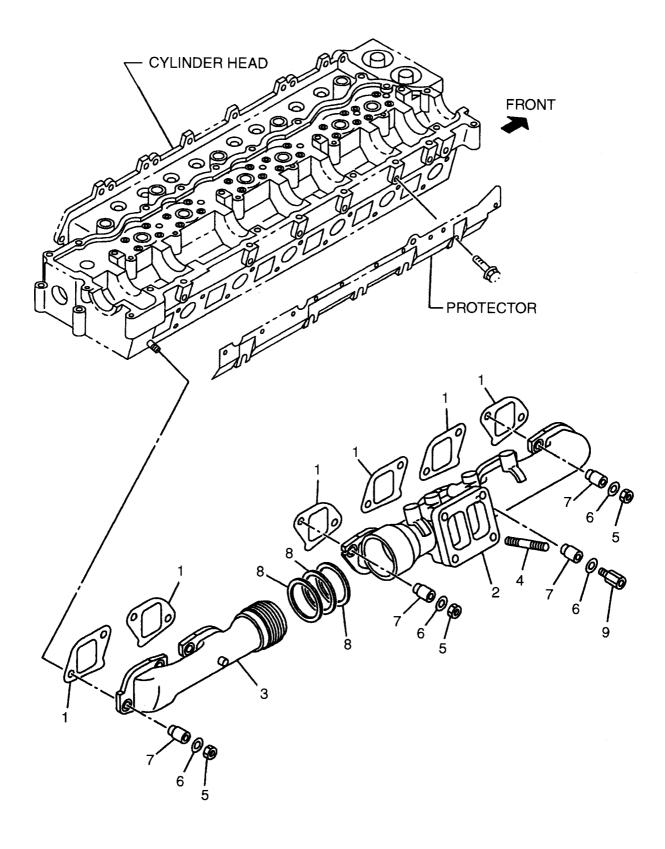

#### **FIG. 6** AIR INTAKE & EXHAUST SYSTEM エアーインテーク&エキソ゛ーストシステム

| Item No<br>見出番号 |             | Mark<br>記号 | Description<br>部品名称  |                                              | Req'd<br>個数 | Remarks : serial No.<br>備考:実施号車 |
|-----------------|-------------|------------|----------------------|----------------------------------------------|-------------|---------------------------------|
| 1               | 26752-32031 |            | PIPE,TAIL            |                                              | 1           |                                 |
| 2               | 26752-32001 |            | CLAMP                | クランフ <sup>°</sup>                            | 1           |                                 |
| 3               | 01116-10030 | ĺ          | BOLT                 | <i>አ                                    </i> | 1           |                                 |
| 4               | 02011-00010 |            | WASHER               | <b>7</b>                                     | 1           |                                 |
| 5               | 01401-10010 |            | NUT                  | ナット                                          | 1           |                                 |
| 6               | 26752-30201 |            | PLATE                | プレート                                         | 1           |                                 |
| 7               | 26607-63301 |            | CLAMP                | クランフ゜                                        | 1           |                                 |
| 8               | 26602-32031 |            | CAP,RAIN             | キャッフ゜                                        | 1           |                                 |
| 9               | 26602-32021 |            | EXTENSION, AIR STUCK | エクステンション                                     | 1           |                                 |
| 10              | 25361-07031 |            | AIR CLEANER          | エアークリーナ                                      | 1           | SEE FIG.7                       |
| 11              | 26612-32001 |            | BAND                 | ハ゛ント゛                                        | 2           |                                 |
| 12              | 01183-10030 |            | BOLT&WASHER          | ホ <i>゙</i> ルト&ワッシャ                           | 4           |                                 |
| 13              | 02000-00010 |            | WASHER               | <b>7</b>                                     | 4           |                                 |
| 14              | 01401-00010 |            | NUT                  | ナット                                          | 4           |                                 |
| 15              | 26552-32261 |            | HOSE                 | ホース                                          | 1           |                                 |
| 16              | 56700-52101 |            | CLAMP                | クランフ゜                                        | 1           |                                 |
| 17              | 56501-60521 |            | CLAMP                | クランフ゜                                        |             |                                 |
|                 |             |            |                      |                                              |             |                                 |