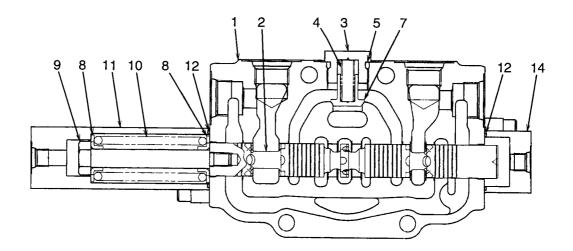

|
| 33              | NO PART NO.      | #          | NAME PLATE         | ネームフ゜レート                                                                                                        | 1           |                                 |
| 34              | NO PART NO.      | #          | SCREW              | スクリュ                                                                                                            | 4           |                                 |
|                 |                  |            |                    |                                                                                                                 |             |                                 |

 FIG. 92
 SPOOL SECTION(AP3)(OP)

 スプ<sup>°</sup>ールセクション





SECTION Z-Z

| Item No<br>見出番号 |             | Mark<br>記号 | Descripti<br>部品名利  |                                  | Req'd<br>個数 | Remarks : serial No.<br>備考:実施号車 |
|-----------------|-------------|------------|--------------------|----------------------------------|-------------|---------------------------------|
| Α               | 26557-37031 |            | SPOOL SECTION ASSY | スフ゜ールセクションアッセン                   | 1           | INC.1-14                        |
| 1               | NO PART NO. | #          | HOUSING            | ハウシ゛ンク゛                          | 1           |                                 |
| 2               | NO PART NO. | #          | SPOOL              | スフ°−ル                            | 1           |                                 |
| 3               | 290A7-4718