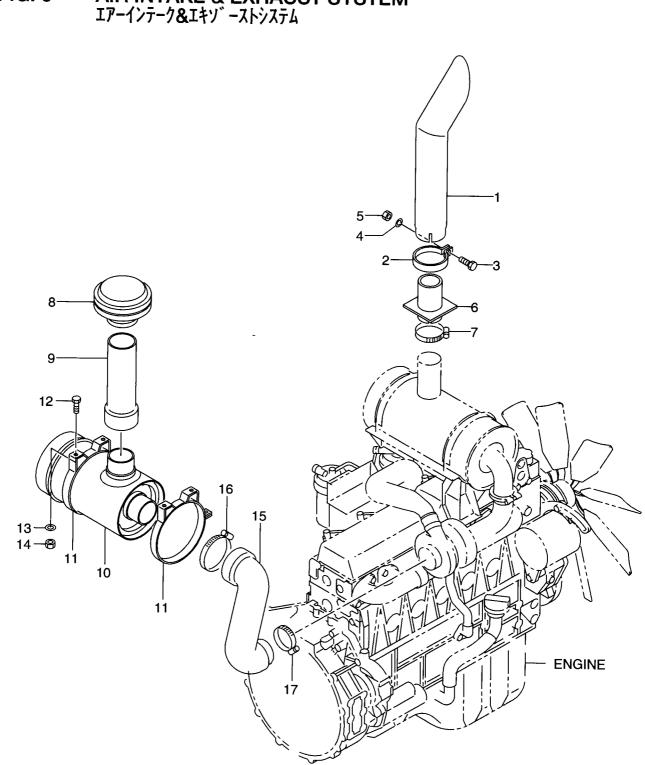

#### **FIG. 6** AIR INTAKE & EXHAUST SYSTEM エアーインテーク&エキソ゛ーストシステム

| Item No<br>見出番号 |             | Mark<br>記号 | Description<br>部品名称  |                                              | Req'd<br>個数 | Remarks : serial No.<br>備考:実施号車 |
|-----------------|-------------|------------|----------------------|----------------------------------------------|-------------|---------------------------------|
| 1               | 26752-32031 |            | PIPE,TAIL            |                                              | 1           |                                 |
| 2               | 26752-32001 |            | CLAMP                | クランフ <sup>°</sup>                            | 1           |                                 |
| 3               | 01116-10030 | ĺ          | BOLT                 | <i>አ                                    </i> | 1           |                                 |
| 4               | 02011-00010 |            | WASHER               | <b>7</b>                                     | 1           |                                 |
| 5               | 01401-10010 |            | NUT                  | ナット                                          | 1           |                                 |
| 6               | 26752-30201 |            | PLATE                | プレート                                         | 1           |                                 |
| 7               | 26607-63301 |            | CLAMP                | クランフ゜                                        | 1           |                                 |
| 8               | 26602-32031 |            | CAP,RAIN             | キャッフ゜                                        | 1           |                                 |
| 9               | 26602-32021 |            | EXTENSION, AIR STUCK | エクステンション                                     | 1           |                                 |
| 10              | 25361-07031 |            | AIR CLEANER          | エアークリーナ                                      | 1           | SEE FIG.7                       |
| 11              | 26612-32001 |            | BAND                 | ハ゛ント゛                                        | 2           |                                 |
| 12              | 01183-10030 |            | BOLT&WASHER          | ホ <i>゙</i> ルト&ワッシャ                           | 4           |                                 |
| 13              | 02000-00010 |            | WASHER               | <b>7</b>                                     | 4           |                                 |
| 14              | 01401-00010 |            | NUT                  | ナット                                          | 4           |                                 |
| 15              | 26552-32261 |            | HOSE                 | ホース                                          | 1           |                                 |
| 16              | 56700-52101 |            | CLAMP                | クランフ゜                                        | 1           |                                 |
| 17              | 56501-60521 |            | CLAMP                | クランフ゜                                        |             |                                 |
|                 |             |            |                      |                                              |             |                                 |