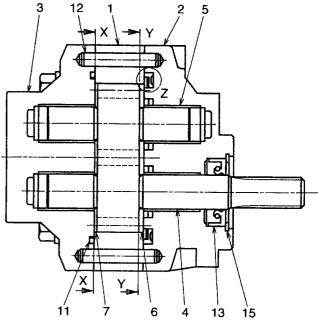

**VALVE CONTROL(2/4)** バルブコントロール FIG. 83

| Item No.<br>見出番号 |             | Mark<br>記号 | Description<br>部品名称 |                                | Req'd<br>個数 | Remarks : serial No.<br>備考:実施号車 |
|------------------|-------------|------------|---------------------|--------------------------------|-------------|---------------------------------|
| 1                | 26557-32011 |            | MAIN VALVE          | メインハ゛ルフ゛                       | 1           | SEE FIG.86                      |
| 2                | 01110-12120 | İ          | BOLT                | ホ゛ルト                           | 3           |                                 |
| 3                | 02010-00012 |            | WASHER              | ワッシャ                           | 3           |                                 |
| 4                | 01401-00012 |            | NUT                 | ナット                            | 3           |                                 |
| 5                | 26567-42061 |            | HOSE                | ホース                            | 2           |                                 |
| 6                | 26567-42071 |            | HOSE                | ホース                            | 2           |                                 |
| 7                | 04138-00202 |            | ADAPTER             | アタ゛フ° タ                        | 2           |                                 |
| 8                | 04150-20202 |            | ELBOW               | I.N.J.                         | 3           |                                 |
| 9                | 26557-42301 |            | RESTRICTION         | リストリクション                       | 1           |                                 |
| 10               | 26557-42321 |            | RESTRICTION         | リストリクション                       | 1           |                                 |
| 11               | 04134-20202 |            | NIPPLE              | ニッフ゜ル                          | 1           |                                 |
| 12               | 04137-00202 |            | NIPPLE              | ニッフ゜ル                          | 1           |                                 |
| 13               | 21967-62441 |            | ELBOW               | I <i>l</i> l.t.*               | 1           |                                 |
| 14               | 26602-42181 |            | CLIP                | クリッフ゜                          | 5           |                                 |
| 15               | 01183-10020 |            | BOLT&WASHER         | <b>ホ</b> ゙ <b>ルト&amp;ワ</b> ッシャ | 2           |                                 |
| 16               | 01183-10016 |            | BOLT&WASHER         | <b>ボルト&amp;ワ</b> ッシャ           |             |                                 |
| 17               | 26567-42031 |            | BRACKET             | フ゛ラケット                         | 1           |                                 |
| 18               | 26606-42251 |            | MOUNT, RUBBER       | マウント                           | 4           |                                 |
| 19               | 26312-12021 |            | WASHER              | ワッシャ                           | 4           |                                 |
| 20               | 01110-12060 |            | BOLT                | ホ゛ルト                           | 4           |                                 |
| 21               | 01401-00012 |            | NUT                 | ナット                            | 4           |                                 |
| 22               | 02000-00012 |            | WASHER              | ワッシャ                           | 4           |                                 |
| 23               | 26557-42141 |            | RUBBER              | ラハ゛ー                           | 1           |                                 |
| 24               | 26827-42131 |            | BRACKET             | フ゛ラケット                         | 1           |                                 |
| 25               | 01183-10020 |            | BOLT&WASHER         | <b>ホ</b> ゙ <b>ルト&amp;ワ</b> ッシャ | 2           |                                 |
| 26               | 21777-62981 |            | ADAPTER             | ₽\$`7°\$                       | 4           |                                 |
| 27               | 26607-42691 |            | HOSE, PROTECTOR     | ホース                            |             |                                 |
| 28               | 26607-42311 |            | CLAMP               | クランフ゜                          | 2           |                                 |
|                  |             |            |                     |                                |             |                                 |
|                  |             |            |                     |                                |             |                                 |
|                  |             |            |                     |                                |             |                                 |
|                  |             |            |                     |                                |             |                                 |
|                  |             | [          |                     |                                |             |                                 |
|                  |             |            |                     |                                |             |                                 |
|                  |             |            |                     |                                |             |                                 |
|                  |             |            |                     |                                |             |                                 |
|                  |             |            |                     |                                |             |                                 |
|                  |             |            |                     |                                |             |                                 |
|                  |             |            |                     |                                |             |                                 |
|                  |             |            |                     |                                |             |                                 |
|                  |             |            |                     |                                |             |                                 |
|                  |             |            |                     |                                |             |                                 |
|                  |             |            |                     |                                |             |                                 |
|                  |             |            |                     |                                |             |                                 |
|                  |             |            |                     |                                |             |                                 |
|                  |             |            |                     |                                |             |                                 |
|                  |             |            |                     |                                |             |                                 |
|                  |             |            |                     |                                |             |                                 |
|                  |             |            |                     |                                |             |                                 |
|                  |             |            |                     |                                |             |                                 |
|                  |             |            |                     |                                |             |                                 |

FIG. 84 **VALVE CONTROL(3/4)** バルフ゛コントロール

| 見出番号 | · Part No.<br>部品番号 | Mark<br>記号 |                | escription<br>部品名称             | Req'd<br>個数 | Remarks : serial No.<br>備考:実施号車 |
|------|--------------------|------------|----------------|--------------------------------|-------------|---------------------------------|
| 1    | 04710-06035        |            | HOSE           | ホース                            | 1           |                                 |
| 2    | 24067-62281        |            | CLIP           | クリッフ <sup>°</sup>              | 2           |                                 |
| 3    | 26385-42501        |            | ELBOW          | エルホ゛                           | 1           | INC.4                           |
| 4    | 03320-00240        |            | O RING         | Oリング                           | 1           |                                 |
| 5    | 04134-20303        |            | NIPPLE         | ニッフ゜ル                          | 1           | INC.6                           |
| 6    | 03320-00140        |            | O RING         | Oリンク゛                          | 1           |                                 |
| 7    | 26567-42451        |            | HOSE           | ホース                            | 1           |                                 |
| 8    | 21787-62211        |            | NIPPLE         | ニッフ゜ル                          | 1           |                                 |
| 9    | 03320-00240        |            | O RING         | Oリンク゛                          | 1           |                                 |
| 10   | 26507-82021        |            | CLIP           | <b>クリ</b> ッフ <sup>°</sup>      | 1           |                                 |
| 11   | 26602-42081        |            | CLIP           | <b>クリ</b> ッフ゜                  | 1           |                                 |
| 12   | 01183-10020        |            | BOLT&WASHER    | <b>ボルト&amp;ワ</b> ッシャ           | 1           |                                 |
| 13   | 01401-00010        |            | NUT            | ナット                            | 1           |                                 |
| Α    | 26557-42461        |            | FILTER ASSY    | フィルタアッセン                       | 1           | INC.14-18                       |
| 14   | 26557-42481        |            | HEAD           | <b>ヘット</b> ゛                   | 1           |                                 |
| 15   | 26557-42491        |            | HOUSING        | ハウシ゛ンク゛                        | 1           |                                 |
| 16   | 26557-42471        |            | ELEMENT        | エレメント                          | 1           |                                 |
| 17   | 03350-00650        |            | O RING         | Oリンク*                          | 1           |                                 |
| 18   | 26557-42511        |            | RING, BACK UP  | リンク゛                           | 1           |                                 |
| 19   | 01183-10040        |            | BOLT&WASHER    | <b>ホ</b> ゙ <b>ルト&amp;ワ</b> ッシャ | 4           |                                 |
| 20   | 26407-32001        |            | RUBBER,MOUNT   | ラハー                            | 4           |                                 |
| 21   | 26606-52721        |            | WASHER         | ワッシャ                           | 4           |                                 |
| 22   | 26267-62451        |            | FITTING        | 7ィッティン <b>ク</b> ゛              | 1           | INC.23                          |
| 23   | 03320-00240        |            | O RING         | Οリンク                           | 1           |                                 |
| 24   | 26567-42431        |            | HOSE           | ホース                            | 1           |                                 |
| 25   | 04150-20404        |            | ELBOW          | エルホ゛                           | 1           | INC.26                          |
| 26   | 03320-00180        |            | O RING         | Oリンク゛                          | 1           |                                 |
| 27   | 26602-42951        |            | CLIP           | <b>クリ</b> ッフ <sup>°</sup>      | 2           |                                 |
| 28   | 01183-10016        |            | BOLT&WASHER    | <b>ボルト&amp;ワ</b> ッシャ           | 1           |                                 |
| 29   | 26567-42041        |            | CHARGING VALVE | チャーシ゛ンク゛ハ゛ルフ゛                  | 1           | SEE FIG.89                      |
| 30   | 01183-10070        |            | BOLT&WASHER    | ホ゛ルト&ワッシャ                      | 3           |                                 |
| 31   | 01401-00010        |            | NUT            | ナット                            | 3           |                                 |
| 32   | 26567-42051        | í í        | BRACKET        | <b>フ</b> ゙ <del>ラ</del> ケット    | 1           |                                 |
| 33   | 26407-32001        |            | RUBBER,MOUNT   | ラハ゛ー                           | 3           |                                 |
| 34   | 26606-52721        | ·          | WASHER         | ワッシャ                           | 3           |                                 |
| 35   | 01183-10040        |            | BOLT&WASHER    | <b>ボルト&amp;ワ</b> ッシャ           | 3           |                                 |
| 36   | 04150-20202        |            | ELBOW          | I <i>l</i> ita "               | 1 1         | INC.37                          |
| 37 ( | 03320-00110        |            | O RING         | Oリンク゛                          | 1           |                                 |
| 38 2 | 26557-42111        |            | HOSE           | ホース                            | 1           |                                 |
| 39 0 | 04137-00202        |            | NIPPLE         | ニッフ゜ル                          | 1           |                                 |
| 40 2 | 26602-42071        |            | CLIP           | クリッフ゜                          | 3           |                                 |
| 41 ( | 01183-10016        | 6          | BOLT&WASHER    | <b>ホ゛ルト&amp;ワ</b> ッシャ          | 2           |                                 |
| 42 ( | 04150-20303        | 8          | ELBOW          | I <i>l</i> it <sup>*</sup>     | 1           | INC.43                          |
| 43 0 | 03320-00140        |            | O RING         | Oリンク゛                          | 1           |                                 |
|      | 26567-42461        |            | HOSE           | ホース                            | 1           |                                 |
| 44 2 | 04150-30303        |            | ELBOW          | INT.                           |             | INC.46                          |
|      | 04100 00000        |            |                |                                | 1 1         | ····                            |