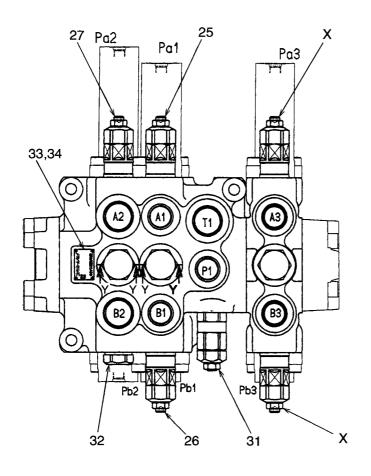

|              |             |                                 |
|                 |             |            |               |                                        |              |             |                                 |
|                 |             |            |               |                                        |              |             |                                 |
|                 |             |            |               |                                        |              |             |                                 |
|                 |             |            |               | ······································ |              |             |                                 |

## **FIG. 91 CONTROL VALVE(AP3)(OP)** コントロールハ゛ルフ゛









6 5

З

24

7. 21



| tem No.<br>見出番号 | Part No.<br>部品番号 | Mark<br>記号 | Descriptic<br>部品名称 |                                                                                                                 | Req'd<br>個数 | Remarks : serial No.<br>備考:実施号車 |
|-----------------|------------------|------------|--------------------|-----------------------------------------------------------------------------------------------------------------|-------------|---------------------------------|
| A               | 56550-50031      | 1          | CONTROL VALVE ASSY | コントロールハ゛ルフ゛アッセン                                                                                                 | 1           | INC.1-34                        |
| 1               | NO PART NO.      | #          | HOUSING