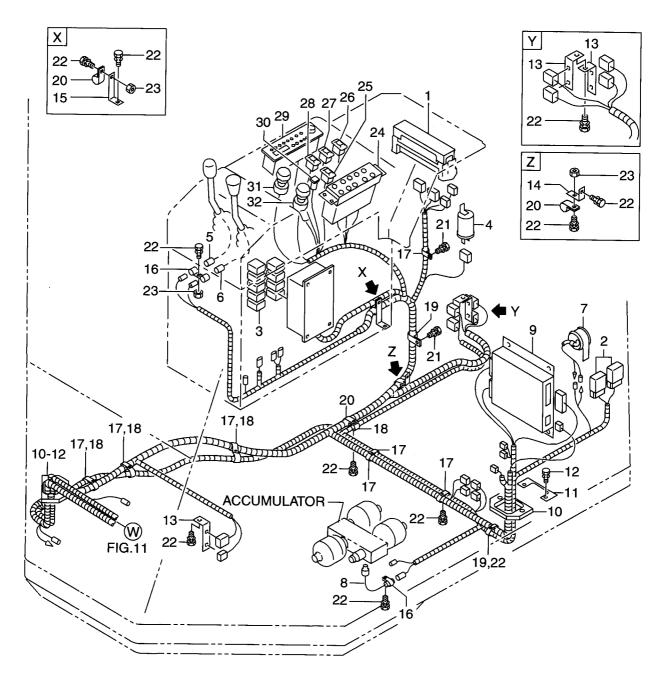

 FIG. 12
 COCKPIT WIRING(2/2)

 ביילל יירקלישיטיל

| tem No.<br>見出番号 | Part No.<br>部品番号 | Mark<br>記号 | Descri<br>部品:    |                             | Req'd<br>個数 | Remarks : serial No.<br>備考 <b>:</b> 実施号車 |
|-----------------|------------------|------------|------------------|-----------------------------|-------------|------------------------------------------|
| 1               | 26752-42252      |            | FUSE BOX         | ヒュース゛ホ゛ックス                  | 1           | SEE FIG.22                               |
| 2               | 26812-42281      |            | DIODE UNIT       | <b>ダイオ</b> ードユニット           | 2           | SEE FIG.22                               |
| 3               | 26192-42031      |            | RELAY            | リレー                         | 9           | SEE FIG.22                               |
| 4               | 26602-40261      |            | FLASHER UNIT     | フラッシャユニット                   | 1           | SEE FIG.22                               |
| 5               | 26622-42411      |            | CONNECTOR, BOOM  | コネクタ                        | 1           |                                          |
| 6               | 26622-42471      |            | CONNECTOR        | コネクタ                        | 1           |                                          |
| 7               | 26312-42261      |            | BUZZER           | フ゛サ゛ー                       | 1           | SEE FIG.22                               |
| 8               | 26752-42161      |            | SWITCH, PRESSURE | スイッチ                        | 1           |                                          |
| 9               | 26832-42351      |            | ATC UNIT         | ATCユニット                     | 1           | SEE FIG.22                               |
| 10              | 26752-42781      |            | RUBBER           | ラハ゛ー                        | 2           |                                          |
| 11              | 26752-42511      |            | PLATE            | プレート                        | 2           |                                          |
| 12              | 01183-10020      |            | BOLT&WASHER      | ħ <sup>~</sup> ルト&ワッシャ      | 4           |                                          |
| 13              | 26192-42731      |            | BRACKET          | フ゛ラケット                      | 3           |                                          |
| 14              | 26812-42751      |            | BRACKET          | フ゛ラケット                      | 1           |                                          |
| 15              | 26612-42081      |            | BRACKET          | <b>ጋ</b> ້ <del>ን</del> ታット | 1           |                                          |
| 16              | 26602-42941      |            | CLIP             | クリッフ°                       | 3           |                                          |
| 17              | 26752-42681      |            | CLIP             | クリッフ°                       | 10          |                                          |
| 18              | 26752-42671      |            | CLIP             | クリッフ゜                       | 4           |                                          |
| 19              | 26752-42691      |            | CLIP             | クリッフ゜                       | 2           |                                          |
| 20              | 26507-82041      |            | CLIP             | クリッフ゜                       | 3           |                                          |
| 21              | 01183-10016      |            | BOLT&WASHER      | *` <b>ルト&amp;ワ</b> ッシャ      | 2           |                                          |
|                 | 01183-10020      |            | BOLT&WASHER      | * "NF&7">>                  | 10          |                                          |
|                 | 01401-00010      |            | NUT              | ナット                         | 3           |                                          |
| 24              | 26756-71131      |            | CONTROL UNIT     | フントロールユニット                  | 1           | SEE FIG.22                               |
| 25              | 26562-42161      |            | SWITCH           | スイッチ                        | 1           | SEE FIG.22                               |
| 26              | 26562-42211      |            | SWITCH           | スイッチ                        | 1           | SEE FIG.22                               |
| 27              | 26562-42191      |            | SWITCH           | አባማታ<br>አイッ <del>ታ</del>    |             |                                          |
| 28              | 26562-42201      |            | SWITCH           | አነሣታ<br>አイッ <del>ታ</del>    | 1           | SEE FIG.22                               |
|                 | 26556-72321      |            | RADIO            |                             |             | SEE FIG.22                               |
|                 | 26812-42631      |            |                  | ラジ゛オ                        |             | SEE FIG.22                               |
| 30              |                  |            |                  | ハ゜イロットランフ゜                  | 1           | SEE FIG.22                               |
| 32              | 26756-73591      |            | WIPER SWITCH     | ワイハ゜スイッチ                    |             | SEE FIG.22                               |
| 32              | 26756-73601      |            | WIPER SWITCH     | ワイハ°スイッ <del>チ</del>        | 1           | SEE FIG.22                               |
|                 |                  |            |                  |                             |             |                                          |
|                 |                  |            |                  |                             |             |                                          |
|                 |                  |            |                  |                             |             |                                          |
|                 |                  |            |                  |                             |             |                                          |
|                 |                  |            |                  |                             |             |                                          |
|                 |                  |            |                  |                             |             |                                          |
|                 |                  |            |                  |                             |             |                                          |
|                 |                  |            |                  |                             |             |                                          |