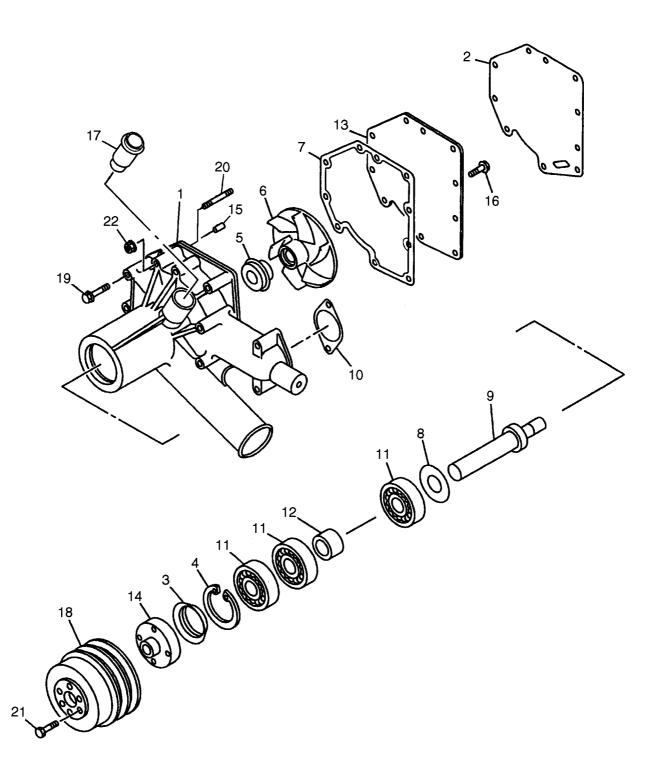

**RADIATOR** ラジェータ FIG. 4

|             | FIG. 4                          |
|-------------|---------------------------------|
| Req'd<br>個数 | Remarks : serial No.<br>備考:実施号車 |
| <br>1       | INC.1-25                        |

| em No.<br>見出番号 | Part No.<br>部品番号           | Mark<br>記号 |               | ription<br>占名称                                | Req'd<br>個数 | Remarks : serial No.<br>備考:実施号車 |
|----------------|----------------------------|------------|---------------|-----------------------------------------------|-------------|---------------------------------|
| Α              | 26552-10201                |            | RADIATOR ASSY | ラシ゛エータアッセン                                    | 1           | INC.1-25                        |
| 1              | 26552-17051                |            | FRAME         | 71-4                                          | 1           |                                 |
| 2              | 26512-17021                |            | PACKING       | ハ゜ッキンク゛                                       | 1           | 1                               |
| 3              | 26552-17041                |            | CORE          | קב -                                          | 1           |                                 |
| 4              | 26552-17031                |            | BEAM          | はり                                            | 1           |                                 |
| 5              | 01100-08025                |            | BOLT          | <i>አ` ル</i> ト                                 | 4           |                                 |
| 6              | 26512-17051                |            | PACKING       | ハ゜ッキンク゛                                       | 2           |                                 |
| 7              | 26512-17061                |            | HOLDER        | *N2 *                                         | 2           |                                 |
| 8              | 01100-10025                |            | BOLT          | ♪♪<br>ホ゛ルト                                    | 8           |                                 |
| 9              | 26512-17071                |            | LINER         | 517                                           | 16          |                                 |
| 10             | 26512-17081                |            | PLUG          | プ <del>ラ</del> グ                              | 1           |                                 |
| 11             | 26512-17091                |            | HOSE          | ホース                                           | 1           |                                 |
|                | 26512-17101                |            | CAP, RADIATOR | キャッフ゜                                         | 1           |                                 |
|                | 26552-17021                |            | COOLER,OIL    | <u>7</u> -7                                   | 1           |                                 |
|                | 26512-17121                |            | BRACKET       | ን ን<br>ጋ ንታም                                  | 1           |                                 |
|                | 26512-17131                |            | BRACKET       | フ゛ラケット                                        |             |                                 |
|                | 26512-17141                |            | BRACKET       | יאַיאָראָ<br>ד`דאַיאָר                        | 1           |                                 |
|                | 26512-17151                |            | BOLT          | ን ንሳッኮ<br><b>ホ</b> ゙ルト                        | 1           |                                 |
|                | 01100-10016                |            | BOLT          |                                               | 7           |                                 |
|                | 02000-00010                |            | WASHER        | <b>አ                                    </b>  | 5           |                                 |
|                | 26552-17011                |            | GUIDE         | ワッシャ<br>ナ・ノー・                                 | 5           |                                 |
| [              | 01100-08012                |            |               | <b>ታ</b> የተ                                   | 1           |                                 |
|                | 01100-06016                |            | BOLT          | <b>ボル</b> ト<br>±ヾ#↓                           | 12          |                                 |
|                |                            |            | BOLT          | <i>አ`                                    </i> | 2           |                                 |
|                | 26552-17001                |            | GUARD         | カ゛ート゛                                         | 2           |                                 |
|                | 01100-08016<br>26512-17171 |            | BOLT          | <b>አ</b> ˆルト<br>                              | 12          |                                 |
| 20             | 20312-17171                |            | NAME PLATE    | ⋧−ムフ° <i>レ</i> −ト                             | 1           |                                 |
| ľ              |                            |            |               |                                               |             |                                 |
|                |                            |            |               |                                               |             |                                 |
|                |                            |            |               |                                               |             |                                 |
| [              |                            |            |               |                                               |             |                                 |
|                |                            |            |               |                                               |             |                                 |
|                |                            |            |               |                                               |             |                                 |
|                |                            |            |               |                                               |             |                                 |
|                |                            |            |               |                                               |             |                                 |
|                |                            |            |               |                                               |             |                                 |
|                |                            |            |               |                                               |             |                                 |
|                |                            |            |               |                                               |             |                                 |
|                |                            |            |               |                                               |             |                                 |
|                |                            |            |               |                                               |             |                                 |
|                |                            |            |               |                                               |             |                                 |
|                |                            |            |               |                                               |             |                                 |
|                |                            |            |               |                                               |             |                                 |
|                |                            |            |               |                                               |             |                                 |
|                |                            |            |               |                                               |             |                                 |
|                |                            |            |               |                                               |             |                                 |
|                |                            |            |               |                                               |             |                                 |
|                |                            |            |               |                                               |             |                                 |
|                |                            |            |               |                                               |             |                                 |
| 1              |                            |            |               |                                               |             |                                 |