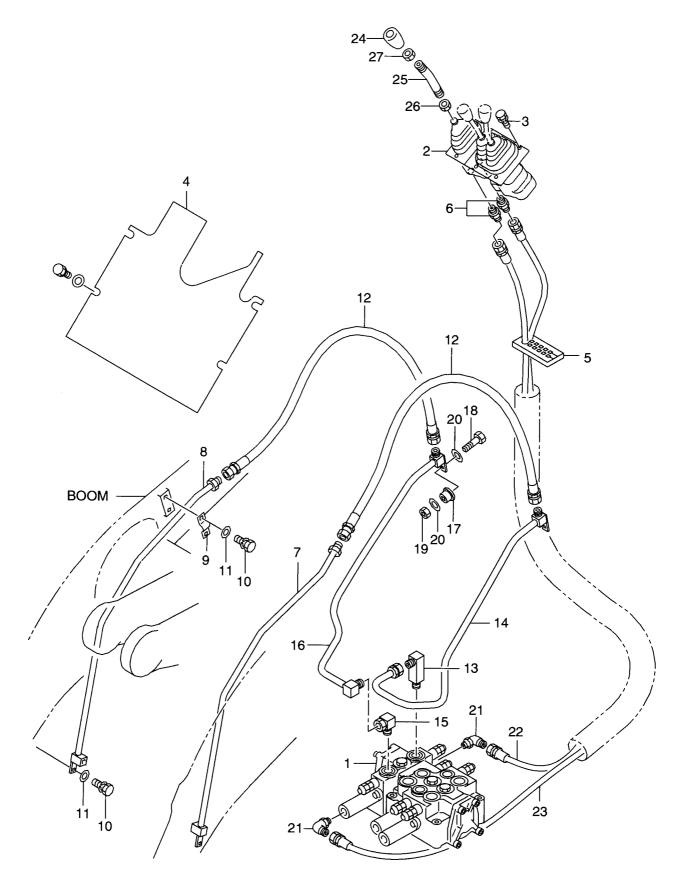

|              |

FIG. 90 PIPING KIT WITH THREE SPOOL VALVE(AP3)(OP) 3連バルブ付パイピングキット



| Item No<br>見出番号 |             | Mark<br>記号 |               | Description<br>部品名称                    |              | Req'd<br>個数 | Remarks : serial No.<br>備考:実施号車 |
|-----------------|-------------|------------|---------------|----------------------------------------|--------------|-------------|---------------------------------|
| 1               | 56550-50031 |            | CONTROL VALVE | <u> </u>                               | コントロールハ゛ルフ゛  | 1           | SEE FIG.91                      |
| 2               | 56550-50042 |            | VALVE,MPPC    |                                        | ハ゛ルフ゛        | 1           |                                 |
| З               | 01183-08016 |            | BOLT&WASHER   |                                        | ホ゛ルト&ワッシャ    | 6