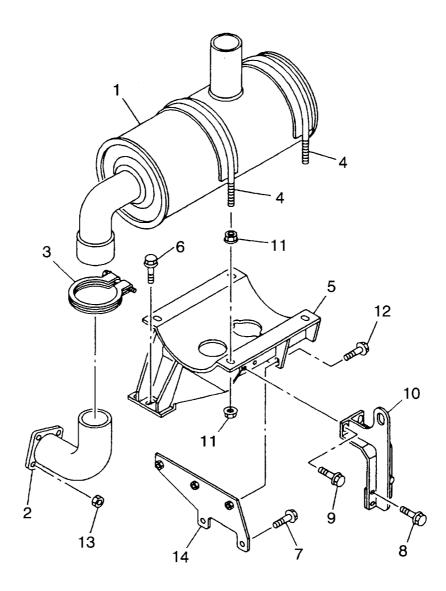

#### **FIG. 6** AIR INTAKE & EXHAUST SYSTEM エアーインテーク&エキソ゛ーストシステム

| Item No<br>見出番号 |             | Mark<br>記号 | Description<br>部品名称  |                                              | Req'd<br>個数 | Remarks : serial No.<br>備考:実施号車 |
|-----------------|-------------|------------|----------------------|----------------------------------------------|-------------|---------------------------------|
| 1               | 26752-32031 |            | PIPE,TAIL            |                                              | 1           |                                 |
| 2               | 26752-32001 |            | CLAMP                | クランフ <sup>°</sup>                            | 1           |                                 |
| 3               | 01116-10030 | ĺ          | BOLT                 | <i>አ                                    </i> | 1           |                                 |
| 4               | 02011-00010 |            | WASHER               | <b>7</b>                                     | 1           |                                 |
| 5               | 01401-10010 |            | NUT                  | ナット                                          | 1           |                                 |
| 6               | 26752-30201 |            | PLATE                | プレート                                         | 1           |                                 |
| 7               | 26607-63301 |            | CLAMP                | クランフ゜                                        | 1           |                                 |
| 8               | 26602-32031 |            | CAP,RAIN             | キャッフ゜                                        | 1           |                                 |
| 9               | 26602-32021 |            | EXTENSION, AIR STUCK | エクステンション                                     | 1           |                                 |
| 10              | 25361-07031 |            | AIR CLEANER          | エアークリーナ                                      | 1           | SEE FIG.7                       |
| 11              | 26612-32001 |            | BAND                 | ハ゛ント゛                                        | 2           |                                 |
| 12              | 01183-10030 |            | BOLT&WASHER          | ホ <i>゙</i> ルト&ワッシャ                           | 4           |                                 |
| 13              | 02000-00010 |            | WASHER               | <b>7</b>                                     | 4           |                                 |
| 14              | 01401-00010 |            | NUT                  | ナット                                          | 4           |                                 |
| 15              | 26552-32261 |            | HOSE                 | ホース                                          | 1           |                                 |
| 16              | 56700-52101 |            | CLAMP                | クランフ゜                                        | 1           |                                 |
| 17              | 56501-60521 |            | CLAMP                | クランフ゜                                        |             |                                 |
|                 |             |            |                      |                                              |             |                                 |