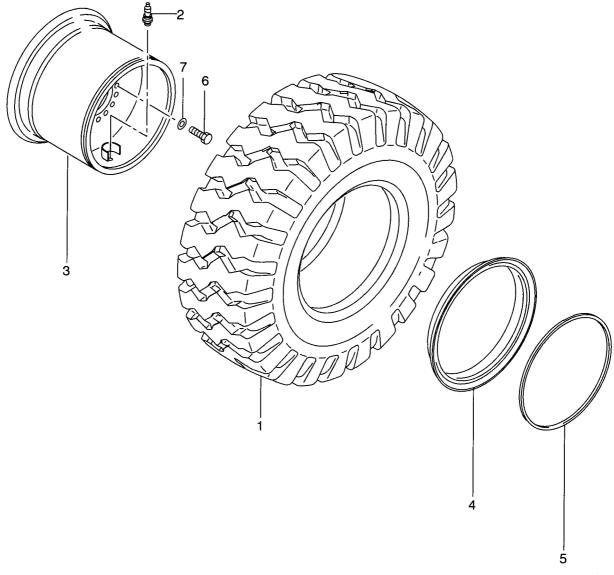

## FIG. 33 CLUTCH(FORWARD & REVERSE) クラッチ(フォワート & リハ ~ ス)

| tem No.<br>見出番号<br>1 |             | Mark<br>記号 |                   |                      |    | Remarks : serial No.<br>備考:実施号車 |
|----------------------|-------------|------------|-------------------|----------------------|----|---------------------------------|
|                      | 16422-50392 |            | SHAFT&DRUM        | シャフト&ト ゙ラム           |    |                                 |
| 2                    | 14813-82341 |            | PLUG              | フ <i>゚</i> ラグ        | 2  |                                 |
| 3                    | 16422-52982 |            | SPACER            | スペーサ                 | 2  |                                 |
| 4                    | 16422-53152 |            | RING, SNAP        | リンク゛                 | 2  |                                 |
| 5                    | 16422-53141 |            | O RING            | Oリング                 | 2  |                                 |
| 6                    | 16562-52171 |            | GEAR              | +**P-                | 1  | Z=33                            |
| 7                    | 16562-52091 |            | GEAR              | キ*ヤー                 | 1  | Z=29                            |
| 8                    | 02100-00045 |            | RING, SNAP        | リンク゛                 | 1  |                                 |
| 9                    | 03001-06010 |            | BEARING           | ベアリング                | 1  | *                               |
| 10                   | 03011-06010 |            | BEARING           | ヘ゛アリンク゛              | 1  |                                 |
| 11                   | 02110-00080 |            | RING,SNAP         | リンク゛                 | 2  |                                 |
| 12                   | 02100-00050 |            | RING,SNAP         | リンク゛                 | 3  |                                 |
| 13                   | 03001-06009 |            | BEARING           | ヘ゛アリンク゛              | 1  |                                 |
| I                    | 03011-06009 |            | BEARING           | ヘ゛アリンク゛              | 1  |                                 |
| 1                    | 02110-00075 |            | RING,SNAP         | リンク゛                 | 2  |                                 |
|                      | 03006-06310 |            | BEARING           | へ゛アリンク゛              | 1  |                                 |
| 1                    | 16422-52271 |            | PLATE             | プレート                 | 16 |                                 |
|                      | 16422-52281 |            | PLATE             | プレート                 | 16 |                                 |
|                      | 16422-52712 |            | SPRING            | スフ <sup>°</sup> リンク゛ | 16 |                                 |
|                      | 16772-53131 |            | PLATE,END         | プレート                 | 2  |                                 |
|                      | 16422-50381 |            | PISTON ASSY       | ヒ。ストンアッセン            | 2  | INC.21-23                       |
| 1                    | NO PART NO. | #          | PISTON            | ヒ゜ストン                | 2  |                                 |
|                      | 16422-53161 |            | SEAT,VALVE        | シート                  | 2  |                                 |
| 1                    | 03190-00006 |            | BALL              | ホ゛ール                 | 2  |                                 |
|                      | 16422-53731 |            | RING,SEAL         | リンク゛                 | 2  |                                 |
|                      | 16422-53741 |            | RING,SEAL         | リンク゛                 | 2  |                                 |
|                      | 16422-52741 |            | RING,SEAL         | リンク゛                 | 3  |                                 |
|                      | 16832-53031 |            | RING,SNAP         | リンク゛                 | 2  |                                 |
| 28                   | 16762-53062 |            | SPRING,BELLEVILLE | スフ <sup>°</sup> リンク゛ | 2  |                                 |
|                      |             |            |                   |                      |    |                                 |
|                      |             |            |                   |                      |    |                                 |
|                      |             |            |                   |                      |    |                                 |
|                      |             |            |                   |                      |    |                                 |
|                      |             |            |                   |                      |    |                                 |
|                      |             |            |                   |                      |    |                                 |
|                      |             |            |                   |                      |    |                                 |
|                      |             |            |                   |                      |    |                                 |
|                      |             |            |                   |                      |    |                                 |
|                      |             |            |                   |                      |    |                                 |
|                      |             |            |                   |                      |    |                                 |
|                      |             |            |                   |                      |    |                                 |
|                      |             |            |                   |                      |    |                                 |
|                      |             |            |                   |                      |    |                                 |
|                      |             |            |                   |                      |    |                                 |
|                      |             |            |                   |                      |    |                                 |
|                      |             |            |                   |                      |    |                                 |
|                      |             |            |                   |                      |    |                                 |
|                      |             |            |                   |                      |    |                                 |
|                      |             |            |                   |                      |    |                                 |
|                      |             |            |                   |                      |    |                                 |