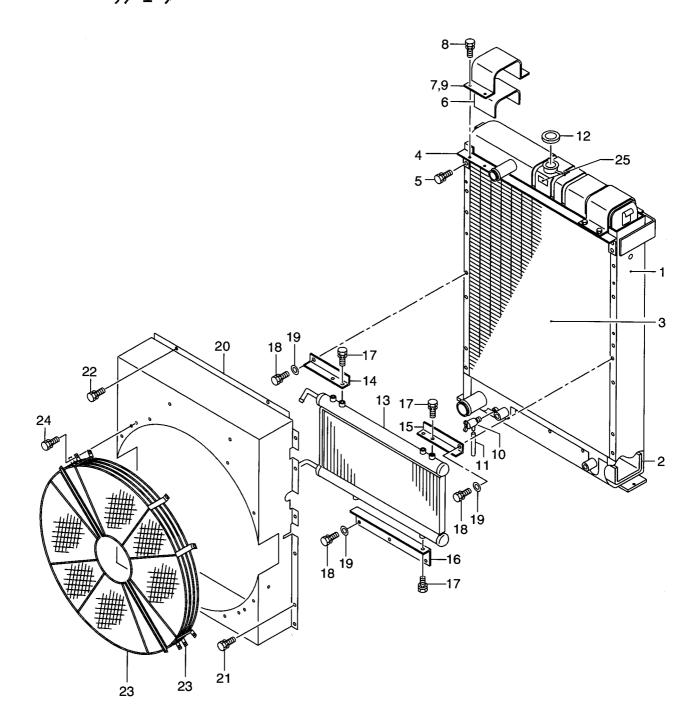

| em No.<br>見出番号 | Part No.<br>部品番号           | Mark<br>記号 |               | ription<br>占名称                                | Req'd<br>個数 | Remarks : serial No.<br>備考:実施号車 |
|----------------|----------------------------|------------|---------------|-----------------------------------------------|-------------|---------------------------------|
| Α              | 26552-10201                |            | RADIATOR ASSY | ラシ゛エータアッセン                                    | 1           | INC.1-25                        |
| 1              | 26552-17051                |            | FRAME         | 71-4                                          | 1           |                                 |
| 2              | 26512-17021                |            | PACKING       | ハ゜ッキンク゛                                       | 1           | 1                               |
| 3              | 26552-17041                |            | CORE          | קב -                                          | 1           |                                 |
| 4              | 26552-17031                |            | BEAM          | はり                                            | 1           |                                 |
| 5              | 01100-08025                |            | BOLT          | <i>አ` ル</i> ト                                 | 4           |                                 |
| 6              | 26512-17051                |            | PACKING       | ハ゜ッキンク゛                                       | 2           |                                 |
| 7              | 26512-17061                |            | HOLDER        | *N2 *                                         | 2           |                                 |
| 8              | 01100-10025                |            | BOLT          | ♪♪<br>ホ゛ルト                                    | 8           |                                 |
| 9              | 26512-17071                |            | LINER         | 517                                           | 16          |                                 |
| 10             | 26512-17081                |            | PLUG          | プ <del>ラ</del> グ                              | 1           |                                 |
| 11             | 26512-17091                |            | HOSE          | ホース                                           | 1           |                                 |
|                | 26512-17101                |            | CAP, RADIATOR | キャッフ゜                                         | 1           |                                 |
|                | 26552-17021                |            | COOLER,OIL    | <u>7</u> -7                                   | 1           |                                 |
|                | 26512-17121                |            | BRACKET       | ን ን<br>ጋ ንታም                                  | 1           |                                 |
|                | 26512-17131                |            | BRACKET       | フ゛ラケット                                        |             |                                 |
|                | 26512-17141                |            | BRACKET       | יאַיאָראָ<br>ד`דאַיאָר                        | 1           |                                 |
|                | 26512-17151                |            | BOLT          | ን ንሳッኮ<br><b>ホ</b> ゙ルト                        | 1           |                                 |
|                | 01100-10016                |            | BOLT          |                                               | 7           |                                 |
|                | 02000-00010                |            | WASHER        | <b>አ                                    </b>  | 5           |                                 |
|                | 26552-17011                |            | GUIDE         | ワッシャ<br>ナ・ノー・                                 | 5           |                                 |
| [              | 01100-08012                |            |               | <b>ታ</b> የተ                                   | 1           |                                 |
|                | 01100-06016                |            | BOLT          | <b>ボル</b> ト<br>±ヾ#↓                           | 12          |                                 |
|                |                            |            | BOLT          | <i>አ`                                    </i> | 2           |                                 |
|                | 26552-17001                |            | GUARD         | カ゛ート゛                                         | 2           |                                 |
|                | 01100-08016<br>26512-17171 |            | BOLT          | <b>አ</b> ˆルト<br>                              | 12          |                                 |
| 20             | 20312-17171                |            | NAME PLATE    | ⋧−ムフ° <i>レ</i> −ト                             | 1           |                                 |
| ľ              |                            |            |               |                                               |             |                                 |
|                |                            |            |               |                                               |             |                                 |
|                |                            |            |               |                                               |             |                                 |
| [              |                            |            |               |                                               |             |                                 |
|                |                            |            |               |                                               |             |                                 |
|                |                            |            |               |                                               |             |                                 |
|                |                            |            |               |                                               |             |                                 |
|                |                            |            |               |                                               |             |                                 |
|                |                            |            |               |                                               |             |                                 |
|                |                            |            |               |                                               |             |                                 |
|                |                            |            |               |                                               |             |                                 |
|                |                            |            |               |                                               |             |                                 |
|                |                            |            |               |                                               |             |                                 |
|                |                            |            |               |                                               |             |                                 |
|                |                            |            |               |                                               |             |                                 |
|                |                            |            |               |                                               |             |                                 |
|                |                            |            |               |                                               |             |                                 |
|                |                            |            |               |                                               |             |                                 |
|                |                            |            |               |                                               |             |                                 |
|                |                            |            |               |                                               |             |                                 |
|                |                            |            |               |                                               |             |                                 |
|                |                            |            |               |                                               |             |                                 |
| 1              |                            |            |               |                                               |             |                                 |