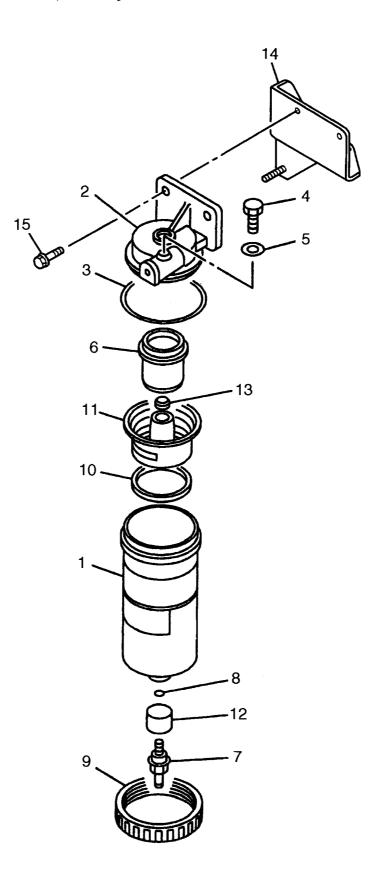

PARTS NUMBER INDEX

部品番号順索引表

1~14

| tem No.<br>見出番号 | Part No.<br>部品番号 | Mark<br>記号 | Descri<br>部品     |                                | Req'd<br>個数 | Remarks : serial No.<br>備考 <b>:</b> 実施号車 |
|-----------------|------------------|------------|------------------|--------------------------------|-------------|------------------------------------------|
| 1               | 26551-02042      |            | ENGINE           | エンシ゛ン                          | - 1         | 6HK1T                                    |
| 2               | 26551-02131      |            | BRACKET          | フ゛ラケット                         | 2           |                                          |
| 3               | 26671-02081      |            | BRACKET          | フ゛ラケット                         | 1           |                                          |
| 4               | 26671-02091      |            | BRACKET          | フ゛ラケット                         | 1           |                                          |
| 5               | 01116-10040      |            | BOLT             | ホ゛ルト                           | 12          |                                          |
| 6               | 02011-00010      |            | WASHER           | ワッシャ                           | 12          |                                          |
| 7               | 01110-16040      |            | BOLT             | ホ゛ルト                           | 8           |                                          |
| 8               | 02011-00016      |            | WASHER           | <b>7</b> "                     | 8           |                                          |
| 9               | 01116-16110      |            | BOLT             | ホ゛ルト                           | 4           |                                          |
| 10              | 26611-02101      |            | RUBBER, MOUNTING | ラハ゛-                           | 4           |                                          |
| 11              | 26611-02111      | 1          | RUBBER, MOUNTING | ラハ゛ー                           | 4           |                                          |
| 12              | 26601-02091      |            | PLATE            | プレート                           | 4           |                                          |
| 13              | 02011-00016      |            | WASHER           | ワッシャ                           | 4           |                                          |
| 14              | 01401-10016      |            | NUT              | ナット                            | 4           |                                          |
| 15              | 26551-02111      |            | PLATE            | プレート                           | 2           |                                          |
| 16              | 26551-02121      |            | PLATE            | プレート                           | AR          |                                          |
| 17              | 01183-10016      |            | BOLT&WASHER      | <b>ホ</b> ゙ <b>ルト&amp;ワ</b> ッシャ | 4           |                                          |
| A               | 26551-02081      |            | FILTER ASSY      | フィルタアッセン                       | 1           | INC.18-20                                |
| 18              | Z-8-97222-123-0  |            | HEAD             | <u>^~+</u>                     | 1           |                                          |
| 19              | 29141-04341      |            | ELEMENT          | エレメント                          | 1           |                                          |
| 20              | Z-8-97222-125-0  |            | ADAPTER          | アタ゛フ゜タ                         | 1           |                                          |
| 21              | 01110-10110      |            | BOLT             | ホ゛ルト                           | 1           |                                          |
| 22              | 01110-10150      |            | BOLT             | ታ <sup>™</sup> ሥ⊦              | 2           |                                          |
| 23              | 02010-00010      |            | WASHER           | ワッシャ                           | 3           |                                          |
| 24              | 01401-00010      |            | NUT              | ナット                            | 3           |                                          |
| 25              | 26671-02051      |            | HOSE             | ホース                            | 2           |                                          |
| 26              | 04150-30606      |            | ELBOW            | I <i>I</i> IJT                 |             |                                          |
| 27              | 04150-20606      |            | ELBOW            | エルホ゛                           | 3           |                                          |
| 28              | 26551-07011      |            | PLATE, CAUTION   | プレート                           | 1           |                                          |
| 29              | 01116-10030      |            | BOLT             | <b>ホ</b> ゛ルト                   | 11          |                                          |
| 30              | 01116-10025      |            | BOLT             | ホ゛ルト                           | 12          |                                          |
| 31              | 02011-00010      |            | WASHER           | <b>7</b> 757                   | 23          |                                          |
| 32              | 26553-82001      |            | PLATE            | プレート                           | 1           |                                          |
| 33              | 01183-10020      |            | BOLT&WASHER      | <b>ホ</b> ゙ <b>ルト&amp;ワ</b> ッシャ | 5           |                                          |
| 34              | Z-1-13200-666-2  | 1 1        | FILTER, FUEL     | 71119                          |             | INC.35                                   |
|                 | 29361-02601      |            | ELEMENT          | エレメント                          | 1           |                                          |
|                 |                  |            |                  |                                |             |                                          |
|                 |                  |            |                  |                                |             |                                          |