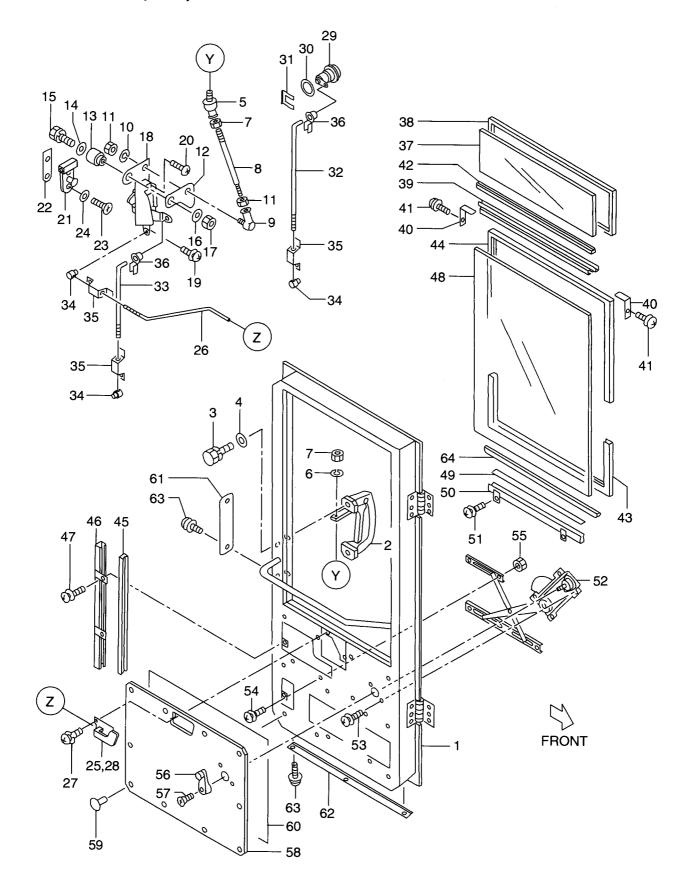

|
| 1                | 21471-24091      |            | GROMMET      | ን ፲ ፡<br>ን ፲ ኦット       | 2           |                                          |
|                  | 26602-42011      |            | CLIP         | クリッフ。                  | - I - i     |                                          |
|                  | 01183-10016      |            | BOLT&WASHER  | ナリッフ<br>ホ゛ルト&ワッシャ      | 2           |                                          |
|                  |                  |            |              |                        |             |                                          |
|                  |                  |            |              |                        |             |                                          |

FIG. 64

**CAB(DOOR)(LH)** キャブ(ドア−)



| ltem No<br>見出番号 |             | Mark<br>記号 | Description<br>部品名称 |    | <u> </u>                                       | Req'd<br>個数 | Remarks : serial No.<br>備考 <b>:</b> 実施号車 |  |
|-----------------|-------------|------------|---------------------|----|------------------------------------------------|-------------|------------------------------------------|--|
| А               | 26556-70012 |            | DOOR ASSY           | 74 | ト゛アーアッセン                                       | 1           | INC.1-64                                 |  |
| 1               | 26556-70201 |            | DOOR                |    | ኑ <i>*                                    </i> | 1           |                                          |  |
| 2               | 26756-73291 |            | HANDLE