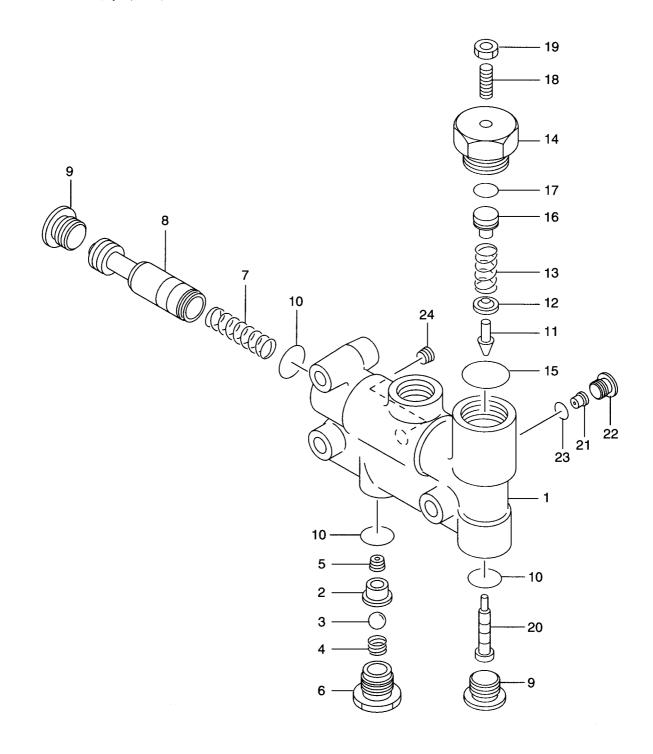

|
| 31 1           | NO PART NO. | # 9        | SCREW        | スクリュ                 | 2           |                                 |
| 32 2           | 26757-37171 |            | PLUG         | プ <del>ラ</del> グ     | 4           |                                 |
| 33 2           | 26757-37161 | E E        | воот         | フ゛ーツ                 | 1           |                                 |
| 34 0           | 03300-00100 | (          | O RING       | Oリンク゛                | 2           |                                 |
|                |             |            |              |                      |             |                                 |
|                |             |            |              |                      |             |                                 |





| A26567-42041CHARGING VALVE ASSY $f_{\pi}-j^*j^*j^*h^*h^{\pi}j^*$ 1INC.1-241NO PART NO.#BODY $\pi^*\bar{j}^*\bar{j}^*-$ 12NO PART NO.#SEAT,VALVE $j_{-h}$ 1326665-47021BALL,STEEL $\pi^*-h$ 1426665-47031SPRING $7^*j_{-1}h^*$ 15NO PART NO.#ORIFICE $417_{-1}h^*$ 1626665-47051PLUG $7^*\bar{j}h^*$ 1726567-47001SPRING $37^* - h$ 1826567-47011SPOOL $7^*\bar{j}h^*$ 1926567-47021PLUG $7^*\bar{j}h^*$ 21026665-47881O RINGOU/ $j^*$ 311NO PART NO.#VALVE,PILOT $h^*h^*$ 112NO PART NO.#SEAT,SPRING $j_{-h}$ 1