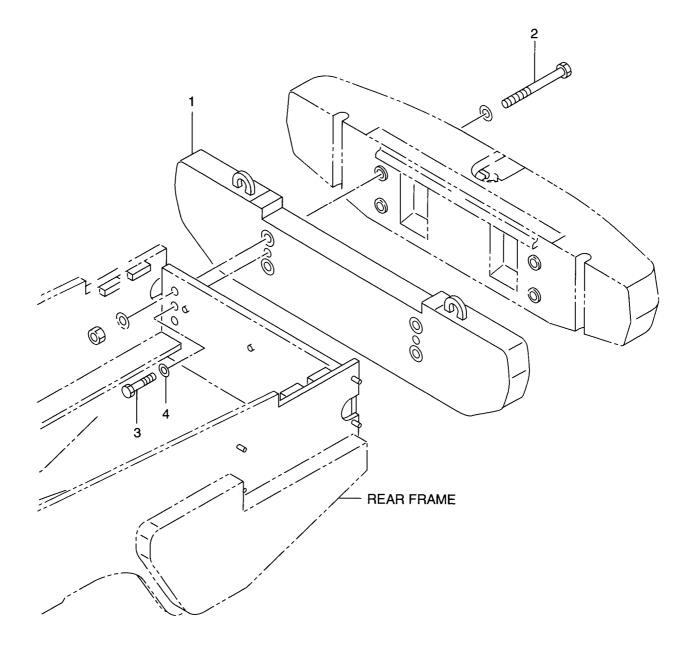

| ltem No<br>見出番号 | . Part No.<br>部品番号 | Mark<br>記号 | Description<br>部品名称         |                           | Req'd<br>個数 | Remarks : serial No.<br>備考:実施号車 |
|-----------------|--------------------|------------|-----------------------------|---------------------------|-------------|---------------------------------|
| 1               | 26562-42091        |            | WIRE HARNESS, REAR FRAME    | ワイヤハーネス                   | 1           |                                 |
| 2               | 26401-07031        |            | BATTERY RELAY               | ハ゛ッテリリレー                  | 1           | SEE FIG.21                      |
| 3               | 26662-42241        |            | LINK,FUSIBLE                | リンク                       | 1           |                                 |
| 4               | 26552-42101        |            | SAFETY RELAY                | セフティリレー                   | 1           | SEE FIG.20                      |
| 5               | 26552-42111        |            | RELAY                       | リレー                       | 1           | SEE FIG.20                      |
| 6               | 26552-42141        |            | CONTROL UNIT, GLOW          | コントロールユニット                |             | SEE FIG.20                      |
| 7               | 26552-42131        |            | GLOW RELAY                  | ク*ローリレー                   | 1           | SEE FIG.20                      |
| 8               | 26812-42961        |            | FUSE BOX                    | ビュース゛ <b>ホ</b> ゛ックス       |             | SEE FIG.21                      |
| 9               | 26832-42301        |            | WORKING LAMP                | ワーキンク ランフ ゜               | 2           | SEE FIG.19                      |
| 10              | 26402-42101        |            | REAR COMBINATION<br>LAMP,LH | リヤーコンヒ゛ネーションランフ゜          | 1           | SEE FIG.19                      |
| -               | 26402-42111        |            | REAR COMBINATION<br>LAMP,RH | リヤーコンヒ゛ネーションランフ゜          | 1           | SEE FIG.19                      |
| 11              | 21471-24411        |            |                             | <b>A*D</b> . 1            |             |                                 |
| 12              | 26752-42721        |            | GROMMET                     | ク゛ロメット<br>コ、ル、            | 2           |                                 |
| 13              |                    |            | BUZZER                      | フ゛サ゛ー                     | 1           | SEE FIG.24                      |
|                 | 26602-40351        |            | FUEL SENDING UNIT           | フューエルセンデ゛ィンク゛<br>ユニット     | 1           | SEE FIG.23                      |
| 14              | 26812-42751        |            | BRACKET                     | <b>ブラケ</b> ット             | 1           |                                 |
| 15              | 26752-42621        |            | CLIP                        | クリッフ゜                     | 3           |                                 |
| 16              | 26752-42641        |            | CLIP                        | <b>クリ</b> ッフ <sup>°</sup> | 11          |                                 |
|                 | 26752-42671        |            | CLIP                        | クリッフ゜                     | 4           |                                 |
|                 | 26752-42691        |            | CLIP                        | クリッフ <sup>°</sup>         | 10          |                                 |
|                 | 01183-10020        |            | BOLT&WASHER                 | ホ゛ルト&ワッシャ                 | 21          |                                 |
| 20              | 01183-10016        |            | BOLT&WASHER                 | ホ <i>゙ル</i> ト&ワッシャ        | 1           |                                 |
|                 |                    |            |                             |                           |             |                                 |
|                 |                    |            |                             |                           |             |                                 |