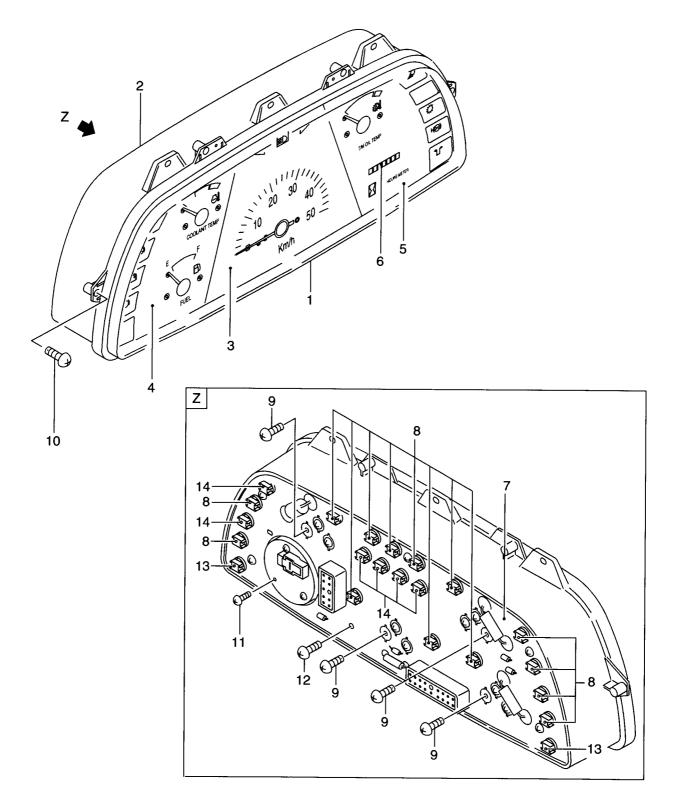

#### CONTENTS (1/3) 目 次

| SECTION                           | 部門                                       | FIG.No.<br>図番号 |
|-----------------------------------|------------------------------------------|----------------|
| ENGINE                            | エンジン                                     |                |
| ENGINE MOUNT                      | エンジンマウント                                 | 1              |
| ENGINE CONTROL                    | エンジンコントロール                               | 2              |
| COOLING SYSTEM                    | クーリングシステム                                | 3              |
| RADIATOR                          | ラジェータ                                    | 4              |
| FUEL SYSTEM                       | フューエルシステム                                | 5              |
| AIR INTAKE & EXHAUST SYSTEM       | エアーインテーク&エキゾーストシステム                      | 6              |
| AIR CLEANER                       | エアークリーナ                                  |                |
| PRE CLEANER (APL)(OP)             | プレクリーナ                                   | 8              |
| ELECTRICAL                        | エレクトリカル                                  | <u> </u>       |
| ELECTRICAL PARTS (WIRE HARNESS)   | エレクトリカルパーツ(ワイヤハーネス)                      | 9              |
| FRONT FRAME WIRING                | フロントフレームワイヤリング                           | 10             |
| COCKPIT WIRING (1/2)              | コックピットワイヤリング                             | 11             |
| COCKPIT WIRING (2/2)              | コックピットワイヤリング                             | 12             |
| REAR FRAME WIRING                 | リヤーフレームワイヤリング                            | 13             |
|                                   | エンジンワイヤリング                               | <u>13</u>      |
| BATTERY CABLE                     | バッテリケーブル                                 | 15             |
| BATTERY                           | バッテリ                                     | 15             |
| INSTRUMENT PANEL                  | インストルメントパネル                              | <u>10</u>      |
| CLUSTER METER                     | クラスタメータ                                  |                |
| ELECTRICAL PARTS (LAMP)           | エレクトリカルパーツ(ランプ)                          | 18             |
| ELECTRICAL PARTS (RELAY) (1/2)    | エレクトリカルパーツ(リレー)                          | 19             |
| ELECTRICAL PARTS (RELAY) (2/2)    | エレクトリカルパーツ(リレー)                          | 20             |
| ELECTRICAL PARTS (RELAY & SWITCH) | エレクトリカルパーツ(リレー&スイッチ)                     | 21             |
| ELECTRICAL PARTS (SWITCH)         | エレクトリカルパーツ(ワレー&スィッチ)<br>エレクトリカルパーツ(スイッチ) | 22             |
| ELECTRICAL PARTS (HORN & BUZZER)  | エレクトリカルパーツ(スィッテ)<br>エレクトリカルパーツ(ホーン&ブザー)  | 23             |
| CAR STEREO (CRS) (OP)             |                                          | 24             |
| ROAD REGULATION KIT (RRE) (OP)    | カーステレオ<br>車検仕様                           | 25             |
| POWER TRAIN                       |                                          | 26             |
| DRIVE UNIT(1/4)                   | パワートレーン                                  |                |
| DRIVE UNIT(2/4)                   | ドライブユニット                                 | 27             |
| DRIVE UNIT(3/4)                   | ドライブユニット                                 | 28             |
| DRIVE UNIT(4/4)                   | ドライブユニット                                 | 29             |
|                                   | <u> </u>                                 |                |
|                                   | トランスミッションコントロールバルブ                       | 31             |
| TRANSMISSION CONTROL VALVE (2/2)  | トランスミッションコントロールバルブ                       | 32             |
| CLUTCH (FORWARD & REVERSE)        | <u>クラッチ(フォワード&amp;リバース)</u>              | 33             |
|                                   | クラッチ(ファースト&セカンド)                         | 34             |
|                                   | クラッチ(サード&フォース)                           | 35             |
|                                   | トルクコンバータ                                 | 36             |
|                                   | トルクコンバータ                                 | 37             |
| TORQUE CONVERTER WHEEL            | トルクコンバータホイール                             | 38             |
|                                   | チャージングポンプ                                | 39             |
| DRIVE AXLE-FRONT (1/2)            | ドライブアクスルーフロント                            | 40             |
| DRIVE AXLE-FRONT (2/2)            | ドライブアクスルーフロント                            | 41             |
| DRIVE AXLE-REAR (1/2)             | ドライブアクスルーリヤー                             | 42             |
| DRIVE AXLE-REAR (2/2)             | ドライブアクスルーリヤー                             | 43             |