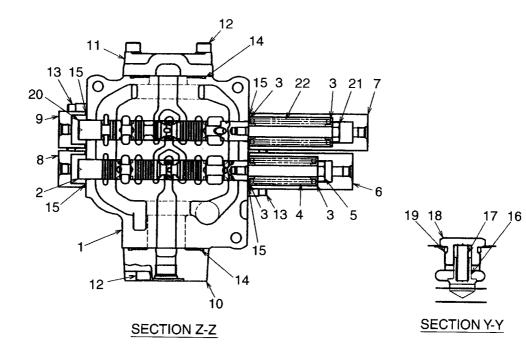

| Item No.<br>見出番号 |             | Mark<br>記号 |              |                  | Req'd<br>個数 | Remarks : serial No.<br>備考:実施号車       |
|------------------|-------------|------------|--------------|------------------|-------------|---------------------------------------|
| 50               | 21886-72061 |            | CHANNEL      | チャンネル            | 1           |                                       |
| 51               | 01033-06012 |            | SCREW&WASHER | スクリュ&ワッシャ        | 2           |                                       |
| 52               | 56600-58671 |            | REGULATOR    | レキ゛ュレータ          | 1           |                                       |
| 53               | 01033-06016 |            | SCREW&WASHER | スクリュ&ワッシャ        | 4           |                                       |
| 54               | 01033-06012 |            | SCREW&WASHER | スクリュ&ワッシャ        | 2           |                                       |
| 55               | 01400-00006 |            | NUT          | ナット              | 2           |                                       |
| 56               | 21946-72301 |            | HANDLE       | ハント゛ル            | 1           |                                       |
| 57               | 56600-54231 |            | SCREW        | スクリュ             | 1           |                                       |
| 58               | 26766-73271 |            | UPHOLSTERY   | 内張り              |             |                                       |
| 59               | 26556-72411 |            | CLIP         | クリッフ゜            | 10          |                                       |
| 60               | 56600-57011 |            | VINYL        | ヒ゛ニール            | 1           |                                       |
| 61               | 26756-73472 |            | PLATE        | プレート             | 1           |                                       |
| 62               | 26766-73412 |            | COVER        | <u>カ</u> ハ゛ー     | 1           |                                       |
| 63               | 01033-06012 |            | SCREW&WASHER | スクリュ&ワッシャ        | 5           |                                       |
| 64               | 26766-73381 |            | SEAL         | хуулауууу<br>У-н | 2           |                                       |
|                  |             |            |              |                  |             |                                       |
|                  |             |            |              |                  |             |                                       |
|                  |             |            |              |                  |             |                                       |
|                  |             |            |              |                  |             |                                       |
|                  |             |            |              |                  |             |                                       |
|                  |             |            |              |                  |             | terran it second in the second second |

## <u>MEMO</u>

FIG. 65 CAB(DOOR)(RH) キャブ (ト アー)

| tern No<br>見出番号 |             | Mark<br>記号 |              | Description<br>部品名称 |                              |         | Remarks : serial No.<br>備考:実施号車 |
|-----------------|-------------|------------|--------------|---------------------|------------------------------|---------|---------------------------------|
| Α               | 26556-70021 |            | DOOR ASSY    |                     | ト゛アーアッセン                     | 1       | INC.1-61                        |
| 1               | 26556-70211 |            | DOOR         |                     | <b>ドア</b> −                  | 1       |                                 |
| 2               | 26756-73291 |            | HANDLE       |                     | ハント゛ル                        | 1       |                                 |
| 3               | 01183-10025 |            | BOLT&WASHER  |                     | ホ゛ルト&ワッシャ                    | 2       |                                 |
| 4               | 26606-52721 |            | WASHER       |                     | ワッシャ                         | 2       |                                 |
| 5               | 26756-73301 |            | JOINT,BALL   |                     | シ゛ョイント                       | 1       |                                 |
| 6               | 02010-00008 |            | WASHER       |                     | フッシャ                         | 1       |                                 |
| 7               | 01400-00008 |            | NUT          |                     | ナット                          | 2       |                                 |
| 8               | 26556-72001 |            | ROD          |                     | コット゛                         |         |                                 |
| 9               | 26093-62171 |            | JOINT,BALL   |                     | ショイント                        | 1       | ·                               |
| 10              | 02010-00006 |            | WASHER       |                     | フッシャ                         | 1       |                                 |
| 11              | 01400-00006 |            | NUT          | :                   | ナット                          | 2       |                                 |
| 12              | 26756-73321 |            | PLATE        |                     | プレート                         | 1       |                                 |
| 13              | 26756-73331 |            | COLLAR       |                     | カラー                          |         |                                 |
| 14              | 26606-52721 |            | WASHER       |                     | 7                            |         |                                 |
| 15              | 01183-08035 |            | BOLT&WASHER  |                     | \$` <b>~</b> }               | 1       |                                 |
| 16              | 02000-00008 |            | WASHER       |                     | 7                            |         |                                 |
| 17              | 01400-00008 |            | NUT          |                     | <sup>h</sup> yh              | 1       |                                 |
| 18              | 56511-62851 |            | LOCK         |                     | コック                          |         |                                 |
| 19              | 01033-06012 |            | SCREW&WASHER |                     | くクリュ&ワッシャ                    | 2       |                                 |
| 20              | 01300-06012 |            | BOLT         |                     | 5°Nh                         |         |                                 |
| 21              | 56600-62341 |            | STRIKER      |                     | くトライカ                        | 1       |                                 |
| 22              | 26426-72871 |            | PLATE        |                     | ν°ν-ト                        | 1       |                                 |
| 23              | 01300-08020 |            | BOLT         |                     | .″ <i>ル</i> ト                | 2       |                                 |
| 24              | 21946-73261 |            | WASHER       |                     | リッシャ                         | 2       |                                 |
| 25              | 26766-73551 |            | HANDLE       |                     | vh"h                         |         |                                 |
| 26              | 26766-73531 |            | ROD          |                     | lyk*                         |         |                                 |
| 27              | 01033-05012 |            | SCREW&WASHER |                     | 20112&7y2+                   | 2       |                                 |
| 28              | 01042-04012 |            | SCREW        |                     | 3 <b>7</b> リュ                | 1       |                                 |
| 29              | 56600-62461 |            | KNOB         |                     | 7                            |         |                                 |
| 30              | 21471-24111 |            | GROMMET      |                     | <b>้</b> ロメット                | 1       |                                 |
| 31              | 26756-73461 |            | ROD          |                     | ····                         | 1       |                                 |
| 32              | 56600-62431 |            | PIN          |                     | <sup>*</sup> ン               | 2       |                                 |
| 33              | 56600-62441 | 1 1        | SPRING       |                     | プリンク゛                        | 2       |                                 |
| 34              | 26556-72081 | 1 1        | GLASS        |                     | * 77                         | 1       |                                 |
| 35              | 26756-73211 |            | RUBBER       |                     | Λ <sup>*</sup> -             |         |                                 |
| 36              | 26756-70342 |            | CHANNEL      |                     | ャンネル                         | 1       |                                 |
| 37              | 26756-73671 |            | PLATE        |                     | °V-h                         | 2       |                                 |
| 38              | 01033-05020 | 1 1        | SCREW&WASHER |                     | クリュ&ワッシャ                     | 2       |                                 |
| 39              | 26756-73241 |            | CHANNEL      |                     | ャンネル                         | 1       |                                 |
| 40              | 26756-73251 |            | CHANNEL      |                     | ャンネル                         |         |                                 |
| 41              | 26756-73261 |            | CHANNEL      |                     | ャンネル                         |         |                                 |
|                 | 26756-73231 |            | CHANNEL      |                     | ャンネル                         |         |                                 |
|                 | 26756-70361 |            | ORMING       |                     | オーミンク゛                       |         |                                 |
|                 | 01033-06012 |            | SCREW&WASHER |                     | ヮ_ヽ~ <i>&gt;</i><br>クリュ&ワッシャ | 2       |                                 |
|                 | 26556-72071 |            | GLASS        |                     | * <del>7</del> 7             |         |                                 |
| 1               | 56600-58681 |            | SEAT         |                     | -h                           |         |                                 |
|                 | 21946-72361 | 1 1        | CHANNEL      |                     | ャンネル                         | 1       |                                 |
| 1               | 01033-06012 |            | SCREW&WASHER |                     | r~~~<br>7J_&7y>tr            | 2       |                                 |
|                 | 56600-58661 | 1 1        | REGULATOR    |                     | 19101917<br>ギュレータ            |         |                                 |
|                 |             |            |              |                     | 1 10 2                       | _   _ ' |                                 |