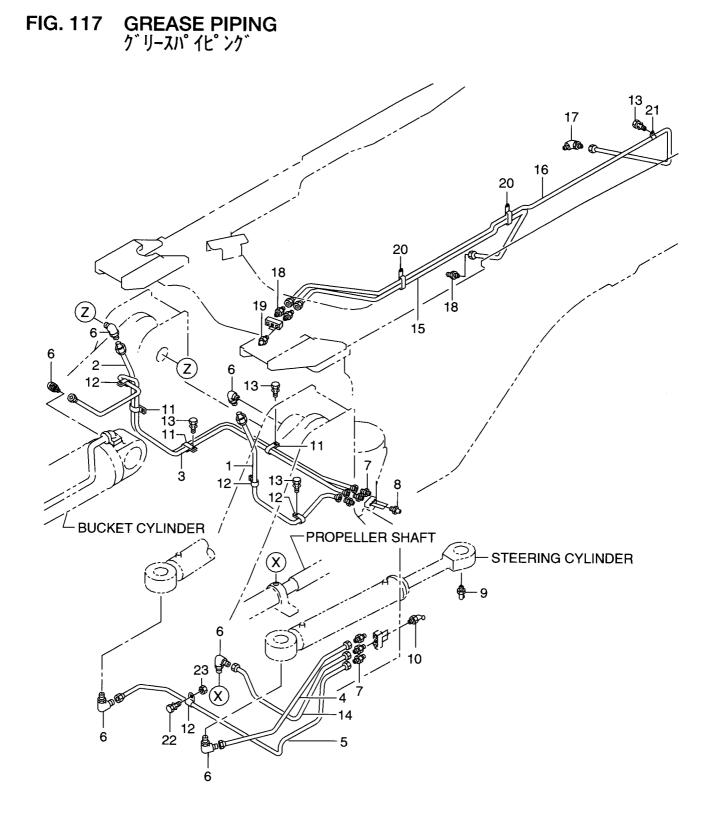

#### CONTENTS (3/3) 目 次

| SECTION                                      | 部門                     | FIG.No.<br>図番号 |
|----------------------------------------------|------------------------|----------------|
| MAIN VALVE                                   | メインバルブ                 | 86             |
| MPPC VALVE                                   | MPPCバルブ                | 87             |
| BODY (MPPC VALVE)                            | ボデー(MPPCバルブ)           | 88             |
| CHARGING VALVE                               | チャージングバルブ              | 89             |
| PIPING KIT WITH THREE SPOOL VALVE (AP3) (OP) | 3 連バルブ付パイピングキット        | 90             |
| CONTROL VALVE (AP3) (OP)                     | コントロールバルブ              | 91             |
| SPOOL SECTION (AP3) (OP)                     | スプールセクション              | 92             |
| OIL TANK                                     | オイルタンク                 | 93             |
| HYDRAULIC SYSTEM (SUCTION)                   | ハイドロリックシステム(サクション)     | 94             |
| HYDRAULIC SYSTEM (BOOM & BUCKET)             | ハイドロリックシステム(ブーム&バケット)  | 95             |
| HYDRAULIC SYSTEM (STEERING) (-1105)          | ハイドロリックシステム(ステアリング)    | 96             |
| HYDRAULIC SYSTEM (STEERING) (1106)           | ハイドロリックシステム(ステアリング)    | 96A            |
| HYDRAULIC SYSTEM (STEERING) (1107-1108)      | ハイドロリックシステム(ステアリング)    | 96B            |
| HYDRAULIC SYSTEM (STEERING) (1109)           | ハイドロリックシステム(ステアリング)    | 96C            |
| HYDRAULIC SYSTEM (STEERING) (1110-1111)      | ハイドロリックシステム(ステアリング)    | 96D            |
| HYDRAULIC SYSTEM (STEERING) (1112-)          | ハイドロリックシステム(ステアリング)    | 96E            |
| PRIORITY VALVE                               | プライオリティバルブ             | 97             |
| CUSHION VALVE                                | クッションバルブ               | 98             |
| HYDRAULIC SYSTEM (TRANSMISSION)              | ハイドロリックシステム(トランスミッション) | 99             |
| PUMP MOUNT                                   | ポンプマウント                | 100            |
| MAIN PUMP                                    | メインポンプ                 | 101            |
| GEAR PUMP (MAIN PUMP)                        | ギヤーポンプ(メインポンプ)         | 102            |
| SH VALVE (MAIN PUMP)                         | SHバルブ(メインポンプ)          | 103            |
| LOADING                                      | ローディング                 |                |
| BOOM                                         | ブーム                    | 104            |
| HIGH LIFT ARM (HLA) (OP)                     | ハイリフトアーム               | 105            |
| BUCKET                                       | バケット                   | 106            |
| BOOM CYLINDER                                | ブームシリンダ                | 107            |
| BUCKET CYLINDER                              | バケットシリンダ               | 108            |
| BUCKET LEVELLER                              | バケットレベラ                | 109            |
| ACCESSORY PARTS                              | アクセサリパーツ               |                |
| AIR CONDITIONER (1/2)                        | エアーコンディショナ             | 110            |
| AIR CONDITIONER (2/2)                        | エアーコンディショナ             | 111            |
| AIR CONDITIONER PIPING (1/2)                 | エアーコンディショナパイピング        | 112            |
| AIR CONDITIONER PIPING (2/2)                 | エアーコンディショナパイピング        | 113            |
| COMPRESSOR MOUNT                             | コンプレッサマウント             | 114            |
| AIR CONDITIONER UNIT                         | エアーコンディショナユニット         | 115            |
| COOL BOX (CRB) (OP)                          | クールボックス                | 116            |
| GREASE PIPING                                | グリースパイピング              | 117            |
| DECAL (JPN)                                  | デカル                    | 118            |
| SERVICE TOOLS                                | サービスツール                | 119            |
| FIRE EXTINGUISHER (FE) (OP)                  | 消火器                    | 120            |