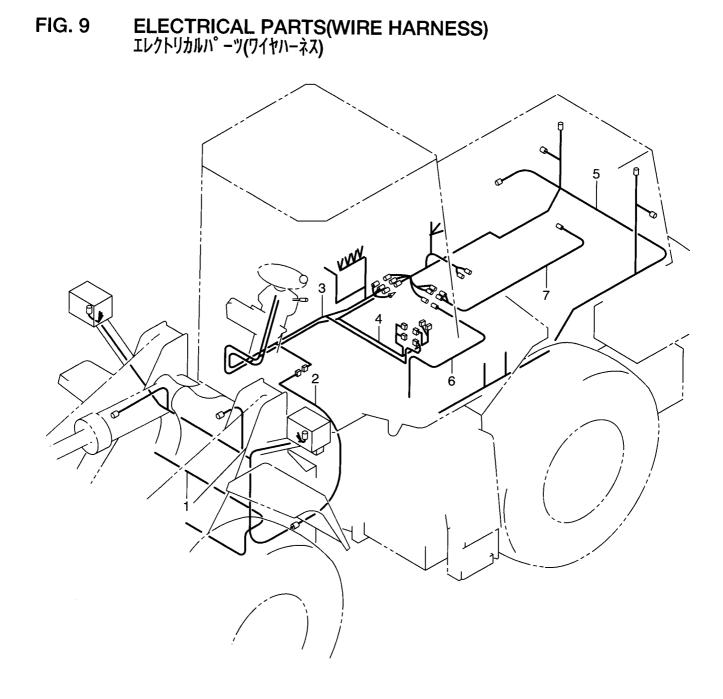

| Item No.<br>見出番号 |             | Mark<br>記号 | Description<br>部品名称           |         | Req'd<br>個数 | Remarks : serial No.<br>備考 <b>:</b> 実施号車 |
|------------------|-------------|------------|-------------------------------|---------|-------------|------------------------------------------|
| 1                | 26562-42021 |            | WIRE HARNESS, FRONT           | ワイヤハーネス | 1           | SEE FIG.10                               |
| 2                | 26562-42061 |            | WIRE HARNESS,CENTER           | ワイヤハーネス | 1           | SEE FIG.10                               |
| 3                | 26562-42001 |            | WIRE HARNESS,COCKPIT          | ワイヤハーネス | 1           | SEE FIG.11                               |
| 4                | 26562-42011 |            | WIRE HARNESS,<br>T/M CONTROL  | ワイヤハーネス | 1           | SEE FIG.11                               |
| 5                | 26672-42111 |            | WIRE HARNESS,<br>REAR FRAME   | ワイヤハーネス | 1           | SEE FIG.13                               |
| 6                | 26672-42121 |            | WIRE HARNESS,<br>TRANSMISSION | ワイヤハーネス | 1           | SEE FIG.14                               |
| 7                | 26672-42131 |            | WIRE HARNESS, ENGINE          | ワイヤハーネス | 1           | SEE FIG.14                               |
|                  |             |            |                               |         |             |                                          |
|                  |             |            |                               |         |             |                                          |
|                  |             |            |                               |         |             |                                          |
|                  |             |            |                               |         |             |                                          |
|                  |             |            |                               |         |             |                                          |
|                  |             |            |                               |         |             |                                          |
|                  |             |            |                               |         |             |                                          |
|                  |             |            |                               |         |             |                                          |
|                  |             |            |                               |         |             |                                          |
|                  |             |            |                               |         |             |                                          |
|                  |             |            |                               |         |             |                                          |
|                  |             |            |                               |         |             |                                          |
|                  |             |            |                               |         |             |                                          |
|                  |             |            |                               |         |             |                                          |
|                  |             |            |                               |         |             |                                          |
|                  |             |            |                               |         |             |                                          |
|                  |             |            |                               |         |             |                                          |
|                  |             |            |                               |         |             |                                          |
|                  |             |            |                               |         |             |                                          |
|                  |             |            |                               |         |             |                                          |
|                  |             |            |                               |         |             |                                          |
|                  |             |            |                               |         |             |                                          |
|                  |             |            |                               |         |             |                                          |