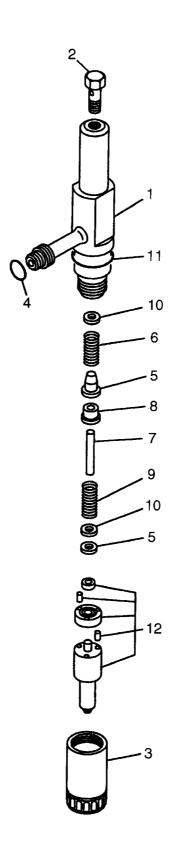

|                 |                                       |             |                                        |
|                 |               |            |                 |                                       |             |                                        |
|                 |               |            |                 |                                       |             |                                        |
|                 |               |            |                 |                                       |             |                                        |
| L               |               |            |                 | · · · · · · · · · · · · · · · · · · · |             | ······································ |

FIG. 24 NOZZLE HOLDER ノズルホルダ



| item No<br>見出番号 |                                | Mark<br>記号 | Description<br>部品名称   |                       | Req'd<br>個数 | Remarks : serial No.<br>備考:実施号車 |
|-----------------|--------------------------------|------------|-----------------------|-----------------------|-------------|---------------------------------|
| A               | 1-15300-404-0                  |            | INJECTION NOZZLE ASSY | インシ゛ェクション<br>ノス゛ルアッセン | 1           | INC.1-12                        |
| -               | 1-15300-414-0                  |            | INJECTION NOZZLE ASSY | インシ゛ェクション             | 1           | -2000.9<br>INC.1-12             |
|                 |                                |            |                       | ノス゛ルアッセン              |             | 2000.10-