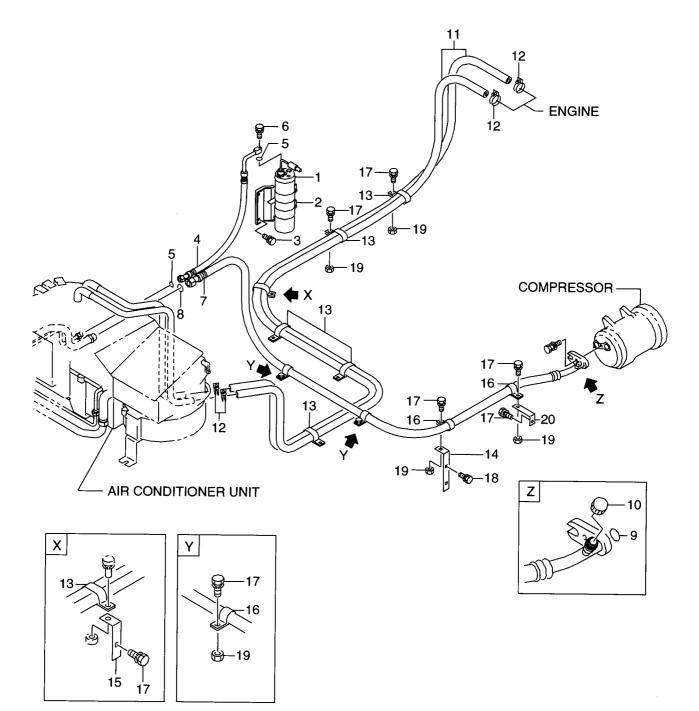

 FIG. 92
 SPOOL SECTION(AP3)(OP)

 スプ<sup>°</sup>ールセクション

SECTION Z-Z

| Item No<br>見出番号 |             | Mark<br>記号 | Descripti<br>部品名利  |                                  | Req'd<br>個数 | Remarks : serial No.<br>備考:実施号車 |
|-----------------|-------------|------------|--------------------|----------------------------------|-------------|---------------------------------|
| Α               | 26557-37031 |            | SPOOL SECTION ASSY | スフ゜ールセクションアッセン                   | 1           | INC.1-14                        |
| 1               | NO PART NO. | #          | HOUSING            | ハウシ゛ンク゛                          | 1           |                                 |
| 2               | NO PART NO. | #          | SPOOL              | スフ°−ル                            | 1           |                                 |
| 3               | 290A7-47181 |            | PLUG               | フ <sup>°</sup> ラク゛               | 1           |                                 |
| 4               | 290A7-47171 |            | SPRING             | スフ゜リンク゛                          | 1           |                                 |
| 5               | 03310-00190 |            | O RING             | Oリンク <sup>*</sup>                | 1           |                                 |
| 6               | 26128-43211 |            | O RING             | Oリンク*                            | 1           |                                 |
| 7               | 26507-47091 |            | POPPET             | ホ <sup>°</sup> へ <sup>°</sup> ット | 1           |                                 |
| 8               | 26757-37051 |            | SEAT,SPRING        | シート                              | 2           |                                 |
| 9               | 26757-37071 |            | END,SPOOL          | エント゛                             | 1           |                                 |
| 10              | 26557-37001 |            | SPRING             | <b>スフ゜リンク゛</b>                   | 1           |                                 |
| 11              | 26557-37061 |            | CAP                | キャッフ゜                            | 1           |                                 |
| 12              | 26557-37051 |            | O RING             | Oリンク゛                            | 2           |                                 |
| 13              | 26837-37521 |            | BOLT               | ホ゛ルト                             | 4           |                                 |
| 14              | 26757-37111 |            | CAP                | キャッフ゜                            | 1           |                                 |
|                 |             |            |                    |                                  |             |                                 |