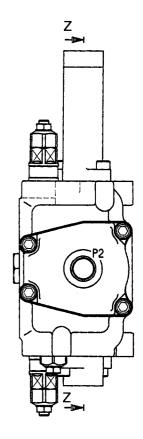

FIG. 68 CAB(LAMP) キャフ゛(ランフ゜)

-6

| Item No<br>見出番号 |             | Mark<br>記号 | Descri<br>部品:  |                    | Req'd<br>個数 | Remarks : serial No.<br>備考:実施号車 |
|-----------------|-------------|------------|----------------|--------------------|-------------|---------------------------------|
| A1              | 26566-70031 |            | CAB ASSY       | キャフ・アッセン           | 1           | INC.1-16 & etc.                 |
| 1               | 26816-73281 |            | WIRE HARNESS   | ワイヤハーネス            | 2           |                                 |
| 2               | 26702-42181 |            | TUBE,CORRUGATE | £⊒-7               | 2           |                                 |
| A2              | 26426-72101 |            | ROOM LAMP ASSY | ルームランフ。アッセン        | 1           | INC.3-5                         |
| 3               | NO PART NO. | #          | BODY           | ホ゛テ゛ー              | 1           |                                 |
| 4               | 26426-77001 |            | BULB           | ハ゛ルフ゛              | 2           | 24V 10W                         |
| 5               | 56065-37021 |            | LENS           | レンス゛               | 2           |                                 |
| 6               | 01033-05020 |            | SCREW&WASHER   | スクリュ&ワッシャ          | 2           |                                 |
| 7               | 26662-42191 |            | LAMP,WORKING   | ランフ。               | 2           | INC.8-12                        |
| 8               | 26662-47061 |            | BULB           | ハ゛ルフ゛              | 2           | 24V 70W                         |
| 9               | 01100-08020 |            | BOLT           | ホ゛ルト               | 4           |                                 |
|                 | 02010-00008 |            | WASHER         | ワッシャ               | 4           |                                 |
| 11              | 26662-47071 | 1 1        | NUT            | ナット                | 4           |                                 |
|                 | 26662-47081 |            | SCREW          | スクリュ               | 8           |                                 |
|                 | 26756-72992 |            | BRACKET        | フ゛ラケット             | 2           |                                 |
|                 | 01183-10020 | 1 1        | BOLT&WASHER    | ** <b>****</b> *** | 2           |                                 |
|                 | 01401-00010 | 1 1        | NUT            | ナット                | 2           |                                 |
| 16              | 21471-24151 |            | GROMMET        | <b>ク゛ロメ</b> ット     | 2           |                                 |
|                 |             |            |                |                    |             |                                 |
|                 |             |            |                |                    |             |                                 |