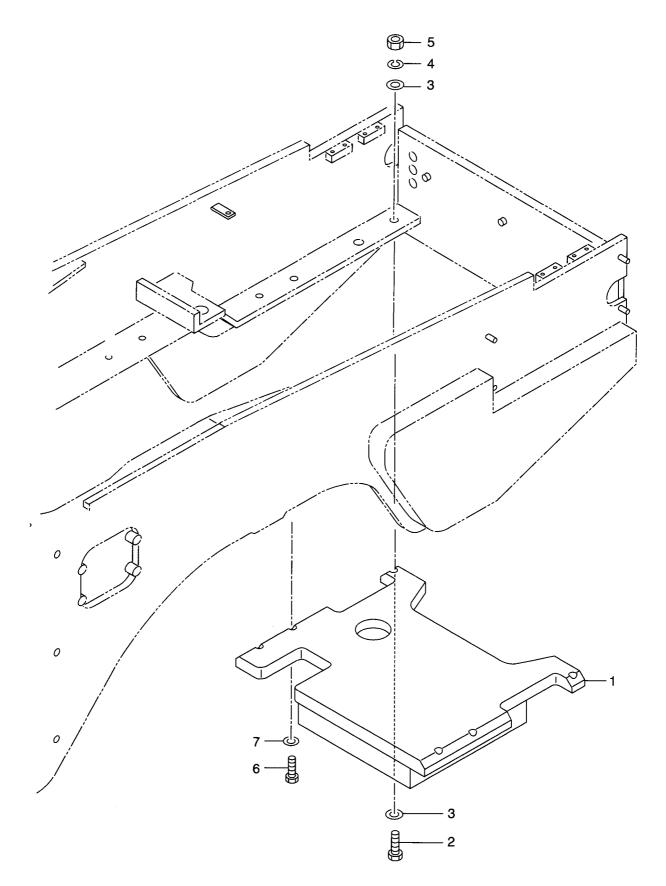

|            |                 |              |             |                                 |
|                  |                    |            |                 |              |             |                                 |
|                  |                    |            |                 |              |             |                                 |
|                  |                    |            |                 |              |             |                                 |
|                  |                    |            |                 |              |             |                                 |
|                  |                    |            |                 |              |             |                                 |

\_



| ltem No.<br>見出番号 | Part No.<br>部品番号                                         | Mark<br>記号 |                                 | Description<br>部品名称 | Req'd<br>個数 | Remarks : serial No.<br>備考:実施号車 |
|------------------|----------------------------------------------------------|------------|---------------------------------|---------------------|-------------|---------------------------------|
| 1                | 56560-50501                                              |            | WEIGHT                          | <b>ካ</b> ፲/ኑ        | 1           |                                 |
| 2                | 01116-24110                                              |            | BOLT                            | <b>ホ</b> ՟ルՒ        | 4           |                                 |
| 3