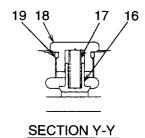

FIG. 68 CAB(LAMP) キャフ゛(ランフ゜)

-6

| Item No<br>見出番号 |             | Mark<br>記号 | Descri<br>部品:  |                    | Req'd<br>個数 | Remarks : serial No.<br>備考:実施号車 |
|-----------------|-------------|------------|----------------|--------------------|-------------|---------------------------------|
| A1              | 26566-70031 |            | CAB ASSY       | キャフ・アッセン           | 1           | INC.1-16 & etc.                 |
| 1               | 26816-73281 |            | WIRE HARNESS   | ワイヤハーネス            | 2           |                                 |
| 2               | 26702-42181 |            | TUBE,CORRUGATE | £⊒-7               | 2           |                                 |
| A2              | 26426-72101 |            | ROOM LAMP ASSY | ルームランフ。アッセン        | 1           | INC.3-5                         |
| 3               | NO PART NO. | #          | BODY           | ホ゛テ゛ー              | 1           |                                 |
| 4               | 26426-77001 |            | BULB           | ハ゛ルフ゛              | 2           | 24V 10W                         |
| 5               | 56065-37021 |            | LENS           | レンス゛               | 2           |                                 |
| 6               | 01033-05020 |            | SCREW&WASHER   | スクリュ&ワッシャ          | 2           |                                 |
| 7               | 26662-42191 |            | LAMP,WORKING   | ランフ。               | 2           | INC.8-12                        |
| 8               | 26662-47061 |            | BULB           | ハ゛ルフ゛              | 2           | 24V 70W                         |
| 9               | 01100-08020 |            | BOLT           | ホ゛ルト               | 4           |                                 |
|                 | 02010-00008 |            | WASHER         | ワッシャ               | 4           |                                 |
| 11              | 26662-47071 | 1 1        | NUT            | ナット                | 4           |                                 |
|                 | 26662-47081 |            | SCREW          | スクリュ               | 8           |                                 |
|                 | 26756-72992 |            | BRACKET        | フ゛ラケット             | 2           |                                 |
|                 | 01183-10020 | 1 1        | BOLT&WASHER    | ** <b>****</b> *** | 2           |                                 |
|                 | 01401-00010 | 1 1        | NUT            | ナット                | 2           |                                 |
| 16              | 21471-24151 |            | GROMMET        | <b>ク゛ロメ</b> ット     | 2           |                                 |
|                 |             |            |                |                    |             |                                 |
|                 |             |            |                |                    |             |                                 |