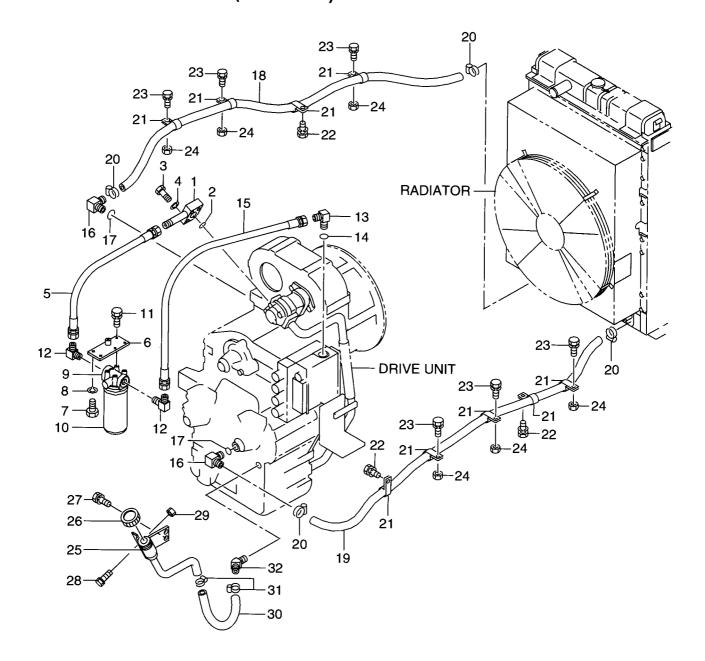

FIG. 3 COOLING SYSTEM

| tern No.<br>見出番号 |             | Mark<br>記号 | Descrip<br>部品名    |                                 | Req'd<br>個数 | Remarks : serial No.<br>備考:実施号車 |
|------------------|-------------|------------|-------------------|---------------------------------|-------------|---------------------------------|
| 1                | 26552-10201 | 1          | RADIATOR          | 7ÿ° I−9                         | 1           | SEE FIG.4                       |
| 2                | 26602-12011 |            | RUBBER, MOUNTING  | <del>ラ</del> バ-                 | 2           |                                 |
| 3                | 26602-12021 |            | WASHER            | ワッシャ                            | 2           |                                 |
| 4                | 01116-12080 |            | BOLT              | ホ゛ルト                            | 2           |                                 |
| 5                | 02011-00012 | ļ          | WASHER            | ワッシャ                            | 2           |                                 |
| 6                | 01401-10012 | *          | NUT               | ナット                             | 2           |                                 |
| 7                | 26752-12151 |            | RUBBER, MOUNTING  | <b>ラ</b> Λ*-                    | 4           |                                 |
| 8                | 26602-12021 |            | WASHER            | ワッシャ                            | 2           |                                 |
| 9                | 01116-12080 |            | BOLT              | ホ゛ルト                            | 2           |                                 |
| 10               | 02011-00012 |            | WASHER            | <b>7</b> ッシャ                    | 2           |                                 |
| 11               | 01401-10012 |            | NUT               | ナット                             | 2           |                                 |
| 12               | 26552-12041 |            | HOSE              | ホース                             | 1           | •                               |
| 13               | 26552-12051 |            | HOSE              | ホース                             | 1           |                                 |
| 14               | 24067-62321 | r i        | CLIP              | クリッフ゜                           | 2           |                                 |
| 15               | 26607-63291 |            | CLIP              | クリッフ゜                           | 2           |                                 |
| 16               | 26552-12061 |            | COVER             | カハ゛ー                            | 2           |                                 |
| 17               | 01183-08016 |            | BOLT&WASHER       | ホ゛ルト&ワッシャ                       | 8           |                                 |
| 18               | 02000-00008 | 1 1        | WASHER            | <b>Dyyy</b> t                   | 8           |                                 |
| 19               | 26752-12021 |            | SHROUD            | シュラウト゛                          | 1           |                                 |
|                  | 01183-08016 |            | BOLT&WASHER       | *****<br>*****                  | 2           |                                 |
|                  | 26752-12101 |            | RESERVE TANK ASSY | リサ゛ーフ゛タンクアッセン                   | 1           | INC.21-23                       |
|                  | NO PART NO. | 1 1        | BODY              | ホ <sup>*</sup> テ <sup>*</sup> ー | 1           | 110.21 20                       |
|                  | 26752-17011 |            | CAP               | キャッフ。                           | 1           |                                 |
|                  | NO PART NO. |            | BAFFLE            | ハ゛ッフル                           | 1           |                                 |
|                  | 26752-12071 | 1 1        | BELT              | ^* <i>W</i> F                   | 1           |                                 |
|                  | 01183-10016 |            | BOLT&WASHER       | ***<br>***                      | 2           |                                 |
|                  | 01401-00010 |            | NUT               | לי אר ע <i>בווי</i> ע<br>ליצוא  | 2           |                                 |
|                  | 26552-12031 |            | BRACKET           | フ <i>゙ラ</i> ケット                 | 1           |                                 |
|                  | 26612-12051 |            | HOSE              | ホース                             | 1           |                                 |
| 1                | 04911-00012 |            | CLIP              | クリッフ゜                           | 2           |                                 |
|                  | 26602-42051 |            | CLIP              | クリッフ <sup>°</sup>               | 1           |                                 |
|                  | 01183-10016 |            | BOLT              | ホ゛ルト                            | 4           |                                 |
| ĺ                |             |            |                   | 3. 61                           |             |                                 |
|                  |             |            |                   |                                 |             |                                 |
|                  |             |            |                   |                                 |             |                                 |
|                  |             |            |                   |                                 |             |                                 |
|                  |             |            |                   |                                 |             |                                 |
|                  |             |            |                   |                                 |             |                                 |
|                  |             |            |                   |                                 |             |                                 |
|                  |             |            |                   |                                 |             |                                 |
|                  |             |            |                   |                                 |             |                                 |
|                  |             |            |                   |                                 |             |                                 |
|                  |             |            |                   |                                 |             |                                 |
|                  |             |            |                   |                                 |             |                                 |
|                  |             |            |                   |                                 |             |                                 |
|                  |             |            |                   |                                 |             |                                 |
|                  |             |            |                   |                                 |             |                                 |
|                  |             |            |                   |                                 |             |                                 |
|                  |             |            |                   |                                 |             |                                 |
|                  |             |            |                   |                                 |             |                                 |
|                  |             |            |                   |                                 |             |                                 |

**RADIATOR** ラジェータ FIG. 4

|             | FIG. 4                          |
|-------------|---------------------------------|
| Req'd<br>個数 | Remarks : serial No.<br>備考:実施号車 |
| <br>1       | INC.1-25                        |

| em No.<br>見出番号 | Part No.<br>部品番号           | Mark<br>記号 |               | ription<br>占名称                                | Req'd<br>個数 | Remarks : serial No.<br>備考:実施号車 |
|----------------|----------------------------|------------|---------------|-----------------------------------------------|-------------|---------------------------------|
| Α              | 26552-10201                |            | RADIATOR ASSY | ラシ゛エータアッセン                                    | 1           | INC.1-25                        |
| 1              | 26552-17051                |            | FRAME         | 71-4                                          | 1           |                                 |
| 2              | 26512-17021                |            | PACKING       | ハ゜ッキンク゛                                       | 1           | 1                               |
| 3              | 26552-17041                |            | CORE          | קב -                                          | 1           |                                 |
| 4              | 26552-17031                |            | BEAM          | はり                                            | 1           |                                 |
| 5              | 01100-08025                |            | BOLT          | <i>አ` ル</i> ト                                 | 4           |                                 |
| 6              | 26512-17051                |            | PACKING       | ハ゜ッキンク゛                                       | 2           |                                 |
| 7              | 26512-17061                |            | HOLDER        | *N2 *                                         | 2           |                                 |
| 8              | 01100-10025                |            | BOLT          | ♪♪<br>ホ゛ルト                                    | 8           |                                 |
| 9              | 26512-17071                |            | LINER         | 517                                           | 16          |                                 |
| 10             | 26512-17081                |            | PLUG          | プ <del>ラ</del> グ                              | 1           |                                 |
| 11             | 26512-17091                |            | HOSE          | ホース                                           | 1           |                                 |
|                | 26512-17101                |            | CAP, RADIATOR | キャッフ゜                                         | 1           |                                 |
|                | 26552-17021                |            | COOLER,OIL    | <u>7</u> -7                                   | 1           |                                 |
|                | 26512-17121                |            | BRACKET       | ን ን<br>ጋ ንታም                                  | 1           |                                 |
|                | 26512-17131                |            | BRACKET       | フ゛ラケット                                        |             |                                 |
|                | 26512-17141                |            | BRACKET       | יאַיאָראָ<br>ד`דאַיאָר                        | 1           |                                 |
|                | 26512-17151                |            | BOLT          | ን ንሳッኮ<br><b>ホ</b> ゙ルト                        | 1           |                                 |
|                | 01100-10016                |            | BOLT          |                                               | 7           |                                 |
|                | 02000-00010                |            | WASHER        | <b>አ                                    </b>  | 5           |                                 |
|                | 26552-17011                |            | GUIDE         | ワッシャ<br>ナ・ノー・                                 | 5           |                                 |
| [              | 01100-08012                |            |               | <b>ታ</b> የተ                                   | 1           |                                 |
|                | 01100-06016                |            | BOLT          | <b>ボル</b> ト<br>±ヾ#↓                           | 12          |                                 |
|                |                            |            | BOLT          | <i>አ`                                    </i> | 2           |                                 |
|                | 26552-17001                |            | GUARD         | カ゛ート゛                                         | 2           |                                 |
|                | 01100-08016<br>26512-17171 |            | BOLT          | <b>አ</b> ˆルト<br>                              | 12          |                                 |
| 20             | 20312-17171                |            | NAME PLATE    | ⋧−ムフ° <i>レ</i> −ト                             | 1           |                                 |
| ľ              |                            |            |               |                                               |             |                                 |
|                |                            |            |               |                                               |             |                                 |
|                |                            |            |               |                                               |             |                                 |
| [              |                            |            |               |                                               |             |                                 |
|                |                            |            |               |                                               |             |                                 |
|                |                            |            |               |                                               |             |                                 |
|                |                            |            |               |                                               |             |                                 |
|                |                            |            |               |                                               |             |                                 |
|                |                            |            |               |                                               |             |                                 |
|                |                            |            |               |                                               |             |                                 |
|                |                            |            |               |                                               |             |                                 |
|                |                            |            |               |                                               |             |                                 |
|                |                            |            |               |                                               |             |                                 |
|                |                            |            |               |                                               |             |                                 |
|                |                            |            |               |                                               |             |                                 |
|                |                            |            |               |                                               |             |                                 |
|                |                            |            |               |                                               |             |                                 |
|                |                            |            |               |                                               |             |                                 |
|                |                            |            |               |                                               |             |                                 |
|                |                            |            |               |                                               |             |                                 |
|                |                            |            |               |                                               |             |                                 |
|                |                            |            |               |                                               |             |                                 |
| 1              |                            |            |               |                                               |             |                                 |