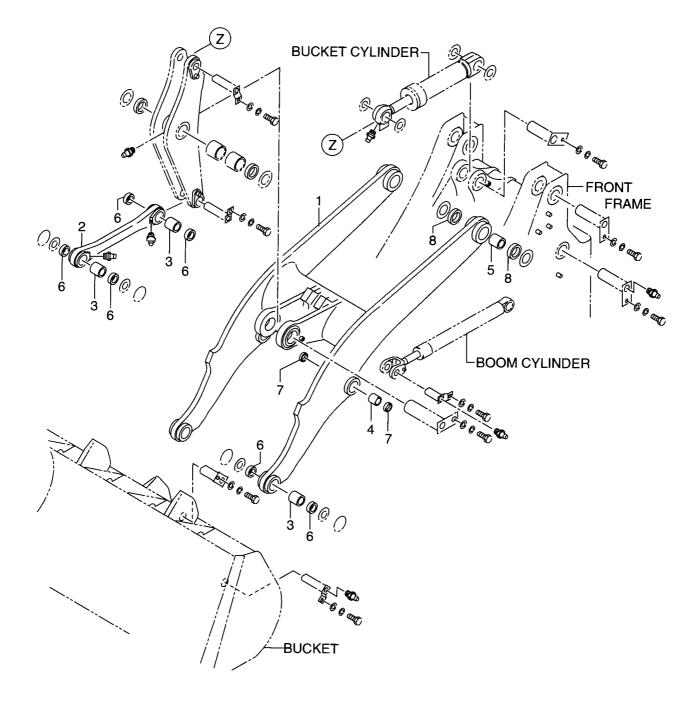

WASHER       ワッシャ         90A3-02051       WASHER       ワッシャ         90A3-02051       BOOM CYLINDER       7*-ムシリンタ* | 110-16030       BOLT       \$* № №       9         2010-00016       WASHER       7уур       9         3608-72321       WASHER       7уур       9         901-00100       FITTING,GREASE       74у7420*       10         9418-72161       O RING       Oリンク*       6         3568-82141       STOPPER       ХЬУЛ*       2         3568-82161       SHIM       УА       АR         3568-82171       SHIM       УА       АR         116-16050       BOLT       \$* № №       8         0011-00016       WASHER       7уур*       8         0043-02051       WASHER       7уур*       8         3568-40201       BOOM CYLINDER       7* - ЬуЛу\$*       2 |

FIG. 105 HIGH LIFT ARM(HLA)(OP) ለተሀንኑア-ム



| em No.<br>見出番号 | 部品番号        | Mark<br>記号 |            | Description<br>部品名称 |               | Req'd<br>個数 | Remarks : serial No.<br>備考:実施号車 |
|----------------|-------------|------------|------------|---------------------|---------------|-------------|---------------------------------|
| 1              | 56560-50111 |            | BOOM       |                     | 7*-6          | 1           |                                 |
| 2              | 56560-50131 |            | ROD, PUSH  |                     | コット゛          | 1           |                                 |
| 3              | 26758-72201 |            | BUSHING    |                     | フ゛ッシンク゛       | 4           |                                 |
| 4              | 26608-72671 |            | BUSHING    |