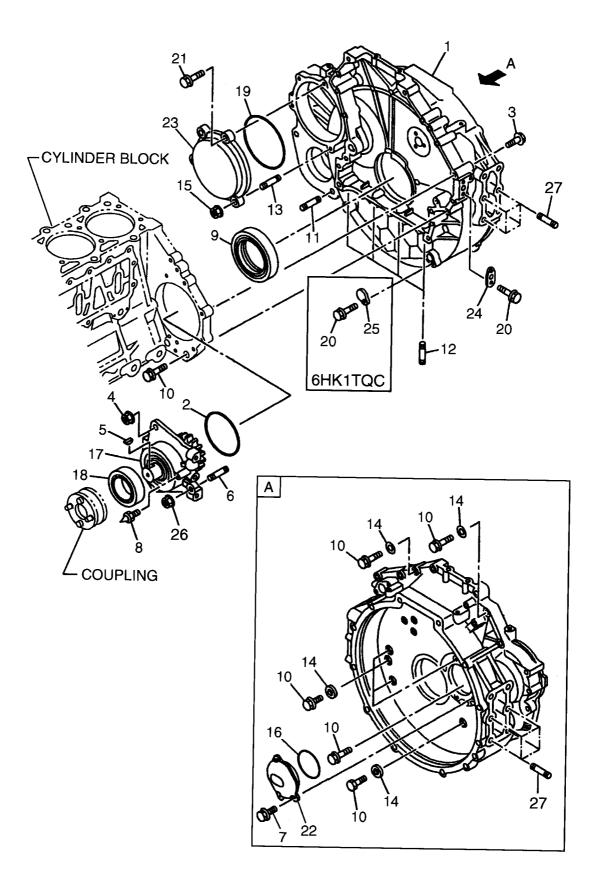

| 1  |                                 |  |
| 1                | 0-5005-1028-0 |   | BOLT             | ホ゛ルト          | 4  |                                 |  |
| 29               | 1-09330-136-0 |   | BUSHING          | フ゛ッシンク゛       | 1  | A                               |  |
| -                | 1-09330-135-0 |   | BUSHING          | フ゛ッシンク゛       |    | В                               |  |
|                  |               |   |                  |               |    |                                 |  |
|                  |               |   |                  |               |    |                                 |  |
| ,                |               |   |                  |               |    |                                 |  |

FIG. 5 FLYWHEEL HOUSING フライホイールハウジング



FIG.5

| 1-11341-593-1<br>1-11341-621-0<br>1-09623-464-0 |                                                                                                                                                                                                                                                                                                                                                                                                                                                                                                                                    | HOUSING, FLYWHEEL