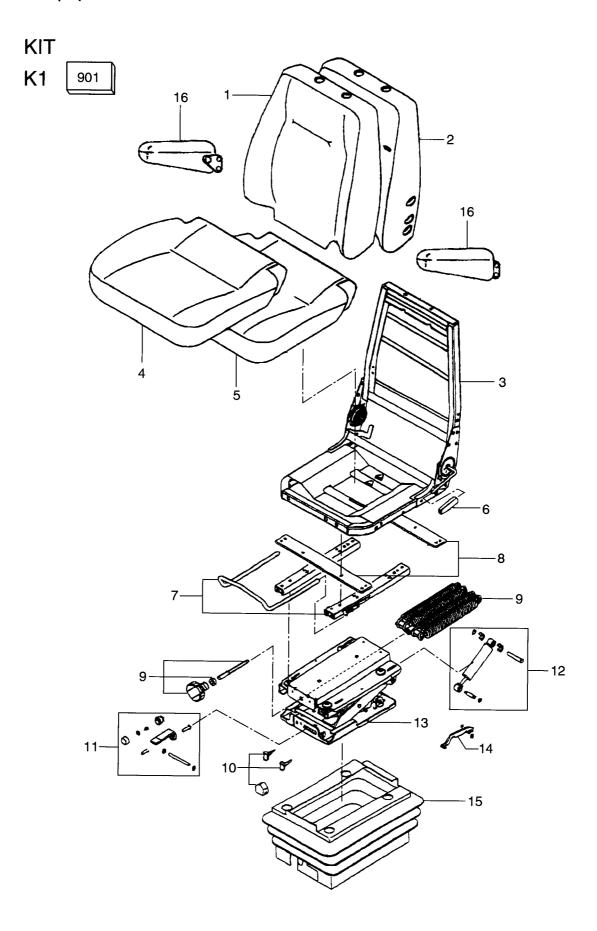

|                                 |
| 20              | 26566-72441 |            | COVER                | カハ゛ー                      |             |                                 |
| 21              | 26567-42421 |            | COVER                |                           |             |                                 |
| 22              | 01033-06016 |            | SCREW&WASHER         | スクリュ&ワッシャ                 | 10          |                                 |
|                 |             |            |                      |                           |             |                                 |
|                 |             |            |                      |                           |             |                                 |

FIG. 80

SEAT(ROCLS2)(OP) ୬-Ւ



| tem No<br>見出番号 |             | Mark<br>記号 |                          |                |   | Remarks : serial No.<br>備考:実施号車 |
|----------------|-------------|------------|--------------------------|----------------|---|---------------------------------|
| А              | 290S6-87011 |            | SEAT ASSY                | シートアッセン        | 1 | INC.1-16                        |
| 901            | 290S6-87021 | к          | UPPER KIT,LH             | アッハ゜キット        | 1 | INC.1-16                        |
| 1              | 290S6-87031 | *          | BACK COVER KIT           | ハ゛ックカハ゛ーキット    | 1 |                                 |
| 2              | 26496-87021 | *          | BACK FOAM KIT            | ハ゛ックフォームキット    | 1 |                                 |
| 3              | 26496-87031