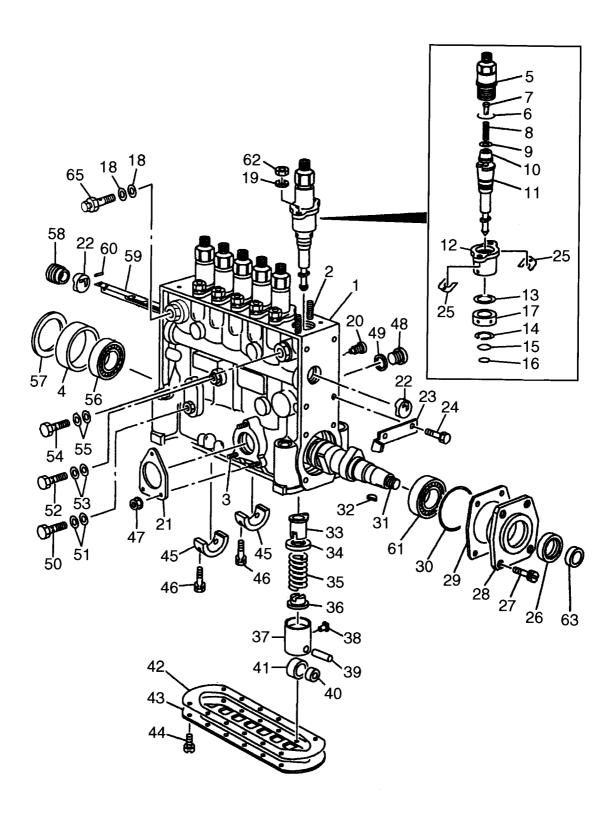

|                       |                       |             |                                 |
|                 |                                |            |                       |                       |             |                                 |
|                 | Ī                              |            |                       |                       |             |                                 |
|                 |                                |            |                       |                       |             |                                 |
|                 |                                |            |                       |                       |             |                                 |

## FIG. 25 INJECTION PUMP (-2000.9) インジェクションポンプ



| tem No.<br>見出番号 | Part No.<br>部品番号 | Part No. Mark Des<br>部品番号 記号 部格 |                     |                                               | Req'd<br>個数 |                        |  |
|-----------------|------------------|---------------------------------|---------------------|-----------------------------------------------|-------------|------------------------|--|
| <b>A</b> 1      | 1-15603-389-0    |                                 | INJECTION PUMP ASSY | <br>インシ゛ェクション                                 | <u> </u>    | ļ                      |  |
|                 |                  |                                 |                     | ポンプアッセン                                       | 1           | A                      |  |
|                 |                  |