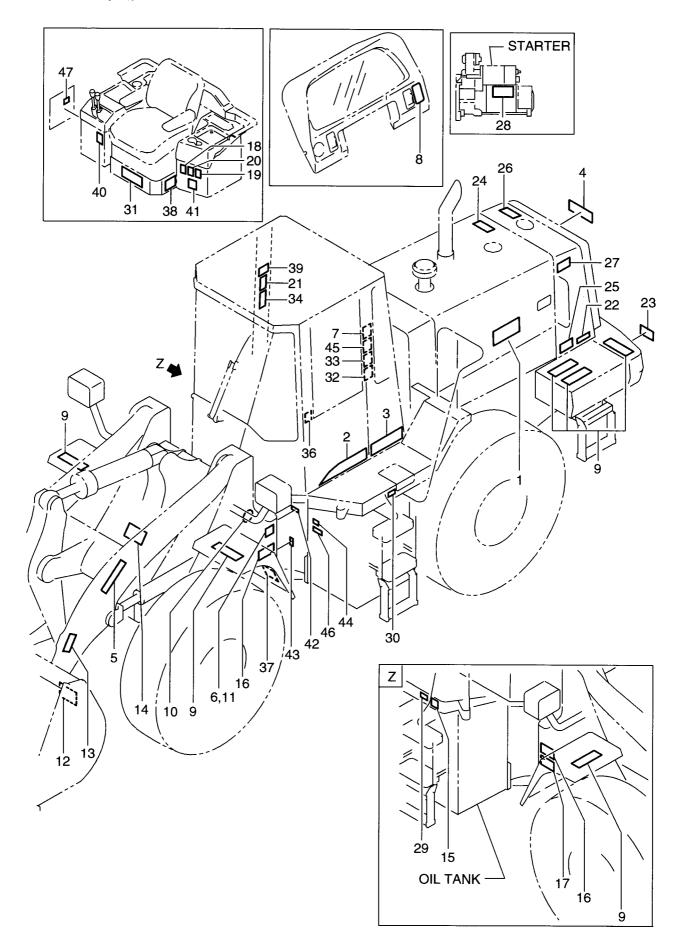

#### CONTENTS (3/3) 目 次

| SECTION                                      | 部門                     | FIG.No.<br>図番号 |
|----------------------------------------------|------------------------|----------------|
| MAIN VALVE                                   | メインバルブ                 | 86             |
| MPPC VALVE                                   | MPPCバルブ                | 87             |
| BODY (MPPC VALVE)                            | ボデー(MPPCバルブ)           | 88             |
| CHARGING VALVE                               | チャージングバルブ              | 89             |
| PIPING KIT WITH THREE SPOOL VALVE (AP3) (OP) | 3 連バルブ付パイピングキット        | 90             |
| CONTROL VALVE (AP3) (OP)                     | コントロールバルブ              | 91             |
| SPOOL SECTION (AP3) (OP)                     | スプールセクション              | 92             |
| OIL TANK                                     | オイルタンク                 | 93             |
| HYDRAULIC SYSTEM (SUCTION)                   | ハイドロリックシステム(サクション)     | 94             |
| HYDRAULIC SYSTEM (BOOM & BUCKET)             | ハイドロリックシステム(ブーム&バケット)  | 95             |
| HYDRAULIC SYSTEM (STEERING) (-1105)          | ハイドロリックシステム(ステアリング)    | 96             |
| HYDRAULIC SYSTEM (STEERING) (1106)           | ハイドロリックシステム(ステアリング)    | 96A            |
| HYDRAULIC SYSTEM (STEERING) (1107-1108)      | ハイドロリックシステム(ステアリング)    | 96B            |
| HYDRAULIC SYSTEM (STEERING) (1109)           | ハイドロリックシステム(ステアリング)    | 96C            |
| HYDRAULIC SYSTEM (STEERING) (1110-1111)      | ハイドロリックシステム(ステアリング)    | 96D            |
| HYDRAULIC SYSTEM (STEERING) (1112-)          | ハイドロリックシステム(ステアリング)    | 96E            |
| PRIORITY VALVE                               | プライオリティバルブ             | 97             |
| CUSHION VALVE                                | クッションバルブ               | 98             |
| HYDRAULIC SYSTEM (TRANSMISSION)              | ハイドロリックシステム(トランスミッション) | 99             |
| PUMP MOUNT                                   | ポンプマウント                | 100            |
| MAIN PUMP                                    | メインポンプ                 | 101            |
| GEAR PUMP (MAIN PUMP)                        | ギヤーポンプ(メインポンプ)         | 102            |
| SH VALVE (MAIN PUMP)                         | SHバルブ(メインポンプ)          | 103            |
| LOADING                                      | ローディング                 |                |
| BOOM                                         | ブーム                    | 104            |
| HIGH LIFT ARM (HLA) (OP)                     | ハイリフトアーム               | 105            |
| BUCKET                                       | バケット                   | 106            |
| BOOM CYLINDER                                | ブームシリンダ                | 107            |
| BUCKET CYLINDER                              | バケットシリンダ               | 108            |
| BUCKET LEVELLER                              | バケットレベラ                | 109            |
| ACCESSORY PARTS                              | アクセサリパーツ               |                |
| AIR CONDITIONER (1/2)                        | エアーコンディショナ             | 110            |
| AIR CONDITIONER (2/2)                        | エアーコンディショナ             | 111            |
| AIR CONDITIONER PIPING (1/2)                 | エアーコンディショナパイピング        | 112            |
| AIR CONDITIONER PIPING (2/2)                 | エアーコンディショナパイピング        | 113            |
| COMPRESSOR MOUNT                             | コンプレッサマウント             | 114            |
| AIR CONDITIONER UNIT                         | エアーコンディショナユニット         | 115            |
| COOL BOX (CRB) (OP)                          | クールボックス                | 116            |
| GREASE PIPING                                | グリースパイピング              | 117            |
| DECAL (JPN)                                  | デカル                    | 118            |
| SERVICE TOOLS                                | サービスツール                | 119            |
| FIRE EXTINGUISHER (FE) (OP)                  | 消火器                    | 120            |