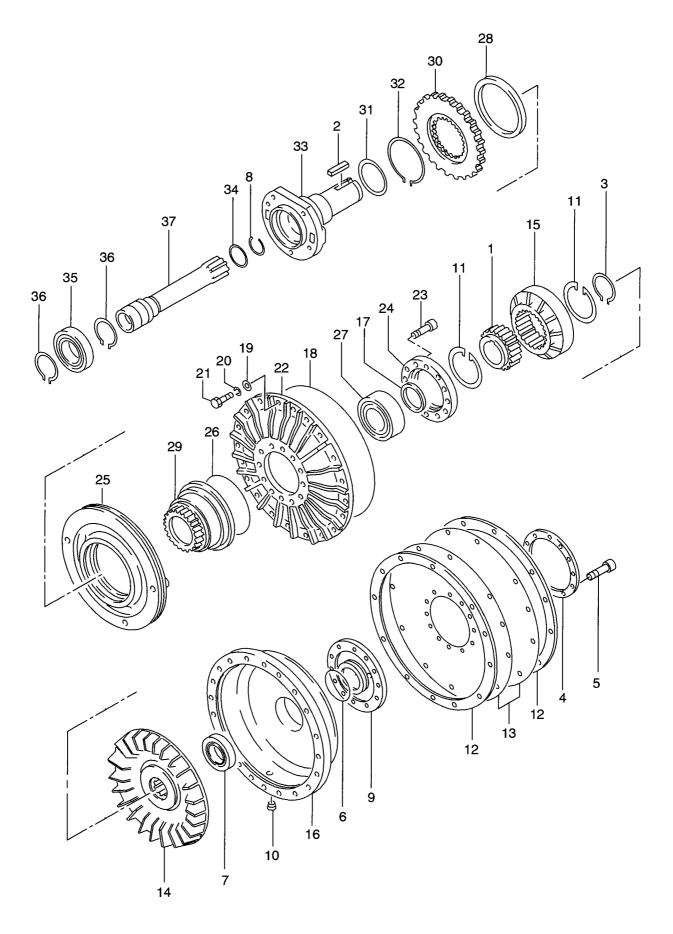

| Item No<br>見出番号 |             | Mark<br>記号 |              | cription<br>品名称      | Req'd<br>個数 | Remarks : serial No.<br>備考:実施号車        |
|-----------------|-------------|------------|--------------|----------------------|-------------|----------------------------------------|
| 1               | 26322-42201 |            | HORN,HI      | ホーン                  | 2           | ······································ |
| 2               | 26752-42481 |            | HORN,LOW     | ホーン                  | 2           |                                        |
| З               | 01183-10020 |            | BOLT&WASHER  | <b>ボルト&amp;ワ</b> ッシャ | 2           |                                        |
| 4               | 26312-42261 |            | BUZZER       | フ゛サ゛ー                | 1           |                                        |
| 5               | 01033-05012 |            | SCREW&WASHER | スクリュ&ワッシャ            | 1           |                                        |
| 6               | 01400-00005 |            | NUT          | ナット                  | 1           |                                        |
| 7               | 26752-42721 |            | BUZZER       | フ゛サ゛ー                | 1           |                                        |
| 8               | 01183-08020 |            | BOLT&WASHER  | <b>ボルト&amp;ワ</b> ッシャ | 1           |                                        |
| 9               | 01400-00008 |            | NUT          | ナット                  | 1           |                                        |
| 10              | 26552-42591 |            | BRACKET      | フ゛ラケット               | 1           |                                        |
| 11              | 01183-08020 |            | BOLT&WASHER  | ホ゛ルト&ワッシャ            | 8           |                                        |
| 12              | 01400-00008 |            | NUT          | ナット                  | 8           |                                        |
|                 |             |            |              |                      |             |                                        |

CAR STEREO(CRS)(OP) カーステレオ 3 Ø  $\square$ CAB 7 Z Ð

FIG. 25

| Item No.<br>見出番号 | . Part No.<br>部品番号                        | Mark<br>記号 | Descriptic<br>部品名称                    | n<br>۲                     | Req'd<br>個数 | Remarks : serial No.<br>備考:実施号車 |
|------------------|-------------------------------------------|------------|---------------------------------------|----------------------------|-------------|---------------------------------|
| 1<br>2<br>3      | 56400-55522<br>26756-73061<br>01033-04025 |            | STEREO,CAR<br>SPEAKER<br>SCREW&WASHER | ステレオ<br>スヒ°ーカ<br>スクリュ&ワッシャ | 1<br>2<br>8 |                                 |
| 4                | 56750-51921                               |            | WIRE HARNESS                          | ワイヤハーネス                    | 2           |                                 |
|                  |                                           |            |                                       |                            |             |                                 |
|                  |                                           |            |                                       |                            |             |                                 |
|                  |                                           |            |                                       |                            |             |                                 |
|                  |                                           |            |                                       |                            |             |                                 |
|                  |                                           |            |                                       |                            |             |                                 |
|                  |                                           |            |                                       |                            |             |                                 |
|                  |                                           |            |                                       |                            |             |                                 |
|                  |                                           |            |                                       |                            |             |                                 |
| -                |                                           |            |                                       |                            |             |                                 |
|                  |                                           |            |                                       |                            |             |                                 |
|                  |                                           |            |                                       |                            |             |                                 |
|                  |                                           |            |                                       |                            |             |                                 |
|                  |                                           |            |                                       |                            |             |                                 |
|                  |                                           |            |                                       |                            |             |                                 |
|                  |                                           |            |                                       |                            |             |                                 |
|                  |                                           |            |                                       |                            |             |                                 |
| 7                |                                           |            |                                       |                            |             |                                 |
|                  |                                           |            |                                       |                            |             |                                 |
|                  |                                           |            |                                       |                            |             |                                 |
|                  |                                           |            |                                       |                            |             |                                 |
|                  |                                           |            |                                       |                            |             |                                 |

FIG. 26 ROAD REGULATION KIT(RRE)(OP) 車検仕様

| tem No.<br>見出番号 |                            | Mark<br>記号 |                | cription<br>品名称             | Req'd<br>個数 | Remarks : serial No.<br>備考:実施号車 |
|-----------------|----------------------------|------------|----------------|-----------------------------|-------------|---------------------------------|
| 1               | 26759-30221                |            | BRACKET        | <b>ጋ</b>                    | 1           |                                 |
| 2               | 01183-10020                |            | BOLT&WASHER    | ホ゛ルト&ワッシャ                   | 2           |                                 |
| 3               | 26602-40571                |            | LAMP, LICENCE  | ランフ゜                        | 1           | INC.4,5                         |
| 4               | 22192-42411                |            | LENS           | レンス゛                        | 1           |                                 |
| 5               | 26312-47001                |            | BULB           | ハ゛ルフ゛                       | 1           | 24V 10W                         |
| 6               | 26759-30282                |            | BRACKET,LAMP   | <b>フ</b> ゙ <del>ラ</del> ケット | 1           |                                 |
| 7               | 26759-30292                |            | BRACKET,LAMP   | <b>フ</b> ゙ <b>ラケ</b> ット     | 1           |                                 |
| 8               | 01183-12035                |            | BOLT&WASHER    | ホ゛ルト&ワッシャ                   | 8           |                                 |
| 9               | 26759-32222                |            | COVER          | カパー                         | 2           |                                 |
| 10              | 01183-08016                |            | BOLT&WASHER    | <b>ボルト&amp;ワ</b> ッシャ        | 12          |                                 |
| 11              | 26759-30301                |            | BRACKET,LH     | フ゛ラケット                      | 1           |                                 |
| 12              | 26759-30311                |            | BRACKET,RH     | <b>フ</b> ゙ <del>ラ</del> ケット | 1           |                                 |
| 13              | 26102-42051                |            | REFLECTOR      | リフレクタ                       | 2           |                                 |
|                 | 01183-10020                |            | BOLT&WASHER    | <b>ボルト&amp;ワ</b> ッシャ        | 4           |                                 |
|                 | 01400-00006                |            | NUT            | ナット                         | 2           |                                 |
|                 | 21779-52321                |            | MIRROR, UNDER  | ₹7-                         | 1           |                                 |
|                 | 01110-12070                | 1 [        | BOLT           | <i>አ</i>                    | 1           |                                 |
|                 | 01401-00012                | 1 1        | NUT            | ナット                         | 1           |                                 |
|                 | 26609-32101                |            | DECAL          | テ゛カル                        | 1           |                                 |
|                 | 26519-32001                |            | DECAL          | テ゛カル                        | 1           | STD                             |
| 1               | 26759-32261<br>26689-12051 |            | DECAL<br>DECAL | テ゛カル<br>テ゛カル                | 1           | TL,TLF,FL,DF                    |
|                 |                            |            |                |                             |             |                                 |
|                 |                            |            |                |                             |             |                                 |