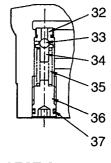

|            |                     |                                       |             |                                 |
|                 |             |            |                     |                                       |             |                                 |
|                 |             |            |                     |                                       |             |                                 |
|                 |             |            |                     |                                       |             |                                 |
|                 |             |            |                     |                                       |             |                                 |

\_\_\_\_

FIG. 52 ORBITROL オービットロール









SECTION Y-Y



| tem No.<br>見出番号 |                                        |     | Descript<br>部品名      |                                                 | Req'd<br>個数 | Remarks : serial No.<br>備考:実施号車 |  |
|-----------------|----------------------------------------|-----|----------------------|-------------------------------------------------|-------------|---------------------------------|--|
| A1              | 26564-12211                            |     | ORBITROL ASSY        | オーヒ゛ットロールアッセン                                   | 1           | INC.1-39                        |  |
| 901             | 26564-17121                            | K1  | SEAL KIT             | シールキット                                          | 1           | INC.16-18,21,22                 |  |
| 902             |