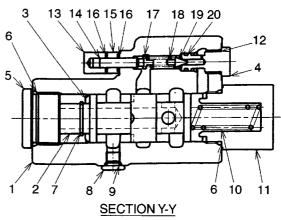

|
| 12              | 26607-17131 |            | PIN,DOWEL      | ヒ゜ン                        | 2           |                                 |
| 13              | 26327-17361 | *          | SEAL,OIL       | シール                        | 1           |                                 |
| 14              | 26607-17401 |            | BOLT&WASHER    | <b>ボルト&amp;ワ</b> ッシャ       | 4           |                                 |
| 15              | 02110-00030 | *          | RING,SNAP      | リンク゛                       | 1           |                                 |
|                 |             |            |                |                            |             |                                 |

FIG. 103 SH PUMP(MAIN PUMP) SHポンプ(メインポンプ)

KIT K1 901











| A       28757-17261       SH VALVE ASSY       SH VAT77b2       1       NC 1-25         901       26757-17331       K       REPAIR KIT       V/, 745,h       1       NC 6.7,9,12,16,20,4         1       NO PART NO.       #       BODY       # 7'-       1       NC 6.7,9,12,16,20,4         2       NO PART NO.       #       BODY       # 7'-       1       NC 6.7,9,12,16,20,4         3       26807-1701       PLUG       7'37'       1       1       1         4       26907-17701       PLUG       7'37'       1       1         5       26807-17101       #       RING,SNAP       1/2/7'       1         6       03320-00160       #       O RING       OU/2/'       1         7       26807-17101       #       RING,SNAP       1/2/7'       1         90       03320-00160       #       O RING       OU/2/'