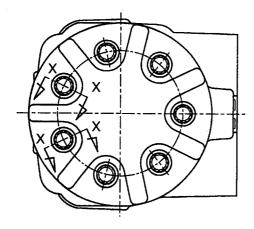

|                     |                                       |             |                                 |
|                 |             |            |                     |                                       |             |                                 |
|                 |             |            |                     |                                       |             |                                 |
|                 |             |            |                     |                                       |             |                                 |
|                 |             |            |                     |                                       |             |                                 |

\_\_\_\_

FIG. 52 ORBITROL オービットロール









SECTION Y-Y



| tem No.<br>見出番号 |                                        |     | Descript<br>部品名      |                                                 | Req'd<br>個数 | Remarks : serial No.<br>備考:実施号車 |  |
|-----------------|----------------------------------------|-----|----------------------|-------------------------------------------------|-------------|---------------------------------|--|
| A1              | 26564-12211                            |     | ORBITROL ASSY        | オーヒ゛ットロールアッセン                                   | 1           | INC.1-39                        |  |
| 901             | 26564-17121                            | K1  | SEAL KIT             | シールキット                                          | 1           | INC.16-18,21,22                 |  |
| 902             | 26094-17021