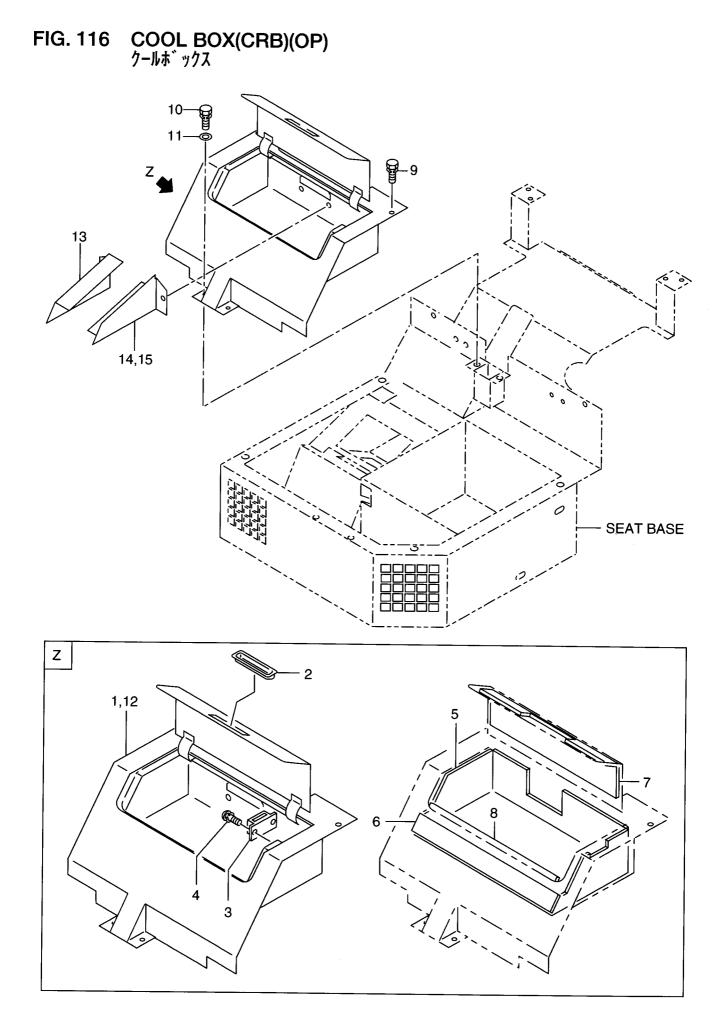

#### CONTENTS (3/3) 目 次

| SECTION                                      | 部門                     | FIG.No.<br>図番号 |
|----------------------------------------------|------------------------|----------------|
| MAIN VALVE                                   | メインバルブ                 | 86             |
| MPPC VALVE                                   | MPPCバルブ                | 87             |
| BODY (MPPC VALVE)                            | ボデー(MPPCバルブ)           | 88             |
| CHARGING VALVE                               | チャージングバルブ              | 89             |
| PIPING KIT WITH THREE SPOOL VALVE (AP3) (OP) | 3 連バルブ付パイピングキット        | 90             |
| CONTROL VALVE (AP3) (OP)                     | コントロールバルブ              | 91             |
| SPOOL SECTION (AP3) (OP)                     | スプールセクション              | 92             |
| OIL TANK                                     | オイルタンク                 | 93             |
| HYDRAULIC SYSTEM (SUCTION)                   | ハイドロリックシステム(サクション)     | 94             |
| HYDRAULIC SYSTEM (BOOM & BUCKET)             | ハイドロリックシステム(ブーム&バケット)  | 95             |
| HYDRAULIC SYSTEM (STEERING) (-1105)          | ハイドロリックシステム(ステアリング)    | 96             |
| HYDRAULIC SYSTEM (STEERING) (1106)           | ハイドロリックシステム(ステアリング)    | 96A            |
| HYDRAULIC SYSTEM (STEERING) (1107-1108)      | ハイドロリックシステム(ステアリング)    | 96B            |
| HYDRAULIC SYSTEM (STEERING) (1109)           | ハイドロリックシステム(ステアリング)    | 96C            |
| HYDRAULIC SYSTEM (STEERING) (1110-1111)      | ハイドロリックシステム(ステアリング)    | 96D            |
| HYDRAULIC SYSTEM (STEERING) (1112-)          | ハイドロリックシステム(ステアリング)    | 96E            |
| PRIORITY VALVE                               | プライオリティバルブ             | 97             |
| CUSHION VALVE                                | クッションバルブ               | 98             |
| HYDRAULIC SYSTEM (TRANSMISSION)              | ハイドロリックシステム(トランスミッション) | 99             |
| PUMP MOUNT                                   | ポンプマウント                | 100            |
| MAIN PUMP                                    | メインポンプ                 | 101            |
| GEAR PUMP (MAIN PUMP)                        | ギヤーポンプ(メインポンプ)         | 102            |
| SH VALVE (MAIN PUMP)                         | SHバルブ(メインポンプ)          | 103            |
| LOADING                                      | ローディング                 |                |
| BOOM                                         | ブーム                    | 104            |
| HIGH LIFT ARM (HLA) (OP)                     | ハイリフトアーム               | 105            |
| BUCKET                                       | バケット                   | 106            |
| BOOM CYLINDER                                | ブームシリンダ                | 107            |
| BUCKET CYLINDER                              | バケットシリンダ               | 108            |
| BUCKET LEVELLER                              | バケットレベラ                | 109            |
| ACCESSORY PARTS                              | アクセサリパーツ               |                |
| AIR CONDITIONER (1/2)                        | エアーコンディショナ             | 110            |
| AIR CONDITIONER (2/2)                        | エアーコンディショナ             | 111            |
| AIR CONDITIONER PIPING (1/2)                 | エアーコンディショナパイピング        | 112            |
| AIR CONDITIONER PIPING (2/2)                 | エアーコンディショナパイピング        | 113            |
| COMPRESSOR MOUNT                             | コンプレッサマウント             | 114            |
| AIR CONDITIONER UNIT                         | エアーコンディショナユニット         | 115            |
| COOL BOX (CRB) (OP)                          | クールボックス                | 116            |
| GREASE PIPING                                | グリースパイピング              | 117            |
| DECAL (JPN)                                  | デカル                    | 118            |
| SERVICE TOOLS                                | サービスツール                | 119            |
| FIRE EXTINGUISHER (FE) (OP)                  | 消火器                    | 120            |