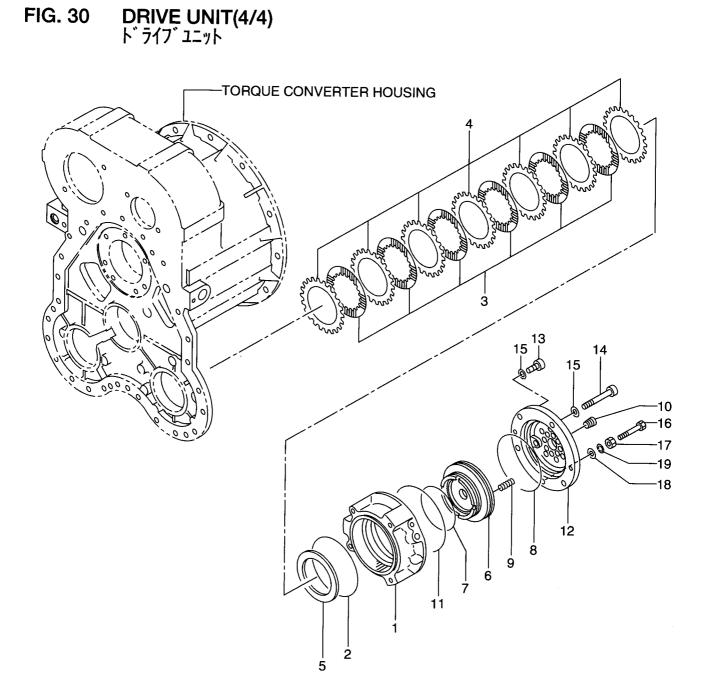

|                                 |
|                 |             |            |                 |                     |                | A           |                                 |
|                 |             |            |                 |                     |                |             |                                 |
|                 |             |            |                 |                     |                |             |                                 |
|                 |             |            |                 |                     |                |             |                                 |
|                 | ·           |            |                 |                     |                |             |                                 |



FIG. 30

| Item No<br>見出番号 |             | Mark<br>記号 |                 | escription<br>部品名称       | Req'd<br>個数 | Remarks : serial No.<br>備考:実施号車 |
|-----------------|-------------|------------|-----------------|--------------------------|-------------|---------------------------------|
| Α               | 16562-50001 |            | DRIVE UNIT ASSY | ト゛ライフ゛ユニットアッセン           | 1           | INC.1-19 & etc.                 |
| 1               | 16402-54181 |            | HOUSING,BRAKE   | ハウシ゛ンク゛                  | 1           |                                 |
| 2               | 03310-01450 |            | O RING          | Oリンク゛                    | 1           |                                 |
| 3               | 16422-52801 |            | DISC,CLUTCH     | ディスク