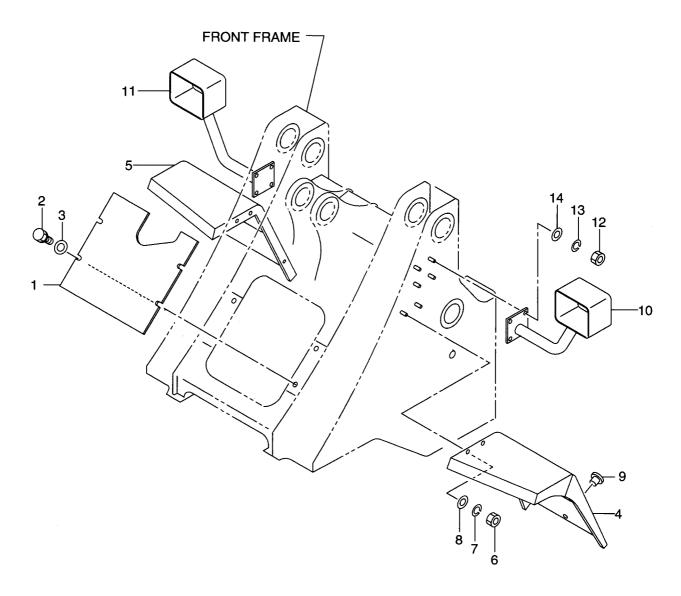

-36 Ś <sup>26</sup> 25 Ø *™* | 16 | 15 | | 16 29 — 🖓 -30 P ₿— 35 ່3 33-

**FIG. 42 DRIVE AXLE-REAR(1/2)** ト゛ライフ゛アクスルーリヤー

| em No. Part No.<br>見出番号 部品番号 | -           | Mark<br>記号 |                   | cription Re<br>品名称 值                                                                                                                                       |     | Remarks : serial No.<br>備考:実施号車 |  |
|------------------------------|-------------|------------|-------------------|------------------------------------------------------------------------------------------------------------------------------------------------------------|-----|---------------------------------|--|
| <b>A</b> 1                   | 16563-00011 |            | AXLE ASSY         | アクスルアッセン                                                                                                                                                   | 1   | -1102                           |  |
|                              |             |            |                   |                                                                                                                                                            |     | INC.1-37 & etc.                 |  |
| -                            | 16563-00012 |            | AXLE ASSY         | アクスルアッセン                                                                                                                                                   | 1   | 1103-                           |  |
|                              |             |            |                   |                                                                                                                                                            |     | INC.1-37 & etc.                 |  |
| 1                            | 16563-02011 |            | BODY,DIFF         | ホ゛テ゛ー                                                                                                                                                      | 1   |                                 |  |
| 2                            | 16563-02041 |            | TUBE,LH           | チューフ゛                                                                                                                                                      | 1   |                                 |  |
| 3                            | 16563-02051 |            | TUBE,RH           | €⊐−7°                                                                                                                                                      | 1   |                                 |  |
| 4                            | 16563-02061 |            | SHAFT             | シャフト                                                                                                                                                       | 2   |                                 |  |
| 5                            | 16563-02071 |            | SEAL,OIL          | シール                                                                                                                                                        | 2   |                                 |  |
| 6                            | 195A3-02121 |            | BEARING           | ヘ゛アリンク゛                                                                                                                                                    | 2   |                                 |  |
| 7                            | 16763-52091 |            | BEARING           | ヘ゛アリンク゛                                                                                                                                                    | 2   |                                 |  |
| 8                            | 16503-02061 |            | BOLT              | ホ゛ルト                                                                                                                                                       | 2   |                                 |  |
| 9                            | 16443-02101 |            | SHIM              | <u>э</u> д                                                                                                                                                 | AR  | t=0.1mm                         |  |
| -                            | 16443-02111 |            | SHIM              | <u>э</u> д                                                                                                                                                 | AR  | t=0.2mm                         |  |
| -                            | 16443-02121 |            | SHIM              | <u>эл</u>                                                                                                                                                  | AR  | t=0.25mm                        |  |
| -                            | 16443-02131 |            | SHIM              | <u>э</u> д                                                                                                                                                 | AR  | t=0.5mm                         |  |
| 10                           | 16563-02151 |            | GEAR, RING        | <b>\$</b> * <b>7</b> -                                                                                                                                     | 2   | Z=69                            |  |
| 11                           | 16563-02331 |            | PIN               | ヒ゜ン                                                                                                                                                        | 8   |                                 |  |
| 12                           | 01116-16130 |            | BOLT              | <b>አ</b>                                                                                                                                                   | 32  |                                 |  |
| 13                           | 190A3-02051 |            | WASHER            | <b>D</b> yy>t                                                                                                                                              | 32  |                                 |  |
| 14                           | 02212-16040 |            | PIN               | と <sup>°</sup> ン                                                                                                                                           | 4   |                                 |  |
| 15                           | 16563-02401 |            | DISC,BRAKE        | ディ <b>ス</b> ク                                                                                                                                              | 4   |                                 |  |
| 16                           | 16563-02111 |            | RING, BRAKE       | リンク゛                                                                                                                                                       | 6   |                                 |  |
| 17                           | 16563-02091 |            | PLATE, END        | 7° 1-1-                                                                                                                                                    | 2   |                                 |  |
| 18                           | 16563-02281 |            | SPRING, RETURN    | スフ゜リンク゛                                                                                                                                                    | 8   |                                 |  |
| 19                           | 16563-02121 | 1 1        | PISTON            | ヒ゜ストン                                                                                                                                                      | 2   |                                 |  |
| 20                           | 16413-02112 |            | D RING            | ロリング                                                                                                                                                       | 2   |                                 |  |
| 21                           | 16563-02131 | I          | D RING            | D1)27*                                                                                                                                                     | 2   |                                 |  |
| 22                           | 16563-02411 |            | GEAR&SHAFT        | +** t-&>+7h                                                                                                                                                | 2   |                                 |  |
| 23                           | 16423-02181 | 1 1        | SEAL              | ý− <i>N</i>                                                                                                                                                | 2   |                                 |  |
| 24                           | 16563-02221 |            | RETAINER, BEARING | リテーナ                                                                                                                                                       | 2   |                                 |  |
| 25                           | 01106-12030 |            | BOLT              | ** <i>\</i> \                                                                                                                                              | 16  |                                 |  |
| 26                           | 26063-02111 | 1          | WASHER            | 7<br>7yyyy                                                                                                                                                 | 16  |                                 |  |
|                              | 16423-02221 | 1 1        | SHIM              | эл<br>ЭД                                                                                                                                                   |     | t=0.25mm                        |  |
|                              | 16423-02231 |            | SHIM              | эд<br>ЭД                                                                                                                                                   |     | t=0.2mm                         |  |
|                              | 16423-02241 |            | SHIM              | уд<br>УД                                                                                                                                                   |     | t=0.1mm                         |  |
|                              | 16563-02311 |            | COVER             | <b>カ</b> ハ゛ー                                                                                                                                               |     | t=0.111111                      |  |
| 1                            | 15573-42151 |            | BREATHER,AIR      | フ゛リーサ゛                                                                                                                                                     | 1   |                                 |  |
|                              | 01116-10030 | 1 1        | BOLT              | * <i>* * *</i><br>* * *                                                                                                                                    | 24  |                                 |  |
|                              | 16063-53161 |            | WASHER            | が <i>か</i> (<br>ワッシャ                                                                                                                                       | 24  |                                 |  |
|                              | 14813-82451 |            | PLUG              | יייגע<br>ד° אָרָי                                                                                                                                          | 24  |                                 |  |
|                              | 14813-82491 |            | PLUG              | ר איז איז דער איז איז דער איז דער גער גער גער גער גער גער גער<br>דער גער גער גער גער גער גער גער גער גער ג | 1   |                                 |  |
|                              | 14813-82411 |            | PLUG              | ר אין אין אין דער גער גער גער גער גער גער גער גער גער ג                                                                                                    | 4   |                                 |  |
|                              | 26315-43371 | 1 1        | BLEEDER           | 7 'U-9'                                                                                                                                                    | 2   |                                 |  |
|                              | 16763-02201 |            | GAUGE,LEVEL       | グ ) グ<br>ケ <sup>*</sup> ーシ <sup>*</sup>                                                                                                                    |     |                                 |  |
|                              | 16563-00201 | 1 1        | PLANET CARRIER    | フ <sup>°</sup> ラネットキャリア                                                                                                                                    | 1 1 | -1102                           |  |
|                              |             |            |                   | > >T>TTTTY                                                                                                                                                 |     | SEE FIG.44                      |  |
| -                            | 16563-00202 |            | PLANET CARRIER    | フ゜ラネットキャリア                                                                                                                                                 |     | 1103-                           |  |
|                              |             |            |                   | · /T/TT///                                                                                                                                                 |     | SEE FIG.44                      |  |
|                              |             |            |                   |                                                                                                                                                            |     | SEE FIG.44                      |  |