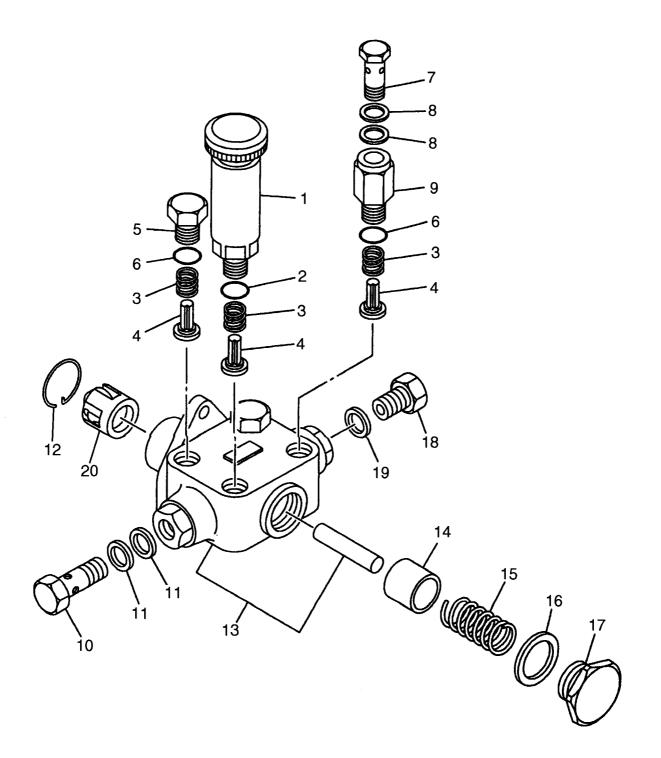

PARTS NUMBER INDEX

部品番号順索引表

1~14

| tem No.<br>見出番号 | Part No.<br>部品番号 | Mark<br>記号 | Descri<br>部品     |                                | Req'd<br>個数 | Remarks : serial No.<br>備考 <b>:</b> 実施号車 |
|-----------------|------------------|------------|------------------|--------------------------------|-------------|------------------------------------------|
| 1               | 26551-02042      |            | ENGINE           | エンシ゛ン                          | - 1         | 6HK1T                                    |
| 2               | 26551-02131      |            | BRACKET          | フ゛ラケット                         | 2           |                                          |
| 3               | 26671-02081      |            | BRACKET          | フ゛ラケット                         | 1           |                                          |
| 4               | 26671-02091      |            | BRACKET          | フ゛ラケット                         | 1           |                                          |
| 5               | 01116-10040      |            | BOLT             | ホ゛ルト                           | 12          |                                          |
| 6               | 02011-00010      |            | WASHER           | ワッシャ                           | 12          |                                          |
| 7               | 01110-16040      |            | BOLT             | ホ゛ルト                           | 8           |                                          |
| 8               | 02011-00016      |            | WASHER           | <b>7</b> "                     | 8           |                                          |
| 9               | 01116-16110      |            | BOLT             | ホ゛ルト                           | 4           |                                          |
| 10              | 26611-02101      |            | RUBBER, MOUNTING | ラハ゛-                           | 4           |                                          |
| 11              | 26611-02111      | 1          | RUBBER, MOUNTING | ラハ゛ー                           | 4           |                                          |
| 12              | 26601-02091      |            | PLATE            | プレート                           | 4           |                                          |
| 13              | 02011-00016      |            | WASHER           | ワッシャ                           | 4           |                                          |
| 14              | 01401-10016      |            | NUT              | ナット                            | 4           |                                          |
| 15              | 26551-02111      |            | PLATE            | プレート                           | 2           |                                          |
| 16              | 26551-02121      |            | PLATE            | プレート                           | AR          |                                          |
| 17              | 01183-10016      |            | BOLT&WASHER      | <b>ホ</b> ゙ <b>ルト&amp;ワ</b> ッシャ | 4           |                                          |
| A               | 26551-02081      |            | FILTER ASSY      | フィルタアッセン                       | 1           | INC.18-20                                |
| 18              | Z-8-97222-123-0  |            | HEAD             | <u>^~+</u>                     | 1           |                                          |
| 19              | 29141-04341      |            | ELEMENT          | エレメント                          | 1           |                                          |
| 20              | Z-8-97222-125-0  |            | ADAPTER          | アタ゛フ゜タ                         | 1           |                                          |
| 21              | 01110-10110      |            | BOLT             | ホ゛ルト                           | 1           |                                          |
| 22              | 01110-10150      |            | BOLT             | ታ <sup>™</sup> ሥ⊦              | 2           |                                          |
| 23              | 02010-00010      |            | WASHER           | ワッシャ                           | 3           |                                          |
| 24              | 01401-00010      |            | NUT              | ナット                            | 3           |                                          |
| 25              | 26671-02051      |            | HOSE             | ホース                            | 2           |                                          |
| 26              | 04150-30606      |            | ELBOW            | I <i>I</i> IJT                 |             |                                          |
| 27              | 04150-20606      |            | ELBOW            | エルホ゛                           | 3           |                                          |
| 28              | 26551-07011      |            | PLATE, CAUTION   | プレート                           | 1           |                                          |
| 29              | 01116-10030      |            | BOLT             | <b>ホ</b> ゛ルト                   | 11          |                                          |
| 30              | 01116-10025      |            | BOLT             | ホ゛ルト                           | 12          |                                          |
| 31              | 02011-00010      |            | WASHER           | <b>7</b> 757                   | 23          |                                          |
| 32              | 26553-82001      |            | PLATE            | プレート                           | 1           |                                          |
| 33              | 01183-10020      |            | BOLT&WASHER      | <b>ホ</b> ゙ <b>ルト&amp;ワ</b> ッシャ | 5           |                                          |
| 34              | Z-1-13200-666-2  | 1 1        | FILTER, FUEL     | 71119                          |             | INC.35                                   |
|                 | 29361-02601      |            | ELEMENT          | エレメント                          | 1           |                                          |
|                 |                  |            |                  |                                |             |                                          |
|                 |                  |            |                  |                                |             |                                          |