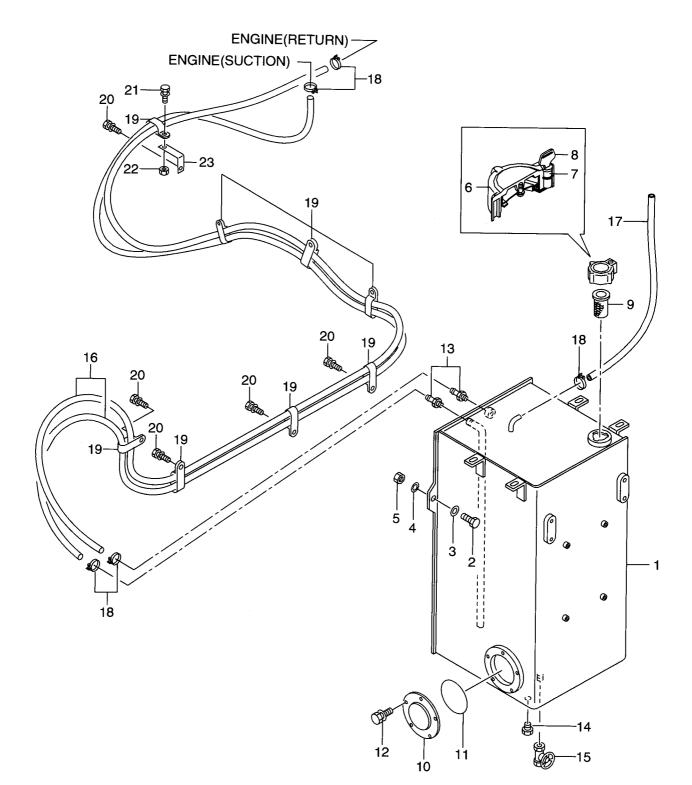

 FIG. 5
 FUEL SYSTEM

 7ューエルシステム

.

| Item No.<br>見出番号 |             | Mark<br>記号 |             | Description<br>部品名称         | Req'd<br>個数 |         |
|------------------|-------------|------------|-------------|-----------------------------|-------------|---------|
| 1                | 26552-20202 |            | TANK,FUEL   | タンク                         | 1           |         |
| 2                | 01110-20070 |            | BOLT        | ホ゛ルト                        | 3           | 1       |
| 3                | 26323-02001 |            | WASHER      | ワッシャ                        | 3           |         |
| 4                | 02010-00020 |            | WASHER      | ワッシャ                        | 3           |         |
| 5                | 01401-00020 |            | NUT         | ナット                         | 3           |         |
| 6                | 26552-22021 |            | CAP         | キャッフ゜                       | 1           | INC.7,8 |
| 7                | 26552-27011 |            | CYLINDER    | シリンタ゛                       | 1           |         |
| 8                | 26552-42381 |            | KEY         | <b>+</b> -                  | 1           |         |
| 9                | 26402-22021 |            | STRAINER    | ストレーナ                       | 1           |         |
| 10               | 26197-52251 |            | COVER       | <u> </u> ታ/ነ <sup>*</sup> – | 1           |         |
| 11               | 03310-01450 | 1          | O RING      | Oリンク゛                       | 1           |         |
| 12               | 01183-10020 |            | BOLT&WASHER | <b>ホ</b> ゙ <b>ル</b> ト&ワ։    |             |         |
| 13               | 26602-22191 |            | NIPPLE      | ニッフ゜ル                       | 2           |         |
| 14               | 24047-92121 |            | PLUG        | 7° ラク*                      | 1           |         |
| 15               | 26602-22161 |            | VALVE       | ハ <b>゙ル</b> フ゛              | 1           |         |
|                  | 26752-22161 |            | HOSE        | ホース                         | 2           |         |
| 17               | 29122-22482 | 1 1        | HOSE        | ホース                         | 1           |         |
| 18               | 24067-62241 |            | CLIP        | クリッフ゜                       | 5           |         |
| 19               | 26602-42211 |            | CLIP        | クリッフ <sup>°</sup>           | 8           |         |
|                  | 01183-10016 |            | BOLT&WASHER | <i>⋆`</i> ルト&ワッ             |             |         |
|                  | 01183-10020 |            | BOLT&WASHER | ホールト&ワッ                     |             |         |
|                  | 01401-00010 | 1 1        | NUT         | ታット                         | 1           |         |
|                  | 26612-42081 | 1 1        | BRACKET     | יייע<br>ד'קליא              | 1           |         |
|                  |             |            |             |                             |             |         |
|                  |             |            |             |                             |             |         |