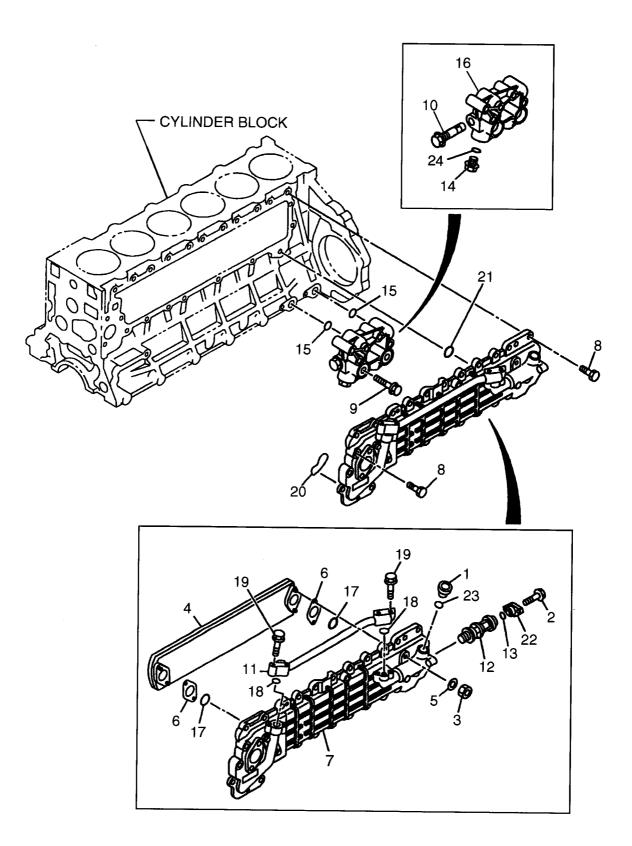

|
|                  |                  |            |                     |                           |             |                                 |  |
|                  |                  |            |                     |                           |             |                                 |  |
|                  |                  |            |                     |                           |             |                                 |  |
|                  |                  |            |                     |                           |             |                                 |  |
|                  |                  |            |                     |                           |             |                                 |  |

FIG. 21 OIL COOLER オイルクーラ



| Item No<br>見出番号 |               | Mark<br>記号 |                 | Description<br>部品名称     |        | Req'd<br>個数 | Remarks : serial No.<br>備考:実施号車 |
|-----------------|---------------|------------|-----------------|-------------------------|--------|-------------|---------------------------------|
| A1              | 1-13201-011-0 | 1          | OIL COOLER ASSY | オイルク-                   | -ラアッセン | 1           | INC.1-7,11-13,17-19,22,23       |
| 1               | 8-94396-753-0 |            | PLUG            | ר<br>ז"קל               |        | 1           | 1.0.17,11-13,17-19,22,23        |
| 2               | 0-2808-0816-0 |            | BOLT            | ホ゛ルト                    |        | 2           |                                 |
| 3               | 1-13219-324-0 |            |