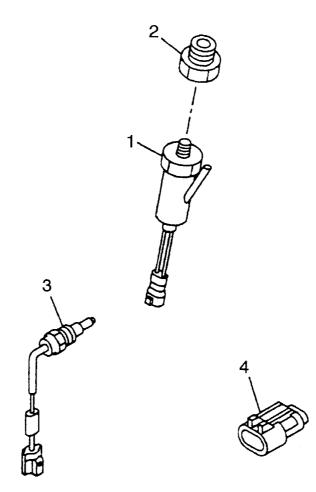

 FIG. 5
 FUEL SYSTEM

 7ューエルシステム

.

| Item No.<br>見出番号 |             | Mark<br>記号 |             | Description<br>部品名称         | Req'd<br>個数 |         |
|------------------|-------------|------------|-------------|-----------------------------|-------------|---------|
| 1                | 26552-20202 |            | TANK,FUEL   | タンク                         | 1           |         |
| 2                | 01110-20070 |            | BOLT        | ホ゛ルト                        | 3           | 1       |
| 3                | 26323-02001 |            | WASHER      | ワッシャ                        | 3           |         |
| 4                | 02010-00020 |            | WASHER      | ワッシャ                        | 3           |         |
| 5                | 01401-00020 |            | NUT         | ナット                         | 3           |         |
| 6                | 26552-22021 |            | CAP         | キャッフ゜                       | 1           | INC.7,8 |
| 7                | 26552-27011 |            | CYLINDER    | シリンタ゛                       | 1           |         |
| 8                | 26552-42381 |            | KEY         | <b>+</b> -                  | 1           |         |
| 9                | 26402-22021 |            | STRAINER    | ストレーナ                       | 1           |         |
| 10               | 26197-52251 |            | COVER       | <u> </u> ታ/ነ <sup>*</sup> – | 1           |         |
| 11               | 03310-01450 | 1          | O RING      | Oリンク゛                       | 1           |         |
| 12               | 01183-10020 |            | BOLT&WASHER | <b>ホ</b> ゙ <b>ル</b> ト&ワ։    |             |         |
| 13               | 26602-22191 |            | NIPPLE      | ニッフ゜ル                       | 2           |         |
| 14               | 24047-92121 |            | PLUG        | 7° ラク*                      | 1           |         |
| 15               | 26602-22161 |            | VALVE       | ハ <b>゙ル</b> フ゛              | 1           |         |
|                  | 26752-22161 |            | HOSE        | ホース                         | 2           |         |
| 17               | 29122-22482 | 1 1        | HOSE        | ホース                         | 1           |         |
| 18               | 24067-62241 |            | CLIP        | クリッフ゜                       | 5           |         |
| 19               | 26602-42211 |            | CLIP        | クリッフ <sup>°</sup>           | 8           |         |
|                  | 01183-10016 |            | BOLT&WASHER | <i>⋆`</i> ルト&ワッ             |             |         |
|                  | 01183-10020 |            | BOLT&WASHER | ホールト&ワッ                     |             |         |
|                  | 01401-00010 | 1 1        | NUT         | ታット                         | 1           |         |
|                  | 26612-42081 | 1 1        | BRACKET     | יייע<br>ד'קליא              | 1           |         |
|                  |             |            |             |                             |             |         |
|                  |             |            |             |                             |             |         |