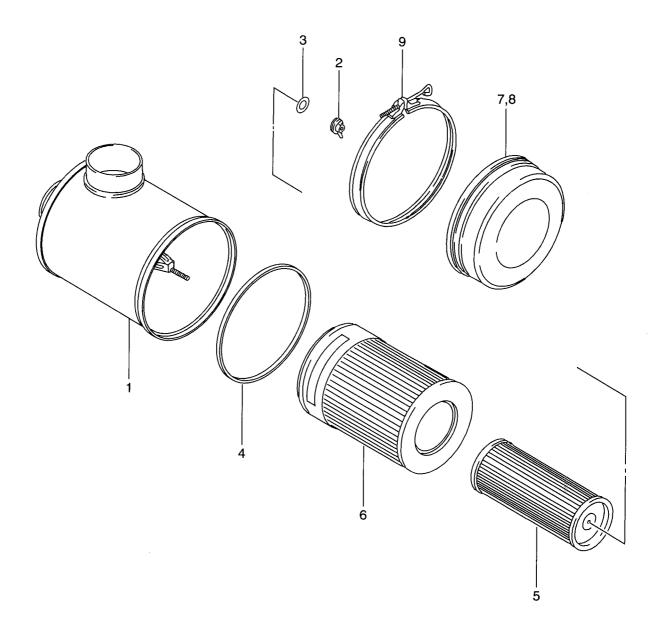

FIG. 7 AIR CLEANER

| em No.<br>乱出番号 |                 | Mark<br>記号 | Descrip<br>部品名   | otion<br>3称 | Req'd<br>個数 | Remarks : serial No.<br>備考:実施号車 |
|----------------|-----------------|------------|------------------|-------------|-------------|---------------------------------|
| Α              | 25361-07031     |            | AIR CLEANER ASSY | エアークリーナアッセン | 1           | INC.1-9                         |
| 1              | NO PART NO.     | #          | BODY             | ホ゛テ゛ー       | 1           |                                 |
| 2              | Z-1-14217-003-0 | Í          | NUT              | ナット         | 2           | INC.3                           |
| 3              | Z-1-14219-032-0 |            | WASHER           | ワッシャ        | 2           |                                 |
| 4              | Z-9-14219-153-0 |            | GASKET           | カ゛スケット      | 1           |                                 |
|                | Z-1-14215-224-0 |            | FILTER, INNER    | 77119       | 1           |                                 |
|                | Z-1-14215-225-0 |            | FILTER,OUTER     | 77119       | 1           |                                 |
|                | Z-1-14212-041-0 |            | CUP              | カッフ゜        |             |                                 |
|                | Z-1-14219-109-0 |            | BAFFLE           | ハ゛ッフル       | 1           | INC.8                           |
|                | Z-9-14217-088-0 |            | CLAMP            | クランフ゜       | 1           |                                 |
|                |                 |            |                  | ,,,,,       | 1           |                                 |
|                |                 |            |                  |             |             |                                 |
|                |                 |            |                  |             |             |                                 |
|                |                 |            |                  |             |             |                                 |
|                |                 |            |                  |             |             |                                 |
|                |                 |            |                  |             |             |                                 |
|                |                 |            |                  |             |             |                                 |
|                |                 |            |                  |             |             |                                 |
|                |                 |            |                  |             |             |                                 |
|                |                 |            |                  |             |             |                                 |
|                |                 |            |                  |             |             |                                 |
|                |                 |            |                  |             |             |                                 |
|                |                 |            |                  |             |             |                                 |
|                |                 |            |                  |             |             |                                 |
|                |                 |            |                  |             |             |                                 |
|                |                 |            |                  |             |             |                                 |
|                |                 |            |                  |             | 1 1         |                                 |
|                |                 |            |                  |             |             |                                 |
|                |                 |            |                  |             | 1           |                                 |
|                |                 |            |                  |             |             |                                 |
|                |                 |            |                  |             |             |                                 |
|                |                 |            |                  |             |             |                                 |
|                |                 |            |                  |             |             |                                 |
|                |                 |            |                  |             |             |                                 |
|                |                 |            |                  |             |             |                                 |
|                |                 |            |                  |             |             |                                 |
|                |                 |            |                  |             |             |                                 |
|                |                 |            |                  |             |             |                                 |
|                |                 |            |                  |             |             |                                 |
|                |                 |            |                  |             |             |                                 |
|                |                 | 1 1        |                  |             | , 1         |                                 |