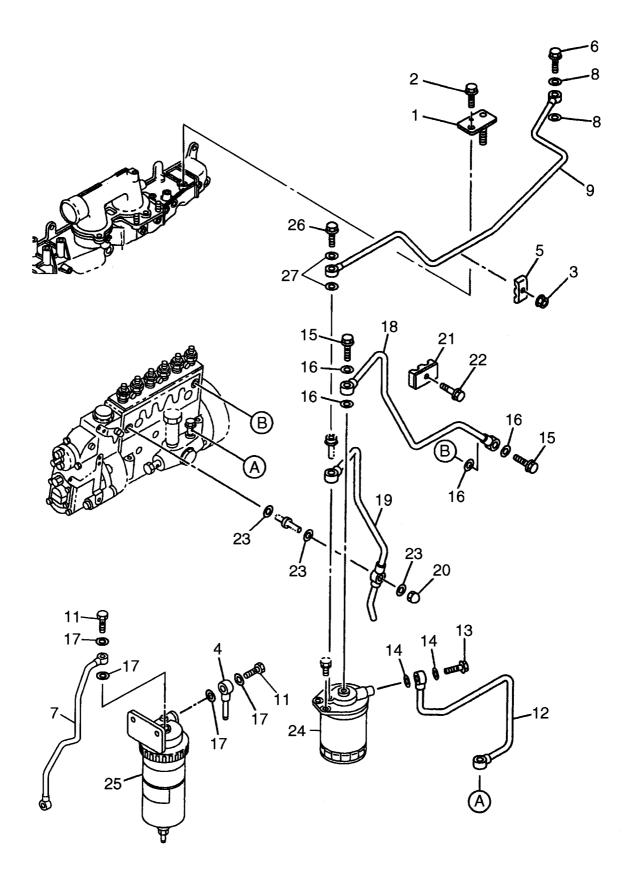

 FIG. 5
 FUEL SYSTEM

 7ューエルシステム

.

| Item No.<br>見出番号 |             | Mark<br>記号 |             | Description<br>部品名称         | Req'd<br>個数 |         |
|------------------|-------------|------------|-------------|-----------------------------|-------------|---------|
| 1                | 26552-20202 |            | TANK,FUEL   | タンク                         | 1           |         |
| 2                | 01110-20070 |            | BOLT        | ホ゛ルト                        | 3           | 1       |
| 3                | 26323-02001 |            | WASHER      | ワッシャ                        | 3           |         |
| 4                | 02010-00020 |            | WASHER      | ワッシャ                        | 3           |         |
| 5                | 01401-00020 |            | NUT         | ナット                         | 3           |         |
| 6                | 26552-22021 |            | CAP         | キャッフ゜                       | 1           | INC.7,8 |
| 7                | 26552-27011 |            | CYLINDER    | シリンタ゛                       | 1           |         |
| 8                | 26552-42381 |            | KEY         | <b>+</b> -                  | 1           |         |
| 9                | 26402-22021 |            | STRAINER    | ストレーナ                       | 1           |         |
| 10               | 26197-52251 |            | COVER       | <u> </u> ታ/ነ <sup>*</sup> – | 1           |         |
| 11               | 03310-01450 | 1          | O RING      | Oリンク゛                       | 1           |         |
| 12               | 01183-10020 |            | BOLT&WASHER | <b>ホ</b> ゙ <b>ル</b> ト&ワ։    |             |         |
| 13               | 26602-22191 |            | NIPPLE      | ニッフ゜ル                       | 2           |         |
| 14               | 24047-92121 |            | PLUG        | 7° ラク*                      | 1           |         |
| 15               | 26602-22161 |            | VALVE       | ハ <b>゙ル</b> フ゛              | 1           |         |
|                  | 26752-22161 |            | HOSE        | ホース                         | 2           |         |
| 17               | 29122-22482 | 1 1        | HOSE        | ホース                         | 1           |         |
| 18               | 24067-62241 |            | CLIP        | クリッフ゜                       | 5           |         |
| 19               | 26602-42211 |            | CLIP        | クリッフ <sup>°</sup>           | 8           |         |
|                  | 01183-10016 |            | BOLT&WASHER | <i>⋆`</i> ルト&ワッ             |             |         |
|                  | 01183-10020 |            | BOLT&WASHER | ホールト&ワッ                     |             |         |
|                  | 01401-00010 | 1 1        | NUT         | ታット                         | 1           |         |
|                  | 26612-42081 | 1 1        | BRACKET     | יייע<br>ד'קליא              | 1           |         |
|                  |             |            |             |                             |             |         |
|                  |             |            |             |                             |             |         |