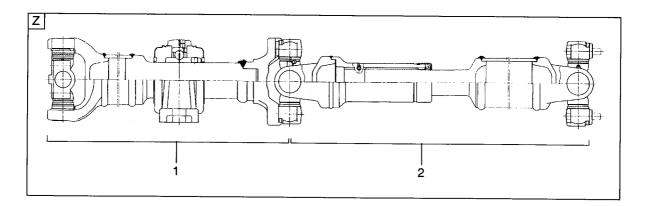

| Item No.<br>見出番号 | Part No.<br>部品番号 | Mark<br>記号 |                | Description<br>部品名称         |                     | Req'd<br>個数 | Remarks : serial No.<br>備考:実施号車       |
|------------------|------------------|------------|----------------|-----------------------------|---------------------|-------------|---------------------------------------|
| 1                | 26672-42191      |            | CABLE, BATTERY | ара, <u>так</u> а страница. | ケーフェル               | 1           | · · · · · · · · · · · · · · · · · · · |
| 2                | 26562-42111      |            | CABLE, BATTERY |                             | ケーフ゛ル               | 1           |                                       |
| 3                | 26562-42121      |            | CABLE, BATTERY |                             | ケーフ゛ル               | 1           |                                       |
| 4                | 26562-42131      |            | CABLE, BATTERY |                             | ケーフ゛ル               | 1           |                                       |
| 5                | 26602-40611      |            | GROMMET        |                             | ク <sup>*</sup> ロメット | 2           |                                       |
|                  |                  |            |                |                             |                     |             |                                       |
| 6                | 26602-42201      |            | CLIP           |                             | לאשיד°              | 2           |                                       |
|                  |                  |            |                |                             |                     |             |                                       |
|                  |                  |            |                |                             |                     |             |                                       |
|                  |                  |            |                |                             |                     |             |                                       |
|                  |                  |            |                |                             |                     |             |                                       |

 FIG. 16
 BATTERY

 ก ั ทริป

| 2<br>3<br>4<br>5 | 55787-12001<br>26662-42221<br>26262-42021<br>01401-00010<br>02010-00010 |   | BATTERY<br>ANGLE | ハ゛ッテリ<br>アンク゛ル    | 2 | 備考:実施号車 |
|------------------|-------------------------------------------------------------------------|---|------------------|-------------------|---|---------|
| 3<br>4<br>5      | 26262-42021<br>01401-00010<br>02010-00010                               |   | ANGLE            |                   |   |         |
| 4<br>5           | 01401-00010<br>02010-00010                                              |   |                  |                   | 2 |         |
| 5                | 02010-00010                                                             | : | ROD              | ロット               | 4 |         |
|                  |                                                                         |   | NUT              | ナット               | 4 |         |
| 6                | 00000 00010                                                             |   | WASHER           | ワッシャ              | 4 |         |
| ŗ                | 02000-00010                                                             |   | WASHER           | ワッシャ              | 4 |         |
|                  |                                                                         |   | WASHER           | 'Yyy <del>y</del> | 4 |         |
|                  |                                                                         |   |                  |                   |   |         |
|                  |                                                                         |   |                  |                   |   |         |
|                  |                                                                         |   |                  |                   |   |         |
|                  |                                                                         |   |                  |                   |   |         |

 FIG. 17
 INSTRUMENT PANEL

 ליגראליאי
 ליגראליאי

| Item No<br>見出番号                      |                                                                                                                      | Mark<br>記号 |                                                                                                            | scription<br>3品名称                                                                              | Req'd<br>個数                                     | Remarks : serial No.<br>備考:実施号車 |
|--------------------------------------|----------------------------------------------------------------------------------------------------------------------|------------|------------------------------------------------------------------------------------------------------------|------------------------------------------------------------------------------------------------|-------------------------------------------------|---------------------------------|
| 1<br>2<br>3<br>4<br>5<br>6<br>7<br>8 | 26752-42312<br>26552-42511<br>01043-04014<br>01033-06016<br>26562-42151<br>26552-42521<br>26562-42181<br>26754-12541 |            | CLUSTER METER<br>DASHBOARD<br>SCREW<br>SCREW&WASHER<br>SWITCH,LIGHTING<br>SWITCH,PARKING<br>SWITCH<br>PLUG | クラスタメータ<br>クラスタメータ<br>タ゛ッシュホ゛ート゛<br>スクリュ<br>スクリュ&ワッシャ<br>スイッチ<br>スイッチ<br>スイッチ<br>スイッチ<br>フ゜ラク゛ | 間数<br>1<br>1<br>6<br>4<br>1<br>1<br>1<br>1<br>1 | 调考 · 美施号単<br>SEE FIG.18         |
|                                      |                                                                                                                      |            |                                                                                                            |                                                                                                |                                                 |                                 |
|                                      |                                                                                                                      |            |                                                                                                            |                                                                                                |                                                 |                                 |
|                                      |                                                                                                                      |            |                                                                                                            |                                                                                                |                                                 |                                 |
|                                      |                                                                                                                      |            |                                                                                                            |                                                                                                |                                                 |                                 |
|                                      |                                                                                                                      |            |                                                                                                            |                                                                                                |                                                 |                                 |
|                                      |                                                                                                                      |            |                                                                                                            |                                                                                                |                                                 |                                 |