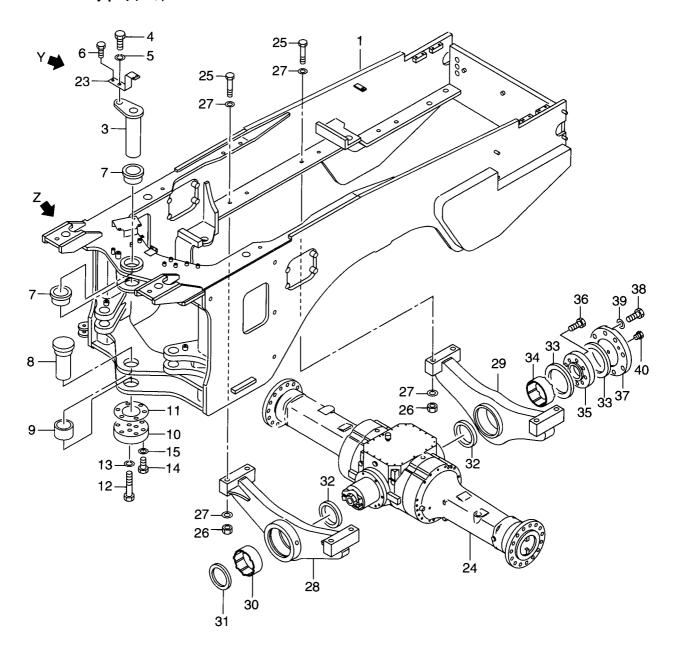

| Item No.<br>見出番号 | Part No.<br>部品番号 | Mark<br>記号 |                | Description<br>部品名称         |                     | Req'd<br>個数 | Remarks : serial No.<br>備考:実施号車       |
|------------------|------------------|------------|----------------|-----------------------------|---------------------|-------------|---------------------------------------|
| 1                | 26672-42191      |            | CABLE, BATTERY | ара, <u>так</u> а страница. | ケーフェル               | 1           | · · · · · · · · · · · · · · · · · · · |
| 2                | 26562-42111      |            | CABLE, BATTERY |                             | ケーフ゛ル               | 1           |                                       |
| 3                | 26562-42121      |            | CABLE, BATTERY |                             | ケーフ゛ル               | 1           |                                       |
| 4                | 26562-42131      |            | CABLE, BATTERY |                             | ケーフ゛ル               | 1           |                                       |
| 5                | 26602-40611      |            | GROMMET        |                             | ク <sup>*</sup> ロメット | 2           |                                       |
|                  |                  |            |                |                             |                     |             |                                       |
| 6                | 26602-42201      |            | CLIP           |                             | לאשיד°              | 2           |                                       |
|                  |                  |            |                |                             |                     |             |                                       |
|                  |                  |            |                |                             |                     |             |                                       |
|                  |                  |            |                |                             |                     |             |                                       |
|                  |                  |            |                |                             |                     |             |                                       |

 FIG. 16
 BATTERY

 ก ั ทริป

| 2<br>3<br>4<br>5 | 55787-12001<br>26662-42221<br>26262-42021<br>01401-00010<br>02010-00010 |   | BATTERY<br>ANGLE | ハ゛ッテリ<br>アンク゛ル    | 2 | 備考:実施号車 |
|------------------|-------------------------------------------------------------------------|---|------------------|-------------------|---|---------|
| 3<br>4<br>5      | 26262-42021<br>01401-00010<br>02010-00010                               |   | ANGLE            |                   |   |         |
| 4<br>5           | 01401-00010<br>02010-00010                                              |   |                  |                   | 2 |         |
| 5                | 02010-00010                                                             | : | ROD              | ロット               | 4 |         |
|                  |                                                                         |   | NUT              | ナット               | 4 |         |
| 6                | 00000 00010                                                             |   | WASHER           | ワッシャ              | 4 |         |
| ŗ                | 02000-00010                                                             |   | WASHER           | ワッシャ              | 4 |         |
|                  |                                                                         |   | WASHER           | 'Yyy <del>y</del> | 4 |         |
|                  |                                                                         |   |                  |                   |   |         |
|                  |                                                                         |   |                  |                   |   |         |
|                  |                                                                         |   |                  |                   |   |         |
|                  |                                                                         |   |                  |                   |   |         |

 FIG. 17
 INSTRUMENT PANEL

 ליגראליאי
 ליגראליאי

| Item No<br>見出番号                      |                                                                                                                      | Mark<br>記号 |                                                                                                            | scription<br>3品名称                                                                              | Req'd<br>個数                                     | Remarks : serial No.<br>備考:実施号車 |
|--------------------------------------|----------------------------------------------------------------------------------------------------------------------|------------|------------------------------------------------------------------------------------------------------------|------------------------------------------------------------------------------------------------|-------------------------------------------------|---------------------------------|
| 1<br>2<br>3<br>4<br>5<br>6<br>7<br>8 | 26752-42312<br>26552-42511<br>01043-04014<br>01033-06016<br>26562-42151<br>26552-42521<br>26562-42181<br>26754-12541 |            | CLUSTER METER<br>DASHBOARD<br>SCREW<br>SCREW&WASHER<br>SWITCH,LIGHTING<br>SWITCH,PARKING<br>SWITCH<br>PLUG | クラスタメータ<br>クラスタメータ<br>タ゛ッシュホ゛ート゛<br>スクリュ<br>スクリュ&ワッシャ<br>スイッチ<br>スイッチ<br>スイッチ<br>スイッチ<br>フ゜ラク゛ | 間数<br>1<br>1<br>6<br>4<br>1<br>1<br>1<br>1<br>1 | 调考 · 美施号単<br>SEE FIG.18         |
|                                      |                                                                                                                      |            |                                                                                                            |                                                                                                |                                                 |                                 |
|                                      |                                                                                                                      |            |                                                                                                            |                                                                                                |                                                 |                                 |
|                                      |                                                                                                                      |            |                                                                                                            |                                                                                                |                                                 |                                 |
|                                      |                                                                                                                      |            |                                                                                                            |                                                                                                |                                                 |                                 |
|                                      |                                                                                                                      |            |                                                                                                            |                                                                                                |                                                 |                                 |
|                                      |                                                                                                                      |            |                                                                                                            |                                                                                                |                                                 |                                 |