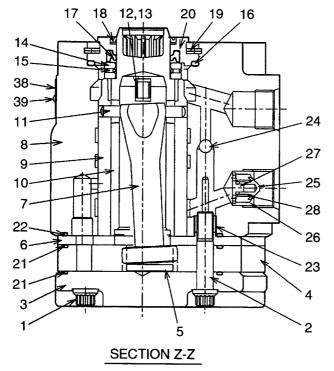

|            |                     |                                       |             |                                 |
|                 |             |            |                     |                                       |             |                                 |
|                 |             |            |                     |                                       |             |                                 |
|                 |             |            |                     |                                       |             |                                 |
|                 |             |            |                     |                                       |             |                                 |

\_\_\_\_

FIG. 52 ORBITROL オービットロール









SECTION Y-Y



| tem No.<br>見出番号 |                                        |     | Descript<br>部品名      |                                                 | Req'd<br>個数 | Remarks : serial No.<br>備考:実施号車 |  |
|-----------------|----------------------------------------|-----|----------------------|-------------------------------------------------|-------------|---------------------------------|--|
| A1              | 26564-12211                            |     | ORBITROL ASSY        | オーヒ゛ットロールアッセン                                   | 1           | INC.1-39                        |  |
| 901             | 26564-17121                            | K1  | SEAL KIT             | シールキット                                          | 1           | INC.16-18,21,22                 |  |
| 902