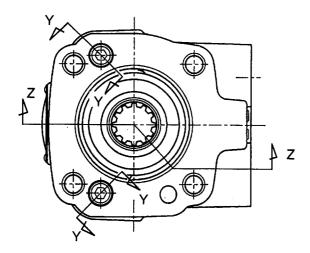

|            |                     |                                       |             |                                 |
|                 |             |            |                     |                                       |             |                                 |
|                 |             |            |                     |                                       |             |                                 |
|                 |             |            |                     |                                       |             |                                 |
|                 |             |            |                     |                                       |             |                                 |

\_\_\_\_

FIG. 52 ORBITROL オービットロール









SECTION Y-Y



| tem No.<br>見出番号 |                                        |     | Descript<br>部品名      |                                                 | Req'd<br>個数 | Remarks : serial No.<br>備考:実施号車 |  |
|-----------------|----------------------------------------|-----|----------------------|-------------------------------------------------|-------------|---------------------------------|--|
| A1              | 26564-12211                            |     | ORBITROL ASSY        | オーヒ゛ットロールアッセン                                   | 1           | INC.1-39                        |  |
| 901             | 26564-17121                            | K1  | SEAL KIT             | シールキット                                          | 1           | INC.16-18,21,22                 |  |
| 902