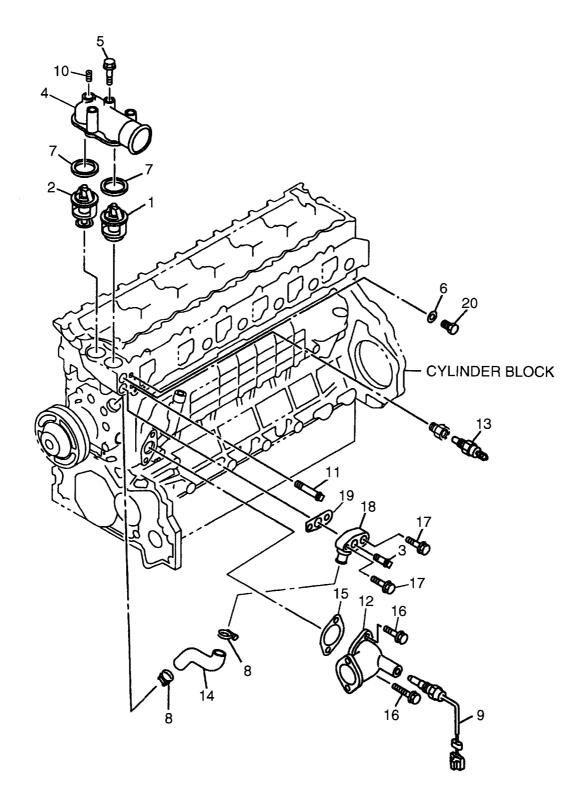

FIG. 3 COOLING SYSTEM

| tern No.<br>見出番号 |             | Mark<br>記号 | Descrip<br>部品名    |                                 | Req'd<br>個数 | Remarks : serial No.<br>備考:実施号車 |
|------------------|-------------|------------|-------------------|---------------------------------|-------------|---------------------------------|
| 1                | 26552-10201 | 1          | RADIATOR          | 7ÿ° I−9                         | 1           | SEE FIG.4                       |
| 2                | 26602-12011 |            | RUBBER, MOUNTING  | <del>ラ</del> バ-                 | 2           |                                 |
| 3                | 26602-12021 |            | WASHER            | ワッシャ                            | 2           |                                 |
| 4                | 01116-12080 |            | BOLT              | ホ゛ルト                            | 2           |                                 |
| 5                | 02011-00012 | ļ          | WASHER            | ワッシャ                            | 2           |                                 |
| 6                | 01401-10012 | *          | NUT               | ナット                             | 2           |                                 |
| 7                | 26752-12151 |            | RUBBER, MOUNTING  | <b>ラ</b> Λ*-                    | 4           |                                 |
| 8                | 26602-12021 |            | WASHER            | ワッシャ                            | 2           |                                 |
| 9                | 01116-12080 |            | BOLT              | ホ゛ルト                            | 2           |                                 |
| 10               | 02011-00012 |            | WASHER            | <b>7</b> ッシャ                    | 2           |                                 |
| 11               | 01401-10012 |            | NUT               | ナット                             | 2           |                                 |
| 12               | 26552-12041 |            | HOSE              | ホース                             | 1           | •                               |
| 13               | 26552-12051 |            | HOSE              | ホース                             | 1           |                                 |
| 14               | 24067-62321 | r i        | CLIP              | クリッフ゜                           | 2           |                                 |
| 15               | 26607-63291 |            | CLIP              | クリッフ゜                           | 2           |                                 |
| 16               | 26552-12061 |            | COVER             | カハ゛ー                            | 2           |                                 |
| 17               | 01183-08016 |            | BOLT&WASHER       | ホ゛ルト&ワッシャ                       | 8           |                                 |
| 18               | 02000-00008 | 1 1        | WASHER            | <b>Dyyy</b> t                   | 8           |                                 |
| 19               | 26752-12021 |            | SHROUD            | シュラウト゛                          | 1           |                                 |
|                  | 01183-08016 |            | BOLT&WASHER       | *****<br>*****                  | 2           |                                 |
|                  | 26752-12101 |            | RESERVE TANK ASSY | リサ゛ーフ゛タンクアッセン                   | 1           | INC.21-23                       |
|                  | NO PART NO. | 1 1        | BODY              | ホ <sup>*</sup> テ <sup>*</sup> ー | 1           | 110.21 20                       |
|                  | 26752-17011 |            | CAP               | キャッフ。                           | 1           |                                 |
|                  | NO PART NO. |            | BAFFLE            | ハ゛ッフル                           | 1           |                                 |
|                  | 26752-12071 | 1 1        | BELT              | ^* <i>W</i> F                   | 1           |                                 |
|                  | 01183-10016 |            | BOLT&WASHER       | ***<br>***                      | 2           |                                 |
|                  | 01401-00010 |            | NUT               | לי אר ע <i>בווי</i> ע<br>ליצוא  | 2           |                                 |
|                  | 26552-12031 |            | BRACKET           | フ <i>゙ラ</i> ケット                 | 1           |                                 |
|                  | 26612-12051 |            | HOSE              | ホース                             | 1           |                                 |
| 1                | 04911-00012 |            | CLIP              | クリッフ゜                           | 2           |                                 |
|                  | 26602-42051 |            | CLIP              | クリッフ <sup>°</sup>               | 1           |                                 |
|                  | 01183-10016 |            | BOLT              | ホ゛ルト                            | 4           |                                 |
| ĺ                |             |            |                   | 3. 61                           |             |                                 |
|                  |             |            |                   |                                 |             |                                 |
|                  |             |            |                   |                                 |             |                                 |
|                  |             |            |                   |                                 |             |                                 |
|                  |             |            |                   |                                 |             |                                 |
|                  |             |            |                   |                                 |             |                                 |
|                  |             |            |                   |                                 |             |                                 |
|                  |             |            |                   |                                 |             |                                 |
|                  |             |            |                   |                                 |             |                                 |
|                  |             |            |                   |                                 |             |                                 |
|                  |             |            |                   |                                 |             |                                 |
|                  |             |            |                   |                                 |             |                                 |
|                  |             |            |                   |                                 |             |                                 |
|                  |             |            |                   |                                 |             |                                 |
|                  |             |            |                   |                                 |             |                                 |
|                  |             |            |                   |                                 |             |                                 |
|                  |             |            |                   |                                 |             |                                 |
|                  |             |            |                   |                                 |             |                                 |
|                  |             |            |                   |                                 |             |                                 |