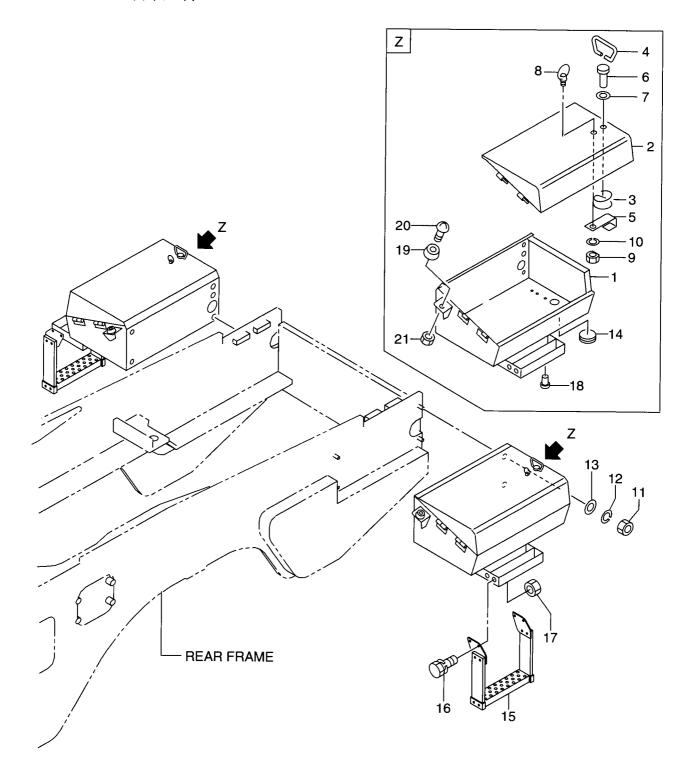

|                  |                        |             |                                 |
|                 |             |            |                  |                        |             |                                 |
|                 |             |            |                  |                        |             |                                 |
|                 |             |            |                  |                        |             |                                 |
|                 |             |            |                  |                        |             |                                 |
|                 |             |            |                  |                        |             |                                 |





| Item No<br>見出番号 |             | Mark<br>記号 | Description<br>部品名称 |                      | Req'd<br>個数 | Remarks : serial No.<br>備考:実施号車 |
|-----------------|-------------|------------|---------------------|----------------------|-------------|---------------------------------|
| A1              | 26566-50221 |            | BATTERY BOX ASSY,LH | ハ゛ッテリホ゛ックスアッセン       | 1           | INC.1-10                        |
| -               | 26566-50231 |            | BATTERY BOX ASSY,RH | ハ゛ッテリホ゛ックスアッセン       | 1           | INC.1-10                        |
| 1               | 26566-50201 |            | BOX,LH              | ホ゛ックス                | 1           |                                 |
| -               | 26566-50211 |            | BOX,RH              | <b>ホ</b> ゙ックス        | 1