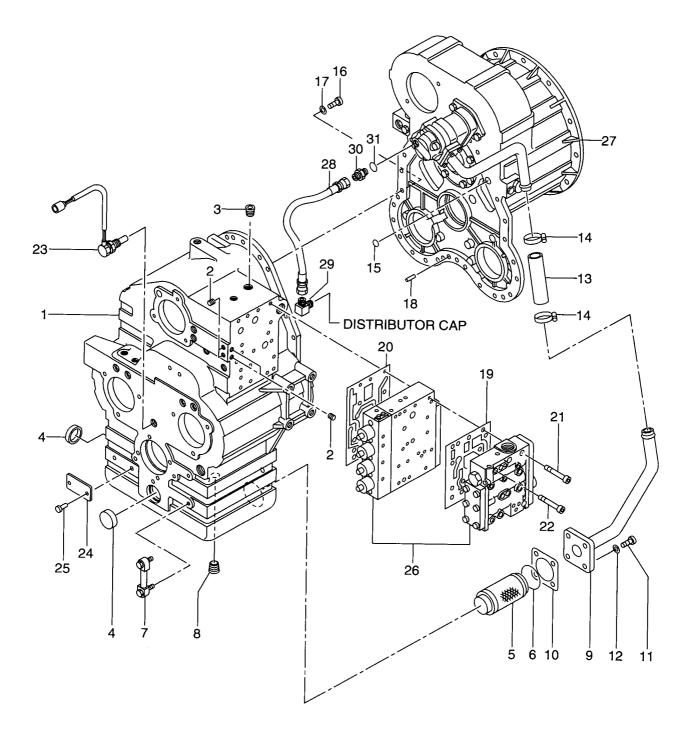

32101                |            | DECAL          | テ゛カル                        | 1           |                                 |
|                 | 26519-32001                |            | DECAL          | テ゛カル                        | 1           | STD                             |
| 1               | 26759-32261<br>26689-12051 |            | DECAL<br>DECAL | テ゛カル<br>テ゛カル                | 1           | TL,TLF,FL,DF                    |
|                 |                            |            |                |                             |             |                                 |
|                 |                            |            |                |                             |             |                                 |

FIG. 27 **DRIVE UNIT(1/4)** ト゛ライフ゛ュニット



| Item No<br>見出番号 |             | Mark<br>記号 | Description<br>部品名称 |                                               | Req'd<br>個数 | Remarks : serial No.<br>備考:実施号車 |
|-----------------|-------------|------------|---------------------|-----------------------------------------------|-------------|---------------------------------|
| А               | 16562-50001 |            | DRIVE UNIT ASSY     | ト゛ライフ゛ユニットアッセン                                | 1           | INC.1-31 & etc.                 |
| 1               | 16422-52001 |            | CASE, TRANSMISSION  | ケース                                           | 1           |                                 |
| 2               | 14813-82341 |            | PLUG                | プラグ                                           | 12          |