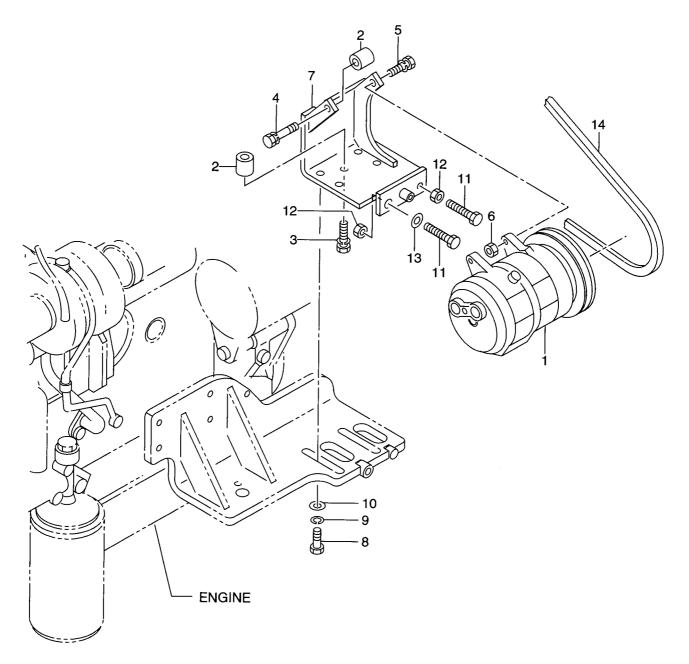

PARTS NUMBER INDEX

部品番号順索引表

1~14

| tem No.<br>見出番号 | Part No.<br>部品番号 | Mark<br>記号 | Descri<br>部品     |                                | Req'd<br>個数 | Remarks : serial No.<br>備考 <b>:</b> 実施号車 |
|-----------------|------------------|------------|------------------|--------------------------------|-------------|------------------------------------------|
| 1               | 26551-02042      |            | ENGINE           | エンシ゛ン                          | - 1         | 6HK1T                                    |
| 2               | 26551-02131      |            | BRACKET          | フ゛ラケット                         | 2           |                                          |
| 3               | 26671-02081      |            | BRACKET          | フ゛ラケット                         | 1           |                                          |
| 4               | 26671-02091      |            | BRACKET          | フ゛ラケット                         | 1           |                                          |
| 5               | 01116-10040      |            | BOLT             | ホ゛ルト                           | 12          |                                          |
| 6               | 02011-00010      |            | WASHER           | ワッシャ                           | 12          |                                          |
| 7               | 01110-16040      |            | BOLT             | ホ゛ルト                           | 8           |                                          |
| 8               | 02011-00016      |            | WASHER           | <b>7</b> "                     | 8           |                                          |
| 9               | 01116-16110      |            | BOLT             | ホ゛ルト                           | 4           |                                          |
| 10              | 26611-02101      |            | RUBBER, MOUNTING | ラハ゛-                           | 4           |                                          |
| 11              | 26611-02111      | 1          | RUBBER, MOUNTING | ラハ゛ー                           | 4           |                                          |
| 12              | 26601-02091      |            | PLATE            | プレート                           | 4           |                                          |
| 13              | 02011-00016      |            | WASHER           | ワッシャ                           | 4           |                                          |
| 14              | 01401-10016      |            | NUT              | ナット                            | 4           |                                          |
| 15              | 26551-02111      |            | PLATE            | プレート                           | 2           |                                          |
| 16              | 26551-02121      |            | PLATE            | プレート                           | AR          |                                          |
| 17              | 01183-10016      |            | BOLT&WASHER      | <b>ホ</b> ゙ <b>ルト&amp;ワ</b> ッシャ | 4           |                                          |
| A               | 26551-02081      |            | FILTER ASSY      | フィルタアッセン                       | 1           | INC.18-20                                |
| 18              | Z-8-97222-123-0  |            | HEAD             | <u>^~+</u>                     | 1           |                                          |
| 19              | 29141-04341      |            | ELEMENT          | エレメント                          | 1           |                                          |
| 20              | Z-8-97222-125-0  |            | ADAPTER          | アタ゛フ゜タ                         | 1           |                                          |
| 21              | 01110-10110      |            | BOLT             | ホ゛ルト                           | 1           |                                          |
| 22              | 01110-10150      |            | BOLT             | ታ <sup>™</sup> ሥ⊦              | 2           |                                          |
| 23              | 02010-00010      |            | WASHER           | ワッシャ                           | 3           |                                          |
| 24              | 01401-00010      |            | NUT              | ナット                            | 3           |                                          |
| 25              | 26671-02051      |            | HOSE             | ホース                            | 2           |                                          |
| 26              | 04150-30606      |            | ELBOW            | I <i>I</i> IJT                 |             |                                          |
| 27              | 04150-20606      |            | ELBOW            | エルホ゛                           | 3           |                                          |
| 28              | 26551-07011      |            | PLATE, CAUTION   | プレート                           | 1           |                                          |
| 29              | 01116-10030      |            | BOLT             | <b>ホ</b> ゛ルト                   | 11          |                                          |
| 30              | 01116-10025      |            | BOLT             | ホ゛ルト                           | 12          |                                          |
| 31              | 02011-00010      |            | WASHER           | <b>7</b> 757                   | 23          |                                          |
| 32              | 26553-82001      |            | PLATE            | プレート                           | 1           |                                          |
| 33              | 01183-10020      |            | BOLT&WASHER      | <b>ホ</b> ゙ <b>ルト&amp;ワ</b> ッシャ | 5           |                                          |
| 34              | Z-1-13200-666-2  | 1 1        | FILTER, FUEL     | 71119                          |             | INC.35                                   |
|                 | 29361-02601      |            | ELEMENT          | エレメント                          | 1           |                                          |
|                 |                  |            |                  |                                |             |                                          |
|                 |                  |            |                  |                                |             |                                          |