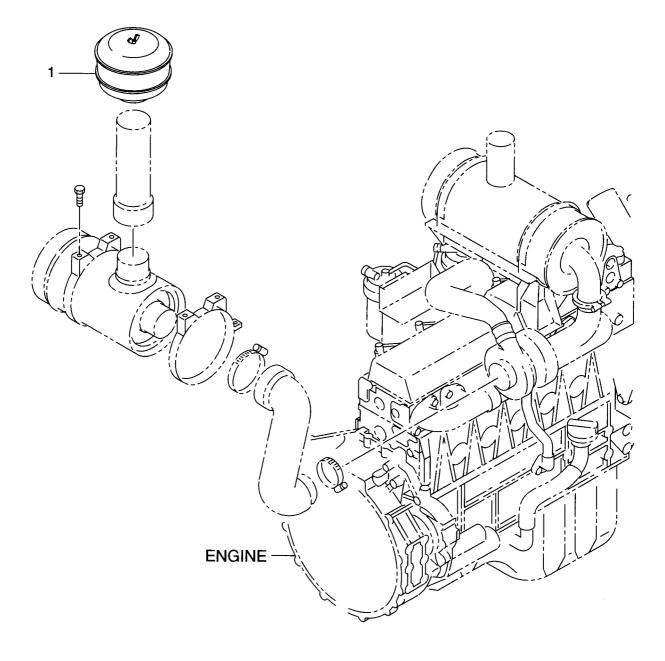

| Item No.<br>見出番号 | . Part No.<br>部品番号 | Mark<br>記号 | D           | lescription<br>部品名称 | Req'<br>個数 | d Remarks : serial No.<br>備考:実施号車 |
|------------------|--------------------|------------|-------------|---------------------|------------|-----------------------------------|
| 1                | 25361-07081        |            | PRE CLEANER | フ゜レクリーナ             | 1          |                                   |
|                  |                    |            |             |                     |            |                                   |
|                  |                    |            |             |                     |            |                                   |
|                  |                    |            |             |                     |            |                                   |
|                  |                    |            |             |                     |            |                                   |
|                  |                    |            |             |                     |            |                                   |
|                  |                    |            |             |                     |            |                                   |
|                  |                    |            |             |                     |            |                                   |
|                  |                    |            |             |                     |            |                                   |
|                  |                    |            |             |                     | e<br>e     |                                   |
|                  |                    |            |             |                     |            |                                   |
|                  |                    |            |             |                     |            |                                   |
|                  |                    |            |             |                     |            |                                   |
|                  |                    |            |             |                     | 1          |                                   |
|                  |                    |            |             |                     |            |                                   |
| 1                |                    |            |             |                     |            |                                   |
|                  |                    |            |             |                     |            |                                   |
|                  |                    |            |             |                     |            |                                   |
|                  |                    |            |             |                     |            |                                   |
|                  |                    |            |             |                     |            |                                   |
| ľ                |                    |            |             |                     |            |                                   |
|                  |                    |            |             |                     |            |                                   |
|                  |                    |            |             |                     |            |                                   |
|                  |                    |            |             |                     |            |                                   |
|                  | i                  |            |             |                     |            |                                   |
|                  |                    |            |             |                     |            |                                   |
|                  |                    |            |             |                     |            |                                   |
|                  |                    |            |             |                     |            |                                   |