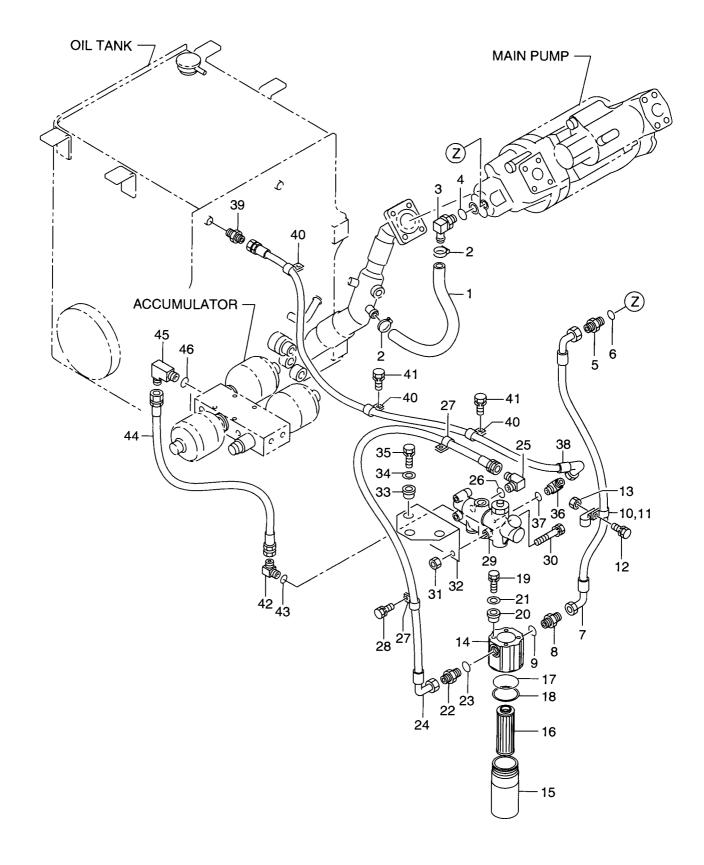

|                  |             |            |                     |                                |             |                                 |
|                  |             |            |                     |                                |             |                                 |
|                  |             |            |                     |                                |             |                                 |
|                  |             |            |                     |                                |             |                                 |
|                  |             |            |                     |                                |             |                                 |

FIG. 84 **VALVE CONTROL(3/4)** バルフ゛コントロール



| 見出番号 | · Part No.<br>部品番号 | Mark<br>記号 |                | escription<br>部品名称             | Req'd<br>個数 | Remarks : serial No.<br>備考:実施号車 |
|------|--------------------|------------|----------------|--------------------------------|-------------|---------------------------------|
| 1    | 04710-06035        |            | HOSE           | ホース                            | 1           |                                 |
| 2    | 24067-62281        |            | CLIP           | クリッフ <sup>°</sup>              | 2           |                                 |
| 3    | 26385-42501        |            | ELBOW          | エルホ゛                           | 1           | INC.4                           |
| 4    | 03320-00240        |            | O RING         | Oリング                           |