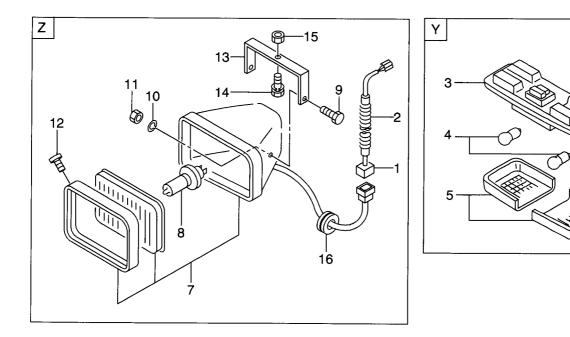

### FIG. 11 COCKPIT WIRING(1/2) コックヒ<sup>®</sup> ットワイヤリンク<sup>\*</sup>

.

| Item No.<br>見出番号 | Part No.<br>部品番号 | Mark<br>記号 | Description<br>部品名称  |                                        | Req'd<br>個数 | Remarks : serial No.<br>備考:実施号車 |
|------------------|------------------|------------|----------------------|----------------------------------------|-------------|---------------------------------|
| 1                | 26562-42001      |            | WIRE HARNESS,COCKPIT | ワイヤハーネス                                | 1           |                                 |
| 2                | 26562-42011      |            | WIRE HARNESS,        | ワイヤハーネス                                | 1           |                                 |
|                  |                  |            | T/M CONTROL          |                                        |             |                                 |
| 3                | 54067-22051      |            | GROMMET, FREE        | <b>グロメ</b> ット                          | 1           |                                 |
| 4                | 26562-42151      |            | LIGHTING SWITCH      | ライティンク゛スイッチ                            | 1           | SEE FIG.17                      |
| 5                | 26552-42521      |            | PARKING SWITCH       | ハ゜ーキンク゛スイッチ                            | 1           | SEE FIG.17                      |
| 6                | 26562-42181      |            | SWITCH               | スイッチ                                   | 1           | SEE FIG.17                      |
| 7                | 26552-42551      |            | STARTER SWITCH       | スタータスイッチ                               | 1           | SEE FIG.23                      |
| 8                | 26562-42141      |            | T/M CONTROL SWITCH   | T/Mコントロールスイッチ                          | 1           | SEE FIG.23                      |
| 9                | 26602-43361      |            | TURN SIGNAL SWITCH   | ターンシク゛ナルスイッチ                           | 1           | SEE FIG.23                      |
| 10               | 04762-13015      |            | TUBE,CORRUGATE       | £⊒-7*                                  | 1           |                                 |
| 11               | 26312-42261      |            | BUZZER               | フ゛サ゜ー                                  | 1           | SEE FIG.24                      |
| 12               | 23232-42072      |            | STOP LAMP SWITCH     | ストッフ゜ランフ゜スイッチ                          | 1           | SEE FIG.23                      |
| 13               | 04913-10200      |            | BAND                 | ハッント                                   | 4           |                                 |
|                  | 26752-42671      |            | CLIP                 | クリッフ゜                                  | 3           |                                 |
|                  | 26752-42691      |            | CLIP                 | クリッフ <sup>°</sup>                      | 3           |                                 |
|                  | 01183-10020      |            | BOLT&WASHER          | ************************************** | 3           |                                 |
|                  |                  |            |                      |                                        |             |                                 |
|                  |                  |            |                      |                                        |             |                                 |

 FIG. 12
 COCKPIT WIRING(2/2)

 ביילל יירקלישיטיל

| tem No.<br>見出番号 | Part No.<br>部品番号 | Mark<br>記号 | Descri<br>部品:    |                             | Req'd<br>個数 | Remarks : serial No.<br>備考 <b>:</b> 実施号車 |
|-----------------|------------------|------------|------------------|-----------------------------|-------------|------------------------------------------|
| 1               | 26752-42252      |            | FUSE BOX         | ヒュース゛ホ゛ックス                  | 1           | SEE FIG.22                               |
| 2               | 26812-42281      |            | DIODE UNIT       | <b>ダイオ</b> ードユニット           | 2           | SEE FIG.22                               |
| 3               | 26192-42031      |            | RELAY            | リレー                         | 9           | SEE FIG.22                               |
| 4               | 26602-40261      |            | FLASHER UNIT     | フラッシャユニット                   | 1           | SEE FIG.22                               |
| 5               | 26622-42411      |            | CONNECTOR, BOOM  | コネクタ                        | 1           |                                          |
| 6               | 26622-42471      |            | CONNECTOR        | コネクタ                        | 1           |                                          |
| 7               | 26312-42261      |            | BUZZER           | フ゛サ゛ー                       | 1           | SEE FIG.22                               |
| 8               | 26752-42161      |            | SWITCH, PRESSURE | スイッチ                        | 1           |                                          |
| 9               | 26832-42351      |            | ATC UNIT         | ATCユニット                     | 1           | SEE FIG.22                               |
| 10              | 26752-42781      |            | RUBBER           | ラハ゛ー                        | 2           |                                          |
| 11              | 26752-42511      |            | PLATE            | プレート                        | 2           |                                          |
| 12              | 01183-10020      |            | BOLT&WASHER      | ħ <sup>~</sup> ルト&ワッシャ      | 4           |                                          |
| 13              | 26192-42731      |            | BRACKET          | フ゛ラケット                      | 3           |                                          |
| 14              | 26812-42751      |            | BRACKET          | フ゛ラケット                      | 1           |                                          |
| 15              | 26612-42081      |            | BRACKET          | <b>ጋ</b> ້ <del>ን</del> ታット | 1           |                                          |
| 16              | 26602-42941      |            | CLIP             | クリッフ°                       | 3           |                                          |
| 17              | 26752-42681      |            | CLIP             | クリッフ°                       | 10          |                                          |
| 18              | 26752-42671      |            | CLIP             | クリッフ゜                       | 4           |                                          |
| 19              | 26752-42691      |            | CLIP             | クリッフ゜                       | 2           |                                          |
| 20              | 26507-82041      |            | CLIP             | クリッフ゜                       | 3           |                                          |
| 21              | 01183-10016      |            | BOLT&WASHER      | *` <b>ルト&amp;ワ</b> ッシャ      | 2           |                                          |
|                 | 01183-10020      |            | BOLT&WASHER      | * "NF&7">>                  | 10          |                                          |
|                 | 01401-00010      |            | NUT              | ナット                         | 3           |                                          |
| 24              | 26756-71131      |            | CONTROL UNIT     | フントロールユニット                  | 1           | SEE FIG.22                               |
| 25              | 26562-42161      |            | SWITCH           | スイッチ                        | 1           | SEE FIG.22                               |
| 26              | 26562-42211      |            | SWITCH           | スイッチ                        | 1           | SEE FIG.22                               |
| 27              | 26562-42191      |            | SWITCH           | አባማታ<br>አイッ <del>ታ</del>    |             |                                          |
| 28              | 26562-42201      |            | SWITCH           | አነሣታ<br>አイッ <del>ታ</del>    | 1           | SEE FIG.22                               |
|                 | 26556-72321      |            | RADIO            |                             |             | SEE FIG.22                               |
|                 | 26812-42631      |            |                  | ラジ゛オ                        |             | SEE FIG.22                               |
| 30              |                  |            |                  | ハ゜イロットランフ゜                  | 1           | SEE FIG.22                               |
| 32              | 26756-73591      |            | WIPER SWITCH     | ワイハ゜スイッチ                    |             | SEE FIG.22                               |
| 32              | 26756-73601      |            | WIPER SWITCH     | ワイハ°スイッ <del>チ</del>        | 1           | SEE FIG.22                               |
|                 |                  |            |                  |                             |             |                                          |
|                 |                  |            |                  |                             |             |                                          |
|                 |                  |            |                  |                             |             |                                          |
|                 |                  |            |                  |                             |             |                                          |
|                 |                  |            |                  |                             |             |                                          |
|                 |                  |            |                  |                             |             |                                          |
|                 |                  |            |                  |                             |             |                                          |
|                 |                  |            |                  |                             |             |                                          |