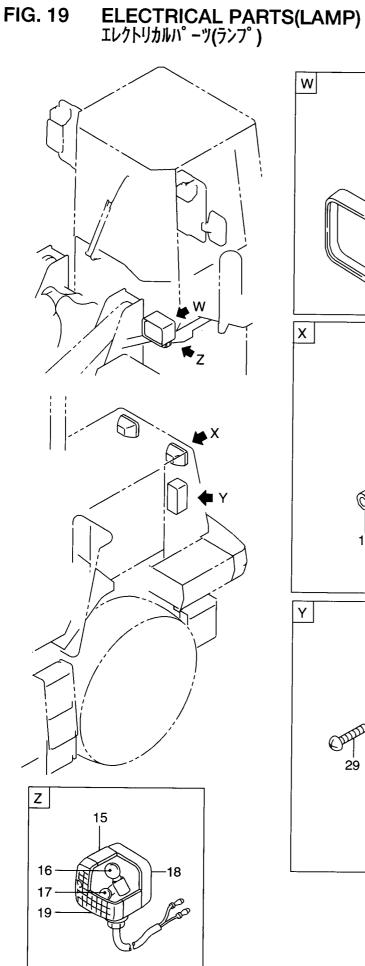

 FIG. 10
 FRONT FRAME WIRING

 フロントフレームワイヤリング
 アロントフレームワイヤリング

| Item No.<br>見出番号 | Part No.<br>部品番号 | Mark<br>記号 | Descriptio<br>部品名称   | Req'd<br>個数          |    |             |
|------------------|------------------|------------|----------------------|----------------------|----|-------------|
| 1                | 26562-42021      |            | WIRE HARNESS, FRONT  | ワイヤハーネス              | 1  |             |
| 2                | 26562-42061      |            | WIRE HARNESS, CENTER | ワイヤハーネス              | 1  |             |
| 3                | 04913-10200      |            | BAND                 | ハント                  | 1  |             |
| 4                | 26752-42611      |            | CLIP                 | クリッフ゜                | 4  |             |
| 5                | 26752-42641      |            | CLIP                 | クリッフ゜                | 7  |             |
| 6                | 26752-42621      |            | CLIP                 | クリッフ゜                | 6  |             |
| 7                | 26192-42741      |            | BRACKET              | フ゛ラケット               | 1  |             |
|                  | 01183-10016      |            | BOLT&WASHER          | <b>ボルト&amp;ワ</b> ッシャ | 13 |             |
| 9                | 26752-42741      |            | SWITCH, PRESSURE     | スイッチ                 | 1  |             |
| 10               | 26602-42941      |            | CLIP                 | クリッフ゜                | 1  |             |
| 11               | 26482-42051      |            | HEAD LAMP            | ヘット゛ランフ゜             | 2  | SEE FIG.19  |
|                  | 26402-42431      |            | COMBINATION LAMP     | コンヒ゛ネーションランフ゜        | 2  | SEE FIG.19  |
| 13               | 26322-42201      |            | HORN,HI              | ホーン                  | 2  | SEE FIG.24  |
|                  | 26752-42481      |            | HORN,LOW             | ホーン                  | 2  | SEE FIG.24  |
|                  | 26612-42081      |            | BRACKET              | フ゛ラケット               | 1  |             |
|                  | 01183-10020      |            | BOLT&WASHER          | ҕ゛ルト&ワッシャ            | 1  |             |
|                  | 01401-00010      |            | NUT                  | ナット                  | 1  |             |
| 18               | 26552-42571      |            | PROXIMITY SWITCH     | 近接スイッチ               | 2  | SEE FIG.109 |
|                  |                  |            |                      |                      |    |             |
|                  |                  |            |                      |                      |    |             |