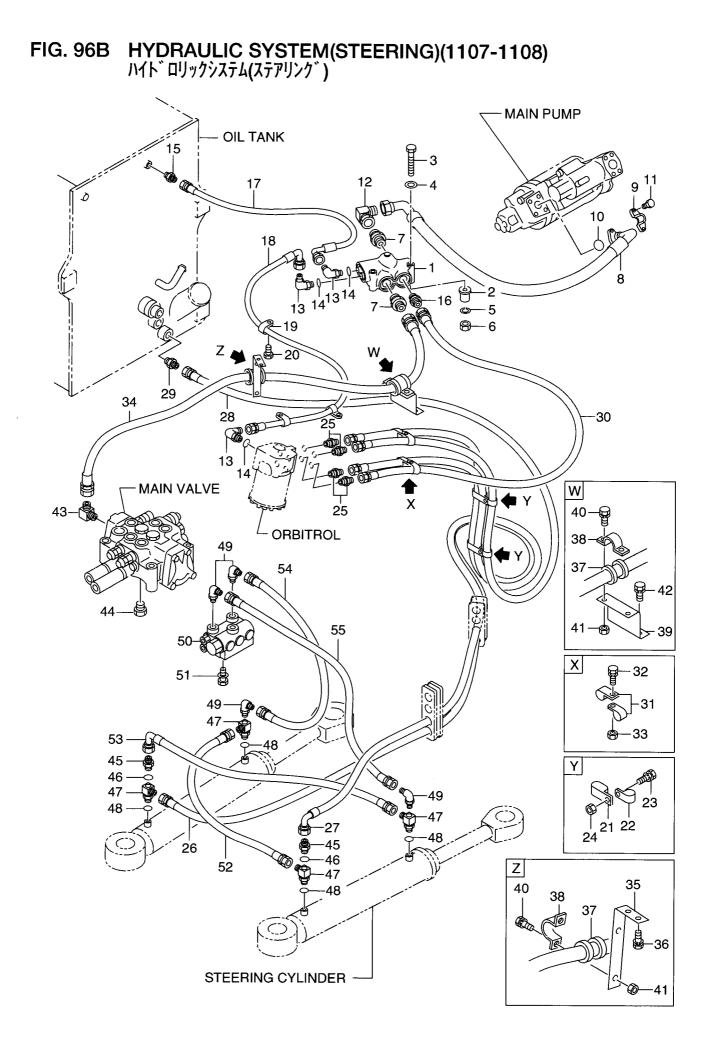

#### CONTENTS (3/3) 目 次

| SECTION                                      | 部門                     | FIG.No.<br>図番号 |
|----------------------------------------------|------------------------|----------------|
| MAIN VALVE                                   | メインバルブ                 | 86             |
| MPPC VALVE                                   | MPPCバルブ                | 87             |
| BODY (MPPC VALVE)                            | ボデー(MPPCバルブ)           | 88             |
| CHARGING VALVE                               | チャージングバルブ              | 89             |
| PIPING KIT WITH THREE SPOOL VALVE (AP3) (OP) | 3 連バルブ付パイピングキット        | 90             |
| CONTROL VALVE (AP3) (OP)                     | コントロールバルブ              | 91             |
| SPOOL SECTION (AP3) (OP)                     | スプールセクション              | 92             |
| OIL TANK                                     | オイルタンク                 | 93             |
| HYDRAULIC SYSTEM (SUCTION)                   | ハイドロリックシステム(サクション)     | 94             |
| HYDRAULIC SYSTEM (BOOM & BUCKET)             | ハイドロリックシステム(ブーム&バケット)  | 95             |
| HYDRAULIC SYSTEM (STEERING) (-1105)          | ハイドロリックシステム(ステアリング)    | 96             |
| HYDRAULIC SYSTEM (STEERING) (1106)           | ハイドロリックシステム(ステアリング)    | 96A            |
| HYDRAULIC SYSTEM (STEERING) (1107-1108)      | ハイドロリックシステム(ステアリング)    | 96B            |
| HYDRAULIC SYSTEM (STEERING) (1109)           | ハイドロリックシステム(ステアリング)    | 96C            |
| HYDRAULIC SYSTEM (STEERING) (1110-1111)      | ハイドロリックシステム(ステアリング)    | 96D            |
| HYDRAULIC SYSTEM (STEERING) (1112-)          | ハイドロリックシステム(ステアリング)    | 96E            |
| PRIORITY VALVE                               | プライオリティバルブ             | 97             |
| CUSHION VALVE                                | クッションバルブ               | 98             |
| HYDRAULIC SYSTEM (TRANSMISSION)              | ハイドロリックシステム(トランスミッション) | 99             |
| PUMP MOUNT                                   | ポンプマウント                | 100            |
| MAIN PUMP                                    | メインポンプ                 | 101            |
| GEAR PUMP (MAIN PUMP)                        | ギヤーポンプ(メインポンプ)         | 102            |
| SH VALVE (MAIN PUMP)                         | SHバルブ(メインポンプ)          | 103            |
| LOADING                                      | ローディング                 |                |
| BOOM                                         | ブーム                    | 104            |
| HIGH LIFT ARM (HLA) (OP)                     | ハイリフトアーム               | 105            |
| BUCKET                                       | バケット                   | 106            |
| BOOM CYLINDER                                | ブームシリンダ                | 107            |
| BUCKET CYLINDER                              | バケットシリンダ               | 108            |
| BUCKET LEVELLER                              | バケットレベラ                | 109            |
| ACCESSORY PARTS                              | アクセサリパーツ               |                |
| AIR CONDITIONER (1/2)                        | エアーコンディショナ             | 110            |
| AIR CONDITIONER (2/2)                        | エアーコンディショナ             | 111            |
| AIR CONDITIONER PIPING (1/2)                 | エアーコンディショナパイピング        | 112            |
| AIR CONDITIONER PIPING (2/2)                 | エアーコンディショナパイピング        | 113            |
| COMPRESSOR MOUNT                             | コンプレッサマウント             | 114            |
| AIR CONDITIONER UNIT                         | エアーコンディショナユニット         | 115            |
| COOL BOX (CRB) (OP)                          | クールボックス                | 116            |
| GREASE PIPING                                | グリースパイピング              | 117            |
| DECAL (JPN)                                  | デカル                    | 118            |
| SERVICE TOOLS                                | サービスツール                | 119            |
| FIRE EXTINGUISHER (FE) (OP)                  | 消火器                    | 120            |