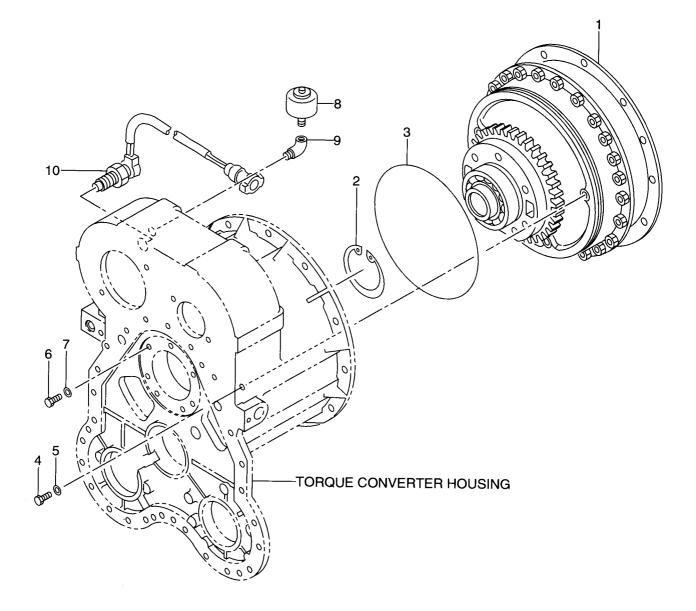

| Item No<br>見出番号 |             | Mark<br>記号 |              | cription<br>品名称      | Req'd<br>個数 | Remarks : serial No.<br>備考:実施号車        |
|-----------------|-------------|------------|--------------|----------------------|-------------|----------------------------------------|
| 1               | 26322-42201 |            | HORN,HI      | ホーン                  | 2           | ······································ |
| 2               | 26752-42481 |            | HORN,LOW     | ホーン                  | 2           |                                        |
| З               | 01183-10020 |            | BOLT&WASHER  | <b>ボルト&amp;ワ</b> ッシャ | 2           |                                        |
| 4               | 26312-42261 |            | BUZZER       | フ゛サ゛ー                | 1           |                                        |
| 5               | 01033-05012 |            | SCREW&WASHER | スクリュ&ワッシャ            | 1           |                                        |
| 6               | 01400-00005 |            | NUT          | ナット                  | 1           |                                        |
| 7               | 26752-42721 |            | BUZZER       | フ゛サ゛ー                | 1           |                                        |
| 8               | 01183-08020 |            | BOLT&WASHER  | <b>ボルト&amp;ワ</b> ッシャ | 1           |                                        |
| 9               | 01400-00008 |            | NUT          | ナット                  | 1           |                                        |
| 10              | 26552-42591 |            | BRACKET      | フ゛ラケット               | 1           |                                        |
| 11              | 01183-08020 |            | BOLT&WASHER  | ホ゛ルト&ワッシャ            | 8           |                                        |
| 12              | 01400-00008 |            | NUT          | ナット                  | 8           |                                        |
|                 |             |            |              |                      |             |                                        |

CAR STEREO(CRS)(OP) カーステレオ 3 Ø  $\square$ CAB 7 Z Ð

FIG. 25

| Item No.<br>見出番号 | . Part No.<br>部品番号                        | Mark<br>記号 | Descriptic<br>部品名称                    | n<br>۲                     | Req'd<br>個数 | Remarks : serial No.<br>備考:実施号車 |
|------------------|-------------------------------------------|------------|---------------------------------------|----------------------------|-------------|---------------------------------|
| 1<br>2<br>3      | 56400-55522<br>26756-73061<br>01033-04025 |            | STEREO,CAR<br>SPEAKER<br>SCREW&WASHER | ステレオ<br>スヒ°ーカ<br>スクリュ&ワッシャ | 1<br>2<br>8 |                                 |
| 4                | 56750-51921                               |            | WIRE HARNESS                          | ワイヤハーネス                    | 2           |                                 |
|                  |                                           |            |                                       |                            |             |                                 |
|                  |                                           |            |                                       |                            |             |                                 |
|                  |                                           |            |                                       |                            |             |                                 |
|                  |                                           |            |                                       |                            |             |                                 |
|                  |                                           |            |                                       |                            |             |                                 |
|                  |                                           |            |                                       |                            |             |                                 |
|                  |                                           |            |                                       |                            |             |                                 |
|                  |                                           |            |                                       |                            |             |                                 |
| -                |                                           |            |                                       |                            |             |                                 |
|                  |                                           |            |                                       |                            |             |                                 |
|                  |                                           |            |                                       |                            |             |                                 |
|                  |                                           |            |                                       |                            |             |                                 |
|                  |                                           |            |                                       |                            |             |                                 |
|                  |                                           |            |                                       |                            |             |                                 |
|                  |                                           |            |                                       |                            |             |                                 |
|                  |                                           |            |                                       |                            |             |                                 |
| 7                |                                           |            |                                       |                            |             |                                 |
|                  |                                           |            |                                       |                            |             |                                 |
|                  |                                           |            |                                       |                            |             |                                 |
|                  |                                           |            |                                       |                            |             |                                 |
|                  |                                           |            |                                       |                            |             |                                 |