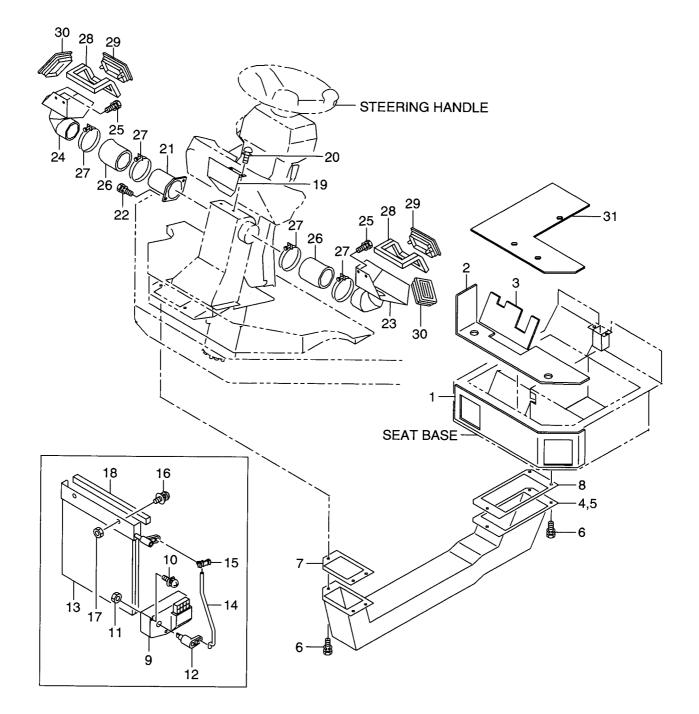

 FIG. 92
 SPOOL SECTION(AP3)(OP)

 スプ<sup>°</sup>ールセクション

SECTION Z-Z

| Item No<br>見出番号 |             | Mark<br>記号 | Descripti<br>部品名利  |                                  | Req'd<br>個数 | Remarks : serial No.<br>備考:実施号車 |
|-----------------|-------------|------------|--------------------|----------------------------------|-------------|---------------------------------|
| Α               | 26557-37031 |            | SPOOL SECTION ASSY | スフ゜ールセクションアッセン                   | 1           | INC.1-14                        |
| 1               | NO PART NO. | #          | HOUSING            | ハウシ゛ンク゛                          | 1           |                                 |
| 2               | NO PART NO. | #          | SPOOL              | スフ°−ル                            | 1           |                                 |
| 3               | 290A7-47181 |            | PLUG               | フ <sup>°</sup> ラク゛               | 1           |                                 |
| 4               | 290A7-47171 |            | SPRING             | スフ゜リンク゛                          | 1           |                                 |
| 5               | 03310-00190 |            | O RING             | Oリンク <sup>*</sup>                | 1           |                                 |
| 6               | 26128-43211 |            | O RING             | Oリンク*                            | 1           |                                 |
| 7               | 26507-47091 |            | POPPET             | ホ <sup>°</sup> へ <sup>°</sup> ット | 1           |                                 |
| 8               | 26757-37051 |            | SEAT,SPRING        | シート                              | 2           |                                 |
| 9               | 26757-37071 |            | END,SPOOL          | エント゛                             | 1           |                                 |
| 10              | 26557-37001 |            | SPRING             | <b>スフ゜リンク゛</b>                   | 1           |                                 |
| 11              | 26557-37061 |            | CAP                | キャッフ゜                            | 1           |                                 |
| 12              | 26557-37051 |            | O RING             | Oリンク゛                            | 2           |                                 |
| 13              | 26837-37521 |            | BOLT               | ホ゛ルト                             | 4           |                                 |
| 14              | 26757-37111 |            | CAP                | キャッフ゜                            | 1           |                                 |
|                 |             |            |                    |                                  |             |                                 |