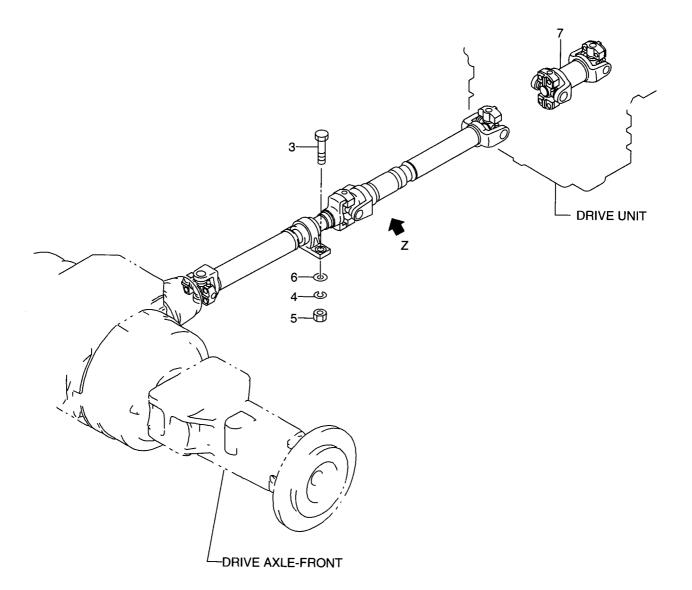

| Item No.<br>見出番号 | Part No.<br>部品番号 | Mark<br>記号 |                | Description<br>部品名称         |                     | Req'd<br>個数 | Remarks : serial No.<br>備考:実施号車       |
|------------------|------------------|------------|----------------|-----------------------------|---------------------|-------------|---------------------------------------|
| 1                | 26672-42191      |            | CABLE, BATTERY | ара, <u>так</u> а страница. | ケーフェル               | 1           | · · · · · · · · · · · · · · · · · · · |
| 2                | 26562-42111      |            | CABLE, BATTERY |                             | ケーフ゛ル               | 1           |                                       |
| 3                | 26562-42121      |            | CABLE, BATTERY |                             | ケーフ゛ル               | 1           |                                       |
| 4                | 26562-42131      |            | CABLE, BATTERY |                             | ケーフ゛ル               | 1           |                                       |
| 5                | 26602-40611      |            | GROMMET        |                             | ク <sup>*</sup> ロメット | 2           |                                       |
|                  |                  |            |                |                             |                     |             |                                       |
| 6                | 26602-42201      |            | CLIP           |                             | לאשיד°              | 2           |                                       |
|                  |                  |            |                |                             |                     |             |                                       |
|                  |                  |            |                |                             |                     |             |                                       |
|                  |                  |            |                |                             |                     |             |                                       |
|                  |                  |            |                |                             |                     |             |                                       |

 FIG. 16
 BATTERY

 ก ั ทริป

| 2<br>3<br>4<br>5 | 55787-12001<br>26662-42221<br>26262-42021<br>01401-00010<br>02010-00010 |   | BATTERY<br>ANGLE | ハ゛ッテリ<br>アンク゛ル    | 2 | 備考:実施号車 |
|------------------|-------------------------------------------------------------------------|---|------------------|-------------------|---|---------|
| 3<br>4<br>5      | 26262-42021<br>01401-00010<br>02010-00010                               |   | ANGLE            |                   |   |         |
| 4<br>5           | 01401-00010<br>02010-00010                                              |   |                  |                   | 2 |         |
| 5                | 02010-00010                                                             | : | ROD              | ロット               | 4 |         |
|                  |                                                                         |   | NUT              | ナット               | 4 |         |
| 6                | 00000 00010                                                             |   | WASHER           | ワッシャ              | 4 |         |
| ŗ                | 02000-00010                                                             |   | WASHER           | ワッシャ              | 4 |         |
|                  |                                                                         |   | WASHER           | 'Yyy <del>y</del> | 4 |         |
|                  |                                                                         |   |                  |                   |   |         |
|                  |                                                                         |   |                  |                   |   |         |
|                  |                                                                         |   |                  |                   |   |         |
|                  |                                                                         |   |                  |                   |   |         |

 FIG. 17
 INSTRUMENT PANEL

 ליגראליאי
 ליגראליאי

| Item No<br>見出番号                      |                                                                                                                      | Mark<br>記号 |                                                                                                            | scription<br>3品名称                                                                              | Req'd<br>個数                                     | Remarks : serial No.<br>備考:実施号車 |
|--------------------------------------|----------------------------------------------------------------------------------------------------------------------|------------|------------------------------------------------------------------------------------------------------------|------------------------------------------------------------------------------------------------|-------------------------------------------------|---------------------------------|
| 1<br>2<br>3<br>4<br>5<br>6<br>7<br>8 | 26752-42312<br>26552-42511<br>01043-04014<br>01033-06016<br>26562-42151<br>26552-42521<br>26562-42181<br>26754-12541 |            | CLUSTER METER<br>DASHBOARD<br>SCREW<br>SCREW&WASHER<br>SWITCH,LIGHTING<br>SWITCH,PARKING<br>SWITCH<br>PLUG | クラスタメータ<br>クラスタメータ<br>タ゛ッシュホ゛ート゛<br>スクリュ<br>スクリュ&ワッシャ<br>スイッチ<br>スイッチ<br>スイッチ<br>スイッチ<br>フ゜ラク゛ | 間数<br>1<br>1<br>6<br>4<br>1<br>1<br>1<br>1<br>1 | 调考 · 美施号単<br>SEE FIG.18         |
|                                      |                                                                                                                      |            |                                                                                                            |                                                                                                |                                                 |                                 |
|                                      |                                                                                                                      |            |                                                                                                            |                                                                                                |                                                 |                                 |
|                                      |                                                                                                                      |            |                                                                                                            |                                                                                                |                                                 |                                 |
|                                      |                                                                                                                      |            |                                                                                                            |                                                                                                |                                                 |                                 |
|                                      |                                                                                                                      |            |                                                                                                            |                                                                                                |                                                 |                                 |
|                                      |                                                                                                                      |            |                                                                                                            |                                                                                                |                                                 |                                 |