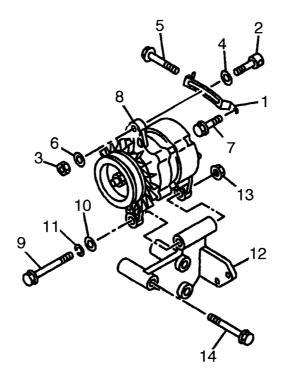

PARTS NUMBER INDEX

部品番号順索引表

1~14

| tem No.<br>見出番号 | Part No.<br>部品番号 | Mark<br>記号 | Descri<br>部品     |                                | Req'd<br>個数 | Remarks : serial No.<br>備考 <b>:</b> 実施号車 |
|-----------------|------------------|------------|------------------|--------------------------------|-------------|------------------------------------------|
| 1               | 26551-02042      |            | ENGINE           | エンシ゛ン                          | - 1         | 6HK1T                                    |
| 2               | 26551-02131      |            | BRACKET          | フ゛ラケット                         | 2           |                                          |
| 3               | 26671-02081      |            | BRACKET          | フ゛ラケット                         | 1           |                                          |
| 4               | 26671-02091      |            | BRACKET          | フ゛ラケット                         | 1           |                                          |
| 5               | 01116-10040      |            | BOLT             | ホ゛ルト                           | 12          |                                          |
| 6               | 02011-00010      |            | WASHER           | ワッシャ                           | 12          |                                          |
| 7               | 01110-16040      |            | BOLT             | ホ゛ルト                           | 8           |                                          |
| 8               | 02011-00016      |            | WASHER           | <b>7</b> "                     | 8           |                                          |
| 9               | 01116-16110      |            | BOLT             | ホ゛ルト                           | 4           |                                          |
| 10              | 26611-02101      |            | RUBBER, MOUNTING | ラハ゛-                           | 4           |                                          |
| 11              | 26611-02111      | 1          | RUBBER, MOUNTING | ラハ゛ー                           | 4           |                                          |
| 12              | 26601-02091      |            | PLATE            | プレート                           | 4           |                                          |
| 13              | 02011-00016      |            | WASHER           | ワッシャ                           | 4           |                                          |
| 14              | 01401-10016      |            | NUT              | ナット                            | 4           |                                          |
| 15              | 26551-02111      |            | PLATE            | プレート                           | 2           |                                          |
| 16              | 26551-02121      |            | PLATE            | プレート                           | AR          |                                          |
| 17              | 01183-10016      |            | BOLT&WASHER      | <b>ホ</b> ゙ <b>ルト&amp;ワ</b> ッシャ | 4           |                                          |
| A               | 26551-02081      |            | FILTER ASSY      | フィルタアッセン                       | 1           | INC.18-20                                |
| 18              | Z-8-97222-123-0  |            | HEAD             | <u>^~+</u>                     | 1           |                                          |
| 19              | 29141-04341      |            | ELEMENT          | エレメント                          | 1           |                                          |
| 20              | Z-8-97222-125-0  |            | ADAPTER          | アタ゛フ゜タ                         | 1           |                                          |
| 21              | 01110-10110      |            | BOLT             | ホ゛ルト                           | 1           |                                          |
| 22              | 01110-10150      |            | BOLT             | ታ <sup>™</sup> ሥ⊦              | 2           |                                          |
| 23              | 02010-00010      |            | WASHER           | ワッシャ                           | 3           |                                          |
| 24              | 01401-00010      |            | NUT              | ナット                            | 3           |                                          |
| 25              | 26671-02051      |            | HOSE             | ホース                            | 2           |                                          |
| 26              | 04150-30606      |            | ELBOW            | I <i>I</i> IJT                 |             |                                          |
| 27              | 04150-20606      |            | ELBOW            | エルホ゛                           | 3           |                                          |
| 28              | 26551-07011      |            | PLATE, CAUTION   | プレート                           | 1           |                                          |
| 29              | 01116-10030      |            | BOLT             | <b>ホ</b> ゛ルト                   | 11          |                                          |
| 30              | 01116-10025      |            | BOLT             | ホ゛ルト                           | 12          |                                          |
| 31              | 02011-00010      |            | WASHER           | <b>7</b> 757                   | 23          |                                          |
| 32              | 26553-82001      |            | PLATE            | プレート                           | 1           |                                          |
| 33              | 01183-10020      |            | BOLT&WASHER      | <b>ホ</b> ゙ <b>ルト&amp;ワ</b> ッシャ | 5           |                                          |
| 34              | Z-1-13200-666-2  | 1 1        | FILTER, FUEL     | 71119                          |             | INC.35                                   |
|                 | 29361-02601      |            | ELEMENT          | エレメント                          | 1           |                                          |
|                 |                  |            |                  |                                |             |                                          |
|                 |                  |            |                  |                                |             |                                          |