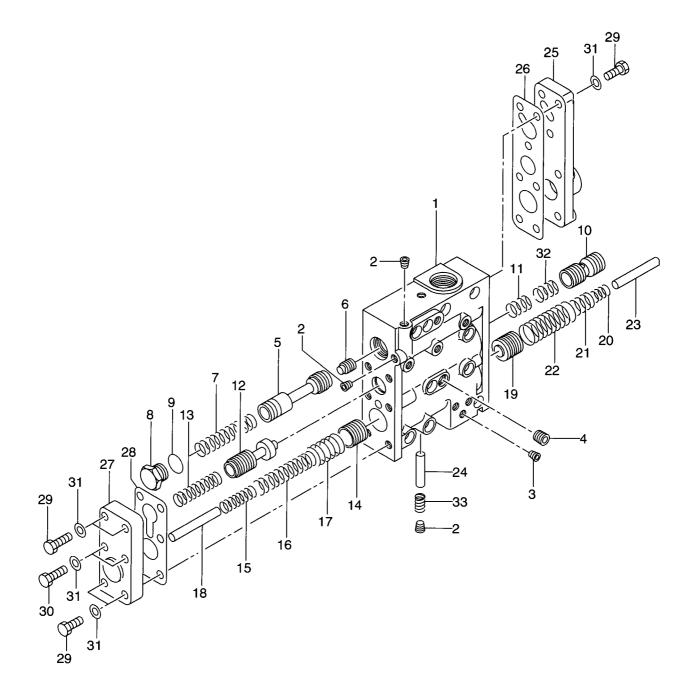

|
| 16              | 01116-12060 |            | BOLT            | <b>ホ</b> ゛ルト             | 1           |                                 |
| 17              | 01401-10012 |            | NUT             | ナット                      |             |                                 |
| 18              | 02000-00012 |            | WASHER          | <b>Γ</b> ν <b>Σ</b> τ    | 1           |                                 |
| 19              | 02010-00012 |            | WASHER          | <b>Γ</b> ν <b>&gt;</b> τ |             |                                 |
|                 |             |            |                 |                          |             |                                 |

-

 FIG. 31
 TRANSMISSION CONTROL VALVE(1/2)

 トランスミッションコントロールハ゛ルフ゛



| tern No.<br>見出番号 | Part No.<br>部品番号 | Mark<br>記号 | Descripti<br>部品名利  |                      | Req'd<br>個数 | Remarks : serial No.<br>備考:実施号車 |
|------------------|------------------|------------|--------------------|----------------------|-------------|---------------------------------|
| Α                | 16762-50231      |            | CONTROL VALVE ASSY | コントロールハ゛ルフ゛アッセン      | 1           | INC.1-33 & etc.                 |
| 1                | NO PART NO.      | #          | BODY,VALVE         | ホ゛テ゛ー                | 1           |                                 |
| 2                | 14813-82331      |            | PLUG               | プラク゛                 | 4           |                                 |
| 3                | 14813-82421      |            | PLUG               |