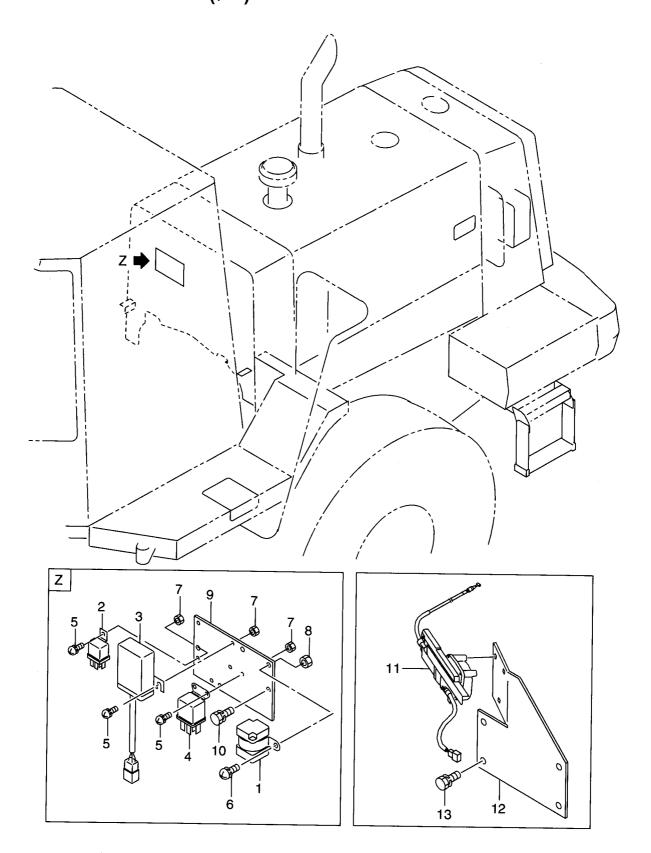

|
|                               |
| 29                            |
|                               |
|                               |
|                               |
|                               |
|                               |
|                               |
|                               |
|                               |
| v                             |
| •<br>V/10W                    |
| V                             |
| •                             |
|                               |
|                               |
|                               |
|                               |
|                               |
|                               |
|                               |

FIG. 20 ELECTRICAL PARTS(RELAY)(1/2) エレクトリカルハ゜ーツ(リレー)



.

| 26552-42101                                                                     |                                                                                                            | 部品名称                                                                                                       |                                                                                                                                                                                                                                                                        | 個数