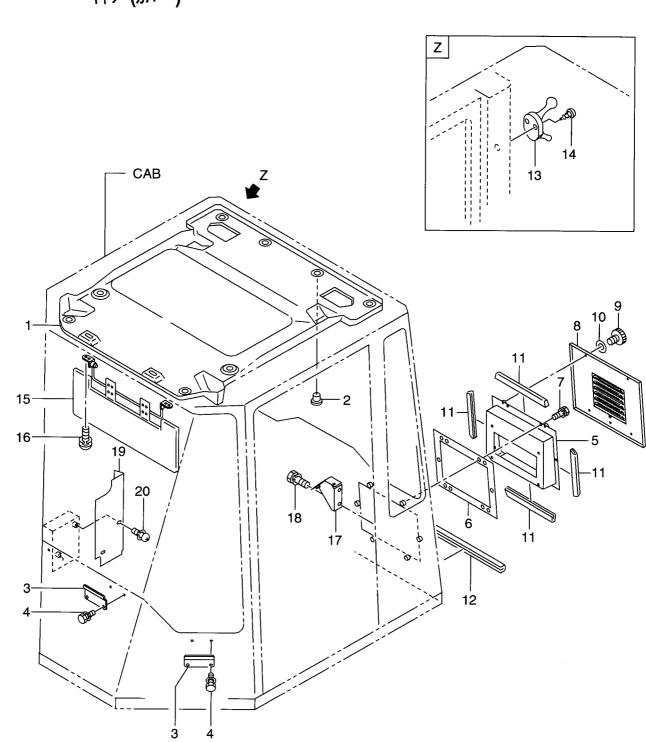

\_\_\_\_

FIG. 52 ORBITROL オービットロール

SECTION Y-Y

| tem No.<br>見出番号 |                                        |     | Descript<br>部品名      |                                                 | Req'd<br>個数 | Remarks : serial No.<br>備考:実施号車 |  |
|-----------------|----------------------------------------|-----|----------------------|-------------------------------------------------|-------------|---------------------------------|--|
| A1              | 26564-12211                            |     | ORBITROL ASSY        | オーヒ゛ットロールアッセン                                   | 1           | INC.1-39                        |  |
| 901             | 26564-17121                            | K1  | SEAL KIT             | シールキット                                          | 1           | INC.16-18,21,22                 |  |
| 902             | 26094-17021                            | K2  | NEEDLE BEARING KIT   | \` <i>\</i> \^` <i>`</i> PU>⁄\`+ <sub>'</sub> \ | 1           | INC.14,15                       |  |
| 1               | 26564-17001                            |     | SCREW                | スクリュ                                            | 6           |                                 |  |
| 2               | 26564-17011                            |     | SCREW                | スクリュ                                            | 1           |                                 |  |
| 3               | 26384-17021                            |     | CAP,END              | キャッフ゜                                           | 1           |                                 |  |
| 4               | 26564-17021                            |     | GEROTOR              | シ゛ロ <b>ータ</b>                                   | 1           |                                 |  |
| 5               | 26564-17031                            |     | SPACER               | スペーサ                                            | 1           |                                 |  |
| 6               | 26094-17101                            |     | PLATE                | フ゜レート                                           | 1           |                                 |  |
| 7               | 26094-17111                            |     | DRIVE                | <b>ト</b> ້ <del>7</del> イフ゛                     | 1           |                                 |  |
| A2              | 26404-17001                            |     | CONTROL PARTS ASSY   | コントロールハ゜ーツアッセン                                  | 1           | INC.8-10                        |  |
| 8               | NO PART NO.                            | #   | HOUSING              | ハウシ゛ンク゛                                         | 1           |                                 |  |
| 9               | NO PART NO.                            | #   | SLEEVE               | スリーフ゛                                           | 1           |                                 |  |
| 10              | NO PART NO.                            | #   | SPOOL                | スフ゜ール                                           | 1           |                                 |  |
| 11              | 26094-17091                            |     | PIN                  | ヒン                                              | 1           |                                 |  |
| 12              | 26564-17041                            |     | SPRING,CENTER        | スフ <sup>°</sup> リンク゛                            | 4           |                                 |  |
| 13              | 26314-17021                            |     | SPRING,FLAT          | スプ゜リンク゛                                         | 2           |                                 |  |
| 14              | 26564-17051                            | *   | BEARING,RACE         | へ゛アリンク゛                                         | 2           |                                 |  |
| 15              | 26564-17061                            |     | NEEDLE               | ニートッル                                           | 2<br>1      |                                 |  |
| 16              | 26324-17041                            |     | ORING                | _   / //<br>Oリング                                | 1           |                                 |  |
|                 | 26564-17071                            |     | SEAL,OIL             | シール                                             | 1           |                                 |  |
| 18              | 26324-17021                            | *   | SEAL, DUST           | シール                                             |             |                                 |  |
| 19              | 26094-17001                            |     | RING, RETAINING      | リンク゛                                            | 1           |                                 |  |
|                 | 26564-17081                            |     | BUSHING              |                                                 | 1           |                                 |  |
| 21              | 26324-17051                            |     | O RING               | フェッシンク                                          | 1           |                                 |  |
|                 | 26404-17041                            |     | O RING               | Oリンク*                                           | 2           |                                 |  |
| 1               | 26404-17051                            | 1 1 |                      | Oリンク*                                           | 1           |                                 |  |
|                 | 26404-17061                            | 1 1 | ADAPTER              | <b>ም</b> \$`7°\$                                | 1           |                                 |  |
|                 |                                        |     | BALL                 | <i>★</i> <sup>*</sup> − <i>ル</i>                | 1           |                                 |  |
|                 | 26564-17131                            |     | CHECK VALVE SUB ASSY | チェックハ゛ルフ゛サフ゛アッセン                                | 1           | INC.25-28                       |  |
|                 | NO PART NO.                            | 1 1 | POPPET               | <b>ホ</b> ゚ペット                                   | 1           |                                 |  |
|                 | NO PART NO.                            |     | BODY                 | <b>ホ</b> ゙デー                                    | 1           |                                 |  |
|                 | NO PART NO.                            |     | GUIDE                | <b>ガイド</b>                                      | 1           |                                 |  |
|                 | NO PART NO.                            |     | SPRING               | スフ <sup>°</sup> リンク゛                            | 1           |                                 |  |
|                 | 26564-17091                            |     | RETAINER             | リテーナ                                            | 2           |                                 |  |
|                 | 26564-17101                            | 1 1 | SPRING               | スフ <sup>°</sup> リンク゛                            | 2           |                                 |  |
| 1               | 26564-17111                            |     | BALL                 | ホ゛ール                                            | 2           |                                 |  |
|                 | NO PART NO.                            |     | SEAT                 | シート                                             | 2           |                                 |  |
|                 | NO PART NO.                            |     | BALL                 | ホ゛ール                                            | 2           |                                 |  |
|                 | NO PART NO.                            | 1 1 | HOLDER               | ホルタ゛                                            | 2           |                                 |  |
|                 | NO PART NO.                            |     | SPRING               | スフ゜リンク゛                                         | 2           |                                 |  |
| 1               | NO PART NO.                            | 1 1 | PLUG                 | プラグ                                             | 2           |                                 |  |
|                 | NO PART NO.                            | 1 1 | O RING               | Oリンク゛                                           | 2           |                                 |  |
| 1               | NO PART NO.                            |     | NAME PLATE           | ネームフ゜レート                                        | 1           |                                 |  |
| 39              | NO PART NO.                            | #   | RIVET                | IJヘ*yk                                          | 2           |                                 |  |
| 4               |                                        |     |                      |                                                 |             |                                 |  |
| _               | ······································ |     |                      |                                                 |             |                                 |  |