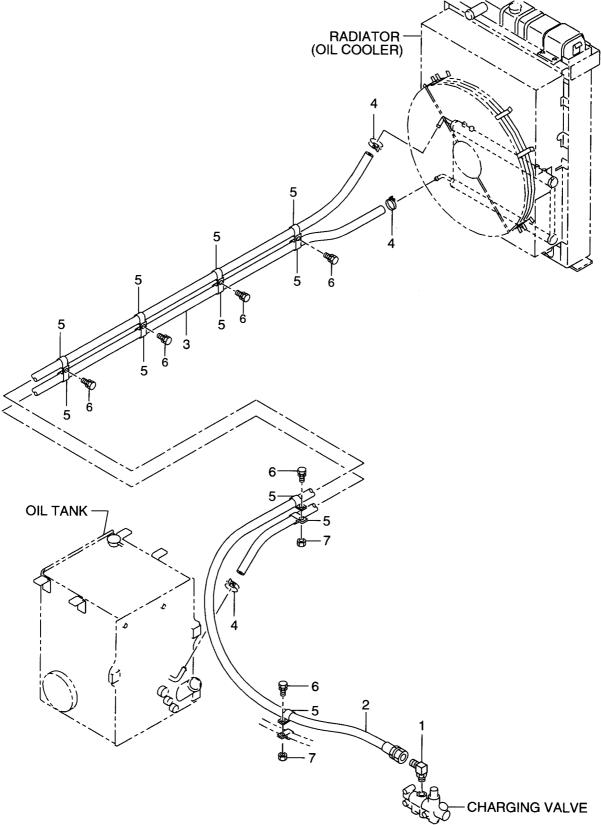

| 2           |                                 |
| 42 ( | 04150-20303        | 8          | ELBOW          | I <i>l</i> it <sup>*</sup>     | 1           | INC.43                          |
| 43 0 | 03320-00140        |            | O RING         | Oリンク゛                          | 1           |                                 |
|      | 26567-42461        |            | HOSE           | ホース                            | 1           |                                 |
| 44 2 | 04150-30303        |            | ELBOW          | INT.                           |             | INC.46                          |
|      | 04100 00000        |            |                |                                | 1 1         | ····                            |

**FIG. 85 VALVE CONTROL(4/4)** パ゙ルブコントロール



| tern No.<br>見出番号 | Part No.<br>部品番号 | Mark<br>記号 | Desc<br>部品  | cription<br>品名称                | Req'd<br>個数 | Remarks : serial No.<br>備考:実施号車 |
|------------------|------------------|------------|-------------|--------------------------------|-------------|---------------------------------|
| 1                | 04150-20404      |            | ELBOW       | I.I.J.                         | 1           |                                 |
| 2                | 26567-42381      |            | HOSE        | ホース                            | 1           |                                 |
| 3                | 26567-42391      |            | HOSE        | ホース                            | 1           |                                 |
| 4                | 24067-62281      |            | CLIP