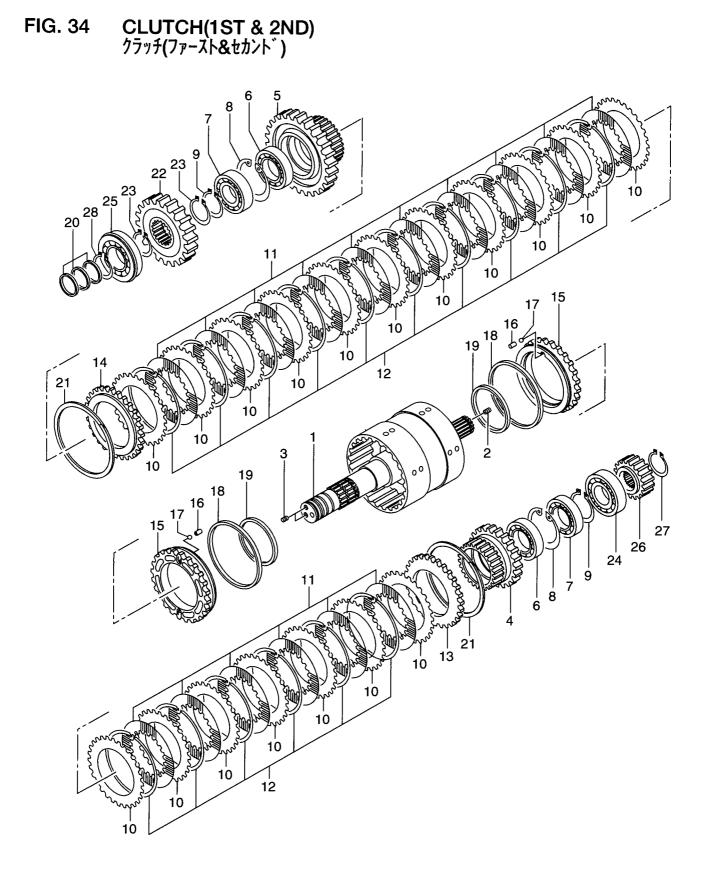

|             |            |                   |                      |    |                                 |
|                      |             |            |                   |                      |    |                                 |
|                      |             |            |                   |                      |    |                                 |
|                      |             |            |                   |                      |    |                                 |
|                      |             |            |                   |                      |    |                                 |
|                      |             |            |                   |                      |    |                                 |



| 見出番号 | Part No.<br>部品番号 | Mark<br>記号 |             | escription<br>部品名称          | Req'd<br>個数 | Remarks : serial No.<br>備考:実施号車 |
|------|------------------|------------|-------------|-----------------------------|-------------|---------------------------------|
| 1    | 16752-50312      |            | SHAFT&DRUM  | シャフト&ドラム                    | 1           |                                 |
| 2    | 160G2-52011      | 1          | ORIFICE     | オリフィス                       | 1           |                                 |
| 3    | 14813-82341      |            | PLUG        | プ <del>ラ</del> グ            | 2           |                                 |
| 4    | 16752-52931      |            | GEAR        | +*ヤ-                        | 1           | Z=32                            |