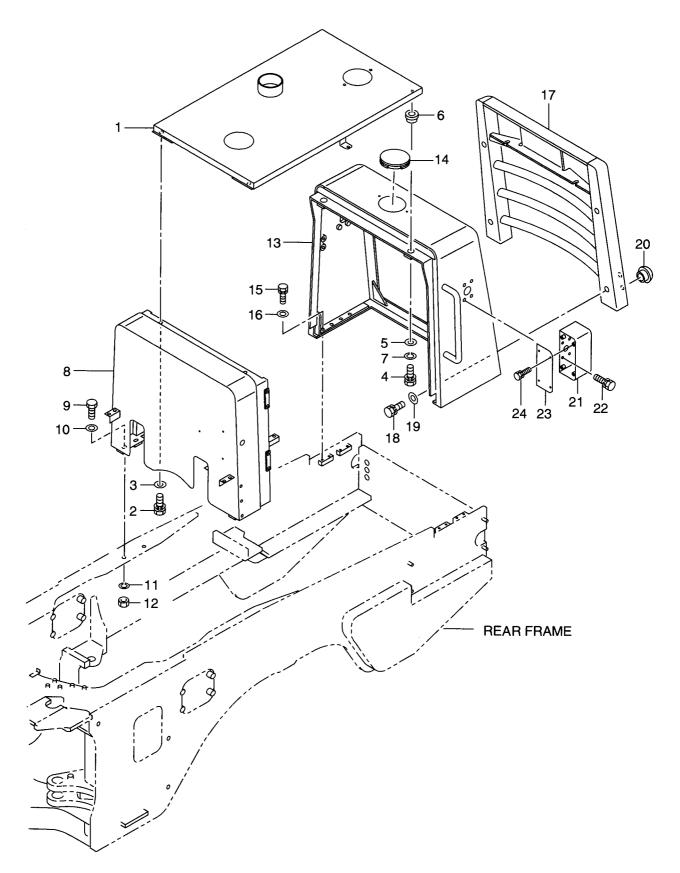

**FIG. 47 BRAKE LINE(1/2)** ブレーキライン

| 出番号 | · Part No.<br>部品番号 | Mark<br>記号 |              | scription<br>3品名称                      | Req'd<br>個数 | Remarks : serial No.<br>備考:実施号車 |
|-----|--------------------|------------|--------------|----------------------------------------|-------------|---------------------------------|
| 1   | 26565-42001        |            | ACCUMULATOR  | アキュムレータ                                | 1           |                                 |
| 2   | 26755-42032        |            | BRACKET      | フ゛ラケット                                 | 1           |                                 |
| 3   | 26555-42141        |            | COLLAR       | カラー                                    | 3           |                                 |
| 4   | 26407-32001        |            | RUBBER,MOUNT | ラハ゛ー                                   | 6           |                                 |
| 5   | 01110-10110        |            | BOLT         | ホ゛ルト                                   | 3           |                                 |
| 6   | 02010-00010        |            | WASHER       | ワッシャ                                   | 3           |                                 |
| 7   | 26606-52721        |            | WASHER       | ワッシャ                                   | 3           |                                 |
| 8   | 01401-00010        |            | NUT          | ナット                                    | 3           |                                 |
| 9   | 01183-10040        |            | BOLT&WASHER  | ホ゛ルト&ワッシャ                              | 3           |                                 |
| 10  | 26606-52721        |            | WASHER       | ワッシャ                                   | 3           |                                 |
| 11  | 04134-20303        |            | NIPPLE       | ニッフ゜ル                                  | 2           |                                 |
| 12  | 21777-92991        |            | ELBOW        | INT.                                   | 1           |                                 |
| 13  | 26565-42081        | 1 1        | HOSE         | ホース                                    | 1           |                                 |
| 14  | 04150-20303        | I I        | ELBOW        | I.N.T. *                               | 2           |                                 |
| 15  | 26565-42071        |            | HOSE         | ホース                                    | 1           |                                 |
| 16  | 26602-42211        |            | CLIP         | クリッフ゜                                  | 1           |                                 |
| 17  | 21777-62981        |            | ADAPTER      | アタ゛フ゜タ                                 | 2           |                                 |
| 18  | 26565-42061        |            | HOSE         | ホース                                    | 1           |                                 |
| 19  | 26602-42071        |            | CLIP         | ケークリッフ゜                                | 1           |                                 |
| 20  | 01183-10020        |            | BOLT&WASHER  | ホ゛ルト&ワッシャ                              |             |                                 |
|     | 04134-20202        |            | NIPPLE       | ゕ゚ゕ゚ゖ゚゚゚゚゚゚゚゚゚゚゚゚゚゚゚ゕ゚゚ゖ゚゚゚゚゚゚゚゚゚゚゚゚゚゚ |             |                                 |
|     | 26565-42091        |            | HOSE         | ホース                                    |             |                                 |
|     | 26602-42071        |            | CLIP         |                                        | 1           |                                 |
|     | 26602-42191        |            | CLIP         | クリッフ°                                  | 2           |                                 |
| 1   | 01183-10016        |            | BOLT&WASHER  | クリッフ゜                                  | 3           |                                 |
|     | 26705-42091        |            | NIPPLE       | ホ゛ルト&ワッシャ<br>                          | 5           |                                 |
|     | 26755-40372        |            |              | ニッフ゜ル                                  | 1           |                                 |
|     | 26602-42051        |            | TUBE         | £⊐−2,                                  | 1           |                                 |
|     | 01183-10025        |            |              | クリッフ゜                                  | 1           |                                 |
| 1   | 25365-42261        |            | BOLT&WASHER  | <b>ホ</b> ゙ <b>ルト&amp;ワ</b> ッシャ         |             |                                 |
|     |                    |            | ELBOW        | INT.                                   | 1           |                                 |
|     | 26826-72021        |            | BRACKET      | フ゛ラケット                                 | 1           |                                 |
|     | 01183-10020        |            | BOLT&WASHER  | ホ゛ルト&ワッシャ                              | 2           |                                 |
|     | 01401-00010        | 1          | NUT          | ナット                                    | 1           |                                 |
|     | 26565-42011        |            | BRAKE VALVE  | フ゛レーキハ゛ルフ゛                             | 1           | SEE FIG.49                      |
| 35  | 01183-08030        | 1          | BOLT&WASHER  | <b>ホ</b> ゙ <b>ルト&amp;ワ</b> ッシャ         | 6           |                                 |
|     |                    |            |              |                                        |             |                                 |

**FIG. 48 BRAKE LINE(2/2)** ブレーキライン

| ltem No.<br>見出番号 | Part No.<br>部品番号 | Mark<br>記号 |             | Description<br>部品名称 | <u></u>                       | Req'd<br>個数 | Remarks : serial No.<br>備考:実施号車 |
|------------------|------------------|------------|-------------|---------------------|-------------------------------|-------------|---------------------------------|
| 1                | 04134-20303      |            | NIPPLE      | <u></u>             | ニッフ゜ル                         | 2           |                                 |
| 2                | 26555-42081      |            | HOSE        |                     | ホース                           | 1           |                                 |
| 3                | 26602-42091      |            | CLIP        |                     | クリッフ゜                         | 6           | с.                              |
| 4                | 01183-10020      |            | BOLT&WASHER |                     | ħ゙ <b>ルト&amp;ワ</b> ッシャ        | 4           |                                 |
| 5                | 01183-10025      |            | BOLT&WASHER |                     | <b>ボルト&amp;ワ</b> ッシャ          | 1           |                                 |
| 6                | 26565-40211      |            | TUBE        |                     | チューフ゛                         | 1           |                                 |
| 7                | 26565-40201      |            | TUBE        |                     | チューフ゛                         | 1           |                                 |
| 8                | 04112-00101      |            | ELBOW       |                     | エルホ゛                          | 1           |                                 |
| 9                | 26755-40363      |            | TEE         |                     | ティー                           | 1           |                                 |
| 10               | 01183-10020      |            | BOLT&WASHER |                     | ħ` <b>ルト&amp;ワ</b> ッシャ        | 1           |                                 |
| 11               | 26435-42661      |            | ELBOW       |                     | エルホ゛                          | 1           |                                 |
| 12               | 26385-42021      |            | NIPPLE      |                     | ニッフ゜ル                         | 2           |                                 |
| 13               | 26555-42091      |            | HOSE        |                     | ホース                           | 1           |                                 |
| 14               | 26602-42091      |            | CLIP        |                     | クリッフ゜                         | 4           |                                 |
|                  | 01183-10020      |            | BOLT&WASHER |                     | <b>ボルト&amp;ワ</b> ッシャ          | 2           |                                 |
| 16               | 01401-00010      |            | NUT         |                     | ナット                           | 1           |                                 |
| 17               | 26612-42081      |            | BRACKET     |                     | <b>ブラケ</b> ット                 | 1           |                                 |
|                  | 01183-10016      |            | BOLT&WASHER |                     | \$` <b>%</b> \& <b>7</b> y\$\ | 3           |                                 |
| 19               | 26755-40363      |            | TEE         |                     | ティー                           | 1           |                                 |
| 1                | 26755-40382      |            | TUBE        |                     | チューフ゛                         | 2           |                                 |
|                  | 26385-42951      |            | ELBOW       |                     | エルホ゛                          | 2           | INC.22                          |
| 1                | 03320-00110      |            | O RING      |                     | Oリンク゛                         | 2           |                                 |
| 23               | 14813-82411      |            | PLUG        |                     | プラク゛                          | 1           |                                 |
| 1                | 01183-10020      |            | BOLT&WASHER |                     | <b>ボルト&amp;ワ</b> ッシャ          | 1           |                                 |
| 1                | 26435-42661      |            | ELBOW       |                     | エルホ <sup>*</sup>              | 1           |                                 |
|                  | 04134-20404      |            | NIPPLE      |                     | ニッフ゜ル                         | 1           |                                 |
|                  | 21777-93001      |            | ELBOW       |                     | ፲ <b>ル</b> 赤 <sup>°</sup>     | 1           |                                 |
|                  | 26565-42121      |            | HOSE        |                     | ホース                           | 1           |                                 |
|                  | 26602-42091      |            | CLIP        |                     | クリッフ゜                         | 2           |                                 |
| 1                | 01183-10020      |            | BOLT&WASHER |                     | ホ <i>゙</i> ルト&ワッシャ            | 1           |                                 |
| 31               | 04137-00404      |            | NIPPLE      |                     | ニッフ゜ル                         | 1           |                                 |
|                  |                  |            |             |                     |                               |             |                                 |
|                  |                  |            |             |                     |                               |             |                                 |
|                  |                  |            |             |                     |                               |             |                                 |
|                  |                  |            |             |                     |                               |             |                                 |
|                  |                  |            |             |                     |                               |             |                                 |
|                  |                  |            |             |                     |                               |             |                                 |
|                  |                  |            |             |                     |                               |             |                                 |
|                  |                  |            |             |                     |                               |             |                                 |
|                  |                  |            |             |                     |                               |             |                                 |
|                  |                  |            |             |                     |                               |             |                                 |
|                  |                  |            |             |                     |                               |             |                                 |
|                  |                  |            |             |                     |                               |             |                                 |
|                  |                  |            |             |                     |                               |             |                                 |
|                  |                  |            |             |                     |                               |             |                                 |
|                  |                  |            |             |                     |                               |             |                                 |
|                  |                  |            |             |                     |                               |             |                                 |
|                  |                  | 1          |             |                     |                               |             |                                 |
|                  |                  |            |             |                     |                               |             |                                 |
|                  |                  |            |             |                     |                               |             |                                 |
|                  |                  |            |             |                     |                               |             |                                 |

 FIG. 49
 BRAKE VALVE

 ブ<sup>\*</sup> ν-キハ<sup>\*</sup> μブ<sup>\*</sup>

| ltem No<br>見出番号 |                            | Mark<br>記号 | Descri<br>部品名    |                                  | Req'd<br>個数 | Remarks : serial No.<br>備考:実施号車 |
|-----------------|----------------------------|------------|------------------|----------------------------------|-------------|---------------------------------|
| А               | 26565-42011                |            | BRAKE VALVE ASSY | フ゛レーキハ゛ルフ゛アッセン                   | 1           | INC.1-50                        |
| 1               | NO PART NO.                | #          | BODY             | ホ゛テ゛ー                            | 1           |                                 |
| 2               | NO PART NO.                | #          | SPOOL            | えフ <sup>°</sup> ール               | 2           |                                 |
| 3               | 26755-47231                |            | SEAT,SPRING      | シート                              | 2           |                                 |
| 4               | 26755-47241                |            | RING, SNAP       | リンク゛                             | 2           |                                 |
| 5               | AP-2629522170              |            | PLUNGER          | フ゜ランシ゛ャ                          | 2           |                                 |
| 6               | 26565-47001                |            | SPRING           | <b>スフ゜リンク゛</b>                   | 2           |                                 |
| 7               | 26565-47011                |            | PLUG             | フ゜ラク゛                            | 1           |                                 |
| 8               | 26565-47021                |            | O RING           | Oリンク゛                            | 1           |                                 |
| 9               | 26565-47031                |            | C RING           | Cリンク゛                            | 1           |                                 |
| 10              | AP-2628001600              |            | ORIFICE          | オリフィス                            | 1           |                                 |
| 11              | 26565-47041                |            | O RING           | Oリンク*                            | 2           |                                 |
| 12              | NO PART NO.                | #          | BODY             | ホ゛テ゛ー                            | 1           |                                 |
| 13              | 26755-47481                |            | ORIFICE          | オリフィス                            |             |                                 |
| 14              | 26565-47051                |            | COVER            | カハ゛ー                             | 1           |                                 |
| 15              | 26815-47241                |            | SEAL,OIL         | シール                              |             |                                 |
| 16              | 26565-47061                |            | PLATE            | ァ <i>ッ</i><br>フ <sup>°</sup> レート | 1           |                                 |
| 17              | 26815-47261                |            | CRING            | Cリンク*                            | 1           |                                 |
| 18              | 26565-47071                |            | SPOOL, INPUT     | 27°-1                            |             |                                 |
| 19              | 26565-47081                |            | SEAT,SPRING      | シート                              | 1           |                                 |
| 20              | AP-2626410040              |            | SPRING           | ン F<br>スフ°リンク゛                   |             |                                 |
| 21              | AP-2629441040              |            | RETAINER         | リテーナ                             |             |                                 |
| 22              | AP-0060052000              |            | BOLT             | ウノーフ<br>ホ゛ルト                     |             |                                 |
| 23              | AP-2626410030              |            | SPRING           | ホ ルト<br>スフ°リンク゛                  |             |                                 |
| 24              | 26565-47091                | (          | SPRING           |                                  | 1           |                                 |
| 25              | 26755-47281                |            | SEAT,SPRING      | スフ <sup>°</sup> リンク*             |             |                                 |
| 26              | 26565-47101                | 1          | BOLT             | シート<br>+ * # !                   |             |                                 |
| 27              | 26565-47111                |            | SEAT             | ホ <sup>*</sup> ルト                | 4           |                                 |
| 28              | 26755-47171                |            |                  | シート<br>ナッ、                       |             |                                 |
| 20<br>29        | 26755-47141                | 1          | COVER, DUST      | カハ゛ー                             |             |                                 |
| 23<br>30        |                            |            |                  | フ゜レート                            | 1           |                                 |
| 31              | 26665-47781<br>26565-47121 |            | BUSHING          | フ゛ッシンク゛                          | 4           |                                 |
|                 |                            |            | BOLT             | ホ゛ルト                             | 3           |                                 |
| 32              | 02011-00008                |            | WASHER           | ワッシャ                             | 3           |                                 |
|                 | 26755-47181                |            | PEDAL            | へ。タッル                            | 2           |                                 |
| 34              | 26755-47191                |            | ROLLER           | <b>□</b> − <b>ラ</b>              | 2           |                                 |
| 35              | 26755-47201                | 1          | COLLAR           | カラー                              | 4           |                                 |
| 36              | 26905-47031                |            | PIN              | ピン                               | 2           |                                 |
| 37              | 26905-47041                |            | PIN,L            | ヒッ                               | 2           |                                 |
|                 | 02000-00010                |            | WASHER           | ワッシャ                             | 2           |                                 |
|                 | 26665-47821                | 1          | PIN              | ヒ゜ン                              | 2           |                                 |
|                 | 26565-47131                |            | SHAFT            | シャフト                             | 1           |                                 |
|                 | 26905-47061                |            | COLLAR           | カラー                              | 2           |                                 |
|                 | 26755-47371                |            | BOLT             | ホ゛ルト                             | 2           |                                 |
|                 | 26755-47381                |            | WASHER           | Ͳッシャ                             | 2           |                                 |
|                 | 26755-47391                |            | NUT              | ナット                              | 2           |                                 |
|                 | 02200-02020                |            | SCREW            | スクリュ                             | 1           |                                 |
|                 | 01402-00008                |            | NUT              | ナット                              | 1           |                                 |
|                 | AP-1508060900              | 1          | COVER,PEDAL      | カハ゛ー                             | 2           |                                 |
| 1               | 26755-47401                |            | PLATE, MOUNTING  | フ <sup>°</sup> レート               | 1           |                                 |
| 49              | 26755-47411                |            | BOLT             | ホ゛ルト                             | 1           |                                 |

| Item No.<br>見出番号 | Part No.<br>部品番号 | Mark<br>記号 | Description<br>部品名称 | Req'd<br>個数 | Remarks : serial No.<br>備考:実施号車 |
|------------------|------------------|------------|---------------------|-------------|---------------------------------|
|                  | 26755-47421      |            | NUT ナット             | 1           |                                 |
|                  |                  |            |                     |             |                                 |
|                  |                  |            |                     |             |                                 |
|                  |                  |            |                     |             |                                 |
|                  |                  |            |                     |             |                                 |
|                  |                  |            |                     |             |                                 |
|                  |                  |            |                     |             |                                 |
|                  |                  |            |                     |             |                                 |
|                  |                  |            |                     |             |                                 |
|                  |                  |            |                     |             |                                 |
|                  |                  |            |                     |             |                                 |
|                  |                  |            |                     |             |                                 |
|                  |                  |            |                     |             |                                 |
|                  |                  |            |                     |             |                                 |
|                  |                  |            |                     |             |                                 |
|                  |                  |            |                     |             |                                 |
|                  |                  |            |                     |             |                                 |
|                  |                  |            |                     |             |                                 |
|                  |                  |            |                     |             |                                 |
|                  |                  |            |                     |             |                                 |
|                  |                  |            |                     |             |                                 |
|                  |                  |            |                     |             |                                 |
|                  |                  |            |                     |             |                                 |
|                  |                  |            |                     |             |                                 |
|                  |                  |            |                     |             |                                 |
|                  |                  |            |                     |             |                                 |
|                  |                  |            |                     |             |                                 |
|                  |                  |            |                     |             |                                 |

\_\_\_\_

FIG. 52 ORBITROL オービットロール

SECTION Y-Y

| tem No.<br>見出番号 |                                        |     | Descript<br>部品名      |                                                 | Req'd<br>個数 | Remarks : serial No.<br>備考:実施号車 |  |
|-----------------|----------------------------------------|-----|----------------------|-------------------------------------------------|-------------|---------------------------------|--|
| A1              | 26564-12211                            |     | ORBITROL ASSY        | オーヒ゛ットロールアッセン                                   | 1           | INC.1-39                        |  |
| 901             | 26564-17121                            | K1  | SEAL KIT             | シールキット                                          | 1           | INC.16-18,21,22                 |  |
| 902             | 26094-17021                            | K2  | NEEDLE BEARING KIT   | \` <i>\</i> \^` <i>`</i> PU>⁄\`+ <sub>'</sub> \ | 1           | INC.14,15                       |  |
| 1               | 26564-17001                            |     | SCREW                | スクリュ                                            | 6           |                                 |  |
| 2               | 26564-17011                            |     | SCREW                | スクリュ                                            | 1           |                                 |  |
| 3               | 26384-17021                            |     | CAP,END              | キャッフ゜                                           | 1           |                                 |  |
| 4               | 26564-17021                            |     | GEROTOR              | シ゛ロ <b>ータ</b>                                   | 1           |                                 |  |
| 5               | 26564-17031                            |     | SPACER               | スペーサ                                            | 1           |                                 |  |
| 6               | 26094-17101                            |     | PLATE                | フ゜レート                                           | 1           |                                 |  |
| 7               | 26094-17111                            |     | DRIVE                | <b>ト</b> ້ <del>7</del> イフ゛                     | 1           |                                 |  |
| A2              | 26404-17001                            |     | CONTROL PARTS ASSY   | コントロールハ゜ーツアッセン                                  | 1           | INC.8-10                        |  |
| 8               | NO PART NO.                            | #   | HOUSING              | ハウシ゛ンク゛                                         | 1           |                                 |  |
| 9               | NO PART NO.                            | #   | SLEEVE               | スリーフ゛                                           | 1           |                                 |  |
| 10              | NO PART NO.                            | #   | SPOOL                | スフ゜ール                                           | 1           |                                 |  |
| 11              | 26094-17091                            |     | PIN                  | ヒン                                              | 1           |                                 |  |
| 12              | 26564-17041                            |     | SPRING,CENTER        | スフ <sup>°</sup> リンク゛                            | 4           |                                 |  |
| 13              | 26314-17021                            |     | SPRING,FLAT          | スプ゜リンク゛                                         | 2           |                                 |  |
| 14              | 26564-17051                            | *   | BEARING,RACE         | へ゛アリンク゛                                         | 2           |                                 |  |
| 15              | 26564-17061                            |     | NEEDLE               | ニートッル                                           | 2<br>1      |                                 |  |
| 16              | 26324-17041                            |     | ORING                | _   / //<br>Oリング                                | 1           |                                 |  |
|                 | 26564-17071                            |     | SEAL,OIL             | シール                                             | 1           |                                 |  |
| 18              | 26324-17021                            | *   | SEAL, DUST           | シール                                             |             |                                 |  |
| 19              | 26094-17001                            |     | RING, RETAINING      | リンク゛                                            | 1           |                                 |  |
|                 | 26564-17081                            |     | BUSHING              |                                                 | 1           |                                 |  |
| 21              | 26324-17051                            |     | O RING               | フェッシンク                                          | 1           |                                 |  |
|                 | 26404-17041                            |     | O RING               | Oリンク*                                           | 2           |                                 |  |
| 1               | 26404-17051                            | 1 1 |                      | Oリンク*                                           | 1           |                                 |  |
|                 | 26404-17061                            | 1 1 | ADAPTER              | <b>ም</b> \$`7°\$                                | 1           |                                 |  |
|                 |                                        |     | BALL                 | <i>★</i> <sup>*</sup> − <i>ル</i>                | 1           |                                 |  |
|                 | 26564-17131                            |     | CHECK VALVE SUB ASSY | チェックハ゛ルフ゛サフ゛アッセン                                | 1           | INC.25-28                       |  |
|                 | NO PART NO.                            | 1 1 | POPPET               | <b>ホ</b> ゚ペット                                   | 1           |                                 |  |
|                 | NO PART NO.                            |     | BODY                 | <b>ホ</b> ゙デー                                    | 1           |                                 |  |
|                 | NO PART NO.                            |     | GUIDE                | <b>ガイド</b>                                      | 1           |                                 |  |
|                 | NO PART NO.                            |     | SPRING               | スフ <sup>°</sup> リンク゛                            | 1           |                                 |  |
|                 | 26564-17091                            |     | RETAINER             | リテーナ                                            | 2           |                                 |  |
|                 | 26564-17101                            | 1 1 | SPRING               | スフ <sup>°</sup> リンク゛                            | 2           |                                 |  |
| 1               | 26564-17111                            |     | BALL                 | ホ゛ール                                            | 2           |                                 |  |
|                 | NO PART NO.                            |     | SEAT                 | シート                                             | 2           |                                 |  |
|                 | NO PART NO.                            |     | BALL                 | ホ゛ール                                            | 2           |                                 |  |
|                 | NO PART NO.                            | 1 1 | HOLDER               | ホルタ゛                                            | 2           |                                 |  |
|                 | NO PART NO.                            |     | SPRING               | スフ゜リンク゛                                         | 2           |                                 |  |
| 1               | NO PART NO.                            | 1 1 | PLUG                 | プラグ                                             | 2           |                                 |  |
|                 | NO PART NO.                            | 1 1 | O RING               | Oリンク゛                                           | 2           |                                 |  |
| 1               | NO PART NO.                            |     | NAME PLATE           | ネームフ゜レート                                        | 1           |                                 |  |
| 39              | NO PART NO.                            | #   | RIVET                | IJヘ*yk                                          | 2           |                                 |  |
| 4               |                                        |     |                      |                                                 |             |                                 |  |
| _               | ······································ |     |                      |                                                 |             |                                 |  |

**FIG. 54 FRONT FRAME** 7ロントフレーム

| NO PART NO.<br>26754-52021 | #                                                                                                                                                                                                                                                                                                                                                                                                  |                                                                                                                                                                                                                                                                                                                                                                                                                                                                                                                                                                                             |                                                                                                                                                                                                                                                                                                                                                                                                                                                                                                                                                                                                                                                                                                                                                                                                                                                                                |                                                                                                                                                                                                                                                                                                                                                                                                                                                                                                                                                                                                                                                                                                                                                                                                                                                                                                                                                                                                                                                                                                                                                                                                                                                                                                                                                                                                                                                                                                                                                                                                                                                                                                                                                                                                                                                                                                                                                                                                                                                                                                                                                                                                                                                                                                                                                                                                                                                                                                                                 | 1                                                                                                                                                                                                                                                                                                                                                                                                                                                                                                                                                                                                                                                                                                                                                                                                                                                                                                                     |
|----------------------------|----------------------------------------------------------------------------------------------------------------------------------------------------------------------------------------------------------------------------------------------------------------------------------------------------------------------------------------------------------------------------------------------------|---------------------------------------------------------------------------------------------------------------------------------------------------------------------------------------------------------------------------------------------------------------------------------------------------------------------------------------------------------------------------------------------------------------------------------------------------------------------------------------------------------------------------------------------------------------------------------------------|--------------------------------------------------------------------------------------------------------------------------------------------------------------------------------------------------------------------------------------------------------------------------------------------------------------------------------------------------------------------------------------------------------------------------------------------------------------------------------------------------------------------------------------------------------------------------------------------------------------------------------------------------------------------------------------------------------------------------------------------------------------------------------------------------------------------------------------------------------------------------------|---------------------------------------------------------------------------------------------------------------------------------------------------------------------------------------------------------------------------------------------------------------------------------------------------------------------------------------------------------------------------------------------------------------------------------------------------------------------------------------------------------------------------------------------------------------------------------------------------------------------------------------------------------------------------------------------------------------------------------------------------------------------------------------------------------------------------------------------------------------------------------------------------------------------------------------------------------------------------------------------------------------------------------------------------------------------------------------------------------------------------------------------------------------------------------------------------------------------------------------------------------------------------------------------------------------------------------------------------------------------------------------------------------------------------------------------------------------------------------------------------------------------------------------------------------------------------------------------------------------------------------------------------------------------------------------------------------------------------------------------------------------------------------------------------------------------------------------------------------------------------------------------------------------------------------------------------------------------------------------------------------------------------------------------------------------------------------------------------------------------------------------------------------------------------------------------------------------------------------------------------------------------------------------------------------------------------------------------------------------------------------------------------------------------------------------------------------------------------------------------------------------------------------|-----------------------------------------------------------------------------------------------------------------------------------------------------------------------------------------------------------------------------------------------------------------------------------------------------------------------------------------------------------------------------------------------------------------------------------------------------------------------------------------------------------------------------------------------------------------------------------------------------------------------------------------------------------------------------------------------------------------------------------------------------------------------------------------------------------------------------------------------------------------------------------------------------------------------|
| 26754-52021                |                                                                                                                                                                                                                                                                                                                                                                                                    | FRAME, FRONT                                                                                                                                                                                                                                                                                                                                                                                                                                                                                                                                                                                | フレーム                                                                                                                                                                                                                                                                                                                                                                                                                                                                                                                                                                                                                                                                                                                                                                                                                                                                           | 1                                                                                                                                                                                                                                                                                                                                                                                                                                                                                                                                                                                                                                                                                                                                                                                                                                                                                                                                                                                                                                                                                                                                                                                                                                                                                                                                                                                                                                                                                                                                                                                                                                                                                                                                                                                                                                                                                                                                                                                                                                                                                                                                                                                                                                                                                                                                                                                                                                                                                                                               | INC.2                                                                                                                                                                                                                                                                                                                                                                                                                                                                                                                                                                                                                                                                                                                                                                                                                                                                                                                 |
|                            |                                                                                                                                                                                                                                                                                                                                                                                                    | BUSHING                                                                                                                                                                                                                                                                                                                                                                                                                                                                                                                                                                                     | フ゛ッシンク゛                                                                                                                                                                                                                                                                                                                                                                                                                                                                                                                                                                                                                                                                                                                                                                                                                                                                        | 4                                                                                                                                                                                                                                                                                                                                                                                                                                                                                                                                                                                                                                                                                                                                                                                                                                                                                                                                                                                                                                                                                                                                                                                                                                                                                                                                                                                                                                                                                                                                                                                                                                                                                                                                                                                                                                                                                                                                                                                                                                                                                                                                                                                                                                                                                                                                                                                                                                                                                                                               |                                                                                                                                                                                                                                                                                                                                                                                                                                                                                                                                                                                                                                                                                                                                                                                                                                                                                                                       |
| 26606-13061                |                                                                                                                                                                                                                                                                                                                                                                                                    | BEARING                                                                                                                                                                                                                                                                                                                                                                                                                                                                                                                                                                                     | ヘ゛アリンク゛                                                                                                                                                                                                                                                                                                                                                                                                                                                                                                                                                                                                                                                                                                                                                                                                                                                                        | 1                                                                                                                                                                                                                                                                                                                                                                                                                                                                                                                                                                                                                                                                                                                                                                                                                                                                                                                                                                                                                                                                                                                                                                                                                                                                                                                                                                                                                                                                                                                                                                                                                                                                                                                                                                                                                                                                                                                                                                                                                                                                                                                                                                                                                                                                                                                                                                                                                                                                                                                               |                                                                                                                                                                                                                                                                                                                                                                                                                                                                                                                                                                                                                                                                                                                                                                                                                                                                                                                       |
| 26756-12401                |                                                                                                                                                                                                                                                                                                                                                                                                    | CAP                                                                                                                                                                                                                                                                                                                                                                                                                                                                                                                                                                                         | キャッフ゜                                                                                                                                                                                                                                                                                                                                                                                                                                                                                                                                                                                                                                                                                                                                                                                                                                                                          | 1                                                                                                                                                                                                                                                                                                                                                                                                                                                                                                                                                                                                                                                                                                                                                                                                                                                                                                                                                                                                                                                                                                                                                                                                                                                                                                                                                                                                                                                                                                                                                                                                                                                                                                                                                                                                                                                                                                                                                                                                                                                                                                                                                                                                                                                                                                                                                                                                                                                                                                                               |                                                                                                                                                                                                                                                                                                                                                                                                                                                                                                                                                                                                                                                                                                                                                                                                                                                                                                                       |
| 26756-12411                |                                                                                                                                                                                                                                                                                                                                                                                                    | CAP                                                                                                                                                                                                                                                                                                                                                                                                                                                                                                                                                                                         | キャッフ。                                                                                                                                                                                                                                                                                                                                                                                                                                                                                                                                                                                                                                                                                                                                                                                                                                                                          | 1                                                                                                                                                                                                                                                                                                                                                                                                                                                                                                                                                                                                                                                                                                                                                                                                                                                                                                                                                                                                                                                                                                                                                                                                                                                                                                                                                                                                                                                                                                                                                                                                                                                                                                                                                                                                                                                                                                                                                                                                                                                                                                                                                                                                                                                                                                                                                                                                                                                                                                                               |                                                                                                                                                                                                                                                                                                                                                                                                                                                                                                                                                                                                                                                                                                                                                                                                                                                                                                                       |
| 56097-75211                |                                                                                                                                                                                                                                                                                                                                                                                                    | SEAL,DUST                                                                                                                                                                                                                                                                                                                                                                                                                                                                                                                                                                                   | シール                                                                                                                                                                                                                                                                                                                                                                                                                                                                                                                                                                                                                                                                                                                                                                                                                                                                            | 2                                                                                                                                                                                                                                                                                                                                                                                                                                                                                                                                                                                                                                                                                                                                                                                                                                                                                                                                                                                                                                                                                                                                                                                                                                                                                                                                                                                                                                                                                                                                                                                                                                                                                                                                                                                                                                                                                                                                                                                                                                                                                                                                                                                                                                                                                                                                                                                                                                                                                                                               |                                                                                                                                                                                                                                                                                                                                                                                                                                                                                                                                                                                                                                                                                                                                                                                                                                                                                                                       |
| 26606-13291                |                                                                                                                                                                                                                                                                                                                                                                                                    | SHIM                                                                                                                                                                                                                                                                                                                                                                                                                                                                                                                                                                                        | <u>э</u> ь                                                                                                                                                                                                                                                                                                                                                                                                                                                                                                                                                                                                                                                                                                                                                                                                                                                                     | AR                                                                                                                                                                                                                                                                                                                                                                                                                                                                                                                                                                                                                                                                                                                                                                                                                                                                                                                                                                                                                                                                                                                                                                                                                                                                                                                                                                                                                                                                                                                                                                                                                                                                                                                                                                                                                                                                                                                                                                                                                                                                                                                                                                                                                                                                                                                                                                                                                                                                                                                              |                                                                                                                                                                                                                                                                                                                                                                                                                                                                                                                                                                                                                                                                                                                                                                                                                                                                                                                       |
| 01116-12105                |                                                                                                                                                                                                                                                                                                                                                                                                    | BOLT                                                                                                                                                                                                                                                                                                                                                                                                                                                                                                                                                                                        | ホ゛ルト                                                                                                                                                                                                                                                                                                                                                                                                                                                                                                                                                                                                                                                                                                                                                                                                                                                                           | 6                                                                                                                                                                                                                                                                                                                                                                                                                                                                                                                                                                                                                                                                                                                                                                                                                                                                                                                                                                                                                                                                                                                                                                                                                                                                                                                                                                                                                                                                                                                                                                                                                                                                                                                                                                                                                                                                                                                                                                                                                                                                                                                                                                                                                                                                                                                                                                                                                                                                                                                               |                                                                                                                                                                                                                                                                                                                                                                                                                                                                                                                                                                                                                                                                                                                                                                                                                                                                                                                       |
| 26756-12481                |                                                                                                                                                                                                                                                                                                                                                                                                    | BUSHING                                                                                                                                                                                                                                                                                                                                                                                                                                                                                                                                                                                     | フ゛ッシンク゛                                                                                                                                                                                                                                                                                                                                                                                                                                                                                                                                                                                                                                                                                                                                                                                                                                                                        | 1                                                                                                                                                                                                                                                                                                                                                                                                                                                                                                                                                                                                                                                                                                                                                                                                                                                                                                                                                                                                                                                                                                                                                                                                                                                                                                                                                                                                                                                                                                                                                                                                                                                                                                                                                                                                                                                                                                                                                                                                                                                                                                                                                                                                                                                                                                                                                                                                                                                                                                                               |                                                                                                                                                                                                                                                                                                                                                                                                                                                                                                                                                                                                                                                                                                                                                                                                                                                                                                                       |
| 26606-13061                |                                                                                                                                                                                                                                                                                                                                                                                                    | BEARING                                                                                                                                                                                                                                                                                                                                                                                                                                                                                                                                                                                     | ヘ゛アリンク゛                                                                                                                                                                                                                                                                                                                                                                                                                                                                                                                                                                                                                                                                                                                                                                                                                                                                        | 1                                                                                                                                                                                                                                                                                                                                                                                                                                                                                                                                                                                                                                                                                                                                                                                                                                                                                                                                                                                                                                                                                                                                                                                                                                                                                                                                                                                                                                                                                                                                                                                                                                                                                                                                                                                                                                                                                                                                                                                                                                                                                                                                                                                                                                                                                                                                                                                                                                                                                                                               |                                                                                                                                                                                                                                                                                                                                                                                                                                                                                                                                                                                                                                                                                                                                                                                                                                                                                                                       |
| 26756-12431                |                                                                                                                                                                                                                                                                                                                                                                                                    | CAP                                                                                                                                                                                                                                                                                                                                                                                                                                                                                                                                                                                         | キャッフ゜                                                                                                                                                                                                                                                                                                                                                                                                                                                                                                                                                                                                                                                                                                                                                                                                                                                                          | 1                                                                                                                                                                                                                                                                                                                                                                                                                                                                                                                                                                                                                                                                                                                                                                                                                                                                                                                                                                                                                                                                                                                                                                                                                                                                                                                                                                                                                                                                                                                                                                                                                                                                                                                                                                                                                                                                                                                                                                                                                                                                                                                                                                                                                                                                                                                                                                                                                                                                                                                               |                                                                                                                                                                                                                                                                                                                                                                                                                                                                                                                                                                                                                                                                                                                                                                                                                                                                                                                       |
| 26756-12441                |                                                                                                                                                                                                                                                                                                                                                                                                    | CAP                                                                                                                                                                                                                                                                                                                                                                                                                                                                                                                                                                                         | キャッフ゜                                                                                                                                                                                                                                                                                                                                                                                                                                                                                                                                                                                                                                                                                                                                                                                                                                                                          | 1                                                                                                                                                                                                                                                                                                                                                                                                                                                                                                                                                                                                                                                                                                                                                                                                                                                                                                                                                                                                                                                                                                                                                                                                                                                                                                                                                                                                                                                                                                                                                                                                                                                                                                                                                                                                                                                                                                                                                                                                                                                                                                                                                                                                                                                                                                                                                                                                                                                                                                                               |                                                                                                                                                                                                                                                                                                                                                                                                                                                                                                                                                                                                                                                                                                                                                                                                                                                                                                                       |
| 26448-72101                |                                                                                                                                                                                                                                                                                                                                                                                                    | SEAL                                                                                                                                                                                                                                                                                                                                                                                                                                                                                                                                                                                        | シール                                                                                                                                                                                                                                                                                                                                                                                                                                                                                                                                                                                                                                                                                                                                                                                                                                                                            | 2                                                                                                                                                                                                                                                                                                                                                                                                                                                                                                                                                                                                                                                                                                                                                                                                                                                                                                                                                                                                                                                                                                                                                                                                                                                                                                                                                                                                                                                                                                                                                                                                                                                                                                                                                                                                                                                                                                                                                                                                                                                                                                                                                                                                                                                                                                                                                                                                                                                                                                                               |                                                                                                                                                                                                                                                                                                                                                                                                                                                                                                                                                                                                                                                                                                                                                                                                                                                                                                                       |
| 26606-13291                |                                                                                                                                                                                                                                                                                                                                                                                                    | SHIM                                                                                                                                                                                                                                                                                                                                                                                                                                                                                                                                                                                        | <u>э</u> ь                                                                                                                                                                                                                                                                                                                                                                                                                                                                                                                                                                                                                                                                                                                                                                                                                                                                     |                                                                                                                                                                                                                                                                                                                                                                                                                                                                                                                                                                                                                                                                                                                                                                                                                                                                                                                                                                                                                                                                                                                                                                                                                                                                                                                                                                                                                                                                                                                                                                                                                                                                                                                                                                                                                                                                                                                                                                                                                                                                                                                                                                                                                                                                                                                                                                                                                                                                                                                                 |                                                                                                                                                                                                                                                                                                                                                                                                                                                                                                                                                                                                                                                                                                                                                                                                                                                                                                                       |
| 01116-12105                |                                                                                                                                                                                                                                                                                                                                                                                                    |                                                                                                                                                                                                                                                                                                                                                                                                                                                                                                                                                                                             | ホ゛ルト                                                                                                                                                                                                                                                                                                                                                                                                                                                                                                                                                                                                                                                                                                                                                                                                                                                                           |                                                                                                                                                                                                                                                                                                                                                                                                                                                                                                                                                                                                                                                                                                                                                                                                                                                                                                                                                                                                                                                                                                                                                                                                                                                                                                                                                                                                                                                                                                                                                                                                                                                                                                                                                                                                                                                                                                                                                                                                                                                                                                                                                                                                                                                                                                                                                                                                                                                                                                                                 |                                                                                                                                                                                                                                                                                                                                                                                                                                                                                                                                                                                                                                                                                                                                                                                                                                                                                                                       |
| 04901-00160                |                                                                                                                                                                                                                                                                                                                                                                                                    |                                                                                                                                                                                                                                                                                                                                                                                                                                                                                                                                                                                             |                                                                                                                                                                                                                                                                                                                                                                                                                                                                                                                                                                                                                                                                                                                                                                                                                                                                                |                                                                                                                                                                                                                                                                                                                                                                                                                                                                                                                                                                                                                                                                                                                                                                                                                                                                                                                                                                                                                                                                                                                                                                                                                                                                                                                                                                                                                                                                                                                                                                                                                                                                                                                                                                                                                                                                                                                                                                                                                                                                                                                                                                                                                                                                                                                                                                                                                                                                                                                                 |                                                                                                                                                                                                                                                                                                                                                                                                                                                                                                                                                                                                                                                                                                                                                                                                                                                                                                                       |
| 16563-00001                |                                                                                                                                                                                                                                                                                                                                                                                                    |                                                                                                                                                                                                                                                                                                                                                                                                                                                                                                                                                                                             |                                                                                                                                                                                                                                                                                                                                                                                                                                                                                                                                                                                                                                                                                                                                                                                                                                                                                |                                                                                                                                                                                                                                                                                                                                                                                                                                                                                                                                                                                                                                                                                                                                                                                                                                                                                                                                                                                                                                                                                                                                                                                                                                                                                                                                                                                                                                                                                                                                                                                                                                                                                                                                                                                                                                                                                                                                                                                                                                                                                                                                                                                                                                                                                                                                                                                                                                                                                                                                 | SEE FIG.40                                                                                                                                                                                                                                                                                                                                                                                                                                                                                                                                                                                                                                                                                                                                                                                                                                                                                                            |
| 01107-24220                |                                                                                                                                                                                                                                                                                                                                                                                                    | BOLT                                                                                                                                                                                                                                                                                                                                                                                                                                                                                                                                                                                        |                                                                                                                                                                                                                                                                                                                                                                                                                                                                                                                                                                                                                                                                                                                                                                                                                                                                                |                                                                                                                                                                                                                                                                                                                                                                                                                                                                                                                                                                                                                                                                                                                                                                                                                                                                                                                                                                                                                                                                                                                                                                                                                                                                                                                                                                                                                                                                                                                                                                                                                                                                                                                                                                                                                                                                                                                                                                                                                                                                                                                                                                                                                                                                                                                                                                                                                                                                                                                                 |                                                                                                                                                                                                                                                                                                                                                                                                                                                                                                                                                                                                                                                                                                                                                                                                                                                                                                                       |
| 77912-25071                |                                                                                                                                                                                                                                                                                                                                                                                                    | NUT                                                                                                                                                                                                                                                                                                                                                                                                                                                                                                                                                                                         |                                                                                                                                                                                                                                                                                                                                                                                                                                                                                                                                                                                                                                                                                                                                                                                                                                                                                |                                                                                                                                                                                                                                                                                                                                                                                                                                                                                                                                                                                                                                                                                                                                                                                                                                                                                                                                                                                                                                                                                                                                                                                                                                                                                                                                                                                                                                                                                                                                                                                                                                                                                                                                                                                                                                                                                                                                                                                                                                                                                                                                                                                                                                                                                                                                                                                                                                                                                                                                 |                                                                                                                                                                                                                                                                                                                                                                                                                                                                                                                                                                                                                                                                                                                                                                                                                                                                                                                       |
| 26604-42011                |                                                                                                                                                                                                                                                                                                                                                                                                    | WASHER                                                                                                                                                                                                                                                                                                                                                                                                                                                                                                                                                                                      |                                                                                                                                                                                                                                                                                                                                                                                                                                                                                                                                                                                                                                                                                                                                                                                                                                                                                | - 1 I                                                                                                                                                                                                                                                                                                                                                                                                                                                                                                                                                                                                                                                                                                                                                                                                                                                                                                                                                                                                                                                                                                                                                                                                                                                                                                                                                                                                                                                                                                                                                                                                                                                                                                                                                                                                                                                                                                                                                                                                                                                                                                                                                                                                                                                                                                                                                                                                                                                                                                                           |                                                                                                                                                                                                                                                                                                                                                                                                                                                                                                                                                                                                                                                                                                                                                                                                                                                                                                                       |
| 16323-02242                | İ                                                                                                                                                                                                                                                                                                                                                                                                  |                                                                                                                                                                                                                                                                                                                                                                                                                                                                                                                                                                                             |                                                                                                                                                                                                                                                                                                                                                                                                                                                                                                                                                                                                                                                                                                                                                                                                                                                                                |                                                                                                                                                                                                                                                                                                                                                                                                                                                                                                                                                                                                                                                                                                                                                                                                                                                                                                                                                                                                                                                                                                                                                                                                                                                                                                                                                                                                                                                                                                                                                                                                                                                                                                                                                                                                                                                                                                                                                                                                                                                                                                                                                                                                                                                                                                                                                                                                                                                                                                                                 |                                                                                                                                                                                                                                                                                                                                                                                                                                                                                                                                                                                                                                                                                                                                                                                                                                                                                                                       |
| 26432-12041                |                                                                                                                                                                                                                                                                                                                                                                                                    |                                                                                                                                                                                                                                                                                                                                                                                                                                                                                                                                                                                             |                                                                                                                                                                                                                                                                                                                                                                                                                                                                                                                                                                                                                                                                                                                                                                                                                                                                                |                                                                                                                                                                                                                                                                                                                                                                                                                                                                                                                                                                                                                                                                                                                                                                                                                                                                                                                                                                                                                                                                                                                                                                                                                                                                                                                                                                                                                                                                                                                                                                                                                                                                                                                                                                                                                                                                                                                                                                                                                                                                                                                                                                                                                                                                                                                                                                                                                                                                                                                                 |                                                                                                                                                                                                                                                                                                                                                                                                                                                                                                                                                                                                                                                                                                                                                                                                                                                                                                                       |
| 26756-75841                |                                                                                                                                                                                                                                                                                                                                                                                                    |                                                                                                                                                                                                                                                                                                                                                                                                                                                                                                                                                                                             |                                                                                                                                                                                                                                                                                                                                                                                                                                                                                                                                                                                                                                                                                                                                                                                                                                                                                |                                                                                                                                                                                                                                                                                                                                                                                                                                                                                                                                                                                                                                                                                                                                                                                                                                                                                                                                                                                                                                                                                                                                                                                                                                                                                                                                                                                                                                                                                                                                                                                                                                                                                                                                                                                                                                                                                                                                                                                                                                                                                                                                                                                                                                                                                                                                                                                                                                                                                                                                 |                                                                                                                                                                                                                                                                                                                                                                                                                                                                                                                                                                                                                                                                                                                                                                                                                                                                                                                       |
| 04710-04050                |                                                                                                                                                                                                                                                                                                                                                                                                    |                                                                                                                                                                                                                                                                                                                                                                                                                                                                                                                                                                                             |                                                                                                                                                                                                                                                                                                                                                                                                                                                                                                                                                                                                                                                                                                                                                                                                                                                                                | _                                                                                                                                                                                                                                                                                                                                                                                                                                                                                                                                                                                                                                                                                                                                                                                                                                                                                                                                                                                                                                                                                                                                                                                                                                                                                                                                                                                                                                                                                                                                                                                                                                                                                                                                                                                                                                                                                                                                                                                                                                                                                                                                                                                                                                                                                                                                                                                                                                                                                                                               |                                                                                                                                                                                                                                                                                                                                                                                                                                                                                                                                                                                                                                                                                                                                                                                                                                                                                                                       |
| 04100-00204                |                                                                                                                                                                                                                                                                                                                                                                                                    |                                                                                                                                                                                                                                                                                                                                                                                                                                                                                                                                                                                             |                                                                                                                                                                                                                                                                                                                                                                                                                                                                                                                                                                                                                                                                                                                                                                                                                                                                                |                                                                                                                                                                                                                                                                                                                                                                                                                                                                                                                                                                                                                                                                                                                                                                                                                                                                                                                                                                                                                                                                                                                                                                                                                                                                                                                                                                                                                                                                                                                                                                                                                                                                                                                                                                                                                                                                                                                                                                                                                                                                                                                                                                                                                                                                                                                                                                                                                                                                                                                                 |                                                                                                                                                                                                                                                                                                                                                                                                                                                                                                                                                                                                                                                                                                                                                                                                                                                                                                                       |
| 01183-10070                |                                                                                                                                                                                                                                                                                                                                                                                                    |                                                                                                                                                                                                                                                                                                                                                                                                                                                                                                                                                                                             |                                                                                                                                                                                                                                                                                                                                                                                                                                                                                                                                                                                                                                                                                                                                                                                                                                                                                |                                                                                                                                                                                                                                                                                                                                                                                                                                                                                                                                                                                                                                                                                                                                                                                                                                                                                                                                                                                                                                                                                                                                                                                                                                                                                                                                                                                                                                                                                                                                                                                                                                                                                                                                                                                                                                                                                                                                                                                                                                                                                                                                                                                                                                                                                                                                                                                                                                                                                                                                 |                                                                                                                                                                                                                                                                                                                                                                                                                                                                                                                                                                                                                                                                                                                                                                                                                                                                                                                       |
| 24067-62251                |                                                                                                                                                                                                                                                                                                                                                                                                    |                                                                                                                                                                                                                                                                                                                                                                                                                                                                                                                                                                                             |                                                                                                                                                                                                                                                                                                                                                                                                                                                                                                                                                                                                                                                                                                                                                                                                                                                                                |                                                                                                                                                                                                                                                                                                                                                                                                                                                                                                                                                                                                                                                                                                                                                                                                                                                                                                                                                                                                                                                                                                                                                                                                                                                                                                                                                                                                                                                                                                                                                                                                                                                                                                                                                                                                                                                                                                                                                                                                                                                                                                                                                                                                                                                                                                                                                                                                                                                                                                                                 |                                                                                                                                                                                                                                                                                                                                                                                                                                                                                                                                                                                                                                                                                                                                                                                                                                                                                                                       |
| 26754-52001                |                                                                                                                                                                                                                                                                                                                                                                                                    |                                                                                                                                                                                                                                                                                                                                                                                                                                                                                                                                                                                             |                                                                                                                                                                                                                                                                                                                                                                                                                                                                                                                                                                                                                                                                                                                                                                                                                                                                                |                                                                                                                                                                                                                                                                                                                                                                                                                                                                                                                                                                                                                                                                                                                                                                                                                                                                                                                                                                                                                                                                                                                                                                                                                                                                                                                                                                                                                                                                                                                                                                                                                                                                                                                                                                                                                                                                                                                                                                                                                                                                                                                                                                                                                                                                                                                                                                                                                                                                                                                                 |                                                                                                                                                                                                                                                                                                                                                                                                                                                                                                                                                                                                                                                                                                                                                                                                                                                                                                                       |
| 26268-72291                |                                                                                                                                                                                                                                                                                                                                                                                                    |                                                                                                                                                                                                                                                                                                                                                                                                                                                                                                                                                                                             |                                                                                                                                                                                                                                                                                                                                                                                                                                                                                                                                                                                                                                                                                                                                                                                                                                                                                |                                                                                                                                                                                                                                                                                                                                                                                                                                                                                                                                                                                                                                                                                                                                                                                                                                                                                                                                                                                                                                                                                                                                                                                                                                                                                                                                                                                                                                                                                                                                                                                                                                                                                                                                                                                                                                                                                                                                                                                                                                                                                                                                                                                                                                                                                                                                                                                                                                                                                                                                 |                                                                                                                                                                                                                                                                                                                                                                                                                                                                                                                                                                                                                                                                                                                                                                                                                                                                                                                       |
| 02100-00060                |                                                                                                                                                                                                                                                                                                                                                                                                    | RING,SNAP                                                                                                                                                                                                                                                                                                                                                                                                                                                                                                                                                                                   |                                                                                                                                                                                                                                                                                                                                                                                                                                                                                                                                                                                                                                                                                                                                                                                                                                                                                |                                                                                                                                                                                                                                                                                                                                                                                                                                                                                                                                                                                                                                                                                                                                                                                                                                                                                                                                                                                                                                                                                                                                                                                                                                                                                                                                                                                                                                                                                                                                                                                                                                                                                                                                                                                                                                                                                                                                                                                                                                                                                                                                                                                                                                                                                                                                                                                                                                                                                                                                 |                                                                                                                                                                                                                                                                                                                                                                                                                                                                                                                                                                                                                                                                                                                                                                                                                                                                                                                       |
| 01116-12025                | 1 1                                                                                                                                                                                                                                                                                                                                                                                                |                                                                                                                                                                                                                                                                                                                                                                                                                                                                                                                                                                                             |                                                                                                                                                                                                                                                                                                                                                                                                                                                                                                                                                                                                                                                                                                                                                                                                                                                                                |                                                                                                                                                                                                                                                                                                                                                                                                                                                                                                                                                                                                                                                                                                                                                                                                                                                                                                                                                                                                                                                                                                                                                                                                                                                                                                                                                                                                                                                                                                                                                                                                                                                                                                                                                                                                                                                                                                                                                                                                                                                                                                                                                                                                                                                                                                                                                                                                                                                                                                                                 |                                                                                                                                                                                                                                                                                                                                                                                                                                                                                                                                                                                                                                                                                                                                                                                                                                                                                                                       |
| 02011-00012                |                                                                                                                                                                                                                                                                                                                                                                                                    |                                                                                                                                                                                                                                                                                                                                                                                                                                                                                                                                                                                             |                                                                                                                                                                                                                                                                                                                                                                                                                                                                                                                                                                                                                                                                                                                                                                                                                                                                                |                                                                                                                                                                                                                                                                                                                                                                                                                                                                                                                                                                                                                                                                                                                                                                                                                                                                                                                                                                                                                                                                                                                                                                                                                                                                                                                                                                                                                                                                                                                                                                                                                                                                                                                                                                                                                                                                                                                                                                                                                                                                                                                                                                                                                                                                                                                                                                                                                                                                                                                                 |                                                                                                                                                                                                                                                                                                                                                                                                                                                                                                                                                                                                                                                                                                                                                                                                                                                                                                                       |
|                            | 1                                                                                                                                                                                                                                                                                                                                                                                                  |                                                                                                                                                                                                                                                                                                                                                                                                                                                                                                                                                                                             |                                                                                                                                                                                                                                                                                                                                                                                                                                                                                                                                                                                                                                                                                                                                                                                                                                                                                |                                                                                                                                                                                                                                                                                                                                                                                                                                                                                                                                                                                                                                                                                                                                                                                                                                                                                                                                                                                                                                                                                                                                                                                                                                                                                                                                                                                                                                                                                                                                                                                                                                                                                                                                                                                                                                                                                                                                                                                                                                                                                                                                                                                                                                                                                                                                                                                                                                                                                                                                 |                                                                                                                                                                                                                                                                                                                                                                                                                                                                                                                                                                                                                                                                                                                                                                                                                                                                                                                       |
|                            |                                                                                                                                                                                                                                                                                                                                                                                                    |                                                                                                                                                                                                                                                                                                                                                                                                                                                                                                                                                                                             |                                                                                                                                                                                                                                                                                                                                                                                                                                                                                                                                                                                                                                                                                                                                                                                                                                                                                |                                                                                                                                                                                                                                                                                                                                                                                                                                                                                                                                                                                                                                                                                                                                                                                                                                                                                                                                                                                                                                                                                                                                                                                                                                                                                                                                                                                                                                                                                                                                                                                                                                                                                                                                                                                                                                                                                                                                                                                                                                                                                                                                                                                                                                                                                                                                                                                                                                                                                                                                 |                                                                                                                                                                                                                                                                                                                                                                                                                                                                                                                                                                                                                                                                                                                                                                                                                                                                                                                       |
|                            | 56097-75211<br>26606-13291<br>01116-12105<br>26756-12481<br>26606-13061<br>26756-12431<br>26756-12431<br>26756-12441<br>26606-13291<br>01116-12105<br>04901-00160<br>16563-00001<br>01107-24220<br>77912-25071<br>26604-42011<br>16323-02242<br>26432-12041<br>26756-75841<br>04710-04050<br>04100-00204<br>01183-10070<br>24067-62251<br>26754-52001<br>26268-72291<br>02100-00060<br>01116-12025 | 56097-75211         26606-13291         01116-12105         26756-12481         26606-13061         26756-12431         26756-12431         26756-12441         26606-13291         26756-12441         26606-13291         01116-12105         04901-00160         16563-00001         01107-24220         77912-25071         26604-42011         16323-02242         26432-12041         26756-75841         04710-04050         04100-00204         01183-10070         24067-62251         26754-52001         26268-72291         02100-00060         01116-12025         02011-00012 | 56097-75211       SEAL,DUST         26606-13291       SHIM         01116-12105       BOLT         26756-12481       BUSHING         26606-13061       BEARING         26756-12431       CAP         26756-12431       CAP         26606-13291       SEAL         26606-13291       SEAL         26606-13291       SHIM         01116-12105       BOLT         04901-00160       FITTING,GREASE         16563-00001       FRONT AXLE         01107-24220       BOLT         01107-24220       BOLT         26604-42011       WASHER         16323-02242       BREATHER         26432-12041       ADAPTER         26432-12041       ADAPTER         04710-04050       HOSE         04100-00204       ADAPTER         024067-62251       CLIP         26658-72291       SHIM         02100-00060       RING,SNAP         021116-12025       BOLT         02101-00012       WASHER | 226756-12411         CAP         ‡ψy7°           56097-75211         SEAL,DUST         ŷ-h           26606-13291         SHIM         ŷA           01116-12105         BOLT         å*hh           26756-12481         BUSHING         7*yŷ29*           26606-13061         BEARING         ^*79/2*           26756-12431         CAP         ‡ψy7*           26756-12441         CAP         ‡ψy7*           26756-12441         CAP         ‡ψy7*           26448-72101         SEAL         ŷ-h           26606-13291         SHIM         ŷA           26116-12105         BOLT         *'hh           26606-13291         SHIM         ŷA           26606-13291         SHIM         ŷA           26606-13291         BOLT         *'hh           26606-13291         BOLT         *'hh           26606-13291         SHIM         ŷA           26110-20160         FITTING,GREASE         719772/*           26606-13291         NUT         *'hh           21107-24220         BOLT         *'hh           26604-42011         WASHER         7'y-\$'           26604-42011         NOT         \$' <td><math>226756-12411</math>CAP<math>4\psi\gamma7^*</math>1<math>56097.75211</math>SEAL,DUST<math>y-h</math>2<math>226606-13291</math>SHIM<math>yA</math>AR<math>01116-12105</math>BOLT<math>\pi^*hh</math>6<math>226756-12481</math>BUSHING<math>7^*\gamma y y 7^*</math>1<math>226606-13061</math>BEARING<math>n^*ry y 7^*</math>1<math>226756-12431</math>CAP<math>4\psi\gamma7^*</math>1<math>226756-12431</math>CAP<math>4\psi\gamma7^*</math>1<math>226756-12441</math>CAP<math>4\psi\gamma7^*</math>1<math>226606-13291</math>SHIM<math>yA</math>AR<math>01116-12105</math>BOLT<math>\pi^*hh</math>6<math>04901-00160</math>FITTING,GREASE<math>74\gamma747^*</math>2<math>16563-00001</math>FRONT AXLE<math>70y747^*</math>1<math>01107-24220</math>BOLT<math>\pi^*hh</math>8<math>77912-25071</math>NUT<math>7yh</math>8<math>226604-42011</math>WASHER<math>7y\gamma^*y</math>1<math>26432-12041</math>ADAPTER<math>7y^*7^*y</math>1<math>26432-12041</math>ADAPTER<math>7y^*7^*y</math>1<math>26756-75841</math>COLLAR<math>h^-\lambda</math>1<math>04100-00204</math>ADAPTER<math>7y^*7^*y</math>1<math>24067-62251</math>CLIP<math>9y_77^*</math>2<math>26754-52001</math>PIN<math>E^*y</math>2<math>26268-72291</math>SHIM<math>yA</math>AR<math>21100-00060</math>RING,SNAP<math>y/7^*</math>2<math>20111-00012</math>WASHER<math>7yy*</math>2<math>20011-00012</math>WASHER<math>7yy*</math>2</td> | $226756-12411$ CAP $4\psi\gamma7^*$ 1 $56097.75211$ SEAL,DUST $y-h$ 2 $226606-13291$ SHIM $yA$ AR $01116-12105$ BOLT $\pi^*hh$ 6 $226756-12481$ BUSHING $7^*\gamma y y 7^*$ 1 $226606-13061$ BEARING $n^*ry y 7^*$ 1 $226756-12431$ CAP $4\psi\gamma7^*$ 1 $226756-12431$ CAP $4\psi\gamma7^*$ 1 $226756-12441$ CAP $4\psi\gamma7^*$ 1 $226606-13291$ SHIM $yA$ AR $01116-12105$ BOLT $\pi^*hh$ 6 $04901-00160$ FITTING,GREASE $74\gamma747^*$ 2 $16563-00001$ FRONT AXLE $70y747^*$ 1 $01107-24220$ BOLT $\pi^*hh$ 8 $77912-25071$ NUT $7yh$ 8 $226604-42011$ WASHER $7y\gamma^*y$ 1 $26432-12041$ ADAPTER $7y^*7^*y$ 1 $26432-12041$ ADAPTER $7y^*7^*y$ 1 $26756-75841$ COLLAR $h^-\lambda$ 1 $04100-00204$ ADAPTER $7y^*7^*y$ 1 $24067-62251$ CLIP $9y_77^*$ 2 $26754-52001$ PIN $E^*y$ 2 $26268-72291$ SHIM $yA$ AR $21100-00060$ RING,SNAP $y/7^*$ 2 $20111-00012$ WASHER $7yy*$ 2 $20011-00012$ WASHER $7yy*$ 2 |

| Item No.<br>見出番号 | Part No.<br>部品番号           | Mark<br>記号 |                  | Description<br>部品名称 |              | Req'd<br>個数 | Remarks : serial No.<br>備考:実施号車 |
|------------------|----------------------------|------------|------------------|---------------------|--------------|-------------|---------------------------------|
| 47               | 26608-72321<br>26608-72321 |            | WASHER<br>WASHER |                     | ワッシャ<br>ワッシャ | 1           | 1106-1106<br>1109-1109          |
| -                | 26608-72321                |            | WASHER           |                     | ワッシャ         | 1           | 1112-                           |
|                  |                            |            |                  |                     |              |             |                                 |
|                  |                            |            |                  |                     |              |             |                                 |
|                  |                            |            |                  |                     |              |             |                                 |
|                  |                            |            |                  |                     |              |             |                                 |
|                  |                            |            |                  |                     |              |             |                                 |
|                  |                            |            |                  |                     |              |             |                                 |
|                  |                            |            |                  |                     |              |             |                                 |
|                  |                            |            |                  |                     |              |             |                                 |
|                  |                            |            |                  |                     |              |             |                                 |
|                  |                            |            |                  |                     |              |             |                                 |
|                  |                            |            |                  |                     |              |             |                                 |
|                  |                            |            |                  |                     |              |             |                                 |
|                  |                            |            |                  |                     |              |             |                                 |
|                  |                            |            |                  |                     |              |             |                                 |
|                  |                            |            |                  |                     |              |             |                                 |
|                  |                            |            |                  |                     |              |             |                                 |
|                  |                            |            |                  |                     |              |             |                                 |
|                  |                            |            |                  |                     |              |             |                                 |
|                  |                            |            |                  |                     |              |             |                                 |
|                  |                            |            |                  |                     |              |             |                                 |
|                  |                            |            |                  |                     |              |             |                                 |
|                  |                            |            |                  |                     |              |             |                                 |
|                  |                            |            |                  |                     |              |             |                                 |
|                  |                            |            |                  |                     | •            |             |                                 |

COUNTER WEIGHT(CW057)(OP) ክሳንያሳ፤ ተኑ FIG. 58

| em No.<br>乱出番号 | Part No.<br>部品番号                          | Mark<br>記号 |                        | Description<br>部品名称  | Req'd<br>個数 | Remarks : serial No.<br>備考:実施号車 |
|----------------|-------------------------------------------|------------|------------------------|----------------------|-------------|---------------------------------|
| 1<br>2<br>3    | 56560-50471<br>01116-30320<br>01116-20060 |            | WEIGHT<br>BOLT<br>BOLT | ウエイト<br>ホ゛ルト<br>ホ゛ルト | 1<br>4<br>2 |                                 |
| 4              | 26323-02001                               |            | WASHER                 | 7                    | 2           |                                 |
|                |                                           |            |                        |                      |             |                                 |
|                |                                           |            |                        |                      |             |                                 |
|                |                                           |            |                        |                      |             |                                 |
|                |                                           |            |                        |                      |             |                                 |
|                |                                           |            |                        |                      |             |                                 |
|                |                                           |            |                        |                      |             |                                 |
|                |                                           |            |                        |                      |             |                                 |
|                |                                           |            |                        |                      |             |                                 |
|                |                                           |            |                        |                      |             |                                 |
|                |                                           |            |                        |                      |             |                                 |
|                |                                           |            |                        |                      |             |                                 |
|                |                                           |            |                        |                      |             |                                 |
|                |                                           |            |                        |                      |             |                                 |
|                |                                           |            |                        |                      |             |                                 |
|                |                                           |            |                        |                      |             |                                 |
|                |                                           |            |                        |                      |             |                                 |
|                |                                           |            |                        |                      |             |                                 |

**COCKPIT & SEAT** ೨ックヒ<sup>°</sup> ット&シート FIG. 59

| item No.<br>見出番号 | Part No.<br>部品番号 | Mark<br>記号 |               | Description<br>部品名称 |                    | Req'd<br>個数 | Remarks : serial No.<br>備考:実施号車       |
|------------------|------------------|------------|---------------|---------------------|--------------------|-------------|---------------------------------------|
| 1                | 26566-90201      |            | COCKPIT       |                     | コッ <b>クヒ</b> ゚ット   | 1           | · · · · · · · · · · · · · · · · · · · |
| 2                | 26566-92111      |            | MOUNT, RUBBER |                     | マウント               | 4           |                                       |
| 3                | 01116-10020      |            | BOLT          |                     | <i>አ`</i> ルト       | 16          |                                       |
| 4                | 02011-00010      |            | WASHER        |                     | ワッシャ               | 16          |                                       |
| 5                | 01401-10016      |            | NUT           |                     | ナット                | 4           |                                       |
| 6                | 26063-02131      |            | WASHER        |                     | ワッシャ               | 4           |                                       |
| 7                | 190A3-02051      |            | WASHER        |                     | ワッシャ               | 4           |                                       |
| 8                | 01116-20100      |            | BOLT          |                     | ታ` <i>ル</i> ト      | 2           |                                       |
| 9                | 01116-30130      |            | BOLT          |                     | <i>ች እ</i> ዞ       | 2           |                                       |
| 10               | 26756-92271      |            | PLATE         |                     | プレート               | 2           |                                       |
| 11               | 26756-92281      |            | PLATE         |                     | プレート               | 2           |                                       |
| 12               | 26756-92291      |            | SPACER        |                     | スヘ゜ーサ              | 2           |                                       |
| 13               | 26756-92301      |            | SPACER        |                     | スペーサ               | 2           |                                       |
| 14               | 01401-10030      |            | NUT           |                     | ታット                | 2           |                                       |
| 15               | 26496-82001      |            | SEAT          |                     | シート                | 1           | SEE FIG.60                            |
| 16               | 26566-82001      |            | PLATE, BASE   |                     | ア <sup>°</sup> レート | 1           | OLE I IO.00                           |
|                  | 01183-10020      |            | BOLT&WASHER   |                     | ^<br>ホ`ルト&ワッシャ     | 4           |                                       |
|                  | 26609-32001      |            | BELT,SEAT     |                     | л"ин<br>Л"ин       | 1           |                                       |
|                  | 01106-08020      |            | BOLT          |                     | * "<br>//          | 4           |                                       |
|                  | 02011-00008      |            | WASHER        |                     | 5 71<br>7yyy       | 4           |                                       |
|                  | 21471-22311      |            | WASHER        |                     | 7777<br>77957      | 4           |                                       |
|                  |                  |            |               |                     |                    |             |                                       |
|                  |                  |            |               |                     |                    |             |                                       |