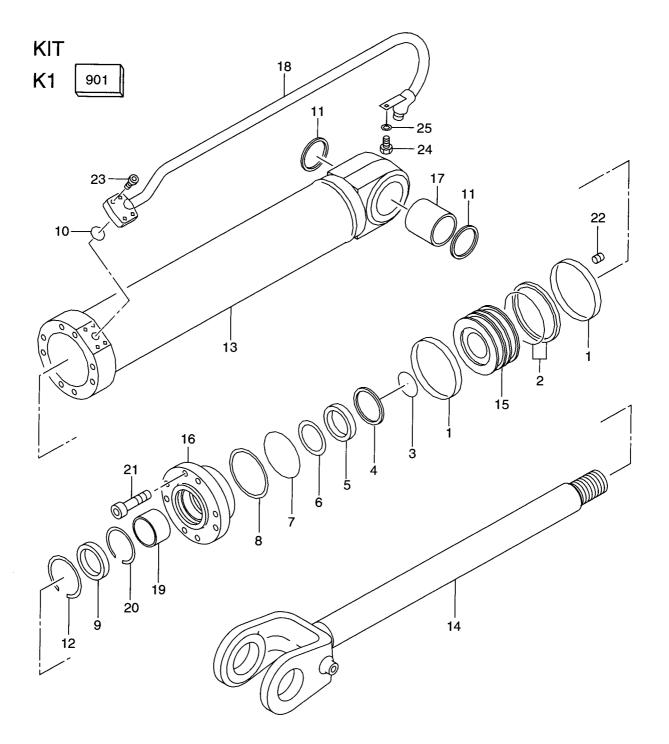

| A26567-42041CHARGING VALVE ASSY $f_{\pi}-j^*j^*j^*h^*h^{\pi}j^*$ 1INC.1-241NO PART NO.#BODY $\pi^*\bar{j}^*\bar{j}^*-$ 12NO PART NO.#SEAT,VALVE $j_{-h}$ 1326665-47021BALL,STEEL $\pi^*-h$ 1426665-47031SPRING $7^*j_{-1}h^*$ 15NO PART NO.#ORIFICE $417_{-1}h^*$ 1626665-47051PLUG $7^*\bar{j}h^*$ 1726567-47001SPRING $37^* - h$ 1826567-47011SPOOL $7^*\bar{j}h^*$ 1926567-47021PLUG $7^*\bar{j}h^*$ 21026665-47881O RINGOU/ $j^*$ 311NO PART NO.#VALVE,PILOT $h^*h^*$ 112NO PART NO.#SEAT,SPRING $j_{-h}$ 1                                                                                                                                                                                                                                                                                                                                                                                                                                                                                                                                                                                                         | 備考:実施号車<br>4 |
|-------------------------------------------------------------------------------------------------------------------------------------------------------------------------------------------------------------------------------------------------------------------------------------------------------------------------------------------------------------------------------------------------------------------------------------------------------------------------------------------------------------------------------------------------------------------------------------------------------------------------------------------------------------------------------------------------------------------------------------------------------------------------------------------------------------------------------------------------------------------------------------------------------------------------------------------------------------------------------------------------------------------------------------------------------------------------------------------------------------------------|--------------|
| 1NO PART NO.#BODY $s^* \overline{7}^* -$ 12NO PART NO.#SEAT, VALVE $\dot{y} - h$ 1326665-47021BALL, STEEL $s^* - h$ 1426665-47031SPRING $7^\circ y y y^*$ 15NO PART NO.#ORIFICE $y y y z^*$ 1626665-47051PLUG $7^\circ \overline{7} y^*$ 1726567-47001SPRING $7^\circ \overline{7} y^*$ 1826567-47011SPOOL $7^\circ \overline{7} y^*$ 1926567-47021PLUG $7^\circ \overline{7} y^*$ 21026665-47881O RINGOly y y^*311NO PART NO.#VALVE, PILOT $N^* N 7^*$ 1                                                                                                                                                                                                                                                                                                                                                                                                                                                                                                                                                                                                                                                               |              |
| 2NO PART NO.#SEAT, VALVE $\dot{y}$ -h1326665-47021BALL, STEEL $\dot{x}^*$ -h1426665-47031SPRING $7^\circ J y / t^\circ$ 15NO PART NO.#ORIFICE $J J 7 t X$ 1626665-47051PLUG $7^\circ 7 t^\circ$ 1726567-47001SPRING $7^\circ 7 t^\circ$ 1826567-47011SPOOL $7^\circ 7 t^\circ$ 1926567-47021PLUG $7^\circ 7 t^\circ$ 21026665-47881O RINGOJy / t^\circ311NO PART NO.#VALVE, PILOT $N^\circ N t^\circ$ 1                                                                                                                                                                                                                                                                                                                                                                                                                                                                                                                                                                                                                                                                                                                 |              |
| 3       26665-47021       BALL,STEEL       \$\overline{1}^{\verline{1}} - \overline{1}\$         4       26665-47031       SPRING       \$\overline{1}^{\verline{1}} - \overline{1}\$         5       NO PART NO.       #       ORIFICE       \$\overline{1}^{\verline{1}} - \overline{1}\$         6       26665-47051       #       ORIFICE       \$\overline{1}^{\verline{1}} - \overline{1}\$         7       26567-47001       \$\overline{1}^{\verline{1}} - \overline{1}\$       SPRING       \$\overline{1}^{\verline{1}} - \overline{1}\$         8       26567-47011       \$\overline{1}^{\verline{1}} - \overline{1}\$       SPOOL       \$\overline{1}^{\verline{1}} - \overline{1}\$         9       26567-47021       \$\overline{1}^{\verline{1}} - \overline{1}\$       \$\overline{1}^{\verline{1}} - \overline{1}\$         10       26665-47881       \$\overline{1}^{\verline{1}} - \overline{1}\$       \$\overline{1}^{\verline{1}} - \overline{1}\$         11       NO PART NO.       #       \$\verline{1}^{\verline{1}} - \overline{1}\$       \$\overline{1}^{\verline{1}} - \overline{1}\$ |              |
| 4       26665-47031       SPRING $77^{\circ}$ $y/r^{\circ}$ 1         5       NO PART NO.       #       ORIFICE $y/r$ 1         6       26665-47051       PLUG $7^{\circ}$ $7r^{\circ}$ 1         7       26567-47001       SPRING $77^{\circ}$ $y/r^{\circ}$ 1         8       26567-47011       SPOOL $77^{\circ}$ $-h$ 1         9       26567-47021       PLUG $7^{\circ}$ $7r^{\circ}$ 2         10       26665-47881       O RING       Oly $2r^{\circ}$ 3         11       NO PART NO.       #       VALVE, PILOT $1^{v}$ $hr^{o}$                                                                                                                                                                                                                                                                                                                                                                                                                                                                                                                                                                               |              |
| 5       NO PART NO.       #       ORIFICE $tJJ7tX$ 1         6       26665-47051       PLUG $7^{\circ}77^{\circ}$ 1         7       26567-47001       SPRING $T7^{\circ}Jy7^{\circ}$ 1         8       26567-47011       SPOOL $T7^{\circ}77^{\circ}$ 1         9       26567-47021       PLUG $7^{\circ}77^{\circ}$ 2         10       26665-47881       O RING       OIy27^{\circ}       3         11       NO PART NO.       #       VALVE,PILOT $Ix^{\circ}Iy7$ 1                                                                                                                                                                                                                                                                                                                                                                                                                                                                                                                                                                                                                                                   |              |
| 6       26665-47051       PLUG       7° 7⁄r       1         7       26567-47001       SPRING $Z7^\circ J y / r^\circ$ 1         8       26567-47011       SPOOL $Z7^\circ - h$ 1         9       26567-47021       PLUG $7^\circ 7 r^\circ$ 2         10       26665-47881       O RING       O'y / r^\circ       3         11       NO PART NO.       #       VALVE, PILOT $I'' h / r^\circ$ 1                                                                                                                                                                                                                                                                                                                                                                                                                                                                                                                                                                                                                                                                                                                         |              |
| 7       26567-47001       SPRING $Z7^{\circ}Jyy^{\circ}$ 1         8       26567-47011       SPOOL $Z7^{\circ}-h$ 1         9       26567-47021       PLUG $7^{\circ}7y^{\circ}$ 2         10       26665-47881       O RING       OUyby       3         11       NO PART NO.       #       VALVE,PILOT $N^{\circ}h7^{\circ}$ 1                                                                                                                                                                                                                                                                                                                                                                                                                                                                                                                                                                                                                                                                                                                                                                                         |              |
| 8     26567-47011     SPOOL $\lambda7^{\circ}-\lambda$ 1       9     26567-47021     PLUG $7^{\circ}77^{\circ}$ 2       10     26665-47881     O RING     OIJ>7^{\circ}3       11     NO PART NO.     #     VALVE,PILOT $N^{\circ}N7^{\circ}$                                                                                                                                                                                                                                                                                                                                                                                                                                                                                                                                                                                                                                                                                                                                                                                                                                                                           |              |
| 9     26567-47021     PLUG     7° 70*     2       10     26665-47881     O RING     O''' 3       11     NO PART NO.     #     VALVE,PILOT     1/'' 1/7*                                                                                                                                                                                                                                                                                                                                                                                                                                                                                                                                                                                                                                                                                                                                                                                                                                                                                                                                                                 |              |
| 10         26665-47881         O RING         O'lly''         3           11         NO PART NO.         #         VALVE,PILOT         \n`'ll7'         1                                                                                                                                                                                                                                                                                                                                                                                                                                                                                                                                                                                                                                                                                                                                                                                                                                                                                                                                                               |              |
| 11         NO PART NO.         #         VALVE,PILOT         N° N7*         1                                                                                                                                                                                                                                                                                                                                                                                                                                                                                                                                                                                                                                                                                                                                                                                                                                                                                                                                                                                                                                           |              |
|                                                                                                                                                                                                                                                                                                                                                                                                                                                                                                                                                                                                                                                                                                                                                                                                                                                                                                                                                                                                                                                                                                                         |              |
| 12 NO PART NO. # SEAT.SPRING                                                                                                                                                                                                                                                                                                                                                                                                                                                                                                                                                                                                                                                                                                                                                                                                                                                                                                                                                                                                                                                                                            |              |
|                                                                                                                                                                                                                                                                                                                                                                                                                                                                                                                                                                                                                                                                                                                                                                                                                                                                                                                                                                                                                                                                                                                         |              |
| 13 NO PART NO. # SPRING スプリンヴ 1                                                                                                                                                                                                                                                                                                                                                                                                                                                                                                                                                                                                                                                                                                                                                                                                                                                                                                                                                                                                                                                                                         |              |
| 14 NO PART NO. # PLUG 7° 50° 1                                                                                                                                                                                                                                                                                                                                                                                                                                                                                                                                                                                                                                                                                                                                                                                                                                                                                                                                                                                                                                                                                          |              |
| 15 26567-47031 O RING Oリング 1                                                                                                                                                                                                                                                                                                                                                                                                                                                                                                                                                                                                                                                                                                                                                                                                                                                                                                                                                                                                                                                                                            |              |
| 16 NO PART NO. # SEAT シート 1                                                                                                                                                                                                                                                                                                                                                                                                                                                                                                                                                                                                                                                                                                                                                                                                                                                                                                                                                                                                                                                                                             |              |
| 17 26567-47041 O RING Oリング 1                                                                                                                                                                                                                                                                                                                                                                                                                                                                                                                                                                                                                                                                                                                                                                                                                                                                                                                                                                                                                                                                                            |              |
| 18 NO PART NO. # SCREW געועב 1                                                                                                                                                                                                                                                                                                                                                                                                                                                                                                                                                                                                                                                                                                                                                                                                                                                                                                                                                                                                                                                                                          |              |
| 19 NO PART NO. # NUT +yh 1                                                                                                                                                                                                                                                                                                                                                                                                                                                                                                                                                                                                                                                                                                                                                                                                                                                                                                                                                                                                                                                                                              |              |
| 20 26567-47051 PLUNGER プランジャ 1                                                                                                                                                                                                                                                                                                                                                                                                                                                                                                                                                                                                                                                                                                                                                                                                                                                                                                                                                                                                                                                                                          |              |
| 21 NO PART NO. # ORIFICE לון 1                                                                                                                                                                                                                                                                                                                                                                                                                                                                                                                                                                                                                                                                                                                                                                                                                                                                                                                                                                                                                                                                                          |              |
| 22 26567-47061 PLUG 7°7/* 1                                                                                                                                                                                                                                                                                                                                                                                                                                                                                                                                                                                                                                                                                                                                                                                                                                                                                                                                                                                                                                                                                             |              |
| 23 26567-47071 O RING OUD                                                                                                                                                                                                                                                                                                                                                                                                                                                                                                                                                                                                                                                                                                                                                                                                                                                                                                                                                                                                                                                                                               |              |
| 24 NO PART NO. # PLUG 7°7/* 2                                                                                                                                                                                                                                                                                                                                                                                                                                                                                                                                                                                                                                                                                                                                                                                                                                                                                                                                                                                                                                                                                           |              |
|                                                                                                                                                                                                                                                                                                                                                                                                                                                                                                                                                                                                                                                                                                                                                                                                                                                                                                                                                                                                                                                                                                                         |              |
|                                                                                                                                                                                                                                                                                                                                                                                                                                                                                                                                                                                                                                                                                                                                                                                                                                                                                                                                                                                                                                                                                                                         |              |
|                                                                                                                                                                                                                                                                                                                                                                                                                                                                                                                                                                                                                                                                                                                                                                                                                                                                                                                                                                                                                                                                                                                         |              |
|                                                                                                                                                                                                                                                                                                                                                                                                                                                                                                                                                                                                                                                                                                                                                                                                                                                                                                                                                                                                                                                                                                                         |              |
|                                                                                                                                                                                                                                                                                                                                                                                                                                                                                                                                                                                                                                                                                                                                                                                                                                                                                                                                                                                                                                                                                                                         |              |
|                                                                                                                                                                                                                                                                                                                                                                                                                                                                                                                                                                                                                                                                                                                                                                                                                                                                                                                                                                                                                                                                                                                         |              |
|                                                                                                                                                                                                                                                                                                                                                                                                                                                                                                                                                                                                                                                                                                                                                                                                                                                                                                                                                                                                                                                                                                                         |              |
|                                                                                                                                                                                                                                                                                                                                                                                                                                                                                                                                                                                                                                                                                                                                                                                                                                                                                                                                                                                                                                                                                                                         |              |
|                                                                                                                                                                                                                                                                                                                                                                                                                                                                                                                                                                                                                                                                                                                                                                                                                                                                                                                                                                                                                                                                                                                         |              |
|                                                                                                                                                                                                                                                                                                                                                                                                                                                                                                                                                                                                                                                                                                                                                                                                                                                                                                                                                                                                                                                                                                                         |              |
|                                                                                                                                                                                                                                                                                                                                                                                                                                                                                                                                                                                                                                                                                                                                                                                                                                                                                                                                                                                                                                                                                                                         |              |
|                                                                                                                                                                                                                                                                                                                                                                                                                                                                                                                                                                                                                                                                                                                                                                                                                                                                                                                                                                                                                                                                                                                         |              |
|                                                                                                                                                                                                                                                                                                                                                                                                                                                                                                                                                                                                                                                                                                                                                                                                                                                                                                                                                                                                                                                                                                                         |              |
|                                                                                                                                                                                                                                                                                                                                                                                                                                                                                                                                                                                                                                                                                                                                                                                                                                                                                                                                                                                                                                                                                                                         |              |
|                                                                                                                                                                                                                                                                                                                                                                                                                                                                                                                                                                                                                                                                                                                                                                                                                                                                                                                                                                                                                                                                                                                         |              |
|                                                                                                                                                                                                                                                                                                                                                                                                                                                                                                                                                                                                                                                                                                                                                                                                                                                                                                                                                                                                                                                                                                                         |              |
|                                                                                                                                                                                                                                                                                                                                                                                                                                                                                                                                                                                                                                                                                                                                                                                                                                                                                                                                                                                                                                                                                                                         |              |
|                                                                                                                                                                                                                                                                                                                                                                                                                                                                                                                                                                                                                                                                                                                                                                                                                                                                                                                                                                                                                                                                                                                         |              |
|                                                                                                                                                                                                                                                                                                                                                                                                                                                                                                                                                                                                                                                                                                                                                                                                                                                                                                                                                                                                                                                                                                                         |              |
|                                                                                                                                                                                                                                                                                                                                                                                                                                                                                                                                                                                                                                                                                                                                                                                                                                                                                                                                                                                                                                                                                                                         |              |
|                                                                                                                                                                                                                                                                                                                                                                                                                                                                                                                                                                                                                                                                                                                                                                                                                                                                                                                                                                                                                                                                                                                         |              |
|                                                                                                                                                                                                                                                                                                                                                                                                                                                                                                                                                                                                                                                                                                                                                                                                                                                                                                                                                                                                                                                                                                                         |              |
|                                                                                                                                                                                                                                                                                                                                                                                                                                                                                                                                                                                                                                                                                                                                                                                                                                                                                                                                                                                                                                                                                                                         |              |
|                                                                                                                                                                                                                                                                                                                                                                                                                                                                                                                                                                                                                                                                                                                                                                                                                                                                                                                                                                                                                                                                                                                         |              |
|                                                                                                                                                                                                                                                                                                                                                                                                                                                                                                                                                                                                                                                                                                                                                                                                                                                                                                                                                                                                                                                                                                                         |              |