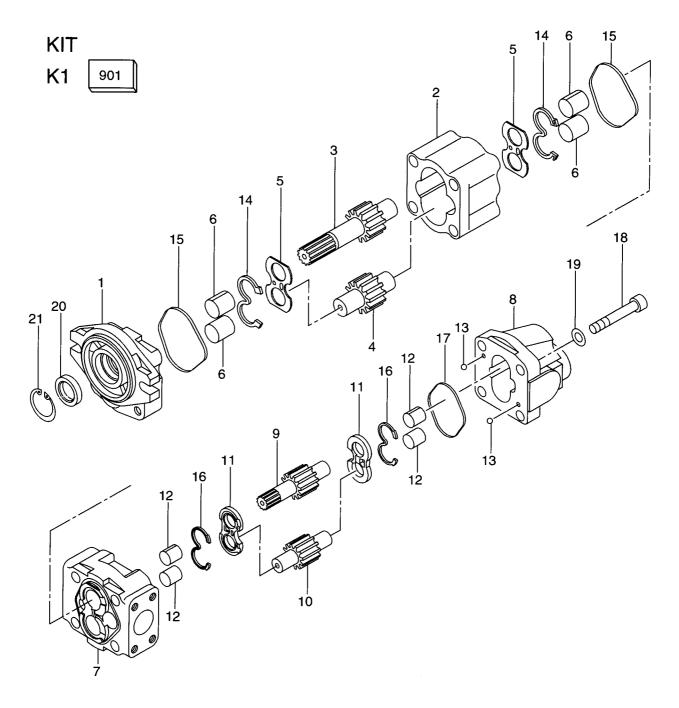

FIG. 27 **DRIVE UNIT(1/4)** ト゛ライフ゛ュニット

| Item No<br>見出番号 |             | Mark<br>記号 | Description<br>部品名称 |                                               | Req'd<br>個数 | Remarks : serial No.<br>備考:実施号車 |
|-----------------|-------------|------------|---------------------|-----------------------------------------------|-------------|---------------------------------|
| А               | 16562-50001 |            | DRIVE UNIT ASSY     | ト゛ライフ゛ユニットアッセン                                | 1           | INC.1-31 & etc.                 |
| 1               | 16422-52001 |            | CASE, TRANSMISSION  | ケース                                           | 1           |                                 |
| 2               | 14813-82341 |            | PLUG                | プラグ                                           | 12          |                                 |
| 3               | 14813-82371 |            | PLUG                | プラグ                                           | 3           |                                 |
| 4               | 16432-53571 |            | PLUG                | <b>フ</b> ゚ラグ                                  | 3           |                                 |
| 5               | 16422-52641 |            | STRAINER            | ストレーナ                                         | 1           |                                 |
| 6               | 03310-00750 |            | O RING              | Oリンク゛                                         | 1           |                                 |
| 7               | 26607-52261 |            | GAUGE,OIL           | ケーシ゛                                          | 1           |                                 |
| 8               | 14813-82461 |            | PLUG                | フ <sup>°</sup> ラク゛                            | 1           |                                 |
| 9               | 16422-53101 |            | TUBE, SUCTION       | チュ−ブ                                          | 1           |                                 |
| 10              | 16422-53131 |            | GASKET              | <i>ከ`                                    </i> | 1           |                                 |
| 11              | 01110-12035 |            | BOLT                | ホ゛ルト                                          | 4           |                                 |
| 12              | 02010-00012 |            | WASHER              | ワッシャ                                          | 4           |                                 |
| 13              | 04710-14025 |            | HOSE                | ホース                                           | 1           |                                 |
| 14              | 24067-62311 |            | CLIP                | クリッフ゜                                         | 2           |                                 |
| 15              | 03300-00250 |            | O RING              | Oリンク゛                                         | 1           |                                 |
| 16              | 01110-10030 |            | BOLT                | ホ゛ルト                                          | 26          |                                 |
| 17              | 02010-00010 |            | WASHER              | ワッシャ                                          | 26          |                                 |
| 18              | 02212-10032 |            | PIN                 | ピン                                            | 2           |                                 |
| 19              | 16402-53451 |            | GASKET              | <i>ከ` ス</i> ケット                               | 1           |                                 |
| 20              | 16402-53461 |            | GASKET              | <i>ከ` ス</i> ケット                               | 1           |                                 |
| 21              | 01171-10130 |            | BOLT                | ホ゛ルト                                          | 10          |                                 |
| 22              | 01171-10070 |            | BOLT                | ホ゛ルト                                          | 4           |                                 |
| 23              | 16402-54331 |            | SENSOR              | センサ                                           | 1           |                                 |
| 24              | 09300-00902 |            | NAME PLATE          | ネームフ゜レート                                      | 1           |                                 |
| 25              | 14092-52141 |            | SCREW               | スクリュ                                          | 2           |                                 |
| 26              | 16762-50231 |            | T/M CONTROL VALVE   | T/Mコントロールバルブ                                  | 1           | SEE FIG.31                      |
| 27              | NO PART NO. |            | TORQUE CONVERTER    | トルクコンハ゛ータ                                     | 1           | SEE FIG.36                      |
| 28              | 04451-03038 |            | HOSE                | ホース                                           | 1           |                                 |
| 29              | 21967-62451 | I          | ELBOW               | エルホ゛                                          | 1           |                                 |
|                 | 65369-92181 | I          | NIPPLE              | ニッフ゜ル                                         | 1           |                                 |
| 31              | 03320-00180 |            | O RING              | Oリンク゛                                         | 1           |                                 |
|                 |             |            |                     |                                               |             |                                 |
|                 |             |            |                     |                                               |             |                                 |
|                 |             |            |                     |                                               |             |                                 |
|                 |             |            |                     |                                               |             |                                 |
|                 |             |            |                     |                                               |             |                                 |
|                 |             |            |                     |                                               |             |                                 |
|                 |             |            |                     |                                               |             |                                 |
|                 |             |            |                     |                                               |             |                                 |
|                 |             |            |                     |                                               |             |                                 |
|                 |             |            |                     |                                               | [           |                                 |
|                 |             |            |                     |                                               |             |                                 |
|                 |             |            |                     |                                               |             |                                 |
|                 |             |            |                     |                                               |             |                                 |
|                 |             |            |                     |                                               |             |                                 |
|                 |             |            |                     |                                               |             |                                 |
|                 |             |            |                     |                                               |             |                                 |
|                 |             |            |                     |                                               |             |                                 |
|                 |             |            |                     |                                               |             |                                 |
| I               |             |            | ······              | · · · · · · · · · · · · · · · · · · ·         |             |                                 |