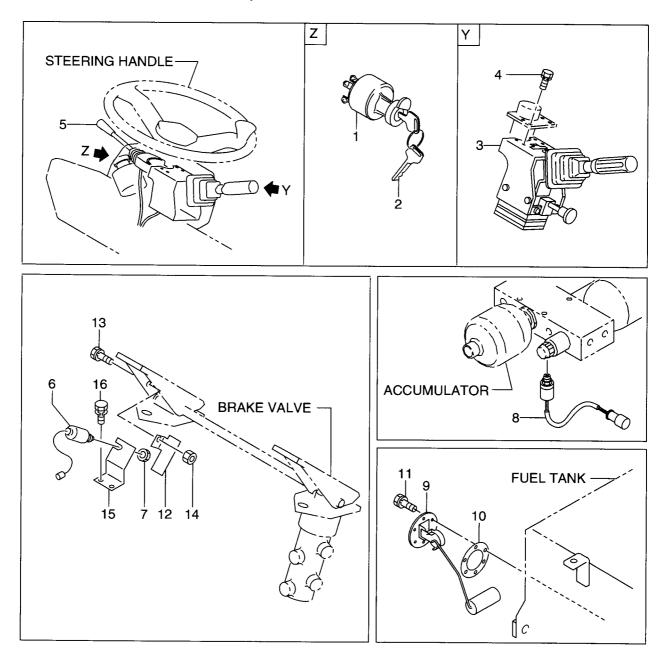

### FIG. 11 COCKPIT WIRING(1/2) コックヒ<sup>®</sup> ットワイヤリンク<sup>\*</sup>

.

| Item No.<br>見出番号 | Part No.<br>部品番号 | Mark<br>記号 | Description<br>部品名称  |                                        | Req'd<br>個数 | Remarks : serial No.<br>備考:実施号車 |
|------------------|------------------|------------|----------------------|----------------------------------------|-------------|---------------------------------|
| 1                | 26562-42001      |            | WIRE HARNESS,COCKPIT | ワイヤハーネス                                | 1           |                                 |
| 2                | 26562-42011      |            | WIRE HARNESS,        | ワイヤハーネス                                | 1           |                                 |
|                  |                  |            | T/M CONTROL          |                                        |             |                                 |
| 3                | 54067-22051      |            | GROMMET, FREE        | <b>グロメ</b> ット                          | 1           |                                 |
| 4                | 26562-42151      |            | LIGHTING SWITCH      | ライティンク゛スイッチ                            | 1           | SEE FIG.17                      |
| 5                | 26552-42521      |            | PARKING SWITCH       | ハ゜ーキンク゛スイッチ                            | 1           | SEE FIG.17                      |
| 6                | 26562-42181      |            | SWITCH               | スイッチ                                   | 1           | SEE FIG.17                      |
| 7                | 26552-42551      |            | STARTER SWITCH       | スタータスイッチ                               | 1           | SEE FIG.23                      |
| 8                | 26562-42141      |            | T/M CONTROL SWITCH   | T/Mコントロールスイッチ                          | 1           | SEE FIG.23                      |
| 9                | 26602-43361      |            | TURN SIGNAL SWITCH   | ターンシク゛ナルスイッチ                           | 1           | SEE FIG.23                      |
| 10               | 04762-13015      |            | TUBE,CORRUGATE       | £⊒-7*                                  | 1           |                                 |
| 11               | 26312-42261      |            | BUZZER               | フ゛サ゜ー                                  | 1           | SEE FIG.24                      |
| 12               | 23232-42072      |            | STOP LAMP SWITCH     | ストッフ゜ランフ゜スイッチ                          | 1           | SEE FIG.23                      |
| 13               | 04913-10200      |            | BAND                 | ハッント                                   | 4           |                                 |
|                  | 26752-42671      |            | CLIP                 | クリッフ゜                                  | 3           |                                 |
|                  | 26752-42691      |            | CLIP                 | クリッフ <sup>°</sup>                      | 3           |                                 |
|                  | 01183-10020      |            | BOLT&WASHER          | ************************************** | 3           |                                 |
|                  |                  |            |                      |                                        |             |                                 |
|                  |                  |            |                      |                                        |             |                                 |