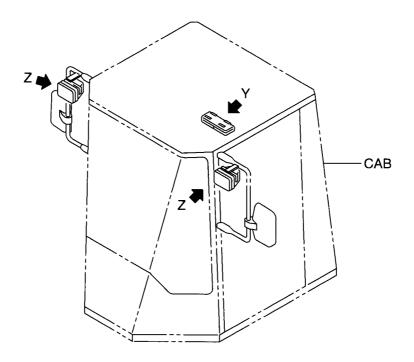

### FIG. 11 COCKPIT WIRING(1/2) コックヒ<sup>®</sup> ットワイヤリンク<sup>\*</sup>

.

| Item No.<br>見出番号 | Part No.<br>部品番号 | Mark<br>記号 | Description<br>部品名称  |                                        | Req'd<br>個数 | Remarks : serial No.<br>備考:実施号車 |
|------------------|------------------|------------|----------------------|----------------------------------------|-------------|---------------------------------|
| 1                | 26562-42001      |            | WIRE HARNESS,COCKPIT | ワイヤハーネス                                | 1           |                                 |
| 2                | 26562-42011      |            | WIRE HARNESS,        | ワイヤハーネス                                | 1           |                                 |
|                  |                  |            | T/M CONTROL          |                                        |             |                                 |
| 3                | 54067-22051      |            | GROMMET, FREE        | <b>グロメ</b> ット                          | 1           |                                 |
| 4                | 26562-42151      |            | LIGHTING SWITCH      | ライティンク゛スイッチ                            | 1           | SEE FIG.17                      |
| 5                | 26552-42521      |            | PARKING SWITCH       | ハ゜ーキンク゛スイッチ                            | 1           | SEE FIG.17                      |
| 6                | 26562-42181      |            | SWITCH               | スイッチ                                   | 1           | SEE FIG.17                      |
| 7                | 26552-42551      |            | STARTER SWITCH       | スタータスイッチ                               | 1           | SEE FIG.23                      |
| 8                | 26562-42141      |            | T/M CONTROL SWITCH   | T/Mコントロールスイッチ                          | 1           | SEE FIG.23                      |
| 9                | 26602-43361      |            | TURN SIGNAL SWITCH   | ターンシク゛ナルスイッチ                           | 1           | SEE FIG.23                      |
| 10               | 04762-13015      |            | TUBE,CORRUGATE       | £⊒-7*                                  | 1           |                                 |
| 11               | 26312-42261      |            | BUZZER               | フ゛サ゜ー                                  | 1           | SEE FIG.24                      |
| 12               | 23232-42072      |            | STOP LAMP SWITCH     | ストッフ゜ランフ゜スイッチ                          | 1           | SEE FIG.23                      |
| 13               | 04913-10200      |            | BAND                 | ハッント                                   | 4           |                                 |
|                  | 26752-42671      |            | CLIP                 | クリッフ゜                                  | 3           |                                 |
|                  | 26752-42691      |            | CLIP                 | クリッフ <sup>°</sup>                      | 3           |                                 |
|                  | 01183-10020      |            | BOLT&WASHER          | ************************************** | 3           |                                 |
|                  |                  |            |                      |                                        |             |                                 |
|                  |                  |            |                      |                                        |             |                                 |

 FIG. 12
 COCKPIT WIRING(2/2)

 ביילל יירקלישיטיל

| tem No.<br>見出番号 | Part No.<br>部品番号 | Mark<br>記号 | Descri<br>部品:    |                             | Req'd<br>個数 | Remarks : serial No.<br>備考 <b>:</b> 実施号車 |
|-----------------|------------------|------------|------------------|-----------------------------|-------------|------------------------------------------|
| 1               | 26752-42252      |            | FUSE BOX         | ヒュース゛ホ゛ックス                  | 1           | SEE FIG.22                               |
| 2               | 26812-42281      |            | DIODE UNIT       | <b>ダイオ</b> ードユニット           | 2           | SEE FIG.22                               |
| 3               | 26192-42031      |            | RELAY            | リレー                         | 9           | SEE FIG.22                               |
| 4               | 26602-40261      |            | FLASHER UNIT     | フラッシャユニット                   | 1           | SEE FIG.22                               |
| 5               | 26622-42411      |            | CONNECTOR, BOOM  | コネクタ                        | 1           |                                          |
| 6               | 26622-42471      |            | CONNECTOR        | コネクタ                        | 1           |                                          |
| 7               | 26312-42261      |            | BUZZER           | フ゛サ゛ー                       | 1           | SEE FIG.22                               |
| 8               | 26752-42161      |            | SWITCH, PRESSURE | スイッチ                        | 1           |                                          |
| 9               | 26832-42351      |            | ATC UNIT         | ATCユニット                     | 1           | SEE FIG.22                               |
| 10              | 26752-42781      |            | RUBBER           | ラハ゛ー                        | 2           |                                          |
| 11              | 26752-42511      |            | PLATE            | プレート                        | 2           |                                          |
| 12              | 01183-10020      |            | BOLT&WASHER      | ħ <sup>~</sup> ルト&ワッシャ      | 4           |                                          |
| 13              | 26192-42731      |            | BRACKET          | フ゛ラケット                      | 3           |                                          |
| 14              | 26812-42751      |            | BRACKET          | フ゛ラケット                      | 1           |                                          |
| 15              | 26612-42081      |            | BRACKET          | <b>ጋ</b> ້ <del>ን</del> ታット | 1           |                                          |
| 16              | 26602-42941      |            | CLIP             | クリッフ°                       | 3           |                                          |
| 17              | 26752-42681      |            | CLIP             | クリッフ°                       | 10          |                                          |
| 18              | 26752-42671      |            | CLIP             | クリッフ゜                       | 4           |                                          |
| 19              | 26752-42691      |            | CLIP             | クリッフ゜                       | 2           |                                          |
| 20              | 26507-82041      |            | CLIP             | クリッフ゜                       | 3           |                                          |
| 21              | 01183-10016      |            | BOLT&WASHER      | *` <b>ルト&amp;ワ</b> ッシャ      | 2           |                                          |
|                 | 01183-10020      |            | BOLT&WASHER      | * "NF&7">>                  | 10          |                                          |
|                 | 01401-00010      |            | NUT              | ナット                         | 3           |                                          |
| 24              | 26756-71131      |            | CONTROL UNIT     | フントロールユニット                  | 1           | SEE FIG.22                               |
| 25              | 26562-42161      |            | SWITCH           | スイッチ                        | 1           | SEE FIG.22                               |
| 26              | 26562-42211      |            | SWITCH           | スイッチ                        | 1           | SEE FIG.22                               |
| 27              | 26562-42191      |            | SWITCH           | አባማታ<br>አイッ <del>ታ</del>    |             |                                          |
| 28              | 26562-42201      |            | SWITCH           | አነሣታ<br>አイッ <del>ታ</del>    | 1           | SEE FIG.22                               |
|                 | 26556-72321      |            | RADIO            |                             |             | SEE FIG.22                               |
|                 | 26812-42631      |            |                  | ラジ゛オ                        |             | SEE FIG.22                               |
| 30              |                  |            |                  | ハ゜イロットランフ゜                  | 1           | SEE FIG.22                               |
| 32              | 26756-73591      |            | WIPER SWITCH     | ワイハ゜スイッチ                    |             | SEE FIG.22                               |
| 32              | 26756-73601      |            | WIPER SWITCH     | ワイハ°スイッ <del>チ</del>        | 1           | SEE FIG.22                               |
|                 |                  |            |                  |                             |             |                                          |
|                 |                  |            |                  |                             |             |                                          |
|                 |                  |            |                  |                             |             |                                          |
|                 |                  |            |                  |                             |             |                                          |
|                 |                  |            |                  |                             |             |                                          |
|                 |                  |            |                  |                             |             |                                          |
|                 |                  |            |                  |                             |             |                                          |
|                 |                  |            |                  |                             |             |                                          |