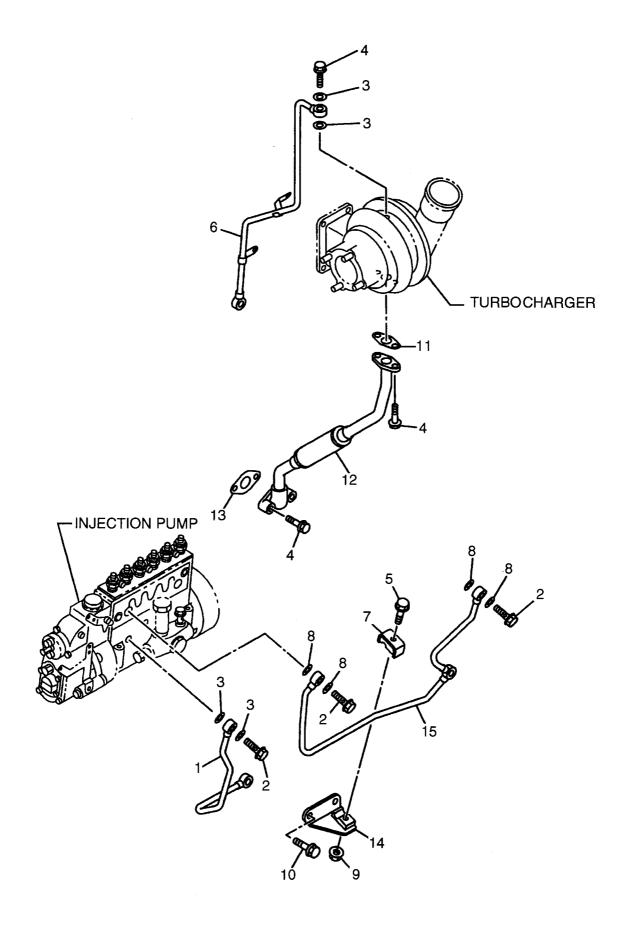

 FIG. 5
 FUEL SYSTEM

 7ューエルシステム

.

| Item No.<br>見出番号 |             | Mark<br>記号 |             | Description<br>部品名称         | Req'd<br>個数 |         |
|------------------|-------------|------------|-------------|-----------------------------|-------------|---------|
| 1                | 26552-20202 |            | TANK,FUEL   | タンク                         | 1           |         |
| 2                | 01110-20070 |            | BOLT        | ホ゛ルト                        | 3           | 1       |
| 3                | 26323-02001 |            | WASHER      | ワッシャ                        | 3           |         |
| 4                | 02010-00020 |            | WASHER      | ワッシャ                        | 3           |         |
| 5                | 01401-00020 |            | NUT         | ナット                         | 3           |         |
| 6                | 26552-22021 |            | CAP         | キャッフ゜                       | 1           | INC.7,8 |
| 7                | 26552-27011 |            | CYLINDER    | シリンタ゛                       | 1           |         |
| 8                | 26552-42381 |            | KEY         | <b>+</b> -                  | 1           |         |
| 9                | 26402-22021 |            | STRAINER    | ストレーナ                       | 1           |         |
| 10               | 26197-52251 |            | COVER       | <u> </u> ታ/ነ <sup>*</sup> – | 1           |         |
| 11               | 03310-01450 | 1          | O RING      | Oリンク゛                       | 1           |         |
| 12               | 01183-10020 |            | BOLT&WASHER | <b>ホ</b> ゙ <b>ル</b> ト&ワ։    |             |         |
| 13               | 26602-22191 |            | NIPPLE      | ニッフ゜ル                       | 2           |         |
| 14               | 24047-92121 |            | PLUG        | 7° ラク*                      | 1           |         |
| 15               | 26602-22161 |            | VALVE       | ハ <b>゙ル</b> フ゛              | 1           |         |
|                  | 26752-22161 |            | HOSE        | ホース                         | 2           |         |
| 17               | 29122-22482 | 1 1        | HOSE        | ホース                         | 1           |         |
| 18               | 24067-62241 |            | CLIP        | クリッフ゜                       | 5           |         |
| 19               | 26602-42211 |            | CLIP        | クリッフ <sup>°</sup>           | 8           |         |
|                  | 01183-10016 |            | BOLT&WASHER | <i>⋆`</i> ルト&ワッ             |             |         |
|                  | 01183-10020 |            | BOLT&WASHER | ホールト&ワッ                     |             |         |
|                  | 01401-00010 | 1 1        | NUT         | ታット                         | 1           |         |
|                  | 26612-42081 | 1 1        | BRACKET     | יייע<br>ד'קליא              | 1           |         |
|                  |             |            |             |                             |             |         |
|                  |             |            |             |                             |             |         |