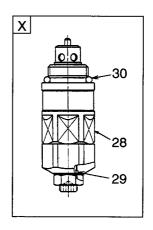

FIG. 68 CAB(LAMP) キャフ゛(ランフ゜)

-6

| Item No<br>見出番号 |             | Mark<br>記号 | Descri<br>部品:  |                    | Req'd<br>個数 | Remarks : serial No.<br>備考:実施号車 |
|-----------------|-------------|------------|----------------|--------------------|-------------|---------------------------------|
| A1              | 26566-70031 |            | CAB ASSY       | キャフ・アッセン           | 1           | INC.1-16 & etc.                 |
| 1               | 26816-73281 |            | WIRE HARNESS   | ワイヤハーネス            | 2           |                                 |
| 2               | 26702-42181 |            | TUBE,CORRUGATE | £⊒-7               | 2           |                                 |
| A2              | 26426-72101 |            | ROOM LAMP ASSY | ルームランフ。アッセン        | 1           | INC.3-5                         |
| 3               | NO PART NO. | #          | BODY           | ホ゛テ゛ー              | 1           |                                 |
| 4               | 26426-77001 |            | BULB           | ハ゛ルフ゛              | 2           | 24V 10W                         |
| 5               | 56065-37021 |            | LENS           | レンス゛               | 2           |                                 |
| 6               | 01033-05020 |            | SCREW&WASHER   | スクリュ&ワッシャ          | 2           |                                 |
| 7               | 26662-42191 |            | LAMP,WORKING   | ランフ。               | 2           | INC.8-12                        |
| 8               | 26662-47061 |            | BULB           | ハ゛ルフ゛              | 2           | 24V 70W                         |
| 9               | 01100-08020 |            | BOLT           | ホ゛ルト               | 4           |                                 |
|                 | 02010-00008 |            | WASHER         | ワッシャ               | 4           |                                 |
| 11              | 26662-47071 | 1 1        | NUT            | ナット                | 4           |                                 |
|                 | 26662-47081 |            | SCREW          | スクリュ               | 8           |                                 |
|                 | 26756-72992 |            | BRACKET        | フ゛ラケット             | 2           |                                 |
|                 | 01183-10020 | 1 1        | BOLT&WASHER    | ** <b>****</b> *** | 2           |                                 |
|                 | 01401-00010 | 1 1        | NUT            | ナット                | 2           |                                 |
| 16              | 21471-24151 |            | GROMMET        | <b>ク゛ロメ</b> ット     | 2           |                                 |
|                 |             |            |                |                    |             |                                 |
|                 |             |            |                |                    |             |                                 |