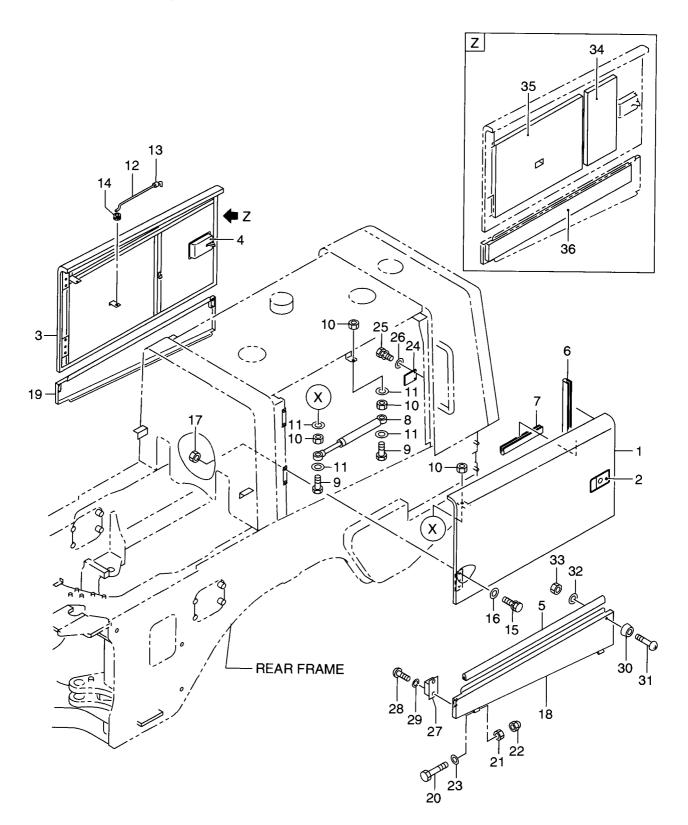

 FIG. 49
 BRAKE VALVE

 ブ<sup>\*</sup> ν-キハ<sup>\*</sup> μブ<sup>\*</sup>

| ltem No<br>見出番号 |                            | Mark<br>記号 | Descri<br>部品名    |                                  | Req'd<br>個数 | Remarks : serial No.<br>備考:実施号車 |
|-----------------|----------------------------|------------|------------------|----------------------------------|-------------|---------------------------------|
| А               | 26565-42011                |            | BRAKE VALVE ASSY | フ゛レーキハ゛ルフ゛アッセン                   | 1           | INC.1-50                        |
| 1               | NO PART NO.                | #          | BODY             | ホ゛テ゛ー                            | 1           |                                 |
| 2               | NO PART NO.                | #          | SPOOL            | えフ <sup>°</sup> ール               | 2           |                                 |
| 3               | 26755-47231                |            | SEAT,SPRING      | シート                              | 2           |                                 |
| 4               | 26755-47241                |            | RING, SNAP       | リンク゛                             | 2           |                                 |
| 5               | AP-2629522170              |            | PLUNGER          | フ゜ランシ゛ャ                          | 2           |                                 |
| 6               | 26565-47001                |            | SPRING           | <b>スフ゜リンク゛</b>                   | 2           |                                 |
| 7               | 26565-47011                |            | PLUG             | フ゜ラク゛                            | 1           |                                 |
| 8               | 26565-47021                |            | O RING           | Oリンク゛                            | 1           |                                 |
| 9               | 26565-47031                |            | C RING           | Cリンク゛                            | 1           |                                 |
| 10              | AP-2628001600              |            | ORIFICE          | オリフィス                            | 1           |                                 |
| 11              | 26565-47041                |            | O RING           | Oリンク*                            | 2           |                                 |
| 12              | NO PART NO.                | #          | BODY             | ホ゛テ゛ー                            | 1           |                                 |
| 13              | 26755-47481                |            | ORIFICE          | オリフィス                            |             |                                 |
| 14              | 26565-47051                |            | COVER            | カハ゛ー                             | 1           |                                 |
| 15              | 26815-47241                |            | SEAL,OIL         | シール                              |             |                                 |
| 16              | 26565-47061                |            | PLATE            | ァ <i>ッ</i><br>フ <sup>°</sup> レート | 1           |                                 |
| 17              | 26815-47261                |            | CRING            | Cリンク*                            | 1           |                                 |
| 18              | 26565-47071                |            | SPOOL, INPUT     | 27°-1                            |             |                                 |
| 19              | 26565-47081                |            | SEAT,SPRING      | シート                              | 1           |                                 |
| 20              | AP-2626410040              |            | SPRING           | ン F<br>スフ°リンク゛                   |             |                                 |
| 21              | AP-2629441040              |            | RETAINER         | リテーナ                             |             |                                 |
| 22              | AP-0060052000              |            | BOLT             | ウノーフ<br>ホ゛ルト                     |             |                                 |
| 23              | AP-2626410030              |            | SPRING           | ホ ルト<br>スフ°リンク゛                  |             |                                 |
| 24              | 26565-47091                | (          | SPRING           |                                  | 1           |                                 |
| 25              | 26755-47281                |            | SEAT,SPRING      | スフ <sup>°</sup> リンク*             |             |                                 |
| 26              | 26565-47101                | 1          | BOLT             | シート<br>+ * # !                   |             |                                 |
| 27              | 26565-47111                |            | SEAT             | ホ <sup>*</sup> ルト                | 4           |                                 |
| 28              | 26755-47171                |            |                  | シート<br>ナッ、                       |             |                                 |
| 20<br>29        | 26755-47141                | 1          | COVER, DUST      | カハ゛ー                             |             |                                 |
| 23<br>30        |                            |            |                  | フ゜レート                            | 1           |                                 |
| 31              | 26665-47781<br>26565-47121 |            | BUSHING          | フ゛ッシンク゛                          | 4           |                                 |
|                 |                            |            | BOLT             | ホ゛ルト                             | 3           |                                 |
| 32              | 02011-00008                |            | WASHER           | ワッシャ                             | 3           |                                 |
|                 | 26755-47181                |            | PEDAL            | へ。タッル                            | 2           |                                 |
| 34              | 26755-47191                |            | ROLLER           | <b>□</b> − <b>ラ</b>              | 2           |                                 |
| 35              | 26755-47201                | 1          | COLLAR           | カラー                              | 4           |                                 |
| 36              | 26905-47031                |            | PIN              | ピン                               | 2           |                                 |
| 37              | 26905-47041                |            | PIN,L            | ヒッ                               | 2           |                                 |
|                 | 02000-00010                |            | WASHER           | ワッシャ                             | 2           |                                 |
|                 | 26665-47821                | 1          | PIN              | ヒ゜ン                              | 2           |                                 |
|                 | 26565-47131                |            | SHAFT            | シャフト                             | 1           |                                 |
|                 | 26905-47061                |            | COLLAR           | カラー                              | 2           |                                 |
|                 | 26755-47371                |            | BOLT             | ホ゛ルト                             | 2           |                                 |
|                 | 26755-47381                |            | WASHER           | Ͳッシャ                             | 2           |                                 |
|                 | 26755-47391                |            | NUT              | ナット                              | 2           |                                 |
|                 | 02200-02020                |            | SCREW            | スクリュ                             | 1           |                                 |
|                 | 01402-00008                |            | NUT              | ナット                              | 1           |                                 |
|                 | AP-1508060900              | 1          | COVER,PEDAL      | カハ゛ー                             | 2           |                                 |
| 1               | 26755-47401                |            | PLATE, MOUNTING  | フ <sup>°</sup> レート               | 1           |                                 |
| 49              | 26755-47411                |            | BOLT             | ホ゛ルト                             | 1           |                                 |

| Item No.<br>見出番号 | Part No.<br>部品番号 | Mark<br>記号 | Description<br>部品名称 | Req'd<br>個数 | Remarks : serial No.<br>備考:実施号車 |
|------------------|------------------|------------|---------------------|-------------|---------------------------------|
|                  | 26755-47421      |            | NUT ナット             | 1           |                                 |
|                  |                  |            |                     |             |                                 |
|                  |                  |            |                     |             |                                 |
|                  |                  |            |                     |             |                                 |
|                  |                  |            |                     |             |                                 |
|                  |                  |            |                     |             |                                 |
|                  |                  |            |                     |             |                                 |
|                  |                  |            |                     |             |                                 |
|                  |                  |            |                     |             |                                 |
|                  |                  |            |                     |             |                                 |
|                  |                  |            |                     |             |                                 |
|                  |                  |            |                     |             |                                 |
|                  |                  |            |                     |             |                                 |
|                  |                  |            |                     |             |                                 |
|                  |                  |            |                     |             |                                 |
|                  |                  |            |                     |             |                                 |
|                  |                  |            |                     |             |                                 |
|                  |                  |            |                     |             |                                 |
|                  |                  |            |                     |             |                                 |
|                  |                  |            |                     |             |                                 |
|                  |                  |            |                     |             |                                 |
|                  |                  |            |                     |             |                                 |
|                  |                  |            |                     |             |                                 |
|                  |                  |            |                     |             |                                 |
|                  |                  |            |                     |             |                                 |
|                  |                  |            |                     |             |                                 |
|                  |                  |            |                     |             |                                 |
|                  |                  |            |                     |             |                                 |

\_\_\_\_

FIG. 52 ORBITROL オービットロール

SECTION Y-Y

| tem No.<br>見出番号 |                                        |     | Descript<br>部品名      |                                                 | Req'd<br>個数 | Remarks : serial No.<br>備考:実施号車 |  |
|-----------------|----------------------------------------|-----|----------------------|-------------------------------------------------|-------------|---------------------------------|--|
| A1              | 26564-12211                            |     | ORBITROL ASSY        | オーヒ゛ットロールアッセン                                   | 1           | INC.1-39                        |  |
| 901             | 26564-17121                            | K1  | SEAL KIT             | シールキット                                          | 1           | INC.16-18,21,22                 |  |
| 902             | 26094-17021                            | K2  | NEEDLE BEARING KIT   | \` <i>\</i> \^` <i>`</i> PU>⁄\`+ <sub>'</sub> \ | 1           | INC.14,15                       |  |
| 1               | 26564-17001                            |     | SCREW                | スクリュ                                            | 6           |                                 |  |
| 2               | 26564-17011                            |     | SCREW                | スクリュ                                            | 1           |                                 |  |
| 3               | 26384-17021                            |     | CAP,END              | キャッフ゜                                           | 1           |                                 |  |
| 4               | 26564-17021                            |     | GEROTOR              | シ゛ロ <b>ータ</b>                                   | 1           |                                 |  |
| 5               | 26564-17031                            |     | SPACER               | スペーサ                                            | 1           |                                 |  |
| 6               | 26094-17101                            |     | PLATE                | フ゜レート                                           | 1           |                                 |  |
| 7               | 26094-17111                            |     | DRIVE                | <b>ト</b> ້ <del>7</del> イフ゛                     | 1           |                                 |  |
| A2              | 26404-17001                            |     | CONTROL PARTS ASSY   | コントロールハ゜ーツアッセン                                  | 1           | INC.8-10                        |  |
| 8               | NO PART NO.                            | #   | HOUSING              | ハウシ゛ンク゛                                         | 1           |                                 |  |
| 9               | NO PART NO.                            | #   | SLEEVE               | スリーフ゛                                           | 1           |                                 |  |
| 10              | NO PART NO.                            | #   | SPOOL                | スフ゜ール                                           | 1           |                                 |  |
| 11              | 26094-17091                            |     | PIN                  | ヒン                                              | 1           |                                 |  |
| 12              | 26564-17041                            |     | SPRING,CENTER        | スフ <sup>°</sup> リンク゛                            | 4           |                                 |  |
| 13              | 26314-17021                            |     | SPRING,FLAT          | スプ゜リンク゛                                         | 2           |                                 |  |
| 14              | 26564-17051                            | *   | BEARING,RACE         | へ゛アリンク゛                                         | 2           |                                 |  |
| 15              | 26564-17061                            |     | NEEDLE               | ニートッル                                           | 2<br>1      |                                 |  |
| 16              | 26324-17041                            |     | ORING                | _   / //<br>Oリング                                | 1           |                                 |  |
|                 | 26564-17071                            |     | SEAL,OIL             | シール                                             | 1           |                                 |  |
| 18              | 26324-17021                            | *   | SEAL, DUST           | シール                                             |             |                                 |  |
| 19              | 26094-17001                            |     | RING, RETAINING      | リンク゛                                            | 1           |                                 |  |
|                 | 26564-17081                            |     | BUSHING              |                                                 | 1           |                                 |  |
| 21              | 26324-17051                            |     | O RING               | フェッシンク                                          | 1           |                                 |  |
|                 | 26404-17041                            |     | O RING               | Oリンク*                                           | 2           |                                 |  |
| 1               | 26404-17051                            | 1 1 |                      | Oリンク*                                           | 1           |                                 |  |
|                 | 26404-17061                            | 1 1 | ADAPTER              | <b>ም</b> \$`7°\$                                | 1           |                                 |  |
|                 |                                        |     | BALL                 | <i>★</i> <sup>*</sup> − <i>ル</i>                | 1           |                                 |  |
|                 | 26564-17131                            |     | CHECK VALVE SUB ASSY | チェックハ゛ルフ゛サフ゛アッセン                                | 1           | INC.25-28                       |  |
|                 | NO PART NO.                            | 1 1 | POPPET               | <b>ホ</b> ゚ペット                                   | 1           |                                 |  |
|                 | NO PART NO.                            |     | BODY                 | <b>ホ</b> ゙デー                                    | 1           |                                 |  |
|                 | NO PART NO.                            |     | GUIDE                | <b>ガイド</b>                                      | 1           |                                 |  |
|                 | NO PART NO.                            |     | SPRING               | スフ <sup>°</sup> リンク゛                            | 1           |                                 |  |
|                 | 26564-17091                            |     | RETAINER             | リテーナ                                            | 2           |                                 |  |
|                 | 26564-17101                            | 1 1 | SPRING               | スフ <sup>°</sup> リンク゛                            | 2           |                                 |  |
| 1               | 26564-17111                            |     | BALL                 | ホ゛ール                                            | 2           |                                 |  |
|                 | NO PART NO.                            |     | SEAT                 | シート                                             | 2           |                                 |  |
|                 | NO PART NO.                            |     | BALL                 | ホ゛ール                                            | 2           |                                 |  |
|                 | NO PART NO.                            | 1 1 | HOLDER               | ホルタ゛                                            | 2           |                                 |  |
|                 | NO PART NO.                            |     | SPRING               | スフ゜リンク゛                                         | 2           |                                 |  |
| 1               | NO PART NO.                            | 1 1 | PLUG                 | プラグ                                             | 2           |                                 |  |
|                 | NO PART NO.                            | 1 1 | O RING               | Oリンク゛                                           | 2           |                                 |  |
| 1               | NO PART NO.                            |     | NAME PLATE           | ネームフ゜レート                                        | 1           |                                 |  |
| 39              | NO PART NO.                            | #   | RIVET                | IJヘ*yk                                          | 2           |                                 |  |
| 4               |                                        |     |                      |                                                 |             |                                 |  |
| _               | ······································ |     |                      |                                                 |             |                                 |  |

| Item No.<br>見出番号 | Part No.<br>部品番号           | Mark<br>記号 |                  | Description<br>部品名称 |              | Req'd<br>個数 | Remarks : serial No.<br>備考:実施号車 |
|------------------|----------------------------|------------|------------------|---------------------|--------------|-------------|---------------------------------|
| 47               | 26608-72321<br>26608-72321 |            | WASHER<br>WASHER |                     | ワッシャ<br>ワッシャ | 1           | 1106-1106<br>1109-1109          |
| -                | 26608-72321                |            | WASHER           |                     | ワッシャ         | 1           | 1112-                           |
|                  |                            |            |                  |                     |              |             |                                 |
|                  |                            |            |                  |                     |              |             |                                 |
|                  |                            |            |                  |                     |              |             |                                 |
|                  |                            |            |                  |                     |              |             |                                 |
|                  |                            |            |                  |                     |              |             |                                 |
|                  |                            |            |                  |                     |              |             |                                 |
|                  |                            |            |                  |                     |              |             |                                 |
|                  |                            |            |                  |                     |              |             |                                 |
|                  |                            |            |                  |                     |              |             |                                 |
|                  |                            |            |                  |                     |              |             |                                 |
|                  |                            |            |                  |                     |              |             |                                 |
|                  |                            |            |                  |                     |              |             |                                 |
|                  |                            |            |                  |                     |              |             |                                 |
|                  |                            |            |                  |                     |              |             |                                 |
|                  |                            |            |                  |                     |              |             |                                 |
|                  |                            |            |                  |                     |              |             |                                 |
|                  |                            |            |                  |                     |              |             |                                 |
|                  |                            |            |                  |                     |              |             |                                 |
|                  |                            |            |                  |                     |              |             |                                 |
|                  |                            |            |                  |                     |              |             |                                 |
|                  |                            |            |                  |                     |              |             |                                 |
|                  |                            |            |                  |                     |              |             |                                 |
|                  |                            |            |                  |                     |              |             |                                 |
|                  |                            |            |                  |                     | •            |             |                                 |

COUNTER WEIGHT(CW057)(OP) ክሳንያሳ፤ ተኑ FIG. 58

| em No.<br>乱出番号 | Part No.<br>部品番号                          | Mark<br>記号 |                        | Description<br>部品名称  | Req'd<br>個数 | Remarks : serial No.<br>備考:実施号車 |
|----------------|-------------------------------------------|------------|------------------------|----------------------|-------------|---------------------------------|
| 1<br>2<br>3    | 56560-50471<br>01116-30320<br>01116-20060 |            | WEIGHT<br>BOLT<br>BOLT | ウエイト<br>ホ゛ルト<br>ホ゛ルト | 1<br>4<br>2 |                                 |
| 4              | 26323-02001                               |            | WASHER                 | 7                    | 2           |                                 |
|                |                                           |            |                        |                      |             |                                 |
|                |                                           |            |                        |                      |             |                                 |
|                |                                           |            |                        |                      |             |                                 |
|                |                                           |            |                        |                      |             |                                 |
|                |                                           |            |                        |                      |             |                                 |
|                |                                           |            |                        |                      |             |                                 |
|                |                                           |            |                        |                      |             |                                 |
|                |                                           |            |                        |                      |             |                                 |
|                |                                           |            |                        |                      |             |                                 |
|                |                                           |            |                        |                      |             |                                 |
|                |                                           |            |                        |                      |             |                                 |
|                |                                           |            |                        |                      |             |                                 |
|                |                                           |            |                        |                      |             |                                 |
|                |                                           |            |                        |                      |             |                                 |
|                |                                           |            |                        |                      |             |                                 |
|                |                                           |            |                        |                      |             |                                 |
|                |                                           |            |                        |                      |             |                                 |

**COCKPIT & SEAT** ೨ックヒ<sup>°</sup> ット&シート FIG. 59

| item No.<br>見出番号 | Part No.<br>部品番号 | Mark<br>記号 |               | Description<br>部品名称 |                    | Req'd<br>個数 | Remarks : serial No.<br>備考:実施号車       |
|------------------|------------------|------------|---------------|---------------------|--------------------|-------------|---------------------------------------|
| 1                | 26566-90201      |            | COCKPIT       |                     | コッ <b>クヒ</b> ゚ット   | 1           | · · · · · · · · · · · · · · · · · · · |
| 2                | 26566-92111      |            | MOUNT, RUBBER |                     | マウント               | 4           |                                       |
| 3                | 01116-10020      |            | BOLT          |                     | <i>አ`</i> ルト       | 16          |                                       |
| 4                | 02011-00010      |            | WASHER        |                     | ワッシャ               | 16          |                                       |
| 5                | 01401-10016      |            | NUT           |                     | ナット                | 4           |                                       |
| 6                | 26063-02131      |            | WASHER        |                     | ワッシャ               | 4           |                                       |
| 7                | 190A3-02051      |            | WASHER        |                     | ワッシャ               | 4           |                                       |
| 8                | 01116-20100      |            | BOLT          |                     | ታ` <i>ル</i> ト      | 2           |                                       |
| 9                | 01116-30130      |            | BOLT          |                     | <i>ች እ</i> ዞ       | 2           |                                       |
| 10               | 26756-92271      |            | PLATE         |                     | プレート               | 2           |                                       |
| 11               | 26756-92281      |            | PLATE         |                     | プレート               | 2           |                                       |
| 12               | 26756-92291      |            | SPACER        |                     | スヘ゜ーサ              | 2           |                                       |
| 13               | 26756-92301      |            | SPACER        |                     | スペーサ               | 2           |                                       |
| 14               | 01401-10030      |            | NUT           |                     | ታット                | 2           |                                       |
| 15               | 26496-82001      |            | SEAT          |                     | シート                | 1           | SEE FIG.60                            |
| 16               | 26566-82001      |            | PLATE, BASE   |                     | ア <sup>°</sup> レート | 1           | OLE I IO.00                           |
|                  | 01183-10020      |            | BOLT&WASHER   |                     | ^<br>ホ`ルト&ワッシャ     | 4           |                                       |
|                  | 26609-32001      |            | BELT,SEAT     |                     | л"ин<br>Л"ин       | 1           |                                       |
|                  | 01106-08020      |            | BOLT          |                     | * "<br>//          | 4           |                                       |
|                  | 02011-00008      |            | WASHER        |                     | 5 71<br>7yyy       | 4           |                                       |
|                  | 21471-22311      |            | WASHER        |                     | 7777<br>77957      | 4           |                                       |
|                  |                  |            |               |                     |                    |             |                                       |
|                  |                  |            |               |                     |                    |             |                                       |