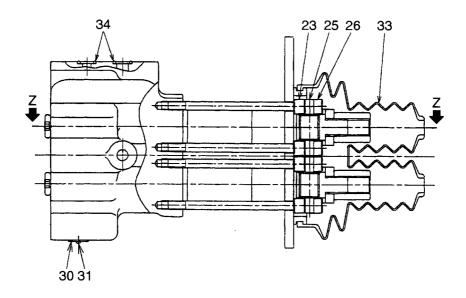

| Item No.<br>見出番号 |             | Mark<br>記号 |              |                  | Req'd<br>個数 | Remarks : serial No.<br>備考:実施号車       |
|------------------|-------------|------------|--------------|------------------|-------------|---------------------------------------|
| 50               | 21886-72061 |            | CHANNEL      | チャンネル            | 1           |                                       |
| 51               | 01033-06012 |            | SCREW&WASHER | スクリュ&ワッシャ        | 2           |                                       |
| 52               | 56600-58671 |            | REGULATOR    | レキ゛ュレータ          | 1           |                                       |
| 53               | 01033-06016 |            | SCREW&WASHER | スクリュ&ワッシャ        | 4           |                                       |
| 54               | 01033-06012 |            | SCREW&WASHER | スクリュ&ワッシャ        | 2           |                                       |
| 55               | 01400-00006 |            | NUT          | ナット              | 2           |                                       |
| 56               | 21946-72301 |            | HANDLE       | ハント゛ル            | 1           |                                       |
| 57               | 56600-54231 |            | SCREW        | スクリュ             | 1           |                                       |
| 58               | 26766-73271 |            | UPHOLSTERY   | 内張り              |             |                                       |
| 59               | 26556-72411 |            | CLIP         | クリッフ゜            | 10          |                                       |
| 60               | 56600-57011 |            | VINYL        | ヒ゛ニール            | 1           |                                       |
| 61               | 26756-73472 |            | PLATE        | プレート             | 1           |                                       |
| 62               | 26766-73412 |            | COVER        | <u>カ</u> ハ゛ー     | 1           |                                       |
| 63               | 01033-06012 |            | SCREW&WASHER | スクリュ&ワッシャ        | 5           |                                       |
| 64               | 26766-73381 |            | SEAL         | хуулауууу<br>У-н | 2           |                                       |
|                  |             |            |              |                  |             |                                       |
|                  |             |            |              |                  |             |                                       |
|                  |             |            |              |                  |             |                                       |
|                  |             |            |              |                  |             |                                       |
|                  |             |            |              |                  |             |                                       |
|                  |             |            |              |                  |             | terran it second in the second second |

## <u>MEMO</u>

FIG. 65 CAB(DOOR)(RH) キャブ (ト アー)

| tern No<br>見出番号 |             | Mark<br>記号 |              | Description<br>部品名称 |                              |         | Remarks : serial No.<br>備考:実施号車 |
|-----------------|-------------|------------|--------------|---------------------|------------------------------|---------|---------------------------------|
| Α               | 26556-70021 |            | DOOR ASSY    |                     | ト゛アーアッセン                     | 1       | INC.1-61                        |
| 1               | 26556-70211 |            | DOOR         |                     | <b>ドア</b> −                  | 1       |                                 |
| 2               | 26756-73291 |            | HANDLE       |                     | ハント゛ル                        | 1       |                                 |
| 3               | 01183-10025 |            | BOLT&WASHER  |                     | ホ゛ルト&ワッシャ                    | 2       |                                 |
| 4               | 26606-52721 |            | WASHER       |                     | ワッシャ                         | 2       |                                 |
| 5               | 26756-73301 |            | JOINT,BALL   |                     | シ゛ョイント                       | 1       |                                 |
| 6               | 02010-00008 |            | WASHER       |                     | フッシャ                         | 1       |                                 |
| 7               | 01400-00008 |            | NUT          |                     | ナット                          | 2       |                                 |
| 8               | 26556-72001 |            | ROD          |                     | コット゛                         |         |                                 |
| 9               | 26093-62171 |            | JOINT,BALL   |                     | ショイント                        | 1       | ·                               |
| 10              | 02010-00006 |            | WASHER       |                     | フッシャ                         | 1       |                                 |
| 11              | 01400-00006 |            | NUT          | :                   | ナット                          | 2       |                                 |
| 12              | 26756-73321 |            | PLATE        |                     | プレート                         | 1       |                                 |
| 13              | 26756-73331 |            | COLLAR       |                     | カラー                          |         |                                 |
| 14              | 26606-52721 |            | WASHER       |                     | 7                            |         |                                 |
| 15              | 01183-08035 |            | BOLT&WASHER  |                     | \$` <b>~</b> }               | 1       |                                 |
| 16              | 02000-00008 |            | WASHER       |                     | 7                            |         |                                 |
| 17              | 01400-00008 |            | NUT          |                     | <sup>h</sup> yh              | 1       |                                 |
| 18              | 56511-62851 |            | LOCK         |                     | コック                          |         |                                 |
| 19              | 01033-06012 |            | SCREW&WASHER |                     | くクリュ&ワッシャ                    | 2       |                                 |
| 20              | 01300-06012 |            | BOLT         |                     | 5°Nh                         |         |                                 |
| 21              | 56600-62341 |            | STRIKER      |                     | くトライカ                        | 1       |                                 |
| 22              | 26426-72871 |            | PLATE        |                     | ν°ν-ト                        | 1       |                                 |
| 23              | 01300-08020 |            | BOLT         |                     | .″ <i>ル</i> ト                | 2       |                                 |
| 24              | 21946-73261 |            | WASHER       |                     | リッシャ                         | 2       |                                 |
| 25              | 26766-73551 |            | HANDLE       |                     | vh"h                         |         |                                 |
| 26              | 26766-73531 |            | ROD          |                     | lyk*                         |         |                                 |
| 27              | 01033-05012 |            | SCREW&WASHER |                     | 20112&7y2+                   | 2       |                                 |
| 28              | 01042-04012 |            | SCREW        |                     | 3 <b>7</b> リュ                | 1       |                                 |
| 29              | 56600-62461 |            | KNOB         |                     | 7                            |         |                                 |
| 30              | 21471-24111 |            | GROMMET      |                     | <b>้</b> ロメット                | 1       |                                 |
| 31              | 26756-73461 |            | ROD          |                     | ····                         | 1       |                                 |
| 32              | 56600-62431 |            | PIN          |                     | <sup>*</sup> ン               | 2       |                                 |
| 33              | 56600-62441 | 1 1        | SPRING       |                     | プリンク゛                        | 2       |                                 |
| 34              | 26556-72081 | 1 1        | GLASS        |                     | * 77                         | 1       |                                 |
| 35              | 26756-73211 |            | RUBBER       |                     | Λ <sup>*</sup> -             |         |                                 |
| 36              | 26756-70342 |            | CHANNEL      |                     | ャンネル                         | 1       |                                 |
| 37              | 26756-73671 |            | PLATE        |                     | °V-h                         | 2       |                                 |
| 38              | 01033-05020 | 1 1        | SCREW&WASHER |                     | クリュ&ワッシャ                     | 2       |                                 |
| 39              | 26756-73241 |            | CHANNEL      |                     | ャンネル                         | 1       |                                 |
| 40              | 26756-73251 |            | CHANNEL      |                     | ャンネル                         |         |                                 |
| 41              | 26756-73261 |            | CHANNEL      |                     | ャンネル                         |         |                                 |
|                 | 26756-73231 |            | CHANNEL      |                     | ャンネル                         |         |                                 |
|                 | 26756-70361 |            | ORMING       |                     | オーミンク゛                       |         |                                 |
|                 | 01033-06012 |            | SCREW&WASHER |                     | ヮ_ヽ~ <i>&gt;</i><br>クリュ&ワッシャ | 2       |                                 |
|                 | 26556-72071 |            | GLASS        |                     | * <del>7</del> 7             |         |                                 |
| 1               | 56600-58681 |            | SEAT         |                     | -h                           |         |                                 |
|                 | 21946-72361 | 1 1        | CHANNEL      |                     | ャンネル                         | 1       |                                 |
| 1               | 01033-06012 |            | SCREW&WASHER |                     | r~~~<br>7J_&7y>tr            | 2       |                                 |
|                 | 56600-58661 | 1 1        | REGULATOR    |                     | 19101917<br>ギュレータ            |         |                                 |
|                 |             |            |              |                     | 1 10 2                       | _   _ ' |                                 |