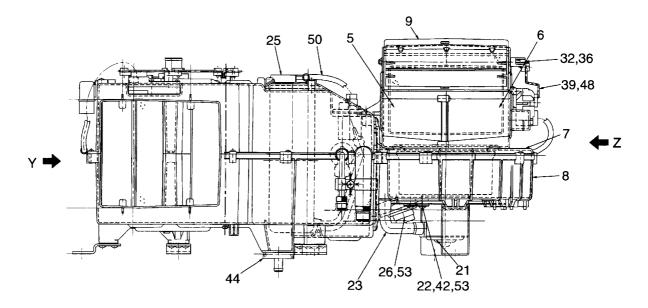

 FIG. 92
 SPOOL SECTION(AP3)(OP)

 スプ<sup>°</sup>ールセクション

SECTION Z-Z

| Item No<br>見出番号 |             | Mark<br>記号 | Descripti<br>部品名利  |                                  | Req'd<br>個数 | Remarks : serial No.<br>備考:実施号車 |
|-----------------|-------------|------------|--------------------|----------------------------------|-------------|---------------------------------|
| Α               | 26557-37031 |            | SPOOL SECTION ASSY | スフ゜ールセクションアッセン                   | 1           | INC.1-14                        |
| 1               | NO PART NO. | #          | HOUSING            | ハウシ゛ンク゛                          | 1           |                                 |
| 2               | NO PART NO. | #          | SPOOL              | スフ°−ル                            | 1           |                                 |
| 3               | 290A7-47181 |            | PLUG               | フ <sup>°</sup> ラク゛               | 1           |                                 |
| 4               | 290A7-47171 |            | SPRING             | スフ゜リンク゛                          | 1           |                                 |
| 5               | 03310-00190 |            | O RING             | Oリンク <sup>*</sup>                | 1           |                                 |
| 6               | 26128-43211 |            | O RING             | Oリンク*                            | 1           |                                 |
| 7               | 26507-47091 |            | POPPET             | ホ <sup>°</sup> へ <sup>°</sup> ット | 1           |                                 |
| 8               | 26757-37051 |            | SEAT,SPRING        | シート                              | 2           |                                 |
| 9               | 26757-37071 |            | END,SPOOL          | エント゛                             | 1           |                                 |
| 10              | 26557-37001 |            | SPRING             | <b>スフ゜リンク゛</b>                   | 1           |                                 |
| 11              | 26557-37061 |            | CAP                | キャッフ゜                            | 1           |                                 |
| 12              | 26557-37051 |            | O RING             | Oリンク゛                            | 2           |                                 |
| 13              | 26837-37521 |            | BOLT               | ホ゛ルト                             | 4           |                                 |
| 14              | 26757-37111 |            | CAP                | キャッフ゜                            | 1           |                                 |
|                 |             |            |                    |                                  |             |                                 |