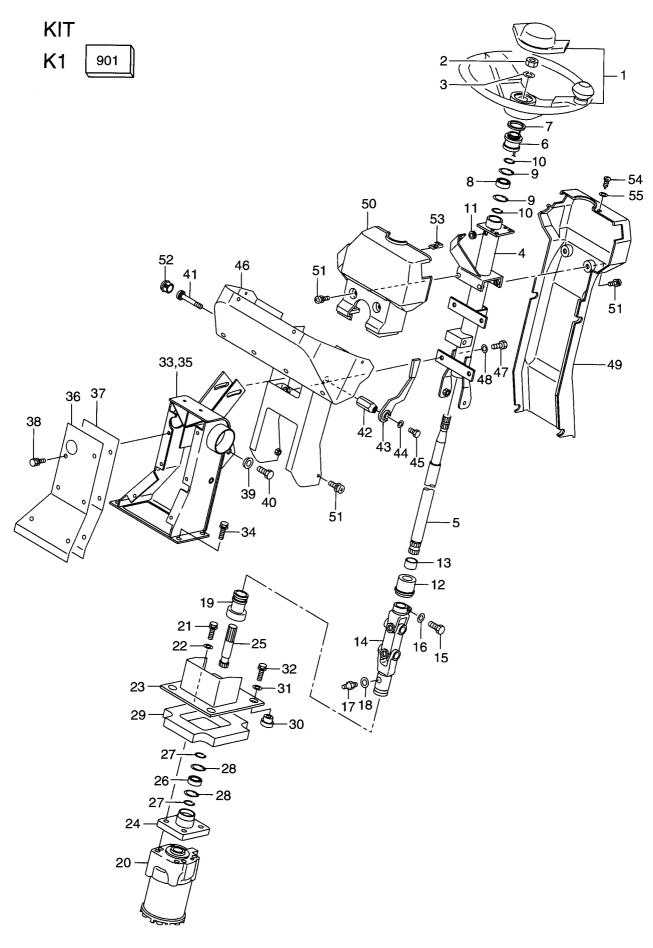

### CONTENTS (2/3) 目 次

|                                  | 部 門                | FIG.No<br>図番号 |
|----------------------------------|--------------------|---------------|
| PLANET CARRIER                   | プラネットキャリア          | 44            |
| WHEEL & TIRE                     | ホイール&タイヤ           | 45            |
| PROPELLER SHAFT                  | プロペラシャフト           | 46            |
| BRAKE                            | ブレーキ               |               |
| BRAKE LINE(1/2)                  | ブレーキライン            | 47            |
| BRAKE LINE(2/2)                  | ブレーキライン            | 48            |
| BRAKE VALVE                      | ブレーキバルブ            | 49            |
| STEERING                         | ステアリング             |               |
| STEERING WHEEL UNIT              | ステアリングホイールユニット     | 50            |
| STEERING WHEEL                   | ステアリングホイール         | 51            |
| ORBITROL                         | オービットロール           | 52            |
| STEERING CYLINDER                | ステアリングシリンダ         | 53            |
| RAME                             | フレーム               |               |
| FRONT FRAME                      | フロントフレーム           | 54            |
| REAR FRAME                       | リヤーフレーム            | 55            |
| BALANCE WEIGHT                   | バランスウエイト           | 56            |
| COUNTER WEIGHT (CW045) (OP)      | カウンタウエイト           | 57            |
| COUNTER WEIGHT (CW057) (OP)      | カウンタウエイト           | 58            |
| COCKPIT & SEAT                   | コックピット&シート         | 59            |
| SEAT                             | シート                | 60            |
| САВ                              | キャブ                | 61            |
| CAB (COVER)                      | キャブ (カバー)          | 62            |
| CAB (MIRROR)                     | キャブ (ミラー)          | 63            |
| CAB (DOOR) (LH)                  | キャブ(ドアー)           | 64            |
| CAB (DOOR) (RH)                  | キャブ(ドアー)           | 65            |
| CAB (COVER & BOX)                | キャブ(カバー&ボックス)      | 66            |
| CAB (WIPER)                      | キャブ(ワイパ)           | 67            |
| CAB (LAMP)                       | キャブ(ランプ)           | 68            |
| CAB (RADIO & SWITCH)             | キャブ(ラジオ&スイッチ)      | 69            |
| CAB (MOUNT & WASHER TANK)        | キャブ(マウント&ウォッシャタンク) | 70            |
| HOOD & GRILLE                    | フッド&グリル            | 70            |
| SIDE PANEL                       | サイドパネル             | 71            |
| LAMP BRACKET & FRONT FENDER      | ランプブラケット&フロントフェンダ  | 72            |
| STEP                             | ステップ               | 73            |
| DECK PLATE & HANDRAIL            | デッキプレート&ハンドレール     | 74            |
| BATTERY BOX                      | バッテリボックス           | 75            |
| BELLY GUARD KIT (BGK) (OP)       | ベリーガードキット          | 78            |
| CAB LESS KIT (ROCLS2) (1/2) (OP) | キャブレスキット           | 78            |
| CAB LESS KIT (ROCLS2) (2/2) (OP) | キャブレスキット           | 78<br>79      |
| SEAT (ROCLS2) (OP)               | シート                |               |
| YDRAULIC                         | ハイドロリック            | 80            |
| VALVE CONTROL BOX                | バルブコントロールボックス      | 04            |
| VALVE CONTROL (1/4)              | バルブコントロール          |               |
| VALVE CONTROL (2/4)              | バルブコントロール          | 82            |
| VALVE CONTROL (3/4)              | バルブコントロール          |               |
| VALVE CONTROL (4/4)              |                    |               |