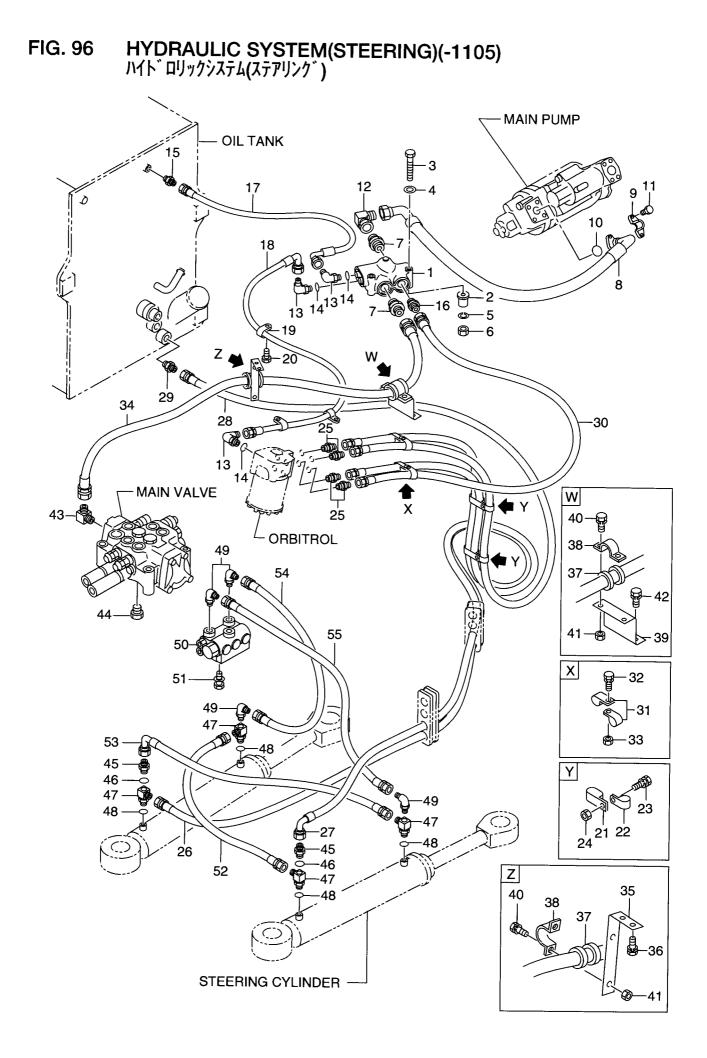

#### CONTENTS (3/3) 目 次

| SECTION                                      | 部門                     | FIG.No.<br>図番号 |
|----------------------------------------------|------------------------|----------------|
| MAIN VALVE                                   | メインバルブ                 | 86             |
| MPPC VALVE                                   | MPPCバルブ                | 87             |
| BODY (MPPC VALVE)                            | ボデー(MPPCバルブ)           | 88             |
| CHARGING VALVE                               | チャージングバルブ              | 89             |
| PIPING KIT WITH THREE SPOOL VALVE (AP3) (OP) | 3 連バルブ付パイピングキット        | 90             |
| CONTROL VALVE (AP3) (OP)                     | コントロールバルブ              | 91             |
| SPOOL SECTION (AP3) (OP)                     | スプールセクション              | 92             |
| OIL TANK                                     | オイルタンク                 | 93             |
| HYDRAULIC SYSTEM (SUCTION)                   | ハイドロリックシステム(サクション)     | 94             |
| HYDRAULIC SYSTEM (BOOM & BUCKET)             | ハイドロリックシステム(ブーム&バケット)  | 95             |
| HYDRAULIC SYSTEM (STEERING) (-1105)          | ハイドロリックシステム(ステアリング)    | 96             |
| HYDRAULIC SYSTEM (STEERING) (1106)           | ハイドロリックシステム(ステアリング)    | 96A            |
| HYDRAULIC SYSTEM (STEERING) (1107-1108)      | ハイドロリックシステム(ステアリング)    | 96B            |
| HYDRAULIC SYSTEM (STEERING) (1109)           | ハイドロリックシステム(ステアリング)    | 96C            |
| HYDRAULIC SYSTEM (STEERING) (1110-1111)      | ハイドロリックシステム(ステアリング)    | 96D            |
| HYDRAULIC SYSTEM (STEERING) (1112-)          | ハイドロリックシステム(ステアリング)    | 96E            |
| PRIORITY VALVE                               | プライオリティバルブ             | 97             |
| CUSHION VALVE                                | クッションバルブ               | 98             |
| HYDRAULIC SYSTEM (TRANSMISSION)              | ハイドロリックシステム(トランスミッション) | 99             |
| PUMP MOUNT                                   | ポンプマウント                | 100            |
| MAIN PUMP                                    | メインポンプ                 | 101            |
| GEAR PUMP (MAIN PUMP)                        | ギヤーポンプ(メインポンプ)         | 102            |
| SH VALVE (MAIN PUMP)                         | SHバルブ(メインポンプ)          | 103            |
| LOADING                                      | ローディング                 |                |
| BOOM                                         | ブーム                    | 104            |
| HIGH LIFT ARM (HLA) (OP)                     | ハイリフトアーム               | 105            |
| BUCKET                                       | バケット                   | 106            |
| BOOM CYLINDER                                | ブームシリンダ                | 107            |
| BUCKET CYLINDER                              | バケットシリンダ               | 108            |
| BUCKET LEVELLER                              | バケットレベラ                | 109            |
| ACCESSORY PARTS                              | アクセサリパーツ               |                |
| AIR CONDITIONER (1/2)                        | エアーコンディショナ             | 110            |
| AIR CONDITIONER (2/2)                        | エアーコンディショナ             | 111            |
| AIR CONDITIONER PIPING (1/2)                 | エアーコンディショナパイピング        | 112            |
| AIR CONDITIONER PIPING (2/2)                 | エアーコンディショナパイピング        | 113            |
| COMPRESSOR MOUNT                             | コンプレッサマウント             | 114            |
| AIR CONDITIONER UNIT                         | エアーコンディショナユニット         | 115            |
| COOL BOX (CRB) (OP)                          | クールボックス                | 116            |
| GREASE PIPING                                | グリースパイピング              | 117            |
| DECAL (JPN)                                  | デカル                    | 118            |
| SERVICE TOOLS                                | サービスツール                | 119            |
| FIRE EXTINGUISHER (FE) (OP)                  | 消火器                    | 120            |