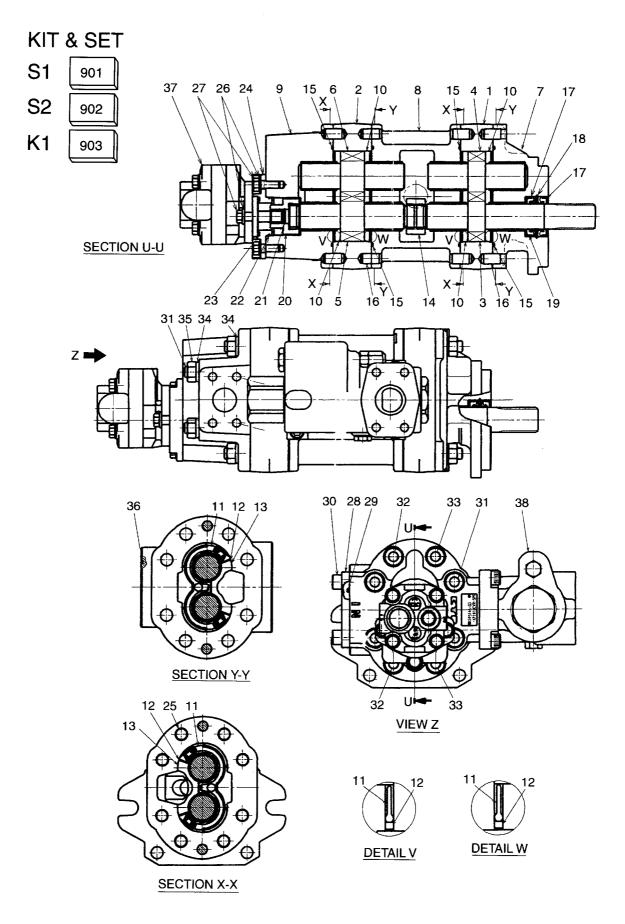

**VALVE CONTROL(2/4)** バルブコントロール FIG. 83

| Item No.<br>見出番号 |             | Mark<br>記号 | Description<br>部品名称 |                                | Req'd<br>個数 | Remarks : serial No.<br>備考:実施号車 |
|------------------|-------------|------------|---------------------|--------------------------------|-------------|---------------------------------|
| 1                | 26557-32011 |            | MAIN VALVE          | メインハ゛ルフ゛                       | 1           | SEE FIG.86                      |
| 2                | 01110-12120 | İ          | BOLT                | ホ゛ルト                           | 3           |                                 |
| 3                | 02010-00012 |            | WASHER              | ワッシャ                           | 3           |                                 |
| 4                | 01401-00012 |            | NUT                 | ナット                            | 3           |                                 |
| 5                | 26567-42061 |            | HOSE                | ホース                            | 2           |                                 |
| 6                | 26567-42071 |            | HOSE                | ホース                            | 2           |                                 |
| 7                | 04138-00202 |            | ADAPTER             | アタ゛フ° タ                        | 2           |                                 |
| 8                | 04150-20202 |            | ELBOW               | I.N.J.                         | 3           |                                 |
| 9                | 26557-42301 |            | RESTRICTION         | リストリクション                       | 1           |                                 |
| 10               | 26557-42321 |            | RESTRICTION         | リストリクション                       | 1           |                                 |
| 11               | 04134-20202 |            | NIPPLE              | ニッフ゜ル                          | 1           |                                 |
| 12               | 04137-00202 |            | NIPPLE              | ニッフ゜ル                          | 1           |                                 |
| 13               | 21967-62441 |            | ELBOW               | I <i>l</i> l.t.*               | 1           |                                 |
| 14               | 26602-42181 |            | CLIP                | クリッフ゜                          | 5           |                                 |
| 15               | 01183-10020 |            | BOLT&WASHER         | <b>ホ</b> ゙ <b>ルト&amp;ワ</b> ッシャ | 2           |                                 |
| 16               | 01183-10016 |            | BOLT&WASHER         | <b>ボルト&amp;ワ</b> ッシャ           |             |                                 |
| 17               | 26567-42031 |            | BRACKET             | フ゛ラケット                         | 1           |                                 |
| 18               | 26606-42251 |            | MOUNT, RUBBER       | マウント                           | 4           |                                 |
| 19               | 26312-12021 |            | WASHER              | ワッシャ                           | 4           |                                 |
| 20               | 01110-12060 |            | BOLT                | ホ゛ルト                           | 4           |                                 |
| 21               | 01401-00012 |            | NUT                 | ナット                            | 4           |                                 |
| 22               | 02000-00012 |            | WASHER              | ワッシャ                           | 4           |                                 |
| 23               | 26557-42141 |            | RUBBER              | ラハ゛ー                           | 1           |                                 |
| 24               | 26827-42131 |            | BRACKET             | フ゛ラケット                         | 1           |                                 |
| 25               | 01183-10020 |            | BOLT&WASHER         | <b>ホ</b> ゙ <b>ルト&amp;ワ</b> ッシャ | 2           |                                 |
| 26               | 21777-62981 |            | ADAPTER             | ₽\$`7°\$                       | 4           |                                 |
| 27               | 26607-42691 |            | HOSE, PROTECTOR     | ホース                            |             |                                 |
| 28               | 26607-42311 |            | CLAMP               | クランフ゜                          | 2           |                                 |
|                  |             |            |                     |                                |             |                                 |
|                  |             |            |                     |                                |             |                                 |
|                  |             |            |                     |                                |             |                                 |
|                  |             |            |                     |                                |             |                                 |
|                  |             | [          |                     |                                |             |                                 |
|                  |             |            |                     |                                |             |                                 |
|                  |             |            |                     |                                |             |                                 |
|                  |             |            |                     |                                |             |                                 |
|                  |             |            |                     |                                |             |                                 |
|                  |             |            |                     |                                |             |                                 |
|                  |             |            |                     |                                |             |                                 |
|                  |             |            |                     |                                |             |                                 |
|                  |             |            |                     |                                |             |                                 |
|                  |             |            |                     |                                |             |                                 |
|                  |             |            |                     |                                |             |                                 |
|                  |             |            |                     |                                |             |                                 |
|                  |             |            |                     |                                |             |                                 |
|                  |             |            |                     |                                |             |                                 |
|                  |             |            |                     |                                |             |                                 |
|                  |             |            |                     |                                |             |                                 |
|                  |             |            |                     |                                |             |                                 |
|                  |             |            |                     |                                |             |                                 |
|                  |             |            |                     |                                |             |                                 |

FIG. 84 **VALVE CONTROL(3/4)** バルフ゛コントロール

| 見出番号 | · Part No.<br>部品番号 | Mark<br>記号 |                | escription<br>部品名称             | Req'd<br>個数 | Remarks : serial No.<br>備考:実施号車 |
|------|--------------------|------------|----------------|--------------------------------|-------------|---------------------------------|
| 1    | 04710-06035        |            | HOSE           | ホース                            | 1           |                                 |
| 2    | 24067-62281        |            | CLIP           | クリッフ <sup>°</sup>              | 2           |                                 |
| 3    | 26385-42501        |            | ELBOW          | エルホ゛                           | 1           | INC.4                           |
| 4    | 03320-00240        |            | O RING         | Oリング                           | 1           |                                 |
| 5    | 04134-20303        |            | NIPPLE         | ニッフ゜ル                          | 1           | INC.6                           |
| 6    | 03320-00140        |            | O RING         | Oリンク゛                          | 1           |                                 |
| 7    | 26567-42451        |            | HOSE           | ホース                            | 1           |                                 |
| 8    | 21787-62211        |            | NIPPLE         | ニッフ゜ル                          | 1           |                                 |
| 9    | 03320-00240        |            | O RING         | Oリンク゛                          | 1           |                                 |
| 10   | 26507-82021        |            | CLIP           | <b>クリ</b> ッフ <sup>°</sup>      | 1           |                                 |
| 11   | 26602-42081        |            | CLIP           | <b>クリ</b> ッフ゜                  | 1           |                                 |
| 12   | 01183-10020        |            | BOLT&WASHER    | <b>ボルト&amp;ワ</b> ッシャ           | 1           |                                 |
| 13   | 01401-00010        |            | NUT            | ナット                            | 1           |                                 |
| Α    | 26557-42461        |            | FILTER ASSY    | フィルタアッセン                       | 1           | INC.14-18                       |
| 14   | 26557-42481        |            | HEAD           | <b>ヘット</b> ゛                   | 1           |                                 |
| 15   | 26557-42491        |            | HOUSING        | ハウシ゛ンク゛                        | 1           |                                 |
| 16   | 26557-42471        |            | ELEMENT        | エレメント                          | 1           |                                 |
| 17   | 03350-00650        |            | O RING         | Oリンク*                          | 1           |                                 |
| 18   | 26557-42511        |            | RING, BACK UP  | リンク゛                           | 1           |                                 |
| 19   | 01183-10040        |            | BOLT&WASHER    | <b>ホ</b> ゙ <b>ルト&amp;ワ</b> ッシャ | 4           |                                 |
| 20   | 26407-32001        |            | RUBBER,MOUNT   | ラハー                            | 4           |                                 |
| 21   | 26606-52721        |            | WASHER         | ワッシャ                           | 4           |                                 |
| 22   | 26267-62451        |            | FITTING        | 7ィッティン <b>ク</b> ゛              | 1           | INC.23                          |
| 23   | 03320-00240        |            | O RING         | Οリンク                           | 1           |                                 |
| 24   | 26567-42431        |            | HOSE           | ホース                            | 1           |                                 |
| 25   | 04150-20404        |            | ELBOW          | エルホ゛                           | 1           | INC.26                          |
| 26   | 03320-00180        |            | O RING         | Oリンク゛                          | 1           |                                 |
| 27   | 26602-42951        |            | CLIP           | <b>クリ</b> ッフ <sup>°</sup>      | 2           |                                 |
| 28   | 01183-10016        |            | BOLT&WASHER    | <b>ボルト&amp;ワ</b> ッシャ           | 1           |                                 |
| 29   | 26567-42041        |            | CHARGING VALVE | チャーシ゛ンク゛ハ゛ルフ゛                  | 1           | SEE FIG.89                      |
| 30   | 01183-10070        |            | BOLT&WASHER    | ホ゛ルト&ワッシャ                      | 3           |                                 |
| 31   | 01401-00010        |            | NUT            | ナット                            | 3           |                                 |
| 32   | 26567-42051        | í í        | BRACKET        | <b>フ</b> ゙ <del>ラ</del> ケット    | 1           |                                 |
| 33   | 26407-32001        |            | RUBBER,MOUNT   | ラハ゛ー                           | 3           |                                 |
| 34   | 26606-52721        | ·          | WASHER         | ワッシャ                           | 3           |                                 |
| 35   | 01183-10040        |            | BOLT&WASHER    | <b>ボルト&amp;ワ</b> ッシャ           | 3           |                                 |
| 36   | 04150-20202        |            | ELBOW          | I <i>l</i> ita "               | 1 1         | INC.37                          |
| 37 ( | 03320-00110        |            | O RING         | Oリンク゛                          | 1           |                                 |
| 38 2 | 26557-42111        |            | HOSE           | ホース                            | 1           |                                 |
| 39 0 | 04137-00202        |            | NIPPLE         | ニッフ゜ル                          | 1           |                                 |
| 40 2 | 26602-42071        |            | CLIP           | クリッフ゜                          | 3           |                                 |
| 41 ( | 01183-10016        | 6          | BOLT&WASHER    | <b>ホ゛ルト&amp;ワ</b> ッシャ          | 2           |                                 |
| 42 ( | 04150-20303        | 8          | ELBOW          | I <i>l</i> it <sup>*</sup>     | 1           | INC.43                          |
| 43 0 | 03320-00140        |            | O RING         | Oリンク゛                          | 1           |                                 |
|      | 26567-42461        |            | HOSE           | ホース                            | 1           |                                 |
| 44 2 | 04150-30303        |            | ELBOW          | INT.                           |             | INC.46                          |
|      | 04100 00000        |            |                |                                | 1 1         | ····                            |