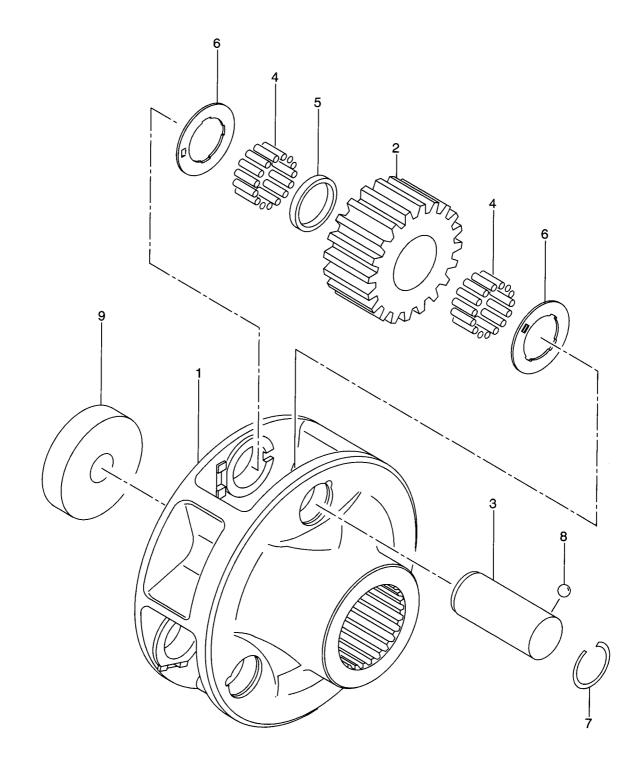

## FIG. 32 TRANSMISSION CONTROL VALVE(2/2) トランスミッションコントロールハ゛ルフ゛

| tem No.<br>見出番号 | Part No.<br>部品番号 | Mark<br>記号 | Descrip<br>部品名     |                                               | Req'd<br>個数 | Remarks : serial No.<br>備考:実施号車 |
|-----------------|------------------|------------|--------------------|-----------------------------------------------|-------------|---------------------------------|
| A               | 16762-50231      | 1          | CONTROL VALVE ASSY | コントロールハ゛ルフ゛アッセン                               | 1           | INC.1-31 & etc.                 |
| 1               | NO PART NO.      | #          | BODY,VALVE         | ホッティー                                         | 1           |                                 |
| 2               | 14813-82331      |            | PLUG               | プラグ                                           | 5           |                                 |
| 3               | 16402-53651      |            | ORIFICE, MAIN      | オリフィス                                         | 1           | d=6.0mm                         |
| 4               | 16382-55001      | Ì          | ORIFICE,1ST        | オリフィス                                         | 1           | d=0.9mm                         |
| 5               | 16382-55001      |            | ORIFICE,2ND        | オリフィス                                         |             | d=0.9mm                         |
| 6               | 16402-53661      |            | ORIFICE, 3RD & 4TH | オリフィス                                         | 1           | d=1.5mm                         |
| 7               | 16662-52661      |            | ORIFICE, SOLENOID  | オリフィス                                         | 4           | d=0.8mm                         |
| 8               | NO PART NO.      | #          | SPOOL              | スフ°−ル                                         | 1           |                                 |
| 9               | 16402-52631      |            | SPRING             | スフ <sup>°</sup> リンク゛                          | 2           |                                 |
| 10              | 16402-52621      |            | ADAPTER            | ፖタ <sup>*</sup> フ <sup>°</sup> タ              | 2           |                                 |
| 11              | NO PART NO.      | #          | SPOOL              | スフ°−ル                                         | 1           |                                 |
| 12              | NO PART NO.      | #          | SPOOL              | スフ°ール                                         | 1           |                                 |
| 13              | 16312-52371      |            | PLUG               | プラク゛                                          | 2           |                                 |
| 14              | 16402-52251      |            | SPRING             | スフ <sup>°</sup> リンク゛                          | 2           |                                 |
| 15              | 16402-52122      |            | ADAPTER            | アダ`プタ                                         | 1           |                                 |
| 16              | 16402-52491      |            | GASKET             | <b>ታ</b> አንት                                  | 1           |                                 |
| 17              | 14813-82331      |            | PLUG               | 7° <del>7</del> 7°                            | 11          |                                 |
| 18              | 16382-55091      |            | VALVE,SOLENOID     | ハ゛ルフ゛                                         |             | INC.19,20                       |
| 19              | 16382-57241      |            | O RING             | OU27                                          | 4           | 110.10,20                       |
| 20              | 16382-57231      |            | O RING             | Oリング                                          | 4           |                                 |
| 21              | 16402-52571      |            | PLATE              | プレート                                          | 1           |                                 |
| 22              | 01110-10016      |            | BOLT               | * <sup>*</sup> ルト                             | 1           |                                 |
| 23              | 02010-00010      |            | WASHER             | ワッシャ                                          | 1           |                                 |
| 24              | 01171-10050      |            | BOLT               | <i>አ *                                   </i> | 5           |                                 |
| 25              | 16402-53432      |            | COVER              | カハ゛ー                                          | 1           |                                 |
| 26              | 16402-53441      |            | GASKET             | <i>ከ``</i> スケット                               | 1           |                                 |
| 27              | 01116-10030      |            | BOLT               | <i>አ` እ</i> ኑ                                 | 8           |                                 |
| 28              | 02000-00010      |            | WASHER             | ワッシャ                                          | 8           |                                 |
| 29              | 24047-92101      |            | PLUG               | ז° <del>ק</del> ס                             | 1           |                                 |
| 30              | NO PART NO.      | #          | SPOOL              | 77°−N                                         | 1           |                                 |
| 31              | 03300-00120      |            | O RING             | Oリング*                                         | 1           |                                 |
|                 |                  |            |                    |                                               |             |                                 |
|                 |                  |            |                    |                                               |             |                                 |
|                 |                  |            |                    |                                               |             |                                 |
|                 |                  |            |                    |                                               |             |                                 |
|                 |                  |            |                    |                                               | ł           |                                 |
|                 |                  |            |                    |                                               |             |                                 |
|                 |                  |            |                    |                                               |             |                                 |
|                 |                  |            |                    |                                               |             |                                 |
| 1               |                  |            |                    |                                               |             |                                 |
|                 |                  |            |                    |                                               |             |                                 |
|                 |                  |            |                    |                                               |             |                                 |
|                 |                  |            |                    |                                               |             |                                 |
|                 |                  |            |                    |                                               |             |                                 |
|                 | 1                |            |                    |                                               |             |                                 |
|                 |                  |            |                    |                                               |             |                                 |
|                 |                  |            |                    |                                               |             |                                 |
|                 |                  |            |                    |                                               |             |                                 |
|                 | ĺ                |            |                    |                                               |             |                                 |
|                 |                  |            |                    |                                               |             |                                 |