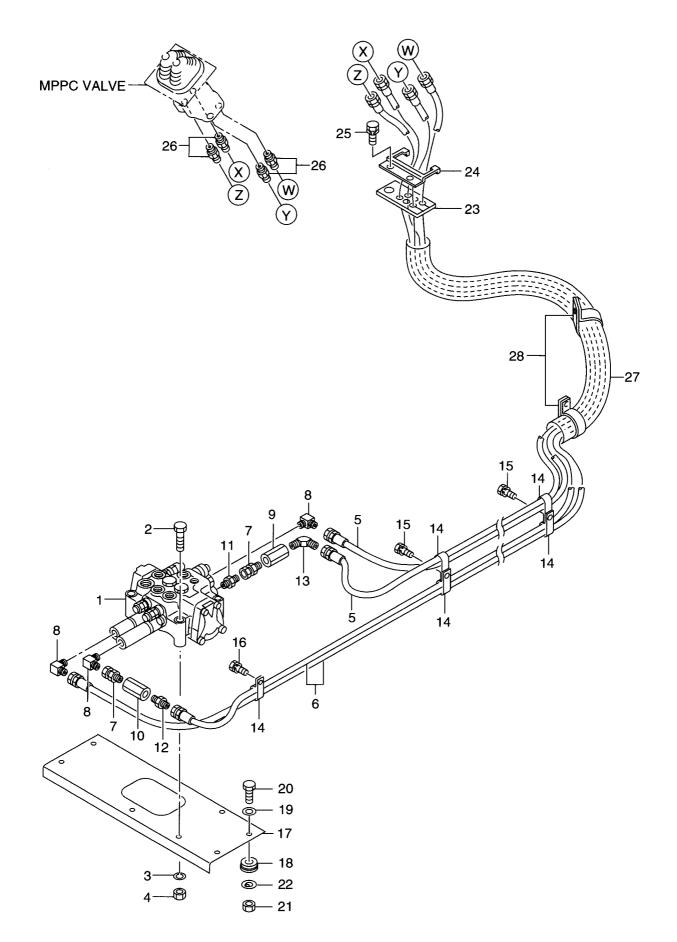

|             |            |                  |                                       |             |                                 |
|                 |             |            |                  |                                       |             |                                 |
|                 |             |            |                  |                                       |             |                                 |
|                 | i.          |            |                  |                                       |             |                                 |
|                 |             |            |                  |                                       |             |                                 |

**VALVE CONTROL(2/4)** バルブコントロール FIG. 83



| Item No.<br>見出番号 |             | Mark<br>記号 | Description<br>部品名称 |                                | Req'd<br>個数 | Remarks : serial No.<br>備考:実施号車 |
|------------------|-------------|------------|---------------------|--------------------------------|-------------|---------------------------------|
| 1                | 26557-32011 |            | MAIN VALVE          | メインハ゛ルフ゛                       | 1           | SEE FIG.86                      |
| 2                | 01110-12120 | İ          | BOLT                | ホ゛ルト                           | 3           |                                 |
| 3                | 02010-00012 |            | WASHER              | ワッシャ                           | 3           |                                 |
| 4                | 01401-00012 |