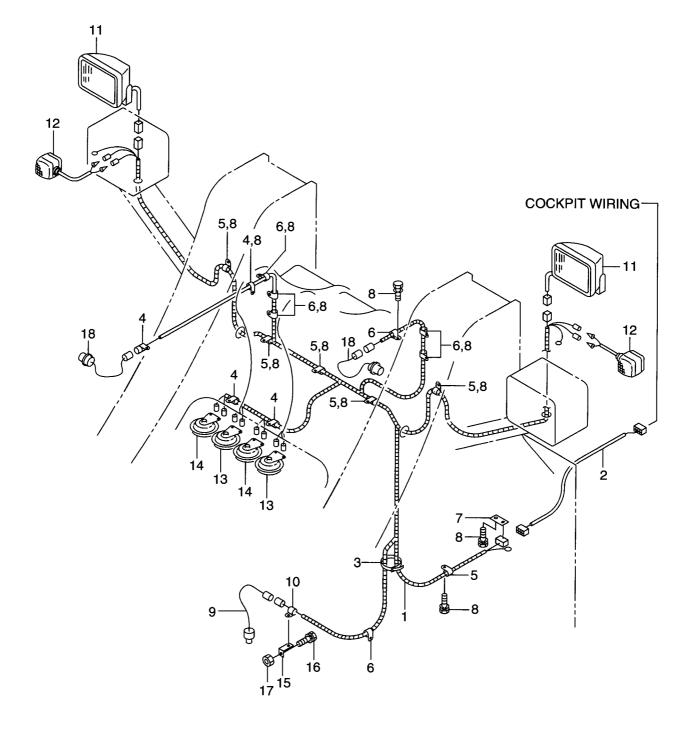

 FIG. 10
 FRONT FRAME WIRING

 フロントフレームワイヤリング
 アロントフレームワイヤリング

| Item No.<br>見出番号 | Part No.<br>部品番号 | Mark<br>記号 | Descriptio<br>部品名称   | Req'd<br>個数          |    |             |
|------------------|------------------|------------|----------------------|----------------------|----|-------------|
| 1                | 26562-42021      |            | WIRE HARNESS, FRONT  | ワイヤハーネス              | 1  |             |
| 2                | 26562-42061      |            | WIRE HARNESS, CENTER | ワイヤハーネス              | 1  |             |
| 3                | 04913-10200      |            | BAND                 | ハント                  | 1  |             |
| 4                | 26752-42611      |            | CLIP                 | クリッフ゜                | 4  |             |
| 5                | 26752-42641      |            | CLIP                 | クリッフ゜                | 7  |             |
| 6                | 26752-42621      |            | CLIP                 | クリッフ゜                | 6  |             |
| 7                | 26192-42741      |            | BRACKET              | フ゛ラケット               | 1  |             |
|                  | 01183-10016      |            | BOLT&WASHER          | <b>ボルト&amp;ワ</b> ッシャ | 13 |             |
| 9                | 26752-42741      |            | SWITCH, PRESSURE     | スイッチ                 | 1  |             |
| 10               | 26602-42941      |            | CLIP                 | クリッフ゜                | 1  |             |
| 11               | 26482-42051      |            | HEAD LAMP            | ヘット゛ランフ゜             | 2  | SEE FIG.19  |
|                  | 26402-42431      |            | COMBINATION LAMP     | コンヒ゛ネーションランフ゜        | 2  | SEE FIG.19  |
| 13               | 26322-42201      |            | HORN,HI              | ホーン                  | 2  | SEE FIG.24  |
|                  | 26752-42481      |            | HORN,LOW             | ホーン                  | 2  | SEE FIG.24  |
|                  | 26612-42081      |            | BRACKET              | フ゛ラケット               | 1  |             |
|                  | 01183-10020      |            | BOLT&WASHER          | ҕ゛ルト&ワッシャ            | 1  |             |
|                  | 01401-00010      |            | NUT                  | ナット                  | 1  |             |
| 18               | 26552-42571      |            | PROXIMITY SWITCH     | 近接スイッチ               | 2  | SEE FIG.109 |
|                  |                  |            |                      |                      |    |             |
|                  |                  |            |                      |                      |    |             |