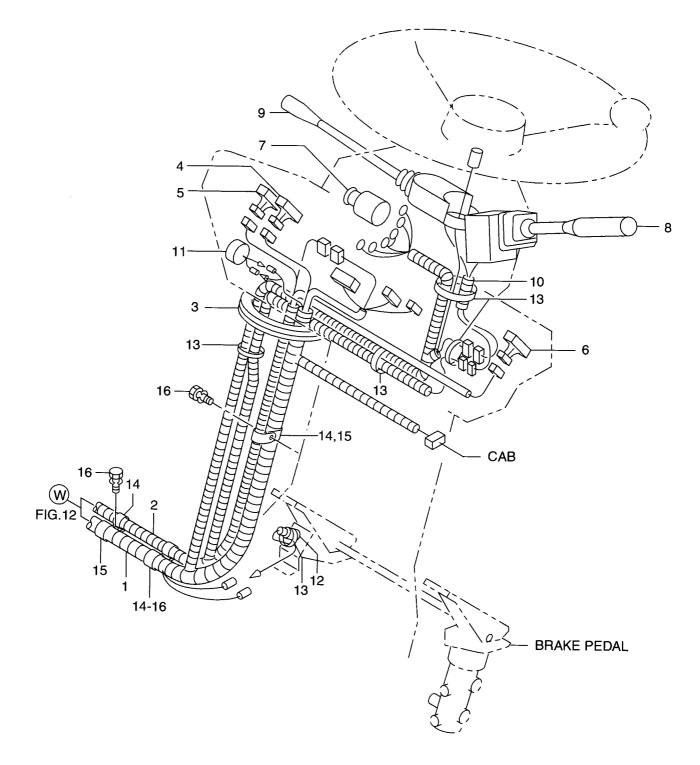

### FIG. 11 COCKPIT WIRING(1/2) コックヒ<sup>®</sup> ットワイヤリンク<sup>\*</sup>

.

| Item No.<br>見出番号 | Part No.<br>部品番号 | Mark<br>記号 | Description<br>部品名称  |                                        | Req'd<br>個数 | Remarks : serial No.<br>備考:実施号車 |
|------------------|------------------|------------|----------------------|----------------------------------------|-------------|---------------------------------|
| 1                | 26562-42001      |            | WIRE HARNESS,COCKPIT | ワイヤハーネス                                | 1           |                                 |
| 2                | 26562-42011      |            | WIRE HARNESS,        | ワイヤハーネス                                | 1           |                                 |
|                  |                  |            | T/M CONTROL          |                                        |             |                                 |
| 3                | 54067-22051      |            | GROMMET, FREE        | <b>グロメ</b> ット                          | 1           |                                 |
| 4                | 26562-42151      |            | LIGHTING SWITCH      | ライティンク゛スイッチ                            | 1           | SEE FIG.17                      |
| 5                | 26552-42521      |            | PARKING SWITCH       | ハ゜ーキンク゛スイッチ                            | 1           | SEE FIG.17                      |
| 6                | 26562-42181      |            | SWITCH               | スイッチ                                   | 1           | SEE FIG.17                      |
| 7                | 26552-42551      |            | STARTER SWITCH       | スタータスイッチ                               | 1           | SEE FIG.23                      |
| 8                | 26562-42141      |            | T/M CONTROL SWITCH   | T/Mコントロールスイッチ                          | 1           | SEE FIG.23                      |
| 9                | 26602-43361      |            | TURN SIGNAL SWITCH   | ターンシク゛ナルスイッチ                           | 1           | SEE FIG.23                      |
| 10               | 04762-13015      |            | TUBE,CORRUGATE       | £⊒-7*                                  | 1           |                                 |
| 11               | 26312-42261      |            | BUZZER               | フ゛サ゜ー                                  | 1           | SEE FIG.24                      |
| 12               | 23232-42072      |            | STOP LAMP SWITCH     | ストッフ゜ランフ゜スイッチ                          | 1           | SEE FIG.23                      |
| 13               | 04913-10200      |            | BAND                 | ハッント                                   | 4           |                                 |
|                  | 26752-42671      |            | CLIP                 | クリッフ゜                                  | 3           |                                 |
|                  | 26752-42691      |            | CLIP                 | クリッフ <sup>°</sup>                      | 3           |                                 |
|                  | 01183-10020      |            | BOLT&WASHER          | ************************************** | 3           |                                 |
|                  |                  |            |                      |                                        |             |                                 |
|                  |                  |            |                      |                                        |             |                                 |