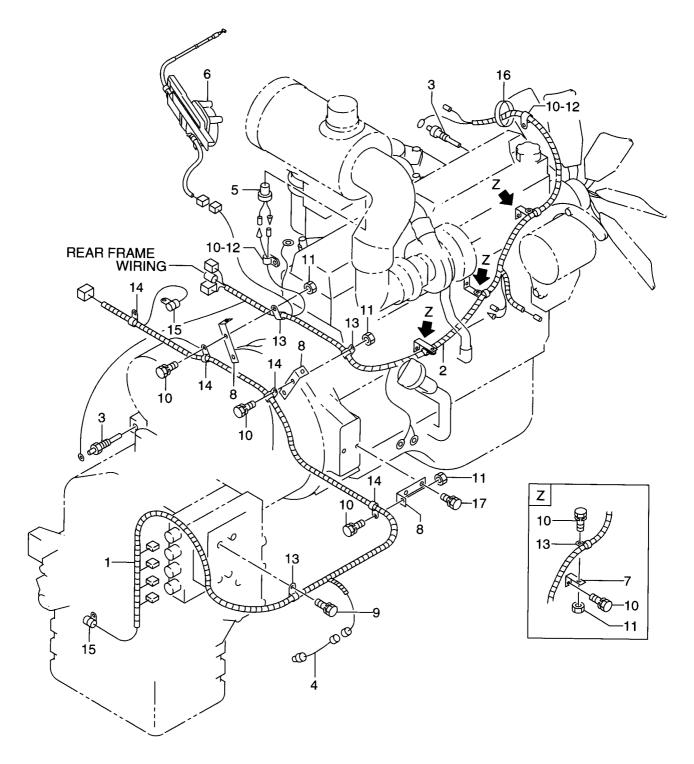

| ltem No<br>見出番号 | . Part No.<br>部品番号 | Mark<br>記号 | Description<br>部品名称         |                           | Req'd<br>個数 | Remarks : serial No.<br>備考:実施号車 |
|-----------------|--------------------|------------|-----------------------------|---------------------------|-------------|---------------------------------|
| 1               | 26562-42091        |            | WIRE HARNESS, REAR FRAME    | ワイヤハーネス                   | 1           |                                 |
| 2               | 26401-07031        |            | BATTERY RELAY               | ハ゛ッテリリレー                  | 1           | SEE FIG.21                      |
| 3               | 26662-42241        |            | LINK,FUSIBLE                | リンク                       | 1           |                                 |
| 4               | 26552-42101        |            | SAFETY RELAY                | セフティリレー                   | 1           | SEE FIG.20                      |
| 5               | 26552-42111        |            | RELAY                       | リレー                       | 1           | SEE FIG.20                      |
| 6               | 26552-42141        |            | CONTROL UNIT, GLOW          | コントロールユニット                |             | SEE FIG.20                      |
| 7               | 26552-42131        |            | GLOW RELAY                  | ク*ローリレー                   | 1           | SEE FIG.20                      |
| 8               | 26812-42961        |            | FUSE BOX                    | ビュース゛ <b>ホ</b> ゛ックス       |             | SEE FIG.21                      |
| 9               | 26832-42301        |            | WORKING LAMP                | ワーキンク ランフ ゜               | 2           | SEE FIG.19                      |
| 10              | 26402-42101        |            | REAR COMBINATION<br>LAMP,LH | リヤーコンヒ゛ネーションランフ゜          | 1           | SEE FIG.19                      |
| -               | 26402-42111        |            | REAR COMBINATION<br>LAMP,RH | リヤーコンヒ゛ネーションランフ゜          | 1           | SEE FIG.19                      |
| 11              | 21471-24411        |            |                             | <b>A*D</b> . 1            |             |                                 |
| 12              | 26752-42721        |            | GROMMET                     | ク゛ロメット<br>コ、ル、            | 2           |                                 |
| 13              |                    |            | BUZZER                      | フ゛サ゛ー                     | 1           | SEE FIG.24                      |
|                 | 26602-40351        |            | FUEL SENDING UNIT           | フューエルセンデ゛ィンク゛<br>ユニット     | 1           | SEE FIG.23                      |
| 14              | 26812-42751        |            | BRACKET                     | <b>ブラケ</b> ット             | 1           |                                 |
| 15              | 26752-42621        |            | CLIP                        | クリッフ゜                     | 3           |                                 |
| 16              | 26752-42641        |            | CLIP                        | <b>クリ</b> ッフ <sup>°</sup> | 11          |                                 |
|                 | 26752-42671        |            | CLIP                        | クリッフ゜                     | 4           |                                 |
|                 | 26752-42691        |            | CLIP                        | クリッフ <sup>°</sup>         | 10          |                                 |
|                 | 01183-10020        |            | BOLT&WASHER                 | ホ゛ルト&ワッシャ                 | 21          |                                 |
| 20              | 01183-10016        |            | BOLT&WASHER                 | ホ <i>゙ル</i> ト&ワッシャ        | 1           |                                 |
|                 |                    |            |                             |                           |             |                                 |
|                 |                    |            |                             |                           |             |                                 |