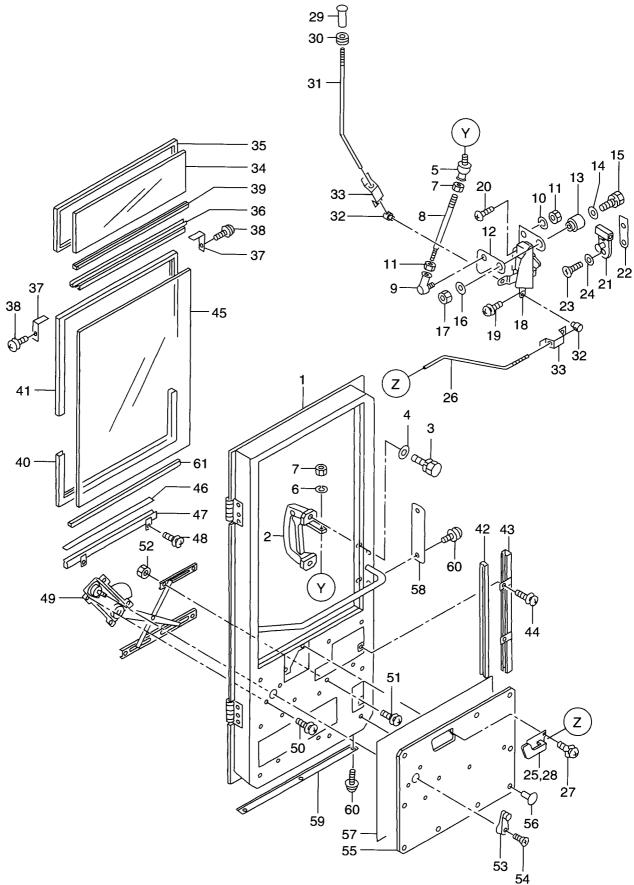

|             |                                       |
|                  |             |            |              |                  |             |                                       |
|                  |             |            |              |                  |             |                                       |
|                  |             |            |              |                  |             |                                       |
|                  |             |            |              |                  |             |                                       |
|                  |             |            |              |                  |             | terran it second in the second second |

## <u>MEMO</u>

FIG. 65 CAB(DOOR)(RH) キャブ (ト アー)



| tern No<br>見出番号 |             | Mark<br>記号 |              | Description<br>部品名称 |                              |         | Remarks : serial No.<br>備考:実施号車 |
|-----------------|-------------|------------|--------------|---------------------|------------------------------|---------|---------------------------------|
| Α               | 26556-70021 |            | DOOR ASSY    |                     | ト゛アーアッセン                     | 1       | INC.1-61                        |
| 1               | 26556-70211 |            | DOOR         |                     | <b>ドア</b> −                  | 1       |                                 |
| 2               | 26756-73291 |            | HANDLE       |                     | ハント゛ル                        | 1       |                                 |
| 3