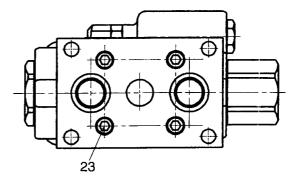

|
| 12              | 26607-17131 |            | PIN,DOWEL      | ヒ゜ン                        | 2           |                                 |
| 13              | 26327-17361 | *          | SEAL,OIL       | シール                        | 1           |                                 |
| 14              | 26607-17401 |            | BOLT&WASHER    | <b>ボルト&amp;ワ</b> ッシャ       | 4           |                                 |
| 15              | 02110-00030 | *          | RING,SNAP      | リンク゛                       | 1           |                                 |
|                 |             |            |                |                            |             |                                 |

FIG. 103 SH PUMP(MAIN PUMP) SHポンプ(メインポンプ)

KIT K1 901











| A       28757-17261       SH VALVE ASSY       SH VAT77b2       1       NC 1-25         901       26757-17331       K       REPAIR KIT       V/, 745,h       1       NC 6.7,9,12,16,20,4         1       NO PART NO.       #       BODY       # 7'-       1       NC 6.7,9,12,16,20,4         2       NO PART NO.       #       BODY       # 7'-       1       NC 6.7,9,12,16,20,4         3       26807-1701       PLUG       7'37'       1       1       1         4       26907-17701       PLUG       7'37'       1       1         5       26807-17101       #       RING,SNAP       1/2/7'       1         6       03320-00160       #       O RING       OU/2/'       1         7       26807-17101       #       RING,SNAP       1/2/7'       1         90       03320-00160       #       O RING       OU/2/'