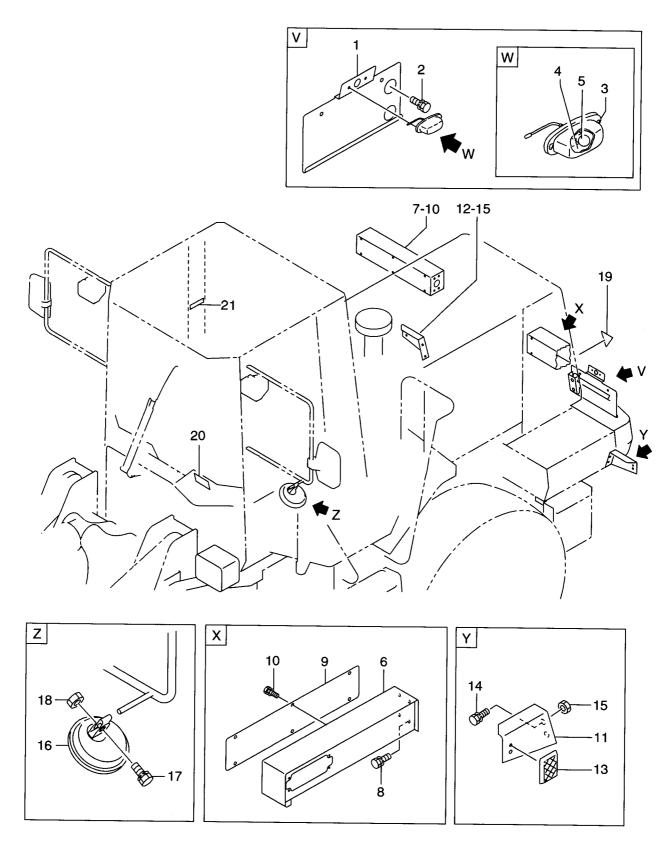

| Item No.<br>見出番号 |             | Mark<br>記号 | Description<br>部品名称           |         | Req'd<br>個数 | Remarks : serial No.<br>備考 <b>:</b> 実施号車 |
|------------------|-------------|------------|-------------------------------|---------|-------------|------------------------------------------|
| 1                | 26562-42021 |            | WIRE HARNESS, FRONT           | ワイヤハーネス | 1           | SEE FIG.10                               |
| 2                | 26562-42061 |            | WIRE HARNESS,CENTER           | ワイヤハーネス | 1           | SEE FIG.10                               |
| 3                | 26562-42001 |            | WIRE HARNESS,COCKPIT          | ワイヤハーネス | 1           | SEE FIG.11                               |
| 4                | 26562-42011 |            | WIRE HARNESS,<br>T/M CONTROL  | ワイヤハーネス | 1           | SEE FIG.11                               |
| 5                | 26672-42111 |            | WIRE HARNESS,<br>REAR FRAME   | ワイヤハーネス | 1           | SEE FIG.13                               |
| 6                | 26672-42121 |            | WIRE HARNESS,<br>TRANSMISSION | ワイヤハーネス | 1           | SEE FIG.14                               |
| 7                | 26672-42131 |            | WIRE HARNESS, ENGINE          | ワイヤハーネス | 1           | SEE FIG.14                               |
|                  |             |            |                               |         |             |                                          |
|                  |             |            |                               |         |             |                                          |
|                  |             |            |                               |         |             |                                          |
|                  |             |            |                               |         |             |                                          |
|                  |             |            |                               |         |             |                                          |
|                  |             |            |                               |         |             |                                          |
|                  |             |            |                               |         |             |                                          |
|                  |             |            |                               |         |             |                                          |
|                  |             |            |                               |         |             |                                          |
|                  |             |            |                               |         |             |                                          |
|                  |             |            |                               |         |             |                                          |
|                  |             |            |                               |         |             |                                          |
|                  |             |            |                               |         |             |                                          |
|                  |             |            |                               |         |             |                                          |
|                  |             |            |                               |         |             |                                          |
|                  |             |            |                               |         |             |                                          |
|                  |             |            |                               |         |             |                                          |
|                  |             |            |                               |         |             |                                          |
|                  |             |            |                               |         |             |                                          |
|                  |             |            |                               |         |             |                                          |
|                  |             |            |                               |         |             |                                          |
|                  |             |            |                               |         |             |                                          |
|                  |             |            |                               |         |             |                                          |

 FIG. 10
 FRONT FRAME WIRING

 フロントフレームワイヤリング
 アロントフレームワイヤリング

| Item No.<br>見出番号 | Part No.<br>部品番号 | Mark<br>記号 | Descriptio<br>部品名称   | Req'd<br>個数          |    |             |
|------------------|------------------|------------|----------------------|----------------------|----|-------------|
| 1                | 26562-42021      |            | WIRE HARNESS, FRONT  | ワイヤハーネス              | 1  |             |
| 2                | 26562-42061      |            | WIRE HARNESS, CENTER | ワイヤハーネス              | 1  |             |
| 3                | 04913-10200      |            | BAND                 | ハント                  | 1  |             |
| 4                | 26752-42611      |            | CLIP                 | クリッフ゜                | 4  |             |
| 5                | 26752-42641      |            | CLIP                 | クリッフ゜                | 7  |             |
| 6                | 26752-42621      |            | CLIP                 | クリッフ゜                | 6  |             |
| 7                | 26192-42741      |            | BRACKET              | フ゛ラケット               | 1  |             |
|                  | 01183-10016      |            | BOLT&WASHER          | <b>ボルト&amp;ワ</b> ッシャ | 13 |             |
| 9                | 26752-42741      |            | SWITCH, PRESSURE     | スイッチ                 | 1  |             |
| 10               | 26602-42941      |            | CLIP                 | クリッフ゜                | 1  |             |
| 11               | 26482-42051      |            | HEAD LAMP            | ヘット゛ランフ゜             | 2  | SEE FIG.19  |
|                  | 26402-42431      |            | COMBINATION LAMP     | コンヒ゛ネーションランフ゜        | 2  | SEE FIG.19  |
| 13               | 26322-42201      |            | HORN,HI              | ホーン                  | 2  | SEE FIG.24  |
|                  | 26752-42481      |            | HORN,LOW             | ホーン                  | 2  | SEE FIG.24  |
|                  | 26612-42081      |            | BRACKET              | フ゛ラケット               | 1  |             |
|                  | 01183-10020      |            | BOLT&WASHER          | ҕ゛ルト&ワッシャ            | 1  |             |
|                  | 01401-00010      |            | NUT                  | ナット                  | 1  |             |
| 18               | 26552-42571      |            | PROXIMITY SWITCH     | 近接スイッチ               | 2  | SEE FIG.109 |
|                  |                  |            |                      |                      |    |             |
|                  |                  |            |                      |                      |    |             |

### FIG. 11 COCKPIT WIRING(1/2) コックヒ<sup>®</sup> ットワイヤリンク<sup>\*</sup>

.

| Item No.<br>見出番号 | Part No.<br>部品番号 | Mark<br>記号 | Description<br>部品名称  |                                        | Req'd<br>個数 | Remarks : serial No.<br>備考:実施号車 |
|------------------|------------------|------------|----------------------|----------------------------------------|-------------|---------------------------------|
| 1                | 26562-42001      |            | WIRE HARNESS,COCKPIT | ワイヤハーネス                                | 1           |                                 |
| 2                | 26562-42011      |            | WIRE HARNESS,        | ワイヤハーネス                                | 1           |                                 |
|                  |                  |            | T/M CONTROL          |                                        |             |                                 |
| 3                | 54067-22051      |            | GROMMET, FREE        | <b>グロメ</b> ット                          | 1           |                                 |
| 4                | 26562-42151      |            | LIGHTING SWITCH      | ライティンク゛スイッチ                            | 1           | SEE FIG.17                      |
| 5                | 26552-42521      |            | PARKING SWITCH       | ハ゜ーキンク゛スイッチ                            | 1           | SEE FIG.17                      |
| 6                | 26562-42181      |            | SWITCH               | スイッチ                                   | 1           | SEE FIG.17                      |
| 7                | 26552-42551      |            | STARTER SWITCH       | スタータスイッチ                               | 1           | SEE FIG.23                      |
| 8                | 26562-42141      |            | T/M CONTROL SWITCH   | T/Mコントロールスイッチ                          | 1           | SEE FIG.23                      |
| 9                | 26602-43361      |            | TURN SIGNAL SWITCH   | ターンシク゛ナルスイッチ                           | 1           | SEE FIG.23                      |
| 10               | 04762-13015      |            | TUBE,CORRUGATE       | £⊒-7*                                  | 1           |                                 |
| 11               | 26312-42261      |            | BUZZER               | フ゛サ゜ー                                  | 1           | SEE FIG.24                      |
| 12               | 23232-42072      |            | STOP LAMP SWITCH     | ストッフ゜ランフ゜スイッチ                          | 1           | SEE FIG.23                      |
| 13               | 04913-10200      |            | BAND                 | ハッント                                   | 4           |                                 |
|                  | 26752-42671      |            | CLIP                 | クリッフ゜                                  | 3           |                                 |
|                  | 26752-42691      |            | CLIP                 | クリッフ <sup>°</sup>                      | 3           |                                 |
|                  | 01183-10020      |            | BOLT&WASHER          | ************************************** | 3           |                                 |
|                  |                  |            |                      |                                        |             |                                 |
|                  |                  |            |                      |                                        |             |                                 |

 FIG. 12
 COCKPIT WIRING(2/2)

 ביילל יירקלישיטיל

| tem No.<br>見出番号 | Part No.<br>部品番号 | Mark<br>記号 | Descri<br>部品:    |                             | Req'd<br>個数 | Remarks : serial No.<br>備考 <b>:</b> 実施号車 |
|-----------------|------------------|------------|------------------|-----------------------------|-------------|------------------------------------------|
| 1               | 26752-42252      |            | FUSE BOX         | ヒュース゛ホ゛ックス                  | 1           | SEE FIG.22                               |
| 2               | 26812-42281      |            | DIODE UNIT       | <b>ダイオ</b> ードユニット           | 2           | SEE FIG.22                               |
| 3               | 26192-42031      |            | RELAY            | リレー                         | 9           | SEE FIG.22                               |
| 4               | 26602-40261      |            | FLASHER UNIT     | フラッシャユニット                   | 1           | SEE FIG.22                               |
| 5               | 26622-42411      |            | CONNECTOR, BOOM  | コネクタ                        | 1           |                                          |
| 6               | 26622-42471      |            | CONNECTOR        | コネクタ                        | 1           |                                          |
| 7               | 26312-42261      |            | BUZZER           | フ゛サ゛ー                       | 1           | SEE FIG.22                               |
| 8               | 26752-42161      |            | SWITCH, PRESSURE | スイッチ                        | 1           |                                          |
| 9               | 26832-42351      |            | ATC UNIT         | ATCユニット                     | 1           | SEE FIG.22                               |
| 10              | 26752-42781      |            | RUBBER           | ラハ゛ー                        | 2           |                                          |
| 11              | 26752-42511      |            | PLATE            | プレート                        | 2           |                                          |
| 12              | 01183-10020      |            | BOLT&WASHER      | ħ <sup>~</sup> ルト&ワッシャ      | 4           |                                          |
| 13              | 26192-42731      |            | BRACKET          | フ゛ラケット                      | 3           |                                          |
| 14              | 26812-42751      |            | BRACKET          | フ゛ラケット                      | 1           |                                          |
| 15              | 26612-42081      |            | BRACKET          | <b>ጋ</b> ້ <del>ን</del> ታット | 1           |                                          |
| 16              | 26602-42941      |            | CLIP             | クリッフ°                       | 3           |                                          |
| 17              | 26752-42681      |            | CLIP             | クリッフ°                       | 10          |                                          |
| 18              | 26752-42671      |            | CLIP             | クリッフ゜                       | 4           |                                          |
| 19              | 26752-42691      |            | CLIP             | クリッフ゜                       | 2           |                                          |
| 20              | 26507-82041      |            | CLIP             | クリッフ゜                       | 3           |                                          |
| 21              | 01183-10016      |            | BOLT&WASHER      | *` <b>ルト&amp;ワ</b> ッシャ      | 2           |                                          |
|                 | 01183-10020      |            | BOLT&WASHER      | * "NF&7">>                  | 10          |                                          |
|                 | 01401-00010      |            | NUT              | ナット                         | 3           |                                          |
| 24              | 26756-71131      |            | CONTROL UNIT     | フントロールユニット                  | 1           | SEE FIG.22                               |
| 25              | 26562-42161      |            | SWITCH           | スイッチ                        | 1           | SEE FIG.22                               |
| 26              | 26562-42211      |            | SWITCH           | スイッチ                        | 1           | SEE FIG.22                               |
| 27              | 26562-42191      |            | SWITCH           | አባማታ<br>አイッ <del>ታ</del>    |             |                                          |
| 28              | 26562-42201      |            | SWITCH           | አነሣታ<br>አイッ <del>ታ</del>    | 1           | SEE FIG.22                               |
|                 | 26556-72321      |            | RADIO            |                             |             | SEE FIG.22                               |
|                 | 26812-42631      |            |                  | ラジ゛オ                        |             | SEE FIG.22                               |
| 30              |                  |            |                  | ハ゜イロットランフ゜                  | 1           | SEE FIG.22                               |
| 32              | 26756-73591      |            | WIPER SWITCH     | ワイハ゜スイッチ                    |             | SEE FIG.22                               |
| 32              | 26756-73601      |            | WIPER SWITCH     | ワイハ°スイッ <del>チ</del>        | 1           | SEE FIG.22                               |
|                 |                  |            |                  |                             |             |                                          |
|                 |                  |            |                  |                             |             |                                          |
|                 |                  |            |                  |                             |             |                                          |
|                 |                  |            |                  |                             |             |                                          |
|                 |                  |            |                  |                             |             |                                          |
|                 |                  |            |                  |                             |             |                                          |
|                 |                  |            |                  |                             |             |                                          |
|                 |                  |            |                  |                             |             |                                          |

| ltem No<br>見出番号 | . Part No.<br>部品番号 | Mark<br>記号 | Description<br>部品名称         |                           | Req'd<br>個数 | Remarks : serial No.<br>備考:実施号車 |
|-----------------|--------------------|------------|-----------------------------|---------------------------|-------------|---------------------------------|
| 1               | 26562-42091        |            | WIRE HARNESS, REAR FRAME    | ワイヤハーネス                   | 1           |                                 |
| 2               | 26401-07031        |            | BATTERY RELAY               | ハ゛ッテリリレー                  | 1           | SEE FIG.21                      |
| 3               | 26662-42241        |            | LINK,FUSIBLE                | リンク                       | 1           |                                 |
| 4               | 26552-42101        |            | SAFETY RELAY                | セフティリレー                   | 1           | SEE FIG.20                      |
| 5               | 26552-42111        |            | RELAY                       | リレー                       | 1           | SEE FIG.20                      |
| 6               | 26552-42141        |            | CONTROL UNIT, GLOW          | コントロールユニット                |             | SEE FIG.20                      |
| 7               | 26552-42131        |            | GLOW RELAY                  | ク*ローリレー                   | 1           | SEE FIG.20                      |
| 8               | 26812-42961        |            | FUSE BOX                    | ビュース゛ <b>ホ</b> ゛ックス       |             | SEE FIG.21                      |
| 9               | 26832-42301        |            | WORKING LAMP                | ワーキンク ランフ ゜               | 2           | SEE FIG.19                      |
| 10              | 26402-42101        |            | REAR COMBINATION<br>LAMP,LH | リヤーコンヒ゛ネーションランフ゜          | 1           | SEE FIG.19                      |
| -               | 26402-42111        |            | REAR COMBINATION<br>LAMP,RH | リヤーコンヒ゛ネーションランフ゜          | 1           | SEE FIG.19                      |
| 11              | 21471-24411        |            |                             | <b>A*D</b> . 1            |             |                                 |
| 12              | 26752-42721        |            | GROMMET                     | ク゛ロメット<br>コ、ル、            | 2           |                                 |
| 13              |                    |            | BUZZER                      | フ゛サ゛ー                     | 1           | SEE FIG.24                      |
|                 | 26602-40351        |            | FUEL SENDING UNIT           | フューエルセンデ゛ィンク゛<br>ユニット     | 1           | SEE FIG.23                      |
| 14              | 26812-42751        |            | BRACKET                     | <b>ブラケ</b> ット             | 1           |                                 |
| 15              | 26752-42621        |            | CLIP                        | クリッフ゜                     | 3           |                                 |
| 16              | 26752-42641        |            | CLIP                        | <b>クリ</b> ッフ <sup>°</sup> | 11          |                                 |
|                 | 26752-42671        |            | CLIP                        | クリッフ゜                     | 4           |                                 |
|                 | 26752-42691        |            | CLIP                        | クリッフ <sup>°</sup>         | 10          |                                 |
|                 | 01183-10020        |            | BOLT&WASHER                 | ホ゛ルト&ワッシャ                 | 21          |                                 |
| 20              | 01183-10016        |            | BOLT&WASHER                 | ホ <i>゙ル</i> ト&ワッシャ        | 1           |                                 |
|                 |                    |            |                             |                           |             |                                 |
|                 |                    |            |                             |                           |             |                                 |