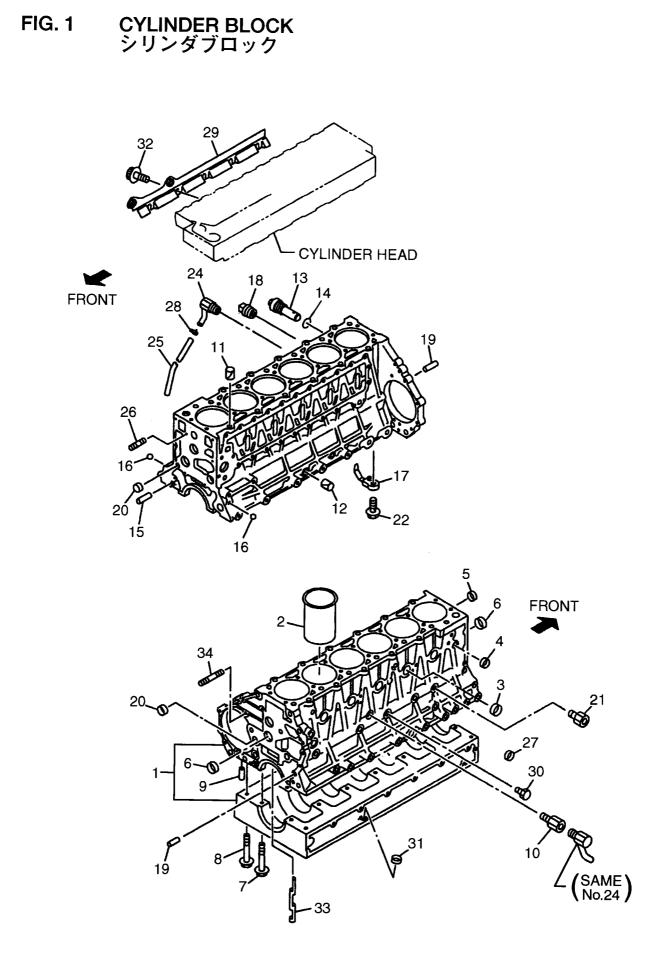

PARTS NUMBER INDEX

部品番号順索引表

1~14

| tem No.<br>見出番号 | Part No.<br>部品番号 | Mark<br>記号 | Descri<br>部品     |                                | Req'd<br>個数 | Remarks : serial No.<br>備考 <b>:</b> 実施号車 |
|-----------------|------------------|------------|------------------|--------------------------------|-------------|------------------------------------------|
| 1               | 26551-02042      |            | ENGINE           | エンシ゛ン                          | - 1         | 6HK1T                                    |
| 2               | 26551-02131      |            | BRACKET          | フ゛ラケット                         | 2           |                                          |
| 3               | 26671-02081      |            | BRACKET          | フ゛ラケット                         | 1           |                                          |
| 4               | 26671-02091      |            | BRACKET          | フ゛ラケット                         | 1           |                                          |
| 5               | 01116-10040      |            | BOLT             | ホ゛ルト                           | 12          |                                          |
| 6               | 02011-00010      |            | WASHER           | ワッシャ                           | 12          |                                          |
| 7               | 01110-16040      |            | BOLT             | ホ゛ルト                           | 8           |                                          |
| 8               | 02011-00016      |            | WASHER           | <b>7</b> "                     | 8           |                                          |
| 9               | 01116-16110      |            | BOLT             | ホ゛ルト                           | 4           |                                          |
| 10              | 26611-02101      |            | RUBBER, MOUNTING | ラハ゛-                           | 4           |                                          |
| 11              | 26611-02111      | 1          | RUBBER, MOUNTING | ラハ゛ー                           | 4           |                                          |
| 12              | 26601-02091      |            | PLATE            | プレート                           | 4           |                                          |
| 13              | 02011-00016      |            | WASHER           | ワッシャ                           | 4           |                                          |
| 14              | 01401-10016      |            | NUT              | ナット                            | 4           |                                          |
| 15              | 26551-02111      |            | PLATE            | プレート                           | 2           |                                          |
| 16              | 26551-02121      |            | PLATE            | プレート                           | AR          |                                          |
| 17              | 01183-10016      |            | BOLT&WASHER      | <b>ホ</b> ゙ <b>ルト&amp;ワ</b> ッシャ | 4           |                                          |
| A               | 26551-02081      |            | FILTER ASSY      | フィルタアッセン                       | 1           | INC.18-20                                |
| 18              | Z-8-97222-123-0  |            | HEAD             | <u>^~+</u>                     | 1           |                                          |
| 19              | 29141-04341      |            | ELEMENT          | エレメント                          | 1           |                                          |
| 20              | Z-8-97222-125-0  |            | ADAPTER          | アタ゛フ゜タ                         | 1           |                                          |
| 21              | 01110-10110      |            | BOLT             | ホ゛ルト                           | 1           |                                          |
| 22              | 01110-10150      |            | BOLT             | ታ <sup>™</sup> ሥ⊦              | 2           |                                          |
| 23              | 02010-00010      |            | WASHER           | ワッシャ                           | 3           |                                          |
| 24              | 01401-00010      |            | NUT              | ナット                            | 3           |                                          |
| 25              | 26671-02051      |            | HOSE             | ホース                            | 2           |                                          |
| 26              | 04150-30606      |            | ELBOW            | I <i>I</i> IJT                 |             |                                          |
| 27              | 04150-20606      |            | ELBOW            | エルホ゛                           | 3           |                                          |
| 28              | 26551-07011      |            | PLATE, CAUTION   | プレート                           | 1           |                                          |
| 29              | 01116-10030      |            | BOLT             | <b>ホ</b> ゛ルト                   | 11          |                                          |
| 30              | 01116-10025      |            | BOLT             | ホ゛ルト                           | 12          |                                          |
| 31              | 02011-00010      |            | WASHER           | <b>7</b> 757                   | 23          |                                          |
| 32              | 26553-82001      |            | PLATE            | プレート                           | 1           |                                          |
| 33              | 01183-10020      |            | BOLT&WASHER      | <b>ホ</b> ゙ <b>ルト&amp;ワ</b> ッシャ | 5           |                                          |
| 34              | Z-1-13200-666-2  | 1 1        | FILTER, FUEL     | 71119                          |             | INC.35                                   |
|                 | 29361-02601      |            | ELEMENT          | エレメント                          | 1           |                                          |
|                 |                  |            |                  |                                |             |                                          |
|                 |                  |            |                  |                                |             |                                          |