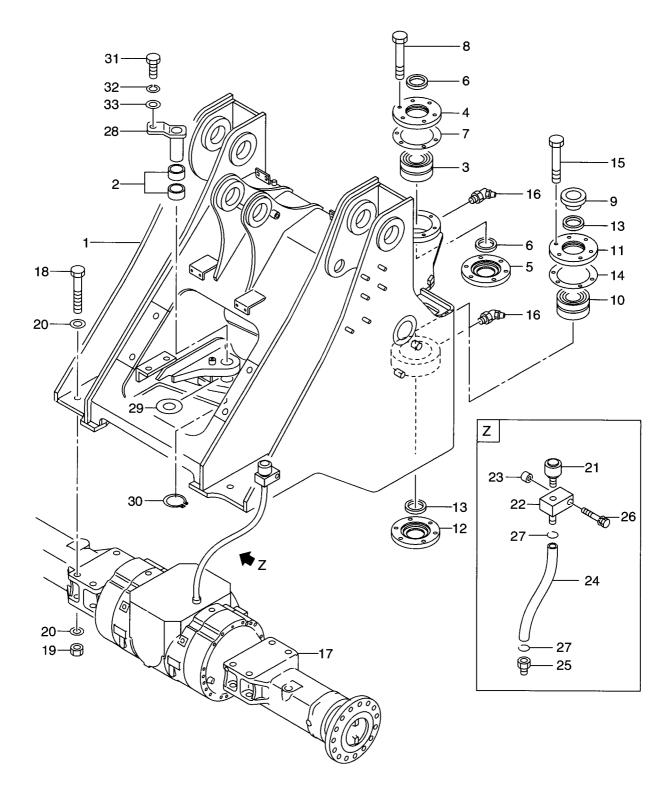

| Item No.<br>見出番号 | Part No.<br>部品番号 | Mark<br>記号 |                | Description<br>部品名称         |                     | Req'd<br>個数 | Remarks : serial No.<br>備考:実施号車       |
|------------------|------------------|------------|----------------|-----------------------------|---------------------|-------------|---------------------------------------|
| 1                | 26672-42191      |            | CABLE, BATTERY | ара, <u>так</u> а страница. | ケーフェル               | 1           | · · · · · · · · · · · · · · · · · · · |
| 2                | 26562-42111      |            | CABLE, BATTERY |                             | ケーフ゛ル               | 1           |                                       |
| 3                | 26562-42121      |            | CABLE, BATTERY |                             | ケーフ゛ル               | 1           |                                       |
| 4                | 26562-42131      |            | CABLE, BATTERY |                             | ケーフ゛ル               | 1           |                                       |
| 5                | 26602-40611      |            | GROMMET        |                             | ク <sup>*</sup> ロメット | 2           |                                       |
|                  |                  |            |                |                             |                     |             |                                       |
| 6                | 26602-42201      |            | CLIP           |                             | לאשיד°              | 2           |                                       |
|                  |                  |            |                |                             |                     |             |                                       |
|                  |                  |            |                |                             |                     |             |                                       |
|                  |                  |            |                |                             |                     |             |                                       |
|                  |                  |            |                |                             |                     |             |                                       |

 FIG. 16
 BATTERY

 ก ั ทริป

| 2<br>3<br>4<br>5 | 55787-12001<br>26662-42221<br>26262-42021<br>01401-00010<br>02010-00010 |   | BATTERY<br>ANGLE | ハ゛ッテリ<br>アンク゛ル    | 2 | 備考:実施号車 |
|------------------|-------------------------------------------------------------------------|---|------------------|-------------------|---|---------|
| 3<br>4<br>5      | 26262-42021<br>01401-00010<br>02010-00010                               |   | ANGLE            |                   |   |         |
| 4<br>5           | 01401-00010<br>02010-00010                                              |   |                  |                   | 2 |         |
| 5                | 02010-00010                                                             | : | ROD              | ロット               | 4 |         |
|                  |                                                                         |   | NUT              | ナット               | 4 |         |
| 6                | 00000 00010                                                             |   | WASHER           | ワッシャ              | 4 |         |
| ŗ                | 02000-00010                                                             |   | WASHER           | ワッシャ              | 4 |         |
|                  |                                                                         |   | WASHER           | 'Yyy <del>y</del> | 4 |         |
|                  |                                                                         |   |                  |                   |   |         |
|                  |                                                                         |   |                  |                   |   |         |
|                  |                                                                         |   |                  |                   |   |         |
|                  |                                                                         |   |                  |                   |   |         |

 FIG. 17
 INSTRUMENT PANEL

 ליגראליאי
 ליגראליאי

| Item No<br>見出番号                      |                                                                                                                      | Mark<br>記号 |                                                                                                            | scription<br>3品名称                                                                              | Req'd<br>個数                                     | Remarks : serial No.<br>備考:実施号車 |
|--------------------------------------|----------------------------------------------------------------------------------------------------------------------|------------|------------------------------------------------------------------------------------------------------------|------------------------------------------------------------------------------------------------|-------------------------------------------------|---------------------------------|
| 1<br>2<br>3<br>4<br>5<br>6<br>7<br>8 | 26752-42312<br>26552-42511<br>01043-04014<br>01033-06016<br>26562-42151<br>26552-42521<br>26562-42181<br>26754-12541 |            | CLUSTER METER<br>DASHBOARD<br>SCREW<br>SCREW&WASHER<br>SWITCH,LIGHTING<br>SWITCH,PARKING<br>SWITCH<br>PLUG | クラスタメータ<br>クラスタメータ<br>タ゛ッシュホ゛ート゛<br>スクリュ<br>スクリュ&ワッシャ<br>スイッチ<br>スイッチ<br>スイッチ<br>スイッチ<br>フ゜ラク゛ | 間数<br>1<br>1<br>6<br>4<br>1<br>1<br>1<br>1<br>1 | 调考 · 美施号単<br>SEE FIG.18         |
|                                      |                                                                                                                      |            |                                                                                                            |                                                                                                |                                                 |                                 |
|                                      |                                                                                                                      |            |                                                                                                            |                                                                                                |                                                 |                                 |
|                                      |                                                                                                                      |            |                                                                                                            |                                                                                                |                                                 |                                 |
|                                      |                                                                                                                      |            |                                                                                                            |                                                                                                |                                                 |                                 |
|                                      |                                                                                                                      |            |                                                                                                            |                                                                                                |                                                 |                                 |
|                                      |                                                                                                                      |            |                                                                                                            |                                                                                                |                                                 |                                 |