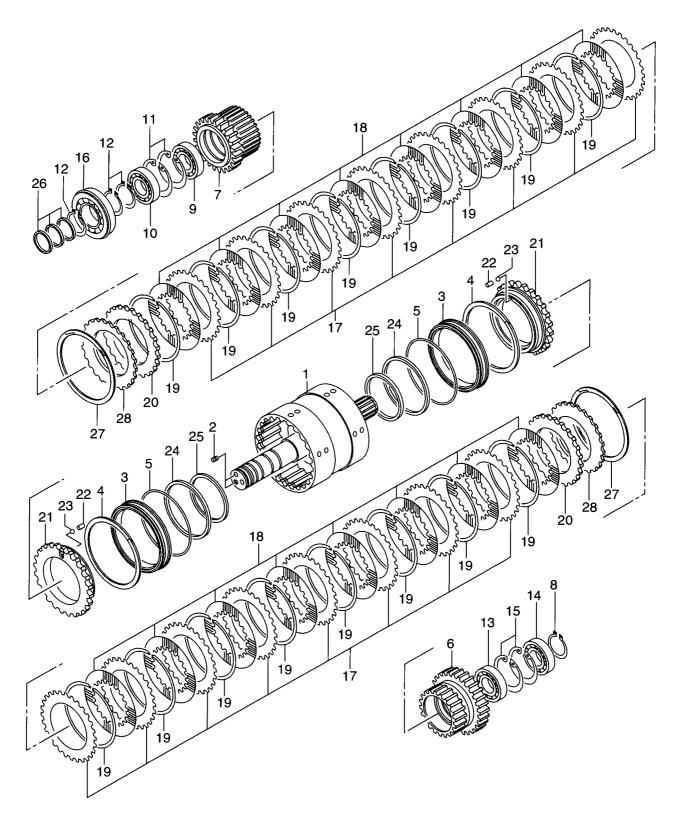

|             |                                 |
|                 |                  |            |                    |                                               |             |                                 |
|                 |                  |            |                    |                                               |             |                                 |
|                 | ĺ                |            |                    |                                               |             |                                 |
|                 |                  |            |                    |                                               |             |                                 |

## FIG. 33 CLUTCH(FORWARD & REVERSE) クラッチ(フォワート & リハ ~ ス)



| tem No.<br>見出番号<br>1 |             | Mark<br>記号 |                   |                      |    | Remarks : serial No.<br>備考:実施号車 |
|----------------------|-------------|------------|-------------------|----------------------|----|---------------------------------|
|                      | 16422-50392 |            | SHAFT&DRUM        | シャフト&ト ゙ラム           |    |                                 |
| 2                    | 14813-82341 |            | PLUG              | フ <i>゚</i> ラグ        | 2  |                                 |
| 3                    | 16422-52982 |            | SPACER            | スペーサ                 | 2  |                                 |
| 4                    | 16422-53152 |            | RING, SNAP        | リンク゛                 | 2  |