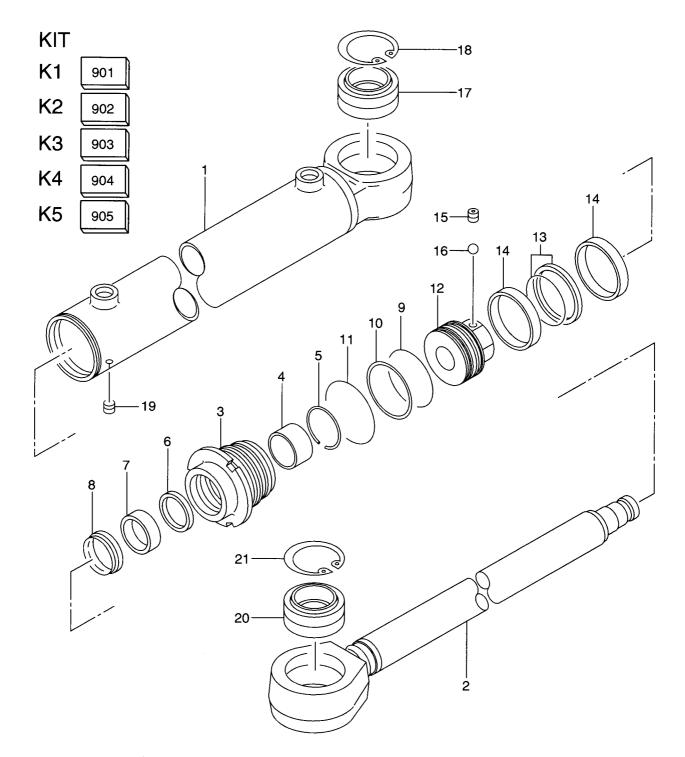

| NO PART NO.                            |     | NAME PLATE           | ネームフ゜レート                                        | 1           |                                 |  |
| 39              | NO PART NO.                            | #   | RIVET                | IJヘ*yk                                          | 2           |                                 |  |
| 4               |                                        |     |                      |                                                 |             |                                 |  |
| _               | ······································ |     |                      |                                                 |             |                                 |  |

 FIG. 53
 STEERING CYLINDER

 ステアリンク゛シリンタ゛



| tem No.<br>見出番号 |             | Mark<br>記号 | Description<br>部品名称    |                                | Req'd<br>個数 | Remarks : serial No.<br>備考:実施号車 |
|-----------------|-------------|------------|------------------------|--------------------------------|-------------|---------------------------------|
| Α               | 26754-50212 |            | STEERING CYLINDER ASSY | ステアリンク゛シリンタ゛アッセン               | 2           | INC.1-21                        |
| 901             | 26754-57161 | K1         | REPAIR KIT             | ሀላ° ፖ <del>ት</del> ット          | 2           | INC.6-11,13,14                  |
| 902             | 26754-57171 | K2         | REPAIR KIT             | ሀላ° ፖキット                       | 2           | INC.6-11                        |
| 903             | 26754-57181 |