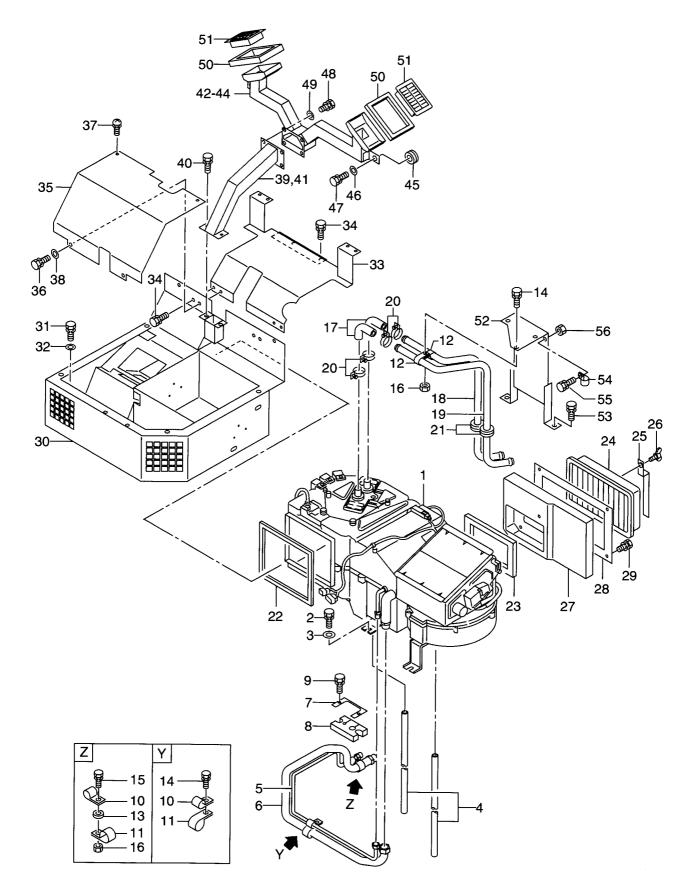

 FIG. 92
 SPOOL SECTION(AP3)(OP)

 スプ<sup>°</sup>ールセクション

SECTION Z-Z

| Item No<br>見出番号 |             | Mark<br>記号 | Descripti<br>部品名利  |                                  | Req'd<br>個数 | Remarks : serial No.<br>備考:実施号車 |
|-----------------|-------------|------------|--------------------|----------------------------------|-------------|---------------------------------|
| Α               | 26557-37031 |            | SPOOL SECTION ASSY | スフ゜ールセクションアッセン                   | 1           | INC.1-14                        |
| 1               | NO PART NO. | #          | HOUSING            | ハウシ゛ンク゛                          | 1           |                                 |
| 2               | NO PART NO. | #          | SPOOL              | スフ°−ル                            | 1           |                                 |
| 3               | 290A7-47181 |            | PLUG               | フ <sup>°</sup> ラク゛               | 1           |                                 |
| 4               | 290A7-47171 |            | SPRING             | スフ゜リンク゛                          | 1           |                                 |
| 5               | 03310-00190 |            | O RING             | Oリンク <sup>*</sup>                | 1           |                                 |
| 6               | 26128-43211 |            | O RING             | Oリンク*                            | 1           |                                 |
| 7               | 26507-47091 |            | POPPET             | ホ <sup>°</sup> へ <sup>°</sup> ット | 1           |                                 |
| 8               | 26757-37051 |            | SEAT,SPRING        | シート                              | 2           |                                 |
| 9               | 26757-37071 |            | END,SPOOL          | エント゛                             | 1           |                                 |
| 10              | 26557-37001 |            | SPRING             | <b>スフ゜リンク゛</b>                   | 1           |                                 |
| 11              | 26557-37061 |            | CAP                | キャッフ゜                            | 1           |                                 |
| 12              | 26557-37051 |            | O RING             | Oリンク゛                            | 2           |                                 |
| 13              | 26837-37521 |            | BOLT               | ホ゛ルト                             | 4           |                                 |
| 14              | 26757-37111 |            | CAP                | キャッフ゜                            | 1           |                                 |
|                 |             |            |                    |                                  |             |                                 |