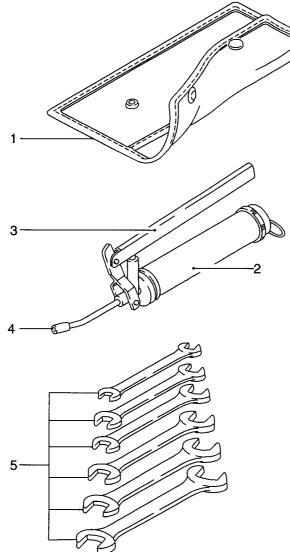

| Item No.<br>見出番号 |             | Mark<br>記号 | Descrip<br>部品名 | tion<br>称              | Req'd<br>個数 | Remarks : serial No.<br>備考:実施号車 |
|------------------|-------------|------------|----------------|------------------------|-------------|---------------------------------|
| 49               | 04150-20303 |            | ELBOW          | I.N.J.                 | 4           | 1107-1108                       |
| 50               | 26567-62011 |            | CUSHION VALVE  | クッションハ゛ルフ゛             | 1           | 1107-1108                       |
|                  |             |            |                |                        |             | SEE FIG.98                      |
| 1                | 01183-08016 |            | BOLT&WASHER    | ħ <b>゙ルト&amp;ワ</b> ッシャ | 2           | 1107-1108                       |
|                  | 26567-62142 |            | HOSE           | ホース                    | 1           | 1107-1108                       |
| 1                | 26567-62151 |            | HOSE           | ホース                    | 1           | 1107-1108                       |
|                  | 26567-62161 |            | HOSE           | ホース                    | 1           | 1107-1108                       |
| 55               | 26567-62171 |            | HOSE           | ホース                    | 1           | 1107-1108                       |
|                  |             |            |                |                        |             |                                 |