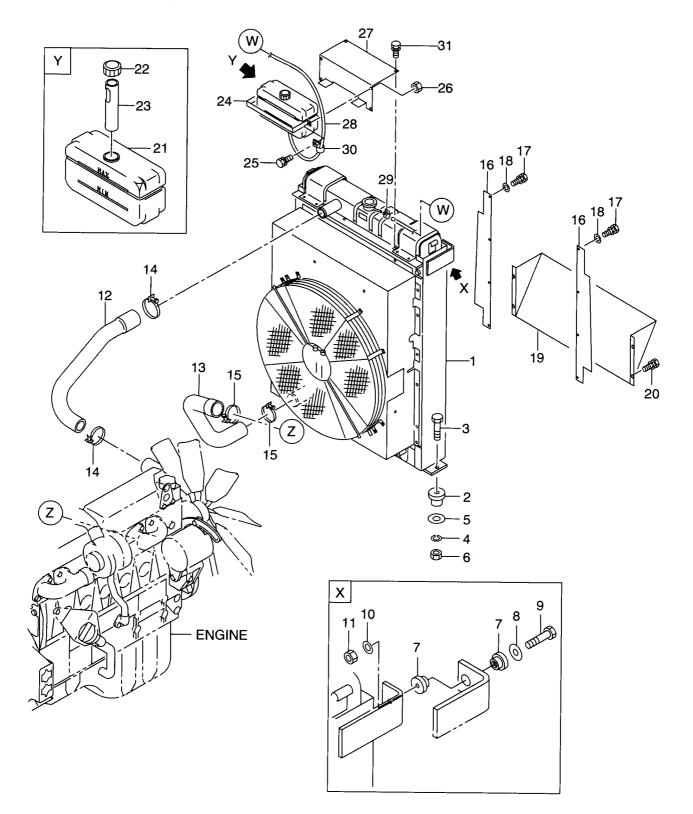

FIG. 3 COOLING SYSTEM

| tern No.<br>見出番号 |             | Mark<br>記号 | Descrip<br>部品名    |                                 | Req'd<br>個数 | Remarks : serial No.<br>備考:実施号車 |
|------------------|-------------|------------|-------------------|---------------------------------|-------------|---------------------------------|
| 1                | 26552-10201 | 1          | RADIATOR          | 7ÿ° I−9                         | 1           | SEE FIG.4                       |
| 2                | 26602-12011 |            | RUBBER, MOUNTING  | <del>ラ</del> バ-                 | 2           |                                 |
| 3                | 26602-12021 |            | WASHER            | ワッシャ                            | 2           |                                 |
| 4                | 01116-12080 |            | BOLT              | ホ゛ルト                            | 2           |                                 |
| 5                | 02011-00012 | ļ          | WASHER            | ワッシャ                            | 2           |                                 |
| 6                | 01401-10012 | *          | NUT               | ナット                             | 2           |                                 |
| 7                | 26752-12151 |            | RUBBER, MOUNTING  | <b>ラ</b> Λ*-                    | 4           |                                 |
| 8                | 26602-12021 |            | WASHER            | ワッシャ                            | 2           |                                 |
| 9                | 01116-12080 |            | BOLT              | ホ゛ルト                            | 2           |                                 |
| 10               | 02011-00012 |            | WASHER            | <b>7</b> ッシャ                    | 2           |                                 |
| 11               | 01401-10012 |            | NUT               | ナット                             | 2           |                                 |
| 12               | 26552-12041 |            | HOSE              | ホース                             | 1           | •                               |
| 13               | 26552-12051 |            | HOSE              | ホース                             | 1           |                                 |
| 14               | 24067-62321 | r i        | CLIP              | クリッフ゜                           | 2           |                                 |
| 15               | 26607-63291 |            | CLIP              | クリッフ゜                           | 2           |                                 |
| 16               | 26552-12061 |            | COVER             | カハ゛ー                            | 2           |                                 |
| 17               | 01183-08016 |            | BOLT&WASHER       | ホ゛ルト&ワッシャ                       | 8           |                                 |
| 18               | 02000-00008 | 1 1        | WASHER            | <b>Dyyy</b> t                   | 8           |                                 |
| 19               | 26752-12021 |            | SHROUD            | シュラウト゛                          | 1           |                                 |
|                  | 01183-08016 |            | BOLT&WASHER       | *****<br>*****                  | 2           |                                 |
|                  | 26752-12101 |            | RESERVE TANK ASSY | リサ゛ーフ゛タンクアッセン                   | 1           | INC.21-23                       |
|                  | NO PART NO. | 1 1        | BODY              | ホ <sup>*</sup> テ <sup>*</sup> ー | 1           | 110.21 20                       |
|                  | 26752-17011 |            | CAP               | キャッフ。                           | 1           |                                 |
|                  | NO PART NO. |            | BAFFLE            | ハ゛ッフル                           | 1           |                                 |
|                  | 26752-12071 | 1 1        | BELT              | ^* <i>W</i> F                   | 1           |                                 |
|                  | 01183-10016 |            | BOLT&WASHER       | ***<br>***                      | 2           |                                 |
|                  | 01401-00010 |            | NUT               | לי אר ע <i>בווי</i> ע<br>ליצוא  | 2           |                                 |
|                  | 26552-12031 |            | BRACKET           | フ <i>゙ラ</i> ケット                 | 1           |                                 |
|                  | 26612-12051 |            | HOSE              | ホース                             | 1           |                                 |
| 1                | 04911-00012 |            | CLIP              | クリッフ゜                           | 2           |                                 |
|                  | 26602-42051 |            | CLIP              | クリッフ <sup>°</sup>               | 1           |                                 |
|                  | 01183-10016 |            | BOLT              | ホ゛ルト                            | 4           |                                 |
| ĺ                |             |            |                   | 3. 61                           |             |                                 |
|                  |             |            |                   |                                 |             |                                 |
|                  |             |            |                   |                                 |             |                                 |
|                  |             |            |                   |                                 |             |                                 |
|                  |             |            |                   |                                 |             |                                 |
|                  |             |            |                   |                                 |             |                                 |
|                  |             |            |                   |                                 |             |                                 |
|                  |             |            |                   |                                 |             |                                 |
|                  |             |            |                   |                                 |             |                                 |
|                  |             |            |                   |                                 |             |                                 |
|                  |             |            |                   |                                 |             |                                 |
|                  |             |            |                   |                                 |             |                                 |
|                  |             |            |                   |                                 |             |                                 |
|                  |             |            |                   |                                 |             |                                 |
|                  |             |            |                   |                                 |             |                                 |
|                  |             |            |                   |                                 |             |                                 |
|                  |             |            |                   |                                 |             |                                 |
|                  |             |            |                   |                                 |             |                                 |
|                  |             |            |                   |                                 |             |                                 |