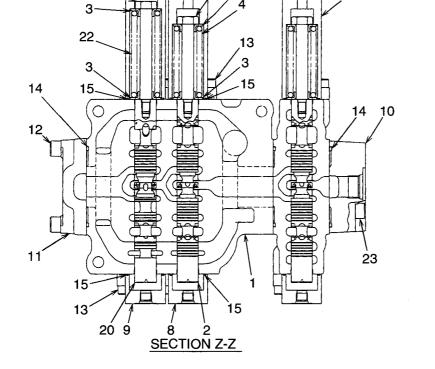

FIG. 68 CAB(LAMP) キャフ゛(ランフ゜)

-6

| Item No<br>見出番号 |             | Mark<br>記号 | Descri<br>部品:  |                    | Req'd<br>個数 | Remarks : serial No.<br>備考:実施号車 |
|-----------------|-------------|------------|----------------|--------------------|-------------|---------------------------------|
| A1              | 26566-70031 |            | CAB ASSY       | キャフ・アッセン           | 1           | INC.1-16 & etc.                 |
| 1               | 26816-73281 |            | WIRE HARNESS   | ワイヤハーネス            | 2           |                                 |
| 2               | 26702-42181 |            | TUBE,CORRUGATE | £⊒-7               | 2           |                                 |
| A2              | 26426-72101 |            | ROOM LAMP ASSY | ルームランフ。アッセン        | 1           | INC.3-5                         |
| 3               | NO PART NO. | #          | BODY           | ホ゛テ゛ー              | 1           |                                 |
| 4               | 26426-77001 |            | BULB           | ハ゛ルフ゛              | 2           | 24V 10W                         |
| 5               | 56065-37021 |            | LENS           | レンス゛               | 2           |                                 |
| 6               | 01033-05020 |            | SCREW&WASHER   | スクリュ&ワッシャ          | 2           |                                 |
| 7               | 26662-42191 |            | LAMP,WORKING   | ランフ。               | 2           | INC.8-12                        |
| 8               | 26662-47061 |            | BULB           | ハ゛ルフ゛              | 2           | 24V 70W                         |
| 9               | 01100-08020 |            | BOLT           | ホ゛ルト               | 4           |                                 |
|                 | 02010-00008 |            | WASHER         | ワッシャ               | 4           |                                 |
| 11              | 26662-47071 | 1 1        | NUT            | ナット                | 4           |                                 |
|                 | 26662-47081 |            | SCREW          | スクリュ               | 8           |                                 |
|                 | 26756-72992 |            | BRACKET        | フ゛ラケット             | 2           |                                 |
|                 | 01183-10020 | 1 1        | BOLT&WASHER    | ** <b>****</b> *** | 2           |                                 |
|                 | 01401-00010 | 1 1        | NUT            | ナット                | 2           |                                 |
| 16              | 21471-24151 |            | GROMMET        | <b>ク゛ロメ</b> ット     | 2           |                                 |
|                 |             |            |                |                    |             |                                 |
|                 |             |            |                |                    |             |                                 |