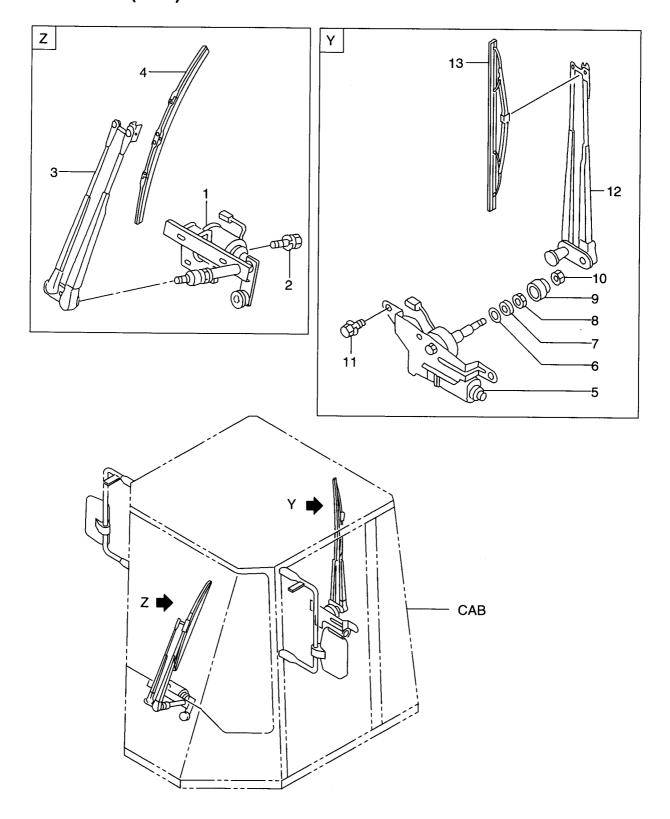

|
|                  | 26566-72491 |            | PLATE                 | カハ゛ー                          | 1           |                                 |
| í                | 26566-72481 |            |                       | フ゜レート                         | 2           |                                 |
|                  | 01033-06016 |            | PLATE<br>SCREW&WASHER | プレート<br>スクリュ&ワッシャ             | 1 8         |                                 |
|                  |             |            |                       |                               |             |                                 |
|                  |             |            |                       |                               |             |                                 |

----

FIG. 67 CAB(WIPER) キャフ゛(ワイハ゜)



| item No.<br>見出番号 |             | Mark<br>記号 | Description<br>部品名称 |                       | Req'd<br>個数 | Remarks : serial No.<br>備考:実施号車 |
|------------------|-------------|------------|---------------------|-----------------------|-------------|---------------------------------|
| Α                | 26566-70031 |            | CAB ASSY            | キャフ゛アッセン              | 1           | INC.1-13 & etc.                 |
| 1                | 56384-10661 |            | MOTOR, WIPER        | ₹-タ                   | 1           |                                 |
| 2                | 01033-06020 |            | SCREW&WASHER        | <b>スクリュ&amp;ワ</b> ッシャ | 4           |                                 |
| 3                | 26756-72001 |            | ARM,WIPER           | 7-L