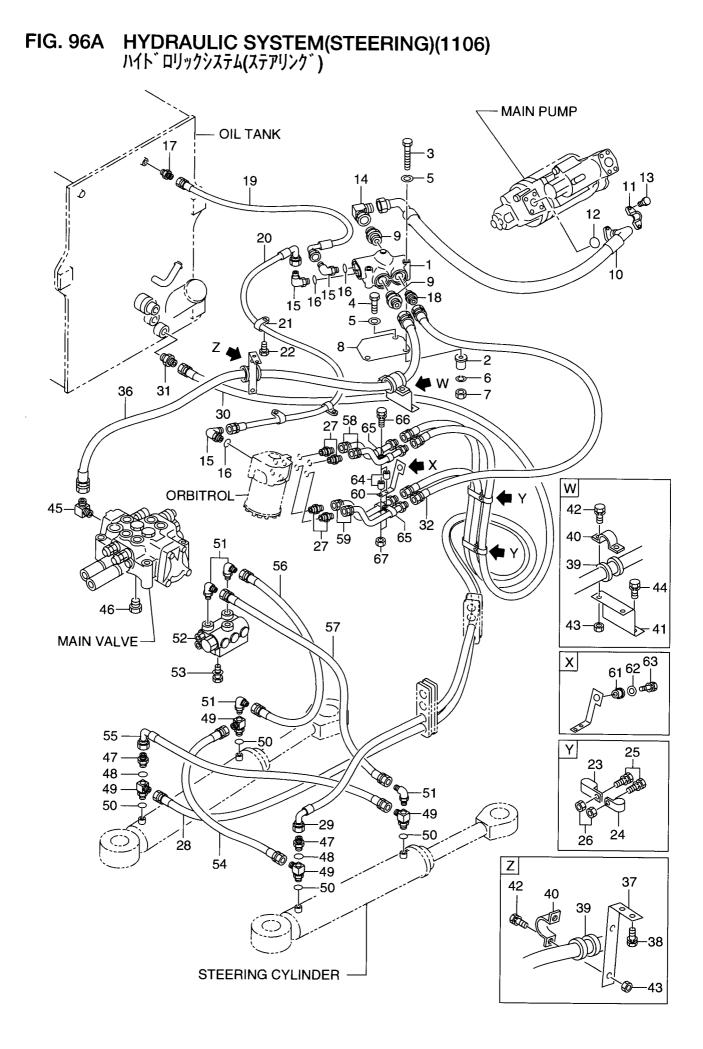

#### CONTENTS (3/3) 目 次

| SECTION                                      | 部門                     | FIG.No.<br>図番号 |
|----------------------------------------------|------------------------|----------------|
| MAIN VALVE                                   | メインバルブ                 | 86             |
| MPPC VALVE                                   | MPPCバルブ                | 87             |
| BODY (MPPC VALVE)                            | ボデー(MPPCバルブ)           | 88             |
| CHARGING VALVE                               | チャージングバルブ              | 89             |
| PIPING KIT WITH THREE SPOOL VALVE (AP3) (OP) | 3 連バルブ付パイピングキット        | 90             |
| CONTROL VALVE (AP3) (OP)                     | コントロールバルブ              | 91             |
| SPOOL SECTION (AP3) (OP)                     | スプールセクション              | 92             |
| OIL TANK                                     | オイルタンク                 | 93             |
| HYDRAULIC SYSTEM (SUCTION)                   | ハイドロリックシステム(サクション)     | 94             |
| HYDRAULIC SYSTEM (BOOM & BUCKET)             | ハイドロリックシステム(ブーム&バケット)  | 95             |
| HYDRAULIC SYSTEM (STEERING) (-1105)          | ハイドロリックシステム(ステアリング)    | 96             |
| HYDRAULIC SYSTEM (STEERING) (1106)           | ハイドロリックシステム(ステアリング)    | 96A            |
| HYDRAULIC SYSTEM (STEERING) (1107-1108)      | ハイドロリックシステム(ステアリング)    | 96B            |
| HYDRAULIC SYSTEM (STEERING) (1109)           | ハイドロリックシステム(ステアリング)    | 96C            |
| HYDRAULIC SYSTEM (STEERING) (1110-1111)      | ハイドロリックシステム(ステアリング)    | 96D            |
| HYDRAULIC SYSTEM (STEERING) (1112-)          | ハイドロリックシステム(ステアリング)    | 96E            |
| PRIORITY VALVE                               | プライオリティバルブ             | 97             |
| CUSHION VALVE                                | クッションバルブ               | 98             |
| HYDRAULIC SYSTEM (TRANSMISSION)              | ハイドロリックシステム(トランスミッション) | 99             |
| PUMP MOUNT                                   | ポンプマウント                | 100            |
| MAIN PUMP                                    | メインポンプ                 | 101            |
| GEAR PUMP (MAIN PUMP)                        | ギヤーポンプ(メインポンプ)         | 102            |
| SH VALVE (MAIN PUMP)                         | SHバルブ(メインポンプ)          | 103            |
| LOADING                                      | ローディング                 |                |
| BOOM                                         | ブーム                    | 104            |
| HIGH LIFT ARM (HLA) (OP)                     | ハイリフトアーム               | 105            |
| BUCKET                                       | バケット                   | 106            |
| BOOM CYLINDER                                | ブームシリンダ                | 107            |
| BUCKET CYLINDER                              | バケットシリンダ               | 108            |
| BUCKET LEVELLER                              | バケットレベラ                | 109            |
| ACCESSORY PARTS                              | アクセサリパーツ               |                |
| AIR CONDITIONER (1/2)                        | エアーコンディショナ             | 110            |
| AIR CONDITIONER (2/2)                        | エアーコンディショナ             | 111            |
| AIR CONDITIONER PIPING (1/2)                 | エアーコンディショナパイピング        | 112            |
| AIR CONDITIONER PIPING (2/2)                 | エアーコンディショナパイピング        | 113            |
| COMPRESSOR MOUNT                             | コンプレッサマウント             | 114            |
| AIR CONDITIONER UNIT                         | エアーコンディショナユニット         | 115            |
| COOL BOX (CRB) (OP)                          | クールボックス                | 116            |
| GREASE PIPING                                | グリースパイピング              | 117            |
| DECAL (JPN)                                  | デカル                    | 118            |
| SERVICE TOOLS                                | サービスツール                | 119            |
| FIRE EXTINGUISHER (FE) (OP)                  | 消火器                    | 120            |