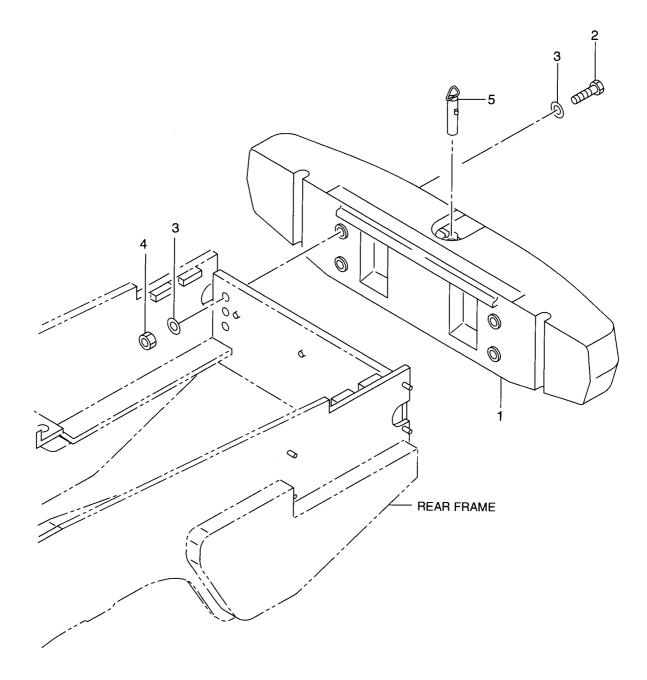

| ltem No<br>見出番号 | . Part No.<br>部品番号 | Mark<br>記号 | Description<br>部品名称         |                           | Req'd<br>個数 | Remarks : serial No.<br>備考:実施号車 |
|-----------------|--------------------|------------|-----------------------------|---------------------------|-------------|---------------------------------|
| 1               | 26562-42091        |            | WIRE HARNESS, REAR FRAME    | ワイヤハーネス                   | 1           |                                 |
| 2               | 26401-07031        |            | BATTERY RELAY               | ハ゛ッテリリレー                  | 1           | SEE FIG.21                      |
| 3               | 26662-42241        |            | LINK,FUSIBLE                | リンク                       | 1           |                                 |
| 4               | 26552-42101        |            | SAFETY RELAY                | セフティリレー                   | 1           | SEE FIG.20                      |
| 5               | 26552-42111        |            | RELAY                       | リレー                       | 1           | SEE FIG.20                      |
| 6               | 26552-42141        |            | CONTROL UNIT, GLOW          | コントロールユニット                |             | SEE FIG.20                      |
| 7               | 26552-42131        |            | GLOW RELAY                  | ク*ローリレー                   | 1           | SEE FIG.20                      |
| 8               | 26812-42961        |            | FUSE BOX                    | ビュース゛ <b>ホ</b> ゛ックス       |             | SEE FIG.21                      |
| 9               | 26832-42301        |            | WORKING LAMP                | ワーキンク ランフ ゜               | 2           | SEE FIG.19                      |
| 10              | 26402-42101        |            | REAR COMBINATION<br>LAMP,LH | リヤーコンヒ゛ネーションランフ゜          | 1           | SEE FIG.19                      |
| -               | 26402-42111        |            | REAR COMBINATION<br>LAMP,RH | リヤーコンヒ゛ネーションランフ゜          | 1           | SEE FIG.19                      |
| 11              | 21471-24411        |            |                             | <b>A*D</b> . 1            |             |                                 |
| 12              | 26752-42721        |            | GROMMET                     | ク゛ロメット<br>コ、ル、            | 2           |                                 |
| 13              |                    |            | BUZZER                      | フ゛サ゛ー                     | 1           | SEE FIG.24                      |
|                 | 26602-40351        |            | FUEL SENDING UNIT           | フューエルセンデ゛ィンク゛<br>ユニット     | 1           | SEE FIG.23                      |
| 14              | 26812-42751        |            | BRACKET                     | <b>ブラケ</b> ット             | 1           |                                 |
| 15              | 26752-42621        |            | CLIP                        | クリッフ゜                     | 3           |                                 |
| 16              | 26752-42641        |            | CLIP                        | <b>クリ</b> ッフ <sup>°</sup> | 11          |                                 |
|                 | 26752-42671        |            | CLIP                        | クリッフ゜                     | 4           |                                 |
|                 | 26752-42691        |            | CLIP                        | クリッフ <sup>°</sup>         | 10          |                                 |
|                 | 01183-10020        |            | BOLT&WASHER                 | ホ゛ルト&ワッシャ                 | 21          |                                 |
| 20              | 01183-10016        |            | BOLT&WASHER                 | ホ <i>゙ル</i> ト&ワッシャ        | 1           |                                 |
|                 |                    |            |                             |                           |             |                                 |
|                 |                    |            |                             |                           |             |                                 |