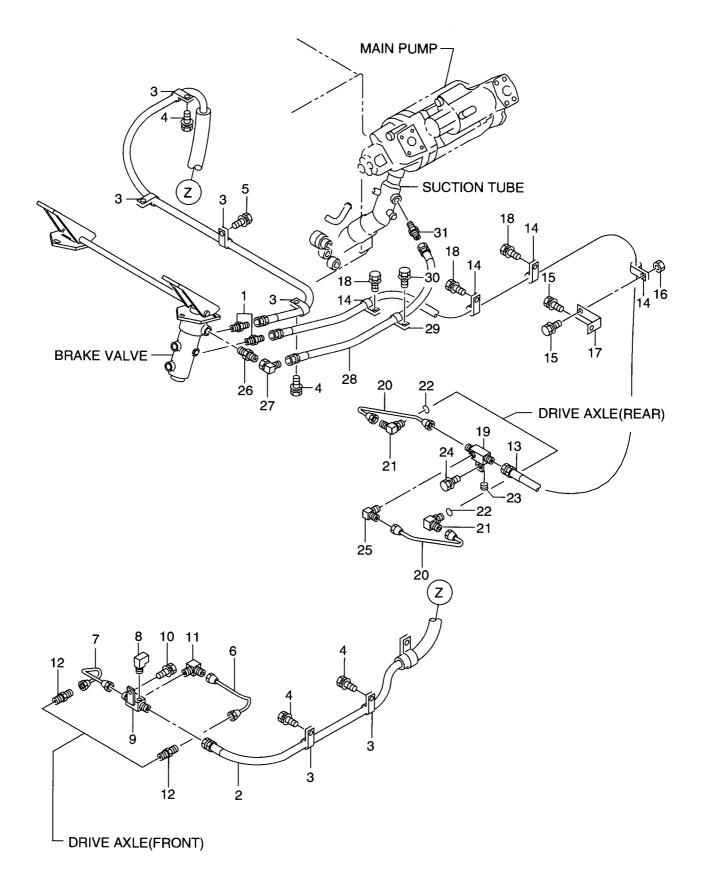

| tem No.<br>見出番号 | Part No.<br>部品番号 | Mark<br>記号 |             | Description<br>部品名称     | Req'd<br>個数 | Remarks : serial No.<br>備考:実施号車 |
|-----------------|------------------|------------|-------------|-------------------------|-------------|---------------------------------|
| 1               | 16752-50332      |            | SHAFT&DRUM  | シャフト&ト゛ラム               | 1           |                                 |
| 2               | 14813-82341      |            | PLUG        | プラグ                     | 2           |                                 |
| 3               | 16752-52931      |            | GEAR        | <b>+</b> * <b>1</b> -   | 1           | Z=32                            |
| 4               | 16562-52121      |            | GEAR        | <b>+</b> * <b>ヤ</b> -   | 1           | Z=43                            |
| 5               | 03001-06012      |            | BEARING     | ヘ゛アリンク゛                 | 2           |                                 |
| 6               | 03011-06012      |            | BEARING     | へ゛アリンク゛                 | 2           |                                 |
| 7               | 02110-00095      |            | RING, SNAP  | リンク゛                    | 2           |                                 |
| 8               | 02100-00060      |            | RING,SNAP   | リンク゛                    | 2           |                                 |
| 9               | 16422-52271      |            | PLATE       | フ゜レート                   | 18          |                                 |
| 10              | 16422-52281      |            | PLATE       | プレート                    | 16          |                                 |
| 11              | 16422-52712      |            | SPRING      | スフ <sup>°</sup> リンク゛    | 16          |                                 |
| 12              | 16422-52351      |            | PLATE,END   | フ <sup>°</sup> レート      | 1           |                                 |
| 13              | 16422-52351      |            | PLATE, END  | 7°νト                    | 1           |                                 |
| A               | 16422-50372      |            | PISTON ASSY | ヒ。ストンアッセン               | 2           | INC.14-16                       |
| 14              | NO PART NO.      | #          | PISTON      | ヒペルシノレ                  | 2           | 110.14 10                       |
|                 | 16422-53161      |            | SEAT, VALVE | シート                     | 4           |                                 |
|                 | 03190-00006      |            | BALL        | ナー<br>ホ <sup>*</sup> ール | 4           |                                 |
|                 | 16422-53701      |            | RING,SEAL   | ም <i>"</i><br>ሀンታ       | 2           |                                 |
|                 | 16422-53741      |            | RING,SEAL   | リング゛                    | 2           |                                 |
| 1               | 16422-52741      |            | RING,SEAL   | リング                     | 3           |                                 |
|                 | 16832-53031      |            | RING,SNAP   | リング                     | 2           |                                 |
|                 | 16752-52971      |            | GEAR        | ;;;;<br>;=              | 1           | Z=49                            |
|                 | 03000-06309      |            | BEARING     | へ゛アリンク゛                 | 1           | 2=49                            |
|                 | 03006-06310      | 1 1        | BEARING     | へ゛アリンク゛                 | 1           |                                 |
| 1               | 02100-00050      |            | RING,SNAP   | リング                     |             |                                 |
|                 | 14813-82331      |            | PLUG        | יייי<br>ז° דאי          | 2           |                                 |
|                 | 02100-00045      | 1 1        | RING,SNAP   | リンク゛                    | i 1         |                                 |
|                 |                  |            |             | 427                     | 1           |                                 |
|                 |                  |            |             |                         |             |                                 |
|                 |                  |            |             |                         |             |                                 |
|                 |                  |            |             |                         |             |                                 |
|                 |                  |            |             |                         |             |                                 |
|                 |                  |            |             |                         |             |                                 |
|                 |                  |            |             |                         |             |                                 |
|                 |                  |            |             |                         |             |                                 |
|                 |                  |            |             |                         |             |                                 |
|                 |                  |            |             |                         |             |                                 |
|                 |                  |            |             |                         |             |                                 |
|                 |                  |            |             |                         |             |                                 |
|                 |                  | ł          |             |                         |             |                                 |
|                 |                  |            |             |                         |             |                                 |
|                 |                  |            |             |                         |             |                                 |
|                 |                  |            |             |                         |             |                                 |
|                 |                  |            |             |                         |             |                                 |
|                 |                  |            |             |                         |             |                                 |
|                 |                  |            |             |                         |             |                                 |
|                 |                  |            |             |                         |             |                                 |
| ļ               |                  |            |             |                         |             |                                 |
|                 |                  |            |             |                         |             |                                 |
|                 |                  |            |             |                         |             |                                 |
| ļ               |                  |            |             |                         |             |                                 |

FIG. 36 **TORQUE CONVERTER(1/2)** トルクコンハ゛ータ

| tem No.<br>見出番号 | Part No.<br>部品番号 | Mark<br>記号 |                  | cription<br>品名称            | Req'd<br>個数 | Remarks : serial No.<br>備考:実施号車 |
|-----------------|------------------|------------|------------------|----------------------------|-------------|---------------------------------|
| 1               | 16552-52001      |            | HOUSING          | ハウシ゛ンク゛                    | 1           |                                 |
| 2               | 16422-52681      |            | GEAR             | ŧ*ヤ-                       | 1           | Z=60                            |
| 3               | 03000-06209      |            | BEARING          | ベアリング                      | 2           |                                 |
| 4               | 02110-00085      |            | RING,SNAP        | リンク゛                       | 2           |                                 |
| 5               | 14092-52131      |            | SUPPORT, BEARING | サホ゜ート                      | 2           |                                 |
| 6               | 01116-10040      |            | BOLT             | ホ゛ルト                       | 2           |                                 |
| 7               | 16063-53161      |            | WASHER           | <b>7</b>                   | 2           |                                 |
| 8               | 16422-52292      |            | SLEEVE           | スリーフ゛                      | 1           |                                 |
| 9               | 02100-00045      |            | RING, SNAP       | リンク゛                       | 1           |                                 |
| 10              | 16312-52271      |            | SEAT             | シート                        | 1           |                                 |
| 11              | 16402-54291      |            | SHEET, SPRING    | シート                        | 1           |                                 |
| 12              | 16422-53661      |            | SPRING           | <b>スフ゜リンク゛</b>             | 1           |                                 |
| 13              | 16382-52251      |            | PLUG             | ר <sup>°</sup> דָּל        | 1           |                                 |
| 14              | 03320-00240      |            | O RING           | Oリンク*                      | 1           |                                 |
| 15              | 24047-92101      |            | PLUG             | ז° דָּלָ                   | 2           |                                 |
| 16              | 16552-52011      |            | CHARGING PUMP    | チャーシ゛ンク゛ホ゜ンフ゜              | 1           | SEE FIG.39                      |
| 17              | 01116-10035      |            | BOLT             | л`лһ                       | 2           | 0LL   10.39                     |
| 18              | 02010-00010      |            | WASHER           | <u>7</u>                   | 2           |                                 |
|                 | 02000-00010      |            | WASHER           | 7                          | 2           |                                 |
|                 | 01106-10030      |            | BOLT             | ホ゛ルト                       | 4           |                                 |
|                 | 02010-00010      |            | WASHER           | 5 7.<br>7.                 | 4           |                                 |
|                 | 03310-00400      |            | O RING           | 0リンク*                      |             |                                 |
|                 | 16422-52601      |            | TUBE, SUCTION    | 5,577<br><del>5</del> 1-7* | 1           |                                 |
| 1               | 16752-53071      |            | GEAR             | +* ヤ-                      | 1           | 7 67                            |
|                 | 03190-00018      |            | BALL             | ホール                        |             | Z=67                            |
|                 | 16402-54281      |            | COLLAR           | ホールカラー                     | 1           |                                 |
|                 |                  |            |                  |                            |             |                                 |
|                 |                  |            |                  |                            |             |                                 |