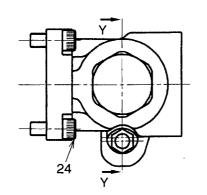

### FIG. 11 COCKPIT WIRING(1/2) コックヒ<sup>®</sup> ットワイヤリンク<sup>\*</sup>

.

| Item No.<br>見出番号 | Part No.<br>部品番号 | Mark<br>記号 | Description<br>部品名称  |                                        | Req'd<br>個数 | Remarks : serial No.<br>備考:実施号車 |
|------------------|------------------|------------|----------------------|----------------------------------------|-------------|---------------------------------|
| 1                | 26562-42001      |            | WIRE HARNESS,COCKPIT | ワイヤハーネス                                | 1           |                                 |
| 2                | 26562-42011      |            | WIRE HARNESS,        | ワイヤハーネス                                | 1           |                                 |
|                  |                  |            | T/M CONTROL          |                                        |             |                                 |
| 3                | 54067-22051      |            | GROMMET, FREE        | <b>グロメ</b> ット                          | 1           |                                 |
| 4                | 26562-42151      |            | LIGHTING SWITCH      | ライティンク゛スイッチ                            | 1           | SEE FIG.17                      |
| 5                | 26552-42521      |            | PARKING SWITCH       | ハ゜ーキンク゛スイッチ                            | 1           | SEE FIG.17                      |
| 6                | 26562-42181      |            | SWITCH               | スイッチ                                   | 1           | SEE FIG.17                      |
| 7                | 26552-42551      |            | STARTER SWITCH       | スタータスイッチ                               | 1           | SEE FIG.23                      |
| 8                | 26562-42141      |            | T/M CONTROL SWITCH   | T/Mコントロールスイッチ                          | 1           | SEE FIG.23                      |
| 9                | 26602-43361      |            | TURN SIGNAL SWITCH   | ターンシク゛ナルスイッチ                           | 1           | SEE FIG.23                      |
| 10               | 04762-13015      |            | TUBE,CORRUGATE       | £⊒-7*                                  | 1           |                                 |
| 11               | 26312-42261      |            | BUZZER               | フ゛サ゜ー                                  | 1           | SEE FIG.24                      |
| 12               | 23232-42072      |            | STOP LAMP SWITCH     | ストッフ゜ランフ゜スイッチ                          | 1           | SEE FIG.23                      |
| 13               | 04913-10200      |            | BAND                 | ハッント                                   | 4           |                                 |
|                  | 26752-42671      |            | CLIP                 | クリッフ゜                                  | 3           |                                 |
|                  | 26752-42691      |            | CLIP                 | クリッフ <sup>°</sup>                      | 3           |                                 |
|                  | 01183-10020      |            | BOLT&WASHER          | ************************************** | 3           |                                 |
|                  |                  |            |                      |                                        |             |                                 |
|                  |                  |            |                      |                                        |             |                                 |

 FIG. 12
 COCKPIT WIRING(2/2)

 ביילל יירקלישיטיל

| tem No.<br>見出番号 | Part No.<br>部品番号 | Mark<br>記号 | Descri<br>部品:    |                             | Req'd<br>個数 | Remarks : serial No.<br>備考 <b>:</b> 実施号車 |
|-----------------|------------------|------------|------------------|-----------------------------|-------------|------------------------------------------|
| 1               | 26752-42252      |            | FUSE BOX         | ヒュース゛ホ゛ックス                  | 1           | SEE FIG.22                               |
| 2               | 26812-42281      |            | DIODE UNIT       | <b>ダイオ</b> ードユニット           | 2           | SEE FIG.22                               |
| 3               | 26192-42031      |            | RELAY            | リレー                         | 9           | SEE FIG.22                               |
| 4               | 26602-40261      |            | FLASHER UNIT     | フラッシャユニット                   | 1           | SEE FIG.22                               |
| 5               | 26622-42411      |            | CONNECTOR, BOOM  | コネクタ                        | 1           |                                          |
| 6               | 26622-42471      |            | CONNECTOR        | コネクタ                        | 1           |                                          |
| 7               | 26312-42261      |            | BUZZER           | フ゛サ゛ー                       | 1           | SEE FIG.22                               |
| 8               | 26752-42161      |            | SWITCH, PRESSURE | スイッチ                        | 1           |                                          |
| 9               | 26832-42351      |            | ATC UNIT         | ATCユニット                     | 1           | SEE FIG.22                               |
| 10              | 26752-42781      |            | RUBBER           | ラハ゛ー                        | 2           |                                          |
| 11              | 26752-42511      |            | PLATE            | プレート                        | 2           |                                          |
| 12              | 01183-10020      |            | BOLT&WASHER      | ħ <sup>~</sup> ルト&ワッシャ      | 4           |                                          |
| 13              | 26192-42731      |            | BRACKET          | フ゛ラケット                      | 3           |                                          |
| 14              | 26812-42751      |            | BRACKET          | フ゛ラケット                      | 1           |                                          |
| 15              | 26612-42081      |            | BRACKET          | <b>ጋ</b> ້ <del>ን</del> ታット | 1           |                                          |
| 16              | 26602-42941      |            | CLIP             | クリッフ°                       | 3           |                                          |
| 17              | 26752-42681      |            | CLIP             | クリッフ°                       | 10          |                                          |
| 18              | 26752-42671      |            | CLIP             | クリッフ゜                       | 4           |                                          |
| 19              | 26752-42691      |            | CLIP             | クリッフ゜                       | 2           |                                          |
| 20              | 26507-82041      |            | CLIP             | クリッフ゜                       | 3           |                                          |
| 21              | 01183-10016      |            | BOLT&WASHER      | *` <b>ルト&amp;ワ</b> ッシャ      | 2           |                                          |
|                 | 01183-10020      |            | BOLT&WASHER      | * "NF&7">>                  | 10          |                                          |
|                 | 01401-00010      |            | NUT              | ナット                         | 3           |                                          |
| 24              | 26756-71131      |            | CONTROL UNIT     | フントロールユニット                  | 1           | SEE FIG.22                               |
| 25              | 26562-42161      |            | SWITCH           | スイッチ                        | 1           | SEE FIG.22                               |
| 26              | 26562-42211      |            | SWITCH           | スイッチ                        | 1           | SEE FIG.22                               |
| 27              | 26562-42191      |            | SWITCH           | አባማታ<br>አイッ <del>ታ</del>    |             |                                          |
| 28              | 26562-42201      |            | SWITCH           | አነሣታ<br>አイッ <del>ታ</del>    | 1           | SEE FIG.22                               |
|                 | 26556-72321      |            | RADIO            |                             |             | SEE FIG.22                               |
|                 | 26812-42631      |            |                  | ラジ゛オ                        |             | SEE FIG.22                               |
| 30              |                  |            |                  | ハ゜イロットランフ゜                  | 1           | SEE FIG.22                               |
| 32              | 26756-73591      |            | WIPER SWITCH     | ワイハ゜スイッチ                    |             | SEE FIG.22                               |
| 32              | 26756-73601      |            | WIPER SWITCH     | ワイハ°スイッ <del>チ</del>        | 1           | SEE FIG.22                               |
|                 |                  |            |                  |                             |             |                                          |
|                 |                  |            |                  |                             |             |                                          |
|                 |                  |            |                  |                             |             |                                          |
|                 |                  |            |                  |                             |             |                                          |
|                 |                  |            |                  |                             |             |                                          |
|                 |                  |            |                  |                             |             |                                          |
|                 |                  |            |                  |                             |             |                                          |
|                 |                  |            |                  |                             |             |                                          |