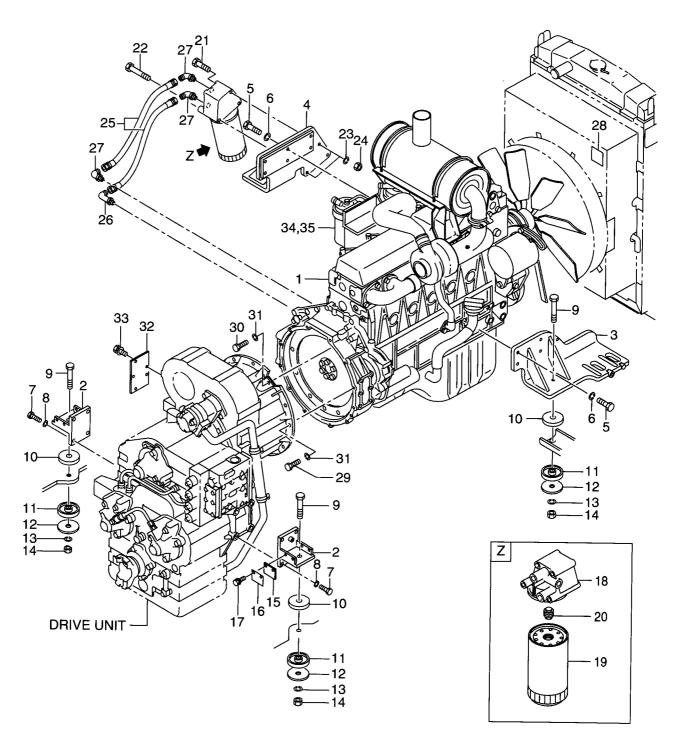

PARTS NUMBER INDEX

部品番号順索引表

1~14

| tem No.<br>見出番号 | Part No.<br>部品番号 | Mark<br>記号 | Descri<br>部品     |                                | Req'd<br>個数 | Remarks : serial No.<br>備考 <b>:</b> 実施号車 |
|-----------------|------------------|------------|------------------|--------------------------------|-------------|------------------------------------------|
| 1               | 26551-02042      |            | ENGINE           | エンシ゛ン                          | - 1         | 6HK1T                                    |
| 2               | 26551-02131      |            | BRACKET          | フ゛ラケット                         | 2           |                                          |
| 3               | 26671-02081      |            | BRACKET          | フ゛ラケット                         | 1           |                                          |
| 4               | 26671-02091      |            | BRACKET          | フ゛ラケット                         | 1           |                                          |
| 5               | 01116-10040      |            | BOLT             | ホ゛ルト                           | 12          |                                          |
| 6               | 02011-00010      |            | WASHER           | ワッシャ                           | 12          |                                          |
| 7               | 01110-16040      |            | BOLT             | ホ゛ルト                           | 8           |                                          |
| 8               | 02011-00016      |            | WASHER           | <b>7</b> "                     | 8           |                                          |
| 9               | 01116-16110      |            | BOLT             | ホ゛ルト                           | 4           |                                          |
| 10              | 26611-02101      |            | RUBBER, MOUNTING | ラハ゛-                           | 4           |                                          |
| 11              | 26611-02111      | 1          | RUBBER, MOUNTING | ラハ゛ー                           | 4           |                                          |
| 12              | 26601-02091      |            | PLATE            | プレート                           | 4           |                                          |
| 13              | 02011-00016      |            | WASHER           | ワッシャ                           | 4           |                                          |
| 14              | 01401-10016      |            | NUT              | ナット                            | 4           |                                          |
| 15              | 26551-02111      |            | PLATE            | プレート                           | 2           |                                          |
| 16              | 26551-02121      |            | PLATE            | プレート                           | AR          |                                          |
| 17              | 01183-10016      |            | BOLT&WASHER      | <b>ホ</b> ゙ <b>ルト&amp;ワ</b> ッシャ | 4           |                                          |
| A               | 26551-02081      |            | FILTER ASSY      | フィルタアッセン                       | 1           | INC.18-20                                |
| 18              | Z-8-97222-123-0  |            | HEAD             | <u>^~+</u>                     | 1           |                                          |
| 19              | 29141-04341      |            | ELEMENT          | エレメント                          | 1           |                                          |
| 20              | Z-8-97222-125-0  |            | ADAPTER          | アタ゛フ゜タ                         | 1           |                                          |
| 21              | 01110-10110      |            | BOLT             | ホ゛ルト                           | 1           |                                          |
| 22              | 01110-10150      |            | BOLT             | ታ <sup>™</sup> ሥ⊦              | 2           |                                          |
| 23              | 02010-00010      |            | WASHER           | ワッシャ                           | 3           |                                          |
| 24              | 01401-00010      |            | NUT              | ナット                            | 3           |                                          |
| 25              | 26671-02051      |            | HOSE             | ホース                            | 2           |                                          |
| 26              | 04150-30606      |            | ELBOW            | I <i>I</i> IJT                 |             |                                          |
| 27              | 04150-20606      |            | ELBOW            | エルホ゛                           | 3           |                                          |
| 28              | 26551-07011      |            | PLATE, CAUTION   | プレート                           | 1           |                                          |
| 29              | 01116-10030      |            | BOLT             | <b>ホ</b> ゛ルト                   | 11          |                                          |
| 30              | 01116-10025      |            | BOLT             | ホ゛ルト                           | 12          |                                          |
| 31              | 02011-00010      |            | WASHER           | <b>7</b> 757                   | 23          |                                          |
| 32              | 26553-82001      |            | PLATE            | プレート                           | 1           |                                          |
| 33              | 01183-10020      |            | BOLT&WASHER      | <b>ホ</b> ゙ <b>ルト&amp;ワ</b> ッシャ | 5           |                                          |
| 34              | Z-1-13200-666-2  | 1 1        | FILTER, FUEL     | 71119                          |             | INC.35                                   |
|                 | 29361-02601      |            | ELEMENT          | エレメント                          | 1           |                                          |
|                 |                  |            |                  |                                |             |                                          |
|                 |                  |            |                  |                                |             |                                          |