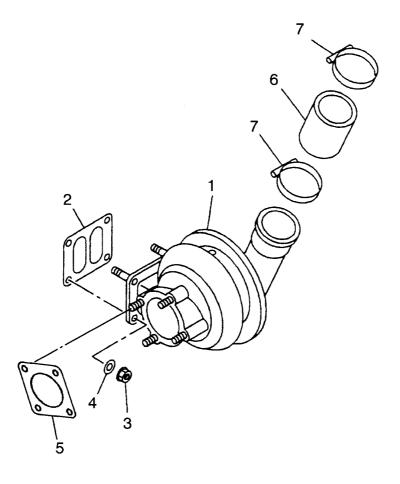

#### **FIG. 6** AIR INTAKE & EXHAUST SYSTEM エアーインテーク&エキソ゛ーストシステム

| Item No<br>見出番号 |             | Mark<br>記号 | Description<br>部品名称  |                                              | Req'd<br>個数 | Remarks : serial No.<br>備考:実施号車 |
|-----------------|-------------|------------|----------------------|----------------------------------------------|-------------|---------------------------------|
| 1               | 26752-32031 |            | PIPE,TAIL            |                                              | 1           |                                 |
| 2               | 26752-32001 |            | CLAMP                | クランフ <sup>°</sup>                            | 1           |                                 |
| 3               | 01116-10030 | ĺ          | BOLT                 | <i>አ                                    </i> | 1           |                                 |
| 4               | 02011-00010 |            | WASHER               | <b>7</b>                                     | 1           |                                 |
| 5               | 01401-10010 |            | NUT                  | ナット                                          | 1           |                                 |
| 6               | 26752-30201 |            | PLATE                | プレート                                         | 1           |                                 |
| 7               | 26607-63301 |            | CLAMP                | クランフ゜                                        | 1           |                                 |
| 8               | 26602-32031 |            | CAP,RAIN             | キャッフ゜                                        | 1           |                                 |
| 9               | 26602-32021 |            | EXTENSION, AIR STUCK | エクステンション                                     | 1           |                                 |
| 10              | 25361-07031 |            | AIR CLEANER          | エアークリーナ                                      | 1           | SEE FIG.7                       |
| 11              | 26612-32001 |            | BAND                 | ハ゛ント゛                                        | 2           |                                 |
| 12              | 01183-10030 |            | BOLT&WASHER          | ホ <i>゙</i> ルト&ワッシャ                           | 4           |                                 |
| 13              | 02000-00010 |            | WASHER               | <b>7</b>                                     | 4           |                                 |
| 14              | 01401-00010 |            | NUT                  | ナット                                          | 4           |                                 |
| 15              | 26552-32261 |            | HOSE                 | ホース                                          | 1           |                                 |
| 16              | 56700-52101 |            | CLAMP                | クランフ゜                                        | 1           |                                 |
| 17              | 56501-60521 |            | CLAMP                | クランフ゜                                        |             |                                 |
|                 |             |            |                      |                                              |             |                                 |