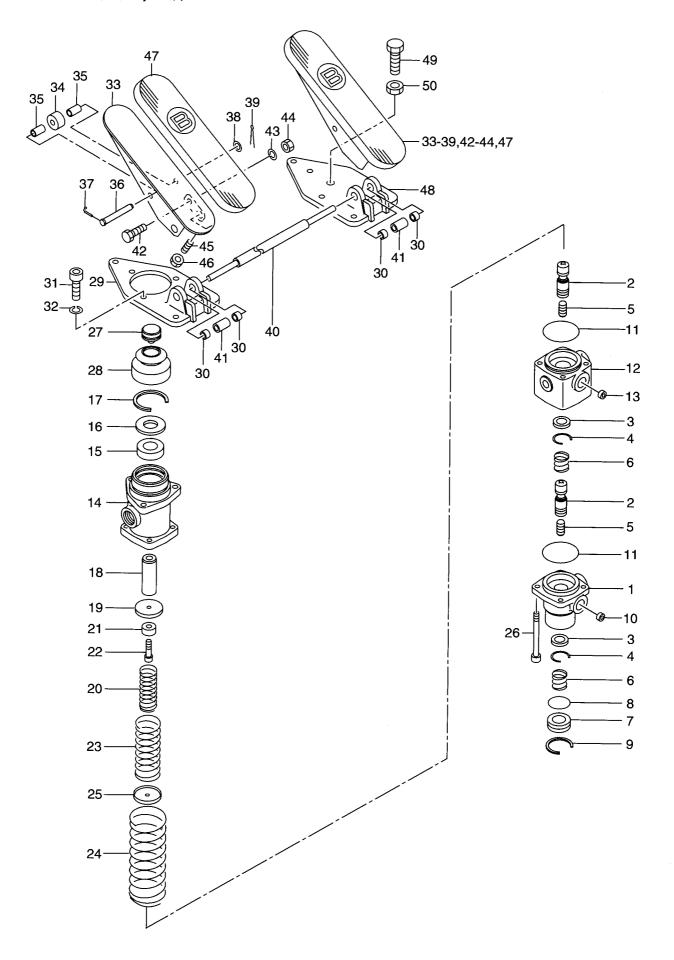

### CONTENTS (2/3) 目 次

|                                  | 部 門                | FIG.No<br>図番号 |
|----------------------------------|--------------------|---------------|
| PLANET CARRIER                   | プラネットキャリア          | 44            |
| WHEEL & TIRE                     | ホイール&タイヤ           | 45            |
| PROPELLER SHAFT                  | プロペラシャフト           | 46            |
| BRAKE                            | ブレーキ               |               |
| BRAKE LINE(1/2)                  | ブレーキライン            | 47            |
| BRAKE LINE(2/2)                  | ブレーキライン            | 48            |
| BRAKE VALVE                      | ブレーキバルブ            | 49            |
| STEERING                         | ステアリング             |               |
| STEERING WHEEL UNIT              | ステアリングホイールユニット     | 50            |
| STEERING WHEEL                   | ステアリングホイール         | 51            |
| ORBITROL                         | オービットロール           | 52            |
| STEERING CYLINDER                | ステアリングシリンダ         | 53            |
| RAME                             | フレーム               |               |
| FRONT FRAME                      | フロントフレーム           | 54            |
| REAR FRAME                       | リヤーフレーム            | 55            |
| BALANCE WEIGHT                   | バランスウエイト           | 56            |
| COUNTER WEIGHT (CW045) (OP)      | カウンタウエイト           | 57            |
| COUNTER WEIGHT (CW057) (OP)      | カウンタウエイト           | 58            |
| COCKPIT & SEAT                   | コックピット&シート         | 59            |
| SEAT                             | シート                | 60            |
| САВ                              | キャブ                | 61            |
| CAB (COVER)                      | キャブ (カバー)          | 62            |
| CAB (MIRROR)                     | キャブ (ミラー)          | 63            |
| CAB (DOOR) (LH)                  | キャブ(ドアー)           | 64            |
| CAB (DOOR) (RH)                  | キャブ(ドアー)           | 65            |
| CAB (COVER & BOX)                | キャブ(カバー&ボックス)      | 66            |
| CAB (WIPER)                      | キャブ(ワイパ)           | 67            |
| CAB (LAMP)                       | キャブ(ランプ)           | 68            |
| CAB (RADIO & SWITCH)             | キャブ(ラジオ&スイッチ)      | 69            |
| CAB (MOUNT & WASHER TANK)        | キャブ(マウント&ウォッシャタンク) | 70            |
| HOOD & GRILLE                    | フッド&グリル            | 70            |
| SIDE PANEL                       | サイドパネル             | 71            |
| LAMP BRACKET & FRONT FENDER      | ランプブラケット&フロントフェンダ  | 72            |
| STEP                             | ステップ               | 73            |
| DECK PLATE & HANDRAIL            | デッキプレート&ハンドレール     | 74            |
| BATTERY BOX                      | バッテリボックス           | 75            |
| BELLY GUARD KIT (BGK) (OP)       | ベリーガードキット          | 78            |
| CAB LESS KIT (ROCLS2) (1/2) (OP) | キャブレスキット           | 78            |
| CAB LESS KIT (ROCLS2) (2/2) (OP) | キャブレスキット           | 78<br>79      |
| SEAT (ROCLS2) (OP)               | シート                |               |
| YDRAULIC                         | ハイドロリック            | 80            |
| VALVE CONTROL BOX                | バルブコントロールボックス      | 04            |
| VALVE CONTROL (1/4)              | バルブコントロール          |               |
| VALVE CONTROL (2/4)              | バルブコントロール          | 82            |
| VALVE CONTROL (3/4)              | バルブコントロール          |               |
| VALVE CONTROL (4/4)              |                    |               |