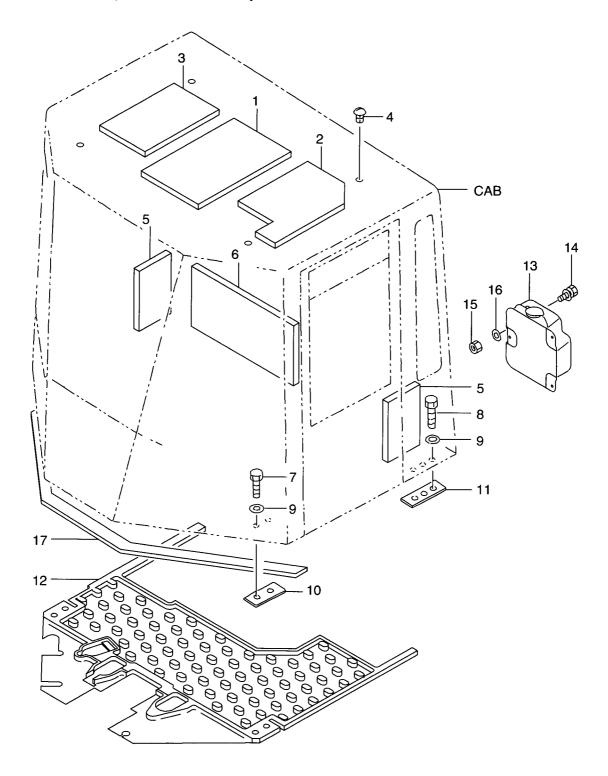

| 01032-05016 |            | SCREW&WASHER       | スクリュ&ワッシャ      | 1           |                                 |
|                  | 29002-48111 |            | LIGHTER            | 719<br>719     | 1           |                                 |
|                  | 21471-24171 |            | GROMMET            | ንገን<br>ク゛ロメット  | 1           |                                 |
|                  |             |            |                    |                |             |                                 |
|                  |             |            |                    |                |             |                                 |
|                  |             |            |                    |                |             |                                 |



| tem No.<br>見出番号 |             | Mark<br>記号 |             | Description<br>部品名称 |              | Req'd<br>個数 | Remarks : serial No.<br>備考:実施号車 |
|-----------------|-------------|------------|-------------|---------------------|--------------|-------------|---------------------------------|
| A               | 26566-70031 |            | CAB ASSY    | +                   | ャフ゛アッセン      | 1           | INC.1-6 & etc.                  |
| 1               | 26766-73241 |            | МАТ         | <b>२</b> :          | ット           | 1           |                                 |
| 2               | 26766-73251 |            | MAT         | বণ্                 | ٧ħ           | 1           |                                 |
| 3               | 26766-73261 |            | MAT         | বণ্