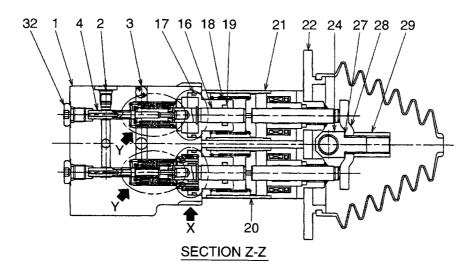

| Item No.<br>見出番号 |             | Mark<br>記号 |              |                  | Req'd<br>個数 | Remarks : serial No.<br>備考:実施号車       |
|------------------|-------------|------------|--------------|------------------|-------------|---------------------------------------|
| 50               | 21886-72061 |            | CHANNEL      | チャンネル            | 1           |                                       |
| 51               | 01033-06012 |            | SCREW&WASHER | スクリュ&ワッシャ        | 2           |                                       |
| 52               | 56600-58671 |            | REGULATOR    | レキ゛ュレータ          | 1           |                                       |
| 53               | 01033-06016 |            | SCREW&WASHER | スクリュ&ワッシャ        | 4           |                                       |
| 54               | 01033-06012 |            | SCREW&WASHER | スクリュ&ワッシャ        | 2           |                                       |
| 55               | 01400-00006 |            | NUT          | ナット              | 2           |                                       |
| 56               | 21946-72301 |            | HANDLE       | ハント゛ル            | 1           |                                       |
| 57               | 56600-54231 |            | SCREW        | スクリュ             | 1           |                                       |
| 58               | 26766-73271 |            | UPHOLSTERY   | 内張り              |             |                                       |
| 59               | 26556-72411 |            | CLIP         | クリッフ゜            | 10          |                                       |
| 60               | 56600-57011 |            | VINYL        | ヒ゛ニール            | 1           |                                       |
| 61               | 26756-73472 |            | PLATE        | プレート             | 1           |                                       |
| 62               | 26766-73412 |            | COVER        | <u>カ</u> ハ゛ー     | 1           |                                       |
| 63               | 01033-06012 |            | SCREW&WASHER | スクリュ&ワッシャ        | 5           |                                       |
| 64               | 26766-73381 |            | SEAL         | хуулауууу<br>У-н | 2           |                                       |
|                  |             |            |              |                  |             |                                       |
|                  |             |            |              |                  |             |                                       |
|                  |             |            |              |                  |             |                                       |
|                  |             |            |              |                  |             |                                       |
|                  |             |            |              |                  |             |                                       |
|                  |             |            |              |                  |             | terran it second in the second second |

## <u>MEMO</u>

FIG. 65 CAB(DOOR)(RH) キャブ (ト アー)

| tern No<br>見出番号 |             | Mark<br>記号 |              | Description<br>部品名称 |                              |         | Remarks : serial No.<br>備考:実施号車 |
|-----------------|-------------|------------|--------------|---------------------|------------------------------|---------|---------------------------------|
| Α               | 26556-70021 |            | DOOR ASSY    |                     | ト゛アーアッセン                     | 1       | INC.1-61                        |
| 1               | 26556-70211 |            | DOOR         |                     | <b>ドア</b> −                  | 1       |                                 |
| 2               | 26756-73291 |            | HANDLE       |                     | ハント゛ル                        | 1       |                                 |
| 3               | 01183-10025 |            | BOLT&WASHER  |                     | ホ゛ルト&ワッシャ                    | 2       |                                 |
| 4               | 26606-52721 |            | WASHER       |                     | ワッシャ                         | 2       |                                 |
| 5               | 26756-73301 |            | JOINT,BALL   |                     | シ゛ョイント                       | 1       |                                 |
| 6               | 02010-00008 |            | WASHER       |                     | フッシャ                         | 1       |                                 |
| 7               | 01400-00008 |            | NUT          |                     | ナット                          | 2       |                                 |
| 8               | 26556-72001 |            | ROD          |                     | コット゛                         |         |                                 |
| 9               | 26093-62171 |            | JOINT,BALL   |                     | ショイント                        | 1       | ·                               |
| 10              | 02010-00006 |            | WASHER       |                     | フッシャ                         | 1       |                                 |
| 11              | 01400-00006 |            | NUT          | :                   | ナット                          | 2       |                                 |
| 12              | 26756-73321 |            | PLATE        |                     | プレート                         | 1       |                                 |
| 13              | 26756-73331 |            | COLLAR       |                     | カラー                          |         |                                 |
| 14              | 26606-52721 |            | WASHER       |                     | 7                            |         |                                 |
| 15              | 01183-08035 |            | BOLT&WASHER  |                     | \$` <b>~</b> }               | 1       |                                 |
| 16              | 02000-00008 |            | WASHER       |                     | 7                            |         |                                 |
| 17              | 01400-00008 |            | NUT          |                     | <sup>h</sup> yh              | 1       |                                 |
| 18              | 56511-62851 |            | LOCK         |                     | コック                          |         |                                 |
| 19              | 01033-06012 |            | SCREW&WASHER |                     | くクリュ&ワッシャ                    | 2       |                                 |
| 20              | 01300-06012 |            | BOLT         |                     | 5°Nh                         |         |                                 |
| 21              | 56600-62341 |            | STRIKER      |                     | くトライカ                        | 1       |                                 |
| 22              | 26426-72871 |            | PLATE        |                     | ν°ν-ト                        | 1       |                                 |
| 23              | 01300-08020 |            | BOLT         |                     | .″ <i>ル</i> ト                | 2       |                                 |
| 24              | 21946-73261 |            | WASHER       |                     | リッシャ                         | 2       |                                 |
| 25              | 26766-73551 |            | HANDLE       |                     | vh"h                         |         |                                 |
| 26              | 26766-73531 |            | ROD          |                     | lyk*                         |         |                                 |
| 27              | 01033-05012 |            | SCREW&WASHER |                     | 20112&7y2+                   | 2       |                                 |
| 28              | 01042-04012 |            | SCREW        |                     | 3 <b>7</b> リュ                | 1       |                                 |
| 29              | 56600-62461 |            | KNOB         |                     | 7                            |         |                                 |
| 30              | 21471-24111 |            | GROMMET      |                     | <b>้</b> ロメット                | 1       |                                 |
| 31              | 26756-73461 |            | ROD          |                     | ····                         | 1       |                                 |
| 32              | 56600-62431 |            | PIN          |                     | <sup>*</sup> ン               | 2       |                                 |
| 33              | 56600-62441 | 1 1        | SPRING       |                     | プリンク゛                        | 2       |                                 |
| 34              | 26556-72081 | 1 1        | GLASS        |                     | * 77                         | 1       |                                 |
| 35              | 26756-73211 |            | RUBBER       |                     | Λ <sup>*</sup> -             |         |                                 |
| 36              | 26756-70342 |            | CHANNEL      |                     | ャンネル                         | 1       |                                 |
| 37              | 26756-73671 |            | PLATE        |                     | °V-h                         | 2       |                                 |
| 38              | 01033-05020 | 1 1        | SCREW&WASHER |                     | クリュ&ワッシャ                     | 2       |                                 |
| 39              | 26756-73241 |            | CHANNEL      |                     | ャンネル                         | 1       |                                 |
| 40              | 26756-73251 |            | CHANNEL      |                     | ャンネル                         |         |                                 |
| 41              | 26756-73261 |            | CHANNEL      |                     | ャンネル                         |         |                                 |
|                 | 26756-73231 |            | CHANNEL      |                     | ャンネル                         |         |                                 |
|                 | 26756-70361 |            | ORMING       |                     | オーミンク゛                       |         |                                 |
|                 | 01033-06012 |            | SCREW&WASHER |                     | ヮ_ヽ~ <i>&gt;</i><br>クリュ&ワッシャ | 2       |                                 |
|                 | 26556-72071 |            | GLASS        |                     | * <del>7</del> 7             |         |                                 |
| 1               | 56600-58681 |            | SEAT         |                     | -h                           |         |                                 |
|                 | 21946-72361 | 1 1        | CHANNEL      |                     | ャンネル                         | 1       |                                 |
| 1               | 01033-06012 |            | SCREW&WASHER |                     | r~~~<br>7J_&7y>tr            | 2       |                                 |
|                 | 56600-58661 | 1 1        | REGULATOR    |                     | 19101917<br>ギュレータ            |         |                                 |
|                 |             |            |              |                     | 1 10 2                       | _   _ ' |                                 |