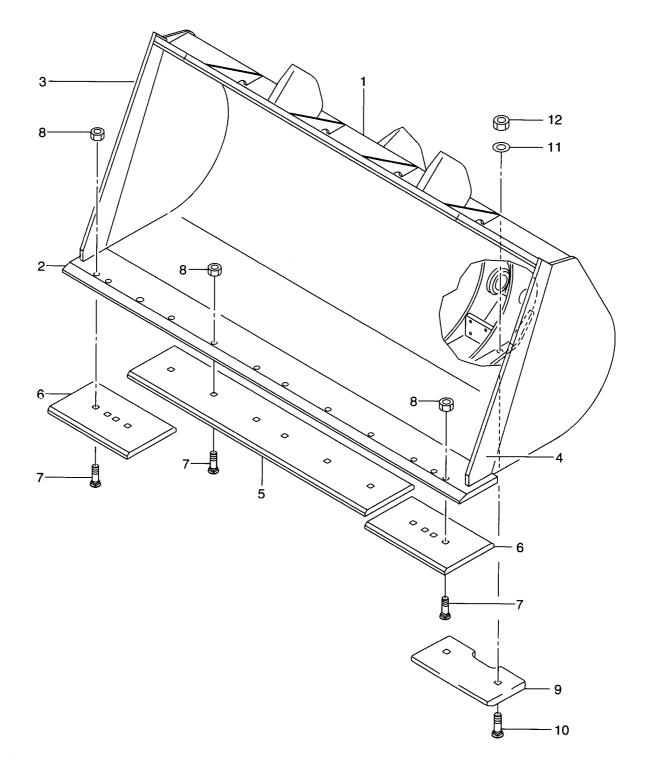

-----

BODY(MPPC VALVE) ボデー(MPPCバルブ) FIG. 88

9 10

4

| em No.<br>乱出番号 |             | Mark<br>記号 |              | Description<br>部品名称  | Req'd<br>個数 | Remarks : serial No.<br>備考:実施号車 |
|----------------|-------------|------------|--------------|----------------------|-------------|---------------------------------|
| Α              | 26757-37441 |            | BODY ASSY    | ホ゛テ゛ーアッセン            | 1           | INC.1-34                        |
| 1              | NO PART NO. | #          | BODY         | ホ゛テ゛ー                | 1           |                                 |
| 2              | NO PART NO. | #          | PLUG         | プラグ                  | 6           |                                 |
| 3              | NO PART NO. | #          | BALL,STEEL   | ホ゛ール                 | 3           |                                 |
| 4              | NO PART NO. | #          | SPOOL        | スフ <sup>°</sup> ール   | 4           |                                 |
| 5              | 26757-37431 |            | SEAT, SPRING | シート                  | 4           |                                 |
| 6              | 26757-37421 |            | SPRING       | スフ <sup>°</sup> リンク゛ | 4           |                                 |
| 7              | 26757-37481 |            | SPRING       | スフ <sup>°</sup> リンク゛ | 4           |                                 |
| 8              | 26757-37471 |            | SPRING       | スフ <sup>°</sup> リンク゛ | 1           |                                 |
| 9              | 26757-37391 |            | SEAT, SPRING | シート                  | 4           |                                 |
| 10             | 26757-37381 |            | WASHER       | ワッシャ                 | 4           |                                 |
| 11             | 26757-37371 |            | SLEEVE       | スリーフ゛                | 1           |                                 |
| 12             | 26757-37361 |            | CAM          | ታሪ                   | 1           |                                 |
| 13             | 26757-37351 |            | BALL,STEEL   | ホ゛ール                 | 3           |                                 |
| 14             | 26757-37341 |            | SEAT, SPRING | シート                  | 1           |                                 |
| 15             | 26757-37331 |            | SPRING       | スフ <sup>°</sup> リンク゛ | 1           |                                 |
| 16             | 26757-37321 |            | ROD,PUSH     | ͲͽͰͺ                 | 4           |                                 |
| 17             | 26757-37311 |            | O RING       | Oリング                 | 4           |                                 |
| 18             | 26757-37301 |            | САР          | キャッフ゜                | 4           |                                 |
| 19             | 25387-38221 |            | SEAL         | シール                  | 4           |                                 |
| 20             | 26757-37271 |            | TUBE,COIL    | チューフ゛                |             | B1 PORT                         |
| - [;           | 26757-37291 | Í          | TUBE,COIL    | <i>╄</i> ュ−ブ         |             | B2 PORT                         |
| 21             | 26757-37261 |            | TUBE,COIL    | <i>╄</i> ブ           | 1 1         | A1 PORT                         |
| - 1            | 26757-37281 |            | TUBE,COIL    | <i>∓</i> _−7`        |             | A2 PORT                         |
| 22             | 26757-37251 |            | PLATE        | プレート                 | 1           |                                 |
| 23             | 26757-37241 |            | SPACER       | スヘ゜ーサ                | 4           |                                 |
| 24 2           | 26757-37231 |            | LINK         | リンク                  | 2           |                                 |
| 25             | 26757-37221 |            | PIN          | ヒ°ン                  | 2           |                                 |
| 26 2           | 26757-37211 |            | BOLT         | ホ゛ルト                 | 4           |                                 |
| 27 2           | 26757-37201 |            | SPACER       | スヘ°ーサ                | AR          |                                 |
| 28 2           | 26757-37191 |            | PLATE        | プレート                 | 2           |                                 |
| 29 2           | 26757-37181 |            | NUT          | ナット                  | 2           |                                 |
| 30  1          | NO PART NO. | #          | PLATE        | プレート                 | 1           |                                 |
| 31 1           | NO PART NO. | # 9        | SCREW        | スクリュ                 | 2           |                                 |
| 32 2           | 26757-37171 |            | PLUG         | プ <del>ラ</del> グ     | 4           |                                 |
| 33 2           | 26757-37161 | E E        | воот         | フ゛ーツ                 | 1           |                                 |
| 34 0           | 03300-00100 | (          | O RING       | Oリンク゛                | 2           |                                 |
|                |             |            |              |                      |             |                                 |
|                |             |            |              |                      |             |                                 |