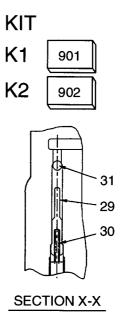

|            |                     |                                       |             |                                 |
|                 |             |            |                     |                                       |             |                                 |
|                 |             |            |                     |                                       |             |                                 |
|                 |             |            |                     |                                       |             |                                 |
|                 |             |            |                     |                                       |             |                                 |

\_\_\_\_

FIG. 52 ORBITROL オービットロール









SECTION Y-Y



| tem No.<br>見出番号 |                                        |     | Descript<br>部品名      |                                                 | Req'd<br>個数 | Remarks : serial No.<br>備考:実施号車 |  |
|-----------------|----------------------------------------|-----|----------------------|-------------------------------------------------|-------------|---------------------------------|--|
| A1              | 26564-12211                            |     | ORBITROL ASSY        | オーヒ゛ットロールアッセン                                   | 1           | INC.1-39                        |  |
| 901             | 26564-17121                            | K1  | SEAL KIT             | シールキット                                          | 1           | INC.16-18,21,22                 |  |
| 902