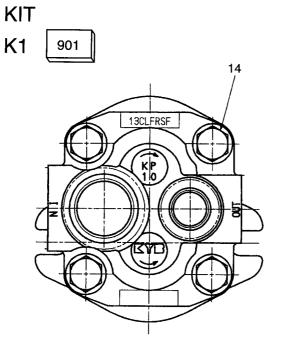

FIG. 84 **VALVE CONTROL(3/4)** バルフ゛コントロール

| 見出番号 | · Part No.<br>部品番号 | Mark<br>記号 |                | escription<br>部品名称             | Req'd<br>個数 | Remarks : serial No.<br>備考:実施号車 |
|------|--------------------|------------|----------------|--------------------------------|-------------|---------------------------------|
| 1    | 04710-06035        |            | HOSE           | ホース                            | 1           |                                 |
| 2    | 24067-62281        |            | CLIP           | クリッフ <sup>°</sup>              | 2           |                                 |
| 3    | 26385-42501        |            | ELBOW          | エルホ゛                           | 1           | INC.4                           |
| 4    | 03320-00240        |            | O RING         | Oリング                           | 1           |                                 |
| 5    | 04134-20303        |            | NIPPLE         | ニッフ゜ル                          | 1           | INC.6                           |
| 6    | 03320-00140        |            | O RING         | Oリンク゛                          | 1           |                                 |
| 7    | 26567-42451        |            | HOSE           | ホース                            | 1           |                                 |
| 8    | 21787-62211        |            | NIPPLE         | ニッフ゜ル                          | 1           |                                 |
| 9    | 03320-00240        |            | O RING         | Oリンク゛                          | 1           |                                 |
| 10   | 26507-82021        |            | CLIP           | <b>クリ</b> ッフ <sup>°</sup>      | 1           |                                 |
| 11   | 26602-42081        |            | CLIP           | <b>クリ</b> ッフ゜                  | 1           |                                 |
| 12   | 01183-10020        |            | BOLT&WASHER    | <b>ボルト&amp;ワ</b> ッシャ           | 1           |                                 |
| 13   | 01401-00010        |            | NUT            | ナット                            | 1           |                                 |
| Α    | 26557-42461        |            | FILTER ASSY    | フィルタアッセン                       | 1           | INC.14-18                       |
| 14   | 26557-42481        |            | HEAD           | <b>ヘット</b> ゛                   | 1           |                                 |
| 15   | 26557-42491        |            | HOUSING        | ハウシ゛ンク゛                        | 1           |                                 |
| 16   | 26557-42471        |            | ELEMENT        | エレメント                          | 1           |                                 |
| 17   | 03350-00650        |            | O RING         | Oリンク*                          | 1           |                                 |
| 18   | 26557-42511        |            | RING, BACK UP  | リンク゛                           | 1           |                                 |
| 19   | 01183-10040        |            | BOLT&WASHER    | <b>ホ</b> ゙ <b>ルト&amp;ワ</b> ッシャ | 4           |                                 |
| 20   | 26407-32001        |            | RUBBER,MOUNT   | ラハー                            | 4           |                                 |
| 21   | 26606-52721        |            | WASHER         | ワッシャ                           | 4           |                                 |
| 22   | 26267-62451        |            | FITTING        | 7ィッティン <b>ク</b> ゛              | 1           | INC.23                          |
| 23   | 03320-00240        |            | O RING         | Οリンク                           | 1           |                                 |
| 24   | 26567-42431        |            | HOSE           | ホース                            | 1           |                                 |
| 25   | 04150-20404        |            | ELBOW          | エルホ゛                           | 1           | INC.26                          |
| 26   | 03320-00180        |            | O RING         | Oリンク゛                          | 1           |                                 |
| 27   | 26602-42951        |            | CLIP           | <b>クリ</b> ッフ <sup>°</sup>      | 2           |                                 |
| 28   | 01183-10016        |            | BOLT&WASHER    | <b>ボルト&amp;ワ</b> ッシャ           | 1           |                                 |
| 29   | 26567-42041        |            | CHARGING VALVE | チャーシ゛ンク゛ハ゛ルフ゛                  | 1           | SEE FIG.89                      |
| 30   | 01183-10070        |            | BOLT&WASHER    | ホ゛ルト&ワッシャ                      | 3           |                                 |
| 31   | 01401-00010        |            | NUT            | ナット                            | 3           |                                 |
| 32   | 26567-42051        | í í        | BRACKET        | <b>フ</b> ゙ <del>ラ</del> ケット    | 1           |                                 |
| 33   | 26407-32001        |            | RUBBER,MOUNT   | ラハ゛ー                           | 3           |                                 |
| 34   | 26606-52721        | ·          | WASHER         | ワッシャ                           | 3           |                                 |
| 35   | 01183-10040        |            | BOLT&WASHER    | <b>ボルト&amp;ワ</b> ッシャ           | 3           |                                 |
| 36   | 04150-20202        |            | ELBOW          | I <i>l</i> ita "               | 1 1         | INC.37                          |
| 37 ( | 03320-00110        |            | O RING         | Oリンク゛                          | 1           |                                 |
| 38 2 | 26557-42111        |            | HOSE           | ホース                            | 1           |                                 |
| 39 0 | 04137-00202        |            | NIPPLE         | ニッフ゜ル                          | 1           |                                 |
| 40 2 | 26602-42071        |            | CLIP           | クリッフ゜                          | 3           |                                 |
| 41 ( | 01183-10016        | 6          | BOLT&WASHER    | <b>ホ゛ルト&amp;ワ</b> ッシャ          | 2           |                                 |
| 42 ( | 04150-20303        | 8          | ELBOW          | I <i>l</i> it <sup>*</sup>     | 1           | INC.43                          |
| 43 0 | 03320-00140        |            | O RING         | Oリンク゛                          | 1           |                                 |
|      | 26567-42461        |            | HOSE           | ホース                            | 1           |                                 |
| 44 2 | 04150-30303        |            | ELBOW          | INT.                           |             | INC.46                          |
|      | 04100 00000        |            |                |                                | 1 1         | ····                            |

**FIG. 85 VALVE CONTROL(4/4)** パ゙ルブコントロール

| tern No.<br>見出番号 | Part No.<br>部品番号 | Mark<br>記号 | Desc<br>部品  | cription<br>品名称                | Req'd<br>個数 | Remarks : serial No.<br>備考:実施号車 |
|------------------|------------------|------------|-------------|--------------------------------|-------------|---------------------------------|
| 1                | 04150-20404      |            | ELBOW       | I.I.J.                         | 1           |                                 |
| 2                | 26567-42381      |            | HOSE        | ホース                            | 1           |                                 |
| 3                | 26567-42391      |            | HOSE        | ホース                            | 1           |                                 |
| 4                | 24067-62281      |            | CLIP        | <b>クリ</b> ッフ <sup>°</sup>      | 3           |                                 |
| 5                | 26507-82031      |            | CLIP        | クリッフ゜                          | 11          |                                 |
| 6                | 01183-10020      |            | BOLT&WASHER | <b>ホ</b> ゙ <b>ルト&amp;ワ</b> ッシャ | 6           |                                 |
| 7                | 01401-00010      |            | NUT         | ナット                            | 2           |                                 |
|                  |                  |            |             |                                |             |                                 |
|                  |                  |            |             |                                |             |                                 |
|                  |                  |            |             |                                |             |                                 |
|                  |                  |            |             |                                |             |                                 |
|                  |                  |            |             |                                |             |                                 |
|                  |                  |            |             |                                |             |                                 |
|                  |                  |            |             |                                |             |                                 |
|                  |                  |            |             |                                |             |                                 |
|                  |                  |            |             |                                |             |                                 |
|                  |                  |            |             |                                |             |                                 |
|                  |                  |            |             |                                |             |                                 |
|                  |                  |            |             |                                |             |                                 |
|                  |                  |            |             |                                |             |                                 |