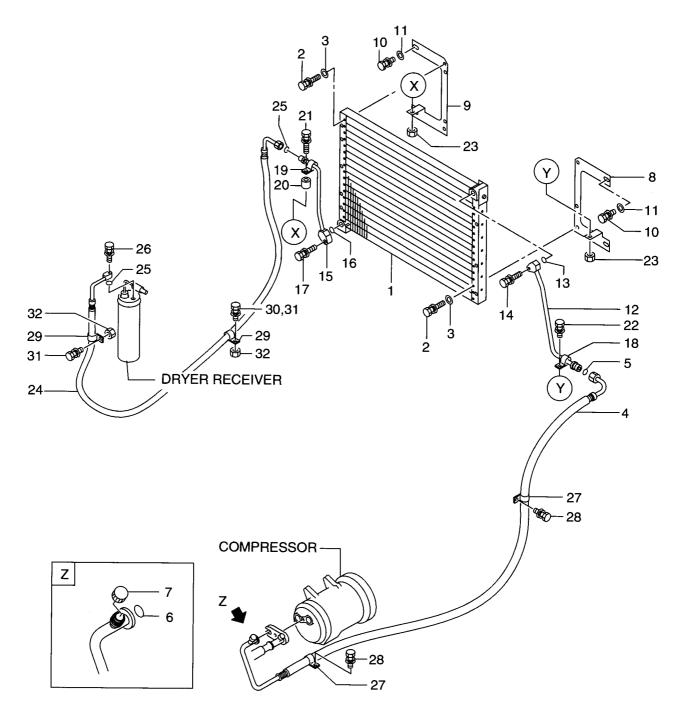

 FIG. 92
 SPOOL SECTION(AP3)(OP)

 スプ<sup>°</sup>ールセクション

SECTION Z-Z

| Item No<br>見出番号 |             | Mark<br>記号 | Descripti<br>部品名利  |                                  | Req'd<br>個数 | Remarks : serial No.<br>備考:実施号車 |
|-----------------|-------------|------------|--------------------|----------------------------------|-------------|---------------------------------|
| Α               | 26557-37031 |            | SPOOL SECTION ASSY | スフ゜ールセクションアッセン                   | 1           | INC.1-14                        |
| 1               | NO PART NO. | #          | HOUSING            | ハウシ゛ンク゛                          | 1           |                                 |
| 2               | NO PART NO. | #          | SPOOL              | スフ°−ル                            | 1           |                                 |
| 3               | 290A7-47181 |            | PLUG               | フ <sup>°</sup> ラク゛               | 1           |                                 |
| 4               | 290A7-47171 |            | SPRING             | スフ゜リンク゛                          | 1           |                                 |
| 5               | 03310-00190 |            | O RING             | Oリンク <sup>*</sup>                | 1           |                                 |
| 6               | 26128-43211 |            | O RING             | Oリンク*                            | 1           |                                 |
| 7               | 26507-47091 |            | POPPET             | ホ <sup>°</sup> へ <sup>°</sup> ット | 1           |                                 |
| 8               | 26757-37051 |            | SEAT,SPRING        | シート                              | 2           |                                 |
| 9               | 26757-37071 |            | END,SPOOL          | エント゛                             | 1           |                                 |
| 10              | 26557-37001 |            | SPRING             | <b>スフ゜リンク゛</b>                   | 1           |                                 |
| 11              | 26557-37061 |            | CAP                | キャッフ゜                            | 1           |                                 |
| 12              | 26557-37051 |            | O RING             | Oリンク゛                            | 2           |                                 |
| 13              | 26837-37521 |            | BOLT               | ホ゛ルト                             | 4           |                                 |
| 14              | 26757-37111 |            | CAP                | キャッフ゜                            | 1           |                                 |
|                 |             |            |                    |                                  |             |                                 |