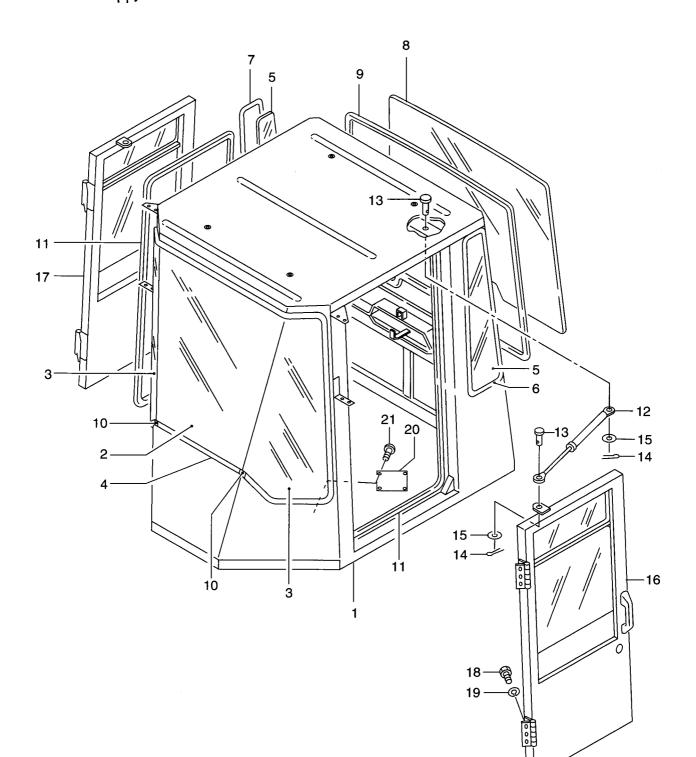

 FIG. 49
 BRAKE VALVE

 ブ<sup>\*</sup> ν-キハ<sup>\*</sup> μブ<sup>\*</sup>

| ltem No<br>見出番号 |                            | Mark<br>記号 | Descri<br>部品名    |                                  | Req'd<br>個数 | Remarks : serial No.<br>備考:実施号車 |
|-----------------|----------------------------|------------|------------------|----------------------------------|-------------|---------------------------------|
| А               | 26565-42011                |            | BRAKE VALVE ASSY | フ゛レーキハ゛ルフ゛アッセン                   | 1           | INC.1-50                        |
| 1               | NO PART NO.                | #          | BODY             | ホ゛テ゛ー                            | 1           |                                 |
| 2               | NO PART NO.                | #          | SPOOL            | えフ <sup>°</sup> ール               | 2           |                                 |
| 3               | 26755-47231                |            | SEAT,SPRING      | シート                              | 2           |                                 |
| 4               | 26755-47241                |            | RING, SNAP       | リンク゛                             | 2           |                                 |
| 5               | AP-2629522170              |            | PLUNGER          | フ゜ランシ゛ャ                          | 2           |                                 |
| 6               | 26565-47001                |            | SPRING           | <b>スフ゜リンク゛</b>                   | 2           |                                 |
| 7               | 26565-47011                |            | PLUG             | フ゜ラク゛                            | 1           |                                 |
| 8               | 26565-47021                |            | O RING           | Oリンク゛                            | 1           |                                 |
| 9               | 26565-47031                |            | C RING           | Cリンク゛                            | 1           |                                 |
| 10              | AP-2628001600              |            | ORIFICE          | オリフィス                            | 1           |                                 |
| 11              | 26565-47041                |            | O RING           | Oリンク*                            | 2           |                                 |
| 12              | NO PART NO.                | #          | BODY             | ホ゛テ゛ー                            | 1           |                                 |
| 13              | 26755-47481                |            | ORIFICE          | オリフィス                            |             |                                 |
| 14              | 26565-47051                |            | COVER            | カハ゛ー                             | 1           |                                 |
| 15              | 26815-47241                |            | SEAL,OIL         | シール                              |             |                                 |
| 16              | 26565-47061                |            | PLATE            | ァ <i>ッ</i><br>フ <sup>°</sup> レート | 1           |                                 |
| 17              | 26815-47261                |            | CRING            | Cリンク*                            | 1           |                                 |
| 18              | 26565-47071                |            | SPOOL, INPUT     | 27°-1                            |             |                                 |
| 19              | 26565-47081                |            | SEAT,SPRING      | シート                              | 1           |                                 |
| 20              | AP-2626410040              |            | SPRING           | ン F<br>スフ°リンク゛                   |             |                                 |
| 21              | AP-2629441040              |            | RETAINER         | リテーナ                             |             |                                 |
| 22              | AP-0060052000              |            | BOLT             | ウノーフ<br>ホ゛ルト                     |             |                                 |
| 23              | AP-2626410030              |            | SPRING           | ホ ルト<br>スフ°リンク゛                  |             |                                 |
| 24              | 26565-47091                | (          | SPRING           |                                  | 1           |                                 |
| 25              | 26755-47281                |            | SEAT,SPRING      | スフ <sup>°</sup> リンク*             |             |                                 |
| 26              | 26565-47101                | 1          | BOLT             | シート<br>+ * # !                   |             |                                 |
| 27              | 26565-47111                |            | SEAT             | ホ <sup>*</sup> ルト                | 4           |                                 |
| 28              | 26755-47171                |            |                  | シート<br>ナッ、                       |             |                                 |
| 20<br>29        | 26755-47141                | 1          | COVER, DUST      | カハ゛ー                             |             |                                 |
| 23<br>30        |                            |            |                  | フ゜レート                            | 1           |                                 |
| 31              | 26665-47781<br>26565-47121 |            | BUSHING          | フ゛ッシンク゛                          | 4           |                                 |
|                 |                            |            | BOLT             | ホ゛ルト                             | 3           |                                 |
| 32              | 02011-00008                |            | WASHER           | ワッシャ                             | 3           |                                 |
|                 | 26755-47181                |            | PEDAL            | へ。タッル                            | 2           |                                 |
| 34              | 26755-47191                |            | ROLLER           | <b>□</b> − <b>ラ</b>              | 2           |                                 |
| 35              | 26755-47201                | 1          | COLLAR           | カラー                              | 4           |                                 |
| 36              | 26905-47031                |            | PIN              | ピン                               | 2           |                                 |
| 37              | 26905-47041                |            | PIN,L            | ヒッ                               | 2           |                                 |
|                 | 02000-00010                |            | WASHER           | ワッシャ                             | 2           |                                 |
|                 | 26665-47821                | 1          | PIN              | ヒ゜ン                              | 2           |                                 |
|                 | 26565-47131                |            | SHAFT            | シャフト                             | 1           |                                 |
|                 | 26905-47061                |            | COLLAR           | カラー                              | 2           |                                 |
|                 | 26755-47371                |            | BOLT             | ホ゛ルト                             | 2           |                                 |
|                 | 26755-47381                |            | WASHER           | Ͳッシャ                             | 2           |                                 |
|                 | 26755-47391                |            | NUT              | ナット                              | 2           |                                 |
|                 | 02200-02020                |            | SCREW            | スクリュ                             | 1           |                                 |
|                 | 01402-00008                |            | NUT              | ナット                              | 1           |                                 |
|                 | AP-1508060900              | 1          | COVER,PEDAL      | カハ゛ー                             | 2           |                                 |
| 1               | 26755-47401                |            | PLATE, MOUNTING  | フ <sup>°</sup> レート               | 1           |                                 |
| 49              | 26755-47411                |            | BOLT             | ホ゛ルト                             | 1           |                                 |

| Item No.<br>見出番号 | Part No.<br>部品番号 | Mark<br>記号 | Description<br>部品名称 | Req'd<br>個数 | Remarks : serial No.<br>備考:実施号車 |
|------------------|------------------|------------|---------------------|-------------|---------------------------------|
|                  | 26755-47421      |            | NUT ナット             | 1           |                                 |
|                  |                  |            |                     |             |                                 |
|                  |                  |            |                     |             |                                 |
|                  |                  |            |                     |             |                                 |
|                  |                  |            |                     |             |                                 |
|                  |                  |            |                     |             |                                 |
|                  |                  |            |                     |             |                                 |
|                  |                  |            |                     |             |                                 |
|                  |                  |            |                     |             |                                 |
|                  |                  |            |                     |             |                                 |
|                  |                  |            |                     |             |                                 |
|                  |                  |            |                     |             |                                 |
|                  |                  |            |                     |             |                                 |
|                  |                  |            |                     |             |                                 |
|                  |                  |            |                     |             |                                 |
|                  |                  |            |                     |             |                                 |
|                  |                  |            |                     |             |                                 |
|                  |                  |            |                     |             |                                 |
|                  |                  |            |                     |             |                                 |
|                  |                  |            |                     |             |                                 |
|                  |                  |            |                     |             |                                 |
|                  |                  |            |                     |             |                                 |
|                  |                  |            |                     |             |                                 |
|                  |                  |            |                     |             |                                 |
|                  |                  |            |                     |             |                                 |
|                  |                  |            |                     |             |                                 |
|                  |                  |            |                     |             |                                 |
|                  |                  |            |                     |             |                                 |

<u>MEMO</u>

| tem No<br>見出番号 |             | Marl<br>記号 | Description<br>部品名称  |                          | Req'd<br>個数 |            |
|----------------|-------------|------------|----------------------|--------------------------|-------------|------------|
| 901            | 26754-10421 | к          | HANDLE LOCK KIT      |                          | 1           | INC.41-45  |
| 1              | 26554-12001 |            | STEERING WHEEL       | ステアリンク゛ホイール              | 1           | SEE FIG.51 |
| 2              | 01401-00014 |            | NUT                  | ナット                      | 1           |            |
| 3              | 02010-00014 |            | WASHER               | ワッシャ                     | 1           |            |
| <b>A</b> 1     | 26794-10211 |            | STEERING COLUMN ASSY | ステアリンク゛コラムアッセン           | 1           | INC.4-18   |
| 4              | 26564-12021 |            | COLUMN               | コラム                      | 1           |            |
| 5              | 26564-12031 |            | SHAFT                | シャフト                     | 1           |            |
| 6              | 26264-12081 | ĺ          | BUSHING              | <b>フ</b> ゛ッシンク゛          | 1           |            |
| 7              | 26094-10401 |            | WASHER               | <b>D</b> y <b>&gt;</b> t | 1           |            |
| 8              | 26314-12161 |            | BEARING              | ヘ゛アリンク゛                  | 1           |            |
| 9              | 02110-00037 |            | RING,SNAP            | リンク゛                     | 2           |            |
| 10             | 02100-00020 |            | RING, SNAP           | リンク゛                     | 2           |            |
| 11             | 26194-12081 |            | GROMMET              | ク՟ロメット                   | 1           |            |
| 12             | 26564-12061 |            | BUSHING              | フ゛ッシンク゛                  | 1           |            |
| 13             | 26564-12081 |            | BUSHING              | フ゛ッシンク゛                  | 1           |            |
| 14             | 26794-12001 |            | JOINT                | ジョイント                    | 1           |            |
| 15             | 01106-08020 |            | BOLT                 | ホ <sup>、</sup> ルト        | 1           |            |
| 16             | 02000-00008 |            | WASHER               | ワッシャ                     | 1           |            |
| 17             | 04901-00100 |            | FITTING,GREASE       | フィッティンク゛                 | 1           |            |
| 18             | 02000-00006 |            | WASHER               | <b>7</b> "               | 1           |            |
| 19             | 26564-12201 |            | воот                 | フ゛ーツ                     | 1           |            |
| 20             | 26564-12211 |            | ORBITROL             | オーヒ゛ットロール                | 1           | SEE FIG.52 |
| 21             | 01183-10040 |            | BOLT&WASHER          | ホ゛ルト&ワッシャ                | 4           |            |
| 22             | 02000-00010 |            | WASHER               | <b>7</b> "               | 4           |            |
| 23             | 26564-12181 |            | BRACKET              | Ͻ΅ラケット                   | 1           |            |
| A2             | 26564-10221 |            | COLUMN ASSY          | コラムアッセン                  | 1           | INC.24-28  |
| 24             | 26564-12161 |            | FLANGE               | フランジ                     | 1           |            |
| 25             | 26564-12171 |            | SHAFT                | シャフト                     | 1           |            |
| 26             | 26314-12161 |            | BEARING              | ヘ゛アリンク゛                  | 1           |            |
| 27             | 02100-00020 |            | RING,SNAP            | リンク゛                     | 2           |            |
| 28             | 02110-00037 |            | RING, SNAP           | リンク゛                     | 2           |            |
| 29             | 26564-12191 |            | MAT, SOUND PROOF     | マット                      | 1           |            |
| 30             | 26407-32001 |            | MOUNT, RUBBER        | マウント                     | 4           |            |
| 31             | 26606-52721 |            | WASHER               | ワッシャ                     | 4           |            |
| 32             | 01183-10040 |            | BOLT&WASHER          | <b>ボルト&amp;ワ</b> ッシャ     | 4           |            |
| 33             | 26564-12012 |            | SUPPORT, HANDLE      | サホ°-ト                    | 1           |            |
| 34             | 01183-10025 |            | BOLT&WASHER          | ホ゛ルト&ワッシャ                | 4           |            |
| 35             | 26564-12151 |            | МАТ                  | ᠵ᠋᠉ᢣ                     | 1           |            |
| 36             | 26564-12131 |            | PLATE                | プレート                     | 1           |            |
| 37             | 26564-12141 |            | МАТ                  | ᠵ᠋᠉ᢣ                     | 1           |            |
| 38             | 01183-08016 |            | BOLT&WASHER          | ホ゛ルト&ワッシャ                | 6           |            |
|                | 216G4-12101 |            | BUSHING              | フ゛ッシンク゛                  | 2           |            |
| 40             | 216G4-12111 |            | BOLT                 | <b>ボル</b> ト              | 2           |            |
| I              | 215E4-12211 | *          | BOLT                 | \$`NF                    | 1           |            |
| 42             | 26754-12041 | *          | NUT                  | ナット                      | 1           |            |
| 43             | 26754-12051 | *          | LEVER                | レハー                      | 1           |            |
| 44             | 214A4-12161 | *          | WASHER               | Ͳッシャ                     | 1           |            |
| 45             | 215E4-12231 | *          | BOLT                 | ホッルト                     | 1           |            |
|                | 26564-10211 |            | COVER                | カハ゛ー                     | 1           |            |
| 47             | 01183-10020 |            | BOLT&WASHER          | ボルト&ワッシャ                 | 4           |            |

| Item No.<br>見出番号 | Part No.<br>部品番号 | Mark<br>記号 | Description<br>部品名称 |                  | Req'd<br>個数 | Remarks : serial No.<br>備考:実施号車 |
|------------------|------------------|------------|---------------------|------------------|-------------|---------------------------------|
| 48               | 02000-00010      |            | WASHER              | 7yy>r            | 4           |                                 |
| 49               | 26554-12011      |            | COVER               | カハ゛ー             | 1           |                                 |
| 50               | 26554-12021      |            | COVER               | カハ゛ー             | 1           |                                 |
| 51               | 01033-06016      |            | SCREW&WASHER        | スクリュ&ワッシャ        | 8           |                                 |
| 52               | 26754-12241      |            | PLUG,HOLE           | プ <del>ラ</del> グ | 1           |                                 |
| 53               | 26506-92281      |            | NUT,SPEED           | ナット              | 1           |                                 |
| 54               | 01044-05012      |            | SCREW               | スクリュ             | 1           |                                 |
| 55               | 02000-20005      |            | WASHER              | ワッシャ             | 1           |                                 |
|                  |                  |            |                     |                  |             |                                 |
|                  |                  |            |                     |                  |             | ł                               |
|                  |                  |            |                     |                  |             |                                 |
|                  |                  |            |                     |                  |             |                                 |
|                  |                  |            |                     |                  |             |                                 |
|                  |                  |            |                     |                  |             |                                 |
|                  |                  |            |                     |                  |             |                                 |
|                  |                  |            |                     |                  |             |                                 |
|                  |                  |            |                     |                  |             |                                 |
|                  |                  |            |                     |                  |             |                                 |
|                  |                  |            |                     |                  |             |                                 |
|                  |                  |            |                     |                  |             |                                 |
|                  |                  |            |                     |                  |             |                                 |
|                  |                  |            |                     |                  |             |                                 |
|                  |                  |            |                     |                  |             |                                 |
|                  |                  |            |                     |                  |             |                                 |
|                  |                  |            |                     |                  |             |                                 |
|                  |                  |            |                     |                  |             |                                 |
|                  |                  |            |                     |                  |             |                                 |
|                  |                  |            |                     |                  |             |                                 |
|                  |                  |            |                     |                  |             |                                 |
|                  |                  |            |                     |                  |             |                                 |
|                  |                  | ľ          |                     |                  |             |                                 |
|                  |                  |            |                     |                  |             |                                 |
|                  |                  |            |                     |                  |             |                                 |
|                  |                  |            |                     |                  |             |                                 |
|                  |                  |            |                     |                  |             |                                 |
|                  |                  |            |                     |                  |             |                                 |
|                  |                  |            |                     |                  |             |                                 |
|                  |                  |            |                     |                  |             |                                 |
|                  |                  |            |                     |                  |             |                                 |
|                  |                  |            |                     |                  |             |                                 |
|                  |                  |            |                     |                  |             |                                 |
|                  |                  |            |                     |                  |             |                                 |
|                  |                  |            |                     |                  |             |                                 |
| I                |                  |            |                     |                  | l           | L                               |

## <u>MEMO</u>

 FIG. 51
 STEERING WHEEL

 גדַדָּדָוָיָרָיָ אַלָּרָשָּׁ

SECTION Z-Z

SECTION Y-Y

SECTION X-X

| Item No<br>見出番号 |             | Mark<br>記号 | Descriptio<br>部品名称  |                                       | Req'd<br>個数 | Remarks : serial No.<br>備考:実施号車 |
|-----------------|-------------|------------|---------------------|---------------------------------------|-------------|---------------------------------|
| <b>A</b> 1      | 26554-12001 |            | STEERING WHEEL ASSY | ステアリンク゛ホイールアッセン                       | 1           | INC.1-9                         |
| A2              | 26554-17001 |            | WHEEL ASSY          | ホイールアッセン                              | 1           | INC.2-9                         |
| 1               | 26554-17011 |            | PAD                 | ペッド                                   | 1           | 110.2-9                         |
| 2               | 26554-17021 |            | WHEEL               | ホイール                                  | 1           |                                 |
| 3               | 26554-17031 |            | PLATE               | が   <i>"/</i><br>フ <sup>°</sup> レート   |             |                                 |
| 4               | 26554-17041 |            | SPRING              | スフ <sup>°</sup> リンク゛                  |             |                                 |
| 5               | 26554-17051 |            | SCREW&SPACER        | スクリュ&スへ°ーサ                            | 1           |                                 |
| 6               | 26554-17061 |            | KNOB                | ///<br>//                             |             |                                 |
| 7               | 26554-17071 |            | CAP                 | ナン<br>キャッフ°                           | 1           |                                 |
| 8               | 26554-17081 | 1 1        | BOLT                | ттру<br><b>"Тр</b>                    | 1           |                                 |
| 9               | 26554-17091 | 1 1        | NUT                 | ホ ルト<br>ナット                           | 1           | 2                               |
|                 |             |            |                     | , , , , , , , , , , , , , , , , , , , | 1           |                                 |
|                 |             |            |                     |                                       |             |                                 |
|                 |             |            |                     |                                       |             |                                 |
|                 |             |            |                     |                                       |             |                                 |
|                 |             |            |                     |                                       |             |                                 |
|                 |             |            |                     |                                       |             |                                 |
|                 |             |            |                     |                                       |             |                                 |
|                 |             |            |                     |                                       |             |                                 |
|                 |             |            |                     |                                       |             |                                 |
|                 |             |            |                     |                                       |             |                                 |
|                 |             |            |                     |                                       |             |                                 |
|                 |             |            |                     |                                       | ł           |                                 |
|                 |             |            |                     |                                       |             |                                 |
|                 |             |            |                     |                                       |             |                                 |
|                 |             |            |                     |                                       |             |                                 |
|                 |             |            |                     |                                       |             |                                 |
|                 |             |            |                     |                                       |             |                                 |
|                 |             |            |                     |                                       |             |                                 |