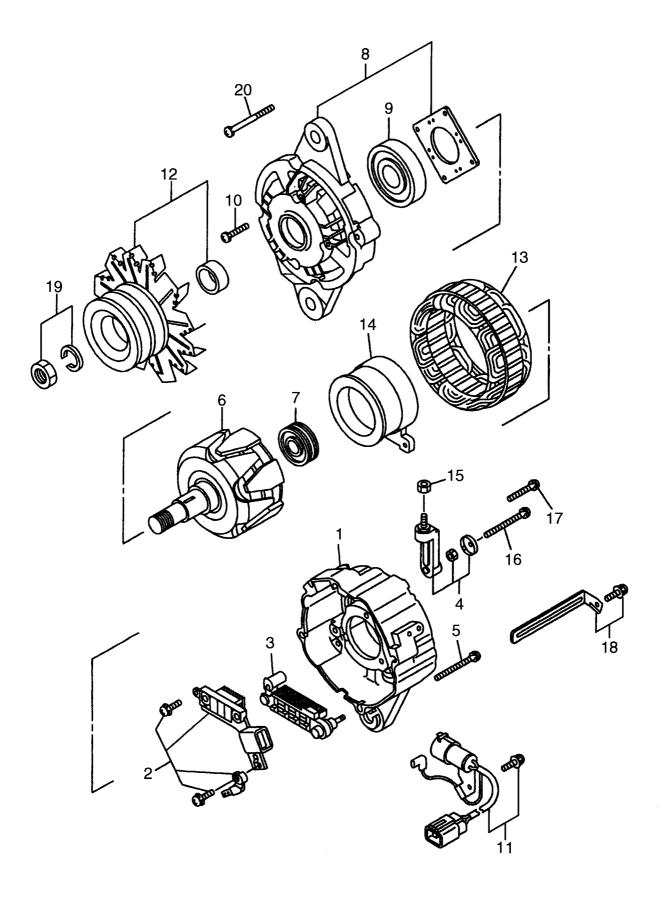

PARTS NUMBER INDEX

部品番号順索引表

1~14

| tem No.<br>見出番号 | Part No.<br>部品番号 | Mark<br>記号 | Descri<br>部品     |                                | Req'd<br>個数 | Remarks : serial No.<br>備考 <b>:</b> 実施号車 |
|-----------------|------------------|------------|------------------|--------------------------------|-------------|------------------------------------------|
| 1               | 26551-02042      |            | ENGINE           | エンシ゛ン                          | - 1         | 6HK1T                                    |
| 2               | 26551-02131      |            | BRACKET          | フ゛ラケット                         | 2           |                                          |
| 3               | 26671-02081      |            | BRACKET          | フ゛ラケット                         | 1           |                                          |
| 4               | 26671-02091      |            | BRACKET          | フ゛ラケット                         | 1           |                                          |
| 5               | 01116-10040      |            | BOLT             | ホ゛ルト                           | 12          |                                          |
| 6               | 02011-00010      |            | WASHER           | ワッシャ                           | 12          |                                          |
| 7               | 01110-16040      |            | BOLT             | ホ゛ルト                           | 8           |                                          |
| 8               | 02011-00016      |            | WASHER           | <b>7</b> "                     | 8           |                                          |
| 9               | 01116-16110      |            | BOLT             | ホ゛ルト                           | 4           |                                          |
| 10              | 26611-02101      |            | RUBBER, MOUNTING | ラハ゛-                           | 4           |                                          |
| 11              | 26611-02111      | 1          | RUBBER, MOUNTING | ラハ゛ー                           | 4           |                                          |
| 12              | 26601-02091      |            | PLATE            | プレート                           | 4           |                                          |
| 13              | 02011-00016      |            | WASHER           | ワッシャ                           | 4           |                                          |
| 14              | 01401-10016      |            | NUT              | ナット                            | 4           |                                          |
| 15              | 26551-02111      |            | PLATE            | プレート                           | 2           |                                          |
| 16              | 26551-02121      |            | PLATE            | プレート                           | AR          |                                          |
| 17              | 01183-10016      |            | BOLT&WASHER      | <b>ホ</b> ゙ <b>ルト&amp;ワ</b> ッシャ | 4           |                                          |
| A               | 26551-02081      |            | FILTER ASSY      | フィルタアッセン                       | 1           | INC.18-20                                |
| 18              | Z-8-97222-123-0  |            | HEAD             | <u>^~+</u>                     | 1           |                                          |
| 19              | 29141-04341      |            | ELEMENT          | エレメント                          | 1           |                                          |
| 20              | Z-8-97222-125-0  |            | ADAPTER          | アタ゛フ゜タ                         | 1           |                                          |
| 21              | 01110-10110      |            | BOLT             | ホ゛ルト                           | 1           |                                          |
| 22              | 01110-10150      |            | BOLT             | ታ <sup>™</sup> ሥ⊦              | 2           |                                          |
| 23              | 02010-00010      |            | WASHER           | ワッシャ                           | 3           |                                          |
| 24              | 01401-00010      |            | NUT              | ナット                            | 3           |                                          |
| 25              | 26671-02051      |            | HOSE             | ホース                            | 2           |                                          |
| 26              | 04150-30606      |            | ELBOW            | I <i>I</i> IJT                 |             |                                          |
| 27              | 04150-20606      |            | ELBOW            | エルホ゛                           | 3           |                                          |
| 28              | 26551-07011      |            | PLATE, CAUTION   | プレート                           | 1           |                                          |
| 29              | 01116-10030      |            | BOLT             | <b>ホ</b> ゛ルト                   | 11          |                                          |
| 30              | 01116-10025      |            | BOLT             | ホ゛ルト                           | 12          |                                          |
| 31              | 02011-00010      |            | WASHER           | <b>7</b> 757                   | 23          |                                          |
| 32              | 26553-82001      |            | PLATE            | プレート                           | 1           |                                          |
| 33              | 01183-10020      |            | BOLT&WASHER      | <b>ホ</b> ゙ <b>ルト&amp;ワ</b> ッシャ | 5           |                                          |
| 34              | Z-1-13200-666-2  | 1 1        | FILTER, FUEL     | 71119                          |             | INC.35                                   |
|                 | 29361-02601      |            | ELEMENT          | エレメント                          | 1           |                                          |
|                 |                  |            |                  |                                |             |                                          |
|                 |                  |            |                  |                                |             |                                          |