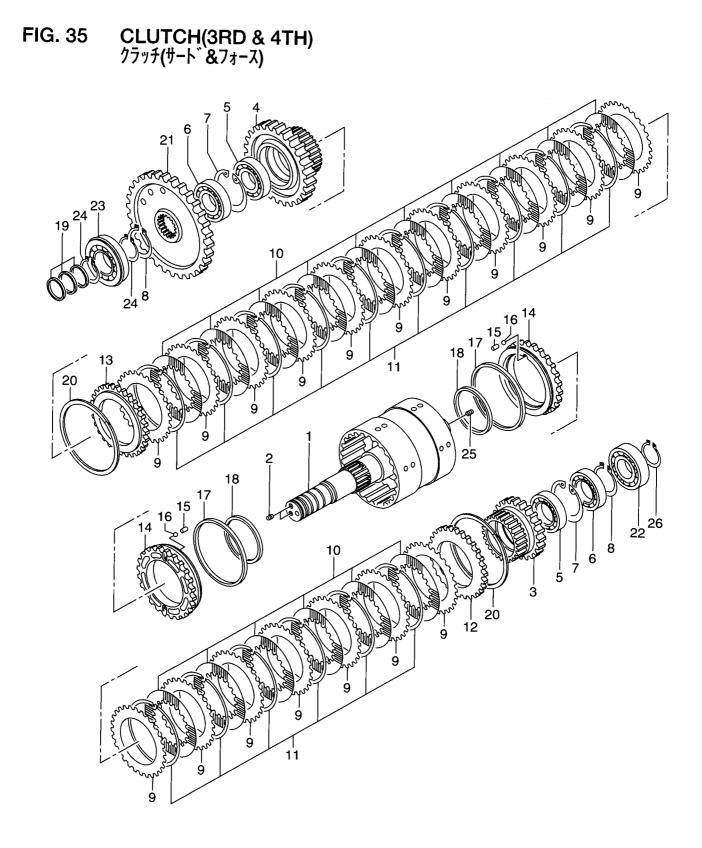

|      |                  |            |             |                             |             |                                 |
|      |                  |            |             |                             |             |                                 |
|      |                  |            |             |                             |             |                                 |
|      |                  |            |             |                             |             |                                 |
|      |                  |            |             |                             |             |                                 |
|      |                  |            |             |                             |             |                                 |



| tem No.<br>見出番号 | Part No.<br>部品番号 | Mark<br>記号 |             | Description<br>部品名称     | Req'd<br>個数 | Remarks : serial No.<br>備考:実施号車 |
|-----------------|------------------|------------|-------------|-------------------------|-------------|---------------------------------|
| 1               | 16752-50332      |            | SHAFT&DRUM  | シャフト&ト゛ラム               | 1           |                                 |
| 2               | 14813-82341      |            | PLUG        | プラグ                     | 2           |                                 |
| 3               | 16752-52931      |            | GEAR        | <b>+</b> * <b>1</b> -   | 1           | Z=32                            |
| 4               | 16562-52121      |            | GEAR        | <b>+</b> * <b>ヤ</b> -   | 1