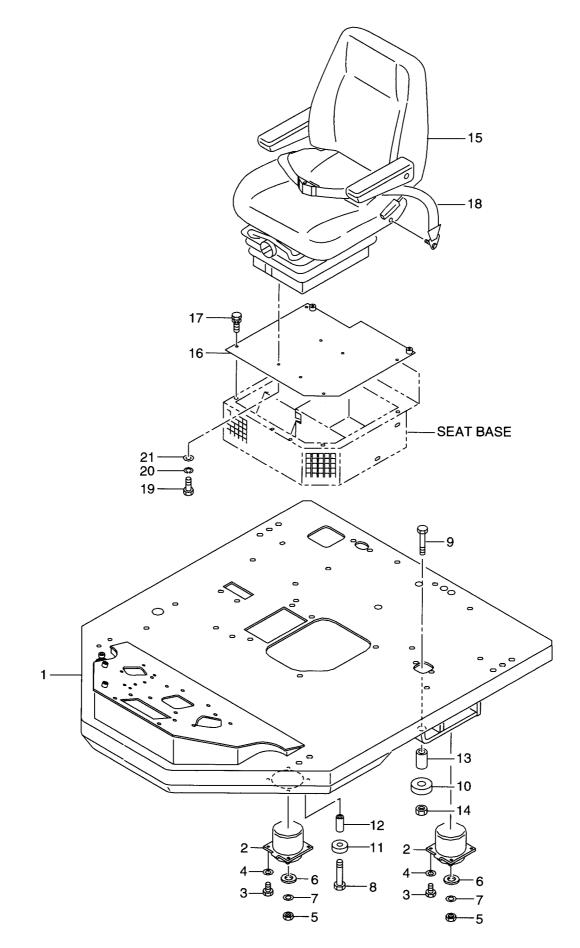

|             |                                 |
|                |                                           |            |                        |                      |             |                                 |
|                |                                           |            |                        |                      |             |                                 |
|                |                                           |            |                        |                      |             |                                 |
|                |                                           |            |                        |                      |             |                                 |

**COCKPIT & SEAT** ೨ックヒ<sup>°</sup> ット&シート FIG. 59



| item No.<br>見出番号 | Part No.<br>部品番号 | Mark<br>記号 |               | Description<br>部品名称 |                    | Req'd<br>個数 | Remarks : serial No.<br>備考:実施号車       |
|------------------|------------------|------------|---------------|---------------------|--------------------|-------------|---------------------------------------|
| 1                | 26566-90201      |            | COCKPIT       |                     | コッ <b>クヒ</b> ゚ット   | 1           | · · · · · · · · · · · · · · · · · · · |
| 2                | 26566-92111      |            | MOUNT, RUBBER |                     | マウント               | 4           |                                       |
| 3                | 01116-10020      |            | BOLT          |                     | <i>አ`</i> ルト       | 16          |