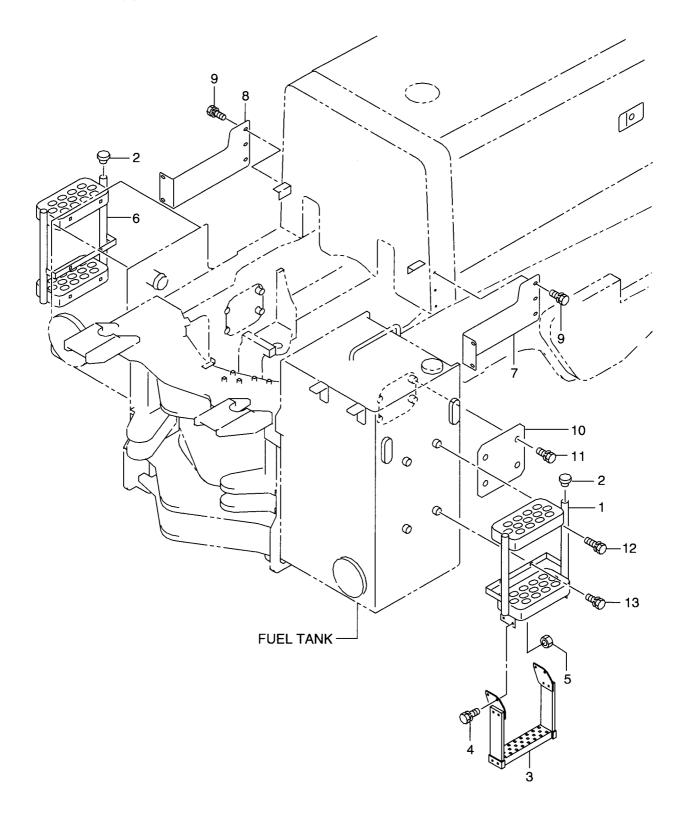

**COCKPIT & SEAT** ೨ックヒ<sup>°</sup> ット&シート FIG. 59

| item No.<br>見出番号 | Part No.<br>部品番号 | Mark<br>記号 |               | Description<br>部品名称 |                    | Req'd<br>個数 | Remarks : serial No.<br>備考:実施号車       |
|------------------|------------------|------------|---------------|---------------------|--------------------|-------------|---------------------------------------|
| 1                | 26566-90201      |            | COCKPIT       |                     | コッ <b>クヒ</b> ゚ット   | 1           | · · · · · · · · · · · · · · · · · · · |
| 2                | 26566-92111      |            | MOUNT, RUBBER |                     | マウント               | 4           |                                       |
| 3                | 01116-10020      |            | BOLT          |                     | <i>አ`</i> ルト       | 16          |                                       |
| 4                | 02011-00010      |            | WASHER        |                     | ワッシャ               | 16          |                                       |
| 5                | 01401-10016      |            | NUT           |                     | ナット                | 4           |                                       |
| 6                | 26063-02131      |            | WASHER        |                     | ワッシャ               | 4           |                                       |
| 7                | 190A3-02051      |            | WASHER        |                     | ワッシャ               | 4           |                                       |
| 8                | 01116-20100      |            | BOLT          |                     | ታ` <i>ル</i> ト      | 2           |                                       |
| 9                | 01116-30130      |            | BOLT          |                     | <i>ች እ</i> ዞ       | 2           |                                       |
| 10               | 26756-92271      |            | PLATE         |                     | プレート               | 2           |                                       |
| 11               | 26756-92281      |            | PLATE         |                     | プレート               | 2           |                                       |
| 12               | 26756-92291      |            | SPACER        |                     | スヘ゜ーサ              | 2           |                                       |
| 13               | 26756-92301      |            | SPACER        |                     | スペーサ               | 2           |                                       |
| 14               | 01401-10030      |            | NUT           |                     | ታット                | 2           |                                       |
| 15               | 26496-82001      |            | SEAT          |                     | シート                | 1           | SEE FIG.60                            |
| 16               | 26566-82001      |            | PLATE, BASE   |                     | ア <sup>°</sup> レート | 1           | OLE I IO.00                           |
|                  | 01183-10020      |            | BOLT&WASHER   |                     | ^<br>ホ`ルト&ワッシャ     | 4           |                                       |
|                  | 26609-32001      |            | BELT,SEAT     |                     | л"ин<br>Л"ин       | 1           |                                       |
|                  | 01106-08020      |            | BOLT          |                     | * "<br>//          | 4           |                                       |
|                  | 02011-00008      |            | WASHER        |                     | 5 71<br>7yyy       | 4           |                                       |
|                  | 21471-22311      |            | WASHER        |                     | 7777<br>77957      | 4           |                                       |
|                  |                  |            |               |                     |                    |             |                                       |
|                  |                  |            |               |                     |                    |             |                                       |