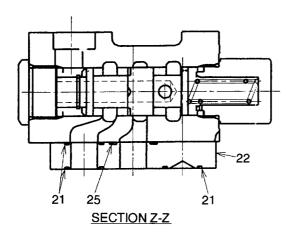

|
| 12              | 26607-17131 |            | PIN,DOWEL      | ヒ゜ン                        | 2           |                                 |
| 13              | 26327-17361 | *          | SEAL,OIL       | シール                        | 1           |                                 |
| 14              | 26607-17401 |            | BOLT&WASHER    | <b>ボルト&amp;ワ</b> ッシャ       | 4           |                                 |
| 15              | 02110-00030 | *          | RING,SNAP      | リンク゛                       | 1           |                                 |
|                 |             |            |                |                            |             |                                 |

FIG. 103 SH PUMP(MAIN PUMP) SHポンプ(メインポンプ)

KIT K1 901











| A       28757-17261       SH VALVE ASSY       SH VAT77b2       1       NC 1-25         901       26757-17331       K       REPAIR KIT       V/, 745,h       1       NC 6.7,9,12,16,20,4         1       NO PART NO.       #       BODY       # 7'-       1       NC 6.7,9,12,16,20,4         2       NO PART NO.       #       BODY       # 7'-       1       NC 6.7,9,12,16,20,4         3       26807-1701       PLUG       7'37'       1       1       1         4       26907-17701       PLUG       7'37'       1       1         5       26807-17101       #       RING,SNAP       1/2/7'       1         6       03320-00160       #       O RING       OU/2/'       1         7       26807-17101       #       RING,SNAP       1/2/7'       1         90       03320-00160       #       O RING       OU/2/'