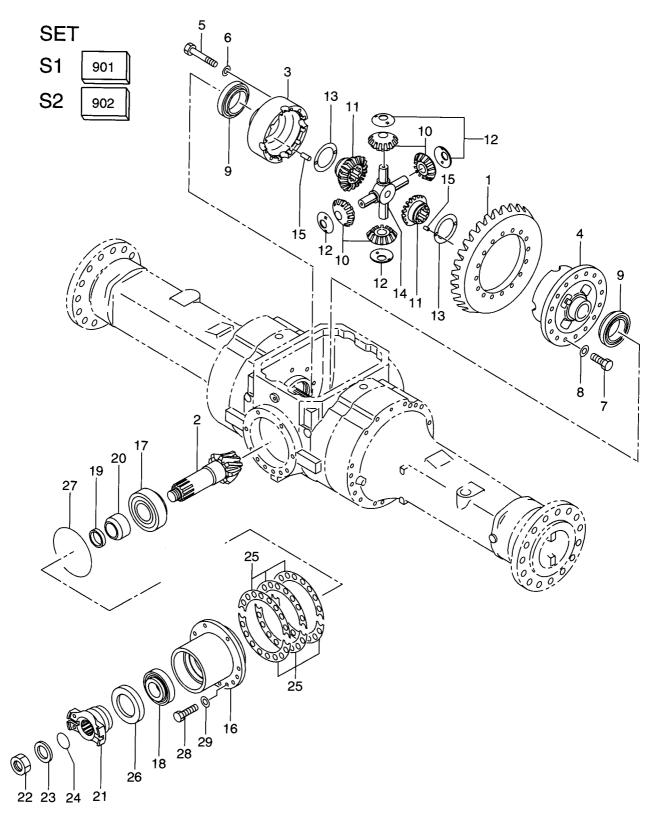

FIG. 30

| Item No<br>見出番号 |             | Mark<br>記号 |                 | escription<br>部品名称       | Req'd<br>個数 | Remarks : serial No.<br>備考:実施号車 |
|-----------------|-------------|------------|-----------------|--------------------------|-------------|---------------------------------|
| Α               | 16562-50001 |            | DRIVE UNIT ASSY | ト゛ライフ゛ユニットアッセン           | 1           | INC.1-19 & etc.                 |
| 1               | 16402-54181 |            | HOUSING,BRAKE   | ハウシ゛ンク゛                  | 1           |                                 |
| 2               | 03310-01450 |            | O RING          | Oリンク゛                    | 1           |                                 |
| 3               | 16422-52801 |            | DISC,CLUTCH     | ディスク                     | 6           |                                 |
| 4               | 16382-54221 |            | DISC,CLUTCH     | ディスク                     | 7           |                                 |
| 5               | 16422-52811 |            | PLATE,END       | <b>プレート</b>              | 1           |                                 |
| 6               | 16422-52192 | 1          | PISTON          | ヒ゜ストン                    | 1           |                                 |
| 7               | 16422-52832 |            | D RING          | Dリンク゛                    | 1           |                                 |
| 8               | 16772-53012 |            | O RING          | Oリンク゛                    | 1           |                                 |
| 9               | 16422-52231 |            | SPRING          | スフ゜リンク゛                  | 18          |                                 |
| 10              | 04000-00300 |            | PLUG            | プラグ                      | 1           |                                 |
| 11              | 03310-01550 |            | O RING          | Oリンク゛                    | 1           |                                 |
| 12              | 16422-52182 |            | CAP             | キャッフ゜                    | 1           |                                 |
| 13              | 01116-10030 |            | BOLT            | ホ゛ルト                     | 2           |                                 |
| 14              | 01171-10095 |            | BOLT            | ホ゛ルト                     | 4           |                                 |
| 15              | 02000-00010 |            | WASHER          | <b>Γ</b> υννη            | 6           |                                 |
| 16              | 01116-12060 |            | BOLT            | <b>ホ</b> ゛ルト             | 1           |                                 |
| 17              | 01401-10012 |            | NUT             | ナット                      |             |                                 |
| 18              | 02000-00012 |            | WASHER          | <b>Γ</b> ν <b>Σ</b> τ    | 1           |                                 |
| 19              | 02010-00012 |            | WASHER          | <b>Γ</b> ν <b>&gt;</b> τ |             |                                 |
|                 |             |            |                 |                          |             |                                 |

-

 FIG. 31
 TRANSMISSION CONTROL VALVE(1/2)

 トランスミッションコントロールハ゛ルフ゛

| tern No.<br>見出番号 | Part No.<br>部品番号 | Mark<br>記号 | Descripti<br>部品名利  |                      | Req'd<br>個数 | Remarks : serial No.<br>備考:実施号車 |
|------------------|------------------|------------|--------------------|----------------------|-------------|---------------------------------|
| Α                | 16762-50231      |            | CONTROL VALVE ASSY | コントロールハ゛ルフ゛アッセン      | 1           | INC.1-33 & etc.                 |
| 1                | NO PART NO.      | #          | BODY,VALVE         | ホ゛テ゛ー                | 1           |                                 |
| 2                | 14813-82331      |            | PLUG               | プラク゛                 | 4           |                                 |
| 3                | 14813-82421      |            | PLUG               | フ゜ラク゛                | 3           |                                 |
| 4                | 14813-82431      |            | PLUG               | プラク゛                 | 1           |                                 |
| 5                | NO PART NO.      | #          | SPOOL              | スフ°−ル                | 1           |                                 |
| 6                | 16662-52441      |            | PISTON             | ヒ゜ストン                | 1           |                                 |
| 7                | 16402-52161      |            | SPRING             | <b>スフ゜リンク゛</b>       | 1           |                                 |
| 8                | 16382-52882      |            | PLUG               | プラク゛                 | 1           |                                 |
| 9                | 03320-00260      |            | O RING             | Oリング                 | 1           |                                 |
| 10               | NO PART NO.      | #          | SPOOL              | スフ <sup>°</sup> ール   | 1           |                                 |
| 11               | 16402-53321      |            | SPRING             | <b>スフ゜リンク゛</b>       | 1           |                                 |
| 12               | NO PART NO.      | #          | SPOOL              | スフ <sup>°</sup> −ル   | 1           |                                 |
| 13               | 16402-53361      |            | SPRING             | スフ゜リンク゛              | 1           |                                 |
| 14               | 16402-52291      |            | PISTON             | ピストン                 | 1           |                                 |
| 15               | 16402-53521      |            | SPRING, INNER      | <b>スフ゜リンク</b> ゛      | 1           |                                 |
| 16               | 16402-53531      |            | SPRING,CENTER      | スフ <sup>°</sup> リンク゛ | 1           |                                 |
| 17               | 16402-53541      |            | SPRING,OUTER       | スフ <sup>°</sup> リンク゛ | 1           |                                 |
| 18               | 16402-52451      |            | ROD                | ロット                  | 1           |                                 |
| 19               | 16402-52291      |            | PISTON             | <sup>2</sup> እኑኦ     | 1           |                                 |
| 20               | 16402-53551      |            | SPRING, INNER      | <b>スフ゜リンク゛</b>       | 1           |                                 |
| 21               | 16402-53561      |            | SPRING,CENTER      | <b>スフ゜リンク゛</b>       | 1           |                                 |
| 22               | 16402-53571      |            | SPRING,OUTER       | スフ <sup>°</sup> リンク゛ | 1           |                                 |
| 23               | 16402-52461      |            | ROD                | ロット゛                 | 1           |                                 |
| 24               | 16403-02351      |            | PIN                | ピン                   | 1           |                                 |
| 25               | 16402-53382      |            | COVER              | カハ゛ー                 | 1           |                                 |
| 26               | 16402-53391      |            | GASKET             | <i>ከ</i> ኣ አ ታ ッ ト   | 1           |                                 |
| 27               | 16402-53412      |            | COVER              | カハ゛ー                 | 1           |                                 |
| 28               | 16402-53421      |            | GASKET             | <i>ከ</i>             | 1           |                                 |
| 29               | 01116-10030      | 1          | BOLT               | ホ゛ルト                 | 11          |                                 |
| 30               | 01116-10040      |            | BOLT               | ホッルト                 | 2           |                                 |
| 31               | 02000-00010      |            | WASHER             | <b>7</b> "           | 13          |                                 |
| 32               | 16402-53331      |            | SPRING             | <b>スフ゜リンク゛</b>       | 1           |                                 |
| 33               | 16322-52581      |            | SPRING             | <b>スフ゜リン</b> ク゛      | 1           |                                 |
|                  |                  |            |                    |                      |             |                                 |
|                  |                  |            |                    |                      |             |                                 |
|                  |                  |            |                    |                      |             |                                 |
|                  |                  |            |                    |                      |             |                                 |
|                  |                  | -          |                    |                      |             |                                 |
|                  |                  |            |                    |                      |             |                                 |
|                  |                  |            |                    |                      |             |                                 |
|                  |                  |            |                    |                      |             |                                 |
|                  |                  |            |                    |                      |             |                                 |
|                  |                  |            |                    |                      |             |                                 |
|                  |                  |            |                    |                      |             |                                 |
|                  |                  |            |                    |                      |             |                                 |
|                  |                  |            |                    |                      |             |                                 |
|                  |                  |            |                    | 3                    |             |                                 |
|                  |                  |            |                    |                      |             |                                 |
|                  |                  |            |                    |                      |             |                                 |