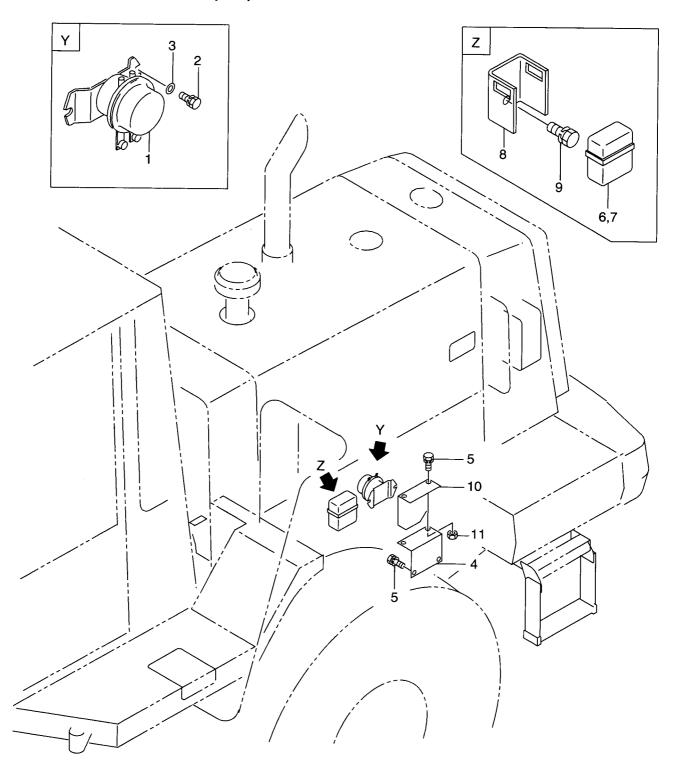

 FIG. 10
 FRONT FRAME WIRING

 フロントフレームワイヤリング
 アロントフレームワイヤリング

| Item No.<br>見出番号 | Part No.<br>部品番号 | Mark<br>記号 | Descriptio<br>部品名称   | Req'd<br>個数          |    |             |
|------------------|------------------|------------|----------------------|----------------------|----|-------------|
| 1                | 26562-42021      |            | WIRE HARNESS, FRONT  | ワイヤハーネス              | 1  |             |
| 2                | 26562-42061      |            | WIRE HARNESS, CENTER | ワイヤハーネス              | 1  |             |
| 3                | 04913-10200      |            | BAND                 | ハント                  | 1  |             |
| 4                | 26752-42611      |            | CLIP                 | クリッフ゜                | 4  |             |
| 5                | 26752-42641      |            | CLIP                 | クリッフ゜                | 7  |             |
| 6                | 26752-42621      |            | CLIP                 | クリッフ゜                | 6  |             |
| 7                | 26192-42741      |            | BRACKET              | フ゛ラケット               | 1  |             |
|                  | 01183-10016      |            | BOLT&WASHER          | <b>ボルト&amp;ワ</b> ッシャ | 13 |             |
| 9                | 26752-42741      |            | SWITCH, PRESSURE     | スイッチ                 | 1  |             |
| 10               | 26602-42941      |            | CLIP                 | クリッフ゜                | 1  |             |
| 11               | 26482-42051      |            | HEAD LAMP            | ヘット゛ランフ゜             | 2  | SEE FIG.19  |
|                  | 26402-42431      |            | COMBINATION LAMP     | コンヒ゛ネーションランフ゜        | 2  | SEE FIG.19  |
| 13               | 26322-42201      |            | HORN,HI              | ホーン                  | 2  | SEE FIG.24  |
|                  | 26752-42481      |            | HORN,LOW             | ホーン                  | 2  | SEE FIG.24  |
|                  | 26612-42081      |            | BRACKET              | フ゛ラケット               | 1  |             |
|                  | 01183-10020      |            | BOLT&WASHER          | ҕ゛ルト&ワッシャ            | 1  |             |
|                  | 01401-00010      |            | NUT                  | ナット                  | 1  |             |
| 18               | 26552-42571      |            | PROXIMITY SWITCH     | 近接スイッチ               | 2  | SEE FIG.109 |
|                  |                  |            |                      |                      |    |             |
|                  |                  |            |                      |                      |    |             |

### FIG. 11 COCKPIT WIRING(1/2) コックヒ<sup>®</sup> ットワイヤリンク<sup>\*</sup>

.

| Item No.<br>見出番号 | Part No.<br>部品番号 | Mark<br>記号 | Description<br>部品名称  |                                        | Req'd<br>個数 | Remarks : serial No.<br>備考:実施号車 |
|------------------|------------------|------------|----------------------|----------------------------------------|-------------|---------------------------------|
| 1                | 26562-42001      |            | WIRE HARNESS,COCKPIT | ワイヤハーネス                                | 1           |                                 |
| 2                | 26562-42011      |            | WIRE HARNESS,        | ワイヤハーネス                                | 1           |                                 |
|                  |                  |            | T/M CONTROL          |                                        |             |                                 |
| 3                | 54067-22051      |            | GROMMET, FREE        | <b>グロメ</b> ット                          | 1           |                                 |
| 4                | 26562-42151      |            | LIGHTING SWITCH      | ライティンク゛スイッチ                            | 1           | SEE FIG.17                      |
| 5                | 26552-42521      |            | PARKING SWITCH       | ハ゜ーキンク゛スイッチ                            | 1           | SEE FIG.17                      |
| 6                | 26562-42181      |            | SWITCH               | スイッチ                                   | 1           | SEE FIG.17                      |
| 7                | 26552-42551      |            | STARTER SWITCH       | スタータスイッチ                               | 1           | SEE FIG.23                      |
| 8                | 26562-42141      |            | T/M CONTROL SWITCH   | T/Mコントロールスイッチ                          | 1           | SEE FIG.23                      |
| 9                | 26602-43361      |            | TURN SIGNAL SWITCH   | ターンシク゛ナルスイッチ                           | 1           | SEE FIG.23                      |
| 10               | 04762-13015      |            | TUBE,CORRUGATE       | £⊒-7*                                  | 1           |                                 |
| 11               | 26312-42261      |            | BUZZER               | フ゛サ゜ー                                  | 1           | SEE FIG.24                      |
| 12               | 23232-42072      |            | STOP LAMP SWITCH     | ストッフ゜ランフ゜スイッチ                          | 1           | SEE FIG.23                      |
| 13               | 04913-10200      |            | BAND                 | ハッント                                   | 4           |                                 |
|                  | 26752-42671      |            | CLIP                 | クリッフ゜                                  | 3           |                                 |
|                  | 26752-42691      |            | CLIP                 | クリッフ <sup>°</sup>                      | 3           |                                 |
|                  | 01183-10020      |            | BOLT&WASHER          | ************************************** | 3           |                                 |
|                  |                  |            |                      |                                        |             |                                 |
|                  |                  |            |                      |                                        |             |                                 |