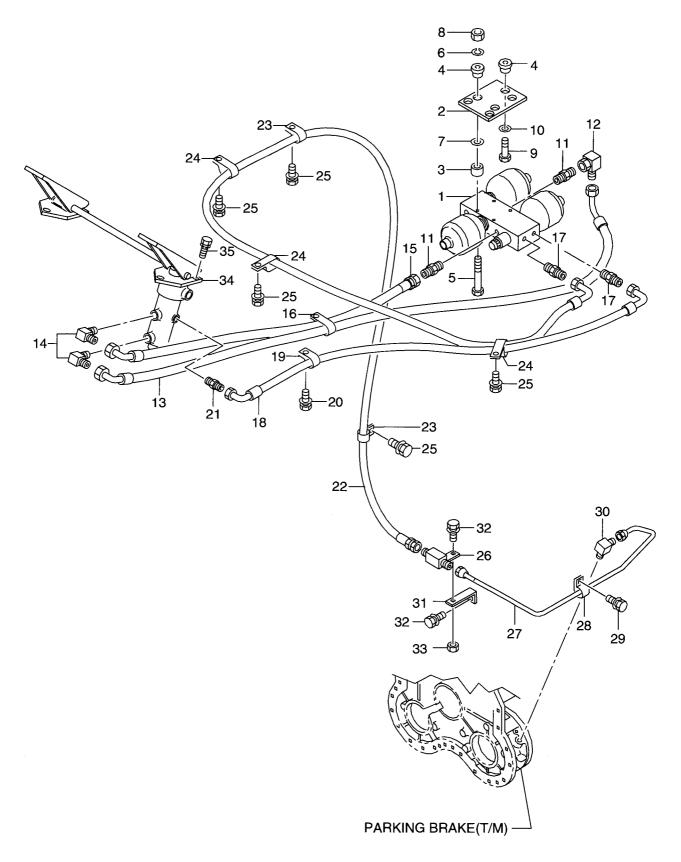

| tem No.<br>見出番号 | Part No.<br>部品番号 | Mark<br>記号 |             | Description<br>部品名称     | Req'd<br>個数 | Remarks : serial No.<br>備考:実施号車 |
|-----------------|------------------|------------|-------------|-------------------------|-------------|---------------------------------|
| 1               | 16752-50332      |            | SHAFT&DRUM  | シャフト&ト゛ラム               | 1           |                                 |
| 2               | 14813-82341      |            | PLUG        | プラグ                     | 2           |                                 |
| 3               | 16752-52931      |            | GEAR        | <b>+</b> * <b>1</b> -   | 1           | Z=32                            |
| 4               | 16562-52121      |            | GEAR        | <b>+</b> * <b>ヤ</b> -   | 1           | Z=43                            |
| 5               | 03001-06012      |            | BEARING     | ヘ゛アリンク゛                 | 2           |                                 |
| 6               | 03011-06012      |            | BEARING     | へ゛アリンク゛                 | 2           |                                 |
| 7               | 02110-00095      |            | RING, SNAP  | リンク゛                    | 2           |                                 |
| 8               | 02100-00060      |            | RING,SNAP   | リンク゛                    | 2           |                                 |
| 9               | 16422-52271      |            | PLATE       | フ゜レート                   | 18          |                                 |
| 10              | 16422-52281      |            | PLATE       | プレート                    | 16          |                                 |
| 11              | 16422-52712      |            | SPRING      | スフ <sup>°</sup> リンク゛    | 16          |                                 |
| 12              | 16422-52351      |            | PLATE,END   | フ <sup>°</sup> レート      | 1           |                                 |
| 13              | 16422-52351      |            | PLATE, END  | 7°νト                    | 1           |                                 |
| A               | 16422-50372      |            | PISTON ASSY | ヒ。ストンアッセン               | 2           | INC.14-16                       |
| 14              | NO PART NO.      | #          | PISTON      | ヒペルシノレ                  | 2           | 110.14 10                       |
|                 | 16422-53161      |            | SEAT, VALVE | シート                     | 4           |                                 |
|                 | 03190-00006      |            | BALL        | ナー<br>ホ <sup>*</sup> ール | 4           |                                 |
|                 | 16422-53701      |            | RING,SEAL   | ም <i>"</i><br>ሀンታ       | 2           |                                 |
|                 | 16422-53741      |            | RING,SEAL   | リング゛                    | 2           |                                 |
| 1               | 16422-52741      |            | RING,SEAL   | リング                     | 3           |                                 |
|                 | 16832-53031      |            | RING,SNAP   | リング                     | 2           |                                 |
|                 | 16752-52971      |            | GEAR        | ;;;;<br>;=              | 1           | Z=49                            |
|                 | 03000-06309      |            | BEARING     | へ゛アリンク゛                 | 1           | 2=49                            |
|                 | 03006-06310      | 1 1        | BEARING     | へ゛アリンク゛                 | 1           |                                 |
| 1               | 02100-00050      |            | RING,SNAP   | リング                     |             |                                 |
|                 | 14813-82331      |            | PLUG        | יייי<br>ז° דאי          | 2           |                                 |
|                 | 02100-00045      | 1 1        | RING,SNAP   | リンク゛                    | i 1         |                                 |
|                 |                  |            |             | 427                     | 1           |                                 |
|                 |                  |            |             |                         |             |                                 |
|                 |                  |            |             |                         |             |                                 |
|                 |                  |            |             |                         |             |                                 |
|                 |                  |            |             |                         |             |                                 |
|                 |                  |            |             |                         |             |                                 |
|                 |                  |            |             |                         |             |                                 |
|                 |                  |            |             |                         |             |                                 |
|                 |                  |            |             |                         |             |                                 |
|                 |                  |            |             |                         |             |                                 |
|                 |                  |            |             |                         |             |                                 |
|                 |                  |            |             |                         |             |                                 |
|                 |                  | ł          |             |                         |             |                                 |
|                 |                  |            |             |                         |             |                                 |
|                 |                  |            |             |                         |             |                                 |
|                 |                  |            |             |                         |             |                                 |
|                 |                  |            |             |                         |             |                                 |
|                 |                  |            |             |                         |             |                                 |
|                 |                  |            |             |                         |             |                                 |
|                 |                  |            |             |                         |             |                                 |
| ļ               |                  |            |             |                         |             |                                 |
|                 |                  |            |             |                         |             |                                 |
|                 |                  |            |             |                         |             |                                 |
| ļ               |                  |            |             |                         |             |                                 |

FIG. 36 **TORQUE CONVERTER(1/2)** トルクコンハ゛ータ

| tem No.<br>見出番号 | Part No.<br>部品番号 | Mark<br>記号 |                  | cription<br>品名称            | Req'd<br>個数 | Remarks : serial No.<br>備考:実施号車 |
|-----------------|------------------|------------|------------------|----------------------------|-------------|---------------------------------|
| 1               | 16552-52001      |            | HOUSING          | ハウシ゛ンク゛                    | 1           |                                 |
| 2               | 16422-52681      |            | GEAR             | ŧ*ヤ-                       | 1           | Z=60                            |
| 3               | 03000-06209      |            | BEARING          | ベアリング                      | 2           |                                 |
| 4               | 02110-00085      |            | RING,SNAP        | リンク゛                       | 2           |                                 |
| 5               | 14092-52131      |            | SUPPORT, BEARING | サホ゜ート                      | 2           |                                 |
| 6               | 01116-10040      |            | BOLT             | ホ゛ルト                       | 2           |                                 |
| 7               | 16063-53161      |            | WASHER           | <b>7</b>                   | 2           |                                 |
| 8               | 16422-52292      |            | SLEEVE           | スリーフ゛                      | 1           |                                 |
| 9               | 02100-00045      |            | RING, SNAP       | リンク゛                       | 1           |                                 |
| 10              | 16312-52271      |            | SEAT             | シート                        | 1           |                                 |
| 11              | 16402-54291      |            | SHEET, SPRING    | シート                        | 1           |                                 |
| 12              | 16422-53661      |            | SPRING           | <b>スフ゜リンク゛</b>             | 1           |                                 |
| 13              | 16382-52251      |            | PLUG             | ר <sup>°</sup> דָּל        | 1           |                                 |
| 14              | 03320-00240      |            | O RING           | Oリンク*                      | 1           |                                 |
| 15              | 24047-92101      |            | PLUG             | ז° דָּלָ                   | 2           |                                 |
| 16              | 16552-52011      |            | CHARGING PUMP    | チャーシ゛ンク゛ホ゜ンフ゜              | 1           | SEE FIG.39                      |
| 17              | 01116-10035      |            | BOLT             | л`лһ                       | 2           | 0LL   10.39                     |
| 18              | 02010-00010      |            | WASHER           | <u>7</u>                   | 2           |                                 |
|                 | 02000-00010      |            | WASHER           | 7                          | 2           |                                 |
|                 | 01106-10030      |            | BOLT             | ホ゛ルト                       | 4           |                                 |
|                 | 02010-00010      |            | WASHER           | 5 7.<br>7.                 | 4           |                                 |
|                 | 03310-00400      |            | O RING           | 0リンク*                      |             |                                 |
|                 | 16422-52601      |            | TUBE, SUCTION    | 5,577<br><del>5</del> 1-7* | 1           |                                 |
| 1               | 16752-53071      |            | GEAR             | +* ヤ-                      | 1           | 7 67                            |
|                 | 03190-00018      |            | BALL             | ホール                        |             | Z=67                            |
|                 | 16402-54281      |            | COLLAR           | ホールカラー                     | 1           |                                 |
|                 |                  |            |                  |                            |             |                                 |
|                 |                  |            |                  |                            |             |                                 |