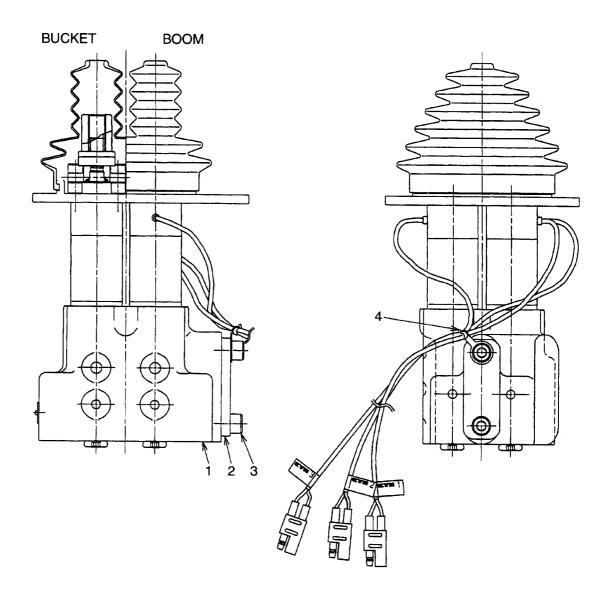

| Item No.<br>見出番号 |             | Mark<br>記号 |              |                  | Req'd<br>個数 | Remarks : serial No.<br>備考:実施号車       |
|------------------|-------------|------------|--------------|------------------|-------------|---------------------------------------|
| 50               | 21886-72061 |            | CHANNEL      | チャンネル            | 1           |                                       |
| 51               | 01033-06012 |            | SCREW&WASHER | スクリュ&ワッシャ        | 2           |                                       |
| 52               | 56600-58671 |            | REGULATOR    | レキ゛ュレータ          | 1           |                                       |
| 53               | 01033-06016 |            | SCREW&WASHER | スクリュ&ワッシャ        | 4           |                                       |
| 54               | 01033-06012 |            | SCREW&WASHER | スクリュ&ワッシャ        | 2           |                                       |
| 55               | 01400-00006 |            | NUT          | ナット              | 2           |                                       |
| 56               | 21946-72301 |            | HANDLE       | ハント゛ル            | 1           |                                       |
| 57               | 56600-54231 |            | SCREW        | スクリュ             | 1           |                                       |
| 58               | 26766-73271 |            | UPHOLSTERY   | 内張り              |             |                                       |
| 59               | 26556-72411 |            | CLIP         | クリッフ゜            | 10          |                                       |
| 60               | 56600-57011 |            | VINYL        | ヒ゛ニール            | 1           |                                       |
| 61               | 26756-73472 |            | PLATE        | プレート             | 1           |                                       |
| 62               | 26766-73412 |            | COVER        | <u>カ</u> ハ゛ー     | 1           |                                       |
| 63               | 01033-06012 |            | SCREW&WASHER | スクリュ&ワッシャ        | 5           |                                       |
| 64               | 26766-73381 |            | SEAL         | хуулауууу<br>У-н | 2           |                                       |
|                  |             |            |              |                  |             |                                       |
|                  |             |            |              |                  |             |                                       |
|                  |             |            |              |                  |             |                                       |
|                  |             |            |              |                  |             |                                       |
|                  |             |            |              |                  |             |                                       |
|                  |             |            |              |                  |             | terran it second in the second second |

## <u>MEMO</u>

FIG. 65 CAB(DOOR)(RH) キャブ (ト アー)

| tern No<br>見出番号 |             | Mark<br>記号 |              | Description<br>部品名称 |                              |         | Remarks : serial No.<br>備考:実施号車 |
|-----------------|-------------|------------|--------------|---------------------|------------------------------|---------|---------------------------------|
| Α               | 26556-70021 |            | DOOR ASSY    |                     | ト゛アーアッセン                     | 1       | INC.1-61                        |
| 1               | 26556-70211 |            | DOOR         |                     | <b>ドア</b> −                  | 1       |                                 |
| 2               | 26756-73291 |            | HANDLE       |                     | ハント゛ル                        | 1       |                                 |
| 3               | 01183-10025 |            | BOLT&WASHER  |                     | ホ゛ルト&ワッシャ                    | 2       |                                 |
| 4               | 26606-52721 |            | WASHER       |                     | ワッシャ                         | 2       |                                 |
| 5               | 26756-73301 |            | JOINT,BALL   |                     | シ゛ョイント                       | 1       |                                 |
| 6               | 02010-00008 |            | WASHER       |                     | フッシャ                         | 1       |                                 |
| 7               | 01400-00008 |            | NUT          |                     | ナット                          | 2       |                                 |
| 8               | 26556-72001 |            | ROD          |                     | コット゛                         |         |                                 |
| 9               | 26093-62171 |            | JOINT,BALL   |                     | ショイント                        | 1       | ·                               |
| 10              | 02010-00006 |            | WASHER       |                     | フッシャ                         | 1       |                                 |
| 11              | 01400-00006 |            | NUT          | :                   | ナット                          | 2       |                                 |
| 12              | 26756-73321 |            | PLATE        |                     | プレート                         | 1       |                                 |
| 13              | 26756-73331 |            | COLLAR       |                     | カラー                          |         |                                 |
| 14              | 26606-52721 |            | WASHER       |                     | 7                            |         |                                 |
| 15              | 01183-08035 |            | BOLT&WASHER  |                     | \$` <b>~</b> }               | 1       |                                 |
| 16              | 02000-00008 |            | WASHER       |                     | 7                            |         |                                 |
| 17              | 01400-00008 |            | NUT          |                     | <sup>h</sup> yh              | 1       |                                 |
| 18              | 56511-62851 |            | LOCK         |                     | コック                          |         |                                 |
| 19              | 01033-06012 |            | SCREW&WASHER |                     | くクリュ&ワッシャ                    | 2       |                                 |
| 20              | 01300-06012 |            | BOLT         |                     | 5°Nh                         |         |                                 |
| 21              | 56600-62341 |            | STRIKER      |                     | くトライカ                        | 1       |                                 |
| 22              | 26426-72871 |            | PLATE        |                     | ν°ν-ト                        | 1       |                                 |
| 23              | 01300-08020 |            | BOLT         |                     | .″ <i>ル</i> ト                | 2       |                                 |
| 24              | 21946-73261 |            | WASHER       |                     | リッシャ                         | 2       |                                 |
| 25              | 26766-73551 |            | HANDLE       |                     | vh"h                         |         |                                 |
| 26              | 26766-73531 |            | ROD          |                     | lyk*                         |         |                                 |
| 27              | 01033-05012 |            | SCREW&WASHER |                     | 20112&7y2+                   | 2       |                                 |
| 28              | 01042-04012 |            | SCREW        |                     | 3 <b>7</b> リュ                | 1       |                                 |
| 29              | 56600-62461 |            | KNOB         |                     | 7                            |         |                                 |
| 30              | 21471-24111 |            | GROMMET      |                     | <b>้</b> ロメット                | 1       |                                 |
| 31              | 26756-73461 |            | ROD          |                     | ····                         | 1       |                                 |
| 32              | 56600-62431 |            | PIN          |                     | <sup>*</sup> ン               | 2       |                                 |
| 33              | 56600-62441 | 1 1        | SPRING       |                     | プリンク゛                        | 2       |                                 |
| 34              | 26556-72081 | 1 1        | GLASS        |                     | * 77                         | 1       |                                 |
| 35              | 26756-73211 |            | RUBBER       |                     | Λ <sup>*</sup> -             |         |                                 |
| 36              | 26756-70342 |            | CHANNEL      |                     | ャンネル                         | 1       |                                 |
| 37              | 26756-73671 |            | PLATE        |                     | °V-h                         | 2       |                                 |
| 38              | 01033-05020 | 1 1        | SCREW&WASHER |                     | クリュ&ワッシャ                     | 2       |                                 |
| 39              | 26756-73241 |            | CHANNEL      |                     | ャンネル                         | 1       |                                 |
| 40              | 26756-73251 |            | CHANNEL      |                     | ャンネル                         |         |                                 |
| 41              | 26756-73261 |            | CHANNEL      |                     | ャンネル                         |         |                                 |
|                 | 26756-73231 |            | CHANNEL      |                     | ャンネル                         |         |                                 |
|                 | 26756-70361 |            | ORMING       |                     | オーミンク゛                       |         |                                 |
|                 | 01033-06012 |            | SCREW&WASHER |                     | ヮ_ヽ~ <i>&gt;</i><br>クリュ&ワッシャ | 2       |                                 |
|                 | 26556-72071 |            | GLASS        |                     | * <del>7</del> 7             |         |                                 |
| 1               | 56600-58681 |            | SEAT         |                     | -h                           |         |                                 |
|                 | 21946-72361 | 1 1        | CHANNEL      |                     | ャンネル                         | 1       |                                 |
| 1               | 01033-06012 |            | SCREW&WASHER |                     | r~~~<br>7J_&7y>tr            | 2       |                                 |
|                 | 56600-58661 | 1 1        | REGULATOR    |                     | 19101917<br>ギュレータ            |         |                                 |
|                 |             |            |              |                     | 1 10 2                       | _   _ ' |                                 |