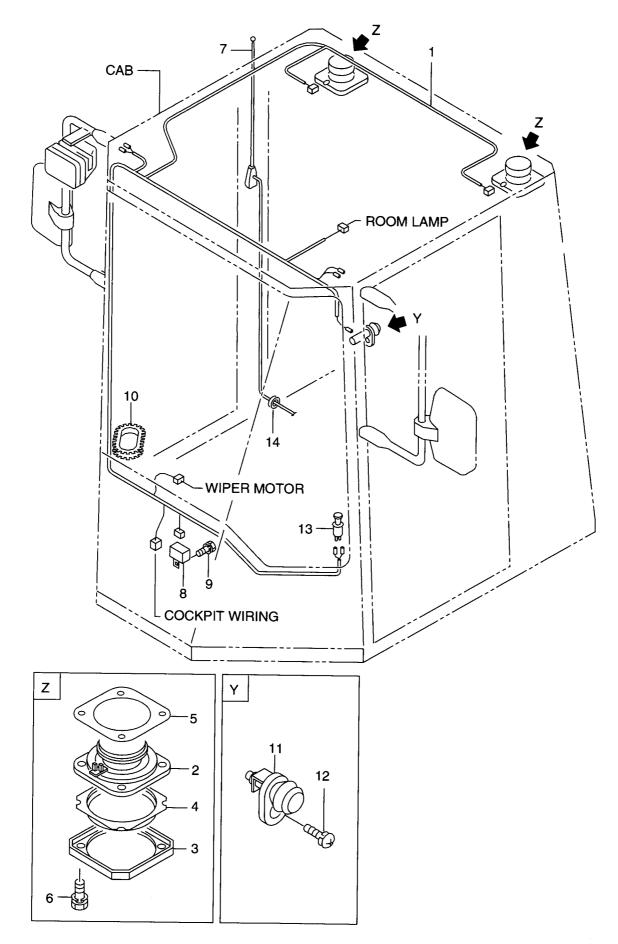

### FIG. 11 COCKPIT WIRING(1/2) コックヒ<sup>®</sup> ットワイヤリンク<sup>\*</sup>

.

| Item No.<br>見出番号 | Part No.<br>部品番号 | Mark<br>記号 | Description<br>部品名称  |                                        | Req'd<br>個数 | Remarks : serial No.<br>備考:実施号車 |
|------------------|------------------|------------|----------------------|----------------------------------------|-------------|---------------------------------|
| 1                | 26562-42001      |            | WIRE HARNESS,COCKPIT | ワイヤハーネス                                | 1           |                                 |
| 2                | 26562-42011      |            | WIRE HARNESS,        | ワイヤハーネス                                | 1           |                                 |
|                  |                  |            | T/M CONTROL          |                                        |             |                                 |
| 3                | 54067-22051      |            | GROMMET, FREE        | <b>グロメ</b> ット                          | 1           |                                 |
| 4                | 26562-42151      |            | LIGHTING SWITCH      | ライティンク゛スイッチ                            | 1           | SEE FIG.17                      |
| 5                | 26552-42521      |            | PARKING SWITCH       | ハ゜ーキンク゛スイッチ                            | 1           | SEE FIG.17                      |
| 6                | 26562-42181      |            | SWITCH               | スイッチ                                   | 1           | SEE FIG.17                      |
| 7                | 26552-42551      |            | STARTER SWITCH       | スタータスイッチ                               | 1           | SEE FIG.23                      |
| 8                | 26562-42141      |            | T/M CONTROL SWITCH   | T/Mコントロールスイッチ                          | 1           | SEE FIG.23                      |
| 9                | 26602-43361      |            | TURN SIGNAL SWITCH   | ターンシク゛ナルスイッチ                           | 1           | SEE FIG.23                      |
| 10               | 04762-13015      |            | TUBE,CORRUGATE       | £⊒-7*                                  | 1           |                                 |
| 11               | 26312-42261      |            | BUZZER               | フ゛サ゜ー                                  | 1           | SEE FIG.24                      |
| 12               | 23232-42072      |            | STOP LAMP SWITCH     | ストッフ゜ランフ゜スイッチ                          | 1           | SEE FIG.23                      |
| 13               | 04913-10200      |            | BAND                 | ハッント                                   | 4           |                                 |
|                  | 26752-42671      |            | CLIP                 | クリッフ゜                                  | 3           |                                 |
|                  | 26752-42691      |            | CLIP                 | クリッフ <sup>°</sup>                      | 3           |                                 |
|                  | 01183-10020      |            | BOLT&WASHER          | ************************************** | 3           |                                 |
|                  |                  |            |                      |                                        |             |                                 |
|                  |                  |            |                      |                                        |             |                                 |

 FIG. 12
 COCKPIT WIRING(2/2)

 ביילל יירקלישיטיל

| tem No.<br>見出番号 | Part No.<br>部品番号 | Mark<br>記号 | Descri<br>部品:    |                             | Req'd<br>個数 | Remarks : serial No.<br>備考 <b>:</b> 実施号車 |
|-----------------|------------------|------------|------------------|-----------------------------|-------------|------------------------------------------|
| 1               | 26752-42252      |            | FUSE BOX         | ヒュース゛ホ゛ックス                  | 1           | SEE FIG.22                               |
| 2               | 26812-42281      |            | DIODE UNIT       | <b>ダイオ</b> ードユニット           | 2           | SEE FIG.22                               |
| 3               | 26192-42031      |            | RELAY            | リレー                         | 9           | SEE FIG.22                               |
| 4               | 26602-40261      |            | FLASHER UNIT     | フラッシャユニット                   | 1           | SEE FIG.22                               |
| 5               | 26622-42411      |            | CONNECTOR, BOOM  | コネクタ                        | 1           |                                          |
| 6               | 26622-42471      |            | CONNECTOR        | コネクタ                        | 1           |                                          |
| 7               | 26312-42261      |            | BUZZER           | フ゛サ゛ー                       | 1           | SEE FIG.22                               |
| 8               | 26752-42161      |            | SWITCH, PRESSURE | スイッチ                        | 1           |                                          |
| 9               | 26832-42351      |            | ATC UNIT         | ATCユニット                     | 1           | SEE FIG.22                               |
| 10              | 26752-42781      |            | RUBBER           | ラハ゛ー                        | 2           |                                          |
| 11              | 26752-42511      |            | PLATE            | プレート                        | 2           |                                          |
| 12              | 01183-10020      |            | BOLT&WASHER      | ħ <sup>~</sup> ルト&ワッシャ      | 4           |                                          |
| 13              | 26192-42731      |            | BRACKET          | フ゛ラケット                      | 3           |                                          |
| 14              | 26812-42751      |            | BRACKET          | フ゛ラケット                      | 1           |                                          |
| 15              | 26612-42081      |            | BRACKET          | <b>ጋ</b> ້ <del>ን</del> ታット | 1           |                                          |
| 16              | 26602-42941      |            | CLIP             | クリッフ°                       | 3           |                                          |
| 17              | 26752-42681      |            | CLIP             | クリッフ°                       | 10          |                                          |
| 18              | 26752-42671      |            | CLIP             | クリッフ゜                       | 4           |                                          |
| 19              | 26752-42691      |            | CLIP             | クリッフ゜                       | 2           |                                          |
| 20              | 26507-82041      |            | CLIP             | クリッフ゜                       | 3           |                                          |
| 21              | 01183-10016      |            | BOLT&WASHER      | *` <b>ルト&amp;ワ</b> ッシャ      | 2           |                                          |
|                 | 01183-10020      |            | BOLT&WASHER      | * "NF&7">>                  | 10          |                                          |
|                 | 01401-00010      |            | NUT              | ナット                         | 3           |                                          |
| 24              | 26756-71131      |            | CONTROL UNIT     | フントロールユニット                  | 1           | SEE FIG.22                               |
| 25              | 26562-42161      |            | SWITCH           | スイッチ                        | 1           | SEE FIG.22                               |
| 26              | 26562-42211      |            | SWITCH           | スイッチ                        | 1           | SEE FIG.22                               |
| 27              | 26562-42191      |            | SWITCH           | አባማታ<br>አイッ <del>ታ</del>    |             |                                          |
| 28              | 26562-42201      |            | SWITCH           | አነሣታ<br>አイッ <del>ታ</del>    | 1           | SEE FIG.22                               |
|                 | 26556-72321      |            | RADIO            |                             |             | SEE FIG.22                               |
|                 | 26812-42631      |            |                  | ラジ゛オ                        |             | SEE FIG.22                               |
| 30              |                  |            |                  | ハ゜イロットランフ゜                  | 1           | SEE FIG.22                               |
| 32              | 26756-73591      |            | WIPER SWITCH     | ワイハ゜スイッチ                    |             | SEE FIG.22                               |
| 32              | 26756-73601      |            | WIPER SWITCH     | ワイハ°スイッ <del>チ</del>        | 1           | SEE FIG.22                               |
|                 |                  |            |                  |                             |             |                                          |
|                 |                  |            |                  |                             |             |                                          |
|                 |                  |            |                  |                             |             |                                          |
|                 |                  |            |                  |                             |             |                                          |
|                 |                  |            |                  |                             |             |                                          |
|                 |                  |            |                  |                             |             |                                          |
|                 |                  |            |                  |                             |             |                                          |
|                 |                  |            |                  |                             |             |                                          |