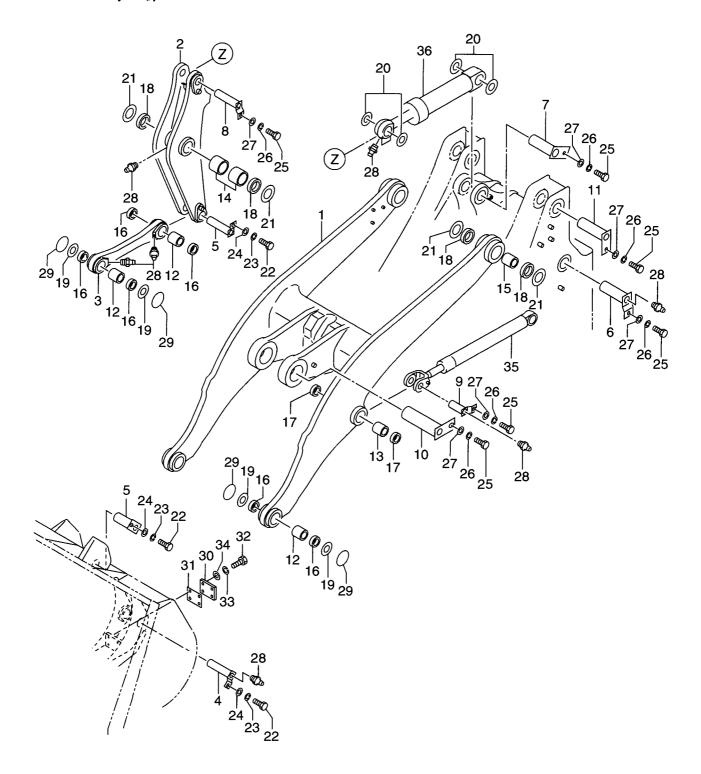

|                                          |                                        |             |                                     |               |            |                  |                  |

**BOOM** ブーム FIG. 104



| 26568-70201         26568-70211         26568-70221         26758-70242         26758-70232         26678-70211         26758-70262         26568-70231         26678-70262         26568-70231         26608-70262         26758-70272         26758-70284         26758-70284         26508-72231         26608-72671         26508-72231         26558-72001         26388-72311         26508-72281         26508-72281         26508-72351         26608-72351 |                                                                                                                                                                                 | BOOM<br>CRANK,BELL<br>ROD,PUSH<br>PIN<br>PIN<br>PIN<br>PIN<br>PIN<br>PIN<br>PIN<br>BUSHING<br>BUSHING<br>BUSHING<br>BUSHING<br>SEAL,DUST<br>SEAL,DUST             |