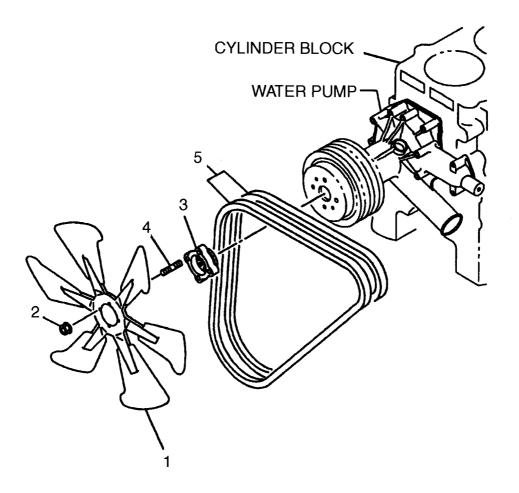

|                       |                                 |
|                       |                                                                               |            |                                                          |                     |                                                                                                     |                       |                                 |
|                       |                                                                               |            |                                                          |                     |                                                                                                     |                       |                                 |

FIG. 18 FAN ファン



| tem No.<br>見出番号 | Part No.<br>部品番号 | Mark<br>記号 |        | Description<br>部品名称 | Req'd<br>個数 | Remarks : serial No.<br>備考:実施号車 |
|-----------------|------------------|------------|--------|---------------------|-------------|---------------------------------|
|                 | 1-13660-351-0    |            | FAN    | <br>ファン             | 1           |                                 |
|                 | 0-9115-0110-0    |            | NUT    | ナット                 | 4           |                                 |
|                 | 1-13642-041-0    |            | SPACER | スヘ゜ーサ               | 1           |                                 |
|                 | 9-0431-1025-0    |            | STUD   | <i>スタ</i> ット゛       | 4           |                                 |
| 5