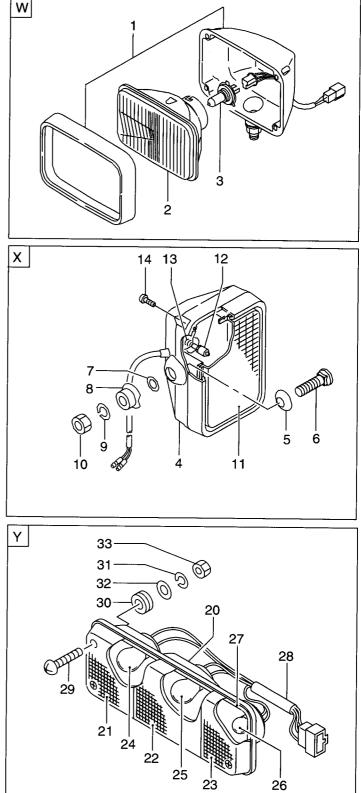

 FIG. 10
 FRONT FRAME WIRING

 フロントフレームワイヤリング
 アロントフレームワイヤリング

| Item No.<br>見出番号 | Part No.<br>部品番号 | Mark<br>記号 | Descriptio<br>部品名称   | Req'd<br>個数          |    |             |
|------------------|------------------|------------|----------------------|----------------------|----|-------------|
| 1                | 26562-42021      |            | WIRE HARNESS, FRONT  | ワイヤハーネス              | 1  |             |
| 2                | 26562-42061      |            | WIRE HARNESS, CENTER | ワイヤハーネス              | 1  |             |
| 3                | 04913-10200      |            | BAND                 | ハント                  | 1  |             |
| 4                | 26752-42611      |            | CLIP                 | クリッフ゜                | 4  |             |
| 5                | 26752-42641      |            | CLIP                 | クリッフ゜                | 7  |             |
| 6                | 26752-42621      |            | CLIP                 | クリッフ゜                | 6  |             |
| 7                | 26192-42741      |            | BRACKET              | フ゛ラケット               | 1  |             |
|                  | 01183-10016      |            | BOLT&WASHER          | <b>ボルト&amp;ワ</b> ッシャ | 13 |             |
| 9                | 26752-42741      |            | SWITCH, PRESSURE     | スイッチ                 | 1  |             |
| 10               | 26602-42941      |            | CLIP                 | クリッフ゜                | 1  |             |
| 11               | 26482-42051      |            | HEAD LAMP            | ヘット゛ランフ゜             | 2  | SEE FIG.19  |
|                  | 26402-42431      |            | COMBINATION LAMP     | コンヒ゛ネーションランフ゜        | 2  | SEE FIG.19  |
| 13               | 26322-42201      |            | HORN,HI              | ホーン                  | 2  | SEE FIG.24  |
|                  | 26752-42481      |            | HORN,LOW             | ホーン                  | 2  | SEE FIG.24  |
|                  | 26612-42081      |            | BRACKET              | フ゛ラケット               | 1  |             |
|                  | 01183-10020      |            | BOLT&WASHER          | ҕ゛ルト&ワッシャ            | 1  |             |
|                  | 01401-00010      |            | NUT                  | ナット                  | 1  |             |
| 18               | 26552-42571      |            | PROXIMITY SWITCH     | 近接スイッチ               | 2  | SEE FIG.109 |
|                  |                  |            |                      |                      |    |             |
|                  |                  |            |                      |                      |    |             |