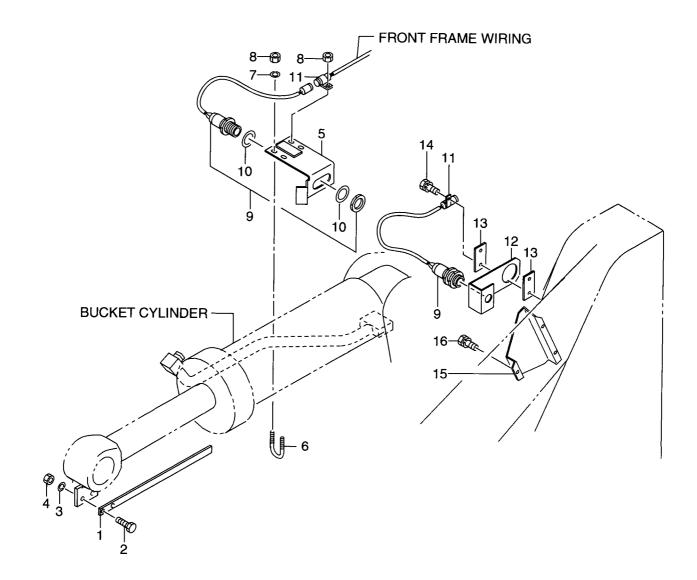

 FIG. 10
 FRONT FRAME WIRING

 フロントフレームワイヤリング
 アロントフレームワイヤリング

| Item No.<br>見出番号 | Part No.<br>部品番号 | Mark<br>記号 | Descriptio<br>部品名称   | Req'd<br>個数          |    |             |
|------------------|------------------|------------|----------------------|----------------------|----|-------------|
| 1                | 26562-42021      |            | WIRE HARNESS, FRONT  | ワイヤハーネス              | 1  |             |
| 2                | 26562-42061      |            | WIRE HARNESS, CENTER | ワイヤハーネス              | 1  |             |
| 3                | 04913-10200      |            | BAND                 | ハント                  | 1  |             |
| 4                | 26752-42611      |            | CLIP                 | クリッフ゜                | 4  |             |
| 5                | 26752-42641      |            | CLIP                 | クリッフ゜                | 7  |             |
| 6                | 26752-42621      |            | CLIP                 | クリッフ゜                | 6  |             |
| 7                | 26192-42741      |            | BRACKET              | フ゛ラケット               | 1  |             |
|                  | 01183-10016      |            | BOLT&WASHER          | <b>ボルト&amp;ワ</b> ッシャ | 13 |             |
| 9                | 26752-42741      |            | SWITCH, PRESSURE     | スイッチ                 | 1  |             |
| 10               | 26602-42941      |            | CLIP                 | クリッフ゜                | 1  |             |
| 11               | 26482-42051      |            | HEAD LAMP            | ヘット゛ランフ゜             | 2  | SEE FIG.19  |
|                  | 26402-42431      |            | COMBINATION LAMP     | コンヒ゛ネーションランフ゜        | 2  | SEE FIG.19  |
| 13               | 26322-42201      |            | HORN,HI              | ホーン                  | 2  | SEE FIG.24  |
|                  | 26752-42481      |            | HORN,LOW             | ホーン                  | 2  | SEE FIG.24  |
|                  | 26612-42081      |            | BRACKET              | フ゛ラケット               | 1  |             |
|                  | 01183-10020      |            | BOLT&WASHER          | ҕ゛ルト&ワッシャ            | 1  |             |
|                  | 01401-00010      |            | NUT                  | ナット                  | 1  |             |
| 18               | 26552-42571      |            | PROXIMITY SWITCH     | 近接スイッチ               | 2  | SEE FIG.109 |
|                  |                  |            |                      |                      |    |             |
|                  |                  |            |                      |                      |    |             |