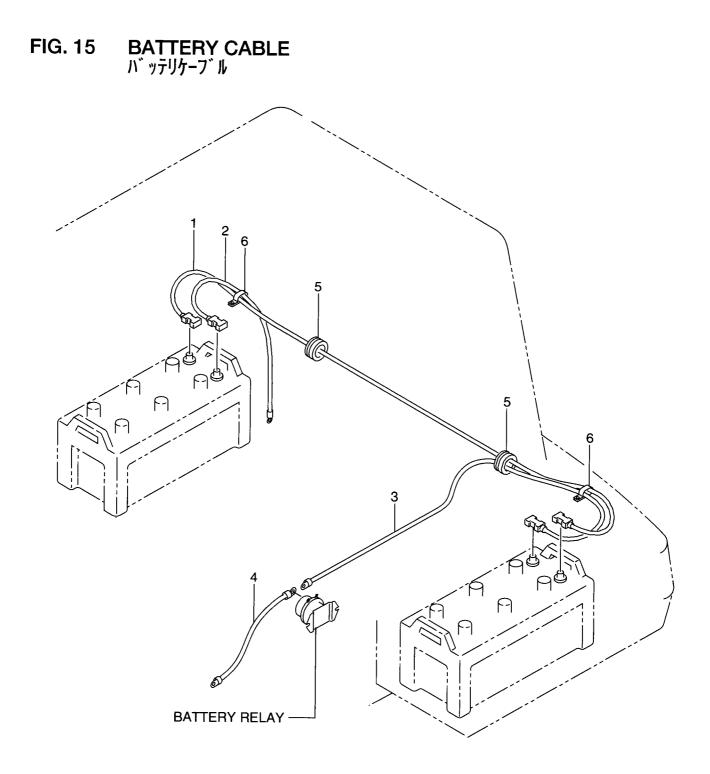

| 4  |            |
| 17               | 01183-12020      |            | BOLT&WASHER          | ホ゛ルト&ワッシャ                      | 1  |            |
|                  |                  |            |                      |                                |    |            |
|                  |                  |            |                      |                                |    |            |
|                  |                  |            |                      |                                |    |            |
|                  |                  |            |                      |                                |    |            |
|                  |                  |            |                      |                                |    |            |



| Item No.<br>見出番号 | Part No.<br>部品番号 | Mark<br>記号 |                | Description<br>部品名称         |                     | Req'd<br>個数 | Remarks : serial No.<br>備考:実施号車       |
|------------------|------------------|------------|----------------|-----------------------------|---------------------|-------------|---------------------------------------|
| 1                | 26672-42191      |            | CABLE, BATTERY | ара, <u>так</u> а страница. | ケーフェル               | 1           | · · · · · · · · · · · · · · · · · · · |
| 2                | 26562-42111      |            | CABLE, BATTERY |                             | ケーフ゛ル               | 1           |                                       |
| 3                | 26562-42121      |            | CABLE, BATTERY |