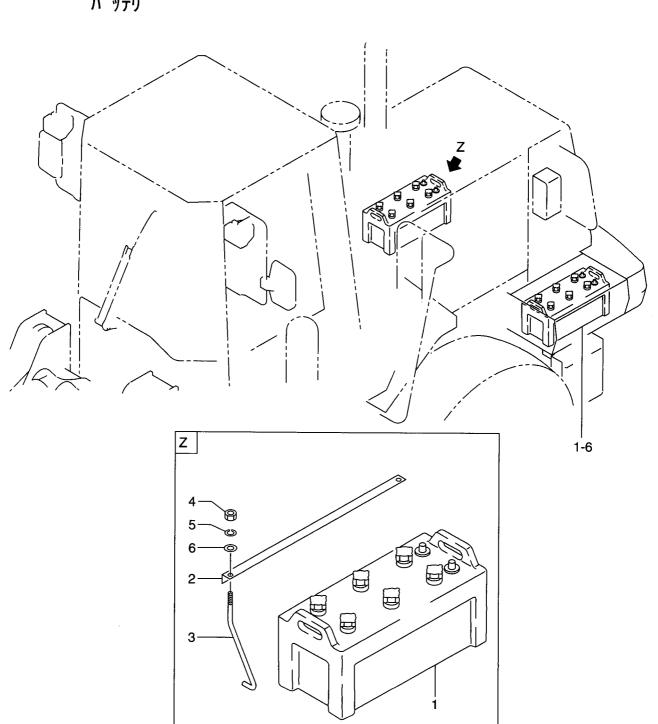

| לאשיד°              | 2           |                                       |
|                  |                  |            |                |                             |                     |             |                                       |
|                  |                  |            |                |                             |                     |             |                                       |
|                  |                  |            |                |                             |                     |             |                                       |
|                  |                  |            |                |                             |                     |             |                                       |



 FIG. 16
 BATTERY

 ก ั ทริป

| 2<br>3<br>4<br>5 | 55787-12001<br>26662-42221<br>26262-42021<br>01401-00010<br>02010-00010 |   | BATTERY<br>ANGLE | ハ゛ッテリ<br>アンク゛ル    | 2 | 備考:実施号車 |
|------------------|-------------------------------------------------------------------------|---|------------------|-------------------|---|---------|
| 3<br>4<br>5      | 26262-42021<br>01401-00010<br>02010-00010                               |   | ANGLE            |                   |   |         |
| 4<br>5           | 01401-00010<br>02010-00010                                              |   |                  |                   | 2 |         |
| 5                | 02010-00010                                                             | : | ROD              | ロット               | 4 |         |
|