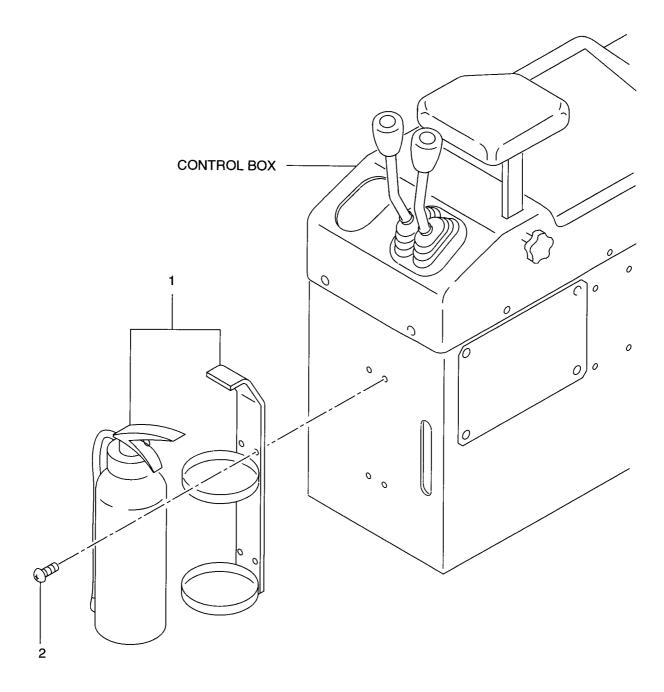

<u>MEMO</u>

**FIG. 96C HYDRAULIC SYSTEM(STEERING)(1109)** ハイト゛ロリックシステム(ステアリンク゛)

| Item No.<br>見出番号 |             | Mark<br>記号 |                | scription<br>品名称          | Req'd<br>個数 | Remarks : serial No.<br>備考:実施号車 |
|------------------|-------------|------------|----------------|---------------------------|-------------|---------------------------------|
| 1                | 26567-62001 |            | PRIORITY VALVE | フ゜ライオリティハ゛ルフ゛             | 1           | 1109-1109                       |
|                  |             |            |                |                           |             | SEE FIG.97                      |
| 2                | 26327-82071 |            | MOUNT, RUBBER  | マウント                      | 3           | 1109-1109                       |
| 3                | 01100-08100 |            | BOLT           | ホ゛ルト                      | 2           | 1109-1109                       |
| 4                | 01100-08040 |            | BOLT           | ホ゛ルト                      | 1           | 1109-1109                       |
| 5                | 21471-22311 |            | WASHER         | ワッシャ                      | 3           | 1109-1109                       |
| 6                | 02010-00008 |            | WASHER         | ワッシャ                      | 3           | 1109-1109                       |
| 7                | 01400-00008 |            | NUT            | ナット                       | 3           | 1109-1109                       |
| 8                | 26567-62431 |            | PLATE          | 7° レート                    | 1           | 1109-1109                       |
| 9                | 26567-62021 |            | NIPPLE         | ニッフ゜ル                     | 2           | 1109-1109                       |
| 10               | 26567-62341 |            | HOSE           | ホース                       | 1           | 1109-1109                       |
| 11               | 26607-62581 |            | FLANGE,SPLIT   | フランシ゛                     | 2           | 1109-1109                       |
| 12               | 26607-62641 |            | O RING         | Oリンク゛                     | 1           | 1109-1109                       |
| 13               | 01116-12030 |            | BOLT           | ホ゛ルト                      | 4           | 1109-1109                       |
| 14               | 21777-93011 |            | ELBOW          | エルホ <sup>×</sup>          | 1           | 1109-1109                       |
| 15               | 26387-62801 |            | ELBOW          | エルホ゛                      | 3           | 1109-1109                       |
|                  |             |            |                |                           |             | INC.16                          |
| 16               | 26097-62701 |            | O RING         | Oリンク゛                     | 3           | 1109-1109                       |
| 17               | 04137-00202 |            | NIPPLE         | ニッフ゜ル                     | 1           | 1109-1109                       |
| 18               | 26567-62361 |            | NIPPLE         | ニッフ゜ル                     | 1           | 1109-1109                       |
| 19               | 26567-62071 |            | HOSE           | ホース                       | 1           | 1109-1109                       |
| 20               | 26567-62081 |            | HOSE           | ホース                       | 1           | 1109-1109                       |
| 21               | 26602-42071 |            | CLIP           | <b>クリ</b> ッフ <sup>°</sup> | 3           | 1109-1109                       |
| 22               | 01183-10016 |            | BOLT&WASHER    | ホ゛ルト&ワッシャ                 | 1           | 1109-1109                       |
| 23               | 26602-42231 |            | CLIP           | クリッフ゜                     | 2           | 1109-1109                       |
| 24               | 26602-42111 |            | CLIP           | クリッフ゜                     | 2           | 1109-1109                       |
| 25               | 01183-10025 |            | BOLT&WASHER    | <b>ボルト&amp;ワ</b> ッシャ      | 4           | 1109-1109                       |
| 26               | 01401-00010 |            | NUT            | ナット                       | 4           | 1109-1109                       |
| 27               | 56430-56361 |            | NIPPLE         | ニッフ゜ル                     | 4           | 1109-1109                       |
| 28               | 26567-62102 |            | HOSE           | ホース                       | 1           | 1109-1109                       |
| 29               | 26567-62113 |            | HOSE           | ホース                       | 1 1         | 1109-1109                       |
| 30               | 26567-62122 |            | HOSE           | ホース                       | 1           | 1109-1109                       |
| 31               | 04137-00606 |            | NIPPLE         | ニッフ゜ル                     |             | 1109-1109                       |
| 32               | 26567-62132 |            | HOSE           | ホース                       | 1           | 1109-1109                       |
| 33               | 26602-42111 | +          | CLIP           | クリッフ゜                     | 4           | 1109-1109                       |
| 34               | 01183-10025 | +          | BOLT&WASHER    | <b>ボルト&amp;ワ</b> ッシャ      | 1 1         | 1109-1109                       |
| 35               | 01401-00010 | +          | NUT            | ナット                       |             | 1109-1109                       |
| 36               | 26567-62091 |            | HOSE           | ホース                       |             | 1109-1109                       |
| 37               | 26567-62041 |            | BRACKET        | ブラケット                     |             | 1109-1109                       |
| 38               | 01183-10020 |            | BOLT&WASHER    | <b>ホ゛ルト&amp;ワ</b> ッシャ     |             | 1109-1109                       |
| 39               | 26757-62231 |            | RUBBER         | <b>Ξ</b> Λ° –             | 1 1         | 1109-1109                       |
| 40               | 26667-62361 |            | CLAMP          | クランフ゜                     |             | 1109-1109                       |
| 41               | 26567-62351 |            | BRACKET        | フ゛ラケット                    | 1           | 1109-1109                       |
| 42               | 01183-12035 |            | BOLT&WASHER    | ホ゛ルト&ワッシャ                 | 1 1         | 1109-1109                       |
| 43               | 01401-00012 |            | NUT            | ナット                       |             | 1109-1109                       |
| 44               | 01183-12025 |            | BOLT&WASHER    | ホ <sup>、</sup> ルト&ワッシャ    | 1 1         | 1109-1109                       |
| 45               | 04150-20606 |            | ELBOW          | エルホ <sup>°</sup>          | 1           | 1109-1109                       |
|                  | 16603-02511 |            | PLUG           | 7° 7⁄7 *                  |             | 1109-1109                       |
|                  | 21847-03201 |            | NIPPLE         | ニッフ゜ル                     |             | 1109-1109                       |
|                  | 03320-00140 |            | O RING         | <br>Oリング                  | 1           | 1109-1109                       |