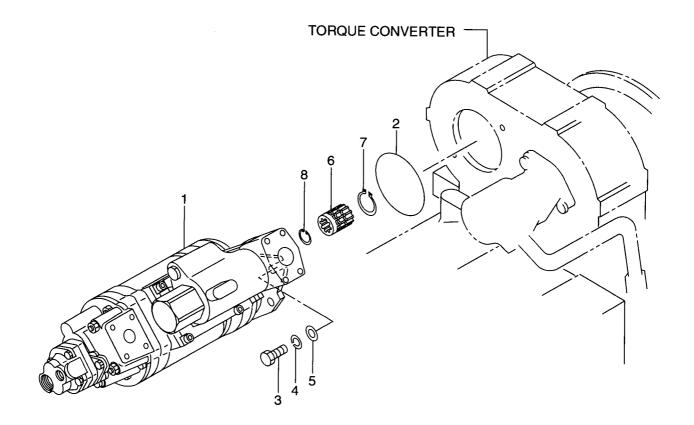

| Item No<br>見出番号 |             | Mark<br>記号 |              | cription<br>品名称      | Req'd<br>個数 | Remarks : serial No.<br>備考:実施号車        |
|-----------------|-------------|------------|--------------|----------------------|-------------|----------------------------------------|
| 1               | 26322-42201 |            | HORN,HI      | ホーン                  | 2           | ······································ |
| 2               | 26752-42481 |            | HORN,LOW     | ホーン                  | 2           |                                        |
| З               | 01183-10020 |            | BOLT&WASHER  | <b>ボルト&amp;ワ</b> ッシャ | 2           |                                        |
| 4               | 26312-42261 |            | BUZZER       | フ゛サ゛ー                | 1           |                                        |
| 5               | 01033-05012 |            | SCREW&WASHER | スクリュ&ワッシャ            | 1           |                                        |
| 6               | 01400-00005 |            | NUT          | ナット                  | 1           |                                        |
| 7               | 26752-42721 |            | BUZZER       | フ゛サ゛ー                | 1           |                                        |
| 8               | 01183-08020 |            | BOLT&WASHER  | <b>ボルト&amp;ワ</b> ッシャ | 1           |                                        |
| 9               | 01400-00008 |            | NUT          | ナット                  | 1           |                                        |
| 10              | 26552-42591 |            | BRACKET      | フ゛ラケット               | 1           |                                        |
| 11              | 01183-08020 |            | BOLT&WASHER  | ホ゛ルト&ワッシャ            | 8           |                                        |
| 12              | 01400-00008 |            | NUT          | ナット                  | 8           |                                        |
|                 |             |            |              |                      |             |                                        |

CAR STEREO(CRS)(OP) カーステレオ 3 Ø  $\square$ CAB 7 Z Ð

FIG. 25

| Item No.<br>見出番号 | . Part No.<br>部品番号                        | Mark<br>記号 | Descriptic<br>部品名称                    | n<br>۲                     | Req'd<br>個数 | Remarks : serial No.<br>備考:実施号車 |
|------------------|-------------------------------------------|------------|---------------------------------------|----------------------------|-------------|---------------------------------|
| 1<br>2<br>3      | 56400-55522<br>26756-73061<br>01033-04025 |            | STEREO,CAR<br>SPEAKER<br>SCREW&WASHER | ステレオ<br>スヒ°ーカ<br>スクリュ&ワッシャ | 1<br>2<br>8 |                                 |
| 4                | 56750-51921                               |            | WIRE HARNESS                          | ワイヤハーネス                    | 2           |                                 |
|                  |                                           |            |                                       |                            |             |                                 |
|                  |                                           |            |                                       |                            |             |                                 |
|                  |                                           |            |                                       |                            |             |                                 |
|                  |                                           |            |                                       |                            |             |                                 |
|                  |                                           |            |                                       |                            |             |                                 |
|                  |                                           |            |                                       |                            |             |                                 |
|                  |                                           |            |                                       |                            |             |                                 |
|                  |                                           |            |                                       |                            |             |                                 |
| -                |                                           |            |                                       |                            |             |                                 |
|                  |                                           |            |                                       |                            |             |                                 |
|                  |                                           |            |                                       |                            |             |                                 |
|                  |                                           |            |                                       |                            |             |                                 |
|                  |                                           |            |                                       |                            |             |                                 |
|                  |                                           |            |                                       |                            |             |                                 |
|                  |                                           |            |                                       |                            |             |                                 |
|                  |                                           |            |                                       |                            |             |                                 |
| 7                |                                           |            |                                       |                            |             |                                 |
|                  |                                           |            |                                       |                            |             |                                 |
|                  |                                           |            |                                       |                            |             |                                 |
|                  |                                           |            |                                       |                            |             |                                 |
|                  |                                           |            |                                       |                            |             |                                 |