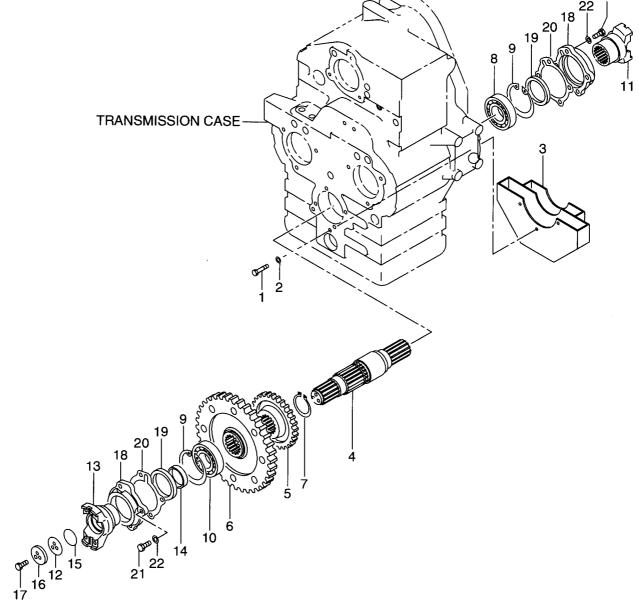

2941 | 8          | SPACER             | スペーサ                 | 1           |                                 |
| 41            | NO PART NO. |            |                    | クラッチ                 | 1           | SEE FIG.33                      |
|               |             |            | (FORWARD & REVERSE |                      |             |                                 |
|               | NO PART NO. |            | CLUTCH (3RD & 4TH) | クラッチ                 |             | SEE FIG.35                      |
| 43            | NO PART NO. |            | CLUTCH (1ST & 2ND) | <b>ク</b> ラッチ         | 1           | SEE FIG.34                      |
|               |             |            |                    |                      |             |                                 |





| tem No.<br>見出番号 |             | Mark<br>記号 |                 | Description<br>部品名称 |                | Req'd<br>個数 | Remarks : serial No.<br>備考:実施号車 |
|-----------------|-------------|------------|-----------------|---------------------|----------------|-------------|---------------------------------|
| Α               | 16562-50001 |            | DRIVE UNIT ASSY | ·····               | ト゛ライフ゛ユニットアッセン | 1           | INC.1-22 & etc.                 |
| 1               | 16422-53511 |            | BOLT            |                     | ホ゛ルト           | 3           |                                 |
| 2               | 14092-52231 |            | WASHER          |                     | ワッシャ           | 3           |                                 |
| 3               | 16422-53041 |