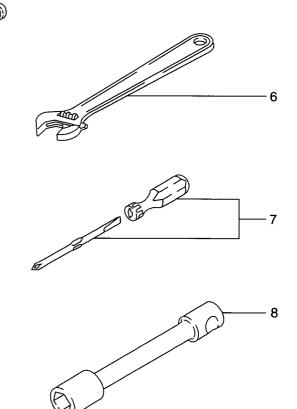

| Item No.<br>見出番号 |             | Mark<br>記号 | Descrip<br>部品名 | tion<br>称              | Req'd<br>個数 | Remarks : serial No.<br>備考:実施号車 |
|------------------|-------------|------------|----------------|------------------------|-------------|---------------------------------|
| 49               | 04150-20303 |            | ELBOW          | I.N.J.                 | 4           | 1107-1108                       |
| 50               | 26567-62011 |            | CUSHION VALVE  | クッションハ゛ルフ゛             | 1           | 1107-1108                       |
|                  |             |            |                |                        |             | SEE FIG.98                      |
| 1                | 01183-08016 |            | BOLT&WASHER    | ħ <b>゙ルト&amp;ワ</b> ッシャ | 2           | 1107-1108                       |
|                  | 26567-62142 |            | HOSE           | ホース                    | 1           | 1107-1108                       |
| 1                | 26567-62151 |            | HOSE           | ホース                    | 1           | 1107-1108                       |
|                  | 26567-62161 |            | HOSE           | ホース                    | 1           | 1107-1108                       |
| 55               | 26567-62171 |            | HOSE           | ホース                    | 1           | 1107-1108                       |
|                  |             |            |                |                        |             |                                 |