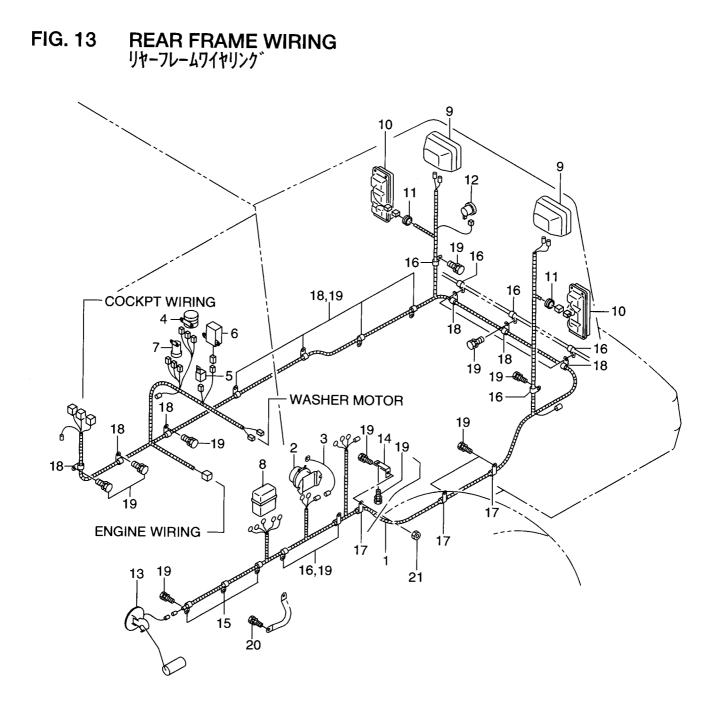

| ltem No<br>見出番号 | . Part No.<br>部品番号 | Mark<br>記号 | Description<br>部品名称         |                           | Req'd<br>個数 | Remarks : serial No.<br>備考:実施号車 |
|-----------------|--------------------|------------|-----------------------------|---------------------------|-------------|---------------------------------|
| 1               | 26562-42091        |            | WIRE HARNESS, REAR FRAME    | ワイヤハーネス                   | 1           |                                 |
| 2               | 26401-07031        |            | BATTERY RELAY               | ハ゛ッテリリレー                  | 1           | SEE FIG.21                      |
| 3               | 26662-42241        |            | LINK,FUSIBLE                | リンク                       | 1           |                                 |
| 4               | 26552-42101        |            | SAFETY RELAY                | セフティリレー                   | 1           | SEE FIG.20                      |
| 5               | 26552-42111        |            | RELAY                       | リレー                       | 1           | SEE FIG.20                      |
| 6               | 26552-42141        |            | CONTROL UNIT, GLOW          | コントロールユニット                |             | SEE FIG.20                      |
| 7               | 26552-42131        |            | GLOW RELAY                  | ク*ローリレー                   | 1           | SEE FIG.20                      |
| 8               | 26812-42961        |            | FUSE BOX                    | ビュース゛ <b>ホ</b> ゛ックス       |             | SEE FIG.21                      |
| 9               | 26832-42301        |            | WORKING LAMP                | ワーキンク ランフ ゜               | 2           | SEE FIG.19                      |
| 10              | 26402-42101        |            | REAR COMBINATION<br>LAMP,LH | リヤーコンヒ゛ネーションランフ゜          | 1           | SEE FIG.19                      |
| -               | 26402-42111        |            | REAR COMBINATION<br>LAMP,RH | リヤーコンヒ゛ネーションランフ゜          | 1           | SEE FIG.19                      |
| 11              | 21471-24411        |            |                             | <b>A*D</b> . 1            |             |                                 |
| 12              | 26752-42721        |            | GROMMET                     | ク゛ロメット<br>コ、ル、            | 2           |                                 |
| 13              |                    |            | BUZZER                      | フ゛サ゛ー                     | 1           | SEE FIG.24                      |
|                 | 26602-40351        |            | FUEL SENDING UNIT           | フューエルセンデ゛ィンク゛<br>ユニット     | 1           | SEE FIG.23                      |
| 14              | 26812-42751        |            | BRACKET                     | <b>ブラケ</b> ット             | 1           |                                 |
| 15              | 26752-42621        |            | CLIP                        | クリッフ゜                     | 3           |                                 |
| 16              | 26752-42641        |            | CLIP                        | <b>クリ</b> ッフ <sup>°</sup> | 11          |                                 |
|                 | 26752-42671        |            | CLIP                        | クリッフ゜                     | 4           |                                 |
|                 | 26752-42691        |            | CLIP                        | クリッフ <sup>°</sup>         | 10          |                                 |
|                 | 01183-10020        |            | BOLT&WASHER                 | ホ゛ルト&ワッシャ                 | 21          |                                 |
| 20              | 01183-10016        |            | BOLT&WASHER                 | ホ <i>゙ル</i> ト&ワッシャ        | 1           |                                 |
|                 |                    |            |                             |                           |             |                                 |
|                 |                    |            |                             |                           |             |                                 |