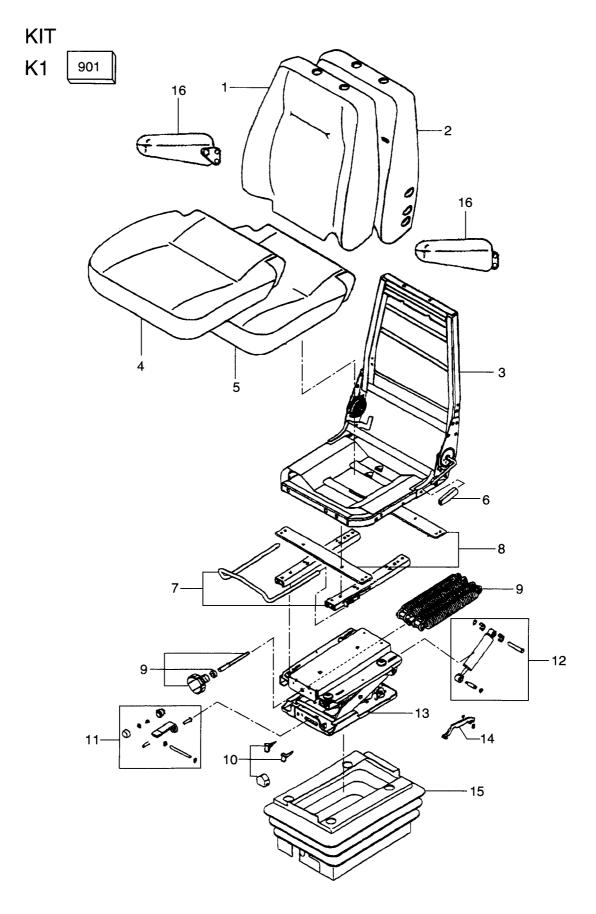

**FIG. 47 BRAKE LINE(1/2)** ブレーキライン

| 出番号 | · Part No.<br>部品番号 | Mark<br>記号 |              | scription<br>3品名称                      | Req'd<br>個数 | Remarks : serial No.<br>備考:実施号車 |
|-----|--------------------|------------|--------------|----------------------------------------|-------------|---------------------------------|
| 1   | 26565-42001        |            | ACCUMULATOR  | アキュムレータ                                | 1           |                                 |
| 2   | 26755-42032        |            | BRACKET      | フ゛ラケット                                 | 1           |                                 |
| 3   | 26555-42141        |            | COLLAR       | カラー                                    | 3           |                                 |
| 4   | 26407-32001        |            | RUBBER,MOUNT | ラハ゛ー                                   | 6           |                                 |
| 5   | 01110-10110        |            | BOLT         | ホ゛ルト                                   | 3           |                                 |
| 6   | 02010-00010        |            | WASHER       | ワッシャ                                   | 3           |                                 |
| 7   | 26606-52721        |            | WASHER       | ワッシャ                                   | 3           |                                 |
| 8   | 01401-00010        |            | NUT          | ナット                                    | 3           |                                 |
| 9   | 01183-10040        |            | BOLT&WASHER  | ホ゛ルト&ワッシャ                              | 3           |                                 |
| 10  | 26606-52721        |            | WASHER       | ワッシャ                                   | 3           |                                 |
| 11  | 04134-20303        |            | NIPPLE       | ニッフ゜ル                                  | 2           |                                 |
| 12  | 21777-92991        |            | ELBOW        | INT.                                   | 1           |                                 |
| 13  | 26565-42081        | 1 1        | HOSE         | ホース                                    | 1           |                                 |
| 14  | 04150-20303        | I I        | ELBOW        | I.N.T. *                               | 2           |                                 |
| 15  | 26565-42071        |            | HOSE         | ホース                                    | 1           |                                 |
| 16  | 26602-42211        |            | CLIP         | クリッフ゜                                  | 1           |                                 |
| 17  | 21777-62981        |            | ADAPTER      | アタ゛フ゜タ                                 | 2           |                                 |
| 18  | 26565-42061        |            | HOSE         | ホース                                    | 1           |                                 |
| 19  | 26602-42071        |            | CLIP         | ケークリッフ゜                                | 1           |                                 |
| 20  | 01183-10020        |            | BOLT&WASHER  | ホ゛ルト&ワッシャ                              |             |                                 |
|     | 04134-20202        |            | NIPPLE       | ゕ゚ゕ゚ゖ゚゚゚゚゚゚゚゚゚゚゚゚゚゚゚ゕ゚゚ゖ゚゚゚゚゚゚゚゚゚゚゚゚゚゚ |             |                                 |
|     | 26565-42091        |            | HOSE         | ホース                                    |             |                                 |
|     | 26602-42071        |            | CLIP         |                                        | 1           |                                 |
|     | 26602-42191        |            | CLIP         | クリッフ°                                  | 2           |                                 |
| 1   | 01183-10016        |            | BOLT&WASHER  | クリッフ゜                                  | 3           |                                 |
|     | 26705-42091        |            | NIPPLE       | ホ゛ルト&ワッシャ<br>                          | 5           |                                 |
|     | 26755-40372        |            |              | ニッフ゜ル                                  | 1           |                                 |
|     | 26602-42051        |            | TUBE         | £⊐−2,                                  | 1           |                                 |
|     | 01183-10025        |            |              | クリッフ゜                                  | 1           |                                 |
| 1   | 25365-42261        |            | BOLT&WASHER  | <b>ホ</b> ゙ <b>ルト&amp;ワ</b> ッシャ         |             |                                 |
|     |                    |            | ELBOW        | INT.                                   | 1           |                                 |
|     | 26826-72021        |            | BRACKET      | フ゛ラケット                                 | 1           |                                 |
|     | 01183-10020        |            | BOLT&WASHER  | ホ゛ルト&ワッシャ                              | 2           |                                 |
|     | 01401-00010        | 1          | NUT          | ナット                                    | 1           |                                 |
|     | 26565-42011        |            | BRAKE VALVE  | フ゛レーキハ゛ルフ゛                             | 1           | SEE FIG.49                      |
| 35  | 01183-08030        | 1          | BOLT&WASHER  | <b>ホ</b> ゙ <b>ルト&amp;ワ</b> ッシャ         | 6           |                                 |
|     |                    |            |              |                                        |             |                                 |

**FIG. 48 BRAKE LINE(2/2)** ブレーキライン

| ltem No.<br>見出番号 | Part No.<br>部品番号 | Mark<br>記号 |             | Description<br>部品名称 | <u></u>                       | Req'd<br>個数 | Remarks : serial No.<br>備考:実施号車 |
|------------------|------------------|------------|-------------|---------------------|-------------------------------|-------------|---------------------------------|
| 1                | 04134-20303      |            | NIPPLE      | <u></u>             | ニッフ゜ル                         | 2           |                                 |
| 2                | 26555-42081      |            | HOSE        |                     | ホース                           | 1           |                                 |
| 3                | 26602-42091      |            | CLIP        |                     | クリッフ゜                         | 6           | с.                              |
| 4                | 01183-10020      |            | BOLT&WASHER |                     | ħ゙ <b>ルト&amp;ワ</b> ッシャ        | 4           |                                 |
| 5                | 01183-10025      |            | BOLT&WASHER |                     | <b>ボルト&amp;ワ</b> ッシャ          | 1           |                                 |
| 6                | 26565-40211      |            | TUBE        |                     | チューフ゛                         | 1           |                                 |
| 7                | 26565-40201      |            | TUBE        |                     | チューフ゛                         | 1           |                                 |
| 8                | 04112-00101      |            | ELBOW       |                     | エルホ゛                          | 1           |                                 |
| 9                | 26755-40363      |            | TEE         |                     | ティー                           | 1           |                                 |
| 10               | 01183-10020      |            | BOLT&WASHER |                     | ħ` <b>ルト&amp;ワ</b> ッシャ        | 1           |                                 |
| 11               | 26435-42661      |            | ELBOW       |                     | エルホ゛                          | 1           |                                 |
| 12               | 26385-42021      |            | NIPPLE      |                     | ニッフ゜ル                         | 2           |                                 |
| 13               | 26555-42091      |            | HOSE        |                     | ホース                           | 1           |                                 |
| 14               | 26602-42091      |            | CLIP        |                     | クリッフ゜                         | 4           |                                 |
|                  | 01183-10020      |            | BOLT&WASHER |                     | <b>ボルト&amp;ワ</b> ッシャ          | 2           |                                 |
| 16               | 01401-00010      |            | NUT         |                     | ナット                           | 1           |                                 |
| 17               | 26612-42081      |            | BRACKET     |                     | <b>ブラケ</b> ット                 | 1           |                                 |
|                  | 01183-10016      |            | BOLT&WASHER |                     | \$` <b>%</b> \& <b>7</b> y\$\ | 3           |                                 |
| 19               | 26755-40363      |            | TEE         |                     | ティー                           | 1           |                                 |
| 1                | 26755-40382      |            | TUBE        |                     | チューフ゛                         | 2           |                                 |
|                  | 26385-42951      |            | ELBOW       |                     | エルホ゛                          | 2           | INC.22                          |
| 1                | 03320-00110      |            | O RING      |                     | Oリンク゛                         | 2           |                                 |
| 23               | 14813-82411      |            | PLUG        |                     | プラク゛                          | 1           |                                 |
| 1                | 01183-10020      |            | BOLT&WASHER |                     | <b>ボルト&amp;ワ</b> ッシャ          | 1           |                                 |
| 1                | 26435-42661      |            | ELBOW       |                     | エルホ <sup>*</sup>              | 1           |                                 |
|                  | 04134-20404      |            | NIPPLE      |                     | ニッフ゜ル                         | 1           |                                 |
|                  | 21777-93001      |            | ELBOW       |                     | ፲ <b>ル</b> 赤 <sup>°</sup>     | 1           |                                 |
|                  | 26565-42121      |            | HOSE        |                     | ホース                           | 1           |                                 |
|                  | 26602-42091      |            | CLIP        |                     | クリッフ゜                         | 2           |                                 |
| 1                | 01183-10020      |            | BOLT&WASHER |                     | ホ <i>゙</i> ルト&ワッシャ            | 1           |                                 |
| 31               | 04137-00404      |            | NIPPLE      |                     | ニッフ゜ル                         | 1           |                                 |
|                  |                  |            |             |                     |                               |             |                                 |
|                  |                  |            |             |                     |                               |             |                                 |
|                  |                  |            |             |                     |                               |             |                                 |
|                  |                  |            |             |                     |                               |             |                                 |
|                  |                  |            |             |                     |                               |             |                                 |
|                  |                  |            |             |                     |                               |             |                                 |
|                  |                  |            |             |                     |                               |             |                                 |
|                  |                  |            |             |                     |                               |             |                                 |
|                  |                  |            |             |                     |                               |             |                                 |
|                  |                  |            |             |                     |                               |             |                                 |
|                  |                  |            |             |                     |                               |             |                                 |
|                  |                  |            |             |                     |                               |             |                                 |
|                  |                  |            |             |                     |                               |             |                                 |
|                  |                  |            |             |                     |                               |             |                                 |
|                  |                  |            |             |                     |                               |             |                                 |
|                  |                  |            |             |                     |                               |             |                                 |
|                  |                  | 1          |             |                     |                               |             |                                 |
|                  |                  |            |             |                     |                               |             |                                 |
|                  |                  |            |             |                     |                               |             |                                 |
|                  |                  |            |             |                     |                               |             |                                 |