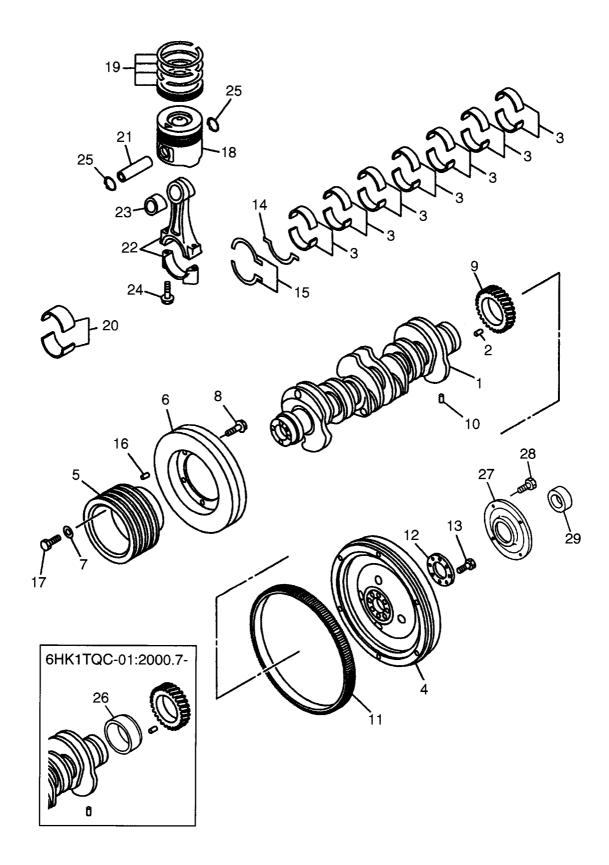

PARTS NUMBER INDEX

部品番号順索引表

1~14

| tem No.<br>見出番号 | Part No.<br>部品番号 | Mark<br>記号 | Descri<br>部品     |                                | Req'd<br>個数 | Remarks : serial No.<br>備考 <b>:</b> 実施号車 |
|-----------------|------------------|------------|------------------|--------------------------------|-------------|------------------------------------------|
| 1               | 26551-02042      |            | ENGINE           | エンシ゛ン                          | - 1         | 6HK1T                                    |
| 2               | 26551-02131      |            | BRACKET          | フ゛ラケット                         | 2           |                                          |
| 3               | 26671-02081      |            | BRACKET          | フ゛ラケット                         | 1           |                                          |
| 4               | 26671-02091      |            | BRACKET          | フ゛ラケット                         | 1           |                                          |
| 5               | 01116-10040      |            | BOLT             | ホ゛ルト                           | 12          |                                          |
| 6               | 02011-00010      |            | WASHER           | ワッシャ                           | 12          |                                          |
| 7               | 01110-16040      |            | BOLT             | ホ゛ルト                           | 8           |                                          |
| 8               | 02011-00016      |            | WASHER           | <b>7</b> "                     | 8           |                                          |
| 9               | 01116-16110      |            | BOLT             | ホ゛ルト                           | 4           |                                          |
| 10              | 26611-02101      |            | RUBBER, MOUNTING | ラハ゛-                           | 4           |                                          |
| 11              | 26611-02111      | 1          | RUBBER, MOUNTING | ラハ゛ー                           | 4           |                                          |
| 12              | 26601-02091      |            | PLATE            | プレート                           | 4           |                                          |
| 13              | 02011-00016      |            | WASHER           | ワッシャ                           | 4           |                                          |
| 14              | 01401-10016      |            | NUT              | ナット                            | 4           |                                          |
| 15              | 26551-02111      |            | PLATE            | プレート                           | 2           |                                          |
| 16              | 26551-02121      |            | PLATE            | プレート                           | AR          |                                          |
| 17              | 01183-10016      |            | BOLT&WASHER      | <b>ホ</b> ゙ <b>ルト&amp;ワ</b> ッシャ | 4           |                                          |
| A               | 26551-02081      |            | FILTER ASSY      | フィルタアッセン                       | 1           | INC.18-20                                |
| 18              | Z-8-97222-123-0  |            | HEAD             | <u>^~+</u>                     | 1           |                                          |
| 19              | 29141-04341      |            | ELEMENT          | エレメント                          | 1           |                                          |
| 20              | Z-8-97222-125-0  |            | ADAPTER          | アタ゛フ゜タ                         | 1           |                                          |
| 21              | 01110-10110      |            | BOLT             | ホ゛ルト                           | 1           |                                          |
| 22              | 01110-10150      |            | BOLT             | ታ <sup>™</sup> ሥ⊦              | 2           |                                          |
| 23              | 02010-00010      |            | WASHER           | ワッシャ                           | 3           |                                          |
| 24              | 01401-00010      |            | NUT              | ナット                            | 3           |                                          |
| 25              | 26671-02051      |            | HOSE             | ホース                            | 2           |                                          |
| 26              | 04150-30606      |            | ELBOW            | I <i>I</i> IJT                 |             |                                          |
| 27              | 04150-20606      |            | ELBOW            | エルホ゛                           | 3           |                                          |
| 28              | 26551-07011      |            | PLATE, CAUTION   | プレート                           | 1           |                                          |
| 29              | 01116-10030      |            | BOLT             | <b>ホ</b> ゛ルト                   | 11          |                                          |
| 30              | 01116-10025      |            | BOLT             | ホ゛ルト                           | 12          |                                          |
| 31              | 02011-00010      |            | WASHER           | <b>7</b> 757                   | 23          |                                          |
| 32              | 26553-82001      |            | PLATE            | プレート                           | 1           |                                          |
| 33              | 01183-10020      |            | BOLT&WASHER      | <b>ホ</b> ゙ <b>ルト&amp;ワ</b> ッシャ | 5           |                                          |
| 34              | Z-1-13200-666-2  | 1 1        | FILTER, FUEL     | 71119                          |             | INC.35                                   |
|                 | 29361-02601      |            | ELEMENT          | エレメント                          | 1           |                                          |
|                 |                  |            |                  |                                |             |                                          |
|                 |                  |            |                  |                                |             |                                          |