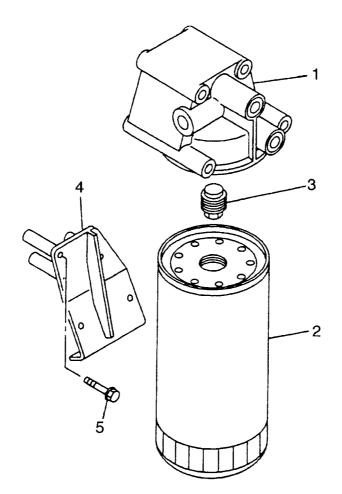

|               |            |                  |                          |             |                                          |  |
|                 |               |            |                  |                          |             |                                          |  |
|                 |               |            |                  |                          |             |                                          |  |
|                 |               |            |                  |                          |             |                                          |  |
| L               |               | <u> </u>   |                  |                          |             |                                          |  |

FIG. 17 OIL FILTER オイルフィルタ



| Item No<br>見出番号       |                                                                               | Mark<br>記号 |                                                          | Description<br>部品名称 |                                                                                                     | Req'd<br>個数           | Remarks : serial No.<br>備考:実施号車 |
|-----------------------|-------------------------------------------------------------------------------|------------|----------------------------------------------------------|---------------------|-----------------------------------------------------------------------------------------------------|-----------------------|---------------------------------|
| A<br>1<br>2<br>3<br>4 | 26551-02081<br>NO PART NO.<br>1-13240-229-0<br>8-972