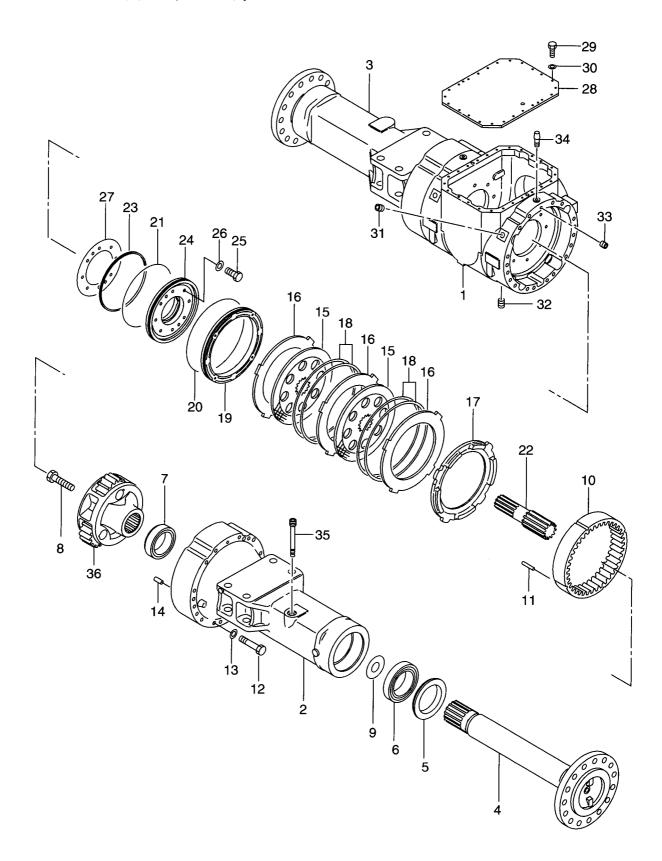

FIG. 28 DRIVE UNIT(2/4)

| em No<br>乱出番号 |             | Mark<br>記号 | Descri<br>部品       | •                    | Req'd<br>個数 | Remarks : serial No.<br>備考:実施号車 |
|---------------|-------------|------------|--------------------|----------------------|-------------|---------------------------------|
| A1            | 16562-50001 |            | DRIVE UNIT ASSY    | ト゛ライフ゛ユニットアッセン       | 1           | INC.1-43 & etc.                 |
| <b>A</b> 2    | 16422-50352 |            | COVER ASSY         | カハ゛ーアッセン             | 1           | INC.2-15                        |
| 1             | 16422-52382 |            | CAP, DISTRIBUTOR   | キャッフ。                | 1           |                                 |
| 2             | 16422-53541 |            | CAP, DISTRIBUTOR   | キャッフ゜                | 1           |                                 |
| 3             | 16422-53561 |            | SPOOL              | スフ°−ル                | 1           |                                 |
| 4             | 16422-53551 |            | SPRING             | スフ <sup>°</sup> リンク゛ | 1           |                                 |
| 5             | 26063-02111 |            | WASHER             | <u> </u>             | 1           |                                 |
| 6             | 02110-00026 |            | RING,SNAP          | リンク゛                 | 1           |                                 |
| 7             | 16422-53581 |            | GUIDE, SPRING      | <i>ከ</i> ້ 1ト ້      | 1           |                                 |
| 8             | 16662-52861 |            | SPRING             | スフ゜リンク゛              | 1           |                                 |
| 9             | 16422-53591 |            | ROD                | ロット                  | 1           |                                 |
| 10            | 03190-00016 |            | BALL               | ホ゛ール                 | 1           |                                 |
| 11            | 16552-52071 |            | SEAT               | シート                  | 1           |                                 |
| 12            | 16422-52631 |            | O RING             | Oリンク゛                | 1           |                                 |
| 13            | 16682-52131 |            | PLUG               | フ゜ラク゛                | 1           |                                 |
| 14            | 03300-00224 |            | O RING             | Oリンク゛                | 1           |                                 |
| 15            | 14813-82411 |            | PLUG               | フ゜ラク゛                | 3           |                                 |
| 16            | 16422-53192 |            | CAP, DISTRIBUTOR   | キャッフ゜                | 1           |                                 |
| 17            | 16422-52441 |            | GASKET             | カ゛スケット               | 1           |                                 |
| 18            | 16422-53201 |            | GASKET             | <i>ከ</i>             | 2           |                                 |
| 19            | 03300-00150 |            | O RING             | Oリング                 | 6           |                                 |
| 20            | 14813-82421 |            | PLUG               | フ゜ラク゛                | 9           |                                 |
| 21            | 24047-92111 |            | PLUG               | プラク゛                 | 6           |                                 |
| 22            | 01110-10040 |            | BOLT               | <b>ホ</b> ゙ルト         | 9           |                                 |
|               | 02010-00010 |            | WASHER             | ワッシャ                 | 9           |                                 |
| 24            | 16402-52862 |            | CONNECTOR          | コネクタ                 | 6           |                                 |
| 25            | 16422-53261 |            | TUBE               | ۶⊐−۶                 | 1           |                                 |
|               | 16422-53281 |            | TUBE               | チューフ゛                | 1           |                                 |
| 1             | 16422-53351 |            | TUBE               | £1-7                 | 1           |                                 |
| 28            | 16752-52981 |            | SHAFT, IDLER       | シャフト                 | 1           |                                 |
| 29            | 16752-53301 |            | GEAR               | +* T-                | 1           | Z=55                            |
| 30            | 16562-52111 |            | GEAR               | +*T-                 | 1           | Z=44                            |
| 31            | 02100-00060 |            | RING,SNAP          | リンク゛                 | 4           |                                 |
| 32            | 16752-53011 |            | BEARING            | <b>ベアリン</b> グ        | 1           |                                 |
| 33            | 16752-53021 |            | BEARING            | へ゛アリンク゛              | 1           |                                 |
|               | 16562-52101 |            | GEAR               | ŧ"ヤ-                 | 1           | Z=34                            |
| 35            | 16422-52911 | !          | SHAFT              | シャフト                 | 1           |                                 |
| 36            | 03190-00010 |            | BALL               | ホ゛ール                 | 1           |                                 |
|               | 03001-06009 |            | BEARING            | ヘ゛アリンク゛              | 2           |                                 |
|               | 02110-00075 |            | RING,SNAP          | リンク゛                 | 1           |                                 |
|               | 02110-00055 | 1          | RING, SNAP         | リンク゛                 | 1           |                                 |
|               | 16422-52941 | 8          | SPACER             | スペーサ                 | 1           |                                 |
| 41            | NO PART NO. |            |                    | クラッチ                 | 1           | SEE FIG.33                      |
|               |             |            | (FORWARD & REVERSE |                      |             |                                 |
|               | NO PART NO. |            | CLUTCH (3RD & 4TH) | クラッチ                 |             | SEE FIG.35                      |
| 43            | NO PART NO. |            | CLUTCH (1ST & 2ND) | <b>ク</b> ラッチ         | 1           | SEE FIG.34                      |
|               |             |            |                    |                      |             |                                 |

| tem No.<br>見出番号 |             | Mark<br>記号 |                 | Description<br>部品名称 |                | Req'd<br>個数 | Remarks : serial No.<br>備考:実施号車 |
|-----------------|-------------|------------|-----------------|---------------------|----------------|-------------|---------------------------------|
| Α               | 16562-50001 |            | DRIVE UNIT ASSY | ·····               | ト゛ライフ゛ユニットアッセン | 1           | INC.1-22 & etc.                 |
| 1               | 16422-53511 |            | BOLT            |                     | ホ゛ルト           | 3           |                                 |
| 2               | 14092-52231 |            | WASHER          |                     | ワッシャ           | 3           |                                 |
| 3               | 16422-53041 |            | BAFFLE,OIL      |                     | ハ゛ッフル          | 1           |                                 |
| 4               | 16562-52141 |            | SHAFT,OUTPUT    |                     | シャフト           | 1           |                                 |
| 5               | 16752-53041 |            | GEAR            |                     | +*P-           | 1           | Z=34                            |
| 6               | 16752-53051 |            | GEAR            |                     | +*P-           | 1           | -1107<br>Z=64                   |
| -               | 16562-52191 |            | GEAR            |                     | +°₽-           | 1           | 1108-                           |
| 7               | 02100-00070 |            | RING, SNAP      |                     | リンク゛           |             | Z=63                            |
| 8               | 03000-06212 |            | BEARING         |                     |                | 1           |                                 |
|                 | 02110-00110 |            |                 |                     | へ゛アリンク゛        | 1           |                                 |
| 10              | 16422-52931 |            | RING, SNAP      |                     | リンク            | 2           |                                 |
| 11              | 16422-52931 |            | BEARING         |                     | ヘ゛アリンク゛        |             |                                 |
| 12              |             |            | FLANGE          |                     | フランシ゛<br>、,    | 1           |                                 |
|                 | 18563-43041 | 1          | SHIM            |                     | <u>эл</u>      | AR          | t=0.2mm                         |
| - 12            | 18563-42551 |            | SHIM            |                     | <u>У</u> Д     | AR          | t=0.1mm                         |
| 13              | 16752-53201 | 1 1        | FLANGE          |                     | フランシ           | 1           |                                 |
| 14              | 16422-52861 | I          | SPACER          |                     | スペーサ           | 1           |                                 |
|                 | 03330-00310 |            | O RING          |                     | Oリンク゛          | 1           |                                 |
|                 | 16422-52491 |            | PLATE,RETAINER  |                     | プレート           | 1           |                                 |
| 1               | 01106-12030 |            | BOLT            |                     | ホ゛ルト           | 3           |                                 |
|                 | 16422-52431 |            | CAP,BEARING     |                     | キャッフ゜          | 2           |                                 |
|                 | 16603-53301 | 1 1        | SEAL,OIL        |                     | シール            | 2           |                                 |
|                 | 16422-52451 |            | GASKET          |                     | <i>ከ`</i> スケット | 2           |                                 |
|                 | 01110-10030 |            | BOLT            |                     | ホ゛ルト           | 8           |                                 |
| 22              | 02010-00010 |            | WASHER          |                     | ワッシャ           | 8           |                                 |
| 1               |             |            |                 |                     |                |             |                                 |
|                 |             |            |                 |                     |                |             |                                 |
|                 |             |            |                 |                     |                |             |                                 |
|                 |             |            |                 |                     |                |             |                                 |
|                 |             |            |                 |                     |                |             |                                 |
|                 |             |            |                 |                     |                |             |                                 |
|                 |             |            |                 |                     |                |             |                                 |
|                 |             |            |                 |                     |                | A           |                                 |
|                 |             |            |                 |                     |                |             |                                 |
|                 |             |            |                 |                     |                |             |                                 |
|                 |             |            |                 |                     |                |             |                                 |
|                 | ·           |            |                 |                     |                |             |                                 |