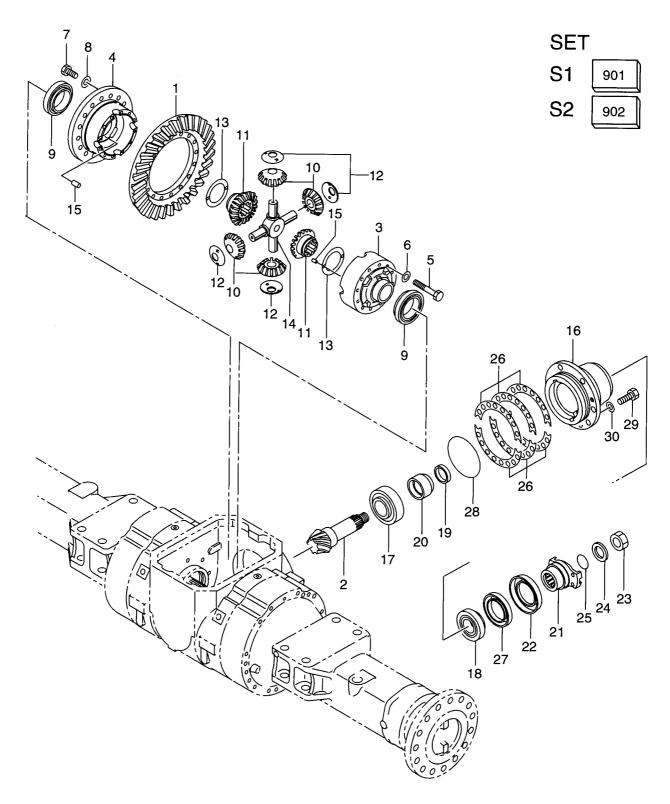

FIG. 30

| Item No<br>見出番号 |             | Mark<br>記号 |                 | escription<br>部品名称       | Req'd<br>個数 | Remarks : serial No.<br>備考:実施号車 |
|-----------------|-------------|------------|-----------------|--------------------------|-------------|---------------------------------|
| Α               | 16562-50001 |            | DRIVE UNIT ASSY | ト゛ライフ゛ユニットアッセン           | 1           | INC.1-19 & etc.                 |
| 1               | 16402-54181 |            | HOUSING,BRAKE   | ハウシ゛ンク゛                  | 1           |                                 |
| 2               | 03310-01450 |            | O RING          | Oリンク゛                    | 1           |                                 |
| 3               | 16422-52801 |            | DISC,CLUTCH     | ディスク                     | 6           |                                 |
| 4               | 16382-54221 |            | DISC,CLUTCH     | ディスク                     | 7           |                                 |
| 5               | 16422-52811 |            | PLATE,END       | <b>プレート</b>              | 1           |                                 |
| 6               | 16422-52192 | 1          | PISTON          | ヒ゜ストン                    | 1           |                                 |
| 7               | 16422-52832 |            | D RING          | Dリンク゛                    | 1           |                                 |
| 8               | 16772-53012 |            | O RING          | Oリンク゛                    | 1           |                                 |
| 9               | 16422-52231 |            | SPRING          | スフ゜リンク゛                  | 18          |                                 |
| 10              | 04000-00300 |            | PLUG            | プラグ                      | 1           |                                 |
| 11              | 03310-01550 |            | O RING          | Oリンク゛                    | 1           |                                 |
| 12              | 16422-52182 |            | CAP             | キャッフ゜                    | 1           |                                 |
| 13              | 01116-10030 |            | BOLT            | ホ゛ルト                     | 2           |                                 |
| 14              | 01171-10095 |            | BOLT            | ホ゛ルト                     | 4           |                                 |
| 15              | 02000-00010 |            | WASHER          | <b>Γ</b> υννη            | 6           |                                 |
| 16              | 01116-12060 |            | BOLT            | <b>ホ</b> ゛ルト             | 1           |                                 |
| 17              | 01401-10012 |            | NUT             | ナット                      |             |                                 |
| 18              | 02000-00012 |            | WASHER          | <b>Γ</b> ν <b>Σ</b> τ    | 1           |                                 |
| 19              | 02010-00012 |            | WASHER          | <b>Γ</b> ν <b>&gt;</b> τ |             |                                 |
|                 |             |            |                 |                          |             |                                 |

-

 FIG. 31
 TRANSMISSION CONTROL VALVE(1/2)

 トランスミッションコントロールハ゛ルフ゛

| tern No.<br>見出番号 | Part No.<br>部品番号 | Mark<br>記号 | Descripti<br>部品名利  |                      | Req'd<br>個数 | Remarks : serial No.<br>備考:実施号車 |
|------------------|------------------|------------|--------------------|----------------------|-------------|---------------------------------|
| Α                | 16762-50231      |            | CONTROL VALVE ASSY | コントロールハ゛ルフ゛アッセン      | 1           | INC.1-33 & etc.                 |
| 1                | NO PART NO.      | #          | BODY,VALVE         | ホ゛テ゛ー                | 1           |                                 |
| 2                | 14813-82331      |            | PLUG               | プラク゛                 | 4           |                                 |
| 3                | 14813-82421      |            | PLUG               | フ゜ラク゛                | 3           |                                 |
| 4                | 14813-82431      |            | PLUG               | プラク゛                 | 1           |                                 |
| 5                | NO PART NO.      | #          | SPOOL              | スフ°−ル                | 1           |                                 |
| 6                | 16662-52441      |            | PISTON             | ヒ゜ストン                | 1           |                                 |
| 7                | 16402-52161      |            | SPRING             | <b>スフ゜リンク゛</b>       | 1           |                                 |
| 8                | 16382-52882      |            | PLUG               | プラク゛                 | 1           |                                 |
| 9                | 03320-00260      |            | O RING             | Oリング                 | 1           |                                 |
| 10               | NO PART NO.      | #          | SPOOL              | スフ <sup>°</sup> ール   | 1           |                                 |
| 11               | 16402-53321      |            | SPRING             | <b>スフ゜リンク゛</b>       | 1           |                                 |
| 12               | NO PART NO.      | #          | SPOOL              | スフ <sup>°</sup> −ル   | 1           |                                 |
| 13               | 16402-53361      |            | SPRING             | スフ゜リンク゛              | 1           |                                 |
| 14               | 16402-52291      |            | PISTON             | ピストン                 | 1           |                                 |
| 15               | 16402-53521      |            | SPRING, INNER      | <b>スフ゜リンク</b> ゛      | 1           |                                 |
| 16               | 16402-53531      |            | SPRING,CENTER      | スフ <sup>°</sup> リンク゛ | 1           |                                 |
| 17               | 16402-53541      |            | SPRING,OUTER       | スフ <sup>°</sup> リンク゛ | 1           |                                 |
| 18               | 16402-52451      |            | ROD                | ロット                  | 1           |                                 |
| 19               | 16402-52291      |            | PISTON             | <sup>2</sup> እኑኦ     | 1           |                                 |
| 20               | 16402-53551      |            | SPRING, INNER      | <b>スフ゜リンク゛</b>       | 1           |                                 |
| 21               | 16402-53561      |            | SPRING,CENTER      | <b>スフ゜リンク゛</b>       | 1           |                                 |
| 22               | 16402-53571      |            | SPRING,OUTER       | スフ <sup>°</sup> リンク゛ | 1           |                                 |
| 23               | 16402-52461      |            | ROD                | ロット゛                 | 1           |                                 |
| 24               | 16403-02351      |            | PIN                | ピン                   | 1           |                                 |
| 25               | 16402-53382      |            | COVER              | カハ゛ー                 | 1           |                                 |
| 26               | 16402-53391      |            | GASKET             | <i>ከ</i> ኣ አ ታ ッ ト   | 1           |                                 |
| 27               | 16402-53412      |            | COVER              | カハ゛ー                 | 1           |                                 |
| 28               | 16402-53421      |            | GASKET             | <i>ከ</i>             | 1           |                                 |
| 29               | 01116-10030      | 1          | BOLT               | ホ゛ルト                 | 11          |                                 |
| 30               | 01116-10040      |            | BOLT               | ホッルト                 | 2           |                                 |
| 31               | 02000-00010      |            | WASHER             | <b>7</b> "           | 13          |                                 |
| 32               | 16402-53331      |            | SPRING             | <b>スフ゜リンク゛</b>       | 1           |                                 |
| 33               | 16322-52581      |            | SPRING             | <b>スフ゜リン</b> ク゛      | 1           |                                 |
|                  |                  |            |                    |                      |             |                                 |
|                  |                  |            |                    |                      |             |                                 |
|                  |                  |            |                    |                      |             |                                 |
|                  |                  |            |                    |                      |             |                                 |
|                  |                  | -          |                    |                      |             |                                 |
|                  |                  |            |                    |                      |             |                                 |
|                  |                  |            |                    |                      |             |                                 |
|                  |                  |            |                    |                      |             |                                 |
|                  |                  |            |                    |                      |             |                                 |
|                  |                  |            |                    |                      |             |                                 |
|                  |                  |            |                    |                      |             |                                 |
|                  |                  |            |                    |                      |             |                                 |
|                  |                  |            |                    |                      |             |                                 |
|                  |                  |            |                    | 3                    |             |                                 |
|                  |                  |            |                    |                      |             |                                 |
|                  |                  |            |                    |                      |             |                                 |