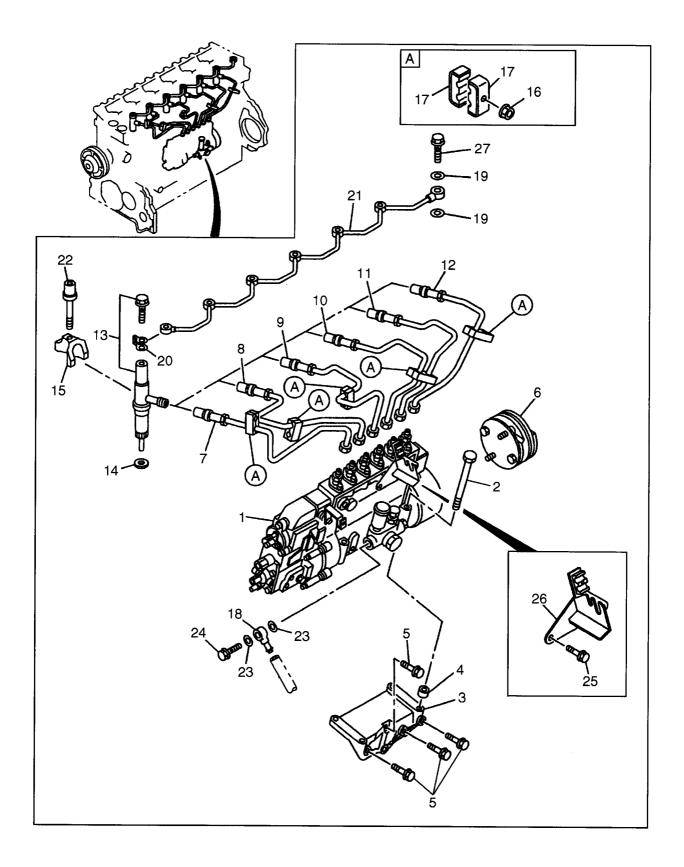

 FIG. 5
 FUEL SYSTEM

 7ューエルシステム

.

| Item No.<br>見出番号 |             | Mark<br>記号 |             | Description<br>部品名称         | Req'd<br>個数 |         |
|------------------|-------------|------------|-------------|-----------------------------|-------------|---------|
| 1                | 26552-20202 |            | TANK,FUEL   | タンク                         | 1           |         |
| 2                | 01110-20070 |            | BOLT        | ホ゛ルト                        | 3           | 1       |
| 3                | 26323-02001 |            | WASHER      | ワッシャ                        | 3           |         |
| 4                | 02010-00020 |            | WASHER      | ワッシャ                        | 3           |         |
| 5                | 01401-00020 |            | NUT         | ナット                         | 3           |         |
| 6                | 26552-22021 |            | CAP         | キャッフ゜                       | 1           | INC.7,8 |
| 7                | 26552-27011 |            | CYLINDER    | シリンタ゛                       | 1           |         |
| 8                | 26552-42381 |            | KEY         | <b>+</b> -                  | 1           |         |
| 9                | 26402-22021 |            | STRAINER    | ストレーナ                       | 1           |         |
| 10               | 26197-52251 |            | COVER       | <u> </u> ታ/ነ <sup>*</sup> – | 1           |         |
| 11               | 03310-01450 | 1          | O RING      | Oリンク゛                       | 1           |         |
| 12               | 01183-10020 |            | BOLT&WASHER | <b>ホ</b> ゙ <b>ル</b> ト&ワ։    |             |         |
| 13               | 26602-22191 |            | NIPPLE      | ニッフ゜ル                       | 2           |         |
| 14               | 24047-92121 |            | PLUG        | 7° ラク*                      | 1           |         |
| 15               | 26602-22161 |            | VALVE       | ハ <b>゙ル</b> フ゛              | 1           |         |
|                  | 26752-22161 |            | HOSE        | ホース                         | 2           |         |
| 17               | 29122-22482 | 1 1        | HOSE        | ホース                         | 1           |         |
| 18               | 24067-62241 |            | CLIP        | クリッフ゜                       | 5           |         |
| 19               | 26602-42211 |            | CLIP        | クリッフ <sup>°</sup>           | 8           |         |
|                  | 01183-10016 |            | BOLT&WASHER | <i>⋆`</i> ルト&ワッ             |             |         |
|                  | 01183-10020 |            | BOLT&WASHER | ホールト&ワッ                     |             |         |
|                  | 01401-00010 | 1 1        | NUT         | ታット                         | 1           |         |
|                  | 26612-42081 | 1 1        | BRACKET     | יייע<br>ד'קליא              | 1           |         |
|                  |             |            |             |                             |             |         |
|                  |             |            |             |                             |             |         |