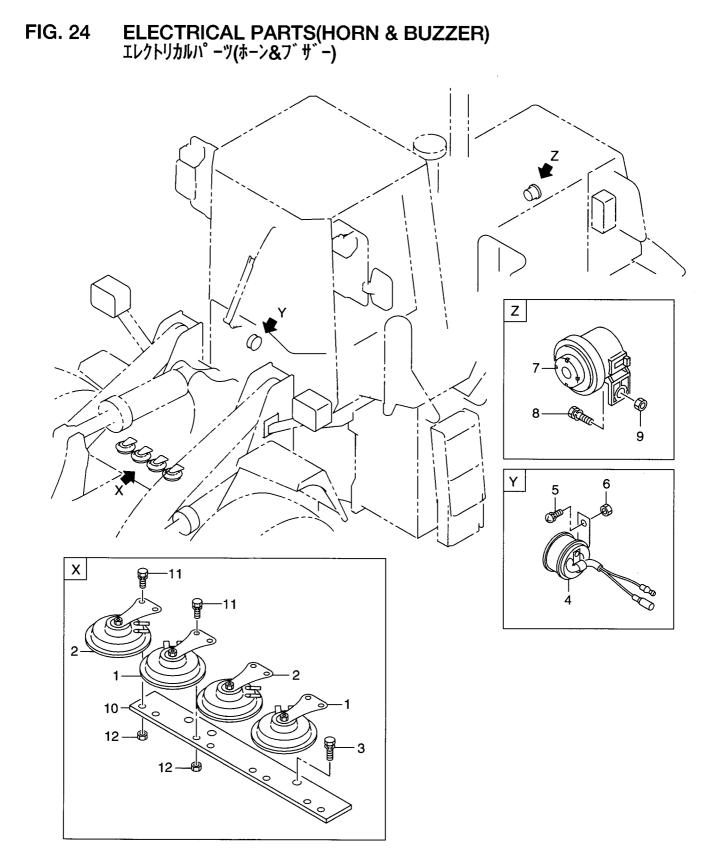

 FIG. 10
 FRONT FRAME WIRING

 フロントフレームワイヤリング
 アロントフレームワイヤリング

| Item No.<br>見出番号 | Part No.<br>部品番号 | Mark<br>記号 | Descriptio<br>部品名称   | Req'd<br>個数          |    |             |
|------------------|------------------|------------|----------------------|----------------------|----|-------------|
| 1                | 26562-42021      |            | WIRE HARNESS, FRONT  | ワイヤハーネス              | 1  |             |
| 2                | 26562-42061      |            | WIRE HARNESS, CENTER | ワイヤハーネス              | 1  |             |
| 3                | 04913-10200      |            | BAND                 | ハント                  | 1  |             |
| 4                | 26752-42611      |            | CLIP                 | クリッフ゜                | 4  |             |
| 5                | 26752-42641      |            | CLIP                 | クリッフ゜                | 7  |             |
| 6                | 26752-42621      |            | CLIP                 | クリッフ゜                | 6  |             |
| 7                | 26192-42741      |            | BRACKET              | フ゛ラケット               | 1  |             |
|                  | 01183-10016      |            | BOLT&WASHER          | <b>ボルト&amp;ワ</b> ッシャ | 13 |             |
| 9                | 26752-42741      |            | SWITCH, PRESSURE     | スイッチ                 | 1  |             |
| 10               | 26602-42941      |            | CLIP                 | クリッフ゜                | 1  |             |
| 11               | 26482-42051      |            | HEAD LAMP            | ヘット゛ランフ゜             | 2  | SEE FIG.19  |
|                  | 26402-42431      |            | COMBINATION LAMP     | コンヒ゛ネーションランフ゜        | 2  | SEE FIG.19  |
| 13               | 26322-42201      |            | HORN,HI              | ホーン                  | 2  | SEE FIG.24  |
|                  | 26752-42481      |            | HORN,LOW             | ホーン                  | 2  | SEE FIG.24  |
|                  | 26612-42081      |            | BRACKET              | フ゛ラケット               | 1  |             |
|                  | 01183-10020      |            | BOLT&WASHER          | ҕ゛ルト&ワッシャ            | 1  |             |
|                  | 01401-00010      |            | NUT                  | ナット                  | 1  |             |
| 18               | 26552-42571      |            | PROXIMITY SWITCH     | 近接スイッチ               | 2  | SEE FIG.109 |
|                  |                  |            |                      |                      |    |             |
|                  |                  |            |                      |                      |    |             |