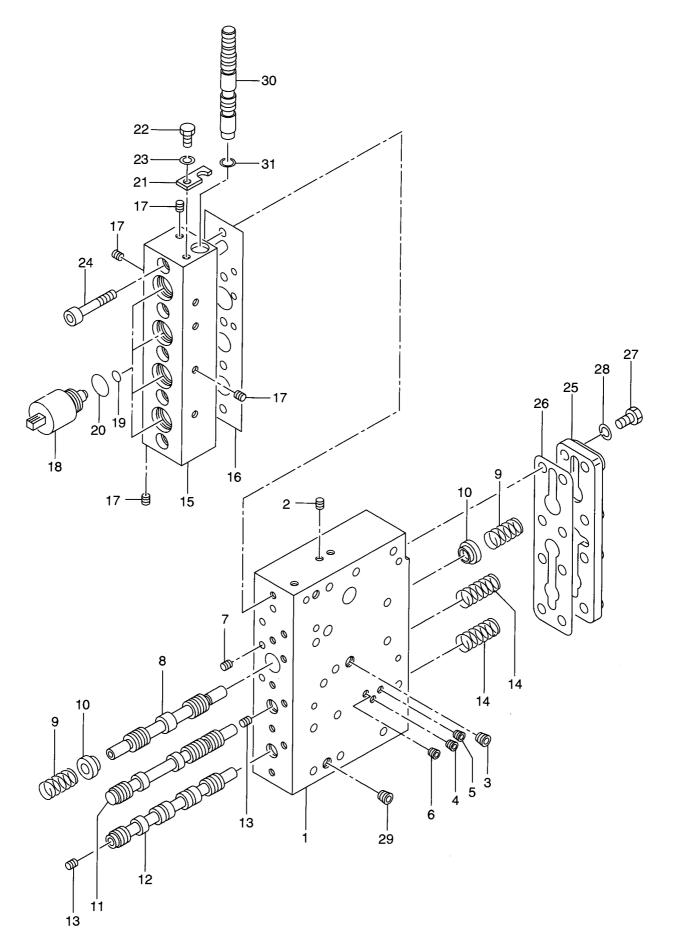

|
|                  |                  |            |                    |                      |             |                                 |
|                  |                  |            |                    |                      |             |                                 |
|                  |                  |            |                    | 3                    |             |                                 |
|                  |                  |            |                    |                      |             |                                 |
|                  |                  |            |                    |                      |             |                                 |

## FIG. 32 TRANSMISSION CONTROL VALVE(2/2) トランスミッションコントロールハ゛ルフ゛



| tem No.<br>見出番号 | Part No.<br>部品番号 | Mark<br>記号 | Descrip<br>部品名     |                                               | Req'd<br>個数 | Remarks : serial No.<br>備考:実施号車 |
|-----------------|------------------|------------|--------------------|-----------------------------------------------|-------------|---------------------------------|
| A               | 16762-50231      | 1          | CONTROL VALVE ASSY | コントロールハ゛ルフ゛アッセン                               | 1           | INC.1-31 & etc.                 |
| 1               | NO PART NO.      | #          | BODY,VALVE         | ホッティー                                         | 1           |                                 |
| 2               | 14813-82331      |            | PLUG               | プラグ                                           | 5