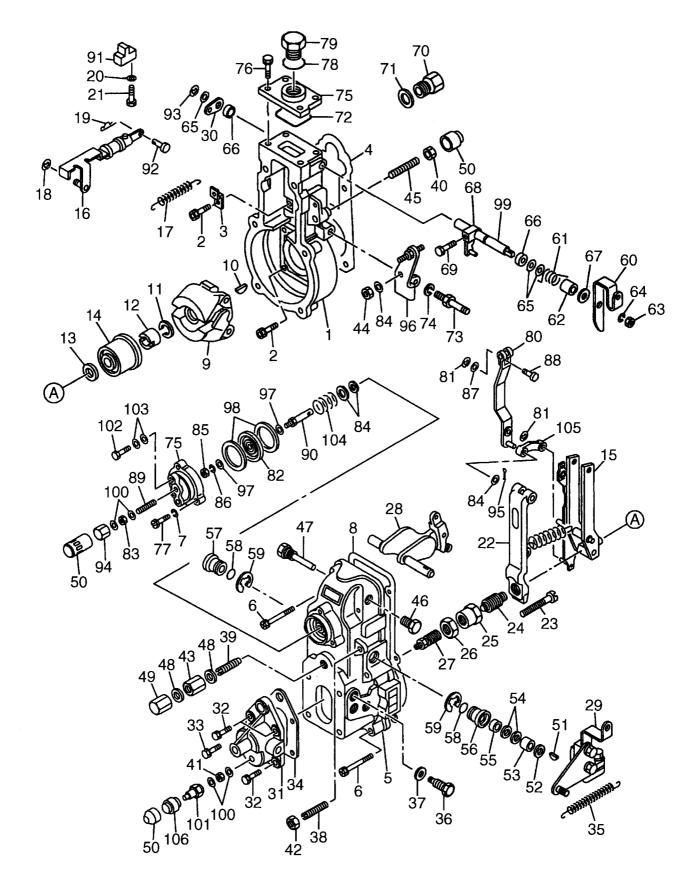

BEARING         | へ*アリンク*                                       |             |                                 |
| 62              | 9-8841-0456-0 | N          | IUT             | ナット                                           | 12          |                                 |
| 63              | 1-15635-002-0 | s          | SLEEVE          | ,,,,,,,,,,,,,,,,,,,,,,,,,,,,,,,,,,,,,         |             |                                 |
| 65              | 1-15619-321-0 |            |                 |                                               | 1           |                                 |
| 65              | 1-15619-321-0 | V          | ALVE,OVERFLOW   | <b>₩7</b>                                     | 1           |                                 |

FIG. 26 GOVERNOR (-2000.9) ガバナ



A: 6HK1TQC B: 6HK1TQC-01

| Item No<br>見出番号 |               |         |                 | Req'd<br>個数                           | Remarks : serial No.<br>備考:実施号車 |           |
|-----------------|---------------|---------|-----------------|---------------------------------------|---------------------------------|-----------|
| A               | 1-15790-092-0 |         | GOVERNOR ASSY   | カ゛ハ゛ナアッセン                             | 1                               | INC.1-106 |
| 1               | 1-15721-350-0 |         | HOUSING         | ハウシ゛ンク゛                               |                                 |           |
| 2               | 9-8132-5187-0 |         | BOLT            | ホッルト                                  | 12                              |           |
| З               | 9-