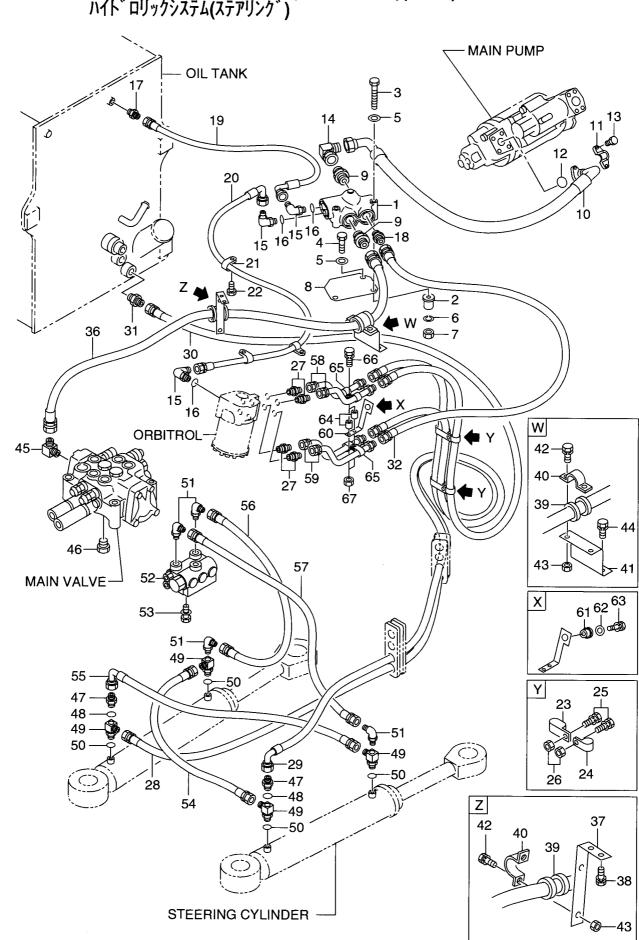

#### CONTENTS (3/3) 目 次

| SECTION                                      | 部門                     | FIG.No.<br>図番号 |
|----------------------------------------------|------------------------|----------------|
| MAIN VALVE                                   | メインバルブ                 | 86             |
| MPPC VALVE                                   | MPPCバルブ                | 87             |
| BODY (MPPC VALVE)                            | ボデー(MPPCバルブ)           | 88             |
| CHARGING VALVE                               | チャージングバルブ              | 89             |
| PIPING KIT WITH THREE SPOOL VALVE (AP3) (OP) | 3 連バルブ付パイピングキット        | 90             |
| CONTROL VALVE (AP3) (OP)                     | コントロールバルブ              | 91             |
| SPOOL SECTION (AP3) (OP)                     | スプールセクション              | 92             |
| OIL TANK                                     | オイルタンク                 | 93             |
| HYDRAULIC SYSTEM (SUCTION)                   | ハイドロリックシステム(サクション)     | 94             |
| HYDRAULIC SYSTEM (BOOM & BUCKET)             | ハイドロリックシステム(ブーム&バケット)  | 95             |
| HYDRAULIC SYSTEM (STEERING) (-1105)          | ハイドロリックシステム(ステアリング)    | 96             |
| HYDRAULIC SYSTEM (STEERING) (1106)           | ハイドロリックシステム(ステアリング)    | 96A            |
| HYDRAULIC SYSTEM (STEERING) (1107-1108)      | ハイドロリックシステム(ステアリング)    | 96B            |
| HYDRAULIC SYSTEM (STEERING) (1109)           | ハイドロリックシステム(ステアリング)    | 96C            |
| HYDRAULIC SYSTEM (STEERING) (1110-1111)      | ハイドロリックシステム(ステアリング)    | 96D            |
| HYDRAULIC SYSTEM (STEERING) (1112-)          | ハイドロリックシステム(ステアリング)    | 96E            |
| PRIORITY VALVE                               | プライオリティバルブ             | 97             |
| CUSHION VALVE                                | クッションバルブ               | 98             |
| HYDRAULIC SYSTEM (TRANSMISSION)              | ハイドロリックシステム(トランスミッション) | 99             |
| PUMP MOUNT                                   | ポンプマウント                | 100            |
| MAIN PUMP                                    | メインポンプ                 | 101            |
| GEAR PUMP (MAIN PUMP)                        | ギヤーポンプ(メインポンプ)         | 102            |
| SH VALVE (MAIN PUMP)                         | SHバルブ(メインポンプ)          | 103            |
| LOADING                                      | ローディング                 |                |
| BOOM                                         | ブーム                    | 104            |
| HIGH LIFT ARM (HLA) (OP)                     | ハイリフトアーム               | 105            |
| BUCKET                                       | バケット                   | 106            |
| BOOM CYLINDER                                | ブームシリンダ                | 107            |
| BUCKET CYLINDER                              | バケットシリンダ               | 108            |
| BUCKET LEVELLER                              | バケットレベラ                | 109            |
| ACCESSORY PARTS                              | アクセサリパーツ               |                |
| AIR CONDITIONER (1/2)                        | エアーコンディショナ             | 110            |
| AIR CONDITIONER (2/2)                        | エアーコンディショナ             | 111            |
| AIR CONDITIONER PIPING (1/2)                 | エアーコンディショナパイピング        | 112            |
| AIR CONDITIONER PIPING (2/2)                 | エアーコンディショナパイピング        | 113            |
| COMPRESSOR MOUNT                             | コンプレッサマウント             | 114            |
| AIR CONDITIONER UNIT                         | エアーコンディショナユニット         | 115            |
| COOL BOX (CRB) (OP)                          | クールボックス                | 116            |
| GREASE PIPING                                | グリースパイピング              | 117            |
| DECAL (JPN)                                  | デカル                    | 118            |
| SERVICE TOOLS                                | サービスツール                | 119            |
| FIRE EXTINGUISHER (FE) (OP)                  | 消火器                    | 120            |