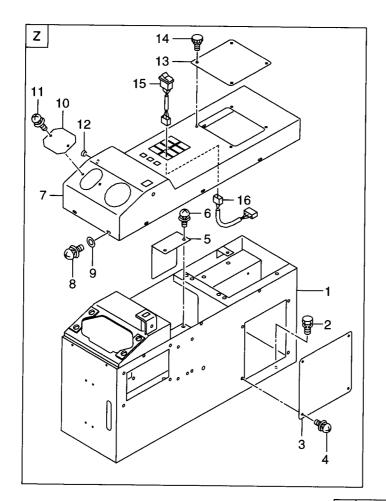

|
| 1             | 01183-10016                |            | BOLT&WASHER          |                     | <b>ボルト&amp;ワ</b> ッシャ | 2           |                                 |
|               | 290K6-52441<br>24096-52341 |            | NON SLIP<br>NON SLIP |                     | ノンスリッフ゜              | 1           |                                 |
|               |                            |            |                      |                     |                      |             |                                 |
|               |                            |            |                      |                     |                      |             |                                 |

FIG. 79 CAB LESS KIT(ROCLS2)(2/2)(OP) キャフ<sup>・</sup>レスキット





| Item No<br>見出番号 |             | Mark<br>記号 | Descriptio<br>部品名称   |                           | Req'd<br>個数 | Remarks : serial No.<br>備考:実施号車 |
|-----------------|-------------|------------|----------------------|---------------------------|-------------|---------------------------------|
| 1               | 56560-51071 |            | BOX, VALVE CONTROL   |                           | 1           |                                 |
| 2               | 01183-10020 |            | BOLT&WASHER          | ホ゛ルト&ワッシャ                 | 6           |                                 |
| 3               | 26566-72441 |            | COVER                | カハ゛ー                      | 2           |                                 |
| 4               | 01033-06016 |            | SCREW&WASHER