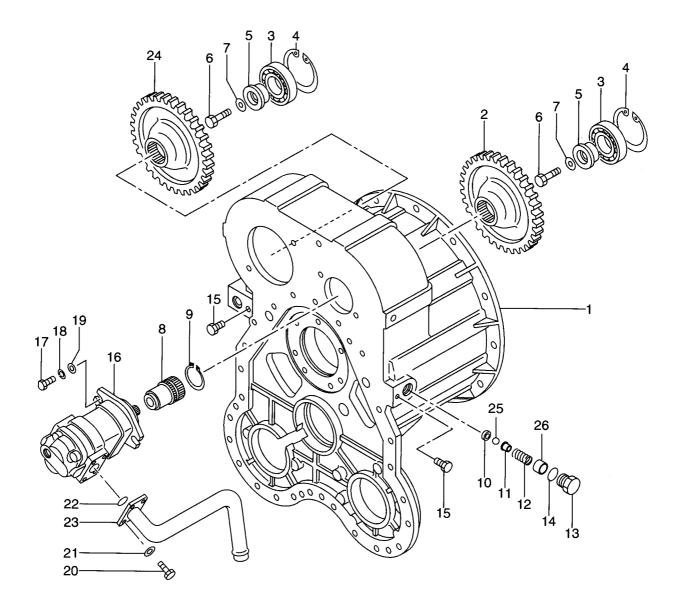

|             |                                 |
|                 |                  |            |             |                         |             |                                 |
| ļ               |                  |            |             |                         |             |                                 |
|                 |                  |            |             |                         |             |                                 |
|                 |                  |            |             |                         |             |                                 |
| ļ               |                  |            |             |                         |             |                                 |

FIG. 36 **TORQUE CONVERTER(1/2)** トルクコンハ゛ータ



| tem No.<br>見出番号 | Part No.<br>部品番号 | Mark<br>記号 |                  | cription<br>品名称            | Req'd<br>個数 | Remarks : serial No.<br>備考:実施号車 |
|-----------------|------------------|------------|------------------|----------------------------|-------------|---------------------------------|
| 1               | 16552-52001      |            | HOUSING          | ハウシ゛ンク゛                    | 1           |                                 |
| 2               | 16422-52681      |            | GEAR             | ŧ*ヤ-                       | 1           | Z=60                            |
| 3               | 03000-06209      |            | BEARING          | ベアリング                      | 2           |                                 |
| 4               | 02110-00085      |            | RING,S