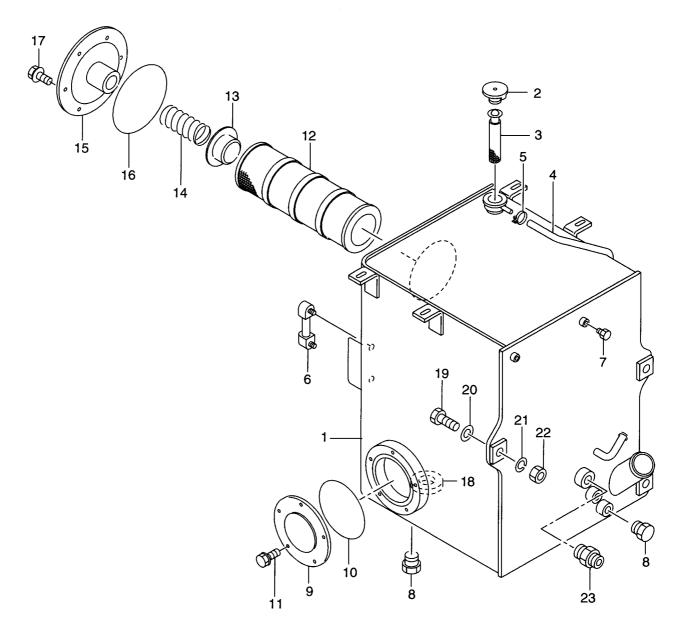

**RADIATOR** ラジェータ FIG. 4

|             | FIG. 4                          |
|-------------|---------------------------------|
| Req'd<br>個数 | Remarks : serial No.<br>備考:実施号車 |
| <br>1       | INC.1-25                        |

| em No.<br>見出番号 | Part No.<br>部品番号           | Mark<br>記号 |               | ription<br>占名称                                | Req'd<br>個数 | Remarks : serial No.<br>備考:実施号車 |
|----------------|----------------------------|------------|---------------|-----------------------------------------------|-------------|---------------------------------|
| Α              | 26552-10201                |            | RADIATOR ASSY | ラシ゛エータアッセン                                    | 1           | INC.1-25                        |
| 1              | 26552-17051                |            | FRAME         | 71-4                                          | 1           |                                 |
| 2              | 26512-17021                |            | PACKING       | ハ゜ッキンク゛                                       | 1           | 1                               |
| 3              | 26552-17041                |            | CORE          | קב -                                          | 1           |                                 |
| 4              | 26552-17031                |            | BEAM          | はり                                            | 1           |                                 |
| 5              | 01100-08025                |            | BOLT          | <i>አ` ル</i> ト                                 | 4           |                                 |
| 6              | 26512-17051                |            | PACKING       | ハ゜ッキンク゛                                       | 2           |                                 |
| 7              | 26512-17061                |            | HOLDER        | *N2 *                                         | 2           |                                 |
| 8              | 01100-10025                |            | BOLT          | ♪♪<br>ホ゛ルト                                    | 8           |                                 |
| 9              | 26512-17071                |            | LINER         | 517                                           | 16          |                                 |
| 10             | 26512-17081                |            | PLUG          | プ <del>ラ</del> グ                              | 1           |                                 |
| 11             | 26512-17091                |            | HOSE          | ホース                                           | 1           |                                 |
|                | 26512-17101                |            | CAP, RADIATOR | キャッフ゜                                         | 1           |                                 |
|                | 26552-17021                |            | COOLER,OIL    | <u>7</u> -7                                   | 1           |                                 |
|                | 26512-17121                |            | BRACKET       | ን ን<br>ጋ ንታም                                  | 1           |                                 |
|                | 26512-17131                |            | BRACKET       | フ゛ラケット                                        |             |                                 |
|                | 26512-17141                |            | BRACKET       | יאַיאָראָ<br>ד`דאַיאָר                        | 1           |                                 |
|                | 26512-17151                |            | BOLT          | ን ንሳッኮ<br><b>ホ</b> ゙ルト                        | 1           |                                 |
|                | 01100-10016                |            | BOLT          |                                               | 7           |                                 |
|                | 02000-00010                |            | WASHER        | <b>አ                                    </b>  | 5           |                                 |
|                | 26552-17011                |            | GUIDE         | ワッシャ<br>ナ・ノー・                                 | 5           |                                 |
| [              | 01100-08012                |            |               | <b>ታ</b> የተ                                   | 1           |                                 |
|                | 01100-06016                |            | BOLT          | <b>ボル</b> ト<br>±ヾ#↓                           | 12          |                                 |
|                |                            |            | BOLT          | <i>አ`                                    </i> | 2           |                                 |
|                | 26552-17001                |            | GUARD         | カ゛ート゛                                         | 2           |                                 |
|                | 01100-08016<br>26512-17171 |            | BOLT          | <b>አ</b> ˆルト<br>                              | 12          |                                 |
| 20             | 20312-17171                |            | NAME PLATE    | ⋧−ムフ° <i>レ</i> −ト                             | 1           |                                 |
| ľ              |                            |            |               |                                               |             |                                 |
|                |                            |            |               |                                               |             |                                 |
|                |                            |            |               |                                               |             |                                 |
| [              |                            |            |               |                                               |             |                                 |
|                |                            |            |               |                                               |             |                                 |
|                |                            |            |               |                                               |             |                                 |
|                |                            |            |               |                                               |             |                                 |
|                |                            |            |               |                                               |             |                                 |
|                |                            |            |               |                                               |             |                                 |
|                |                            |            |               |                                               |             |                                 |
|                |                            |            |               |                                               |             |                                 |
|                |                            |            |               |                                               |             |                                 |
|                |                            |            |               |                                               |             |                                 |
|                |                            |            |               |                                               |             |                                 |
|                |                            |            |               |                                               |             |                                 |
|                |                            |            |               |                                               |             |                                 |
|                |                            |            |               |                                               |             |                                 |
|                |                            |            |               |                                               |             |                                 |
|                |                            |            |               |                                               |             |                                 |
|                |                            |            |               |                                               |             |                                 |
|                |                            |            |               |                                               |             |                                 |
|                |                            |            |               |                                               |             |                                 |
| 1              |                            |            |               |                                               |             |                                 |