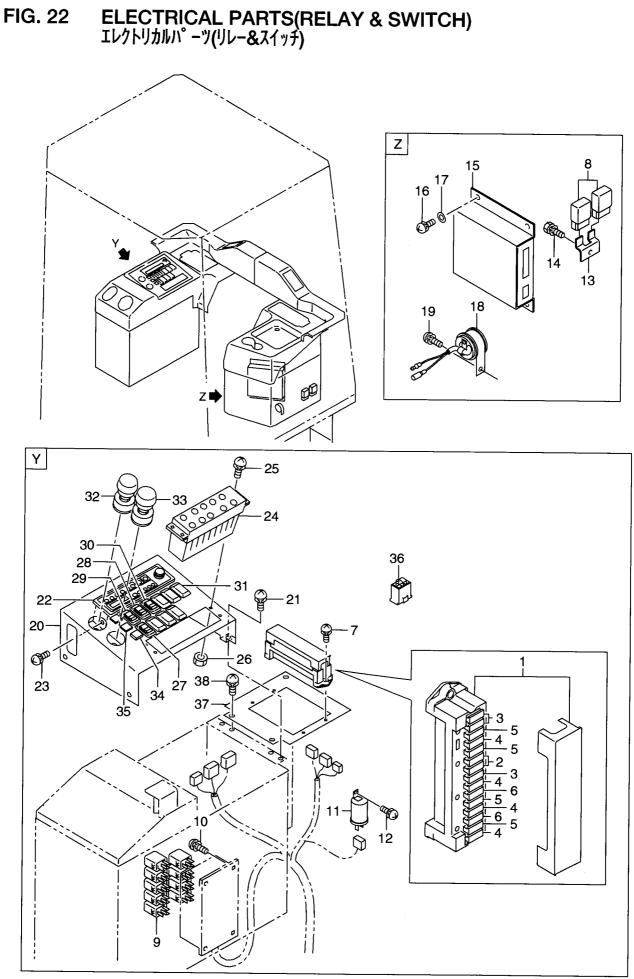

 FIG. 12
 COCKPIT WIRING(2/2)

 ביילל יירקלישיטיל

| tem No.<br>見出番号 | Part No.<br>部品番号 | Mark<br>記号 | Descri<br>部品:    |                             | Req'd<br>個数 | Remarks : serial No.<br>備考 <b>:</b> 実施号車 |
|-----------------|------------------|------------|------------------|-----------------------------|-------------|------------------------------------------|
| 1               | 26752-42252      |            | FUSE BOX         | ヒュース゛ホ゛ックス                  | 1           | SEE FIG.22                               |
| 2               | 26812-42281      |            | DIODE UNIT       | <b>ダイオ</b> ードユニット           | 2           | SEE FIG.22                               |
| 3               | 26192-42031      |            | RELAY            | リレー                         | 9           | SEE FIG.22                               |
| 4               | 26602-40261      |            | FLASHER UNIT     | フラッシャユニット                   | 1           | SEE FIG.22                               |
| 5               | 26622-42411      |            | CONNECTOR, BOOM  | コネクタ                        | 1           |                                          |
| 6               | 26622-42471      |            | CONNECTOR        | コネクタ                        | 1           |                                          |
| 7               | 26312-42261      |            | BUZZER           | フ゛サ゛ー                       | 1           | SEE FIG.22                               |
| 8               | 26752-42161      |            | SWITCH, PRESSURE | スイッチ                        | 1           |                                          |
| 9               | 26832-42351      |            | ATC UNIT         | ATCユニット                     | 1           | SEE FIG.22                               |
| 10              | 26752-42781      |            | RUBBER           | ラハ゛ー                        | 2           |                                          |
| 11              | 26752-42511      |            | PLATE            | プレート                        | 2           |                                          |
| 12              | 01183-10020      |            | BOLT&WASHER      | ħ <sup>~</sup> ルト&ワッシャ      | 4           |                                          |
| 13              | 26192-42731      |            | BRACKET          | フ゛ラケット                      | 3           |                                          |
| 14              | 26812-42751      |            | BRACKET          | フ゛ラケット                      | 1           |                                          |
| 15              | 26612-42081      |            | BRACKET          | <b>ጋ</b> ້ <del>ን</del> ታット | 1           |                                          |
| 16              | 26602-42941      |            | CLIP             | クリッフ°                       | 3           |                                          |
| 17              | 26752-42681      |            | CLIP             | クリッフ°                       | 10          |                                          |
| 18              | 26752-42671      |            | CLIP             | クリッフ゜                       | 4           |                                          |
| 19              | 26752-42691      |            | CLIP             | クリッフ゜                       | 2           |                                          |
| 20              | 26507-82041      |            | CLIP             | クリッフ゜                       | 3           |                                          |
| 21              | 01183-10016      |            | BOLT&WASHER      | *` <b>ルト&amp;ワ</b> ッシャ      | 2           |                                          |
|                 | 01183-10020      |            | BOLT&WASHER      | * "NF&7">>                  | 10          |                                          |
|                 | 01401-00010      |            | NUT              | ナット                         | 3           |                                          |
| 24              | 26756-71131      |            | CONTROL UNIT     | フントロールユニット                  | 1           | SEE FIG.22                               |
| 25              | 26562-42161      |            | SWITCH           | スイッチ                        | 1           | SEE FIG.22                               |
| 26              | 26562-42211      |            | SWITCH           | スイッチ                        | 1           | SEE FIG.22                               |
| 27              | 26562-42191      |            | SWITCH           | አባማታ<br>አイッ <del>ታ</del>    |             |                                          |
| 28              | 26562-42201      |            | SWITCH           | አነሣታ<br>አイッ <del>ታ</del>    | 1           | SEE FIG.22                               |
|                 | 26556-72321      |            | RADIO            |                             |             | SEE FIG.22                               |
|                 | 26812-42631      |            |                  | ラジ゛オ                        |             | SEE FIG.22                               |
| 30              |                  |            |                  | ハ゜イロットランフ゜                  | 1           | SEE FIG.22                               |
| 32              | 26756-73591      |            | WIPER SWITCH     | ワイハ゜スイッチ                    |             | SEE FIG.22                               |
| 32              | 26756-73601      |            | WIPER SWITCH     | ワイハ°スイッ <del>チ</del>        | 1           | SEE FIG.22                               |
|                 |                  |            |                  |                             |             |                                          |
|                 |                  |            |                  |                             |             |                                          |
|                 |                  |            |                  |                             |             |                                          |
|                 |                  |            |                  |                             |             |                                          |
|                 |                  |            |                  |                             |             |                                          |
|                 |                  |            |                  |                             |             |                                          |
|                 |                  |            |                  |                             |             |                                          |
|                 |                  |            |                  |                             |             |                                          |