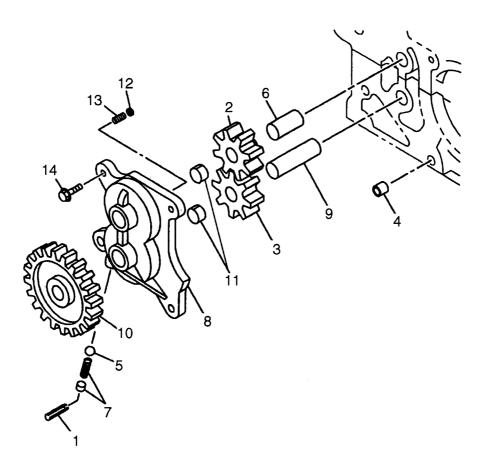

| PIPE    | <b>パイプ</b>                | 1           |                                 |
| 13              | 8-94394-671-0 |            | GASKET  | カ゛スケット                    | 1           |                                 |
| 14              | 1-13319-061-1 |            | BRACKET | フ゛ラケット                    | 1           |                                 |
| 15              | 1-13313-910-1 |            | PIPE    | <b>パイプ</b>                | 1           |                                 |
|                 |               |            |         |                           |             |                                 |
|                 |               |            |         |                           |             |                                 |

FIG. 16 OIL PUMP オイルポンプ



\_

| Item No<br>見出番号 |               | Mark<br>記号 |                  |                          | Req'd<br>個数 | Remarks : serial No.<br>備考 <b>:</b> 実施号車 |  |
|-----------------|---------------|------------|------------------|--------------------------|-------------|------------------------------------------|--|
| Α               | 8-94395-564-1 |            | OIL PUMP ASSY    | オイルホ。ンフ。アッセン             | 1           | INC.1-11                                 |  |
| 1               | 9-0810-4030-0 |            | PIN              | ヒック                      | 1           |                                          |  |
| 2               | 8-94392-559-0 |            | GEAR             | <b>+</b> * <b>1</b> -    | 1           |                                          |  |
| 3               |