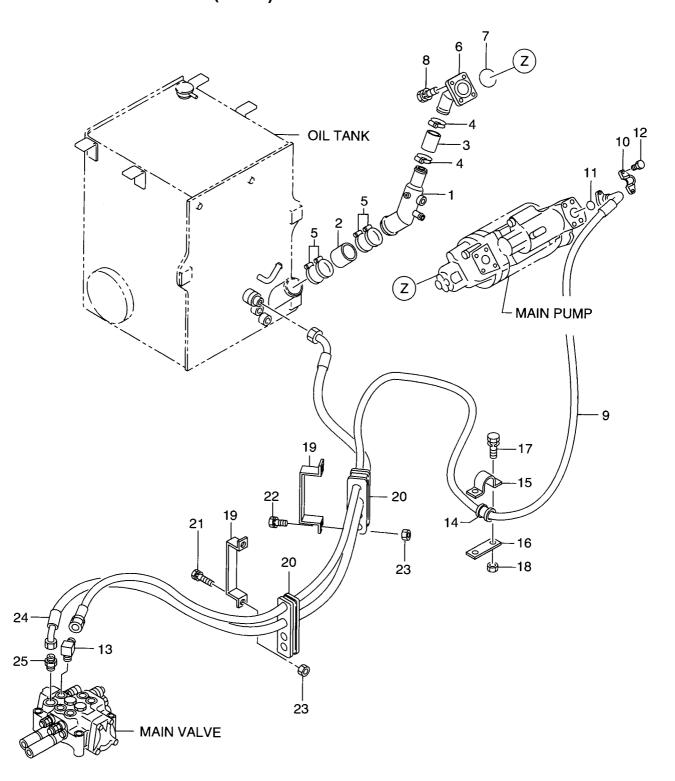

 FIG. 5
 FUEL SYSTEM

 7ューエルシステム

.

| Item No.<br>見出番号 |             | Mark<br>記号 |             | Description<br>部品名称         | Req'd<br>個数 |         |
|------------------|-------------|------------|-------------|-----------------------------|-------------|---------|
| 1                | 26552-20202 |            | TANK,FUEL   | タンク                         | 1           |         |
| 2                | 01110-20070 |            | BOLT        | ホ゛ルト                        | 3           | 1       |
| 3                | 26323-02001 |            | WASHER      | ワッシャ                        | 3           |         |
| 4                | 02010-00020 |            | WASHER      | ワッシャ                        | 3           |         |
| 5                | 01401-00020 |            | NUT         | ナット                         | 3           |         |
| 6                | 26552-22021 |            | CAP         | キャッフ゜                       | 1           | INC.7,8 |
| 7                | 26552-27011 |            | CYLINDER    | シリンタ゛                       | 1           |         |
| 8                | 26552-42381 |            | KEY         | <b>+</b> -                  | 1           |         |
| 9                | 26402-22021 |            | STRAINER    | ストレーナ                       | 1           |         |
| 10               | 26197-52251 |            | COVER       | <u> </u> ታ/ነ <sup>*</sup> – | 1           |         |
| 11               | 03310-01450 | 1          | O RING      | Oリンク゛                       | 1           |         |
| 12               | 01183-10020 |            | BOLT&WASHER | <b>ホ</b> ゙ <b>ル</b> ト&ワ։    |             |         |
| 13               | 26602-22191 |            | NIPPLE      | ニッフ゜ル                       | 2           |         |
| 14               | 24047-92121 |            | PLUG        | 7° ラク*                      | 1           |         |
| 15               | 26602-22161 |            | VALVE       | ハ <b>゙ル</b> フ゛              | 1           |         |
|                  | 26752-22161 |            | HOSE        | ホース                         | 2           |         |
| 17               | 29122-22482 | 1 1        | HOSE        | ホース                         | 1           |         |
| 18               | 24067-62241 |            | CLIP        | クリッフ゜                       | 5           |         |
| 19               | 26602-42211 |            | CLIP        | クリッフ <sup>°</sup>           | 8           |         |
|                  | 01183-10016 |            | BOLT&WASHER | <i>⋆`</i> ルト&ワッ             |             |         |
|                  | 01183-10020 |            | BOLT&WASHER | ホールト&ワッ                     |             |         |
|                  | 01401-00010 | 1 1        | NUT         | ታット                         | 1           |         |
|                  | 26612-42081 | 1 1        | BRACKET     | יייע<br>ד'קליא              | 1           |         |
|                  |             |            |             |                             |             |         |
|                  |             |            |             |                             |             |         |