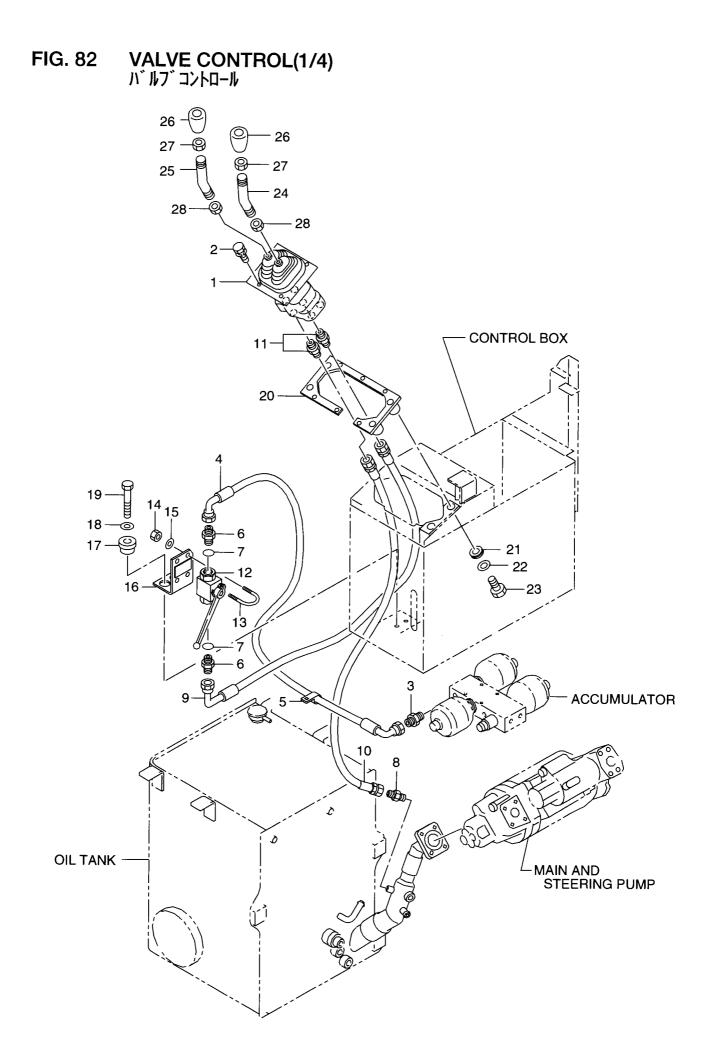

|   | BOLT&WASHER        | <b>ボルト&amp;ワ</b> ッシャ | 5           |                                 |
| 20             | 26567-42421          |   | COVER              | カハ゛ー                 | 1           |                                 |
| 21             | 26757-42241          |   | COVER              | カハ゛ー                 | 1           |                                 |
| 22             | 01033-06016          |   | SCREW&WASHER       | スクリュ&ワッシャ            | 12          |                                 |
|                |                      |   |                    |                      |             |                                 |
|                |                      |   |                    |                      |             |                                 |

\_



| Item No<br>見出番号 |             | Mark<br>記号 |                  | escription<br>服品名称                    | Req'd<br>個数 | Remarks : serial No.<br>備考:実施号車 |
|-----------------|-------------|------------|------------------|---------------------------------------|-------------|---------------------------------|
| 1               | 26757-32062 |            | MPPC VALVE       | MPPC                                  | ヾ゙ルブ 1      | SEE FIG.87                      |
| 2               | 01183-08020 |            | BOLT&WASHER      | ホ゛ルト&ワ                                |             |                                 |
| 3               | 21777-62981 |            | ADAPTER          | アタ゛フ゜タ                                | 1           |                                 |
| 4               | 26567-42