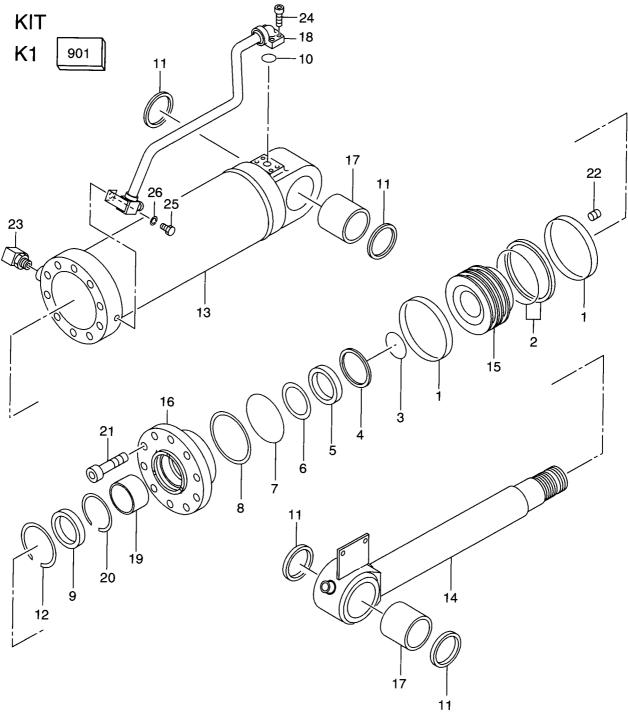

FIG. 90 PIPING KIT WITH THREE SPOOL VALVE(AP3)(OP) 3連バルブ付パイピングキット

| Item No<br>見出番号 |             | Mark<br>記号 |               | Description<br>部品名称                    |              | Req'd<br>個数 | Remarks : serial No.<br>備考:実施号車 |
|-----------------|-------------|------------|---------------|----------------------------------------|--------------|-------------|---------------------------------|
| 1               | 56550-50031 |            | CONTROL VALVE | <u> </u>                               | コントロールハ゛ルフ゛  | 1           | SEE FIG.91                      |
| 2               | 56550-50042 |            | VALVE,MPPC    |                                        | ハ゛ルフ゛        | 1           |                                 |
| З               | 01183-08016 |            | BOLT&WASHER   |                                        | ホ゛ルト&ワッシャ    | 6           |                                 |
| 4               | 56560-50311 |            | COVER         |                                        | カハ゛ー         | 1           |                                 |
| 5               | 56550-50141 |            | RUBBER        |                                        | ラハ゛ー         | 1           |                                 |
| 6               | 21777-62981 |            | ADAPTER       |                                        | 79`7°9       | 2           |                                 |
| 7               | 56500-53633 |            | TUBE,LH       |                                        | £−-2         | 1           |                                 |
| 8               | 56500-53693 |            | TUBE,RH       |                                        | £⊐-7`        | 1           |                                 |
| 9               | 56600-53051 |            | CLAMP         |                                        | クランフ゜        | 2           |                                 |
| 10              | 01183-10030 |            | BOLT          |                                        | ホ゛ルト         | 6           |                                 |
| 11              | 02000-00010 |            | WASHER        |                                        | ワッシャ         | 6           |                                 |
| 12              | 56560-50291 |            | HOSE          |                                        | ホース          | 2           |                                 |
| 13              | 04150-30606 |            | ELBOW         |                                        | Iルオ`         | 1           |                                 |
| 14              | 56560-50271 |            | TUBE          |                                        | £⊐−7゛        | 1           |                                 |
| 15              | 04151-20606 |            | ELBOW         |                                        | エルホ゛         | 1           |                                 |
| 16              | 56560-50281 |            | TUBE          |                                        | £⊐−7`        | 1           |                                 |
| 17              | 26407-32001 |            | MOUNT, RUBBER |                                        | マウント         | 2           |                                 |
|                 | 01183-10050 |            | BOLT          |                                        | <b>ホ</b> ゙ルト | 2           |                                 |
| 19              | 01401-00010 |            | NUT           |                                        | ナット          | 2           |                                 |
| 20              | 26606-52721 |            | WASHER        |                                        | ワッシャ         | 4           |                                 |
| 21              | 04150-20202 |            | ELBOW         |                                        | エルホ゛         | 2           |                                 |
| 22              | 26567-42061 |            | HOSE          |                                        | ホース          | 1           |                                 |
| 23              | 26567-42071 |            | HOSE          |                                        | ホース          |             |                                 |
| 24              | 26607-42091 |            | GRIP          |                                        | ク゛リッフ゜       | 1           |                                 |
|                 | 56550-50181 |            | LEVER         |                                        | レハー          | 1           |                                 |
| 26              | 01400-00012 |            | NUT           |                                        | ナット          |             |                                 |
| 27              | 26607-42561 |            | NUT           |                                        | ナット          | 1           |                                 |
|                 |             |            |               |                                        |              |             |                                 |
|                 |             |            |               |                                        |              |             |                                 |
|                 |             |            |               |                                        |              |             |                                 |
|                 |             |            |               |                                        |              |             |                                 |
| 1               |             |            |               |                                        |              |             |                                 |
|                 |             |            |               |                                        |              |             |                                 |
|                 |             |            |               |                                        |              |             |                                 |
|                 |             |            |               |                                        |              |             |                                 |
|                 |             |            |               |                                        |              |             |                                 |
|                 |             |            |               |                                        |              |             |                                 |
|                 |             |            |               |                                        |              |             |                                 |
|                 |             |            |               |                                        |              |             |                                 |
|                 |             |            |               |                                        |              |             |                                 |
|                 |             |            |               |                                        |              |             |                                 |
|                 |             |            |               |                                        |              |             |                                 |
|                 |             |            |               |                                        |              |             |                                 |
|                 |             |            |               |                                        |              |             |                                 |
|                 |             |            |               |                                        |              |             |                                 |
|                 |             |            |               |                                        |              |             |                                 |
|                 | Í           | ĺ          |               |                                        |              |             |                                 |
|                 |             |            |               |                                        |              |             |                                 |
|                 |             |            |               |                                        |              |             |                                 |
|                 |             |            |               |                                        |              |             |                                 |
|                 |             |            |               | ······································ |              |             |                                 |