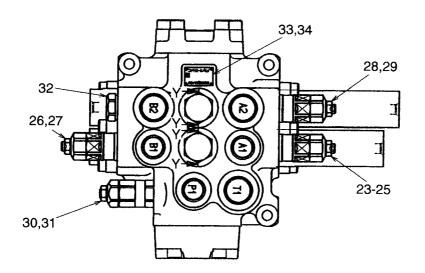

|
|                  |                  |            |             |                                |             |                                 |
|                  |                  |            |             |                                |             |                                 |
|                  |                  |            |             |                                |             |                                 |
|                  |                  |            |             |                                |             |                                 |
|                  |                  |            |             |                                |             |                                 |

FIG. 86

**MAIN VALVE** メインハ゛ルフ゛







| Part No.<br>部品番号 | Mark<br>記号                                                                                                                                                                                                                                                                                                                                                                                                                                                                                                                         |