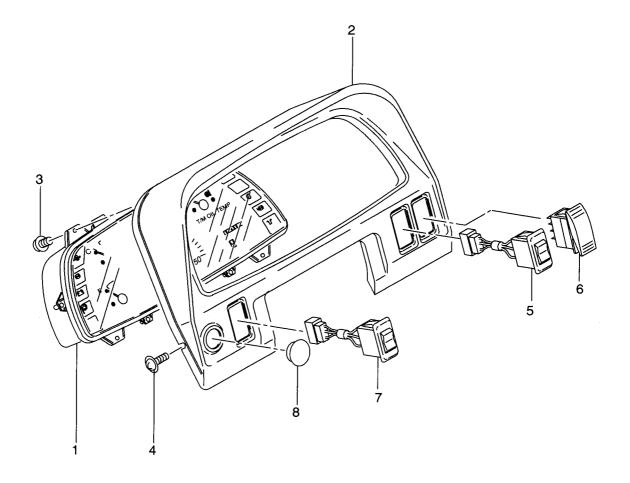

|                                                                         |   | WASHER           | 'Yyy <del>y</del> | 4 |         |
|                  |                                                                         |   |                  |                   |   |         |
|                  |                                                                         |   |                  |                   |   |         |
|                  |                                                                         |   |                  |                   |   |         |
|                  |                                                                         |   |                  |                   |   |         |

 FIG. 17
 INSTRUMENT PANEL

 ליגראליאי
 ליגראליאי



| Item No<br>見出番号                      |                                                                                                                      | Mark<br>記号 |                                                                                                            | scription<br>3品名称                                                                              | Req'd<br>個数                                     | Remarks : serial No.<br>備考:実施号車 |
|--------------------------------------|----------------------------------------------------------------------------------------------------------------------|------------|------------------------------------------------------------------------------------------------------------|------------------------------------------------------