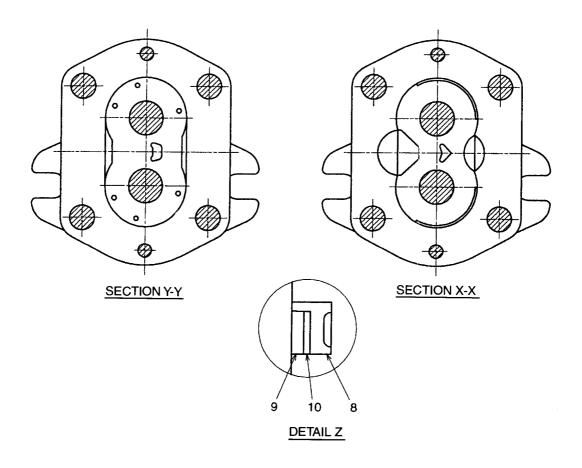

FIG. 68 CAB(LAMP) キャフ゛(ランフ゜)

-6

| Item No<br>見出番号 |             | Mark<br>記号 | Descri<br>部品:  |                    | Req'd<br>個数 | Remarks : serial No.<br>備考:実施号車 |
|-----------------|-------------|------------|----------------|--------------------|-------------|---------------------------------|
| A1              | 26566-70031 |            | CAB ASSY       | キャフ・アッセン           | 1           | INC.1-16 & etc.                 |
| 1               | 26816-73281 |            | WIRE HARNESS   | ワイヤハーネス            | 2           |                                 |
| 2               | 26702-42181 |            | TUBE,CORRUGATE | £⊒-7               | 2           |                                 |
| A2              | 26426-72101 |            | ROOM LAMP ASSY | ルームランフ。アッセン        | 1           | INC.3-5                         |
| 3               | NO PART NO. | #          | BODY           | ホ゛テ゛ー              | 1           |                                 |
| 4               | 26426-77001 |            | BULB           | ハ゛ルフ゛              | 2           | 24V 10W                         |
| 5               | 56065-37021 |            | LENS           | レンス゛               | 2           |                                 |
| 6               | 01033-05020 |            | SCREW&WASHER   | スクリュ&ワッシャ          | 2           |                                 |
| 7               | 26662-42191 |            | LAMP,WORKING   | ランフ。               | 2           | INC.8-12                        |
| 8               | 26662-47061 |            | BULB           | ハ゛ルフ゛              | 2           | 24V 70W                         |
| 9               | 01100-08020 |            | BOLT           | ホ゛ルト               | 4           |                                 |
|                 | 02010-00008 |            | WASHER         | ワッシャ               | 4           |                                 |
| 11              | 26662-47071 | 1 1        | NUT            | ナット                | 4           |                                 |
|                 | 26662-47081 |            | SCREW          | スクリュ               | 8           |                                 |
|                 | 26756-72992 |            | BRACKET        | フ゛ラケット             | 2           |                                 |
|                 | 01183-10020 | 1 1        | BOLT&WASHER    | ** <b>****</b> *** | 2           |                                 |
|                 | 01401-00010 | 1 1        | NUT            | ナット                | 2           |                                 |
| 16              | 21471-24151 |            | GROMMET        | <b>ク゛ロメ</b> ット     | 2           |                                 |
|                 |             |            |                |                    |             |                                 |
|                 |             |            |                |                    |             |                                 |

FIG. 69 CAB(RADIO & SWITCH) キャフ゛(ラジ オ&スイッチ)

| Item No.<br>見出番号 |             | Mark<br>記号 | Descriptio<br>部品名利 |                | Req'd<br>個数 | Remarks : serial No.<br>備考:実施号車 |
|------------------|-------------|------------|--------------------|----------------|-------------|---------------------------------|
| A1               | 26566-70031 |            | CAB ASSY           | キャフ゛アッセン       | 1           | INC.1-14 & etc.                 |
| 1                | 26566-72351 |            | WIRE HARNESS,CAB   | ワイヤハーネス        | 1           |                                 |
| A2               | 26756-73961 |            | SPEAKER ASSY       | スヒ゜ーカアッセン      | 2           | INC.2-4                         |
| 2                | 26756-77241 |            | SPEAKER            | スヒ゜ーカ          | 2           | 110.2 4                         |
| 3                | 26756-77251 |            | GRILLE             | ク*リル           | 2           |                                 |
| 4                | 26756-77261 |            | NET                | ネット            | 2           |                                 |
| 5                | 26766-73162 |            | PLATE              | プレート           | 2           |                                 |
| 6                | 01033-04025 |            | SCREW              | スクリュ           | 8           |                                 |
| 7                | 26756-73971 |            | ANTENNA            | アンテナ           | 1           |                                 |
| 8                | 25389-57091 |            | RELAY              | リレー            | 1           |                                 |
|                  | 01033-06016 |            | SCREW              | スクリュ           | 1           |                                 |
|                  | 54067-22071 |            | GROMMET            | ንንንቷ<br>ク゛ロメット |             |                                 |
|                  | 26766-73501 |            | SWITCH             | スイッチ           |             |                                 |
|                  | 01032-05016 |            | SCREW&WASHER       | スクリュ&ワッシャ      | 1           |                                 |
|                  | 29002-48111 |            | LIGHTER            | 719<br>719     | 1           |                                 |
|                  | 21471-24171 |            | GROMMET            | ንገን<br>ク゛ロメット  | 1           |                                 |
|                  |             |            |                    |                |             |                                 |
|                  |             |            |                    |                |             |                                 |
|                  |             |            |                    |                |             |                                 |