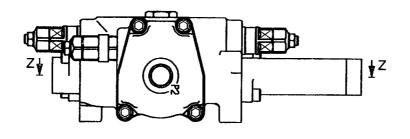

|
|                  |                  |            |             |                                |             |                                 |
|                  |                  |            |             |                                |             |                                 |
|                  |                  |            |             |                                |             |                                 |
|                  |                  |            |             |                                |             |                                 |
|                  |                  |            |             |                                |             |                                 |

FIG. 86

**MAIN VALVE** メインハ゛ルフ゛







| Part No.<br>部品番号 | Mark<br>記号                                                                                                                                                                                                                                                                                                                                                                                                                                                                                                                         |