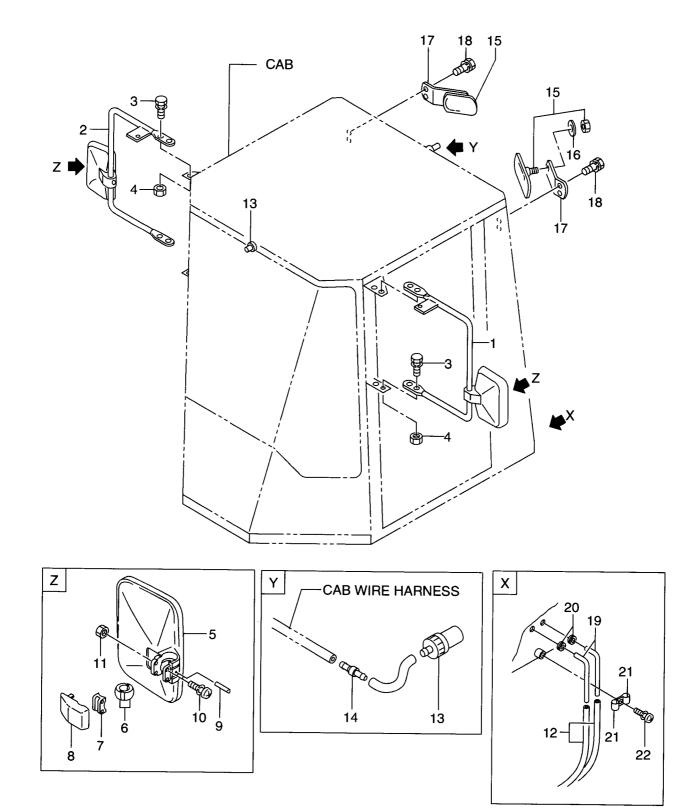

<u>MEMO</u>

| tem No<br>見出番号 |             | Marl<br>記号 | Description<br>部品名称  |                          | Req'd<br>個数 |            |
|----------------|-------------|------------|----------------------|--------------------------|-------------|------------|
| 901            | 26754-10421 | к          | HANDLE LOCK KIT      |                          | 1           | INC.41-45  |
| 1              | 26554-12001 |            | STEERING WHEEL       | ステアリンク゛ホイール              | 1           | SEE FIG.51 |
| 2              | 01401-00014 |            | NUT                  | ナット                      | 1           |            |
| 3              | 02010-00014 |            | WASHER               | ワッシャ                     | 1           |            |
| <b>A</b> 1     | 26794-10211 |            | STEERING COLUMN ASSY | ステアリンク゛コラムアッセン           | 1           | INC.4-18   |
| 4              | 26564-12021 |            | COLUMN               | コラム                      | 1           |            |
| 5              | 26564-12031 |            | SHAFT                | シャフト                     | 1           |            |
| 6              | 26264-12081 | ĺ          | BUSHING              | <b>フ</b> ゛ッシンク゛          | 1           |            |
| 7              | 26094-10401 |            | WASHER               | <b>D</b> y <b>&gt;</b> t | 1           |            |
| 8              | 26314-12161 |            | BEARING              | ヘ゛アリンク゛                  | 1           |            |
| 9              | 02110-00037 |            | RING,SNAP            | リンク゛                     | 2           |            |
| 10             | 02100-00020 |            | RING, SNAP           | リンク゛                     | 2           |            |
| 11             | 26194-12081 |            | GROMMET              | ク՟ロメット                   | 1           |            |
| 12             | 26564-12061 |            | BUSHING              | フ゛ッシンク゛                  | 1           |            |
| 13             | 26564-12081 |            | BUSHING              | フ゛ッシンク゛                  | 1           |            |
| 14             | 26794-12001 |            | JOINT                | ジョイント                    | 1           |            |
| 15             | 01106-08020 |            | BOLT                 | ホ <sup>、</sup> ルト        | 1           |            |
| 16             | 02000-00008 |            | WASHER               | ワッシャ                     | 1           |            |
| 17             | 04901-00100 |            | FITTING,GREASE       | フィッティンク゛                 | 1           |            |
| 18             | 02000-00006 |            | WASHER               | <b>7</b> "               | 1           |            |
| 19             | 26564-12201 |            | воот                 | フ゛ーツ                     | 1           |            |
| 20             | 26564-12211 |            | ORBITROL             | オーヒ゛ットロール                | 1           | SEE FIG.52 |
| 21             | 01183-10040 |            | BOLT&WASHER          | ホ゛ルト&ワッシャ                | 4           |            |
| 22             | 02000-00010 |            | WASHER               | <b>7</b> "               | 4           |            |
| 23             | 26564-12181 |            | BRACKET              | Ͻ΅ラケット                   | 1           |            |
| A2             | 26564-10221 |            | COLUMN ASSY          | コラムアッセン                  | 1           | INC.24-28  |
| 24             | 26564-12161 |            | FLANGE               | フランジ                     | 1           |            |
| 25             | 26564-12171 |            | SHAFT                | シャフト                     | 1           |            |
| 26             | 26314-12161 |            | BEARING              | ヘ゛アリンク゛                  | 1           |            |
| 27             | 02100-00020 |            | RING,SNAP            | リンク゛                     | 2           |            |
| 28             | 02110-00037 |            | RING, SNAP           | リンク゛                     | 2           |            |
| 29             | 26564-12191 |            | MAT, SOUND PROOF     | マット                      | 1           |            |
| 30             | 26407-32001 |            | MOUNT, RUBBER        | マウント                     | 4           |            |
| 31             | 26606-52721 |            | WASHER               | ワッシャ                     | 4           |            |
| 32             | 01183-10040 |            | BOLT&WASHER          | <b>ボルト&amp;ワ</b> ッシャ     | 4           |            |
| 33             | 26564-12012 |            | SUPPORT, HANDLE      | サホ°-ト                    | 1           |            |
| 34             | 01183-10025 |            | BOLT&WASHER          | ホ゛ルト&ワッシャ                | 4           |            |
| 35             | 26564-12151 |            | МАТ                  | ᠵ᠋᠉ᢣ                     | 1           |            |
| 36             | 26564-12131 |            | PLATE                | プレート                     | 1           |            |
| 37             | 26564-12141 |            | МАТ                  | ᠵ᠋᠉ᢣ                     | 1           |            |
| 38             | 01183-08016 |            | BOLT&WASHER          | ホ゛ルト&ワッシャ                | 6           |            |
|                | 216G4-12101 |            | BUSHING              | フ゛ッシンク゛                  | 2           |            |
| 40             | 216G4-12111 |            | BOLT                 | <b>ボル</b> ト              | 2           |            |
| I              | 215E4-12211 | *          | BOLT                 | \$`NF                    | 1           |            |
| 42             | 26754-12041 | *          | NUT                  | ナット                      | 1           |            |
| 43             | 26754-12051 | *          | LEVER                | レハー                      | 1           |            |
| 44             | 214A4-12161 | *          | WASHER               | Ͳッシャ                     | 1           |            |
| 45             | 215E4-12231 | *          | BOLT                 | ホッルト                     | 1           |            |
|                | 26564-10211 |            | COVER                | カハ゛ー                     | 1           |            |
| 47             | 01183-10020 |            | BOLT&WASHER          | ボルト&ワッシャ                 | 4           |            |

**FIG. 54 FRONT FRAME** 7ロントフレーム

| NO PART NO.<br>26754-52021 | #                                                                                                                                                                                                                                                                                                                                                                                                  |                                                                                                                                                                                                                                                                                                                                                                                                                                                                                                                                                                                             |                                                                                                                                                                                                                                                                                                                                                                                                                                                                                                                                                                                                                                                                                                                                                                                                                                                                                |                                                                                                                                                                                                                                                                                                                                                                                                                                                                                                                                                                                                                                                                                                                                                                                                                                                                                                                                                                                                                                                                                                                                                                                                                                                                                                                                                                                                                                                                                                                                                                                                                                                                                                                                                                                                                                                                                                                                                                                                                                                                                                                                                                                                                                                                                                                                                                                                                                                                                                                                 | 1                                                                                                                                                                                                                                                                                                                                                                                                                                                                                                                                                                                                                                                                                                                                                                                                                                                                                                                     |
|----------------------------|----------------------------------------------------------------------------------------------------------------------------------------------------------------------------------------------------------------------------------------------------------------------------------------------------------------------------------------------------------------------------------------------------|---------------------------------------------------------------------------------------------------------------------------------------------------------------------------------------------------------------------------------------------------------------------------------------------------------------------------------------------------------------------------------------------------------------------------------------------------------------------------------------------------------------------------------------------------------------------------------------------|--------------------------------------------------------------------------------------------------------------------------------------------------------------------------------------------------------------------------------------------------------------------------------------------------------------------------------------------------------------------------------------------------------------------------------------------------------------------------------------------------------------------------------------------------------------------------------------------------------------------------------------------------------------------------------------------------------------------------------------------------------------------------------------------------------------------------------------------------------------------------------|---------------------------------------------------------------------------------------------------------------------------------------------------------------------------------------------------------------------------------------------------------------------------------------------------------------------------------------------------------------------------------------------------------------------------------------------------------------------------------------------------------------------------------------------------------------------------------------------------------------------------------------------------------------------------------------------------------------------------------------------------------------------------------------------------------------------------------------------------------------------------------------------------------------------------------------------------------------------------------------------------------------------------------------------------------------------------------------------------------------------------------------------------------------------------------------------------------------------------------------------------------------------------------------------------------------------------------------------------------------------------------------------------------------------------------------------------------------------------------------------------------------------------------------------------------------------------------------------------------------------------------------------------------------------------------------------------------------------------------------------------------------------------------------------------------------------------------------------------------------------------------------------------------------------------------------------------------------------------------------------------------------------------------------------------------------------------------------------------------------------------------------------------------------------------------------------------------------------------------------------------------------------------------------------------------------------------------------------------------------------------------------------------------------------------------------------------------------------------------------------------------------------------------|-----------------------------------------------------------------------------------------------------------------------------------------------------------------------------------------------------------------------------------------------------------------------------------------------------------------------------------------------------------------------------------------------------------------------------------------------------------------------------------------------------------------------------------------------------------------------------------------------------------------------------------------------------------------------------------------------------------------------------------------------------------------------------------------------------------------------------------------------------------------------------------------------------------------------|
| 26754-52021                |                                                                                                                                                                                                                                                                                                                                                                                                    | FRAME, FRONT                                                                                                                                                                                                                                                                                                                                                                                                                                                                                                                                                                                | フレーム                                                                                                                                                                                                                                                                                                                                                                                                                                                                                                                                                                                                                                                                                                                                                                                                                                                                           | 1                                                                                                                                                                                                                                                                                                                                                                                                                                                                                                                                                                                                                                                                                                                                                                                                                                                                                                                                                                                                                                                                                                                                                                                                                                                                                                                                                                                                                                                                                                                                                                                                                                                                                                                                                                                                                                                                                                                                                                                                                                                                                                                                                                                                                                                                                                                                                                                                                                                                                                                               | INC.2                                                                                                                                                                                                                                                                                                                                                                                                                                                                                                                                                                                                                                                                                                                                                                                                                                                                                                                 |
|                            |                                                                                                                                                                                                                                                                                                                                                                                                    | BUSHING                                                                                                                                                                                                                                                                                                                                                                                                                                                                                                                                                                                     | フ゛ッシンク゛                                                                                                                                                                                                                                                                                                                                                                                                                                                                                                                                                                                                                                                                                                                                                                                                                                                                        | 4                                                                                                                                                                                                                                                                                                                                                                                                                                                                                                                                                                                                                                                                                                                                                                                                                                                                                                                                                                                                                                                                                                                                                                                                                                                                                                                                                                                                                                                                                                                                                                                                                                                                                                                                                                                                                                                                                                                                                                                                                                                                                                                                                                                                                                                                                                                                                                                                                                                                                                                               |                                                                                                                                                                                                                                                                                                                                                                                                                                                                                                                                                                                                                                                                                                                                                                                                                                                                                                                       |
| 26606-13061                |                                                                                                                                                                                                                                                                                                                                                                                                    | BEARING                                                                                                                                                                                                                                                                                                                                                                                                                                                                                                                                                                                     | ヘ゛アリンク゛                                                                                                                                                                                                                                                                                                                                                                                                                                                                                                                                                                                                                                                                                                                                                                                                                                                                        | 1                                                                                                                                                                                                                                                                                                                                                                                                                                                                                                                                                                                                                                                                                                                                                                                                                                                                                                                                                                                                                                                                                                                                                                                                                                                                                                                                                                                                                                                                                                                                                                                                                                                                                                                                                                                                                                                                                                                                                                                                                                                                                                                                                                                                                                                                                                                                                                                                                                                                                                                               |                                                                                                                                                                                                                                                                                                                                                                                                                                                                                                                                                                                                                                                                                                                                                                                                                                                                                                                       |
| 26756-12401                |                                                                                                                                                                                                                                                                                                                                                                                                    | CAP                                                                                                                                                                                                                                                                                                                                                                                                                                                                                                                                                                                         | キャッフ゜                                                                                                                                                                                                                                                                                                                                                                                                                                                                                                                                                                                                                                                                                                                                                                                                                                                                          | 1                                                                                                                                                                                                                                                                                                                                                                                                                                                                                                                                                                                                                                                                                                                                                                                                                                                                                                                                                                                                                                                                                                                                                                                                                                                                                                                                                                                                                                                                                                                                                                                                                                                                                                                                                                                                                                                                                                                                                                                                                                                                                                                                                                                                                                                                                                                                                                                                                                                                                                                               |                                                                                                                                                                                                                                                                                                                                                                                                                                                                                                                                                                                                                                                                                                                                                                                                                                                                                                                       |
| 26756-12411                |                                                                                                                                                                                                                                                                                                                                                                                                    | CAP                                                                                                                                                                                                                                                                                                                                                                                                                                                                                                                                                                                         | キャッフ。                                                                                                                                                                                                                                                                                                                                                                                                                                                                                                                                                                                                                                                                                                                                                                                                                                                                          | 1                                                                                                                                                                                                                                                                                                                                                                                                                                                                                                                                                                                                                                                                                                                                                                                                                                                                                                                                                                                                                                                                                                                                                                                                                                                                                                                                                                                                                                                                                                                                                                                                                                                                                                                                                                                                                                                                                                                                                                                                                                                                                                                                                                                                                                                                                                                                                                                                                                                                                                                               |                                                                                                                                                                                                                                                                                                                                                                                                                                                                                                                                                                                                                                                                                                                                                                                                                                                                                                                       |
| 56097-75211                |                                                                                                                                                                                                                                                                                                                                                                                                    | SEAL,DUST                                                                                                                                                                                                                                                                                                                                                                                                                                                                                                                                                                                   | シール                                                                                                                                                                                                                                                                                                                                                                                                                                                                                                                                                                                                                                                                                                                                                                                                                                                                            | 2                                                                                                                                                                                                                                                                                                                                                                                                                                                                                                                                                                                                                                                                                                                                                                                                                                                                                                                                                                                                                                                                                                                                                                                                                                                                                                                                                                                                                                                                                                                                                                                                                                                                                                                                                                                                                                                                                                                                                                                                                                                                                                                                                                                                                                                                                                                                                                                                                                                                                                                               |                                                                                                                                                                                                                                                                                                                                                                                                                                                                                                                                                                                                                                                                                                                                                                                                                                                                                                                       |
| 26606-13291                |                                                                                                                                                                                                                                                                                                                                                                                                    | SHIM                                                                                                                                                                                                                                                                                                                                                                                                                                                                                                                                                                                        | <u>э</u> ь                                                                                                                                                                                                                                                                                                                                                                                                                                                                                                                                                                                                                                                                                                                                                                                                                                                                     | AR                                                                                                                                                                                                                                                                                                                                                                                                                                                                                                                                                                                                                                                                                                                                                                                                                                                                                                                                                                                                                                                                                                                                                                                                                                                                                                                                                                                                                                                                                                                                                                                                                                                                                                                                                                                                                                                                                                                                                                                                                                                                                                                                                                                                                                                                                                                                                                                                                                                                                                                              |                                                                                                                                                                                                                                                                                                                                                                                                                                                                                                                                                                                                                                                                                                                                                                                                                                                                                                                       |
| 01116-12105                |                                                                                                                                                                                                                                                                                                                                                                                                    | BOLT                                                                                                                                                                                                                                                                                                                                                                                                                                                                                                                                                                                        | ホ゛ルト                                                                                                                                                                                                                                                                                                                                                                                                                                                                                                                                                                                                                                                                                                                                                                                                                                                                           | 6                                                                                                                                                                                                                                                                                                                                                                                                                                                                                                                                                                                                                                                                                                                                                                                                                                                                                                                                                                                                                                                                                                                                                                                                                                                                                                                                                                                                                                                                                                                                                                                                                                                                                                                                                                                                                                                                                                                                                                                                                                                                                                                                                                                                                                                                                                                                                                                                                                                                                                                               |                                                                                                                                                                                                                                                                                                                                                                                                                                                                                                                                                                                                                                                                                                                                                                                                                                                                                                                       |
| 26756-12481                |                                                                                                                                                                                                                                                                                                                                                                                                    | BUSHING                                                                                                                                                                                                                                                                                                                                                                                                                                                                                                                                                                                     | フ゛ッシンク゛                                                                                                                                                                                                                                                                                                                                                                                                                                                                                                                                                                                                                                                                                                                                                                                                                                                                        | 1                                                                                                                                                                                                                                                                                                                                                                                                                                                                                                                                                                                                                                                                                                                                                                                                                                                                                                                                                                                                                                                                                                                                                                                                                                                                                                                                                                                                                                                                                                                                                                                                                                                                                                                                                                                                                                                                                                                                                                                                                                                                                                                                                                                                                                                                                                                                                                                                                                                                                                                               |                                                                                                                                                                                                                                                                                                                                                                                                                                                                                                                                                                                                                                                                                                                                                                                                                                                                                                                       |
| 26606-13061                |                                                                                                                                                                                                                                                                                                                                                                                                    | BEARING                                                                                                                                                                                                                                                                                                                                                                                                                                                                                                                                                                                     | ヘ゛アリンク゛                                                                                                                                                                                                                                                                                                                                                                                                                                                                                                                                                                                                                                                                                                                                                                                                                                                                        | 1                                                                                                                                                                                                                                                                                                                                                                                                                                                                                                                                                                                                                                                                                                                                                                                                                                                                                                                                                                                                                                                                                                                                                                                                                                                                                                                                                                                                                                                                                                                                                                                                                                                                                                                                                                                                                                                                                                                                                                                                                                                                                                                                                                                                                                                                                                                                                                                                                                                                                                                               |                                                                                                                                                                                                                                                                                                                                                                                                                                                                                                                                                                                                                                                                                                                                                                                                                                                                                                                       |
| 26756-12431                |                                                                                                                                                                                                                                                                                                                                                                                                    | CAP                                                                                                                                                                                                                                                                                                                                                                                                                                                                                                                                                                                         | キャッフ゜                                                                                                                                                                                                                                                                                                                                                                                                                                                                                                                                                                                                                                                                                                                                                                                                                                                                          | 1                                                                                                                                                                                                                                                                                                                                                                                                                                                                                                                                                                                                                                                                                                                                                                                                                                                                                                                                                                                                                                                                                                                                                                                                                                                                                                                                                                                                                                                                                                                                                                                                                                                                                                                                                                                                                                                                                                                                                                                                                                                                                                                                                                                                                                                                                                                                                                                                                                                                                                                               |                                                                                                                                                                                                                                                                                                                                                                                                                                                                                                                                                                                                                                                                                                                                                                                                                                                                                                                       |
| 26756-12441                |                                                                                                                                                                                                                                                                                                                                                                                                    | CAP                                                                                                                                                                                                                                                                                                                                                                                                                                                                                                                                                                                         | キャッフ゜                                                                                                                                                                                                                                                                                                                                                                                                                                                                                                                                                                                                                                                                                                                                                                                                                                                                          | 1                                                                                                                                                                                                                                                                                                                                                                                                                                                                                                                                                                                                                                                                                                                                                                                                                                                                                                                                                                                                                                                                                                                                                                                                                                                                                                                                                                                                                                                                                                                                                                                                                                                                                                                                                                                                                                                                                                                                                                                                                                                                                                                                                                                                                                                                                                                                                                                                                                                                                                                               |                                                                                                                                                                                                                                                                                                                                                                                                                                                                                                                                                                                                                                                                                                                                                                                                                                                                                                                       |
| 26448-72101                |                                                                                                                                                                                                                                                                                                                                                                                                    | SEAL                                                                                                                                                                                                                                                                                                                                                                                                                                                                                                                                                                                        | シール                                                                                                                                                                                                                                                                                                                                                                                                                                                                                                                                                                                                                                                                                                                                                                                                                                                                            | 2                                                                                                                                                                                                                                                                                                                                                                                                                                                                                                                                                                                                                                                                                                                                                                                                                                                                                                                                                                                                                                                                                                                                                                                                                                                                                                                                                                                                                                                                                                                                                                                                                                                                                                                                                                                                                                                                                                                                                                                                                                                                                                                                                                                                                                                                                                                                                                                                                                                                                                                               |                                                                                                                                                                                                                                                                                                                                                                                                                                                                                                                                                                                                                                                                                                                                                                                                                                                                                                                       |
| 26606-13291                |                                                                                                                                                                                                                                                                                                                                                                                                    | SHIM                                                                                                                                                                                                                                                                                                                                                                                                                                                                                                                                                                                        | <u>э</u> ь                                                                                                                                                                                                                                                                                                                                                                                                                                                                                                                                                                                                                                                                                                                                                                                                                                                                     |                                                                                                                                                                                                                                                                                                                                                                                                                                                                                                                                                                                                                                                                                                                                                                                                                                                                                                                                                                                                                                                                                                                                                                                                                                                                                                                                                                                                                                                                                                                                                                                                                                                                                                                                                                                                                                                                                                                                                                                                                                                                                                                                                                                                                                                                                                                                                                                                                                                                                                                                 |                                                                                                                                                                                                                                                                                                                                                                                                                                                                                                                                                                                                                                                                                                                                                                                                                                                                                                                       |
| 01116-12105                |                                                                                                                                                                                                                                                                                                                                                                                                    |                                                                                                                                                                                                                                                                                                                                                                                                                                                                                                                                                                                             | ホ゛ルト                                                                                                                                                                                                                                                                                                                                                                                                                                                                                                                                                                                                                                                                                                                                                                                                                                                                           |                                                                                                                                                                                                                                                                                                                                                                                                                                                                                                                                                                                                                                                                                                                                                                                                                                                                                                                                                                                                                                                                                                                                                                                                                                                                                                                                                                                                                                                                                                                                                                                                                                                                                                                                                                                                                                                                                                                                                                                                                                                                                                                                                                                                                                                                                                                                                                                                                                                                                                                                 |                                                                                                                                                                                                                                                                                                                                                                                                                                                                                                                                                                                                                                                                                                                                                                                                                                                                                                                       |
| 04901-00160                |                                                                                                                                                                                                                                                                                                                                                                                                    |                                                                                                                                                                                                                                                                                                                                                                                                                                                                                                                                                                                             |                                                                                                                                                                                                                                                                                                                                                                                                                                                                                                                                                                                                                                                                                                                                                                                                                                                                                |                                                                                                                                                                                                                                                                                                                                                                                                                                                                                                                                                                                                                                                                                                                                                                                                                                                                                                                                                                                                                                                                                                                                                                                                                                                                                                                                                                                                                                                                                                                                                                                                                                                                                                                                                                                                                                                                                                                                                                                                                                                                                                                                                                                                                                                                                                                                                                                                                                                                                                                                 |                                                                                                                                                                                                                                                                                                                                                                                                                                                                                                                                                                                                                                                                                                                                                                                                                                                                                                                       |
| 16563-00001                |                                                                                                                                                                                                                                                                                                                                                                                                    |                                                                                                                                                                                                                                                                                                                                                                                                                                                                                                                                                                                             |                                                                                                                                                                                                                                                                                                                                                                                                                                                                                                                                                                                                                                                                                                                                                                                                                                                                                |                                                                                                                                                                                                                                                                                                                                                                                                                                                                                                                                                                                                                                                                                                                                                                                                                                                                                                                                                                                                                                                                                                                                                                                                                                                                                                                                                                                                                                                                                                                                                                                                                                                                                                                                                                                                                                                                                                                                                                                                                                                                                                                                                                                                                                                                                                                                                                                                                                                                                                                                 | SEE FIG.40                                                                                                                                                                                                                                                                                                                                                                                                                                                                                                                                                                                                                                                                                                                                                                                                                                                                                                            |
| 01107-24220                |                                                                                                                                                                                                                                                                                                                                                                                                    | BOLT                                                                                                                                                                                                                                                                                                                                                                                                                                                                                                                                                                                        |                                                                                                                                                                                                                                                                                                                                                                                                                                                                                                                                                                                                                                                                                                                                                                                                                                                                                |                                                                                                                                                                                                                                                                                                                                                                                                                                                                                                                                                                                                                                                                                                                                                                                                                                                                                                                                                                                                                                                                                                                                                                                                                                                                                                                                                                                                                                                                                                                                                                                                                                                                                                                                                                                                                                                                                                                                                                                                                                                                                                                                                                                                                                                                                                                                                                                                                                                                                                                                 |                                                                                                                                                                                                                                                                                                                                                                                                                                                                                                                                                                                                                                                                                                                                                                                                                                                                                                                       |
| 77912-25071                |                                                                                                                                                                                                                                                                                                                                                                                                    | NUT                                                                                                                                                                                                                                                                                                                                                                                                                                                                                                                                                                                         |                                                                                                                                                                                                                                                                                                                                                                                                                                                                                                                                                                                                                                                                                                                                                                                                                                                                                |                                                                                                                                                                                                                                                                                                                                                                                                                                                                                                                                                                                                                                                                                                                                                                                                                                                                                                                                                                                                                                                                                                                                                                                                                                                                                                                                                                                                                                                                                                                                                                                                                                                                                                                                                                                                                                                                                                                                                                                                                                                                                                                                                                                                                                                                                                                                                                                                                                                                                                                                 |                                                                                                                                                                                                                                                                                                                                                                                                                                                                                                                                                                                                                                                                                                                                                                                                                                                                                                                       |
| 26604-42011                |                                                                                                                                                                                                                                                                                                                                                                                                    | WASHER                                                                                                                                                                                                                                                                                                                                                                                                                                                                                                                                                                                      |                                                                                                                                                                                                                                                                                                                                                                                                                                                                                                                                                                                                                                                                                                                                                                                                                                                                                | - 1 I                                                                                                                                                                                                                                                                                                                                                                                                                                                                                                                                                                                                                                                                                                                                                                                                                                                                                                                                                                                                                                                                                                                                                                                                                                                                                                                                                                                                                                                                                                                                                                                                                                                                                                                                                                                                                                                                                                                                                                                                                                                                                                                                                                                                                                                                                                                                                                                                                                                                                                                           |                                                                                                                                                                                                                                                                                                                                                                                                                                                                                                                                                                                                                                                                                                                                                                                                                                                                                                                       |
| 16323-02242                | İ                                                                                                                                                                                                                                                                                                                                                                                                  |                                                                                                                                                                                                                                                                                                                                                                                                                                                                                                                                                                                             |                                                                                                                                                                                                                                                                                                                                                                                                                                                                                                                                                                                                                                                                                                                                                                                                                                                                                |                                                                                                                                                                                                                                                                                                                                                                                                                                                                                                                                                                                                                                                                                                                                                                                                                                                                                                                                                                                                                                                                                                                                                                                                                                                                                                                                                                                                                                                                                                                                                                                                                                                                                                                                                                                                                                                                                                                                                                                                                                                                                                                                                                                                                                                                                                                                                                                                                                                                                                                                 |                                                                                                                                                                                                                                                                                                                                                                                                                                                                                                                                                                                                                                                                                                                                                                                                                                                                                                                       |
| 26432-12041                |                                                                                                                                                                                                                                                                                                                                                                                                    |                                                                                                                                                                                                                                                                                                                                                                                                                                                                                                                                                                                             |                                                                                                                                                                                                                                                                                                                                                                                                                                                                                                                                                                                                                                                                                                                                                                                                                                                                                |                                                                                                                                                                                                                                                                                                                                                                                                                                                                                                                                                                                                                                                                                                                                                                                                                                                                                                                                                                                                                                                                                                                                                                                                                                                                                                                                                                                                                                                                                                                                                                                                                                                                                                                                                                                                                                                                                                                                                                                                                                                                                                                                                                                                                                                                                                                                                                                                                                                                                                                                 |                                                                                                                                                                                                                                                                                                                                                                                                                                                                                                                                                                                                                                                                                                                                                                                                                                                                                                                       |
| 26756-75841                |                                                                                                                                                                                                                                                                                                                                                                                                    |                                                                                                                                                                                                                                                                                                                                                                                                                                                                                                                                                                                             |                                                                                                                                                                                                                                                                                                                                                                                                                                                                                                                                                                                                                                                                                                                                                                                                                                                                                |                                                                                                                                                                                                                                                                                                                                                                                                                                                                                                                                                                                                                                                                                                                                                                                                                                                                                                                                                                                                                                                                                                                                                                                                                                                                                                                                                                                                                                                                                                                                                                                                                                                                                                                                                                                                                                                                                                                                                                                                                                                                                                                                                                                                                                                                                                                                                                                                                                                                                                                                 |                                                                                                                                                                                                                                                                                                                                                                                                                                                                                                                                                                                                                                                                                                                                                                                                                                                                                                                       |
| 04710-04050                |                                                                                                                                                                                                                                                                                                                                                                                                    |                                                                                                                                                                                                                                                                                                                                                                                                                                                                                                                                                                                             |                                                                                                                                                                                                                                                                                                                                                                                                                                                                                                                                                                                                                                                                                                                                                                                                                                                                                | _                                                                                                                                                                                                                                                                                                                                                                                                                                                                                                                                                                                                                                                                                                                                                                                                                                                                                                                                                                                                                                                                                                                                                                                                                                                                                                                                                                                                                                                                                                                                                                                                                                                                                                                                                                                                                                                                                                                                                                                                                                                                                                                                                                                                                                                                                                                                                                                                                                                                                                                               |                                                                                                                                                                                                                                                                                                                                                                                                                                                                                                                                                                                                                                                                                                                                                                                                                                                                                                                       |
| 04100-00204                |                                                                                                                                                                                                                                                                                                                                                                                                    |                                                                                                                                                                                                                                                                                                                                                                                                                                                                                                                                                                                             |                                                                                                                                                                                                                                                                                                                                                                                                                                                                                                                                                                                                                                                                                                                                                                                                                                                                                |                                                                                                                                                                                                                                                                                                                                                                                                                                                                                                                                                                                                                                                                                                                                                                                                                                                                                                                                                                                                                                                                                                                                                                                                                                                                                                                                                                                                                                                                                                                                                                                                                                                                                                                                                                                                                                                                                                                                                                                                                                                                                                                                                                                                                                                                                                                                                                                                                                                                                                                                 |                                                                                                                                                                                                                                                                                                                                                                                                                                                                                                                                                                                                                                                                                                                                                                                                                                                                                                                       |
| 01183-10070                |                                                                                                                                                                                                                                                                                                                                                                                                    |                                                                                                                                                                                                                                                                                                                                                                                                                                                                                                                                                                                             |                                                                                                                                                                                                                                                                                                                                                                                                                                                                                                                                                                                                                                                                                                                                                                                                                                                                                |                                                                                                                                                                                                                                                                                                                                                                                                                                                                                                                                                                                                                                                                                                                                                                                                                                                                                                                                                                                                                                                                                                                                                                                                                                                                                                                                                                                                                                                                                                                                                                                                                                                                                                                                                                                                                                                                                                                                                                                                                                                                                                                                                                                                                                                                                                                                                                                                                                                                                                                                 |                                                                                                                                                                                                                                                                                                                                                                                                                                                                                                                                                                                                                                                                                                                                                                                                                                                                                                                       |
| 24067-62251                |                                                                                                                                                                                                                                                                                                                                                                                                    |                                                                                                                                                                                                                                                                                                                                                                                                                                                                                                                                                                                             |                                                                                                                                                                                                                                                                                                                                                                                                                                                                                                                                                                                                                                                                                                                                                                                                                                                                                |                                                                                                                                                                                                                                                                                                                                                                                                                                                                                                                                                                                                                                                                                                                                                                                                                                                                                                                                                                                                                                                                                                                                                                                                                                                                                                                                                                                                                                                                                                                                                                                                                                                                                                                                                                                                                                                                                                                                                                                                                                                                                                                                                                                                                                                                                                                                                                                                                                                                                                                                 |                                                                                                                                                                                                                                                                                                                                                                                                                                                                                                                                                                                                                                                                                                                                                                                                                                                                                                                       |
| 26754-52001                |                                                                                                                                                                                                                                                                                                                                                                                                    |                                                                                                                                                                                                                                                                                                                                                                                                                                                                                                                                                                                             |                                                                                                                                                                                                                                                                                                                                                                                                                                                                                                                                                                                                                                                                                                                                                                                                                                                                                |                                                                                                                                                                                                                                                                                                                                                                                                                                                                                                                                                                                                                                                                                                                                                                                                                                                                                                                                                                                                                                                                                                                                                                                                                                                                                                                                                                                                                                                                                                                                                                                                                                                                                                                                                                                                                                                                                                                                                                                                                                                                                                                                                                                                                                                                                                                                                                                                                                                                                                                                 |                                                                                                                                                                                                                                                                                                                                                                                                                                                                                                                                                                                                                                                                                                                                                                                                                                                                                                                       |
| 26268-72291                |                                                                                                                                                                                                                                                                                                                                                                                                    |                                                                                                                                                                                                                                                                                                                                                                                                                                                                                                                                                                                             |                                                                                                                                                                                                                                                                                                                                                                                                                                                                                                                                                                                                                                                                                                                                                                                                                                                                                |                                                                                                                                                                                                                                                                                                                                                                                                                                                                                                                                                                                                                                                                                                                                                                                                                                                                                                                                                                                                                                                                                                                                                                                                                                                                                                                                                                                                                                                                                                                                                                                                                                                                                                                                                                                                                                                                                                                                                                                                                                                                                                                                                                                                                                                                                                                                                                                                                                                                                                                                 |                                                                                                                                                                                                                                                                                                                                                                                                                                                                                                                                                                                                                                                                                                                                                                                                                                                                                                                       |
| 02100-00060                |                                                                                                                                                                                                                                                                                                                                                                                                    | RING,SNAP                                                                                                                                                                                                                                                                                                                                                                                                                                                                                                                                                                                   |                                                                                                                                                                                                                                                                                                                                                                                                                                                                                                                                                                                                                                                                                                                                                                                                                                                                                |                                                                                                                                                                                                                                                                                                                                                                                                                                                                                                                                                                                                                                                                                                                                                                                                                                                                                                                                                                                                                                                                                                                                                                                                                                                                                                                                                                                                                                                                                                                                                                                                                                                                                                                                                                                                                                                                                                                                                                                                                                                                                                                                                                                                                                                                                                                                                                                                                                                                                                                                 |                                                                                                                                                                                                                                                                                                                                                                                                                                                                                                                                                                                                                                                                                                                                                                                                                                                                                                                       |
| 01116-12025                | 1 1                                                                                                                                                                                                                                                                                                                                                                                                |                                                                                                                                                                                                                                                                                                                                                                                                                                                                                                                                                                                             |                                                                                                                                                                                                                                                                                                                                                                                                                                                                                                                                                                                                                                                                                                                                                                                                                                                                                |                                                                                                                                                                                                                                                                                                                                                                                                                                                                                                                                                                                                                                                                                                                                                                                                                                                                                                                                                                                                                                                                                                                                                                                                                                                                                                                                                                                                                                                                                                                                                                                                                                                                                                                                                                                                                                                                                                                                                                                                                                                                                                                                                                                                                                                                                                                                                                                                                                                                                                                                 |                                                                                                                                                                                                                                                                                                                                                                                                                                                                                                                                                                                                                                                                                                                                                                                                                                                                                                                       |
| 02011-00012                |                                                                                                                                                                                                                                                                                                                                                                                                    |                                                                                                                                                                                                                                                                                                                                                                                                                                                                                                                                                                                             |                                                                                                                                                                                                                                                                                                                                                                                                                                                                                                                                                                                                                                                                                                                                                                                                                                                                                |                                                                                                                                                                                                                                                                                                                                                                                                                                                                                                                                                                                                                                                                                                                                                                                                                                                                                                                                                                                                                                                                                                                                                                                                                                                                                                                                                                                                                                                                                                                                                                                                                                                                                                                                                                                                                                                                                                                                                                                                                                                                                                                                                                                                                                                                                                                                                                                                                                                                                                                                 |                                                                                                                                                                                                                                                                                                                                                                                                                                                                                                                                                                                                                                                                                                                                                                                                                                                                                                                       |
|                            | 1                                                                                                                                                                                                                                                                                                                                                                                                  |                                                                                                                                                                                                                                                                                                                                                                                                                                                                                                                                                                                             |                                                                                                                                                                                                                                                                                                                                                                                                                                                                                                                                                                                                                                                                                                                                                                                                                                                                                |                                                                                                                                                                                                                                                                                                                                                                                                                                                                                                                                                                                                                                                                                                                                                                                                                                                                                                                                                                                                                                                                                                                                                                                                                                                                                                                                                                                                                                                                                                                                                                                                                                                                                                                                                                                                                                                                                                                                                                                                                                                                                                                                                                                                                                                                                                                                                                                                                                                                                                                                 |                                                                                                                                                                                                                                                                                                                                                                                                                                                                                                                                                                                                                                                                                                                                                                                                                                                                                                                       |
|                            |                                                                                                                                                                                                                                                                                                                                                                                                    |                                                                                                                                                                                                                                                                                                                                                                                                                                                                                                                                                                                             |                                                                                                                                                                                                                                                                                                                                                                                                                                                                                                                                                                                                                                                                                                                                                                                                                                                                                |                                                                                                                                                                                                                                                                                                                                                                                                                                                                                                                                                                                                                                                                                                                                                                                                                                                                                                                                                                                                                                                                                                                                                                                                                                                                                                                                                                                                                                                                                                                                                                                                                                                                                                                                                                                                                                                                                                                                                                                                                                                                                                                                                                                                                                                                                                                                                                                                                                                                                                                                 |                                                                                                                                                                                                                                                                                                                                                                                                                                                                                                                                                                                                                                                                                                                                                                                                                                                                                                                       |
|                            | 56097-75211<br>26606-13291<br>01116-12105<br>26756-12481<br>26606-13061<br>26756-12431<br>26756-12431<br>26756-12441<br>26606-13291<br>01116-12105<br>04901-00160<br>16563-00001<br>01107-24220<br>77912-25071<br>26604-42011<br>16323-02242<br>26432-12041<br>26756-75841<br>04710-04050<br>04100-00204<br>01183-10070<br>24067-62251<br>26754-52001<br>26268-72291<br>02100-00060<br>01116-12025 | 56097-75211         26606-13291         01116-12105         26756-12481         26606-13061         26756-12431         26756-12431         26756-12441         26606-13291         26756-12441         26606-13291         01116-12105         04901-00160         16563-00001         01107-24220         77912-25071         26604-42011         16323-02242         26432-12041         26756-75841         04710-04050         04100-00204         01183-10070         24067-62251         26754-52001         26268-72291         02100-00060         01116-12025         02011-00012 | 56097-75211       SEAL,DUST         26606-13291       SHIM         01116-12105       BOLT         26756-12481       BUSHING         26606-13061       BEARING         26756-12431       CAP         26756-12431       CAP         26606-13291       SEAL         26606-13291       SEAL         26606-13291       SHIM         01116-12105       BOLT         04901-00160       FITTING,GREASE         16563-00001       FRONT AXLE         01107-24220       BOLT         01107-24220       BOLT         26604-42011       WASHER         16323-02242       BREATHER         26432-12041       ADAPTER         26432-12041       ADAPTER         04710-04050       HOSE         04100-00204       ADAPTER         024067-62251       CLIP         26658-72291       SHIM         02100-00060       RING,SNAP         021116-12025       BOLT         02101-00012       WASHER | 226756-12411         CAP         ‡ψy7°           56097-75211         SEAL,DUST         ŷ-h           26606-13291         SHIM         ŷA           01116-12105         BOLT         å*hh           26756-12481         BUSHING         7*yŷ29*           26606-13061         BEARING         ^*79/2*           26756-12431         CAP         ‡ψy7*           26756-12441         CAP         ‡ψy7*           26756-12441         CAP         ‡ψy7*           26448-72101         SEAL         ŷ-h           26606-13291         SHIM         ŷA           26116-12105         BOLT         *'hh           26606-13291         SHIM         ŷA           26606-13291         SHIM         ŷA           26606-13291         BOLT         *'hh           26606-13291         BOLT         *'hh           26606-13291         SHIM         ŷA           26110-20160         FITTING,GREASE         719772/*           26606-13291         NUT         *'hh           21107-24220         BOLT         *'hh           26604-42011         WASHER         7'y-\$'           26604-42011         NOT         \$' <td><math>226756-12411</math>CAP<math>4\psi\gamma7^*</math>1<math>56097.75211</math>SEAL,DUST<math>y-h</math>2<math>226606-13291</math>SHIM<math>yA</math>AR<math>01116-12105</math>BOLT<math>\pi^*hh</math>6<math>226756-12481</math>BUSHING<math>7^*\gamma y y 7^*</math>1<math>226606-13061</math>BEARING<math>n^*ry y 7^*</math>1<math>226756-12431</math>CAP<math>4\psi\gamma7^*</math>1<math>226756-12431</math>CAP<math>4\psi\gamma7^*</math>1<math>226756-12441</math>CAP<math>4\psi\gamma7^*</math>1<math>226606-13291</math>SHIM<math>yA</math>AR<math>01116-12105</math>BOLT<math>\pi^*hh</math>6<math>04901-00160</math>FITTING,GREASE<math>74\gamma747^*</math>2<math>16563-00001</math>FRONT AXLE<math>70y747^*</math>1<math>01107-24220</math>BOLT<math>\pi^*hh</math>8<math>77912-25071</math>NUT<math>7yh</math>8<math>226604-42011</math>WASHER<math>7y\gamma^*y</math>1<math>26432-12041</math>ADAPTER<math>7y^*7^*y</math>1<math>26432-12041</math>ADAPTER<math>7y^*7^*y</math>1<math>26756-75841</math>COLLAR<math>h^-\lambda</math>1<math>04100-00204</math>ADAPTER<math>7y^*7^*y</math>1<math>24067-62251</math>CLIP<math>9y_77^*</math>2<math>26754-52001</math>PIN<math>E^*y</math>2<math>26268-72291</math>SHIM<math>yA</math>AR<math>21100-00060</math>RING,SNAP<math>y/7^*</math>2<math>20111-00012</math>WASHER<math>7yy*</math>2<math>20011-00012</math>WASHER<math>7yy*</math>2</td> | $226756-12411$ CAP $4\psi\gamma7^*$ 1 $56097.75211$ SEAL,DUST $y-h$ 2 $226606-13291$ SHIM $yA$ AR $01116-12105$ BOLT $\pi^*hh$ 6 $226756-12481$ BUSHING $7^*\gamma y y 7^*$ 1 $226606-13061$ BEARING $n^*ry y 7^*$ 1 $226756-12431$ CAP $4\psi\gamma7^*$ 1 $226756-12431$ CAP $4\psi\gamma7^*$ 1 $226756-12441$ CAP $4\psi\gamma7^*$ 1 $226606-13291$ SHIM $yA$ AR $01116-12105$ BOLT $\pi^*hh$ 6 $04901-00160$ FITTING,GREASE $74\gamma747^*$ 2 $16563-00001$ FRONT AXLE $70y747^*$ 1 $01107-24220$ BOLT $\pi^*hh$ 8 $77912-25071$ NUT $7yh$ 8 $226604-42011$ WASHER $7y\gamma^*y$ 1 $26432-12041$ ADAPTER $7y^*7^*y$ 1 $26432-12041$ ADAPTER $7y^*7^*y$ 1 $26756-75841$ COLLAR $h^-\lambda$ 1 $04100-00204$ ADAPTER $7y^*7^*y$ 1 $24067-62251$ CLIP $9y_77^*$ 2 $26754-52001$ PIN $E^*y$ 2 $26268-72291$ SHIM $yA$ AR $21100-00060$ RING,SNAP $y/7^*$ 2 $20111-00012$ WASHER $7yy*$ 2 $20011-00012$ WASHER $7yy*$ 2 |