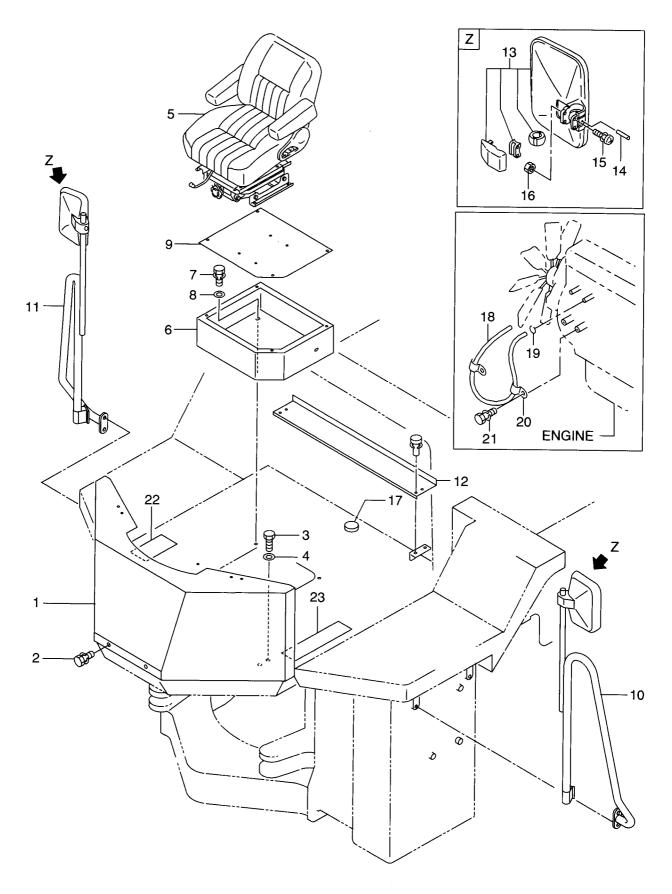

|
|                  |                    |            |              |                     |   |             |                                 |
|                  |                    |            |              |                     |   |             |                                 |
|                  |                    |            |              |                     |   |             |                                 |
|                  |                    |            |              |                     |   |             |                                 |
|                  |                    |            |              |                     |   | L           |                                 |

**CAB LESS KIT(ROCLS2)(1/2)(OP)** キャフ<sup>・</sup>レスキット FIG. 78



| em No<br>乱出番号 |                            | Mark<br>記号 |                      | Description<br>部品名称 |                      | Req'd<br>個数 | Remarks : serial No.<br>備考:実施号車 |
|---------------|----------------------------|------------|----------------------|---------------------|----------------------|-------------|---------------------------------|
| 1             | 56670-53431                |            | GUARD, FRONT         |                     | <i>カ</i> ゙ード         | 1           |                                 |
| 2             | 01183-12020                |            | BOLT&WASHER          |                     | <b>ボルト&amp;ワ</b> ッシャ | 2           |                                 |
| 3             | 01110-16050                |            | BOLT                 |