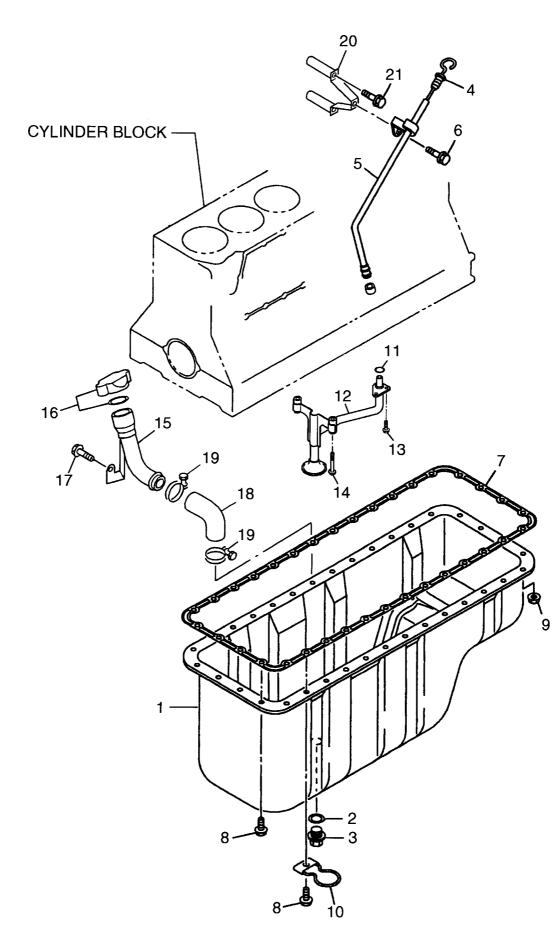

 FIG. 5
 FUEL SYSTEM

 7ューエルシステム

.

| Item No.<br>見出番号 |             | Mark<br>記号 |             | Description<br>部品名称         | Req'd<br>個数 |         |
|------------------|-------------|------------|-------------|-----------------------------|-------------|---------|
| 1                | 26552-20202 |            | TANK,FUEL   | タンク                         | 1           |         |
| 2                | 01110-20070 |            | BOLT        | ホ゛ルト                        | 3           | 1       |
| 3                | 26323-02001 |            | WASHER      | ワッシャ                        | 3           |         |
| 4                | 02010-00020 |            | WASHER      | ワッシャ                        | 3           |         |
| 5                | 01401-00020 |            | NUT         | ナット                         | 3           |         |
| 6                | 26552-22021 |            | CAP         | キャッフ゜                       | 1           | INC.7,8 |
| 7                | 26552-27011 |            | CYLINDER    | シリンタ゛                       | 1           |         |
| 8                | 26552-42381 |            | KEY         | <b>+</b> -                  | 1           |         |
| 9                | 26402-22021 |            | STRAINER    | ストレーナ                       | 1           |         |
| 10               | 26197-52251 |            | COVER       | <u> </u> ታ/ነ <sup>*</sup> – | 1           |         |
| 11               | 03310-01450 | 1          | O RING      | Oリンク゛                       | 1           |         |
| 12               | 01183-10020 |            | BOLT&WASHER | <b>ホ</b> ゙ <b>ル</b> ト&ワ։    |             |         |
| 13               | 26602-22191 |            | NIPPLE      | ニッフ゜ル                       | 2           |         |
| 14               | 24047-92121 |            | PLUG        | 7° ラク*                      | 1           |         |
| 15               | 26602-22161 |            | VALVE       | ハ <b>゙ル</b> フ゛              | 1           |         |
|                  | 26752-22161 |            | HOSE        | ホース                         | 2           |         |
| 17               | 29122-22482 | 1 1        | HOSE        | ホース                         | 1           |         |
| 18               | 24067-62241 |            | CLIP        | クリッフ゜                       | 5           |         |
| 19               | 26602-42211 |            | CLIP        | クリッフ <sup>°</sup>           | 8           |         |
|                  | 01183-10016 |            | BOLT&WASHER | <i>⋆`</i> ルト&ワッ             |             |         |
|                  | 01183-10020 |            | BOLT&WASHER | ホールト&ワッ                     |             |         |
|                  | 01401-00010 | 1 1        | NUT         | ታット                         | 1           |         |
|                  | 26612-42081 | 1 1        | BRACKET     | יייע<br>ד'קליא              | 1           |         |
|                  |             |            |             |                             |             |         |
|                  |             |            |             |                             |             |         |