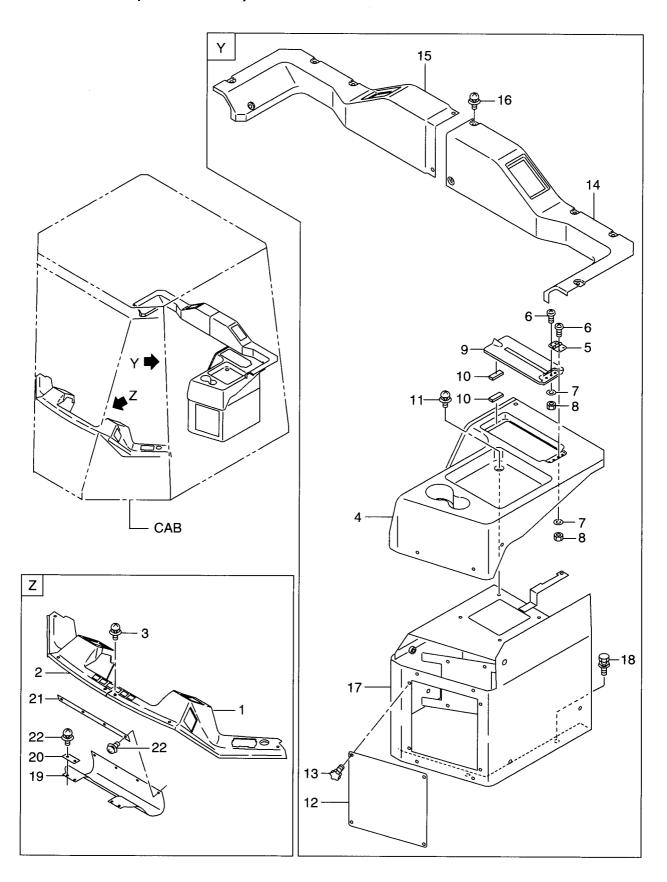

レート      | 1           |                                 |
| 59               | 26766-73412 |            | COVER        | :                   | カハ゛ー      | 1           |                                 |
| 60               | 01033-06012 |            | SCREW&WASHER | :                   | スクリュ&ワッシャ | 5           |                                 |
| 61               | 26766-73381 |            | SEAL         | 3                   | シール       | 2           |                                 |
|                  |             |            |              |                     |           |             |                                 |
|                  |             |            |              |                     |           |             |                                 |

<u>MEMO</u>





| Item No.<br>見出番号 |             | Mark<br>記号 | Descripti<br>部品名利     |                               | Req'd<br>個数 | Remarks : serial No.<br>備考:実施号車 |
|------------------|-------------|------------|-----------------------|-------------------------------|-------------|---------------------------------|
| 1                | 26196-73231 |            | DASHBOARD             | タ゛ッシュホ゛ート゛                    | 1           |                                 |
| 2                | 26196-73241 | [          | DASHBOARD             | タ゛ッシュホ゛ート゛                    | 1           |                                 |
| З                | 01033-06016 |            | SCREW&WASHER          | <b>スクリュ&amp;ワ</b> ッシャ         | 8           |                                 |
| Α                | 26566-70252 |