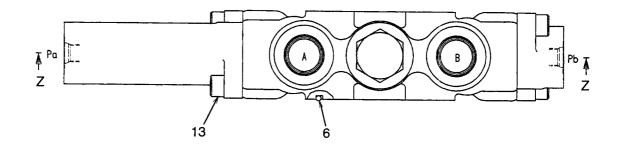

|                                 |
| 33              | NO PART NO.      | #          | NAME PLATE         | ネームフ゜レート                                                                                                        | 1           |                                 |
| 34              | NO PART NO.      | #          | SCREW              | スクリュ                                                                                                            | 4           |                                 |
|                 |                  |            |                    |                                                                                                                 |             |                                 |

 FIG. 92
 SPOOL SECTION(AP3)(OP)

 スプ<sup>°</sup>ールセクション





SECTION Z-Z

| Item No<br>見出番号 |             | Mark<br>記号 | Descripti<br>部品名利  |                                  | Req'd<br>個数 | Remarks : serial No.<br>備考:実施号車 |
|-----------------|-------------|------------|--------------------|----------------------------------|-------------|---------------------------------|
| Α               | 26557-37031 |            | SPOOL SECTION ASSY | スフ゜ールセクションアッセン                   | 1           | INC.1-14                        |
| 1               | NO PART NO. | #          | HOUSING            | ハウシ゛ンク゛                          | 1           |                                 |
| 2               | NO PART NO. | #          | SPOOL              | スフ°−ル                            | 1           |                                 |
| 3               | 290A7-47