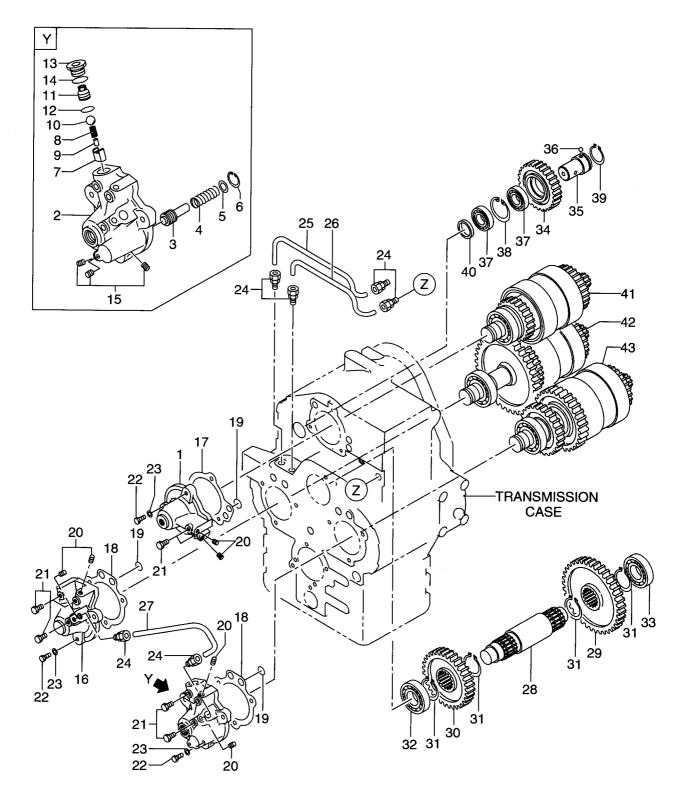

|                                               |             |                                 |
|                 |             |            |                     |                                               |             |                                 |
|                 |             |            |                     |                                               |             |                                 |
|                 |             |            |                     |                                               |             |                                 |
| I               |             |            | ······              | · · · · · · · · · · · · · · · · · · ·         |             |                                 |

FIG. 28 DRIVE UNIT(2/4)



| em No<br>乱出番号 |             | Mark<br>記号 | Descri<br>部品       | •                    | Req'd<br>個数 | Remarks : serial No.<br>備考:実施号車 |
|---------------|-------------|------------|--------------------|----------------------|-------------|---------------------------------|
| A1            | 16562-50001 |            | DRIVE UNIT ASSY    | ト゛ライフ゛ユニットアッセン       | 1           | INC.1-43 & etc.                 |
| <b>A</b> 2    | 16422-50352 |            | COVER ASSY         | カハ゛ーアッセン             | 1           | INC.2-15                        |
| 1             | 16422-52382 |            | CAP, DISTRIBUTOR   | キャッフ。                | 1           |                                 |
| 2             | 16422-53541 |            | CAP, DISTRIBUTOR   | キャッフ゜                | 1           |