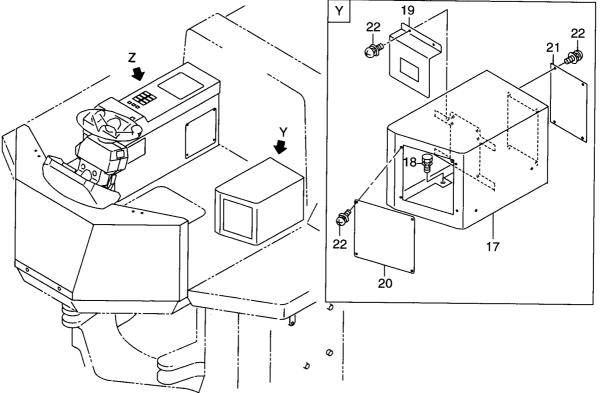

|
| 1             | 01183-10016                |            | BOLT&WASHER          |                     | <b>ボルト&amp;ワ</b> ッシャ | 2           |                                 |
|               | 290K6-52441<br>24096-52341 |            | NON SLIP<br>NON SLIP |                     | ノンスリッフ゜              | 1           |                                 |
|               |                            |            |                      |                     |                      |             |                                 |
|               |                            |            |                      |                     |                      |             |                                 |

FIG. 79 CAB LESS KIT(ROCLS2)(2/2)(OP) キャフ<sup>・</sup>レスキット





| Item No<br>見出番号 |             | Mark<br>記号 | Descriptio<br>部品名称   |                           | Req'd<br>個数 | Remarks : serial No.<br>備考:実施号車 |
|-----------------|-------------|------------|----------------------|---------------------------|-------------|---------------------------------|
| 1               | 56560-51071 |            | BOX, VALVE CONTROL   |                           | 1           |                                 |
| 2               | 01183-10020 |            | BOLT&WASHER          | ホ゛ルト&ワッシャ                 | 6           |                                 |
| 3               | 26566-72441 |            | COVER                | カハ゛ー                      | 2           |                                 |
| 4               | 01033-06016 |            | SCREW&WASHER