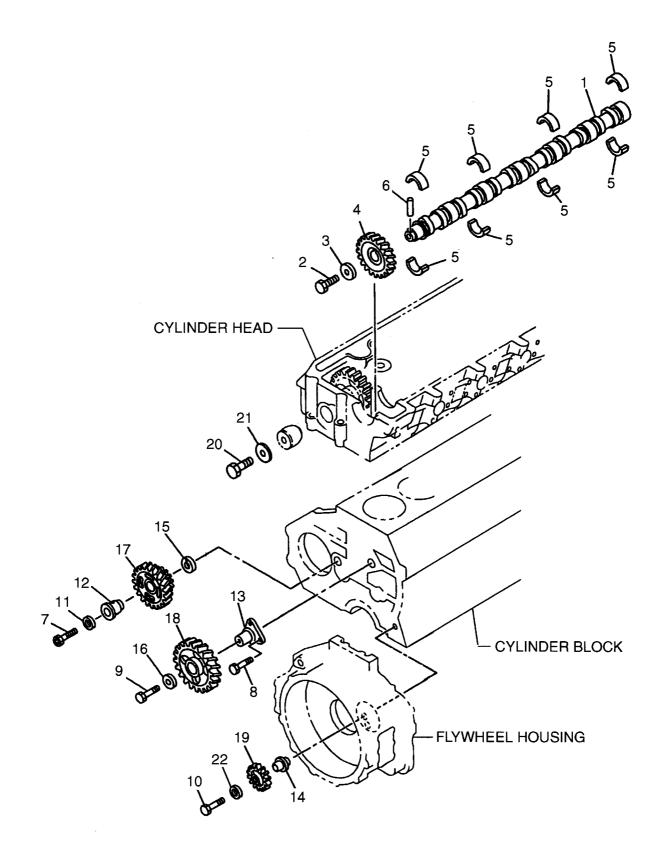

PARTS NUMBER INDEX

部品番号順索引表

1~14

| tem No.<br>見出番号 | Part No.<br>部品番号 | Mark<br>記号 | Descri<br>部品     |                                | Req'd<br>個数 | Remarks : serial No.<br>備考 <b>:</b> 実施号車 |
|-----------------|------------------|------------|------------------|--------------------------------|-------------|------------------------------------------|
| 1               | 26551-02042      |            | ENGINE           | エンシ゛ン                          | - 1         | 6HK1T                                    |
| 2               | 26551-02131      |            | BRACKET          | フ゛ラケット                         | 2           |                                          |
| 3               | 26671-02081      |            | BRACKET          | フ゛ラケット                         | 1           |                                          |
| 4               | 26671-02091      |            | BRACKET          | フ゛ラケット                         | 1           |                                          |
| 5               | 01116-10040      |            | BOLT             | ホ゛ルト                           | 12          |                                          |
| 6               | 02011-00010      |            | WASHER           | ワッシャ                           | 12          |                                          |
| 7               | 01110-16040      |            | BOLT             | ホ゛ルト                           | 8           |                                          |
| 8               | 02011-00016      |            | WASHER           | <b>7</b> "                     | 8           |                                          |
| 9               | 01116-16110      |            | BOLT             | ホ゛ルト                           | 4           |                                          |
| 10              | 26611-02101      |            | RUBBER, MOUNTING | ラハ゛-                           | 4           |                                          |
| 11              | 26611-02111      | 1          | RUBBER, MOUNTING | ラハ゛ー                           | 4           |                                          |
| 12              | 26601-02091      |            | PLATE            | プレート                           | 4           |                                          |
| 13              | 02011-00016      |            | WASHER           | ワッシャ                           | 4           |                                          |
| 14              | 01401-10016      |            | NUT              | ナット                            | 4           |                                          |
| 15              | 26551-02111      |            | PLATE            | プレート                           | 2           |                                          |
| 16              | 26551-02121      |            | PLATE            | プレート                           | AR          |                                          |
| 17              | 01183-10016      |            | BOLT&WASHER      | <b>ホ</b> ゙ <b>ルト&amp;ワ</b> ッシャ | 4           |                                          |
| A               | 26551-02081      |            | FILTER ASSY      | フィルタアッセン                       | 1           | INC.18-20                                |
| 18              | Z-8-97222-123-0  |            | HEAD             | <u>^~+</u>                     | 1           |                                          |
| 19              | 29141-04341      |            | ELEMENT          | エレメント                          | 1           |                                          |
| 20              | Z-8-97222-125-0  |            | ADAPTER          | アタ゛フ゜タ                         | 1           |                                          |
| 21              | 01110-10110      |            | BOLT             | ホ゛ルト                           | 1           |                                          |
| 22              | 01110-10150      |            | BOLT             | ታ <sup>™</sup> ሥ⊦              | 2           |                                          |
| 23              | 02010-00010      |            | WASHER           | ワッシャ                           | 3           |                                          |
| 24              | 01401-00010      |            | NUT              | ナット                            | 3           |                                          |
| 25              | 26671-02051      |            | HOSE             | ホース                            | 2           |                                          |
| 26              | 04150-30606      |            | ELBOW            | I <i>I</i> IJT                 |             |                                          |
| 27              | 04150-20606      |            | ELBOW            | エルホ゛                           | 3           |                                          |
| 28              | 26551-07011      |            | PLATE, CAUTION   | プレート                           | 1           |                                          |
| 29              | 01116-10030      |            | BOLT             | <b>ホ</b> ゛ルト                   | 11          |                                          |
| 30              | 01116-10025      |            | BOLT             | ホ゛ルト                           | 12          |                                          |
| 31              | 02011-00010      |            | WASHER           | <b>7</b> 757                   | 23          |                                          |
| 32              | 26553-82001      |            | PLATE            | プレート                           | 1           |                                          |
| 33              | 01183-10020      |            | BOLT&WASHER      | <b>ホ</b> ゙ <b>ルト&amp;ワ</b> ッシャ | 5           |                                          |
| 34              | Z-1-13200-666-2  | 1 1        | FILTER, FUEL     | 71119                          |             | INC.35                                   |
|                 | 29361-02601      |            | ELEMENT          | エレメント                          | 1           |                                          |
|                 |                  |            |                  |                                |             |                                          |
|                 |                  |            |                  |                                |             |                                          |