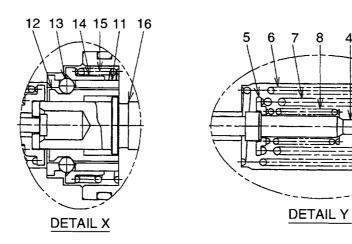

|
|                |             |            |                 |                        |             |                                          |
|                |             |            |                 |                        |             |                                          |
|                |             |            |                 |                        |             |                                          |
|                |             |            |                 |                        |             |                                          |
|                |             |            |                 |                        |             |                                          |

-----

BODY(MPPC VALVE) ボデー(MPPCバルブ) FIG. 88





9 10

4



| em No.<br>乱出番号 |             | Mark<br>記号 |              | Description<br>部品名称  | Req'd<br>個数 | Remarks : serial No.<br>備考:実施号車 |
|----------------|-------------|------------|--------------|----------------------|-------------|---------------------------------|
| Α              | 26757-37441 |            | BODY ASSY    | ホ゛テ゛ーアッセン            | 1           | INC.1-34                        |
| 1              | NO PART NO. | #          | BODY         | ホ゛テ゛ー                | 1           |                                 |
| 2              | NO PART NO. | #          | PLUG         | プラグ                  | 6           |                                 |
| 3              | NO PART NO. | #          | BALL,STEEL   | ホ゛ール                 | 3           |                                 |
| 4