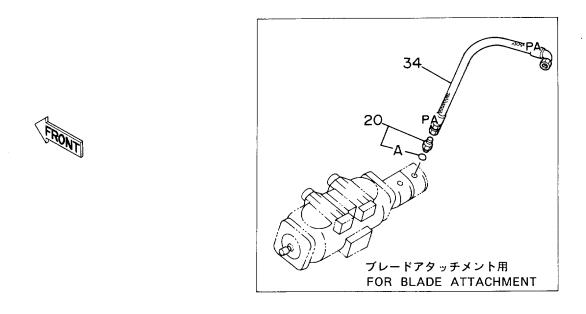

| :        |  |
| 69         | 449490           | ワツシヤ;スプ゜リンク゛                   | WASHER; SPRING       | 1                 |                    |                                         |        |                                              |          |  |
|            |                  |                                |                      |                   |                    |                                         |        |                                              |          |  |
|            |                  |                                |                      |                   |                    |                                         |        |                                              |          |  |

#### パイロット配管 (2-2) Pilot Pipings (2-2)





|            |                  |                        |                        |                | 10001-             |                                                                |
|------------|------------------|------------------------|------------------------|----------------|--------------------|----------------------------------------------------------------|
| 符号<br>ITEM | 部品番号<br>PART NO. | 部 品 名<br>PART NAME     | or PART NAME<br>CODE   | 数量 サービスコード S.C | 適用号機<br>SERIAL NO. | 互 代替部品<br>REPLACEABLE<br>PART<br>性 部品番号数量<br>ICA PART NO. Q TY |
| 01         | 4200466          | アダ゛フ゜タ; <b>S</b>       | ADAPTER; S             | 1              | <u> </u>           | ICA FART NO. 4 TI                                              |
| 01A        | 4509180          | •0-リング