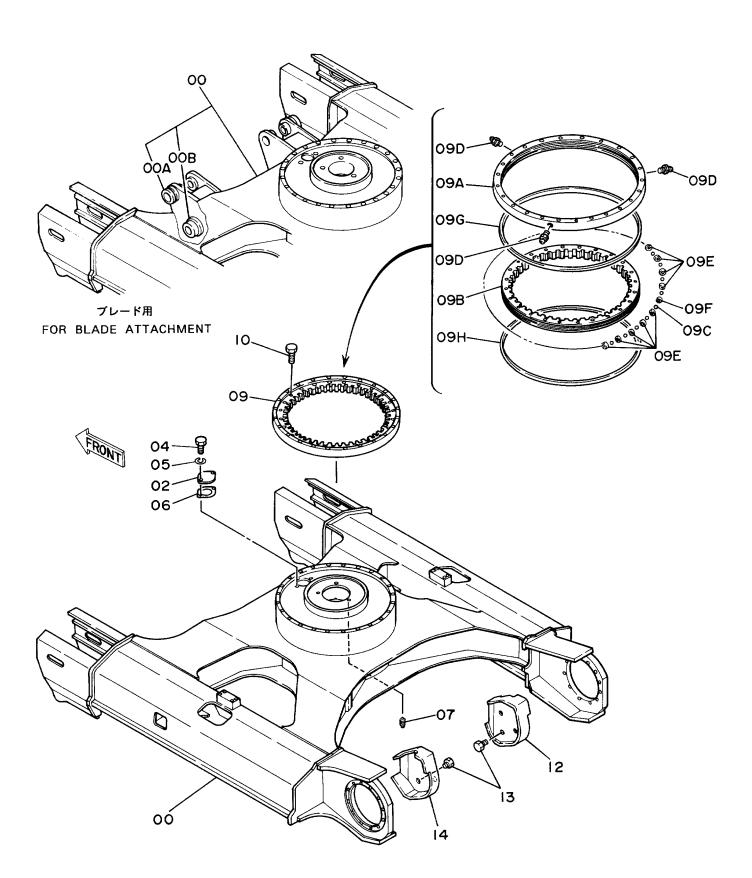

# 上部旋回体 UPPERSTRUCTURE

フレーム Frame

フレーム FRAME

| 符号 部品番号 部品名 or PART NAME 数量 サービス 適用 号 SERIAL OO 5001976 フレーム;メイン FRAME; MAIN 1 02 J931685 ボルト BOLT 22 |                   |
|-------------------------------------------------------------------------------------------------------|-------------------|
| 02 J931685 ポルト BOLT 22                                                                                | ICA PARTINO. Q II |
| 02 J931685 ボルト BOLT 22                                                                                |                   |
|                                                                                                       |                   |
| 03   3037129   ピン PIN 1   -1                                                                          | 1319 Y 3043504 1  |
| 03 3043504 E° > PIN 1 11320-                                                                          | i                 |
| 04 3037130 ピッン PIN 1                                                                                  |                   |
| 06 J75214 プ ラグ PLUG 1                                                                                 | <u></u>           |
| 07 4065688 リング RING 2                                                                                 |                   |
| 08 4065689 E° > PIN 2                                                                                 |                   |
| 10 8027868 ウェイト; カウンタ WEIGHT; COUNTER 1                                                               |                   |
| , (スタンタ゛ート゛ヨウ) (FOR STD.)                                                                             |                   |
| 10 8040673 ウェイト;カウンタ WEIGHT;COUNTER 1                                                                 |                   |
| , (ソツコーホ゛リヨウ) (FOR OFFSET BOOM)                                                                       |                   |
| 11 J931804 ポルト BOLT 2                                                                                 |                   |
| 12 4140776 ワツシヤ WASHER 2                                                                              |                   |
| 13 A590918 ワツシヤ;スプ゜リング WASHER;SPRING 2                                                                |                   |
| 18 4195033 カバー COVER 1                                                                                |                   |
| 19 8036895 ストツハ° STOPPER 1                                                                            |                   |
| 20 4086891 ワッシャ WASHER 2                                                                              |                   |
| 21 J901220 ポルト BOLT 2 -20                                                                             | 0749              |
| 21 J011230 ポールト: セムス BOLT: SEMS 2 # 20750-                                                            |                   |
| 22 4224057 פעיד 1.0 WASHER 1.0 3 R                                                                    |                   |
| 23 4180196 スペーサ 1.2 SPACER 1.2 3 R                                                                    |                   |
| 27 4213559 プ* ツシング* ; ラハ* - BUSHING; RUBBER 2                                                         |                   |
| 28 4213560 ブ゛ツシング゛; ラハ゛ - BUSHING; RUBBER 3                                                           |                   |
| 30 4200176 プ゛ッシング゛; ラハ゛ー BUSHING; RUBBER 1                                                            |                   |
| 31 4196825 ブ ツシング ; ラハ - BUSHING ; RUBBER 1                                                           |                   |
| 32 4217048 プ* ツシング* ; ラバ ー BUSHING; RUBBER 1                                                          |                   |
| 33 4201995 プ゛ッシング゛; ラバ゛ー BUSHING; RUBBER 3                                                            |                   |
| 34 4224058 ワツシヤ 2.0 WASHER 2.0 1 R                                                                    |                   |
| 35 4114405 ワッシャ WASHER 22                                                                             |                   |
|                                                                                                       |                   |
|                                                                                                       |                   |
|                                                                                                       |                   |
|                                                                                                       |                   |
|                                                                                                       |                   |
|                                                                                                       |                   |
|                                                                                                       |                   |
|                                                                                                       | :                 |