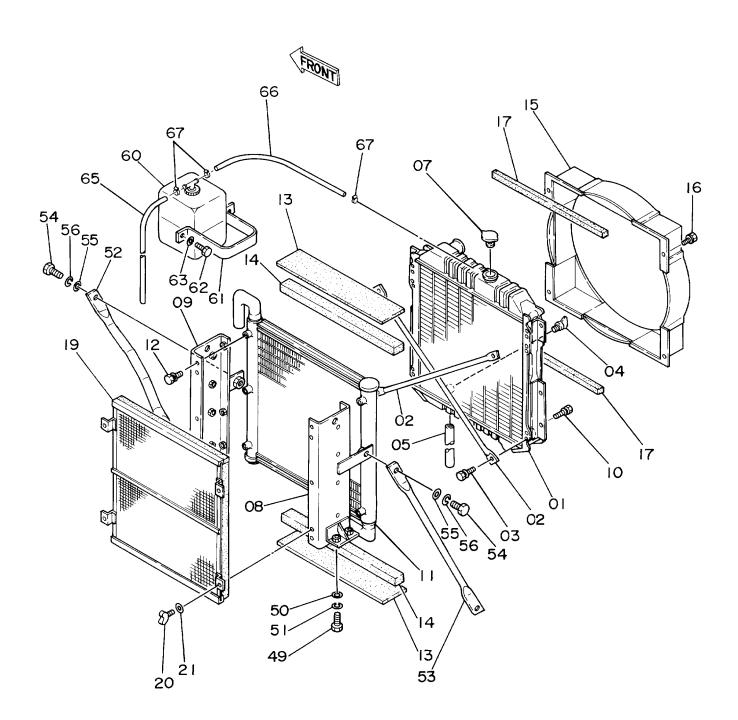

ラジエータ Radiator

ラジ<sup>\*</sup> エータ RADIATOR

10001-

|            |                  |                              |                      |            |                    | 10001-             |                                                               |
|------------|------------------|------------------------------|----------------------|------------|--------------------|--------------------|---------------------------------------------------------------|
| 符号<br>ITEM | 部品番号<br>PART NO. | 部 品 名<br>PART NAME           | or PART NAME<br>CODE | 数量<br>Q'TY | サービス<br>コード<br>S.C | 適用号機<br>SERIAL NO. | 互 代替部品<br>REPLACEABLE<br>PART<br>性部品番号数量<br>ICA_PART_NO. Q'TY |
| 01-21      | 4196311          | ラジ エータ アツセン                  | RADIATOR ASS'Y       | 1          |                    |                    |                                                               |
| 01         | 4217469          | <ul><li>コア; ラジ エータ</li></ul> | ·CORE; RADIATOR      | 1          |                    |                    |                                                               |
| 02         | 4217605          | • שורי<br>איים               | • ROD                | 2          | :                  |                    |                                                               |
| 03         | 4217606          | ・ボルト(ワツシヤツキ)                 | ·BOLT (WITH WASHER)  | 4          |                    |                    |                                                               |
| 04         | 4217604          | ・プラグ;ドレン                     | •PLUG; DRAIN         | 1          |                    |                    |                                                               |
| 05         | 4217603          | •ホース                         | •HOSE                | 1          |                    |                    |                                                               |
| 07         | 4206093          | ・キャツフ゜                       | •CAP                 | 1          |                    | -10814             | I 4228160 1                                                   |
| 07         | 4228160          | ・キャツプ。                       | •CAP                 | 1          |                    | 10815-             |                                                               |
| 08         | 4217602          | ・ブ・ラケツト                      | • BRACKET            | 1          |                    |                    | !                                                             |
| 09         | 4217601          | ・ブラケット                       | • BRACKET            | 1          |                    |                    |                                                               |
| 10         | 4217600          | ・ボルト(ワツシヤツキ)                 | ·BOLT (WITH WASHER)  | 6          |                    |                    | 1                                                             |
| 11         | 4217470          | ・クーラ;オイル                     | ·COOLER;OIL          | 1          |                    |                    |                                                               |
| 12         | 4217600          | ・ボルト(ワツシヤツキ)                 | ·BOLT (WITH WASHER)  | 6          |                    |                    |                                                               |
| 13         | 4217599          | ・ハ゜ツキン                       | • PACKING            | 2          |                    |                    |                                                               |
| 14         | 4217598          | ・ハ°ツキン                       | • PACKING            | 2          |                    |                    |                                                               |
| 15         | 4217596          | ・カ゛イト゛; フアン                  | •GUIDE; FAN          | 1          |                    | -10814             | Y 4230144 1                                                   |
| 15         | 4230144          | <ul><li>がイト、ファン</li></ul>    | •GUIDE; FAN          | 1          | #                  | 10815-             |                                                               |
| 16         | 4217600          | ・ボルト(ワツシヤツキ)                 | ·BOLT (WITH WASHER)  | 4          |                    |                    |                                                               |
| 17         | 4217595          | ・ハ゜ツキン                       | • PACKING            | 2          |                    |                    |                                                               |
| 19         | 4217594          | • ネット                        | •NET                 | 1          |                    |                    |                                                               |
| 20         | 4217593          | <ul><li>ホ゛ルト;ウインク゛</li></ul> | ·BOLT;WING           | . 4        |                    |                    |                                                               |
| 21         | A590106          | <ul><li>ワツシヤ</li></ul>       | • WASHER             | 4          |                    |                    |                                                               |
| 49         | J901230          | <b>ボル</b> ト                  | BOLT                 | 4          |                    |                    |                                                               |
| 50         | 449490           | ワツシヤ                         | WASHER               | 4          |                    |                    |                                                               |
| 51         | A590912          | ワツシヤ;スプ゜リング゛                 | WASHER; SPRING       | 4          |                    |                    |                                                               |
| 52         | 4209287          | ステー                          | STAY                 | 1          | į                  |                    |                                                               |
| 53         | 4169422          | ステー                          | STAY                 | 1          |                    |                    |                                                               |
| 54         | J901635          | <b>ボ ルト</b>                  | BOLT                 | 4          |                    |                    |                                                               |
| 55         | A590116          | ワツシヤ;プ レーン                   | WASHER; PLANE        | 4          |                    |                    |                                                               |
| 56         | A590916          | ワツシヤ;スプ リング                  | WASHER; SPRING       | 4          |                    |                    |                                                               |
| 60         | 4197948          | <br>タンク;ウオータ                 | TANK; WATER          | 1          |                    |                    | 1                                                             |
| 61         | 4180555          | クランプ                         | CLAMP                | 1          |                    |                    |                                                               |
| 62         | J901025          | <b>ボルト</b>                   | BOLT                 | 2          | .                  |                    |                                                               |
| 63         | A590910          | ワツシヤ;スプ゜リンク゛                 | WASHER; SPRING       | 2          |                    |                    |                                                               |
| 65         | 4142844          | ホース; ビニール                    | HOSE; VINYL          | 1          |                    |                    |                                                               |
| 66         | 4188558          | ホース;ウオータ                     | HOSE; WATER          | 1          | ,                  |                    | 1                                                             |
| 67         | 4508575          | /<br>クランプ ;ホ−ス               | CLAMP; HOSE          | 3          |                    |                    |                                                               |
|            |                  |                              |                      |            |                    |                    |                                                               |
|            |                  |                              |                      |            |                    |                    |                                                               |
|            |                  |                              |                      |            |                    |                    |                                                               |