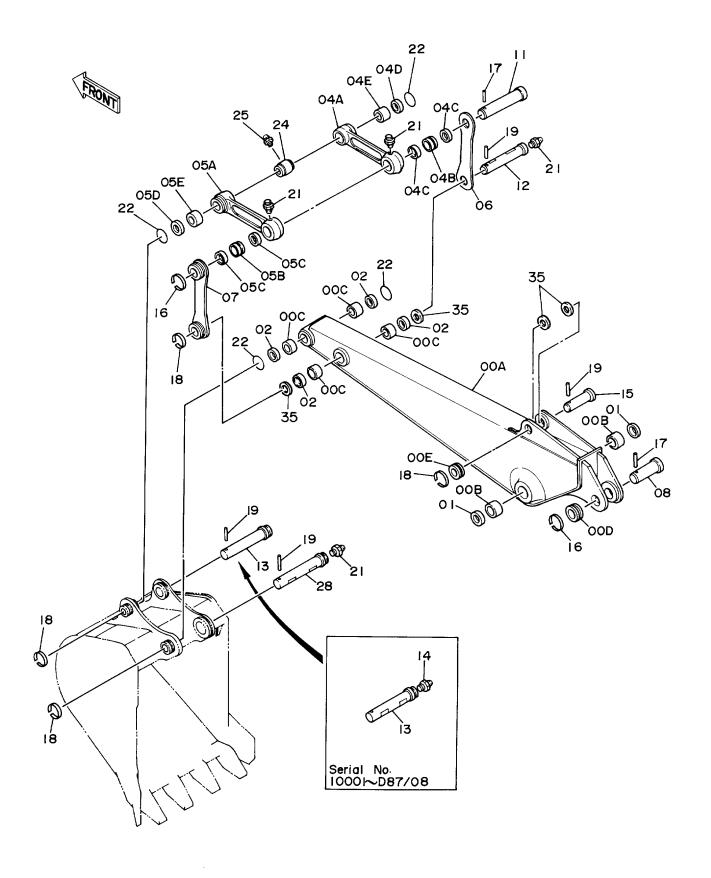

| PIECE                | 1 |                    | -D87/08            |       |                                             |                |

#### スタンダードアーム 1.62M STD. Arm 1.62M



10001-

|             |                  |                                       |                      | 10001-             |                      |     |                                             |       |  |  |  |
|-------------|------------------|---------------------------------------|----------------------|--------------------|----------------------|-----|---------------------------------------------|-------|--|--|--|
| 一符号<br>ITEM | 部品番号<br>PART NO. | 部 品 名<br>PART NAME                    | or PART NAME<br>CODE | 数量 サービ<br>Q'TY S.( | ス 適用号機<br>SERIAL NO. | 互換性 | 代替部<br>REPLACEA<br>PART<br>部品番号<br>PART NO. | 数署    |  |  |  |
| 24          | 9730884          | スペーサ                                  | SPACER               | 1                  | D87/09-              | ICA | PART NO.