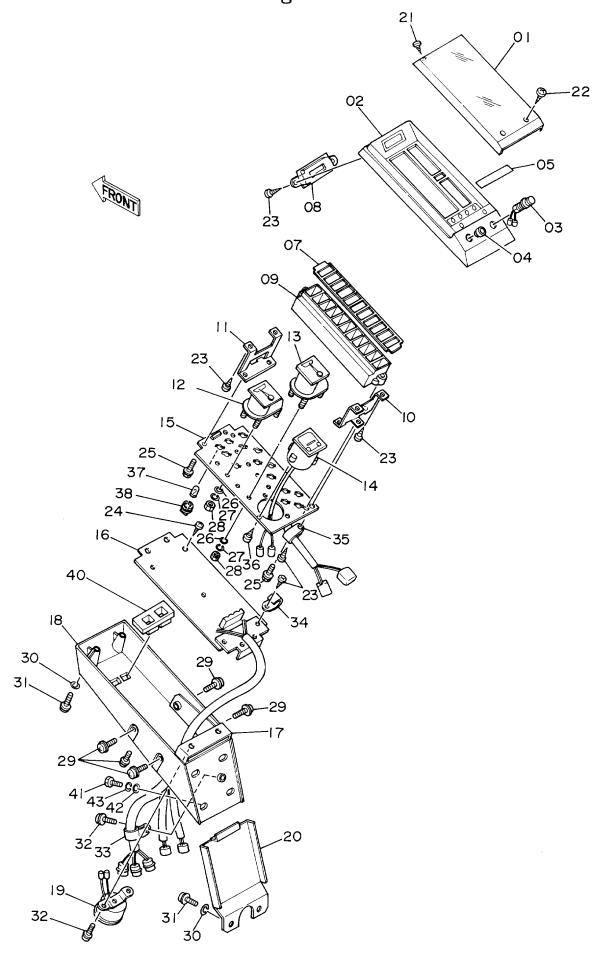

| COVER                | 1                 |                    |                    |       |                                              |    |  |  |
| 29         | 4146754          | カバー                | COVER                | 1                 |                    |                    |       |                                              |    |  |  |
|            |                  |                    |                      |                   |                    |                    |       |                                              |    |  |  |
|            |                  |                    |                      |                   |                    |                    | 07-   |                                              |    |  |  |

ゲージパネル Gauge Panel



|             |                  |                                                       |                         | 10001-     |                    |