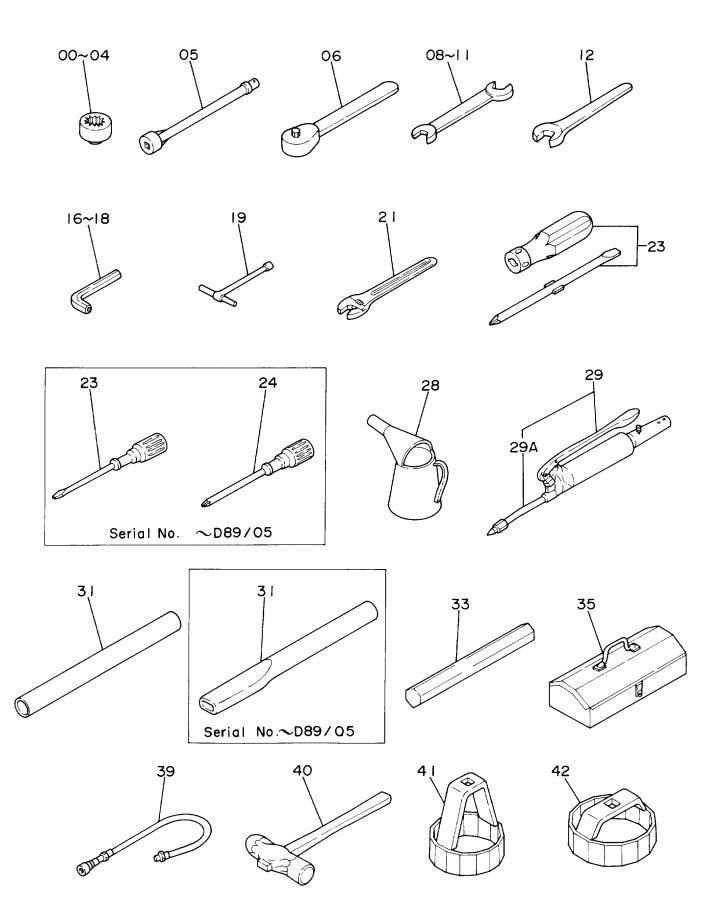

|                      |                                                        |

## 工具及び予備品 TOOLS AND SPARE PARTS

### 工 具 Tools



10001-

|            |                  |                           |                        |            |                    | 10001-             |        |                                             |          |
|------------|------------------|---------------------------|------------------------|------------|--------------------|--------------------|--------|---------------------------------------------|----------|
| 符号<br>ITEM | 部品番号<br>PART NO. | 部 品 名<br>PART NAME        | or PART NAME<br>CODE   | 数量<br>Q'TY | サービス<br>コード<br>S.С | 適用号機<br>SERIAL NO. | 互換性 (4 | 代替部<br>REPLACEA<br>PART<br>部品番号<br>PART NO. | T        |
| 00         | D99055           | レンチ; ソケツト (17)            | WRENCH; SOCKET (17)    | 1          |                    |                    | lic.   | 17,417 1131