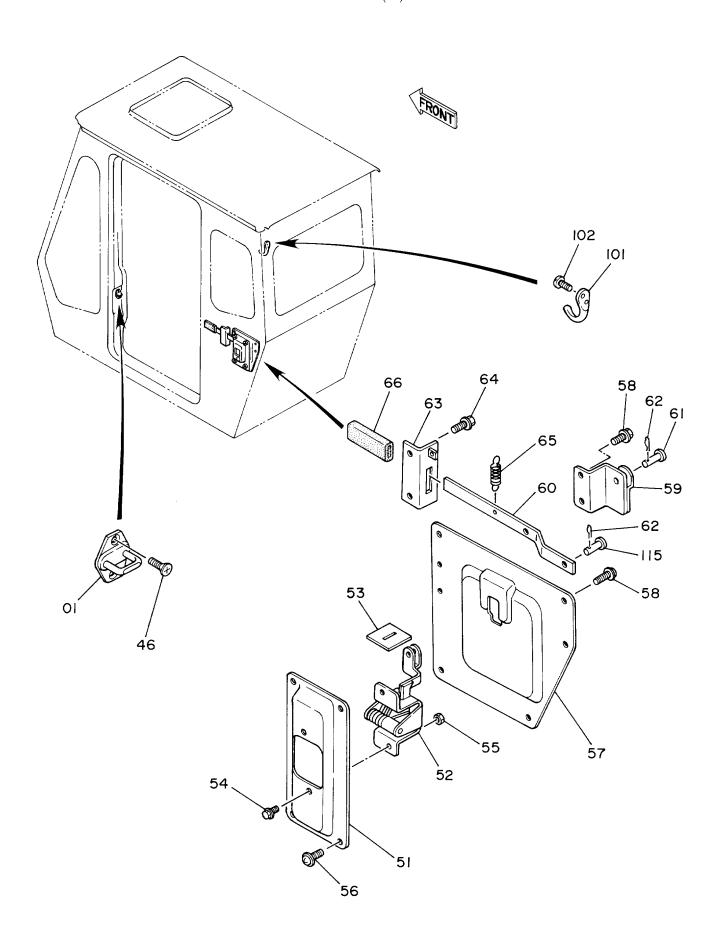

| <b>装置名称</b>                                                                                        | Group Name 適用号機<br>SERIAL NO.                                                                                                                                       | 頁<br>PAGE            |
|----------------------------------------------------------------------------------------------------|---------------------------------------------------------------------------------------------------------------------------------------------------------------------|----------------------|
| 電気部品(2)〈DX〉                                                                                        | ELECTRIC PARTS (2) <dx></dx>                                                                                                                                        | 065                  |
| 電気部品(3)                                                                                            | ELECTRIC PARTS (3)                                                                                                                                                  | 067                  |
| 電気部品(4)                                                                                            | ELECTRIC PARTS (4)                                                                                                                                                  | 069                  |
| キャブグループ                                                                                            | CAB GROUP                                                                                                                                                           | 071                  |
| ・キャブ(1)                                                                                            | ·CAB (1)                                                                                                                                                            | 073                  |
| ・キャブ(2)                                                                                            | ·CAB (2)                                                                                                                                                            | 075                  |
| ・キャブ (3)                                                                                           | ·CAB (3)                                                                                                                                                            | 07'                  |
| ・キャブ(4)                                                                                            | ·CAB (4)                                                                                                                                                            | 079                  |
| ・キャブ (5)                                                                                           | ·CAB (5)                                                                                                                                                            | 08                   |
| ・キャブ (6)                                                                                           | ·CAB (6)                                                                                                                                                            | 08                   |
| シート                                                                                                | SEAT                                                                                                                                                                | 08                   |
| カバー(1)                                                                                             | COVER (1)                                                                                                                                                           | 08                   |
| ・ドアロック(1)                                                                                          | ·DOOR LOCK (1)                                                                                                                                                      | 08                   |
| ・ドアロック(2)                                                                                          | ·DOOR LOCK (2)                                                                                                                                                      | 09                   |
| カバー(2)                                                                                             | COVER (2)                                                                                                                                                           | 09                   |
| カーヒータ 〈SDX〉                                                                                        | CAR HEATER <sdx></sdx>                                                                                                                                              | 09                   |
| カーヒータ配管 〈SDX〉                                                                                      | CAR HEATER PIPINGS (SDX)                                                                                                                                            | 09                   |
| 第走行体                                                                                               | UNDERCARRIAGE                                                                                                                                                       |                      |
| #Pルビ11 144<br>トラックフレーム                                                                             | TRACK FRAME                                                                                                                                                         | 09                   |
| 走行装置                                                                                               | TRAVEL DEVICE                                                                                                                                                       | 10                   |
| フロントアイドラ                                                                                           | FRONT IDLER                                                                                                                                                         | 10                   |
| アジャスタ                                                                                              | ADJUSTER                                                                                                                                                            | 10                   |
| 上ローラ                                                                                               | UPPER ROLLER                                                                                                                                                        | 10                   |
|                                                                                                    | LOWER ROLLER                                                                                                                                                        | 10                   |
| トラックリンク 450G                                                                                       | TRACK-LINK 450G                                                                                                                                                     | 11                   |
|                                                                                                    |                                                                                                                                                                     | 11                   |
| センタージョイント(スタンダード用)                                                                                 | CENTER JOINT (FOR STD.) 10001-D89/08                                                                                                                                |                      |
|                                                                                                    | CENTER JOINT (FOR STD.) D89/09-                                                                                                                                     | 11                   |
| センタージョイント (スタンダード用)                                                                                | CENTER JOINT (FOR STD.) D89/09-                                                                                                                                     | 11<br>               |
| センタージョイント (スタンダード用)<br>センタージョイント (プレードアタッチメント用)                                                    | CENTER JOINT (FOR STD.)  CENTER JOINT (FOR BLADE ATTACHMENT)  CENTER JOINT (FOR BLADE ATTACHMENT)  D89/10-                                                          | 11<br>11<br>11       |
| センタージョイント (スタンダード用)<br>センタージョイント (プレードアタッチメント用)<br>センタージョイント (プレードアタッチメント用)                        | CENTER JOINT (FOR STD.)  CENTER JOINT (FOR BLADE ATTACHMENT)  CENTER JOINT (FOR BLADE ATTACHMENT)  TRAVEL PIPINGS                                                   | 11<br>11<br>11       |
| センタージョイント (スタンダード用)<br>・・・・・・・・・・・・・・・・・・・・・・・・・・・・・・・・・・・・                                        | CENTER JOINT (FOR STD.)  CENTER JOINT (FOR BLADE ATTACHMENT)  CENTER JOINT (FOR BLADE ATTACHMENT)  TRAVEL PIPINGS                                                   | 11<br>11<br>11<br>11 |
| センタージョイント (スタンダード用)<br>センタージョイント (プレードアタッチメント用)<br>センタージョイント (プレードアタッチメント用)<br>走行配管<br>ロント アタッチメント | CENTER JOINT (FOR STD.)  CENTER JOINT (FOR BLADE ATTACHMENT) 10001-D89/09  CENTER JOINT (FOR BLADE ATTACHMENT) D89/10-  TRAVEL PIPINGS  FRONT-END ATTACHMENTS       | 11<br>11<br>11       |
| センタージョイント (スタンダード用) センタージョイント (プレードアタッチメント用) センタージョイント (プレードアタッチメント用) 走行配管 ロント アタッチメント ブーム         | CENTER JOINT (FOR STD.)  CENTER JOINT (FOR BLADE ATTACHMENT) 10001-D89/09  CENTER JOINT (FOR BLADE ATTACHMENT) D89/10-  TRAVEL PIPINGS  FRONT-END ATTACHMENTS  BOOM | 11<br>11<br>12<br>12 |
| センタージョイント (スタンダード用) センタージョイント (プレードアタッチメント用) センタージョイント (プレードアタッチシント用) 走行配管 ロント アタッチメント ブーム         | CENTER JOINT (FOR STD.)  CENTER JOINT (FOR BLADE ATTACHMENT)  CENTER JOINT (FOR BLADE ATTACHMENT)  TRAVEL PIPINGS  FRONT - END ATTACHMENTS  BOOM                    | 11<br>11<br>12<br>12 |