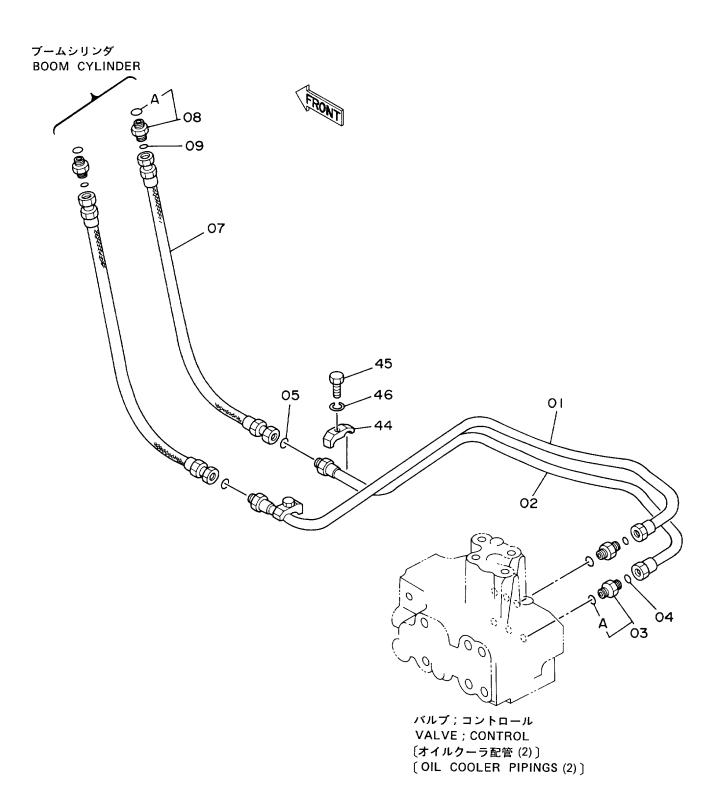

|                      |                   |                    |                    |        |                                              |    |
|                 |                  |                    |                      |                   |                    |                    |        |                                              |    |
|                 |                  |                    |                      |                   |                    |                    |        |                                              |    |
|                 |                  |                    |                      |                   |                    |                    |        |                                              |    |

### 本体配管(3) Main Pipings (3)



ホンタイ ハイカン (3) MAIN PIPINGS (3)

|            |                  |                    |                      |                   |                    | 10001-             | 1 –                  |                                             |          |  |
|------------|------------------|--------------------|----------------------|-------------------|--------------------|--------------------|----------------------|---------------------------------------------|----------|--|
| 符号<br>ITEM | 部品番号<br>PART NO. | 部 品 名<br>PART NAME | or PART NAME<br>CODE | <b>数量</b><br>Q'TY | サービス<br>コード<br>S.С | 適用号機<br>SERIAL NO. | 互換性 (                | 代替部<br>REPLACEA<br>PART<br>部品番号<br>PART NO. | 数量       |  |
| 01         | 8038652          | パイプ                | PIPE                 | 1                 |