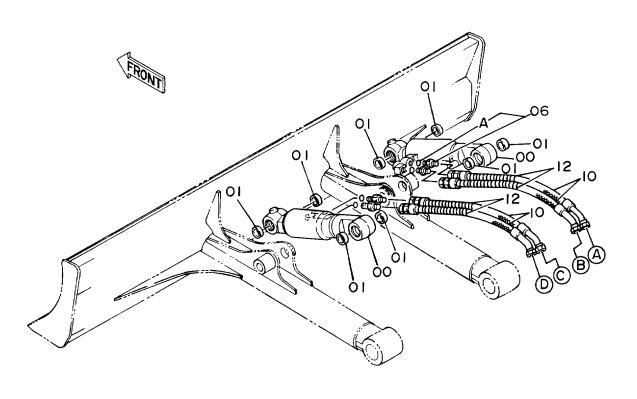

| 装置名称                           | Group Name 適用号機<br>SERIAL NO.                    | 頁<br>PAGE |
|--------------------------------|--------------------------------------------------|-----------|
| フロント配管                         | FRONT PIPINGS                                    | 131       |
| 溝掘関係部品                         | OFFSET BOOM PARTS                                |           |
| フレーム                           | FRAME                                            | (001)     |
| 予備ペダル                          | SPARE PEDAL                                      | 133       |
| 予備ペダル用本体配管                     | MAIN PIPINGS FOR SPARE PEDAL                     | 135       |
| 側溝掘ブーム                         | OFFSET BOOM                                      | 137       |
| フロント配管(側溝掘)<br>                | FRONT PIPINGS (OFFSET BOOM)                      | 139       |
| レードアタッチメント関係部品                 | BLADE ATTACHMENT PARTS                           | (010      |
| ポンプ装置                          | PUMP DEVICE                                      | (013      |
|                                | OIL COOLER PIPINGS (1)                           | (019      |
|                                | PILOT PIPINTS (2-2)                              |           |
| トラックフレーム<br>                   | TRACK FRAME                                      | (099      |
| センタージョイント (プレート゚アタッチメント用)<br>  | CENTER JOINT (FOR BLADE ATTACHMENT) 10001-D89/09 | (117      |
| センタージョイント(プレードアタッチメント用)<br>    | CENTER JOINT (FOR BLADE ATTACHMENT) D89/10-      | (119      |
| ブレード<br>                       | BLADE                                            | 141       |
| ブレードコントロールレバー                  | BLADE CONTROL LEVER                              | 143       |
| ブレード配管(旋回体)                    | BLADE PIPINGS (UPPERSTRUCTURE)                   | 145       |
| ブレード配管(走行体)<br>                | BLADE PIPINGS (UNDERCARRIAGE)                    | 147       |
| プショナル パーツ                      | OPTIONAL PARTS                                   |           |
| ラジエータ(ウェービーフィン)<br>            | RADIATOR (WAVY FIN)                              | 149       |
| トラックリンク 600G<br>               | TRACK-LINK 600G                                  | 151       |
| トラックリンク 500A<br>               | TRACK-LINK 500A                                  | 153       |
| トラックリンク 700A<br>               | TRACK-LINK 700A                                  | 155       |
| トラックリンク 450F                   | TRACK-LINK 450F                                  | 157       |
| トラックリンク <b>450GP</b>           | TRACK-LINK 450GP D91/04-                         | 159       |
| ロングアーム 2.12M                   | LONG ARM 2.12                                    | 161       |
| パケット 0.1                       | BUCKET 0.1                                       | 163       |
| バケット 0.2                       | BUCKET 0.2                                       | 165       |
| バケット 0.3                       | BUCKET 0.3                                       | 167       |
| 法面バケット                         | SLOPE-FINISHING BLADE                            | 169       |
| 予備ペダル                          | SPARE PEDAL                                      | (133)     |
| 予備ペダル用本体配管                     | MAIN PIPINGS FOR SPARE PEDAL                     | (135)     |
| ブレーカ & クラッシャ用配管(1)             | PIPINGS (1) FOR BREAKER & CRUSHER                | 171       |
| ブレーカ も クラッシャ用配管(2)             | PIPINGS (2) FOR BREAKER & CRUSHER                | 173       |
| ブレーカ & クラッシャ用配管(3) <npk></npk> | PIPINGS (3) FOR BREAKER & CRUSHER (NPK)          | 175       |