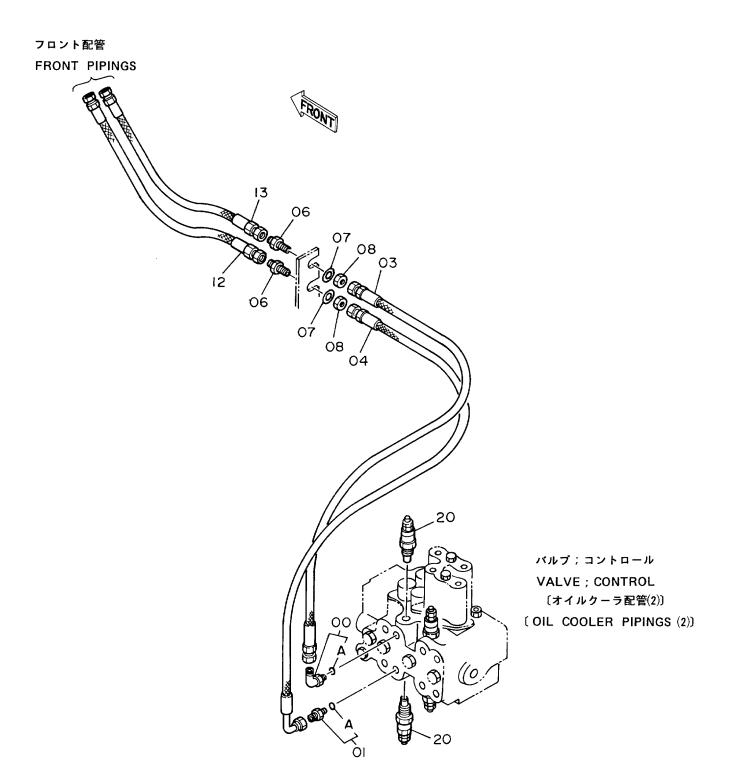

| 装置名称                           | Group Name 適用号機<br>SERIAL NO.                    | 頁<br>PAGE |
|--------------------------------|--------------------------------------------------|-----------|
| フロント配管                         | FRONT PIPINGS                                    | 131       |
| 溝掘関係部品                         | OFFSET BOOM PARTS                                |           |
| フレーム                           | FRAME                                            | (001)     |
| 予備ペダル                          | SPARE PEDAL                                      | 133       |
| 予備ペダル用本体配管                     | MAIN PIPINGS FOR SPARE PEDAL                     | 135       |
| 側溝掘ブーム                         | OFFSET BOOM                                      | 137       |
| フロント配管(側溝掘)<br>                | FRONT PIPINGS (OFFSET BOOM)                      | 139       |
| レードアタッチメント関係部品                 | BLADE ATTACHMENT PARTS                           | (010      |
| ポンプ装置                          | PUMP DEVICE                                      | (013      |
|                                | OIL COOLER PIPINGS (1)                           | (019      |
|                                | PILOT PIPINTS (2-2)                              |           |
| トラックフレーム<br>                   | TRACK FRAME                                      | (099      |
| センタージョイント (プレート゚アタッチメント用)<br>  | CENTER JOINT (FOR BLADE ATTACHMENT) 10001-D89/09 | (117      |
| センタージョイント(プレードアタッチメント用)<br>    | CENTER JOINT (FOR BLADE ATTACHMENT) D89/10-      | (119      |
| ブレード<br>                       | BLADE                                            | 141       |
| ブレードコントロールレバー                  | BLADE CONTROL LEVER                              | 143       |
| ブレード配管(旋回体)                    | BLADE PIPINGS (UPPERSTRUCTURE)                   | 145       |
| ブレード配管(走行体)<br>                | BLADE PIPINGS (UNDERCARRIAGE)                    | 147       |
| プショナル パーツ                      | OPTIONAL PARTS                                   |           |
| ラジエータ(ウェービーフィン)<br>            | RADIATOR (WAVY FIN)                              | 149       |
| トラックリンク 600G<br>               | TRACK-LINK 600G                                  | 151       |
| トラックリンク 500A<br>               | TRACK-LINK 500A                                  | 153       |
| トラックリンク 700A<br>               | TRACK-LINK 700A                                  | 155       |
| トラックリンク 450F                   | TRACK-LINK 450F                                  | 157       |
| トラックリンク <b>450GP</b>           | TRACK-LINK 450GP D91/04-                         | 159       |
| ロングアーム 2.12M                   | LONG ARM 2.12                                    | 161       |
| パケット 0.1                       | BUCKET 0.1                                       | 163       |
| バケット 0.2                       | BUCKET 0.2                                       | 165       |
| バケット 0.3                       | BUCKET 0.3                                       | 167       |
| 法面バケット                         | SLOPE-FINISHING BLADE                            | 169       |
| 予備ペダル                          | SPARE PEDAL                                      | (133)     |
| 予備ペダル用本体配管                     | MAIN PIPINGS FOR SPARE PEDAL                     | (135)     |
| ブレーカ & クラッシャ用配管(1)             | PIPINGS (1) FOR BREAKER & CRUSHER                | 171       |
| ブレーカ も クラッシャ用配管(2)             | PIPINGS (2) FOR BREAKER & CRUSHER                | 173       |
| ブレーカ & クラッシャ用配管(3) <npk></npk> | PIPINGS (3) FOR BREAKER & CRUSHER (NPK)          | 175       |