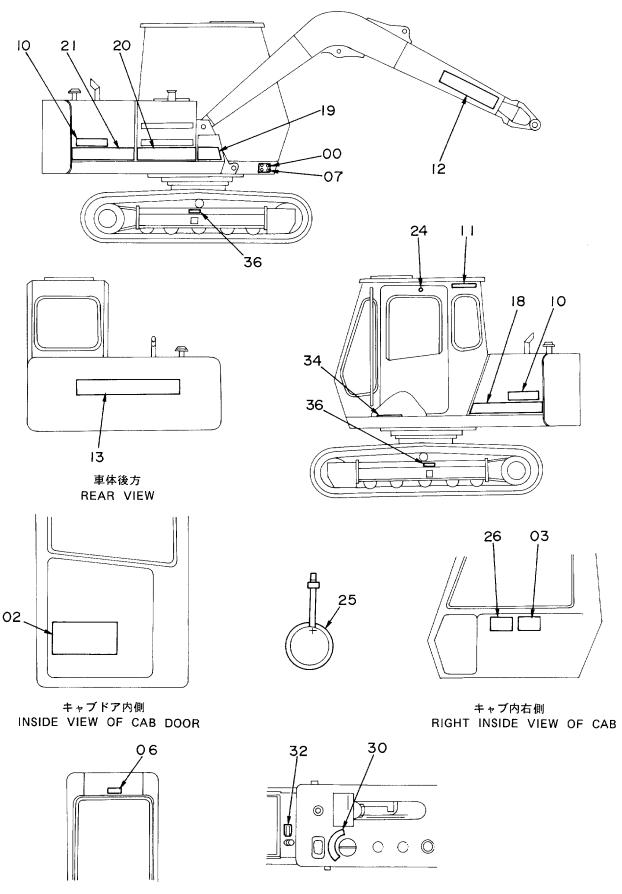

956          | ネームプ゜レート                      | NAME-PLATE              | 1          |                    | :                  |     | į                               | İ     |
| ,          |                  | (ブザーキヤンセル)                    | (BUZZER CANCEL)         | -          | ŀ                  |                    |     |                                 |       |
| 34         | 4240117          | テープ                           | TAPE                    | 1          |                    | 12229-             |     | :                               |       |
| ,          |                  |                               |                         |            | ļ                  |                    |     |                                 |       |

### ネームプレート(英語) Name-Plate (English)



キャブ内後側 REAR INSIDE VIEW OF CAB

コントロールボックス上面 UPSIDE VIEW OF CONTROL BOX

ネームプ レート (エイコ゛) NAME-PLATE (ENGLISH)

10001-

|            |                  |                    |                        |