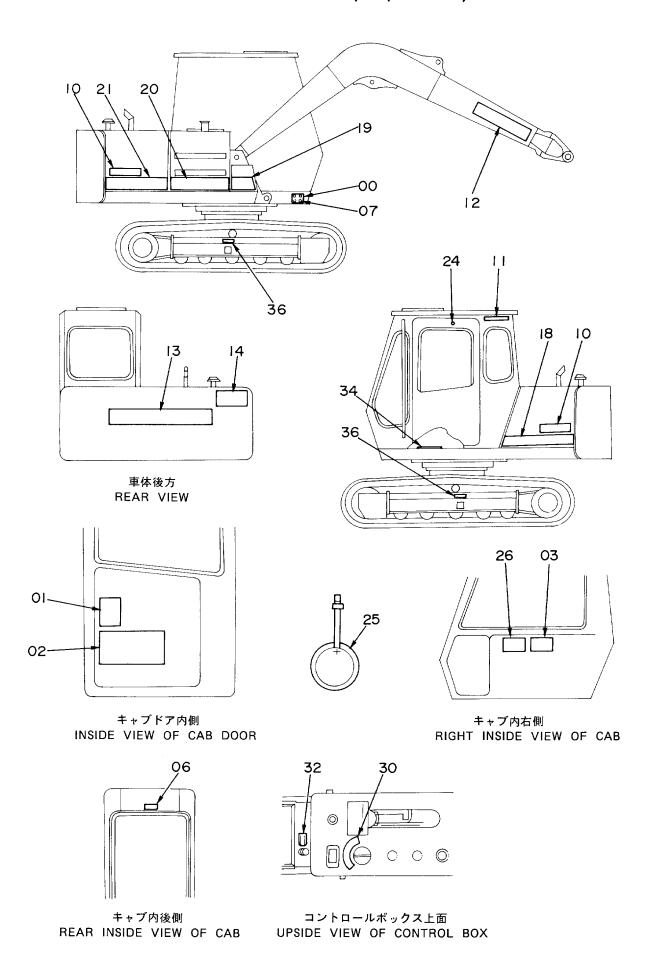

|                    |            |                                             |            |
|            |                  |                    |                      |              |                     |                    |            |                                             | ,<br>      |
|            |                  |                    |                      |              |                     |                    |            |                                             |            |
|            |                  |                    |                      |              |                     |                    |            |                                             | l          |

# ネームプレート NAME-PLATE

### ネームプレート (日本語) Name-Plate (Japanese)



10001-

|            |                  |                     |                         |            |                    | 10001-             |            |                                               |    |
|------------|------------------|---------------------|-------------------------|------------|--------------------|--------------------|------------|-----------------------------------------------|----|
| 符号<br>ITEM | 部品番号<br>PART NO. | 部 品 名<br>PART NAME  | or PART NAME<br>CODE    | 数量<br>Q'TY | サービス<br>コード<br>S.С | 適用号機<br>SERIAL NO. | 互換性<br>ICA | 代 替 等<br>REPLACEA<br>PART<br>部品番号<br>PART NO. | 数量 |
| 00         | 3016445          | ネームプ レート            | NAME-PLATE              | 1          |                    | -12228             | Y          | 3042363