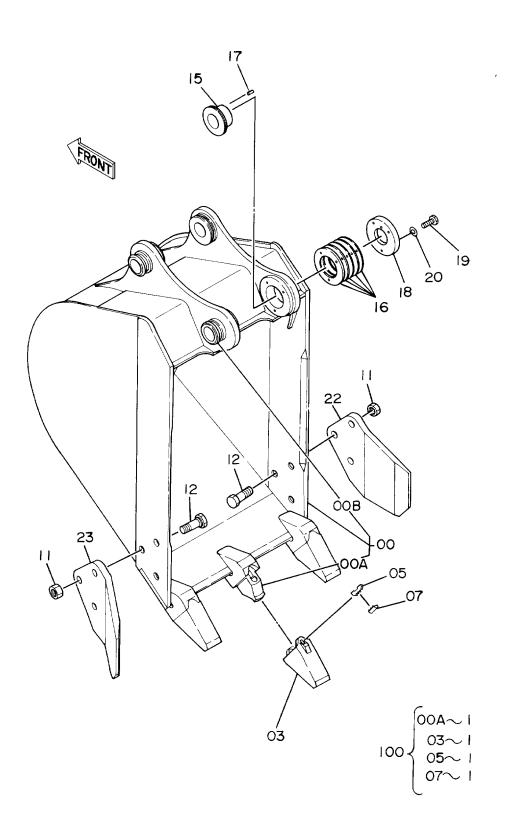

|                    |        |         |                  |
|            |                  |                                |                  |            |                    |                    |        |         |                  |
|            |                  |                                |                  |            |                    |                    |        |         |                  |
|            |                  |                                |                  |            |                    |                    |        | İ       |                  |
|            | İ                | :                              |                  |            |                    |                    |        |         |                  |

バケット 0.2 Bucket 0.2



|            |                  |                             | 10001-               |                   |                    |                    |        |                                                |    |
|------------|------------------|-----------------------------|----------------------|-------------------|--------------------|--------------------|--------|------------------------------------------------|----|
| 符号<br>ITEM | 部品番号<br>PART NO. | 部品名<br>PART NAME            | or PART NAME<br>CODE | <b>数量</b><br>Q'TY | サービス<br>コード<br>S.С | 適用号機<br>SERIAL NO. | 互換性 (^ | 代 替 部<br>REPLACEAI<br>PART<br>部品番号<br>PART NO. | 数量 |
|            | 9077963          | ハ゛ケツト アツセン                  | BUCKET ASS'Y         | 1                 |                    |                    | IICA   | 1741