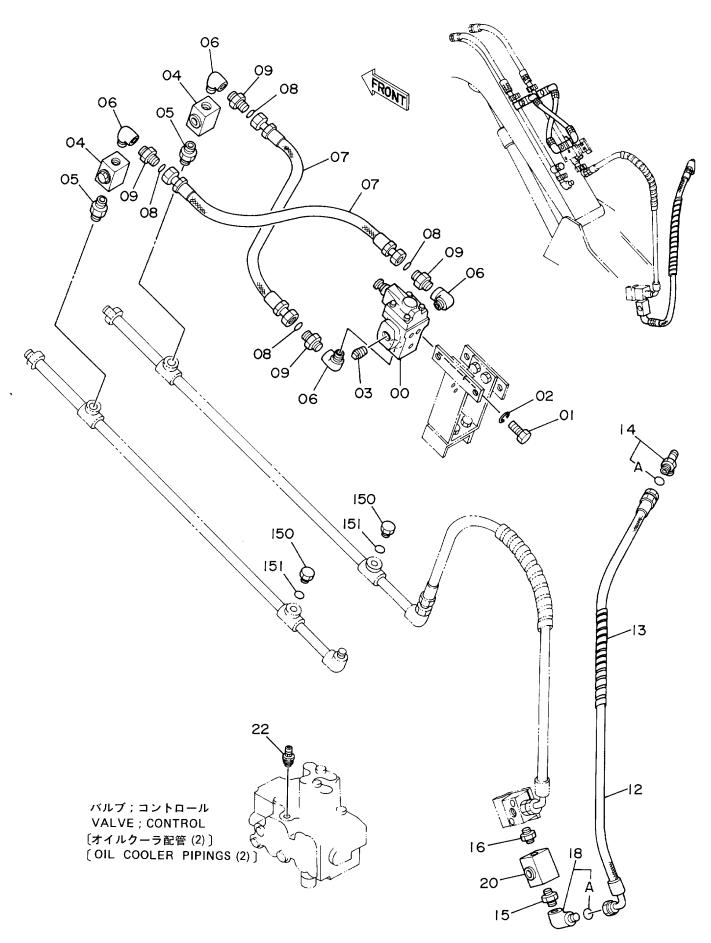

|               |                  |                    |               |                    |         |                    |     |                                 |             |
|               |                  |                    |               |                    |         |                    |     |                                 |             |
|               |                  |                    |               |                    |         |                    |     |                                 |             |
|               |                  |                    |               |                    |         |                    |     |                                 | <u></u>     |

ブレーカ & クラッシャ用配管(3)〈オカダ・古河〉Pipings (3) For Breaker & Crasher 〈OKADA・FURUKAWA〉



| 符号 部品番号 部 品 名 PART NAME 数量 サービス 適用号 ITEM PART NO. PART NAME CODE Q*TY S.C SERIAL NAME