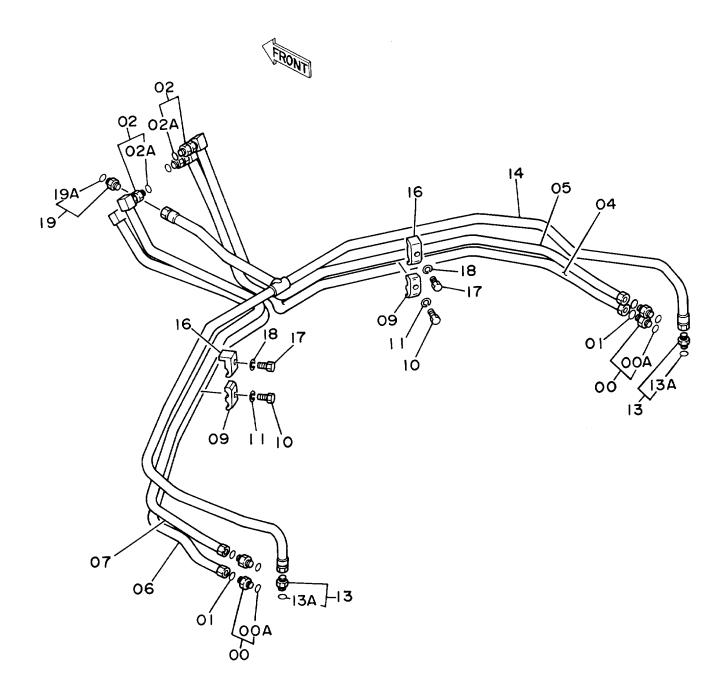

|         |       |

走 行 配 管 Travel Pipings



|            |                  |                                            |                      |                   |                    | 10001-             | 商用号機 SERIAL NO. 性 ICA PART NO. QTY |      |