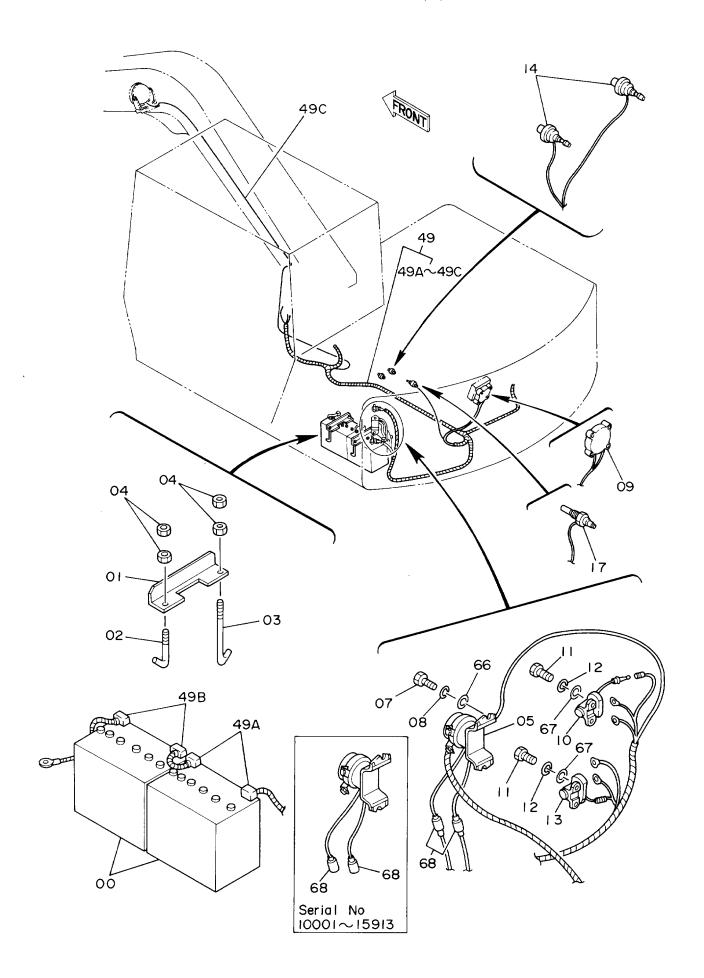

|                  |                    |                      |              |                   |                    |        |                                             |    |
|            |                  |                    |                      |              |                   |                    |        |                                             |    |
|            |                  |                    |                      |              |                   |                    |        |                                             |    |
|            |                  |                    |                      |              |                   |                    |        |                                             |    |

電気部品(4) Electric Parts(4)



デンキ ブヒン (4) ELECTRIC PARTS (4)

|            |                  |                    |                      |                   |                    | 10001-             |       |                                             |    |
|------------|------------------|--------------------|----------------------|-------------------|--------------------|--------------------|-------|---------------------------------------------|----|
| 符号<br>ITEM | 部品番号<br>PART NO. | 部 品 名<br>PART NAME | or PART NAME<br>CODE | <b>数量</b><br>Q'TY | サービス<br>コード<br>S.С | 適用号機<br>SERIAL NO. | 互換性 ( | 代替部<br>REPLACEA<br>PART<br>部品番号<br>PART NO. | 数量 |
| 00         | 4165457          | ハ゛ツテリ              | BATTERY              | 2                 |                    | -20749             | +     | 4247929