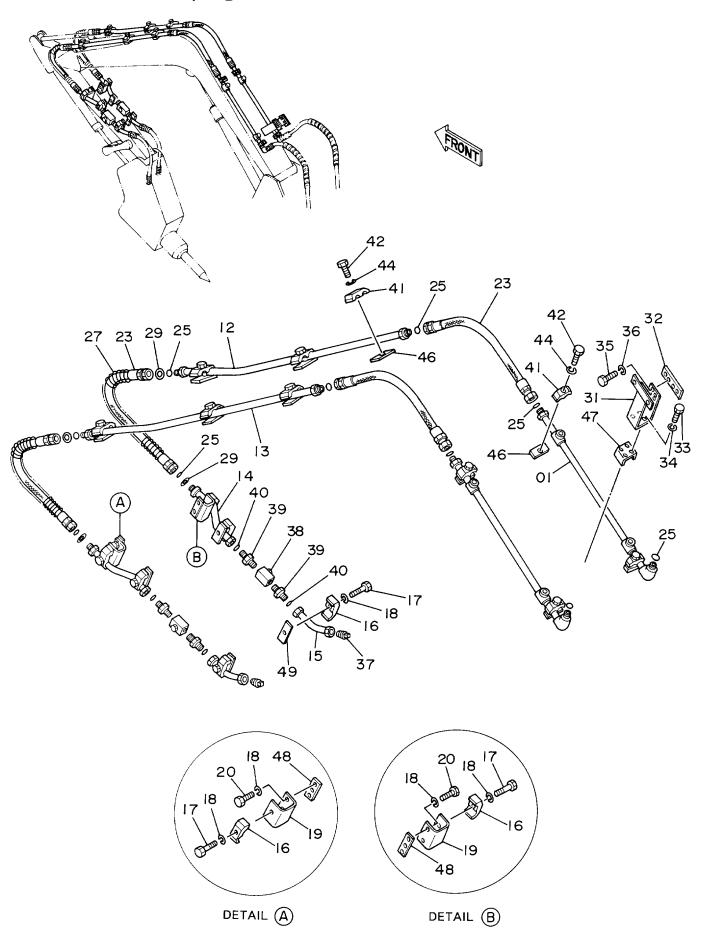

|                    |                    |     |                                 |        |
|            |                  |                                            |                      |                   |                    |                    |     |                                 |        |
|            |                  |                                            | į                    | 1                 |                    |                    |     |                                 |        |
|            | :                |                                            |                      | :                 | į                  |                    |     |                                 |        |

ブレーカ & クラッシャ用配管 (2) Pipings (2) For Breaker & Crasher



|            |                  |                     |                      |                   |                    | 10001-             |      |                                                    |       |  |
|------------|------------------|---------------------|----------------------|-------------------|--------------------|--------------------|------|----------------------------------------------------|-------|--|
| 符号<br>ITEM | 部品番号<br>PART NO. | 部 品 名<br>PART NAME  | or PART NAME<br>CODE | <b>数量</b><br>Q'TY | サービス<br>コード<br>S.C | 適用号機<br>SERIAL NO. | 互換性  | 代替部<br>REPLACEA<br>PART<br><b>部品番号</b><br>PART NO. | 数量    |  |
| 01         | 9729695          | ハ° イプ               | PIPE                 | 2                 |                    |                    | IICA | PART NO.