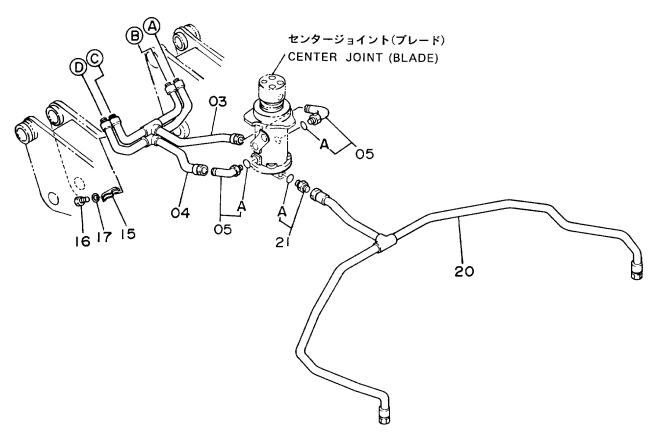

| <b>装置名称</b>                                                                                        | Group Name 適用号機<br>SERIAL NO.                                                                                                                                       | 頁<br>PAGE            |
|----------------------------------------------------------------------------------------------------|---------------------------------------------------------------------------------------------------------------------------------------------------------------------|----------------------|
| 電気部品(2)〈DX〉                                                                                        | ELECTRIC PARTS (2) <dx></dx>                                                                                                                                        | 065                  |
| 電気部品(3)                                                                                            | ELECTRIC PARTS (3)                                                                                                                                                  | 067                  |
| 電気部品(4)                                                                                            | ELECTRIC PARTS (4)                                                                                                                                                  | 069                  |
| キャブグループ                                                                                            | CAB GROUP                                                                                                                                                           | 071                  |
| ・キャブ(1)                                                                                            | ·CAB (1)                                                                                                                                                            | 073                  |
| ・キャブ(2)                                                                                            | ·CAB (2)                                                                                                                                                            | 075                  |
| ・キャブ (3)                                                                                           | ·CAB (3)                                                                                                                                                            | 07'                  |
| ・キャブ(4)                                                                                            | ·CAB (4)                                                                                                                                                            | 079                  |
| ・キャブ (5)                                                                                           | ·CAB (5)                                                                                                                                                            | 08                   |
| ・キャブ (6)                                                                                           | ·CAB (6)                                                                                                                                                            | 08                   |
| シート                                                                                                | SEAT                                                                                                                                                                | 08                   |
| カバー(1)                                                                                             | COVER (1)                                                                                                                                                           | 08                   |
| ・ドアロック(1)                                                                                          | ·DOOR LOCK (1)                                                                                                                                                      | 08                   |
| ・ドアロック(2)                                                                                          | ·DOOR LOCK (2)                                                                                                                                                      | 09                   |
| カバー(2)                                                                                             | COVER (2)                                                                                                                                                           | 09                   |
| カーヒータ 〈SDX〉                                                                                        | CAR HEATER <sdx></sdx>                                                                                                                                              | 09                   |
| カーヒータ配管 〈SDX〉                                                                                      | CAR HEATER PIPINGS (SDX)                                                                                                                                            | 09                   |
| 第走行体                                                                                               | UNDERCARRIAGE                                                                                                                                                       |                      |
| #Pルビ11 144<br>トラックフレーム                                                                             | TRACK FRAME                                                                                                                                                         | 09                   |
| 走行装置                                                                                               | TRAVEL DEVICE                                                                                                                                                       | 10                   |
| フロントアイドラ                                                                                           | FRONT IDLER                                                                                                                                                         | 10                   |
| アジャスタ                                                                                              | ADJUSTER                                                                                                                                                            | 10                   |
| 上ローラ                                                                                               | UPPER ROLLER                                                                                                                                                        | 10                   |
|                                                                                                    | LOWER ROLLER                                                                                                                                                        | 10                   |
| トラックリンク 450G                                                                                       | TRACK-LINK 450G                                                                                                                                                     | 11                   |
|                                                                                                    |                                                                                                                                                                     | 11                   |
| センタージョイント(スタンダード用)                                                                                 | CENTER JOINT (FOR STD.) 10001-D89/08                                                                                                                                |                      |
|                                                                                                    | CENTER JOINT (FOR STD.) D89/09-                                                                                                                                     | 11                   |
| センタージョイント (スタンダード用)                                                                                | CENTER JOINT (FOR STD.) D89/09-                                                                                                                                     | 11<br>               |
| センタージョイント (スタンダード用)<br>センタージョイント (プレードアタッチメント用)                                                    | CENTER JOINT (FOR STD.)  CENTER JOINT (FOR BLADE ATTACHMENT)  CENTER JOINT (FOR BLADE ATTACHMENT)  D89/10-                                                          | 11<br>11<br>11       |
| センタージョイント (スタンダード用)<br>センタージョイント (プレードアタッチメント用)<br>センタージョイント (プレードアタッチメント用)                        | CENTER JOINT (FOR STD.)  CENTER JOINT (FOR BLADE ATTACHMENT)  CENTER JOINT (FOR BLADE ATTACHMENT)  TRAVEL PIPINGS                                                   | 11<br>11<br>11       |
| センタージョイント (スタンダード用)<br>・・・・・・・・・・・・・・・・・・・・・・・・・・・・・・・・・・・・                                        | CENTER JOINT (FOR STD.)  CENTER JOINT (FOR BLADE ATTACHMENT)  CENTER JOINT (FOR BLADE ATTACHMENT)  TRAVEL PIPINGS                                                   | 11<br>11<br>11<br>11 |
| センタージョイント (スタンダード用)<br>センタージョイント (プレードアタッチメント用)<br>センタージョイント (プレードアタッチメント用)<br>走行配管<br>ロント アタッチメント | CENTER JOINT (FOR STD.)  CENTER JOINT (FOR BLADE ATTACHMENT) 10001-D89/09  CENTER JOINT (FOR BLADE ATTACHMENT) D89/10-  TRAVEL PIPINGS  FRONT-END ATTACHMENTS       | 11<br>11<br>11       |
| センタージョイント (スタンダード用) センタージョイント (プレードアタッチメント用) センタージョイント (プレードアタッチメント用) 走行配管 ロント アタッチメント ブーム         | CENTER JOINT (FOR STD.)  CENTER JOINT (FOR BLADE ATTACHMENT) 10001-D89/09  CENTER JOINT (FOR BLADE ATTACHMENT) D89/10-  TRAVEL PIPINGS  FRONT-END ATTACHMENTS  BOOM | 11<br>11<br>12<br>12 |
| センタージョイント (スタンダード用) センタージョイント (プレードアタッチメント用) センタージョイント (プレードアタッチシント用) 走行配管 ロント アタッチメント ブーム         | CENTER JOINT (FOR STD.)  CENTER JOINT (FOR BLADE ATTACHMENT)  CENTER JOINT (FOR BLADE ATTACHMENT)  TRAVEL PIPINGS  FRONT - END ATTACHMENTS  BOOM                    | 11<br>11<br>12<br>12 |

| 装置名称                           | Group Name 適用号機<br>SERIAL NO.                    | 頁<br>PAGE |
|--------------------------------|--------------------------------------------------|-----------|
| フロント配管                         | FRONT PIPINGS                                    | 131       |
| 溝掘関係部品                         | OFFSET BOOM PARTS                                |           |
| フレーム                           | FRAME                                            | (001)     |
| 予備ペダル                          | SPARE PEDAL                                      | 133       |
| 予備ペダル用本体配管                     | MAIN PIPINGS FOR SPARE PEDAL                     | 135       |
| 側溝掘ブーム                         | OFFSET BOOM                                      | 137       |
| フロント配管(側溝掘)<br>                | FRONT PIPINGS (OFFSET BOOM)                      | 139       |
| レードアタッチメント関係部品                 | BLADE ATTACHMENT PARTS                           | (010      |
| ポンプ装置                          | PUMP DEVICE                                      | (013      |
|                                | OIL COOLER PIPINGS (1)                           | (019      |
|                                | PILOT PIPINTS (2-2)                              |           |
| トラックフレーム<br>                   | TRACK FRAME                                      | (099      |
| センタージョイント (プレート゚アタッチメント用)<br>  | CENTER JOINT (FOR BLADE ATTACHMENT) 10001-D89/09 | (117      |
| センタージョイント(プレードアタッチメント用)<br>    | CENTER JOINT (FOR BLADE ATTACHMENT) D89/10-      | (119      |
| ブレード<br>                       | BLADE                                            | 141       |
| ブレードコントロールレバー                  | BLADE CONTROL LEVER                              | 143       |
| ブレード配管(旋回体)                    | BLADE PIPINGS (UPPERSTRUCTURE)                   | 145       |
| ブレード配管(走行体)<br>                | BLADE PIPINGS (UNDERCARRIAGE)                    | 147       |
| プショナル パーツ                      | OPTIONAL PARTS                                   |           |
| ラジエータ(ウェービーフィン)<br>            | RADIATOR (WAVY FIN)                              | 149       |
| トラックリンク 600G<br>               | TRACK-LINK 600G                                  | 151       |
| トラックリンク 500A<br>               | TRACK-LINK 500A                                  | 153       |
| トラックリンク 700A<br>               | TRACK-LINK 700A                                  | 155       |
| トラックリンク 450F                   | TRACK-LINK 450F                                  | 157       |
| トラックリンク <b>450GP</b>           | TRACK-LINK 450GP D91/04-                         | 159       |
| ロングアーム 2.12M                   | LONG ARM 2.12                                    | 161       |
| パケット 0.1                       | BUCKET 0.1                                       | 163       |
| バケット 0.2                       | BUCKET 0.2                                       | 165       |
| バケット 0.3                       | BUCKET 0.3                                       | 167       |
| 法面バケット                         | SLOPE-FINISHING BLADE                            | 169       |
| 予備ペダル                          | SPARE PEDAL                                      | (133)     |
| 予備ペダル用本体配管                     | MAIN PIPINGS FOR SPARE PEDAL                     | (135)     |
| ブレーカ & クラッシャ用配管(1)             | PIPINGS (1) FOR BREAKER & CRUSHER                | 171       |
| ブレーカ も クラッシャ用配管(2)             | PIPINGS (2) FOR BREAKER & CRUSHER                | 173       |
| ブレーカ & クラッシャ用配管(3) <npk></npk> | PIPINGS (3) FOR BREAKER & CRUSHER (NPK)          | 175       |