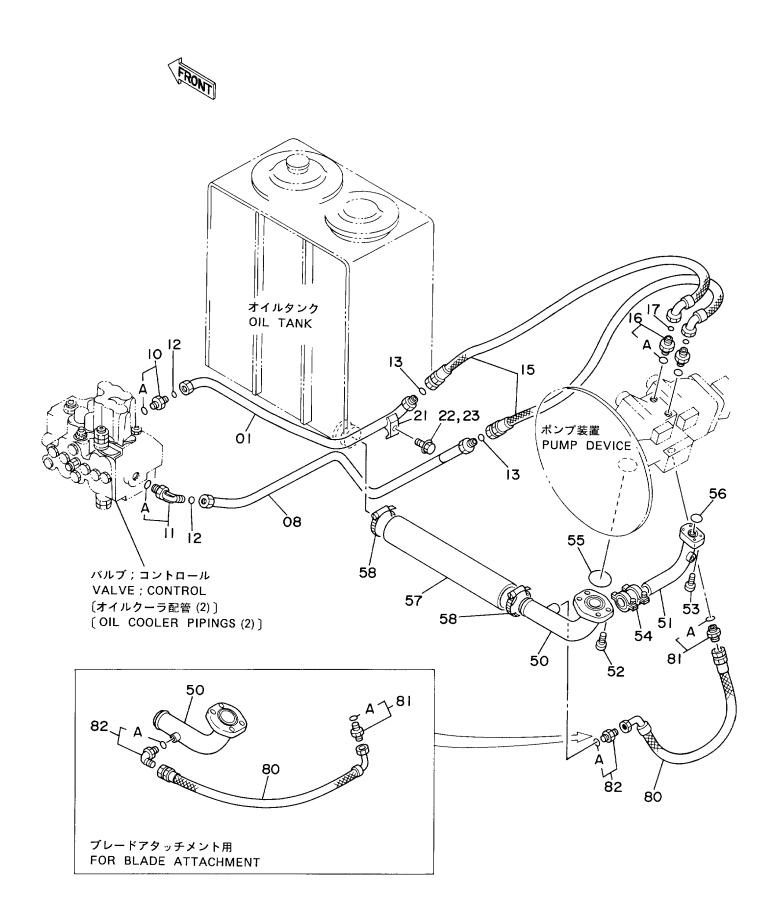

O-RING               | 1                 |                    |                    |       |                                              |      |
| <b>5</b> 1A | 4000110          |                    | S NING                |                   |                    |                    |       |                                              |      |
| 31A         | 4506418          | •0-リング             | •O-RING               | 1                 |                    |                    |       |                                              |      |
|             |                  |                    |                       |                   |                    |                    |       |                                              |      |

## オイルクーラ配管 (1) Oil Cooler Pipings (1)



10001-

|            |                  |                                        | 10001-                 |                   |                    |                    |                                                      |                       |
|------------|------------------|----------------------------------------|------------------------|-------------------|--------------------|--------------------|------------------------------------------------------|-----------------------|
| 符号<br>ITEM | 部品番号<br>PART NO. | 部 品 名<br>PART NAME                     | or PART NAME<br>CODE   | <b>数量</b><br>Q'TY | サービス<br>コード<br>S.С | 適用号機<br>SERIAL NO. | 互 代 替 音 REPLACEA<br>換 PART<br>性 部品番号<br>ICA PART NO. | 「 <sub>.</sub><br>:数量 |
| 01         | 8037541          | /v° イプ°