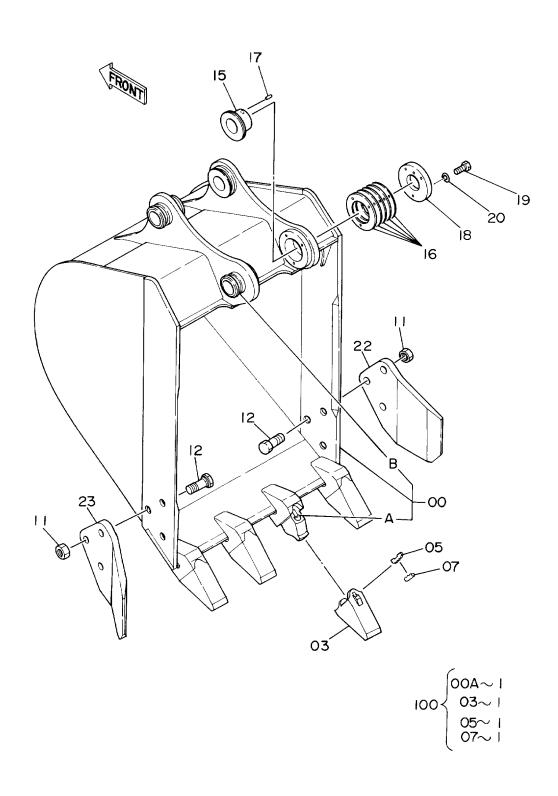

# 上部旋回体 UPPERSTRUCTURE

フレーム Frame

フレーム FRAME

| 符号 部品番号 部品名 or PART NAME 数量 サービス 適用 号 SERIAL OO 5001976 フレーム;メイン FRAME; MAIN 1 02 J931685 ボルト BOLT 22 |                   |
|-------------------------------------------------------------------------------------------------------|-------------------|
| 02 J931685 ポルト BOLT 22                                                                                | ICA PARTINO. Q II |
| 02 J931685 ボルト BOLT 22                                                                                |                   |
|                                                                                                       |                   |
| 03   3037129   ピン PIN 1   -1                                                                          | 1319 Y 3043504 1  |
| 03 3043504 E° > PIN 1 11320-                                                                          | i                 |
| 04 3037130 ピッン PIN 1                                                                                  |                   |
| 06 J75214 プ ラグ PLUG 1                                                                                 | <u></u>           |
| 07 4065688 リング RING 2                                                                                 |                   |
| 08 4065689 E° > PIN 2                                                                                 |                   |
| 10 8027868 ウェイト; カウンタ WEIGHT; COUNTER 1                                                               |                   |
| , (スタンタ゛ート゛ヨウ) (FOR STD.)                                                                             |                   |
| 10 8040673 ウェイト;カウンタ WEIGHT;COUNTER 1                                                                 |                   |
| , (ソツコーホ゛リヨウ) (FOR OFFSET BOOM)                                                                       |                   |
| 11 J931804 ポルト BOLT 2                                                                                 |                   |
| 12 4140776 ワツシヤ WASHER 2                                                                              |                   |
| 13 A590918 ワツシヤ;スプ゜リング WASHER;SPRING 2                                                                |                   |
| 18 4195033 カバー COVER 1                                                                                |                   |
| 19 8036895 ストツハ° STOPPER 1                                                                            |                   |
| 20 4086891 ワッシャ WASHER 2                                                                              |                   |
| 21 J901220 ポルト BOLT 2 -20                                                                             | 0749              |
| 21 J011230 ポールト: セムス BOLT: SEMS 2 # 20750-                                                            |                   |
| 22 4224057 פעיד 1.0 WASHER 1.0 3 R                                                                    |                   |
| 23 4180196 スペーサ 1.2 SPACER 1.2 3 R                                                                    |                   |
| 27 4213559 プ* ツシング* ; ラハ* - BUSHING; RUBBER 2                                                         |                   |
| 28 4213560 ブ゛ツシング゛; ラハ゛ - BUSHING; RUBBER 3                                                           |                   |
| 30 4200176 プ゛ッシング゛; ラハ゛ー BUSHING; RUBBER 1                                                            |                   |
| 31 4196825 ブ ツシング ; ラハ - BUSHING ; RUBBER 1                                                           |                   |
| 32 4217048 プ* ツシング* ; ラバ ー BUSHING; RUBBER 1                                                          |                   |
| 33 4201995 プ゛ッシング゛; ラバ゛ー BUSHING; RUBBER 3                                                            |                   |
| 34 4224058 ワツシヤ 2.0 WASHER 2.0 1 R                                                                    |                   |
| 35 4114405 ワッシャ WASHER 22                                                                             |                   |
|                                                                                                       |                   |
|                                                                                                       |                   |
|                                                                                                       |                   |
|                                                                                                       |                   |
|                                                                                                       |                   |
|                                                                                                       |                   |
|                                                                                                       |                   |
|                                                                                                       | :                 |