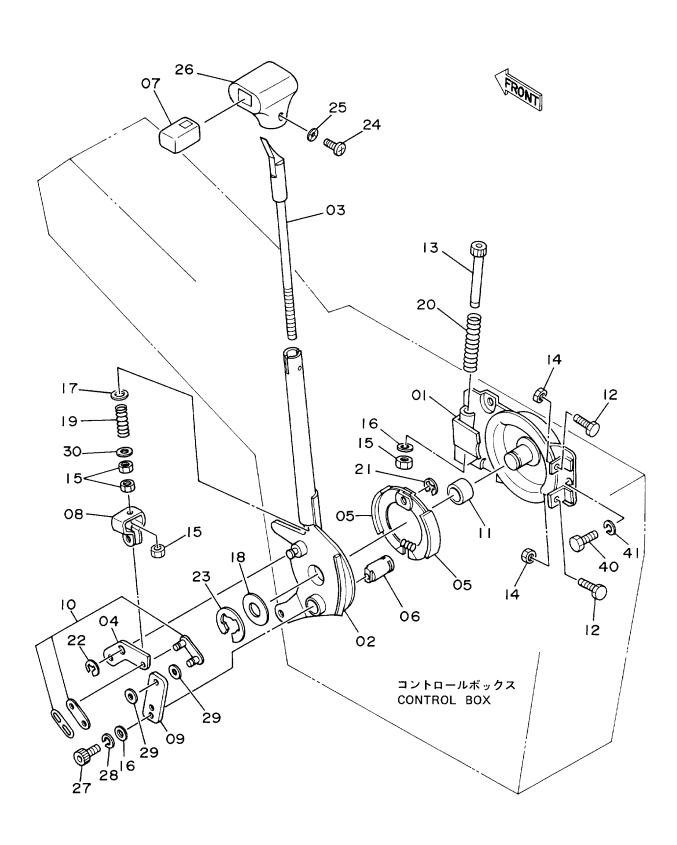

NZ +649 414 5514 FJ +679 866 4053 parts@earthquip.co.nz www.earthquip.co.nz

EXCAVator

| 装置名称                    | Group Name                           | 適用号機<br>SERIAL NO. | 頁<br>PAGE |
|-------------------------|--------------------------------------|--------------------|-----------|
| · 部旋回体                  | UPPERSTRUCTURE                       |                    |           |
| フレーム                    | FRAME                                |                    | 001       |
| エンジン                    | ENGINE                               |                    | 003       |
| ラジエータ                   | RADIATOR                             |                    | 005       |
| エアクリーナ                  | AIR CLEANER                          |                    | 007       |
| マフラー                    | MUFFLER                              |                    | 009       |
| 燃料タンク                   | FUEL TANK                            |                    | 011       |
| ポンプ装置                   | PUMP DEVICE                          | *                  | 013       |
| 旋回装置                    | SWING DEVICE                         |                    | 015       |
| オイルタンク                  | OIL TANK                             |                    | 017       |
| オイルクーラ配管(1)             | OIL COOLER PIPINGS (1)               |                    | 019       |
| オイルクーラ配管(2)             | OIL COOLER PIPINGS (2)               |                    | 021       |
| オイルクーラ配管(3)             | OIL COOLER PIPINGS (3)               |                    | 023       |
| 本体配管(1)                 | MAIN PIPINGS (1)                     |                    | 025       |
| 本体配管(2)                 | MAIN PIPINGS (2)                     | *                  | 027       |
| 本体配管(3)                 | MAIN PIPINGS (3)                     |                    | 029       |
| エンジンコントロールレバー(1)        | ENGINE CONTROL LEVER (1)             | 10001-12095        | 031       |
| エンジンコントロールレバー(1)        | ENGINE CONTROL LEVER (1)             | 12096-             | 033       |
| エンジンコントロールレバー(2)〈SDX〉   | ENGINE CONTROL LEVER (2) <sdx></sdx> |                    | 035       |
| エンジンコントロールレバー(2)〈DX〉    | ENGINE CONTROL LEVER (2) <dx></dx>   |                    | 037       |
| <b>操作</b> レバー           | CONTROL LEVER                        |                    | 039       |
| <br>操作用リンク装置            | CONTROL LINK                         |                    | 041       |
| パイロット配管 (1) <sdx></sdx> | PILOT PIPINGS (1) <sdx></sdx>        |                    | 043       |
| バイロット配管(1) <dx></dx>    | PILOT PIPINGS (1) <dx></dx>          |                    | 045       |
| パイロット配管(2 – 1)          | PILOT PIPINGS (2-1)                  |                    | 047       |
| パイロット配管(2 2)            | PILOT PIPINGS (2-2)                  |                    | 049       |
| パイロット配管(3)              | PILOT PIPINGS (3)                    |                    | 051       |
| コントロールボックス〈SDX〉         | CONTROL BOX <sdx></sdx>              |                    | 053       |
| コントロールボックス〈DX〉          | CONTROL BOX <dx></dx>                |                    | 055       |
| ゲージパネル                  | GAUGE PANEL                          |                    | 057       |
| 電気部品(1)〈SDX〉            | ELECTRIC PARTS (1) <sdx></sdx>       |                    | 059       |
| 電気部品(1)〈DX〉             | ELECTRIC PARTS (1) <dx></dx>         |                    | 061       |
| 電気部品(2)〈SDX〉            | ELECTRIC PARTS (2) (SDX)             |                    | 063       |