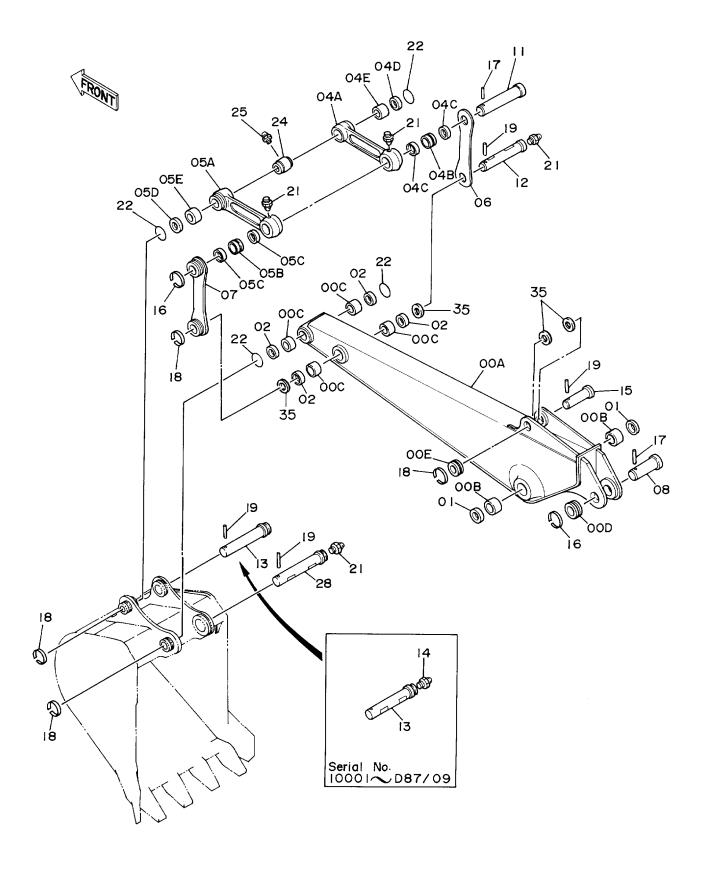

|
| 19    | 4141001  | t° ソ                  | PIN            | 4    |      |                    |     |                          |                   |
| 21    | J75481   | フイツテンク*               | FITTING        | 4    |      |                    |     |                          |                   |
| 22    | 4094085  | 0-リング                 | O-RING         | 4    |      | -D88/01            | I   | 4237801                  | 4                 |
| 22    | 4237801  | 0-リング                 | O-RING         | 4    |      | 088/02-            |     |                          |                   |
| 24    | 4037725  | ٰ −ス                  | PIECE          | 1    |      | -D87/09            |     |                          |                   |

#### ロングアーム 2.12M Long Arm 2.12M



|                      |                                         |                                                                                     |                           |                            | 10001-             |        |                                               |           |
|----------------------|-----------------------------------------|-------------------------------------------------------------------------------------|---------------------------|----------------------------|--------------------|--------|-----------------------------------------------|-----------|
| 符号<br>ITEM           | 部品番号<br>PART NO.                        | 部 品 名<br>PART NAME                                                                  | or PART NAME<br>CODE      | 数量 サービス<br>Q'TY コ