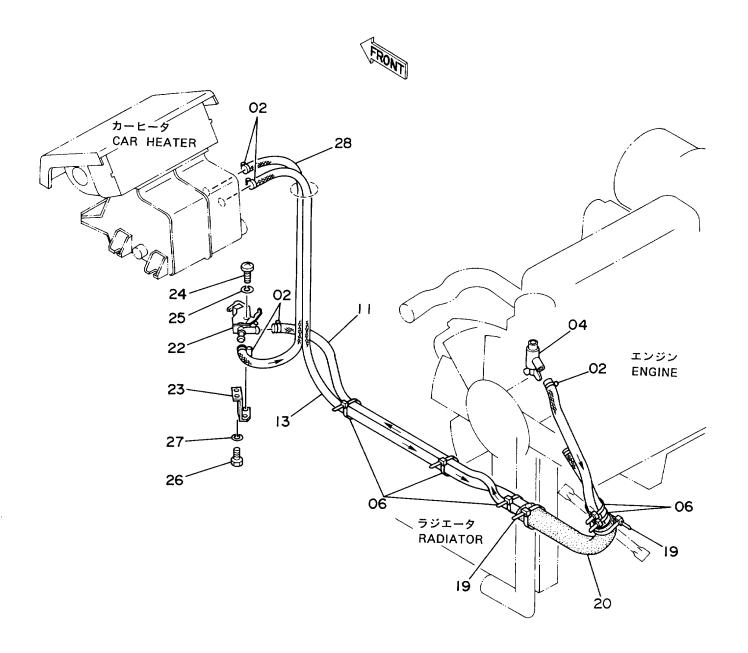

ラジエータ Radiator

ラジ<sup>\*</sup> エータ RADIATOR

10001-

|            |                  |                              |                      |            |                    | 10001-             |                                                               |
|------------|------------------|------------------------------|----------------------|------------|--------------------|--------------------|---------------------------------------------------------------|
| 符号<br>ITEM | 部品番号<br>PART NO. | 部 品 名<br>PART NAME           | or PART NAME<br>CODE | 数量<br>Q'TY | サービス<br>コード<br>S.C | 適用号機<br>SERIAL NO. | 互 代替部品<br>REPLACEABLE<br>PART<br>性部品番号数量<br>ICA_PART_NO. Q'TY |
| 01-21      | 4196311          | ラジ エータ アツセン                  | RADIATOR ASS'Y       | 1          |                    |                    |                                                               |
| 01         | 4217469          | <ul><li>コア; ラジ エータ</li></ul> | ·CORE; RADIATOR      | 1          |                    |                    |                                                               |
| 02         | 4217605          | • שורי<br>איים               | • ROD                | 2          | :                  |                    |                                                               |
| 03         | 4217606          | ・ボルト(ワツシヤツキ)                 | ·BOLT (WITH WASHER)  | 4          |                    |                    |                                                               |
| 04         | 4217604          | ・プラグ;ドレン                     | •PLUG; DRAIN         | 1          |                    |                    |                                                               |
| 05         | 4217603          | •ホース                         | •HOSE                | 1          |                    |                    |                                                               |
| 07         | 4206093          | ・キャツフ゜                       | •CAP                 | 1          |                    | -10814             | I 4228160 1                                                   |
| 07         | 4228160          | ・キャツプ。                       | •CAP                 | 1          |                    | 10815-             |                                                               |
| 08         | 4217602          | ・ブ・ラケツト                      | • BRACKET            | 1          |                    |                    | !                                                             |
| 09         | 4217601          | ・ブラケット                       | • BRACKET            | 1          |                    |                    |                                                               |
| 10         | 4217600          | ・ボルト(ワツシヤツキ)                 | ·BOLT (WITH WASHER)  | 6          |                    |                    | 1                                                             |
| 11         | 4217470          | ・クーラ;オイル                     | ·COOLER;OIL          | 1          |                    |                    |                                                               |
| 12         | 4217600          | ・ボルト(ワツシヤツキ)                 | ·BOLT (WITH WASHER)  | 6          |                    |                    |                                                               |
| 13         | 4217599          | ・ハ゜ツキン                       | • PACKING            | 2          |                    |                    |                                                               |
| 14         | 4217598          | ・ハ°ツキン                       | • PACKING            | 2          |                    |                    |                                                               |
| 15         | 4217596          | ・カ゛イト゛; フアン                  | •GUIDE; FAN          | 1          |                    | -10814             | Y 4230144 1                                                   |
| 15         | 4230144          | <ul><li>がイト、ファン</li></ul>    | •GUIDE; FAN          | 1          | #                  | 10815-             |                                                               |
| 16         | 4217600          | ・ボルト(ワツシヤツキ)                 | ·BOLT (WITH WASHER)  | 4          |                    |                    |                                                               |
| 17         | 4217595          | ・ハ゜ツキン                       | • PACKING            | 2          |                    |                    |                                                               |
| 19         | 4217594          | • ネット                        | •NET                 | 1          |                    |                    |                                                               |
| 20         | 4217593          | <ul><li>ホ゛ルト;ウインク゛</li></ul> | ·BOLT;WING           | . 4        |                    |                    |                                                               |
| 21         | A590106          | <ul><li>ワツシヤ</li></ul>       | • WASHER             | 4          |                    |                    |                                                               |
| 49         | J901230          | <b>ボル</b> ト                  | BOLT                 | 4          |                    |                    |                                                               |
| 50         | 449490           | ワツシヤ                         | WASHER               | 4          |                    |                    |                                                               |
| 51         | A590912          | ワツシヤ;スプ゜リング゛                 | WASHER; SPRING       | 4          |                    |                    |                                                               |
| 52         | 4209287          | ステー                          | STAY                 | 1          | į                  |                    |                                                               |
| 53         | 4169422          | ステー                          | STAY                 | 1          |                    |                    |                                                               |
| 54         | J901635          | <b>ボ ルト</b>                  | BOLT                 | 4          |                    |                    |                                                               |
| 55         | A590116          | ワツシヤ;プ レーン                   | WASHER; PLANE        | 4          |                    |                    |                                                               |
| 56         | A590916          | ワツシヤ;スプ リング                  | WASHER; SPRING       | 4          |                    |                    |                                                               |
| 60         | 4197948          | <br>タンク;ウオータ                 | TANK; WATER          | 1          |                    |                    | 1                                                             |
| 61         | 4180555          | クランプ                         | CLAMP                | 1          |                    |                    |                                                               |
| 62         | J901025          | <b>ボルト</b>                   | BOLT                 | 2          | .                  |                    |                                                               |
| 63         | A590910          | ワツシヤ;スプ゜リンク゛                 | WASHER; SPRING       | 2          |                    |                    |                                                               |
| 65         | 4142844          | ホース; ビニール                    | HOSE; VINYL          | 1          |                    |                    |                                                               |
| 66         | 4188558          | ホース;ウオータ                     | HOSE; WATER          | 1          | ,                  |                    | 1                                                             |
| 67         | 4508575          | /<br>クランプ ;ホ−ス               | CLAMP; HOSE          | 3          |                    |                    |                                                               |
|            |                  |                              |                      |            |                    |                    |                                                               |
|            |                  |                              |                      |            |                    |                    |                                                               |
|            |                  |                              |                      |            |                    |                    |                                                               |