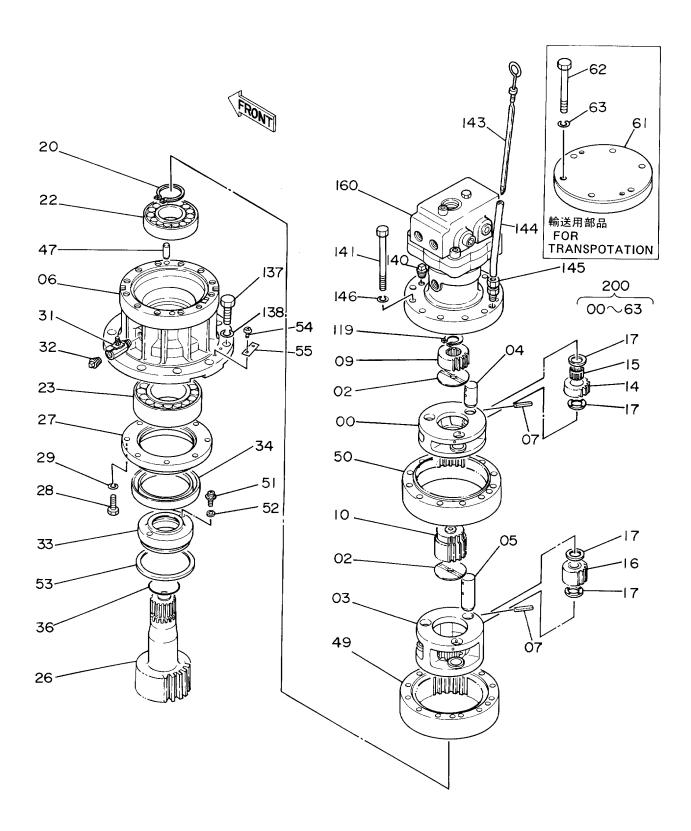

旋 回 装 置 Swing Device

|               |                  |                    |                      |                    |         | 10001-             |         |                                 |      |  |  |
|---------------|------------------|--------------------|----------------------|--------------------|---------|--------------------|---------|---------------------------------|------|--|--|
| 一一一符号<br>ITEM | 部品番号<br>PART NO. | 部 品 名<br>PART NAME | OF PART NAME CODE    | 数 <b>量</b><br>Q'TY | サービスコード | 適用号機<br>SERIAL NO. | 互換性     | 代替部<br>REPLACEA<br>PART<br>部品番号 |      |  |  |
| I I CIVI      | FART NO.         | TAINT WAVE         | OODL                 | 4 11               | S.C     | SERVICE 1101       |         | PART NO.                        | Q'TY |  |  |
| 00            | 2024086          | キヤリア               | CARRIER              | 1                  |         |                    |         |                                 |      |  |  |
| 02            | 4176070          | プ レート;スラスト         | PLATE; THRUST        | 2                  |         |                    |         |                                 |      |  |  |
| 03            | 2024936          | キヤリア               | CARRIER              | 1                  |         |                    |         |                                 |      |  |  |
| 04            | 4194018          | <b>ピ</b> ン         | PIN                  | 3                  |         |                    |         |                                 |      |  |  |
| 05            | 4208325          | ピソ                 | PIN                  | 3                  |         |                    |         |                                 |      |  |  |
| 06            | 2024084          | ハウジ、ング             | HOUSING              | 1                  |         |                    |         |                                 |      |  |  |
| 07            | 4139939          | ピン;スプ リング          | PIN; SPRING          | 6                  |         |                    |         |                                 |      |  |  |
| 09            | 3039392          | <b>ギヤ;サン</b>       | GEAR; SUN            | 1                  |         |                    |         |                                 |      |  |  |
| 10            | 3039391          | キ*ヤ;サン             | GEAR; SUN            | 1                  |         |                    |         |                                 |      |  |  |
| 14            | 3036285          | **ヤ;プ°ラネタリ         | GEAR; PLANETARY      | 3                  |         |                    |         | :<br>                           |      |  |  |
| 15            | 4193804          | ベアリング;ニードル         | BRG.; NEEDLE         | 3                  |         |                    |         |                                 |      |  |  |
| 16            | 9727234          | <b>ギヤ;プラネタリ</b>    | GEAR; PLANETARY      | 3                  |         |                    |         |                                 |      |  |  |
| 17            | 4187679          | プ レート; スラスト        | PLATE; THRUST        | 12                 |         |                    |         |                                 | ŀ    |  |  |
| 20            | 960323           | リング゛;リテイニング゛       | RING; RETAINING      | 1                  |         |                    |         |                                 |      |  |  |
| 22            | 4193803          | へ、アリング、; スフエリカル    | BRG.;SPH.ROL.        | 1                  |         |                    |         |                                 |      |  |  |
| 23            | 937460           | へ゛アリング゛; スフェリカル    | BRG.;SPH.ROL.        | 1                  |         |                    |         |                                 |      |  |  |
| 26            | 2023206          | シヤフト;プロペラ          | SHAFT; PROP.         | 1                  |         |                    |         |                                 |      |  |  |
| 27            | 3036290          | カバー                | COVER                | 1                  |         |                    |         |                                 |      |  |  |
| 28            | J901032          | ホ* ルト              | BOLT                 | 8                  |         |                    |         |                                 |      |  |  |
| 29            | A590910          | ワツシヤ;スプ゜リング゛       | WASHER; SPRING       | 8                  |         |                    |         |                                 |      |  |  |
| 31            | 4194712          | לעיב               | СОСК                 | 1                  |         |                    |         |                                 |      |  |  |
| 32            | 94-2024          | プラグ                | PLUG                 | 1                  |         |                    |         |                                 |      |  |  |
| 33            | 3038921          | スリープ               | SLEEVE               | 1                  |         |                    |         |                                 |      |  |  |
| 34            | 4193120          | シール;オイル            | SEAL;OIL             | 1                  |         | -D89/10            | Y       | 4262947                         | 1    |  |  |
| 34            | 4262947          | シール;オイル            | SEAL; OIL            | 1                  |         | D89/11-            |         |                                 |      |  |  |
| 36            | A811065          | 0-リング              | O-RING               | 1                  |         |                    |         |                                 |      |  |  |
| 47            | 4195482          | ピン;ノツク             | PIN; KNOCK           | 2                  |         |                    |         |                                 |      |  |  |
| 49            | 2024077          | キ゛ヤ;インターナル         | GEAR; INTERNAL       | 1                  |         |                    |         |                                 |      |  |  |
| 50            | 2024937          | キ゛ヤ;インターナル         | GEAR; INTERNAL       | 1                  |         |                    |         |                                 |      |  |  |
| <b>5</b> 1    | 4204645          | スクリユ               | SCREW                | 2                  |         |                    |         |                                 |      |  |  |
| 52            | 4207444          | マク゛ネツト             | MAGNET               | 2                  |         |                    |         |                                 |      |  |  |
| 53            | 4206977          | リンク゛;リテイニンク゛       | RING; RETAINING      | 1                  |         |                    |         |                                 | !    |  |  |
| 54            | M492564          | スクリユ;ド ライブ         | SCREW; DRIVE         | 2                  |         | D89/08-            |         |                                 | :    |  |  |
| 55            | 3053093          | ネームプ゜レート           | NAME-PLATE           | 1                  |         | D89/08-            |         |                                 |      |  |  |
| 61            | 8049277          | カバー                | COVER                | 1                  |         |                    | <b></b> |                                 |      |  |  |
| ,             |                  | (輸送用)              | (FOR TRANSPORTATION) |                    |         |                    |         |                                 | :    |  |  |
| 62            | J901211          | ホ* ルト              | BOLT                 | 6                  |         |                    |         |                                 |      |  |  |
| ,             |                  | (輸送用)              | (FOR TRANSPORTATION) |                    |         |                    |         |                                 |      |  |  |
| 63            | A590912          | ワツシヤ;スプ゜リンク゛       | WASHER; SPRING       | 6                  |         |                    |         |                                 |      |  |  |
| 1             |                  | (輸送用)              | (FOR TRANSPORTATION) |                    |         |                    | Ī       |                                 |      |  |  |

旋 回 装 置 Swing Device

|             |                  |                    |                      |            |                    | 10001-                                 |                                          |       |
|-------------|------------------|--------------------|----------------------|------------|--------------------|----------------------------------------|------------------------------------------|-------|
| 一符号<br>ITEM | 部品番号<br>PART NO. | 部 品 名<br>PART NAME | or PART NAME<br>CODE | 数量<br>Q'TY | サービス<br>コード<br>S.С | 適用号機<br>SERIAL NO.                     | 互 代 替 部 REPLACEA PART PART SIGN PART NO. | 数量    |
| 119         | 927488           | リンク゛;リテイニング゛       | RING; RETAINING      | 1          |                    | ************************************** |                                          |       |
| 137         | J931645          | <b>ホ* ルト</b>       | BOLT                 | 10         |                    |                                        | ,                                        |       |
| 138         | A590916          | ワツシヤ;スプ゜リング゛       | WASHER; SPRING       | 10         |                    |                                        |                                          |       |
| 140         | 94-2024          | プ ラグ               | PLUG                 | 1          |                    |                                        |                                          |       |
| 141         | J901211          | <b>ホ* ルト</b>       | BOLT                 | 12         |                    |                                        |                                          |       |
| 143         | 3035979          | ゲージ;レベル            | GAUGE; LEVEL         | 1          |                    | -10915                                 | I 3043290                                | 1     |
| 143         | 3043290          | ゲージ;レベル            | GAUGE; LEVEL         | 1          |                    | 10916-                                 |                                          | !<br> |
| 144         | 4191882          | パペイプ               | PIPE                 | 1          |                    |                                        |                                          |       |
| 145         | 4140643          | フイツテンク゛; ハ゜イプ゜     | FITTING; PIPE        | 1          |                    |                                        |                                          |       |
| 146         | A590912          | ワツシヤ;スプ゜リンク゛       | WASHER; SPRING       | 12         |                    |                                        |                                          |       |
| 160         | 4199040          | モータ;オイル            | MOTOR; OIL           | 1          | Н                  | -12228                                 | T 4224977                                | 1     |
| ,           |                  |                    |                      |            |                    | 12239-12299                            | 4223584                                  | 1     |
| ,           |                  |                    |                      |            |                    | 12305-12314                            | 4157562                                  | 1     |
| ,           |                  |                    |                      |            | i                  | 12329,                                 |                                          |       |
| 160         | 4224977          | モータ;オイル            | MOTOR; OIL           | 1          | Н                  | 12229-12238                            |                                          |       |
| ,           |                  |                    |                      |            |                    | 12330-12304                            |                                          |       |
|             | 1                |                    |                      |            |                    | 12315-12328                            |                                          |       |
| ,           |                  |                    |                      |            |                    | 12330-                                 | :                                        |       |
| 200         | 9097683          | センカイソーチ            | SWING DEVICE         | 1          |                    |                                        | :                                        |       |
| ,           |                  | (モータ ナシ)           | (WITHOUT MOTOR)      |            |                    |                                        |                                          |       |
| ,           |                  | (輸送用)              | (FOR TRANSPORTATION) |            |                    |                                        |                                          |       |
|             |                  |                    |                      |            |                    |                                        |                                          |       |
|             |                  |                    |                      |            |                    |                                        |                                          |       |
|             |                  |                    |                      |            |                    |                                        |                                          |       |
|             |                  |                    |                      |            |                    |                                        | 1                                        |       |
|             |                  |                    |                      |            |                    |                                        |                                          |       |
|             |                  |                    |                      |            |                    |                                        |                                          |       |
|             |                  |                    |                      |            |                    |                                        |                                          |       |
|             |                  |                    |                      | :          |                    |                                        |                                          |       |
|             |                  |                    |                      |            |                    |                                        |                                          |       |
|             |                  |                    |                      |            |                    |                                        |                                          |       |
|             |                  |                    |                      | 1          |                    |                                        |                                          |       |
|             |                  |                    |                      |            |                    |                                        |                                          |       |
|             |                  |                    |                      |            |                    |                                        |                                          | }     |
|             |                  |                    |                      |            |                    |                                        | <b>.</b>                                 |       |
|             |                  |                    |                      |            |                    |                                        |                                          |       |
|             |                  |                    |                      |            |                    |                                        |                                          |       |
|             |                  |                    |                      |            |                    |                                        |                                          |       |
|             |                  |                    |                      |            |                    |                                        |                                          |       |
|             |                  |                    |                      |            |                    |                                        |                                          |       |