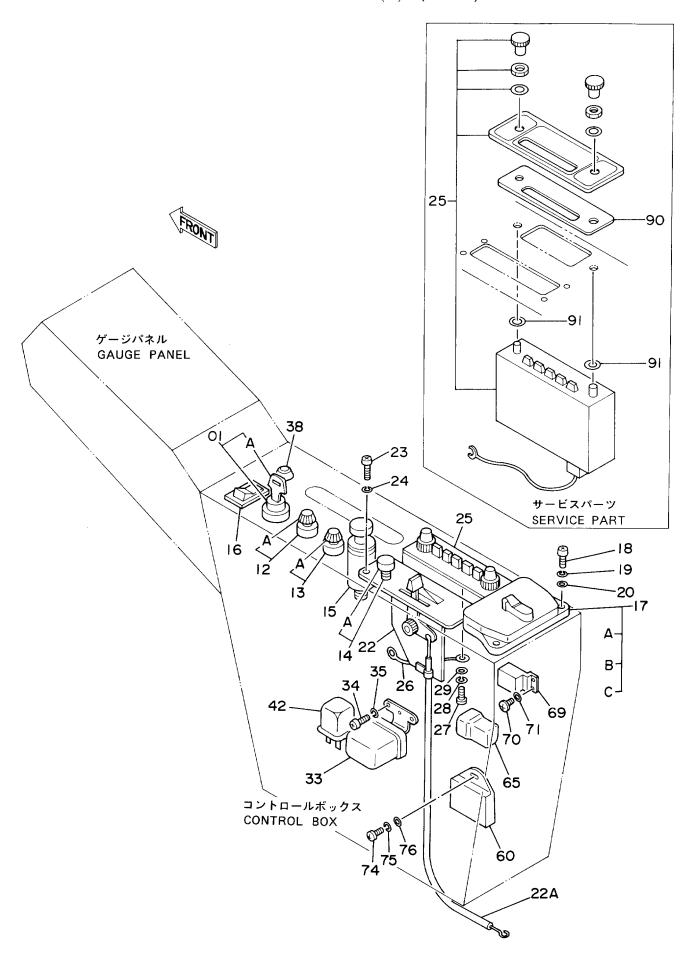

|    |  |
|            |                  |                    |                 |                            |                    |        |                                              |    |  |
|            |                  |                    |                 |                            |                    |        |                                              |    |  |
|            |                  |                    |                 |                            |                    |        |                                              |    |  |
|            |                  |                    |                 |                            |                    |        |                                              |    |  |

電気部品(1)〈SDX〉 Electric Parts (1)〈SDX〉



| 符号<br>ITEM | 部品番号<br>PART NO. | 部 品 名<br>PART NAME                   | or PART NAME<br>CODE     | 数量<br>Q'TY | サービス<br>コード<br>S.С | 適用号機<br>SERIAL NO. | 互換性 ICA | 代替部<br>REPLACEA<br>PART<br>部品番号<br>PART NO. | 数量 |
|------------|------------------|--------------------------------------|--------------------------|------------|--------------------|--------------------|---------|---------------------------------------------|----|
| 01         | 4186745          | スイツチ;スタート(キーツキ)                      | SWITCH; START (WITH KEY) | 1          |                    |                    | 10/     |                                             |    |
| 01         | 4186743          | スイツチ;スタート                            | SWITCH; START            | 1          |                    |