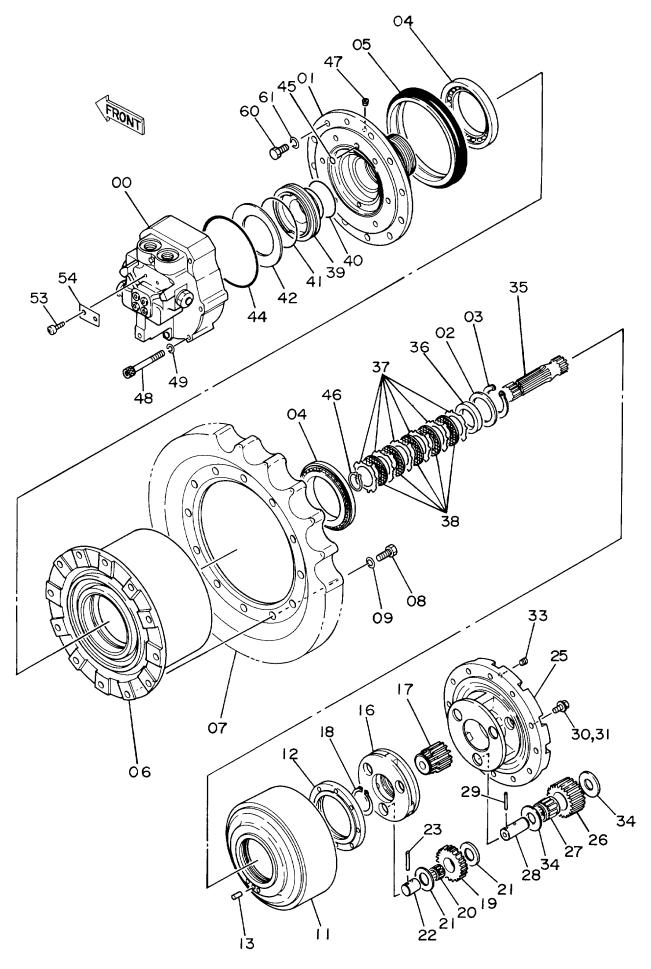

## ポンプ装置 Pump Device

| 符号<br>ITEM | 部品番号<br>PART NO. | 部 品 名<br>PART NAME   | or CODE                | <b>数量</b><br>Q'TY | サービス<br>コード<br>S.С | 適用号機<br>SERIAL NO. | 互換性 ICA | 代替 部<br>REPLACEA<br>PART<br>部品番号<br>PART NO. | 数量 |  |
|------------|------------------|----------------------|------------------------|-------------------|--------------------|--------------------|---------|----------------------------------------------|----|--|
| 00         | 4194446          | ポ゚ンプ゚;ピストン           | PUMP; PISTON           | 1                 | Н                  |                    | 10/1    | -                                            |    |  |
| ,          |                  | (スタンタ゛ート゛ヨウ <b>)</b> | (FOR STD.)             |                   |                    |                    |         |                                              | !  |  |
| 00         | 4213029          | ポ°ンプ;ヒ°ストン           | PUMP; PISTON           | 1                 | н                  |                    |         |                                              |    |  |
| ,          |                  | ( プ レート゚ アタチメントヨウ)   | (FOR BLADE ATTACHMENT) |                   |                    |                    |         | :                                            |    |  |
| 01         | J901235          | ホ* ルト                | BOLT                   | 4                 |                    | -14554             | I       | 4258470                                      |    |  |
| 01         | 4258470          | ホ* ルト                | BOLT                   | 4                 |                    | 14555-             | 1       |                                              |    |  |
| 02         | A590912          | ワツシヤ;スプ゜リング゛         | WASHER; SPRING         | 4                 |                    |                    |         |                                              |    |  |
| 04         | 2020490          | カバー;ポンプ              | COVER; PUMP            | 1                 |                    |                    |         |                                              |    |  |
| 05         | J901030          |                      | BOLT                   | 3                 |                    |                    |         |                                              |    |  |
| 06         | A590910          | ワツシヤ;スプ゜リンク゛         | WASHER; SPRING         | 3                 |                    |                    |         |                                              |    |  |
| 09         | A882035          | プラグ                  | PLUG                   | 1                 |                    |                    |         |                                              |    |  |
| 10         | 4037895          | シール;オイル              | SEAL;OIL               | 1                 |                    |                    |         |                                              |    |  |
| 11         | 4157853          | カツプ リング ; ラバ -       | COUPLING; RUBBER       | 1                 |                    |                    |         |                                              |    |  |
| 11A        | 4095325          | ・ボ゛ルト;ソケツト           | •BOLT; SOCKET          | 6                 | :                  |                    | Ì       |                                              |    |  |
| 11B        | 4101345          | ・ヒ゜ン;スプ゜リング          | •PIN;SPRING            | 9                 |                    |                    |         |                                              |    |  |
| 12         | 3031371          | カツフ゜リンク゛             | COUPLING               | 1                 |                    |                    | †       |                                              |    |  |
| 13         | J901035          | ホ <sup>*</sup> ルト    | BOLT                   | 3                 |                    |                    |         |                                              |    |  |
| 14         | A590910          | ワツシヤ;スプ リング          | WASHER; SPRING         | 3                 |                    |                    |         |                                              |    |  |
|            |                  |                      |                        |                   |                    |                    |         |                                              |    |  |
|            |                  |                      |                        |                   |                    |                    |         |                                              |    |  |

旋 回 装 置 Swing Device

|               |                  |                    |                      |                    |         | 10001-             |         |                                 |      |  |  |
|---------------|------------------|--------------------|----------------------|--------------------|---------|--------------------|---------|---------------------------------|------|--|--|
| 一一一符号<br>ITEM | 部品番号<br>PART NO. | 部 品 名<br>PART NAME | OF PART NAME CODE    | 数 <b>量</b><br>Q'TY | サービスコード | 適用号機<br>SERIAL NO. | 互換性     | 代替部<br>REPLACEA<br>PART<br>部品番号 |      |  |  |
| I I CIVI      | FART NO.         | TAINT WAVE         | OODL                 | 4 11               | S.C     | SERVICE 1101       |         | PART NO.                        | Q'TY |  |  |
| 00            | 2024086          | キヤリア               | CARRIER              | 1                  |         |                    |         |                                 |      |  |  |
| 02            | 4176070          | プ レート;スラスト         | PLATE; THRUST        | 2                  |         |                    |         |                                 |      |  |  |
| 03            | 2024936          | キヤリア               | CARRIER              | 1                  |         |                    |         |                                 |      |  |  |
| 04            | 4194018          | <b>ピ</b> ン         | PIN                  | 3                  |         |                    |         |                                 |      |  |  |
| 05            | 4208325          | ピソ                 | PIN                  | 3                  |         |                    |         |                                 |      |  |  |
| 06            | 2024084          | ハウジ、ング             | HOUSING              | 1                  |         |                    |         |                                 |      |  |  |
| 07            | 4139939          | ピン;スプ リング          | PIN; SPRING          | 6                  |         |                    |         |                                 |      |  |  |
| 09            | 3039392          | <b>ギヤ;サン</b>       | GEAR; SUN            | 1                  |         |                    |         |                                 |      |  |  |
| 10            | 3039391          | キ*ヤ;サン             | GEAR; SUN            | 1                  |         |                    |         |                                 |      |  |  |
| 14            | 3036285          | **ヤ;プ°ラネタリ         | GEAR; PLANETARY      | 3                  |         |                    |         | :<br>                           |      |  |  |
| 15            | 4193804          | ベアリング;ニードル         | BRG.; NEEDLE         | 3                  |         |                    |         |                                 |      |  |  |
| 16            | 9727234          | <b>ギヤ;プラネタリ</b>    | GEAR; PLANETARY      | 3                  |         |                    |         |                                 |      |  |  |
| 17            | 4187679          | プ レート; スラスト        | PLATE; THRUST        | 12                 |         |                    |         |                                 | ŀ    |  |  |
| 20            | 960323           | リング゛;リテイニング゛       | RING; RETAINING      | 1                  |         |                    |         |                                 |      |  |  |
| 22            | 4193803          | へ、アリング、; スフエリカル    | BRG.;SPH.ROL.        | 1                  |         |                    |         |                                 |      |  |  |
| 23            | 937460           | へ゛アリング゛; スフェリカル    | BRG.;SPH.ROL.        | 1                  |         |                    |         |                                 |      |  |  |
| 26            | 2023206          | シヤフト;プロペラ          | SHAFT; PROP.         | 1                  |         |                    |         |                                 |      |  |  |
| 27            | 3036290          | カバー                | COVER                | 1                  |         |                    |         |                                 |      |  |  |
| 28            | J901032          | ホ* ルト              | BOLT                 | 8                  |         |                    |         |                                 |      |  |  |
| 29            | A590910          | ワツシヤ;スプ゜リング゛       | WASHER; SPRING       | 8                  |         |                    |         |                                 |      |  |  |
| 31            | 4194712          | לעיב               | СОСК                 | 1                  |         |                    |         |                                 |      |  |  |
| 32            | 94-2024          | プラグ                | PLUG                 | 1                  |         |                    |         |                                 |      |  |  |
| 33            | 3038921          | スリープ               | SLEEVE               | 1                  |         |                    |         |                                 |      |  |  |
| 34            | 4193120          | シール;オイル            | SEAL;OIL             | 1                  |         | -D89/10            | Y       | 4262947                         | 1    |  |  |
| 34            | 4262947          | シール;オイル            | SEAL; OIL            | 1                  |         | D89/11-            |         |                                 |      |  |  |
| 36            | A811065          | 0-リング              | O-RING               | 1                  |         |                    |         |                                 |      |  |  |
| 47            | 4195482          | ピン;ノツク             | PIN; KNOCK           | 2                  |         |                    |         |                                 |      |  |  |
| 49            | 2024077          | キ゛ヤ;インターナル         | GEAR; INTERNAL       | 1                  |         |                    |         |                                 |      |  |  |
| 50            | 2024937          | キ゛ヤ;インターナル         | GEAR; INTERNAL       | 1                  |         |                    |         |                                 |      |  |  |
| <b>5</b> 1    | 4204645          | スクリユ               | SCREW                | 2                  |         |                    |         |                                 |      |  |  |
| 52            | 4207444          | マク゛ネツト             | MAGNET               | 2                  |         |                    |         |                                 |      |  |  |
| 53            | 4206977          | リンク゛;リテイニンク゛       | RING; RETAINING      | 1                  |         |                    |         |                                 | !    |  |  |
| 54            | M492564          | スクリユ;ド ライブ         | SCREW; DRIVE         | 2                  |         | D89/08-            |         |                                 | :    |  |  |
| 55            | 3053093          | ネームプ゜レート           | NAME-PLATE           | 1                  |         | D89/08-            |         |                                 |      |  |  |
| 61            | 8049277          | カバー                | COVER                | 1                  |         |                    | <b></b> |                                 |      |  |  |
| ,             |                  | (輸送用)              | (FOR TRANSPORTATION) |                    |         |                    |         |                                 | :    |  |  |
| 62            | J901211          | ホ* ルト              | BOLT                 | 6                  |         |                    |         |                                 |      |  |  |
| ,             |                  | (輸送用)              | (FOR TRANSPORTATION) |                    |         |                    |         |                                 |      |  |  |
| 63            | A590912          | ワツシヤ;スプ゜リンク゛       | WASHER; SPRING       | 6                  |         |                    |         |                                 |      |  |  |
| 1             |                  | (輸送用)              | (FOR TRANSPORTATION) |                    |         |                    | Ī       |                                 |      |  |  |

旋 回 装 置 Swing Device

|             |                  |                    |                      |            |                    | 10001-                                 |                                          |       |
|-------------|------------------|--------------------|----------------------|------------|--------------------|----------------------------------------|------------------------------------------|-------|
| 一符号<br>ITEM | 部品番号<br>PART NO. | 部 品 名<br>PART NAME | or PART NAME<br>CODE | 数量<br>Q'TY | サービス<br>コード<br>S.С | 適用号機<br>SERIAL NO.                     | 互 代 替 部 REPLACEA PART PART SIGN PART NO. | 数量    |
| 119         | 927488           | リンク゛;リテイニング゛       | RING; RETAINING      | 1          |                    | ************************************** |                                          |       |
| 137         | J931645          | <b>ホ* ルト</b>       | BOLT                 | 10         |                    |                                        | ,                                        |       |
| 138         | A590916          | ワツシヤ;スプ゜リング゛       | WASHER; SPRING       | 10         |                    |                                        |                                          |       |
| 140         | 94-2024          | プ ラグ               | PLUG                 | 1          |                    |                                        |                                          |       |
| 141         | J901211          | <b>ホ* ルト</b>       | BOLT                 | 12         |                    |                                        |                                          |       |
| 143         | 3035979          | ゲージ;レベル            | GAUGE; LEVEL         | 1          |                    | -10915                                 | I 3043290                                | 1     |
| 143         | 3043290          | ゲージ;レベル            | GAUGE; LEVEL         | 1          |                    | 10916-                                 |                                          | !<br> |
| 144         | 4191882          | パペイプ               | PIPE                 | 1          |                    |                                        |                                          |       |
| 145         | 4140643          | フイツテンク゛; ハ゜イプ゜     | FITTING; PIPE        | 1          |                    |                                        |                                          |       |
| 146         | A590912          | ワツシヤ;スプ゜リンク゛       | WASHER; SPRING       | 12         |                    |                                        |                                          |       |
| 160         | 4199040          | モータ;オイル            | MOTOR; OIL           | 1          | Н                  | -12228                                 | T 4224977                                | 1     |
| ,           |                  |                    |                      |            |                    | 12239-12299                            | 4223584                                  | 1     |
| ,           |                  |                    |                      |            |                    | 12305-12314                            | 4157562                                  | 1     |
| ,           |                  |                    |                      |            | i                  | 12329,                                 |                                          |       |
| 160         | 4224977          | モータ;オイル            | MOTOR; OIL           | 1          | Н                  | 12229-12238                            |                                          |       |
| ,           |                  |                    |                      |            |                    | 12330-12304                            |                                          |       |
|             | 1                |                    |                      |            |                    | 12315-12328                            |                                          |       |
| ,           |                  |                    |                      |            |                    | 12330-                                 | :                                        |       |
| 200         | 9097683          | センカイソーチ            | SWING DEVICE         | 1          |                    |                                        | :                                        |       |
| ,           |                  | (モータ ナシ)           | (WITHOUT MOTOR)      |            |                    |                                        |                                          |       |
| ,           |                  | (輸送用)              | (FOR TRANSPORTATION) |            |                    |                                        |                                          |       |
|             |                  |                    |                      |            |                    |                                        |                                          |       |
|             |                  |                    |                      |            |                    |                                        |                                          |       |
|             |                  |                    |                      |            |                    |                                        |                                          |       |
|             |                  |                    |                      |            |                    |                                        | 1                                        |       |
|             |                  |                    |                      |            |                    |                                        |                                          |       |
|             |                  |                    |                      |            |                    |                                        |                                          |       |
|             |                  |                    |                      |            |                    |                                        |                                          |       |
|             |                  |                    |                      | :          |                    |                                        |                                          |       |
|             |                  |                    |                      |            |                    |                                        |                                          |       |
|             |                  |                    |                      |            |                    |                                        |                                          |       |
|             |                  |                    |                      | 1          |                    |                                        |                                          |       |
|             |                  |                    |                      |            |                    |                                        |                                          |       |
|             |                  |                    |                      |            |                    |                                        |                                          | }     |
|             |                  |                    |                      |            |                    |                                        | <b>.</b>                                 |       |
|             |                  |                    |                      |            |                    |                                        |                                          |       |
|             |                  |                    |                      |            |                    |                                        |                                          |       |
|             |                  |                    |                      |            |                    |                                        |                                          |       |
|             |                  |                    |                      |            |                    |                                        |                                          |       |
|             |                  |                    |                      |            |                    |                                        |                                          |       |