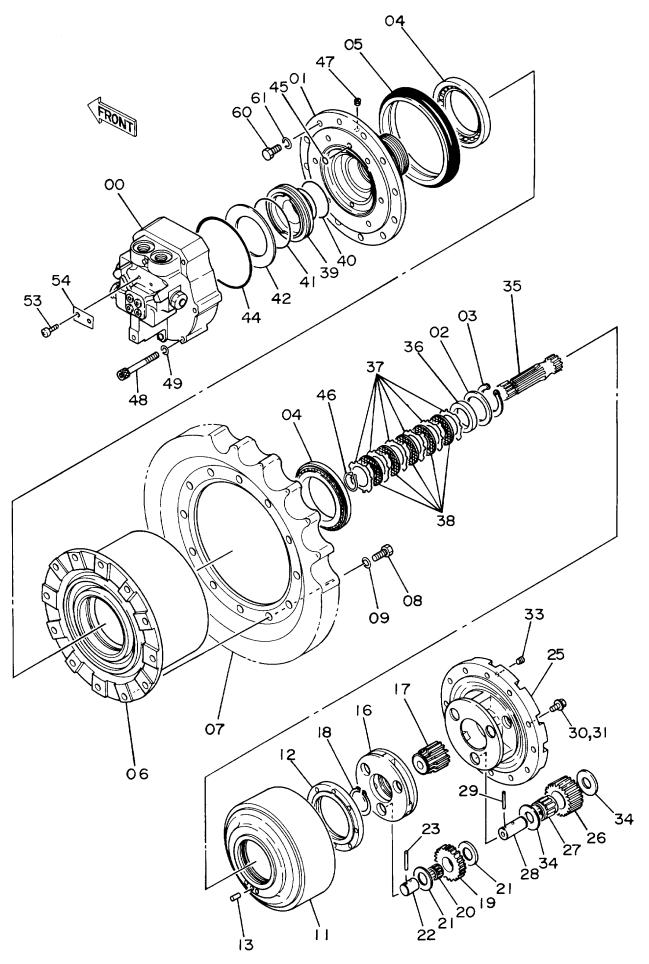

## ポンプ装置 Pump Device

| 符号<br>ITEM | 部品番号<br>PART NO. | 部 品 名<br>PART NAME   | or CODE                | <b>数量</b><br>Q'TY | サービス<br>コード<br>S.С | 適用号機<br>SERIAL NO. | 互換性 ICA | 代替 部<br>REPLACEA<br>PART<br>部品番号<br>PART NO. | 数量 |  |
|------------|------------------|----------------------|------------------------|-------------------|--------------------|--------------------|---------|----------------------------------------------|----|--|
| 00         | 4194446          | ポ゚ンプ゚;ピストン           | PUMP; PISTON           | 1                 | Н                  |                    | 10/1    | -                                            |    |  |
| ,          |                  | (スタンタ゛ート゛ヨウ <b>)</b> | (FOR STD.)             |                   |                    |                    |         |                                              | !  |  |
| 00         | 4213029          | ポ°ンプ;ヒ°ストン           | PUMP; PISTON           | 1                 | н                  |                    |         |                                              |    |  |
| ,          |                  | ( プ レート゚ アタチメントヨウ)   | (FOR BLADE ATTACHMENT) |                   |                    |                    |         | :                                            |    |  |
| 01         | J901235          | ホ* ルト                | BOLT                   | 4                 |                    | -14554             | I       | 4258470                                      |    |  |
| 01         | 4258470          | ホ* ルト                | BOLT                   | 4                 |                    | 14555-             | 1       |                                              |    |  |
| 02         | A590912          | ワツシヤ;スプ゜リング゛         | WASHER; SPRING         | 4                 |                    |                    |         |                                              |    |  |
| 04         | 2020490          | カバー;ポンプ              | COVER; PUMP            | 1                 |                    |                    |         |                                              |    |  |
| 05         | J901030          |                      | BOLT                   | 3                 |                    |                    |         |                                              |    |  |
| 06         | A590910          | ワツシヤ;スプ゜リンク゛         | WASHER; SPRING         | 3                 |                    |                    |         |                                              |    |  |
| 09         | A882035          | プラグ                  | PLUG                   | 1                 |                    |                    |         |                                              |    |  |
| 10         | 4037895          | シール;オイル              | SEAL;OIL               | 1                 |                    |                    |         |                                              |    |  |
| 11         | 4157853          | カツプ リング ; ラバ -       | COUPLING; RUBBER       | 1                 |                    |                    |         |                                              |    |  |
| 11A        | 4095325          | ・ボ゛ルト;ソケツト           | •BOLT; SOCKET          | 6                 | :                  |                    | Ì       |                                              |    |  |
| 11B        | 4101345          | ・ヒ゜ン;スプ゜リング          | •PIN;SPRING            | 9                 |                    |                    |         |                                              |    |  |
| 12         | 3031371          | カツフ゜リンク゛             | COUPLING               | 1                 |                    |                    | †       |                                              |    |  |
| 13         | J901035          | ホ <sup>*</sup> ルト    | BOLT                   | 3                 |                    |                    |         |                                              |    |  |
| 14         | A590910          | ワツシヤ;スプ リング          | WASHER; SPRING         | 3                 |                    |                    |         |                                              |    |  |
|            |                  |                      |                        |                   |                    |                    |         |                                              |    |  |
|            |                  |                      |                        |                   |                    |                    |         |                                              |    |  |

旋 回 装 置 Swing Device

|               |                  |                    |                      |                    |         | 10001-             |         |                                 |      |  |  |
|---------------|------------------|--------------------|----------------------|--------------------|---------|--------------------|---------|---------------------------------|------|--|--|
| 一一一符号<br>ITEM | 部品番号<br>PART NO. | 部 品 名<br>PART NAME | OF PART NAME CODE    | 数 <b>量</b><br>Q'TY | サービスコード | 適用号機<br>SERIAL NO. | 互換性     | 代替部<br>REPLACEA<br>PART<br>部品番号 |      |  |  |
| I I CIVI      | FART NO.         | TAINT WAVE         | OODL                 | 4 11               | S.C     | SERVICE 1101       |         | PART NO.                        | Q'TY |  |  |
| 00            | 2024086          | キヤリア               | CARRIER              | 1                  |         |                    |         |                                 |      |  |  |
| 02            | 4176070          | プ レート;スラスト         | PLATE; THRUST        | 2                  |         |                    |         |                                 |      |  |  |
| 03            | 2024936          | キヤリア               | CARRIER              | 1                  |         |                    |         |                                 |      |  |  |
| 04            | 4194018          | <b>ピ</b> ン         | PIN                  | 3                  |         |                    |         |                                 |      |  |  |
| 05            | 4208325          | ピソ                 | PIN                  | 3                  |         |                    |         |                                 |      |  |  |
| 06            | 2024084          | ハウジ、ング             | HOUSING              | 1                  |         |                    |         |                                 |      |  |  |
| 07            | 4139939          | ピン;スプ リング          | PIN; SPRING          | 6                  |         |                    |         |                                 |      |  |  |
| 09            | 3039392          | <b>ギヤ;サン</b>       | GEAR; SUN            | 1                  |         |                    |         |                                 |      |  |  |
| 10            | 3039391          | キ*ヤ;サン             | GEAR; SUN            | 1                  |         |                    |         |                                 |      |  |  |
| 14            | 3036285          | **ヤ;プ°ラネタリ         | GEAR; PLANETARY      | 3                  |         |                    |         | :<br>                           |      |  |  |
| 15            | 4193804          | ベアリング;ニードル         | BRG.; NEEDLE         | 3                  |         |                    |         |                                 |      |  |  |
| 16            | 9727234          | <b>ギヤ;プラネタリ</b>    | GEAR; PLANETARY      | 3                  |         |                    |         |                                 |      |  |  |
| 17            | 4187679          | プ レート; スラスト        | PLATE; THRUST        | 12                 |         |                    |         |                                 | ŀ    |  |  |
| 20            | 960323           | リング゛;リテイニング゛       | RING; RETAINING      | 1                  |         |                    |         |                                 |      |  |  |
| 22            | 4193803          | へ、アリング、; スフエリカル    | BRG.;SPH.ROL.        | 1                  |         |                    |         |                                 |      |  |  |
| 23            | 937460           | へ゛アリング゛; スフェリカル    | BRG.;SPH.ROL.        | 1                  |         |                    |         |                                 |      |  |  |
| 26            | 2023206          | シヤフト;プロペラ          | SHAFT; PROP.         | 1                  |         |                    |         |                                 |      |  |  |
| 27            | 3036290          | カバー                | COVER                | 1                  |         |                    |         |                                 |      |  |  |
| 28            | J901032          | ホ* ルト              | BOLT                 | 8                  |         |                    |         |                                 |      |  |  |
| 29            | A590910          | ワツシヤ;スプ゜リング゛       | WASHER; SPRING       | 8                  |         |                    |         |                                 |      |  |  |
| 31            | 4194712          | לעיב               | СОСК                 | 1                  |         |                    |         |                                 |      |  |  |
| 32            | 94-2024          | プラグ                | PLUG                 | 1                  |         |                    |         |                                 |      |  |  |
| 33            | 3038921          | スリープ               | SLEEVE               | 1                  |         |                    |         |                                 |      |  |  |
| 34            | 4193120          | シール;オイル            | SEAL;OIL             | 1                  |         | -D89/10            | Y       | 4262947                         | 1    |  |  |
| 34            | 4262947          | シール;オイル            | SEAL; OIL            | 1                  |         | D89/11-            |         |                                 |      |  |  |
| 36            | A811065          | 0-リング              | O-RING               | 1                  |         |                    |         |                                 |      |  |  |
| 47            | 4195482          | ピン;ノツク             | PIN; KNOCK           | 2                  |         |                    |         |                                 |      |  |  |
| 49            | 2024077          | キ゛ヤ;インターナル         | GEAR; INTERNAL       | 1                  |         |                    |         |                                 |      |  |  |
| 50            | 2024937          | キ゛ヤ;インターナル         | GEAR; INTERNAL       | 1                  |         |                    |         |                                 |      |  |  |
| <b>5</b> 1    | 4204645          | スクリユ               | SCREW                | 2                  |         |                    |         |                                 |      |  |  |
| 52            | 4207444          | マク゛ネツト             | MAGNET               | 2                  |         |                    |         |                                 |      |  |  |
| 53            | 4206977          | リンク゛;リテイニンク゛       | RING; RETAINING      | 1                  |         |                    |         |                                 | !    |  |  |
| 54            | M492564          | スクリユ;ド ライブ         | SCREW; DRIVE         | 2                  |         | D89/08-            |         |                                 | :    |  |  |
| 55            | 3053093          | ネームプ゜レート           | NAME-PLATE           | 1                  |         | D89/08-            |         |                                 |      |  |  |
| 61            | 8049277          | カバー                | COVER                | 1                  |         |                    | <b></b> |                                 |      |  |  |
| ,             |                  | (輸送用)              | (FOR TRANSPORTATION) |                    |         |                    |         |                                 | :    |  |  |
| 62            | J901211          | ホ* ルト              | BOLT                 | 6                  |         |                    |         |                                 |      |  |  |
| ,             |                  | (輸送用)              | (FOR TRANSPORTATION) |                    |         |                    |         |                                 |      |  |  |
| 63            | A590912          | ワツシヤ;スプ゜リンク゛       | WASHER; SPRING       | 6                  |         |                    |         |                                 |      |  |  |
| 1             |                  | (輸送用)              | (FOR TRANSPORTATION) |                    |         |                    | Ī       |                                 |      |  |  |

旋 回 装 置 Swing Device

|             |                  |                    |                      |            |                    | 10001-                                 |                                          |       |
|-------------|------------------|--------------------|----------------------|------------|--------------------|----------------------------------------|------------------------------------------|-------|
| 一符号<br>ITEM | 部品番号<br>PART NO. | 部 品 名<br>PART NAME | or PART NAME<br>CODE | 数量<br>Q'TY | サービス<br>コード<br>S.С | 適用号機<br>SERIAL NO.                     | 互 代 替 部 REPLACEA PART PART SIGN PART NO. | 数量    |
| 119         | 927488           | リンク゛;リテイニング゛       | RING; RETAINING      | 1          |                    | ************************************** |                                          |       |
| 137         | J931645          | <b>ホ* ルト</b>       | BOLT                 | 10         |                    |                                        | ,                                        |       |
| 138         | A590916          | ワツシヤ;スプ゜リング゛       | WASHER; SPRING       | 10         |                    |                                        |                                          |       |
| 140         | 94-2024          | プ ラグ               | PLUG                 | 1          |                    |                                        |                                          |       |
| 141         | J901211          | <b>ホ* ルト</b>       | BOLT                 | 12         |                    |                                        |                                          |       |
| 143         | 3035979          | ゲージ;レベル            | GAUGE; LEVEL         | 1          |                    | -10915                                 | I 3043290                                | 1     |
| 143         | 3043290          | ゲージ;レベル            | GAUGE; LEVEL         | 1          |                    | 10916-                                 |                                          | !<br> |
| 144         | 4191882          | パペイプ               | PIPE                 | 1          |                    |                                        |                                          |       |
| 145         | 4140643          | フイツテンク゛; ハ゜イプ゜     | FITTING; PIPE        | 1          |                    |                                        |                                          |       |
| 146         | A590912          | ワツシヤ;スプ゜リンク゛       | WASHER; SPRING       | 12         |                    |                                        |                                          |       |
| 160         | 4199040          | モータ;オイル            | MOTOR; OIL           | 1          | Н                  | -12228                                 | T 4224977                                | 1     |
| ,           |                  |                    |                      |            |                    | 12239-12299                            | 4223584                                  | 1     |
| ,           |                  |                    |                      |            |                    | 12305-12314                            | 4157562                                  | 1     |
| ,           |                  |                    |                      |            | i                  | 12329,                                 |                                          |       |
| 160         | 4224977          | モータ;オイル            | MOTOR; OIL           | 1          | Н                  | 12229-12238                            |                                          |       |
| ,           |                  |                    |                      |            |                    | 12330-12304                            |                                          |       |
|             | 1                |                    |                      |            |                    | 12315-12328                            |                                          |       |
| ,           |                  |                    |                      |            |                    | 12330-                                 | :                                        |       |
| 200         | 9097683          | センカイソーチ            | SWING DEVICE         | 1          |                    |                                        | :                                        |       |
| ,           |                  | (モータ ナシ)           | (WITHOUT MOTOR)      |            |                    |                                        |                                          |       |
| ,           |                  | (輸送用)              | (FOR TRANSPORTATION) |            |                    |                                        |                                          |       |
|             |                  |                    |                      |            |                    |                                        |                                          |       |
|             |                  |                    |                      |            |                    |                                        |                                          |       |
|             |                  |                    |                      |            |                    |                                        |                                          |       |
|             |                  |                    |                      |            |                    |                                        | 1                                        |       |
|             |                  |                    |                      |            |                    |                                        |                                          |       |
|             |                  |                    |                      |            |                    |                                        |                                          |       |
|             |                  |                    |                      |            |                    |                                        |                                          |       |
|             |                  |                    |                      | :          |                    |                                        |                                          |       |
|             |                  |                    |                      |            |                    |                                        |                                          |       |
|             |                  |                    |                      |            |                    |                                        |                                          |       |
|             |                  |                    |                      | 1          |                    |                                        |                                          |       |
|             |                  |                    |                      |            |                    |                                        |                                          |       |
|             |                  |                    |                      |            |                    |                                        |                                          | }     |
|             |                  |                    |                      |            |                    |                                        | <b>.</b>                                 |       |
|             |                  |                    |                      |            |                    |                                        |                                          |       |
|             |                  |                    |                      |            |                    |                                        |                                          |       |
|             |                  |                    |                      |            |                    |                                        |                                          |       |
|             |                  |                    |                      |            |                    |                                        |                                          |       |
|             |                  |                    |                      |            |                    |                                        |                                          |       |