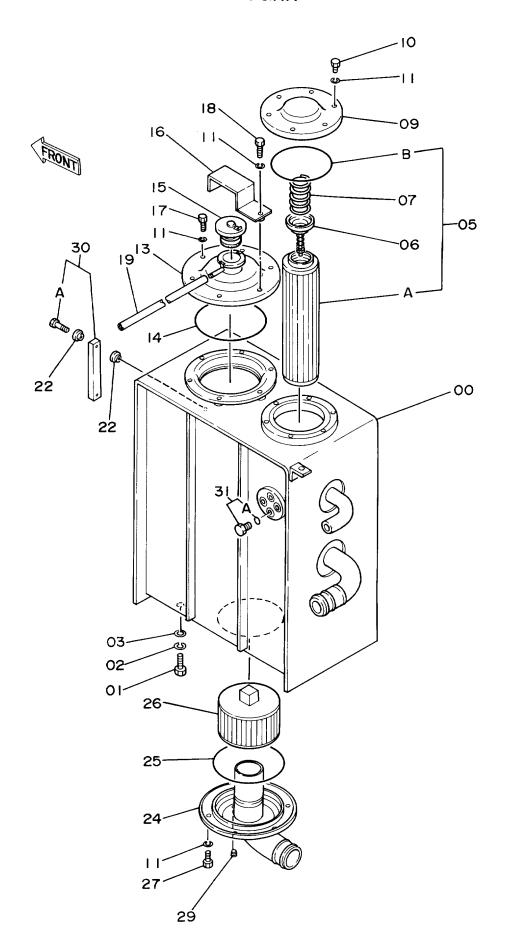

燃料 タンク Fuel Tank

ネンリヨー タンク FUEL TANK

| TANK; FUEL FILTER CAP PACKING; RUBBER GAUGE; LEVEL BOLT WASHER; SEAL PIPE BOLT WASHER; SPRING WASHER VALVE; BALL ADAPTER | 数量 サート S. S. S. S. S. S. S. S. S. S. S. S. S. | 道用号機<br>F SERIAL NO. | 互 代替 部 品 REPLACEABLE PART 性 部品番号 数量 ICA PART NO. Q'TY |
|--------------------------------------------------------------------------------------------------------------------------|-----------------------------------------------|----------------------|-------------------------------------------------------|
| FILTER CAP PACKING; RUBBER GAUGE; LEVEL BOLT WASHER; SEAL PIPE BOLT WASHER; SPRING WASHER VALVE; BALL                    | 1<br>1<br>1<br>1<br>2<br>4<br>1<br>4<br>4     |                      |                                                       |
| CAP PACKING; RUBBER GAUGE; LEVEL BOLT WASHER; SEAL PIPE BOLT WASHER; SPRING WASHER VALVE; BALL                           | 1<br>1<br>1<br>2<br>4<br>1<br>4<br>4          |                      |                                                       |
| • PACKING; RUBBER GAUGE; LEVEL • BOLT WASHER; SEAL PIPE BOLT WASHER; SPRING WASHER VALVE; BALL                           | 1<br>1<br>2<br>4<br>1<br>4<br>4               |                      |                                                       |
| GAUGE; LEVEL BOLT WASHER; SEAL PIPE BOLT WASHER; SPRING WASHER VALVE; BALL                                               | 1 2 4 1 4 4 4 4                               |                      |                                                       |
| •BOLT  WASHER; SEAL  PIPE  BOLT  WASHER; SPRING  WASHER  VALVE; BALL                                                     | 2<br>4<br>1<br>4<br>4                         |                      |                                                       |
| WASHER; SEAL PIPE BOLT WASHER; SPRING WASHER VALVE; BALL                                                                 | 4<br>1<br>4<br>4                              |                      |                                                       |
| PIPE BOLT WASHER; SPRING WASHER VALVE; BALL                                                                              | 1<br>4<br>4                                   |                      |                                                       |
| BOLT WASHER; SPRING WASHER VALVE; BALL                                                                                   | 4 4                                           |                      |                                                       |
| WASHER; SPRING WASHER VALVE; BALL                                                                                        | 4                                             |                      |                                                       |
| WASHER<br>VALVE; BALL                                                                                                    | 4                                             |                      |                                                       |
| WASHER<br>VALVE; BALL                                                                                                    | 1                                             |                      |                                                       |
| VALVE; BALL                                                                                                              | 1                                             |                      |                                                       |
| ADAPTER                                                                                                                  |                                               |                      |                                                       |
|                                                                                                                          | 1                                             |                      |                                                       |
| PLUG                                                                                                                     | 1                                             |                      |                                                       |
| PLUG                                                                                                                     | 1                                             | 15969~               |                                                       |
|                                                                                                                          |                                               |                      |                                                       |
|                                                                                                                          |                                               |                      |                                                       |
|                                                                                                                          |                                               |                      |                                                       |