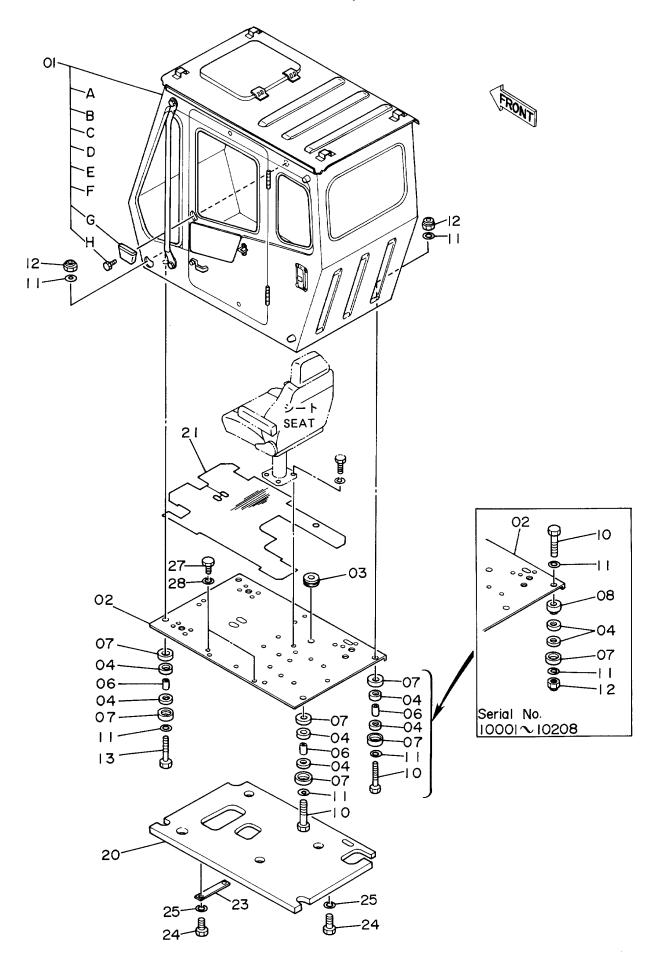

|                    |                      |                   |                    |                    |       |                                             |    |
|            |                  |                    |                      | İ                 |                    |                    |       |                                             |    |
|            |                  |                    |                      | İ                 |                    |                    |       | :                                           | :  |
|            |                  |                    |                      |                   |                    |                    |       |                                             |    |

キャブグループ Cab Group



10001-

|            |                  |                    |                                                           |            |       | 10001-             |       |                                                    |    |
|------------|------------------|--------------------|-----------------------------------------------------------|------------|-------|--------------------|-------|----------------------------------------------------|----|
| 符号<br>ITEM | 部品番号<br>PART NO. | 部 品 名<br>PART NAME | or PART NAME<br>CODE                                      | 数量<br>Q'TY |       | 適用号機<br>SERIAL NO. | 互換性 ( | 代替部<br>REPLACEA<br>PART<br><b>部品番号</b><br>PART NO. | 数量 |
| 01         | 4197983          | キヤブ アツセン           | CAB ASS'Y                                                 | 1