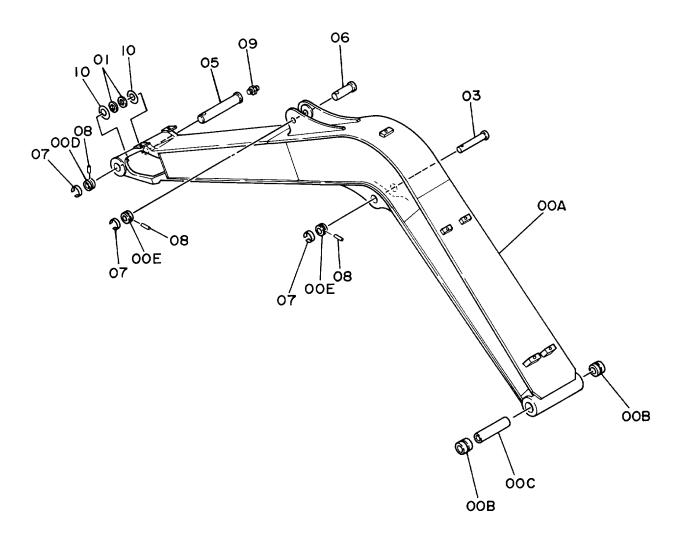

|  |

# フロント アタッチメント FRONT-END ATTACHMENTS

#### ブ ー ム Boom





10001-

|            |                  |                    | 10001-               |                   |                    |                    |          |                                             |          |
|------------|------------------|--------------------|----------------------|-------------------|--------------------|--------------------|----------|---------------------------------------------|----------|
| 符号<br>ITEM | 部品番号<br>PART NO. | 部 品 名<br>PART NAME | or PART NAME<br>CODE | <b>数量</b><br>Q'TY | サービス<br>コード<br>S.С | 適用号機<br>SERIAL NO. | 互換性 (4   | 代替部<br>REPLACEA<br>PART<br>部品番号<br>PART NO. | 数量       |
| 00A-E      | 7017838          | ブ ーム アツセン          | BOOM ASS'Y           | 1                 |                    |                    | TICA     | 1711(1116)