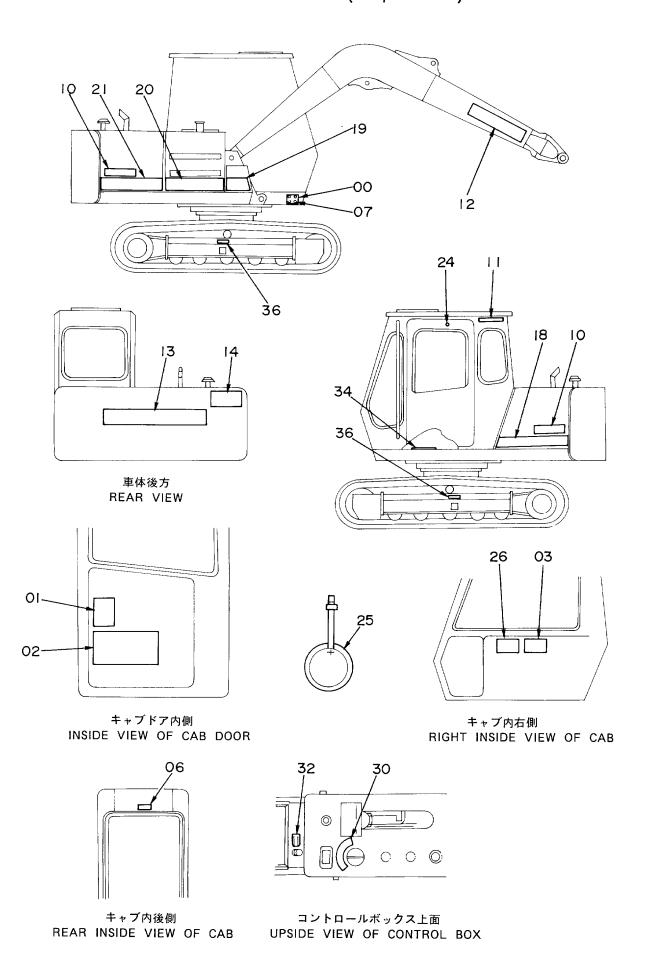

) | NAME-PLATE (INSPECTION) | 1          |                    |                    |            |                                               |    |
| 26         | 4208375          | ネームプ レート (ソーサヨーリヨウ) | NAME-PLATE (OPERATION)  | 1          |                    | -11420             |            |                                               |    |
| 26         | 4227247          | ネームプ レート (ソーサヨーリヨウ) | NAME-PLATE (OPERATION)  | 1          |                    | 11421-             |            |                                               |    |
| 30         | 4207079          | ネームプ レート (キースイツチ)   | NAME-PLATE (KEY SWITCH) | 1          |                    |                    |            |                                               |    |

## ネームプレート(日本語) Name-Plate (Japanese)



10001-

| ITEM PART NO. PART NAME CODE Q'TY S.C SERIAL NO. 性 部品番号 数量ICA PART NO. 0'TY                                                                                 |            |         |                    |                |                           | 10001-             |                                         |
|-------------------------------------------------------------------------------------------------------------------------------------------------------------|------------|---------|--------------------|----------------|---------------------------|--------------------|-----------------------------------------|
| 32 428956                                                                                                                                                   | 符号<br>