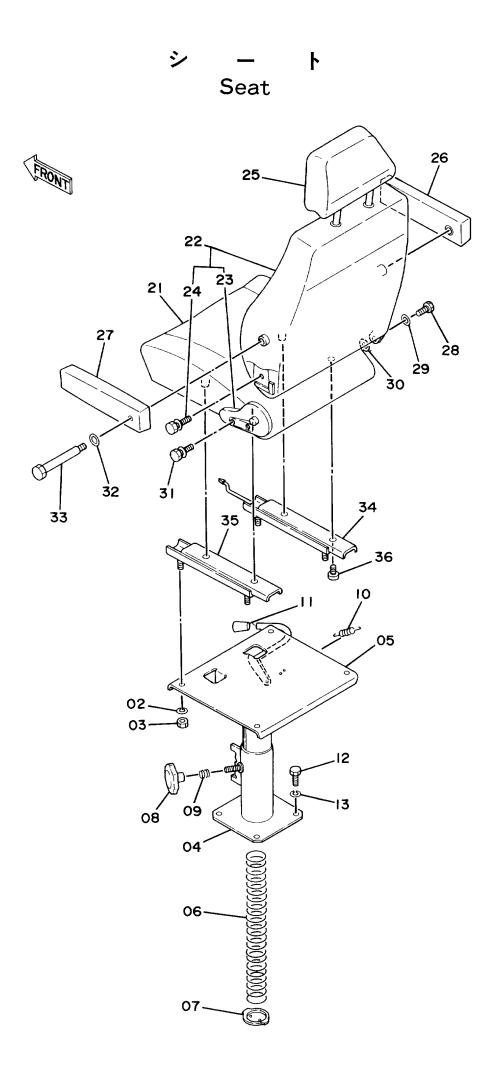

| <b>装置名称</b>                                                                                        | Group Name 適用号機<br>SERIAL NO.                                                                                                                                       | 頁<br>PAGE            |
|----------------------------------------------------------------------------------------------------|---------------------------------------------------------------------------------------------------------------------------------------------------------------------|----------------------|
| 電気部品(2)〈DX〉                                                                                        | ELECTRIC PARTS (2) <dx></dx>                                                                                                                                        | 065                  |
| 電気部品(3)                                                                                            | ELECTRIC PARTS (3)                                                                                                                                                  | 067                  |
| 電気部品(4)                                                                                            | ELECTRIC PARTS (4)                                                                                                                                                  | 069                  |
| キャブグループ                                                                                            | CAB GROUP                                                                                                                                                           | 071                  |
| ・キャブ(1)                                                                                            | ·CAB (1)                                                                                                                                                            | 073                  |
| ・キャブ(2)                                                                                            | ·CAB (2)                                                                                                                                                            | 075                  |
| ・キャブ (3)                                                                                           | ·CAB (3)                                                                                                                                                            | 07'                  |
| ・キャブ(4)                                                                                            | ·CAB (4)                                                                                                                                                            | 079                  |
| ・キャブ (5)                                                                                           | ·CAB (5)                                                                                                                                                            | 08                   |
| ・キャブ (6)                                                                                           | ·CAB (6)                                                                                                                                                            | 08                   |
| シート                                                                                                | SEAT                                                                                                                                                                | 08                   |
| カバー(1)                                                                                             | COVER (1)                                                                                                                                                           | 08                   |
| ・ドアロック(1)                                                                                          | ·DOOR LOCK (1)                                                                                                                                                      | 08                   |
| ・ドアロック(2)                                                                                          | ·DOOR LOCK (2)                                                                                                                                                      | 09                   |
| カバー(2)                                                                                             | COVER (2)                                                                                                                                                           | 09                   |
| カーヒータ 〈SDX〉                                                                                        | CAR HEATER <sdx></sdx>                                                                                                                                              | 09                   |
| カーヒータ配管 〈SDX〉                                                                                      | CAR HEATER PIPINGS (SDX)                                                                                                                                            | 09                   |
| 第走行体                                                                                               | UNDERCARRIAGE                                                                                                                                                       |                      |
| #Pルビ11 144<br>トラックフレーム                                                                             | TRACK FRAME                                                                                                                                                         | 09                   |
| 走行装置                                                                                               | TRAVEL DEVICE                                                                                                                                                       | 10                   |
| フロントアイドラ                                                                                           | FRONT IDLER                                                                                                                                                         | 10                   |
| アジャスタ                                                                                              | ADJUSTER                                                                                                                                                            | 10                   |
| 上ローラ                                                                                               | UPPER ROLLER                                                                                                                                                        | 10                   |
|                                                                                                    | LOWER ROLLER                                                                                                                                                        | 10                   |
| トラックリンク 450G                                                                                       | TRACK-LINK 450G                                                                                                                                                     | 11                   |
|                                                                                                    |                                                                                                                                                                     | 11                   |
| センタージョイント(スタンダード用)                                                                                 | CENTER JOINT (FOR STD.) 10001-D89/08                                                                                                                                |                      |
|                                                                                                    | CENTER JOINT (FOR STD.) D89/09-                                                                                                                                     | 11                   |
| センタージョイント (スタンダード用)                                                                                | CENTER JOINT (FOR STD.) D89/09-                                                                                                                                     | 11<br>               |
| センタージョイント (スタンダード用)<br>センタージョイント (プレードアタッチメント用)                                                    | CENTER JOINT (FOR STD.)  CENTER JOINT (FOR BLADE ATTACHMENT)  CENTER JOINT (FOR BLADE ATTACHMENT)  D89/10-                                                          | 11<br>11<br>11       |
| センタージョイント (スタンダード用)<br>センタージョイント (プレードアタッチメント用)<br>センタージョイント (プレードアタッチメント用)                        | CENTER JOINT (FOR STD.)  CENTER JOINT (FOR BLADE ATTACHMENT)  CENTER JOINT (FOR BLADE ATTACHMENT)  TRAVEL PIPINGS                                                   | 11<br>11<br>11       |
| センタージョイント (スタンダード用)<br>・・・・・・・・・・・・・・・・・・・・・・・・・・・・・・・・・・・・                                        | CENTER JOINT (FOR STD.)  CENTER JOINT (FOR BLADE ATTACHMENT)  CENTER JOINT (FOR BLADE ATTACHMENT)  TRAVEL PIPINGS                                                   | 11<br>11<br>11<br>11 |
| センタージョイント (スタンダード用)<br>センタージョイント (プレードアタッチメント用)<br>センタージョイント (プレードアタッチメント用)<br>走行配管<br>ロント アタッチメント | CENTER JOINT (FOR STD.)  CENTER JOINT (FOR BLADE ATTACHMENT) 10001-D89/09  CENTER JOINT (FOR BLADE ATTACHMENT) D89/10-  TRAVEL PIPINGS  FRONT-END ATTACHMENTS       | 11<br>11<br>11       |
| センタージョイント (スタンダード用) センタージョイント (プレードアタッチメント用) センタージョイント (プレードアタッチメント用) 走行配管 ロント アタッチメント ブーム         | CENTER JOINT (FOR STD.)  CENTER JOINT (FOR BLADE ATTACHMENT) 10001-D89/09  CENTER JOINT (FOR BLADE ATTACHMENT) D89/10-  TRAVEL PIPINGS  FRONT-END ATTACHMENTS  BOOM | 11<br>11<br>12<br>12 |
| センタージョイント (スタンダード用) センタージョイント (プレードアタッチメント用) センタージョイント (プレードアタッチシント用) 走行配管 ロント アタッチメント ブーム         | CENTER JOINT (FOR STD.)  CENTER JOINT (FOR BLADE ATTACHMENT)  CENTER JOINT (FOR BLADE ATTACHMENT)  TRAVEL PIPINGS  FRONT - END ATTACHMENTS  BOOM                    | 11<br>11<br>12<br>12 |