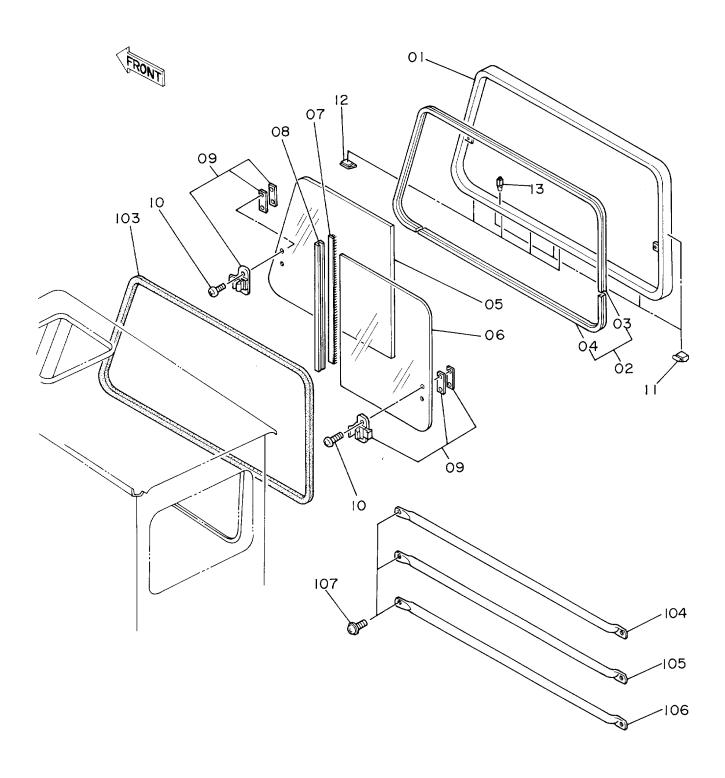

| <b>装置名称</b>                                                                                        | Group Name 適用号機<br>SERIAL NO.                                                                                                                                       | 頁<br>PAGE            |
|----------------------------------------------------------------------------------------------------|---------------------------------------------------------------------------------------------------------------------------------------------------------------------|----------------------|
| 電気部品(2)〈DX〉                                                                                        | ELECTRIC PARTS (2) <dx></dx>                                                                                                                                        | 065                  |
| 電気部品(3)                                                                                            | ELECTRIC PARTS (3)                                                                                                                                                  | 067                  |
| 電気部品(4)                                                                                            | ELECTRIC PARTS (4)                                                                                                                                                  | 069                  |
| キャブグループ                                                                                            | CAB GROUP                                                                                                                                                           | 071                  |
| ・キャブ(1)                                                                                            | ·CAB (1)                                                                                                                                                            | 073                  |
| ・キャブ(2)                                                                                            | ·CAB (2)                                                                                                                                                            | 075                  |
| ・キャブ (3)                                                                                           | ·CAB (3)                                                                                                                                                            | 07'                  |
| ・キャブ(4)                                                                                            | ·CAB (4)                                                                                                                                                            | 079                  |
| ・キャブ (5)                                                                                           | ·CAB (5)                                                                                                                                                            | 08                   |
| ・キャブ (6)                                                                                           | ·CAB (6)                                                                                                                                                            | 08                   |
| シート                                                                                                | SEAT                                                                                                                                                                | 08                   |
| カバー(1)                                                                                             | COVER (1)                                                                                                                                                           | 08                   |
| ・ドアロック(1)                                                                                          | ·DOOR LOCK (1)                                                                                                                                                      | 08                   |
| ・ドアロック(2)                                                                                          | ·DOOR LOCK (2)                                                                                                                                                      | 09                   |
| カバー(2)                                                                                             | COVER (2)                                                                                                                                                           | 09                   |
| カーヒータ 〈SDX〉                                                                                        | CAR HEATER <sdx></sdx>                                                                                                                                              | 09                   |
| カーヒータ配管 〈SDX〉                                                                                      | CAR HEATER PIPINGS (SDX)                                                                                                                                            | 09                   |
| 第走行体                                                                                               | UNDERCARRIAGE                                                                                                                                                       |                      |
| #Pルビ11 144<br>トラックフレーム                                                                             | TRACK FRAME                                                                                                                                                         | 09                   |
| 走行装置                                                                                               | TRAVEL DEVICE                                                                                                                                                       | 10                   |
| フロントアイドラ                                                                                           | FRONT IDLER                                                                                                                                                         | 10                   |
| アジャスタ                                                                                              | ADJUSTER                                                                                                                                                            | 10                   |
| 上ローラ                                                                                               | UPPER ROLLER                                                                                                                                                        | 10                   |
|                                                                                                    | LOWER ROLLER                                                                                                                                                        | 10                   |
| トラックリンク 450G                                                                                       | TRACK-LINK 450G                                                                                                                                                     | 11                   |
|                                                                                                    |                                                                                                                                                                     | 11                   |
| センタージョイント(スタンダード用)                                                                                 | CENTER JOINT (FOR STD.) 10001-D89/08                                                                                                                                |                      |
|                                                                                                    | CENTER JOINT (FOR STD.) D89/09-                                                                                                                                     | 11                   |
| センタージョイント (スタンダード用)                                                                                | CENTER JOINT (FOR STD.) D89/09-                                                                                                                                     | 11<br>               |
| センタージョイント (スタンダード用)<br>センタージョイント (プレードアタッチメント用)                                                    | CENTER JOINT (FOR STD.)  CENTER JOINT (FOR BLADE ATTACHMENT)  CENTER JOINT (FOR BLADE ATTACHMENT)  D89/10-                                                          | 11<br>11<br>11       |
| センタージョイント (スタンダード用)<br>センタージョイント (プレードアタッチメント用)<br>センタージョイント (プレードアタッチメント用)                        | CENTER JOINT (FOR STD.)  CENTER JOINT (FOR BLADE ATTACHMENT)  CENTER JOINT (FOR BLADE ATTACHMENT)  TRAVEL PIPINGS                                                   | 11<br>11<br>11       |
| センタージョイント (スタンダード用)<br>・・・・・・・・・・・・・・・・・・・・・・・・・・・・・・・・・・・・                                        | CENTER JOINT (FOR STD.)  CENTER JOINT (FOR BLADE ATTACHMENT)  CENTER JOINT (FOR BLADE ATTACHMENT)  TRAVEL PIPINGS                                                   | 11<br>11<br>11<br>11 |
| センタージョイント (スタンダード用)<br>センタージョイント (プレードアタッチメント用)<br>センタージョイント (プレードアタッチメント用)<br>走行配管<br>ロント アタッチメント | CENTER JOINT (FOR STD.)  CENTER JOINT (FOR BLADE ATTACHMENT) 10001-D89/09  CENTER JOINT (FOR BLADE ATTACHMENT) D89/10-  TRAVEL PIPINGS  FRONT-END ATTACHMENTS       | 11<br>11<br>11       |
| センタージョイント (スタンダード用) センタージョイント (プレードアタッチメント用) センタージョイント (プレードアタッチメント用) 走行配管 ロント アタッチメント ブーム         | CENTER JOINT (FOR STD.)  CENTER JOINT (FOR BLADE ATTACHMENT) 10001-D89/09  CENTER JOINT (FOR BLADE ATTACHMENT) D89/10-  TRAVEL PIPINGS  FRONT-END ATTACHMENTS  BOOM | 11<br>11<br>12<br>12 |
| センタージョイント (スタンダード用) センタージョイント (プレードアタッチメント用) センタージョイント (プレードアタッチシント用) 走行配管 ロント アタッチメント ブーム         | CENTER JOINT (FOR STD.)  CENTER JOINT (FOR BLADE ATTACHMENT)  CENTER JOINT (FOR BLADE ATTACHMENT)  TRAVEL PIPINGS  FRONT - END ATTACHMENTS  BOOM                    | 11<br>11<br>12<br>12 |