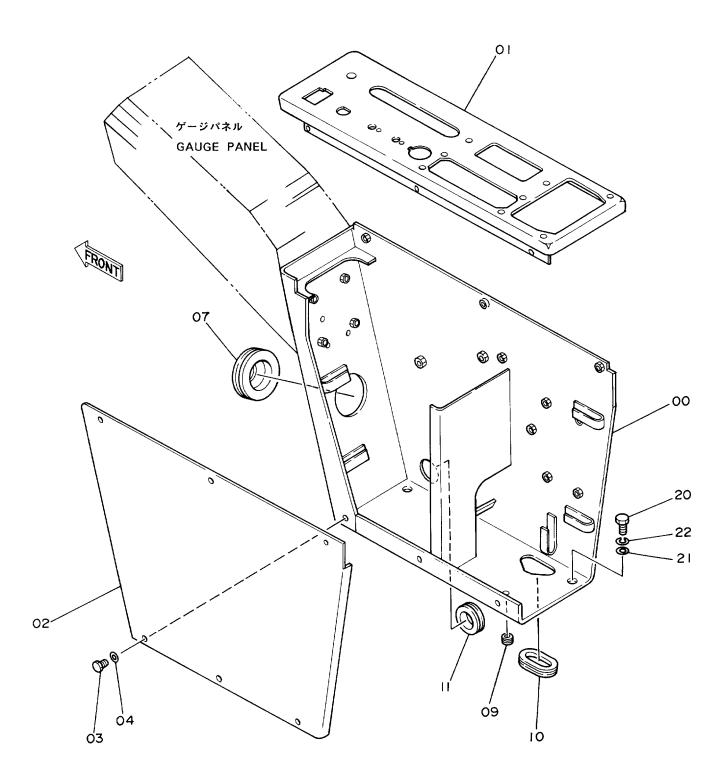

|            |                  |                      |                      |                   |                    |                    |      |                                 |      |
|            |                  |                      |                      |                   |                    |                    |      |                                 |      |
|            |                  |                      |                      |                   |                    |                    |      |                                 |      |
|            |                  |                      |                      |                   |                    |                    |      |                                 |      |

### コントロールボックス〈SDX〉 Control Box〈SDX〉



|            |                  |                    |                      | 10001-                    |                      |                                                  |  |  |  |
|------------|------------------|--------------------|----------------------|---------------------------|----------------------|--------------------------------------------------|--|--|--|
| 符号<br>ITEM | 部品番号<br>PART NO. | 部 品 名<br>PART NAME | or PART NAME<br>CODE | 数量 サービ<br>Q'TY コート<br>S.C | る 適用号機<br>SERIAL NO. | 互 代替部品<br>part<br>性 部品番号 数量<br>ICA PART NO. 0 TY |  |  |  |
| 00         | 6008486          | スタント               | STAND                | 1                         | -12095               | ICA FARTIVO. Q 17                                |  |  |  |
| 00         | 6009661          | スタント゛