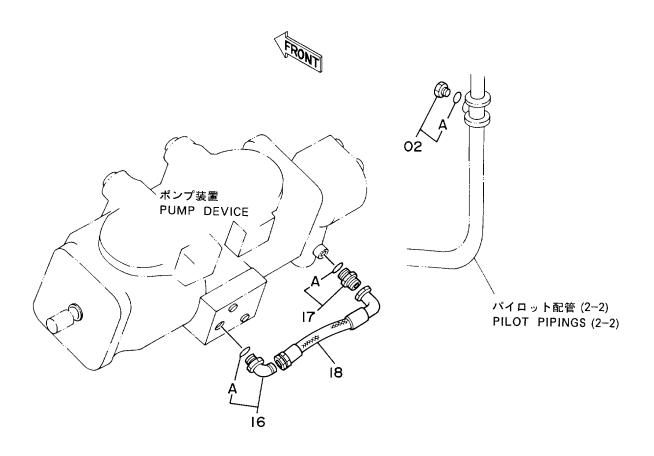

## ポンプ装置 Pump Device

| 符号<br>ITEM | 部品番号<br>PART NO. | 部 品 名<br>PART NAME   | or CODE                | <b>数量</b><br>Q'TY | サービス<br>コード<br>S.С | 適用号機<br>SERIAL NO. | 互換性 ICA | 代替 部<br>REPLACEA<br>PART<br>部品番号<br>PART NO. | 数量 |  |
|------------|------------------|----------------------|------------------------|-------------------|--------------------|--------------------|---------|----------------------------------------------|----|--|
| 00         | 4194446          | ポ゚ンプ゚;ピストン           | PUMP; PISTON           | 1                 | Н                  |                    | 10/1    | -                                            |    |  |
| ,          |                  | (スタンタ゛ート゛ヨウ <b>)</b> | (FOR STD.)             |                   |                    |                    |         |                                              | !  |  |
| 00         | 4213029          | ポ°ンプ;ヒ°ストン           | PUMP; PISTON           | 1                 | н                  |                    |         |                                              |    |  |
| ,          |                  | ( プ レート゚ アタチメントヨウ)   | (FOR BLADE ATTACHMENT) |                   |                    |                    |         | :                                            |    |  |
| 01         | J901235          | ホ* ルト                | BOLT                   | 4                 |                    | -14554             | I       | 4258470                                      |    |  |
| 01         | 4258470          | ホ* ルト                | BOLT                   | 4                 |                    | 14555-             | 1       |                                              |    |  |
| 02         | A590912          | ワツシヤ;スプ゜リング゛         | WASHER; SPRING         | 4                 |                    |                    |         |                                              |    |  |
| 04         | 2020490          | カバー;ポンプ              | COVER; PUMP            | 1                 |                    |                    |         |                                              |    |  |
| 05         | J901030          |                      | BOLT                   | 3                 |                    |                    |         |                                              |    |  |
| 06         | A590910          | ワツシヤ;スプ゜リンク゛         | WASHER; SPRING         | 3                 |                    |                    |         |                                              |    |  |
| 09         | A882035          | プラグ                  | PLUG                   | 1                 |                    |                    |         |                                              |    |  |
| 10         | 4037895          | シール;オイル              | SEAL;OIL               | 1                 |                    |                    |         |                                              |    |  |
| 11         | 4157853          | カツプ リング ; ラバ -       | COUPLING; RUBBER       | 1                 |                    |                    |         |                                              |    |  |
| 11A        | 4095325          | ・ボ゛ルト;ソケツト           | •BOLT; SOCKET          | 6                 | :                  |                    | Ì       |                                              |    |  |
| 11B        | 4101345          | ・ヒ゜ン;スプ゜リング          | •PIN;SPRING            | 9                 |                    |                    |         |                                              |    |  |
| 12         | 3031371          | カツフ゜リンク゛             | COUPLING               | 1                 |                    |                    | †       |                                              |    |  |
| 13         | J901035          | ホ <sup>*</sup> ルト    | BOLT                   | 3                 |                    |                    |         |                                              |    |  |
| 14         | A590910          | ワツシヤ;スプ リング          | WASHER; SPRING         | 3                 |                    |                    |         |                                              |    |  |
|            |                  |                      |                        |                   |                    |                    |         |                                              |    |  |
|            |                  |                      |                        |                   |                    |                    |         |                                              |    |  |