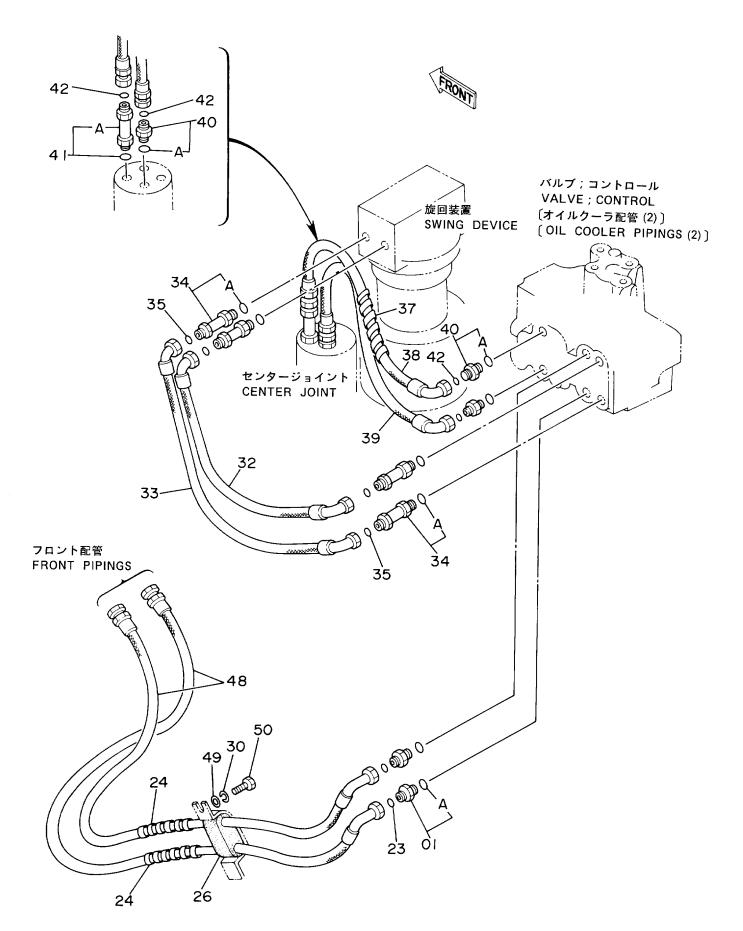

旋 回 装 置 Swing Device

|               |                  |                    |                      |                    |         | 10001-             |         |                                 |      |  |  |
|---------------|------------------|--------------------|----------------------|--------------------|---------|--------------------|---------|---------------------------------|------|--|--|
| 一一一符号<br>ITEM | 部品番号<br>PART NO. | 部 品 名<br>PART NAME | OF PART NAME CODE    | 数 <b>量</b><br>Q'TY | サービスコード | 適用号機<br>SERIAL NO. | 互換性     | 代替部<br>REPLACEA<br>PART<br>部品番号 |      |  |  |
| I I CIVI      | FART NO.         | TAINT WAVE         | OODL                 | 4 11               | S.C     | SERVICE 1101       |         | PART NO.                        | Q'TY |  |  |
| 00            | 2024086          | キヤリア               | CARRIER              | 1                  |         |                    |         |                                 |      |  |  |
| 02            | 4176070          | プ レート;スラスト         | PLATE; THRUST        | 2                  |         |                    |         |                                 |      |  |  |
| 03            | 2024936          | キヤリア               | CARRIER              | 1                  |         |                    |         |                                 |      |  |  |
| 04            | 4194018          | <b>ピ</b> ン         | PIN                  | 3                  |         |                    |         |                                 |      |  |  |
| 05            | 4208325          | ピソ                 | PIN                  | 3                  |         |                    |         |                                 |      |  |  |
| 06            | 2024084          | ハウジ、ング             | HOUSING              | 1                  |         |                    |         |                                 |      |  |  |
| 07            | 4139939          | ピン;スプ リング          | PIN; SPRING          | 6                  |         |                    |         |                                 |      |  |  |
| 09            | 3039392          | <b>ギヤ;サン</b>       | GEAR; SUN            | 1                  |         |                    |         |                                 |      |  |  |
| 10            | 3039391          | キ*ヤ;サン             | GEAR; SUN            | 1                  |         |                    |         |                                 |      |  |  |
| 14            | 3036285          | **ヤ;プ°ラネタリ         | GEAR; PLANETARY      | 3                  |         |                    |         | :<br>                           |      |  |  |
| 15            | 4193804          | ベアリング;ニードル         | BRG.; NEEDLE         | 3                  |         |                    |         |                                 |      |  |  |
| 16            | 9727234          | <b>ギヤ;プラネタリ</b>    | GEAR; PLANETARY      | 3                  |         |                    |         |                                 |      |  |  |
| 17            | 4187679          | プ レート; スラスト        | PLATE; THRUST        | 12                 |         |                    |         |                                 | ŀ    |  |  |
| 20            | 960323           | リング゛;リテイニング゛       | RING; RETAINING      | 1                  |         |                    |         |                                 |      |  |  |
| 22            | 4193803          | へ、アリング、; スフエリカル    | BRG.;SPH.ROL.        | 1                  |         |                    |         |                                 |      |  |  |
| 23            | 937460           | へ゛アリング゛; スフェリカル    | BRG.;SPH.ROL.        | 1                  |         |                    |         |                                 |      |  |  |
| 26            | 2023206          | シヤフト;プロペラ          | SHAFT; PROP.         | 1                  |         |                    |         |                                 |      |  |  |
| 27            | 3036290          | カバー                | COVER                | 1                  |         |                    |         |                                 |      |  |  |
| 28            | J901032          | ホ* ルト              | BOLT                 | 8                  |         |                    |         |                                 |      |  |  |
| 29            | A590910          | ワツシヤ;スプ゜リング゛       | WASHER; SPRING       | 8                  |         |                    |         |                                 |      |  |  |
| 31            | 4194712          | לעיב               | СОСК                 | 1                  |         |                    |         |                                 |      |  |  |
| 32            | 94-2024          | プラグ                | PLUG                 | 1                  |         |                    |         |                                 |      |  |  |
| 33            | 3038921          | スリープ               | SLEEVE               | 1                  |         |                    |         |                                 |      |  |  |
| 34            | 4193120          | シール;オイル            | SEAL;OIL             | 1                  |         | -D89/10            | Y       | 4262947                         | 1    |  |  |
| 34            | 4262947          | シール;オイル            | SEAL; OIL            | 1                  |         | D89/11-            |         |                                 |      |  |  |
| 36            | A811065          | 0-リング              | O-RING               | 1                  |         |                    |         |                                 |      |  |  |
| 47            | 4195482          | ピン;ノツク             | PIN; KNOCK           | 2                  |         |                    |         |                                 |      |  |  |
| 49            | 2024077          | キ゛ヤ;インターナル         | GEAR; INTERNAL       | 1                  |         |                    |         |                                 |      |  |  |
| 50            | 2024937          | キ゛ヤ;インターナル         | GEAR; INTERNAL       | 1                  |         |                    |         |                                 |      |  |  |
| <b>5</b> 1    | 4204645          | スクリユ               | SCREW                | 2                  |         |                    |         |                                 |      |  |  |
| 52            | 4207444          | マク゛ネツト             | MAGNET               | 2                  |         |                    |         |                                 |      |  |  |
| 53            | 4206977          | リンク゛;リテイニンク゛       | RING; RETAINING      | 1                  |         |                    |         |                                 | !    |  |  |
| 54            | M492564          | スクリユ;ド ライブ         | SCREW; DRIVE         | 2                  |         | D89/08-            |         |                                 | :    |  |  |
| 55            | 3053093          | ネームプ゜レート           | NAME-PLATE           | 1                  |         | D89/08-            |         |                                 |      |  |  |
| 61            | 8049277          | カバー                | COVER                | 1                  |         |                    | <b></b> |                                 |      |  |  |
| ,             |                  | (輸送用)              | (FOR TRANSPORTATION) |                    |         |                    |         |                                 | :    |  |  |
| 62            | J901211          | ホ* ルト              | BOLT                 | 6                  |         |                    |         |                                 |      |  |  |
| ,             |                  | (輸送用)              | (FOR TRANSPORTATION) |                    |         |                    |         |                                 |      |  |  |
| 63            | A590912          | ワツシヤ;スプ゜リンク゛       | WASHER; SPRING       | 6                  |         |                    |         |                                 |      |  |  |
| 1             |                  | (輸送用)              | (FOR TRANSPORTATION) |                    |         |                    | Ī       |                                 |      |  |  |

旋 回 装 置 Swing Device

|             |                  |                    |                      |            |                    | 10001-                                 |                                          |       |
|-------------|------------------|--------------------|----------------------|------------|--------------------|----------------------------------------|------------------------------------------|-------|
| 一符号<br>ITEM | 部品番号<br>PART NO. | 部 品 名<br>PART NAME | or PART NAME<br>CODE | 数量<br>Q'TY | サービス<br>コード<br>S.С | 適用号機<br>SERIAL NO.                     | 互 代 替 部 REPLACEA PART PART SIGN PART NO. | 数量    |
| 119         | 927488           | リンク゛;リテイニング゛       | RING; RETAINING      | 1          |                    | ************************************** |                                          |       |
| 137         | J931645          | <b>ホ* ルト</b>       | BOLT                 | 10         |                    |                                        | ,                                        |       |
| 138         | A590916          | ワツシヤ;スプ゜リング゛       | WASHER; SPRING       | 10         |                    |                                        |                                          |       |
| 140         | 94-2024          | プ ラグ               | PLUG                 | 1          |                    |                                        |                                          |       |
| 141         | J901211          | <b>ホ* ルト</b>       | BOLT                 | 12         |                    |                                        |                                          |       |
| 143         | 3035979          | ゲージ;レベル            | GAUGE; LEVEL         | 1          |                    | -10915                                 | I 3043290                                | 1     |
| 143         | 3043290          | ゲージ;レベル            | GAUGE; LEVEL         | 1          |                    | 10916-                                 |                                          | !<br> |
| 144         | 4191882          | パペイプ               | PIPE                 | 1          |                    |                                        |                                          |       |
| 145         | 4140643          | フイツテンク゛; ハ゜イプ゜     | FITTING; PIPE        | 1          |                    |                                        |                                          |       |
| 146         | A590912          | ワツシヤ;スプ゜リンク゛       | WASHER; SPRING       | 12         |                    |                                        |                                          |       |
| 160         | 4199040          | モータ;オイル            | MOTOR; OIL           | 1          | Н                  | -12228                                 | T 4224977                                | 1     |
| ,           |                  |                    |                      |            |                    | 12239-12299                            | 4223584                                  | 1     |
| ,           |                  |                    |                      |            |                    | 12305-12314                            | 4157562                                  | 1     |
| ,           |                  |                    |                      |            | i                  | 12329,                                 |                                          |       |
| 160         | 4224977          | モータ;オイル            | MOTOR; OIL           | 1          | Н                  | 12229-12238                            |                                          |       |
| ,           |                  |                    |                      |            |                    | 12330-12304                            |                                          |       |
|             | 1                |                    |                      |            |                    | 12315-12328                            |                                          |       |
| ,           |                  |                    |                      |            |                    | 12330-                                 | :                                        |       |
| 200         | 9097683          | センカイソーチ            | SWING DEVICE         | 1          |                    |                                        | :                                        |       |
| ,           |                  | (モータ ナシ)           | (WITHOUT MOTOR)      |            |                    |                                        |                                          |       |
| ,           |                  | (輸送用)              | (FOR TRANSPORTATION) |            |                    |                                        |                                          |       |
|             |                  |                    |                      |            |                    |                                        |                                          |       |
|             |                  |                    |                      |            |                    |                                        |                                          |       |
|             |                  |                    |                      |            |                    |                                        |                                          |       |
|             |                  |                    |                      |            |                    |                                        | 1                                        |       |
|             |                  |                    |                      |            |                    |                                        |                                          |       |
|             |                  |                    |                      |            |                    |                                        |                                          |       |
|             |                  |                    |                      |            |                    |                                        |                                          |       |
|             |                  |                    |                      | :          |                    |                                        |                                          |       |
|             |                  |                    |                      |            |                    |                                        |                                          |       |
|             |                  |                    |                      |            |                    |                                        |                                          |       |
|             |                  |                    |                      | 1          |                    |                                        |                                          |       |
|             |                  |                    |                      |            |                    |                                        |                                          |       |
|             |                  |                    |                      |            |                    |                                        |                                          | }     |
|             |                  |                    |                      |            |                    |                                        | <b>.</b>                                 |       |
|             |                  |                    |                      |            |                    |                                        |                                          |       |
|             |                  |                    |                      |            |                    |                                        |                                          |       |
|             |                  |                    |                      |            |                    |                                        |                                          |       |
|             |                  |                    |                      |            |                    |                                        |                                          |       |
|             |                  |                    |                      |            |                    |                                        |                                          |       |