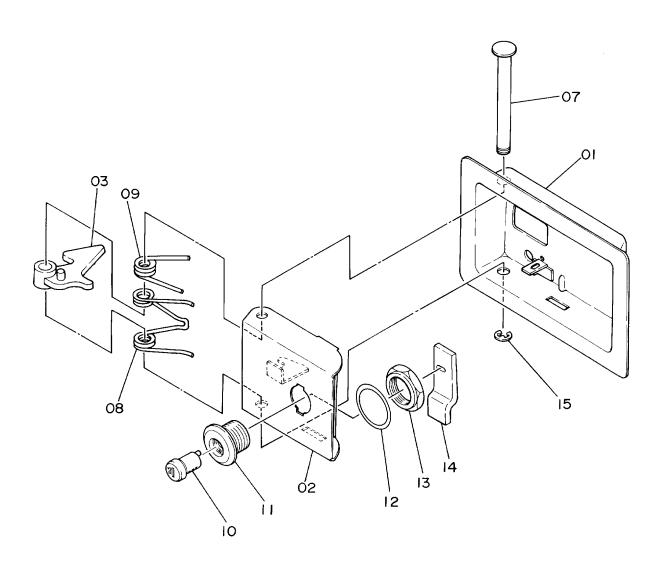

| <b>装置名称</b>                                                                                        | Group Name 適用号機<br>SERIAL NO.                                                                                                                                       | 頁<br>PAGE            |
|----------------------------------------------------------------------------------------------------|---------------------------------------------------------------------------------------------------------------------------------------------------------------------|----------------------|
| 電気部品(2)〈DX〉                                                                                        | ELECTRIC PARTS (2) <dx></dx>                                                                                                                                        | 065                  |
| 電気部品(3)                                                                                            | ELECTRIC PARTS (3)                                                                                                                                                  | 067                  |
| 電気部品(4)                                                                                            | ELECTRIC PARTS (4)                                                                                                                                                  | 069                  |
| キャブグループ                                                                                            | CAB GROUP                                                                                                                                                           | 071                  |
| ・キャブ(1)                                                                                            | ·CAB (1)                                                                                                                                                            | 073                  |
| ・キャブ(2)                                                                                            | ·CAB (2)                                                                                                                                                            | 075                  |
| ・キャブ (3)                                                                                           | ·CAB (3)                                                                                                                                                            | 07'                  |
| ・キャブ(4)                                                                                            | ·CAB (4)                                                                                                                                                            | 079                  |
| ・キャブ (5)                                                                                           | ·CAB (5)                                                                                                                                                            | 08                   |
| ・キャブ (6)                                                                                           | ·CAB (6)                                                                                                                                                            | 08                   |
| シート                                                                                                | SEAT                                                                                                                                                                | 08                   |
| カバー(1)                                                                                             | COVER (1)                                                                                                                                                           | 08                   |
| ・ドアロック(1)                                                                                          | ·DOOR LOCK (1)                                                                                                                                                      | 08                   |
| ・ドアロック(2)                                                                                          | ·DOOR LOCK (2)                                                                                                                                                      | 09                   |
| カバー(2)                                                                                             | COVER (2)                                                                                                                                                           | 09                   |
| カーヒータ 〈SDX〉                                                                                        | CAR HEATER <sdx></sdx>                                                                                                                                              | 09                   |
| カーヒータ配管 〈SDX〉                                                                                      | CAR HEATER PIPINGS (SDX)                                                                                                                                            | 09                   |
| 第走行体                                                                                               | UNDERCARRIAGE                                                                                                                                                       |                      |
| #Pルビ11 144<br>トラックフレーム                                                                             | TRACK FRAME                                                                                                                                                         | 09                   |
| 走行装置                                                                                               | TRAVEL DEVICE                                                                                                                                                       | 10                   |
| フロントアイドラ                                                                                           | FRONT IDLER                                                                                                                                                         | 10                   |
| アジャスタ                                                                                              | ADJUSTER                                                                                                                                                            | 10                   |
| 上ローラ                                                                                               | UPPER ROLLER                                                                                                                                                        | 10                   |
|                                                                                                    | LOWER ROLLER                                                                                                                                                        | 10                   |
| トラックリンク 450G                                                                                       | TRACK-LINK 450G                                                                                                                                                     | 11                   |
|                                                                                                    |                                                                                                                                                                     | 11                   |
| センタージョイント(スタンダード用)                                                                                 | CENTER JOINT (FOR STD.) 10001-D89/08                                                                                                                                |                      |
|                                                                                                    | CENTER JOINT (FOR STD.) D89/09-                                                                                                                                     | 11                   |
| センタージョイント (スタンダード用)                                                                                | CENTER JOINT (FOR STD.) D89/09-                                                                                                                                     | 11<br>               |
| センタージョイント (スタンダード用)<br>センタージョイント (プレードアタッチメント用)                                                    | CENTER JOINT (FOR STD.)  CENTER JOINT (FOR BLADE ATTACHMENT)  CENTER JOINT (FOR BLADE ATTACHMENT)  D89/10-                                                          | 11<br>11<br>11       |
| センタージョイント (スタンダード用)<br>センタージョイント (プレードアタッチメント用)<br>センタージョイント (プレードアタッチメント用)                        | CENTER JOINT (FOR STD.)  CENTER JOINT (FOR BLADE ATTACHMENT)  CENTER JOINT (FOR BLADE ATTACHMENT)  TRAVEL PIPINGS                                                   | 11<br>11<br>11       |
| センタージョイント (スタンダード用)<br>・・・・・・・・・・・・・・・・・・・・・・・・・・・・・・・・・・・・                                        | CENTER JOINT (FOR STD.)  CENTER JOINT (FOR BLADE ATTACHMENT)  CENTER JOINT (FOR BLADE ATTACHMENT)  TRAVEL PIPINGS                                                   | 11<br>11<br>11<br>11 |
| センタージョイント (スタンダード用)<br>センタージョイント (プレードアタッチメント用)<br>センタージョイント (プレードアタッチメント用)<br>走行配管<br>ロント アタッチメント | CENTER JOINT (FOR STD.)  CENTER JOINT (FOR BLADE ATTACHMENT) 10001-D89/09  CENTER JOINT (FOR BLADE ATTACHMENT) D89/10-  TRAVEL PIPINGS  FRONT-END ATTACHMENTS       | 11<br>11<br>11       |
| センタージョイント (スタンダード用) センタージョイント (プレードアタッチメント用) センタージョイント (プレードアタッチメント用) 走行配管 ロント アタッチメント ブーム         | CENTER JOINT (FOR STD.)  CENTER JOINT (FOR BLADE ATTACHMENT) 10001-D89/09  CENTER JOINT (FOR BLADE ATTACHMENT) D89/10-  TRAVEL PIPINGS  FRONT-END ATTACHMENTS  BOOM | 11<br>11<br>12<br>12 |
| センタージョイント (スタンダード用) センタージョイント (プレードアタッチメント用) センタージョイント (プレードアタッチシント用) 走行配管 ロント アタッチメント ブーム         | CENTER JOINT (FOR STD.)  CENTER JOINT (FOR BLADE ATTACHMENT)  CENTER JOINT (FOR BLADE ATTACHMENT)  TRAVEL PIPINGS  FRONT - END ATTACHMENTS  BOOM                    | 11<br>11<br>12<br>12 |