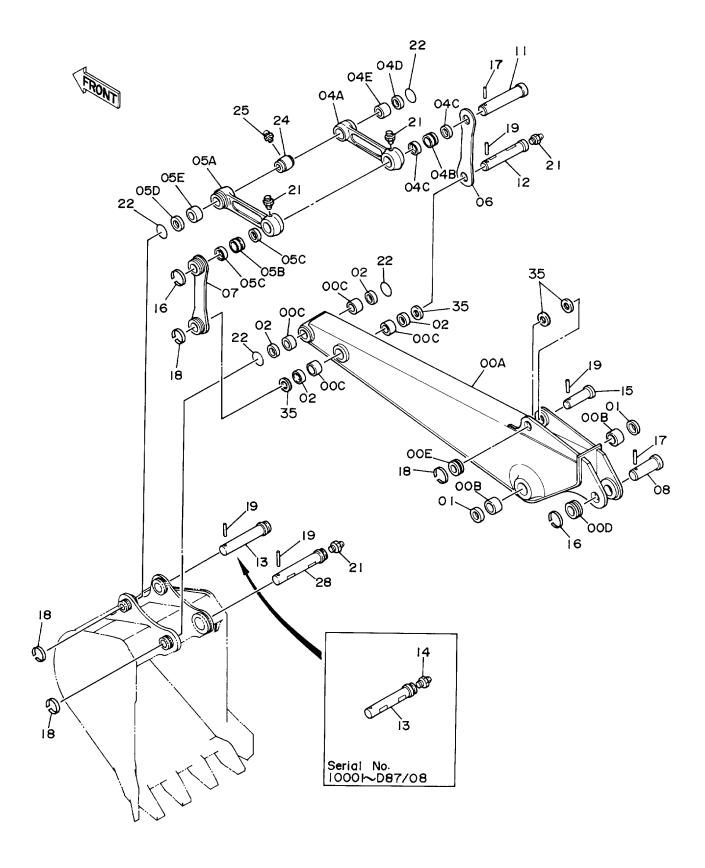

|                   |                    |                    |          |                                             |          |
|            |                  |                    |                      |                   |                    |                    |          |                                             |          |
|            |                  |                    |                      |                   |                    |                    |          |                                             |          |
|            |                  |                    |                      |                   |                    |                    | 1        |                                             |          |

スタンダードアーム 1.62M STD. Arm 1.62M



10001-

|             |                  | and the second second second second second second second second second second second second second second second second second second second second second second second second second second second second second second second second second second second second second second second second second second second second second second second second second second second second second second second second second second second second second second second second second second second second second second second second second second second second second second second second second second second second second second second second second second second second second second second second second second second second second second second second second second secon