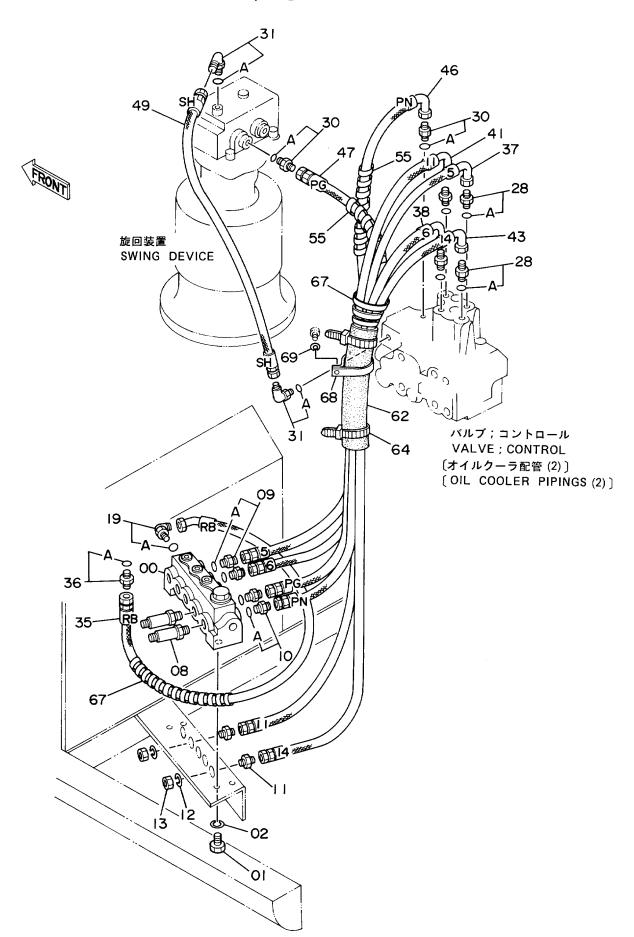

旋 回 装 置 Swing Device

|               |                  |                    |                      |                    |         | 10001-             |         |                                 |      |  |  |
|---------------|------------------|--------------------|----------------------|--------------------|---------|--------------------|---------|---------------------------------|------|--|--|
| 一一一符号<br>ITEM | 部品番号<br>PART NO. | 部 品 名<br>PART NAME | OF PART NAME CODE    | 数 <b>量</b><br>Q'TY | サービスコード | 適用号機<br>SERIAL NO. | 互換性     | 代替部<br>REPLACEA<br>PART<br>部品番号 |      |  |  |
| I I CIVI      | FART NO.         | TAINT WAVE         | OODL                 | 4 11               | S.C     | SERVICE 1101       |         | PART NO.                        | Q'TY |  |  |
| 00            | 2024086          | キヤリア               | CARRIER              | 1                  |         |                    |         |                                 |      |  |  |
| 02            | 4176070          | プ レート;スラスト         | PLATE; THRUST        | 2                  |         |                    |         |                                 |      |  |  |
| 03            | 2024936          | キヤリア               | CARRIER              | 1                  |         |                    |         |                                 |      |  |  |
| 04            | 4194018          | <b>ピ</b> ン         | PIN                  | 3                  |         |                    |         |                                 |      |  |  |
| 05            | 4208325          | ピソ                 | PIN                  | 3                  |         |                    |         |                                 |      |  |  |
| 06            | 2024084          | ハウジ、ング             | HOUSING              | 1                  |         |                    |         |                                 |      |  |  |
| 07            | 4139939          | ピン;スプ リング          | PIN; SPRING          | 6                  |         |                    |         |                                 |      |  |  |
| 09            | 3039392          | <b>ギヤ;サン</b>       | GEAR; SUN            | 1                  |         |                    |         |                                 |      |  |  |
| 10            | 3039391          | キ*ヤ;サン             | GEAR; SUN            | 1                  |         |                    |         |                                 |      |  |  |
| 14            | 3036285          | **ヤ;プ°ラネタリ         | GEAR; PLANETARY      | 3                  |         |                    |         | :<br>                           |      |  |  |
| 15            | 4193804          | ベアリング;ニードル         | BRG.; NEEDLE         | 3                  |         |                    |         |                                 |      |  |  |
| 16            | 9727234          | <b>ギヤ;プラネタリ</b>    | GEAR; PLANETARY      | 3                  |         |                    |         |                                 |      |  |  |
| 17            | 4187679          | プ レート; スラスト        | PLATE; THRUST        | 12                 |         |                    |         |                                 | ŀ    |  |  |
| 20            | 960323           | リング゛;リテイニング゛       | RING; RETAINING      | 1                  |         |                    |         |                                 |      |  |  |
| 22            | 4193803          | へ、アリング、; スフエリカル    | BRG.;SPH.ROL.        | 1                  |         |                    |         |                                 |      |  |  |
| 23            | 937460           | へ゛アリング゛; スフェリカル    | BRG.;SPH.ROL.        | 1                  |         |                    |         |                                 |      |  |  |
| 26            | 2023206          | シヤフト;プロペラ          | SHAFT; PROP.         | 1                  |         |                    |         |                                 |      |  |  |
| 27            | 3036290          | カバー                | COVER                | 1                  |         |                    |         |                                 |      |  |  |
| 28            | J901032          | ホ* ルト              | BOLT                 | 8                  |         |                    |         |                                 |      |  |  |
| 29            | A590910          | ワツシヤ;スプ゜リング゛       | WASHER; SPRING       | 8                  |         |                    |         |                                 |      |  |  |
| 31            | 4194712          | לעיב               | СОСК                 | 1                  |         |                    |         |                                 |      |  |  |
| 32            | 94-2024          | プラグ                | PLUG                 | 1                  |         |                    |         |                                 |      |  |  |
| 33            | 3038921          | スリープ               | SLEEVE               | 1                  |         |                    |         |                                 |      |  |  |
| 34            | 4193120          | シール;オイル            | SEAL;OIL             | 1                  |         | -D89/10            | Y       | 4262947                         | 1    |  |  |
| 34            | 4262947          | シール;オイル            | SEAL; OIL            | 1                  |         | D89/11-            |         |                                 |      |  |  |
| 36            | A811065          | 0-リング              | O-RING               | 1                  |         |                    |         |                                 |      |  |  |
| 47            | 4195482          | ピン;ノツク             | PIN; KNOCK           | 2                  |         |                    |         |                                 |      |  |  |
| 49            | 2024077          | キ゛ヤ;インターナル         | GEAR; INTERNAL       | 1                  |         |                    |         |                                 |      |  |  |
| 50            | 2024937          | キ゛ヤ;インターナル         | GEAR; INTERNAL       | 1                  |         |                    |         |                                 |      |  |  |
| <b>5</b> 1    | 4204645          | スクリユ               | SCREW                | 2                  |         |                    |         |                                 |      |  |  |
| 52            | 4207444          | マク゛ネツト             | MAGNET               | 2                  |         |                    |         |                                 |      |  |  |
| 53            | 4206977          | リンク゛;リテイニンク゛       | RING; RETAINING      | 1                  |         |                    |         |                                 | !    |  |  |
| 54            | M492564          | スクリユ;ド ライブ         | SCREW; DRIVE         | 2                  |         | D89/08-            |         |                                 | :    |  |  |
| 55            | 3053093          | ネームプ゜レート           | NAME-PLATE           | 1                  |         | D89/08-            |         |                                 |      |  |  |
| 61            | 8049277          | カバー                | COVER                | 1                  |         |                    | <b></b> |                                 |      |  |  |
| ,             |                  | (輸送用)              | (FOR TRANSPORTATION) |                    |         |                    |         |                                 | :    |  |  |
| 62            | J901211          | ホ* ルト              | BOLT                 | 6                  |         |                    |         |                                 |      |  |  |
| ,             |                  | (輸送用)              | (FOR TRANSPORTATION) |                    |         |                    |         |                                 |      |  |  |
| 63            | A590912          | ワツシヤ;スプ゜リンク゛       | WASHER; SPRING       | 6                  |         |                    |         |                                 |      |  |  |
| 1             |                  | (輸送用)              | (FOR TRANSPORTATION) |                    |         |                    | Ī       |                                 |      |  |  |

旋 回 装 置 Swing Device

|             |                  |                    |                      |            |                    | 10001-                                 |                                          |       |
|-------------|------------------|--------------------|----------------------|------------|--------------------|----------------------------------------|------------------------------------------|-------|
| 一符号<br>ITEM | 部品番号<br>PART NO. | 部 品 名<br>PART NAME | or PART NAME<br>CODE | 数量<br>Q'TY | サービス<br>コード<br>S.С | 適用号機<br>SERIAL NO.                     | 互 代 替 部 REPLACEA PART PART SIGN PART NO. | 数量    |
| 119         | 927488           | リンク゛;リテイニング゛       | RING; RETAINING      | 1          |                    | ************************************** |                                          |       |
| 137         | J931645          | <b>ホ* ルト</b>       | BOLT                 | 10         |                    |                                        | ,                                        |       |
| 138         | A590916          | ワツシヤ;スプ゜リング゛       | WASHER; SPRING       | 10         |                    |                                        |                                          |       |
| 140         | 94-2024          | プ ラグ               | PLUG                 | 1          |                    |                                        |                                          |       |
| 141         | J901211          | <b>ホ* ルト</b>       | BOLT                 | 12         |                    |                                        |                                          |       |
| 143         | 3035979          | ゲージ;レベル            | GAUGE; LEVEL         | 1          |                    | -10915                                 | I 3043290                                | 1     |
| 143         | 3043290          | ゲージ;レベル            | GAUGE; LEVEL         | 1          |                    | 10916-                                 |                                          | !<br> |
| 144         | 4191882          | パペイプ               | PIPE                 | 1          |                    |                                        |                                          |       |
| 145         | 4140643          | フイツテンク゛; ハ゜イプ゜     | FITTING; PIPE        | 1          |                    |                                        |                                          |       |
| 146         | A590912          | ワツシヤ;スプ゜リンク゛       | WASHER; SPRING       | 12         |                    |                                        |                                          |       |
| 160         | 4199040          | モータ;オイル            | MOTOR; OIL           | 1          | Н                  | -12228                                 | T 4224977                                | 1     |
| ,           |                  |                    |                      |            |                    | 12239-12299                            | 4223584                                  | 1     |
| ,           |                  |                    |                      |            |                    | 12305-12314                            | 4157562                                  | 1     |
| ,           |                  |                    |                      |            | i                  | 12329,                                 |                                          |       |
| 160         | 4224977          | モータ;オイル            | MOTOR; OIL           | 1          | Н                  | 12229-12238                            |                                          |       |
| ,           |                  |                    |                      |            |                    | 12330-12304                            |                                          |       |
|             | 1                |                    |                      |            |                    | 12315-12328                            |                                          |       |
| ,           |                  |                    |                      |            |                    | 12330-                                 | :                                        |       |
| 200         | 9097683          | センカイソーチ            | SWING DEVICE         | 1          |                    |                                        | :                                        |       |
| ,           |                  | (モータ ナシ)           | (WITHOUT MOTOR)      |            |                    |                                        |                                          |       |
| ,           |                  | (輸送用)              | (FOR TRANSPORTATION) |            |                    |                                        |                                          |       |
|             |                  |                    |                      |            |                    |                                        |                                          |       |
|             |                  |                    |                      |            |                    |                                        |                                          |       |
|             |                  |                    |                      |            |                    |                                        |                                          |       |
|             |                  |                    |                      |            |                    |                                        | 1                                        |       |
|             |                  |                    |                      |            |                    |                                        |                                          |       |
|             |                  |                    |                      |            |                    |                                        |                                          |       |
|             |                  |                    |                      |            |                    |                                        |                                          |       |
|             |                  |                    |                      | :          |                    |                                        |                                          |       |
|             |                  |                    |                      |            |                    |                                        |                                          |       |
|             |                  |                    |                      |            |                    |                                        |                                          |       |
|             |                  |                    |                      | 1          |                    |                                        |                                          |       |
|             |                  |                    |                      |            |                    |                                        |                                          |       |
|             |                  |                    |                      |            |                    |                                        |                                          | }     |
|             |                  |                    |                      |            |                    |                                        | <b>.</b>                                 |       |
|             |                  |                    |                      |            |                    |                                        |                                          |       |
|             |                  |                    |                      |            |                    |                                        |                                          |       |
|             |                  |                    |                      |            |                    |                                        |                                          |       |
|             |                  |                    |                      |            |                    |                                        |                                          |       |
|             |                  |                    |                      |            |                    |                                        |                                          |       |