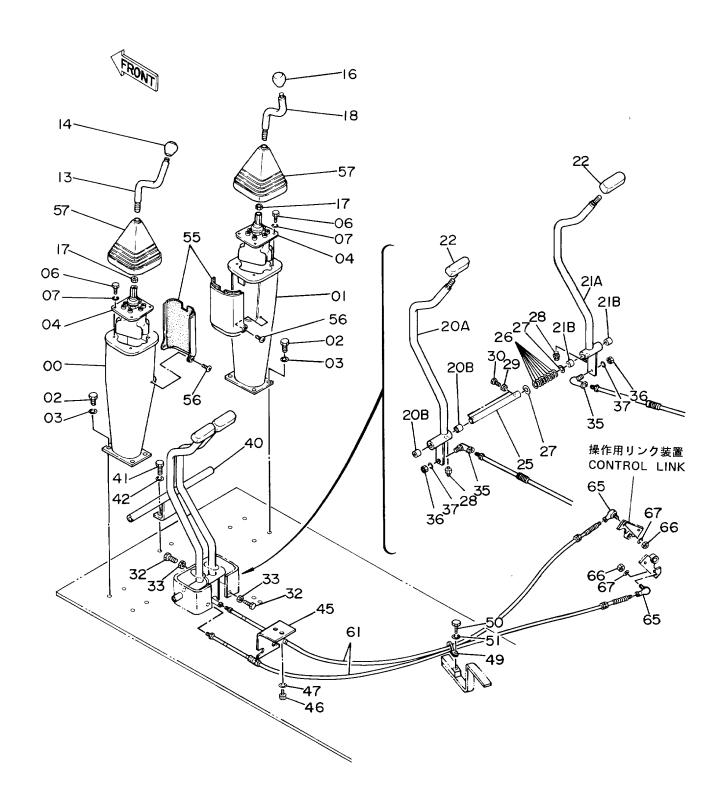

|                         |            |  |
| 46         | J901220          | <b>ボルト</b>                    | BOLT              | 2                  |      |                    |     |                         |            |  |
| 47         | A590912          | ワツシヤ;スプ リンク゛                  | WASHER; SPRING    | 2                  |      |                    |     |                         |            |  |
| 49         | 4192018          | クリツフ°                         | CLIP              | 1                  |      |                    |     |                         |            |  |
|            |                  |                               |                   |                    |      |                    |     |                         |            |  |

操作レバー Control Lever



|            |                  |                    |                      |                            | 10001-             |                                                               |
|------------|------------------|--------------------|----------------------|----------------------------|--------------------|---------------------------------------------------------------|
| 符号<br>ITEM | 部品番号<br>PART NO. | 部 品 名<br>PART NAME | or PART NAME<br>CODE | 数量 サービス<br>Q'TY コード<br>S.C | 適用号機<br>SERIAL NO. | 互 代替部品<br>REPLACEABLE<br>PART<br>性 部品番号 数<br>ICA PART NO. 0 T |
| 50         | J901220          | ホ*ルト               | BOLT                 | 1                          |                    |                                                               |
| 51         | A590912