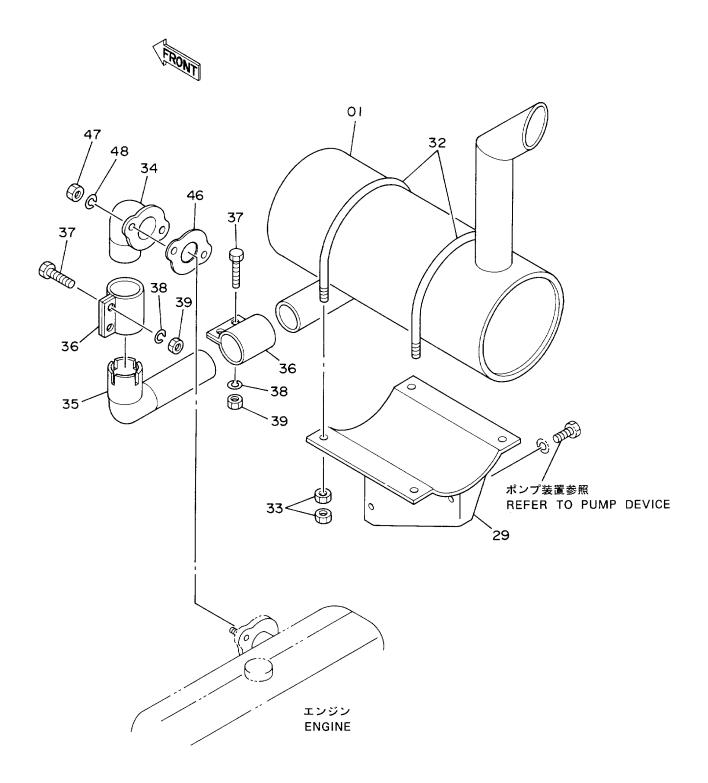

### マ フ ラ ー Muffler

|            |                  |                    |                |            |                    | 10001-             |         |                                              |    |  |
|------------|------------------|--------------------|----------------|------------|--------------------|--------------------|---------|----------------------------------------------|----|--|
| 符号<br>ITEM | 部品番号<br>PART NO. | 部 品 名<br>PART NAME | or CODE        | 数量<br>Q.TY | サービス<br>コード<br>S.C | 適用号機<br>SERIAL NO. | 互換性 (2) | 代替 等<br>REPLACEA<br>PART<br>部品番号<br>PART NO. | 数量 |  |
| 01         | 4196421          | マフラー               | MUFFLER        | 1          |                    |                    | IICA    | TAKT NO.                                     | 1  |  |
| 29         | 7015221          | ブ ラケツト             | BRACKET        | 1          |                    |                    |         |                                              |    |  |
| 32         | 4140612          | ホ゛ルト;U             | BOLT;U         | 2          |                    |                    |         |                                              |    |  |
| 33         | J950010          | ナツト                | NUT            | 8          |                    |                    |         |                                              |    |  |
| 34         | 8032492          | パイプ                | PIPE           | 1          |                    |                    |         |                                              |    |  |
| 35         | 8032491          | <b>パイプ</b>         | PIPE           | 1          |                    |                    |         |                                              |    |  |
| 36         | 4108754          | クランプ <sup>°</sup>  | CLAMP          | 2          |                    |                    |         |                                              |    |  |
| 37         | J901035          | ホ* ルト              | BOLT           | 4          |                    |                    |         |                                              |    |  |
| 38         | A590910          | ワツシヤ;スプ゜リング゛       | WASHER; SPRING | 4          |                    |                    |         |                                              |    |  |
| 39         | J950010          | ナツト                | NUT            | 4          | İ                  |                    |         |                                              |    |  |
| 46         | 4171108          | カ゛スケット             | GASKET         | 1          | Z                  |                    | +       |                                              | ļ  |  |
| 47         | 4178755          | ナツト                | NUT            | 2          | Z                  |                    |         |                                              | !  |  |
| 48         | A590910          | ワツシヤ;スプ リング        | WASHER; SPRING | 2          |                    |                    |         |                                              |    |  |
|            |                  |                    |                |            |                    |                    |         |                                              |    |  |
|            |                  |                    |                |            |                    |                    |         |                                              |    |  |
|            |                  |                    |                |            |                    |                    |         |                                              |    |  |
|            |                  |                    |                |            |                    |                    |         |                                              |    |  |
|            |                  |                    |                |            |                    |                    |         |                                              |    |  |
|            |                  |                    |                |            |                    |                    |         |                                              |    |  |
|            |                  |                    |                |            |                    |                    |         |                                              | ļ  |  |
|            |                  |                    |                |            | 1                  |                    |         |                                              |    |  |
|            |                  |                    |                |            |                    |                    |         |                                              |    |  |
|            |                  |                    |                |            |                    |                    |         |                                              |    |  |
|            |                  |                    |                |            |                    |                    |         |                                              |    |  |
|            |                  |                    |                |            |                    |                    | +       |                                              |    |  |
|            |                  |                    |                |            |                    |                    |         |                                              |    |  |
|            |                  |                    |                |            |                    |                    |         |                                              |    |  |
|            |                  |                    |                |            |                    |                    |         |                                              |    |  |
|            |                  |                    |                |            |                    |                    |         |                                              |    |  |
|            |                  |                    |                | ;          |                    |                    | 1       |                                              |    |  |
|            |                  |                    |                |            |                    |                    |         |                                              |    |  |
|            |                  |                    |                |            |                    |                    |         |                                              |    |  |
|            |                  |                    |                |            |                    |                    |         |                                              |    |  |
|            |                  |                    |                |            |                    |                    |         |                                              |    |  |
|            | -                |                    | <del> </del>   |            |                    |                    | 1       |                                              |    |  |
|            |                  |                    |                |            |                    |                    |         |                                              |    |  |
|            |                  |                    |                |            |                    |                    |         |                                              | İ  |  |
|            |                  |                    |                |            |                    |                    |         |                                              |    |  |
|            |                  |                    |                |            |                    |                    |         |                                              |    |  |