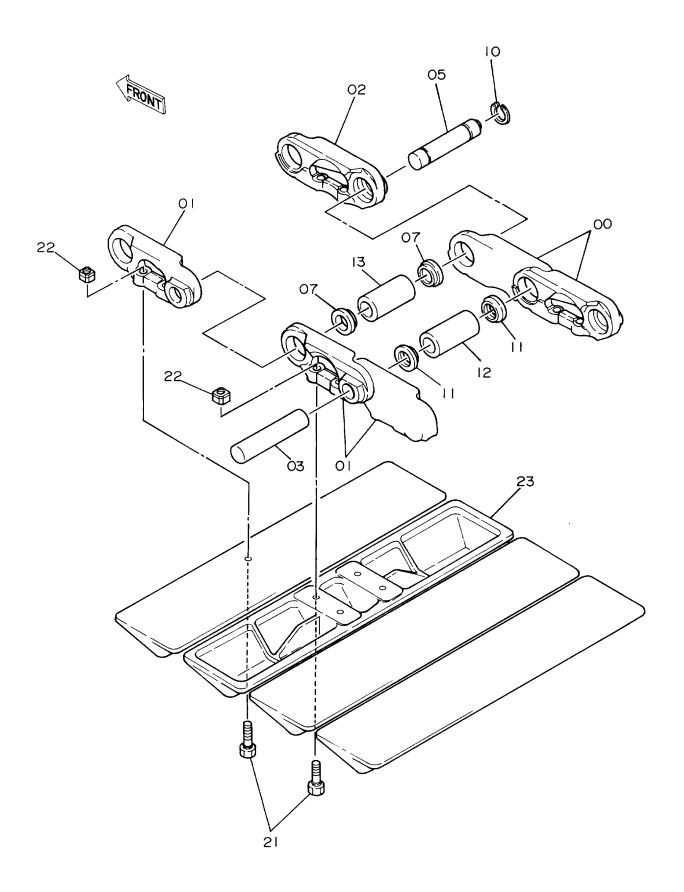

| <b>装置名称</b>                                                                                        | Group Name 適用号機<br>SERIAL NO.                                                                                                                                       | 頁<br>PAGE            |
|----------------------------------------------------------------------------------------------------|---------------------------------------------------------------------------------------------------------------------------------------------------------------------|----------------------|
| 電気部品(2)〈DX〉                                                                                        | ELECTRIC PARTS (2) <dx></dx>                                                                                                                                        | 065                  |
| 電気部品(3)                                                                                            | ELECTRIC PARTS (3)                                                                                                                                                  | 067                  |
| 電気部品(4)                                                                                            | ELECTRIC PARTS (4)                                                                                                                                                  | 069                  |
| キャブグループ                                                                                            | CAB GROUP                                                                                                                                                           | 071                  |
| ・キャブ(1)                                                                                            | ·CAB (1)                                                                                                                                                            | 073                  |
| ・キャブ(2)                                                                                            | ·CAB (2)                                                                                                                                                            | 075                  |
| ・キャブ (3)                                                                                           | ·CAB (3)                                                                                                                                                            | 07'                  |
| ・キャブ(4)                                                                                            | ·CAB (4)                                                                                                                                                            | 079                  |
| ・キャブ (5)                                                                                           | ·CAB (5)                                                                                                                                                            | 08                   |
| ・キャブ (6)                                                                                           | ·CAB (6)                                                                                                                                                            | 08                   |
| シート                                                                                                | SEAT                                                                                                                                                                | 08                   |
| カバー(1)                                                                                             | COVER (1)                                                                                                                                                           | 08                   |
| ・ドアロック(1)                                                                                          | ·DOOR LOCK (1)                                                                                                                                                      | 08                   |
| ・ドアロック(2)                                                                                          | ·DOOR LOCK (2)                                                                                                                                                      | 09                   |
| カバー(2)                                                                                             | COVER (2)                                                                                                                                                           | 09                   |
| カーヒータ 〈SDX〉                                                                                        | CAR HEATER <sdx></sdx>                                                                                                                                              | 09                   |
| カーヒータ配管 〈SDX〉                                                                                      | CAR HEATER PIPINGS (SDX)                                                                                                                                            | 09                   |
| 第走行体                                                                                               | UNDERCARRIAGE                                                                                                                                                       |                      |
| #Pルビ11 144<br>トラックフレーム                                                                             | TRACK FRAME                                                                                                                                                         | 09                   |
| 走行装置                                                                                               | TRAVEL DEVICE                                                                                                                                                       | 10                   |
| フロントアイドラ                                                                                           | FRONT IDLER                                                                                                                                                         | 10                   |
| アジャスタ                                                                                              | ADJUSTER                                                                                                                                                            | 10                   |
| 上ローラ                                                                                               | UPPER ROLLER                                                                                                                                                        | 10                   |
|                                                                                                    | LOWER ROLLER                                                                                                                                                        | 10                   |
| トラックリンク 450G                                                                                       | TRACK-LINK 450G                                                                                                                                                     | 11                   |
|                                                                                                    |                                                                                                                                                                     | 11                   |
| センタージョイント(スタンダード用)                                                                                 | CENTER JOINT (FOR STD.) 10001-D89/08                                                                                                                                |                      |
|                                                                                                    | CENTER JOINT (FOR STD.) D89/09-                                                                                                                                     | 11                   |
| センタージョイント (スタンダード用)                                                                                | CENTER JOINT (FOR STD.) D89/09-                                                                                                                                     | 11<br>               |
| センタージョイント (スタンダード用)<br>センタージョイント (プレードアタッチメント用)                                                    | CENTER JOINT (FOR STD.)  CENTER JOINT (FOR BLADE ATTACHMENT)  CENTER JOINT (FOR BLADE ATTACHMENT)  D89/10-                                                          | 11<br>11<br>11       |
| センタージョイント (スタンダード用)<br>センタージョイント (プレードアタッチメント用)<br>センタージョイント (プレードアタッチメント用)                        | CENTER JOINT (FOR STD.)  CENTER JOINT (FOR BLADE ATTACHMENT)  CENTER JOINT (FOR BLADE ATTACHMENT)  TRAVEL PIPINGS                                                   | 11<br>11<br>11       |
| センタージョイント (スタンダード用)<br>・・・・・・・・・・・・・・・・・・・・・・・・・・・・・・・・・・・・                                        | CENTER JOINT (FOR STD.)  CENTER JOINT (FOR BLADE ATTACHMENT)  CENTER JOINT (FOR BLADE ATTACHMENT)  TRAVEL PIPINGS                                                   | 11<br>11<br>11<br>11 |
| センタージョイント (スタンダード用)<br>センタージョイント (プレードアタッチメント用)<br>センタージョイント (プレードアタッチメント用)<br>走行配管<br>ロント アタッチメント | CENTER JOINT (FOR STD.)  CENTER JOINT (FOR BLADE ATTACHMENT) 10001-D89/09  CENTER JOINT (FOR BLADE ATTACHMENT) D89/10-  TRAVEL PIPINGS  FRONT-END ATTACHMENTS       | 11<br>11<br>11       |
| センタージョイント (スタンダード用) センタージョイント (プレードアタッチメント用) センタージョイント (プレードアタッチメント用) 走行配管 ロント アタッチメント ブーム         | CENTER JOINT (FOR STD.)  CENTER JOINT (FOR BLADE ATTACHMENT) 10001-D89/09  CENTER JOINT (FOR BLADE ATTACHMENT) D89/10-  TRAVEL PIPINGS  FRONT-END ATTACHMENTS  BOOM | 11<br>11<br>12<br>12 |
| センタージョイント (スタンダード用) センタージョイント (プレードアタッチメント用) センタージョイント (プレードアタッチシント用) 走行配管 ロント アタッチメント ブーム         | CENTER JOINT (FOR STD.)  CENTER JOINT (FOR BLADE ATTACHMENT)  CENTER JOINT (FOR BLADE ATTACHMENT)  TRAVEL PIPINGS  FRONT - END ATTACHMENTS  BOOM                    | 11<br>11<br>12<br>12 |