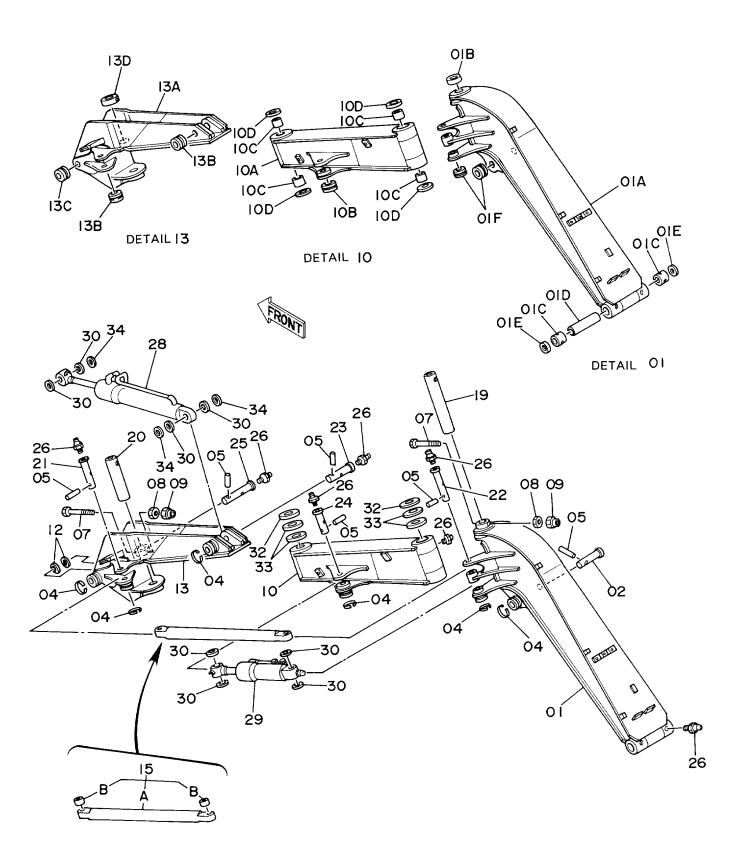

|     |                         |                   |  |
| 29          | 4215547          | シリンダ゛;オフセツト             | CYL.;OFFSET       | 1          | н    |                    |     |                         | ı                 |  |
| 30          | 4117954          | シール;ダ スト                | SEAL; DUST        | 8          |      |                    |     | -                       |                   |  |
| 32          | 4121715          | スペーサ                    | SPACER            | 2          | R    |                    |     | į                       |                   |  |
| 33          | 4114255          | スペ゜ーサ                   | SPACER            | 4          | R    |                    |     |                         |                   |  |

側溝掘ブーム Offset Boom



10001-

|            |                  |                                        |                      |                       | 10001-             |     |                                               |                 |  |
|------------|------------------|----------------------------------------|----------------------|-----------------------|--------------------|-----|-----------------------------------------------|-----------------|--|
| 符号<br>ITEM | 部品番号<br>PART NO. | 部 品 名<br>PART NAME                     | or PART NAME<br>CODE | 数量 サービュート<br>Q TY S.C | 適用号機<br>SERIAL NO. | 互換性 | 代 替 B<br>REPLACEA<br>PART<br>部品番号<br>PART NO. | 那品<br>ABLE<br>T |  |
| 34         | 4180196          | スペ゜ーサ                                  | SPACER               | 3                     | D88/05-