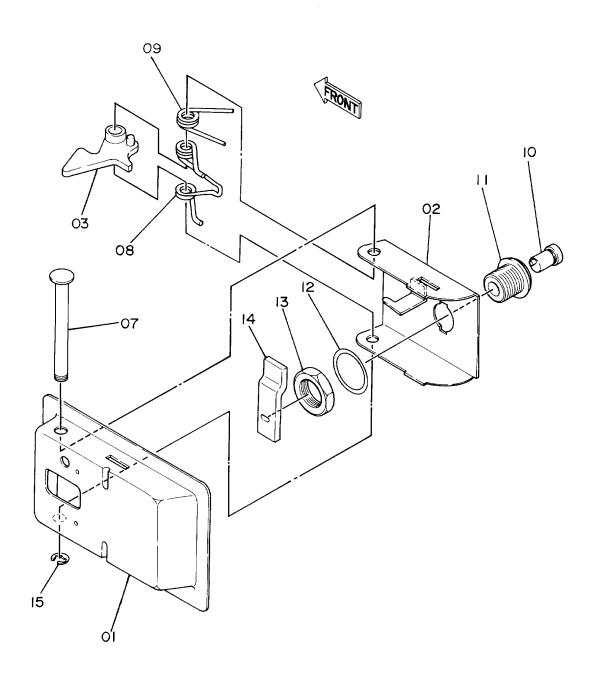

| <b>装置名称</b>                                                                                        | Group Name 適用号機<br>SERIAL NO.                                                                                                                                       | 頁<br>PAGE            |
|----------------------------------------------------------------------------------------------------|---------------------------------------------------------------------------------------------------------------------------------------------------------------------|----------------------|
| 電気部品(2)〈DX〉                                                                                        | ELECTRIC PARTS (2) <dx></dx>                                                                                                                                        | 065                  |
| 電気部品(3)                                                                                            | ELECTRIC PARTS (3)                                                                                                                                                  | 067                  |
| 電気部品(4)                                                                                            | ELECTRIC PARTS (4)                                                                                                                                                  | 069                  |
| キャブグループ                                                                                            | CAB GROUP                                                                                                                                                           | 071                  |
| ・キャブ(1)                                                                                            | ·CAB (1)                                                                                                                                                            | 073                  |
| ・キャブ(2)                                                                                            | ·CAB (2)                                                                                                                                                            | 075                  |
| ・キャブ (3)                                                                                           | ·CAB (3)                                                                                                                                                            | 07'                  |
| ・キャブ(4)                                                                                            | ·CAB (4)                                                                                                                                                            | 079                  |
| ・キャブ (5)                                                                                           | ·CAB (5)                                                                                                                                                            | 08                   |
| ・キャブ (6)                                                                                           | ·CAB (6)                                                                                                                                                            | 08                   |
| シート                                                                                                | SEAT                                                                                                                                                                | 08                   |
| カバー(1)                                                                                             | COVER (1)                                                                                                                                                           | 08                   |
| ・ドアロック(1)                                                                                          | ·DOOR LOCK (1)                                                                                                                                                      | 08                   |
| ・ドアロック(2)                                                                                          | ·DOOR LOCK (2)                                                                                                                                                      | 09                   |
| カバー(2)                                                                                             | COVER (2)                                                                                                                                                           | 09                   |
| カーヒータ 〈SDX〉                                                                                        | CAR HEATER <sdx></sdx>                                                                                                                                              | 09                   |
| カーヒータ配管 〈SDX〉                                                                                      | CAR HEATER PIPINGS (SDX)                                                                                                                                            | 09                   |
| 第走行体                                                                                               | UNDERCARRIAGE                                                                                                                                                       |                      |
| #Pルビ11 144<br>トラックフレーム                                                                             | TRACK FRAME                                                                                                                                                         | 09                   |
| 走行装置                                                                                               | TRAVEL DEVICE                                                                                                                                                       | 10                   |
| フロントアイドラ                                                                                           | FRONT IDLER                                                                                                                                                         | 10                   |
| アジャスタ                                                                                              | ADJUSTER                                                                                                                                                            | 10                   |
| 上ローラ                                                                                               | UPPER ROLLER                                                                                                                                                        | 10                   |
|                                                                                                    | LOWER ROLLER                                                                                                                                                        | 10                   |
| トラックリンク 450G                                                                                       | TRACK-LINK 450G                                                                                                                                                     | 11                   |
|                                                                                                    |                                                                                                                                                                     | 11                   |
| センタージョイント(スタンダード用)                                                                                 | CENTER JOINT (FOR STD.) 10001-D89/08                                                                                                                                |                      |
|                                                                                                    | CENTER JOINT (FOR STD.) D89/09-                                                                                                                                     | 11                   |
| センタージョイント (スタンダード用)                                                                                | CENTER JOINT (FOR STD.) D89/09-                                                                                                                                     | 11<br>               |
| センタージョイント (スタンダード用)<br>センタージョイント (プレードアタッチメント用)                                                    | CENTER JOINT (FOR STD.)  CENTER JOINT (FOR BLADE ATTACHMENT)  CENTER JOINT (FOR BLADE ATTACHMENT)  D89/10-                                                          | 11<br>11<br>11       |
| センタージョイント (スタンダード用)<br>センタージョイント (プレードアタッチメント用)<br>センタージョイント (プレードアタッチメント用)                        | CENTER JOINT (FOR STD.)  CENTER JOINT (FOR BLADE ATTACHMENT)  CENTER JOINT (FOR BLADE ATTACHMENT)  TRAVEL PIPINGS                                                   | 11<br>11<br>11       |
| センタージョイント (スタンダード用)<br>・・・・・・・・・・・・・・・・・・・・・・・・・・・・・・・・・・・・                                        | CENTER JOINT (FOR STD.)  CENTER JOINT (FOR BLADE ATTACHMENT)  CENTER JOINT (FOR BLADE ATTACHMENT)  TRAVEL PIPINGS                                                   | 11<br>11<br>11<br>11 |
| センタージョイント (スタンダード用)<br>センタージョイント (プレードアタッチメント用)<br>センタージョイント (プレードアタッチメント用)<br>走行配管<br>ロント アタッチメント | CENTER JOINT (FOR STD.)  CENTER JOINT (FOR BLADE ATTACHMENT) 10001-D89/09  CENTER JOINT (FOR BLADE ATTACHMENT) D89/10-  TRAVEL PIPINGS  FRONT-END ATTACHMENTS       | 11<br>11<br>11       |
| センタージョイント (スタンダード用) センタージョイント (プレードアタッチメント用) センタージョイント (プレードアタッチメント用) 走行配管 ロント アタッチメント ブーム         | CENTER JOINT (FOR STD.)  CENTER JOINT (FOR BLADE ATTACHMENT) 10001-D89/09  CENTER JOINT (FOR BLADE ATTACHMENT) D89/10-  TRAVEL PIPINGS  FRONT-END ATTACHMENTS  BOOM | 11<br>11<br>12<br>12 |
| センタージョイント (スタンダード用) センタージョイント (プレードアタッチメント用) センタージョイント (プレードアタッチシント用) 走行配管 ロント アタッチメント ブーム         | CENTER JOINT (FOR STD.)  CENTER JOINT (FOR BLADE ATTACHMENT)  CENTER JOINT (FOR BLADE ATTACHMENT)  TRAVEL PIPINGS  FRONT - END ATTACHMENTS  BOOM                    | 11<br>11<br>12<br>12 |