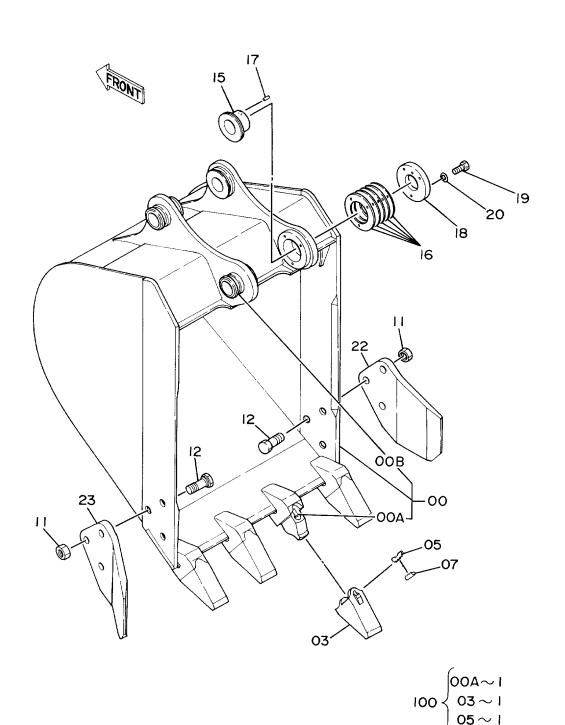

|                   |                    |                    |        |                                                |    |
|            |                  |                             |                      |                   |                    |                    |        |                                                |    |
|            |                  |                             |                      |                   |                    |                    |        | į                                              |    |
|            |                  |                             |                      |                   |                    |                    | į      |                                                |    |

バケット 0.3 Bucket 0.3



|             |                  |                                |                      | 10001-     |                    |         |                                                                 |  |
|-------------|------------------|--------------------------------|----------------------|------------|--------------------|---------|-----------------------------------------------------------------|--|
| 一符号<br>ITEM | 部品番号<br>PART NO. | 部 品 名<br>PART NAME             | or PART NAME<br>CODE | 数量<br>Q'TY | サービス<br>コード<br>S.С |         | 互 代 替 部 5<br>EXEPLACEABLE<br>PART<br>性 部品番号 数<br>ICA PART NO. Q |  |
|             | 9077965          | バ ケツト <b>ア</b> ツセン             | BUCKET ASS'Y         | 1          |                    |         |