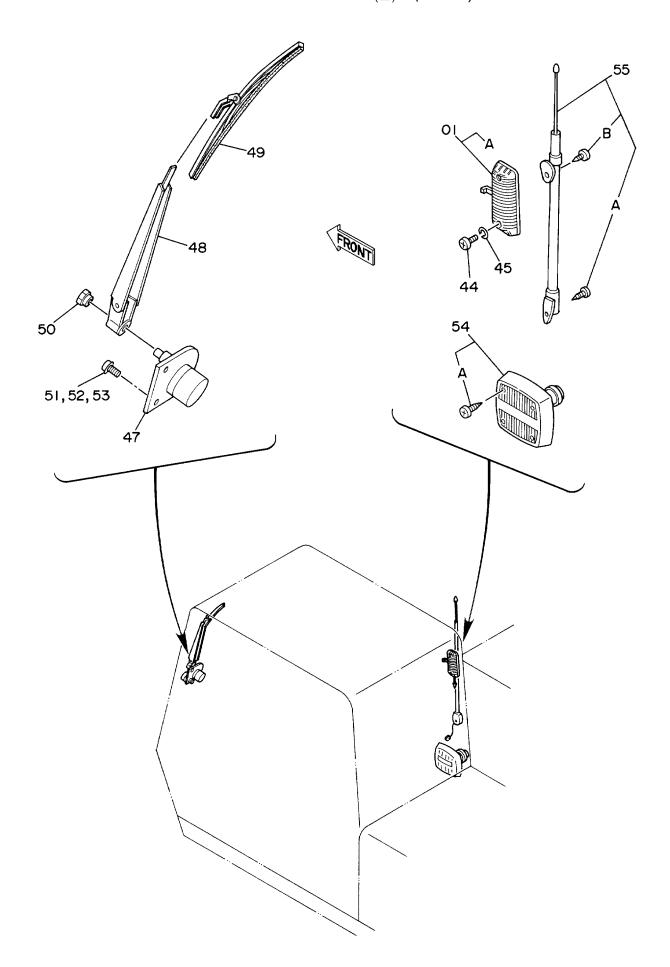

| <b>装置名称</b>                                                                                        | Group Name 適用号機<br>SERIAL NO.                                                                                                                                       | 頁<br>PAGE            |
|----------------------------------------------------------------------------------------------------|---------------------------------------------------------------------------------------------------------------------------------------------------------------------|----------------------|
| 電気部品(2)〈DX〉                                                                                        | ELECTRIC PARTS (2) <dx></dx>                                                                                                                                        | 065                  |
| 電気部品(3)                                                                                            | ELECTRIC PARTS (3)                                                                                                                                                  | 067                  |
| 電気部品(4)                                                                                            | ELECTRIC PARTS (4)                                                                                                                                                  | 069                  |
| キャブグループ                                                                                            | CAB GROUP                                                                                                                                                           | 071                  |
| ・キャブ(1)                                                                                            | ·CAB (1)                                                                                                                                                            | 073                  |
| ・キャブ(2)                                                                                            | ·CAB (2)                                                                                                                                                            | 075                  |
| ・キャブ (3)                                                                                           | ·CAB (3)                                                                                                                                                            | 07'                  |
| ・キャブ(4)                                                                                            | ·CAB (4)                                                                                                                                                            | 079                  |
| ・キャブ (5)                                                                                           | ·CAB (5)                                                                                                                                                            | 08                   |
| ・キャブ (6)                                                                                           | ·CAB (6)                                                                                                                                                            | 08                   |
| シート                                                                                                | SEAT                                                                                                                                                                | 08                   |
| カバー(1)                                                                                             | COVER (1)                                                                                                                                                           | 08                   |
| ・ドアロック(1)                                                                                          | ·DOOR LOCK (1)                                                                                                                                                      | 08                   |
| ・ドアロック(2)                                                                                          | ·DOOR LOCK (2)                                                                                                                                                      | 09                   |
| カバー(2)                                                                                             | COVER (2)                                                                                                                                                           | 09                   |
| カーヒータ 〈SDX〉                                                                                        | CAR HEATER <sdx></sdx>                                                                                                                                              | 09                   |
| カーヒータ配管 〈SDX〉                                                                                      | CAR HEATER PIPINGS (SDX)                                                                                                                                            | 09                   |
| 第走行体                                                                                               | UNDERCARRIAGE                                                                                                                                                       |                      |
| #Pルビ11 144<br>トラックフレーム                                                                             | TRACK FRAME                                                                                                                                                         | 09                   |
| 走行装置                                                                                               | TRAVEL DEVICE                                                                                                                                                       | 10                   |
| フロントアイドラ                                                                                           | FRONT IDLER                                                                                                                                                         | 10                   |
| アジャスタ                                                                                              | ADJUSTER                                                                                                                                                            | 10                   |
| 上ローラ                                                                                               | UPPER ROLLER                                                                                                                                                        | 10                   |
|                                                                                                    | LOWER ROLLER                                                                                                                                                        | 10                   |
| トラックリンク 450G                                                                                       | TRACK-LINK 450G                                                                                                                                                     | 11                   |
|                                                                                                    |                                                                                                                                                                     | 11                   |
| センタージョイント(スタンダード用)                                                                                 | CENTER JOINT (FOR STD.) 10001-D89/08                                                                                                                                |                      |
|                                                                                                    | CENTER JOINT (FOR STD.) D89/09-                                                                                                                                     | 11                   |
| センタージョイント (スタンダード用)                                                                                | CENTER JOINT (FOR STD.) D89/09-                                                                                                                                     | 11<br>               |
| センタージョイント (スタンダード用)<br>センタージョイント (プレードアタッチメント用)                                                    | CENTER JOINT (FOR STD.)  CENTER JOINT (FOR BLADE ATTACHMENT)  CENTER JOINT (FOR BLADE ATTACHMENT)  D89/10-                                                          | 11<br>11<br>11       |
| センタージョイント (スタンダード用)<br>センタージョイント (プレードアタッチメント用)<br>センタージョイント (プレードアタッチメント用)                        | CENTER JOINT (FOR STD.)  CENTER JOINT (FOR BLADE ATTACHMENT)  CENTER JOINT (FOR BLADE ATTACHMENT)  TRAVEL PIPINGS                                                   | 11<br>11<br>11       |
| センタージョイント (スタンダード用)<br>・・・・・・・・・・・・・・・・・・・・・・・・・・・・・・・・・・・・                                        | CENTER JOINT (FOR STD.)  CENTER JOINT (FOR BLADE ATTACHMENT)  CENTER JOINT (FOR BLADE ATTACHMENT)  TRAVEL PIPINGS                                                   | 11<br>11<br>11<br>11 |
| センタージョイント (スタンダード用)<br>センタージョイント (プレードアタッチメント用)<br>センタージョイント (プレードアタッチメント用)<br>走行配管<br>ロント アタッチメント | CENTER JOINT (FOR STD.)  CENTER JOINT (FOR BLADE ATTACHMENT) 10001-D89/09  CENTER JOINT (FOR BLADE ATTACHMENT) D89/10-  TRAVEL PIPINGS  FRONT-END ATTACHMENTS       | 11<br>11<br>11       |
| センタージョイント (スタンダード用) センタージョイント (プレードアタッチメント用) センタージョイント (プレードアタッチメント用) 走行配管 ロント アタッチメント ブーム         | CENTER JOINT (FOR STD.)  CENTER JOINT (FOR BLADE ATTACHMENT) 10001-D89/09  CENTER JOINT (FOR BLADE ATTACHMENT) D89/10-  TRAVEL PIPINGS  FRONT-END ATTACHMENTS  BOOM | 11<br>11<br>12<br>12 |
| センタージョイント (スタンダード用) センタージョイント (プレードアタッチメント用) センタージョイント (プレードアタッチシント用) 走行配管 ロント アタッチメント ブーム         | CENTER JOINT (FOR STD.)  CENTER JOINT (FOR BLADE ATTACHMENT)  CENTER JOINT (FOR BLADE ATTACHMENT)  TRAVEL PIPINGS  FRONT - END ATTACHMENTS  BOOM                    | 11<br>11<br>12<br>12 |