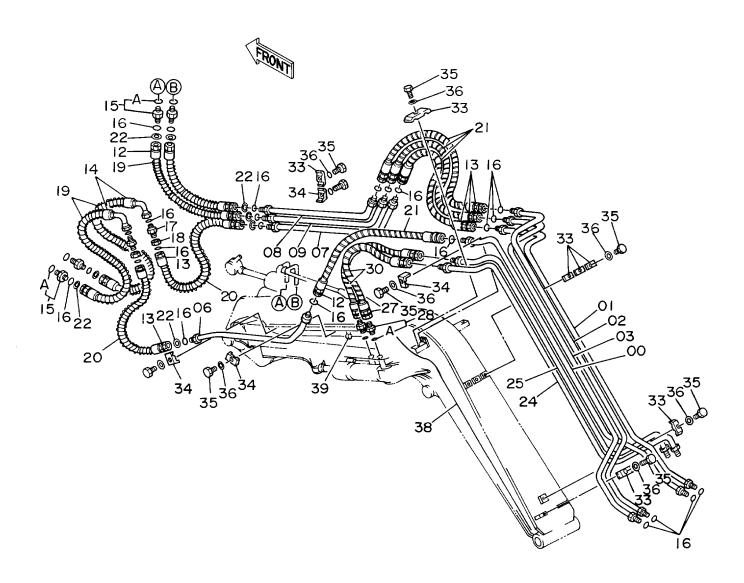

| -                  |     |                                               |                 |  |
|            |                  |                                        |                      |                       |                    |     |                                               |                 |  |
|            |                  |                                        |                      |                       |                    |     |                                               | ļ.              |  |
|            |                  |                                        |                      |                       |                    |     |                                               |                 |  |

#### フロント配管(側溝掘) Front Pipings (Offset Boom)



#### FRONT PIPINGS (OFFSET BOOM)

10001-

|            |                  |                    |                 |            |                    | 10001-             | _          |                                              |    |  |  |
|------------|------------------|--------------------|-----------------|------------|--------------------|--------------------|------------|----------------------------------------------|----|--|--|
| 符号<br>ITEM | 部品番号<br>PART NO. | 部 品 名<br>PART NAME | or CODE         | 数量<br>Q`TY | サービス<br>コード<br>S.С | 適用号機<br>SERIAL NO. | 互換性<br>ICA | 代替 部<br>REPLACEA<br>PART<br>部品番号<br>PART NO. | 数量 |  |  |
| 00         | 8041030          | パイプ                | PIPE            | 1          |                    |                    |            |