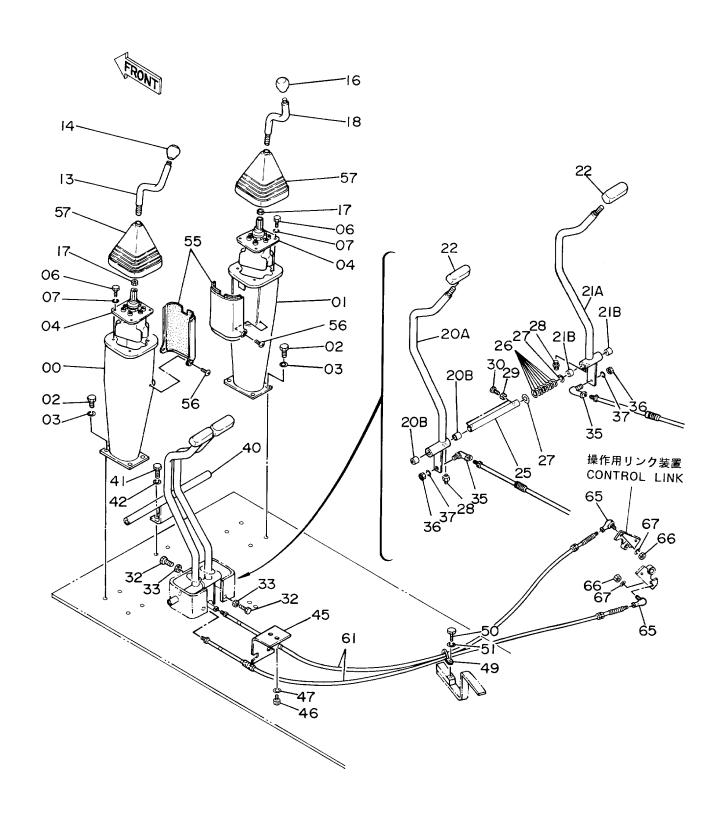

|                            |                                       |                                                               |
|            |                  |                    |                      |                            | · · · · · · · · · · · · · · · · · · · |                                                               |
|            |                  |                    |                      |                            |                                       | :                                                             |
|            |                  |                    |                      |                            |                                       |                                                               |

操作レバー Control Lever



10001-

|            |                  |                               |                   |                    |      | 10001-             |     |                         |            |  |
|------------|------------------|-------------------------------|-------------------|--------------------|------|--------------------|-----|-------------------------|------------|--|
| 符号<br>ITEM | 部品番号<br>PART NO. | 部 品 名<br>PART NAME            | or PART NAME      | 数 <b>量</b><br>Q`TY | サービス | 適用号機<br>SERIAL NO. | 互換性 | 代替部<br>REPLACEA<br>PART | ,          |  |
| ri Civi    | TAKT NO.         | / ALL INDIVID                 | OODE              | G 11               | S.C  | SERVAL NO.         |     | 部品番号<br>PART NO.        | 数重<br>Q`TY |  |
| 00         | 6008402          | スタント゛