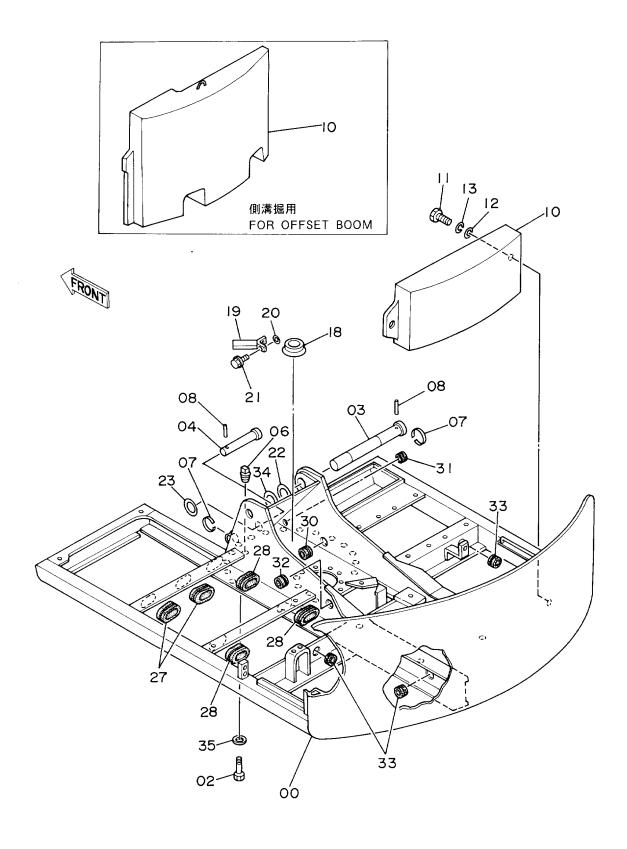

# 上部旋回体 UPPERSTRUCTURE

フレーム Frame

フレーム FRAME

| 符号 部品番号 部品名 or PART NAME 数量 サービス 適用 号 SERIAL OO 5001976 フレーム;メイン FRAME; MAIN 1 02 J931685 ボルト BOLT 22 |                   |
|-------------------------------------------------------------------------------------------------------|-------------------|
| 02 J931685 ポルト BOLT 22                                                                                | ICA PARTINO. Q II |
| 02 J931685 ボルト BOLT 22                                                                                |                   |
|                                                                                                       |                   |
| 03   3037129   ピン PIN 1   -1                                                                          | 1319 Y 3043504 1  |
| 03 3043504 E° > PIN 1 11320-                                                                          | i                 |
| 04 3037130 ピッン PIN 1                                                                                  |                   |
| 06 J75214 プ ラグ PLUG 1                                                                                 | <u></u>           |
| 07 4065688 リング RING 2                                                                                 |                   |
| 08 4065689 E° > PIN 2                                                                                 |                   |
| 10 8027868 ウェイト; カウンタ WEIGHT; COUNTER 1                                                               |                   |
| , (スタンタ゛ート゛ヨウ) (FOR STD.)                                                                             |                   |
| 10 8040673 ウェイト;カウンタ WEIGHT;COUNTER 1                                                                 |                   |
| , (ソツコーホ゛リヨウ) (FOR OFFSET BOOM)                                                                       |                   |
| 11 J931804 ポルト BOLT 2                                                                                 |                   |
| 12 4140776 ワツシヤ WASHER 2                                                                              |                   |
| 13 A590918 ワツシヤ;スプ゜リング WASHER;SPRING 2                                                                |                   |
| 18 4195033 カバー COVER 1                                                                                |                   |
| 19 8036895 ストツハ° STOPPER 1                                                                            |                   |
| 20 4086891 ワッシャ WASHER 2                                                                              |                   |
| 21 J901220 ポルト BOLT 2 -20                                                                             | 0749              |
| 21 J011230 ポールト: セムス BOLT: SEMS 2 # 20750-                                                            |                   |
| 22 4224057 פעיד 1.0 WASHER 1.0 3 R                                                                    |                   |
| 23 4180196 スペーサ 1.2 SPACER 1.2 3 R                                                                    |                   |
| 27 4213559 プ* ツシング* ; ラハ* - BUSHING; RUBBER 2                                                         |                   |
| 28 4213560 ブ゛ツシング゛; ラハ゛ - BUSHING; RUBBER 3                                                           |                   |
| 30 4200176 プ゛ッシング゛; ラハ゛ー BUSHING; RUBBER 1                                                            |                   |
| 31 4196825 ブ ツシング ; ラハ - BUSHING ; RUBBER 1                                                           |                   |
| 32 4217048 プ* ツシング* ; ラバ ー BUSHING; RUBBER 1                                                          |                   |
| 33 4201995 プ゛ッシング゛; ラバ゛ー BUSHING; RUBBER 3                                                            |                   |
| 34 4224058 ワツシヤ 2.0 WASHER 2.0 1 R                                                                    |                   |
| 35 4114405 ワッシャ WASHER 22                                                                             |                   |
|                                                                                                       |                   |
|                                                                                                       |                   |
|                                                                                                       |                   |
|                                                                                                       |                   |
|                                                                                                       |                   |
|                                                                                                       |                   |
|                                                                                                       |                   |
|                                                                                                       | :                 |