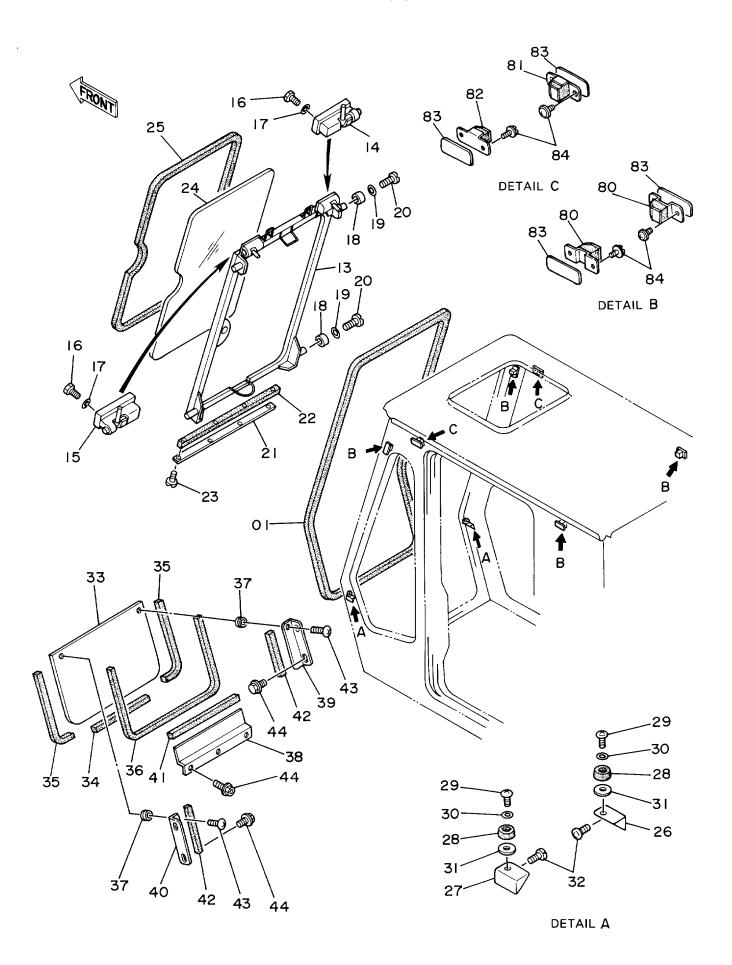

|                    | 1      |                                             | 1  |
| 109        | 4217866          | カバー                | COVER                | 1          |                                                  |                    |        |                                             |    |
| 114        | 4239565          | クリツフ°              | CLIP                 | 2          |                                                  | 11017-             |        |                                             |    |
|            |                  |                    |                      | 1          | 1                                                |                    | 1      |                                             | 1  |

キャブ (2) Cab (2)



キャブ (2) CAB (2)

|            |                  |                     |                 |                   |                    | 10001-             |           |                                             |                                         |  |  |
|------------|------------------|---------------------|-----------------|-------------------|--------------------|--------------------|-----------|---------------------------------------------|-----------------------------------------|--|--|
| 符号<br>ITEM | 部品番号<br>PART NO. | 部 品 名<br>PART NAME  | or CODE         | <b>数量</b><br>Q'TY | サービス<br>コード<br>S.C | 適用号機<br>SERIAL NO. | 互換性 iCA   | 代替部<br>REPLACEA<br>PART<br>部品番号<br>PART NO. | 数量                                      |  |  |
| 01         | 4141616          | ウエザ゛ーストリツフ°         |