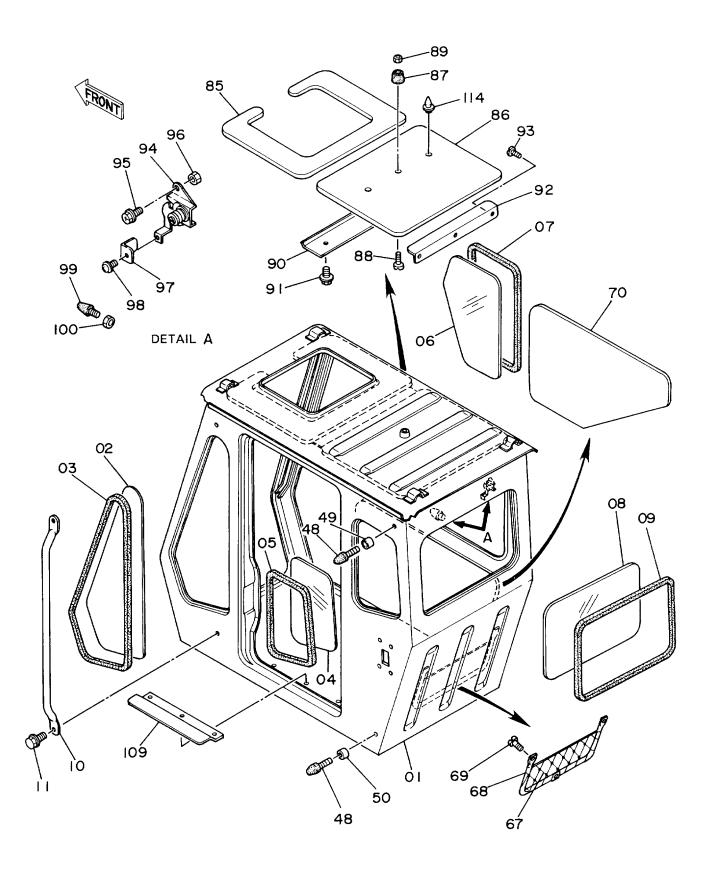

| 5          |       |                    |       |                                                    |    |
| 28         | A590910          | ワツシヤ;スプ゜リンク゛       | WASHER; SPRING                                            | 5          |       |                    |       | ļ                                                  |    |
|            |                  |                    |                                                           |            |       |                    |       |                                                    |    |
|            | <u>:</u>         |                    |                                                           | <u> </u>   |       |                    |       |                                                    |    |

キャブ (1) Cab (1)



CAB (1)

|            |                  |                    |                      |            |                                                  | 10001-             |        |                                             |    |
|------------|------------------|--------------------|----------------------|------------|--------------------------------------------------|--------------------|--------|---------------------------------------------|----|
| 符号<br>ITEM | 部品番号<br>PART NO. | 部 品 名<br>PART NAME | or PART NAME<br>CODE | 数量<br>Q:TY | サービス<br>コード<br>S.С                               | 適用号機<br>SERIAL NO. | 互換性ICA | 代替部<br>REPLACEA<br>PART<br>部品番号<br>PART NO. | 数量 |
| 01         | 4217819          | キヤブ                | CAB                  | 1          | <del>