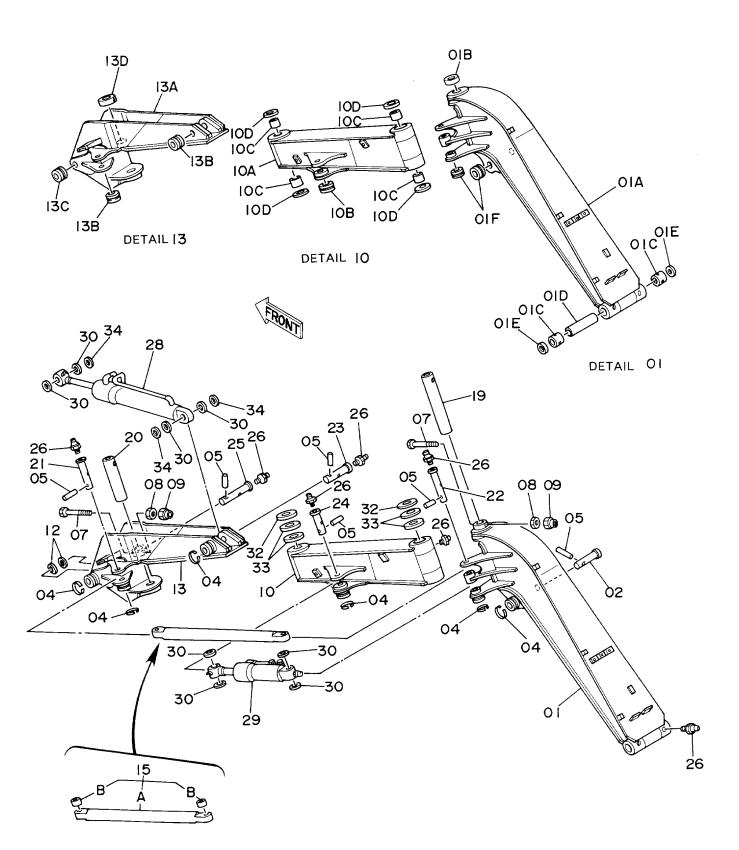

|                    |        |                                             |                           |  |
|            |                  |                    |                      |                            |                    |        |                                             |                           |  |
|            |                  |                    |                      |                            |                    |        |                                             |                           |  |
|            |                  |                    |                      |                            |                    |        |                                             |                           |  |

側溝掘ブーム Offset Boom



|             |                  |                         |                   | 10001-     |      |                    |     |                         |                   |  |
|-------------|------------------|-------------------------|-------------------|------------|------|--------------------|-----|-------------------------|-------------------|--|
| 一符号<br>ITEM | 部品番号<br>PART NO. | 部 品 名<br>PART NAME      | OF PART NAME      | 数 <b>量</b> | コードー | 適用号機<br>SERIAL NO. | 互換性 | 代替部<br>REPLACEA<br>PART |                   |  |
| 17 (14)     | TANTINO.         | TACT VAIVE              | CODE              | 9 11       | S.C  | SENIAL 110.        |     | 部品番号<br>PART NO.        | <b>数重</b><br>Q'TY |  |
| 01          | 8040829          | ブーム;ロア アツセン             | BOOM; LOWER ASS'Y | 1