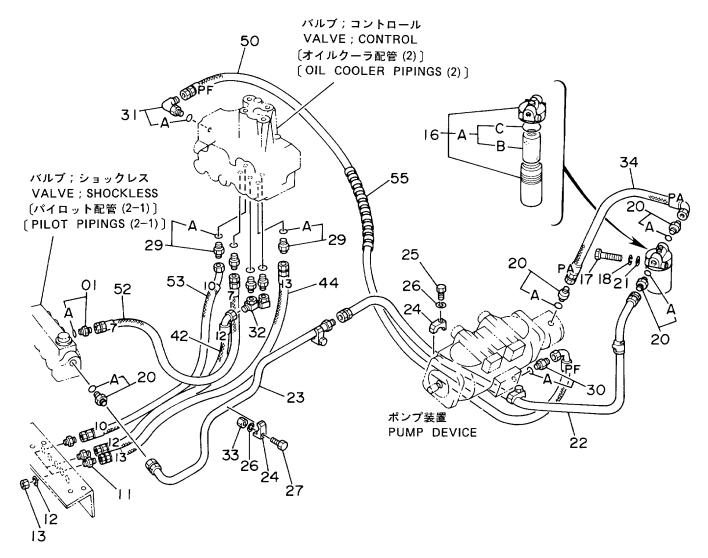

## ポンプ装置 Pump Device

| 符号<br>ITEM | 部品番号<br>PART NO. | 部 品 名<br>PART NAME   | or CODE                | <b>数量</b><br>Q'TY | サービス<br>コード<br>S.С | 適用号機<br>SERIAL NO. | 互換性 ICA | 代替 部<br>REPLACEA<br>PART<br>部品番号<br>PART NO. | 数量 |  |
|------------|------------------|----------------------|------------------------|-------------------|--------------------|--------------------|---------|----------------------------------------------|----|--|
| 00         | 4194446          | ポ゚ンプ゚;ピストン           | PUMP; PISTON           | 1                 | Н                  |                    | 10/1    | -                                            |    |  |
| ,          |                  | (スタンタ゛ート゛ヨウ <b>)</b> | (FOR STD.)             |                   |                    |                    |         |                                              | !  |  |
| 00         | 4213029          | ポ°ンプ;ヒ°ストン           | PUMP; PISTON           | 1                 | н                  |                    |         |                                              |    |  |
| ,          |                  | ( プ レート゚ アタチメントヨウ)   | (FOR BLADE ATTACHMENT) |                   |                    |                    |         | :                                            |    |  |
| 01         | J901235          | ホ* ルト                | BOLT                   | 4                 |                    | -14554             | I       | 4258470                                      |    |  |
| 01         | 4258470          | ホ* ルト                | BOLT                   | 4                 |                    | 14555-             | 1       |                                              |    |  |
| 02         | A590912          | ワツシヤ;スプ゜リング゛         | WASHER; SPRING         | 4                 |                    |                    |         |                                              |    |  |
| 04         | 2020490          | カバー;ポンプ              | COVER; PUMP            | 1                 |                    |                    |         |                                              |    |  |
| 05         | J901030          |                      | BOLT                   | 3                 |                    |                    |         |                                              |    |  |
| 06         | A590910          | ワツシヤ;スプ゜リンク゛         | WASHER; SPRING         | 3                 |                    |                    |         |                                              |    |  |
| 09         | A882035          | プラグ                  | PLUG                   | 1                 |                    |                    |         |                                              |    |  |
| 10         | 4037895          | シール;オイル              | SEAL;OIL               | 1                 |                    |                    |         |                                              |    |  |
| 11         | 4157853          | カツプ リング ; ラバ -       | COUPLING; RUBBER       | 1                 |                    |                    |         |                                              |    |  |
| 11A        | 4095325          | ・ボ゛ルト;ソケツト           | •BOLT; SOCKET          | 6                 | :                  |                    | Ì       |                                              |    |  |
| 11B        | 4101345          | ・ヒ゜ン;スプ゜リング          | •PIN;SPRING            | 9                 |                    |                    |         |                                              |    |  |
| 12         | 3031371          | カツフ゜リンク゛             | COUPLING               | 1                 |                    |                    | †       |                                              |    |  |
| 13         | J901035          | ホ <sup>*</sup> ルト    | BOLT                   | 3                 |                    |                    |         |                                              |    |  |
| 14         | A590910          | ワツシヤ;スプ リング          | WASHER; SPRING         | 3                 |                    |                    |         |                                              |    |  |
|            |                  |                      |                        |                   |                    |                    |         |                                              |    |  |
|            |                  |                      |                        |                   |                    |                    |         |                                              |    |  |