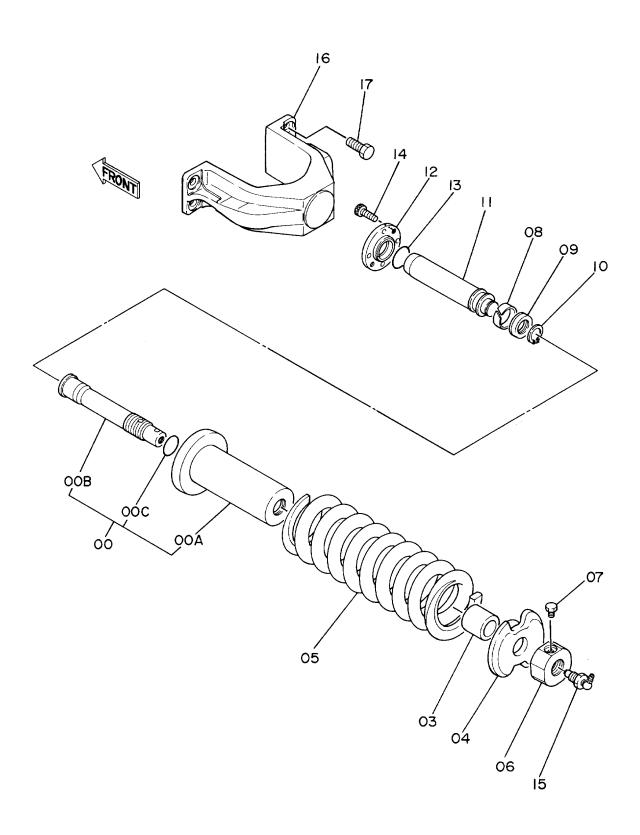

旋 回 装 置 Swing Device

|               |                  |                    |                      |                    |         | 10001-             |         |                                 |      |  |  |
|---------------|------------------|--------------------|----------------------|--------------------|---------|--------------------|---------|---------------------------------|------|--|--|
| 一一一符号<br>ITEM | 部品番号<br>PART NO. | 部 品 名<br>PART NAME | OF PART NAME CODE    | 数 <b>量</b><br>Q'TY | サービスコード | 適用号機<br>SERIAL NO. | 互換性     | 代替部<br>REPLACEA<br>PART<br>部品番号 |      |  |  |
| I I CIVI      | FART NO.         | TAINT WAVE         | OODL                 | 4 11               | S.C     | SERVICE 1101       |         | PART NO.                        | Q'TY |  |  |
| 00            | 2024086          | キヤリア               | CARRIER              | 1                  |         |                    |         |                                 |      |  |  |
| 02            | 4176070          | プ レート;スラスト         | PLATE; THRUST        | 2                  |         |                    |         |                                 |      |  |  |
| 03            | 2024936          | キヤリア               | CARRIER              | 1                  |         |                    |         |                                 |      |  |  |
| 04            | 4194018          | <b>ピ</b> ン         | PIN                  | 3                  |         |                    |         |                                 |      |  |  |
| 05            | 4208325          | ピソ                 | PIN                  | 3                  |         |                    |         |                                 |      |  |  |
| 06            | 2024084          | ハウジ、ング             | HOUSING              | 1                  |         |                    |         |                                 |      |  |  |
| 07            | 4139939          | ピン;スプ リング          | PIN; SPRING          | 6                  |         |                    |         |                                 |      |  |  |
| 09            | 3039392          | <b>ギヤ;サン</b>       | GEAR; SUN            | 1                  |         |                    |         |                                 |      |  |  |
| 10            | 3039391          | キ*ヤ;サン             | GEAR; SUN            | 1                  |         |                    |         |                                 |      |  |  |
| 14            | 3036285          | **ヤ;プ°ラネタリ         | GEAR; PLANETARY      | 3                  |         |                    |         | :<br>                           |      |  |  |
| 15            | 4193804          | ベアリング;ニードル         | BRG.; NEEDLE         | 3                  |         |                    |         |                                 |      |  |  |
| 16            | 9727234          | <b>ギヤ;プラネタリ</b>    | GEAR; PLANETARY      | 3                  |         |                    |         |                                 |      |  |  |
| 17            | 4187679          | プ レート; スラスト        | PLATE; THRUST        | 12                 |         |                    |         |                                 | ŀ    |  |  |
| 20            | 960323           | リング゛;リテイニング゛       | RING; RETAINING      | 1                  |         |                    |         |                                 |      |  |  |
| 22            | 4193803          | へ、アリング、; スフエリカル    | BRG.;SPH.ROL.        | 1                  |         |                    |         |                                 |      |  |  |
| 23            | 937460           | へ゛アリング゛; スフェリカル    | BRG.;SPH.ROL.        | 1                  |         |                    |         |                                 |      |  |  |
| 26            | 2023206          | シヤフト;プロペラ          | SHAFT; PROP.         | 1                  |         |                    |         |                                 |      |  |  |
| 27            | 3036290          | カバー                | COVER                | 1                  |         |                    |         |                                 |      |  |  |
| 28            | J901032          | ホ* ルト              | BOLT                 | 8                  |         |                    |         |                                 |      |  |  |
| 29            | A590910          | ワツシヤ;スプ゜リング゛       | WASHER; SPRING       | 8                  |         |                    |         |                                 |      |  |  |
| 31            | 4194712          | לעיב               | СОСК                 | 1                  |         |                    |         |                                 |      |  |  |
| 32            | 94-2024          | プラグ                | PLUG                 | 1                  |         |                    |         |                                 |      |  |  |
| 33            | 3038921          | スリープ               | SLEEVE               | 1                  |         |                    |         |                                 |      |  |  |
| 34            | 4193120          | シール;オイル            | SEAL;OIL             | 1                  |         | -D89/10            | Y       | 4262947                         | 1    |  |  |
| 34            | 4262947          | シール;オイル            | SEAL; OIL            | 1                  |         | D89/11-            |         |                                 |      |  |  |
| 36            | A811065          | 0-リング              | O-RING               | 1                  |         |                    |         |                                 |      |  |  |
| 47            | 4195482          | ピン;ノツク             | PIN; KNOCK           | 2                  |         |                    |         |                                 |      |  |  |
| 49            | 2024077          | キ゛ヤ;インターナル         | GEAR; INTERNAL       | 1                  |         |                    |         |                                 |      |  |  |
| 50            | 2024937          | キ゛ヤ;インターナル         | GEAR; INTERNAL       | 1                  |         |                    |         |                                 |      |  |  |
| <b>5</b> 1    | 4204645          | スクリユ               | SCREW                | 2                  |         |                    |         |                                 |      |  |  |
| 52            | 4207444          | マク゛ネツト             | MAGNET               | 2                  |         |                    |         |                                 |      |  |  |
| 53            | 4206977          | リンク゛;リテイニンク゛       | RING; RETAINING      | 1                  |         |                    |         |                                 | !    |  |  |
| 54            | M492564          | スクリユ;ド ライブ         | SCREW; DRIVE         | 2                  |         | D89/08-            |         |                                 | :    |  |  |
| 55            | 3053093          | ネームプ゜レート           | NAME-PLATE           | 1                  |         | D89/08-            |         |                                 |      |  |  |
| 61            | 8049277          | カバー                | COVER                | 1                  |         |                    | <b></b> |                                 |      |  |  |
| ,             |                  | (輸送用)              | (FOR TRANSPORTATION) |                    |         |                    |         |                                 | :    |  |  |
| 62            | J901211          | ホ* ルト              | BOLT                 | 6                  |         |                    |         |                                 |      |  |  |
| ,             |                  | (輸送用)              | (FOR TRANSPORTATION) |                    |         |                    |         |                                 |      |  |  |
| 63            | A590912          | ワツシヤ;スプ゜リンク゛       | WASHER; SPRING       | 6                  |         |                    |         |                                 |      |  |  |
| 1             |                  | (輸送用)              | (FOR TRANSPORTATION) |                    |         |                    | Ī       |                                 |      |  |  |

旋 回 装 置 Swing Device

|             |                  |                    |                      |            |                    | 10001-                                 |                                          |       |
|-------------|------------------|--------------------|----------------------|------------|--------------------|----------------------------------------|------------------------------------------|-------|
| 一符号<br>ITEM | 部品番号<br>PART NO. | 部 品 名<br>PART NAME | or PART NAME<br>CODE | 数量<br>Q'TY | サービス<br>コード<br>S.С | 適用号機<br>SERIAL NO.                     | 互 代 替 部 REPLACEA PART PART SIGN PART NO. | 数量    |
| 119         | 927488           | リンク゛;リテイニング゛       | RING; RETAINING      | 1          |                    | ************************************** |                                          |       |
| 137         | J931645          | <b>ホ* ルト</b>       | BOLT                 | 10         |                    |                                        | ,                                        |       |
| 138         | A590916          | ワツシヤ;スプ゜リング゛       | WASHER; SPRING       | 10         |                    |                                        |                                          |       |
| 140         | 94-2024          | プ ラグ               | PLUG                 | 1          |                    |                                        |                                          |       |
| 141         | J901211          | <b>ホ* ルト</b>       | BOLT                 | 12         |                    |                                        |                                          |       |
| 143         | 3035979          | ゲージ;レベル            | GAUGE; LEVEL         | 1          |                    | -10915                                 | I 3043290                                | 1     |
| 143         | 3043290          | ゲージ;レベル            | GAUGE; LEVEL         | 1          |                    | 10916-                                 |                                          | !<br> |
| 144         | 4191882          | パペイプ               | PIPE                 | 1          |                    |                                        |                                          |       |
| 145         | 4140643          | フイツテンク゛; ハ゜イプ゜     | FITTING; PIPE        | 1          |                    |                                        |                                          |       |
| 146         | A590912          | ワツシヤ;スプ゜リンク゛       | WASHER; SPRING       | 12         |                    |                                        |                                          |       |
| 160         | 4199040          | モータ;オイル            | MOTOR; OIL           | 1          | Н                  | -12228                                 | T 4224977                                | 1     |
| ,           |                  |                    |                      |            |                    | 12239-12299                            | 4223584                                  | 1     |
| ,           |                  |                    |                      |            |                    | 12305-12314                            | 4157562                                  | 1     |
| ,           |                  |                    |                      |            | i                  | 12329,                                 |                                          |       |
| 160         | 4224977          | モータ;オイル            | MOTOR; OIL           | 1          | Н                  | 12229-12238                            |                                          |       |
| ,           |                  |                    |                      |            |                    | 12330-12304                            |                                          |       |
|             | 1                |                    |                      |            |                    | 12315-12328                            |                                          |       |
| ,           |                  |                    |                      |            |                    | 12330-                                 | :                                        |       |
| 200         | 9097683          | センカイソーチ            | SWING DEVICE         | 1          |                    |                                        | :                                        |       |
| ,           |                  | (モータ ナシ)           | (WITHOUT MOTOR)      |            |                    |                                        |                                          |       |
| ,           |                  | (輸送用)              | (FOR TRANSPORTATION) |            |                    |                                        |                                          |       |
|             |                  |                    |                      |            |                    |                                        |                                          |       |
|             |                  |                    |                      |            |                    |                                        |                                          |       |
|             |                  |                    |                      |            |                    |                                        |                                          |       |
|             |                  |                    |                      |            |                    |                                        | 1                                        |       |
|             |                  |                    |                      |            |                    |                                        |                                          |       |
|             |                  |                    |                      |            |                    |                                        |                                          |       |
|             |                  |                    |                      |            |                    |                                        |                                          |       |
|             |                  |                    |                      | :          |                    |                                        |                                          |       |
|             |                  |                    |                      |            |                    |                                        |                                          |       |
|             |                  |                    |                      |            |                    |                                        |                                          |       |
|             |                  |                    |                      | 1          |                    |                                        |                                          |       |
|             |                  |                    |                      |            |                    |                                        |                                          |       |
|             |                  |                    |                      |            |                    |                                        |                                          | }     |
|             |                  |                    |                      |            |                    |                                        | <b>.</b>                                 |       |
|             |                  |                    |                      |            |                    |                                        |                                          |       |
|             |                  |                    |                      |            |                    |                                        |                                          |       |
|             |                  |                    |                      |            |                    |                                        |                                          |       |
|             |                  |                    |                      |            |                    |                                        |                                          |       |
|             |                  |                    |                      |            |                    |                                        |                                          |       |