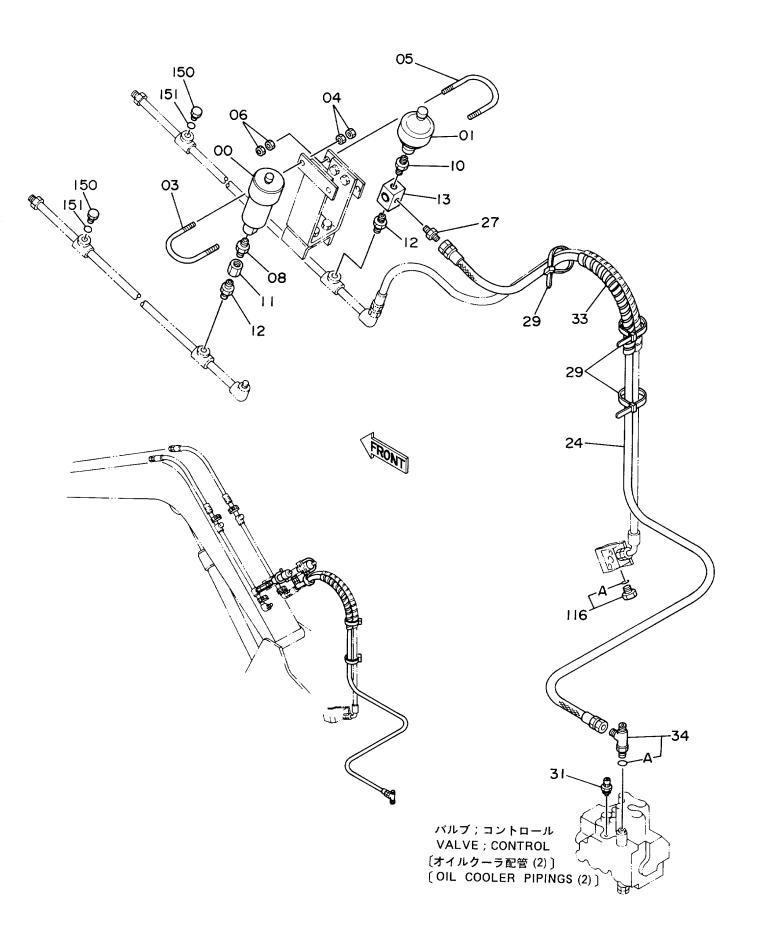

|                    |      |                                                    |       |  |
| 48         | 4218287          | シート;スクリユ            | SEAT; SCREW          | 2                 | w                  |                    |      |                                                    |       |  |
| 49         | 4189579          | シート;スクリユ            | SEAT; SCREW          | 4                 | W                  |                    |      |                                                    |       |  |
|            |                  |                     |                      |                   |                    |                    |      |                                                    |       |  |

ブレーカ & クラッシャ用配管 (3) 〈NPK〉 Pipings (3) For Breaker & Crasher 〈NPK〉



10001-

|               |                  |                    |               |                    |         | 10001-             |     |                                 |             |
|---------------|------------------|--------------------|---------------|--------------------|---------|--------------------|-----|---------------------------------|-------------|
| 一一一符号<br>ITEM | 部品番号<br>PART NO. | 部 品 名<br>PART NAME | or PART NAME  | 数 <b>量</b><br>Q'TY | サービスコード | 適用号機<br>SERIAL NO. | 互換性 | 代替音<br>REPLACE/<br>PART<br>部品番号 |             |
|               |                  |                    |               |                    | S.C     |                    | ICA | PART NO.                        | O.TY        |
| 00            | 4216290          | アキユムレータ            | ACCUMULATOR