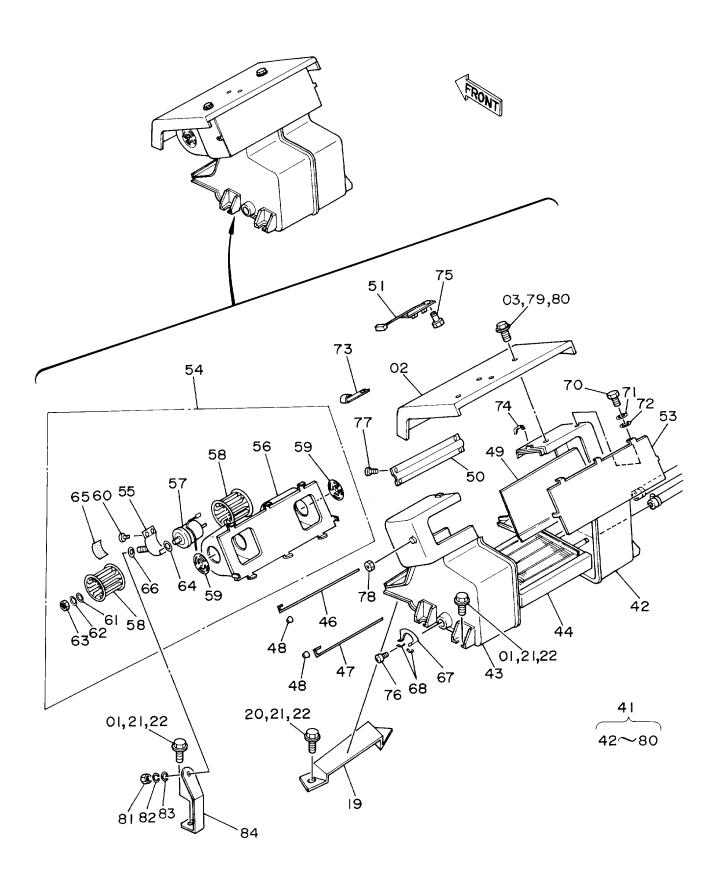

NG    | 6          |                    |                    |       |                                              |    |  |  |
| 72         | A590106          | <ul><li>・・ワツシヤ</li></ul>         | · · WASHER            | 6          |                    |                    |       |                                              | İ  |  |  |
| 73         | 0311507          | ・・クリツフ゜;ハーネス                     | ··CLIP; HARNESS       | 2          |                    |                    |       |                                              |    |  |  |
| 74         | 0311508          | ・・クランプ                           | · · CLAMP             | 8          | :                  |                    |       |                                              |    |  |  |

カーヒータ〈SDX〉 Car Heater〈SDX〉



|                 |                  |                              |                      | 10001-            |                    |                    |                 |                                             |                           |  |  |  |
|-----------------|------------------|------------------------------|----------------------|-------------------|--------------------|--------------------|-----------------|---------------------------------------------|---------------------------|--|--|--|
| 一<br>符号<br>ITEM | 部品番号<br>PART NO. | 部 品 名<br>PART NAME           | or PART NAME<br>CODE | <b>数量</b><br>Q'TY | サービス<br>コード<br>S.С | 適用号機<br>SERIAL NO. | 互 <b>換性</b> ICA | 代替部<br>REPLACEA<br>PART<br>部品番号<br>PART NO. | 3 品<br>(BLE<br>数量<br>Q'TY |  |  |  |
| 75              | 0311509