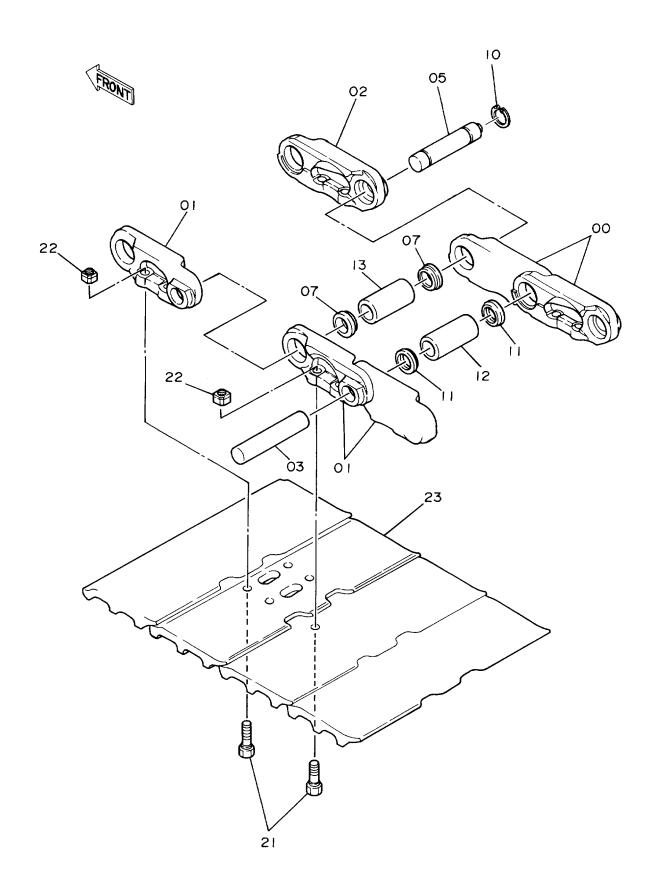

|            |                    |                    |         |                                             |    |  |  |  |
|             |                  |                    |                         |            |                    |                    |         |                                             |    |  |  |  |
|             |                  |                    |                         |            |                    |                    |         |                                             |    |  |  |  |
|             |                  |                    |                         |            |                    |                    |         |                                             |    |  |  |  |

## トラックリンク 450G Track-Link 450G



10001-

| PART NAME CODE  LINK ASS'Y -LINK ASS'Y K-LINK; B K-LINK; B K-LINK; M  MASTER  ING ING; MASTER SHOE  GROUSER  LINK ASS'Y -LINK ASS'Y K-LINK; B K-LINK; B K-LINK; B | 数量<br>Q'TY<br>2<br>1<br>36<br>37<br>1<br>36<br>1<br>72<br>36<br>1<br>148<br>148<br>37 | サービア<br>S.C                  | 画用号機<br>SERIAL NO.  -D91/06 -D91/06 -D91/06 -D91/06 -D91/06 -D91/06 -D91/06 -D91/06 -D91/06 -D91/06 -D91/06 -D91/06 -D91/06 -D91/06 -D91/06 -D91/06 | I                                                                        | 代替部<br>REPLACEA<br>PART<br>部品番号<br>PART NO.<br>9096709                   | 数量 0.17                                                                  |
|---------------------------------------------------------------------------------------------------------------------------------