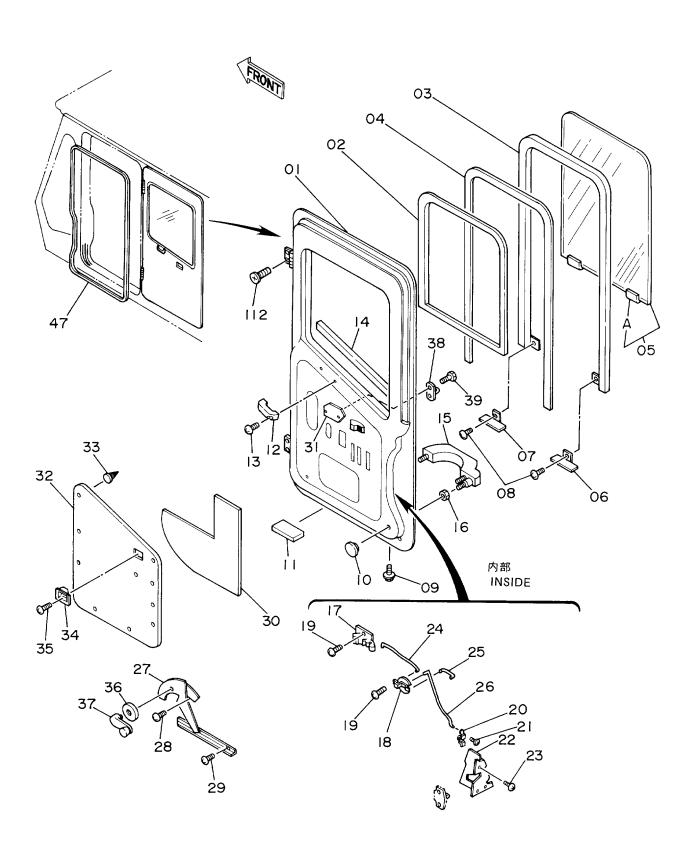

| <b>装置名称</b>                                                                                        | Group Name 適用号機<br>SERIAL NO.                                                                                                                                       | 頁<br>PAGE            |
|----------------------------------------------------------------------------------------------------|---------------------------------------------------------------------------------------------------------------------------------------------------------------------|----------------------|
| 電気部品(2)〈DX〉                                                                                        | ELECTRIC PARTS (2) <dx></dx>                                                                                                                                        | 065                  |
| 電気部品(3)                                                                                            | ELECTRIC PARTS (3)                                                                                                                                                  | 067                  |
| 電気部品(4)                                                                                            | ELECTRIC PARTS (4)                                                                                                                                                  | 069                  |
| キャブグループ                                                                                            | CAB GROUP                                                                                                                                                           | 071                  |
| ・キャブ(1)                                                                                            | ·CAB (1)                                                                                                                                                            | 073                  |
| ・キャブ(2)                                                                                            | ·CAB (2)                                                                                                                                                            | 075                  |
| ・キャブ (3)                                                                                           | ·CAB (3)                                                                                                                                                            | 07'                  |
| ・キャブ(4)                                                                                            | ·CAB (4)                                                                                                                                                            | 079                  |
| ・キャブ (5)                                                                                           | ·CAB (5)                                                                                                                                                            | 08                   |
| ・キャブ (6)                                                                                           | ·CAB (6)                                                                                                                                                            | 08                   |
| シート                                                                                                | SEAT                                                                                                                                                                | 08                   |
| カバー(1)                                                                                             | COVER (1)                                                                                                                                                           | 08                   |
| ・ドアロック(1)                                                                                          | ·DOOR LOCK (1)                                                                                                                                                      | 08                   |
| ・ドアロック(2)                                                                                          | ·DOOR LOCK (2)                                                                                                                                                      | 09                   |
| カバー(2)                                                                                             | COVER (2)                                                                                                                                                           | 09                   |
| カーヒータ 〈SDX〉                                                                                        | CAR HEATER <sdx></sdx>                                                                                                                                              | 09                   |
| カーヒータ配管 〈SDX〉                                                                                      | CAR HEATER PIPINGS (SDX)                                                                                                                                            | 09                   |
| 第走行体                                                                                               | UNDERCARRIAGE                                                                                                                                                       |                      |
| #Pルビ11 144<br>トラックフレーム                                                                             | TRACK FRAME                                                                                                                                                         | 09                   |
| 走行装置                                                                                               | TRAVEL DEVICE                                                                                                                                                       | 10                   |
| フロントアイドラ                                                                                           | FRONT IDLER                                                                                                                                                         | 10                   |
| アジャスタ                                                                                              | ADJUSTER                                                                                                                                                            | 10                   |
| 上ローラ                                                                                               | UPPER ROLLER                                                                                                                                                        | 10                   |
|                                                                                                    | LOWER ROLLER                                                                                                                                                        | 10                   |
| トラックリンク 450G                                                                                       | TRACK-LINK 450G                                                                                                                                                     | 11                   |
|                                                                                                    |                                                                                                                                                                     | 11                   |
| センタージョイント(スタンダード用)                                                                                 | CENTER JOINT (FOR STD.) 10001-D89/08                                                                                                                                |                      |
|                                                                                                    | CENTER JOINT (FOR STD.) D89/09-                                                                                                                                     | 11                   |
| センタージョイント (スタンダード用)                                                                                | CENTER JOINT (FOR STD.) D89/09-                                                                                                                                     | 11<br>               |
| センタージョイント (スタンダード用)<br>センタージョイント (プレードアタッチメント用)                                                    | CENTER JOINT (FOR STD.)  CENTER JOINT (FOR BLADE ATTACHMENT)  CENTER JOINT (FOR BLADE ATTACHMENT)  D89/10-                                                          | 11<br>11<br>11       |
| センタージョイント (スタンダード用)<br>センタージョイント (プレードアタッチメント用)<br>センタージョイント (プレードアタッチメント用)                        | CENTER JOINT (FOR STD.)  CENTER JOINT (FOR BLADE ATTACHMENT)  CENTER JOINT (FOR BLADE ATTACHMENT)  TRAVEL PIPINGS                                                   | 11<br>11<br>11       |
| センタージョイント (スタンダード用)<br>・・・・・・・・・・・・・・・・・・・・・・・・・・・・・・・・・・・・                                        | CENTER JOINT (FOR STD.)  CENTER JOINT (FOR BLADE ATTACHMENT)  CENTER JOINT (FOR BLADE ATTACHMENT)  TRAVEL PIPINGS                                                   | 11<br>11<br>11<br>11 |
| センタージョイント (スタンダード用)<br>センタージョイント (プレードアタッチメント用)<br>センタージョイント (プレードアタッチメント用)<br>走行配管<br>ロント アタッチメント | CENTER JOINT (FOR STD.)  CENTER JOINT (FOR BLADE ATTACHMENT) 10001-D89/09  CENTER JOINT (FOR BLADE ATTACHMENT) D89/10-  TRAVEL PIPINGS  FRONT-END ATTACHMENTS       | 11<br>11<br>11       |
| センタージョイント (スタンダード用) センタージョイント (プレードアタッチメント用) センタージョイント (プレードアタッチメント用) 走行配管 ロント アタッチメント ブーム         | CENTER JOINT (FOR STD.)  CENTER JOINT (FOR BLADE ATTACHMENT) 10001-D89/09  CENTER JOINT (FOR BLADE ATTACHMENT) D89/10-  TRAVEL PIPINGS  FRONT-END ATTACHMENTS  BOOM | 11<br>11<br>12<br>12 |
| センタージョイント (スタンダード用) センタージョイント (プレードアタッチメント用) センタージョイント (プレードアタッチシント用) 走行配管 ロント アタッチメント ブーム         | CENTER JOINT (FOR STD.)  CENTER JOINT (FOR BLADE ATTACHMENT)  CENTER JOINT (FOR BLADE ATTACHMENT)  TRAVEL PIPINGS  FRONT - END ATTACHMENTS  BOOM                    | 11<br>11<br>12<br>12 |