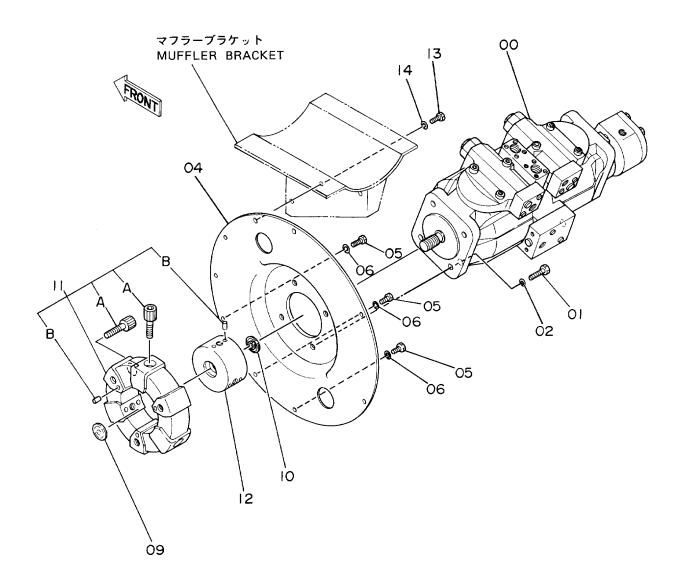

## ポンプ装置 Pump Device

| 符号<br>ITEM | 部品番号<br>PART NO. | 部 品 名<br>PART NAME   | or CODE                | <b>数量</b><br>Q'TY | サービス<br>コード<br>S.С | 適用号機<br>SERIAL NO. | 互換性 ICA | 代替 部<br>REPLACEA<br>PART<br>部品番号<br>PART NO. | 数量 |  |
|------------|------------------|----------------------|------------------------|-------------------|--------------------|--------------------|---------|----------------------------------------------|----|--|
| 00         | 4194446          | ポ゚ンプ゚;ピストン           | PUMP; PISTON           | 1                 | Н                  |                    | 10/1    | -                                            |    |  |
| ,          |                  | (スタンタ゛ート゛ヨウ <b>)</b> | (FOR STD.)             |                   |                    |                    |         |                                              | !  |  |
| 00         | 4213029          | ポ°ンプ;ヒ°ストン           | PUMP; PISTON           | 1                 | н                  |                    |         |                                              |    |  |
| ,          |                  | ( プ レート゚ アタチメントヨウ)   | (FOR BLADE ATTACHMENT) |                   |                    |                    |         | :                                            |    |  |
| 01         | J901235          | ホ* ルト                | BOLT                   | 4                 |                    | -14554             | I       | 4258470                                      |    |  |
| 01         | 4258470          | ホ* ルト                | BOLT                   | 4                 |                    | 14555-             | 1       |                                              |    |  |
| 02         | A590912          | ワツシヤ;スプ゜リング゛         | WASHER; SPRING         | 4                 |                    |                    |         |                                              |    |  |
| 04         | 2020490          | カバー;ポンプ              | COVER; PUMP            | 1                 |                    |                    |         |                                              |    |  |
| 05         | J901030          |                      | BOLT                   | 3                 |                    |                    |         |                                              |    |  |
| 06         | A590910          | ワツシヤ;スプ゜リンク゛         | WASHER; SPRING         | 3                 |                    |                    |         |                                              |    |  |
| 09         | A882035          | プラグ                  | PLUG                   | 1                 |                    |                    |         |                                              |    |  |
| 10         | 4037895          | シール;オイル              | SEAL;OIL               | 1                 |                    |                    |         |                                              |    |  |
| 11         | 4157853          | カツプ リング ; ラバ -       | COUPLING; RUBBER       | 1                 |                    |                    |         |                                              |    |  |
| 11A        | 4095325          | ・ボ゛ルト;ソケツト           | •BOLT; SOCKET          | 6                 | :                  |                    | Ì       |                                              |    |  |
| 11B        | 4101345          | ・ヒ゜ン;スプ゜リング          | •PIN;SPRING            | 9                 |                    |                    |         |                                              |    |  |
| 12         | 3031371          | カツフ゜リンク゛             | COUPLING               | 1                 |                    |                    | †       |                                              |    |  |
| 13         | J901035          | ホ <sup>*</sup> ルト    | BOLT                   | 3                 |                    |                    |         |                                              |    |  |
| 14         | A590910          | ワツシヤ;スプ リング          | WASHER; SPRING         | 3                 |                    |                    |         |                                              |    |  |
|            |                  |                      |                        |                   |                    |                    |         |                                              |    |  |
|            |                  |                      |                        |                   |                    |                    |         |                                              |    |  |