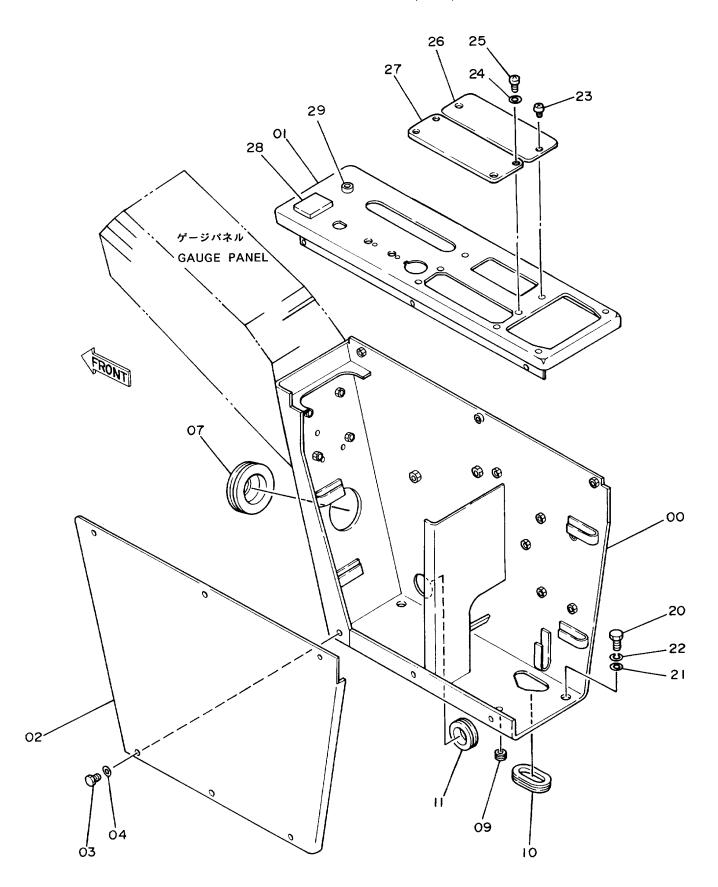

|  |
|            |                  |                    |                      |                           |                      |                                                  |  |  |  |
|            |                  |                    |                      |                           |                      |                                                  |  |  |  |
|            |                  |                    |                      |                           | 1                    |                                                  |  |  |  |
|            | 1                | i                  | i                    |                           |                      |                                                  |  |  |  |

#### コントロールボックス〈DX〉 Control Box〈DX〉



10001-

|            |                  |                    | 10001-               |                   |                    |                    |       |                                              |    |  |  |
|------------|------------------|--------------------|----------------------|-------------------|--------------------|--------------------|-------|----------------------------------------------|----|--|--|
| 符号<br>ITEM | 部品番号<br>PART NO. | 部 品 名<br>PART NAME | or PART NAME<br>CODE | <b>数量</b><br>Q'TY | サービス<br>コード<br>S.C | 適用号機<br>SERIAL NO. | 互換性CA | 代替 部<br>REPLACE,<br>PART<br>部品番号<br>PART NO. | 数量 |  |  |
| 00         | 6008486          | スタント・              | STAND                | 1                 |                    | -12095             |       |