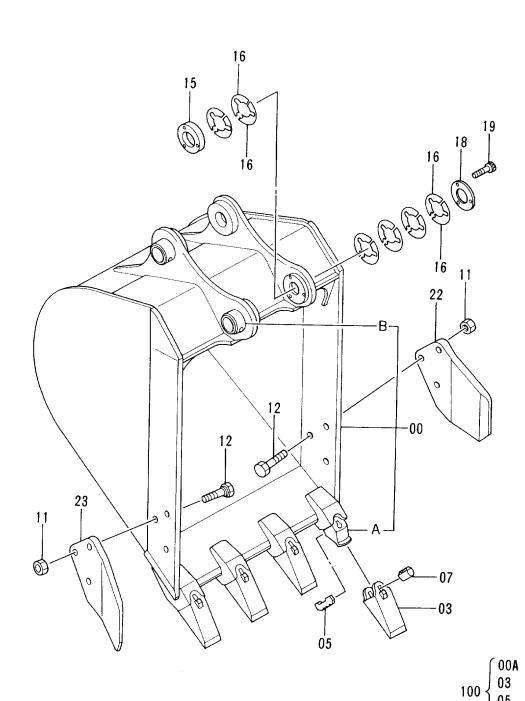

# 上部旋回体 UPPERSTRUCTURE

フレーム Frame

フレーム FRAME

| 符号 部品番号 部品名 or PART NAME 数量 サービス 適用 号 SERIAL OO 5001976 フレーム;メイン FRAME; MAIN 1 02 J931685 ボルト BOLT 22 |                   |
|-------------------------------------------------------------------------------------------------------|-------------------|
| 02 J931685 ポルト BOLT 22                                                                                | ICA PARTINO. Q II |
| 02 J931685 ボルト BOLT 22                                                                                |                   |
|                                                                                                       |                   |
| 03   3037129   ピン PIN 1   -1                                                                          | 1319 Y 3043504 1  |
| 03 3043504 E° > PIN 1 11320-                                                                          | i                 |
| 04 3037130 ピッン PIN 1                                                                                  |                   |
| 06 J75214 プ ラグ PLUG 1                                                                                 | <u></u>           |
| 07 4065688 リング RING 2                                                                                 |                   |
| 08 4065689 E° > PIN 2                                                                                 |                   |
| 10 8027868 ウェイト; カウンタ WEIGHT; COUNTER 1                                                               |                   |
| , (スタンタ゛ート゛ヨウ) (FOR STD.)                                                                             |                   |
| 10 8040673 ウェイト;カウンタ WEIGHT;COUNTER 1                                                                 |                   |
| , (ソツコーホ゛リヨウ) (FOR OFFSET BOOM)                                                                       |                   |
| 11 J931804 ポルト BOLT 2                                                                                 |                   |
| 12 4140776 ワツシヤ WASHER 2                                                                              |                   |
| 13 A590918 ワツシヤ;スプ゜リング WASHER;SPRING 2                                                                |                   |
| 18 4195033 カバー COVER 1                                                                                |                   |
| 19 8036895 ストツハ° STOPPER 1                                                                            |                   |
| 20 4086891 ワッシャ WASHER 2                                                                              |                   |
| 21 J901220 ポルト BOLT 2 -20                                                                             | 0749              |
| 21 J011230 ポールト: セムス BOLT: SEMS 2 # 20750-                                                            |                   |
| 22 4224057 פעיד 1.0 WASHER 1.0 3 R                                                                    |                   |
| 23 4180196 スペーサ 1.2 SPACER 1.2 3 R                                                                    |                   |
| 27 4213559 プ* ツシング* ; ラハ* - BUSHING; RUBBER 2                                                         |                   |
| 28 4213560 ブ゛ツシング゛; ラハ゛ - BUSHING; RUBBER 3                                                           |                   |
| 30 4200176 プ゛ッシング゛; ラハ゛ー BUSHING; RUBBER 1                                                            |                   |
| 31 4196825 ブ ツシング ; ラハ - BUSHING ; RUBBER 1                                                           |                   |
| 32 4217048 プ* ツシング* ; ラバ ー BUSHING; RUBBER 1                                                          |                   |
| 33 4201995 プ゛ッシング゛; ラバ゛ー BUSHING; RUBBER 3                                                            |                   |
| 34 4224058 ワツシヤ 2.0 WASHER 2.0 1 R                                                                    |                   |
| 35 4114405 ワッシャ WASHER 22                                                                             |                   |
|                                                                                                       |                   |
|                                                                                                       |                   |
|                                                                                                       |                   |
|                                                                                                       |                   |
|                                                                                                       |                   |
|                                                                                                       |                   |
|                                                                                                       |                   |
|                                                                                                       | :                 |