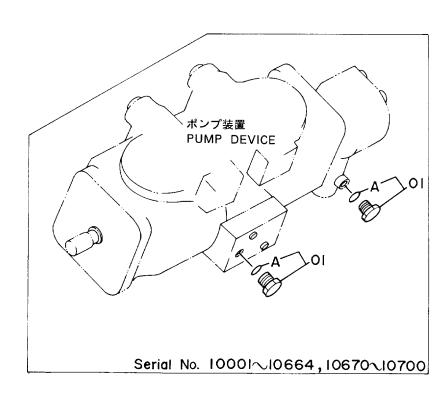

## ポンプ装置 Pump Device

| 符号<br>ITEM | 部品番号<br>PART NO. | 部 品 名<br>PART NAME   | or CODE                | <b>数量</b><br>Q'TY | サービス<br>コード<br>S.С | 適用号機<br>SERIAL NO. | 互換性 ICA | 代替 部<br>REPLACEA<br>PART<br>部品番号<br>PART NO. | 数量 |  |
|------------|------------------|----------------------|------------------------|-------------------|--------------------|--------------------|---------|----------------------------------------------|----|--|
| 00         | 4194446          | ポ゚ンプ゚;ピストン           | PUMP; PISTON           | 1                 | Н                  |                    | 10/1    | -                                            |    |  |
| ,          |                  | (スタンタ゛ート゛ヨウ <b>)</b> | (FOR STD.)             |                   |                    |                    |         |                                              | !  |  |
| 00         | 4213029          | ポ°ンプ;ヒ°ストン           | PUMP; PISTON           | 1                 | н                  |                    |         |                                              |    |  |
| ,          |                  | ( プ レート゚ アタチメントヨウ)   | (FOR BLADE ATTACHMENT) |                   |                    |                    |         | :                                            |    |  |
| 01         | J901235          | ホ* ルト                | BOLT                   | 4                 |                    | -14554             | I       | 4258470                                      |    |  |
| 01         | 4258470          | ホ* ルト                | BOLT                   | 4                 |                    | 14555-             | 1       |                                              |    |  |
| 02         | A590912          | ワツシヤ;スプ゜リング゛         | WASHER; SPRING         | 4                 |                    |                    |         |                                              |    |  |
| 04         | 2020490          | カバー;ポンプ              | COVER; PUMP            | 1                 |                    |                    |         |                                              |    |  |
| 05         | J901030          |                      | BOLT                   | 3                 |                    |                    |         |                                              |    |  |
| 06         | A590910          | ワツシヤ;スプ゜リンク゛         | WASHER; SPRING         | 3                 |                    |                    |         |                                              |    |  |
| 09         | A882035          | プラグ                  | PLUG                   | 1                 |                    |                    |         |                                              |    |  |
| 10         | 4037895          | シール;オイル              | SEAL;OIL               | 1                 |                    |                    |         |                                              |    |  |
| 11         | 4157853          | カツプ リング ; ラバ -       | COUPLING; RUBBER       | 1                 |                    |                    |         |                                              |    |  |
| 11A        | 4095325          | ・ボ゛ルト;ソケツト           | •BOLT; SOCKET          | 6                 | :                  |                    | Ì       |                                              |    |  |
| 11B        | 4101345          | ・ヒ゜ン;スプ゜リング          | •PIN;SPRING            | 9                 |                    |                    |         |                                              |    |  |
| 12         | 3031371          | カツフ゜リンク゛             | COUPLING               | 1                 |                    |                    | †       |                                              |    |  |
| 13         | J901035          | ホ <sup>*</sup> ルト    | BOLT                   | 3                 |                    |                    |         |                                              |    |  |
| 14         | A590910          | ワツシヤ;スプ リング          | WASHER; SPRING         | 3                 |                    |                    |         |                                              |    |  |
|            |                  |                      |                        |                   |                    |                    |         |                                              |    |  |
|            |                  |                      |                        |                   |                    |                    |         |                                              |    |  |