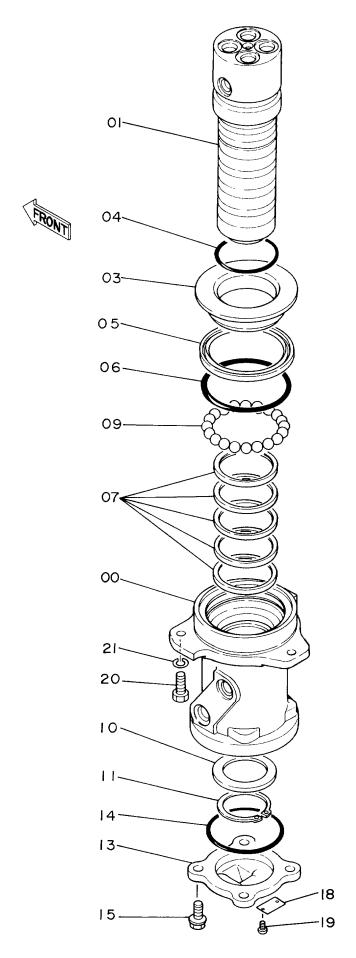

旋 回 装 置 Swing Device

|               |                  |                    |                      |                    |         | 10001-             |         |                                 |      |  |  |
|---------------|------------------|--------------------|----------------------|--------------------|---------|--------------------|---------|---------------------------------|------|--|--|
| 一一一符号<br>ITEM | 部品番号<br>PART NO. | 部 品 名<br>PART NAME | OF PART NAME CODE    | 数 <b>量</b><br>Q'TY | サービスコード | 適用号機<br>SERIAL NO. | 互換性     | 代替部<br>REPLACEA<br>PART<br>部品番号 |      |  |  |
| I I CIVI      | FART NO.         | TAINT WAVE         | OODL                 | 4 11               | S.C     | SERVICE 1101       |         | PART NO.                        | Q'TY |  |  |
| 00            | 2024086          | キヤリア               | CARRIER              | 1                  |         |                    |         |                                 |      |  |  |
| 02            | 4176070          | プ レート;スラスト         | PLATE; THRUST        | 2                  |         |                    |         |                                 |      |  |  |
| 03            | 2024936          | キヤリア               | CARRIER              | 1                  |         |                    |         |                                 |      |  |  |
| 04            | 4194018          | <b>ピ</b> ン         | PIN                  | 3                  |         |                    |         |                                 |      |  |  |
| 05            | 4208325          | ピソ                 | PIN                  | 3                  |         |                    |         |                                 |      |  |  |
| 06            | 2024084          | ハウジ、ング             | HOUSING              | 1                  |         |                    |         |                                 |      |  |  |
| 07            | 4139939          | ピン;スプ リング          | PIN; SPRING          | 6                  |         |                    |         |                                 |      |  |  |
| 09            | 3039392          | <b>ギヤ;サン</b>       | GEAR; SUN            | 1                  |         |                    |         |                                 |      |  |  |
| 10            | 3039391          | キ*ヤ;サン             | GEAR; SUN            | 1                  |         |                    |         |                                 |      |  |  |
| 14            | 3036285          | **ヤ;プ°ラネタリ         | GEAR; PLANETARY      | 3                  |         |                    |         | :<br>                           |      |  |  |
| 15            | 4193804          | ベアリング;ニードル         | BRG.; NEEDLE         | 3                  |         |                    |         |                                 |      |  |  |
| 16            | 9727234          | <b>ギヤ;プラネタリ</b>    | GEAR; PLANETARY      | 3                  |         |                    |         |                                 |      |  |  |
| 17            | 4187679          | プ レート; スラスト        | PLATE; THRUST        | 12                 |         |                    |         |                                 | ŀ    |  |  |
| 20            | 960323           | リング゛;リテイニング゛       | RING; RETAINING      | 1                  |         |                    |         |                                 |      |  |  |
| 22            | 4193803          | へ、アリング、; スフエリカル    | BRG.;SPH.ROL.        | 1                  |         |                    |         |                                 |      |  |  |
| 23            | 937460           | へ゛アリング゛; スフェリカル    | BRG.;SPH.ROL.        | 1                  |         |                    |         |                                 |      |  |  |
| 26            | 2023206          | シヤフト;プロペラ          | SHAFT; PROP.         | 1                  |         |                    |         |                                 |      |  |  |
| 27            | 3036290          | カバー                | COVER                | 1                  |         |                    |         |                                 |      |  |  |
| 28            | J901032          | ホ* ルト              | BOLT                 | 8                  |         |                    |         |                                 |      |  |  |
| 29            | A590910          | ワツシヤ;スプ゜リング゛       | WASHER; SPRING       | 8                  |         |                    |         |                                 |      |  |  |
| 31            | 4194712          | לעיב               | СОСК                 | 1                  |         |                    |         |                                 |      |  |  |
| 32            | 94-2024          | プラグ                | PLUG                 | 1                  |         |                    |         |                                 |      |  |  |
| 33            | 3038921          | スリープ               | SLEEVE               | 1                  |         |                    |         |                                 |      |  |  |
| 34            | 4193120          | シール;オイル            | SEAL;OIL             | 1                  |         | -D89/10            | Y       | 4262947                         | 1    |  |  |
| 34            | 4262947          | シール;オイル            | SEAL; OIL            | 1                  |         | D89/11-            |         |                                 |      |  |  |
| 36            | A811065          | 0-リング              | O-RING               | 1                  |         |                    |         |                                 |      |  |  |
| 47            | 4195482          | ピン;ノツク             | PIN; KNOCK           | 2                  |         |                    |         |                                 |      |  |  |
| 49            | 2024077          | キ゛ヤ;インターナル         | GEAR; INTERNAL       | 1                  |         |                    |         |                                 |      |  |  |
| 50            | 2024937          | キ゛ヤ;インターナル         | GEAR; INTERNAL       | 1                  |         |                    |         |                                 |      |  |  |
| <b>5</b> 1    | 4204645          | スクリユ               | SCREW                | 2                  |         |                    |         |                                 |      |  |  |
| 52            | 4207444          | マク゛ネツト             | MAGNET               | 2                  |         |                    |         |                                 |      |  |  |
| 53            | 4206977          | リンク゛;リテイニンク゛       | RING; RETAINING      | 1                  |         |                    |         |                                 | !    |  |  |
| 54            | M492564          | スクリユ;ド ライブ         | SCREW; DRIVE         | 2                  |         | D89/08-            |         |                                 | :    |  |  |
| 55            | 3053093          | ネームプ゜レート           | NAME-PLATE           | 1                  |         | D89/08-            |         |                                 |      |  |  |
| 61            | 8049277          | カバー                | COVER                | 1                  |         |                    | <b></b> |                                 |      |  |  |
| ,             |                  | (輸送用)              | (FOR TRANSPORTATION) |                    |         |                    |         |                                 | :    |  |  |
| 62            | J901211          | ホ* ルト              | BOLT                 | 6                  |         |                    |         |                                 |      |  |  |
| ,             |                  | (輸送用)              | (FOR TRANSPORTATION) |                    |         |                    |         |                                 |      |  |  |
| 63            | A590912          | ワツシヤ;スプ゜リンク゛       | WASHER; SPRING       | 6                  |         |                    |         |                                 |      |  |  |
| 1             |                  | (輸送用)              | (FOR TRANSPORTATION) |                    |         |                    | Ī       |                                 |      |  |  |

旋 回 装 置 Swing Device

|             |                  |                    |                      |            |                    | 10001-                                 |                                          |       |
|-------------|------------------|--------------------|----------------------|------------|--------------------|----------------------------------------|------------------------------------------|-------|
| 一符号<br>ITEM | 部品番号<br>PART NO. | 部 品 名<br>PART NAME | or PART NAME<br>CODE | 数量<br>Q'TY | サービス<br>コード<br>S.С | 適用号機<br>SERIAL NO.                     | 互 代 替 部 REPLACEA PART PART SIGN PART NO. | 数量    |
| 119         | 927488           | リンク゛;リテイニング゛       | RING; RETAINING      | 1          |                    | ************************************** |                                          |       |
| 137         | J931645          | <b>ホ* ルト</b>       | BOLT                 | 10         |                    |                                        | ,                                        |       |
| 138         | A590916          | ワツシヤ;スプ゜リング゛       | WASHER; SPRING       | 10         |                    |                                        |                                          |       |
| 140         | 94-2024          | プ ラグ               | PLUG                 | 1          |                    |                                        |                                          |       |
| 141         | J901211          | <b>ホ* ルト</b>       | BOLT                 | 12         |                    |                                        |                                          |       |
| 143         | 3035979          | ゲージ;レベル            | GAUGE; LEVEL         | 1          |                    | -10915                                 | I 3043290                                | 1     |
| 143         | 3043290          | ゲージ;レベル            | GAUGE; LEVEL         | 1          |                    | 10916-                                 |                                          | !<br> |
| 144         | 4191882          | パペイプ               | PIPE                 | 1          |                    |                                        |                                          |       |
| 145         | 4140643          | フイツテンク゛; ハ゜イプ゜     | FITTING; PIPE        | 1          |                    |                                        |                                          |       |
| 146         | A590912          | ワツシヤ;スプ゜リンク゛       | WASHER; SPRING       | 12         |                    |                                        |                                          |       |
| 160         | 4199040          | モータ;オイル            | MOTOR; OIL           | 1          | Н                  | -12228                                 | T 4224977                                | 1     |
| ,           |                  |                    |                      |            |                    | 12239-12299                            | 4223584                                  | 1     |
| ,           |                  |                    |                      |            |                    | 12305-12314                            | 4157562                                  | 1     |
| ,           |                  |                    |                      |            | i                  | 12329,                                 |                                          |       |
| 160         | 4224977          | モータ;オイル            | MOTOR; OIL           | 1          | Н                  | 12229-12238                            |                                          |       |
| ,           |                  |                    |                      |            |                    | 12330-12304                            |                                          |       |
|             | 1                |                    |                      |            |                    | 12315-12328                            |                                          |       |
| ,           |                  |                    |                      |            |                    | 12330-                                 | :                                        |       |
| 200         | 9097683          | センカイソーチ            | SWING DEVICE         | 1          |                    |                                        | :                                        |       |
| ,           |                  | (モータ ナシ)           | (WITHOUT MOTOR)      |            |                    |                                        |                                          |       |
| ,           |                  | (輸送用)              | (FOR TRANSPORTATION) |            |                    |                                        |                                          |       |
|             |                  |                    |                      |            |                    |                                        |                                          |       |
|             |                  |                    |                      |            |                    |                                        |                                          |       |
|             |                  |                    |                      |            |                    |                                        |                                          |       |
|             |                  |                    |                      |            |                    |                                        | 1                                        |       |
|             |                  |                    |                      |            |                    |                                        |                                          |       |
|             |                  |                    |                      |            |                    |                                        |                                          |       |
|             |                  |                    |                      |            |                    |                                        |                                          |       |
|             |                  |                    |                      | :          |                    |                                        |                                          |       |
|             |                  |                    |                      |            |                    |                                        |                                          |       |
|             |                  |                    |                      |            |                    |                                        |                                          |       |
|             |                  |                    |                      | 1          |                    |                                        |                                          |       |
|             |                  |                    |                      |            |                    |                                        |                                          |       |
|             |                  |                    |                      |            |                    |                                        |                                          | }     |
|             |                  |                    |                      |            |                    |                                        | <b>.</b>                                 |       |
|             |                  |                    |                      |            |                    |                                        |                                          |       |
|             |                  |                    |                      |            |                    |                                        |                                          |       |
|             |                  |                    |                      |            |                    |                                        |                                          |       |
|             |                  |                    |                      |            |                    |                                        |                                          |       |
|             |                  |                    |                      |            |                    |                                        |                                          |       |