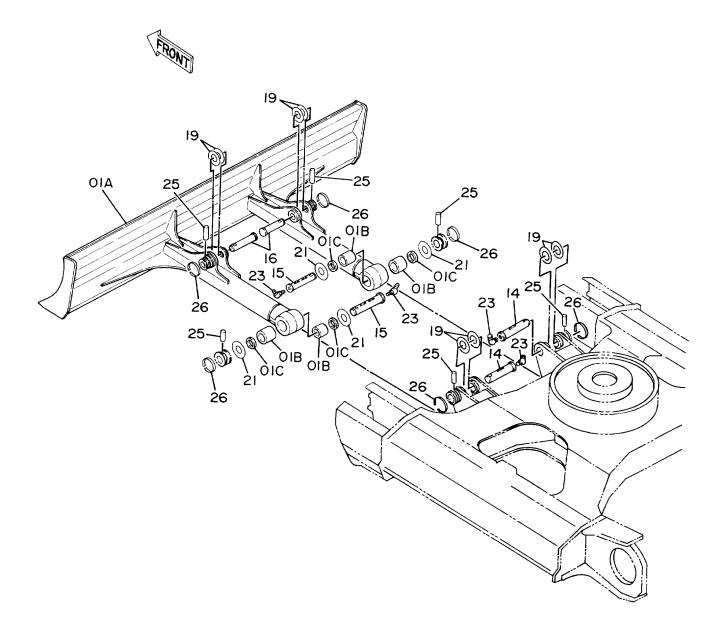

| 装置名称                           | Group Name 適用号機<br>SERIAL NO.                    | 頁<br>PAGE |
|--------------------------------|--------------------------------------------------|-----------|
| フロント配管                         | FRONT PIPINGS                                    | 131       |
| 溝掘関係部品                         | OFFSET BOOM PARTS                                |           |
| フレーム                           | FRAME                                            | (001)     |
| 予備ペダル                          | SPARE PEDAL                                      | 133       |
| 予備ペダル用本体配管                     | MAIN PIPINGS FOR SPARE PEDAL                     | 135       |
| 側溝掘ブーム                         | OFFSET BOOM                                      | 137       |
| フロント配管(側溝掘)<br>                | FRONT PIPINGS (OFFSET BOOM)                      | 139       |
| レードアタッチメント関係部品                 | BLADE ATTACHMENT PARTS                           | (010      |
| ポンプ装置                          | PUMP DEVICE                                      | (013      |
|                                | OIL COOLER PIPINGS (1)                           | (019      |
|                                | PILOT PIPINTS (2-2)                              |           |
| トラックフレーム<br>                   | TRACK FRAME                                      | (099      |
| センタージョイント (プレート゚アタッチメント用)<br>  | CENTER JOINT (FOR BLADE ATTACHMENT) 10001-D89/09 | (117      |
| センタージョイント(プレードアタッチメント用)<br>    | CENTER JOINT (FOR BLADE ATTACHMENT) D89/10-      | (119      |
| ブレード<br>                       | BLADE                                            | 141       |
| ブレードコントロールレバー                  | BLADE CONTROL LEVER                              | 143       |
| ブレード配管(旋回体)                    | BLADE PIPINGS (UPPERSTRUCTURE)                   | 145       |
| ブレード配管(走行体)<br>                | BLADE PIPINGS (UNDERCARRIAGE)                    | 147       |
| プショナル パーツ                      | OPTIONAL PARTS                                   |           |
| ラジエータ(ウェービーフィン)<br>            | RADIATOR (WAVY FIN)                              | 149       |
| トラックリンク 600G<br>               | TRACK-LINK 600G                                  | 151       |
| トラックリンク 500A<br>               | TRACK-LINK 500A                                  | 153       |
| トラックリンク 700A<br>               | TRACK-LINK 700A                                  | 155       |
| トラックリンク 450F                   | TRACK-LINK 450F                                  | 157       |
| トラックリンク <b>450GP</b>           | TRACK-LINK 450GP D91/04-                         | 159       |
| ロングアーム 2.12M                   | LONG ARM 2.12                                    | 161       |
| パケット 0.1                       | BUCKET 0.1                                       | 163       |
| バケット 0.2                       | BUCKET 0.2                                       | 165       |
| バケット 0.3                       | BUCKET 0.3                                       | 167       |
| 法面バケット                         | SLOPE-FINISHING BLADE                            | 169       |
| 予備ペダル                          | SPARE PEDAL                                      | (133)     |
| 予備ペダル用本体配管                     | MAIN PIPINGS FOR SPARE PEDAL                     | (135)     |
| ブレーカ & クラッシャ用配管(1)             | PIPINGS (1) FOR BREAKER & CRUSHER                | 171       |
| ブレーカ も クラッシャ用配管(2)             | PIPINGS (2) FOR BREAKER & CRUSHER                | 173       |
| ブレーカ & クラッシャ用配管(3) <npk></npk> | PIPINGS (3) FOR BREAKER & CRUSHER (NPK)          | 175       |