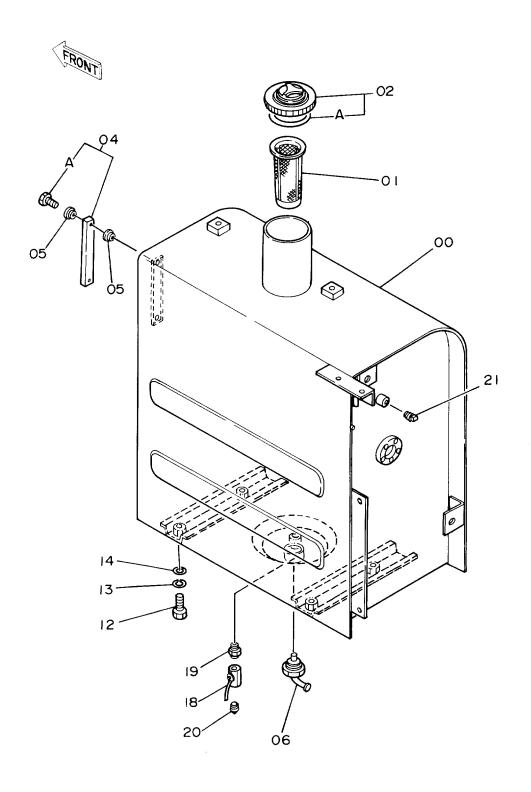

燃料 タンク Fuel Tank

ネンリヨー タンク FUEL TANK

| TANK; FUEL FILTER CAP PACKING; RUBBER GAUGE; LEVEL BOLT WASHER; SEAL PIPE BOLT WASHER; SPRING WASHER VALVE; BALL ADAPTER | 数量 サート S. S. S. S. S. S. S. S. S. S. S. S. S. | 道用号機<br>F SERIAL NO. | 互 代替 部 品 REPLACEABLE PART 性 部品番号 数量 ICA PART NO. Q'TY |
|--------------------------------------------------------------------------------------------------------------------------|-----------------------------------------------|----------------------|-------------------------------------------------------|
| FILTER CAP PACKING; RUBBER GAUGE; LEVEL BOLT WASHER; SEAL PIPE BOLT WASHER; SPRING WASHER VALVE; BALL                    | 1<br>1<br>1<br>1<br>2<br>4<br>1<br>4<br>4     |                      |                                                       |
| CAP PACKING; RUBBER GAUGE; LEVEL BOLT WASHER; SEAL PIPE BOLT WASHER; SPRING WASHER VALVE; BALL                           | 1<br>1<br>1<br>2<br>4<br>1<br>4<br>4          |                      |                                                       |
| • PACKING; RUBBER GAUGE; LEVEL • BOLT WASHER; SEAL PIPE BOLT WASHER; SPRING WASHER VALVE; BALL                           | 1<br>1<br>2<br>4<br>1<br>4<br>4               |                      |                                                       |
| GAUGE; LEVEL BOLT WASHER; SEAL PIPE BOLT WASHER; SPRING WASHER VALVE; BALL                                               | 1 2 4 1 4 4 4 4                               |                      |                                                       |
| •BOLT  WASHER; SEAL  PIPE  BOLT  WASHER; SPRING  WASHER  VALVE; BALL                                                     | 2<br>4<br>1<br>4<br>4                         |                      |                                                       |
| WASHER; SEAL PIPE BOLT WASHER; SPRING WASHER VALVE; BALL                                                                 | 4<br>1<br>4<br>4                              |                      |                                                       |
| PIPE BOLT WASHER; SPRING WASHER VALVE; BALL                                                                              | 1<br>4<br>4                                   |                      |                                                       |
| BOLT WASHER; SPRING WASHER VALVE; BALL                                                                                   | 4 4                                           |                      |                                                       |
| WASHER; SPRING WASHER VALVE; BALL                                                                                        | 4                                             |                      |                                                       |
| WASHER<br>VALVE; BALL                                                                                                    | 4                                             |                      |                                                       |
| WASHER<br>VALVE; BALL                                                                                                    | 1                                             |                      |                                                       |
| VALVE; BALL                                                                                                              | 1                                             |                      |                                                       |
| ADAPTER                                                                                                                  |                                               |                      |                                                       |
|                                                                                                                          | 1                                             |                      |                                                       |
| PLUG                                                                                                                     | 1                                             |                      |                                                       |
| PLUG                                                                                                                     | 1                                             | 15969~               |                                                       |
|                                                                                                                          |                                               |                      |                                                       |
|                                                                                                                          |                                               |                      |                                                       |
|                                                                                                                          |                                               |                      |                                                       |