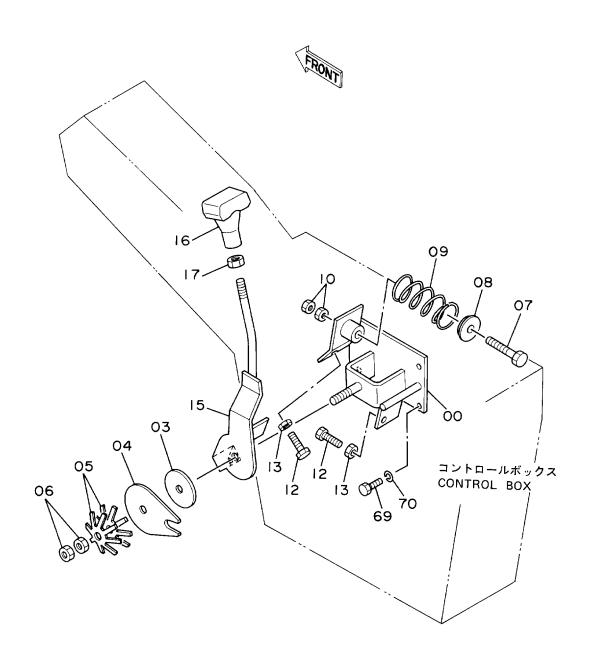

NZ +649 414 5514 FJ +679 866 4053 parts@earthquip.co.nz www.earthquip.co.nz

EXCAVator

| 装置名称                    | Group Name                           | 適用号機<br>SERIAL NO. | 頁<br>PAGE |
|-------------------------|--------------------------------------|--------------------|-----------|
| · 部旋回体                  | UPPERSTRUCTURE                       |                    |           |
| フレーム                    | FRAME                                |                    | 001       |
| エンジン                    | ENGINE                               |                    | 003       |
| ラジエータ                   | RADIATOR                             |                    | 005       |
| エアクリーナ                  | AIR CLEANER                          |                    | 007       |
| マフラー                    | MUFFLER                              |                    | 009       |
| 燃料タンク                   | FUEL TANK                            |                    | 011       |
| ポンプ装置                   | PUMP DEVICE                          | *                  | 013       |
| 旋回装置                    | SWING DEVICE                         |                    | 015       |
| オイルタンク                  | OIL TANK                             |                    | 017       |
| オイルクーラ配管(1)             | OIL COOLER PIPINGS (1)               |                    | 019       |
| オイルクーラ配管(2)             | OIL COOLER PIPINGS (2)               |                    | 021       |
| オイルクーラ配管(3)             | OIL COOLER PIPINGS (3)               |                    | 023       |
| 本体配管(1)                 | MAIN PIPINGS (1)                     |                    | 025       |
| 本体配管(2)                 | MAIN PIPINGS (2)                     | *                  | 027       |
| 本体配管(3)                 | MAIN PIPINGS (3)                     |                    | 029       |
| エンジンコントロールレバー(1)        | ENGINE CONTROL LEVER (1)             | 10001-12095        | 031       |
| エンジンコントロールレバー(1)        | ENGINE CONTROL LEVER (1)             | 12096-             | 033       |
| エンジンコントロールレバー(2)〈SDX〉   | ENGINE CONTROL LEVER (2) <sdx></sdx> |                    | 035       |
| エンジンコントロールレバー(2)〈DX〉    | ENGINE CONTROL LEVER (2) <dx></dx>   |                    | 037       |
| <b>操作</b> レバー           | CONTROL LEVER                        |                    | 039       |
| <br>操作用リンク装置            | CONTROL LINK                         |                    | 041       |
| パイロット配管 (1) <sdx></sdx> | PILOT PIPINGS (1) <sdx></sdx>        |                    | 043       |
| バイロット配管(1) <dx></dx>    | PILOT PIPINGS (1) <dx></dx>          |                    | 045       |
| パイロット配管(2 – 1)          | PILOT PIPINGS (2-1)                  |                    | 047       |
| パイロット配管(2 2)            | PILOT PIPINGS (2-2)                  |                    | 049       |
| パイロット配管(3)              | PILOT PIPINGS (3)                    |                    | 051       |
| コントロールボックス〈SDX〉         | CONTROL BOX <sdx></sdx>              |                    | 053       |
| コントロールボックス〈DX〉          | CONTROL BOX <dx></dx>                |                    | 055       |
| ゲージパネル                  | GAUGE PANEL                          |                    | 057       |
| 電気部品(1)〈SDX〉            | ELECTRIC PARTS (1) <sdx></sdx>       |                    | 059       |
| 電気部品(1)〈DX〉             | ELECTRIC PARTS (1) <dx></dx>         |                    | 061       |
| 電気部品(2)〈SDX〉            | ELECTRIC PARTS (2) (SDX)             |                    | 063       |