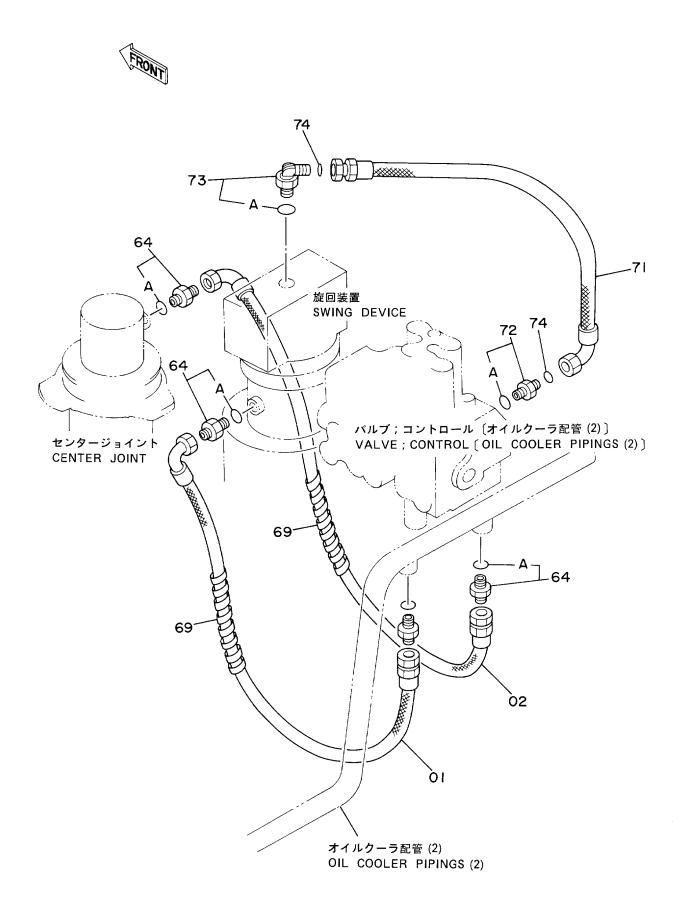

旋 回 装 置 Swing Device

|               |                  |                    |                      |                    |         | 10001-             |         |                                 |      |  |  |
|---------------|------------------|--------------------|----------------------|--------------------|---------|--------------------|---------|---------------------------------|------|--|--|
| 一一一符号<br>ITEM | 部品番号<br>PART NO. | 部 品 名<br>PART NAME | OF PART NAME CODE    | 数 <b>量</b><br>Q'TY | サービスコード | 適用号機<br>SERIAL NO. | 互換性     | 代替部<br>REPLACEA<br>PART<br>部品番号 |      |  |  |
| I I CIVI      | FART NO.         | TAINT WAVE         | OODL                 | 4 11               | S.C     | SERVICE 1101       |         | PART NO.                        | Q'TY |  |  |
| 00            | 2024086          | キヤリア               | CARRIER              | 1                  |         |                    |         |                                 |      |  |  |
| 02            | 4176070          | プ レート;スラスト         | PLATE; THRUST        | 2                  |         |                    |         |                                 |      |  |  |
| 03            | 2024936          | キヤリア               | CARRIER              | 1                  |         |                    |         |                                 |      |  |  |
| 04            | 4194018          | <b>ピ</b> ン         | PIN                  | 3                  |         |                    |         |                                 |      |  |  |
| 05            | 4208325          | ピソ                 | PIN                  | 3                  |         |                    |         |                                 |      |  |  |
| 06            | 2024084          | ハウジ、ング             | HOUSING              | 1                  |         |                    |         |                                 |      |  |  |
| 07            | 4139939          | ピン;スプ リング          | PIN; SPRING          | 6                  |         |                    |         |                                 |      |  |  |
| 09            | 3039392          | <b>ギヤ;サン</b>       | GEAR; SUN            | 1                  |         |                    |         |                                 |      |  |  |
| 10            | 3039391          | キ*ヤ;サン             | GEAR; SUN            | 1                  |         |                    |         |                                 |      |  |  |
| 14            | 3036285          | **ヤ;プ°ラネタリ         | GEAR; PLANETARY      | 3                  |         |                    |         | :<br>                           |      |  |  |
| 15            | 4193804          | ベアリング;ニードル         | BRG.; NEEDLE         | 3                  |         |                    |         |                                 |      |  |  |
| 16            | 9727234          | <b>ギヤ;プラネタリ</b>    | GEAR; PLANETARY      | 3                  |         |                    |         |                                 |      |  |  |
| 17            | 4187679          | プ レート; スラスト        | PLATE; THRUST        | 12                 |         |                    |         |                                 | ŀ    |  |  |
| 20            | 960323           | リング゛;リテイニング゛       | RING; RETAINING      | 1                  |         |                    |         |                                 |      |  |  |
| 22            | 4193803          | へ、アリング、; スフエリカル    | BRG.;SPH.ROL.        | 1                  |         |                    |         |                                 |      |  |  |
| 23            | 937460           | へ゛アリング゛; スフェリカル    | BRG.;SPH.ROL.        | 1                  |         |                    |         |                                 |      |  |  |
| 26            | 2023206          | シヤフト;プロペラ          | SHAFT; PROP.         | 1                  |         |                    |         |                                 |      |  |  |
| 27            | 3036290          | カバー                | COVER                | 1                  |         |                    |         |                                 |      |  |  |
| 28            | J901032          | ホ* ルト              | BOLT                 | 8                  |         |                    |         |                                 |      |  |  |
| 29            | A590910          | ワツシヤ;スプ゜リング゛       | WASHER; SPRING       | 8                  |         |                    |         |                                 |      |  |  |
| 31            | 4194712          | לעיב               | СОСК                 | 1                  |         |                    |         |                                 |      |  |  |
| 32            | 94-2024          | プラグ                | PLUG                 | 1                  |         |                    |         |                                 |      |  |  |
| 33            | 3038921          | スリープ               | SLEEVE               | 1                  |         |                    |         |                                 |      |  |  |
| 34            | 4193120          | シール;オイル            | SEAL;OIL             | 1                  |         | -D89/10            | Y       | 4262947                         | 1    |  |  |
| 34            | 4262947          | シール;オイル            | SEAL; OIL            | 1                  |         | D89/11-            |         |                                 |      |  |  |
| 36            | A811065          | 0-リング              | O-RING               | 1                  |         |                    |         |                                 |      |  |  |
| 47            | 4195482          | ピン;ノツク             | PIN; KNOCK           | 2                  |         |                    |         |                                 |      |  |  |
| 49            | 2024077          | キ゛ヤ;インターナル         | GEAR; INTERNAL       | 1                  |         |                    |         |                                 |      |  |  |
| 50            | 2024937          | キ゛ヤ;インターナル         | GEAR; INTERNAL       | 1                  |         |                    |         |                                 |      |  |  |
| <b>5</b> 1    | 4204645          | スクリユ               | SCREW                | 2                  |         |                    |         |                                 |      |  |  |
| 52            | 4207444          | マク゛ネツト             | MAGNET               | 2                  |         |                    |         |                                 |      |  |  |
| 53            | 4206977          | リンク゛;リテイニンク゛       | RING; RETAINING      | 1                  |         |                    |         |                                 | !    |  |  |
| 54            | M492564          | スクリユ;ド ライブ         | SCREW; DRIVE         | 2                  |         | D89/08-            |         |                                 | :    |  |  |
| 55            | 3053093          | ネームプ゜レート           | NAME-PLATE           | 1                  |         | D89/08-            |         |                                 |      |  |  |
| 61            | 8049277          | カバー                | COVER                | 1                  |         |                    | <b></b> |                                 |      |  |  |
| ,             |                  | (輸送用)              | (FOR TRANSPORTATION) |                    |         |                    |         |                                 | :    |  |  |
| 62            | J901211          | ホ* ルト              | BOLT                 | 6                  |         |                    |         |                                 |      |  |  |
| ,             |                  | (輸送用)              | (FOR TRANSPORTATION) |                    |         |                    |         |                                 |      |  |  |
| 63            | A590912          | ワツシヤ;スプ゜リンク゛       | WASHER; SPRING       | 6                  |         |                    |         |                                 |      |  |  |
| 1             |                  | (輸送用)              | (FOR TRANSPORTATION) |                    |         |                    | Ī       |                                 |      |  |  |

旋 回 装 置 Swing Device

|             |                  |                    |                      |            |                    | 10001-                                 |                                          |       |
|-------------|------------------|--------------------|----------------------|------------|--------------------|----------------------------------------|------------------------------------------|-------|
| 一符号<br>ITEM | 部品番号<br>PART NO. | 部 品 名<br>PART NAME | or PART NAME<br>CODE | 数量<br>Q'TY | サービス<br>コード<br>S.С | 適用号機<br>SERIAL NO.                     | 互 代 替 部 REPLACEA PART PART SIGN PART NO. | 数量    |
| 119         | 927488           | リンク゛;リテイニング゛       | RING; RETAINING      | 1          |                    | ************************************** |                                          |       |
| 137         | J931645          | <b>ホ* ルト</b>       | BOLT                 | 10         |                    |                                        | ,                                        |       |
| 138         | A590916          | ワツシヤ;スプ゜リング゛       | WASHER; SPRING       | 10         |                    |                                        |                                          |       |
| 140         | 94-2024          | プ ラグ               | PLUG                 | 1          |                    |                                        |                                          |       |
| 141         | J901211          | <b>ホ* ルト</b>       | BOLT                 | 12         |                    |                                        |                                          |       |
| 143         | 3035979          | ゲージ;レベル            | GAUGE; LEVEL         | 1          |                    | -10915                                 | I 3043290                                | 1     |
| 143         | 3043290          | ゲージ;レベル            | GAUGE; LEVEL         | 1          |                    | 10916-                                 |                                          | !<br> |
| 144         | 4191882          | パペイプ               | PIPE                 | 1          |                    |                                        |                                          |       |
| 145         | 4140643          | フイツテンク゛; ハ゜イプ゜     | FITTING; PIPE        | 1          |                    |                                        |                                          |       |
| 146         | A590912          | ワツシヤ;スプ゜リンク゛       | WASHER; SPRING       | 12         |                    |                                        |                                          |       |
| 160         | 4199040          | モータ;オイル            | MOTOR; OIL           | 1          | Н                  | -12228                                 | T 4224977                                | 1     |
| ,           |                  |                    |                      |            |                    | 12239-12299                            | 4223584                                  | 1     |
| ,           |                  |                    |                      |            |                    | 12305-12314                            | 4157562                                  | 1     |
| ,           |                  |                    |                      |            | i                  | 12329,                                 |                                          |       |
| 160         | 4224977          | モータ;オイル            | MOTOR; OIL           | 1          | Н                  | 12229-12238                            |                                          |       |
| ,           |                  |                    |                      |            |                    | 12330-12304                            |                                          |       |
|             | 1                |                    |                      |            |                    | 12315-12328                            |                                          |       |
| ,           |                  |                    |                      |            |                    | 12330-                                 | :                                        |       |
| 200         | 9097683          | センカイソーチ            | SWING DEVICE         | 1          |                    |                                        | :                                        |       |
| ,           |                  | (モータ ナシ)           | (WITHOUT MOTOR)      |            |                    |                                        |                                          |       |
| ,           |                  | (輸送用)              | (FOR TRANSPORTATION) |            |                    |                                        |                                          |       |
|             |                  |                    |                      |            |                    |                                        |                                          |       |
|             |                  |                    |                      |            |                    |                                        |                                          |       |
|             |                  |                    |                      |            |                    |                                        |                                          |       |
|             |                  |                    |                      |            |                    |                                        | 1                                        |       |
|             |                  |                    |                      |            |                    |                                        |                                          |       |
|             |                  |                    |                      |            |                    |                                        |                                          |       |
|             |                  |                    |                      |            |                    |                                        |                                          |       |
|             |                  |                    |                      | :          |                    |                                        |                                          |       |
|             |                  |                    |                      |            |                    |                                        |                                          |       |
|             |                  |                    |                      |            |                    |                                        |                                          |       |
|             |                  |                    |                      | 1          |                    |                                        |                                          |       |
|             |                  |                    |                      |            |                    |                                        |                                          |       |
|             |                  |                    |                      |            |                    |                                        |                                          | }     |
|             |                  |                    |                      |            |                    |                                        | <b>.</b>                                 |       |
|             |                  |                    |                      |            |                    |                                        |                                          |       |
|             |                  |                    |                      |            |                    |                                        |                                          |       |
|             |                  |                    |                      |            |                    |                                        |                                          |       |
|             |                  |                    |                      |            |                    |                                        |                                          |       |
|             |                  |                    |                      |            |                    |                                        |                                          |       |