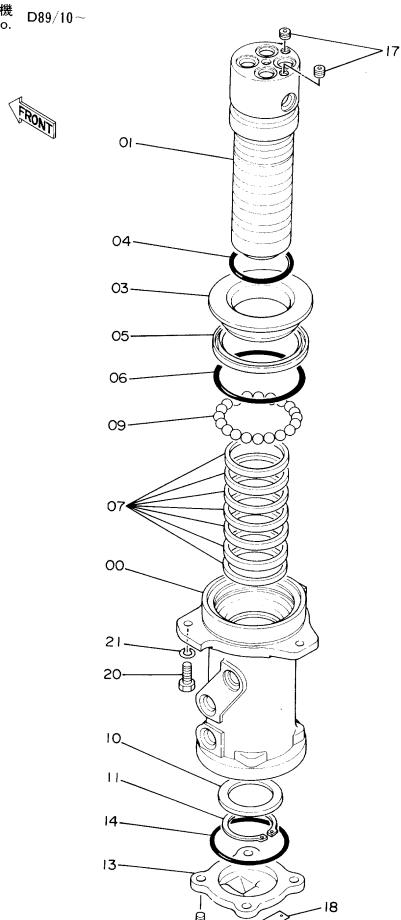

旋 回 装 置 Swing Device

|               |                  |                    |                      |                    |         | 10001-             |         |                                 |      |  |  |
|---------------|------------------|--------------------|----------------------|--------------------|---------|--------------------|---------|---------------------------------|------|--|--|
| 一一一符号<br>ITEM | 部品番号<br>PART NO. | 部 品 名<br>PART NAME | OF PART NAME CODE    | 数 <b>量</b><br>Q'TY | サービスコード | 適用号機<br>SERIAL NO. | 互換性     | 代替部<br>REPLACEA<br>PART<br>部品番号 |      |  |  |
| I I CIVI      | FART NO.         | TAINT WAVE         | OODL                 | 4 11               | S.C     | SERVICE 1101       |         | PART NO.                        | Q'TY |  |  |
| 00            | 2024086          | キヤリア               | CARRIER              | 1                  |         |                    |         |                                 |      |  |  |
| 02            | 4176070          | プ レート;スラスト         | PLATE; THRUST        | 2                  |         |                    |         |                                 |      |  |  |
| 03            | 2024936          | キヤリア               | CARRIER              | 1                  |         |                    |         |                                 |      |  |  |
| 04            | 4194018          | <b>ピ</b> ン         | PIN                  | 3                  |         |                    |         |                                 |      |  |  |
| 05            | 4208325          | ピソ                 | PIN                  | 3                  |         |                    |         |                                 |      |  |  |
| 06            | 2024084          | ハウジ、ング             | HOUSING              | 1                  |         |                    |         |                                 |      |  |  |
| 07            | 4139939          | ピン;スプ リング          | PIN; SPRING          | 6                  |         |                    |         |                                 |      |  |  |
| 09            | 3039392          | <b>ギヤ;サン</b>       | GEAR; SUN            | 1                  |         |                    |         |                                 |      |  |  |
| 10            | 3039391          | キ*ヤ;サン             | GEAR; SUN            | 1                  |         |                    |         |                                 |      |  |  |
| 14            | 3036285          | **ヤ;プ°ラネタリ         | GEAR; PLANETARY      | 3                  |         |                    |         | :<br>                           |      |  |  |
| 15            | 4193804          | ベアリング;ニードル         | BRG.; NEEDLE         | 3                  |         |                    |         |                                 |      |  |  |
| 16            | 9727234          | <b>ギヤ;プラネタリ</b>    | GEAR; PLANETARY      | 3                  |         |                    |         |                                 |      |  |  |
| 17            | 4187679          | プ レート; スラスト        | PLATE; THRUST        | 12                 |         |                    |         |                                 | ŀ    |  |  |
| 20            | 960323           | リング゛;リテイニング゛       | RING; RETAINING      | 1                  |         |                    |         |                                 |      |  |  |
| 22            | 4193803          | へ、アリング、; スフエリカル    | BRG.;SPH.ROL.        | 1                  |         |                    |         |                                 |      |  |  |
| 23            | 937460           | へ゛アリング゛; スフェリカル    | BRG.;SPH.ROL.        | 1                  |         |                    |         |                                 |      |  |  |
| 26            | 2023206          | シヤフト;プロペラ          | SHAFT; PROP.         | 1                  |         |                    |         |                                 |      |  |  |
| 27            | 3036290          | カバー                | COVER                | 1                  |         |                    |         |                                 |      |  |  |
| 28            | J901032          | ホ* ルト              | BOLT                 | 8                  |         |                    |         |                                 |      |  |  |
| 29            | A590910          | ワツシヤ;スプ゜リング゛       | WASHER; SPRING       | 8                  |         |                    |         |                                 |      |  |  |
| 31            | 4194712          | לעיב               | СОСК                 | 1                  |         |                    |         |                                 |      |  |  |
| 32            | 94-2024          | プラグ                | PLUG                 | 1                  |         |                    |         |                                 |      |  |  |
| 33            | 3038921          | スリープ               | SLEEVE               | 1                  |         |                    |         |                                 |      |  |  |
| 34            | 4193120          | シール;オイル            | SEAL;OIL             | 1                  |         | -D89/10            | Y       | 4262947                         | 1    |  |  |
| 34            | 4262947          | シール;オイル            | SEAL; OIL            | 1                  |         | D89/11-            |         |                                 |      |  |  |
| 36            | A811065          | 0-リング              | O-RING               | 1                  |         |                    |         |                                 |      |  |  |
| 47            | 4195482          | ピン;ノツク             | PIN; KNOCK           | 2                  |         |                    |         |                                 |      |  |  |
| 49            | 2024077          | キ゛ヤ;インターナル         | GEAR; INTERNAL       | 1                  |         |                    |         |                                 |      |  |  |
| 50            | 2024937          | キ゛ヤ;インターナル         | GEAR; INTERNAL       | 1                  |         |                    |         |                                 |      |  |  |
| <b>5</b> 1    | 4204645          | スクリユ               | SCREW                | 2                  |         |                    |         |                                 |      |  |  |
| 52            | 4207444          | マク゛ネツト             | MAGNET               | 2                  |         |                    |         |                                 |      |  |  |
| 53            | 4206977          | リンク゛;リテイニンク゛       | RING; RETAINING      | 1                  |         |                    |         |                                 | !    |  |  |
| 54            | M492564          | スクリユ;ド ライブ         | SCREW; DRIVE         | 2                  |         | D89/08-            |         |                                 | :    |  |  |
| 55            | 3053093          | ネームプ゜レート           | NAME-PLATE           | 1                  |         | D89/08-            |         |                                 |      |  |  |
| 61            | 8049277          | カバー                | COVER                | 1                  |         |                    | <b></b> |                                 |      |  |  |
| ,             |                  | (輸送用)              | (FOR TRANSPORTATION) |                    |         |                    |         |                                 | :    |  |  |
| 62            | J901211          | ホ* ルト              | BOLT                 | 6                  |         |                    |         |                                 |      |  |  |
| ,             |                  | (輸送用)              | (FOR TRANSPORTATION) |                    |         |                    |         |                                 |      |  |  |
| 63            | A590912          | ワツシヤ;スプ゜リンク゛       | WASHER; SPRING       | 6                  |         |                    |         |                                 |      |  |  |
| 1             |                  | (輸送用)              | (FOR TRANSPORTATION) |                    |         |                    | Ī       |                                 |      |  |  |

旋 回 装 置 Swing Device

|             |                  |                    |                      |            |                    | 10001-                                 |                                          |       |
|-------------|------------------|--------------------|----------------------|------------|--------------------|----------------------------------------|------------------------------------------|-------|
| 一符号<br>ITEM | 部品番号<br>PART NO. | 部 品 名<br>PART NAME | or PART NAME<br>CODE | 数量<br>Q'TY | サービス<br>コード<br>S.С | 適用号機<br>SERIAL NO.                     | 互 代 替 部 REPLACEA PART PART SIGN PART NO. | 数量    |
| 119         | 927488           | リンク゛;リテイニング゛       | RING; RETAINING      | 1          |                    | ************************************** |                                          |       |
| 137         | J931645          | <b>ホ* ルト</b>       | BOLT                 | 10         |                    |                                        | ,                                        |       |
| 138         | A590916          | ワツシヤ;スプ゜リング゛       | WASHER; SPRING       | 10         |                    |                                        |                                          |       |
| 140         | 94-2024          | プ ラグ               | PLUG                 | 1          |                    |                                        |                                          |       |
| 141         | J901211          | <b>ホ* ルト</b>       | BOLT                 | 12         |                    |                                        |                                          |       |
| 143         | 3035979          | ゲージ;レベル            | GAUGE; LEVEL         | 1          |                    | -10915                                 | I 3043290                                | 1     |
| 143         | 3043290          | ゲージ;レベル            | GAUGE; LEVEL         | 1          |                    | 10916-                                 |                                          | !<br> |
| 144         | 4191882          | パペイプ               | PIPE                 | 1          |                    |                                        |                                          |       |
| 145         | 4140643          | フイツテンク゛; ハ゜イプ゜     | FITTING; PIPE        | 1          |                    |                                        |                                          |       |
| 146         | A590912          | ワツシヤ;スプ゜リンク゛       | WASHER; SPRING       | 12         |                    |                                        |                                          |       |
| 160         | 4199040          | モータ;オイル            | MOTOR; OIL           | 1          | Н                  | -12228                                 | T 4224977                                | 1     |
| ,           |                  |                    |                      |            |                    | 12239-12299                            | 4223584                                  | 1     |
| ,           |                  |                    |                      |            |                    | 12305-12314                            | 4157562                                  | 1     |
| ,           |                  |                    |                      |            | i                  | 12329,                                 |                                          |       |
| 160         | 4224977          | モータ;オイル            | MOTOR; OIL           | 1          | Н                  | 12229-12238                            |                                          |       |
| ,           |                  |                    |                      |            |                    | 12330-12304                            |                                          |       |
|             | 1                |                    |                      |            |                    | 12315-12328                            |                                          |       |
| ,           |                  |                    |                      |            |                    | 12330-                                 | :                                        |       |
| 200         | 9097683          | センカイソーチ            | SWING DEVICE         | 1          |                    |                                        | :                                        |       |
| ,           |                  | (モータ ナシ)           | (WITHOUT MOTOR)      |            |                    |                                        |                                          |       |
| ,           |                  | (輸送用)              | (FOR TRANSPORTATION) |            |                    |                                        |                                          |       |
|             |                  |                    |                      |            |                    |                                        |                                          |       |
|             |                  |                    |                      |            |                    |                                        |                                          |       |
|             |                  |                    |                      |            |                    |                                        |                                          |       |
|             |                  |                    |                      |            |                    |                                        | 1                                        |       |
|             |                  |                    |                      |            |                    |                                        |                                          |       |
|             |                  |                    |                      |            |                    |                                        |                                          |       |
|             |                  |                    |                      |            |                    |                                        |                                          |       |
|             |                  |                    |                      | :          |                    |                                        |                                          |       |
|             |                  |                    |                      |            |                    |                                        |                                          |       |
|             |                  |                    |                      |            |                    |                                        |                                          |       |
|             |                  |                    |                      | 1          |                    |                                        |                                          |       |
|             |                  |                    |                      |            |                    |                                        |                                          |       |
|             |                  |                    |                      |            |                    |                                        |                                          | }     |
|             |                  |                    |                      |            |                    |                                        | <b>.</b>                                 |       |
|             |                  |                    |                      |            |                    |                                        |                                          |       |
|             |                  |                    |                      |            |                    |                                        |                                          |       |
|             |                  |                    |                      |            |                    |                                        |                                          |       |
|             |                  |                    |                      |            |                    |                                        |                                          |       |
|             |                  |                    |                      |            |                    |                                        |                                          |       |