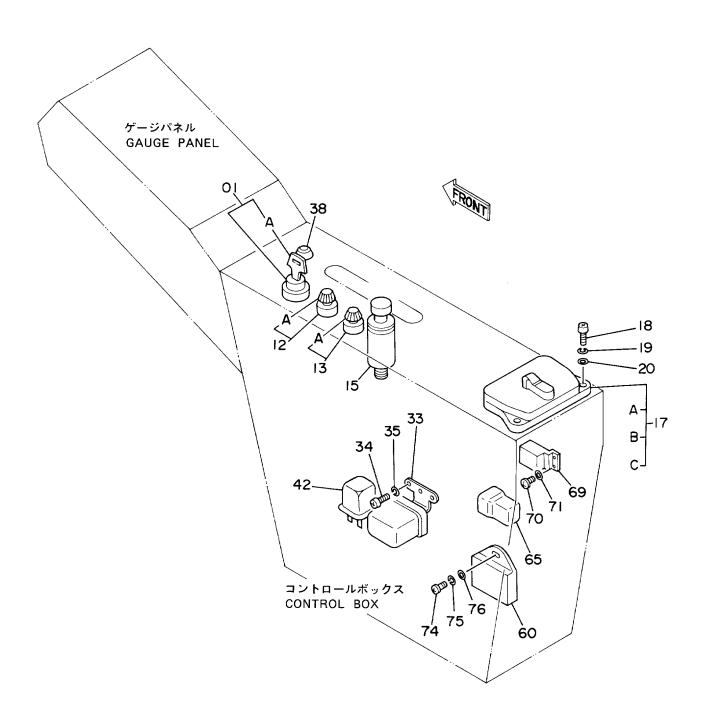

NZ +649 414 5514 FJ +679 866 4053 parts@earthquip.co.nz www.earthquip.co.nz

EXCAVator

| 装置名称                    | Group Name                           | 適用号機<br>SERIAL NO. | 頁<br>PAGE |
|-------------------------|--------------------------------------|--------------------|-----------|
| · 部旋回体                  | UPPERSTRUCTURE                       |                    |           |
| フレーム                    | FRAME                                |                    | 001       |
| エンジン                    | ENGINE                               |                    | 003       |
| ラジエータ                   | RADIATOR                             |                    | 005       |
| エアクリーナ                  | AIR CLEANER                          |                    | 007       |
| マフラー                    | MUFFLER                              |                    | 009       |
| 燃料タンク                   | FUEL TANK                            |                    | 011       |
| ポンプ装置                   | PUMP DEVICE                          | *                  | 013       |
| 旋回装置                    | SWING DEVICE                         |                    | 015       |
| オイルタンク                  | OIL TANK                             |                    | 017       |
| オイルクーラ配管(1)             | OIL COOLER PIPINGS (1)               |                    | 019       |
| オイルクーラ配管(2)             | OIL COOLER PIPINGS (2)               |                    | 021       |
| オイルクーラ配管(3)             | OIL COOLER PIPINGS (3)               |                    | 023       |
| 本体配管(1)                 | MAIN PIPINGS (1)                     |                    | 025       |
| 本体配管(2)                 | MAIN PIPINGS (2)                     | *                  | 027       |
| 本体配管(3)                 | MAIN PIPINGS (3)                     |                    | 029       |
| エンジンコントロールレバー(1)        | ENGINE CONTROL LEVER (1)             | 10001-12095        | 031       |
| エンジンコントロールレバー(1)        | ENGINE CONTROL LEVER (1)             | 12096-             | 033       |
| エンジンコントロールレバー(2)〈SDX〉   | ENGINE CONTROL LEVER (2) <sdx></sdx> |                    | 035       |
| エンジンコントロールレバー(2)〈DX〉    | ENGINE CONTROL LEVER (2) <dx></dx>   |                    | 037       |
| <b>操作</b> レバー           | CONTROL LEVER                        |                    | 039       |
| <br>操作用リンク装置            | CONTROL LINK                         |                    | 041       |
| パイロット配管 (1) <sdx></sdx> | PILOT PIPINGS (1) <sdx></sdx>        |                    | 043       |
| バイロット配管(1) <dx></dx>    | PILOT PIPINGS (1) <dx></dx>          |                    | 045       |
| パイロット配管(2 – 1)          | PILOT PIPINGS (2-1)                  |                    | 047       |
| パイロット配管(2 2)            | PILOT PIPINGS (2-2)                  |                    | 049       |
| パイロット配管(3)              | PILOT PIPINGS (3)                    |                    | 051       |
| コントロールボックス〈SDX〉         | CONTROL BOX <sdx></sdx>              |                    | 053       |
| コントロールボックス〈DX〉          | CONTROL BOX <dx></dx>                |                    | 055       |
| ゲージパネル                  | GAUGE PANEL                          |                    | 057       |
| 電気部品(1)〈SDX〉            | ELECTRIC PARTS (1) <sdx></sdx>       |                    | 059       |
| 電気部品(1)〈DX〉             | ELECTRIC PARTS (1) <dx></dx>         |                    | 061       |
| 電気部品(2)〈SDX〉            | ELECTRIC PARTS (2) (SDX)             |                    | 063       |