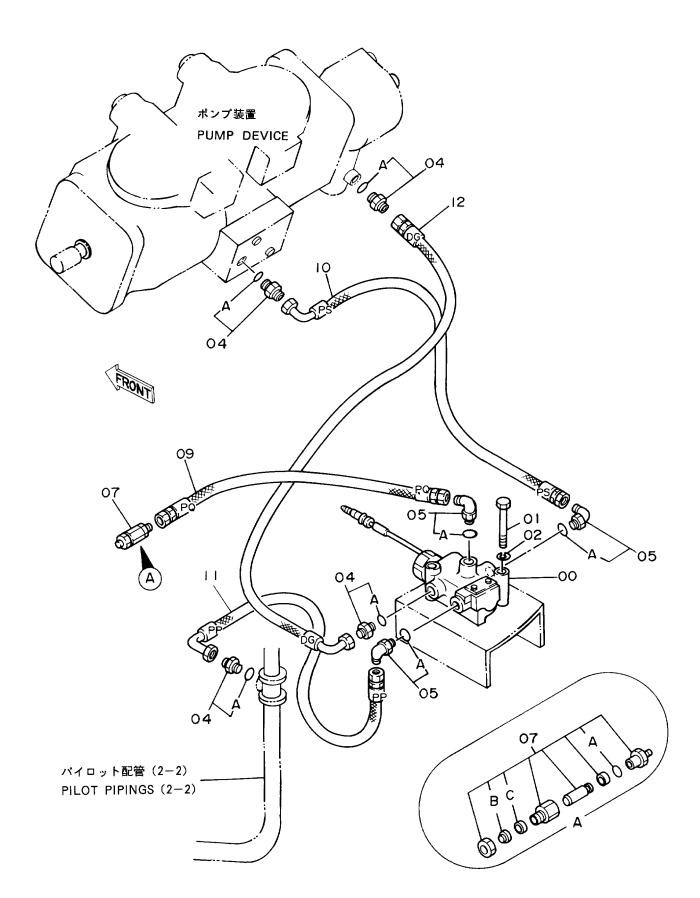

## ポンプ装置 Pump Device

| 符号<br>ITEM | 部品番号<br>PART NO. | 部 品 名<br>PART NAME   | or CODE                | <b>数量</b><br>Q'TY | サービス<br>コード<br>S.С | 適用号機<br>SERIAL NO. | 互換性 ICA | 代替 部<br>REPLACEA<br>PART<br>部品番号<br>PART NO. | 数量 |  |
|------------|------------------|----------------------|------------------------|-------------------|--------------------|--------------------|---------|----------------------------------------------|----|--|
| 00         | 4194446          | ポ゚ンプ゚;ピストン           | PUMP; PISTON           | 1                 | Н                  |                    | 10/1    | -                                            |    |  |
| ,          |                  | (スタンタ゛ート゛ヨウ <b>)</b> | (FOR STD.)             |                   |                    |                    |         |                                              | !  |  |
| 00         | 4213029          | ポ°ンプ;ヒ°ストン           | PUMP; PISTON           | 1                 | н                  |                    |         |                                              |    |  |
| ,          |                  | ( プ レート゚ アタチメントヨウ)   | (FOR BLADE ATTACHMENT) |                   |                    |                    |         | :                                            |    |  |
| 01         | J901235          | ホ* ルト                | BOLT                   | 4                 |                    | -14554             | I       | 4258470                                      |    |  |
| 01         | 4258470          | ホ* ルト                | BOLT                   | 4                 |                    | 14555-             | 1       |                                              |    |  |
| 02         | A590912          | ワツシヤ;スプ゜リング゛         | WASHER; SPRING         | 4                 |                    |                    |         |                                              |    |  |
| 04         | 2020490          | カバー;ポンプ              | COVER; PUMP            | 1                 |                    |                    |         |                                              |    |  |
| 05         | J901030          |                      | BOLT                   | 3                 |                    |                    |         |                                              |    |  |
| 06         | A590910          | ワツシヤ;スプ゜リンク゛         | WASHER; SPRING         | 3                 |                    |                    |         |                                              |    |  |
| 09         | A882035          | プラグ                  | PLUG                   | 1                 |                    |                    |         |                                              |    |  |
| 10         | 4037895          | シール;オイル              | SEAL;OIL               | 1                 |                    |                    |         |                                              |    |  |
| 11         | 4157853          | カツプ リング ; ラバ -       | COUPLING; RUBBER       | 1                 |                    |                    |         |                                              |    |  |
| 11A        | 4095325          | ・ボ゛ルト;ソケツト           | •BOLT; SOCKET          | 6                 | :                  |                    | Ì       |                                              |    |  |
| 11B        | 4101345          | ・ヒ゜ン;スプ゜リング          | •PIN;SPRING            | 9                 |                    |                    |         |                                              |    |  |
| 12         | 3031371          | カツフ゜リンク゛             | COUPLING               | 1                 |                    |                    | †       |                                              |    |  |
| 13         | J901035          | ホ <sup>*</sup> ルト    | BOLT                   | 3                 |                    |                    |         |                                              |    |  |
| 14         | A590910          | ワツシヤ;スプ リング          | WASHER; SPRING         | 3                 |                    |                    |         |                                              |    |  |
|            |                  |                      |                        |                   |                    |                    |         |                                              |    |  |
|            |                  |                      |                        |                   |                    |                    |         |                                              |    |  |