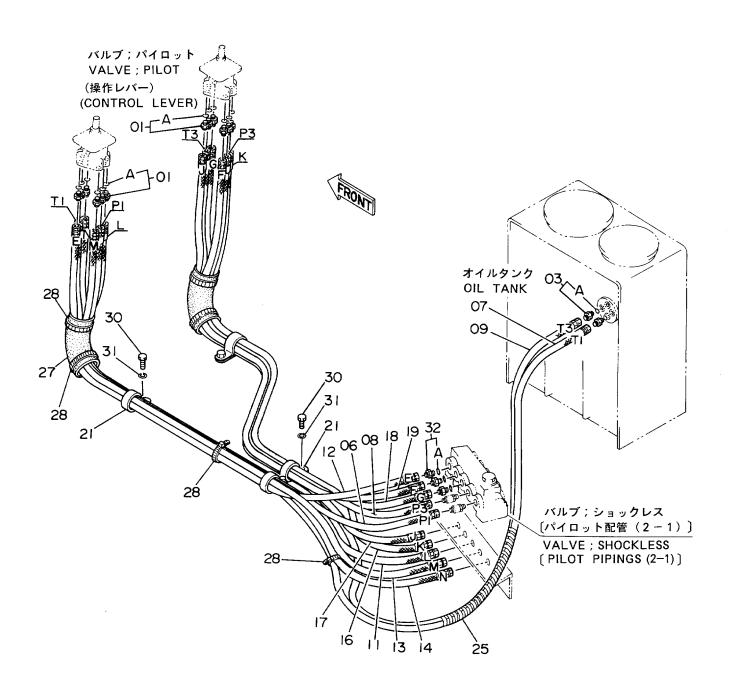

|
| 53         | 4213800          | ホース;ナイロン <b>(10)</b>   | HOSE; NYLON (10)       | 1              |                    | !                                                              |
| 55         | 4133527          | プ° ロテクタ                | PROTECTOR              | 2              |                    | 1                                                              |
|            |                  |                        |                        |                |                    |                                                                |
|            |                  |                        |                        |                |                    |                                                                |

## パイロット配管 (3) Pilot Pipings (3)



|            |                  |                      |                      | 10001-            |                    |                    |      |                                 |      |
|------------|------------------|----------------------|----------------------|-------------------|--------------------|--------------------|------|---------------------------------|------|
| 符号<br>ITEM | 部品番号<br>PART NO. | 部 品 名<br>PART NAME   | or PART NAME<br>CODE | <b>数量</b><br>Q'TY | サービス<br>コード<br>S.С | 適用号機<br>SERIAL NO. | 互換性  | 代替部<br>REPLACEA<br>PART<br>部品番号 | 数量   |
| 01         | 4200467          | 79゚プ9;S              | ADAPTER; S           | 12                |                    |                    | IICA | PART NO.                        | Q IY |
| 01A        | 957366           | •0-リ