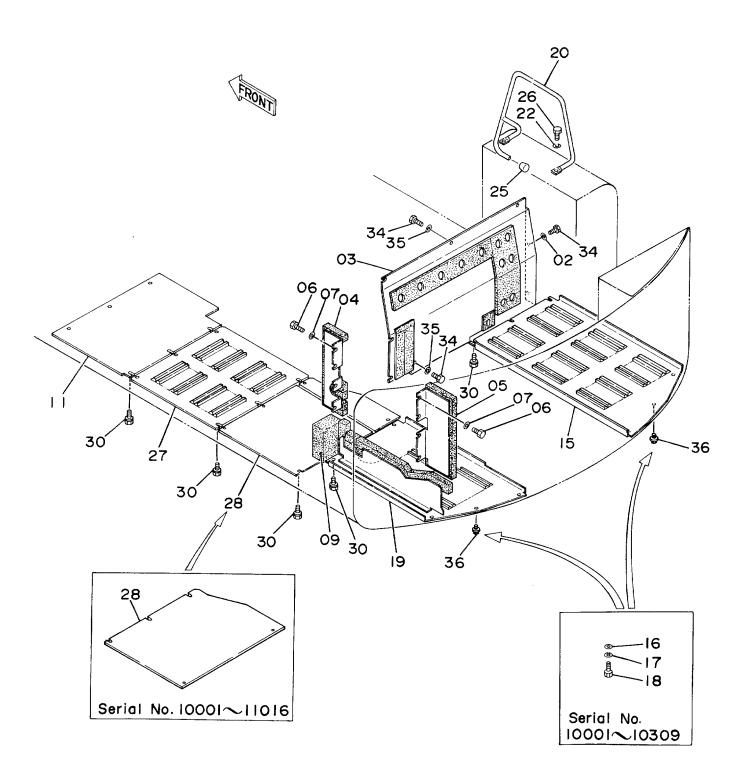

# 上部旋回体 UPPERSTRUCTURE

フレーム Frame

フレーム FRAME

| 符号 部品番号 部品名 or PART NAME 数量 サービス 適用 号 SERIAL OO 5001976 フレーム;メイン FRAME; MAIN 1 02 J931685 ボルト BOLT 22 |                   |
|-------------------------------------------------------------------------------------------------------|-------------------|
| 02 J931685 ポルト BOLT 22                                                                                | ICA PARTINO. Q II |
| 02 J931685 ボルト BOLT 22                                                                                |                   |
|                                                                                                       |                   |
| 03   3037129   ピン PIN 1   -1                                                                          | 1319 Y 3043504 1  |
| 03 3043504 E° > PIN 1 11320-                                                                          | i                 |
| 04 3037130 ピッン PIN 1                                                                                  |                   |
| 06 J75214 プ ラグ PLUG 1                                                                                 | <u></u>           |
| 07 4065688 リング RING 2                                                                                 |                   |
| 08 4065689 E° > PIN 2                                                                                 |                   |
| 10 8027868 ウェイト; カウンタ WEIGHT; COUNTER 1                                                               |                   |
| , (スタンタ゛ート゛ヨウ) (FOR STD.)                                                                             |                   |
| 10 8040673 ウェイト;カウンタ WEIGHT;COUNTER 1                                                                 |                   |
| , (ソツコーホ゛リヨウ) (FOR OFFSET BOOM)                                                                       |                   |
| 11 J931804 ポルト BOLT 2                                                                                 |                   |
| 12 4140776 ワツシヤ WASHER 2                                                                              |                   |
| 13 A590918 ワツシヤ;スプ゜リング WASHER;SPRING 2                                                                |                   |
| 18 4195033 カバー COVER 1                                                                                |                   |
| 19 8036895 ストツハ° STOPPER 1                                                                            |                   |
| 20 4086891 ワッシャ WASHER 2                                                                              |                   |
| 21 J901220 ポルト BOLT 2 -20                                                                             | 0749              |
| 21 J011230 ポールト: セムス BOLT: SEMS 2 # 20750-                                                            |                   |
| 22 4224057 פעיד 1.0 WASHER 1.0 3 R                                                                    |                   |
| 23 4180196 スペーサ 1.2 SPACER 1.2 3 R                                                                    |                   |
| 27 4213559 プ* ツシング* ; ラハ* - BUSHING; RUBBER 2                                                         |                   |
| 28 4213560 ブ゛ツシング゛; ラハ゛ - BUSHING; RUBBER 3                                                           |                   |
| 30 4200176 プ゛ッシング゛; ラハ゛ー BUSHING; RUBBER 1                                                            |                   |
| 31 4196825 ブ ツシング ; ラハ - BUSHING ; RUBBER 1                                                           |                   |
| 32 4217048 プ* ツシング* ; ラバ ー BUSHING; RUBBER 1                                                          |                   |
| 33 4201995 プ゛ッシング゛; ラバ゛ー BUSHING; RUBBER 3                                                            |                   |
| 34 4224058 ワツシヤ 2.0 WASHER 2.0 1 R                                                                    |                   |
| 35 4114405 ワッシャ WASHER 22                                                                             |                   |
|                                                                                                       |                   |
|                                                                                                       |                   |
|                                                                                                       |                   |
|                                                                                                       |                   |
|                                                                                                       |                   |
|                                                                                                       |                   |
|                                                                                                       |                   |
|                                                                                                       | :                 |