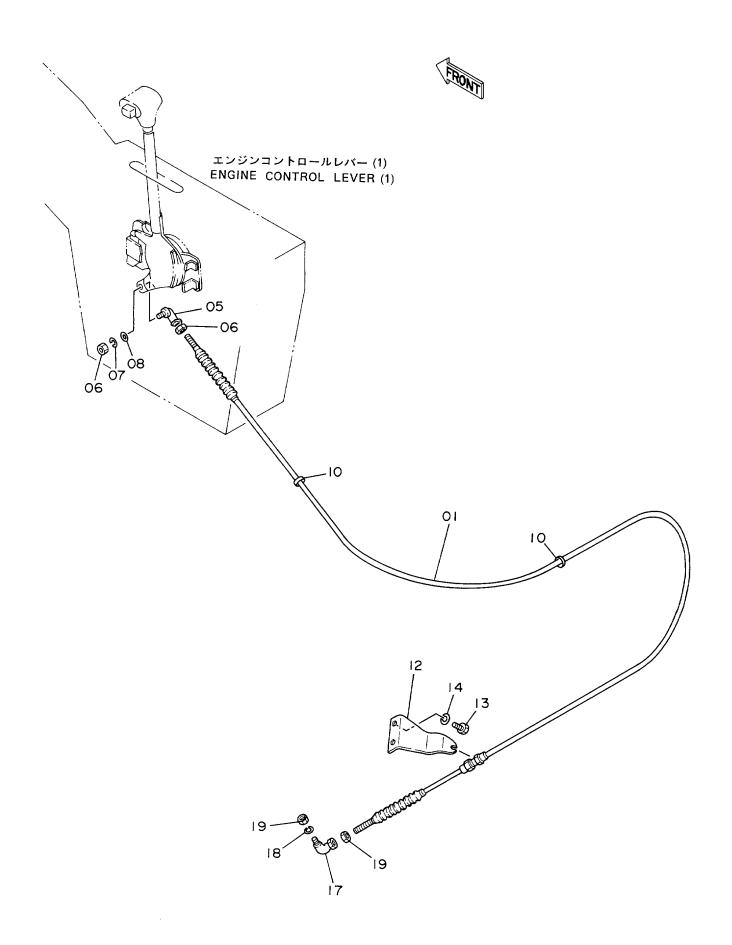

NZ +649 414 5514 FJ +679 866 4053 parts@earthquip.co.nz www.earthquip.co.nz

EXCAVator

| 装置名称                    | Group Name                           | 適用号機<br>SERIAL NO. | 頁<br>PAGE |
|-------------------------|--------------------------------------|--------------------|-----------|
| · 部旋回体                  | UPPERSTRUCTURE                       |                    |           |
| フレーム                    | FRAME                                |                    | 001       |
| エンジン                    | ENGINE                               |                    | 003       |
| ラジエータ                   | RADIATOR                             |                    | 005       |
| エアクリーナ                  | AIR CLEANER                          |                    | 007       |
| マフラー                    | MUFFLER                              |                    | 009       |
| 燃料タンク                   | FUEL TANK                            |                    | 011       |
| ポンプ装置                   | PUMP DEVICE                          | *                  | 013       |
| 旋回装置                    | SWING DEVICE                         |                    | 015       |
| オイルタンク                  | OIL TANK                             |                    | 017       |
| オイルクーラ配管(1)             | OIL COOLER PIPINGS (1)               |                    | 019       |
| オイルクーラ配管(2)             | OIL COOLER PIPINGS (2)               |                    | 021       |
| オイルクーラ配管(3)             | OIL COOLER PIPINGS (3)               |                    | 023       |
| 本体配管(1)                 | MAIN PIPINGS (1)                     |                    | 025       |
| 本体配管(2)                 | MAIN PIPINGS (2)                     | *                  | 027       |
| 本体配管(3)                 | MAIN PIPINGS (3)                     |                    | 029       |
| エンジンコントロールレバー(1)        | ENGINE CONTROL LEVER (1)             | 10001-12095        | 031       |
| エンジンコントロールレバー(1)        | ENGINE CONTROL LEVER (1)             | 12096-             | 033       |
| エンジンコントロールレバー(2)〈SDX〉   | ENGINE CONTROL LEVER (2) <sdx></sdx> |                    | 035       |
| エンジンコントロールレバー(2)〈DX〉    | ENGINE CONTROL LEVER (2) <dx></dx>   |                    | 037       |
| <b>操作</b> レバー           | CONTROL LEVER                        |                    | 039       |
| <br>操作用リンク装置            | CONTROL LINK                         |                    | 041       |
| パイロット配管 (1) <sdx></sdx> | PILOT PIPINGS (1) <sdx></sdx>        |                    | 043       |
| バイロット配管(1) <dx></dx>    | PILOT PIPINGS (1) <dx></dx>          |                    | 045       |
| パイロット配管(2 – 1)          | PILOT PIPINGS (2-1)                  |                    | 047       |
| パイロット配管(2 2)            | PILOT PIPINGS (2-2)                  |                    | 049       |
| パイロット配管(3)              | PILOT PIPINGS (3)                    |                    | 051       |
| コントロールボックス〈SDX〉         | CONTROL BOX <sdx></sdx>              |                    | 053       |
| コントロールボックス〈DX〉          | CONTROL BOX <dx></dx>                |                    | 055       |
| ゲージパネル                  | GAUGE PANEL                          |                    | 057       |
| 電気部品(1)〈SDX〉            | ELECTRIC PARTS (1) <sdx></sdx>       |                    | 059       |
| 電気部品(1)〈DX〉             | ELECTRIC PARTS (1) <dx></dx>         |                    | 061       |
| 電気部品(2)〈SDX〉            | ELECTRIC PARTS (2) (SDX)             |                    | 063       |