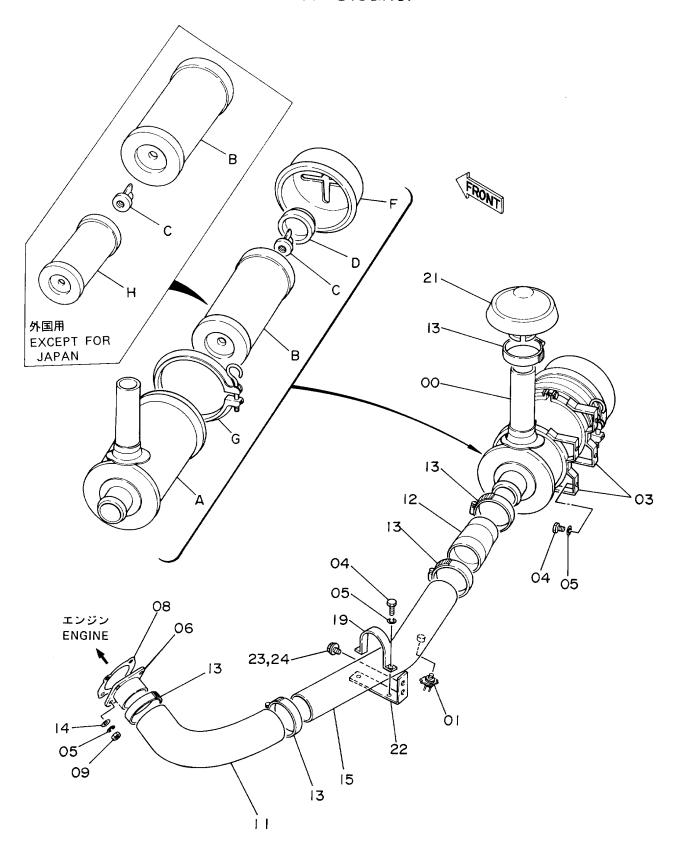

### マ フ ラ ー Muffler

|            |                  |                    |                |            |                    | 10001-             |         |                                              |    |  |
|------------|------------------|--------------------|----------------|------------|--------------------|--------------------|---------|----------------------------------------------|----|--|
| 符号<br>ITEM | 部品番号<br>PART NO. | 部 品 名<br>PART NAME | or CODE        | 数量<br>Q.TY | サービス<br>コード<br>S.C | 適用号機<br>SERIAL NO. | 互換性 (2) | 代替 等<br>REPLACEA<br>PART<br>部品番号<br>PART NO. | 数量 |  |
| 01         | 4196421          | マフラー               | MUFFLER        | 1          |                    |                    | IICA    | TAKT NO.                                     | 1  |  |
| 29         | 7015221          | ブ ラケツト             | BRACKET        | 1          |                    |                    |         |                                              |    |  |
| 32         | 4140612          | ホ゛ルト;U             | BOLT;U         | 2          |                    |                    |         |                                              |    |  |
| 33         | J950010          | ナツト                | NUT            | 8          |                    |                    |         |                                              |    |  |
| 34         | 8032492          | パイプ                | PIPE           | 1          |                    |                    |         |                                              |    |  |
| 35         | 8032491          | <b>パイプ</b>         | PIPE           | 1          |                    |                    |         |                                              |    |  |
| 36         | 4108754          | クランプ <sup>°</sup>  | CLAMP          | 2          |                    |                    |         |                                              |    |  |
| 37         | J901035          | ホ* ルト              | BOLT           | 4          |                    |                    |         |                                              |    |  |
| 38         | A590910          | ワツシヤ;スプ゜リング゛       | WASHER; SPRING | 4          |                    |                    |         |                                              |    |  |
| 39         | J950010          | ナツト                | NUT            | 4          | İ                  |                    |         |                                              |    |  |
| 46         | 4171108          | カ゛スケット             | GASKET         | 1          | Z                  |                    | +       |                                              | ļ  |  |
| 47         | 4178755          | ナツト                | NUT            | 2          | Z                  |                    |         |                                              | !  |  |
| 48         | A590910          | ワツシヤ;スプ リング        | WASHER; SPRING | 2          |                    |                    |         |                                              |    |  |
|            |                  |                    |                |            |                    |                    |         |                                              |    |  |
|            |                  |                    |                |            |                    |                    |         |                                              |    |  |
|            |                  |                    |                |            |                    |                    |         |                                              |    |  |
|            |                  |                    |                |            |                    |                    |         |                                              |    |  |
|            |                  |                    |                |            |                    |                    |         |                                              |    |  |
|            |                  |                    |                |            |                    |                    |         |                                              |    |  |
|            |                  |                    |                |            |                    |                    |         |                                              | ļ  |  |
|            |                  |                    |                |            | 1                  |                    |         |                                              |    |  |
|            |                  |                    |                |            |                    |                    |         |                                              |    |  |
|            |                  |                    |                |            |                    |                    |         |                                              |    |  |
|            |                  |                    |                |            |                    |                    |         |                                              |    |  |
|            |                  |                    |                |            |                    |                    | +       |                                              |    |  |
|            |                  |                    |                |            |                    |                    |         |                                              |    |  |
|            |                  |                    |                |            |                    |                    |         |                                              |    |  |
|            |                  |                    |                |            |                    |                    |         |                                              |    |  |
|            |                  |                    |                |            |                    |                    |         |                                              |    |  |
|            |                  |                    |                | ;          |                    |                    | 1       |                                              |    |  |
|            |                  |                    |                |            |                    |                    |         |                                              |    |  |
|            |                  |                    |                |            |                    |                    |         |                                              |    |  |
|            |                  |                    |                |            |                    |                    |         |                                              |    |  |
|            |                  |                    |                |            |                    |                    |         |                                              |    |  |
|            | -                |                    | <del> </del>   |            |                    |                    | 1       |                                              |    |  |
|            |                  |                    |                |            |                    |                    |         |                                              |    |  |
|            |                  |                    |                |            |                    |                    |         |                                              | İ  |  |
|            |                  |                    |                |            |                    |                    |         |                                              |    |  |
|            |                  |                    |                |            |                    |                    |         |                                              |    |  |