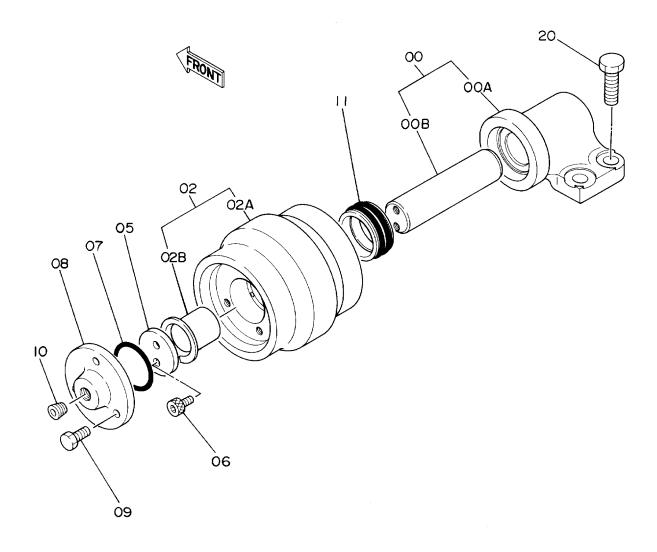

旋 回 装 置 Swing Device

|               |                  |                    |                      |                    |         | 10001-             |         |                                 |      |  |  |
|---------------|------------------|--------------------|----------------------|--------------------|---------|--------------------|---------|---------------------------------|------|--|--|
| 一一一符号<br>ITEM | 部品番号<br>PART NO. | 部 品 名<br>PART NAME | OF PART NAME CODE    | 数 <b>量</b><br>Q'TY | サービスコード | 適用号機<br>SERIAL NO. | 互換性     | 代替部<br>REPLACEA<br>PART<br>部品番号 |      |  |  |
| I I CIVI      | FART NO.         | TAINT WAVE         | OODL                 | 4 11               | S.C     | SERVICE 1101       |         | PART NO.                        | Q'TY |  |  |
| 00            | 2024086          | キヤリア               | CARRIER              | 1                  |         |                    |         |                                 |      |  |  |
| 02            | 4176070          | プ レート;スラスト         | PLATE; THRUST        | 2                  |         |                    |         |                                 |      |  |  |
| 03            | 2024936          | キヤリア               | CARRIER              | 1                  |         |                    |         |                                 |      |  |  |
| 04            | 4194018          | <b>ピ</b> ン         | PIN                  | 3                  |         |                    |         |                                 |      |  |  |
| 05            | 4208325          | ピソ                 | PIN                  | 3                  |         |                    |         |                                 |      |  |  |
| 06            | 2024084          | ハウジ、ング             | HOUSING              | 1                  |         |                    |         |                                 |      |  |  |
| 07            | 4139939          | ピン;スプ リング          | PIN; SPRING          | 6                  |         |                    |         |                                 |      |  |  |
| 09            | 3039392          | <b>ギヤ;サン</b>       | GEAR; SUN            | 1                  |         |                    |         |                                 |      |  |  |
| 10            | 3039391          | キ*ヤ;サン             | GEAR; SUN            | 1                  |         |                    |         |                                 |      |  |  |
| 14            | 3036285          | **ヤ;プ°ラネタリ         | GEAR; PLANETARY      | 3                  |         |                    |         | :<br>                           |      |  |  |
| 15            | 4193804          | ベアリング;ニードル         | BRG.; NEEDLE         | 3                  |         |                    |         |                                 |      |  |  |
| 16            | 9727234          | <b>ギヤ;プラネタリ</b>    | GEAR; PLANETARY      | 3                  |         |                    |         |                                 |      |  |  |
| 17            | 4187679          | プ レート; スラスト        | PLATE; THRUST        | 12                 |         |                    |         |                                 | ŀ    |  |  |
| 20            | 960323           | リング゛;リテイニング゛       | RING; RETAINING      | 1                  |         |                    |         |                                 |      |  |  |
| 22            | 4193803          | へ、アリング、; スフエリカル    | BRG.;SPH.ROL.        | 1                  |         |                    |         |                                 |      |  |  |
| 23            | 937460           | へ゛アリング゛; スフェリカル    | BRG.;SPH.ROL.        | 1                  |         |                    |         |                                 |      |  |  |
| 26            | 2023206          | シヤフト;プロペラ          | SHAFT; PROP.         | 1                  |         |                    |         |                                 |      |  |  |
| 27            | 3036290          | カバー                | COVER                | 1                  |         |                    |         |                                 |      |  |  |
| 28            | J901032          | ホ* ルト              | BOLT                 | 8                  |         |                    |         |                                 |      |  |  |
| 29            | A590910          | ワツシヤ;スプ゜リング゛       | WASHER; SPRING       | 8                  |         |                    |         |                                 |      |  |  |
| 31            | 4194712          | לעיב               | СОСК                 | 1                  |         |                    |         |                                 |      |  |  |
| 32            | 94-2024          | プラグ                | PLUG                 | 1                  |         |                    |         |                                 |      |  |  |
| 33            | 3038921          | スリープ               | SLEEVE               | 1                  |         |                    |         |                                 |      |  |  |
| 34            | 4193120          | シール;オイル            | SEAL;OIL             | 1                  |         | -D89/10            | Y       | 4262947                         | 1    |  |  |
| 34            | 4262947          | シール;オイル            | SEAL; OIL            | 1                  |         | D89/11-            |         |                                 |      |  |  |
| 36            | A811065          | 0-リング              | O-RING               | 1                  |         |                    |         |                                 |      |  |  |
| 47            | 4195482          | ピン;ノツク             | PIN; KNOCK           | 2                  |         |                    |         |                                 |      |  |  |
| 49            | 2024077          | キ゛ヤ;インターナル         | GEAR; INTERNAL       | 1                  |         |                    |         |                                 |      |  |  |
| 50            | 2024937          | キ゛ヤ;インターナル         | GEAR; INTERNAL       | 1                  |         |                    |         |                                 |      |  |  |
| <b>5</b> 1    | 4204645          | スクリユ               | SCREW                | 2                  |         |                    |         |                                 |      |  |  |
| 52            | 4207444          | マク゛ネツト             | MAGNET               | 2                  |         |                    |         |                                 |      |  |  |
| 53            | 4206977          | リンク゛;リテイニンク゛       | RING; RETAINING      | 1                  |         |                    |         |                                 | !    |  |  |
| 54            | M492564          | スクリユ;ド ライブ         | SCREW; DRIVE         | 2                  |         | D89/08-            |         |                                 | :    |  |  |
| 55            | 3053093          | ネームプ゜レート           | NAME-PLATE           | 1                  |         | D89/08-            |         |                                 |      |  |  |
| 61            | 8049277          | カバー                | COVER                | 1                  |         |                    | <b></b> |                                 |      |  |  |
| ,             |                  | (輸送用)              | (FOR TRANSPORTATION) |                    |         |                    |         |                                 | :    |  |  |
| 62            | J901211          | ホ* ルト              | BOLT                 | 6                  |         |                    |         |                                 |      |  |  |
| ,             |                  | (輸送用)              | (FOR TRANSPORTATION) |                    |         |                    |         |                                 |      |  |  |
| 63            | A590912          | ワツシヤ;スプ゜リンク゛       | WASHER; SPRING       | 6                  |         |                    |         |                                 |      |  |  |
| 1             |                  | (輸送用)              | (FOR TRANSPORTATION) |                    |         |                    | Ī       |                                 |      |  |  |

旋 回 装 置 Swing Device

|             |                  |                    |                      |            |                    | 10001-                                 |                                          |       |
|-------------|------------------|--------------------|----------------------|------------|--------------------|----------------------------------------|------------------------------------------|-------|
| 一符号<br>ITEM | 部品番号<br>PART NO. | 部 品 名<br>PART NAME | or PART NAME<br>CODE | 数量<br>Q'TY | サービス<br>コード<br>S.С | 適用号機<br>SERIAL NO.                     | 互 代 替 部 REPLACEA PART PART SIGN PART NO. | 数量    |
| 119         | 927488           | リンク゛;リテイニング゛       | RING; RETAINING      | 1          |                    | ************************************** |                                          |       |
| 137         | J931645          | <b>ホ* ルト</b>       | BOLT                 | 10         |                    |                                        | ,                                        |       |
| 138         | A590916          | ワツシヤ;スプ゜リング゛       | WASHER; SPRING       | 10         |                    |                                        |                                          |       |
| 140         | 94-2024          | プ ラグ               | PLUG                 | 1          |                    |                                        |                                          |       |
| 141         | J901211          | <b>ホ* ルト</b>       | BOLT                 | 12         |                    |                                        |                                          |       |
| 143         | 3035979          | ゲージ;レベル            | GAUGE; LEVEL         | 1          |                    | -10915                                 | I 3043290                                | 1     |
| 143         | 3043290          | ゲージ;レベル            | GAUGE; LEVEL         | 1          |                    | 10916-                                 |                                          | !<br> |
| 144         | 4191882          | パペイプ               | PIPE                 | 1          |                    |                                        |                                          |       |
| 145         | 4140643          | フイツテンク゛; ハ゜イプ゜     | FITTING; PIPE        | 1          |                    |                                        |                                          |       |
| 146         | A590912          | ワツシヤ;スプ゜リンク゛       | WASHER; SPRING       | 12         |                    |                                        |                                          |       |
| 160         | 4199040          | モータ;オイル            | MOTOR; OIL           | 1          | Н                  | -12228                                 | T 4224977                                | 1     |
| ,           |                  |                    |                      |            |                    | 12239-12299                            | 4223584                                  | 1     |
| ,           |                  |                    |                      |            |                    | 12305-12314                            | 4157562                                  | 1     |
| ,           |                  |                    |                      |            | i                  | 12329,                                 |                                          |       |
| 160         | 4224977          | モータ;オイル            | MOTOR; OIL           | 1          | Н                  | 12229-12238                            |                                          |       |
| ,           |                  |                    |                      |            |                    | 12330-12304                            |                                          |       |
|             | 1                |                    |                      |            |                    | 12315-12328                            |                                          |       |
| ,           |                  |                    |                      |            |                    | 12330-                                 | :                                        |       |
| 200         | 9097683          | センカイソーチ            | SWING DEVICE         | 1          |                    |                                        | :                                        |       |
| ,           |                  | (モータ ナシ)           | (WITHOUT MOTOR)      |            |                    |                                        |                                          |       |
| ,           |                  | (輸送用)              | (FOR TRANSPORTATION) |            |                    |                                        |                                          |       |
|             |                  |                    |                      |            |                    |                                        |                                          |       |
|             |                  |                    |                      |            |                    |                                        |                                          |       |
|             |                  |                    |                      |            |                    |                                        |                                          |       |
|             |                  |                    |                      |            |                    |                                        | 1                                        |       |
|             |                  |                    |                      |            |                    |                                        |                                          |       |
|             |                  |                    |                      |            |                    |                                        |                                          |       |
|             |                  |                    |                      |            |                    |                                        |                                          |       |
|             |                  |                    |                      | :          |                    |                                        |                                          |       |
|             |                  |                    |                      |            |                    |                                        |                                          |       |
|             |                  |                    |                      |            |                    |                                        |                                          |       |
|             |                  |                    |                      | 1          |                    |                                        |                                          |       |
|             |                  |                    |                      |            |                    |                                        |                                          |       |
|             |                  |                    |                      |            |                    |                                        |                                          | }     |
|             |                  |                    |                      |            |                    |                                        | <b>.</b>                                 |       |
|             |                  |                    |                      |            |                    |                                        |                                          |       |
|             |                  |                    |                      |            |                    |                                        |                                          |       |
|             |                  |                    |                      |            |                    |                                        |                                          |       |
|             |                  |                    |                      |            |                    |                                        |                                          |       |
|             |                  |                    |                      |            |                    |                                        |                                          |       |