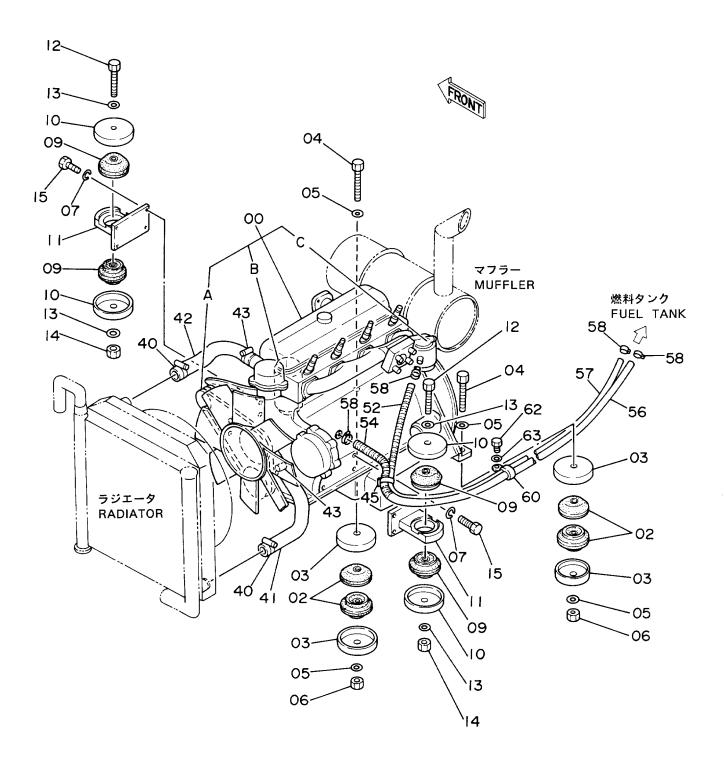

エ ン ジ ン Engine

エンジ ン ENGINE

| 性     | 代替<br>REPLAC<br>PAI<br>部品番<br>PART N | 部品<br>CEABLE<br>RT<br>号数量 |
|-------|--------------------------------------|---------------------------|
| ICA I |                                      | 0. 4 11                   |
|       |                                      |                           |
| ĺ     |                                      |                           |
|       |                                      |                           |
|       |                                      |                           |
|       |                                      |                           |
|       |                                      |                           |
|       |                                      |                           |
|       |                                      |                           |
| Ì     |                                      |                           |
|       |                                      |                           |
|       |                                      |                           |
| İ     |                                      |                           |
| İ     |                                      |                           |
|       |                                      |                           |
|       |                                      |                           |
|       |                                      |                           |
|       |                                      |                           |
|       |                                      |                           |
|       |                                      |                           |
|       |                                      |                           |
|       |                                      |                           |
|       |                                      |                           |
|       |                                      |                           |
|       |                                      | :                         |
|       |                                      |                           |
|       |                                      |                           |
|       |                                      |                           |
|       |                                      |                           |
|       |                                      |                           |
|       |                                      |                           |
|       |                                      |                           |
|       |                                      |                           |
|       |                                      | !                         |
|       |                                      | !                         |
|       |                                      | ,                         |
| !     |                                      |                           |
| ,     |                                      |                           |
| İ     |                                      |                           |
| 1     |                                      |                           |
|       |                                      |                           |