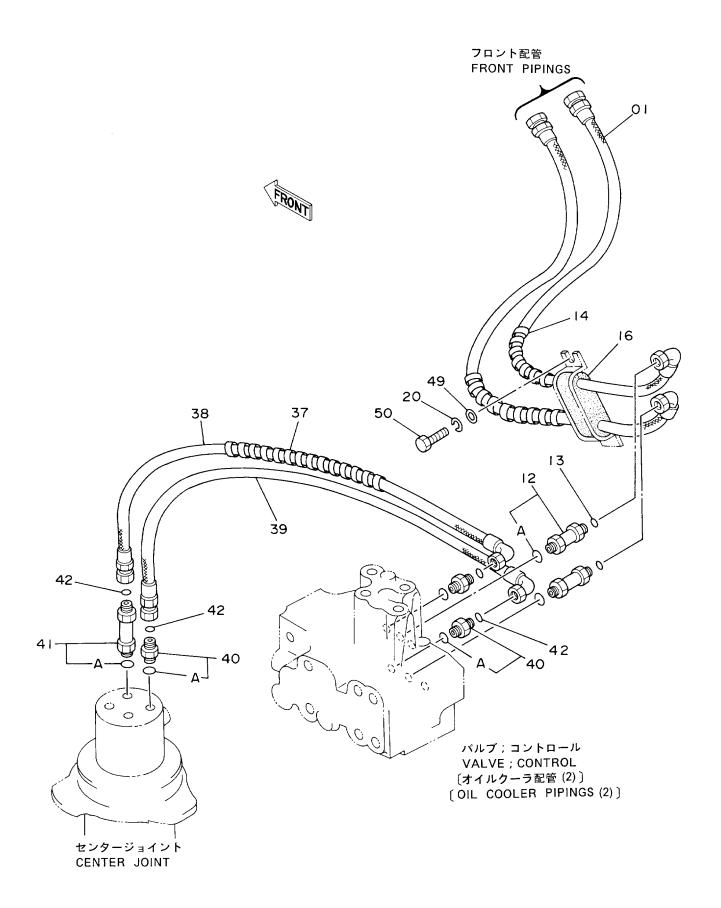

旋 回 装 置 Swing Device

|               |                  |                    |                      |                    |         | 10001-             |         |                                 |      |  |  |
|---------------|------------------|--------------------|----------------------|--------------------|---------|--------------------|---------|---------------------------------|------|--|--|
| 一一一符号<br>ITEM | 部品番号<br>PART NO. | 部 品 名<br>PART NAME | OF PART NAME CODE    | 数 <b>量</b><br>Q'TY | サービスコード | 適用号機<br>SERIAL NO. | 互換性     | 代替部<br>REPLACEA<br>PART<br>部品番号 |      |  |  |
| I I CIVI      | FART NO.         | TAINT WAVE         | OODL                 | 4 11               | S.C     | SERVICE 1101       |         | PART NO.                        | Q'TY |  |  |
| 00            | 2024086          | キヤリア               | CARRIER              | 1                  |         |                    |         |                                 |      |  |  |
| 02            | 4176070          | プ レート;スラスト         | PLATE; THRUST        | 2                  |         |                    |         |                                 |      |  |  |
| 03            | 2024936          | キヤリア               | CARRIER              | 1                  |         |                    |         |                                 |      |  |  |
| 04            | 4194018          | <b>ピ</b> ン         | PIN                  | 3                  |         |                    |         |                                 |      |  |  |
| 05            | 4208325          | ピソ                 | PIN                  | 3                  |         |                    |         |                                 |      |  |  |
| 06            | 2024084          | ハウジ、ング             | HOUSING              | 1                  |         |                    |         |                                 |      |  |  |
| 07            | 4139939          | ピン;スプ リング          | PIN; SPRING          | 6                  |         |                    |         |                                 |      |  |  |
| 09            | 3039392          | <b>ギヤ;サン</b>       | GEAR; SUN            | 1                  |         |                    |         |                                 |      |  |  |
| 10            | 3039391          | キ*ヤ;サン             | GEAR; SUN            | 1                  |         |                    |         |                                 |      |  |  |
| 14            | 3036285          | **ヤ;プ°ラネタリ         | GEAR; PLANETARY      | 3                  |         |                    |         | :<br>                           |      |  |  |
| 15            | 4193804          | ベアリング;ニードル         | BRG.; NEEDLE         | 3                  |         |                    |         |                                 |      |  |  |
| 16            | 9727234          | <b>ギヤ;プラネタリ</b>    | GEAR; PLANETARY      | 3                  |         |                    |         |                                 |      |  |  |
| 17            | 4187679          | プ レート; スラスト        | PLATE; THRUST        | 12                 |         |                    |         |                                 | ŀ    |  |  |
| 20            | 960323           | リング゛;リテイニング゛       | RING; RETAINING      | 1                  |         |                    |         |                                 |      |  |  |
| 22            | 4193803          | へ、アリング、; スフエリカル    | BRG.;SPH.ROL.        | 1                  |         |                    |         |                                 |      |  |  |
| 23            | 937460           | へ゛アリング゛; スフェリカル    | BRG.;SPH.ROL.        | 1                  |         |                    |         |                                 |      |  |  |
| 26            | 2023206          | シヤフト;プロペラ          | SHAFT; PROP.         | 1                  |         |                    |         |                                 |      |  |  |
| 27            | 3036290          | カバー                | COVER                | 1                  |         |                    |         |                                 |      |  |  |
| 28            | J901032          | ホ* ルト              | BOLT                 | 8                  |         |                    |         |                                 |      |  |  |
| 29            | A590910          | ワツシヤ;スプ゜リング゛       | WASHER; SPRING       | 8                  |         |                    |         |                                 |      |  |  |
| 31            | 4194712          | לעיב               | СОСК                 | 1                  |         |                    |         |                                 |      |  |  |
| 32            | 94-2024          | プラグ                | PLUG                 | 1                  |         |                    |         |                                 |      |  |  |
| 33            | 3038921          | スリープ               | SLEEVE               | 1                  |         |                    |         |                                 |      |  |  |
| 34            | 4193120          | シール;オイル            | SEAL;OIL             | 1                  |         | -D89/10            | Y       | 4262947                         | 1    |  |  |
| 34            | 4262947          | シール;オイル            | SEAL; OIL            | 1                  |         | D89/11-            |         |                                 |      |  |  |
| 36            | A811065          | 0-リング              | O-RING               | 1                  |         |                    |         |                                 |      |  |  |
| 47            | 4195482          | ピン;ノツク             | PIN; KNOCK           | 2                  |         |                    |         |                                 |      |  |  |
| 49            | 2024077          | キ゛ヤ;インターナル         | GEAR; INTERNAL       | 1                  |         |                    |         |                                 |      |  |  |
| 50            | 2024937          | キ゛ヤ;インターナル         | GEAR; INTERNAL       | 1                  |         |                    |         |                                 |      |  |  |
| <b>5</b> 1    | 4204645          | スクリユ               | SCREW                | 2                  |         |                    |         |                                 |      |  |  |
| 52            | 4207444          | マク゛ネツト             | MAGNET               | 2                  |         |                    |         |                                 |      |  |  |
| 53            | 4206977          | リンク゛;リテイニンク゛       | RING; RETAINING      | 1                  |         |                    |         |                                 | !    |  |  |
| 54            | M492564          | スクリユ;ド ライブ         | SCREW; DRIVE         | 2                  |         | D89/08-            |         |                                 | :    |  |  |
| 55            | 3053093          | ネームプ゜レート           | NAME-PLATE           | 1                  |         | D89/08-            |         |                                 |      |  |  |
| 61            | 8049277          | カバー                | COVER                | 1                  |         |                    | <b></b> |                                 |      |  |  |
| ,             |                  | (輸送用)              | (FOR TRANSPORTATION) |                    |         |                    |         |                                 | :    |  |  |
| 62            | J901211          | ホ* ルト              | BOLT                 | 6                  |         |                    |         |                                 |      |  |  |
| ,             |                  | (輸送用)              | (FOR TRANSPORTATION) |                    |         |                    |         |                                 |      |  |  |
| 63            | A590912          | ワツシヤ;スプ゜リンク゛       | WASHER; SPRING       | 6                  |         |                    |         |                                 |      |  |  |
| 1             |                  | (輸送用)              | (FOR TRANSPORTATION) |                    |         |                    | Ī       |                                 |      |  |  |

旋 回 装 置 Swing Device

|             |                  |                    |                      |            |                    | 10001-                                 |                                          |       |
|-------------|------------------|--------------------|----------------------|------------|--------------------|----------------------------------------|------------------------------------------|-------|
| 一符号<br>ITEM | 部品番号<br>PART NO. | 部 品 名<br>PART NAME | or PART NAME<br>CODE | 数量<br>Q'TY | サービス<br>コード<br>S.С | 適用号機<br>SERIAL NO.                     | 互 代 替 部 REPLACEA PART PART SIGN PART NO. | 数量    |
| 119         | 927488           | リンク゛;リテイニング゛       | RING; RETAINING      | 1          |                    | ************************************** |                                          |       |
| 137         | J931645          | <b>ホ* ルト</b>       | BOLT                 | 10         |                    |                                        | ,                                        |       |
| 138         | A590916          | ワツシヤ;スプ゜リング゛       | WASHER; SPRING       | 10         |                    |                                        |                                          |       |
| 140         | 94-2024          | プ ラグ               | PLUG                 | 1          |                    |                                        |                                          |       |
| 141         | J901211          | <b>ホ* ルト</b>       | BOLT                 | 12         |                    |                                        |                                          |       |
| 143         | 3035979          | ゲージ;レベル            | GAUGE; LEVEL         | 1          |                    | -10915                                 | I 3043290                                | 1     |
| 143         | 3043290          | ゲージ;レベル            | GAUGE; LEVEL         | 1          |                    | 10916-                                 |                                          | !<br> |
| 144         | 4191882          | パペイプ               | PIPE                 | 1          |                    |                                        |                                          |       |
| 145         | 4140643          | フイツテンク゛; ハ゜イプ゜     | FITTING; PIPE        | 1          |                    |                                        |                                          |       |
| 146         | A590912          | ワツシヤ;スプ゜リンク゛       | WASHER; SPRING       | 12         |                    |                                        |                                          |       |
| 160         | 4199040          | モータ;オイル            | MOTOR; OIL           | 1          | Н                  | -12228                                 | T 4224977                                | 1     |
| ,           |                  |                    |                      |            |                    | 12239-12299                            | 4223584                                  | 1     |
| ,           |                  |                    |                      |            |                    | 12305-12314                            | 4157562                                  | 1     |
| ,           |                  |                    |                      |            | i                  | 12329,                                 |                                          |       |
| 160         | 4224977          | モータ;オイル            | MOTOR; OIL           | 1          | Н                  | 12229-12238                            |                                          |       |
| ,           |                  |                    |                      |            |                    | 12330-12304                            |                                          |       |
|             | 1                |                    |                      |            |                    | 12315-12328                            |                                          |       |
| ,           |                  |                    |                      |            |                    | 12330-                                 | :                                        |       |
| 200         | 9097683          | センカイソーチ            | SWING DEVICE         | 1          |                    |                                        | :                                        |       |
| ,           |                  | (モータ ナシ)           | (WITHOUT MOTOR)      |            |                    |                                        |                                          |       |
| ,           |                  | (輸送用)              | (FOR TRANSPORTATION) |            |                    |                                        |                                          |       |
|             |                  |                    |                      |            |                    |                                        |                                          |       |
|             |                  |                    |                      |            |                    |                                        |                                          |       |
|             |                  |                    |                      |            |                    |                                        |                                          |       |
|             |                  |                    |                      |            |                    |                                        | 1                                        |       |
|             |                  |                    |                      |            |                    |                                        |                                          |       |
|             |                  |                    |                      |            |                    |                                        |                                          |       |
|             |                  |                    |                      |            |                    |                                        |                                          |       |
|             |                  |                    |                      | :          |                    |                                        |                                          |       |
|             |                  |                    |                      |            |                    |                                        |                                          |       |
|             |                  |                    |                      |            |                    |                                        |                                          |       |
|             |                  |                    |                      | 1          |                    |                                        |                                          |       |
|             |                  |                    |                      |            |                    |                                        |                                          |       |
|             |                  |                    |                      |            |                    |                                        |                                          | }     |
|             |                  |                    |                      |            |                    |                                        | <b>.</b>                                 |       |
|             |                  |                    |                      |            |                    |                                        |                                          |       |
|             |                  |                    |                      |            |                    |                                        |                                          |       |
|             |                  |                    |                      |            |                    |                                        |                                          |       |
|             |                  |                    |                      |            |                    |                                        |                                          |       |
|             |                  |                    |                      |            |                    |                                        |                                          |       |