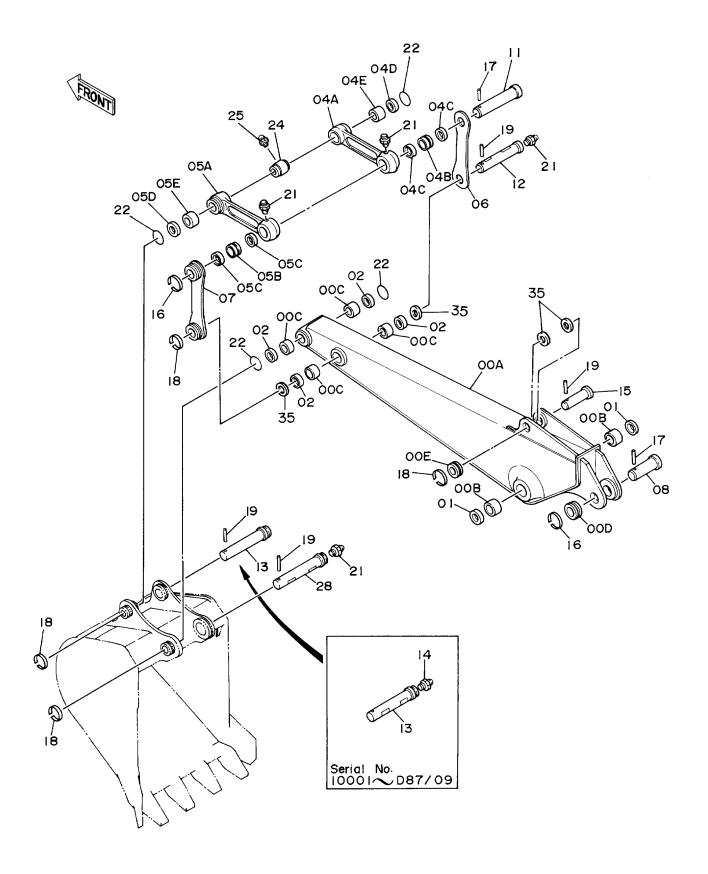

・NUT 148                                                   | ・・カラー ・・COLLAR 2 D91/07- ・・リング ・・RING 1 D91/07- ・・シール ・・SEAL 72 D91/07-20492 ・・シール ・・SEAL 72 20493- ・・ブ・ツシング ・・BUSHING 36 D91/07- ・・ブ・ツシング ;マスタ ・・BUSHING;MASTER 1 D91/07- ・ボ・ルト;シュー ・BOLT;SHOE 148 D91/07- ・ナツト ・NUT 148 D91/07- | ・・カラー ・・COLLAR 2 D91/07- ・・リング・ ・・RING 1 D91/07- ・・シール ・・SEAL 72 D91/07-20492 I ・・シール ・・SEAL 72 20493- ・・ブ・ツシング・ ・・BUSHING 36 D91/07- ・・ブ・ツシング・;マスタ ・・BUSHING; MASTER 1 D91/07- ・ボ・ルト;シュー ・BOLT; SHOE 148 D91/07- ・ナツト ・NUT 148 D91/07- | ・・カラー ・・COLLAR 2 D91/07- ・・リング・ ・・RING 1 D91/07- ・・シール ・・SEAL 72 D91/07-20492 I 4283930 ・・シール ・・SEAL 72 20493- ・・ブ・ツシング・ ・・BUSHING 36 D91/07- ・・ブ・ツシング・;マスタ ・・BUSHING; MASTER 1 D91/07- ・ボ・ルト;シュー ・BOLT; SHOE 148 D91/07- ・ナツト ・NUT 148 D91/07- |

#### ロングアーム 2.12M Long Arm 2.12M



10001-

|       |          |                       |                |      |      | 10001-             |     |                          |                   |
|-------|----------|-----------------------|----------------|------|------|--------------------|-----|--------------------------|-------------------|
| 符号    | 部品番号     | 部 品 名                 | or PART NAME   | 数量   | サービス | 適用号機<br>SERIAL NO. | 互換性 | 代替 部<br>REPLACEA<br>PART |                   |
| ITEM  | PART NO. | PART NAME             | CODE           | Q`TY | S.C  | SERIAL NO.         |     | 部品番号<br>PART NO.         | <b>双重</b><br>Q'TY |
| 00A-E | 7018755  | アーム アツセン              | ARM ASS'Y      | 1    |      | ···                |     |                          |                   |
| 00A   | 6008779  | • 7-L