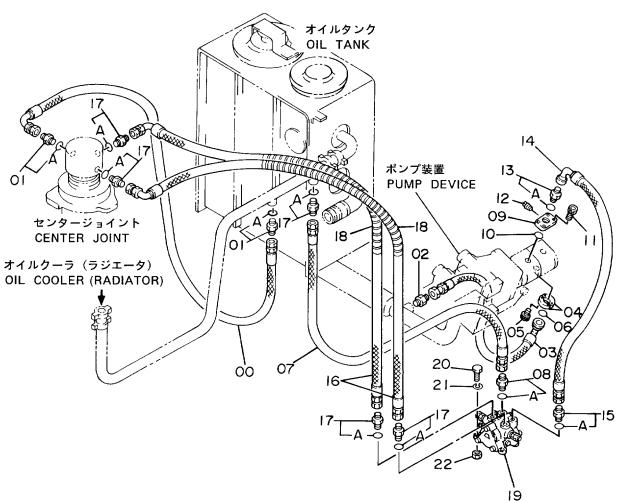

## ポンプ装置 Pump Device

| 符号<br>ITEM | 部品番号<br>PART NO. | 部 品 名<br>PART NAME   | or CODE                | <b>数量</b><br>Q'TY | サービス<br>コード<br>S.С | 適用号機<br>SERIAL NO. | 互換性 ICA | 代替 部<br>REPLACEA<br>PART<br>部品番号<br>PART NO. | 数量 |  |
|------------|------------------|----------------------|------------------------|-------------------|--------------------|--------------------|---------|----------------------------------------------|----|--|
| 00         | 4194446          | ポ゚ンプ゚;ピストン           | PUMP; PISTON           | 1                 | Н                  |                    | 10/1    | -                                            |    |  |
| ,          |                  | (スタンタ゛ート゛ヨウ <b>)</b> | (FOR STD.)             |                   |                    |                    |         |                                              | !  |  |
| 00         | 4213029          | ポ°ンプ;ヒ°ストン           | PUMP; PISTON           | 1                 | н                  |                    |         |                                              |    |  |
| ,          |                  | ( プ レート゚ アタチメントヨウ)   | (FOR BLADE ATTACHMENT) |                   |                    |                    |         | :                                            |    |  |
| 01         | J901235          | ホ* ルト                | BOLT                   | 4                 |                    | -14554             | I       | 4258470                                      |    |  |
| 01         | 4258470          | ホ* ルト                | BOLT                   | 4                 |                    | 14555-             | 1       |                                              |    |  |
| 02         | A590912          | ワツシヤ;スプ゜リング゛         | WASHER; SPRING         | 4                 |                    |                    |         |                                              |    |  |
| 04         | 2020490          | カバー;ポンプ              | COVER; PUMP            | 1                 |                    |                    |         |                                              |    |  |
| 05         | J901030          |                      | BOLT                   | 3                 |                    |                    |         |                                              |    |  |
| 06         | A590910          | ワツシヤ;スプ゜リンク゛         | WASHER; SPRING         | 3                 |                    |                    |         |                                              |    |  |
| 09         | A882035          | プラグ                  | PLUG                   | 1                 |                    |                    |         |                                              |    |  |
| 10         | 4037895          | シール;オイル              | SEAL;OIL               | 1                 |                    |                    |         |                                              |    |  |
| 11         | 4157853          | カツプ リング ; ラバ -       | COUPLING; RUBBER       | 1                 |                    |                    |         |                                              |    |  |
| 11A        | 4095325          | ・ボ゛ルト;ソケツト           | •BOLT; SOCKET          | 6                 | :                  |                    | Ì       |                                              |    |  |
| 11B        | 4101345          | ・ヒ゜ン;スプ゜リング          | •PIN;SPRING            | 9                 |                    |                    |         |                                              |    |  |
| 12         | 3031371          | カツフ゜リンク゛             | COUPLING               | 1                 |                    |                    | †       |                                              |    |  |
| 13         | J901035          | ホ <sup>*</sup> ルト    | BOLT                   | 3                 |                    |                    |         |                                              |    |  |
| 14         | A590910          | ワツシヤ;スプ リング          | WASHER; SPRING         | 3                 |                    |                    |         |                                              |    |  |
|            |                  |                      |                        |                   |                    |                    |         |                                              |    |  |
|            |                  |                      |                        |                   |                    |                    |         |                                              |    |  |