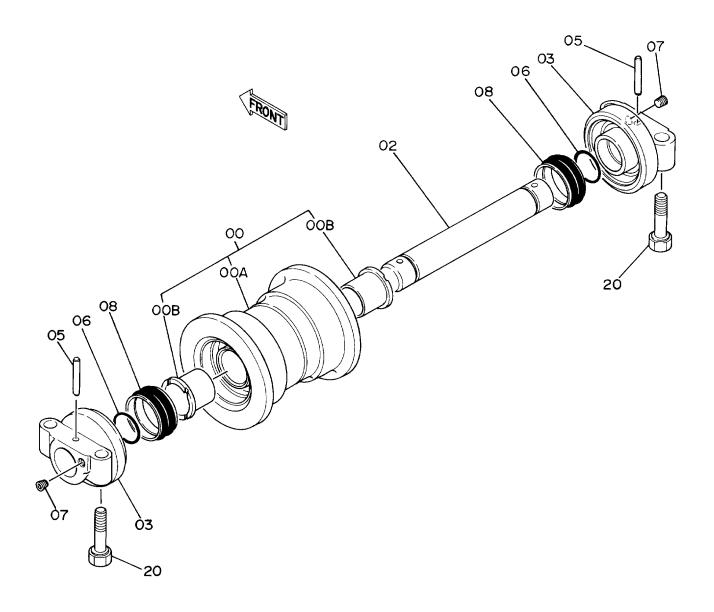

旋 回 装 置 Swing Device

|               |                  |                    |                      |                    |         | 10001-             |         |                                 |      |  |  |
|---------------|------------------|--------------------|----------------------|--------------------|---------|--------------------|---------|---------------------------------|------|--|--|
| 一一一符号<br>ITEM | 部品番号<br>PART NO. | 部 品 名<br>PART NAME | OF PART NAME CODE    | 数 <b>量</b><br>Q'TY | サービスコード | 適用号機<br>SERIAL NO. | 互換性     | 代替部<br>REPLACEA<br>PART<br>部品番号 |      |  |  |
| I I CIVI      | FART NO.         | TAINT WAVE         | OODL                 | 4 11               | S.C     | SERVICE 1101       |         | PART NO.                        | Q'TY |  |  |
| 00            | 2024086          | キヤリア               | CARRIER              | 1                  |         |                    |         |                                 |      |  |  |
| 02            | 4176070          | プ レート;スラスト         | PLATE; THRUST        | 2                  |         |                    |         |                                 |      |  |  |
| 03            | 2024936          | キヤリア               | CARRIER              | 1                  |         |                    |         |                                 |      |  |  |
| 04            | 4194018          | <b>ピ</b> ン         | PIN                  | 3                  |         |                    |         |                                 |      |  |  |
| 05            | 4208325          | ピソ                 | PIN                  | 3                  |         |                    |         |                                 |      |  |  |
| 06            | 2024084          | ハウジ、ング             | HOUSING              | 1                  |         |                    |         |                                 |      |  |  |
| 07            | 4139939          | ピン;スプ リング          | PIN; SPRING          | 6                  |         |                    |         |                                 |      |  |  |
| 09            | 3039392          | <b>ギヤ;サン</b>       | GEAR; SUN            | 1                  |         |                    |         |                                 |      |  |  |
| 10            | 3039391          | キ*ヤ;サン             | GEAR; SUN            | 1                  |         |                    |         |                                 |      |  |  |
| 14            | 3036285          | **ヤ;プ°ラネタリ         | GEAR; PLANETARY      | 3                  |         |                    |         | :<br>                           |      |  |  |
| 15            | 4193804          | ベアリング;ニードル         | BRG.; NEEDLE         | 3                  |         |                    |         |                                 |      |  |  |
| 16            | 9727234          | <b>ギヤ;プラネタリ</b>    | GEAR; PLANETARY      | 3                  |         |                    |         |                                 |      |  |  |
| 17            | 4187679          | プ レート; スラスト        | PLATE; THRUST        | 12                 |         |                    |         |                                 | ŀ    |  |  |
| 20            | 960323           | リング゛;リテイニング゛       | RING; RETAINING      | 1                  |         |                    |         |                                 |      |  |  |
| 22            | 4193803          | へ、アリング、; スフエリカル    | BRG.;SPH.ROL.        | 1                  |         |                    |         |                                 |      |  |  |
| 23            | 937460           | へ゛アリング゛; スフェリカル    | BRG.;SPH.ROL.        | 1                  |         |                    |         |                                 |      |  |  |
| 26            | 2023206          | シヤフト;プロペラ          | SHAFT; PROP.         | 1                  |         |                    |         |                                 |      |  |  |
| 27            | 3036290          | カバー                | COVER                | 1                  |         |                    |         |                                 |      |  |  |
| 28            | J901032          | ホ* ルト              | BOLT                 | 8                  |         |                    |         |                                 |      |  |  |
| 29            | A590910          | ワツシヤ;スプ゜リング゛       | WASHER; SPRING       | 8                  |         |                    |         |                                 |      |  |  |
| 31            | 4194712          | לעיב               | СОСК                 | 1                  |         |                    |         |                                 |      |  |  |
| 32            | 94-2024          | プラグ                | PLUG                 | 1                  |         |                    |         |                                 |      |  |  |
| 33            | 3038921          | スリープ               | SLEEVE               | 1                  |         |                    |         |                                 |      |  |  |
| 34            | 4193120          | シール;オイル            | SEAL;OIL             | 1                  |         | -D89/10            | Y       | 4262947                         | 1    |  |  |
| 34            | 4262947          | シール;オイル            | SEAL; OIL            | 1                  |         | D89/11-            |         |                                 |      |  |  |
| 36            | A811065          | 0-リング              | O-RING               | 1                  |         |                    |         |                                 |      |  |  |
| 47            | 4195482          | ピン;ノツク             | PIN; KNOCK           | 2                  |         |                    |         |                                 |      |  |  |
| 49            | 2024077          | キ゛ヤ;インターナル         | GEAR; INTERNAL       | 1                  |         |                    |         |                                 |      |  |  |
| 50            | 2024937          | キ゛ヤ;インターナル         | GEAR; INTERNAL       | 1                  |         |                    |         |                                 |      |  |  |
| <b>5</b> 1    | 4204645          | スクリユ               | SCREW                | 2                  |         |                    |         |                                 |      |  |  |
| 52            | 4207444          | マク゛ネツト             | MAGNET               | 2                  |         |                    |         |                                 |      |  |  |
| 53            | 4206977          | リンク゛;リテイニンク゛       | RING; RETAINING      | 1                  |         |                    |         |                                 | !    |  |  |
| 54            | M492564          | スクリユ;ド ライブ         | SCREW; DRIVE         | 2                  |         | D89/08-            |         |                                 | :    |  |  |
| 55            | 3053093          | ネームプ゜レート           | NAME-PLATE           | 1                  |         | D89/08-            |         |                                 |      |  |  |
| 61            | 8049277          | カバー                | COVER                | 1                  |         |                    | <b></b> |                                 |      |  |  |
| ,             |                  | (輸送用)              | (FOR TRANSPORTATION) |                    |         |                    |         |                                 | :    |  |  |
| 62            | J901211          | ホ* ルト              | BOLT                 | 6                  |         |                    |         |                                 |      |  |  |
| ,             |                  | (輸送用)              | (FOR TRANSPORTATION) |                    |         |                    |         |                                 |      |  |  |
| 63            | A590912          | ワツシヤ;スプ゜リンク゛       | WASHER; SPRING       | 6                  |         |                    |         |                                 |      |  |  |
| 1             |                  | (輸送用)              | (FOR TRANSPORTATION) |                    |         |                    | Ī       |                                 |      |  |  |

旋 回 装 置 Swing Device

|             |                  |                    |                      |            |                    | 10001-                                 |                                          |       |
|-------------|------------------|--------------------|----------------------|------------|--------------------|----------------------------------------|------------------------------------------|-------|
| 一符号<br>ITEM | 部品番号<br>PART NO. | 部 品 名<br>PART NAME | or PART NAME<br>CODE | 数量<br>Q'TY | サービス<br>コード<br>S.С | 適用号機<br>SERIAL NO.                     | 互 代 替 部 REPLACEA PART PART SIGN PART NO. | 数量    |
| 119         | 927488           | リンク゛;リテイニング゛       | RING; RETAINING      | 1          |                    | ************************************** |                                          |       |
| 137         | J931645          | <b>ホ* ルト</b>       | BOLT                 | 10         |                    |                                        | ,                                        |       |
| 138         | A590916          | ワツシヤ;スプ゜リング゛       | WASHER; SPRING       | 10         |                    |                                        |                                          |       |
| 140         | 94-2024          | プ ラグ               | PLUG                 | 1          |                    |                                        |                                          |       |
| 141         | J901211          | <b>ホ* ルト</b>       | BOLT                 | 12         |                    |                                        |                                          |       |
| 143         | 3035979          | ゲージ;レベル            | GAUGE; LEVEL         | 1          |                    | -10915                                 | I 3043290                                | 1     |
| 143         | 3043290          | ゲージ;レベル            | GAUGE; LEVEL         | 1          |                    | 10916-                                 |                                          | !<br> |
| 144         | 4191882          | パペイプ               | PIPE                 | 1          |                    |                                        |                                          |       |
| 145         | 4140643          | フイツテンク゛; ハ゜イプ゜     | FITTING; PIPE        | 1          |                    |                                        |                                          |       |
| 146         | A590912          | ワツシヤ;スプ゜リンク゛       | WASHER; SPRING       | 12         |                    |                                        |                                          |       |
| 160         | 4199040          | モータ;オイル            | MOTOR; OIL           | 1          | Н                  | -12228                                 | T 4224977                                | 1     |
| ,           |                  |                    |                      |            |                    | 12239-12299                            | 4223584                                  | 1     |
| ,           |                  |                    |                      |            |                    | 12305-12314                            | 4157562                                  | 1     |
| ,           |                  |                    |                      |            | i                  | 12329,                                 |                                          |       |
| 160         | 4224977          | モータ;オイル            | MOTOR; OIL           | 1          | Н                  | 12229-12238                            |                                          |       |
| ,           |                  |                    |                      |            |                    | 12330-12304                            |                                          |       |
|             | 1                |                    |                      |            |                    | 12315-12328                            |                                          |       |
| ,           |                  |                    |                      |            |                    | 12330-                                 | :                                        |       |
| 200         | 9097683          | センカイソーチ            | SWING DEVICE         | 1          |                    |                                        | :                                        |       |
| ,           |                  | (モータ ナシ)           | (WITHOUT MOTOR)      |            |                    |                                        |                                          |       |
| ,           |                  | (輸送用)              | (FOR TRANSPORTATION) |            |                    |                                        |                                          |       |
|             |                  |                    |                      |            |                    |                                        |                                          |       |
|             |                  |                    |                      |            |                    |                                        |                                          |       |
|             |                  |                    |                      |            |                    |                                        |                                          |       |
|             |                  |                    |                      |            |                    |                                        | 1                                        |       |
|             |                  |                    |                      |            |                    |                                        |                                          |       |
|             |                  |                    |                      |            |                    |                                        |                                          |       |
|             |                  |                    |                      |            |                    |                                        |                                          |       |
|             |                  |                    |                      | :          |                    |                                        |                                          |       |
|             |                  |                    |                      |            |                    |                                        |                                          |       |
|             |                  |                    |                      |            |                    |                                        |                                          |       |
|             |                  |                    |                      | 1          |                    |                                        |                                          |       |
|             |                  |                    |                      |            |                    |                                        |                                          |       |
|             |                  |                    |                      |            |                    |                                        |                                          | }     |
|             |                  |                    |                      |            |                    |                                        | <b>.</b>                                 |       |
|             |                  |                    |                      |            |                    |                                        |                                          |       |
|             |                  |                    |                      |            |                    |                                        |                                          |       |
|             |                  |                    |                      |            |                    |                                        |                                          |       |
|             |                  |                    |                      |            |                    |                                        |                                          |       |
|             |                  |                    |                      |            |                    |                                        |                                          |       |