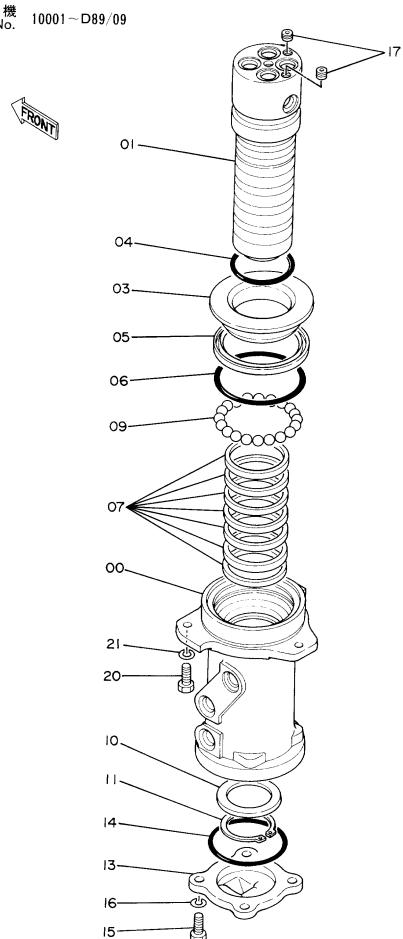

旋 回 装 置 Swing Device

|               |                  |                    |                      |                    |         | 10001-             |         |                                 |      |  |  |
|---------------|------------------|--------------------|----------------------|--------------------|---------|--------------------|---------|---------------------------------|------|--|--|
| 一一一符号<br>ITEM | 部品番号<br>PART NO. | 部 品 名<br>PART NAME | OF PART NAME CODE    | 数 <b>量</b><br>Q'TY | サービスコード | 適用号機<br>SERIAL NO. | 互換性     | 代替部<br>REPLACEA<br>PART<br>部品番号 |      |  |  |
| I I CIVI      | FART NO.         | TAINT WAVE         | OODL                 | 4 11               | S.C     | SERVICE 1101       |         | PART NO.                        | Q'TY |  |  |
| 00            | 2024086          | キヤリア               | CARRIER              | 1                  |         |                    |         |                                 |      |  |  |
| 02            | 4176070          | プ レート;スラスト         | PLATE; THRUST        | 2                  |         |                    |         |                                 |      |  |  |
| 03            | 2024936          | キヤリア               | CARRIER              | 1                  |         |                    |         |                                 |      |  |  |
| 04            | 4194018          | <b>ピ</b> ン         | PIN                  | 3                  |         |                    |         |                                 |      |  |  |
| 05            | 4208325          | ピソ                 | PIN                  | 3                  |         |                    |         |                                 |      |  |  |
| 06            | 2024084          | ハウジ、ング             | HOUSING              | 1                  |         |                    |         |                                 |      |  |  |
| 07            | 4139939          | ピン;スプ リング          | PIN; SPRING          | 6                  |         |                    |         |                                 |      |  |  |
| 09            | 3039392          | <b>ギヤ;サン</b>       | GEAR; SUN            | 1                  |         |                    |         |                                 |      |  |  |
| 10            | 3039391          | キ*ヤ;サン             | GEAR; SUN            | 1                  |         |                    |         |                                 |      |  |  |
| 14            | 3036285          | **ヤ;プ°ラネタリ         | GEAR; PLANETARY      | 3                  |         |                    |         | :<br>                           |      |  |  |
| 15            | 4193804          | ベアリング;ニードル         | BRG.; NEEDLE         | 3                  |         |                    |         |                                 |      |  |  |
| 16            | 9727234          | <b>ギヤ;プラネタリ</b>    | GEAR; PLANETARY      | 3                  |         |                    |         |                                 |      |  |  |
| 17            | 4187679          | プ レート; スラスト        | PLATE; THRUST        | 12                 |         |                    |         |                                 | ŀ    |  |  |
| 20            | 960323           | リング゛;リテイニング゛       | RING; RETAINING      | 1                  |         |                    |         |                                 |      |  |  |
| 22            | 4193803          | へ、アリング、; スフエリカル    | BRG.;SPH.ROL.        | 1                  |         |                    |         |                                 |      |  |  |
| 23            | 937460           | へ゛アリング゛; スフェリカル    | BRG.;SPH.ROL.        | 1                  |         |                    |         |                                 |      |  |  |
| 26            | 2023206          | シヤフト;プロペラ          | SHAFT; PROP.         | 1                  |         |                    |         |                                 |      |  |  |
| 27            | 3036290          | カバー                | COVER                | 1                  |         |                    |         |                                 |      |  |  |
| 28            | J901032          | ホ* ルト              | BOLT                 | 8                  |         |                    |         |                                 |      |  |  |
| 29            | A590910          | ワツシヤ;スプ゜リング゛       | WASHER; SPRING       | 8                  |         |                    |         |                                 |      |  |  |
| 31            | 4194712          | לעיב               | СОСК                 | 1                  |         |                    |         |                                 |      |  |  |
| 32            | 94-2024          | プラグ                | PLUG                 | 1                  |         |                    |         |                                 |      |  |  |
| 33            | 3038921          | スリープ               | SLEEVE               | 1                  |         |                    |         |                                 |      |  |  |
| 34            | 4193120          | シール;オイル            | SEAL;OIL             | 1                  |         | -D89/10            | Y       | 4262947                         | 1    |  |  |
| 34            | 4262947          | シール;オイル            | SEAL; OIL            | 1                  |         | D89/11-            |         |                                 |      |  |  |
| 36            | A811065          | 0-リング              | O-RING               | 1                  |         |                    |         |                                 |      |  |  |
| 47            | 4195482          | ピン;ノツク             | PIN; KNOCK           | 2                  |         |                    |         |                                 |      |  |  |
| 49            | 2024077          | キ゛ヤ;インターナル         | GEAR; INTERNAL       | 1                  |         |                    |         |                                 |      |  |  |
| 50            | 2024937          | キ゛ヤ;インターナル         | GEAR; INTERNAL       | 1                  |         |                    |         |                                 |      |  |  |
| <b>5</b> 1    | 4204645          | スクリユ               | SCREW                | 2                  |         |                    |         |                                 |      |  |  |
| 52            | 4207444          | マク゛ネツト             | MAGNET               | 2                  |         |                    |         |                                 |      |  |  |
| 53            | 4206977          | リンク゛;リテイニンク゛       | RING; RETAINING      | 1                  |         |                    |         |                                 | !    |  |  |
| 54            | M492564          | スクリユ;ド ライブ         | SCREW; DRIVE         | 2                  |         | D89/08-            |         |                                 | :    |  |  |
| 55            | 3053093          | ネームプ゜レート           | NAME-PLATE           | 1                  |         | D89/08-            |         |                                 |      |  |  |
| 61            | 8049277          | カバー                | COVER                | 1                  |         |                    | <b></b> |                                 |      |  |  |
| ,             |                  | (輸送用)              | (FOR TRANSPORTATION) |                    |         |                    |         |                                 | :    |  |  |
| 62            | J901211          | ホ* ルト              | BOLT                 | 6                  |         |                    |         |                                 |      |  |  |
| ,             |                  | (輸送用)              | (FOR TRANSPORTATION) |                    |         |                    |         |                                 |      |  |  |
| 63            | A590912          | ワツシヤ;スプ゜リンク゛       | WASHER; SPRING       | 6                  |         |                    |         |                                 |      |  |  |
| 1             |                  | (輸送用)              | (FOR TRANSPORTATION) |                    |         |                    | Ī       |                                 |      |  |  |

旋 回 装 置 Swing Device

|             |                  |                    |                      |            |                    | 10001-                                 |                                          |       |
|-------------|------------------|--------------------|----------------------|------------|--------------------|----------------------------------------|------------------------------------------|-------|
| 一符号<br>ITEM | 部品番号<br>PART NO. | 部 品 名<br>PART NAME | or PART NAME<br>CODE | 数量<br>Q'TY | サービス<br>コード<br>S.С | 適用号機<br>SERIAL NO.                     | 互 代 替 部 REPLACEA PART PART SIGN PART NO. | 数量    |
| 119         | 927488           | リンク゛;リテイニング゛       | RING; RETAINING      | 1          |                    | ************************************** |                                          |       |
| 137         | J931645          | <b>ホ* ルト</b>       | BOLT                 | 10         |                    |                                        | ,                                        |       |
| 138         | A590916          | ワツシヤ;スプ゜リング゛       | WASHER; SPRING       | 10         |                    |                                        |                                          |       |
| 140         | 94-2024          | プ ラグ               | PLUG                 | 1          |                    |                                        |                                          |       |
| 141         | J901211          | <b>ホ* ルト</b>       | BOLT                 | 12         |                    |                                        |                                          |       |
| 143         | 3035979          | ゲージ;レベル            | GAUGE; LEVEL         | 1          |                    | -10915                                 | I 3043290                                | 1     |
| 143         | 3043290          | ゲージ;レベル            | GAUGE; LEVEL         | 1          |                    | 10916-                                 |                                          | !<br> |
| 144         | 4191882          | パペイプ               | PIPE                 | 1          |                    |                                        |                                          |       |
| 145         | 4140643          | フイツテンク゛; ハ゜イプ゜     | FITTING; PIPE        | 1          |                    |                                        |                                          |       |
| 146         | A590912          | ワツシヤ;スプ゜リンク゛       | WASHER; SPRING       | 12         |                    |                                        |                                          |       |
| 160         | 4199040          | モータ;オイル            | MOTOR; OIL           | 1          | Н                  | -12228                                 | T 4224977                                | 1     |
| ,           |                  |                    |                      |            |                    | 12239-12299                            | 4223584                                  | 1     |
| ,           |                  |                    |                      |            |                    | 12305-12314                            | 4157562                                  | 1     |
| ,           |                  |                    |                      |            | i                  | 12329,                                 |                                          |       |
| 160         | 4224977          | モータ;オイル            | MOTOR; OIL           | 1          | Н                  | 12229-12238                            |                                          |       |
| ,           |                  |                    |                      |            |                    | 12330-12304                            |                                          |       |
|             | 1                |                    |                      |            |                    | 12315-12328                            |                                          |       |
| ,           |                  |                    |                      |            |                    | 12330-                                 | :                                        |       |
| 200         | 9097683          | センカイソーチ            | SWING DEVICE         | 1          |                    |                                        | :                                        |       |
| ,           |                  | (モータ ナシ)           | (WITHOUT MOTOR)      |            |                    |                                        |                                          |       |
| ,           |                  | (輸送用)              | (FOR TRANSPORTATION) |            |                    |                                        |                                          |       |
|             |                  |                    |                      |            |                    |                                        |                                          |       |
|             |                  |                    |                      |            |                    |                                        |                                          |       |
|             |                  |                    |                      |            |                    |                                        |                                          |       |
|             |                  |                    |                      |            |                    |                                        | 1                                        |       |
|             |                  |                    |                      |            |                    |                                        |                                          |       |
|             |                  |                    |                      |            |                    |                                        |                                          |       |
|             |                  |                    |                      |            |                    |                                        |                                          |       |
|             |                  |                    |                      | :          |                    |                                        |                                          |       |
|             |                  |                    |                      |            |                    |                                        |                                          |       |
|             |                  |                    |                      |            |                    |                                        |                                          |       |
|             |                  |                    |                      | 1          |                    |                                        |                                          |       |
|             |                  |                    |                      |            |                    |                                        |                                          |       |
|             |                  |                    |                      |            |                    |                                        |                                          | }     |
|             |                  |                    |                      |            |                    |                                        | <b>.</b>                                 |       |
|             |                  |                    |                      |            |                    |                                        |                                          |       |
|             |                  |                    |                      |            |                    |                                        |                                          |       |
|             |                  |                    |                      |            |                    |                                        |                                          |       |
|             |                  |                    |                      |            |                    |                                        |                                          |       |
|             |                  |                    |                      |            |                    |                                        |                                          |       |