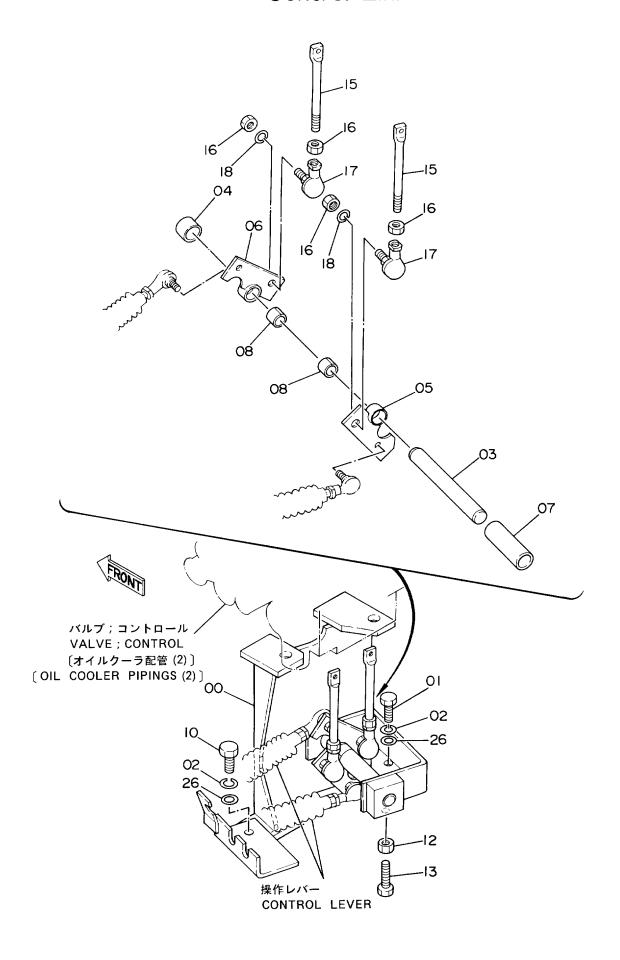

|
|            |                  |                    |                      |                            |                    |                                                               |
|            |                  |                    |                      |                            |                    |                                                               |
|            |                  |                    |                      |                            |                    |                                                               |
|            |                  |                    |                      |                            |                    |                                                               |

操作用リンク装置 Control Link



10001-

| 一符号<br>ITEM | 部品番号<br>PART NO. | 部 品 名<br>PART NAME | or PART NAME<br>CODE | <b>数量</b><br>Q:TY | サービス<br>コード<br>S.С | 適用号機<br>SERIAL NO. | 互換性 | 代替 部<br>REPLACEA<br>PART<br>部品番号 | 数量   |
|-------------|------------------|--------------------|----------------------|-------------------|--------------------|--------------------|-----|----------------------------------|------|
| 00          | 6008332          | ブ ラケツト             | BRACKET              | 1                 |                    |                    | ICA | PART NO.                         | U IT |
| 01          | J901230          | ボルト                | BOLT                 | 1                 |                    |                    |     |                                  |      |
| 02          | A590912          |