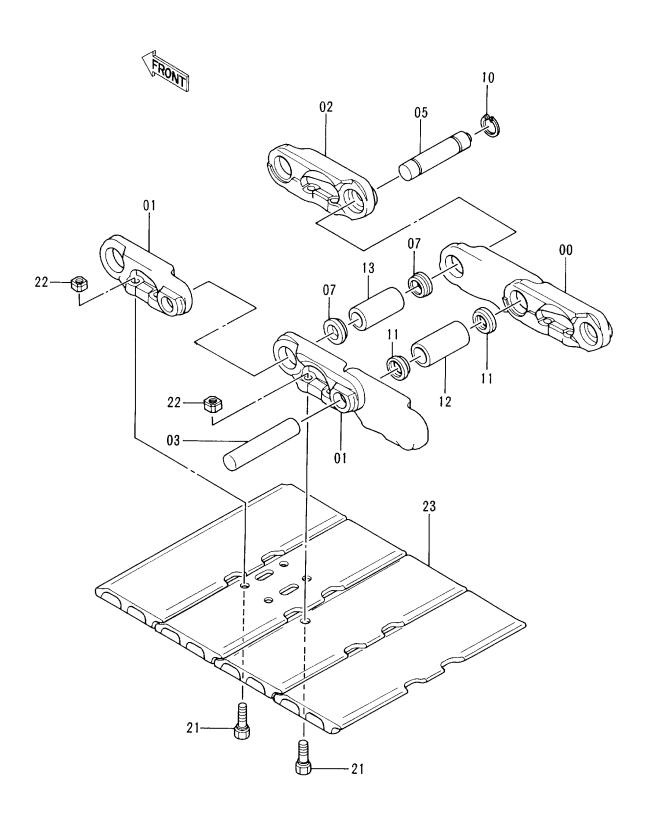

|        |                                             | :        |
| 22         | 4262587          | ・ナット                            | ·NUT                 | 148               | #                  | D91/07-            |        |                                             |          |
| 23         | 2012144          | ・シュー; フラツト                      | •SHOE; FLAT          | 37                | #                  | D91/07-            |        |                                             |          |
|            |                  |                                 |                      |                   |                    |                    |        |                                             |          |

#### トラックリンク 450GP Track-Link 450GP

適用号機 Serial No. D91/04~



| 部 品 名 PART NAME   ラツクリンク アツセン ・トラツクリンク アツセン ・トラツクリンク; B ・・トラツクリンク; マスタ ・・ピ°ン ・・ピ°ン ・・ピ°ン ・・ジール ・・ブ ツシング ・・ブ・ツシング ・・ブ・ツシング ・・ブ・ツシング ・・ブ・ツシング ・・ブ・ツシング ・・ブ・ツシンク ・オ・ルト; シュー・ナット ・シュー; ラバ・ーパ°ツト                                                                                                    | TRACK-LINK ASS'Y  TRACK-LINK ASS'Y  TRACK-LINK; B  TRACK-LINK; B  TRACK-LINK; M  PIN  PIN; MASTER  SEAL  BUSHING  BUSHING; MASTER  BOLT; SHOE  NUT  TRACK-LINK ASS'Y | 0.1√ □                                                                                                                   | 画用号機<br>SERIAL NO.  -D91/06<br>-D91/06<br>-D91/06<br>-D91/06<br>-D91/06<br>-D91/06<br>-D91/06<br>-D91/06<br>-D91/06<br>-D91/06<br>-D91/06<br>-D91/06<br>-D91/06<br>-D91/06<br>-D91/06<br>-D91/06 | I