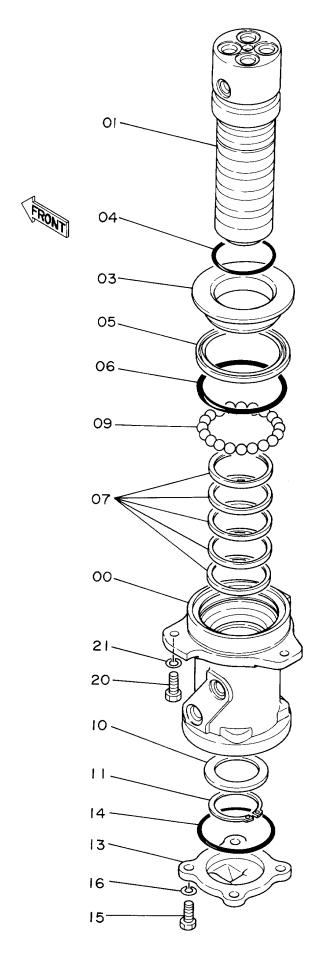

旋 回 装 置 Swing Device

|               |                  |                    |                      |                    |         | 10001-             |         |                                 |      |  |  |
|---------------|------------------|--------------------|----------------------|--------------------|---------|--------------------|---------|---------------------------------|------|--|--|
| 一一一符号<br>ITEM | 部品番号<br>PART NO. | 部 品 名<br>PART NAME | OF PART NAME CODE    | 数 <b>量</b><br>Q'TY | サービスコード | 適用号機<br>SERIAL NO. | 互換性     | 代替部<br>REPLACEA<br>PART<br>部品番号 |      |  |  |
| I I CIVI      | FART NO.         | TAINT WAVE         | OODL                 | 4 11               | S.C     | SERVICE 1101       |         | PART NO.                        | Q'TY |  |  |
| 00            | 2024086          | キヤリア               | CARRIER              | 1                  |         |                    |         |                                 |      |  |  |
| 02            | 4176070          | プ レート;スラスト         | PLATE; THRUST        | 2                  |         |                    |         |                                 |      |  |  |
| 03            | 2024936          | キヤリア               | CARRIER              | 1                  |         |                    |         |                                 |      |  |  |
| 04            | 4194018          | <b>ピ</b> ン         | PIN                  | 3                  |         |                    |         |                                 |      |  |  |
| 05            | 4208325          | ピソ                 | PIN                  | 3                  |         |                    |         |                                 |      |  |  |
| 06            | 2024084          | ハウジ、ング             | HOUSING              | 1                  |         |                    |         |                                 |      |  |  |
| 07            | 4139939          | ピン;スプ リング          | PIN; SPRING          | 6                  |         |                    |         |                                 |      |  |  |
| 09            | 3039392          | <b>ギヤ;サン</b>       | GEAR; SUN            | 1                  |         |                    |         |                                 |      |  |  |
| 10            | 3039391          | キ*ヤ;サン             | GEAR; SUN            | 1                  |         |                    |         |                                 |      |  |  |
| 14            | 3036285          | **ヤ;プ°ラネタリ         | GEAR; PLANETARY      | 3                  |         |                    |         | :<br>                           |      |  |  |
| 15            | 4193804          | ベアリング;ニードル         | BRG.; NEEDLE         | 3                  |         |                    |         |                                 |      |  |  |
| 16            | 9727234          | <b>ギヤ;プラネタリ</b>    | GEAR; PLANETARY      | 3                  |         |                    |         |                                 |      |  |  |
| 17            | 4187679          | プ レート; スラスト        | PLATE; THRUST        | 12                 |         |                    |         |                                 | ŀ    |  |  |
| 20            | 960323           | リング゛;リテイニング゛       | RING; RETAINING      | 1                  |         |                    |         |                                 |      |  |  |
| 22            | 4193803          | へ、アリング、; スフエリカル    | BRG.;SPH.ROL.        | 1                  |         |                    |         |                                 |      |  |  |
| 23            | 937460           | へ゛アリング゛; スフェリカル    | BRG.;SPH.ROL.        | 1                  |         |                    |         |                                 |      |  |  |
| 26            | 2023206          | シヤフト;プロペラ          | SHAFT; PROP.         | 1                  |         |                    |         |                                 |      |  |  |
| 27            | 3036290          | カバー                | COVER                | 1                  |         |                    |         |                                 |      |  |  |
| 28            | J901032          | ホ* ルト              | BOLT                 | 8                  |         |                    |         |                                 |      |  |  |
| 29            | A590910          | ワツシヤ;スプ゜リング゛       | WASHER; SPRING       | 8                  |         |                    |         |                                 |      |  |  |
| 31            | 4194712          | לעיב               | СОСК                 | 1                  |         |                    |         |                                 |      |  |  |
| 32            | 94-2024          | プラグ                | PLUG                 | 1                  |         |                    |         |                                 |      |  |  |
| 33            | 3038921          | スリープ               | SLEEVE               | 1                  |         |                    |         |                                 |      |  |  |
| 34            | 4193120          | シール;オイル            | SEAL;OIL             | 1                  |         | -D89/10            | Y       | 4262947                         | 1    |  |  |
| 34            | 4262947          | シール;オイル            | SEAL; OIL            | 1                  |         | D89/11-            |         |                                 |      |  |  |
| 36            | A811065          | 0-リング              | O-RING               | 1                  |         |                    |         |                                 |      |  |  |
| 47            | 4195482          | ピン;ノツク             | PIN; KNOCK           | 2                  |         |                    |         |                                 |      |  |  |
| 49            | 2024077          | キ゛ヤ;インターナル         | GEAR; INTERNAL       | 1                  |         |                    |         |                                 |      |  |  |
| 50            | 2024937          | キ゛ヤ;インターナル         | GEAR; INTERNAL       | 1                  |         |                    |         |                                 |      |  |  |
| <b>5</b> 1    | 4204645          | スクリユ               | SCREW                | 2                  |         |                    |         |                                 |      |  |  |
| 52            | 4207444          | マク゛ネツト             | MAGNET               | 2                  |         |                    |         |                                 |      |  |  |
| 53            | 4206977          | リンク゛;リテイニンク゛       | RING; RETAINING      | 1                  |         |                    |         |                                 | !    |  |  |
| 54            | M492564          | スクリユ;ド ライブ         | SCREW; DRIVE         | 2                  |         | D89/08-            |         |                                 | :    |  |  |
| 55            | 3053093          | ネームプ゜レート           | NAME-PLATE           | 1                  |         | D89/08-            |         |                                 |      |  |  |
| 61            | 8049277          | カバー                | COVER                | 1                  |         |                    | <b></b> |                                 |      |  |  |
| ,             |                  | (輸送用)              | (FOR TRANSPORTATION) |                    |         |                    |         |                                 | :    |  |  |
| 62            | J901211          | ホ* ルト              | BOLT                 | 6                  |         |                    |         |                                 |      |  |  |
| ,             |                  | (輸送用)              | (FOR TRANSPORTATION) |                    |         |                    |         |                                 |      |  |  |
| 63            | A590912          | ワツシヤ;スプ゜リンク゛       | WASHER; SPRING       | 6                  |         |                    |         |                                 |      |  |  |
| 1             |                  | (輸送用)              | (FOR TRANSPORTATION) |                    |         |                    | Ī       |                                 |      |  |  |

旋 回 装 置 Swing Device

|             |                  |                    |                      |            |                    | 10001-                                 |                                          |       |
|-------------|------------------|--------------------|----------------------|------------|--------------------|----------------------------------------|------------------------------------------|-------|
| 一符号<br>ITEM | 部品番号<br>PART NO. | 部 品 名<br>PART NAME | or PART NAME<br>CODE | 数量<br>Q'TY | サービス<br>コード<br>S.С | 適用号機<br>SERIAL NO.                     | 互 代 替 部 REPLACEA PART PART SIGN PART NO. | 数量    |
| 119         | 927488           | リンク゛;リテイニング゛       | RING; RETAINING      | 1          |                    | ************************************** |                                          |       |
| 137         | J931645          | <b>ホ* ルト</b>       | BOLT                 | 10         |                    |                                        | ,                                        |       |
| 138         | A590916          | ワツシヤ;スプ゜リング゛       | WASHER; SPRING       | 10         |                    |                                        |                                          |       |
| 140         | 94-2024          | プ ラグ               | PLUG                 | 1          |                    |                                        |                                          |       |
| 141         | J901211          | <b>ホ* ルト</b>       | BOLT                 | 12         |                    |                                        |                                          |       |
| 143         | 3035979          | ゲージ;レベル            | GAUGE; LEVEL         | 1          |                    | -10915                                 | I 3043290                                | 1     |
| 143         | 3043290          | ゲージ;レベル            | GAUGE; LEVEL         | 1          |                    | 10916-                                 |                                          | !<br> |
| 144         | 4191882          | パペイプ               | PIPE                 | 1          |                    |                                        |                                          |       |
| 145         | 4140643          | フイツテンク゛; ハ゜イプ゜     | FITTING; PIPE        | 1          |                    |                                        |                                          |       |
| 146         | A590912          | ワツシヤ;スプ゜リンク゛       | WASHER; SPRING       | 12         |                    |                                        |                                          |       |
| 160         | 4199040          | モータ;オイル            | MOTOR; OIL           | 1          | Н                  | -12228                                 | T 4224977                                | 1     |
| ,           |                  |                    |                      |            |                    | 12239-12299                            | 4223584                                  | 1     |
| ,           |                  |                    |                      |            |                    | 12305-12314                            | 4157562                                  | 1     |
| ,           |                  |                    |                      |            | i                  | 12329,                                 |                                          |       |
| 160         | 4224977          | モータ;オイル            | MOTOR; OIL           | 1          | Н                  | 12229-12238                            |                                          |       |
| ,           |                  |                    |                      |            |                    | 12330-12304                            |                                          |       |
|             | 1                |                    |                      |            |                    | 12315-12328                            |                                          |       |
| ,           |                  |                    |                      |            |                    | 12330-                                 | :                                        |       |
| 200         | 9097683          | センカイソーチ            | SWING DEVICE         | 1          |                    |                                        | :                                        |       |
| ,           |                  | (モータ ナシ)           | (WITHOUT MOTOR)      |            |                    |                                        |                                          |       |
| ,           |                  | (輸送用)              | (FOR TRANSPORTATION) |            |                    |                                        |                                          |       |
|             |                  |                    |                      |            |                    |                                        |                                          |       |
|             |                  |                    |                      |            |                    |                                        |                                          |       |
|             |                  |                    |                      |            |                    |                                        |                                          |       |
|             |                  |                    |                      |            |                    |                                        | 1                                        |       |
|             |                  |                    |                      |            |                    |                                        |                                          |       |
|             |                  |                    |                      |            |                    |                                        |                                          |       |
|             |                  |                    |                      |            |                    |                                        |                                          |       |
|             |                  |                    |                      | :          |                    |                                        |                                          |       |
|             |                  |                    |                      |            |                    |                                        |                                          |       |
|             |                  |                    |                      |            |                    |                                        |                                          |       |
|             |                  |                    |                      | 1          |                    |                                        |                                          |       |
|             |                  |                    |                      |            |                    |                                        |                                          |       |
|             |                  |                    |                      |            |                    |                                        |                                          | }     |
|             |                  |                    |                      |            |                    |                                        | <b>.</b>                                 |       |
|             |                  |                    |                      |            |                    |                                        |                                          |       |
|             |                  |                    |                      |            |                    |                                        |                                          |       |
|             |                  |                    |                      |            |                    |                                        |                                          |       |
|             |                  |                    |                      |            |                    |                                        |                                          |       |
|             |                  |                    |                      |            |                    |                                        |                                          |       |