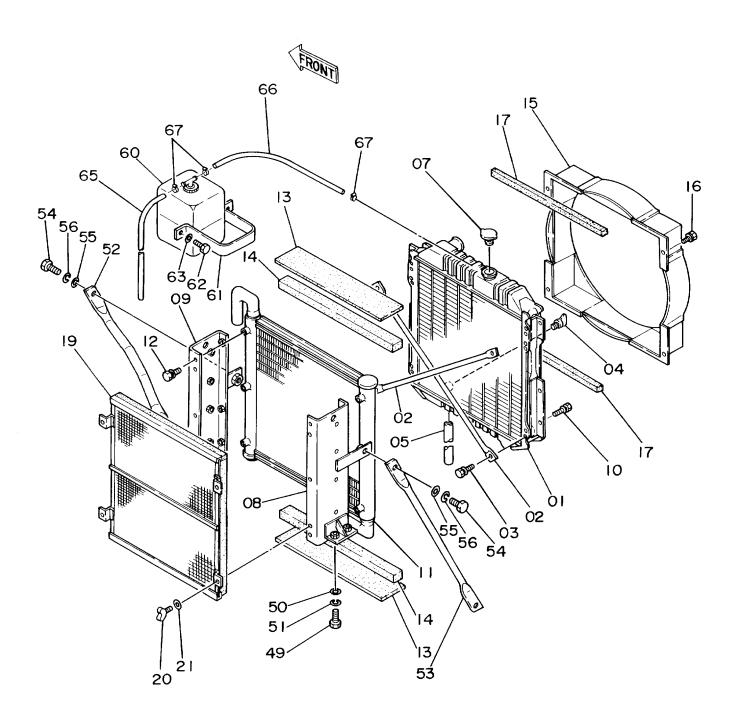

ラジエータ Radiator

ラジ<sup>\*</sup> エータ RADIATOR

10001-

|            |                  |                              |                      |            |                    | 10001-             |                                                               |
|------------|------------------|------------------------------|----------------------|------------|--------------------|--------------------|---------------------------------------------------------------|
| 符号<br>ITEM | 部品番号<br>PART NO. | 部 品 名<br>PART NAME           | or PART NAME<br>CODE | 数量<br>Q'TY | サービス<br>コード<br>S.C | 適用号機<br>SERIAL NO. | 互 代替部品<br>REPLACEABLE<br>PART<br>性部品番号数量<br>ICA_PART_NO. Q'TY |
| 01-21      | 4196311          | ラジ エータ アツセン                  | RADIATOR ASS'Y       | 1          |                    |                    |                                                               |
| 01         | 4217469          | <ul><li>コア; ラジ エータ</li></ul> | ·CORE; RADIATOR      | 1          |                    |                    |                                                               |
| 02         | 4217605          | • שורי<br>איים               | • ROD                | 2          | :                  |                    |                                                               |
| 03         | 4217606          | ・ボルト(ワツシヤツキ)                 | ·BOLT (WITH WASHER)  | 4          |                    |                    |                                                               |
| 04         | 4217604          | ・プラグ;ドレン                     | •PLUG; DRAIN         | 1          |                    |                    |                                                               |
| 05         | 4217603          | •ホース                         | •HOSE                | 1          |                    |                    |                                                               |
| 07         | 4206093          | ・キャツフ゜                       | •CAP                 | 1          |                    | -10814             | I 4228160 1                                                   |
| 07         | 4228160          | ・キャツプ。                       | •CAP                 | 1          |                    | 10815-             |                                                               |
| 08         | 4217602          | ・ブ・ラケツト                      | • BRACKET            | 1          |                    |                    | !                                                             |
| 09         | 4217601          | ・ブラケット                       | • BRACKET            | 1          |                    |                    |                                                               |
| 10         | 4217600          | ・ボルト(ワツシヤツキ)                 | ·BOLT (WITH WASHER)  | 6          |                    |                    | 1                                                             |
| 11         | 4217470          | ・クーラ;オイル                     | ·COOLER;OIL          | 1          |                    |                    |                                                               |
| 12         | 4217600          | ・ボルト(ワツシヤツキ)                 | ·BOLT (WITH WASHER)  | 6          |                    |                    |                                                               |
| 13         | 4217599          | ・ハ゜ツキン                       | • PACKING            | 2          |                    |                    |                                                               |
| 14         | 4217598          | ・ハ°ツキン                       | • PACKING            | 2          |                    |                    |                                                               |
| 15         | 4217596          | ・カ゛イト゛; フアン                  | •GUIDE; FAN          | 1          |                    | -10814             | Y 4230144 1                                                   |
| 15         | 4230144          | <ul><li>がイト、ファン</li></ul>    | •GUIDE; FAN          | 1          | #                  | 10815-             |                                                               |
| 16         | 4217600          | ・ボルト(ワツシヤツキ)                 | ·BOLT (WITH WASHER)  | 4          |                    |                    |                                                               |
| 17         | 4217595          | ・ハ゜ツキン                       | • PACKING            | 2          |                    |                    |                                                               |
| 19         | 4217594          | • ネット                        | •NET                 | 1          |                    |                    |                                                               |
| 20         | 4217593          | <ul><li>ホ゛ルト;ウインク゛</li></ul> | ·BOLT;WING           | . 4        |                    |                    |                                                               |
| 21         | A590106          | <ul><li>ワツシヤ</li></ul>       | • WASHER             | 4          |                    |                    |                                                               |
| 49         | J901230          | <b>ボル</b> ト                  | BOLT                 | 4          |                    |                    |                                                               |
| 50         | 449490           | ワツシヤ                         | WASHER               | 4          |                    |                    |                                                               |
| 51         | A590912          | ワツシヤ;スプ゜リング゛                 | WASHER; SPRING       | 4          |                    |                    |                                                               |
| 52         | 4209287          | ステー                          | STAY                 | 1          | į                  |                    |                                                               |
| 53         | 4169422          | ステー                          | STAY                 | 1          |                    |                    |                                                               |
| 54         | J901635          | <b>ボ ルト</b>                  | BOLT                 | 4          |                    |                    |                                                               |
| 55         | A590116          | ワツシヤ;プ レーン                   | WASHER; PLANE        | 4          |                    |                    |                                                               |
| 56         | A590916          | ワツシヤ;スプ リング                  | WASHER; SPRING       | 4          |                    |                    |                                                               |
| 60         | 4197948          | <br>タンク;ウオータ                 | TANK; WATER          | 1          |                    |                    | 1                                                             |
| 61         | 4180555          | クランプ                         | CLAMP                | 1          |                    |                    |                                                               |
| 62         | J901025          | <b>ボルト</b>                   | BOLT                 | 2          | .                  |                    |                                                               |
| 63         | A590910          | ワツシヤ;スプ゜リンク゛                 | WASHER; SPRING       | 2          |                    |                    |                                                               |
| 65         | 4142844          | ホース; ビニール                    | HOSE; VINYL          | 1          |                    |                    |                                                               |
| 66         | 4188558          | ホース;ウオータ                     | HOSE; WATER          | 1          | ,                  |                    | 1                                                             |
| 67         | 4508575          | /<br>クランプ ;ホ−ス               | CLAMP; HOSE          | 3          |                    |                    |                                                               |
|            |                  |                              |                      |            |                    |                    |                                                               |
|            |                  |                              |                      |            |                    |                    |                                                               |
|            |                  |                              |                      |            |                    |                    |                                                               |