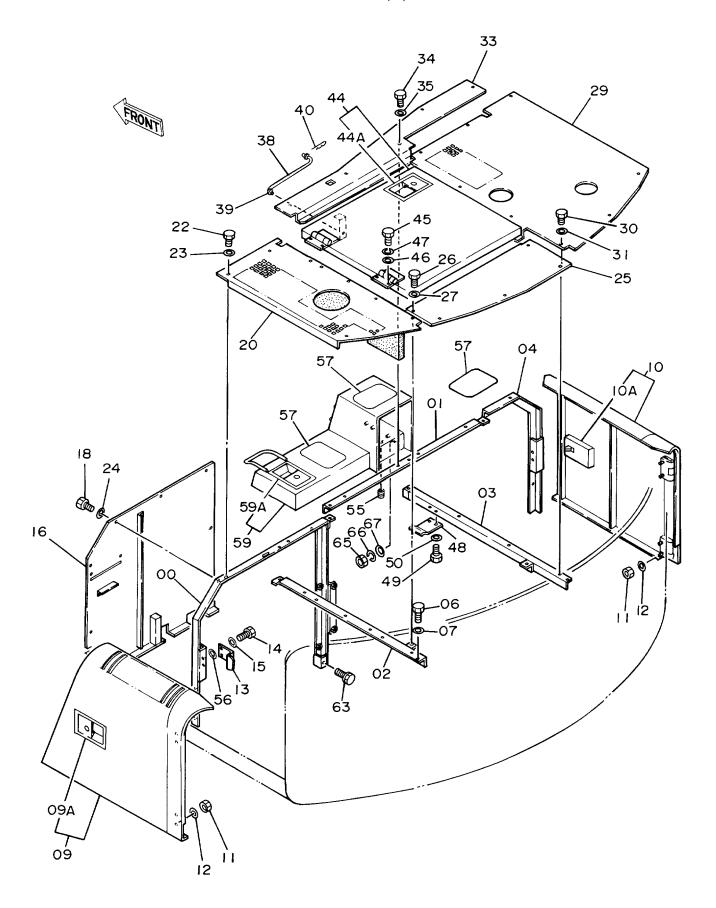

| <b>装置名称</b>                                                                                        | Group Name 適用号機<br>SERIAL NO.                                                                                                                                       | 頁<br>PAGE            |
|----------------------------------------------------------------------------------------------------|---------------------------------------------------------------------------------------------------------------------------------------------------------------------|----------------------|
| 電気部品(2)〈DX〉                                                                                        | ELECTRIC PARTS (2) <dx></dx>                                                                                                                                        | 065                  |
| 電気部品(3)                                                                                            | ELECTRIC PARTS (3)                                                                                                                                                  | 067                  |
| 電気部品(4)                                                                                            | ELECTRIC PARTS (4)                                                                                                                                                  | 069                  |
| キャブグループ                                                                                            | CAB GROUP                                                                                                                                                           | 071                  |
| ・キャブ(1)                                                                                            | ·CAB (1)                                                                                                                                                            | 073                  |
| ・キャブ(2)                                                                                            | ·CAB (2)                                                                                                                                                            | 075                  |
| ・キャブ (3)                                                                                           | ·CAB (3)                                                                                                                                                            | 07'                  |
| ・キャブ(4)                                                                                            | ·CAB (4)                                                                                                                                                            | 079                  |
| ・キャブ (5)                                                                                           | ·CAB (5)                                                                                                                                                            | 08                   |
| ・キャブ (6)                                                                                           | ·CAB (6)                                                                                                                                                            | 08                   |
| シート                                                                                                | SEAT                                                                                                                                                                | 08                   |
| カバー(1)                                                                                             | COVER (1)                                                                                                                                                           | 08                   |
| ・ドアロック(1)                                                                                          | ·DOOR LOCK (1)                                                                                                                                                      | 08                   |
| ・ドアロック(2)                                                                                          | ·DOOR LOCK (2)                                                                                                                                                      | 09                   |
| カバー(2)                                                                                             | COVER (2)                                                                                                                                                           | 09                   |
| カーヒータ 〈SDX〉                                                                                        | CAR HEATER <sdx></sdx>                                                                                                                                              | 09                   |
| カーヒータ配管 〈SDX〉                                                                                      | CAR HEATER PIPINGS (SDX)                                                                                                                                            | 09                   |
| 第走行体                                                                                               | UNDERCARRIAGE                                                                                                                                                       |                      |
| #Pルビ11 144<br>トラックフレーム                                                                             | TRACK FRAME                                                                                                                                                         | 09                   |
| 走行装置                                                                                               | TRAVEL DEVICE                                                                                                                                                       | 10                   |
| フロントアイドラ                                                                                           | FRONT IDLER                                                                                                                                                         | 10                   |
| アジャスタ                                                                                              | ADJUSTER                                                                                                                                                            | 10                   |
| 上ローラ                                                                                               | UPPER ROLLER                                                                                                                                                        | 10                   |
|                                                                                                    | LOWER ROLLER                                                                                                                                                        | 10                   |
| トラックリンク 450G                                                                                       | TRACK-LINK 450G                                                                                                                                                     | 11                   |
|                                                                                                    |                                                                                                                                                                     | 11                   |
| センタージョイント(スタンダード用)                                                                                 | CENTER JOINT (FOR STD.) 10001-D89/08                                                                                                                                |                      |
|                                                                                                    | CENTER JOINT (FOR STD.) D89/09-                                                                                                                                     | 11                   |
| センタージョイント (スタンダード用)                                                                                | CENTER JOINT (FOR STD.) D89/09-                                                                                                                                     | 11<br>               |
| センタージョイント (スタンダード用)<br>センタージョイント (プレードアタッチメント用)                                                    | CENTER JOINT (FOR STD.)  CENTER JOINT (FOR BLADE ATTACHMENT)  CENTER JOINT (FOR BLADE ATTACHMENT)  D89/10-                                                          | 11<br>11<br>11       |
| センタージョイント (スタンダード用)<br>センタージョイント (プレードアタッチメント用)<br>センタージョイント (プレードアタッチメント用)                        | CENTER JOINT (FOR STD.)  CENTER JOINT (FOR BLADE ATTACHMENT)  CENTER JOINT (FOR BLADE ATTACHMENT)  TRAVEL PIPINGS                                                   | 11<br>11<br>11       |
| センタージョイント (スタンダード用)<br>・・・・・・・・・・・・・・・・・・・・・・・・・・・・・・・・・・・・                                        | CENTER JOINT (FOR STD.)  CENTER JOINT (FOR BLADE ATTACHMENT)  CENTER JOINT (FOR BLADE ATTACHMENT)  TRAVEL PIPINGS                                                   | 11<br>11<br>11<br>11 |
| センタージョイント (スタンダード用)<br>センタージョイント (プレードアタッチメント用)<br>センタージョイント (プレードアタッチメント用)<br>走行配管<br>ロント アタッチメント | CENTER JOINT (FOR STD.)  CENTER JOINT (FOR BLADE ATTACHMENT) 10001-D89/09  CENTER JOINT (FOR BLADE ATTACHMENT) D89/10-  TRAVEL PIPINGS  FRONT-END ATTACHMENTS       | 11<br>11<br>11       |
| センタージョイント (スタンダード用) センタージョイント (プレードアタッチメント用) センタージョイント (プレードアタッチメント用) 走行配管 ロント アタッチメント ブーム         | CENTER JOINT (FOR STD.)  CENTER JOINT (FOR BLADE ATTACHMENT) 10001-D89/09  CENTER JOINT (FOR BLADE ATTACHMENT) D89/10-  TRAVEL PIPINGS  FRONT-END ATTACHMENTS  BOOM | 11<br>11<br>12<br>12 |
| センタージョイント (スタンダード用) センタージョイント (プレードアタッチメント用) センタージョイント (プレードアタッチシント用) 走行配管 ロント アタッチメント ブーム         | CENTER JOINT (FOR STD.)  CENTER JOINT (FOR BLADE ATTACHMENT)  CENTER JOINT (FOR BLADE ATTACHMENT)  TRAVEL PIPINGS  FRONT - END ATTACHMENTS  BOOM                    | 11<br>11<br>12<br>12 |