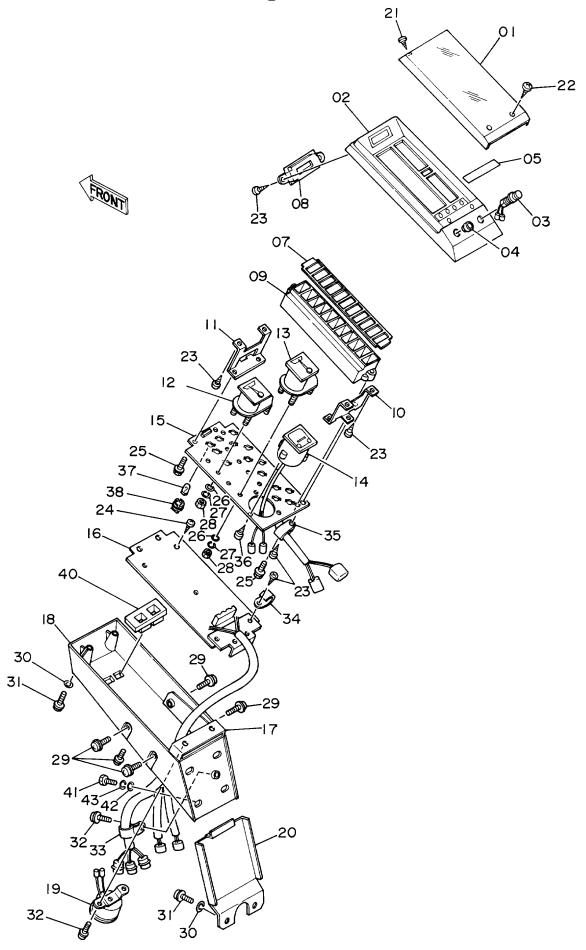

|         |                                              |        |  |

ゲージパネル Gauge Panel



|            |                  |                    |                 | 10001-                     |                    |        |                                              |    |  |
|------------|------------------|--------------------|-----------------|----------------------------|--------------------|--------|----------------------------------------------|----|--|
| 符号<br>ITEM | 部品番号<br>PART NO. | 部 品 名<br>PART NAME | or PART NAME    | 数量 サービス<br>Q'TY コード<br>S.C | 適用号機<br>SERIAL NO. | 互換性 (4 | 代替 部<br>REPLACEA<br>PART<br>部品番号<br>PART NO. | 数量 |  |
| 38         | 4208879          | ・ソケツト;ハ゛ルブ         | • SOCKET ; BULB | 14                         |                    |        | 7.4.4.1.10.1                                 |    |  |
| 40         | 4252141          | •カハ゛ー