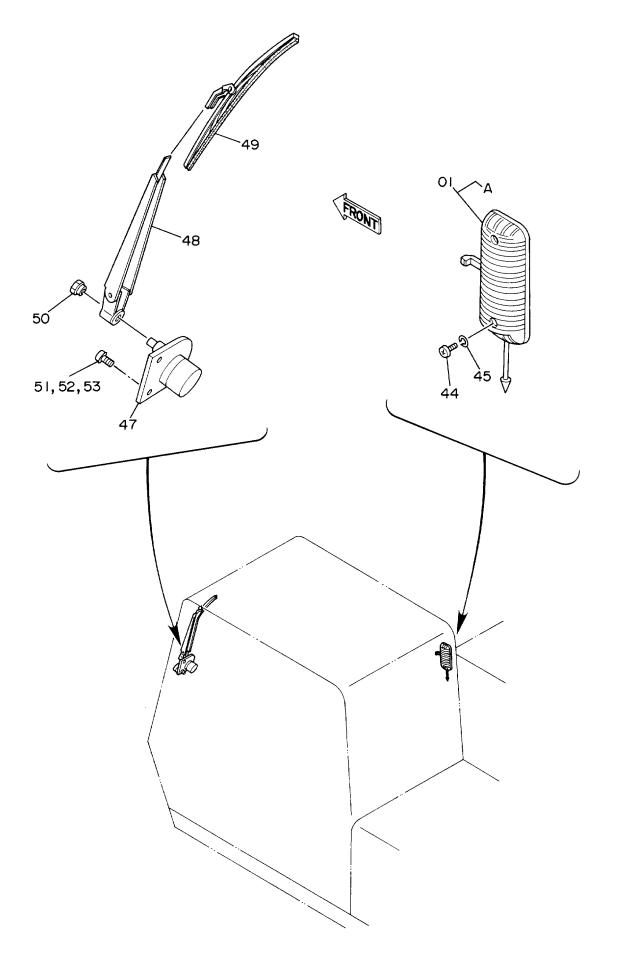

| <b>装置名称</b>                                                                                        | Group Name 適用号機<br>SERIAL NO.                                                                                                                                       | 頁<br>PAGE            |
|----------------------------------------------------------------------------------------------------|---------------------------------------------------------------------------------------------------------------------------------------------------------------------|----------------------|
| 電気部品(2)〈DX〉                                                                                        | ELECTRIC PARTS (2) <dx></dx>                                                                                                                                        | 065                  |
| 電気部品(3)                                                                                            | ELECTRIC PARTS (3)                                                                                                                                                  | 067                  |
| 電気部品(4)                                                                                            | ELECTRIC PARTS (4)                                                                                                                                                  | 069                  |
| キャブグループ                                                                                            | CAB GROUP                                                                                                                                                           | 071                  |
| ・キャブ(1)                                                                                            | ·CAB (1)                                                                                                                                                            | 073                  |
| ・キャブ(2)                                                                                            | ·CAB (2)                                                                                                                                                            | 075                  |
| ・キャブ (3)                                                                                           | ·CAB (3)                                                                                                                                                            | 07'                  |
| ・キャブ(4)                                                                                            | ·CAB (4)                                                                                                                                                            | 079                  |
| ・キャブ (5)                                                                                           | ·CAB (5)                                                                                                                                                            | 08                   |
| ・キャブ (6)                                                                                           | ·CAB (6)                                                                                                                                                            | 08                   |
| シート                                                                                                | SEAT                                                                                                                                                                | 08                   |
| カバー(1)                                                                                             | COVER (1)                                                                                                                                                           | 08                   |
| ・ドアロック(1)                                                                                          | ·DOOR LOCK (1)                                                                                                                                                      | 08                   |
| ・ドアロック(2)                                                                                          | ·DOOR LOCK (2)                                                                                                                                                      | 09                   |
| カバー(2)                                                                                             | COVER (2)                                                                                                                                                           | 09                   |
| カーヒータ 〈SDX〉                                                                                        | CAR HEATER <sdx></sdx>                                                                                                                                              | 09                   |
| カーヒータ配管 〈SDX〉                                                                                      | CAR HEATER PIPINGS (SDX)                                                                                                                                            | 09                   |
| 第走行体                                                                                               | UNDERCARRIAGE                                                                                                                                                       |                      |
| #Pルビ11 144<br>トラックフレーム                                                                             | TRACK FRAME                                                                                                                                                         | 09                   |
| 走行装置                                                                                               | TRAVEL DEVICE                                                                                                                                                       | 10                   |
| フロントアイドラ                                                                                           | FRONT IDLER                                                                                                                                                         | 10                   |
| アジャスタ                                                                                              | ADJUSTER                                                                                                                                                            | 10                   |
| 上ローラ                                                                                               | UPPER ROLLER                                                                                                                                                        | 10                   |
|                                                                                                    | LOWER ROLLER                                                                                                                                                        | 10                   |
| トラックリンク 450G                                                                                       | TRACK-LINK 450G                                                                                                                                                     | 11                   |
|                                                                                                    |                                                                                                                                                                     | 11                   |
| センタージョイント(スタンダード用)                                                                                 | CENTER JOINT (FOR STD.) 10001-D89/08                                                                                                                                |                      |
|                                                                                                    | CENTER JOINT (FOR STD.) D89/09-                                                                                                                                     | 11                   |
| センタージョイント (スタンダード用)                                                                                | CENTER JOINT (FOR STD.) D89/09-                                                                                                                                     | 11<br>               |
| センタージョイント (スタンダード用)<br>センタージョイント (プレードアタッチメント用)                                                    | CENTER JOINT (FOR STD.)  CENTER JOINT (FOR BLADE ATTACHMENT)  CENTER JOINT (FOR BLADE ATTACHMENT)  D89/10-                                                          | 11<br>11<br>11       |
| センタージョイント (スタンダード用)<br>センタージョイント (プレードアタッチメント用)<br>センタージョイント (プレードアタッチメント用)                        | CENTER JOINT (FOR STD.)  CENTER JOINT (FOR BLADE ATTACHMENT)  CENTER JOINT (FOR BLADE ATTACHMENT)  TRAVEL PIPINGS                                                   | 11<br>11<br>11       |
| センタージョイント (スタンダード用)<br>・・・・・・・・・・・・・・・・・・・・・・・・・・・・・・・・・・・・                                        | CENTER JOINT (FOR STD.)  CENTER JOINT (FOR BLADE ATTACHMENT)  CENTER JOINT (FOR BLADE ATTACHMENT)  TRAVEL PIPINGS                                                   | 11<br>11<br>11<br>11 |
| センタージョイント (スタンダード用)<br>センタージョイント (プレードアタッチメント用)<br>センタージョイント (プレードアタッチメント用)<br>走行配管<br>ロント アタッチメント | CENTER JOINT (FOR STD.)  CENTER JOINT (FOR BLADE ATTACHMENT) 10001-D89/09  CENTER JOINT (FOR BLADE ATTACHMENT) D89/10-  TRAVEL PIPINGS  FRONT-END ATTACHMENTS       | 11<br>11<br>11       |
| センタージョイント (スタンダード用) センタージョイント (プレードアタッチメント用) センタージョイント (プレードアタッチメント用) 走行配管 ロント アタッチメント ブーム         | CENTER JOINT (FOR STD.)  CENTER JOINT (FOR BLADE ATTACHMENT) 10001-D89/09  CENTER JOINT (FOR BLADE ATTACHMENT) D89/10-  TRAVEL PIPINGS  FRONT-END ATTACHMENTS  BOOM | 11<br>11<br>12<br>12 |
| センタージョイント (スタンダード用) センタージョイント (プレードアタッチメント用) センタージョイント (プレードアタッチシント用) 走行配管 ロント アタッチメント ブーム         | CENTER JOINT (FOR STD.)  CENTER JOINT (FOR BLADE ATTACHMENT)  CENTER JOINT (FOR BLADE ATTACHMENT)  TRAVEL PIPINGS  FRONT - END ATTACHMENTS  BOOM                    | 11<br>11<br>12<br>12 |