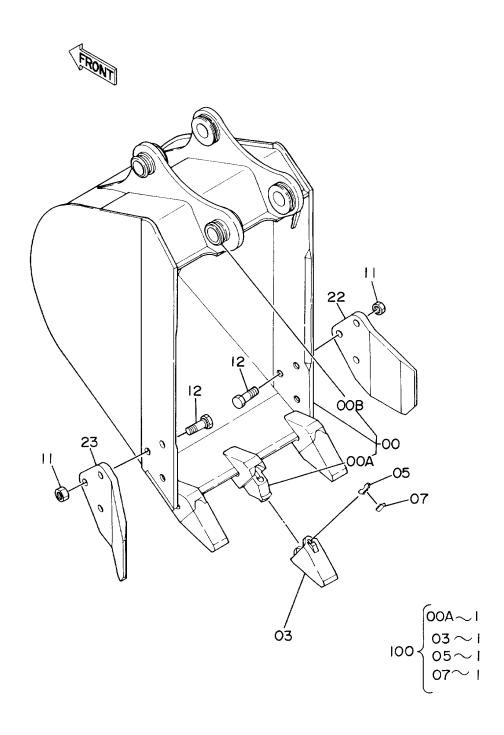

|                           |                            |                    |        |                                               |           |
|                      |                                         |                                                                                     |                           | :                          |                    |        |                                               |           |
|                      |                                         |                                                                                     |                           |                            |                    |        |                                               |           |

バケット 0.1 Bucket 0.1



|            |                  |                                |                  |            |                    | 10001-             |        |         |                  |
|------------|------------------|--------------------------------|------------------|------------|--------------------|--------------------|--------|---------|------------------|
| 符号<br>ITEM | 部品番号<br>PART NO. | 部 品 名<br>PART NAME             | or CODE          | 数量<br>Q'TY | サービス<br>コード<br>S.С | 適用号機<br>SERIAL NO. | 互換性ICA |         | SELE<br>数<br>3 1 |
|            | 9077961          | ハ゛ケツト アツセン                     | BUCKET ASS'Y     | 1          |                    |                    | 100    |         | <u> </u>         |
| 00         | 9077962          | ・ハ゛ケツト                         | • BUCKET