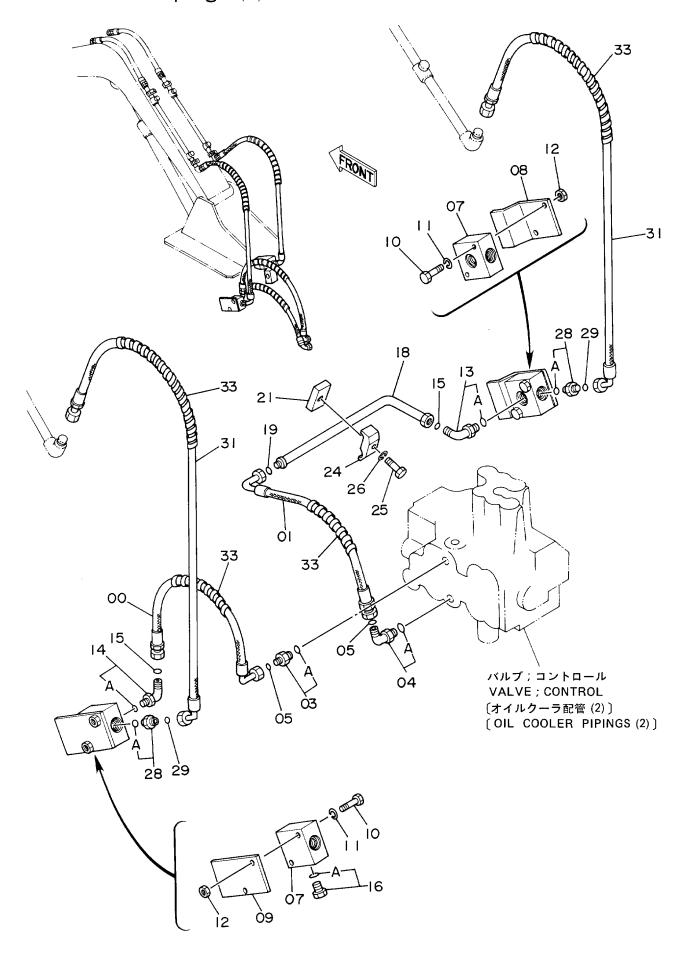

| PART NO.           | PAGE         | ITEM            | PART NO.           | PAGE         | ITEM     | PART NO. | PAGE         | ITEM     |
|--------------------|--------------|-----------------|--------------------|--------------|----------|----------|--------------|----------|
| J901030            | 040A         | 30              | J901635            | 150          | 54       | M430610  | 062          | 70       |
|                    | 042          | 13              | J931608            | 004          | 12       | M430613  |              | 74       |
|                    | 114          | 15              | J931611            | 004          | 04       | 11170510 | 062          | 74       |
|                    | 114<br>116   | 20<br>20        | J931635            | 102A<br>102A | 08<br>08 | M470516  | 076<br>078   | 23<br>75 |
|                    | 110          | 20              |                    | 1024         | 00       |          | 076          | 73       |
|                    | 118          | 15              | J931640            | 102A         | 08       | M491832  | 116          | 19       |
|                    | 118          | 20              | J931645            | 016B         | 137      |          | 120          | 19       |
|                    | 120<br>146   | 20<br>20        | J931650<br>J931685 | 102В<br>002  | 60<br>02 | M492564  | 016A<br>102B | 54<br>53 |
| J901032            |              | 28              | J931690            | 100          | 10       |          | 184A         | 07       |
|                    |              | _               |                    |              |          |          |              |          |
| J901035            |              | 37              | J931804            | 002          | 11       |          | 184A         | 07       |
|                    | 014<br>036   | 13<br>13        | J932012<br>J950010 | 138A<br>010  | 07<br>33 |          | 184A<br>186A | 07<br>07 |
|                    | 128          | 19              | 000001011111       | 010          | 39       | M500303  |              | 28       |
|                    | 166          | 19              |                    | 032          | 10       | M500504  | 036          | 06       |
|                    | 168          | 19              |                    | 032          | 13       |          | 038          | 06       |
| J901040            |              | 16              |                    | 040A         | 29       |          | 038          | 19       |
| J901211            | 016A         | 62              |                    | 042          | 12       |          | 096A         | 63       |
| 1004040            | 016B         | 141             |                    | 074          | 100      | M500605  | 036          | 19       |
| J901216            | 052          | 30              |                    | 134          | 08       |          | 068          | 22       |
|                    | 100          | 13              |                    | 146          | 22       | M500807  |              | 09       |
| J901220            |              | 21              | 7050010            | 176          | 06       |          | 034          | 14       |
|                    | 040A<br>040B | <b>46</b><br>50 | J950012            | 022<br>040A  | 45<br>33 |          | 040A<br>040B | 36<br>66 |
|                    | 134          | 21              |                    | 050          | 33       |          | 070          | 04       |
|                    |              |                 |                    |              |          |          |              |          |
| J901225            | 144<br>026   | 18<br>50        |                    | 088A<br>176  | 11<br>04 |          | 086<br>088B  | 03<br>65 |
| 3301223            | 028          | 50              | J950014            | 040A         | 17       |          | 096B         | 81       |
|                    | A880         | 06              |                    | 068          | 47E      |          | 134          | 23A      |
|                    | A880         | 14              | J950016            | 032          | 06       |          | 134          | 26       |
|                    | A880         | 18              | J951016            | 004          | 06       |          | 144          | 05       |
|                    | A880         | 22              |                    | 004          | 14       |          | 172          | 12       |
|                    | 088A         | 26              | J951020<br>J952010 | 138A         | 08       |          |              | 12<br>09 |
|                    | A880<br>A880 | 30<br>34        | 3932010            | 042<br>134   | 16<br>35 | M660020  | 1364         | UĐ       |
|                    |              |                 |                    |              |          |          |              |          |
|                    | 088B<br>094  | 49<br>18        | J952014            | 036<br>134   | 23<br>02 |          |              |          |
|                    | 094          | 26              |                    | 144          | 10       |          |              |          |
|                    | 094          | 34              | J953020            | 128          | 11       |          |              |          |
|                    | 174          | 33              |                    | 130          | 11       |          |              |          |
| J901230            | 006          | 49              |                    | 164          | 11       |          |              |          |
|                    | 042          | 01              |                    | 166          | 11       |          |              |          |
|                    | 088A         | 45              | M111000            | 168          | 11       |          |              |          |
| J901235            | 150<br>004   | 49<br>15        | M111022            | 018<br>018   | 17<br>27 |          |              |          |
|                    |              | _               |                    |              |          |          |              |          |
|                    | 014          | 01              | M111032            | 018          | 18       |          |              |          |
|                    | 040A<br>042  | 32<br>10        | M211000<br>M220818 | 032<br>108   | 07<br>09 |          |              |          |
|                    | 108          | 20              | M221232            | 102A         | 30       |          |              |          |
|                    | 174          | 20              | M261045            | 032          | 12       |          |              |          |
| J901240            | 122          | 17              | M340610            | 034          | 27       |          |              |          |
|                    | 134          | 03              | M340814            | 108          | 06       |          |              |          |
|                    | 144          | 11              | M340820            | 106          | 14       |          |              |          |
| J901245            | 030<br>050   | 45<br>25        | M341025<br>M341030 | 146<br>134   | 05<br>07 |          |              |          |
|                    | 000          | 20              |                    | 104          | 01       |          |              |          |
|                    | 122          | 10              | M341036            | 020          | 53       |          |              |          |
|                    | 140<br>172   | 35<br>25 *      | M341045<br>M341050 | 146<br>130   | 11<br>19 |          |              |          |
|                    | 174          |                 |                    | 022          | 26       |          |              |          |
| J901250            | 020          | 22              | M341236            | 020          | 52       |          |              |          |
|                    | 050          | 27              | M430416            | 098          | 24       |          |              |          |
|                    | 132          | 16              |                    |              | 27       |          |              |          |
|                    | 174          | 17              |                    |              | 51       |          |              |          |
| J901270<br>J901425 | 022<br>068   | 49<br>47C       |                    |              | 51<br>28 |          |              |          |
| 3331720            | 500          |                 |                    |              |          |          |              |          |
| J901430            |              | 05              | M430513            | 064          | 44       |          |              |          |
| J901435<br>J901632 | 106<br>012   | 17<br>12        |                    | 066<br>060A  | 44<br>34 |          |              |          |
|                    | 018          | 01              |                    |              | 70       |          |              |          |
| J901635            |              | 54              |                    |              | 34       |          |              |          |
|                    |              |                 |                    |              |          |          |              |          |