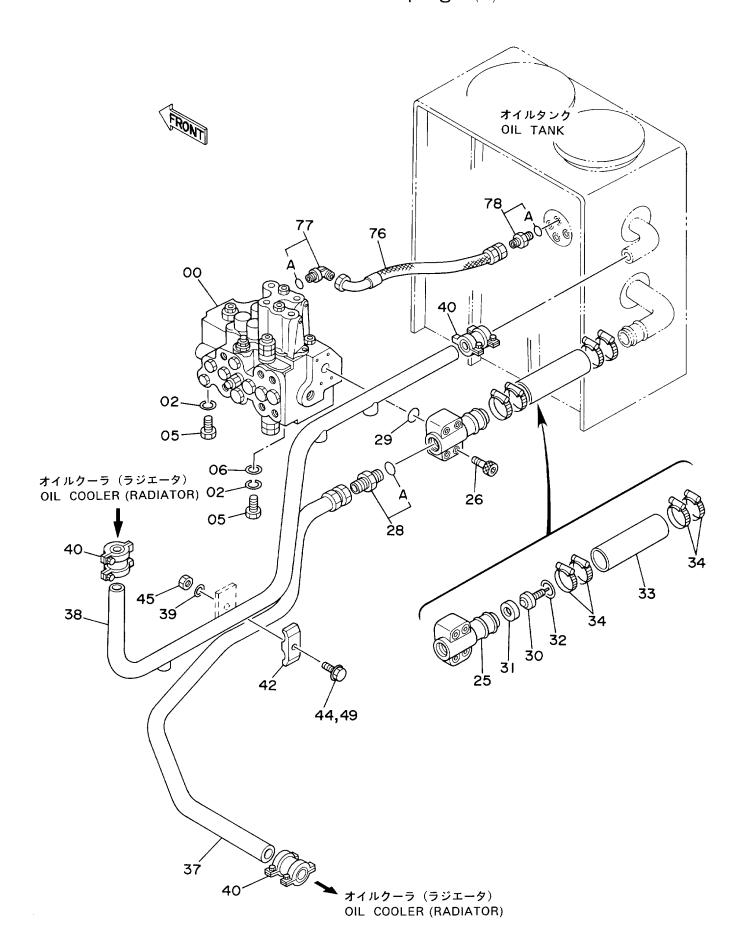

|                       |
|            |                  |                                        |                        |                   |                    |                    |                                                      | :                     |
|            |                  |                                        |                        |                   |                    |                    |                                                      |                       |
|            |                  |                                        |                        |                   |                    |                    |                                                      |                       |

オイルクーラ配管 (2) Oil Cooler Pipings (2)



10001-

|            |                  |                    |                        |            |                                       | 10001-             |        |                                             |    |
|------------|------------------|--------------------|------------------------|------------|---------------------------------------|--------------------|--------|---------------------------------------------|----|
| 符号<br>ITEM | 部品番号<br>PART NO. | 部 品 名<br>PART NAME | or PART NAME           | 数量<br>Q'TY | サービス<br>コード<br>S.С                    | 適用号機<br>SERIAL NO. | 互換性 CA | 代替部<br>REPLACEA<br>PART<br>部品番号<br>PART NO. | 数量 |
| 00         | 4194447          | ハ゛ルブ゛;コントロール       | VALVE; CONTROL         | 1          | Н                                     |