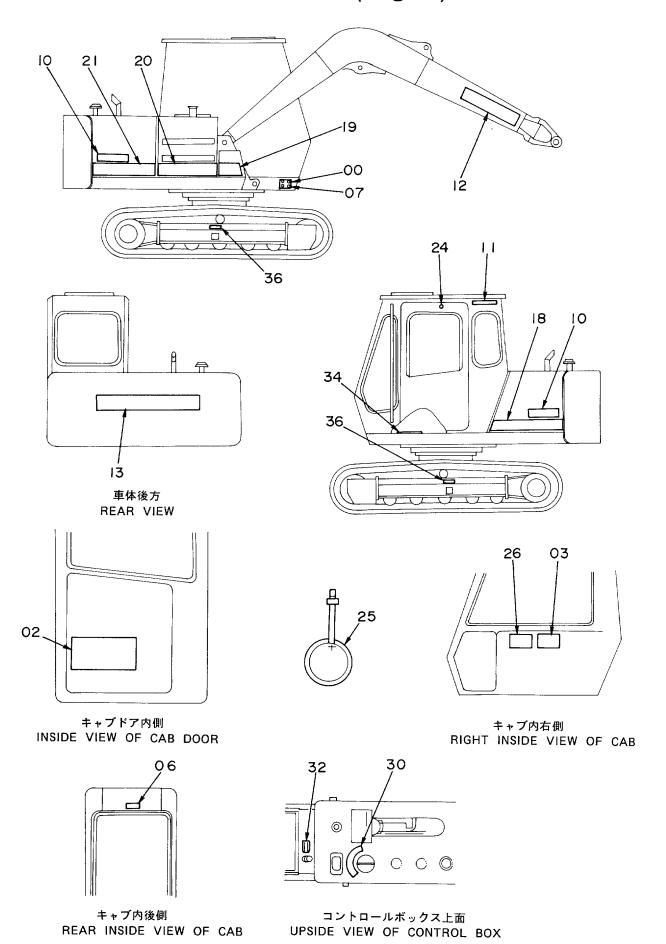

|                    | 1              |                           |                    |                                         |
|                                                                                                                                                             |            |         |                    |                |                           |                    |                                         |
|                                                                                                                                                             |            |         |                    | i<br>          |                           | !                  |                                         |

### ネームプレート(英語) Name-Plate (English)



10001-

|            |                  |                               |                         |            |                    | 10001-             |     |                                 |       |
|------------|------------------|-------------------------------|-------------------------|------------|--------------------|--------------------|-----|---------------------------------|-------|
| 符号<br>ITEM | 部品番号<br>PART NO. | 部 品 名<br>PART NAME            | or PART NAME<br>CODE    | 数量<br>Q'TY | サービス<br>コード<br>S.С | 適用号機<br>SERIAL NO. | 互換性 | 代替部<br>REPLACEA<br>PART<br>部品番号 | 数量    |
| 00         | 3039489          | ネームプ° レート                     | NAME-PLATE              | 1          |                    | -12228             | +   | PART NO. 3042363                |       |
| 00