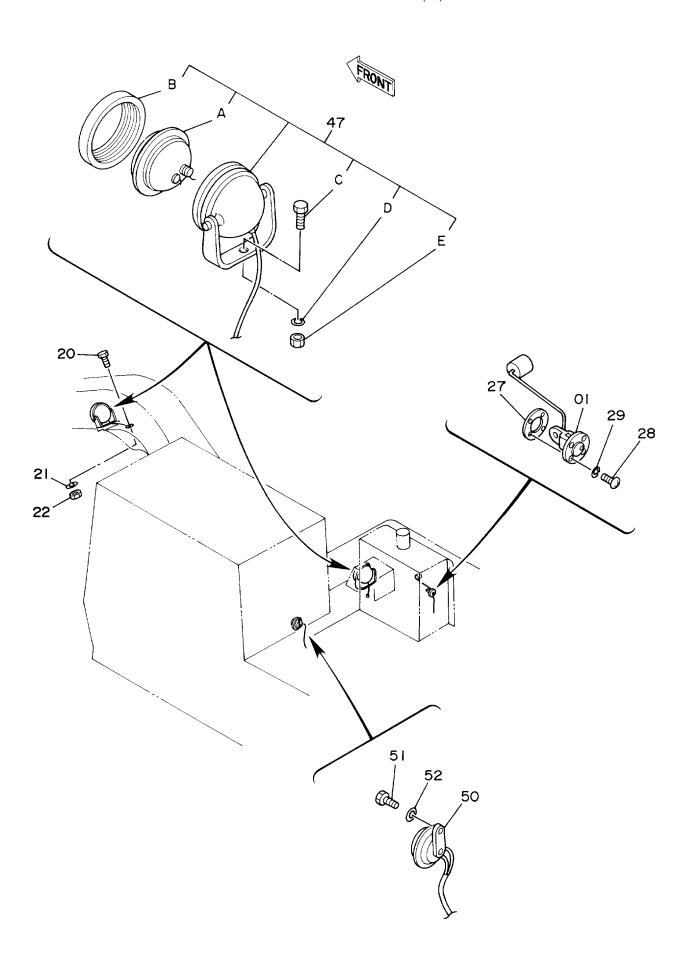

| <b>装置名称</b>                                                                                        | Group Name 適用号機<br>SERIAL NO.                                                                                                                                       | 頁<br>PAGE            |
|----------------------------------------------------------------------------------------------------|---------------------------------------------------------------------------------------------------------------------------------------------------------------------|----------------------|
| 電気部品(2)〈DX〉                                                                                        | ELECTRIC PARTS (2) <dx></dx>                                                                                                                                        | 065                  |
| 電気部品(3)                                                                                            | ELECTRIC PARTS (3)                                                                                                                                                  | 067                  |
| 電気部品(4)                                                                                            | ELECTRIC PARTS (4)                                                                                                                                                  | 069                  |
| キャブグループ                                                                                            | CAB GROUP                                                                                                                                                           | 071                  |
| ・キャブ(1)                                                                                            | ·CAB (1)                                                                                                                                                            | 073                  |
| ・キャブ(2)                                                                                            | ·CAB (2)                                                                                                                                                            | 075                  |
| ・キャブ (3)                                                                                           | ·CAB (3)                                                                                                                                                            | 07'                  |
| ・キャブ(4)                                                                                            | ·CAB (4)                                                                                                                                                            | 079                  |
| ・キャブ (5)                                                                                           | ·CAB (5)                                                                                                                                                            | 08                   |
| ・キャブ (6)                                                                                           | ·CAB (6)                                                                                                                                                            | 08                   |
| シート                                                                                                | SEAT                                                                                                                                                                | 08                   |
| カバー(1)                                                                                             | COVER (1)                                                                                                                                                           | 08                   |
| ・ドアロック(1)                                                                                          | ·DOOR LOCK (1)                                                                                                                                                      | 08                   |
| ・ドアロック(2)                                                                                          | ·DOOR LOCK (2)                                                                                                                                                      | 09                   |
| カバー(2)                                                                                             | COVER (2)                                                                                                                                                           | 09                   |
| カーヒータ 〈SDX〉                                                                                        | CAR HEATER <sdx></sdx>                                                                                                                                              | 09                   |
| カーヒータ配管 〈SDX〉                                                                                      | CAR HEATER PIPINGS (SDX)                                                                                                                                            | 09                   |
| 第走行体                                                                                               | UNDERCARRIAGE                                                                                                                                                       |                      |
| #Pルビ11 144<br>トラックフレーム                                                                             | TRACK FRAME                                                                                                                                                         | 09                   |
| 走行装置                                                                                               | TRAVEL DEVICE                                                                                                                                                       | 10                   |
| フロントアイドラ                                                                                           | FRONT IDLER                                                                                                                                                         | 10                   |
| アジャスタ                                                                                              | ADJUSTER                                                                                                                                                            | 10                   |
| 上ローラ                                                                                               | UPPER ROLLER                                                                                                                                                        | 10                   |
|                                                                                                    | LOWER ROLLER                                                                                                                                                        | 10                   |
| トラックリンク 450G                                                                                       | TRACK-LINK 450G                                                                                                                                                     | 11                   |
|                                                                                                    |                                                                                                                                                                     | 11                   |
| センタージョイント(スタンダード用)                                                                                 | CENTER JOINT (FOR STD.) 10001-D89/08                                                                                                                                |                      |
|                                                                                                    | CENTER JOINT (FOR STD.) D89/09-                                                                                                                                     | 11                   |
| センタージョイント (スタンダード用)                                                                                | CENTER JOINT (FOR STD.) D89/09-                                                                                                                                     | 11<br>               |
| センタージョイント (スタンダード用)<br>センタージョイント (プレードアタッチメント用)                                                    | CENTER JOINT (FOR STD.)  CENTER JOINT (FOR BLADE ATTACHMENT)  CENTER JOINT (FOR BLADE ATTACHMENT)  D89/10-                                                          | 11<br>11<br>11       |
| センタージョイント (スタンダード用)<br>センタージョイント (プレードアタッチメント用)<br>センタージョイント (プレードアタッチメント用)                        | CENTER JOINT (FOR STD.)  CENTER JOINT (FOR BLADE ATTACHMENT)  CENTER JOINT (FOR BLADE ATTACHMENT)  TRAVEL PIPINGS                                                   | 11<br>11<br>11       |
| センタージョイント (スタンダード用)<br>・・・・・・・・・・・・・・・・・・・・・・・・・・・・・・・・・・・・                                        | CENTER JOINT (FOR STD.)  CENTER JOINT (FOR BLADE ATTACHMENT)  CENTER JOINT (FOR BLADE ATTACHMENT)  TRAVEL PIPINGS                                                   | 11<br>11<br>11<br>11 |
| センタージョイント (スタンダード用)<br>センタージョイント (プレードアタッチメント用)<br>センタージョイント (プレードアタッチメント用)<br>走行配管<br>ロント アタッチメント | CENTER JOINT (FOR STD.)  CENTER JOINT (FOR BLADE ATTACHMENT) 10001-D89/09  CENTER JOINT (FOR BLADE ATTACHMENT) D89/10-  TRAVEL PIPINGS  FRONT-END ATTACHMENTS       | 11<br>11<br>11       |
| センタージョイント (スタンダード用) センタージョイント (プレードアタッチメント用) センタージョイント (プレードアタッチメント用) 走行配管 ロント アタッチメント ブーム         | CENTER JOINT (FOR STD.)  CENTER JOINT (FOR BLADE ATTACHMENT) 10001-D89/09  CENTER JOINT (FOR BLADE ATTACHMENT) D89/10-  TRAVEL PIPINGS  FRONT-END ATTACHMENTS  BOOM | 11<br>11<br>12<br>12 |
| センタージョイント (スタンダード用) センタージョイント (プレードアタッチメント用) センタージョイント (プレードアタッチシント用) 走行配管 ロント アタッチメント ブーム         | CENTER JOINT (FOR STD.)  CENTER JOINT (FOR BLADE ATTACHMENT)  CENTER JOINT (FOR BLADE ATTACHMENT)  TRAVEL PIPINGS  FRONT - END ATTACHMENTS  BOOM                    | 11<br>11<br>12<br>12 |