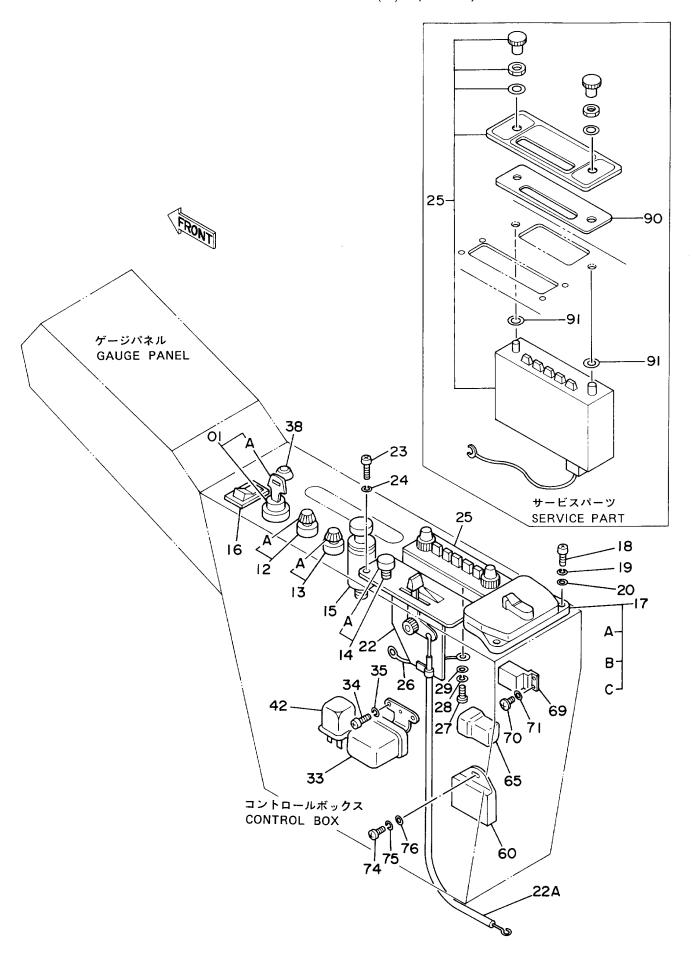

|                    |                    |         | i                                           |    |
| 34         | M430610          | スクリユ                                 | SCREW                    | 2          |                    |                    |         | i                                           |    |
| 35         | A590906          | ワツシヤ;スプ゜リンク゛                         | WASHER; SPRING           | 2          |                    |                    |         |                                             |    |
| 38         | 4146754          | ラバ -                                 | RUBBER                   | 1          |                    |                    |         |                                             |    |

電気部品 (1) 〈SDX〉 Electric Parts (1) 〈SDX〉



デンキ ブヒン (1) 〈SDX〉 ELECTRIC PARTS (1) (SDX)

|            |                  |                  |                      |            |                    | 10001-             |        |                                             |    |  |
|------------|------------------|------------------|----------------------|------------|--------------------|--------------------|--------|---------------------------------------------|----|--|
| 符号<br>ITEM | 部品番号<br>PART NO. | 部品名<br>PART NAME | or PART NAME<br>CODE | 数量<br>Q'TY | サービス<br>コード<br>S.С | 適用号機<br>SERIAL NO. | 互換性ICA | 代替部<br>REPLACEA<br>PART<br>部品番号<br>PART NO. | 数量 |  |
| 42         | 4170822          | リレー;アワーメータ       | RELAY; HOURMETER     | 1          | Z                  | <del>-</del>       | ICA    | 74(176)