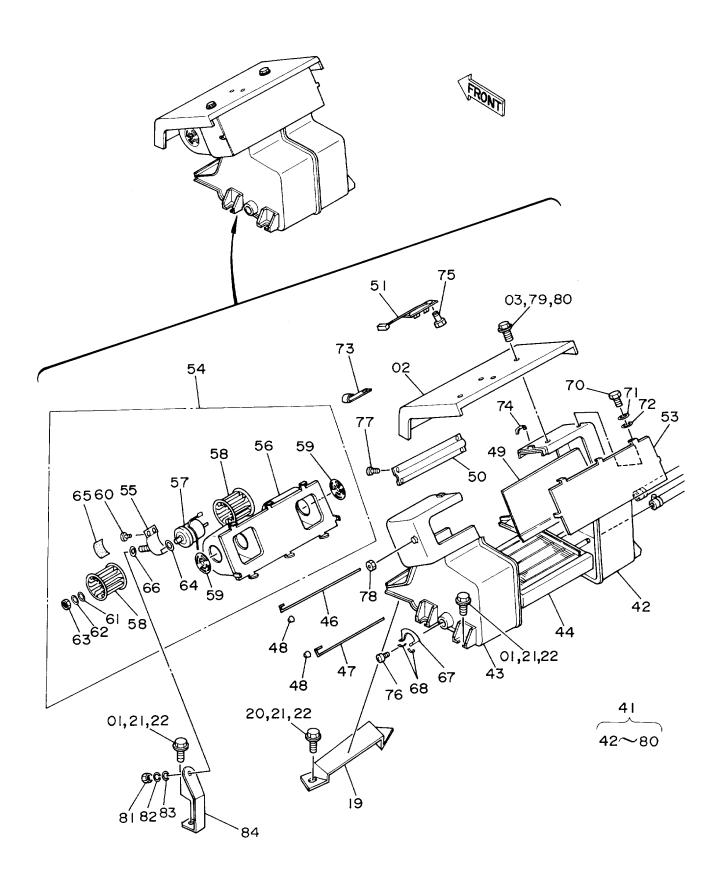

| WASHER               | 7                          |                      |                                 |
| 36          | J031230          | <b>ボルト;セムス</b>     | BOLT; SEMS           | 6                          | 10310-               |                                 |
|             |                  |                    |                      |                            |                      |                                 |
|             |                  |                    |                      |                            |                      |                                 |
|             |                  |                    |                      |                            |                      |                                 |

カーヒータ〈SDX〉 Car Heater〈SDX〉



10001-

|            |                  |                                  |                       |            |                    | 10001-             |       |                                              |    |  |  |
|------------|------------------|----------------------------------|-----------------------|------------|--------------------|--------------------|-------|----------------------------------------------|----|--|--|
| 符号<br>ITEM | 部品番号<br>PART NO. | 部 品 名<br>PART NAME               | or PART NAME<br>CODE  | 数量<br>Q'TY | サービス<br>コード<br>S.С | 適用号機<br>SERIAL NO. | 互換性 ( | 代替 部<br>REPLACEA<br>PART<br>部品番号<br>PART NO. | 数量 |  |  |
| 01         | J901020          | <b>ボ</b> ルト                      | BOLT                  | 5          |                    |                    |