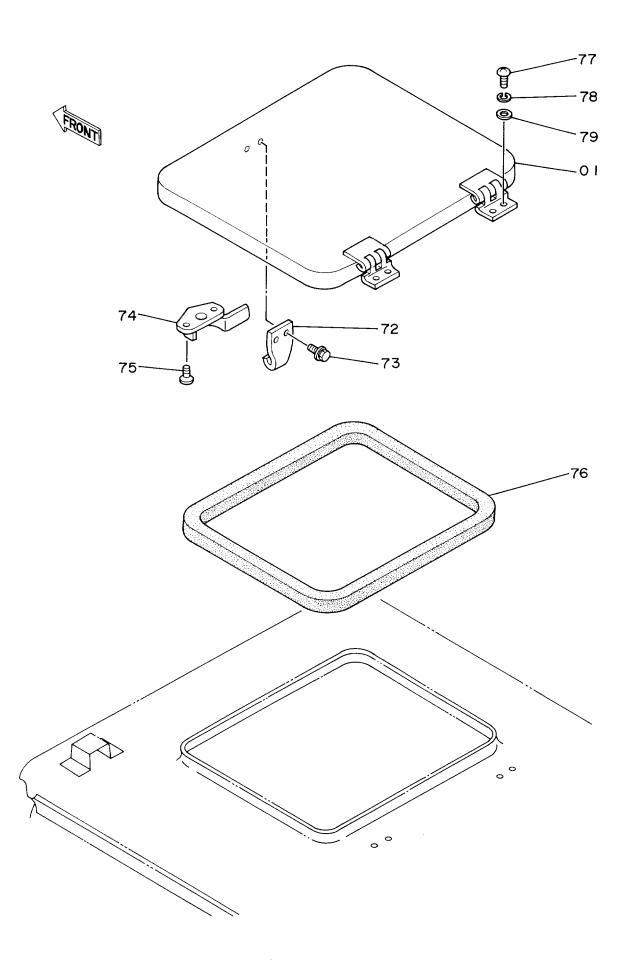

| <b>装置名称</b>                                                                                        | Group Name 適用号機<br>SERIAL NO.                                                                                                                                       | 頁<br>PAGE            |
|----------------------------------------------------------------------------------------------------|---------------------------------------------------------------------------------------------------------------------------------------------------------------------|----------------------|
| 電気部品(2)〈DX〉                                                                                        | ELECTRIC PARTS (2) <dx></dx>                                                                                                                                        | 065                  |
| 電気部品(3)                                                                                            | ELECTRIC PARTS (3)                                                                                                                                                  | 067                  |
| 電気部品(4)                                                                                            | ELECTRIC PARTS (4)                                                                                                                                                  | 069                  |
| キャブグループ                                                                                            | CAB GROUP                                                                                                                                                           | 071                  |
| ・キャブ(1)                                                                                            | ·CAB (1)                                                                                                                                                            | 073                  |
| ・キャブ(2)                                                                                            | ·CAB (2)                                                                                                                                                            | 075                  |
| ・キャブ (3)                                                                                           | ·CAB (3)                                                                                                                                                            | 07'                  |
| ・キャブ(4)                                                                                            | ·CAB (4)                                                                                                                                                            | 079                  |
| ・キャブ (5)                                                                                           | ·CAB (5)                                                                                                                                                            | 08                   |
| ・キャブ (6)                                                                                           | ·CAB (6)                                                                                                                                                            | 08                   |
| シート                                                                                                | SEAT                                                                                                                                                                | 08                   |
| カバー(1)                                                                                             | COVER (1)                                                                                                                                                           | 08                   |
| ・ドアロック(1)                                                                                          | ·DOOR LOCK (1)                                                                                                                                                      | 08                   |
| ・ドアロック(2)                                                                                          | ·DOOR LOCK (2)                                                                                                                                                      | 09                   |
| カバー(2)                                                                                             | COVER (2)                                                                                                                                                           | 09                   |
| カーヒータ 〈SDX〉                                                                                        | CAR HEATER <sdx></sdx>                                                                                                                                              | 09                   |
| カーヒータ配管 〈SDX〉                                                                                      | CAR HEATER PIPINGS (SDX)                                                                                                                                            | 09                   |
| 第走行体                                                                                               | UNDERCARRIAGE                                                                                                                                                       |                      |
| #Pルビ11 144<br>トラックフレーム                                                                             | TRACK FRAME                                                                                                                                                         | 09                   |
| 走行装置                                                                                               | TRAVEL DEVICE                                                                                                                                                       | 10                   |
| フロントアイドラ                                                                                           | FRONT IDLER                                                                                                                                                         | 10                   |
| アジャスタ                                                                                              | ADJUSTER                                                                                                                                                            | 10                   |
| 上ローラ                                                                                               | UPPER ROLLER                                                                                                                                                        | 10                   |
|                                                                                                    | LOWER ROLLER                                                                                                                                                        | 10                   |
| トラックリンク 450G                                                                                       | TRACK-LINK 450G                                                                                                                                                     | 11                   |
|                                                                                                    |                                                                                                                                                                     | 11                   |
| センタージョイント(スタンダード用)                                                                                 | CENTER JOINT (FOR STD.) 10001-D89/08                                                                                                                                |                      |
|                                                                                                    | CENTER JOINT (FOR STD.) D89/09-                                                                                                                                     | 11                   |
| センタージョイント (スタンダード用)                                                                                | CENTER JOINT (FOR STD.) D89/09-                                                                                                                                     | 11<br>               |
| センタージョイント (スタンダード用)<br>センタージョイント (プレードアタッチメント用)                                                    | CENTER JOINT (FOR STD.)  CENTER JOINT (FOR BLADE ATTACHMENT)  CENTER JOINT (FOR BLADE ATTACHMENT)  D89/10-                                                          | 11<br>11<br>11       |
| センタージョイント (スタンダード用)<br>センタージョイント (プレードアタッチメント用)<br>センタージョイント (プレードアタッチメント用)                        | CENTER JOINT (FOR STD.)  CENTER JOINT (FOR BLADE ATTACHMENT)  CENTER JOINT (FOR BLADE ATTACHMENT)  TRAVEL PIPINGS                                                   | 11<br>11<br>11       |
| センタージョイント (スタンダード用)<br>・・・・・・・・・・・・・・・・・・・・・・・・・・・・・・・・・・・・                                        | CENTER JOINT (FOR STD.)  CENTER JOINT (FOR BLADE ATTACHMENT)  CENTER JOINT (FOR BLADE ATTACHMENT)  TRAVEL PIPINGS                                                   | 11<br>11<br>11<br>11 |
| センタージョイント (スタンダード用)<br>センタージョイント (プレードアタッチメント用)<br>センタージョイント (プレードアタッチメント用)<br>走行配管<br>ロント アタッチメント | CENTER JOINT (FOR STD.)  CENTER JOINT (FOR BLADE ATTACHMENT) 10001-D89/09  CENTER JOINT (FOR BLADE ATTACHMENT) D89/10-  TRAVEL PIPINGS  FRONT-END ATTACHMENTS       | 11<br>11<br>11       |
| センタージョイント (スタンダード用) センタージョイント (プレードアタッチメント用) センタージョイント (プレードアタッチメント用) 走行配管 ロント アタッチメント ブーム         | CENTER JOINT (FOR STD.)  CENTER JOINT (FOR BLADE ATTACHMENT) 10001-D89/09  CENTER JOINT (FOR BLADE ATTACHMENT) D89/10-  TRAVEL PIPINGS  FRONT-END ATTACHMENTS  BOOM | 11<br>11<br>12<br>12 |
| センタージョイント (スタンダード用) センタージョイント (プレードアタッチメント用) センタージョイント (プレードアタッチシント用) 走行配管 ロント アタッチメント ブーム         | CENTER JOINT (FOR STD.)  CENTER JOINT (FOR BLADE ATTACHMENT)  CENTER JOINT (FOR BLADE ATTACHMENT)  TRAVEL PIPINGS  FRONT - END ATTACHMENTS  BOOM                    | 11<br>11<br>12<br>12 |