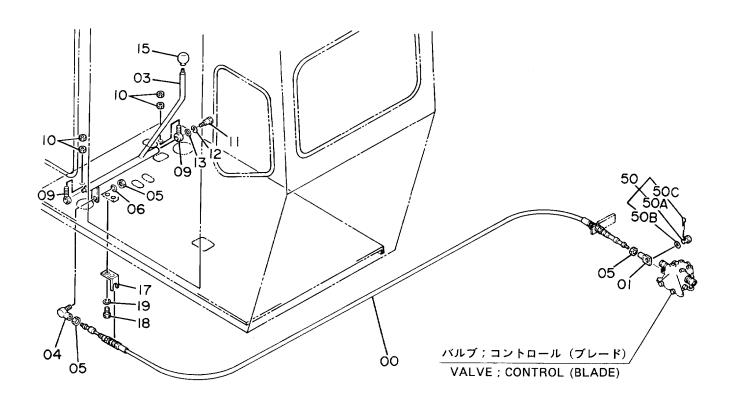

| 装置名称                           | Group Name 適用号機<br>SERIAL NO.                    | 頁<br>PAGE |
|--------------------------------|--------------------------------------------------|-----------|
| フロント配管                         | FRONT PIPINGS                                    | 131       |
| 溝掘関係部品                         | OFFSET BOOM PARTS                                |           |
| フレーム                           | FRAME                                            | (001)     |
| 予備ペダル                          | SPARE PEDAL                                      | 133       |
| 予備ペダル用本体配管                     | MAIN PIPINGS FOR SPARE PEDAL                     | 135       |
| 側溝掘ブーム                         | OFFSET BOOM                                      | 137       |
| フロント配管(側溝掘)<br>                | FRONT PIPINGS (OFFSET BOOM)                      | 139       |
| レードアタッチメント関係部品                 | BLADE ATTACHMENT PARTS                           | (010      |
| ポンプ装置                          | PUMP DEVICE                                      | (013      |
|                                | OIL COOLER PIPINGS (1)                           | (019      |
|                                | PILOT PIPINTS (2-2)                              |           |
| トラックフレーム<br>                   | TRACK FRAME                                      | (099      |
| センタージョイント (プレート゚アタッチメント用)<br>  | CENTER JOINT (FOR BLADE ATTACHMENT) 10001-D89/09 | (117      |
| センタージョイント(プレードアタッチメント用)<br>    | CENTER JOINT (FOR BLADE ATTACHMENT) D89/10-      | (119      |
| ブレード<br>                       | BLADE                                            | 141       |
| ブレードコントロールレバー                  | BLADE CONTROL LEVER                              | 143       |
| ブレード配管(旋回体)                    | BLADE PIPINGS (UPPERSTRUCTURE)                   | 145       |
| ブレード配管(走行体)<br>                | BLADE PIPINGS (UNDERCARRIAGE)                    | 147       |
| プショナル パーツ                      | OPTIONAL PARTS                                   |           |
| ラジエータ(ウェービーフィン)<br>            | RADIATOR (WAVY FIN)                              | 149       |
| トラックリンク 600G<br>               | TRACK-LINK 600G                                  | 151       |
| トラックリンク 500A<br>               | TRACK-LINK 500A                                  | 153       |
| トラックリンク 700A<br>               | TRACK-LINK 700A                                  | 155       |
| トラックリンク 450F                   | TRACK-LINK 450F                                  | 157       |
| トラックリンク <b>450GP</b>           | TRACK-LINK 450GP D91/04-                         | 159       |
| ロングアーム 2.12M                   | LONG ARM 2.12                                    | 161       |
| パケット 0.1                       | BUCKET 0.1                                       | 163       |
| バケット 0.2                       | BUCKET 0.2                                       | 165       |
| バケット 0.3                       | BUCKET 0.3                                       | 167       |
| 法面バケット                         | SLOPE-FINISHING BLADE                            | 169       |
| 予備ペダル                          | SPARE PEDAL                                      | (133)     |
| 予備ペダル用本体配管                     | MAIN PIPINGS FOR SPARE PEDAL                     | (135)     |
| ブレーカ & クラッシャ用配管(1)             | PIPINGS (1) FOR BREAKER & CRUSHER                | 171       |
| ブレーカ も クラッシャ用配管(2)             | PIPINGS (2) FOR BREAKER & CRUSHER                | 173       |
| ブレーカ & クラッシャ用配管(3) <npk></npk> | PIPINGS (3) FOR BREAKER & CRUSHER (NPK)          | 175       |