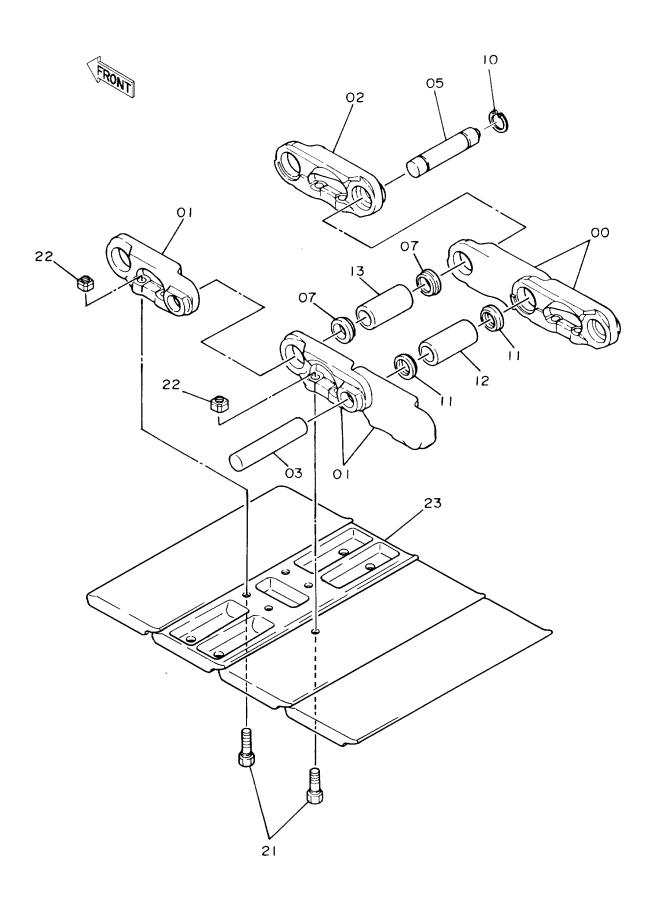

| <b>装置名称</b>                                                                                        | Group Name 適用号機<br>SERIAL NO.                                                                                                                                       | 頁<br>PAGE            |
|----------------------------------------------------------------------------------------------------|---------------------------------------------------------------------------------------------------------------------------------------------------------------------|----------------------|
| 電気部品(2)〈DX〉                                                                                        | ELECTRIC PARTS (2) <dx></dx>                                                                                                                                        | 065                  |
| 電気部品(3)                                                                                            | ELECTRIC PARTS (3)                                                                                                                                                  | 067                  |
| 電気部品(4)                                                                                            | ELECTRIC PARTS (4)                                                                                                                                                  | 069                  |
| キャブグループ                                                                                            | CAB GROUP                                                                                                                                                           | 071                  |
| ・キャブ(1)                                                                                            | ·CAB (1)                                                                                                                                                            | 073                  |
| ・キャブ(2)                                                                                            | ·CAB (2)                                                                                                                                                            | 075                  |
| ・キャブ (3)                                                                                           | ·CAB (3)                                                                                                                                                            | 07'                  |
| ・キャブ(4)                                                                                            | ·CAB (4)                                                                                                                                                            | 079                  |
| ・キャブ (5)                                                                                           | ·CAB (5)                                                                                                                                                            | 08                   |
| ・キャブ (6)                                                                                           | ·CAB (6)                                                                                                                                                            | 08                   |
| シート                                                                                                | SEAT                                                                                                                                                                | 08                   |
| カバー(1)                                                                                             | COVER (1)                                                                                                                                                           | 08                   |
| ・ドアロック(1)                                                                                          | ·DOOR LOCK (1)                                                                                                                                                      | 08                   |
| ・ドアロック(2)                                                                                          | ·DOOR LOCK (2)                                                                                                                                                      | 09                   |
| カバー(2)                                                                                             | COVER (2)                                                                                                                                                           | 09                   |
| カーヒータ 〈SDX〉                                                                                        | CAR HEATER <sdx></sdx>                                                                                                                                              | 09                   |
| カーヒータ配管 〈SDX〉                                                                                      | CAR HEATER PIPINGS (SDX)                                                                                                                                            | 09                   |
| 第走行体                                                                                               | UNDERCARRIAGE                                                                                                                                                       |                      |
| #Pルビ11 144<br>トラックフレーム                                                                             | TRACK FRAME                                                                                                                                                         | 09                   |
| 走行装置                                                                                               | TRAVEL DEVICE                                                                                                                                                       | 10                   |
| フロントアイドラ                                                                                           | FRONT IDLER                                                                                                                                                         | 10                   |
| アジャスタ                                                                                              | ADJUSTER                                                                                                                                                            | 10                   |
| 上ローラ                                                                                               | UPPER ROLLER                                                                                                                                                        | 10                   |
|                                                                                                    | LOWER ROLLER                                                                                                                                                        | 10                   |
| トラックリンク 450G                                                                                       | TRACK-LINK 450G                                                                                                                                                     | 11                   |
|                                                                                                    |                                                                                                                                                                     | 11                   |
| センタージョイント(スタンダード用)                                                                                 | CENTER JOINT (FOR STD.) 10001-D89/08                                                                                                                                |                      |
|                                                                                                    | CENTER JOINT (FOR STD.) D89/09-                                                                                                                                     | 11                   |
| センタージョイント (スタンダード用)                                                                                | CENTER JOINT (FOR STD.) D89/09-                                                                                                                                     | 11<br>               |
| センタージョイント (スタンダード用)<br>センタージョイント (プレードアタッチメント用)                                                    | CENTER JOINT (FOR STD.)  CENTER JOINT (FOR BLADE ATTACHMENT)  CENTER JOINT (FOR BLADE ATTACHMENT)  D89/10-                                                          | 11<br>11<br>11       |
| センタージョイント (スタンダード用)<br>センタージョイント (プレードアタッチメント用)<br>センタージョイント (プレードアタッチメント用)                        | CENTER JOINT (FOR STD.)  CENTER JOINT (FOR BLADE ATTACHMENT)  CENTER JOINT (FOR BLADE ATTACHMENT)  TRAVEL PIPINGS                                                   | 11<br>11<br>11       |
| センタージョイント (スタンダード用)<br>・・・・・・・・・・・・・・・・・・・・・・・・・・・・・・・・・・・・                                        | CENTER JOINT (FOR STD.)  CENTER JOINT (FOR BLADE ATTACHMENT)  CENTER JOINT (FOR BLADE ATTACHMENT)  TRAVEL PIPINGS                                                   | 11<br>11<br>11<br>11 |
| センタージョイント (スタンダード用)<br>センタージョイント (プレードアタッチメント用)<br>センタージョイント (プレードアタッチメント用)<br>走行配管<br>ロント アタッチメント | CENTER JOINT (FOR STD.)  CENTER JOINT (FOR BLADE ATTACHMENT) 10001-D89/09  CENTER JOINT (FOR BLADE ATTACHMENT) D89/10-  TRAVEL PIPINGS  FRONT-END ATTACHMENTS       | 11<br>11<br>11       |
| センタージョイント (スタンダード用) センタージョイント (プレードアタッチメント用) センタージョイント (プレードアタッチメント用) 走行配管 ロント アタッチメント ブーム         | CENTER JOINT (FOR STD.)  CENTER JOINT (FOR BLADE ATTACHMENT) 10001-D89/09  CENTER JOINT (FOR BLADE ATTACHMENT) D89/10-  TRAVEL PIPINGS  FRONT-END ATTACHMENTS  BOOM | 11<br>11<br>12<br>12 |
| センタージョイント (スタンダード用) センタージョイント (プレードアタッチメント用) センタージョイント (プレードアタッチシント用) 走行配管 ロント アタッチメント ブーム         | CENTER JOINT (FOR STD.)  CENTER JOINT (FOR BLADE ATTACHMENT)  CENTER JOINT (FOR BLADE ATTACHMENT)  TRAVEL PIPINGS  FRONT - END ATTACHMENTS  BOOM                    | 11<br>11<br>12<br>12 |