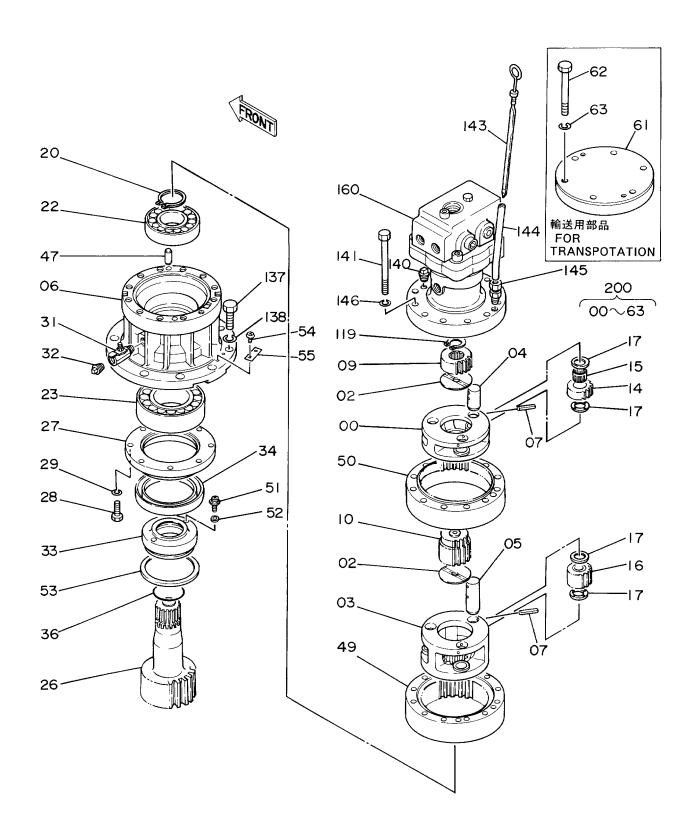

旋 回 装 置 Swing Device

|               |                  |                    |                      |                    |         | 10001-             |         |                                 |      |  |  |
|---------------|------------------|--------------------|----------------------|--------------------|---------|--------------------|---------|---------------------------------|------|--|--|
| 一一一符号<br>ITEM | 部品番号<br>PART NO. | 部 品 名<br>PART NAME | OF PART NAME CODE    | 数 <b>量</b><br>Q'TY | サービスコード | 適用号機<br>SERIAL NO. | 互換性     | 代替部<br>REPLACEA<br>PART<br>部品番号 |      |  |  |
| I I CIVI      | FART NO.         | TAINT WAVE         | OODL                 | 4 11               | S.C     | SERVICE 1101       |         | PART NO.                        | Q'TY |  |  |
| 00            | 2024086          | キヤリア               | CARRIER              | 1                  |         |                    |         |                                 |      |  |  |
| 02            | 4176070          | プ レート;スラスト         | PLATE; THRUST        | 2                  |         |                    |         |                                 |      |  |  |
| 03            | 2024936          | キヤリア               | CARRIER              | 1                  |         |                    |         |                                 |      |  |  |
| 04            | 4194018          | <b>ピ</b> ン         | PIN                  | 3                  |         |                    |         |                                 |      |  |  |
| 05            | 4208325          | ピソ                 | PIN                  | 3                  |         |                    |         |                                 |      |  |  |
| 06            | 2024084          | ハウジ、ング             | HOUSING              | 1                  |         |                    |         |                                 |      |  |  |
| 07            | 4139939          | ピン;スプ リング          | PIN; SPRING          | 6                  |         |                    |         |                                 |      |  |  |
| 09            | 3039392          | <b>ギヤ;サン</b>       | GEAR; SUN            | 1                  |         |                    |         |                                 |      |  |  |
| 10            | 3039391          | キ*ヤ;サン             | GEAR; SUN            | 1                  |         |                    |         |                                 |      |  |  |
| 14            | 3036285          | **ヤ;プ°ラネタリ         | GEAR; PLANETARY      | 3                  |         |                    |         | :<br>                           |      |  |  |
| 15            | 4193804          | ベアリング;ニードル         | BRG.; NEEDLE         | 3                  |         |                    |         |                                 |      |  |  |
| 16            | 9727234          | <b>ギヤ;プラネタリ</b>    | GEAR; PLANETARY      | 3                  |         |                    |         |                                 |      |  |  |
| 17            | 4187679          | プ レート; スラスト        | PLATE; THRUST        | 12                 |         |                    |         |                                 | ŀ    |  |  |
| 20            | 960323           | リング゛;リテイニング゛       | RING; RETAINING      | 1                  |         |                    |         |                                 |      |  |  |
| 22            | 4193803          | へ、アリング、; スフエリカル    | BRG.;SPH.ROL.        | 1                  |         |                    |         |                                 |      |  |  |
| 23            | 937460           | へ゛アリング゛; スフェリカル    | BRG.;SPH.ROL.        | 1                  |         |                    |         |                                 |      |  |  |
| 26            | 2023206          | シヤフト;プロペラ          | SHAFT; PROP.         | 1                  |         |                    |         |                                 |      |  |  |
| 27            | 3036290          | カバー                | COVER                | 1                  |         |                    |         |                                 |      |  |  |
| 28            | J901032          | ホ* ルト              | BOLT                 | 8                  |         |                    |         |                                 |      |  |  |
| 29            | A590910          | ワツシヤ;スプ゜リング゛       | WASHER; SPRING       | 8                  |         |                    |         |                                 |      |  |  |
| 31            | 4194712          | לעיב               | СОСК                 | 1                  |         |                    |         |                                 |      |  |  |
| 32            | 94-2024          | プラグ                | PLUG                 | 1                  |         |                    |         |                                 |      |  |  |
| 33            | 3038921          | スリープ               | SLEEVE               | 1                  |         |                    |         |                                 |      |  |  |
| 34            | 4193120          | シール;オイル            | SEAL;OIL             | 1                  |         | -D89/10            | Y       | 4262947                         | 1    |  |  |
| 34            | 4262947          | シール;オイル            | SEAL; OIL            | 1                  |         | D89/11-            |         |                                 |      |  |  |
| 36            | A811065          | 0-リング              | O-RING               | 1                  |         |                    |         |                                 |      |  |  |
| 47            | 4195482          | ピン;ノツク             | PIN; KNOCK           | 2                  |         |                    |         |                                 |      |  |  |
| 49            | 2024077          | キ゛ヤ;インターナル         | GEAR; INTERNAL       | 1                  |         |                    |         |                                 |      |  |  |
| 50            | 2024937          | キ゛ヤ;インターナル         | GEAR; INTERNAL       | 1                  |         |                    |         |                                 |      |  |  |
| <b>5</b> 1    | 4204645          | スクリユ               | SCREW                | 2                  |         |                    |         |                                 |      |  |  |
| 52            | 4207444          | マク゛ネツト             | MAGNET               | 2                  |         |                    |         |                                 |      |  |  |
| 53            | 4206977          | リンク゛;リテイニンク゛       | RING; RETAINING      | 1                  |         |                    |         |                                 | !    |  |  |
| 54            | M492564          | スクリユ;ド ライブ         | SCREW; DRIVE         | 2                  |         | D89/08-            |         |                                 | :    |  |  |
| 55            | 3053093          | ネームプ゜レート           | NAME-PLATE           | 1                  |         | D89/08-            |         |                                 |      |  |  |
| 61            | 8049277          | カバー                | COVER                | 1                  |         |                    | <b></b> |                                 |      |  |  |
| ,             |                  | (輸送用)              | (FOR TRANSPORTATION) |                    |         |                    |         |                                 | :    |  |  |
| 62            | J901211          | ホ* ルト              | BOLT                 | 6                  |         |                    |         |                                 |      |  |  |
| ,             |                  | (輸送用)              | (FOR TRANSPORTATION) |                    |         |                    |         |                                 |      |  |  |
| 63            | A590912          | ワツシヤ;スプ゜リンク゛       | WASHER; SPRING       | 6                  |         |                    |         |                                 |      |  |  |
| 1             |                  | (輸送用)              | (FOR TRANSPORTATION) |                    |         |                    | Ī       |                                 |      |  |  |

旋 回 装 置 Swing Device

|             |                  |                    |                      |            |                    | 10001-                                 |                                          |       |
|-------------|------------------|--------------------|----------------------|------------|--------------------|----------------------------------------|------------------------------------------|-------|
| 一符号<br>ITEM | 部品番号<br>PART NO. | 部 品 名<br>PART NAME | or PART NAME<br>CODE | 数量<br>Q'TY | サービス<br>コード<br>S.С | 適用号機<br>SERIAL NO.                     | 互 代 替 部 REPLACEA PART PART SIGN PART NO. | 数量    |
| 119         | 927488           | リンク゛;リテイニング゛       | RING; RETAINING      | 1          |                    | ************************************** |                                          |       |
| 137         | J931645          | <b>ホ* ルト</b>       | BOLT                 | 10         |                    |                                        | ,                                        |       |
| 138         | A590916          | ワツシヤ;スプ゜リング゛       | WASHER; SPRING       | 10         |                    |                                        |                                          |       |
| 140         | 94-2024          | プ ラグ               | PLUG                 | 1          |                    |                                        |                                          |       |
| 141         | J901211          | <b>ホ* ルト</b>       | BOLT                 | 12         |                    |                                        |                                          |       |
| 143         | 3035979          | ゲージ;レベル            | GAUGE; LEVEL         | 1          |                    | -10915                                 | I 3043290                                | 1     |
| 143         | 3043290          | ゲージ;レベル            | GAUGE; LEVEL         | 1          |                    | 10916-                                 |                                          | !<br> |
| 144         | 4191882          | パペイプ               | PIPE                 | 1          |                    |                                        |                                          |       |
| 145         | 4140643          | フイツテンク゛; ハ゜イプ゜     | FITTING; PIPE        | 1          |                    |                                        |                                          |       |
| 146         | A590912          | ワツシヤ;スプ゜リンク゛       | WASHER; SPRING       | 12         |                    |                                        |                                          |       |
| 160         | 4199040          | モータ;オイル            | MOTOR; OIL           | 1          | Н                  | -12228                                 | T 4224977                                | 1     |
| ,           |                  |                    |                      |            |                    | 12239-12299                            | 4223584                                  | 1     |
| ,           |                  |                    |                      |            |                    | 12305-12314                            | 4157562                                  | 1     |
| ,           |                  |                    |                      |            | i                  | 12329,                                 |                                          |       |
| 160         | 4224977          | モータ;オイル            | MOTOR; OIL           | 1          | Н                  | 12229-12238                            |                                          |       |
| ,           |                  |                    |                      |            |                    | 12330-12304                            |                                          |       |
|             | 1                |                    |                      |            |                    | 12315-12328                            |                                          |       |
| ,           |                  |                    |                      |            |                    | 12330-                                 | :                                        |       |
| 200         | 9097683          | センカイソーチ            | SWING DEVICE         | 1          |                    |                                        | :                                        |       |
| ,           |                  | (モータ ナシ)           | (WITHOUT MOTOR)      |            |                    |                                        |                                          |       |
| ,           |                  | (輸送用)              | (FOR TRANSPORTATION) |            |                    |                                        |                                          |       |
|             |                  |                    |                      |            |                    |                                        |                                          |       |
|             |                  |                    |                      |            |                    |                                        |                                          |       |
|             |                  |                    |                      |            |                    |                                        |                                          |       |
|             |                  |                    |                      |            |                    |                                        | 1                                        |       |
|             |                  |                    |                      |            |                    |                                        |                                          |       |
|             |                  |                    |                      |            |                    |                                        |                                          |       |
|             |                  |                    |                      |            |                    |                                        |                                          |       |
|             |                  |                    |                      | :          |                    |                                        |                                          |       |
|             |                  |                    |                      |            |                    |                                        |                                          |       |
|             |                  |                    |                      |            |                    |                                        |                                          |       |
|             |                  |                    |                      | 1          |                    |                                        |                                          |       |
|             |                  |                    |                      |            |                    |                                        |                                          |       |
|             |                  |                    |                      |            |                    |                                        |                                          | }     |
|             |                  |                    |                      |            |                    |                                        | <b>.</b>                                 |       |
|             |                  |                    |                      |            |                    |                                        |                                          |       |
|             |                  |                    |                      |            |                    |                                        |                                          |       |
|             |                  |                    |                      |            |                    |                                        |                                          |       |
|             |                  |                    |                      |            |                    |                                        |                                          |       |
|             |                  |                    |                      |            |                    |                                        |                                          |       |