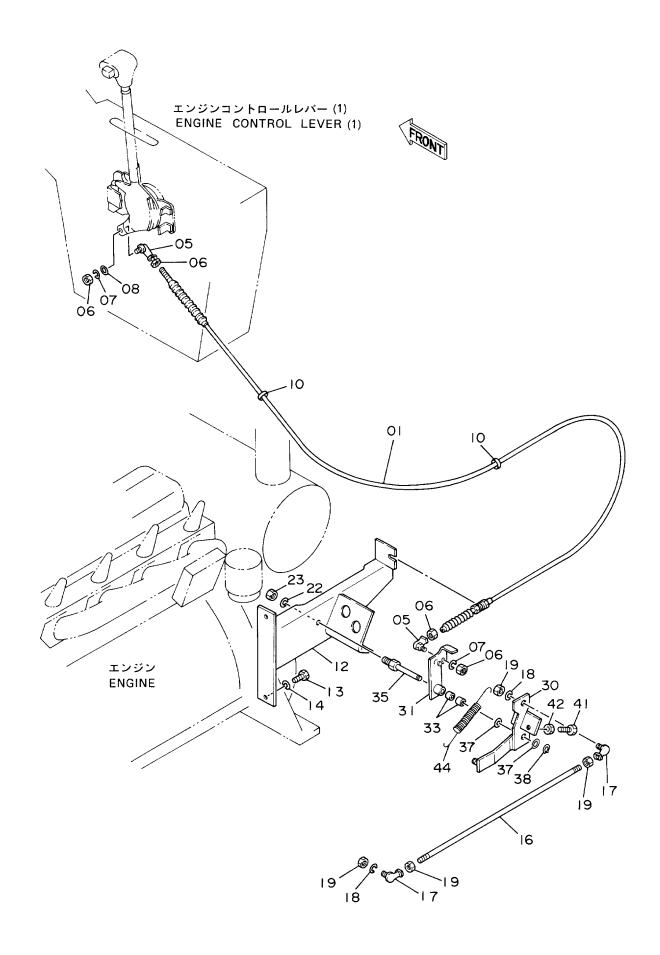

NZ +649 414 5514 FJ +679 866 4053 parts@earthquip.co.nz www.earthquip.co.nz

EXCAVator

| 装置名称                    | Group Name                           | 適用号機<br>SERIAL NO. | 頁<br>PAGE |
|-------------------------|--------------------------------------|--------------------|-----------|
| · 部旋回体                  | UPPERSTRUCTURE                       |                    |           |
| フレーム                    | FRAME                                |                    | 001       |
| エンジン                    | ENGINE                               |                    | 003       |
| ラジエータ                   | RADIATOR                             |                    | 005       |
| エアクリーナ                  | AIR CLEANER                          |                    | 007       |
| マフラー                    | MUFFLER                              |                    | 009       |
| 燃料タンク                   | FUEL TANK                            |                    | 011       |
| ポンプ装置                   | PUMP DEVICE                          | *                  | 013       |
| 旋回装置                    | SWING DEVICE                         |                    | 015       |
| オイルタンク                  | OIL TANK                             |                    | 017       |
| オイルクーラ配管(1)             | OIL COOLER PIPINGS (1)               |                    | 019       |
| オイルクーラ配管(2)             | OIL COOLER PIPINGS (2)               |                    | 021       |
| オイルクーラ配管(3)             | OIL COOLER PIPINGS (3)               |                    | 023       |
| 本体配管(1)                 | MAIN PIPINGS (1)                     |                    | 025       |
| 本体配管(2)                 | MAIN PIPINGS (2)                     | *                  | 027       |
| 本体配管(3)                 | MAIN PIPINGS (3)                     |                    | 029       |
| エンジンコントロールレバー(1)        | ENGINE CONTROL LEVER (1)             | 10001-12095        | 031       |
| エンジンコントロールレバー(1)        | ENGINE CONTROL LEVER (1)             | 12096-             | 033       |
| エンジンコントロールレバー(2)〈SDX〉   | ENGINE CONTROL LEVER (2) <sdx></sdx> |                    | 035       |
| エンジンコントロールレバー(2)〈DX〉    | ENGINE CONTROL LEVER (2) <dx></dx>   |                    | 037       |
| <b>操作</b> レバー           | CONTROL LEVER                        |                    | 039       |
| <br>操作用リンク装置            | CONTROL LINK                         |                    | 041       |
| パイロット配管 (1) <sdx></sdx> | PILOT PIPINGS (1) <sdx></sdx>        |                    | 043       |
| バイロット配管(1) <dx></dx>    | PILOT PIPINGS (1) <dx></dx>          |                    | 045       |
| パイロット配管(2 – 1)          | PILOT PIPINGS (2-1)                  |                    | 047       |
| パイロット配管(2 2)            | PILOT PIPINGS (2-2)                  |                    | 049       |
| パイロット配管(3)              | PILOT PIPINGS (3)                    |                    | 051       |
| コントロールボックス〈SDX〉         | CONTROL BOX <sdx></sdx>              |                    | 053       |
| コントロールボックス〈DX〉          | CONTROL BOX <dx></dx>                |                    | 055       |
| ゲージパネル                  | GAUGE PANEL                          |                    | 057       |
| 電気部品(1)〈SDX〉            | ELECTRIC PARTS (1) <sdx></sdx>       |                    | 059       |
| 電気部品(1)〈DX〉             | ELECTRIC PARTS (1) <dx></dx>         |                    | 061       |
| 電気部品(2)〈SDX〉            | ELECTRIC PARTS (2) (SDX)             |                    | 063       |