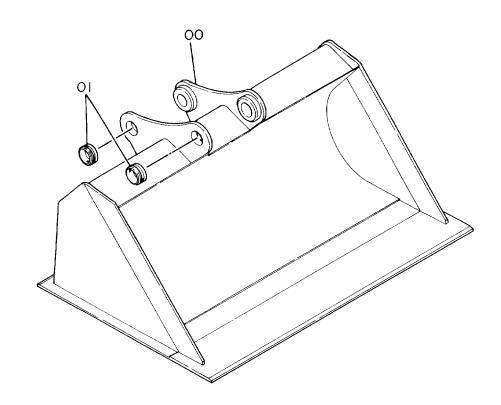

|                      |            |                    |         |                                                                 |  |
|             |                  |                                |                      |            |                    |         |                                                                 |  |
|             |                  |                                |                      |            |                    |         |                                                                 |  |
|             |                  |                                |                      |            |                    |         |                                                                 |  |

### 法面バケット Slope-Finishing Blade





10001-

|            |                               |                             |                                                       |            |                     | 10001-             |     |                                 |      |  |  |  |  |
|------------|-------------------------------|-----------------------------|-------------------------------------------------------|------------|---------------------|--------------------|-----|---------------------------------|------|--|--|--|--|
| 符号<br>ITEM | 部品番号<br>PART NO.              | 部 品 名<br>PART NAME          | or PART NAME<br>CODE                                  | 数量<br>Q'TY | サービス<br>コード<br>S. C | 適用号機<br>SERIAL NO. | 互換性 | 代替部<br>REPLACEA<br>PART<br>部品番号 | 数量   |  |  |  |  |
| 00         | 9079032<br>6009142<br>4197029 |