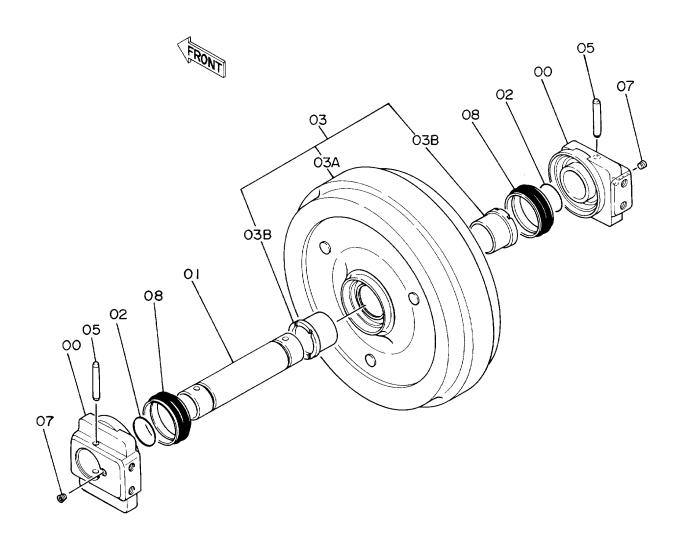

| BOLT                 | 24         |                    |                    |        |                                              |        |
| 61         | A590916          | ワツシヤ;スプ゜リンク゛                | WASHER; SPRING       | 24         |                    |                    |        |                                              |        |
|            |                  |                             |                      |            |                    |                    |        |                                              |        |
|            |                  |                             |                      |            |                    |                    |        |                                              | :      |

#### フロントアイドラ Front Idler



フロント アイト ラ FRONT IDLER

|            |                  |                     |                       | 10001-         |                     |                    |       |                                             |                   |  |
|------------|------------------|---------------------|-----------------------|----------------|---------------------|--------------------|-------|---------------------------------------------|-------------------|--|
| 符号<br>ITEM | 部品番号<br>PART NO. | 部 品 名<br>PART NAME  | or PART NAME<br>CODE  | 数量<br>Q'TY     | サービス<br>コード<br>S. C | 適用号機<br>SERIAL NO. | 互換性 ( | 代替音<br>REPLACEA<br>PART<br>部品番号<br>PART NO. | B 品<br>ABLE<br>数量 |  |
|            | 9125766          | アイト゛ラー              | IDLER                 | 2              | #                   |