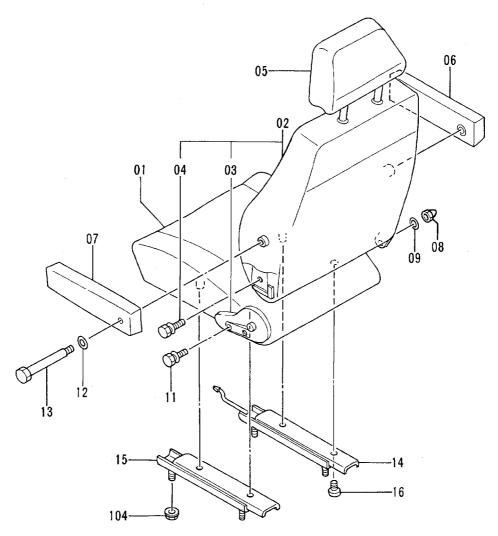

|
| 47         | 4350684          | プレート               | PLATE           | 1          |                     |                    |            |                                             |    |
| 48         | J011030          | ホ゛ルト;セムス           | BOLT; SEMS      | 3          |                     |                    |            |                                             |    |
| <u> </u>   |                  |                    |                 |            |                     |                    |            |                                             |    |
|            |                  |                    |                 |            |                     |                    |            |                                             |    |

シート〈STD〉 SEAT〈STD〉





୬-ト ⟨STD⟩ SEAT ⟨STD⟩

|             |                  |                                         |                      |            |                    | 40001-             |          |                                             |    |
|-------------|------------------|-----------------------------------------|----------------------|------------|--------------------|--------------------|----------|---------------------------------------------|----|
| 一符号<br>ITEM | 部品番号<br>PART NO. | 部 品 名<br>PART NAME                      | PART NAME<br>or CODE | 数量<br>Q'TY | サービス<br>コード<br>S.C | 適用号機<br>SERIAL NO. | 互換性 ICA  | 代替部<br>REPLACEA<br>PART<br>部品番号<br>PART NO. | 数量 |
| 01-16       | 4351864          | シート アツセン                                | SEAT ASS'Y           | 1          |