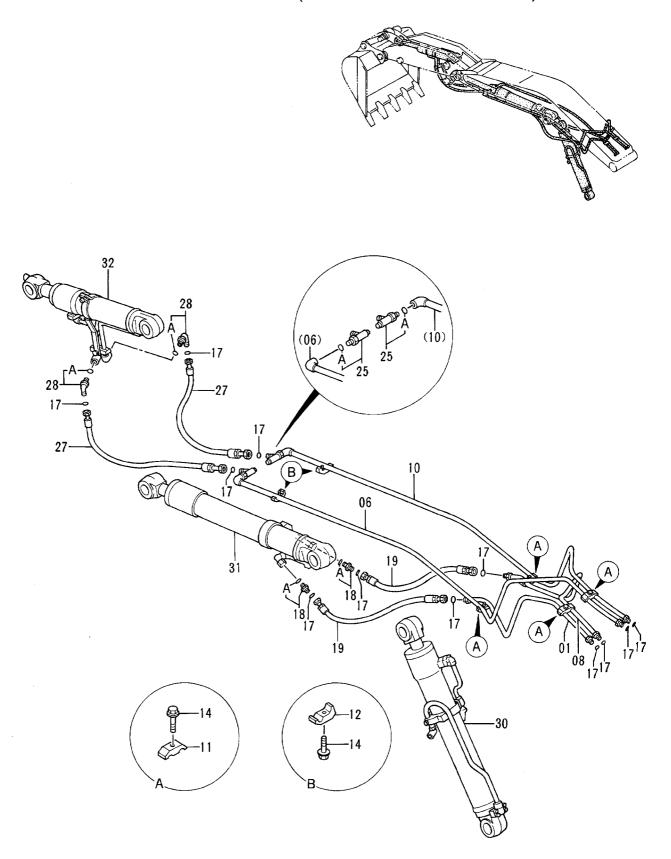

# 上 部 旋 回 体 UPPERSTRUCTURE

フレーム FRAME

|            |                  |                    |                      |            |                    | 40001-             |        |                                             |    |
|------------|------------------|--------------------|----------------------|------------|--------------------|--------------------|--------|---------------------------------------------|----|
| 符号<br>ITEM | 部品番号<br>PART NO. | 部 品 名<br>PART NAME | PART NAME<br>or CODE | 数量<br>Q'TY | サービス<br>コード<br>S.C | 適用号機<br>SERIAL NO. | 互換性ICA | 代替部<br>REPLACEA<br>PART<br>部品番号<br>PART NO. | 数量 |
| 00         | 5003518          | フレーム;メイン           | FRAME; MAIN          | 1          |                    |                    |        |                                             |    |
| 04         | 3043504          | ピン                 | PIN                  | 1          |                    |                    |        |                                             |    |
| 05         | 3055930          | le° ソ              | PIN                  | 1          |                    |                    |        |                                             |    |
| 07         | 4065688          | リング                | RING                 | 2          |                    |                    | İ      |                                             |    |
| 08         | 4065689          | <b>ピ</b> ソ         | PIN                  | 2          |                    |                    |        |                                             |    |
| 09         | J931685          | ホ* ルト              | BOLT                 | 22         |                    |                    |        |                                             |    |
| 10         | J222016          | ワツシヤ               | WASHER               | 22         |                    |                    |        |                                             |    |
| 12         | J75214           | プラグ                | PLUG                 | 1          |                    |                    |        |                                             |    |
| 15         | 4195033          | カハ* -              | COVER                | 1          | 1                  |                    |        |                                             |    |
| 22         | 4224058          | ワツシヤ 2.0           | WASHER 2.0           | 2          | R                  |                    |        |                                             |    |
| 23         | 4224057          | ワツシヤ 1.0           | WASHER 1.0           | 2          | R                  |                    |        |                                             |    |
| 24         | 4180196          | スペ゜ーサ 1.2          | SPACER 1.2           | 2          | R                  |                    |        |                                             |    |
| 25         | 4042135          | スペーサ 2.3           | SPACER 2.3           | 1          | R                  |                    |        |                                             |    |
| 30         | 8036895          | ストツハ°              | STOPPER              | 1          |                    |                    |        |                                             |    |
| 31         | J222012          | ワツシヤ               | WASHER               | 2          |                    | v                  |        |                                             | ļ  |
| 32         | J011230          | ホ* ルト ; セムス        | BOLT; SEMS           | 2          |                    |                    |        |                                             |    |
| 34         | 4509404          | ブ ツシング ; ラバ ー      | BUSHING; RUBBER      | 3          |                    |                    |        |                                             |    |
| 35         | 4293794          | ブ゛ツシング゛;ラハ゛ー       | BUSHING; RUBBER      | 1          |                    |                    |        |                                             |    |
| 36         | 4293803          | ブ ツシング ; ラバ ー      | BUSHING; RUBBER      | 1          |                    |                    |        |                                             |    |
| 37         | 4201749          | ブ ツシング ; ラバ ー      | BUSHING; RUBBER      | 1          |                    |                    |        |                                             |    |
| 38         | 4210661          | ブ ツシング ; ラバ ー      | BUSHING; RUBBER      | 1          |                    |                    |        |                                             |    |
| 39         | 94-2816          | ブ ツシング ; ラバ ー      | BUSHING; RUBBER      | 1          | 3                  |                    |        |                                             |    |
| 40         | 4293796          | ブ ツシング ; ラバ ー      | BUSHING; RUBBER      | 1          |                    |                    |        |                                             |    |
|            |                  |                    |                      |            |                    |                    |        |                                             |    |
|            |                  |                    |                      |            |                    |                    |        |                                             |    |
|            |                  |                    |                      |            |                    |                    |        |                                             |    |