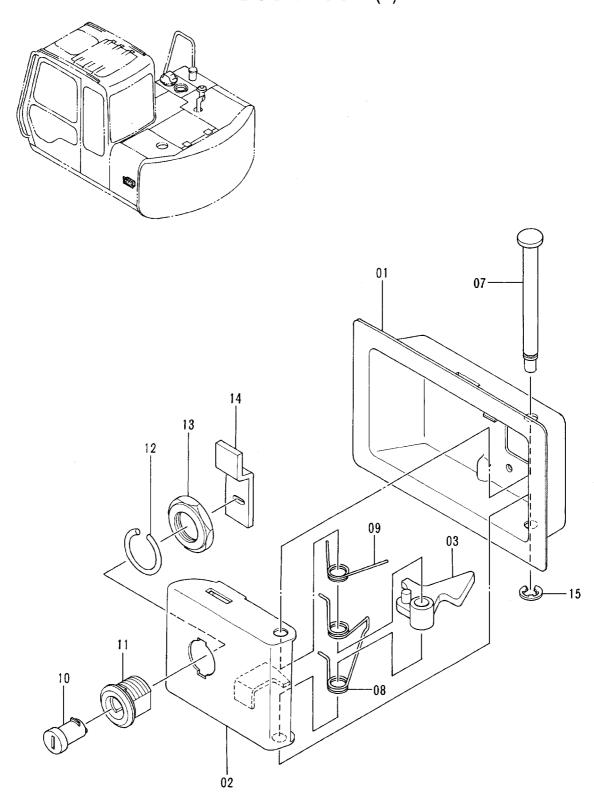

|        |                     |                    | 1   |                         |            |
|      |          |                           |                   |        |                     |                    |     |                         |            |
|      |          |                           |                   |        |                     |                    |     |                         |            |
|      |          |                           |                   |        |                     |                    |     |                         |            |
|      |          |                           |                   |        |                     |                    |     |                         | <u> </u>   |

ドアロック (2) DOOR LOCK (2)



ト ア ロツク (2) DOOR LOCK (2)

|               |                  |                               |                      |            |                     | 40001-             |            |                                             |           |
|---------------|------------------|-------------------------------|----------------------|------------|---------------------|--------------------|------------|---------------------------------------------|-----------|
| 一一一符号<br>ITEM | 部品番号<br>PART NO. | 部 品 名<br>PART NAME            | PART NAME<br>OF CODE | 数量<br>Q'TY | サービス<br>コード<br>S. C | 適用号機<br>SERIAL NO. | 互換性<br>ICA | 代替部<br>REPLACEA<br>PART<br>部品番号<br>PART NO. | 数量<br>QTY |
|               | 7017924          | ロツク アツセン                      | LOCK ASS'Y           | 1          |