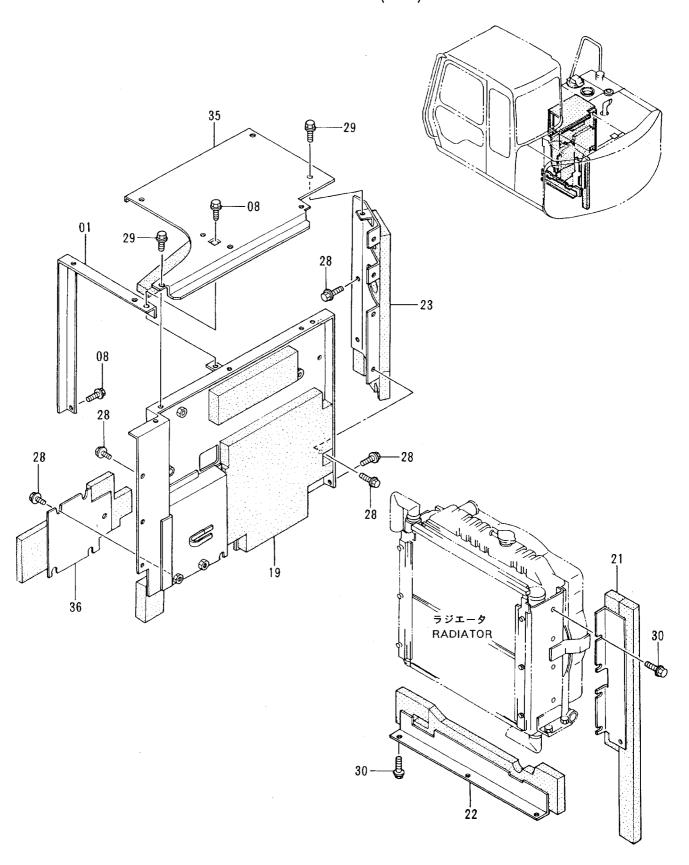

ラジエータ RADIATOR

|            | 40001-           |                                |                                |            |                     |                    |                    |                                             |    |
|------------|------------------|--------------------------------|--------------------------------|------------|---------------------|--------------------|--------------------|---------------------------------------------|----|
| 符号<br>ITEM | 部品番号<br>PART NO. | 部 品 名<br>PART NAME             | PART NAME<br>or CODE           | 数量<br>Q'TY | サービス<br>コード<br>S. C | 適用号機<br>SERIAL NO. | 互<br>換<br>性<br>iCA | 代替部<br>REPLACEA<br>PART<br>部品番号<br>PART NO. | 数量 |
| 01-23      | 4304201          | ラジ゛エータ アツセン                    | RADIATOR ASS'Y                 | 1          |                     |                    |                    |                                             |    |
| 01         | 4301306          | <ul><li>コア; ラシ゛エータ</li></ul>   | ·CORE; RADIATOR                | 1          |                     |                    |                    |                                             |    |
| 02         | 4217605          | •שיף <sup>*</sup>              | • ROD                          | 2          |                     |                    |                    |                                             |    |
| 03         | 4217606          | •ボ゛ルト;セムス                      | ·BOLT; SEMS                    | 4          |                     |                    | İ                  |                                             |    |
| 04         | 4206928          | ・プラグ;ドレン                       | ·PLUG; DRAIN                   | 1          |                     |                    |                    |                                             |    |
| 05         | 4148706          | •ホース                           | •HOSE                          | 1          |                     |                    |                    |                                             |    |
| 07         | 4228160          | ・キヤツプ                          | •CAP                           | 1          |                     |                    |                    |                                             |    |
| 08         | 4301307          | ・ブ・ラケツト                        | • BRACKET                      | 1          |                     |                    |                    | į                                           |    |
| 09         | 4301308          | ・ブ・ラケツト                        | ·BRACKET                       | 1          |                     |                    |                    |                                             |    |
| 10         | 4206678          | •ホ*ルト                          | ·BOLT                          | 6          |                     |                    |                    |                                             |    |
| 11         | 4301309          | ・クーラ;オイル                       | ·COOLER;OIL                    | 1          |                     |                    |                    |                                             |    |
| 12         | 4206678          | ・ボ・ルト;セムス                      | ·BOLT; SEMS                    | 6          |                     |                    |                    |                                             |    |
| 14         | 4217598          | ・ハ゜ツキン                         | · PACKING                      | 2          |                     |                    |                    |                                             |    |
| 15         | 4301310          | ・ガイド;ファン                       | •GUIDE; FAN                    | 1          |                     |                    |                    |                                             |    |
| 16         | 4206678          | ・ボ・ルト;セムス                      | •BOLT; SEMS                    | 4          |                     |                    |                    |                                             |    |
| 17         | 4217595          | ・ハ゜ツキン                         | · PACKING                      | 2          |                     |                    |                    |                                             |    |
| 19         | 4333043          | ・ネツト                           | •NET                           | 1          |                     |                    |                    |                                             |    |
| 20         | 4206930          | ・ホ゛ルト;ウインク゛                    | ·BOLT; WING                    | 2          |                     |                    |                    |                                             |    |
| 21         | 4206931          | ・ワツシヤ                          | •WASHER                        | 2          |                     |                    |                    |                                             |    |
| 22         | 4301312          | ・ブ ラケツト                        | • BRACKET                      | 1          |                     |                    |                    |                                             |    |
| 23         | 4301313          | ・ブ・ラケツト                        | •BRACKET                       | 1          |                     |                    |                    |                                             |    |
| 26         | 4355123          | ガ゛ート゛;フアン                      | GUARD; FAN                     | 1          | #                   |                    | 1                  |                                             | İ  |
| ,          |                  | <eu><n.europe></n.europe></eu> | <eu><n.europe></n.europe></eu> |            |                     |                    |                    |                                             |    |
| 27         | J020816          | ボ ルト;セムス                       | BOLT; SEMS                     | 3          | #                   |                    |                    |                                             |    |
| ,          |                  | <eu><n.europe></n.europe></eu> | <eu><n.europe></n.europe></eu> |            | ,<br>               |                    |                    |                                             | ļ  |
|            |                  |                                |                                |            |                     |                    |                    |                                             |    |
|            |                  |                                |                                |            |                     |                    |                    |                                             |    |
|            |                  |                                |                                |            |                     |                    |                    |                                             |    |
|            | -                |                                |                                |            |                     |                    |                    |                                             |    |
|            |                  |                                |                                |            | ļ                   |                    |                    |                                             |    |
|            |                  |                                |                                |            |                     |                    |                    |                                             |    |
|            |                  |                                |                                |            |                     |                    |                    |                                             |    |
|            |                  |                                |                                |            |                     |                    |                    |                                             |    |
|            |                  |                                |                                |            |                     |                    |                    |                                             |    |
|            |                  |                                |                                |            |                     |                    |                    | <u> </u>                                    |    |
|            |                  |                                |                                |            |                     |                    |                    |                                             |    |
|            |                  |                                |                                |            |                     |                    |                    |                                             |    |
|            |                  |                                |                                |            |                     |                    | İ                  |                                             |    |
|            |                  |                                |                                |            |                     |                    |                    |                                             |    |
|            |                  |                                |                                |            |                     |                    |                    |                                             |    |

### ラジエータ取付部品 RADIATOR SUPPORT

|                                         |                  |                    |                                       | 40001-     |                    |                    |              |                                               |                          |
|-----------------------------------------|------------------|--------------------|---------------------------------------|------------|--------------------|--------------------|--------------|-----------------------------------------------|--------------------------|
| 符号<br>ITEM                              | 部品番号<br>PART NO. | 部 品 名<br>PART NAME | PART NAME<br>or CODE                  | 数量<br>Q'TY | サービス<br>コード<br>S.C | 適用号機<br>SERIAL NO. | 互換性 CA       | 代 替 部<br>REPLACEA<br>PART<br>部品番号<br>PART NO. | BLE<br>BLE<br>数量<br>Q'TY |
| 01                                      | J011230          | ボ ルト;セムス           | BOLT; SEMS                            | 4          |                    |                    | 1            |                                               |                          |
| 21                                      | J222012          | ワツシヤ               | WASHER                                | 4          |                    |                    |              |                                               |                          |
| 23                                      | 4270964          | ステー                | STAY                                  | 1          |                    |                    |              |                                               |                          |
| 24                                      | J901430          | ボルト                | BOLT                                  | 2          |                    |                    |              |                                               |                          |
| 25                                      | A590914          | ワツシヤ;スプ゜リング゛       | WASHER; SPRING                        | 2          |                    |                    |              |                                               |                          |
| 28                                      | 2031142          | ホース;ウオータ           | HOSE; WATER                           | 1          | <del></del>        |                    | 1            |                                               |                          |
| 29                                      | 2031911          | ホース;ウオータ           | HOSE; WATER                           | 1          |                    |                    |              |                                               |                          |
| 30                                      | 4505385          | /<br>/ クランプ°;ホ−ス   | CLAMP; HOSE                           | 4          |                    |                    |              |                                               |                          |
|                                         |                  |                    |                                       |            |                    |                    |              |                                               |                          |
|                                         |                  |                    |                                       | ļ          |                    |                    |              |                                               |                          |
|                                         |                  |                    |                                       |            |                    |                    |              |                                               |                          |
|                                         |                  |                    |                                       |            |                    |                    |              |                                               |                          |
|                                         |                  |                    |                                       |            |                    |                    |              |                                               |                          |
|                                         |                  |                    |                                       |            |                    |                    |              |                                               |                          |
| *********                               |                  |                    |                                       |            |                    |                    | <del> </del> |                                               |                          |
|                                         |                  |                    |                                       |            |                    |                    |              |                                               |                          |
|                                         |                  |                    |                                       |            |                    |                    |              |                                               |                          |
|                                         |                  |                    |                                       |            |                    |                    |              |                                               |                          |
|                                         |                  |                    |                                       |            |                    |                    |              |                                               |                          |
| *************************************** |                  |                    | · · · · · · · · · · · · · · · · · · · |            |                    |                    |              |                                               |                          |
|                                         |                  |                    |                                       |            | 1                  |                    |              |                                               |                          |
|                                         |                  |                    |                                       |            |                    | :                  |              |                                               |                          |
|                                         | •                |                    |                                       |            |                    |                    |              |                                               |                          |
|                                         |                  |                    |                                       |            | <br> - <b></b>     | - <b></b>          | ļ. <b></b>   |                                               | ļ                        |
|                                         |                  |                    |                                       |            |                    |                    |              |                                               |                          |
|                                         |                  |                    |                                       |            |                    |                    |              |                                               |                          |
|                                         |                  |                    |                                       |            |                    |                    |              |                                               |                          |
|                                         |                  |                    |                                       |            |                    |                    |              |                                               | į                        |
|                                         |                  |                    | <del> </del>                          |            | <del> </del> -     |                    |              |                                               | <u> </u>                 |
|                                         |                  |                    |                                       |            |                    |                    |              |                                               |                          |
|                                         |                  |                    |                                       |            |                    |                    |              |                                               |                          |
|                                         |                  |                    |                                       |            |                    |                    |              |                                               |                          |
|                                         |                  |                    |                                       |            |                    |                    |              |                                               |                          |
|                                         |                  |                    |                                       |            |                    |                    |              |                                               |                          |
|                                         |                  |                    |                                       |            |                    |                    |              |                                               |                          |
|                                         |                  |                    |                                       |            |                    |                    |              |                                               |                          |
|                                         |                  |                    |                                       |            |                    |                    |              |                                               |                          |
|                                         |                  |                    |                                       |            |                    |                    |              |                                               | <u> </u>                 |