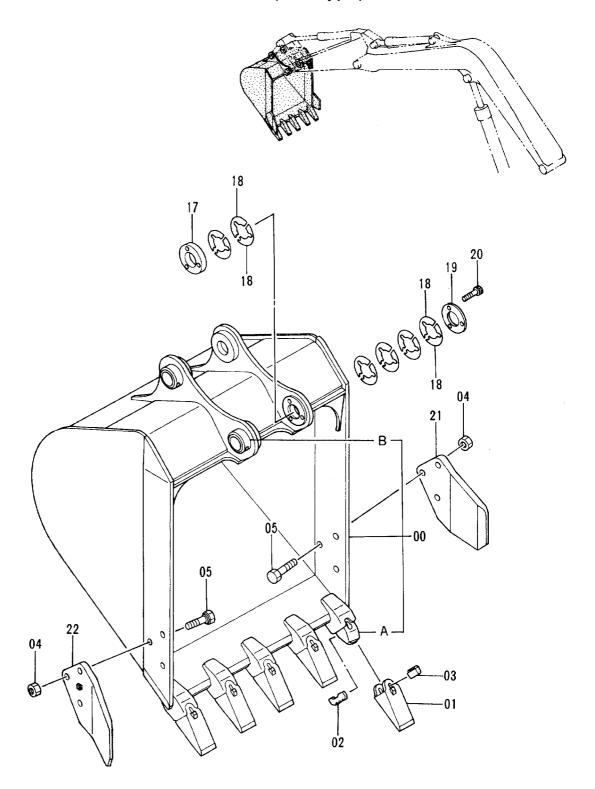

|                                                        |
|            |                  |                             |                                       |            |                     |                    |            |                                                        |
|            |                  |                             |                                       |            |                     |                    |            |                                                        |
|            |                  |                             |                                       |            |                     |                    |            |                                                        |

バケット 0.3(爪強化型) BUCKET 0.3 (25S Type)



パ ケット 0.3 (ツメキヨーカカ タ) BUCKET 0.3 (25S Type)

|            |                  |                             |                    |            |                     | 40001-             |            |                                             |    |
|------------|------------------|-----------------------------|--------------------|------------|---------------------|--------------------|------------|---------------------------------------------|----|
| 符号<br>ITEM | 部品番号<br>PART NO. | 部 品 名<br>PART NAME          | or PART NAME CODE  | 数量<br>Q'TY | サービス<br>コード<br>S. C | 適用号機<br>SERIAL NO. | 互換性<br>ICA | 代替部<br>REPLACEA<br>PART<br>部品番号<br>PART NO. | 数量 |
|            | 9144263          | パ ケット アツセン                  | BUCKET ASS'Y       | 1          |                     |