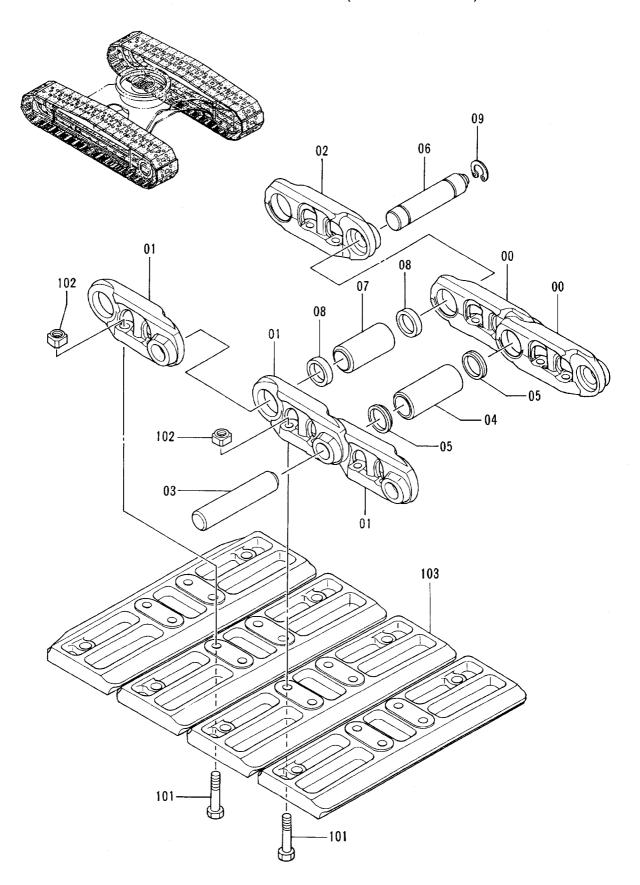

### 目 次 **CONTENTS**

**ADJUSTER** 

部 走 行 体 **UNDERCARRIAGE** 

上ローラ ……………………………… 203

トラックフレーム (LCトラック) ····· 193 TRACK FRAME (LC TRACK)

トラックフレーム (スタンダードトラック) ……… 191

下ローラ ………………………… 205 LOWER ROLLER

旋回輪 SWING BEARING