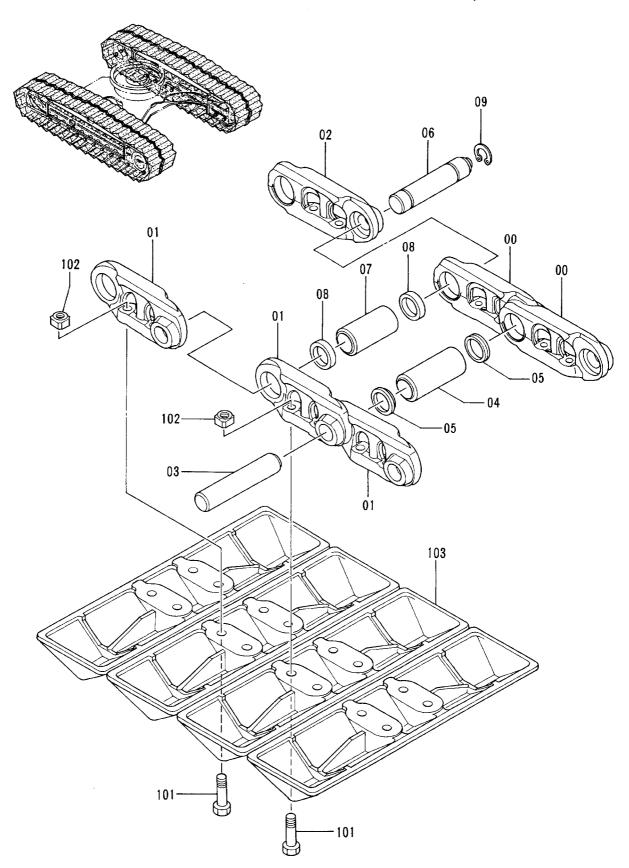

### 目 次 **CONTENTS**

**ADJUSTER** 

部 走 行 体 **UNDERCARRIAGE** 

上ローラ ……………………………… 203

トラックフレーム (LCトラック) ····· 193 TRACK FRAME (LC TRACK)

トラックフレーム (スタンダードトラック) ……… 191

下ローラ ………………………… 205 LOWER ROLLER

旋回輪 SWING BEARING