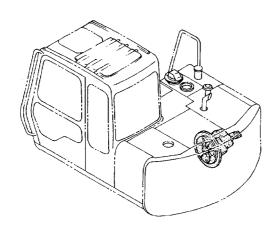

燃料タンク FUEL TANK

ネンリヨー タンク FUEL TANK

|            |                  |                                |                                |            |                    | 40001-             |        |                                             |    |  |
|------------|------------------|--------------------------------|--------------------------------|------------|--------------------|--------------------|--------|---------------------------------------------|----|--|
| 符号<br>ITEM | 部品番号<br>PART NO. | 部 品 名<br>PART NAME             | PART NAME<br>or CODE           | 数量<br>Q'TY | サービス<br>コード<br>S.C | 適用号機<br>SERIAL NO. | 互換性ICA | 代替部<br>REPLACEA<br>PART<br>部品番号<br>PART NO. | 数量 |  |
| 00-16      | 9110911          | タンク;フユーエル アツセン                 | TANK; FUEL ASS'Y               | 1          | #                  |                    |        |                                             |    |  |
| 1          |                  | <std></std>                    | ⟨STD⟩                          |            |                    |                    |        |                                             |    |  |
| 00-16      | 9143350          | タンク;フユーエル アツセン                 | TANK; FUEL ASS'Y               | 1          | #                  |                    |        |                                             |    |  |
| ,          |                  | <eu><n.europe></n.europe></eu> | <eu><n.europe></n.europe></eu> |            |                    |                    |        |                                             |    |  |
| 00         | 6011702          | ・タンク;フユエル                      | •TANK; FUEL                    | 1          |                    |                    |        |                                             |    |  |
| ,          |                  | (STD)                          | <std></std>                    |            |                    |                    |        |                                             |    |  |
| 00         | 6014147          | ・タンク; フユエル                     | •TANK; FUEL                    | 1          | #                  |                    |        |                                             |    |  |
|            |                  | <eu><n.europe></n.europe></eu> | <eu><n.europe></n.europe></eu> |            |                    |                    |        |                                             |    |  |
| 02         | 4216448          | ・バルプ;ボール                       | ·VALVE; BALL                   | 1          |                    |                    |        |                                             |    |  |
| 03         | J70782           | ・アダ プ タ                        | •ADAPTER                       | 1          |                    |                    |        |                                             | L  |  |
| 05         | 94-2011          | • プ ラグ                         | •PLUG                          | 1          |                    |                    |        |                                             |    |  |
| 06         | 4121496          | ・フイルタ                          | •FILTER                        | 1          | l .                |                    |        |                                             |    |  |
| 07         | 4188409          | ・キャツプ                          | •CAP                           | 1          |                    |                    |        |                                             |    |  |
| 07A        | 4168820          | ・・ハ゜ツキン;ラハ゛ー                   | · · PACKING; RUBBER            | 1          |                    |                    |        |                                             |    |  |
| 10         | 94-2013          | • プ ラグ                         | •PLUG                          | 1          |                    |                    |        |                                             |    |  |
| 11         | 8033923          | •ケ´ージ;レベル                      | •GAUGE; LEVEL                  | 1          |                    |                    |        |                                             |    |  |
| 11A        | 4100967          | ・・ホ*ルト                         | ··BOLT                         | 2          |                    |                    |        |                                             |    |  |
| 12         | 449558           | ・ワツシヤ;シール                      | ·WASHER; SEAL                  | 4          |                    |                    |        |                                             |    |  |
| 14         | 4257128          | •70-1                          | •FLOAT                         | 1          |                    |                    | :      |                                             |    |  |
| 15         | 4269607          | *パ° ツキン                        | • PACKING                      | 1          |                    |                    |        |                                             |    |  |
| 16         | J450510          | •スクリユ;セムス                      | •SCREW; SEMS                   | 5          |                    |                    | _      |                                             |    |  |
| 102        | J901635          | ホ* ルト                          | BOLT                           | 4          |                    |                    | 1      |                                             |    |  |
| 103        | A590916          | ワツシヤ;スプ゜リンク゛                   | WASHER; SPRING                 | 4          |                    |                    |        |                                             |    |  |
| 105        | J222016          | ワツシヤ                           | WASHER                         | 4          |                    |                    |        |                                             |    |  |
|            |                  |                                |                                |            |                    |                    |        |                                             |    |  |
|            |                  |                                |                                |            |                    |                    |        |                                             |    |  |
|            |                  |                                |                                |            |                    |                    |        |                                             |    |  |
|            |                  |                                |                                |            |                    |                    |        |                                             | Į  |  |
|            |                  |                                |                                |            |                    |                    |        |                                             |    |  |
|            |                  |                                |                                |            |                    |                    |        |                                             |    |  |
|            |                  |                                |                                |            | 1                  |                    |        |                                             |    |  |
|            |                  |                                |                                |            |                    |                    |        |                                             |    |  |
|            | *                |                                |                                |            |                    |                    |        |                                             |    |  |
|            |                  |                                |                                |            |                    |                    |        |                                             |    |  |
|            |                  |                                |                                |            |                    |                    |        |                                             |    |  |
|            | -                |                                |                                |            | <del>-</del>       |                    |        |                                             |    |  |
|            |                  |                                |                                |            |                    | · ·                |        |                                             |    |  |
|            |                  |                                |                                |            |                    |                    |        |                                             |    |  |
|            |                  |                                |                                |            |                    |                    |        |                                             |    |  |
|            |                  |                                |                                |            |                    |                    |        |                                             |    |  |
|            | 1                |                                |                                |            |                    |                    |        |                                             | _  |  |