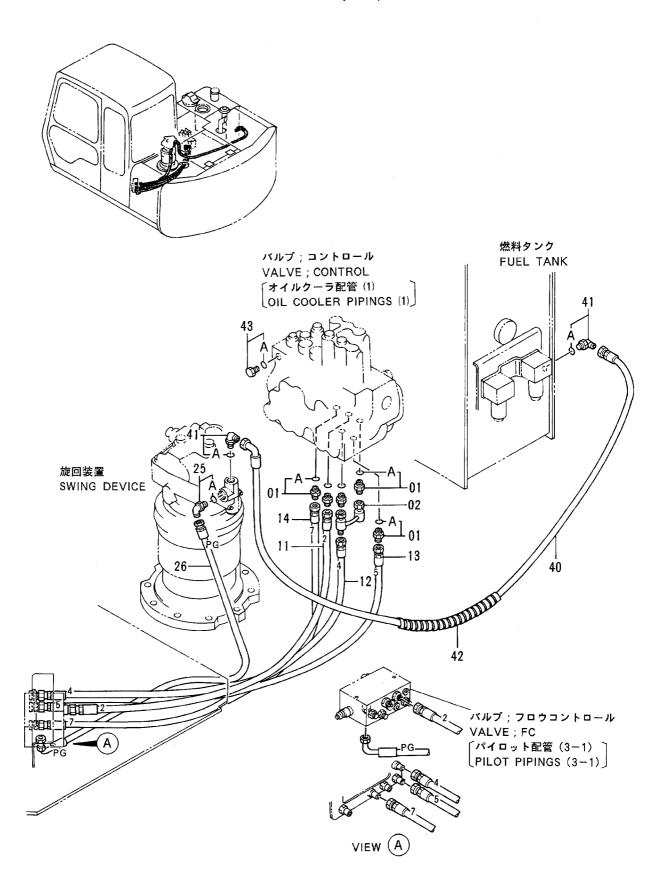

燃料配管 FUEL PIPINGS

ネンリヨー ハイカン FUEL PIPINGS

|                                |                                                     |                                                       |                                            |             |                     | 40001-             |            |                                              |    |
|--------------------------------|-----------------------------------------------------|-------------------------------------------------------|--------------------------------------------|-------------|---------------------|--------------------|------------|----------------------------------------------|----|
| ーーーー<br>符号<br>ITEM             | 部品番号<br>PART NO.                                    | 部 品 名<br>PART NAME                                    | PART NAME<br>or CODE                       | 数量<br>Q'TY  | サービス<br>コード<br>S. C | 適用号機<br>SERIAL NO. | 互換性<br>ICA | 代替部<br>REPLACEAE<br>PART<br>部品番号<br>PART NO. | 数量 |
| 01A<br>01B<br>52A<br>52B<br>55 | 4293824<br>4293826<br>4293825<br>4293827<br>4514700 | ホース; フユエル<br>チユーブ<br>ホース; フユエル<br>チユーブ<br>クリツプ゜; ホース  | HOSE; FUEL TUBE HOSE; FUEL TUBE CLIP; HOSE | 1 1 1 4     |                     |                    |            |                                              |    |
| 57<br>58<br>59<br>60           | 4121859<br>4192034<br>J011020<br>4190263            | クリツプ・; ハ* ント*<br>クリツプ・; ハ* ント*<br>オ* ルト; セムス<br>クリツプ・ | CLIP;BAND CLIP BOLT;SEMS CLIP              | 1<br>2<br>1 |                     |                    |            |                                              | ·  |
|                                |                                                     |                                                       |                                            |             |                     |                    |            |                                              |    |
|                                |                                                     |                                                       |                                            |             |                     |                    |            |                                              |    |
|                                |                                                     |                                                       |                                            |             |                     |                    |            |                                              |    |
|                                |                                                     |                                                       |                                            |             |                     |                    |            |                                              |    |
|                                |                                                     |                                                       |                                            |             |                     |                    |            |                                              |    |
|                                |                                                     |                                                       |                                            |             |                     |                    |            |                                              |    |

燃料タンク FUEL TANK

ネンリヨー タンク FUEL TANK

|            |                  |                                |                                |            |                    | 40001-             |        |                                             |    |  |
|------------|------------------|--------------------------------|--------------------------------|------------|--------------------|--------------------|--------|---------------------------------------------|----|--|
| 符号<br>ITEM | 部品番号<br>PART NO. | 部 品 名<br>PART NAME             | PART NAME<br>or CODE           | 数量<br>Q'TY | サービス<br>コード<br>S.C | 適用号機<br>SERIAL NO. | 互換性ICA | 代替部<br>REPLACEA<br>PART<br>部品番号<br>PART NO. | 数量 |  |
| 00-16      | 9110911          | タンク;フユーエル アツセン                 | TANK; FUEL ASS'Y               | 1          | #                  |                    |        |                                             |    |  |
| 1          |                  | <std></std>                    | ⟨STD⟩                          |            |                    |                    |        |                                             |    |  |
| 00-16      | 9143350          | タンク;フユーエル アツセン                 | TANK; FUEL ASS'Y               | 1          | #                  |                    |        |                                             |    |  |
| ,          |                  | <eu><n.europe></n.europe></eu> | <eu><n.europe></n.europe></eu> |            |                    |                    |        |                                             |    |  |
| 00         | 6011702          | ・タンク;フユエル                      | •TANK; FUEL                    | 1          |                    |                    |        |                                             |    |  |
| ,          |                  | (STD)                          | <std></std>                    |            |                    |                    |        |                                             |    |  |
| 00         | 6014147          | ・タンク; フユエル                     | •TANK; FUEL                    | 1          | #                  |                    |        |                                             |    |  |
|            |                  | <eu><n.europe></n.europe></eu> | <eu><n.europe></n.europe></eu> |            |                    |                    |        |                                             |    |  |
| 02         | 4216448          | ・バルプ;ボール                       | ·VALVE; BALL                   | 1          |                    |                    |        |                                             |    |  |
| 03         | J70782           | ・アダ プ タ                        | •ADAPTER                       | 1          |                    |                    |        |                                             | L  |  |
| 05         | 94-2011          | • プ ラグ                         | •PLUG                          | 1          |                    |                    |        |                                             |    |  |
| 06         | 4121496          | ・フイルタ                          | •FILTER                        | 1          | l .                |                    |        |                                             |    |  |
| 07         | 4188409          | ・キャツプ                          | •CAP                           | 1          |                    |                    |        |                                             |    |  |
| 07A        | 4168820          | ・・ハ゜ツキン;ラハ゛ー                   | · · PACKING; RUBBER            | 1          |                    |                    |        |                                             |    |  |
| 10         | 94-2013          | • プ ラグ                         | •PLUG                          | 1          |                    |                    |        |                                             |    |  |
| 11         | 8033923          | •ケ´ージ;レベル                      | •GAUGE; LEVEL                  | 1          |                    |                    |        |                                             |    |  |
| 11A        | 4100967          | ・・ホ*ルト                         | ··BOLT                         | 2          |                    |                    |        |                                             |    |  |
| 12         | 449558           | ・ワツシヤ;シール                      | ·WASHER; SEAL                  | 4          |                    |                    |        |                                             |    |  |
| 14         | 4257128          | •70-1                          | •FLOAT                         | 1          |                    |                    | :      |                                             |    |  |
| 15         | 4269607          | *パ° ツキン                        | • PACKING                      | 1          |                    |                    |        |                                             |    |  |
| 16         | J450510          | •スクリユ;セムス                      | •SCREW; SEMS                   | 5          |                    |                    | _      |                                             |    |  |
| 102        | J901635          | ホ* ルト                          | BOLT                           | 4          |                    |                    | 1      |                                             |    |  |
| 103        | A590916          | ワツシヤ;スプ゜リンク゛                   | WASHER; SPRING                 | 4          |                    |                    |        |                                             |    |  |
| 105        | J222016          | ワツシヤ                           | WASHER                         | 4          |                    |                    |        |                                             |    |  |
|            |                  |                                |                                |            |                    |                    |        |                                             |    |  |
|            |                  |                                |                                |            |                    |                    |        |                                             |    |  |
|            |                  |                                |                                |            |                    |                    |        |                                             |    |  |
|            |                  |                                |                                |            |                    |                    |        |                                             | Į  |  |
|            |                  |                                |                                |            |                    |                    |        |                                             |    |  |
|            |                  |                                |                                |            |                    |                    |        |                                             |    |  |
|            |                  |                                |                                |            | 1                  |                    |        |                                             |    |  |
|            |                  |                                |                                |            |                    |                    |        |                                             |    |  |
|            | *                |                                |                                |            |                    |                    |        |                                             |    |  |
|            |                  |                                |                                |            |                    |                    |        |                                             |    |  |
|            |                  |                                |                                |            |                    |                    |        |                                             |    |  |
|            | -                |                                |                                |            | <del>-</del>       |                    |        |                                             |    |  |
|            |                  |                                |                                |            |                    | · ·                |        |                                             |    |  |
|            |                  |                                |                                |            |                    |                    |        |                                             |    |  |
|            |                  |                                |                                |            |                    |                    |        |                                             |    |  |
|            |                  |                                |                                |            |                    |                    |        |                                             |    |  |
|            | 1                |                                |                                |            |                    |                    |        |                                             | _  |  |