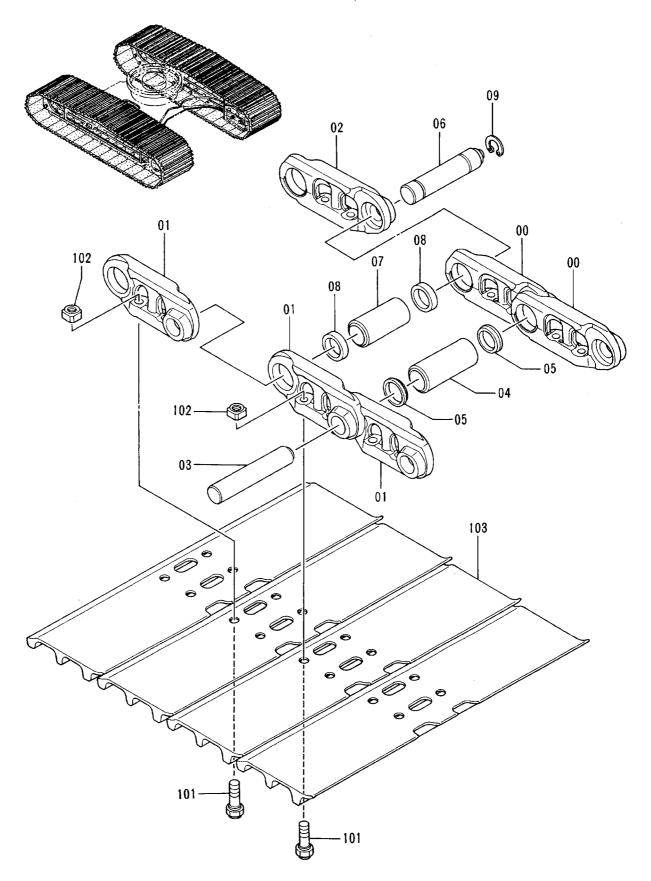

### 目 次 **CONTENTS**

**ADJUSTER** 

部 走 行 体 **UNDERCARRIAGE** 

上ローラ ……………………………… 203

トラックフレーム (LCトラック) ····· 193 TRACK FRAME (LC TRACK)

トラックフレーム (スタンダードトラック) ……… 191

下ローラ ………………………… 205 LOWER ROLLER

旋回輪 SWING BEARING