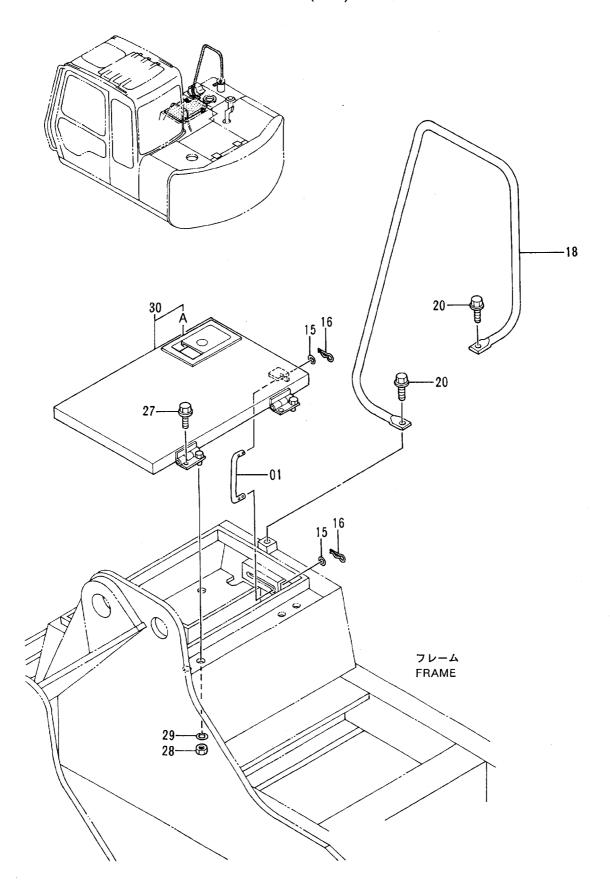

# 上 部 旋 回 体 UPPERSTRUCTURE

フレーム FRAME

|            |                  |                    |                      |            |                    | 40001-             |        |                                             |    |
|------------|------------------|--------------------|----------------------|------------|--------------------|--------------------|--------|---------------------------------------------|----|
| 符号<br>ITEM | 部品番号<br>PART NO. | 部 品 名<br>PART NAME | PART NAME<br>or CODE | 数量<br>Q'TY | サービス<br>コード<br>S.C | 適用号機<br>SERIAL NO. | 互換性ICA | 代替部<br>REPLACEA<br>PART<br>部品番号<br>PART NO. | 数量 |
| 00         | 5003518          | フレーム;メイン           | FRAME; MAIN          | 1          |                    |                    |        |                                             |    |
| 04         | 3043504          | ピン                 | PIN                  | 1          |                    |                    |        |                                             |    |
| 05         | 3055930          | le° ソ              | PIN                  | 1          |                    |                    |        |                                             |    |
| 07         | 4065688          | リング                | RING                 | 2          |                    |                    | İ      |                                             |    |
| 08         | 4065689          | <b>ピ</b> ソ         | PIN                  | 2          |                    |                    |        |                                             |    |
| 09         | J931685          | ホ* ルト              | BOLT                 | 22         |                    |                    |        |                                             |    |
| 10         | J222016          | ワツシヤ               | WASHER               | 22         |                    |                    |        |                                             |    |
| 12         | J75214           | プラグ                | PLUG                 | 1          |                    |                    |        |                                             |    |
| 15         | 4195033          | カハ* -              | COVER                | 1          | 1                  |                    |        |                                             |    |
| 22         | 4224058          | ワツシヤ 2.0           | WASHER 2.0           | 2          | R                  |                    |        |                                             |    |
| 23         | 4224057          | ワツシヤ 1.0           | WASHER 1.0           | 2          | R                  |                    |        |                                             |    |
| 24         | 4180196          | スペ゜ーサ 1.2          | SPACER 1.2           | 2          | R                  |                    |        |                                             |    |
| 25         | 4042135          | スペーサ 2.3           | SPACER 2.3           | 1          | R                  |                    |        |                                             |    |
| 30         | 8036895          | ストツハ°              | STOPPER              | 1          |                    |                    |        |                                             |    |
| 31         | J222012          | ワツシヤ               | WASHER               | 2          |                    | v                  |        |                                             | ļ  |
| 32         | J011230          | ホ* ルト ; セムス        | BOLT; SEMS           | 2          |                    |                    |        |                                             |    |
| 34         | 4509404          | ブ ツシング ; ラバ ー      | BUSHING; RUBBER      | 3          |                    |                    |        |                                             |    |
| 35         | 4293794          | ブ゛ツシング゛;ラハ゛ー       | BUSHING; RUBBER      | 1          |                    |                    |        |                                             |    |
| 36         | 4293803          | ブ ツシング ; ラバ ー      | BUSHING; RUBBER      | 1          |                    |                    |        |                                             |    |
| 37         | 4201749          | ブ ツシング ; ラバ ー      | BUSHING; RUBBER      | 1          |                    |                    |        |                                             |    |
| 38         | 4210661          | ブ ツシング ; ラバ ー      | BUSHING; RUBBER      | 1          |                    |                    |        |                                             |    |
| 39         | 94-2816          | ブ ツシング ; ラバ ー      | BUSHING; RUBBER      | 1          | 3                  |                    |        |                                             |    |
| 40         | 4293796          | ブ ツシング ; ラバ ー      | BUSHING; RUBBER      | 1          |                    |                    |        |                                             |    |
|            |                  |                    |                      |            |                    |                    |        |                                             |    |
|            |                  |                    |                      |            |                    |                    |        |                                             |    |
|            |                  |                    |                      |            |                    |                    |        |                                             |    |