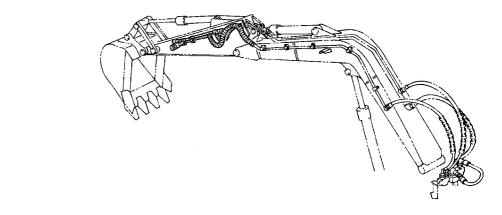

### 目 次 CONTENTS

PB-005

W/O:001

パイロット配管 (3-3) 〈EU〉〈N.EUROPE〉 ········ 081 パイロット配管 (2-2) 〈N.EUROPE〉 ··········· 069 PILOT PIPINGS (3-3) (EU)(N.EUROPE) PILOT PIPINGS (2-2) (N.EUROPE) アキュームレータ (EU)(N.EUROPE) ...... 083 パイロット配管 (3-1) (STD) ...... 071 ACCUMULATOR (EU)(N.EUROPE) PILOT PIPINGS (3-1) (STD) ショックレス部品 (LC トラック) ············ 085 パイロット配管 (3-1) (EU)(N.EUROPE) ...... 073 SHOCKLESS PARTS (LC TRACK) PILOT PIPINGS (3-1) (EU)(N.EUROPE) コンソール(右) ..... 087 パイロット配管 (3-2) (STD) ······· 075 CONSOLE (R) PILOT PIPINGS (3-2) (STD) コンソール (左) 〈STD〉 ··············· 089 パイロット配管 (3-2) 〈EU〉〈N.EUROPE〉 ······· 077 CONSOLE (L) (STD.) PILOT PIPINGS (3-2) (EU) (N.EUROPE) コンソール (左) 〈EU〉〈N.EUROPE〉 ······· 091 パイロット配管 (3-3) (STD) ····· 079 PILOT PIPINGS (3-3) (STD) CONSOLE (L) (EU) (N.EUROPE)