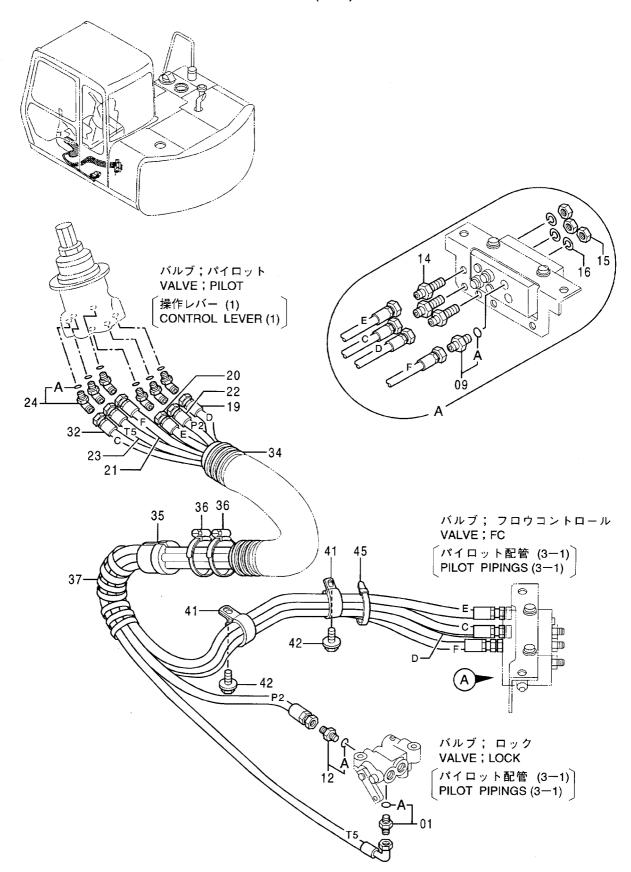

### 目 次 CONTENTS

PB-005

W/O:001

パイロット配管 (3-3) 〈EU〉〈N.EUROPE〉 ········ 081 パイロット配管 (2-2) 〈N.EUROPE〉 ··········· 069 PILOT PIPINGS (3-3) (EU)(N.EUROPE) PILOT PIPINGS (2-2) (N.EUROPE) アキュームレータ (EU)(N.EUROPE) ...... 083 パイロット配管 (3-1) (STD) ...... 071 ACCUMULATOR (EU)(N.EUROPE) PILOT PIPINGS (3-1) (STD) ショックレス部品 (LC トラック) ············ 085 パイロット配管 (3-1) (EU)(N.EUROPE) ...... 073 SHOCKLESS PARTS (LC TRACK) PILOT PIPINGS (3-1) (EU)(N.EUROPE) コンソール(右) ..... 087 パイロット配管 (3-2) (STD) ······· 075 CONSOLE (R) PILOT PIPINGS (3-2) (STD) コンソール (左) 〈STD〉 ··············· 089 パイロット配管 (3-2) 〈EU〉〈N.EUROPE〉 ······· 077 CONSOLE (L) (STD.) PILOT PIPINGS (3-2) (EU) (N.EUROPE) コンソール (左) 〈EU〉〈N.EUROPE〉 ······· 091 パイロット配管 (3-3) (STD) ····· 079 PILOT PIPINGS (3-3) (STD) CONSOLE (L) (EU) (N.EUROPE)