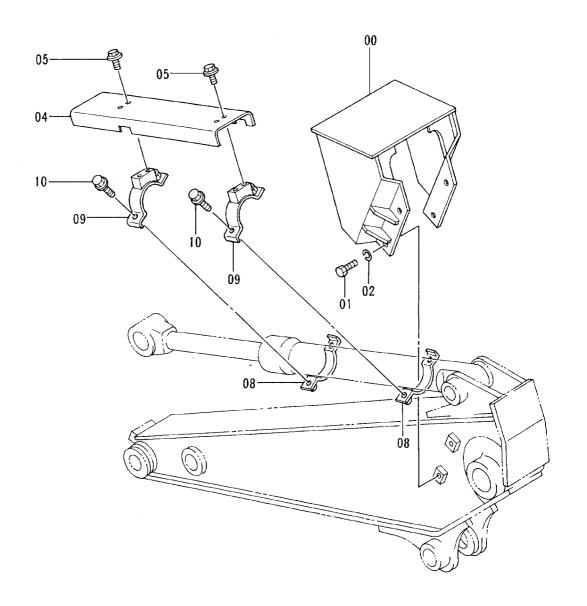

# 上 部 旋 回 体 UPPERSTRUCTURE

フレーム FRAME

|            |                  |                    |                      |            |                    | 40001-             |        |                                             |    |
|------------|------------------|--------------------|----------------------|------------|--------------------|--------------------|--------|---------------------------------------------|----|
| 符号<br>ITEM | 部品番号<br>PART NO. | 部 品 名<br>PART NAME | PART NAME<br>or CODE | 数量<br>Q'TY | サービス<br>コード<br>S.C | 適用号機<br>SERIAL NO. | 互換性ICA | 代替部<br>REPLACEA<br>PART<br>部品番号<br>PART NO. | 数量 |
| 00         | 5003518          | フレーム;メイン           | FRAME; MAIN          | 1          |                    |                    |        |                                             |    |
| 04         | 3043504          | ピン                 | PIN                  | 1          |                    |                    |        |                                             |    |
| 05         | 3055930          | le° ソ              | PIN                  | 1          |                    |                    |        |                                             |    |
| 07         | 4065688          | リング                | RING                 | 2          |                    |                    | İ      |                                             |    |
| 08         | 4065689          | <b>ピ</b> ソ         | PIN                  | 2          |                    |                    |        |                                             |    |
| 09         | J931685          | ホ* ルト              | BOLT                 | 22         |                    |                    |        |                                             |    |
| 10         | J222016          | ワツシヤ               | WASHER               | 22         |                    |                    |        |                                             |    |
| 12         | J75214           | プラグ                | PLUG                 | 1          |                    |                    |        |                                             |    |
| 15         | 4195033          | カハ* -              | COVER                | 1          | 1                  |                    |        |                                             |    |
| 22         | 4224058          | ワツシヤ 2.0           | WASHER 2.0           | 2          | R                  |                    |        |                                             |    |
| 23         | 4224057          | ワツシヤ 1.0           | WASHER 1.0           | 2          | R                  |                    |        |                                             |    |
| 24         | 4180196          | スペ゜ーサ 1.2          | SPACER 1.2           | 2          | R                  |                    |        |                                             |    |
| 25         | 4042135          | スペーサ 2.3           | SPACER 2.3           | 1          | R                  |                    |        |                                             |    |
| 30         | 8036895          | ストツハ°              | STOPPER              | 1          |                    |                    |        |                                             |    |
| 31         | J222012          | ワツシヤ               | WASHER               | 2          |                    | v                  |        |                                             | ļ  |
| 32         | J011230          | ホ* ルト ; セムス        | BOLT; SEMS           | 2          |                    |                    |        |                                             |    |
| 34         | 4509404          | ブ ツシング ; ラバ ー      | BUSHING; RUBBER      | 3          |                    |                    |        |                                             |    |
| 35         | 4293794          | ブ゛ツシング゛;ラハ゛ー       | BUSHING; RUBBER      | 1          |                    |                    |        |                                             |    |
| 36         | 4293803          | ブ ツシング ; ラバ ー      | BUSHING; RUBBER      | 1          |                    |                    |        |                                             |    |
| 37         | 4201749          | ブ ツシング ; ラバ ー      | BUSHING; RUBBER      | 1          |                    |                    |        |                                             |    |
| 38         | 4210661          | ブ ツシング ; ラバ ー      | BUSHING; RUBBER      | 1          |                    |                    |        |                                             |    |
| 39         | 94-2816          | ブ ツシング ; ラバ ー      | BUSHING; RUBBER      | 1          | 3                  |                    |        |                                             |    |
| 40         | 4293796          | ブ ツシング ; ラバ ー      | BUSHING; RUBBER      | 1          |                    |                    |        |                                             |    |
|            |                  |                    |                      |            |                    |                    |        |                                             |    |
|            |                  |                    |                      |            |                    |                    |        |                                             |    |
|            |                  |                    |                      |            |                    |                    |        |                                             |    |