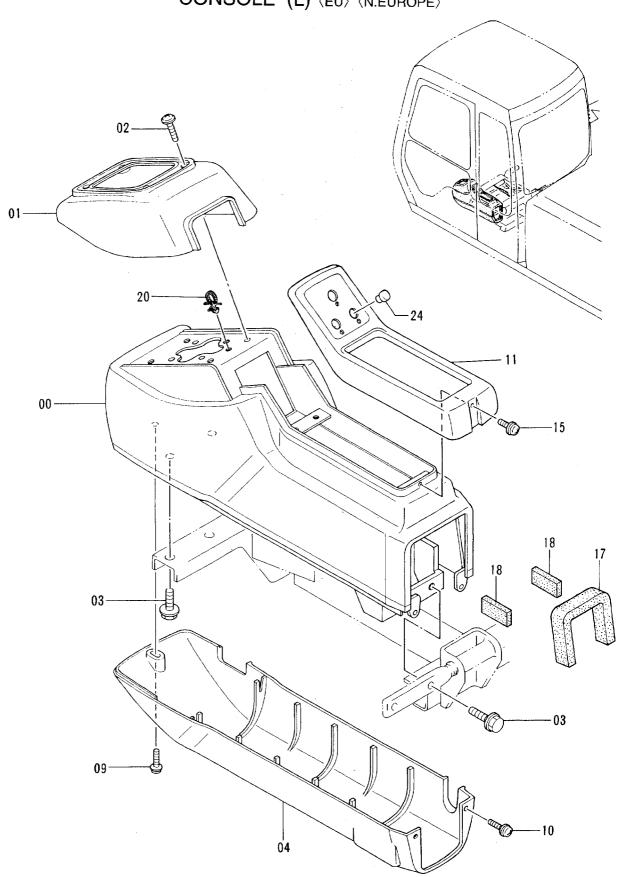

### 目 次 CONTENTS

PB-005

W/O:001

パイロット配管 (3-3) 〈EU〉〈N.EUROPE〉 ········ 081 パイロット配管 (2-2) 〈N.EUROPE〉 ··········· 069 PILOT PIPINGS (3-3) (EU)(N.EUROPE) PILOT PIPINGS (2-2) (N.EUROPE) アキュームレータ (EU)(N.EUROPE) ...... 083 パイロット配管 (3-1) (STD) ...... 071 ACCUMULATOR (EU)(N.EUROPE) PILOT PIPINGS (3-1) (STD) ショックレス部品 (LC トラック) ············ 085 パイロット配管 (3-1) (EU)(N.EUROPE) ...... 073 SHOCKLESS PARTS (LC TRACK) PILOT PIPINGS (3-1) (EU)(N.EUROPE) コンソール(右) ..... 087 パイロット配管 (3-2) (STD) ······· 075 CONSOLE (R) PILOT PIPINGS (3-2) (STD) コンソール (左) 〈STD〉 ··············· 089 パイロット配管 (3-2) 〈EU〉〈N.EUROPE〉 ······· 077 CONSOLE (L) (STD.) PILOT PIPINGS (3-2) (EU) (N.EUROPE) コンソール (左) 〈EU〉〈N.EUROPE〉 ······· 091 パイロット配管 (3-3) (STD) ····· 079 PILOT PIPINGS (3-3) (STD) CONSOLE (L) (EU) (N.EUROPE)