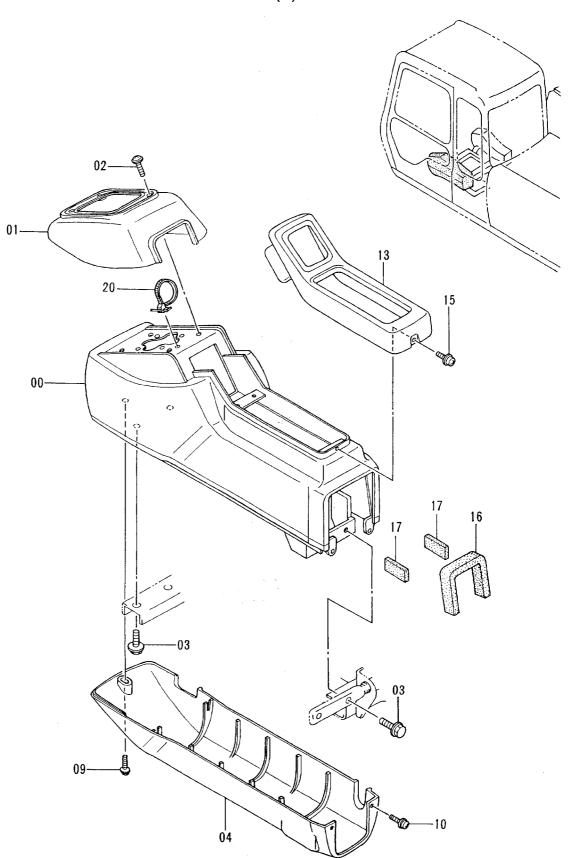

### 目 次 CONTENTS

PB-005

W/O:001

パイロット配管 (3-3) 〈EU〉〈N.EUROPE〉 ········ 081 パイロット配管 (2-2) 〈N.EUROPE〉 ··········· 069 PILOT PIPINGS (3-3) (EU)(N.EUROPE) PILOT PIPINGS (2-2) (N.EUROPE) アキュームレータ (EU)(N.EUROPE) ...... 083 パイロット配管 (3-1) (STD) ...... 071 ACCUMULATOR (EU)(N.EUROPE) PILOT PIPINGS (3-1) (STD) ショックレス部品 (LC トラック) ············ 085 パイロット配管 (3-1) (EU)(N.EUROPE) ...... 073 SHOCKLESS PARTS (LC TRACK) PILOT PIPINGS (3-1) (EU)(N.EUROPE) コンソール(右) ..... 087 パイロット配管 (3-2) (STD) ······· 075 CONSOLE (R) PILOT PIPINGS (3-2) (STD) コンソール (左) 〈STD〉 ··············· 089 パイロット配管 (3-2) 〈EU〉〈N.EUROPE〉 ······· 077 CONSOLE (L) (STD.) PILOT PIPINGS (3-2) (EU) (N.EUROPE) コンソール (左) 〈EU〉〈N.EUROPE〉 ······· 091 パイロット配管 (3-3) (STD) ····· 079 PILOT PIPINGS (3-3) (STD) CONSOLE (L) (EU) (N.EUROPE)