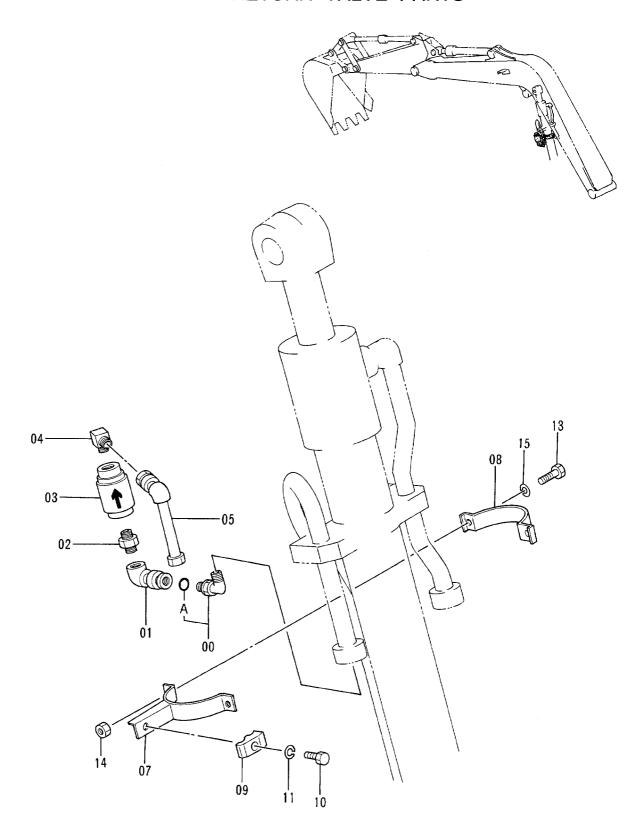

|                 |             |                    |                    |            |                                             |          |
|            |                  |                    |                 |             |                    |                    |            |                                             |          |
|            |                  |                    |                 |             |                    | ·                  |            |                                             |          |
|            |                  |                    |                 |             |                    |                    |            |                                             |          |

### スローリターンバルブ用品 SLOW-RETURN VALVE PARTS



|            |                  |                    |                    |            |                     | 40001-             |            |                                             |    |
|------------|------------------|--------------------|--------------------|------------|---------------------|--------------------|------------|---------------------------------------------|----|
| 符号<br>ITEM | 部品番号<br>PART NO. | 部 品 名<br>PART NAME | OF CODE            | 数量<br>Q'TY | サービス<br>コード<br>S. C | 適用号機<br>SERIAL NO. | 互換性<br>ICA | 代替部<br>REPLACEA<br>PART<br>部品番号<br>PART NO. | 数量 |
| 00         | 4037760          | エルホ゛; S            | ELBOW; S           | 1          |                     |                    | 1071       |                                             |    |
| 00A        |