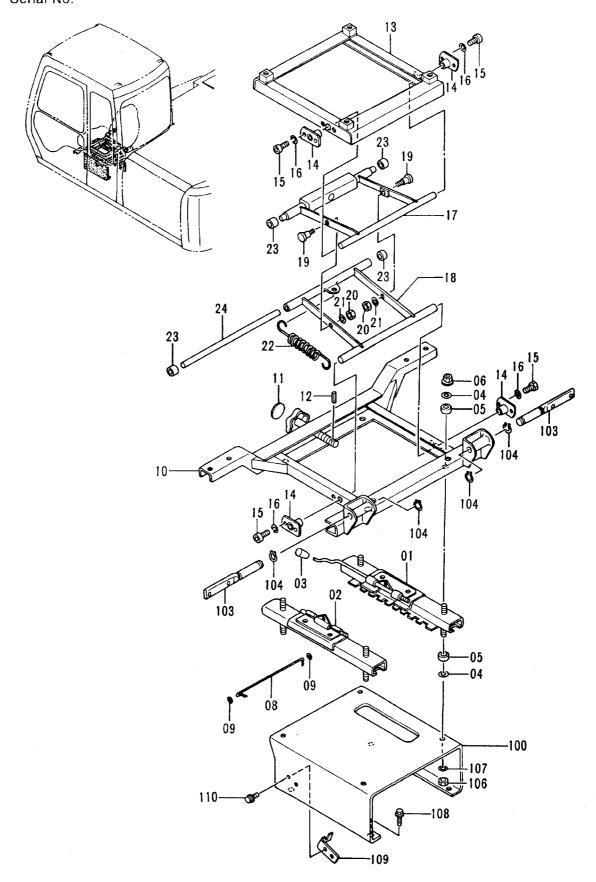

|                  |                             |                      |            |                     |                    |     |                         |            |
|        |                  |                             |                      |            |                     |                    |     |                         |            |
|        |                  |                             |                      |            |                     |                    |     |                         |            |
|        |                  |                             |                      |            |                     |                    |     |                         |            |

シートスタンド〈EU〉〈N.EUROPE〉

適用号機 40001~40718 SEAT STAND〈EU〉〈N.EUROPE〉



|            | 40001-40718      |                               |                      |            |                    |                    |        |                                             |    |
|------------|------------------|-------------------------------|----------------------|------------|--------------------|--------------------|--------|---------------------------------------------|----|
| 符号<br>ITEM | 部品番号<br>PART NO. | 部 品 名<br>PART NAME            | PART NAME<br>or CODE | 数量<br>Q'TY | サービス<br>コード<br>S.C | 適用号機<br>SERIAL NO. | 互換性ICA | 代替部<br>REPLACEA<br>PART<br>部品番号<br>PART NO. | 数量 |
| 01-24      | 4356584          | スタント*                         | STAND                | 1          |                    | 7                  | 107.   |