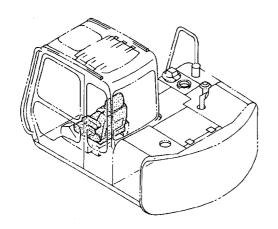

|    |
| 47         | 4350684          | プレート               | PLATE           | 1          |                     |                    |            |                                             |    |
| 48         | J011030          | ホ゛ルト;セムス           | BOLT; SEMS      | 3          |                     |                    |            |                                             |    |
| <u> </u>   |                  |                    |                 |            |                     |                    |            |                                             |    |
|            |                  |                    |                 |            |                     |                    |            |                                             |    |

シート〈STD〉 SEAT〈STD〉





୬-ト ⟨STD⟩ SEAT ⟨STD⟩

|             |                  |                                         |                      |            |                    | 40001-             |          |                                             |    |
|-------------|------------------|-----------------------------------------|----------------------|------------|--------------------|--------------------|----------|---------------------------------------------|----|
| 一符号<br>ITEM | 部品番号<br>PART NO. | 部 品 名<br>PART NAME                      | PART NAME<br>or CODE | 数量<br>Q'TY | サービス<br>コード<br>S.C | 適用号機<br>SERIAL NO. | 互換性 ICA  | 代替部<br>REPLACEA<br>PART<br>部品番号<br>PART NO. | 数量 |
| 01-16       | 4351864          | シート アツセン                                | SEAT ASS'Y           | 1          |