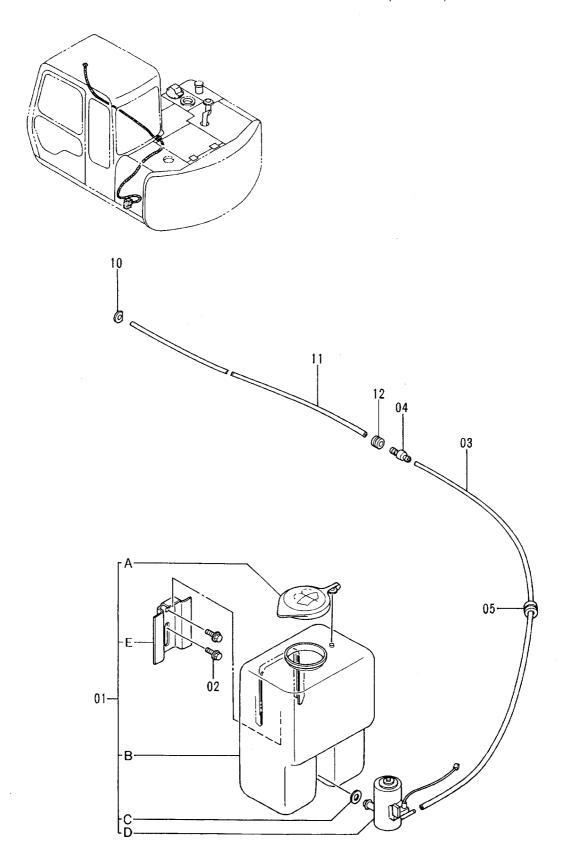

リザーブタンク RESERVE TANK

|                                            |                                                                           |                                                                             |                                                                                        |             |                     | 40001-             |            |                                             |            |
|--------------------------------------------|---------------------------------------------------------------------------|-----------------------------------------------------------------------------|----------------------------------------------------------------------------------------|-------------|---------------------|--------------------|------------|---------------------------------------------|------------|
| 一符号<br>ITEM                                | 部品番号<br>PART NO.                                                          | 部 品 名<br>PART NAME                                                          | or PART NAME<br>CODE                                                                   | 数量<br>Q'TY  | サービス<br>コード<br>S. C | 適用号機<br>SERIAL NO. | 互換性<br>ICA | 代替部<br>REPLACEA<br>PART<br>部品番号<br>PART NO. | 数量<br>Q'TY |
| 01-04<br>01<br>01A<br>02<br>03<br>04<br>05 | 4252071<br>4257080<br>4355311<br>4257081<br>4257082<br>4257083<br>4055312 | タンク;ウオータ アツセン ・タンク;ウオータ ・・キヤツフ。 ・ホース;ウオータ ・ホース;ヒ*ニール ・クランプ。;ホース クリツフ。;ハ*ント* | TANK; WATER ASS'Y  TANK; WATER  CAP  HOSE; WATER  HOSE; VINYL  CLAMP; HOSE  CLIP; BAND | 1 1 1 1 3 1 |                     |                    |            |                                             |            |
|                                            |                                                                           |                                                                             |                                                                                        |             |                     |                    |            |                                             |            |
|                                            |                                                                           |                                                                             |                                                                                        |             |                     |                    |            |                                             |            |
|                                            |                                                                           |                                                                             |                                                                                        |             | :<br>:              |                    |            | ,                                           |            |
|                                            |                                                                           |                                                                             |                                                                                        |             |                     |                    |            |                                             |            |
|                                            |                                                                           |                                                                             |                                                                                        |             |                     |                    |            |                                             |            |
|                                            |                                                                           |                                                                             |                                                                                        |             |                     |                    |            |                                             |            |