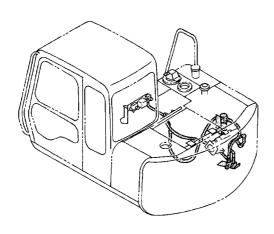

フロント配管 (スーパーショートリーチ)…… 275 FRONT PIPINGS (SUPER SHORT REACH)

バイブレータ関係部品 VIBRATOR PARTS

カウンタウェイト (パイブレータ) ··········· 277 COUNTERWEIGHT (VIBRATOR)

ブーム (スーパーショートリーチ) ……… 269 ポンプ装置 (バイブレータ) …………… 279 PUMP DEVICE (VIBRATOR)

アーム (スーパーショートリーチ) ·········· 271 ARM (SUPER SHORT REACH)

スーパーショートリーチフロント SUPER SHORT REACH FRONT

オイルタンク (バイブレータ) ................. 281 OIL TANK (VIBRATOR)

オカダ/古河ブレーカ&クラッシャ用配管 …… 373 PIPINGS FOR OKADA/FURUKAWA BREAKER&CRUSHER