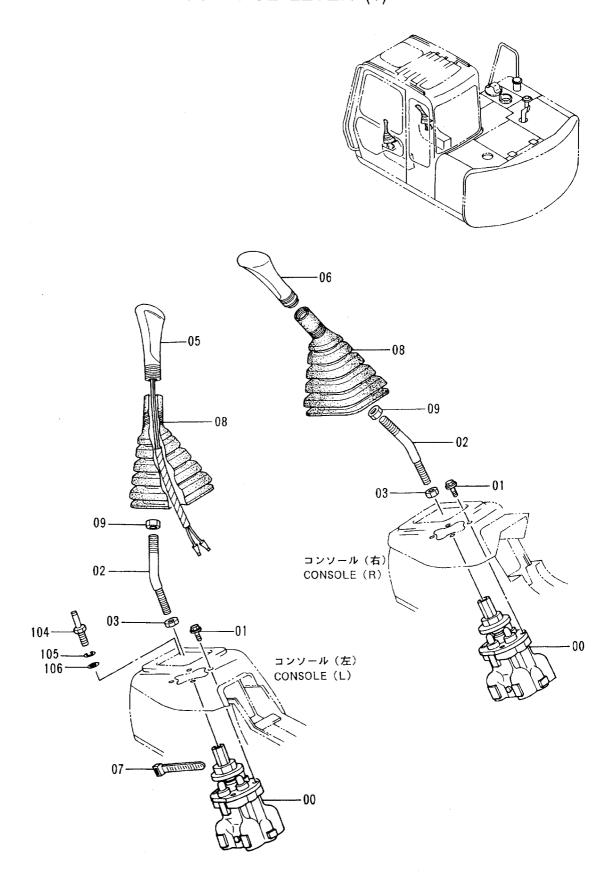

|                        |
|            |                  |                               |                      |              |                     |                    |            |                                               |                        |
|            |                  |                               |                      |              |                     |                    |            |                                               |                        |
|            | }                |                               |                      |              |                     |                    |            |                                               |                        |

操作レバー (1) CONTROL LEVER (1)



y-# ν/ - (1) CONTROL LEVER (1)

|            |                  |                    |                      | 40001-         |                    |                    |            |                                             |       |
|------------|------------------|--------------------|----------------------|----------------|--------------------|--------------------|------------|---------------------------------------------|-------|
| 符号<br>ITEM | 部品番号<br>PART NO. | 部 品 名<br>PART NAME | PART NAME<br>or CODE | 数量<br>Q'TY     | サービス<br>コード<br>S.C | 適用号機<br>SERIAL NO. | 互換性<br>ICA | 代替部<br>REPLACEA<br>PART<br>部品番号<br>PART NO. | 数量    |
| 00         | 9101511          | パ゛ルブ゛; パ゜イロツト      | VALVE; PILOT         | 2              | Н                  |                    |            |