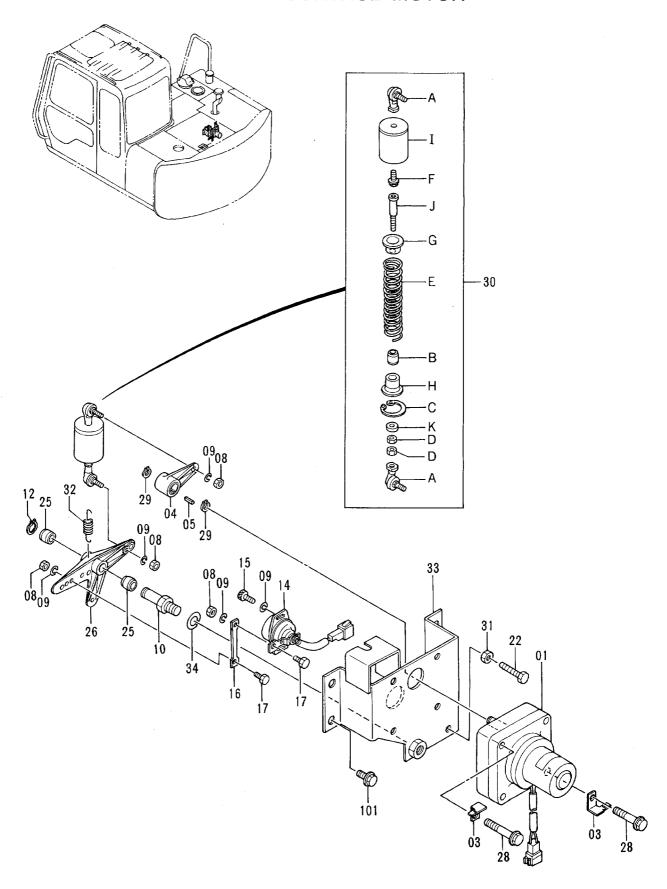

|                    |            |            |                     |                    |            |                                             |            |
|            |                  |                    |            |            |                     |                    |            |                                             |            |
|            |                  |                    |            |            |                     |                    |            |                                             |            |
|            |                  |                    |            |            |                     |                    |            |                                             |            |

### エンジンコントロールモータ ENGINE CONTROL MOTOR



エンジ ン コントロール モータ ENGINE CONTROL MOTOR

|              |                  |                          |                      |            |                     | 40001-             |            |                                             |    |
|--------------|------------------|--------------------------|----------------------|------------|---------------------|--------------------|------------|---------------------------------------------|----|
| · 符号<br>ITEM | 部品番号<br>PART NO. | 部 品 名<br>PART NAME       | PART NAME<br>or CODE | 数量<br>Q'TY | サービス<br>コード<br>S. C | 適用号機<br>SERIAL NO. | 互換性<br>ICA | 代替部<br>REPLACEA<br>PART<br>部品番号<br>PART NO. | 数量 |
| 01-34        | 9094106          | モータ アツセン                 | MOTOR ASS'Y          | 1          |                     |                    |