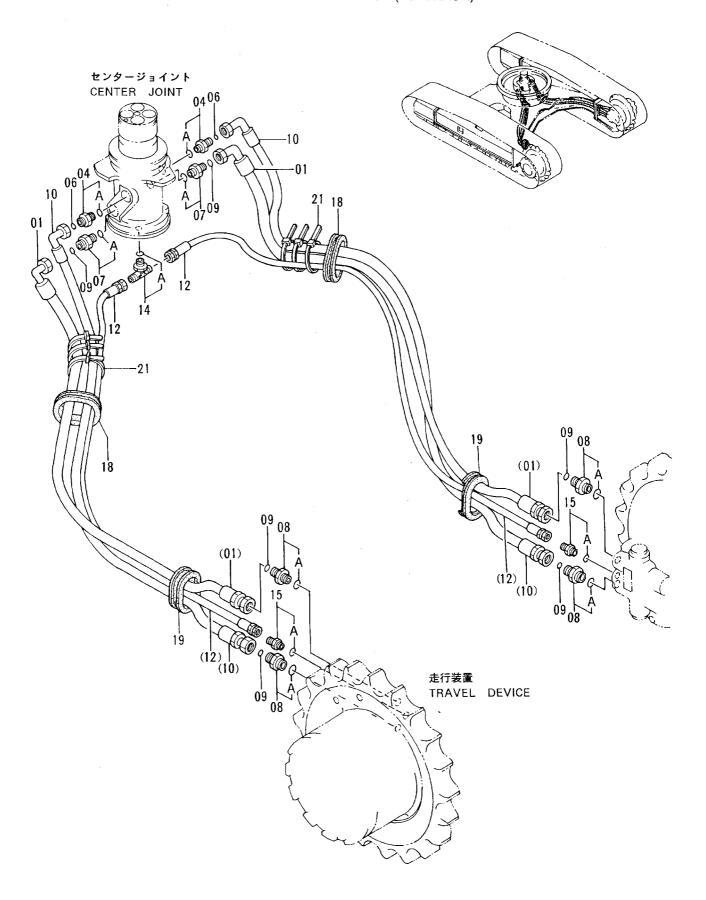

|   |
|                                         |                  |                    |                      |            |                     |                    |            |                                                    |   |
|                                         |                  |                    |                      |            |                     |                    |            |                                                    |   |
|                                         |                  |                    |                      |            |                     |                    |            |                                                    |   |

# 走行配管 (Lic トラック) TRAVEL PIPINGS (LC TRACK)



ソーユー ハイカン (LC トラツク) TRAVEL PIPINGS (LC TRACK)

|            |                  |                        |                 |                 |                     | 40001-             |            |                                             |            |
|------------|------------------|------------------------|-----------------|-----------------|---------------------|--------------------|------------|---------------------------------------------|------------|
| 符号<br>ITEM | 部品番号<br>PART NO. | 部 品 名<br>PART NAME     | or CODE         | 数量 <sup>b</sup> | トーピス<br>コード<br>S. C | 適用号機<br>SERIAL NO. | 互換性<br>ICA | 代替部<br>REPLACEA<br>PART<br>部品番号<br>PART NO. | 数量<br>Q'TY |
| 01         | 4294618          | ホース                    | HOSE            | 2               |                     |