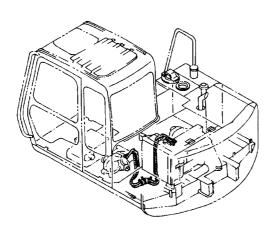

# 上 部 旋 回 体 UPPERSTRUCTURE

フレーム FRAME

|            |                  |                    |                      |            |                    | 40001-             |        |                                             |    |
|------------|------------------|--------------------|----------------------|------------|--------------------|--------------------|--------|---------------------------------------------|----|
| 符号<br>ITEM | 部品番号<br>PART NO. | 部 品 名<br>PART NAME | PART NAME<br>or CODE | 数量<br>Q'TY | サービス<br>コード<br>S.C | 適用号機<br>SERIAL NO. | 互換性ICA | 代替部<br>REPLACEA<br>PART<br>部品番号<br>PART NO. | 数量 |
| 00         | 5003518          | フレーム;メイン           | FRAME; MAIN          | 1          |                    |                    |        |                                             |    |
| 04         | 3043504          | ピン                 | PIN                  | 1          |                    |                    |        |                                             |    |
| 05         | 3055930          | le° ソ              | PIN                  | 1          |                    |                    |        |                                             |    |
| 07         | 4065688          | リング                | RING                 | 2          |                    |                    | İ      |                                             |    |
| 08         | 4065689          | <b>ピ</b> ソ         | PIN                  | 2          |                    |                    |        |                                             |    |
| 09         | J931685          | ホ* ルト              | BOLT                 | 22         |                    |                    |        |                                             |    |
| 10         | J222016          | ワツシヤ               | WASHER               | 22         |                    |                    |        |                                             |    |
| 12         | J75214           | プラグ                | PLUG                 | 1          |                    |                    |        |                                             |    |
| 15         | 4195033          | カハ* -              | COVER                | 1          | 1                  |                    |        |                                             |    |
| 22         | 4224058          | ワツシヤ 2.0           | WASHER 2.0           | 2          | R                  |                    |        |                                             |    |
| 23         | 4224057          | ワツシヤ 1.0           | WASHER 1.0           | 2          | R                  |                    |        |                                             |    |
| 24         | 4180196          | スペ゜ーサ 1.2          | SPACER 1.2           | 2          | R                  |                    |        |                                             |    |
| 25         | 4042135          | スペーサ 2.3           | SPACER 2.3           | 1          | R                  |                    |        |                                             |    |
| 30         | 8036895          | ストツハ°              | STOPPER              | 1          |                    |                    |        |                                             |    |
| 31         | J222012          | ワツシヤ               | WASHER               | 2          |                    | v                  |        |                                             | ļ  |
| 32         | J011230          | ホ* ルト ; セムス        | BOLT; SEMS           | 2          |                    |                    |        |                                             |    |
| 34         | 4509404          | ブ ツシング ; ラバ ー      | BUSHING; RUBBER      | 3          |                    |                    |        |                                             |    |
| 35         | 4293794          | ブ゛ツシング゛;ラハ゛ー       | BUSHING; RUBBER      | 1          |                    |                    |        |                                             |    |
| 36         | 4293803          | ブ ツシング ; ラバ ー      | BUSHING; RUBBER      | 1          |                    |                    |        |                                             |    |
| 37         | 4201749          | ブ ツシング ; ラバ ー      | BUSHING; RUBBER      | 1          |                    |                    |        |                                             |    |
| 38         | 4210661          | ブ ツシング ; ラバ ー      | BUSHING; RUBBER      | 1          |                    |                    |        |                                             |    |
| 39         | 94-2816          | ブ ツシング ; ラバ ー      | BUSHING; RUBBER      | 1          | 3                  |                    |        |                                             |    |
| 40         | 4293796          | ブ ツシング ; ラバ ー      | BUSHING; RUBBER      | 1          |                    |                    |        |                                             |    |
|            |                  |                    |                      |            |                    |                    |        |                                             |    |
|            |                  |                    |                      |            |                    |                    |        |                                             |    |
|            |                  |                    |                      |            |                    |                    |        |                                             |    |