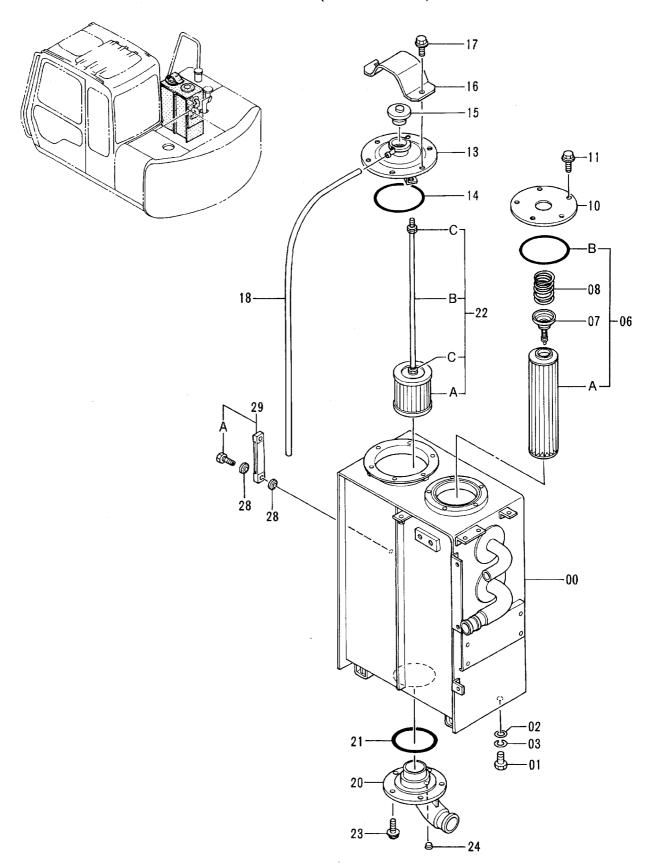

エアクリーナ AIR CLEANER

エア クリーナ AIR CLEANER

|              |                  |                  |                      |            |                    | 40001-             |          |                                             |    |
|--------------|------------------|------------------|----------------------|------------|--------------------|--------------------|----------|---------------------------------------------|----|
| 符号<br>ITEM   | 部品番号<br>PART NO. | 部品名<br>PART NAME | PART NAME<br>or CODE | 数量<br>Q'TY | サービス<br>コード<br>S.C | 適用号機<br>SERIAL NO. | 互換性ICA   | 代替部<br>REPLACEA<br>PART<br>部品番号<br>PART NO. | 数量 |
| 00           | 4272667          | クリーナ;エア アツセン     | CLEANER; AIR ASS'Y   | 1          |                    |                    |          |                                             |    |
| 00A          | 4290940          | •エレメント           | • ELEMENT            | 1          |                    |                    |          |                                             |    |
| 00B          | 4276412          | •バンド             | • BAND               | 1          |                    |                    |          |                                             |    |
| 0 <b>0</b> C | 4208275          | ・バ・ルブ            | ·VALVE               | 1          |                    |                    | İ        |                                             |    |
| 00D          | 4306937          | <b>・</b> カハ ー    | • COVER              | 1          |                    |                    |          |                                             |    |
| 00E          | 4306946          | •ボデイ             | •BODY                | 1          |                    |                    |          |                                             |    |
| 02           | 8050983          | ブ゛ラケツト           | BRACKET              | 1          |                    |                    |          |                                             |    |
| 03           | J010816          | ボ ルト;セムス         | BOLT; SEMS           | 2          |                    |                    |          |                                             |    |
| 04           | J011025          | ボルト;セムス          | BOLT; SEMS           | 2          |                    |                    |          |                                             |    |
| 07           | 4154931          | キヤツプ             | CAP                  | 1          |                    |                    |          |                                             |    |
| 80           | 9737182          | パ イプ ;インレツト      | PIPE; INLET          | 1          |                    |                    |          |                                             |    |
| 09           | 4276414          | ホース;ラハ゛ー         | HOSE; RUBBER         | 1          |                    |                    |          |                                             |    |
| 10           | J021025          | ボ ルト;セムス         | BOLT; SEMS           | 3          |                    |                    |          |                                             |    |
| 11           | 4504491          | クランプ°;ホース        | CLAMP; HOSE          | 2          |                    |                    |          |                                             |    |
| 14           | 7025648          | パ゜イプ゜;インレツト      | PIPE; INLET          | 1          |                    |                    |          |                                             |    |
| 15           | 4342334          | インジ ケータ          | INDICATOR            | 1          |                    |                    |          |                                             |    |
| 17           | 4276414          | ホース;ラハ゛ー         | HOSE; RUBBER         | 1          |                    |                    |          |                                             |    |
| 18           | 4294563          | ホース;ラハ゛ー         | HOSE; RUBBER         | 1          |                    |                    |          |                                             |    |
| 19           | 4504491          | クランプ。;ホース        | CLAMP; HOSE          | 4          |                    |                    |          |                                             |    |
| 20           | J021025          | ボ ルト;セムス         | BOLT; SEMS           | 3          |                    |                    | <u> </u> |                                             |    |
| 22           | 9736328          | パイプ              | PIPE                 | 1          |                    |                    |          |                                             |    |
| 23           | 4306940          | ヒータ              | HEATER               | 1          | Z                  |                    |          |                                             |    |
| 24           | 4275173          | カ゛スケツト           | GASKET               | 2          | Z                  |                    |          |                                             |    |
| 29           | 94-2022          | プラグ              | PLUG                 | 1          |                    |                    |          |                                             |    |
| 31           | A590908          | ワツシヤ;スプ゜リング゛     | WASHER; SPRING       | 4          |                    |                    |          |                                             |    |
| 32           | M500807          | ナツト              | NUT                  | 4          |                    |                    |          |                                             |    |
|              |                  |                  |                      |            |                    |                    |          |                                             |    |
|              |                  |                  |                      |            |                    |                    |          |                                             |    |
|              |                  |                  |                      |            |                    |                    | 1        |                                             |    |
|              |                  |                  |                      |            |                    |                    |          |                                             |    |
|              |                  |                  |                      |            |                    |                    |          |                                             |    |
|              |                  |                  |                      |            |                    |                    |          |                                             |    |
|              |                  |                  |                      |            |                    |                    |          |                                             |    |
|              |                  |                  |                      |            |                    |                    |          |                                             |    |
|              |                  |                  |                      |            | ļ                  |                    |          |                                             |    |
|              |                  |                  |                      |            |                    |                    |          |                                             |    |
|              |                  |                  |                      |            |                    |                    |          |                                             |    |
|              |                  |                  |                      |            |                    |                    |          |                                             |    |
|              |                  |                  |                      |            |                    |                    |          |                                             |    |
|              |                  | İ                |                      |            | 1                  |                    |          |                                             | 1  |