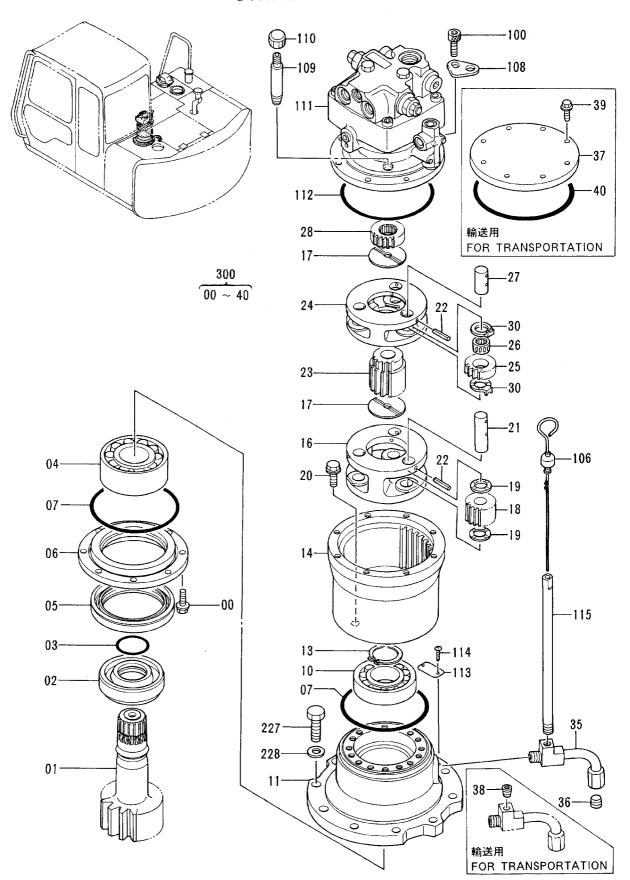

# 上 部 旋 回 体 UPPERSTRUCTURE

フレーム FRAME

|            |                  |                    |                      |            |                    | 40001-             |        |                                             |    |
|------------|------------------|--------------------|----------------------|------------|--------------------|--------------------|--------|---------------------------------------------|----|
| 符号<br>ITEM | 部品番号<br>PART NO. | 部 品 名<br>PART NAME | PART NAME<br>or CODE | 数量<br>Q'TY | サービス<br>コード<br>S.C | 適用号機<br>SERIAL NO. | 互換性ICA | 代替部<br>REPLACEA<br>PART<br>部品番号<br>PART NO. | 数量 |
| 00         | 5003518          | フレーム;メイン           | FRAME; MAIN          | 1          |                    |                    |        |                                             |    |
| 04         | 3043504          | ピン                 | PIN                  | 1          |                    |                    |        |                                             |    |
| 05         | 3055930          | le° ソ              | PIN                  | 1          |                    |                    |        |                                             |    |
| 07         | 4065688          | リング                | RING                 | 2          |                    |                    | İ      |                                             |    |
| 08         | 4065689          | <b>ピ</b> ソ         | PIN                  | 2          |                    |                    |        |                                             |    |
| 09         | J931685          | ホ* ルト              | BOLT                 | 22         |                    |                    |        |                                             |    |
| 10         | J222016          | ワツシヤ               | WASHER               | 22         |                    |                    |        |                                             |    |
| 12         | J75214           | プラグ                | PLUG                 | 1          |                    |                    |        |                                             |    |
| 15         | 4195033          | カハ* -              | COVER                | 1          | 1                  |                    |        |                                             |    |
| 22         | 4224058          | ワツシヤ 2.0           | WASHER 2.0           | 2          | R                  |                    |        |                                             |    |
| 23         | 4224057          | ワツシヤ 1.0           | WASHER 1.0           | 2          | R                  |                    |        |                                             |    |
| 24         | 4180196          | スペ゜ーサ 1.2          | SPACER 1.2           | 2          | R                  |                    |        |                                             |    |
| 25         | 4042135          | スペーサ 2.3           | SPACER 2.3           | 1          | R                  |                    |        |                                             |    |
| 30         | 8036895          | ストツハ°              | STOPPER              | 1          |                    |                    |        |                                             |    |
| 31         | J222012          | ワツシヤ               | WASHER               | 2          |                    | v                  |        |                                             | ļ  |
| 32         | J011230          | ホ* ルト ; セムス        | BOLT; SEMS           | 2          |                    |                    |        |                                             |    |
| 34         | 4509404          | ブ ツシング ; ラバ ー      | BUSHING; RUBBER      | 3          |                    |                    |        |                                             |    |
| 35         | 4293794          | ブ゛ツシング゛;ラハ゛ー       | BUSHING; RUBBER      | 1          |                    |                    |        |                                             |    |
| 36         | 4293803          | ブ ツシング ; ラバ ー      | BUSHING; RUBBER      | 1          |                    |                    |        |                                             |    |
| 37         | 4201749          | ブ ツシング ; ラバ ー      | BUSHING; RUBBER      | 1          |                    |                    |        |                                             |    |
| 38         | 4210661          | ブ ツシング ; ラバ ー      | BUSHING; RUBBER      | 1          |                    |                    |        |                                             |    |
| 39         | 94-2816          | ブ ツシング ; ラバ ー      | BUSHING; RUBBER      | 1          | 3                  |                    |        |                                             |    |
| 40         | 4293796          | ブ ツシング ; ラバ ー      | BUSHING; RUBBER      | 1          |                    |                    |        |                                             |    |
|            |                  |                    |                      |            |                    |                    |        |                                             |    |
|            |                  |                    |                      |            |                    |                    |        |                                             |    |
|            |                  |                    |                      |            |                    |                    |        |                                             |    |