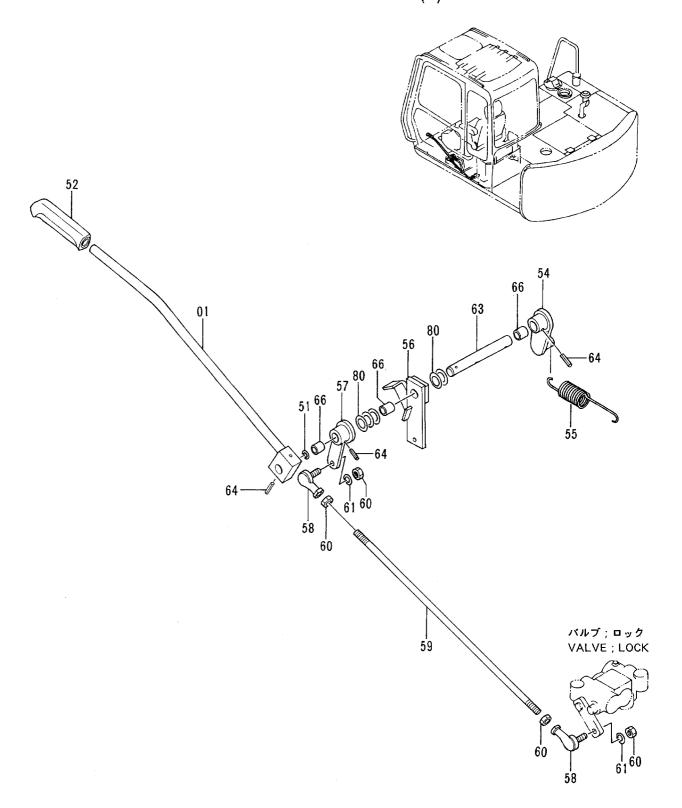

### 目 次 CONTENTS

PB-005

W/O:001

パイロット配管 (3-3) 〈EU〉〈N.EUROPE〉 ········ 081 パイロット配管 (2-2) 〈N.EUROPE〉 ··········· 069 PILOT PIPINGS (3-3) (EU)(N.EUROPE) PILOT PIPINGS (2-2) (N.EUROPE) アキュームレータ (EU)(N.EUROPE) ...... 083 パイロット配管 (3-1) (STD) ...... 071 ACCUMULATOR (EU)(N.EUROPE) PILOT PIPINGS (3-1) (STD) ショックレス部品 (LC トラック) ············ 085 パイロット配管 (3-1) (EU)(N.EUROPE) ...... 073 SHOCKLESS PARTS (LC TRACK) PILOT PIPINGS (3-1) (EU)(N.EUROPE) コンソール(右) ..... 087 パイロット配管 (3-2) (STD) ······· 075 CONSOLE (R) PILOT PIPINGS (3-2) (STD) コンソール (左) 〈STD〉 ··············· 089 パイロット配管 (3-2) 〈EU〉〈N.EUROPE〉 ······· 077 CONSOLE (L) (STD.) PILOT PIPINGS (3-2) (EU) (N.EUROPE) コンソール (左) 〈EU〉〈N.EUROPE〉 ······· 091 パイロット配管 (3-3) (STD) ····· 079 PILOT PIPINGS (3-3) (STD) CONSOLE (L) (EU) (N.EUROPE)