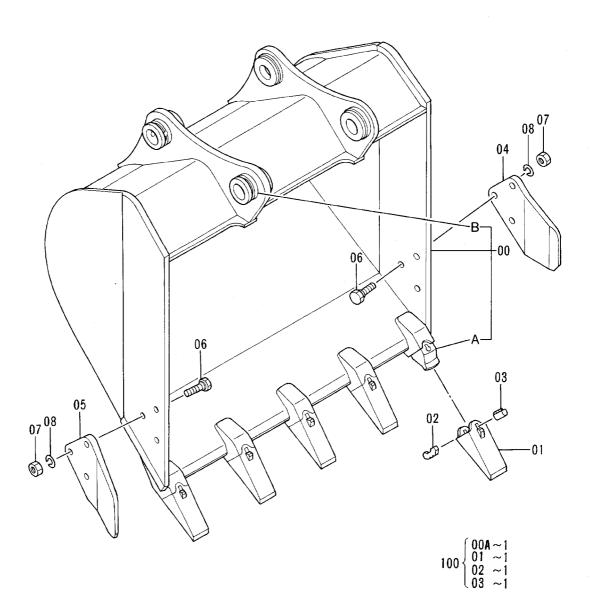

|                     |            |                    |                    |            |                                             |    |
|              |                  |                    |                     |            |                    |                    |            |                                             |    |
|              |                  |                    |                     |            |                    |                    | 1          |                                             |    |
|              |                  |                    |                     |            |                    |                    |            |                                             |    |

## バケット 0.3 (スーパーショートリーチ) BUCKET 0.3 (SUPER SHORT REACH)





|            |                  | 40001-                                 |                      |            |                     |                    |            |                                              |          |
|------------|------------------|----------------------------------------|----------------------|------------|---------------------|--------------------|------------|----------------------------------------------|----------|
| 符号<br>ITEM | 部品番号<br>PART NO. | 部 品 名<br>PART NAME                     | PART NAME<br>or CODE | 数量<br>Q'TY | サービス<br>コード<br>S. C | 適用号機<br>SERIAL NO. | 互換性<br>ICA | 代替 部<br>REPLACEA<br>PART<br>部品番号<br>PART NO. | 数量       |
|            | 9134322          | ハ゛ケツト アツセン                             | BUCKET ASS'Y         | 1          |