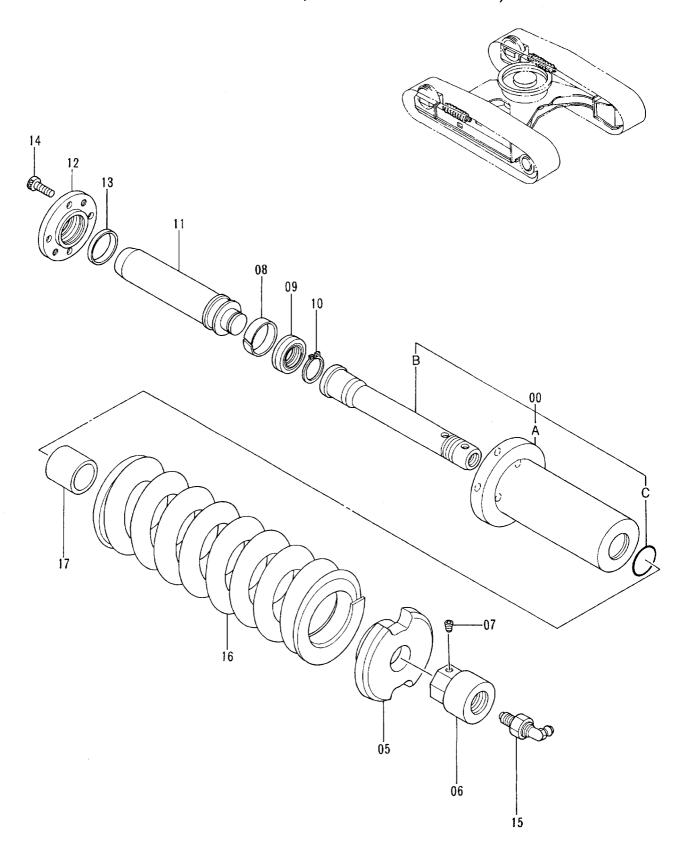

ING     | 2          |                     |                    |            |                                             |    |
|            |                  |                    |                    |            |                     |                    |            |                                             |    |
|            |                  |                    |                    |            |                     |                    |            |                                             |    |
|            |                  |                    |                    |            |                     |                    |            |                                             |    |



# ゴムクローラ関係部品 RUBBER CRAWLER PARTS

## アジャスタ(ゴムクローラ) ADJUSTER (RUBBER CRAWLER)



|            |                  |                        |                   |            |                     | 40001-             |            |                                             |    |
|------------|------------------|------------------------|-------------------|------------|---------------------|--------------------|------------|---------------------------------------------|----|
| 符号<br>ITEM | 部品番号<br>PART NO. | 部 品 名<br>PART NAME     | or PART NAME CODE | 数量<br>Q'TY | サービス<br>コード<br>S. C | 適用号機<br>SERIAL NO. | 互換性<br>ICA | 代替部<br>REPLACEA<br>PART<br>部品番号<br>PART NO. | 数量 |
|            | 9114489          | アジ ヤスタ アツセン            | ADJUSTER ASS'Y    | 2          |                     |                    |            |                                             |    |
|