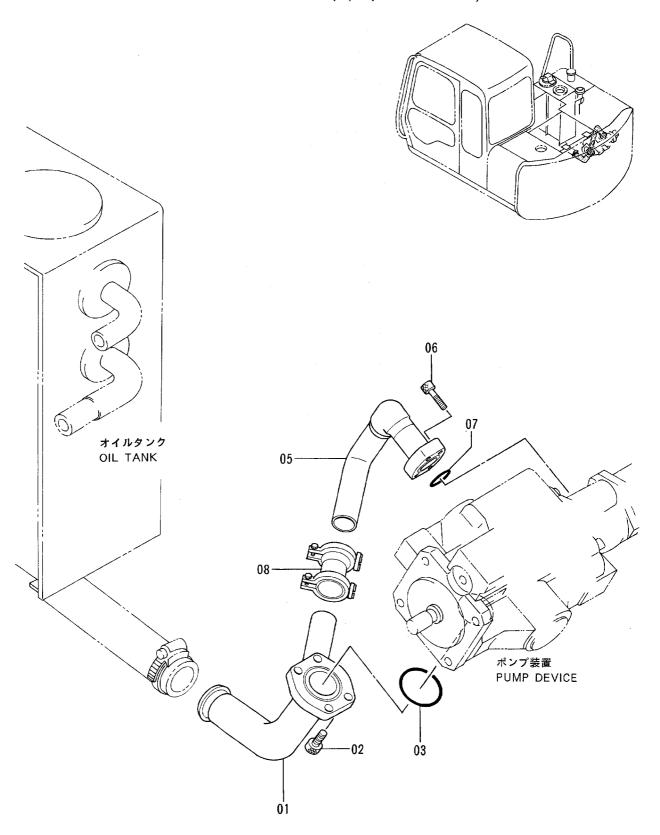

リザーブタンク RESERVE TANK

|                                            |                                                                           |                                                                             |                                                                                        |             |                     | 40001-             |            |                                             |            |
|--------------------------------------------|---------------------------------------------------------------------------|-----------------------------------------------------------------------------|----------------------------------------------------------------------------------------|-------------|---------------------|--------------------|------------|---------------------------------------------|------------|
| 一符号<br>ITEM                                | 部品番号<br>PART NO.                                                          | 部 品 名<br>PART NAME                                                          | or PART NAME<br>CODE                                                                   | 数量<br>Q'TY  | サービス<br>コード<br>S. C | 適用号機<br>SERIAL NO. | 互換性<br>ICA | 代替部<br>REPLACEA<br>PART<br>部品番号<br>PART NO. | 数量<br>Q'TY |
| 01-04<br>01<br>01A<br>02<br>03<br>04<br>05 | 4252071<br>4257080<br>4355311<br>4257081<br>4257082<br>4257083<br>4055312 | タンク;ウオータ アツセン ・タンク;ウオータ ・・キヤツフ。 ・ホース;ウオータ ・ホース;ヒ*ニール ・クランプ。;ホース クリツフ。;ハ*ント* | TANK; WATER ASS'Y  TANK; WATER  CAP  HOSE; WATER  HOSE; VINYL  CLAMP; HOSE  CLIP; BAND | 1 1 1 1 3 1 |                     |                    |            |                                             |            |
|                                            |                                                                           |                                                                             |                                                                                        |             |                     |                    |            |                                             |            |
|                                            |                                                                           |                                                                             |                                                                                        |             |                     |                    |            |                                             |            |
|                                            |                                                                           |                                                                             |                                                                                        |             | :<br>:              |                    |            | ,                                           |            |
|                                            |                                                                           |                                                                             |                                                                                        |             |                     |                    |            |                                             |            |
|                                            |                                                                           |                                                                             |                                                                                        |             |                     |                    |            |                                             |            |
|                                            |                                                                           |                                                                             |                                                                                        |             |                     |                    |            |                                             |            |