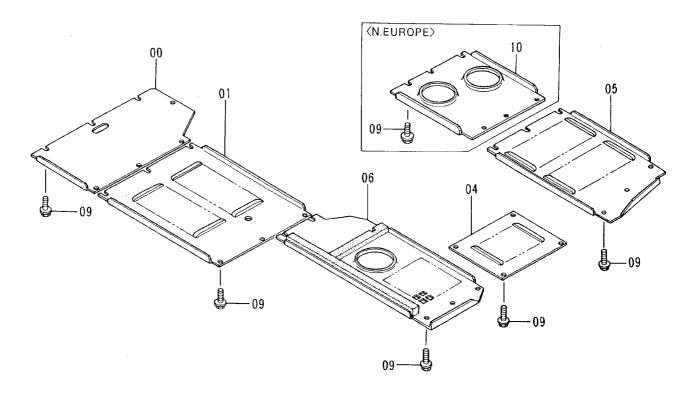

# 上 部 旋 回 体 UPPERSTRUCTURE

フレーム FRAME

|            |                  |                    |                      |            |                    | 40001-             |        |                                             |    |
|------------|------------------|--------------------|----------------------|------------|--------------------|--------------------|--------|---------------------------------------------|----|
| 符号<br>ITEM | 部品番号<br>PART NO. | 部 品 名<br>PART NAME | PART NAME<br>or CODE | 数量<br>Q'TY | サービス<br>コード<br>S.C | 適用号機<br>SERIAL NO. | 互換性ICA | 代替部<br>REPLACEA<br>PART<br>部品番号<br>PART NO. | 数量 |
| 00         | 5003518          | フレーム;メイン           | FRAME; MAIN          | 1          |                    |                    |        |                                             |    |
| 04         | 3043504          | ピン                 | PIN                  | 1          |                    |                    |        |                                             |    |
| 05         | 3055930          | le° ソ              | PIN                  | 1          |                    |                    |        |                                             |    |
| 07         | 4065688          | リング                | RING                 | 2          |                    |                    | İ      |                                             |    |
| 08         | 4065689          | <b>ピ</b> ソ         | PIN                  | 2          |                    |                    |        |                                             |    |
| 09         | J931685          | ホ* ルト              | BOLT                 | 22         |                    |                    |        |                                             |    |
| 10         | J222016          | ワツシヤ               | WASHER               | 22         |                    |                    |        |                                             |    |
| 12         | J75214           | プラグ                | PLUG                 | 1          |                    |                    |        |                                             |    |
| 15         | 4195033          | カハ* -              | COVER                | 1          | 1                  |                    |        |                                             |    |
| 22         | 4224058          | ワツシヤ 2.0           | WASHER 2.0           | 2          | R                  |                    |        |                                             |    |
| 23         | 4224057          | ワツシヤ 1.0           | WASHER 1.0           | 2          | R                  |                    |        |                                             |    |
| 24         | 4180196          | スペ゜ーサ 1.2          | SPACER 1.2           | 2          | R                  |                    |        |                                             |    |
| 25         | 4042135          | スペーサ 2.3           | SPACER 2.3           | 1          | R                  |                    |        |                                             |    |
| 30         | 8036895          | ストツハ°              | STOPPER              | 1          |                    |                    |        |                                             |    |
| 31         | J222012          | ワツシヤ               | WASHER               | 2          |                    | v                  |        |                                             | ļ  |
| 32         | J011230          | ホ* ルト ; セムス        | BOLT; SEMS           | 2          |                    |                    |        |                                             |    |
| 34         | 4509404          | ブ ツシング ; ラバ ー      | BUSHING; RUBBER      | 3          |                    |                    |        |                                             |    |
| 35         | 4293794          | ブ゛ツシング゛;ラハ゛ー       | BUSHING; RUBBER      | 1          |                    |                    |        |                                             |    |
| 36         | 4293803          | ブ ツシング ; ラバ ー      | BUSHING; RUBBER      | 1          |                    |                    |        |                                             |    |
| 37         | 4201749          | ブ ツシング ; ラバ ー      | BUSHING; RUBBER      | 1          |                    |                    |        |                                             |    |
| 38         | 4210661          | ブ ツシング ; ラバ ー      | BUSHING; RUBBER      | 1          |                    |                    |        |                                             |    |
| 39         | 94-2816          | ブ ツシング ; ラバ ー      | BUSHING; RUBBER      | 1          | 3                  |                    |        |                                             |    |
| 40         | 4293796          | ブ ツシング ; ラバ ー      | BUSHING; RUBBER      | 1          |                    |                    |        |                                             |    |
|            |                  |                    |                      |            |                    |                    |        |                                             |    |
|            |                  |                    |                      |            |                    |                    |        |                                             |    |
|            |                  |                    |                      |            |                    |                    |        |                                             |    |