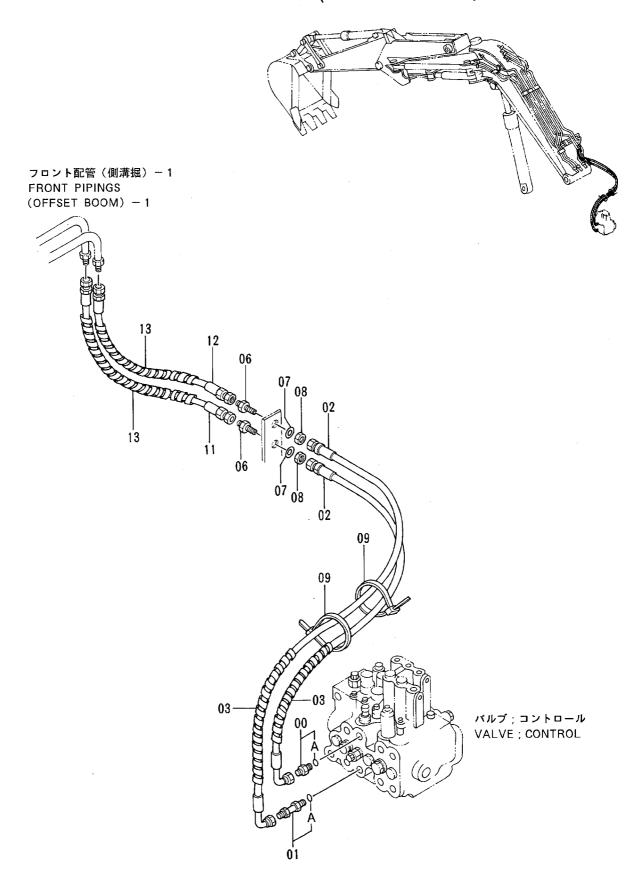

|                    |            |                                             |                        |
|            |                  |                    |                      |            |                    |                    |            |                                             |                        |
|            |                  |                    |                      |            |                    |                    |            |                                             |                        |
|            |                  |                    |                      |            |                    |                    |            |                                             |                        |

# 本体配管(側溝掘) MAIN PIPINGS (OFFSET BOOM)



ホンタイ ハイカン (ソツコーホ\*リ)
MAIN PIPINGS (OFFSET BOOM)

|            |                  |                    |            |            |                     | 40001-             |            |                                             |                          |
|------------|------------------|--------------------|------------|------------|---------------------|--------------------|------------|---------------------------------------------|--------------------------|
| 符号<br>ITEM | 部品番号<br>PART NO. | 部 品 名<br>PART NAME | or CODE    | 数量<br>Q'TY | サービス<br>コード<br>S. C | 適用号機<br>SERIAL NO. | 互換性<br>ICA | 代替部<br>REPLACEA<br>PART<br>部品番号<br>PART NO. | BLE<br>BLE<br>数量<br>O'TY |
| 00         | 4200469          | アダ゛プ゜タ; <b>S</b>   | ADAPTER;S  | 1          |                     |