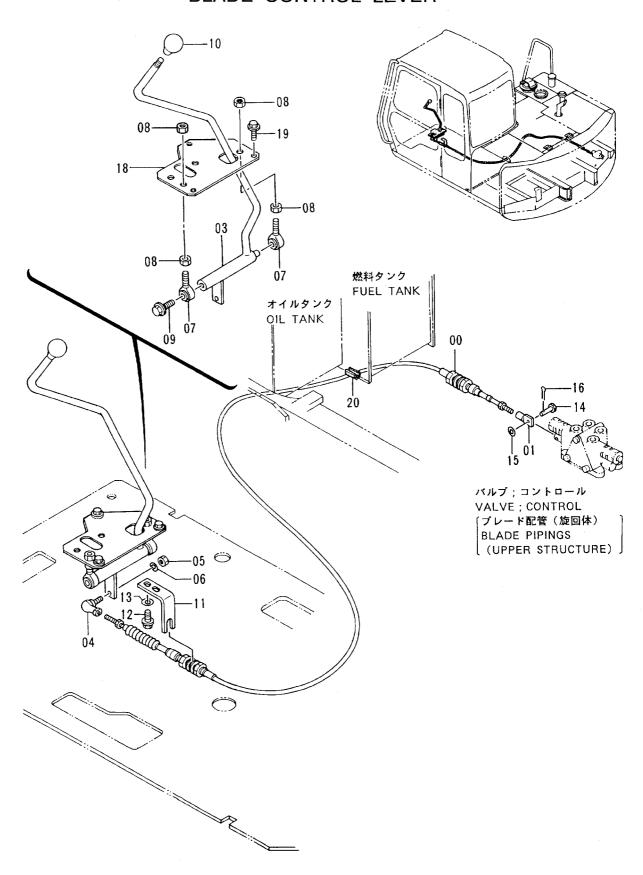

|                    |            |                                             |                   |
|             |                  |                        |                      |            |                    |                    |            |                                             |                   |
|             |                  |                        |                      |            |                    |                    |            |                                             |                   |
|             |                  |                        |                      |            |                    |                    |            |                                             |                   |

#### ブレード操作レバー BLADE CONTROL LEVER



プ\* レート\* ソーサレハ\* ー BLADE CONTROL LEVER

|            |                  |                    |                      | 40001-                                |                    |                    |            |                                             |            |
|------------|------------------|--------------------|----------------------|---------------------------------------|--------------------|--------------------|------------|---------------------------------------------|------------|
| 符号<br>ITEM | 部品番号<br>PART NO. | 部 品 名<br>PART NAME | PART NAME<br>or CODE | 数量<br>Q'TY                            | サービス<br>コード<br>S.C | 適用号機<br>SERIAL NO. | 互換性<br>ICA | 代替部<br>REPLACEA<br>PART<br>部品番号<br>PART NO. | 数量<br>Q'TY |
| 00         | 4274665          | ケープ ル;コントロール       | CABLE;