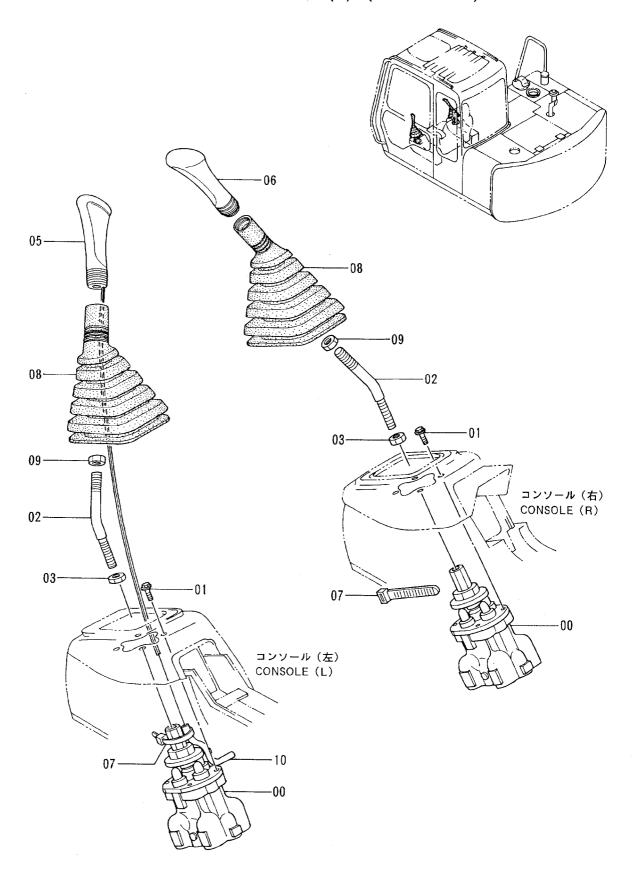

### 目 次 CONTENTS

PB-005

W/O:001

パイロット配管 (3-3) 〈EU〉〈N.EUROPE〉 ········ 081 パイロット配管 (2-2) 〈N.EUROPE〉 ··········· 069 PILOT PIPINGS (3-3) (EU)(N.EUROPE) PILOT PIPINGS (2-2) (N.EUROPE) アキュームレータ (EU)(N.EUROPE) ...... 083 パイロット配管 (3-1) (STD) ...... 071 ACCUMULATOR (EU)(N.EUROPE) PILOT PIPINGS (3-1) (STD) ショックレス部品 (LC トラック) ············ 085 パイロット配管 (3-1) (EU)(N.EUROPE) ...... 073 SHOCKLESS PARTS (LC TRACK) PILOT PIPINGS (3-1) (EU)(N.EUROPE) コンソール(右) ..... 087 パイロット配管 (3-2) (STD) ······· 075 CONSOLE (R) PILOT PIPINGS (3-2) (STD) コンソール (左) 〈STD〉 ··············· 089 パイロット配管 (3-2) 〈EU〉〈N.EUROPE〉 ······· 077 CONSOLE (L) (STD.) PILOT PIPINGS (3-2) (EU) (N.EUROPE) コンソール (左) 〈EU〉〈N.EUROPE〉 ······· 091 パイロット配管 (3-3) (STD) ····· 079 PILOT PIPINGS (3-3) (STD) CONSOLE (L) (EU) (N.EUROPE)