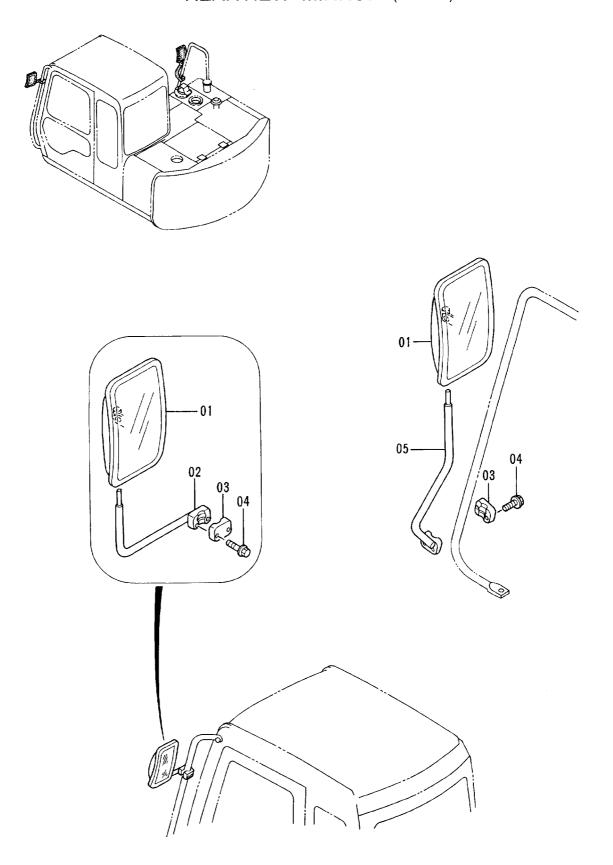

|            |                    |                    |            |                                             |    |
|            |                  |                          |                           |            |                    |                    |            |                                             |    |
|            |                  |                          |                           |            |                    |                    |            |                                             |    |
|            |                  |                          |                           |            | 1                  |                    |            | 1                                           |    |

## バックミラー (オプション) REARVIEW MIRROR (OPTION)



|            |                  |                    |                      |            |                     | 40001-             |         |                                             |            |
|------------|------------------|--------------------|----------------------|------------|---------------------|--------------------|---------|---------------------------------------------|------------|
| 符号<br>ITEM | 部品番号<br>PART NO. | 部 品 名<br>PART NAME | PART NAME<br>or CODE | 数量<br>Q'TY | サービス<br>コード<br>S. C | 適用号機<br>SERIAL NO. | 互換性 ICA | 代替部<br>REPLACEA<br>PART<br>部品番号<br>PART NO. | 数量<br>Q'TY |
| 01         | 4165676          | ミラー                | MIRROR               | 2          |                     |                    |         | -                                           |