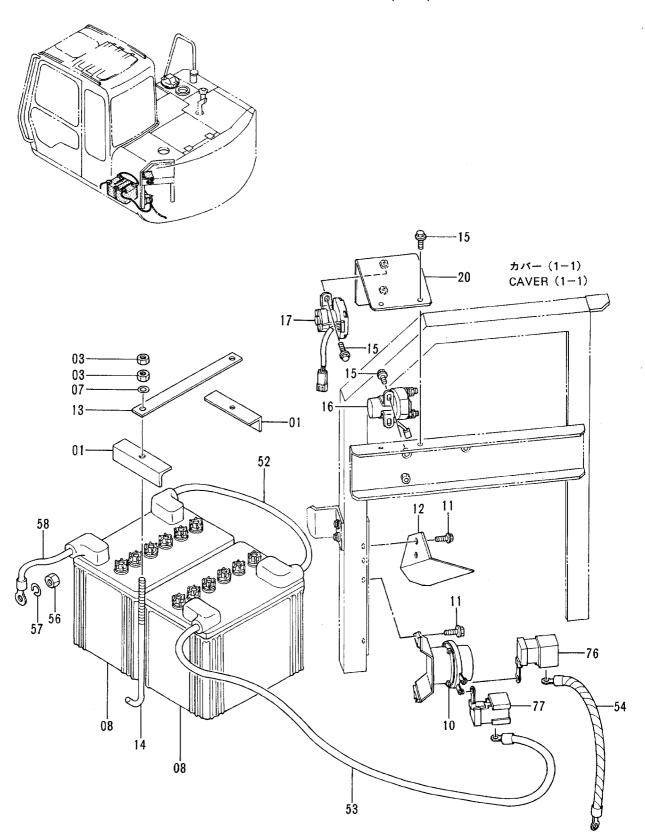

### カウンタウェイト COUNTERWEIGHT

カウンタウェイト COUNTERWEIGHT

|            |                  |                                  |                   |           | ,                  | 40001-             |               |                                             |              |
|------------|------------------|----------------------------------|-------------------|-----------|--------------------|--------------------|---------------|---------------------------------------------|--------------|
| 符号<br>ITEM | 部品番号<br>PART NO. | 部 品 名<br>PART NAME               | or CODE.          | 数量<br>QTY | サービス<br>コード<br>S.C | 適用号機<br>SERIAL NO. | 互換性<br>ICA    | 代替部<br>REPLACEA<br>PART<br>部品番号<br>PART NO. | 数量           |
| 00         | 6014228          | ウエイト; カウンタ                       | WEIGHT; COUNTER   | 1         |                    |                    |               |                                             |              |
| ,          |                  | (スタンダ゛ート゛ヨウ)                     | (FOR STD.)        |           |                    |                    |               |                                             |              |
| 00         | 6014224          | ウエイト; カウンタ                       | WEIGHT; COUNTER   | 1         |                    |                    |               |                                             |              |
| ,          |                  | (ソツコーホ <sup>*</sup> リヨウ <b>)</b> | (FOR OFFSET BOOM) |           |                    |                    |               |                                             |              |
| 02         | 4126485          | ワツシヤ                             | WASHER            | 4         |                    |                    |               |                                             |              |
| 03         | 4149678          | キャップ                             | CAP               | 2         |                    |                    | 1             |                                             | <del>-</del> |
| 04         | J932724          | <b>ボ</b> ルト                      | BOLT              | 4         |                    |                    |               |                                             |              |
| • 1        |                  |                                  |                   |           |                    |                    |               |                                             |              |
|            |                  |                                  |                   | -         |                    |                    |               |                                             |              |
|            |                  |                                  |                   |           |                    |                    |               |                                             |              |
|            |                  |                                  |                   |           |                    | •                  |               |                                             |              |
|            |                  |                                  |                   |           |                    |                    |               |                                             |              |
|            |                  |                                  |                   |           |                    |                    |               |                                             |              |
|            |                  |                                  |                   |           |                    |                    |               |                                             |              |
|            |                  |                                  |                   |           |                    |                    |               |                                             |              |
|            |                  |                                  |                   |           |                    |                    |               | :                                           |              |
|            |                  |                                  | ,                 |           |                    |                    |               |                                             |              |
|            |                  |                                  |                   |           |                    |                    |               |                                             | <b></b>      |
|            |                  |                                  |                   |           |                    |                    | ii.           |                                             |              |
|            |                  |                                  |                   |           |                    |                    |               |                                             |              |
|            |                  |                                  |                   |           |                    |                    |               |                                             |              |
|            |                  |                                  |                   |           |                    |                    | 1             |                                             |              |
|            | -                |                                  | - <del></del>     |           | ļ                  |                    | ·             | <del> </del>                                | <b> </b>     |
|            |                  |                                  |                   |           |                    |                    |               |                                             |              |
|            |                  |                                  |                   |           |                    |                    |               |                                             |              |
|            |                  |                                  |                   |           |                    |                    |               |                                             |              |
|            |                  |                                  |                   |           |                    |                    |               |                                             |              |
|            |                  |                                  |                   |           | +                  |                    | † <del></del> | †                                           | 1            |
|            |                  |                                  |                   |           |                    |                    |               |                                             |              |
|            |                  |                                  |                   |           |                    |                    |               |                                             |              |
|            |                  |                                  |                   |           |                    |                    |               |                                             |              |
|            |                  |                                  |                   |           |                    |                    |               |                                             |              |
|            |                  |                                  |                   |           |                    |                    |               |                                             |              |
|            |                  |                                  |                   |           |                    |                    |               |                                             |              |
|            |                  |                                  |                   |           |                    |                    |               |                                             |              |
|            |                  |                                  |                   |           |                    |                    |               |                                             |              |
|            |                  |                                  |                   |           |                    |                    |               |                                             |              |