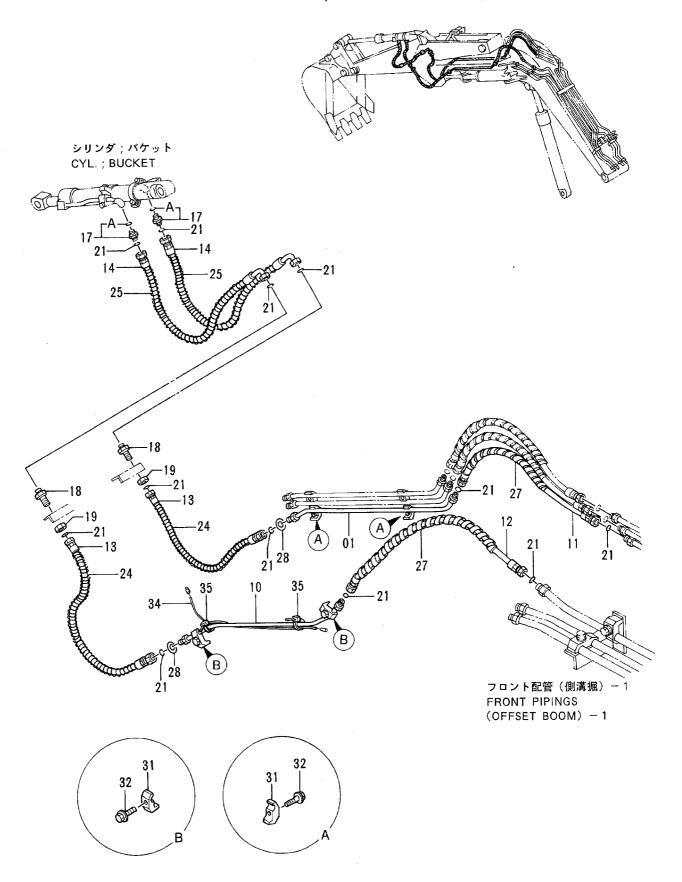

走行装置 ………………………………………… 197 TRAVEL DEVICE

バケット 0.3 (ショートリーチ) ············ 263 BUCKET 0.3 (SHORT REACH)

プロテクタ ...... 265 PROTECTOR

フロント配管(ショートリーチ) ············ 267 FRONT PIPINGS (SHORT REACH)

パケット 0.3 (スーパーショートリーチ) ······ 273 BUCKET 0.3 (SUPER SHORT REACH)

フロント配管 (スーパーショートリーチ)…… 275 FRONT PIPINGS (SUPER SHORT REACH)

バイブレータ関係部品 VIBRATOR PARTS

カウンタウェイト (パイブレータ) ··········· 277 COUNTERWEIGHT (VIBRATOR)

ブーム (スーパーショートリーチ) ……… 269 ポンプ装置 (バイブレータ) …………… 279 PUMP DEVICE (VIBRATOR)