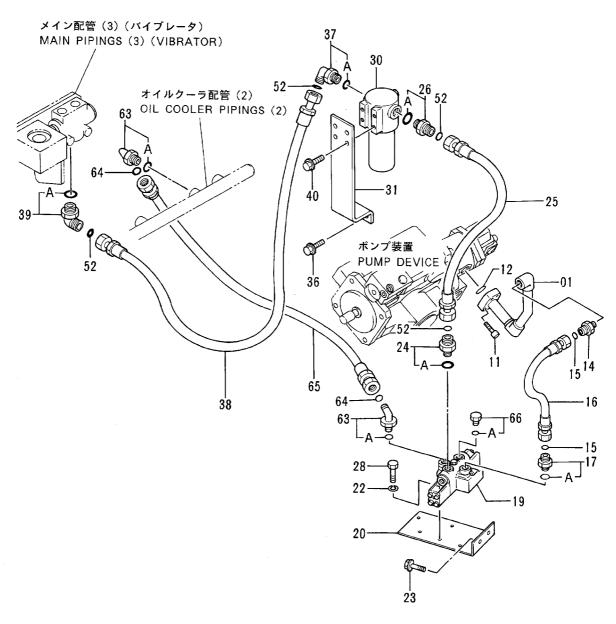

フロント配管 (スーパーショートリーチ)…… 275 FRONT PIPINGS (SUPER SHORT REACH)

バイブレータ関係部品 VIBRATOR PARTS

カウンタウェイト (パイブレータ) ··········· 277 COUNTERWEIGHT (VIBRATOR)

ブーム (スーパーショートリーチ) ……… 269 ポンプ装置 (バイブレータ) …………… 279 PUMP DEVICE (VIBRATOR)

アーム (スーパーショートリーチ) ·········· 271 ARM (SUPER SHORT REACH)

スーパーショートリーチフロント SUPER SHORT REACH FRONT

オイルタンク (バイブレータ) ................. 281 OIL TANK (VIBRATOR)

オカダ/古河ブレーカ&クラッシャ用配管 …… 373 PIPINGS FOR OKADA/FURUKAWA BREAKER&CRUSHER