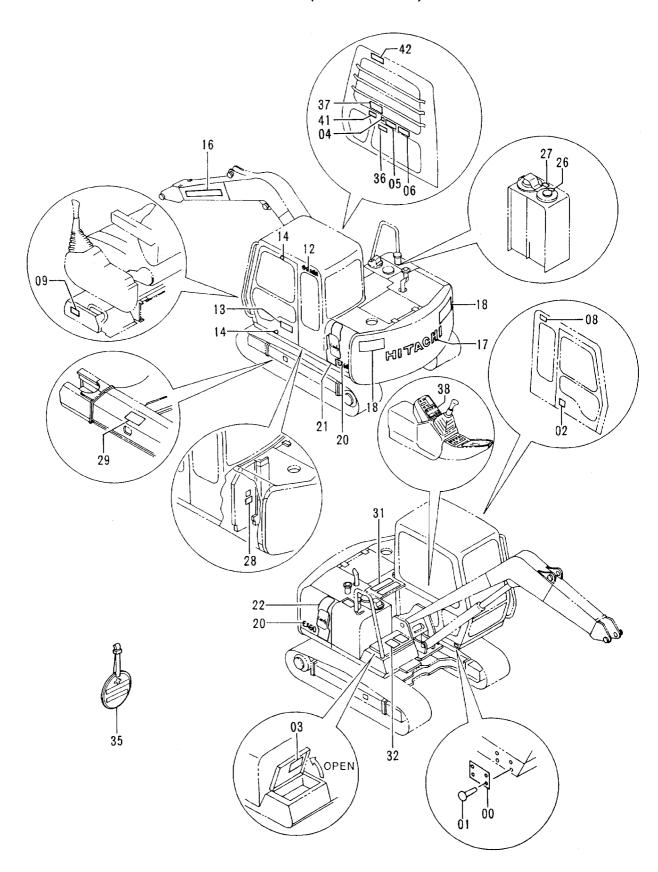

| 1                                           |            |  |  |
| 31                    | 4073519          | テープ (スペ゛リト゛メ)      | TAPE (ANTI-SKID TAPE)    | 2          |                    |                    |            |                                             |            |  |  |
| 32                    | 4121128          | テープ (スペ リト メ)      | TAPE (ANTI-SKID TAPE)    | 3          |                    |                    |            |                                             |            |  |  |
| 35                    | 2009165          | ネームプ レート(点検整備)     | NAME-PLATE (INSPECTION)  | 1          |                    |                    | 1          |                                             |            |  |  |

ネームプレート(日本語)〈STD〉 NEME-PLATE (JAPANESE)〈STD〉



ネームプ レート (ニホンゴ ) 〈STD〉 NAME-PLATE (JAPANESE) <STD>

|            |                  | 40001-               |                         |            |                     |                    |            |                                             |    |  |  |
|------------|------------------|----------------------|-------------------------|------------|---------------------|--------------------|------------|---------------------------------------------|----|--|--|
| 符号<br>ITEM | 部品番号<br>PART NO. | 部 品 名<br>PART NAME   | or CODE                 | 数量<br>Q'TY | サービス<br>コード<br>S. C | 適用号機<br>SERIAL NO. | 互換性<br>ICA | 代替部<br>REPLACEA<br>PART<br>部品番号<br>PART NO. | 数量 |  |  |
| 36         | 4208375          | ネームプレート(操作要領)        | NAME-PLATE (OPERATION)  | 1          |                     |