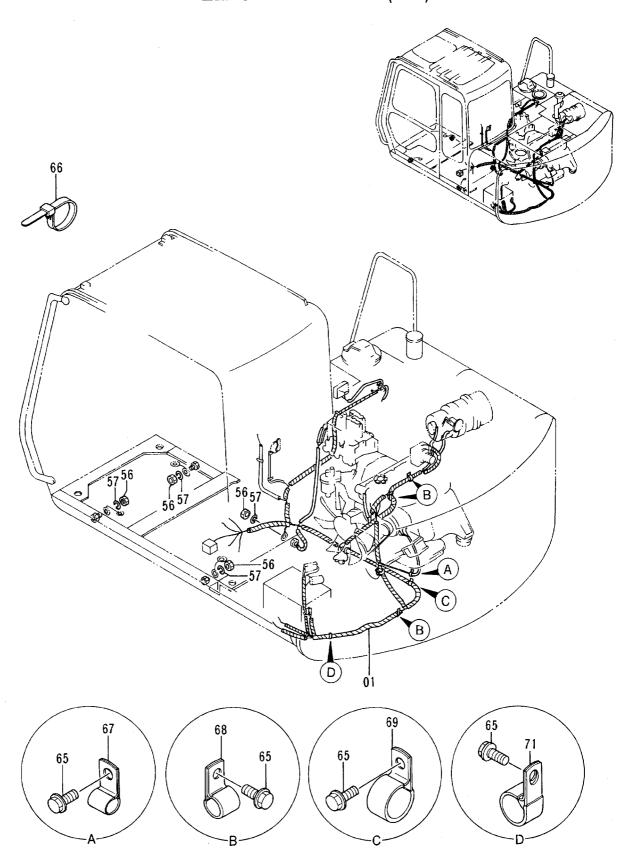

燃料配管 FUEL PIPINGS

ネンリヨー ハイカン FUEL PIPINGS

|                                |                                                     |                                                       |                                            |             |                     | 40001-             |            |                                              |    |
|--------------------------------|-----------------------------------------------------|-------------------------------------------------------|--------------------------------------------|-------------|---------------------|--------------------|------------|----------------------------------------------|----|
| ーーーー<br>符号<br>ITEM             | 部品番号<br>PART NO.                                    | 部 品 名<br>PART NAME                                    | PART NAME<br>or CODE                       | 数量<br>Q'TY  | サービス<br>コード<br>S. C | 適用号機<br>SERIAL NO. | 互換性<br>ICA | 代替部<br>REPLACEAE<br>PART<br>部品番号<br>PART NO. | 数量 |
| 01A<br>01B<br>52A<br>52B<br>55 | 4293824<br>4293826<br>4293825<br>4293827<br>4514700 | ホース; フユエル<br>チユーブ<br>ホース; フユエル<br>チユーブ<br>クリツプ゜; ホース  | HOSE; FUEL TUBE HOSE; FUEL TUBE CLIP; HOSE | 1 1 1 4     |                     |                    |            |                                              |    |
| 57<br>58<br>59<br>60           | 4121859<br>4192034<br>J011020<br>4190263            | クリツプ・; ハ* ント*<br>クリツプ・; ハ* ント*<br>オ* ルト; セムス<br>クリツプ・ | CLIP;BAND CLIP BOLT;SEMS CLIP              | 1<br>2<br>1 |                     |                    |            |                                              | ·  |
|                                |                                                     |                                                       |                                            |             |                     |                    |            |                                              |    |
|                                |                                                     |                                                       |                                            |             |                     |                    |            |                                              |    |
|                                |                                                     |                                                       |                                            |             |                     |                    |            |                                              |    |
|                                |                                                     |                                                       |                                            |             |                     |                    |            |                                              |    |
|                                |                                                     |                                                       |                                            |             |                     |                    |            |                                              |    |
|                                |                                                     |                                                       |                                            |             |                     |                    |            |                                              |    |