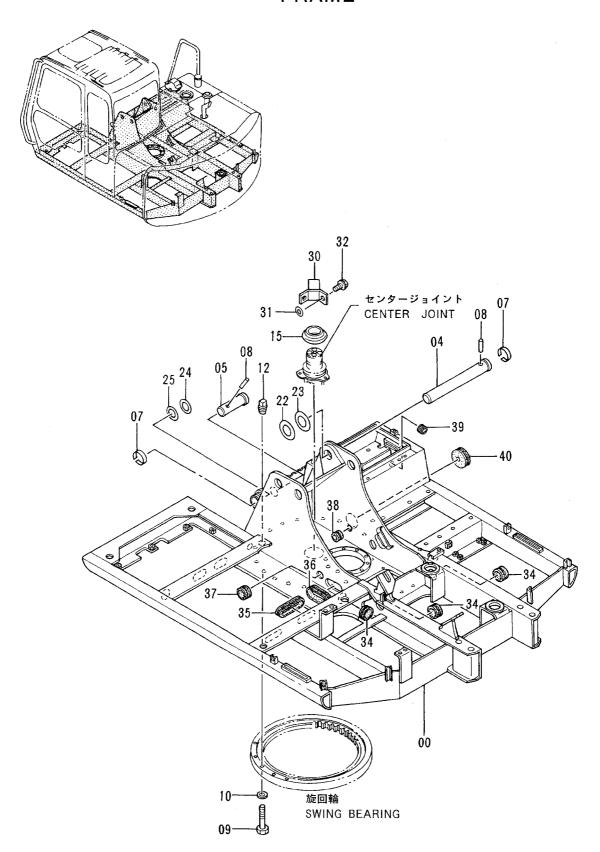

# 上 部 旋 回 体 UPPERSTRUCTURE

フレーム FRAME

|            |                  |                    |                      |            |                    | 40001-             |        |                                             |    |
|------------|------------------|--------------------|----------------------|------------|--------------------|--------------------|--------|---------------------------------------------|----|
| 符号<br>ITEM | 部品番号<br>PART NO. | 部 品 名<br>PART NAME | PART NAME<br>or CODE | 数量<br>Q'TY | サービス<br>コード<br>S.C | 適用号機<br>SERIAL NO. | 互換性ICA | 代替部<br>REPLACEA<br>PART<br>部品番号<br>PART NO. | 数量 |
| 00         | 5003518          | フレーム;メイン           | FRAME; MAIN          | 1          |                    |                    |        |                                             |    |
| 04         | 3043504          | ピン                 | PIN                  | 1          |                    |                    |        |                                             |    |
| 05         | 3055930          | le° ソ              | PIN                  | 1          |                    |                    |        |                                             |    |
| 07         | 4065688          | リング                | RING                 | 2          |                    |                    | İ      |                                             |    |
| 08         | 4065689          | <b>ピ</b> ソ         | PIN                  | 2          |                    |                    |        |                                             |    |
| 09         | J931685          | ホ* ルト              | BOLT                 | 22         |                    |                    |        |                                             |    |
| 10         | J222016          | ワツシヤ               | WASHER               | 22         |                    |                    |        |                                             |    |
| 12         | J75214           | プラグ                | PLUG                 | 1          |                    |                    |        |                                             |    |
| 15         | 4195033          | カハ* -              | COVER                | 1          | 1                  |                    |        |                                             |    |
| 22         | 4224058          | ワツシヤ 2.0           | WASHER 2.0           | 2          | R                  |                    |        |                                             |    |
| 23         | 4224057          | ワツシヤ 1.0           | WASHER 1.0           | 2          | R                  |                    |        |                                             |    |
| 24         | 4180196          | スペ゜ーサ 1.2          | SPACER 1.2           | 2          | R                  |                    |        |                                             |    |
| 25         | 4042135          | スペーサ 2.3           | SPACER 2.3           | 1          | R                  |                    |        |                                             |    |
| 30         | 8036895          | ストツハ°              | STOPPER              | 1          |                    |                    |        |                                             |    |
| 31         | J222012          | ワツシヤ               | WASHER               | 2          |                    | v                  |        |                                             | ļ  |
| 32         | J011230          | ホ* ルト ; セムス        | BOLT; SEMS           | 2          |                    |                    |        |                                             |    |
| 34         | 4509404          | ブ ツシング ; ラバ ー      | BUSHING; RUBBER      | 3          |                    |                    |        |                                             |    |
| 35         | 4293794          | ブ゛ツシング゛;ラハ゛ー       | BUSHING; RUBBER      | 1          |                    |                    |        |                                             |    |
| 36         | 4293803          | ブ ツシング ; ラバ ー      | BUSHING; RUBBER      | 1          |                    |                    |        |                                             |    |
| 37         | 4201749          | ブ ツシング ; ラバ ー      | BUSHING; RUBBER      | 1          |                    |                    |        |                                             |    |
| 38         | 4210661          | ブ ツシング ; ラバ ー      | BUSHING; RUBBER      | 1          |                    |                    |        |                                             |    |
| 39         | 94-2816          | ブ ツシング ; ラバ ー      | BUSHING; RUBBER      | 1          | 3                  |                    |        |                                             |    |
| 40         | 4293796          | ブ ツシング ; ラバ ー      | BUSHING; RUBBER      | 1          |                    |                    |        |                                             |    |
|            |                  |                    |                      |            |                    |                    |        |                                             |    |
|            |                  |                    |                      |            |                    |                    |        |                                             |    |
|            |                  |                    |                      |            |                    |                    |        |                                             |    |