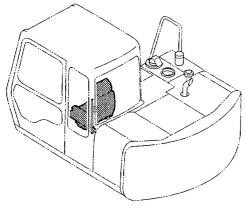

|                    |          |                                             |    |
|             |                  |                                         |                      |            |                    |                    |          |                                             |    |
|             |                  |                                         |                      |            |                    |                    |          |                                             |    |
|             |                  | •                                       |                      |            |                    |                    |          |                                             |    |

シート 〈EU〉〈N.EUROPE〉 SEAT 〈EU〉〈N.EUROPE〉

適用号機 Serial No.





シート 〈EU〉〈N.EUROPE〉 SEAT (EU>(N.EUROPE)

|                  |                    |                    |                      |            |                     | 40001-40718        |            |                                             |            |
|------------------|--------------------|--------------------|----------------------|------------|---------------------|--------------------|------------|---------------------------------------------|------------|
| 符号<br>ITEM       | 部品番号<br>PART NO.   | 部 品 名<br>PART NAME | or PART NAME<br>CODE | 数量<br>Q'TY | サービス<br>コード<br>S. C | 適用号機<br>SERIAL NO. | 互換性<br>ICA | 代替部<br>REPLACEA<br>PART<br>部品番号<br>PART NO. | 数量<br>Q'TY |
| 0 <b>0</b><br>01 | 4358732<br>M340814 | シート ボ ルト;ソケツト      | SEAT<br>BOLT; SOCKET | 1 4        |