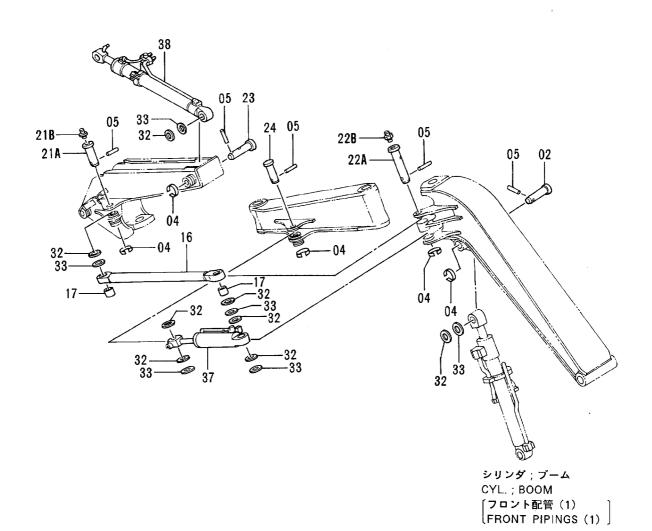

|                    |           |                                               |           |  |  |  |  |
|             |                  |                    |                   |            |                     |                    |           |                                               |           |  |  |  |  |
|             |                  |                    |                   |            |                     |                    |           |                                               |           |  |  |  |  |
|             | 1                | 1                  |                   | 1          | 1                   |                    |           |                                               |           |  |  |  |  |

### 側溝掘ブーム (2) OFFSET BOOM (2)





|            |                  |                    |                      | 40001-     |                     |                    |            |                                             |    |  |
|------------|------------------|--------------------|----------------------|------------|---------------------|--------------------|------------|---------------------------------------------|----|--|
| 符号<br>ITEM | 部品番号<br>PART NO. | 部 品 名<br>PART NAME | PART NAME<br>or CODE | 数量<br>Q'TY | サービス<br>コード<br>S. C | 適用号機<br>SERIAL NO. | 互換性<br>ICA | 代替部<br>REPLACEA<br>PART<br>部品番号<br>PART NO. | 数量 |  |
| 02         | 3055536          | E° ン               | PIN                  | 1          |                     |                    |            |                                             |