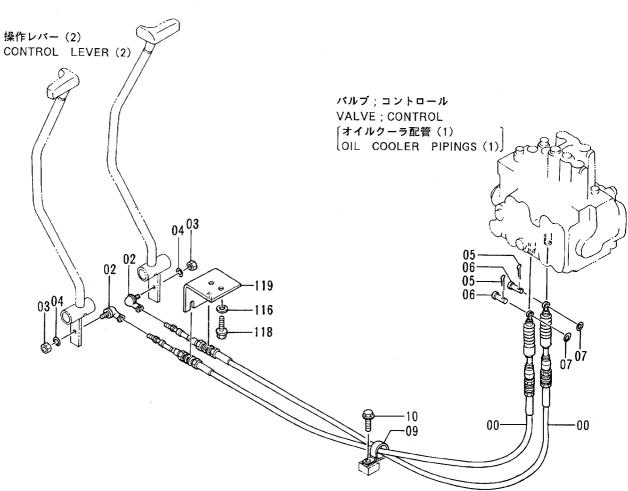

### 目 次 CONTENTS

PB-005

W/O:001

パイロット配管 (3-3) 〈EU〉〈N.EUROPE〉 ········ 081 パイロット配管 (2-2) 〈N.EUROPE〉 ··········· 069 PILOT PIPINGS (3-3) (EU)(N.EUROPE) PILOT PIPINGS (2-2) (N.EUROPE) アキュームレータ (EU)(N.EUROPE) ...... 083 パイロット配管 (3-1) (STD) ...... 071 ACCUMULATOR (EU)(N.EUROPE) PILOT PIPINGS (3-1) (STD) ショックレス部品 (LC トラック) ············ 085 パイロット配管 (3-1) (EU)(N.EUROPE) ...... 073 SHOCKLESS PARTS (LC TRACK) PILOT PIPINGS (3-1) (EU)(N.EUROPE) コンソール(右) ..... 087 パイロット配管 (3-2) (STD) ······· 075 CONSOLE (R) PILOT PIPINGS (3-2) (STD) コンソール (左) 〈STD〉 ··············· 089 パイロット配管 (3-2) 〈EU〉〈N.EUROPE〉 ······· 077 CONSOLE (L) (STD.) PILOT PIPINGS (3-2) (EU) (N.EUROPE) コンソール (左) 〈EU〉〈N.EUROPE〉 ······· 091 パイロット配管 (3-3) (STD) ····· 079 PILOT PIPINGS (3-3) (STD) CONSOLE (L) (EU) (N.EUROPE)