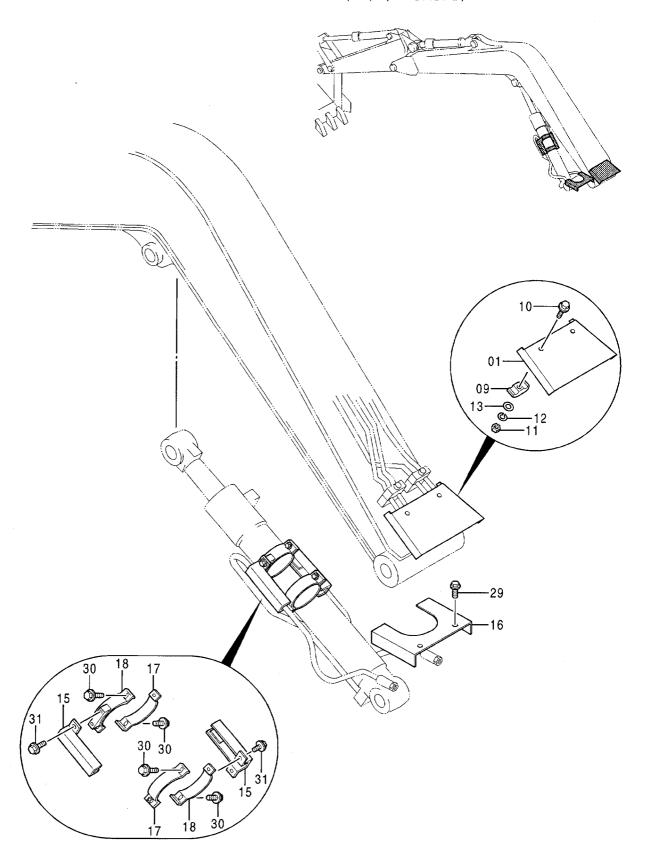

|                    |            |                                             |                   |
|            |                  |                    |                      |            |                     |                    |            |                                             |                   |
|            |                  |                    |                      |            |                     |                    |            |                                             |                   |
|            |                  |                    |                      |            |                     |                    |            |                                             |                   |

### シリンダーカバー〈EU〉〈N.EUROPE〉 CYLINDER COVER〈EU〉〈N.EUROPE〉



|            |                  |                    |                      | 40001-     |                     |                    |         |