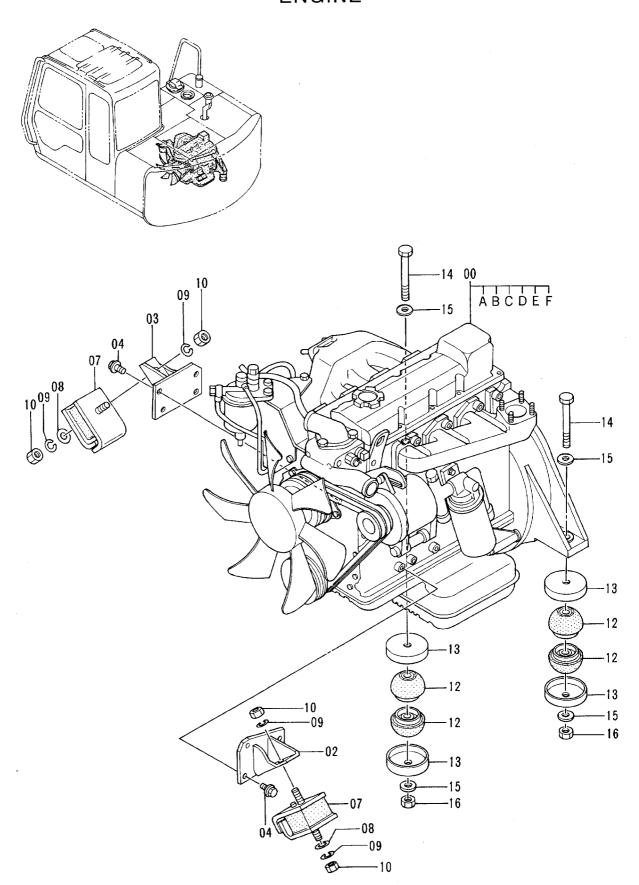

### エ ン ジ ン ENGINE

エンシ ン ENGINE

|            |                  |                           |                              | 40001-     |                     |                    |            |                                             |    |
|------------|------------------|---------------------------|------------------------------|------------|---------------------|--------------------|------------|---------------------------------------------|----|
| 符号<br>ITEM | 部品番号<br>PART NO. | 部 品 名<br>PART NAME        | PART NAME<br>or CODE         | 数量<br>Q'TY | サービス<br>コード<br>S. C | 適用号機<br>SERIAL NO. | 互換性<br>ICA | 代替部<br>REPLACEA<br>PART<br>部品番号<br>PART NO. | 数量 |
| 00         | 4267907          | エンジ ン 〈STD〉               | ENGINE (STD)                 | 1          | Z                   |                    |            |                                             |    |
| 00         | 4337978          | エンジ ン 〈N.EUROPE〉          | ENGINE <n.europe></n.europe> | 1          | z                   |                    |            |                                             |    |
| 00A        | 4306790          | ・ベルト;ファン                  | ·BELT; FAN                   | 2          | z                   |                    |            |                                             |    |
| 00B        | 4278859          | ・フイルタ;オイル                 | •FILTER;OIL                  | 1          | Z                   |                    |            |                                             |    |
| 00C        | 4178829          | ・フイルタ;フユーエル               | ·FILTER; FUEL                | 1          | Z                   |                    | 1          |                                             |    |
| 00D        | 4170829          | •スイツチ; プ レツシヤ             | ·SWITCH; PRES.               | 1          | Z                   |                    |            |                                             |    |
| 00E        | 4223444          | <ul><li>センサ;サーモ</li></ul> | •SENSOR; THERMO              | 1          | Z                   |                    |            |                                             |    |
| 00F        | 4306939          | ・スイツチ;オーハ゛ーヒート            | •SWITCH; OVERHEAT            | 1          | Z                   |                    |            |                                             |    |
| 02         | 8049681          | ブ ラケツト                    | BRACKET                      | 1          |                     |                    |            | !                                           |    |
| 03         | 8049680          | ブ ラケツト                    | BRACKET                      | 1          |                     |                    |            |                                             |    |
| 04         | J011025          | ボルト;セムス                   | BOLT; SEMS                   | 8          |                     |                    | 1          |                                             |    |
| 07         | 4272585          | ラハ゛ー                      | RUBBER                       | 2          |                     |                    |            |                                             |    |
| 80         | 4086894          | ワツシヤ                      | WASHER                       | 2          |                     |                    | İ          | 1                                           |    |
| 09         | A590914          | ワツシヤ;スプ゜リング゛              | WASHER; SPRING               | 4          |                     |                    |            |                                             |    |
| 10         | J950014          | ナツト                       | NUT                          | 4          |                     |                    |            |                                             |    |
| 12         | 4272586          | ラハ゛ー                      | RUBBER                       | 4          |                     |                    |            |                                             |    |
| 13         | 4275140          | ストツハ゜                     | STOPPER                      | 4          |                     |                    |            |                                             |    |
| 14         | J931608          | ホ*ルト                      | BOLT                         | 2          |                     |                    |            |                                             |    |
| 15         | J222016          | ワツシヤ                      | WASHER                       | 4          |                     |                    |            |                                             |    |
| 16         | J951016          | ナツト                       | NUT                          | 2          |                     |                    |            |                                             |    |
|            |                  |                           |                              |            |                     |                    |            |                                             |    |
|            |                  |                           |                              |            |                     |                    |            |                                             |    |
|            |                  |                           |                              |            |                     |                    |            |                                             |    |
|            |                  |                           |                              |            |                     |                    |            |                                             |    |
|            |                  |                           |                              |            |                     |                    | }          |                                             |    |
|            |                  |                           |                              |            |                     |                    |            |                                             |    |