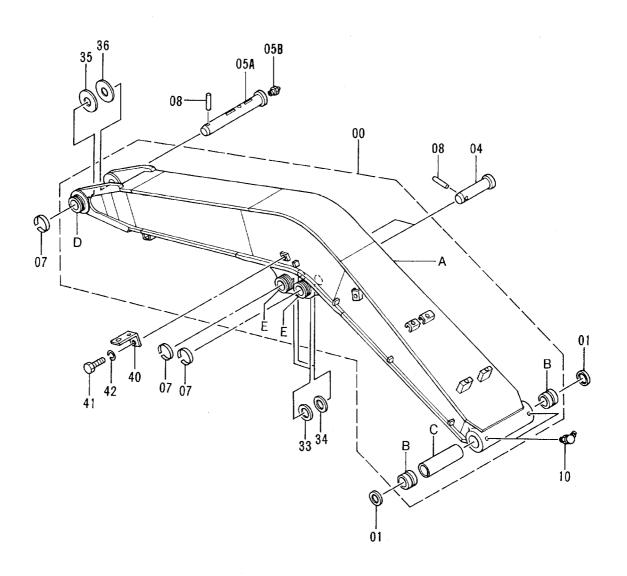

# 上 部 旋 回 体 UPPERSTRUCTURE

フレーム FRAME

|            |                  |                    |                      |            |                    | 40001-             |        |                                             |    |
|------------|------------------|--------------------|----------------------|------------|--------------------|--------------------|--------|---------------------------------------------|----|
| 符号<br>ITEM | 部品番号<br>PART NO. | 部 品 名<br>PART NAME | PART NAME<br>or CODE | 数量<br>Q'TY | サービス<br>コード<br>S.C | 適用号機<br>SERIAL NO. | 互換性ICA | 代替部<br>REPLACEA<br>PART<br>部品番号<br>PART NO. | 数量 |
| 00         | 5003518          | フレーム;メイン           | FRAME; MAIN          | 1          |                    |                    |        |                                             |    |
| 04         | 3043504          | ピン                 | PIN                  | 1          |                    |                    |        |                                             |    |
| 05         | 3055930          | le° ソ              | PIN                  | 1          |                    |                    |        |                                             |    |
| 07         | 4065688          | リング                | RING                 | 2          |                    |                    | İ      |                                             |    |
| 08         | 4065689          | <b>ピ</b> ソ         | PIN                  | 2          |                    |                    |        |                                             |    |
| 09         | J931685          | ホ* ルト              | BOLT                 | 22         |                    |                    |        |                                             |    |
| 10         | J222016          | ワツシヤ               | WASHER               | 22         |                    |                    |        |                                             |    |
| 12         | J75214           | プラグ                | PLUG                 | 1          |                    |                    |        |                                             |    |
| 15         | 4195033          | カハ* -              | COVER                | 1          | 1                  |                    |        |                                             |    |
| 22         | 4224058          | ワツシヤ 2.0           | WASHER 2.0           | 2          | R                  |                    |        |                                             |    |
| 23         | 4224057          | ワツシヤ 1.0           | WASHER 1.0           | 2          | R                  |                    |        |                                             |    |
| 24         | 4180196          | スペ゜ーサ 1.2          | SPACER 1.2           | 2          | R                  |                    |        |                                             |    |
| 25         | 4042135          | スペーサ 2.3           | SPACER 2.3           | 1          | R                  |                    |        |                                             |    |
| 30         | 8036895          | ストツハ°              | STOPPER              | 1          |                    |                    |        |                                             |    |
| 31         | J222012          | ワツシヤ               | WASHER               | 2          |                    | v                  |        |                                             | ļ  |
| 32         | J011230          | ホ* ルト ; セムス        | BOLT; SEMS           | 2          |                    |                    |        |                                             |    |
| 34         | 4509404          | ブ ツシング ; ラバ ー      | BUSHING; RUBBER      | 3          |                    |                    |        |                                             |    |
| 35         | 4293794          | ブ゛ツシング゛;ラハ゛ー       | BUSHING; RUBBER      | 1          |                    |                    |        |                                             |    |
| 36         | 4293803          | ブ ツシング ; ラバ ー      | BUSHING; RUBBER      | 1          |                    |                    |        |                                             |    |
| 37         | 4201749          | ブ ツシング ; ラバ ー      | BUSHING; RUBBER      | 1          |                    |                    |        |                                             |    |
| 38         | 4210661          | ブ ツシング ; ラバ ー      | BUSHING; RUBBER      | 1          |                    |                    |        |                                             |    |
| 39         | 94-2816          | ブ ツシング ; ラバ ー      | BUSHING; RUBBER      | 1          | 3                  |                    |        |                                             |    |
| 40         | 4293796          | ブ ツシング ; ラバ ー      | BUSHING; RUBBER      | 1          |                    |                    |        |                                             |    |
|            |                  |                    |                      |            |                    |                    |        |                                             |    |
|            |                  |                    |                      |            |                    |                    |        |                                             |    |
|            |                  |                    |                      |            |                    |                    |        |                                             |    |