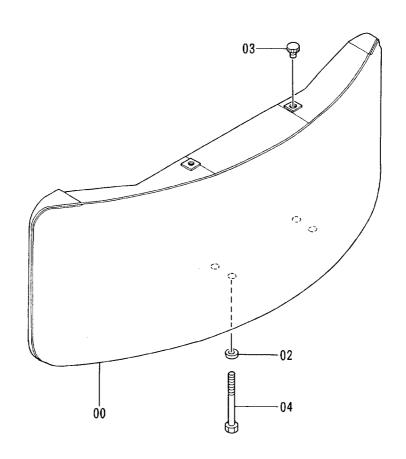

### カウンタウェイト COUNTERWEIGHT

カウンタウェイト COUNTERWEIGHT

|            |                  |                                  |                   |           | ,                  | 40001-             |               |                                             |              |
|------------|------------------|----------------------------------|-------------------|-----------|--------------------|--------------------|---------------|---------------------------------------------|--------------|
| 符号<br>ITEM | 部品番号<br>PART NO. | 部 品 名<br>PART NAME               | or CODE.          | 数量<br>QTY | サービス<br>コード<br>S.C | 適用号機<br>SERIAL NO. | 互換性<br>ICA    | 代替部<br>REPLACEA<br>PART<br>部品番号<br>PART NO. | 数量           |
| 00         | 6014228          | ウエイト; カウンタ                       | WEIGHT; COUNTER   | 1         |                    |                    |               |                                             |              |
| ,          |                  | (スタンダ゛ート゛ヨウ)                     | (FOR STD.)        |           |                    |                    |               |                                             |              |
| 00         | 6014224          | ウエイト; カウンタ                       | WEIGHT; COUNTER   | 1         |                    |                    |               |                                             |              |
| ,          |                  | (ソツコーホ <sup>*</sup> リヨウ <b>)</b> | (FOR OFFSET BOOM) |           |                    |                    |               |                                             |              |
| 02         | 4126485          | ワツシヤ                             | WASHER            | 4         |                    |                    |               |                                             |              |
| 03         | 4149678          | キャップ                             | CAP               | 2         |                    |                    | 1             |                                             | <del>-</del> |
| 04         | J932724          | <b>ボ</b> ルト                      | BOLT              | 4         |                    |                    |               |                                             |              |
| • 1        |                  |                                  |                   |           |                    |                    |               |                                             |              |
|            |                  |                                  |                   | -         |                    |                    |               |                                             |              |
|            |                  |                                  |                   |           |                    |                    |               |                                             |              |
|            |                  |                                  |                   |           |                    | •                  |               |                                             |              |
|            |                  |                                  |                   |           |                    |                    |               |                                             |              |
|            |                  |                                  |                   |           |                    |                    |               |                                             |              |
|            |                  |                                  |                   |           |                    |                    |               |                                             |              |
|            |                  |                                  |                   |           |                    |                    |               |                                             |              |
|            |                  |                                  |                   |           |                    |                    |               | :                                           |              |
|            |                  |                                  | ,                 |           |                    |                    |               |                                             |              |
|            |                  |                                  |                   |           |                    |                    |               |                                             | <b></b>      |
|            |                  |                                  |                   |           |                    |                    | ii.           |                                             |              |
|            |                  |                                  |                   |           |                    |                    |               |                                             |              |
|            |                  |                                  |                   |           |                    |                    |               |                                             |              |
|            |                  |                                  |                   |           |                    |                    | 1             |                                             |              |
|            | -                |                                  | - <del></del>     |           | ļ                  |                    | ·             | <del> </del>                                | <b> </b>     |
|            |                  |                                  |                   |           |                    |                    |               |                                             |              |
|            |                  |                                  |                   |           |                    |                    |               |                                             |              |
|            |                  |                                  |                   |           |                    |                    |               |                                             |              |
|            |                  |                                  |                   |           |                    |                    |               |                                             |              |
|            |                  |                                  |                   |           | +                  |                    | † <del></del> | †                                           | 1            |
|            |                  |                                  |                   |           |                    |                    |               |                                             |              |
|            |                  |                                  |                   |           |                    |                    |               |                                             |              |
|            |                  |                                  |                   |           |                    |                    |               |                                             |              |
|            |                  |                                  |                   |           |                    |                    |               |                                             |              |
|            |                  |                                  |                   |           |                    |                    |               |                                             |              |
|            |                  |                                  |                   |           |                    |                    |               |                                             |              |
|            |                  |                                  |                   |           |                    |                    |               |                                             |              |
|            |                  |                                  |                   |           |                    |                    |               |                                             |              |
|            |                  |                                  |                   |           |                    |                    |               |                                             |              |