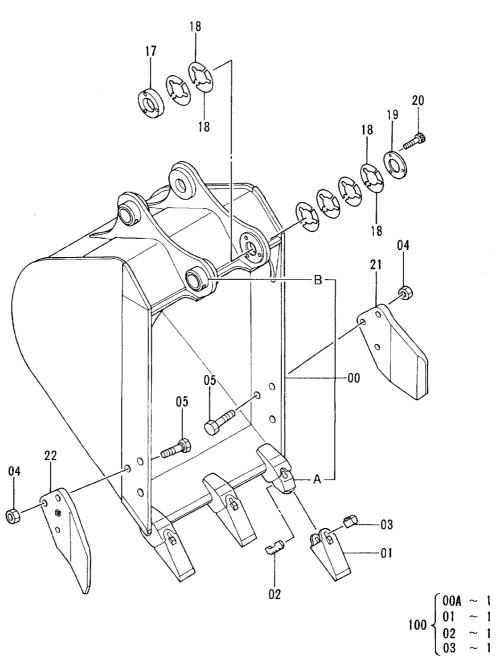

走行装置 ………………………………………… 197 TRAVEL DEVICE

バケット 0.3 (ショートリーチ) ············ 263 BUCKET 0.3 (SHORT REACH)

プロテクタ ...... 265 PROTECTOR

フロント配管(ショートリーチ) ············ 267 FRONT PIPINGS (SHORT REACH)

パケット 0.3 (スーパーショートリーチ) ······ 273 BUCKET 0.3 (SUPER SHORT REACH)