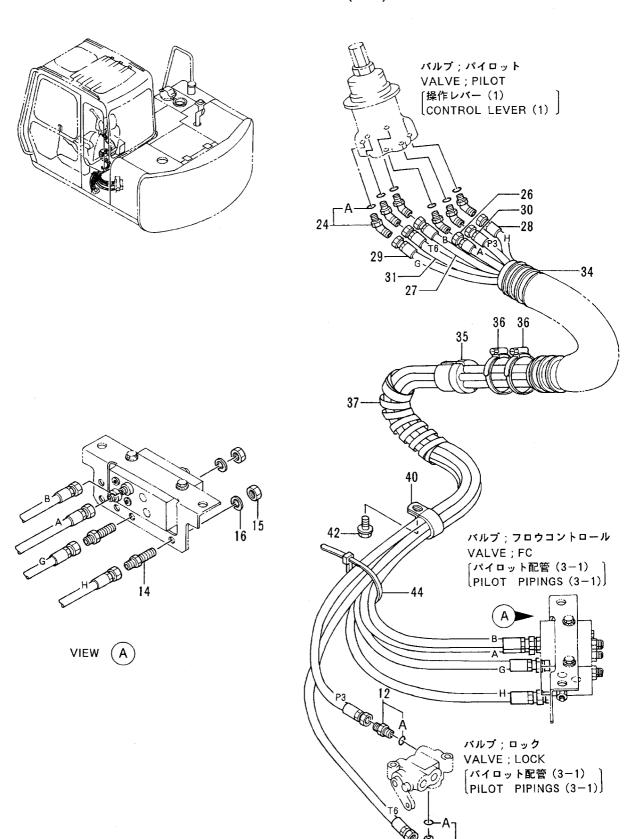

### 目 次 CONTENTS

PB-005

W/O:001

パイロット配管 (3-3) 〈EU〉〈N.EUROPE〉 ········ 081 パイロット配管 (2-2) 〈N.EUROPE〉 ··········· 069 PILOT PIPINGS (3-3) (EU)(N.EUROPE) PILOT PIPINGS (2-2) (N.EUROPE) アキュームレータ (EU)(N.EUROPE) ...... 083 パイロット配管 (3-1) (STD) ...... 071 ACCUMULATOR (EU)(N.EUROPE) PILOT PIPINGS (3-1) (STD) ショックレス部品 (LC トラック) ············ 085 パイロット配管 (3-1) (EU)(N.EUROPE) ...... 073 SHOCKLESS PARTS (LC TRACK) PILOT PIPINGS (3-1) (EU)(N.EUROPE) コンソール(右) ..... 087 パイロット配管 (3-2) (STD) ······· 075 CONSOLE (R) PILOT PIPINGS (3-2) (STD) コンソール (左) 〈STD〉 ··············· 089 パイロット配管 (3-2) 〈EU〉〈N.EUROPE〉 ······· 077 CONSOLE (L) (STD.) PILOT PIPINGS (3-2) (EU) (N.EUROPE) コンソール (左) 〈EU〉〈N.EUROPE〉 ······· 091 パイロット配管 (3-3) (STD) ····· 079 PILOT PIPINGS (3-3) (STD) CONSOLE (L) (EU) (N.EUROPE)