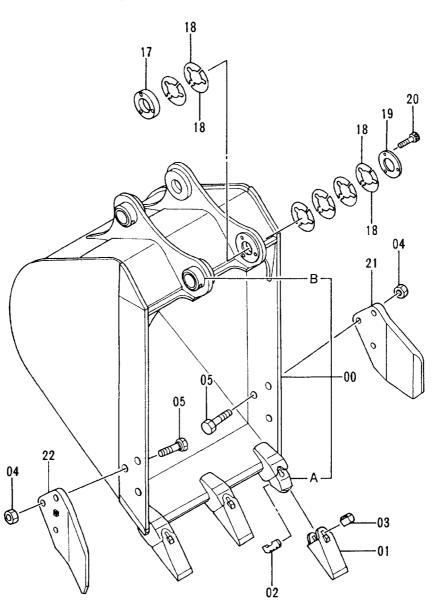

走行装置 ………………………………………… 197 TRAVEL DEVICE

バケット 0.3 (ショートリーチ) ············ 263 BUCKET 0.3 (SHORT REACH)

プロテクタ ...... 265 PROTECTOR

フロント配管(ショートリーチ) ············ 267 FRONT PIPINGS (SHORT REACH)

パケット 0.3 (スーパーショートリーチ) ······ 273 BUCKET 0.3 (SUPER SHORT REACH)