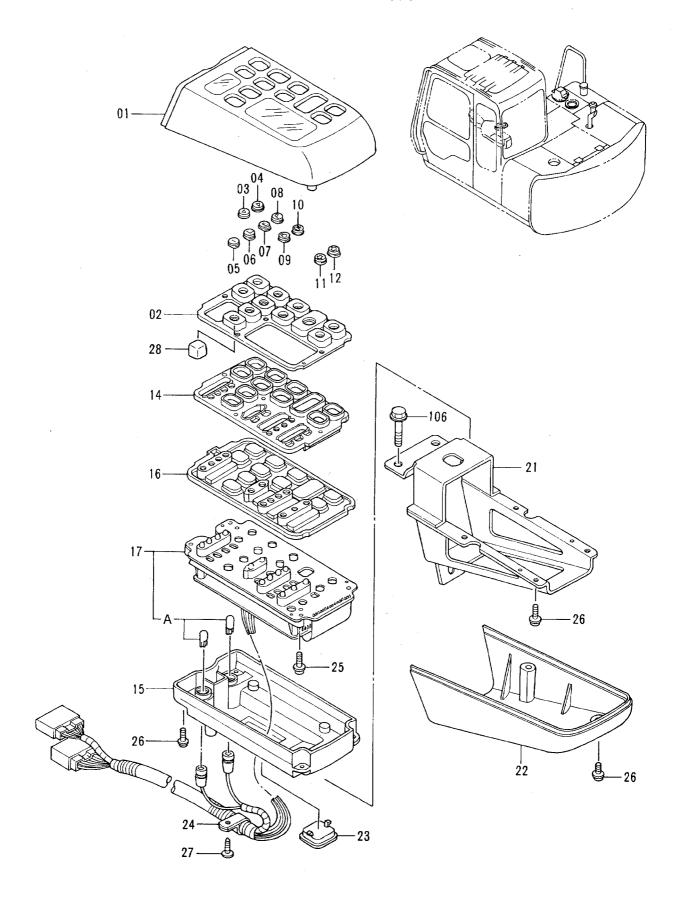

### 目 次 CONTENTS

PB-005

W/O:001

パイロット配管 (3-3) 〈EU〉〈N.EUROPE〉 ········ 081 パイロット配管 (2-2) 〈N.EUROPE〉 ··········· 069 PILOT PIPINGS (3-3) (EU)(N.EUROPE) PILOT PIPINGS (2-2) (N.EUROPE) アキュームレータ (EU)(N.EUROPE) ...... 083 パイロット配管 (3-1) (STD) ...... 071 ACCUMULATOR (EU)(N.EUROPE) PILOT PIPINGS (3-1) (STD) ショックレス部品 (LC トラック) ············ 085 パイロット配管 (3-1) (EU)(N.EUROPE) ...... 073 SHOCKLESS PARTS (LC TRACK) PILOT PIPINGS (3-1) (EU)(N.EUROPE) コンソール(右) ..... 087 パイロット配管 (3-2) (STD) ······· 075 CONSOLE (R) PILOT PIPINGS (3-2) (STD) コンソール (左) 〈STD〉 ··············· 089 パイロット配管 (3-2) 〈EU〉〈N.EUROPE〉 ······· 077 CONSOLE (L) (STD.) PILOT PIPINGS (3-2) (EU) (N.EUROPE) コンソール (左) 〈EU〉〈N.EUROPE〉 ······· 091 パイロット配管 (3-3) (STD) ····· 079 PILOT PIPINGS (3-3) (STD) CONSOLE (L) (EU) (N.EUROPE)