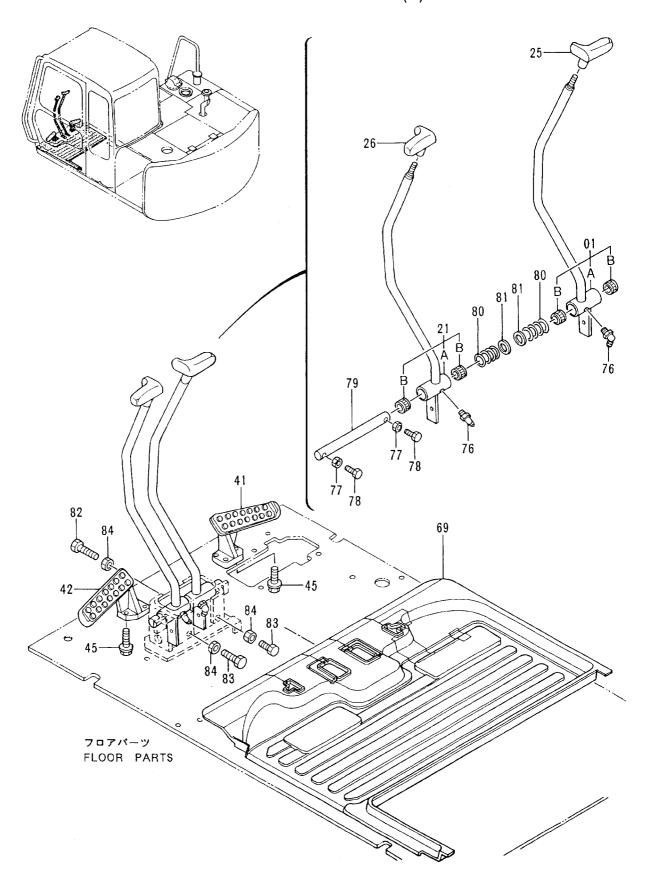

|                      |                |                    |                    | 1          |                                             |       |
|            |                  |                    |                      |                |                    |                    |            |                                             |       |
|            |                  |                    |                      |                |                    |                    |            |                                             |       |
|            | 1                | 1                  |                      |                | 1                  |                    |            | <del></del>                                 |       |

操作レバー (2) CONTROL LEVER (2)



yーサ レバー (2) CONTROL LEVER (2)

|             |                  |                             |                                | 40001-     |                     |                    |            |                                             |    |
|-------------|------------------|-----------------------------|--------------------------------|------------|---------------------|--------------------|------------|---------------------------------------------|----|
| 一符号<br>ITEM | 部品番号<br>PART NO. | 部 品 名<br>PART NAME          | or CODE                        | 数量<br>Q'TY | サービス<br>コード<br>S. C | 適用号機<br>SERIAL NO. | 互換性<br>ICA | 代替部<br>REPLACEA<br>PART<br>部品番号<br>PART NO. | 数量 |
| 01          | 9114138          | νn* –                       | LEVER                          | 1          |