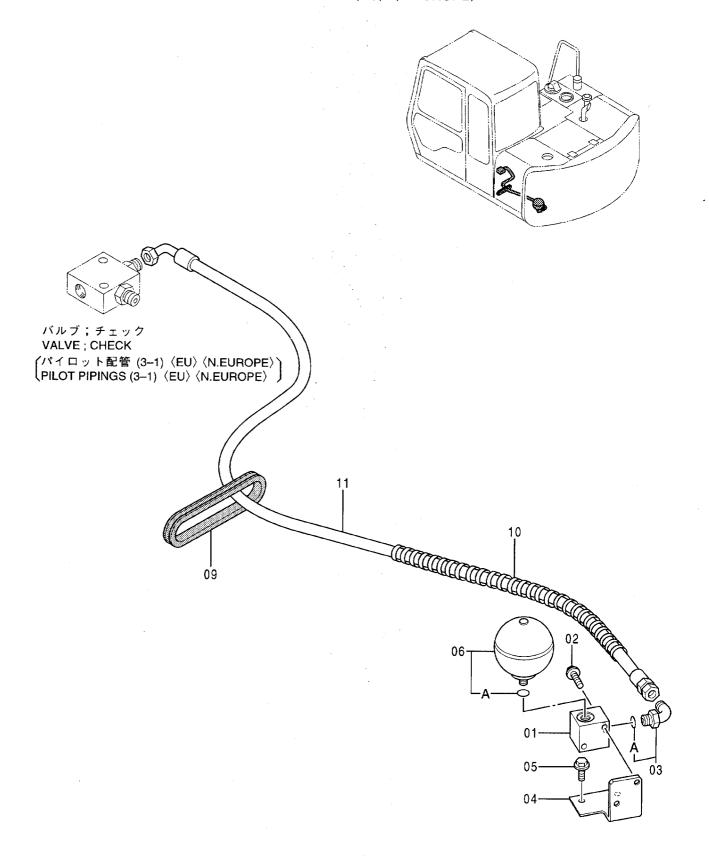

### 目 次 CONTENTS

PB-005

W/O:001

パイロット配管 (3-3) 〈EU〉〈N.EUROPE〉 ········ 081 パイロット配管 (2-2) 〈N.EUROPE〉 ··········· 069 PILOT PIPINGS (3-3) (EU)(N.EUROPE) PILOT PIPINGS (2-2) (N.EUROPE) アキュームレータ (EU)(N.EUROPE) ...... 083 パイロット配管 (3-1) (STD) ...... 071 ACCUMULATOR (EU)(N.EUROPE) PILOT PIPINGS (3-1) (STD) ショックレス部品 (LC トラック) ············ 085 パイロット配管 (3-1) (EU)(N.EUROPE) ...... 073 SHOCKLESS PARTS (LC TRACK) PILOT PIPINGS (3-1) (EU)(N.EUROPE) コンソール(右) ..... 087 パイロット配管 (3-2) (STD) ······· 075 CONSOLE (R) PILOT PIPINGS (3-2) (STD) コンソール (左) 〈STD〉 ··············· 089 パイロット配管 (3-2) 〈EU〉〈N.EUROPE〉 ······· 077 CONSOLE (L) (STD.) PILOT PIPINGS (3-2) (EU) (N.EUROPE) コンソール (左) 〈EU〉〈N.EUROPE〉 ······· 091 パイロット配管 (3-3) (STD) ····· 079 PILOT PIPINGS (3-3) (STD) CONSOLE (L) (EU) (N.EUROPE)