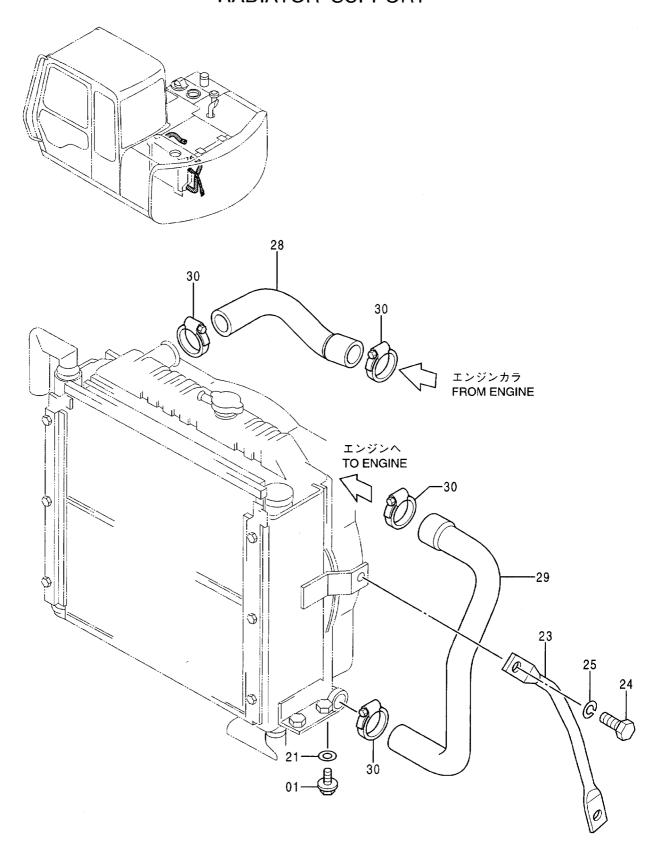

### ラジエータ取付部品 RADIATOR SUPPORT

|                                         |                  |                    |                                       | 40001-     |                    |                    |              |                                               |                          |
|-----------------------------------------|------------------|--------------------|---------------------------------------|------------|--------------------|--------------------|--------------|-----------------------------------------------|--------------------------|
| 符号<br>ITEM                              | 部品番号<br>PART NO. | 部 品 名<br>PART NAME | PART NAME<br>or CODE                  | 数量<br>Q'TY | サービス<br>コード<br>S.C | 適用号機<br>SERIAL NO. | 互換性 CA       | 代 替 部<br>REPLACEA<br>PART<br>部品番号<br>PART NO. | BLE<br>BLE<br>数量<br>Q'TY |
| 01                                      | J011230          | ボ ルト;セムス           | BOLT; SEMS                            | 4          |                    |                    | 1            |                                               |                          |
| 21                                      | J222012          | ワツシヤ               | WASHER                                | 4          |                    |                    |              |                                               |                          |
| 23                                      | 4270964          | ステー                | STAY                                  | 1          |                    |                    |              |                                               |                          |
| 24                                      | J901430          | ボルト                | BOLT                                  | 2          |                    |                    |              |                                               |                          |
| 25                                      | A590914          | ワツシヤ;スプ゜リング゛       | WASHER; SPRING                        | 2          |                    |                    |              |                                               |                          |
| 28                                      | 2031142          | ホース;ウオータ           | HOSE; WATER                           | 1          | <del></del>        |                    | 1            |                                               |                          |
| 29                                      | 2031911          | ホース;ウオータ           | HOSE; WATER                           | 1          |                    |                    |              |                                               |                          |
| 30                                      | 4505385          | /<br>/ クランプ°;ホ−ス   | CLAMP; HOSE                           | 4          |                    |                    |              |                                               |                          |
|                                         |                  |                    |                                       |            |                    |                    |              |                                               |                          |
|                                         |                  |                    |                                       | ļ          |                    |                    |              |                                               |                          |
|                                         |                  |                    |                                       |            |                    |                    |              |                                               |                          |
|                                         |                  |                    |                                       |            |                    |                    |              |                                               |                          |
|                                         |                  |                    |                                       |            |                    |                    |              |                                               |                          |
|                                         |                  |                    |                                       |            |                    |                    |              |                                               |                          |
| *********                               |                  |                    |                                       |            |                    |                    | <del> </del> |                                               |                          |
|                                         |                  |                    |                                       |            |                    |                    |              |                                               |                          |
|                                         |                  |                    |                                       |            |                    |                    |              |                                               |                          |
|                                         |                  |                    |                                       |            |                    |                    |              |                                               |                          |
|                                         |                  |                    |                                       |            |                    |                    |              |                                               |                          |
| *************************************** |                  |                    | · · · · · · · · · · · · · · · · · · · |            |                    |                    |              |                                               |                          |
|                                         |                  |                    |                                       |            | 1                  |                    |              |                                               |                          |
|                                         |                  |                    |                                       |            |                    | :                  |              |                                               |                          |
|                                         | •                |                    |                                       |            |                    |                    |              |                                               |                          |
|                                         |                  |                    |                                       |            | <br> - <b></b>     | - <b></b>          | ļ. <b></b>   |                                               | ļ                        |
|                                         |                  |                    |                                       |            |                    |                    |              |                                               |                          |
|                                         |                  |                    |                                       |            |                    |                    |              |                                               |                          |
|                                         |                  |                    |                                       |            |                    |                    |              |                                               |                          |
|                                         |                  |                    |                                       |            |                    |                    |              |                                               | į                        |
|                                         |                  |                    | <del> </del>                          |            | <del> </del> -     |                    |              |                                               | <u> </u>                 |
|                                         |                  |                    |                                       |            |                    |                    |              |                                               |                          |
|                                         |                  |                    |                                       |            |                    |                    |              |                                               |                          |
|                                         |                  |                    |                                       |            |                    |                    |              |                                               |                          |
|                                         |                  |                    |                                       |            |                    |                    |              |                                               |                          |
|                                         |                  |                    |                                       |            |                    |                    |              |                                               |                          |
|                                         |                  |                    |                                       |            |                    |                    |              |                                               |                          |
|                                         |                  |                    |                                       |            |                    |                    |              |                                               |                          |
|                                         |                  |                    |                                       |            |                    |                    |              |                                               |                          |
|                                         |                  |                    |                                       |            |                    |                    |              |                                               | <u> </u>                 |