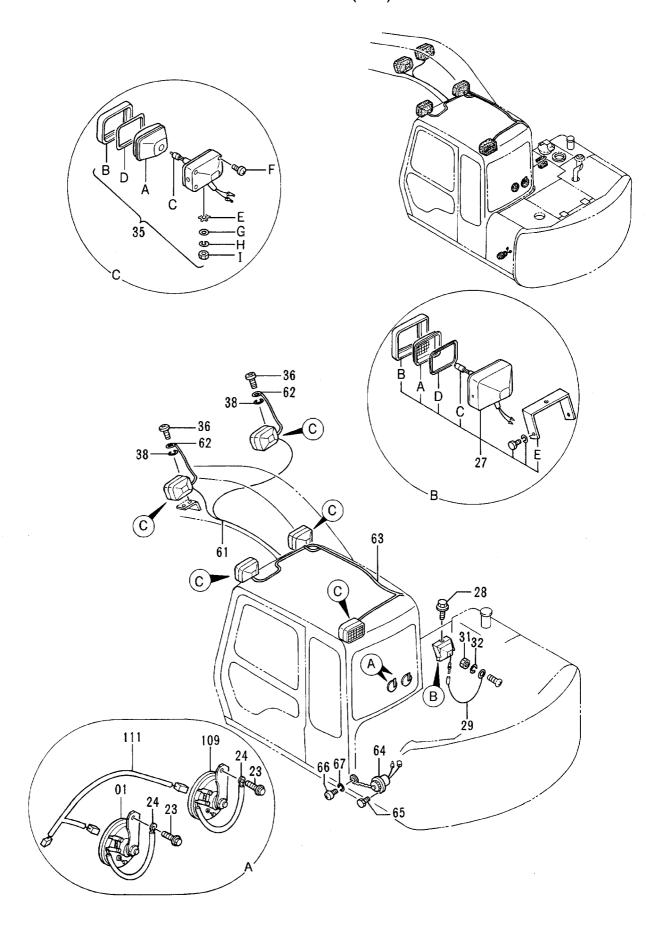

|                    |            |                                             |                |
|            |                  |                    |                      |            |                    |                    |            |                                             |                |
|            |                  |                    |                      |            |                    |                    |            |                                             |                |
| ••         |                  |                    |                      |            |                    |                    |            |                                             |                |

電気部品 (3-2) 〈N.EUROPE〉 ELECTRIC PARTS (3-2) 〈N.EUROPE〉



40001-

|            |                  |                                       |                        |            |                     | 40001-             |            |                                             |          |
|------------|------------------|---------------------------------------|------------------------|------------|---------------------|--------------------|------------|---------------------------------------------|----------|
| 符号<br>ITEM | 部品番号<br>PART NO. | 部 品 名<br>PART NAME                    | or CODE                | 数量<br>Q'TY | サービス<br>コード<br>S. C | 適用号機<br>SERIAL NO. | 互換性<br>ICA | 代替部<br>REPLACEA<br>PART<br>部品番号<br>PART NO. | 数量       |
| 01         | 4190705          | ホーン                                   | HORN                   | 1          |