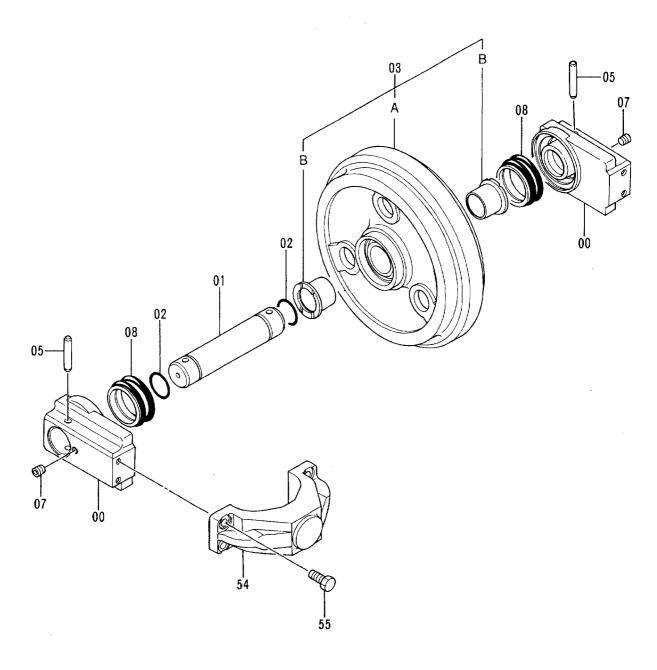

### 目 次 **CONTENTS**

**ADJUSTER** 

部 走 行 体 **UNDERCARRIAGE** 

上ローラ ……………………………… 203

トラックフレーム (LCトラック) ····· 193 TRACK FRAME (LC TRACK)

トラックフレーム (スタンダードトラック) ……… 191

下ローラ ………………………… 205 LOWER ROLLER

旋回輪 SWING BEARING