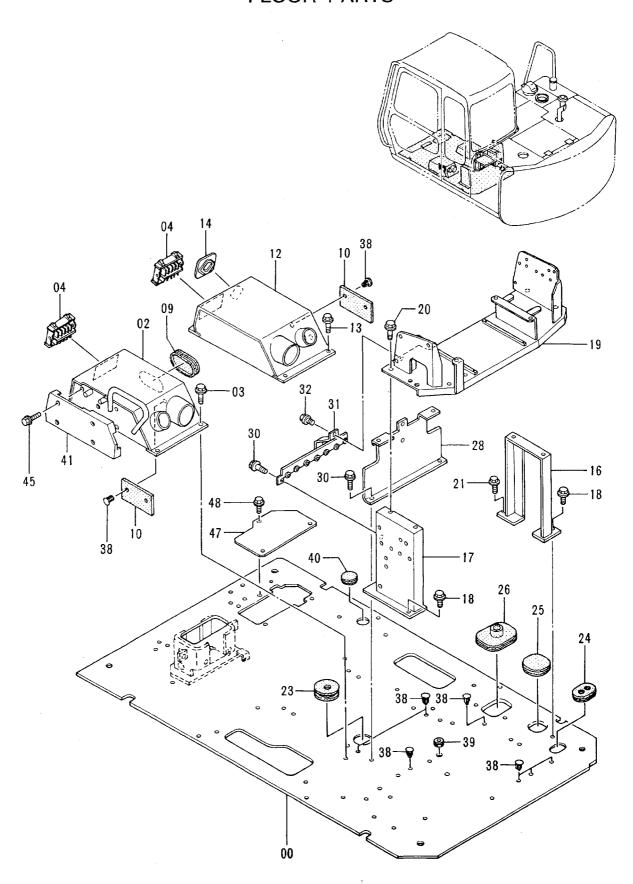

|    |
| 19         | J250008          | ワツシヤ;プ レーン         | WASHER; PLANE        | 4          |                    |                    |       |                                             |    |
| 20         | 4293414          | ワツシヤ               | WASHER               | 4          |                    |                    |       |                                             |    |
|            |                  |                    |                      |            |                    |                    |       |                                             |    |
| <u></u>    |                  |                    |                      |            |                    |                    |       |                                             |    |

フロアパーツ FLOOR PARTS



フロア パーツ FLOOR PARTS

|            |                  |                    |                 |            |                     | 40001-             |            |                                             |    |
|------------|------------------|--------------------|-----------------|------------|---------------------|--------------------|------------|---------------------------------------------|----|
| 符号<br>ITEM | 部品番号<br>PART NO. | 部 品 名<br>PART NAME | or CODE         | 数量<br>Q'TY | サービス<br>コード<br>S. C | 適用号機<br>SERIAL NO. | 互換性<br>ICA | 代替部<br>REPLACEA<br>PART<br>部品番号<br>PART NO. | 数量 |
| 00         | 6014982          | プレート               | PLATE           | 1          |                     |                    |            |                                             |    |
| 02