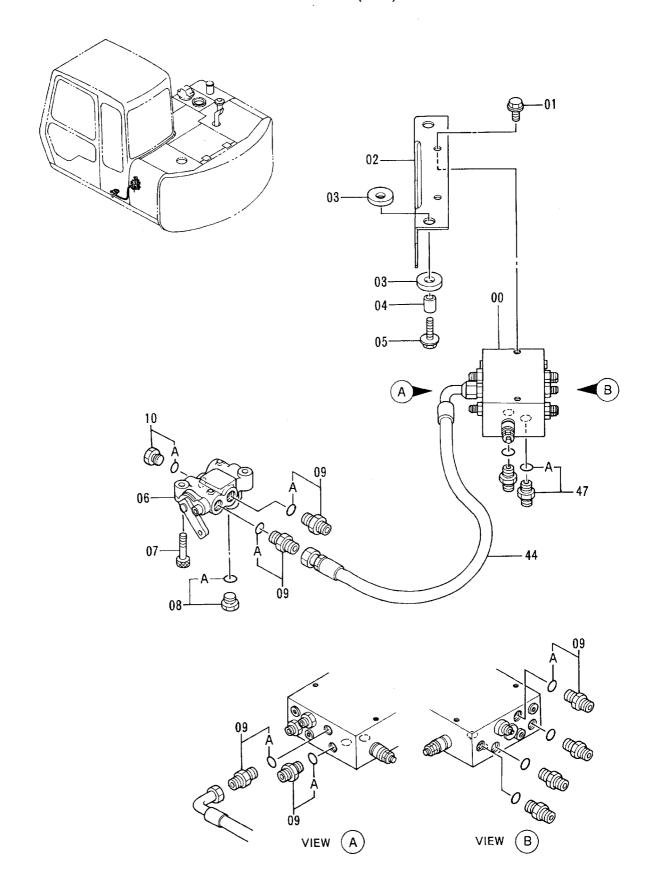

|            |                                              |    |
|            |                   |                              |                  |            |                     |                                         |            |                                              | -  |
|            |                   |                              |                  |            |                     |                                         |            |                                              |    |
|            |                   |                              |                  |            |                     |                                         |            |                                              |    |

パイロット配管 (3-1) 〈STD〉 PILOT PIPINGS (3-1) 〈STD〉



|            |                  |                    |                          | 40001-     |                     |                    |            |                                             |                   |
|------------|------------------|--------------------|--------------------------|------------|---------------------|--------------------|------------|---------------------------------------------|-------------------|
| 符号<br>ITEM | 部品番号<br>PART NO. | 部 品 名<br>PART NAME | PART NAME<br>or CODE     | 数量<br>Q'TY | サービス<br>コード<br>S. C | 適用号機<br>SERIAL NO. | 互換性<br>ICA | 代替部<br>REPLACEA<br>PART<br>部品番号<br>PART NO. | BLE<br>数量<br>Q'TY |
| 00         | 4294401          | バルブ;フロウコントロール      | VALVE; FC                | 1          | н                   |                    |