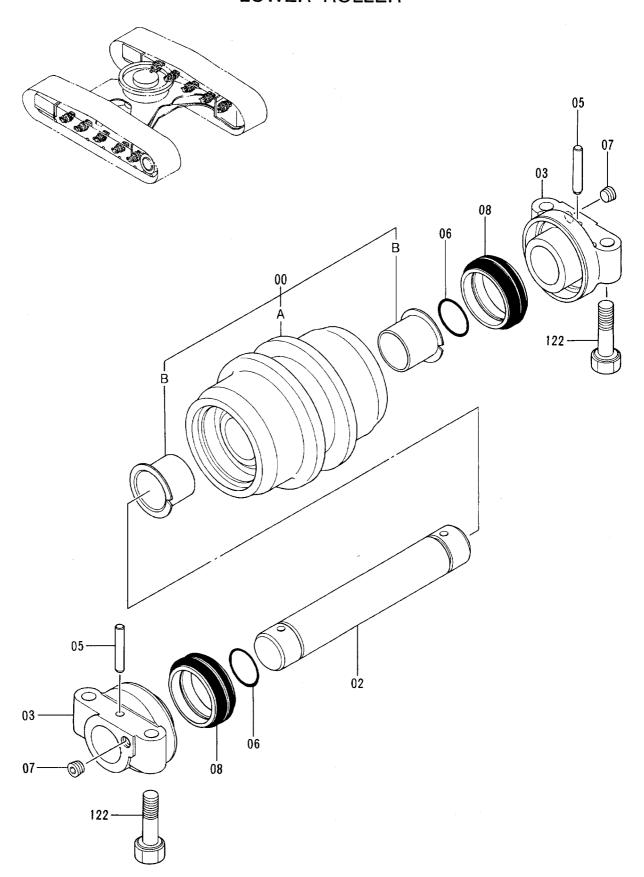

### 目 次 **CONTENTS**

**ADJUSTER** 

部 走 行 体 **UNDERCARRIAGE** 

上ローラ ……………………………… 203

トラックフレーム (LCトラック) ····· 193 TRACK FRAME (LC TRACK)

トラックフレーム (スタンダードトラック) ……… 191

下ローラ ………………………… 205 LOWER ROLLER

旋回輪 SWING BEARING