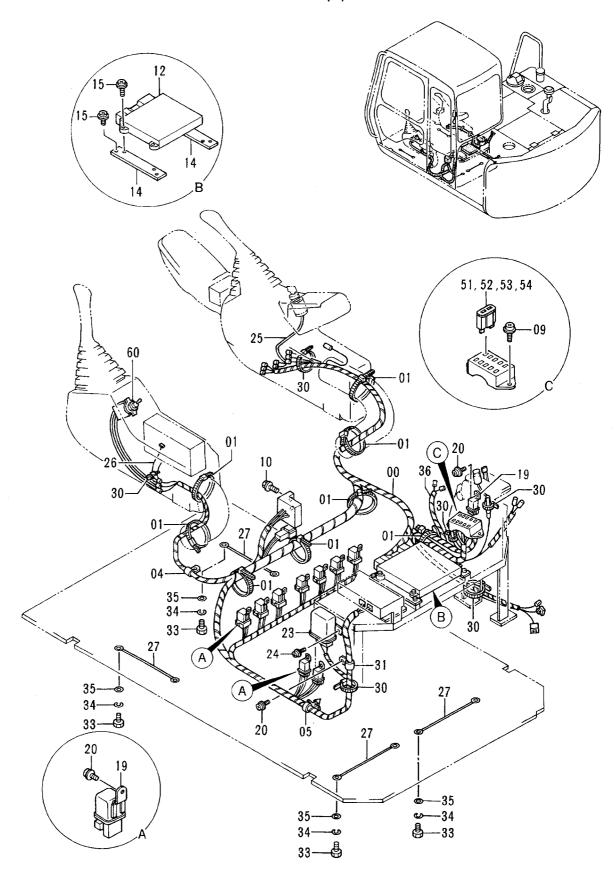

### 目 次 CONTENTS

PB-005

W/O:001

パイロット配管 (3-3) 〈EU〉〈N.EUROPE〉 ········ 081 パイロット配管 (2-2) 〈N.EUROPE〉 ··········· 069 PILOT PIPINGS (3-3) (EU)(N.EUROPE) PILOT PIPINGS (2-2) (N.EUROPE) アキュームレータ (EU)(N.EUROPE) ...... 083 パイロット配管 (3-1) (STD) ...... 071 ACCUMULATOR (EU)(N.EUROPE) PILOT PIPINGS (3-1) (STD) ショックレス部品 (LC トラック) ············ 085 パイロット配管 (3-1) (EU)(N.EUROPE) ...... 073 SHOCKLESS PARTS (LC TRACK) PILOT PIPINGS (3-1) (EU)(N.EUROPE) コンソール(右) ..... 087 パイロット配管 (3-2) (STD) ······· 075 CONSOLE (R) PILOT PIPINGS (3-2) (STD) コンソール (左) 〈STD〉 ··············· 089 パイロット配管 (3-2) 〈EU〉〈N.EUROPE〉 ······· 077 CONSOLE (L) (STD.) PILOT PIPINGS (3-2) (EU) (N.EUROPE) コンソール (左) 〈EU〉〈N.EUROPE〉 ······· 091 パイロット配管 (3-3) (STD) ····· 079 PILOT PIPINGS (3-3) (STD) CONSOLE (L) (EU) (N.EUROPE)