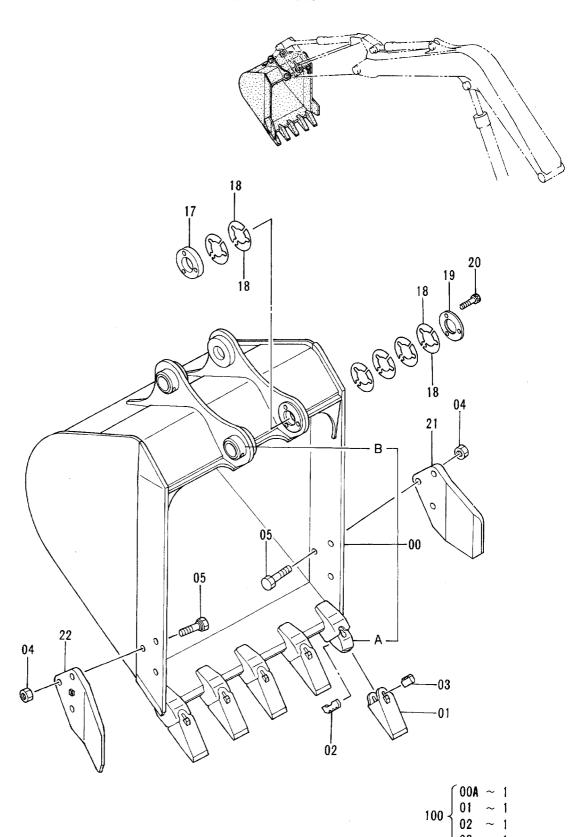

走行装置 ………………………………………… 197 TRAVEL DEVICE

バケット 0.3 (ショートリーチ) ············ 263 BUCKET 0.3 (SHORT REACH)

プロテクタ ...... 265 PROTECTOR

フロント配管(ショートリーチ) ············ 267 FRONT PIPINGS (SHORT REACH)

パケット 0.3 (スーパーショートリーチ) ······ 273 BUCKET 0.3 (SUPER SHORT REACH)