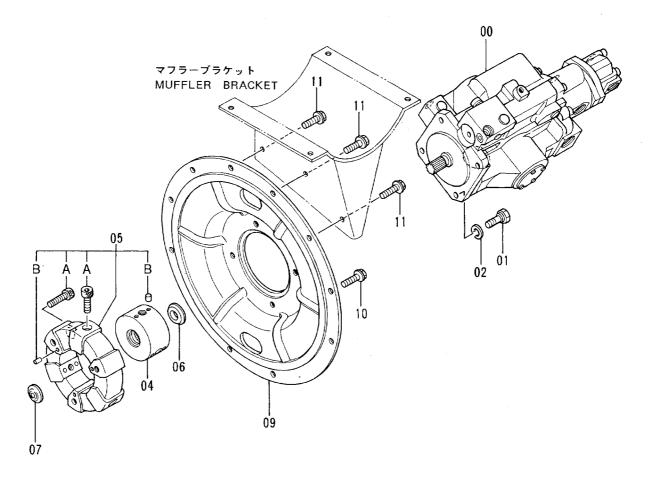

マ フ ラ ー MUFFLER

マフラー MUFFLER

|                   |                  |                    |                      |            | 40001-              |                    |         |                                             |                   |
|-------------------|------------------|--------------------|----------------------|------------|---------------------|--------------------|---------|---------------------------------------------|-------------------|
| 一一一<br>符号<br>ITEM | 部品番号<br>PART NO. | 部 品 名<br>PART NAME | PART NAME<br>or CODE | 数量<br>Q'TY | サービス<br>コード<br>S. C | 適用号機<br>SERIAL NO. | 互換性 ICA | 代替部<br>REPLACEA<br>PART<br>部品番号<br>PART NO. | BLE<br>数量<br>Q'TY |
| 01                | 4268214          | マフラー               | MUFFLER              | 1          |                     |                    |         |                                             |                   |
| 34                | 8052031          | ブ ラケツト             | BRACKET              | 1          |                     |                    |         |                                             |                   |
| 35                | 4252533          | <b>ポ ルト; U</b>     | BOLT; U              | 2          |                     |                    |         |                                             |                   |
| 36                | J950010          | ナット                | NUT                  | 8          |                     |                    |         | !                                           |                   |
| 39                | 3054051          | /\° 17°            | PIPE                 | 1          |                     |                    |         |                                             |                   |
| 40                | 4275171          | カ・スケット             | GASKET               | 1          | Z                   |                    |         |                                             |                   |
| 41                | 4178755          | ナツト                | NUT                  | 2          | · Z                 |                    |         |                                             |                   |
| 42                | A590910          | ワツシヤ;スプ リング        | WASHER; SPRING       | 2          | Z                   |                    |         |                                             |                   |
| 45                | J901035          | <b>ボル</b> ト        | BOLT                 | 2          |                     |                    |         |                                             |                   |
| 46                | A590910          | ワツシヤ;スプ リング        | WASHER; SPRING       | 2          |                     |                    |         |                                             |                   |
| 47                | J950010          | ナット                | NUT                  | 2          |                     |                    |         |                                             |                   |
| 48                | 4306008          | クランプ               | CLAMP                | 1          |                     |                    |         |                                             |                   |
|                   |                  |                    |                      |            |                     |                    |         |                                             |                   |
|                   |                  |                    |                      |            |                     |                    |         |                                             |                   |
|                   |                  |                    |                      |            |                     |                    |         |                                             | ļ                 |
|                   |                  |                    |                      |            |                     |                    |         |                                             |                   |
|                   |                  |                    |                      |            |                     |                    |         |                                             |                   |
|                   |                  |                    |                      |            |                     |                    | 1       |                                             |                   |
|                   |                  |                    |                      |            |                     |                    |         |                                             |                   |
|                   |                  |                    |                      |            | <b></b>             |                    |         |                                             | ļ                 |
|                   |                  |                    |                      |            |                     |                    |         |                                             |                   |
|                   |                  |                    |                      |            |                     |                    |         |                                             |                   |
|                   |                  |                    |                      |            |                     |                    |         |                                             |                   |
|                   |                  |                    |                      |            |                     |                    |         |                                             | İ                 |
|                   |                  |                    |                      |            | <b>†</b>            |                    | -       |                                             |                   |
|                   | -                |                    |                      |            | }                   |                    |         |                                             |                   |
|                   |                  |                    |                      |            |                     |                    |         |                                             |                   |
|                   |                  |                    |                      |            |                     |                    | İ       |                                             |                   |
|                   |                  |                    |                      |            |                     |                    |         |                                             |                   |
|                   |                  |                    |                      |            |                     |                    |         |                                             |                   |
|                   |                  |                    |                      |            |                     | !                  |         |                                             |                   |
|                   |                  |                    |                      |            |                     |                    |         |                                             |                   |
|                   |                  |                    |                      |            |                     |                    |         |                                             |                   |
|                   |                  |                    |                      |            |                     |                    |         | <u> </u>                                    |                   |
|                   |                  |                    |                      |            |                     |                    |         |                                             |                   |
| -                 |                  |                    |                      |            |                     |                    |         |                                             |                   |
|                   |                  |                    |                      |            |                     |                    |         |                                             |                   |
|                   |                  |                    |                      |            |                     |                    |         |                                             |                   |
|                   |                  |                    |                      |            |                     | <u> </u>           |         | <u> </u>                                    |                   |