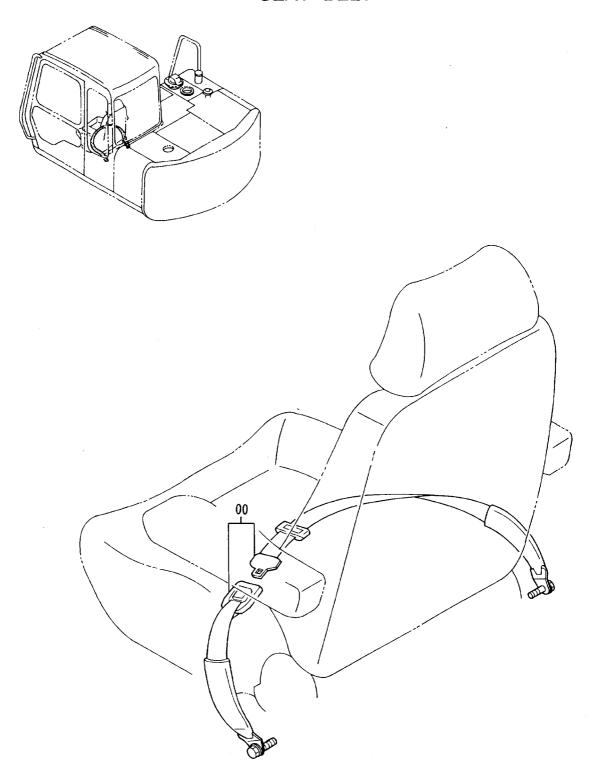

|                  |                       |                      |            |                     |                    |        |                                             |    |
|            |                  |                       |                      |            |                     |                    |        |                                             |    |
|            |                  |                       |                      |            |                     |                    |        |                                             |    |
|            |                  |                       |                      |            |                     |                    |        |                                             |    |

シートベルト SEAT-BELT



シート ベルト SEAT-BELT

|      | 40001-           |                  |            |            |                     |                    |     |                                             |                |
|------|------------------|------------------|------------|------------|---------------------|--------------------|-----|---------------------------------------------|----------------|
| 符号   | 部品番号<br>PART NO. | 部品名<br>PART NAME | PART NAME  | 数量<br>Q'TY | サービス<br>コード<br>S. C | 適用号機<br>SERIAL NO. | 互換性 | 代替部<br>REPLACEA<br>PART<br>部品番号<br>PART NO. | BLE            |
| ITEM | PART NO.         | PART NAME        | CODE       | QIT        | S. C                | SERIAL NO.         | ICA | 部品番号<br>PART NO.                            | 数重<br>Q'TY     |
| 00   | 4319875          | へ ルト;シート