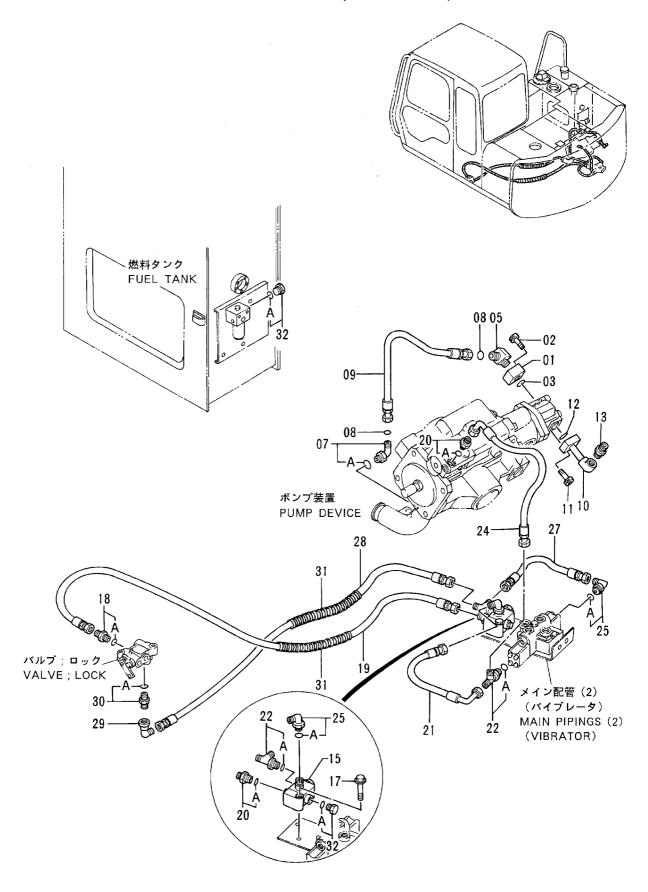

燃料配管 FUEL PIPINGS

ネンリヨー ハイカン FUEL PIPINGS

|                                |                                                     |                                                       |                                            |             |                     | 40001-             |            |                                              |    |
|--------------------------------|-----------------------------------------------------|-------------------------------------------------------|--------------------------------------------|-------------|---------------------|--------------------|------------|----------------------------------------------|----|
| ーーーー<br>符号<br>ITEM             | 部品番号<br>PART NO.                                    | 部 品 名<br>PART NAME                                    | PART NAME<br>or CODE                       | 数量<br>Q'TY  | サービス<br>コード<br>S. C | 適用号機<br>SERIAL NO. | 互換性<br>ICA | 代替部<br>REPLACEAE<br>PART<br>部品番号<br>PART NO. | 数量 |
| 01A<br>01B<br>52A<br>52B<br>55 | 4293824<br>4293826<br>4293825<br>4293827<br>4514700 | ホース; フユエル<br>チユーブ<br>ホース; フユエル<br>チユーブ<br>クリツプ゜; ホース  | HOSE; FUEL TUBE HOSE; FUEL TUBE CLIP; HOSE | 1 1 1 4     |                     |                    |            |                                              |    |
| 57<br>58<br>59<br>60           | 4121859<br>4192034<br>J011020<br>4190263            | クリツプ・; ハ* ント*<br>クリツプ・; ハ* ント*<br>オ* ルト; セムス<br>クリツプ・ | CLIP;BAND CLIP BOLT;SEMS CLIP              | 1<br>2<br>1 |                     |                    |            |                                              | ·  |
|                                |                                                     |                                                       |                                            |             |                     |                    |            |                                              |    |
|                                |                                                     |                                                       |                                            |             |                     |                    |            |                                              |    |
|                                |                                                     |                                                       |                                            |             |                     |                    |            |                                              |    |
|                                |                                                     |                                                       |                                            |             |                     |                    |            |                                              |    |
|                                |                                                     |                                                       |                                            |             |                     |                    |            |                                              |    |
|                                |                                                     |                                                       |                                            |             |                     |                    |            |                                              |    |

燃料タンク FUEL TANK

ネンリヨー タンク FUEL TANK

|            |                  |                                |                                |            |                    | 40001-             |        |                                             |    |  |
|------------|------------------|--------------------------------|--------------------------------|------------|--------------------|--------------------|--------|---------------------------------------------|----|--|
| 符号<br>ITEM | 部品番号<br>PART NO. | 部 品 名<br>PART NAME             | PART NAME<br>or CODE           | 数量<br>Q'TY | サービス<br>コード<br>S.C | 適用号機<br>SERIAL NO. | 互換性ICA | 代替部<br>REPLACEA<br>PART<br>部品番号<br>PART NO. | 数量 |  |
| 00-16      | 9110911          | タンク;フユーエル アツセン                 | TANK; FUEL ASS'Y               | 1          | #                  |                    |        |                                             |    |  |
| 1          |                  | <std></std>                    | ⟨STD⟩                          |            |                    |                    |        |                                             |    |  |
| 00-16      | 9143350          | タンク;フユーエル アツセン                 | TANK; FUEL ASS'Y               | 1          | #                  |                    |        |                                             |    |  |
| ,          |                  | <eu><n.europe></n.europe></eu> | <eu><n.europe></n.europe></eu> |            |                    |                    |        |                                             |    |  |
| 00         | 6011702          | ・タンク;フユエル                      | •TANK; FUEL                    | 1          |                    |                    |        |                                             |    |  |
| ,          |                  | (STD)                          | <std></std>                    |            |                    |                    |        |                                             |    |  |
| 00         | 6014147          | ・タンク; フユエル                     | •TANK; FUEL                    | 1          | #                  |                    |        |                                             |    |  |
|            |                  | <eu><n.europe></n.europe></eu> | <eu><n.europe></n.europe></eu> |            |                    |                    |        |                                             |    |  |
| 02         | 4216448          | ・バルプ;ボール                       | ·VALVE; BALL                   | 1          |                    |                    |        |                                             |    |  |
| 03         | J70782           | ・アダ プ タ                        | •ADAPTER                       | 1          |                    |                    |        |                                             | L  |  |
| 05         | 94-2011          | • プ ラグ                         | •PLUG                          | 1          |                    |                    |        |                                             |    |  |
| 06         | 4121496          | ・フイルタ                          | •FILTER                        | 1          | l .                |                    |        |                                             |    |  |
| 07         | 4188409          | ・キャツプ                          | •CAP                           | 1          |                    |                    |        |                                             |    |  |
| 07A        | 4168820          | ・・ハ゜ツキン;ラハ゛ー                   | · · PACKING; RUBBER            | 1          |                    |                    |        |                                             |    |  |
| 10         | 94-2013          | • プ ラグ                         | •PLUG                          | 1          |                    |                    |        |                                             |    |  |
| 11         | 8033923          | •ケ´ージ;レベル                      | •GAUGE; LEVEL                  | 1          |                    |                    |        |                                             |    |  |
| 11A        | 4100967          | ・・ホ*ルト                         | ··BOLT                         | 2          |                    |                    |        |                                             |    |  |
| 12         | 449558           | ・ワツシヤ;シール                      | ·WASHER; SEAL                  | 4          |                    |                    |        |                                             |    |  |
| 14         | 4257128          | •70-1                          | •FLOAT                         | 1          |                    |                    | :      |                                             |    |  |
| 15         | 4269607          | *パ° ツキン                        | • PACKING                      | 1          |                    |                    |        |                                             |    |  |
| 16         | J450510          | •スクリユ;セムス                      | •SCREW; SEMS                   | 5          |                    |                    | _      |                                             |    |  |
| 102        | J901635          | ホ* ルト                          | BOLT                           | 4          |                    |                    | 1      |                                             |    |  |
| 103        | A590916          | ワツシヤ;スプ゜リンク゛                   | WASHER; SPRING                 | 4          |                    |                    |        |                                             |    |  |
| 105        | J222016          | ワツシヤ                           | WASHER                         | 4          |                    |                    |        |                                             |    |  |
|            |                  |                                |                                |            |                    |                    |        |                                             |    |  |
|            |                  |                                |                                |            |                    |                    |        |                                             |    |  |
|            |                  |                                |                                |            |                    |                    |        |                                             |    |  |
|            |                  |                                |                                |            |                    |                    |        |                                             | Į  |  |
|            |                  |                                |                                |            |                    |                    |        |                                             |    |  |
|            |                  |                                |                                |            |                    |                    |        |                                             |    |  |
|            |                  |                                |                                |            | 1                  |                    |        |                                             |    |  |
|            |                  |                                |                                |            |                    |                    |        |                                             |    |  |
|            | *                |                                |                                |            |                    |                    |        |                                             |    |  |
|            |                  |                                |                                |            |                    |                    |        |                                             |    |  |
|            |                  |                                |                                |            |                    |                    |        |                                             |    |  |
|            | -                |                                |                                |            | <del>-</del>       |                    |        |                                             |    |  |
|            |                  |                                |                                |            |                    | · ·                |        |                                             |    |  |
|            |                  |                                |                                |            |                    |                    |        |                                             |    |  |
|            |                  |                                |                                |            |                    |                    |        |                                             |    |  |
|            |                  |                                |                                |            |                    |                    |        |                                             |    |  |
|            | 1                |                                |                                |            |                    |                    |        |                                             | _  |  |