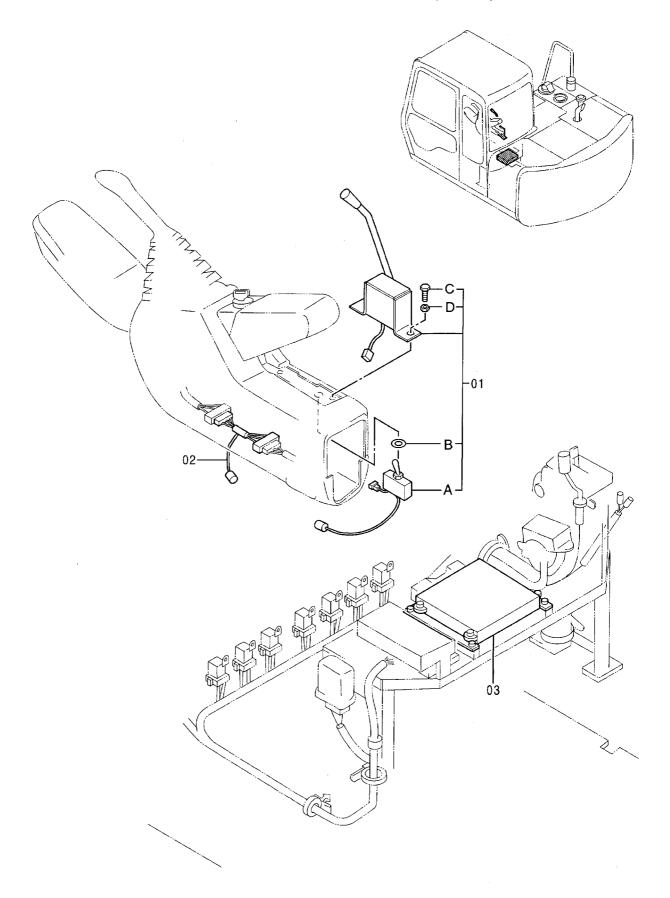

|                        |
|            |                  |                                |                      |            |                    |                    |            |                                             |                        |
|            |                  |                                |                      |            |                    |                    |            |                                             |                        |
|            |                  |                                |                      |            |                    |                    |            |                                             |                        |

# エンジンコントロールレバー (オプション) ENGINE CONTROL LEVER (OPTION)



エンジ ソ コントロール レハ ー (オプ シヨン) ENGINE CONTROL LEVER (OPTION)

|            |                  |                               |                      |              |                     | 40001-             |            |                                               |                        |
|------------|------------------|-------------------------------|----------------------|--------------|---------------------|--------------------|------------|-----------------------------------------------|------------------------|
| 符号<br>ITEM | 部品番号<br>PART NO. | 部 品 名<br>PART NAME            | PART NAME<br>or CQDE | 数量<br>Q'TY   | サービス<br>コード<br>S. C | 適用号機<br>SERIAL NO. | 互換性<br>ICA | 代 替 部<br>REPLACEA<br>PART<br>部品番号<br>PART NO. | 品<br>BLE<br>数量<br>Q'TY |
| 00         | 4359110          | キット;レハ゛