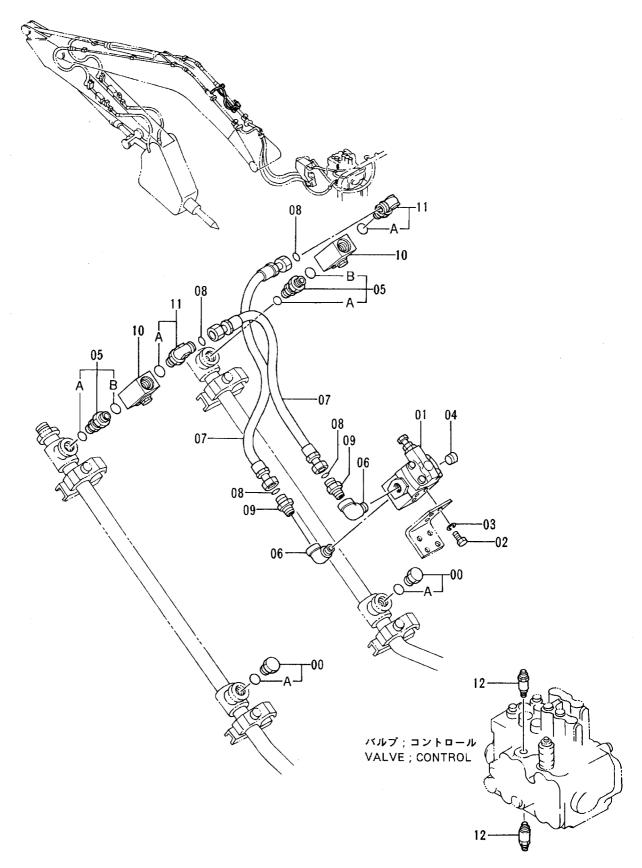

アーム (スーパーショートリーチ) ·········· 271 ARM (SUPER SHORT REACH)

スーパーショートリーチフロント SUPER SHORT REACH FRONT

オイルタンク (バイブレータ) ................. 281 OIL TANK (VIBRATOR)

オカダ/古河ブレーカ&クラッシャ用配管 …… 373 PIPINGS FOR OKADA/FURUKAWA BREAKER&CRUSHER