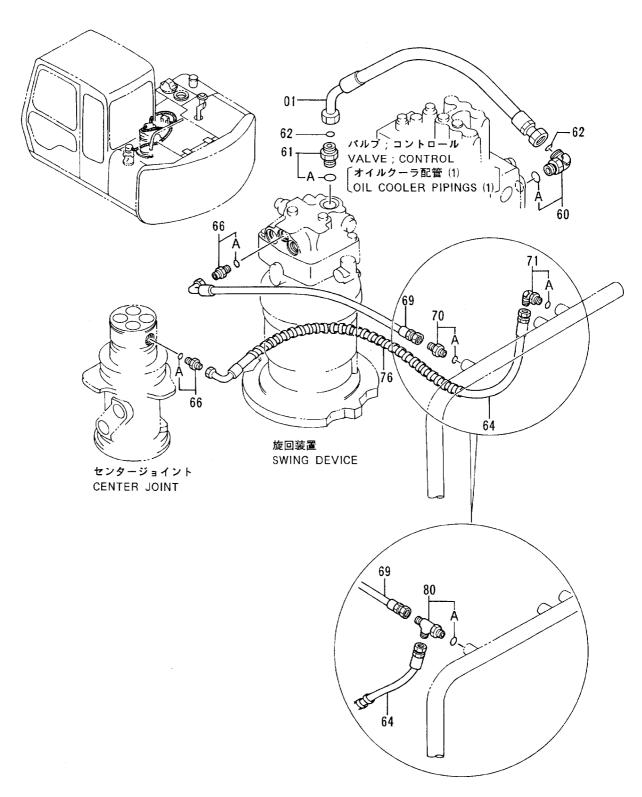

|                        |
|            |                  |                                      |                      |            |                    |                    |         |                                             |                        |
|            |                  |                                      |                      |            |                    |                    |         |                                             |                        |
|            |                  |                                      |                      |            |                    |                    |         |                                             |                        |

### オイルクーラ配管 (3) OIL COOLER PIPINGS (3)



「ブレード」+「ブレーカ&クラッシャ」装着時 「BLADE」+「BREAKER & CRUSHER」

オイルクーラ ハイカン (3) OIL COOLER PIPINGS (3)

|            |                  |                                |             | 40001-     |                     |                    |            |                                             |                          |
|------------|------------------|--------------------------------|-------------|------------|---------------------|--------------------|------------|---------------------------------------------|--------------------------|
| 符号<br>ITEM | 部品番号<br>PART NO. | 部 品 名<br>PART NAME             | or CODE     | 数量<br>Q'TY | サービス<br>コード<br>S. C | 適用号機<br>SERIAL NO. | 互換性<br>ICA | 代替部<br>REPLACEA<br>PART<br>部品番号<br>PART NO. | S 品<br>BLE<br>数量<br>Q'TY |
| 01         | 4274569          | ホース