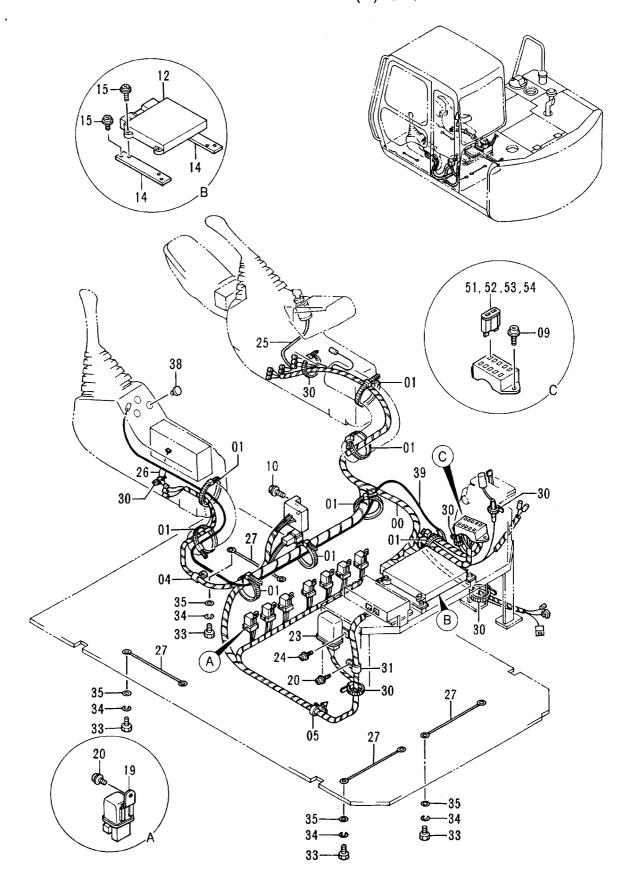

### 目 次 CONTENTS

PB-005

W/O:001

パイロット配管 (3-3) 〈EU〉〈N.EUROPE〉 ········ 081 パイロット配管 (2-2) 〈N.EUROPE〉 ··········· 069 PILOT PIPINGS (3-3) (EU)(N.EUROPE) PILOT PIPINGS (2-2) (N.EUROPE) アキュームレータ (EU)(N.EUROPE) ...... 083 パイロット配管 (3-1) (STD) ...... 071 ACCUMULATOR (EU)(N.EUROPE) PILOT PIPINGS (3-1) (STD) ショックレス部品 (LC トラック) ············ 085 パイロット配管 (3-1) (EU)(N.EUROPE) ...... 073 SHOCKLESS PARTS (LC TRACK) PILOT PIPINGS (3-1) (EU)(N.EUROPE) コンソール(右) ..... 087 パイロット配管 (3-2) (STD) ······· 075 CONSOLE (R) PILOT PIPINGS (3-2) (STD) コンソール (左) 〈STD〉 ··············· 089 パイロット配管 (3-2) 〈EU〉〈N.EUROPE〉 ······· 077 CONSOLE (L) (STD.) PILOT PIPINGS (3-2) (EU) (N.EUROPE) コンソール (左) 〈EU〉〈N.EUROPE〉 ······· 091 パイロット配管 (3-3) (STD) ····· 079 PILOT PIPINGS (3-3) (STD) CONSOLE (L) (EU) (N.EUROPE)