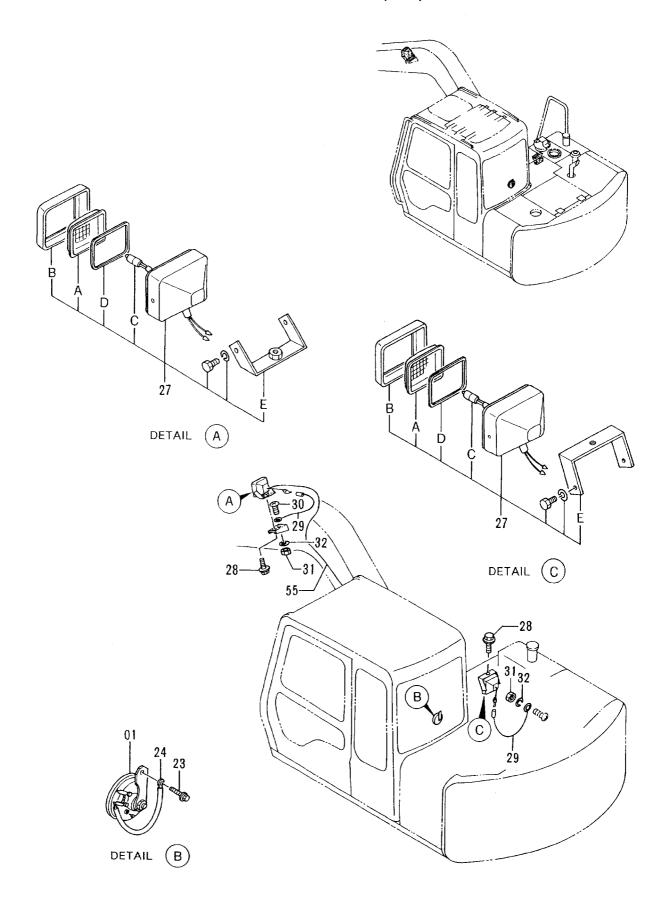

|                     |                    |            |                                             |        |
|            |                  |                           |                        |            |                     |                    |            |                                             |        |
|            |                  |                           |                        |            |                     |                    |            |                                             |        |
|            |                  |                           |                        |            |                     | 105-1-2            |            |                                             | P. day |

# 電気部品 (3-2) 〈STD〉 ELECTRIC PARTS (3-2) 〈STD〉



|            |                  |                    |                  |            |                     | 40001-             |            |                                               |                        |
|------------|------------------|--------------------|------------------|------------|---------------------|--------------------|------------|-----------------------------------------------|------------------------|
| 符号<br>ITEM | 部品番号<br>PART NO. | 部 品 名<br>PART NAME | or CODE          | 数量<br>Q'TY | サービス<br>コード<br>S. C | 適用号機<br>SERIAL NO. | 互換性<br>ICA | 代 替 部<br>REPLACEA<br>PART<br>部品番号<br>PART NO. | 品<br>BLE<br>数量<br>Q'TY |
| 01         | 4190705          | ホーン                | HORN             | 1          |                     |                    |            |