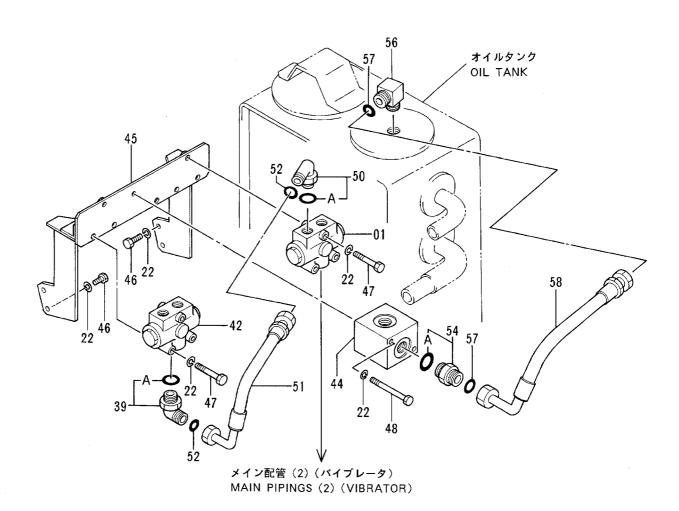

フロント配管 (スーパーショートリーチ)…… 275 FRONT PIPINGS (SUPER SHORT REACH)

バイブレータ関係部品 VIBRATOR PARTS

カウンタウェイト (パイブレータ) ··········· 277 COUNTERWEIGHT (VIBRATOR)

ブーム (スーパーショートリーチ) ……… 269 ポンプ装置 (バイブレータ) …………… 279 PUMP DEVICE (VIBRATOR)

アーム (スーパーショートリーチ) ·········· 271 ARM (SUPER SHORT REACH)

スーパーショートリーチフロント SUPER SHORT REACH FRONT

オイルタンク (バイブレータ) ................. 281 OIL TANK (VIBRATOR)

オカダ/古河ブレーカ&クラッシャ用配管 …… 373 PIPINGS FOR OKADA/FURUKAWA BREAKER&CRUSHER