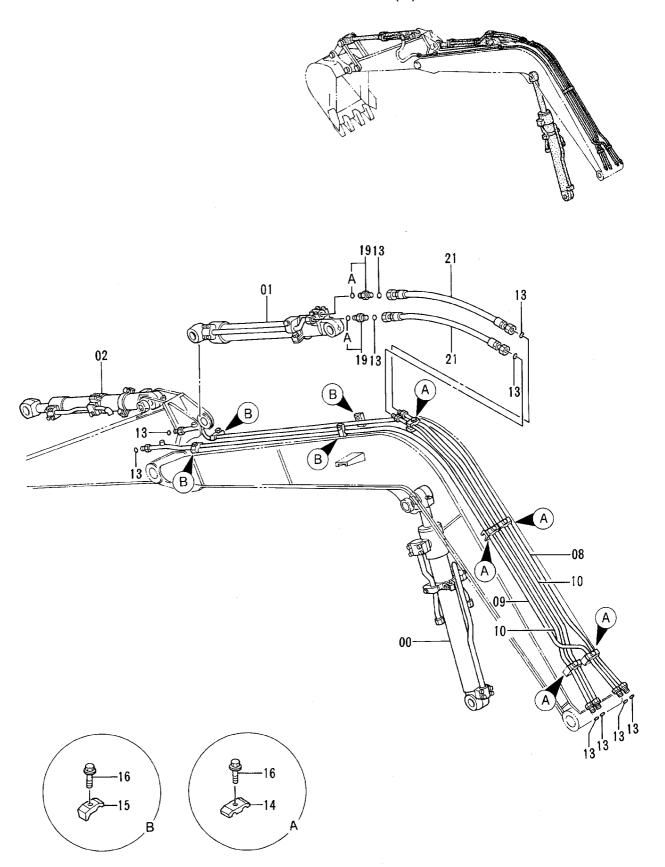

|                           |            |                    |                    |     |                                             |      |  |
|            |                    |                       |                           |            |                    |                    |     |                                             |      |  |
|            |                    |                       |                           |            |                    |                    |     |                                             |      |  |
|            |                    |                       |                           |            |                    |                    |     |                                             |      |  |

# フロント配管 (1) FRONT PIPINGS (1)



フロント ハイカン (1) FRONT PIPINGS (1)

|            |                  |                      |                      |            |                     | 40001-             |            |                                             |         |
|------------|------------------|----------------------|----------------------|------------|---------------------|--------------------|------------|---------------------------------------------|---------|
| 符号<br>ITEM | 部品番号<br>PART NO. | 部 品 名<br>PART NAME   | PART NAME<br>or CODE | 数量<br>Q'TY | サービス<br>コード<br>S. C | 適用号機<br>SERIAL NO. | 互換性<br>ICA | 代替部<br>REPLACEA<br>PART<br>部品番号<br>PART NO. | 数量      |
| 00         | 4272843          | シリンダ ; ブ ーム          | CYL.; BOOM           | 1          | Н                   |                    |            |