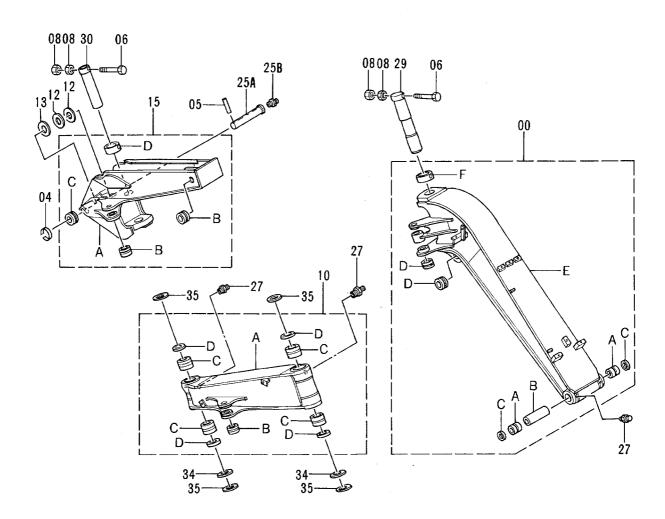

|                                       |                                              |            |                    |                    |              |                                             |                        |



# 側 溝 掘 関 係 部 品 OFFSET BOOM PARTS

## 側溝掘ブーム (1) OFFSET BOOM (1)





ソツコーホーリ フ・ーム (1) OFFSET BOOM (1)

|             |                  |                    |                   | 40001-     |                     |                    |           |                                               |           |  |  |  |  |
|-------------|------------------|--------------------|-------------------|------------|---------------------|--------------------|-----------|-----------------------------------------------|-----------|--|--|--|--|
| 一符号<br>ITEM | 部品番号<br>PART NO. | 部 品 名<br>PART NAME | or CODE           | 数量<br>Q'TY | サービス<br>コード<br>S. C | 適用号機<br>SERIAL NO. | 互換性<br>CA | 代 替 部<br>REPLACEA<br>PART<br>部品番号<br>PART NO. | 数量        |  |  |  |  |
| 00          | 8053556          | ブーム;ロア アツセン        | BOOM; LOWER ASS'Y | 1          |                     |