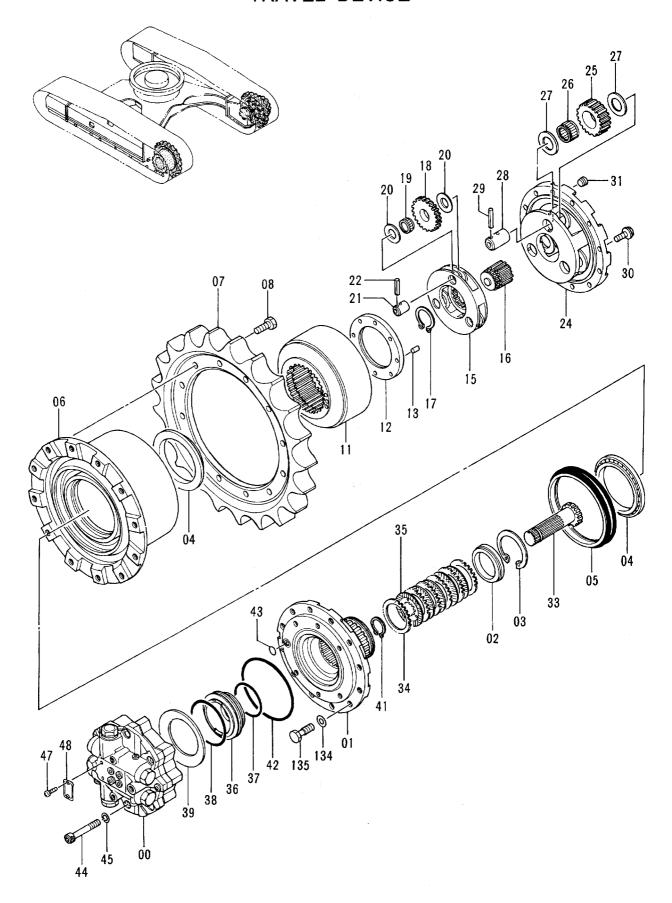

走行装置 ………………………………………… 197 TRAVEL DEVICE

バケット 0.3 (ショートリーチ) ············ 263 BUCKET 0.3 (SHORT REACH)

プロテクタ ...... 265 PROTECTOR

フロント配管(ショートリーチ) ············ 267 FRONT PIPINGS (SHORT REACH)

パケット 0.3 (スーパーショートリーチ) ······ 273 BUCKET 0.3 (SUPER SHORT REACH)