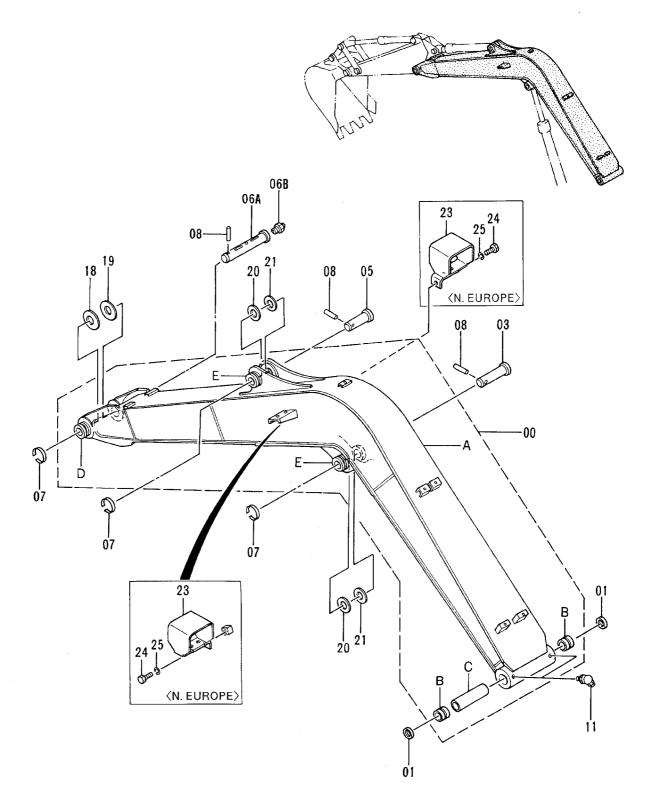

|                                  |                  |                    |                    |            |                                             |                   |
|                      |                                          |                              |                                  |                  |                    |                    |            |                                             |                   |
|                      |                                          |                              |                                  |                  |                    |                    |            |                                             |                   |



# フロントアタッチメント FRONT-END ATTACHMENTS

ブ ー ム BOOM



ブ -ム **BOOM** 

|            |                  |                       |                       |            |                    | 40001-             |            |                                             |           |
|------------|------------------|-----------------------|-----------------------|------------|--------------------|--------------------|------------|---------------------------------------------|-----------|
| 符号<br>ITEM | 部品番号<br>PART NO. | 部 品 名<br>PART NAME    | PART NAME<br>or CODE  | 数量<br>Q'TY | サービス<br>コード<br>S.C | 適用号機<br>SERIAL NO. | 互換性<br>ICA | 代替部<br>REPLACEA<br>PART<br>部品番号<br>PART NO. | 数量        |
| 00         | 7024176          | ブーム アツセン              | BOOM ASS'Y            | 1          |                    |                    |            |