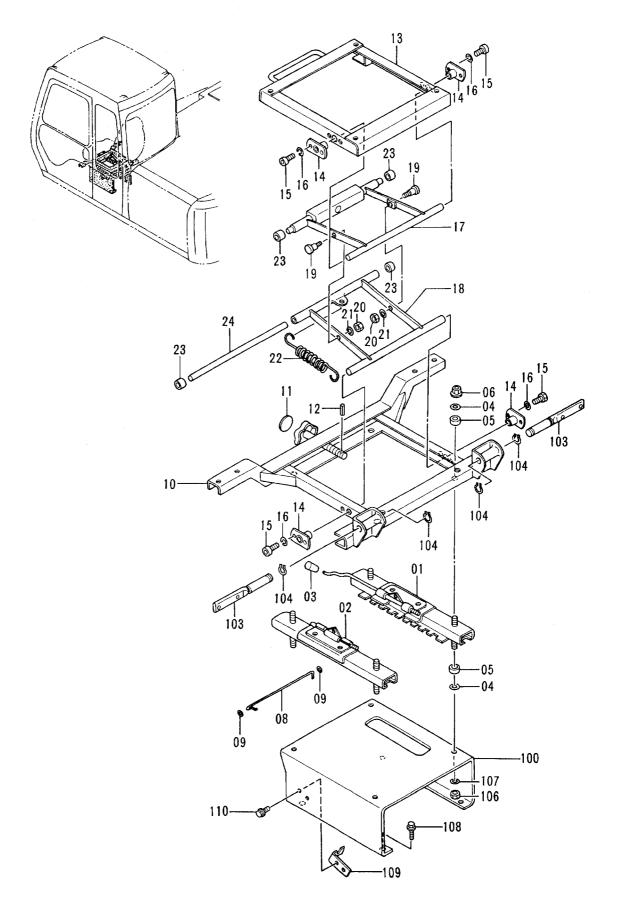

|                          |
|            |                    |                                |                      | ·          |                    |                    |             |                                             |                          |
|            |                    |                                |                      |            |                    |                    |             |                                             |                          |
|            |                    |                                |                      |            |                    |                    |             |                                             |                          |

シートスタンド〈STD〉 SEAT STAND〈STD〉



| 40001- |                  |                             |                      |            |                     |                    |     |                         |            |
|--------|------------------|-----------------------------|----------------------|------------|---------------------|--------------------|-----|-------------------------|------------|
| 符号     | 部品番号<br>PART NO. | 部品名<br>PART NAME            | PART NAME<br>or CODE | 数量<br>Q'TY | サービス<br>コード<br>S. C | 適用号機<br>SERIAL NO. | 互換性 | 代替部<br>REPLACEA<br>PART | BLE        |
| ITEM   | FART NO.         | FART IVAIVIE                | COLLE                | 311        | S.C                 | OLIVIAL IVO.       | ICA | 部品番号<br>PART NO.        | 数重<br>Q'TY |
| 01-24  | 4257011          | スタント                        | ST