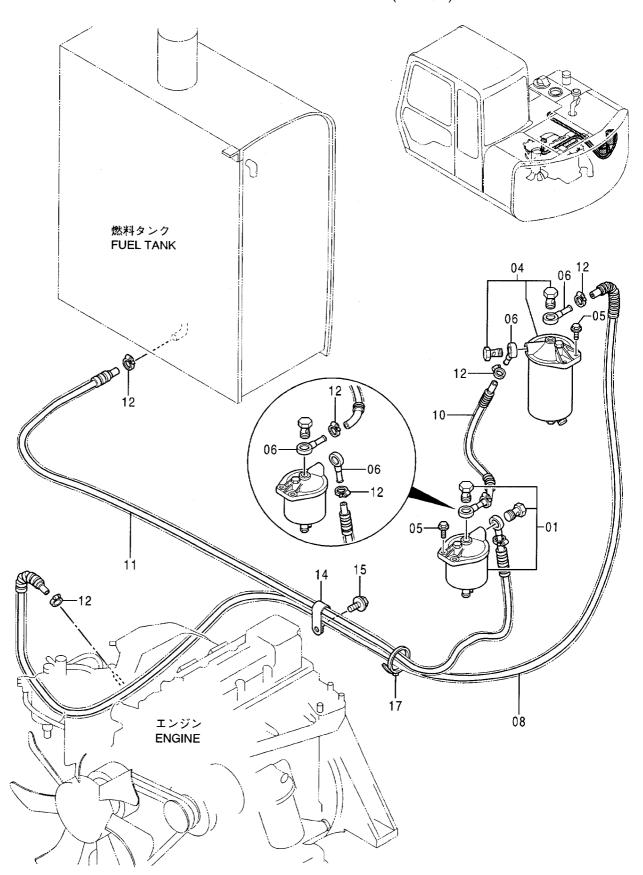

燃料配管 FUEL PIPINGS

ネンリヨー ハイカン FUEL PIPINGS

|                                |                                                     |                                                       |                                            |             |                     | 40001-             |            |                                              |    |
|--------------------------------|-----------------------------------------------------|-------------------------------------------------------|--------------------------------------------|-------------|---------------------|--------------------|------------|----------------------------------------------|----|
| ーーーー<br>符号<br>ITEM             | 部品番号<br>PART NO.                                    | 部 品 名<br>PART NAME                                    | PART NAME<br>or CODE                       | 数量<br>Q'TY  | サービス<br>コード<br>S. C | 適用号機<br>SERIAL NO. | 互換性<br>ICA | 代替部<br>REPLACEAE<br>PART<br>部品番号<br>PART NO. | 数量 |
| 01A<br>01B<br>52A<br>52B<br>55 | 4293824<br>4293826<br>4293825<br>4293827<br>4514700 | ホース; フユエル<br>チユーブ<br>ホース; フユエル<br>チユーブ<br>クリツプ゜; ホース  | HOSE; FUEL TUBE HOSE; FUEL TUBE CLIP; HOSE | 1 1 1 4     |                     |                    |            |                                              |    |
| 57<br>58<br>59<br>60           | 4121859<br>4192034<br>J011020<br>4190263            | クリツプ・; ハ* ント*<br>クリツプ・; ハ* ント*<br>オ* ルト; セムス<br>クリツプ・ | CLIP;BAND CLIP BOLT;SEMS CLIP              | 1<br>2<br>1 |                     |                    |            |                                              | ·  |
|                                |                                                     |                                                       |                                            |             |                     |                    |            |                                              |    |
|                                |                                                     |                                                       |                                            |             |                     |                    |            |                                              |    |
|                                |                                                     |                                                       |                                            |             |                     |                    |            |                                              |    |
|                                |                                                     |                                                       |                                            |             |                     |                    |            |                                              |    |
|                                |                                                     |                                                       |                                            |             |                     |                    |            |                                              |    |
|                                |                                                     |                                                       |                                            |             |                     |                    |            |                                              |    |

燃料タンク FUEL TANK

ネンリヨー タンク FUEL TANK

|            |                  |                                |                                |            |                    | 40001-             |        |                                             |    |  |
|------------|------------------|--------------------------------|--------------------------------|------------|--------------------|--------------------|--------|---------------------------------------------|----|--|
| 符号<br>ITEM | 部品番号<br>PART NO. | 部 品 名<br>PART NAME             | PART NAME<br>or CODE           | 数量<br>Q'TY | サービス<br>コード<br>S.C | 適用号機<br>SERIAL NO. | 互換性ICA | 代替部<br>REPLACEA<br>PART<br>部品番号<br>PART NO. | 数量 |  |
| 00-16      | 9110911          | タンク;フユーエル アツセン                 | TANK; FUEL ASS'Y               | 1          | #                  |                    |        |                                             |    |  |
| 1          |                  | <std></std>                    | ⟨STD⟩                          |            |                    |                    |        |                                             |    |  |
| 00-16      | 9143350          | タンク;フユーエル アツセン                 | TANK; FUEL ASS'Y               | 1          | #                  |                    |        |                                             |    |  |
| ,          |                  | <eu><n.europe></n.europe></eu> | <eu><n.europe></n.europe></eu> |            |                    |                    |        |                                             |    |  |
| 00         | 6011702          | ・タンク;フユエル                      | •TANK; FUEL                    | 1          |                    |                    |        |                                             |    |  |
| ,          |                  | (STD)                          | <std></std>                    |            |                    |                    |        |                                             |    |  |
| 00         | 6014147          | ・タンク; フユエル                     | •TANK; FUEL                    | 1          | #                  |                    |        |                                             |    |  |
|            |                  | <eu><n.europe></n.europe></eu> | <eu><n.europe></n.europe></eu> |            |                    |                    |        |                                             |    |  |
| 02         | 4216448          | ・バルプ;ボール                       | ·VALVE; BALL                   | 1          |                    |                    |        |                                             |    |  |
| 03         | J70782           | ・アダ プ タ                        | •ADAPTER                       | 1          |                    |                    |        |                                             | L  |  |
| 05         | 94-2011          | • プ ラグ                         | •PLUG                          | 1          |                    |                    |        |                                             |    |  |
| 06         | 4121496          | ・フイルタ                          | •FILTER                        | 1          | l .                |                    |        |                                             |    |  |
| 07         | 4188409          | ・キャツプ                          | •CAP                           | 1          |                    |                    |        |                                             |    |  |
| 07A        | 4168820          | ・・ハ゜ツキン;ラハ゛ー                   | · · PACKING; RUBBER            | 1          |                    |                    |        |                                             |    |  |
| 10         | 94-2013          | • プ ラグ                         | •PLUG                          | 1          |                    |                    |        |                                             |    |  |
| 11         | 8033923          | •ケ´ージ;レベル                      | •GAUGE; LEVEL                  | 1          |                    |                    |        |                                             |    |  |
| 11A        | 4100967          | ・・ホ*ルト                         | ··BOLT                         | 2          |                    |                    |        |                                             |    |  |
| 12         | 449558           | ・ワツシヤ;シール                      | ·WASHER; SEAL                  | 4          |                    |                    |        |                                             |    |  |
| 14         | 4257128          | •70-1                          | •FLOAT                         | 1          |                    |                    | :      |                                             |    |  |
| 15         | 4269607          | *パ° ツキン                        | • PACKING                      | 1          |                    |                    |        |                                             |    |  |
| 16         | J450510          | •スクリユ;セムス                      | •SCREW; SEMS                   | 5          |                    |                    | _      |                                             |    |  |
| 102        | J901635          | ホ* ルト                          | BOLT                           | 4          |                    |                    | 1      |                                             |    |  |
| 103        | A590916          | ワツシヤ;スプ゜リンク゛                   | WASHER; SPRING                 | 4          |                    |                    |        |                                             |    |  |
| 105        | J222016          | ワツシヤ                           | WASHER                         | 4          |                    |                    |        |                                             |    |  |
|            |                  |                                |                                |            |                    |                    |        |                                             |    |  |
|            |                  |                                |                                |            |                    |                    |        |                                             |    |  |
|            |                  |                                |                                |            |                    |                    |        |                                             |    |  |
|            |                  |                                |                                |            |                    |                    |        |                                             | Į  |  |
|            |                  |                                |                                |            |                    |                    |        |                                             |    |  |
|            |                  |                                |                                |            |                    |                    |        |                                             |    |  |
|            |                  |                                |                                |            | 1                  |                    |        |                                             |    |  |
|            |                  |                                |                                |            |                    |                    |        |                                             |    |  |
|            | *                |                                |                                |            |                    |                    |        |                                             |    |  |
|            |                  |                                |                                |            |                    |                    |        |                                             |    |  |
|            |                  |                                |                                |            |                    |                    |        |                                             |    |  |
|            | -                |                                |                                |            | <del>-</del>       |                    |        |                                             |    |  |
|            |                  |                                |                                |            |                    | · ·                |        |                                             |    |  |
|            |                  |                                |                                |            |                    |                    |        |                                             |    |  |
|            |                  |                                |                                |            |                    |                    |        |                                             |    |  |
|            |                  |                                |                                |            |                    |                    |        |                                             |    |  |
|            | 1                |                                |                                |            |                    |                    |        |                                             | _  |  |