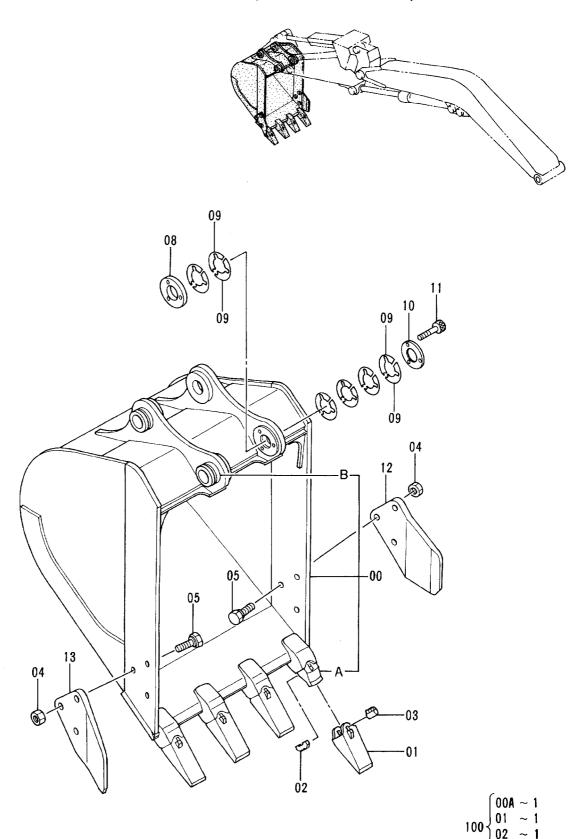

02 4117955 シール;ダ スト 4 04 8050336 リンク アツセン LINK ASS'Y 1 2031597 04A リンク ·LINK 4272706 04B • BUSHING ・ブッシング 2 04C 4094087 シール;ダ、スト ·SEAL; DUST 4 4117955 04D ·SEAL; DUST 2 ・シール;ダ スト 04E 4273542 • BUSHING 2 ・ブッシング 04F J75481 ・フイツテング;グリース •FITTING; GREASE 3 05 3065574 リンク LINK 1 8056921 06 リンク LINK 1 08 3055930 ピン PIN 1 09 3055537 ピン PIN 1 10 3037350 PIN 3037349 PIN 11A ピン 1 11B J75481 フイツテング ; グ リース FITTING; GREASE 1 12 3046682 ピン PIN 13 3055538 ピソ PIN1 4065688 2 16 リング RING 17 4141000 リング RING 4 ピン 4065689 PIN 18 2 PIN 19 4141001 ピン 4 4237801 0-リング O-RING 21 4 22 J75481 フイツテング ; グ リース FITTING; GREASE 24 4180196 スペ -サ 1.2 SPACER 1.2 2 25 4042135 スペーサ 2.3 SPACER 2.3 2 R 26 4294885 94 1.0 **SHIM 1.0** 2 R 27 4294886 9월 2.0 SHIM 2.0 2

108-1-2

#### バケット 0.25 (ショートリーチ) BUCKET 0.25 (SHORT REACH)



|            |                  |                             |                      |            |                     | 40001-             |            |                                             |            |
|------------|------------------|-----------------------------|----------------------|------------|---------------------|--------------------|------------|---------------------------------------------|------------|
| 符号<br>ITEM | 部品番号<br>PART NO. | 部品名<br>PART NAME            | PART NAME<br>or CODE | 数量<br>Q'TY | サービス<br>コード<br>S. C | 適用号機<br>SERIAL NO. | 互換性<br>ICA | 代替部<br>REPLACEA<br>PART<br>部品番号<br>PART NO. | 数量<br>Q'TY |
|            | 9124433          | バ ケツト アツセン                  | BUCKET ASS'Y         | 1          |                     |                    |