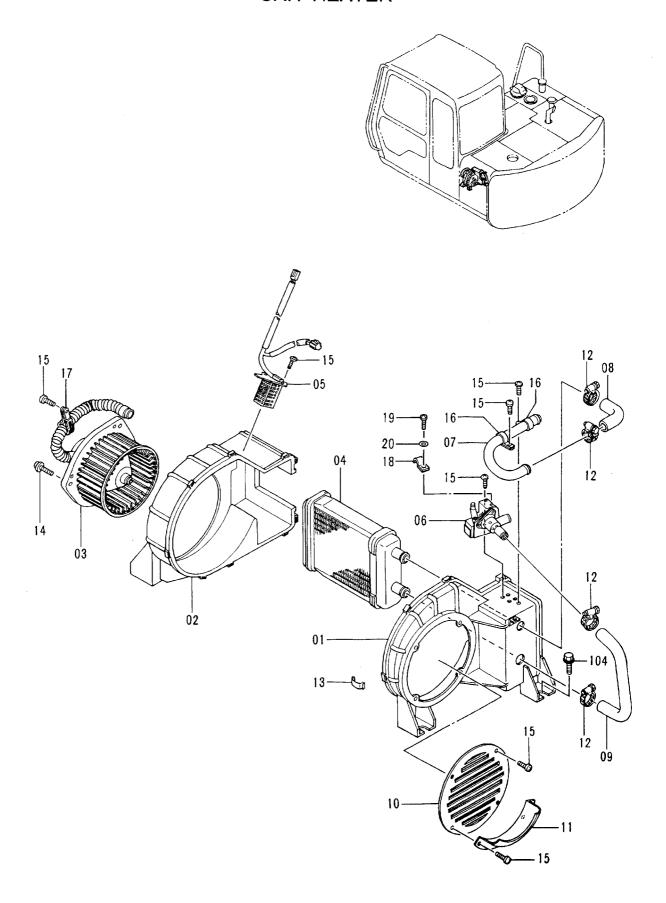

ラジエータ RADIATOR

|            | 40001-           |                                |                                |            |                     |                    |                    |                                             |    |
|------------|------------------|--------------------------------|--------------------------------|------------|---------------------|--------------------|--------------------|---------------------------------------------|----|
| 符号<br>ITEM | 部品番号<br>PART NO. | 部 品 名<br>PART NAME             | PART NAME<br>or CODE           | 数量<br>Q'TY | サービス<br>コード<br>S. C | 適用号機<br>SERIAL NO. | 互<br>換<br>性<br>iCA | 代替部<br>REPLACEA<br>PART<br>部品番号<br>PART NO. | 数量 |
| 01-23      | 4304201          | ラジ゛エータ アツセン                    | RADIATOR ASS'Y                 | 1          |                     |                    |                    |                                             |    |
| 01         | 4301306          | <ul><li>コア; ラシ゛エータ</li></ul>   | ·CORE; RADIATOR                | 1          |                     |                    |                    |                                             |    |
| 02         | 4217605          | •שיף <sup>*</sup>              | • ROD                          | 2          |                     |                    |                    |                                             |    |
| 03         | 4217606          | •ボ゛ルト;セムス                      | ·BOLT; SEMS                    | 4          |                     |                    | İ                  |                                             |    |
| 04         | 4206928          | ・プラグ;ドレン                       | ·PLUG; DRAIN                   | 1          |                     |                    |                    |                                             |    |
| 05         | 4148706          | •ホース                           | •HOSE                          | 1          |                     |                    |                    |                                             |    |
| 07         | 4228160          | ・キヤツプ                          | •CAP                           | 1          |                     |                    |                    |                                             |    |
| 08         | 4301307          | ・ブ・ラケツト                        | • BRACKET                      | 1          |                     |                    |                    | į                                           |    |
| 09         | 4301308          | ・ブ・ラケツト                        | ·BRACKET                       | 1          |                     |                    |                    |                                             |    |
| 10         | 4206678          | •ホ*ルト                          | ·BOLT                          | 6          |                     |                    |                    |                                             |    |
| 11         | 4301309          | ・クーラ;オイル                       | ·COOLER;OIL                    | 1          |                     |                    |                    |                                             |    |
| 12         | 4206678          | ・ボ・ルト;セムス                      | ·BOLT; SEMS                    | 6          |                     |                    |                    |                                             |    |
| 14         | 4217598          | ・ハ゜ツキン                         | · PACKING                      | 2          |                     |                    |                    |                                             |    |
| 15         | 4301310          | ・ガイド;ファン                       | •GUIDE; FAN                    | 1          |                     |                    |                    |                                             |    |
| 16         | 4206678          | ・ボ・ルト;セムス                      | •BOLT; SEMS                    | 4          |                     |                    |                    |                                             |    |
| 17         | 4217595          | ・ハ゜ツキン                         | · PACKING                      | 2          |                     |                    |                    |                                             |    |
| 19         | 4333043          | ・ネツト                           | •NET                           | 1          |                     |                    |                    |                                             |    |
| 20         | 4206930          | ・ホ゛ルト;ウインク゛                    | ·BOLT; WING                    | 2          |                     |                    |                    |                                             |    |
| 21         | 4206931          | ・ワツシヤ                          | •WASHER                        | 2          |                     |                    |                    |                                             |    |
| 22         | 4301312          | ・ブ ラケツト                        | • BRACKET                      | 1          |                     |                    |                    |                                             |    |
| 23         | 4301313          | ・ブ・ラケツト                        | •BRACKET                       | 1          |                     |                    |                    |                                             |    |
| 26         | 4355123          | ガ゛ート゛;フアン                      | GUARD; FAN                     | 1          | #                   |                    | 1                  |                                             | İ  |
| ,          |                  | <eu><n.europe></n.europe></eu> | <eu><n.europe></n.europe></eu> |            |                     |                    |                    |                                             |    |
| 27         | J020816          | ボ ルト;セムス                       | BOLT; SEMS                     | 3          | #                   |                    |                    |                                             |    |
| ,          |                  | <eu><n.europe></n.europe></eu> | <eu><n.europe></n.europe></eu> |            | ,<br>               |                    |                    |                                             | ļ  |
|            |                  |                                |                                |            |                     |                    |                    |                                             |    |
|            |                  |                                |                                |            |                     |                    |                    |                                             |    |
|            |                  |                                |                                |            |                     |                    |                    |                                             |    |
|            | -                |                                |                                |            |                     |                    |                    |                                             |    |
|            |                  |                                |                                |            | ļ                   |                    |                    |                                             |    |
|            |                  |                                |                                |            |                     |                    |                    |                                             |    |
|            |                  |                                |                                |            |                     |                    |                    |                                             |    |
|            |                  |                                |                                |            |                     |                    |                    |                                             |    |
|            |                  |                                |                                |            |                     |                    |                    |                                             |    |
|            |                  |                                |                                |            |                     |                    |                    | <u> </u>                                    |    |
|            |                  |                                |                                |            |                     |                    |                    |                                             |    |
|            |                  |                                |                                |            |                     |                    |                    |                                             |    |
|            |                  |                                |                                |            |                     |                    | İ                  |                                             |    |
|            |                  |                                |                                |            |                     |                    |                    |                                             |    |
|            |                  |                                |                                |            |                     |                    |                    |                                             |    |