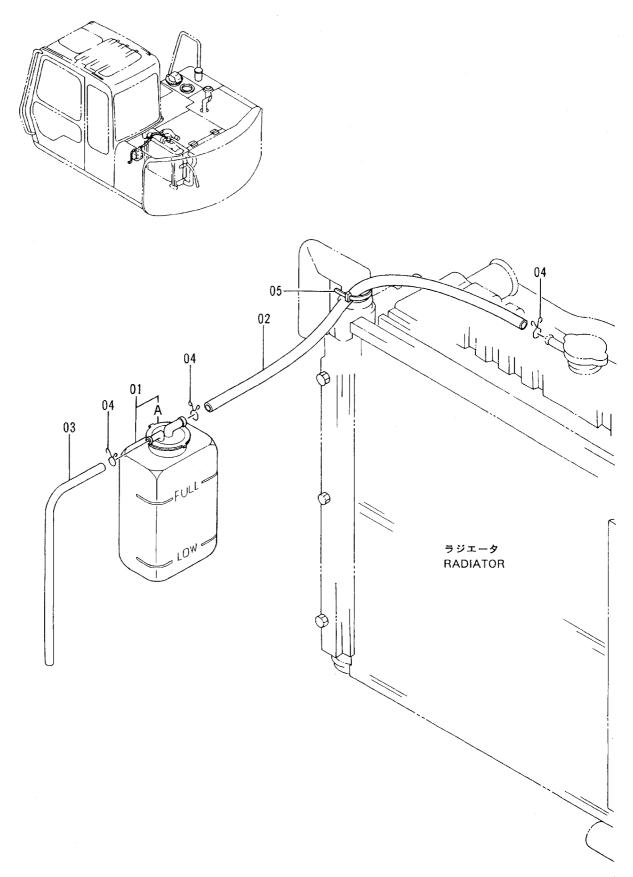

ラジエータ RADIATOR

|            | 40001-           |                                |                                |            |                     |                    |                    |                                             |    |
|------------|------------------|--------------------------------|--------------------------------|------------|---------------------|--------------------|--------------------|---------------------------------------------|----|
| 符号<br>ITEM | 部品番号<br>PART NO. | 部 品 名<br>PART NAME             | PART NAME<br>or CODE           | 数量<br>Q'TY | サービス<br>コード<br>S. C | 適用号機<br>SERIAL NO. | 互<br>換<br>性<br>iCA | 代替部<br>REPLACEA<br>PART<br>部品番号<br>PART NO. | 数量 |
| 01-23      | 4304201          | ラジ゛エータ アツセン                    | RADIATOR ASS'Y                 | 1          |                     |                    |                    |                                             |    |
| 01         | 4301306          | <ul><li>コア; ラシ゛エータ</li></ul>   | ·CORE; RADIATOR                | 1          |                     |                    |                    |                                             |    |
| 02         | 4217605          | •שיף <sup>*</sup>              | • ROD                          | 2          |                     |                    |                    |                                             |    |
| 03         | 4217606          | •ボ゛ルト;セムス                      | ·BOLT; SEMS                    | 4          |                     |                    | İ                  |                                             |    |
| 04         | 4206928          | ・プラグ;ドレン                       | ·PLUG; DRAIN                   | 1          |                     |                    |                    |                                             |    |
| 05         | 4148706          | •ホース                           | •HOSE                          | 1          |                     |                    |                    |                                             |    |
| 07         | 4228160          | ・キヤツプ                          | •CAP                           | 1          |                     |                    |                    |                                             |    |
| 08         | 4301307          | ・ブ・ラケツト                        | • BRACKET                      | 1          |                     |                    |                    | į                                           |    |
| 09         | 4301308          | ・ブ・ラケツト                        | ·BRACKET                       | 1          |                     |                    |                    |                                             |    |
| 10         | 4206678          | •ホ*ルト                          | ·BOLT                          | 6          |                     |                    |                    |                                             |    |
| 11         | 4301309          | ・クーラ;オイル                       | ·COOLER;OIL                    | 1          |                     |                    |                    |                                             |    |
| 12         | 4206678          | ・ボ・ルト;セムス                      | ·BOLT; SEMS                    | 6          |                     |                    |                    |                                             |    |
| 14         | 4217598          | ・ハ゜ツキン                         | · PACKING                      | 2          |                     |                    |                    |                                             |    |
| 15         | 4301310          | ・ガイド;ファン                       | •GUIDE; FAN                    | 1          |                     |                    |                    |                                             |    |
| 16         | 4206678          | ・ボ・ルト;セムス                      | •BOLT; SEMS                    | 4          |                     |                    |                    |                                             |    |
| 17         | 4217595          | ・ハ゜ツキン                         | · PACKING                      | 2          |                     |                    |                    |                                             |    |
| 19         | 4333043          | ・ネツト                           | •NET                           | 1          |                     |                    |                    |                                             |    |
| 20         | 4206930          | ・ホ゛ルト;ウインク゛                    | ·BOLT; WING                    | 2          |                     |                    |                    |                                             |    |
| 21         | 4206931          | ・ワツシヤ                          | •WASHER                        | 2          |                     |                    |                    |                                             |    |
| 22         | 4301312          | ・ブ ラケツト                        | • BRACKET                      | 1          |                     |                    |                    |                                             |    |
| 23         | 4301313          | ・ブ・ラケツト                        | •BRACKET                       | 1          |                     |                    |                    |                                             |    |
| 26         | 4355123          | ガ゛ート゛;フアン                      | GUARD; FAN                     | 1          | #                   |                    | 1                  |                                             | İ  |
| ,          |                  | <eu><n.europe></n.europe></eu> | <eu><n.europe></n.europe></eu> |            |                     |                    |                    |                                             |    |
| 27         | J020816          | ボ ルト;セムス                       | BOLT; SEMS                     | 3          | #                   |                    |                    |                                             |    |
| ,          |                  | <eu><n.europe></n.europe></eu> | <eu><n.europe></n.europe></eu> |            | ,<br>               |                    |                    |                                             | ļ  |
|            |                  |                                |                                |            |                     |                    |                    |                                             |    |
|            |                  |                                |                                |            |                     |                    |                    |                                             |    |
|            |                  |                                |                                |            |                     |                    |                    |                                             |    |
|            | -                |                                |                                |            |                     |                    |                    |                                             |    |
|            |                  |                                |                                |            | ļ                   |                    |                    |                                             |    |
|            |                  |                                |                                |            |                     |                    |                    |                                             |    |
|            |                  |                                |                                |            |                     |                    |                    |                                             |    |
|            |                  |                                |                                |            |                     |                    |                    |                                             |    |
|            |                  |                                |                                |            |                     |                    |                    |                                             |    |
|            |                  |                                |                                |            |                     |                    |                    | <u> </u>                                    |    |
|            |                  |                                |                                |            |                     |                    |                    |                                             |    |
|            |                  |                                |                                |            |                     |                    |                    |                                             |    |
|            |                  |                                |                                |            |                     |                    | İ                  |                                             |    |
|            |                  |                                |                                |            |                     |                    |                    |                                             |    |
|            |                  |                                |                                |            |                     |                    |                    |                                             |    |

### ラジエータ取付部品 RADIATOR SUPPORT

|                                         |                  |                    |                                       | 40001-     |                    |                    |              |                                               |                          |
|-----------------------------------------|------------------|--------------------|---------------------------------------|------------|--------------------|--------------------|--------------|-----------------------------------------------|--------------------------|
| 符号<br>ITEM                              | 部品番号<br>PART NO. | 部 品 名<br>PART NAME | PART NAME<br>or CODE                  | 数量<br>Q'TY | サービス<br>コード<br>S.C | 適用号機<br>SERIAL NO. | 互換性 CA       | 代 替 部<br>REPLACEA<br>PART<br>部品番号<br>PART NO. | BLE<br>BLE<br>数量<br>Q'TY |
| 01                                      | J011230          | ボ ルト;セムス           | BOLT; SEMS                            | 4          |                    |                    | 1            |                                               |                          |
| 21                                      | J222012          | ワツシヤ               | WASHER                                | 4          |                    |                    |              |                                               |                          |
| 23                                      | 4270964          | ステー                | STAY                                  | 1          |                    |                    |              |                                               |                          |
| 24                                      | J901430          | ボルト                | BOLT                                  | 2          |                    |                    |              |                                               |                          |
| 25                                      | A590914          | ワツシヤ;スプ゜リング゛       | WASHER; SPRING                        | 2          |                    |                    |              |                                               |                          |
| 28                                      | 2031142          | ホース;ウオータ           | HOSE; WATER                           | 1          | <del></del>        |                    | 1            |                                               |                          |
| 29                                      | 2031911          | ホース;ウオータ           | HOSE; WATER                           | 1          |                    |                    |              |                                               |                          |
| 30                                      | 4505385          | /<br>/ クランプ°;ホ−ス   | CLAMP; HOSE                           | 4          |                    |                    |              |                                               |                          |
|                                         |                  |                    |                                       |            |                    |                    |              |                                               |                          |
|                                         |                  |                    |                                       | ļ          |                    |                    |              |                                               |                          |
|                                         |                  |                    |                                       |            |                    |                    |              |                                               |                          |
|                                         |                  |                    |                                       |            |                    |                    |              |                                               |                          |
|                                         |                  |                    |                                       |            |                    |                    |              |                                               |                          |
|                                         |                  |                    |                                       |            |                    |                    |              |                                               |                          |
| *********                               |                  |                    |                                       |            |                    |                    | <del> </del> |                                               |                          |
|                                         |                  |                    |                                       |            |                    |                    |              |                                               |                          |
|                                         |                  |                    |                                       |            |                    |                    |              |                                               |                          |
|                                         |                  |                    |                                       |            |                    |                    |              |                                               |                          |
|                                         |                  |                    |                                       |            |                    |                    |              |                                               |                          |
| *************************************** |                  |                    | · · · · · · · · · · · · · · · · · · · |            |                    |                    |              |                                               |                          |
|                                         |                  |                    |                                       |            | 1                  |                    |              |                                               |                          |
|                                         |                  |                    |                                       |            |                    | :                  |              |                                               |                          |
|                                         | •                |                    |                                       |            |                    |                    |              |                                               |                          |
|                                         |                  |                    |                                       |            | <br> - <b></b>     | - <b></b>          | ļ. <b></b>   |                                               | ļ                        |
|                                         |                  |                    |                                       |            |                    |                    |              |                                               |                          |
|                                         |                  |                    |                                       |            |                    |                    |              |                                               |                          |
|                                         |                  |                    |                                       |            |                    |                    |              |                                               |                          |
|                                         |                  |                    |                                       |            |                    |                    |              |                                               | į                        |
|                                         |                  |                    | <del> </del>                          |            | <del> </del> -     |                    |              |                                               | <u> </u>                 |
|                                         |                  |                    |                                       |            |                    |                    |              |                                               |                          |
|                                         |                  |                    |                                       |            |                    |                    |              |                                               |                          |
|                                         |                  |                    |                                       |            |                    |                    |              |                                               |                          |
|                                         |                  |                    |                                       |            |                    |                    |              |                                               |                          |
|                                         |                  |                    |                                       |            |                    |                    |              |                                               |                          |
|                                         |                  |                    |                                       |            |                    |                    |              |                                               |                          |
|                                         |                  |                    |                                       |            |                    |                    |              |                                               |                          |
|                                         |                  |                    |                                       |            |                    |                    |              |                                               |                          |
|                                         |                  |                    |                                       |            |                    |                    |              |                                               | <u> </u>                 |

リザーブタンク RESERVE TANK

|                                            |                                                                           |                                                                             |                                                                                        |             |                     | 40001-             |            |                                             |            |
|--------------------------------------------|---------------------------------------------------------------------------|-----------------------------------------------------------------------------|----------------------------------------------------------------------------------------|-------------|---------------------|--------------------|------------|---------------------------------------------|------------|
| 一符号<br>ITEM                                | 部品番号<br>PART NO.                                                          | 部 品 名<br>PART NAME                                                          | or PART NAME<br>CODE                                                                   | 数量<br>Q'TY  | サービス<br>コード<br>S. C | 適用号機<br>SERIAL NO. | 互換性<br>ICA | 代替部<br>REPLACEA<br>PART<br>部品番号<br>PART NO. | 数量<br>Q'TY |
| 01-04<br>01<br>01A<br>02<br>03<br>04<br>05 | 4252071<br>4257080<br>4355311<br>4257081<br>4257082<br>4257083<br>4055312 | タンク;ウオータ アツセン ・タンク;ウオータ ・・キヤツフ。 ・ホース;ウオータ ・ホース;ヒ*ニール ・クランプ。;ホース クリツフ。;ハ*ント* | TANK; WATER ASS'Y  TANK; WATER  CAP  HOSE; WATER  HOSE; VINYL  CLAMP; HOSE  CLIP; BAND | 1 1 1 1 3 1 |                     |                    |            |                                             |            |
|                                            |                                                                           |                                                                             |                                                                                        |             |                     |                    |            |                                             |            |
|                                            |                                                                           |                                                                             |                                                                                        |             |                     |                    |            |                                             |            |
|                                            |                                                                           |                                                                             |                                                                                        |             | :<br>:              |                    |            | ,                                           |            |
|                                            |                                                                           |                                                                             |                                                                                        |             |                     |                    |            |                                             |            |
|                                            |                                                                           |                                                                             |                                                                                        |             |                     |                    |            |                                             |            |
|                                            |                                                                           |                                                                             |                                                                                        |             |                     |                    |            |                                             |            |