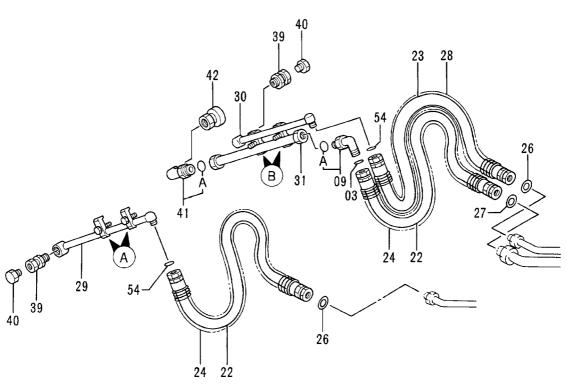

### 目 次 CONTENTS

PB-005

W/O:001

パイロット配管 (3-3) 〈EU〉〈N.EUROPE〉 ········ 081 パイロット配管 (2-2) 〈N.EUROPE〉 ··········· 069 PILOT PIPINGS (3-3) (EU)(N.EUROPE) PILOT PIPINGS (2-2) (N.EUROPE) アキュームレータ (EU)(N.EUROPE) ...... 083 パイロット配管 (3-1) (STD) ...... 071 ACCUMULATOR (EU)(N.EUROPE) PILOT PIPINGS (3-1) (STD) ショックレス部品 (LC トラック) ············ 085 パイロット配管 (3-1) (EU)(N.EUROPE) ...... 073 SHOCKLESS PARTS (LC TRACK) PILOT PIPINGS (3-1) (EU)(N.EUROPE) コンソール(右) ..... 087 パイロット配管 (3-2) (STD) ······· 075 CONSOLE (R) PILOT PIPINGS (3-2) (STD) コンソール (左) 〈STD〉 ··············· 089 パイロット配管 (3-2) 〈EU〉〈N.EUROPE〉 ······· 077 CONSOLE (L) (STD.) PILOT PIPINGS (3-2) (EU) (N.EUROPE) コンソール (左) 〈EU〉〈N.EUROPE〉 ······· 091 パイロット配管 (3-3) (STD) ····· 079 PILOT PIPINGS (3-3) (STD) CONSOLE (L) (EU) (N.EUROPE)