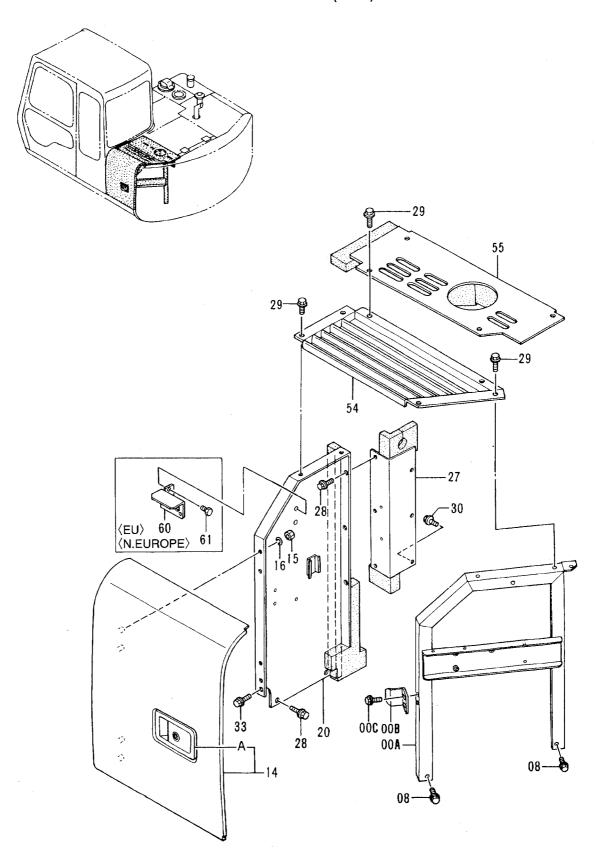

燃料配管 FUEL PIPINGS

ネンリヨー ハイカン FUEL PIPINGS

|                                |                                                     |                                                       |                                            |             |                     | 40001-             |            |                                              |    |
|--------------------------------|-----------------------------------------------------|-------------------------------------------------------|--------------------------------------------|-------------|---------------------|--------------------|------------|----------------------------------------------|----|
| ーーーー<br>符号<br>ITEM             | 部品番号<br>PART NO.                                    | 部 品 名<br>PART NAME                                    | PART NAME<br>or CODE                       | 数量<br>Q'TY  | サービス<br>コード<br>S. C | 適用号機<br>SERIAL NO. | 互換性<br>ICA | 代替部<br>REPLACEAE<br>PART<br>部品番号<br>PART NO. | 数量 |
| 01A<br>01B<br>52A<br>52B<br>55 | 4293824<br>4293826<br>4293825<br>4293827<br>4514700 | ホース; フユエル<br>チユーブ<br>ホース; フユエル<br>チユーブ<br>クリツプ゜; ホース  | HOSE; FUEL TUBE HOSE; FUEL TUBE CLIP; HOSE | 1 1 1 4     |                     |                    |            |                                              |    |
| 57<br>58<br>59<br>60           | 4121859<br>4192034<br>J011020<br>4190263            | クリツプ・; ハ* ント*<br>クリツプ・; ハ* ント*<br>オ* ルト; セムス<br>クリツプ・ | CLIP;BAND CLIP BOLT;SEMS CLIP              | 1<br>2<br>1 |                     |                    |            |                                              | ·  |
|                                |                                                     |                                                       |                                            |             |                     |                    |            |                                              |    |
|                                |                                                     |                                                       |                                            |             |                     |                    |            |                                              |    |
|                                |                                                     |                                                       |                                            |             |                     |                    |            |                                              |    |
|                                |                                                     |                                                       |                                            |             |                     |                    |            |                                              |    |
|                                |                                                     |                                                       |                                            |             |                     |                    |            |                                              |    |
|                                |                                                     |                                                       |                                            |             |                     |                    |            |                                              |    |