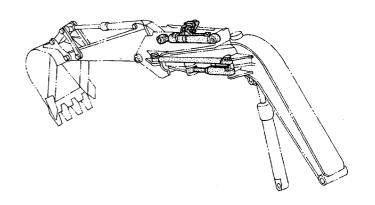

|                    |           |                                               |           |  |  |  |  |
|             |                  |                    |                   |            |                     |                    |           |                                               |           |  |  |  |  |
|             |                  |                    |                   |            |                     |                    |           |                                               |           |  |  |  |  |
|             | 1                | 1                  |                   | 1          | 1                   |                    |           |                                               |           |  |  |  |  |

### 側溝掘ブーム (2) OFFSET BOOM (2)





|            |                  |                    |                      | 40001-     |                     |                    |            |                                             |    |  |
|------------|------------------|--------------------|----------------------|------------|---------------------|--------------------|------------|---------------------------------------------|----|--|
| 符号<br>ITEM | 部品番号<br>PART NO. | 部 品 名<br>PART NAME | PART NAME<br>or CODE | 数量<br>Q'TY | サービス<br>コード<br>S. C | 適用号機<br>SERIAL NO. | 互換性<br>ICA | 代替部<br>REPLACEA<br>PART<br>部品番号<br>PART NO. | 数量 |  |
| 02         | 3055536          | E° ン               | PIN                  | 1          |                     |                    |            |                                             |