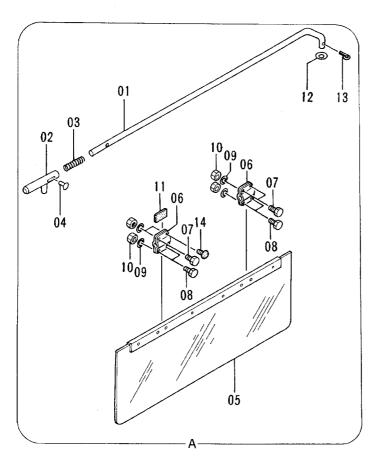

# 上 部 旋 回 体 UPPERSTRUCTURE

フレーム FRAME

|            |                  |                    |                      |            |                    | 40001-             |        |                                             |    |
|------------|------------------|--------------------|----------------------|------------|--------------------|--------------------|--------|---------------------------------------------|----|
| 符号<br>ITEM | 部品番号<br>PART NO. | 部 品 名<br>PART NAME | PART NAME<br>or CODE | 数量<br>Q'TY | サービス<br>コード<br>S.C | 適用号機<br>SERIAL NO. | 互換性ICA | 代替部<br>REPLACEA<br>PART<br>部品番号<br>PART NO. | 数量 |
| 00         | 5003518          | フレーム;メイン           | FRAME; MAIN          | 1          |                    |                    |        |                                             |    |
| 04         | 3043504          | ピン                 | PIN                  | 1          |                    |                    |        |                                             |    |
| 05         | 3055930          | le° ソ              | PIN                  | 1          |                    |                    |        |                                             |    |
| 07         | 4065688          | リング                | RING                 | 2          |                    |                    | İ      |                                             |    |
| 08         | 4065689          | <b>ピ</b> ソ         | PIN                  | 2          |                    |                    |        |                                             |    |
| 09         | J931685          | ホ* ルト              | BOLT                 | 22         |                    |                    |        |                                             |    |
| 10         | J222016          | ワツシヤ               | WASHER               | 22         |                    |                    |        |                                             |    |
| 12         | J75214           | プラグ                | PLUG                 | 1          |                    |                    |        |                                             |    |
| 15         | 4195033          | カハ* -              | COVER                | 1          | 1                  |                    |        |                                             |    |
| 22         | 4224058          | ワツシヤ 2.0           | WASHER 2.0           | 2          | R                  |                    |        |                                             |    |
| 23         | 4224057          | ワツシヤ 1.0           | WASHER 1.0           | 2          | R                  |                    |        |                                             |    |
| 24         | 4180196          | スペ゜ーサ 1.2          | SPACER 1.2           | 2          | R                  |                    |        |                                             |    |
| 25         | 4042135          | スペーサ 2.3           | SPACER 2.3           | 1          | R                  |                    |        |                                             |    |
| 30         | 8036895          | ストツハ°              | STOPPER              | 1          |                    |                    |        |                                             |    |
| 31         | J222012          | ワツシヤ               | WASHER               | 2          |                    | v                  |        |                                             | ļ  |
| 32         | J011230          | ホ* ルト ; セムス        | BOLT; SEMS           | 2          |                    |                    |        |                                             |    |
| 34         | 4509404          | ブ ツシング ; ラバ ー      | BUSHING; RUBBER      | 3          |                    |                    |        |                                             |    |
| 35         | 4293794          | ブ゛ツシング゛;ラハ゛ー       | BUSHING; RUBBER      | 1          |                    |                    |        |                                             |    |
| 36         | 4293803          | ブ ツシング ; ラバ ー      | BUSHING; RUBBER      | 1          |                    |                    |        |                                             |    |
| 37         | 4201749          | ブ ツシング ; ラバ ー      | BUSHING; RUBBER      | 1          |                    |                    |        |                                             |    |
| 38         | 4210661          | ブ ツシング ; ラバ ー      | BUSHING; RUBBER      | 1          |                    |                    |        |                                             |    |
| 39         | 94-2816          | ブ ツシング ; ラバ ー      | BUSHING; RUBBER      | 1          | 3                  |                    |        |                                             |    |
| 40         | 4293796          | ブ ツシング ; ラバ ー      | BUSHING; RUBBER      | 1          |                    |                    |        |                                             |    |
|            |                  |                    |                      |            |                    |                    |        |                                             |    |
|            |                  |                    |                      |            |                    |                    |        |                                             |    |
|            |                  |                    |                      |            |                    |                    |        |                                             |    |