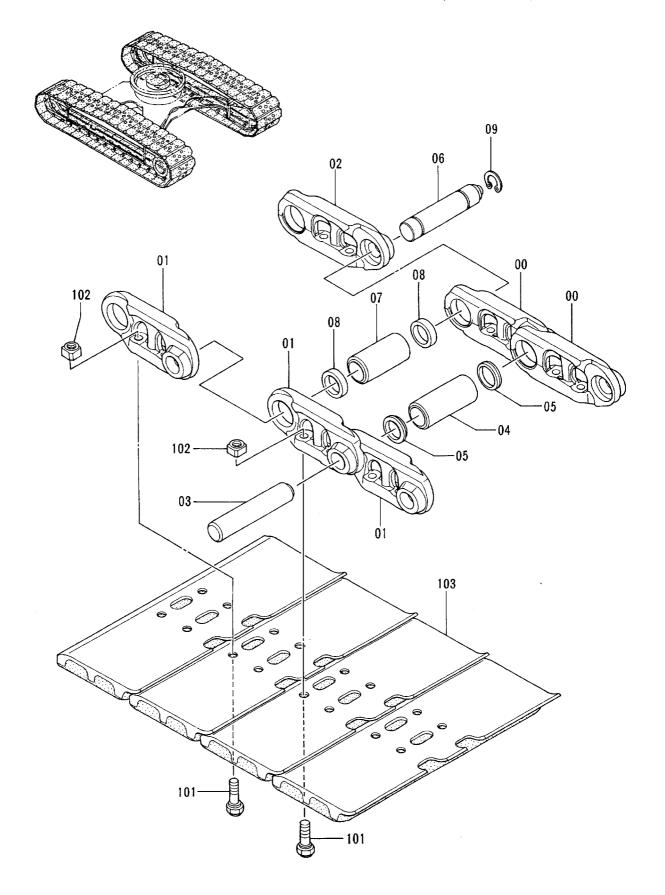

### 目 次 **CONTENTS**

**ADJUSTER** 

部 走 行 体 **UNDERCARRIAGE** 

上ローラ ……………………………… 203

トラックフレーム (LCトラック) ····· 193 TRACK FRAME (LC TRACK)

トラックフレーム (スタンダードトラック) ……… 191

下ローラ ………………………… 205 LOWER ROLLER

旋回輪 SWING BEARING