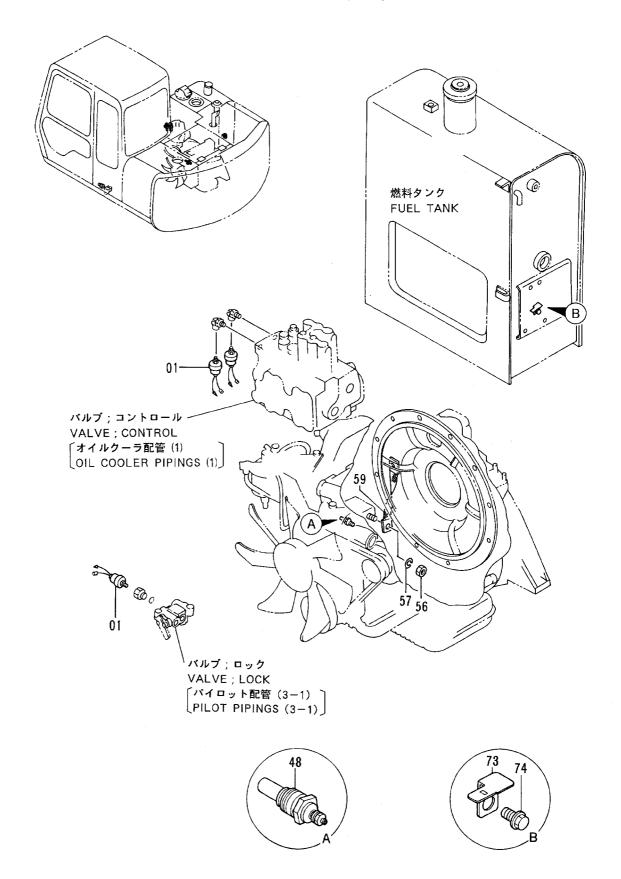

燃料配管 FUEL PIPINGS

ネンリヨー ハイカン FUEL PIPINGS

|                                |                                                     |                                                       |                                            |             |                     | 40001-             |            |                                              |    |
|--------------------------------|-----------------------------------------------------|-------------------------------------------------------|--------------------------------------------|-------------|---------------------|--------------------|------------|----------------------------------------------|----|
| ーーーー<br>符号<br>ITEM             | 部品番号<br>PART NO.                                    | 部 品 名<br>PART NAME                                    | PART NAME<br>or CODE                       | 数量<br>Q'TY  | サービス<br>コード<br>S. C | 適用号機<br>SERIAL NO. | 互換性<br>ICA | 代替部<br>REPLACEAE<br>PART<br>部品番号<br>PART NO. | 数量 |
| 01A<br>01B<br>52A<br>52B<br>55 | 4293824<br>4293826<br>4293825<br>4293827<br>4514700 | ホース; フユエル<br>チユーブ<br>ホース; フユエル<br>チユーブ<br>クリツプ゜; ホース  | HOSE; FUEL TUBE HOSE; FUEL TUBE CLIP; HOSE | 1 1 1 4     |                     |                    |            |                                              |    |
| 57<br>58<br>59<br>60           | 4121859<br>4192034<br>J011020<br>4190263            | クリツプ・; ハ* ント*<br>クリツプ・; ハ* ント*<br>オ* ルト; セムス<br>クリツプ・ | CLIP;BAND CLIP BOLT;SEMS CLIP              | 1<br>2<br>1 |                     |                    |            |                                              | ·  |
|                                |                                                     |                                                       |                                            |             |                     |                    |            |                                              |    |
|                                |                                                     |                                                       |                                            |             |                     |                    |            |                                              |    |
|                                |                                                     |                                                       |                                            |             |                     |                    |            |                                              |    |
|                                |                                                     |                                                       |                                            |             |                     |                    |            |                                              |    |
|                                |                                                     |                                                       |                                            |             |                     |                    |            |                                              |    |
|                                |                                                     |                                                       |                                            |             |                     |                    |            |                                              |    |

燃料タンク FUEL TANK

ネンリヨー タンク FUEL TANK

|            |                  |                                |                                |            |                    | 40001-             |        |                                             |    |  |
|------------|------------------|--------------------------------|--------------------------------|------------|--------------------|--------------------|--------|---------------------------------------------|----|--|
| 符号<br>ITEM | 部品番号<br>PART NO. | 部 品 名<br>PART NAME             | PART NAME<br>or CODE           | 数量<br>Q'TY | サービス<br>コード<br>S.C | 適用号機<br>SERIAL NO. | 互換性ICA | 代替部<br>REPLACEA<br>PART<br>部品番号<br>PART NO. | 数量 |  |
| 00-16      | 9110911          | タンク;フユーエル アツセン                 | TANK; FUEL ASS'Y               | 1          | #                  |                    |        |                                             |    |  |
| 1          |                  | <std></std>                    | ⟨STD⟩                          |            |                    |                    |        |                                             |    |  |
| 00-16      | 9143350          | タンク;フユーエル アツセン                 | TANK; FUEL ASS'Y               | 1          | #                  |                    |        |                                             |    |  |
| ,          |                  | <eu><n.europe></n.europe></eu> | <eu><n.europe></n.europe></eu> |            |                    |                    |        |                                             |    |  |
| 00         | 6011702          | ・タンク;フユエル                      | •TANK; FUEL                    | 1          |                    |                    |        |                                             |    |  |
| ,          |                  | (STD)                          | <std></std>                    |            |                    |                    |        |                                             |    |  |
| 00         | 6014147          | ・タンク; フユエル                     | •TANK; FUEL                    | 1          | #                  |                    |        |                                             |    |  |
|            |                  | <eu><n.europe></n.europe></eu> | <eu><n.europe></n.europe></eu> |            |                    |                    |        |                                             |    |  |
| 02         | 4216448          | ・バルプ;ボール                       | ·VALVE; BALL                   | 1          |                    |                    |        |                                             |    |  |
| 03         | J70782           | ・アダ プ タ                        | •ADAPTER                       | 1          |                    |                    |        |                                             | L  |  |
| 05         | 94-2011          | • プ ラグ                         | •PLUG                          | 1          |                    |                    |        |                                             |    |  |
| 06         | 4121496          | ・フイルタ                          | •FILTER                        | 1          | l .                |                    |        |                                             |    |  |
| 07         | 4188409          | ・キャツプ                          | •CAP                           | 1          |                    |                    |        |                                             |    |  |
| 07A        | 4168820          | ・・ハ゜ツキン;ラハ゛ー                   | · · PACKING; RUBBER            | 1          |                    |                    |        |                                             |    |  |
| 10         | 94-2013          | • プ ラグ                         | •PLUG                          | 1          |                    |                    |        |                                             |    |  |
| 11         | 8033923          | •ケ´ージ;レベル                      | •GAUGE; LEVEL                  | 1          |                    |                    |        |                                             |    |  |
| 11A        | 4100967          | ・・ホ*ルト                         | ··BOLT                         | 2          |                    |                    |        |                                             |    |  |
| 12         | 449558           | ・ワツシヤ;シール                      | ·WASHER; SEAL                  | 4          |                    |                    |        |                                             |    |  |
| 14         | 4257128          | •70-1                          | •FLOAT                         | 1          |                    |                    | :      |                                             |    |  |
| 15         | 4269607          | *パ° ツキン                        | • PACKING                      | 1          |                    |                    |        |                                             |    |  |
| 16         | J450510          | •スクリユ;セムス                      | •SCREW; SEMS                   | 5          |                    |                    | _      |                                             |    |  |
| 102        | J901635          | ホ* ルト                          | BOLT                           | 4          |                    |                    | 1      |                                             |    |  |
| 103        | A590916          | ワツシヤ;スプ゜リンク゛                   | WASHER; SPRING                 | 4          |                    |                    |        |                                             |    |  |
| 105        | J222016          | ワツシヤ                           | WASHER                         | 4          |                    |                    |        |                                             |    |  |
|            |                  |                                |                                |            |                    |                    |        |                                             |    |  |
|            |                  |                                |                                |            |                    |                    |        |                                             |    |  |
|            |                  |                                |                                |            |                    |                    |        |                                             |    |  |
|            |                  |                                |                                |            |                    |                    |        |                                             | Į  |  |
|            |                  |                                |                                |            |                    |                    |        |                                             |    |  |
|            |                  |                                |                                |            |                    |                    |        |                                             |    |  |
|            |                  |                                |                                |            | 1                  |                    |        |                                             |    |  |
|            |                  |                                |                                |            |                    |                    |        |                                             |    |  |
|            | *                |                                |                                |            |                    |                    |        |                                             |    |  |
|            |                  |                                |                                |            |                    |                    |        |                                             |    |  |
|            |                  |                                |                                |            |                    |                    |        |                                             |    |  |
|            | -                |                                |                                |            | <del>-</del>       |                    |        |                                             |    |  |
|            |                  |                                |                                |            |                    | · ·                |        |                                             |    |  |
|            |                  |                                |                                |            |                    |                    |        |                                             |    |  |
|            |                  |                                |                                |            |                    |                    |        |                                             |    |  |
|            |                  |                                |                                |            |                    |                    |        |                                             |    |  |
|            | 1                |                                |                                |            |                    |                    |        |                                             | _  |  |