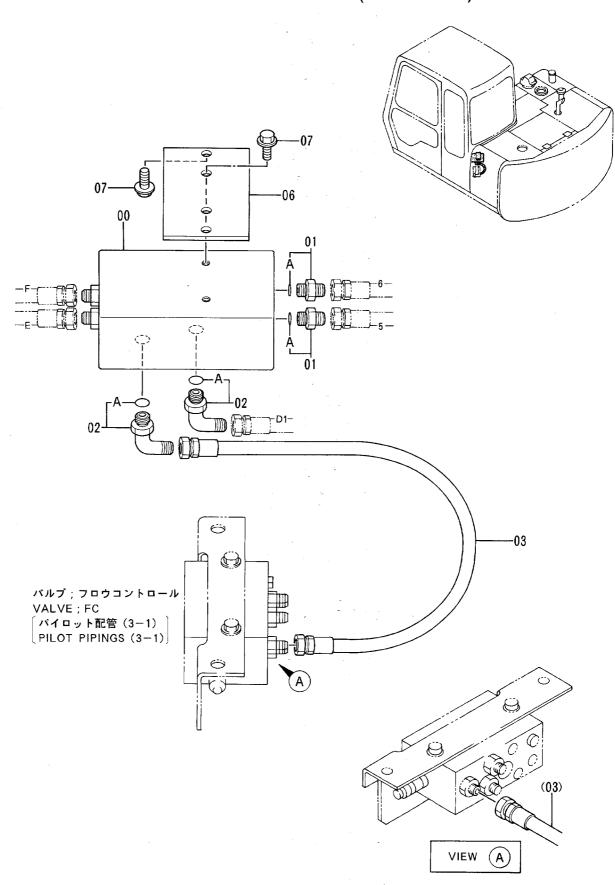

### 目 次 CONTENTS

PB-005

W/O:001

パイロット配管 (3-3) 〈EU〉〈N.EUROPE〉 ········ 081 パイロット配管 (2-2) 〈N.EUROPE〉 ··········· 069 PILOT PIPINGS (3-3) (EU)(N.EUROPE) PILOT PIPINGS (2-2) (N.EUROPE) アキュームレータ (EU)(N.EUROPE) ...... 083 パイロット配管 (3-1) (STD) ...... 071 ACCUMULATOR (EU)(N.EUROPE) PILOT PIPINGS (3-1) (STD) ショックレス部品 (LC トラック) ············ 085 パイロット配管 (3-1) (EU)(N.EUROPE) ...... 073 SHOCKLESS PARTS (LC TRACK) PILOT PIPINGS (3-1) (EU)(N.EUROPE) コンソール(右) ..... 087 パイロット配管 (3-2) (STD) ······· 075 CONSOLE (R) PILOT PIPINGS (3-2) (STD) コンソール (左) 〈STD〉 ··············· 089 パイロット配管 (3-2) 〈EU〉〈N.EUROPE〉 ······· 077 CONSOLE (L) (STD.) PILOT PIPINGS (3-2) (EU) (N.EUROPE) コンソール (左) 〈EU〉〈N.EUROPE〉 ······· 091 パイロット配管 (3-3) (STD) ····· 079 PILOT PIPINGS (3-3) (STD) CONSOLE (L) (EU) (N.EUROPE)