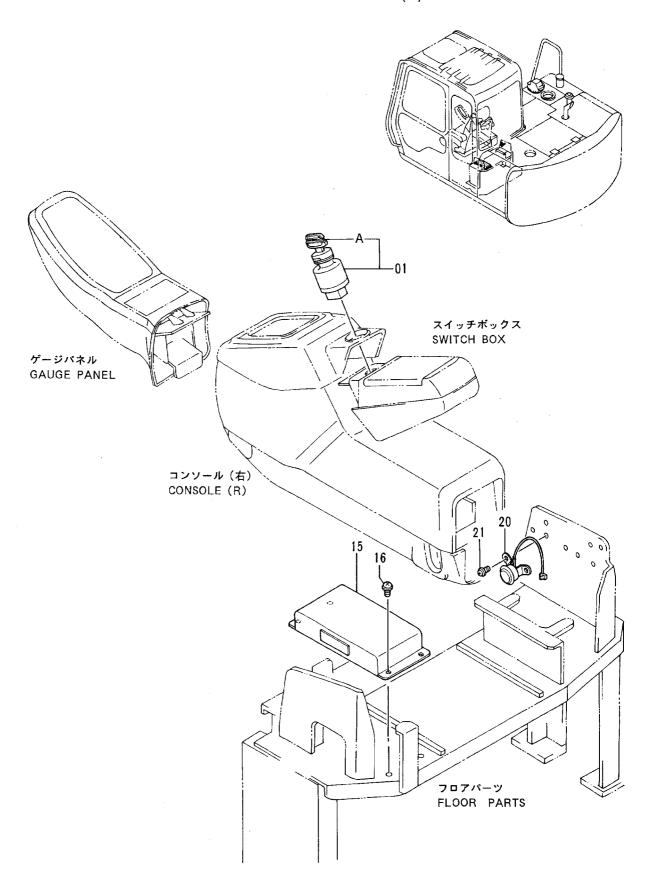

### 目 次 CONTENTS

PB-005

W/O:001

パイロット配管 (3-3) 〈EU〉〈N.EUROPE〉 ········ 081 パイロット配管 (2-2) 〈N.EUROPE〉 ··········· 069 PILOT PIPINGS (3-3) (EU)(N.EUROPE) PILOT PIPINGS (2-2) (N.EUROPE) アキュームレータ (EU)(N.EUROPE) ...... 083 パイロット配管 (3-1) (STD) ...... 071 ACCUMULATOR (EU)(N.EUROPE) PILOT PIPINGS (3-1) (STD) ショックレス部品 (LC トラック) ············ 085 パイロット配管 (3-1) (EU)(N.EUROPE) ...... 073 SHOCKLESS PARTS (LC TRACK) PILOT PIPINGS (3-1) (EU)(N.EUROPE) コンソール(右) ..... 087 パイロット配管 (3-2) (STD) ······· 075 CONSOLE (R) PILOT PIPINGS (3-2) (STD) コンソール (左) 〈STD〉 ··············· 089 パイロット配管 (3-2) 〈EU〉〈N.EUROPE〉 ······· 077 CONSOLE (L) (STD.) PILOT PIPINGS (3-2) (EU) (N.EUROPE) コンソール (左) 〈EU〉〈N.EUROPE〉 ······· 091 パイロット配管 (3-3) (STD) ····· 079 PILOT PIPINGS (3-3) (STD) CONSOLE (L) (EU) (N.EUROPE)