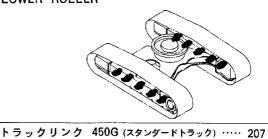

### 目 次 **CONTENTS**

**ADJUSTER** 

部 走 行 体 **UNDERCARRIAGE** 

上ローラ ……………………………… 203

トラックフレーム (LCトラック) ····· 193 TRACK FRAME (LC TRACK)

トラックフレーム (スタンダードトラック) ……… 191

下ローラ ………………………… 205 LOWER ROLLER

旋回輪 SWING BEARING