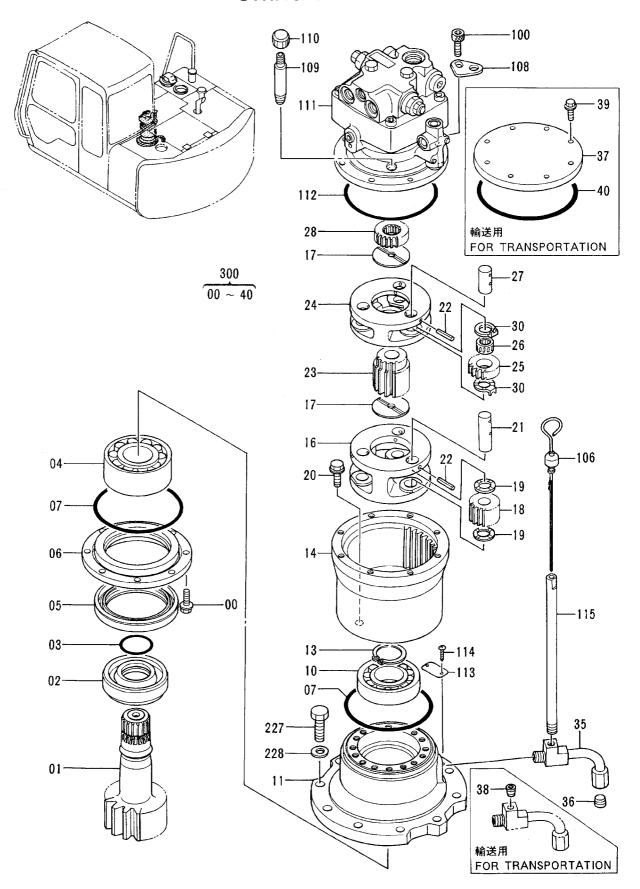

# 上 部 旋 回 体 UPPERSTRUCTURE

フレーム FRAME

|            |                  |                    |                      |            |                    | 40001-             |        |                                             |    |
|------------|------------------|--------------------|----------------------|------------|--------------------|--------------------|--------|---------------------------------------------|----|
| 符号<br>ITEM | 部品番号<br>PART NO. | 部 品 名<br>PART NAME | PART NAME<br>or CODE | 数量<br>Q'TY | サービス<br>コード<br>S.C | 適用号機<br>SERIAL NO. | 互換性ICA | 代替部<br>REPLACEA<br>PART<br>部品番号<br>PART NO. | 数量 |
| 00         | 5003518          | フレーム;メイン           | FRAME; MAIN          | 1          |                    |                    |        |                                             |    |
| 04         | 3043504          | ピン                 | PIN                  | 1          |                    |                    |        |                                             |    |
| 05         | 3055930          | le° ソ              | PIN                  | 1          |                    |                    |        |                                             |    |
| 07         | 4065688          | リング                | RING                 | 2          |                    |                    | İ      |                                             |    |
| 08         | 4065689          | <b>ピ</b> ソ         | PIN                  | 2          |                    |                    |        |                                             |    |
| 09         | J931685          | ホ* ルト              | BOLT                 | 22         |                    |                    |        |                                             |    |
| 10         | J222016          | ワツシヤ               | WASHER               | 22         |                    |                    |        |                                             |    |
| 12         | J75214           | プラグ                | PLUG                 | 1          |                    |                    |        |                                             |    |
| 15         | 4195033          | カハ* -              | COVER                | 1          | 1                  |                    |        |                                             |    |
| 22         | 4224058          | ワツシヤ 2.0           | WASHER 2.0           | 2          | R                  |                    |        |                                             |    |
| 23         | 4224057          | ワツシヤ 1.0           | WASHER 1.0           | 2          | R                  |                    |        |                                             |    |
| 24         | 4180196          | スペ゜ーサ 1.2          | SPACER 1.2           | 2          | R                  |                    |        |                                             |    |
| 25         | 4042135          | スペーサ 2.3           | SPACER 2.3           | 1          | R                  |                    |        |                                             |    |
| 30         | 8036895          | ストツハ°              | STOPPER              | 1          |                    |                    |        |                                             |    |
| 31         | J222012          | ワツシヤ               | WASHER               | 2          |                    | v                  |        |                                             | ļ  |
| 32         | J011230          | ホ* ルト ; セムス        | BOLT; SEMS           | 2          |                    |                    |        |                                             |    |
| 34         | 4509404          | ブ ツシング ; ラバ ー      | BUSHING; RUBBER      | 3          |                    |                    |        |                                             |    |
| 35         | 4293794          | ブ゛ツシング゛;ラハ゛ー       | BUSHING; RUBBER      | 1          |                    |                    |        |                                             |    |
| 36         | 4293803          | ブ ツシング ; ラバ ー      | BUSHING; RUBBER      | 1          |                    |                    |        |                                             |    |
| 37         | 4201749          | ブ ツシング ; ラバ ー      | BUSHING; RUBBER      | 1          |                    |                    |        |                                             |    |
| 38         | 4210661          | ブ ツシング ; ラバ ー      | BUSHING; RUBBER      | 1          |                    |                    |        |                                             |    |
| 39         | 94-2816          | ブ ツシング ; ラバ ー      | BUSHING; RUBBER      | 1          | 3                  |                    |        |                                             |    |
| 40         | 4293796          | ブ ツシング ; ラバ ー      | BUSHING; RUBBER      | 1          |                    |                    |        |                                             |    |
|            |                  |                    |                      |            |                    |                    |        |                                             |    |
|            |                  |                    |                      |            |                    |                    |        |                                             |    |
|            |                  |                    |                      |            |                    |                    |        |                                             |    |