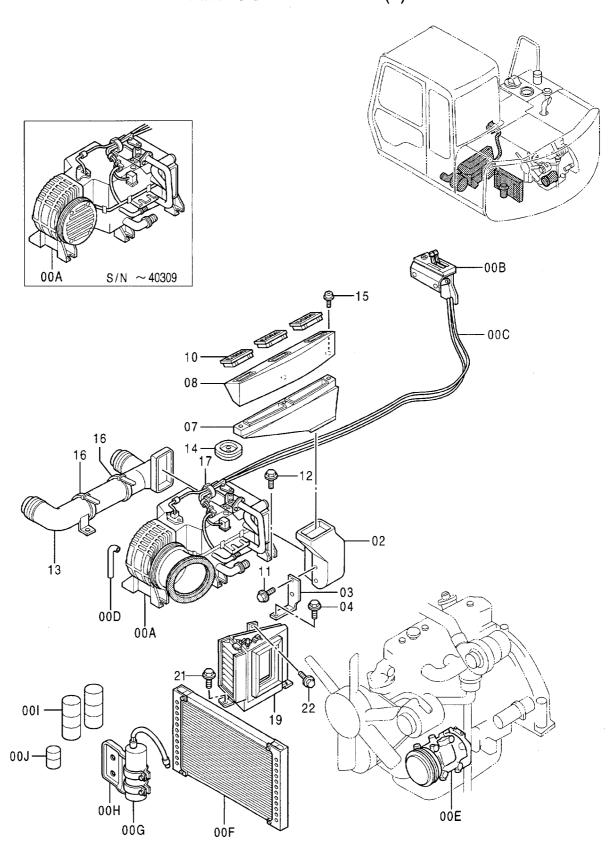

### エ ン ジ ン ENGINE

エンシ ン ENGINE

|            |                  |                           |                              | 40001-     |                     |                    |            |                                             |    |
|------------|------------------|---------------------------|------------------------------|------------|---------------------|--------------------|------------|---------------------------------------------|----|
| 符号<br>ITEM | 部品番号<br>PART NO. | 部 品 名<br>PART NAME        | PART NAME<br>or CODE         | 数量<br>Q'TY | サービス<br>コード<br>S. C | 適用号機<br>SERIAL NO. | 互換性<br>ICA | 代替部<br>REPLACEA<br>PART<br>部品番号<br>PART NO. | 数量 |
| 00         | 4267907          | エンジ ン 〈STD〉               | ENGINE (STD)                 | 1          | Z                   |                    |            |                                             |    |
| 00         | 4337978          | エンジ ン 〈N.EUROPE〉          | ENGINE <n.europe></n.europe> | 1          | z                   |                    |            |                                             |    |
| 00A        | 4306790          | ・ベルト;ファン                  | ·BELT; FAN                   | 2          | z                   |                    |            |                                             |    |
| 00B        | 4278859          | ・フイルタ;オイル                 | •FILTER;OIL                  | 1          | Z                   |                    |            |                                             |    |
| 00C        | 4178829          | ・フイルタ;フユーエル               | ·FILTER; FUEL                | 1          | Z                   |                    | 1          |                                             |    |
| 00D        | 4170829          | •スイツチ; プ レツシヤ             | ·SWITCH; PRES.               | 1          | Z                   |                    |            |                                             |    |
| 00E        | 4223444          | <ul><li>センサ;サーモ</li></ul> | •SENSOR; THERMO              | 1          | Z                   |                    |            |                                             |    |
| 00F        | 4306939          | ・スイツチ;オーハ゛ーヒート            | •SWITCH; OVERHEAT            | 1          | Z                   |                    |            |                                             |    |
| 02         | 8049681          | ブ ラケツト                    | BRACKET                      | 1          |                     |                    |            | !                                           |    |
| 03         | 8049680          | ブ ラケツト                    | BRACKET                      | 1          |                     |                    |            |                                             |    |
| 04         | J011025          | ボルト;セムス                   | BOLT; SEMS                   | 8          |                     |                    | 1          |                                             |    |
| 07         | 4272585          | ラハ゛ー                      | RUBBER                       | 2          |                     |                    |            |                                             |    |
| 80         | 4086894          | ワツシヤ                      | WASHER                       | 2          |                     |                    | İ          | 1                                           |    |
| 09         | A590914          | ワツシヤ;スプ゜リング゛              | WASHER; SPRING               | 4          |                     |                    |            |                                             |    |
| 10         | J950014          | ナツト                       | NUT                          | 4          |                     |                    |            |                                             |    |
| 12         | 4272586          | ラハ゛ー                      | RUBBER                       | 4          |                     |                    |            |                                             |    |
| 13         | 4275140          | ストツハ゜                     | STOPPER                      | 4          |                     |                    |            |                                             |    |
| 14         | J931608          | ホ*ルト                      | BOLT                         | 2          |                     |                    |            |                                             |    |
| 15         | J222016          | ワツシヤ                      | WASHER                       | 4          |                     |                    |            |                                             |    |
| 16         | J951016          | ナツト                       | NUT                          | 2          |                     |                    |            |                                             |    |
|            |                  |                           |                              |            |                     |                    |            |                                             |    |
|            |                  |                           |                              |            |                     |                    |            |                                             |    |
|            |                  |                           |                              |            |                     |                    |            |                                             |    |
|            |                  |                           |                              |            |                     |                    |            |                                             |    |
|            |                  |                           |                              |            |                     |                    | }          |                                             |    |
|            |                  |                           |                              |            |                     |                    |            |                                             |    |

ラジエータ RADIATOR

|            | 40001-           |                                |                                |            |                     |                    |                    |                                             |    |
|------------|------------------|--------------------------------|--------------------------------|------------|---------------------|--------------------|--------------------|---------------------------------------------|----|
| 符号<br>ITEM | 部品番号<br>PART NO. | 部 品 名<br>PART NAME             | PART NAME<br>or CODE           | 数量<br>Q'TY | サービス<br>コード<br>S. C | 適用号機<br>SERIAL NO. | 互<br>換<br>性<br>iCA | 代替部<br>REPLACEA<br>PART<br>部品番号<br>PART NO. | 数量 |
| 01-23      | 4304201          | ラジ゛エータ アツセン                    | RADIATOR ASS'Y                 | 1          |                     |                    |                    |                                             |    |
| 01         | 4301306          | <ul><li>コア; ラシ゛エータ</li></ul>   | ·CORE; RADIATOR                | 1          |                     |                    |                    |                                             |    |
| 02         | 4217605          | •שיף <sup>*</sup>              | • ROD                          | 2          |                     |                    |                    |                                             |    |
| 03         | 4217606          | •ボ゛ルト;セムス                      | ·BOLT; SEMS                    | 4          |                     |                    | İ                  |                                             |    |
| 04         | 4206928          | ・プラグ;ドレン                       | ·PLUG; DRAIN                   | 1          |                     |                    |                    |                                             |    |
| 05         | 4148706          | •ホース                           | •HOSE                          | 1          |                     |                    |                    |                                             |    |
| 07         | 4228160          | ・キヤツプ                          | •CAP                           | 1          |                     |                    |                    |                                             |    |
| 08         | 4301307          | ・ブ・ラケツト                        | • BRACKET                      | 1          |                     |                    |                    | į                                           |    |
| 09         | 4301308          | ・ブ・ラケツト                        | ·BRACKET                       | 1          |                     |                    |                    |                                             |    |
| 10         | 4206678          | •ホ*ルト                          | ·BOLT                          | 6          |                     |                    |                    |                                             |    |
| 11         | 4301309          | ・クーラ;オイル                       | ·COOLER;OIL                    | 1          |                     |                    |                    |                                             |    |
| 12         | 4206678          | ・ボ・ルト;セムス                      | ·BOLT; SEMS                    | 6          |                     |                    |                    |                                             |    |
| 14         | 4217598          | ・ハ゜ツキン                         | · PACKING                      | 2          |                     |                    |                    |                                             |    |
| 15         | 4301310          | ・ガイド;ファン                       | •GUIDE; FAN                    | 1          |                     |                    |                    |                                             |    |
| 16         | 4206678          | ・ボ・ルト;セムス                      | •BOLT; SEMS                    | 4          |                     |                    |                    |                                             |    |
| 17         | 4217595          | ・ハ゜ツキン                         | · PACKING                      | 2          |                     |                    |                    |                                             |    |
| 19         | 4333043          | ・ネツト                           | •NET                           | 1          |                     |                    |                    |                                             |    |
| 20         | 4206930          | ・ホ゛ルト;ウインク゛                    | ·BOLT; WING                    | 2          |                     |                    |                    |                                             |    |
| 21         | 4206931          | ・ワツシヤ                          | •WASHER                        | 2          |                     |                    |                    |                                             |    |
| 22         | 4301312          | ・ブ ラケツト                        | • BRACKET                      | 1          |                     |                    |                    |                                             |    |
| 23         | 4301313          | ・ブ・ラケツト                        | •BRACKET                       | 1          |                     |                    |                    |                                             |    |
| 26         | 4355123          | ガ゛ート゛;フアン                      | GUARD; FAN                     | 1          | #                   |                    | 1                  |                                             | İ  |
| ,          |                  | <eu><n.europe></n.europe></eu> | <eu><n.europe></n.europe></eu> |            |                     |                    |                    |                                             |    |
| 27         | J020816          | ボ ルト;セムス                       | BOLT; SEMS                     | 3          | #                   |                    |                    |                                             |    |
| ,          |                  | <eu><n.europe></n.europe></eu> | <eu><n.europe></n.europe></eu> |            | ,<br>               |                    |                    |                                             | ļ  |
|            |                  |                                |                                |            |                     |                    |                    |                                             |    |
|            |                  |                                |                                |            |                     |                    |                    |                                             |    |
|            |                  |                                |                                |            |                     |                    |                    |                                             |    |
|            | -                |                                |                                |            |                     |                    |                    |                                             |    |
|            |                  |                                |                                |            | ļ                   |                    |                    |                                             |    |
|            |                  |                                |                                |            |                     |                    |                    |                                             |    |
|            |                  |                                |                                |            |                     |                    |                    |                                             |    |
|            |                  |                                |                                |            |                     |                    |                    |                                             |    |
|            |                  |                                |                                |            |                     |                    |                    |                                             |    |
|            |                  |                                |                                |            |                     |                    |                    | <u> </u>                                    |    |
|            |                  |                                |                                |            |                     |                    |                    |                                             |    |
|            |                  |                                |                                |            |                     |                    |                    |                                             |    |
|            |                  |                                |                                |            |                     |                    | İ                  |                                             |    |
|            |                  |                                |                                |            |                     |                    |                    |                                             |    |
|            |                  |                                |                                |            |                     |                    |                    |                                             |    |

### ラジエータ取付部品 RADIATOR SUPPORT

|                                         |                  |                    |                                       | 40001-     |                    |                    |              |                                               |                          |
|-----------------------------------------|------------------|--------------------|---------------------------------------|------------|--------------------|--------------------|--------------|-----------------------------------------------|--------------------------|
| 符号<br>ITEM                              | 部品番号<br>PART NO. | 部 品 名<br>PART NAME | PART NAME<br>or CODE                  | 数量<br>Q'TY | サービス<br>コード<br>S.C | 適用号機<br>SERIAL NO. | 互換性 CA       | 代 替 部<br>REPLACEA<br>PART<br>部品番号<br>PART NO. | BLE<br>BLE<br>数量<br>Q'TY |
| 01                                      | J011230          | ボ ルト;セムス           | BOLT; SEMS                            | 4          |                    |                    | 1            |                                               |                          |
| 21                                      | J222012          | ワツシヤ               | WASHER                                | 4          |                    |                    |              |                                               |                          |
| 23                                      | 4270964          | ステー                | STAY                                  | 1          |                    |                    |              |                                               |                          |
| 24                                      | J901430          | ボルト                | BOLT                                  | 2          |                    |                    |              |                                               |                          |
| 25                                      | A590914          | ワツシヤ;スプ゜リング゛       | WASHER; SPRING                        | 2          |                    |                    |              |                                               |                          |
| 28                                      | 2031142          | ホース;ウオータ           | HOSE; WATER                           | 1          | <del></del>        |                    | 1            |                                               |                          |
| 29                                      | 2031911          | ホース;ウオータ           | HOSE; WATER                           | 1          |                    |                    |              |                                               |                          |
| 30                                      | 4505385          | /<br>/ クランプ°;ホ−ス   | CLAMP; HOSE                           | 4          |                    |                    |              |                                               |                          |
|                                         |                  |                    |                                       |            |                    |                    |              |                                               |                          |
|                                         |                  |                    |                                       | ļ          |                    |                    |              |                                               |                          |
|                                         |                  |                    |                                       |            |                    |                    |              |                                               |                          |
|                                         |                  |                    |                                       |            |                    |                    |              |                                               |                          |
|                                         |                  |                    |                                       |            |                    |                    |              |                                               |                          |
|                                         |                  |                    |                                       |            |                    |                    |              |                                               |                          |
| *********                               |                  |                    |                                       |            |                    |                    | <del> </del> |                                               |                          |
|                                         |                  |                    |                                       |            |                    |                    |              |                                               |                          |
|                                         |                  |                    |                                       |            |                    |                    |              |                                               |                          |
|                                         |                  |                    |                                       |            |                    |                    |              |                                               |                          |
|                                         |                  |                    |                                       |            |                    |                    |              |                                               |                          |
| *************************************** |                  |                    | · · · · · · · · · · · · · · · · · · · |            |                    |                    |              |                                               |                          |
|                                         |                  |                    |                                       |            | 1                  |                    |              |                                               |                          |
|                                         |                  |                    |                                       |            |                    | :                  |              |                                               |                          |
|                                         | •                |                    |                                       |            |                    |                    |              |                                               |                          |
|                                         |                  |                    |                                       |            | <br> - <b></b>     | - <b></b>          | ļ. <b></b>   |                                               | ļ                        |
|                                         |                  |                    |                                       |            |                    |                    |              |                                               |                          |
|                                         |                  |                    |                                       |            |                    |                    |              |                                               |                          |
|                                         |                  |                    |                                       |            |                    |                    |              |                                               |                          |
|                                         |                  |                    |                                       |            |                    |                    |              |                                               | į                        |
|                                         |                  |                    | <del> </del>                          |            | <del> </del> -     |                    |              |                                               | <u> </u>                 |
|                                         |                  |                    |                                       |            |                    |                    |              |                                               |                          |
|                                         |                  |                    |                                       |            |                    |                    |              |                                               |                          |
|                                         |                  |                    |                                       |            |                    |                    |              |                                               |                          |
|                                         |                  |                    |                                       |            |                    |                    |              |                                               |                          |
|                                         |                  |                    |                                       |            |                    |                    |              |                                               |                          |
|                                         |                  |                    |                                       |            |                    |                    |              |                                               |                          |
|                                         |                  |                    |                                       |            |                    |                    |              |                                               |                          |
|                                         |                  |                    |                                       |            |                    |                    |              |                                               |                          |
|                                         |                  |                    |                                       |            |                    |                    |              |                                               | <u> </u>                 |