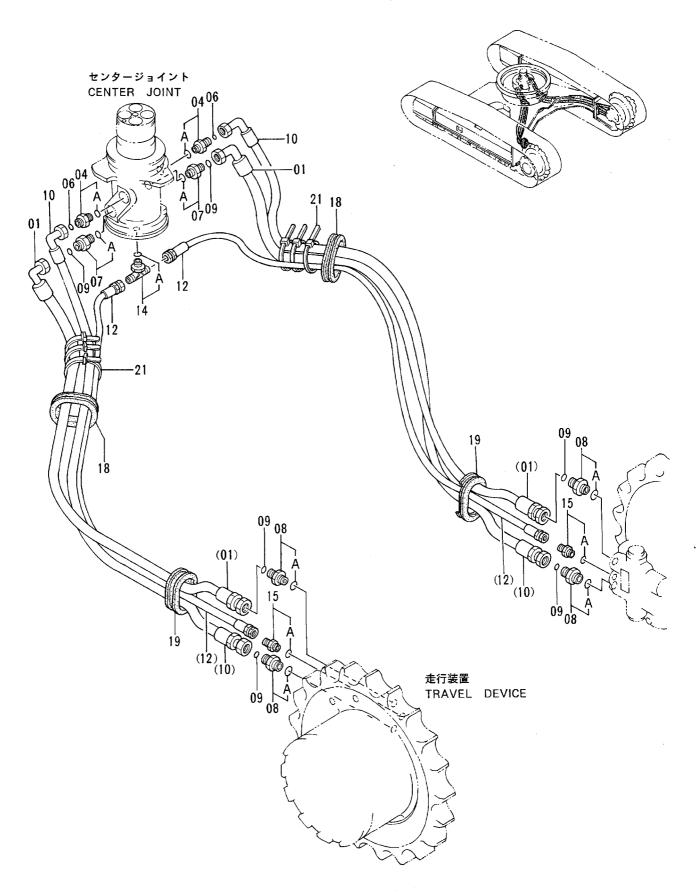

|
|            |                  |                    |                      | , , , , , , , , , , , , , , , , , , , |                    |                    |            |                                             |                        |
|            |                  |                    |                      |                                       |                    |                    |            |                                             |                        |
|            |                  |                    |                      |                                       |                    |                    |            |                                             |                        |

### 走行配管 (スタンダードトラック) TRAVEL PIPINGS (STD. TRACK)



ソーコー バイカン (スタンダ・ート・トラツク) TRAVEL PIPINGS (STD. TRACK)

|                                         |                  |                    |                      |            |                     | 40001-             |            |                                                    |   |
|-----------------------------------------|------------------|--------------------|----------------------|------------|---------------------|--------------------|------------|----------------------------------------------------|---|
| 符号<br>ITEM                              | 部品番号<br>PART NO. | 部 品 名<br>PART NAME | PART NAME<br>or CODE | 数量<br>Q'TY | サービス<br>コード<br>S. C | 適用号機<br>SERIAL NO. | 互換性<br>ICA | 代替部局<br>REPLACEABL<br>PART<br>部品番号数<br>PART NO. Q' | 暈 |
| 01                                      | 4