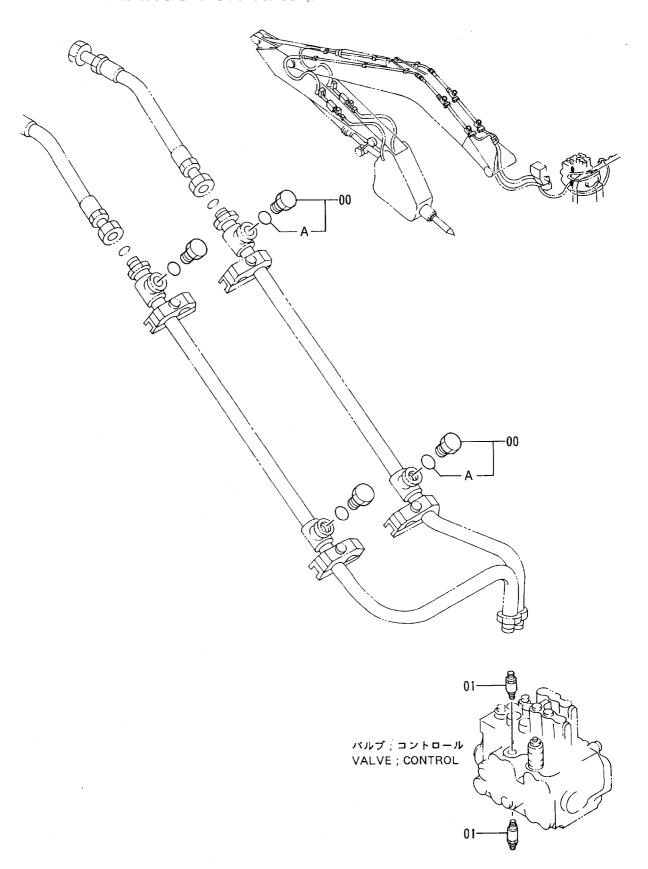

アーム (スーパーショートリーチ) ·········· 271 ARM (SUPER SHORT REACH)

スーパーショートリーチフロント SUPER SHORT REACH FRONT

オイルタンク (バイブレータ) ................. 281 OIL TANK (VIBRATOR)

オカダ/古河ブレーカ&クラッシャ用配管 …… 373 PIPINGS FOR OKADA/FURUKAWA BREAKER&CRUSHER