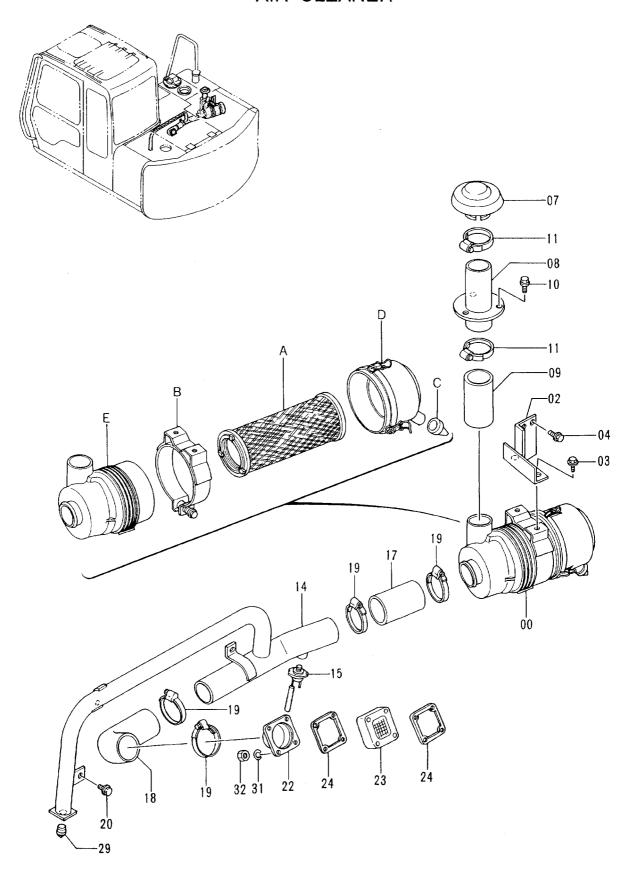

エアクリーナ AIR CLEANER

エア クリーナ AIR CLEANER

|              |                  |                  |                      |            |                    | 40001-             |          |                                             |    |
|--------------|------------------|------------------|----------------------|------------|--------------------|--------------------|----------|---------------------------------------------|----|
| 符号<br>ITEM   | 部品番号<br>PART NO. | 部品名<br>PART NAME | PART NAME<br>or CODE | 数量<br>Q'TY | サービス<br>コード<br>S.C | 適用号機<br>SERIAL NO. | 互換性ICA   | 代替部<br>REPLACEA<br>PART<br>部品番号<br>PART NO. | 数量 |
| 00           | 4272667          | クリーナ;エア アツセン     | CLEANER; AIR ASS'Y   | 1          |                    |                    |          |                                             |    |
| 00A          | 4290940          | •エレメント           | • ELEMENT            | 1          |                    |                    |          |                                             |    |
| 00B          | 4276412          | •バンド             | • BAND               | 1          |                    |                    |          |                                             |    |
| 0 <b>0</b> C | 4208275          | ・バ・ルブ            | ·VALVE               | 1          |                    |                    | İ        |                                             |    |
| 00D          | 4306937          | <b>・</b> カハ ー    | • COVER              | 1          |                    |                    |          |                                             |    |
| 00E          | 4306946          | •ボデイ             | •BODY                | 1          |                    |                    |          |                                             |    |
| 02           | 8050983          | ブ゛ラケツト           | BRACKET              | 1          |                    |                    |          |                                             |    |
| 03           | J010816          | ボ ルト;セムス         | BOLT; SEMS           | 2          |                    |                    |          |                                             |    |
| 04           | J011025          | ボルト;セムス          | BOLT; SEMS           | 2          |                    |                    |          |                                             |    |
| 07           | 4154931          | キヤツプ             | CAP                  | 1          |                    |                    |          |                                             |    |
| 80           | 9737182          | パ イプ ;インレツト      | PIPE; INLET          | 1          |                    |                    |          |                                             |    |
| 09           | 4276414          | ホース;ラハ゛ー         | HOSE; RUBBER         | 1          |                    |                    |          |                                             |    |
| 10           | J021025          | ボ ルト;セムス         | BOLT; SEMS           | 3          |                    |                    |          |                                             |    |
| 11           | 4504491          | クランプ°;ホース        | CLAMP; HOSE          | 2          |                    |                    |          |                                             |    |
| 14           | 7025648          | パ゜イプ゜;インレツト      | PIPE; INLET          | 1          |                    |                    |          |                                             |    |
| 15           | 4342334          | インジ ケータ          | INDICATOR            | 1          |                    |                    |          |                                             |    |
| 17           | 4276414          | ホース;ラハ゛ー         | HOSE; RUBBER         | 1          |                    |                    |          |                                             |    |
| 18           | 4294563          | ホース;ラハ゛ー         | HOSE; RUBBER         | 1          |                    |                    |          |                                             |    |
| 19           | 4504491          | クランプ。;ホース        | CLAMP; HOSE          | 4          |                    |                    |          |                                             |    |
| 20           | J021025          | ボ ルト;セムス         | BOLT; SEMS           | 3          |                    |                    | <u> </u> |                                             |    |
| 22           | 9736328          | パイプ              | PIPE                 | 1          |                    |                    |          |                                             |    |
| 23           | 4306940          | ヒータ              | HEATER               | 1          | Z                  |                    |          |                                             |    |
| 24           | 4275173          | カ゛スケツト           | GASKET               | 2          | Z                  |                    |          |                                             |    |
| 29           | 94-2022          | プラグ              | PLUG                 | 1          |                    |                    |          |                                             |    |
| 31           | A590908          | ワツシヤ;スプ゜リング゛     | WASHER; SPRING       | 4          |                    |                    |          |                                             |    |
| 32           | M500807          | ナツト              | NUT                  | 4          |                    |                    |          |                                             |    |
|              |                  |                  |                      |            |                    |                    |          |                                             |    |
|              |                  |                  |                      |            |                    |                    |          |                                             |    |
|              |                  |                  |                      |            |                    |                    | 1        |                                             |    |
|              |                  |                  |                      |            |                    |                    |          |                                             |    |
|              |                  |                  |                      |            |                    |                    |          |                                             |    |
|              |                  |                  |                      |            |                    |                    |          |                                             |    |
|              |                  |                  |                      |            |                    |                    |          |                                             |    |
|              |                  |                  |                      |            |                    |                    |          |                                             |    |
|              |                  |                  |                      |            | ļ                  |                    |          |                                             |    |
|              |                  |                  |                      |            |                    |                    |          |                                             |    |
|              |                  |                  |                      |            |                    |                    |          |                                             |    |
|              |                  |                  |                      |            |                    |                    |          |                                             |    |
|              |                  |                  |                      |            |                    |                    |          |                                             |    |
|              |                  | İ                |                      |            | 1                  |                    |          |                                             | 1  |