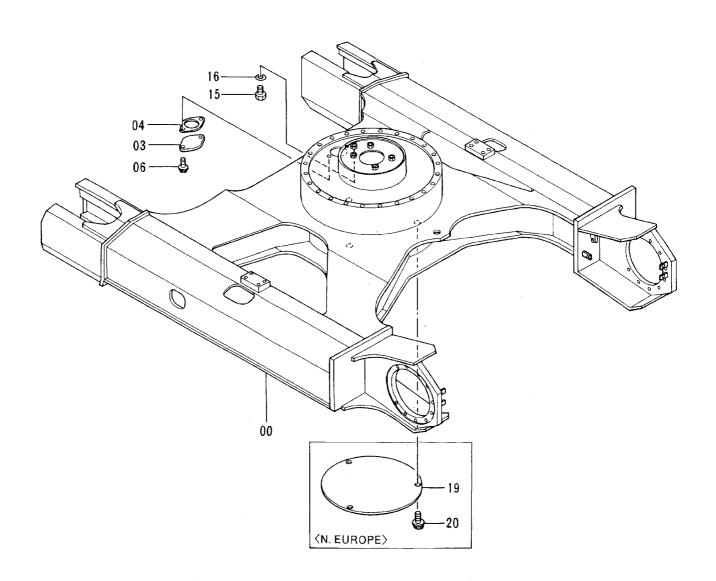

### 目 次 **CONTENTS**

**ADJUSTER** 

部 走 行 体 **UNDERCARRIAGE** 

上ローラ ……………………………… 203

トラックフレーム (LCトラック) ····· 193 TRACK FRAME (LC TRACK)

トラックフレーム (スタンダードトラック) ……… 191

下ローラ ………………………… 205 LOWER ROLLER

旋回輪 SWING BEARING