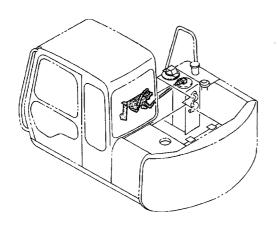

フロント配管 (スーパーショートリーチ)…… 275 FRONT PIPINGS (SUPER SHORT REACH)

バイブレータ関係部品 VIBRATOR PARTS

カウンタウェイト (パイブレータ) ··········· 277 COUNTERWEIGHT (VIBRATOR)

ブーム (スーパーショートリーチ) ……… 269 ポンプ装置 (バイブレータ) …………… 279 PUMP DEVICE (VIBRATOR)

アーム (スーパーショートリーチ) ·········· 271 ARM (SUPER SHORT REACH)

スーパーショートリーチフロント SUPER SHORT REACH FRONT

オイルタンク (バイブレータ) ................. 281 OIL TANK (VIBRATOR)

オカダ/古河ブレーカ&クラッシャ用配管 …… 373 PIPINGS FOR OKADA/FURUKAWA BREAKER&CRUSHER