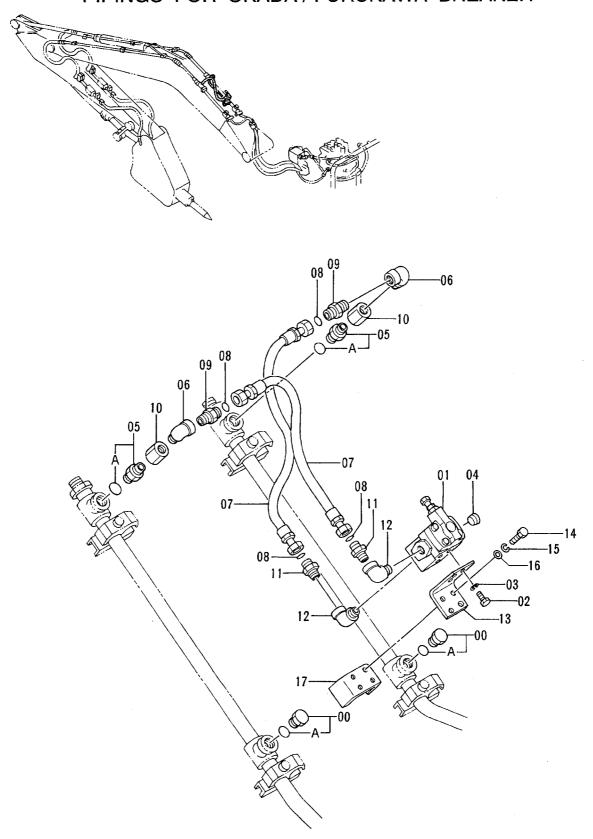

アーム (スーパーショートリーチ) ·········· 271 ARM (SUPER SHORT REACH)

スーパーショートリーチフロント SUPER SHORT REACH FRONT

オイルタンク (バイブレータ) ................. 281 OIL TANK (VIBRATOR)

オカダ/古河ブレーカ&クラッシャ用配管 …… 373 PIPINGS FOR OKADA/FURUKAWA BREAKER&CRUSHER