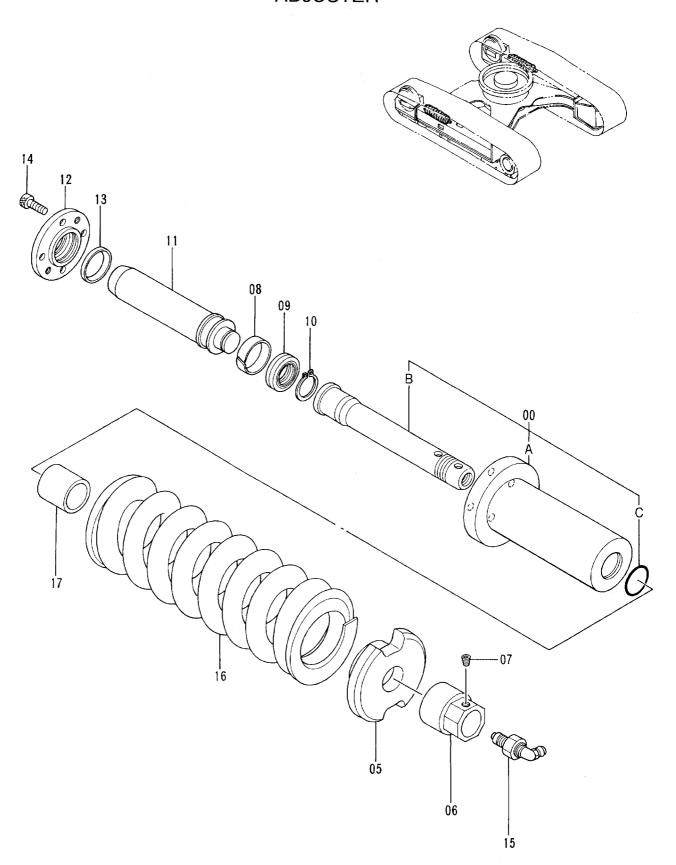

### 目 次 **CONTENTS**

**ADJUSTER** 

部 走 行 体 **UNDERCARRIAGE** 

上ローラ ……………………………… 203

トラックフレーム (LCトラック) ····· 193 TRACK FRAME (LC TRACK)

トラックフレーム (スタンダードトラック) ……… 191

下ローラ ………………………… 205 LOWER ROLLER

旋回輪 SWING BEARING