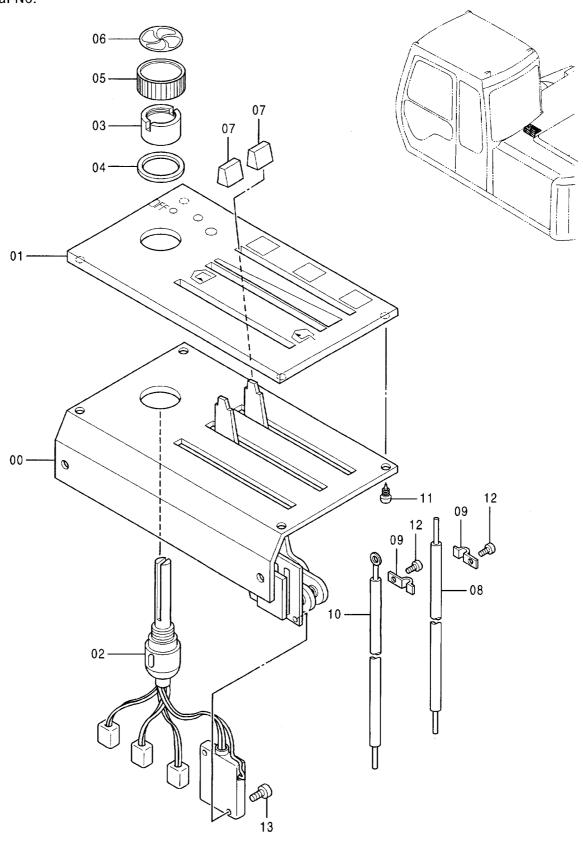

|         |                                             |                        |
|            |                  |                    |                      |             |                    |                    |         |                                             |                        |
|            |                  |                    |                      |             |                    |                    |         |                                             |                        |
|            |                  |                    |                      |             |                    |                    |         |                                             |                        |

#### エアコン コントローラ AIR-CON. CONTROLLER

適用号機 40001~40309 Serial No.



エアコン コントローラ AIR-CON. CONTROLLER

40001-40309

|             |                  |                       |                   |            |                     | 40001-40309        |            |                                             |    |
|-------------|------------------|-----------------------|-------------------|------------|---------------------|--------------------|------------|---------------------------------------------|----|
| 一符号<br>ITEM | 部品番号<br>PART NO. | 部 品 名<br>PART NAME    | PART NAME or CODE | 数量<br>Q'TY | サービス<br>コード<br>S. C | 適用号機<br>SERIAL NO. | 互換性<br>ICA | 代替部<br>REPLACEA<br>PART<br>部品番号<br>PART NO. | 数暈 |
| <del></del> | 4323951          | コントローラ                | CONTROLLER        | 1          |                     |                    |            |