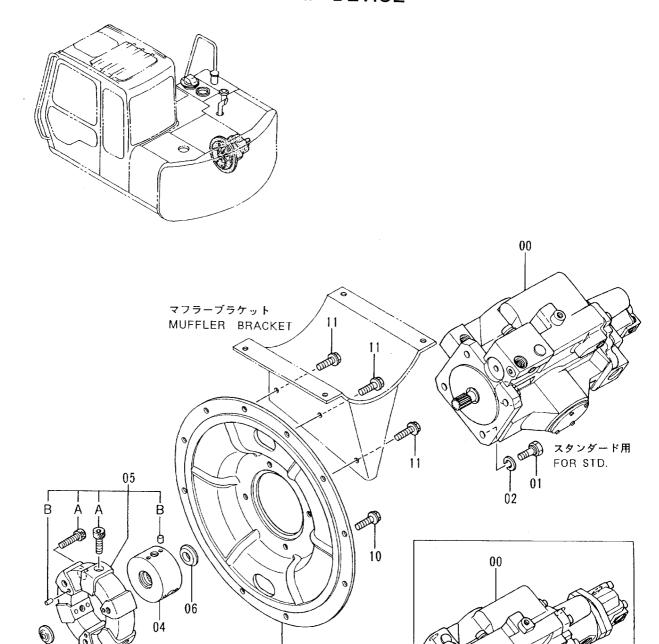

マ フ ラ ー MUFFLER

マフラー MUFFLER

|                   |                  |                    |                      |            | 40001-              |                    |         |                                             |                   |
|-------------------|------------------|--------------------|----------------------|------------|---------------------|--------------------|---------|---------------------------------------------|-------------------|
| 一一一<br>符号<br>ITEM | 部品番号<br>PART NO. | 部 品 名<br>PART NAME | PART NAME<br>or CODE | 数量<br>Q'TY | サービス<br>コード<br>S. C | 適用号機<br>SERIAL NO. | 互換性 ICA | 代替部<br>REPLACEA<br>PART<br>部品番号<br>PART NO. | BLE<br>数量<br>Q'TY |
| 01                | 4268214          | マフラー               | MUFFLER              | 1          |                     |                    |         |                                             |                   |
| 34                | 8052031          | ブ ラケツト             | BRACKET              | 1          |                     |                    |         |                                             |                   |
| 35                | 4252533          | <b>ポ ルト; U</b>     | BOLT; U              | 2          |                     |                    |         |                                             |                   |
| 36                | J950010          | ナット                | NUT                  | 8          |                     |                    |         | !                                           |                   |
| 39                | 3054051          | /\° 17°            | PIPE                 | 1          |                     |                    |         |                                             |                   |
| 40                | 4275171          | カ・スケット             | GASKET               | 1          | Z                   |                    |         |                                             |                   |
| 41                | 4178755          | ナツト                | NUT                  | 2          | · Z                 |                    |         |                                             |                   |
| 42                | A590910          | ワツシヤ;スプ リング        | WASHER; SPRING       | 2          | Z                   |                    |         |                                             |                   |
| 45                | J901035          | <b>ボル</b> ト        | BOLT                 | 2          |                     |                    |         |                                             |                   |
| 46                | A590910          | ワツシヤ;スプ リング        | WASHER; SPRING       | 2          |                     |                    |         |                                             |                   |
| 47                | J950010          | ナット                | NUT                  | 2          |                     |                    |         |                                             |                   |
| 48                | 4306008          | クランプ               | CLAMP                | 1          |                     |                    |         |                                             |                   |
|                   |                  |                    |                      |            |                     |                    |         |                                             |                   |
|                   |                  |                    |                      |            |                     |                    |         |                                             |                   |
|                   |                  |                    |                      |            |                     |                    |         |                                             | ļ                 |
|                   |                  |                    |                      |            |                     |                    |         |                                             |                   |
|                   |                  |                    |                      |            |                     |                    |         |                                             |                   |
|                   |                  |                    |                      |            |                     |                    | 1       |                                             |                   |
|                   |                  |                    |                      |            |                     |                    |         |                                             |                   |
|                   |                  |                    |                      |            | <b></b>             |                    |         |                                             | ļ                 |
|                   |                  |                    |                      |            |                     |                    |         |                                             |                   |
|                   |                  |                    |                      |            |                     |                    |         |                                             |                   |
|                   |                  |                    |                      |            |                     |                    |         |                                             |                   |
|                   |                  |                    |                      |            |                     |                    |         |                                             | İ                 |
|                   |                  |                    |                      |            | <b>†</b>            |                    | -       |                                             |                   |
|                   | -                |                    |                      |            | }                   |                    |         |                                             |                   |
|                   |                  |                    |                      |            |                     |                    |         |                                             |                   |
|                   |                  |                    |                      |            |                     |                    | İ       |                                             |                   |
|                   |                  |                    |                      |            |                     |                    |         |                                             |                   |
|                   |                  |                    |                      |            |                     |                    |         |                                             |                   |
|                   |                  |                    |                      |            |                     | !                  |         |                                             |                   |
|                   |                  |                    |                      |            |                     |                    |         |                                             |                   |
|                   |                  |                    |                      |            |                     |                    |         |                                             |                   |
|                   |                  |                    |                      |            |                     |                    |         | <u> </u>                                    |                   |
|                   |                  |                    |                      |            |                     |                    |         |                                             |                   |
| -                 |                  |                    |                      |            |                     |                    |         |                                             |                   |
|                   |                  |                    |                      |            |                     |                    |         |                                             |                   |
|                   |                  |                    |                      |            |                     |                    |         |                                             |                   |
|                   |                  |                    |                      |            |                     | <u> </u>           |         | <u> </u>                                    |                   |