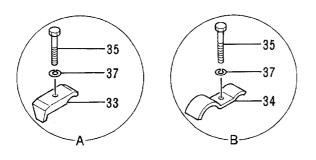

|            |                     |                    |            |                                             |    |  |  |
|            |                  |                    |                |            |                     |                    |            |                                             |    |  |  |
|            |                  |                    |                |            |                     |                    |            |                                             |    |  |  |
|            |                  |                    |                |            |                     |                    |            |                                             |    |  |  |

## フロント配管(ロングアーム: 2)(バイブレータ) FRONT PIPINGS (LONG ARM: 2) (VIBRATOR)







フロント ハイカン (ロング・アーム :2) (ハ・イフ・レータ)
FRONT PIPINGS (LONG ARM :2) (VIBRATOR)

|            |                  |                    |                 |             |                    | 40001-             |            |                                             |          |
|------------|------------------|--------------------|-----------------|-------------|--------------------|--------------------|------------|---------------------------------------------|----------|
| 符号<br>ITEM | 部品番号<br>PART NO. | 部 品 名<br>PART NAME | or CODE         | 数量 ½ Q'TY s | -ピス<br>コード<br>S. C | 適用号機<br>SERIAL NO. | 互換性<br>ICA | 代替部<br>REPLACEA<br>PART<br>部品番号<br>PART NO. | 数量       |
| 03         | 4187329          | 0-リング              | O-RING          | 1           |                    |