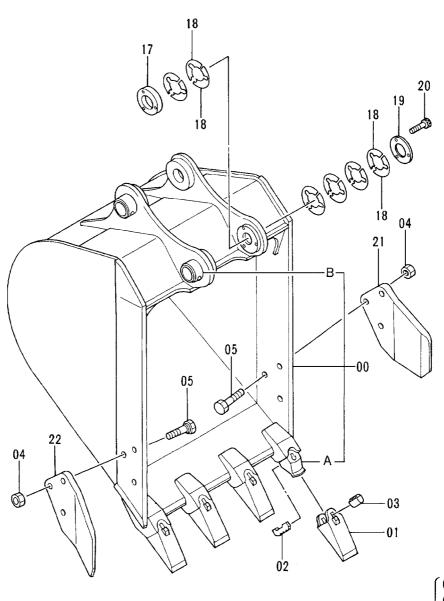

| 94 1.0                    | SHIM 1.0         | 2          | R                  |                    |            |                                             |    |
| 29           | 4294886          | シム 2.0                    | SHIM 2.0         | 2          | R                  |                    |            |                                             |    |
|              | -                |                           |                  |            |                    |                    |            |                                             |    |
|              |                  |                           |                  |            |                    |                    |            |                                             |    |

バケット 0.25 BUCKET 0.25





 $100 \begin{cases} 00\text{A} \; \sim \; 1 \\ 01 \; \; \sim \; 1 \\ 02 \; \; \sim \; 1 \\ 03 \; \; \sim \; 1 \end{cases}$ 

パ ケット 0.25 BUCKET 0.25

|            |                    |                       |                           | 40001-     |                    |                    |     |                                             |      |  |
|------------|--------------------|-----------------------|---------------------------|------------|--------------------|--------------------|-----|---------------------------------------------|------|--|
| 符号<br>ITEM | 部品番号<br>PART NO.   | 部 品 名<br>PART NAME    | PART NAME<br>or CODE      | 数量<br>Q'TY | サービス<br>コード<br>S.C | 適用号機<br>SERIAL NO. | 互換性 | 代替部<br>REPLACEA<br>PART<br>部品番号<br>PART NO. | 数量   |  |
|            | 0100000