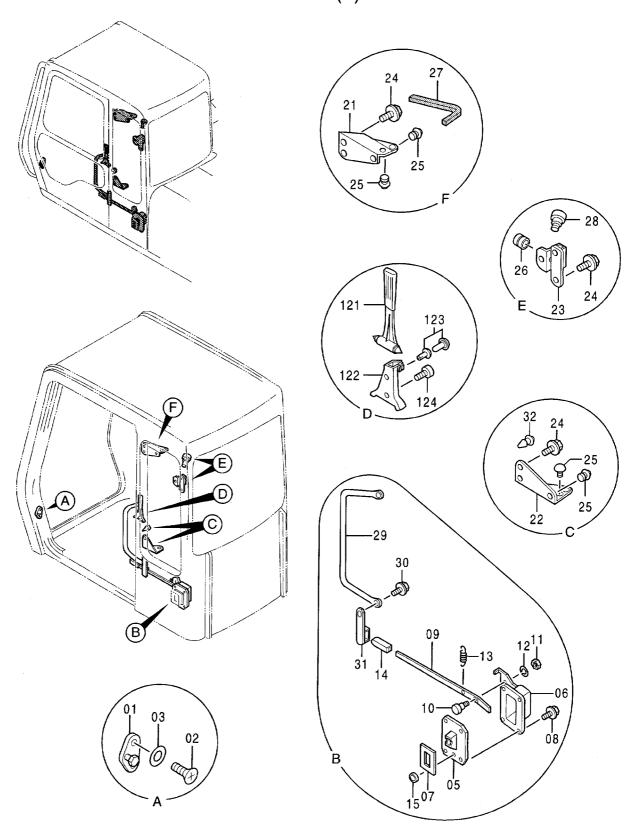

|            |                                             |                          |
|            |                  | :                           |                      |            |                    |                    |            |                                             |                          |
|            |                  |                             |                      |            |                    |                    |            |                                             |                          |
|            |                  |                             |                      |            | 1                  |                    |            |                                             | L                        |

キャブ (4) CAB (4)



キヤブ (4) CAB (4)

|            |                  |                                                    | •                 |            |                     | 40001-             |     |                                 |     |  |
|------------|------------------|----------------------------------------------------|-------------------|------------|---------------------|--------------------|-----|---------------------------------|-----|--|
| 符号<br>ITEM | 部品番号<br>PART NO. | 部 品 名<br>PART NAME                                 | or CODE           | 数量<br>Q'TY | サービス<br>コード<br>S. C | 適用号機<br>SERIAL NO. | 互換性 | 代替部<br>REPLACEA<br>PART<br>部品番号 | 数量  |  |
| 01         | 4128473          | ストライカ                                              | STRIKER           | 1          |                     |