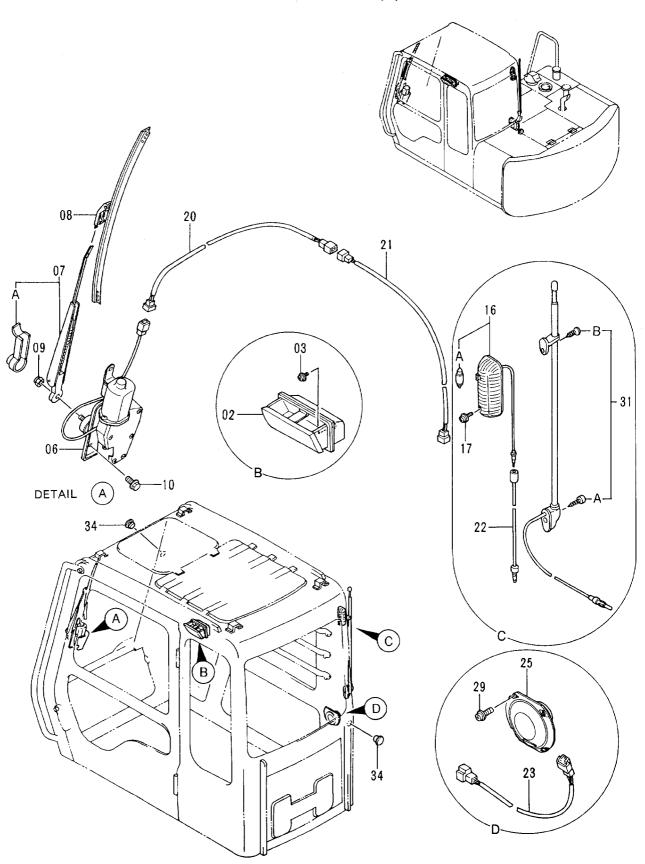

|            |                     |                    |            |                                             |              |
|            |                  |                    |                      |            |                     |                    | 1          |                                             |              |
|            |                  |                    |                      |            |                     |                    |            |                                             |              |
|            |                  | •                  |                      |            |                     |                    |            |                                             |              |

キャブグループ (2) CAB GROUP (2)



キャブ グループ (2) CAB GROUP (2)

|            |                  |                          |                           |            |                    | 40001-             |            |                                             |    |
|------------|------------------|--------------------------|---------------------------|------------|--------------------|--------------------|------------|---------------------------------------------|----|
| 符号<br>ITEM | 部品番号<br>PART NO. | 部 品 名<br>PART NAME       | OF CODE                   | 数量<br>Q'TY | サービス<br>コード<br>S.C | 適用号機<br>SERIAL NO. | 互換性<br>ICA | 代替部<br>REPLACEA<br>PART<br>部品番号<br>PART NO. | 数量 |
| 02         | 4298985          | アシュトレイ                   | ASHTRAY                   | 1          |                    |                    |