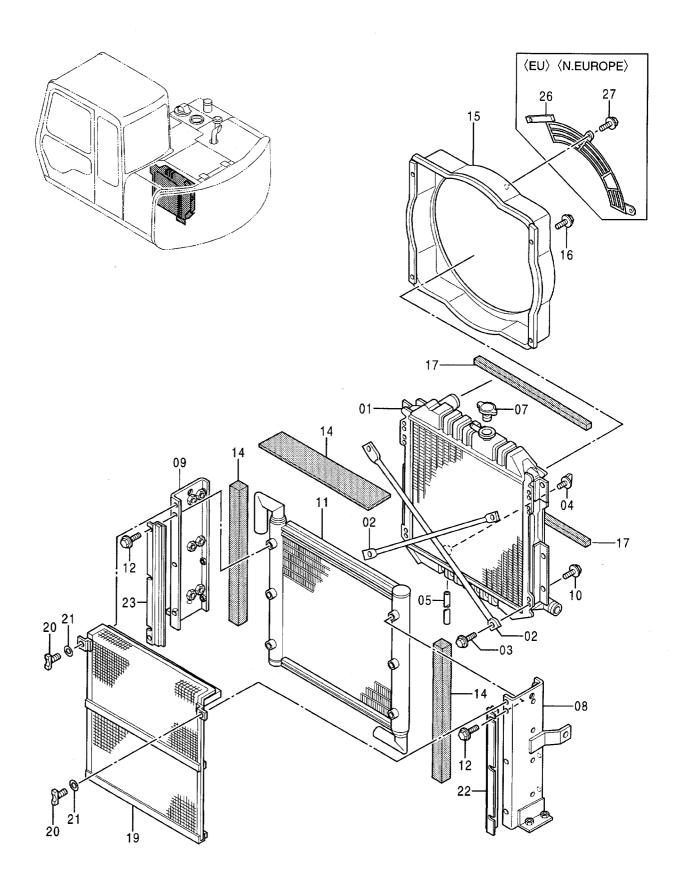

ラジエータ RADIATOR

|            | 40001-           |                                |                                |            |                     |                    |                    |                                             |    |
|------------|------------------|--------------------------------|--------------------------------|------------|---------------------|--------------------|--------------------|---------------------------------------------|----|
| 符号<br>ITEM | 部品番号<br>PART NO. | 部 品 名<br>PART NAME             | PART NAME<br>or CODE           | 数量<br>Q'TY | サービス<br>コード<br>S. C | 適用号機<br>SERIAL NO. | 互<br>換<br>性<br>iCA | 代替部<br>REPLACEA<br>PART<br>部品番号<br>PART NO. | 数量 |
| 01-23      | 4304201          | ラジ゛エータ アツセン                    | RADIATOR ASS'Y                 | 1          |                     |                    |                    |                                             |    |
| 01         | 4301306          | <ul><li>コア; ラシ゛エータ</li></ul>   | ·CORE; RADIATOR                | 1          |                     |                    |                    |                                             |    |
| 02         | 4217605          | •שיף <sup>*</sup>              | • ROD                          | 2          |                     |                    |                    |                                             |    |
| 03         | 4217606          | •ボ゛ルト;セムス                      | ·BOLT; SEMS                    | 4          |                     |                    | İ                  |                                             |    |
| 04         | 4206928          | ・プラグ;ドレン                       | ·PLUG; DRAIN                   | 1          |                     |                    |                    |                                             |    |
| 05         | 4148706          | •ホース                           | •HOSE                          | 1          |                     |                    |                    |                                             |    |
| 07         | 4228160          | ・キヤツプ                          | •CAP                           | 1          |                     |                    |                    |                                             |    |
| 08         | 4301307          | ・ブ・ラケツト                        | • BRACKET                      | 1          |                     |                    |                    | į                                           |    |
| 09         | 4301308          | ・ブ・ラケツト                        | ·BRACKET                       | 1          |                     |                    |                    |                                             |    |
| 10         | 4206678          | •ホ*ルト                          | ·BOLT                          | 6          |                     |                    |                    |                                             |    |
| 11         | 4301309          | ・クーラ;オイル                       | ·COOLER;OIL                    | 1          |                     |                    |                    |                                             |    |
| 12         | 4206678          | ・ボ・ルト;セムス                      | ·BOLT; SEMS                    | 6          |                     |                    |                    |                                             |    |
| 14         | 4217598          | ・ハ゜ツキン                         | · PACKING                      | 2          |                     |                    |                    |                                             |    |
| 15         | 4301310          | ・ガイド;ファン                       | •GUIDE; FAN                    | 1          |                     |                    |                    |                                             |    |
| 16         | 4206678          | ・ボ・ルト;セムス                      | •BOLT; SEMS                    | 4          |                     |                    |                    |                                             |    |
| 17         | 4217595          | ・ハ゜ツキン                         | · PACKING                      | 2          |                     |                    |                    |                                             |    |
| 19         | 4333043          | ・ネツト                           | •NET                           | 1          |                     |                    |                    |                                             |    |
| 20         | 4206930          | ・ホ゛ルト;ウインク゛                    | ·BOLT; WING                    | 2          |                     |                    |                    |                                             |    |
| 21         | 4206931          | ・ワツシヤ                          | •WASHER                        | 2          |                     |                    |                    |                                             |    |
| 22         | 4301312          | ・ブ ラケツト                        | • BRACKET                      | 1          |                     |                    |                    |                                             |    |
| 23         | 4301313          | ・ブ・ラケツト                        | •BRACKET                       | 1          |                     |                    |                    |                                             |    |
| 26         | 4355123          | ガ゛ート゛;フアン                      | GUARD; FAN                     | 1          | #                   |                    | 1                  |                                             | İ  |
| ,          |                  | <eu><n.europe></n.europe></eu> | <eu><n.europe></n.europe></eu> |            |                     |                    |                    |                                             |    |
| 27         | J020816          | ボ ルト;セムス                       | BOLT; SEMS                     | 3          | #                   |                    |                    |                                             |    |
| ,          |                  | <eu><n.europe></n.europe></eu> | <eu><n.europe></n.europe></eu> |            | ,<br>               |                    |                    |                                             | ļ  |
|            |                  |                                |                                |            |                     |                    |                    |                                             |    |
|            |                  |                                |                                |            |                     |                    |                    |                                             |    |
|            |                  |                                |                                |            |                     |                    |                    |                                             |    |
|            | -                |                                |                                |            |                     |                    |                    |                                             |    |
|            |                  |                                |                                |            | ļ                   |                    |                    |                                             |    |
|            |                  |                                |                                |            |                     |                    |                    |                                             |    |
|            |                  |                                |                                |            |                     |                    |                    |                                             |    |
|            |                  |                                |                                |            |                     |                    |                    |                                             |    |
|            |                  |                                |                                |            |                     |                    |                    |                                             |    |
|            |                  |                                |                                |            |                     |                    |                    | <u> </u>                                    |    |
|            |                  |                                |                                |            |                     |                    |                    |                                             |    |
|            |                  |                                |                                |            |                     |                    |                    |                                             |    |
|            |                  |                                |                                |            |                     |                    | İ                  |                                             |    |
|            |                  |                                |                                |            |                     |                    |                    |                                             |    |
|            |                  |                                |                                |            |                     |                    |                    |                                             |    |