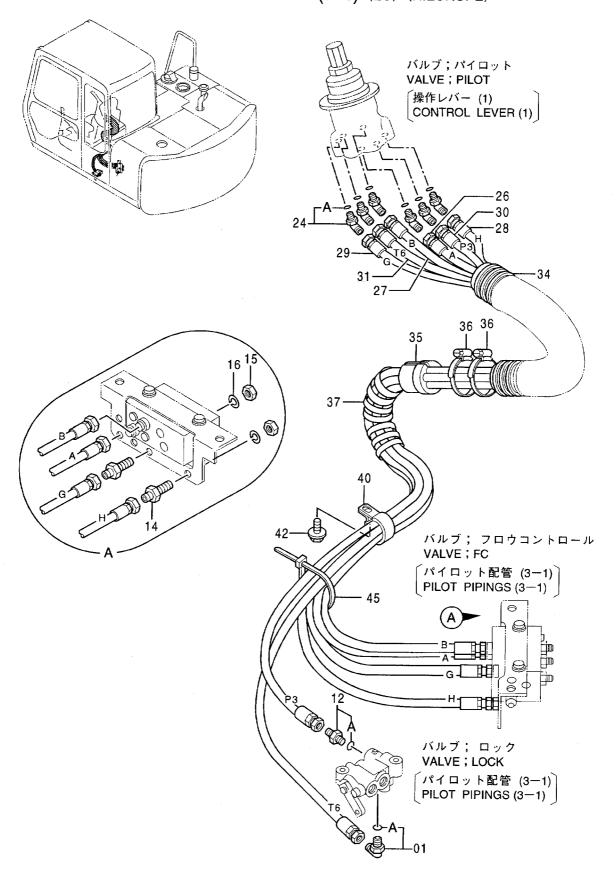

### 目 次 CONTENTS

PB-005

W/O:001

パイロット配管 (3-3) 〈EU〉〈N.EUROPE〉 ········ 081 パイロット配管 (2-2) 〈N.EUROPE〉 ··········· 069 PILOT PIPINGS (3-3) (EU)(N.EUROPE) PILOT PIPINGS (2-2) (N.EUROPE) アキュームレータ (EU)(N.EUROPE) ...... 083 パイロット配管 (3-1) (STD) ...... 071 ACCUMULATOR (EU)(N.EUROPE) PILOT PIPINGS (3-1) (STD) ショックレス部品 (LC トラック) ············ 085 パイロット配管 (3-1) (EU)(N.EUROPE) ...... 073 SHOCKLESS PARTS (LC TRACK) PILOT PIPINGS (3-1) (EU)(N.EUROPE) コンソール(右) ..... 087 パイロット配管 (3-2) (STD) ······· 075 CONSOLE (R) PILOT PIPINGS (3-2) (STD) コンソール (左) 〈STD〉 ··············· 089 パイロット配管 (3-2) 〈EU〉〈N.EUROPE〉 ······· 077 CONSOLE (L) (STD.) PILOT PIPINGS (3-2) (EU) (N.EUROPE) コンソール (左) 〈EU〉〈N.EUROPE〉 ······· 091 パイロット配管 (3-3) (STD) ····· 079 PILOT PIPINGS (3-3) (STD) CONSOLE (L) (EU) (N.EUROPE)