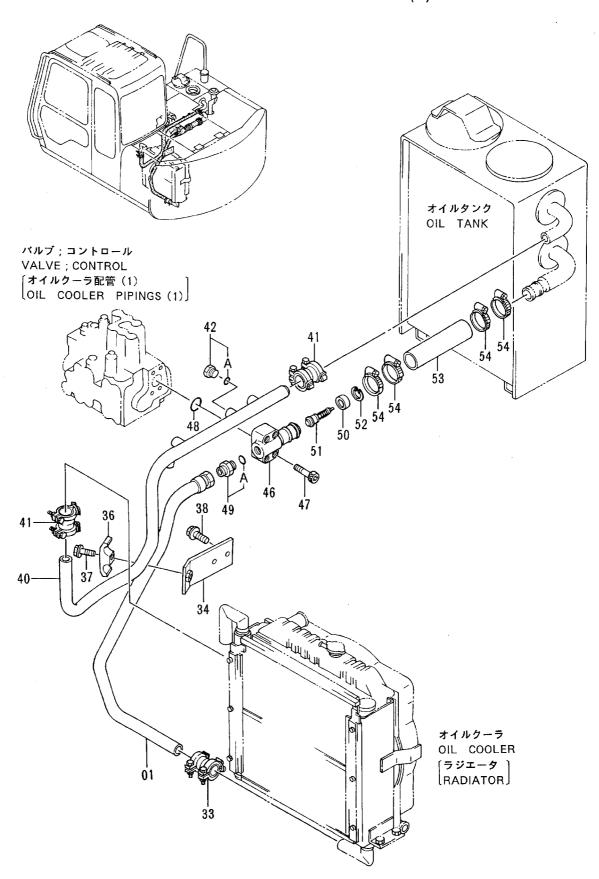

ラジエータ RADIATOR

|            | 40001-           |                                |                                |            |                     |                    |                    |                                             |    |
|------------|------------------|--------------------------------|--------------------------------|------------|---------------------|--------------------|--------------------|---------------------------------------------|----|
| 符号<br>ITEM | 部品番号<br>PART NO. | 部 品 名<br>PART NAME             | PART NAME<br>or CODE           | 数量<br>Q'TY | サービス<br>コード<br>S. C | 適用号機<br>SERIAL NO. | 互<br>換<br>性<br>iCA | 代替部<br>REPLACEA<br>PART<br>部品番号<br>PART NO. | 数量 |
| 01-23      | 4304201          | ラジ゛エータ アツセン                    | RADIATOR ASS'Y                 | 1          |                     |                    |                    |                                             |    |
| 01         | 4301306          | <ul><li>コア; ラシ゛エータ</li></ul>   | ·CORE; RADIATOR                | 1          |                     |                    |                    |                                             |    |
| 02         | 4217605          | •שיף <sup>*</sup>              | • ROD                          | 2          |                     |                    |                    |                                             |    |
| 03         | 4217606          | •ボ゛ルト;セムス                      | ·BOLT; SEMS                    | 4          |                     |                    | İ                  |                                             |    |
| 04         | 4206928          | ・プラグ;ドレン                       | ·PLUG; DRAIN                   | 1          |                     |                    |                    |                                             |    |
| 05         | 4148706          | •ホース                           | •HOSE                          | 1          |                     |                    |                    |                                             |    |
| 07         | 4228160          | ・キヤツプ                          | •CAP                           | 1          |                     |                    |                    |                                             |    |
| 08         | 4301307          | ・ブ・ラケツト                        | • BRACKET                      | 1          |                     |                    |                    | į                                           |    |
| 09         | 4301308          | ・ブ・ラケツト                        | ·BRACKET                       | 1          |                     |                    |                    |                                             |    |
| 10         | 4206678          | •ホ*ルト                          | ·BOLT                          | 6          |                     |                    |                    |                                             |    |
| 11         | 4301309          | ・クーラ;オイル                       | ·COOLER;OIL                    | 1          |                     |                    |                    |                                             |    |
| 12         | 4206678          | ・ボ・ルト;セムス                      | ·BOLT; SEMS                    | 6          |                     |                    |                    |                                             |    |
| 14         | 4217598          | ・ハ゜ツキン                         | · PACKING                      | 2          |                     |                    |                    |                                             |    |
| 15         | 4301310          | ・ガイド;ファン                       | •GUIDE; FAN                    | 1          |                     |                    |                    |                                             |    |
| 16         | 4206678          | ・ボ・ルト;セムス                      | •BOLT; SEMS                    | 4          |                     |                    |                    |                                             |    |
| 17         | 4217595          | ・ハ゜ツキン                         | · PACKING                      | 2          |                     |                    |                    |                                             |    |
| 19         | 4333043          | ・ネツト                           | •NET                           | 1          |                     |                    |                    |                                             |    |
| 20         | 4206930          | ・ホ゛ルト;ウインク゛                    | ·BOLT; WING                    | 2          |                     |                    |                    |                                             |    |
| 21         | 4206931          | ・ワツシヤ                          | •WASHER                        | 2          |                     |                    |                    |                                             |    |
| 22         | 4301312          | ・ブ ラケツト                        | • BRACKET                      | 1          |                     |                    |                    |                                             |    |
| 23         | 4301313          | ・ブ・ラケツト                        | •BRACKET                       | 1          |                     |                    |                    |                                             |    |
| 26         | 4355123          | ガ゛ート゛;フアン                      | GUARD; FAN                     | 1          | #                   |                    | 1                  |                                             | İ  |
| ,          |                  | <eu><n.europe></n.europe></eu> | <eu><n.europe></n.europe></eu> |            |                     |                    |                    |                                             |    |
| 27         | J020816          | ボ ルト;セムス                       | BOLT; SEMS                     | 3          | #                   |                    |                    |                                             |    |
| ,          |                  | <eu><n.europe></n.europe></eu> | <eu><n.europe></n.europe></eu> |            | ,<br>               |                    |                    |                                             | ļ  |
|            |                  |                                |                                |            |                     |                    |                    |                                             |    |
|            |                  |                                |                                |            |                     |                    |                    |                                             |    |
|            |                  |                                |                                |            |                     |                    |                    |                                             |    |
|            | -                |                                |                                |            |                     |                    |                    |                                             |    |
|            |                  |                                |                                |            | ļ                   |                    |                    |                                             |    |
|            |                  |                                |                                |            |                     |                    |                    |                                             |    |
|            |                  |                                |                                |            |                     |                    |                    |                                             |    |
|            |                  |                                |                                |            |                     |                    |                    |                                             |    |
|            |                  |                                |                                |            |                     |                    |                    |                                             |    |
|            |                  |                                |                                |            |                     |                    |                    | <u> </u>                                    |    |
|            |                  |                                |                                |            |                     |                    |                    |                                             |    |
|            |                  |                                |                                |            |                     |                    |                    |                                             |    |
|            |                  |                                |                                |            |                     |                    | İ                  |                                             |    |
|            |                  |                                |                                |            |                     |                    |                    |                                             |    |
|            |                  |                                |                                |            |                     |                    |                    |                                             |    |

### ラジエータ取付部品 RADIATOR SUPPORT

|                                         |                  |                    |                                       | 40001-     |                    |                    |              |                                               |                          |
|-----------------------------------------|------------------|--------------------|---------------------------------------|------------|--------------------|--------------------|--------------|-----------------------------------------------|--------------------------|
| 符号<br>ITEM                              | 部品番号<br>PART NO. | 部 品 名<br>PART NAME | PART NAME<br>or CODE                  | 数量<br>Q'TY | サービス<br>コード<br>S.C | 適用号機<br>SERIAL NO. | 互換性 CA       | 代 替 部<br>REPLACEA<br>PART<br>部品番号<br>PART NO. | BLE<br>BLE<br>数量<br>Q'TY |
| 01                                      | J011230          | ボ ルト;セムス           | BOLT; SEMS                            | 4          |                    |                    | 1            |                                               |                          |
| 21                                      | J222012          | ワツシヤ               | WASHER                                | 4          |                    |                    |              |                                               |                          |
| 23                                      | 4270964          | ステー                | STAY                                  | 1          |                    |                    |              |                                               |                          |
| 24                                      | J901430          | ボルト                | BOLT                                  | 2          |                    |                    |              |                                               |                          |
| 25                                      | A590914          | ワツシヤ;スプ゜リング゛       | WASHER; SPRING                        | 2          |                    |                    |              |                                               |                          |
| 28                                      | 2031142          | ホース;ウオータ           | HOSE; WATER                           | 1          | <del></del>        |                    | 1            |                                               |                          |
| 29                                      | 2031911          | ホース;ウオータ           | HOSE; WATER                           | 1          |                    |                    |              |                                               |                          |
| 30                                      | 4505385          | /<br>/ クランプ°;ホ−ス   | CLAMP; HOSE                           | 4          |                    |                    |              |                                               |                          |
|                                         |                  |                    |                                       |            |                    |                    |              |                                               |                          |
|                                         |                  |                    |                                       | ļ          |                    |                    |              |                                               |                          |
|                                         |                  |                    |                                       |            |                    |                    |              |                                               |                          |
|                                         |                  |                    |                                       |            |                    |                    |              |                                               |                          |
|                                         |                  |                    |                                       |            |                    |                    |              |                                               |                          |
|                                         |                  |                    |                                       |            |                    |                    |              |                                               |                          |
| *********                               |                  |                    |                                       |            |                    |                    | <del> </del> |                                               |                          |
|                                         |                  |                    |                                       |            |                    |                    |              |                                               |                          |
|                                         |                  |                    |                                       |            |                    |                    |              |                                               |                          |
|                                         |                  |                    |                                       |            |                    |                    |              |                                               |                          |
|                                         |                  |                    |                                       |            |                    |                    |              |                                               |                          |
| *************************************** |                  |                    | · · · · · · · · · · · · · · · · · · · |            |                    |                    |              |                                               |                          |
|                                         |                  |                    |                                       |            | 1                  |                    |              |                                               |                          |
|                                         |                  |                    |                                       |            |                    | :                  |              |                                               |                          |
|                                         | •                |                    |                                       |            |                    |                    |              |                                               |                          |
|                                         |                  |                    |                                       |            | <br> - <b></b>     | - <b></b>          | ļ. <b></b>   |                                               | ļ                        |
|                                         |                  |                    |                                       |            |                    |                    |              |                                               |                          |
|                                         |                  |                    |                                       |            |                    |                    |              |                                               |                          |
|                                         |                  |                    |                                       |            |                    |                    |              |                                               |                          |
|                                         |                  |                    |                                       |            |                    |                    |              |                                               | į                        |
|                                         |                  |                    | <del> </del>                          |            | <del> </del> -     |                    |              |                                               | <u> </u>                 |
|                                         |                  |                    |                                       |            |                    |                    |              |                                               |                          |
|                                         |                  |                    |                                       |            |                    |                    |              |                                               |                          |
|                                         |                  |                    |                                       |            |                    |                    |              |                                               |                          |
|                                         |                  |                    |                                       |            |                    |                    |              |                                               |                          |
|                                         |                  |                    |                                       |            |                    |                    |              |                                               |                          |
|                                         |                  |                    |                                       |            |                    |                    |              |                                               |                          |
|                                         |                  |                    |                                       |            |                    |                    |              |                                               |                          |
|                                         |                  |                    |                                       |            |                    |                    |              |                                               |                          |
|                                         |                  |                    |                                       |            |                    |                    |              |                                               | <u> </u>                 |