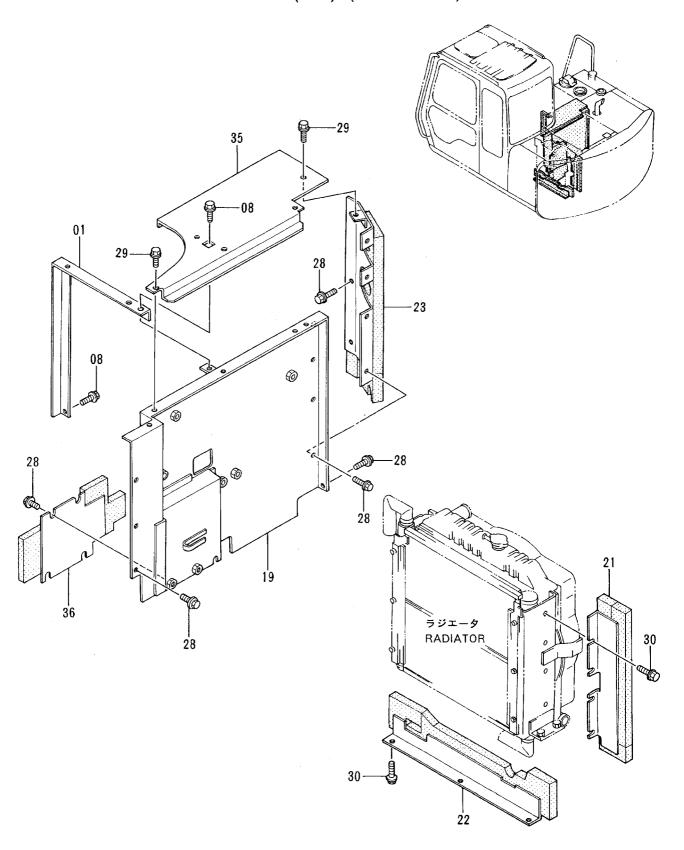

ラジエータ RADIATOR

|            | 40001-           |                                |                                |            |                     |                    |                    |                                             |    |
|------------|------------------|--------------------------------|--------------------------------|------------|---------------------|--------------------|--------------------|---------------------------------------------|----|
| 符号<br>ITEM | 部品番号<br>PART NO. | 部 品 名<br>PART NAME             | PART NAME<br>or CODE           | 数量<br>Q'TY | サービス<br>コード<br>S. C | 適用号機<br>SERIAL NO. | 互<br>換<br>性<br>iCA | 代替部<br>REPLACEA<br>PART<br>部品番号<br>PART NO. | 数量 |
| 01-23      | 4304201          | ラジ゛エータ アツセン                    | RADIATOR ASS'Y                 | 1          |                     |                    |                    |                                             |    |
| 01         | 4301306          | <ul><li>コア; ラシ゛エータ</li></ul>   | ·CORE; RADIATOR                | 1          |                     |                    |                    |                                             |    |
| 02         | 4217605          | •שיף <sup>*</sup>              | • ROD                          | 2          |                     |                    |                    |                                             |    |
| 03         | 4217606          | •ボ゛ルト;セムス                      | ·BOLT; SEMS                    | 4          |                     |                    | İ                  |                                             |    |
| 04         | 4206928          | ・プラグ;ドレン                       | ·PLUG; DRAIN                   | 1          |                     |                    |                    |                                             |    |
| 05         | 4148706          | •ホース                           | •HOSE                          | 1          |                     |                    |                    |                                             |    |
| 07         | 4228160          | ・キヤツプ                          | •CAP                           | 1          |                     |                    |                    |                                             |    |
| 08         | 4301307          | ・ブ・ラケツト                        | • BRACKET                      | 1          |                     |                    |                    | į                                           |    |
| 09         | 4301308          | ・ブ・ラケツト                        | ·BRACKET                       | 1          |                     |                    |                    |                                             |    |
| 10         | 4206678          | •ホ*ルト                          | ·BOLT                          | 6          |                     |                    |                    |                                             |    |
| 11         | 4301309          | ・クーラ;オイル                       | ·COOLER;OIL                    | 1          |                     |                    |                    |                                             |    |
| 12         | 4206678          | ・ボ・ルト;セムス                      | ·BOLT; SEMS                    | 6          |                     |                    |                    |                                             |    |
| 14         | 4217598          | ・ハ゜ツキン                         | · PACKING                      | 2          |                     |                    |                    |                                             |    |
| 15         | 4301310          | ・ガイド;ファン                       | •GUIDE; FAN                    | 1          |                     |                    |                    |                                             |    |
| 16         | 4206678          | ・ボ・ルト;セムス                      | •BOLT; SEMS                    | 4          |                     |                    |                    |                                             |    |
| 17         | 4217595          | ・ハ゜ツキン                         | · PACKING                      | 2          |                     |                    |                    |                                             |    |
| 19         | 4333043          | ・ネツト                           | •NET                           | 1          |                     |                    |                    |                                             |    |
| 20         | 4206930          | ・ホ゛ルト;ウインク゛                    | ·BOLT; WING                    | 2          |                     |                    |                    |                                             |    |
| 21         | 4206931          | ・ワツシヤ                          | •WASHER                        | 2          |                     |                    |                    |                                             |    |
| 22         | 4301312          | ・ブ ラケツト                        | • BRACKET                      | 1          |                     |                    |                    |                                             |    |
| 23         | 4301313          | ・ブ・ラケツト                        | •BRACKET                       | 1          |                     |                    |                    |                                             |    |
| 26         | 4355123          | ガ゛ート゛;フアン                      | GUARD; FAN                     | 1          | #                   |                    | 1                  |                                             | İ  |
| ,          |                  | <eu><n.europe></n.europe></eu> | <eu><n.europe></n.europe></eu> |            |                     |                    |                    |                                             |    |
| 27         | J020816          | ボ ルト;セムス                       | BOLT; SEMS                     | 3          | #                   |                    |                    |                                             |    |
| ,          |                  | <eu><n.europe></n.europe></eu> | <eu><n.europe></n.europe></eu> |            | ,<br>               |                    |                    |                                             | ļ  |
|            |                  |                                |                                |            |                     |                    |                    |                                             |    |
|            |                  |                                |                                |            |                     |                    |                    |                                             |    |
|            |                  |                                |                                |            |                     |                    |                    |                                             |    |
|            | -                |                                |                                |            |                     |                    |                    |                                             |    |
|            |                  |                                |                                |            | ļ                   |                    |                    |                                             |    |
|            |                  |                                |                                |            |                     |                    |                    |                                             |    |
|            |                  |                                |                                |            |                     |                    |                    |                                             |    |
|            |                  |                                |                                |            |                     |                    |                    |                                             |    |
|            |                  |                                |                                |            |                     |                    |                    |                                             |    |
|            |                  |                                |                                |            |                     |                    |                    | <u> </u>                                    |    |
|            |                  |                                |                                |            |                     |                    |                    |                                             |    |
|            |                  |                                |                                |            |                     |                    |                    |                                             |    |
|            |                  |                                |                                |            |                     |                    | İ                  |                                             |    |
|            |                  |                                |                                |            |                     |                    |                    |                                             |    |
|            |                  |                                |                                |            |                     |                    |                    |                                             |    |

### ラジエータ取付部品 RADIATOR SUPPORT

|                                         |                  |                    |                                       | 40001-     |                    |                    |              |                                               |                          |
|-----------------------------------------|------------------|--------------------|---------------------------------------|------------|--------------------|--------------------|--------------|-----------------------------------------------|--------------------------|
| 符号<br>ITEM                              | 部品番号<br>PART NO. | 部 品 名<br>PART NAME | PART NAME<br>or CODE                  | 数量<br>Q'TY | サービス<br>コード<br>S.C | 適用号機<br>SERIAL NO. | 互換性 CA       | 代 替 部<br>REPLACEA<br>PART<br>部品番号<br>PART NO. | BLE<br>BLE<br>数量<br>Q'TY |
| 01                                      | J011230          | ボ ルト;セムス           | BOLT; SEMS                            | 4          |                    |                    | 1            |                                               |                          |
| 21                                      | J222012          | ワツシヤ               | WASHER                                | 4          |                    |                    |              |                                               |                          |
| 23                                      | 4270964          | ステー                | STAY                                  | 1          |                    |                    |              |                                               |                          |
| 24                                      | J901430          | ボルト                | BOLT                                  | 2          |                    |                    |              |                                               |                          |
| 25                                      | A590914          | ワツシヤ;スプ゜リング゛       | WASHER; SPRING                        | 2          |                    |                    |              |                                               |                          |
| 28                                      | 2031142          | ホース;ウオータ           | HOSE; WATER                           | 1          | <del></del>        |                    | 1            |                                               |                          |
| 29                                      | 2031911          | ホース;ウオータ           | HOSE; WATER                           | 1          |                    |                    |              |                                               |                          |
| 30                                      | 4505385          | /<br>/ クランプ°;ホ−ス   | CLAMP; HOSE                           | 4          |                    |                    |              |                                               |                          |
|                                         |                  |                    |                                       |            |                    |                    |              |                                               |                          |
|                                         |                  |                    |                                       | ļ          |                    |                    |              |                                               |                          |
|                                         |                  |                    |                                       |            |                    |                    |              |                                               |                          |
|                                         |                  |                    |                                       |            |                    |                    |              |                                               |                          |
|                                         |                  |                    |                                       |            |                    |                    |              |                                               |                          |
|                                         |                  |                    |                                       |            |                    |                    |              |                                               |                          |
| *********                               |                  |                    |                                       |            |                    |                    | <del> </del> |                                               |                          |
|                                         |                  |                    |                                       |            |                    |                    |              |                                               |                          |
|                                         |                  |                    |                                       |            |                    |                    |              |                                               |                          |
|                                         |                  |                    |                                       |            |                    |                    |              |                                               |                          |
|                                         |                  |                    |                                       |            |                    |                    |              |                                               |                          |
| *************************************** |                  |                    | · · · · · · · · · · · · · · · · · · · |            |                    |                    |              |                                               |                          |
|                                         |                  |                    |                                       |            | 1                  |                    |              |                                               |                          |
|                                         |                  |                    |                                       |            |                    | :                  |              |                                               |                          |
|                                         | •                |                    |                                       |            |                    |                    |              |                                               |                          |
|                                         |                  |                    |                                       |            | <br> - <b></b>     | - <b></b>          | ļ. <b></b>   |                                               | ļ                        |
|                                         |                  |                    |                                       |            |                    |                    |              |                                               |                          |
|                                         |                  |                    |                                       |            |                    |                    |              |                                               |                          |
|                                         |                  |                    |                                       |            |                    |                    |              |                                               |                          |
|                                         |                  |                    |                                       |            |                    |                    |              |                                               | į                        |
|                                         |                  |                    | <del> </del>                          |            | <del> </del> -     |                    |              |                                               | <u> </u>                 |
|                                         |                  |                    |                                       |            |                    |                    |              |                                               |                          |
|                                         |                  |                    |                                       |            |                    |                    |              |                                               |                          |
|                                         |                  |                    |                                       |            |                    |                    |              |                                               |                          |
|                                         |                  |                    |                                       |            |                    |                    |              |                                               |                          |
|                                         |                  |                    |                                       |            |                    |                    |              |                                               |                          |
|                                         |                  |                    |                                       |            |                    |                    |              |                                               |                          |
|                                         |                  |                    |                                       |            |                    |                    |              |                                               |                          |
|                                         |                  |                    |                                       |            |                    |                    |              |                                               |                          |
|                                         |                  |                    |                                       |            |                    |                    |              |                                               | <u> </u>                 |