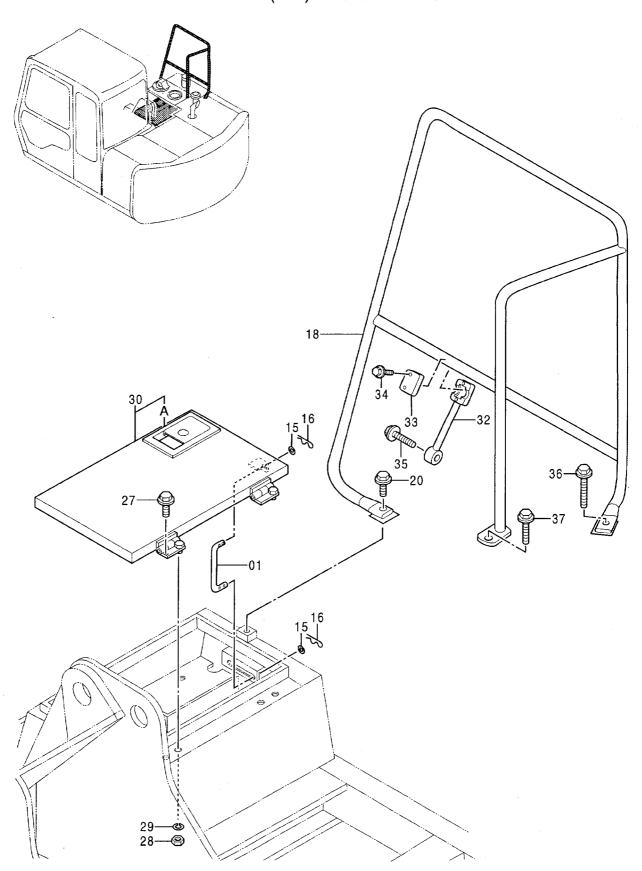

# 上 部 旋 回 体 UPPERSTRUCTURE

フレーム FRAME

|            |                  |                    |                      |            |                    | 40001-             |        |                                             |    |
|------------|------------------|--------------------|----------------------|------------|--------------------|--------------------|--------|---------------------------------------------|----|
| 符号<br>ITEM | 部品番号<br>PART NO. | 部 品 名<br>PART NAME | PART NAME<br>or CODE | 数量<br>Q'TY | サービス<br>コード<br>S.C | 適用号機<br>SERIAL NO. | 互換性ICA | 代替部<br>REPLACEA<br>PART<br>部品番号<br>PART NO. | 数量 |
| 00         | 5003518          | フレーム;メイン           | FRAME; MAIN          | 1          |                    |                    |        |                                             |    |
| 04         | 3043504          | ピン                 | PIN                  | 1          |                    |                    |        |                                             |    |
| 05         | 3055930          | le° ソ              | PIN                  | 1          |                    |                    |        |                                             |    |
| 07         | 4065688          | リング                | RING                 | 2          |                    |                    | İ      |                                             |    |
| 08         | 4065689          | <b>ピ</b> ソ         | PIN                  | 2          |                    |                    |        |                                             |    |
| 09         | J931685          | ホ* ルト              | BOLT                 | 22         |                    |                    |        |                                             |    |
| 10         | J222016          | ワツシヤ               | WASHER               | 22         |                    |                    |        |                                             |    |
| 12         | J75214           | プラグ                | PLUG                 | 1          |                    |                    |        |                                             |    |
| 15         | 4195033          | カハ* -              | COVER                | 1          | 1                  |                    |        |                                             |    |
| 22         | 4224058          | ワツシヤ 2.0           | WASHER 2.0           | 2          | R                  |                    |        |                                             |    |
| 23         | 4224057          | ワツシヤ 1.0           | WASHER 1.0           | 2          | R                  |                    |        |                                             |    |
| 24         | 4180196          | スペ゜ーサ 1.2          | SPACER 1.2           | 2          | R                  |                    |        |                                             |    |
| 25         | 4042135          | スペーサ 2.3           | SPACER 2.3           | 1          | R                  |                    |        |                                             |    |
| 30         | 8036895          | ストツハ°              | STOPPER              | 1          |                    |                    |        |                                             |    |
| 31         | J222012          | ワツシヤ               | WASHER               | 2          |                    | v                  |        |                                             | ļ  |
| 32         | J011230          | ホ* ルト ; セムス        | BOLT; SEMS           | 2          |                    |                    |        |                                             |    |
| 34         | 4509404          | ブ ツシング ; ラバ ー      | BUSHING; RUBBER      | 3          |                    |                    |        |                                             |    |
| 35         | 4293794          | ブ゛ツシング゛;ラハ゛ー       | BUSHING; RUBBER      | 1          |                    |                    |        |                                             |    |
| 36         | 4293803          | ブ ツシング ; ラバ ー      | BUSHING; RUBBER      | 1          |                    |                    |        |                                             |    |
| 37         | 4201749          | ブ ツシング ; ラバ ー      | BUSHING; RUBBER      | 1          |                    |                    |        |                                             |    |
| 38         | 4210661          | ブ ツシング ; ラバ ー      | BUSHING; RUBBER      | 1          |                    |                    |        |                                             |    |
| 39         | 94-2816          | ブ ツシング ; ラバ ー      | BUSHING; RUBBER      | 1          | 3                  |                    |        |                                             |    |
| 40         | 4293796          | ブ ツシング ; ラバ ー      | BUSHING; RUBBER      | 1          |                    |                    |        |                                             |    |
|            |                  |                    |                      |            |                    |                    |        |                                             |    |
|            |                  |                    |                      |            |                    |                    |        |                                             |    |
|            |                  |                    |                      |            |                    |                    |        |                                             |    |