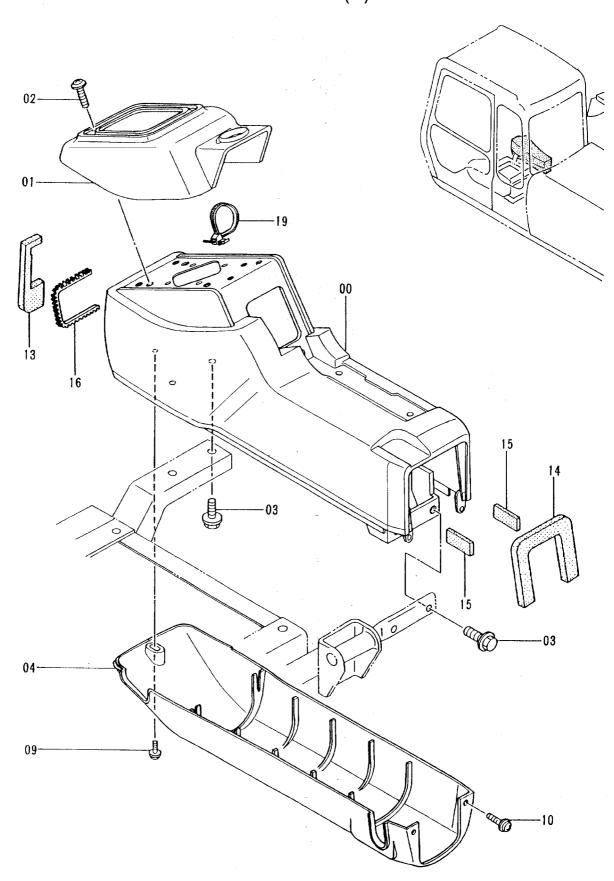

### 目 次 CONTENTS

PB-005

W/O:001

パイロット配管 (3-3) 〈EU〉〈N.EUROPE〉 ········ 081 パイロット配管 (2-2) 〈N.EUROPE〉 ··········· 069 PILOT PIPINGS (3-3) (EU)(N.EUROPE) PILOT PIPINGS (2-2) (N.EUROPE) アキュームレータ (EU)(N.EUROPE) ...... 083 パイロット配管 (3-1) (STD) ...... 071 ACCUMULATOR (EU)(N.EUROPE) PILOT PIPINGS (3-1) (STD) ショックレス部品 (LC トラック) ············ 085 パイロット配管 (3-1) (EU)(N.EUROPE) ...... 073 SHOCKLESS PARTS (LC TRACK) PILOT PIPINGS (3-1) (EU)(N.EUROPE) コンソール(右) ..... 087 パイロット配管 (3-2) (STD) ······· 075 CONSOLE (R) PILOT PIPINGS (3-2) (STD) コンソール (左) 〈STD〉 ··············· 089 パイロット配管 (3-2) 〈EU〉〈N.EUROPE〉 ······· 077 CONSOLE (L) (STD.) PILOT PIPINGS (3-2) (EU) (N.EUROPE) コンソール (左) 〈EU〉〈N.EUROPE〉 ······· 091 パイロット配管 (3-3) (STD) ····· 079 PILOT PIPINGS (3-3) (STD) CONSOLE (L) (EU) (N.EUROPE)