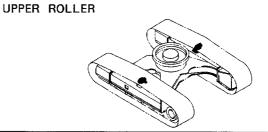

### 目 次 **CONTENTS**

**ADJUSTER** 

部 走 行 体 **UNDERCARRIAGE** 

上ローラ ……………………………… 203

トラックフレーム (LCトラック) ····· 193 TRACK FRAME (LC TRACK)

トラックフレーム (スタンダードトラック) ……… 191

下ローラ ………………………… 205 LOWER ROLLER

旋回輪 SWING BEARING