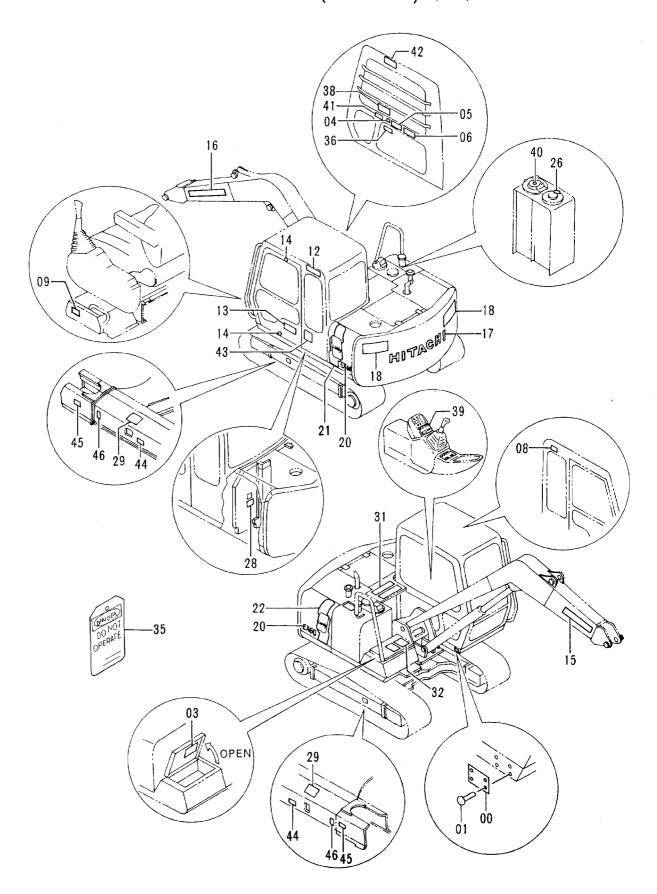

|            |                     |                    |            |                                             |    |  |  |
|            |                  |                      |                         |            |                     |                    |            |                                             |    |  |  |
|            |                  |                      |                         |            |                     |                    |            |                                             |    |  |  |
|            |                  |                      |                         |            |                     |                    |            |                                             |    |  |  |

ネームプレート(英語)〈STD〉 NEME-PLATE (ENGLISH)〈STD〉



40001-

| PART NAME