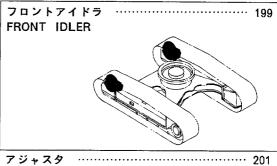

### 目 次 **CONTENTS**

**ADJUSTER** 

部 走 行 体 **UNDERCARRIAGE** 

上ローラ ……………………………… 203

トラックフレーム (LCトラック) ····· 193 TRACK FRAME (LC TRACK)

トラックフレーム (スタンダードトラック) ……… 191

下ローラ ………………………… 205 LOWER ROLLER

旋回輪 SWING BEARING