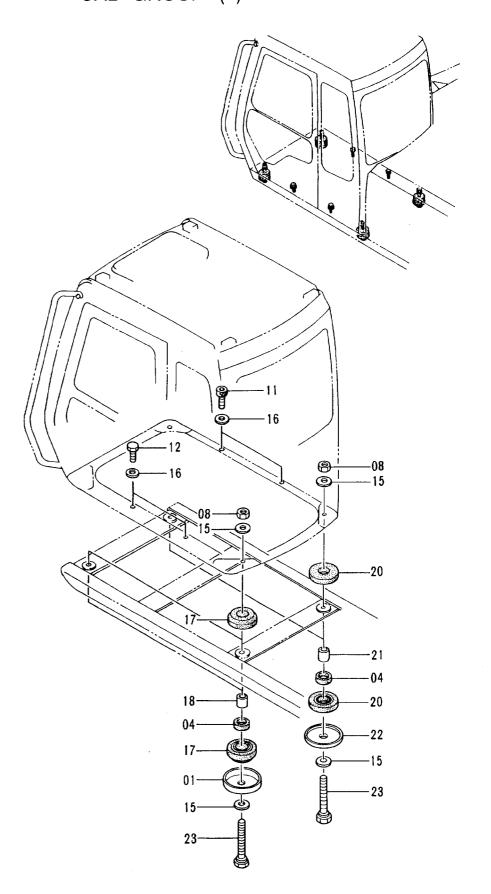

# 上 部 旋 回 体 UPPERSTRUCTURE

フレーム FRAME

|            |                  |                    |                      |            |                    | 40001-             |        |                                             |    |
|------------|------------------|--------------------|----------------------|------------|--------------------|--------------------|--------|---------------------------------------------|----|
| 符号<br>ITEM | 部品番号<br>PART NO. | 部 品 名<br>PART NAME | PART NAME<br>or CODE | 数量<br>Q'TY | サービス<br>コード<br>S.C | 適用号機<br>SERIAL NO. | 互換性ICA | 代替部<br>REPLACEA<br>PART<br>部品番号<br>PART NO. | 数量 |
| 00         | 5003518          | フレーム;メイン           | FRAME; MAIN          | 1          |                    |                    |        |                                             |    |
| 04         | 3043504          | ピン                 | PIN                  | 1          |                    |                    |        |                                             |    |
| 05         | 3055930          | le° ソ              | PIN                  | 1          |                    |                    |        |                                             |    |
| 07         | 4065688          | リング                | RING                 | 2          |                    |                    | İ      |                                             |    |
| 08         | 4065689          | <b>ピ</b> ソ         | PIN                  | 2          |                    |                    |        |                                             |    |
| 09         | J931685          | ホ* ルト              | BOLT                 | 22         |                    |                    |        |                                             |    |
| 10         | J222016          | ワツシヤ               | WASHER               | 22         |                    |                    |        |                                             |    |
| 12         | J75214           | プラグ                | PLUG                 | 1          |                    |                    |        |                                             |    |
| 15         | 4195033          | カハ* -              | COVER                | 1          | 1                  |                    |        |                                             |    |
| 22         | 4224058          | ワツシヤ 2.0           | WASHER 2.0           | 2          | R                  |                    |        |                                             |    |
| 23         | 4224057          | ワツシヤ 1.0           | WASHER 1.0           | 2          | R                  |                    |        |                                             |    |
| 24         | 4180196          | スペ゜ーサ 1.2          | SPACER 1.2           | 2          | R                  |                    |        |                                             |    |
| 25         | 4042135          | スペーサ 2.3           | SPACER 2.3           | 1          | R                  |                    |        |                                             |    |
| 30         | 8036895          | ストツハ°              | STOPPER              | 1          |                    |                    |        |                                             |    |
| 31         | J222012          | ワツシヤ               | WASHER               | 2          |                    | v                  |        |                                             | ļ  |
| 32         | J011230          | ホ* ルト ; セムス        | BOLT; SEMS           | 2          |                    |                    |        |                                             |    |
| 34         | 4509404          | ブ ツシング ; ラバ ー      | BUSHING; RUBBER      | 3          |                    |                    |        |                                             |    |
| 35         | 4293794          | ブ゛ツシング゛;ラハ゛ー       | BUSHING; RUBBER      | 1          |                    |                    |        |                                             |    |
| 36         | 4293803          | ブ ツシング ; ラバ ー      | BUSHING; RUBBER      | 1          |                    |                    |        |                                             |    |
| 37         | 4201749          | ブ ツシング ; ラバ ー      | BUSHING; RUBBER      | 1          |                    |                    |        |                                             |    |
| 38         | 4210661          | ブ ツシング ; ラバ ー      | BUSHING; RUBBER      | 1          |                    |                    |        |                                             |    |
| 39         | 94-2816          | ブ ツシング ; ラバ ー      | BUSHING; RUBBER      | 1          | 3                  |                    |        |                                             |    |
| 40         | 4293796          | ブ ツシング ; ラバ ー      | BUSHING; RUBBER      | 1          |                    |                    |        |                                             |    |
|            |                  |                    |                      |            |                    |                    |        |                                             |    |
|            |                  |                    |                      |            |                    |                    |        |                                             |    |
|            |                  |                    |                      |            |                    |                    |        |                                             |    |