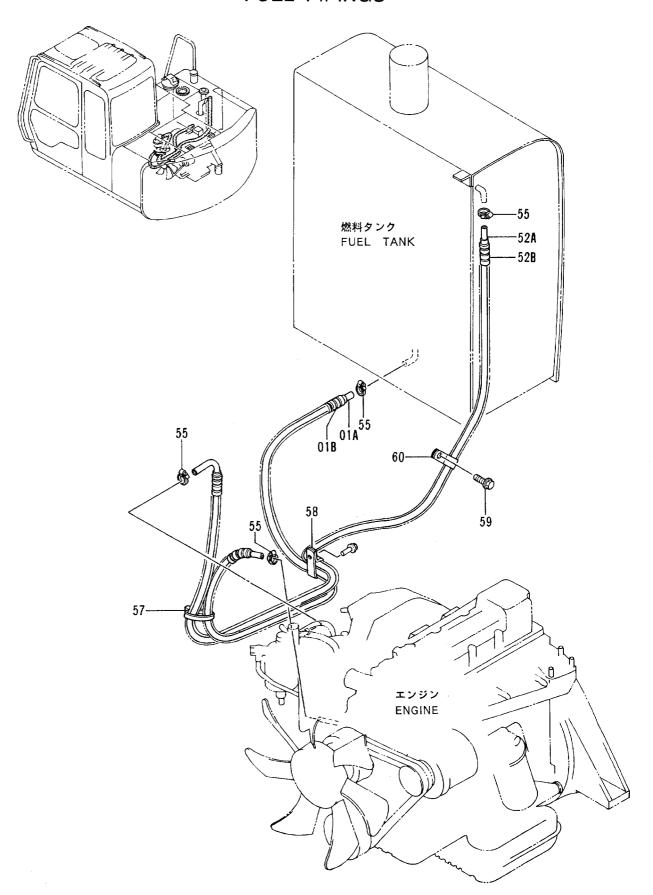

燃料配管 FUEL PIPINGS

ネンリヨー ハイカン FUEL PIPINGS

|                                |                                                     |                                                       |                                            |             |                     | 40001-             |            |                                              |    |
|--------------------------------|-----------------------------------------------------|-------------------------------------------------------|--------------------------------------------|-------------|---------------------|--------------------|------------|----------------------------------------------|----|
| ーーーー<br>符号<br>ITEM             | 部品番号<br>PART NO.                                    | 部 品 名<br>PART NAME                                    | PART NAME<br>or CODE                       | 数量<br>Q'TY  | サービス<br>コード<br>S. C | 適用号機<br>SERIAL NO. | 互換性<br>ICA | 代替部<br>REPLACEAE<br>PART<br>部品番号<br>PART NO. | 数量 |
| 01A<br>01B<br>52A<br>52B<br>55 | 4293824<br>4293826<br>4293825<br>4293827<br>4514700 | ホース; フユエル<br>チユーブ<br>ホース; フユエル<br>チユーブ<br>クリツプ゜; ホース  | HOSE; FUEL TUBE HOSE; FUEL TUBE CLIP; HOSE | 1 1 1 4     |                     |                    |            |                                              |    |
| 57<br>58<br>59<br>60           | 4121859<br>4192034<br>J011020<br>4190263            | クリツプ・; ハ* ント*<br>クリツプ・; ハ* ント*<br>オ* ルト; セムス<br>クリツプ・ | CLIP;BAND CLIP BOLT;SEMS CLIP              | 1<br>2<br>1 |                     |                    |            |                                              | ·  |
|                                |                                                     |                                                       |                                            |             |                     |                    |            |                                              |    |
|                                |                                                     |                                                       |                                            |             |                     |                    |            |                                              |    |
|                                |                                                     |                                                       |                                            |             |                     |                    |            |                                              |    |
|                                |                                                     |                                                       |                                            |             |                     |                    |            |                                              |    |
|                                |                                                     |                                                       |                                            |             |                     |                    |            |                                              |    |
|                                |                                                     |                                                       |                                            |             |                     |                    |            |                                              |    |