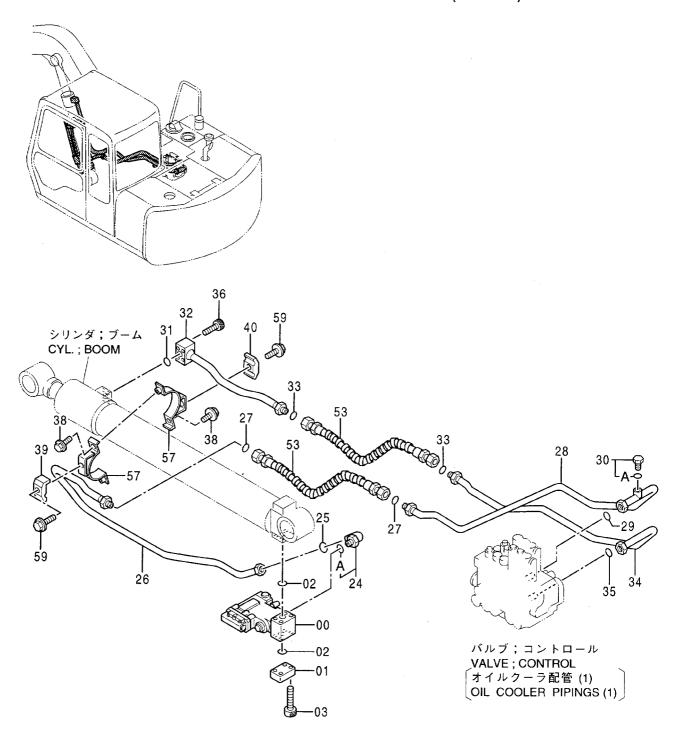

燃料配管 FUEL PIPINGS

ネンリヨー ハイカン FUEL PIPINGS

|                                |                                                     |                                                       |                                            |             |                     | 40001-             |            |                                              |    |
|--------------------------------|-----------------------------------------------------|-------------------------------------------------------|--------------------------------------------|-------------|---------------------|--------------------|------------|----------------------------------------------|----|
| ーーーー<br>符号<br>ITEM             | 部品番号<br>PART NO.                                    | 部 品 名<br>PART NAME                                    | PART NAME<br>or CODE                       | 数量<br>Q'TY  | サービス<br>コード<br>S. C | 適用号機<br>SERIAL NO. | 互換性<br>ICA | 代替部<br>REPLACEAE<br>PART<br>部品番号<br>PART NO. | 数量 |
| 01A<br>01B<br>52A<br>52B<br>55 | 4293824<br>4293826<br>4293825<br>4293827<br>4514700 | ホース; フユエル<br>チユーブ<br>ホース; フユエル<br>チユーブ<br>クリツプ゜; ホース  | HOSE; FUEL TUBE HOSE; FUEL TUBE CLIP; HOSE | 1 1 1 4     |                     |                    |            |                                              |    |
| 57<br>58<br>59<br>60           | 4121859<br>4192034<br>J011020<br>4190263            | クリツプ・; ハ* ント*<br>クリツプ・; ハ* ント*<br>オ* ルト; セムス<br>クリツプ・ | CLIP;BAND CLIP BOLT;SEMS CLIP              | 1<br>2<br>1 |                     |                    |            |                                              | ·  |
|                                |                                                     |                                                       |                                            |             |                     |                    |            |                                              |    |
|                                |                                                     |                                                       |                                            |             |                     |                    |            |                                              |    |
|                                |                                                     |                                                       |                                            |             |                     |                    |            |                                              |    |
|                                |                                                     |                                                       |                                            |             |                     |                    |            |                                              |    |
|                                |                                                     |                                                       |                                            |             |                     |                    |            |                                              |    |
|                                |                                                     |                                                       |                                            |             |                     |                    |            |                                              |    |