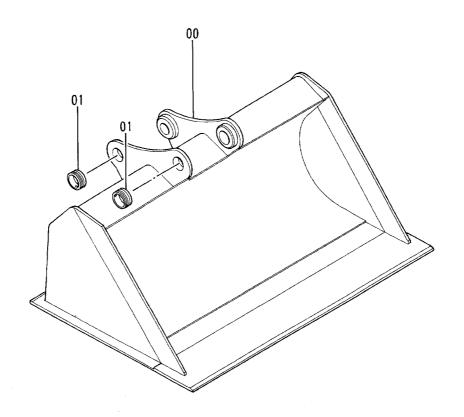

走行装置 ………………………………………… 197 TRAVEL DEVICE

バケット 0.3 (ショートリーチ) ············ 263 BUCKET 0.3 (SHORT REACH)

プロテクタ ...... 265 PROTECTOR

フロント配管(ショートリーチ) ············ 267 FRONT PIPINGS (SHORT REACH)

パケット 0.3 (スーパーショートリーチ) ······ 273 BUCKET 0.3 (SUPER SHORT REACH)