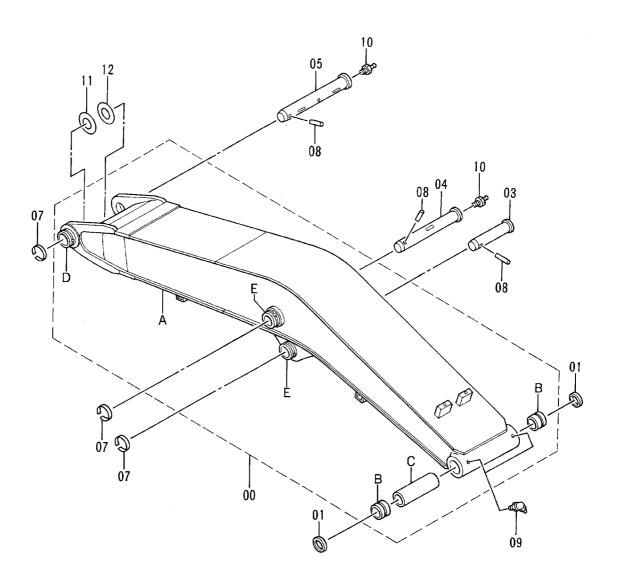

|                 |            |                    |                    |         |                                             |    |
|            |                  |                   |                 |            |                    |                    |         |                                             |    |
|            |                  |                   |                 |            |                    |                    |         |                                             |    |
|            |                  |                   |                 |            |                    |                    |         |                                             |    |



### スーパーショートリーチフロント SUPER SHORT REACH FRONT

# ブーム (ス-パーショートリーチ) BOOM (SUPER SHORT REACH)





ブーム (スーパーショートリーチ) BOOM (SUPER SHORT REACH)

|             |                  |                    |                      |            |                     | 40001-             |            |                                             |    |
|-------------|------------------|--------------------|----------------------|------------|---------------------|--------------------|------------|---------------------------------------------|----|
| 符号<br>ITEM  | 部品番号<br>PART NO. | 部 品 名<br>PART NAME | PART NAME<br>or CODE | 数量<br>Q'TY | サービス<br>コード<br>S. C | 適用号機<br>SERIAL NO. | 互換性<br>ICA | 代替部<br>REPLACEA<br>PART<br>部品番号<br>PART NO. | 数量 |
| 00          | 7027108          | ブーム アツセン           | BOOM ASS'Y           | 1          |                     |                    |            |