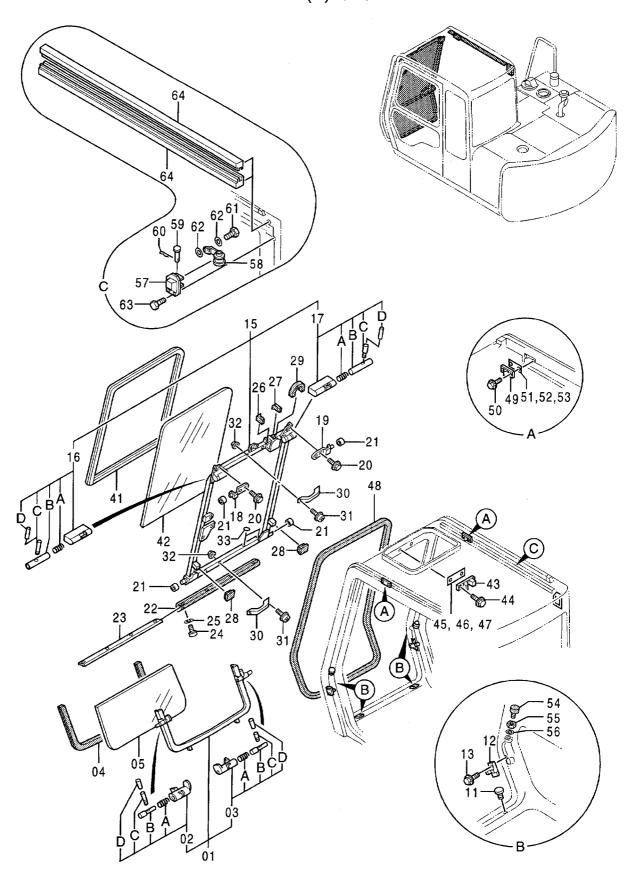

# 上 部 旋 回 体 UPPERSTRUCTURE

フレーム FRAME

|            |                  |                    |                      |            |                    | 40001-             |        |                                             |    |
|------------|------------------|--------------------|----------------------|------------|--------------------|--------------------|--------|---------------------------------------------|----|
| 符号<br>ITEM | 部品番号<br>PART NO. | 部 品 名<br>PART NAME | PART NAME<br>or CODE | 数量<br>Q'TY | サービス<br>コード<br>S.C | 適用号機<br>SERIAL NO. | 互換性ICA | 代替部<br>REPLACEA<br>PART<br>部品番号<br>PART NO. | 数量 |
| 00         | 5003518          | フレーム;メイン           | FRAME; MAIN          | 1          |                    |                    |        |                                             |    |
| 04         | 3043504          | ピン                 | PIN                  | 1          |                    |                    |        |                                             |    |
| 05         | 3055930          | le° ソ              | PIN                  | 1          |                    |                    |        |                                             |    |
| 07         | 4065688          | リング                | RING                 | 2          |                    |                    | İ      |                                             |    |
| 08         | 4065689          | <b>ピ</b> ソ         | PIN                  | 2          |                    |                    |        |                                             |    |
| 09         | J931685          | ホ* ルト              | BOLT                 | 22         |                    |                    |        |                                             |    |
| 10         | J222016          | ワツシヤ               | WASHER               | 22         |                    |                    |        |                                             |    |
| 12         | J75214           | プラグ                | PLUG                 | 1          |                    |                    |        |                                             |    |
| 15         | 4195033          | カハ* -              | COVER                | 1          | 1                  |                    |        |                                             |    |
| 22         | 4224058          | ワツシヤ 2.0           | WASHER 2.0           | 2          | R                  |                    |        |                                             |    |
| 23         | 4224057          | ワツシヤ 1.0           | WASHER 1.0           | 2          | R                  |                    |        |                                             |    |
| 24         | 4180196          | スペ゜ーサ 1.2          | SPACER 1.2           | 2          | R                  |                    |        |                                             |    |
| 25         | 4042135          | スペーサ 2.3           | SPACER 2.3           | 1          | R                  |                    |        |                                             |    |
| 30         | 8036895          | ストツハ°              | STOPPER              | 1          |                    |                    |        |                                             |    |
| 31         | J222012          | ワツシヤ               | WASHER               | 2          |                    | v                  |        |                                             | ļ  |
| 32         | J011230          | ホ* ルト ; セムス        | BOLT; SEMS           | 2          |                    |                    |        |                                             |    |
| 34         | 4509404          | ブ ツシング ; ラバ ー      | BUSHING; RUBBER      | 3          |                    |                    |        |                                             |    |
| 35         | 4293794          | ブ゛ツシング゛;ラハ゛ー       | BUSHING; RUBBER      | 1          |                    |                    |        |                                             |    |
| 36         | 4293803          | ブ ツシング ; ラバ ー      | BUSHING; RUBBER      | 1          |                    |                    |        |                                             |    |
| 37         | 4201749          | ブ ツシング ; ラバ ー      | BUSHING; RUBBER      | 1          |                    |                    |        |                                             |    |
| 38         | 4210661          | ブ ツシング ; ラバ ー      | BUSHING; RUBBER      | 1          |                    |                    |        |                                             |    |
| 39         | 94-2816          | ブ ツシング ; ラバ ー      | BUSHING; RUBBER      | 1          | 3                  |                    |        |                                             |    |
| 40         | 4293796          | ブ ツシング ; ラバ ー      | BUSHING; RUBBER      | 1          |                    |                    |        |                                             |    |
|            |                  |                    |                      |            |                    |                    |        |                                             |    |
|            |                  |                    |                      |            |                    |                    |        |                                             |    |
|            |                  |                    |                      |            |                    |                    |        |                                             |    |