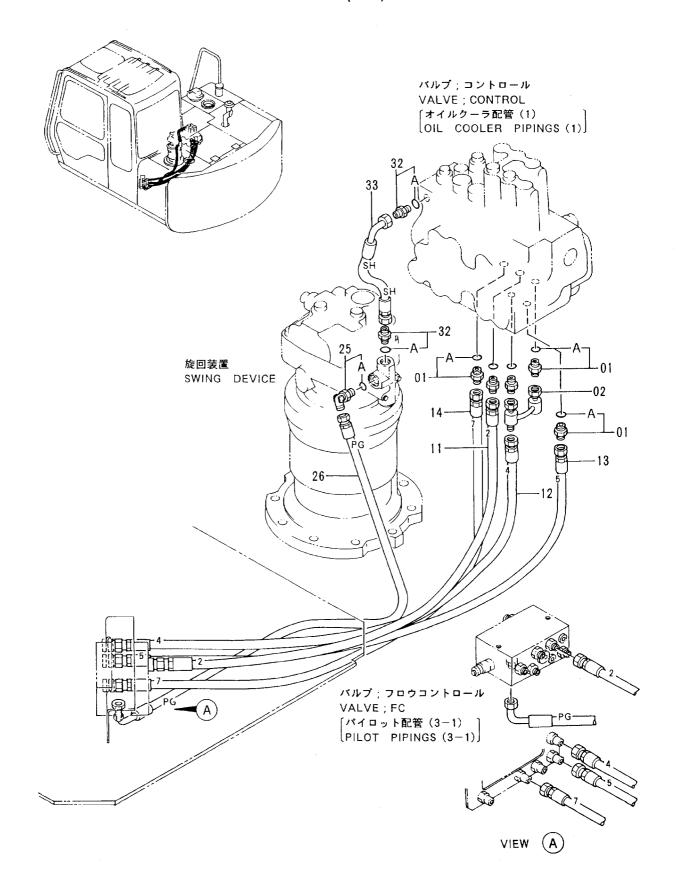

燃料配管 FUEL PIPINGS

ネンリヨー ハイカン FUEL PIPINGS

|                                |                                                     |                                                       |                                            |             |                     | 40001-             |            |                                              |    |
|--------------------------------|-----------------------------------------------------|-------------------------------------------------------|--------------------------------------------|-------------|---------------------|--------------------|------------|----------------------------------------------|----|
| ーーーー<br>符号<br>ITEM             | 部品番号<br>PART NO.                                    | 部 品 名<br>PART NAME                                    | PART NAME<br>or CODE                       | 数量<br>Q'TY  | サービス<br>コード<br>S. C | 適用号機<br>SERIAL NO. | 互換性<br>ICA | 代替部<br>REPLACEAE<br>PART<br>部品番号<br>PART NO. | 数量 |
| 01A<br>01B<br>52A<br>52B<br>55 | 4293824<br>4293826<br>4293825<br>4293827<br>4514700 | ホース; フユエル<br>チユーブ<br>ホース; フユエル<br>チユーブ<br>クリツプ゜; ホース  | HOSE; FUEL TUBE HOSE; FUEL TUBE CLIP; HOSE | 1 1 1 4     |                     |                    |            |                                              |    |
| 57<br>58<br>59<br>60           | 4121859<br>4192034<br>J011020<br>4190263            | クリツプ・; ハ* ント*<br>クリツプ・; ハ* ント*<br>オ* ルト; セムス<br>クリツプ・ | CLIP;BAND CLIP BOLT;SEMS CLIP              | 1<br>2<br>1 |                     |                    |            |                                              | ·  |
|                                |                                                     |                                                       |                                            |             |                     |                    |            |                                              |    |
|                                |                                                     |                                                       |                                            |             |                     |                    |            |                                              |    |
|                                |                                                     |                                                       |                                            |             |                     |                    |            |                                              |    |
|                                |                                                     |                                                       |                                            |             |                     |                    |            |                                              |    |
|                                |                                                     |                                                       |                                            |             |                     |                    |            |                                              |    |
|                                |                                                     |                                                       |                                            |             |                     |                    |            |                                              |    |