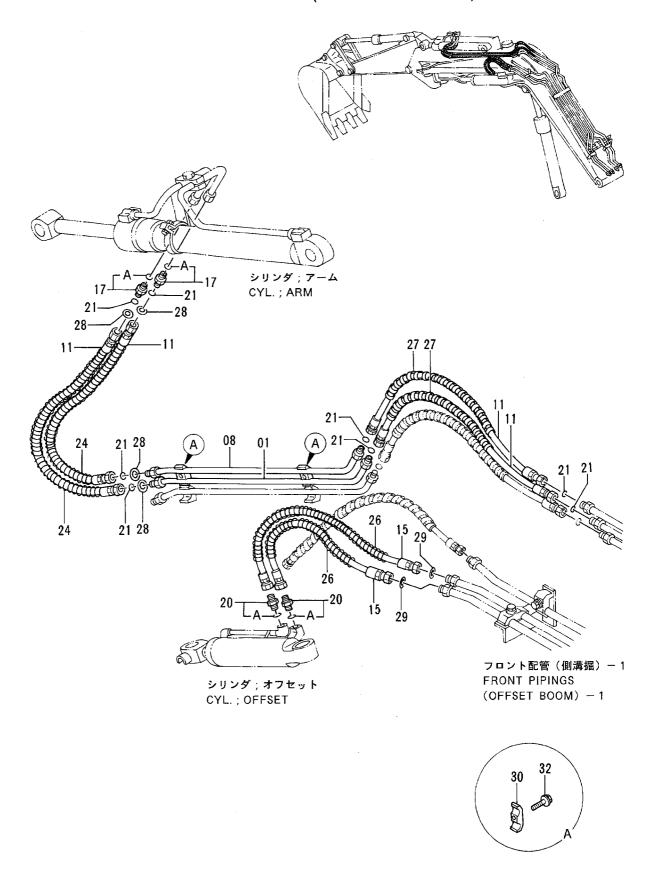

走行装置 ………………………………………… 197 TRAVEL DEVICE

バケット 0.3 (ショートリーチ) ············ 263 BUCKET 0.3 (SHORT REACH)

プロテクタ ...... 265 PROTECTOR

フロント配管(ショートリーチ) ············ 267 FRONT PIPINGS (SHORT REACH)

パケット 0.3 (スーパーショートリーチ) ······ 273 BUCKET 0.3 (SUPER SHORT REACH)

フロント配管 (スーパーショートリーチ)…… 275 FRONT PIPINGS (SUPER SHORT REACH)

バイブレータ関係部品 VIBRATOR PARTS

カウンタウェイト (パイブレータ) ··········· 277 COUNTERWEIGHT (VIBRATOR)

ブーム (スーパーショートリーチ) ……… 269 ポンプ装置 (バイブレータ) …………… 279 PUMP DEVICE (VIBRATOR)