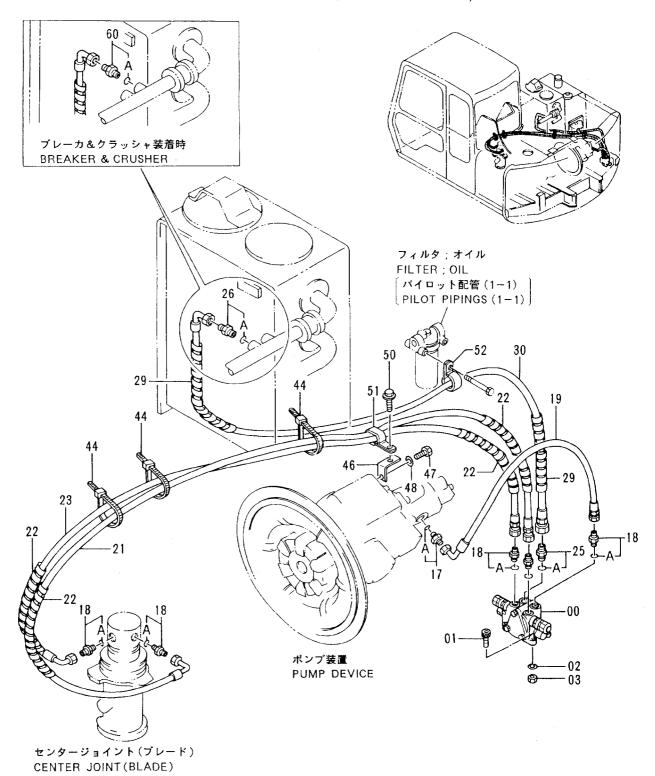

|            |
|            |                  |                    |                      |                                       |                    |                    |            |                                             |            |
|            |                  |                    |                      |                                       |                    |                    | 1          |                                             |            |
|            |                  |                    |                      |                                       |                    |                    |            |                                             |            |

#### ブレード配管 (旋回体) BLADE PIPINGS (UPPERSTRUCTURE)



プ・レート ハイカン (センカイタイ) BLADE PIPINGS (UPPERSTRUCTURE)

|            |                  |                    |                      |            | 40001-              |                    |        |                                             |    |
|------------|------------------|--------------------|----------------------|------------|---------------------|--------------------|--------|---------------------------------------------|----|
| 符号<br>ITEM | 部品番号<br>PART NO. | 部 品 名<br>PART NAME | PART NAME<br>or CODE | 数量<br>Q'TY | サービス<br>コード<br>S. С | 適用号機<br>SERIAL NO. | 互換性 CA | 代替部<br>REPLACEA<br>PART<br>部品番号<br>PART NO. | 数量 |
| 00         | 4350437          | パ ルブ ; コントロール      | VALVE; CONTROL       | 1          | Н                   |                    |        |