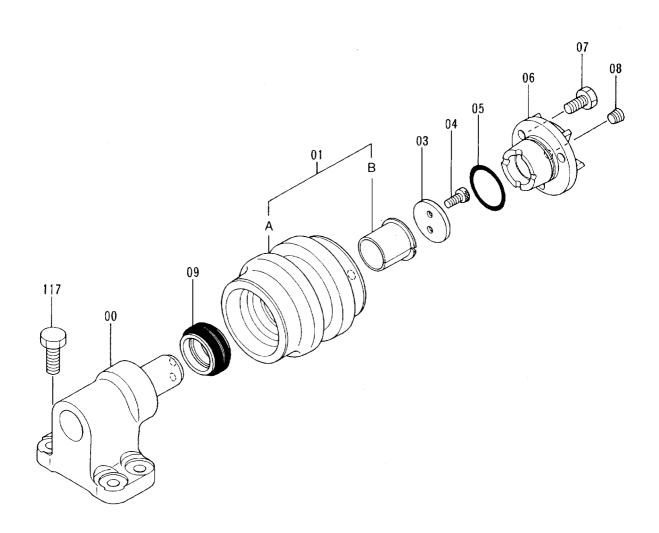

### 目 次 **CONTENTS**

**ADJUSTER** 

部 走 行 体 **UNDERCARRIAGE** 

上ローラ ……………………………… 203

トラックフレーム (LCトラック) ····· 193 TRACK FRAME (LC TRACK)

トラックフレーム (スタンダードトラック) ……… 191

下ローラ ………………………… 205 LOWER ROLLER

旋回輪 SWING BEARING