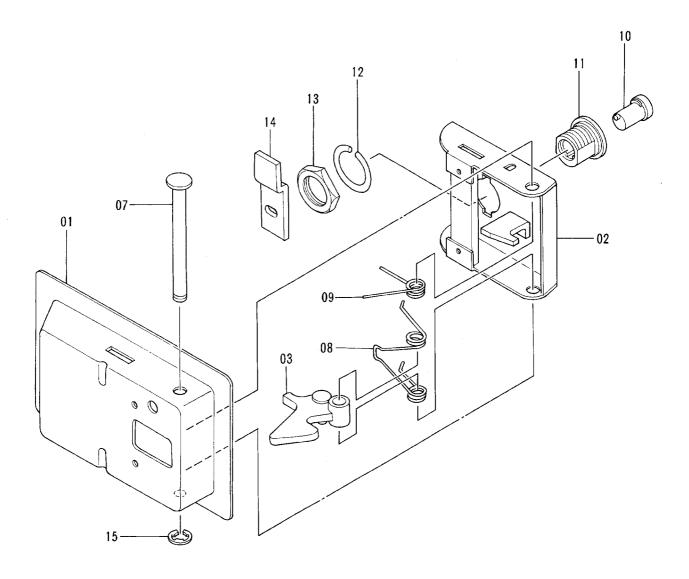

|                                         |                  |                            |                             |            |                     |                    | $\perp$    |      |            |

ドアロック (1) DOOR LOCK (1)





ト フ ロツク (1) DOOR LOCK (1)

|      |          |                           |                   | 40001- |                     |                    |     |                         |            |
|------|----------|---------------------------|-------------------|--------|---------------------|--------------------|-----|-------------------------|------------|
| 符号   | 部品番号     | 部品名                       | PART NAME         | 数量     | サービス<br>コード<br>S. C | 適用号機<br>SERIAL NO. | 互換性 | 代替部<br>REPLACEA<br>PART | BLE        |
| ITEM | PART NO. | PART NAME                 | CODE              | Q'TY   | S.C                 | SERIAL NO.         | ICA | 部品番号<br>PART NO.        | 致重<br>Q'TY |
|      | 7017862  | ロツク アツセン                  | LOCK ASS'Y        | 1      |                     |