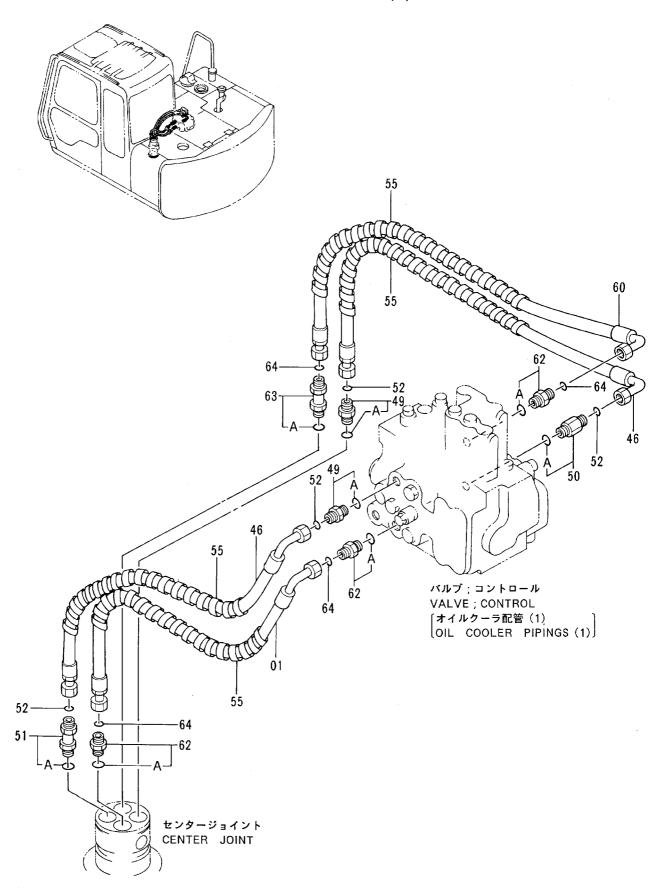

|                    |            |                                               |                        |
|                             |                                                     |                                                 |                                      |                  |                     |                    |            |                                               |                        |
|                             |                                                     |                                                 |                                      |                  |                     |                    |            |                                               |                        |

メイン配管 (4) MAIN PIPINGS (4)



メイン ハイカン (4) MAIN PIPINGS (4)

|            |                  |                    |            |            |                     | 40001-             |            |                                             |            |
|------------|------------------|--------------------|------------|------------|---------------------|--------------------|------------|---------------------------------------------|------------|
| 符号<br>ITEM | 部品番号<br>PART NO. | 部 品 名<br>PART NAME | or CODE    | 数量<br>Q'TY | サービス<br>コード<br>S. C | 適用号機<br>SERIAL NO. | 互換性<br>ICA | 代替部<br>REPLACEA<br>PART<br>部品番号<br>PART NO. | 数量<br>Q'TY |
| 01         | 4303817          | ホース                | HOSE       | 1          |                     |                    |            |