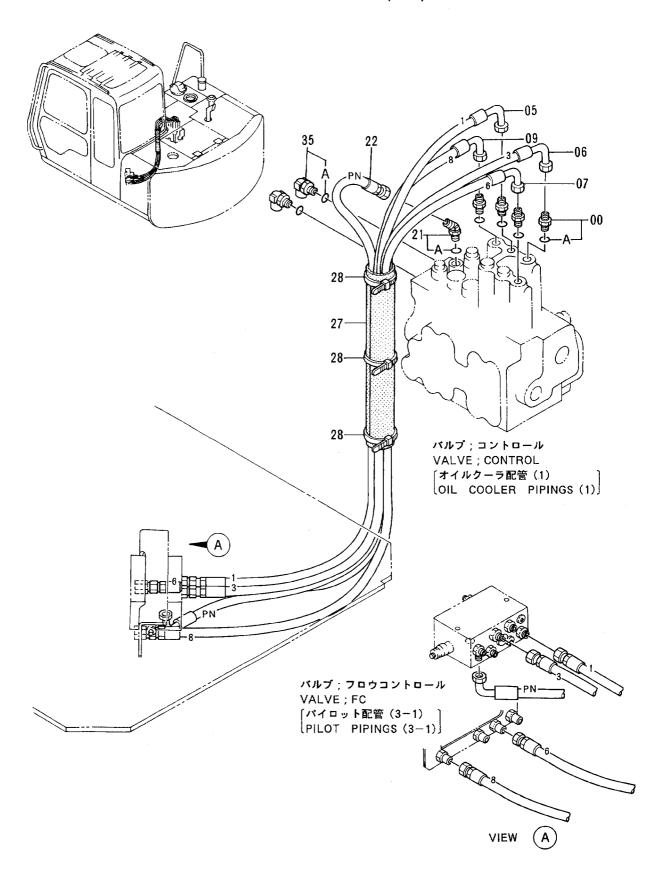

|                    |         |                                               |                        |
| •          |                  |                    |                      |            |                    |                    |         |                                               |                        |
|            |                  |                    |                      |            |                    |                    |         |                                               |                        |
|            |                  |                    |                      |            |                    |                    |         |                                               |                        |

# パイロット配管 (2-1) PILOT PIPINGS (2-1)



|              |                  |                    |                      |            |                     | 40001-             |            |                                             |             |
|--------------|------------------|--------------------|----------------------|------------|---------------------|--------------------|------------|---------------------------------------------|-------------|
| 符号<br>ITEM   | 部品番号<br>PART NO. | 部 品 名<br>PART NAME | PART NAME<br>or CODE | 数量<br>Q'TY | サービス<br>コード<br>S. C | 適用号機<br>SERIAL NO. | 互換性<br>ICA | 代替部<br>REPLACEA<br>PART<br>部品番号<br>PART NO. | 数量          |
| 00           | 4202422          | アダ プ タ; <b>S</b>   | ADAPTER;S            | 4          |                     |                    | 1          |