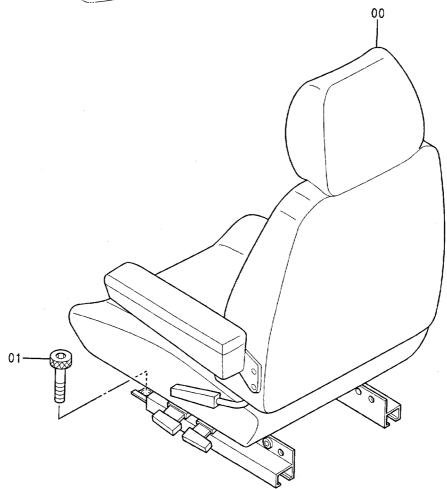

|                    |          |                                             |    |
|             |                  |                                         |                      |            |                    |                    |          |                                             |    |
|             |                  |                                         |                      |            |                    |                    |          |                                             |    |
|             |                  | •                                       |                      |            |                    |                    |          |                                             |    |

シート 〈EU〉〈N.EUROPE〉 SEAT 〈EU〉〈N.EUROPE〉

適用号機 Serial No.





シート 〈EU〉〈N.EUROPE〉 SEAT (EU>(N.EUROPE)

|                  |                    |                    |                      |            |                     | 40001-40718        |            |                                             |            |
|------------------|--------------------|--------------------|----------------------|------------|---------------------|--------------------|------------|---------------------------------------------|------------|
| 符号<br>ITEM       | 部品番号<br>PART NO.   | 部 品 名<br>PART NAME | or PART NAME<br>CODE | 数量<br>Q'TY | サービス<br>コード<br>S. C | 適用号機<br>SERIAL NO. | 互換性<br>ICA | 代替部<br>REPLACEA<br>PART<br>部品番号<br>PART NO. | 数量<br>Q'TY |
| 0 <b>0</b><br>01 | 4358732<br>M340814 | シート ボ ルト;ソケツト      | SEAT<br>BOLT; SOCKET | 1 4        |