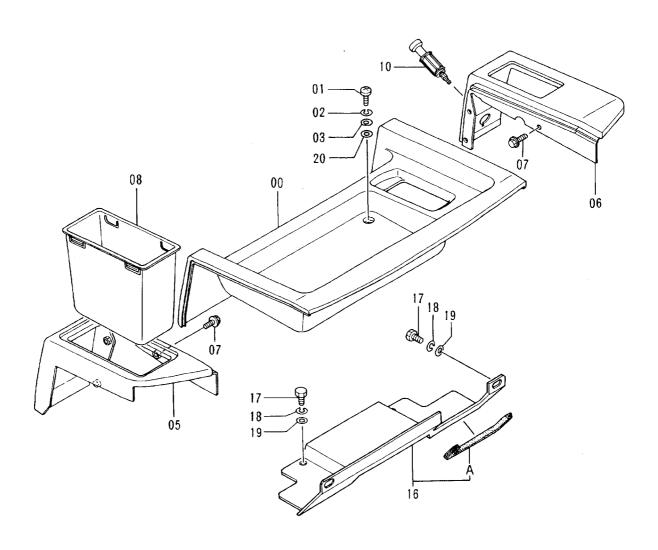

|                    |                    |          |                                             |                   |
|            |                  |                    |                      |            |                    |                    |          |                                             |                   |
|            |                  |                    |                      |            |                    |                    |          |                                             |                   |
|            |                  |                    |                      |            |                    |                    |          |                                             |                   |

## リアカバー(キャブ内) REAR COVER (INSIDE OF CAB)





リア カバー (キャプ・ナイ) REAR COVER (INSIDE OF CAB)

|            |                  |                    |                      |            |                    | 40001-             |       |                                             |    |
|------------|------------------|--------------------|----------------------|------------|--------------------|--------------------|-------|---------------------------------------------|----|
| 符号<br>ITEM | 部品番号<br>PART NO. | 部 品 名<br>PART NAME | PART NAME<br>or CODE | 数量<br>Q'TY | サービス<br>コード<br>S.C | 適用号機<br>SERIAL NO. | 互換性CA | 代替部<br>REPLACEA<br>PART<br>部品番号<br>PART NO. | 数量 |
| 00         | 6011272          | カバー                | COVER                | 1          |                    |                    | 1.07  |