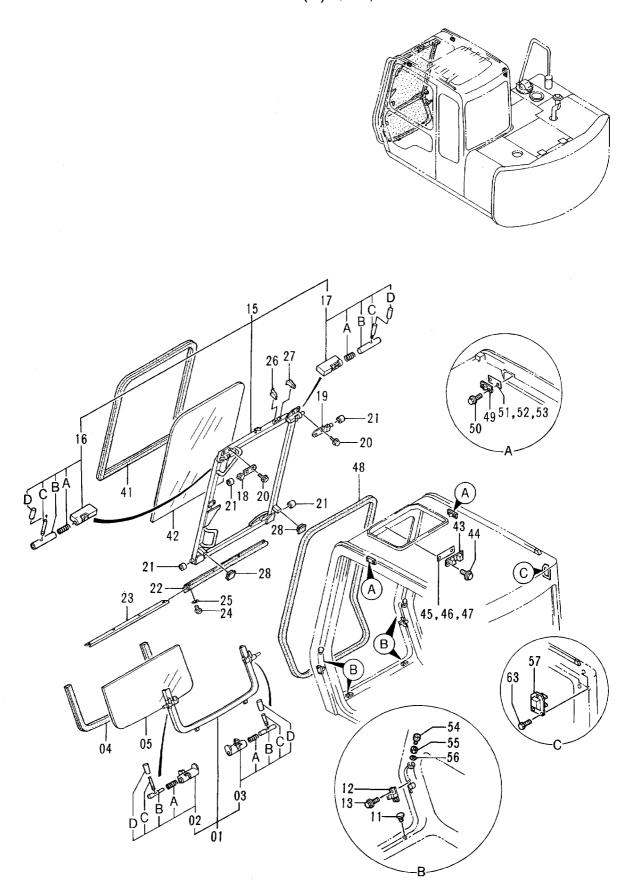

# 上 部 旋 回 体 UPPERSTRUCTURE

フレーム FRAME

|            |                  |                    |                      |            |                    | 40001-             |        |                                             |    |
|------------|------------------|--------------------|----------------------|------------|--------------------|--------------------|--------|---------------------------------------------|----|
| 符号<br>ITEM | 部品番号<br>PART NO. | 部 品 名<br>PART NAME | PART NAME<br>or CODE | 数量<br>Q'TY | サービス<br>コード<br>S.C | 適用号機<br>SERIAL NO. | 互換性ICA | 代替部<br>REPLACEA<br>PART<br>部品番号<br>PART NO. | 数量 |
| 00         | 5003518          | フレーム;メイン           | FRAME; MAIN          | 1          |                    |                    |        |                                             |    |
| 04         | 3043504          | ピン                 | PIN                  | 1          |                    |                    |        |                                             |    |
| 05         | 3055930          | le° ソ              | PIN                  | 1          |                    |                    |        |                                             |    |
| 07         | 4065688          | リング                | RING                 | 2          |                    |                    | İ      |                                             |    |
| 08         | 4065689          | <b>ピ</b> ソ         | PIN                  | 2          |                    |                    |        |                                             |    |
| 09         | J931685          | ホ* ルト              | BOLT                 | 22         |                    |                    |        |                                             |    |
| 10         | J222016          | ワツシヤ               | WASHER               | 22         |                    |                    |        |                                             |    |
| 12         | J75214           | プラグ                | PLUG                 | 1          |                    |                    |        |                                             |    |
| 15         | 4195033          | カハ* -              | COVER                | 1          | 1                  |                    |        |                                             |    |
| 22         | 4224058          | ワツシヤ 2.0           | WASHER 2.0           | 2          | R                  |                    |        |                                             |    |
| 23         | 4224057          | ワツシヤ 1.0           | WASHER 1.0           | 2          | R                  |                    |        |                                             |    |
| 24         | 4180196          | スペ゜ーサ 1.2          | SPACER 1.2           | 2          | R                  |                    |        |                                             |    |
| 25         | 4042135          | スペーサ 2.3           | SPACER 2.3           | 1          | R                  |                    |        |                                             |    |
| 30         | 8036895          | ストツハ°              | STOPPER              | 1          |                    |                    |        |                                             |    |
| 31         | J222012          | ワツシヤ               | WASHER               | 2          |                    | v                  |        |                                             | ļ  |
| 32         | J011230          | ホ* ルト ; セムス        | BOLT; SEMS           | 2          |                    |                    |        |                                             |    |
| 34         | 4509404          | ブ ツシング ; ラバ ー      | BUSHING; RUBBER      | 3          |                    |                    |        |                                             |    |
| 35         | 4293794          | ブ゛ツシング゛;ラハ゛ー       | BUSHING; RUBBER      | 1          |                    |                    |        |                                             |    |
| 36         | 4293803          | ブ ツシング ; ラバ ー      | BUSHING; RUBBER      | 1          |                    |                    |        |                                             |    |
| 37         | 4201749          | ブ ツシング ; ラバ ー      | BUSHING; RUBBER      | 1          |                    |                    |        |                                             |    |
| 38         | 4210661          | ブ ツシング ; ラバ ー      | BUSHING; RUBBER      | 1          |                    |                    |        |                                             |    |
| 39         | 94-2816          | ブ ツシング ; ラバ ー      | BUSHING; RUBBER      | 1          | 3                  |                    |        |                                             |    |
| 40         | 4293796          | ブ ツシング ; ラバ ー      | BUSHING; RUBBER      | 1          |                    |                    |        |                                             |    |
|            |                  |                    |                      |            |                    |                    |        |                                             |    |
|            |                  |                    |                      |            |                    |                    |        |                                             |    |
|            |                  |                    |                      |            |                    |                    |        |                                             |    |