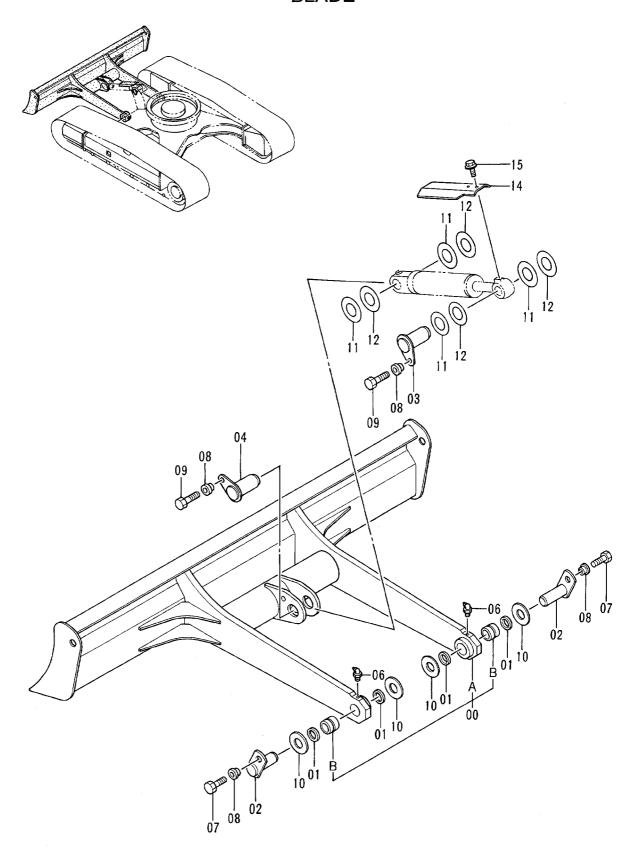

|                      |            |                     |                    |            |                                             |    |
|             |                  |                    |                      |            |                     |                    |            |                                             |    |
|             |                  |                    |                      |            |                     |                    |            |                                             |    |
|             |                  |                    | 1                    |            |                     |                    | 1          |                                             | 1  |



## ブレード関係部品 BLADE PARTS

#### ブレード BLADE



ブレート\* BLADE

|             |                  |                        |                      | 40001-     |                    |                    |            |                                             |                   |
|-------------|------------------|------------------------|----------------------|------------|--------------------|--------------------|------------|---------------------------------------------|-------------------|
| 符号<br>ITEM  | 部品番号<br>PART NO. | 部 品 名<br>PART NAME     | PART NAME<br>or CODE | 数量<br>Q'TY | サービス<br>コード<br>S.C | 適用号機<br>SERIAL NO. | 互換性<br>ICA | 代替部<br>REPLACEA<br>PART<br>部品番号<br>PART NO. | BLE<br>数量<br>Q'TY |
|             | 9140872          | ブ レード アツセン             | BLADE ASS'Y          | 1          |                    |