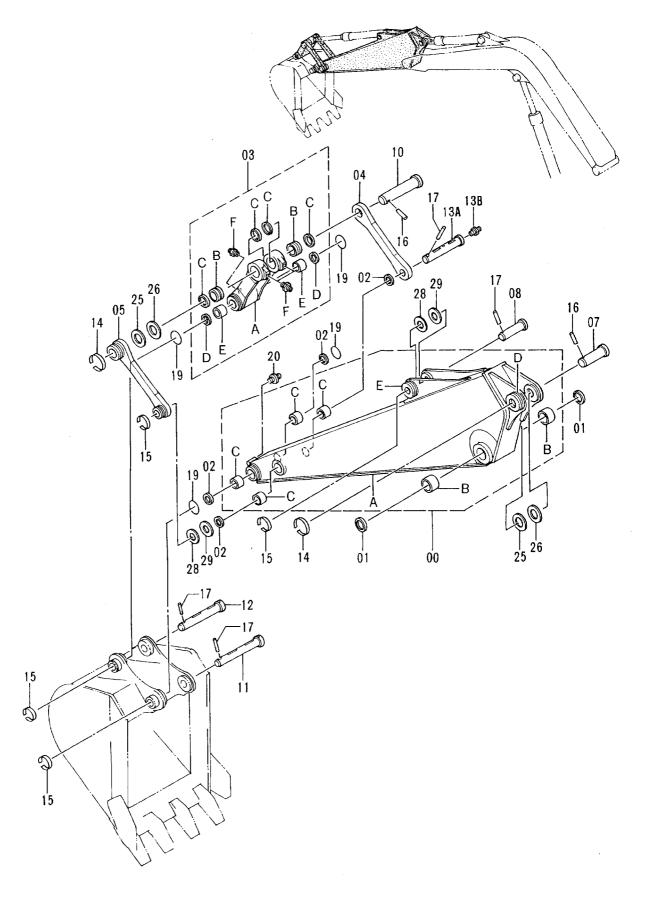

|                     |                    |         |                                             |    |  |  |  |
|            |                  |                                 |                      |            |                     |                    |         |                                             |    |  |  |  |
|            |                  |                                 |                      |            |                     |                    |         |                                             |    |  |  |  |
|            |                  |                                 |                      |            |                     |                    |         |                                             |    |  |  |  |

ロングアーム 2.12 M LONG ARM 2.12 M



|              |                  |                    |                      | 40001-     |                     |                    |            |                                             |    |  |
|--------------|------------------|--------------------|----------------------|------------|---------------------|--------------------|------------|---------------------------------------------|----|--|
| 符号<br>ITEM   | 部品番号<br>PART NO. | 部 品 名<br>PART NAME | PART NAME<br>or CODE | 数量<br>Q'TY | サービス<br>コード<br>S. C | 適用号機<br>SERIAL NO. | 互換性<br>ICA | 代替部<br>REPLACE/<br>PART<br>部品番号<br>PART NO. | 数量 |  |
| 00           | 7025377          | アーム;ロング゛ アツセン      | ARM; LONG ASS'Y      | 1          |                     |                    |            |