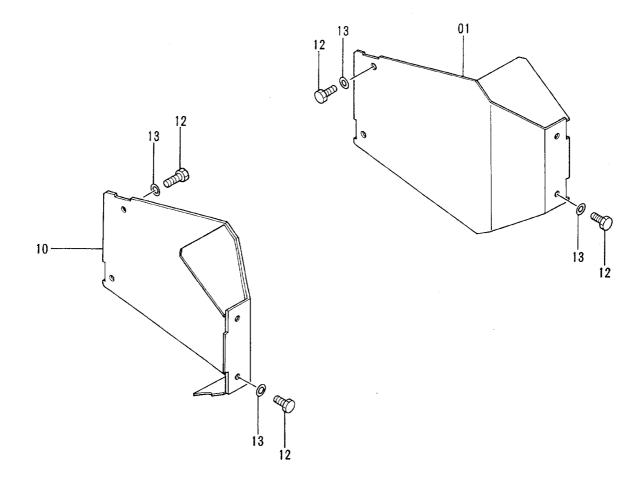

# 上 部 旋 回 体 UPPERSTRUCTURE

フレーム FRAME

|            |                  |                    |                      |            |                    | 40001-             |        |                                             |    |
|------------|------------------|--------------------|----------------------|------------|--------------------|--------------------|--------|---------------------------------------------|----|
| 符号<br>ITEM | 部品番号<br>PART NO. | 部 品 名<br>PART NAME | PART NAME<br>or CODE | 数量<br>Q'TY | サービス<br>コード<br>S.C | 適用号機<br>SERIAL NO. | 互換性ICA | 代替部<br>REPLACEA<br>PART<br>部品番号<br>PART NO. | 数量 |
| 00         | 5003518          | フレーム;メイン           | FRAME; MAIN          | 1          |                    |                    |        |                                             |    |
| 04         | 3043504          | ピン                 | PIN                  | 1          |                    |                    |        |                                             |    |
| 05         | 3055930          | le° ソ              | PIN                  | 1          |                    |                    |        |                                             |    |
| 07         | 4065688          | リング                | RING                 | 2          |                    |                    | İ      |                                             |    |
| 08         | 4065689          | <b>ピ</b> ソ         | PIN                  | 2          |                    |                    |        |                                             |    |
| 09         | J931685          | ホ* ルト              | BOLT                 | 22         |                    |                    |        |                                             |    |
| 10         | J222016          | ワツシヤ               | WASHER               | 22         |                    |                    |        |                                             |    |
| 12         | J75214           | プラグ                | PLUG                 | 1          |                    |                    |        |                                             |    |
| 15         | 4195033          | カハ* -              | COVER                | 1          | 1                  |                    |        |                                             |    |
| 22         | 4224058          | ワツシヤ 2.0           | WASHER 2.0           | 2          | R                  |                    |        |                                             |    |
| 23         | 4224057          | ワツシヤ 1.0           | WASHER 1.0           | 2          | R                  |                    |        |                                             |    |
| 24         | 4180196          | スペ゜ーサ 1.2          | SPACER 1.2           | 2          | R                  |                    |        |                                             |    |
| 25         | 4042135          | スペーサ 2.3           | SPACER 2.3           | 1          | R                  |                    |        |                                             |    |
| 30         | 8036895          | ストツハ°              | STOPPER              | 1          |                    |                    |        |                                             |    |
| 31         | J222012          | ワツシヤ               | WASHER               | 2          |                    | v                  |        |                                             | ļ  |
| 32         | J011230          | ホ* ルト ; セムス        | BOLT; SEMS           | 2          |                    |                    |        |                                             |    |
| 34         | 4509404          | ブ ツシング ; ラバ ー      | BUSHING; RUBBER      | 3          |                    |                    |        |                                             |    |
| 35         | 4293794          | ブ゛ツシング゛;ラハ゛ー       | BUSHING; RUBBER      | 1          |                    |                    |        |                                             |    |
| 36         | 4293803          | ブ ツシング ; ラバ ー      | BUSHING; RUBBER      | 1          |                    |                    |        |                                             |    |
| 37         | 4201749          | ブ ツシング ; ラバ ー      | BUSHING; RUBBER      | 1          |                    |                    |        |                                             |    |
| 38         | 4210661          | ブ ツシング ; ラバ ー      | BUSHING; RUBBER      | 1          |                    |                    |        |                                             |    |
| 39         | 94-2816          | ブ ツシング ; ラバ ー      | BUSHING; RUBBER      | 1          | 3                  |                    |        |                                             |    |
| 40         | 4293796          | ブ ツシング ; ラバ ー      | BUSHING; RUBBER      | 1          |                    |                    |        |                                             |    |
|            |                  |                    |                      |            |                    |                    |        |                                             |    |
|            |                  |                    |                      |            |                    |                    |        |                                             |    |
|            |                  |                    |                      |            |                    |                    |        |                                             |    |