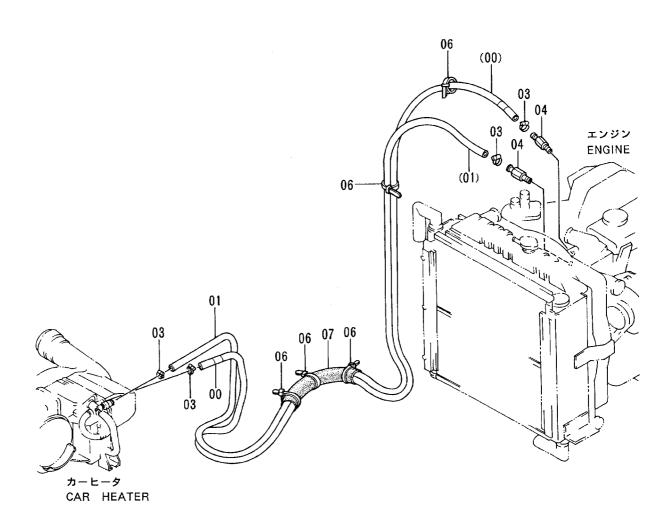

ラジエータ RADIATOR

|            | 40001-           |                                |                                |            |                     |                    |                    |                                             |    |
|------------|------------------|--------------------------------|--------------------------------|------------|---------------------|--------------------|--------------------|---------------------------------------------|----|
| 符号<br>ITEM | 部品番号<br>PART NO. | 部 品 名<br>PART NAME             | PART NAME<br>or CODE           | 数量<br>Q'TY | サービス<br>コード<br>S. C | 適用号機<br>SERIAL NO. | 互<br>換<br>性<br>iCA | 代替部<br>REPLACEA<br>PART<br>部品番号<br>PART NO. | 数量 |
| 01-23      | 4304201          | ラジ゛エータ アツセン                    | RADIATOR ASS'Y                 | 1          |                     |                    |                    |                                             |    |
| 01         | 4301306          | <ul><li>コア; ラシ゛エータ</li></ul>   | ·CORE; RADIATOR                | 1          |                     |                    |                    |                                             |    |
| 02         | 4217605          | •שיף <sup>*</sup>              | • ROD                          | 2          |                     |                    |                    |                                             |    |
| 03         | 4217606          | •ボ゛ルト;セムス                      | ·BOLT; SEMS                    | 4          |                     |                    | İ                  |                                             |    |
| 04         | 4206928          | ・プラグ;ドレン                       | ·PLUG; DRAIN                   | 1          |                     |                    |                    |                                             |    |
| 05         | 4148706          | •ホース                           | •HOSE                          | 1          |                     |                    |                    |                                             |    |
| 07         | 4228160          | ・キヤツプ                          | •CAP                           | 1          |                     |                    |                    |                                             |    |
| 08         | 4301307          | ・ブ・ラケツト                        | • BRACKET                      | 1          |                     |                    |                    | į                                           |    |
| 09         | 4301308          | ・ブ・ラケツト                        | ·BRACKET                       | 1          |                     |                    |                    |                                             |    |
| 10         | 4206678          | •ホ*ルト                          | ·BOLT                          | 6          |                     |                    |                    |                                             |    |
| 11         | 4301309          | ・クーラ;オイル                       | ·COOLER;OIL                    | 1          |                     |                    |                    |                                             |    |
| 12         | 4206678          | ・ボ・ルト;セムス                      | ·BOLT; SEMS                    | 6          |                     |                    |                    |                                             |    |
| 14         | 4217598          | ・ハ゜ツキン                         | · PACKING                      | 2          |                     |                    |                    |                                             |    |
| 15         | 4301310          | ・ガイド;ファン                       | •GUIDE; FAN                    | 1          |                     |                    |                    |                                             |    |
| 16         | 4206678          | ・ボ・ルト;セムス                      | •BOLT; SEMS                    | 4          |                     |                    |                    |                                             |    |
| 17         | 4217595          | ・ハ゜ツキン                         | · PACKING                      | 2          |                     |                    |                    |                                             |    |
| 19         | 4333043          | ・ネツト                           | •NET                           | 1          |                     |                    |                    |                                             |    |
| 20         | 4206930          | ・ホ゛ルト;ウインク゛                    | ·BOLT; WING                    | 2          |                     |                    |                    |                                             |    |
| 21         | 4206931          | ・ワツシヤ                          | •WASHER                        | 2          |                     |                    |                    |                                             |    |
| 22         | 4301312          | ・ブ ラケツト                        | • BRACKET                      | 1          |                     |                    |                    |                                             |    |
| 23         | 4301313          | ・ブ・ラケツト                        | •BRACKET                       | 1          |                     |                    |                    |                                             |    |
| 26         | 4355123          | ガ゛ート゛;フアン                      | GUARD; FAN                     | 1          | #                   |                    | 1                  |                                             | İ  |
| ,          |                  | <eu><n.europe></n.europe></eu> | <eu><n.europe></n.europe></eu> |            |                     |                    |                    |                                             |    |
| 27         | J020816          | ボ ルト;セムス                       | BOLT; SEMS                     | 3          | #                   |                    |                    |                                             |    |
| ,          |                  | <eu><n.europe></n.europe></eu> | <eu><n.europe></n.europe></eu> |            | ,<br>               |                    |                    |                                             | ļ  |
|            |                  |                                |                                |            |                     |                    |                    |                                             |    |
|            |                  |                                |                                |            |                     |                    |                    |                                             |    |
|            |                  |                                |                                |            |                     |                    |                    |                                             |    |
|            | -                |                                |                                |            |                     |                    |                    |                                             |    |
|            |                  |                                |                                |            | ļ                   |                    |                    |                                             |    |
|            |                  |                                |                                |            |                     |                    |                    |                                             |    |
|            |                  |                                |                                |            |                     |                    |                    |                                             |    |
|            |                  |                                |                                |            |                     |                    |                    |                                             |    |
|            |                  |                                |                                |            |                     |                    |                    |                                             |    |
|            |                  |                                |                                |            |                     |                    |                    | <u> </u>                                    |    |
|            |                  |                                |                                |            |                     |                    |                    |                                             |    |
|            |                  |                                |                                |            |                     |                    |                    |                                             |    |
|            |                  |                                |                                |            |                     |                    | İ                  |                                             |    |
|            |                  |                                |                                |            |                     |                    |                    |                                             |    |
|            |                  |                                |                                |            |                     |                    |                    |                                             |    |

### ラジエータ取付部品 RADIATOR SUPPORT

|                                         |                  |                    |                                       | 40001-     |                    |                    |              |                                               |                          |
|-----------------------------------------|------------------|--------------------|---------------------------------------|------------|--------------------|--------------------|--------------|-----------------------------------------------|--------------------------|
| 符号<br>ITEM                              | 部品番号<br>PART NO. | 部 品 名<br>PART NAME | PART NAME<br>or CODE                  | 数量<br>Q'TY | サービス<br>コード<br>S.C | 適用号機<br>SERIAL NO. | 互換性 CA       | 代 替 部<br>REPLACEA<br>PART<br>部品番号<br>PART NO. | BLE<br>BLE<br>数量<br>Q'TY |
| 01                                      | J011230          | ボ ルト;セムス           | BOLT; SEMS                            | 4          |                    |                    | 1            |                                               |                          |
| 21                                      | J222012          | ワツシヤ               | WASHER                                | 4          |                    |                    |              |                                               |                          |
| 23                                      | 4270964          | ステー                | STAY                                  | 1          |                    |                    |              |                                               |                          |
| 24                                      | J901430          | ボルト                | BOLT                                  | 2          |                    |                    |              |                                               |                          |
| 25                                      | A590914          | ワツシヤ;スプ゜リング゛       | WASHER; SPRING                        | 2          |                    |                    |              |                                               |                          |
| 28                                      | 2031142          | ホース;ウオータ           | HOSE; WATER                           | 1          | <del></del>        |                    | 1            |                                               |                          |
| 29                                      | 2031911          | ホース;ウオータ           | HOSE; WATER                           | 1          |                    |                    |              |                                               |                          |
| 30                                      | 4505385          | /<br>/ クランプ°;ホ−ス   | CLAMP; HOSE                           | 4          |                    |                    |              |                                               |                          |
|                                         |                  |                    |                                       |            |                    |                    |              |                                               |                          |
|                                         |                  |                    |                                       | ļ          |                    |                    |              |                                               |                          |
|                                         |                  |                    |                                       |            |                    |                    |              |                                               |                          |
|                                         |                  |                    |                                       |            |                    |                    |              |                                               |                          |
|                                         |                  |                    |                                       |            |                    |                    |              |                                               |                          |
|                                         |                  |                    |                                       |            |                    |                    |              |                                               |                          |
| *********                               |                  |                    |                                       |            |                    |                    | <del> </del> |                                               |                          |
|                                         |                  |                    |                                       |            |                    |                    |              |                                               |                          |
|                                         |                  |                    |                                       |            |                    |                    |              |                                               |                          |
|                                         |                  |                    |                                       |            |                    |                    |              |                                               |                          |
|                                         |                  |                    |                                       |            |                    |                    |              |                                               |                          |
| *************************************** |                  |                    | · · · · · · · · · · · · · · · · · · · |            |                    |                    |              |                                               |                          |
|                                         |                  |                    |                                       |            | 1                  |                    |              |                                               |                          |
|                                         |                  |                    |                                       |            |                    | :                  |              |                                               |                          |
|                                         | •                |                    |                                       |            |                    |                    |              |                                               |                          |
|                                         |                  |                    |                                       |            | <br> - <b></b>     | - <b></b>          | ļ. <b></b>   |                                               | ļ                        |
|                                         |                  |                    |                                       |            |                    |                    |              |                                               |                          |
|                                         |                  |                    |                                       |            |                    |                    |              |                                               |                          |
|                                         |                  |                    |                                       |            |                    |                    |              |                                               |                          |
|                                         |                  |                    |                                       |            |                    |                    |              |                                               | į                        |
|                                         |                  |                    | <del> </del>                          |            | <del> </del> -     |                    |              |                                               | <u> </u>                 |
|                                         |                  |                    |                                       |            |                    |                    |              |                                               |                          |
|                                         |                  |                    |                                       |            |                    |                    |              |                                               |                          |
|                                         |                  |                    |                                       |            |                    |                    |              |                                               |                          |
|                                         |                  |                    |                                       |            |                    |                    |              |                                               |                          |
|                                         |                  |                    |                                       |            |                    |                    |              |                                               |                          |
|                                         |                  |                    |                                       |            |                    |                    |              |                                               |                          |
|                                         |                  |                    |                                       |            |                    |                    |              |                                               |                          |
|                                         |                  |                    |                                       |            |                    |                    |              |                                               |                          |
|                                         |                  |                    |                                       |            |                    |                    |              |                                               | <u> </u>                 |

リザーブタンク RESERVE TANK

|                                            |                                                                           |                                                                             |                                                                                        |             |                     | 40001-             |            |                                             |            |
|--------------------------------------------|---------------------------------------------------------------------------|-----------------------------------------------------------------------------|----------------------------------------------------------------------------------------|-------------|---------------------|--------------------|------------|---------------------------------------------|------------|
| 一符号<br>ITEM                                | 部品番号<br>PART NO.                                                          | 部 品 名<br>PART NAME                                                          | or PART NAME<br>CODE                                                                   | 数量<br>Q'TY  | サービス<br>コード<br>S. C | 適用号機<br>SERIAL NO. | 互換性<br>ICA | 代替部<br>REPLACEA<br>PART<br>部品番号<br>PART NO. | 数量<br>Q'TY |
| 01-04<br>01<br>01A<br>02<br>03<br>04<br>05 | 4252071<br>4257080<br>4355311<br>4257081<br>4257082<br>4257083<br>4055312 | タンク;ウオータ アツセン ・タンク;ウオータ ・・キヤツフ。 ・ホース;ウオータ ・ホース;ヒ*ニール ・クランプ。;ホース クリツフ。;ハ*ント* | TANK; WATER ASS'Y  TANK; WATER  CAP  HOSE; WATER  HOSE; VINYL  CLAMP; HOSE  CLIP; BAND | 1 1 1 1 3 1 |                     |                    |            |                                             |            |
|                                            |                                                                           |                                                                             |                                                                                        |             |                     |                    |            |                                             |            |
|                                            |                                                                           |                                                                             |                                                                                        |             |                     |                    |            |                                             |            |
|                                            |                                                                           |                                                                             |                                                                                        |             | :<br>:              |                    |            | ,                                           |            |
|                                            |                                                                           |                                                                             |                                                                                        |             |                     |                    |            |                                             |            |
|                                            |                                                                           |                                                                             |                                                                                        |             |                     |                    |            |                                             |            |
|                                            |                                                                           |                                                                             |                                                                                        |             |                     |                    |            |                                             |            |