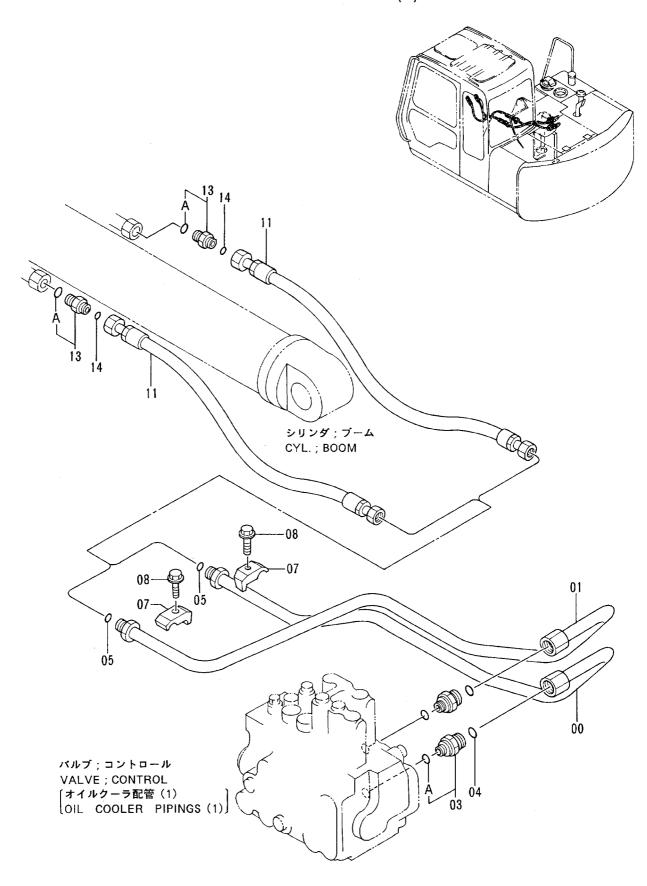

|            |                                             |                          |
|            |                  |                                |             |            |                     |                    |            |                                             |                          |
|            |                  |                                |             |            |                     |                    |            |                                             |                          |
|            |                  |                                |             |            |                     |                    |            |                                             |                          |

メイン配管 (1) MAIN PIPINGS (1)



メイン ハイカン (1)
MAIN PIPINGS (1)

|            |                  |                    |                      |            | 40001-             |                    |            |   |    |
|------------|------------------|--------------------|----------------------|------------|--------------------|--------------------|------------|---|----|
| 符号<br>ITEM | 部品番号<br>PART NO. | 部 品 名<br>PART NAME | PART NAME<br>or CODE | 数量<br>Q'TY | サービス<br>コード<br>S.C | 適用号機<br>SERIAL NO. | 互換性<br>ICA |   | 数量 |
| 00         | 8050829          | パイプ                | PIPE                 | 1          |                    |                    |            |   |    |
| 01         | 8050830          | パイプ                | PIPE                 | 1          | :                  |                    |            |