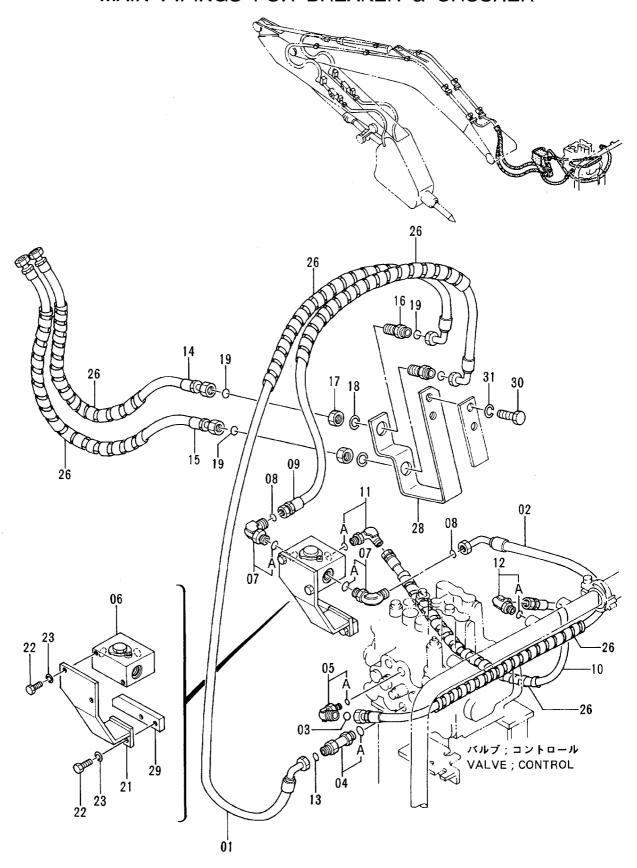

アーム (スーパーショートリーチ) ·········· 271 ARM (SUPER SHORT REACH)

スーパーショートリーチフロント SUPER SHORT REACH FRONT

オイルタンク (バイブレータ) ................. 281 OIL TANK (VIBRATOR)

オカダ/古河ブレーカ&クラッシャ用配管 …… 373 PIPINGS FOR OKADA/FURUKAWA BREAKER&CRUSHER