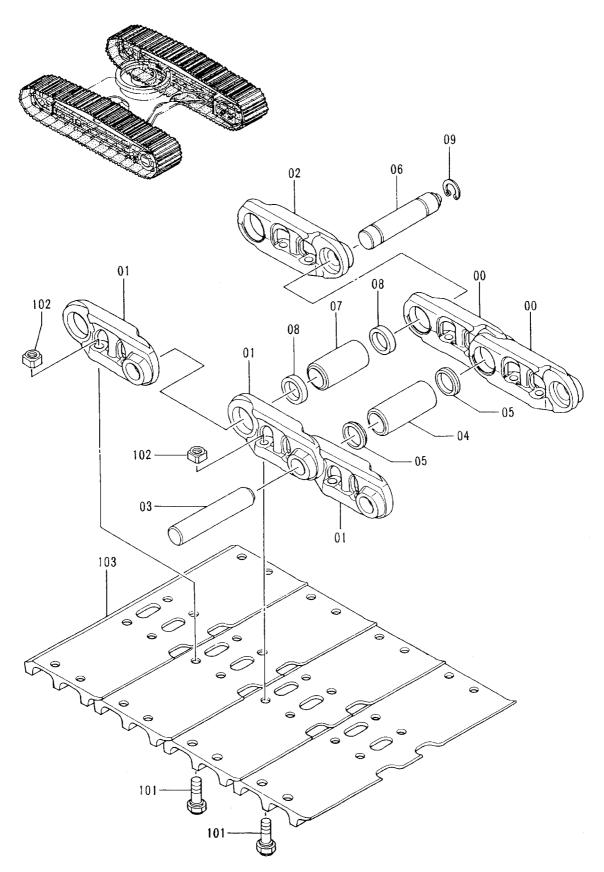

### 目 次 **CONTENTS**

**ADJUSTER** 

部 走 行 体 **UNDERCARRIAGE** 

上ローラ ……………………………… 203

トラックフレーム (LCトラック) ····· 193 TRACK FRAME (LC TRACK)

トラックフレーム (スタンダードトラック) ……… 191

下ローラ ………………………… 205 LOWER ROLLER

旋回輪 SWING BEARING