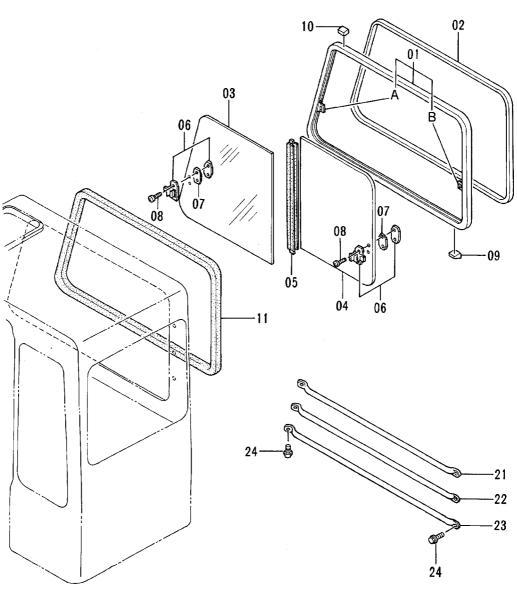

|

# キャブ (6) CAB (6)





キヤブ (6) CAB (6)

|            |                  |                        |                      |            |