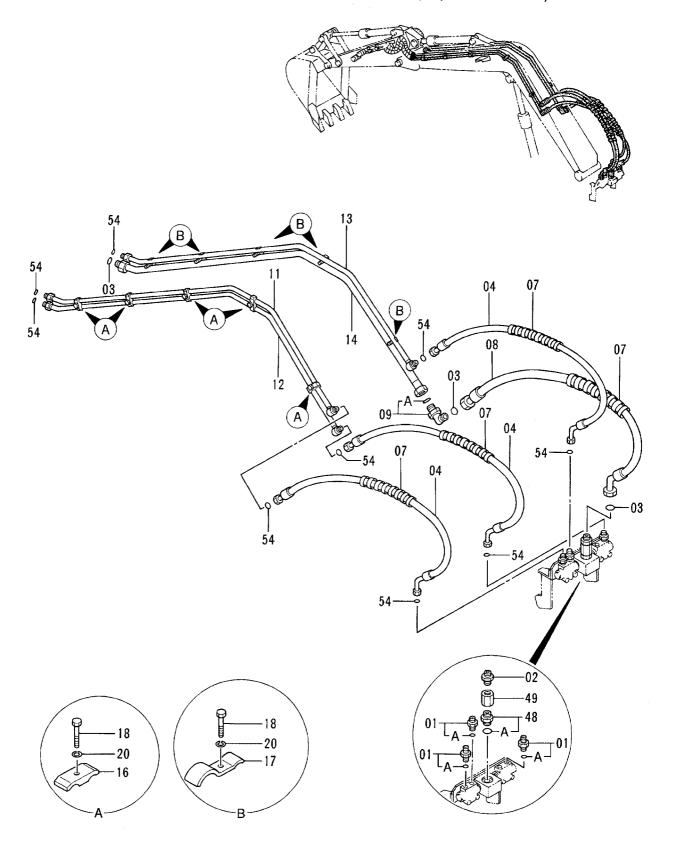

### 目 次 CONTENTS

PB-005

W/O:001

パイロット配管 (3-3) 〈EU〉〈N.EUROPE〉 ········ 081 パイロット配管 (2-2) 〈N.EUROPE〉 ··········· 069 PILOT PIPINGS (3-3) (EU)(N.EUROPE) PILOT PIPINGS (2-2) (N.EUROPE) アキュームレータ (EU)(N.EUROPE) ...... 083 パイロット配管 (3-1) (STD) ...... 071 ACCUMULATOR (EU)(N.EUROPE) PILOT PIPINGS (3-1) (STD) ショックレス部品 (LC トラック) ············ 085 パイロット配管 (3-1) (EU)(N.EUROPE) ...... 073 SHOCKLESS PARTS (LC TRACK) PILOT PIPINGS (3-1) (EU)(N.EUROPE) コンソール(右) ..... 087 パイロット配管 (3-2) (STD) ······· 075 CONSOLE (R) PILOT PIPINGS (3-2) (STD) コンソール (左) 〈STD〉 ··············· 089 パイロット配管 (3-2) 〈EU〉〈N.EUROPE〉 ······· 077 CONSOLE (L) (STD.) PILOT PIPINGS (3-2) (EU) (N.EUROPE) コンソール (左) 〈EU〉〈N.EUROPE〉 ······· 091 パイロット配管 (3-3) (STD) ····· 079 PILOT PIPINGS (3-3) (STD) CONSOLE (L) (EU) (N.EUROPE)