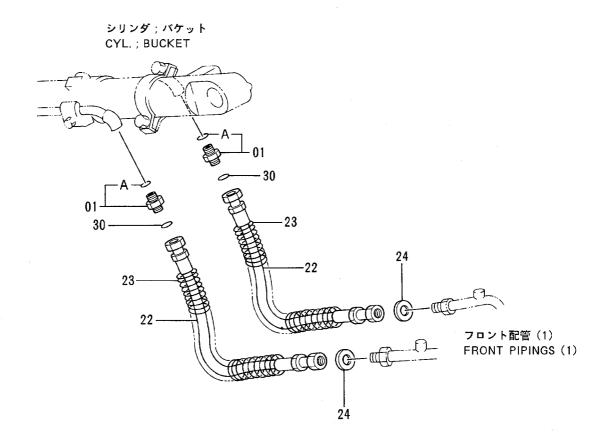

走行装置 ………………………………………… 197 TRAVEL DEVICE

バケット 0.3 (ショートリーチ) ············ 263 BUCKET 0.3 (SHORT REACH)

プロテクタ ...... 265 PROTECTOR

フロント配管(ショートリーチ) ············ 267 FRONT PIPINGS (SHORT REACH)

パケット 0.3 (スーパーショートリーチ) ······ 273 BUCKET 0.3 (SUPER SHORT REACH)

フロント配管 (スーパーショートリーチ)…… 275 FRONT PIPINGS (SUPER SHORT REACH)

バイブレータ関係部品 VIBRATOR PARTS

カウンタウェイト (パイブレータ) ··········· 277 COUNTERWEIGHT (VIBRATOR)

ブーム (スーパーショートリーチ) ……… 269 ポンプ装置 (バイブレータ) …………… 279 PUMP DEVICE (VIBRATOR)