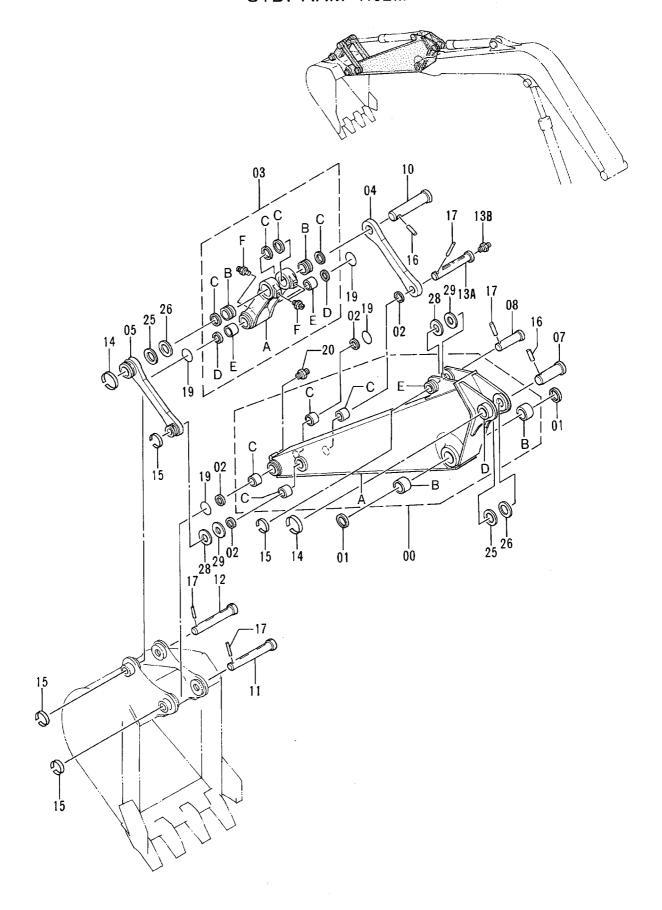

|            |                    |                    |            |                                             |           |
|            |                  |                       |                       |            |                    |                    |            |                                             |           |
|            |                  |                       |                       |            |                    |                    |            |                                             |           |
|            | 1                | 1                     |                       |            |                    | l                  |            | 1                                           |           |

スタンダードアーム 1.62M STD. ARM 1.62M



スタンダ ート アーム 1.62M STD. ARM 1.62M

|              |                  |                           |                  |            |                    | 40001-             |            |                                             |    |
|--------------|------------------|---------------------------|------------------|------------|--------------------|--------------------|------------|---------------------------------------------|----|
| 符号<br>ITEM   | 部品番号<br>PART NO. | 部 品 名<br>PART NAME        | or CODE          | 数量<br>Q'TY | サービス<br>コード<br>S.C | 適用号機<br>SERIAL NO. | 互換性<br>ICA | 代替部<br>REPLACEA<br>PART<br>部品番号<br>PART NO. | 数量 |
| 00           | 7024177          | アーム アツセン                  | ARM ASS'Y        | 1          |                    |                    |            |