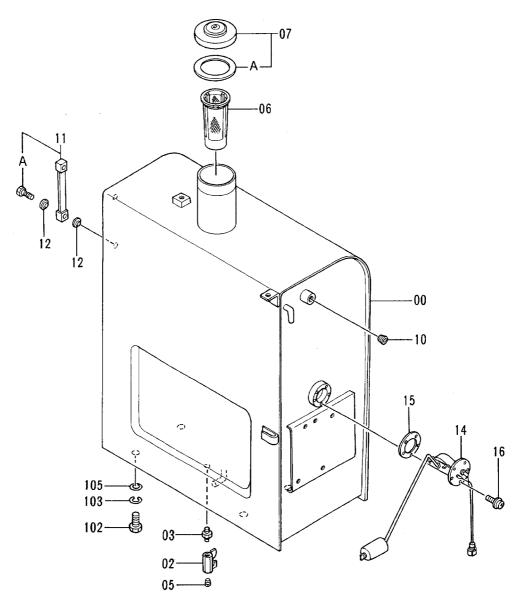

燃料タンク FUEL TANK

ネンリヨー タンク FUEL TANK

|            |                  |                                |                                |            |                    | 40001-             |        |                                             |    |  |
|------------|------------------|--------------------------------|--------------------------------|------------|--------------------|--------------------|--------|---------------------------------------------|----|--|
| 符号<br>ITEM | 部品番号<br>PART NO. | 部 品 名<br>PART NAME             | PART NAME<br>or CODE           | 数量<br>Q'TY | サービス<br>コード<br>S.C | 適用号機<br>SERIAL NO. | 互換性ICA | 代替部<br>REPLACEA<br>PART<br>部品番号<br>PART NO. | 数量 |  |
| 00-16      | 9110911          | タンク;フユーエル アツセン                 | TANK; FUEL ASS'Y               | 1          | #                  |                    |        |                                             |    |  |
| 1          |                  | <std></std>                    | ⟨STD⟩                          |            |                    |                    |        |                                             |    |  |
| 00-16      | 9143350          | タンク;フユーエル アツセン                 | TANK; FUEL ASS'Y               | 1          | #                  |                    |        |                                             |    |  |
| ,          |                  | <eu><n.europe></n.europe></eu> | <eu><n.europe></n.europe></eu> |            |                    |                    |        |                                             |    |  |
| 00         | 6011702          | ・タンク;フユエル                      | •TANK; FUEL                    | 1          |                    |                    |        |                                             |    |  |
| ,          |                  | (STD)                          | <std></std>                    |            |                    |                    |        |                                             |    |  |
| 00         | 6014147          | ・タンク; フユエル                     | •TANK; FUEL                    | 1          | #                  |                    |        |                                             |    |  |
|            |                  | <eu><n.europe></n.europe></eu> | <eu><n.europe></n.europe></eu> |            |                    |                    |        |                                             |    |  |
| 02         | 4216448          | ・バルプ;ボール                       | ·VALVE; BALL                   | 1          |                    |                    |        |                                             |    |  |
| 03         | J70782           | ・アダ プ タ                        | •ADAPTER                       | 1          |                    |                    |        |                                             | L  |  |
| 05         | 94-2011          | • プ ラグ                         | •PLUG                          | 1          |                    |                    |        |                                             |    |  |
| 06         | 4121496          | ・フイルタ                          | •FILTER                        | 1          | l .                |                    |        |                                             |    |  |
| 07         | 4188409          | ・キャツプ                          | •CAP                           | 1          |                    |                    |        |                                             |    |  |
| 07A        | 4168820          | ・・ハ゜ツキン;ラハ゛ー                   | · · PACKING; RUBBER            | 1          |                    |                    |        |                                             |    |  |
| 10         | 94-2013          | • プ ラグ                         | •PLUG                          | 1          |                    |                    |        |                                             |    |  |
| 11         | 8033923          | •ケ´ージ;レベル                      | •GAUGE; LEVEL                  | 1          |                    |                    |        |                                             |    |  |
| 11A        | 4100967          | ・・ホ*ルト                         | ··BOLT                         | 2          |                    |                    |        |                                             |    |  |
| 12         | 449558           | ・ワツシヤ;シール                      | ·WASHER; SEAL                  | 4          |                    |                    |        |                                             |    |  |
| 14         | 4257128          | •70-1                          | •FLOAT                         | 1          |                    |                    | :      |                                             |    |  |
| 15         | 4269607          | *パ° ツキン                        | • PACKING                      | 1          |                    |                    |        |                                             |    |  |
| 16         | J450510          | •スクリユ;セムス                      | •SCREW; SEMS                   | 5          |                    |                    | _      |                                             |    |  |
| 102        | J901635          | ホ* ルト                          | BOLT                           | 4          |                    |                    | 1      |                                             |    |  |
| 103        | A590916          | ワツシヤ;スプ゜リンク゛                   | WASHER; SPRING                 | 4          |                    |                    |        |                                             |    |  |
| 105        | J222016          | ワツシヤ                           | WASHER                         | 4          |                    |                    |        |                                             |    |  |
|            |                  |                                |                                |            |                    |                    |        |                                             |    |  |
|            |                  |                                |                                |            |                    |                    |        |                                             |    |  |
|            |                  |                                |                                |            |                    |                    |        |                                             |    |  |
|            |                  |                                |                                |            |                    |                    |        |                                             | Į  |  |
|            |                  |                                |                                |            |                    |                    |        |                                             |    |  |
|            |                  |                                |                                |            |                    |                    |        |                                             |    |  |
|            |                  |                                |                                |            | 1                  |                    |        |                                             |    |  |
|            |                  |                                |                                |            |                    |                    |        |                                             |    |  |
|            | *                |                                |                                |            |                    |                    |        |                                             |    |  |
|            |                  |                                |                                |            |                    |                    |        |                                             |    |  |
|            |                  |                                |                                |            |                    |                    |        |                                             |    |  |
|            | -                |                                |                                |            | <del>-</del>       |                    |        |                                             |    |  |
|            |                  |                                |                                |            |                    | · ·                |        |                                             |    |  |
|            |                  |                                |                                |            |                    |                    |        |                                             |    |  |
|            |                  |                                |                                |            |                    |                    |        |                                             |    |  |
|            |                  |                                |                                |            |                    |                    |        |                                             |    |  |
|            | 1                |                                |                                |            |                    |                    |        |                                             | _  |  |