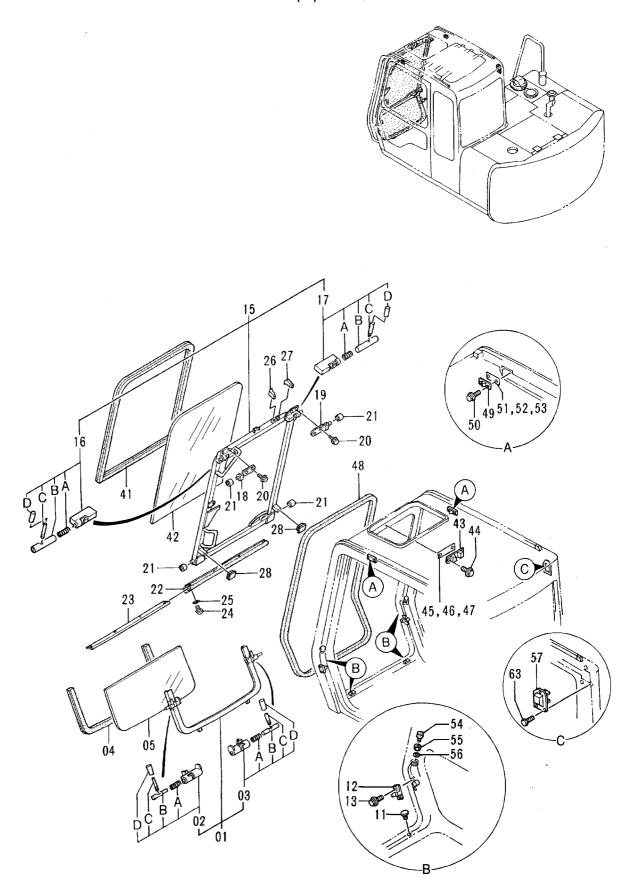

# 上 部 旋 回 体 UPPERSTRUCTURE

フレーム FRAME

|            |                  |                    |                      |            |                    | 40001-             |        |                                             |    |
|------------|------------------|--------------------|----------------------|------------|--------------------|--------------------|--------|---------------------------------------------|----|
| 符号<br>ITEM | 部品番号<br>PART NO. | 部 品 名<br>PART NAME | PART NAME<br>or CODE | 数量<br>Q'TY | サービス<br>コード<br>S.C | 適用号機<br>SERIAL NO. | 互換性ICA | 代替部<br>REPLACEA<br>PART<br>部品番号<br>PART NO. | 数量 |
| 00         | 5003518          | フレーム;メイン           | FRAME; MAIN          | 1          |                    |                    |        |                                             |    |
| 04         | 3043504          | ピン                 | PIN                  | 1          |                    |                    |        |                                             |    |
| 05         | 3055930          | le° ソ              | PIN                  | 1          |                    |                    |        |                                             |    |
| 07         | 4065688          | リング                | RING                 | 2          |                    |                    | İ      |                                             |    |
| 08         | 4065689          | <b>ピ</b> ソ         | PIN                  | 2          |                    |                    |        |                                             |    |
| 09         | J931685          | ホ* ルト              | BOLT                 | 22         |                    |                    |        |                                             |    |
| 10         | J222016          | ワツシヤ               | WASHER               | 22         |                    |                    |        |                                             |    |
| 12         | J75214           | プラグ                | PLUG                 | 1          |                    |                    |        |                                             |    |
| 15         | 4195033          | カハ* -              | COVER                | 1          | 1                  |                    |        |                                             |    |
| 22         | 4224058          | ワツシヤ 2.0           | WASHER 2.0           | 2          | R                  |                    |        |                                             |    |
| 23         | 4224057          | ワツシヤ 1.0           | WASHER 1.0           | 2          | R                  |                    |        |                                             |    |
| 24         | 4180196          | スペ゜ーサ 1.2          | SPACER 1.2           | 2          | R                  |                    |        |                                             |    |
| 25         | 4042135          | スペーサ 2.3           | SPACER 2.3           | 1          | R                  |                    |        |                                             |    |
| 30         | 8036895          | ストツハ°              | STOPPER              | 1          |                    |                    |        |                                             |    |
| 31         | J222012          | ワツシヤ               | WASHER               | 2          |                    | v                  |        |                                             | ļ  |
| 32         | J011230          | ホ* ルト ; セムス        | BOLT; SEMS           | 2          |                    |                    |        |                                             |    |
| 34         | 4509404          | ブ ツシング ; ラバ ー      | BUSHING; RUBBER      | 3          |                    |                    |        |                                             |    |
| 35         | 4293794          | ブ゛ツシング゛;ラハ゛ー       | BUSHING; RUBBER      | 1          |                    |                    |        |                                             |    |
| 36         | 4293803          | ブ ツシング ; ラバ ー      | BUSHING; RUBBER      | 1          |                    |                    |        |                                             |    |
| 37         | 4201749          | ブ ツシング ; ラバ ー      | BUSHING; RUBBER      | 1          |                    |                    |        |                                             |    |
| 38         | 4210661          | ブ ツシング ; ラバ ー      | BUSHING; RUBBER      | 1          |                    |                    |        |                                             |    |
| 39         | 94-2816          | ブ ツシング ; ラバ ー      | BUSHING; RUBBER      | 1          | 3                  |                    |        |                                             |    |
| 40         | 4293796          | ブ ツシング ; ラバ ー      | BUSHING; RUBBER      | 1          |                    |                    |        |                                             |    |
|            |                  |                    |                      |            |                    |                    |        |                                             |    |
|            |                  |                    |                      |            |                    |                    |        |                                             |    |
|            |                  |                    |                      |            |                    |                    |        |                                             |    |