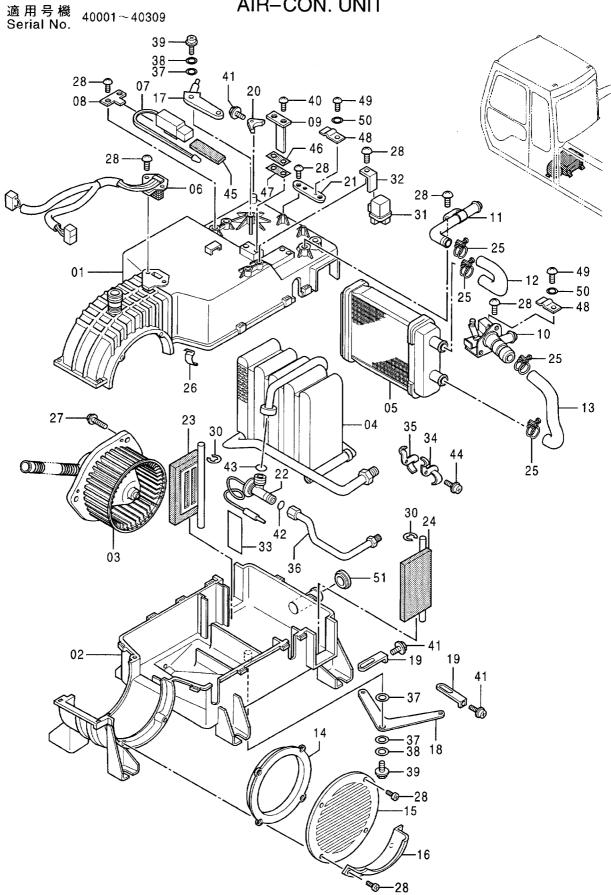

| • SCREW              | 3          |                     |                    |            | <u></u>                                     |          |

#### エアコンユニット AIR-CON. UNIT



エアコン ユニット AIR-CON. UNIT

|            |                  |                    |                      | 40001-40309 |                    |                    |         |                                             |                        |
|------------|------------------|--------------------|----------------------|-------------|--------------------|--------------------|---------|---------------------------------------------|------------------------|
| 符号<br>ITEM | 部品番号<br>PART NO. | 部 品 名<br>PART NAME | PART NAME<br>or CODE | 数量<br>Q'TY  | サービス<br>コード<br>S.C | 適用号機<br>SERIAL NO. | 互換性 C   | 代替部<br>REPLACEA<br>PART<br>部品番号<br>PART NO. | 器<br>BLE<br>数量<br>O'TY |
| 41         | J450308          | ・スクリユ              | • SCREW              | 3           |                    |