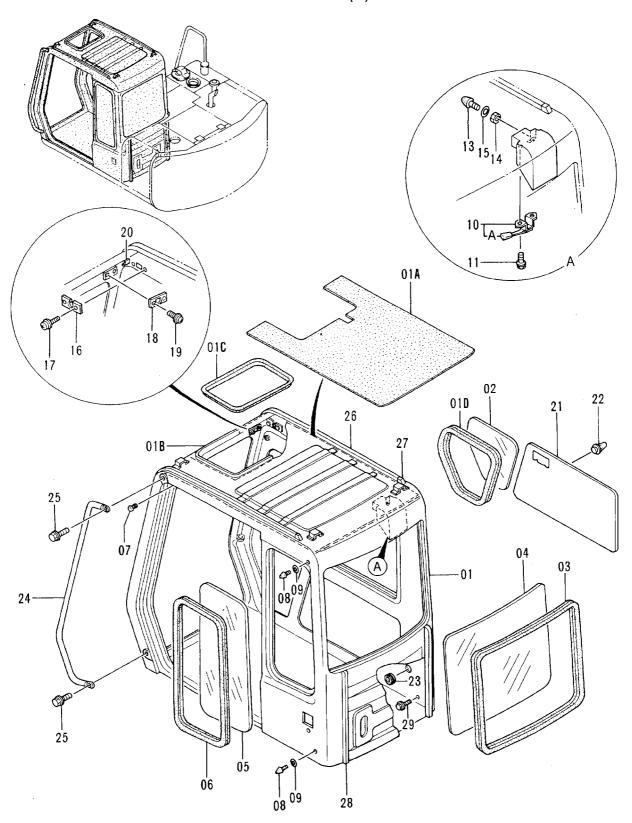

|              |
|                 |                  |                       |                                                           |              |                     |                    |            |                                             |              |
|                 |                  |                       |                                                           |              |                     |                    |            |                                             |              |
|                 |                  |                       |                                                           |              | 1                   |                    |            |                                             |              |

キャブ (1) CAB (1)



キヤブ (1) CAB (1)

|            |                  |                          |                     |            |                    | 40001-             |       |                                             |            |
|------------|------------------|--------------------------|---------------------|------------|--------------------|--------------------|-------|---------------------------------------------|------------|
| 符号<br>ITEM | 部品番号<br>PART NO. | 部 品 名<br>PART NAME       | or PART NAME        | 数量<br>Q'TY | サービス<br>コード<br>S.C | 適用号機<br>SERIAL NO. | 互換性 3 | 代替部<br>REPLACEA<br>PART<br>部品番号<br>PART NO. | 数量         |
| 01         | 4362591          | キヤブ 〈STD〉                | CAB (STD)           | 1          | #                  |                    | ILA   | TANT NO.