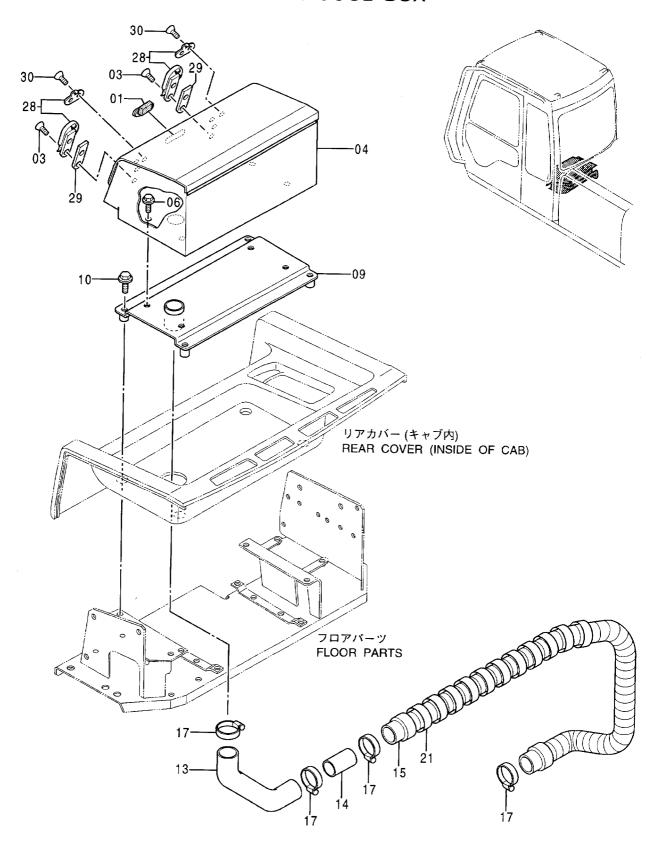

# 上 部 旋 回 体 UPPERSTRUCTURE

フレーム FRAME

|            |                  |                    |                      |            |                    | 40001-             |        |                                             |    |
|------------|------------------|--------------------|----------------------|------------|--------------------|--------------------|--------|---------------------------------------------|----|
| 符号<br>ITEM | 部品番号<br>PART NO. | 部 品 名<br>PART NAME | PART NAME<br>or CODE | 数量<br>Q'TY | サービス<br>コード<br>S.C | 適用号機<br>SERIAL NO. | 互換性ICA | 代替部<br>REPLACEA<br>PART<br>部品番号<br>PART NO. | 数量 |
| 00         | 5003518          | フレーム;メイン           | FRAME; MAIN          | 1          |                    |                    |        |                                             |    |
| 04         | 3043504          | ピン                 | PIN                  | 1          |                    |                    |        |                                             |    |
| 05         | 3055930          | le° ソ              | PIN                  | 1          |                    |                    |        |                                             |    |
| 07         | 4065688          | リング                | RING                 | 2          |                    |                    | İ      |                                             |    |
| 08         | 4065689          | <b>ピ</b> ソ         | PIN                  | 2          |                    |                    |        |                                             |    |
| 09         | J931685          | ホ* ルト              | BOLT                 | 22         |                    |                    |        |                                             |    |
| 10         | J222016          | ワツシヤ               | WASHER               | 22         |                    |                    |        |                                             |    |
| 12         | J75214           | プラグ                | PLUG                 | 1          |                    |                    |        |                                             |    |
| 15         | 4195033          | カハ* -              | COVER                | 1          | 1                  |                    |        |                                             |    |
| 22         | 4224058          | ワツシヤ 2.0           | WASHER 2.0           | 2          | R                  |                    |        |                                             |    |
| 23         | 4224057          | ワツシヤ 1.0           | WASHER 1.0           | 2          | R                  |                    |        |                                             |    |
| 24         | 4180196          | スペ゜ーサ 1.2          | SPACER 1.2           | 2          | R                  |                    |        |                                             |    |
| 25         | 4042135          | スペーサ 2.3           | SPACER 2.3           | 1          | R                  |                    |        |                                             |    |
| 30         | 8036895          | ストツハ°              | STOPPER              | 1          |                    |                    |        |                                             |    |
| 31         | J222012          | ワツシヤ               | WASHER               | 2          |                    | v                  |        |                                             | ļ  |
| 32         | J011230          | ホ* ルト ; セムス        | BOLT; SEMS           | 2          |                    |                    |        |                                             |    |
| 34         | 4509404          | ブ ツシング ; ラバ ー      | BUSHING; RUBBER      | 3          |                    |                    |        |                                             |    |
| 35         | 4293794          | ブ゛ツシング゛;ラハ゛ー       | BUSHING; RUBBER      | 1          |                    |                    |        |                                             |    |
| 36         | 4293803          | ブ ツシング ; ラバ ー      | BUSHING; RUBBER      | 1          |                    |                    |        |                                             |    |
| 37         | 4201749          | ブ ツシング ; ラバ ー      | BUSHING; RUBBER      | 1          |                    |                    |        |                                             |    |
| 38         | 4210661          | ブ ツシング ; ラバ ー      | BUSHING; RUBBER      | 1          |                    |                    |        |                                             |    |
| 39         | 94-2816          | ブ ツシング ; ラバ ー      | BUSHING; RUBBER      | 1          | 3                  |                    |        |                                             |    |
| 40         | 4293796          | ブ ツシング ; ラバ ー      | BUSHING; RUBBER      | 1          |                    |                    |        |                                             |    |
|            |                  |                    |                      |            |                    |                    |        |                                             |    |
|            |                  |                    |                      |            |                    |                    |        |                                             |    |
|            |                  |                    |                      |            |                    |                    |        |                                             |    |