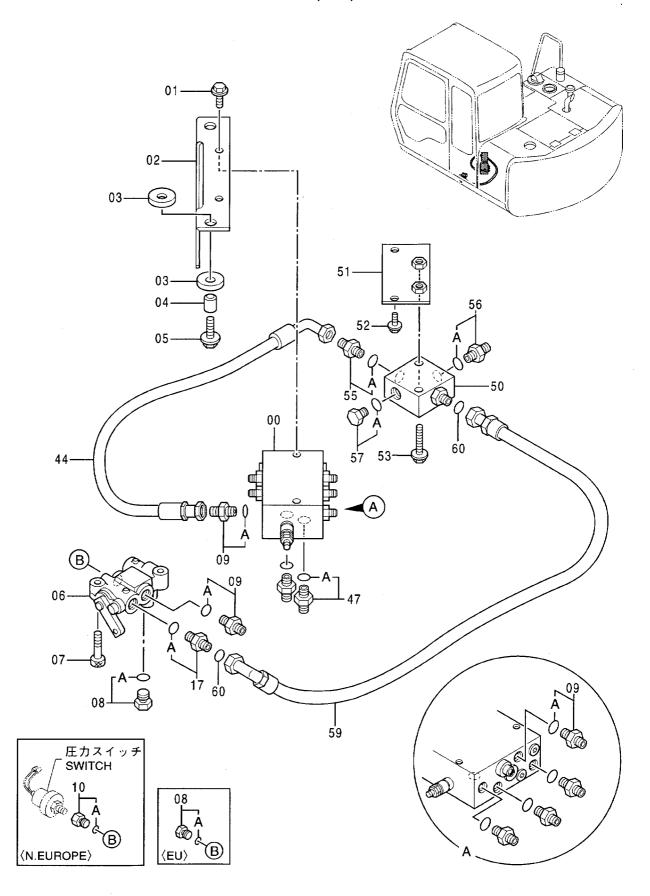

|            | <u> </u>                                    |                   |
|            |                  |                    |                          |            |                     |                    |            |                                             |                   |
|            |                  |                    |                          |            |                     |                    |            |                                             |                   |
|            |                  |                    |                          |            |                     |                    |            |                                             |                   |

パイロット配管 (3-1) 〈EU〉〈N.EUROPE〉 PILOT PIPINGS (3-1) 〈EU〉〈N.EUROPE〉



|            |                  |                        |                       |            |                     | 40001-             |            |                                             |    |
|------------|------------------|------------------------|-----------------------|------------|---------------------|--------------------|------------|---------------------------------------------|----|
| 符号<br>ITEM | 部品番号<br>PART NO. | 部 品 名<br>PART NAME     | PART NAME<br>or CODE  | 数量<br>Q'TY | サービス<br>コード<br>S. C | 適用号機<br>SERIAL NO. | 互換性<br>ICA | 代替部<br>REPLACEA<br>PART<br>部品番号<br>PART NO. | 数量 |
| 00         | 4294401          | ハ゛ルブ゛;フロウコントロール        | VALVE;FC              | 1          | Н                   | <u>.:</u>          | 1          |