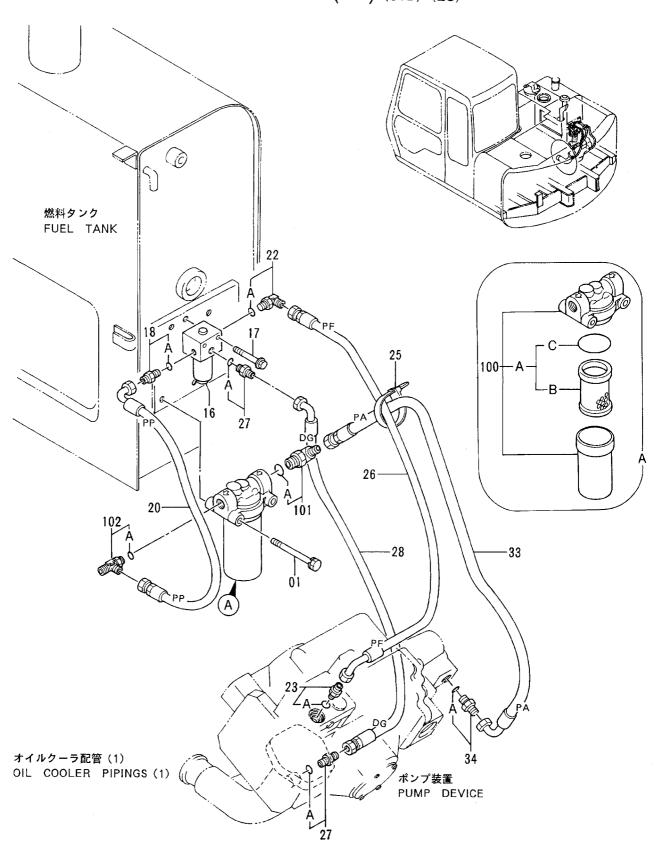

燃料配管 FUEL PIPINGS

ネンリヨー ハイカン FUEL PIPINGS

|                                |                                                     |                                                       |                                            |             |                     | 40001-             |            |                                              |    |
|--------------------------------|-----------------------------------------------------|-------------------------------------------------------|--------------------------------------------|-------------|---------------------|--------------------|------------|----------------------------------------------|----|
| ーーーー<br>符号<br>ITEM             | 部品番号<br>PART NO.                                    | 部 品 名<br>PART NAME                                    | PART NAME<br>or CODE                       | 数量<br>Q'TY  | サービス<br>コード<br>S. C | 適用号機<br>SERIAL NO. | 互換性<br>ICA | 代替部<br>REPLACEAE<br>PART<br>部品番号<br>PART NO. | 数量 |
| 01A<br>01B<br>52A<br>52B<br>55 | 4293824<br>4293826<br>4293825<br>4293827<br>4514700 | ホース; フユエル<br>チユーブ<br>ホース; フユエル<br>チユーブ<br>クリツプ゜; ホース  | HOSE; FUEL TUBE HOSE; FUEL TUBE CLIP; HOSE | 1 1 1 4     |                     |                    |            |                                              |    |
| 57<br>58<br>59<br>60           | 4121859<br>4192034<br>J011020<br>4190263            | クリツプ・; ハ* ント*<br>クリツプ・; ハ* ント*<br>オ* ルト; セムス<br>クリツプ・ | CLIP;BAND CLIP BOLT;SEMS CLIP              | 1<br>2<br>1 |                     |                    |            |                                              | ·  |
|                                |                                                     |                                                       |                                            |             |                     |                    |            |                                              |    |
|                                |                                                     |                                                       |                                            |             |                     |                    |            |                                              |    |
|                                |                                                     |                                                       |                                            |             |                     |                    |            |                                              |    |
|                                |                                                     |                                                       |                                            |             |                     |                    |            |                                              |    |
|                                |                                                     |                                                       |                                            |             |                     |                    |            |                                              |    |
|                                |                                                     |                                                       |                                            |             |                     |                    |            |                                              |    |