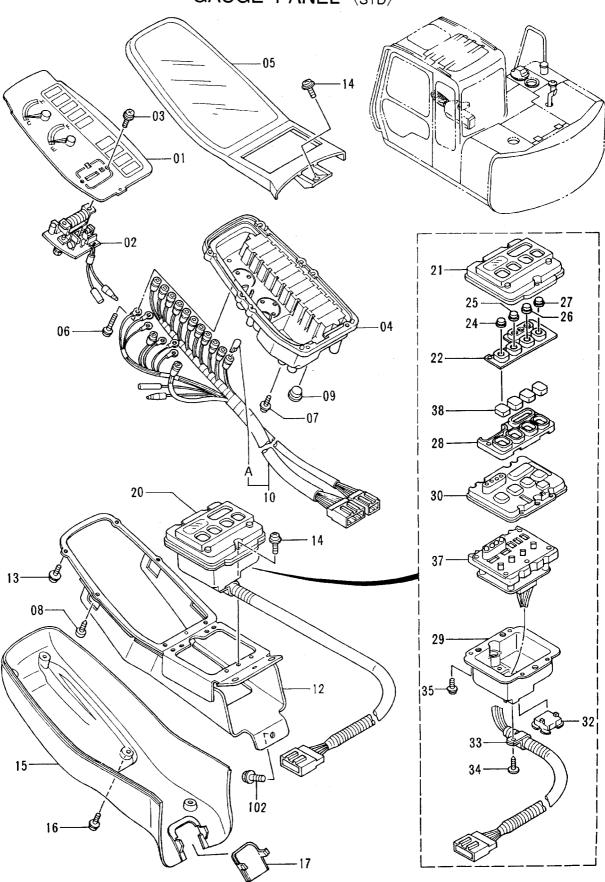

### 目 次 CONTENTS

PB-005

W/O:001

パイロット配管 (3-3) 〈EU〉〈N.EUROPE〉 ········ 081 パイロット配管 (2-2) 〈N.EUROPE〉 ··········· 069 PILOT PIPINGS (3-3) (EU)(N.EUROPE) PILOT PIPINGS (2-2) (N.EUROPE) アキュームレータ (EU)(N.EUROPE) ...... 083 パイロット配管 (3-1) (STD) ...... 071 ACCUMULATOR (EU)(N.EUROPE) PILOT PIPINGS (3-1) (STD) ショックレス部品 (LC トラック) ············ 085 パイロット配管 (3-1) (EU)(N.EUROPE) ...... 073 SHOCKLESS PARTS (LC TRACK) PILOT PIPINGS (3-1) (EU)(N.EUROPE) コンソール(右) ..... 087 パイロット配管 (3-2) (STD) ······· 075 CONSOLE (R) PILOT PIPINGS (3-2) (STD) コンソール (左) 〈STD〉 ··············· 089 パイロット配管 (3-2) 〈EU〉〈N.EUROPE〉 ······· 077 CONSOLE (L) (STD.) PILOT PIPINGS (3-2) (EU) (N.EUROPE) コンソール (左) 〈EU〉〈N.EUROPE〉 ······· 091 パイロット配管 (3-3) (STD) ····· 079 PILOT PIPINGS (3-3) (STD) CONSOLE (L) (EU) (N.EUROPE)