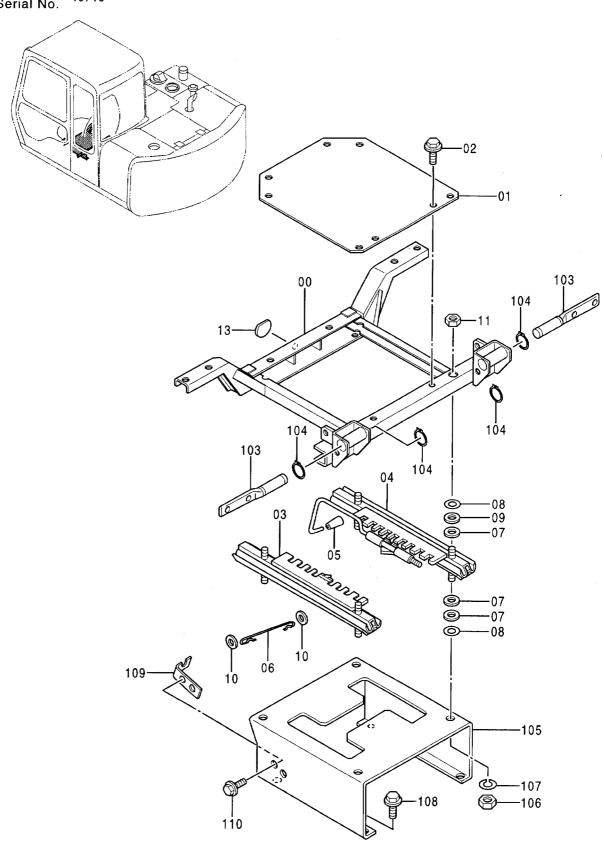

|                    |                    |        |                                             |    |
|            |                  |                               |                      |            |                    |                    | 1      |                                             |    |
|            |                  |                               |                      |            |                    |                    |        | -                                           |    |
|            |                  |                               |                      |            | ,                  |                    |        |                                             |    |

#### シートスタンド 〈EU〉 〈N.EUROPE〉 SEAT STAND 〈EU〉 〈N.EUROPE〉

適用号機 Serial No. 40719~



シート スタント\* 〈EU〉〈N.EUROPE〉 SEAT STAND 〈EU〉〈N.EUROPE〉

|            |                  |                       |                      |            |                     | 40719-             |        |                                             |    |
|------------|------------------|-----------------------|----------------------|------------|---------------------|--------------------|--------|---------------------------------------------|----|
| 符号<br>ITEM | 部品番号<br>PART NO. | 部 品 名<br>PART NAME    | PART NAME<br>or CODE | 数量<br>Q'TY | サービス<br>コード<br>S. C | 適用号機<br>SERIAL NO. | 互換性 CA | 代替部<br>REPLACEA<br>PART<br>部品番号<br>PART NO. | 数量 |
| 00-13      | 9146290          | シートスタント               | SEAT STAND           | 1          |                     |                    | 10/    |