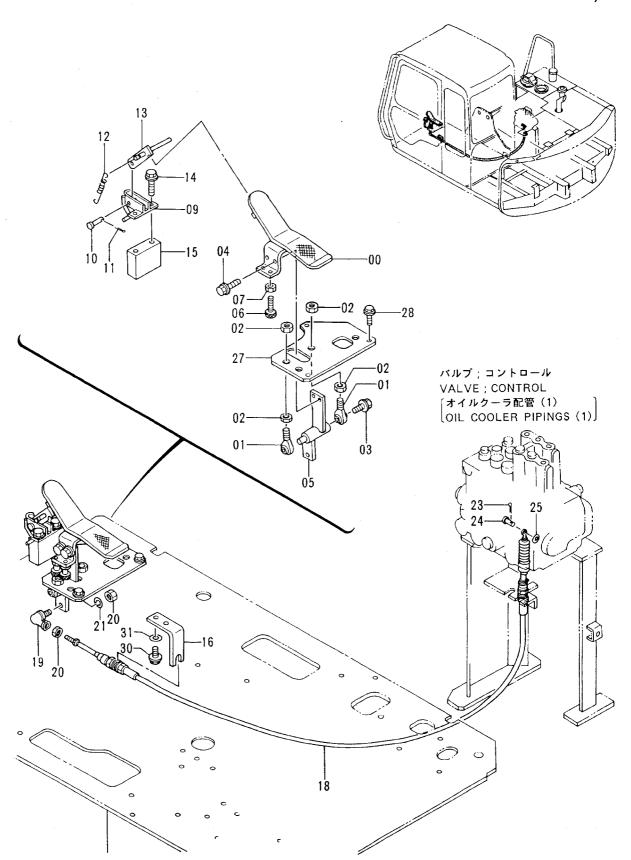

| 1          | Н                   |                    |            |                                             |    |  |
| 38         | 4295802          | シリンダ゛;アーム          | CYL.; ARM            | 1          | Н                   |                    | <u> </u>   |                                             |    |  |
|            |                  |                    |                      |            |                     |                    |            |                                             |    |  |
|            |                  |                    |                      |            |                     |                    |            |                                             |    |  |

操作ペダル(側溝掘,ブレーカ&クラシャ) CONTROL PEDAL (OFFSET BOOM,BREAKER&CRUSER)



ソーサ ペ ダ ル (ソツコーボ リ, ブ レーカ & クラツシヤ) CONTROL PEDAL (OFFSET BOOM, BREAKER & CRUSHER)

|            |                  |                    |                      | 40001-     |                    |                    |            |                                             |                        |
|------------|------------------|--------------------|----------------------|------------|--------------------|--------------------|------------|---------------------------------------------|------------------------|
| 符号<br>ITEM | 部品番号<br>PART NO. | 部 品 名<br>PART NAME | PART NAME<br>or CODE | 数量<br>Q'TY | サービス<br>コード<br>S.C | 適用号機<br>SERIAL NO. | 互換性<br>ICA | 代替部<br>REPLACEA<br>PART<br>部品番号<br>PART NO. | 品<br>BLE<br>数量<br>Q'TY |
| 00         | 8055198          | へ° ダ ル             | PEDAL