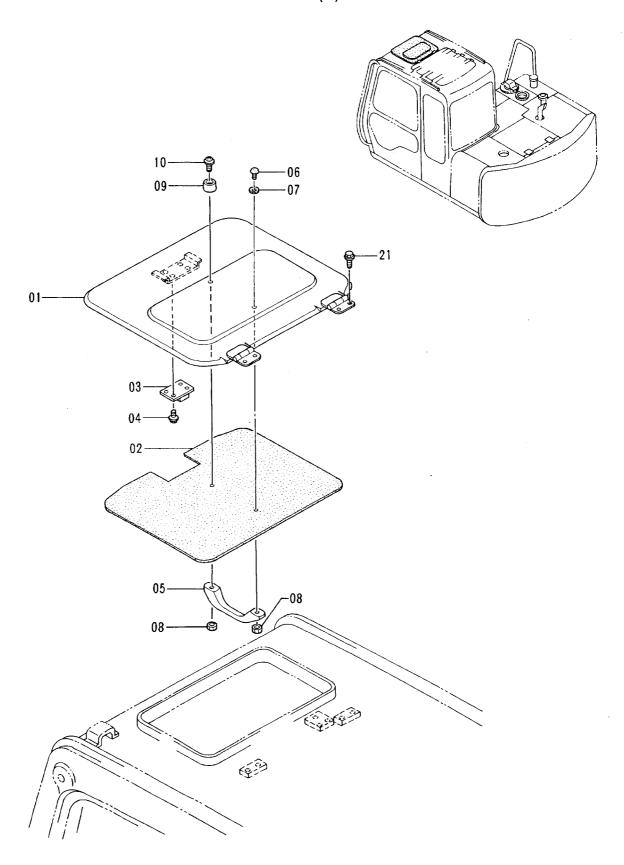

# 上 部 旋 回 体 UPPERSTRUCTURE

フレーム FRAME

|            |                  |                    |                      |            |                    | 40001-             |        |                                             |    |
|------------|------------------|--------------------|----------------------|------------|--------------------|--------------------|--------|---------------------------------------------|----|
| 符号<br>ITEM | 部品番号<br>PART NO. | 部 品 名<br>PART NAME | PART NAME<br>or CODE | 数量<br>Q'TY | サービス<br>コード<br>S.C | 適用号機<br>SERIAL NO. | 互換性ICA | 代替部<br>REPLACEA<br>PART<br>部品番号<br>PART NO. | 数量 |
| 00         | 5003518          | フレーム;メイン           | FRAME; MAIN          | 1          |                    |                    |        |                                             |    |
| 04         | 3043504          | ピン                 | PIN                  | 1          |                    |                    |        |                                             |    |
| 05         | 3055930          | le° ソ              | PIN                  | 1          |                    |                    |        |                                             |    |
| 07         | 4065688          | リング                | RING                 | 2          |                    |                    | İ      |                                             |    |
| 08         | 4065689          | <b>ピ</b> ソ         | PIN                  | 2          |                    |                    |        |                                             |    |
| 09         | J931685          | ホ* ルト              | BOLT                 | 22         |                    |                    |        |                                             |    |
| 10         | J222016          | ワツシヤ               | WASHER               | 22         |                    |                    |        |                                             |    |
| 12         | J75214           | プラグ                | PLUG                 | 1          |                    |                    |        |                                             |    |
| 15         | 4195033          | カハ* -              | COVER                | 1          | 1                  |                    |        |                                             |    |
| 22         | 4224058          | ワツシヤ 2.0           | WASHER 2.0           | 2          | R                  |                    |        |                                             |    |
| 23         | 4224057          | ワツシヤ 1.0           | WASHER 1.0           | 2          | R                  |                    |        |                                             |    |
| 24         | 4180196          | スペ゜ーサ 1.2          | SPACER 1.2           | 2          | R                  |                    |        |                                             |    |
| 25         | 4042135          | スペーサ 2.3           | SPACER 2.3           | 1          | R                  |                    |        |                                             |    |
| 30         | 8036895          | ストツハ°              | STOPPER              | 1          |                    |                    |        |                                             |    |
| 31         | J222012          | ワツシヤ               | WASHER               | 2          |                    | v                  |        |                                             | ļ  |
| 32         | J011230          | ホ* ルト ; セムス        | BOLT; SEMS           | 2          |                    |                    |        |                                             |    |
| 34         | 4509404          | ブ ツシング ; ラバ ー      | BUSHING; RUBBER      | 3          |                    |                    |        |                                             |    |
| 35         | 4293794          | ブ゛ツシング゛;ラハ゛ー       | BUSHING; RUBBER      | 1          |                    |                    |        |                                             |    |
| 36         | 4293803          | ブ ツシング ; ラバ ー      | BUSHING; RUBBER      | 1          |                    |                    |        |                                             |    |
| 37         | 4201749          | ブ ツシング ; ラバ ー      | BUSHING; RUBBER      | 1          |                    |                    |        |                                             |    |
| 38         | 4210661          | ブ ツシング ; ラバ ー      | BUSHING; RUBBER      | 1          |                    |                    |        |                                             |    |
| 39         | 94-2816          | ブ ツシング ; ラバ ー      | BUSHING; RUBBER      | 1          | 3                  |                    |        |                                             |    |
| 40         | 4293796          | ブ ツシング ; ラバ ー      | BUSHING; RUBBER      | 1          |                    |                    |        |                                             |    |
|            |                  |                    |                      |            |                    |                    |        |                                             |    |
|            |                  |                    |                      |            |                    |                    |        |                                             |    |
|            |                  |                    |                      |            |                    |                    |        |                                             |    |