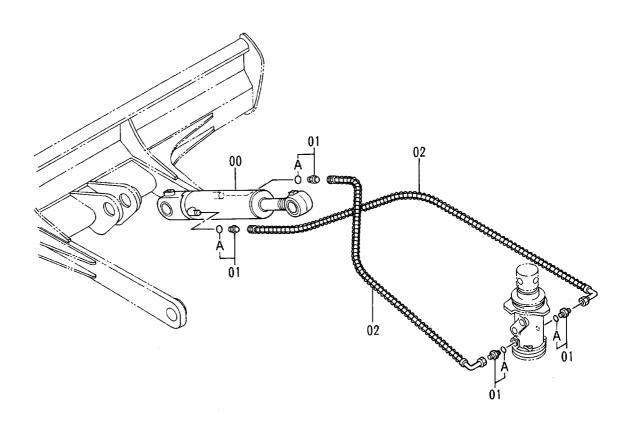

# 上 部 旋 回 体 UPPERSTRUCTURE

フレーム FRAME

|            |                  |                    |                      |            |                    | 40001-             |        |                                             |    |
|------------|------------------|--------------------|----------------------|------------|--------------------|--------------------|--------|---------------------------------------------|----|
| 符号<br>ITEM | 部品番号<br>PART NO. | 部 品 名<br>PART NAME | PART NAME<br>or CODE | 数量<br>Q'TY | サービス<br>コード<br>S.C | 適用号機<br>SERIAL NO. | 互換性ICA | 代替部<br>REPLACEA<br>PART<br>部品番号<br>PART NO. | 数量 |
| 00         | 5003518          | フレーム;メイン           | FRAME; MAIN          | 1          |                    |                    |        |                                             |    |
| 04         | 3043504          | ピン                 | PIN                  | 1          |                    |                    |        |                                             |    |
| 05         | 3055930          | le° ソ              | PIN                  | 1          |                    |                    |        |                                             |    |
| 07         | 4065688          | リング                | RING                 | 2          |                    |                    | İ      |                                             |    |
| 08         | 4065689          | <b>ピ</b> ソ         | PIN                  | 2          |                    |                    |        |                                             |    |
| 09         | J931685          | ホ* ルト              | BOLT                 | 22         |                    |                    |        |                                             |    |
| 10         | J222016          | ワツシヤ               | WASHER               | 22         |                    |                    |        |                                             |    |
| 12         | J75214           | プラグ                | PLUG                 | 1          |                    |                    |        |                                             |    |
| 15         | 4195033          | カハ* -              | COVER                | 1          | 1                  |                    |        |                                             |    |
| 22         | 4224058          | ワツシヤ 2.0           | WASHER 2.0           | 2          | R                  |                    |        |                                             |    |
| 23         | 4224057          | ワツシヤ 1.0           | WASHER 1.0           | 2          | R                  |                    |        |                                             |    |
| 24         | 4180196          | スペ゜ーサ 1.2          | SPACER 1.2           | 2          | R                  |                    |        |                                             |    |
| 25         | 4042135          | スペーサ 2.3           | SPACER 2.3           | 1          | R                  |                    |        |                                             |    |
| 30         | 8036895          | ストツハ°              | STOPPER              | 1          |                    |                    |        |                                             |    |
| 31         | J222012          | ワツシヤ               | WASHER               | 2          |                    | v                  |        |                                             | ļ  |
| 32         | J011230          | ホ* ルト ; セムス        | BOLT; SEMS           | 2          |                    |                    |        |                                             |    |
| 34         | 4509404          | ブ ツシング ; ラバ ー      | BUSHING; RUBBER      | 3          |                    |                    |        |                                             |    |
| 35         | 4293794          | ブ゛ツシング゛;ラハ゛ー       | BUSHING; RUBBER      | 1          |                    |                    |        |                                             |    |
| 36         | 4293803          | ブ ツシング ; ラバ ー      | BUSHING; RUBBER      | 1          |                    |                    |        |                                             |    |
| 37         | 4201749          | ブ ツシング ; ラバ ー      | BUSHING; RUBBER      | 1          |                    |                    |        |                                             |    |
| 38         | 4210661          | ブ ツシング ; ラバ ー      | BUSHING; RUBBER      | 1          |                    |                    |        |                                             |    |
| 39         | 94-2816          | ブ ツシング ; ラバ ー      | BUSHING; RUBBER      | 1          | 3                  |                    |        |                                             |    |
| 40         | 4293796          | ブ ツシング ; ラバ ー      | BUSHING; RUBBER      | 1          |                    |                    |        |                                             |    |
|            |                  |                    |                      |            |                    |                    |        |                                             |    |
|            |                  |                    |                      |            |                    |                    |        |                                             |    |
|            |                  |                    |                      |            |                    |                    |        |                                             |    |