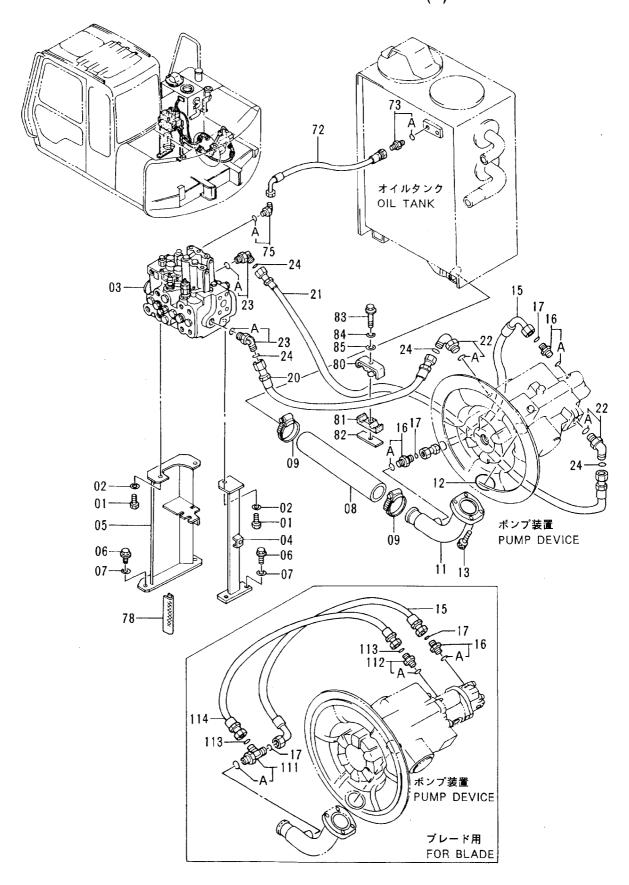

燃料配管 FUEL PIPINGS

ネンリヨー ハイカン FUEL PIPINGS

|                                |                                                     |                                                       |                                            |             |                     | 40001-             |            |                                              |    |
|--------------------------------|-----------------------------------------------------|-------------------------------------------------------|--------------------------------------------|-------------|---------------------|--------------------|------------|----------------------------------------------|----|
| ーーーー<br>符号<br>ITEM             | 部品番号<br>PART NO.                                    | 部 品 名<br>PART NAME                                    | PART NAME<br>or CODE                       | 数量<br>Q'TY  | サービス<br>コード<br>S. C | 適用号機<br>SERIAL NO. | 互換性<br>ICA | 代替部<br>REPLACEAE<br>PART<br>部品番号<br>PART NO. | 数量 |
| 01A<br>01B<br>52A<br>52B<br>55 | 4293824<br>4293826<br>4293825<br>4293827<br>4514700 | ホース; フユエル<br>チユーブ<br>ホース; フユエル<br>チユーブ<br>クリツプ゜; ホース  | HOSE; FUEL TUBE HOSE; FUEL TUBE CLIP; HOSE | 1 1 1 4     |                     |                    |            |                                              |    |
| 57<br>58<br>59<br>60           | 4121859<br>4192034<br>J011020<br>4190263            | クリツプ・; ハ* ント*<br>クリツプ・; ハ* ント*<br>オ* ルト; セムス<br>クリツプ・ | CLIP;BAND CLIP BOLT;SEMS CLIP              | 1<br>2<br>1 |                     |                    |            |                                              | ·  |
|                                |                                                     |                                                       |                                            |             |                     |                    |            |                                              |    |
|                                |                                                     |                                                       |                                            |             |                     |                    |            |                                              |    |
|                                |                                                     |                                                       |                                            |             |                     |                    |            |                                              |    |
|                                |                                                     |                                                       |                                            |             |                     |                    |            |                                              |    |
|                                |                                                     |                                                       |                                            |             |                     |                    |            |                                              |    |
|                                |                                                     |                                                       |                                            |             |                     |                    |            |                                              |    |