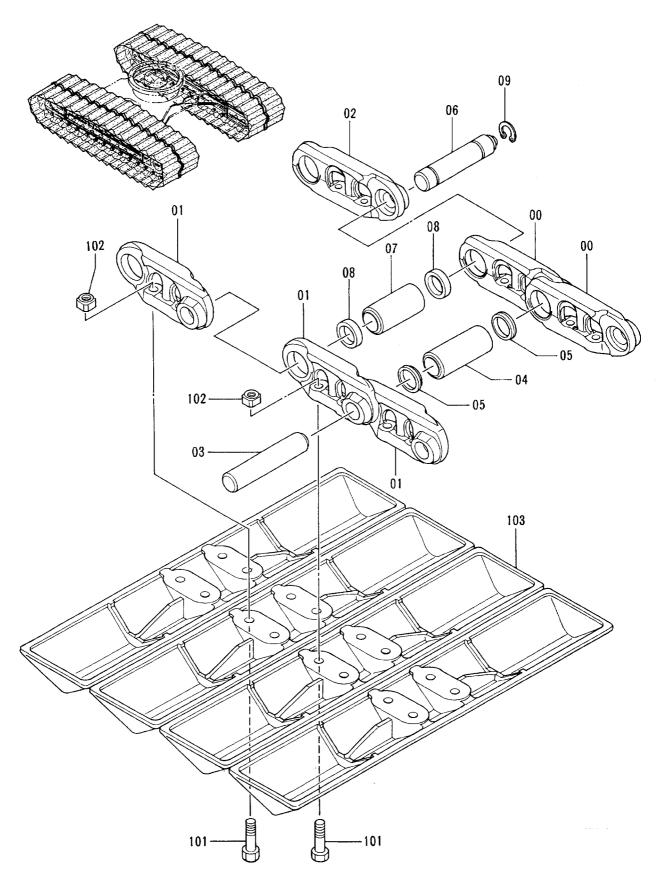

### 目 次 **CONTENTS**

**ADJUSTER** 

部 走 行 体 **UNDERCARRIAGE** 

上ローラ ……………………………… 203

トラックフレーム (LCトラック) ····· 193 TRACK FRAME (LC TRACK)

トラックフレーム (スタンダードトラック) ……… 191

下ローラ ………………………… 205 LOWER ROLLER

旋回輪 SWING BEARING