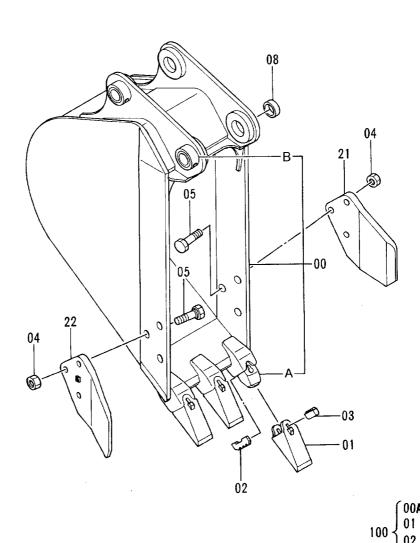

走行装置 ………………………………………… 197 TRAVEL DEVICE

バケット 0.3 (ショートリーチ) ············ 263 BUCKET 0.3 (SHORT REACH)

プロテクタ ...... 265 PROTECTOR

フロント配管(ショートリーチ) ············ 267 FRONT PIPINGS (SHORT REACH)

パケット 0.3 (スーパーショートリーチ) ······ 273 BUCKET 0.3 (SUPER SHORT REACH)