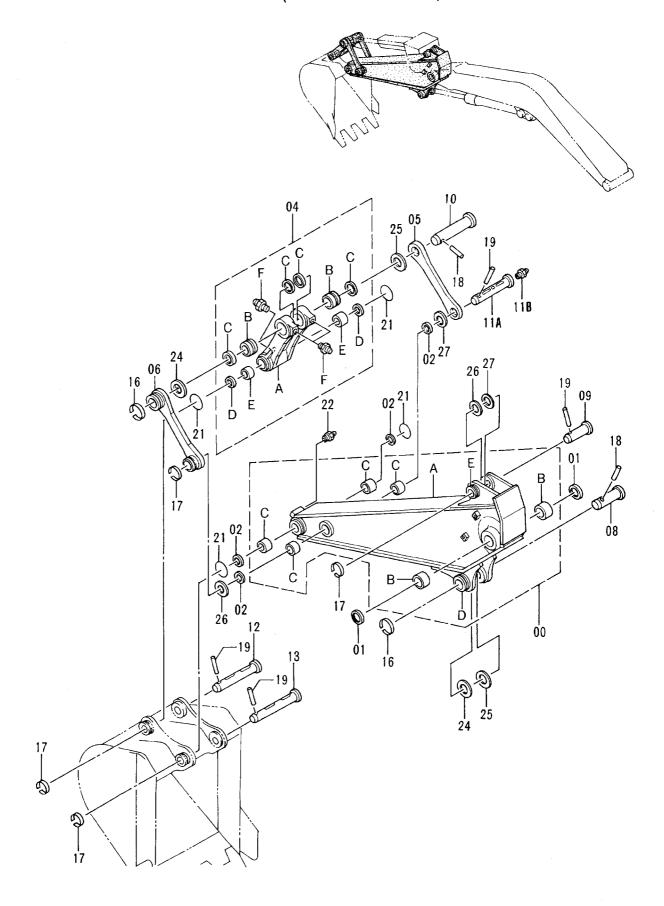

|                  |                    |                 |            |                    |                    |            |                                             |    |
|            |                  |                    |                 |            |                    |                    |            |                                             |    |
|            |                  |                    |                 |            |                    |                    |            |                                             |    |
|            |                  |                    |                 |            |                    |                    |            |                                             |    |

アーム(ショートリーチ) ARM (SHORT REACH)



アーム (シヨートリーチ) ARM (SHORT REACH)

40001-代替部品 REPLACEABLE PART 互換性 サービス コード S.C PART NAME 符号 部品番号 部品名 数量 適用号機 性 ICA PART NO. Q'TY ITEM PART NO. PART NAME CODE Q'TY SERIAL NO. 00 7027284 アーム アツセン ARM ASS'Y 1 00A 6013393 • アーム • ARM 1 00B 4197842 ・ブッシング • BUSHING 2 00C 4273542 ・ブッシング · BUSHING 00D 4197031 ・ストツハ゜ STOPPER 0**0**E 4197029 ・ストツハ゜ •STOPPER W 4094086 SEAL; DUST 2 01 シール;ダ スト SEAL; DUST 02 4117955 シール;ダ スト 4 04 8050336 リンク アツセン LINK ASS'Y 1 2031597 04A リンク ·LINK 4272706 04B • BUSHING ・ブッシング 2 04C 4094087 シール;ダ、スト ·SEAL; DUST 4 4117955 04D ·SEAL; DUST 2 ・シール;ダ スト 04E 4273542 • BUSHING 2 ・ブッシング 04F J75481 ・フイツテング;グリース •FITTING; GREASE 3 05 3065574 リンク LINK 1 8056921 06 リンク LINK 1 08 3055930 ピン PIN 1 09 3055537 ピン PIN 1 10 3037350 PIN 3037349 PIN 11A ピン 1 11B J75481 フイツテング ; グ リース FIT