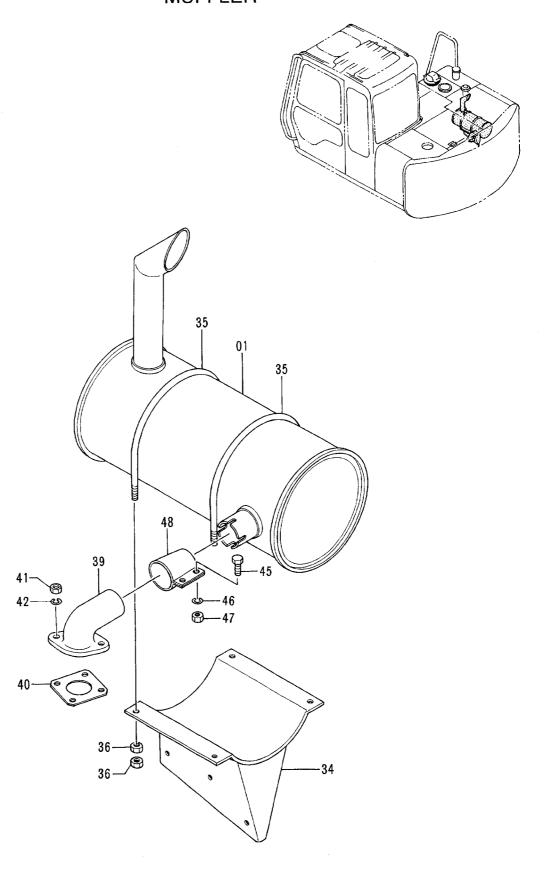

マ フ ラ ー MUFFLER

マフラー MUFFLER

|                   |                  |                    |                      |            | 40001-              |                    |         |                                             |                   |
|-------------------|------------------|--------------------|----------------------|------------|---------------------|--------------------|---------|---------------------------------------------|-------------------|
| 一一一<br>符号<br>ITEM | 部品番号<br>PART NO. | 部 品 名<br>PART NAME | PART NAME<br>or CODE | 数量<br>Q'TY | サービス<br>コード<br>S. C | 適用号機<br>SERIAL NO. | 互換性 ICA | 代替部<br>REPLACEA<br>PART<br>部品番号<br>PART NO. | BLE<br>数量<br>Q'TY |
| 01                | 4268214          | マフラー               | MUFFLER              | 1          |                     |                    |         |                                             |                   |
| 34                | 8052031          | ブ ラケツト             | BRACKET              | 1          |                     |                    |         |                                             |                   |
| 35                | 4252533          | <b>ポ ルト; U</b>     | BOLT; U              | 2          |                     |                    |         |                                             |                   |
| 36                | J950010          | ナット                | NUT                  | 8          |                     |                    |         | !                                           |                   |
| 39                | 3054051          | /\° 17°            | PIPE                 | 1          |                     |                    |         |                                             |                   |
| 40                | 4275171          | カ・スケット             | GASKET               | 1          | Z                   |                    |         |                                             |                   |
| 41                | 4178755          | ナツト                | NUT                  | 2          | · Z                 |                    |         |                                             |                   |
| 42                | A590910          | ワツシヤ;スプ リング        | WASHER; SPRING       | 2          | Z                   |                    |         |                                             |                   |
| 45                | J901035          | <b>ボル</b> ト        | BOLT                 | 2          |                     |                    |         |                                             |                   |
| 46                | A590910          | ワツシヤ;スプ リング        | WASHER; SPRING       | 2          |                     |                    |         |                                             |                   |
| 47                | J950010          | ナット                | NUT                  | 2          |                     |                    |         |                                             |                   |
| 48                | 4306008          | クランプ               | CLAMP                | 1          |                     |                    |         |                                             |                   |
|                   |                  |                    |                      |            |                     |                    |         |                                             |                   |
|                   |                  |                    |                      |            |                     |                    |         |                                             |                   |
|                   |                  |                    |                      |            |                     |                    |         |                                             | ļ                 |
|                   |                  |                    |                      |            |                     |                    |         |                                             |                   |
|                   |                  |                    |                      |            |                     |                    |         |                                             |                   |
|                   |                  |                    |                      |            |                     |                    | 1       |                                             |                   |
|                   |                  |                    |                      |            |                     |                    |         |                                             |                   |
|                   |                  |                    |                      |            | <b></b>             |                    |         |                                             | ļ                 |
|                   |                  |                    |                      |            |                     |                    |         |                                             |                   |
|                   |                  |                    |                      |            |                     |                    |         |                                             |                   |
|                   |                  |                    |                      |            |                     |                    |         |                                             |                   |
|                   |                  |                    |                      |            |                     |                    |         |                                             | İ                 |
|                   |                  |                    |                      |            | <b>†</b>            |                    | -       |                                             |                   |
|                   | -                |                    |                      |            | }                   |                    |         |                                             |                   |
|                   |                  |                    |                      |            |                     |                    |         |                                             |                   |
|                   |                  |                    |                      |            |                     |                    | İ       |                                             |                   |
|                   |                  |                    |                      |            |                     |                    |         |                                             |                   |
|                   |                  |                    |                      |            |                     |                    |         |                                             |                   |
|                   |                  |                    |                      |            |                     | !                  |         |                                             |                   |
|                   |                  |                    |                      |            |                     |                    |         |                                             |                   |
|                   |                  |                    |                      |            |                     |                    |         |                                             |                   |
|                   |                  |                    |                      |            |                     |                    |         | <u> </u>                                    |                   |
|                   |                  |                    |                      |            |                     |                    |         |                                             |                   |
| -                 |                  |                    |                      |            |                     |                    |         |                                             |                   |
|                   |                  |                    |                      |            |                     |                    |         |                                             |                   |
|                   |                  |                    |                      |            |                     |                    |         |                                             |                   |
|                   |                  |                    |                      |            |                     | <u> </u>           |         | <u> </u>                                    |                   |