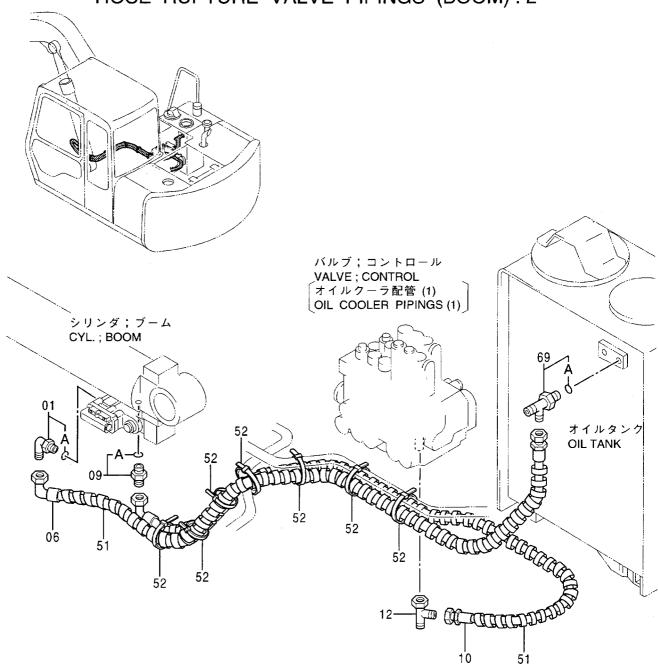

燃料配管 FUEL PIPINGS

ネンリヨー ハイカン FUEL PIPINGS

|                                |                                                     |                                                       |                                            |             |                     | 40001-             |            |                                              |    |
|--------------------------------|-----------------------------------------------------|-------------------------------------------------------|--------------------------------------------|-------------|---------------------|--------------------|------------|----------------------------------------------|----|
| ーーーー<br>符号<br>ITEM             | 部品番号<br>PART NO.                                    | 部 品 名<br>PART NAME                                    | PART NAME<br>or CODE                       | 数量<br>Q'TY  | サービス<br>コード<br>S. C | 適用号機<br>SERIAL NO. | 互換性<br>ICA | 代替部<br>REPLACEAE<br>PART<br>部品番号<br>PART NO. | 数量 |
| 01A<br>01B<br>52A<br>52B<br>55 | 4293824<br>4293826<br>4293825<br>4293827<br>4514700 | ホース; フユエル<br>チユーブ<br>ホース; フユエル<br>チユーブ<br>クリツプ゜; ホース  | HOSE; FUEL TUBE HOSE; FUEL TUBE CLIP; HOSE | 1 1 1 4     |                     |                    |            |                                              |    |
| 57<br>58<br>59<br>60           | 4121859<br>4192034<br>J011020<br>4190263            | クリツプ・; ハ* ント*<br>クリツプ・; ハ* ント*<br>オ* ルト; セムス<br>クリツプ・ | CLIP;BAND CLIP BOLT;SEMS CLIP              | 1<br>2<br>1 |                     |                    |            |                                              | ·  |
|                                |                                                     |                                                       |                                            |             |                     |                    |            |                                              |    |
|                                |                                                     |                                                       |                                            |             |                     |                    |            |                                              |    |
|                                |                                                     |                                                       |                                            |             |                     |                    |            |                                              |    |
|                                |                                                     |                                                       |                                            |             |                     |                    |            |                                              |    |
|                                |                                                     |                                                       |                                            |             |                     |                    |            |                                              |    |
|                                |                                                     |                                                       |                                            |             |                     |                    |            |                                              |    |