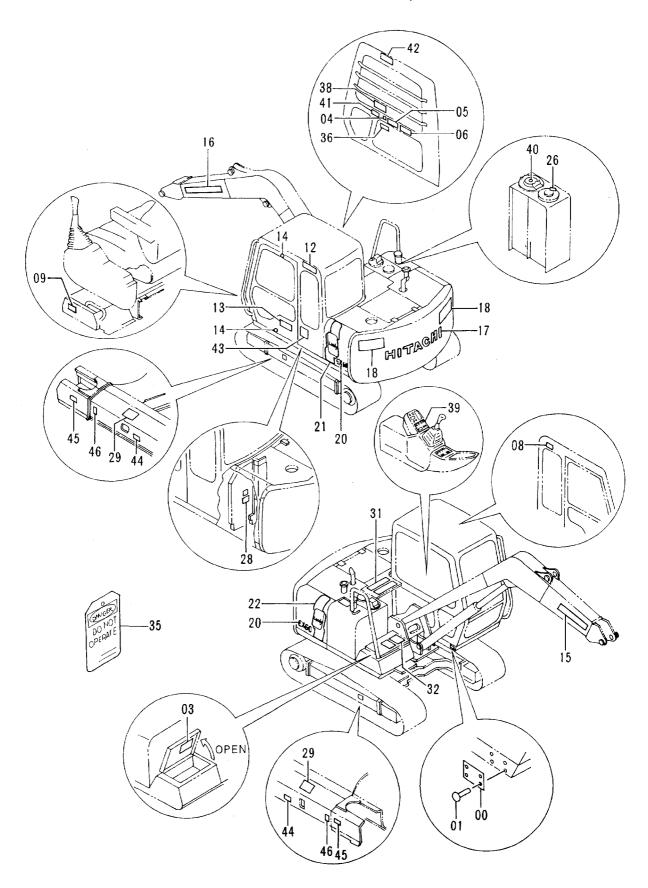

| ,  |         | (操作要領:ISO)           | (OPERATION: ISO)        | <u> </u> |     |  |   |              |            |  |  |

ネームプレート(英語)〈STD〉 NEME-PLATE (ENGLISH)〈STD〉



40001-

|                                         |                  |                      |                         | 40001-     |                    |                    |            |                                             |    |
|-----------------------------------------|------------------|----------------------|-------------------------|------------|--------------------|--------------------|------------|---------------------------------------------|----|
| 一<br>符号<br>ITEM                         | 部品番号<br>PART NO. | 部 品 名<br>PART NAME   | PART NAME<br>or CODE    | 数量<br>Q'TY | サービス<br>コード<br>S.C | 適用号機<br>SERIAL NO. | 互換性<br>ICA | 代替部<br>REPLACEA<br>PART<br>部品番号<br>PART NO. | 数量 |
| 36                                      | 4227247          | ネームプ レート             | NAME-PLATE