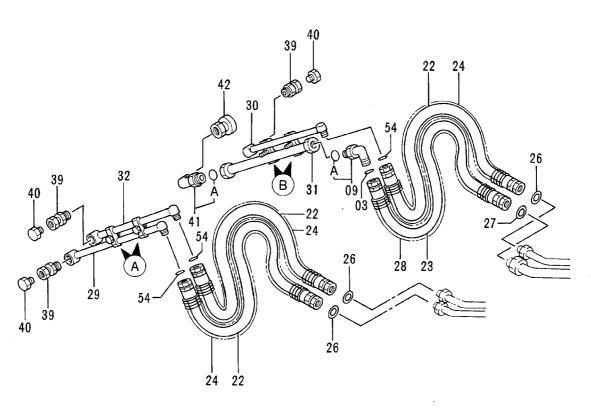

### 目 次 CONTENTS

PB-005

W/O:001

パイロット配管 (3-3) 〈EU〉〈N.EUROPE〉 ········ 081 パイロット配管 (2-2) 〈N.EUROPE〉 ··········· 069 PILOT PIPINGS (3-3) (EU)(N.EUROPE) PILOT PIPINGS (2-2) (N.EUROPE) アキュームレータ (EU)(N.EUROPE) ...... 083 パイロット配管 (3-1) (STD) ...... 071 ACCUMULATOR (EU)(N.EUROPE) PILOT PIPINGS (3-1) (STD) ショックレス部品 (LC トラック) ············ 085 パイロット配管 (3-1) (EU)(N.EUROPE) ...... 073 SHOCKLESS PARTS (LC TRACK) PILOT PIPINGS (3-1) (EU)(N.EUROPE) コンソール(右) ..... 087 パイロット配管 (3-2) (STD) ······· 075 CONSOLE (R) PILOT PIPINGS (3-2) (STD) コンソール (左) 〈STD〉 ··············· 089 パイロット配管 (3-2) 〈EU〉〈N.EUROPE〉 ······· 077 CONSOLE (L) (STD.) PILOT PIPINGS (3-2) (EU) (N.EUROPE) コンソール (左) 〈EU〉〈N.EUROPE〉 ······· 091 パイロット配管 (3-3) (STD) ····· 079 PILOT PIPINGS (3-3) (STD) CONSOLE (L) (EU) (N.EUROPE)