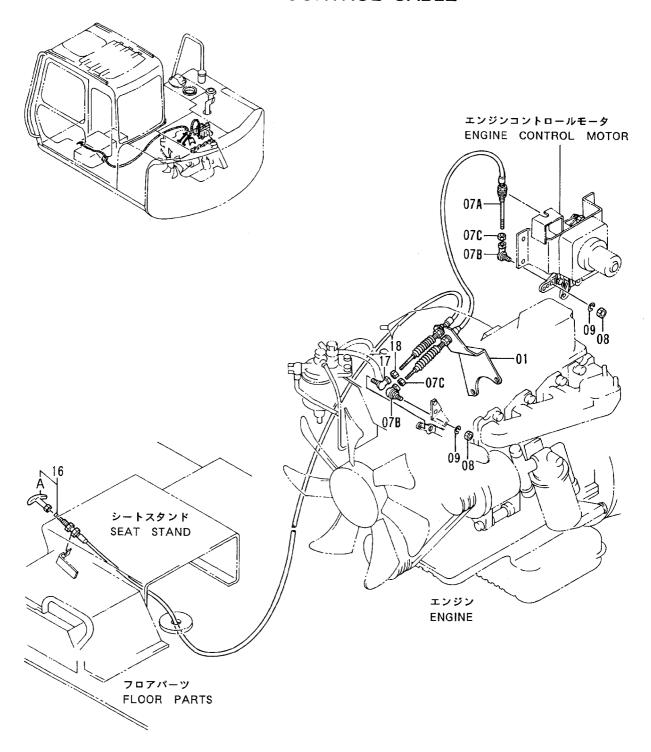

### エ ン ジ ン ENGINE

エンシ ン ENGINE

|            |                  |                           |                              | 40001-     |                     |                    |            |                                             |    |
|------------|------------------|---------------------------|------------------------------|------------|---------------------|--------------------|------------|---------------------------------------------|----|
| 符号<br>ITEM | 部品番号<br>PART NO. | 部 品 名<br>PART NAME        | PART NAME<br>or CODE         | 数量<br>Q'TY | サービス<br>コード<br>S. C | 適用号機<br>SERIAL NO. | 互換性<br>ICA | 代替部<br>REPLACEA<br>PART<br>部品番号<br>PART NO. | 数量 |
| 00         | 4267907          | エンジ ン 〈STD〉               | ENGINE (STD)                 | 1          | Z                   |                    |            |                                             |    |
| 00         | 4337978          | エンジ ン 〈N.EUROPE〉          | ENGINE <n.europe></n.europe> | 1          | z                   |                    |            |                                             |    |
| 00A        | 4306790          | ・ベルト;ファン                  | ·BELT; FAN                   | 2          | z                   |                    |            |                                             |    |
| 00B        | 4278859          | ・フイルタ;オイル                 | •FILTER;OIL                  | 1          | Z                   |                    |            |                                             |    |
| 00C        | 4178829          | ・フイルタ;フユーエル               | ·FILTER; FUEL                | 1          | Z                   |                    | 1          |                                             |    |
| 00D        | 4170829          | •スイツチ; プ レツシヤ             | ·SWITCH; PRES.               | 1          | Z                   |                    |            |                                             |    |
| 00E        | 4223444          | <ul><li>センサ;サーモ</li></ul> | •SENSOR; THERMO              | 1          | Z                   |                    |            |                                             |    |
| 00F        | 4306939          | ・スイツチ;オーハ゛ーヒート            | •SWITCH; OVERHEAT            | 1          | Z                   |                    |            |                                             |    |
| 02         | 8049681          | ブ ラケツト                    | BRACKET                      | 1          |                     |                    |            | !                                           |    |
| 03         | 8049680          | ブ ラケツト                    | BRACKET                      | 1          |                     |                    |            |                                             |    |
| 04         | J011025          | ボルト;セムス                   | BOLT; SEMS                   | 8          |                     |                    | 1          |                                             |    |
| 07         | 4272585          | ラハ゛ー                      | RUBBER                       | 2          |                     |                    |            |                                             |    |
| 80         | 4086894          | ワツシヤ                      | WASHER                       | 2          |                     |                    | İ          | 1                                           |    |
| 09         | A590914          | ワツシヤ;スプ゜リング゛              | WASHER; SPRING               | 4          |                     |                    |            |                                             |    |
| 10         | J950014          | ナツト                       | NUT                          | 4          |                     |                    |            |                                             |    |
| 12         | 4272586          | ラハ゛ー                      | RUBBER                       | 4          |                     |                    |            |                                             |    |
| 13         | 4275140          | ストツハ゜                     | STOPPER                      | 4          |                     |                    |            |                                             |    |
| 14         | J931608          | ホ*ルト                      | BOLT                         | 2          |                     |                    |            |                                             |    |
| 15         | J222016          | ワツシヤ                      | WASHER                       | 4          |                     |                    |            |                                             |    |
| 16         | J951016          | ナツト                       | NUT                          | 2          |                     |                    |            |                                             |    |
|            |                  |                           |                              |            |                     |                    |            |                                             |    |
|            |                  |                           |                              |            |                     |                    |            |                                             |    |
|            |                  |                           |                              |            |                     |                    |            |                                             |    |
|            |                  |                           |                              |            |                     |                    |            |                                             |    |
|            |                  |                           |                              |            |                     |                    | }          |                                             |    |
|            |                  |                           |                              |            |                     |                    |            |                                             |    |