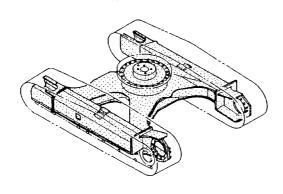

### 目 次 **CONTENTS**

**ADJUSTER** 

部 走 行 体 **UNDERCARRIAGE** 

上ローラ ……………………………… 203

トラックフレーム (LCトラック) ····· 193 TRACK FRAME (LC TRACK)

トラックフレーム (スタンダードトラック) ……… 191

下ローラ ………………………… 205 LOWER ROLLER

旋回輪 SWING BEARING