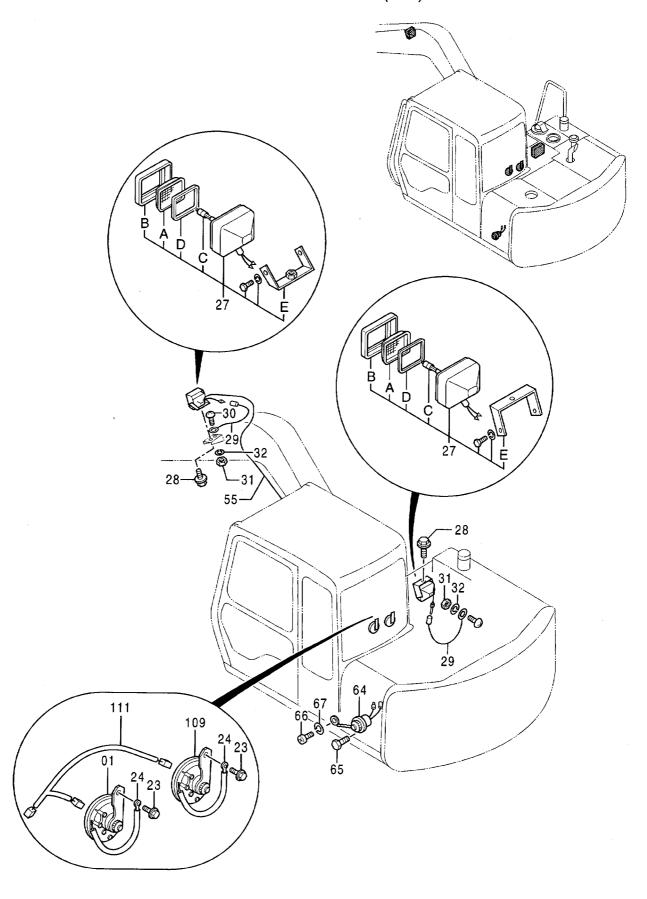

|                    |            |                                               |                        |
|            |                  |                    |                  |            |                     |                    |            |                                               |                        |
|            |                  |                    |                  |            |                     |                    |            |                                               |                        |
|            |                  |                    |                  |            |                     |                    |            |                                               |                        |

電気部品 (3-2)〈EU〉 ELECTRIC PARTS (3-2)〈EU〉



|            |                  |                    |                      |            |                    | 40001-             |            |                                             |                |
|------------|------------------|--------------------|----------------------|------------|--------------------|--------------------|------------|---------------------------------------------|----------------|
| 符号<br>ITEM | 部品番号<br>PART NO. | 部 品 名<br>PART NAME | PART NAME<br>or CODE | 数量<br>Q'TY | サービス<br>コード<br>S.C | 適用号機<br>SERIAL NO. | 互換性<br>ICA | 代替部<br>REPLACEA<br>PART<br>部品番号<br>PART NO. | 数量             |
| 01         | 4190705          | ホーン                | HORN                 | 1          |                    |                    | 10/1       |