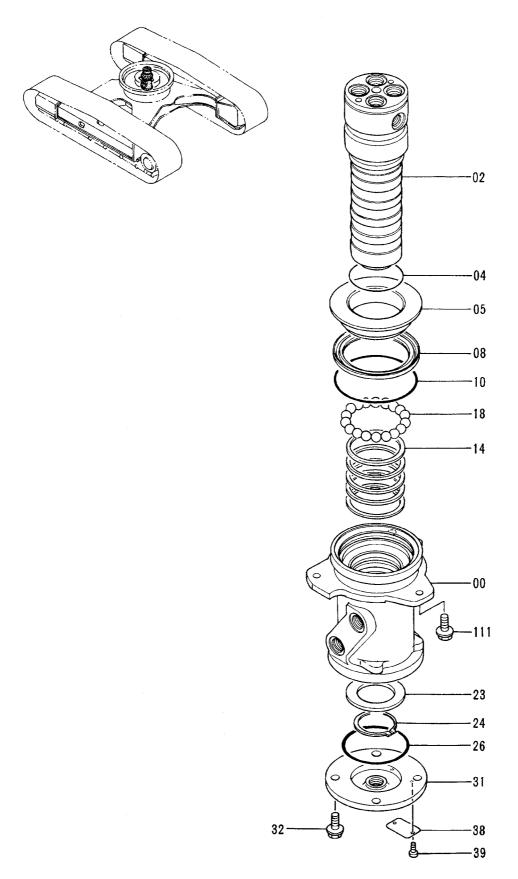

### 目 次 **CONTENTS**

**ADJUSTER** 

部 走 行 体 **UNDERCARRIAGE** 

上ローラ ……………………………… 203

トラックフレーム (LCトラック) ····· 193 TRACK FRAME (LC TRACK)

トラックフレーム (スタンダードトラック) ……… 191

下ローラ ………………………… 205 LOWER ROLLER

旋回輪 SWING BEARING