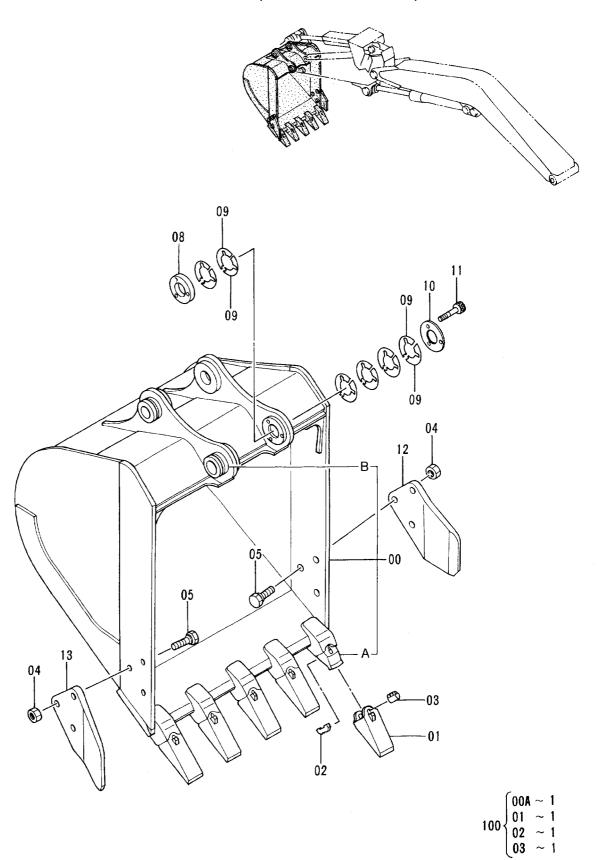

|                    |            |                                             |            |
|            |                  |                             |                      |            |                     |                    |            |                                             |            |
|            |                  |                             |                      |            |                     |                    |            |                                             |            |
|            |                  |                             |                      |            |                     |                    |            |                                             |            |

バケット 0.3 (ショートリーチ) BUCKET 0.3 (SHORT REACH)



バケット 0.3 (ショートリーチ) BUCKET 0.3 (SHORT REACH)

|            |                  | •                           |               |            |                     | 40001-             |            |                                             |  |
|------------|------------------|-----------------------------|---------------|------------|---------------------|--------------------|------------|---------------------------------------------|--|
| 符号<br>ITEM | 部品番号<br>PART NO. | 部 品 名<br>PART NAME          | or CODE       | 数量<br>Q'TY | サービス<br>コード<br>S. C | 適用号機<br>SERIAL NO. | 互換性<br>ICA | 代替部<br>REPLACE/<br>PART<br>部品番号<br>PART NO. |  |
|            | 9124208          | バ ケツト アツセン                  | BUCKET ASS'Y  | 1          |                     |                    |            |