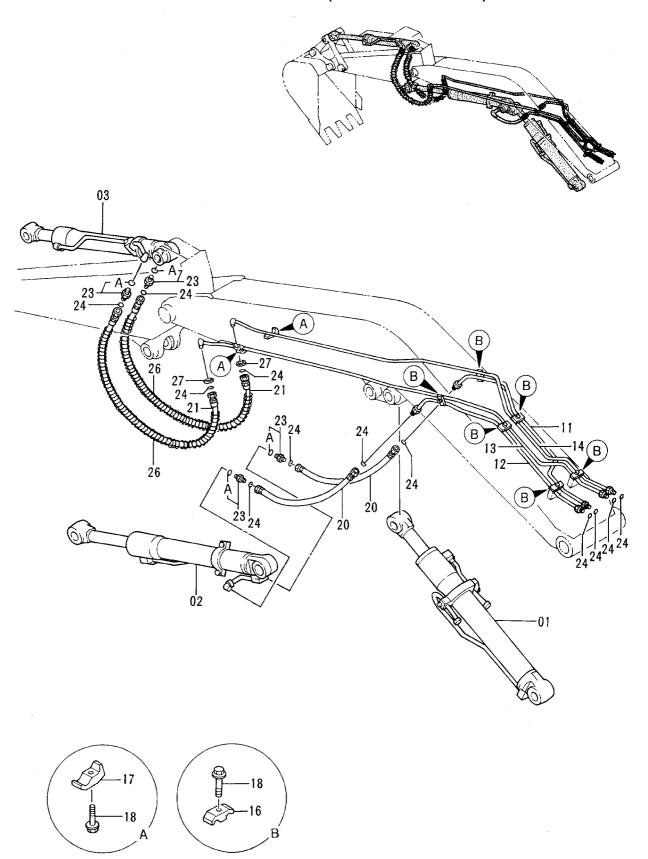

燃料配管 FUEL PIPINGS

ネンリヨー ハイカン FUEL PIPINGS

|                                |                                                     |                                                       |                                            |             |                     | 40001-             |            |                                              |    |
|--------------------------------|-----------------------------------------------------|-------------------------------------------------------|--------------------------------------------|-------------|---------------------|--------------------|------------|----------------------------------------------|----|
| ーーーー<br>符号<br>ITEM             | 部品番号<br>PART NO.                                    | 部 品 名<br>PART NAME                                    | PART NAME<br>or CODE                       | 数量<br>Q'TY  | サービス<br>コード<br>S. C | 適用号機<br>SERIAL NO. | 互換性<br>ICA | 代替部<br>REPLACEAE<br>PART<br>部品番号<br>PART NO. | 数量 |
| 01A<br>01B<br>52A<br>52B<br>55 | 4293824<br>4293826<br>4293825<br>4293827<br>4514700 | ホース; フユエル<br>チユーブ<br>ホース; フユエル<br>チユーブ<br>クリツプ゜; ホース  | HOSE; FUEL TUBE HOSE; FUEL TUBE CLIP; HOSE | 1 1 1 4     |                     |                    |            |                                              |    |
| 57<br>58<br>59<br>60           | 4121859<br>4192034<br>J011020<br>4190263            | クリツプ・; ハ* ント*<br>クリツプ・; ハ* ント*<br>オ* ルト; セムス<br>クリツプ・ | CLIP;BAND CLIP BOLT;SEMS CLIP              | 1<br>2<br>1 |                     |                    |            |                                              | ·  |
|                                |                                                     |                                                       |                                            |             |                     |                    |            |                                              |    |
|                                |                                                     |                                                       |                                            |             |                     |                    |            |                                              |    |
|                                |                                                     |                                                       |                                            |             |                     |                    |            |                                              |    |
|                                |                                                     |                                                       |                                            |             |                     |                    |            |                                              |    |
|                                |                                                     |                                                       |                                            |             |                     |                    |            |                                              |    |
|                                |                                                     |                                                       |                                            |             |                     |                    |            |                                              |    |