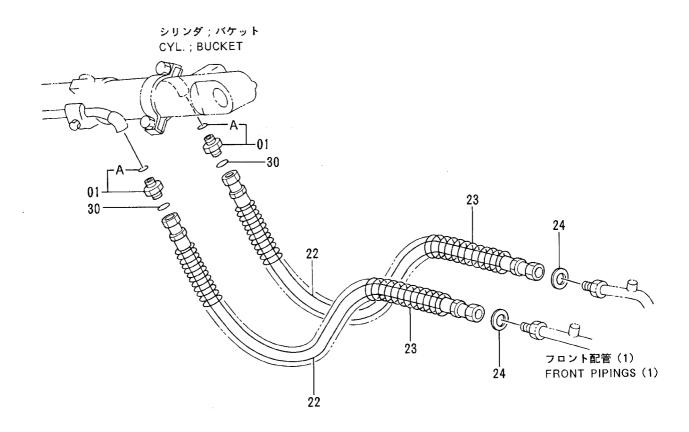

走行装置 ………………………………………… 197 TRAVEL DEVICE

バケット 0.3 (ショートリーチ) ············ 263 BUCKET 0.3 (SHORT REACH)

プロテクタ ...... 265 PROTECTOR

フロント配管(ショートリーチ) ············ 267 FRONT PIPINGS (SHORT REACH)

パケット 0.3 (スーパーショートリーチ) ······ 273 BUCKET 0.3 (SUPER SHORT REACH)

フロント配管 (スーパーショートリーチ)…… 275 FRONT PIPINGS (SUPER SHORT REACH)

バイブレータ関係部品 VIBRATOR PARTS

カウンタウェイト (パイブレータ) ··········· 277 COUNTERWEIGHT (VIBRATOR)

ブーム (スーパーショートリーチ) ……… 269 ポンプ装置 (バイブレータ) …………… 279 PUMP DEVICE (VIBRATOR)