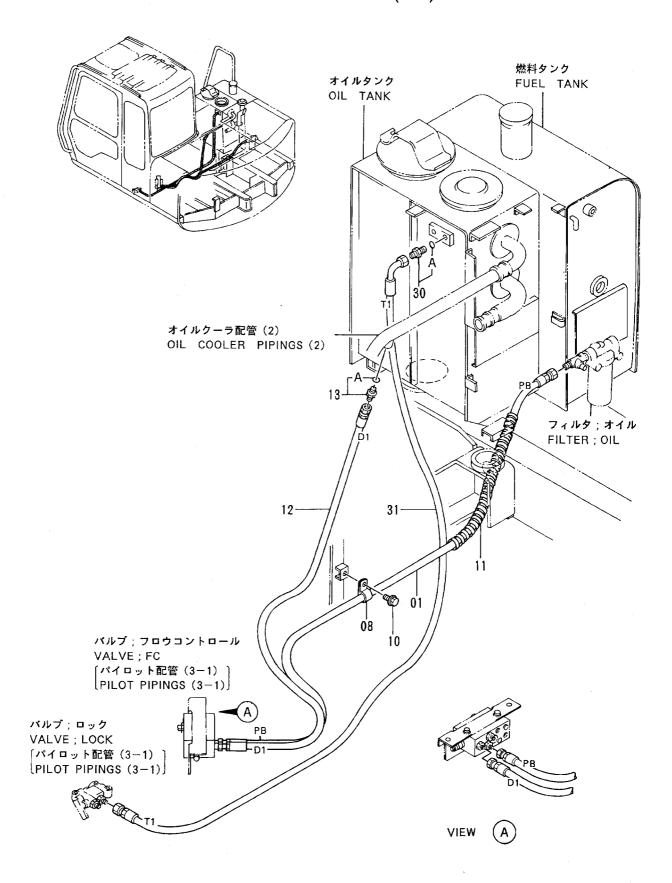

|                         |                     |                    |      | İ                                           |          |
|            |                  |                    |                   |                         |                     |                    |      |                                             |          |
|            |                  |                    |                   |                         |                     |                    |      |                                             |          |
|            |                  |                    |                   |                         | <u> </u>            |                    |      |                                             | <u> </u> |

#### パイロット配管 (1-2) PILOT PIPINGS (1-2)



パ イロット ハイカン (1-2) PILOT PIPINGS (1-2)

|            |                  |                    |                      |            |                    | 40001-             |         |                                               |                        |
|------------|------------------|--------------------|----------------------|------------|--------------------|--------------------|---------|-----------------------------------------------|------------------------|
| 符号<br>ITEM | 部品番号<br>PART NO. | 部 品 名<br>PART NAME | PART NAME<br>or CODE | 数量<br>Q'TY | サービス<br>コード<br>S.C | 適用号機<br>SERIAL NO. | 互換性 ICA | 代 替 部<br>REPLACEA<br>PART<br>部品番号<br>PART NO. | 品<br>BLE<br>数量<br>Q'TY |
| 01         | 4294595          | ホ-ス (PB)           | HOSE (PB)            | 1          |                    |