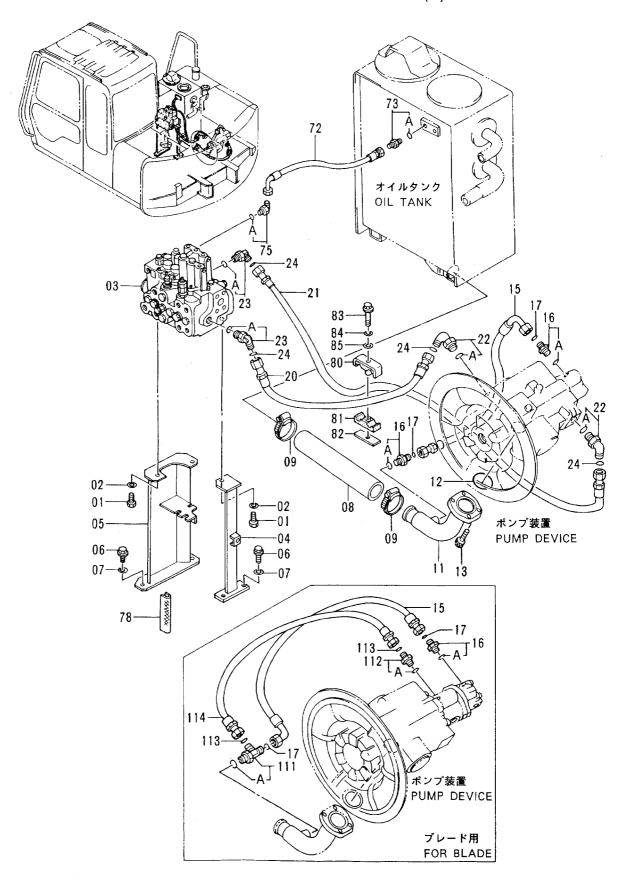

燃料配管 FUEL PIPINGS

ネンリヨー ハイカン FUEL PIPINGS

|                                |                                                     |                                                       |                                            |             |                     | 40001-             |            |                                              |    |
|--------------------------------|-----------------------------------------------------|-------------------------------------------------------|--------------------------------------------|-------------|---------------------|--------------------|------------|----------------------------------------------|----|
| ーーーー<br>符号<br>ITEM             | 部品番号<br>PART NO.                                    | 部 品 名<br>PART NAME                                    | PART NAME<br>or CODE                       | 数量<br>Q'TY  | サービス<br>コード<br>S. C | 適用号機<br>SERIAL NO. | 互換性<br>ICA | 代替部<br>REPLACEAE<br>PART<br>部品番号<br>PART NO. | 数量 |
| 01A<br>01B<br>52A<br>52B<br>55 | 4293824<br>4293826<br>4293825<br>4293827<br>4514700 | ホース; フユエル<br>チユーブ<br>ホース; フユエル<br>チユーブ<br>クリツプ゜; ホース  | HOSE; FUEL TUBE HOSE; FUEL TUBE CLIP; HOSE | 1 1 1 4     |                     |                    |            |                                              |    |
| 57<br>58<br>59<br>60           | 4121859<br>4192034<br>J011020<br>4190263            | クリツプ・; ハ* ント*<br>クリツプ・; ハ* ント*<br>オ* ルト; セムス<br>クリツプ・ | CLIP;BAND CLIP BOLT;SEMS CLIP              | 1<br>2<br>1 |                     |                    |            |                                              | ·  |
|                                |                                                     |                                                       |                                            |             |                     |                    |            |                                              |    |
|                                |                                                     |                                                       |                                            |             |                     |                    |            |                                              |    |
|                                |                                                     |                                                       |                                            |             |                     |                    |            |                                              |    |
|                                |                                                     |                                                       |                                            |             |                     |                    |            |                                              |    |
|                                |                                                     |                                                       |                                            |             |                     |                    |            |                                              |    |
|                                |                                                     |                                                       |                                            |             |                     |                    |            |                                              |    |