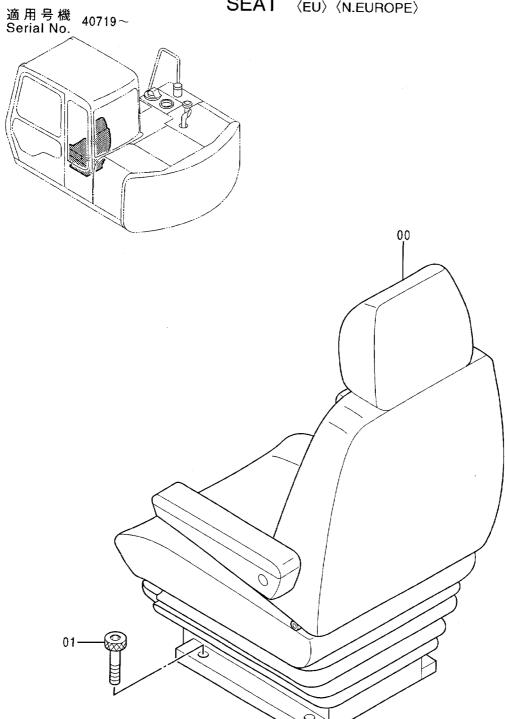

|                     |                    |            |                                             |            |
|                  |                    |                    |                      |            |                     |                    |            |                                             |            |
|                  |                    |                    |                      |            |                     |                    | 丄          |                                             |            |

 $\begin{array}{ccc} \boldsymbol{\mathcal{S}-\boldsymbol{\mathsf{F}}} & \langle \mathsf{EU} \rangle \, \langle \mathsf{N.EUROPE} \rangle \\ & \boldsymbol{\mathsf{SEAT}} & \langle \mathsf{EU} \rangle \, \langle \mathsf{N.EUROPE} \rangle \end{array}$ 



シート 〈EU〉〈N.EUROPE〉 SEAT <EU><N.EUROPE>

|            |                    |                                |                      |            |                    | 40719-             |             |                                             |                          |
|------------|--------------------|--------------------------------|----------------------|------------|--------------------|--------------------|-------------|---------------------------------------------|--------------------------|
| 符号<br>ITEM | 部品番号<br>PART NO.   | 部 品 名<br>PART NAME             | or PART NAME<br>CODE | 数量<br>Q'TY | サービス<br>コード<br>S.C | 適用号機<br>SERIAL NO. | 互換性<br>ICA  | 代替部<br>REPLACEA<br>PART<br>部品番号<br>PART NO. | BLE<br>BLE<br>数量<br>Q'TY |
| 00<br>01   | 4357066<br>M340820 | シート<br>ボ <sup>*</sup