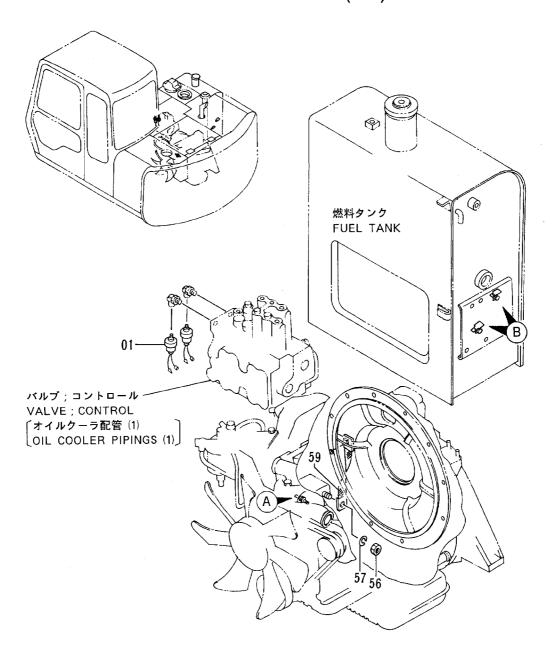

燃料配管 FUEL PIPINGS

ネンリヨー ハイカン FUEL PIPINGS

|                                |                                                     |                                                       |                                            |             |                     | 40001-             |            |                                              |    |
|--------------------------------|-----------------------------------------------------|-------------------------------------------------------|--------------------------------------------|-------------|---------------------|--------------------|------------|----------------------------------------------|----|
| ーーーー<br>符号<br>ITEM             | 部品番号<br>PART NO.                                    | 部 品 名<br>PART NAME                                    | PART NAME<br>or CODE                       | 数量<br>Q'TY  | サービス<br>コード<br>S. C | 適用号機<br>SERIAL NO. | 互換性<br>ICA | 代替部<br>REPLACEAE<br>PART<br>部品番号<br>PART NO. | 数量 |
| 01A<br>01B<br>52A<br>52B<br>55 | 4293824<br>4293826<br>4293825<br>4293827<br>4514700 | ホース; フユエル<br>チユーブ<br>ホース; フユエル<br>チユーブ<br>クリツプ゜; ホース  | HOSE; FUEL TUBE HOSE; FUEL TUBE CLIP; HOSE | 1 1 1 4     |                     |                    |            |                                              |    |
| 57<br>58<br>59<br>60           | 4121859<br>4192034<br>J011020<br>4190263            | クリツプ・; ハ* ント*<br>クリツプ・; ハ* ント*<br>オ* ルト; セムス<br>クリツプ・ | CLIP;BAND CLIP BOLT;SEMS CLIP              | 1<br>2<br>1 |                     |                    |            |                                              | ·  |
|                                |                                                     |                                                       |                                            |             |                     |                    |            |                                              |    |
|                                |                                                     |                                                       |                                            |             |                     |                    |            |                                              |    |
|                                |                                                     |                                                       |                                            |             |                     |                    |            |                                              |    |
|                                |                                                     |                                                       |                                            |             |                     |                    |            |                                              |    |
|                                |                                                     |                                                       |                                            |             |                     |                    |            |                                              |    |
|                                |                                                     |                                                       |                                            |             |                     |                    |            |                                              |    |

燃料タンク FUEL TANK

ネンリヨー タンク FUEL TANK

|            |                  |                                |                                |            |                    | 40001-             |        |                                             |    |  |
|------------|------------------|--------------------------------|--------------------------------|------------|--------------------|--------------------|--------|---------------------------------------------|----|--|
| 符号<br>ITEM | 部品番号<br>PART NO. | 部 品 名<br>PART NAME             | PART NAME<br>or CODE           | 数量<br>Q'TY | サービス<br>コード<br>S.C | 適用号機<br>SERIAL NO. | 互換性ICA | 代替部<br>REPLACEA<br>PART<br>部品番号<br>PART NO. | 数量 |  |
| 00-16      | 9110911          | タンク;フユーエル アツセン                 | TANK; FUEL ASS'Y               | 1          | #                  |                    |        |                                             |    |  |
| 1          |                  | <std></std>                    | ⟨STD⟩                          |            |                    |                    |        |                                             |    |  |
| 00-16      | 9143350          | タンク;フユーエル アツセン                 | TANK; FUEL ASS'Y               | 1          | #                  |                    |        |                                             |    |  |
| ,          |                  | <eu><n.europe></n.europe></eu> | <eu><n.europe></n.europe></eu> |            |                    |                    |        |                                             |    |  |
| 00         | 6011702          | ・タンク;フユエル                      | •TANK; FUEL                    | 1          |                    |                    |        |                                             |    |  |
| ,          |                  | (STD)                          | <std></std>                    |            |                    |                    |        |                                             |    |  |
| 00         | 6014147          | ・タンク; フユエル                     | •TANK; FUEL                    | 1          | #                  |                    |        |                                             |    |  |
|            |                  | <eu><n.europe></n.europe></eu> | <eu><n.europe></n.europe></eu> |            |                    |                    |        |                                             |    |  |
| 02         | 4216448          | ・バルプ;ボール                       | ·VALVE; BALL                   | 1          |                    |                    |        |                                             |    |  |
| 03         | J70782           | ・アダ プ タ                        | •ADAPTER                       | 1          |                    |                    |        |                                             | L  |  |
| 05         | 94-2011          | • プ ラグ                         | •PLUG                          | 1          |                    |                    |        |                                             |    |  |
| 06         | 4121496          | ・フイルタ                          | •FILTER                        | 1          | l .                |                    |        |                                             |    |  |
| 07         | 4188409          | ・キャツプ                          | •CAP                           | 1          |                    |                    |        |                                             |    |  |
| 07A        | 4168820          | ・・ハ゜ツキン;ラハ゛ー                   | · · PACKING; RUBBER            | 1          |                    |                    |        |                                             |    |  |
| 10         | 94-2013          | • プ ラグ                         | •PLUG                          | 1          |                    |                    |        |                                             |    |  |
| 11         | 8033923          | •ケ´ージ;レベル                      | •GAUGE; LEVEL                  | 1          |                    |                    |        |                                             |    |  |
| 11A        | 4100967          | ・・ホ*ルト                         | ··BOLT                         | 2          |                    |                    |        |                                             |    |  |
| 12         | 449558           | ・ワツシヤ;シール                      | ·WASHER; SEAL                  | 4          |                    |                    |        |                                             |    |  |
| 14         | 4257128          | •70-1                          | •FLOAT                         | 1          |                    |                    | :      |                                             |    |  |
| 15         | 4269607          | *パ° ツキン                        | • PACKING                      | 1          |                    |                    |        |                                             |    |  |
| 16         | J450510          | •スクリユ;セムス                      | •SCREW; SEMS                   | 5          |                    |                    | _      |                                             |    |  |
| 102        | J901635          | ホ* ルト                          | BOLT                           | 4          |                    |                    | 1      |                                             |    |  |
| 103        | A590916          | ワツシヤ;スプ゜リンク゛                   | WASHER; SPRING                 | 4          |                    |                    |        |                                             |    |  |
| 105        | J222016          | ワツシヤ                           | WASHER                         | 4          |                    |                    |        |                                             |    |  |
|            |                  |                                |                                |            |                    |                    |        |                                             |    |  |
|            |                  |                                |                                |            |                    |                    |        |                                             |    |  |
|            |                  |                                |                                |            |                    |                    |        |                                             |    |  |
|            |                  |                                |                                |            |                    |                    |        |                                             | Į  |  |
|            |                  |                                |                                |            |                    |                    |        |                                             |    |  |
|            |                  |                                |                                |            |                    |                    |        |                                             |    |  |
|            |                  |                                |                                |            | 1                  |                    |        |                                             |    |  |
|            |                  |                                |                                |            |                    |                    |        |                                             |    |  |
|            | *                |                                |                                |            |                    |                    |        |                                             |    |  |
|            |                  |                                |                                |            |                    |                    |        |                                             |    |  |
|            |                  |                                |                                |            |                    |                    |        |                                             |    |  |
|            | -                |                                |                                |            | <del>-</del>       |                    |        |                                             |    |  |
|            |                  |                                |                                |            |                    | · ·                |        |                                             |    |  |
|            |                  |                                |                                |            |                    |                    |        |                                             |    |  |
|            |                  |                                |                                |            |                    |                    |        |                                             |    |  |
|            |                  |                                |                                |            |                    |                    |        |                                             |    |  |
|            | 1                |                                |                                |            |                    |                    |        |                                             | _  |  |