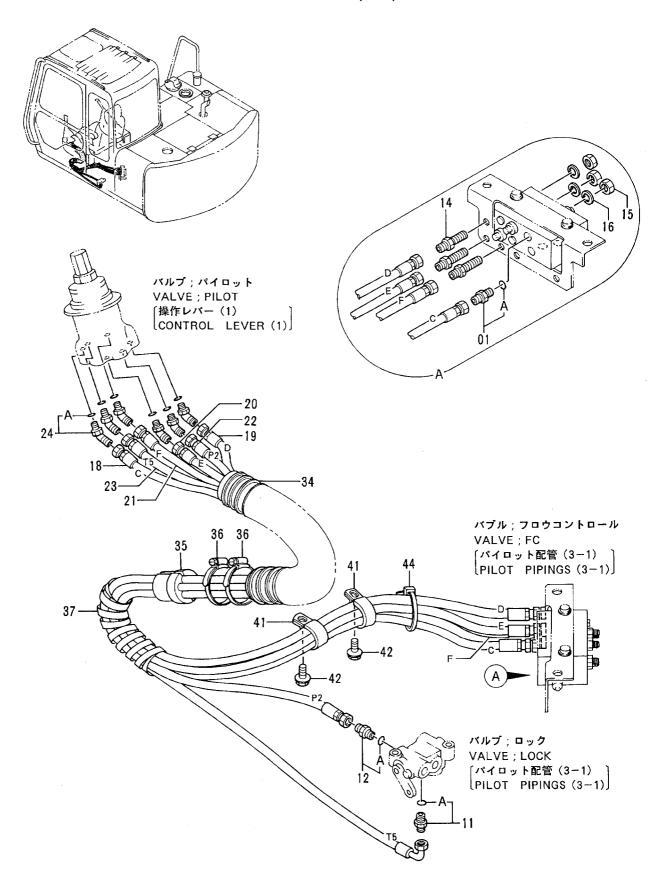

### 目 次 CONTENTS

PB-005

W/O:001

パイロット配管 (3-3) 〈EU〉〈N.EUROPE〉 ········ 081 パイロット配管 (2-2) 〈N.EUROPE〉 ··········· 069 PILOT PIPINGS (3-3) (EU)(N.EUROPE) PILOT PIPINGS (2-2) (N.EUROPE) アキュームレータ (EU)(N.EUROPE) ...... 083 パイロット配管 (3-1) (STD) ...... 071 ACCUMULATOR (EU)(N.EUROPE) PILOT PIPINGS (3-1) (STD) ショックレス部品 (LC トラック) ············ 085 パイロット配管 (3-1) (EU)(N.EUROPE) ...... 073 SHOCKLESS PARTS (LC TRACK) PILOT PIPINGS (3-1) (EU)(N.EUROPE) コンソール(右) ..... 087 パイロット配管 (3-2) (STD) ······· 075 CONSOLE (R) PILOT PIPINGS (3-2) (STD) コンソール (左) 〈STD〉 ··············· 089 パイロット配管 (3-2) 〈EU〉〈N.EUROPE〉 ······· 077 CONSOLE (L) (STD.) PILOT PIPINGS (3-2) (EU) (N.EUROPE) コンソール (左) 〈EU〉〈N.EUROPE〉 ······· 091 パイロット配管 (3-3) (STD) ····· 079 PILOT PIPINGS (3-3) (STD) CONSOLE (L) (EU) (N.EUROPE)