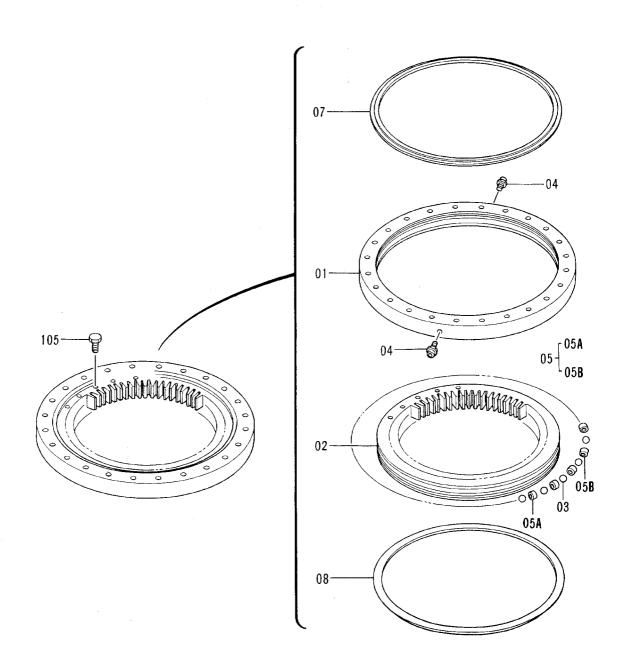

### 目 次 **CONTENTS**

**ADJUSTER** 

部 走 行 体 **UNDERCARRIAGE** 

上ローラ ……………………………… 203

トラックフレーム (LCトラック) ····· 193 TRACK FRAME (LC TRACK)

トラックフレーム (スタンダードトラック) ……… 191

下ローラ ………………………… 205 LOWER ROLLER

旋回輪 SWING BEARING