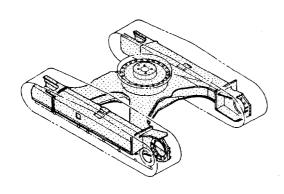

### 目 次 **CONTENTS**

**ADJUSTER** 

部 走 行 体 **UNDERCARRIAGE** 

上ローラ ……………………………… 203

トラックフレーム (LCトラック) ····· 193 TRACK FRAME (LC TRACK)

トラックフレーム (スタンダードトラック) ……… 191

下ローラ ………………………… 205 LOWER ROLLER

旋回輪 SWING BEARING