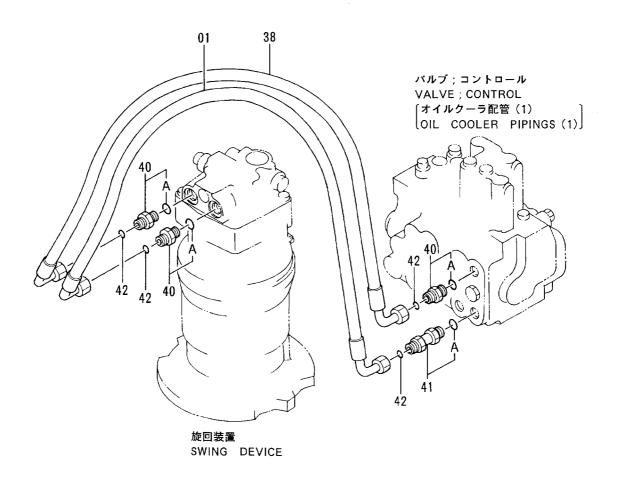

|     |                                 |            |  |

メイン配管 (3) MAIN PIPINGS (3)





|                             |                                                     |                                                 |                                      |                  |                     | 40001-             |            |                                               |                        |
|-----------------------------|-----------------------------------------------------|-------------------------------------------------|--------------------------------------|------------------|---------------------|--------------------|------------|-----------------------------------------------|------------------------|
| 符号<br>ITEM                  | 部品番号<br>PART NO.                                    | 部 品 名<br>PART NAVE                              | or PART NAME<br>