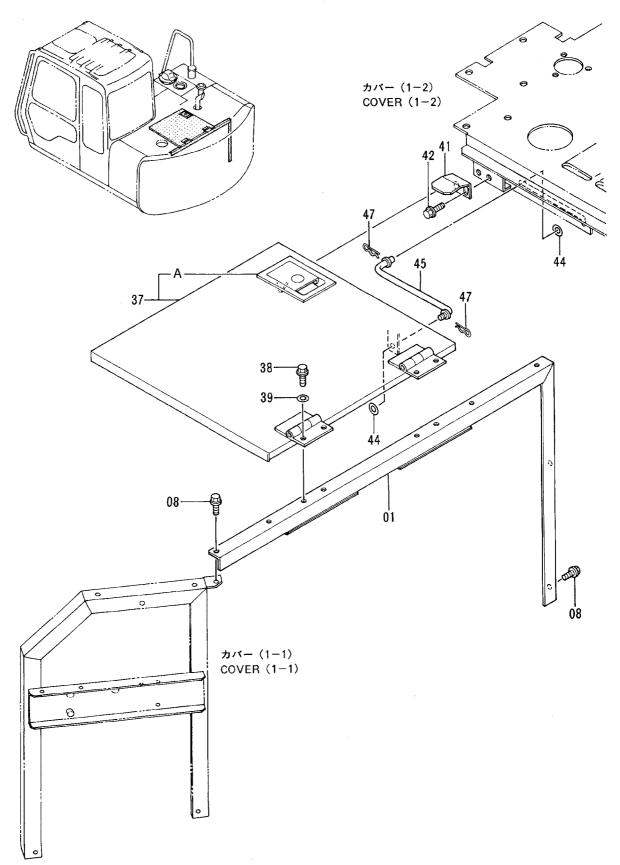

# 上 部 旋 回 体 UPPERSTRUCTURE

フレーム FRAME

|            |                  |                    |                      |            |                    | 40001-             |        |                                             |    |
|------------|------------------|--------------------|----------------------|------------|--------------------|--------------------|--------|---------------------------------------------|----|
| 符号<br>ITEM | 部品番号<br>PART NO. | 部 品 名<br>PART NAME | PART NAME<br>or CODE | 数量<br>Q'TY | サービス<br>コード<br>S.C | 適用号機<br>SERIAL NO. | 互換性ICA | 代替部<br>REPLACEA<br>PART<br>部品番号<br>PART NO. | 数量 |
| 00         | 5003518          | フレーム;メイン           | FRAME; MAIN          | 1          |                    |                    |        |                                             |    |
| 04         | 3043504          | ピン                 | PIN                  | 1          |                    |                    |        |                                             |    |
| 05         | 3055930          | le° ソ              | PIN                  | 1          |                    |                    |        |                                             |    |
| 07         | 4065688          | リング                | RING                 | 2          |                    |                    | İ      |                                             |    |
| 08         | 4065689          | <b>ピ</b> ソ         | PIN                  | 2          |                    |                    |        |                                             |    |
| 09         | J931685          | ホ* ルト              | BOLT                 | 22         |                    |                    |        |                                             |    |
| 10         | J222016          | ワツシヤ               | WASHER               | 22         |                    |                    |        |                                             |    |
| 12         | J75214           | プラグ                | PLUG                 | 1          |                    |                    |        |                                             |    |
| 15         | 4195033          | カハ* -              | COVER                | 1          | 1                  |                    |        |                                             |    |
| 22         | 4224058          | ワツシヤ 2.0           | WASHER 2.0           | 2          | R                  |                    |        |                                             |    |
| 23         | 4224057          | ワツシヤ 1.0           | WASHER 1.0           | 2          | R                  |                    |        |                                             |    |
| 24         | 4180196          | スペ゜ーサ 1.2          | SPACER 1.2           | 2          | R                  |                    |        |                                             |    |
| 25         | 4042135          | スペーサ 2.3           | SPACER 2.3           | 1          | R                  |                    |        |                                             |    |
| 30         | 8036895          | ストツハ°              | STOPPER              | 1          |                    |                    |        |                                             |    |
| 31         | J222012          | ワツシヤ               | WASHER               | 2          |                    | v                  |        |                                             | ļ  |
| 32         | J011230          | ホ* ルト ; セムス        | BOLT; SEMS           | 2          |                    |                    |        |                                             |    |
| 34         | 4509404          | ブ ツシング ; ラバ ー      | BUSHING; RUBBER      | 3          |                    |                    |        |                                             |    |
| 35         | 4293794          | ブ゛ツシング゛;ラハ゛ー       | BUSHING; RUBBER      | 1          |                    |                    |        |                                             |    |
| 36         | 4293803          | ブ ツシング ; ラバ ー      | BUSHING; RUBBER      | 1          |                    |                    |        |                                             |    |
| 37         | 4201749          | ブ ツシング ; ラバ ー      | BUSHING; RUBBER      | 1          |                    |                    |        |                                             |    |
| 38         | 4210661          | ブ ツシング ; ラバ ー      | BUSHING; RUBBER      | 1          |                    |                    |        |                                             |    |
| 39         | 94-2816          | ブ ツシング ; ラバ ー      | BUSHING; RUBBER      | 1          | 3                  |                    |        |                                             |    |
| 40         | 4293796          | ブ ツシング ; ラバ ー      | BUSHING; RUBBER      | 1          |                    |                    |        |                                             |    |
|            |                  |                    |                      |            |                    |                    |        |                                             |    |
|            |                  |                    |                      |            |                    |                    |        |                                             |    |
|            |                  |                    |                      |            |                    |                    |        |                                             |    |