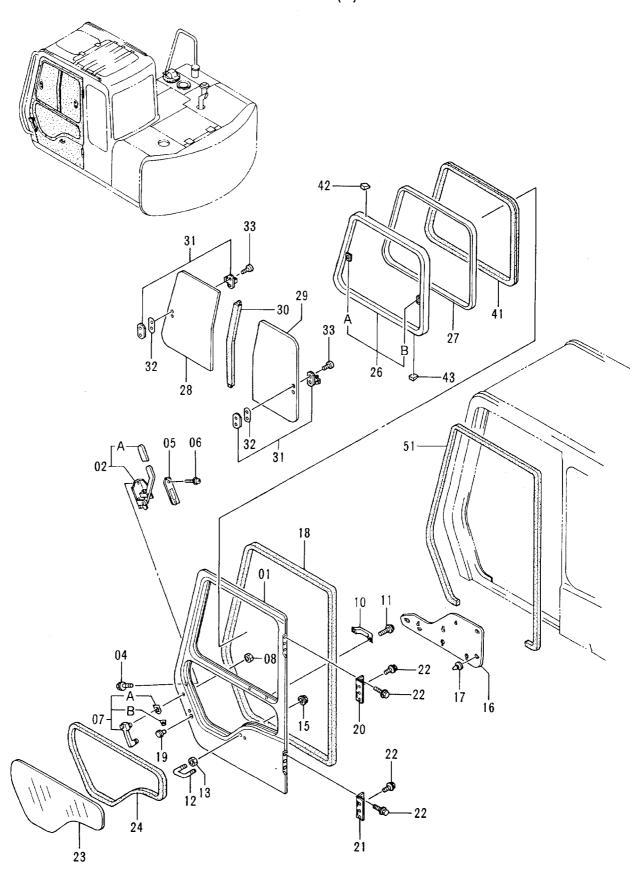

|                   |            | <br>                |                    |     |                                 |     |  |
|            |                  |                                                    |                   |            |                     |                    |     |                                 |     |  |
|            |                  |                                                    |                   |            |                     |                    |     |                                 |     |  |
|            | L                |                                                    | l                 |            |                     | <u> </u>           | 1   | L                               |     |  |

### キャブ (5) CAB (5)



キヤブ (5) CAB (5)

| THE   RUMBER   PART NAVE   PART NAVE   PART NAVE   PART NAVE   PART NAVE   PART NAVE   PART NAVE   PART NAVE   PART NAVE   PART NAVE   PART NAVE   PART NAVE   PART NAVE   PART NAVE   PART NAVE   PART NAVE   PART NAVE   PART NAVE   PART NAVE   PART NAVE   PART NAVE   PART NAVE   PART NAVE   PART NAVE   PART NAVE   PART NAVE   PART NAVE   PART NAVE   PART NAVE   PART NAVE   PART NAVE   PART NAVE   PART NAVE   PART NAVE   PART NAVE   PART NAVE   PART NAVE   PART NAVE   PART NAVE   PART NAVE   PART NAVE   PART NAVE   PART NAVE   PART NAVE   PART NAVE   PART NAVE   PART NAVE   PART NAVE   PART NAVE   PART NAVE   PART NAVE   PART NAVE   PART NAVE   PART NAVE   PART NAVE   PART NAVE   PART NAVE   PART NAVE   PART NAVE   PART NAVE   PART NAVE   PART NAVE   PART NAVE   PART NAV