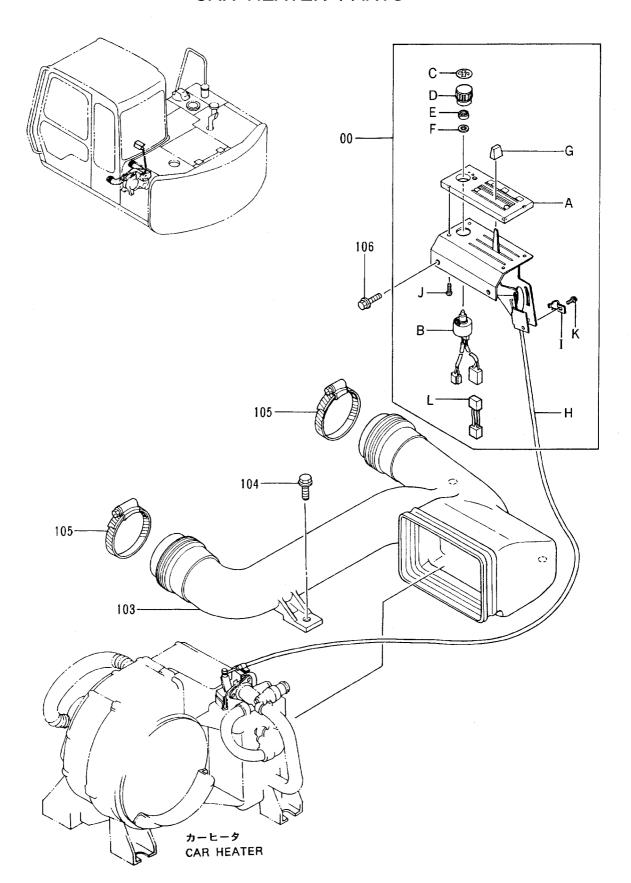

|                  |                        |              |            |                     |                    |            |                                             |    |
|            |                  |                        |              |            |                     |                    |            |                                             |    |
|            |                  |                        |              |            |                     |                    |            |                                             |    |
|            |                  |                        |              |            |                     | .l                 | Щ.         | 1                                           | Ь  |

#### カーヒータパーツ CAR HEATER PARTS



|                                        |                  |                               |                      |            |                     | 40001-             |     |                                   |      |
|----------------------------------------|------------------|-------------------------------|----------------------|------------|---------------------|--------------------|-----|-----------------------------------|------|
| 一一符号<br>ITEM                           | 部品番号<br>PART NO. | 部 品 名<br>PART NAME            | PART NAME<br>or CODE | 数量<br>Q'TY | サービス<br>コード<br>S. C | 適用号機<br>SERIAL NO. | 互換性 | 代 替 部<br>REPLACEA<br>PART<br>部品番号 | 数量   |
|                                        |                  |                               |                      |            |