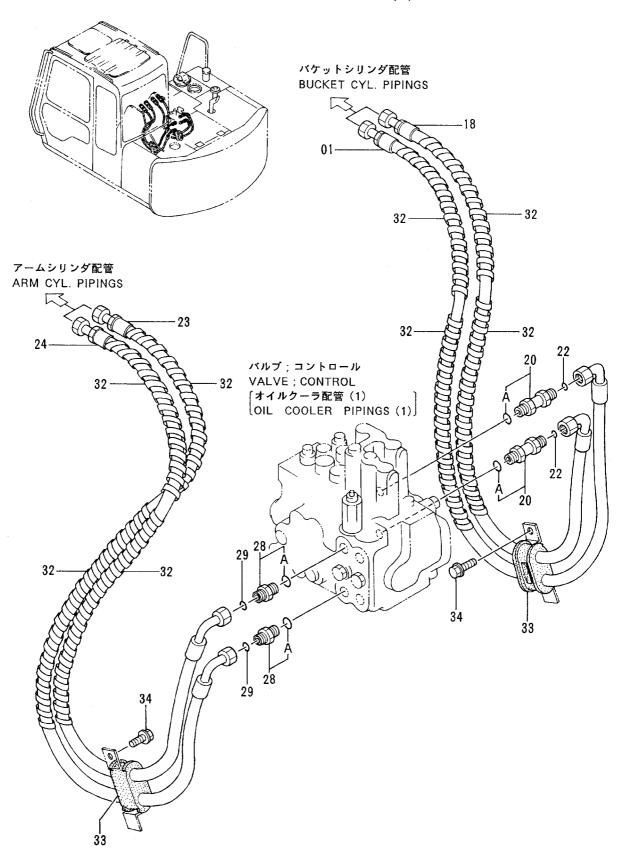

|                  |                    |                      |            |                    |                    |            |   |    |
|            |                  |                    |                      |            |                    |                    |            |   |    |
|            |                  |                    |                      |            |                    |                    |            |   |    |
|            |                  |                    |                      |            |                    |                    |            |   |    |
|            |                  |                    |                      |            |                    |                    |            |   |    |

### メイン配管 (2) MAIN PIPINGS (2)



メイン ハイカン (2) MAIN PIPINGS (2)

|             |                  |                        |                      |            | 40001-             |