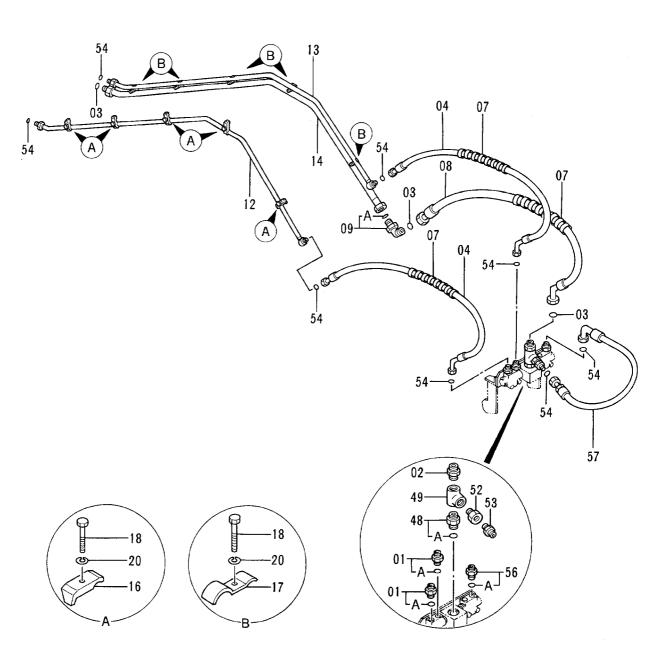

### 目 次 CONTENTS

PB-005

W/O:001

パイロット配管 (3-3) 〈EU〉〈N.EUROPE〉 ········ 081 パイロット配管 (2-2) 〈N.EUROPE〉 ··········· 069 PILOT PIPINGS (3-3) (EU)(N.EUROPE) PILOT PIPINGS (2-2) (N.EUROPE) アキュームレータ (EU)(N.EUROPE) ...... 083 パイロット配管 (3-1) (STD) ...... 071 ACCUMULATOR (EU)(N.EUROPE) PILOT PIPINGS (3-1) (STD) ショックレス部品 (LC トラック) ············ 085 パイロット配管 (3-1) (EU)(N.EUROPE) ...... 073 SHOCKLESS PARTS (LC TRACK) PILOT PIPINGS (3-1) (EU)(N.EUROPE) コンソール(右) ..... 087 パイロット配管 (3-2) (STD) ······· 075 CONSOLE (R) PILOT PIPINGS (3-2) (STD) コンソール (左) 〈STD〉 ··············· 089 パイロット配管 (3-2) 〈EU〉〈N.EUROPE〉 ······· 077 CONSOLE (L) (STD.) PILOT PIPINGS (3-2) (EU) (N.EUROPE) コンソール (左) 〈EU〉〈N.EUROPE〉 ······· 091 パイロット配管 (3-3) (STD) ····· 079 PILOT PIPINGS (3-3) (STD) CONSOLE (L) (EU) (N.EUROPE)