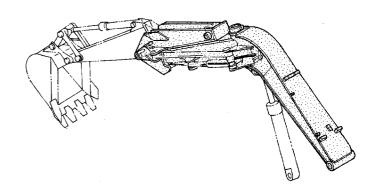

|                                       |                                              |            |                    |                    |              |                                             |                        |



# 側 溝 掘 関 係 部 品 OFFSET BOOM PARTS

## 側溝掘ブーム (1) OFFSET BOOM (1)





ソツコーホーリ フ・ーム (1) OFFSET BOOM (1)

|             |                  |                    |                   | 40001-     |                     |                    |           |                                               |           |  |  |  |  |
|-------------|------------------|--------------------|-------------------|------------|---------------------|--------------------|-----------|-----------------------------------------------|-----------|--|--|--|--|
| 一符号<br>ITEM | 部品番号<br>PART NO. | 部 品 名<br>PART NAME | or CODE           | 数量<br>Q'TY | サービス<br>コード<br>S. C | 適用号機<br>SERIAL NO. | 互換性<br>CA | 代 替 部<br>REPLACEA<br>PART<br>部品番号<br>PART NO. | 数量        |  |  |  |  |
| 00          | 8053556          | ブーム;ロア アツセン        | BOOM; LOWER ASS'Y | 1          |                     |