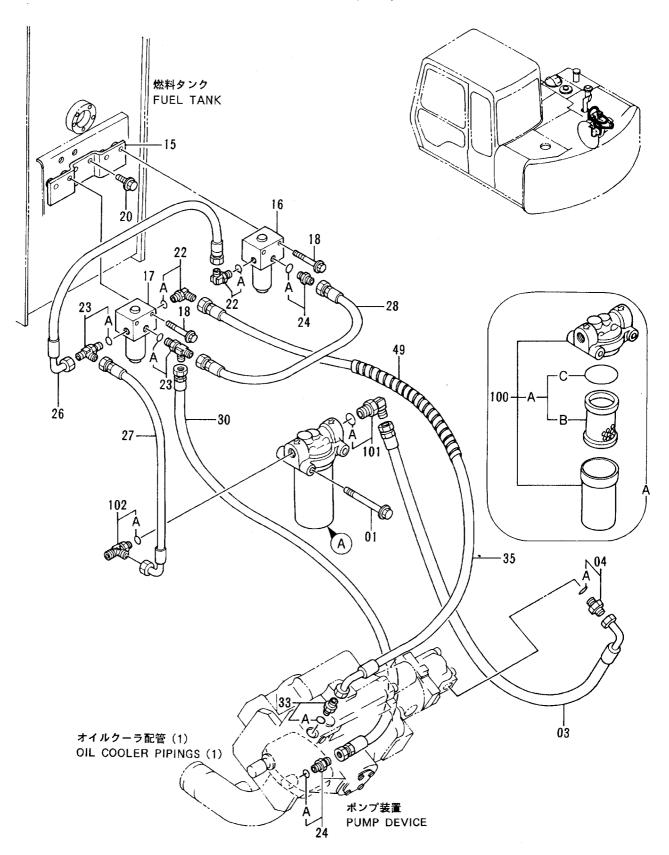

燃料配管 FUEL PIPINGS

ネンリヨー ハイカン FUEL PIPINGS

|                                |                                                     |                                                       |                                            |             |                     | 40001-             |            |                                              |    |
|--------------------------------|-----------------------------------------------------|-------------------------------------------------------|--------------------------------------------|-------------|---------------------|--------------------|------------|----------------------------------------------|----|
| ーーーー<br>符号<br>ITEM             | 部品番号<br>PART NO.                                    | 部 品 名<br>PART NAME                                    | PART NAME<br>or CODE                       | 数量<br>Q'TY  | サービス<br>コード<br>S. C | 適用号機<br>SERIAL NO. | 互換性<br>ICA | 代替部<br>REPLACEAE<br>PART<br>部品番号<br>PART NO. | 数量 |
| 01A<br>01B<br>52A<br>52B<br>55 | 4293824<br>4293826<br>4293825<br>4293827<br>4514700 | ホース; フユエル<br>チユーブ<br>ホース; フユエル<br>チユーブ<br>クリツプ゜; ホース  | HOSE; FUEL TUBE HOSE; FUEL TUBE CLIP; HOSE | 1 1 1 4     |                     |                    |            |                                              |    |
| 57<br>58<br>59<br>60           | 4121859<br>4192034<br>J011020<br>4190263            | クリツプ・; ハ* ント*<br>クリツプ・; ハ* ント*<br>オ* ルト; セムス<br>クリツプ・ | CLIP;BAND CLIP BOLT;SEMS CLIP              | 1<br>2<br>1 |                     |                    |            |                                              | ·  |
|                                |                                                     |                                                       |                                            |             |                     |                    |            |                                              |    |
|                                |                                                     |                                                       |                                            |             |                     |                    |            |                                              |    |
|                                |                                                     |                                                       |                                            |             |                     |                    |            |                                              |    |
|                                |                                                     |                                                       |                                            |             |                     |                    |            |                                              |    |
|                                |                                                     |                                                       |                                            |             |                     |                    |            |                                              |    |
|                                |                                                     |                                                       |                                            |             |                     |                    |            |                                              |    |