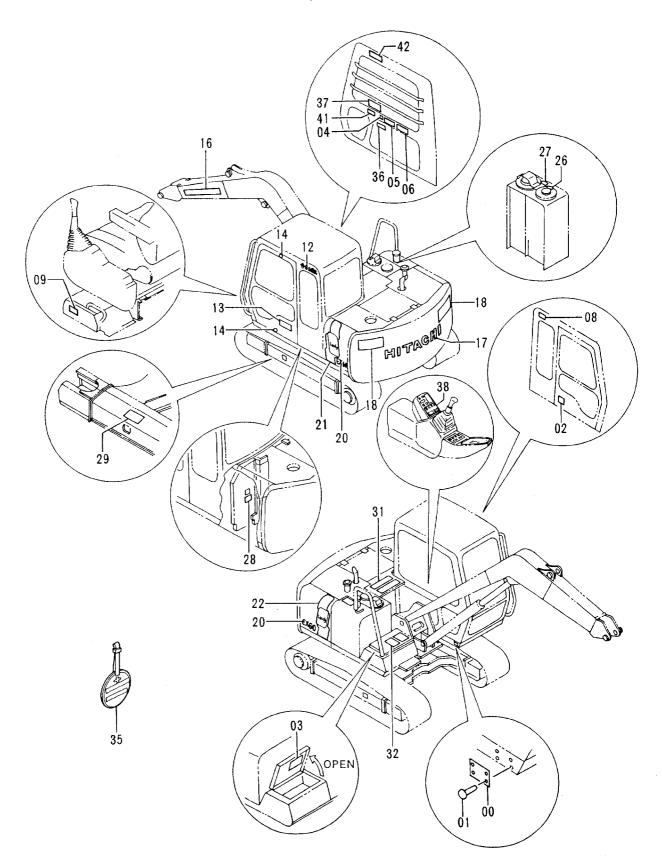

|                            |  |  |  |
|                      |                                        |                                                    |                                               |                  |                     |                    |            |                                             |                            |  |  |  |
|                      |                                        |                                                    |                                               |                  |                     |                    |            |                                             |                            |  |  |  |



# ネームプレート NAME-PLATE

ネームプレート(日本語)〈STD〉 NEME-PLATE (JAPANESE)〈STD〉



40001-

|                       |                  |                    |                          | 40001-     |                    |                    |            |                                             |            |  |  |
|-----------------------|------------------|--------------------|--------------------------|------------|--------------------|--------------------|------------|---------------------------------------------|------------|--|--|
| <del>符号</del><br>ITEM | 部品番号<br>PART NO. | 部 品 名<br>PART NAME | PART NAME<br>or CODE     | 数量<br>Q'TY | サービス<br>コード<br>S.C | 適用号機<br>SERIAL NO. | 互換性<br>ICA | 代替部<br>REPLACEA<br>PART<br>部品番号<br>PART NO. | ABLE<br>数量 |  |  |
| 00                    | 3042363          | ネームプ゜レート           | NAME-PLATE               | 1          |