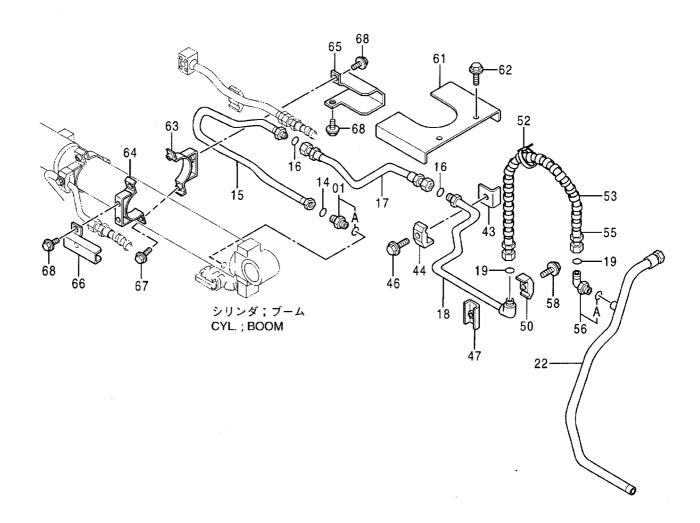

アーム (スーパーショートリーチ) ·········· 271 ARM (SUPER SHORT REACH)

スーパーショートリーチフロント SUPER SHORT REACH FRONT

オイルタンク (バイブレータ) ................. 281 OIL TANK (VIBRATOR)

オカダ/古河ブレーカ&クラッシャ用配管 …… 373 PIPINGS FOR OKADA/FURUKAWA BREAKER&CRUSHER