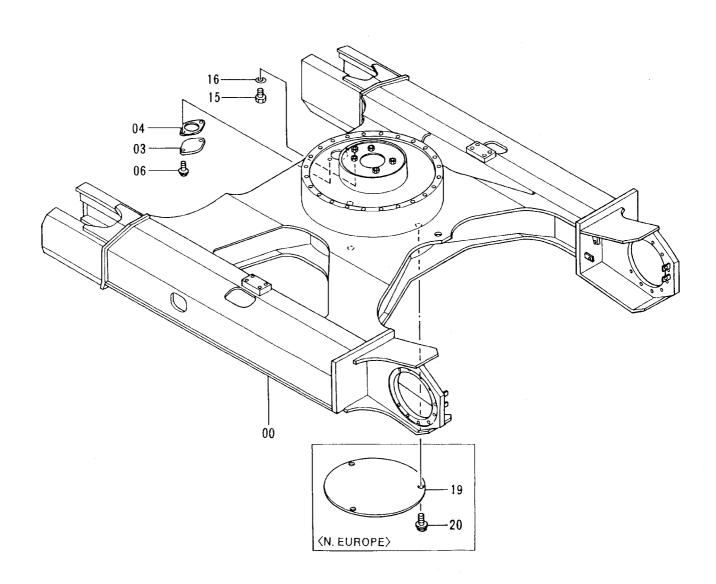

### 目 次 **CONTENTS**

**ADJUSTER** 

部 走 行 体 **UNDERCARRIAGE** 

上ローラ ……………………………… 203

トラックフレーム (LCトラック) ····· 193 TRACK FRAME (LC TRACK)

トラックフレーム (スタンダードトラック) ……… 191

下ローラ ………………………… 205 LOWER ROLLER

旋回輪 SWING BEARING