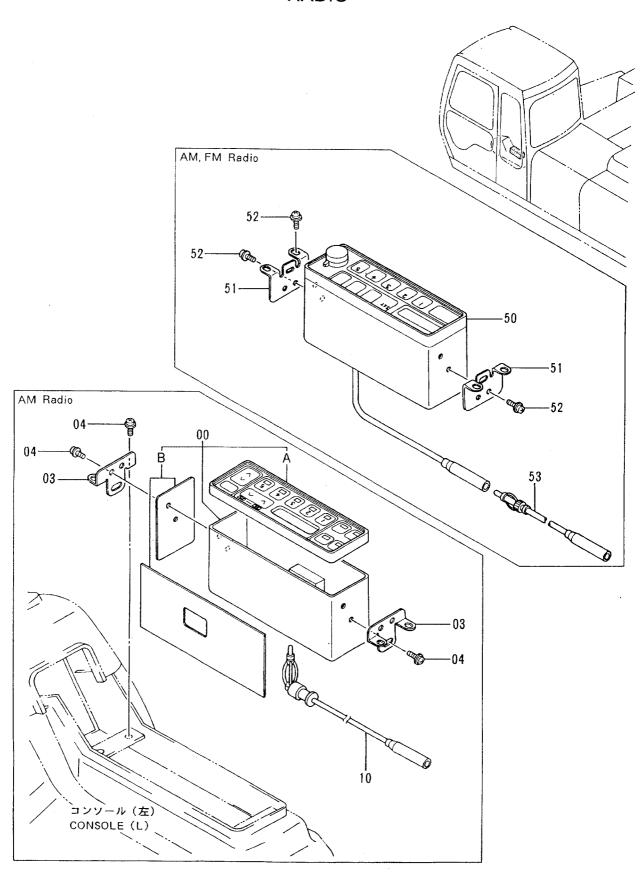

### 目 次 CONTENTS

PB-005

W/O:001

パイロット配管 (3-3) 〈EU〉〈N.EUROPE〉 ········ 081 パイロット配管 (2-2) 〈N.EUROPE〉 ··········· 069 PILOT PIPINGS (3-3) (EU)(N.EUROPE) PILOT PIPINGS (2-2) (N.EUROPE) アキュームレータ (EU)(N.EUROPE) ...... 083 パイロット配管 (3-1) (STD) ...... 071 ACCUMULATOR (EU)(N.EUROPE) PILOT PIPINGS (3-1) (STD) ショックレス部品 (LC トラック) ············ 085 パイロット配管 (3-1) (EU)(N.EUROPE) ...... 073 SHOCKLESS PARTS (LC TRACK) PILOT PIPINGS (3-1) (EU)(N.EUROPE) コンソール(右) ..... 087 パイロット配管 (3-2) (STD) ······· 075 CONSOLE (R) PILOT PIPINGS (3-2) (STD) コンソール (左) 〈STD〉 ··············· 089 パイロット配管 (3-2) 〈EU〉〈N.EUROPE〉 ······· 077 CONSOLE (L) (STD.) PILOT PIPINGS (3-2) (EU) (N.EUROPE) コンソール (左) 〈EU〉〈N.EUROPE〉 ······· 091 パイロット配管 (3-3) (STD) ····· 079 PILOT PIPINGS (3-3) (STD) CONSOLE (L) (EU) (N.EUROPE)