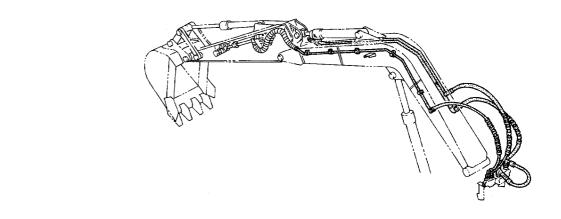

### 目 次 CONTENTS

PB-005

W/O:001

パイロット配管 (3-3) 〈EU〉〈N.EUROPE〉 ········ 081 パイロット配管 (2-2) 〈N.EUROPE〉 ··········· 069 PILOT PIPINGS (3-3) (EU)(N.EUROPE) PILOT PIPINGS (2-2) (N.EUROPE) アキュームレータ (EU)(N.EUROPE) ...... 083 パイロット配管 (3-1) (STD) ...... 071 ACCUMULATOR (EU)(N.EUROPE) PILOT PIPINGS (3-1) (STD) ショックレス部品 (LC トラック) ············ 085 パイロット配管 (3-1) (EU)(N.EUROPE) ...... 073 SHOCKLESS PARTS (LC TRACK) PILOT PIPINGS (3-1) (EU)(N.EUROPE) コンソール(右) ..... 087 パイロット配管 (3-2) (STD) ······· 075 CONSOLE (R) PILOT PIPINGS (3-2) (STD) コンソール (左) 〈STD〉 ··············· 089 パイロット配管 (3-2) 〈EU〉〈N.EUROPE〉 ······· 077 CONSOLE (L) (STD.) PILOT PIPINGS (3-2) (EU) (N.EUROPE) コンソール (左) 〈EU〉〈N.EUROPE〉 ······· 091 パイロット配管 (3-3) (STD) ····· 079 PILOT PIPINGS (3-3) (STD) CONSOLE (L) (EU) (N.EUROPE)