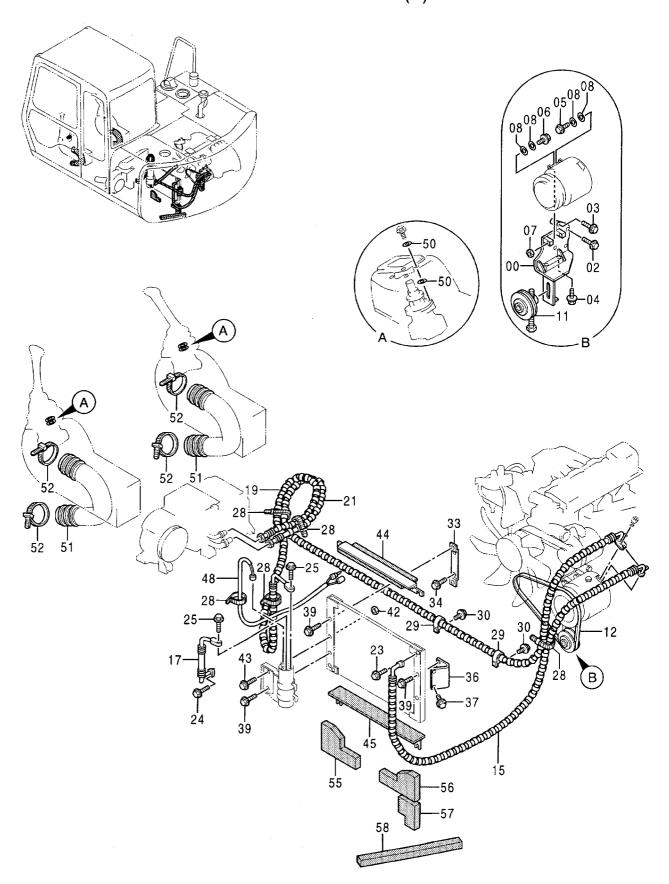

### ラジエータ取付部品 RADIATOR SUPPORT

|                                         |                  |                    |                                       | 40001-     |                    |                    |              |                                               |                          |
|-----------------------------------------|------------------|--------------------|---------------------------------------|------------|--------------------|--------------------|--------------|-----------------------------------------------|--------------------------|
| 符号<br>ITEM                              | 部品番号<br>PART NO. | 部 品 名<br>PART NAME | PART NAME<br>or CODE                  | 数量<br>Q'TY | サービス<br>コード<br>S.C | 適用号機<br>SERIAL NO. | 互換性 CA       | 代 替 部<br>REPLACEA<br>PART<br>部品番号<br>PART NO. | BLE<br>BLE<br>数量<br>Q'TY |
| 01                                      | J011230          | ボ ルト;セムス           | BOLT; SEMS                            | 4          |                    |                    | 1            |                                               |                          |
| 21                                      | J222012          | ワツシヤ               | WASHER                                | 4          |                    |                    |              |                                               |                          |
| 23                                      | 4270964          | ステー                | STAY                                  | 1          |                    |                    |              |                                               |                          |
| 24                                      | J901430          | ボルト                | BOLT                                  | 2          |                    |                    |              |                                               |                          |
| 25                                      | A590914          | ワツシヤ;スプ゜リング゛       | WASHER; SPRING                        | 2          |                    |                    |              |                                               |                          |
| 28                                      | 2031142          | ホース;ウオータ           | HOSE; WATER                           | 1          | <del></del>        |                    | 1            |                                               |                          |
| 29                                      | 2031911          | ホース;ウオータ           | HOSE; WATER                           | 1          |                    |                    |              |                                               |                          |
| 30                                      | 4505385          | /<br>/ クランプ°;ホ−ス   | CLAMP; HOSE                           | 4          |                    |                    |              |                                               |                          |
|                                         |                  |                    |                                       |            |                    |                    |              |                                               |                          |
|                                         |                  |                    |                                       | ļ          |                    |                    |              |                                               |                          |
|                                         |                  |                    |                                       |            |                    |                    |              |                                               |                          |
|                                         |                  |                    |                                       |            |                    |                    |              |                                               |                          |
|                                         |                  |                    |                                       |            |                    |                    |              |                                               |                          |
|                                         |                  |                    |                                       |            |                    |                    |              |                                               |                          |
| *********                               |                  |                    |                                       |            |                    |                    | <del> </del> |                                               |                          |
|                                         |                  |                    |                                       |            |                    |                    |              |                                               |                          |
|                                         |                  |                    |                                       |            |                    |                    |              |                                               |                          |
|                                         |                  |                    |                                       |            |                    |                    |              |                                               |                          |
|                                         |                  |                    |                                       |            |                    |                    |              |                                               |                          |
| *************************************** |                  |                    | · · · · · · · · · · · · · · · · · · · |            |                    |                    |              |                                               |                          |
|                                         |                  |                    |                                       |            | 1                  |                    |              |                                               |                          |
|                                         |                  |                    |                                       |            |                    | :                  |              |                                               |                          |
|                                         | •                |                    |                                       |            |                    |                    |              |                                               |                          |
|                                         |                  |                    |                                       |            | <br> - <b></b>     | - <b></b>          | ļ. <b></b>   |                                               | ļ                        |
|                                         |                  |                    |                                       |            |                    |                    |              |                                               |                          |
|                                         |                  |                    |                                       |            |                    |                    |              |                                               |                          |
|                                         |                  |                    |                                       |            |                    |                    |              |                                               |                          |
|                                         |                  |                    |                                       |            |                    |                    |              |                                               | į                        |
|                                         |                  |                    | <del> </del>                          |            | <del> </del> -     |                    |              |                                               | <u> </u>                 |
|                                         |                  |                    |                                       |            |                    |                    |              |                                               |                          |
|                                         |                  |                    |                                       |            |                    |                    |              |                                               |                          |
|                                         |                  |                    |                                       |            |                    |                    |              |                                               |                          |
|                                         |                  |                    |                                       |            |                    |                    |              |                                               |                          |
|                                         |                  |                    |                                       |            |                    |                    |              |                                               |                          |
|                                         |                  |                    |                                       |            |                    |                    |              |                                               |                          |
|                                         |                  |                    |                                       |            |                    |                    |              |                                               |                          |
|                                         |                  |                    |                                       |            |                    |                    |              |                                               |                          |
|                                         |                  |                    |                                       |            |                    |                    |              |                                               | <u> </u>                 |

リザーブタンク RESERVE TANK

|                                            |                                                                           |                                                                             |                                                                                        |             |                     | 40001-             |            |                                             |            |
|--------------------------------------------|---------------------------------------------------------------------------|-----------------------------------------------------------------------------|----------------------------------------------------------------------------------------|-------------|---------------------|--------------------|------------|---------------------------------------------|------------|
| 一符号<br>ITEM                                | 部品番号<br>PART NO.                                                          | 部 品 名<br>PART NAME                                                          | or PART NAME<br>CODE                                                                   | 数量<br>Q'TY  | サービス<br>コード<br>S. C | 適用号機<br>SERIAL NO. | 互換性<br>ICA | 代替部<br>REPLACEA<br>PART<br>部品番号<br>PART NO. | 数量<br>Q'TY |
| 01-04<br>01<br>01A<br>02<br>03<br>04<br>05 | 4252071<br>4257080<br>4355311<br>4257081<br>4257082<br>4257083<br>4055312 | タンク;ウオータ アツセン ・タンク;ウオータ ・・キヤツフ。 ・ホース;ウオータ ・ホース;ヒ*ニール ・クランプ。;ホース クリツフ。;ハ*ント* | TANK; WATER ASS'Y  TANK; WATER  CAP  HOSE; WATER  HOSE; VINYL  CLAMP; HOSE  CLIP; BAND | 1 1 1 1 3 1 |                     |                    |            |                                             |            |
|                                            |                                                                           |                                                                             |                                                                                        |             |                     |                    |            |                                             |            |
|                                            |                                                                           |                                                                             |                                                                                        |             |                     |                    |            |                                             |            |
|                                            |                                                                           |                                                                             |                                                                                        |             | :<br>:              |                    |            | ,                                           |            |
|                                            |                                                                           |                                                                             |                                                                                        |             |                     |                    |            |                                             |            |
|                                            |                                                                           |                                                                             |                                                                                        |             |                     |                    |            |                                             |            |
|                                            |                                                                           |                                                                             |                                                                                        |             |                     |                    |            |                                             |            |