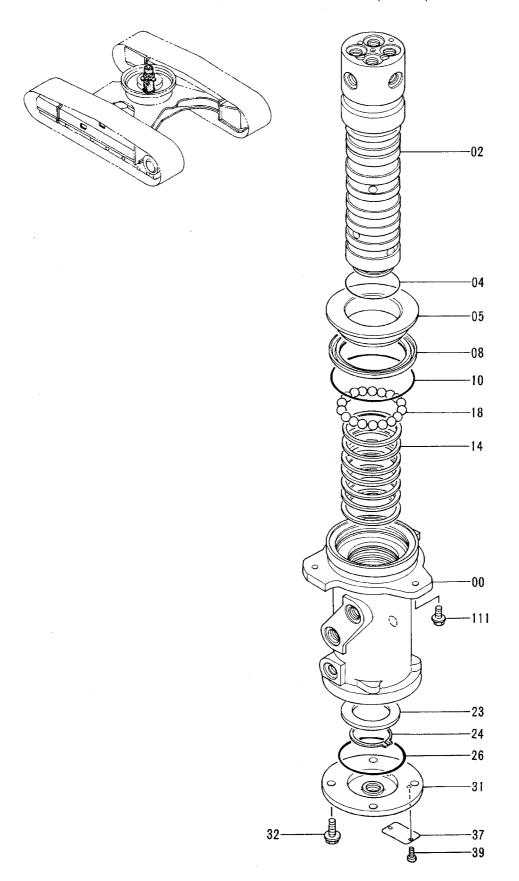

# 上 部 旋 回 体 UPPERSTRUCTURE

フレーム FRAME

|            |                  |                    |                      |            |                    | 40001-             |        |                                             |    |
|------------|------------------|--------------------|----------------------|------------|--------------------|--------------------|--------|---------------------------------------------|----|
| 符号<br>ITEM | 部品番号<br>PART NO. | 部 品 名<br>PART NAME | PART NAME<br>or CODE | 数量<br>Q'TY | サービス<br>コード<br>S.C | 適用号機<br>SERIAL NO. | 互換性ICA | 代替部<br>REPLACEA<br>PART<br>部品番号<br>PART NO. | 数量 |
| 00         | 5003518          | フレーム;メイン           | FRAME; MAIN          | 1          |                    |                    |        |                                             |    |
| 04         | 3043504          | ピン                 | PIN                  | 1          |                    |                    |        |                                             |    |
| 05         | 3055930          | le° ソ              | PIN                  | 1          |                    |                    |        |                                             |    |
| 07         | 4065688          | リング                | RING                 | 2          |                    |                    | İ      |                                             |    |
| 08         | 4065689          | <b>ピ</b> ソ         | PIN                  | 2          |                    |                    |        |                                             |    |
| 09         | J931685          | ホ* ルト              | BOLT                 | 22         |                    |                    |        |                                             |    |
| 10         | J222016          | ワツシヤ               | WASHER               | 22         |                    |                    |        |                                             |    |
| 12         | J75214           | プラグ                | PLUG                 | 1          |                    |                    |        |                                             |    |
| 15         | 4195033          | カハ* -              | COVER                | 1          | 1                  |                    |        |                                             |    |
| 22         | 4224058          | ワツシヤ 2.0           | WASHER 2.0           | 2          | R                  |                    |        |                                             |    |
| 23         | 4224057          | ワツシヤ 1.0           | WASHER 1.0           | 2          | R                  |                    |        |                                             |    |
| 24         | 4180196          | スペ゜ーサ 1.2          | SPACER 1.2           | 2          | R                  |                    |        |                                             |    |
| 25         | 4042135          | スペーサ 2.3           | SPACER 2.3           | 1          | R                  |                    |        |                                             |    |
| 30         | 8036895          | ストツハ°              | STOPPER              | 1          |                    |                    |        |                                             |    |
| 31         | J222012          | ワツシヤ               | WASHER               | 2          |                    | v                  |        |                                             | ļ  |
| 32         | J011230          | ホ* ルト ; セムス        | BOLT; SEMS           | 2          |                    |                    |        |                                             |    |
| 34         | 4509404          | ブ ツシング ; ラバ ー      | BUSHING; RUBBER      | 3          |                    |                    |        |                                             |    |
| 35         | 4293794          | ブ゛ツシング゛;ラハ゛ー       | BUSHING; RUBBER      | 1          |                    |                    |        |                                             |    |
| 36         | 4293803          | ブ ツシング ; ラバ ー      | BUSHING; RUBBER      | 1          |                    |                    |        |                                             |    |
| 37         | 4201749          | ブ ツシング ; ラバ ー      | BUSHING; RUBBER      | 1          |                    |                    |        |                                             |    |
| 38         | 4210661          | ブ ツシング ; ラバ ー      | BUSHING; RUBBER      | 1          |                    |                    |        |                                             |    |
| 39         | 94-2816          | ブ ツシング ; ラバ ー      | BUSHING; RUBBER      | 1          | 3                  |                    |        |                                             |    |
| 40         | 4293796          | ブ ツシング ; ラバ ー      | BUSHING; RUBBER      | 1          |                    |                    |        |                                             |    |
|            |                  |                    |                      |            |                    |                    |        |                                             |    |
|            |                  |                    |                      |            |                    |                    |        |                                             |    |
|            |                  |                    |                      |            |                    |                    |        |                                             |    |