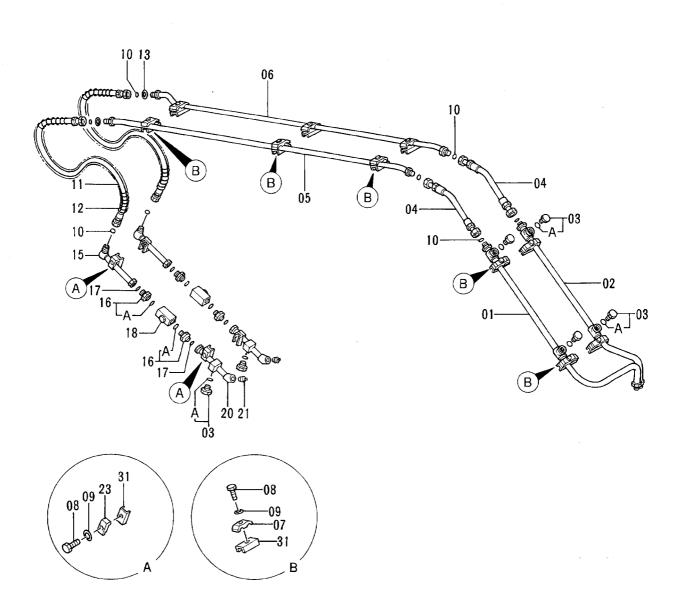

アーム (スーパーショートリーチ) ·········· 271 ARM (SUPER SHORT REACH)

スーパーショートリーチフロント SUPER SHORT REACH FRONT

オイルタンク (バイブレータ) ................. 281 OIL TANK (VIBRATOR)

オカダ/古河ブレーカ&クラッシャ用配管 …… 373 PIPINGS FOR OKADA/FURUKAWA BREAKER&CRUSHER