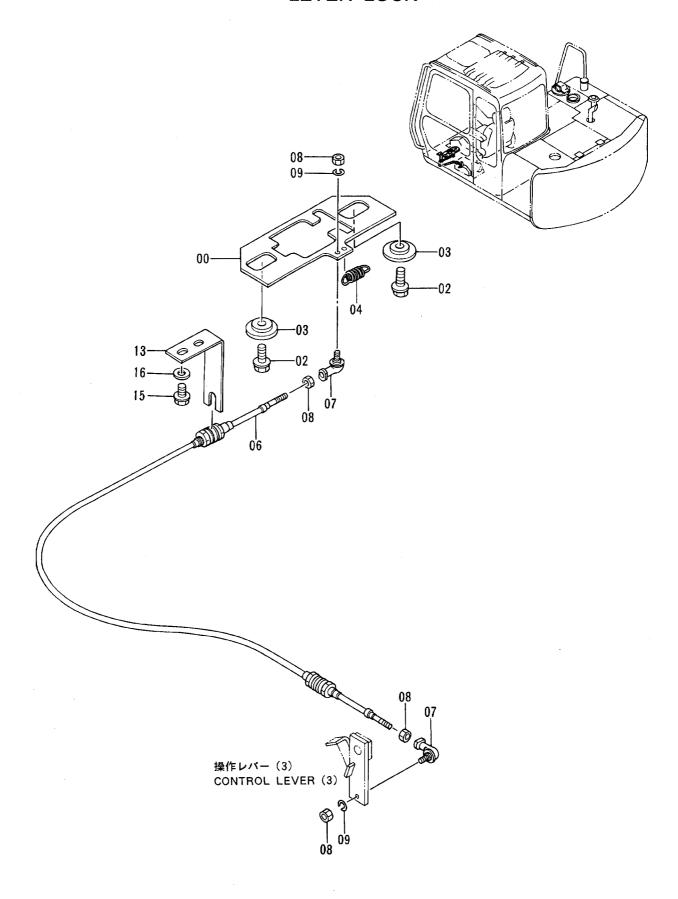

### 目 次 CONTENTS

PB-005

W/O:001

パイロット配管 (3-3) 〈EU〉〈N.EUROPE〉 ········ 081 パイロット配管 (2-2) 〈N.EUROPE〉 ··········· 069 PILOT PIPINGS (3-3) (EU)(N.EUROPE) PILOT PIPINGS (2-2) (N.EUROPE) アキュームレータ (EU)(N.EUROPE) ...... 083 パイロット配管 (3-1) (STD) ...... 071 ACCUMULATOR (EU)(N.EUROPE) PILOT PIPINGS (3-1) (STD) ショックレス部品 (LC トラック) ············ 085 パイロット配管 (3-1) (EU)(N.EUROPE) ...... 073 SHOCKLESS PARTS (LC TRACK) PILOT PIPINGS (3-1) (EU)(N.EUROPE) コンソール(右) ..... 087 パイロット配管 (3-2) (STD) ······· 075 CONSOLE (R) PILOT PIPINGS (3-2) (STD) コンソール (左) 〈STD〉 ··············· 089 パイロット配管 (3-2) 〈EU〉〈N.EUROPE〉 ······· 077 CONSOLE (L) (STD.) PILOT PIPINGS (3-2) (EU) (N.EUROPE) コンソール (左) 〈EU〉〈N.EUROPE〉 ······· 091 パイロット配管 (3-3) (STD) ····· 079 PILOT PIPINGS (3-3) (STD) CONSOLE (L) (EU) (N.EUROPE)