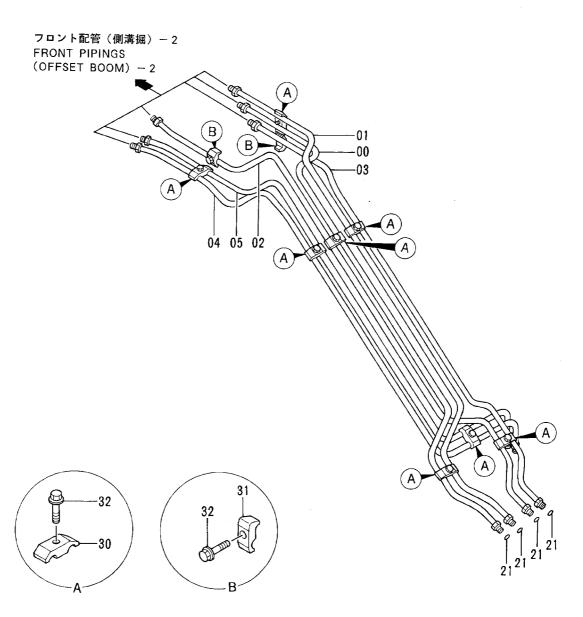

走行装置 ………………………………………… 197 TRAVEL DEVICE

バケット 0.3 (ショートリーチ) ············ 263 BUCKET 0.3 (SHORT REACH)

プロテクタ ...... 265 PROTECTOR

フロント配管(ショートリーチ) ············ 267 FRONT PIPINGS (SHORT REACH)

パケット 0.3 (スーパーショートリーチ) ······ 273 BUCKET 0.3 (SUPER SHORT REACH)

フロント配管 (スーパーショートリーチ)…… 275 FRONT PIPINGS (SUPER SHORT REACH)

バイブレータ関係部品 VIBRATOR PARTS

カウンタウェイト (パイブレータ) ··········· 277 COUNTERWEIGHT (VIBRATOR)

ブーム (スーパーショートリーチ) ……… 269 ポンプ装置 (バイブレータ) …………… 279 PUMP DEVICE (VIBRATOR)