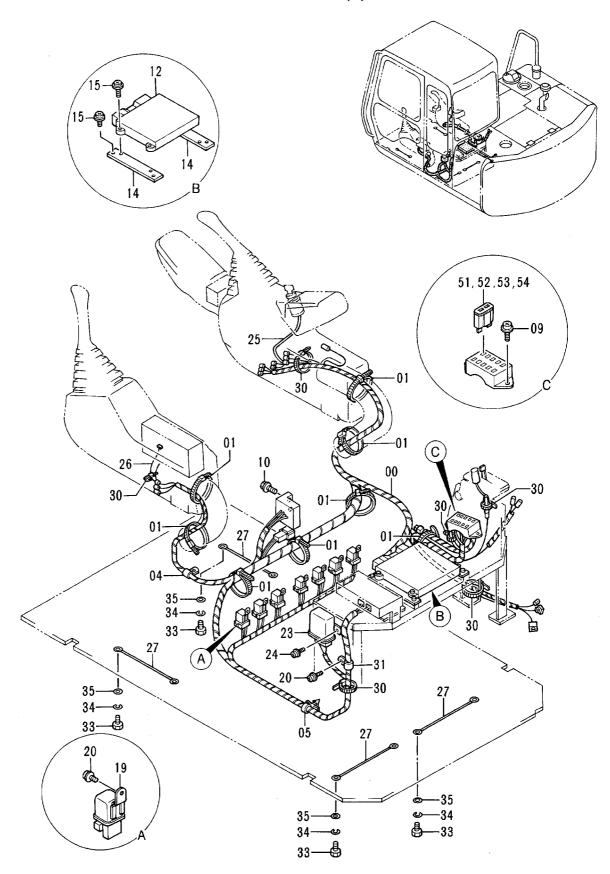

### 目 次 CONTENTS

PB-005

W/O:001

パイロット配管 (3-3) 〈EU〉〈N.EUROPE〉 ········ 081 パイロット配管 (2-2) 〈N.EUROPE〉 ··········· 069 PILOT PIPINGS (3-3) (EU)(N.EUROPE) PILOT PIPINGS (2-2) (N.EUROPE) アキュームレータ (EU)(N.EUROPE) ...... 083 パイロット配管 (3-1) (STD) ...... 071 ACCUMULATOR (EU)(N.EUROPE) PILOT PIPINGS (3-1) (STD) ショックレス部品 (LC トラック) ············ 085 パイロット配管 (3-1) (EU)(N.EUROPE) ...... 073 SHOCKLESS PARTS (LC TRACK) PILOT PIPINGS (3-1) (EU)(N.EUROPE) コンソール(右) ..... 087 パイロット配管 (3-2) (STD) ······· 075 CONSOLE (R) PILOT PIPINGS (3-2) (STD) コンソール (左) 〈STD〉 ··············· 089 パイロット配管 (3-2) 〈EU〉〈N.EUROPE〉 ······· 077 CONSOLE (L) (STD.) PILOT PIPINGS (3-2) (EU) (N.EUROPE) コンソール (左) 〈EU〉〈N.EUROPE〉 ······· 091 パイロット配管 (3-3) (STD) ····· 079 PILOT PIPINGS (3-3) (STD) CONSOLE (L) (EU) (N.EUROPE)