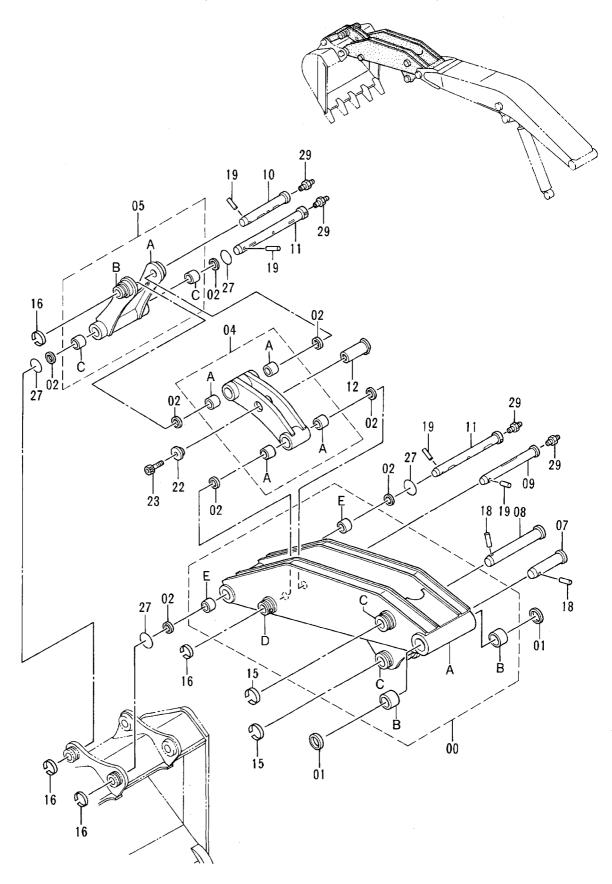

|                      |            |                     |                    |            |                                             |    |
|             |                  |                    |                      |            |                     |                    |            |                                             |    |
|             |                  |                    |                      |            |                     |                    |            |                                             |    |
|             |                  |                    |                      |            |                     |                    |            |                                             |    |

アーム (ス-パーショートリーチ) ARM (SUPER SHORT REACH)



アーム (スーハ゜ーショートリーチ) ARM (SUPER SHORT REACH)

|              |                  |                    |                     | 40001-     |                    |                    |            |                                             |    |
|--------------|------------------|--------------------|---------------------|------------|--------------------|--------------------|------------|---------------------------------------------|----|
| 符号<br>ITEM   | 部品番号<br>PART NO. | 部 品 名<br>PART NAME | or CODE             | 数量<br>Q'TY | サービス<br>コード<br>S.C | 適用号機<br>SERIAL NO. | 互換性<br>ICA | 代替部<br>REPLACEA<br>PART<br>部品番号<br>PART NO. | 数量 |
| 00           | 7027109          | アーム アツセン           | ARM ASS'Y           | 1          |                    |                    |            |