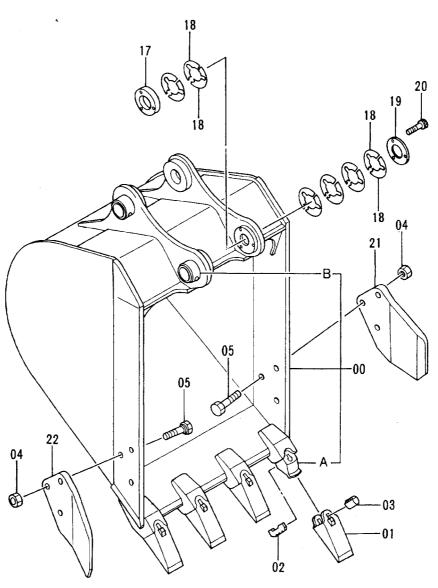

|            |                                             |                   |
|            |                  |                             |                      |            |                    |                    |            |                                             |                   |
|            |                  |                             |                      |            |                    |                    |            |                                             |                   |
|            |                  |                             |                      |            |                    |                    |            |                                             |                   |

# バケット 0.25(爪強化型) BUCKET 0.25 (25S Type)





|            |                  |                             |                                       |            |                     | 40001-             |            |                                                        |
|------------|------------------|-----------------------------|---------------------------------------|------------|---------------------|--------------------|------------|--------------------------------------------------------|
| 符号<br>ITEM | 部品番号<br>PART NO. | 部 品 名<br>PART NAME          | or PART NAME                          | 数量<br>Q'TY | サービス<br>コード<br>S. C | 適用号機<br>SERIAL NO. | 互換性<br>ICA | 代替部品<br>REPLACEABLE<br>PART<br>部品番号数量<br>PART NO. Q'TY |
|            | 9142232          | パ ケツト アツセン                  | BUCKET ASS'Y                          | 1