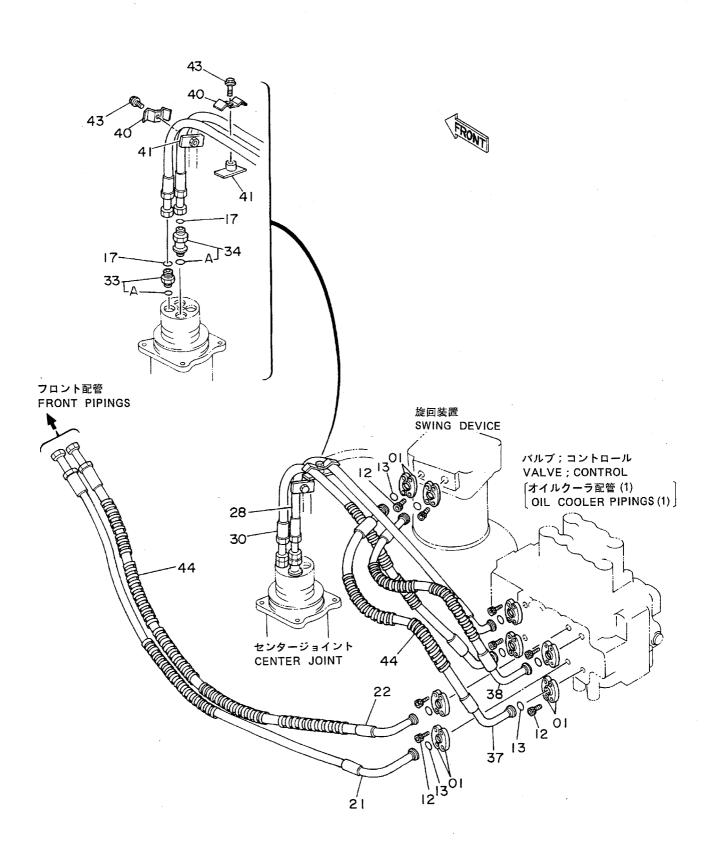

#### 目 次 CONTENTS

名 称

Name 適用号機 頁

|                              |                                      | SERIAL NO.               | PAGE |
|------------------------------|--------------------------------------|--------------------------|------|
| - 部旋回体                       | SUPERSTRUCTURE                       |                          |      |
| フレーム                         | FRAME                                |                          | 001  |
| エンジン                         | ENGINE                               |                          | 003  |
| ラジエータ                        | RADIATOR                             |                          | 005  |
| エアクリーナ                       | AIR CLEANER                          |                          | 007  |
| マフラー                         | MUFFLER                              |                          | 009  |
| パイパスフィルタ(エンジンオイル)            | BYPASS FILTER (ENGINE DIL)           |                          | 011  |
| 燃料タンク                        | FUEL TANK                            |                          | 013  |
| ポンプ装置                        | PUMP DEVICE                          |                          | 015  |
| 旋回装置                         | SWING DEVICE                         | ,                        | 017  |
| オイルタンク                       | OIL TANK                             |                          | 019  |
| オイルクーラ配管(1)                  | OIL COOLER PIPINGS (1)               | 05001~05078, 05089~05108 | 021  |
| オイルクーラ配管(1)                  | OIL COOLER PIPINGS (1)               | 05079~05088, 05109~      | 023  |
| オイルクーラ配管(2)                  | OIL COOLER PIPINGS (2)               |                          | 025  |
| オイルクーラ配管(3)                  | OIL COOLER PIPINGS (3)               |                          | 027  |
| 本体配管(1)                      | MAIN PIPINGS (1)                     | 05001~05699, 05705~05783 | 029  |
| 本体配管(1)                      | MAIN PIPINGS (1)                     | 05700~05704, 05784~      | 031  |
| 本体配管(2)                      | MAIN PIPINGS (2)                     | 05001~05699, 05705~05783 | 033  |
| 本体配管(2)                      | MAIN PIPINGS (2)                     | 05700~05704. 05784~      | 035  |
| 本体配管(3)                      | MAIN PIPINGS (3)                     |                          | 037  |
| エンジンコントロールレバー(1)             | ENGINE CONTROL LEVER (1)             | 05001~05128              | 039  |
| エンジンコントロールレバー (1)            | ENGINE CONTROL LEVER (1)             | 05129~05642              | 041  |
| エンジンコントロールレバー(1)             | ENGINE CONTROL LEVER (1)             | 05643~                   | 043  |
| エンジンコントロールレバー(2) <sdx></sdx> | ENGINE CONTROL LEVER (2) <sdx></sdx> |                          | 045  |
| エンジンコントロールレバー(2) <dx></dx>   | ENGINE CONTROL LEVER (2) <dx></dx>   |                          | 047  |
| 操作レバー(1)                     | CONTROL LEVER (1)                    |                          | 049  |
| 操作レバー(2) <sdx></sdx>         | CONTROL LEVER (2) <sdx></sdx>        |                          | 051  |
| 操作レバー(2) <d x=""></d>        | CONTROL LEVER (2) <dx></dx>          |                          | 053  |
| パイロット配管(1-1) <sdx></sdx>     | PILOT PIPINGS (1-1) <sdx></sdx>      |                          | 05   |
| パイロット配管(1 – 1) <d x=""></d>  | PILOT PIPINGS (1-1) <dx></dx>        |                          | 057  |
| パイロット配管(1-2)                 | PILOT PIPINGS (1-2)                  |                          | 059  |
| パイロット配管(2) <sdx></sdx>       | PILOT PIPINGS (2) (SDX)              |                          | 061  |
| パイロット配管(2) <d x=""></d>      | PILOT PIPINGS (2) <dx></dx>          |                          | 063  |