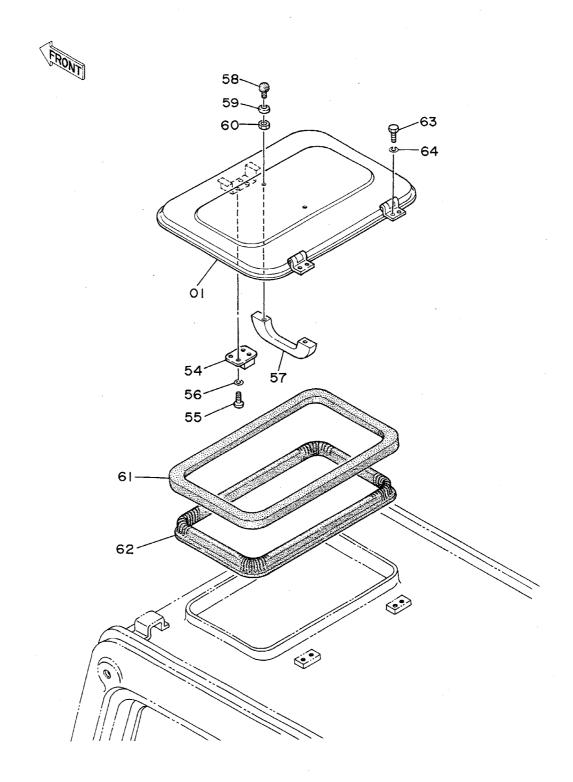

| <b>各</b>                                                                                          | Name                                  | 適用号機                                    | 頁    |
|---------------------------------------------------------------------------------------------------|---------------------------------------|-----------------------------------------|------|
|                                                                                                   | · · · · · · · · · · · · · · · · · · · | SERIAL NO.                              | PAGE |
| パイロット配管(3-1)                                                                                      | PILOT PIPINGS (3-1)                   |                                         | 06!  |
| パイロット配管(3-2)                                                                                      | PILOT PIPINGS (3-2)                   | ······································  | 06   |
| パイロット配管(3-3)                                                                                      | PILOT PIPINGS (3-3)                   |                                         | 069  |
| パイロット配管(4)                                                                                        | PILOT PIPINGS (4)                     | *************************************** | 07   |
| パイロット配管(5)                                                                                        | PILOT PIPINGS (5)                     | 444444444444444444444444444444444444444 | 07   |
| コントロールボックス(右) <sdi< td=""><td>K &gt; CONTROL BOX (R) <sdx></sdx></td><td></td><td>07!</td></sdi<> | K > CONTROL BOX (R) <sdx></sdx>       |                                         | 07!  |
| <br>コントロールボックス (右) <b><d b="" x<=""> )</d></b>                                                    | > CONTROL BOX (R) <dx></dx>           |                                         | 07   |
| コントロールボックス(左)                                                                                     | CONTROL BOX (L)                       |                                         | 079  |
| ゲージパネル <sdx></sdx>                                                                                | GAUGE PANEL <sdx></sdx>               | *************************************** | 08   |
| ゲージパネル <d x=""></d>                                                                               | GAUGE PANEL <dx></dx>                 |                                         | 083  |
| 電気部品(1) <sdx></sdx>                                                                               | ELECTRIC PARTS (1) <sdx></sdx>        |                                         | 08   |
| 電気部品(1) <d x=""></d>                                                                              | ELECTRIC PARTS (1) <dx></dx>          | *************************************** |      |
| 電気部品 (2) < SD X >                                                                                 | ELECTRIC PARTS (2) <sdx></sdx>        |                                         | 08   |
| 電気部品(2) <d x=""></d>                                                                              | ELECTRIC PARTS (2) <dx></dx>          | *************************************** | 09   |
| 電気部品(3)                                                                                           | ELECTRIC PARTS (3)                    |                                         | 09   |
| 電気部品(4) <sdx></sdx>                                                                               | ELECTRIC PARTS (4) <sdx></sdx>        |                                         | 09   |
| 電気部品 (4) <dx></dx>                                                                                | ELECTRIC PARTS (4) <dx></dx>          | *************************************** | 09   |
| 電気部品 (5) < SD X >                                                                                 | ELECTRIC PARTS (5) <sdx></sdx>        | *************************************** | 091  |
| 電気部品(5) <d x=""></d>                                                                              | ELECTRIC PARTS (5) <dx></dx>          | ######################################  | 10   |
| キャブグループ <sdx></sdx>                                                                               | CAB GROUP <sdx></sdx>                 |                                         | 10   |
| キャブグループ <d x=""></d>                                                                              | CAB GROUP <dx></dx>                   | *************************************** | 10   |
| ・キャブ(1) <sdx></sdx>                                                                               | •CAB (1) <sdx></sdx>                  |                                         | 10   |
| ・キャブ(1) <d x=""></d>                                                                              | •CAB (1) <dx></dx>                    |                                         | 10   |
| ・キャブ(2)                                                                                           | •CAB (2)                              | *************************************** | 11   |
| ・キャブ(3) <sdx></sdx>                                                                               | -CAB (3) <sdx></sdx>                  |                                         | 11   |
| ・キャブ(3) <dx></dx>                                                                                 | •CAB (3) <dx></dx>                    |                                         | 11   |
| ・キャブ (4)                                                                                          | •CÁB (4)                              |                                         | 11   |
| ・キャブ(5) <sdx></sdx>                                                                               | •CAB (5) <sdx></sdx>                  |                                         | 11   |
| ・キャブ(5) <dx></dx>                                                                                 | •CAB (5) <dx></dx>                    |                                         | 12   |
| ・キャブ(6)                                                                                           | •CAB (6)                              |                                         | 12   |
| シート                                                                                               | SEAT                                  |                                         | 12   |
| カバー(1)                                                                                            | COVER (1)                             | 05001~05699, 05705~0578                 | 3 12 |
| カバー(1)                                                                                            | COVER (1)                             | 05700~05704, 05784~                     | 12   |
| カバー (2)                                                                                           | COVER (2)                             |                                         | 13   |
| カバー(3)                                                                                            | COVER (3)                             |                                         | 13:  |
| ・ドアロック                                                                                            | •DOOR LOCK                            | *************************************** | 13!  |