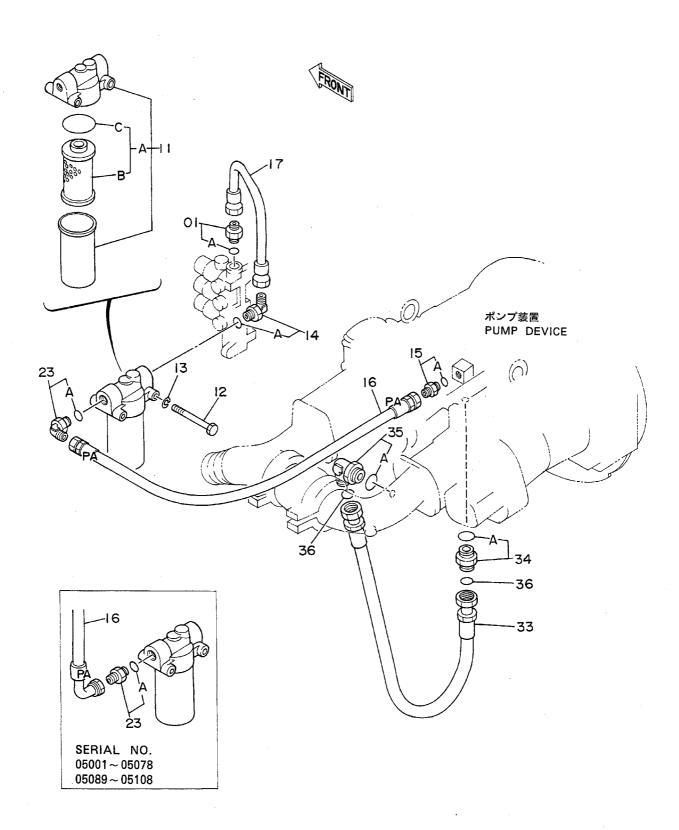

#### 目 次 CONTENTS

名 称

Name 適用号機 頁

|                              |                                      | SERIAL NO.               | PAGE |
|------------------------------|--------------------------------------|--------------------------|------|
| - 部旋回体                       | SUPERSTRUCTURE                       |                          |      |
| フレーム                         | FRAME                                |                          | 001  |
| エンジン                         | ENGINE                               |                          | 003  |
| ラジエータ                        | RADIATOR                             |                          | 005  |
| エアクリーナ                       | AIR CLEANER                          |                          | 007  |
| マフラー                         | MUFFLER                              |                          | 009  |
| パイパスフィルタ(エンジンオイル)            | BYPASS FILTER (ENGINE DIL)           |                          | 011  |
| 燃料タンク                        | FUEL TANK                            |                          | 013  |
| ポンプ装置                        | PUMP DEVICE                          |                          | 015  |
| 旋回装置                         | SWING DEVICE                         | ,                        | 017  |
| オイルタンク                       | OIL TANK                             |                          | 019  |
| オイルクーラ配管(1)                  | OIL COOLER PIPINGS (1)               | 05001~05078, 05089~05108 | 021  |
| オイルクーラ配管(1)                  | OIL COOLER PIPINGS (1)               | 05079~05088, 05109~      | 023  |
| オイルクーラ配管(2)                  | OIL COOLER PIPINGS (2)               |                          | 025  |
| オイルクーラ配管(3)                  | OIL COOLER PIPINGS (3)               |                          | 027  |
| 本体配管(1)                      | MAIN PIPINGS (1)                     | 05001~05699, 05705~05783 | 029  |
| 本体配管(1)                      | MAIN PIPINGS (1)                     | 05700~05704, 05784~      | 031  |
| 本体配管(2)                      | MAIN PIPINGS (2)                     | 05001~05699, 05705~05783 | 033  |
| 本体配管(2)                      | MAIN PIPINGS (2)                     | 05700~05704. 05784~      | 035  |
| 本体配管(3)                      | MAIN PIPINGS (3)                     |                          | 037  |
| エンジンコントロールレバー(1)             | ENGINE CONTROL LEVER (1)             | 05001~05128              | 039  |
| エンジンコントロールレバー (1)            | ENGINE CONTROL LEVER (1)             | 05129~05642              | 041  |
| エンジンコントロールレバー(1)             | ENGINE CONTROL LEVER (1)             | 05643~                   | 043  |
| エンジンコントロールレバー(2) <sdx></sdx> | ENGINE CONTROL LEVER (2) <sdx></sdx> |                          | 045  |
| エンジンコントロールレバー(2) <dx></dx>   | ENGINE CONTROL LEVER (2) <dx></dx>   |                          | 047  |
| 操作レバー(1)                     | CONTROL LEVER (1)                    |                          | 049  |
| 操作レバー(2) <sdx></sdx>         | CONTROL LEVER (2) <sdx></sdx>        |                          | 051  |
| 操作レバー(2) <d x=""></d>        | CONTROL LEVER (2) <dx></dx>          |                          | 053  |
| パイロット配管(1-1) <sdx></sdx>     | PILOT PIPINGS (1-1) <sdx></sdx>      |                          | 05   |
| パイロット配管(1 – 1) <d x=""></d>  | PILOT PIPINGS (1-1) <dx></dx>        |                          | 057  |
| パイロット配管(1-2)                 | PILOT PIPINGS (1-2)                  |                          | 059  |
| パイロット配管(2) <sdx></sdx>       | PILOT PIPINGS (2) (SDX)              |                          | 061  |
| パイロット配管(2) <d x=""></d>      | PILOT PIPINGS (2) <dx></dx>          |                          | 063  |