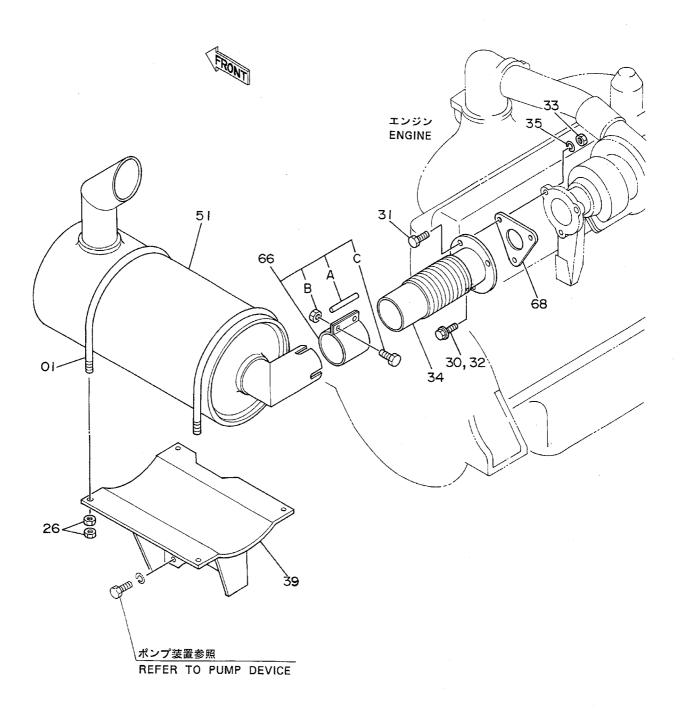

### マ フ ラ ー Muffler

|                              |                                                     |                                                                       |                                                          |                  | •                  | 05001~             |            |                                              |    |
|------------------------------|-----------------------------------------------------|-----------------------------------------------------------------------|----------------------------------------------------------|------------------|--------------------|--------------------|------------|----------------------------------------------|----|
| 符号<br>ITEM                   | 部品番号<br>PART NO.                                    | 部 品 名<br>PART NAME                                                    | or PART NAME<br>CODE                                     | 数量<br>Q'TY       | サービス<br>コード<br>S.C | 適用号機<br>SERIAL NO. | 互換性<br>ICA | 代替部<br>REPLACEAB<br>PART<br>部品番号<br>PART NO. | 数量 |
| 01<br>26<br>30<br>30<br>31   | 4189055<br>J950010<br>J901228<br>J011228<br>J901245 | ሐ"ルト; ሀ<br>ታሣՒ<br>ሐ"ルト<br>ሐ"ルト; セፈス<br>ሐ" <b>ት</b> ト                  | BOLT;U NUT BOLT BOLT;SEMS BOLT                           | 2<br>8<br>1<br>1 |                    | ~ 05450<br>05451~  | I          | J011228                                      | 1  |
| 32<br>33<br>34<br>35         | A590912<br>J950012<br>8035581<br>A590912            | ワッシャ;スプ°リング"<br>ナット<br>パ°イフ°;エキソ"-スト<br>ワッシャ;スプ°リング"                  | WASHER; SPRING<br>NUT<br>PIPE: EXHAUST<br>WASHER; SPRING | 1<br>2<br>1<br>2 |                    | ~ 0545 <b>0</b>    |            |                                              |    |
| 39<br>51<br>66<br>66A<br>66B | 7018288<br>4190984<br>4190587<br>4162835<br>4162837 | フ <sup>**</sup> ラケット<br>マフラー<br>クランフ <sup>*</sup><br>・カ**スケット<br>・ナット | BRACKET  MUFFLER  CLAMP  GASKET  NUT                     | 1 1 1 2          |                    |                    |            |                                              |    |
| 66C<br>68                    | 4162836<br>4204326                                  | 」・市"ルト<br>カ"スケット                                                      | -BOLT<br>GASKET                                          | 1                | Z                  |                    |            |                                              |    |
|                              |                                                     |                                                                       |                                                          |                  |                    |                    |            |                                              |    |
|                              |                                                     |                                                                       |                                                          |                  |                    |                    | ,          |                                              |    |
|                              |                                                     |                                                                       |                                                          |                  |                    | 1                  |            |                                              |    |
|                              |                                                     |                                                                       |                                                          |                  |                    |                    |            |                                              |    |