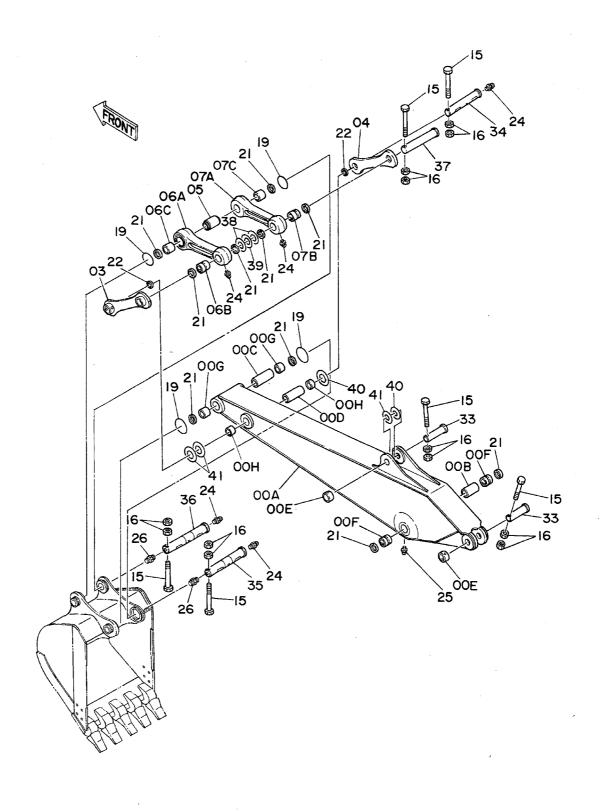

| 名称                      | Name Z                           | 用号機                                     | F                                                               |
|-------------------------|----------------------------------|-----------------------------------------|-----------------------------------------------------------------|
|                         | SE                               | RIAL NO.                                | 143  145  147  149  151  153  155  157  161  163  165  167  169 |
| エンジンカバー                 | ENGINE COVER                     |                                         | 17                                                              |
| アンダーカバー                 | UNDER COVER                      |                                         |                                                                 |
| カーヒータ <sdx></sdx>       | CAR HEATER <sdx></sdx>           | *************************************** |                                                                 |
|                         | CAR HEATER PIPINGS <sdx></sdx>   |                                         |                                                                 |
| トラック                    | TRACK                            |                                         |                                                                 |
| トラックフレーム (スタンダードトラック)   | TRACK FRAME (STD. TRACK)         |                                         | 14                                                              |
| トラックフレーム(LCトラック)        | TRACK FRAME (LC TRACK)           |                                         |                                                                 |
|                         |                                  | *************************************** |                                                                 |
| フロントアイドラ                | FRONT IDLER                      |                                         | 15                                                              |
| アジャスタ                   | ADJUSTER                         | ••••••••••••••••••••••••••••••••••••••• |                                                                 |
| 上ローラ                    | UPPER ROLLER                     |                                         | 15                                                              |
| 下ローラ(スタンダードトラック)        | LOWER ROLLER (STD. TRACK)        |                                         |                                                                 |
| 下ローラ(LCトラック)            | LOWER ROLLER (LC TRACK)          |                                         | 15                                                              |
| トラックリンク 600G(スタンダードトラック | ) TRACK-LINK 600G (STD. TRACK)   |                                         |                                                                 |
| トラックリンク 600G(LCトラック)    | TRACK-LINK 600G (LC TRACK)       | *************************************** |                                                                 |
| センタージョイント               | CENTER JOINT                     |                                         |                                                                 |
| 走行配管 (スタンダードトラック)       | TRAVEL PIPINGS (STD. TRACK)      |                                         | 16                                                              |
| 走行配管(LCトラック)            | TRAVEL PIPINGS (LC TRACK)        | *************************************** |                                                                 |
| フロントアタッチメント             | FRONT ATTACHMENT                 |                                         |                                                                 |
| ブーム                     | BOOM                             |                                         | 17                                                              |
| スタンダードアーム 2.96M         | STD. ARM 2.96M                   |                                         | 17                                                              |
| バケット 0. 9               | BUCKET 0.9                       |                                         |                                                                 |
| フロント配管                  | FRONT PIPINGS                    |                                         | 17                                                              |
| 給脂配管                    | LUBRICATE PIPINGS                |                                         | 17                                                              |
| C具及び予備品                 | TOOLS AND SPARE PAR              | TS                                      |                                                                 |
| 工具                      | TOOLS                            |                                         | 18                                                              |
| 子備品                     | SPARE PARTS                      |                                         | 18                                                              |
|                         |                                  |                                         |                                                                 |
| オプショナルパーツ               | OPTIONAL PARTS                   |                                         |                                                                 |
| ラジエータ(ウェービー フィン)        | RADIATOR (WAVY FIN)              |                                         | 18                                                              |
| 操作レバー(1)<4本レバー式>        | CONTROL LEVER (1) <4-LEVER TYPE> |                                         | 18                                                              |
| 操作レバー(2)<4本レバー式>        | CONTROL LEVER (2) <4-LEVER TYPE> |                                         | 18                                                              |
| パイロット配管 (5) <4本レバー式>    | PILOT PIPINGS (5) <4-LEVER TYPE> | *************************************** | 19                                                              |