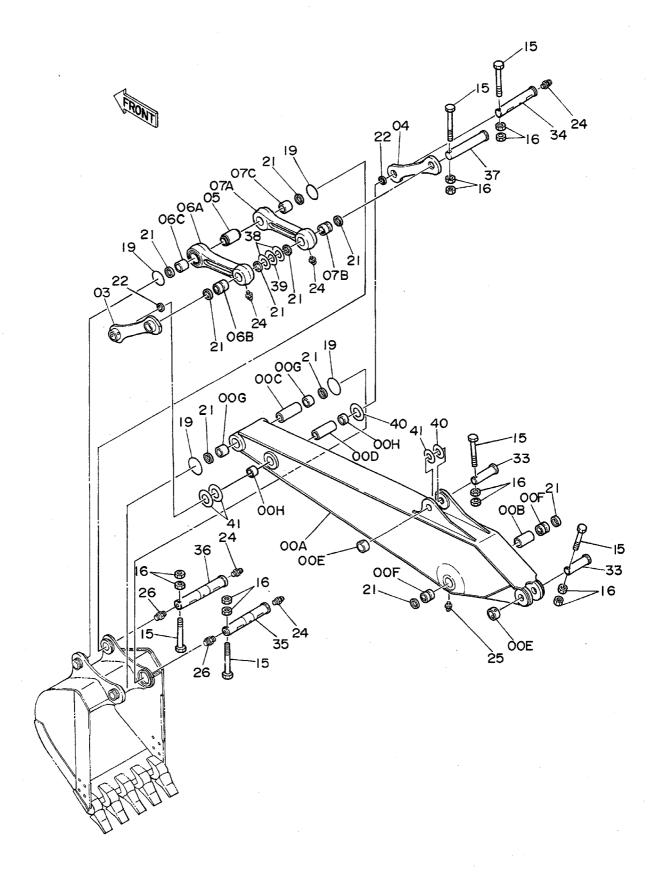

| 名称                      | Name Z                           | 用号機                                     | F                                                               |
|-------------------------|----------------------------------|-----------------------------------------|-----------------------------------------------------------------|
|                         | SE                               | RIAL NO.                                | 143  145  147  149  151  153  155  157  161  163  165  167  169 |
| エンジンカバー                 | ENGINE COVER                     |                                         | 17                                                              |
| アンダーカバー                 | UNDER COVER                      |                                         |                                                                 |
| カーヒータ <sdx></sdx>       | CAR HEATER <sdx></sdx>           | *************************************** |                                                                 |
|                         | CAR HEATER PIPINGS <sdx></sdx>   |                                         |                                                                 |
| トラック                    | TRACK                            |                                         |                                                                 |
| トラックフレーム (スタンダードトラック)   | TRACK FRAME (STD. TRACK)         |                                         | 14                                                              |
| トラックフレーム(LCトラック)        | TRACK FRAME (LC TRACK)           |                                         |                                                                 |
|                         |                                  | *************************************** |                                                                 |
| フロントアイドラ                | FRONT IDLER                      |                                         | 15                                                              |
| アジャスタ                   | ADJUSTER                         | ••••••••••••••••••••••••••••••••••••••• |                                                                 |
| 上ローラ                    | UPPER ROLLER                     |                                         | 15                                                              |
| 下ローラ(スタンダードトラック)        | LOWER ROLLER (STD. TRACK)        |                                         |                                                                 |
| 下ローラ(LCトラック)            | LOWER ROLLER (LC TRACK)          |                                         | 15                                                              |
| トラックリンク 600G(スタンダードトラック | ) TRACK-LINK 600G (STD. TRACK)   |                                         |                                                                 |
| トラックリンク 600G(LCトラック)    | TRACK-LINK 600G (LC TRACK)       | *************************************** |                                                                 |
| センタージョイント               | CENTER JOINT                     |                                         |                                                                 |
| 走行配管 (スタンダードトラック)       | TRAVEL PIPINGS (STD. TRACK)      |                                         | 16                                                              |
| 走行配管(LCトラック)            | TRAVEL PIPINGS (LC TRACK)        | *************************************** |                                                                 |
| フロントアタッチメント             | FRONT ATTACHMENT                 |                                         |                                                                 |
| ブーム                     | BOOM                             |                                         | 17                                                              |
| スタンダードアーム 2.96M         | STD. ARM 2.96M                   |                                         | 17                                                              |
| バケット 0. 9               | BUCKET 0.9                       |                                         |                                                                 |
| フロント配管                  | FRONT PIPINGS                    |                                         | 17                                                              |
| 給脂配管                    | LUBRICATE PIPINGS                |                                         | 17                                                              |
| C具及び予備品                 | TOOLS AND SPARE PAR              | TS                                      |                                                                 |
| 工具                      | TOOLS                            |                                         | 18                                                              |
| 子備品                     | SPARE PARTS                      |                                         | 18                                                              |
|                         |                                  |                                         |                                                                 |
| オプショナルパーツ               | OPTIONAL PARTS                   |                                         |                                                                 |
| ラジエータ(ウェービー フィン)        | RADIATOR (WAVY FIN)              |                                         | 18                                                              |
| 操作レバー(1)<4本レバー式>        | CONTROL LEVER (1) <4-LEVER TYPE> |                                         | 18                                                              |
| 操作レバー(2)<4本レバー式>        | CONTROL LEVER (2) <4-LEVER TYPE> |                                         | 18                                                              |
| パイロット配管 (5) <4本レバー式>    | PILOT PIPINGS (5) <4-LEVER TYPE> | *************************************** | 19                                                              |