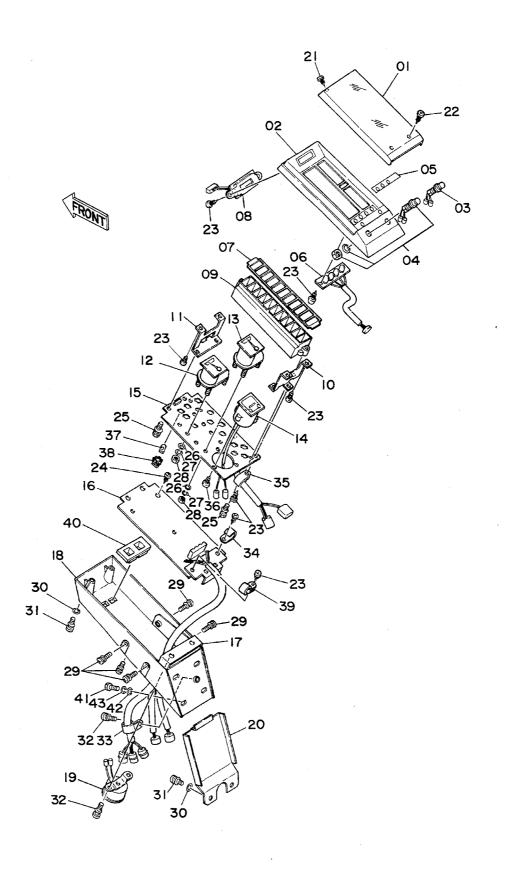

| <b>各</b>                                                                                          | Name                                  | 適用号機                                    | 頁    |
|---------------------------------------------------------------------------------------------------|---------------------------------------|-----------------------------------------|------|
|                                                                                                   | · · · · · · · · · · · · · · · · · · · | SERIAL NO.                              | PAGE |
| パイロット配管(3-1)                                                                                      | PILOT PIPINGS (3-1)                   |                                         | 06!  |
| パイロット配管(3-2)                                                                                      | PILOT PIPINGS (3-2)                   | ······································  | 06   |
| パイロット配管(3-3)                                                                                      | PILOT PIPINGS (3-3)                   |                                         | 069  |
| パイロット配管(4)                                                                                        | PILOT PIPINGS (4)                     | *************************************** | 07   |
| パイロット配管(5)                                                                                        | PILOT PIPINGS (5)                     | 444444444444444444444444444444444444444 | 07   |
| コントロールボックス(右) <sdi< td=""><td>K &gt; CONTROL BOX (R) <sdx></sdx></td><td></td><td>07!</td></sdi<> | K > CONTROL BOX (R) <sdx></sdx>       |                                         | 07!  |
| <br>コントロールボックス (右) <b><d b="" x<=""> )</d></b>                                                    | > CONTROL BOX (R) <dx></dx>           |                                         | 07   |
| コントロールボックス(左)                                                                                     | CONTROL BOX (L)                       |                                         | 079  |
| ゲージパネル <sdx></sdx>                                                                                | GAUGE PANEL <sdx></sdx>               | *************************************** | 08   |
| ゲージパネル <d x=""></d>                                                                               | GAUGE PANEL <dx></dx>                 |                                         | 083  |
| 電気部品(1) <sdx></sdx>                                                                               | ELECTRIC PARTS (1) <sdx></sdx>        |                                         | 08   |
| 電気部品(1) <d x=""></d>                                                                              | ELECTRIC PARTS (1) <dx></dx>          | *************************************** |      |
| 電気部品 (2) < SD X >                                                                                 | ELECTRIC PARTS (2) <sdx></sdx>        |                                         | 08   |
| 電気部品(2) <d x=""></d>                                                                              | ELECTRIC PARTS (2) <dx></dx>          | *************************************** | 09   |
| 電気部品(3)                                                                                           | ELECTRIC PARTS (3)                    |                                         | 09   |
| 電気部品(4) <sdx></sdx>                                                                               | ELECTRIC PARTS (4) <sdx></sdx>        |                                         | 09   |
| 電気部品 (4) <dx></dx>                                                                                | ELECTRIC PARTS (4) <dx></dx>          | *************************************** | 09   |
| 電気部品 (5) < SD X >                                                                                 | ELECTRIC PARTS (5) <sdx></sdx>        | *************************************** | 091  |
| 電気部品(5) <d x=""></d>                                                                              | ELECTRIC PARTS (5) <dx></dx>          | ######################################  | 10   |
| キャブグループ <sdx></sdx>                                                                               | CAB GROUP <sdx></sdx>                 |                                         | 10   |
| キャブグループ <d x=""></d>                                                                              | CAB GROUP <dx></dx>                   | *************************************** | 10   |
| ・キャブ(1) <sdx></sdx>                                                                               | •CAB (1) <sdx></sdx>                  |                                         | 10   |
| ・キャブ(1) <d x=""></d>                                                                              | •CAB (1) <dx></dx>                    |                                         | 10   |
| ・キャブ(2)                                                                                           | •CAB (2)                              | *************************************** | 11   |
| ・キャブ(3) <sdx></sdx>                                                                               | -CAB (3) <sdx></sdx>                  |                                         | 11   |
| ・キャブ(3) <dx></dx>                                                                                 | •CAB (3) <dx></dx>                    |                                         | 11   |
| ・キャブ (4)                                                                                          | •CÁB (4)                              |                                         | 11   |
| ・キャブ(5) <sdx></sdx>                                                                               | •CAB (5) <sdx></sdx>                  |                                         | 11   |
| ・キャブ(5) <dx></dx>                                                                                 | •CAB (5) <dx></dx>                    |                                         | 12   |
| ・キャブ(6)                                                                                           | •CAB (6)                              |                                         | 12   |
| シート                                                                                               | SEAT                                  |                                         | 12   |
| カバー(1)                                                                                            | COVER (1)                             | 05001~05699, 05705~0578                 | 3 12 |
| カバー(1)                                                                                            | COVER (1)                             | 05700~05704, 05784~                     | 12   |
| カバー (2)                                                                                           | COVER (2)                             |                                         | 13   |
| カバー(3)                                                                                            | COVER (3)                             |                                         | 13:  |
| ・ドアロック                                                                                            | •DOOR LOCK                            | *************************************** | 13!  |