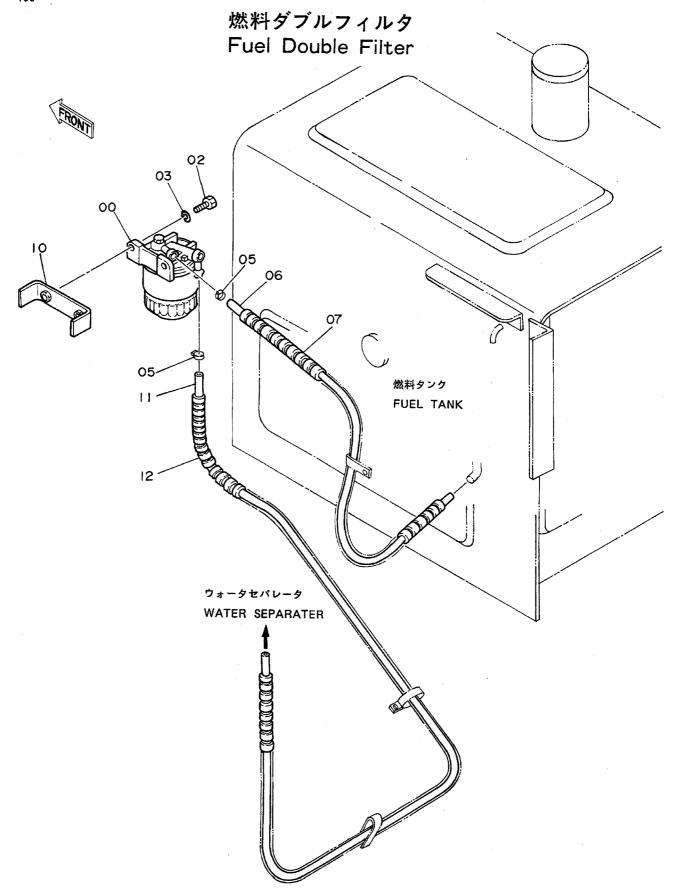

| 名              | 称                                         | Name 適用号機                                                              | 頁        |
|----------------|-------------------------------------------|------------------------------------------------------------------------|----------|
|                |                                           | SERIAL N                                                               | NO. PAGE |
| ロントロ・          | -ルボックス (右) <b>&lt;4</b> 本レバー式 <b>&gt;</b> | CONTROL BOX (R) <4-LEVER TYPE>                                         | 193      |
|                | -ルボッシス(石)へ4本レバース><br><br>ループく4本レバー式>      | CAB GROUP <4-LEVER TYPE>                                               | 195      |
|                | レーフく 4 本レハー式 <i>&gt;</i><br>              | ,,,,,,,,,,,,,,,,,,,,,,,,,,,,,,,,,,,,,,,                                |          |
|                | 4 本レバー式>                                  | SEAT <4-LEVER TYPE>                                                    | 197      |
| 燃料タフル<br>ウィンド: |                                           | FUEL DOUBLE FILTER                                                     | 199      |
|                | ·                                         | WINDOW GUARD                                                           | 201      |
| センター           |                                           | CENTER COVER                                                           | 203      |
|                | リンク 800G(スタンダードトラック)                      | ,,,,,,,,,,,,,,,,,,,,,,,,,,,,,,,,,,,,,,                                 | 205      |
|                | リンク 800G (LCトラック)                         | TRACK-LINK 800G (LC TRACK)                                             | 207      |
|                | リンク 900A (スタンダードトラック)                     |                                                                        |          |
|                | リンク 900A(LCトラック)                          | TRACK-LINK 900A (LC TRACK)                                             | 211      |
| •••••••        | -4 3. 61M                                 |                                                                        | 213      |
| ショート           | r-4 2. 3 M                                | SHORT ARM 2.3M                                                         | 215      |
|                | ショートアーム 1.9M                              | SUPER SHORT ARM 1.9M                                                   | 217      |
| バケット           | 0.7                                       | BUCKET 0.7                                                             | 219      |
| バケット           | 1.0                                       | BUCKET 1.0                                                             | 221      |
| バケット           | 1. 1                                      | BUCKET 1.1                                                             | 223      |
| バケット           | 1. 2                                      | BUCKET 1.2                                                             | 225      |
| ロックバイ          | ケット 0.8                                   | ROCK BUCKET 0.8                                                        | 227      |
| リッパバ           | ケット 0.7                                   | RIPPER BUCKET 0.7                                                      | 229      |
| 1本爪り           | y )                                       | ONE-POINT RIPPER                                                       | 231      |
| ホースラ           | プチャーバルブ配管(ブーム)                            | HOSE RUPTURE VALVE PIPINGS (BOOM)                                      | 233      |
| ホースラ           | プチャーバルブ配管(アーム)                            | HOSE RUPTURE VALVE PIPINGS (ARM) 05001~05                              | 5665 235 |
| ホースラ           | プチャーバルブ配管(アーム)                            | HOSE RUPTURE VALVE PIPINGS (ARM) 05666~                                | 237      |
| 予備ペダ           | ri                                        | SPARE PEDAL                                                            | 239      |
| 予備ペダ.          |                                           | PILOT PIPINGS FOR SPARE PEDAL                                          | 241      |
| ブレーカ           | 、クラッシッ用配管(1)                              | PIPINGS (1) FOR BREAKER, CRUSHER                                       | 243      |
| ブレーカ           |                                           | PIPINGS (2) FOR BREAKER, CRUSHER                                       | 245      |
| ブレーカ           |                                           | PIPINGS (3) FOR BREAKER, CRUSHER                                       | 247      |
|                | <b><npkブレーカ></npkブレーカ></b>                | <npk breaker=""></npk>                                                 |          |
| ブレーカ           | ,クラッシャ用配管(3)                              | PIPINGS (3) FOR BREAKER, CRUSHER                                       | 249      |
|                | <npkブレーカ&クラッシャ></npkブレーカ&クラッシャ>           |                                                                        |          |
| ブレーカ           |                                           | PIPINGS (3) FOR BREAKER, CRUSHER                                       | 251      |
|                | <オカダノ古河ブレーカ>                              | <pre><okada breakei<="" furukawa="" pre=""></okada></pre>              |          |
| ブレーカ           |                                           | PIPINGS (3) FOR BREAKER, CRUSHER                                       | 253      |
|                | <オカダ/古河ブレーカ&クラッシャ>                        | <okada &<="" breaker="" furukama="" td=""><td>CRUSHER&gt;</td></okada> | CRUSHER> |
| 合流配管           | (1)                                       | CONFIGURATE PEPENGS (1)                                                | 255      |