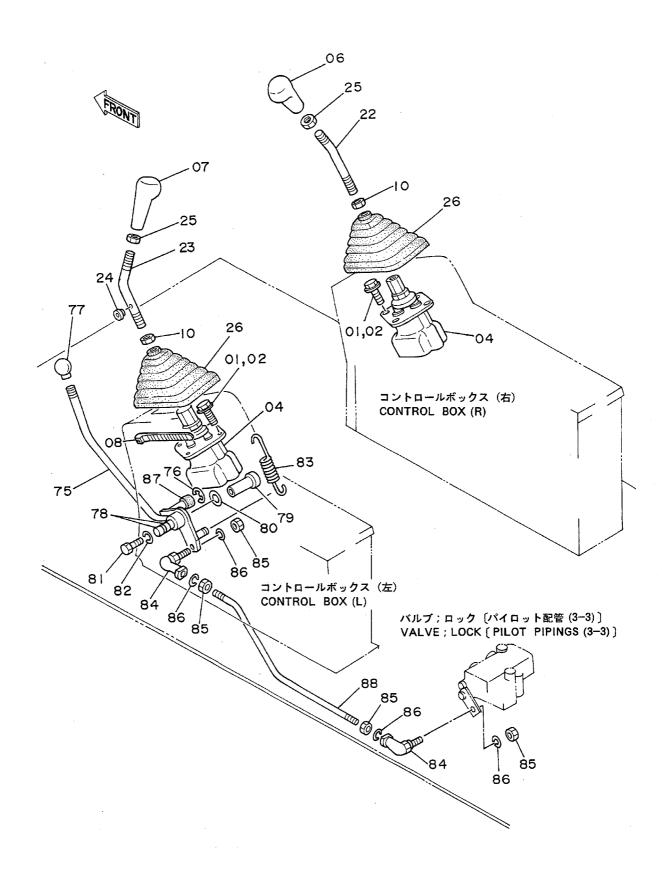

パイロット配管(3-1) Pilot Pipings(3-1)

05001~

| CA   PART NO.   Q"                                                                                                                                                                                                                                                                                                                                                                                                               |      |          |                                    |                  | UDUU1/* |      |            |          |         |            |
|----------------------------------------------------------------------------------------------------------------------------------------------------------------------------------------------------------------------------------------------------------------------------------------------------------------------------------------------------------------------------------------------------------------------------------|------|----------|------------------------------------|------------------|---------|------|------------|----------|---------|------------|
| 1                                                                                                                                                                                                                                                                                                                                                                                                                                |      |          | 部品名                                | or PART NAME     |         | サービス |            | 互換       |         | T          |
| 01日 4506418 -0-リング" -0-RING 1 1                                                                                                                                                                                                                                                                                                                                                                                                  | ITEM | PART NO. | PART NAME                          |                  | Q'TY    |      | SERIAL NO. |          |         | 数量<br>Q'TY |
| 0-7 4138938                                                                                                                                                                                                                                                                                                                                                                                                                      | 01   | 4189602  | 79"7"9;S                           | ADAPTER;S        | 1       |      |            |          |         |            |
| 11                                                                                                                                                                                                                                                                                                                                                                                                                               | 01A  | 4506418  | ・ローリング"                            | •O-RING          | 1       |      |            |          |         |            |
| 12                                                                                                                                                                                                                                                                                                                                                                                                                               | 07   | 4138938  | 0-952*                             | D-RING           | 1       |      |            |          |         |            |
| 13                                                                                                                                                                                                                                                                                                                                                                                                                               | 11   | 4188552  | ハ゛ルフ゛;ショックレス                       | VALVE; SHOCKLESS | 1       | Н    |            |          |         |            |
| 15                                                                                                                                                                                                                                                                                                                                                                                                                               | 12   | J901020  | <b>#" / / /</b>                    | BOLT             | 4       |      |            | ļ        |         |            |
| 16                                                                                                                                                                                                                                                                                                                                                                                                                               | 13   | A590910  | ワツシヤ;スプリング                         | WASHER; SPRING   | 4       |      | •          |          |         |            |
| 16  J021030                                                                                                                                                                                                                                                                                                                                                                                                                      | 15   | 8035594  | フ゛ラケツト                             | BRACKET          | 1       |      |            |          |         |            |
| 17                                                                                                                                                                                                                                                                                                                                                                                                                               | 16   | J901030  | 4/hv                               | BOLT             | 2       |      | ~ 05450    | I        | J021030 | 2          |
| 18                                                                                                                                                                                                                                                                                                                                                                                                                               | 16   | J021030  | <b>ホ</b> "ルト;セムス                   | BOLT; SEMS       | 2       |      | 05451~     |          |         |            |
| 19                                                                                                                                                                                                                                                                                                                                                                                                                               | 17   | A590110  | קלעים                              | WASHER           | 2       |      | ~ 05450    | <u> </u> |         | <u> </u>   |
| 19A 4509180                                                                                                                                                                                                                                                                                                                                                                                                                      | 18   | A590910  | ワツシヤ;スプ゚リング゛                       | WASHER; SPRING   | 2       |      | ~ 05450    |          |         |            |
| 22 4203108 ホース;ナイロン (RB) HOSE;NYLON (RB) 1                                                                                                                                                                                                                                                                                                                                                                                       | 19   | 4200466  | 79"7°9;S                           | ADAPTER;S        | 3       |      |            | İ        |         |            |
| 23 4200580 IIM市";S ELBON;S 1                                                                                                                                                                                                                                                                                                                                                                                                     | 19A  | 4509180  | -D-1157"                           | -O-RING          | 1       |      |            |          |         |            |
| 23A   4506418   ・ローリング"   ・ローRING   1                                                                                                                                                                                                                                                                                                                                                                                            | 22   | 4203108  | ホース;ナイロン(RB)                       | HOSE; NYLON (RB) | 1       |      |            |          | ]       |            |
| 23A 4506418 ・ローリング" ・ローRING 1 1                                                                                                                                                                                                                                                                                                                                                                                                  |      | 4200580  | Illah";S                           | ELBOW;S          | 1       |      |            | ļ        |         |            |
| 27 8038370                                                                                                                                                                                                                                                                                                                                                                                                                       |      | 4506418  | ・ローリング*                            | •O-RING          | 1       |      |            |          |         |            |
| 28                                                                                                                                                                                                                                                                                                                                                                                                                               | 24   | 4138938  | 0-1107*                            | O-RING           | 1       |      |            |          |         |            |
| 28A 4509180 ・0-リング ・0-RING 1                                                                                                                                                                                                                                                                                                                                                                                                     | 27   | 8038370  | <b>በ° 17°</b>                      | PIPE             | 2       |      |            |          |         |            |
| 31 9727639 グランプ・赤ース CLAMP; HOSE 1 1 2 9727637 フ・レート PLATE 1 2 ~ 05450 I J021030 33 J021030 赤 ルト・となス BOLT; SEMS 2 05451~ 34 A590910 ワッシャ;スプ・リング・ WASHER; SPRING 2 ~ 05450 40 4203210 グランプ・ CLAMP 6 4203091 ホース; ナイロン(3) HOSE; NYLON(3) 1 46 4203092 ホース; ナイロン(4) HOSE; NYLON(6) 1 53 4203097 ホース; ナイロン(6) HOSE; NYLON(11) 1 54 4203098 ホース; ナイロン(12) HOSE; NYLON(12) 1                                                            | 28   | 4202422  | 79"7°9;S                           | ADAPTER;S        | 8       |      |            |          |         |            |
| 32 9727637 7°リート PLATE 1 2 ~ 05450 I J021030 33 J901030 赤 ルト b4ス BOLT 2 05451~ 2 05451~ 34 A590910 ワッシャ;スプ・リラグ・ WASHER; SPRING 2 ~ 05450 2 05450 35 A590110 ワッシャ WASHER 2 ~ 05450 40 4203210 クランプ・ CLAMP 6 45 4203091 ホース;ナイロン (3) HOSE; NYLON (3) 1 46 4203092 ホース;ナイロン (4) HOSE; NYLON (4) 1 48 4203094 ホース;ナイロン (6) HOSE; NYLON (6) 1 53 4203097 ホース;ナイロン (11) HOSE; NYLON (11) 1 54 4203098 ホース;ナイロン (12) HOSE; NYLON (12) 1 | 28A  | 4509180  | -0-902*                            | -O-RING          | 1       |      |            |          |         | <u>.</u>   |
| 33                                                                                                                                                                                                                                                                                                                                                                                                                               | 31   | 9727639  | グランプ°;ホース                          | CLAMP;HOSE       | 1       |      |            |          |         |            |
| 33 J021030 赤いト: 社名 BDLT; SEMS 2 05451~ 34 A590910 ワッシャ; スプ・リング・ WASHER; SPRING 2 ~ 05450  35 A590110 ワッシャ WASHER 2 ~ 05450 40 4203210 クランプ・ CLAMP 6 45 4203091 ホース; ナイロン (3) HOSE; NYLON (3) 1 46 4203092 ホース; ナイロン (4) HOSE; NYLON (4) 1 48 4203094 ホース; ナイロン (6) HOSE; NYLON (6) 1  53 4203097 ホース; ナイロン (11) HOSE; NYLON (12) 1                                                                                               | 32   | 9727637  | プ・レート                              | PLATE            | 1       |      |            |          |         |            |
| 34 A590910 ワッシャ;スプ・リング WASHER; SPRING 2 ~ 05450<br>35 A590110 ワッシャ WASHER 2 ~ 05450<br>40 4203210 クランプ・ CLAMP 6<br>45 4203091 ホース;ナイロン(3) HOSE; NYLON(3) 1<br>46 4203092 ホース;ナイロン(4) HOSE; NYLON(4) 1<br>48 4203094 ホース;ナイロン(6) HOSE; NYLON(6) 1<br>53 4203097 ホース;ナイロン(11) HOSE; NYLON(11) 1<br>54 4203098 ホース;ナイロン(12) HOSE; NYLON(12) 1                                                                                       | 33   | J901030  | # <b>.</b> .h.                     | BOLT             | 2       |      | ~ 05450    | 1        | J021030 | 2          |
| 35 A590110 7950 WASHER 2 ~ 05450 40 4203210 クランプ・ CLAMP 6 45 4203091 ホース;ナイロン(3) HOSE;NYLON(3) 1 46 4203092 ホース;ナイロン(4) HOSE;NYLON(4) 1 48 4203094 ホース;ナイロン(6) HOSE;NYLON(6) 1 53 4203097 ホース;ナイロン(11) HOSE;NYLON(11) 1 54 4203098 ホース;ナイロン(12) HOSE;NYLON(12) 1                                                                                                                                                                 | 33   | J021030  | <b>ሐ</b> "ሁ <b>ሶ</b> ; <b>೬</b> ሬス | BOLT; SEMS       | 2       |      | 05451~     |          |         |            |
| 35 A590110 7950 WASHER 2 ~ 05450 40 4203210 クランプ・ CLAMP 6 45 4203091 ホース;ナイロン(3) HOSE;NYLON(3) 1 46 4203092 ホース;ナイロン(4) HOSE;NYLON(4) 1 48 4203094 ホース;ナイロン(6) HOSE;NYLON(6) 1 53 4203097 ホース;ナイロン(11) HOSE;NYLON(11) 1 54 4203098 ホース;ナイロン(12) HOSE;NYLON(12) 1                                                                                                                                                                 | 34   | A590910  | ワツシャ;スプリング゛                        | WASHER; SPRING   | 2       |      | ~ 05450    |          |         |            |
| 45 4203091 ホース;ナイロン(3) HDSE;NYLON(3) 1 1 46 4203092 ホース;ナイロン(4) HDSE;NYLON(4) 1 1 48 4203094 ホース;ナイロン(6) HDSE;NYLON(6) 1 53 4203097 ホース;ナイロン(11) HDSE;NYLON(11) 1 54 4203098 ホース;ナイロン(12) HOSE;NYLON(12) 1                                                                                                                                                                                                                       |      | A590110  | ワツシヤ                               | WASHER           | 2       |      | ~ 05450    |          |         |            |
| 46 4203092 ホース;ナイロン(4) HOSE;NYLON(4) 1 1 48 4203094 ホース;ナイロン(6) HOSE;NYLON(6) 1 1 53 4203097 ホース;ナイロン(11) HOSE;NYLON(11) 1 54 4203098 ホース;ナイロン(12) HOSE;NYLON(12) 1                                                                                                                                                                                                                                                              | 40   | 4203210  | クランフ <b>°</b>                      | CLAMP            | 6       |      |            |          |         |            |
| 48 4203094 ホース;ナイロン(6) HOSE;NYLON(6) 1 53 4203097 ホース;ナイロン(11) HOSE;NYLON(11) 1 54 4203098 ホース;ナイロン(12) HOSE;NYLON(12) 1                                                                                                                                                                                                                                                                                                         | 45   | 4203091  | ホース;ナイロン (3)                       | HOSE; NYLON (3)  | 1       |      |            |          |         |            |
| 53 4203097 ホース;ナイロン(11) HOSE;NYLON(11) 1 54 4203098 ホース;ナイロン(12) HOSE;NYLON(12) 1                                                                                                                                                                                                                                                                                                                                                | 46   | 4203092  | ホース;ナイロン(4)                        | HOSE; NYLON (4)  | 1       |      |            |          |         |            |
| 53 4203097 ホース;ナイロン(11) HOSE;NYLON(11) 1 54 4203098 ホース;ナイロン(12) HOSE;NYLON(12) 1                                                                                                                                                                                                                                                                                                                                                | 48   | 4203094  | ホース;ナイロン (6)                       | HOSE:NYLON (6)   | 1       | :    | 1          |          |         |            |
| 54 4203098 ホース;ナイロン (12) HOSE;NYLON (12) 1                                                                                                                                                                                                                                                                                                                                                                                       | 53   | 4203097  | ホース;ナイロン (11)                      |                  | 1       |      |            |          |         |            |
|                                                                                                                                                                                                                                                                                                                                                                                                                                  |      | 1        | ホース;ナイロン(12)                       | HOSE; NYLON (12) | 1       |      |            |          |         |            |
|                                                                                                                                                                                                                                                                                                                                                                                                                                  |      | 1        |                                    | 1                | 1       |      |            |          |         |            |
|                                                                                                                                                                                                                                                                                                                                                                                                                                  |      |          | -                                  |                  |         |      |            |          |         |            |
|                                                                                                                                                                                                                                                                                                                                                                                                                                  |      |          |                                    |                  |         |      |            |          |         |            |
|                                                                                                                                                                                                                                                                                                                                                                                                                                  |      |          |                                    |                  |         |      |            |          |         |            |

パイロット配管(3-3) Pilot Pipings (3-3)

05001~

|              |                                       |                                         |                  |      |             | 00001        |     |                          |           |
|--------------|---------------------------------------|-----------------------------------------|------------------|------|-------------|--------------|-----|--------------------------|-----------|
| 符号           | 部品番号                                  | 部品名                                     | or PART NAME     | 数量   | サービス<br>コード | 適用号機         | 互換性 | 代替部<br>REPLACEAI<br>PART | SE<br>BLE |
| ITEM         | PART NO.                              | PART NAME                               | CODE             | Q'TY | S.C         | SERIAL NO.   |     | 部品番号                     |           |
| 00           | 4179025                               | ווים; "כּעוּים;                         | VALVE;LOCK       | 1    | н           |              |     |                          |           |
| 01           | J901070                               | #N.                                     | BOLT             | 2    |             | ~ 05206      |     |                          |           |
| 01           | J901075                               | <b>#"</b> የኮ                            | BOLT             | 2    |             | 05207~ 05450 | 1   | J011075                  | 2         |
| -01          | J011075                               | ΨIn ν : ₽ΥΥ                             | BOLT; SEMS       | 2    |             | 05451~       |     |                          |           |
| 02           | A590910                               | ワツシヤ;スプ <sup>®</sup> リング"               | WASHER; SPRING   | 2    |             | ~ 05450      |     |                          |           |
| 04           | 4188687                               | 71119                                   | FILTER           | 3    |             |              |     |                          |           |
| 05           | 4154671                               | Illai";S                                | ELBOW;S          | 2    |             |              |     |                          |           |
| 05A          | 4509180                               | ·0-1107*                                | ·O-RING          | 1    |             |              |     |                          |           |
| 06           | 4189602                               | 79"7°9;S                                | ADAPTER;S        | 1    |             |              |     |                          | ì         |
| 06 <b>A</b>  | 4506418                               | ・0-リング                                  | ·O-RING          | 1    |             | ***********  | ļ   |                          |           |
| 07           | 4138938                               | 0-957"                                  | O-RING           | 1    |             |              |     |                          |           |
| 09           | 4203124                               | ホース;ナイロン(PD)                            | HOSE; NYLON (PD) | 1    |             |              |     |                          |           |
| 10           | 4203088                               | ホース;ナイロン(T4)                            | HOSE; NYLON (T4) | 1    |             |              |     |                          |           |
| 57           | 4138938                               | 0-957*                                  | O-RING           | 1    |             |              |     |                          | İ         |
| .58          | 4218688                               | ストツハ・                                   | STOPPER          | 1    |             | 05207~       | ļ   |                          | ļ         |
|              |                                       |                                         |                  |      |             |              |     |                          |           |
|              |                                       |                                         | -                |      |             |              |     |                          |           |
|              |                                       |                                         |                  | Ī    |             |              |     |                          |           |
|              |                                       |                                         |                  |      |             |              |     |                          | i         |
|              |                                       |                                         |                  |      | `           |              |     |                          |           |
|              |                                       |                                         |                  |      |             |              |     |                          |           |
| ************ |                                       | *************************************** |                  |      |             |              |     |                          |           |
|              |                                       |                                         |                  | 1    |             |              | l   |                          |           |
|              |                                       |                                         |                  |      |             |              |     |                          |           |
|              |                                       |                                         |                  |      |             |              |     |                          |           |
|              |                                       |                                         |                  |      |             |              | l   |                          |           |
|              |                                       |                                         |                  |      |             |              |     |                          |           |
|              |                                       |                                         |                  |      |             |              |     |                          |           |
|              |                                       |                                         |                  |      |             |              |     |                          |           |
|              |                                       |                                         |                  |      |             |              |     |                          |           |
|              |                                       |                                         |                  |      |             |              |     |                          |           |
|              | · · · · · · · · · · · · · · · · · · · |                                         |                  |      |             |              |     |                          |           |

パイロット配管 (5) Pilot Pipings (5)

05001~

|      |          |                     |                  |      |         | 00001/4    |          |                         |            |
|------|----------|---------------------|------------------|------|---------|------------|----------|-------------------------|------------|
| 符号   | 号番品部     | 部品名                 | PART NAME        | 数量   | サービスコード | 適用号機       | 互換       | 代替部<br>REPLACEA<br>PART | BLE        |
| ITEM | PART NO. | PART NAME           | CODE             | Q'TY | 3.C     | SERIAL NO. | 性<br>ICA | 部品番号<br>PART NO.        | 数量<br>Q'TY |
| 00   | 4200467  | 79"7°9;S            | ADAPTER;S        | 12   |         |            |          |                         |            |
| 00A  | 957366   | ・0-リング"             | -O-RING          | 1    |         |            |          |                         |            |
| 01   | 4203050  | ホース;ナイロン(L)         | HOSE; NYLON (L)  | 1    |         |            |          |                         |            |
| 02   | 4203051  | ホース;ナイロン(N)         | HOSE; NYLON (N)  | 1    |         |            |          |                         |            |
| 03   | 4203052  | ホース;ナイロン(E)         | HOSE; NYLON (E)  | 1    |         |            |          |                         | ]          |
| 04   | 4203053  | ホース;ナイロン(M)         | HOSE; NYLON (M)  | 1    |         |            |          |                         |            |
| 96   | 4203054  | ホース;ナイロン(K)         | HOSE; NYLON (K)  | 1    |         |            |          |                         |            |
| 07   | 4203055  | ホース;ナイロン (G)        | HOSE; NYLON (G)  | 1    |         |            |          |                         |            |
| 08   | 4203056  | ホース;ナイロン(J)         | HOSE; NYLON (J)  | 1    |         |            |          |                         |            |
| 09   | 4203057  | ホース;ナイロン (F)        | HOSE; NYLON (F)  | 1    |         |            |          |                         |            |
| 11   | 4203060  | ホース;ナイロン (P1)       | HOSE; NYLON (P1) | 1    |         |            |          |                         |            |
| 12   | 4203061  | ホース;ナイロン (T1)       | HOSE; NYLON (T1) | 1    |         |            |          |                         |            |
| 13   | 4203062  | ホース;ナイロン (P3)       | HOSE; NYLON (P3) | 1    |         |            |          |                         |            |
| 14   | 4203063  | ホース;ナイロン (T3)       | HOSE; NYLON (T3) | 1    |         |            |          |                         |            |
| 16   | 4190292  | クリツフ°               | CLIP             | 1    |         |            |          |                         |            |
| 17   | J901018  | # <u>"</u> h/       | BOLT             | 1    |         |            |          |                         |            |
| 18   | A590910  | ワツシヤ;スフ゜リング゛        | WASHER; SPRING   | 1    |         |            |          |                         |            |
| 19   | 4055312  | クリツフ°               | CLIP.            | 1    |         |            |          |                         |            |
| 20   | 4154671  | II/市";S             | ELBOW; S         | 2    |         |            |          |                         |            |
| 20A  | 4509180  | ・ローリング              | •O-RING          | 1    |         |            |          |                         |            |
| 21   | 4200466  | 79"7"9;S            | ADAPTER:S        | 3    |         |            |          | ,                       |            |
| 21A  | 4509180  | ・0-リング <sup>™</sup> | -O-RING          | 1    | ļ       |            |          |                         |            |
|      |          |                     |                  |      |         |            |          |                         |            |
|      |          |                     |                  |      |         |            |          |                         |            |
|      |          |                     | -                |      |         |            |          |                         |            |
|      |          |                     |                  |      |         |            |          |                         |            |
|      |          |                     |                  |      |         |            |          |                         |            |
|      |          |                     |                  |      |         |            |          |                         |            |
|      |          |                     |                  |      |         |            |          |                         |            |
|      |          |                     |                  |      |         |            |          |                         |            |
|      |          |                     |                  |      |         |            |          |                         |            |
|      |          |                     |                  |      |         |            |          |                         |            |
|      |          |                     |                  |      |         |            |          |                         |            |
|      |          |                     |                  |      |         |            |          |                         |            |
|      |          |                     |                  |      |         |            |          |                         |            |
|      |          |                     |                  |      |         |            |          |                         | 1          |
|      |          |                     |                  |      |         |            |          |                         |            |
| •    |          |                     |                  |      |         |            |          |                         |            |
|      |          |                     |                  |      |         |            |          |                         |            |
|      |          |                     |                  |      |         |            |          |                         |            |
|      |          | 1                   |                  |      | 1       | L          |          | L                       |            |