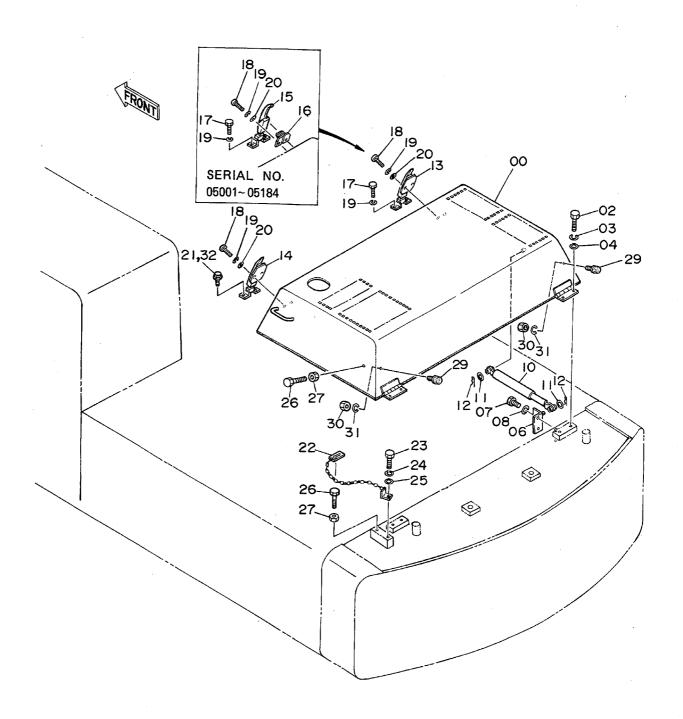

エ ン ジ ン Engine

IDD"D ENGINE

| <i>&gt;</i> | # C # C          | <b>T</b>              | 5407                    | Wr ==      | サービス     | 72 CD FT 1860      | 互換 | 代替部<br>REPLACEA<br>PART  | 。<br>BLE |
|-------------|------------------|-----------------------|-------------------------|------------|----------|--------------------|----|--------------------------|----------|
| 符号<br>ITEM  | 部品番号<br>PART NO. | 部 品 名<br>PART NAME    | or PART NAME<br>CODE    | 数量<br>Q'TY | コード      | 適用号機<br>SERIAL NO. | 性  | PART<br>部品番号<br>PART NO. | 数量       |
| 00          | 4176898          | 109°0                 | ENGINE                  | 1          | Z        |                    |    |                          |          |
| 400         | 4206088          | ・ベルト;フアン(1=2ホン)       | ·BELT; FAN (1=2 PIECES) | 1          | Z        |                    |    |                          |          |
| <b>800</b>  | 4206089          | ・フィルタ;オイル             | •FILTER;OIL             | 1          | Z        |                    |    |                          |          |
| 000         | 4206090          | ・フィルタ; フューエル          | ·FILTER; FUEL           | 1          | z        |                    |    |                          |          |
| 07          | 3035485          | ホース;ウオータ              | HOSE; WATER             | 1          |          |                    |    |                          |          |
| 08          | 3035487          | ホース・ウオーダ              | HOSE; WATER             | 1          |          |                    |    |                          |          |
| 09          | 4504199          | クランフ°;ホース             | CLAMP; HOSE             | 4          |          |                    |    |                          | Ì        |
| 11          | 3037395          | フ゛ラケット                | BRACKET                 | 1          |          |                    |    |                          |          |
| 12          | 4190200          | <b>#</b> " <b>ከ</b> ֈ | BOLT                    | 8          |          |                    |    |                          |          |
| 13          | 4086891          | <b>לפעי</b> ר         | WASHER                  | 8          |          |                    |    |                          |          |
| 14          | 4189054          | フ゛ラケット                | BRACKET                 | 2          |          |                    |    |                          |          |
| 15          | 4189053          | プ°レート                 | PLATE                   | - 1        |          |                    |    |                          |          |
| 16          | 4188648          | 5/)"-                 | RUBBER                  | 4          |          |                    |    |                          |          |
| 17          | 4188649          | <b>ラ</b> /)"~         | RUBBER                  | 4          |          |                    |    |                          |          |
| 18          | J951018          | ナット                   | NUT                     | 4          |          |                    |    |                          |          |
| 19          | 4114406          | ワツシヤ                  | Washer                  | 8          |          |                    |    |                          |          |
| 21          | 4189017          | プレート                  | PLATE                   | 2          |          |                    |    |                          |          |
| 22          | 4189018          | スト <b>ツ</b> Λ*        | STOPPER                 | 8          |          |                    |    |                          |          |
| 55          | J931806          | <b>#</b> "ኩሶ          | BOLT                    | 4          |          |                    |    |                          |          |
|             |                  |                       |                         |            |          |                    |    |                          |          |
|             |                  |                       |                         |            |          |                    |    |                          |          |
|             |                  |                       |                         |            |          |                    |    |                          |          |
|             |                  |                       |                         |            |          |                    |    |                          |          |
|             |                  |                       |                         |            | -        |                    | Ì  |                          |          |
|             |                  |                       |                         |            |          | •                  |    |                          |          |
|             |                  |                       |                         |            |          |                    |    |                          |          |
|             |                  |                       |                         |            |          |                    |    |                          |          |
|             |                  |                       |                         |            |          |                    |    | 1                        |          |
|             |                  |                       |                         |            |          |                    |    |                          |          |
|             |                  |                       |                         |            |          |                    |    |                          |          |
|             |                  |                       |                         |            |          |                    |    |                          |          |
|             |                  |                       |                         |            |          |                    |    |                          |          |
|             |                  |                       |                         |            |          |                    |    |                          |          |
|             |                  |                       |                         |            |          |                    |    |                          |          |
|             |                  |                       |                         |            | <u> </u> |                    |    |                          | +        |
|             |                  |                       |                         |            |          |                    |    |                          |          |
|             |                  |                       |                         |            |          |                    |    |                          |          |
|             |                  |                       |                         |            |          |                    |    |                          |          |
|             |                  |                       |                         |            |          |                    |    |                          |          |
|             |                  |                       |                         |            |          |                    |    |                          |          |