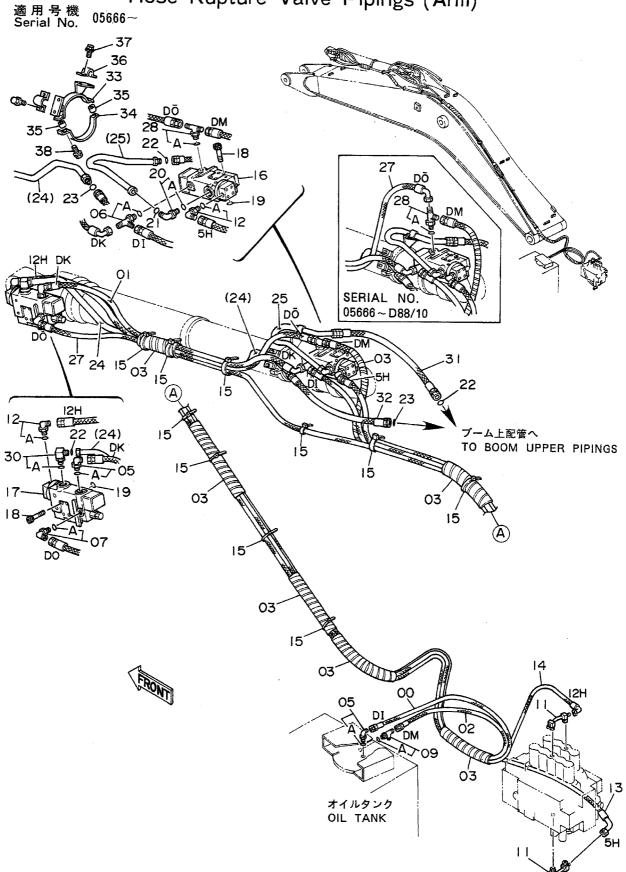

| 名              | 称                                         | Name 適用号機                                                              | 頁        |
|----------------|-------------------------------------------|------------------------------------------------------------------------|----------|
|                |                                           | SERIAL N                                                               | NO. PAGE |
| ロントロ・          | -ルボックス (右) <b>&lt;4</b> 本レバー式 <b>&gt;</b> | CONTROL BOX (R) <4-LEVER TYPE>                                         | 193      |
|                | -ルボッシス(石)へ4本レバース><br><br>ループく4本レバー式>      | CAB GROUP <4-LEVER TYPE>                                               | 195      |
|                | レーフく 4 本レハー式 <i>&gt;</i><br>              | ,,,,,,,,,,,,,,,,,,,,,,,,,,,,,,,,,,,,,,,                                |          |
|                | 4 本レバー式>                                  | SEAT <4-LEVER TYPE>                                                    | 197      |
| 燃料タフル<br>ウィンド: |                                           | FUEL DOUBLE FILTER                                                     | 199      |
|                | ·                                         | WINDOW GUARD                                                           | 201      |
| センター           |                                           | CENTER COVER                                                           | 203      |
|                | リンク 800G(スタンダードトラック)                      | ,,,,,,,,,,,,,,,,,,,,,,,,,,,,,,,,,,,,,,                                 | 205      |
|                | リンク 800G (LCトラック)                         | TRACK-LINK 800G (LC TRACK)                                             | 207      |
|                | リンク 900A (スタンダードトラック)                     |                                                                        |          |
|                | リンク 900A(LCトラック)                          | TRACK-LINK 900A (LC TRACK)                                             | 211      |
| •••••••        | -4 3. 61M                                 |                                                                        | 213      |
| ショート           | r-4 2. 3 M                                | SHORT ARM 2.3M                                                         | 215      |
|                | ショートアーム 1.9M                              | SUPER SHORT ARM 1.9M                                                   | 217      |
| バケット           | 0.7                                       | BUCKET 0.7                                                             | 219      |
| バケット           | 1.0                                       | BUCKET 1.0                                                             | 221      |
| バケット           | 1. 1                                      | BUCKET 1.1                                                             | 223      |
| バケット           | 1. 2                                      | BUCKET 1.2                                                             | 225      |
| ロックバイ          | ケット 0.8                                   | ROCK BUCKET 0.8                                                        | 227      |
| リッパバ           | ケット 0.7                                   | RIPPER BUCKET 0.7                                                      | 229      |
| 1本爪り           | y )                                       | ONE-POINT RIPPER                                                       | 231      |
| ホースラ           | プチャーバルブ配管(ブーム)                            | HOSE RUPTURE VALVE PIPINGS (BOOM)                                      | 233      |
| ホースラ           | プチャーバルブ配管(アーム)                            | HOSE RUPTURE VALVE PIPINGS (ARM) 05001~05                              | 5665 235 |
| ホースラ           | プチャーバルブ配管(アーム)                            | HOSE RUPTURE VALVE PIPINGS (ARM) 05666~                                | 237      |
| 予備ペダ           | ri                                        | SPARE PEDAL                                                            | 239      |
| 予備ペダ.          |                                           | PILOT PIPINGS FOR SPARE PEDAL                                          | 241      |
| ブレーカ           | 、クラッシッ用配管(1)                              | PIPINGS (1) FOR BREAKER, CRUSHER                                       | 243      |
| ブレーカ           |                                           | PIPINGS (2) FOR BREAKER, CRUSHER                                       | 245      |
| ブレーカ           |                                           | PIPINGS (3) FOR BREAKER, CRUSHER                                       | 247      |
|                | <b><npkブレーカ></npkブレーカ></b>                | <npk breaker=""></npk>                                                 |          |
| ブレーカ           | ,クラッシャ用配管(3)                              | PIPINGS (3) FOR BREAKER, CRUSHER                                       | 249      |
|                | <npkブレーカ&クラッシャ></npkブレーカ&クラッシャ>           |                                                                        |          |
| ブレーカ           |                                           | PIPINGS (3) FOR BREAKER, CRUSHER                                       | 251      |
|                | <オカダノ古河ブレーカ>                              | <pre><okada breakei<="" furukawa="" pre=""></okada></pre>              |          |
| ブレーカ           |                                           | PIPINGS (3) FOR BREAKER, CRUSHER                                       | 253      |
|                | <オカダ/古河ブレーカ&クラッシャ>                        | <okada &<="" breaker="" furukama="" td=""><td>CRUSHER&gt;</td></okada> | CRUSHER> |
| 合流配管           | (1)                                       | CONFIGURATE PEPENGS (1)                                                | 255      |