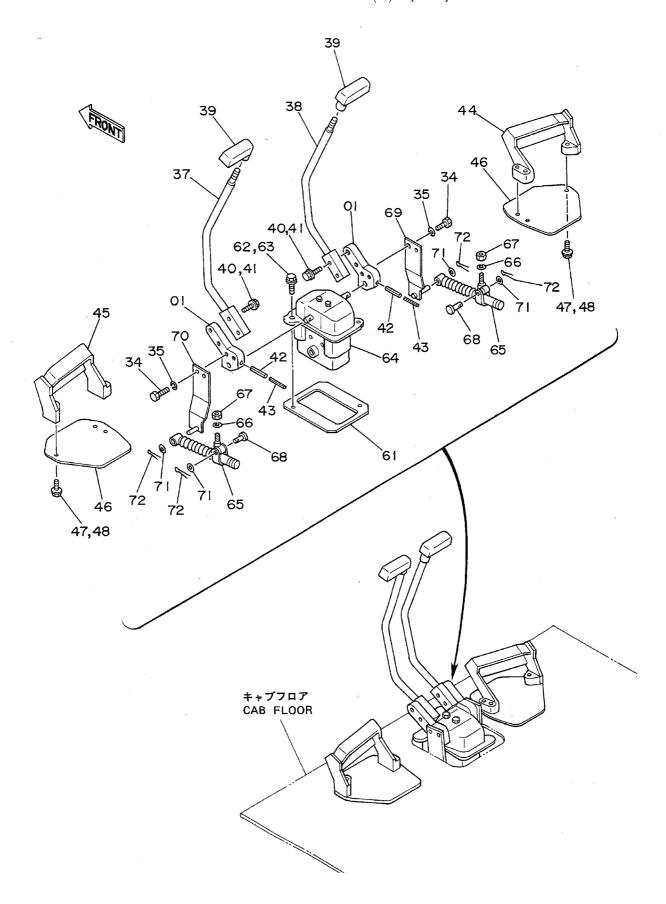

|                                       |          |                                         |            |  |  |
| 70       | 9728065            | フ゛ラケット                      | BRACKET        | '                  |                                       |          |                                         |            |  |  |
| 71       | A590108            | לפנים                       | WASHER         | 4                  |                                       |          |                                         |            |  |  |
| 72       | 4022697            | t°ン;ロツク                     | PIN;LOCK       | 4                  |                                       |          |                                         |            |  |  |

操作レバー (2)〈DX〉 Control Lever (2)〈DX〉



05001~

|                                                    |                                                                                                 |                                                                                                                  |                                                                             |                                      |                    | 05001~                                       |        |         |            |
|----------------------------------------------------|-------------------------------------------------------------------------------------------------|------------------------------------------------------------------------------------------------------------------|--------------------------------------