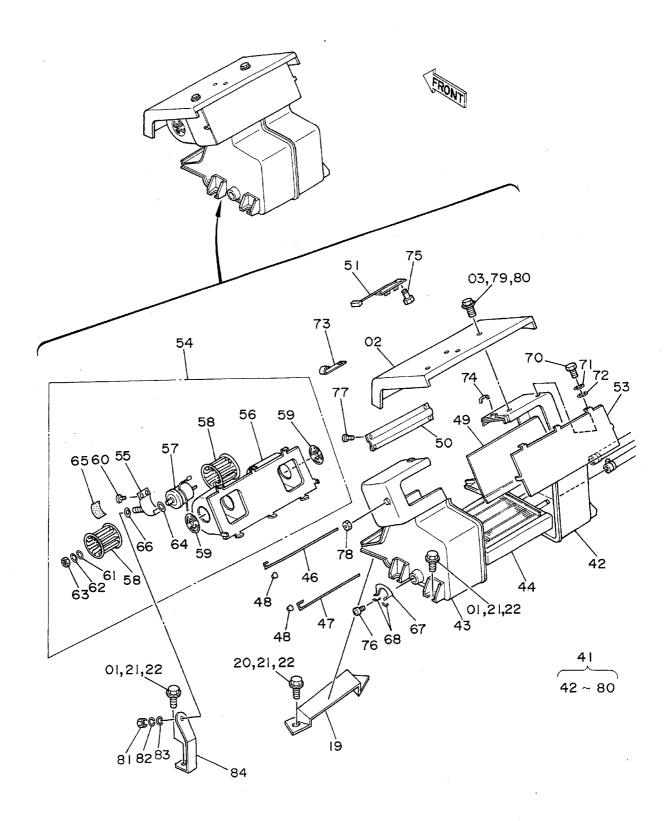

| 名称                      | Name Z                           | 用号機                                     | F                                                               |
|-------------------------|----------------------------------|-----------------------------------------|-----------------------------------------------------------------|
|                         | SE                               | RIAL NO.                                | 143  145  147  149  151  153  155  157  161  163  165  167  169 |
| エンジンカバー                 | ENGINE COVER                     |                                         | 17                                                              |
| アンダーカバー                 | UNDER COVER                      |                                         |                                                                 |
| カーヒータ <sdx></sdx>       | CAR HEATER <sdx></sdx>           | *************************************** |                                                                 |
|                         | CAR HEATER PIPINGS <sdx></sdx>   |                                         |                                                                 |
| トラック                    | TRACK                            |                                         |                                                                 |
| トラックフレーム (スタンダードトラック)   | TRACK FRAME (STD. TRACK)         |                                         | 14                                                              |
| トラックフレーム(LCトラック)        | TRACK FRAME (LC TRACK)           |                                         |                                                                 |
|                         |                                  | *************************************** |                                                                 |
| フロントアイドラ                | FRONT IDLER                      |                                         | 15                                                              |
| アジャスタ                   | ADJUSTER                         | ••••••••••••••••••••••••••••••••••••••• |                                                                 |
| 上ローラ                    | UPPER ROLLER                     |                                         | 15                                                              |
| 下ローラ(スタンダードトラック)        | LOWER ROLLER (STD. TRACK)        |                                         |                                                                 |
| 下ローラ(LCトラック)            | LOWER ROLLER (LC TRACK)          |                                         | 15                                                              |
| トラックリンク 600G(スタンダードトラック | ) TRACK-LINK 600G (STD. TRACK)   |                                         |                                                                 |
| トラックリンク 600G(LCトラック)    | TRACK-LINK 600G (LC TRACK)       | *************************************** |                                                                 |
| センタージョイント               | CENTER JOINT                     |                                         |                                                                 |
| 走行配管 (スタンダードトラック)       | TRAVEL PIPINGS (STD. TRACK)      |                                         | 16                                                              |
| 走行配管(LCトラック)            | TRAVEL PIPINGS (LC TRACK)        | *************************************** |                                                                 |
| フロントアタッチメント             | FRONT ATTACHMENT                 |                                         |                                                                 |
| ブーム                     | BOOM                             |                                         | 17                                                              |
| スタンダードアーム 2.96M         | STD. ARM 2.96M                   |                                         | 17                                                              |
| バケット 0. 9               | BUCKET 0.9                       |                                         |                                                                 |
| フロント配管                  | FRONT PIPINGS                    |                                         | 17                                                              |
| 給脂配管                    | LUBRICATE PIPINGS                |                                         | 17                                                              |
| C具及び予備品                 | TOOLS AND SPARE PAR              | TS                                      |                                                                 |
| 工具                      | TOOLS                            |                                         | 18                                                              |
| 子備品                     | SPARE PARTS                      |                                         | 18                                                              |
|                         |                                  |                                         |                                                                 |
| オプショナルパーツ               | OPTIONAL PARTS                   |                                         |                                                                 |
| ラジエータ(ウェービー フィン)        | RADIATOR (WAVY FIN)              |                                         | 18                                                              |
| 操作レバー(1)<4本レバー式>        | CONTROL LEVER (1) <4-LEVER TYPE> |                                         | 18                                                              |
| 操作レバー(2)<4本レバー式>        | CONTROL LEVER (2) <4-LEVER TYPE> |                                         | 18                                                              |
| パイロット配管 (5) <4本レバー式>    | PILOT PIPINGS (5) <4-LEVER TYPE> | *************************************** | 19                                                              |