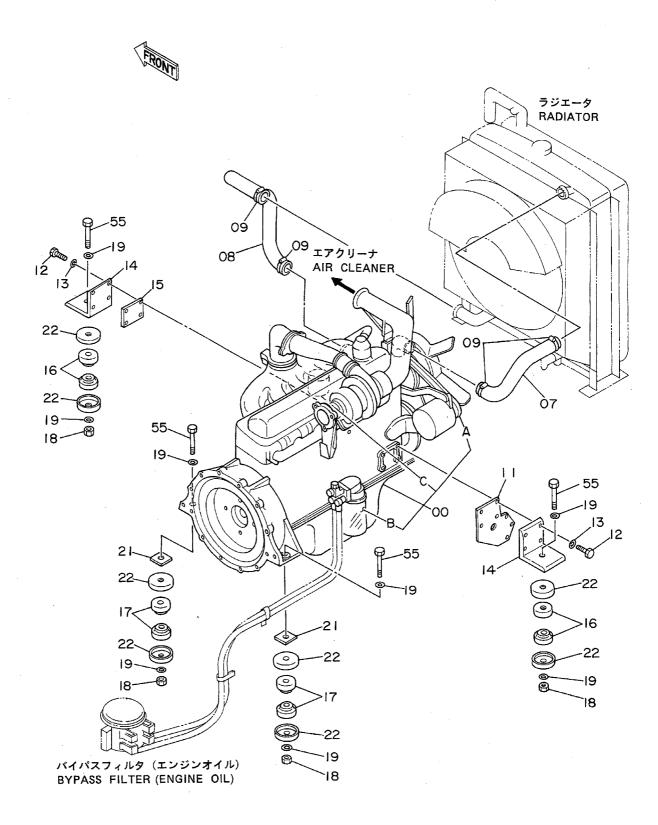

エ ン ジ ン Engine

IDD"D ENGINE

| <i>&gt;</i> | # C # C          | <b>T</b>              | 5407                    | Wr ==      | サービス     | 72 CD FT 1860      | 互換 | 代替部<br>REPLACEA<br>PART  | 。<br>BLE |
|-------------|------------------|-----------------------|-------------------------|------------|----------|--------------------|----|--------------------------|----------|
| 符号<br>ITEM  | 部品番号<br>PART NO. | 部 品 名<br>PART NAME    | or PART NAME<br>CODE    | 数量<br>Q'TY | コード      | 適用号機<br>SERIAL NO. | 性  | PART<br>部品番号<br>PART NO. | 数量       |
| 00          | 4176898          | 109°0                 | ENGINE                  | 1          | Z        |                    |    |                          |          |
| 400         | 4206088          | ・ベルト;フアン(1=2ホン)       | ·BELT; FAN (1=2 PIECES) | 1          | Z        |                    |    |                          |          |
| <b>800</b>  | 4206089          | ・フィルタ;オイル             | •FILTER;OIL             | 1          | Z        |                    |    |                          |          |
| 000         | 4206090          | ・フィルタ; フューエル          | ·FILTER; FUEL           | 1          | z        |                    |    |                          |          |
| 07          | 3035485          | ホース;ウオータ              | HOSE; WATER             | 1          |          |                    |    |                          |          |
| 08          | 3035487          | ホース・ウオーダ              | HOSE; WATER             | 1          |          |                    |    |                          |          |
| 09          | 4504199          | クランフ°;ホース             | CLAMP; HOSE             | 4          |          |                    |    |                          | Ì        |
| 11          | 3037395          | フ゛ラケット                | BRACKET                 | 1          |          |                    |    |                          |          |
| 12          | 4190200          | <b>#</b> " <b>ከ</b> ֈ | BOLT                    | 8          |          |                    |    |                          |          |
| 13          | 4086891          | <b>לפעי</b> ר         | WASHER                  | 8          |          |                    |    |                          |          |
| 14          | 4189054          | フ゛ラケット                | BRACKET                 | 2          |          |                    |    |                          |          |
| 15          | 4189053          | プ°レート                 | PLATE                   | - 1        |          |                    |    |                          |          |
| 16          | 4188648          | 5/)"-                 | RUBBER                  | 4          |          |                    |    |                          |          |
| 17          | 4188649          | <b>ラ</b> /)"~         | RUBBER                  | 4          |          |                    |    |                          |          |
| 18          | J951018          | ナット                   | NUT                     | 4          |          |                    |    |                          |          |
| 19          | 4114406          | ワツシヤ                  | Washer                  | 8          |          |                    |    |                          |          |
| 21          | 4189017          | プレート                  | PLATE                   | 2          |          |                    |    |                          |          |
| 22          | 4189018          | スト <b>ツ</b> Λ*        | STOPPER                 | 8          |          |                    |    |                          |          |
| 55          | J931806          | <b>#</b> "ኩሶ          | BOLT                    | 4          |          |                    |    |                          |          |
|             |                  |                       |                         |            |          |                    |    |                          |          |
|             |                  |                       |                         |            |          |                    |    |                          |          |
|             |                  |                       |                         |            |          |                    |    |                          |          |
|             |                  |                       |                         |            |          |                    |    |                          |          |
|             |                  |                       |                         |            | -        |                    | Ì  |                          |          |
|             |                  |                       |                         |            |          | •                  |    |                          |          |
|             |                  |                       |                         |            |          |                    |    |                          |          |
|             |                  |                       |                         |            |          |                    |    |                          |          |
|             |                  |                       |                         |            |          |                    |    | 1                        |          |
|             |                  |                       |                         |            |          |                    |    |                          |          |
|             |                  |                       |                         |            |          |                    |    |                          |          |
|             |                  |                       |                         |            |          |                    |    |                          |          |
|             |                  |                       |                         |            |          |                    |    |                          |          |
|             |                  |                       |                         |            |          |                    |    |                          |          |
|             |                  |                       |                         |            |          |                    |    |                          |          |
|             |                  |                       |                         |            | <u> </u> |                    |    |                          | +        |
|             |                  |                       |                         |            |          |                    |    |                          |          |
|             |                  |                       |                         |            |          |                    |    |                          |          |
|             |                  |                       |                         |            |          |                    |    |                          |          |
|             |                  |                       |                         |            |          |                    |    |                          |          |
|             |                  |                       |                         |            |          |                    |    |                          |          |