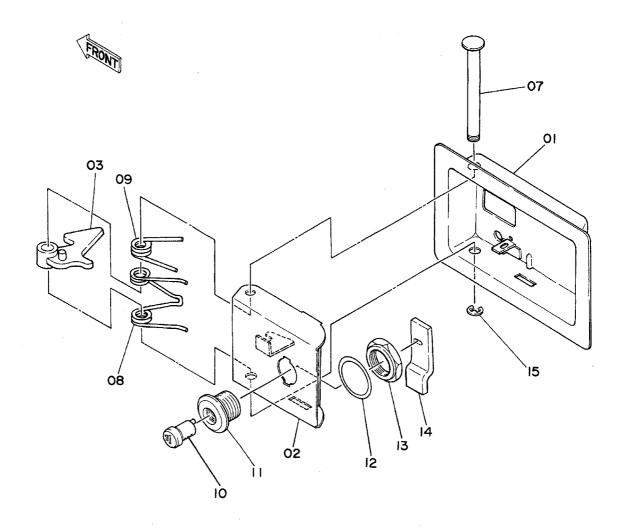

| TAPE                                                        | 3     |      |                 |          |                         |            |
| 90         | A590910          | ワツラヤ;スプリング                 | WASHER; SPRING                                              | 2     |      |                 |          |                         |            |
|            |                  |                            |                                                             |       |      |                 |          |                         |            |
|            |                  |                            |                                                             |       |      |                 |          |                         |            |

ドアロック Door Lock



|            |                  |                                           |                      |            |                    | 02001              |             |                                             |          |
|------------|------------------|-------------------------------------------|----------------------|------------|--------------------|--------------------|-------------|---------------------------------------------|----------|
| 符号<br>ITEM | 部品番号<br>PART NO. | 部 品 名<br>PART NAME                        | or PART NAME<br>CODE | 数量<br>Q.TY | サービス<br>コード<br>S.С | 適用号機<br>SERIAL NO. | 互換性         | 代替部<br>REPLACEA<br>PART<br>部品番号<br>PART NO. |          |
|            | 7017862          | משט פשט פשט פשט פשט פשט פשט פשט פשט פשט פ | LOCK ASS'Y           | 1          |