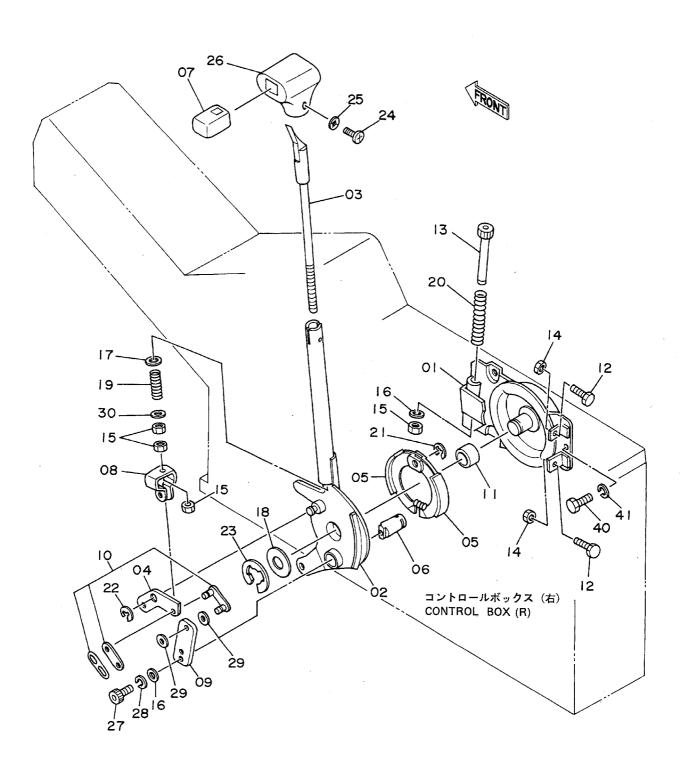

| <b>各</b>                                                                                          | Name                                  | 適用号機                                    | 頁    |
|---------------------------------------------------------------------------------------------------|---------------------------------------|-----------------------------------------|------|
|                                                                                                   | · · · · · · · · · · · · · · · · · · · | SERIAL NO.                              | PAGE |
| パイロット配管(3-1)                                                                                      | PILOT PIPINGS (3-1)                   |                                         | 06!  |
| パイロット配管(3-2)                                                                                      | PILOT PIPINGS (3-2)                   | ······································  | 06   |
| パイロット配管(3-3)                                                                                      | PILOT PIPINGS (3-3)                   |                                         | 069  |
| パイロット配管(4)                                                                                        | PILOT PIPINGS (4)                     | *************************************** | 07   |
| パイロット配管(5)                                                                                        | PILOT PIPINGS (5)                     | 444444444444444444444444444444444444444 | 07   |
| コントロールボックス(右) <sdi< td=""><td>K &gt; CONTROL BOX (R) <sdx></sdx></td><td></td><td>07!</td></sdi<> | K > CONTROL BOX (R) <sdx></sdx>       |                                         | 07!  |
| <br>コントロールボックス (右) <b><d b="" x<=""> )</d></b>                                                    | > CONTROL BOX (R) <dx></dx>           |                                         | 07   |
| コントロールボックス(左)                                                                                     | CONTROL BOX (L)                       |                                         | 079  |
| ゲージパネル <sdx></sdx>                                                                                | GAUGE PANEL <sdx></sdx>               | *************************************** | 08   |
| ゲージパネル <d x=""></d>                                                                               | GAUGE PANEL <dx></dx>                 |                                         | 083  |
| 電気部品(1) <sdx></sdx>                                                                               | ELECTRIC PARTS (1) <sdx></sdx>        |                                         | 08   |
| 電気部品(1) <d x=""></d>                                                                              | ELECTRIC PARTS (1) <dx></dx>          | *************************************** |      |
| 電気部品 (2) < SD X >                                                                                 | ELECTRIC PARTS (2) <sdx></sdx>        |                                         | 08   |
| 電気部品(2) <d x=""></d>                                                                              | ELECTRIC PARTS (2) <dx></dx>          | *************************************** | 09   |
| 電気部品(3)                                                                                           | ELECTRIC PARTS (3)                    |                                         | 09   |
| 電気部品(4) <sdx></sdx>                                                                               | ELECTRIC PARTS (4) <sdx></sdx>        |                                         | 09   |
| 電気部品 (4) <dx></dx>                                                                                | ELECTRIC PARTS (4) <dx></dx>          | *************************************** | 09   |
| 電気部品 (5) < SD X >                                                                                 | ELECTRIC PARTS (5) <sdx></sdx>        | *************************************** | 091  |
| 電気部品(5) <d x=""></d>                                                                              | ELECTRIC PARTS (5) <dx></dx>          | ######################################  | 10   |
| キャブグループ <sdx></sdx>                                                                               | CAB GROUP <sdx></sdx>                 |                                         | 10   |
| キャブグループ <d x=""></d>                                                                              | CAB GROUP <dx></dx>                   | *************************************** | 10   |
| ・キャブ(1) <sdx></sdx>                                                                               | •CAB (1) <sdx></sdx>                  |                                         | 10   |
| ・キャブ(1) <d x=""></d>                                                                              | •CAB (1) <dx></dx>                    |                                         | 10   |
| ・キャブ(2)                                                                                           | •CAB (2)                              | *************************************** | 11   |
| ・キャブ(3) <sdx></sdx>                                                                               | -CAB (3) <sdx></sdx>                  |                                         | 11   |
| ・キャブ(3) <dx></dx>                                                                                 | •CAB (3) <dx></dx>                    |                                         | 11   |
| ・キャブ (4)                                                                                          | •CÁB (4)                              |                                         | 11   |
| ・キャブ(5) <sdx></sdx>                                                                               | •CAB (5) <sdx></sdx>                  |                                         | 11   |
| ・キャブ(5) <dx></dx>                                                                                 | •CAB (5) <dx></dx>                    |                                         | 12   |
| ・キャブ(6)                                                                                           | •CAB (6)                              |                                         | 12   |
| シート                                                                                               | SEAT                                  |                                         | 12   |
| カバー(1)                                                                                            | COVER (1)                             | 05001~05699, 05705~0578                 | 3 12 |
| カバー(1)                                                                                            | COVER (1)                             | 05700~05704, 05784~                     | 12   |
| カバー (2)                                                                                           | COVER (2)                             |                                         | 13   |
| カバー(3)                                                                                            | COVER (3)                             |                                         | 13:  |
| ・ドアロック                                                                                            | •DOOR LOCK                            | *************************************** | 13!  |