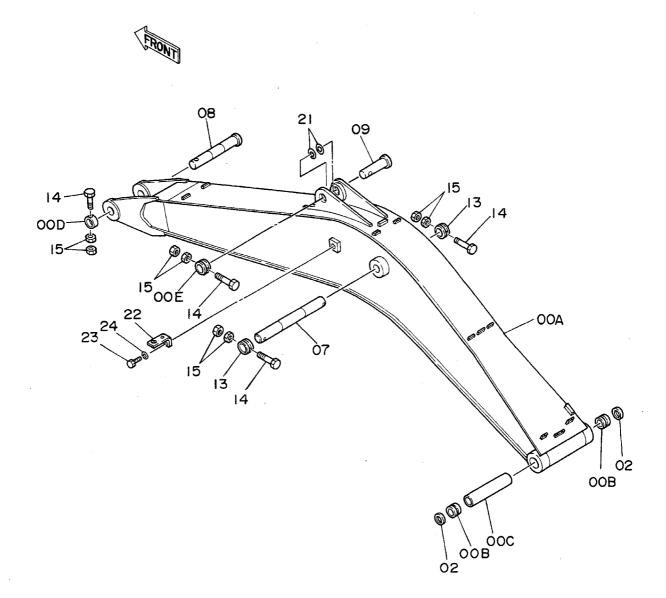

|                                                                                                      |                                                           |                       |                    |                                        |         |                                              |   |  |  |
| •                                 |                                                                |                                                                                                      |                                                           |                       |                    |                                        |         |                                              |   |  |  |

## フロントアタッチメント FRONT ATTACHMENT

#### ブ ー ム Boom



05001~

|                                          |                                                                           |                                                                                                                              |                                                |                       |                    | 05001~                     |            |                                               |