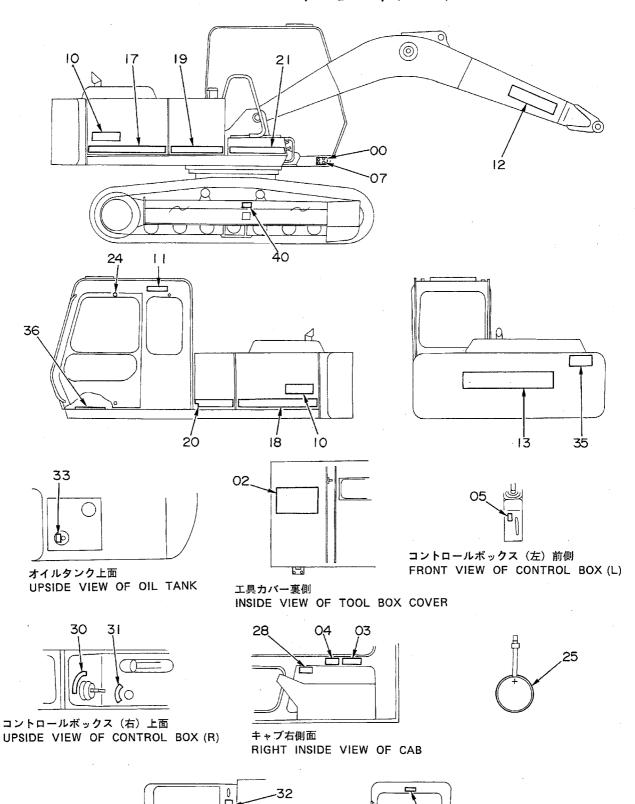

|            |                                             |      |
|            |                    |                                 |                                  |            |                    |                    |            |                                             |      |
|            |                    |                                 |                                  |            |                    |                    |            |                                             |      |
|            |                    |                                 |                                  |            |                    |                    |            |                                             |      |

## ネームプレート (英語)〈SDX〉 Name-Plate (English)〈SDX〉



キャブ後面

REAR INSIDE VIEW OF CAB

ゲージパネル上面

UPSIDE VIEW OF GAUGE PANEL

05001~

|        |          |                                  |                          |      | U2UU1~     |            |          |                         |     |
|--------|----------|----------------------------------|--------------------------|------|------------|------------|----------|-------------------------|-----|
| <br>符号 | 部品番号     | 部品名                              | PART NAME                | 数量   | サービス       | 適用号機       | 互換       | 代替部<br>REPLACEA<br>PART | BLE |
| ITEM   | PART NO. | PART NAME                        | CODE                     | Q'TY | ⊐-+<br>S.C | SERIAL NO. | 性<br>ICA | 部品番号<br>PART NO.        | 数量  |
| 00     | 3039489  | ネー <b>ムフ</b> °レート                | NAME-PLATE