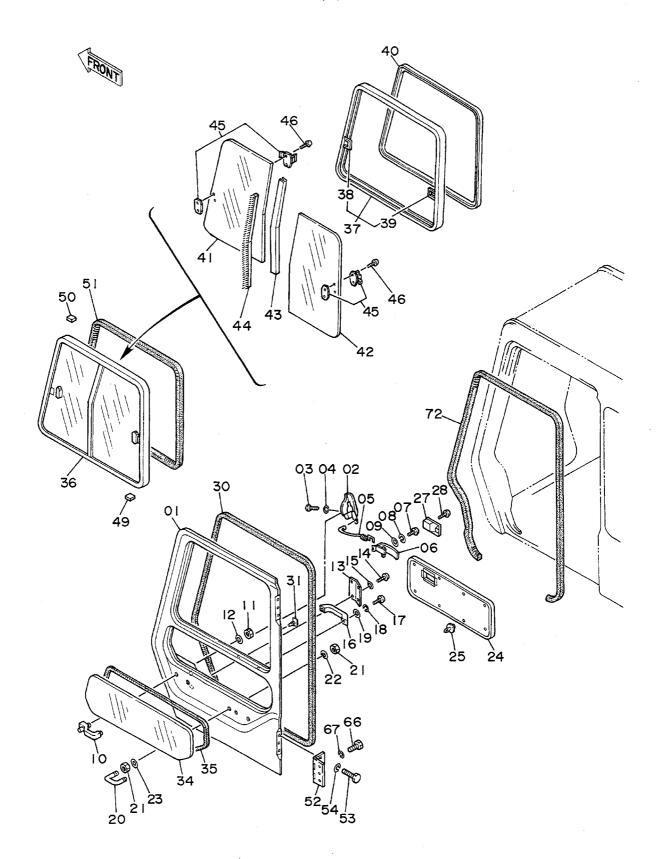

| <b>各</b>                                                                                          | Name                                  | 適用号機                                    | 頁    |
|---------------------------------------------------------------------------------------------------|---------------------------------------|-----------------------------------------|------|
|                                                                                                   | · · · · · · · · · · · · · · · · · · · | SERIAL NO.                              | PAGE |
| パイロット配管(3-1)                                                                                      | PILOT PIPINGS (3-1)                   |                                         | 06!  |
| パイロット配管(3-2)                                                                                      | PILOT PIPINGS (3-2)                   | ······································  | 06   |
| パイロット配管(3-3)                                                                                      | PILOT PIPINGS (3-3)                   |                                         | 069  |
| パイロット配管(4)                                                                                        | PILOT PIPINGS (4)                     | *************************************** | 07   |
| パイロット配管(5)                                                                                        | PILOT PIPINGS (5)                     | 444444444444444444444444444444444444444 | 07   |
| コントロールボックス(右) <sdi< td=""><td>K &gt; CONTROL BOX (R) <sdx></sdx></td><td></td><td>07!</td></sdi<> | K > CONTROL BOX (R) <sdx></sdx>       |                                         | 07!  |
| <br>コントロールボックス (右) <b><d b="" x<=""> )</d></b>                                                    | > CONTROL BOX (R) <dx></dx>           |                                         | 07   |
| コントロールボックス(左)                                                                                     | CONTROL BOX (L)                       |                                         | 079  |
| ゲージパネル <sdx></sdx>                                                                                | GAUGE PANEL <sdx></sdx>               | *************************************** | 08   |
| ゲージパネル <d x=""></d>                                                                               | GAUGE PANEL <dx></dx>                 |                                         | 083  |
| 電気部品(1) <sdx></sdx>                                                                               | ELECTRIC PARTS (1) <sdx></sdx>        |                                         | 08   |
| 電気部品(1) <d x=""></d>                                                                              | ELECTRIC PARTS (1) <dx></dx>          | *************************************** |      |
| 電気部品 (2) < SD X >                                                                                 | ELECTRIC PARTS (2) <sdx></sdx>        |                                         | 08   |
| 電気部品(2) <d x=""></d>                                                                              | ELECTRIC PARTS (2) <dx></dx>          | *************************************** | 09   |
| 電気部品(3)                                                                                           | ELECTRIC PARTS (3)                    |                                         | 09   |
| 電気部品(4) <sdx></sdx>                                                                               | ELECTRIC PARTS (4) <sdx></sdx>        |                                         | 09   |
| 電気部品 (4) <dx></dx>                                                                                | ELECTRIC PARTS (4) <dx></dx>          | *************************************** | 09   |
| 電気部品 (5) < SD X >                                                                                 | ELECTRIC PARTS (5) <sdx></sdx>        | *************************************** | 091  |
| 電気部品(5) <d x=""></d>                                                                              | ELECTRIC PARTS (5) <dx></dx>          | ######################################  | 10   |
| キャブグループ <sdx></sdx>                                                                               | CAB GROUP <sdx></sdx>                 |                                         | 10   |
| キャブグループ <d x=""></d>                                                                              | CAB GROUP <dx></dx>                   | *************************************** | 10   |
| ・キャブ(1) <sdx></sdx>                                                                               | •CAB (1) <sdx></sdx>                  |                                         | 10   |
| ・キャブ(1) <d x=""></d>                                                                              | •CAB (1) <dx></dx>                    |                                         | 10   |
| ・キャブ(2)                                                                                           | •CAB (2)                              | *************************************** | 11   |
| ・キャブ(3) <sdx></sdx>                                                                               | -CAB (3) <sdx></sdx>                  |                                         | 11   |
| ・キャブ(3) <dx></dx>                                                                                 | •CAB (3) <dx></dx>                    |                                         | 11   |
| ・キャブ (4)                                                                                          | •CÁB (4)                              |                                         | 11   |
| ・キャブ(5) <sdx></sdx>                                                                               | •CAB (5) <sdx></sdx>                  |                                         | 11   |
| ・キャブ(5) <dx></dx>                                                                                 | •CAB (5) <dx></dx>                    |                                         | 12   |
| ・キャブ(6)                                                                                           | •CAB (6)                              |                                         | 12   |
| シート                                                                                               | SEAT                                  |                                         | 12   |
| カバー(1)                                                                                            | COVER (1)                             | 05001~05699, 05705~0578                 | 3 12 |
| カバー(1)                                                                                            | COVER (1)                             | 05700~05704, 05784~                     | 12   |
| カバー (2)                                                                                           | COVER (2)                             |                                         | 13   |
| カバー(3)                                                                                            | COVER (3)                             |                                         | 13:  |
| ・ドアロック                                                                                            | •DOOR LOCK                            | *************************************** | 13!  |