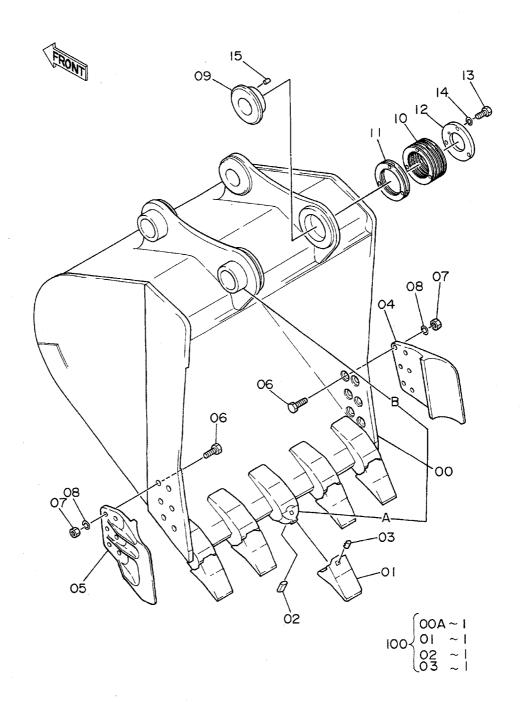

| 名              | 称                                         | Name 適用号機                                                              | 頁        |
|----------------|-------------------------------------------|------------------------------------------------------------------------|----------|
|                |                                           | SERIAL N                                                               | NO. PAGE |
| ロントロ・          | -ルボックス (右) <b>&lt;4</b> 本レバー式 <b>&gt;</b> | CONTROL BOX (R) <4-LEVER TYPE>                                         | 193      |
|                | -ルボッシス(石)へ4本レバース><br><br>ループく4本レバー式>      | CAB GROUP <4-LEVER TYPE>                                               | 195      |
|                | レーフく 4 本レハー式 <i>&gt;</i><br>              | ,,,,,,,,,,,,,,,,,,,,,,,,,,,,,,,,,,,,,,,                                |          |
|                | 4 本レバー式>                                  | SEAT <4-LEVER TYPE>                                                    | 197      |
| 燃料タフル<br>ウィンド: |                                           | FUEL DOUBLE FILTER                                                     | 199      |
|                | ·                                         | WINDOW GUARD                                                           | 201      |
| センター           |                                           | CENTER COVER                                                           | 203      |
|                | リンク 800G(スタンダードトラック)                      | ,,,,,,,,,,,,,,,,,,,,,,,,,,,,,,,,,,,,,,                                 | 205      |
|                | リンク 800G (LCトラック)                         | TRACK-LINK 800G (LC TRACK)                                             | 207      |
|                | リンク 900A (スタンダードトラック)                     |                                                                        |          |
|                | リンク 900A(LCトラック)                          | TRACK-LINK 900A (LC TRACK)                                             | 211      |
| •••••••        | -4 3. 61M                                 |                                                                        | 213      |
| ショート           | r-4 2. 3 M                                | SHORT ARM 2.3M                                                         | 215      |
|                | ショートアーム 1.9M                              | SUPER SHORT ARM 1.9M                                                   | 217      |
| バケット           | 0.7                                       | BUCKET 0.7                                                             | 219      |
| バケット           | 1.0                                       | BUCKET 1.0                                                             | 221      |
| バケット           | 1. 1                                      | BUCKET 1.1                                                             | 223      |
| バケット           | 1. 2                                      | BUCKET 1.2                                                             | 225      |
| ロックバイ          | ケット 0.8                                   | ROCK BUCKET 0.8                                                        | 227      |
| リッパバ           | ケット 0.7                                   | RIPPER BUCKET 0.7                                                      | 229      |
| 1本爪り           | y )                                       | ONE-POINT RIPPER                                                       | 231      |
| ホースラ           | プチャーバルブ配管(ブーム)                            | HOSE RUPTURE VALVE PIPINGS (BOOM)                                      | 233      |
| ホースラ           | プチャーバルブ配管(アーム)                            | HOSE RUPTURE VALVE PIPINGS (ARM) 05001~05                              | 5665 235 |
| ホースラ           | プチャーバルブ配管(アーム)                            | HOSE RUPTURE VALVE PIPINGS (ARM) 05666~                                | 237      |
| 予備ペダ           | ri                                        | SPARE PEDAL                                                            | 239      |
| 予備ペダ.          |                                           | PILOT PIPINGS FOR SPARE PEDAL                                          | 241      |
| ブレーカ           | 、クラッシッ用配管(1)                              | PIPINGS (1) FOR BREAKER, CRUSHER                                       | 243      |
| ブレーカ           |                                           | PIPINGS (2) FOR BREAKER, CRUSHER                                       | 245      |
| ブレーカ           |                                           | PIPINGS (3) FOR BREAKER, CRUSHER                                       | 247      |
|                | <b><npkブレーカ></npkブレーカ></b>                | <npk breaker=""></npk>                                                 |          |
| ブレーカ           | ,クラッシャ用配管(3)                              | PIPINGS (3) FOR BREAKER, CRUSHER                                       | 249      |
|                | <npkブレーカ&クラッシャ></npkブレーカ&クラッシャ>           |                                                                        |          |
| ブレーカ           |                                           | PIPINGS (3) FOR BREAKER, CRUSHER                                       | 251      |
|                | <オカダノ古河ブレーカ>                              | <pre><okada breakei<="" furukawa="" pre=""></okada></pre>              |          |
| ブレーカ           |                                           | PIPINGS (3) FOR BREAKER, CRUSHER                                       | 253      |
|                | <オカダ/古河ブレーカ&クラッシャ>                        | <okada &<="" breaker="" furukama="" td=""><td>CRUSHER&gt;</td></okada> | CRUSHER> |
| 合流配管           | (1)                                       | CONFIGURATE PEPENGS (1)                                                | 255      |