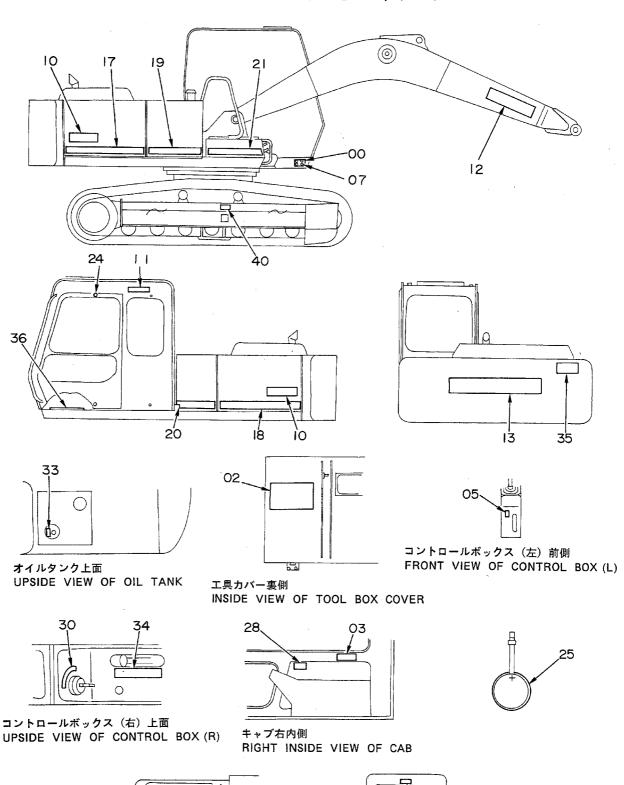

|                           |            |         |                                         |     |                                 |      |
|            |                  |                        |                           |            |         |                                         |     |                                 |      |
|            |                  |                        |                           | ĺ          |         |                                         |     |                                 |      |
|            | <del></del>      | ·                      | <del></del>               |            | <u></u> |                                         |     |                                 |      |

## ネームプレート (英語)〈DX〉 Name-Plate (English)〈DX〉





ゲージパネル上面 UPSIDE VIEW OF GAUGE PANEL



キャブ後面 REAR INSIDE VIEW OF CAB

|            |                    |                              |                            |            |   | 00001~             |            |                                       |      |
|------------|--------------------|------------------------------|----------------------------|------------|---|--------------------|------------|---------------------------------------|------|
| 符号<br>ITEM | 部品番号<br>PART NO.   | 部 品 名<br>PART NAME           | or PART NAME<br>CODE       | 数量<br>Q'TY |   | 適用号機<br>SERIAL NO. | <b>互換性</b> | 代替部<br>REPLACEA<br>PART<br>部品番号       | 数量   |
|            |                    |                              |                            | -          |   |                    | ICA