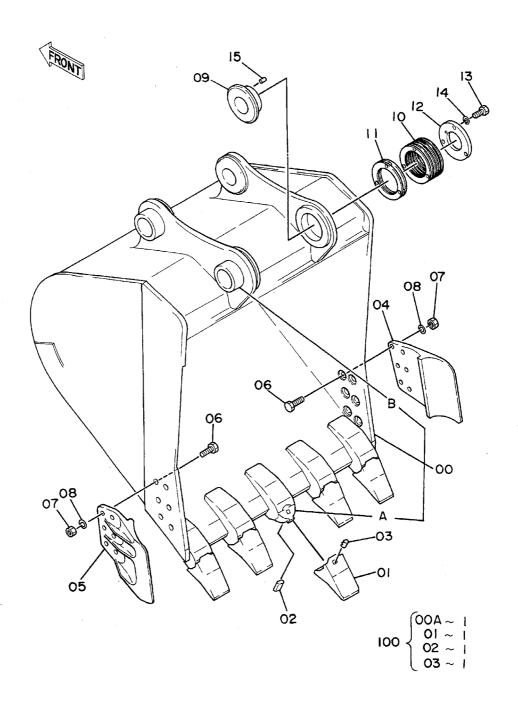

| 名              | 称                                         | Name 適用号機                                                              | 頁        |
|----------------|-------------------------------------------|------------------------------------------------------------------------|----------|
|                |                                           | SERIAL N                                                               | NO. PAGE |
| ロントロ・          | -ルボックス (右) <b>&lt;4</b> 本レバー式 <b>&gt;</b> | CONTROL BOX (R) <4-LEVER TYPE>                                         | 193      |
|                | -ルボッシス(石)へ4本レバース><br><br>ループく4本レバー式>      | CAB GROUP <4-LEVER TYPE>                                               | 195      |
|                | レーフく 4 本レハー式 <i>&gt;</i><br>              | ,,,,,,,,,,,,,,,,,,,,,,,,,,,,,,,,,,,,,,,                                |          |
|                | 4 本レバー式>                                  | SEAT <4-LEVER TYPE>                                                    | 197      |
| 燃料タフル<br>ウィンド: |                                           | FUEL DOUBLE FILTER                                                     | 199      |
|                | ·                                         | WINDOW GUARD                                                           | 201      |
| センター           |                                           | CENTER COVER                                                           | 203      |
|                | リンク 800G(スタンダードトラック)                      | ,,,,,,,,,,,,,,,,,,,,,,,,,,,,,,,,,,,,,,                                 | 205      |
|                | リンク 800G (LCトラック)                         | TRACK-LINK 800G (LC TRACK)                                             | 207      |
|                | リンク 900A (スタンダードトラック)                     |                                                                        |          |
|                | リンク 900A(LCトラック)                          | TRACK-LINK 900A (LC TRACK)                                             | 211      |
| •••••••        | -4 3. 61M                                 |                                                                        | 213      |
| ショート           | r-4 2. 3 M                                | SHORT ARM 2.3M                                                         | 215      |
|                | ショートアーム 1.9M                              | SUPER SHORT ARM 1.9M                                                   | 217      |
| バケット           | 0.7                                       | BUCKET 0.7                                                             | 219      |
| バケット           | 1.0                                       | BUCKET 1.0                                                             | 221      |
| バケット           | 1. 1                                      | BUCKET 1.1                                                             | 223      |
| バケット           | 1. 2                                      | BUCKET 1.2                                                             | 225      |
| ロックバイ          | ケット 0.8                                   | ROCK BUCKET 0.8                                                        | 227      |
| リッパバ           | ケット 0.7                                   | RIPPER BUCKET 0.7                                                      | 229      |
| 1本爪り           | y )                                       | ONE-POINT RIPPER                                                       | 231      |
| ホースラ           | プチャーバルブ配管(ブーム)                            | HOSE RUPTURE VALVE PIPINGS (BOOM)                                      | 233      |
| ホースラ           | プチャーバルブ配管(アーム)                            | HOSE RUPTURE VALVE PIPINGS (ARM) 05001~05                              | 5665 235 |
| ホースラ           | プチャーバルブ配管(アーム)                            | HOSE RUPTURE VALVE PIPINGS (ARM) 05666~                                | 237      |
| 予備ペダ           | ri                                        | SPARE PEDAL                                                            | 239      |
| 予備ペダ.          |                                           | PILOT PIPINGS FOR SPARE PEDAL                                          | 241      |
| ブレーカ           | 、クラッシッ用配管(1)                              | PIPINGS (1) FOR BREAKER, CRUSHER                                       | 243      |
| ブレーカ           |                                           | PIPINGS (2) FOR BREAKER, CRUSHER                                       | 245      |
| ブレーカ           |                                           | PIPINGS (3) FOR BREAKER, CRUSHER                                       | 247      |
|                | <b><npkブレーカ></npkブレーカ></b>                | <npk breaker=""></npk>                                                 |          |
| ブレーカ           | ,クラッシャ用配管(3)                              | PIPINGS (3) FOR BREAKER, CRUSHER                                       | 249      |
|                | <npkブレーカ&クラッシャ></npkブレーカ&クラッシャ>           |                                                                        |          |
| ブレーカ           |                                           | PIPINGS (3) FOR BREAKER, CRUSHER                                       | 251      |
|                | <オカダノ古河ブレーカ>                              | <pre><okada breakei<="" furukawa="" pre=""></okada></pre>              |          |
| ブレーカ           |                                           | PIPINGS (3) FOR BREAKER, CRUSHER                                       | 253      |
|                | <オカダ/古河ブレーカ&クラッシャ>                        | <okada &<="" breaker="" furukama="" td=""><td>CRUSHER&gt;</td></okada> | CRUSHER> |
| 合流配管           | (1)                                       | CONFIGURATE PEPENGS (1)                                                | 255      |