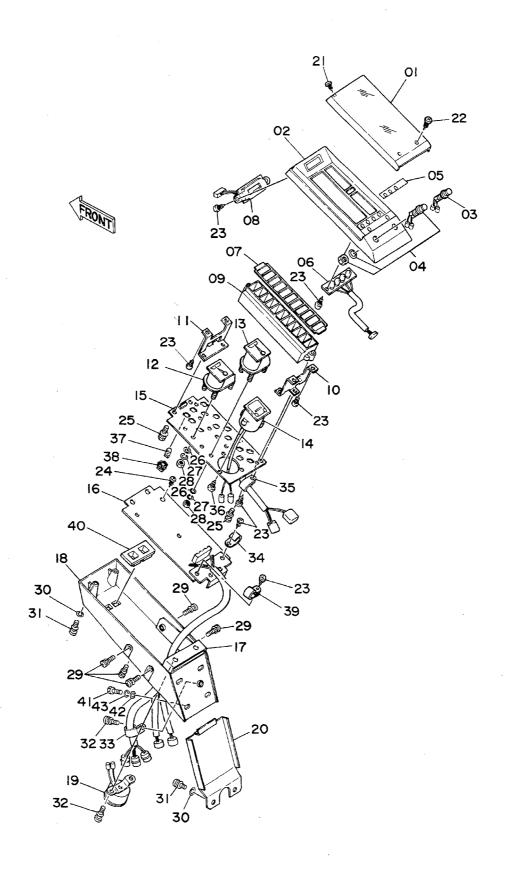

| <b>各</b>                                                                                          | Name                                  | 適用号機                                    | 頁    |
|---------------------------------------------------------------------------------------------------|---------------------------------------|-----------------------------------------|------|
|                                                                                                   | · · · · · · · · · · · · · · · · · · · | SERIAL NO.                              | PAGE |
| パイロット配管(3-1)                                                                                      | PILOT PIPINGS (3-1)                   |                                         | 06!  |
| パイロット配管(3-2)                                                                                      | PILOT PIPINGS (3-2)                   | ······································  | 06   |
| パイロット配管(3-3)                                                                                      | PILOT PIPINGS (3-3)                   |                                         | 069  |
| パイロット配管(4)                                                                                        | PILOT PIPINGS (4)                     | *************************************** | 07   |
| パイロット配管(5)                                                                                        | PILOT PIPINGS (5)                     | 444444444444444444444444444444444444444 | 07   |
| コントロールボックス(右) <sdi< td=""><td>K &gt; CONTROL BOX (R) <sdx></sdx></td><td></td><td>07!</td></sdi<> | K > CONTROL BOX (R) <sdx></sdx>       |                                         | 07!  |
| <br>コントロールボックス (右) <b><d b="" x<=""> )</d></b>                                                    | > CONTROL BOX (R) <dx></dx>           |                                         | 07   |
| コントロールボックス(左)                                                                                     | CONTROL BOX (L)                       |                                         | 079  |
| ゲージパネル <sdx></sdx>                                                                                | GAUGE PANEL <sdx></sdx>               | *************************************** | 08   |
| ゲージパネル <d x=""></d>                                                                               | GAUGE PANEL <dx></dx>                 |                                         | 083  |
| 電気部品(1) <sdx></sdx>                                                                               | ELECTRIC PARTS (1) <sdx></sdx>        |                                         | 08   |
| 電気部品(1) <d x=""></d>                                                                              | ELECTRIC PARTS (1) <dx></dx>          | *************************************** |      |
| 電気部品 (2) < SD X >                                                                                 | ELECTRIC PARTS (2) <sdx></sdx>        |                                         | 08   |
| 電気部品(2) <d x=""></d>                                                                              | ELECTRIC PARTS (2) <dx></dx>          | *************************************** | 09   |
| 電気部品(3)                                                                                           | ELECTRIC PARTS (3)                    |                                         | 09   |
| 電気部品(4) <sdx></sdx>                                                                               | ELECTRIC PARTS (4) <sdx></sdx>        |                                         | 09   |
| 電気部品 (4) <dx></dx>                                                                                | ELECTRIC PARTS (4) <dx></dx>          | *************************************** | 09   |
| 電気部品 (5) < SD X >                                                                                 | ELECTRIC PARTS (5) <sdx></sdx>        | *************************************** | 091  |
| 電気部品(5) <d x=""></d>                                                                              | ELECTRIC PARTS (5) <dx></dx>          | ######################################  | 10   |
| キャブグループ <sdx></sdx>                                                                               | CAB GROUP <sdx></sdx>                 |                                         | 10   |
| キャブグループ <d x=""></d>                                                                              | CAB GROUP <dx></dx>                   | *************************************** | 10   |
| ・キャブ(1) <sdx></sdx>                                                                               | •CAB (1) <sdx></sdx>                  |                                         | 10   |
| ・キャブ(1) <d x=""></d>                                                                              | •CAB (1) <dx></dx>                    |                                         | 10   |
| ・キャブ(2)                                                                                           | •CAB (2)                              | *************************************** | 11   |
| ・キャブ(3) <sdx></sdx>                                                                               | -CAB (3) <sdx></sdx>                  |                                         | 11   |
| ・キャブ(3) <dx></dx>                                                                                 | •CAB (3) <dx></dx>                    |                                         | 11   |
| ・キャブ (4)                                                                                          | •CÁB (4)                              |                                         | 11   |
| ・キャブ(5) <sdx></sdx>                                                                               | •CAB (5) <sdx></sdx>                  |                                         | 11   |
| ・キャブ(5) <dx></dx>                                                                                 | •CAB (5) <dx></dx>                    |                                         | 12   |
| ・キャブ(6)                                                                                           | •CAB (6)                              |                                         | 12   |
| シート                                                                                               | SEAT                                  |                                         | 12   |
| カバー(1)                                                                                            | COVER (1)                             | 05001~05699, 05705~0578                 | 3 12 |
| カバー(1)                                                                                            | COVER (1)                             | 05700~05704, 05784~                     | 12   |
| カバー (2)                                                                                           | COVER (2)                             |                                         | 13   |
| カバー(3)                                                                                            | COVER (3)                             |                                         | 13:  |
| ・ドアロック                                                                                            | •DOOR LOCK                            | *************************************** | 13!  |