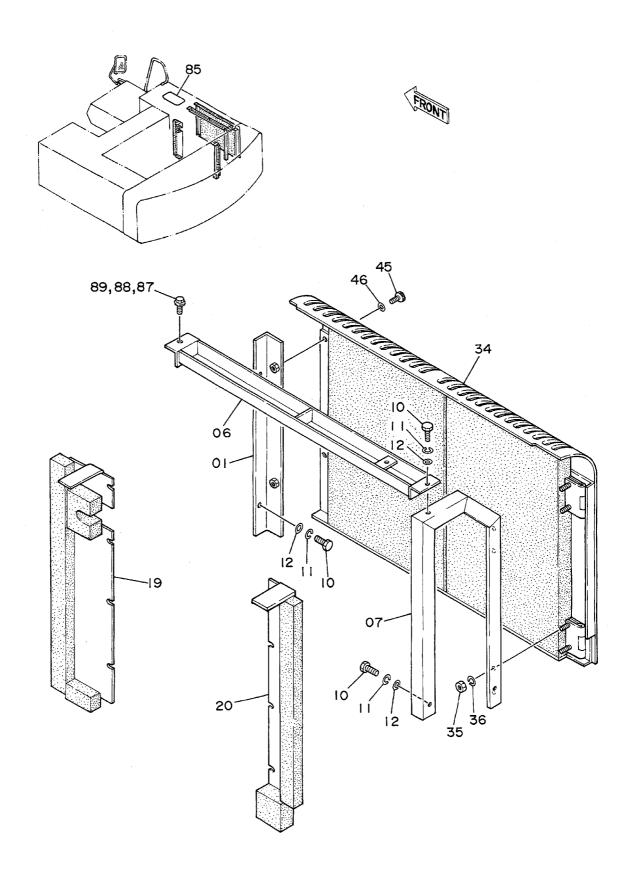

# 上部旋回体 SUPERSTRUCTURE

フレーム Frame

フレーム FRAME

|                   |                  |                       |                 |            |                    | 05001~             |              |                                 |   |  |  |
|-------------------|------------------|-----------------------|-----------------|------------|--------------------|--------------------|--------------|---------------------------------|---|--|--|
| 一一一<br>符号<br>ITEM | 部品番号<br>PART NO. | 部 品 名<br>PART NAME    | or PART NAME    | 数量<br>Q'TY | サービス<br>コード<br>S.С | 適用号機<br>SERIAL NO. | 互換性          | 代替部<br>REPLACEA<br>PART<br>部品番号 |   |  |  |
|                   |                  | 1 701(1 EV/014)L      | CODE            |            | 3.0                |                    | ICA          |                                 |   |  |  |
| 01                | 6007828          | ウェイト <b>; カ</b> ウンタ   | WEIGHT; COUNTER | 1          |                    |                    |              |                                 |   |  |  |
| 02                | J833030          | #"hp                  | BOLT            | 4          |                    |                    |              |                                 |   |  |  |
| 03                | 4174859          | ワツシヤ                  | WASHER          | 4          |                    |                    |              |                                 |   |  |  |
| 04                | 4139583          | + <b>****</b>         | CAP             | 2          |                    |                    |              |                                 |   |  |  |
| 05                | J932203          | <b>ቱ</b> " <b>ከ</b> ኮ | BOLT            | 30         |                    |                    |              |                                 |   |  |  |
| 06                | 5001871          | フレーム;メイン              | FRAME; MAIN     | 1          |                    |                    |              |                                 |   |  |  |
| 07                | 4176863          | カリ ー;リア               | COVER; REAR     | 1          |                    |                    |              |                                 |   |  |  |
| 08                | 8033211          | ストツハ*                 | STOPPER         | 1          |                    |                    |              |                                 |   |  |  |
| 09                | J901435          | #"hv                  | BOLT            | 2          |                    |                    |              |                                 |   |  |  |
| 10                | A590914          | ワッシャ;スプ*リング*          | WASHER; SPRING  | 2          |                    |                    | 1            |                                 |   |  |  |
| 11                | 4114404          | <b>לכ</b> וים         | WASHER          | 2          |                    |                    |              |                                 |   |  |  |
| 13                | 4013896          | - "Nt                 | COVER           | 1          |                    |                    |              |                                 |   |  |  |
| 14                | 4157713          | J}*"#5                | PACKING         | 1          |                    |                    |              |                                 |   |  |  |
| 15                | A590110          | לפעים                 | WASHER          | 2          |                    | ~ 05450            | İ            |                                 |   |  |  |
| 16                | J901020          | #" <b>ኮ</b> ሶ         | BOLT            | 2          |                    | ~ 05450            | I            | J021025                         | 2 |  |  |
| 16                | J021025          | ሕ*ルト; <b>ዸ</b> ፈጸ     | BOLT; SEMS      | 2          |                    | 05451~             | <del>-</del> |                                 |   |  |  |
| 25                | 8036295          | t°>                   | PIN             | 1          |                    |                    |              |                                 |   |  |  |
| 27                | J932045          | 4.11.4                | BOLT            | 2          |                    |                    |              |                                 |   |  |  |
| 28                | A590920          | ワツシヤ;スプリング            | WASHER; SPRING  | 2          |                    |                    |              |                                 |   |  |  |
| 30                | J951020          | ナツト                   | NUT             | 4          |                    |                    |              |                                 |   |  |  |
| 31                | M222004          | #h                    | BOLT            | 2          |                    |                    | ļ            |                                 | 1 |  |  |
| 32                | 4101281          | 54 1.2                | SHIM 1.2        | 4          | R                  |                    |              |                                 |   |  |  |
| 33                | 3038442          | t°)                   | PIN             | 2          |                    |                    |              |                                 |   |  |  |
| 34                | 4201995          | ブ゛ツラング゙;ラバー           | BUSHING; RUBBER | 2          |                    |                    | 1            |                                 |   |  |  |
| 35                | 4200176          | ブ゛ヅシング゛;ラハ゛-          | BUSHING; RUBBER | 2          |                    |                    | '            | ,                               |   |  |  |
| 36                | 4201749          | ブ゛ツシング゛;ラハ゛-          | BUSHING; RUBBER | 2          | ·                  |                    | ļ            |                                 |   |  |  |
| 37                | 4201986          | フ゛ツラシグ;ラバー            | BUSHING; RUBBER | 1          |                    |                    |              |                                 | Ì |  |  |
| 38                | 4191977          | フ゛ツラコング;ラバー           | BUSHING; RUBBER | 2          |                    |                    |              |                                 |   |  |  |
| 39                | 4191978          | ブ゛ツシング゛;ラハ゛-          | BUSHING; RUBBER | 1          |                    |                    |              |                                 |   |  |  |
| 40                | 4199833          | フ*レート                 | PLATE           | ;          |                    |                    |              |                                 |   |  |  |
| 41                | 431578           | לאוב                  | CORK            | 3          | ·                  |                    |              |                                 | 1 |  |  |
| 43                | 4144511          | 54 3.2                | SHIM 3.2        | 1          | R                  |                    |              |                                 |   |  |  |
| 44                | 4144512          | 54 2.3                | SHIM 2.3        |            | R                  |                    |              |                                 |   |  |  |
| 45                | 4144513          | 54 1.2                | SHIM 1.2        | 2          | R                  |                    |              |                                 |   |  |  |
| 48                | 4207423          | フ"ツラング";ラバー           | BUSHING; RUBBER | 1          |                    | 05174~             |              |                                 |   |  |  |
|                   |                  |                       | ~               |            |                    |                    |              |                                 |   |  |  |
|                   |                  |                       |                 |            |                    |                    |              |                                 |   |  |  |
|                   |                  |                       |                 |            |                    |                    |              | <u> </u>                        |   |  |  |