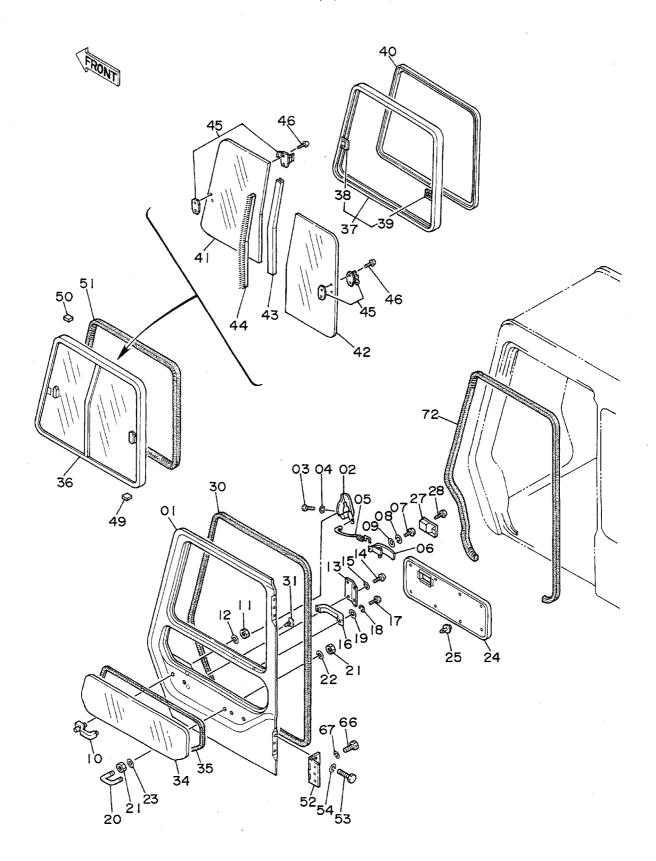

| <b>各</b>                                                                                          | Name                                  | 適用号機                                    | 頁    |
|---------------------------------------------------------------------------------------------------|---------------------------------------|-----------------------------------------|------|
|                                                                                                   | · · · · · · · · · · · · · · · · · · · | SERIAL NO.                              | PAGE |
| パイロット配管(3-1)                                                                                      | PILOT PIPINGS (3-1)                   |                                         | 06!  |
| パイロット配管(3-2)                                                                                      | PILOT PIPINGS (3-2)                   | ······································  | 06   |
| パイロット配管(3-3)                                                                                      | PILOT PIPINGS (3-3)                   |                                         | 069  |
| パイロット配管(4)                                                                                        | PILOT PIPINGS (4)                     | *************************************** | 07   |
| パイロット配管(5)                                                                                        | PILOT PIPINGS (5)                     | 444444444444444444444444444444444444444 | 07   |
| コントロールボックス(右) <sdi< td=""><td>K &gt; CONTROL BOX (R) <sdx></sdx></td><td></td><td>07!</td></sdi<> | K > CONTROL BOX (R) <sdx></sdx>       |                                         | 07!  |
| <br>コントロールボックス (右) <b><d b="" x<=""> )</d></b>                                                    | > CONTROL BOX (R) <dx></dx>           |                                         | 07   |
| コントロールボックス(左)                                                                                     | CONTROL BOX (L)                       |                                         | 079  |
| ゲージパネル <sdx></sdx>                                                                                | GAUGE PANEL <sdx></sdx>               | *************************************** | 08   |
| ゲージパネル <d x=""></d>                                                                               | GAUGE PANEL <dx></dx>                 |                                         | 083  |
| 電気部品(1) <sdx></sdx>                                                                               | ELECTRIC PARTS (1) <sdx></sdx>        |                                         | 08   |
| 電気部品(1) <d x=""></d>                                                                              | ELECTRIC PARTS (1) <dx></dx>          | *************************************** |      |
| 電気部品 (2) < SD X >                                                                                 | ELECTRIC PARTS (2) <sdx></sdx>        |                                         | 08   |
| 電気部品(2) <d x=""></d>                                                                              | ELECTRIC PARTS (2) <dx></dx>          | *************************************** | 09   |
| 電気部品(3)                                                                                           | ELECTRIC PARTS (3)                    |                                         | 09   |
| 電気部品(4) <sdx></sdx>                                                                               | ELECTRIC PARTS (4) <sdx></sdx>        |                                         | 09   |
| 電気部品 (4) <dx></dx>                                                                                | ELECTRIC PARTS (4) <dx></dx>          | *************************************** | 09   |
| 電気部品 (5) < SD X >                                                                                 | ELECTRIC PARTS (5) <sdx></sdx>        | *************************************** | 091  |
| 電気部品(5) <d x=""></d>                                                                              | ELECTRIC PARTS (5) <dx></dx>          | ######################################  | 10   |
| キャブグループ <sdx></sdx>                                                                               | CAB GROUP <sdx></sdx>                 |                                         | 10   |
| キャブグループ <d x=""></d>                                                                              | CAB GROUP <dx></dx>                   | *************************************** | 10   |
| ・キャブ(1) <sdx></sdx>                                                                               | •CAB (1) <sdx></sdx>                  |                                         | 10   |
| ・キャブ(1) <d x=""></d>                                                                              | •CAB (1) <dx></dx>                    |                                         | 10   |
| ・キャブ(2)                                                                                           | •CAB (2)                              | *************************************** | 11   |
| ・キャブ(3) <sdx></sdx>                                                                               | -CAB (3) <sdx></sdx>                  |                                         | 11   |
| ・キャブ(3) <dx></dx>                                                                                 | •CAB (3) <dx></dx>                    |                                         | 11   |
| ・キャブ (4)                                                                                          | •CÁB (4)                              |                                         | 11   |
| ・キャブ(5) <sdx></sdx>                                                                               | •CAB (5) <sdx></sdx>                  |                                         | 11   |
| ・キャブ(5) <dx></dx>                                                                                 | •CAB (5) <dx></dx>                    |                                         | 12   |
| ・キャブ(6)                                                                                           | •CAB (6)                              |                                         | 12   |
| シート                                                                                               | SEAT                                  |                                         | 12   |
| カバー(1)                                                                                            | COVER (1)                             | 05001~05699, 05705~0578                 | 3 12 |
| カバー(1)                                                                                            | COVER (1)                             | 05700~05704, 05784~                     | 12   |
| カバー (2)                                                                                           | COVER (2)                             |                                         | 13   |
| カバー(3)                                                                                            | COVER (3)                             |                                         | 13:  |
| ・ドアロック                                                                                            | •DOOR LOCK                            | *************************************** | 13!  |