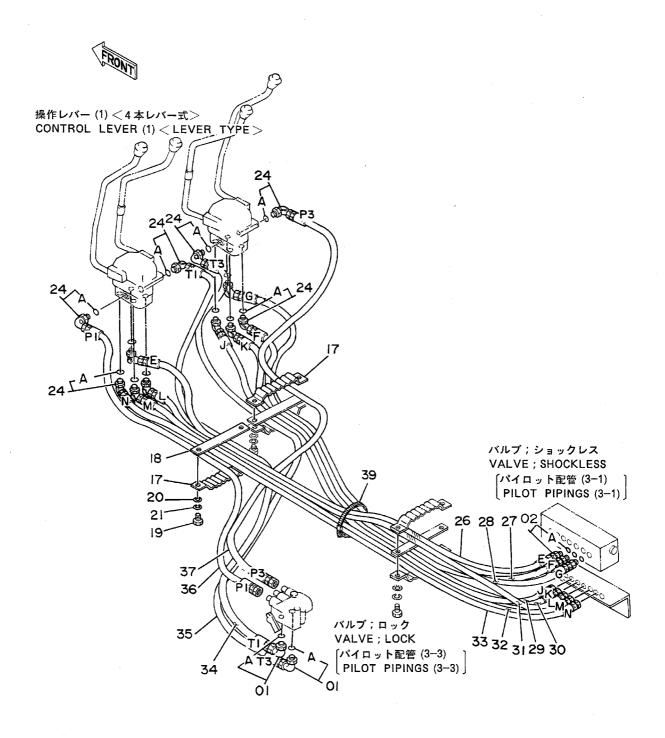

#### 目 次 CONTENTS

名 称

Name 適用号機 頁

|                              |                                      | SERIAL NO.               | PAGE |
|------------------------------|--------------------------------------|--------------------------|------|
| - 部旋回体                       | SUPERSTRUCTURE                       |                          |      |
| フレーム                         | FRAME                                |                          | 001  |
| エンジン                         | ENGINE                               |                          | 003  |
| ラジエータ                        | RADIATOR                             |                          | 005  |
| エアクリーナ                       | AIR CLEANER                          |                          | 007  |
| マフラー                         | MUFFLER                              |                          | 009  |
| パイパスフィルタ(エンジンオイル)            | BYPASS FILTER (ENGINE DIL)           |                          | 011  |
| 燃料タンク                        | FUEL TANK                            |                          | 013  |
| ポンプ装置                        | PUMP DEVICE                          |                          | 015  |
| 旋回装置                         | SWING DEVICE                         | ,                        | 017  |
| オイルタンク                       | OIL TANK                             |                          | 019  |
| オイルクーラ配管(1)                  | OIL COOLER PIPINGS (1)               | 05001~05078, 05089~05108 | 021  |
| オイルクーラ配管(1)                  | OIL COOLER PIPINGS (1)               | 05079~05088, 05109~      | 023  |
| オイルクーラ配管(2)                  | OIL COOLER PIPINGS (2)               |                          | 025  |
| オイルクーラ配管(3)                  | OIL COOLER PIPINGS (3)               |                          | 027  |
| 本体配管(1)                      | MAIN PIPINGS (1)                     | 05001~05699, 05705~05783 | 029  |
| 本体配管(1)                      | MAIN PIPINGS (1)                     | 05700~05704, 05784~      | 031  |
| 本体配管(2)                      | MAIN PIPINGS (2)                     | 05001~05699, 05705~05783 | 033  |
| 本体配管(2)                      | MAIN PIPINGS (2)                     | 05700~05704. 05784~      | 035  |
| 本体配管(3)                      | MAIN PIPINGS (3)                     |                          | 037  |
| エンジンコントロールレバー(1)             | ENGINE CONTROL LEVER (1)             | 05001~05128              | 039  |
| エンジンコントロールレバー (1)            | ENGINE CONTROL LEVER (1)             | 05129~05642              | 041  |
| エンジンコントロールレバー(1)             | ENGINE CONTROL LEVER (1)             | 05643~                   | 043  |
| エンジンコントロールレバー(2) <sdx></sdx> | ENGINE CONTROL LEVER (2) <sdx></sdx> |                          | 045  |
| エンジンコントロールレバー(2) <dx></dx>   | ENGINE CONTROL LEVER (2) <dx></dx>   |                          | 047  |
| 操作レバー(1)                     | CONTROL LEVER (1)                    |                          | 049  |
| 操作レバー(2) <sdx></sdx>         | CONTROL LEVER (2) <sdx></sdx>        |                          | 051  |
| 操作レバー(2) <d x=""></d>        | CONTROL LEVER (2) <dx></dx>          |                          | 053  |
| パイロット配管(1-1) <sdx></sdx>     | PILOT PIPINGS (1-1) <sdx></sdx>      |                          | 05   |
| パイロット配管(1 – 1) <d x=""></d>  | PILOT PIPINGS (1-1) <dx></dx>        |                          | 057  |
| パイロット配管(1-2)                 | PILOT PIPINGS (1-2)                  |                          | 059  |
| パイロット配管(2) <sdx></sdx>       | PILOT PIPINGS (2) (SDX)              |                          | 061  |
| パイロット配管(2) <d x=""></d>      | PILOT PIPINGS (2) <dx></dx>          |                          | 063  |

| <b>各</b>                                                                                          | Name                                  | 適用号機                                    | 頁    |
|---------------------------------------------------------------------------------------------------|---------------------------------------|-----------------------------------------|------|
|                                                                                                   | · · · · · · · · · · · · · · · · · · · | SERIAL NO.                              | PAGE |
| パイロット配管(3-1)                                                                                      | PILOT PIPINGS (3-1)                   |                                         | 06!  |
| パイロット配管(3-2)                                                                                      | PILOT PIPINGS (3-2)                   | ······································  | 06   |
| パイロット配管(3-3)                                                                                      | PILOT PIPINGS (3-3)                   |                                         | 069  |
| パイロット配管(4)                                                                                        | PILOT PIPINGS (4)                     | *************************************** | 07   |
| パイロット配管(5)                                                                                        | PILOT PIPINGS (5)                     | 444444444444444444444444444444444444444 | 07   |
| コントロールボックス(右) <sdi< td=""><td>K &gt; CONTROL BOX (R) <sdx></sdx></td><td></td><td>07!</td></sdi<> | K > CONTROL BOX (R) <sdx></sdx>       |                                         | 07!  |
| <br>コントロールボックス (右) <b><d b="" x<=""> )</d></b>                                                    | > CONTROL BOX (R) <dx></dx>           |                                         | 07   |
| コントロールボックス(左)                                                                                     | CONTROL BOX (L)                       |                                         | 079  |
| ゲージパネル <sdx></sdx>                                                                                | GAUGE PANEL <sdx></sdx>               | *************************************** | 08   |
| ゲージパネル <d x=""></d>                                                                               | GAUGE PANEL <dx></dx>                 |                                         | 083  |
| 電気部品(1) <sdx></sdx>                                                                               | ELECTRIC PARTS (1) <sdx></sdx>        |                                         | 08   |
| 電気部品(1) <d x=""></d>                                                                              | ELECTRIC PARTS (1) <dx></dx>          | *************************************** |      |
| 電気部品 (2) < SD X >                                                                                 | ELECTRIC PARTS (2) <sdx></sdx>        |                                         | 08   |
| 電気部品(2) <d x=""></d>                                                                              | ELECTRIC PARTS (2) <dx></dx>          | *************************************** | 09   |
| 電気部品(3)                                                                                           | ELECTRIC PARTS (3)                    |                                         | 09   |
| 電気部品(4) <sdx></sdx>                                                                               | ELECTRIC PARTS (4) <sdx></sdx>        |                                         | 09   |
| 電気部品 (4) <dx></dx>                                                                                | ELECTRIC PARTS (4) <dx></dx>          | *************************************** | 09   |
| 電気部品 (5) < SD X >                                                                                 | ELECTRIC PARTS (5) <sdx></sdx>        | *************************************** | 091  |
| 電気部品(5) <d x=""></d>                                                                              | ELECTRIC PARTS (5) <dx></dx>          | ######################################  | 10   |
| キャブグループ <sdx></sdx>                                                                               | CAB GROUP <sdx></sdx>                 |                                         | 10   |
| キャブグループ <d x=""></d>                                                                              | CAB GROUP <dx></dx>                   | *************************************** | 10   |
| ・キャブ(1) <sdx></sdx>                                                                               | •CAB (1) <sdx></sdx>                  |                                         | 10   |
| ・キャブ(1) <d x=""></d>                                                                              | •CAB (1) <dx></dx>                    |                                         | 10   |
| ・キャブ(2)                                                                                           | •CAB (2)                              | *************************************** | 11   |
| ・キャブ(3) <sdx></sdx>                                                                               | -CAB (3) <sdx></sdx>                  |                                         | 11   |
| ・キャブ(3) <dx></dx>                                                                                 | •CAB (3) <dx></dx>                    |                                         | 11   |
| ・キャブ (4)                                                                                          | •CÁB (4)                              |                                         | 11   |
| ・キャブ(5) <sdx></sdx>                                                                               | •CAB (5) <sdx></sdx>                  |                                         | 11   |
| ・キャブ(5) <dx></dx>                                                                                 | •CAB (5) <dx></dx>                    |                                         | 12   |
| ・キャブ(6)                                                                                           | •CAB (6)                              |                                         | 12   |
| シート                                                                                               | SEAT                                  |                                         | 12   |
| カバー(1)                                                                                            | COVER (1)                             | 05001~05699, 05705~0578                 | 3 12 |
| カバー(1)                                                                                            | COVER (1)                             | 05700~05704, 05784~                     | 12   |
| カバー (2)                                                                                           | COVER (2)                             |                                         | 13   |
| カバー(3)                                                                                            | COVER (3)                             |                                         | 13:  |
| ・ドアロック                                                                                            | •DOOR LOCK                            | *************************************** | 13!  |