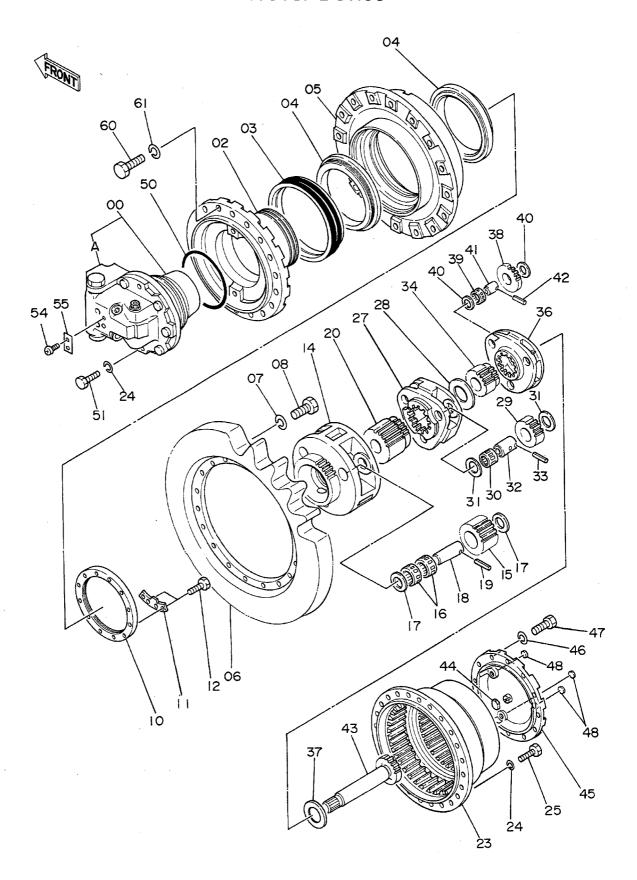

3034325          | ・ <b>キ</b> "ヤ;フ" ラネタリ | -GEAR; PLANETARY    | 3          |                    | 05666~             |           | 1                        |             |
| 30                      | 4126657          | ・ヘッアリング・ニート"ル         | ·BRG.;NEEDLE        | 3          |                    |                    |           |                          |             |
| 31                      | 4192982          | -フ°レート;スラスト           | ·PLATE;THRUST       | 6          |                    |                    |           | 1                        |             |
| 32                      | 4144558          | •t°ɔ                  | -PIN                | 3          |                    |                    |           |                          |             |

走 行 装 置 Travel Device



Y-J-Y-₹ TRAVEL DEVICE

05001~

|            |                  |                                    |                      |                                                          | U2001~                         |     |                                 |               |
|------------|------------------|------------------------------------|----------------------|----------------------------------------------------------|--------------------------------|-----|---------------------------------|---------------|
| 符号<br>ITEM | 部品番号<br>PART NO. | 部 品 名<br>PART NAME                 | or PART NAME<br>CODE | 数量 <sup>サー</sup> コ・コ・ス・ス・ス・ス・ス・ス・ス・ス・ス・ス・ス・ス・ス・ス・ス・ス・ス・ス | ピス<br>一ド 適用号機<br>.C SERIAL NO. | 互換性 | 代替部<br>REPLACEA<br>PART<br>部品番号 | 数量            |
| 33         | 4169567          | ・t°ン;スプ