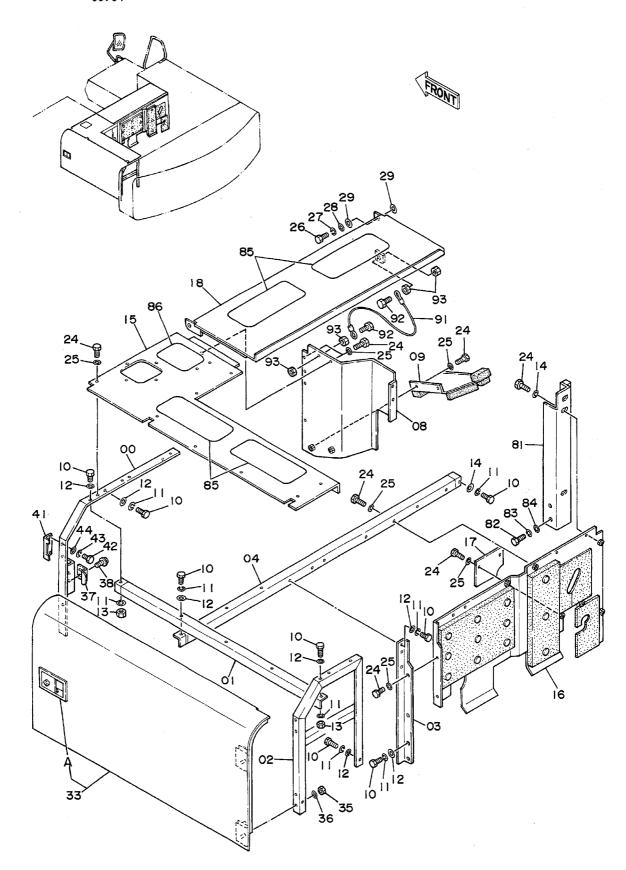

| <b>各</b>                                                                                          | Name                                  | 適用号機                                    | 頁    |
|---------------------------------------------------------------------------------------------------|---------------------------------------|-----------------------------------------|------|
|                                                                                                   | · · · · · · · · · · · · · · · · · · · | SERIAL NO.                              | PAGE |
| パイロット配管(3-1)                                                                                      | PILOT PIPINGS (3-1)                   |                                         | 06!  |
| パイロット配管(3-2)                                                                                      | PILOT PIPINGS (3-2)                   | ······································  | 06   |
| パイロット配管(3-3)                                                                                      | PILOT PIPINGS (3-3)                   |                                         | 069  |
| パイロット配管(4)                                                                                        | PILOT PIPINGS (4)                     | *************************************** | 07   |
| パイロット配管(5)                                                                                        | PILOT PIPINGS (5)                     | 444444444444444444444444444444444444444 | 07   |
| コントロールボックス(右) <sdi< td=""><td>K &gt; CONTROL BOX (R) <sdx></sdx></td><td></td><td>07!</td></sdi<> | K > CONTROL BOX (R) <sdx></sdx>       |                                         | 07!  |
| <br>コントロールボックス (右) <b><d b="" x<=""> )</d></b>                                                    | > CONTROL BOX (R) <dx></dx>           |                                         | 07   |
| コントロールボックス(左)                                                                                     | CONTROL BOX (L)                       |                                         | 079  |
| ゲージパネル <sdx></sdx>                                                                                | GAUGE PANEL <sdx></sdx>               | *************************************** | 08   |
| ゲージパネル <d x=""></d>                                                                               | GAUGE PANEL <dx></dx>                 |                                         | 083  |
| 電気部品(1) <sdx></sdx>                                                                               | ELECTRIC PARTS (1) <sdx></sdx>        |                                         | 08   |
| 電気部品(1) <d x=""></d>                                                                              | ELECTRIC PARTS (1) <dx></dx>          | *************************************** |      |
| 電気部品 (2) < SD X >                                                                                 | ELECTRIC PARTS (2) <sdx></sdx>        |                                         | 08   |
| 電気部品(2) <d x=""></d>                                                                              | ELECTRIC PARTS (2) <dx></dx>          | *************************************** | 09   |
| 電気部品(3)                                                                                           | ELECTRIC PARTS (3)                    |                                         | 09   |
| 電気部品(4) <sdx></sdx>                                                                               | ELECTRIC PARTS (4) <sdx></sdx>        |                                         | 09   |
| 電気部品 (4) <dx></dx>                                                                                | ELECTRIC PARTS (4) <dx></dx>          | *************************************** | 09   |
| 電気部品 (5) < SD X >                                                                                 | ELECTRIC PARTS (5) <sdx></sdx>        | *************************************** | 091  |
| 電気部品(5) <d x=""></d>                                                                              | ELECTRIC PARTS (5) <dx></dx>          | ######################################  | 10   |
| キャブグループ <sdx></sdx>                                                                               | CAB GROUP <sdx></sdx>                 |                                         | 10   |
| キャブグループ <d x=""></d>                                                                              | CAB GROUP <dx></dx>                   | *************************************** | 10   |
| ・キャブ(1) <sdx></sdx>                                                                               | •CAB (1) <sdx></sdx>                  |                                         | 10   |
| ・キャブ(1) <d x=""></d>                                                                              | •CAB (1) <dx></dx>                    |                                         | 10   |
| ・キャブ(2)                                                                                           | •CAB (2)                              | *************************************** | 11   |
| ・キャブ(3) <sdx></sdx>                                                                               | -CAB (3) <sdx></sdx>                  |                                         | 11   |
| ・キャブ(3) <dx></dx>                                                                                 | •CAB (3) <dx></dx>                    |                                         | 11   |
| ・キャブ (4)                                                                                          | •CÁB (4)                              |                                         | 11   |
| ・キャブ(5) <sdx></sdx>                                                                               | •CAB (5) <sdx></sdx>                  |                                         | 11   |
| ・キャブ(5) <dx></dx>                                                                                 | •CAB (5) <dx></dx>                    |                                         | 12   |
| ・キャブ(6)                                                                                           | •CAB (6)                              |                                         | 12   |
| シート                                                                                               | SEAT                                  |                                         | 12   |
| カバー(1)                                                                                            | COVER (1)                             | 05001~05699, 05705~0578                 | 3 12 |
| カバー(1)                                                                                            | COVER (1)                             | 05700~05704, 05784~                     | 12   |
| カバー (2)                                                                                           | COVER (2)                             |                                         | 13   |
| カバー(3)                                                                                            | COVER (3)                             |                                         | 13:  |
| ・ドアロック                                                                                            | •DOOR LOCK                            | *************************************** | 13!  |