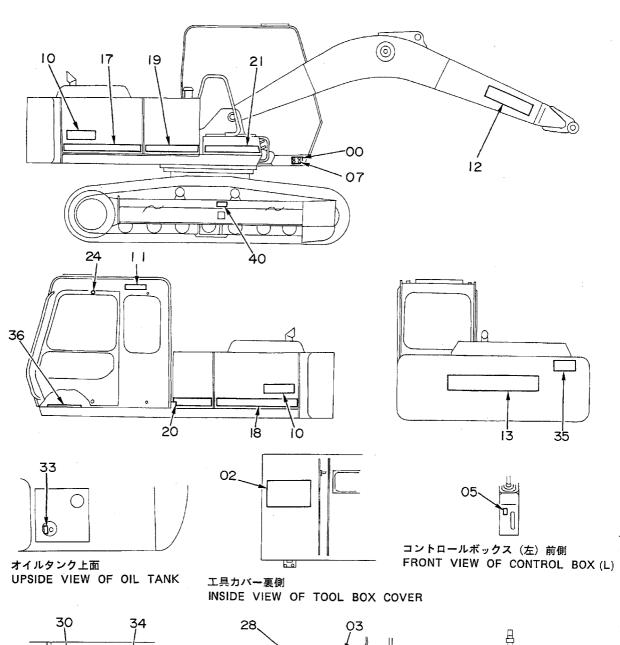

| ネームプ・レート                     | NAME-PLATE                 | 1          |   | . 05005            |            |                                       |      |
| 28         | 4208375            | ネームフ・レート                     | NAME-PLATE                 | 1          |   | ~ 05005            |            |                                       |      |
|            | 7200013            | (ソーサヨーリヨー)                   |                            | 1          |   | 05006~             |            |                                       |      |
| •          | <u>L</u>           | \/~3a~9a~)                   | (OPERATION)                |            |   |                    |            |                                       | L    |

## ネームプレート (英語)〈DX〉 Name-Plate (English)〈DX〉





コントロールボックス(右)上面 UPSIDE VIEW OF CONTROL BOX (R)



キャブ右内側 RIGHT INSIDE VIEW OF CAB





ゲージパネル上面 UPSIDE VIEW OF GAUGE PANEL



キャブ後面 REAR INSIDE VIEW OF CAB

|                      |                                          |                                                                                |                                                                                     |            | 00001/4 |                                             |        |                                             |