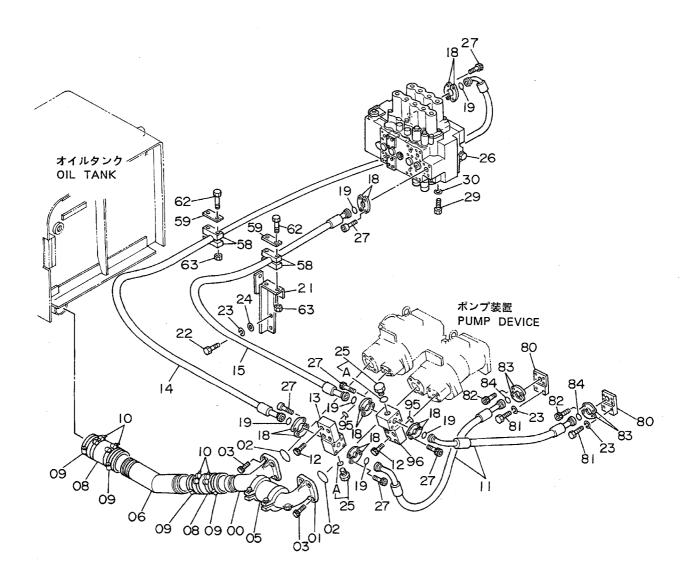

|      |                    |                         |                 |                                                |            |
|      |          |                    |                |      |                    |                         |                 |                                                |            |
|      |          |                    | ,              |      |                    |                         |                 |                                                |            |
|      | 1        |                    | <u> </u>       |      | 1                  | <u> </u>                | 1               |                                                |            |

## オイルクーラ配管(1)

適用号機 05001~05078 Serial No. 05089~05108 Oil Cooler Pipings (1)





05001~ 05078 05089~ 05108

| 符号          | 部品番号     | 部品名                             | PART NAME      | 数量   | サービス      | 適用号機                                    | 互換性      | 代替部<br>REPLACEA<br>PART | BLE |
|-------------|----------|---------------------------------|----------------|------|-----------|-----------------------------------------|----------|-------------------------|-----|
| ITEM        | PART NO. | PART NAME                       | OCODE          | Q'TY | ⊐F<br>S.C | SERIAL NO.                              | 性<br>ICA | 部品番号<br>PART NO.        | 数量  |
| 00          | 2024562  | <b>ムニサルト</b> 。                  | MANIFOLD       | 1    |           |                                         |          |                         |     |
| 01          | 1009574  | <b>ムニ中トル</b>