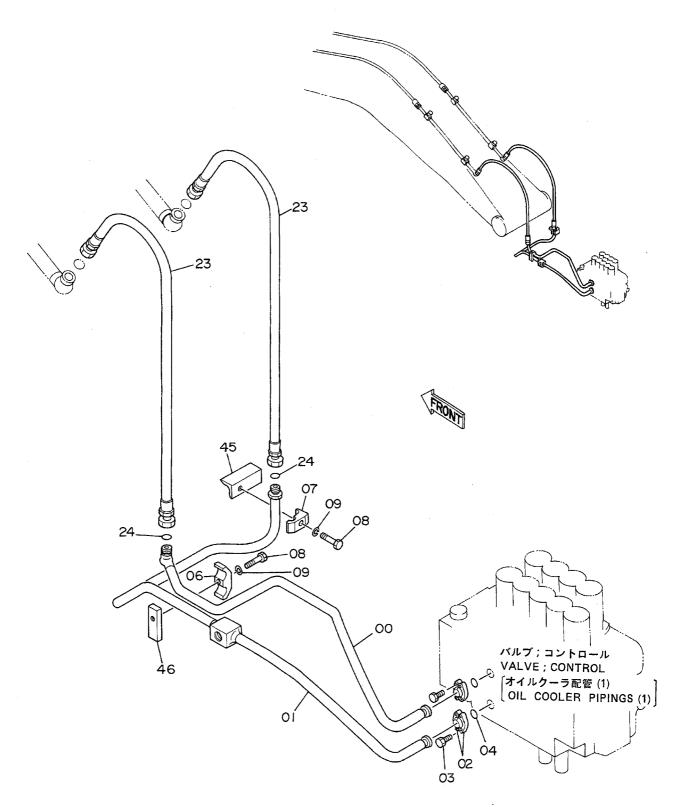

#### 目 次 CONTENTS

名 称

Name 適用号機 頁

|                              |                                      | SERIAL NO.               | PAGE |
|------------------------------|--------------------------------------|--------------------------|------|
| - 部旋回体                       | SUPERSTRUCTURE                       |                          |      |
| フレーム                         | FRAME                                |                          | 001  |
| エンジン                         | ENGINE                               |                          | 003  |
| ラジエータ                        | RADIATOR                             |                          | 005  |
| エアクリーナ                       | AIR CLEANER                          |                          | 007  |
| マフラー                         | MUFFLER                              |                          | 009  |
| パイパスフィルタ(エンジンオイル)            | BYPASS FILTER (ENGINE DIL)           |                          | 011  |
| 燃料タンク                        | FUEL TANK                            |                          | 013  |
| ポンプ装置                        | PUMP DEVICE                          |                          | 015  |
| 旋回装置                         | SWING DEVICE                         | ,                        | 017  |
| オイルタンク                       | OIL TANK                             |                          | 019  |
| オイルクーラ配管(1)                  | OIL COOLER PIPINGS (1)               | 05001~05078, 05089~05108 | 021  |
| オイルクーラ配管(1)                  | OIL COOLER PIPINGS (1)               | 05079~05088, 05109~      | 023  |
| オイルクーラ配管(2)                  | OIL COOLER PIPINGS (2)               |                          | 025  |
| オイルクーラ配管(3)                  | OIL COOLER PIPINGS (3)               |                          | 027  |
| 本体配管(1)                      | MAIN PIPINGS (1)                     | 05001~05699, 05705~05783 | 029  |
| 本体配管(1)                      | MAIN PIPINGS (1)                     | 05700~05704, 05784~      | 031  |
| 本体配管(2)                      | MAIN PIPINGS (2)                     | 05001~05699, 05705~05783 | 033  |
| 本体配管(2)                      | MAIN PIPINGS (2)                     | 05700~05704. 05784~      | 035  |
| 本体配管(3)                      | MAIN PIPINGS (3)                     |                          | 037  |
| エンジンコントロールレバー(1)             | ENGINE CONTROL LEVER (1)             | 05001~05128              | 039  |
| エンジンコントロールレバー (1)            | ENGINE CONTROL LEVER (1)             | 05129~05642              | 041  |
| エンジンコントロールレバー(1)             | ENGINE CONTROL LEVER (1)             | 05643~                   | 043  |
| エンジンコントロールレバー(2) <sdx></sdx> | ENGINE CONTROL LEVER (2) <sdx></sdx> |                          | 045  |
| エンジンコントロールレバー(2) <dx></dx>   | ENGINE CONTROL LEVER (2) <dx></dx>   |                          | 047  |
| 操作レバー(1)                     | CONTROL LEVER (1)                    |                          | 049  |
| 操作レバー(2) <sdx></sdx>         | CONTROL LEVER (2) <sdx></sdx>        |                          | 051  |
| 操作レバー(2) <d x=""></d>        | CONTROL LEVER (2) <dx></dx>          |                          | 053  |
| パイロット配管(1-1) <sdx></sdx>     | PILOT PIPINGS (1-1) <sdx></sdx>      |                          | 05   |
| パイロット配管(1 – 1) <d x=""></d>  | PILOT PIPINGS (1-1) <dx></dx>        |                          | 057  |
| パイロット配管(1-2)                 | PILOT PIPINGS (1-2)                  |                          | 059  |
| パイロット配管(2) <sdx></sdx>       | PILOT PIPINGS (2) (SDX)              |                          | 061  |
| パイロット配管(2) <d x=""></d>      | PILOT PIPINGS (2) <dx></dx>          |                          | 063  |