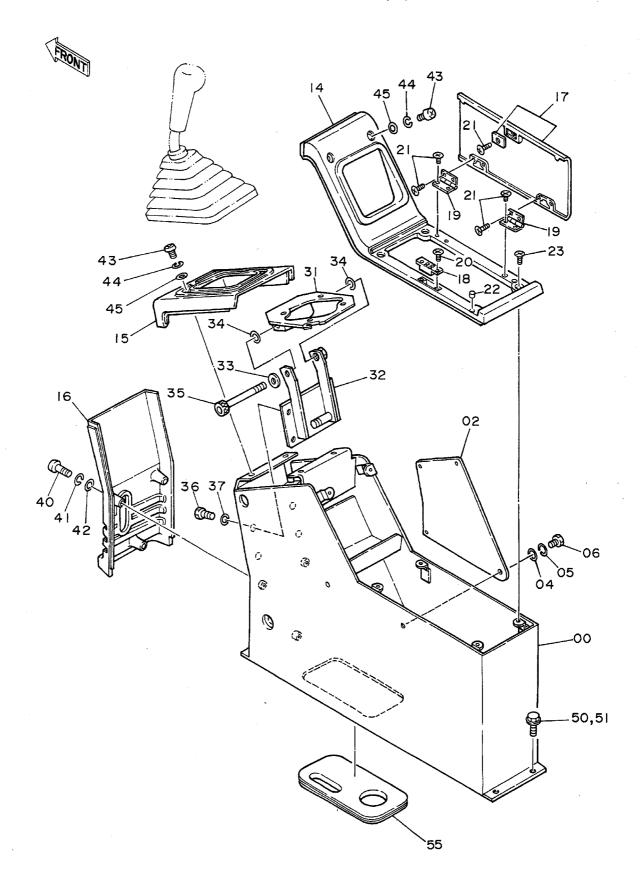

| <b>各</b>                                                                                          | Name                                  | 適用号機                                    | 頁    |
|---------------------------------------------------------------------------------------------------|---------------------------------------|-----------------------------------------|------|
|                                                                                                   | · · · · · · · · · · · · · · · · · · · | SERIAL NO.                              | PAGE |
| パイロット配管(3-1)                                                                                      | PILOT PIPINGS (3-1)                   |                                         | 06!  |
| パイロット配管(3-2)                                                                                      | PILOT PIPINGS (3-2)                   | ······································  | 06   |
| パイロット配管(3-3)                                                                                      | PILOT PIPINGS (3-3)                   |                                         | 069  |
| パイロット配管(4)                                                                                        | PILOT PIPINGS (4)                     | *************************************** | 07   |
| パイロット配管(5)                                                                                        | PILOT PIPINGS (5)                     | 444444444444444444444444444444444444444 | 07   |
| コントロールボックス(右) <sdi< td=""><td>K &gt; CONTROL BOX (R) <sdx></sdx></td><td></td><td>07!</td></sdi<> | K > CONTROL BOX (R) <sdx></sdx>       |                                         | 07!  |
| <br>コントロールボックス (右) <b><d b="" x<=""> )</d></b>                                                    | > CONTROL BOX (R) <dx></dx>           |                                         | 07   |
| コントロールボックス(左)                                                                                     | CONTROL BOX (L)                       |                                         | 079  |
| ゲージパネル <sdx></sdx>                                                                                | GAUGE PANEL <sdx></sdx>               | *************************************** | 08   |
| ゲージパネル <d x=""></d>                                                                               | GAUGE PANEL <dx></dx>                 |                                         | 083  |
| 電気部品(1) <sdx></sdx>                                                                               | ELECTRIC PARTS (1) <sdx></sdx>        |                                         | 08   |
| 電気部品(1) <d x=""></d>                                                                              | ELECTRIC PARTS (1) <dx></dx>          | *************************************** |      |
| 電気部品 (2) < SD X >                                                                                 | ELECTRIC PARTS (2) <sdx></sdx>        |                                         | 08   |
| 電気部品(2) <d x=""></d>                                                                              | ELECTRIC PARTS (2) <dx></dx>          | *************************************** | 09   |
| 電気部品(3)                                                                                           | ELECTRIC PARTS (3)                    |                                         | 09   |
| 電気部品(4) <sdx></sdx>                                                                               | ELECTRIC PARTS (4) <sdx></sdx>        |                                         | 09   |
| 電気部品 (4) <dx></dx>                                                                                | ELECTRIC PARTS (4) <dx></dx>          | *************************************** | 09   |
| 電気部品 (5) < SD X >                                                                                 | ELECTRIC PARTS (5) <sdx></sdx>        | *************************************** | 091  |
| 電気部品(5) <d x=""></d>                                                                              | ELECTRIC PARTS (5) <dx></dx>          | ######################################  | 10   |
| キャブグループ <sdx></sdx>                                                                               | CAB GROUP <sdx></sdx>                 |                                         | 10   |
| キャブグループ <d x=""></d>                                                                              | CAB GROUP <dx></dx>                   | *************************************** | 10   |
| ・キャブ(1) <sdx></sdx>                                                                               | •CAB (1) <sdx></sdx>                  |                                         | 10   |
| ・キャブ(1) <d x=""></d>                                                                              | •CAB (1) <dx></dx>                    |                                         | 10   |
| ・キャブ(2)                                                                                           | •CAB (2)                              | *************************************** | 11   |
| ・キャブ(3) <sdx></sdx>                                                                               | -CAB (3) <sdx></sdx>                  |                                         | 11   |
| ・キャブ(3) <dx></dx>                                                                                 | •CAB (3) <dx></dx>                    |                                         | 11   |
| ・キャブ (4)                                                                                          | •CÁB (4)                              |                                         | 11   |
| ・キャブ(5) <sdx></sdx>                                                                               | •CAB (5) <sdx></sdx>                  |                                         | 11   |
| ・キャブ(5) <dx></dx>                                                                                 | •CAB (5) <dx></dx>                    |                                         | 12   |
| ・キャブ(6)                                                                                           | •CAB (6)                              |                                         | 12   |
| シート                                                                                               | SEAT                                  |                                         | 12   |
| カバー(1)                                                                                            | COVER (1)                             | 05001~05699, 05705~0578                 | 3 12 |
| カバー(1)                                                                                            | COVER (1)                             | 05700~05704, 05784~                     | 12   |
| カバー (2)                                                                                           | COVER (2)                             |                                         | 13   |
| カバー(3)                                                                                            | COVER (3)                             |                                         | 13:  |
| ・ドアロック                                                                                            | •DOOR LOCK                            | *************************************** | 13!  |