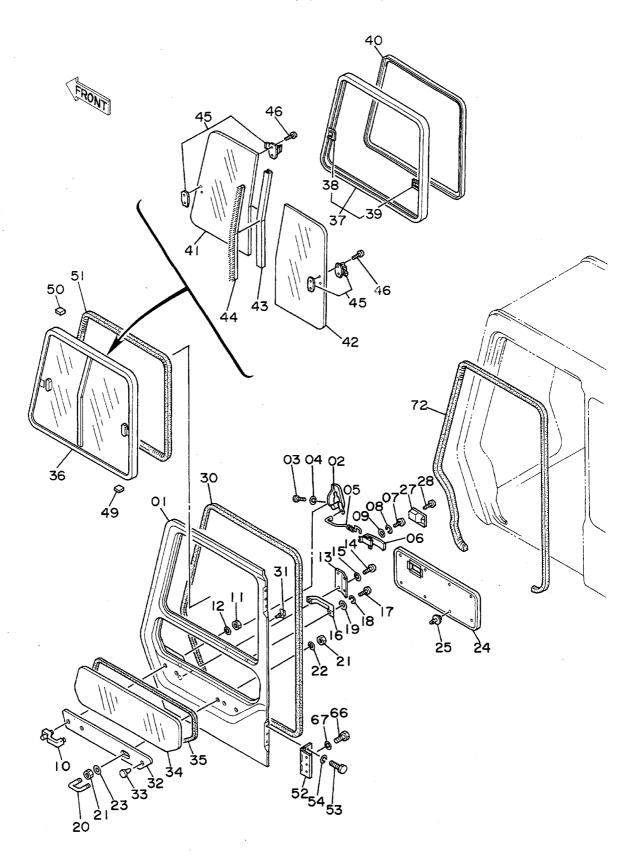

| <b>各</b>                                                                                          | Name                                  | 適用号機                                    | 頁    |
|---------------------------------------------------------------------------------------------------|---------------------------------------|-----------------------------------------|------|
|                                                                                                   | · · · · · · · · · · · · · · · · · · · | SERIAL NO.                              | PAGE |
| パイロット配管(3-1)                                                                                      | PILOT PIPINGS (3-1)                   |                                         | 06!  |
| パイロット配管(3-2)                                                                                      | PILOT PIPINGS (3-2)                   | ······································  | 06   |
| パイロット配管(3-3)                                                                                      | PILOT PIPINGS (3-3)                   |                                         | 069  |
| パイロット配管(4)                                                                                        | PILOT PIPINGS (4)                     | *************************************** | 07   |
| パイロット配管(5)                                                                                        | PILOT PIPINGS (5)                     | 444444444444444444444444444444444444444 | 07   |
| コントロールボックス(右) <sdi< td=""><td>K &gt; CONTROL BOX (R) <sdx></sdx></td><td></td><td>07!</td></sdi<> | K > CONTROL BOX (R) <sdx></sdx>       |                                         | 07!  |
| <br>コントロールボックス (右) <b><d b="" x<=""> )</d></b>                                                    | > CONTROL BOX (R) <dx></dx>           |                                         | 07   |
| コントロールボックス(左)                                                                                     | CONTROL BOX (L)                       |                                         | 079  |
| ゲージパネル <sdx></sdx>                                                                                | GAUGE PANEL <sdx></sdx>               | *************************************** | 08   |
| ゲージパネル <d x=""></d>                                                                               | GAUGE PANEL <dx></dx>                 |                                         | 083  |
| 電気部品(1) <sdx></sdx>                                                                               | ELECTRIC PARTS (1) <sdx></sdx>        |                                         | 08   |
| 電気部品(1) <d x=""></d>                                                                              | ELECTRIC PARTS (1) <dx></dx>          | *************************************** |      |
| 電気部品 (2) < SD X >                                                                                 | ELECTRIC PARTS (2) <sdx></sdx>        |                                         | 08   |
| 電気部品(2) <d x=""></d>                                                                              | ELECTRIC PARTS (2) <dx></dx>          | *************************************** | 09   |
| 電気部品(3)                                                                                           | ELECTRIC PARTS (3)                    |                                         | 09   |
| 電気部品(4) <sdx></sdx>                                                                               | ELECTRIC PARTS (4) <sdx></sdx>        |                                         | 09   |
| 電気部品 (4) <dx></dx>                                                                                | ELECTRIC PARTS (4) <dx></dx>          | *************************************** | 09   |
| 電気部品 (5) < SD X >                                                                                 | ELECTRIC PARTS (5) <sdx></sdx>        | *************************************** | 091  |
| 電気部品(5) <d x=""></d>                                                                              | ELECTRIC PARTS (5) <dx></dx>          | ######################################  | 10   |
| キャブグループ <sdx></sdx>                                                                               | CAB GROUP <sdx></sdx>                 |                                         | 10   |
| キャブグループ <d x=""></d>                                                                              | CAB GROUP <dx></dx>                   | *************************************** | 10   |
| ・キャブ(1) <sdx></sdx>                                                                               | •CAB (1) <sdx></sdx>                  |                                         | 10   |
| ・キャブ(1) <d x=""></d>                                                                              | •CAB (1) <dx></dx>                    |                                         | 10   |
| ・キャブ(2)                                                                                           | •CAB (2)                              | *************************************** | 11   |
| ・キャブ(3) <sdx></sdx>                                                                               | -CAB (3) <sdx></sdx>                  |                                         | 11   |
| ・キャブ(3) <dx></dx>                                                                                 | •CAB (3) <dx></dx>                    |                                         | 11   |
| ・キャブ (4)                                                                                          | •CÁB (4)                              |                                         | 11   |
| ・キャブ(5) <sdx></sdx>                                                                               | •CAB (5) <sdx></sdx>                  |                                         | 11   |
| ・キャブ(5) <dx></dx>                                                                                 | •CAB (5) <dx></dx>                    |                                         | 12   |
| ・キャブ(6)                                                                                           | •CAB (6)                              |                                         | 12   |
| シート                                                                                               | SEAT                                  |                                         | 12   |
| カバー(1)                                                                                            | COVER (1)                             | 05001~05699, 05705~0578                 | 3 12 |
| カバー(1)                                                                                            | COVER (1)                             | 05700~05704, 05784~                     | 12   |
| カバー (2)                                                                                           | COVER (2)                             |                                         | 13   |
| カバー(3)                                                                                            | COVER (3)                             |                                         | 13:  |
| ・ドアロック                                                                                            | •DOOR LOCK                            | *************************************** | 13!  |