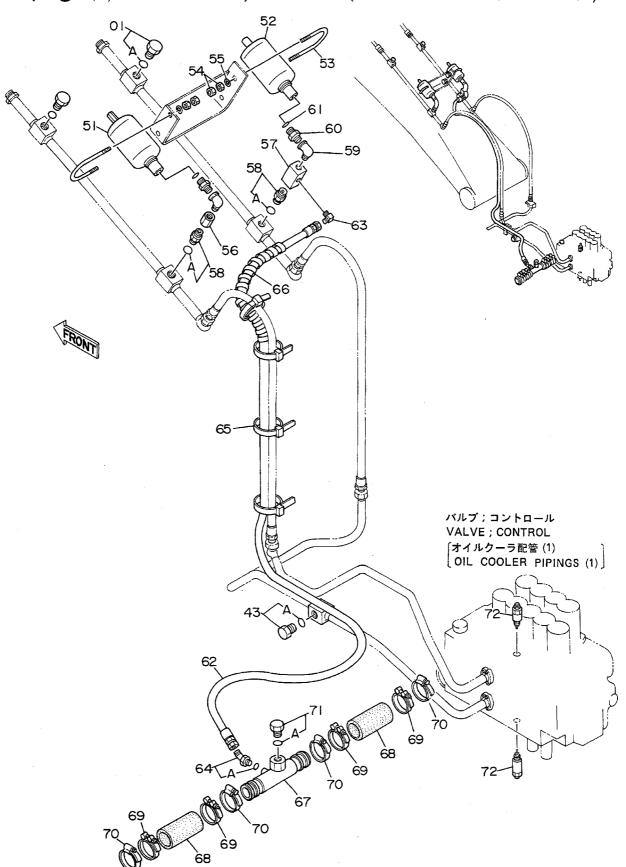

| 名              | 称                                         | Name 適用号機                                                              | 頁        |
|----------------|-------------------------------------------|------------------------------------------------------------------------|----------|
|                |                                           | SERIAL N                                                               | NO. PAGE |
| ロントロ・          | -ルボックス (右) <b>&lt;4</b> 本レバー式 <b>&gt;</b> | CONTROL BOX (R) <4-LEVER TYPE>                                         | 193      |
|                | -ルボッシス(石)へ4本レバース><br><br>ループく4本レバー式>      | CAB GROUP <4-LEVER TYPE>                                               | 195      |
|                | レーフく 4 本レハー式 <i>&gt;</i><br>              | ,,,,,,,,,,,,,,,,,,,,,,,,,,,,,,,,,,,,,,,                                |          |
|                | 4 本レバー式>                                  | SEAT <4-LEVER TYPE>                                                    | 197      |
| 燃料タフル<br>ウィンド: |                                           | FUEL DOUBLE FILTER                                                     | 199      |
|                | ·                                         | WINDOW GUARD                                                           | 201      |
| センター           |                                           | CENTER COVER                                                           | 203      |
|                | リンク 800G(スタンダードトラック)                      | ,,,,,,,,,,,,,,,,,,,,,,,,,,,,,,,,,,,,,,                                 | 205      |
|                | リンク 800G (LCトラック)                         | TRACK-LINK 800G (LC TRACK)                                             | 207      |
|                | リンク 900A (スタンダードトラック)                     |                                                                        |          |
|                | リンク 900A(LCトラック)                          | TRACK-LINK 900A (LC TRACK)                                             | 211      |
| •••••••        | -4 3. 61M                                 |                                                                        | 213      |
| ショート           | r-4 2. 3 M                                | SHORT ARM 2.3M                                                         | 215      |
|                | ショートアーム 1.9M                              | SUPER SHORT ARM 1.9M                                                   | 217      |
| バケット           | 0.7                                       | BUCKET 0.7                                                             | 219      |
| バケット           | 1.0                                       | BUCKET 1.0                                                             | 221      |
| バケット           | 1. 1                                      | BUCKET 1.1                                                             | 223      |
| バケット           | 1. 2                                      | BUCKET 1.2                                                             | 225      |
| ロックバイ          | ケット 0.8                                   | ROCK BUCKET 0.8                                                        | 227      |
| リッパバ           | ケット 0.7                                   | RIPPER BUCKET 0.7                                                      | 229      |
| 1本爪り           | y )                                       | ONE-POINT RIPPER                                                       | 231      |
| ホースラ           | プチャーバルブ配管(ブーム)                            | HOSE RUPTURE VALVE PIPINGS (BOOM)                                      | 233      |
| ホースラ           | プチャーバルブ配管(アーム)                            | HOSE RUPTURE VALVE PIPINGS (ARM) 05001~05                              | 5665 235 |
| ホースラ           | プチャーバルブ配管(アーム)                            | HOSE RUPTURE VALVE PIPINGS (ARM) 05666~                                | 237      |
| 予備ペダ           | ri                                        | SPARE PEDAL                                                            | 239      |
| 予備ペダ.          |                                           | PILOT PIPINGS FOR SPARE PEDAL                                          | 241      |
| ブレーカ           | 、クラッシッ用配管(1)                              | PIPINGS (1) FOR BREAKER, CRUSHER                                       | 243      |
| ブレーカ           |                                           | PIPINGS (2) FOR BREAKER, CRUSHER                                       | 245      |
| ブレーカ           |                                           | PIPINGS (3) FOR BREAKER, CRUSHER                                       | 247      |
|                | <b><npkブレーカ></npkブレーカ></b>                | <npk breaker=""></npk>                                                 |          |
| ブレーカ           | ,クラッシャ用配管(3)                              | PIPINGS (3) FOR BREAKER, CRUSHER                                       | 249      |
|                | <npkブレーカ&クラッシャ></npkブレーカ&クラッシャ>           |                                                                        |          |
| ブレーカ           |                                           | PIPINGS (3) FOR BREAKER, CRUSHER                                       | 251      |
|                | <オカダノ古河ブレーカ>                              | <pre><okada breakei<="" furukawa="" pre=""></okada></pre>              |          |
| ブレーカ           |                                           | PIPINGS (3) FOR BREAKER, CRUSHER                                       | 253      |
|                | <オカダ/古河ブレーカ&クラッシャ>                        | <okada &<="" breaker="" furukama="" td=""><td>CRUSHER&gt;</td></okada> | CRUSHER> |
| 合流配管           | (1)                                       | CONFIGURATE PEPENGS (1)                                                | 255      |