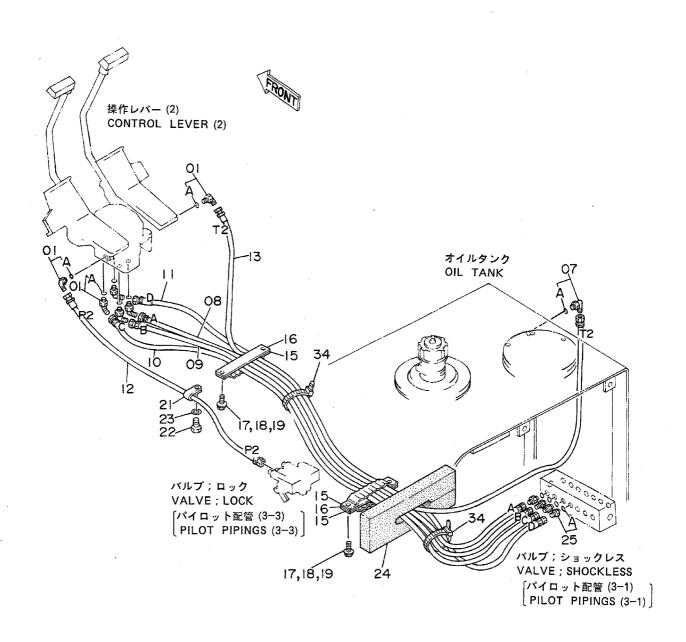

#### 目 次 CONTENTS

名 称

Name 適用号機 頁

|                              |                                      | SERIAL NO.               | PAGE |
|------------------------------|--------------------------------------|--------------------------|------|
| - 部旋回体                       | SUPERSTRUCTURE                       |                          |      |
| フレーム                         | FRAME                                |                          | 001  |
| エンジン                         | ENGINE                               |                          | 003  |
| ラジエータ                        | RADIATOR                             |                          | 005  |
| エアクリーナ                       | AIR CLEANER                          |                          | 007  |
| マフラー                         | MUFFLER                              |                          | 009  |
| パイパスフィルタ(エンジンオイル)            | BYPASS FILTER (ENGINE DIL)           |                          | 011  |
| 燃料タンク                        | FUEL TANK                            |                          | 013  |
| ポンプ装置                        | PUMP DEVICE                          |                          | 015  |
| 旋回装置                         | SWING DEVICE                         | ,                        | 017  |
| オイルタンク                       | OIL TANK                             |                          | 019  |
| オイルクーラ配管(1)                  | OIL COOLER PIPINGS (1)               | 05001~05078, 05089~05108 | 021  |
| オイルクーラ配管(1)                  | OIL COOLER PIPINGS (1)               | 05079~05088, 05109~      | 023  |
| オイルクーラ配管(2)                  | OIL COOLER PIPINGS (2)               |                          | 025  |
| オイルクーラ配管(3)                  | OIL COOLER PIPINGS (3)               |                          | 027  |
| 本体配管(1)                      | MAIN PIPINGS (1)                     | 05001~05699, 05705~05783 | 029  |
| 本体配管(1)                      | MAIN PIPINGS (1)                     | 05700~05704, 05784~      | 031  |
| 本体配管(2)                      | MAIN PIPINGS (2)                     | 05001~05699, 05705~05783 | 033  |
| 本体配管(2)                      | MAIN PIPINGS (2)                     | 05700~05704. 05784~      | 035  |
| 本体配管(3)                      | MAIN PIPINGS (3)                     |                          | 037  |
| エンジンコントロールレバー(1)             | ENGINE CONTROL LEVER (1)             | 05001~05128              | 039  |
| エンジンコントロールレバー (1)            | ENGINE CONTROL LEVER (1)             | 05129~05642              | 041  |
| エンジンコントロールレバー(1)             | ENGINE CONTROL LEVER (1)             | 05643~                   | 043  |
| エンジンコントロールレバー(2) <sdx></sdx> | ENGINE CONTROL LEVER (2) <sdx></sdx> |                          | 045  |
| エンジンコントロールレバー(2) <dx></dx>   | ENGINE CONTROL LEVER (2) <dx></dx>   |                          | 047  |
| 操作レバー(1)                     | CONTROL LEVER (1)                    |                          | 049  |
| 操作レバー(2) <sdx></sdx>         | CONTROL LEVER (2) <sdx></sdx>        |                          | 051  |
| 操作レバー(2) <d x=""></d>        | CONTROL LEVER (2) <dx></dx>          |                          | 053  |
| パイロット配管(1-1) <sdx></sdx>     | PILOT PIPINGS (1-1) <sdx></sdx>      |                          | 05   |
| パイロット配管(1 – 1) <d x=""></d>  | PILOT PIPINGS (1-1) <dx></dx>        |                          | 057  |
| パイロット配管(1-2)                 | PILOT PIPINGS (1-2)                  |                          | 059  |
| パイロット配管(2) <sdx></sdx>       | PILOT PIPINGS (2) (SDX)              |                          | 061  |
| パイロット配管(2) <d x=""></d>      | PILOT PIPINGS (2) <dx></dx>          |                          | 063  |

| <b>各</b>                                                                                          | Name                                  | 適用号機                                    | 頁    |
|---------------------------------------------------------------------------------------------------|---------------------------------------|-----------------------------------------|------|
|                                                                                                   | · · · · · · · · · · · · · · · · · · · | SERIAL NO.                              | PAGE |
| パイロット配管(3-1)                                                                                      | PILOT PIPINGS (3-1)                   |                                         | 06!  |
| パイロット配管(3-2)                                                                                      | PILOT PIPINGS (3-2)                   | ······································  | 06   |
| パイロット配管(3-3)                                                                                      | PILOT PIPINGS (3-3)                   |                                         | 069  |
| パイロット配管(4)                                                                                        | PILOT PIPINGS (4)                     | *************************************** | 07   |
| パイロット配管(5)                                                                                        | PILOT PIPINGS (5)                     | 444444444444444444444444444444444444444 | 07   |
| コントロールボックス(右) <sdi< td=""><td>K &gt; CONTROL BOX (R) <sdx></sdx></td><td></td><td>07!</td></sdi<> | K > CONTROL BOX (R) <sdx></sdx>       |                                         | 07!  |
| <br>コントロールボックス (右) <b><d b="" x<=""> )</d></b>                                                    | > CONTROL BOX (R) <dx></dx>           |                                         | 07   |
| コントロールボックス(左)                                                                                     | CONTROL BOX (L)                       |                                         | 079  |
| ゲージパネル <sdx></sdx>                                                                                | GAUGE PANEL <sdx></sdx>               | *************************************** | 08   |
| ゲージパネル <d x=""></d>                                                                               | GAUGE PANEL <dx></dx>                 |                                         | 083  |
| 電気部品(1) <sdx></sdx>                                                                               | ELECTRIC PARTS (1) <sdx></sdx>        |                                         | 08   |
| 電気部品(1) <d x=""></d>                                                                              | ELECTRIC PARTS (1) <dx></dx>          | *************************************** |      |
| 電気部品 (2) < SD X >                                                                                 | ELECTRIC PARTS (2) <sdx></sdx>        |                                         | 08   |
| 電気部品(2) <d x=""></d>                                                                              | ELECTRIC PARTS (2) <dx></dx>          | *************************************** | 09   |
| 電気部品(3)                                                                                           | ELECTRIC PARTS (3)                    |                                         | 09   |
| 電気部品(4) <sdx></sdx>                                                                               | ELECTRIC PARTS (4) <sdx></sdx>        |                                         | 09   |
| 電気部品 (4) <dx></dx>                                                                                | ELECTRIC PARTS (4) <dx></dx>          | *************************************** | 09   |
| 電気部品 (5) < SD X >                                                                                 | ELECTRIC PARTS (5) <sdx></sdx>        | *************************************** | 091  |
| 電気部品(5) <d x=""></d>                                                                              | ELECTRIC PARTS (5) <dx></dx>          | ######################################  | 10   |
| キャブグループ <sdx></sdx>                                                                               | CAB GROUP <sdx></sdx>                 |                                         | 10   |
| キャブグループ <d x=""></d>                                                                              | CAB GROUP <dx></dx>                   | *************************************** | 10   |
| ・キャブ(1) <sdx></sdx>                                                                               | •CAB (1) <sdx></sdx>                  |                                         | 10   |
| ・キャブ(1) <d x=""></d>                                                                              | •CAB (1) <dx></dx>                    |                                         | 10   |
| ・キャブ(2)                                                                                           | •CAB (2)                              | *************************************** | 11   |
| ・キャブ(3) <sdx></sdx>                                                                               | -CAB (3) <sdx></sdx>                  |                                         | 11   |
| ・キャブ(3) <dx></dx>                                                                                 | •CAB (3) <dx></dx>                    |                                         | 11   |
| ・キャブ (4)                                                                                          | •CÁB (4)                              |                                         | 11   |
| ・キャブ(5) <sdx></sdx>                                                                               | •CAB (5) <sdx></sdx>                  |                                         | 11   |
| ・キャブ(5) <dx></dx>                                                                                 | •CAB (5) <dx></dx>                    |                                         | 12   |
| ・キャブ(6)                                                                                           | •CAB (6)                              |                                         | 12   |
| シート                                                                                               | SEAT                                  |                                         | 12   |
| カバー(1)                                                                                            | COVER (1)                             | 05001~05699, 05705~0578                 | 3 12 |
| カバー(1)                                                                                            | COVER (1)                             | 05700~05704, 05784~                     | 12   |
| カバー (2)                                                                                           | COVER (2)                             |                                         | 13   |
| カバー(3)                                                                                            | COVER (3)                             |                                         | 13:  |
| ・ドアロック                                                                                            | •DOOR LOCK                            | *************************************** | 13!  |