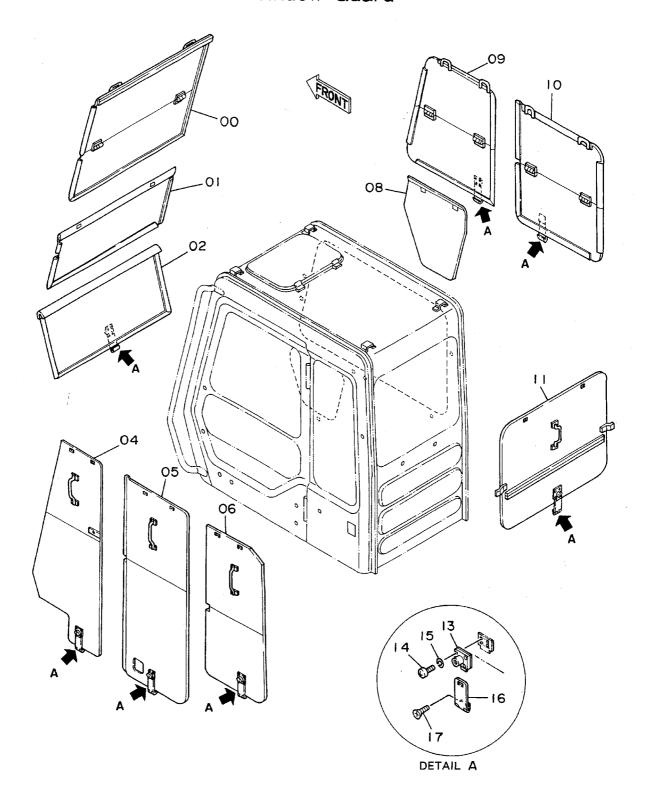

| 名              | 称                                         | Name 適用号機                                                              | 頁        |
|----------------|-------------------------------------------|------------------------------------------------------------------------|----------|
|                |                                           | SERIAL N                                                               | NO. PAGE |
| ロントロ・          | -ルボックス (右) <b>&lt;4</b> 本レバー式 <b>&gt;</b> | CONTROL BOX (R) <4-LEVER TYPE>                                         | 193      |
|                | -ルボッシス(石)へ4本レバース><br><br>ループく4本レバー式>      | CAB GROUP <4-LEVER TYPE>                                               | 195      |
|                | レーフく 4 本レハー式 <i>&gt;</i><br>              | ,,,,,,,,,,,,,,,,,,,,,,,,,,,,,,,,,,,,,,,                                |          |
|                | 4 本レバー式>                                  | SEAT <4-LEVER TYPE>                                                    | 197      |
| 燃料タフル<br>ウィンド: |                                           | FUEL DOUBLE FILTER                                                     | 199      |
|                | ·                                         | WINDOW GUARD                                                           | 201      |
| センター           |                                           | CENTER COVER                                                           | 203      |
|                | リンク 800G(スタンダードトラック)                      | ,,,,,,,,,,,,,,,,,,,,,,,,,,,,,,,,,,,,,,                                 | 205      |
|                | リンク 800G (LCトラック)                         | TRACK-LINK 800G (LC TRACK)                                             | 207      |
|                | リンク 900A (スタンダードトラック)                     |                                                                        |          |
|                | リンク 900A(LCトラック)                          | TRACK-LINK 900A (LC TRACK)                                             | 211      |
| •••••••        | -4 3. 61M                                 |                                                                        | 213      |
| ショート           | r-4 2. 3 M                                | SHORT ARM 2.3M                                                         | 215      |
|                | ショートアーム 1.9M                              | SUPER SHORT ARM 1.9M                                                   | 217      |
| バケット           | 0.7                                       | BUCKET 0.7                                                             | 219      |
| バケット           | 1.0                                       | BUCKET 1.0                                                             | 221      |
| バケット           | 1. 1                                      | BUCKET 1.1                                                             | 223      |
| バケット           | 1. 2                                      | BUCKET 1.2                                                             | 225      |
| ロックバイ          | ケット 0.8                                   | ROCK BUCKET 0.8                                                        | 227      |
| リッパバ           | ケット 0.7                                   | RIPPER BUCKET 0.7                                                      | 229      |
| 1本爪り           | y )                                       | ONE-POINT RIPPER                                                       | 231      |
| ホースラ           | プチャーバルブ配管(ブーム)                            | HOSE RUPTURE VALVE PIPINGS (BOOM)                                      | 233      |
| ホースラ           | プチャーバルブ配管(アーム)                            | HOSE RUPTURE VALVE PIPINGS (ARM) 05001~05                              | 5665 235 |
| ホースラ           | プチャーバルブ配管(アーム)                            | HOSE RUPTURE VALVE PIPINGS (ARM) 05666~                                | 237      |
| 予備ペダ           | ri                                        | SPARE PEDAL                                                            | 239      |
| 予備ペダ.          |                                           | PILOT PIPINGS FOR SPARE PEDAL                                          | 241      |
| ブレーカ           | 、クラッシッ用配管(1)                              | PIPINGS (1) FOR BREAKER, CRUSHER                                       | 243      |
| ブレーカ           |                                           | PIPINGS (2) FOR BREAKER, CRUSHER                                       | 245      |
| ブレーカ           |                                           | PIPINGS (3) FOR BREAKER, CRUSHER                                       | 247      |
|                | <b><npkブレーカ></npkブレーカ></b>                | <npk breaker=""></npk>                                                 |          |
| ブレーカ           | ,クラッシャ用配管(3)                              | PIPINGS (3) FOR BREAKER, CRUSHER                                       | 249      |
|                | <npkブレーカ&クラッシャ></npkブレーカ&クラッシャ>           |                                                                        |          |
| ブレーカ           |                                           | PIPINGS (3) FOR BREAKER, CRUSHER                                       | 251      |
|                | <オカダノ古河ブレーカ>                              | <pre><okada breakei<="" furukawa="" pre=""></okada></pre>              |          |
| ブレーカ           |                                           | PIPINGS (3) FOR BREAKER, CRUSHER                                       | 253      |
|                | <オカダ/古河ブレーカ&クラッシャ>                        | <okada &<="" breaker="" furukama="" td=""><td>CRUSHER&gt;</td></okada> | CRUSHER> |
| 合流配管           | (1)                                       | CONFIGURATE PEPENGS (1)                                                | 255      |