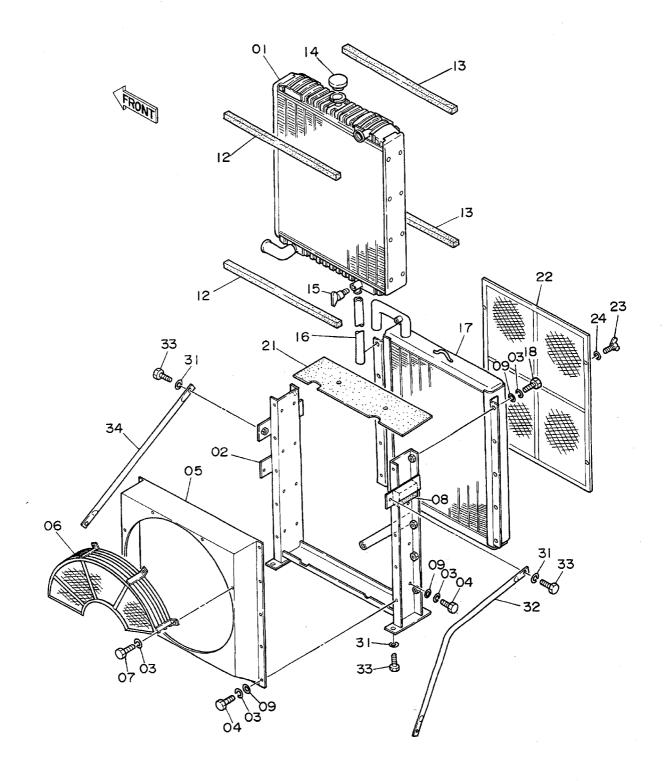

ラジエータ Radiator

05001~

|                                         |          |                              |                 |      |            | 4.10000                                 |          |                                         |     |
|-----------------------------------------|----------|------------------------------|-----------------|------|------------|-----------------------------------------|----------|-----------------------------------------|-----|
| 符号                                      | 部品番号     | 部品名                          | or PART NAME    | 数量   | サービス       | 適用号機                                    | 互換       | 代替部<br>REPLACEA<br>PART                 | BLE |
| ITEM                                    | PART NO. | PART NAME                    | CODE            | Q'TY | ⊐-F<br>S.C | SERIAL NO.                              | 性<br>ICA | 部品番号                                    | 数量  |
| 01~24                                   | 4194181  | 50"I-9 アツセン                  | RADIATOR ASS'Y  | 1    |            |                                         |          |                                         |     |
| 01                                      | 4206091  | · 17;55"1-9                  | -CORE; RADIATOR | 1    |            |                                         |          |                                         |     |
| 02                                      | 4206920  | ・フレーム                        | • FRAME         | 1    |            |                                         |          |                                         |     |
| 03                                      | A590908  | ・ワツラヤ;スフ*リング                 | ·WASHER; SPRING | 40   |            |                                         | İ        |                                         |     |
| 04                                      | J900818  | •Ψ"h\                        | •BOLT           | 26   |            |                                         |          |                                         |     |
| 05                                      | 4206921  | <ul><li>・シ1ラウト"</li></ul>    | • SHROUD        | 1    |            | ••••••                                  |          |                                         |     |
| 06                                      | 4206922  | ・ガード;フアシ                     | ·GUARD; FAN     | 1    |            |                                         |          |                                         |     |
| 07                                      | J900816  | •#"hr                        | •B0LT           | 4    |            |                                         |          |                                         |     |
| 08                                      | 4206926  | ・ハ・ツキン                       | *PACKING        | 2    |            |                                         |          |                                         |     |
| 09                                      | A590108  | <ul><li>ウツシヤ</li></ul>       | •WASHER         | 36   |            |                                         |          |                                         |     |
| 12                                      | 4206925  | ・ハ・ツキン                       | -PACKING        | 2    |            | ·                                       |          |                                         | 1   |
| 13                                      | 4206924  | ・ハ・ツキン                       | •PACKING        | 2    |            |                                         |          |                                         |     |
| 14                                      | 4206093  | ・+ャザフ*                       | -CAP            | 1    |            | ~ 05315                                 | I        | 4228160                                 | 1   |
| 14                                      | 4228160  | ・キャッフ・                       | -CAP            | 1 1  |            | 05316~                                  |          |                                         |     |
| 15                                      | 4206928  | · 7° 59" ; h" V2             | ·PLUG;DRAIN     | 1    |            |                                         |          |                                         |     |
| 16                                      | 4206927  | ・ホース                         | ·HOSE           | 1    |            |                                         |          |                                         |     |
| 17                                      | 4206092  | ・クーラ;オイル                     | ·COOLER;OIL     | 1    |            |                                         |          |                                         |     |
| 18                                      | J900820  | ·#//                         | •BOLT           | 10   |            |                                         |          |                                         |     |
| 21                                      | 4206923  | ・ハ・ツキン                       | -PACKING        | 1    |            |                                         |          |                                         |     |
| 22                                      | 4206929  | • ትሣት                        | •NET            | 1    |            |                                         |          |                                         |     |
| 23                                      | 4206930  | <ul><li>市"ルト;ウイング"</li></ul> | ·BOLT;WING      | 4    |            | *************************************** |          |                                         | 1   |
| 24                                      | 4206931  | ・ワッシャ                        | •WASHER         | 4    | İ          |                                         |          |                                         |     |
| 31                                      | A590916  | ワツラヤ;スプリング                   | WASHER; SPRING  | 8    |            |                                         |          |                                         |     |
| 32                                      | 3034529  | ステー                          | STAY            | 1    |            |                                         |          |                                         |     |
| 33                                      | J901635  | <b>#"</b> ክኑ                 | BOLT            | 8    |            |                                         |          |                                         |     |
| 34                                      | 3037239  | ステー                          | STAY            | 1    |            | • • • • • • • • • • • • • • • • • • • • |          |                                         |     |
|                                         |          |                              |                 |      |            |                                         |          |                                         |     |
|                                         |          |                              |                 |      |            |                                         |          |                                         |     |
|                                         |          |                              |                 |      |            |                                         |          |                                         |     |
|                                         |          |                              |                 |      |            |                                         |          |                                         |     |
| *************************************** |          |                              |                 |      |            | ······································  |          |                                         | 1   |
| `                                       |          |                              |                 |      |            |                                         |          |                                         |     |
|                                         |          |                              |                 |      |            |                                         |          |                                         |     |
|                                         |          |                              |                 |      |            |                                         |          |                                         |     |
|                                         |          |                              |                 |      |            | :                                       |          |                                         |     |
|                                         |          |                              |                 |      |            | •••••                                   |          | *************************************** | 1   |
|                                         |          |                              |                 |      |            |                                         |          |                                         |     |
|                                         |          |                              |                 |      |            |                                         |          |                                         |     |
|                                         |          |                              |                 |      |            |                                         |          |                                         |     |
|                                         |          |                              |                 |      |            |                                         |          |                                         |     |
|                                         |          |                              |                 |      |            |                                         |          |                                         |     |