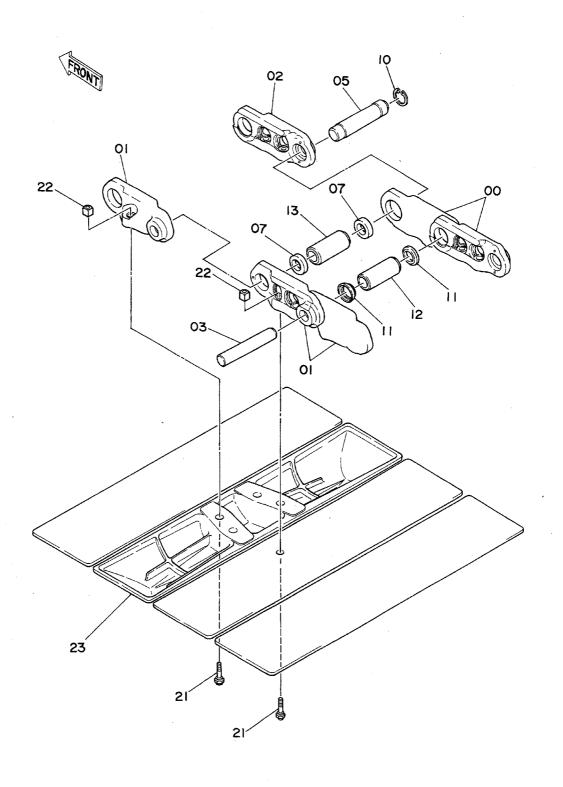

# 上部旋回体 SUPERSTRUCTURE

フレーム Frame

フレーム FRAME

|                   |                  |                       |                 |            |                    | 05001~             |              |                                 |   |  |  |
|-------------------|------------------|-----------------------|-----------------|------------|--------------------|--------------------|--------------|---------------------------------|---|--|--|
| 一一一<br>符号<br>ITEM | 部品番号<br>PART NO. | 部 品 名<br>PART NAME    | or PART NAME    | 数量<br>Q'TY | サービス<br>コード<br>S.С | 適用号機<br>SERIAL NO. | 互換性          | 代替部<br>REPLACEA<br>PART<br>部品番号 |   |  |  |
|                   |                  | 1 701(1 EV/014)L      | CODE            |            | 3.0                |                    | ICA          |                                 |   |  |  |
| 01                | 6007828          | ウェイト <b>; カ</b> ウンタ   | WEIGHT; COUNTER | 1          |                    |                    |              |                                 |   |  |  |
| 02                | J833030          | #"hp                  | BOLT            | 4          |                    |                    |              |                                 |   |  |  |
| 03                | 4174859          | ワツシヤ                  | WASHER          | 4          |                    |                    |              |                                 |   |  |  |
| 04                | 4139583          | + <b>****</b>         | CAP             | 2          |                    |                    |              |                                 |   |  |  |
| 05                | J932203          | <b>ቱ</b> " <b>ከ</b> ኮ | BOLT            | 30         |                    |                    |              |                                 |   |  |  |
| 06                | 5001871          | フレーム;メイン              | FRAME; MAIN     | 1          |                    |                    |              |                                 |   |  |  |
| 07                | 4176863          | カリ ー;リア               | COVER; REAR     | 1          |                    |                    |              |                                 |   |  |  |
| 08                | 8033211          | ストツハ*                 | STOPPER         | 1          |                    |                    |              |                                 |   |  |  |
| 09                | J901435          | #"hv                  | BOLT            | 2          |                    |                    |              |                                 |   |  |  |
| 10                | A590914          | ワッシャ;スプ*リング*          | WASHER; SPRING  | 2          |                    |                    | 1            |                                 |   |  |  |
| 11                | 4114404          | <b>לכ</b> וים         | WASHER          | 2          |                    |                    |              |                                 |   |  |  |
| 13                | 4013896          | - "Nt                 | COVER           | 1          |                    |                    |              |                                 |   |  |  |
| 14                | 4157713          | J}*"#5                | PACKING         | 1          |                    |                    |              |                                 |   |  |  |
| 15                | A590110          | לפעים                 | WASHER          | 2          |                    | ~ 05450            | İ            |                                 |   |  |  |
| 16                | J901020          | #" <b>ኮ</b> ሶ         | BOLT            | 2          |                    | ~ 05450            | I            | J021025                         | 2 |  |  |
| 16                | J021025          | ሕ*ルト; <b>ዸ</b> ፈጸ     | BOLT; SEMS      | 2          |                    | 05451~             | <del>-</del> |                                 |   |  |  |
| 25                | 8036295          | t°>                   | PIN             | 1          |                    |                    |              |                                 |   |  |  |
| 27                | J932045          | 4.11.4                | BOLT            | 2          |                    |                    |              |                                 |   |  |  |
| 28                | A590920          | ワツシヤ;スプリング            | WASHER; SPRING  | 2          |                    |                    |              |                                 |   |  |  |
| 30                | J951020          | ナツト                   | NUT             | 4          |                    |                    |              |                                 |   |  |  |
| 31                | M222004          | #h                    | BOLT            | 2          |                    |                    | ļ            |                                 | 1 |  |  |
| 32                | 4101281          | 54 1.2                | SHIM 1.2        | 4          | R                  |                    |              |                                 |   |  |  |
| 33                | 3038442          | t°)                   | PIN             | 2          |                    |                    |              |                                 |   |  |  |
| 34                | 4201995          | ブ゛ツラング゙;ラバー           | BUSHING; RUBBER | 2          |                    |                    | 1            |                                 |   |  |  |
| 35                | 4200176          | ブ゛ヅシング゛;ラハ゛-          | BUSHING; RUBBER | 2          |                    |                    | '            | ,                               |   |  |  |
| 36                | 4201749          | ブ゛ツシング゛;ラハ゛-          | BUSHING; RUBBER | 2          | ·                  |                    | ļ            |                                 |   |  |  |
| 37                | 4201986          | フ゛ツラシグ;ラバー            | BUSHING; RUBBER | 1          |                    |                    |              |                                 | Ì |  |  |
| 38                | 4191977          | フ゛ツラコング;ラバー           | BUSHING; RUBBER | 2          |                    |                    |              |                                 |   |  |  |
| 39                | 4191978          | ブ゛ツシング゛;ラハ゛-          | BUSHING; RUBBER | 1          |                    |                    |              |                                 |   |  |  |
| 40                | 4199833          | フ*レート                 | PLATE           | ;          |                    |                    |              |                                 |   |  |  |
| 41                | 431578           | לאוב                  | CORK            | 3          | ·                  |                    |              |                                 | 1 |  |  |
| 43                | 4144511          | 54 3.2                | SHIM 3.2        | 1          | R                  |                    |              |                                 |   |  |  |
| 44                | 4144512          | 54 2.3                | SHIM 2.3        |            | R                  |                    |              |                                 |   |  |  |
| 45                | 4144513          | 54 1.2                | SHIM 1.2        | 2          | R                  |                    |              |                                 |   |  |  |
| 48                | 4207423          | フ"ツラング";ラバー           | BUSHING; RUBBER | 1          |                    | 05174~             |              |                                 |   |  |  |
|                   |                  |                       | ~               |            |                    |                    |              |                                 |   |  |  |
|                   |                  |                       |                 |            |                    |                    |              |                                 |   |  |  |
|                   |                  |                       |                 |            |                    |                    |              | <u> </u>                        |   |  |  |