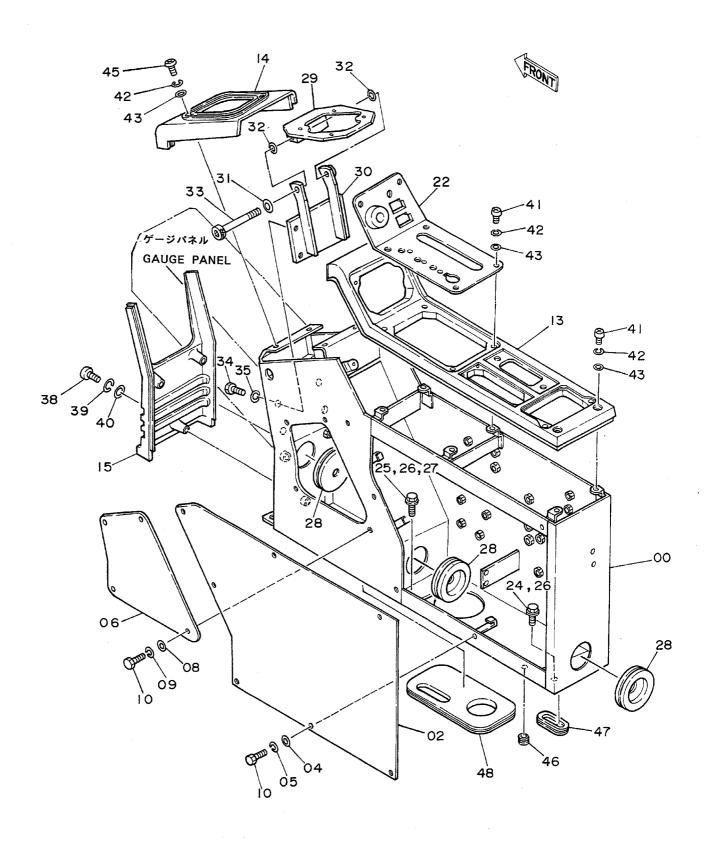

| <b>各</b>                                                                                          | Name                                  | 適用号機                                    | 頁    |
|---------------------------------------------------------------------------------------------------|---------------------------------------|-----------------------------------------|------|
|                                                                                                   | · · · · · · · · · · · · · · · · · · · | SERIAL NO.                              | PAGE |
| パイロット配管(3-1)                                                                                      | PILOT PIPINGS (3-1)                   |                                         | 06!  |
| パイロット配管(3-2)                                                                                      | PILOT PIPINGS (3-2)                   | ······································  | 06   |
| パイロット配管(3-3)                                                                                      | PILOT PIPINGS (3-3)                   |                                         | 069  |
| パイロット配管(4)                                                                                        | PILOT PIPINGS (4)                     | *************************************** | 07   |
| パイロット配管(5)                                                                                        | PILOT PIPINGS (5)                     | 444444444444444444444444444444444444444 | 07   |
| コントロールボックス(右) <sdi< td=""><td>K &gt; CONTROL BOX (R) <sdx></sdx></td><td></td><td>07!</td></sdi<> | K > CONTROL BOX (R) <sdx></sdx>       |                                         | 07!  |
| <br>コントロールボックス (右) <b><d b="" x<=""> )</d></b>                                                    | > CONTROL BOX (R) <dx></dx>           |                                         | 07   |
| コントロールボックス(左)                                                                                     | CONTROL BOX (L)                       |                                         | 079  |
| ゲージパネル <sdx></sdx>                                                                                | GAUGE PANEL <sdx></sdx>               | *************************************** | 08   |
| ゲージパネル <d x=""></d>                                                                               | GAUGE PANEL <dx></dx>                 |                                         | 083  |
| 電気部品(1) <sdx></sdx>                                                                               | ELECTRIC PARTS (1) <sdx></sdx>        |                                         | 08   |
| 電気部品(1) <d x=""></d>                                                                              | ELECTRIC PARTS (1) <dx></dx>          | *************************************** |      |
| 電気部品 (2) < SD X >                                                                                 | ELECTRIC PARTS (2) <sdx></sdx>        |                                         | 08   |
| 電気部品(2) <d x=""></d>                                                                              | ELECTRIC PARTS (2) <dx></dx>          | *************************************** | 09   |
| 電気部品(3)                                                                                           | ELECTRIC PARTS (3)                    |                                         | 09   |
| 電気部品(4) <sdx></sdx>                                                                               | ELECTRIC PARTS (4) <sdx></sdx>        |                                         | 09   |
| 電気部品 (4) <dx></dx>                                                                                | ELECTRIC PARTS (4) <dx></dx>          | *************************************** | 09   |
| 電気部品 (5) < SD X >                                                                                 | ELECTRIC PARTS (5) <sdx></sdx>        | *************************************** | 091  |
| 電気部品(5) <d x=""></d>                                                                              | ELECTRIC PARTS (5) <dx></dx>          | ######################################  | 10   |
| キャブグループ <sdx></sdx>                                                                               | CAB GROUP <sdx></sdx>                 |                                         | 10   |
| キャブグループ <d x=""></d>                                                                              | CAB GROUP <dx></dx>                   | *************************************** | 10   |
| ・キャブ(1) <sdx></sdx>                                                                               | •CAB (1) <sdx></sdx>                  |                                         | 10   |
| ・キャブ(1) <d x=""></d>                                                                              | •CAB (1) <dx></dx>                    |                                         | 10   |
| ・キャブ(2)                                                                                           | •CAB (2)                              | *************************************** | 11   |
| ・キャブ(3) <sdx></sdx>                                                                               | -CAB (3) <sdx></sdx>                  |                                         | 11   |
| ・キャブ(3) <dx></dx>                                                                                 | •CAB (3) <dx></dx>                    |                                         | 11   |
| ・キャブ (4)                                                                                          | •CÁB (4)                              |                                         | 11   |
| ・キャブ(5) <sdx></sdx>                                                                               | •CAB (5) <sdx></sdx>                  |                                         | 11   |
| ・キャブ(5) <dx></dx>                                                                                 | •CAB (5) <dx></dx>                    |                                         | 12   |
| ・キャブ(6)                                                                                           | •CAB (6)                              |                                         | 12   |
| シート                                                                                               | SEAT                                  |                                         | 12   |
| カバー(1)                                                                                            | COVER (1)                             | 05001~05699, 05705~0578                 | 3 12 |
| カバー(1)                                                                                            | COVER (1)                             | 05700~05704, 05784~                     | 12   |
| カバー (2)                                                                                           | COVER (2)                             |                                         | 13   |
| カバー(3)                                                                                            | COVER (3)                             |                                         | 13:  |
| ・ドアロック                                                                                            | •DOOR LOCK                            | *************************************** | 13!  |