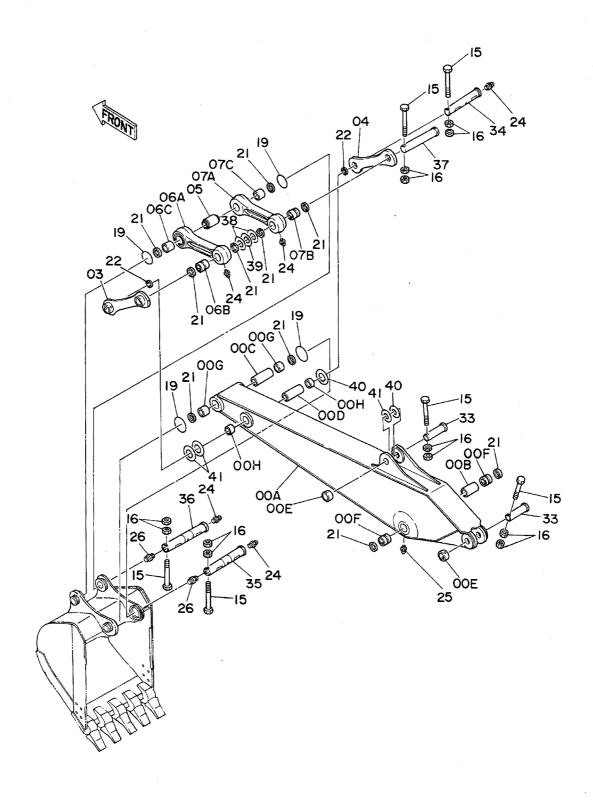

| 名称                      | Name Z                           | 用号機                                     | F                                                               |
|-------------------------|----------------------------------|-----------------------------------------|-----------------------------------------------------------------|
|                         | SE                               | RIAL NO.                                | 143  145  147  149  151  153  155  157  161  163  165  167  169 |
| エンジンカバー                 | ENGINE COVER                     |                                         | 17                                                              |
| アンダーカバー                 | UNDER COVER                      |                                         |                                                                 |
| カーヒータ <sdx></sdx>       | CAR HEATER <sdx></sdx>           | *************************************** |                                                                 |
|                         | CAR HEATER PIPINGS <sdx></sdx>   |                                         |                                                                 |
| トラック                    | TRACK                            |                                         |                                                                 |
| トラックフレーム (スタンダードトラック)   | TRACK FRAME (STD. TRACK)         |                                         | 14                                                              |
| トラックフレーム(LCトラック)        | TRACK FRAME (LC TRACK)           |                                         |                                                                 |
|                         |                                  | *************************************** |                                                                 |
| フロントアイドラ                | FRONT IDLER                      |                                         | 15                                                              |
| アジャスタ                   | ADJUSTER                         | ••••••••••••••••••••••••••••••••••••••• |                                                                 |
| 上ローラ                    | UPPER ROLLER                     |                                         | 15                                                              |
| 下ローラ(スタンダードトラック)        | LOWER ROLLER (STD. TRACK)        |                                         |                                                                 |
| 下ローラ(LCトラック)            | LOWER ROLLER (LC TRACK)          |                                         | 15                                                              |
| トラックリンク 600G(スタンダードトラック | ) TRACK-LINK 600G (STD. TRACK)   |                                         |                                                                 |
| トラックリンク 600G(LCトラック)    | TRACK-LINK 600G (LC TRACK)       | *************************************** |                                                                 |
| センタージョイント               | CENTER JOINT                     |                                         |                                                                 |
| 走行配管 (スタンダードトラック)       | TRAVEL PIPINGS (STD. TRACK)      |                                         | 16                                                              |
| 走行配管(LCトラック)            | TRAVEL PIPINGS (LC TRACK)        | *************************************** |                                                                 |
| フロントアタッチメント             | FRONT ATTACHMENT                 |                                         |                                                                 |
| ブーム                     | BOOM                             |                                         | 17                                                              |
| スタンダードアーム 2.96M         | STD. ARM 2.96M                   |                                         | 17                                                              |
| バケット 0. 9               | BUCKET 0.9                       |                                         |                                                                 |
| フロント配管                  | FRONT PIPINGS                    |                                         | 17                                                              |
| 給脂配管                    | LUBRICATE PIPINGS                |                                         | 17                                                              |
| C具及び予備品                 | TOOLS AND SPARE PAR              | TS                                      |                                                                 |
| 工具                      | TOOLS                            |                                         | 18                                                              |
| 子備品                     | SPARE PARTS                      |                                         | 18                                                              |
|                         |                                  |                                         |                                                                 |
| オプショナルパーツ               | OPTIONAL PARTS                   |                                         |                                                                 |
| ラジエータ(ウェービー フィン)        | RADIATOR (WAVY FIN)              |                                         | 18                                                              |
| 操作レバー(1)<4本レバー式>        | CONTROL LEVER (1) <4-LEVER TYPE> |                                         | 18                                                              |
| 操作レバー(2)<4本レバー式>        | CONTROL LEVER (2) <4-LEVER TYPE> |                                         | 18                                                              |
| パイロット配管 (5) <4本レバー式>    | PILOT PIPINGS (5) <4-LEVER TYPE> | *************************************** | 19                                                              |