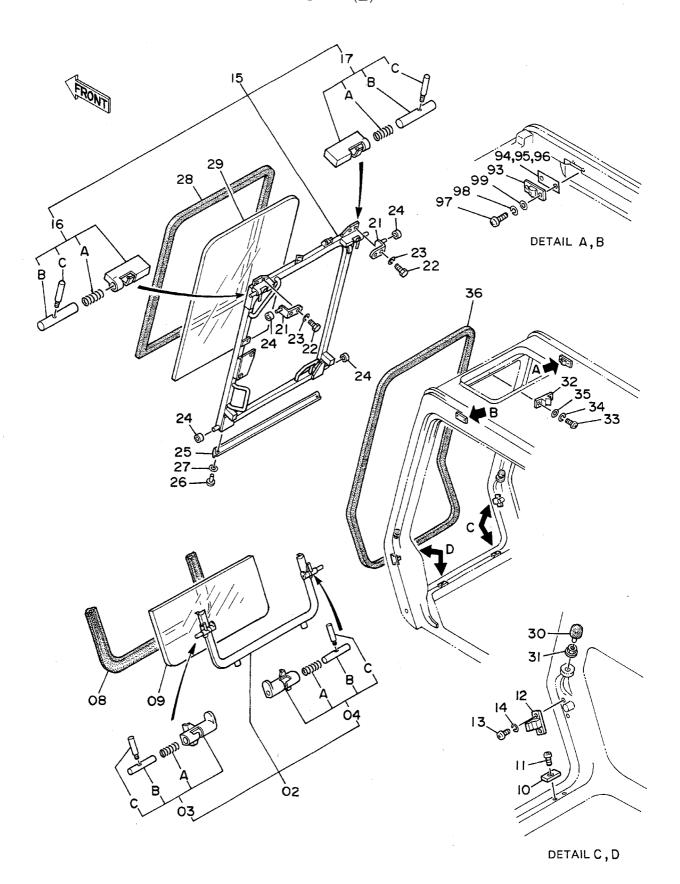

| <b>各</b>                                                                                          | Name                                  | 適用号機                                    | 頁    |
|---------------------------------------------------------------------------------------------------|---------------------------------------|-----------------------------------------|------|
|                                                                                                   | · · · · · · · · · · · · · · · · · · · | SERIAL NO.                              | PAGE |
| パイロット配管(3-1)                                                                                      | PILOT PIPINGS (3-1)                   |                                         | 06!  |
| パイロット配管(3-2)                                                                                      | PILOT PIPINGS (3-2)                   | ······································  | 06   |
| パイロット配管(3-3)                                                                                      | PILOT PIPINGS (3-3)                   |                                         | 069  |
| パイロット配管(4)                                                                                        | PILOT PIPINGS (4)                     | *************************************** | 07   |
| パイロット配管(5)                                                                                        | PILOT PIPINGS (5)                     | 444444444444444444444444444444444444444 | 07   |
| コントロールボックス(右) <sdi< td=""><td>K &gt; CONTROL BOX (R) <sdx></sdx></td><td></td><td>07!</td></sdi<> | K > CONTROL BOX (R) <sdx></sdx>       |                                         | 07!  |
| <br>コントロールボックス (右) <b><d b="" x<=""> )</d></b>                                                    | > CONTROL BOX (R) <dx></dx>           |                                         | 07   |
| コントロールボックス(左)                                                                                     | CONTROL BOX (L)                       |                                         | 079  |
| ゲージパネル <sdx></sdx>                                                                                | GAUGE PANEL <sdx></sdx>               | *************************************** | 08   |
| ゲージパネル <d x=""></d>                                                                               | GAUGE PANEL <dx></dx>                 |                                         | 083  |
| 電気部品(1) <sdx></sdx>                                                                               | ELECTRIC PARTS (1) <sdx></sdx>        |                                         | 08   |
| 電気部品(1) <d x=""></d>                                                                              | ELECTRIC PARTS (1) <dx></dx>          | *************************************** |      |
| 電気部品 (2) < SD X >                                                                                 | ELECTRIC PARTS (2) <sdx></sdx>        |                                         | 08   |
| 電気部品(2) <d x=""></d>                                                                              | ELECTRIC PARTS (2) <dx></dx>          | *************************************** | 09   |
| 電気部品(3)                                                                                           | ELECTRIC PARTS (3)                    |                                         | 09   |
| 電気部品(4) <sdx></sdx>                                                                               | ELECTRIC PARTS (4) <sdx></sdx>        |                                         | 09   |
| 電気部品 (4) <dx></dx>                                                                                | ELECTRIC PARTS (4) <dx></dx>          | *************************************** | 09   |
| 電気部品 (5) < SD X >                                                                                 | ELECTRIC PARTS (5) <sdx></sdx>        | *************************************** | 091  |
| 電気部品(5) <d x=""></d>                                                                              | ELECTRIC PARTS (5) <dx></dx>          | ######################################  | 10   |
| キャブグループ <sdx></sdx>                                                                               | CAB GROUP <sdx></sdx>                 |                                         | 10   |
| キャブグループ <d x=""></d>                                                                              | CAB GROUP <dx></dx>                   | *************************************** | 10   |
| ・キャブ(1) <sdx></sdx>                                                                               | •CAB (1) <sdx></sdx>                  |                                         | 10   |
| ・キャブ(1) <d x=""></d>                                                                              | •CAB (1) <dx></dx>                    |                                         | 10   |
| ・キャブ(2)                                                                                           | •CAB (2)                              | *************************************** | 11   |
| ・キャブ(3) <sdx></sdx>                                                                               | -CAB (3) <sdx></sdx>                  |                                         | 11   |
| ・キャブ(3) <dx></dx>                                                                                 | •CAB (3) <dx></dx>                    |                                         | 11   |
| ・キャブ (4)                                                                                          | •CÁB (4)                              |                                         | 11   |
| ・キャブ(5) <sdx></sdx>                                                                               | •CAB (5) <sdx></sdx>                  |                                         | 11   |
| ・キャブ(5) <dx></dx>                                                                                 | •CAB (5) <dx></dx>                    |                                         | 12   |
| ・キャブ(6)                                                                                           | •CAB (6)                              |                                         | 12   |
| シート                                                                                               | SEAT                                  |                                         | 12   |
| カバー(1)                                                                                            | COVER (1)                             | 05001~05699, 05705~0578                 | 3 12 |
| カバー(1)                                                                                            | COVER (1)                             | 05700~05704, 05784~                     | 12   |
| カバー (2)                                                                                           | COVER (2)                             |                                         | 13   |
| カバー(3)                                                                                            | COVER (3)                             |                                         | 13:  |
| ・ドアロック                                                                                            | •DOOR LOCK                            | *************************************** | 13!  |