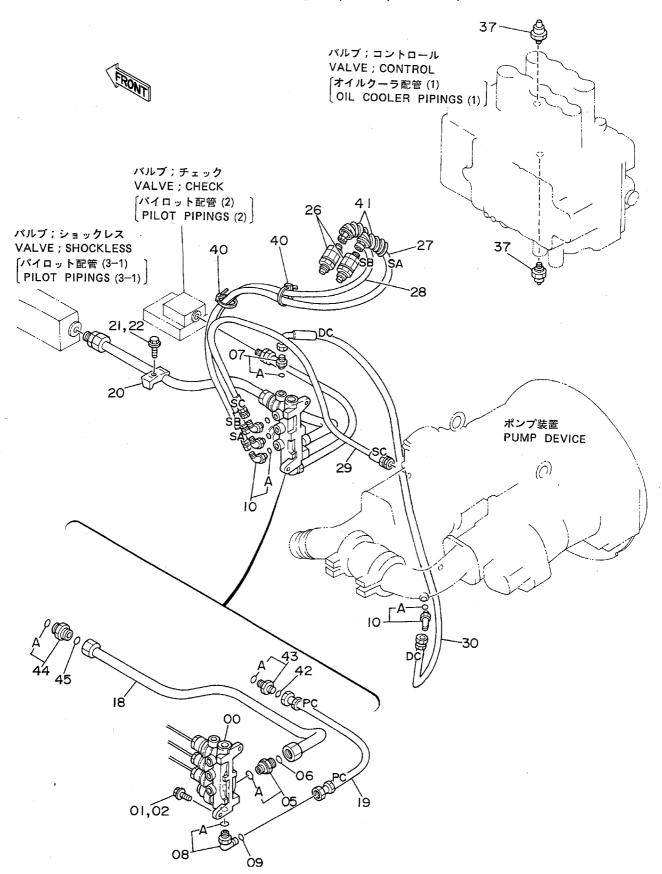

#### 目 次 CONTENTS

名 称

Name 適用号機 頁

|                              |                                      | SERIAL NO.               | PAGE |
|------------------------------|--------------------------------------|--------------------------|------|
| - 部旋回体                       | SUPERSTRUCTURE                       |                          |      |
| フレーム                         | FRAME                                |                          | 001  |
| エンジン                         | ENGINE                               |                          | 003  |
| ラジエータ                        | RADIATOR                             |                          | 005  |
| エアクリーナ                       | AIR CLEANER                          |                          | 007  |
| マフラー                         | MUFFLER                              |                          | 009  |
| パイパスフィルタ(エンジンオイル)            | BYPASS FILTER (ENGINE DIL)           |                          | 011  |
| 燃料タンク                        | FUEL TANK                            |                          | 013  |
| ポンプ装置                        | PUMP DEVICE                          |                          | 015  |
| 旋回装置                         | SWING DEVICE                         | ,                        | 017  |
| オイルタンク                       | OIL TANK                             |                          | 019  |
| オイルクーラ配管(1)                  | OIL COOLER PIPINGS (1)               | 05001~05078, 05089~05108 | 021  |
| オイルクーラ配管(1)                  | OIL COOLER PIPINGS (1)               | 05079~05088, 05109~      | 023  |
| オイルクーラ配管(2)                  | OIL COOLER PIPINGS (2)               |                          | 025  |
| オイルクーラ配管(3)                  | OIL COOLER PIPINGS (3)               |                          | 027  |
| 本体配管(1)                      | MAIN PIPINGS (1)                     | 05001~05699, 05705~05783 | 029  |
| 本体配管(1)                      | MAIN PIPINGS (1)                     | 05700~05704, 05784~      | 031  |
| 本体配管(2)                      | MAIN PIPINGS (2)                     | 05001~05699, 05705~05783 | 033  |
| 本体配管(2)                      | MAIN PIPINGS (2)                     | 05700~05704. 05784~      | 035  |
| 本体配管(3)                      | MAIN PIPINGS (3)                     |                          | 037  |
| エンジンコントロールレバー(1)             | ENGINE CONTROL LEVER (1)             | 05001~05128              | 039  |
| エンジンコントロールレバー (1)            | ENGINE CONTROL LEVER (1)             | 05129~05642              | 041  |
| エンジンコントロールレバー(1)             | ENGINE CONTROL LEVER (1)             | 05643~                   | 043  |
| エンジンコントロールレバー(2) <sdx></sdx> | ENGINE CONTROL LEVER (2) <sdx></sdx> |                          | 045  |
| エンジンコントロールレバー(2) <dx></dx>   | ENGINE CONTROL LEVER (2) <dx></dx>   |                          | 047  |
| 操作レバー(1)                     | CONTROL LEVER (1)                    |                          | 049  |
| 操作レバー(2) <sdx></sdx>         | CONTROL LEVER (2) <sdx></sdx>        |                          | 051  |
| 操作レバー(2) <d x=""></d>        | CONTROL LEVER (2) <dx></dx>          |                          | 053  |
| パイロット配管(1-1) <sdx></sdx>     | PILOT PIPINGS (1-1) <sdx></sdx>      |                          | 05   |
| パイロット配管(1 – 1) <d x=""></d>  | PILOT PIPINGS (1-1) <dx></dx>        |                          | 057  |
| パイロット配管(1-2)                 | PILOT PIPINGS (1-2)                  |                          | 059  |
| パイロット配管(2) <sdx></sdx>       | PILOT PIPINGS (2) (SDX)              |                          | 061  |
| パイロット配管(2) <d x=""></d>      | PILOT PIPINGS (2) <dx></dx>          |                          | 063  |