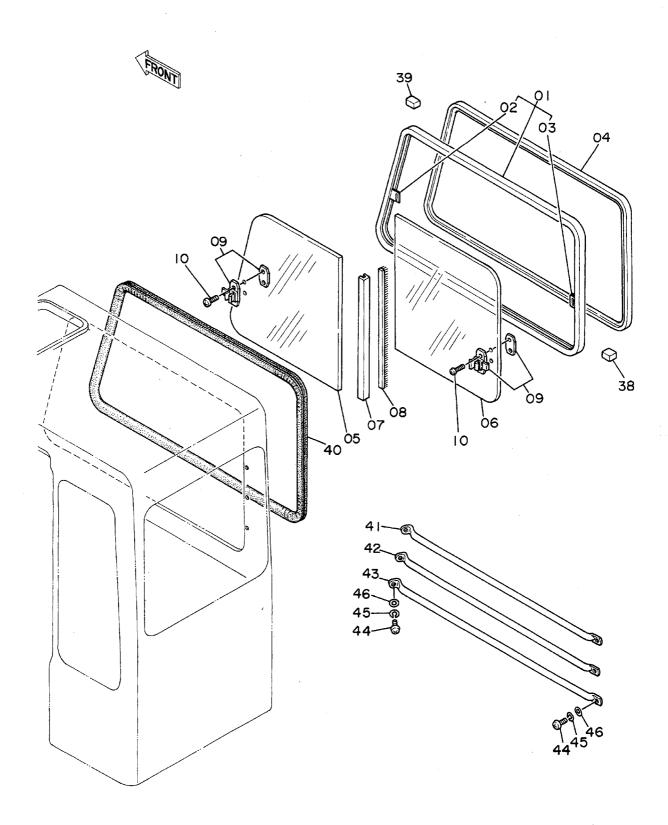

| <b>各</b>                                                                                          | Name                                  | 適用号機                                    | 頁    |
|---------------------------------------------------------------------------------------------------|---------------------------------------|-----------------------------------------|------|
|                                                                                                   | · · · · · · · · · · · · · · · · · · · | SERIAL NO.                              | PAGE |
| パイロット配管(3-1)                                                                                      | PILOT PIPINGS (3-1)                   |                                         | 06!  |
| パイロット配管(3-2)                                                                                      | PILOT PIPINGS (3-2)                   | ······································  | 06   |
| パイロット配管(3-3)                                                                                      | PILOT PIPINGS (3-3)                   |                                         | 069  |
| パイロット配管(4)                                                                                        | PILOT PIPINGS (4)                     | *************************************** | 07   |
| パイロット配管(5)                                                                                        | PILOT PIPINGS (5)                     | 444444444444444444444444444444444444444 | 07   |
| コントロールボックス(右) <sdi< td=""><td>K &gt; CONTROL BOX (R) <sdx></sdx></td><td></td><td>07!</td></sdi<> | K > CONTROL BOX (R) <sdx></sdx>       |                                         | 07!  |
| <br>コントロールボックス (右) <b><d b="" x<=""> )</d></b>                                                    | > CONTROL BOX (R) <dx></dx>           |                                         | 07   |
| コントロールボックス(左)                                                                                     | CONTROL BOX (L)                       |                                         | 079  |
| ゲージパネル <sdx></sdx>                                                                                | GAUGE PANEL <sdx></sdx>               | *************************************** | 08   |
| ゲージパネル <d x=""></d>                                                                               | GAUGE PANEL <dx></dx>                 |                                         | 083  |
| 電気部品(1) <sdx></sdx>                                                                               | ELECTRIC PARTS (1) <sdx></sdx>        |                                         | 08   |
| 電気部品(1) <d x=""></d>                                                                              | ELECTRIC PARTS (1) <dx></dx>          | *************************************** |      |
| 電気部品 (2) < SD X >                                                                                 | ELECTRIC PARTS (2) <sdx></sdx>        |                                         | 08   |
| 電気部品(2) <d x=""></d>                                                                              | ELECTRIC PARTS (2) <dx></dx>          | *************************************** | 09   |
| 電気部品(3)                                                                                           | ELECTRIC PARTS (3)                    |                                         | 09   |
| 電気部品(4) <sdx></sdx>                                                                               | ELECTRIC PARTS (4) <sdx></sdx>        |                                         | 09   |
| 電気部品 (4) <dx></dx>                                                                                | ELECTRIC PARTS (4) <dx></dx>          | *************************************** | 09   |
| 電気部品 (5) < SD X >                                                                                 | ELECTRIC PARTS (5) <sdx></sdx>        | *************************************** | 091  |
| 電気部品(5) <d x=""></d>                                                                              | ELECTRIC PARTS (5) <dx></dx>          | ######################################  | 10   |
| キャブグループ <sdx></sdx>                                                                               | CAB GROUP <sdx></sdx>                 |                                         | 10   |
| キャブグループ <d x=""></d>                                                                              | CAB GROUP <dx></dx>                   | *************************************** | 10   |
| ・キャブ(1) <sdx></sdx>                                                                               | •CAB (1) <sdx></sdx>                  |                                         | 10   |
| ・キャブ(1) <d x=""></d>                                                                              | •CAB (1) <dx></dx>                    |                                         | 10   |
| ・キャブ(2)                                                                                           | •CAB (2)                              | *************************************** | 11   |
| ・キャブ(3) <sdx></sdx>                                                                               | -CAB (3) <sdx></sdx>                  |                                         | 11   |
| ・キャブ(3) <dx></dx>                                                                                 | •CAB (3) <dx></dx>                    |                                         | 11   |
| ・キャブ (4)                                                                                          | •CÁB (4)                              |                                         | 11   |
| ・キャブ(5) <sdx></sdx>                                                                               | •CAB (5) <sdx></sdx>                  |                                         | 11   |
| ・キャブ(5) <dx></dx>                                                                                 | •CAB (5) <dx></dx>                    |                                         | 12   |
| ・キャブ(6)                                                                                           | •CAB (6)                              |                                         | 12   |
| シート                                                                                               | SEAT                                  |                                         | 12   |
| カバー(1)                                                                                            | COVER (1)                             | 05001~05699, 05705~0578                 | 3 12 |
| カバー(1)                                                                                            | COVER (1)                             | 05700~05704, 05784~                     | 12   |
| カバー (2)                                                                                           | COVER (2)                             |                                         | 13   |
| カバー(3)                                                                                            | COVER (3)                             |                                         | 13:  |
| ・ドアロック                                                                                            | •DOOR LOCK                            | *************************************** | 13!  |