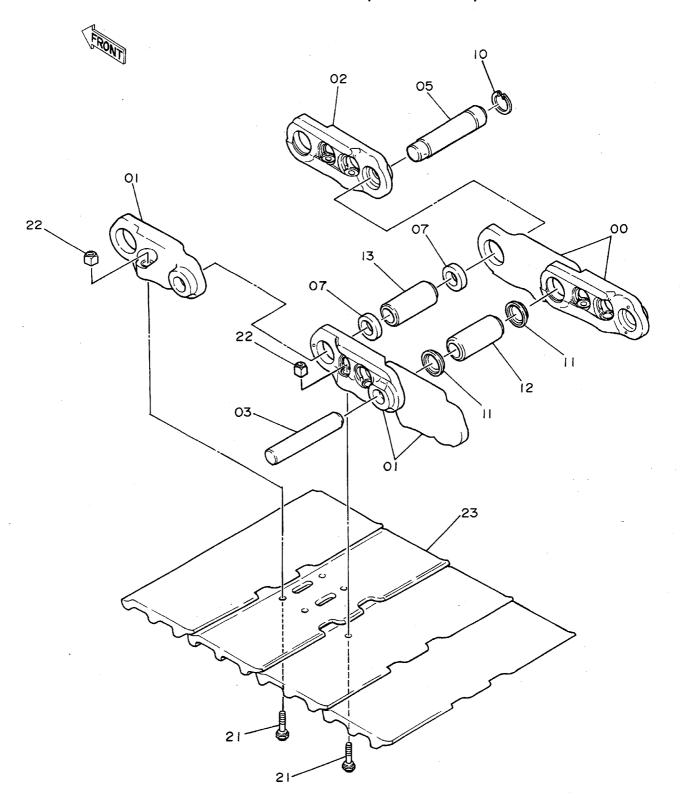

| 名称                      | Name Z                           | 用号機                                     | F                                                               |
|-------------------------|----------------------------------|-----------------------------------------|-----------------------------------------------------------------|
|                         | SE                               | RIAL NO.                                | 143  145  147  149  151  153  155  157  161  163  165  167  169 |
| エンジンカバー                 | ENGINE COVER                     |                                         | 17                                                              |
| アンダーカバー                 | UNDER COVER                      |                                         |                                                                 |
| カーヒータ <sdx></sdx>       | CAR HEATER <sdx></sdx>           | *************************************** |                                                                 |
|                         | CAR HEATER PIPINGS <sdx></sdx>   |                                         |                                                                 |
| トラック                    | TRACK                            |                                         |                                                                 |
| トラックフレーム (スタンダードトラック)   | TRACK FRAME (STD. TRACK)         |                                         | 14                                                              |
| トラックフレーム(LCトラック)        | TRACK FRAME (LC TRACK)           |                                         |                                                                 |
|                         |                                  | *************************************** |                                                                 |
| フロントアイドラ                | FRONT IDLER                      |                                         | 15                                                              |
| アジャスタ                   | ADJUSTER                         | ••••••••••••••••••••••••••••••••••••••• |                                                                 |
| 上ローラ                    | UPPER ROLLER                     |                                         | 15                                                              |
| 下ローラ(スタンダードトラック)        | LOWER ROLLER (STD. TRACK)        |                                         |                                                                 |
| 下ローラ(LCトラック)            | LOWER ROLLER (LC TRACK)          |                                         | 15                                                              |
| トラックリンク 600G(スタンダードトラック | ) TRACK-LINK 600G (STD. TRACK)   |                                         |                                                                 |
| トラックリンク 600G(LCトラック)    | TRACK-LINK 600G (LC TRACK)       | *************************************** |                                                                 |
| センタージョイント               | CENTER JOINT                     |                                         |                                                                 |
| 走行配管 (スタンダードトラック)       | TRAVEL PIPINGS (STD. TRACK)      |                                         | 16                                                              |
| 走行配管(LCトラック)            | TRAVEL PIPINGS (LC TRACK)        | *************************************** |                                                                 |
| フロントアタッチメント             | FRONT ATTACHMENT                 |                                         |                                                                 |
| ブーム                     | BOOM                             |                                         | 17                                                              |
| スタンダードアーム 2.96M         | STD. ARM 2.96M                   |                                         | 17                                                              |
| バケット 0. 9               | BUCKET 0.9                       |                                         |                                                                 |
| フロント配管                  | FRONT PIPINGS                    |                                         | 17                                                              |
| 給脂配管                    | LUBRICATE PIPINGS                |                                         | 17                                                              |
| C具及び予備品                 | TOOLS AND SPARE PAR              | TS                                      |                                                                 |
| 工具                      | TOOLS                            |                                         | 18                                                              |
| 子備品                     | SPARE PARTS                      |                                         | 18                                                              |
|                         |                                  |                                         |                                                                 |
| オプショナルパーツ               | OPTIONAL PARTS                   |                                         |                                                                 |
| ラジエータ(ウェービー フィン)        | RADIATOR (WAVY FIN)              |                                         | 18                                                              |
| 操作レバー(1)<4本レバー式>        | CONTROL LEVER (1) <4-LEVER TYPE> |                                         | 18                                                              |
| 操作レバー(2)<4本レバー式>        | CONTROL LEVER (2) <4-LEVER TYPE> |                                         | 18                                                              |
| パイロット配管 (5) <4本レバー式>    | PILOT PIPINGS (5) <4-LEVER TYPE> | *************************************** | 19                                                              |