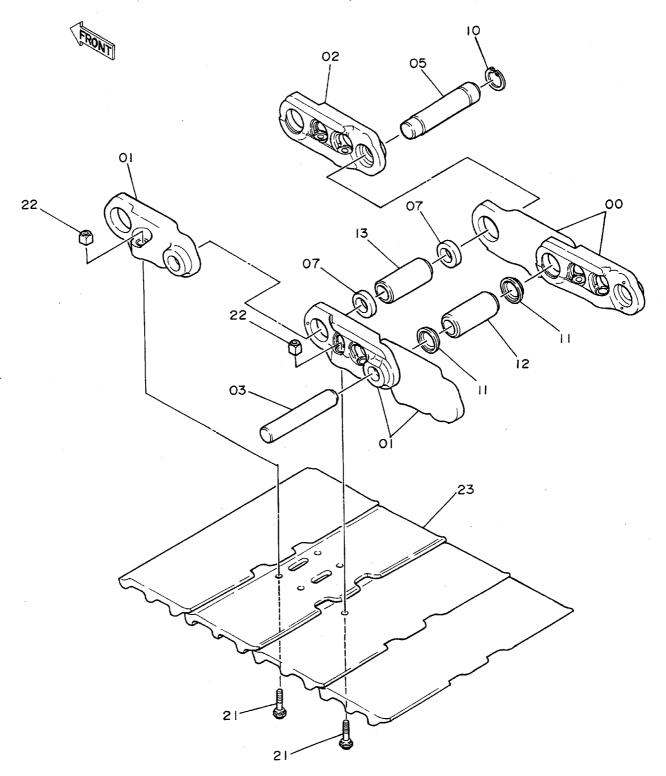

| 名称                      | Name Z                           | 用号機                                     | F                                                               |
|-------------------------|----------------------------------|-----------------------------------------|-----------------------------------------------------------------|
|                         | SE                               | RIAL NO.                                | 143  145  147  149  151  153  155  157  161  163  165  167  169 |
| エンジンカバー                 | ENGINE COVER                     |                                         | 17                                                              |
| アンダーカバー                 | UNDER COVER                      |                                         |                                                                 |
| カーヒータ <sdx></sdx>       | CAR HEATER <sdx></sdx>           | *************************************** |                                                                 |
|                         | CAR HEATER PIPINGS <sdx></sdx>   |                                         |                                                                 |
| トラック                    | TRACK                            |                                         |                                                                 |
| トラックフレーム (スタンダードトラック)   | TRACK FRAME (STD. TRACK)         |                                         | 14                                                              |
| トラックフレーム(LCトラック)        | TRACK FRAME (LC TRACK)           |                                         |                                                                 |
|                         |                                  | *************************************** |                                                                 |
| フロントアイドラ                | FRONT IDLER                      |                                         | 15                                                              |
| アジャスタ                   | ADJUSTER                         | ••••••••••••••••••••••••••••••••••••••• |                                                                 |
| 上ローラ                    | UPPER ROLLER                     |                                         | 15                                                              |
| 下ローラ(スタンダードトラック)        | LOWER ROLLER (STD. TRACK)        |                                         |                                                                 |
| 下ローラ(LCトラック)            | LOWER ROLLER (LC TRACK)          |                                         | 15                                                              |
| トラックリンク 600G(スタンダードトラック | ) TRACK-LINK 600G (STD. TRACK)   |                                         |                                                                 |
| トラックリンク 600G(LCトラック)    | TRACK-LINK 600G (LC TRACK)       | *************************************** |                                                                 |
| センタージョイント               | CENTER JOINT                     |                                         |                                                                 |
| 走行配管 (スタンダードトラック)       | TRAVEL PIPINGS (STD. TRACK)      |                                         | 16                                                              |
| 走行配管(LCトラック)            | TRAVEL PIPINGS (LC TRACK)        | *************************************** |                                                                 |
| フロントアタッチメント             | FRONT ATTACHMENT                 |                                         |                                                                 |
| ブーム                     | BOOM                             |                                         | 17                                                              |
| スタンダードアーム 2.96M         | STD. ARM 2.96M                   |                                         | 17                                                              |
| バケット 0. 9               | BUCKET 0.9                       |                                         |                                                                 |
| フロント配管                  | FRONT PIPINGS                    |                                         | 17                                                              |
| 給脂配管                    | LUBRICATE PIPINGS                |                                         | 17                                                              |
| C具及び予備品                 | TOOLS AND SPARE PAR              | TS                                      |                                                                 |
| 工具                      | TOOLS                            |                                         | 18                                                              |
| 子備品                     | SPARE PARTS                      |                                         | 18                                                              |
|                         |                                  |                                         |                                                                 |
| オプショナルパーツ               | OPTIONAL PARTS                   |                                         |                                                                 |
| ラジエータ(ウェービー フィン)        | RADIATOR (WAVY FIN)              |                                         | 18                                                              |
| 操作レバー(1)<4本レバー式>        | CONTROL LEVER (1) <4-LEVER TYPE> |                                         | 18                                                              |
| 操作レバー(2)<4本レバー式>        | CONTROL LEVER (2) <4-LEVER TYPE> |                                         | 18                                                              |
| パイロット配管 (5) <4本レバー式>    | PILOT PIPINGS (5) <4-LEVER TYPE> | *************************************** | 19                                                              |