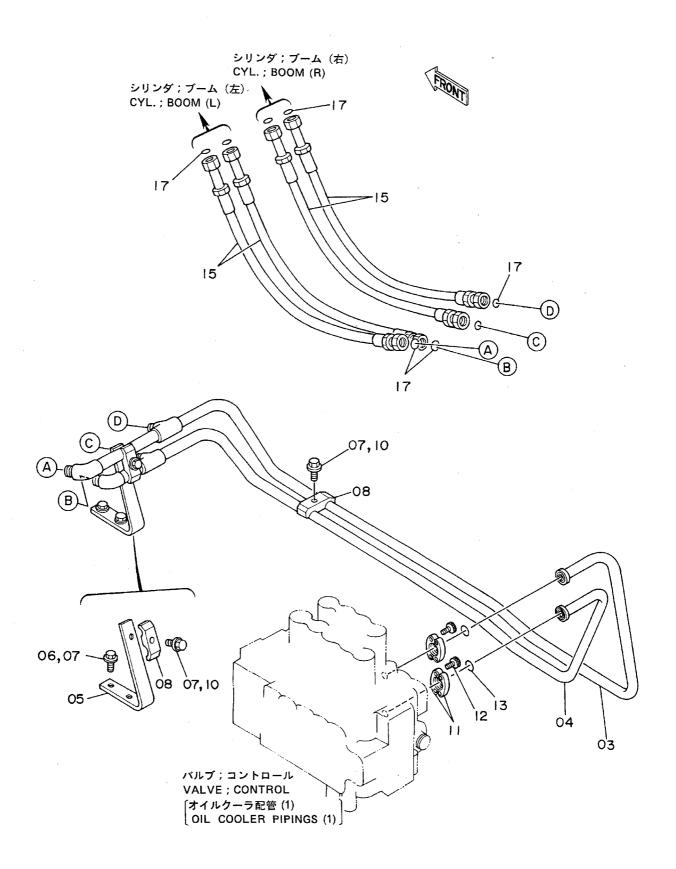

#### 目 次 CONTENTS

名 称

Name 適用号機 頁

|                              |                                      | SERIAL NO.               | PAGE |
|------------------------------|--------------------------------------|--------------------------|------|
| - 部旋回体                       | SUPERSTRUCTURE                       |                          |      |
| フレーム                         | FRAME                                |                          | 001  |
| エンジン                         | ENGINE                               |                          | 003  |
| ラジエータ                        | RADIATOR                             |                          | 005  |
| エアクリーナ                       | AIR CLEANER                          |                          | 007  |
| マフラー                         | MUFFLER                              |                          | 009  |
| パイパスフィルタ(エンジンオイル)            | BYPASS FILTER (ENGINE DIL)           |                          | 011  |
| 燃料タンク                        | FUEL TANK                            |                          | 013  |
| ポンプ装置                        | PUMP DEVICE                          |                          | 015  |
| 旋回装置                         | SWING DEVICE                         | ,                        | 017  |
| オイルタンク                       | OIL TANK                             |                          | 019  |
| オイルクーラ配管(1)                  | OIL COOLER PIPINGS (1)               | 05001~05078, 05089~05108 | 021  |
| オイルクーラ配管(1)                  | OIL COOLER PIPINGS (1)               | 05079~05088, 05109~      | 023  |
| オイルクーラ配管(2)                  | OIL COOLER PIPINGS (2)               |                          | 025  |
| オイルクーラ配管(3)                  | OIL COOLER PIPINGS (3)               |                          | 027  |
| 本体配管(1)                      | MAIN PIPINGS (1)                     | 05001~05699, 05705~05783 | 029  |
| 本体配管(1)                      | MAIN PIPINGS (1)                     | 05700~05704, 05784~      | 031  |
| 本体配管(2)                      | MAIN PIPINGS (2)                     | 05001~05699, 05705~05783 | 033  |
| 本体配管(2)                      | MAIN PIPINGS (2)                     | 05700~05704. 05784~      | 035  |
| 本体配管(3)                      | MAIN PIPINGS (3)                     |                          | 037  |
| エンジンコントロールレバー(1)             | ENGINE CONTROL LEVER (1)             | 05001~05128              | 039  |
| エンジンコントロールレバー (1)            | ENGINE CONTROL LEVER (1)             | 05129~05642              | 041  |
| エンジンコントロールレバー(1)             | ENGINE CONTROL LEVER (1)             | 05643~                   | 043  |
| エンジンコントロールレバー(2) <sdx></sdx> | ENGINE CONTROL LEVER (2) <sdx></sdx> |                          | 045  |
| エンジンコントロールレバー(2) <dx></dx>   | ENGINE CONTROL LEVER (2) <dx></dx>   |                          | 047  |
| 操作レバー(1)                     | CONTROL LEVER (1)                    |                          | 049  |
| 操作レバー(2) <sdx></sdx>         | CONTROL LEVER (2) <sdx></sdx>        |                          | 051  |
| 操作レバー(2) <d x=""></d>        | CONTROL LEVER (2) <dx></dx>          |                          | 053  |
| パイロット配管(1-1) <sdx></sdx>     | PILOT PIPINGS (1-1) <sdx></sdx>      |                          | 05   |
| パイロット配管(1 – 1) <d x=""></d>  | PILOT PIPINGS (1-1) <dx></dx>        |                          | 057  |
| パイロット配管(1-2)                 | PILOT PIPINGS (1-2)                  |                          | 059  |
| パイロット配管(2) <sdx></sdx>       | PILOT PIPINGS (2) (SDX)              |                          | 061  |
| パイロット配管(2) <d x=""></d>      | PILOT PIPINGS (2) <dx></dx>          |                          | 063  |