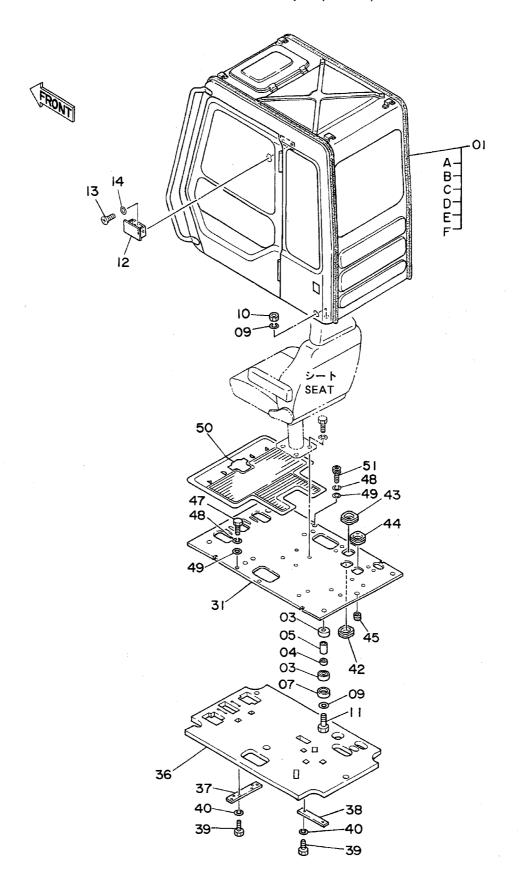

| <b>各</b>                                                                                          | Name                                  | 適用号機                                    | 頁    |
|---------------------------------------------------------------------------------------------------|---------------------------------------|-----------------------------------------|------|
|                                                                                                   | · · · · · · · · · · · · · · · · · · · | SERIAL NO.                              | PAGE |
| パイロット配管(3-1)                                                                                      | PILOT PIPINGS (3-1)                   |                                         | 06!  |
| パイロット配管(3-2)                                                                                      | PILOT PIPINGS (3-2)                   | ······································  | 06   |
| パイロット配管(3-3)                                                                                      | PILOT PIPINGS (3-3)                   |                                         | 069  |
| パイロット配管(4)                                                                                        | PILOT PIPINGS (4)                     | *************************************** | 07   |
| パイロット配管(5)                                                                                        | PILOT PIPINGS (5)                     | 444444444444444444444444444444444444444 | 07   |
| コントロールボックス(右) <sdi< td=""><td>K &gt; CONTROL BOX (R) <sdx></sdx></td><td></td><td>07!</td></sdi<> | K > CONTROL BOX (R) <sdx></sdx>       |                                         | 07!  |
| <br>コントロールボックス (右) <b><d b="" x<=""> )</d></b>                                                    | > CONTROL BOX (R) <dx></dx>           |                                         | 07   |
| コントロールボックス(左)                                                                                     | CONTROL BOX (L)                       |                                         | 079  |
| ゲージパネル <sdx></sdx>                                                                                | GAUGE PANEL <sdx></sdx>               | *************************************** | 08   |
| ゲージパネル <d x=""></d>                                                                               | GAUGE PANEL <dx></dx>                 |                                         | 083  |
| 電気部品(1) <sdx></sdx>                                                                               | ELECTRIC PARTS (1) <sdx></sdx>        |                                         | 08   |
| 電気部品(1) <d x=""></d>                                                                              | ELECTRIC PARTS (1) <dx></dx>          | *************************************** |      |
| 電気部品 (2) < SD X >                                                                                 | ELECTRIC PARTS (2) <sdx></sdx>        |                                         | 08   |
| 電気部品(2) <d x=""></d>                                                                              | ELECTRIC PARTS (2) <dx></dx>          | *************************************** | 09   |
| 電気部品(3)                                                                                           | ELECTRIC PARTS (3)                    |                                         | 09   |
| 電気部品(4) <sdx></sdx>                                                                               | ELECTRIC PARTS (4) <sdx></sdx>        |                                         | 09   |
| 電気部品 (4) <dx></dx>                                                                                | ELECTRIC PARTS (4) <dx></dx>          | *************************************** | 09   |
| 電気部品 (5) < SD X >                                                                                 | ELECTRIC PARTS (5) <sdx></sdx>        | *************************************** | 091  |
| 電気部品(5) <d x=""></d>                                                                              | ELECTRIC PARTS (5) <dx></dx>          | ######################################  | 10   |
| キャブグループ <sdx></sdx>                                                                               | CAB GROUP <sdx></sdx>                 |                                         | 10   |
| キャブグループ <d x=""></d>                                                                              | CAB GROUP <dx></dx>                   | *************************************** | 10   |
| ・キャブ(1) <sdx></sdx>                                                                               | •CAB (1) <sdx></sdx>                  |                                         | 10   |
| ・キャブ(1) <d x=""></d>                                                                              | •CAB (1) <dx></dx>                    |                                         | 10   |
| ・キャブ(2)                                                                                           | •CAB (2)                              | *************************************** | 11   |
| ・キャブ(3) <sdx></sdx>                                                                               | -CAB (3) <sdx></sdx>                  |                                         | 11   |
| ・キャブ(3) <dx></dx>                                                                                 | •CAB (3) <dx></dx>                    |                                         | 11   |
| ・キャブ (4)                                                                                          | •CÁB (4)                              |                                         | 11   |
| ・キャブ(5) <sdx></sdx>                                                                               | •CAB (5) <sdx></sdx>                  |                                         | 11   |
| ・キャブ(5) <dx></dx>                                                                                 | •CAB (5) <dx></dx>                    |                                         | 12   |
| ・キャブ(6)                                                                                           | •CAB (6)                              |                                         | 12   |
| シート                                                                                               | SEAT                                  |                                         | 12   |
| カバー(1)                                                                                            | COVER (1)                             | 05001~05699, 05705~0578                 | 3 12 |
| カバー(1)                                                                                            | COVER (1)                             | 05700~05704, 05784~                     | 12   |
| カバー (2)                                                                                           | COVER (2)                             |                                         | 13   |
| カバー(3)                                                                                            | COVER (3)                             |                                         | 13:  |
| ・ドアロック                                                                                            | •DOOR LOCK                            | *************************************** | 13!  |