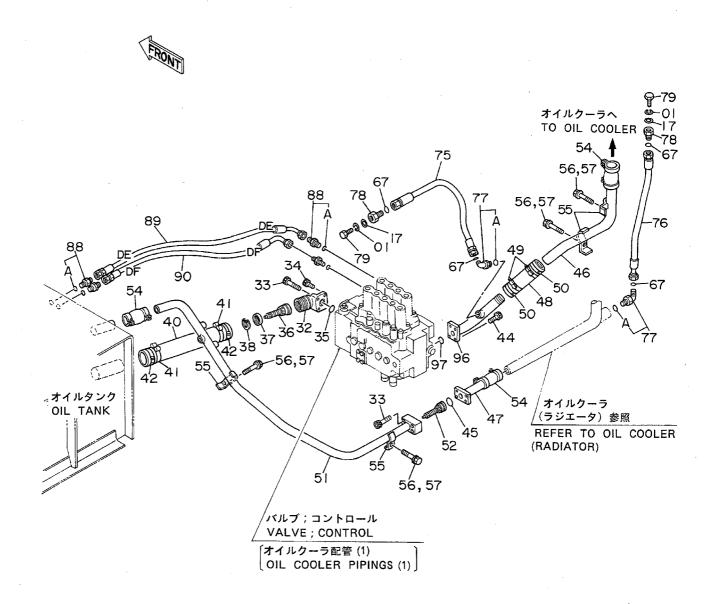

#### 目 次 CONTENTS

名 称

Name 適用号機 頁

|                              |                                      | SERIAL NO.               | PAGE |
|------------------------------|--------------------------------------|--------------------------|------|
| - 部旋回体                       | SUPERSTRUCTURE                       |                          |      |
| フレーム                         | FRAME                                |                          | 001  |
| エンジン                         | ENGINE                               |                          | 003  |
| ラジエータ                        | RADIATOR                             |                          | 005  |
| エアクリーナ                       | AIR CLEANER                          |                          | 007  |
| マフラー                         | MUFFLER                              |                          | 009  |
| パイパスフィルタ(エンジンオイル)            | BYPASS FILTER (ENGINE DIL)           |                          | 011  |
| 燃料タンク                        | FUEL TANK                            |                          | 013  |
| ポンプ装置                        | PUMP DEVICE                          |                          | 015  |
| 旋回装置                         | SWING DEVICE                         | ,                        | 017  |
| オイルタンク                       | OIL TANK                             |                          | 019  |
| オイルクーラ配管(1)                  | OIL COOLER PIPINGS (1)               | 05001~05078, 05089~05108 | 021  |
| オイルクーラ配管(1)                  | OIL COOLER PIPINGS (1)               | 05079~05088, 05109~      | 023  |
| オイルクーラ配管(2)                  | OIL COOLER PIPINGS (2)               |                          | 025  |
| オイルクーラ配管(3)                  | OIL COOLER PIPINGS (3)               |                          | 027  |
| 本体配管(1)                      | MAIN PIPINGS (1)                     | 05001~05699, 05705~05783 | 029  |
| 本体配管(1)                      | MAIN PIPINGS (1)                     | 05700~05704, 05784~      | 031  |
| 本体配管(2)                      | MAIN PIPINGS (2)                     | 05001~05699, 05705~05783 | 033  |
| 本体配管(2)                      | MAIN PIPINGS (2)                     | 05700~05704. 05784~      | 035  |
| 本体配管(3)                      | MAIN PIPINGS (3)                     |                          | 037  |
| エンジンコントロールレバー(1)             | ENGINE CONTROL LEVER (1)             | 05001~05128              | 039  |
| エンジンコントロールレバー (1)            | ENGINE CONTROL LEVER (1)             | 05129~05642              | 041  |
| エンジンコントロールレバー(1)             | ENGINE CONTROL LEVER (1)             | 05643~                   | 043  |
| エンジンコントロールレバー(2) <sdx></sdx> | ENGINE CONTROL LEVER (2) <sdx></sdx> |                          | 045  |
| エンジンコントロールレバー(2) <dx></dx>   | ENGINE CONTROL LEVER (2) <dx></dx>   |                          | 047  |
| 操作レバー(1)                     | CONTROL LEVER (1)                    |                          | 049  |
| 操作レバー(2) <sdx></sdx>         | CONTROL LEVER (2) <sdx></sdx>        |                          | 051  |
| 操作レバー(2) <d x=""></d>        | CONTROL LEVER (2) <dx></dx>          |                          | 053  |
| パイロット配管(1-1) <sdx></sdx>     | PILOT PIPINGS (1-1) <sdx></sdx>      |                          | 05   |
| パイロット配管(1 – 1) <d x=""></d>  | PILOT PIPINGS (1-1) <dx></dx>        |                          | 057  |
| パイロット配管(1-2)                 | PILOT PIPINGS (1-2)                  |                          | 059  |
| パイロット配管(2) <sdx></sdx>       | PILOT PIPINGS (2) (SDX)              |                          | 061  |
| パイロット配管(2) <d x=""></d>      | PILOT PIPINGS (2) <dx></dx>          |                          | 063  |