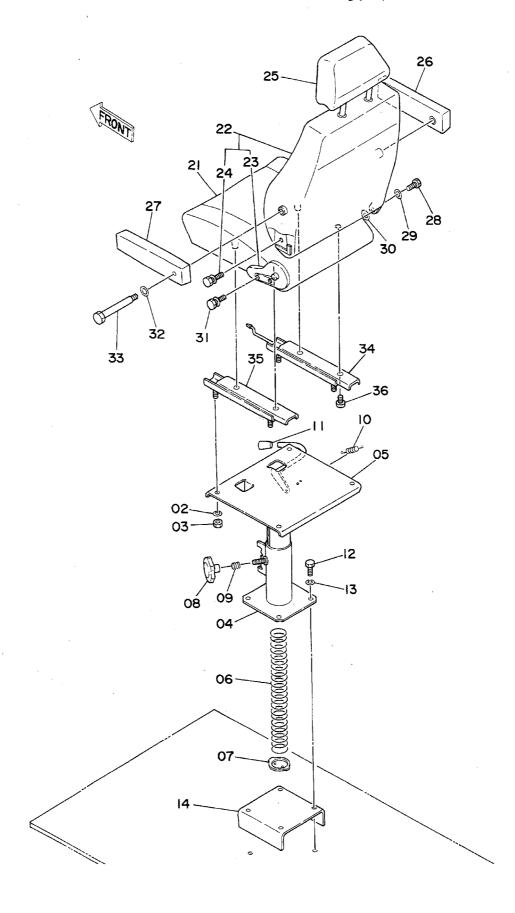

| <b>各</b>                                                                                          | Name                                  | 適用号機                                    | 頁    |
|---------------------------------------------------------------------------------------------------|---------------------------------------|-----------------------------------------|------|
|                                                                                                   | · · · · · · · · · · · · · · · · · · · | SERIAL NO.                              | PAGE |
| パイロット配管(3-1)                                                                                      | PILOT PIPINGS (3-1)                   |                                         | 06!  |
| パイロット配管(3-2)                                                                                      | PILOT PIPINGS (3-2)                   | ······································  | 06   |
| パイロット配管(3-3)                                                                                      | PILOT PIPINGS (3-3)                   |                                         | 069  |
| パイロット配管(4)                                                                                        | PILOT PIPINGS (4)                     | *************************************** | 07   |
| パイロット配管(5)                                                                                        | PILOT PIPINGS (5)                     | 444444444444444444444444444444444444444 | 07   |
| コントロールボックス(右) <sdi< td=""><td>K &gt; CONTROL BOX (R) <sdx></sdx></td><td></td><td>07!</td></sdi<> | K > CONTROL BOX (R) <sdx></sdx>       |                                         | 07!  |
| <br>コントロールボックス (右) <b><d b="" x<=""> )</d></b>                                                    | > CONTROL BOX (R) <dx></dx>           |                                         | 07   |
| コントロールボックス(左)                                                                                     | CONTROL BOX (L)                       |                                         | 079  |
| ゲージパネル <sdx></sdx>                                                                                | GAUGE PANEL <sdx></sdx>               | *************************************** | 08   |
| ゲージパネル <d x=""></d>                                                                               | GAUGE PANEL <dx></dx>                 |                                         | 083  |
| 電気部品(1) <sdx></sdx>                                                                               | ELECTRIC PARTS (1) <sdx></sdx>        |                                         | 08   |
| 電気部品(1) <d x=""></d>                                                                              | ELECTRIC PARTS (1) <dx></dx>          | *************************************** |      |
| 電気部品 (2) < SD X >                                                                                 | ELECTRIC PARTS (2) <sdx></sdx>        |                                         | 08   |
| 電気部品(2) <d x=""></d>                                                                              | ELECTRIC PARTS (2) <dx></dx>          | *************************************** | 09   |
| 電気部品(3)                                                                                           | ELECTRIC PARTS (3)                    |                                         | 09   |
| 電気部品(4) <sdx></sdx>                                                                               | ELECTRIC PARTS (4) <sdx></sdx>        |                                         | 09   |
| 電気部品 (4) <dx></dx>                                                                                | ELECTRIC PARTS (4) <dx></dx>          | *************************************** | 09   |
| 電気部品 (5) < SD X >                                                                                 | ELECTRIC PARTS (5) <sdx></sdx>        | *************************************** | 091  |
| 電気部品(5) <d x=""></d>                                                                              | ELECTRIC PARTS (5) <dx></dx>          | ######################################  | 10   |
| キャブグループ <sdx></sdx>                                                                               | CAB GROUP <sdx></sdx>                 |                                         | 10   |
| キャブグループ <d x=""></d>                                                                              | CAB GROUP <dx></dx>                   | *************************************** | 10   |
| ・キャブ(1) <sdx></sdx>                                                                               | •CAB (1) <sdx></sdx>                  |                                         | 10   |
| ・キャブ(1) <d x=""></d>                                                                              | •CAB (1) <dx></dx>                    |                                         | 10   |
| ・キャブ(2)                                                                                           | •CAB (2)                              | *************************************** | 11   |
| ・キャブ(3) <sdx></sdx>                                                                               | -CAB (3) <sdx></sdx>                  |                                         | 11   |
| ・キャブ(3) <dx></dx>                                                                                 | •CAB (3) <dx></dx>                    |                                         | 11   |
| ・キャブ (4)                                                                                          | •CÁB (4)                              |                                         | 11   |
| ・キャブ(5) <sdx></sdx>                                                                               | •CAB (5) <sdx></sdx>                  |                                         | 11   |
| ・キャブ(5) <dx></dx>                                                                                 | •CAB (5) <dx></dx>                    |                                         | 12   |
| ・キャブ(6)                                                                                           | •CAB (6)                              |                                         | 12   |
| シート                                                                                               | SEAT                                  |                                         | 12   |
| カバー(1)                                                                                            | COVER (1)                             | 05001~05699, 05705~0578                 | 3 12 |
| カバー(1)                                                                                            | COVER (1)                             | 05700~05704, 05784~                     | 12   |
| カバー (2)                                                                                           | COVER (2)                             |                                         | 13   |
| カバー(3)                                                                                            | COVER (3)                             |                                         | 13:  |
| ・ドアロック                                                                                            | •DOOR LOCK                            | *************************************** | 13!  |