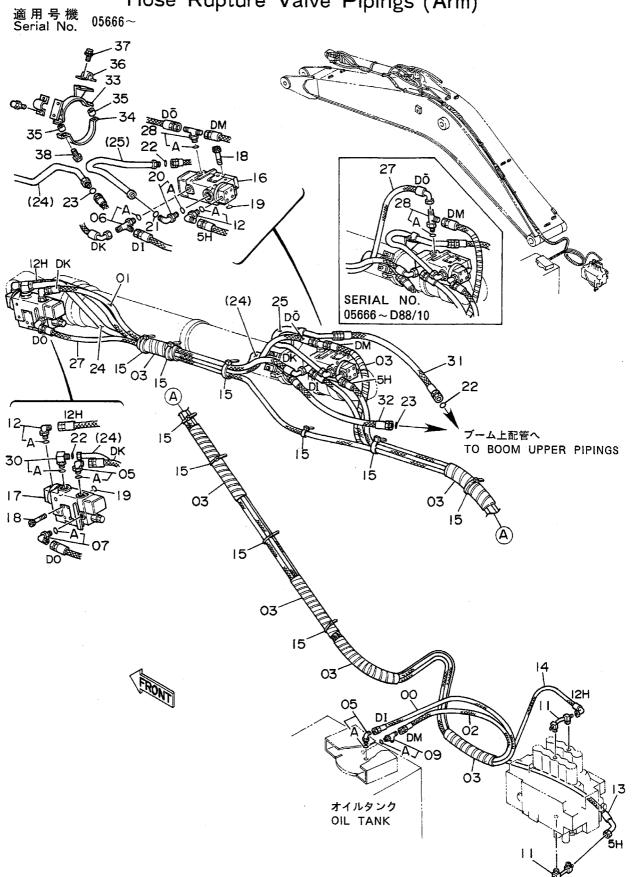

| 名              | 称                                         | Name 適用号機                                                              | 頁        |
|----------------|-------------------------------------------|------------------------------------------------------------------------|----------|
|                |                                           | SERIAL N                                                               | NO. PAGE |
| ロントロ・          | -ルボックス (右) <b>&lt;4</b> 本レバー式 <b>&gt;</b> | CONTROL BOX (R) <4-LEVER TYPE>                                         | 193      |
|                | -ルボッシス(石)へ4本レバース><br><br>ループく4本レバー式>      | CAB GROUP <4-LEVER TYPE>                                               | 195      |
|                | レーフく 4 本レハー式 <i>&gt;</i><br>              | ,,,,,,,,,,,,,,,,,,,,,,,,,,,,,,,,,,,,,,,                                |          |
|                | 4 本レバー式>                                  | SEAT <4-LEVER TYPE>                                                    | 197      |
| 燃料タフル<br>ウィンド: |                                           | FUEL DOUBLE FILTER                                                     | 199      |
|                | ·                                         | WINDOW GUARD                                                           | 201      |
| センター           |                                           | CENTER COVER                                                           | 203      |
|                | リンク 800G(スタンダードトラック)                      | ,,,,,,,,,,,,,,,,,,,,,,,,,,,,,,,,,,,,,,                                 | 205      |
|                | リンク 800G (LCトラック)                         | TRACK-LINK 800G (LC TRACK)                                             | 207      |
|                | リンク 900A (スタンダードトラック)                     |                                                                        |          |
|                | リンク 900A(LCトラック)                          | TRACK-LINK 900A (LC TRACK)                                             | 211      |
| •••••••        | -4 3. 61M                                 |                                                                        | 213      |
| ショート           | r-4 2. 3 M                                | SHORT ARM 2.3M                                                         | 215      |
|                | ショートアーム 1.9M                              | SUPER SHORT ARM 1.9M                                                   | 217      |
| バケット           | 0.7                                       | BUCKET 0.7                                                             | 219      |
| バケット           | 1.0                                       | BUCKET 1.0                                                             | 221      |
| バケット           | 1. 1                                      | BUCKET 1.1                                                             | 223      |
| バケット           | 1. 2                                      | BUCKET 1.2                                                             | 225      |
| ロックバイ          | ケット 0.8                                   | ROCK BUCKET 0.8                                                        | 227      |
| リッパバ           | ケット 0.7                                   | RIPPER BUCKET 0.7                                                      | 229      |
| 1本爪り           | y )                                       | ONE-POINT RIPPER                                                       | 231      |
| ホースラ           | プチャーバルブ配管(ブーム)                            | HOSE RUPTURE VALVE PIPINGS (BOOM)                                      | 233      |
| ホースラ           | プチャーバルブ配管(アーム)                            | HOSE RUPTURE VALVE PIPINGS (ARM) 05001~05                              | 5665 235 |
| ホースラ           | プチャーバルブ配管(アーム)                            | HOSE RUPTURE VALVE PIPINGS (ARM) 05666~                                | 237      |
| 予備ペダ           | ri                                        | SPARE PEDAL                                                            | 239      |
| 予備ペダ.          |                                           | PILOT PIPINGS FOR SPARE PEDAL                                          | 241      |
| ブレーカ           | 、クラッシッ用配管(1)                              | PIPINGS (1) FOR BREAKER, CRUSHER                                       | 243      |
| ブレーカ           |                                           | PIPINGS (2) FOR BREAKER, CRUSHER                                       | 245      |
| ブレーカ           |                                           | PIPINGS (3) FOR BREAKER, CRUSHER                                       | 247      |
|                | <b><npkブレーカ></npkブレーカ></b>                | <npk breaker=""></npk>                                                 |          |
| ブレーカ           | ,クラッシャ用配管(3)                              | PIPINGS (3) FOR BREAKER, CRUSHER                                       | 249      |
|                | <npkブレーカ&クラッシャ></npkブレーカ&クラッシャ>           |                                                                        |          |
| ブレーカ           |                                           | PIPINGS (3) FOR BREAKER, CRUSHER                                       | 251      |
|                | <オカダノ古河ブレーカ>                              | <pre><okada breakei<="" furukawa="" pre=""></okada></pre>              |          |
| ブレーカ           |                                           | PIPINGS (3) FOR BREAKER, CRUSHER                                       | 253      |
|                | <オカダ/古河ブレーカ&クラッシャ>                        | <okada &<="" breaker="" furukama="" td=""><td>CRUSHER&gt;</td></okada> | CRUSHER> |
| 合流配管           | (1)                                       | CONFIGURATE PEPENGS (1)                                                | 255      |