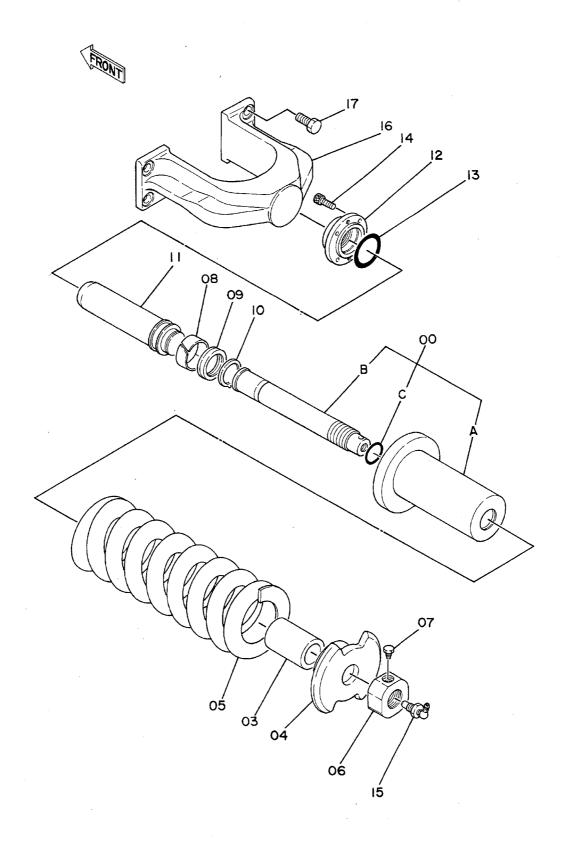

| 名称                      | Name Z                           | 用号機                                     | F                                                               |
|-------------------------|----------------------------------|-----------------------------------------|-----------------------------------------------------------------|
|                         | SE                               | RIAL NO.                                | 143  145  147  149  151  153  155  157  161  163  165  167  169 |
| エンジンカバー                 | ENGINE COVER                     |                                         | 17                                                              |
| アンダーカバー                 | UNDER COVER                      |                                         |                                                                 |
| カーヒータ <sdx></sdx>       | CAR HEATER <sdx></sdx>           | *************************************** |                                                                 |
|                         | CAR HEATER PIPINGS <sdx></sdx>   |                                         |                                                                 |
| トラック                    | TRACK                            |                                         |                                                                 |
| トラックフレーム (スタンダードトラック)   | TRACK FRAME (STD. TRACK)         |                                         | 14                                                              |
| トラックフレーム(LCトラック)        | TRACK FRAME (LC TRACK)           |                                         |                                                                 |
|                         |                                  | *************************************** |                                                                 |
| フロントアイドラ                | FRONT IDLER                      |                                         | 15                                                              |
| アジャスタ                   | ADJUSTER                         | ••••••••••••••••••••••••••••••••••••••• |                                                                 |
| 上ローラ                    | UPPER ROLLER                     |                                         | 15                                                              |
| 下ローラ(スタンダードトラック)        | LOWER ROLLER (STD. TRACK)        |                                         |                                                                 |
| 下ローラ(LCトラック)            | LOWER ROLLER (LC TRACK)          |                                         | 15                                                              |
| トラックリンク 600G(スタンダードトラック | ) TRACK-LINK 600G (STD. TRACK)   |                                         |                                                                 |
| トラックリンク 600G(LCトラック)    | TRACK-LINK 600G (LC TRACK)       | *************************************** |                                                                 |
| センタージョイント               | CENTER JOINT                     |                                         |                                                                 |
| 走行配管 (スタンダードトラック)       | TRAVEL PIPINGS (STD. TRACK)      |                                         | 16                                                              |
| 走行配管(LCトラック)            | TRAVEL PIPINGS (LC TRACK)        | *************************************** |                                                                 |
| フロントアタッチメント             | FRONT ATTACHMENT                 |                                         |                                                                 |
| ブーム                     | BOOM                             |                                         | 17                                                              |
| スタンダードアーム 2.96M         | STD. ARM 2.96M                   |                                         | 17                                                              |
| バケット 0. 9               | BUCKET 0.9                       |                                         |                                                                 |
| フロント配管                  | FRONT PIPINGS                    |                                         | 17                                                              |
| 給脂配管                    | LUBRICATE PIPINGS                |                                         | 17                                                              |
| C具及び予備品                 | TOOLS AND SPARE PAR              | TS                                      |                                                                 |
| 工具                      | TOOLS                            |                                         | 18                                                              |
| 子備品                     | SPARE PARTS                      |                                         | 18                                                              |
|                         |                                  |                                         |                                                                 |
| オプショナルパーツ               | OPTIONAL PARTS                   |                                         |                                                                 |
| ラジエータ(ウェービー フィン)        | RADIATOR (WAVY FIN)              |                                         | 18                                                              |
| 操作レバー(1)<4本レバー式>        | CONTROL LEVER (1) <4-LEVER TYPE> |                                         | 18                                                              |
| 操作レバー(2)<4本レバー式>        | CONTROL LEVER (2) <4-LEVER TYPE> |                                         | 18                                                              |
| パイロット配管 (5) <4本レバー式>    | PILOT PIPINGS (5) <4-LEVER TYPE> | *************************************** | 19                                                              |