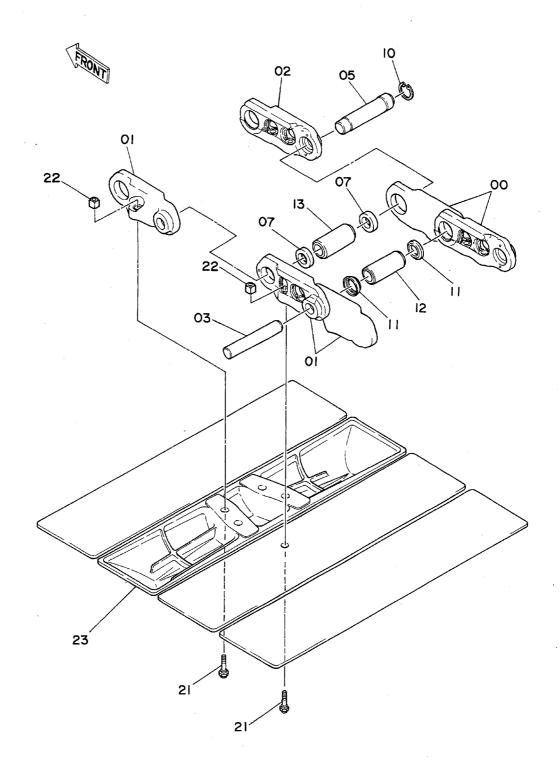

# 上部旋回体 SUPERSTRUCTURE

フレーム Frame

フレーム FRAME

|                   |                  |                       |                 |            |                    | 05001~             |              |                                 |   |  |  |
|-------------------|------------------|-----------------------|-----------------|------------|--------------------|--------------------|--------------|---------------------------------|---|--|--|
| 一一一<br>符号<br>ITEM | 部品番号<br>PART NO. | 部 品 名<br>PART NAME    | or PART NAME    | 数量<br>Q'TY | サービス<br>コード<br>S.С | 適用号機<br>SERIAL NO. | 互換性          | 代替部<br>REPLACEA<br>PART<br>部品番号 |   |  |  |
|                   |                  | 1 701(1 EV/014)L      | CODE            |            | 3.0                |                    | ICA          |                                 |   |  |  |
| 01                | 6007828          | ウェイト <b>; カ</b> ウンタ   | WEIGHT; COUNTER | 1          |                    |                    |              |                                 |   |  |  |
| 02                | J833030          | #"hp                  | BOLT            | 4          |                    |                    |              |                                 |   |  |  |
| 03                | 4174859          | ワツシヤ                  | WASHER          | 4          |                    |                    |              |                                 |   |  |  |
| 04                | 4139583          | + <b>****</b>         | CAP             | 2          |                    |                    |              |                                 |   |  |  |
| 05                | J932203          | <b>ቱ</b> " <b>ከ</b> ኮ | BOLT            | 30         |                    |                    |              |                                 |   |  |  |
| 06                | 5001871          | フレーム;メイン              | FRAME; MAIN     | 1          |                    |                    |              |                                 |   |  |  |
| 07                | 4176863          | カリ ー;リア               | COVER; REAR     | 1          |                    |                    |              |                                 |   |  |  |
| 08                | 8033211          | ストツハ*                 | STOPPER         | 1          |                    |                    |              |                                 |   |  |  |
| 09                | J901435          | #"hv                  | BOLT            | 2          |                    |                    |              |                                 |   |  |  |
| 10                | A590914          | ワッシャ;スプ*リング*          | WASHER; SPRING  | 2          |                    |                    | 1            |                                 |   |  |  |
| 11                | 4114404          | <b>לכ</b> וים         | WASHER          | 2          |                    |                    |              |                                 |   |  |  |
| 13                | 4013896          | - "Nt                 | COVER           | 1          |                    |                    |              |                                 |   |  |  |
| 14                | 4157713          | J}*"#5                | PACKING         | 1          |                    |                    |              |                                 |   |  |  |
| 15                | A590110          | לפעים                 | WASHER          | 2          |                    | ~ 05450            | İ            |                                 |   |  |  |
| 16                | J901020          | #" <b>ኮ</b> ሶ         | BOLT            | 2          |                    | ~ 05450            | I            | J021025                         | 2 |  |  |
| 16                | J021025          | ሕ*ルト; <b>ዸ</b> ፈጸ     | BOLT; SEMS      | 2          |                    | 05451~             | <del>-</del> |                                 |   |  |  |
| 25                | 8036295          | t°>                   | PIN             | 1          |                    |                    |              |                                 |   |  |  |
| 27                | J932045          | 4.11.4                | BOLT            | 2          |                    |                    |              |                                 |   |  |  |
| 28                | A590920          | ワツシヤ;スプリング            | WASHER; SPRING  | 2          |                    |                    |              |                                 |   |  |  |
| 30                | J951020          | ナツト                   | NUT             | 4          |                    |                    |              |                                 |   |  |  |
| 31                | M222004          | #h                    | BOLT            | 2          |                    |                    | ļ            |                                 | 1 |  |  |
| 32                | 4101281          | 54 1.2                | SHIM 1.2        | 4          | R                  |                    |              |                                 |   |  |  |
| 33                | 3038442          | t°)                   | PIN             | 2          |                    |                    |              |                                 |   |  |  |
| 34                | 4201995          | ブ゛ツラング゙;ラバー           | BUSHING; RUBBER | 2          |                    |                    | 1            |                                 |   |  |  |
| 35                | 4200176          | ブ゛ヅシング゛;ラハ゛-          | BUSHING; RUBBER | 2          |                    |                    | '            | ,                               |   |  |  |
| 36                | 4201749          | ブ゛ツシング゛;ラハ゛-          | BUSHING; RUBBER | 2          | ·                  |                    | ļ            |                                 |   |  |  |
| 37                | 4201986          | フ゛ツラシグ;ラバー            | BUSHING; RUBBER | 1          |                    |                    |              |                                 | Ì |  |  |
| 38                | 4191977          | フ゛ツラコング;ラバー           | BUSHING; RUBBER | 2          |                    |                    |              |                                 |   |  |  |
| 39                | 4191978          | ブ゛ツシング゛;ラハ゛-          | BUSHING; RUBBER | 1          |                    |                    |              |                                 |   |  |  |
| 40                | 4199833          | フ*レート                 | PLATE           | ;          |                    |                    |              |                                 |   |  |  |
| 41                | 431578           | לאוב                  | CORK            | 3          | ·                  |                    |              |                                 | 1 |  |  |
| 43                | 4144511          | 54 3.2                | SHIM 3.2        | 1          | R                  |                    |              |                                 |   |  |  |
| 44                | 4144512          | 54 2.3                | SHIM 2.3        |            | R                  |                    |              |                                 |   |  |  |
| 45                | 4144513          | 54 1.2                | SHIM 1.2        | 2          | R                  |                    |              |                                 |   |  |  |
| 48                | 4207423          | フ"ツラング";ラバー           | BUSHING; RUBBER | 1          |                    | 05174~             |              |                                 |   |  |  |
|                   |                  |                       | ~               |            |                    |                    |              |                                 |   |  |  |
|                   |                  |                       |                 |            |                    |                    |              |                                 |   |  |  |
|                   |                  |                       |                 |            |                    |                    |              | <u> </u>                        |   |  |  |