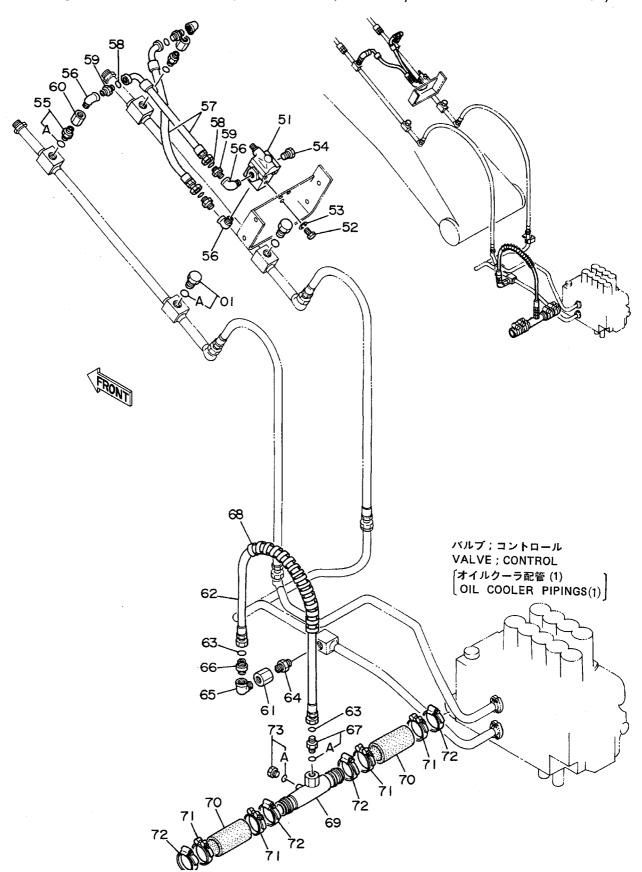

#### 目 次 CONTENTS

名 称

Name 適用号機 頁

|                              |                                      | SERIAL NO.               | PAGE |
|------------------------------|--------------------------------------|--------------------------|------|
| - 部旋回体                       | SUPERSTRUCTURE                       |                          |      |
| フレーム                         | FRAME                                |                          | 001  |
| エンジン                         | ENGINE                               |                          | 003  |
| ラジエータ                        | RADIATOR                             |                          | 005  |
| エアクリーナ                       | AIR CLEANER                          |                          | 007  |
| マフラー                         | MUFFLER                              |                          | 009  |
| パイパスフィルタ(エンジンオイル)            | BYPASS FILTER (ENGINE DIL)           |                          | 011  |
| 燃料タンク                        | FUEL TANK                            |                          | 013  |
| ポンプ装置                        | PUMP DEVICE                          |                          | 015  |
| 旋回装置                         | SWING DEVICE                         | ,                        | 017  |
| オイルタンク                       | OIL TANK                             |                          | 019  |
| オイルクーラ配管(1)                  | OIL COOLER PIPINGS (1)               | 05001~05078, 05089~05108 | 021  |
| オイルクーラ配管(1)                  | OIL COOLER PIPINGS (1)               | 05079~05088, 05109~      | 023  |
| オイルクーラ配管(2)                  | OIL COOLER PIPINGS (2)               |                          | 025  |
| オイルクーラ配管(3)                  | OIL COOLER PIPINGS (3)               |                          | 027  |
| 本体配管(1)                      | MAIN PIPINGS (1)                     | 05001~05699, 05705~05783 | 029  |
| 本体配管(1)                      | MAIN PIPINGS (1)                     | 05700~05704, 05784~      | 031  |
| 本体配管(2)                      | MAIN PIPINGS (2)                     | 05001~05699, 05705~05783 | 033  |
| 本体配管(2)                      | MAIN PIPINGS (2)                     | 05700~05704. 05784~      | 035  |
| 本体配管(3)                      | MAIN PIPINGS (3)                     |                          | 037  |
| エンジンコントロールレバー(1)             | ENGINE CONTROL LEVER (1)             | 05001~05128              | 039  |
| エンジンコントロールレバー (1)            | ENGINE CONTROL LEVER (1)             | 05129~05642              | 041  |
| エンジンコントロールレバー(1)             | ENGINE CONTROL LEVER (1)             | 05643~                   | 043  |
| エンジンコントロールレバー(2) <sdx></sdx> | ENGINE CONTROL LEVER (2) <sdx></sdx> |                          | 045  |
| エンジンコントロールレバー(2) <dx></dx>   | ENGINE CONTROL LEVER (2) <dx></dx>   |                          | 047  |
| 操作レバー(1)                     | CONTROL LEVER (1)                    |                          | 049  |
| 操作レバー(2) <sdx></sdx>         | CONTROL LEVER (2) <sdx></sdx>        |                          | 051  |
| 操作レバー(2) <d x=""></d>        | CONTROL LEVER (2) <dx></dx>          |                          | 053  |
| パイロット配管(1-1) <sdx></sdx>     | PILOT PIPINGS (1-1) <sdx></sdx>      |                          | 05   |
| パイロット配管(1 – 1) <d x=""></d>  | PILOT PIPINGS (1-1) <dx></dx>        |                          | 057  |
| パイロット配管(1-2)                 | PILOT PIPINGS (1-2)                  |                          | 059  |
| パイロット配管(2) <sdx></sdx>       | PILOT PIPINGS (2) (SDX)              |                          | 061  |
| パイロット配管(2) <d x=""></d>      | PILOT PIPINGS (2) <dx></dx>          |                          | 063  |