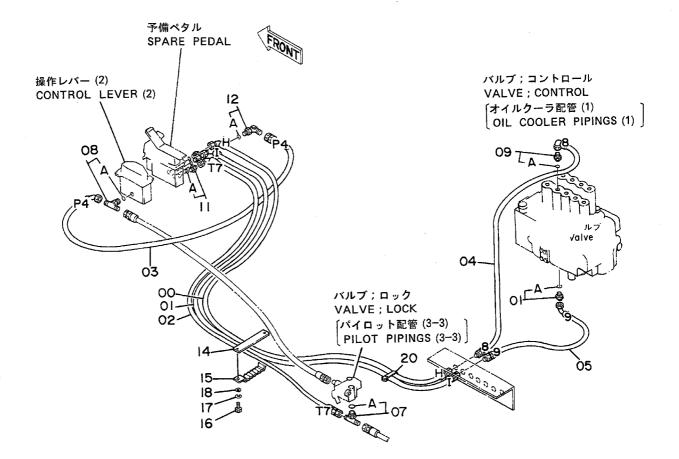

| 名              | 称                                         | Name 適用号機                                                              | 頁        |
|----------------|-------------------------------------------|------------------------------------------------------------------------|----------|
|                |                                           | SERIAL N                                                               | NO. PAGE |
| ロントロ・          | -ルボックス (右) <b>&lt;4</b> 本レバー式 <b>&gt;</b> | CONTROL BOX (R) <4-LEVER TYPE>                                         | 193      |
|                | -ルボッシス(石)へ4本レバース><br><br>ループく4本レバー式>      | CAB GROUP <4-LEVER TYPE>                                               | 195      |
|                | レーフく 4 本レハー式 <i>&gt;</i><br>              | ,,,,,,,,,,,,,,,,,,,,,,,,,,,,,,,,,,,,,,,                                |          |
|                | 4 本レバー式>                                  | SEAT <4-LEVER TYPE>                                                    | 197      |
| 燃料タフル<br>ウィンド: |                                           | FUEL DOUBLE FILTER                                                     | 199      |
|                | ·                                         | WINDOW GUARD                                                           | 201      |
| センター           |                                           | CENTER COVER                                                           | 203      |
|                | リンク 800G(スタンダードトラック)                      | ,,,,,,,,,,,,,,,,,,,,,,,,,,,,,,,,,,,,,,                                 | 205      |
|                | リンク 800G (LCトラック)                         | TRACK-LINK 800G (LC TRACK)                                             | 207      |
|                | リンク 900A (スタンダードトラック)                     |                                                                        |          |
|                | リンク 900A(LCトラック)                          | TRACK-LINK 900A (LC TRACK)                                             | 211      |
| •••••••        | -4 3. 61M                                 |                                                                        | 213      |
| ショート           | r-4 2. 3 M                                | SHORT ARM 2.3M                                                         | 215      |
|                | ショートアーム 1.9M                              | SUPER SHORT ARM 1.9M                                                   | 217      |
| バケット           | 0.7                                       | BUCKET 0.7                                                             | 219      |
| バケット           | 1.0                                       | BUCKET 1.0                                                             | 221      |
| バケット           | 1. 1                                      | BUCKET 1.1                                                             | 223      |
| バケット           | 1. 2                                      | BUCKET 1.2                                                             | 225      |
| ロックバイ          | ケット 0.8                                   | ROCK BUCKET 0.8                                                        | 227      |
| リッパバ           | ケット 0.7                                   | RIPPER BUCKET 0.7                                                      | 229      |
| 1本爪り           | y )                                       | ONE-POINT RIPPER                                                       | 231      |
| ホースラ           | プチャーバルブ配管(ブーム)                            | HOSE RUPTURE VALVE PIPINGS (BOOM)                                      | 233      |
| ホースラ           | プチャーバルブ配管(アーム)                            | HOSE RUPTURE VALVE PIPINGS (ARM) 05001~05                              | 5665 235 |
| ホースラ           | プチャーバルブ配管(アーム)                            | HOSE RUPTURE VALVE PIPINGS (ARM) 05666~                                | 237      |
| 予備ペダ           | ri                                        | SPARE PEDAL                                                            | 239      |
| 予備ペダ.          |                                           | PILOT PIPINGS FOR SPARE PEDAL                                          | 241      |
| ブレーカ           | 、クラッシッ用配管(1)                              | PIPINGS (1) FOR BREAKER, CRUSHER                                       | 243      |
| ブレーカ           |                                           | PIPINGS (2) FOR BREAKER, CRUSHER                                       | 245      |
| ブレーカ           |                                           | PIPINGS (3) FOR BREAKER, CRUSHER                                       | 247      |
|                | <b><npkブレーカ></npkブレーカ></b>                | <npk breaker=""></npk>                                                 |          |
| ブレーカ           | ,クラッシャ用配管(3)                              | PIPINGS (3) FOR BREAKER, CRUSHER                                       | 249      |
|                | <npkブレーカ&クラッシャ></npkブレーカ&クラッシャ>           |                                                                        |          |
| ブレーカ           |                                           | PIPINGS (3) FOR BREAKER, CRUSHER                                       | 251      |
|                | <オカダノ古河ブレーカ>                              | <pre><okada breakei<="" furukawa="" pre=""></okada></pre>              |          |
| ブレーカ           |                                           | PIPINGS (3) FOR BREAKER, CRUSHER                                       | 253      |
|                | <オカダ/古河ブレーカ&クラッシャ>                        | <okada &<="" breaker="" furukama="" td=""><td>CRUSHER&gt;</td></okada> | CRUSHER> |
| 合流配管           | (1)                                       | CONFIGURATE PEPENGS (1)                                                | 255      |