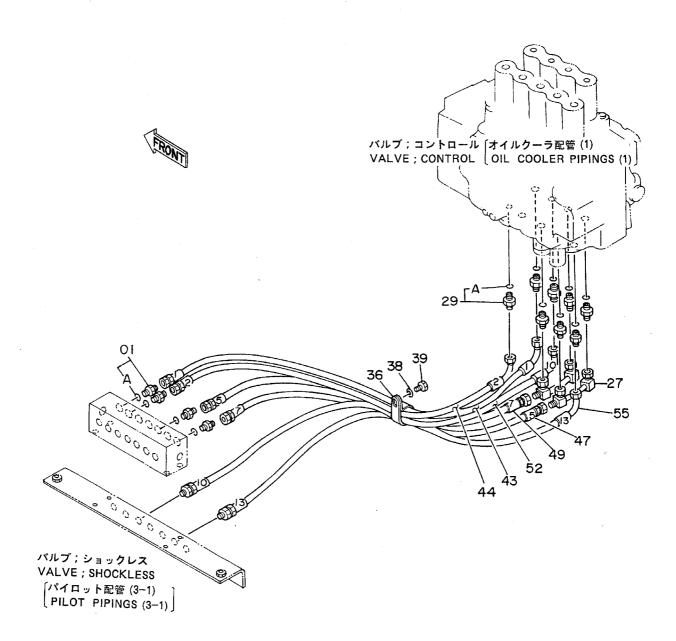

#### 目 次 CONTENTS

名 称

Name 適用号機 頁

|                              |                                      | SERIAL NO.               | PAGE |
|------------------------------|--------------------------------------|--------------------------|------|
| - 部旋回体                       | SUPERSTRUCTURE                       |                          |      |
| フレーム                         | FRAME                                |                          | 001  |
| エンジン                         | ENGINE                               |                          | 003  |
| ラジエータ                        | RADIATOR                             |                          | 005  |
| エアクリーナ                       | AIR CLEANER                          |                          | 007  |
| マフラー                         | MUFFLER                              |                          | 009  |
| パイパスフィルタ(エンジンオイル)            | BYPASS FILTER (ENGINE DIL)           |                          | 011  |
| 燃料タンク                        | FUEL TANK                            |                          | 013  |
| ポンプ装置                        | PUMP DEVICE                          |                          | 015  |
| 旋回装置                         | SWING DEVICE                         | ,                        | 017  |
| オイルタンク                       | OIL TANK                             |                          | 019  |
| オイルクーラ配管(1)                  | OIL COOLER PIPINGS (1)               | 05001~05078, 05089~05108 | 021  |
| オイルクーラ配管(1)                  | OIL COOLER PIPINGS (1)               | 05079~05088, 05109~      | 023  |
| オイルクーラ配管(2)                  | OIL COOLER PIPINGS (2)               |                          | 025  |
| オイルクーラ配管(3)                  | OIL COOLER PIPINGS (3)               |                          | 027  |
| 本体配管(1)                      | MAIN PIPINGS (1)                     | 05001~05699, 05705~05783 | 029  |
| 本体配管(1)                      | MAIN PIPINGS (1)                     | 05700~05704, 05784~      | 031  |
| 本体配管(2)                      | MAIN PIPINGS (2)                     | 05001~05699, 05705~05783 | 033  |
| 本体配管(2)                      | MAIN PIPINGS (2)                     | 05700~05704. 05784~      | 035  |
| 本体配管(3)                      | MAIN PIPINGS (3)                     |                          | 037  |
| エンジンコントロールレバー(1)             | ENGINE CONTROL LEVER (1)             | 05001~05128              | 039  |
| エンジンコントロールレバー (1)            | ENGINE CONTROL LEVER (1)             | 05129~05642              | 041  |
| エンジンコントロールレバー(1)             | ENGINE CONTROL LEVER (1)             | 05643~                   | 043  |
| エンジンコントロールレバー(2) <sdx></sdx> | ENGINE CONTROL LEVER (2) <sdx></sdx> |                          | 045  |
| エンジンコントロールレバー(2) <dx></dx>   | ENGINE CONTROL LEVER (2) <dx></dx>   |                          | 047  |
| 操作レバー(1)                     | CONTROL LEVER (1)                    |                          | 049  |
| 操作レバー(2) <sdx></sdx>         | CONTROL LEVER (2) <sdx></sdx>        |                          | 051  |
| 操作レバー(2) <d x=""></d>        | CONTROL LEVER (2) <dx></dx>          |                          | 053  |
| パイロット配管(1-1) <sdx></sdx>     | PILOT PIPINGS (1-1) <sdx></sdx>      |                          | 05   |
| パイロット配管(1 – 1) <d x=""></d>  | PILOT PIPINGS (1-1) <dx></dx>        |                          | 057  |
| パイロット配管(1-2)                 | PILOT PIPINGS (1-2)                  |                          | 059  |
| パイロット配管(2) <sdx></sdx>       | PILOT PIPINGS (2) (SDX)              |                          | 061  |
| パイロット配管(2) <d x=""></d>      | PILOT PIPINGS (2) <dx></dx>          |                          | 063  |