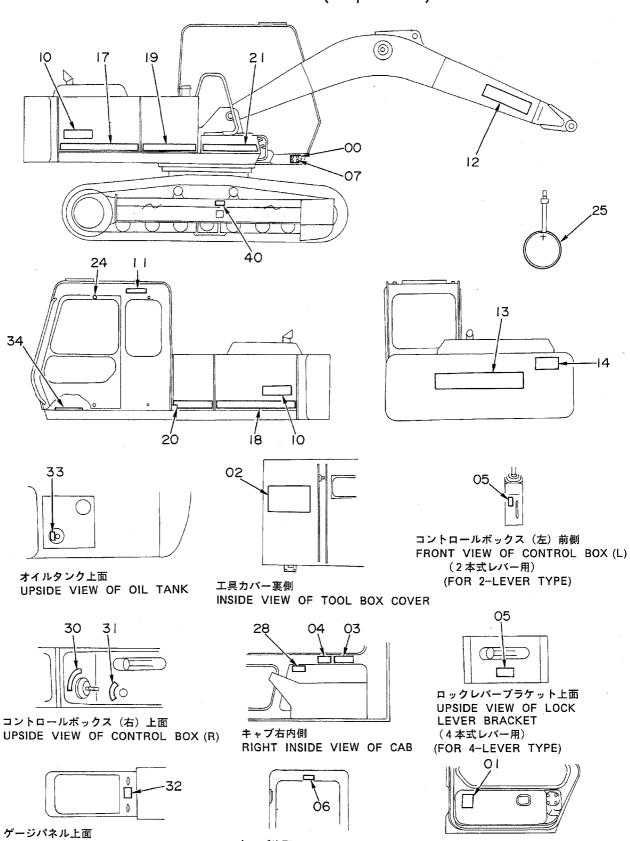

4000755  | (3t)<br>(3t)       | (NAME OF COMPANY)         | 1    |            |              |          |                         |          |
| 12     | 4208399  | オームフ*レート           | NAME-PLATE                | 2    |            |              |          |                         |          |
| ,      | 1001101  | (5444)             | (NAME OF COMPANY)         |      |            |              |          |                         |          |
| 13     | 4206601  | ネームフ・レート           | NAME-PLATE                | 1    |            |              |          |                         |          |
| ,      |          | (Dk4d)             | (NAME OF COMPANY)         |      |            |              |          |                         | 1        |

## ネームプレート(日本語) Name-Plate (Japanese)



キャブ後面

REAR INSIDE VIEW OF CAB

キャブドア内側

INSIDE VIEW OF CAB DOOR

UPSIDE VIEW OF GAUGE PANEL

|            |                    |                                 |                                  |            |                    | 05001~             |            |                                             |      |
|------------|--------------------|---------------------------------|----------------------------------|------------|--------------------|--------------------|------------|---------------------------------------------|------|
| 符号<br>ITEM | 部品番号<br>PART NO.   | 部 品 名<br>PART NAME              | or PART NAME<br>CODE             | 数量<br>Q'TY | サービス<br>コード<br>S.С | 適用号機<br>SERIAL NO. | 互換性<br>ICA | 代替部<br>REPLACEA<br>PART<br>部品番号<br>PART NO. | 数量   |
| 14<br>17   | 2024839<br>