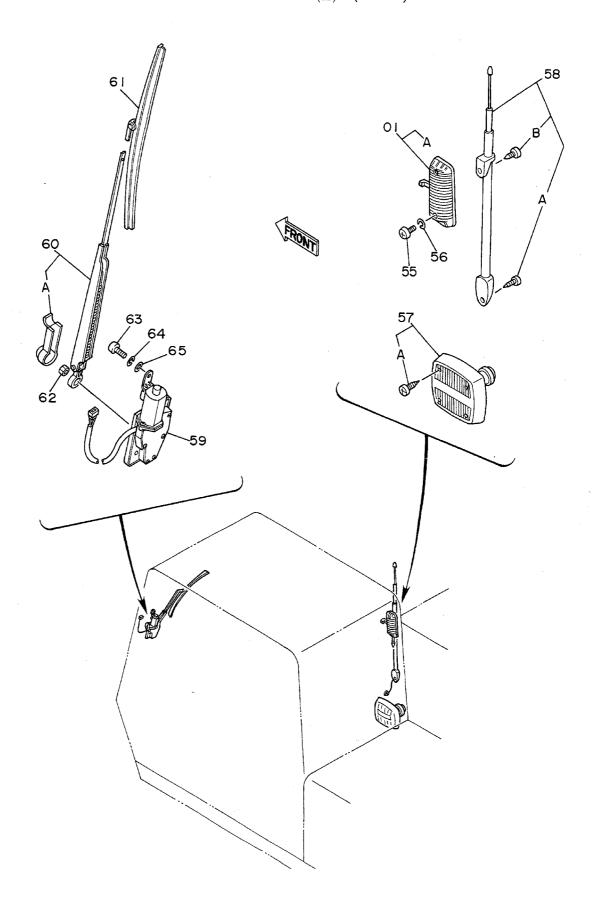

|       |                  |                                           |                         |     |             |      |    |                         |           |

電気部品 (2) 〈SDX〉 Electric Parts (2) 〈SDX〉



05001~

|                   |                  |                    |                                               |            |                    | 0000114                                 |     |                                 |               |
|-------------------|------------------|--------------------|-----------------------------------------------|------------|--------------------|-----------------------------------------|-----|---------------------------------|---------------|
| 一一一<br>符号<br>ITEM | 部品番号<br>PART NO. | 部 品 名<br>PART NAME | or PART NAME                                  | 数量<br>Q'TY | サービス<br>コード<br>S.С | 適用号機<br>SERIAL NO.                      | 互換性 | 代替部<br>REPLACEA<br>PART<br>部品番号 | $\overline{}$ |
|                   |                  | TAN NAME           | OO