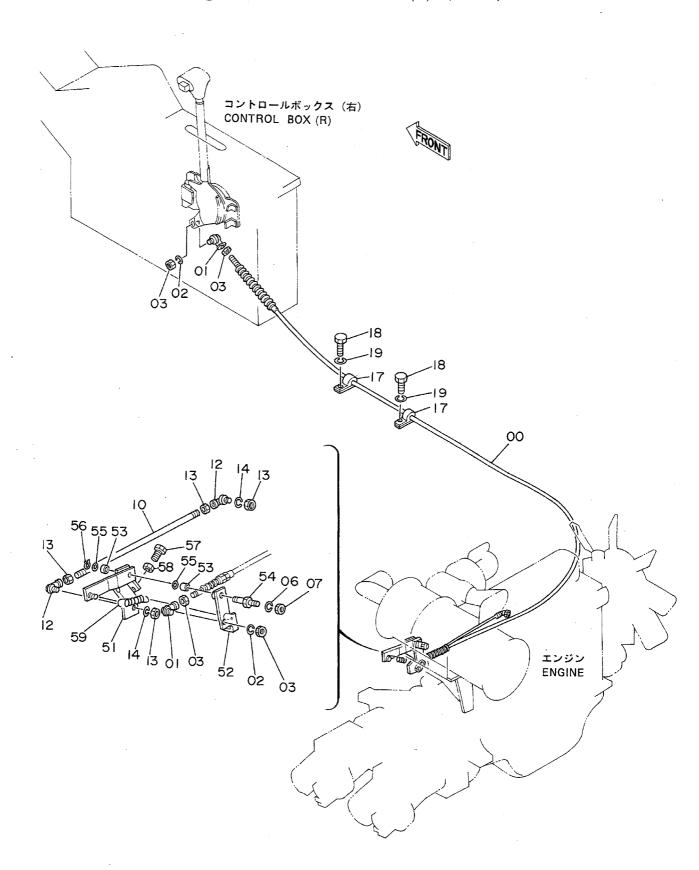

| <b>各</b>                                                                                          | Name                                  | 適用号機                                    | 頁    |
|---------------------------------------------------------------------------------------------------|---------------------------------------|-----------------------------------------|------|
|                                                                                                   | · · · · · · · · · · · · · · · · · · · | SERIAL NO.                              | PAGE |
| パイロット配管(3-1)                                                                                      | PILOT PIPINGS (3-1)                   |                                         | 06!  |
| パイロット配管(3-2)                                                                                      | PILOT PIPINGS (3-2)                   | ······································  | 06   |
| パイロット配管(3-3)                                                                                      | PILOT PIPINGS (3-3)                   |                                         | 069  |
| パイロット配管(4)                                                                                        | PILOT PIPINGS (4)                     | *************************************** | 07   |
| パイロット配管(5)                                                                                        | PILOT PIPINGS (5)                     | 444444444444444444444444444444444444444 | 07   |
| コントロールボックス(右) <sdi< td=""><td>K &gt; CONTROL BOX (R) <sdx></sdx></td><td></td><td>07!</td></sdi<> | K > CONTROL BOX (R) <sdx></sdx>       |                                         | 07!  |
| <br>コントロールボックス (右) <b><d b="" x<=""> )</d></b>                                                    | > CONTROL BOX (R) <dx></dx>           |                                         | 07   |
| コントロールボックス(左)                                                                                     | CONTROL BOX (L)                       |                                         | 079  |
| ゲージパネル <sdx></sdx>                                                                                | GAUGE PANEL <sdx></sdx>               | *************************************** | 08   |
| ゲージパネル <d x=""></d>                                                                               | GAUGE PANEL <dx></dx>                 |                                         | 083  |
| 電気部品(1) <sdx></sdx>                                                                               | ELECTRIC PARTS (1) <sdx></sdx>        |                                         | 08   |
| 電気部品(1) <d x=""></d>                                                                              | ELECTRIC PARTS (1) <dx></dx>          | *************************************** |      |
| 電気部品 (2) < SD X >                                                                                 | ELECTRIC PARTS (2) <sdx></sdx>        |                                         | 08   |
| 電気部品(2) <d x=""></d>                                                                              | ELECTRIC PARTS (2) <dx></dx>          | *************************************** | 09   |
| 電気部品(3)                                                                                           | ELECTRIC PARTS (3)                    |                                         | 09   |
| 電気部品(4) <sdx></sdx>                                                                               | ELECTRIC PARTS (4) <sdx></sdx>        |                                         | 09   |
| 電気部品 (4) <dx></dx>                                                                                | ELECTRIC PARTS (4) <dx></dx>          | *************************************** | 09   |
| 電気部品 (5) < SD X >                                                                                 | ELECTRIC PARTS (5) <sdx></sdx>        | *************************************** | 091  |
| 電気部品(5) <d x=""></d>                                                                              | ELECTRIC PARTS (5) <dx></dx>          | ######################################  | 10   |
| キャブグループ <sdx></sdx>                                                                               | CAB GROUP <sdx></sdx>                 |                                         | 10   |
| キャブグループ <d x=""></d>                                                                              | CAB GROUP <dx></dx>                   | *************************************** | 10   |
| ・キャブ(1) <sdx></sdx>                                                                               | •CAB (1) <sdx></sdx>                  |                                         | 10   |
| ・キャブ(1) <d x=""></d>                                                                              | •CAB (1) <dx></dx>                    |                                         | 10   |
| ・キャブ(2)                                                                                           | •CAB (2)                              | *************************************** | 11   |
| ・キャブ(3) <sdx></sdx>                                                                               | -CAB (3) <sdx></sdx>                  |                                         | 11   |
| ・キャブ(3) <dx></dx>                                                                                 | •CAB (3) <dx></dx>                    |                                         | 11   |
| ・キャブ (4)                                                                                          | •CÁB (4)                              |                                         | 11   |
| ・キャブ(5) <sdx></sdx>                                                                               | •CAB (5) <sdx></sdx>                  |                                         | 11   |
| ・キャブ(5) <dx></dx>                                                                                 | •CAB (5) <dx></dx>                    |                                         | 12   |
| ・キャブ(6)                                                                                           | •CAB (6)                              |                                         | 12   |
| シート                                                                                               | SEAT                                  |                                         | 12   |
| カバー(1)                                                                                            | COVER (1)                             | 05001~05699, 05705~0578                 | 3 12 |
| カバー(1)                                                                                            | COVER (1)                             | 05700~05704, 05784~                     | 12   |
| カバー (2)                                                                                           | COVER (2)                             |                                         | 13   |
| カバー(3)                                                                                            | COVER (3)                             |                                         | 13:  |
| ・ドアロック                                                                                            | •DOOR LOCK                            | *************************************** | 13!  |