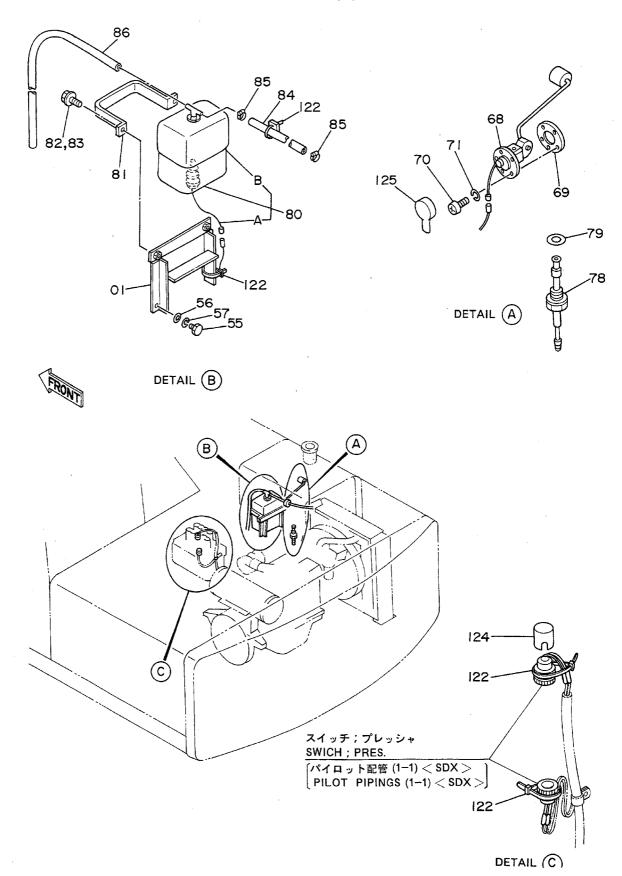

# バイパスフィルタ(エンジンオイル) Bypass Filter (Engine Oil)

|        |          |                       |                   |      |         | 0.0001.4   |          |                         |            |
|--------|----------|-----------------------|-------------------|------|---------|------------|----------|-------------------------|------------|
| <br>符号 | 部品番号     | 部品名                   | or PART NAME      | 数量   | サービスコード | 適用号機       | 互換       | 代替部<br>REPLACEA<br>PART | BLE        |
| ITEM   | PART NO. | PART NAME             | CODE              | Q'TY | S.C     | SERIAL NO. | 性<br>ICA | 部品番号<br>PART NO.        | 数量<br>Q'TY |
| 01     | 4205752  | フイルタ;オイル アツセン         | FILTER; OIL ASS'Y | 1    | Z       |            |          |                         |            |
| 02     | 4208233  | · m/                  | -COVER            | 1    | Z       |            |          |                         |            |
| 03     | 4208238  | ・・フ*ラク*               | · · PLUG          | 1    | Z       |            |          |                         |            |
| 04     | 4208239  | ・・ローリング"              | ··O-RING          | 1    | KZ      | ,          |          |                         |            |
| 05     | 4208234  | ・ケース                  | •CASE             | 1    | Z       |            |          |                         |            |
| 06     | 4208238  | ••7*57"               | ··PLUG            | 1    | Z       |            |          |                         |            |
| 07     | 4208239  | ··0-1/5/2*            | ··O-RING          | 1    | KZ      |            |          |                         |            |
| 08     | 4208235  | ・フ゛ラケツト               | -BRACKET          | 2    | Z       |            |          |                         |            |
| 09     | J901025  | ·•#h                  | BOLT              | 2    | Z       |            |          |                         |            |
| 10     | A590110  | ・・ワツシヤ;フ*レーン          | ·-WASHER; PLANE   | 2    | Z       |            |          |                         |            |
| 11     | A590910  | -・ワツシヤ; スプリング         | ··WASHER:SPRING   | 2    | Z       |            |          |                         |            |
| 12     | J950010  | •• <b>ナ</b> ツト        | NUT               | 2    | Z       |            |          |                         |            |
| 13     | 4208236  | ・クランフ*                | •CLAMP            | 1    | Z       |            |          |                         |            |
| 14     | 4208237  | · - #"  }             | ··BOLT            | 1    | Z       |            |          |                         |            |
| 15     | 4208242  | ・・ワツシヤ;フ°レーン          | WASHER;PLANE      | 1    |         |            |          |                         |            |
| 16     | ++++++   | לכגע <b>ו</b> •       | ·ELEMENT          | 1    | DKZ     |            |          |                         | ·          |
| 17     | 4208240  | • カ <sup>™</sup> スケット | •GASKET           | 1    | KZ      |            |          |                         |            |
| 20     | 4205757  | ホース                   | HOSE              | 1    | Z       |            |          |                         |            |
| 21     | 4205753  | ワツシヤ                  | WASHER            | 4    | Z       |            |          |                         |            |
| 22     | 4205755  | ホ"ルト;シ"ヨイント           | BOLT; JOINT       | 2    | Z       |            |          |                         |            |
| 23     | 4205758  | ホース                   | HOSE              | 1    | Z       |            |          |                         |            |
| 24     | 4205754  | ケッシャ                  | WASHER            | 4    | Z       |            |          |                         |            |
| 25     | 4205756  | ホ"ルト;シ"ヨイント           | BOLT: JOINT       | 2    | Z       |            |          |                         |            |
| 30     | M111020  | #Pr                   | BOLT              | 4    |         |            |          |                         |            |
| 31     | 4190282  | 21177°                | CLIP              | 2    |         |            |          |                         |            |
| 32     | 4200388  | クツシヨン                 | CUSHION           | 2    |         |            |          |                         | 1          |
| 33     | A590910  | ワッシャ;スプ・リング           | WASHER; SPRING    | 6    |         |            |          |                         |            |
| 34     | J901018  | #h                    | BOLT              | 2    |         |            |          |                         |            |
| ,      |          |                       |                   |      |         |            |          |                         |            |
| 100    | 4208241  | <b>キ</b> ツト;エレメント     | KIT; ELEMENT      | 1    | Z       |            |          |                         |            |
|        |          |                       |                   |      |         |            |          | **                      |            |
|        |          |                       |                   |      |         |            |          |                         |            |
|        |          |                       |                   |      |         |            |          |                         |            |
|        |          |                       |                   |      | 1       |            |          |                         |            |
|        |          |                       |                   |      |         |            |          |                         |            |
|        | +        | -                     |                   |      |         |            |          |                         | +          |
|        |          |                       |                   |      |         |            |          |                         |            |
|        |          |                       |                   |      |         |            |          |                         |            |
|        |          |                       |                   |      |         |            |          |                         |            |
|        |          |                       |                   |      |         | •          |          |                         |            |
|        |          |                       |                   |      |         |            | 1        |                         |            |