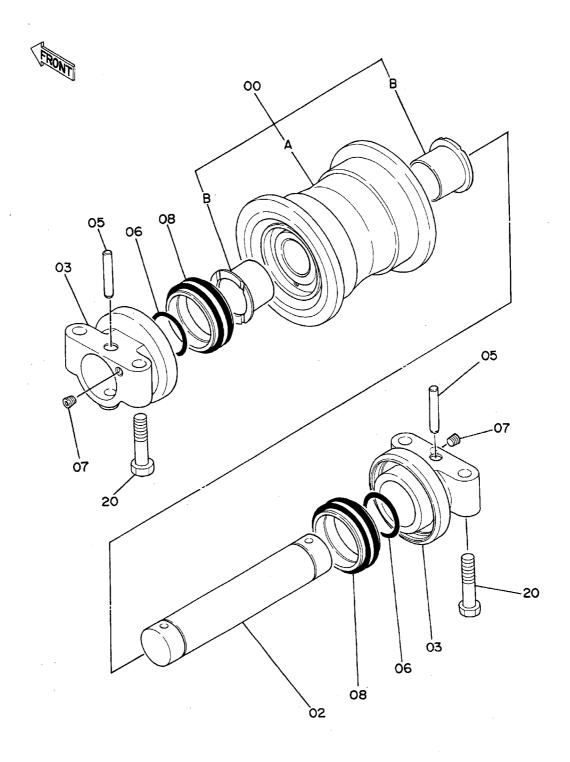

| 名称                      | Name Z                           | 用号機                                     | F                                                               |
|-------------------------|----------------------------------|-----------------------------------------|-----------------------------------------------------------------|
|                         | SE                               | RIAL NO.                                | 143  145  147  149  151  153  155  157  161  163  165  167  169 |
| エンジンカバー                 | ENGINE COVER                     |                                         | 17                                                              |
| アンダーカバー                 | UNDER COVER                      |                                         |                                                                 |
| カーヒータ <sdx></sdx>       | CAR HEATER <sdx></sdx>           | *************************************** |                                                                 |
|                         | CAR HEATER PIPINGS <sdx></sdx>   |                                         |                                                                 |
| トラック                    | TRACK                            |                                         |                                                                 |
| トラックフレーム (スタンダードトラック)   | TRACK FRAME (STD. TRACK)         |                                         | 14                                                              |
| トラックフレーム(LCトラック)        | TRACK FRAME (LC TRACK)           |                                         |                                                                 |
|                         |                                  | *************************************** |                                                                 |
| フロントアイドラ                | FRONT IDLER                      |                                         | 15                                                              |
| アジャスタ                   | ADJUSTER                         | ••••••••••••••••••••••••••••••••••••••• |                                                                 |
| 上ローラ                    | UPPER ROLLER                     |                                         | 15                                                              |
| 下ローラ(スタンダードトラック)        | LOWER ROLLER (STD. TRACK)        |                                         |                                                                 |
| 下ローラ(LCトラック)            | LOWER ROLLER (LC TRACK)          |                                         | 15                                                              |
| トラックリンク 600G(スタンダードトラック | ) TRACK-LINK 600G (STD. TRACK)   |                                         |                                                                 |
| トラックリンク 600G(LCトラック)    | TRACK-LINK 600G (LC TRACK)       | *************************************** |                                                                 |
| センタージョイント               | CENTER JOINT                     |                                         |                                                                 |
| 走行配管 (スタンダードトラック)       | TRAVEL PIPINGS (STD. TRACK)      |                                         | 16                                                              |
| 走行配管(LCトラック)            | TRAVEL PIPINGS (LC TRACK)        | *************************************** |                                                                 |
| フロントアタッチメント             | FRONT ATTACHMENT                 |                                         |                                                                 |
| ブーム                     | BOOM                             |                                         | 17                                                              |
| スタンダードアーム 2.96M         | STD. ARM 2.96M                   |                                         | 17                                                              |
| バケット 0. 9               | BUCKET 0.9                       |                                         |                                                                 |
| フロント配管                  | FRONT PIPINGS                    |                                         | 17                                                              |
| 給脂配管                    | LUBRICATE PIPINGS                |                                         | 17                                                              |
| C具及び予備品                 | TOOLS AND SPARE PAR              | TS                                      |                                                                 |
| 工具                      | TOOLS                            |                                         | 18                                                              |
| 子備品                     | SPARE PARTS                      |                                         | 18                                                              |
|                         |                                  |                                         |                                                                 |
| オプショナルパーツ               | OPTIONAL PARTS                   |                                         |                                                                 |
| ラジエータ(ウェービー フィン)        | RADIATOR (WAVY FIN)              |                                         | 18                                                              |
| 操作レバー(1)<4本レバー式>        | CONTROL LEVER (1) <4-LEVER TYPE> |                                         | 18                                                              |
| 操作レバー(2)<4本レバー式>        | CONTROL LEVER (2) <4-LEVER TYPE> |                                         | 18                                                              |
| パイロット配管 (5) <4本レバー式>    | PILOT PIPINGS (5) <4-LEVER TYPE> | *************************************** | 19                                                              |