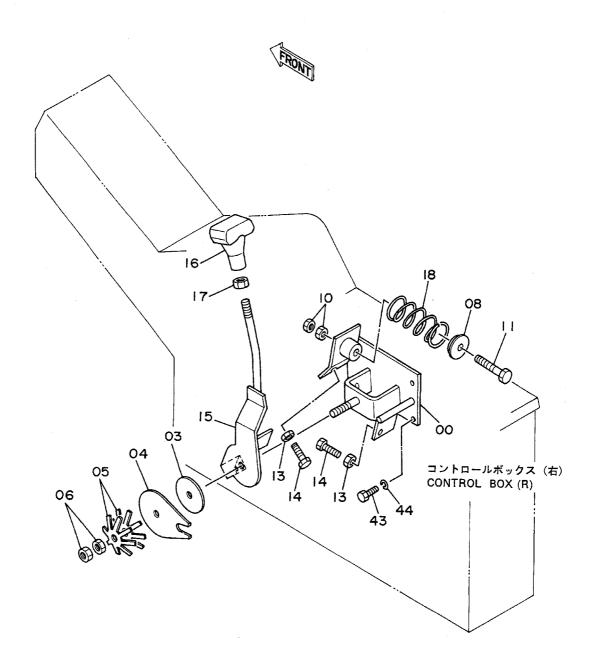

| <b>各</b>                                                                                          | Name                                  | 適用号機                                    | 頁    |
|---------------------------------------------------------------------------------------------------|---------------------------------------|-----------------------------------------|------|
|                                                                                                   | · · · · · · · · · · · · · · · · · · · | SERIAL NO.                              | PAGE |
| パイロット配管(3-1)                                                                                      | PILOT PIPINGS (3-1)                   |                                         | 06!  |
| パイロット配管(3-2)                                                                                      | PILOT PIPINGS (3-2)                   | ······································  | 06   |
| パイロット配管(3-3)                                                                                      | PILOT PIPINGS (3-3)                   |                                         | 069  |
| パイロット配管(4)                                                                                        | PILOT PIPINGS (4)                     | *************************************** | 07   |
| パイロット配管(5)                                                                                        | PILOT PIPINGS (5)                     | 444444444444444444444444444444444444444 | 07   |
| コントロールボックス(右) <sdi< td=""><td>K &gt; CONTROL BOX (R) <sdx></sdx></td><td></td><td>07!</td></sdi<> | K > CONTROL BOX (R) <sdx></sdx>       |                                         | 07!  |
| <br>コントロールボックス (右) <b><d b="" x<=""> )</d></b>                                                    | > CONTROL BOX (R) <dx></dx>           |                                         | 07   |
| コントロールボックス(左)                                                                                     | CONTROL BOX (L)                       |                                         | 079  |
| ゲージパネル <sdx></sdx>                                                                                | GAUGE PANEL <sdx></sdx>               | *************************************** | 08   |
| ゲージパネル <d x=""></d>                                                                               | GAUGE PANEL <dx></dx>                 |                                         | 083  |
| 電気部品(1) <sdx></sdx>                                                                               | ELECTRIC PARTS (1) <sdx></sdx>        |                                         | 08   |
| 電気部品(1) <d x=""></d>                                                                              | ELECTRIC PARTS (1) <dx></dx>          | *************************************** |      |
| 電気部品 (2) < SD X >                                                                                 | ELECTRIC PARTS (2) <sdx></sdx>        |                                         | 08   |
| 電気部品(2) <d x=""></d>                                                                              | ELECTRIC PARTS (2) <dx></dx>          | *************************************** | 09   |
| 電気部品(3)                                                                                           | ELECTRIC PARTS (3)                    |                                         | 09   |
| 電気部品(4) <sdx></sdx>                                                                               | ELECTRIC PARTS (4) <sdx></sdx>        |                                         | 09   |
| 電気部品 (4) <dx></dx>                                                                                | ELECTRIC PARTS (4) <dx></dx>          | *************************************** | 09   |
| 電気部品 (5) < SD X >                                                                                 | ELECTRIC PARTS (5) <sdx></sdx>        | *************************************** | 091  |
| 電気部品(5) <d x=""></d>                                                                              | ELECTRIC PARTS (5) <dx></dx>          | ######################################  | 10   |
| キャブグループ <sdx></sdx>                                                                               | CAB GROUP <sdx></sdx>                 |                                         | 10   |
| キャブグループ <d x=""></d>                                                                              | CAB GROUP <dx></dx>                   | *************************************** | 10   |
| ・キャブ(1) <sdx></sdx>                                                                               | •CAB (1) <sdx></sdx>                  |                                         | 10   |
| ・キャブ(1) <d x=""></d>                                                                              | •CAB (1) <dx></dx>                    |                                         | 10   |
| ・キャブ(2)                                                                                           | •CAB (2)                              | *************************************** | 11   |
| ・キャブ(3) <sdx></sdx>                                                                               | -CAB (3) <sdx></sdx>                  |                                         | 11   |
| ・キャブ(3) <dx></dx>                                                                                 | •CAB (3) <dx></dx>                    |                                         | 11   |
| ・キャブ (4)                                                                                          | •CÁB (4)                              |                                         | 11   |
| ・キャブ(5) <sdx></sdx>                                                                               | •CAB (5) <sdx></sdx>                  |                                         | 11   |
| ・キャブ(5) <dx></dx>                                                                                 | •CAB (5) <dx></dx>                    |                                         | 12   |
| ・キャブ(6)                                                                                           | •CAB (6)                              |                                         | 12   |
| シート                                                                                               | SEAT                                  |                                         | 12   |
| カバー(1)                                                                                            | COVER (1)                             | 05001~05699, 05705~0578                 | 3 12 |
| カバー(1)                                                                                            | COVER (1)                             | 05700~05704, 05784~                     | 12   |
| カバー (2)                                                                                           | COVER (2)                             |                                         | 13   |
| カバー(3)                                                                                            | COVER (3)                             |                                         | 13:  |
| ・ドアロック                                                                                            | •DOOR LOCK                            | *************************************** | 13!  |