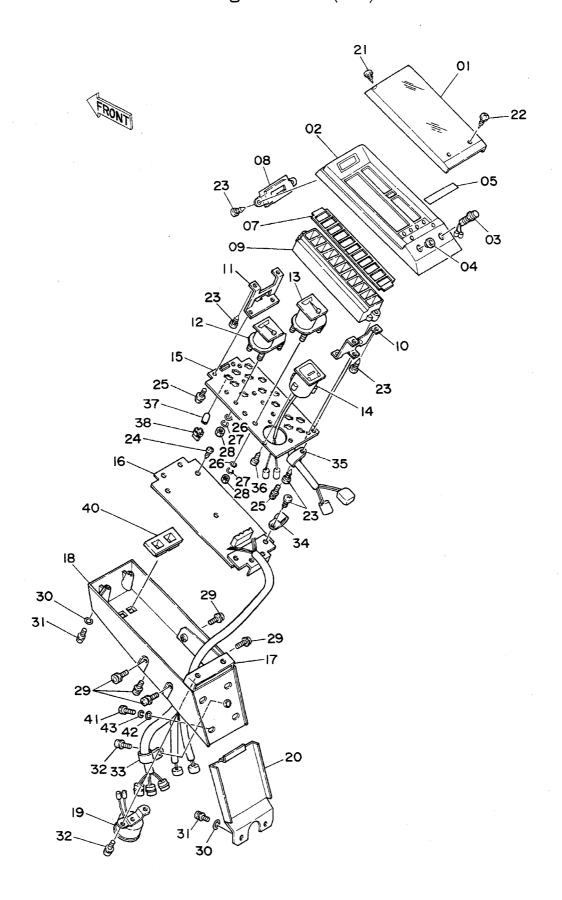

| <b>各</b>                                                                                          | Name                                  | 適用号機                                    | 頁    |
|---------------------------------------------------------------------------------------------------|---------------------------------------|-----------------------------------------|------|
|                                                                                                   | · · · · · · · · · · · · · · · · · · · | SERIAL NO.                              | PAGE |
| パイロット配管(3-1)                                                                                      | PILOT PIPINGS (3-1)                   |                                         | 06!  |
| パイロット配管(3-2)                                                                                      | PILOT PIPINGS (3-2)                   | ······································  | 06   |
| パイロット配管(3-3)                                                                                      | PILOT PIPINGS (3-3)                   |                                         | 069  |
| パイロット配管(4)                                                                                        | PILOT PIPINGS (4)                     | *************************************** | 07   |
| パイロット配管(5)                                                                                        | PILOT PIPINGS (5)                     | 444444444444444444444444444444444444444 | 07   |
| コントロールボックス(右) <sdi< td=""><td>K &gt; CONTROL BOX (R) <sdx></sdx></td><td></td><td>07!</td></sdi<> | K > CONTROL BOX (R) <sdx></sdx>       |                                         | 07!  |
| <br>コントロールボックス (右) <b><d b="" x<=""> )</d></b>                                                    | > CONTROL BOX (R) <dx></dx>           |                                         | 07   |
| コントロールボックス(左)                                                                                     | CONTROL BOX (L)                       |                                         | 079  |
| ゲージパネル <sdx></sdx>                                                                                | GAUGE PANEL <sdx></sdx>               | *************************************** | 08   |
| ゲージパネル <d x=""></d>                                                                               | GAUGE PANEL <dx></dx>                 |                                         | 083  |
| 電気部品(1) <sdx></sdx>                                                                               | ELECTRIC PARTS (1) <sdx></sdx>        |                                         | 08   |
| 電気部品(1) <d x=""></d>                                                                              | ELECTRIC PARTS (1) <dx></dx>          | *************************************** |      |
| 電気部品 (2) < SD X >                                                                                 | ELECTRIC PARTS (2) <sdx></sdx>        |                                         | 08   |
| 電気部品(2) <d x=""></d>                                                                              | ELECTRIC PARTS (2) <dx></dx>          | *************************************** | 09   |
| 電気部品(3)                                                                                           | ELECTRIC PARTS (3)                    |                                         | 09   |
| 電気部品(4) <sdx></sdx>                                                                               | ELECTRIC PARTS (4) <sdx></sdx>        |                                         | 09   |
| 電気部品 (4) <dx></dx>                                                                                | ELECTRIC PARTS (4) <dx></dx>          | *************************************** | 09   |
| 電気部品 (5) < SD X >                                                                                 | ELECTRIC PARTS (5) <sdx></sdx>        | *************************************** | 091  |
| 電気部品(5) <d x=""></d>                                                                              | ELECTRIC PARTS (5) <dx></dx>          | ######################################  | 10   |
| キャブグループ <sdx></sdx>                                                                               | CAB GROUP <sdx></sdx>                 |                                         | 10   |
| キャブグループ <d x=""></d>                                                                              | CAB GROUP <dx></dx>                   | *************************************** | 10   |
| ・キャブ(1) <sdx></sdx>                                                                               | •CAB (1) <sdx></sdx>                  |                                         | 10   |
| ・キャブ(1) <d x=""></d>                                                                              | •CAB (1) <dx></dx>                    |                                         | 10   |
| ・キャブ(2)                                                                                           | •CAB (2)                              | *************************************** | 11   |
| ・キャブ(3) <sdx></sdx>                                                                               | -CAB (3) <sdx></sdx>                  |                                         | 11   |
| ・キャブ(3) <dx></dx>                                                                                 | •CAB (3) <dx></dx>                    |                                         | 11   |
| ・キャブ (4)                                                                                          | •CÁB (4)                              |                                         | 11   |
| ・キャブ(5) <sdx></sdx>                                                                               | •CAB (5) <sdx></sdx>                  |                                         | 11   |
| ・キャブ(5) <dx></dx>                                                                                 | •CAB (5) <dx></dx>                    |                                         | 12   |
| ・キャブ(6)                                                                                           | •CAB (6)                              |                                         | 12   |
| シート                                                                                               | SEAT                                  |                                         | 12   |
| カバー(1)                                                                                            | COVER (1)                             | 05001~05699, 05705~0578                 | 3 12 |
| カバー(1)                                                                                            | COVER (1)                             | 05700~05704, 05784~                     | 12   |
| カバー (2)                                                                                           | COVER (2)                             |                                         | 13   |
| カバー(3)                                                                                            | COVER (3)                             |                                         | 13:  |
| ・ドアロック                                                                                            | •DOOR LOCK                            | *************************************** | 13!  |