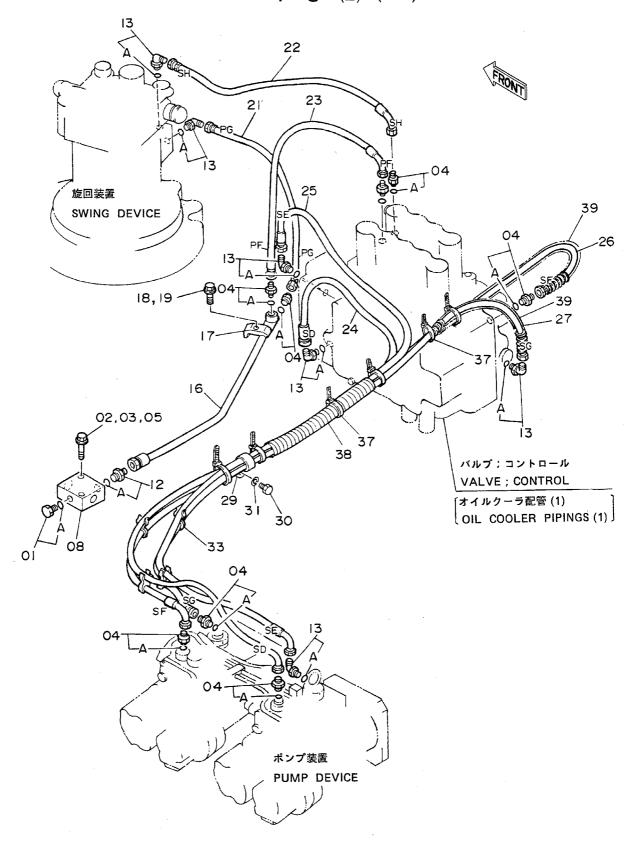

#### 目 次 CONTENTS

名 称

Name 適用号機 頁

|                              |                                      | SERIAL NO.               | PAGE |
|------------------------------|--------------------------------------|--------------------------|------|
| - 部旋回体                       | SUPERSTRUCTURE                       |                          |      |
| フレーム                         | FRAME                                |                          | 001  |
| エンジン                         | ENGINE                               |                          | 003  |
| ラジエータ                        | RADIATOR                             |                          | 005  |
| エアクリーナ                       | AIR CLEANER                          |                          | 007  |
| マフラー                         | MUFFLER                              |                          | 009  |
| パイパスフィルタ(エンジンオイル)            | BYPASS FILTER (ENGINE DIL)           |                          | 011  |
| 燃料タンク                        | FUEL TANK                            |                          | 013  |
| ポンプ装置                        | PUMP DEVICE                          |                          | 015  |
| 旋回装置                         | SWING DEVICE                         | ,                        | 017  |
| オイルタンク                       | OIL TANK                             |                          | 019  |
| オイルクーラ配管(1)                  | OIL COOLER PIPINGS (1)               | 05001~05078, 05089~05108 | 021  |
| オイルクーラ配管(1)                  | OIL COOLER PIPINGS (1)               | 05079~05088, 05109~      | 023  |
| オイルクーラ配管(2)                  | OIL COOLER PIPINGS (2)               |                          | 025  |
| オイルクーラ配管(3)                  | OIL COOLER PIPINGS (3)               |                          | 027  |
| 本体配管(1)                      | MAIN PIPINGS (1)                     | 05001~05699, 05705~05783 | 029  |
| 本体配管(1)                      | MAIN PIPINGS (1)                     | 05700~05704, 05784~      | 031  |
| 本体配管(2)                      | MAIN PIPINGS (2)                     | 05001~05699, 05705~05783 | 033  |
| 本体配管(2)                      | MAIN PIPINGS (2)                     | 05700~05704. 05784~      | 035  |
| 本体配管(3)                      | MAIN PIPINGS (3)                     |                          | 037  |
| エンジンコントロールレバー(1)             | ENGINE CONTROL LEVER (1)             | 05001~05128              | 039  |
| エンジンコントロールレバー (1)            | ENGINE CONTROL LEVER (1)             | 05129~05642              | 041  |
| エンジンコントロールレバー(1)             | ENGINE CONTROL LEVER (1)             | 05643~                   | 043  |
| エンジンコントロールレバー(2) <sdx></sdx> | ENGINE CONTROL LEVER (2) <sdx></sdx> |                          | 045  |
| エンジンコントロールレバー(2) <dx></dx>   | ENGINE CONTROL LEVER (2) <dx></dx>   |                          | 047  |
| 操作レバー(1)                     | CONTROL LEVER (1)                    |                          | 049  |
| 操作レバー(2) <sdx></sdx>         | CONTROL LEVER (2) <sdx></sdx>        |                          | 051  |
| 操作レバー(2) <d x=""></d>        | CONTROL LEVER (2) <dx></dx>          |                          | 053  |
| パイロット配管(1-1) <sdx></sdx>     | PILOT PIPINGS (1-1) <sdx></sdx>      |                          | 05   |
| パイロット配管(1 – 1) <d x=""></d>  | PILOT PIPINGS (1-1) <dx></dx>        |                          | 057  |
| パイロット配管(1-2)                 | PILOT PIPINGS (1-2)                  |                          | 059  |
| パイロット配管(2) <sdx></sdx>       | PILOT PIPINGS (2) (SDX)              |                          | 061  |
| パイロット配管(2) <d x=""></d>      | PILOT PIPINGS (2) <dx></dx>          |                          | 063  |