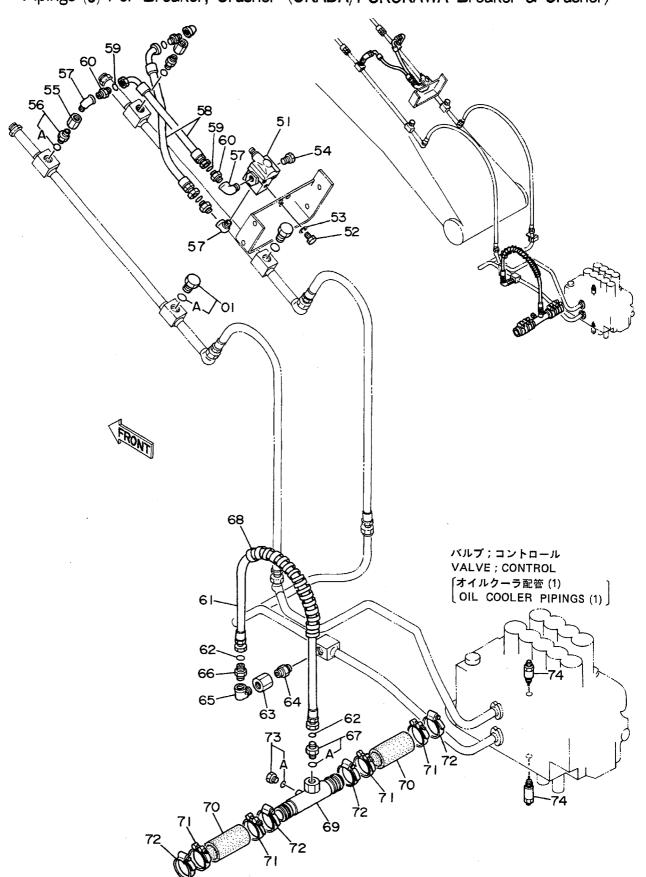

| 名              | 称                                         | Name 適用号機                                                              | 頁        |
|----------------|-------------------------------------------|------------------------------------------------------------------------|----------|
|                |                                           | SERIAL N                                                               | NO. PAGE |
| ロントロ・          | -ルボックス (右) <b>&lt;4</b> 本レバー式 <b>&gt;</b> | CONTROL BOX (R) <4-LEVER TYPE>                                         | 193      |
|                | -ルボッシス(石)へ4本レバース><br><br>ループく4本レバー式>      | CAB GROUP <4-LEVER TYPE>                                               | 195      |
|                | レーフく 4 本レハー式 <i>&gt;</i><br>              | ,,,,,,,,,,,,,,,,,,,,,,,,,,,,,,,,,,,,,,,                                |          |
|                | 4 本レバー式>                                  | SEAT <4-LEVER TYPE>                                                    | 197      |
| 燃料タフル<br>ウィンド: |                                           | FUEL DOUBLE FILTER                                                     | 199      |
|                | ·                                         | WINDOW GUARD                                                           | 201      |
| センター           |                                           | CENTER COVER                                                           | 203      |
|                | リンク 800G(スタンダードトラック)                      | ,,,,,,,,,,,,,,,,,,,,,,,,,,,,,,,,,,,,,,                                 | 205      |
|                | リンク 800G (LCトラック)                         | TRACK-LINK 800G (LC TRACK)                                             | 207      |
|                | リンク 900A (スタンダードトラック)                     |                                                                        |          |
|                | リンク 900A(LCトラック)                          | TRACK-LINK 900A (LC TRACK)                                             | 211      |
| •••••••        | -4 3. 61M                                 |                                                                        | 213      |
| ショート           | r-4 2. 3 M                                | SHORT ARM 2.3M                                                         | 215      |
|                | ショートアーム 1.9M                              | SUPER SHORT ARM 1.9M                                                   | 217      |
| バケット           | 0.7                                       | BUCKET 0.7                                                             | 219      |
| バケット           | 1.0                                       | BUCKET 1.0                                                             | 221      |
| バケット           | 1. 1                                      | BUCKET 1.1                                                             | 223      |
| バケット           | 1. 2                                      | BUCKET 1.2                                                             | 225      |
| ロックバイ          | ケット 0.8                                   | ROCK BUCKET 0.8                                                        | 227      |
| リッパバ           | ケット 0.7                                   | RIPPER BUCKET 0.7                                                      | 229      |
| 1本爪り           | y )                                       | ONE-POINT RIPPER                                                       | 231      |
| ホースラ           | プチャーバルブ配管(ブーム)                            | HOSE RUPTURE VALVE PIPINGS (BOOM)                                      | 233      |
| ホースラ           | プチャーバルブ配管(アーム)                            | HOSE RUPTURE VALVE PIPINGS (ARM) 05001~05                              | 5665 235 |
| ホースラ           | プチャーバルブ配管(アーム)                            | HOSE RUPTURE VALVE PIPINGS (ARM) 05666~                                | 237      |
| 予備ペダ           | ri                                        | SPARE PEDAL                                                            | 239      |
| 予備ペダ.          |                                           | PILOT PIPINGS FOR SPARE PEDAL                                          | 241      |
| ブレーカ           | 、クラッシッ用配管(1)                              | PIPINGS (1) FOR BREAKER, CRUSHER                                       | 243      |
| ブレーカ           |                                           | PIPINGS (2) FOR BREAKER, CRUSHER                                       | 245      |
| ブレーカ           |                                           | PIPINGS (3) FOR BREAKER, CRUSHER                                       | 247      |
|                | <b><npkブレーカ></npkブレーカ></b>                | <npk breaker=""></npk>                                                 |          |
| ブレーカ           | ,クラッシャ用配管(3)                              | PIPINGS (3) FOR BREAKER, CRUSHER                                       | 249      |
|                | <npkブレーカ&クラッシャ></npkブレーカ&クラッシャ>           |                                                                        |          |
| ブレーカ           |                                           | PIPINGS (3) FOR BREAKER, CRUSHER                                       | 251      |
|                | <オカダノ古河ブレーカ>                              | <pre><okada breakei<="" furukawa="" pre=""></okada></pre>              |          |
| ブレーカ           |                                           | PIPINGS (3) FOR BREAKER, CRUSHER                                       | 253      |
|                | <オカダ/古河ブレーカ&クラッシャ>                        | <okada &<="" breaker="" furukama="" td=""><td>CRUSHER&gt;</td></okada> | CRUSHER> |
| 合流配管           | (1)                                       | CONFIGURATE PEPENGS (1)                                                | 255      |