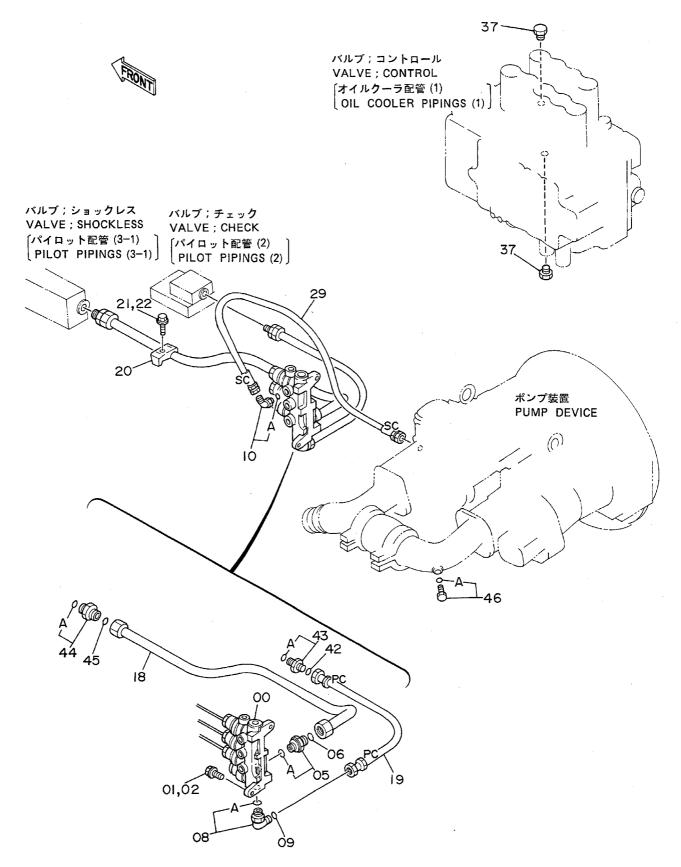

#### 目 次 CONTENTS

名 称

Name 適用号機 頁

|                              |                                      | SERIAL NO.               | PAGE |
|------------------------------|--------------------------------------|--------------------------|------|
| - 部旋回体                       | SUPERSTRUCTURE                       |                          |      |
| フレーム                         | FRAME                                |                          | 001  |
| エンジン                         | ENGINE                               |                          | 003  |
| ラジエータ                        | RADIATOR                             |                          | 005  |
| エアクリーナ                       | AIR CLEANER                          |                          | 007  |
| マフラー                         | MUFFLER                              |                          | 009  |
| パイパスフィルタ(エンジンオイル)            | BYPASS FILTER (ENGINE DIL)           |                          | 011  |
| 燃料タンク                        | FUEL TANK                            |                          | 013  |
| ポンプ装置                        | PUMP DEVICE                          |                          | 015  |
| 旋回装置                         | SWING DEVICE                         | ,                        | 017  |
| オイルタンク                       | OIL TANK                             |                          | 019  |
| オイルクーラ配管(1)                  | OIL COOLER PIPINGS (1)               | 05001~05078, 05089~05108 | 021  |
| オイルクーラ配管(1)                  | OIL COOLER PIPINGS (1)               | 05079~05088, 05109~      | 023  |
| オイルクーラ配管(2)                  | OIL COOLER PIPINGS (2)               |                          | 025  |
| オイルクーラ配管(3)                  | OIL COOLER PIPINGS (3)               |                          | 027  |
| 本体配管(1)                      | MAIN PIPINGS (1)                     | 05001~05699, 05705~05783 | 029  |
| 本体配管(1)                      | MAIN PIPINGS (1)                     | 05700~05704, 05784~      | 031  |
| 本体配管(2)                      | MAIN PIPINGS (2)                     | 05001~05699, 05705~05783 | 033  |
| 本体配管(2)                      | MAIN PIPINGS (2)                     | 05700~05704. 05784~      | 035  |
| 本体配管(3)                      | MAIN PIPINGS (3)                     |                          | 037  |
| エンジンコントロールレバー(1)             | ENGINE CONTROL LEVER (1)             | 05001~05128              | 039  |
| エンジンコントロールレバー (1)            | ENGINE CONTROL LEVER (1)             | 05129~05642              | 041  |
| エンジンコントロールレバー(1)             | ENGINE CONTROL LEVER (1)             | 05643~                   | 043  |
| エンジンコントロールレバー(2) <sdx></sdx> | ENGINE CONTROL LEVER (2) <sdx></sdx> |                          | 045  |
| エンジンコントロールレバー(2) <dx></dx>   | ENGINE CONTROL LEVER (2) <dx></dx>   |                          | 047  |
| 操作レバー(1)                     | CONTROL LEVER (1)                    |                          | 049  |
| 操作レバー(2) <sdx></sdx>         | CONTROL LEVER (2) <sdx></sdx>        |                          | 051  |
| 操作レバー(2) <d x=""></d>        | CONTROL LEVER (2) <dx></dx>          |                          | 053  |
| パイロット配管(1-1) <sdx></sdx>     | PILOT PIPINGS (1-1) <sdx></sdx>      |                          | 05   |
| パイロット配管(1 – 1) <d x=""></d>  | PILOT PIPINGS (1-1) <dx></dx>        |                          | 057  |
| パイロット配管(1-2)                 | PILOT PIPINGS (1-2)                  |                          | 059  |
| パイロット配管(2) <sdx></sdx>       | PILOT PIPINGS (2) (SDX)              |                          | 061  |
| パイロット配管(2) <d x=""></d>      | PILOT PIPINGS (2) <dx></dx>          |                          | 063  |