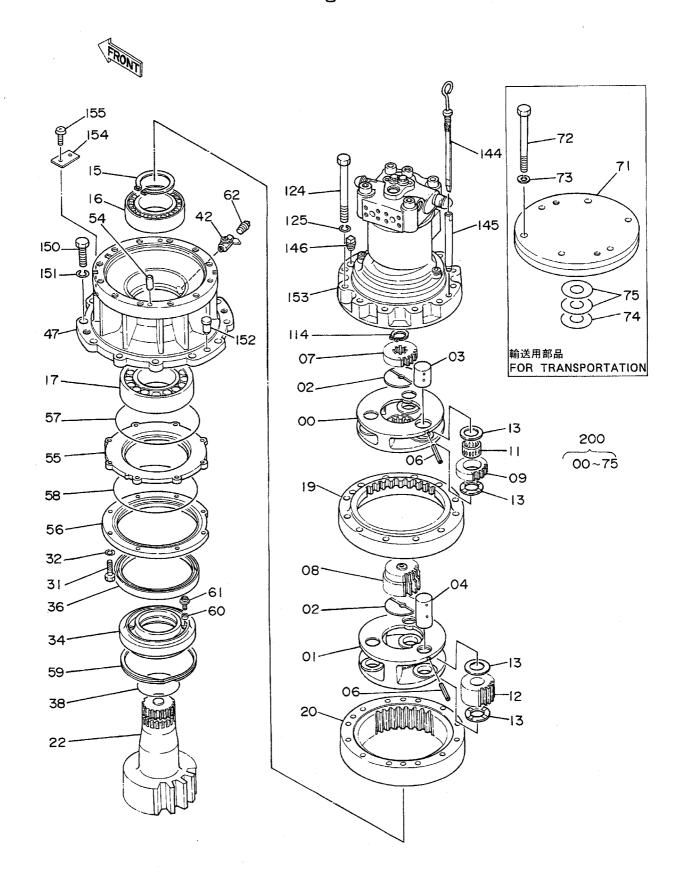

|          |         |                                         |                  |                       |                    |     |          |      |

旋 回 装 置 Swing Device



05001~

| 符号       | 部品番号     | 部品名                                      | PART NAME       |        | ナービス       | 適用号機         | 互換       | 代替部<br>REPLACEA<br>PART | BLE |
|----------|----------|------------------------------------------|-----------------|--------|------------|--------------|----------|-------------------------|-----|
| ITEM     | PART NO. | PART NAME                                | CODE            | 0.1-1/ | ⊐-⊦<br>S.C | SERIAL NO.   | 栓<br>ICA | 部品番号                    |     |
| 00       | 2022625  | キャリア                                     | CARRIER         | 1      |            |              |          |                         |     |
| 01       | 1010144  | キャリア                                     | CARRIER         | 1 1    |            | ~ 05005      | Ţ