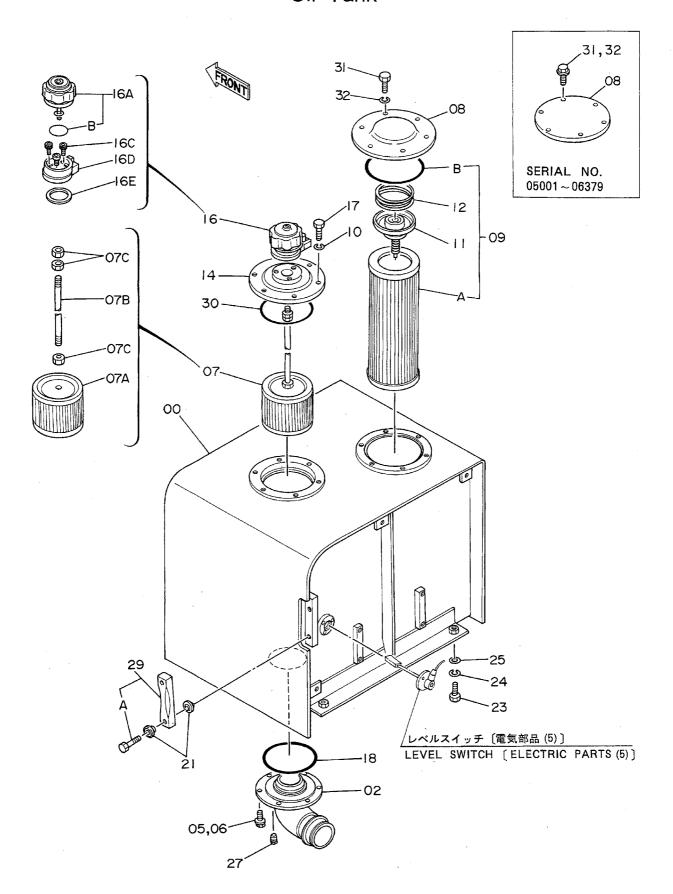

燃料タンク Fuel Tank

05001~

|             |                  |                        |                  |            |       | 0,0001                                  |          |                         |   |
|-------------|------------------|------------------------|------------------|------------|-------|-----------------------------------------|----------|-------------------------|---|
| 一符号<br>ITEM | 部品番号<br>PART NO. | 部品名                    | or PART NAME     | 数量<br>Q'TY | 1 7-1 | 適用号機<br>SERIAL NO.                      | 互換性      | 代替部<br>REPLACEA<br>PART |   |
| 11 (234)    | TAIN NO.         | PART NAME              | CODE             | Q II       | S.C   | SENIAL INO.                             | ICA      | 部品番号<br>PART NO.        |   |
| 02          | J901640          | #,"11                  | BOLT             | 4          |       | ·                                       |          |                         |   |
| 03          | A590916          | ワザシヤ;スプ°リンク``          | WASHER; SPRING   | 4          |       |                                         |          |                         |   |
| 04          | 4114405          | ワツシヤ                   | WASHER           | 4          |       |                                         |          |                         |   |
| 05          | 4188525          | チューフ゛                  | TUBE             | 2          |       |                                         |          |                         |   |
| 06          | 4208071          | ホース;フュエル               | HOSE; FUEL       | 2          |       |                                         | 1        |                         |   |
| 07          | 4514700          | クリツフ°;ホース              | CLIP;HOSE        | 4          |       | *************************************** |          |                         |   |
| 80          | 4055311          | クリツフ°                  | CLIP             | 1          |       |                                         |          |                         |   |
| 09          | 4055312          | クリツフ <b>*</b>          | CLIP             | 1          |       |                                         |          |                         |   |
| 11          | 94-4026          | טייב <i>ו</i>          | COCK             | 1          |       | ~ 05173                                 | 1        | 4216448                 | 1 |
| 11          | 4216448          | <b>バルブ;ボー</b> ル        | VALVE;BALL       | 1          |       | 05174~                                  |          |                         |   |
| 12          | J70782           | 79"7°3                 | ADAPTER          | 1          |       |                                         | ļ        |                         |   |
| 14          | 94-2022          | 7*50"                  | PLUG             | 1          |       | •                                       |          |                         |   |
| 15          | 4190263          | 21197°                 | CLIP             | 2          |       |                                         |          |                         |   |
| 16          | 4192034          | 2477°                  | CLIP             | 2          |       |                                         |          |                         |   |
| 17          | J901018          | #"\\                   | BOLT             | 4          |       |                                         |          |                         | ļ |
| 18          | A590910          | ワツシヤ;スプリング゛            | WASHER; SPRING   | 4          |       |                                         |          |                         |   |
| 30          | 5001889          | 957;t1-IIV             | TANK; FUEL       | 1          |       | ~ 05078                                 | T        | 5002144                 | 1 |
| •           |                  |                        |                  |            |       | 05089~ 05098.                           |          | 8040164                 | 1 |
| 30          | 5002144          | 907;t1-IN              | TANK; FUEL       | 1          |       | 05079~ 05088                            |          |                         |   |
| ,           |                  |                        |                  |            |       | 05099~                                  |          |                         |   |
| 31          | 4121496          | 71W3                   | FILTER           | 1          |       |                                         |          |                         |   |
| 32          | 4188409          | ‡ <b>†</b> "7 <b>°</b> | CAP              | 1          |       |                                         | İ        |                         |   |
| 32A         | 4168820          | ・パ*ツキン;ラハ"~            | ·PACKING; RUBBER | - 1        |       |                                         |          |                         |   |
| 34          | 94-2024          | 7° 51"                 | PLUG             | 1          |       |                                         |          |                         |   |
| 35          | 8033923          | ケ"ーシ";レヘ"ル             | GAUGE; LEVEL     | 1          |       |                                         |          |                         |   |
| 35A         | 4100967          | ·#"hÞ                  | •BOLT            | 2          |       | *************************************** |          |                         |   |
| 36          | 449558           | ワッシャ;シール               | WASHER; SEAL     | 4          |       |                                         | ĺ        |                         |   |
| 37          | 9726772          | ₽° 17°                 | PIPE             | 1          |       |                                         |          |                         |   |
|             |                  |                        |                  |            |       |                                         |          |                         |   |
|             |                  |                        |                  |            |       |                                         | ļ        |                         |   |
|             |                  |                        |                  |            |       |                                         |          |                         |   |
|             |                  |                        |                  |            |       |                                         |          |                         |   |
|             |                  |                        |                  |            |       |                                         |          |                         |   |
|             |                  |                        |                  |            |       |                                         |          |                         |   |
|             |                  |                        |                  |            |       |                                         | <b> </b> |                         |   |
|             |                  |                        |                  |            |       |                                         |          |                         |   |
|             |                  |                        | 10               |            |       |                                         |          |                         |   |
|             |                  |                        |                  |            |       |                                         |          |                         |   |
|             |                  |                        |                  |            |       |                                         |          |                         |   |
|             |                  |                        |                  |            | 1     |                                         |          |                         |   |