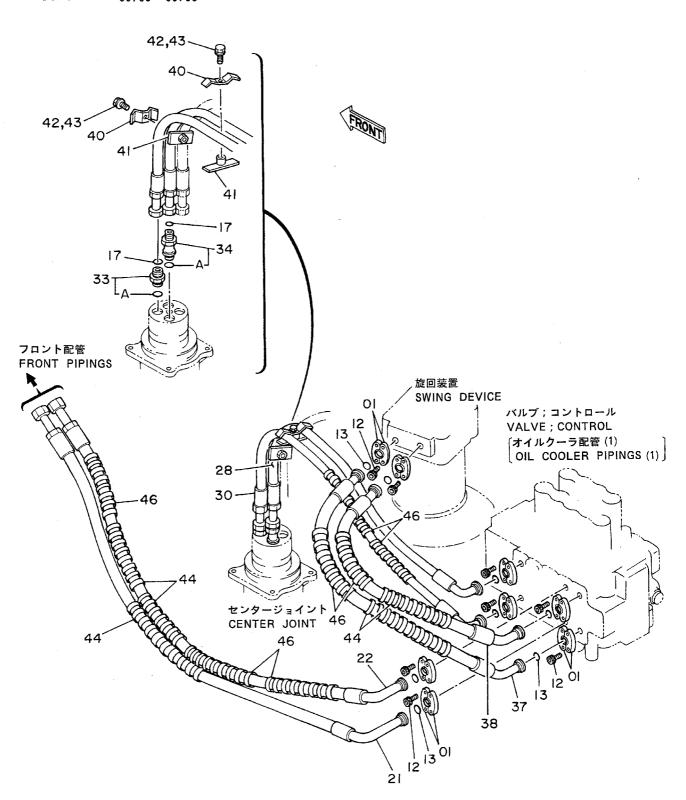

#### 目 次 CONTENTS

名 称

Name 適用号機 頁

|                              |                                      | SERIAL NO.               | PAGE |
|------------------------------|--------------------------------------|--------------------------|------|
| - 部旋回体                       | SUPERSTRUCTURE                       |                          |      |
| フレーム                         | FRAME                                |                          | 001  |
| エンジン                         | ENGINE                               |                          | 003  |
| ラジエータ                        | RADIATOR                             |                          | 005  |
| エアクリーナ                       | AIR CLEANER                          |                          | 007  |
| マフラー                         | MUFFLER                              |                          | 009  |
| パイパスフィルタ(エンジンオイル)            | BYPASS FILTER (ENGINE DIL)           |                          | 011  |
| 燃料タンク                        | FUEL TANK                            |                          | 013  |
| ポンプ装置                        | PUMP DEVICE                          |                          | 015  |
| 旋回装置                         | SWING DEVICE                         | ,                        | 017  |
| オイルタンク                       | OIL TANK                             |                          | 019  |
| オイルクーラ配管(1)                  | OIL COOLER PIPINGS (1)               | 05001~05078, 05089~05108 | 021  |
| オイルクーラ配管(1)                  | OIL COOLER PIPINGS (1)               | 05079~05088, 05109~      | 023  |
| オイルクーラ配管(2)                  | OIL COOLER PIPINGS (2)               |                          | 025  |
| オイルクーラ配管(3)                  | OIL COOLER PIPINGS (3)               |                          | 027  |
| 本体配管(1)                      | MAIN PIPINGS (1)                     | 05001~05699, 05705~05783 | 029  |
| 本体配管(1)                      | MAIN PIPINGS (1)                     | 05700~05704, 05784~      | 031  |
| 本体配管(2)                      | MAIN PIPINGS (2)                     | 05001~05699, 05705~05783 | 033  |
| 本体配管(2)                      | MAIN PIPINGS (2)                     | 05700~05704. 05784~      | 035  |
| 本体配管(3)                      | MAIN PIPINGS (3)                     |                          | 037  |
| エンジンコントロールレバー(1)             | ENGINE CONTROL LEVER (1)             | 05001~05128              | 039  |
| エンジンコントロールレバー (1)            | ENGINE CONTROL LEVER (1)             | 05129~05642              | 041  |
| エンジンコントロールレバー(1)             | ENGINE CONTROL LEVER (1)             | 05643~                   | 043  |
| エンジンコントロールレバー(2) <sdx></sdx> | ENGINE CONTROL LEVER (2) <sdx></sdx> |                          | 045  |
| エンジンコントロールレバー(2) <dx></dx>   | ENGINE CONTROL LEVER (2) <dx></dx>   |                          | 047  |
| 操作レバー(1)                     | CONTROL LEVER (1)                    |                          | 049  |
| 操作レバー(2) <sdx></sdx>         | CONTROL LEVER (2) <sdx></sdx>        |                          | 051  |
| 操作レバー(2) <d x=""></d>        | CONTROL LEVER (2) <dx></dx>          |                          | 053  |
| パイロット配管(1-1) <sdx></sdx>     | PILOT PIPINGS (1-1) <sdx></sdx>      |                          | 05   |
| パイロット配管(1 – 1) <d x=""></d>  | PILOT PIPINGS (1-1) <dx></dx>        |                          | 057  |
| パイロット配管(1-2)                 | PILOT PIPINGS (1-2)                  |                          | 059  |
| パイロット配管(2) <sdx></sdx>       | PILOT PIPINGS (2) (SDX)              |                          | 061  |
| パイロット配管(2) <d x=""></d>      | PILOT PIPINGS (2) <dx></dx>          |                          | 063  |