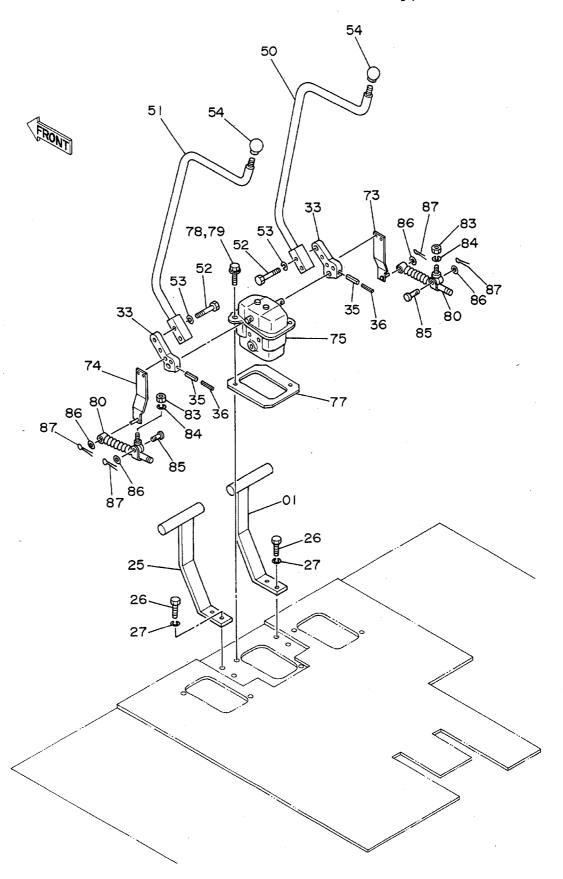

| 名称                      | Name Z                           | 用号機                                     | F                                                               |
|-------------------------|----------------------------------|-----------------------------------------|-----------------------------------------------------------------|
|                         | SE                               | RIAL NO.                                | 143  145  147  149  151  153  155  157  161  163  165  167  169 |
| エンジンカバー                 | ENGINE COVER                     |                                         | 17                                                              |
| アンダーカバー                 | UNDER COVER                      |                                         |                                                                 |
| カーヒータ <sdx></sdx>       | CAR HEATER <sdx></sdx>           | *************************************** |                                                                 |
|                         | CAR HEATER PIPINGS <sdx></sdx>   |                                         |                                                                 |
| トラック                    | TRACK                            |                                         |                                                                 |
| トラックフレーム (スタンダードトラック)   | TRACK FRAME (STD. TRACK)         |                                         | 14                                                              |
| トラックフレーム(LCトラック)        | TRACK FRAME (LC TRACK)           |                                         |                                                                 |
|                         |                                  | *************************************** |                                                                 |
| フロントアイドラ                | FRONT IDLER                      |                                         | 15                                                              |
| アジャスタ                   | ADJUSTER                         | ••••••••••••••••••••••••••••••••••••••• |                                                                 |
| 上ローラ                    | UPPER ROLLER                     |                                         | 15                                                              |
| 下ローラ(スタンダードトラック)        | LOWER ROLLER (STD. TRACK)        |                                         |                                                                 |
| 下ローラ(LCトラック)            | LOWER ROLLER (LC TRACK)          |                                         | 15                                                              |
| トラックリンク 600G(スタンダードトラック | ) TRACK-LINK 600G (STD. TRACK)   |                                         |                                                                 |
| トラックリンク 600G(LCトラック)    | TRACK-LINK 600G (LC TRACK)       | *************************************** |                                                                 |
| センタージョイント               | CENTER JOINT                     |                                         |                                                                 |
| 走行配管 (スタンダードトラック)       | TRAVEL PIPINGS (STD. TRACK)      |                                         | 16                                                              |
| 走行配管(LCトラック)            | TRAVEL PIPINGS (LC TRACK)        | *************************************** |                                                                 |
| フロントアタッチメント             | FRONT ATTACHMENT                 |                                         |                                                                 |
| ブーム                     | BOOM                             |                                         | 17                                                              |
| スタンダードアーム 2.96M         | STD. ARM 2.96M                   |                                         | 17                                                              |
| バケット 0. 9               | BUCKET 0.9                       |                                         |                                                                 |
| フロント配管                  | FRONT PIPINGS                    |                                         | 17                                                              |
| 給脂配管                    | LUBRICATE PIPINGS                |                                         | 17                                                              |
| C具及び予備品                 | TOOLS AND SPARE PAR              | TS                                      |                                                                 |
| 工具                      | TOOLS                            |                                         | 18                                                              |
| 子備品                     | SPARE PARTS                      |                                         | 18                                                              |
|                         |                                  |                                         |                                                                 |
| オプショナルパーツ               | OPTIONAL PARTS                   |                                         |                                                                 |
| ラジエータ(ウェービー フィン)        | RADIATOR (WAVY FIN)              |                                         | 18                                                              |
| 操作レバー(1)<4本レバー式>        | CONTROL LEVER (1) <4-LEVER TYPE> |                                         | 18                                                              |
| 操作レバー(2)<4本レバー式>        | CONTROL LEVER (2) <4-LEVER TYPE> |                                         | 18                                                              |
| パイロット配管 (5) <4本レバー式>    | PILOT PIPINGS (5) <4-LEVER TYPE> | *************************************** | 19                                                              |