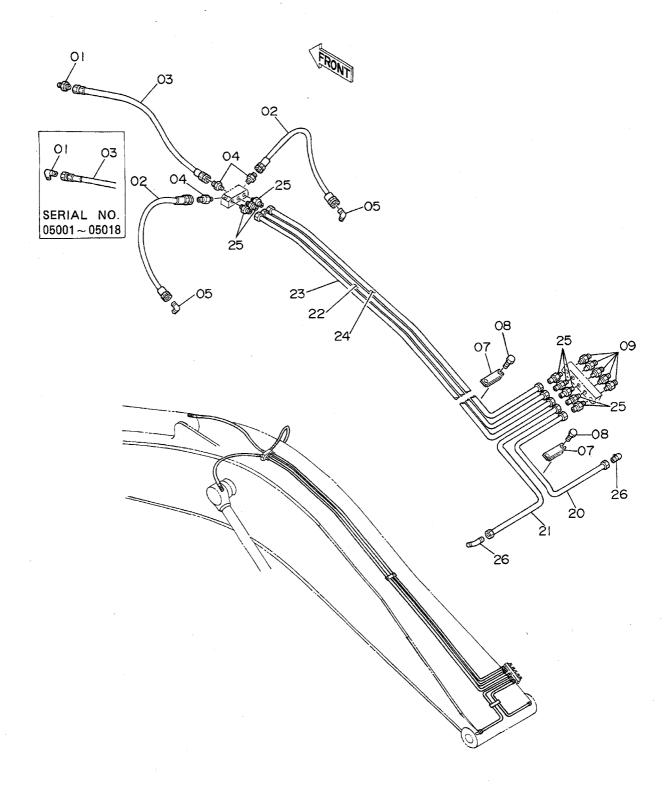

ラジエータ Radiator

05001~

|                                         |          |                              |                 |      |            | 4.10000                                 |          |                                         |     |
|-----------------------------------------|----------|------------------------------|-----------------|------|------------|-----------------------------------------|----------|-----------------------------------------|-----|
| 符号                                      | 部品番号     | 部品名                          | or PART NAME    | 数量   | サービス       | 適用号機                                    | 互換       | 代替部<br>REPLACEA<br>PART                 | BLE |
| ITEM                                    | PART NO. | PART NAME                    | CODE            | Q'TY | ⊐-F<br>S.C | SERIAL NO.                              | 性<br>ICA | 部品番号                                    | 数量  |
| 01~24                                   | 4194181  | 50"I-9 アツセン                  | RADIATOR ASS'Y  | 1    |            |                                         |          |                                         |     |
| 01                                      | 4206091  | · 17;55"1-9                  | -CORE; RADIATOR | 1    |            |                                         |          |                                         |     |
| 02                                      | 4206920  | ・フレーム                        | • FRAME         | 1    |            |                                         |          |                                         |     |
| 03                                      | A590908  | ・ワツラヤ;スフ*リング                 | ·WASHER; SPRING | 40   |            |                                         | İ        |                                         |     |
| 04                                      | J900818  | •Ψ"h\                        | •BOLT           | 26   |            |                                         |          |                                         |     |
| 05                                      | 4206921  | <ul><li>・シ1ラウト"</li></ul>    | • SHROUD        | 1    |            | ••••••                                  |          |                                         |     |
| 06                                      | 4206922  | ・ガード;フアシ                     | ·GUARD; FAN     | 1    |            |                                         |          |                                         |     |
| 07                                      | J900816  | •#"hr                        | •B0LT           | 4    |            |                                         |          |                                         |     |
| 08                                      | 4206926  | ・ハ・ツキン                       | *PACKING        | 2    |            |                                         |          |                                         |     |
| 09                                      | A590108  | <ul><li>ウツシヤ</li></ul>       | •WASHER         | 36   |            |                                         |          |                                         |     |
| 12                                      | 4206925  | ・ハ・ツキン                       | -PACKING        | 2    |            | ·                                       |          |                                         | 1   |
| 13                                      | 4206924  | ・ハ・ツキン                       | •PACKING        | 2    |            |                                         |          |                                         |     |
| 14                                      | 4206093  | ・+ャザフ*                       | -CAP            | 1    |            | ~ 05315                                 | I        | 4228160                                 | 1   |
| 14                                      | 4228160  | ・キャッフ・                       | -CAP            | 1 1  |            | 05316~                                  |          |                                         |     |
| 15                                      | 4206928  | · 7° 59" ; h" V2             | ·PLUG;DRAIN     | 1    |            |                                         |          |                                         |     |
| 16                                      | 4206927  | ・ホース                         | ·HOSE           | 1    |            |                                         |          |                                         |     |
| 17                                      | 4206092  | ・クーラ;オイル                     | ·COOLER;OIL     | 1    |            |                                         |          |                                         |     |
| 18                                      | J900820  | ·#//                         | •BOLT           | 10   |            |                                         |          |                                         |     |
| 21                                      | 4206923  | ・ハ・ツキン                       | -PACKING        | 1    |            |                                         |          |                                         |     |
| 22                                      | 4206929  | • ትሣት                        | •NET            | 1    |            |                                         |          |                                         |     |
| 23                                      | 4206930  | <ul><li>市"ルト;ウイング"</li></ul> | ·BOLT;WING      | 4    |            | *************************************** |          |                                         | 1   |
| 24                                      | 4206931  | ・ワッシャ                        | •WASHER         | 4    | İ          |                                         |          |                                         |     |
| 31                                      | A590916  | ワツラヤ;スプリング                   | WASHER; SPRING  | 8    |            |                                         |          |                                         |     |
| 32                                      | 3034529  | ステー                          | STAY            | 1    |            |                                         |          |                                         |     |
| 33                                      | J901635  | <b>#"</b> ክኑ                 | BOLT            | 8    |            |                                         |          |                                         |     |
| 34                                      | 3037239  | ステー                          | STAY            | 1    |            | • • • • • • • • • • • • • • • • • • • • |          |                                         |     |
|                                         |          |                              |                 |      |            |                                         |          |                                         |     |
|                                         |          |                              |                 |      |            |                                         |          |                                         |     |
|                                         |          |                              |                 |      |            |                                         |          |                                         |     |
|                                         |          |                              |                 |      |            |                                         |          |                                         |     |
| *************************************** |          |                              |                 |      |            | ······································  |          |                                         | 1   |
| `                                       |          |                              |                 |      |            |                                         |          |                                         |     |
|                                         |          |                              |                 |      |            |                                         |          |                                         |     |
|                                         |          |                              |                 |      |            |                                         |          |                                         |     |
|                                         |          |                              |                 |      |            | :                                       |          |                                         |     |
|                                         |          |                              |                 |      |            | •••••                                   |          | *************************************** | 1   |
|                                         |          |                              |                 |      |            |                                         |          |                                         |     |
|                                         |          |                              |                 |      |            |                                         |          |                                         |     |
|                                         |          |                              |                 |      |            |                                         |          |                                         |     |
|                                         |          |                              |                 |      |            |                                         |          |                                         |     |
|                                         |          |                              |                 |      |            |                                         |          |                                         |     |