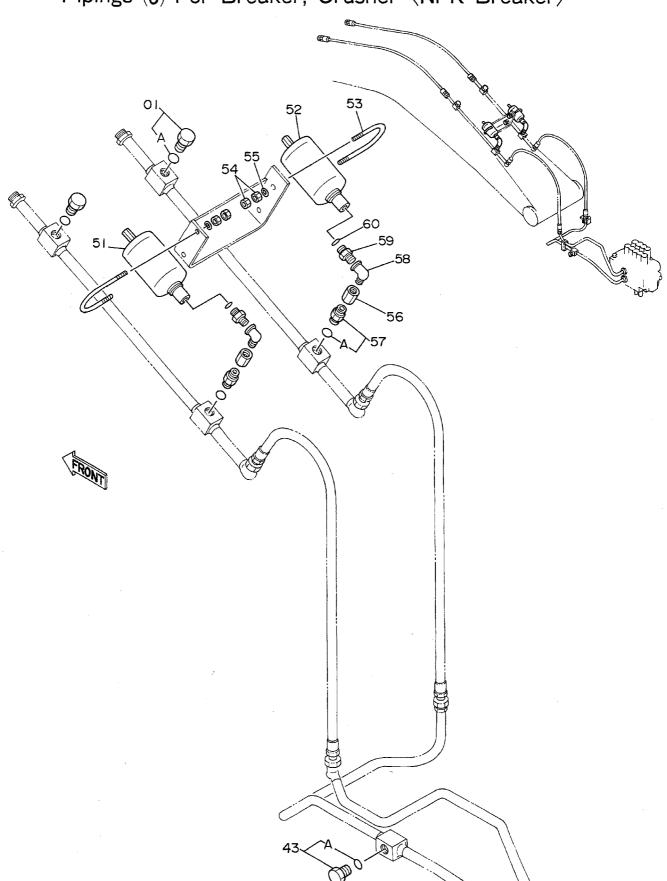

| 名              | 称                                         | Name 適用号機                                                              | 頁        |
|----------------|-------------------------------------------|------------------------------------------------------------------------|----------|
|                |                                           | SERIAL N                                                               | NO. PAGE |
| ロントロ・          | -ルボックス (右) <b>&lt;4</b> 本レバー式 <b>&gt;</b> | CONTROL BOX (R) <4-LEVER TYPE>                                         | 193      |
|                | -ルボッシス(石)へ4本レバース><br><br>ループく4本レバー式>      | CAB GROUP <4-LEVER TYPE>                                               | 195      |
|                | レーフく 4 本レハー式 <i>&gt;</i><br>              | ,,,,,,,,,,,,,,,,,,,,,,,,,,,,,,,,,,,,,,,                                |          |
|                | 4 本レバー式>                                  | SEAT <4-LEVER TYPE>                                                    | 197      |
| 燃料タフル<br>ウィンド: |                                           | FUEL DOUBLE FILTER                                                     | 199      |
|                | ·                                         | WINDOW GUARD                                                           | 201      |
| センター           |                                           | CENTER COVER                                                           | 203      |
|                | リンク 800G(スタンダードトラック)                      | ,,,,,,,,,,,,,,,,,,,,,,,,,,,,,,,,,,,,,,                                 | 205      |
|                | リンク 800G (LCトラック)                         | TRACK-LINK 800G (LC TRACK)                                             | 207      |
|                | リンク 900A (スタンダードトラック)                     |                                                                        |          |
|                | リンク 900A(LCトラック)                          | TRACK-LINK 900A (LC TRACK)                                             | 211      |
| •••••••        | -4 3. 61M                                 |                                                                        | 213      |
| ショート           | r-4 2. 3 M                                | SHORT ARM 2.3M                                                         | 215      |
|                | ショートアーム 1.9M                              | SUPER SHORT ARM 1.9M                                                   | 217      |
| バケット           | 0.7                                       | BUCKET 0.7                                                             | 219      |
| バケット           | 1.0                                       | BUCKET 1.0                                                             | 221      |
| バケット           | 1. 1                                      | BUCKET 1.1                                                             | 223      |
| バケット           | 1. 2                                      | BUCKET 1.2                                                             | 225      |
| ロックバイ          | ケット 0.8                                   | ROCK BUCKET 0.8                                                        | 227      |
| リッパバ           | ケット 0.7                                   | RIPPER BUCKET 0.7                                                      | 229      |
| 1本爪り           | y )                                       | ONE-POINT RIPPER                                                       | 231      |
| ホースラ           | プチャーバルブ配管(ブーム)                            | HOSE RUPTURE VALVE PIPINGS (BOOM)                                      | 233      |
| ホースラ           | プチャーバルブ配管(アーム)                            | HOSE RUPTURE VALVE PIPINGS (ARM) 05001~05                              | 5665 235 |
| ホースラ           | プチャーバルブ配管(アーム)                            | HOSE RUPTURE VALVE PIPINGS (ARM) 05666~                                | 237      |
| 予備ペダ           | ri                                        | SPARE PEDAL                                                            | 239      |
| 予備ペダ.          |                                           | PILOT PIPINGS FOR SPARE PEDAL                                          | 241      |
| ブレーカ           | 、クラッシッ用配管(1)                              | PIPINGS (1) FOR BREAKER, CRUSHER                                       | 243      |
| ブレーカ           |                                           | PIPINGS (2) FOR BREAKER, CRUSHER                                       | 245      |
| ブレーカ           |                                           | PIPINGS (3) FOR BREAKER, CRUSHER                                       | 247      |
|                | <b><npkブレーカ></npkブレーカ></b>                | <npk breaker=""></npk>                                                 |          |
| ブレーカ           | ,クラッシャ用配管(3)                              | PIPINGS (3) FOR BREAKER, CRUSHER                                       | 249      |
|                | <npkブレーカ&クラッシャ></npkブレーカ&クラッシャ>           |                                                                        |          |
| ブレーカ           |                                           | PIPINGS (3) FOR BREAKER, CRUSHER                                       | 251      |
|                | <オカダノ古河ブレーカ>                              | <pre><okada breakei<="" furukawa="" pre=""></okada></pre>              |          |
| ブレーカ           |                                           | PIPINGS (3) FOR BREAKER, CRUSHER                                       | 253      |
|                | <オカダ/古河ブレーカ&クラッシャ>                        | <okada &<="" breaker="" furukama="" td=""><td>CRUSHER&gt;</td></okada> | CRUSHER> |
| 合流配管           | (1)                                       | CONFIGURATE PEPENGS (1)                                                | 255      |