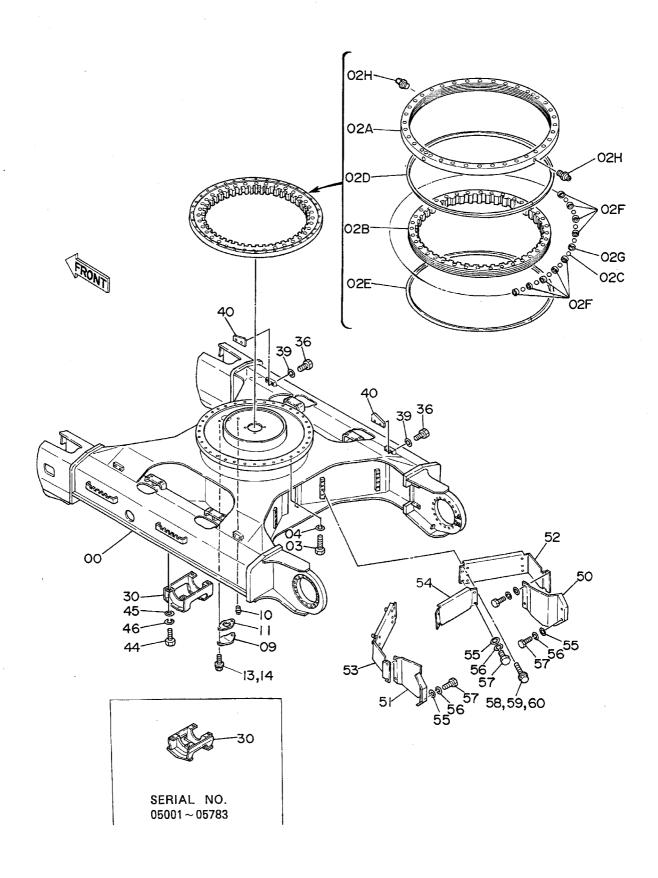

# 上部旋回体 SUPERSTRUCTURE

フレーム Frame

フレーム FRAME

|                   |                  |                       |                 |            |                    | 05001~             |              |                                 |   |  |  |
|-------------------|------------------|-----------------------|-----------------|------------|--------------------|--------------------|--------------|---------------------------------|---|--|--|
| 一一一<br>符号<br>ITEM | 部品番号<br>PART NO. | 部 品 名<br>PART NAME    | or PART NAME    | 数量<br>Q'TY | サービス<br>コード<br>S.С | 適用号機<br>SERIAL NO. | 互換性          | 代替部<br>REPLACEA<br>PART<br>部品番号 |   |  |  |
|                   |                  | 1 701(1 EV/014)L      | CODE            |            | 3.0                |                    | ICA          |                                 |   |  |  |
| 01                | 6007828          | ウェイト <b>; カ</b> ウンタ   | WEIGHT; COUNTER | 1          |                    |                    |              |                                 |   |  |  |
| 02                | J833030          | #"hp                  | BOLT            | 4          |                    |                    |              |                                 |   |  |  |
| 03                | 4174859          | ワツシヤ                  | WASHER          | 4          |                    |                    |              |                                 |   |  |  |
| 04                | 4139583          | + <b>****</b>         | CAP             | 2          |                    |                    |              |                                 |   |  |  |
| 05                | J932203          | <b>ቱ</b> " <b>ከ</b> ኮ | BOLT            | 30         |                    |                    |              |                                 |   |  |  |
| 06                | 5001871          | フレーム;メイン              | FRAME; MAIN     | 1          |                    |                    |              |                                 |   |  |  |
| 07                | 4176863          | カリ ー;リア               | COVER; REAR     | 1          |                    |                    |              |                                 |   |  |  |
| 08                | 8033211          | ストツハ*                 | STOPPER         | 1          |                    |                    |              |                                 |   |  |  |
| 09                | J901435          | #"hv                  | BOLT            | 2          |                    |                    |              |                                 |   |  |  |
| 10                | A590914          | ワッシャ;スプ*リング*          | WASHER; SPRING  | 2          |                    |                    | 1            |                                 |   |  |  |
| 11                | 4114404          | <b>לכ</b> וים         | WASHER          | 2          |                    |                    |              |                                 |   |  |  |
| 13                | 4013896          | - "Nt                 | COVER           | 1          |                    |                    |              |                                 |   |  |  |
| 14                | 4157713          | J}*"#5                | PACKING         | 1          |                    |                    |              |                                 |   |  |  |
| 15                | A590110          | לפעים                 | WASHER          | 2          |                    | ~ 05450            | İ            |                                 |   |  |  |
| 16                | J901020          | #" <b>ኮ</b> ሶ         | BOLT            | 2          |                    | ~ 05450            | I            | J021025                         | 2 |  |  |
| 16                | J021025          | ሕ*ルト; <b>ዸ</b> ፈጸ     | BOLT; SEMS      | 2          |                    | 05451~             | <del>-</del> |                                 |   |  |  |
| 25                | 8036295          | t°>                   | PIN             | 1          |                    |                    |              |                                 |   |  |  |
| 27                | J932045          | 4.11.4                | BOLT            | 2          |                    |                    |              |                                 |   |  |  |
| 28                | A590920          | ワツシヤ;スプリング            | WASHER; SPRING  | 2          |                    |                    |              |                                 |   |  |  |
| 30                | J951020          | ナツト                   | NUT             | 4          |                    |                    |              |                                 |   |  |  |
| 31                | M222004          | #h                    | BOLT            | 2          |                    |                    | ļ            |                                 | 1 |  |  |
| 32                | 4101281          | 54 1.2                | SHIM 1.2        | 4          | R                  |                    |              |                                 |   |  |  |
| 33                | 3038442          | t°)                   | PIN             | 2          |                    |                    |              |                                 |   |  |  |
| 34                | 4201995          | ブ゛ツラング゙;ラバー           | BUSHING; RUBBER | 2          |                    |                    | 1            |                                 |   |  |  |
| 35                | 4200176          | ブ゛ヅシング゛;ラハ゛-          | BUSHING; RUBBER | 2          |                    |                    | '            | ,                               |   |  |  |
| 36                | 4201749          | ブ゛ツシング゛;ラハ゛-          | BUSHING; RUBBER | 2          | ·                  |                    | ļ            |                                 |   |  |  |
| 37                | 4201986          | フ゛ツラシグ;ラバー            | BUSHING; RUBBER | 1          |                    |                    |              |                                 | Ì |  |  |
| 38                | 4191977          | フ゛ツラコング;ラバー           | BUSHING; RUBBER | 2          |                    |                    |              |                                 |   |  |  |
| 39                | 4191978          | ブ゛ツシング゛;ラハ゛-          | BUSHING; RUBBER | 1          |                    |                    |              |                                 |   |  |  |
| 40                | 4199833          | フ*レート                 | PLATE           | ;          |                    |                    |              |                                 |   |  |  |
| 41                | 431578           | לאוב                  | CORK            | 3          | ·                  |                    |              |                                 | 1 |  |  |
| 43                | 4144511          | 54 3.2                | SHIM 3.2        | 1          | R                  |                    |              |                                 |   |  |  |
| 44                | 4144512          | 54 2.3                | SHIM 2.3        |            | R                  |                    |              |                                 |   |  |  |
| 45                | 4144513          | 54 1.2                | SHIM 1.2        | 2          | R                  |                    |              |                                 |   |  |  |
| 48                | 4207423          | フ"ツラング";ラバー           | BUSHING; RUBBER | 1          |                    | 05174~             |              |                                 |   |  |  |
|                   |                  |                       | ~               |            |                    |                    |              |                                 |   |  |  |
|                   |                  |                       |                 |            |                    |                    |              |                                 |   |  |  |
|                   |                  |                       |                 |            |                    |                    |              | <u> </u>                        |   |  |  |