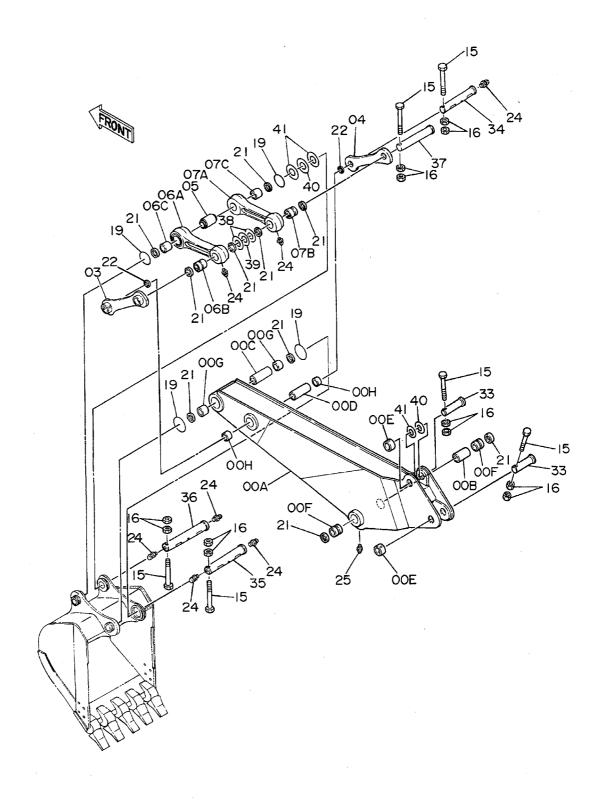

| 名称                      | Name Z                           | 用号機                                     | F                                                               |
|-------------------------|----------------------------------|-----------------------------------------|-----------------------------------------------------------------|
|                         | SE                               | RIAL NO.                                | 143  145  147  149  151  153  155  157  161  163  165  167  169 |
| エンジンカバー                 | ENGINE COVER                     |                                         | 17                                                              |
| アンダーカバー                 | UNDER COVER                      |                                         |                                                                 |
| カーヒータ <sdx></sdx>       | CAR HEATER <sdx></sdx>           | *************************************** |                                                                 |
|                         | CAR HEATER PIPINGS <sdx></sdx>   |                                         |                                                                 |
| トラック                    | TRACK                            |                                         |                                                                 |
| トラックフレーム (スタンダードトラック)   | TRACK FRAME (STD. TRACK)         |                                         | 14                                                              |
| トラックフレーム(LCトラック)        | TRACK FRAME (LC TRACK)           |                                         |                                                                 |
|                         |                                  | *************************************** |                                                                 |
| フロントアイドラ                | FRONT IDLER                      |                                         | 15                                                              |
| アジャスタ                   | ADJUSTER                         | ••••••••••••••••••••••••••••••••••••••• |                                                                 |
| 上ローラ                    | UPPER ROLLER                     |                                         | 15                                                              |
| 下ローラ(スタンダードトラック)        | LOWER ROLLER (STD. TRACK)        |                                         |                                                                 |
| 下ローラ(LCトラック)            | LOWER ROLLER (LC TRACK)          |                                         | 15                                                              |
| トラックリンク 600G(スタンダードトラック | ) TRACK-LINK 600G (STD. TRACK)   |                                         |                                                                 |
| トラックリンク 600G(LCトラック)    | TRACK-LINK 600G (LC TRACK)       | *************************************** |                                                                 |
| センタージョイント               | CENTER JOINT                     |                                         |                                                                 |
| 走行配管 (スタンダードトラック)       | TRAVEL PIPINGS (STD. TRACK)      |                                         | 16                                                              |
| 走行配管(LCトラック)            | TRAVEL PIPINGS (LC TRACK)        | *************************************** |                                                                 |
| フロントアタッチメント             | FRONT ATTACHMENT                 |                                         |                                                                 |
| ブーム                     | BOOM                             |                                         | 17                                                              |
| スタンダードアーム 2.96M         | STD. ARM 2.96M                   |                                         | 17                                                              |
| バケット 0. 9               | BUCKET 0.9                       |                                         |                                                                 |
| フロント配管                  | FRONT PIPINGS                    |                                         | 17                                                              |
| 給脂配管                    | LUBRICATE PIPINGS                |                                         | 17                                                              |
| C具及び予備品                 | TOOLS AND SPARE PAR              | TS                                      |                                                                 |
| 工具                      | TOOLS                            |                                         | 18                                                              |
| 子備品                     | SPARE PARTS                      |                                         | 18                                                              |
|                         |                                  |                                         |                                                                 |
| オプショナルパーツ               | OPTIONAL PARTS                   |                                         |                                                                 |
| ラジエータ(ウェービー フィン)        | RADIATOR (WAVY FIN)              |                                         | 18                                                              |
| 操作レバー(1)<4本レバー式>        | CONTROL LEVER (1) <4-LEVER TYPE> |                                         | 18                                                              |
| 操作レバー(2)<4本レバー式>        | CONTROL LEVER (2) <4-LEVER TYPE> |                                         | 18                                                              |
| パイロット配管 (5) <4本レバー式>    | PILOT PIPINGS (5) <4-LEVER TYPE> | *************************************** | 19                                                              |