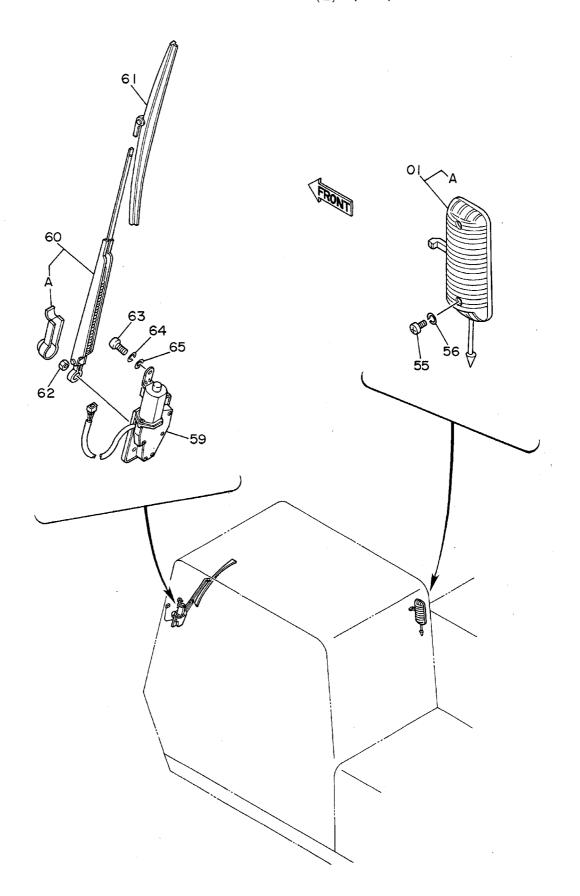

### マ フ ラ ー Muffler

|                              |                                                     |                                                                       |                                                          |                  | •                  | 05001~             |            |                                              |    |
|------------------------------|-----------------------------------------------------|-----------------------------------------------------------------------|----------------------------------------------------------|------------------|--------------------|--------------------|------------|----------------------------------------------|----|
| 符号<br>ITEM                   | 部品番号<br>PART NO.                                    | 部 品 名<br>PART NAME                                                    | or PART NAME<br>CODE                                     | 数量<br>Q'TY       | サービス<br>コード<br>S.C | 適用号機<br>SERIAL NO. | 互換性<br>ICA | 代替部<br>REPLACEAB<br>PART<br>部品番号<br>PART NO. | 数量 |
| 01<br>26<br>30<br>30<br>31   | 4189055<br>J950010<br>J901228<br>J011228<br>J901245 | ሐ"ルト; ሀ<br>ታሣՒ<br>ሐ"ルト<br>ሐ"ルト; セፈス<br>ሐ" <b>ት</b> ト                  | BOLT;U NUT BOLT BOLT;SEMS BOLT                           | 2<br>8<br>1<br>1 |                    | ~ 05450<br>05451~  | I          | J011228                                      | 1  |
| 32<br>33<br>34<br>35         | A590912<br>J950012<br>8035581<br>A590912            | ワッシャ;スプ°リング"<br>ナット<br>パ°イフ°;エキソ"-スト<br>ワッシャ;スプ°リング"                  | WASHER; SPRING<br>NUT<br>PIPE: EXHAUST<br>WASHER; SPRING | 1<br>2<br>1<br>2 |                    | ~ 0545 <b>0</b>    |            |                                              |    |
| 39<br>51<br>66<br>66A<br>66B | 7018288<br>4190984<br>4190587<br>4162835<br>4162837 | フ <sup>**</sup> ラケット<br>マフラー<br>クランフ <sup>*</sup><br>・カ**スケット<br>・ナット | BRACKET  MUFFLER  CLAMP  GASKET  NUT                     | 1 1 1 2          |                    |                    |            |                                              |    |
| 66C<br>68                    | 4162836<br>4204326                                  | 」・市"ルト<br>カ"スケット                                                      | -BOLT<br>GASKET                                          | 1                | Z                  |                    |            |                                              |    |
|                              |                                                     |                                                                       |                                                          |                  |                    |                    |            |                                              |    |
|                              |                                                     |                                                                       |                                                          |                  |                    |                    | ,          |                                              |    |
|                              |                                                     |                                                                       |                                                          |                  |                    | 1                  |            |                                              |    |
|                              |                                                     |                                                                       |                                                          |                  |                    |                    |            |                                              |    |