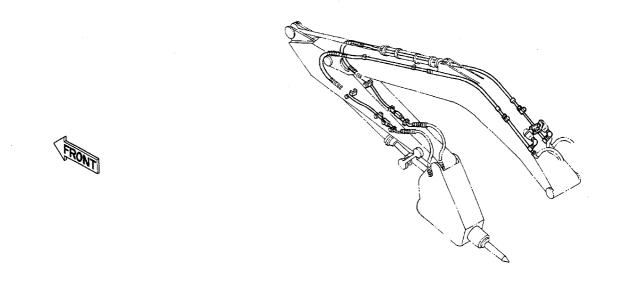

| 名              | 称                                         | Name 適用号機                                                              | 頁        |
|----------------|-------------------------------------------|------------------------------------------------------------------------|----------|
|                |                                           | SERIAL N                                                               | NO. PAGE |
| ロントロ・          | -ルボックス (右) <b>&lt;4</b> 本レバー式 <b>&gt;</b> | CONTROL BOX (R) <4-LEVER TYPE>                                         | 193      |
|                | -ルボッシス(石)へ4本レバース><br><br>ループく4本レバー式>      | CAB GROUP <4-LEVER TYPE>                                               | 195      |
|                | レーフく 4 本レハー式 <i>&gt;</i><br>              | ,,,,,,,,,,,,,,,,,,,,,,,,,,,,,,,,,,,,,,,                                |          |
|                | 4 本レバー式>                                  | SEAT <4-LEVER TYPE>                                                    | 197      |
| 燃料タフル<br>ウィンド: |                                           | FUEL DOUBLE FILTER                                                     | 199      |
|                | ·                                         | WINDOW GUARD                                                           | 201      |
| センター           |                                           | CENTER COVER                                                           | 203      |
|                | リンク 800G(スタンダードトラック)                      | ,,,,,,,,,,,,,,,,,,,,,,,,,,,,,,,,,,,,,,                                 | 205      |
|                | リンク 800G (LCトラック)                         | TRACK-LINK 800G (LC TRACK)                                             | 207      |
|                | リンク 900A (スタンダードトラック)                     |                                                                        |          |
|                | リンク 900A(LCトラック)                          | TRACK-LINK 900A (LC TRACK)                                             | 211      |
| •••••••        | -4 3. 61M                                 |                                                                        | 213      |
| ショート           | r-4 2. 3 M                                | SHORT ARM 2.3M                                                         | 215      |
|                | ショートアーム 1.9M                              | SUPER SHORT ARM 1.9M                                                   | 217      |
| バケット           | 0.7                                       | BUCKET 0.7                                                             | 219      |
| バケット           | 1.0                                       | BUCKET 1.0                                                             | 221      |
| バケット           | 1. 1                                      | BUCKET 1.1                                                             | 223      |
| バケット           | 1. 2                                      | BUCKET 1.2                                                             | 225      |
| ロックバイ          | ケット 0.8                                   | ROCK BUCKET 0.8                                                        | 227      |
| リッパバ           | ケット 0.7                                   | RIPPER BUCKET 0.7                                                      | 229      |
| 1本爪り           | y )                                       | ONE-POINT RIPPER                                                       | 231      |
| ホースラ           | プチャーバルブ配管(ブーム)                            | HOSE RUPTURE VALVE PIPINGS (BOOM)                                      | 233      |
| ホースラ           | プチャーバルブ配管(アーム)                            | HOSE RUPTURE VALVE PIPINGS (ARM) 05001~05                              | 5665 235 |
| ホースラ           | プチャーバルブ配管(アーム)                            | HOSE RUPTURE VALVE PIPINGS (ARM) 05666~                                | 237      |
| 予備ペダ           | ri                                        | SPARE PEDAL                                                            | 239      |
| 予備ペダ.          |                                           | PILOT PIPINGS FOR SPARE PEDAL                                          | 241      |
| ブレーカ           | 、クラッシッ用配管(1)                              | PIPINGS (1) FOR BREAKER, CRUSHER                                       | 243      |
| ブレーカ           |                                           | PIPINGS (2) FOR BREAKER, CRUSHER                                       | 245      |
| ブレーカ           |                                           | PIPINGS (3) FOR BREAKER, CRUSHER                                       | 247      |
|                | <b><npkブレーカ></npkブレーカ></b>                | <npk breaker=""></npk>                                                 |          |
| ブレーカ           | ,クラッシャ用配管(3)                              | PIPINGS (3) FOR BREAKER, CRUSHER                                       | 249      |
|                | <npkブレーカ&クラッシャ></npkブレーカ&クラッシャ>           |                                                                        |          |
| ブレーカ           |                                           | PIPINGS (3) FOR BREAKER, CRUSHER                                       | 251      |
|                | <オカダノ古河ブレーカ>                              | <pre><okada breakei<="" furukawa="" pre=""></okada></pre>              |          |
| ブレーカ           |                                           | PIPINGS (3) FOR BREAKER, CRUSHER                                       | 253      |
|                | <オカダ/古河ブレーカ&クラッシャ>                        | <okada &<="" breaker="" furukama="" td=""><td>CRUSHER&gt;</td></okada> | CRUSHER> |
| 合流配管           | (1)                                       | CONFIGURATE PEPENGS (1)                                                | 255      |