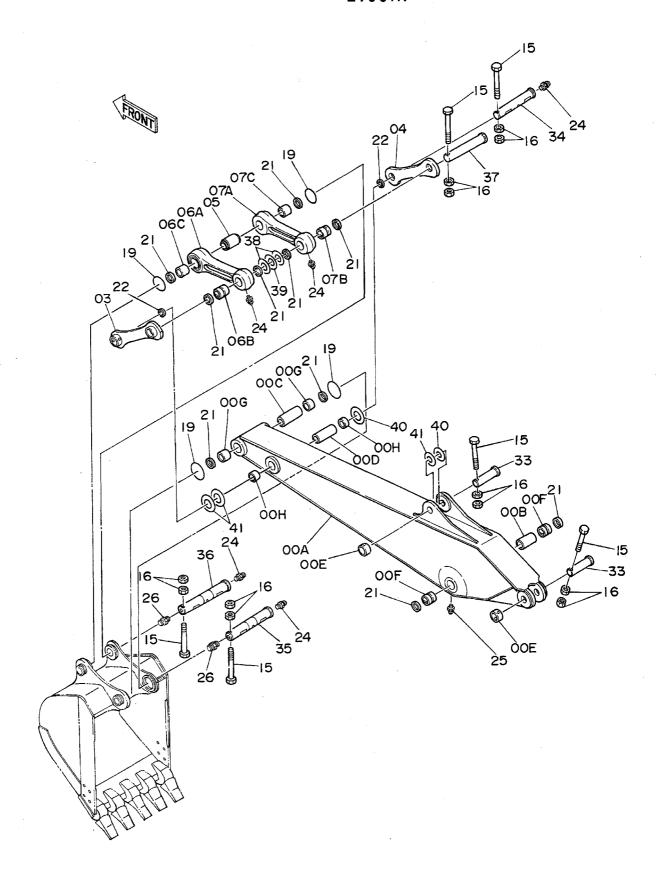

|

#### スタンダードアーム 2.96M STD. Arm 2.96M



05001~

|                |          |                  |                     |      |         | 00001~     |          |                          |              |
|----------------|----------|------------------|---------------------|------|---------|------------|----------|--------------------------|--------------|
| 符号             | 部品番号     | 部品名              | or PART NAME        | 数量   | サービスコード | 適用号機       | 互換       | 代替部<br>REPLACEAI<br>PART | BLE          |
| ITEM           | PART NO. | PART NAME        | CODE                | Q'TY | S.C     | SERIAL NO. | 性<br>ICA | 部品番号<br>PART NO.         |              |
| 00A√H          | 7016791  | アーム アツセン         | ARM ASS'Y           | 1    |         |            |          |                          |              |
| 00A            | 6