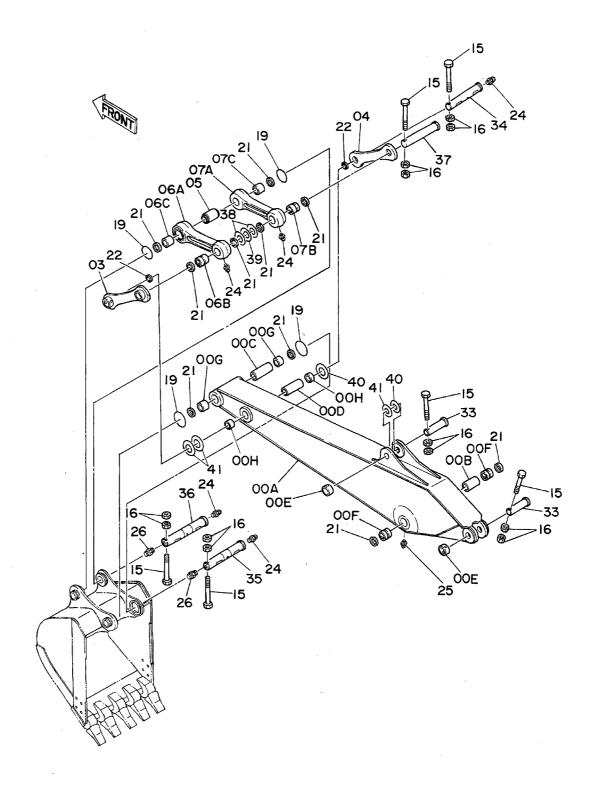

| 名称                      | Name Z                           | 用号機                                     | F                                                               |
|-------------------------|----------------------------------|-----------------------------------------|-----------------------------------------------------------------|
|                         | SE                               | RIAL NO.                                | 143  145  147  149  151  153  155  157  161  163  165  167  169 |
| エンジンカバー                 | ENGINE COVER                     |                                         | 17                                                              |
| アンダーカバー                 | UNDER COVER                      |                                         |                                                                 |
| カーヒータ <sdx></sdx>       | CAR HEATER <sdx></sdx>           | *************************************** |                                                                 |
|                         | CAR HEATER PIPINGS <sdx></sdx>   |                                         |                                                                 |
| トラック                    | TRACK                            |                                         |                                                                 |
| トラックフレーム (スタンダードトラック)   | TRACK FRAME (STD. TRACK)         |                                         | 14                                                              |
| トラックフレーム(LCトラック)        | TRACK FRAME (LC TRACK)           |                                         |                                                                 |
|                         |                                  | *************************************** |                                                                 |
| フロントアイドラ                | FRONT IDLER                      |                                         | 15                                                              |
| アジャスタ                   | ADJUSTER                         | ••••••••••••••••••••••••••••••••••••••• |                                                                 |
| 上ローラ                    | UPPER ROLLER                     |                                         | 15                                                              |
| 下ローラ(スタンダードトラック)        | LOWER ROLLER (STD. TRACK)        |                                         |                                                                 |
| 下ローラ(LCトラック)            | LOWER ROLLER (LC TRACK)          |                                         | 15                                                              |
| トラックリンク 600G(スタンダードトラック | ) TRACK-LINK 600G (STD. TRACK)   |                                         |                                                                 |
| トラックリンク 600G(LCトラック)    | TRACK-LINK 600G (LC TRACK)       | *************************************** |                                                                 |
| センタージョイント               | CENTER JOINT                     |                                         |                                                                 |
| 走行配管 (スタンダードトラック)       | TRAVEL PIPINGS (STD. TRACK)      |                                         | 16                                                              |
| 走行配管(LCトラック)            | TRAVEL PIPINGS (LC TRACK)        | *************************************** |                                                                 |
| フロントアタッチメント             | FRONT ATTACHMENT                 |                                         |                                                                 |
| ブーム                     | BOOM                             |                                         | 17                                                              |
| スタンダードアーム 2.96M         | STD. ARM 2.96M                   |                                         | 17                                                              |
| バケット 0. 9               | BUCKET 0.9                       |                                         |                                                                 |
| フロント配管                  | FRONT PIPINGS                    |                                         | 17                                                              |
| 給脂配管                    | LUBRICATE PIPINGS                |                                         | 17                                                              |
| C具及び予備品                 | TOOLS AND SPARE PAR              | TS                                      |                                                                 |
| 工具                      | TOOLS                            |                                         | 18                                                              |
| 子備品                     | SPARE PARTS                      |                                         | 18                                                              |
|                         |                                  |                                         |                                                                 |
| オプショナルパーツ               | OPTIONAL PARTS                   |                                         |                                                                 |
| ラジエータ(ウェービー フィン)        | RADIATOR (WAVY FIN)              |                                         | 18                                                              |
| 操作レバー(1)<4本レバー式>        | CONTROL LEVER (1) <4-LEVER TYPE> |                                         | 18                                                              |
| 操作レバー(2)<4本レバー式>        | CONTROL LEVER (2) <4-LEVER TYPE> |                                         | 18                                                              |
| パイロット配管 (5) <4本レバー式>    | PILOT PIPINGS (5) <4-LEVER TYPE> | *************************************** | 19                                                              |