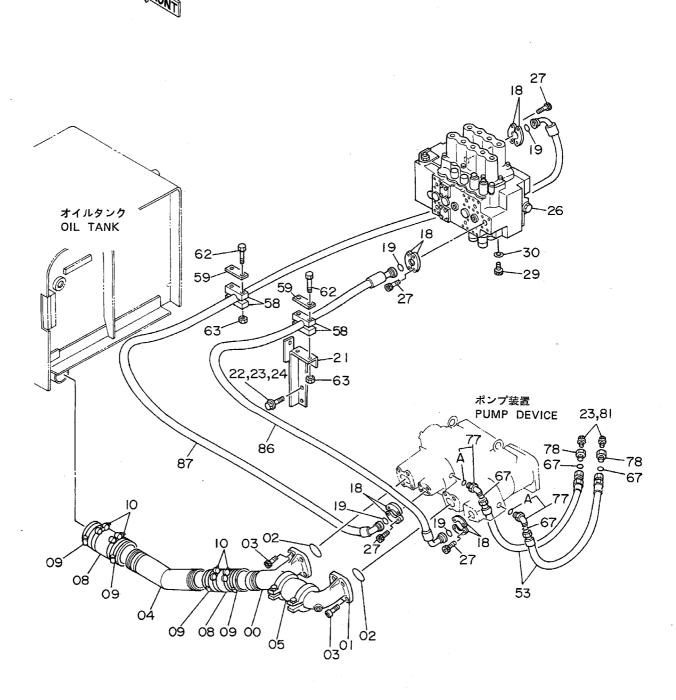

燃料タンク Fuel Tank

05001~

|             |                  |                        |                  |            |       | 0,0001                                  |          |                         |   |
|-------------|------------------|------------------------|------------------|------------|-------|-----------------------------------------|----------|-------------------------|---|
| 一符号<br>ITEM | 部品番号<br>PART NO. | 部品名                    | or PART NAME     | 数量<br>Q'TY | 1 7-1 | 適用号機<br>SERIAL NO.                      | 互換性      | 代替部<br>REPLACEA<br>PART |   |
| 11 (234)    | TAIN NO.         | PART NAME              | CODE             | Q II       | S.C   | SENIAL INO.                             | ICA      | 部品番号<br>PART NO.        |   |
| 02          | J901640          | #,"11                  | BOLT             | 4          |       | ·                                       |          |                         |   |
| 03          | A590916          | ワザシヤ;スプ°リンク``          | WASHER; SPRING   | 4          |       |                                         |          |                         |   |
| 04          | 4114405          | ワツシヤ                   | WASHER           | 4          |       |                                         |          |                         |   |
| 05          | 4188525          | チューフ゛                  | TUBE             | 2          |       |                                         |          |                         |   |
| 06          | 4208071          | ホース;フュエル               | HOSE; FUEL       | 2          |       |                                         | 1        |                         |   |
| 07          | 4514700          | クリツフ°;ホース              | CLIP;HOSE        | 4          |       | *************************************** |          |                         |   |
| 80          | 4055311          | クリツフ°                  | CLIP             | 1          |       |                                         |          |                         |   |
| 09          | 4055312          | クリツフ <b>*</b>          | CLIP             | 1          |       |                                         |          |                         |   |
| 11          | 94-4026          | טייב <i>ו</i>          | COCK             | 1          |       | ~ 05173                                 | 1        | 4216448                 | 1 |
| 11          | 4216448          | <b>バルブ;ボー</b> ル        | VALVE;BALL       | 1          |       | 05174~                                  |          |                         |   |
| 12          | J70782           | 79"7°3                 | ADAPTER          | 1          |       |                                         | ļ        |                         |   |
| 14          | 94-2022          | 7*50"                  | PLUG             | 1          |       | •                                       |          |                         |   |
| 15          | 4190263          | 21197°                 | CLIP             | 2          |       |                                         |          |                         |   |
| 16          | 4192034          | 2477°                  | CLIP             | 2          |       |                                         |          |                         |   |
| 17          | J901018          | #"\\                   | BOLT             | 4          |       |                                         |          |                         | ļ |
| 18          | A590910          | ワツシヤ;スプリング゛            | WASHER; SPRING   | 4          |       |                                         |          |                         |   |
| 30          | 5001889          | 957;t1-IIV             | TANK; FUEL       | 1          |       | ~ 05078                                 | T        | 5002144                 | 1 |
| •           |                  |                        |                  |            |       | 05089~ 05098.                           |          | 8040164                 | 1 |
| 30          | 5002144          | 907;t1-IN              | TANK; FUEL       | 1          |       | 05079~ 05088                            |          |                         |   |
| ,           |                  |                        |                  |            |       | 05099~                                  |          |                         |   |
| 31          | 4121496          | 71W3                   | FILTER           | 1          |       |                                         |          |                         |   |
| 32          | 4188409          | ‡ <b>†</b> "7 <b>°</b> | CAP              | 1          |       |                                         | İ        |                         |   |
| 32A         | 4168820          | ・パ*ツキン;ラハ"~            | ·PACKING; RUBBER | - 1        |       |                                         |          |                         |   |
| 34          | 94-2024          | 7° 51"                 | PLUG             | 1          |       |                                         |          |                         |   |
| 35          | 8033923          | ケ"ーシ";レヘ"ル             | GAUGE; LEVEL     | 1          |       |                                         |          |                         |   |
| 35A         | 4100967          | ·#"hÞ                  | •BOLT            | 2          |       | *************************************** |          |                         |   |
| 36          | 449558           | ワッシャ;シール               | WASHER; SEAL     | 4          |       |                                         | ĺ        |                         |   |
| 37          | 9726772          | ₽° 17°                 | PIPE             | 1          |       |                                         |          |                         |   |
|             |                  |                        |                  |            |       |                                         |          |                         |   |
|             |                  |                        |                  |            |       |                                         | ļ        |                         |   |
|             |                  |                        |                  |            |       |                                         |          |                         |   |
|             |                  |                        |                  |            |       |                                         |          |                         |   |
|             |                  |                        |                  |            |       |                                         |          |                         |   |
|             |                  |                        |                  |            |       |                                         |          |                         |   |
|             |                  |                        |                  |            |       |                                         | <b> </b> |                         |   |
|             |                  |                        |                  |            |       |                                         |          |                         |   |
|             |                  |                        | 10               |            |       |                                         |          |                         |   |
|             |                  |                        |                  |            |       |                                         |          |                         |   |
|             |                  |                        |                  |            |       |                                         |          |                         |   |
|             |                  |                        |                  |            | 1     |                                         |          |                         |   |