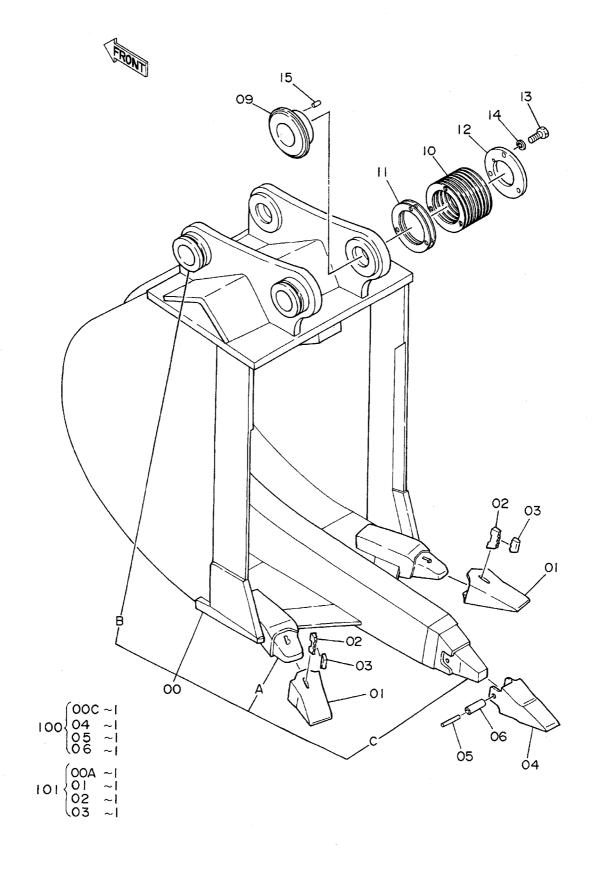

| 名              | 称                                         | Name 適用号機                                                              | 頁        |
|----------------|-------------------------------------------|------------------------------------------------------------------------|----------|
|                |                                           | SERIAL N                                                               | NO. PAGE |
| ロントロ・          | -ルボックス (右) <b>&lt;4</b> 本レバー式 <b>&gt;</b> | CONTROL BOX (R) <4-LEVER TYPE>                                         | 193      |
|                | -ルボッシス(石)へ4本レバース><br><br>ループく4本レバー式>      | CAB GROUP <4-LEVER TYPE>                                               | 195      |
|                | レーフく 4 本レハー式 <i>&gt;</i><br>              | ,,,,,,,,,,,,,,,,,,,,,,,,,,,,,,,,,,,,,,,                                |          |
|                | 4 本レバー式>                                  | SEAT <4-LEVER TYPE>                                                    | 197      |
| 燃料タフル<br>ウィンド: |                                           | FUEL DOUBLE FILTER                                                     | 199      |
|                | ·                                         | WINDOW GUARD                                                           | 201      |
| センター           |                                           | CENTER COVER                                                           | 203      |
|                | リンク 800G(スタンダードトラック)                      | ,,,,,,,,,,,,,,,,,,,,,,,,,,,,,,,,,,,,,,                                 | 205      |
|                | リンク 800G (LCトラック)                         | TRACK-LINK 800G (LC TRACK)                                             | 207      |
|                | リンク 900A (スタンダードトラック)                     |                                                                        |          |
|                | リンク 900A(LCトラック)                          | TRACK-LINK 900A (LC TRACK)                                             | 211      |
| •••••••        | -4 3. 61M                                 |                                                                        | 213      |
| ショート           | r-4 2. 3 M                                | SHORT ARM 2.3M                                                         | 215      |
|                | ショートアーム 1.9M                              | SUPER SHORT ARM 1.9M                                                   | 217      |
| バケット           | 0.7                                       | BUCKET 0.7                                                             | 219      |
| バケット           | 1.0                                       | BUCKET 1.0                                                             | 221      |
| バケット           | 1. 1                                      | BUCKET 1.1                                                             | 223      |
| バケット           | 1. 2                                      | BUCKET 1.2                                                             | 225      |
| ロックバイ          | ケット 0.8                                   | ROCK BUCKET 0.8                                                        | 227      |
| リッパバ           | ケット 0.7                                   | RIPPER BUCKET 0.7                                                      | 229      |
| 1本爪り           | y )                                       | ONE-POINT RIPPER                                                       | 231      |
| ホースラ           | プチャーバルブ配管(ブーム)                            | HOSE RUPTURE VALVE PIPINGS (BOOM)                                      | 233      |
| ホースラ           | プチャーバルブ配管(アーム)                            | HOSE RUPTURE VALVE PIPINGS (ARM) 05001~05                              | 5665 235 |
| ホースラ           | プチャーバルブ配管(アーム)                            | HOSE RUPTURE VALVE PIPINGS (ARM) 05666~                                | 237      |
| 予備ペダ           | ri                                        | SPARE PEDAL                                                            | 239      |
| 予備ペダ.          |                                           | PILOT PIPINGS FOR SPARE PEDAL                                          | 241      |
| ブレーカ           | 、クラッシッ用配管(1)                              | PIPINGS (1) FOR BREAKER, CRUSHER                                       | 243      |
| ブレーカ           |                                           | PIPINGS (2) FOR BREAKER, CRUSHER                                       | 245      |
| ブレーカ           |                                           | PIPINGS (3) FOR BREAKER, CRUSHER                                       | 247      |
|                | <b><npkブレーカ></npkブレーカ></b>                | <npk breaker=""></npk>                                                 |          |
| ブレーカ           | ,クラッシャ用配管(3)                              | PIPINGS (3) FOR BREAKER, CRUSHER                                       | 249      |
|                | <npkブレーカ&クラッシャ></npkブレーカ&クラッシャ>           |                                                                        |          |
| ブレーカ           |                                           | PIPINGS (3) FOR BREAKER, CRUSHER                                       | 251      |
|                | <オカダノ古河ブレーカ>                              | <pre><okada breakei<="" furukawa="" pre=""></okada></pre>              |          |
| ブレーカ           |                                           | PIPINGS (3) FOR BREAKER, CRUSHER                                       | 253      |
|                | <オカダ/古河ブレーカ&クラッシャ>                        | <okada &<="" breaker="" furukama="" td=""><td>CRUSHER&gt;</td></okada> | CRUSHER> |
| 合流配管           | (1)                                       | CONFIGURATE PEPENGS (1)                                                | 255      |