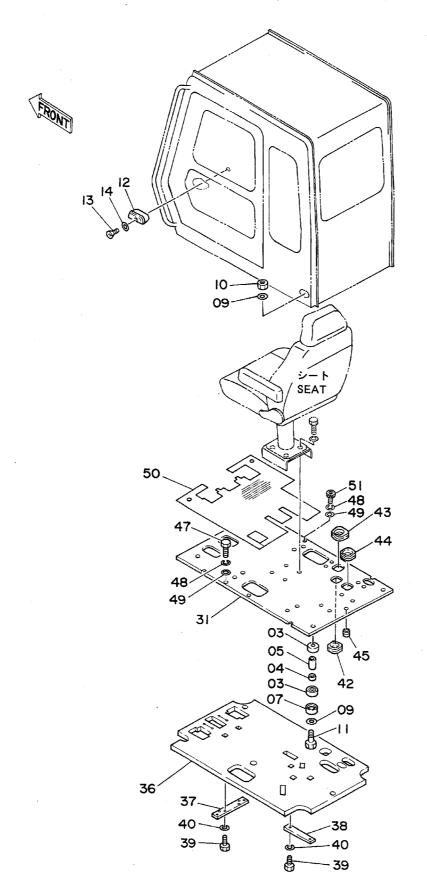

| <b>各</b>                                                                                          | Name                                  | 適用号機                                    | 頁    |
|---------------------------------------------------------------------------------------------------|---------------------------------------|-----------------------------------------|------|
|                                                                                                   | · · · · · · · · · · · · · · · · · · · | SERIAL NO.                              | PAGE |
| パイロット配管(3-1)                                                                                      | PILOT PIPINGS (3-1)                   |                                         | 06!  |
| パイロット配管(3-2)                                                                                      | PILOT PIPINGS (3-2)                   | ······································  | 06   |
| パイロット配管(3-3)                                                                                      | PILOT PIPINGS (3-3)                   |                                         | 069  |
| パイロット配管(4)                                                                                        | PILOT PIPINGS (4)                     | *************************************** | 07   |
| パイロット配管(5)                                                                                        | PILOT PIPINGS (5)                     | 444444444444444444444444444444444444444 | 07   |
| コントロールボックス(右) <sdi< td=""><td>K &gt; CONTROL BOX (R) <sdx></sdx></td><td></td><td>07!</td></sdi<> | K > CONTROL BOX (R) <sdx></sdx>       |                                         | 07!  |
| <br>コントロールボックス (右) <b><d b="" x<=""> )</d></b>                                                    | > CONTROL BOX (R) <dx></dx>           |                                         | 07   |
| コントロールボックス(左)                                                                                     | CONTROL BOX (L)                       |                                         | 079  |
| ゲージパネル <sdx></sdx>                                                                                | GAUGE PANEL <sdx></sdx>               | *************************************** | 08   |
| ゲージパネル <d x=""></d>                                                                               | GAUGE PANEL <dx></dx>                 |                                         | 083  |
| 電気部品(1) <sdx></sdx>                                                                               | ELECTRIC PARTS (1) <sdx></sdx>        |                                         | 08   |
| 電気部品(1) <d x=""></d>                                                                              | ELECTRIC PARTS (1) <dx></dx>          | *************************************** |      |
| 電気部品 (2) < SD X >                                                                                 | ELECTRIC PARTS (2) <sdx></sdx>        |                                         | 08   |
| 電気部品(2) <d x=""></d>                                                                              | ELECTRIC PARTS (2) <dx></dx>          | *************************************** | 09   |
| 電気部品(3)                                                                                           | ELECTRIC PARTS (3)                    |                                         | 09   |
| 電気部品(4) <sdx></sdx>                                                                               | ELECTRIC PARTS (4) <sdx></sdx>        |                                         | 09   |
| 電気部品 (4) <dx></dx>                                                                                | ELECTRIC PARTS (4) <dx></dx>          | *************************************** | 09   |
| 電気部品 (5) < SD X >                                                                                 | ELECTRIC PARTS (5) <sdx></sdx>        | *************************************** | 091  |
| 電気部品(5) <d x=""></d>                                                                              | ELECTRIC PARTS (5) <dx></dx>          | ######################################  | 10   |
| キャブグループ <sdx></sdx>                                                                               | CAB GROUP <sdx></sdx>                 |                                         | 10   |
| キャブグループ <d x=""></d>                                                                              | CAB GROUP <dx></dx>                   | *************************************** | 10   |
| ・キャブ(1) <sdx></sdx>                                                                               | •CAB (1) <sdx></sdx>                  |                                         | 10   |
| ・キャブ(1) <d x=""></d>                                                                              | •CAB (1) <dx></dx>                    |                                         | 10   |
| ・キャブ(2)                                                                                           | •CAB (2)                              | *************************************** | 11   |
| ・キャブ(3) <sdx></sdx>                                                                               | -CAB (3) <sdx></sdx>                  |                                         | 11   |
| ・キャブ(3) <dx></dx>                                                                                 | •CAB (3) <dx></dx>                    |                                         | 11   |
| ・キャブ (4)                                                                                          | •CÁB (4)                              |                                         | 11   |
| ・キャブ(5) <sdx></sdx>                                                                               | •CAB (5) <sdx></sdx>                  |                                         | 11   |
| ・キャブ(5) <dx></dx>                                                                                 | •CAB (5) <dx></dx>                    |                                         | 12   |
| ・キャブ(6)                                                                                           | •CAB (6)                              |                                         | 12   |
| シート                                                                                               | SEAT                                  |                                         | 12   |
| カバー(1)                                                                                            | COVER (1)                             | 05001~05699, 05705~0578                 | 3 12 |
| カバー(1)                                                                                            | COVER (1)                             | 05700~05704, 05784~                     | 12   |
| カバー (2)                                                                                           | COVER (2)                             |                                         | 13   |
| カバー(3)                                                                                            | COVER (3)                             |                                         | 13:  |
| ・ドアロック                                                                                            | •DOOR LOCK                            | *************************************** | 13!  |