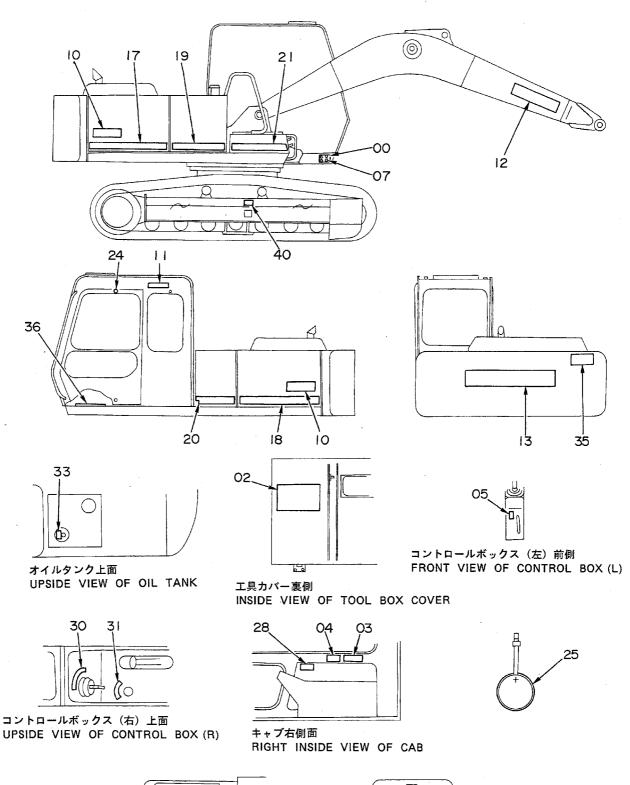

| (ACCENT STRIPE)          |      |            |            |          |                         |     |
| 24     | 4087559  | フ・レート                            | PLATE                    | 4    |            |            |          |                         |     |
| 25     | 2011439  | ネームフ°レート(テンケンセイヒ")               | NAME-PLATE (INSPECTION)  | 1    |            |            |          |                         |     |
| 28     | 4207189  | ネームファレート (ソーサヨーリヨー)              | NAME-PLATE (OPERATION)   | 1    |            | ~ 05005    |          |                         |     |
| 28     | 4208375  | ネームフ°レート (ソーサヨーリヨー)              | NAME-PLATE (OPERATION)   | 1    |            | 05006~     |          |                         | -   |

## ネームプレート (英語) 〈SDX〉 Name-Plate (English) 〈SDX〉





ゲージパネル上面 UPSIDE VIEW OF GAUGE PANEL



キャプ後面 REAR INSIDE VIEW OF CAB

05001~

|            |                  |                        |                           |            |         | 05001~                                  |     |                                 |      |
|------------|------------------|------------------------|---------------------------|------------|---------|-----------------------------------------|-----|---------------------------------|------|
| 符号<br>ITEM | 部品番号<br>PART NO. | 部 品 名<br>PART NAME     | or PART NAME<br>CODE      | 数量<br>Q'TY |         | 適用号機<br>SERIAL NO.                      | 互換性 | 代替部<br>REPLACEA<br>PART<br>部品番号 | 数量   |
|            |                  |                        |                           |            |         |