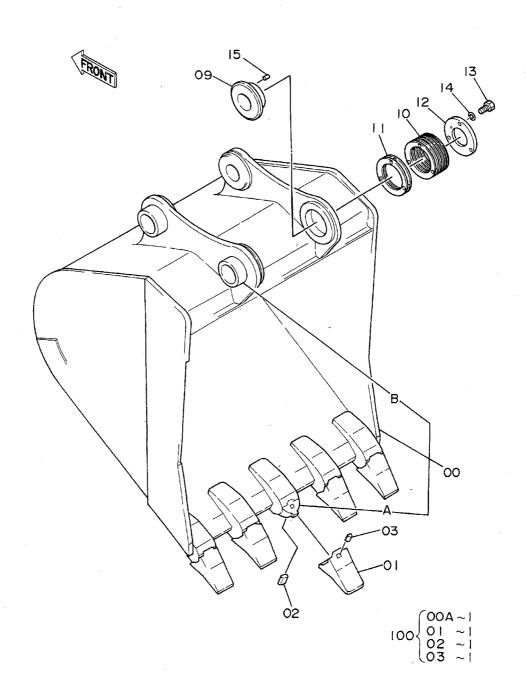

| 名              | 称                                         | Name 適用号機                                                              | 頁        |
|----------------|-------------------------------------------|------------------------------------------------------------------------|----------|
|                |                                           | SERIAL N                                                               | NO. PAGE |
| ロントロ・          | -ルボックス (右) <b>&lt;4</b> 本レバー式 <b>&gt;</b> | CONTROL BOX (R) <4-LEVER TYPE>                                         | 193      |
|                | -ルボッシス(石)へ4本レバース><br><br>ループく4本レバー式>      | CAB GROUP <4-LEVER TYPE>                                               | 195      |
|                | レーフく 4 本レハー式 <i>&gt;</i><br>              | ,,,,,,,,,,,,,,,,,,,,,,,,,,,,,,,,,,,,,,,                                |          |
|                | 4 本レバー式>                                  | SEAT <4-LEVER TYPE>                                                    | 197      |
| 燃料タフル<br>ウィンド: |                                           | FUEL DOUBLE FILTER                                                     | 199      |
|                | ·                                         | WINDOW GUARD                                                           | 201      |
| センター           |                                           | CENTER COVER                                                           | 203      |
|                | リンク 800G(スタンダードトラック)                      | ,,,,,,,,,,,,,,,,,,,,,,,,,,,,,,,,,,,,,,                                 | 205      |
|                | リンク 800G (LCトラック)                         | TRACK-LINK 800G (LC TRACK)                                             | 207      |
|                | リンク 900A (スタンダードトラック)                     |                                                                        |          |
|                | リンク 900A(LCトラック)                          | TRACK-LINK 900A (LC TRACK)                                             | 211      |
| •••••••        | -4 3. 61M                                 |                                                                        | 213      |
| ショート           | r-4 2. 3 M                                | SHORT ARM 2.3M                                                         | 215      |
|                | ショートアーム 1.9M                              | SUPER SHORT ARM 1.9M                                                   | 217      |
| バケット           | 0.7                                       | BUCKET 0.7                                                             | 219      |
| バケット           | 1.0                                       | BUCKET 1.0                                                             | 221      |
| バケット           | 1. 1                                      | BUCKET 1.1                                                             | 223      |
| バケット           | 1. 2                                      | BUCKET 1.2                                                             | 225      |
| ロックバイ          | ケット 0.8                                   | ROCK BUCKET 0.8                                                        | 227      |
| リッパバ           | ケット 0.7                                   | RIPPER BUCKET 0.7                                                      | 229      |
| 1本爪り           | y )                                       | ONE-POINT RIPPER                                                       | 231      |
| ホースラ           | プチャーバルブ配管(ブーム)                            | HOSE RUPTURE VALVE PIPINGS (BOOM)                                      | 233      |
| ホースラ           | プチャーバルブ配管(アーム)                            | HOSE RUPTURE VALVE PIPINGS (ARM) 05001~05                              | 5665 235 |
| ホースラ           | プチャーバルブ配管(アーム)                            | HOSE RUPTURE VALVE PIPINGS (ARM) 05666~                                | 237      |
| 予備ペダ           | ri                                        | SPARE PEDAL                                                            | 239      |
| 予備ペダ.          |                                           | PILOT PIPINGS FOR SPARE PEDAL                                          | 241      |
| ブレーカ           | 、クラッシッ用配管(1)                              | PIPINGS (1) FOR BREAKER, CRUSHER                                       | 243      |
| ブレーカ           |                                           | PIPINGS (2) FOR BREAKER, CRUSHER                                       | 245      |
| ブレーカ           |                                           | PIPINGS (3) FOR BREAKER, CRUSHER                                       | 247      |
|                | <b><npkブレーカ></npkブレーカ></b>                | <npk breaker=""></npk>                                                 |          |
| ブレーカ           | ,クラッシャ用配管(3)                              | PIPINGS (3) FOR BREAKER, CRUSHER                                       | 249      |
|                | <npkブレーカ&クラッシャ></npkブレーカ&クラッシャ>           |                                                                        |          |
| ブレーカ           |                                           | PIPINGS (3) FOR BREAKER, CRUSHER                                       | 251      |
|                | <オカダノ古河ブレーカ>                              | <pre><okada breakei<="" furukawa="" pre=""></okada></pre>              |          |
| ブレーカ           |                                           | PIPINGS (3) FOR BREAKER, CRUSHER                                       | 253      |
|                | <オカダ/古河ブレーカ&クラッシャ>                        | <okada &<="" breaker="" furukama="" td=""><td>CRUSHER&gt;</td></okada> | CRUSHER> |
| 合流配管           | (1)                                       | CONFIGURATE PEPENGS (1)                                                | 255      |