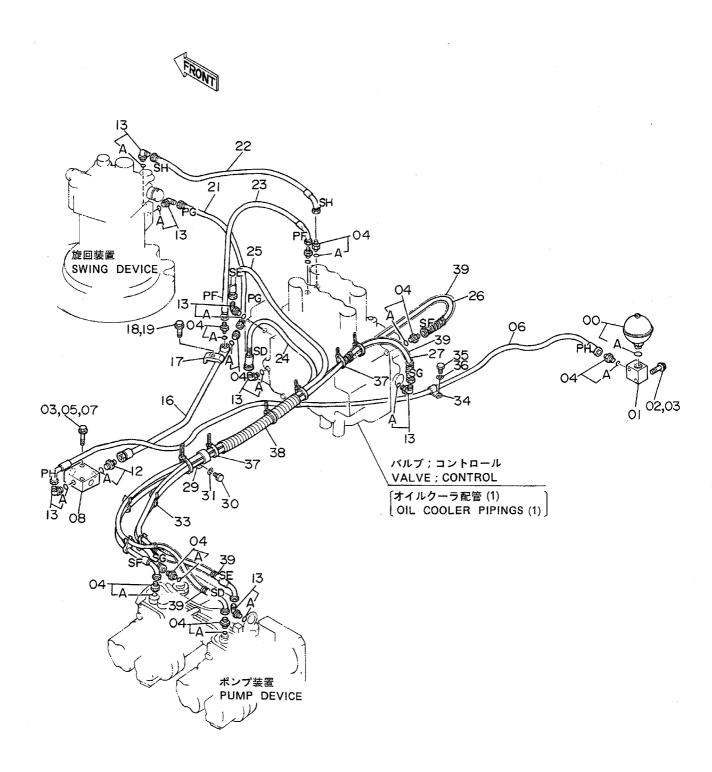

#### 目 次 CONTENTS

名 称

Name 適用号機 頁

|                              |                                      | SERIAL NO.               | PAGE |
|------------------------------|--------------------------------------|--------------------------|------|
| - 部旋回体                       | SUPERSTRUCTURE                       |                          |      |
| フレーム                         | FRAME                                |                          | 001  |
| エンジン                         | ENGINE                               |                          | 003  |
| ラジエータ                        | RADIATOR                             |                          | 005  |
| エアクリーナ                       | AIR CLEANER                          |                          | 007  |
| マフラー                         | MUFFLER                              |                          | 009  |
| パイパスフィルタ(エンジンオイル)            | BYPASS FILTER (ENGINE DIL)           |                          | 011  |
| 燃料タンク                        | FUEL TANK                            |                          | 013  |
| ポンプ装置                        | PUMP DEVICE                          |                          | 015  |
| 旋回装置                         | SWING DEVICE                         | ,                        | 017  |
| オイルタンク                       | OIL TANK                             |                          | 019  |
| オイルクーラ配管(1)                  | OIL COOLER PIPINGS (1)               | 05001~05078, 05089~05108 | 021  |
| オイルクーラ配管(1)                  | OIL COOLER PIPINGS (1)               | 05079~05088, 05109~      | 023  |
| オイルクーラ配管(2)                  | OIL COOLER PIPINGS (2)               |                          | 025  |
| オイルクーラ配管(3)                  | OIL COOLER PIPINGS (3)               |                          | 027  |
| 本体配管(1)                      | MAIN PIPINGS (1)                     | 05001~05699, 05705~05783 | 029  |
| 本体配管(1)                      | MAIN PIPINGS (1)                     | 05700~05704, 05784~      | 031  |
| 本体配管(2)                      | MAIN PIPINGS (2)                     | 05001~05699, 05705~05783 | 033  |
| 本体配管(2)                      | MAIN PIPINGS (2)                     | 05700~05704. 05784~      | 035  |
| 本体配管(3)                      | MAIN PIPINGS (3)                     |                          | 037  |
| エンジンコントロールレバー(1)             | ENGINE CONTROL LEVER (1)             | 05001~05128              | 039  |
| エンジンコントロールレバー (1)            | ENGINE CONTROL LEVER (1)             | 05129~05642              | 041  |
| エンジンコントロールレバー(1)             | ENGINE CONTROL LEVER (1)             | 05643~                   | 043  |
| エンジンコントロールレバー(2) <sdx></sdx> | ENGINE CONTROL LEVER (2) <sdx></sdx> |                          | 045  |
| エンジンコントロールレバー(2) <dx></dx>   | ENGINE CONTROL LEVER (2) <dx></dx>   |                          | 047  |
| 操作レバー(1)                     | CONTROL LEVER (1)                    |                          | 049  |
| 操作レバー(2) <sdx></sdx>         | CONTROL LEVER (2) <sdx></sdx>        |                          | 051  |
| 操作レバー(2) <d x=""></d>        | CONTROL LEVER (2) <dx></dx>          |                          | 053  |
| パイロット配管(1-1) <sdx></sdx>     | PILOT PIPINGS (1-1) <sdx></sdx>      |                          | 05   |
| パイロット配管(1 – 1) <d x=""></d>  | PILOT PIPINGS (1-1) <dx></dx>        |                          | 057  |
| パイロット配管(1-2)                 | PILOT PIPINGS (1-2)                  |                          | 059  |
| パイロット配管(2) <sdx></sdx>       | PILOT PIPINGS (2) (SDX)              |                          | 061  |
| パイロット配管(2) <d x=""></d>      | PILOT PIPINGS (2) <dx></dx>          |                          | 063  |