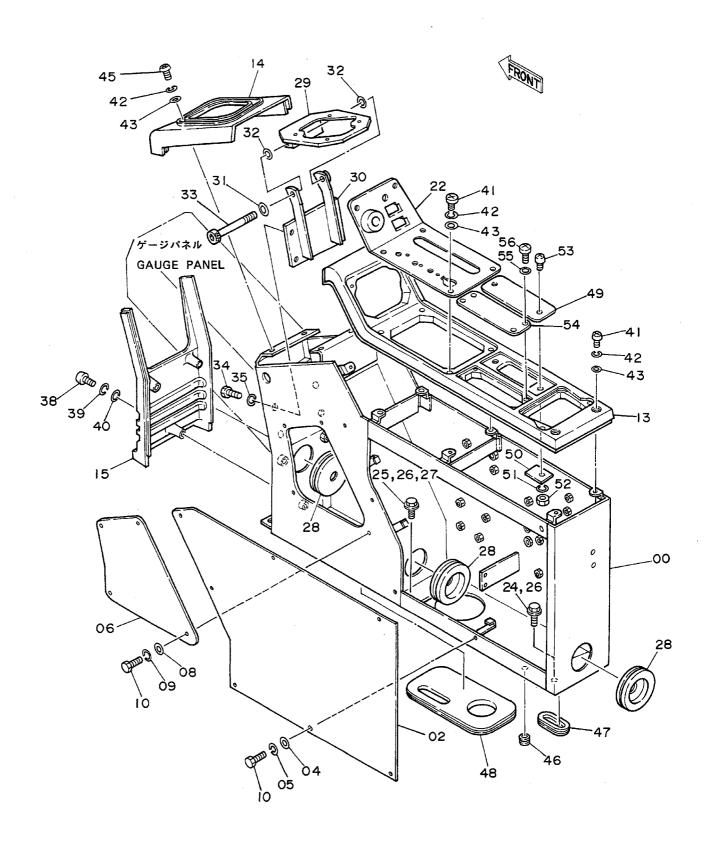

| <b>各</b>                                                                                          | Name                                  | 適用号機                                    | 頁    |
|---------------------------------------------------------------------------------------------------|---------------------------------------|-----------------------------------------|------|
|                                                                                                   | · · · · · · · · · · · · · · · · · · · | SERIAL NO.                              | PAGE |
| パイロット配管(3-1)                                                                                      | PILOT PIPINGS (3-1)                   |                                         | 06!  |
| パイロット配管(3-2)                                                                                      | PILOT PIPINGS (3-2)                   | ······································  | 06   |
| パイロット配管(3-3)                                                                                      | PILOT PIPINGS (3-3)                   |                                         | 069  |
| パイロット配管(4)                                                                                        | PILOT PIPINGS (4)                     | *************************************** | 07   |
| パイロット配管(5)                                                                                        | PILOT PIPINGS (5)                     | 444444444444444444444444444444444444444 | 07   |
| コントロールボックス(右) <sdi< td=""><td>K &gt; CONTROL BOX (R) <sdx></sdx></td><td></td><td>07!</td></sdi<> | K > CONTROL BOX (R) <sdx></sdx>       |                                         | 07!  |
| <br>コントロールボックス (右) <b><d b="" x<=""> )</d></b>                                                    | > CONTROL BOX (R) <dx></dx>           |                                         | 07   |
| コントロールボックス(左)                                                                                     | CONTROL BOX (L)                       |                                         | 079  |
| ゲージパネル <sdx></sdx>                                                                                | GAUGE PANEL <sdx></sdx>               | *************************************** | 08   |
| ゲージパネル <d x=""></d>                                                                               | GAUGE PANEL <dx></dx>                 |                                         | 083  |
| 電気部品(1) <sdx></sdx>                                                                               | ELECTRIC PARTS (1) <sdx></sdx>        |                                         | 08   |
| 電気部品(1) <d x=""></d>                                                                              | ELECTRIC PARTS (1) <dx></dx>          | *************************************** |      |
| 電気部品 (2) < SD X >                                                                                 | ELECTRIC PARTS (2) <sdx></sdx>        |                                         | 08   |
| 電気部品(2) <d x=""></d>                                                                              | ELECTRIC PARTS (2) <dx></dx>          | *************************************** | 09   |
| 電気部品(3)                                                                                           | ELECTRIC PARTS (3)                    |                                         | 09   |
| 電気部品(4) <sdx></sdx>                                                                               | ELECTRIC PARTS (4) <sdx></sdx>        |                                         | 09   |
| 電気部品 (4) <dx></dx>                                                                                | ELECTRIC PARTS (4) <dx></dx>          | *************************************** | 09   |
| 電気部品 (5) < SD X >                                                                                 | ELECTRIC PARTS (5) <sdx></sdx>        | *************************************** | 091  |
| 電気部品(5) <d x=""></d>                                                                              | ELECTRIC PARTS (5) <dx></dx>          | ######################################  | 10   |
| キャブグループ <sdx></sdx>                                                                               | CAB GROUP <sdx></sdx>                 |                                         | 10   |
| キャブグループ <d x=""></d>                                                                              | CAB GROUP <dx></dx>                   | *************************************** | 10   |
| ・キャブ(1) <sdx></sdx>                                                                               | •CAB (1) <sdx></sdx>                  |                                         | 10   |
| ・キャブ(1) <d x=""></d>                                                                              | •CAB (1) <dx></dx>                    |                                         | 10   |
| ・キャブ(2)                                                                                           | •CAB (2)                              | *************************************** | 11   |
| ・キャブ(3) <sdx></sdx>                                                                               | -CAB (3) <sdx></sdx>                  |                                         | 11   |
| ・キャブ(3) <dx></dx>                                                                                 | •CAB (3) <dx></dx>                    |                                         | 11   |
| ・キャブ (4)                                                                                          | •CÁB (4)                              |                                         | 11   |
| ・キャブ(5) <sdx></sdx>                                                                               | •CAB (5) <sdx></sdx>                  |                                         | 11   |
| ・キャブ(5) <dx></dx>                                                                                 | •CAB (5) <dx></dx>                    |                                         | 12   |
| ・キャブ(6)                                                                                           | •CAB (6)                              |                                         | 12   |
| シート                                                                                               | SEAT                                  |                                         | 12   |
| カバー(1)                                                                                            | COVER (1)                             | 05001~05699, 05705~0578                 | 3 12 |
| カバー(1)                                                                                            | COVER (1)                             | 05700~05704, 05784~                     | 12   |
| カバー (2)                                                                                           | COVER (2)                             |                                         | 13   |
| カバー(3)                                                                                            | COVER (3)                             |                                         | 13:  |
| ・ドアロック                                                                                            | •DOOR LOCK                            | *************************************** | 13!  |