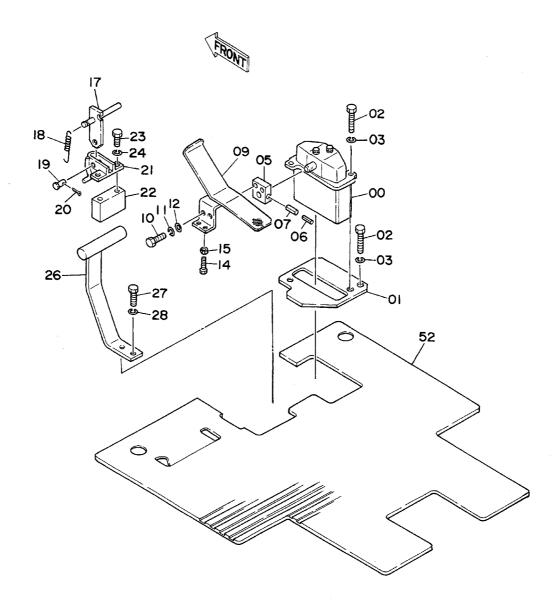

| 名              | 称                                         | Name 適用号機                                                              | 頁        |
|----------------|-------------------------------------------|------------------------------------------------------------------------|----------|
|                |                                           | SERIAL N                                                               | NO. PAGE |
| ロントロ・          | -ルボックス (右) <b>&lt;4</b> 本レバー式 <b>&gt;</b> | CONTROL BOX (R) <4-LEVER TYPE>                                         | 193      |
|                | -ルボッシス(石)へ4本レバース><br><br>ループく4本レバー式>      | CAB GROUP <4-LEVER TYPE>                                               | 195      |
|                | レーフく 4 本レハー式 <i>&gt;</i><br>              | ,,,,,,,,,,,,,,,,,,,,,,,,,,,,,,,,,,,,,,,                                |          |
|                | 4 本レバー式>                                  | SEAT <4-LEVER TYPE>                                                    | 197      |
| 燃料タフル<br>ウィンド: |                                           | FUEL DOUBLE FILTER                                                     | 199      |
|                | ·                                         | WINDOW GUARD                                                           | 201      |
| センター           |                                           | CENTER COVER                                                           | 203      |
|                | リンク 800G(スタンダードトラック)                      | ,,,,,,,,,,,,,,,,,,,,,,,,,,,,,,,,,,,,,,                                 | 205      |
|                | リンク 800G (LCトラック)                         | TRACK-LINK 800G (LC TRACK)                                             | 207      |
|                | リンク 900A (スタンダードトラック)                     |                                                                        |          |
|                | リンク 900A(LCトラック)                          | TRACK-LINK 900A (LC TRACK)                                             | 211      |
| •••••••        | -4 3. 61M                                 |                                                                        | 213      |
| ショート           | r-4 2. 3 M                                | SHORT ARM 2.3M                                                         | 215      |
|                | ショートアーム 1.9M                              | SUPER SHORT ARM 1.9M                                                   | 217      |
| バケット           | 0.7                                       | BUCKET 0.7                                                             | 219      |
| バケット           | 1.0                                       | BUCKET 1.0                                                             | 221      |
| バケット           | 1. 1                                      | BUCKET 1.1                                                             | 223      |
| バケット           | 1. 2                                      | BUCKET 1.2                                                             | 225      |
| ロックバイ          | ケット 0.8                                   | ROCK BUCKET 0.8                                                        | 227      |
| リッパバ           | ケット 0.7                                   | RIPPER BUCKET 0.7                                                      | 229      |
| 1本爪り           | y )                                       | ONE-POINT RIPPER                                                       | 231      |
| ホースラ           | プチャーバルブ配管(ブーム)                            | HOSE RUPTURE VALVE PIPINGS (BOOM)                                      | 233      |
| ホースラ           | プチャーバルブ配管(アーム)                            | HOSE RUPTURE VALVE PIPINGS (ARM) 05001~05                              | 5665 235 |
| ホースラ           | プチャーバルブ配管(アーム)                            | HOSE RUPTURE VALVE PIPINGS (ARM) 05666~                                | 237      |
| 予備ペダ           | ri                                        | SPARE PEDAL                                                            | 239      |
| 予備ペダ.          |                                           | PILOT PIPINGS FOR SPARE PEDAL                                          | 241      |
| ブレーカ           | 、クラッシッ用配管(1)                              | PIPINGS (1) FOR BREAKER, CRUSHER                                       | 243      |
| ブレーカ           |                                           | PIPINGS (2) FOR BREAKER, CRUSHER                                       | 245      |
| ブレーカ           |                                           | PIPINGS (3) FOR BREAKER, CRUSHER                                       | 247      |
|                | <b><npkブレーカ></npkブレーカ></b>                | <npk breaker=""></npk>                                                 |          |
| ブレーカ           | ,クラッシャ用配管(3)                              | PIPINGS (3) FOR BREAKER, CRUSHER                                       | 249      |
|                | <npkブレーカ&クラッシャ></npkブレーカ&クラッシャ>           |                                                                        |          |
| ブレーカ           |                                           | PIPINGS (3) FOR BREAKER, CRUSHER                                       | 251      |
|                | <オカダノ古河ブレーカ>                              | <pre><okada breakei<="" furukawa="" pre=""></okada></pre>              |          |
| ブレーカ           |                                           | PIPINGS (3) FOR BREAKER, CRUSHER                                       | 253      |
|                | <オカダ/古河ブレーカ&クラッシャ>                        | <okada &<="" breaker="" furukama="" td=""><td>CRUSHER&gt;</td></okada> | CRUSHER> |
| 合流配管           | (1)                                       | CONFIGURATE PEPENGS (1)                                                | 255      |