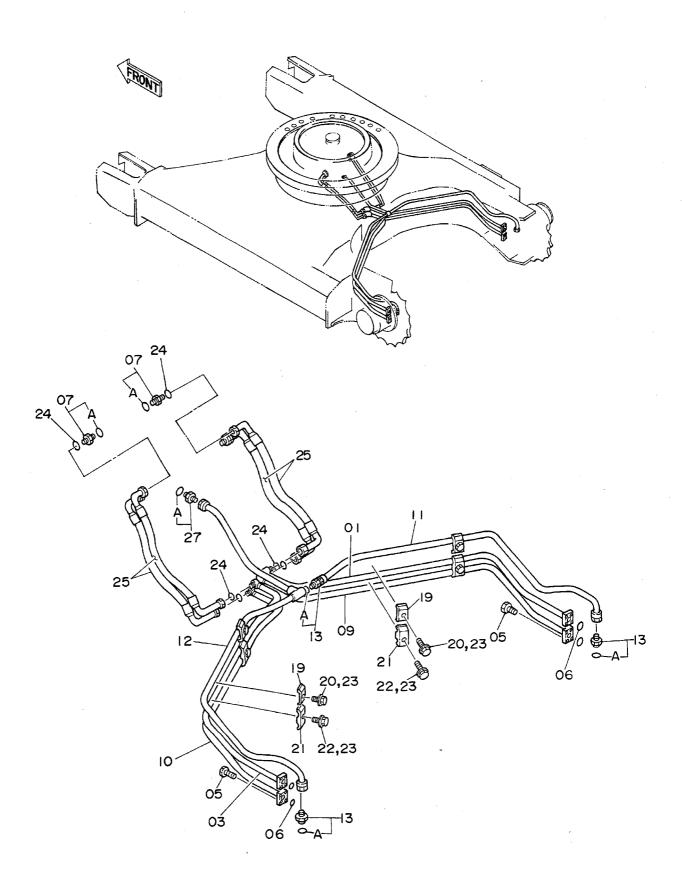

# 上部旋回体 SUPERSTRUCTURE

フレーム Frame

フレーム FRAME

|                   |                  |                       |                 |            |                    | 05001~             |              |                                 |   |  |  |
|-------------------|------------------|-----------------------|-----------------|------------|--------------------|--------------------|--------------|---------------------------------|---|--|--|
| 一一一<br>符号<br>ITEM | 部品番号<br>PART NO. | 部 品 名<br>PART NAME    | or PART NAME    | 数量<br>Q'TY | サービス<br>コード<br>S.С | 適用号機<br>SERIAL NO. | 互換性          | 代替部<br>REPLACEA<br>PART<br>部品番号 |   |  |  |
|                   |                  | 1 701(1 EV/014)L      | CODE            |            | 3.0                |                    | ICA          |                                 |   |  |  |
| 01                | 6007828          | ウェイト <b>; カ</b> ウンタ   | WEIGHT; COUNTER | 1          |                    |                    |              |                                 |   |  |  |
| 02                | J833030          | #"hp                  | BOLT            | 4          |                    |                    |              |                                 |   |  |  |
| 03                | 4174859          | ワツシヤ                  | WASHER          | 4          |                    |                    |              |                                 |   |  |  |
| 04                | 4139583          | + <b>****</b>         | CAP             | 2          |                    |                    |              |                                 |   |  |  |
| 05                | J932203          | <b>ቱ</b> " <b>ከ</b> ኮ | BOLT            | 30         |                    |                    |              |                                 |   |  |  |
| 06                | 5001871          | フレーム;メイン              | FRAME; MAIN     | 1          |                    |                    |              |                                 |   |  |  |
| 07                | 4176863          | カリ ー;リア               | COVER; REAR     | 1          |                    |                    |              |                                 |   |  |  |
| 08                | 8033211          | ストツハ*                 | STOPPER         | 1          |                    |                    |              |                                 |   |  |  |
| 09                | J901435          | #"hv                  | BOLT            | 2          |                    |                    |              |                                 |   |  |  |
| 10                | A590914          | ワッシャ;スプ*リング*          | WASHER; SPRING  | 2          |                    |                    | 1            |                                 |   |  |  |
| 11                | 4114404          | <b>לכ</b> וים         | WASHER          | 2          |                    |                    |              |                                 |   |  |  |
| 13                | 4013896          | - "Nt                 | COVER           | 1          |                    |                    |              |                                 |   |  |  |
| 14                | 4157713          | J}*"#5                | PACKING         | 1          |                    |                    |              |                                 |   |  |  |
| 15                | A590110          | לפעים                 | WASHER          | 2          |                    | ~ 05450            | İ            |                                 |   |  |  |
| 16                | J901020          | #" <b>ኮ</b> ሶ         | BOLT            | 2          |                    | ~ 05450            | I            | J021025                         | 2 |  |  |
| 16                | J021025          | ሕ*ルト; <b>ዸ</b> ፈጸ     | BOLT; SEMS      | 2          |                    | 05451~             | <del>-</del> |                                 |   |  |  |
| 25                | 8036295          | t°>                   | PIN             | 1          |                    |                    |              |                                 |   |  |  |
| 27                | J932045          | 4.11.4                | BOLT            | 2          |                    |                    |              |                                 |   |  |  |
| 28                | A590920          | ワツシヤ;スプリング            | WASHER; SPRING  | 2          |                    |                    |              |                                 |   |  |  |
| 30                | J951020          | ナツト                   | NUT             | 4          |                    |                    |              |                                 |   |  |  |
| 31                | M222004          | #h                    | BOLT            | 2          |                    |                    | ļ            |                                 | 1 |  |  |
| 32                | 4101281          | 54 1.2                | SHIM 1.2        | 4          | R                  |                    |              |                                 |   |  |  |
| 33                | 3038442          | t°)                   | PIN             | 2          |                    |                    |              |                                 |   |  |  |
| 34                | 4201995          | ブ゛ツラング゙;ラバー           | BUSHING; RUBBER | 2          |                    |                    | 1            |                                 |   |  |  |
| 35                | 4200176          | ブ゛ヅシング゛;ラハ゛-          | BUSHING; RUBBER | 2          |                    |                    | '            | ,                               |   |  |  |
| 36                | 4201749          | ブ゛ツシング゛;ラハ゛-          | BUSHING; RUBBER | 2          | ·                  |                    | ļ            |                                 |   |  |  |
| 37                | 4201986          | フ゛ツラシグ;ラバー            | BUSHING; RUBBER | 1          |                    |                    |              |                                 | Ì |  |  |
| 38                | 4191977          | フ゛ツラコング;ラバー           | BUSHING; RUBBER | 2          |                    |                    |              |                                 |   |  |  |
| 39                | 4191978          | ブ゛ツシング゛;ラハ゛-          | BUSHING; RUBBER | 1          |                    |                    |              |                                 |   |  |  |
| 40                | 4199833          | フ*レート                 | PLATE           | ;          |                    |                    |              |                                 |   |  |  |
| 41                | 431578           | לאוב                  | CORK            | 3          | ·                  |                    |              |                                 | 1 |  |  |
| 43                | 4144511          | 54 3.2                | SHIM 3.2        | 1          | R                  |                    |              |                                 |   |  |  |
| 44                | 4144512          | 54 2.3                | SHIM 2.3        |            | R                  |                    |              |                                 |   |  |  |
| 45                | 4144513          | 54 1.2                | SHIM 1.2        | 2          | R                  |                    |              |                                 |   |  |  |
| 48                | 4207423          | フ"ツラング";ラバー           | BUSHING; RUBBER | 1          |                    | 05174~             |              |                                 |   |  |  |
|                   |                  |                       | ~               |            |                    |                    |              |                                 |   |  |  |
|                   |                  |                       |                 |            |                    |                    |              |                                 |   |  |  |
|                   |                  |                       |                 |            |                    |                    |              | <u> </u>                        |   |  |  |