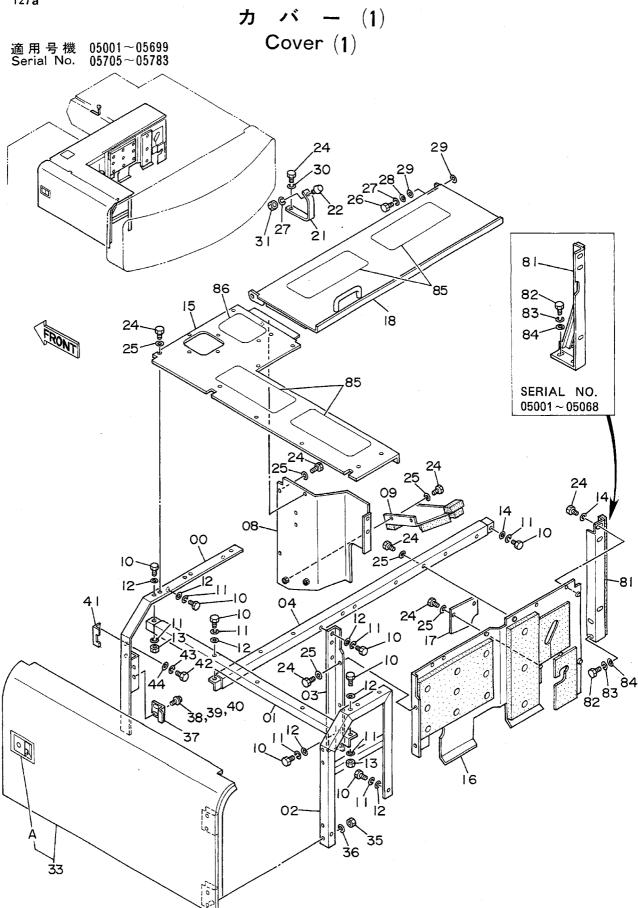

| <b>各</b>                                                                                          | Name                                  | 適用号機                                    | 頁    |
|---------------------------------------------------------------------------------------------------|---------------------------------------|-----------------------------------------|------|
|                                                                                                   | · · · · · · · · · · · · · · · · · · · | SERIAL NO.                              | PAGE |
| パイロット配管(3-1)                                                                                      | PILOT PIPINGS (3-1)                   |                                         | 06!  |
| パイロット配管(3-2)                                                                                      | PILOT PIPINGS (3-2)                   | ······································  | 06   |
| パイロット配管(3-3)                                                                                      | PILOT PIPINGS (3-3)                   |                                         | 069  |
| パイロット配管(4)                                                                                        | PILOT PIPINGS (4)                     | *************************************** | 07   |
| パイロット配管(5)                                                                                        | PILOT PIPINGS (5)                     | 444444444444444444444444444444444444444 | 07   |
| コントロールボックス(右) <sdi< td=""><td>K &gt; CONTROL BOX (R) <sdx></sdx></td><td></td><td>07!</td></sdi<> | K > CONTROL BOX (R) <sdx></sdx>       |                                         | 07!  |
| <br>コントロールボックス (右) <b><d b="" x<=""> )</d></b>                                                    | > CONTROL BOX (R) <dx></dx>           |                                         | 07   |
| コントロールボックス(左)                                                                                     | CONTROL BOX (L)                       |                                         | 079  |
| ゲージパネル <sdx></sdx>                                                                                | GAUGE PANEL <sdx></sdx>               | *************************************** | 08   |
| ゲージパネル <d x=""></d>                                                                               | GAUGE PANEL <dx></dx>                 |                                         | 083  |
| 電気部品(1) <sdx></sdx>                                                                               | ELECTRIC PARTS (1) <sdx></sdx>        |                                         | 08   |
| 電気部品(1) <d x=""></d>                                                                              | ELECTRIC PARTS (1) <dx></dx>          | *************************************** |      |
| 電気部品 (2) < SD X >                                                                                 | ELECTRIC PARTS (2) <sdx></sdx>        |                                         | 08   |
| 電気部品(2) <d x=""></d>                                                                              | ELECTRIC PARTS (2) <dx></dx>          | *************************************** | 09   |
| 電気部品(3)                                                                                           | ELECTRIC PARTS (3)                    |                                         | 09   |
| 電気部品(4) <sdx></sdx>                                                                               | ELECTRIC PARTS (4) <sdx></sdx>        |                                         | 09   |
| 電気部品 (4) <dx></dx>                                                                                | ELECTRIC PARTS (4) <dx></dx>          | *************************************** | 09   |
| 電気部品 (5) < SD X >                                                                                 | ELECTRIC PARTS (5) <sdx></sdx>        | *************************************** | 091  |
| 電気部品(5) <d x=""></d>                                                                              | ELECTRIC PARTS (5) <dx></dx>          | ######################################  | 10   |
| キャブグループ <sdx></sdx>                                                                               | CAB GROUP <sdx></sdx>                 |                                         | 10   |
| キャブグループ <d x=""></d>                                                                              | CAB GROUP <dx></dx>                   | *************************************** | 10   |
| ・キャブ(1) <sdx></sdx>                                                                               | •CAB (1) <sdx></sdx>                  |                                         | 10   |
| ・キャブ(1) <d x=""></d>                                                                              | •CAB (1) <dx></dx>                    |                                         | 10   |
| ・キャブ(2)                                                                                           | •CAB (2)                              | *************************************** | 11   |
| ・キャブ(3) <sdx></sdx>                                                                               | -CAB (3) <sdx></sdx>                  |                                         | 11   |
| ・キャブ(3) <dx></dx>                                                                                 | •CAB (3) <dx></dx>                    |                                         | 11   |
| ・キャブ (4)                                                                                          | •CÁB (4)                              |                                         | 11   |
| ・キャブ(5) <sdx></sdx>                                                                               | •CAB (5) <sdx></sdx>                  |                                         | 11   |
| ・キャブ(5) <dx></dx>                                                                                 | •CAB (5) <dx></dx>                    |                                         | 12   |
| ・キャブ(6)                                                                                           | •CAB (6)                              |                                         | 12   |
| シート                                                                                               | SEAT                                  |                                         | 12   |
| カバー(1)                                                                                            | COVER (1)                             | 05001~05699, 05705~0578                 | 3 12 |
| カバー(1)                                                                                            | COVER (1)                             | 05700~05704, 05784~                     | 12   |
| カバー (2)                                                                                           | COVER (2)                             |                                         | 13   |
| カバー(3)                                                                                            | COVER (3)                             |                                         | 13:  |
| ・ドアロック                                                                                            | •DOOR LOCK                            | *************************************** | 13!  |