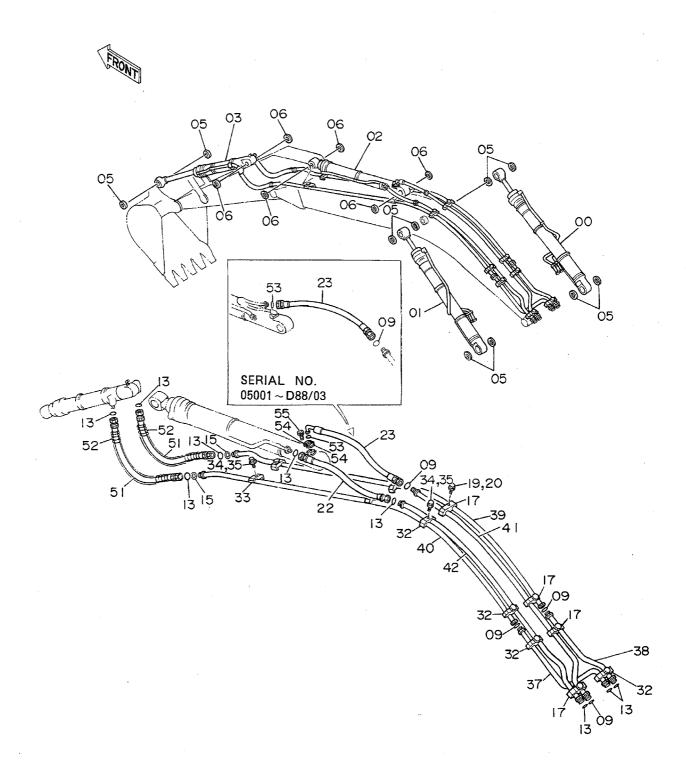

| 名称                      | Name Z                           | 用号機                                     | F                                                               |
|-------------------------|----------------------------------|-----------------------------------------|-----------------------------------------------------------------|
|                         | SE                               | RIAL NO.                                | 143  145  147  149  151  153  155  157  161  163  165  167  169 |
| エンジンカバー                 | ENGINE COVER                     |                                         | 17                                                              |
| アンダーカバー                 | UNDER COVER                      |                                         |                                                                 |
| カーヒータ <sdx></sdx>       | CAR HEATER <sdx></sdx>           | *************************************** |                                                                 |
|                         | CAR HEATER PIPINGS <sdx></sdx>   |                                         |                                                                 |
| トラック                    | TRACK                            |                                         |                                                                 |
| トラックフレーム (スタンダードトラック)   | TRACK FRAME (STD. TRACK)         |                                         | 14                                                              |
| トラックフレーム(LCトラック)        | TRACK FRAME (LC TRACK)           |                                         |                                                                 |
|                         |                                  | *************************************** |                                                                 |
| フロントアイドラ                | FRONT IDLER                      |                                         | 15                                                              |
| アジャスタ                   | ADJUSTER                         | ••••••••••••••••••••••••••••••••••••••• |                                                                 |
| 上ローラ                    | UPPER ROLLER                     |                                         | 15                                                              |
| 下ローラ(スタンダードトラック)        | LOWER ROLLER (STD. TRACK)        |                                         |                                                                 |
| 下ローラ(LCトラック)            | LOWER ROLLER (LC TRACK)          |                                         | 15                                                              |
| トラックリンク 600G(スタンダードトラック | ) TRACK-LINK 600G (STD. TRACK)   |                                         |                                                                 |
| トラックリンク 600G(LCトラック)    | TRACK-LINK 600G (LC TRACK)       | *************************************** |                                                                 |
| センタージョイント               | CENTER JOINT                     |                                         |                                                                 |
| 走行配管 (スタンダードトラック)       | TRAVEL PIPINGS (STD. TRACK)      |                                         | 16                                                              |
| 走行配管(LCトラック)            | TRAVEL PIPINGS (LC TRACK)        | *************************************** |                                                                 |
| フロントアタッチメント             | FRONT ATTACHMENT                 |                                         |                                                                 |
| ブーム                     | BOOM                             |                                         | 17                                                              |
| スタンダードアーム 2.96M         | STD. ARM 2.96M                   |                                         | 17                                                              |
| バケット 0. 9               | BUCKET 0.9                       |                                         |                                                                 |
| フロント配管                  | FRONT PIPINGS                    |                                         | 17                                                              |
| 給脂配管                    | LUBRICATE PIPINGS                |                                         | 17                                                              |
| C具及び予備品                 | TOOLS AND SPARE PAR              | TS                                      |                                                                 |
| 工具                      | TOOLS                            |                                         | 18                                                              |
| 子備品                     | SPARE PARTS                      |                                         | 18                                                              |
|                         |                                  |                                         |                                                                 |
| オプショナルパーツ               | OPTIONAL PARTS                   |                                         |                                                                 |
| ラジエータ(ウェービー フィン)        | RADIATOR (WAVY FIN)              |                                         | 18                                                              |
| 操作レバー(1)<4本レバー式>        | CONTROL LEVER (1) <4-LEVER TYPE> |                                         | 18                                                              |
| 操作レバー(2)<4本レバー式>        | CONTROL LEVER (2) <4-LEVER TYPE> |                                         | 18                                                              |
| パイロット配管 (5) <4本レバー式>    | PILOT PIPINGS (5) <4-LEVER TYPE> | *************************************** | 19                                                              |