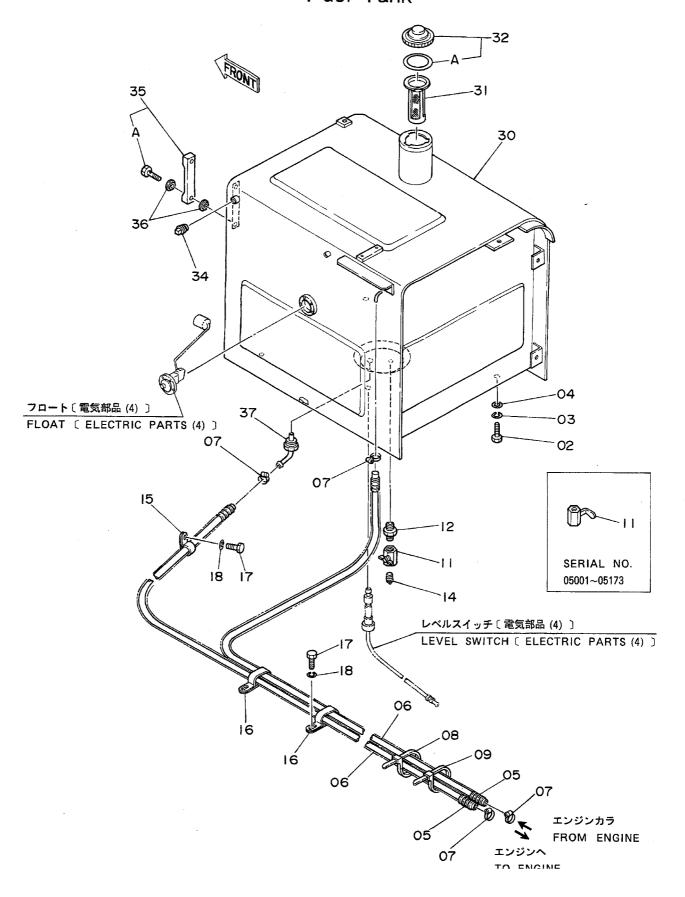

燃料タンク Fuel Tank

05001~

|             |                  |                        |                  |            |       | 0,0001                                  |          |                         |   |
|-------------|------------------|------------------------|------------------|------------|-------|-----------------------------------------|----------|-------------------------|---|
| 一符号<br>ITEM | 部品番号<br>PART NO. | 部品名                    | or PART NAME     | 数量<br>Q'TY | 1 7-1 | 適用号機<br>SERIAL NO.                      | 互換性      | 代替部<br>REPLACEA<br>PART |   |
| 11 (234)    | TAIN NO.         | PART NAME              | CODE             | Q II       | S.C   | SENIAL INO.                             | ICA      | 部品番号<br>PART NO.        |   |
| 02          | J901640          | #,"11                  | BOLT             | 4          |       | ·                                       |          |                         |   |
| 03          | A590916          | ワザシヤ;スプ°リンク``          | WASHER; SPRING   | 4          |       |                                         |          |                         |   |
| 04          | 4114405          | ワツシヤ                   | WASHER           | 4          |       |                                         |          |                         |   |
| 05          | 4188525          | チューフ゛                  | TUBE             | 2          |       |                                         |          |                         |   |
| 06          | 4208071          | ホース;フュエル               | HOSE; FUEL       | 2          |       |                                         | 1        |                         |   |
| 07          | 4514700          | クリツフ°;ホース              | CLIP;HOSE        | 4          |       | *************************************** |          |                         |   |
| 80          | 4055311          | クリツフ°                  | CLIP             | 1          |       |                                         |          |                         |   |
| 09          | 4055312          | クリツフ <b>*</b>          | CLIP             | 1          |       |                                         |          |                         |   |
| 11          | 94-4026          | טייב <i>ו</i>          | COCK             | 1          |       | ~ 05173                                 | 1        | 4216448                 | 1 |
| 11          | 4216448          | <b>バルブ;ボー</b> ル        | VALVE;BALL       | 1          |       | 05174~                                  |          |                         |   |
| 12          | J70782           | 79"7°3                 | ADAPTER          | 1          |       |                                         | ļ        |                         |   |
| 14          | 94-2022          | 7*50"                  | PLUG             | 1          |       | •                                       |          |                         |   |
| 15          | 4190263          | 21197°                 | CLIP             | 2          |       |                                         |          |                         |   |
| 16          | 4192034          | 2477°                  | CLIP             | 2          |       |                                         |          |                         |   |
| 17          | J901018          | #"\\                   | BOLT             | 4          |       |                                         |          |                         | ļ |
| 18          | A590910          | ワツシヤ;スプリング゛            | WASHER; SPRING   | 4          |       |                                         |          |                         |   |
| 30          | 5001889          | 957;t1-IIV             | TANK; FUEL       | 1          |       | ~ 05078                                 | T        | 5002144                 | 1 |
| •           |                  |                        |                  |            |       | 05089~ 05098.                           |          | 8040164                 | 1 |
| 30          | 5002144          | 907;t1-IN              | TANK; FUEL       | 1          |       | 05079~ 05088                            |          |                         |   |
| ,           |                  |                        |                  |            |       | 05099~                                  |          |                         |   |
| 31          | 4121496          | 71W3                   | FILTER           | 1          |       |                                         |          |                         |   |
| 32          | 4188409          | ‡ <b>†</b> "7 <b>°</b> | CAP              | 1          |       |                                         | İ        |                         |   |
| 32A         | 4168820          | ・パ*ツキン;ラハ"~            | ·PACKING; RUBBER | - 1        |       |                                         |          |                         |   |
| 34          | 94-2024          | 7° 51"                 | PLUG             | 1          |       |                                         |          |                         |   |
| 35          | 8033923          | ケ"ーシ";レヘ"ル             | GAUGE; LEVEL     | 1          |       |                                         |          |                         |   |
| 35A         | 4100967          | ·#"hÞ                  | •BOLT            | 2          |       | *************************************** |          |                         |   |
| 36          | 449558           | ワッシャ;シール               | WASHER; SEAL     | 4          |       |                                         | ĺ        |                         |   |
| 37          | 9726772          | ₽° 17°                 | PIPE             | 1          |       |                                         |          |                         |   |
|             |                  |                        |                  |            |       |                                         |          |                         |   |
|             |                  |                        |                  |            |       |                                         | ļ        |                         |   |
|             |                  |                        |                  |            |       |                                         |          |                         |   |
|             |                  |                        |                  |            |       |                                         |          |                         |   |
|             |                  |                        |                  |            |       |                                         |          |                         |   |
|             |                  |                        |                  |            |       |                                         |          |                         |   |
|             |                  |                        |                  |            |       |                                         | <b> </b> |                         |   |
|             |                  |                        |                  |            |       |                                         |          |                         |   |
|             |                  |                        | 10               |            |       |                                         |          |                         |   |
|             |                  |                        |                  |            |       |                                         |          |                         |   |
|             |                  |                        |                  |            |       |                                         |          |                         |   |
|             |                  |                        |                  |            | 1     |                                         |          |                         |   |