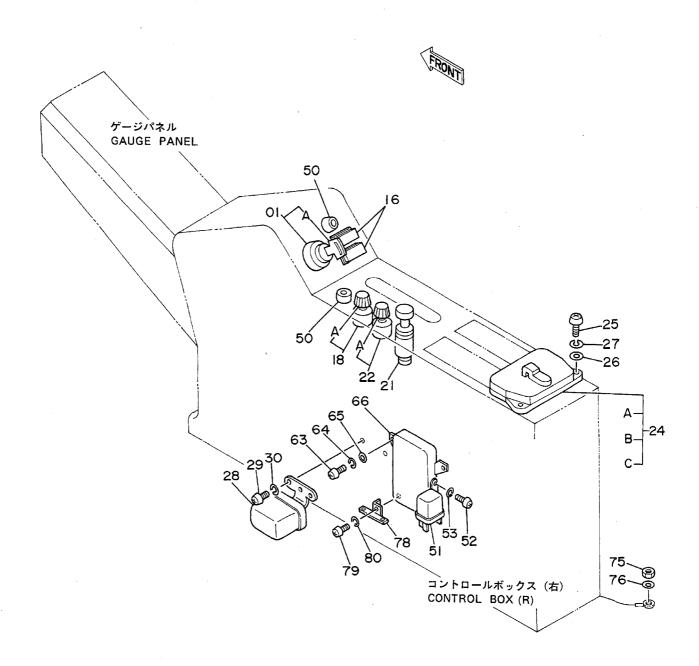

|                                                 |    |
|                                  |                                                                |                                                          |                                                             |                       |                    |                    |        |                                                 |    |
|                                  |                                                                | :                                                        |                                                             |                       |                    |                    |        |                                                 |    |

電気部品(1)〈DX〉 Electric Parts (1)〈DX〉



05001~

| ITEM PART NO. PART NAME CODE Q'TY S.C SERIAL NO. 性部品番組