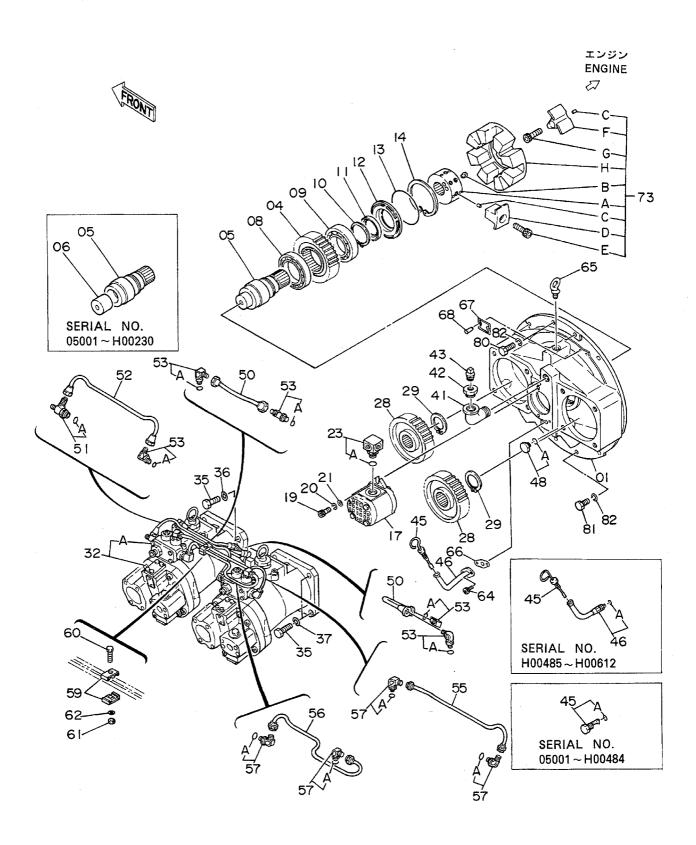

エ ン ジ ン Engine

IDD"D ENGINE

| <i>&gt;</i> | # C # C          | <b>T</b>              | 5407                    | Wr ==      | サービス     | 72 CD FT 1860      | 互換 | 代替部<br>REPLACEA<br>PART  | 。<br>BLE |
|-------------|------------------|-----------------------|-------------------------|------------|----------|--------------------|----|--------------------------|----------|
| 符号<br>ITEM  | 部品番号<br>PART NO. | 部 品 名<br>PART NAME    | or PART NAME<br>CODE    | 数量<br>Q'TY | コード      | 適用号機<br>SERIAL NO. | 性  | PART<br>部品番号<br>PART NO. | 数量       |
| 00          | 4176898          | 109°0                 | ENGINE                  | 1          | Z        |                    |    |                          |          |
| 400         | 4206088          | ・ベルト;フアン(1=2ホン)       | ·BELT; FAN (1=2 PIECES) | 1          | Z        |                    |    |                          |          |
| <b>800</b>  | 4206089          | ・フィルタ;オイル             | •FILTER;OIL             | 1          | Z        |                    |    |                          |          |
| 000         | 4206090          | ・フィルタ; フューエル          | ·FILTER; FUEL           | 1          | z        |                    |    |                          |          |
| 07          | 3035485          | ホース;ウオータ              | HOSE; WATER             | 1          |          |                    |    |                          |          |
| 08          | 3035487          | ホース・ウオーダ              | HOSE; WATER             | 1          |          |                    |    |                          |          |
| 09          | 4504199          | クランフ°;ホース             | CLAMP; HOSE             | 4          |          |                    |    |                          | Ì        |
| 11          | 3037395          | フ゛ラケット                | BRACKET                 | 1          |          |                    |    |                          |          |
| 12          | 4190200          | <b>#</b> " <b>ከ</b> ֈ | BOLT                    | 8          |          |                    |    |                          |          |
| 13          | 4086891          | <b>לפעי</b> ר         | WASHER                  | 8          |          |                    |    |                          |          |
| 14          | 4189054          | フ゛ラケット                | BRACKET                 | 2          |          |                    |    |                          |          |
| 15          | 4189053          | プ°レート                 | PLATE                   | - 1        |          |                    |    |                          |          |
| 16          | 4188648          | 5/)"-                 | RUBBER                  | 4          |          |                    |    |                          |          |
| 17          | 4188649          | <b>ラ</b> /)"~         | RUBBER                  | 4          |          |                    |    |                          |          |
| 18          | J951018          | ナット                   | NUT                     | 4          |          |                    |    |                          |          |
| 19          | 4114406          | ワツシヤ                  | Washer                  | 8          |          |                    |    |                          |          |
| 21          | 4189017          | プレート                  | PLATE                   | 2          |          |                    |    |                          |          |
| 22          | 4189018          | スト <b>ツ</b> Λ*        | STOPPER                 | 8          |          |                    |    |                          |          |
| 55          | J931806          | <b>#</b> "ኩሶ          | BOLT                    | 4          |          |                    |    |                          |          |
|             |                  |                       |                         |            |          |                    |    |                          |          |
|             |                  |                       |                         |            |          |                    |    |                          |          |
|             |                  |                       |                         |            |          |                    |    |                          |          |
|             |                  |                       |                         |            |          |                    |    |                          |          |
|             |                  |                       |                         |            | -        |                    | Ì  |                          |          |
|             |                  |                       |                         |            |          | •                  |    |                          |          |
|             |                  |                       |                         |            |          |                    |    |                          |          |
|             |                  |                       |                         |            |          |                    |    |                          |          |
|             |                  |                       |                         |            |          |                    |    | 1                        |          |
|             |                  |                       |                         |            |          |                    |    |                          |          |
|             |                  |                       |                         |            |          |                    |    |                          |          |
|             |                  |                       |                         |            |          |                    |    |                          |          |
|             |                  |                       |                         |            |          |                    |    |                          |          |
|             |                  |                       |                         |            |          |                    |    |                          |          |
|             |                  |                       |                         |            |          |                    |    |                          |          |
|             |                  |                       |                         |            | <u> </u> |                    |    |                          | +        |
|             |                  |                       |                         |            |          |                    |    |                          |          |
|             |                  |                       |                         |            |          |                    |    |                          |          |
|             |                  |                       |                         |            |          |                    |    |                          |          |
|             |                  |                       |                         |            |          |                    |    |                          |          |
|             |                  |                       |                         |            |          |                    |    |                          |          |