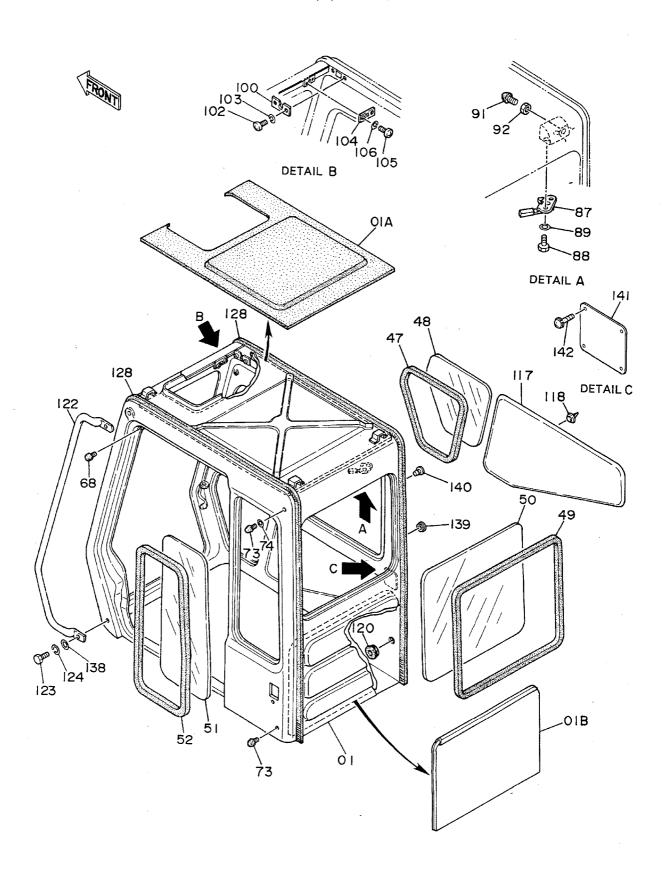

| <b>各</b>                                                                                          | Name                                  | 適用号機                                    | 頁    |
|---------------------------------------------------------------------------------------------------|---------------------------------------|-----------------------------------------|------|
|                                                                                                   | · · · · · · · · · · · · · · · · · · · | SERIAL NO.                              | PAGE |
| パイロット配管(3-1)                                                                                      | PILOT PIPINGS (3-1)                   |                                         | 06!  |
| パイロット配管(3-2)                                                                                      | PILOT PIPINGS (3-2)                   | ······································  | 06   |
| パイロット配管(3-3)                                                                                      | PILOT PIPINGS (3-3)                   |                                         | 069  |
| パイロット配管(4)                                                                                        | PILOT PIPINGS (4)                     | *************************************** | 07   |
| パイロット配管(5)                                                                                        | PILOT PIPINGS (5)                     | 444444444444444444444444444444444444444 | 07   |
| コントロールボックス(右) <sdi< td=""><td>K &gt; CONTROL BOX (R) <sdx></sdx></td><td></td><td>07!</td></sdi<> | K > CONTROL BOX (R) <sdx></sdx>       |                                         | 07!  |
| <br>コントロールボックス (右) <b><d b="" x<=""> )</d></b>                                                    | > CONTROL BOX (R) <dx></dx>           |                                         | 07   |
| コントロールボックス(左)                                                                                     | CONTROL BOX (L)                       |                                         | 079  |
| ゲージパネル <sdx></sdx>                                                                                | GAUGE PANEL <sdx></sdx>               | *************************************** | 08   |
| ゲージパネル <d x=""></d>                                                                               | GAUGE PANEL <dx></dx>                 |                                         | 083  |
| 電気部品(1) <sdx></sdx>                                                                               | ELECTRIC PARTS (1) <sdx></sdx>        |                                         | 08   |
| 電気部品(1) <d x=""></d>                                                                              | ELECTRIC PARTS (1) <dx></dx>          | *************************************** |      |
| 電気部品 (2) < SD X >                                                                                 | ELECTRIC PARTS (2) <sdx></sdx>        |                                         | 08   |
| 電気部品(2) <d x=""></d>                                                                              | ELECTRIC PARTS (2) <dx></dx>          | *************************************** | 09   |
| 電気部品(3)                                                                                           | ELECTRIC PARTS (3)                    |                                         | 09   |
| 電気部品(4) <sdx></sdx>                                                                               | ELECTRIC PARTS (4) <sdx></sdx>        |                                         | 09   |
| 電気部品 (4) <dx></dx>                                                                                | ELECTRIC PARTS (4) <dx></dx>          | *************************************** | 09   |
| 電気部品 (5) < SD X >                                                                                 | ELECTRIC PARTS (5) <sdx></sdx>        | *************************************** | 091  |
| 電気部品(5) <d x=""></d>                                                                              | ELECTRIC PARTS (5) <dx></dx>          | ######################################  | 10   |
| キャブグループ <sdx></sdx>                                                                               | CAB GROUP <sdx></sdx>                 |                                         | 10   |
| キャブグループ <d x=""></d>                                                                              | CAB GROUP <dx></dx>                   | *************************************** | 10   |
| ・キャブ(1) <sdx></sdx>                                                                               | •CAB (1) <sdx></sdx>                  |                                         | 10   |
| ・キャブ(1) <d x=""></d>                                                                              | •CAB (1) <dx></dx>                    |                                         | 10   |
| ・キャブ(2)                                                                                           | •CAB (2)                              | *************************************** | 11   |
| ・キャブ(3) <sdx></sdx>                                                                               | -CAB (3) <sdx></sdx>                  |                                         | 11   |
| ・キャブ(3) <dx></dx>                                                                                 | •CAB (3) <dx></dx>                    |                                         | 11   |
| ・キャブ (4)                                                                                          | •CÁB (4)                              |                                         | 11   |
| ・キャブ(5) <sdx></sdx>                                                                               | •CAB (5) <sdx></sdx>                  |                                         | 11   |
| ・キャブ(5) <dx></dx>                                                                                 | •CAB (5) <dx></dx>                    |                                         | 12   |
| ・キャブ(6)                                                                                           | •CAB (6)                              |                                         | 12   |
| シート                                                                                               | SEAT                                  |                                         | 12   |
| カバー(1)                                                                                            | COVER (1)                             | 05001~05699, 05705~0578                 | 3 12 |
| カバー(1)                                                                                            | COVER (1)                             | 05700~05704, 05784~                     | 12   |
| カバー (2)                                                                                           | COVER (2)                             |                                         | 13   |
| カバー(3)                                                                                            | COVER (3)                             |                                         | 13:  |
| ・ドアロック                                                                                            | •DOOR LOCK                            | *************************************** | 13!  |