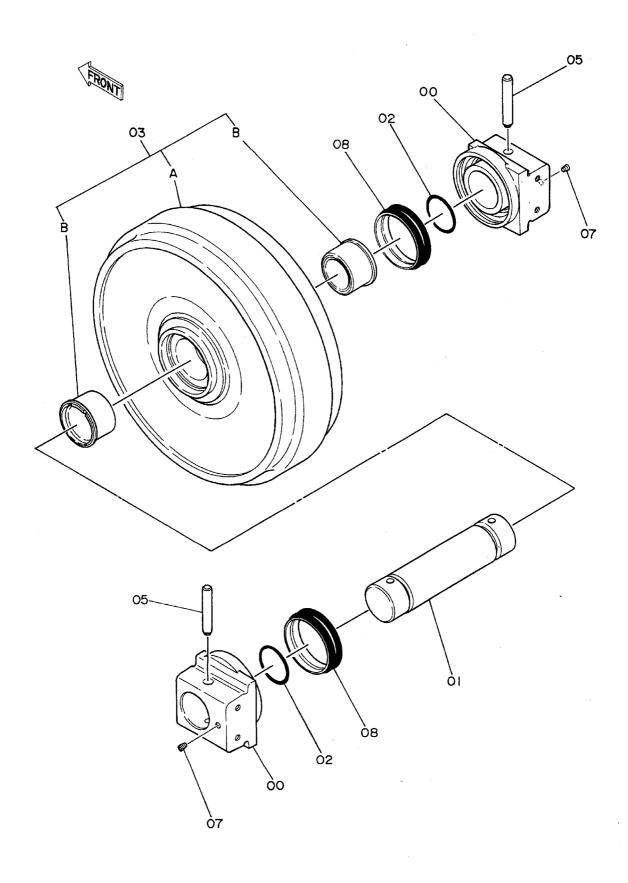

| 名称                      | Name Z                           | 用号機                                     | F                                                               |
|-------------------------|----------------------------------|-----------------------------------------|-----------------------------------------------------------------|
|                         | SE                               | RIAL NO.                                | 143  145  147  149  151  153  155  157  161  163  165  167  169 |
| エンジンカバー                 | ENGINE COVER                     |                                         | 17                                                              |
| アンダーカバー                 | UNDER COVER                      |                                         |                                                                 |
| カーヒータ <sdx></sdx>       | CAR HEATER <sdx></sdx>           | *************************************** |                                                                 |
|                         | CAR HEATER PIPINGS <sdx></sdx>   |                                         |                                                                 |
| トラック                    | TRACK                            |                                         |                                                                 |
| トラックフレーム (スタンダードトラック)   | TRACK FRAME (STD. TRACK)         |                                         | 14                                                              |
| トラックフレーム(LCトラック)        | TRACK FRAME (LC TRACK)           |                                         |                                                                 |
|                         |                                  | *************************************** |                                                                 |
| フロントアイドラ                | FRONT IDLER                      |                                         | 15                                                              |
| アジャスタ                   | ADJUSTER                         | ••••••••••••••••••••••••••••••••••••••• |                                                                 |
| 上ローラ                    | UPPER ROLLER                     |                                         | 15                                                              |
| 下ローラ(スタンダードトラック)        | LOWER ROLLER (STD. TRACK)        |                                         |                                                                 |
| 下ローラ(LCトラック)            | LOWER ROLLER (LC TRACK)          |                                         | 15                                                              |
| トラックリンク 600G(スタンダードトラック | ) TRACK-LINK 600G (STD. TRACK)   |                                         |                                                                 |
| トラックリンク 600G(LCトラック)    | TRACK-LINK 600G (LC TRACK)       | *************************************** |                                                                 |
| センタージョイント               | CENTER JOINT                     |                                         |                                                                 |
| 走行配管 (スタンダードトラック)       | TRAVEL PIPINGS (STD. TRACK)      |                                         | 16                                                              |
| 走行配管(LCトラック)            | TRAVEL PIPINGS (LC TRACK)        | *************************************** |                                                                 |
| フロントアタッチメント             | FRONT ATTACHMENT                 |                                         |                                                                 |
| ブーム                     | BOOM                             |                                         | 17                                                              |
| スタンダードアーム 2.96M         | STD. ARM 2.96M                   |                                         | 17                                                              |
| バケット 0. 9               | BUCKET 0.9                       |                                         |                                                                 |
| フロント配管                  | FRONT PIPINGS                    |                                         | 17                                                              |
| 給脂配管                    | LUBRICATE PIPINGS                |                                         | 17                                                              |
| C具及び予備品                 | TOOLS AND SPARE PAR              | TS                                      |                                                                 |
| 工具                      | TOOLS                            |                                         | 18                                                              |
| 子備品                     | SPARE PARTS                      |                                         | 18                                                              |
|                         |                                  |                                         |                                                                 |
| オプショナルパーツ               | OPTIONAL PARTS                   |                                         |                                                                 |
| ラジエータ(ウェービー フィン)        | RADIATOR (WAVY FIN)              |                                         | 18                                                              |
| 操作レバー(1)<4本レバー式>        | CONTROL LEVER (1) <4-LEVER TYPE> |                                         | 18                                                              |
| 操作レバー(2)<4本レバー式>        | CONTROL LEVER (2) <4-LEVER TYPE> |                                         | 18                                                              |
| パイロット配管 (5) <4本レバー式>    | PILOT PIPINGS (5) <4-LEVER TYPE> | *************************************** | 19                                                              |