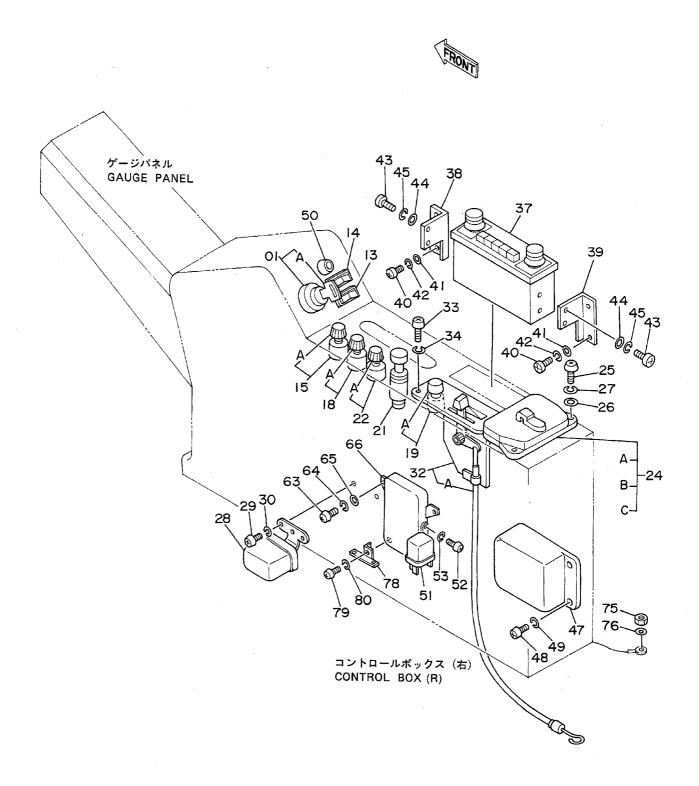

| 4198945  | ブ <sup>・・</sup> ラケット   | BRACKET                  | 1    |     |            |             |                         |              |
| 39   | 4198946  | フ゛ラケット                 | BRACKET                  | 1    |     |            |             |                         |              |
| 40   | M430610  | 27113                  | SCREW                    | 4    |     |            |             |                         |              |
| 41   | A590106  | ל-ע"ל; ד"ע-ט           | WASHER; PLANE            | 4    |     |            |             |                         |              |
| 42   | A590906  | ワツシヤ;スフ*リンク*           | WASHER; SPRING           | 4    |     |            | 1           |                         | 1            |

## 電気部品(1)〈SDX〉 Electric Parts (1)〈SDX〉



05001~

|                                  |                                                                |                                                          |                                                             |                       |                    | U5001~             |        |                                                 |    |
|----------------------------------|----------------------------------------------------------------|----------------------------------------------------------|-------------------------------------------------------------|-----------------------|--------------------|--------------------|--------|-------------------------------------------------|----|
| 符号<br>ITEM                       | 部品番号<br>PART NO.