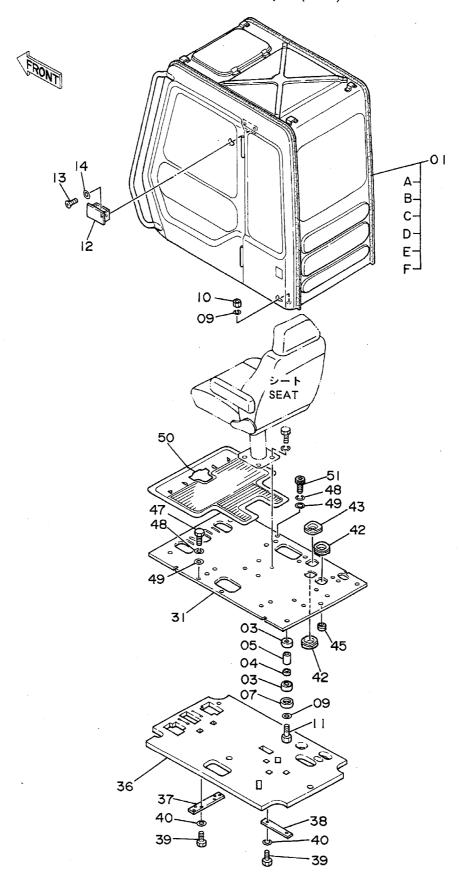

| <b>各</b>                                                                                          | Name                                  | 適用号機                                    | 頁    |
|---------------------------------------------------------------------------------------------------|---------------------------------------|-----------------------------------------|------|
|                                                                                                   | · · · · · · · · · · · · · · · · · · · | SERIAL NO.                              | PAGE |
| パイロット配管(3-1)                                                                                      | PILOT PIPINGS (3-1)                   |                                         | 06!  |
| パイロット配管(3-2)                                                                                      | PILOT PIPINGS (3-2)                   | ······································  | 06   |
| パイロット配管(3-3)                                                                                      | PILOT PIPINGS (3-3)                   |                                         | 069  |
| パイロット配管(4)                                                                                        | PILOT PIPINGS (4)                     | *************************************** | 07   |
| パイロット配管(5)                                                                                        | PILOT PIPINGS (5)                     | 444444444444444444444444444444444444444 | 07   |
| コントロールボックス(右) <sdi< td=""><td>K &gt; CONTROL BOX (R) <sdx></sdx></td><td></td><td>07!</td></sdi<> | K > CONTROL BOX (R) <sdx></sdx>       |                                         | 07!  |
| <br>コントロールボックス (右) <b><d b="" x<=""> )</d></b>                                                    | > CONTROL BOX (R) <dx></dx>           |                                         | 07   |
| コントロールボックス(左)                                                                                     | CONTROL BOX (L)                       |                                         | 079  |
| ゲージパネル <sdx></sdx>                                                                                | GAUGE PANEL <sdx></sdx>               | *************************************** | 08   |
| ゲージパネル <d x=""></d>                                                                               | GAUGE PANEL <dx></dx>                 |                                         | 083  |
| 電気部品(1) <sdx></sdx>                                                                               | ELECTRIC PARTS (1) <sdx></sdx>        |                                         | 08   |
| 電気部品(1) <d x=""></d>                                                                              | ELECTRIC PARTS (1) <dx></dx>          | *************************************** |      |
| 電気部品 (2) < SD X >                                                                                 | ELECTRIC PARTS (2) <sdx></sdx>        |                                         | 08   |
| 電気部品(2) <d x=""></d>                                                                              | ELECTRIC PARTS (2) <dx></dx>          | *************************************** | 09   |
| 電気部品(3)                                                                                           | ELECTRIC PARTS (3)                    |                                         | 09   |
| 電気部品(4) <sdx></sdx>                                                                               | ELECTRIC PARTS (4) <sdx></sdx>        |                                         | 09   |
| 電気部品 (4) <dx></dx>                                                                                | ELECTRIC PARTS (4) <dx></dx>          | *************************************** | 09   |
| 電気部品 (5) < SD X >                                                                                 | ELECTRIC PARTS (5) <sdx></sdx>        | *************************************** | 091  |
| 電気部品(5) <d x=""></d>                                                                              | ELECTRIC PARTS (5) <dx></dx>          | ######################################  | 10   |
| キャブグループ <sdx></sdx>                                                                               | CAB GROUP <sdx></sdx>                 |                                         | 10   |
| キャブグループ <d x=""></d>                                                                              | CAB GROUP <dx></dx>                   | *************************************** | 10   |
| ・キャブ(1) <sdx></sdx>                                                                               | •CAB (1) <sdx></sdx>                  |                                         | 10   |
| ・キャブ(1) <d x=""></d>                                                                              | •CAB (1) <dx></dx>                    |                                         | 10   |
| ・キャブ(2)                                                                                           | •CAB (2)                              | *************************************** | 11   |
| ・キャブ(3) <sdx></sdx>                                                                               | -CAB (3) <sdx></sdx>                  |                                         | 11   |
| ・キャブ(3) <dx></dx>                                                                                 | •CAB (3) <dx></dx>                    |                                         | 11   |
| ・キャブ (4)                                                                                          | •CÁB (4)                              |                                         | 11   |
| ・キャブ(5) <sdx></sdx>                                                                               | •CAB (5) <sdx></sdx>                  |                                         | 11   |
| ・キャブ(5) <dx></dx>                                                                                 | •CAB (5) <dx></dx>                    |                                         | 12   |
| ・キャブ(6)                                                                                           | •CAB (6)                              |                                         | 12   |
| シート                                                                                               | SEAT                                  |                                         | 12   |
| カバー(1)                                                                                            | COVER (1)                             | 05001~05699, 05705~0578                 | 3 12 |
| カバー(1)                                                                                            | COVER (1)                             | 05700~05704, 05784~                     | 12   |
| カバー (2)                                                                                           | COVER (2)                             |                                         | 13   |
| カバー(3)                                                                                            | COVER (3)                             |                                         | 13:  |
| ・ドアロック                                                                                            | •DOOR LOCK                            | *************************************** | 13!  |