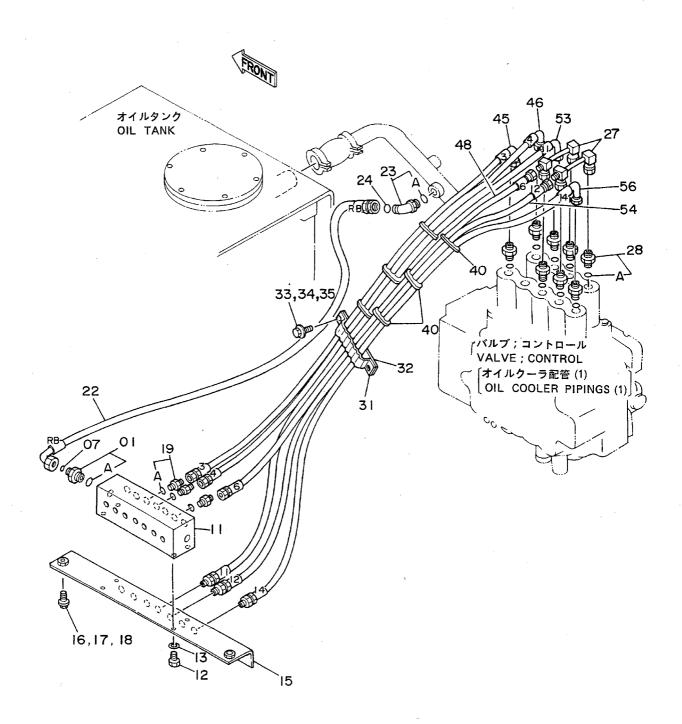

#### 目 次 CONTENTS

名 称

Name 適用号機 頁

|                              |                                      | SERIAL NO.               | PAGE |
|------------------------------|--------------------------------------|--------------------------|------|
| - 部旋回体                       | SUPERSTRUCTURE                       |                          |      |
| フレーム                         | FRAME                                |                          | 001  |
| エンジン                         | ENGINE                               |                          | 003  |
| ラジエータ                        | RADIATOR                             |                          | 005  |
| エアクリーナ                       | AIR CLEANER                          |                          | 007  |
| マフラー                         | MUFFLER                              |                          | 009  |
| パイパスフィルタ(エンジンオイル)            | BYPASS FILTER (ENGINE DIL)           |                          | 011  |
| 燃料タンク                        | FUEL TANK                            |                          | 013  |
| ポンプ装置                        | PUMP DEVICE                          |                          | 015  |
| 旋回装置                         | SWING DEVICE                         | ,                        | 017  |
| オイルタンク                       | OIL TANK                             |                          | 019  |
| オイルクーラ配管(1)                  | OIL COOLER PIPINGS (1)               | 05001~05078, 05089~05108 | 021  |
| オイルクーラ配管(1)                  | OIL COOLER PIPINGS (1)               | 05079~05088, 05109~      | 023  |
| オイルクーラ配管(2)                  | OIL COOLER PIPINGS (2)               |                          | 025  |
| オイルクーラ配管(3)                  | OIL COOLER PIPINGS (3)               |                          | 027  |
| 本体配管(1)                      | MAIN PIPINGS (1)                     | 05001~05699, 05705~05783 | 029  |
| 本体配管(1)                      | MAIN PIPINGS (1)                     | 05700~05704, 05784~      | 031  |
| 本体配管(2)                      | MAIN PIPINGS (2)                     | 05001~05699, 05705~05783 | 033  |
| 本体配管(2)                      | MAIN PIPINGS (2)                     | 05700~05704. 05784~      | 035  |
| 本体配管(3)                      | MAIN PIPINGS (3)                     |                          | 037  |
| エンジンコントロールレバー(1)             | ENGINE CONTROL LEVER (1)             | 05001~05128              | 039  |
| エンジンコントロールレバー (1)            | ENGINE CONTROL LEVER (1)             | 05129~05642              | 041  |
| エンジンコントロールレバー(1)             | ENGINE CONTROL LEVER (1)             | 05643~                   | 043  |
| エンジンコントロールレバー(2) <sdx></sdx> | ENGINE CONTROL LEVER (2) <sdx></sdx> |                          | 045  |
| エンジンコントロールレバー(2) <dx></dx>   | ENGINE CONTROL LEVER (2) <dx></dx>   |                          | 047  |
| 操作レバー(1)                     | CONTROL LEVER (1)                    |                          | 049  |
| 操作レバー(2) <sdx></sdx>         | CONTROL LEVER (2) <sdx></sdx>        |                          | 051  |
| 操作レバー(2) <d x=""></d>        | CONTROL LEVER (2) <dx></dx>          |                          | 053  |
| パイロット配管(1-1) <sdx></sdx>     | PILOT PIPINGS (1-1) <sdx></sdx>      |                          | 05   |
| パイロット配管(1 – 1) <d x=""></d>  | PILOT PIPINGS (1-1) <dx></dx>        |                          | 057  |
| パイロット配管(1-2)                 | PILOT PIPINGS (1-2)                  |                          | 059  |
| パイロット配管(2) <sdx></sdx>       | PILOT PIPINGS (2) (SDX)              |                          | 061  |
| パイロット配管(2) <d x=""></d>      | PILOT PIPINGS (2) <dx></dx>          |                          | 063  |