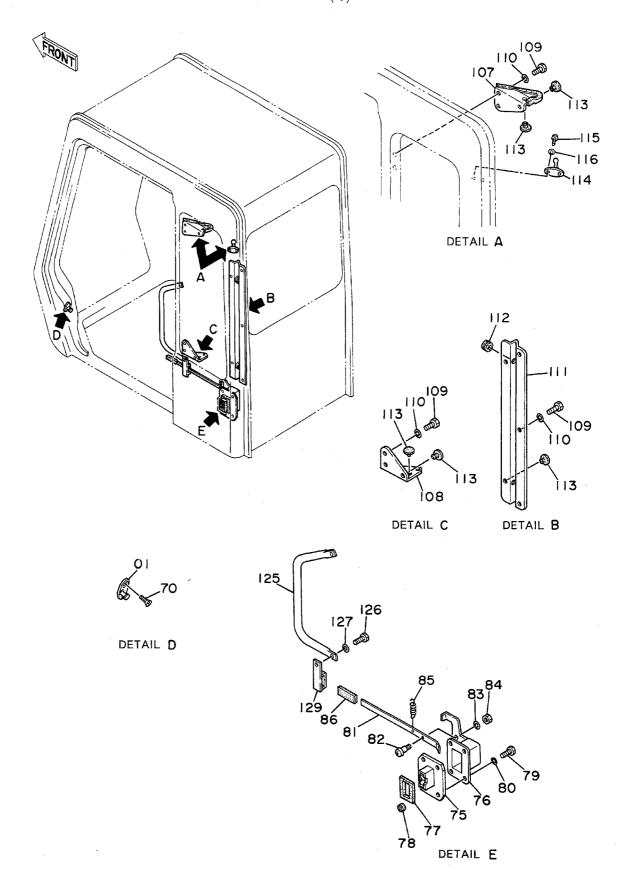

| <b>各</b>                                                                                          | Name                                  | 適用号機                                    | 頁    |
|---------------------------------------------------------------------------------------------------|---------------------------------------|-----------------------------------------|------|
|                                                                                                   | · · · · · · · · · · · · · · · · · · · | SERIAL NO.                              | PAGE |
| パイロット配管(3-1)                                                                                      | PILOT PIPINGS (3-1)                   |                                         | 06!  |
| パイロット配管(3-2)                                                                                      | PILOT PIPINGS (3-2)                   | ······································  | 06   |
| パイロット配管(3-3)                                                                                      | PILOT PIPINGS (3-3)                   |                                         | 069  |
| パイロット配管(4)                                                                                        | PILOT PIPINGS (4)                     | *************************************** | 07   |
| パイロット配管(5)                                                                                        | PILOT PIPINGS (5)                     | 444444444444444444444444444444444444444 | 07   |
| コントロールボックス(右) <sdi< td=""><td>K &gt; CONTROL BOX (R) <sdx></sdx></td><td></td><td>07!</td></sdi<> | K > CONTROL BOX (R) <sdx></sdx>       |                                         | 07!  |
| <br>コントロールボックス (右) <b><d b="" x<=""> )</d></b>                                                    | > CONTROL BOX (R) <dx></dx>           |                                         | 07   |
| コントロールボックス(左)                                                                                     | CONTROL BOX (L)                       |                                         | 079  |
| ゲージパネル <sdx></sdx>                                                                                | GAUGE PANEL <sdx></sdx>               | *************************************** | 08   |
| ゲージパネル <d x=""></d>                                                                               | GAUGE PANEL <dx></dx>                 |                                         | 083  |
| 電気部品(1) <sdx></sdx>                                                                               | ELECTRIC PARTS (1) <sdx></sdx>        |                                         | 08   |
| 電気部品(1) <d x=""></d>                                                                              | ELECTRIC PARTS (1) <dx></dx>          | *************************************** |      |
| 電気部品 (2) < SD X >                                                                                 | ELECTRIC PARTS (2) <sdx></sdx>        |                                         | 08   |
| 電気部品(2) <d x=""></d>                                                                              | ELECTRIC PARTS (2) <dx></dx>          | *************************************** | 09   |
| 電気部品(3)                                                                                           | ELECTRIC PARTS (3)                    |                                         | 09   |
| 電気部品(4) <sdx></sdx>                                                                               | ELECTRIC PARTS (4) <sdx></sdx>        |                                         | 09   |
| 電気部品 (4) <dx></dx>                                                                                | ELECTRIC PARTS (4) <dx></dx>          | *************************************** | 09   |
| 電気部品 (5) < SD X >                                                                                 | ELECTRIC PARTS (5) <sdx></sdx>        | *************************************** | 091  |
| 電気部品(5) <d x=""></d>                                                                              | ELECTRIC PARTS (5) <dx></dx>          | ######################################  | 10   |
| キャブグループ <sdx></sdx>                                                                               | CAB GROUP <sdx></sdx>                 |                                         | 10   |
| キャブグループ <d x=""></d>                                                                              | CAB GROUP <dx></dx>                   | *************************************** | 10   |
| ・キャブ(1) <sdx></sdx>                                                                               | •CAB (1) <sdx></sdx>                  |                                         | 10   |
| ・キャブ(1) <d x=""></d>                                                                              | •CAB (1) <dx></dx>                    |                                         | 10   |
| ・キャブ(2)                                                                                           | •CAB (2)                              | *************************************** | 11   |
| ・キャブ(3) <sdx></sdx>                                                                               | -CAB (3) <sdx></sdx>                  |                                         | 11   |
| ・キャブ(3) <dx></dx>                                                                                 | •CAB (3) <dx></dx>                    |                                         | 11   |
| ・キャブ (4)                                                                                          | •CÁB (4)                              |                                         | 11   |
| ・キャブ(5) <sdx></sdx>                                                                               | •CAB (5) <sdx></sdx>                  |                                         | 11   |
| ・キャブ(5) <dx></dx>                                                                                 | •CAB (5) <dx></dx>                    |                                         | 12   |
| ・キャブ(6)                                                                                           | •CAB (6)                              |                                         | 12   |
| シート                                                                                               | SEAT                                  |                                         | 12   |
| カバー(1)                                                                                            | COVER (1)                             | 05001~05699, 05705~0578                 | 3 12 |
| カバー(1)                                                                                            | COVER (1)                             | 05700~05704, 05784~                     | 12   |
| カバー (2)                                                                                           | COVER (2)                             |                                         | 13   |
| カバー(3)                                                                                            | COVER (3)                             |                                         | 13:  |
| ・ドアロック                                                                                            | •DOOR LOCK                            | *************************************** | 13!  |