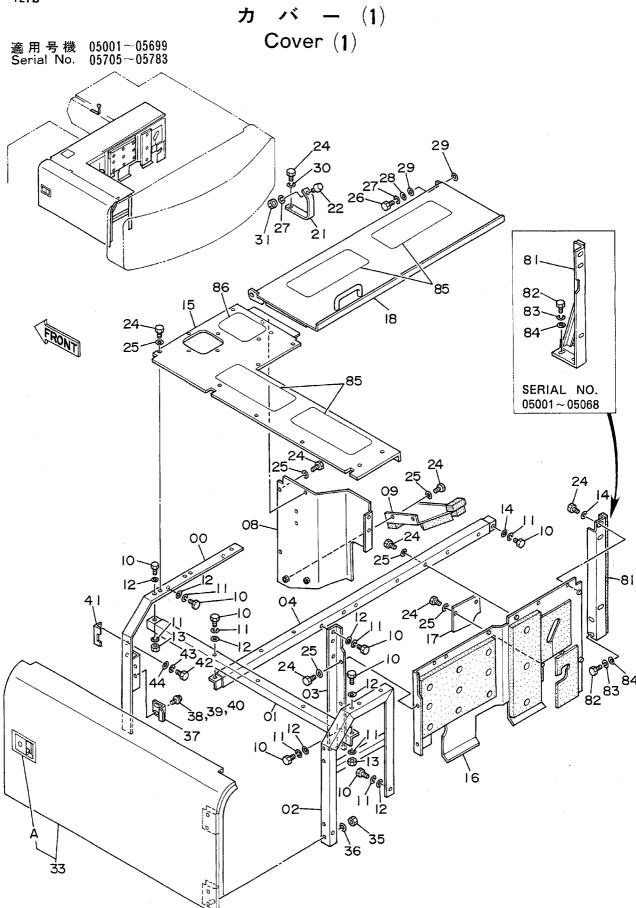

| <b>各</b>                                                                                          | Name                                  | 適用号機                                    | 頁    |
|---------------------------------------------------------------------------------------------------|---------------------------------------|-----------------------------------------|------|
|                                                                                                   | · · · · · · · · · · · · · · · · · · · | SERIAL NO.                              | PAGE |
| パイロット配管(3-1)                                                                                      | PILOT PIPINGS (3-1)                   |                                         | 06!  |
| パイロット配管(3-2)                                                                                      | PILOT PIPINGS (3-2)                   | ······································  | 06   |
| パイロット配管(3-3)                                                                                      | PILOT PIPINGS (3-3)                   |                                         | 069  |
| パイロット配管(4)                                                                                        | PILOT PIPINGS (4)                     | *************************************** | 07   |
| パイロット配管(5)                                                                                        | PILOT PIPINGS (5)                     | 444444444444444444444444444444444444444 | 07   |
| コントロールボックス(右) <sdi< td=""><td>K &gt; CONTROL BOX (R) <sdx></sdx></td><td></td><td>07!</td></sdi<> | K > CONTROL BOX (R) <sdx></sdx>       |                                         | 07!  |
| <br>コントロールボックス (右) <b><d b="" x<=""> )</d></b>                                                    | > CONTROL BOX (R) <dx></dx>           |                                         | 07   |
| コントロールボックス(左)                                                                                     | CONTROL BOX (L)                       |                                         | 079  |
| ゲージパネル <sdx></sdx>                                                                                | GAUGE PANEL <sdx></sdx>               | *************************************** | 08   |
| ゲージパネル <d x=""></d>                                                                               | GAUGE PANEL <dx></dx>                 |                                         | 083  |
| 電気部品(1) <sdx></sdx>                                                                               | ELECTRIC PARTS (1) <sdx></sdx>        |                                         | 08   |
| 電気部品(1) <d x=""></d>                                                                              | ELECTRIC PARTS (1) <dx></dx>          | *************************************** |      |
| 電気部品 (2) < SD X >                                                                                 | ELECTRIC PARTS (2) <sdx></sdx>        |                                         | 08   |
| 電気部品(2) <d x=""></d>                                                                              | ELECTRIC PARTS (2) <dx></dx>          | *************************************** | 09   |
| 電気部品(3)                                                                                           | ELECTRIC PARTS (3)                    |                                         | 09   |
| 電気部品(4) <sdx></sdx>                                                                               | ELECTRIC PARTS (4) <sdx></sdx>        |                                         | 09   |
| 電気部品 (4) <dx></dx>                                                                                | ELECTRIC PARTS (4) <dx></dx>          | *************************************** | 09   |
| 電気部品 (5) < SD X >                                                                                 | ELECTRIC PARTS (5) <sdx></sdx>        | *************************************** | 091  |
| 電気部品(5) <d x=""></d>                                                                              | ELECTRIC PARTS (5) <dx></dx>          | ######################################  | 10   |
| キャブグループ <sdx></sdx>                                                                               | CAB GROUP <sdx></sdx>                 |                                         | 10   |
| キャブグループ <d x=""></d>                                                                              | CAB GROUP <dx></dx>                   | *************************************** | 10   |
| ・キャブ(1) <sdx></sdx>                                                                               | •CAB (1) <sdx></sdx>                  |                                         | 10   |
| ・キャブ(1) <d x=""></d>                                                                              | •CAB (1) <dx></dx>                    |                                         | 10   |
| ・キャブ(2)                                                                                           | •CAB (2)                              | *************************************** | 11   |
| ・キャブ(3) <sdx></sdx>                                                                               | -CAB (3) <sdx></sdx>                  |                                         | 11   |
| ・キャブ(3) <dx></dx>                                                                                 | •CAB (3) <dx></dx>                    |                                         | 11   |
| ・キャブ (4)                                                                                          | •CÁB (4)                              |                                         | 11   |
| ・キャブ(5) <sdx></sdx>                                                                               | •CAB (5) <sdx></sdx>                  |                                         | 11   |
| ・キャブ(5) <dx></dx>                                                                                 | •CAB (5) <dx></dx>                    |                                         | 12   |
| ・キャブ(6)                                                                                           | •CAB (6)                              |                                         | 12   |
| シート                                                                                               | SEAT                                  |                                         | 12   |
| カバー(1)                                                                                            | COVER (1)                             | 05001~05699, 05705~0578                 | 3 12 |
| カバー(1)                                                                                            | COVER (1)                             | 05700~05704, 05784~                     | 12   |
| カバー (2)                                                                                           | COVER (2)                             |                                         | 13   |
| カバー(3)                                                                                            | COVER (3)                             |                                         | 13:  |
| ・ドアロック                                                                                            | •DOOR LOCK                            | *************************************** | 13!  |