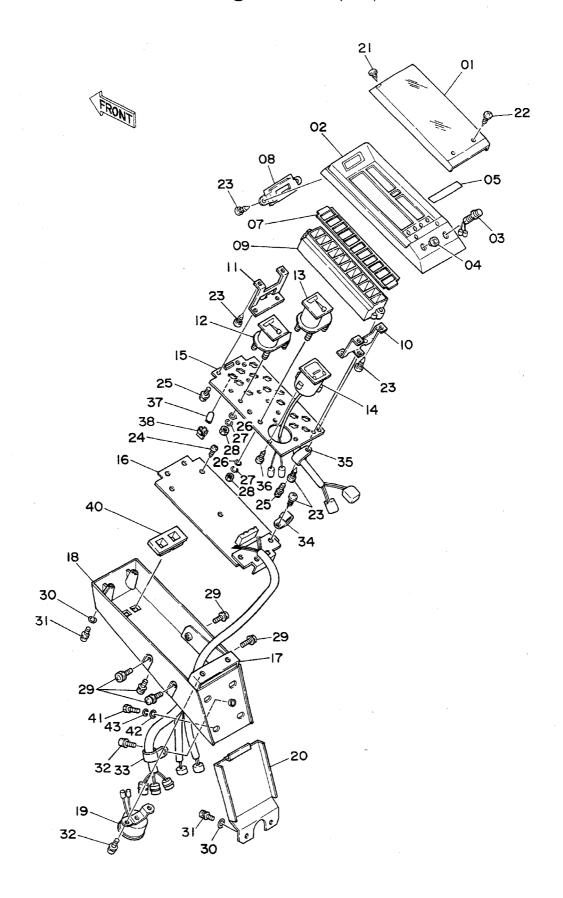

|   |
| 34         | 4213161          | ・ <b>ク</b> リツフ°            | •CLIP                   | 2          |                    |                    |     |                                   |   |
| 35         | 4210979          | • <b>ク</b> リツフ°            | -CLIP                   | 1          |                    |                    |     |                                   |   |
| 36         | 4208877          | ・スクリユ;タツヒ°ンク*              | ·SCREW; TAPPING         | 3          |                    |                    | ·   |                                   |   |
| 37         | 4208878          | ・バルブ                       | -BULB                   | 14         |                    |                    |     |                                   | 1 |

ゲージパネル〈DX〉 Gauge Panel〈DX〉



|          |                    |                         |                |            |                    | 0,0001 -   |     |                         |            |
|----------|--------------------|-------------------------|----------------|------------|--------------------|------------|-----|-------------------------|------------|
| 符号       | 部品番号               | 部品名                     | or PART NAME   | 数量         | サービス<br>コード<br>S.C | 適用号機       | 互換性 | 代替部<br>REPLACEA<br>PART |            |
| ITEM     | PART NO.           | PART NAME               | CODE           | Q'TY       | s.c                | SERIAL NO. | ICA | 部品番号<br>PART NO.        | 数量<br>Q'TY |
| 38       | 4208879            | ・ソケツト;ハ"ルフ"             | -SOCKET;BULB   | 14         |                    |