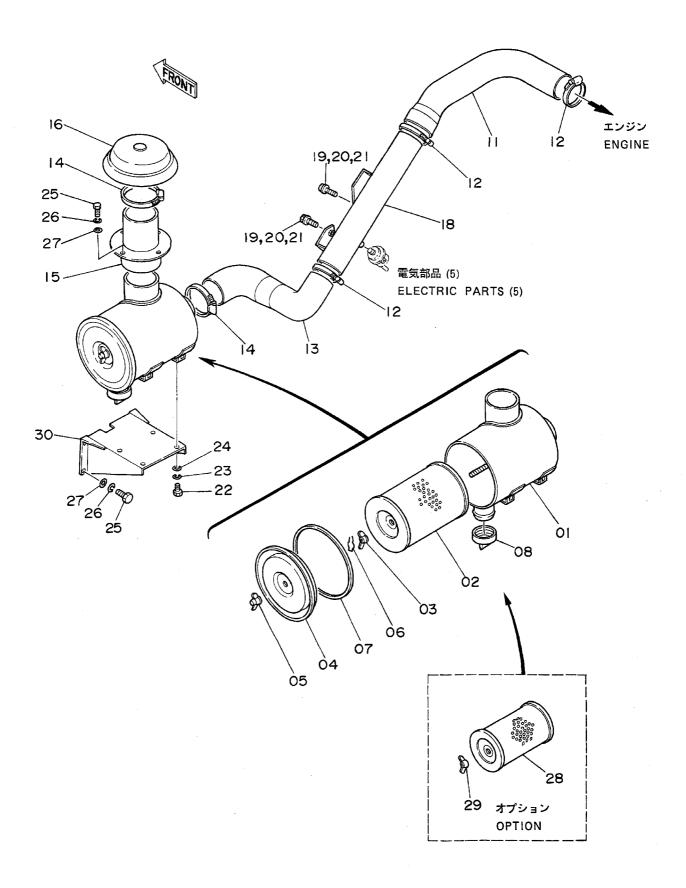

エアクリーナ Air Cleaner

Iアクリーナ AIR CLEANER

05001~

|       |          |                           |                    |          | 00001~                                  |          |                         |            |
|-------|----------|---------------------------|--------------------|----------|-----------------------------------------|----------|-------------------------|------------|
| 符号    | 部品番号     | 部品名                       | or PART NAME       | 数量 サービ   | 適用号機                                    | 互換       | 代替部<br>REPLACEA<br>PART | BLE        |
| ITEM  | PART NO. | PART NAME                 | CODE               | Q'TY S.C | 0==111                                  | 性<br>ICA | 部品番号<br>PART NO.        | 数量<br>Q'TY |
| 01~08 | 4187525  | グリーナ;エア、アツセン              | CLEANER; AIR ASS'Y | 1        | ~ 05315                                 | Υ        | 4226537                 | 1          |
| 01~08 | 4226537  | グリーナ:エア アツセン              | CLEANER; AIR ASS'Y | 1        | 05316~                                  |          |                         |            |
| 01    | 4206932  | ・ホーテーイ                    | -B00Y              | 1 1      | ~ 05315                                 |          |                         |            |
| 01    | 4226538  | ・ホ"テ"イ                    | •BODY              | 1        | 05316~                                  |          |                         | l          |
| 02    | 4147010  | לכגע <b>ו</b> -           | · ELEMENT          | 1        | ~ 05315                                 | Υ        | 4226539                 | 1          |
| 02    | 4226539  | +IVXJ1                    | ·ELEMENT           | 1        | 05316~                                  |          |                         |            |
| 03    | 4162832  | ・ナツト                      | ·NUT               | 1        |                                         |          |                         |            |
| 04    | 4162830  | - nu                      | • COVER            | 1        |                                         |          |                         |            |
| 05    | 4162833  | ・ナット                      | • NUT              | 1 1      |                                         |          |                         |            |
| 06    | 4162834  | • 21177°                  | •CLIP              | 1        |                                         |          |                         |            |
| 07    | 4163558  | • <b>カ</b> ゙スケット          | •GASKET            | 1        | *************************************** |          | ,                       |            |
| 08    | 4162831  | · バルブ                     | -VALVE             | 1        | ~ 05315                                 |          |                         |            |
| 80    | 4152863  | - バルブ                     | -VALVE             | 1        | 05316~                                  |          |                         |            |
| 11    | 3035486  | ホース;エア                    | HOSE;AIR           | 1        |                                         |          |                         | 1 .        |
| 12    | 4507397  | クランフ°;ホース                 | CLAMP;HOSE         | 3        |                                         |          |                         |            |
| 13    | 3035484  | ホース;エア                    | HOSE;AIR           | 1        |                                         |          |                         |            |
| 14    | 4512716  | クランフ*;ホース                 | CLAMP; HOSE        | 2        |                                         |          |                         | 1          |
| 15    | 8035420  | <b>ハ*17*</b>              | PIPE               | 1 1      |                                         |          |                         |            |
| 16    | 4188251  | ‡ <b>ヤ</b> "/フ°           | CAP                | 1 1      |                                         |          |                         |            |
| 18    | 8035746  | <b>パイプ</b>                | PIPE               | 1        |                                         |          |                         |            |
| 19    | J901230  | <b>ቱ"</b> ሁ               | BOLT               | 4        | ~ 05450                                 | I        | J021230                 | 4          |
| 19    | J021230  | <b>ሐ</b> " <b>ル</b> ト;セムス | BOLT:SEMS          | 4        | 05451~                                  |          |                         | 1          |
| 20    | A590912  | ワツシヤ;スプリング``              | WASHER; SPRING     | 4        | ~ 05450                                 | ļ        |                         |            |
| 21    | A590112  | ワツシヤ                      | WASHER             | 4        | ~ 05450                                 |          |                         |            |
| 22    | J901025  | # <b>"</b>                | BOLT               | 4        |                                         |          |                         | 1          |
| 23    | A590910  | ワッシャ;スプ*リング"              | WASHER; SPRING     | 4        |                                         |          |                         | 1          |
| 24    | A590110  | קלעים                     | WASHER             | 4        |                                         |          |                         |            |
| 25    | J901225  | <b>#"</b> ከታ              | BOLT               | 8        | +                                       |          |                         |            |
| 26    | A590912  | ワツシヤ;スプリング                | WASHER; SPRING     | 8        | ;                                       | 1        |                         |            |
| 27    | A590112  | <b>לפעי</b> ר             | WASHER             | 8        |                                         |          |                         |            |
| 28~29 | 4147011  | エレメント;フィルタ                | ELEMENT; FILTER    | 1 OP     |                                         | 1        |                         |            |
| 28    | 4145213  | 4ckuI+                    | •ELEMENT           | 1 0P     |                                         |          |                         |            |
| 29    | 4163739  | •ナツト                      | •NUT               | 1 OP     |                                         | 1        |                         |            |
| 30    | 8038567  | フ゛ラケツト                    | BRACKET            | 1        |                                         | İ        |                         |            |
|       |          |                           |                    |          |                                         |          |                         |            |
|       |          |                           |                    |          |                                         |          |                         |            |