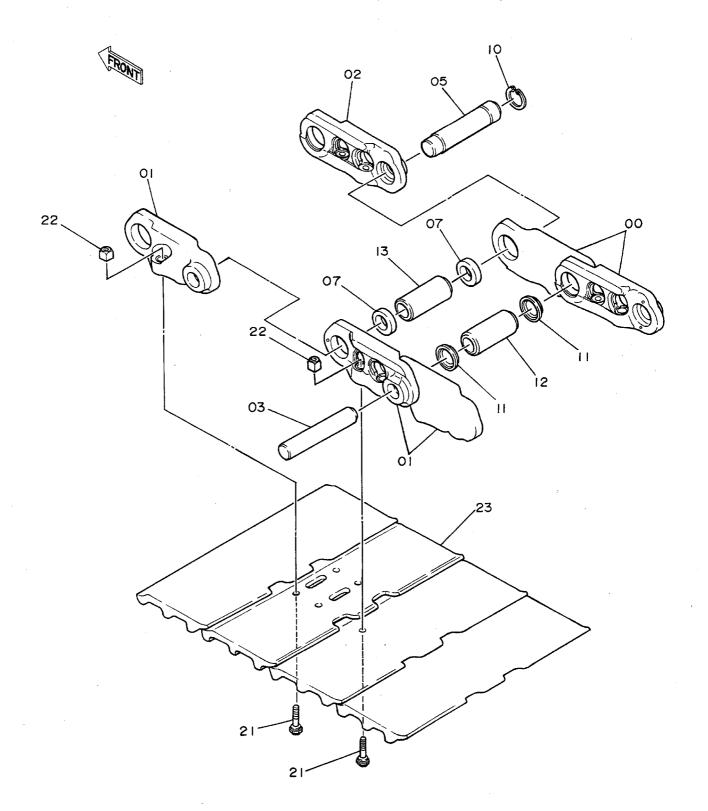

# 上部旋回体 SUPERSTRUCTURE

フレーム Frame

フレーム FRAME

|                   |                  |                       |                 |            |                    | 05001~             |              |                                 |   |  |  |
|-------------------|------------------|-----------------------|-----------------|------------|--------------------|--------------------|--------------|---------------------------------|---|--|--|
| 一一一<br>符号<br>ITEM | 部品番号<br>PART NO. | 部 品 名<br>PART NAME    | or PART NAME    | 数量<br>Q'TY | サービス<br>コード<br>S.С | 適用号機<br>SERIAL NO. | 互換性          | 代替部<br>REPLACEA<br>PART<br>部品番号 |   |  |  |
|                   |                  | 1 701(1 EV/014)L      | CODE            |            | 3.0                |                    | ICA          |                                 |   |  |  |
| 01                | 6007828          | ウェイト <b>; カ</b> ウンタ   | WEIGHT; COUNTER | 1          |                    |                    |              |                                 |   |  |  |
| 02                | J833030          | #"hp                  | BOLT            | 4          |                    |                    |              |                                 |   |  |  |
| 03                | 4174859          | ワツシヤ                  | WASHER          | 4          |                    |                    |              |                                 |   |  |  |
| 04                | 4139583          | + <b>****</b>         | CAP             | 2          |                    |                    |              |                                 |   |  |  |
| 05                | J932203          | <b>ቱ</b> " <b>ከ</b> ኮ | BOLT            | 30         |                    |                    |              |                                 |   |  |  |
| 06                | 5001871          | フレーム;メイン              | FRAME; MAIN     | 1          |                    |                    |              |                                 |   |  |  |
| 07                | 4176863          | カリ ー;リア               | COVER; REAR     | 1          |                    |                    |              |                                 |   |  |  |
| 08                | 8033211          | ストツハ*                 | STOPPER         | 1          |                    |                    |              |                                 |   |  |  |
| 09                | J901435          | #"hv                  | BOLT            | 2          |                    |                    |              |                                 |   |  |  |
| 10                | A590914          | ワッシャ;スプ*リング*          | WASHER; SPRING  | 2          |                    |                    | 1            |                                 |   |  |  |
| 11                | 4114404          | <b>לכ</b> וים         | WASHER          | 2          |                    |                    |              |                                 |   |  |  |
| 13                | 4013896          | - "Nt                 | COVER           | 1          |                    |                    |              |                                 |   |  |  |
| 14                | 4157713          | J}*"#5                | PACKING         | 1          |                    |                    |              |                                 |   |  |  |
| 15                | A590110          | לפעים                 | WASHER          | 2          |                    | ~ 05450            | İ            |                                 |   |  |  |
| 16                | J901020          | #" <b>ኮ</b> ሶ         | BOLT            | 2          |                    | ~ 05450            | I            | J021025                         | 2 |  |  |
| 16                | J021025          | ሕ*ルト; <b>ዸ</b> ፈጸ     | BOLT; SEMS      | 2          |                    | 05451~             | <del>-</del> |                                 |   |  |  |
| 25                | 8036295          | t°>                   | PIN             | 1          |                    |                    |              |                                 |   |  |  |
| 27                | J932045          | 4.11.4                | BOLT            | 2          |                    |                    |              |                                 |   |  |  |
| 28                | A590920          | ワツシヤ;スプリング            | WASHER; SPRING  | 2          |                    |                    |              |                                 |   |  |  |
| 30                | J951020          | ナツト                   | NUT             | 4          |                    |                    |              |                                 |   |  |  |
| 31                | M222004          | #h                    | BOLT            | 2          |                    |                    | ļ            |                                 | 1 |  |  |
| 32                | 4101281          | 54 1.2                | SHIM 1.2        | 4          | R                  |                    |              |                                 |   |  |  |
| 33                | 3038442          | t°)                   | PIN             | 2          |                    |                    |              |                                 |   |  |  |
| 34                | 4201995          | ブ゛ツラング゙;ラバー           | BUSHING; RUBBER | 2          |                    |                    | 1            |                                 |   |  |  |
| 35                | 4200176          | ブ゛ヅシング゛;ラハ゛-          | BUSHING; RUBBER | 2          |                    |                    | '            | ,                               |   |  |  |
| 36                | 4201749          | ブ゛ツシング゛;ラハ゛-          | BUSHING; RUBBER | 2          | ·                  |                    | ļ            |                                 |   |  |  |
| 37                | 4201986          | フ゛ツラシグ;ラバー            | BUSHING; RUBBER | 1          |                    |                    |              |                                 | Ì |  |  |
| 38                | 4191977          | フ゛ツラコング;ラバー           | BUSHING; RUBBER | 2          |                    |                    |              |                                 |   |  |  |
| 39                | 4191978          | ブ゛ツシング゛;ラハ゛-          | BUSHING; RUBBER | 1          |                    |                    |              |                                 |   |  |  |
| 40                | 4199833          | フ*レート                 | PLATE           | ;          |                    |                    |              |                                 |   |  |  |
| 41                | 431578           | לאוב                  | CORK            | 3          | ·                  |                    |              |                                 | 1 |  |  |
| 43                | 4144511          | 54 3.2                | SHIM 3.2        | 1          | R                  |                    |              |                                 |   |  |  |
| 44                | 4144512          | 54 2.3                | SHIM 2.3        |            | R                  |                    |              |                                 |   |  |  |
| 45                | 4144513          | 54 1.2                | SHIM 1.2        | 2          | R                  |                    |              |                                 |   |  |  |
| 48                | 4207423          | フ"ツラング";ラバー           | BUSHING; RUBBER | 1          |                    | 05174~             |              |                                 |   |  |  |
|                   |                  |                       | ~               |            |                    |                    |              |                                 |   |  |  |
|                   |                  |                       |                 |            |                    |                    |              |                                 |   |  |  |
|                   |                  |                       |                 |            |                    |                    |              | <u> </u>                        |   |  |  |