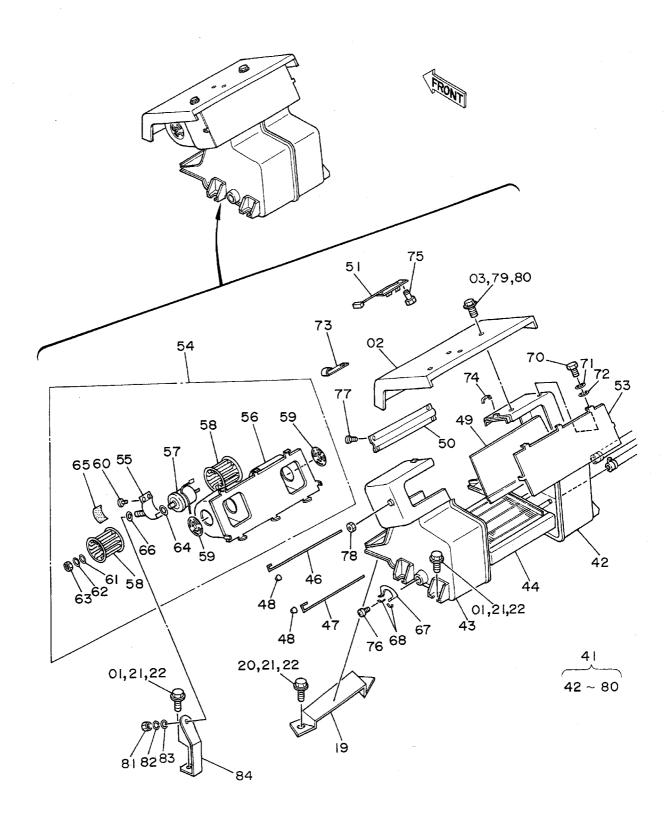

| 名称                      | Name Z                           | 用号機                                     | F                                                               |
|-------------------------|----------------------------------|-----------------------------------------|-----------------------------------------------------------------|
|                         | SE                               | RIAL NO.                                | 143  145  147  149  151  153  155  157  161  163  165  167  169 |
| エンジンカバー                 | ENGINE COVER                     |                                         | 17                                                              |
| アンダーカバー                 | UNDER COVER                      |                                         |                                                                 |
| カーヒータ <sdx></sdx>       | CAR HEATER <sdx></sdx>           | *************************************** |                                                                 |
|                         | CAR HEATER PIPINGS <sdx></sdx>   |                                         |                                                                 |
| トラック                    | TRACK                            |                                         |                                                                 |
| トラックフレーム (スタンダードトラック)   | TRACK FRAME (STD. TRACK)         |                                         | 14                                                              |
| トラックフレーム(LCトラック)        | TRACK FRAME (LC TRACK)           |                                         |                                                                 |
|                         |                                  | *************************************** |                                                                 |
| フロントアイドラ                | FRONT IDLER                      |                                         | 15                                                              |
| アジャスタ                   | ADJUSTER                         | ••••••••••••••••••••••••••••••••••••••• |                                                                 |
| 上ローラ                    | UPPER ROLLER                     |                                         | 15                                                              |
| 下ローラ(スタンダードトラック)        | LOWER ROLLER (STD. TRACK)        |                                         |                                                                 |
| 下ローラ(LCトラック)            | LOWER ROLLER (LC TRACK)          |                                         | 15                                                              |
| トラックリンク 600G(スタンダードトラック | ) TRACK-LINK 600G (STD. TRACK)   |                                         |                                                                 |
| トラックリンク 600G(LCトラック)    | TRACK-LINK 600G (LC TRACK)       | *************************************** |                                                                 |
| センタージョイント               | CENTER JOINT                     |                                         |                                                                 |
| 走行配管 (スタンダードトラック)       | TRAVEL PIPINGS (STD. TRACK)      |                                         | 16                                                              |
| 走行配管(LCトラック)            | TRAVEL PIPINGS (LC TRACK)        | *************************************** |                                                                 |
| フロントアタッチメント             | FRONT ATTACHMENT                 |                                         |                                                                 |
| ブーム                     | BOOM                             |                                         | 17                                                              |
| スタンダードアーム 2.96M         | STD. ARM 2.96M                   |                                         | 17                                                              |
| バケット 0. 9               | BUCKET 0.9                       |                                         |                                                                 |
| フロント配管                  | FRONT PIPINGS                    |                                         | 17                                                              |
| 給脂配管                    | LUBRICATE PIPINGS                |                                         | 17                                                              |
| C具及び予備品                 | TOOLS AND SPARE PAR              | TS                                      |                                                                 |
| 工具                      | TOOLS                            |                                         | 18                                                              |
| 子備品                     | SPARE PARTS                      |                                         | 18                                                              |
|                         |                                  |                                         |                                                                 |
| オプショナルパーツ               | OPTIONAL PARTS                   |                                         |                                                                 |
| ラジエータ(ウェービー フィン)        | RADIATOR (WAVY FIN)              |                                         | 18                                                              |
| 操作レバー(1)<4本レバー式>        | CONTROL LEVER (1) <4-LEVER TYPE> |                                         | 18                                                              |
| 操作レバー(2)<4本レバー式>        | CONTROL LEVER (2) <4-LEVER TYPE> |                                         | 18                                                              |
| パイロット配管 (5) <4本レバー式>    | PILOT PIPINGS (5) <4-LEVER TYPE> | *************************************** | 19                                                              |