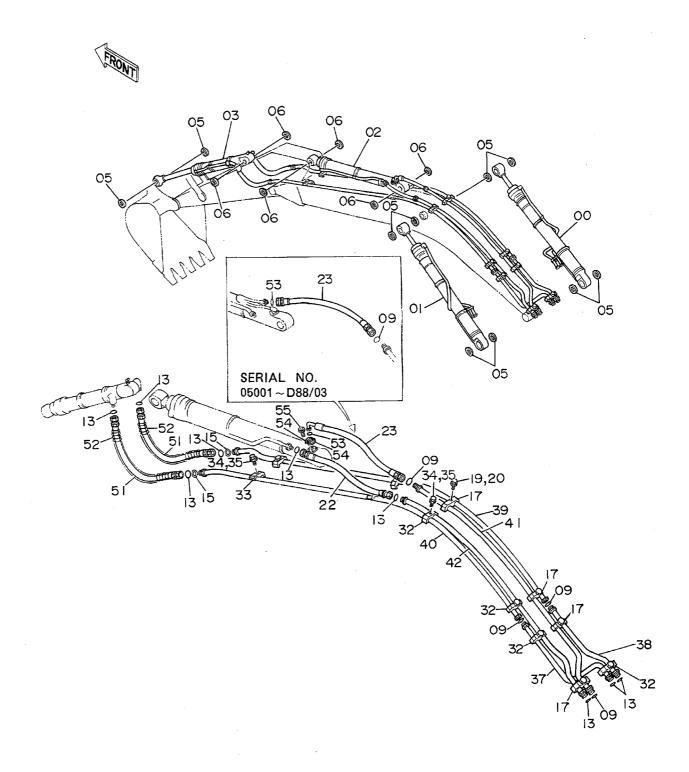

| 名称                      | Name Z                           | 用号機                                     | F                                                               |
|-------------------------|----------------------------------|-----------------------------------------|-----------------------------------------------------------------|
|                         | SE                               | RIAL NO.                                | 143  145  147  149  151  153  155  157  161  163  165  167  169 |
| エンジンカバー                 | ENGINE COVER                     |                                         | 17                                                              |
| アンダーカバー                 | UNDER COVER                      |                                         |                                                                 |
| カーヒータ <sdx></sdx>       | CAR HEATER <sdx></sdx>           | *************************************** |                                                                 |
|                         | CAR HEATER PIPINGS <sdx></sdx>   |                                         |                                                                 |
| トラック                    | TRACK                            |                                         |                                                                 |
| トラックフレーム (スタンダードトラック)   | TRACK FRAME (STD. TRACK)         |                                         | 14                                                              |
| トラックフレーム(LCトラック)        | TRACK FRAME (LC TRACK)           |                                         |                                                                 |
|                         |                                  | *************************************** |                                                                 |
| フロントアイドラ                | FRONT IDLER                      |                                         | 15                                                              |
| アジャスタ                   | ADJUSTER                         | ••••••••••••••••••••••••••••••••••••••• |                                                                 |
| 上ローラ                    | UPPER ROLLER                     |                                         | 15                                                              |
| 下ローラ(スタンダードトラック)        | LOWER ROLLER (STD. TRACK)        |                                         |                                                                 |
| 下ローラ(LCトラック)            | LOWER ROLLER (LC TRACK)          |                                         | 15                                                              |
| トラックリンク 600G(スタンダードトラック | ) TRACK-LINK 600G (STD. TRACK)   |                                         |                                                                 |
| トラックリンク 600G(LCトラック)    | TRACK-LINK 600G (LC TRACK)       | *************************************** |                                                                 |
| センタージョイント               | CENTER JOINT                     |                                         |                                                                 |
| 走行配管 (スタンダードトラック)       | TRAVEL PIPINGS (STD. TRACK)      |                                         | 16                                                              |
| 走行配管(LCトラック)            | TRAVEL PIPINGS (LC TRACK)        | *************************************** |                                                                 |
| フロントアタッチメント             | FRONT ATTACHMENT                 |                                         |                                                                 |
| ブーム                     | BOOM                             |                                         | 17                                                              |
| スタンダードアーム 2.96M         | STD. ARM 2.96M                   |                                         | 17                                                              |
| バケット 0. 9               | BUCKET 0.9                       |                                         |                                                                 |
| フロント配管                  | FRONT PIPINGS                    |                                         | 17                                                              |
| 給脂配管                    | LUBRICATE PIPINGS                |                                         | 17                                                              |
| C具及び予備品                 | TOOLS AND SPARE PAR              | TS                                      |                                                                 |
| 工具                      | TOOLS                            |                                         | 18                                                              |
| 子備品                     | SPARE PARTS                      |                                         | 18                                                              |
|                         |                                  |                                         |                                                                 |
| オプショナルパーツ               | OPTIONAL PARTS                   |                                         |                                                                 |
| ラジエータ(ウェービー フィン)        | RADIATOR (WAVY FIN)              |                                         | 18                                                              |
| 操作レバー(1)<4本レバー式>        | CONTROL LEVER (1) <4-LEVER TYPE> |                                         | 18                                                              |
| 操作レバー(2)<4本レバー式>        | CONTROL LEVER (2) <4-LEVER TYPE> |                                         | 18                                                              |
| パイロット配管 (5) <4本レバー式>    | PILOT PIPINGS (5) <4-LEVER TYPE> | *************************************** | 19                                                              |