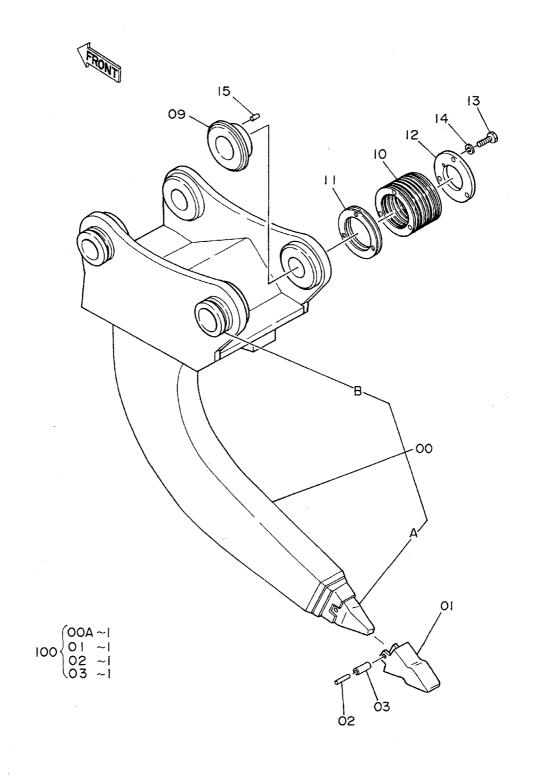

| 名              | 称                                         | Name 適用号機                                                              | 頁        |
|----------------|-------------------------------------------|------------------------------------------------------------------------|----------|
|                |                                           | SERIAL N                                                               | NO. PAGE |
| ロントロ・          | -ルボックス (右) <b>&lt;4</b> 本レバー式 <b>&gt;</b> | CONTROL BOX (R) <4-LEVER TYPE>                                         | 193      |
|                | -ルボッシス(石)へ4本レバース><br><br>ループく4本レバー式>      | CAB GROUP <4-LEVER TYPE>                                               | 195      |
|                | レーフく 4 本レハー式 <i>&gt;</i><br>              | ,,,,,,,,,,,,,,,,,,,,,,,,,,,,,,,,,,,,,,,                                |          |
|                | 4 本レバー式>                                  | SEAT <4-LEVER TYPE>                                                    | 197      |
| 燃料タフル<br>ウィンド: |                                           | FUEL DOUBLE FILTER                                                     | 199      |
|                | ·                                         | WINDOW GUARD                                                           | 201      |
| センター           |                                           | CENTER COVER                                                           | 203      |
|                | リンク 800G(スタンダードトラック)                      | ,,,,,,,,,,,,,,,,,,,,,,,,,,,,,,,,,,,,,,                                 | 205      |
|                | リンク 800G (LCトラック)                         | TRACK-LINK 800G (LC TRACK)                                             | 207      |
|                | リンク 900A (スタンダードトラック)                     |                                                                        |          |
|                | リンク 900A(LCトラック)                          | TRACK-LINK 900A (LC TRACK)                                             | 211      |
| •••••••        | -4 3. 61M                                 |                                                                        | 213      |
| ショート           | r-4 2. 3 M                                | SHORT ARM 2.3M                                                         | 215      |
|                | ショートアーム 1.9M                              | SUPER SHORT ARM 1.9M                                                   | 217      |
| バケット           | 0.7                                       | BUCKET 0.7                                                             | 219      |
| バケット           | 1.0                                       | BUCKET 1.0                                                             | 221      |
| バケット           | 1. 1                                      | BUCKET 1.1                                                             | 223      |
| バケット           | 1. 2                                      | BUCKET 1.2                                                             | 225      |
| ロックバイ          | ケット 0.8                                   | ROCK BUCKET 0.8                                                        | 227      |
| リッパバ           | ケット 0.7                                   | RIPPER BUCKET 0.7                                                      | 229      |
| 1本爪り           | y )                                       | ONE-POINT RIPPER                                                       | 231      |
| ホースラ           | プチャーバルブ配管(ブーム)                            | HOSE RUPTURE VALVE PIPINGS (BOOM)                                      | 233      |
| ホースラ           | プチャーバルブ配管(アーム)                            | HOSE RUPTURE VALVE PIPINGS (ARM) 05001~05                              | 5665 235 |
| ホースラ           | プチャーバルブ配管(アーム)                            | HOSE RUPTURE VALVE PIPINGS (ARM) 05666~                                | 237      |
| 予備ペダ           | ri                                        | SPARE PEDAL                                                            | 239      |
| 予備ペダ.          |                                           | PILOT PIPINGS FOR SPARE PEDAL                                          | 241      |
| ブレーカ           | 、クラッシッ用配管(1)                              | PIPINGS (1) FOR BREAKER, CRUSHER                                       | 243      |
| ブレーカ           |                                           | PIPINGS (2) FOR BREAKER, CRUSHER                                       | 245      |
| ブレーカ           |                                           | PIPINGS (3) FOR BREAKER, CRUSHER                                       | 247      |
|                | <b><npkブレーカ></npkブレーカ></b>                | <npk breaker=""></npk>                                                 |          |
| ブレーカ           | ,クラッシャ用配管(3)                              | PIPINGS (3) FOR BREAKER, CRUSHER                                       | 249      |
|                | <npkブレーカ&クラッシャ></npkブレーカ&クラッシャ>           |                                                                        |          |
| ブレーカ           |                                           | PIPINGS (3) FOR BREAKER, CRUSHER                                       | 251      |
|                | <オカダノ古河ブレーカ>                              | <pre><okada breakei<="" furukawa="" pre=""></okada></pre>              |          |
| ブレーカ           |                                           | PIPINGS (3) FOR BREAKER, CRUSHER                                       | 253      |
|                | <オカダ/古河ブレーカ&クラッシャ>                        | <okada &<="" breaker="" furukama="" td=""><td>CRUSHER&gt;</td></okada> | CRUSHER> |
| 合流配管           | (1)                                       | CONFIGURATE PEPENGS (1)                                                | 255      |