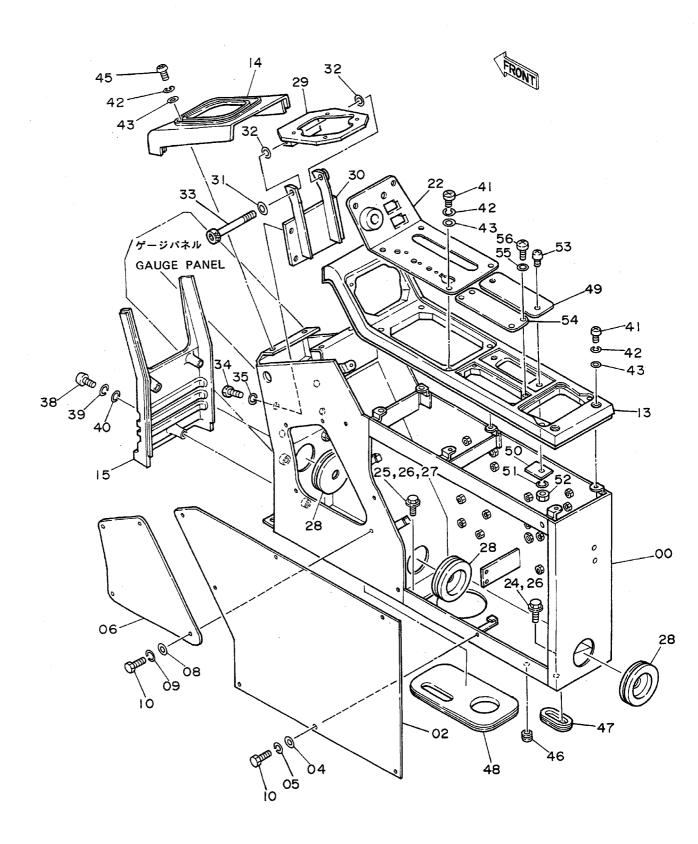

| <b>各</b>                                                                                          | Name                                  | 適用号機                                    | 頁    |
|---------------------------------------------------------------------------------------------------|---------------------------------------|-----------------------------------------|------|
|                                                                                                   | · · · · · · · · · · · · · · · · · · · | SERIAL NO.                              | PAGE |
| パイロット配管(3-1)                                                                                      | PILOT PIPINGS (3-1)                   |                                         | 06!  |
| パイロット配管(3-2)                                                                                      | PILOT PIPINGS (3-2)                   | ······································  | 06   |
| パイロット配管(3-3)                                                                                      | PILOT PIPINGS (3-3)                   |                                         | 069  |
| パイロット配管(4)                                                                                        | PILOT PIPINGS (4)                     | *************************************** | 07   |
| パイロット配管(5)                                                                                        | PILOT PIPINGS (5)                     | 444444444444444444444444444444444444444 | 07   |
| コントロールボックス(右) <sdi< td=""><td>K &gt; CONTROL BOX (R) <sdx></sdx></td><td></td><td>07!</td></sdi<> | K > CONTROL BOX (R) <sdx></sdx>       |                                         | 07!  |
| <br>コントロールボックス (右) <b><d b="" x<=""> )</d></b>                                                    | > CONTROL BOX (R) <dx></dx>           |                                         | 07   |
| コントロールボックス(左)                                                                                     | CONTROL BOX (L)                       |                                         | 079  |
| ゲージパネル <sdx></sdx>                                                                                | GAUGE PANEL <sdx></sdx>               | *************************************** | 08   |
| ゲージパネル <d x=""></d>                                                                               | GAUGE PANEL <dx></dx>                 |                                         | 083  |
| 電気部品(1) <sdx></sdx>                                                                               | ELECTRIC PARTS (1) <sdx></sdx>        |                                         | 08   |
| 電気部品(1) <d x=""></d>                                                                              | ELECTRIC PARTS (1) <dx></dx>          | *************************************** |      |
| 電気部品 (2) < SD X >                                                                                 | ELECTRIC PARTS (2) <sdx></sdx>        |                                         | 08   |
| 電気部品(2) <d x=""></d>                                                                              | ELECTRIC PARTS (2) <dx></dx>          | *************************************** | 09   |
| 電気部品(3)                                                                                           | ELECTRIC PARTS (3)                    |                                         | 09   |
| 電気部品(4) <sdx></sdx>                                                                               | ELECTRIC PARTS (4) <sdx></sdx>        |                                         | 09   |
| 電気部品 (4) <dx></dx>                                                                                | ELECTRIC PARTS (4) <dx></dx>          | *************************************** | 09   |
| 電気部品 (5) < SD X >                                                                                 | ELECTRIC PARTS (5) <sdx></sdx>        | *************************************** | 091  |
| 電気部品(5) <d x=""></d>                                                                              | ELECTRIC PARTS (5) <dx></dx>          | ######################################  | 10   |
| キャブグループ <sdx></sdx>                                                                               | CAB GROUP <sdx></sdx>                 |                                         | 10   |
| キャブグループ <d x=""></d>                                                                              | CAB GROUP <dx></dx>                   | *************************************** | 10   |
| ・キャブ(1) <sdx></sdx>                                                                               | •CAB (1) <sdx></sdx>                  |                                         | 10   |
| ・キャブ(1) <d x=""></d>                                                                              | •CAB (1) <dx></dx>                    |                                         | 10   |
| ・キャブ(2)                                                                                           | •CAB (2)                              | *************************************** | 11   |
| ・キャブ(3) <sdx></sdx>                                                                               | -CAB (3) <sdx></sdx>                  |                                         | 11   |
| ・キャブ(3) <dx></dx>                                                                                 | •CAB (3) <dx></dx>                    |                                         | 11   |
| ・キャブ (4)                                                                                          | •CÁB (4)                              |                                         | 11   |
| ・キャブ(5) <sdx></sdx>                                                                               | •CAB (5) <sdx></sdx>                  |                                         | 11   |
| ・キャブ(5) <dx></dx>                                                                                 | •CAB (5) <dx></dx>                    |                                         | 12   |
| ・キャブ(6)                                                                                           | •CAB (6)                              |                                         | 12   |
| シート                                                                                               | SEAT                                  |                                         | 12   |
| カバー(1)                                                                                            | COVER (1)                             | 05001~05699, 05705~0578                 | 3 12 |
| カバー(1)                                                                                            | COVER (1)                             | 05700~05704, 05784~                     | 12   |
| カバー (2)                                                                                           | COVER (2)                             |                                         | 13   |
| カバー(3)                                                                                            | COVER (3)                             |                                         | 13:  |
| ・ドアロック                                                                                            | •DOOR LOCK                            | *************************************** | 13!  |