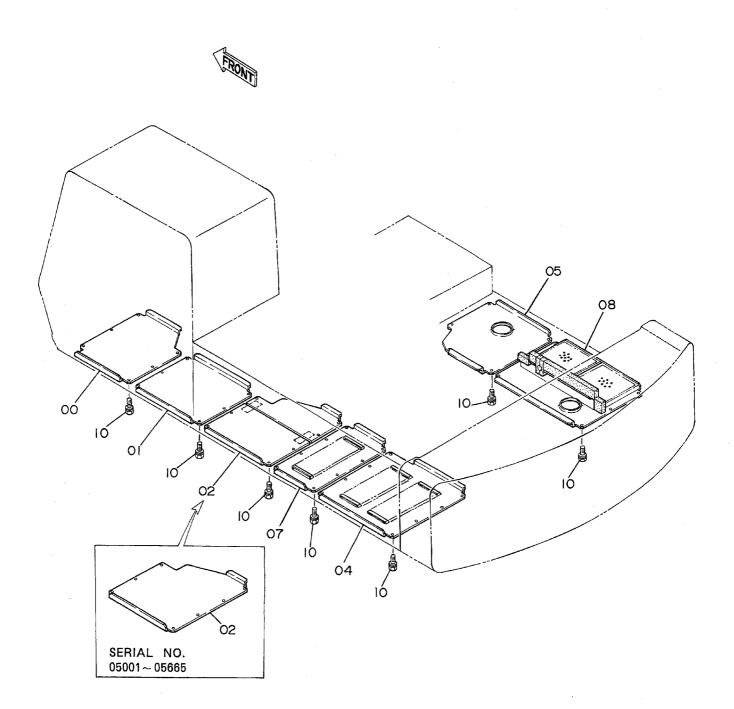

| 名称                      | Name Z                           | 用号機                                     | F                                                               |
|-------------------------|----------------------------------|-----------------------------------------|-----------------------------------------------------------------|
|                         | SE                               | RIAL NO.                                | 143  145  147  149  151  153  155  157  161  163  165  167  169 |
| エンジンカバー                 | ENGINE COVER                     |                                         | 17                                                              |
| アンダーカバー                 | UNDER COVER                      |                                         |                                                                 |
| カーヒータ <sdx></sdx>       | CAR HEATER <sdx></sdx>           | *************************************** |                                                                 |
|                         | CAR HEATER PIPINGS <sdx></sdx>   |                                         |                                                                 |
| トラック                    | TRACK                            |                                         |                                                                 |
| トラックフレーム (スタンダードトラック)   | TRACK FRAME (STD. TRACK)         |                                         | 14                                                              |
| トラックフレーム(LCトラック)        | TRACK FRAME (LC TRACK)           |                                         |                                                                 |
|                         |                                  | *************************************** |                                                                 |
| フロントアイドラ                | FRONT IDLER                      |                                         | 15                                                              |
| アジャスタ                   | ADJUSTER                         | ••••••••••••••••••••••••••••••••••••••• |                                                                 |
| 上ローラ                    | UPPER ROLLER                     |                                         | 15                                                              |
| 下ローラ(スタンダードトラック)        | LOWER ROLLER (STD. TRACK)        |                                         |                                                                 |
| 下ローラ(LCトラック)            | LOWER ROLLER (LC TRACK)          |                                         | 15                                                              |
| トラックリンク 600G(スタンダードトラック | ) TRACK-LINK 600G (STD. TRACK)   |                                         |                                                                 |
| トラックリンク 600G(LCトラック)    | TRACK-LINK 600G (LC TRACK)       | *************************************** |                                                                 |
| センタージョイント               | CENTER JOINT                     |                                         |                                                                 |
| 走行配管 (スタンダードトラック)       | TRAVEL PIPINGS (STD. TRACK)      |                                         | 16                                                              |
| 走行配管(LCトラック)            | TRAVEL PIPINGS (LC TRACK)        | *************************************** |                                                                 |
| フロントアタッチメント             | FRONT ATTACHMENT                 |                                         |                                                                 |
| ブーム                     | BOOM                             |                                         | 17                                                              |
| スタンダードアーム 2.96M         | STD. ARM 2.96M                   |                                         | 17                                                              |
| バケット 0. 9               | BUCKET 0.9                       |                                         |                                                                 |
| フロント配管                  | FRONT PIPINGS                    |                                         | 17                                                              |
| 給脂配管                    | LUBRICATE PIPINGS                |                                         | 17                                                              |
| C具及び予備品                 | TOOLS AND SPARE PAR              | TS                                      |                                                                 |
| 工具                      | TOOLS                            |                                         | 18                                                              |
| 子備品                     | SPARE PARTS                      |                                         | 18                                                              |
|                         |                                  |                                         |                                                                 |
| オプショナルパーツ               | OPTIONAL PARTS                   |                                         |                                                                 |
| ラジエータ(ウェービー フィン)        | RADIATOR (WAVY FIN)              |                                         | 18                                                              |
| 操作レバー(1)<4本レバー式>        | CONTROL LEVER (1) <4-LEVER TYPE> |                                         | 18                                                              |
| 操作レバー(2)<4本レバー式>        | CONTROL LEVER (2) <4-LEVER TYPE> |                                         | 18                                                              |
| パイロット配管 (5) <4本レバー式>    | PILOT PIPINGS (5) <4-LEVER TYPE> | *************************************** | 19                                                              |