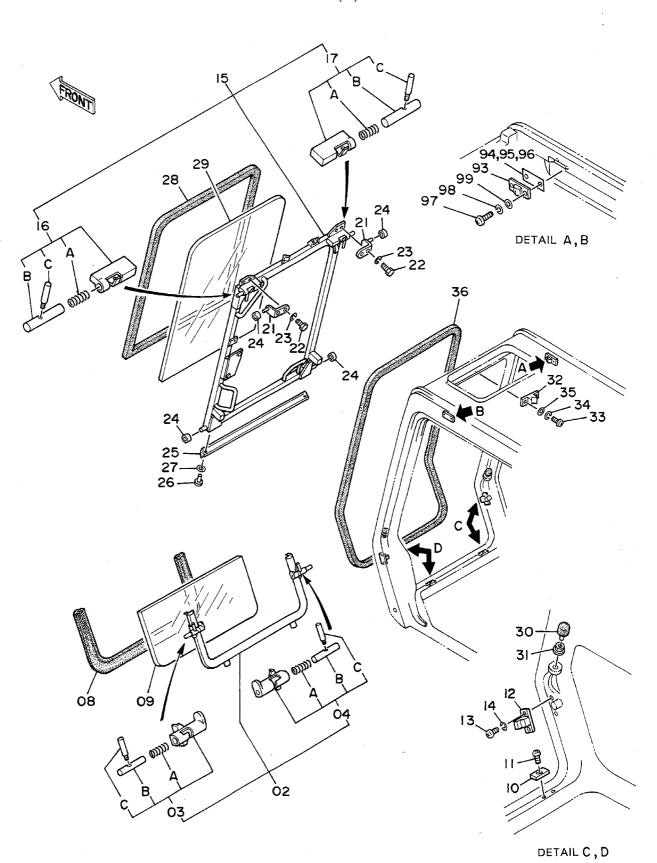

| <b>各</b>                                                                                          | Name                                  | 適用号機                                    | 頁    |
|---------------------------------------------------------------------------------------------------|---------------------------------------|-----------------------------------------|------|
|                                                                                                   | · · · · · · · · · · · · · · · · · · · | SERIAL NO.                              | PAGE |
| パイロット配管(3-1)                                                                                      | PILOT PIPINGS (3-1)                   |                                         | 06!  |
| パイロット配管(3-2)                                                                                      | PILOT PIPINGS (3-2)                   | ······································  | 06   |
| パイロット配管(3-3)                                                                                      | PILOT PIPINGS (3-3)                   |                                         | 069  |
| パイロット配管(4)                                                                                        | PILOT PIPINGS (4)                     | *************************************** | 07   |
| パイロット配管(5)                                                                                        | PILOT PIPINGS (5)                     | 444444444444444444444444444444444444444 | 07   |
| コントロールボックス(右) <sdi< td=""><td>K &gt; CONTROL BOX (R) <sdx></sdx></td><td></td><td>07!</td></sdi<> | K > CONTROL BOX (R) <sdx></sdx>       |                                         | 07!  |
| <br>コントロールボックス (右) <b><d b="" x<=""> )</d></b>                                                    | > CONTROL BOX (R) <dx></dx>           |                                         | 07   |
| コントロールボックス(左)                                                                                     | CONTROL BOX (L)                       |                                         | 079  |
| ゲージパネル <sdx></sdx>                                                                                | GAUGE PANEL <sdx></sdx>               | *************************************** | 08   |
| ゲージパネル <d x=""></d>                                                                               | GAUGE PANEL <dx></dx>                 |                                         | 083  |
| 電気部品(1) <sdx></sdx>                                                                               | ELECTRIC PARTS (1) <sdx></sdx>        |                                         | 08   |
| 電気部品(1) <d x=""></d>                                                                              | ELECTRIC PARTS (1) <dx></dx>          | *************************************** |      |
| 電気部品 (2) < SD X >                                                                                 | ELECTRIC PARTS (2) <sdx></sdx>        |                                         | 08   |
| 電気部品(2) <d x=""></d>                                                                              | ELECTRIC PARTS (2) <dx></dx>          | *************************************** | 09   |
| 電気部品(3)                                                                                           | ELECTRIC PARTS (3)                    |                                         | 09   |
| 電気部品(4) <sdx></sdx>                                                                               | ELECTRIC PARTS (4) <sdx></sdx>        |                                         | 09   |
| 電気部品 (4) <dx></dx>                                                                                | ELECTRIC PARTS (4) <dx></dx>          | *************************************** | 09   |
| 電気部品 (5) < SD X >                                                                                 | ELECTRIC PARTS (5) <sdx></sdx>        | *************************************** | 091  |
| 電気部品(5) <d x=""></d>                                                                              | ELECTRIC PARTS (5) <dx></dx>          | ######################################  | 10   |
| キャブグループ <sdx></sdx>                                                                               | CAB GROUP <sdx></sdx>                 |                                         | 10   |
| キャブグループ <d x=""></d>                                                                              | CAB GROUP <dx></dx>                   | *************************************** | 10   |
| ・キャブ(1) <sdx></sdx>                                                                               | •CAB (1) <sdx></sdx>                  |                                         | 10   |
| ・キャブ(1) <d x=""></d>                                                                              | •CAB (1) <dx></dx>                    |                                         | 10   |
| ・キャブ(2)                                                                                           | •CAB (2)                              | *************************************** | 11   |
| ・キャブ(3) <sdx></sdx>                                                                               | -CAB (3) <sdx></sdx>                  |                                         | 11   |
| ・キャブ(3) <dx></dx>                                                                                 | •CAB (3) <dx></dx>                    |                                         | 11   |
| ・キャブ (4)                                                                                          | •CÁB (4)                              |                                         | 11   |
| ・キャブ(5) <sdx></sdx>                                                                               | •CAB (5) <sdx></sdx>                  |                                         | 11   |
| ・キャブ(5) <dx></dx>                                                                                 | •CAB (5) <dx></dx>                    |                                         | 12   |
| ・キャブ(6)                                                                                           | •CAB (6)                              |                                         | 12   |
| シート                                                                                               | SEAT                                  |                                         | 12   |
| カバー(1)                                                                                            | COVER (1)                             | 05001~05699, 05705~0578                 | 3 12 |
| カバー(1)                                                                                            | COVER (1)                             | 05700~05704, 05784~                     | 12   |
| カバー (2)                                                                                           | COVER (2)                             |                                         | 13   |
| カバー(3)                                                                                            | COVER (3)                             |                                         | 13:  |
| ・ドアロック                                                                                            | •DOOR LOCK                            | *************************************** | 13!  |