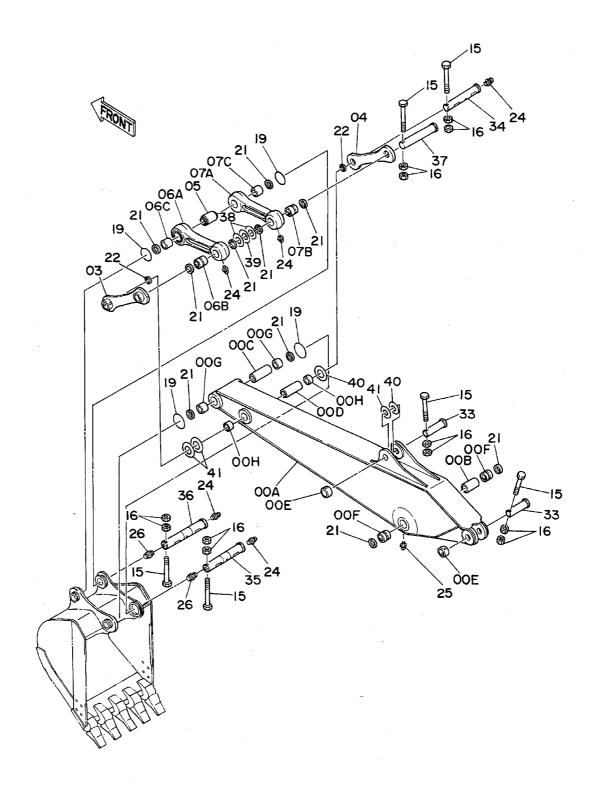

| 名称                      | Name Z                           | 用号機                                     | F                                                               |
|-------------------------|----------------------------------|-----------------------------------------|-----------------------------------------------------------------|
|                         | SE                               | RIAL NO.                                | 143  145  147  149  151  153  155  157  161  163  165  167  169 |
| エンジンカバー                 | ENGINE COVER                     |                                         | 17                                                              |
| アンダーカバー                 | UNDER COVER                      |                                         |                                                                 |
| カーヒータ <sdx></sdx>       | CAR HEATER <sdx></sdx>           | *************************************** |                                                                 |
|                         | CAR HEATER PIPINGS <sdx></sdx>   |                                         |                                                                 |
| トラック                    | TRACK                            |                                         |                                                                 |
| トラックフレーム (スタンダードトラック)   | TRACK FRAME (STD. TRACK)         |                                         | 14                                                              |
| トラックフレーム(LCトラック)        | TRACK FRAME (LC TRACK)           |                                         |                                                                 |
|                         |                                  | *************************************** |                                                                 |
| フロントアイドラ                | FRONT IDLER                      |                                         | 15                                                              |
| アジャスタ                   | ADJUSTER                         | ••••••••••••••••••••••••••••••••••••••• |                                                                 |
| 上ローラ                    | UPPER ROLLER                     |                                         | 15                                                              |
| 下ローラ(スタンダードトラック)        | LOWER ROLLER (STD. TRACK)        |                                         |                                                                 |
| 下ローラ(LCトラック)            | LOWER ROLLER (LC TRACK)          |                                         | 15                                                              |
| トラックリンク 600G(スタンダードトラック | ) TRACK-LINK 600G (STD. TRACK)   |                                         |                                                                 |
| トラックリンク 600G(LCトラック)    | TRACK-LINK 600G (LC TRACK)       | *************************************** |                                                                 |
| センタージョイント               | CENTER JOINT                     |                                         |                                                                 |
| 走行配管 (スタンダードトラック)       | TRAVEL PIPINGS (STD. TRACK)      |                                         | 16                                                              |
| 走行配管(LCトラック)            | TRAVEL PIPINGS (LC TRACK)        | *************************************** |                                                                 |
| フロントアタッチメント             | FRONT ATTACHMENT                 |                                         |                                                                 |
| ブーム                     | BOOM                             |                                         | 17                                                              |
| スタンダードアーム 2.96M         | STD. ARM 2.96M                   |                                         | 17                                                              |
| バケット 0. 9               | BUCKET 0.9                       |                                         |                                                                 |
| フロント配管                  | FRONT PIPINGS                    |                                         | 17                                                              |
| 給脂配管                    | LUBRICATE PIPINGS                |                                         | 17                                                              |
| C具及び予備品                 | TOOLS AND SPARE PAR              | TS                                      |                                                                 |
| 工具                      | TOOLS                            |                                         | 18                                                              |
| 子備品                     | SPARE PARTS                      |                                         | 18                                                              |
|                         |                                  |                                         |                                                                 |
| オプショナルパーツ               | OPTIONAL PARTS                   |                                         |                                                                 |
| ラジエータ(ウェービー フィン)        | RADIATOR (WAVY FIN)              |                                         | 18                                                              |
| 操作レバー(1)<4本レバー式>        | CONTROL LEVER (1) <4-LEVER TYPE> |                                         | 18                                                              |
| 操作レバー(2)<4本レバー式>        | CONTROL LEVER (2) <4-LEVER TYPE> |                                         | 18                                                              |
| パイロット配管 (5) <4本レバー式>    | PILOT PIPINGS (5) <4-LEVER TYPE> | *************************************** | 19                                                              |