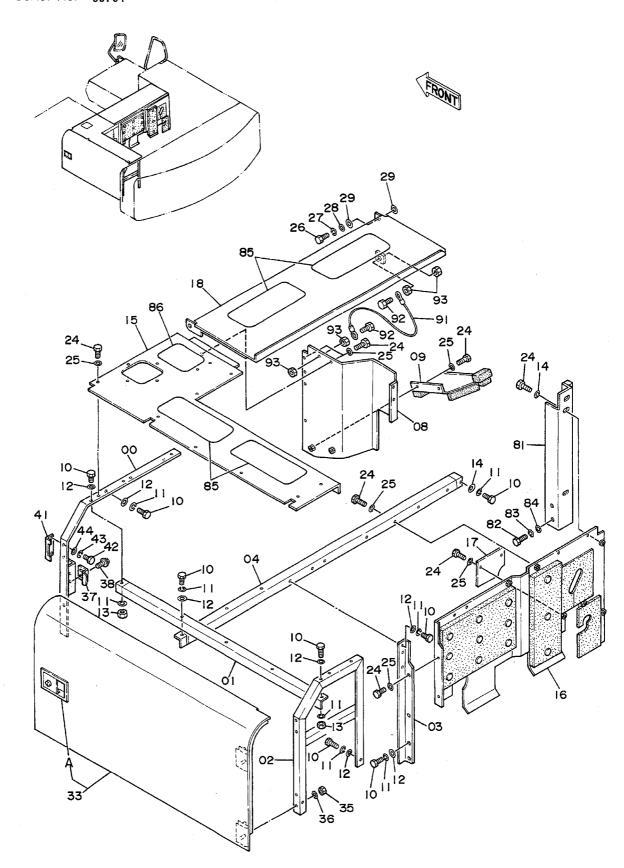

| <b>各</b>                                                                                          | Name                                  | 適用号機                                    | 頁    |
|---------------------------------------------------------------------------------------------------|---------------------------------------|-----------------------------------------|------|
|                                                                                                   | · · · · · · · · · · · · · · · · · · · | SERIAL NO.                              | PAGE |
| パイロット配管(3-1)                                                                                      | PILOT PIPINGS (3-1)                   |                                         | 06!  |
| パイロット配管(3-2)                                                                                      | PILOT PIPINGS (3-2)                   | ······································  | 06   |
| パイロット配管(3-3)                                                                                      | PILOT PIPINGS (3-3)                   |                                         | 069  |
| パイロット配管(4)                                                                                        | PILOT PIPINGS (4)                     | *************************************** | 07   |
| パイロット配管(5)                                                                                        | PILOT PIPINGS (5)                     | 444444444444444444444444444444444444444 | 07   |
| コントロールボックス(右) <sdi< td=""><td>K &gt; CONTROL BOX (R) <sdx></sdx></td><td></td><td>07!</td></sdi<> | K > CONTROL BOX (R) <sdx></sdx>       |                                         | 07!  |
| <br>コントロールボックス (右) <b><d b="" x<=""> )</d></b>                                                    | > CONTROL BOX (R) <dx></dx>           |                                         | 07   |
| コントロールボックス(左)                                                                                     | CONTROL BOX (L)                       |                                         | 079  |
| ゲージパネル <sdx></sdx>                                                                                | GAUGE PANEL <sdx></sdx>               | *************************************** | 08   |
| ゲージパネル <d x=""></d>                                                                               | GAUGE PANEL <dx></dx>                 |                                         | 083  |
| 電気部品(1) <sdx></sdx>                                                                               | ELECTRIC PARTS (1) <sdx></sdx>        |                                         | 08   |
| 電気部品(1) <d x=""></d>                                                                              | ELECTRIC PARTS (1) <dx></dx>          | *************************************** |      |
| 電気部品 (2) < SD X >                                                                                 | ELECTRIC PARTS (2) <sdx></sdx>        |                                         | 08   |
| 電気部品(2) <d x=""></d>                                                                              | ELECTRIC PARTS (2) <dx></dx>          | *************************************** | 09   |
| 電気部品(3)                                                                                           | ELECTRIC PARTS (3)                    |                                         | 09   |
| 電気部品(4) <sdx></sdx>                                                                               | ELECTRIC PARTS (4) <sdx></sdx>        |                                         | 09   |
| 電気部品 (4) <dx></dx>                                                                                | ELECTRIC PARTS (4) <dx></dx>          | *************************************** | 09   |
| 電気部品 (5) < SD X >                                                                                 | ELECTRIC PARTS (5) <sdx></sdx>        | *************************************** | 091  |
| 電気部品(5) <d x=""></d>                                                                              | ELECTRIC PARTS (5) <dx></dx>          | ######################################  | 10   |
| キャブグループ <sdx></sdx>                                                                               | CAB GROUP <sdx></sdx>                 |                                         | 10   |
| キャブグループ <d x=""></d>                                                                              | CAB GROUP <dx></dx>                   | *************************************** | 10   |
| ・キャブ(1) <sdx></sdx>                                                                               | •CAB (1) <sdx></sdx>                  |                                         | 10   |
| ・キャブ(1) <d x=""></d>                                                                              | •CAB (1) <dx></dx>                    |                                         | 10   |
| ・キャブ(2)                                                                                           | •CAB (2)                              | *************************************** | 11   |
| ・キャブ(3) <sdx></sdx>                                                                               | -CAB (3) <sdx></sdx>                  |                                         | 11   |
| ・キャブ(3) <dx></dx>                                                                                 | •CAB (3) <dx></dx>                    |                                         | 11   |
| ・キャブ (4)                                                                                          | •CÁB (4)                              |                                         | 11   |
| ・キャブ(5) <sdx></sdx>                                                                               | •CAB (5) <sdx></sdx>                  |                                         | 11   |
| ・キャブ(5) <dx></dx>                                                                                 | •CAB (5) <dx></dx>                    |                                         | 12   |
| ・キャブ(6)                                                                                           | •CAB (6)                              |                                         | 12   |
| シート                                                                                               | SEAT                                  |                                         | 12   |
| カバー(1)                                                                                            | COVER (1)                             | 05001~05699, 05705~0578                 | 3 12 |
| カバー(1)                                                                                            | COVER (1)                             | 05700~05704, 05784~                     | 12   |
| カバー (2)                                                                                           | COVER (2)                             |                                         | 13   |
| カバー(3)                                                                                            | COVER (3)                             |                                         | 13:  |
| ・ドアロック                                                                                            | •DOOR LOCK                            | *************************************** | 13!  |