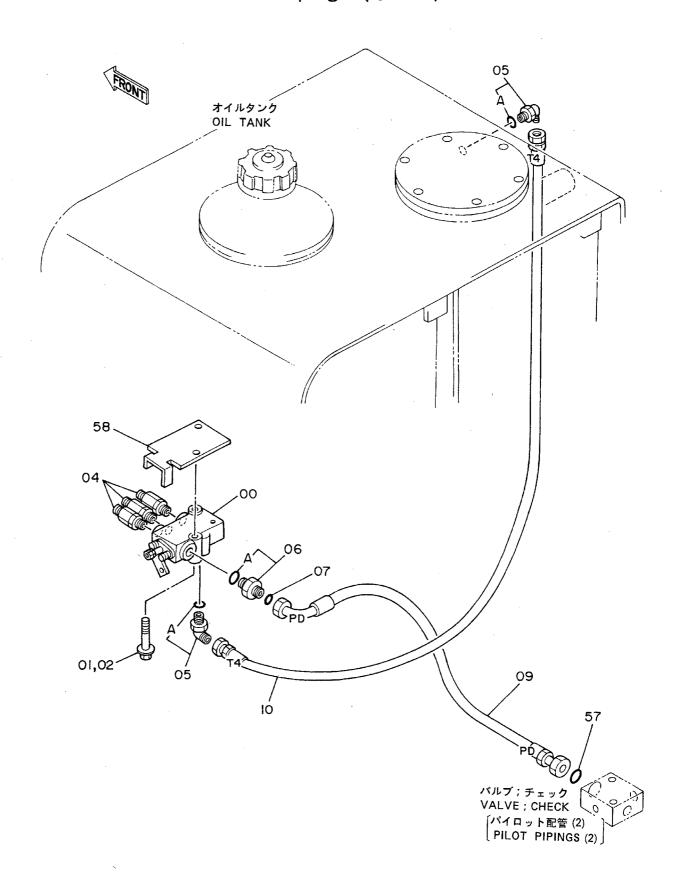

#### 目 次 CONTENTS

名 称

Name 適用号機 頁

|                              |                                      | SERIAL NO.               | PAGE |
|------------------------------|--------------------------------------|--------------------------|------|
| - 部旋回体                       | SUPERSTRUCTURE                       |                          |      |
| フレーム                         | FRAME                                |                          | 001  |
| エンジン                         | ENGINE                               |                          | 003  |
| ラジエータ                        | RADIATOR                             |                          | 005  |
| エアクリーナ                       | AIR CLEANER                          |                          | 007  |
| マフラー                         | MUFFLER                              |                          | 009  |
| パイパスフィルタ(エンジンオイル)            | BYPASS FILTER (ENGINE DIL)           |                          | 011  |
| 燃料タンク                        | FUEL TANK                            |                          | 013  |
| ポンプ装置                        | PUMP DEVICE                          |                          | 015  |
| 旋回装置                         | SWING DEVICE                         | ,                        | 017  |
| オイルタンク                       | OIL TANK                             |                          | 019  |
| オイルクーラ配管(1)                  | OIL COOLER PIPINGS (1)               | 05001~05078, 05089~05108 | 021  |
| オイルクーラ配管(1)                  | OIL COOLER PIPINGS (1)               | 05079~05088, 05109~      | 023  |
| オイルクーラ配管(2)                  | OIL COOLER PIPINGS (2)               |                          | 025  |
| オイルクーラ配管(3)                  | OIL COOLER PIPINGS (3)               |                          | 027  |
| 本体配管(1)                      | MAIN PIPINGS (1)                     | 05001~05699, 05705~05783 | 029  |
| 本体配管(1)                      | MAIN PIPINGS (1)                     | 05700~05704, 05784~      | 031  |
| 本体配管(2)                      | MAIN PIPINGS (2)                     | 05001~05699, 05705~05783 | 033  |
| 本体配管(2)                      | MAIN PIPINGS (2)                     | 05700~05704. 05784~      | 035  |
| 本体配管(3)                      | MAIN PIPINGS (3)                     |                          | 037  |
| エンジンコントロールレバー(1)             | ENGINE CONTROL LEVER (1)             | 05001~05128              | 039  |
| エンジンコントロールレバー (1)            | ENGINE CONTROL LEVER (1)             | 05129~05642              | 041  |
| エンジンコントロールレバー(1)             | ENGINE CONTROL LEVER (1)             | 05643~                   | 043  |
| エンジンコントロールレバー(2) <sdx></sdx> | ENGINE CONTROL LEVER (2) <sdx></sdx> |                          | 045  |
| エンジンコントロールレバー(2) <dx></dx>   | ENGINE CONTROL LEVER (2) <dx></dx>   |                          | 047  |
| 操作レバー(1)                     | CONTROL LEVER (1)                    |                          | 049  |
| 操作レバー(2) <sdx></sdx>         | CONTROL LEVER (2) <sdx></sdx>        |                          | 051  |
| 操作レバー(2) <d x=""></d>        | CONTROL LEVER (2) <dx></dx>          |                          | 053  |
| パイロット配管(1-1) <sdx></sdx>     | PILOT PIPINGS (1-1) <sdx></sdx>      |                          | 05   |
| パイロット配管(1 – 1) <d x=""></d>  | PILOT PIPINGS (1-1) <dx></dx>        |                          | 057  |
| パイロット配管(1-2)                 | PILOT PIPINGS (1-2)                  |                          | 059  |
| パイロット配管(2) <sdx></sdx>       | PILOT PIPINGS (2) (SDX)              |                          | 061  |
| パイロット配管(2) <d x=""></d>      | PILOT PIPINGS (2) <dx></dx>          |                          | 063  |