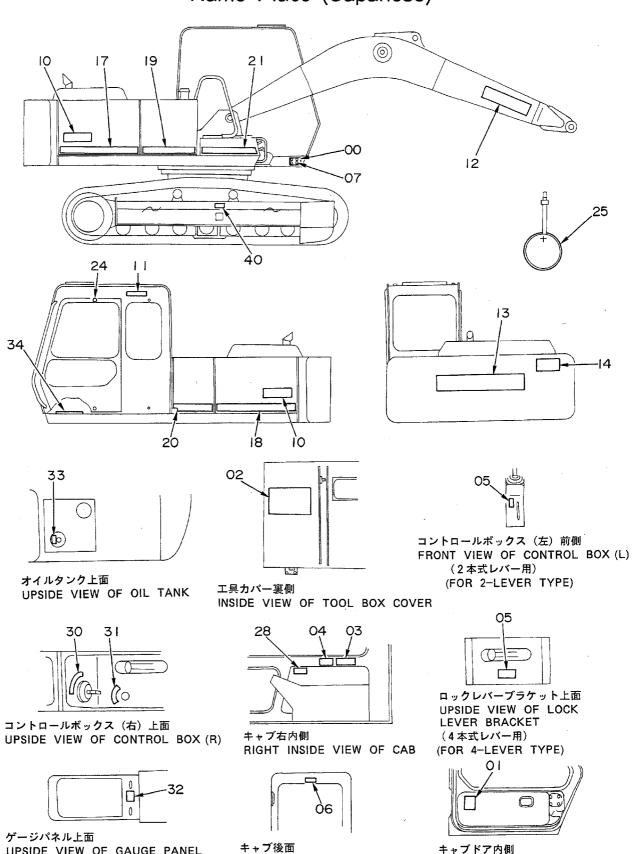

/04~            |        | ****************                            | 1   |
| 72A        | 4506424          | •0-1J57 <sup>*</sup>               | •D-RING              | 1          | #                  |                    |        |                                             |     |
| 73         | 94-1404          | Ilini"                             | ELBOW                | 1          | #                  | ~D90/03            |        |                                             |     |
|            |                  |                                    |                      |            |                    |                    | l Ì    |                                             | 1 - |

# ネームプレート NAME-PLATE

UPSIDE VIEW OF GAUGE PANEL

## ネームプレート (日本語) Name-Plate (Japanese)



REAR INSIDE VIEW OF CAB

キャブドア内側

INSIDE VIEW OF CAB DOOR

| <br>符号 | 部品番号     | 部品名                | PART NAME                 | 数量   | サービス       | 適用号機         | 互換       | 代替部<br>REPLACEA<br>PART | BLE      |
|--------|----------|--------------------|---------------------------|------|------------|--------------|----------|-------------------------|----------|
| ITEM   | PART NO. | PART NAME          | CODE                      | Q'TY | コード<br>の・C | SERIAL NO.   | 性<br>ICA | 部品番号<br>PART NO.        |          |
| 00     | 3016445  | ネームフ*レート           | NAME-PLATE                | 1    |            | ~ 05682      | Υ        | 3042363                 | 1        |
| 00     | 3042363  | ネームフ・レート           | NAME-PLATE                | 1    |            | 05683~       |          |