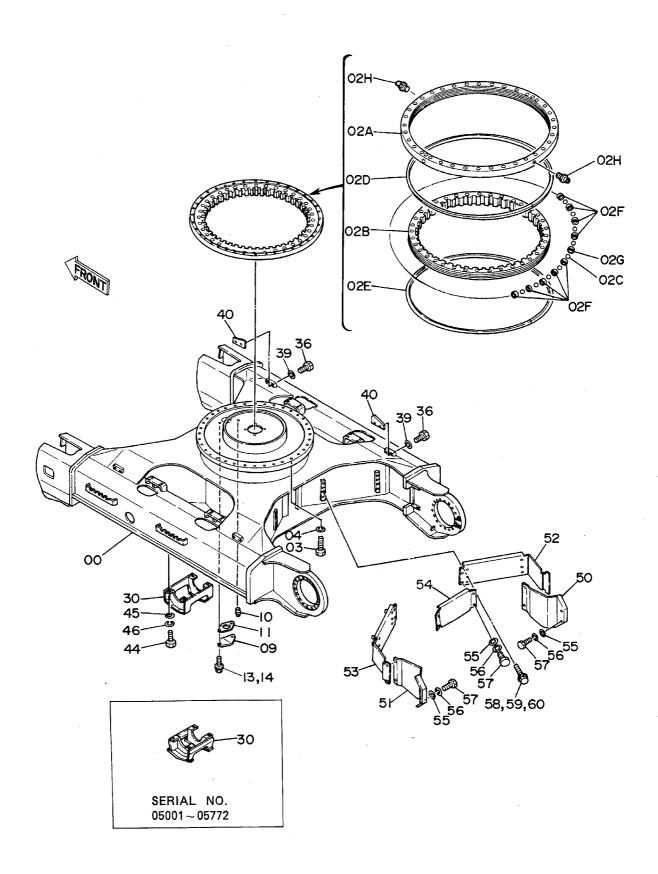

# 上部旋回体 SUPERSTRUCTURE

フレーム Frame

フレーム FRAME

|                   |                  |                       |                 |            |                    | 05001~             |              |                                 |   |  |  |
|-------------------|------------------|-----------------------|-----------------|------------|--------------------|--------------------|--------------|---------------------------------|---|--|--|
| 一一一<br>符号<br>ITEM | 部品番号<br>PART NO. | 部 品 名<br>PART NAME    | or PART NAME    | 数量<br>Q'TY | サービス<br>コード<br>S.С | 適用号機<br>SERIAL NO. | 互換性          | 代替部<br>REPLACEA<br>PART<br>部品番号 |   |  |  |
|                   |                  | 1 701(1 EV/014)L      | CODE            |            | 3.0                |                    | ICA          |                                 |   |  |  |
| 01                | 6007828          | ウェイト <b>; カ</b> ウンタ   | WEIGHT; COUNTER | 1          |                    |                    |              |                                 |   |  |  |
| 02                | J833030          | #"hp                  | BOLT            | 4          |                    |                    |              |                                 |   |  |  |
| 03                | 4174859          | ワツシヤ                  | WASHER          | 4          |                    |                    |              |                                 |   |  |  |
| 04                | 4139583          | + <b>****</b>         | CAP             | 2          |                    |                    |              |                                 |   |  |  |
| 05                | J932203          | <b>ቱ</b> " <b>ከ</b> ኮ | BOLT            | 30         |                    |                    |              |                                 |   |  |  |
| 06                | 5001871          | フレーム;メイン              | FRAME; MAIN     | 1          |                    |                    |              |                                 |   |  |  |
| 07                | 4176863          | カリ ー;リア               | COVER; REAR     | 1          |                    |                    |              |                                 |   |  |  |
| 08                | 8033211          | ストツハ*                 | STOPPER         | 1          |                    |                    |              |                                 |   |  |  |
| 09                | J901435          | #"hv                  | BOLT            | 2          |                    |                    |              |                                 |   |  |  |
| 10                | A590914          | ワッシャ;スプ*リング*          | WASHER; SPRING  | 2          |                    |                    | 1            |                                 |   |  |  |
| 11                | 4114404          | <b>לכ</b> וים         | WASHER          | 2          |                    |                    |              |                                 |   |  |  |
| 13                | 4013896          | - "Nt                 | COVER           | 1          |                    |                    |              |                                 |   |  |  |
| 14                | 4157713          | J}*"#5                | PACKING         | 1          |                    |                    |              |                                 |   |  |  |
| 15                | A590110          | לפעים                 | WASHER          | 2          |                    | ~ 05450            | İ            |                                 |   |  |  |
| 16                | J901020          | #" <b>ኮ</b> ሶ         | BOLT            | 2          |                    | ~ 05450            | I            | J021025                         | 2 |  |  |
| 16                | J021025          | ሕ*ルト; <b>ዸ</b> ፈጸ     | BOLT; SEMS      | 2          |                    | 05451~             | <del>-</del> |                                 |   |  |  |
| 25                | 8036295          | t°>                   | PIN             | 1          |                    |                    |              |                                 |   |  |  |
| 27                | J932045          | 4.11.4                | BOLT            | 2          |                    |                    |              |                                 |   |  |  |
| 28                | A590920          | ワツシヤ;スプリング            | WASHER; SPRING  | 2          |                    |                    |              |                                 |   |  |  |
| 30                | J951020          | ナツト                   | NUT             | 4          |                    |                    |              |                                 |   |  |  |
| 31                | M222004          | #h                    | BOLT            | 2          |                    |                    | ļ            |                                 | 1 |  |  |
| 32                | 4101281          | 54 1.2                | SHIM 1.2        | 4          | R                  |                    |              |                                 |   |  |  |
| 33                | 3038442          | t°)                   | PIN             | 2          |                    |                    |              |                                 |   |  |  |
| 34                | 4201995          | ブ゛ツラング゙;ラバー           | BUSHING; RUBBER | 2          |                    |                    | 1            |                                 |   |  |  |
| 35                | 4200176          | ブ゛ヅシング゛;ラハ゛-          | BUSHING; RUBBER | 2          |                    |                    | '            | ,                               |   |  |  |
| 36                | 4201749          | ブ゛ツシング゛;ラハ゛-          | BUSHING; RUBBER | 2          | ·                  |                    | ļ            |                                 |   |  |  |
| 37                | 4201986          | フ゛ツラシグ;ラバー            | BUSHING; RUBBER | 1          |                    |                    |              |                                 | Ì |  |  |
| 38                | 4191977          | フ゛ツラコング;ラバー           | BUSHING; RUBBER | 2          |                    |                    |              |                                 |   |  |  |
| 39                | 4191978          | ブ゛ツシング゛;ラハ゛-          | BUSHING; RUBBER | 1          |                    |                    |              |                                 |   |  |  |
| 40                | 4199833          | フ*レート                 | PLATE           | ;          |                    |                    |              |                                 |   |  |  |
| 41                | 431578           | לאוב                  | CORK            | 3          | ·                  |                    |              |                                 | 1 |  |  |
| 43                | 4144511          | 54 3.2                | SHIM 3.2        | 1          | R                  |                    |              |                                 |   |  |  |
| 44                | 4144512          | 54 2.3                | SHIM 2.3        |            | R                  |                    |              |                                 |   |  |  |
| 45                | 4144513          | 54 1.2                | SHIM 1.2        | 2          | R                  |                    |              |                                 |   |  |  |
| 48                | 4207423          | フ"ツラング";ラバー           | BUSHING; RUBBER | 1          |                    | 05174~             |              |                                 |   |  |  |
|                   |                  |                       | ~               |            |                    |                    |              |                                 |   |  |  |
|                   |                  |                       |                 |            |                    |                    |              |                                 |   |  |  |
|                   |                  |                       |                 |            |                    |                    |              | <u> </u>                        |   |  |  |