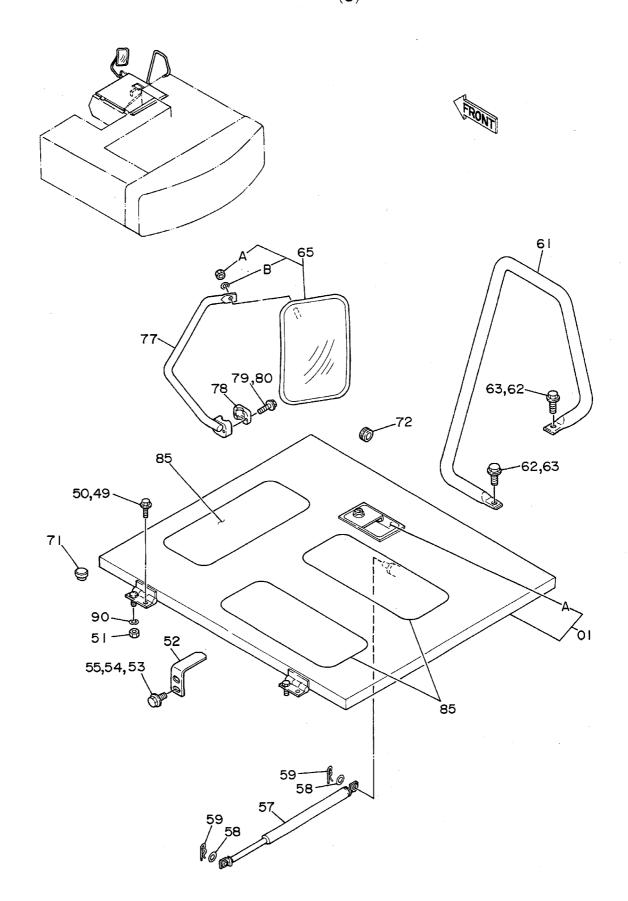

|                                       |          |                         |     |
| i      |                  |                    |                      |      |      |                                       |          |                         |     |
|        |                  |                    |                      |      |      |                                       |          |                         |     |
|        |                  |                    |                      |      |      |                                       |          |                         |     |
|        |                  | 1                  | 1                    | . ]  | 1    | I                                     | 1        | 1                       |     |

## カ バ ー (3) Cover (3)



05001~

|            |                  |                            |                                                             |       |      | 00001~          |          |                         |            |
|------------|------------------|----------------------------|-------------------------------------------------------------|-------|------|-----------------|----------|-------------------------|------------|
| 符号<br>ITEM | 部品番号<br>PART NO. | 部 品 名<br>PART NAME         |                                                             | 数量    | サービス | 適用号機            | 互換性      | 代替部<br>REPLACEA<br>PART | BLE        |
|            |                  |                            |                                                             | Q'TY  | 3.C  | SERIAL NO.      | 性<br>ICA