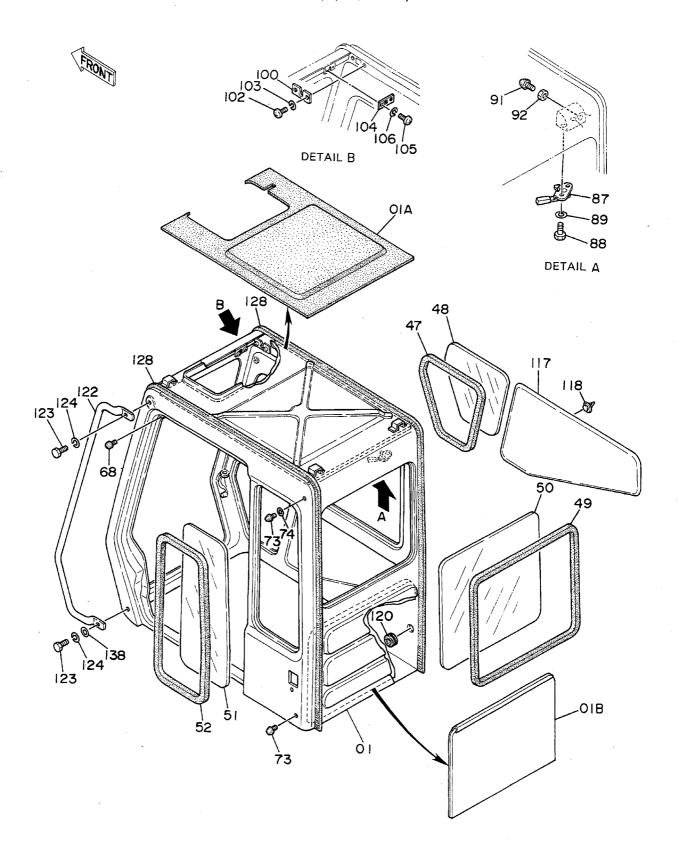

| <b>各</b>                                                                                          | Name                                  | 適用号機                                    | 頁    |
|---------------------------------------------------------------------------------------------------|---------------------------------------|-----------------------------------------|------|
|                                                                                                   | · · · · · · · · · · · · · · · · · · · | SERIAL NO.                              | PAGE |
| パイロット配管(3-1)                                                                                      | PILOT PIPINGS (3-1)                   |                                         | 06!  |
| パイロット配管(3-2)                                                                                      | PILOT PIPINGS (3-2)                   | ······································  | 06   |
| パイロット配管(3-3)                                                                                      | PILOT PIPINGS (3-3)                   |                                         | 069  |
| パイロット配管(4)                                                                                        | PILOT PIPINGS (4)                     | *************************************** | 07   |
| パイロット配管(5)                                                                                        | PILOT PIPINGS (5)                     | 444444444444444444444444444444444444444 | 07   |
| コントロールボックス(右) <sdi< td=""><td>K &gt; CONTROL BOX (R) <sdx></sdx></td><td></td><td>07!</td></sdi<> | K > CONTROL BOX (R) <sdx></sdx>       |                                         | 07!  |
| <br>コントロールボックス (右) <b><d b="" x<=""> )</d></b>                                                    | > CONTROL BOX (R) <dx></dx>           |                                         | 07   |
| コントロールボックス(左)                                                                                     | CONTROL BOX (L)                       |                                         | 079  |
| ゲージパネル <sdx></sdx>                                                                                | GAUGE PANEL <sdx></sdx>               | *************************************** | 08   |
| ゲージパネル <d x=""></d>                                                                               | GAUGE PANEL <dx></dx>                 |                                         | 083  |
| 電気部品(1) <sdx></sdx>                                                                               | ELECTRIC PARTS (1) <sdx></sdx>        |                                         | 08   |
| 電気部品(1) <d x=""></d>                                                                              | ELECTRIC PARTS (1) <dx></dx>          | *************************************** |      |
| 電気部品 (2) < SD X >                                                                                 | ELECTRIC PARTS (2) <sdx></sdx>        |                                         | 08   |
| 電気部品(2) <d x=""></d>                                                                              | ELECTRIC PARTS (2) <dx></dx>          | *************************************** | 09   |
| 電気部品(3)                                                                                           | ELECTRIC PARTS (3)                    |                                         | 09   |
| 電気部品(4) <sdx></sdx>                                                                               | ELECTRIC PARTS (4) <sdx></sdx>        |                                         | 09   |
| 電気部品 (4) <dx></dx>                                                                                | ELECTRIC PARTS (4) <dx></dx>          | *************************************** | 09   |
| 電気部品 (5) < SD X >                                                                                 | ELECTRIC PARTS (5) <sdx></sdx>        | *************************************** | 091  |
| 電気部品(5) <d x=""></d>                                                                              | ELECTRIC PARTS (5) <dx></dx>          | ######################################  | 10   |
| キャブグループ <sdx></sdx>                                                                               | CAB GROUP <sdx></sdx>                 |                                         | 10   |
| キャブグループ <d x=""></d>                                                                              | CAB GROUP <dx></dx>                   | *************************************** | 10   |
| ・キャブ(1) <sdx></sdx>                                                                               | •CAB (1) <sdx></sdx>                  |                                         | 10   |
| ・キャブ(1) <d x=""></d>                                                                              | •CAB (1) <dx></dx>                    |                                         | 10   |
| ・キャブ(2)                                                                                           | •CAB (2)                              | *************************************** | 11   |
| ・キャブ(3) <sdx></sdx>                                                                               | -CAB (3) <sdx></sdx>                  |                                         | 11   |
| ・キャブ(3) <dx></dx>                                                                                 | •CAB (3) <dx></dx>                    |                                         | 11   |
| ・キャブ (4)                                                                                          | •CÁB (4)                              |                                         | 11   |
| ・キャブ(5) <sdx></sdx>                                                                               | •CAB (5) <sdx></sdx>                  |                                         | 11   |
| ・キャブ(5) <dx></dx>                                                                                 | •CAB (5) <dx></dx>                    |                                         | 12   |
| ・キャブ(6)                                                                                           | •CAB (6)                              |                                         | 12   |
| シート                                                                                               | SEAT                                  |                                         | 12   |
| カバー(1)                                                                                            | COVER (1)                             | 05001~05699, 05705~0578                 | 3 12 |
| カバー(1)                                                                                            | COVER (1)                             | 05700~05704, 05784~                     | 12   |
| カバー (2)                                                                                           | COVER (2)                             |                                         | 13   |
| カバー(3)                                                                                            | COVER (3)                             |                                         | 13:  |
| ・ドアロック                                                                                            | •DOOR LOCK                            | *************************************** | 13!  |