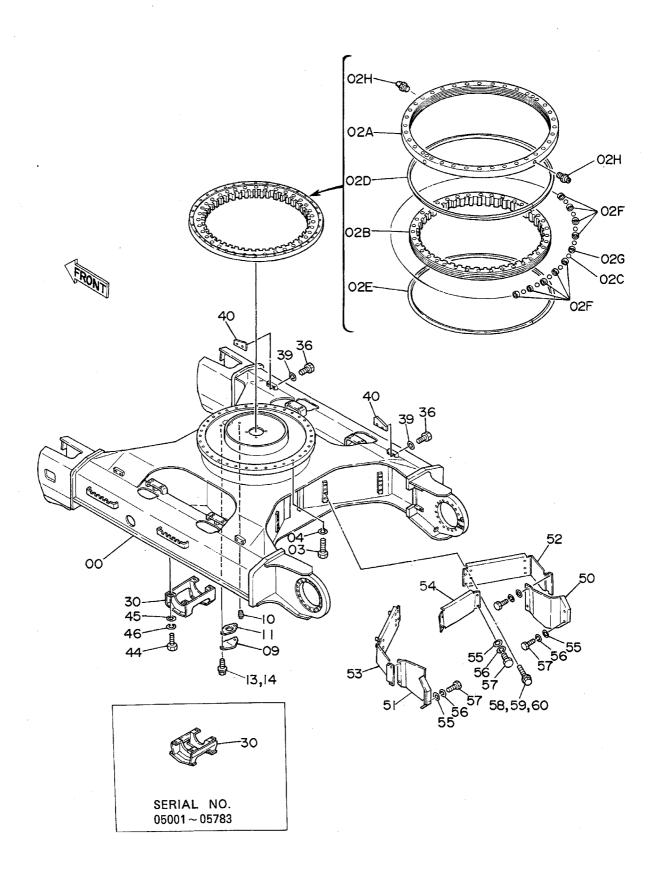

# 上部旋回体 SUPERSTRUCTURE

フレーム Frame

フレーム FRAME

|                   |                  |                       |                 |            |                    | 05001~             |              |                                 |   |  |  |
|-------------------|------------------|-----------------------|-----------------|------------|--------------------|--------------------|--------------|---------------------------------|---|--|--|
| 一一一<br>符号<br>ITEM | 部品番号<br>PART NO. | 部 品 名<br>PART NAME    | or PART NAME    | 数量<br>Q'TY | サービス<br>コード<br>S.С | 適用号機<br>SERIAL NO. | 互換性          | 代替部<br>REPLACEA<br>PART<br>部品番号 |   |  |  |
|                   |                  | 1 701(1 EV/014)L      | CODE            |            | 3.0                |                    | ICA          |                                 |   |  |  |
| 01                | 6007828          | ウェイト <b>; カ</b> ウンタ   | WEIGHT; COUNTER | 1          |                    |                    |              |                                 |   |  |  |
| 02                | J833030          | #"hp                  | BOLT            | 4          |                    |                    |              |                                 |   |  |  |
| 03                | 4174859          | ワツシヤ                  | WASHER          | 4          |                    |                    |              |                                 |   |  |  |
| 04                | 4139583          | + <b>****</b>         | CAP             | 2          |                    |                    |              |                                 |   |  |  |
| 05                | J932203          | <b>ቱ</b> " <b>ከ</b> ኮ | BOLT            | 30         |                    |                    |              |                                 |   |  |  |
| 06                | 5001871          | フレーム;メイン              | FRAME; MAIN     | 1          |                    |                    |              |                                 |   |  |  |
| 07                | 4176863          | カリ ー;リア               | COVER; REAR     | 1          |                    |                    |              |                                 |   |  |  |
| 08                | 8033211          | ストツハ*                 | STOPPER         | 1          |                    |                    |              |                                 |   |  |  |
| 09                | J901435          | #"hv                  | BOLT            | 2          |                    |                    |              |                                 |   |  |  |
| 10                | A590914          | ワッシャ;スプ*リング*          | WASHER; SPRING  | 2          |                    |                    | 1            |                                 |   |  |  |
| 11                | 4114404          | <b>לכ</b> וים         | WASHER          | 2          |                    |                    |              |                                 |   |  |  |
| 13                | 4013896          | - "Nt                 | COVER           | 1          |                    |                    |              |                                 |   |  |  |
| 14                | 4157713          | J}*"#5                | PACKING         | 1          |                    |                    |              |                                 |   |  |  |
| 15                | A590110          | לפעים                 | WASHER          | 2          |                    | ~ 05450            | İ            |                                 |   |  |  |
| 16                | J901020          | #" <b>ኮ</b> ሶ         | BOLT            | 2          |                    | ~ 05450            | I            | J021025                         | 2 |  |  |
| 16                | J021025          | ሕ*ルト; <b>ዸ</b> ፈጸ     | BOLT; SEMS      | 2          |                    | 05451~             | <del>-</del> |                                 |   |  |  |
| 25                | 8036295          | t°>                   | PIN             | 1          |                    |                    |              |                                 |   |  |  |
| 27                | J932045          | 4.11.4                | BOLT            | 2          |                    |                    |              |                                 |   |  |  |
| 28                | A590920          | ワツシヤ;スプリング            | WASHER; SPRING  | 2          |                    |                    |              |                                 |   |  |  |
| 30                | J951020          | ナツト                   | NUT             | 4          |                    |                    |              |                                 |   |  |  |
| 31                | M222004          | #h                    | BOLT            | 2          |                    |                    | ļ            |                                 | 1 |  |  |
| 32                | 4101281          | 54 1.2                | SHIM 1.2        | 4          | R                  |                    |              |                                 |   |  |  |
| 33                | 3038442          | t°)                   | PIN             | 2          |                    |                    |              |                                 |   |  |  |
| 34                | 4201995          | ブ゛ツラング゙;ラバー           | BUSHING; RUBBER | 2          |                    |                    | 1            |                                 |   |  |  |
| 35                | 4200176          | ブ゛ヅシング゛;ラハ゛-          | BUSHING; RUBBER | 2          |                    |                    | '            | ,                               |   |  |  |
| 36                | 4201749          | ブ゛ツシング゛;ラハ゛-          | BUSHING; RUBBER | 2          | ·                  |                    | ļ            |                                 |   |  |  |
| 37                | 4201986          | フ゛ツラシグ;ラバー            | BUSHING; RUBBER | 1          |                    |                    |              |                                 | Ì |  |  |
| 38                | 4191977          | フ゛ツラコング;ラバー           | BUSHING; RUBBER | 2          |                    |                    |              |                                 |   |  |  |
| 39                | 4191978          | ブ゛ツシング゛;ラハ゛-          | BUSHING; RUBBER | 1          |                    |                    |              |                                 |   |  |  |
| 40                | 4199833          | フ*レート                 | PLATE           | ;          |                    |                    |              |                                 |   |  |  |
| 41                | 431578           | לאוב                  | CORK            | 3          | ·                  |                    |              |                                 | 1 |  |  |
| 43                | 4144511          | 54 3.2                | SHIM 3.2        | 1          | R                  |                    |              |                                 |   |  |  |
| 44                | 4144512          | 54 2.3                | SHIM 2.3        |            | R                  |                    |              |                                 |   |  |  |
| 45                | 4144513          | 54 1.2                | SHIM 1.2        | 2          | R                  |                    |              |                                 |   |  |  |
| 48                | 4207423          | フ"ツラング";ラバー           | BUSHING; RUBBER | 1          |                    | 05174~             |              |                                 |   |  |  |
|                   |                  |                       | ~               |            |                    |                    |              |                                 |   |  |  |
|                   |                  |                       |                 |            |                    |                    |              |                                 |   |  |  |
|                   |                  |                       |                 |            |                    |                    |              | <u> </u>                        |   |  |  |