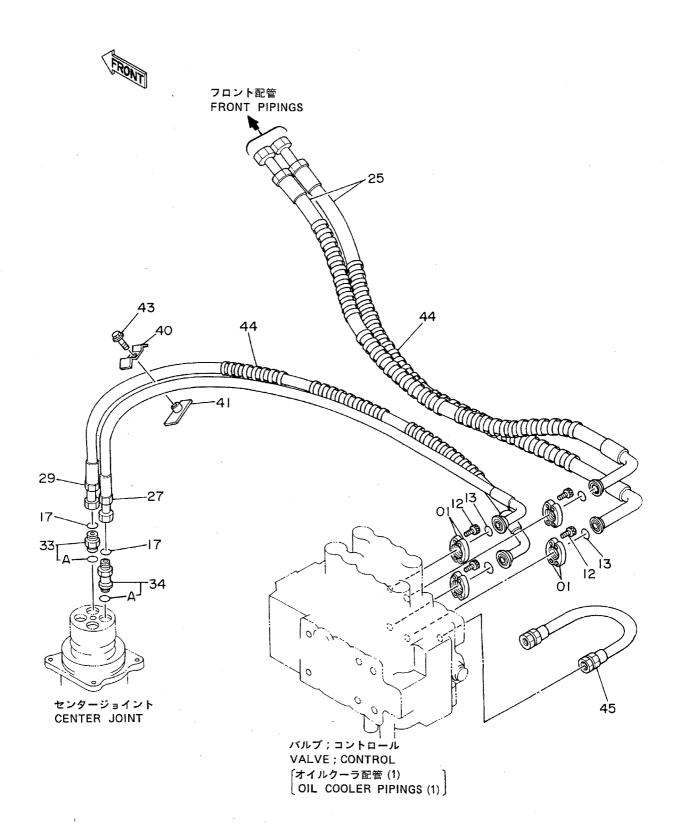

#### 目 次 CONTENTS

名 称

Name 適用号機 頁

|                              |                                      | SERIAL NO.               | PAGE |
|------------------------------|--------------------------------------|--------------------------|------|
| - 部旋回体                       | SUPERSTRUCTURE                       |                          |      |
| フレーム                         | FRAME                                |                          | 001  |
| エンジン                         | ENGINE                               |                          | 003  |
| ラジエータ                        | RADIATOR                             |                          | 005  |
| エアクリーナ                       | AIR CLEANER                          |                          | 007  |
| マフラー                         | MUFFLER                              |                          | 009  |
| パイパスフィルタ(エンジンオイル)            | BYPASS FILTER (ENGINE DIL)           |                          | 011  |
| 燃料タンク                        | FUEL TANK                            |                          | 013  |
| ポンプ装置                        | PUMP DEVICE                          |                          | 015  |
| 旋回装置                         | SWING DEVICE                         | ,                        | 017  |
| オイルタンク                       | OIL TANK                             |                          | 019  |
| オイルクーラ配管(1)                  | OIL COOLER PIPINGS (1)               | 05001~05078, 05089~05108 | 021  |
| オイルクーラ配管(1)                  | OIL COOLER PIPINGS (1)               | 05079~05088, 05109~      | 023  |
| オイルクーラ配管(2)                  | OIL COOLER PIPINGS (2)               |                          | 025  |
| オイルクーラ配管(3)                  | OIL COOLER PIPINGS (3)               |                          | 027  |
| 本体配管(1)                      | MAIN PIPINGS (1)                     | 05001~05699, 05705~05783 | 029  |
| 本体配管(1)                      | MAIN PIPINGS (1)                     | 05700~05704, 05784~      | 031  |
| 本体配管(2)                      | MAIN PIPINGS (2)                     | 05001~05699, 05705~05783 | 033  |
| 本体配管(2)                      | MAIN PIPINGS (2)                     | 05700~05704. 05784~      | 035  |
| 本体配管(3)                      | MAIN PIPINGS (3)                     |                          | 037  |
| エンジンコントロールレバー(1)             | ENGINE CONTROL LEVER (1)             | 05001~05128              | 039  |
| エンジンコントロールレバー (1)            | ENGINE CONTROL LEVER (1)             | 05129~05642              | 041  |
| エンジンコントロールレバー(1)             | ENGINE CONTROL LEVER (1)             | 05643~                   | 043  |
| エンジンコントロールレバー(2) <sdx></sdx> | ENGINE CONTROL LEVER (2) <sdx></sdx> |                          | 045  |
| エンジンコントロールレバー(2) <dx></dx>   | ENGINE CONTROL LEVER (2) <dx></dx>   |                          | 047  |
| 操作レバー(1)                     | CONTROL LEVER (1)                    |                          | 049  |
| 操作レバー(2) <sdx></sdx>         | CONTROL LEVER (2) <sdx></sdx>        |                          | 051  |
| 操作レバー(2) <d x=""></d>        | CONTROL LEVER (2) <dx></dx>          |                          | 053  |
| パイロット配管(1-1) <sdx></sdx>     | PILOT PIPINGS (1-1) <sdx></sdx>      |                          | 05   |
| パイロット配管(1 – 1) <d x=""></d>  | PILOT PIPINGS (1-1) <dx></dx>        |                          | 057  |
| パイロット配管(1-2)                 | PILOT PIPINGS (1-2)                  |                          | 059  |
| パイロット配管(2) <sdx></sdx>       | PILOT PIPINGS (2) (SDX)              |                          | 061  |
| パイロット配管(2) <d x=""></d>      | PILOT PIPINGS (2) <dx></dx>          |                          | 063  |