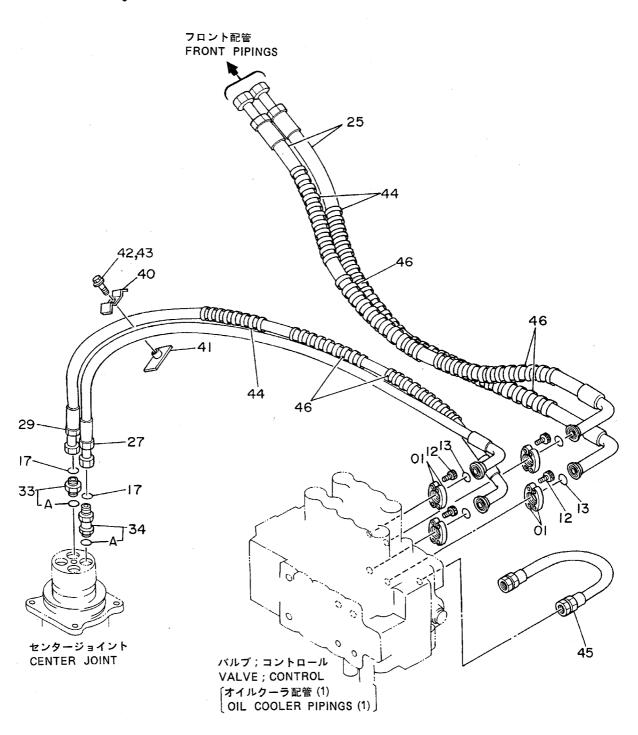

#### 目 次 CONTENTS

名 称

Name 適用号機 頁

|                              |                                      | SERIAL NO.               | PAGE |
|------------------------------|--------------------------------------|--------------------------|------|
| - 部旋回体                       | SUPERSTRUCTURE                       |                          |      |
| フレーム                         | FRAME                                |                          | 001  |
| エンジン                         | ENGINE                               |                          | 003  |
| ラジエータ                        | RADIATOR                             |                          | 005  |
| エアクリーナ                       | AIR CLEANER                          |                          | 007  |
| マフラー                         | MUFFLER                              |                          | 009  |
| パイパスフィルタ(エンジンオイル)            | BYPASS FILTER (ENGINE DIL)           |                          | 011  |
| 燃料タンク                        | FUEL TANK                            |                          | 013  |
| ポンプ装置                        | PUMP DEVICE                          |                          | 015  |
| 旋回装置                         | SWING DEVICE                         | ,                        | 017  |
| オイルタンク                       | OIL TANK                             |                          | 019  |
| オイルクーラ配管(1)                  | OIL COOLER PIPINGS (1)               | 05001~05078, 05089~05108 | 021  |
| オイルクーラ配管(1)                  | OIL COOLER PIPINGS (1)               | 05079~05088, 05109~      | 023  |
| オイルクーラ配管(2)                  | OIL COOLER PIPINGS (2)               |                          | 025  |
| オイルクーラ配管(3)                  | OIL COOLER PIPINGS (3)               |                          | 027  |
| 本体配管(1)                      | MAIN PIPINGS (1)                     | 05001~05699, 05705~05783 | 029  |
| 本体配管(1)                      | MAIN PIPINGS (1)                     | 05700~05704, 05784~      | 031  |
| 本体配管(2)                      | MAIN PIPINGS (2)                     | 05001~05699, 05705~05783 | 033  |
| 本体配管(2)                      | MAIN PIPINGS (2)                     | 05700~05704. 05784~      | 035  |
| 本体配管(3)                      | MAIN PIPINGS (3)                     |                          | 037  |
| エンジンコントロールレバー(1)             | ENGINE CONTROL LEVER (1)             | 05001~05128              | 039  |
| エンジンコントロールレバー (1)            | ENGINE CONTROL LEVER (1)             | 05129~05642              | 041  |
| エンジンコントロールレバー(1)             | ENGINE CONTROL LEVER (1)             | 05643~                   | 043  |
| エンジンコントロールレバー(2) <sdx></sdx> | ENGINE CONTROL LEVER (2) <sdx></sdx> |                          | 045  |
| エンジンコントロールレバー(2) <dx></dx>   | ENGINE CONTROL LEVER (2) <dx></dx>   |                          | 047  |
| 操作レバー(1)                     | CONTROL LEVER (1)                    |                          | 049  |
| 操作レバー(2) <sdx></sdx>         | CONTROL LEVER (2) <sdx></sdx>        |                          | 051  |
| 操作レバー(2) <d x=""></d>        | CONTROL LEVER (2) <dx></dx>          |                          | 053  |
| パイロット配管(1-1) <sdx></sdx>     | PILOT PIPINGS (1-1) <sdx></sdx>      |                          | 05   |
| パイロット配管(1 – 1) <d x=""></d>  | PILOT PIPINGS (1-1) <dx></dx>        |                          | 057  |
| パイロット配管(1-2)                 | PILOT PIPINGS (1-2)                  |                          | 059  |
| パイロット配管(2) <sdx></sdx>       | PILOT PIPINGS (2) (SDX)              |                          | 061  |
| パイロット配管(2) <d x=""></d>      | PILOT PIPINGS (2) <dx></dx>          |                          | 063  |