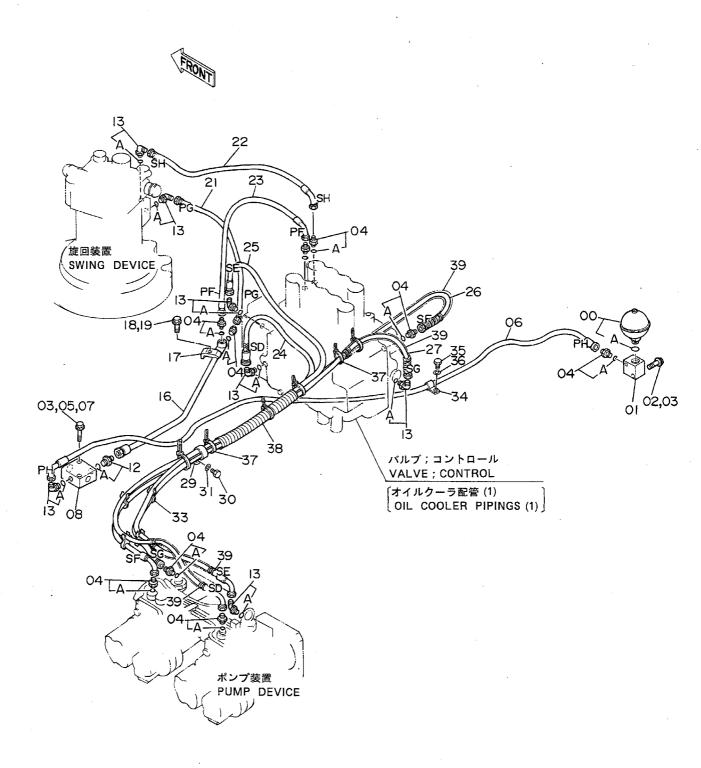

#### 目 次 CONTENTS

名 称

Name 適用号機 頁

|                              |                                      | SERIAL NO.               | PAGE |
|------------------------------|--------------------------------------|--------------------------|------|
| - 部旋回体                       | SUPERSTRUCTURE                       |                          |      |
| フレーム                         | FRAME                                |                          | 001  |
| エンジン                         | ENGINE                               |                          | 003  |
| ラジエータ                        | RADIATOR                             |                          | 005  |
| エアクリーナ                       | AIR CLEANER                          |                          | 007  |
| マフラー                         | MUFFLER                              |                          | 009  |
| パイパスフィルタ(エンジンオイル)            | BYPASS FILTER (ENGINE DIL)           |                          | 011  |
| 燃料タンク                        | FUEL TANK                            |                          | 013  |
| ポンプ装置                        | PUMP DEVICE                          |                          | 015  |
| 旋回装置                         | SWING DEVICE                         | ,                        | 017  |
| オイルタンク                       | OIL TANK                             |                          | 019  |
| オイルクーラ配管(1)                  | OIL COOLER PIPINGS (1)               | 05001~05078, 05089~05108 | 021  |
| オイルクーラ配管(1)                  | OIL COOLER PIPINGS (1)               | 05079~05088, 05109~      | 023  |
| オイルクーラ配管(2)                  | OIL COOLER PIPINGS (2)               |                          | 025  |
| オイルクーラ配管(3)                  | OIL COOLER PIPINGS (3)               |                          | 027  |
| 本体配管(1)                      | MAIN PIPINGS (1)                     | 05001~05699, 05705~05783 | 029  |
| 本体配管(1)                      | MAIN PIPINGS (1)                     | 05700~05704, 05784~      | 031  |
| 本体配管(2)                      | MAIN PIPINGS (2)                     | 05001~05699, 05705~05783 | 033  |
| 本体配管(2)                      | MAIN PIPINGS (2)                     | 05700~05704. 05784~      | 035  |
| 本体配管(3)                      | MAIN PIPINGS (3)                     |                          | 037  |
| エンジンコントロールレバー(1)             | ENGINE CONTROL LEVER (1)             | 05001~05128              | 039  |
| エンジンコントロールレバー (1)            | ENGINE CONTROL LEVER (1)             | 05129~05642              | 041  |
| エンジンコントロールレバー(1)             | ENGINE CONTROL LEVER (1)             | 05643~                   | 043  |
| エンジンコントロールレバー(2) <sdx></sdx> | ENGINE CONTROL LEVER (2) <sdx></sdx> |                          | 045  |
| エンジンコントロールレバー(2) <dx></dx>   | ENGINE CONTROL LEVER (2) <dx></dx>   |                          | 047  |
| 操作レバー(1)                     | CONTROL LEVER (1)                    |                          | 049  |
| 操作レバー(2) <sdx></sdx>         | CONTROL LEVER (2) <sdx></sdx>        |                          | 051  |
| 操作レバー(2) <d x=""></d>        | CONTROL LEVER (2) <dx></dx>          |                          | 053  |
| パイロット配管(1-1) <sdx></sdx>     | PILOT PIPINGS (1-1) <sdx></sdx>      |                          | 05   |
| パイロット配管(1 – 1) <d x=""></d>  | PILOT PIPINGS (1-1) <dx></dx>        |                          | 057  |
| パイロット配管(1-2)                 | PILOT PIPINGS (1-2)                  |                          | 059  |
| パイロット配管(2) <sdx></sdx>       | PILOT PIPINGS (2) (SDX)              |                          | 061  |
| パイロット配管(2) <d x=""></d>      | PILOT PIPINGS (2) <dx></dx>          |                          | 063  |