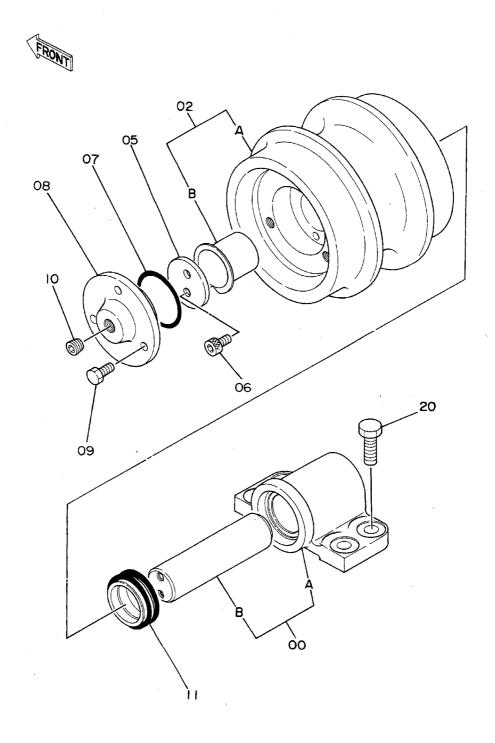

| 名称                      | Name Z                           | 用号機                                     | F                                                               |
|-------------------------|----------------------------------|-----------------------------------------|-----------------------------------------------------------------|
|                         | SE                               | RIAL NO.                                | 143  145  147  149  151  153  155  157  161  163  165  167  169 |
| エンジンカバー                 | ENGINE COVER                     |                                         | 17                                                              |
| アンダーカバー                 | UNDER COVER                      |                                         |                                                                 |
| カーヒータ <sdx></sdx>       | CAR HEATER <sdx></sdx>           | *************************************** |                                                                 |
|                         | CAR HEATER PIPINGS <sdx></sdx>   |                                         |                                                                 |
| トラック                    | TRACK                            |                                         |                                                                 |
| トラックフレーム (スタンダードトラック)   | TRACK FRAME (STD. TRACK)         |                                         | 14                                                              |
| トラックフレーム(LCトラック)        | TRACK FRAME (LC TRACK)           |                                         |                                                                 |
|                         |                                  | *************************************** |                                                                 |
| フロントアイドラ                | FRONT IDLER                      |                                         | 15                                                              |
| アジャスタ                   | ADJUSTER                         | ••••••••••••••••••••••••••••••••••••••• |                                                                 |
| 上ローラ                    | UPPER ROLLER                     |                                         | 15                                                              |
| 下ローラ(スタンダードトラック)        | LOWER ROLLER (STD. TRACK)        |                                         |                                                                 |
| 下ローラ(LCトラック)            | LOWER ROLLER (LC TRACK)          |                                         | 15                                                              |
| トラックリンク 600G(スタンダードトラック | ) TRACK-LINK 600G (STD. TRACK)   |                                         |                                                                 |
| トラックリンク 600G(LCトラック)    | TRACK-LINK 600G (LC TRACK)       | *************************************** |                                                                 |
| センタージョイント               | CENTER JOINT                     |                                         |                                                                 |
| 走行配管 (スタンダードトラック)       | TRAVEL PIPINGS (STD. TRACK)      |                                         | 16                                                              |
| 走行配管(LCトラック)            | TRAVEL PIPINGS (LC TRACK)        | *************************************** |                                                                 |
| フロントアタッチメント             | FRONT ATTACHMENT                 |                                         |                                                                 |
| ブーム                     | BOOM                             |                                         | 17                                                              |
| スタンダードアーム 2.96M         | STD. ARM 2.96M                   |                                         | 17                                                              |
| バケット 0. 9               | BUCKET 0.9                       |                                         |                                                                 |
| フロント配管                  | FRONT PIPINGS                    |                                         | 17                                                              |
| 給脂配管                    | LUBRICATE PIPINGS                |                                         | 17                                                              |
| C具及び予備品                 | TOOLS AND SPARE PAR              | TS                                      |                                                                 |
| 工具                      | TOOLS                            |                                         | 18                                                              |
| 子備品                     | SPARE PARTS                      |                                         | 18                                                              |
|                         |                                  |                                         |                                                                 |
| オプショナルパーツ               | OPTIONAL PARTS                   |                                         |                                                                 |
| ラジエータ(ウェービー フィン)        | RADIATOR (WAVY FIN)              |                                         | 18                                                              |
| 操作レバー(1)<4本レバー式>        | CONTROL LEVER (1) <4-LEVER TYPE> |                                         | 18                                                              |
| 操作レバー(2)<4本レバー式>        | CONTROL LEVER (2) <4-LEVER TYPE> |                                         | 18                                                              |
| パイロット配管 (5) <4本レバー式>    | PILOT PIPINGS (5) <4-LEVER TYPE> | *************************************** | 19                                                              |