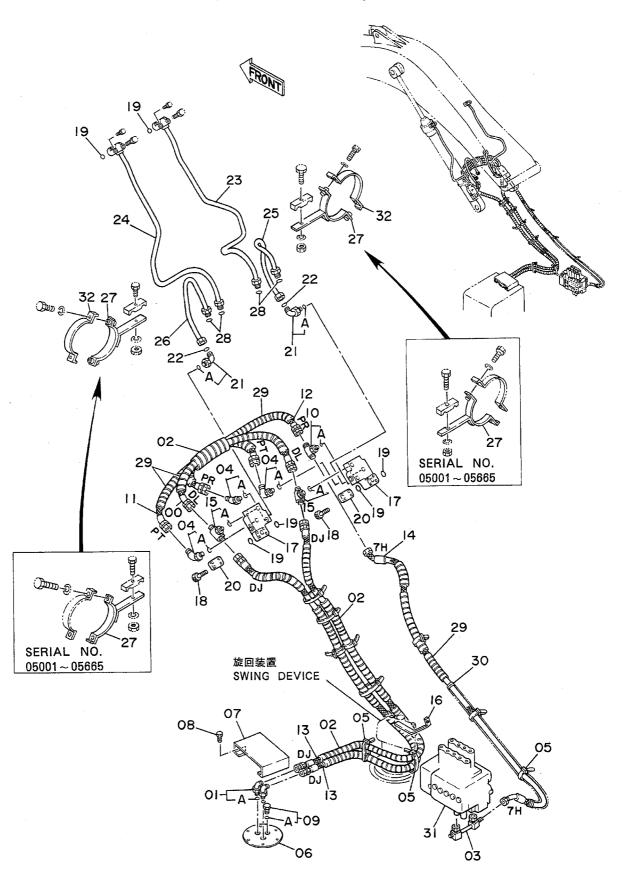

| 名              | 称                                         | Name 適用号機                                                              | 頁        |
|----------------|-------------------------------------------|------------------------------------------------------------------------|----------|
|                |                                           | SERIAL N                                                               | NO. PAGE |
| ロントロ・          | -ルボックス (右) <b>&lt;4</b> 本レバー式 <b>&gt;</b> | CONTROL BOX (R) <4-LEVER TYPE>                                         | 193      |
|                | -ルボッシス(石)へ4本レバース><br><br>ループく4本レバー式>      | CAB GROUP <4-LEVER TYPE>                                               | 195      |
|                | レーフく 4 本レハー式 <i>&gt;</i><br>              | ,,,,,,,,,,,,,,,,,,,,,,,,,,,,,,,,,,,,,,,                                |          |
|                | 4 本レバー式>                                  | SEAT <4-LEVER TYPE>                                                    | 197      |
| 燃料タフル<br>ウィンド: |                                           | FUEL DOUBLE FILTER                                                     | 199      |
|                | ·                                         | WINDOW GUARD                                                           | 201      |
| センター           |                                           | CENTER COVER                                                           | 203      |
|                | リンク 800G(スタンダードトラック)                      | ,,,,,,,,,,,,,,,,,,,,,,,,,,,,,,,,,,,,,,                                 | 205      |
|                | リンク 800G (LCトラック)                         | TRACK-LINK 800G (LC TRACK)                                             | 207      |
|                | リンク 900A (スタンダードトラック)                     |                                                                        |          |
|                | リンク 900A(LCトラック)                          | TRACK-LINK 900A (LC TRACK)                                             | 211      |
| •••••••        | -4 3. 61M                                 |                                                                        | 213      |
| ショート           | r-4 2. 3 M                                | SHORT ARM 2.3M                                                         | 215      |
|                | ショートアーム 1.9M                              | SUPER SHORT ARM 1.9M                                                   | 217      |
| バケット           | 0.7                                       | BUCKET 0.7                                                             | 219      |
| バケット           | 1.0                                       | BUCKET 1.0                                                             | 221      |
| バケット           | 1. 1                                      | BUCKET 1.1                                                             | 223      |
| バケット           | 1. 2                                      | BUCKET 1.2                                                             | 225      |
| ロックバイ          | ケット 0.8                                   | ROCK BUCKET 0.8                                                        | 227      |
| リッパバ           | ケット 0.7                                   | RIPPER BUCKET 0.7                                                      | 229      |
| 1本爪り           | y )                                       | ONE-POINT RIPPER                                                       | 231      |
| ホースラ           | プチャーバルブ配管(ブーム)                            | HOSE RUPTURE VALVE PIPINGS (BOOM)                                      | 233      |
| ホースラ           | プチャーバルブ配管(アーム)                            | HOSE RUPTURE VALVE PIPINGS (ARM) 05001~05                              | 5665 235 |
| ホースラ           | プチャーバルブ配管(アーム)                            | HOSE RUPTURE VALVE PIPINGS (ARM) 05666~                                | 237      |
| 予備ペダ           | ri                                        | SPARE PEDAL                                                            | 239      |
| 予備ペダ.          |                                           | PILOT PIPINGS FOR SPARE PEDAL                                          | 241      |
| ブレーカ           | 、クラッシッ用配管(1)                              | PIPINGS (1) FOR BREAKER, CRUSHER                                       | 243      |
| ブレーカ           |                                           | PIPINGS (2) FOR BREAKER, CRUSHER                                       | 245      |
| ブレーカ           |                                           | PIPINGS (3) FOR BREAKER, CRUSHER                                       | 247      |
|                | <b><npkブレーカ></npkブレーカ></b>                | <npk breaker=""></npk>                                                 |          |
| ブレーカ           | ,クラッシャ用配管(3)                              | PIPINGS (3) FOR BREAKER, CRUSHER                                       | 249      |
|                | <npkブレーカ&クラッシャ></npkブレーカ&クラッシャ>           |                                                                        |          |
| ブレーカ           |                                           | PIPINGS (3) FOR BREAKER, CRUSHER                                       | 251      |
|                | <オカダノ古河ブレーカ>                              | <pre><okada breakei<="" furukawa="" pre=""></okada></pre>              |          |
| ブレーカ           |                                           | PIPINGS (3) FOR BREAKER, CRUSHER                                       | 253      |
|                | <オカダ/古河ブレーカ&クラッシャ>                        | <okada &<="" breaker="" furukama="" td=""><td>CRUSHER&gt;</td></okada> | CRUSHER> |
| 合流配管           | (1)                                       | CONFIGURATE PEPENGS (1)                                                | 255      |