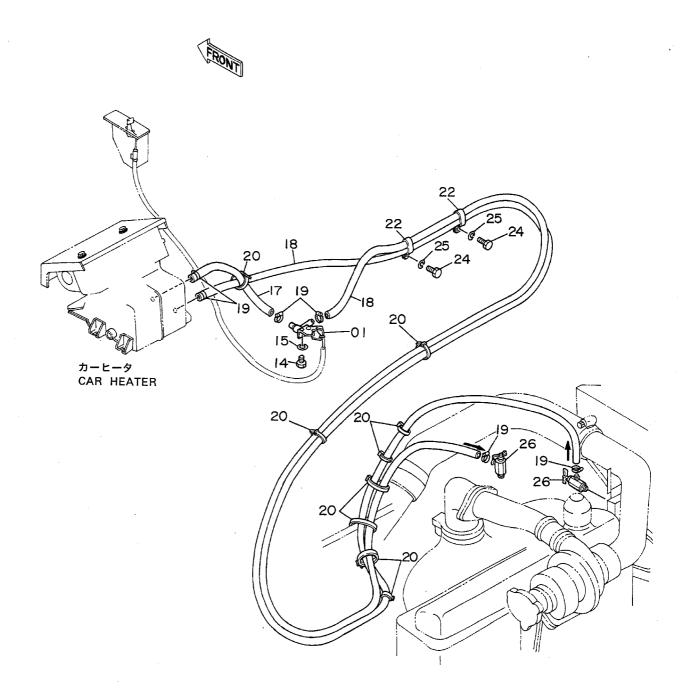

| 名称                      | Name Z                           | 用号機                                     | F                                                               |
|-------------------------|----------------------------------|-----------------------------------------|-----------------------------------------------------------------|
|                         | SE                               | RIAL NO.                                | 143  145  147  149  151  153  155  157  161  163  165  167  169 |
| エンジンカバー                 | ENGINE COVER                     |                                         | 17                                                              |
| アンダーカバー                 | UNDER COVER                      |                                         |                                                                 |
| カーヒータ <sdx></sdx>       | CAR HEATER <sdx></sdx>           | *************************************** |                                                                 |
|                         | CAR HEATER PIPINGS <sdx></sdx>   |                                         |                                                                 |
| トラック                    | TRACK                            |                                         |                                                                 |
| トラックフレーム (スタンダードトラック)   | TRACK FRAME (STD. TRACK)         |                                         | 14                                                              |
| トラックフレーム(LCトラック)        | TRACK FRAME (LC TRACK)           |                                         |                                                                 |
|                         |                                  | *************************************** |                                                                 |
| フロントアイドラ                | FRONT IDLER                      |                                         | 15                                                              |
| アジャスタ                   | ADJUSTER                         | ••••••••••••••••••••••••••••••••••••••• |                                                                 |
| 上ローラ                    | UPPER ROLLER                     |                                         | 15                                                              |
| 下ローラ(スタンダードトラック)        | LOWER ROLLER (STD. TRACK)        |                                         |                                                                 |
| 下ローラ(LCトラック)            | LOWER ROLLER (LC TRACK)          |                                         | 15                                                              |
| トラックリンク 600G(スタンダードトラック | ) TRACK-LINK 600G (STD. TRACK)   |                                         |                                                                 |
| トラックリンク 600G(LCトラック)    | TRACK-LINK 600G (LC TRACK)       | *************************************** |                                                                 |
| センタージョイント               | CENTER JOINT                     |                                         |                                                                 |
| 走行配管 (スタンダードトラック)       | TRAVEL PIPINGS (STD. TRACK)      |                                         | 16                                                              |
| 走行配管(LCトラック)            | TRAVEL PIPINGS (LC TRACK)        | *************************************** |                                                                 |
| フロントアタッチメント             | FRONT ATTACHMENT                 |                                         |                                                                 |
| ブーム                     | BOOM                             |                                         | 17                                                              |
| スタンダードアーム 2.96M         | STD. ARM 2.96M                   |                                         | 17                                                              |
| バケット 0. 9               | BUCKET 0.9                       |                                         |                                                                 |
| フロント配管                  | FRONT PIPINGS                    |                                         | 17                                                              |
| 給脂配管                    | LUBRICATE PIPINGS                |                                         | 17                                                              |
| C具及び予備品                 | TOOLS AND SPARE PAR              | TS                                      |                                                                 |
| 工具                      | TOOLS                            |                                         | 18                                                              |
| 子備品                     | SPARE PARTS                      |                                         | 18                                                              |
|                         |                                  |                                         |                                                                 |
| オプショナルパーツ               | OPTIONAL PARTS                   |                                         |                                                                 |
| ラジエータ(ウェービー フィン)        | RADIATOR (WAVY FIN)              |                                         | 18                                                              |
| 操作レバー(1)<4本レバー式>        | CONTROL LEVER (1) <4-LEVER TYPE> |                                         | 18                                                              |
| 操作レバー(2)<4本レバー式>        | CONTROL LEVER (2) <4-LEVER TYPE> |                                         | 18                                                              |
| パイロット配管 (5) <4本レバー式>    | PILOT PIPINGS (5) <4-LEVER TYPE> | *************************************** | 19                                                              |