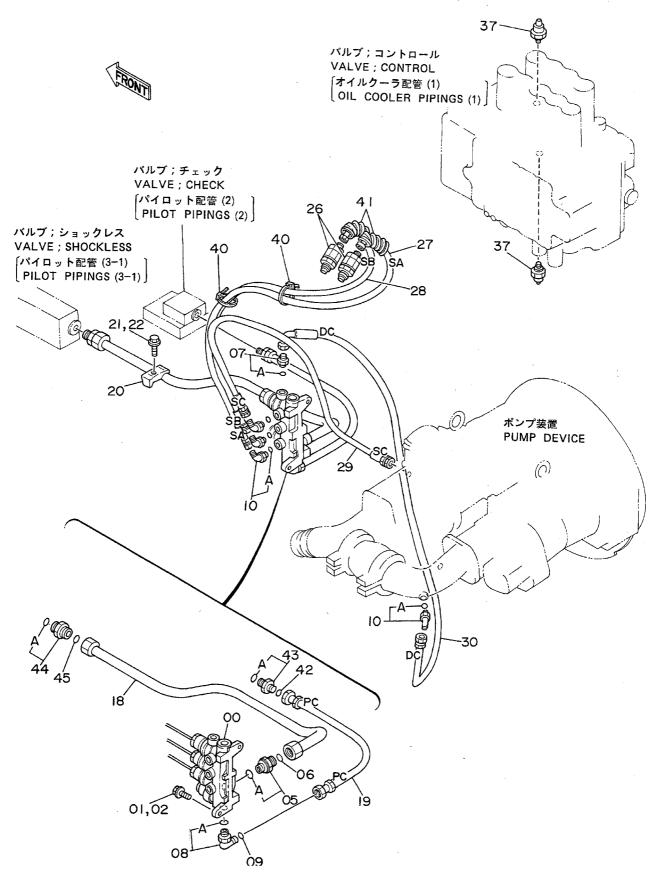

#### 目 次 CONTENTS

名 称

Name 適用号機 頁

|                              |                                      | SERIAL NO.               | PAGE |
|------------------------------|--------------------------------------|--------------------------|------|
| - 部旋回体                       | SUPERSTRUCTURE                       |                          |      |
| フレーム                         | FRAME                                |                          | 001  |
| エンジン                         | ENGINE                               |                          | 003  |
| ラジエータ                        | RADIATOR                             |                          | 005  |
| エアクリーナ                       | AIR CLEANER                          |                          | 007  |
| マフラー                         | MUFFLER                              |                          | 009  |
| パイパスフィルタ(エンジンオイル)            | BYPASS FILTER (ENGINE DIL)           |                          | 011  |
| 燃料タンク                        | FUEL TANK                            |                          | 013  |
| ポンプ装置                        | PUMP DEVICE                          |                          | 015  |
| 旋回装置                         | SWING DEVICE                         | ,                        | 017  |
| オイルタンク                       | OIL TANK                             |                          | 019  |
| オイルクーラ配管(1)                  | OIL COOLER PIPINGS (1)               | 05001~05078, 05089~05108 | 021  |
| オイルクーラ配管(1)                  | OIL COOLER PIPINGS (1)               | 05079~05088, 05109~      | 023  |
| オイルクーラ配管(2)                  | OIL COOLER PIPINGS (2)               |                          | 025  |
| オイルクーラ配管(3)                  | OIL COOLER PIPINGS (3)               |                          | 027  |
| 本体配管(1)                      | MAIN PIPINGS (1)                     | 05001~05699, 05705~05783 | 029  |
| 本体配管(1)                      | MAIN PIPINGS (1)                     | 05700~05704, 05784~      | 031  |
| 本体配管(2)                      | MAIN PIPINGS (2)                     | 05001~05699, 05705~05783 | 033  |
| 本体配管(2)                      | MAIN PIPINGS (2)                     | 05700~05704. 05784~      | 035  |
| 本体配管(3)                      | MAIN PIPINGS (3)                     |                          | 037  |
| エンジンコントロールレバー(1)             | ENGINE CONTROL LEVER (1)             | 05001~05128              | 039  |
| エンジンコントロールレバー (1)            | ENGINE CONTROL LEVER (1)             | 05129~05642              | 041  |
| エンジンコントロールレバー(1)             | ENGINE CONTROL LEVER (1)             | 05643~                   | 043  |
| エンジンコントロールレバー(2) <sdx></sdx> | ENGINE CONTROL LEVER (2) <sdx></sdx> |                          | 045  |
| エンジンコントロールレバー(2) <dx></dx>   | ENGINE CONTROL LEVER (2) <dx></dx>   |                          | 047  |
| 操作レバー(1)                     | CONTROL LEVER (1)                    |                          | 049  |
| 操作レバー(2) <sdx></sdx>         | CONTROL LEVER (2) <sdx></sdx>        |                          | 051  |
| 操作レバー(2) <d x=""></d>        | CONTROL LEVER (2) <dx></dx>          |                          | 053  |
| パイロット配管(1-1) <sdx></sdx>     | PILOT PIPINGS (1-1) <sdx></sdx>      |                          | 05   |
| パイロット配管(1 – 1) <d x=""></d>  | PILOT PIPINGS (1-1) <dx></dx>        |                          | 057  |
| パイロット配管(1-2)                 | PILOT PIPINGS (1-2)                  |                          | 059  |
| パイロット配管(2) <sdx></sdx>       | PILOT PIPINGS (2) (SDX)              |                          | 061  |
| パイロット配管(2) <d x=""></d>      | PILOT PIPINGS (2) <dx></dx>          |                          | 063  |