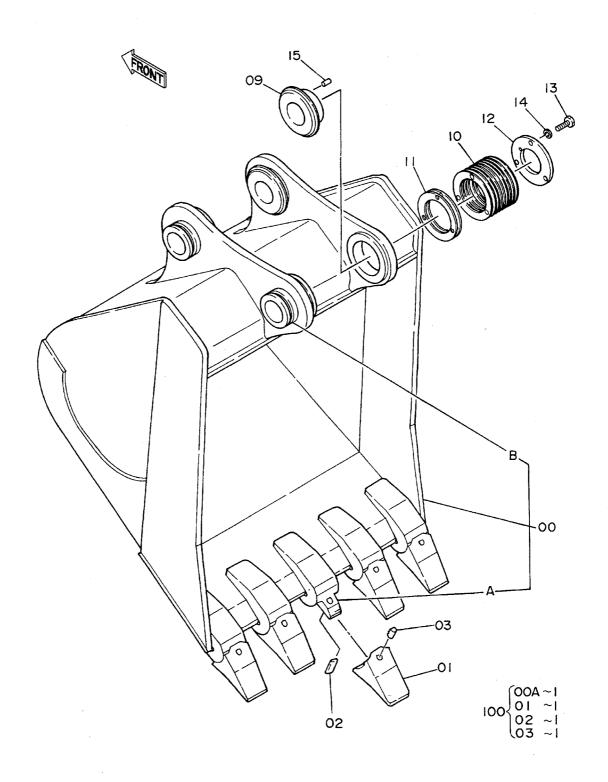

| 名              | 称                                         | Name 適用号機                                                              | 頁        |
|----------------|-------------------------------------------|------------------------------------------------------------------------|----------|
|                |                                           | SERIAL N                                                               | NO. PAGE |
| ロントロ・          | -ルボックス (右) <b>&lt;4</b> 本レバー式 <b>&gt;</b> | CONTROL BOX (R) <4-LEVER TYPE>                                         | 193      |
|                | -ルボッシス(石)へ4本レバース><br><br>ループく4本レバー式>      | CAB GROUP <4-LEVER TYPE>                                               | 195      |
|                | レーフく 4 本レハー式 <i>&gt;</i><br>              | ,,,,,,,,,,,,,,,,,,,,,,,,,,,,,,,,,,,,,,,                                |          |
|                | 4 本レバー式>                                  | SEAT <4-LEVER TYPE>                                                    | 197      |
| 燃料タフル<br>ウィンド: |                                           | FUEL DOUBLE FILTER                                                     | 199      |
|                | ·                                         | WINDOW GUARD                                                           | 201      |
| センター           |                                           | CENTER COVER                                                           | 203      |
|                | リンク 800G(スタンダードトラック)                      | ,,,,,,,,,,,,,,,,,,,,,,,,,,,,,,,,,,,,,,                                 | 205      |
|                | リンク 800G (LCトラック)                         | TRACK-LINK 800G (LC TRACK)                                             | 207      |
|                | リンク 900A (スタンダードトラック)                     |                                                                        |          |
|                | リンク 900A(LCトラック)                          | TRACK-LINK 900A (LC TRACK)                                             | 211      |
| •••••••        | -4 3. 61M                                 |                                                                        | 213      |
| ショート           | r-4 2. 3 M                                | SHORT ARM 2.3M                                                         | 215      |
|                | ショートアーム 1.9M                              | SUPER SHORT ARM 1.9M                                                   | 217      |
| バケット           | 0.7                                       | BUCKET 0.7                                                             | 219      |
| バケット           | 1.0                                       | BUCKET 1.0                                                             | 221      |
| バケット           | 1. 1                                      | BUCKET 1.1                                                             | 223      |
| バケット           | 1. 2                                      | BUCKET 1.2                                                             | 225      |
| ロックバイ          | ケット 0.8                                   | ROCK BUCKET 0.8                                                        | 227      |
| リッパバ           | ケット 0.7                                   | RIPPER BUCKET 0.7                                                      | 229      |
| 1本爪り           | y )                                       | ONE-POINT RIPPER                                                       | 231      |
| ホースラ           | プチャーバルブ配管(ブーム)                            | HOSE RUPTURE VALVE PIPINGS (BOOM)                                      | 233      |
| ホースラ           | プチャーバルブ配管(アーム)                            | HOSE RUPTURE VALVE PIPINGS (ARM) 05001~05                              | 5665 235 |
| ホースラ           | プチャーバルブ配管(アーム)                            | HOSE RUPTURE VALVE PIPINGS (ARM) 05666~                                | 237      |
| 予備ペダ           | ri                                        | SPARE PEDAL                                                            | 239      |
| 予備ペダ.          |                                           | PILOT PIPINGS FOR SPARE PEDAL                                          | 241      |
| ブレーカ           | 、クラッシッ用配管(1)                              | PIPINGS (1) FOR BREAKER, CRUSHER                                       | 243      |
| ブレーカ           |                                           | PIPINGS (2) FOR BREAKER, CRUSHER                                       | 245      |
| ブレーカ           |                                           | PIPINGS (3) FOR BREAKER, CRUSHER                                       | 247      |
|                | <b><npkブレーカ></npkブレーカ></b>                | <npk breaker=""></npk>                                                 |          |
| ブレーカ           | ,クラッシャ用配管(3)                              | PIPINGS (3) FOR BREAKER, CRUSHER                                       | 249      |
|                | <npkブレーカ&クラッシャ></npkブレーカ&クラッシャ>           |                                                                        |          |
| ブレーカ           |                                           | PIPINGS (3) FOR BREAKER, CRUSHER                                       | 251      |
|                | <オカダノ古河ブレーカ>                              | <pre><okada breakei<="" furukawa="" pre=""></okada></pre>              |          |
| ブレーカ           |                                           | PIPINGS (3) FOR BREAKER, CRUSHER                                       | 253      |
|                | <オカダ/古河ブレーカ&クラッシャ>                        | <okada &<="" breaker="" furukama="" td=""><td>CRUSHER&gt;</td></okada> | CRUSHER> |
| 合流配管           | (1)                                       | CONFIGURATE PEPENGS (1)                                                | 255      |