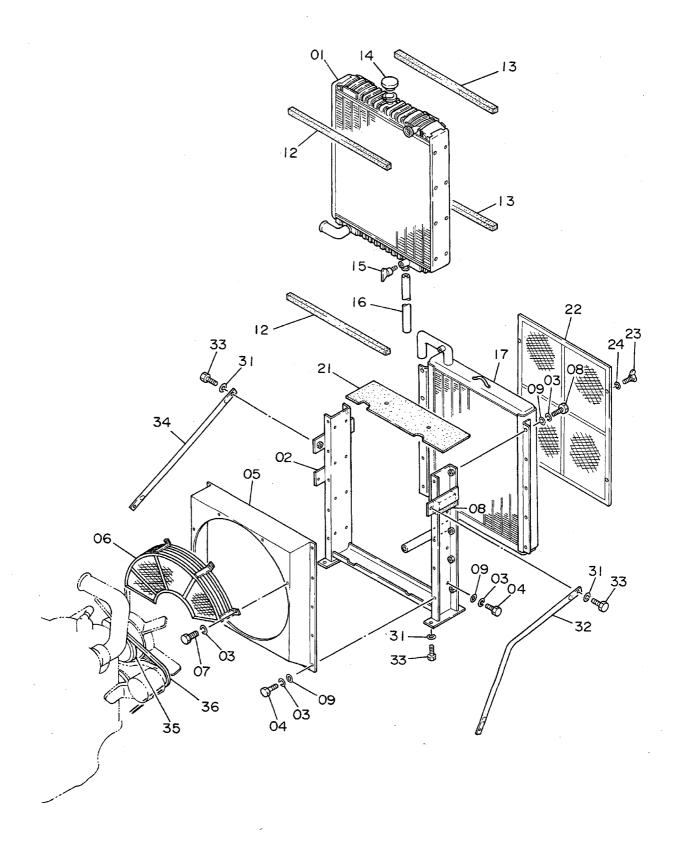

ラジエータ Radiator

05001~

|                                         |          |                              |                 |      |            | 4.10000                                 |          |                                         |     |
|-----------------------------------------|----------|------------------------------|-----------------|------|------------|-----------------------------------------|----------|-----------------------------------------|-----|
| 符号                                      | 部品番号     | 部品名                          | or PART NAME    | 数量   | サービス       | 適用号機                                    | 互換       | 代替部<br>REPLACEA<br>PART                 | BLE |
| ITEM                                    | PART NO. | PART NAME                    | CODE            | Q'TY | ⊐-F<br>S.C | SERIAL NO.                              | 性<br>ICA | 部品番号                                    | 数量  |
| 01~24                                   | 4194181  | 50"I-9 アツセン                  | RADIATOR ASS'Y  | 1    |            |                                         |          |                                         |     |
| 01                                      | 4206091  | · 17;55"1-9                  | -CORE; RADIATOR | 1    |            |                                         |          |                                         |     |
| 02                                      | 4206920  | ・フレーム                        | • FRAME         | 1    |            |                                         |          |                                         |     |
| 03                                      | A590908  | ・ワツラヤ;スフ*リング                 | ·WASHER; SPRING | 40   |            |                                         | İ        |                                         |     |
| 04                                      | J900818  | •Ψ"h\                        | •BOLT           | 26   |            |                                         |          |                                         |     |
| 05                                      | 4206921  | <ul><li>・シ1ラウト"</li></ul>    | • SHROUD        | 1    |            | ••••••                                  |          |                                         |     |
| 06                                      | 4206922  | ・ガード;フアシ                     | ·GUARD; FAN     | 1    |            |                                         |          |                                         |     |
| 07                                      | J900816  | •#"hr                        | •B0LT           | 4    |            |                                         |          |                                         |     |
| 08                                      | 4206926  | ・ハ・ツキン                       | *PACKING        | 2    |            |                                         |          |                                         |     |
| 09                                      | A590108  | <ul><li>ウツシヤ</li></ul>       | •WASHER         | 36   |            |                                         |          |                                         |     |
| 12                                      | 4206925  | ・ハ・ツキン                       | -PACKING        | 2    |            | ·                                       |          |                                         | 1   |
| 13                                      | 4206924  | ・ハ・ツキン                       | •PACKING        | 2    |            |                                         |          |                                         |     |
| 14                                      | 4206093  | ・+ャザフ*                       | -CAP            | 1    |            | ~ 05315                                 | I        | 4228160                                 | 1   |
| 14                                      | 4228160  | ・キャッフ・                       | -CAP            | 1 1  |            | 05316~                                  |          |                                         |     |
| 15                                      | 4206928  | · 7° 59" ; h" V2             | ·PLUG;DRAIN     | 1    |            |                                         |          |                                         |     |
| 16                                      | 4206927  | ・ホース                         | ·HOSE           | 1    |            |                                         |          |                                         |     |
| 17                                      | 4206092  | ・クーラ;オイル                     | ·COOLER;OIL     | 1    |            |                                         |          |                                         |     |
| 18                                      | J900820  | ·#//                         | •BOLT           | 10   |            |                                         |          |                                         |     |
| 21                                      | 4206923  | ・ハ・ツキン                       | -PACKING        | 1    |            |                                         |          |                                         |     |
| 22                                      | 4206929  | • ትሣት                        | •NET            | 1    |            |                                         |          |                                         |     |
| 23                                      | 4206930  | <ul><li>市"ルト;ウイング"</li></ul> | ·BOLT;WING      | 4    |            | *************************************** |          |                                         | 1   |
| 24                                      | 4206931  | ・ワッシャ                        | •WASHER         | 4    | İ          |                                         |          |                                         |     |
| 31                                      | A590916  | ワツラヤ;スプリング                   | WASHER; SPRING  | 8    |            |                                         |          |                                         |     |
| 32                                      | 3034529  | ステー                          | STAY            | 1    |            |                                         |          |                                         |     |
| 33                                      | J901635  | <b>#"</b> ክኑ                 | BOLT            | 8    |            |                                         |          |                                         |     |
| 34                                      | 3037239  | ステー                          | STAY            | 1    |            | • • • • • • • • • • • • • • • • • • • • |          |                                         |     |
|                                         |          |                              |                 |      |            |                                         |          |                                         |     |
|                                         |          |                              |                 |      |            |                                         |          |                                         |     |
|                                         |          |                              |                 |      |            |                                         |          |                                         |     |
|                                         |          |                              |                 |      |            |                                         |          |                                         |     |
| *************************************** |          |                              |                 |      |            | ······································  |          |                                         | 1   |
| `                                       |          |                              |                 |      |            |                                         |          |                                         |     |
|                                         |          |                              |                 |      |            |                                         |          |                                         |     |
|                                         |          |                              |                 |      |            |                                         |          |                                         |     |
|                                         |          |                              |                 |      |            | :                                       |          |                                         |     |
|                                         |          |                              |                 |      |            | •••••                                   |          | *************************************** | 1   |
|                                         |          |                              |                 |      |            |                                         |          |                                         |     |
|                                         |          |                              |                 |      |            |                                         |          |                                         |     |
|                                         |          |                              |                 |      |            |                                         |          |                                         |     |
|                                         |          |                              |                 |      |            |                                         |          |                                         |     |
|                                         |          |                              |                 |      |            |                                         |          |                                         |     |