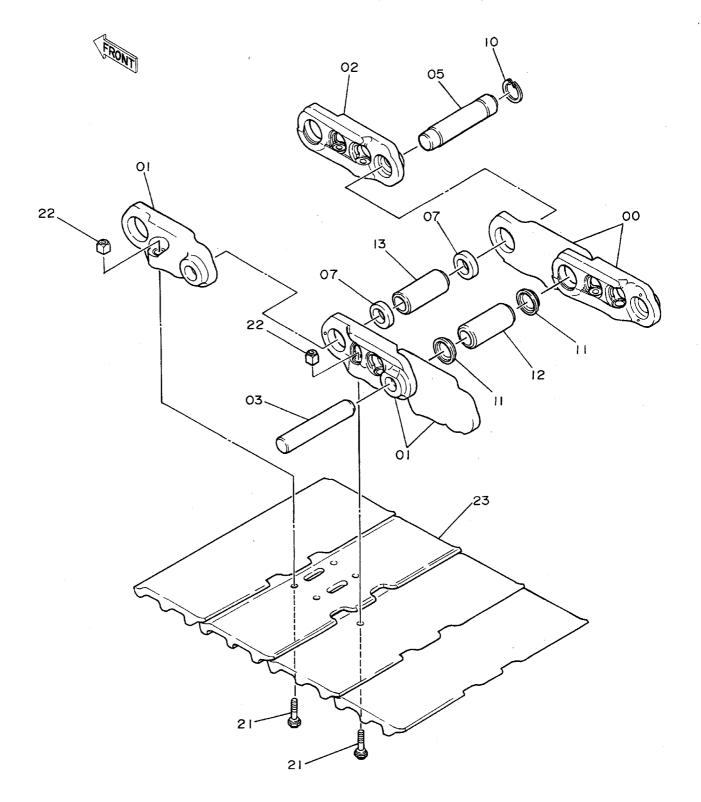

# 上部旋回体 SUPERSTRUCTURE

フレーム Frame

フレーム FRAME

|                   |                  |                       |                 |            |                    | 05001~             |              |                                 |   |  |  |
|-------------------|------------------|-----------------------|-----------------|------------|--------------------|--------------------|--------------|---------------------------------|---|--|--|
| 一一一<br>符号<br>ITEM | 部品番号<br>PART NO. | 部 品 名<br>PART NAME    | or PART NAME    | 数量<br>Q'TY | サービス<br>コード<br>S.С | 適用号機<br>SERIAL NO. | 互換性          | 代替部<br>REPLACEA<br>PART<br>部品番号 |   |  |  |
|                   |                  | 1 701(1 EV/014)L      | CODE            |            | 3.0                |                    | ICA          |                                 |   |  |  |
| 01                | 6007828          | ウェイト <b>; カ</b> ウンタ   | WEIGHT; COUNTER | 1          |                    |                    |              |                                 |   |  |  |
| 02                | J833030          | #"hp                  | BOLT            | 4          |                    |                    |              |                                 |   |  |  |
| 03                | 4174859          | ワツシヤ                  | WASHER          | 4          |                    |                    |              |                                 |   |  |  |
| 04                | 4139583          | + <b>****</b>         | CAP             | 2          |                    |                    |              |                                 |   |  |  |
| 05                | J932203          | <b>ቱ</b> " <b>ከ</b> ኮ | BOLT            | 30         |                    |                    |              |                                 |   |  |  |
| 06                | 5001871          | フレーム;メイン              | FRAME; MAIN     | 1          |                    |                    |              |                                 |   |  |  |
| 07                | 4176863          | カリ ー;リア               | COVER; REAR     | 1          |                    |                    |              |                                 |   |  |  |
| 08                | 8033211          | ストツハ*                 | STOPPER         | 1          |                    |                    |              |                                 |   |  |  |
| 09                | J901435          | #"hv                  | BOLT            | 2          |                    |                    |              |                                 |   |  |  |
| 10                | A590914          | ワッシャ;スプ*リング*          | WASHER; SPRING  | 2          |                    |                    | 1            |                                 |   |  |  |
| 11                | 4114404          | <b>לכ</b> וים         | WASHER          | 2          |                    |                    |              |                                 |   |  |  |
| 13                | 4013896          | - "Nt                 | COVER           | 1          |                    |                    |              |                                 |   |  |  |
| 14                | 4157713          | J}*"#5                | PACKING         | 1          |                    |                    |              |                                 |   |  |  |
| 15                | A590110          | לפעים                 | WASHER          | 2          |                    | ~ 05450            | İ            |                                 |   |  |  |
| 16                | J901020          | #" <b>ኮ</b> ሶ         | BOLT            | 2          |                    | ~ 05450            | I            | J021025                         | 2 |  |  |
| 16                | J021025          | ሕ*ルト; <b>ዸ</b> ፈጸ     | BOLT; SEMS      | 2          |                    | 05451~             | <del>-</del> |                                 |   |  |  |
| 25                | 8036295          | t°>                   | PIN             | 1          |                    |                    |              |                                 |   |  |  |
| 27                | J932045          | 4.11.4                | BOLT            | 2          |                    |                    |              |                                 |   |  |  |
| 28                | A590920          | ワツシヤ;スプリング            | WASHER; SPRING  | 2          |                    |                    |              |                                 |   |  |  |
| 30                | J951020          | ナツト                   | NUT             | 4          |                    |                    |              |                                 |   |  |  |
| 31                | M222004          | #h                    | BOLT            | 2          |                    |                    | ļ            |                                 | 1 |  |  |
| 32                | 4101281          | 54 1.2                | SHIM 1.2        | 4          | R                  |                    |              |                                 |   |  |  |
| 33                | 3038442          | t°)                   | PIN             | 2          |                    |                    |              |                                 |   |  |  |
| 34                | 4201995          | ブ゛ツラング゙;ラバー           | BUSHING; RUBBER | 2          |                    |                    | 1            |                                 |   |  |  |
| 35                | 4200176          | ブ゛ヅシング゛;ラハ゛-          | BUSHING; RUBBER | 2          |                    |                    | '            | ,                               |   |  |  |
| 36                | 4201749          | ブ゛ツシング゛;ラハ゛-          | BUSHING; RUBBER | 2          | ·                  |                    | ļ            |                                 |   |  |  |
| 37                | 4201986          | フ゛ツラシグ;ラバー            | BUSHING; RUBBER | 1          |                    |                    |              |                                 | Ì |  |  |
| 38                | 4191977          | フ゛ツラコング;ラバー           | BUSHING; RUBBER | 2          |                    |                    |              |                                 |   |  |  |
| 39                | 4191978          | ブ゛ツシング゛;ラハ゛-          | BUSHING; RUBBER | 1          |                    |                    |              |                                 |   |  |  |
| 40                | 4199833          | フ*レート                 | PLATE           | ;          |                    |                    |              |                                 |   |  |  |
| 41                | 431578           | לאוב                  | CORK            | 3          | ·                  |                    |              |                                 | 1 |  |  |
| 43                | 4144511          | 54 3.2                | SHIM 3.2        | 1          | R                  |                    |              |                                 |   |  |  |
| 44                | 4144512          | 54 2.3                | SHIM 2.3        |            | R                  |                    |              |                                 |   |  |  |
| 45                | 4144513          | 54 1.2                | SHIM 1.2        | 2          | R                  |                    |              |                                 |   |  |  |
| 48                | 4207423          | フ"ツラング";ラバー           | BUSHING; RUBBER | 1          |                    | 05174~             |              |                                 |   |  |  |
|                   |                  |                       | ~               |            |                    |                    |              |                                 |   |  |  |
|                   |                  |                       |                 |            |                    |                    |              |                                 |   |  |  |
|                   |                  |                       |                 |            |                    |                    |              | <u> </u>                        |   |  |  |