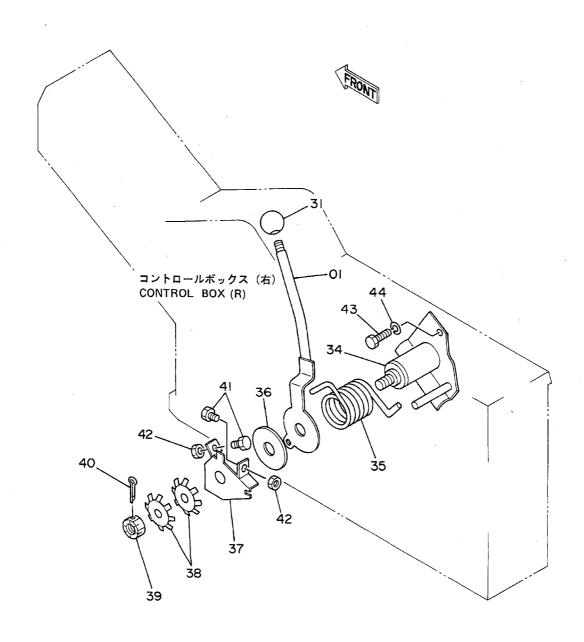

| <b>各</b>                                                                                          | Name                                  | 適用号機                                    | 頁    |
|---------------------------------------------------------------------------------------------------|---------------------------------------|-----------------------------------------|------|
|                                                                                                   | · · · · · · · · · · · · · · · · · · · | SERIAL NO.                              | PAGE |
| パイロット配管(3-1)                                                                                      | PILOT PIPINGS (3-1)                   |                                         | 06!  |
| パイロット配管(3-2)                                                                                      | PILOT PIPINGS (3-2)                   | ······································  | 06   |
| パイロット配管(3-3)                                                                                      | PILOT PIPINGS (3-3)                   |                                         | 069  |
| パイロット配管(4)                                                                                        | PILOT PIPINGS (4)                     | *************************************** | 07   |
| パイロット配管(5)                                                                                        | PILOT PIPINGS (5)                     | 444444444444444444444444444444444444444 | 07   |
| コントロールボックス(右) <sdi< td=""><td>K &gt; CONTROL BOX (R) <sdx></sdx></td><td></td><td>07!</td></sdi<> | K > CONTROL BOX (R) <sdx></sdx>       |                                         | 07!  |
| <br>コントロールボックス (右) <b><d b="" x<=""> )</d></b>                                                    | > CONTROL BOX (R) <dx></dx>           |                                         | 07   |
| コントロールボックス(左)                                                                                     | CONTROL BOX (L)                       |                                         | 079  |
| ゲージパネル <sdx></sdx>                                                                                | GAUGE PANEL <sdx></sdx>               | *************************************** | 08   |
| ゲージパネル <d x=""></d>                                                                               | GAUGE PANEL <dx></dx>                 |                                         | 083  |
| 電気部品(1) <sdx></sdx>                                                                               | ELECTRIC PARTS (1) <sdx></sdx>        |                                         | 08   |
| 電気部品(1) <d x=""></d>                                                                              | ELECTRIC PARTS (1) <dx></dx>          | *************************************** |      |
| 電気部品 (2) < SD X >                                                                                 | ELECTRIC PARTS (2) <sdx></sdx>        |                                         | 08   |
| 電気部品(2) <d x=""></d>                                                                              | ELECTRIC PARTS (2) <dx></dx>          | *************************************** | 09   |
| 電気部品(3)                                                                                           | ELECTRIC PARTS (3)                    |                                         | 09   |
| 電気部品(4) <sdx></sdx>                                                                               | ELECTRIC PARTS (4) <sdx></sdx>        |                                         | 09   |
| 電気部品 (4) <dx></dx>                                                                                | ELECTRIC PARTS (4) <dx></dx>          | *************************************** | 09   |
| 電気部品 (5) < SD X >                                                                                 | ELECTRIC PARTS (5) <sdx></sdx>        | *************************************** | 091  |
| 電気部品(5) <d x=""></d>                                                                              | ELECTRIC PARTS (5) <dx></dx>          | ######################################  | 10   |
| キャブグループ <sdx></sdx>                                                                               | CAB GROUP <sdx></sdx>                 |                                         | 10   |
| キャブグループ <d x=""></d>                                                                              | CAB GROUP <dx></dx>                   | *************************************** | 10   |
| ・キャブ(1) <sdx></sdx>                                                                               | •CAB (1) <sdx></sdx>                  |                                         | 10   |
| ・キャブ(1) <d x=""></d>                                                                              | •CAB (1) <dx></dx>                    |                                         | 10   |
| ・キャブ(2)                                                                                           | •CAB (2)                              | *************************************** | 11   |
| ・キャブ(3) <sdx></sdx>                                                                               | -CAB (3) <sdx></sdx>                  |                                         | 11   |
| ・キャブ(3) <dx></dx>                                                                                 | •CAB (3) <dx></dx>                    |                                         | 11   |
| ・キャブ (4)                                                                                          | •CÁB (4)                              |                                         | 11   |
| ・キャブ(5) <sdx></sdx>                                                                               | •CAB (5) <sdx></sdx>                  |                                         | 11   |
| ・キャブ(5) <dx></dx>                                                                                 | •CAB (5) <dx></dx>                    |                                         | 12   |
| ・キャブ(6)                                                                                           | •CAB (6)                              |                                         | 12   |
| シート                                                                                               | SEAT                                  |                                         | 12   |
| カバー(1)                                                                                            | COVER (1)                             | 05001~05699, 05705~0578                 | 3 12 |
| カバー(1)                                                                                            | COVER (1)                             | 05700~05704, 05784~                     | 12   |
| カバー (2)                                                                                           | COVER (2)                             |                                         | 13   |
| カバー(3)                                                                                            | COVER (3)                             |                                         | 13:  |
| ・ドアロック                                                                                            | •DOOR LOCK                            | *************************************** | 13!  |