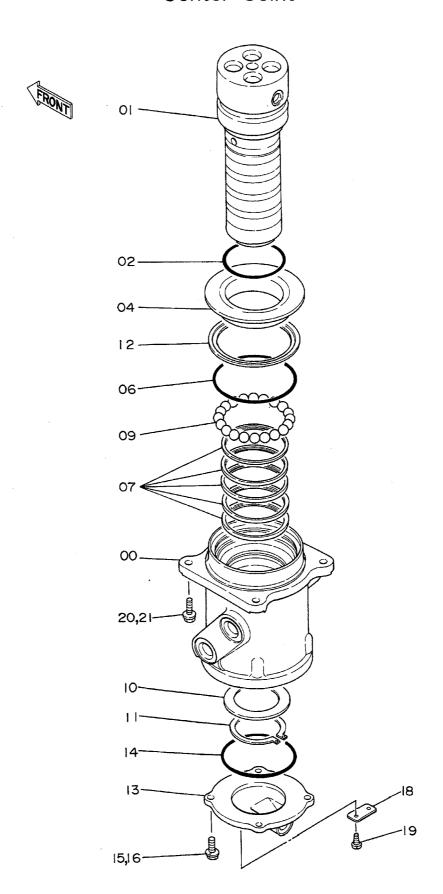

| 名称                      | Name Z                           | 用号機                                     | F                                                               |
|-------------------------|----------------------------------|-----------------------------------------|-----------------------------------------------------------------|
|                         | SE                               | RIAL NO.                                | 143  145  147  149  151  153  155  157  161  163  165  167  169 |
| エンジンカバー                 | ENGINE COVER                     |                                         | 17                                                              |
| アンダーカバー                 | UNDER COVER                      |                                         |                                                                 |
| カーヒータ <sdx></sdx>       | CAR HEATER <sdx></sdx>           | *************************************** |                                                                 |
|                         | CAR HEATER PIPINGS <sdx></sdx>   |                                         |                                                                 |
| トラック                    | TRACK                            |                                         |                                                                 |
| トラックフレーム (スタンダードトラック)   | TRACK FRAME (STD. TRACK)         |                                         | 14                                                              |
| トラックフレーム(LCトラック)        | TRACK FRAME (LC TRACK)           |                                         |                                                                 |
|                         |                                  | *************************************** |                                                                 |
| フロントアイドラ                | FRONT IDLER                      |                                         | 15                                                              |
| アジャスタ                   | ADJUSTER                         | ••••••••••••••••••••••••••••••••••••••• |                                                                 |
| 上ローラ                    | UPPER ROLLER                     |                                         | 15                                                              |
| 下ローラ(スタンダードトラック)        | LOWER ROLLER (STD. TRACK)        |                                         |                                                                 |
| 下ローラ(LCトラック)            | LOWER ROLLER (LC TRACK)          |                                         | 15                                                              |
| トラックリンク 600G(スタンダードトラック | ) TRACK-LINK 600G (STD. TRACK)   |                                         |                                                                 |
| トラックリンク 600G(LCトラック)    | TRACK-LINK 600G (LC TRACK)       | *************************************** |                                                                 |
| センタージョイント               | CENTER JOINT                     |                                         |                                                                 |
| 走行配管 (スタンダードトラック)       | TRAVEL PIPINGS (STD. TRACK)      |                                         | 16                                                              |
| 走行配管(LCトラック)            | TRAVEL PIPINGS (LC TRACK)        | *************************************** |                                                                 |
| フロントアタッチメント             | FRONT ATTACHMENT                 |                                         |                                                                 |
| ブーム                     | BOOM                             |                                         | 17                                                              |
| スタンダードアーム 2.96M         | STD. ARM 2.96M                   |                                         | 17                                                              |
| バケット 0. 9               | BUCKET 0.9                       |                                         |                                                                 |
| フロント配管                  | FRONT PIPINGS                    |                                         | 17                                                              |
| 給脂配管                    | LUBRICATE PIPINGS                |                                         | 17                                                              |
| C具及び予備品                 | TOOLS AND SPARE PAR              | TS                                      |                                                                 |
| 工具                      | TOOLS                            |                                         | 18                                                              |
| 子備品                     | SPARE PARTS                      |                                         | 18                                                              |
|                         |                                  |                                         |                                                                 |
| オプショナルパーツ               | OPTIONAL PARTS                   |                                         |                                                                 |
| ラジエータ(ウェービー フィン)        | RADIATOR (WAVY FIN)              |                                         | 18                                                              |
| 操作レバー(1)<4本レバー式>        | CONTROL LEVER (1) <4-LEVER TYPE> |                                         | 18                                                              |
| 操作レバー(2)<4本レバー式>        | CONTROL LEVER (2) <4-LEVER TYPE> |                                         | 18                                                              |
| パイロット配管 (5) <4本レバー式>    | PILOT PIPINGS (5) <4-LEVER TYPE> | *************************************** | 19                                                              |