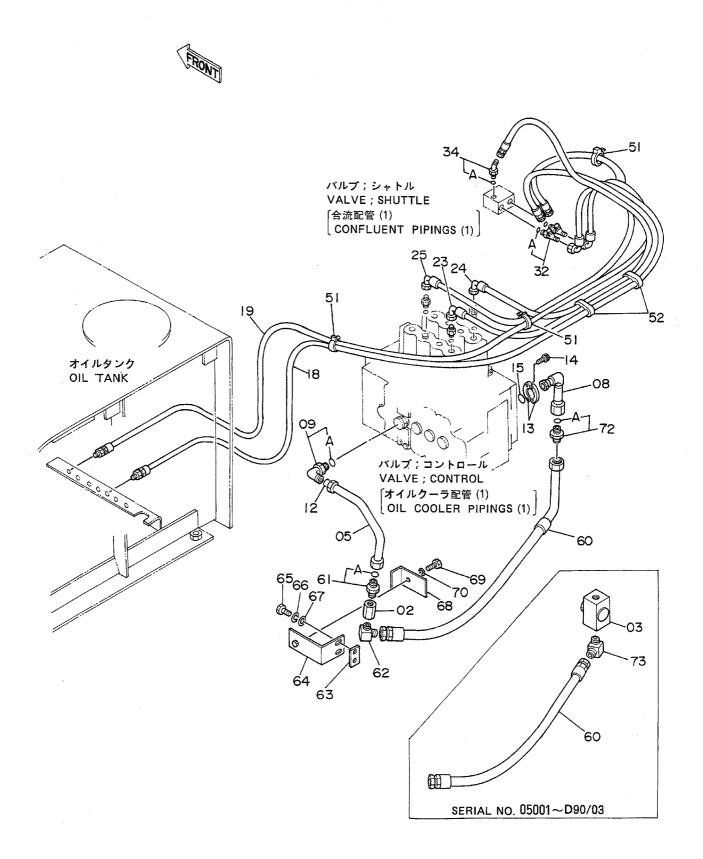

#### 目 次 CONTENTS

名 称

Name 適用号機 頁

|                              |                                      | SERIAL NO.               | PAGE |
|------------------------------|--------------------------------------|--------------------------|------|
| - 部旋回体                       | SUPERSTRUCTURE                       |                          |      |
| フレーム                         | FRAME                                |                          | 001  |
| エンジン                         | ENGINE                               |                          | 003  |
| ラジエータ                        | RADIATOR                             |                          | 005  |
| エアクリーナ                       | AIR CLEANER                          |                          | 007  |
| マフラー                         | MUFFLER                              |                          | 009  |
| パイパスフィルタ(エンジンオイル)            | BYPASS FILTER (ENGINE DIL)           |                          | 011  |
| 燃料タンク                        | FUEL TANK                            |                          | 013  |
| ポンプ装置                        | PUMP DEVICE                          |                          | 015  |
| 旋回装置                         | SWING DEVICE                         | ,                        | 017  |
| オイルタンク                       | OIL TANK                             |                          | 019  |
| オイルクーラ配管(1)                  | OIL COOLER PIPINGS (1)               | 05001~05078, 05089~05108 | 021  |
| オイルクーラ配管(1)                  | OIL COOLER PIPINGS (1)               | 05079~05088, 05109~      | 023  |
| オイルクーラ配管(2)                  | OIL COOLER PIPINGS (2)               |                          | 025  |
| オイルクーラ配管(3)                  | OIL COOLER PIPINGS (3)               |                          | 027  |
| 本体配管(1)                      | MAIN PIPINGS (1)                     | 05001~05699, 05705~05783 | 029  |
| 本体配管(1)                      | MAIN PIPINGS (1)                     | 05700~05704, 05784~      | 031  |
| 本体配管(2)                      | MAIN PIPINGS (2)                     | 05001~05699, 05705~05783 | 033  |
| 本体配管(2)                      | MAIN PIPINGS (2)                     | 05700~05704. 05784~      | 035  |
| 本体配管(3)                      | MAIN PIPINGS (3)                     |                          | 037  |
| エンジンコントロールレバー(1)             | ENGINE CONTROL LEVER (1)             | 05001~05128              | 039  |
| エンジンコントロールレバー (1)            | ENGINE CONTROL LEVER (1)             | 05129~05642              | 041  |
| エンジンコントロールレバー(1)             | ENGINE CONTROL LEVER (1)             | 05643~                   | 043  |
| エンジンコントロールレバー(2) <sdx></sdx> | ENGINE CONTROL LEVER (2) <sdx></sdx> |                          | 045  |
| エンジンコントロールレバー(2) <dx></dx>   | ENGINE CONTROL LEVER (2) <dx></dx>   |                          | 047  |
| 操作レバー(1)                     | CONTROL LEVER (1)                    |                          | 049  |
| 操作レバー(2) <sdx></sdx>         | CONTROL LEVER (2) <sdx></sdx>        |                          | 051  |
| 操作レバー(2) <d x=""></d>        | CONTROL LEVER (2) <dx></dx>          |                          | 053  |
| パイロット配管(1-1) <sdx></sdx>     | PILOT PIPINGS (1-1) <sdx></sdx>      |                          | 05   |
| パイロット配管(1 – 1) <d x=""></d>  | PILOT PIPINGS (1-1) <dx></dx>        |                          | 057  |
| パイロット配管(1-2)                 | PILOT PIPINGS (1-2)                  |                          | 059  |
| パイロット配管(2) <sdx></sdx>       | PILOT PIPINGS (2) (SDX)              |                          | 061  |
| パイロット配管(2) <d x=""></d>      | PILOT PIPINGS (2) <dx></dx>          |                          | 063  |