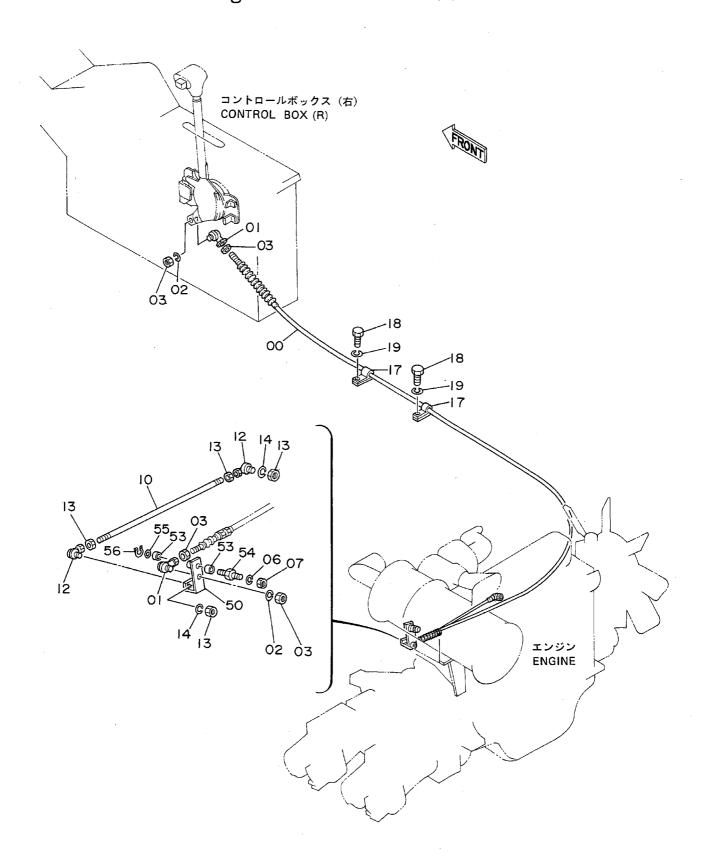

操作レバー (1) Control Lever (1)

ソーサルバー (1) CONTROL LEVER (1)

05001~

|      |          |                                          |                 |      |         | 0,0001     |          |                         |            |
|------|----------|------------------------------------------|-----------------|------|---------|------------|----------|-------------------------|------------|
| 符号   | 部品番号     | 部品名                                      | or PART NAME    | 数量   | サービスコード | 適用号機       | 互換       | 代替部<br>REPLACEA<br>PART |            |
| ITEM | PART NO. | PART NAME                                | CODE            | Q'TY | S.C     | SERIAL NO. | 性<br>ICA | 部品番号<br>PART NO.        | 数量<br>Q'TY |
| 01   | J900616  | #N.t                                     | BOLT            | 8    |         | ~ 05450    | I        | J010616                 | 8          |
| 01   | J010616  | <b>#</b> "                               | BOLT; SEMS      | 8    |         | 05451~     |          |                         |            |
| 02   | A590906  | ワツシヤ;スフ°リンク <sup>™</sup>                 | WASHER; SPRING  | 8    |         | ~ 05450    |          |                         |            |
| 04   | 9071984  | א"וס" ; ח" לעם א                         | VALVE; PILOT    | 2    | Н       | ~D90/06    | Υ        | 9107499                 | 2          |
| 04   | 9107499  | / / / / / / / / / / / / / / / / / / /    | VALVE; PILOT    | 2    | #H      | D90/07~    |          |                         |            |
| 06   | 4196693  | ク"リッフ°                                   | GRIP            | 1    |         |            |          |                         |            |
| 07   | 4196694  | ク"リリフ <b>°</b>                           | GRIP            | 1    |         |            |          |                         |            |
| 08   | 4055311  | 2997°                                    | CLIP            | 1    |         |            |          |                         |            |
| 10   | J950014  | ナツト                                      | NUT .           | 2    |         |            |          |                         |            |
| 22   | 8038793  | ν <b>/</b> "~                            | LEVER           | 1    |         |            |          |                         |            |
| 23   | 8038794  | νn"-                                     | LEVER           | 1    |         |            |          |                         |            |
| 24   | 487081   | ブ゛ツラング;ラバー                               | BUSHING; RUBBER | 1    |         |            |          |                         |            |
| 25   | 4201107  | ナット                                      | NUT             | 2    |         |            |          |                         |            |
| 26   | 2024493  | ブ"ーツ                                     | BOOT            | 2    |         |            |          |                         |            |
| 75   | 8038105  | אט"-                                     | LEVER           | 1    |         |            |          |                         |            |
| 76   | 4200809  | リンク゛;リテイニング゛                             | RING:RETAINING  | 1    |         |            |          |                         |            |
| 77   | 4143169  | グ゛リツフ゜                                   | GRIP            | 1    |         |            |          |                         |            |
| 78   | 4063694  | <b>ペアリング;ニードル</b>                        | BRG.; NEEDLE    | 2    |         |            |          |                         |            |
| 79   | 4191973  | t°>                                      | PIN             | 1    |         |            |          |                         |            |
| 80   | A590116  | <b>ל</b> פֿוירי                          | WASHER          | 1    |         |            | ļ        |                         |            |
| 81   | J901014  | ¥"hŀ                                     | BOLT            | 1    |         |            |          |                         |            |
| 82   | A590110  | לפעים <b>י</b>                           | WASHER          | 1    |         |            |          |                         |            |
| 83   | 4189184  | スプ*リング*;テンシヨン                            | SPRING; TENSION | 1    |         |            |          |                         |            |
| 84   | 4056018  | シ"ヨイント:ホ"ール                              | JOINT:BALL      | . 2  |         |            |          |                         |            |
| 85   | M500807  | ナット                                      | NUT             | 4    |         |            | ļ        |                         |            |
| 86   | A590908  | ヷ゚゚゚゚゚ヺ゚゚゙゙゙゙゙゙゙゙゙゙ヷ゚゚ヺ゚゚゚゚゚ゔ゚゚゚゚゚゚゚゚゚゚゚ | WASHER; SPRING  | 4    |         |            |          |                         |            |
| 87   | 4203482  | ラハ"ー;クツシヨン                               | RUBBER; CUSHION | 1    |         |            | Ì        |                         |            |
| 88   | 4203707  | "אלים                                    | ROD             | 1    |         |            |          |                         |            |
|      |          |                                          |                 |      |         |            |          |                         |            |
|      |          |                                          |                 |      |         |            | ļ        |                         | ļ          |
|      |          |                                          |                 |      |         |            |          |                         |            |
|      |          |                                          |                 |      | ļ       |            |          |                         |            |
|      | į.       |                                          |                 |      |         |            |          |                         |            |
|      |          |                                          |                 |      |         |            |          |                         |            |
|      |          |                                          |                 |      |         |            |          |                         |            |
|      |          |                                          |                 | ,    |         |            |          |                         |            |
|      |          |                                          |                 |      |         |            |          |                         |            |
|      |          |                                          |                 |      |         |            |          |                         |            |
|      |          |                                          |                 |      |         |            |          |                         |            |
|      |          |                                          |                 |      |         | 1          |          |                         | 1          |

操作レバー (2)〈DX〉 Control Lever (2)〈DX〉

05001~

|                                                    |                                                                                                 |                                                                                                                  |                                                                             |                                      |                    | 05001~                                       |        |         |            |
|----------------------------------------------------|-------------------------------------------------------------------------------------------------|------------------------------------------------------------------------------------------------------------------|-----------------------------------------------------------------------------|--------------------------------------|--------------------|----------------------------------------------|--------|---------|------------|
| 符号<br>ITEM                                         | 部品番号<br>PART NO.                                                                                | 部 品 名<br>PART NAME                                                                                               | or PART NAME<br>CODE                                                        | <b>数量</b>                            | サーピス<br>コード<br>S.C | 適用号機<br>SERIAL NO.                           | 互換性 CA |         | 数量<br>Q'TY |
| 01<br>34<br>35<br>37<br>38<br>39<br>40<br>40<br>41 | 4204996<br>J901018<br>A590910<br>8036783<br>8036784<br>4204810<br>J901040<br>J011040<br>A590910 | プ <sup>**</sup> ラケット<br>ホ**ルト<br>ワッシャ;スプ* リング*<br>レパ*ー<br>レパ*ー<br>グ**リップ*<br>ホ**ルト<br>ホ*ルト; セムス<br>ワッシャ;スプ* リング* | BRACKET BOLT WASHER; SPRING LEVER LEVER GRIP BOLT BOLT; SEMS WASHER; SPRING | 2<br>4<br>4<br>1<br>1<br>2<br>4<br>4 |                    | ~ 05450<br>05451~<br>~ 05450                 | 1      | J011040 | 4          |
| 42<br>43<br>44<br>45<br>46<br>47                   | 4205317<br>4205318<br>2024630<br>2024629<br>4191971<br>J901030                                  | t°ン;スプ°リング**  t°ン;スプ°リング**  レスト;フート  レスト;フート  カハ*-  ホ*ルト                                                         | PIN:SPRING PIN:SPRING REST:FOOT REST:FOOT COVER BOLT                        | 2<br>2<br>1<br>1<br>2<br>6           | :                  | ~ 05450                                      | I      | J011030 | 6          |
| 47<br>48<br>61<br>62<br>62<br>62                   | J011030<br>A590910<br>4191969<br>J901035<br>J011035                                             | 市"ルト; セムス<br>ワッシャ; スフ° リンク*<br>フ° レート<br>市"ルト<br>市"ルト; セムス                                                       | BOLT; SEMS WASHER; SPRING PLATE BOLT BOLT; SEMS                             | 6 6 1 2 2 2                          |                    | 05451~<br>~ 05450<br>~ 05450<br>05451~ 06113 | I      | J011035 | 2          |
| 62<br>63<br>64<br>65<br>66                         | J021040<br>A590910<br>9071983<br>4204959<br>A590908                                             | 赤~ルト; セムス<br>ワツシヤ; スフ° リンク*<br>ハ~ルフ*; ハ° イロツト<br>タ*ンハ*<br>ワツシヤ; スフ° リンク*                                         | BOLT; SEMS WASHER; SPRING VALVE; PILOT DAMPER WASHER; SPRING NUT            | 2<br>2<br>1<br>2<br>2<br>2           | H                  | 06114~<br>~ 05450                            |        |         |            |
| 68<br>69<br>70<br>71                               | 4044928<br>9728053<br>9728065<br>A590108<br>4022697                                             | し <sup>®</sup> ン<br>フ <sup>™</sup> ラケツト<br>フ <sup>™</sup> ラケット<br>ワッシャ<br>し <sup>®</sup> ン;ロック                   | PIN BRACKET BRACKET WASHER PIN;LOCK                                         | 2<br>1<br>1<br>4                     |                    |                                              |        |         |            |
|                                                    |                                                                                                 | ,                                                                                                                |                                                                             |                                      |                    |                                              |        |         |            |

## パイロット配管 (1-1) 〈SDX〉 Pilot Pipings (1-1) 〈SDX〉

|             | _                |                                         |                                       |    |                     | 05001~             |     |                                             |            |
|-------------|------------------|-----------------------------------------|---------------------------------------|----|---------------------|--------------------|-----|---------------------------------------------|------------|
| 符号<br>ITEM  | 部品番号<br>PART NO. | 部 品 名<br>PART NAME                      | or PART NAME<br>CODE                  | 数量 | サービス<br>コード<br>S. C | 適用号機<br>SERIAL NO. | 互換性 | 代替部<br>REPLACEA<br>PART<br>部品番号<br>PART NO. | BLE        |
| 45          |                  |                                         |                                       |    | S.C                 |                    | ICA | 部品金号<br>PART NO.                            | 数重<br>Q'TY |
| 40          | 4187308          | 0-リンク <sup>*</sup>                      | O-RING                                | 1  |                     | ~ 05118            |     |                                             |            |
|             |                  |                                         |                                       |    |                     |                    |     |                                             | ,          |
|             |                  |                                         |                                       |    | ••••                |                    |     |                                             |            |
|             |                  |                                         |                                       |    |                     |                    |     |                                             |            |
|             |                  |                                         |                                       |    |                     |                    |     |                                             |            |
|             |                  |                                         |                                       |    |                     |                    |     |                                             |            |
|             |                  |                                         |                                       |    |                     |                    |     |                                             |            |
|             |                  | ••••••••••••••••••••••••••••••••••••••• |                                       |    |                     |                    |     |                                             |            |
|             |                  |                                         | ·                                     |    |                     |                    |     |                                             |            |
|             |                  |                                         | • .                                   |    |                     |                    |     |                                             |            |
| *********** |                  |                                         |                                       |    |                     |                    |     |                                             |            |
|             |                  |                                         | · · · · · · · · · · · · · · · · · · · |    |                     |                    |     |                                             |            |
|             |                  |                                         |                                       |    |                     |                    |     | ••••                                        |            |
|             |                  |                                         |                                       |    |                     |                    |     |                                             |            |
|             |                  |                                         |                                       |    |                     |                    |     |                                             |            |
|             |                  |                                         |                                       |    | ****                |                    |     |                                             |            |
|             |                  |                                         |                                       |    |                     |                    |     |                                             |            |
|             |                  |                                         |                                       |    |                     |                    |     |                                             |            |
|             |                  |                                         |                                       |    |                     |                    |     | ,                                           |            |
|             |                  |                                         |                                       |    |                     |                    |     |                                             |            |
|             |                  |                                         |                                       |    |                     |                    |     |                                             |            |