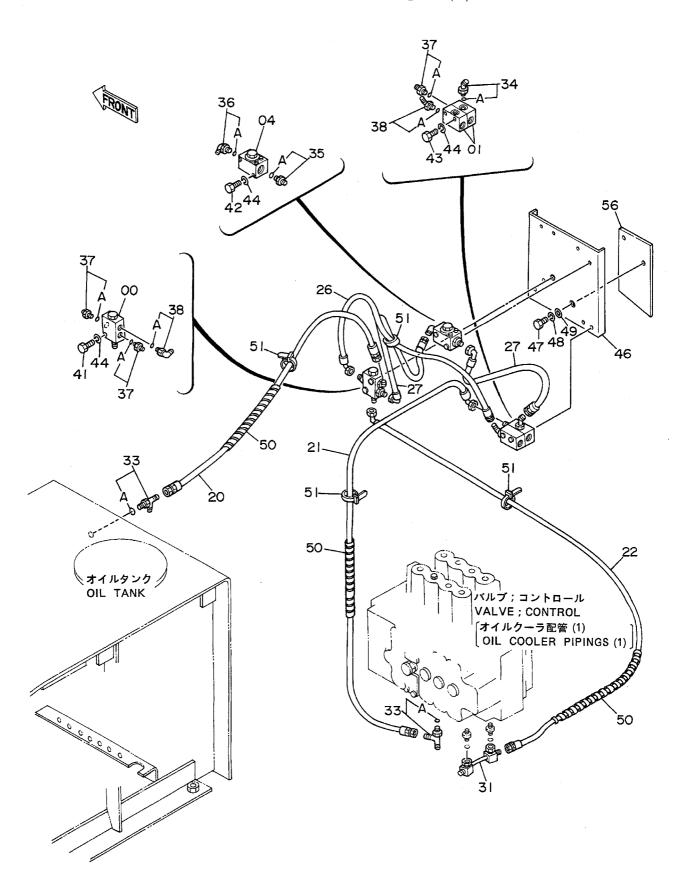

#### 目 次 CONTENTS

名 称

Name 適用号機 頁

|                              |                                      | SERIAL NO.               | PAGE |
|------------------------------|--------------------------------------|--------------------------|------|
| - 部旋回体                       | SUPERSTRUCTURE                       |                          |      |
| フレーム                         | FRAME                                |                          | 001  |
| エンジン                         | ENGINE                               |                          | 003  |
| ラジエータ                        | RADIATOR                             |                          | 005  |
| エアクリーナ                       | AIR CLEANER                          |                          | 007  |
| マフラー                         | MUFFLER                              |                          | 009  |
| パイパスフィルタ(エンジンオイル)            | BYPASS FILTER (ENGINE DIL)           |                          | 011  |
| 燃料タンク                        | FUEL TANK                            |                          | 013  |
| ポンプ装置                        | PUMP DEVICE                          |                          | 015  |
| 旋回装置                         | SWING DEVICE                         | ,                        | 017  |
| オイルタンク                       | OIL TANK                             |                          | 019  |
| オイルクーラ配管(1)                  | OIL COOLER PIPINGS (1)               | 05001~05078, 05089~05108 | 021  |
| オイルクーラ配管(1)                  | OIL COOLER PIPINGS (1)               | 05079~05088, 05109~      | 023  |
| オイルクーラ配管(2)                  | OIL COOLER PIPINGS (2)               |                          | 025  |
| オイルクーラ配管(3)                  | OIL COOLER PIPINGS (3)               |                          | 027  |
| 本体配管(1)                      | MAIN PIPINGS (1)                     | 05001~05699, 05705~05783 | 029  |
| 本体配管(1)                      | MAIN PIPINGS (1)                     | 05700~05704, 05784~      | 031  |
| 本体配管(2)                      | MAIN PIPINGS (2)                     | 05001~05699, 05705~05783 | 033  |
| 本体配管(2)                      | MAIN PIPINGS (2)                     | 05700~05704. 05784~      | 035  |
| 本体配管(3)                      | MAIN PIPINGS (3)                     |                          | 037  |
| エンジンコントロールレバー(1)             | ENGINE CONTROL LEVER (1)             | 05001~05128              | 039  |
| エンジンコントロールレバー (1)            | ENGINE CONTROL LEVER (1)             | 05129~05642              | 041  |
| エンジンコントロールレバー(1)             | ENGINE CONTROL LEVER (1)             | 05643~                   | 043  |
| エンジンコントロールレバー(2) <sdx></sdx> | ENGINE CONTROL LEVER (2) <sdx></sdx> |                          | 045  |
| エンジンコントロールレバー(2) <dx></dx>   | ENGINE CONTROL LEVER (2) <dx></dx>   |                          | 047  |
| 操作レバー(1)                     | CONTROL LEVER (1)                    |                          | 049  |
| 操作レバー(2) <sdx></sdx>         | CONTROL LEVER (2) <sdx></sdx>        |                          | 051  |
| 操作レバー(2) <d x=""></d>        | CONTROL LEVER (2) <dx></dx>          |                          | 053  |
| パイロット配管(1-1) <sdx></sdx>     | PILOT PIPINGS (1-1) <sdx></sdx>      |                          | 05   |
| パイロット配管(1 – 1) <d x=""></d>  | PILOT PIPINGS (1-1) <dx></dx>        |                          | 057  |
| パイロット配管(1-2)                 | PILOT PIPINGS (1-2)                  |                          | 059  |
| パイロット配管(2) <sdx></sdx>       | PILOT PIPINGS (2) (SDX)              |                          | 061  |
| パイロット配管(2) <d x=""></d>      | PILOT PIPINGS (2) <dx></dx>          |                          | 063  |