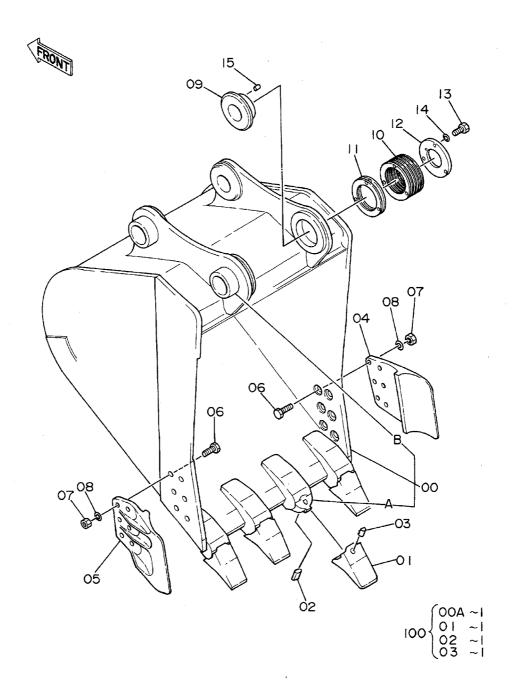

| 名              | 称                                         | Name 適用号機                                                              | 頁        |
|----------------|-------------------------------------------|------------------------------------------------------------------------|----------|
|                |                                           | SERIAL N                                                               | NO. PAGE |
| ロントロ・          | -ルボックス (右) <b>&lt;4</b> 本レバー式 <b>&gt;</b> | CONTROL BOX (R) <4-LEVER TYPE>                                         | 193      |
|                | -ルボッシス(石)へ4本レバース><br><br>ループく4本レバー式>      | CAB GROUP <4-LEVER TYPE>                                               | 195      |
|                | レーフく 4 本レハー式 <i>&gt;</i><br>              | ,,,,,,,,,,,,,,,,,,,,,,,,,,,,,,,,,,,,,,,                                |          |
|                | 4 本レバー式>                                  | SEAT <4-LEVER TYPE>                                                    | 197      |
| 燃料タフル<br>ウィンド: |                                           | FUEL DOUBLE FILTER                                                     | 199      |
|                | ·                                         | WINDOW GUARD                                                           | 201      |
| センター           |                                           | CENTER COVER                                                           | 203      |
|                | リンク 800G(スタンダードトラック)                      | ,,,,,,,,,,,,,,,,,,,,,,,,,,,,,,,,,,,,,,                                 | 205      |
|                | リンク 800G (LCトラック)                         | TRACK-LINK 800G (LC TRACK)                                             | 207      |
|                | リンク 900A (スタンダードトラック)                     |                                                                        |          |
|                | リンク 900A(LCトラック)                          | TRACK-LINK 900A (LC TRACK)                                             | 211      |
| •••••••        | -4 3. 61M                                 |                                                                        | 213      |
| ショート           | r-4 2. 3 M                                | SHORT ARM 2.3M                                                         | 215      |
|                | ショートアーム 1.9M                              | SUPER SHORT ARM 1.9M                                                   | 217      |
| バケット           | 0.7                                       | BUCKET 0.7                                                             | 219      |
| バケット           | 1.0                                       | BUCKET 1.0                                                             | 221      |
| バケット           | 1. 1                                      | BUCKET 1.1                                                             | 223      |
| バケット           | 1. 2                                      | BUCKET 1.2                                                             | 225      |
| ロックバイ          | ケット 0.8                                   | ROCK BUCKET 0.8                                                        | 227      |
| リッパバ           | ケット 0.7                                   | RIPPER BUCKET 0.7                                                      | 229      |
| 1本爪り           | y )                                       | ONE-POINT RIPPER                                                       | 231      |
| ホースラ           | プチャーバルブ配管(ブーム)                            | HOSE RUPTURE VALVE PIPINGS (BOOM)                                      | 233      |
| ホースラ           | プチャーバルブ配管(アーム)                            | HOSE RUPTURE VALVE PIPINGS (ARM) 05001~05                              | 5665 235 |
| ホースラ           | プチャーバルブ配管(アーム)                            | HOSE RUPTURE VALVE PIPINGS (ARM) 05666~                                | 237      |
| 予備ペダ           | ri                                        | SPARE PEDAL                                                            | 239      |
| 予備ペダ.          |                                           | PILOT PIPINGS FOR SPARE PEDAL                                          | 241      |
| ブレーカ           | 、クラッシッ用配管(1)                              | PIPINGS (1) FOR BREAKER, CRUSHER                                       | 243      |
| ブレーカ           |                                           | PIPINGS (2) FOR BREAKER, CRUSHER                                       | 245      |
| ブレーカ           |                                           | PIPINGS (3) FOR BREAKER, CRUSHER                                       | 247      |
|                | <b><npkブレーカ></npkブレーカ></b>                | <npk breaker=""></npk>                                                 |          |
| ブレーカ           | ,クラッシャ用配管(3)                              | PIPINGS (3) FOR BREAKER, CRUSHER                                       | 249      |
|                | <npkブレーカ&クラッシャ></npkブレーカ&クラッシャ>           |                                                                        |          |
| ブレーカ           |                                           | PIPINGS (3) FOR BREAKER, CRUSHER                                       | 251      |
|                | <オカダノ古河ブレーカ>                              | <pre><okada breakei<="" furukawa="" pre=""></okada></pre>              |          |
| ブレーカ           |                                           | PIPINGS (3) FOR BREAKER, CRUSHER                                       | 253      |
|                | <オカダ/古河ブレーカ&クラッシャ>                        | <okada &<="" breaker="" furukama="" td=""><td>CRUSHER&gt;</td></okada> | CRUSHER> |
| 合流配管           | (1)                                       | CONFIGURATE PEPENGS (1)                                                | 255      |