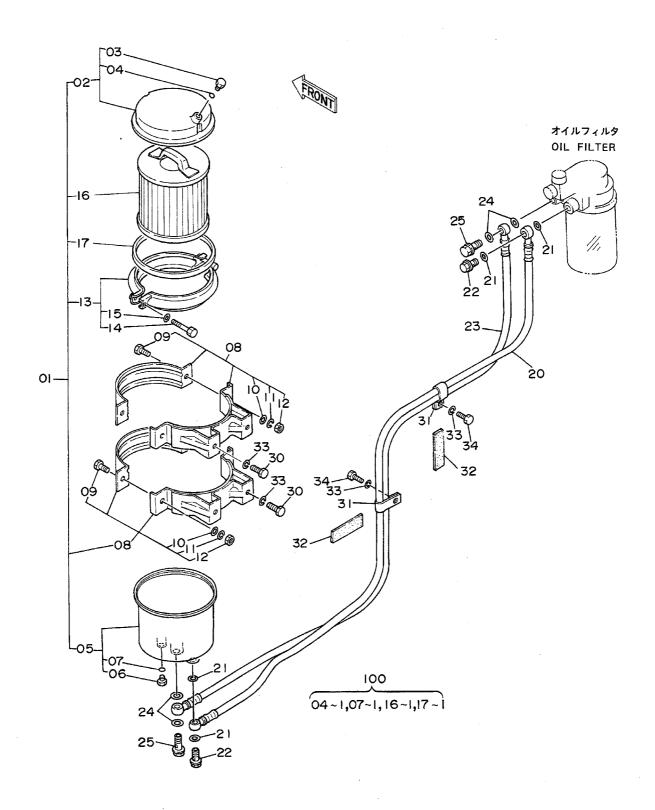

# バイパスフィルタ(エンジンオイル) Bypass Filter (Engine Oil)

|        |          |                       |                   |      |         | 0.0001.4   |          |                         |            |
|--------|----------|-----------------------|-------------------|------|---------|------------|----------|-------------------------|------------|
| <br>符号 | 部品番号     | 部品名                   | or PART NAME      | 数量   | サービスコード | 適用号機       | 互換       | 代替部<br>REPLACEA<br>PART | BLE        |
| ITEM   | PART NO. | PART NAME             | CODE              | Q'TY | S.C     | SERIAL NO. | 性<br>ICA | 部品番号<br>PART NO.        | 数量<br>Q'TY |
| 01     | 4205752  | フイルタ;オイル アツセン         | FILTER; OIL ASS'Y | 1    | Z       |            |          |                         |            |
| 02     | 4208233  | · m/                  | -COVER            | 1    | Z       |            |          |                         |            |
| 03     | 4208238  | ・・フ*ラク*               | · · PLUG          | 1    | Z       |            |          |                         |            |
| 04     | 4208239  | ・・ローリング"              | ··O-RING          | 1    | KZ      | ,          |          |                         |            |
| 05     | 4208234  | ・ケース                  | •CASE             | 1    | Z       |            |          |                         |            |
| 06     | 4208238  | ••7*57"               | ··PLUG            | 1    | Z       |            |          |                         |            |
| 07     | 4208239  | ··0-1/5/2*            | ··O-RING          | 1    | KZ      |            |          |                         |            |
| 08     | 4208235  | ・フ゛ラケツト               | -BRACKET          | 2    | Z       |            |          |                         |            |
| 09     | J901025  | ·•#h                  | BOLT              | 2    | Z       |            |          |                         |            |
| 10     | A590110  | ・・ワツシヤ;フ*レーン          | ·-WASHER; PLANE   | 2    | Z       |            |          |                         |            |
| 11     | A590910  | -・ワツシヤ; スプリング         | ··WASHER:SPRING   | 2    | Z       |            |          |                         |            |
| 12     | J950010  | •• <b>ナ</b> ツト        | NUT               | 2    | Z       |            |          |                         |            |
| 13     | 4208236  | ・クランフ*                | •CLAMP            | 1    | Z       |            |          |                         |            |
| 14     | 4208237  | · - #"  }             | ··BOLT            | 1    | Z       |            |          |                         |            |
| 15     | 4208242  | ・・ワツシヤ;フ°レーン          | WASHER;PLANE      | 1    |         |            |          |                         |            |
| 16     | ++++++   | לכגע <b>ו</b> •       | ·ELEMENT          | 1    | DKZ     |            |          |                         | ·          |
| 17     | 4208240  | • カ <sup>™</sup> スケット | •GASKET           | 1    | KZ      |            |          |                         |            |
| 20     | 4205757  | ホース                   | HOSE              | 1    | Z       |            |          |                         |            |
| 21     | 4205753  | ワツシヤ                  | WASHER            | 4    | Z       |            |          |                         |            |
| 22     | 4205755  | ホ"ルト;シ"ヨイント           | BOLT; JOINT       | 2    | Z       |            |          |                         |            |
| 23     | 4205758  | ホース                   | HOSE              | 1    | Z       |            |          |                         |            |
| 24     | 4205754  | ケッシャ                  | WASHER            | 4    | Z       |            |          |                         |            |
| 25     | 4205756  | ホ"ルト;シ"ヨイント           | BOLT: JOINT       | 2    | Z       |            |          |                         |            |
| 30     | M111020  | #Pr                   | BOLT              | 4    |         |            |          |                         |            |
| 31     | 4190282  | 21177°                | CLIP              | 2    |         |            |          |                         |            |
| 32     | 4200388  | クツシヨン                 | CUSHION           | 2    |         |            |          |                         | 1          |
| 33     | A590910  | ワッシャ;スプ・リング           | WASHER; SPRING    | 6    |         |            |          |                         |            |
| 34     | J901018  | #h                    | BOLT              | 2    |         |            |          |                         |            |
| ,      |          |                       |                   |      |         |            |          |                         |            |
| 100    | 4208241  | <b>キ</b> ツト;エレメント     | KIT; ELEMENT      | 1    | Z       |            |          |                         |            |
|        |          |                       |                   |      |         |            |          | **                      |            |
|        |          |                       |                   |      |         |            |          |                         |            |
|        |          |                       |                   |      |         |            |          |                         |            |
|        |          |                       |                   |      | 1       |            |          |                         |            |
|        |          |                       |                   |      |         |            |          |                         |            |
|        | +        | -                     |                   |      |         |            |          |                         | +          |
|        |          |                       |                   |      |         |            |          |                         |            |
|        |          |                       |                   |      |         |            |          |                         |            |
|        |          |                       |                   |      |         |            |          |                         |            |
|        |          |                       |                   |      |         | •          |          |                         |            |
|        |          |                       |                   |      |         |            | 1        |                         |            |