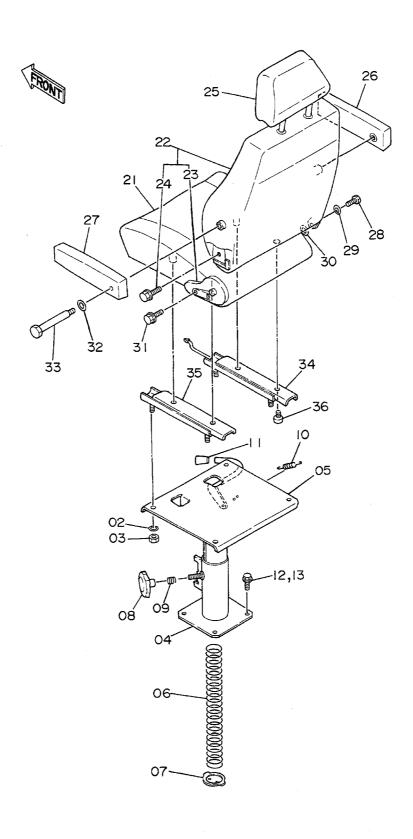

| <b>各</b>                                                                                          | Name                                  | 適用号機                                    | 頁    |
|---------------------------------------------------------------------------------------------------|---------------------------------------|-----------------------------------------|------|
|                                                                                                   | · · · · · · · · · · · · · · · · · · · | SERIAL NO.                              | PAGE |
| パイロット配管(3-1)                                                                                      | PILOT PIPINGS (3-1)                   |                                         | 06!  |
| パイロット配管(3-2)                                                                                      | PILOT PIPINGS (3-2)                   | ······································  | 06   |
| パイロット配管(3-3)                                                                                      | PILOT PIPINGS (3-3)                   |                                         | 069  |
| パイロット配管(4)                                                                                        | PILOT PIPINGS (4)                     | *************************************** | 07   |
| パイロット配管(5)                                                                                        | PILOT PIPINGS (5)                     | 444444444444444444444444444444444444444 | 07   |
| コントロールボックス(右) <sdi< td=""><td>K &gt; CONTROL BOX (R) <sdx></sdx></td><td></td><td>07!</td></sdi<> | K > CONTROL BOX (R) <sdx></sdx>       |                                         | 07!  |
| <br>コントロールボックス (右) <b><d b="" x<=""> )</d></b>                                                    | > CONTROL BOX (R) <dx></dx>           |                                         | 07   |
| コントロールボックス(左)                                                                                     | CONTROL BOX (L)                       |                                         | 079  |
| ゲージパネル <sdx></sdx>                                                                                | GAUGE PANEL <sdx></sdx>               | *************************************** | 08   |
| ゲージパネル <d x=""></d>                                                                               | GAUGE PANEL <dx></dx>                 |                                         | 083  |
| 電気部品(1) <sdx></sdx>                                                                               | ELECTRIC PARTS (1) <sdx></sdx>        |                                         | 08   |
| 電気部品(1) <d x=""></d>                                                                              | ELECTRIC PARTS (1) <dx></dx>          | *************************************** |      |
| 電気部品 (2) < SD X >                                                                                 | ELECTRIC PARTS (2) <sdx></sdx>        |                                         | 08   |
| 電気部品(2) <d x=""></d>                                                                              | ELECTRIC PARTS (2) <dx></dx>          | *************************************** | 09   |
| 電気部品(3)                                                                                           | ELECTRIC PARTS (3)                    |                                         | 09   |
| 電気部品(4) <sdx></sdx>                                                                               | ELECTRIC PARTS (4) <sdx></sdx>        |                                         | 09   |
| 電気部品 (4) <dx></dx>                                                                                | ELECTRIC PARTS (4) <dx></dx>          | *************************************** | 09   |
| 電気部品 (5) < SD X >                                                                                 | ELECTRIC PARTS (5) <sdx></sdx>        | *************************************** | 091  |
| 電気部品(5) <d x=""></d>                                                                              | ELECTRIC PARTS (5) <dx></dx>          | ######################################  | 10   |
| キャブグループ <sdx></sdx>                                                                               | CAB GROUP <sdx></sdx>                 |                                         | 10   |
| キャブグループ <d x=""></d>                                                                              | CAB GROUP <dx></dx>                   | *************************************** | 10   |
| ・キャブ(1) <sdx></sdx>                                                                               | •CAB (1) <sdx></sdx>                  |                                         | 10   |
| ・キャブ(1) <d x=""></d>                                                                              | •CAB (1) <dx></dx>                    |                                         | 10   |
| ・キャブ(2)                                                                                           | •CAB (2)                              | *************************************** | 11   |
| ・キャブ(3) <sdx></sdx>                                                                               | -CAB (3) <sdx></sdx>                  |                                         | 11   |
| ・キャブ(3) <dx></dx>                                                                                 | •CAB (3) <dx></dx>                    |                                         | 11   |
| ・キャブ (4)                                                                                          | •CÁB (4)                              |                                         | 11   |
| ・キャブ(5) <sdx></sdx>                                                                               | •CAB (5) <sdx></sdx>                  |                                         | 11   |
| ・キャブ(5) <dx></dx>                                                                                 | •CAB (5) <dx></dx>                    |                                         | 12   |
| ・キャブ(6)                                                                                           | •CAB (6)                              |                                         | 12   |
| シート                                                                                               | SEAT                                  |                                         | 12   |
| カバー(1)                                                                                            | COVER (1)                             | 05001~05699, 05705~0578                 | 3 12 |
| カバー(1)                                                                                            | COVER (1)                             | 05700~05704, 05784~                     | 12   |
| カバー (2)                                                                                           | COVER (2)                             |                                         | 13   |
| カバー(3)                                                                                            | COVER (3)                             |                                         | 13:  |
| ・ドアロック                                                                                            | •DOOR LOCK                            | *************************************** | 13!  |