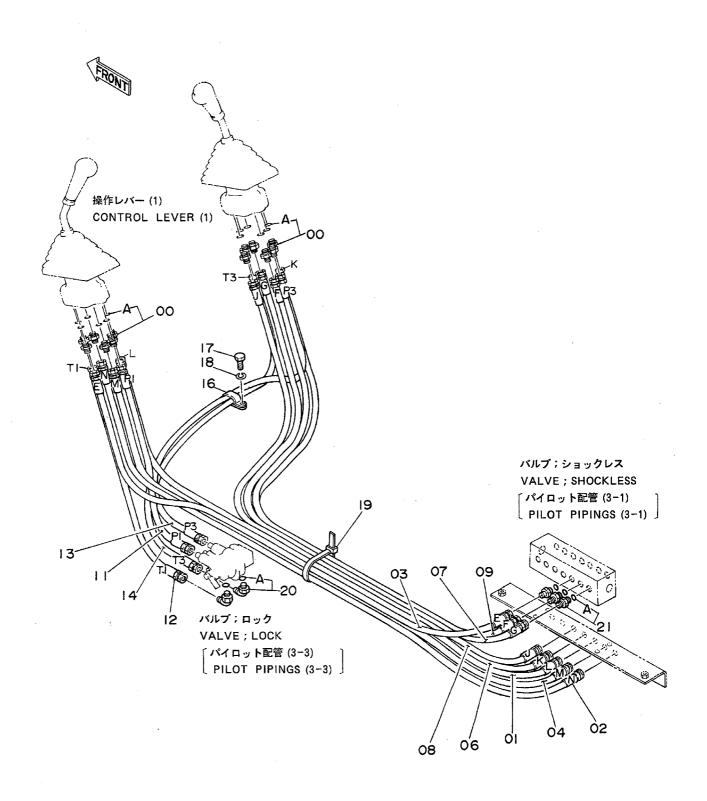

#### 目 次 CONTENTS

名 称

Name 適用号機 頁

|                              |                                      | SERIAL NO.               | PAGE |
|------------------------------|--------------------------------------|--------------------------|------|
| - 部旋回体                       | SUPERSTRUCTURE                       |                          |      |
| フレーム                         | FRAME                                |                          | 001  |
| エンジン                         | ENGINE                               |                          | 003  |
| ラジエータ                        | RADIATOR                             |                          | 005  |
| エアクリーナ                       | AIR CLEANER                          |                          | 007  |
| マフラー                         | MUFFLER                              |                          | 009  |
| パイパスフィルタ(エンジンオイル)            | BYPASS FILTER (ENGINE DIL)           |                          | 011  |
| 燃料タンク                        | FUEL TANK                            |                          | 013  |
| ポンプ装置                        | PUMP DEVICE                          |                          | 015  |
| 旋回装置                         | SWING DEVICE                         | ,                        | 017  |
| オイルタンク                       | OIL TANK                             |                          | 019  |
| オイルクーラ配管(1)                  | OIL COOLER PIPINGS (1)               | 05001~05078, 05089~05108 | 021  |
| オイルクーラ配管(1)                  | OIL COOLER PIPINGS (1)               | 05079~05088, 05109~      | 023  |
| オイルクーラ配管(2)                  | OIL COOLER PIPINGS (2)               |                          | 025  |
| オイルクーラ配管(3)                  | OIL COOLER PIPINGS (3)               |                          | 027  |
| 本体配管(1)                      | MAIN PIPINGS (1)                     | 05001~05699, 05705~05783 | 029  |
| 本体配管(1)                      | MAIN PIPINGS (1)                     | 05700~05704, 05784~      | 031  |
| 本体配管(2)                      | MAIN PIPINGS (2)                     | 05001~05699, 05705~05783 | 033  |
| 本体配管(2)                      | MAIN PIPINGS (2)                     | 05700~05704. 05784~      | 035  |
| 本体配管(3)                      | MAIN PIPINGS (3)                     |                          | 037  |
| エンジンコントロールレバー(1)             | ENGINE CONTROL LEVER (1)             | 05001~05128              | 039  |
| エンジンコントロールレバー (1)            | ENGINE CONTROL LEVER (1)             | 05129~05642              | 041  |
| エンジンコントロールレバー(1)             | ENGINE CONTROL LEVER (1)             | 05643~                   | 043  |
| エンジンコントロールレバー(2) <sdx></sdx> | ENGINE CONTROL LEVER (2) <sdx></sdx> |                          | 045  |
| エンジンコントロールレバー(2) <dx></dx>   | ENGINE CONTROL LEVER (2) <dx></dx>   |                          | 047  |
| 操作レバー(1)                     | CONTROL LEVER (1)                    |                          | 049  |
| 操作レバー(2) <sdx></sdx>         | CONTROL LEVER (2) <sdx></sdx>        |                          | 051  |
| 操作レバー(2) <d x=""></d>        | CONTROL LEVER (2) <dx></dx>          |                          | 053  |
| パイロット配管(1-1) <sdx></sdx>     | PILOT PIPINGS (1-1) <sdx></sdx>      |                          | 05   |
| パイロット配管(1 – 1) <d x=""></d>  | PILOT PIPINGS (1-1) <dx></dx>        |                          | 057  |
| パイロット配管(1-2)                 | PILOT PIPINGS (1-2)                  |                          | 059  |
| パイロット配管(2) <sdx></sdx>       | PILOT PIPINGS (2) (SDX)              |                          | 061  |
| パイロット配管(2) <d x=""></d>      | PILOT PIPINGS (2) <dx></dx>          |                          | 063  |

| <b>各</b>                                                                                          | Name                                  | 適用号機                                    | 頁    |
|---------------------------------------------------------------------------------------------------|---------------------------------------|-----------------------------------------|------|
|                                                                                                   | · · · · · · · · · · · · · · · · · · · | SERIAL NO.                              | PAGE |
| パイロット配管(3-1)                                                                                      | PILOT PIPINGS (3-1)                   |                                         | 06!  |
| パイロット配管(3-2)                                                                                      | PILOT PIPINGS (3-2)                   | ······································  | 06   |
| パイロット配管(3-3)                                                                                      | PILOT PIPINGS (3-3)                   |                                         | 069  |
| パイロット配管(4)                                                                                        | PILOT PIPINGS (4)                     | *************************************** | 07   |
| パイロット配管(5)                                                                                        | PILOT PIPINGS (5)                     | 444444444444444444444444444444444444444 | 07   |
| コントロールボックス(右) <sdi< td=""><td>K &gt; CONTROL BOX (R) <sdx></sdx></td><td></td><td>07!</td></sdi<> | K > CONTROL BOX (R) <sdx></sdx>       |                                         | 07!  |
| <br>コントロールボックス (右) <b><d b="" x<=""> )</d></b>                                                    | > CONTROL BOX (R) <dx></dx>           |                                         | 07   |
| コントロールボックス(左)                                                                                     | CONTROL BOX (L)                       |                                         | 079  |
| ゲージパネル <sdx></sdx>                                                                                | GAUGE PANEL <sdx></sdx>               | *************************************** | 08   |
| ゲージパネル <d x=""></d>                                                                               | GAUGE PANEL <dx></dx>                 |                                         | 083  |
| 電気部品(1) <sdx></sdx>                                                                               | ELECTRIC PARTS (1) <sdx></sdx>        |                                         | 08   |
| 電気部品(1) <d x=""></d>                                                                              | ELECTRIC PARTS (1) <dx></dx>          | *************************************** |      |
| 電気部品 (2) < SD X >                                                                                 | ELECTRIC PARTS (2) <sdx></sdx>        |                                         | 08   |
| 電気部品(2) <d x=""></d>                                                                              | ELECTRIC PARTS (2) <dx></dx>          | *************************************** | 09   |
| 電気部品(3)                                                                                           | ELECTRIC PARTS (3)                    |                                         | 09   |
| 電気部品(4) <sdx></sdx>                                                                               | ELECTRIC PARTS (4) <sdx></sdx>        |                                         | 09   |
| 電気部品 (4) <dx></dx>                                                                                | ELECTRIC PARTS (4) <dx></dx>          | *************************************** | 09   |
| 電気部品 (5) < SD X >                                                                                 | ELECTRIC PARTS (5) <sdx></sdx>        | *************************************** | 091  |
| 電気部品(5) <d x=""></d>                                                                              | ELECTRIC PARTS (5) <dx></dx>          | ######################################  | 10   |
| キャブグループ <sdx></sdx>                                                                               | CAB GROUP <sdx></sdx>                 |                                         | 10   |
| キャブグループ <d x=""></d>                                                                              | CAB GROUP <dx></dx>                   | *************************************** | 10   |
| ・キャブ(1) <sdx></sdx>                                                                               | •CAB (1) <sdx></sdx>                  |                                         | 10   |
| ・キャブ(1) <d x=""></d>                                                                              | •CAB (1) <dx></dx>                    |                                         | 10   |
| ・キャブ(2)                                                                                           | •CAB (2)                              | *************************************** | 11   |
| ・キャブ(3) <sdx></sdx>                                                                               | -CAB (3) <sdx></sdx>                  |                                         | 11   |
| ・キャブ(3) <dx></dx>                                                                                 | •CAB (3) <dx></dx>                    |                                         | 11   |
| ・キャブ (4)                                                                                          | •CÁB (4)                              |                                         | 11   |
| ・キャブ(5) <sdx></sdx>                                                                               | •CAB (5) <sdx></sdx>                  |                                         | 11   |
| ・キャブ(5) <dx></dx>                                                                                 | •CAB (5) <dx></dx>                    |                                         | 12   |
| ・キャブ(6)                                                                                           | •CAB (6)                              |                                         | 12   |
| シート                                                                                               | SEAT                                  |                                         | 12   |
| カバー(1)                                                                                            | COVER (1)                             | 05001~05699, 05705~0578                 | 3 12 |
| カバー(1)                                                                                            | COVER (1)                             | 05700~05704, 05784~                     | 12   |
| カバー (2)                                                                                           | COVER (2)                             |                                         | 13   |
| カバー(3)                                                                                            | COVER (3)                             |                                         | 13:  |
| ・ドアロック                                                                                            | •DOOR LOCK                            | *************************************** | 13!  |