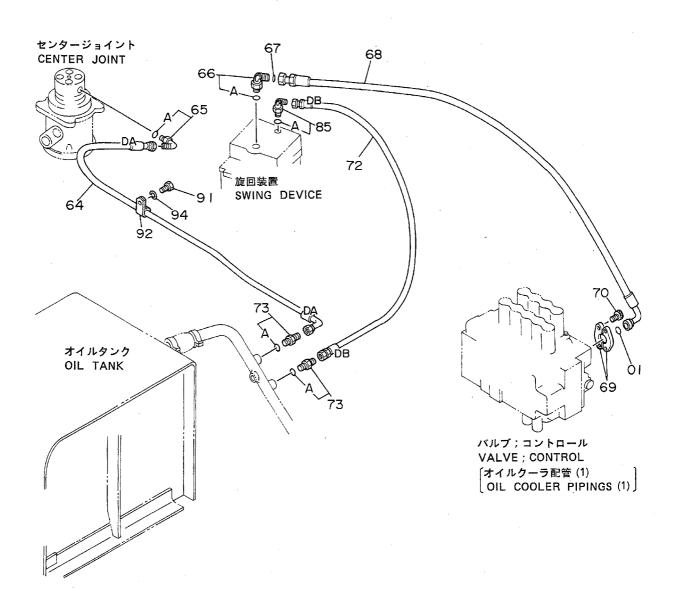

#### 目 次 CONTENTS

名 称

Name 適用号機 頁

|                              |                                      | SERIAL NO.               | PAGE |
|------------------------------|--------------------------------------|--------------------------|------|
| - 部旋回体                       | SUPERSTRUCTURE                       |                          |      |
| フレーム                         | FRAME                                |                          | 001  |
| エンジン                         | ENGINE                               |                          | 003  |
| ラジエータ                        | RADIATOR                             |                          | 005  |
| エアクリーナ                       | AIR CLEANER                          |                          | 007  |
| マフラー                         | MUFFLER                              |                          | 009  |
| パイパスフィルタ(エンジンオイル)            | BYPASS FILTER (ENGINE DIL)           |                          | 011  |
| 燃料タンク                        | FUEL TANK                            |                          | 013  |
| ポンプ装置                        | PUMP DEVICE                          |                          | 015  |
| 旋回装置                         | SWING DEVICE                         | ,                        | 017  |
| オイルタンク                       | OIL TANK                             |                          | 019  |
| オイルクーラ配管(1)                  | OIL COOLER PIPINGS (1)               | 05001~05078, 05089~05108 | 021  |
| オイルクーラ配管(1)                  | OIL COOLER PIPINGS (1)               | 05079~05088, 05109~      | 023  |
| オイルクーラ配管(2)                  | OIL COOLER PIPINGS (2)               |                          | 025  |
| オイルクーラ配管(3)                  | OIL COOLER PIPINGS (3)               |                          | 027  |
| 本体配管(1)                      | MAIN PIPINGS (1)                     | 05001~05699, 05705~05783 | 029  |
| 本体配管(1)                      | MAIN PIPINGS (1)                     | 05700~05704, 05784~      | 031  |
| 本体配管(2)                      | MAIN PIPINGS (2)                     | 05001~05699, 05705~05783 | 033  |
| 本体配管(2)                      | MAIN PIPINGS (2)                     | 05700~05704. 05784~      | 035  |
| 本体配管(3)                      | MAIN PIPINGS (3)                     |                          | 037  |
| エンジンコントロールレバー(1)             | ENGINE CONTROL LEVER (1)             | 05001~05128              | 039  |
| エンジンコントロールレバー (1)            | ENGINE CONTROL LEVER (1)             | 05129~05642              | 041  |
| エンジンコントロールレバー(1)             | ENGINE CONTROL LEVER (1)             | 05643~                   | 043  |
| エンジンコントロールレバー(2) <sdx></sdx> | ENGINE CONTROL LEVER (2) <sdx></sdx> |                          | 045  |
| エンジンコントロールレバー(2) <dx></dx>   | ENGINE CONTROL LEVER (2) <dx></dx>   |                          | 047  |
| 操作レバー(1)                     | CONTROL LEVER (1)                    |                          | 049  |
| 操作レバー(2) <sdx></sdx>         | CONTROL LEVER (2) <sdx></sdx>        |                          | 051  |
| 操作レバー(2) <d x=""></d>        | CONTROL LEVER (2) <dx></dx>          |                          | 053  |
| パイロット配管(1-1) <sdx></sdx>     | PILOT PIPINGS (1-1) <sdx></sdx>      |                          | 05   |
| パイロット配管(1 – 1) <d x=""></d>  | PILOT PIPINGS (1-1) <dx></dx>        |                          | 057  |
| パイロット配管(1-2)                 | PILOT PIPINGS (1-2)                  |                          | 059  |
| パイロット配管(2) <sdx></sdx>       | PILOT PIPINGS (2) (SDX)              |                          | 061  |
| パイロット配管(2) <d x=""></d>      | PILOT PIPINGS (2) <dx></dx>          |                          | 063  |