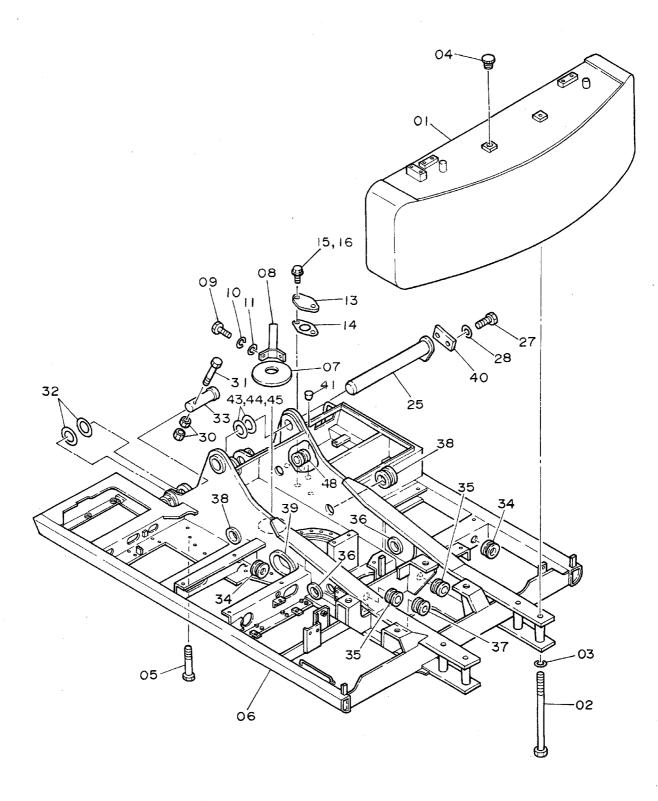

# 上部旋回体 SUPERSTRUCTURE

フレーム Frame

フレーム FRAME

|                   |                  |                       |                 |            |                    | 05001~             |              |                                 |   |  |  |
|-------------------|------------------|-----------------------|-----------------|------------|--------------------|--------------------|--------------|---------------------------------|---|--|--|
| 一一一<br>符号<br>ITEM | 部品番号<br>PART NO. | 部 品 名<br>PART NAME    | or PART NAME    | 数量<br>Q'TY | サービス<br>コード<br>S.С | 適用号機<br>SERIAL NO. | 互換性          | 代替部<br>REPLACEA<br>PART<br>部品番号 |   |  |  |
|                   |                  | 1 701(1 EV/014)L      | CODE            |            | 3.0                |                    | ICA          |                                 |   |  |  |
| 01                | 6007828          | ウェイト <b>; カ</b> ウンタ   | WEIGHT; COUNTER | 1          |                    |                    |              |                                 |   |  |  |
| 02                | J833030          | #"hp                  | BOLT            | 4          |                    |                    |              |                                 |   |  |  |
| 03                | 4174859          | ワツシヤ                  | WASHER          | 4          |                    |                    |              |                                 |   |  |  |
| 04                | 4139583          | + <b>****</b>         | CAP             | 2          |                    |                    |              |                                 |   |  |  |
| 05                | J932203          | <b>ቱ</b> " <b>ከ</b> ኮ | BOLT            | 30         |                    |                    |              |                                 |   |  |  |
| 06                | 5001871          | フレーム;メイン              | FRAME; MAIN     | 1          |                    |                    |              |                                 |   |  |  |
| 07                | 4176863          | カリ ー;リア               | COVER; REAR     | 1          |                    |                    |              |                                 |   |  |  |
| 08                | 8033211          | ストツハ*                 | STOPPER         | 1          |                    |                    |              |                                 |   |  |  |
| 09                | J901435          | #"hv                  | BOLT            | 2          |                    |                    |              |                                 |   |  |  |
| 10                | A590914          | ワッシャ;スプ*リング*          | WASHER; SPRING  | 2          |                    |                    | 1            |                                 |   |  |  |
| 11                | 4114404          | <b>לכ</b> וים         | WASHER          | 2          |                    |                    |              |                                 |   |  |  |
| 13                | 4013896          | - "Nt                 | COVER           | 1          |                    |                    |              |                                 |   |  |  |
| 14                | 4157713          | J}*"#5                | PACKING         | 1          |                    |                    |              |                                 |   |  |  |
| 15                | A590110          | לפעים                 | WASHER          | 2          |                    | ~ 05450            | İ            |                                 |   |  |  |
| 16                | J901020          | #" <b>ኮ</b> ሶ         | BOLT            | 2          |                    | ~ 05450            | I            | J021025                         | 2 |  |  |
| 16                | J021025          | ሕ*ルト; <b>ዸ</b> ፈጸ     | BOLT; SEMS      | 2          |                    | 05451~             | <del>-</del> |                                 |   |  |  |
| 25                | 8036295          | t°>                   | PIN             | 1          |                    |                    |              |                                 |   |  |  |
| 27                | J932045          | 4.11.4                | BOLT            | 2          |                    |                    |              |                                 |   |  |  |
| 28                | A590920          | ワツシヤ;スプリング            | WASHER; SPRING  | 2          |                    |                    |              |                                 |   |  |  |
| 30                | J951020          | ナツト                   | NUT             | 4          |                    |                    |              |                                 |   |  |  |
| 31                | M222004          | #h                    | BOLT            | 2          |                    |                    | ļ            |                                 | 1 |  |  |
| 32                | 4101281          | 54 1.2                | SHIM 1.2        | 4          | R                  |                    |              |                                 |   |  |  |
| 33                | 3038442          | t°)                   | PIN             | 2          |                    |                    |              |                                 |   |  |  |
| 34                | 4201995          | ブ゛ツラング゙;ラバー           | BUSHING; RUBBER | 2          |                    |                    | 1            |                                 |   |  |  |
| 35                | 4200176          | ブ゛ヅシング゛;ラハ゛-          | BUSHING; RUBBER | 2          |                    |                    | '            | ,                               |   |  |  |
| 36                | 4201749          | ブ゛ツシング゛;ラハ゛-          | BUSHING; RUBBER | 2          | ·                  |                    | ļ            |                                 |   |  |  |
| 37                | 4201986          | フ゛ツラシグ;ラバー            | BUSHING; RUBBER | 1          |                    |                    |              |                                 | Ì |  |  |
| 38                | 4191977          | フ゛ツラコング;ラバー           | BUSHING; RUBBER | 2          |                    |                    |              |                                 |   |  |  |
| 39                | 4191978          | ブ゛ツシング゛;ラハ゛-          | BUSHING; RUBBER | 1          |                    |                    |              |                                 |   |  |  |
| 40                | 4199833          | フ*レート                 | PLATE           | ;          |                    |                    |              |                                 |   |  |  |
| 41                | 431578           | לאוב                  | CORK            | 3          | ·                  |                    |              |                                 | 1 |  |  |
| 43                | 4144511          | 54 3.2                | SHIM 3.2        | 1          | R                  |                    |              |                                 |   |  |  |
| 44                | 4144512          | 54 2.3                | SHIM 2.3        |            | R                  |                    |              |                                 |   |  |  |
| 45                | 4144513          | 54 1.2                | SHIM 1.2        | 2          | R                  |                    |              |                                 |   |  |  |
| 48                | 4207423          | フ"ツラング";ラバー           | BUSHING; RUBBER | 1          |                    | 05174~             |              |                                 |   |  |  |
|                   |                  |                       | ~               |            |                    |                    |              |                                 |   |  |  |
|                   |                  |                       |                 |            |                    |                    |              |                                 |   |  |  |
|                   |                  |                       |                 |            |                    |                    |              | <u> </u>                        |   |  |  |