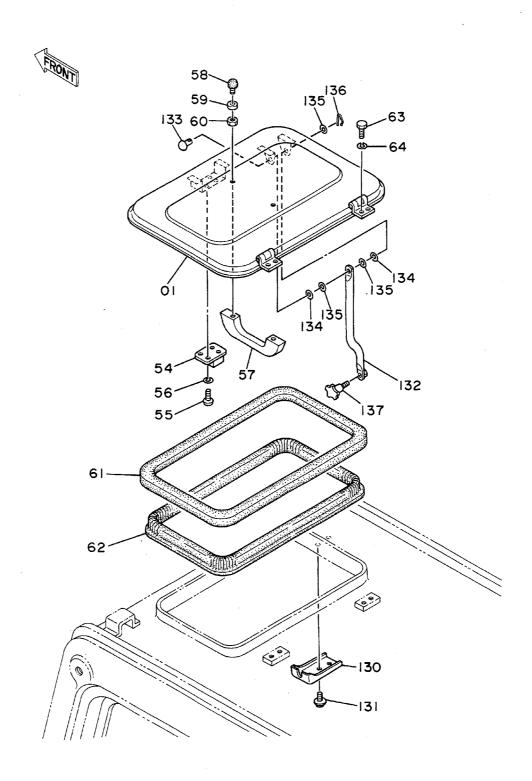

| <b>各</b>                                                                                          | Name                                  | 適用号機                                    | 頁    |
|---------------------------------------------------------------------------------------------------|---------------------------------------|-----------------------------------------|------|
|                                                                                                   | · · · · · · · · · · · · · · · · · · · | SERIAL NO.                              | PAGE |
| パイロット配管(3-1)                                                                                      | PILOT PIPINGS (3-1)                   |                                         | 06!  |
| パイロット配管(3-2)                                                                                      | PILOT PIPINGS (3-2)                   | ······································  | 06   |
| パイロット配管(3-3)                                                                                      | PILOT PIPINGS (3-3)                   |                                         | 069  |
| パイロット配管(4)                                                                                        | PILOT PIPINGS (4)                     | *************************************** | 07   |
| パイロット配管(5)                                                                                        | PILOT PIPINGS (5)                     | 444444444444444444444444444444444444444 | 07   |
| コントロールボックス(右) <sdi< td=""><td>K &gt; CONTROL BOX (R) <sdx></sdx></td><td></td><td>07!</td></sdi<> | K > CONTROL BOX (R) <sdx></sdx>       |                                         | 07!  |
| <br>コントロールボックス (右) <b><d b="" x<=""> )</d></b>                                                    | > CONTROL BOX (R) <dx></dx>           |                                         | 07   |
| コントロールボックス(左)                                                                                     | CONTROL BOX (L)                       |                                         | 079  |
| ゲージパネル <sdx></sdx>                                                                                | GAUGE PANEL <sdx></sdx>               | *************************************** | 08   |
| ゲージパネル <d x=""></d>                                                                               | GAUGE PANEL <dx></dx>                 |                                         | 083  |
| 電気部品(1) <sdx></sdx>                                                                               | ELECTRIC PARTS (1) <sdx></sdx>        |                                         | 08   |
| 電気部品(1) <d x=""></d>                                                                              | ELECTRIC PARTS (1) <dx></dx>          | *************************************** |      |
| 電気部品 (2) < SD X >                                                                                 | ELECTRIC PARTS (2) <sdx></sdx>        |                                         | 08   |
| 電気部品(2) <d x=""></d>                                                                              | ELECTRIC PARTS (2) <dx></dx>          | *************************************** | 09   |
| 電気部品(3)                                                                                           | ELECTRIC PARTS (3)                    |                                         | 09   |
| 電気部品(4) <sdx></sdx>                                                                               | ELECTRIC PARTS (4) <sdx></sdx>        |                                         | 09   |
| 電気部品 (4) <dx></dx>                                                                                | ELECTRIC PARTS (4) <dx></dx>          | *************************************** | 09   |
| 電気部品 (5) < SD X >                                                                                 | ELECTRIC PARTS (5) <sdx></sdx>        | *************************************** | 091  |
| 電気部品(5) <d x=""></d>                                                                              | ELECTRIC PARTS (5) <dx></dx>          | ######################################  | 10   |
| キャブグループ <sdx></sdx>                                                                               | CAB GROUP <sdx></sdx>                 |                                         | 10   |
| キャブグループ <d x=""></d>                                                                              | CAB GROUP <dx></dx>                   | *************************************** | 10   |
| ・キャブ(1) <sdx></sdx>                                                                               | •CAB (1) <sdx></sdx>                  |                                         | 10   |
| ・キャブ(1) <d x=""></d>                                                                              | •CAB (1) <dx></dx>                    |                                         | 10   |
| ・キャブ(2)                                                                                           | •CAB (2)                              | *************************************** | 11   |
| ・キャブ(3) <sdx></sdx>                                                                               | -CAB (3) <sdx></sdx>                  |                                         | 11   |
| ・キャブ(3) <dx></dx>                                                                                 | •CAB (3) <dx></dx>                    |                                         | 11   |
| ・キャブ (4)                                                                                          | •CÁB (4)                              |                                         | 11   |
| ・キャブ(5) <sdx></sdx>                                                                               | •CAB (5) <sdx></sdx>                  |                                         | 11   |
| ・キャブ(5) <dx></dx>                                                                                 | •CAB (5) <dx></dx>                    |                                         | 12   |
| ・キャブ(6)                                                                                           | •CAB (6)                              |                                         | 12   |
| シート                                                                                               | SEAT                                  |                                         | 12   |
| カバー(1)                                                                                            | COVER (1)                             | 05001~05699, 05705~0578                 | 3 12 |
| カバー(1)                                                                                            | COVER (1)                             | 05700~05704, 05784~                     | 12   |
| カバー (2)                                                                                           | COVER (2)                             |                                         | 13   |
| カバー(3)                                                                                            | COVER (3)                             |                                         | 13:  |
| ・ドアロック                                                                                            | •DOOR LOCK                            | *************************************** | 13!  |