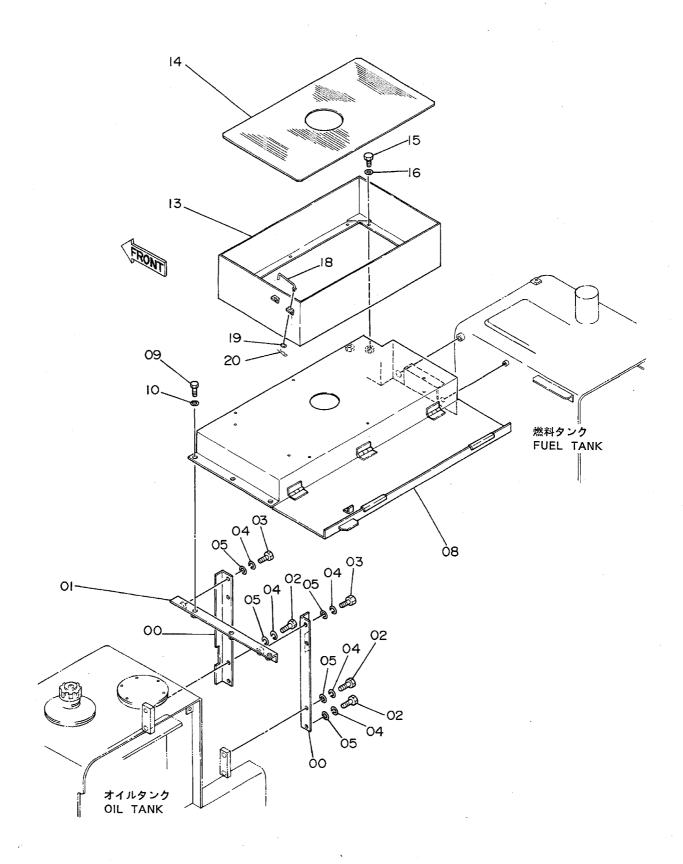

燃料タンク Fuel Tank

05001~

|             |                  |                        |                  |            |       | 0,0001                                  |          |                         |   |
|-------------|------------------|------------------------|------------------|------------|-------|-----------------------------------------|----------|-------------------------|---|
| 一符号<br>ITEM | 部品番号<br>PART NO. | 部品名                    | or PART NAME     | 数量<br>Q'TY | 1 7-1 | 適用号機<br>SERIAL NO.                      | 互換性      | 代替部<br>REPLACEA<br>PART |   |
| 11 (234)    | TAIN NO.         | PART NAME              | CODE             | Q II       | S.C   | SENIAL INO.                             | ICA      | 部品番号<br>PART NO.        |   |
| 02          | J901640          | #,"11                  | BOLT             | 4          |       | ·                                       |          |                         |   |
| 03          | A590916          | ワザシヤ;スプ°リンク``          | WASHER; SPRING   | 4          |       |                                         |          |                         |   |
| 04          | 4114405          | ワツシヤ                   | WASHER           | 4          |       |                                         |          |                         |   |
| 05          | 4188525          | チューフ゛                  | TUBE             | 2          |       |                                         |          |                         |   |
| 06          | 4208071          | ホース;フュエル               | HOSE; FUEL       | 2          |       |                                         | 1        |                         |   |
| 07          | 4514700          | クリツフ°;ホース              | CLIP;HOSE        | 4          |       | *************************************** |          |                         |   |
| 80          | 4055311          | クリツフ°                  | CLIP             | 1          |       |                                         |          |                         |   |
| 09          | 4055312          | クリツフ <b>*</b>          | CLIP             | 1          |       |                                         |          |                         |   |
| 11          | 94-4026          | טייב <i>ו</i>          | COCK             | 1          |       | ~ 05173                                 | 1        | 4216448                 | 1 |
| 11          | 4216448          | <b>バルブ;ボー</b> ル        | VALVE;BALL       | 1          |       | 05174~                                  |          |                         |   |
| 12          | J70782           | 79"7°3                 | ADAPTER          | 1          |       |                                         | ļ        |                         |   |
| 14          | 94-2022          | 7*50"                  | PLUG             | 1          |       | •                                       |          |                         |   |
| 15          | 4190263          | 21197°                 | CLIP             | 2          |       |                                         |          |                         |   |
| 16          | 4192034          | 2477°                  | CLIP             | 2          |       |                                         |          |                         |   |
| 17          | J901018          | #"\\                   | BOLT             | 4          |       |                                         |          |                         | ļ |
| 18          | A590910          | ワツシヤ;スプリング゛            | WASHER; SPRING   | 4          |       |                                         |          |                         |   |
| 30          | 5001889          | 957;t1-IIV             | TANK; FUEL       | 1          |       | ~ 05078                                 | T        | 5002144                 | 1 |
| •           |                  |                        |                  |            |       | 05089~ 05098.                           |          | 8040164                 | 1 |
| 30          | 5002144          | 907;t1-IN              | TANK; FUEL       | 1          |       | 05079~ 05088                            |          |                         |   |
| ,           |                  |                        |                  |            |       | 05099~                                  |          |                         |   |
| 31          | 4121496          | 71W3                   | FILTER           | 1          |       |                                         |          |                         |   |
| 32          | 4188409          | ‡ <b>†</b> "7 <b>°</b> | CAP              | 1          |       |                                         | İ        |                         |   |
| 32A         | 4168820          | ・パ*ツキン;ラハ"~            | ·PACKING; RUBBER | - 1        |       |                                         |          |                         |   |
| 34          | 94-2024          | 7° 51"                 | PLUG             | 1          |       |                                         |          |                         |   |
| 35          | 8033923          | ケ"ーシ";レヘ"ル             | GAUGE; LEVEL     | 1          |       |                                         |          |                         |   |
| 35A         | 4100967          | ·#"hÞ                  | •BOLT            | 2          |       | *************************************** |          |                         |   |
| 36          | 449558           | ワッシャ;シール               | WASHER; SEAL     | 4          |       |                                         | ĺ        |                         |   |
| 37          | 9726772          | ₽° 17°                 | PIPE             | 1          |       |                                         |          |                         |   |
|             |                  |                        |                  |            |       |                                         |          |                         |   |
|             |                  |                        |                  |            |       |                                         | ļ        |                         |   |
|             |                  |                        |                  |            |       |                                         |          |                         |   |
|             |                  |                        |                  |            |       |                                         |          |                         |   |
|             |                  |                        |                  |            |       |                                         |          |                         |   |
|             |                  |                        |                  |            |       |                                         |          |                         |   |
|             |                  |                        |                  |            |       |                                         | <b> </b> |                         |   |
|             |                  |                        |                  |            |       |                                         |          |                         |   |
|             |                  |                        | 10               |            |       |                                         |          |                         |   |
|             |                  |                        |                  |            |       |                                         |          |                         |   |
|             |                  |                        |                  |            |       |                                         |          |                         |   |
|             |                  |                        |                  |            | 1     |                                         |          |                         |   |