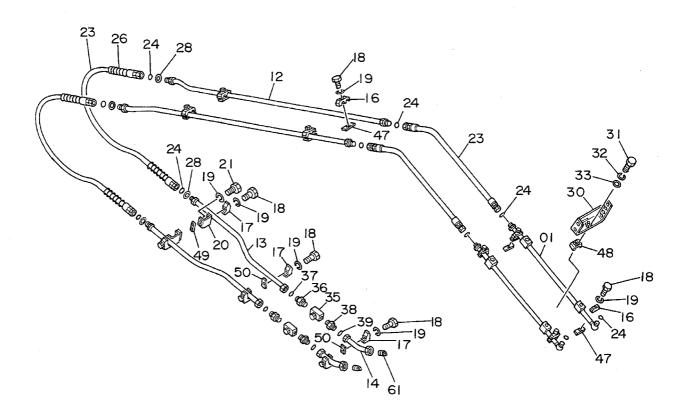

| 名              | 称                                         | Name 適用号機                                                              | 頁        |
|----------------|-------------------------------------------|------------------------------------------------------------------------|----------|
|                |                                           | SERIAL N                                                               | NO. PAGE |
| ロントロ・          | -ルボックス (右) <b>&lt;4</b> 本レバー式 <b>&gt;</b> | CONTROL BOX (R) <4-LEVER TYPE>                                         | 193      |
|                | -ルボッシス(石)へ4本レバース><br><br>ループく4本レバー式>      | CAB GROUP <4-LEVER TYPE>                                               | 195      |
|                | レーフく 4 本レハー式 <i>&gt;</i><br>              | ,,,,,,,,,,,,,,,,,,,,,,,,,,,,,,,,,,,,,,,                                |          |
|                | 4 本レバー式>                                  | SEAT <4-LEVER TYPE>                                                    | 197      |
| 燃料タフル<br>ウィンド: |                                           | FUEL DOUBLE FILTER                                                     | 199      |
|                | ·                                         | WINDOW GUARD                                                           | 201      |
| センター           |                                           | CENTER COVER                                                           | 203      |
|                | リンク 800G(スタンダードトラック)                      | ,,,,,,,,,,,,,,,,,,,,,,,,,,,,,,,,,,,,,,                                 | 205      |
|                | リンク 800G (LCトラック)                         | TRACK-LINK 800G (LC TRACK)                                             | 207      |
|                | リンク 900A (スタンダードトラック)                     |                                                                        |          |
|                | リンク 900A(LCトラック)                          | TRACK-LINK 900A (LC TRACK)                                             | 211      |
| •••••••        | -4 3. 61M                                 |                                                                        | 213      |
| ショート           | r-4 2. 3 M                                | SHORT ARM 2.3M                                                         | 215      |
|                | ショートアーム 1.9M                              | SUPER SHORT ARM 1.9M                                                   | 217      |
| バケット           | 0.7                                       | BUCKET 0.7                                                             | 219      |
| バケット           | 1.0                                       | BUCKET 1.0                                                             | 221      |
| バケット           | 1. 1                                      | BUCKET 1.1                                                             | 223      |
| バケット           | 1. 2                                      | BUCKET 1.2                                                             | 225      |
| ロックバイ          | ケット 0.8                                   | ROCK BUCKET 0.8                                                        | 227      |
| リッパバ           | ケット 0.7                                   | RIPPER BUCKET 0.7                                                      | 229      |
| 1本爪り           | y )                                       | ONE-POINT RIPPER                                                       | 231      |
| ホースラ           | プチャーバルブ配管(ブーム)                            | HOSE RUPTURE VALVE PIPINGS (BOOM)                                      | 233      |
| ホースラ           | プチャーバルブ配管(アーム)                            | HOSE RUPTURE VALVE PIPINGS (ARM) 05001~05                              | 5665 235 |
| ホースラ           | プチャーバルブ配管(アーム)                            | HOSE RUPTURE VALVE PIPINGS (ARM) 05666~                                | 237      |
| 予備ペダ           | ri                                        | SPARE PEDAL                                                            | 239      |
| 予備ペダ.          |                                           | PILOT PIPINGS FOR SPARE PEDAL                                          | 241      |
| ブレーカ           | 、クラッシッ用配管(1)                              | PIPINGS (1) FOR BREAKER, CRUSHER                                       | 243      |
| ブレーカ           |                                           | PIPINGS (2) FOR BREAKER, CRUSHER                                       | 245      |
| ブレーカ           |                                           | PIPINGS (3) FOR BREAKER, CRUSHER                                       | 247      |
|                | <b><npkブレーカ></npkブレーカ></b>                | <npk breaker=""></npk>                                                 |          |
| ブレーカ           | ,クラッシャ用配管(3)                              | PIPINGS (3) FOR BREAKER, CRUSHER                                       | 249      |
|                | <npkブレーカ&クラッシャ></npkブレーカ&クラッシャ>           |                                                                        |          |
| ブレーカ           |                                           | PIPINGS (3) FOR BREAKER, CRUSHER                                       | 251      |
|                | <オカダノ古河ブレーカ>                              | <pre><okada breakei<="" furukawa="" pre=""></okada></pre>              |          |
| ブレーカ           |                                           | PIPINGS (3) FOR BREAKER, CRUSHER                                       | 253      |
|                | <オカダ/古河ブレーカ&クラッシャ>                        | <okada &<="" breaker="" furukama="" td=""><td>CRUSHER&gt;</td></okada> | CRUSHER> |
| 合流配管           | (1)                                       | CONFIGURATE PEPENGS (1)                                                | 255      |