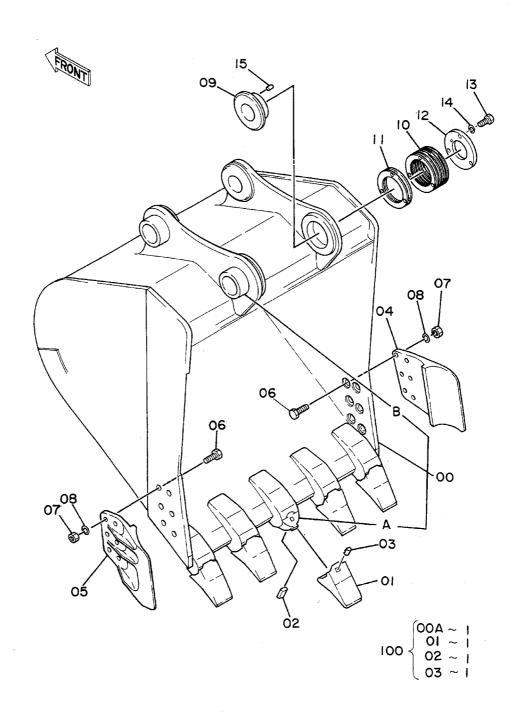

| 名              | 称                                         | Name 適用号機                                                              | 頁        |
|----------------|-------------------------------------------|------------------------------------------------------------------------|----------|
|                |                                           | SERIAL N                                                               | NO. PAGE |
| ロントロ・          | -ルボックス (右) <b>&lt;4</b> 本レバー式 <b>&gt;</b> | CONTROL BOX (R) <4-LEVER TYPE>                                         | 193      |
|                | -ルボッシス(石)へ4本レバース><br><br>ループく4本レバー式>      | CAB GROUP <4-LEVER TYPE>                                               | 195      |
|                | レーフく 4 本レハー式 <i>&gt;</i><br>              | ,,,,,,,,,,,,,,,,,,,,,,,,,,,,,,,,,,,,,,,                                |          |
|                | 4 本レバー式>                                  | SEAT <4-LEVER TYPE>                                                    | 197      |
| 燃料タフル<br>ウィンド: |                                           | FUEL DOUBLE FILTER                                                     | 199      |
|                | ·                                         | WINDOW GUARD                                                           | 201      |
| センター           |                                           | CENTER COVER                                                           | 203      |
|                | リンク 800G(スタンダードトラック)                      | ,,,,,,,,,,,,,,,,,,,,,,,,,,,,,,,,,,,,,,                                 | 205      |
|                | リンク 800G (LCトラック)                         | TRACK-LINK 800G (LC TRACK)                                             | 207      |
|                | リンク 900A (スタンダードトラック)                     |                                                                        |          |
|                | リンク 900A(LCトラック)                          | TRACK-LINK 900A (LC TRACK)                                             | 211      |
| •••••••        | -4 3. 61M                                 |                                                                        | 213      |
| ショート           | r-4 2. 3 M                                | SHORT ARM 2.3M                                                         | 215      |
|                | ショートアーム 1.9M                              | SUPER SHORT ARM 1.9M                                                   | 217      |
| バケット           | 0.7                                       | BUCKET 0.7                                                             | 219      |
| バケット           | 1.0                                       | BUCKET 1.0                                                             | 221      |
| バケット           | 1. 1                                      | BUCKET 1.1                                                             | 223      |
| バケット           | 1. 2                                      | BUCKET 1.2                                                             | 225      |
| ロックバイ          | ケット 0.8                                   | ROCK BUCKET 0.8                                                        | 227      |
| リッパバ           | ケット 0.7                                   | RIPPER BUCKET 0.7                                                      | 229      |
| 1本爪り           | y )                                       | ONE-POINT RIPPER                                                       | 231      |
| ホースラ           | プチャーバルブ配管(ブーム)                            | HOSE RUPTURE VALVE PIPINGS (BOOM)                                      | 233      |
| ホースラ           | プチャーバルブ配管(アーム)                            | HOSE RUPTURE VALVE PIPINGS (ARM) 05001~05                              | 5665 235 |
| ホースラ           | プチャーバルブ配管(アーム)                            | HOSE RUPTURE VALVE PIPINGS (ARM) 05666~                                | 237      |
| 予備ペダ           | ri                                        | SPARE PEDAL                                                            | 239      |
| 予備ペダ.          |                                           | PILOT PIPINGS FOR SPARE PEDAL                                          | 241      |
| ブレーカ           | 、クラッシッ用配管(1)                              | PIPINGS (1) FOR BREAKER, CRUSHER                                       | 243      |
| ブレーカ           |                                           | PIPINGS (2) FOR BREAKER, CRUSHER                                       | 245      |
| ブレーカ           |                                           | PIPINGS (3) FOR BREAKER, CRUSHER                                       | 247      |
|                | <b><npkブレーカ></npkブレーカ></b>                | <npk breaker=""></npk>                                                 |          |
| ブレーカ           | ,クラッシャ用配管(3)                              | PIPINGS (3) FOR BREAKER, CRUSHER                                       | 249      |
|                | <npkブレーカ&クラッシャ></npkブレーカ&クラッシャ>           |                                                                        |          |
| ブレーカ           |                                           | PIPINGS (3) FOR BREAKER, CRUSHER                                       | 251      |
|                | <オカダノ古河ブレーカ>                              | <pre><okada breakei<="" furukawa="" pre=""></okada></pre>              |          |
| ブレーカ           |                                           | PIPINGS (3) FOR BREAKER, CRUSHER                                       | 253      |
|                | <オカダ/古河ブレーカ&クラッシャ>                        | <okada &<="" breaker="" furukama="" td=""><td>CRUSHER&gt;</td></okada> | CRUSHER> |
| 合流配管           | (1)                                       | CONFIGURATE PEPENGS (1)                                                | 255      |