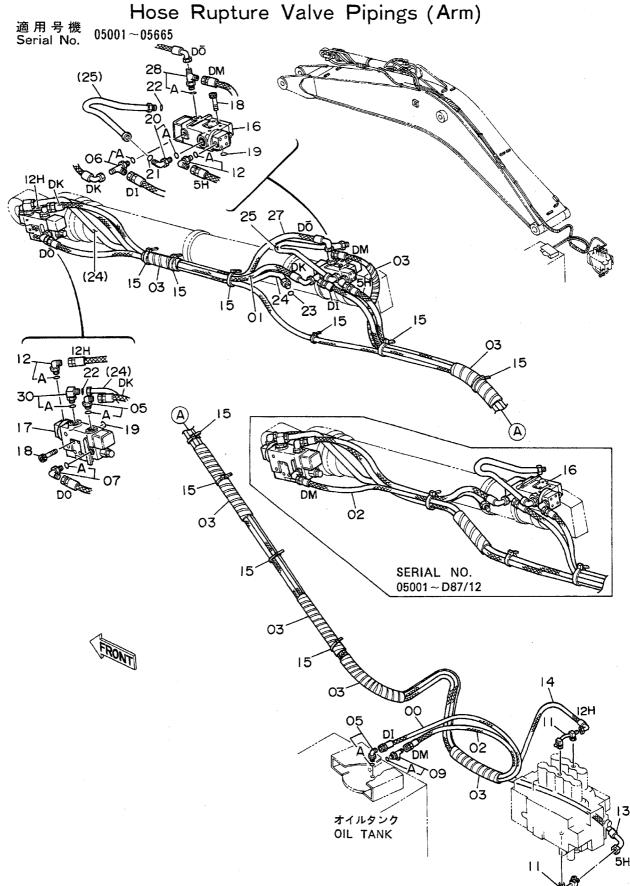

| 名              | 称                                         | Name 適用号機                                                              | 頁        |
|----------------|-------------------------------------------|------------------------------------------------------------------------|----------|
|                |                                           | SERIAL N                                                               | NO. PAGE |
| ロントロ・          | -ルボックス (右) <b>&lt;4</b> 本レバー式 <b>&gt;</b> | CONTROL BOX (R) <4-LEVER TYPE>                                         | 193      |
|                | -ルボッシス(石)へ4本レバース><br><br>ループく4本レバー式>      | CAB GROUP <4-LEVER TYPE>                                               | 195      |
|                | レーフく 4 本レハー式 <i>&gt;</i><br>              | ,,,,,,,,,,,,,,,,,,,,,,,,,,,,,,,,,,,,,,,                                |          |
|                | 4 本レバー式>                                  | SEAT <4-LEVER TYPE>                                                    | 197      |
| 燃料タフル<br>ウィンド: |                                           | FUEL DOUBLE FILTER                                                     | 199      |
|                | ·                                         | WINDOW GUARD                                                           | 201      |
| センター           |                                           | CENTER COVER                                                           | 203      |
|                | リンク 800G(スタンダードトラック)                      | ,,,,,,,,,,,,,,,,,,,,,,,,,,,,,,,,,,,,,,                                 | 205      |
|                | リンク 800G (LCトラック)                         | TRACK-LINK 800G (LC TRACK)                                             | 207      |
|                | リンク 900A (スタンダードトラック)                     |                                                                        |          |
|                | リンク 900A(LCトラック)                          | TRACK-LINK 900A (LC TRACK)                                             | 211      |
| •••••••        | -4 3. 61M                                 |                                                                        | 213      |
| ショート           | r-4 2. 3 M                                | SHORT ARM 2.3M                                                         | 215      |
|                | ショートアーム 1.9M                              | SUPER SHORT ARM 1.9M                                                   | 217      |
| バケット           | 0.7                                       | BUCKET 0.7                                                             | 219      |
| バケット           | 1.0                                       | BUCKET 1.0                                                             | 221      |
| バケット           | 1. 1                                      | BUCKET 1.1                                                             | 223      |
| バケット           | 1. 2                                      | BUCKET 1.2                                                             | 225      |
| ロックバイ          | ケット 0.8                                   | ROCK BUCKET 0.8                                                        | 227      |
| リッパバ           | ケット 0.7                                   | RIPPER BUCKET 0.7                                                      | 229      |
| 1本爪り           | y )                                       | ONE-POINT RIPPER                                                       | 231      |
| ホースラ           | プチャーバルブ配管(ブーム)                            | HOSE RUPTURE VALVE PIPINGS (BOOM)                                      | 233      |
| ホースラ           | プチャーバルブ配管(アーム)                            | HOSE RUPTURE VALVE PIPINGS (ARM) 05001~05                              | 5665 235 |
| ホースラ           | プチャーバルブ配管(アーム)                            | HOSE RUPTURE VALVE PIPINGS (ARM) 05666~                                | 237      |
| 予備ペダ           | ri                                        | SPARE PEDAL                                                            | 239      |
| 予備ペダ.          |                                           | PILOT PIPINGS FOR SPARE PEDAL                                          | 241      |
| ブレーカ           | 、クラッシッ用配管(1)                              | PIPINGS (1) FOR BREAKER, CRUSHER                                       | 243      |
| ブレーカ           |                                           | PIPINGS (2) FOR BREAKER, CRUSHER                                       | 245      |
| ブレーカ           |                                           | PIPINGS (3) FOR BREAKER, CRUSHER                                       | 247      |
|                | <b><npkブレーカ></npkブレーカ></b>                | <npk breaker=""></npk>                                                 |          |
| ブレーカ           | ,クラッシャ用配管(3)                              | PIPINGS (3) FOR BREAKER, CRUSHER                                       | 249      |
|                | <npkブレーカ&クラッシャ></npkブレーカ&クラッシャ>           |                                                                        |          |
| ブレーカ           |                                           | PIPINGS (3) FOR BREAKER, CRUSHER                                       | 251      |
|                | <オカダノ古河ブレーカ>                              | <pre><okada breakei<="" furukawa="" pre=""></okada></pre>              |          |
| ブレーカ           |                                           | PIPINGS (3) FOR BREAKER, CRUSHER                                       | 253      |
|                | <オカダ/古河ブレーカ&クラッシャ>                        | <okada &<="" breaker="" furukama="" td=""><td>CRUSHER&gt;</td></okada> | CRUSHER> |
| 合流配管           | (1)                                       | CONFIGURATE PEPENGS (1)                                                | 255      |