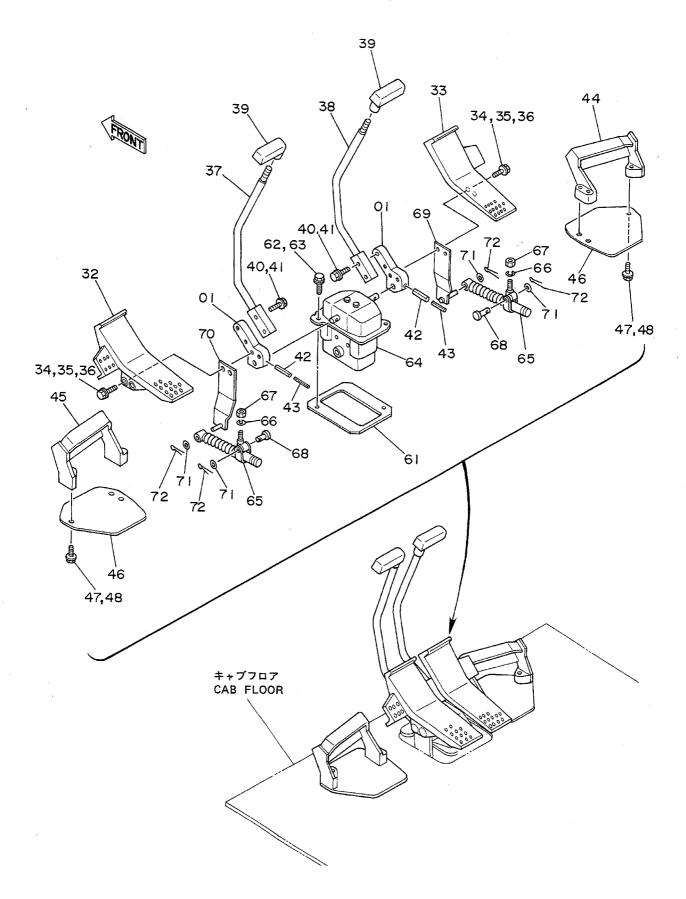

|                 | ,    |         |            |          |                         |            |
|      |          |                                          |                 |      |         |            |          |                         |            |
|      |          |                                          |                 |      |         |            |          |                         |            |
|      |          |                                          |                 |      |         |            |          |                         |            |
|      |          |                                          |                 |      |         | 1          |          |                         | 1          |

操作レバー (2) 〈SDX〉 Control Lever (2) 〈SDX〉



05001~

|          |                    |                             | •              |                    | 05001~                                |          |                                         |            |  |  |
|----------|--------------------|-----------------------------|----------------|--------------------|---------------------------------------|----------|-----------------------------------------|------------|--|--|
| 符号       | 部品番号<br>PART NO.   | 部品名                         |                | 数量サービス             |                                       | 互換       | 代替部<br>REPLACEA<br>PART                 | BLE<br>BLE |  |  |
| TEM      |                    | PART NAME                   |                | X≅ ⊐−F<br>C'TY S.C | SERIAL NO.                            | 性<br>I