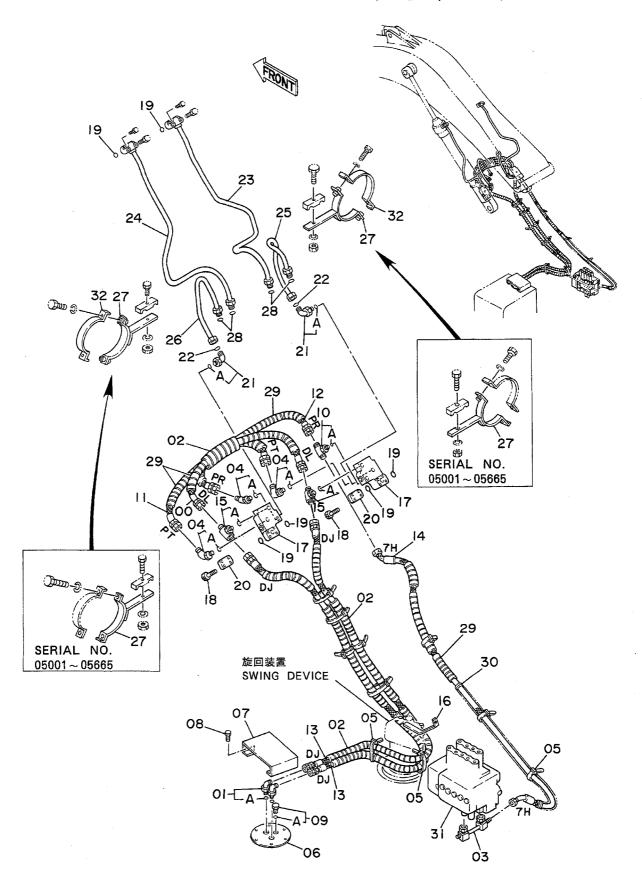

| 名              | 称                                         | Name 適用号機                                                              | 頁        |
|----------------|-------------------------------------------|------------------------------------------------------------------------|----------|
|                |                                           | SERIAL N                                                               | NO. PAGE |
| ロントロ・          | -ルボックス (右) <b>&lt;4</b> 本レバー式 <b>&gt;</b> | CONTROL BOX (R) <4-LEVER TYPE>                                         | 193      |
|                | -ルボッシス(石)へ4本レバース><br><br>ループく4本レバー式>      | CAB GROUP <4-LEVER TYPE>                                               | 195      |
|                | レーフく 4 本レハー式 <i>&gt;</i><br>              | ,,,,,,,,,,,,,,,,,,,,,,,,,,,,,,,,,,,,,,,                                |          |
|                | 4 本レバー式>                                  | SEAT <4-LEVER TYPE>                                                    | 197      |
| 燃料タフル<br>ウィンド: |                                           | FUEL DOUBLE FILTER                                                     | 199      |
|                | ·                                         | WINDOW GUARD                                                           | 201      |
| センター           |                                           | CENTER COVER                                                           | 203      |
|                | リンク 800G(スタンダードトラック)                      | ,,,,,,,,,,,,,,,,,,,,,,,,,,,,,,,,,,,,,,                                 | 205      |
|                | リンク 800G (LCトラック)                         | TRACK-LINK 800G (LC TRACK)                                             | 207      |
|                | リンク 900A (スタンダードトラック)                     |                                                                        |          |
|                | リンク 900A(LCトラック)                          | TRACK-LINK 900A (LC TRACK)                                             | 211      |
| •••••••        | -4 3. 61M                                 |                                                                        | 213      |
| ショート           | r-4 2. 3 M                                | SHORT ARM 2.3M                                                         | 215      |
|                | ショートアーム 1.9M                              | SUPER SHORT ARM 1.9M                                                   | 217      |
| バケット           | 0.7                                       | BUCKET 0.7                                                             | 219      |
| バケット           | 1.0                                       | BUCKET 1.0                                                             | 221      |
| バケット           | 1. 1                                      | BUCKET 1.1                                                             | 223      |
| バケット           | 1. 2                                      | BUCKET 1.2                                                             | 225      |
| ロックバイ          | ケット 0.8                                   | ROCK BUCKET 0.8                                                        | 227      |
| リッパバ           | ケット 0.7                                   | RIPPER BUCKET 0.7                                                      | 229      |
| 1本爪り           | y )                                       | ONE-POINT RIPPER                                                       | 231      |
| ホースラ           | プチャーバルブ配管(ブーム)                            | HOSE RUPTURE VALVE PIPINGS (BOOM)                                      | 233      |
| ホースラ           | プチャーバルブ配管(アーム)                            | HOSE RUPTURE VALVE PIPINGS (ARM) 05001~05                              | 5665 235 |
| ホースラ           | プチャーバルブ配管(アーム)                            | HOSE RUPTURE VALVE PIPINGS (ARM) 05666~                                | 237      |
| 予備ペダ           | ri                                        | SPARE PEDAL                                                            | 239      |
| 予備ペダ.          |                                           | PILOT PIPINGS FOR SPARE PEDAL                                          | 241      |
| ブレーカ           | 、クラッシッ用配管(1)                              | PIPINGS (1) FOR BREAKER, CRUSHER                                       | 243      |
| ブレーカ           |                                           | PIPINGS (2) FOR BREAKER, CRUSHER                                       | 245      |
| ブレーカ           |                                           | PIPINGS (3) FOR BREAKER, CRUSHER                                       | 247      |
|                | <b><npkブレーカ></npkブレーカ></b>                | <npk breaker=""></npk>                                                 |          |
| ブレーカ           | ,クラッシャ用配管(3)                              | PIPINGS (3) FOR BREAKER, CRUSHER                                       | 249      |
|                | <npkブレーカ&クラッシャ></npkブレーカ&クラッシャ>           |                                                                        |          |
| ブレーカ           |                                           | PIPINGS (3) FOR BREAKER, CRUSHER                                       | 251      |
|                | <オカダノ古河ブレーカ>                              | <pre><okada breakei<="" furukawa="" pre=""></okada></pre>              |          |
| ブレーカ           |                                           | PIPINGS (3) FOR BREAKER, CRUSHER                                       | 253      |
|                | <オカダ/古河ブレーカ&クラッシャ>                        | <okada &<="" breaker="" furukama="" td=""><td>CRUSHER&gt;</td></okada> | CRUSHER> |
| 合流配管           | (1)                                       | CONFIGURATE PEPENGS (1)                                                | 255      |