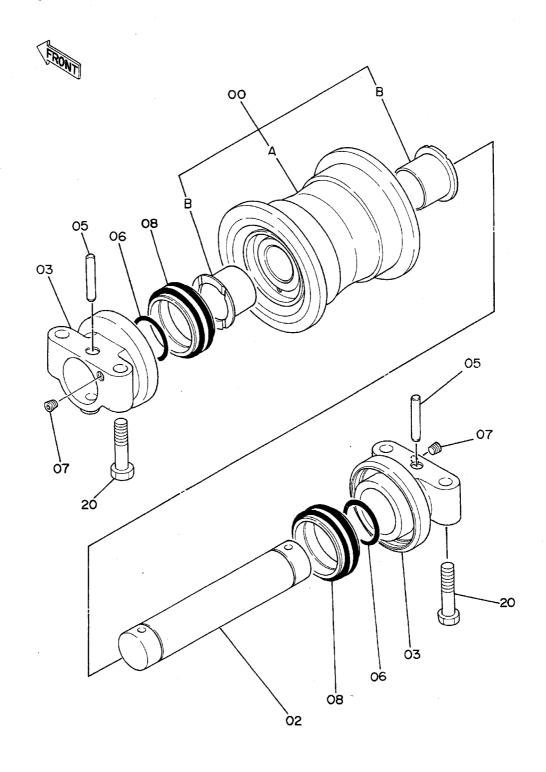

| 名称                      | Name Z                           | 用号機                                     | F                                                               |
|-------------------------|----------------------------------|-----------------------------------------|-----------------------------------------------------------------|
|                         | SE                               | RIAL NO.                                | 143  145  147  149  151  153  155  157  161  163  165  167  169 |
| エンジンカバー                 | ENGINE COVER                     |                                         | 17                                                              |
| アンダーカバー                 | UNDER COVER                      |                                         |                                                                 |
| カーヒータ <sdx></sdx>       | CAR HEATER <sdx></sdx>           | *************************************** |                                                                 |
|                         | CAR HEATER PIPINGS <sdx></sdx>   |                                         |                                                                 |
| トラック                    | TRACK                            |                                         |                                                                 |
| トラックフレーム (スタンダードトラック)   | TRACK FRAME (STD. TRACK)         |                                         | 14                                                              |
| トラックフレーム(LCトラック)        | TRACK FRAME (LC TRACK)           |                                         |                                                                 |
|                         |                                  | *************************************** |                                                                 |
| フロントアイドラ                | FRONT IDLER                      |                                         | 15                                                              |
| アジャスタ                   | ADJUSTER                         | ••••••••••••••••••••••••••••••••••••••• |                                                                 |
| 上ローラ                    | UPPER ROLLER                     |                                         | 15                                                              |
| 下ローラ(スタンダードトラック)        | LOWER ROLLER (STD. TRACK)        |                                         |                                                                 |
| 下ローラ(LCトラック)            | LOWER ROLLER (LC TRACK)          |                                         | 15                                                              |
| トラックリンク 600G(スタンダードトラック | ) TRACK-LINK 600G (STD. TRACK)   |                                         |                                                                 |
| トラックリンク 600G(LCトラック)    | TRACK-LINK 600G (LC TRACK)       | *************************************** |                                                                 |
| センタージョイント               | CENTER JOINT                     |                                         |                                                                 |
| 走行配管 (スタンダードトラック)       | TRAVEL PIPINGS (STD. TRACK)      |                                         | 16                                                              |
| 走行配管(LCトラック)            | TRAVEL PIPINGS (LC TRACK)        | *************************************** |                                                                 |
| フロントアタッチメント             | FRONT ATTACHMENT                 |                                         |                                                                 |
| ブーム                     | BOOM                             |                                         | 17                                                              |
| スタンダードアーム 2.96M         | STD. ARM 2.96M                   |                                         | 17                                                              |
| バケット 0. 9               | BUCKET 0.9                       |                                         |                                                                 |
| フロント配管                  | FRONT PIPINGS                    |                                         | 17                                                              |
| 給脂配管                    | LUBRICATE PIPINGS                |                                         | 17                                                              |
| C具及び予備品                 | TOOLS AND SPARE PAR              | TS                                      |                                                                 |
| 工具                      | TOOLS                            |                                         | 18                                                              |
| 子備品                     | SPARE PARTS                      |                                         | 18                                                              |
|                         |                                  |                                         |                                                                 |
| オプショナルパーツ               | OPTIONAL PARTS                   |                                         |                                                                 |
| ラジエータ(ウェービー フィン)        | RADIATOR (WAVY FIN)              |                                         | 18                                                              |
| 操作レバー(1)<4本レバー式>        | CONTROL LEVER (1) <4-LEVER TYPE> |                                         | 18                                                              |
| 操作レバー(2)<4本レバー式>        | CONTROL LEVER (2) <4-LEVER TYPE> |                                         | 18                                                              |
| パイロット配管 (5) <4本レバー式>    | PILOT PIPINGS (5) <4-LEVER TYPE> | *************************************** | 19                                                              |