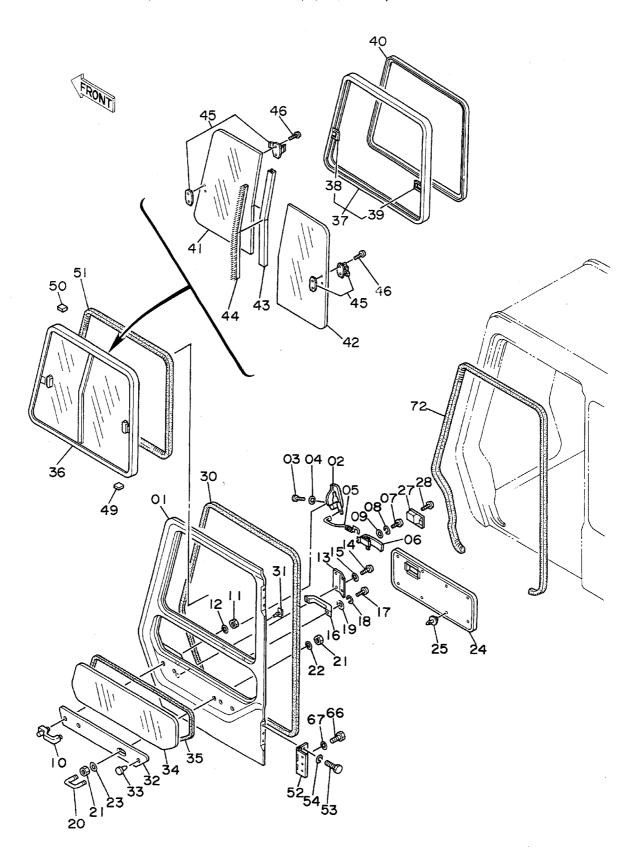

| <b>各</b>                                                                                          | Name                                  | 適用号機                                    | 頁    |
|---------------------------------------------------------------------------------------------------|---------------------------------------|-----------------------------------------|------|
|                                                                                                   | · · · · · · · · · · · · · · · · · · · | SERIAL NO.                              | PAGE |
| パイロット配管(3-1)                                                                                      | PILOT PIPINGS (3-1)                   |                                         | 06!  |
| パイロット配管(3-2)                                                                                      | PILOT PIPINGS (3-2)                   | ······································  | 06   |
| パイロット配管(3-3)                                                                                      | PILOT PIPINGS (3-3)                   |                                         | 069  |
| パイロット配管(4)                                                                                        | PILOT PIPINGS (4)                     | *************************************** | 07   |
| パイロット配管(5)                                                                                        | PILOT PIPINGS (5)                     | 444444444444444444444444444444444444444 | 07   |
| コントロールボックス(右) <sdi< td=""><td>K &gt; CONTROL BOX (R) <sdx></sdx></td><td></td><td>07!</td></sdi<> | K > CONTROL BOX (R) <sdx></sdx>       |                                         | 07!  |
| <br>コントロールボックス (右) <b><d b="" x<=""> )</d></b>                                                    | > CONTROL BOX (R) <dx></dx>           |                                         | 07   |
| コントロールボックス(左)                                                                                     | CONTROL BOX (L)                       |                                         | 079  |
| ゲージパネル <sdx></sdx>                                                                                | GAUGE PANEL <sdx></sdx>               | *************************************** | 08   |
| ゲージパネル <d x=""></d>                                                                               | GAUGE PANEL <dx></dx>                 |                                         | 083  |
| 電気部品(1) <sdx></sdx>                                                                               | ELECTRIC PARTS (1) <sdx></sdx>        |                                         | 08   |
| 電気部品(1) <d x=""></d>                                                                              | ELECTRIC PARTS (1) <dx></dx>          | *************************************** |      |
| 電気部品 (2) < SD X >                                                                                 | ELECTRIC PARTS (2) <sdx></sdx>        |                                         | 08   |
| 電気部品(2) <d x=""></d>                                                                              | ELECTRIC PARTS (2) <dx></dx>          | *************************************** | 09   |
| 電気部品(3)                                                                                           | ELECTRIC PARTS (3)                    |                                         | 09   |
| 電気部品(4) <sdx></sdx>                                                                               | ELECTRIC PARTS (4) <sdx></sdx>        |                                         | 09   |
| 電気部品 (4) <dx></dx>                                                                                | ELECTRIC PARTS (4) <dx></dx>          | *************************************** | 09   |
| 電気部品 (5) < SD X >                                                                                 | ELECTRIC PARTS (5) <sdx></sdx>        | *************************************** | 091  |
| 電気部品(5) <d x=""></d>                                                                              | ELECTRIC PARTS (5) <dx></dx>          | ######################################  | 10   |
| キャブグループ <sdx></sdx>                                                                               | CAB GROUP <sdx></sdx>                 |                                         | 10   |
| キャブグループ <d x=""></d>                                                                              | CAB GROUP <dx></dx>                   | *************************************** | 10   |
| ・キャブ(1) <sdx></sdx>                                                                               | •CAB (1) <sdx></sdx>                  |                                         | 10   |
| ・キャブ(1) <d x=""></d>                                                                              | •CAB (1) <dx></dx>                    |                                         | 10   |
| ・キャブ(2)                                                                                           | •CAB (2)                              | *************************************** | 11   |
| ・キャブ(3) <sdx></sdx>                                                                               | -CAB (3) <sdx></sdx>                  |                                         | 11   |
| ・キャブ(3) <dx></dx>                                                                                 | •CAB (3) <dx></dx>                    |                                         | 11   |
| ・キャブ (4)                                                                                          | •CÁB (4)                              |                                         | 11   |
| ・キャブ(5) <sdx></sdx>                                                                               | •CAB (5) <sdx></sdx>                  |                                         | 11   |
| ・キャブ(5) <dx></dx>                                                                                 | •CAB (5) <dx></dx>                    |                                         | 12   |
| ・キャブ(6)                                                                                           | •CAB (6)                              |                                         | 12   |
| シート                                                                                               | SEAT                                  |                                         | 12   |
| カバー(1)                                                                                            | COVER (1)                             | 05001~05699, 05705~0578                 | 3 12 |
| カバー(1)                                                                                            | COVER (1)                             | 05700~05704, 05784~                     | 12   |
| カバー (2)                                                                                           | COVER (2)                             |                                         | 13   |
| カバー(3)                                                                                            | COVER (3)                             |                                         | 13:  |
| ・ドアロック                                                                                            | •DOOR LOCK                            | *************************************** | 13!  |