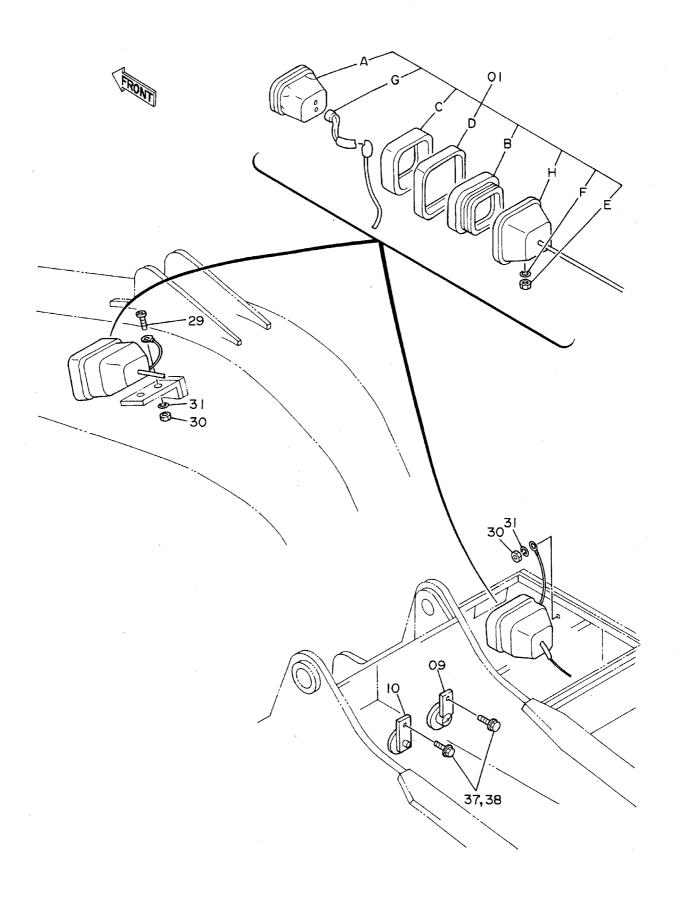

### マ フ ラ ー Muffler

|                              |                                                     |                                                                       |                                                          |                  | •                  | 05001~             |            |                                              |    |
|------------------------------|-----------------------------------------------------|-----------------------------------------------------------------------|----------------------------------------------------------|------------------|--------------------|--------------------|------------|----------------------------------------------|----|
| 符号<br>ITEM                   | 部品番号<br>PART NO.                                    | 部 品 名<br>PART NAME                                                    | or PART NAME<br>CODE                                     | 数量<br>Q'TY       | サービス<br>コード<br>S.C | 適用号機<br>SERIAL NO. | 互換性<br>ICA | 代替部<br>REPLACEAB<br>PART<br>部品番号<br>PART NO. | 数量 |
| 01<br>26<br>30<br>30<br>31   | 4189055<br>J950010<br>J901228<br>J011228<br>J901245 | ሐ"ルト; ሀ<br>ታሣՒ<br>ሐ"ルト<br>ሐ"ルト; セፈス<br>ሐ" <b>ት</b> ト                  | BOLT;U NUT BOLT BOLT;SEMS BOLT                           | 2<br>8<br>1<br>1 |                    | ~ 05450<br>05451~  | I          | J011228                                      | 1  |
| 32<br>33<br>34<br>35         | A590912<br>J950012<br>8035581<br>A590912            | ワッシャ;スプ°リング"<br>ナット<br>パ°イフ°;エキソ"-スト<br>ワッシャ;スプ°リング"                  | WASHER; SPRING<br>NUT<br>PIPE: EXHAUST<br>WASHER; SPRING | 1<br>2<br>1<br>2 |                    | ~ 0545 <b>0</b>    |            |                                              |    |
| 39<br>51<br>66<br>66A<br>66B | 7018288<br>4190984<br>4190587<br>4162835<br>4162837 | フ <sup>**</sup> ラケット<br>マフラー<br>クランフ <sup>*</sup><br>・カ**スケット<br>・ナット | BRACKET  MUFFLER  CLAMP  GASKET  NUT                     | 1 1 1 2          |                    |                    |            |                                              |    |
| 66C<br>68                    | 4162836<br>4204326                                  | 」・市"ルト<br>カ"スケット                                                      | -BOLT<br>GASKET                                          | 1                | Z                  |                    |            |                                              |    |
|                              |                                                     |                                                                       |                                                          |                  |                    |                    |            |                                              |    |
|                              |                                                     |                                                                       |                                                          |                  |                    |                    | ,          |                                              |    |
|                              |                                                     |                                                                       |                                                          |                  |                    | 1                  |            |                                              |    |
|                              |                                                     |                                                                       |                                                          |                  |                    |                    |            |                                              |    |