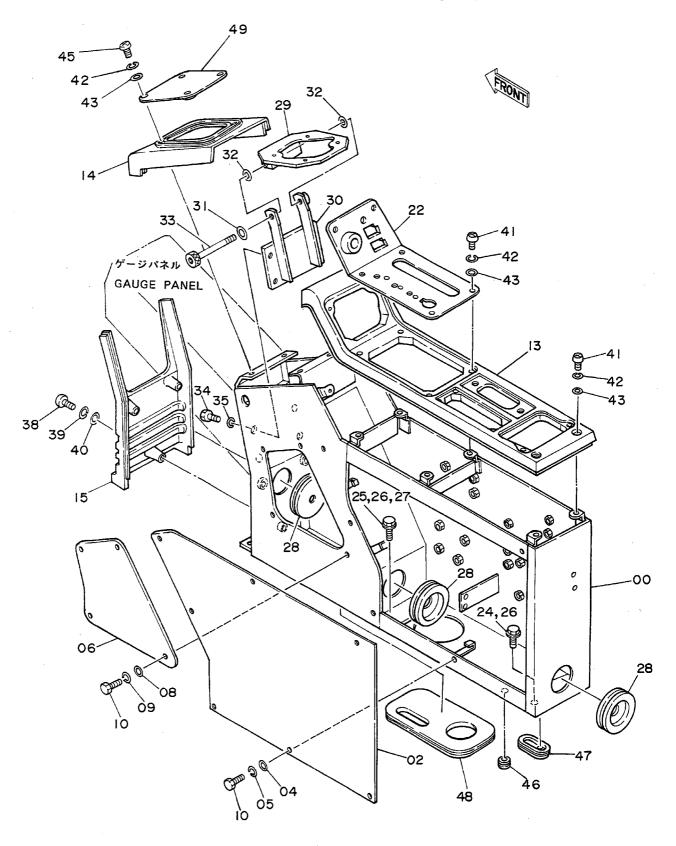

| <b>各</b>                                                                                          | Name                                  | 適用号機                                    | 頁    |
|---------------------------------------------------------------------------------------------------|---------------------------------------|-----------------------------------------|------|
|                                                                                                   | · · · · · · · · · · · · · · · · · · · | SERIAL NO.                              | PAGE |
| パイロット配管(3-1)                                                                                      | PILOT PIPINGS (3-1)                   |                                         | 06!  |
| パイロット配管(3-2)                                                                                      | PILOT PIPINGS (3-2)                   | ······································  | 06   |
| パイロット配管(3-3)                                                                                      | PILOT PIPINGS (3-3)                   |                                         | 069  |
| パイロット配管(4)                                                                                        | PILOT PIPINGS (4)                     | *************************************** | 07   |
| パイロット配管(5)                                                                                        | PILOT PIPINGS (5)                     | 444444444444444444444444444444444444444 | 07   |
| コントロールボックス(右) <sdi< td=""><td>K &gt; CONTROL BOX (R) <sdx></sdx></td><td></td><td>07!</td></sdi<> | K > CONTROL BOX (R) <sdx></sdx>       |                                         | 07!  |
| <br>コントロールボックス (右) <b><d b="" x<=""> )</d></b>                                                    | > CONTROL BOX (R) <dx></dx>           |                                         | 07   |
| コントロールボックス(左)                                                                                     | CONTROL BOX (L)                       |                                         | 079  |
| ゲージパネル <sdx></sdx>                                                                                | GAUGE PANEL <sdx></sdx>               | *************************************** | 08   |
| ゲージパネル <d x=""></d>                                                                               | GAUGE PANEL <dx></dx>                 |                                         | 083  |
| 電気部品(1) <sdx></sdx>                                                                               | ELECTRIC PARTS (1) <sdx></sdx>        |                                         | 08   |
| 電気部品(1) <d x=""></d>                                                                              | ELECTRIC PARTS (1) <dx></dx>          | *************************************** |      |
| 電気部品 (2) < SD X >                                                                                 | ELECTRIC PARTS (2) <sdx></sdx>        |                                         | 08   |
| 電気部品(2) <d x=""></d>                                                                              | ELECTRIC PARTS (2) <dx></dx>          | *************************************** | 09   |
| 電気部品(3)                                                                                           | ELECTRIC PARTS (3)                    |                                         | 09   |
| 電気部品(4) <sdx></sdx>                                                                               | ELECTRIC PARTS (4) <sdx></sdx>        |                                         | 09   |
| 電気部品 (4) <dx></dx>                                                                                | ELECTRIC PARTS (4) <dx></dx>          | *************************************** | 09   |
| 電気部品 (5) < SD X >                                                                                 | ELECTRIC PARTS (5) <sdx></sdx>        | *************************************** | 091  |
| 電気部品(5) <d x=""></d>                                                                              | ELECTRIC PARTS (5) <dx></dx>          | ######################################  | 10   |
| キャブグループ <sdx></sdx>                                                                               | CAB GROUP <sdx></sdx>                 |                                         | 10   |
| キャブグループ <d x=""></d>                                                                              | CAB GROUP <dx></dx>                   | *************************************** | 10   |
| ・キャブ(1) <sdx></sdx>                                                                               | •CAB (1) <sdx></sdx>                  |                                         | 10   |
| ・キャブ(1) <d x=""></d>                                                                              | •CAB (1) <dx></dx>                    |                                         | 10   |
| ・キャブ(2)                                                                                           | •CAB (2)                              | *************************************** | 11   |
| ・キャブ(3) <sdx></sdx>                                                                               | -CAB (3) <sdx></sdx>                  |                                         | 11   |
| ・キャブ(3) <dx></dx>                                                                                 | •CAB (3) <dx></dx>                    |                                         | 11   |
| ・キャブ (4)                                                                                          | •CÁB (4)                              |                                         | 11   |
| ・キャブ(5) <sdx></sdx>                                                                               | •CAB (5) <sdx></sdx>                  |                                         | 11   |
| ・キャブ(5) <dx></dx>                                                                                 | •CAB (5) <dx></dx>                    |                                         | 12   |
| ・キャブ(6)                                                                                           | •CAB (6)                              |                                         | 12   |
| シート                                                                                               | SEAT                                  |                                         | 12   |
| カバー(1)                                                                                            | COVER (1)                             | 05001~05699, 05705~0578                 | 3 12 |
| カバー(1)                                                                                            | COVER (1)                             | 05700~05704, 05784~                     | 12   |
| カバー (2)                                                                                           | COVER (2)                             |                                         | 13   |
| カバー(3)                                                                                            | COVER (3)                             |                                         | 13:  |
| ・ドアロック                                                                                            | •DOOR LOCK                            | *************************************** | 13!  |