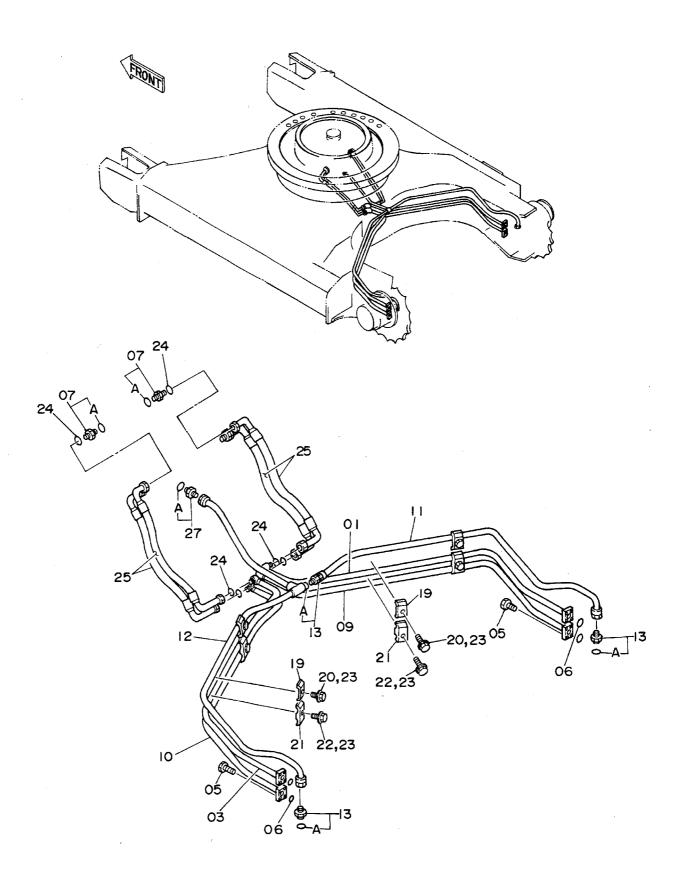

# 上部旋回体 SUPERSTRUCTURE

フレーム Frame

フレーム FRAME

|                   |                  |                       |                 |            |                    | 05001~             |              |                                 |   |  |  |
|-------------------|------------------|-----------------------|-----------------|------------|--------------------|--------------------|--------------|---------------------------------|---|--|--|
| 一一一<br>符号<br>ITEM | 部品番号<br>PART NO. | 部 品 名<br>PART NAME    | or PART NAME    | 数量<br>Q'TY | サービス<br>コード<br>S.С | 適用号機<br>SERIAL NO. | 互換性          | 代替部<br>REPLACEA<br>PART<br>部品番号 |   |  |  |
|                   |                  | 1 701(1 EV/014)L      | CODE            |            | 3.0                |                    | ICA          |                                 |   |  |  |
| 01                | 6007828          | ウェイト <b>; カ</b> ウンタ   | WEIGHT; COUNTER | 1          |                    |                    |              |                                 |   |  |  |
| 02                | J833030          | #"hp                  | BOLT            | 4          |                    |                    |              |                                 |   |  |  |
| 03                | 4174859          | ワツシヤ                  | WASHER          | 4          |                    |                    |              |                                 |   |  |  |
| 04                | 4139583          | + <b>****</b>         | CAP             | 2          |                    |                    |              |                                 |   |  |  |
| 05                | J932203          | <b>ቱ</b> " <b>ከ</b> ኮ | BOLT            | 30         |                    |                    |              |                                 |   |  |  |
| 06                | 5001871          | フレーム;メイン              | FRAME; MAIN     | 1          |                    |                    |              |                                 |   |  |  |
| 07                | 4176863          | カリ ー;リア               | COVER; REAR     | 1          |                    |                    |              |                                 |   |  |  |
| 08                | 8033211          | ストツハ*                 | STOPPER         | 1          |                    |                    |              |                                 |   |  |  |
| 09                | J901435          | #"hv                  | BOLT            | 2          |                    |                    |              |                                 |   |  |  |
| 10                | A590914          | ワッシャ;スプ*リング*          | WASHER; SPRING  | 2          |                    |                    | 1            |                                 |   |  |  |
| 11                | 4114404          | <b>לכ</b> וים         | WASHER          | 2          |                    |                    |              |                                 |   |  |  |
| 13                | 4013896          | - "Nt                 | COVER           | 1          |                    |                    |              |                                 |   |  |  |
| 14                | 4157713          | J}*"#5                | PACKING         | 1          |                    |                    |              |                                 |   |  |  |
| 15                | A590110          | לפעים                 | WASHER          | 2          |                    | ~ 05450            | İ            |                                 |   |  |  |
| 16                | J901020          | #" <b>ኮ</b> ሶ         | BOLT            | 2          |                    | ~ 05450            | I            | J021025                         | 2 |  |  |
| 16                | J021025          | ሕ*ルト; <b>ዸ</b> ፈጸ     | BOLT; SEMS      | 2          |                    | 05451~             | <del>-</del> |                                 |   |  |  |
| 25                | 8036295          | t°>                   | PIN             | 1          |                    |                    |              |                                 |   |  |  |
| 27                | J932045          | 4.11.4                | BOLT            | 2          |                    |                    |              |                                 |   |  |  |
| 28                | A590920          | ワツシヤ;スプリング            | WASHER; SPRING  | 2          |                    |                    |              |                                 |   |  |  |
| 30                | J951020          | ナツト                   | NUT             | 4          |                    |                    |              |                                 |   |  |  |
| 31                | M222004          | #h                    | BOLT            | 2          |                    |                    | ļ            |                                 | 1 |  |  |
| 32                | 4101281          | 54 1.2                | SHIM 1.2        | 4          | R                  |                    |              |                                 |   |  |  |
| 33                | 3038442          | t°)                   | PIN             | 2          |                    |                    |              |                                 |   |  |  |
| 34                | 4201995          | ブ゛ツラング゙;ラバー           | BUSHING; RUBBER | 2          |                    |                    | 1            |                                 |   |  |  |
| 35                | 4200176          | ブ゛ヅシング゛;ラハ゛-          | BUSHING; RUBBER | 2          |                    |                    | '            | ,                               |   |  |  |
| 36                | 4201749          | ブ゛ツシング゛;ラハ゛-          | BUSHING; RUBBER | 2          | ·                  |                    | ļ            |                                 |   |  |  |
| 37                | 4201986          | フ゛ツラシグ;ラバー            | BUSHING; RUBBER | 1          |                    |                    |              |                                 | Ì |  |  |
| 38                | 4191977          | フ゛ツラコング;ラバー           | BUSHING; RUBBER | 2          |                    |                    |              |                                 |   |  |  |
| 39                | 4191978          | ブ゛ツシング゛;ラハ゛-          | BUSHING; RUBBER | 1          |                    |                    |              |                                 |   |  |  |
| 40                | 4199833          | フ*レート                 | PLATE           | ;          |                    |                    |              |                                 |   |  |  |
| 41                | 431578           | לאוב                  | CORK            | 3          | ·                  |                    |              |                                 | 1 |  |  |
| 43                | 4144511          | 54 3.2                | SHIM 3.2        | 1          | R                  |                    |              |                                 |   |  |  |
| 44                | 4144512          | 54 2.3                | SHIM 2.3        |            | R                  |                    |              |                                 |   |  |  |
| 45                | 4144513          | 54 1.2                | SHIM 1.2        | 2          | R                  |                    |              |                                 |   |  |  |
| 48                | 4207423          | フ"ツラング";ラバー           | BUSHING; RUBBER | 1          |                    | 05174~             |              |                                 |   |  |  |
|                   |                  |                       | ~               |            |                    |                    |              |                                 |   |  |  |
|                   |                  |                       |                 |            |                    |                    |              |                                 |   |  |  |
|                   |                  |                       |                 |            |                    |                    |              | <u> </u>                        |   |  |  |