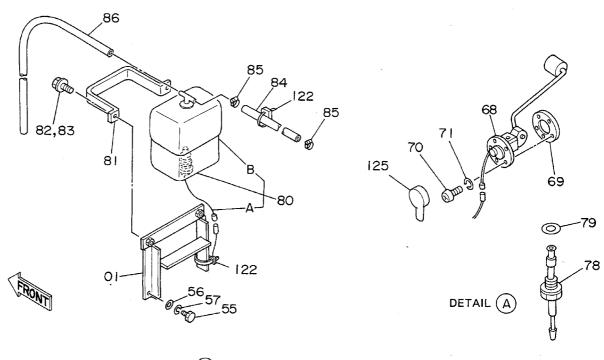

# バイパスフィルタ(エンジンオイル) Bypass Filter (Engine Oil)

|        |          |                       |                   |      |         | 0.0001.4   |          |                         |            |
|--------|----------|-----------------------|-------------------|------|---------|------------|----------|-------------------------|------------|
| <br>符号 | 部品番号     | 部品名                   | or PART NAME      | 数量   | サービスコード | 適用号機       | 互換       | 代替部<br>REPLACEA<br>PART | BLE        |
| ITEM   | PART NO. | PART NAME             | CODE              | Q'TY | S.C     | SERIAL NO. | 性<br>ICA | 部品番号<br>PART NO.        | 数量<br>Q'TY |
| 01     | 4205752  | フイルタ;オイル アツセン         | FILTER; OIL ASS'Y | 1    | Z       |            |          |                         |            |
| 02     | 4208233  | · m/                  | -COVER            | 1    | Z       |            |          |                         |            |
| 03     | 4208238  | ・・フ*ラク*               | · · PLUG          | 1    | Z       |            |          |                         |            |
| 04     | 4208239  | ・・ローリング"              | ··O-RING          | 1    | KZ      | ,          |          |                         |            |
| 05     | 4208234  | ・ケース                  | •CASE             | 1    | Z       |            |          |                         |            |
| 06     | 4208238  | ••7*57"               | ··PLUG            | 1    | Z       |            |          |                         |            |
| 07     | 4208239  | ··0-1/5/2*            | ··O-RING          | 1    | KZ      |            |          |                         |            |
| 08     | 4208235  | ・フ゛ラケツト               | -BRACKET          | 2    | Z       |            |          |                         |            |
| 09     | J901025  | ·•#h                  | BOLT              | 2    | Z       |            |          |                         |            |
| 10     | A590110  | ・・ワツシヤ;フ*レーン          | ·-WASHER; PLANE   | 2    | Z       |            |          |                         |            |
| 11     | A590910  | -・ワツシヤ; スプリング         | ··WASHER:SPRING   | 2    | Z       |            |          |                         |            |
| 12     | J950010  | •• <b>ナ</b> ツト        | NUT               | 2    | Z       |            |          |                         |            |
| 13     | 4208236  | ・クランフ*                | •CLAMP            | 1    | Z       |            |          |                         |            |
| 14     | 4208237  | · - #"  }             | ··BOLT            | 1    | Z       |            |          |                         |            |
| 15     | 4208242  | ・・ワツシヤ;フ°レーン          | WASHER;PLANE      | 1    |         |            |          |                         |            |
| 16     | ++++++   | לכגע <b>ו</b> •       | ·ELEMENT          | 1    | DKZ     |            |          |                         | ·          |
| 17     | 4208240  | • カ <sup>™</sup> スケット | •GASKET           | 1    | KZ      |            |          |                         |            |
| 20     | 4205757  | ホース                   | HOSE              | 1    | Z       |            |          |                         |            |
| 21     | 4205753  | ワツシヤ                  | WASHER            | 4    | Z       |            |          |                         |            |
| 22     | 4205755  | ホ"ルト;シ"ヨイント           | BOLT; JOINT       | 2    | Z       |            |          |                         |            |
| 23     | 4205758  | ホース                   | HOSE              | 1    | Z       |            |          |                         |            |
| 24     | 4205754  | ケッシャ                  | WASHER            | 4    | Z       |            |          |                         |            |
| 25     | 4205756  | ホ"ルト;シ"ヨイント           | BOLT: JOINT       | 2    | Z       |            |          |                         |            |
| 30     | M111020  | #Pr                   | BOLT              | 4    |         |            |          |                         |            |
| 31     | 4190282  | 21177°                | CLIP              | 2    |         |            |          |                         |            |
| 32     | 4200388  | クツシヨン                 | CUSHION           | 2    |         |            |          |                         | 1          |
| 33     | A590910  | ワッシャ;スプ・リング           | WASHER; SPRING    | 6    |         |            |          |                         |            |
| 34     | J901018  | #h                    | BOLT              | 2    |         |            |          |                         |            |
| ,      |          |                       |                   |      |         |            |          |                         |            |
| 100    | 4208241  | <b>キ</b> ツト;エレメント     | KIT; ELEMENT      | 1    | Z       |            |          |                         |            |
|        |          |                       |                   |      |         |            |          | **                      |            |
|        |          |                       |                   |      |         |            |          |                         |            |
|        |          |                       |                   |      |         |            |          |                         |            |
|        |          |                       |                   |      | 1       |            |          |                         |            |
|        |          |                       |                   |      |         |            |          |                         |            |
|        | +        | -                     |                   |      |         |            |          |                         | +          |
|        |          |                       |                   |      |         |            |          |                         |            |
|        |          |                       |                   |      |         |            |          |                         |            |
|        |          |                       |                   |      |         |            |          |                         |            |
|        |          |                       |                   |      |         | •          |          |                         |            |
|        |          |                       |                   |      |         |            | 1        |                         |            |