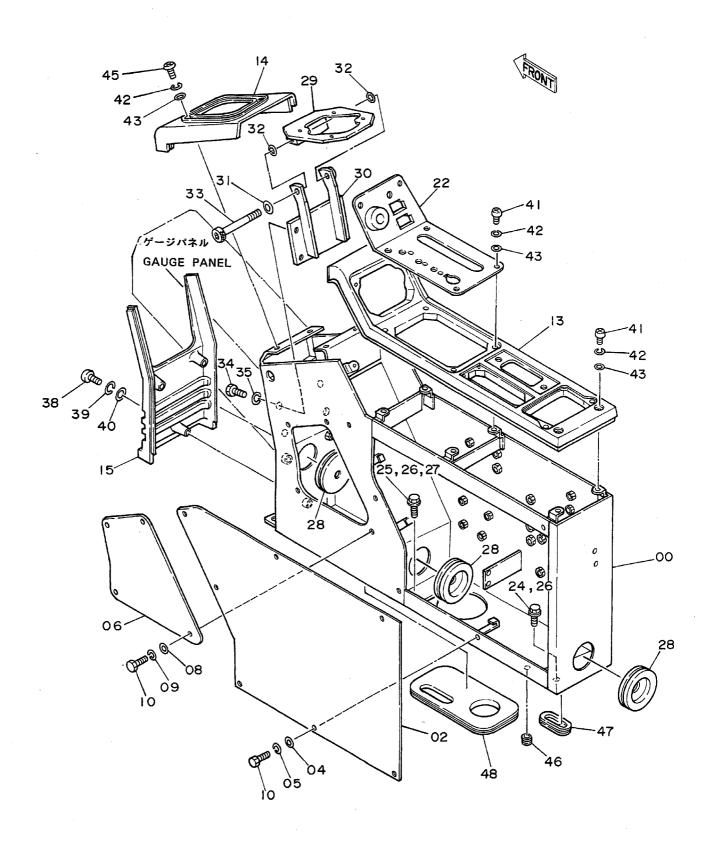

| <b>各</b>                                                                                          | Name                                  | 適用号機                                    | 頁    |
|---------------------------------------------------------------------------------------------------|---------------------------------------|-----------------------------------------|------|
|                                                                                                   | · · · · · · · · · · · · · · · · · · · | SERIAL NO.                              | PAGE |
| パイロット配管(3-1)                                                                                      | PILOT PIPINGS (3-1)                   |                                         | 06!  |
| パイロット配管(3-2)                                                                                      | PILOT PIPINGS (3-2)                   | ······································  | 06   |
| パイロット配管(3-3)                                                                                      | PILOT PIPINGS (3-3)                   |                                         | 069  |
| パイロット配管(4)                                                                                        | PILOT PIPINGS (4)                     | *************************************** | 07   |
| パイロット配管(5)                                                                                        | PILOT PIPINGS (5)                     | 444444444444444444444444444444444444444 | 07   |
| コントロールボックス(右) <sdi< td=""><td>K &gt; CONTROL BOX (R) <sdx></sdx></td><td></td><td>07!</td></sdi<> | K > CONTROL BOX (R) <sdx></sdx>       |                                         | 07!  |
| <br>コントロールボックス (右) <b><d b="" x<=""> )</d></b>                                                    | > CONTROL BOX (R) <dx></dx>           |                                         | 07   |
| コントロールボックス(左)                                                                                     | CONTROL BOX (L)                       |                                         | 079  |
| ゲージパネル <sdx></sdx>                                                                                | GAUGE PANEL <sdx></sdx>               | *************************************** | 08   |
| ゲージパネル <d x=""></d>                                                                               | GAUGE PANEL <dx></dx>                 |                                         | 083  |
| 電気部品(1) <sdx></sdx>                                                                               | ELECTRIC PARTS (1) <sdx></sdx>        |                                         | 08   |
| 電気部品(1) <d x=""></d>                                                                              | ELECTRIC PARTS (1) <dx></dx>          | *************************************** |      |
| 電気部品 (2) < SD X >                                                                                 | ELECTRIC PARTS (2) <sdx></sdx>        |                                         | 08   |
| 電気部品(2) <d x=""></d>                                                                              | ELECTRIC PARTS (2) <dx></dx>          | *************************************** | 09   |
| 電気部品(3)                                                                                           | ELECTRIC PARTS (3)                    |                                         | 09   |
| 電気部品(4) <sdx></sdx>                                                                               | ELECTRIC PARTS (4) <sdx></sdx>        |                                         | 09   |
| 電気部品 (4) <dx></dx>                                                                                | ELECTRIC PARTS (4) <dx></dx>          | *************************************** | 09   |
| 電気部品 (5) < SD X >                                                                                 | ELECTRIC PARTS (5) <sdx></sdx>        | *************************************** | 091  |
| 電気部品(5) <d x=""></d>                                                                              | ELECTRIC PARTS (5) <dx></dx>          | ######################################  | 10   |
| キャブグループ <sdx></sdx>                                                                               | CAB GROUP <sdx></sdx>                 |                                         | 10   |
| キャブグループ <d x=""></d>                                                                              | CAB GROUP <dx></dx>                   | *************************************** | 10   |
| ・キャブ(1) <sdx></sdx>                                                                               | •CAB (1) <sdx></sdx>                  |                                         | 10   |
| ・キャブ(1) <d x=""></d>                                                                              | •CAB (1) <dx></dx>                    |                                         | 10   |
| ・キャブ(2)                                                                                           | •CAB (2)                              | *************************************** | 11   |
| ・キャブ(3) <sdx></sdx>                                                                               | -CAB (3) <sdx></sdx>                  |                                         | 11   |
| ・キャブ(3) <dx></dx>                                                                                 | •CAB (3) <dx></dx>                    |                                         | 11   |
| ・キャブ (4)                                                                                          | •CÁB (4)                              |                                         | 11   |
| ・キャブ(5) <sdx></sdx>                                                                               | •CAB (5) <sdx></sdx>                  |                                         | 11   |
| ・キャブ(5) <dx></dx>                                                                                 | •CAB (5) <dx></dx>                    |                                         | 12   |
| ・キャブ(6)                                                                                           | •CAB (6)                              |                                         | 12   |
| シート                                                                                               | SEAT                                  |                                         | 12   |
| カバー(1)                                                                                            | COVER (1)                             | 05001~05699, 05705~0578                 | 3 12 |
| カバー(1)                                                                                            | COVER (1)                             | 05700~05704, 05784~                     | 12   |
| カバー (2)                                                                                           | COVER (2)                             |                                         | 13   |
| カバー(3)                                                                                            | COVER (3)                             |                                         | 13:  |
| ・ドアロック                                                                                            | •DOOR LOCK                            | *************************************** | 13!  |