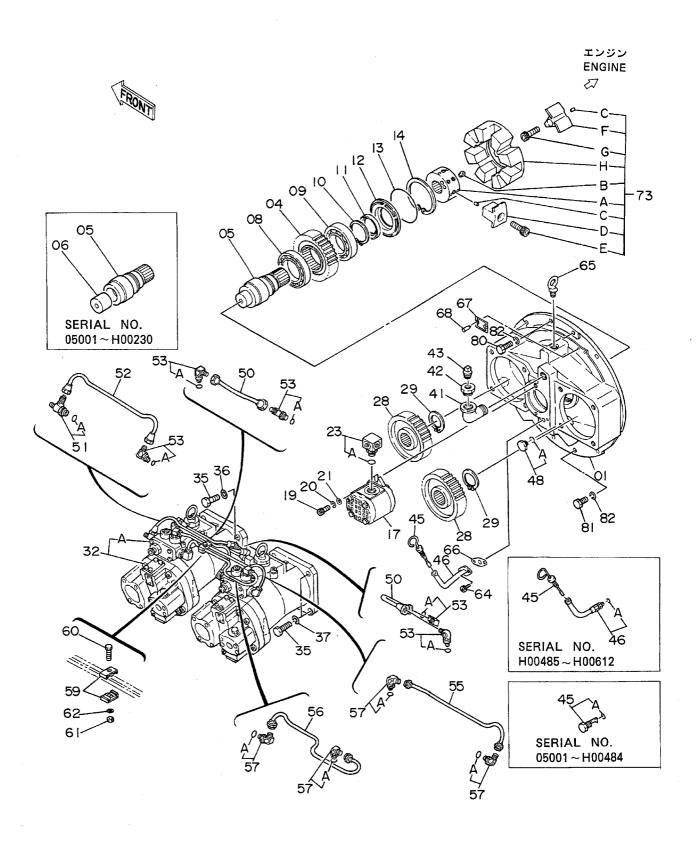

|          |                         |   |
|             |                  |                        | 10               |            |       |                                         |          |                         |   |
|             |                  |                        |                  |            |       |                                         |          |                         |   |
|             |                  |                        |                  |            |       |                                         |          |                         |   |
|             |                  |                        |                  |            | 1     |                                         |          |                         |   |

## ポンプ装置 Pump Device



05001~

|       |          |                            |                    |      |          | 00001         |                       |                          |            |
|-------|----------|----------------------------|--------------------|------|----------|---------------|-----------------------|--------------------------|------------|
| 符号    | 部品番号     | 部品名                        | or PART NAME       |      | サービスコード  |               | 互換性                   | 代替部<br>REPLACEAE<br>PART | T          |
| ITEM  | PART NO. | PART NAME                  | CODE               | Q'TY | S.C      | SERIAL NO.    | I <del>±</del><br>ICA | 部品番号<br>PART NO.         | 数量<br>Q'TY |
| 01~73 | 9065881  | 赤°ンフ°;タ゛フ゛ル アツセン           | PUMP;DUOBLE ASS'Y  | 1    |          | ~ 05078       |