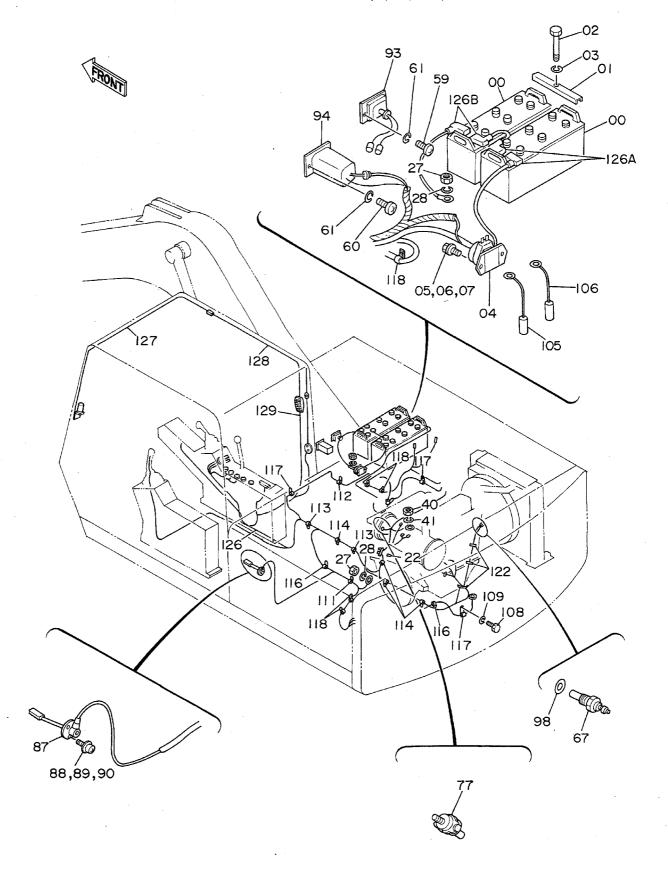

| <b>各</b>                                                                                          | Name                                  | 適用号機                                    | 頁    |
|---------------------------------------------------------------------------------------------------|---------------------------------------|-----------------------------------------|------|
|                                                                                                   | · · · · · · · · · · · · · · · · · · · | SERIAL NO.                              | PAGE |
| パイロット配管(3-1)                                                                                      | PILOT PIPINGS (3-1)                   |                                         | 06!  |
| パイロット配管(3-2)                                                                                      | PILOT PIPINGS (3-2)                   | ······································  | 06   |
| パイロット配管(3-3)                                                                                      | PILOT PIPINGS (3-3)                   |                                         | 069  |
| パイロット配管(4)                                                                                        | PILOT PIPINGS (4)                     | *************************************** | 07   |
| パイロット配管(5)                                                                                        | PILOT PIPINGS (5)                     | 444444444444444444444444444444444444444 | 07   |
| コントロールボックス(右) <sdi< td=""><td>K &gt; CONTROL BOX (R) <sdx></sdx></td><td></td><td>07!</td></sdi<> | K > CONTROL BOX (R) <sdx></sdx>       |                                         | 07!  |
| <br>コントロールボックス (右) <b><d b="" x<=""> )</d></b>                                                    | > CONTROL BOX (R) <dx></dx>           |                                         | 07   |
| コントロールボックス(左)                                                                                     | CONTROL BOX (L)                       |                                         | 079  |
| ゲージパネル <sdx></sdx>                                                                                | GAUGE PANEL <sdx></sdx>               | *************************************** | 08   |
| ゲージパネル <d x=""></d>                                                                               | GAUGE PANEL <dx></dx>                 |                                         | 083  |
| 電気部品(1) <sdx></sdx>                                                                               | ELECTRIC PARTS (1) <sdx></sdx>        |                                         | 08   |
| 電気部品(1) <d x=""></d>                                                                              | ELECTRIC PARTS (1) <dx></dx>          | *************************************** |      |
| 電気部品 (2) < SD X >                                                                                 | ELECTRIC PARTS (2) <sdx></sdx>        |                                         | 08   |
| 電気部品(2) <d x=""></d>                                                                              | ELECTRIC PARTS (2) <dx></dx>          | *************************************** | 09   |
| 電気部品(3)                                                                                           | ELECTRIC PARTS (3)                    |                                         | 09   |
| 電気部品(4) <sdx></sdx>                                                                               | ELECTRIC PARTS (4) <sdx></sdx>        |                                         | 09   |
| 電気部品 (4) <dx></dx>                                                                                | ELECTRIC PARTS (4) <dx></dx>          | *************************************** | 09   |
| 電気部品 (5) < SD X >                                                                                 | ELECTRIC PARTS (5) <sdx></sdx>        | *************************************** | 091  |
| 電気部品(5) <d x=""></d>                                                                              | ELECTRIC PARTS (5) <dx></dx>          | ######################################  | 10   |
| キャブグループ <sdx></sdx>                                                                               | CAB GROUP <sdx></sdx>                 |                                         | 10   |
| キャブグループ <d x=""></d>                                                                              | CAB GROUP <dx></dx>                   | *************************************** | 10   |
| ・キャブ(1) <sdx></sdx>                                                                               | •CAB (1) <sdx></sdx>                  |                                         | 10   |
| ・キャブ(1) <d x=""></d>                                                                              | •CAB (1) <dx></dx>                    |                                         | 10   |
| ・キャブ(2)                                                                                           | •CAB (2)                              | *************************************** | 11   |
| ・キャブ(3) <sdx></sdx>                                                                               | -CAB (3) <sdx></sdx>                  |                                         | 11   |
| ・キャブ(3) <dx></dx>                                                                                 | •CAB (3) <dx></dx>                    |                                         | 11   |
| ・キャブ (4)                                                                                          | •CÁB (4)                              |                                         | 11   |
| ・キャブ(5) <sdx></sdx>                                                                               | •CAB (5) <sdx></sdx>                  |                                         | 11   |
| ・キャブ(5) <dx></dx>                                                                                 | •CAB (5) <dx></dx>                    |                                         | 12   |
| ・キャブ(6)                                                                                           | •CAB (6)                              |                                         | 12   |
| シート                                                                                               | SEAT                                  |                                         | 12   |
| カバー(1)                                                                                            | COVER (1)                             | 05001~05699, 05705~0578                 | 3 12 |
| カバー(1)                                                                                            | COVER (1)                             | 05700~05704, 05784~                     | 12   |
| カバー (2)                                                                                           | COVER (2)                             |                                         | 13   |
| カバー(3)                                                                                            | COVER (3)                             |                                         | 13:  |
| ・ドアロック                                                                                            | •DOOR LOCK                            | *************************************** | 13!  |