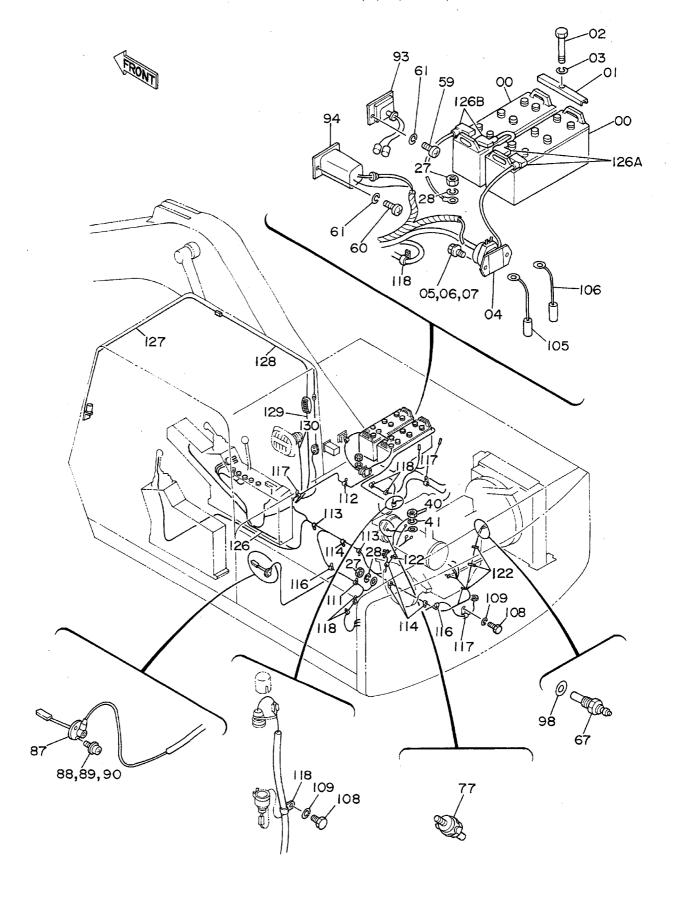

|
|            |                  |                     |                |     |                             |          |                             |
|            |                  |                     |                |     |                             |          |                             |
|            |                  |                     |                |     |                             |          |                             |
|            |                  |                     |                |     |                             |          |                             |
|            |                  |                     |                |     |                             |          |                             |

電気部品 (5) 〈SDX〉 Electric Parts (5) 〈SDX〉



05001~

|            | •                  |                                          |                      |            |                    | 05001~                                  |            |                                             |                   |
|------------|--------------------|------------------------------------------|----------------------|------------|--------------------|-----------------------------------------|------------|---------------------------------------------|-------------------|
| 符号<br>ITEM | 部品番号<br>PART NO.   | 部 品 名<br>PART NAME                       | or PART NAME<br>CODE | 数量<br>Q'TY | サービス<br>コード<br>S.С | 適用号機<br>SERIAL NO.                      | 互換性<br>ICA | 代替部<br>REPLACEA<br>PART<br>部品番号<br>PART NO. | BLE<br>数量<br>Q'TY |
| 00 00      | 4190