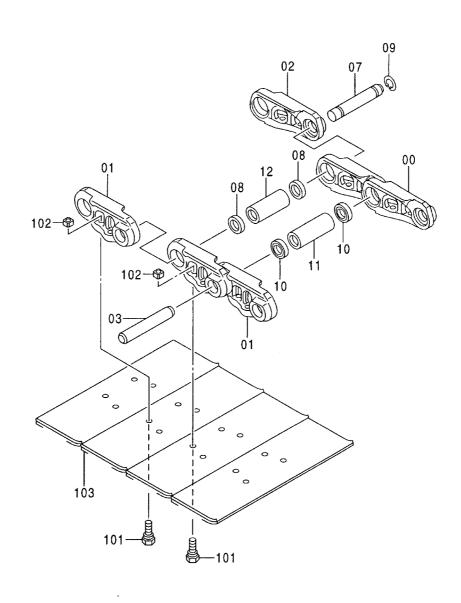

# EX200-5 EX200LC-5 EX200H-5 EX200LCH-5

Excavator

上部旋回体 UPPERSTRUCTURE

下 部 走 行 体 UNDERCARRIAGE

フロントアタッチメント FRONT-END ATTACHMENTS

スーパーロングフロント(15型) RIVER MAINTENANCE FRONT (15 TYPE)

ブレーカ&クラッシャ部品 BREAKER&CRUSHER PARTS