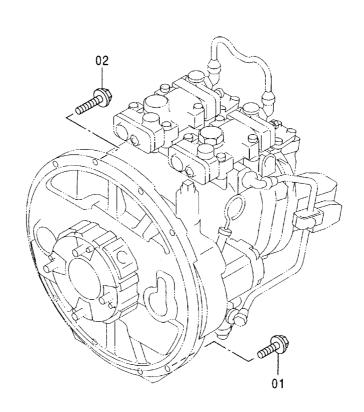

# 目 CONTENTS

ラインフィルタ(サウジアラビア向) ··········· 497 LINE FILTER (for Saudi Arabia)

パイロット配管 (PTO, 2速切換): 2 ············· 509 PILOT PIPING (PTO & FLOW RATE SELECTOR): 2

アタッチメント補助操作用配管(アシスト配管) ASSIST PIPING

ポンプ用品(アシスト) …… 499 PUMP PARTS (ASSIST)