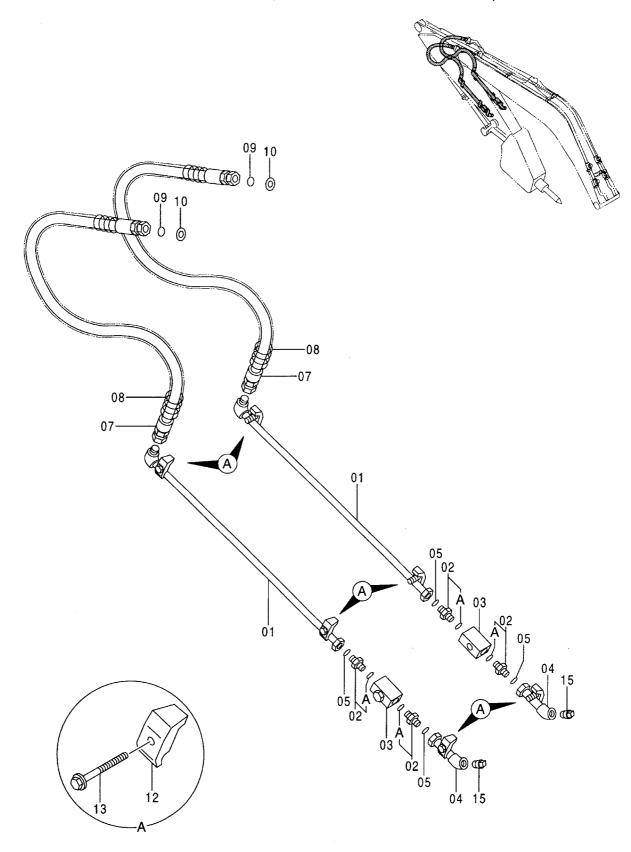

アシストフロント配管(左) ······ 511 ASSIST FRONT PIPING (L)

ポンプ用品(流量アップ) …… 501 PUMP PARTS (FLOW RISING)

アシストフロント配管(右) ······ 513 ASSIST FRONT PIPING (R)