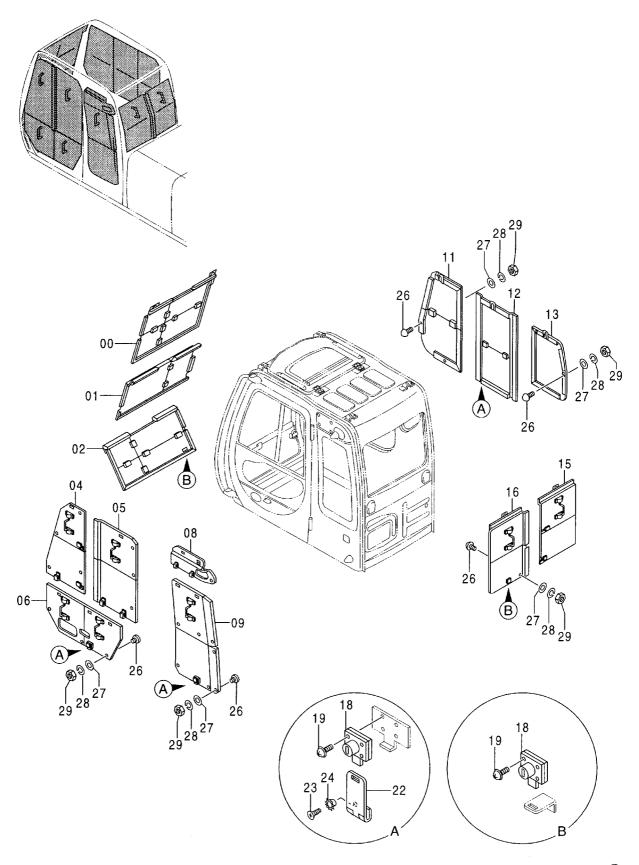

# EX200-5 EX200LC-5 EX200H-5 EX200LCH-5

Excavator

上部旋回体 UPPERSTRUCTURE

下 部 走 行 体 UNDERCARRIAGE

フロントアタッチメント FRONT-END ATTACHMENTS

スーパーロングフロント(15型) RIVER MAINTENANCE FRONT (15 TYPE)

ブレーカ&クラッシャ部品 BREAKER&CRUSHER PARTS