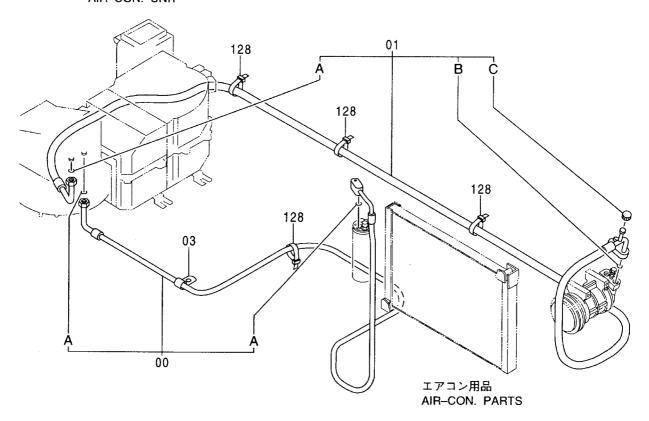

| 1           |                     | 080731-            |       |                                            |    |  |  |  |
| 49         | M111040          | <b>ボルト</b>           | BOLT           | 1           |                     |                    |       |                                            |    |  |  |  |
| 50         | A590910          | ワツシヤ;スフ゜リンク゛         | WASHER; SPRING | 1           |                     |                    |       |                                            |    |  |  |  |
| 51         | A590110          | ワツシヤ: プレーン           | WASHER; PLANE  | 1 1         |                     |                    |       |                                            |    |  |  |  |

## エアコンディショナ (3)〈選択〉 AIR CONDITIONER (3)〈SELECT〉



エアコンユニット AIR-CON. UNIT



# ェア コンディショナ (3) <選択> AIR CONDITIONER (3) <SELECT>

050001-

|            |                  |            | 050001-    |            |                     |