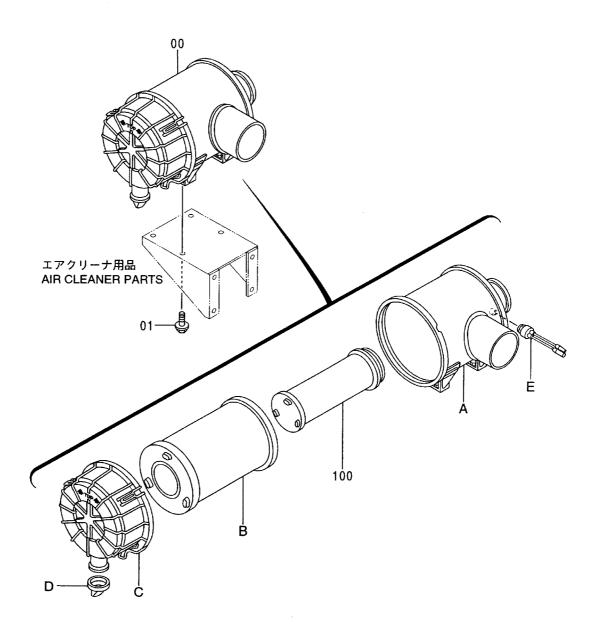

# 目 CONTENTS

ラインフィルタ(サウジアラビア向) ··········· 497 LINE FILTER (for Saudi Arabia)

パイロット配管 (PTO, 2速切換): 2 ············· 509 PILOT PIPING (PTO & FLOW RATE SELECTOR): 2

アタッチメント補助操作用配管(アシスト配管) ASSIST PIPING

ポンプ用品(アシスト) …… 499 PUMP PARTS (ASSIST)