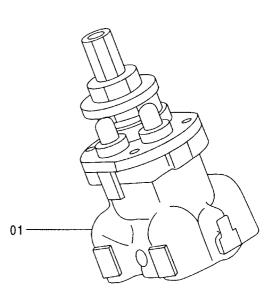

# 目 CONTENTS

ラインフィルタ(サウジアラビア向) ··········· 497 LINE FILTER (for Saudi Arabia)

パイロット配管 (PTO, 2速切換): 2 ············· 509 PILOT PIPING (PTO & FLOW RATE SELECTOR): 2

アタッチメント補助操作用配管(アシスト配管) ASSIST PIPING

ポンプ用品(アシスト) …… 499 PUMP PARTS (ASSIST)