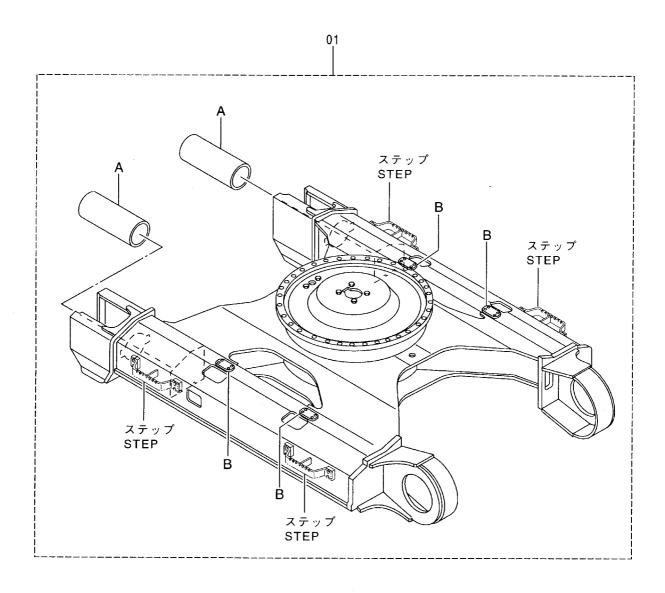

# EX200-5 EX200LC-5 EX200H-5 EX200LCH-5

Excavator

上部旋回体 UPPERSTRUCTURE

下 部 走 行 体 UNDERCARRIAGE

フロントアタッチメント FRONT-END ATTACHMENTS

スーパーロングフロント(15型) RIVER MAINTENANCE FRONT (15 TYPE)

ブレーカ&クラッシャ部品 BREAKER&CRUSHER PARTS