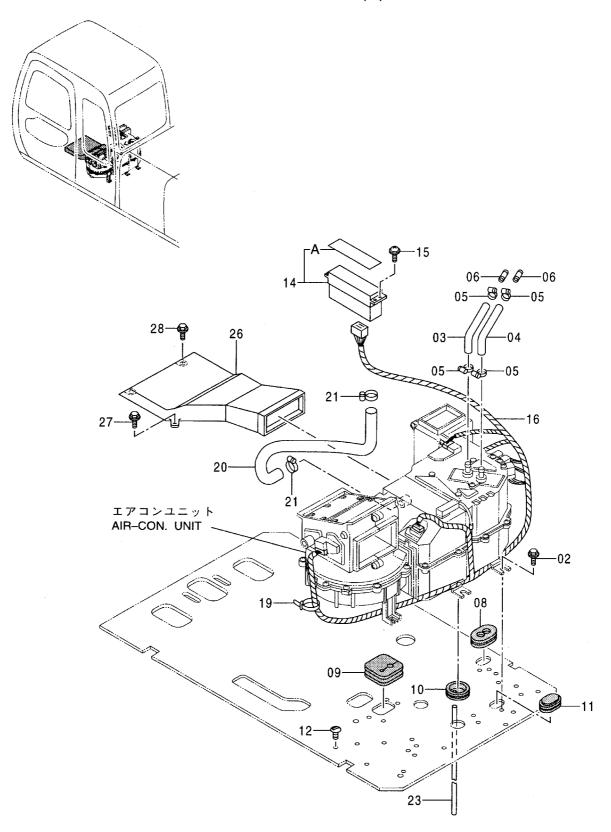

# EX200-5 EX200LC-5 EX200H-5 EX200LCH-5

Excavator

上部旋回体 UPPERSTRUCTURE

下 部 走 行 体 UNDERCARRIAGE

フロントアタッチメント FRONT-END ATTACHMENTS

スーパーロングフロント(15型) RIVER MAINTENANCE FRONT (15 TYPE)

ブレーカ&クラッシャ部品 BREAKER&CRUSHER PARTS

アタッチメント補助操作用配管(アシスト配管) ASSIST PIPING

工 具 TOOLS

ネームプレート NAME-PLATE

索 引 PARTS INDEX

PB-191 PB-A04 CONTROL-1156