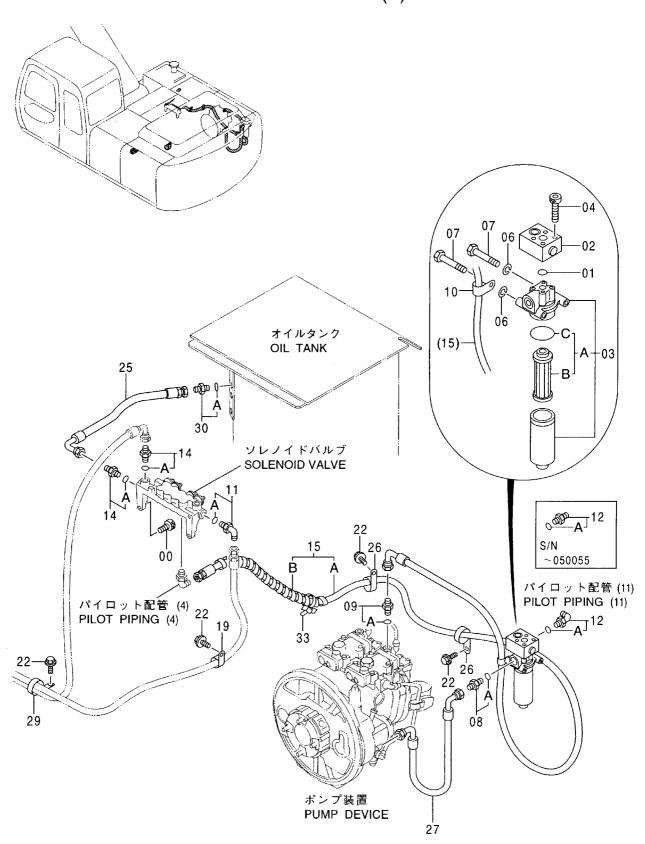

|           |                 |            |                     |                    |           |                                            |                   |
|            |                  |           |                 |            |                     |                    |           |                                            |                   |
|            |                  |           |                 |            |                     |                    |           |                                            |                   |
|            |                  |           |                 |            |                     |                    |           |                                            |                   |

### パイロット配管 (1) PILOT PIPING (1)



パイロット配管(1) PILOT PIPING(1)

050001-

|            |                    |                                                 |                                       | 050001-             | 1-  |                    |     |                                 |       |
|------------|--------------------|-------------------------------------------------|---------------------------------------|---------------------|-----|--------------------|-----|---------------------------------|-------|
| 符号<br>ITEM | 部品番号<br>PART NO.   | 部 品 名                                           | PART NAME                             | 数量<br>Q' TY         | コード | 適用号機<br>SERIAL NO. |     | 代替 部<br>REPLACE<br>PART<br>部品番号 | 数量    |
| 00         | J781030            | <b>ホ゛ルト;ソケツト</b>                                | BOLT;