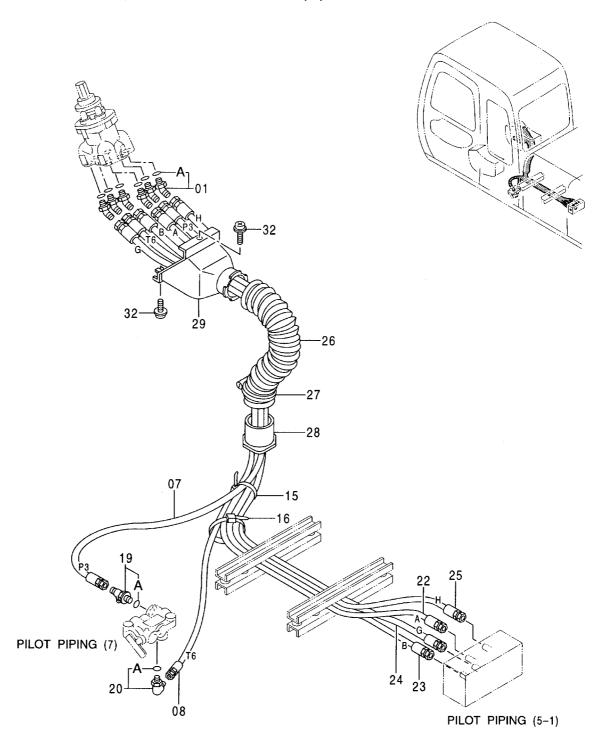

アタッチメント補助操作用配管(アシスト配管) ASSIST PIPING

工 具 TOOLS

ネームプレート NAME-PLATE

索 引 PARTS INDEX

PB-191 PB-A04 CONTROL-1156