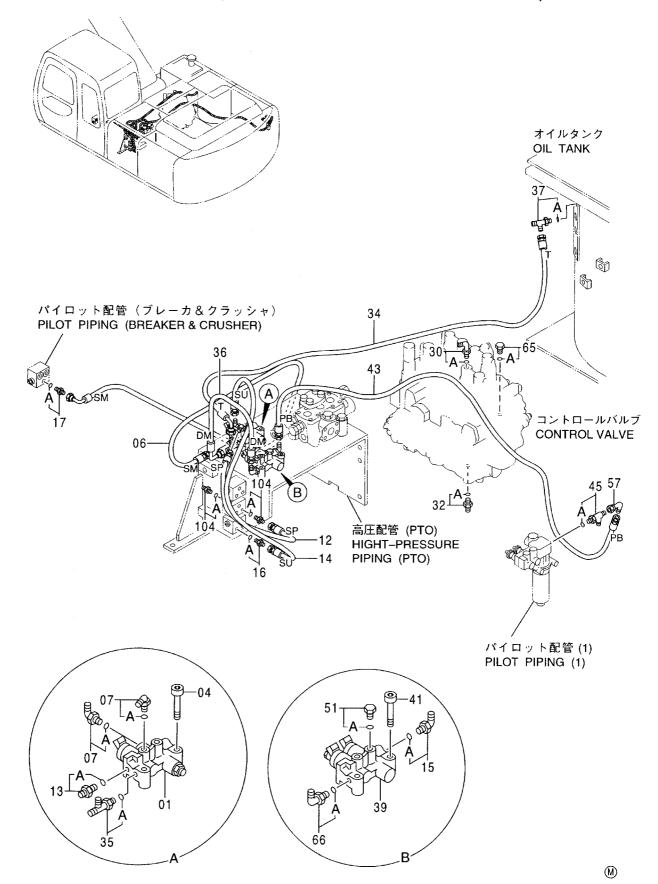

# 目 CONTENTS

ラインフィルタ(サウジアラビア向) ··········· 497 LINE FILTER (for Saudi Arabia)

パイロット配管 (PTO, 2速切換): 2 ············· 509 PILOT PIPING (PTO & FLOW RATE SELECTOR): 2

アタッチメント補助操作用配管(アシスト配管) ASSIST PIPING

ポンプ用品(アシスト) …… 499 PUMP PARTS (ASSIST)