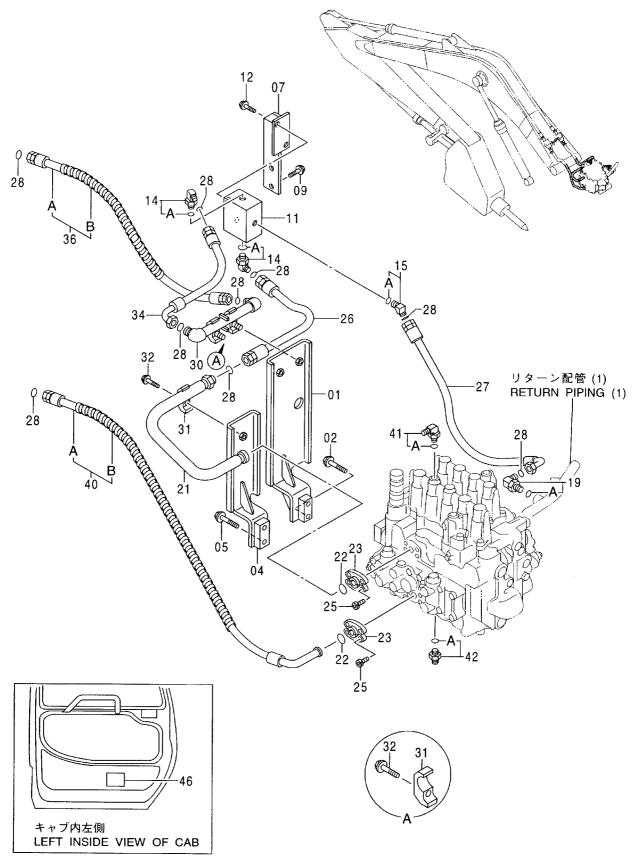

# 目 CONTENTS

ラインフィルタ(サウジアラビア向) ··········· 497 LINE FILTER (for Saudi Arabia)

パイロット配管 (PTO, 2速切換): 2 ············· 509 PILOT PIPING (PTO & FLOW RATE SELECTOR): 2

アタッチメント補助操作用配管(アシスト配管) ASSIST PIPING

ポンプ用品(アシスト) …… 499 PUMP PARTS (ASSIST)