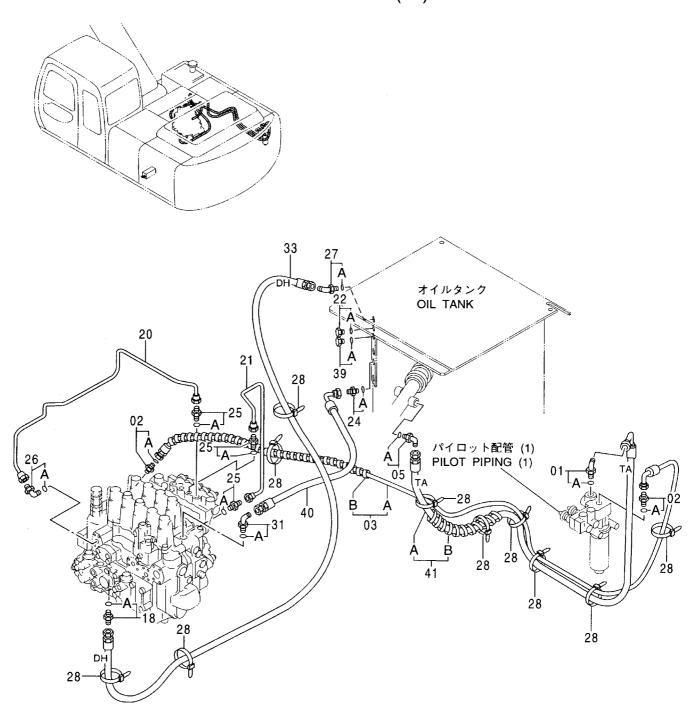

アタッチメント補助操作用配管(アシスト配管) ASSIST PIPING

工 具 TOOLS

ネームプレート NAME-PLATE

索 引 PARTS INDEX

PB-191 PB-A04 CONTROL-1156