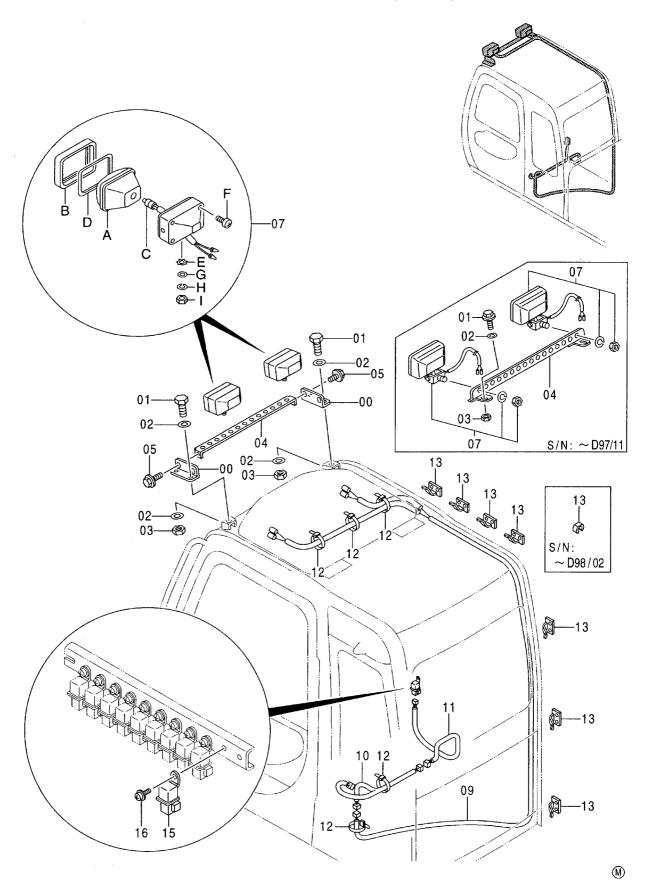

# EX200-5 EX200LC-5 EX200H-5 EX200LCH-5

Excavator

上部旋回体 UPPERSTRUCTURE

下 部 走 行 体 UNDERCARRIAGE

フロントアタッチメント FRONT-END ATTACHMENTS

スーパーロングフロント(15型) RIVER MAINTENANCE FRONT (15 TYPE)

ブレーカ&クラッシャ部品 BREAKER&CRUSHER PARTS

アタッチメント補助操作用配管(アシスト配管) ASSIST PIPING

工 具 TOOLS

ネームプレート NAME-PLATE

索 引 PARTS INDEX

PB-191 PB-A04 CONTROL-1156