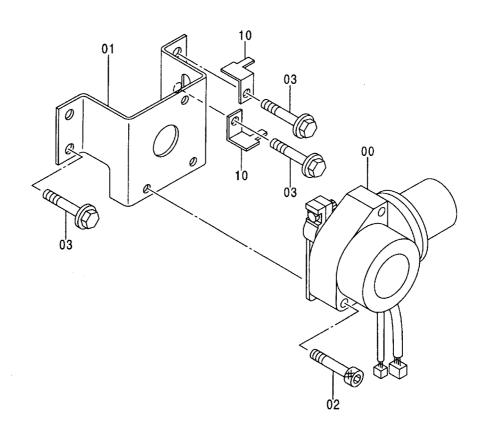

# EX200-5 EX200LC-5 EX200H-5 EX200LCH-5

Excavator

上部旋回体 UPPERSTRUCTURE

下 部 走 行 体 UNDERCARRIAGE

フロントアタッチメント FRONT-END ATTACHMENTS

スーパーロングフロント(15型) RIVER MAINTENANCE FRONT (15 TYPE)

ブレーカ&クラッシャ部品 BREAKER&CRUSHER PARTS