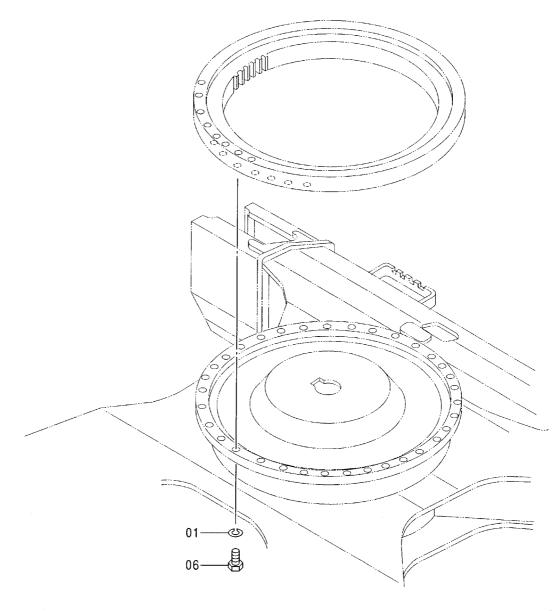

|             |                     |                    |             |                                            |    |
|            |                  |                     |                            |             |                     |                    |             |                                            |    |
|            |                  |                     |                            |             |                     |                    |             |                                            |    |
|            |                  |                     |                            |             |                     |                    |             |                                            |    |

### 旋回輪取付部品 SWING BEARING SUPPORT





#### 旋回輪取付部品 SWING BEARING SUPPORT

|            |                    |                        | 050001-                |                 |                     |                    |         |                                              |                           |
|------------|--------------------|------------------------|------------------------|-----------------|---------------------|--------------------|---------|----------------------------------------------|---------------------------|
| 符号<br>ITEM | 部品番号<br>PART NO.   | 部 品 名                  | PART NAME              | 数量 <sup>†</sup> | ナービス<br>コード<br>S. C | 適用号機<br>SERIAL NO. | 互換性 ICA | 代 替 音<br>REPLACE<br>PART<br>部品番号<br>PART NO. | B 品<br>ABLE<br>数量<br>Q'TY |
| 01<br>06   | J257220<br>4348589 | ワツシヤ ; スプ゜リンク゛<br>木゛ルト | WASHE