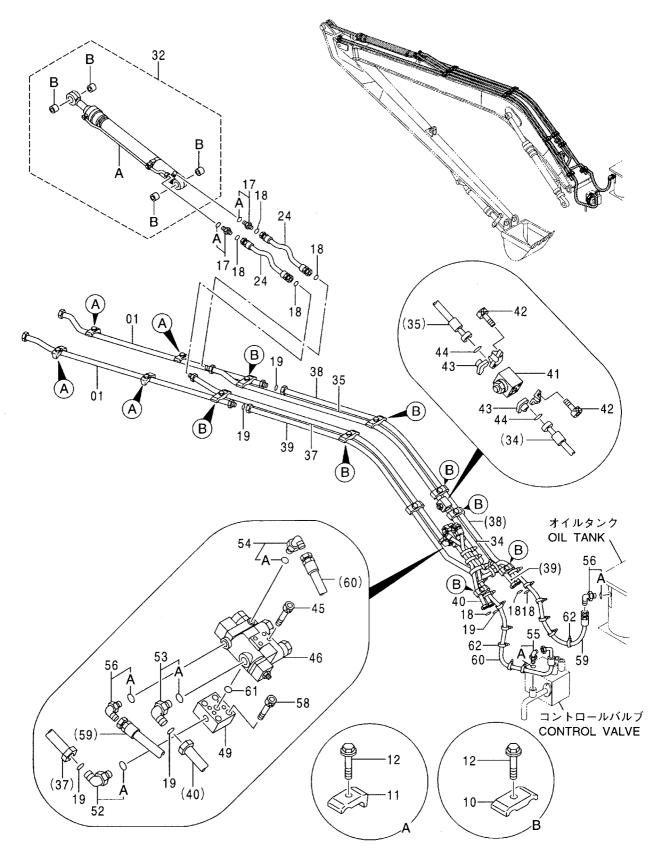

アタッチメント補助操作用配管(アシスト配管) ASSIST PIPING

工 具 TOOLS

ネームプレート NAME-PLATE

索 引 PARTS INDEX

PB-191 PB-A04 CONTROL-1156

# 目 CONTENTS

ラインフィルタ(サウジアラビア向) ··········· 497 LINE FILTER (for Saudi Arabia)

パイロット配管 (PTO, 2速切換): 2 ············· 509 PILOT PIPING (PTO & FLOW RATE SELECTOR): 2

アタッチメント補助操作用配管(アシスト配管) ASSIST PIPING

ポンプ用品(アシスト) …… 499 PUMP PARTS (ASSIST)

アシストフロント配管(左) ······ 511 ASSIST FRONT PIPING (L)

ポンプ用品(流量アップ) …… 501 PUMP PARTS (FLOW RISING)

アシストフロント配管(右) ······ 513 ASSIST FRONT PIPING (R)