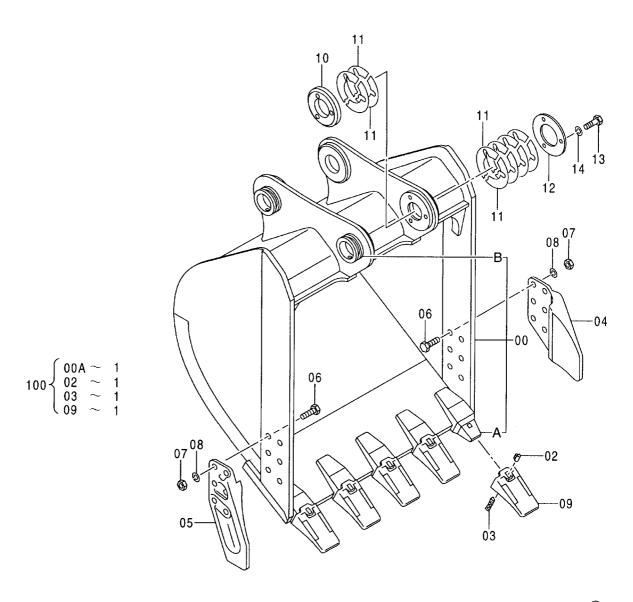

# EX200-5 EX200LC-5 EX200H-5 EX200LCH-5

Excavator

上部旋回体 UPPERSTRUCTURE

下 部 走 行 体 UNDERCARRIAGE

フロントアタッチメント FRONT-END ATTACHMENTS

スーパーロングフロント(15型) RIVER MAINTENANCE FRONT (15 TYPE)

ブレーカ&クラッシャ部品 BREAKER&CRUSHER PARTS