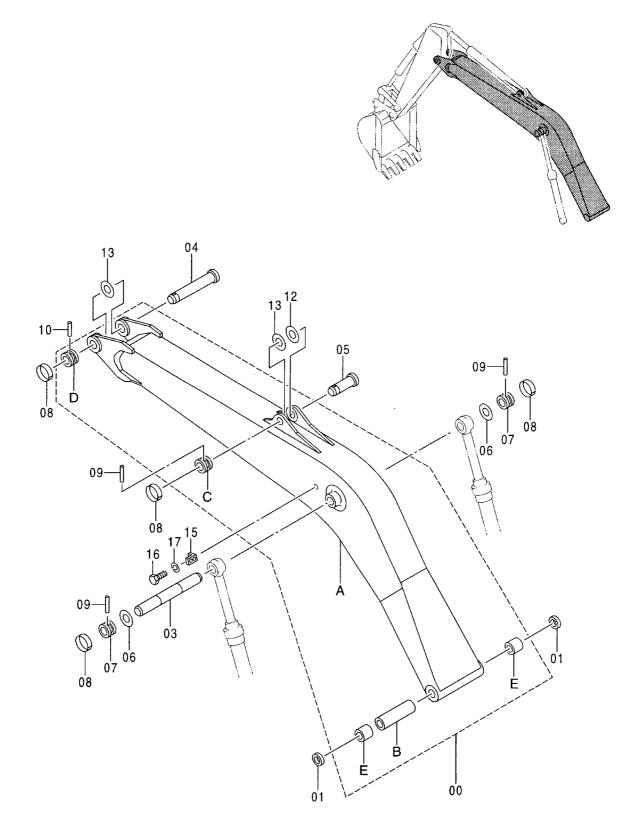

|                                             |                                                  |

ブーム [USA] BOOM [USA]



7°-4 [USA] BOOM [USA]

|            |                  |                      |                |             |                     | 050001-            |     |                                             |             |  |  |
|------------|------------------|----------------------|----------------|-------------|---------------------|--------------------|-----|---------------------------------------------|-------------|--|--|
| 符号<br>ITEM | 部品番号<br>PART NO. | 部品名                  | PART NAME      | 数量<br>0' TY | サービス<br>コード<br>S. C | 適用号機<br>SERIAL NO. | 互換性 | 代替 部<br>REPLACE<br>PART<br>部品番号<br>PART NO. | 数量          |  |  |
| 00         | 7032196          | ブ・ーム アツセン            | BOOM ASS' Y    | 1           | <u></u>             |                    | 101 | TAKE NO.