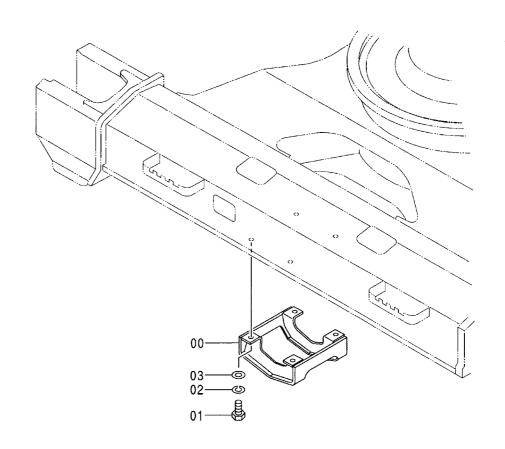

|    |  |  |
|                    |                  |                  |                 |                         |         |         |                                             |    |  |  |
|                    |                  |                  |                 |                         |         |         |                                             |    |  |  |
|                    |                  |                  |                 |                         |         |         |                                             |    |  |  |
|                    |                  |                  |                 |                         |         |         |                                             |    |  |  |

トラックガード〈200, LC〉 TRACK GUARD〈200, LC〉





トラック カ・ート・ <200, LC> TRACK GUARD <200, LC>

| 050001-              |                                                     |                                             |                                              |                       |                        |                                                                    |
|----------------------|-----------------------------------------------------|---------------------------------------------|----------------------------------------------|-----------------------|------------------------|--------------------------------------------------------------------|
| 符号<br>ITEM           | 部品番号<br>PART NO.                                    | 部 品 名                                       | PART NAME                                    | 双黑