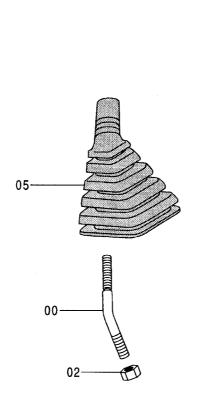

|                           |
|            |                    |                             |                              |             |                     | i                  |         |                                            |                           |
|            |                    |                             |                              |             |                     |                    |         |                                            |                           |
|            |                    |                             |                              |             |                     |                    |         |                                            |                           |

## 操作レバー(フロント,旋回) CONTROL LEVER (FRONT & SWING)







操作い、- (フロント, 旋回) CONTROL LEVER (FRONT & SWING)

|                |                               |                    |                      |                  | 050001-         |                                               |
|----------------|-------------------------------|--------------------|----------------------|------------------|-----------------|-----------------------------------------------|
| 符号<br>I TEM    | 部品番号<br>PART NO.              | 部 品 名              | PART NAME            | 数量 サービス コード S. C | 767 C. 11 (757) | 五<br>快<br>快<br>性<br>部品番号<br>ICA PART NO. Q'TY |
| 00<br>02<br>05 | 4334707<br>J950014<br>2038578 | レバー<br>ナツト<br>フ゛ーツ | LEVER<br>NUT<br>BOOT | 2 2 2            |                 |                                               |
|                |