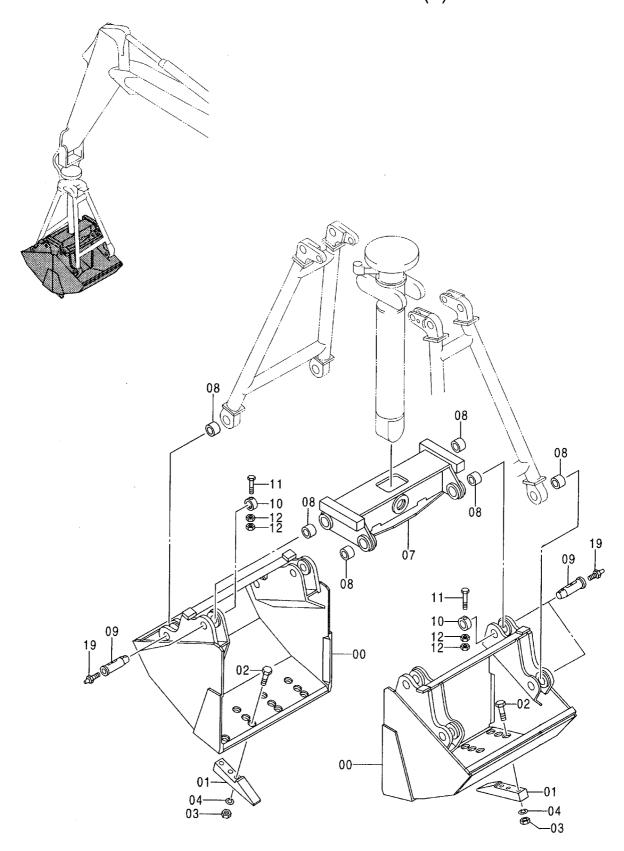

# EX200-5 EX200LC-5 EX200H-5 EX200LCH-5

Excavator

上部旋回体 UPPERSTRUCTURE

下 部 走 行 体 UNDERCARRIAGE

フロントアタッチメント FRONT-END ATTACHMENTS

スーパーロングフロント(15型) RIVER MAINTENANCE FRONT (15 TYPE)

ブレーカ&クラッシャ部品 BREAKER&CRUSHER PARTS