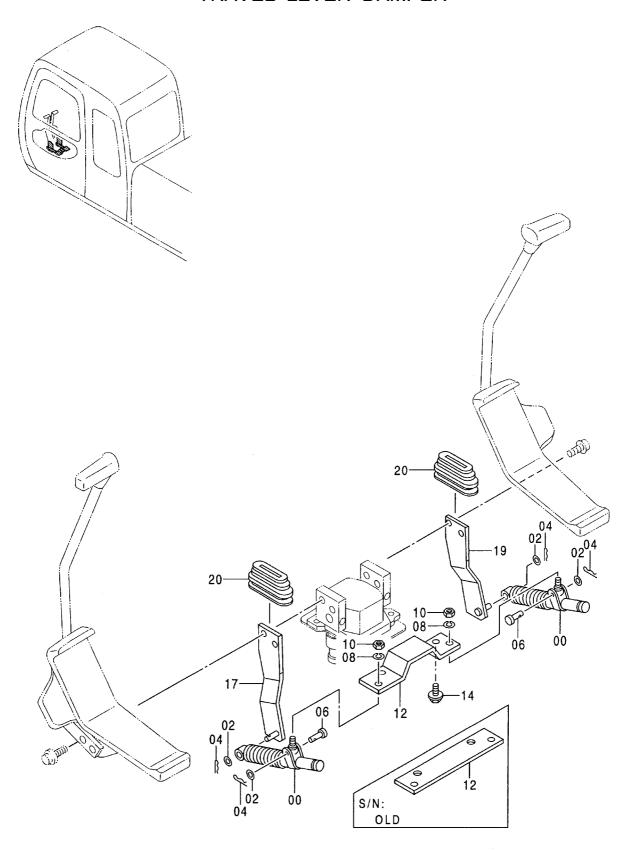

|             |                     |                                                            |            |                                            |                          |  |
|            |                  |                       |                                        |             |                     |                                                            |            |                                            |                          |  |
|            |                  |                       |                                        |             |                     |                                                            |            |                                            |                          |  |

走行レバーダンパ TRAVEL LEVER DAMPER



走行い・- ダンパ TRAVEL LEVER DAMPER

050001-

|            |                  |