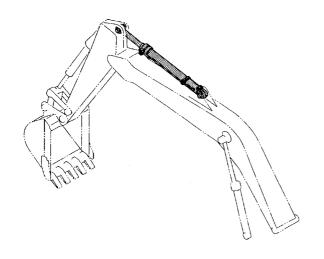

# EX200-5 EX200LC-5 EX200H-5 EX200LCH-5

Excavator

上部旋回体 UPPERSTRUCTURE

下 部 走 行 体 UNDERCARRIAGE

フロントアタッチメント FRONT-END ATTACHMENTS

スーパーロングフロント(15型) RIVER MAINTENANCE FRONT (15 TYPE)

ブレーカ&クラッシャ部品 BREAKER&CRUSHER PARTS