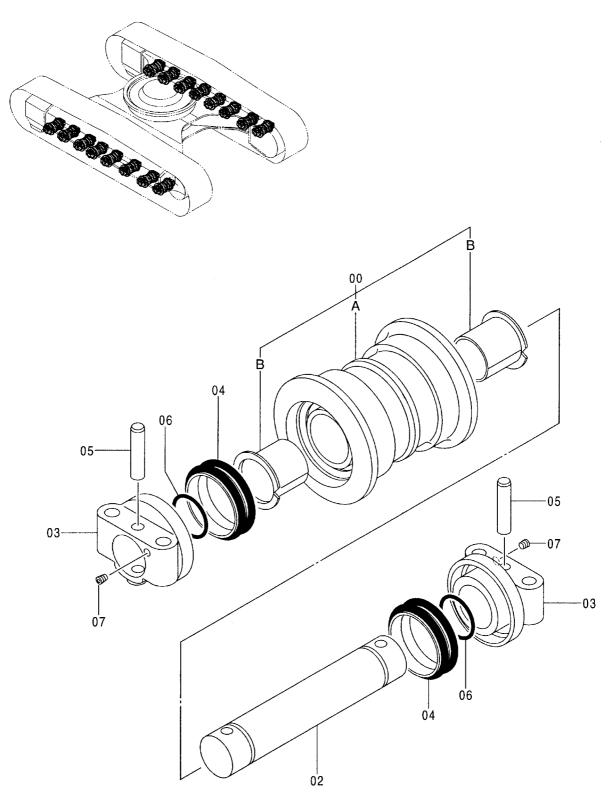

# EX200-5 EX200LC-5 EX200H-5 EX200LCH-5

Excavator

上部旋回体 UPPERSTRUCTURE

下 部 走 行 体 UNDERCARRIAGE

フロントアタッチメント FRONT-END ATTACHMENTS

スーパーロングフロント(15型) RIVER MAINTENANCE FRONT (15 TYPE)

ブレーカ&クラッシャ部品 BREAKER&CRUSHER PARTS