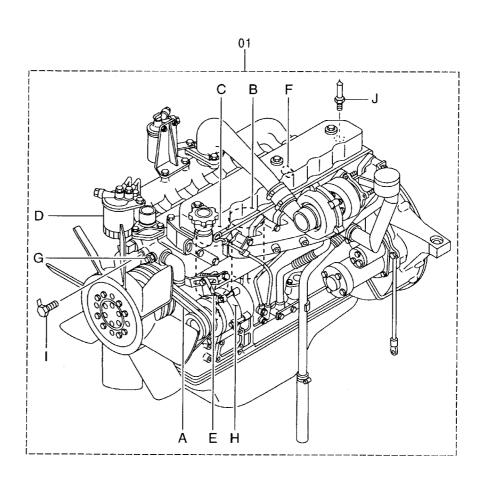

# EX200-5 EX200LC-5 EX200H-5 EX200LCH-5

Excavator

上部旋回体 UPPERSTRUCTURE

下 部 走 行 体 UNDERCARRIAGE

フロントアタッチメント FRONT-END ATTACHMENTS

スーパーロングフロント(15型) RIVER MAINTENANCE FRONT (15 TYPE)

ブレーカ&クラッシャ部品 BREAKER&CRUSHER PARTS