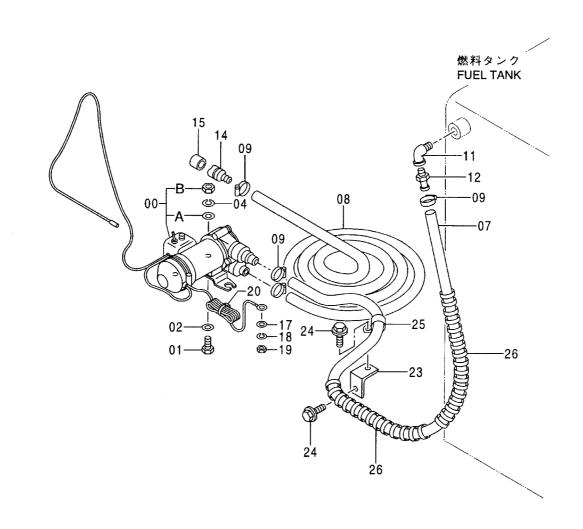

|             |             |                  |         |                                               |
|            |                                         |             |             |                  |         |                                               |
|            |                                         |             |             |                  |         |                                               |
|            |                                         |             |             |                  |         |                                               |
|            |                                         |             |             |                  |         |                                               |

燃料給油ポンプ〈選択〉 FUEL FEED PUMP〈SELECT〉





### 燃料給油ポンプ <選択> FUEL FEED PUMP <SELECT>

|            |                  |                   |                |            |     | 050001-            | •                                                |
|------------|------------------|-------------------|----------------|------------|-----|--------------------|--------------------------------------------------|
| 符号<br>ITEM | 部品番号<br>PART NO. | 部 品 名             | PART NAME      | 数量<br>Q'TY | コード | 適用号機<br>SERIAL NO. | 互 代替部品<br>PART<br>性 部品番号 数量<br>ICA PART NO. Q'TY |
| 00         | 4291162          | <b>ポンプ</b>        | PUMP           | 1          |     |                    |                                                  |
| 00A        | 4142952          | - ワツシヤ            | ·WASHER        | 3          |     |