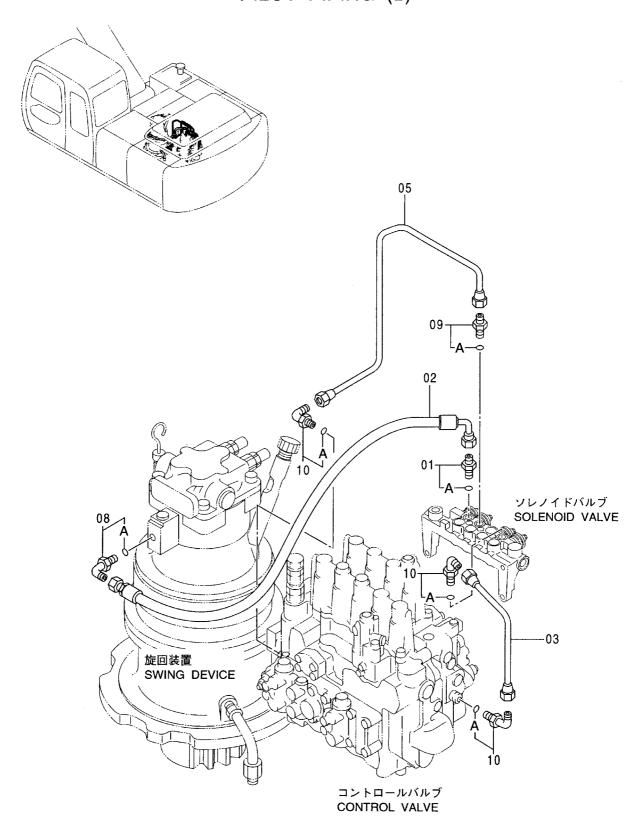

# 目 CONTENTS

ラインフィルタ(サウジアラビア向) ··········· 497 LINE FILTER (for Saudi Arabia)

パイロット配管 (PTO, 2速切換): 2 ············· 509 PILOT PIPING (PTO & FLOW RATE SELECTOR): 2

アタッチメント補助操作用配管(アシスト配管) ASSIST PIPING

ポンプ用品(アシスト) …… 499 PUMP PARTS (ASSIST)