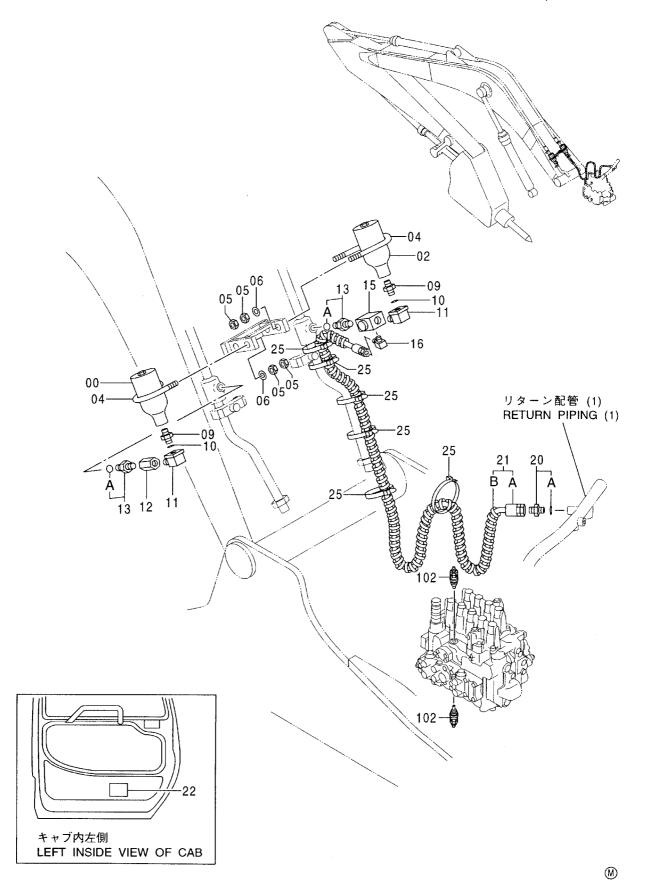

アタッチメント補助操作用配管(アシスト配管) ASSIST PIPING

工 具 TOOLS

ネームプレート NAME-PLATE

索 引 PARTS INDEX

PB-191 PB-A04 CONTROL-1156

# 目 CONTENTS

ラインフィルタ(サウジアラビア向) ··········· 497 LINE FILTER (for Saudi Arabia)

パイロット配管 (PTO, 2速切換): 2 ············· 509 PILOT PIPING (PTO & FLOW RATE SELECTOR): 2

アタッチメント補助操作用配管(アシスト配管) ASSIST PIPING

ポンプ用品(アシスト) …… 499 PUMP PARTS (ASSIST)

アシストフロント配管(左) ······ 511 ASSIST FRONT PIPING (L)

ポンプ用品(流量アップ) …… 501 PUMP PARTS (FLOW RISING)

アシストフロント配管(右) ······ 513 ASSIST FRONT PIPING (R)