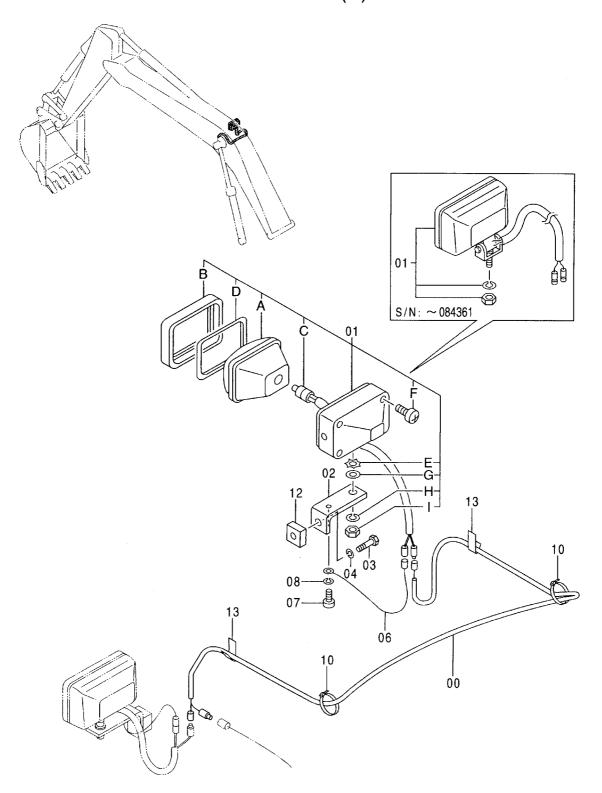

# EX200-5 EX200LC-5 EX200H-5 EX200LCH-5

Excavator

上部旋回体 UPPERSTRUCTURE

下 部 走 行 体 UNDERCARRIAGE

フロントアタッチメント FRONT-END ATTACHMENTS

スーパーロングフロント(15型) RIVER MAINTENANCE FRONT (15 TYPE)

ブレーカ&クラッシャ部品 BREAKER&CRUSHER PARTS

アタッチメント補助操作用配管(アシスト配管) ASSIST PIPING

工 具 TOOLS

ネームプレート NAME-PLATE

索 引 PARTS INDEX

PB-191 PB-A04 CONTROL-1156