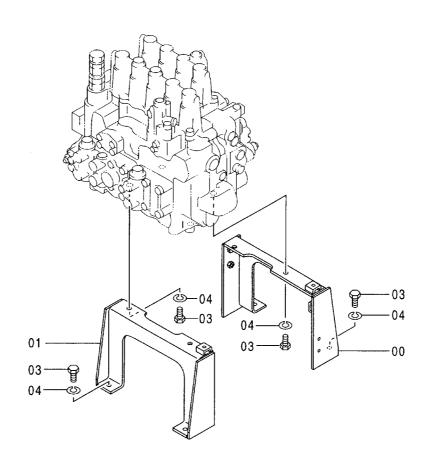

|                           |
|            |                  |               |                |             |                     |                                         |            |                                            |                           |
|            |                  |               |                |             |                     |                                         |            |                                            |                           |
|            |                  |               |                |             |                     | <b></b>                                 |            |                                            | <u></u>                   |

### コントロールバルブ取付部品 CONTROL VALVE SUPPORT





#### コントロール ハ゛ルフ゛取付部品 CONTROL VALVE SUPPORT

|            |                  |              |                |            |                     | 050001-            |          |                                            |                     |
|------------|------------------|--------------|----------------|------------|---------------------|--------------------|----------|--------------------------------------------|---------------------|
| 符号<br>ITEM | 部品番号<br>PART NO. | 部 品 名        | PART NAME      | 数量<br>Q'TY | サービス<br>コード<br>S. C | 適用号機<br>SERIAL NO. | 互換性 ICA  | 代替音<br>REPLACE<br>PART<br>部品番号<br>PART NO. | BABLE<br>数量<br>Q'TY |
| 00         | 8060760          | ブ゛ ラケツト      | BRACKET        | 1          |                     |                    |          |