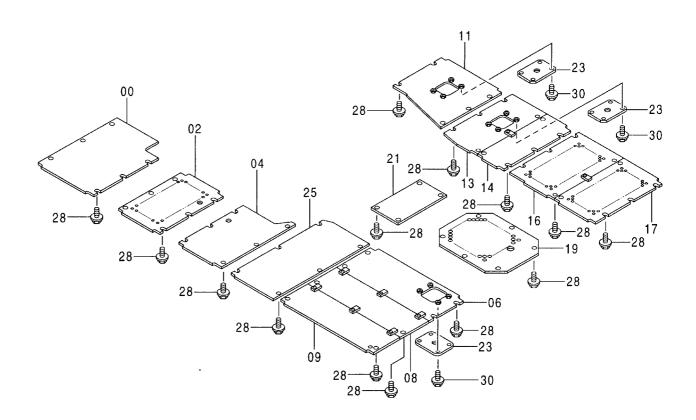

# EX200-5 EX200LC-5 EX200H-5 EX200LCH-5

Excavator

上部旋回体 UPPERSTRUCTURE

下 部 走 行 体 UNDERCARRIAGE

フロントアタッチメント FRONT-END ATTACHMENTS

スーパーロングフロント(15型) RIVER MAINTENANCE FRONT (15 TYPE)

ブレーカ&クラッシャ部品 BREAKER&CRUSHER PARTS