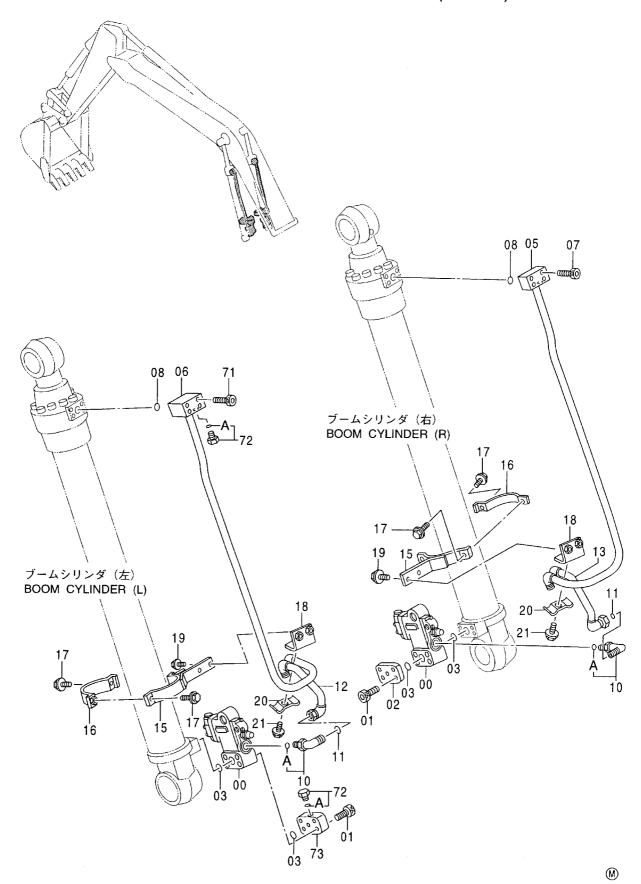

# EX200-5 EX200LC-5 EX200H-5 EX200LCH-5

Excavator

上部旋回体 UPPERSTRUCTURE

下 部 走 行 体 UNDERCARRIAGE

フロントアタッチメント FRONT-END ATTACHMENTS

スーパーロングフロント(15型) RIVER MAINTENANCE FRONT (15 TYPE)

ブレーカ&クラッシャ部品 BREAKER&CRUSHER PARTS