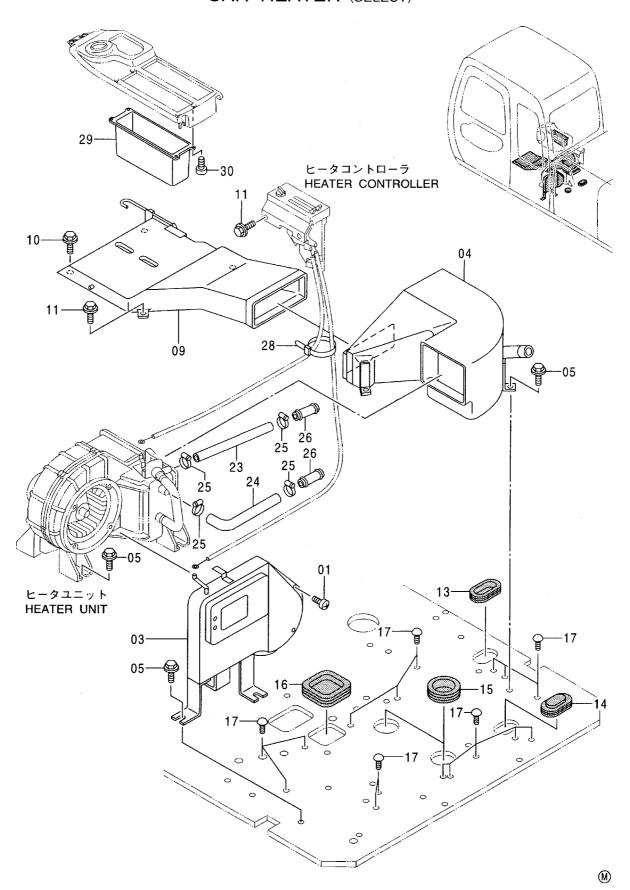

| (ヒータ不付時)                       | (HEATER RESS TYPE) |            |                     | *******            | <u>.</u>   |                                 |    |
|            |                  |                                |                    |            |                     |                    |            |                                 |    |
|            |                  |                                |                    |            |                     |                    | -          |                                 |    |
|            |                  |                                |                    |            |                     |                    |            |                                 |    |

カーヒータ〈選択〉 CAR HEATER〈SELECT〉



カー ヒータ 〈選択〉 CAR HEATER 〈SELECT〉

050001-

|            |                  |                | 050001-         |             |                     |                    |        |                                            |                         |  |  |
|------------|------------------|----------------|-----------------|-------------|---------------------|--------------------|--------|--------------------------------------------|-------------------------|--|--|
| 符号<br>ITEM | 部品番号<br>PART NO. | 部 品 名          | PART NAME       | 数量<br>Q' TY | サービス<br>コード<br>S. C | 適用号機<br>SERIAL NO. | 互換性ICA | 代替音<br>REPLACE<br>PART<br>部品番号<br>PART NO. | 以<br>ABLE<br>数量<br>Q'TY |  |  |
| 01         | 4350265          | スクリュ;タツヒ゜ンク゛   | SCREW; TAPPING  | 3           |                     |