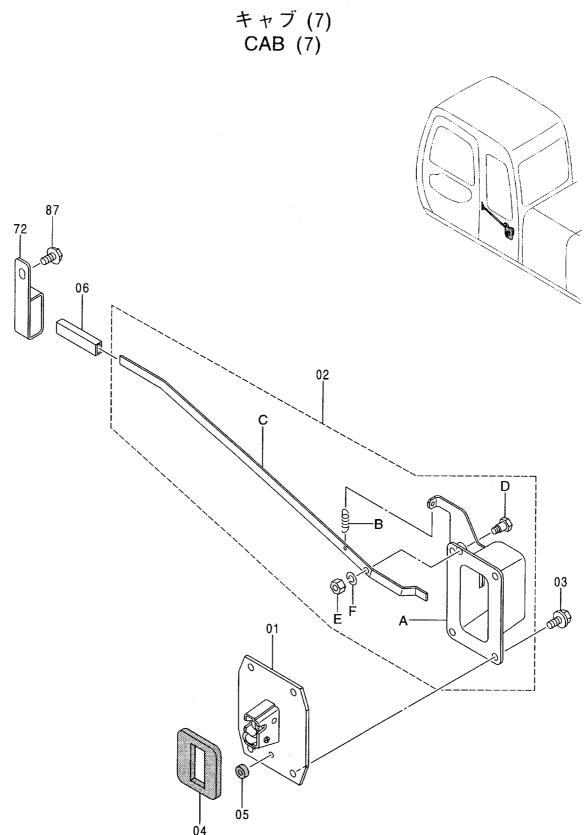

アタッチメント補助操作用配管(アシスト配管) ASSIST PIPING

工 具 TOOLS

ネームプレート NAME-PLATE

索 引 PARTS INDEX

PB-191 PB-A04 CONTROL-1156