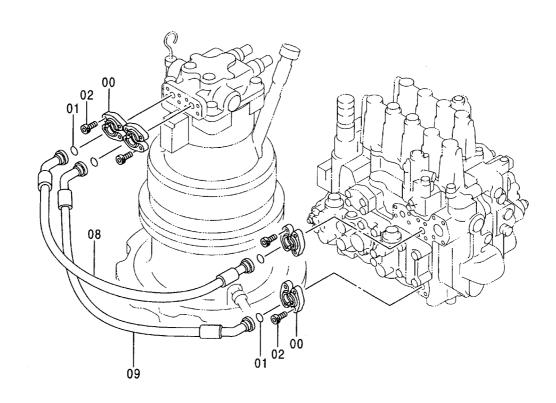

アタッチメント補助操作用配管(アシスト配管) ASSIST PIPING

工 具 TOOLS

ネームプレート NAME-PLATE

索 引 PARTS INDEX

PB-191 PB-A04 CONTROL-1156