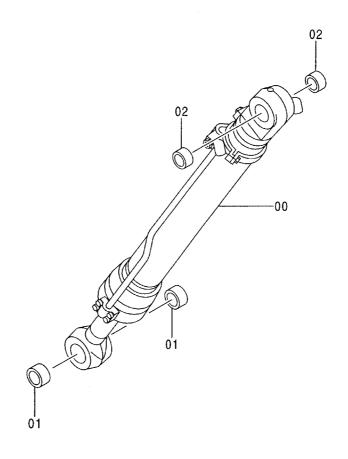

|            |           |             |                     |                    |         |                                             |                     |
|             |                  |            |           |             |                     |                    |         |                                             |                     |
|             |                  |            |           |             |                     |                    |         |                                             |                     |
|             | *                |            |           |             |                     |                    |         |                                             |                     |

バケットシリンダ [STD] [AUS] BUCKET CYLINDER [STD] [AUS]





#### ハ・ケット シリンタ・ [STD] [AUS] BUCKET CYLINDER [STD] [AUS]

050001-

|      |          |                   |                 | T T   |          | _          | 耳    | 代替部                                     | 品          |
|------|----------|-------------------|-----------------|-------|----------|------------|------|-----------------------------------------|------------|
| 符号   | 部品番号     | 部品名               | PART NAME       | 数量    | コード      | 適用号機       | 換性   | 代替 部<br>REPLACE<br>PART<br>部品番号         | ABLE       |
| ITEM | PART NO. |                   |                 | Q' TY | S. C     | SERIAL NO. | I CA | 部品番号<br>PART NO.                        | 数量<br>Q'TY |
|      | 9150147  | パ ケツト シリンダ        | BUCKET CYLINDER | 1     |          |            |      |