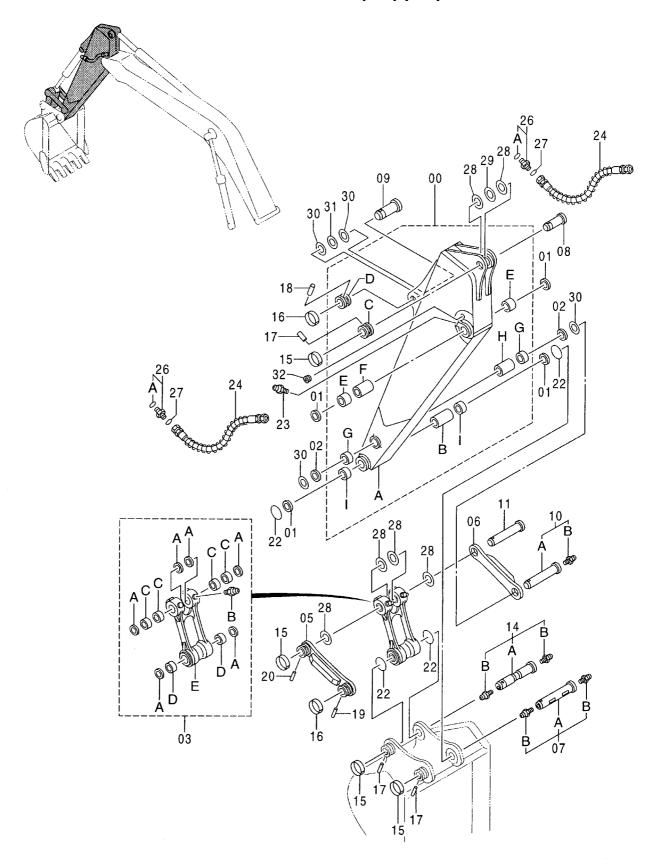

# EX200-5 EX200LC-5 EX200H-5 EX200LCH-5

Excavator

上部旋回体 UPPERSTRUCTURE

下 部 走 行 体 UNDERCARRIAGE

フロントアタッチメント FRONT-END ATTACHMENTS

スーパーロングフロント(15型) RIVER MAINTENANCE FRONT (15 TYPE)

ブレーカ&クラッシャ部品 BREAKER&CRUSHER PARTS