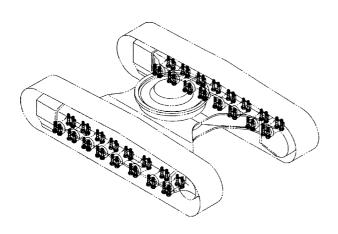

# EX200-5 EX200LC-5 EX200H-5 EX200LCH-5

Excavator

上部旋回体 UPPERSTRUCTURE

下 部 走 行 体 UNDERCARRIAGE

フロントアタッチメント FRONT-END ATTACHMENTS

スーパーロングフロント(15型) RIVER MAINTENANCE FRONT (15 TYPE)

ブレーカ&クラッシャ部品 BREAKER&CRUSHER PARTS