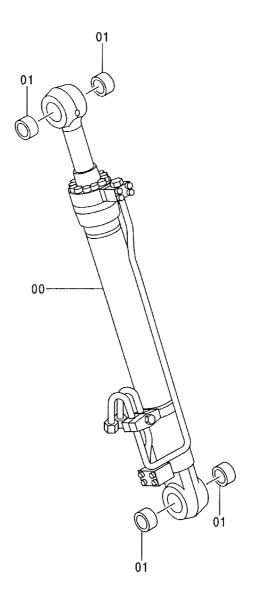

|                       |                    |                                               |
|            |                  |                   |             |                       |                    |                                               |
|            |                  |                   |             |                       |                    |                                               |
|            |                  |                   |             |                       |                    |                                               |
|            |                  |                   |             |                       |                    |                                               |

ブームシリンダ(右)[STD] [AUS] BOOM CYLINDER (R) [STD] [AUS]





# ブーム シリンダ (右) [STD] [AUS] BOOM CYLINDER (R) [STD] [AUS]

050001-

|            |                  |                                       |               |             |                     | 050001-            |            |                                             |                           |
|------------|------------------|---------------------------------------|---------------|-------------|---------------------|--------------------|------------|---------------------------------------------|---------------------------|
| 符号<br>ITEM | 部品番号<br>PART NO. | 部品名                                   | PART NAME     | 数量<br>Q' TY | サービス<br>コード<br>S. C | 適用号機<br>SERIAL NO. | 互換性<br>ICA | 代替 部<br>REPLACE<br>PART<br>部品番号<br>PART NO. | B 品<br>ABLE<br>数量<br>Q'TY |
| ~          | 9150144