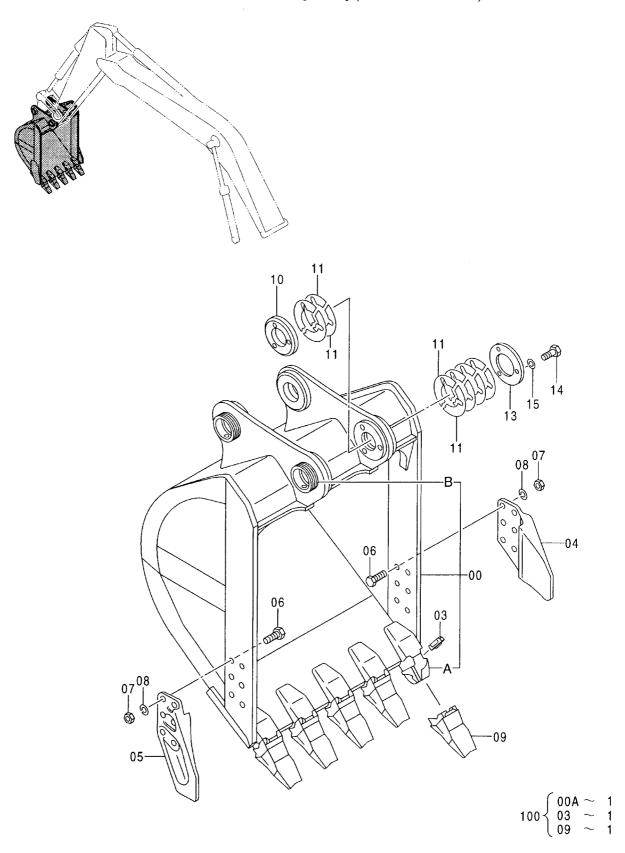

# EX200-5 EX200LC-5 EX200H-5 EX200LCH-5

Excavator

上部旋回体 UPPERSTRUCTURE

下 部 走 行 体 UNDERCARRIAGE

フロントアタッチメント FRONT-END ATTACHMENTS

スーパーロングフロント(15型) RIVER MAINTENANCE FRONT (15 TYPE)

ブレーカ&クラッシャ部品 BREAKER&CRUSHER PARTS