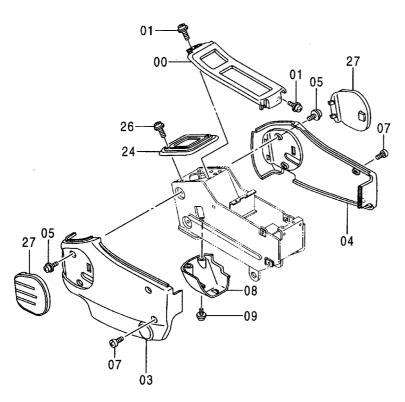

# EX200-5 EX200LC-5 EX200H-5 EX200LCH-5

Excavator

上部旋回体 UPPERSTRUCTURE

下 部 走 行 体 UNDERCARRIAGE

フロントアタッチメント FRONT-END ATTACHMENTS

スーパーロングフロント(15型) RIVER MAINTENANCE FRONT (15 TYPE)

ブレーカ&クラッシャ部品 BREAKER&CRUSHER PARTS