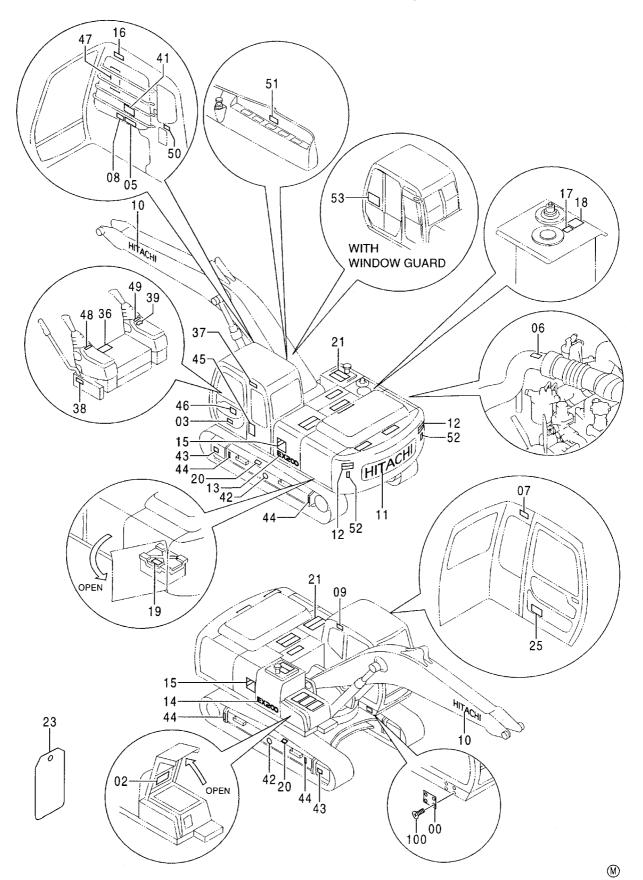

アタッチメント補助操作用配管(アシスト配管) ASSIST PIPING

工 具 TOOLS

ネームプレート NAME-PLATE

索 引 PARTS INDEX

PB-191 PB-A04 CONTROL-1156