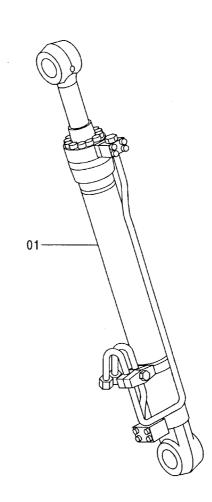

|                           |
|            |                  |                                       |               |             |                     |                    |            |                                             |                           |
|            |                  |                                       |               |             |                     |                    |            |                                             |                           |
|            | L                | <u> </u>                              |               |             | L                   |                    | 1          | L                                           | <u> </u>                  |

ブームシリンダ(右)[USA] BOOM CYLINDER (R) [USA]





#### ブーム シリンダ(右) [USA] BOOM CYLINDER (R) [USA]

|             |                  |             |                                         | 050001-     |                     |                    |            |                                            |                   |
|-------------|------------------|-------------|-----------------------------------------|-------------|---------------------|--------------------|------------|--------------------------------------------|-------------------|
| 符号<br>I TEM | 部品番号<br>PART NO. | 部 品 名       | PART NAME                               | 数量<br>Q' TY | サービス<br>コード<br>S. C | 適用号機<br>SERIAL NO. | 互換性<br>ICA | 代替音<br>REPLACE<br>PART<br>部品番号<br>PART NO. | B 品 ABLE 数量 Q' TY |
| 01          | 4372912          | シリンタ゛; ブ゛ーム | CYL. ; BOOM