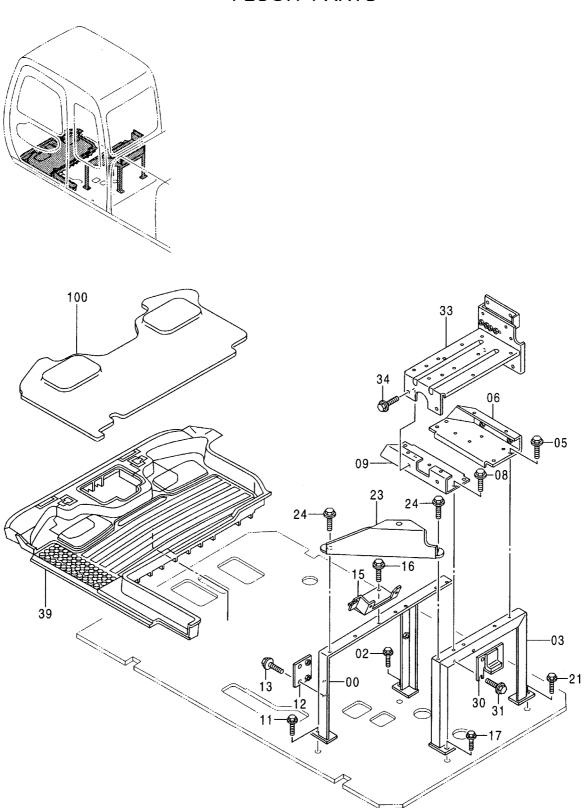

# EX200-5 EX200LC-5 EX200H-5 EX200LCH-5

Excavator

上部旋回体 UPPERSTRUCTURE

下 部 走 行 体 UNDERCARRIAGE

フロントアタッチメント FRONT-END ATTACHMENTS

スーパーロングフロント(15型) RIVER MAINTENANCE FRONT (15 TYPE)

ブレーカ&クラッシャ部品 BREAKER&CRUSHER PARTS