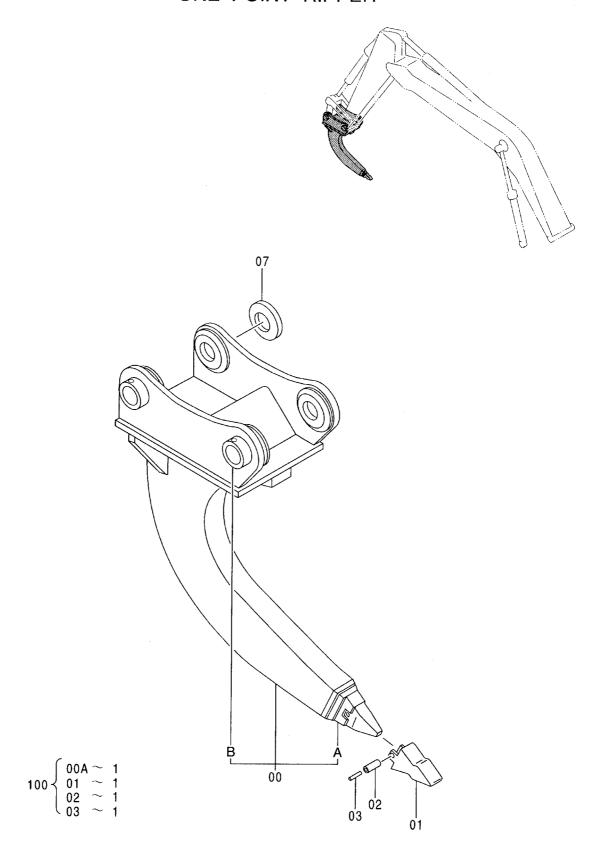

# EX200-5 EX200LC-5 EX200H-5 EX200LCH-5

Excavator

上部旋回体 UPPERSTRUCTURE

下 部 走 行 体 UNDERCARRIAGE

フロントアタッチメント FRONT-END ATTACHMENTS

スーパーロングフロント(15型) RIVER MAINTENANCE FRONT (15 TYPE)

ブレーカ&クラッシャ部品 BREAKER&CRUSHER PARTS