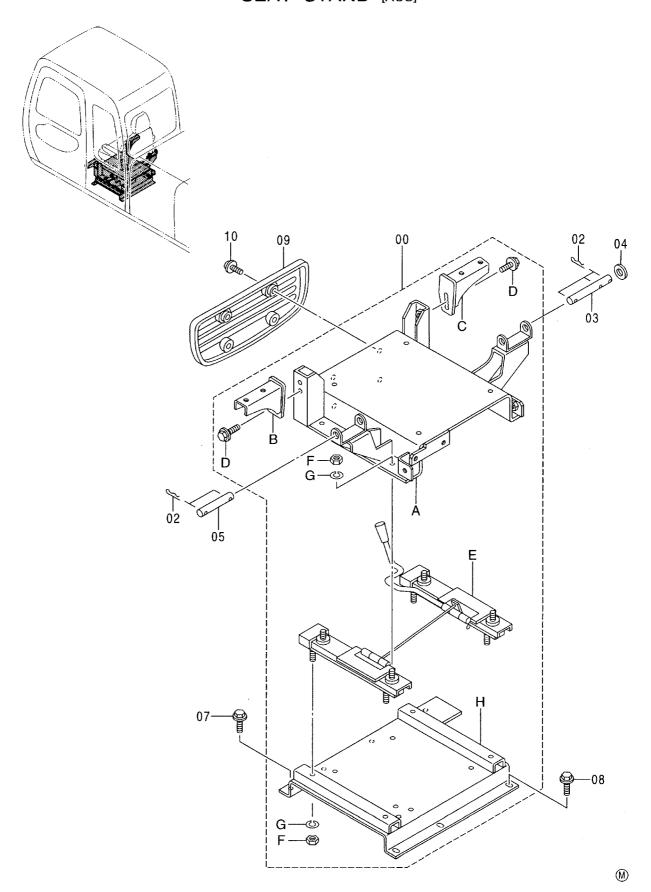

# EX200-5 EX200LC-5 EX200H-5 EX200LCH-5

Excavator

上部旋回体 UPPERSTRUCTURE

下 部 走 行 体 UNDERCARRIAGE

フロントアタッチメント FRONT-END ATTACHMENTS

スーパーロングフロント(15型) RIVER MAINTENANCE FRONT (15 TYPE)

ブレーカ&クラッシャ部品 BREAKER&CRUSHER PARTS