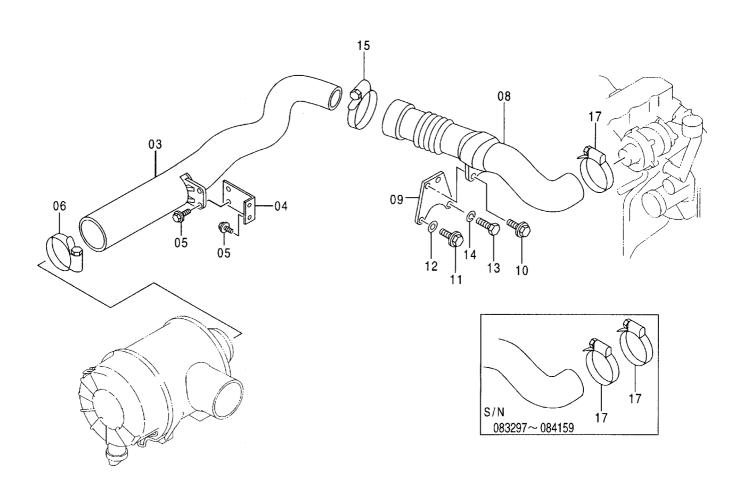

# 目 CONTENTS

ラインフィルタ(サウジアラビア向) ··········· 497 LINE FILTER (for Saudi Arabia)

パイロット配管 (PTO, 2速切換): 2 ············· 509 PILOT PIPING (PTO & FLOW RATE SELECTOR): 2

アタッチメント補助操作用配管(アシスト配管) ASSIST PIPING

ポンプ用品(アシスト) …… 499 PUMP PARTS (ASSIST)