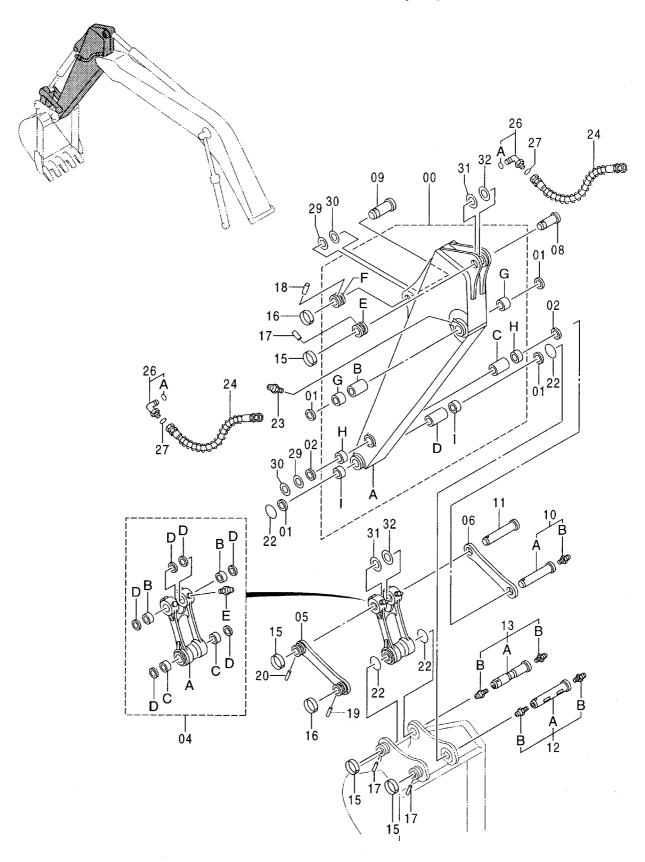

# EX200-5 EX200LC-5 EX200H-5 EX200LCH-5

Excavator

上部旋回体 UPPERSTRUCTURE

下 部 走 行 体 UNDERCARRIAGE

フロントアタッチメント FRONT-END ATTACHMENTS

スーパーロングフロント(15型) RIVER MAINTENANCE FRONT (15 TYPE)

ブレーカ&クラッシャ部品 BREAKER&CRUSHER PARTS