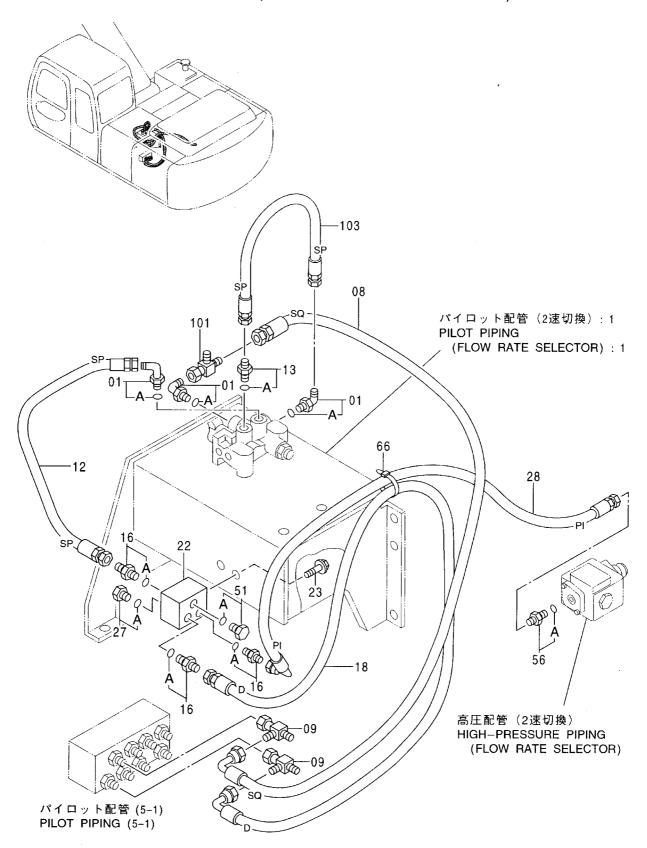

# EX200-5 EX200LC-5 EX200H-5 EX200LCH-5

Excavator

上部旋回体 UPPERSTRUCTURE

下 部 走 行 体 UNDERCARRIAGE

フロントアタッチメント FRONT-END ATTACHMENTS

スーパーロングフロント(15型) RIVER MAINTENANCE FRONT (15 TYPE)

ブレーカ&クラッシャ部品 BREAKER&CRUSHER PARTS