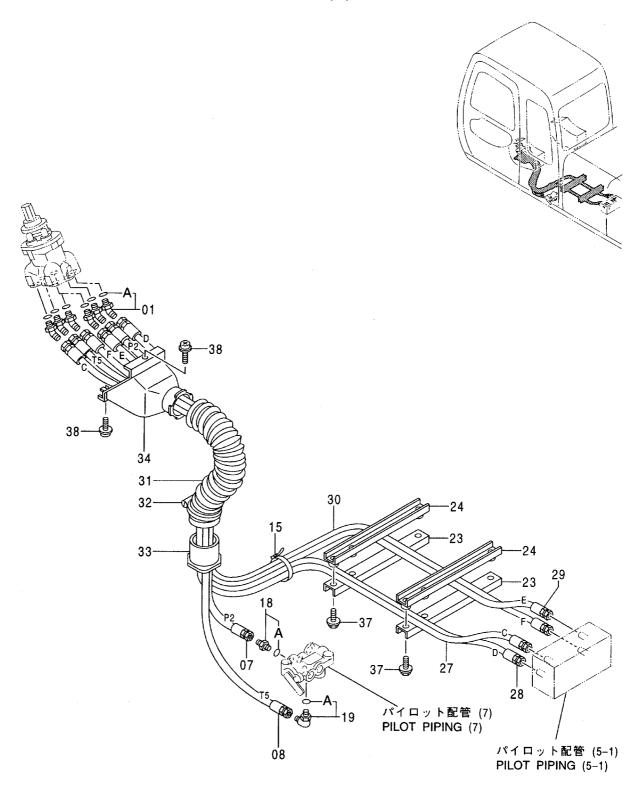

|    |  |  |
|            |                  |                        |             |             |                     |                                                            |        |                                             |    |  |  |
|            |                  |                        |             |             |                     |                                                            |        |                                             |    |  |  |
|            |                  |                        |             |             |                     | L                                                          | ٠      | L                                           | l  |  |  |

# パイロット配管 (8) 〈Hタイプ〉[STD] PILOT PIPING (8) 〈H-Type〉[STD]



## パイロット配管 (8) <Hタイプ> [STD] PILOT PIPING (8) <H-Type> [STD]

050001-

|      |          |                       |             |       |      | 050001-            |     |                                |                   |
|------|----------|-----------------------|-------------|-------|------|--------------------|-----|--------------------------------|-------------------|
| 符号   | 部品番号     | 部 品 名                 | PART NAME   | 双里    | コード  | 適用号機<br>SERIAL NO. | 互換性 | 代替音<br>REPLACE<br>PART<br>部品番号 | B 品<br>ABLE<br>数量 |
| ITEM | PART NO. |                       |             | Q' TY | S. C | SERIAL NO.         | ICA | PART NO.                       | O, IA             |
| 01   | 4286916  | エルホ゜; S               | ELBOW; S    | 6     |      |                    |     |