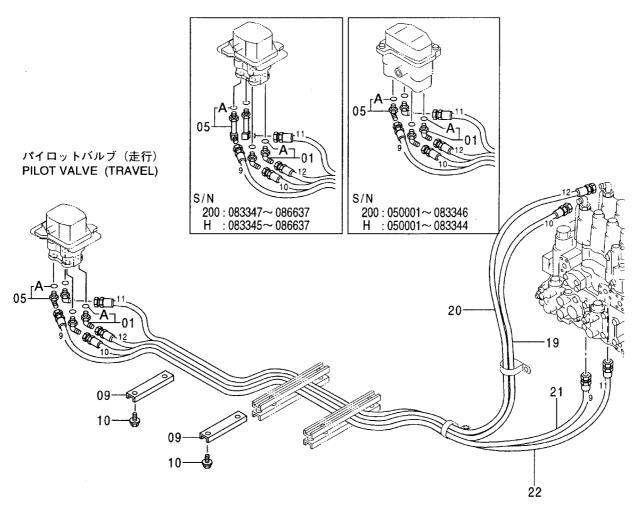

|    |  |
|            |                  |                |               |             |                     |                    |        |                                             |    |  |
|            |                  |                |               |             |                     |                    |        |                                             |    |  |
|            |                  |                |               |             |                     |                    |        |                                             |    |  |
|            |                  |                |               |             |                     |                    |        |                                             |    |  |

### パイロット配管 (6) PILOT PIPING (6)





#### パーット配管(6) PILOT PIPING(6)

050001-

|      |          |                |             |       |         | 050001-       |      |                                 |         |
|------|----------|----------------|-------------|-------|---------|---------------|------|---------------------------------|---------|
| 符号   | 部品番号     | 部 品 名          | PART NAME   | 1     | サービスコード | į .           | 互換性  | 代替 部<br>REPLACE<br>PART<br>部品番号 | R 品ABLE |
| ITEM | PART NO. |                |             | Q' TY | S. C    | SERIAL NO.    | I CA | PART NO.                        | Q'TY    |
| 01   | 4156434  | Iルボ;S          | ELBOW; S    | 2     |         |               |      |                                 |         |
| 01A  | 957366   | ・ローリング         | · O-R I NG  | 1     |         |