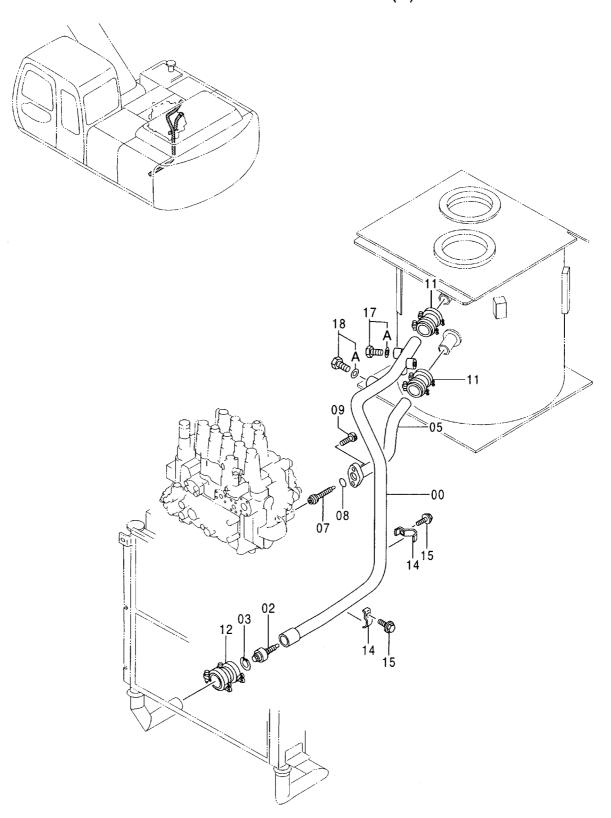

|                  |                   |               |             |                     |                    |            |                                            |    |  |
|            |                  |                   |               |             |                     |                    |            |                                            |    |  |
|            |                  |                   |               |             |                     |                    |            |                                            |    |  |
|            |                  |                   |               |             |                     |                    |            |                                            |    |  |

## リターン配管 (1) RETURN PIPING (1)



リターン配管(1) RETURN PIPING(1)

| 050001-    |                  |                                |                 |             |                     |                    |     |                                            |       |
|------------|------------------|--------------------------------|-----------------|-------------|---------------------|--------------------|-----|--------------------------------------------|-------|
| 符号<br> TEM | 部品番号<br>PART NO. | 部 品 名                          | PART NAME       | 数量<br>Q' TY | サービス<br>コード<br>S. C | 適用号機<br>SERIAL NO. | 互換性 | 代替音<br>REPLACE<br>PART<br>部品番号<br>PART NO. | 数量    |
| 00         | 7028471          | パイプ;リタ−ン                       | PIPE; RETURN    | 1           |                     |                    | IUA | PART NO.