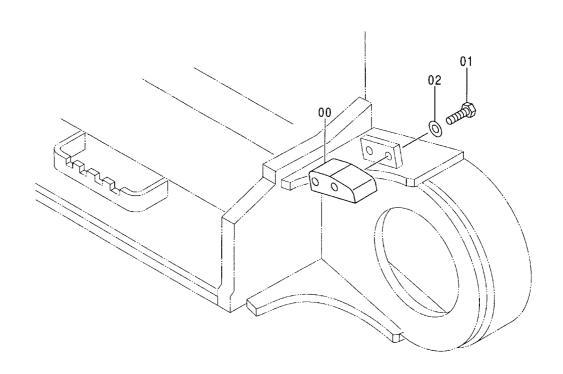

# EX200-5 EX200LC-5 EX200H-5 EX200LCH-5

Excavator

上部旋回体 UPPERSTRUCTURE

下 部 走 行 体 UNDERCARRIAGE

フロントアタッチメント FRONT-END ATTACHMENTS

スーパーロングフロント(15型) RIVER MAINTENANCE FRONT (15 TYPE)

ブレーカ&クラッシャ部品 BREAKER&CRUSHER PARTS