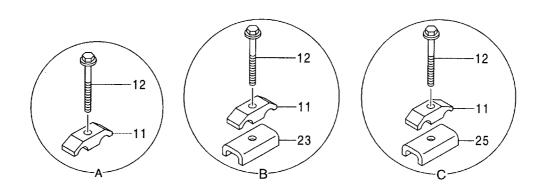

アシストフロント配管(左) ······ 511 ASSIST FRONT PIPING (L)

ポンプ用品(流量アップ) …… 501 PUMP PARTS (FLOW RISING)

アシストフロント配管(右) ······ 513 ASSIST FRONT PIPING (R)