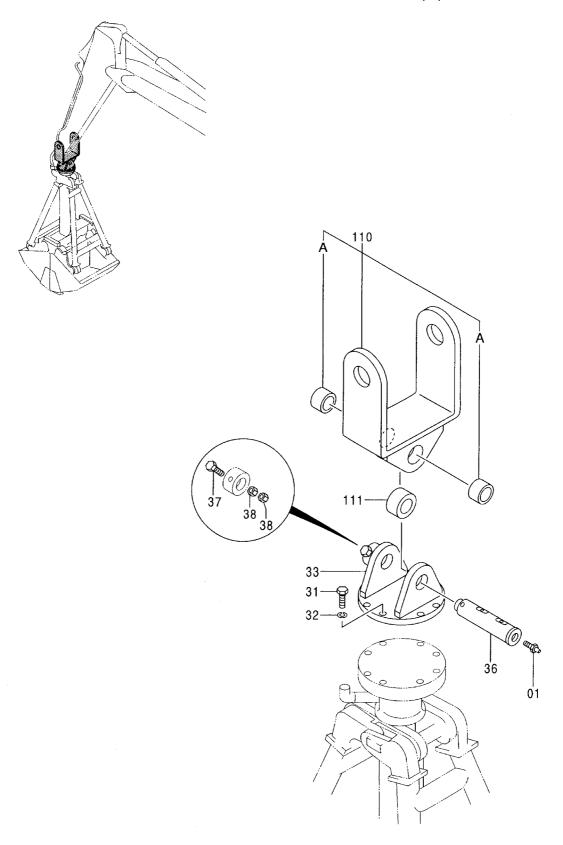

アタッチメント補助操作用配管(アシスト配管) ASSIST PIPING

工 具 TOOLS

ネームプレート NAME-PLATE

索 引 PARTS INDEX

PB-191 PB-A04 CONTROL-1156