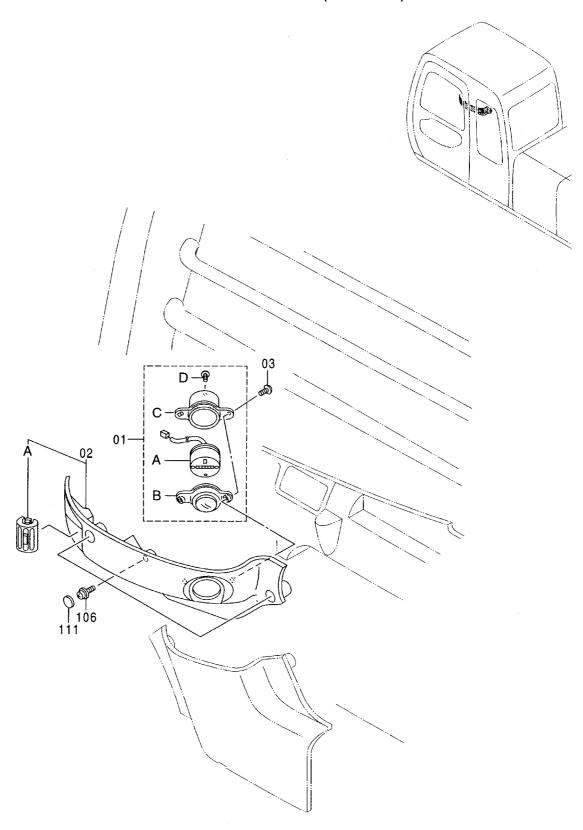

; SEMS | 4                            |                    |                                                |
|            |                  |              |             |                              |                    |                                                |
|            |                  |              |             |                              |                    |                                                |
|            |                  |              |             |                              |                    |                                                |
|            |                  |              |             |                              |                    |                                                |

モニタカバー(下) MONITOR COVER (LOWER)



モニタ カハ・ー (下) MONITOR COVER (LOWER)

|            |                  |               |               |             |                     | 050001-                    |        |                                           |    |
|------------|------------------|---------------|---------------|-------------|---------------------|----------------------------|--------|-------------------------------------------|----|
| 符号<br>!TEM | 部品番号<br>PART NO. | 部 品 名         | PART NAME     | 数量<br>Q' TY | サービス<br>コード<br>S. C | 適用号機<br>SERIAL <b>N</b> O. | 互換性ICA | 代替音<br>REPLACE<br>PART<br>部品番号<br>PART NO | 数量 |
| 01-03      | 4350245          | カバー           | COVER         | 1           |                     |                            | 1      |                                           | 1  |
| 01