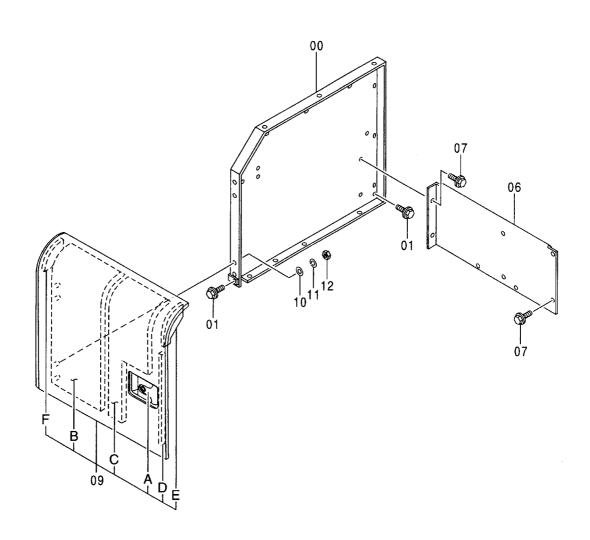

|                                                 |

カバー (1) COVER (1)





カバー (1) COVER (1)

050001-

|            |                  |                | 050001-                                                  |             |     |                    |     |                                             |    |  |
|------------|------------------|----------------|----------------------------------------------------------|-------------|-----|--------------------|-----|---------------------------------------------|----|--|
| 符号<br>!TEM | 部品番号<br>PART NO. | 部 品 名          | PART NAME                                                | 数量<br>Q' TY | コード | 適用号機<br>SERIAL NO. |     | 代替 部<br>REPLACE<br>PART<br>部品番号<br>PART NO. | 数量 |  |
| 00         | 7029365          | <i>ħ</i> /\*−  | COVER                                                    | 1           |     |