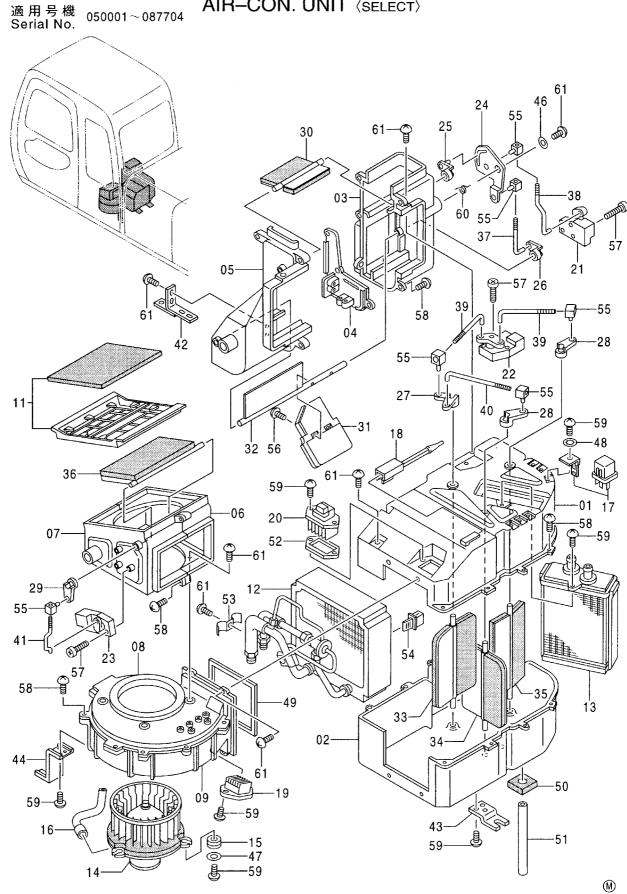

| <u>.</u> |                                             |      |

## エアコンユニット〈選択〉 AIR-CON. UNIT〈SELECT〉



ェアコン ユニット 〈選択〉 AIR-CON. UNIT 〈SELECT〉

|            |                  |                   |                                                           | 050001-087704 |       |                                         |     |                                             |      |  |
|------------|------------------|-------------------|-----------------------------------------------------------|---------------|-------|-----------------------------------------|-----|---------------------------------------------|------|--|
| 符号<br>ITEM | 部品番号<br>PART NO. | 部 品 名             | PART NAME                                                 | 数量<br>Q' TY   | コード   | 適用号機<br>SERIAL NO.                      |     | 代替 部<br>REPLACE<br>PART<br>部品番号<br>PART NO. | 数量   |  |
|            | 4361055          |