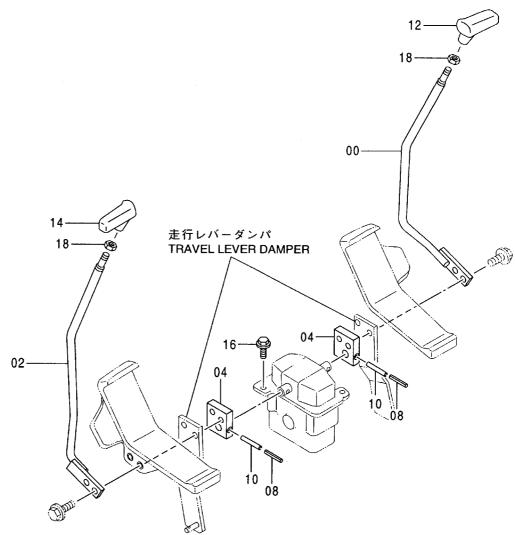

# 目 CONTENTS

ネームプレート NAME-PLATE

油圧式操作用品(PTO, 2速切換) 523 HYDRAULIC TYPE CONTROL PARTS (PTO & FLOW RATE SELECTOR)

索 引 ...... 531 PARTS INDEX