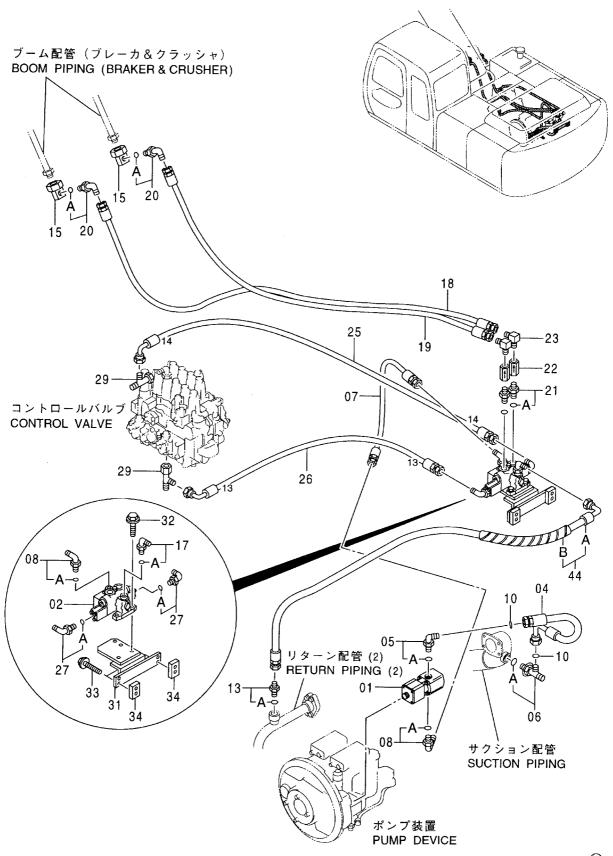

# EX200-5 EX200LC-5 EX200H-5 EX200LCH-5

Excavator

上部旋回体 UPPERSTRUCTURE

下 部 走 行 体 UNDERCARRIAGE

フロントアタッチメント FRONT-END ATTACHMENTS

スーパーロングフロント(15型) RIVER MAINTENANCE FRONT (15 TYPE)

ブレーカ&クラッシャ部品 BREAKER&CRUSHER PARTS

アタッチメント補助操作用配管(アシスト配管) ASSIST PIPING

工 具 TOOLS

ネームプレート NAME-PLATE

索 引 PARTS INDEX

PB-191 PB-A04 CONTROL-1156