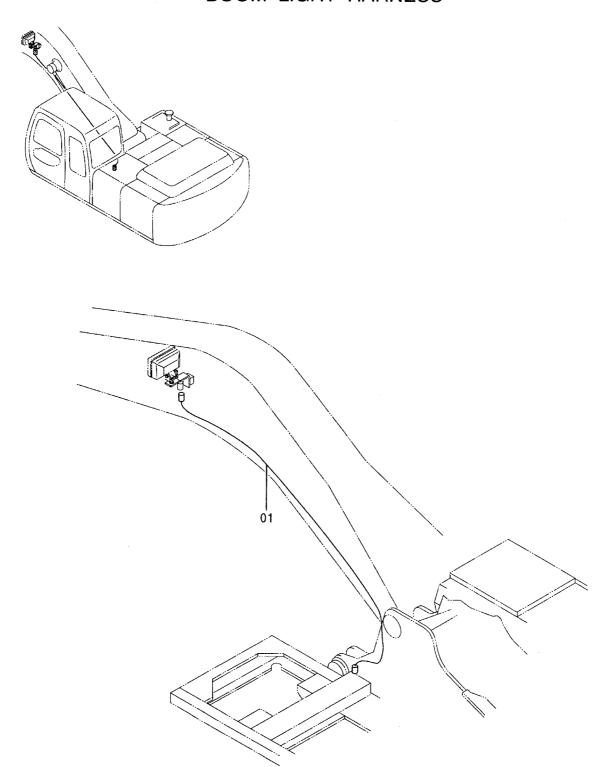

# EX200-5 EX200LC-5 EX200H-5 EX200LCH-5

Excavator

上部旋回体 UPPERSTRUCTURE

下 部 走 行 体 UNDERCARRIAGE

フロントアタッチメント FRONT-END ATTACHMENTS

スーパーロングフロント(15型) RIVER MAINTENANCE FRONT (15 TYPE)

ブレーカ&クラッシャ部品 BREAKER&CRUSHER PARTS

アタッチメント補助操作用配管(アシスト配管) ASSIST PIPING

工 具 TOOLS

ネームプレート NAME-PLATE

索 引 PARTS INDEX

PB-191 PB-A04 CONTROL-1156