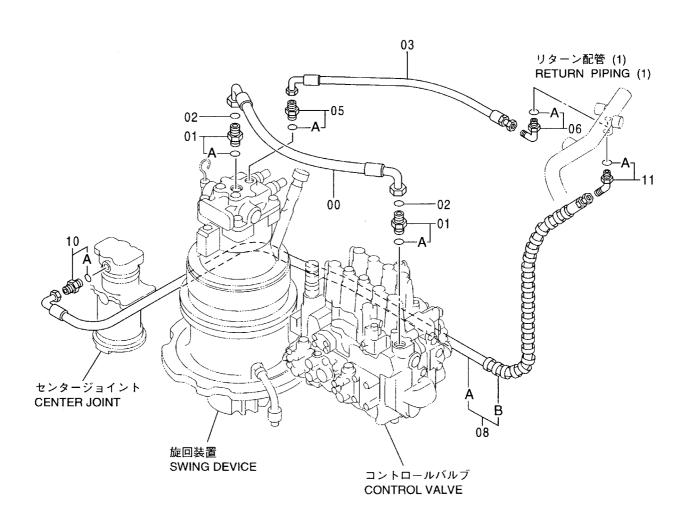

アタッチメント補助操作用配管(アシスト配管) ASSIST PIPING

工 具 TOOLS

ネームプレート NAME-PLATE

索 引 PARTS INDEX

PB-191 PB-A04 CONTROL-1156