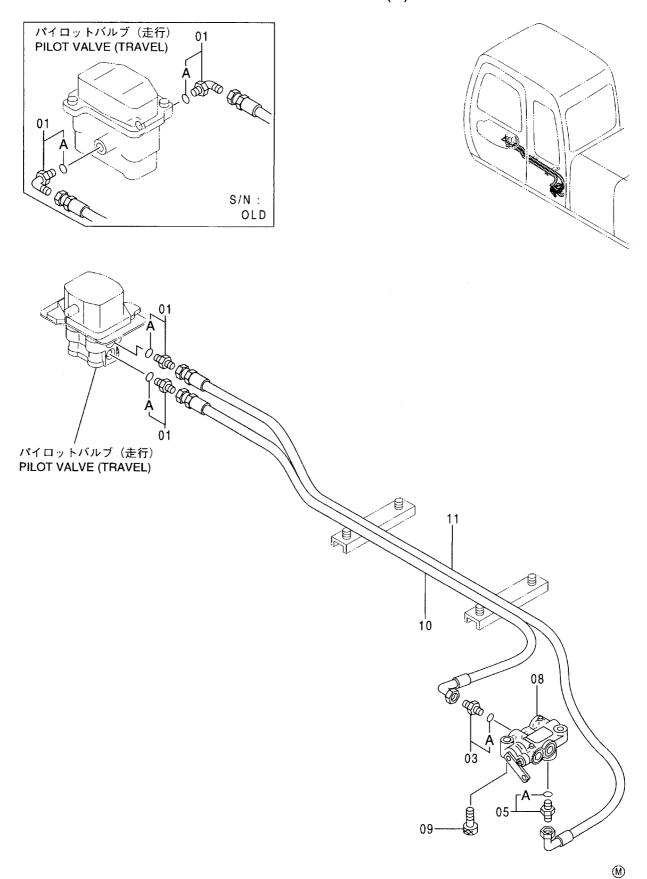

|       |         |               |      |                                 |         |
|      |          |                |             |       |         |               |      |                                 |         |
|      |          |                |             |       |         |               |      |                                 |         |
|      |          |                |             |       |         |               |      |                                 |         |
|      |          |                |             |       |         |               |      |                                 |         |
|      |          |                |             |       |         |               |      |                                 |         |

# パイロット配管 (7) PILOT PIPING (7)



### パイロット配管(7) PILOT PIPING(7)

050001-

|            |                  |                     |               |            |                     | 050001-                                      |        |                                             |                    |
|------------|------------------|---------------------|---------------|------------|---------------------|----------------------------------------------|--------|---------------------------------------------|--------------------|
| 符号<br>ITEM | 部品番号<br>PART NO. | 部 品 名               | PART NAME     | 数量<br>Q'TY | サービス<br>コード<br>S. C | 適用号機<br>SERIAL NO.                           | 互換性ICA | 代替 部<br>REPLACE<br>PART<br>部品番号<br>PART NO. | ABLE<br>数量<br>Q'TY |
| 01         | 4156434          | Iルボ;S               | ELBOW; S