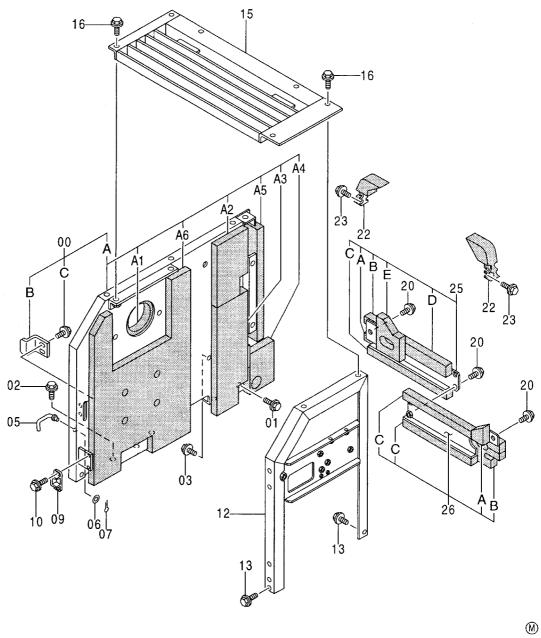

# EX200-5 EX200LC-5 EX200H-5 EX200LCH-5

Excavator

上部旋回体 UPPERSTRUCTURE

下 部 走 行 体 UNDERCARRIAGE

フロントアタッチメント FRONT-END ATTACHMENTS

スーパーロングフロント(15型) RIVER MAINTENANCE FRONT (15 TYPE)

ブレーカ&クラッシャ部品 BREAKER&CRUSHER PARTS