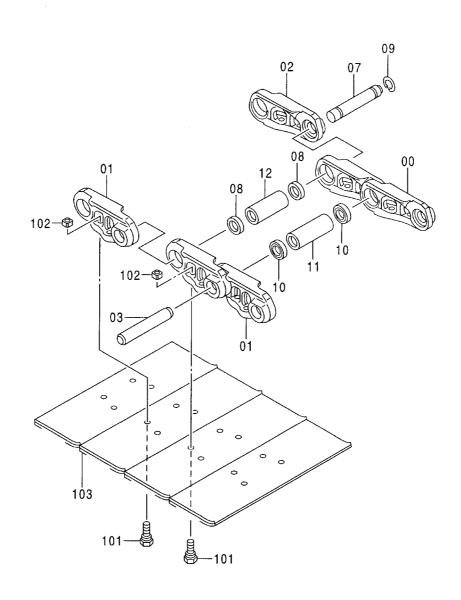

# EX200-5 EX200LC-5 EX200H-5 EX200LCH-5

Excavator

上部旋回体 UPPERSTRUCTURE

下 部 走 行 体 UNDERCARRIAGE

フロントアタッチメント FRONT-END ATTACHMENTS

スーパーロングフロント(15型) RIVER MAINTENANCE FRONT (15 TYPE)

ブレーカ&クラッシャ部品 BREAKER&CRUSHER PARTS