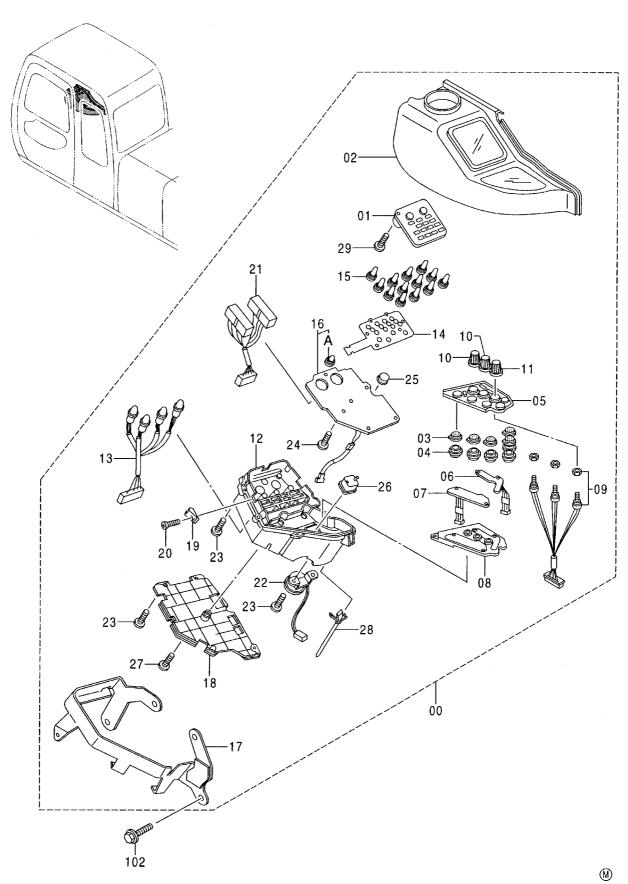

|             |                     |                    |            |                                             |            |
|                                         |                  |            |            |             |                     |                    | ļ<br>      |                                             |            |
|                                         |                  |            |            |             |                     |                    |            |                                             |            |
|                                         |                  |            |            |             |                     |                    |            |                                             |            |

モニター MONITOR



モニター MONITOR

|            |                  |                    | 050001-         |            |                     |                    |            |                                            |    |  |
|------------|------------------|--------------------|-----------------|------------|---------------------|--------------------|------------|--------------------------------------------|----|--|
| 符号<br>ITEM | 部品番号<br>PART NO. | 部 品 名              | PART NAME       | 数量<br>Q'TY | サービス<br>コード<br>S. C | 適用号機<br>SERIAL NO. | 互換性<br>ICA | 代替音<br>REPLACE<br>PART<br>部品番号<br>PART NO. | 数量 |  |
| 00         | 4370905          | モニター               | MONITOR         | 1          |                     | -087704            | Т          | 4411757                                    | 1  |  |
| •