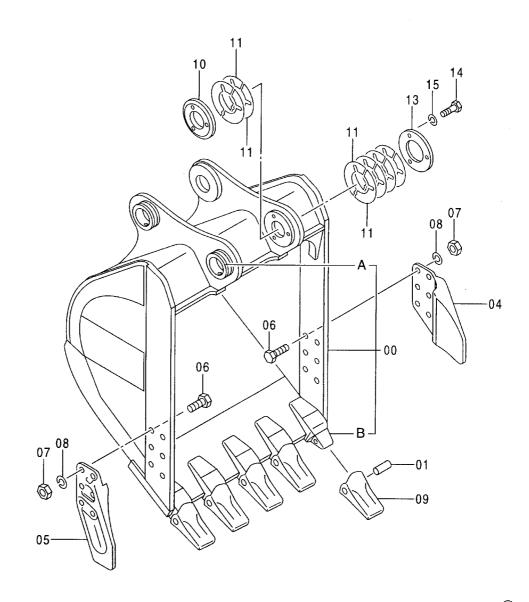

# EX200-5 EX200LC-5 EX200H-5 EX200LCH-5

Excavator

上部旋回体 UPPERSTRUCTURE

下 部 走 行 体 UNDERCARRIAGE

フロントアタッチメント FRONT-END ATTACHMENTS

スーパーロングフロント(15型) RIVER MAINTENANCE FRONT (15 TYPE)

ブレーカ&クラッシャ部品 BREAKER&CRUSHER PARTS