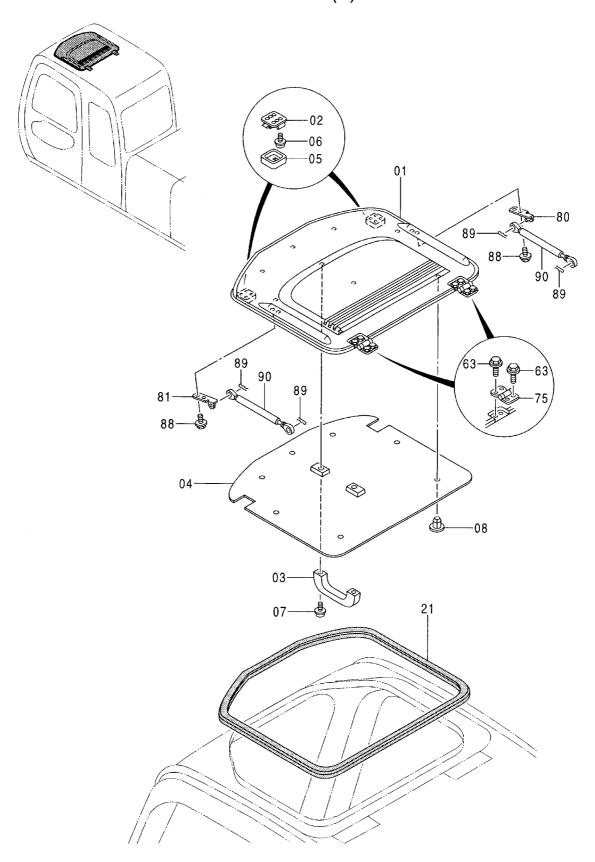

|
| 85         | J680614          | スクリユ;セムス       | SCREW; SEMS | 4          |                     |                    |               |                                            |      |  |  |
| 92         | 4369672          | ロツク            | LOCK        | 1          |                     |                    |               |                                            |      |  |  |
|            |                  |                |             |            |                     |                    |               |                                            |      |  |  |
|            |                  |                |             |            |                     |                    |               |                                            |      |  |  |

キャブ (6) CAB (6)



キャブ (6) CAB (6)

050001-

|            |                  |                | 050001-      |                                 |  |                                                               |  |  |  |  |
|------------|------------------|----------------|--------------|---------------------------------|--|---------------------------------------------------------------|--|--|--|--|
| 符号<br>ITEM | 部品番号<br>PART NO. | 部 品 名          | PART NAME    | 数量 <sup>サー</sup> コー<br>Q' TY S. |  | 互 代替部品<br>REPLACEABLE<br>PART<br>性部品番号数量<br>ICA PART NO. Q'TY |  |  |  |  |
| 01-08      | 4369611          | ルーフ アツセン       | ROOF ASS' Y  | 1                               |  | TOAT AICH NO. Q 11                                            |  |  |  |  |
| 01 00      | 4369612          | ・ルーフ           | ·R00F