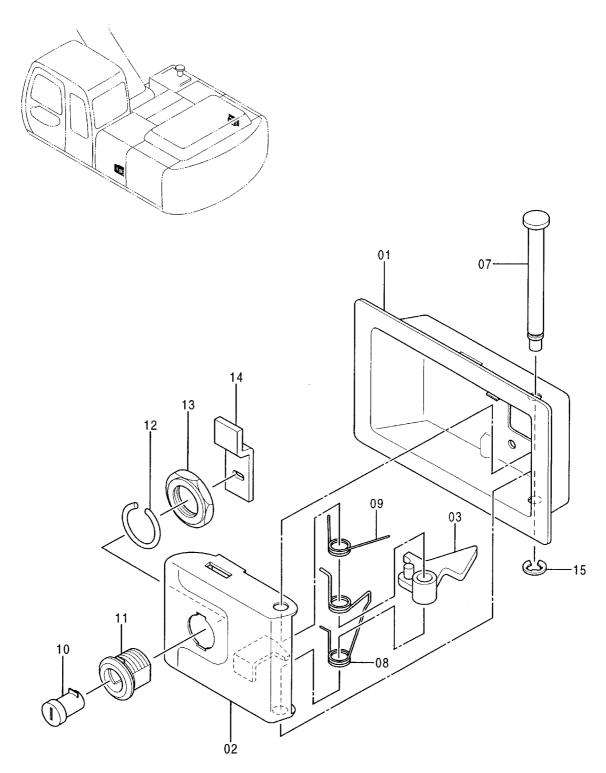

# EX200-5 EX200LC-5 EX200H-5 EX200LCH-5

Excavator

上部旋回体 UPPERSTRUCTURE

下 部 走 行 体 UNDERCARRIAGE

フロントアタッチメント FRONT-END ATTACHMENTS

スーパーロングフロント(15型) RIVER MAINTENANCE FRONT (15 TYPE)

ブレーカ&クラッシャ部品 BREAKER&CRUSHER PARTS

アタッチメント補助操作用配管(アシスト配管) ASSIST PIPING

工 具 TOOLS

ネームプレート NAME-PLATE

索 引 PARTS INDEX

PB-191 PB-A04 CONTROL-1156