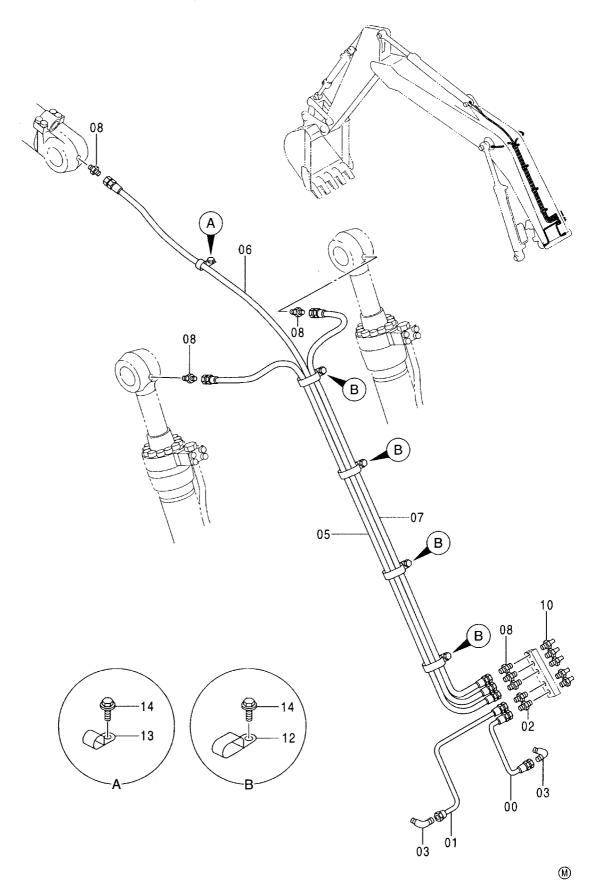

アタッチメント補助操作用配管(アシスト配管) ASSIST PIPING

工 具 TOOLS

ネームプレート NAME-PLATE

索 引 PARTS INDEX

PB-191 PB-A04 CONTROL-1156

アシストフロント配管(左) ······ 511 ASSIST FRONT PIPING (L)

ポンプ用品(流量アップ) …… 501 PUMP PARTS (FLOW RISING)

アシストフロント配管(右) ······ 513 ASSIST FRONT PIPING (R)