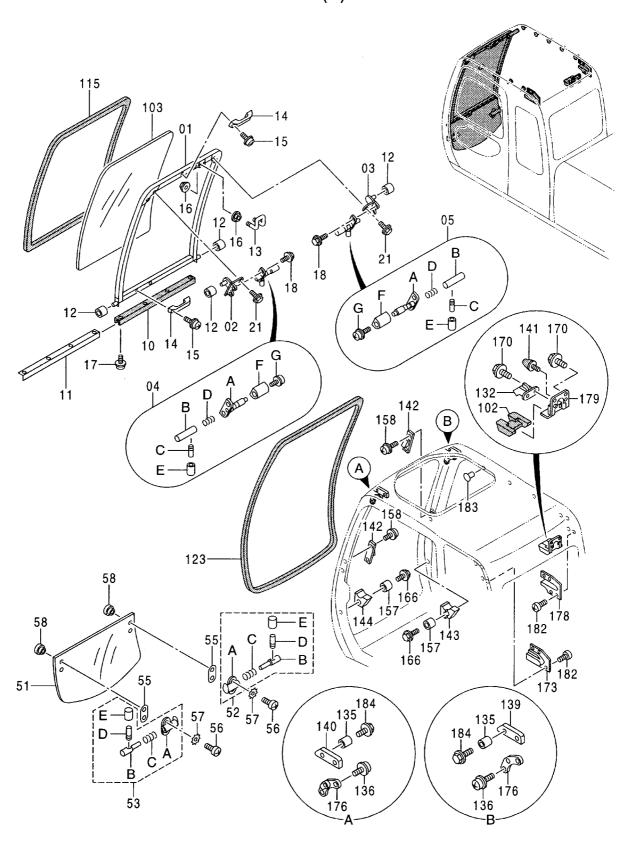

|            |  |
|            |                  |                 |                    |      |                    |                    |     |                                            |            |  |
|            |                  |                 |                    |      |                    |                    |     |                                            |            |  |
|            |                  |                 |                    |      |                    |                    |     |                                            |            |  |
|            |                  |                 |                    |      |                    |                    |     | ·                                          |            |  |

キャブ (4) CAB (4)



キャプ (4) CAB (4)

050001~

|            |                  |                     |                    | 050001-    |                     |                    |         |                                            |    |
|------------|------------------|---------------------|--------------------|------------|---------------------|--------------------|---------|--------------------------------------------|----|
| 符号<br>ITEM | 部品番号<br>PART NO. | 部 品 名               | PART NAME          | 数量<br>Q'TY | サービス<br>コード<br>S. C | 適用号機<br>SERIAL NO. | 互換性 ICA | 代替音<br>REPLACE<br>PART<br>部品番号<br>PART NO. | 数量 |
| 01-21      | 4369595          | フロントウイント アツセン       | FRONT WINDOW ASS'Y | 1          |                     |                    |         |                                            |    |