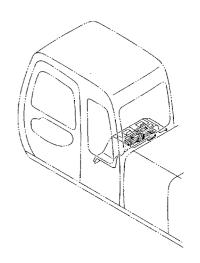

# EX200-5 EX200LC-5 EX200H-5 EX200LCH-5

Excavator

上部旋回体 UPPERSTRUCTURE

下 部 走 行 体 UNDERCARRIAGE

フロントアタッチメント FRONT-END ATTACHMENTS

スーパーロングフロント(15型) RIVER MAINTENANCE FRONT (15 TYPE)

ブレーカ&クラッシャ部品 BREAKER&CRUSHER PARTS