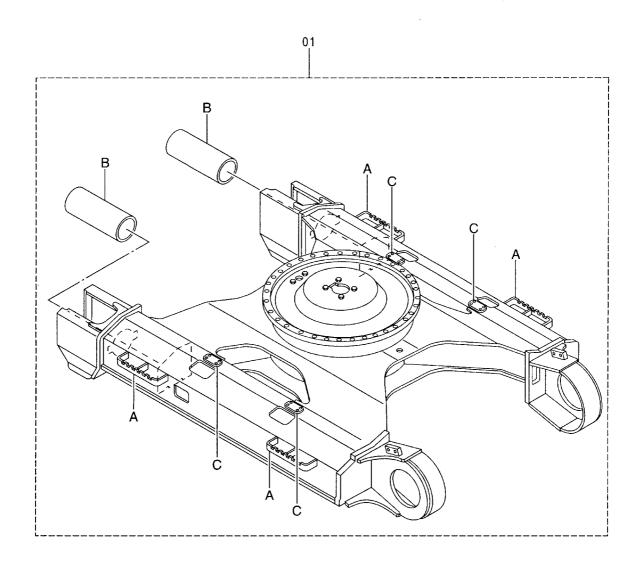

# EX200-5 EX200LC-5 EX200H-5 EX200LCH-5

Excavator

上部旋回体 UPPERSTRUCTURE

下 部 走 行 体 UNDERCARRIAGE

フロントアタッチメント FRONT-END ATTACHMENTS

スーパーロングフロント(15型) RIVER MAINTENANCE FRONT (15 TYPE)

ブレーカ&クラッシャ部品 BREAKER&CRUSHER PARTS