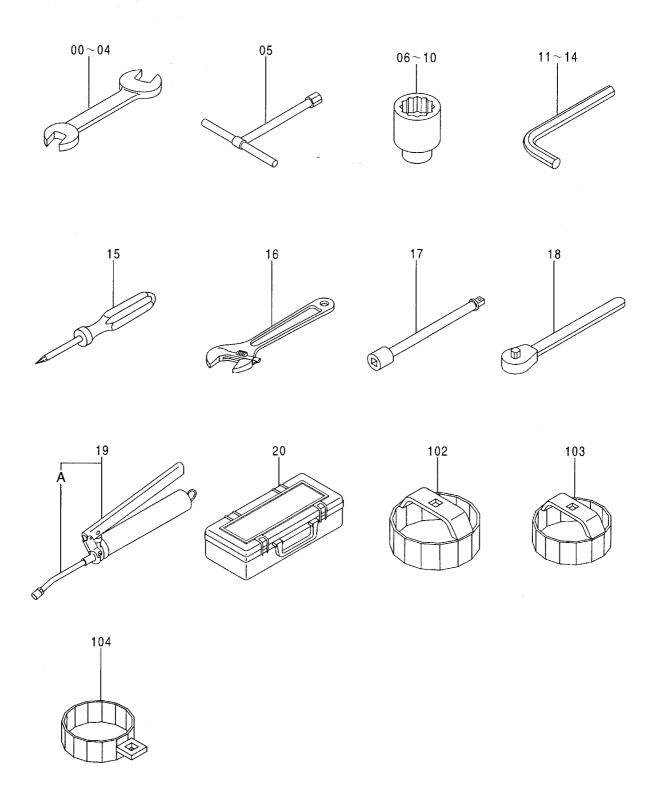

アタッチメント補助操作用配管(アシスト配管) ASSIST PIPING

工 具 TOOLS

ネームプレート NAME-PLATE

索 引 PARTS INDEX

PB-191 PB-A04 CONTROL-1156