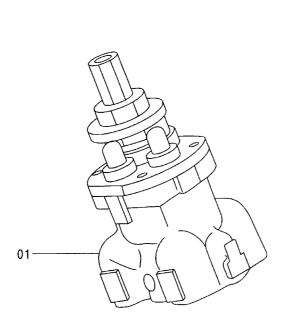

# 目 CONTENTS

ラインフィルタ(サウジアラビア向) ··········· 497 LINE FILTER (for Saudi Arabia)

パイロット配管 (PTO, 2速切換): 2 ············· 509 PILOT PIPING (PTO & FLOW RATE SELECTOR): 2

アタッチメント補助操作用配管(アシスト配管) ASSIST PIPING

ポンプ用品(アシスト) …… 499 PUMP PARTS (ASSIST)