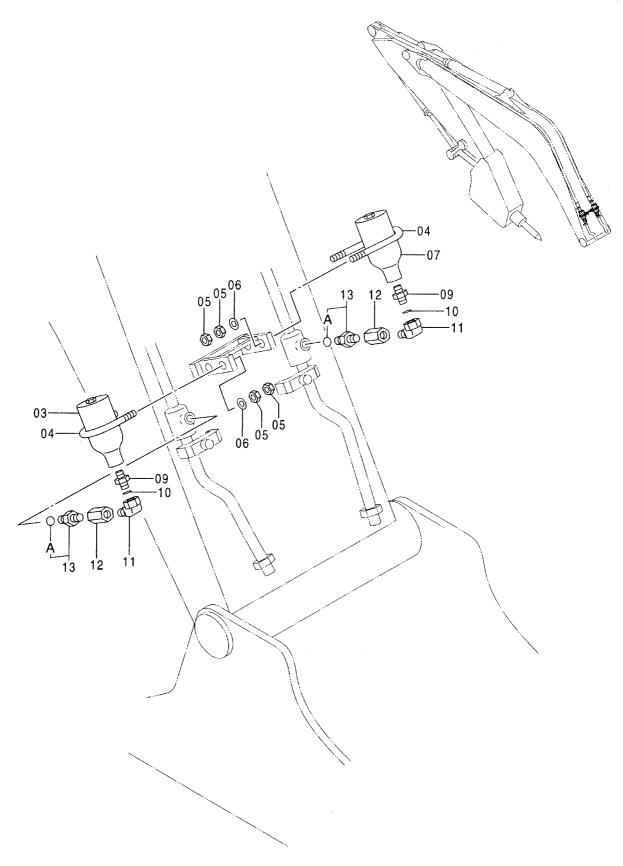

アタッチメント補助操作用配管(アシスト配管) ASSIST PIPING

工 具 TOOLS

ネームプレート NAME-PLATE

索 引 PARTS INDEX

PB-191 PB-A04 CONTROL-1156

# 目 CONTENTS

ラインフィルタ(サウジアラビア向) ··········· 497 LINE FILTER (for Saudi Arabia)

パイロット配管 (PTO, 2速切換): 2 ············· 509 PILOT PIPING (PTO & FLOW RATE SELECTOR): 2

アタッチメント補助操作用配管(アシスト配管) ASSIST PIPING

ポンプ用品(アシスト) …… 499 PUMP PARTS (ASSIST)

アシストフロント配管(左) ······ 511 ASSIST FRONT PIPING (L)

ポンプ用品(流量アップ) …… 501 PUMP PARTS (FLOW RISING)

アシストフロント配管(右) ······ 513 ASSIST FRONT PIPING (R)