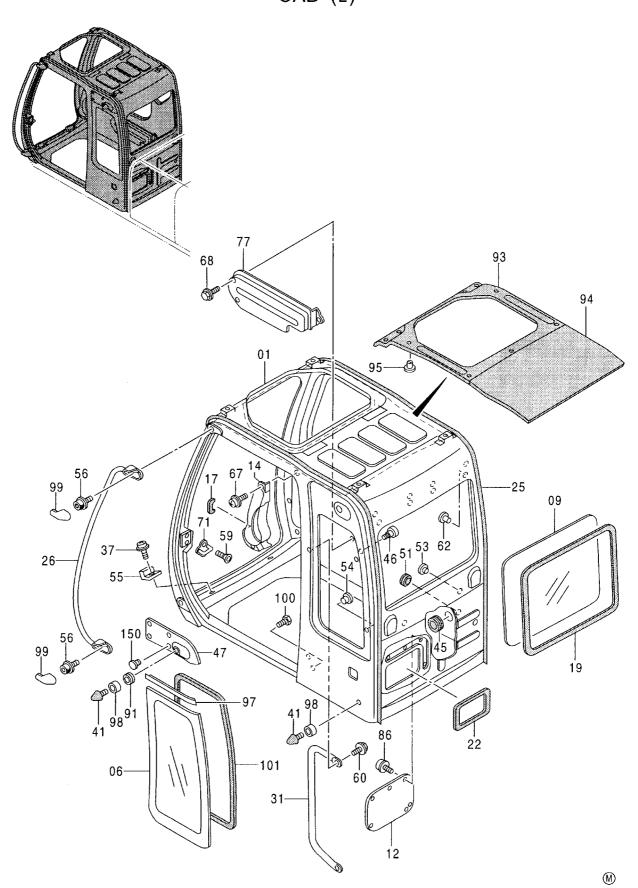

NZ +649 414 5514 FJ +679 866 4053 parts@earthquip.co.nz www.earthquip.co.nz

# HITACHI

PARTS CATALOG

# EX200-5 EX200LC-5 EX200H-5 EX200LCH-5

Excavator

上部旋回体 UPPERSTRUCTURE

下 部 走 行 体 UNDERCARRIAGE

フロントアタッチメント FRONT-END ATTACHMENTS

スーパーロングフロント(15型) RIVER MAINTENANCE FRONT (15 TYPE)

ブレーカ&クラッシャ部品 BREAKER&CRUSHER PARTS