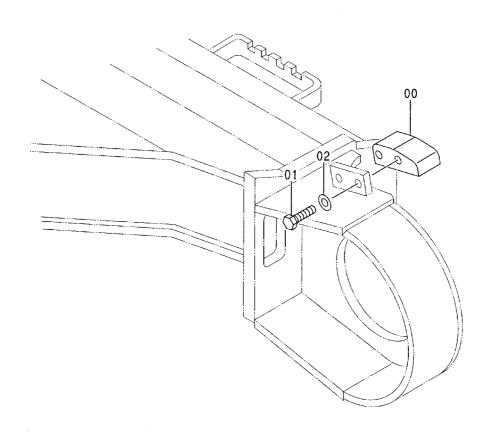

# EX200-5 EX200LC-5 EX200H-5 EX200LCH-5

Excavator

上部旋回体 UPPERSTRUCTURE

下 部 走 行 体 UNDERCARRIAGE

フロントアタッチメント FRONT-END ATTACHMENTS

スーパーロングフロント(15型) RIVER MAINTENANCE FRONT (15 TYPE)

ブレーカ&クラッシャ部品 BREAKER&CRUSHER PARTS