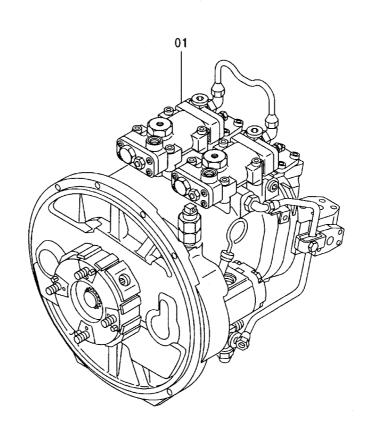

# 目 CONTENTS

ラインフィルタ(サウジアラビア向) ··········· 497 LINE FILTER (for Saudi Arabia)

パイロット配管 (PTO, 2速切換): 2 ············· 509 PILOT PIPING (PTO & FLOW RATE SELECTOR): 2

アタッチメント補助操作用配管(アシスト配管) ASSIST PIPING

ポンプ用品(アシスト) …… 499 PUMP PARTS (ASSIST)