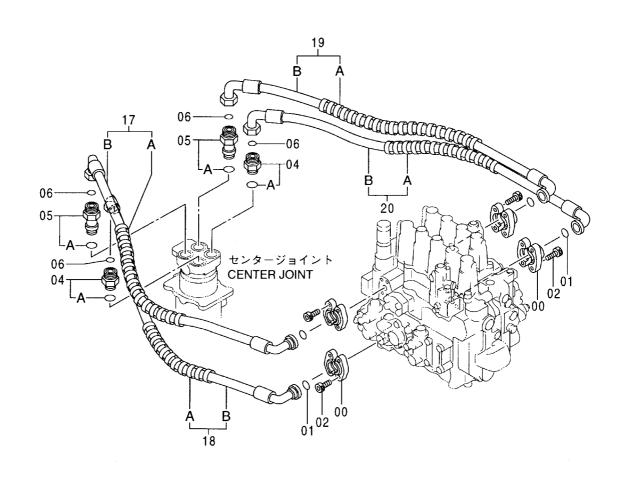

|                     |                    |        |                                             |                           |  |
|            |                  |                 |               |             |                     |                    |        |                                             |                           |  |
|            |                  |                 |               |             |                     |                    |        |                                             |                           |  |
|            | <u> </u>         |                 |               |             |                     |                    |        | L                                           | <u> </u>                  |  |

メイン配管 (4) MAIN PIPING (4)





メイン配管(4) MAIN PIPING(4)

|            |                  |                 |               | 050001-     |                     |                    |                                        |    |  |  |
|------------|------------------|-----------------|---------------|-------------|---------------------|--------------------|----------------------------------------|----|--|--|
| 符号<br>ITEM | 部品番号<br>PART NO. | 部 品 名           | PART NAME     | 数量<br>0' TY | サービス<br>コード<br>S. C | 適用号機<br>SERIAL NO. | 互 代替是<br>PAR<br>性 部品番号<br>ICA PART NO. | 数量 |  |  |
| 00         | 986910           | フランシ゛; スプ゜リツト   | FLANGE; SPLIT | 8           |                     |                    |                                        |    |  |  |
| 01         | 971489           | 0ーリング           | O-RING