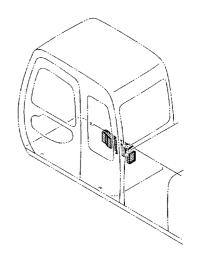

|              |                 |             |                     |                    |            |                                            |            |  |  |
|            |                  |              |                 |             |                     |                    |            |                                            |            |  |  |
|            |                  |              |                 |             |                     |                    |            |                                            |            |  |  |
|            |                  |              |                 |             | <u> </u>            |                    |            |                                            |            |  |  |

ダクト (1) DUCT (1)







ダウト (1) DUCT (1)

| 050001-            |                       |                   |                                                                 |                      |                                                                    |  |  |
|--------------------|-----------------------|-------------------|-----------------------------------------------------------------|----------------------|--------------------------------------------------------------------|--|--|
| 部品番号<br>PART NO.   | 部 品 名                 | PART NAME         | 1 1 1                                                           |                      | 互<br>換<br>REPLACEABLE<br>PART<br>性<br>部品番号 数量<br>ICA PART NO. Q'TY |  |  |
| 4348714<br>J011025 | <b>ダクト</b><br>ボルト;セムス | DUCT<br>BOLT;SEMS | 1 2