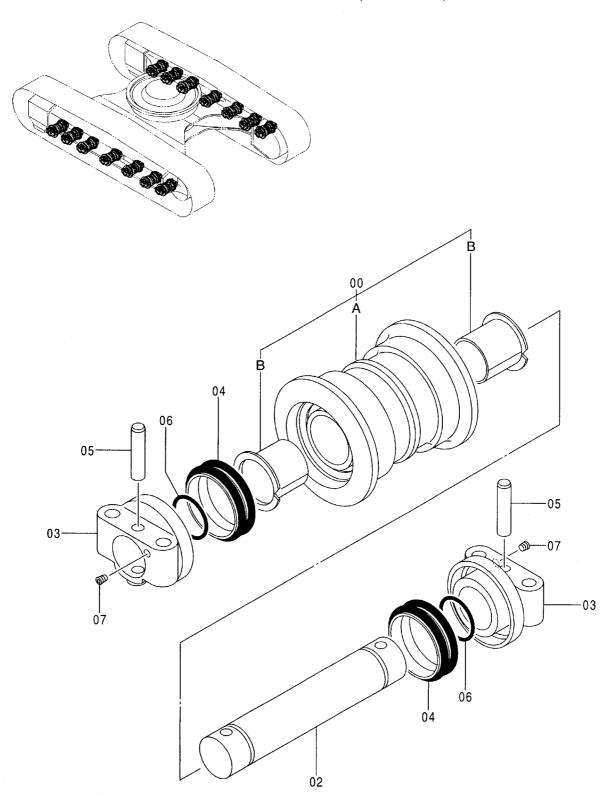

# EX200-5 EX200LC-5 EX200H-5 EX200LCH-5

Excavator

上部旋回体 UPPERSTRUCTURE

下 部 走 行 体 UNDERCARRIAGE

フロントアタッチメント FRONT-END ATTACHMENTS

スーパーロングフロント(15型) RIVER MAINTENANCE FRONT (15 TYPE)

ブレーカ&クラッシャ部品 BREAKER&CRUSHER PARTS