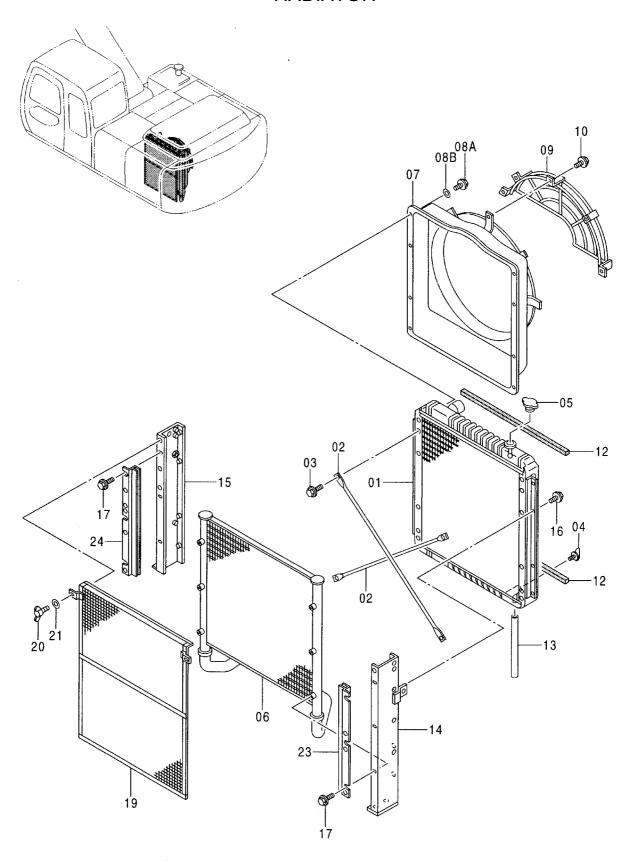

|                    |         |                                             |    |  |  |
|            |                  |                     |                  |             | AAA 44 44 44 44 44 44 44 44 44 44 44 44 |                    |         |                                             |    |  |  |
|            |                  |                     |                  |             |                                         |                    |         |                                             |    |  |  |
|            |                  |                     |                  |             |                                         |                    |         |                                             |    |  |  |

ラジエータ RADIATOR



ラシ゜エータ RADIATOR

|            |                  |                  |                  |             |                     | 050001-            |            |                                             |    |
|------------|------------------|------------------|------------------|-------------|---------------------|--------------------|------------|---------------------------------------------|----|
| 符号<br>ITEM | 部品番号<br>PART NO. | 部 品 名            | PART NAME        | 数量<br>0' TY | サービス<br>コード<br>S. C | 適用号機<br>SERIAL NO. | 互換性<br>ICA | 代替 部<br>REPLACE<br>PART<br>部品番号<br>PART NO. | 数量 |
|            | 4358196          | ラジ・エータ アツセン      | RADIATOR ASS'Y   | 1           |                     |                    |            |                                             |    |
| 01