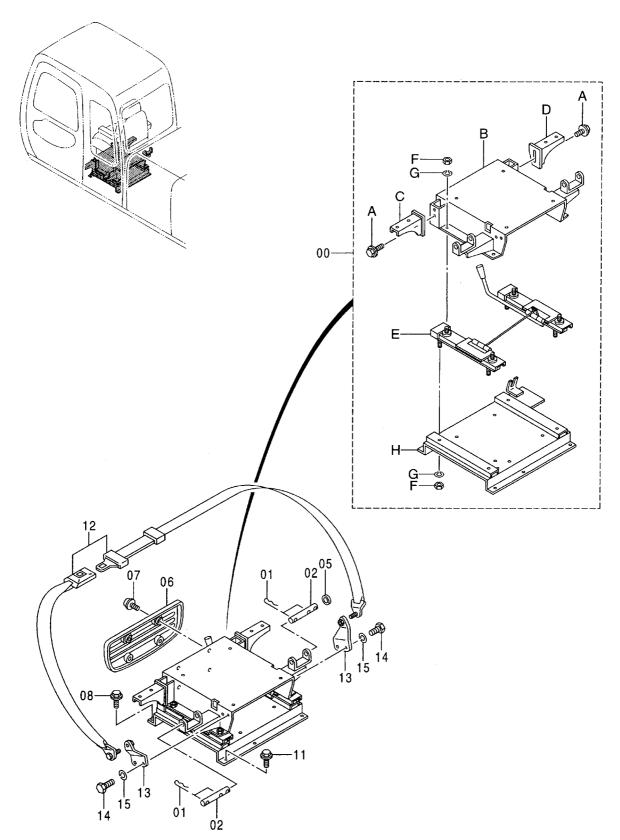

# EX200-5 EX200LC-5 EX200H-5 EX200LCH-5

Excavator

上部旋回体 UPPERSTRUCTURE

下 部 走 行 体 UNDERCARRIAGE

フロントアタッチメント FRONT-END ATTACHMENTS

スーパーロングフロント(15型) RIVER MAINTENANCE FRONT (15 TYPE)

ブレーカ&クラッシャ部品 BREAKER&CRUSHER PARTS