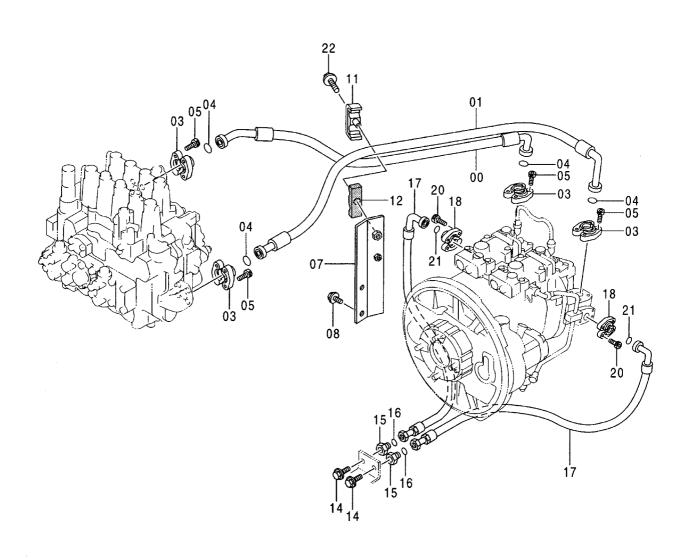

|                    |             |                                             |    |
|            |                  |                                                |                |             |                     |                    |             |                                             |    |
|            |                  |                                                |                |             |                     |                    |             |                                             |    |
|            |                  |                                                |                |             |                     |                    |             |                                             |    |

デリベリ配管 DELIVERY PIPING





デリベリ配管 DELIVERY PIPING

|            |                  |                   | 050001-       |             |                     |                    |            |                                            |    |  |
|------------|------------------|-------------------|---------------|-------------|---------------------|--------------------|------------|--------------------------------------------|----|--|
| 符号<br>ITEM | 部品番号<br>PART NO. | 部 品 名             | PART NAME     | 数量<br>Q' TY | サービス<br>コード<br>S. C | 適用号機<br>SERIAL NO. | 互換性<br>ICA | 代替音<br>REPLACE<br>PARI<br>部品番号<br>PART NO. | 数量 |  |
| 00         | 4334454          | ホース               | HOSE          | 1           |                     |                    | 1          |                                            |    |  |
|