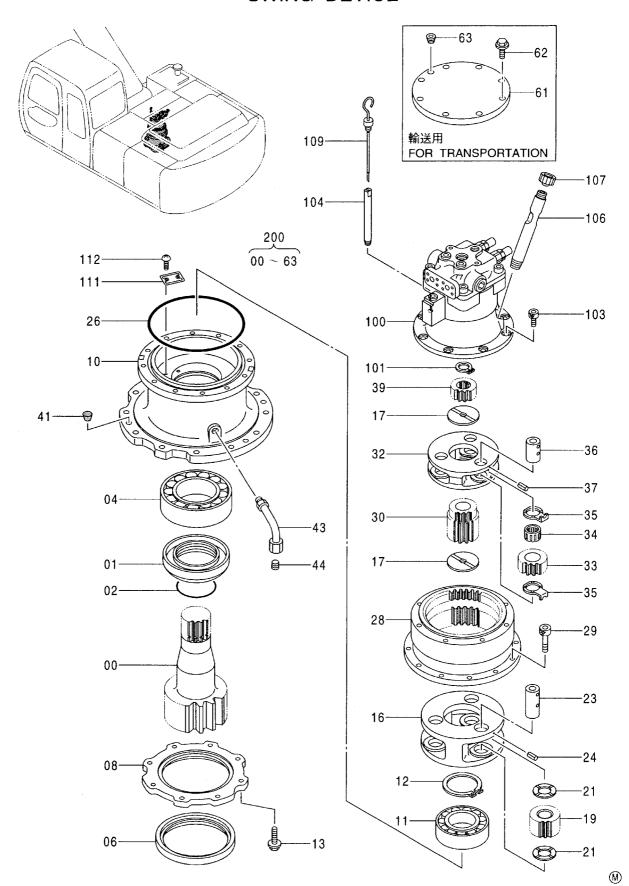

# EX200-5 EX200LC-5 EX200H-5 EX200LCH-5

Excavator

上部旋回体 UPPERSTRUCTURE

下 部 走 行 体 UNDERCARRIAGE

フロントアタッチメント FRONT-END ATTACHMENTS

スーパーロングフロント(15型) RIVER MAINTENANCE FRONT (15 TYPE)

ブレーカ&クラッシャ部品 BREAKER&CRUSHER PARTS