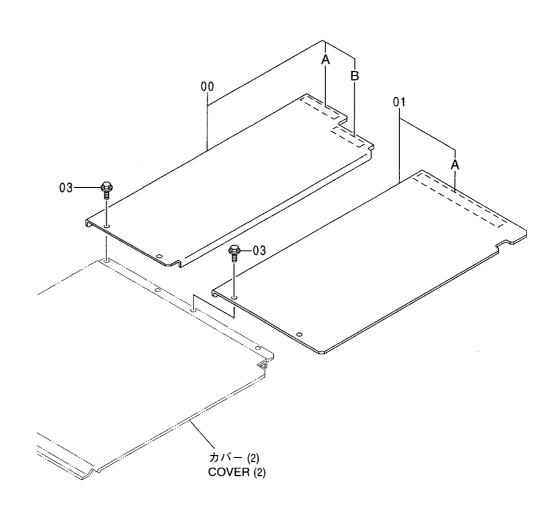

|                  |                     |                              |                    |                                                                    |  |
|             |                    |                  |                     |                              |                    |                                                                    |  |
| 4466444     |                    |                  |                     |                              |                    |                                                                    |  |
|             |                    |                  |                     |                              |                    |                                                                    |  |

カバー (3) COVER (3)





カバー (3) COVER (3)

050001-

|                               |                                                     |                                    |                                            |                  |                     | 050001-            |            |                                             |                           |
|-------------------------------|-----------------------------------------------------|------------------------------------|--------------------------------------------|------------------|---------------------|--------------------|------------|---------------------------------------------|---------------------------|
| 符号<br>I TEM                   | 部品番号<br>PART NO.                                    | 部 品 名                              | PART NA