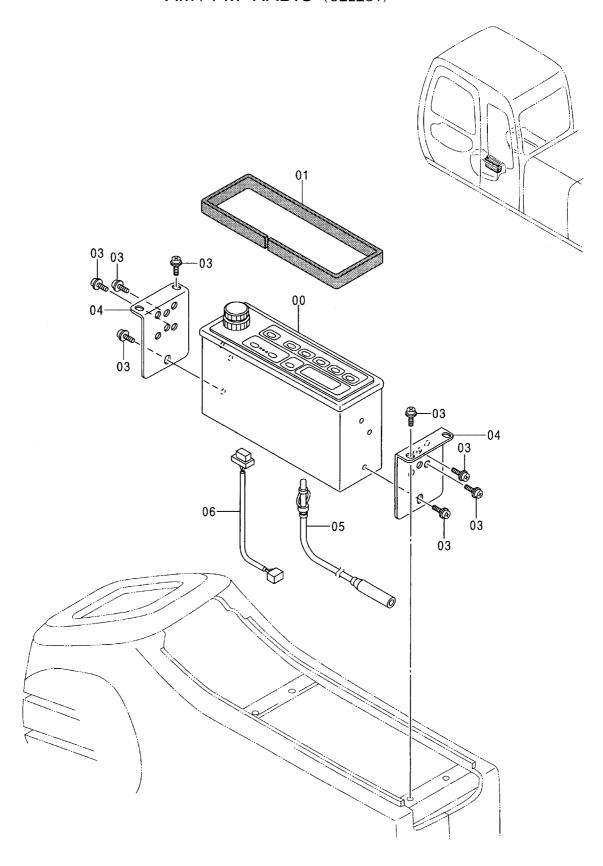

|                       |
|            |                  |                             |                                    |             |                     |                    |             |                                            |                       |
|            |                  |                             |                                    |             |                     |                    | 1           |                                            |                       |
|            |                  |                             |                                    | <u></u>     |                     |                    | <u> </u>    | <u> </u>                                   |                       |

AM / FM ラジオ〈選択〉 AM / FM RADIO〈SELECT〉



## AM/FM ラジオ <選択> AM/FM RADIO <SELECT>

| おお記番号