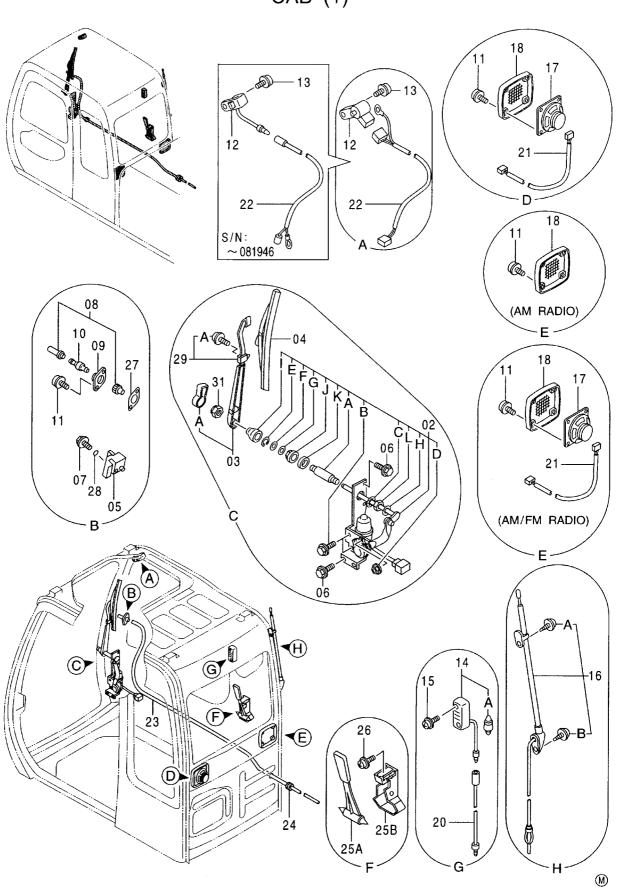

NZ +649 414 5514 FJ +679 866 4053 parts@earthquip.co.nz www.earthquip.co.nz

# HITACHI

PARTS CATALOG

# EX200-5 EX200LC-5 EX200H-5 EX200LCH-5

Excavator

上部旋回体 UPPERSTRUCTURE

下 部 走 行 体 UNDERCARRIAGE

フロントアタッチメント FRONT-END ATTACHMENTS

スーパーロングフロント(15型) RIVER MAINTENANCE FRONT (15 TYPE)

ブレーカ&クラッシャ部品 BREAKER&CRUSHER PARTS