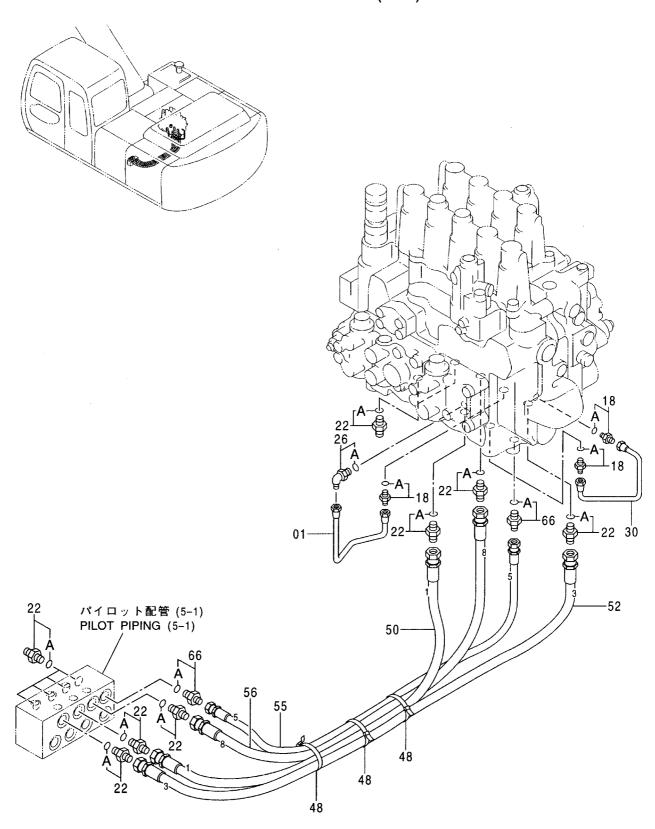

アタッチメント補助操作用配管(アシスト配管) ASSIST PIPING

工 具 TOOLS

ネームプレート NAME-PLATE

索 引 PARTS INDEX

PB-191 PB-A04 CONTROL-1156

# 目 CONTENTS

ラインフィルタ(サウジアラビア向) ··········· 497 LINE FILTER (for Saudi Arabia)

パイロット配管 (PTO, 2速切換): 2 ············· 509 PILOT PIPING (PTO & FLOW RATE SELECTOR): 2

アタッチメント補助操作用配管(アシスト配管) ASSIST PIPING

ポンプ用品(アシスト) …… 499 PUMP PARTS (ASSIST)

アシストフロント配管(左) ······ 511 ASSIST FRONT PIPING (L)

ポンプ用品(流量アップ) …… 501 PUMP PARTS (FLOW RISING)

アシストフロント配管(右) ······ 513 ASSIST FRONT PIPING (R)