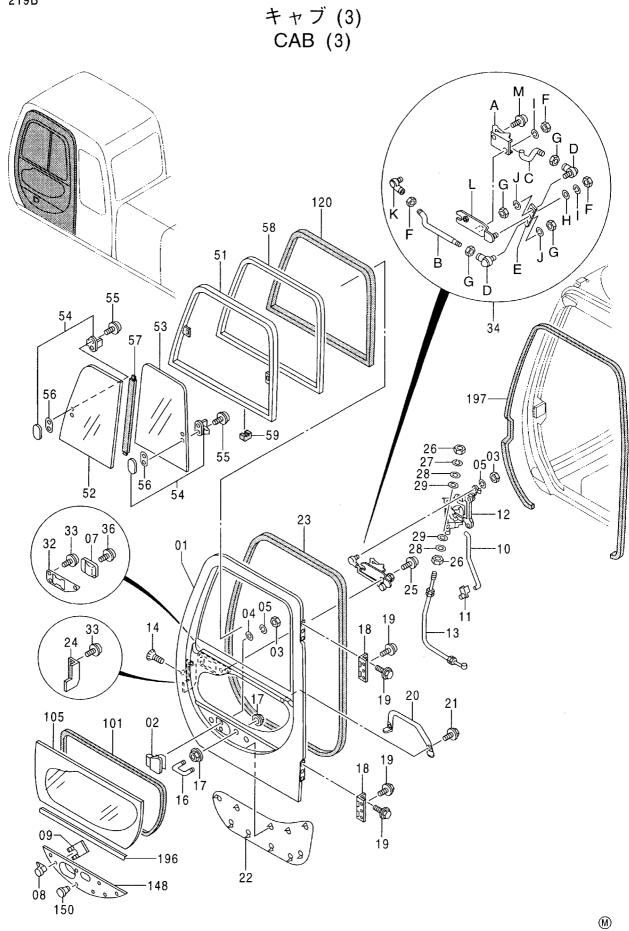

NZ +649 414 5514 FJ +679 866 4053 parts@earthquip.co.nz www.earthquip.co.nz

# HITACHI

PARTS CATALOG

# EX200-5 EX200LC-5 EX200H-5 EX200LCH-5

Excavator

上部旋回体 UPPERSTRUCTURE

下 部 走 行 体 UNDERCARRIAGE

フロントアタッチメント FRONT-END ATTACHMENTS

スーパーロングフロント(15型) RIVER MAINTENANCE FRONT (15 TYPE)

ブレーカ&クラッシャ部品 BREAKER&CRUSHER PARTS