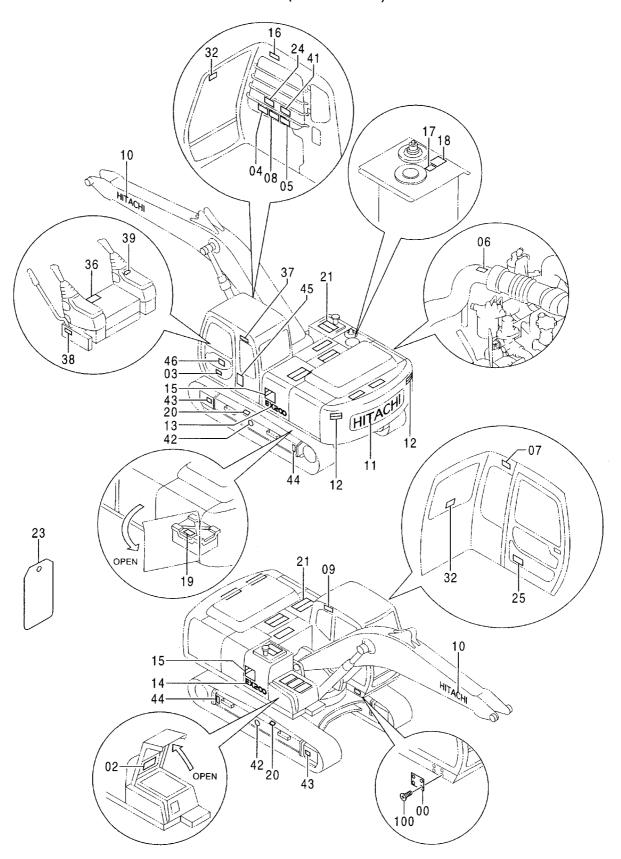

# 目 CONTENTS

ネームプレート NAME-PLATE

油圧式操作用品(PTO, 2速切換) 523 HYDRAULIC TYPE CONTROL PARTS (PTO & FLOW RATE SELECTOR)

索 引 ...... 531 PARTS INDEX