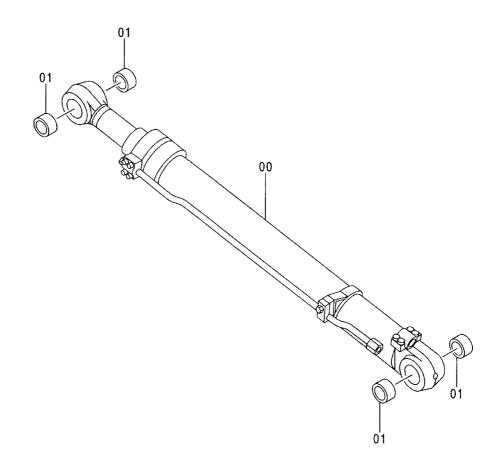

# EX200-5 EX200LC-5 EX200H-5 EX200LCH-5

Excavator

上部旋回体 UPPERSTRUCTURE

下 部 走 行 体 UNDERCARRIAGE

フロントアタッチメント FRONT-END ATTACHMENTS

スーパーロングフロント(15型) RIVER MAINTENANCE FRONT (15 TYPE)

ブレーカ&クラッシャ部品 BREAKER&CRUSHER PARTS