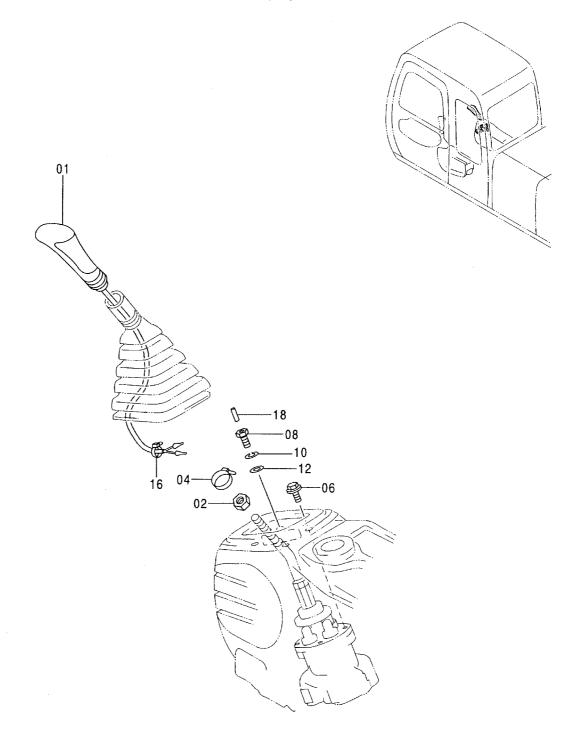

アタッチメント補助操作用配管(アシスト配管) ASSIST PIPING

工 具 TOOLS

ネームプレート NAME-PLATE

索 引 PARTS INDEX

PB-191 PB-A04 CONTROL-1156