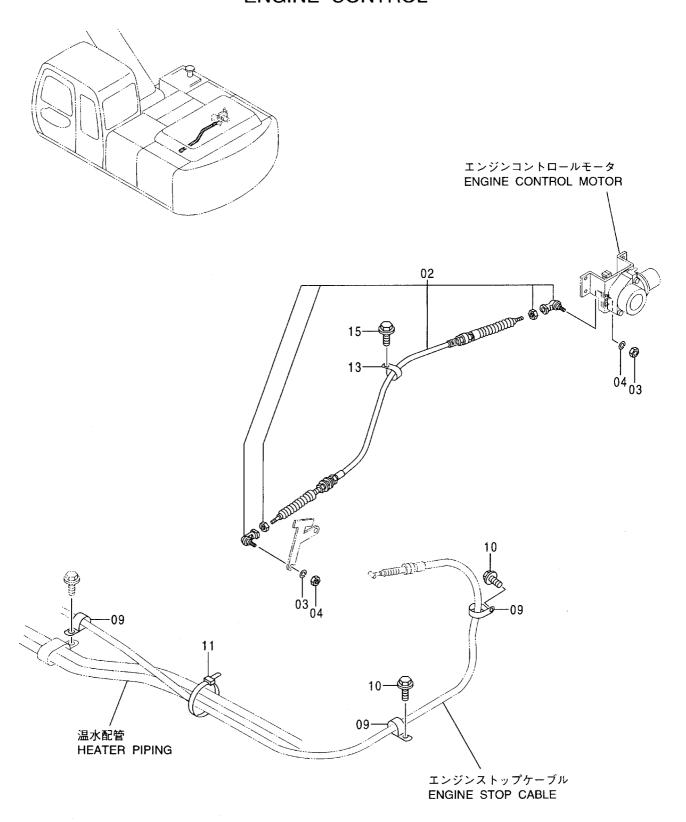

# EX200-5 EX200LC-5 EX200H-5 EX200LCH-5

Excavator

上部旋回体 UPPERSTRUCTURE

下 部 走 行 体 UNDERCARRIAGE

フロントアタッチメント FRONT-END ATTACHMENTS

スーパーロングフロント(15型) RIVER MAINTENANCE FRONT (15 TYPE)

ブレーカ&クラッシャ部品 BREAKER&CRUSHER PARTS