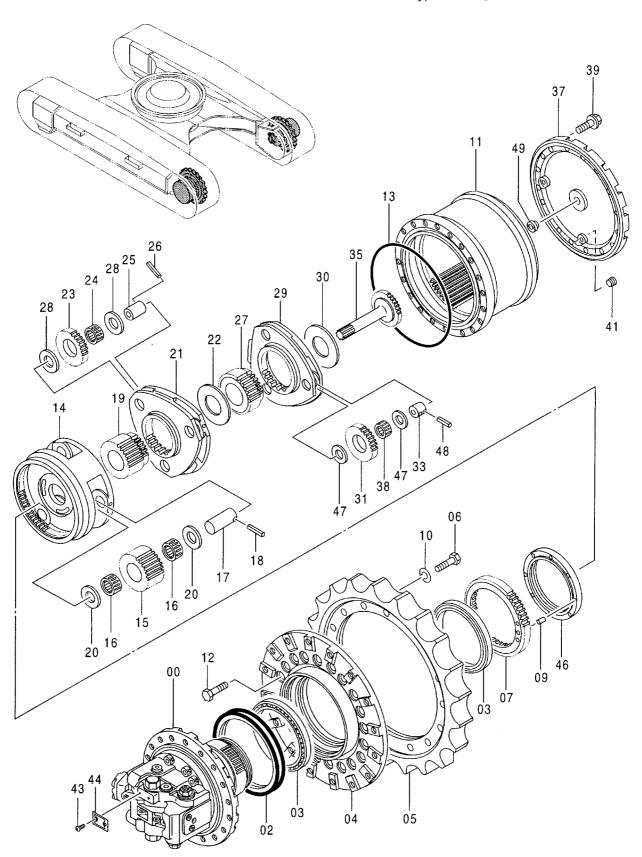

# EX200-5 EX200LC-5 EX200H-5 EX200LCH-5

Excavator

上部旋回体 UPPERSTRUCTURE

下 部 走 行 体 UNDERCARRIAGE

フロントアタッチメント FRONT-END ATTACHMENTS

スーパーロングフロント(15型) RIVER MAINTENANCE FRONT (15 TYPE)

ブレーカ&クラッシャ部品 BREAKER&CRUSHER PARTS