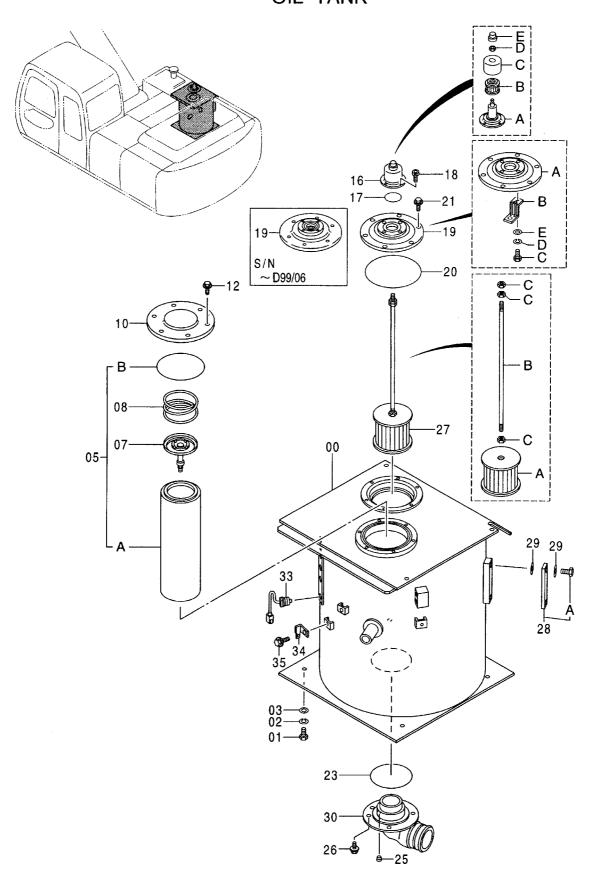

# EX200-5 EX200LC-5 EX200H-5 EX200LCH-5

Excavator

上部旋回体 UPPERSTRUCTURE

下 部 走 行 体 UNDERCARRIAGE

フロントアタッチメント FRONT-END ATTACHMENTS

スーパーロングフロント(15型) RIVER MAINTENANCE FRONT (15 TYPE)

ブレーカ&クラッシャ部品 BREAKER&CRUSHER PARTS