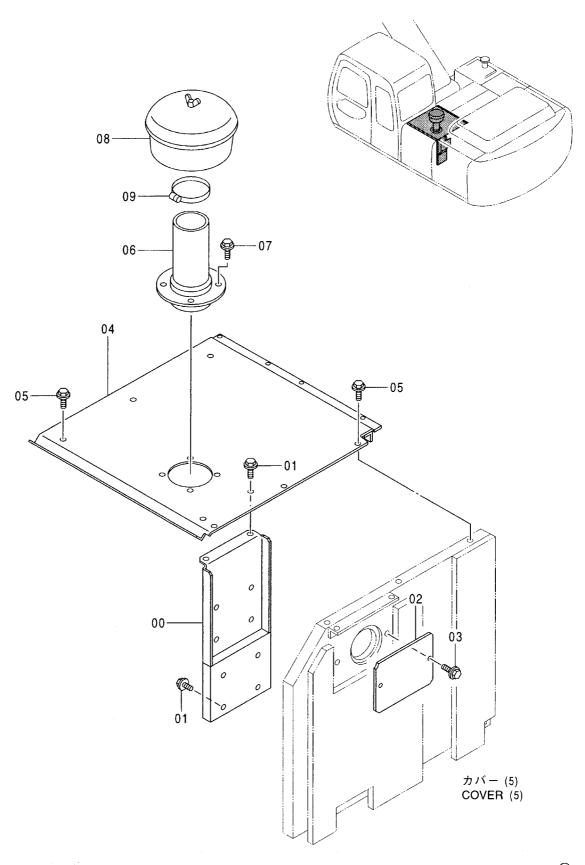

# EX200-5 EX200LC-5 EX200H-5 EX200LCH-5

Excavator

上部旋回体 UPPERSTRUCTURE

下 部 走 行 体 UNDERCARRIAGE

フロントアタッチメント FRONT-END ATTACHMENTS

スーパーロングフロント(15型) RIVER MAINTENANCE FRONT (15 TYPE)

ブレーカ&クラッシャ部品 BREAKER&CRUSHER PARTS