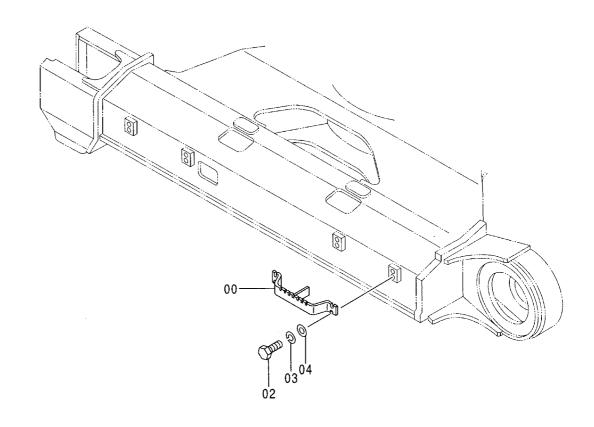

|            |                                            |                           |  |  |
|                         |                                          |                                                    |                                                 |                  |                    |                    |            |                                            |                           |  |  |
|                         |                                          |                                                    |                                                 |                  |                    |                    |            |                                            |                           |  |  |

ステップ 〈210H, LCH〉 STEP 〈210H, LCH〉





ステップ<sup>\*</sup> <210H, LCH> STEP <210H, LCH>

|                    |                  |                  | 050001-         |                         |         |         |                                             |    |  |  |
|--------------------|------------------|------------------|-----------------|-------------------------|---------|---------|---------------------------------------------|----|--|--|
| 一一一一<br>符号<br>ITEM | 部品番号<br>PART NO. | 部 品 名            | PART NAME       | 数量 サービュート<br>Q' TY S. 0 | . 超用力版  | 互換性 ICA | 代替部<br>REPLACE,<br>PART<br>部品番号<br>PART NO. | 数量 |  |  |
| •                  | ++++++           | ステツフ゜            | STEP            | 4                       |         |         |                                             |    |  |  |
| 00                 |