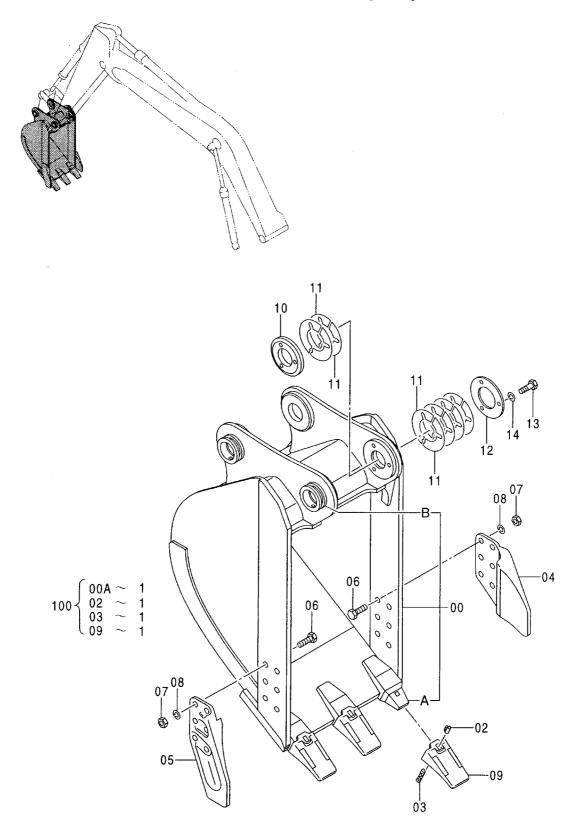

# EX200-5 EX200LC-5 EX200H-5 EX200LCH-5

Excavator

上部旋回体 UPPERSTRUCTURE

下 部 走 行 体 UNDERCARRIAGE

フロントアタッチメント FRONT-END ATTACHMENTS

スーパーロングフロント(15型) RIVER MAINTENANCE FRONT (15 TYPE)

ブレーカ&クラッシャ部品 BREAKER&CRUSHER PARTS