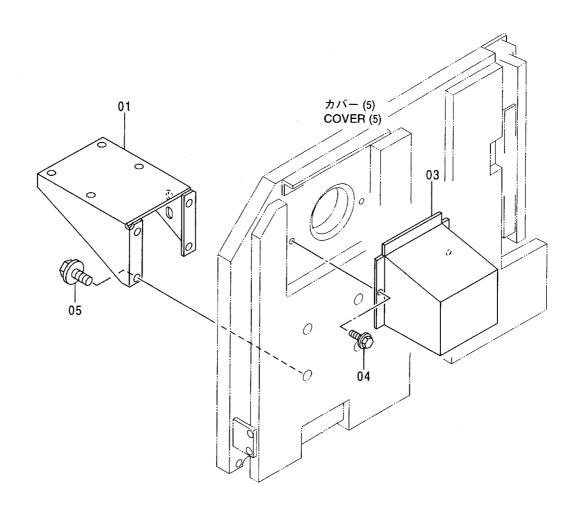

# EX200-5 EX200LC-5 EX200H-5 EX200LCH-5

Excavator

上部旋回体 UPPERSTRUCTURE

下 部 走 行 体 UNDERCARRIAGE

フロントアタッチメント FRONT-END ATTACHMENTS

スーパーロングフロント(15型) RIVER MAINTENANCE FRONT (15 TYPE)

ブレーカ&クラッシャ部品 BREAKER&CRUSHER PARTS