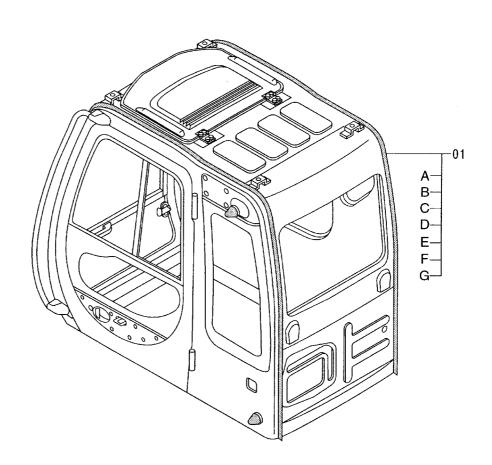

|            |                                             |                           |  |  |  |
|            |                    |                  |                     |             |                     |                    |            |                                             |                           |  |  |  |
|            |                    |                  |                     |             |                     |                    |            |                                             |                           |  |  |  |
|            |                    |                  |                     |             | <u> </u>            |                    |            | <u></u>                                     | <u></u>                   |  |  |  |

キャブ CAB





|            |                  |                          |                                                                          |             |       | 050001-            |                                                |
|------------|------------------|--------------------------|--------------------------------------------------------------------------|-------------|-------|--------------------|------------------------------------------------|
| 符号<br>ITEM | 部品番号<br>PART NO. | 部 品 名                    | PART NAME                                                                | 数量<br>Q' TY | コード   | 適用号機<br>SERIAL NO. | 互<br>機<br>性<br>部品番号<br>数量<br>ICA PART NO. Q'TY |
| 01         | 4370072          | キャブ 7ツセン [STD] [AUS]     | CAB ASS'Y [STD] [AUS]