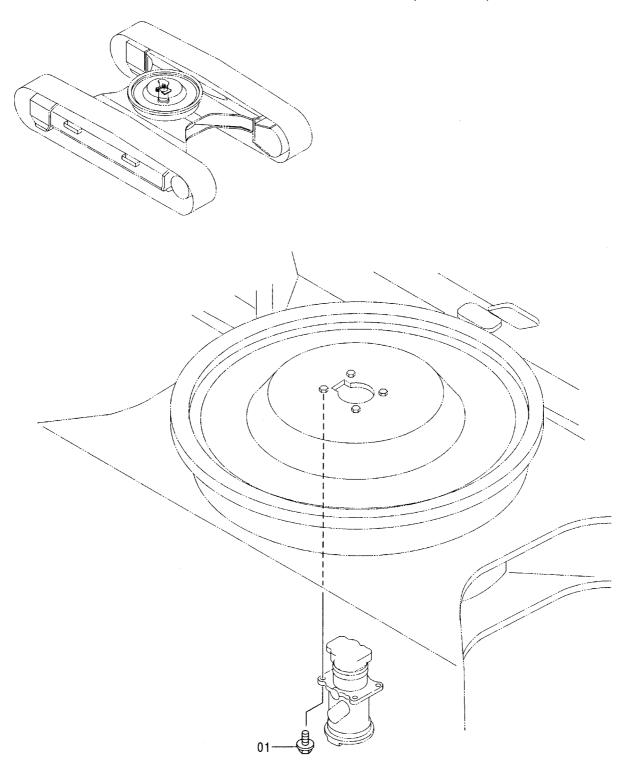

# EX200-5 EX200LC-5 EX200H-5 EX200LCH-5

Excavator

上部旋回体 UPPERSTRUCTURE

下 部 走 行 体 UNDERCARRIAGE

フロントアタッチメント FRONT-END ATTACHMENTS

スーパーロングフロント(15型) RIVER MAINTENANCE FRONT (15 TYPE)

ブレーカ&クラッシャ部品 BREAKER&CRUSHER PARTS