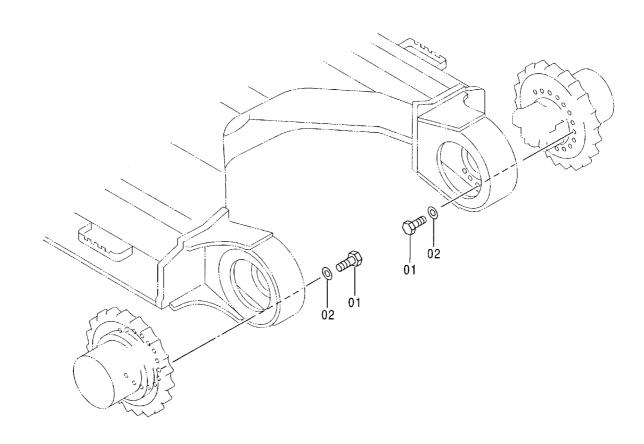

# EX200-5 EX200LC-5 EX200H-5 EX200LCH-5

Excavator

上部旋回体 UPPERSTRUCTURE

下 部 走 行 体 UNDERCARRIAGE

フロントアタッチメント FRONT-END ATTACHMENTS

スーパーロングフロント(15型) RIVER MAINTENANCE FRONT (15 TYPE)

ブレーカ&クラッシャ部品 BREAKER&CRUSHER PARTS

アタッチメント補助操作用配管(アシスト配管) ASSIST PIPING

工 具 TOOLS

ネームプレート NAME-PLATE

索 引 PARTS INDEX

PB-191 PB-A04 CONTROL-1156