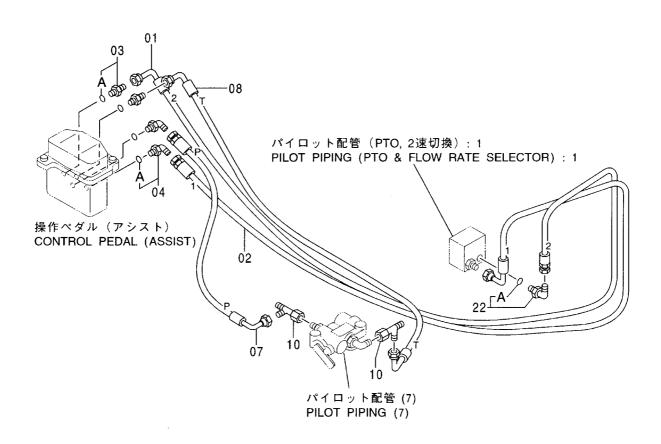

# 目 CONTENTS

ラインフィルタ(サウジアラビア向) ··········· 497 LINE FILTER (for Saudi Arabia)

パイロット配管 (PTO, 2速切換): 2 ············· 509 PILOT PIPING (PTO & FLOW RATE SELECTOR): 2

アタッチメント補助操作用配管(アシスト配管) ASSIST PIPING

ポンプ用品(アシスト) …… 499 PUMP PARTS (ASSIST)