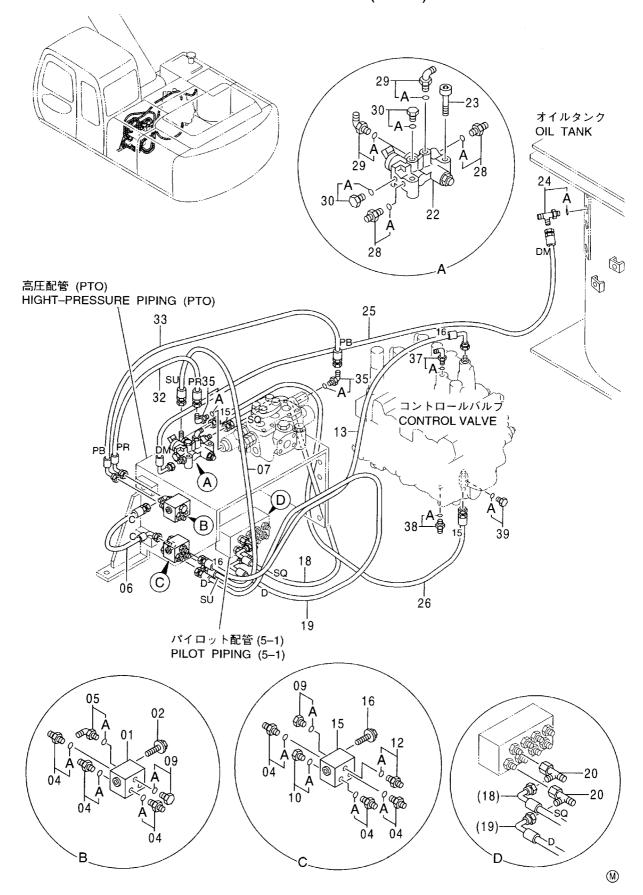

# 目 CONTENTS

ラインフィルタ(サウジアラビア向) ··········· 497 LINE FILTER (for Saudi Arabia)

パイロット配管 (PTO, 2速切換): 2 ············· 509 PILOT PIPING (PTO & FLOW RATE SELECTOR): 2

アタッチメント補助操作用配管(アシスト配管) ASSIST PIPING

ポンプ用品(アシスト) …… 499 PUMP PARTS (ASSIST)