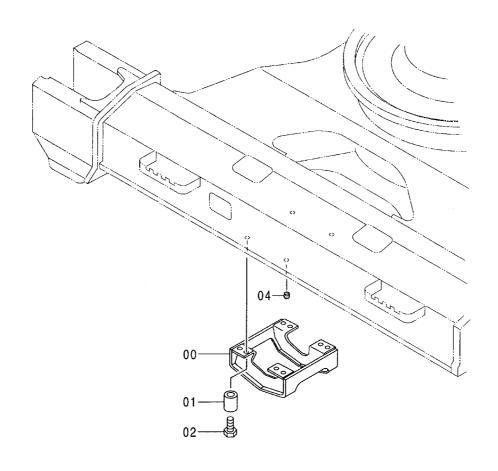

|                       |                        |                                                                    |
|                      |                                                     |                                             |                                              |                       |                        |                                                                    |
|                      |                                                     |                                             |                                              |                       |                        |                                                                    |

トラックガード (強化型)〈200, LC〉 TRACK GUARD (HEAVY DUTY TYPE)〈200, LC〉





トラック ガード(強化型) <200, LC> TRACK GUARD(HEAVY DUTY TYPE) <200, LC>

|                       |                              |                                | 050001-                    |                          |                    |                                                               |  |  |  |  |
|-----------------------|------------------------------|--------------------------------|----------------------------|--------------------------|--------------------|---------------------------------------------------------------|--|--|--|--|
| <del>────</del><br>符号 | 部品番号<br>PART NO.             | 部 品 名                          | PART NAME                  | 数量 サービスコード<br>Q' TY S. C | 適用号機<br>SERIAL NO. | 互 代替部品<br>REPLACEABLE<br>PART<br>性部品番号数量<br>ICA PART NO. Q'TY |  |  |  |  |
| 00<