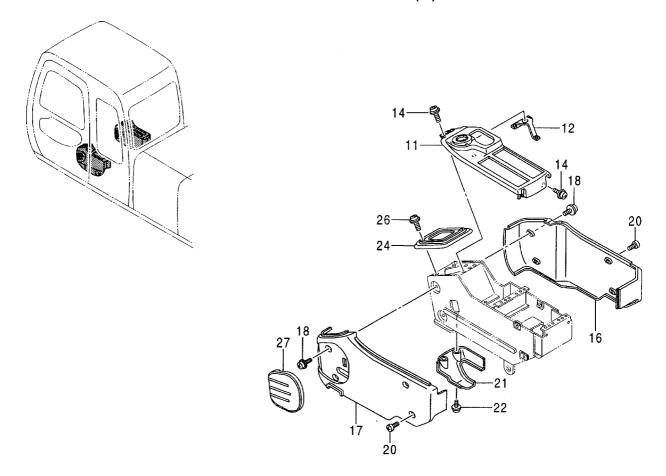

# EX200-5 EX200LC-5 EX200H-5 EX200LCH-5

Excavator

上部旋回体 UPPERSTRUCTURE

下 部 走 行 体 UNDERCARRIAGE

フロントアタッチメント FRONT-END ATTACHMENTS

スーパーロングフロント(15型) RIVER MAINTENANCE FRONT (15 TYPE)

ブレーカ&クラッシャ部品 BREAKER&CRUSHER PARTS