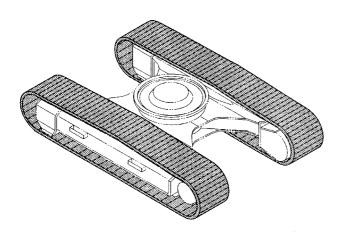

# EX200-5 EX200LC-5 EX200H-5 EX200LCH-5

Excavator

上部旋回体 UPPERSTRUCTURE

下 部 走 行 体 UNDERCARRIAGE

フロントアタッチメント FRONT-END ATTACHMENTS

スーパーロングフロント(15型) RIVER MAINTENANCE FRONT (15 TYPE)

ブレーカ&クラッシャ部品 BREAKER&CRUSHER PARTS