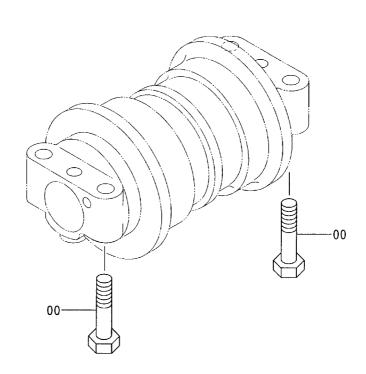

# EX200-5 EX200LC-5 EX200H-5 EX200LCH-5

Excavator

上部旋回体 UPPERSTRUCTURE

下 部 走 行 体 UNDERCARRIAGE

フロントアタッチメント FRONT-END ATTACHMENTS

スーパーロングフロント(15型) RIVER MAINTENANCE FRONT (15 TYPE)

ブレーカ&クラッシャ部品 BREAKER&CRUSHER PARTS