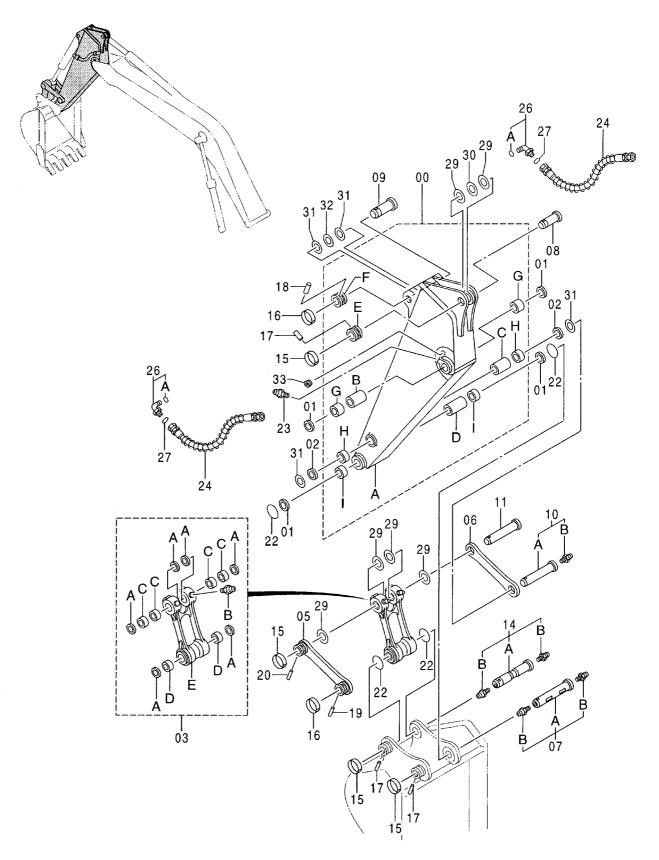

# EX200-5 EX200LC-5 EX200H-5 EX200LCH-5

Excavator

上部旋回体 UPPERSTRUCTURE

下 部 走 行 体 UNDERCARRIAGE

フロントアタッチメント FRONT-END ATTACHMENTS

スーパーロングフロント(15型) RIVER MAINTENANCE FRONT (15 TYPE)

ブレーカ&クラッシャ部品 BREAKER&CRUSHER PARTS