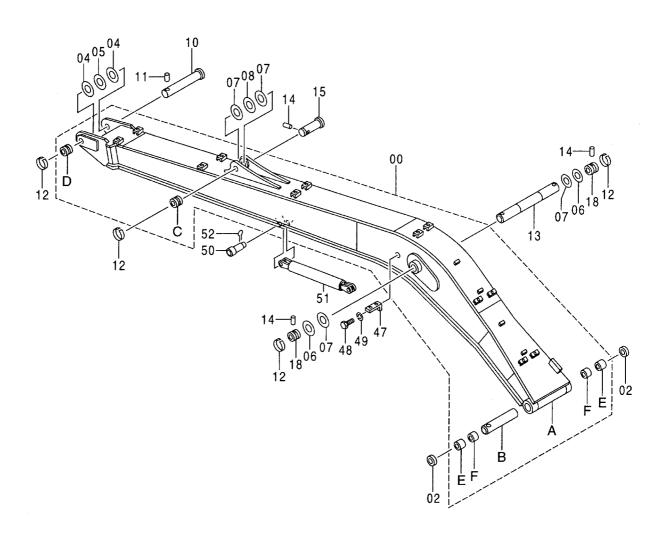

# EX200-5 EX200LC-5 EX200H-5 EX200LCH-5

Excavator

上部旋回体 UPPERSTRUCTURE

下 部 走 行 体 UNDERCARRIAGE

フロントアタッチメント FRONT-END ATTACHMENTS

スーパーロングフロント(15型) RIVER MAINTENANCE FRONT (15 TYPE)

ブレーカ&クラッシャ部品 BREAKER&CRUSHER PARTS