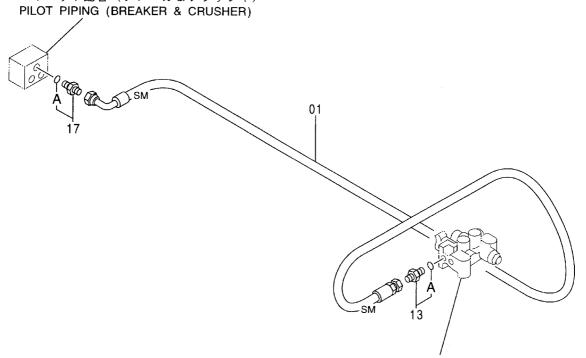

# EX200-5 EX200LC-5 EX200H-5 EX200LCH-5

Excavator

上部旋回体 UPPERSTRUCTURE

下 部 走 行 体 UNDERCARRIAGE

フロントアタッチメント FRONT-END ATTACHMENTS

スーパーロングフロント(15型) RIVER MAINTENANCE FRONT (15 TYPE)

ブレーカ&クラッシャ部品 BREAKER&CRUSHER PARTS