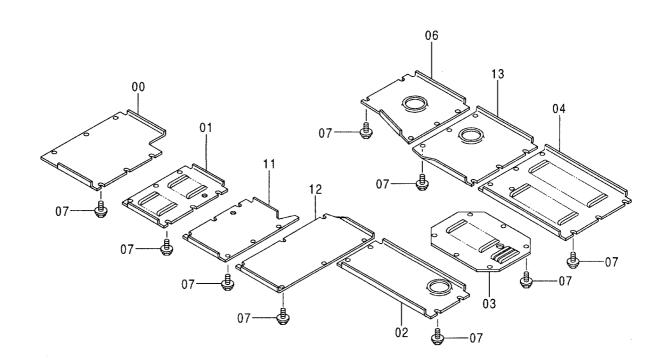

# EX200-5 EX200LC-5 EX200H-5 EX200LCH-5

Excavator

上部旋回体 UPPERSTRUCTURE

下 部 走 行 体 UNDERCARRIAGE

フロントアタッチメント FRONT-END ATTACHMENTS

スーパーロングフロント(15型) RIVER MAINTENANCE FRONT (15 TYPE)

ブレーカ&クラッシャ部品 BREAKER&CRUSHER PARTS