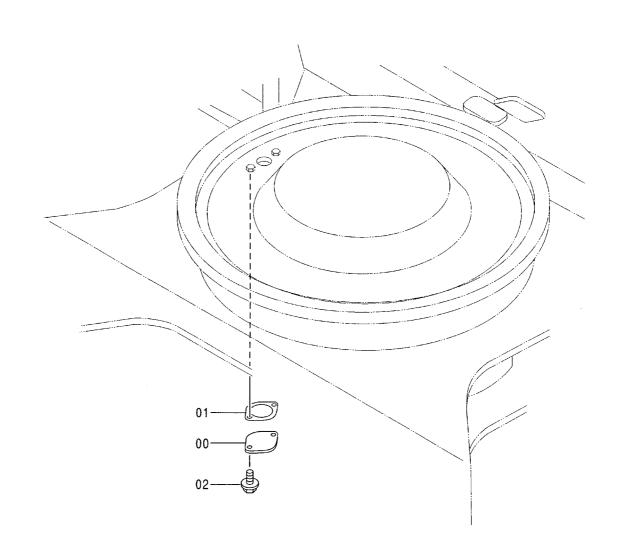

|                           |
|            |                    |                        |                        |                 |                     |                    |         |                                              |                           |
| /          |                    |                        |                        |                 |                     |                    |         |                                              |                           |
|            |                    |                        |                        |                 |                     |                    |         |                                              |                           |

グリースバスカバー GREASE-BATH COVER





#### グリース バス カバー GREASE-BATH COVER

050001-

|                |                               |                            |                          | 050001-                      |                    |                                                                    |  |  |
|----------------|-------------------------------|----------------------------|--------------------------|------------------------------|--------------------|--------------------------------------------------------------------|--|--|
| 符号<br>ITEM     | 部品番号<br>PART NO.              | 部 品 名                      | PART NAME                | 数量 サービス<br>コード<br>Q' TY S. C | 適用号機<br>SERIAL NO. | 互<br>快<br>REPLACEABLE<br>PART<br>性<br>部品番号 数量<br>ICA PART NO. Q'TY |  |  |
| 00<br>01<br>02 | 4128863<br>4272297<br>J011025 |