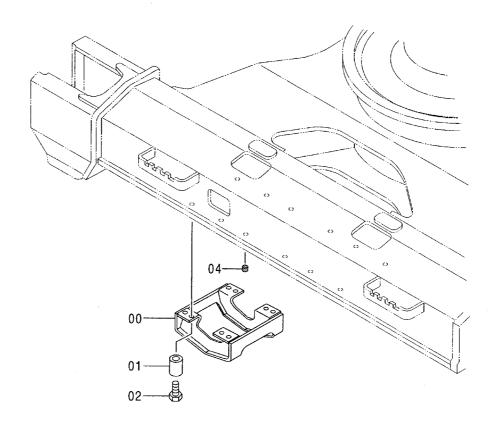

|                              |                                |                            |                          |                    |                                                               |  |  |  |  |
|                       |                              |                                |                            |                          |                    |                                                               |  |  |  |  |
|                       |                              |                                |                            |                          |                    |                                                               |  |  |  |  |

トラックガード (強化型) 〈210H, LCH〉 TRACK GUARD (HEAVY DUTY TYPE) 〈210H, LCH〉





#### トラック ガード(強化型) <210H, LCH> TRACK GUARD(HEAVY DUTY TYPE) <210H, LCH>

|            | 050001-          |            |             |                   |                    |                    |            |                                             |                           |
|------------|------------------|------------|-------------|-------------------|--------------------|--------------------|------------|---------------------------------------------|---------------------------|
| 符号<br>ITEM | 部品番号<br>PART NO. | 部 品 名      | PART NAME   | 数量 <sup>サ</sup> - | ーピス<br>コード<br>S. C | 適用号機<br>SERIAL NO. | 互換性<br>ICA | 代替部<br>REPLACE,<br>PART<br>部品番号<br>PART NO. | B 品<br>ABLE<br>数量<br>Q'TY |
|            | ++++++           | トラツク カ゛ート゛ | TRACK GUARD | 4                 |