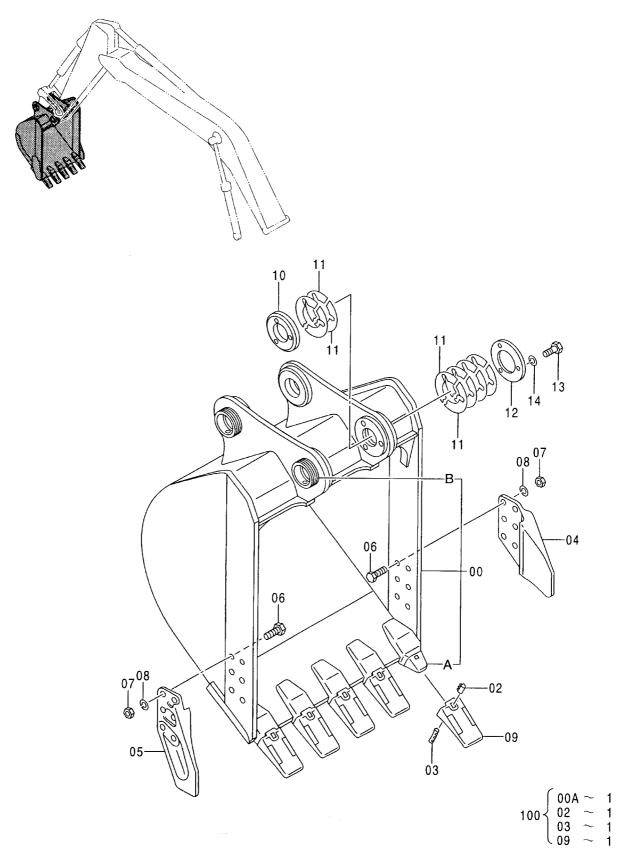

# EX200-5 EX200LC-5 EX200H-5 EX200LCH-5

Excavator

上部旋回体 UPPERSTRUCTURE

下 部 走 行 体 UNDERCARRIAGE

フロントアタッチメント FRONT-END ATTACHMENTS

スーパーロングフロント(15型) RIVER MAINTENANCE FRONT (15 TYPE)

ブレーカ&クラッシャ部品 BREAKER&CRUSHER PARTS