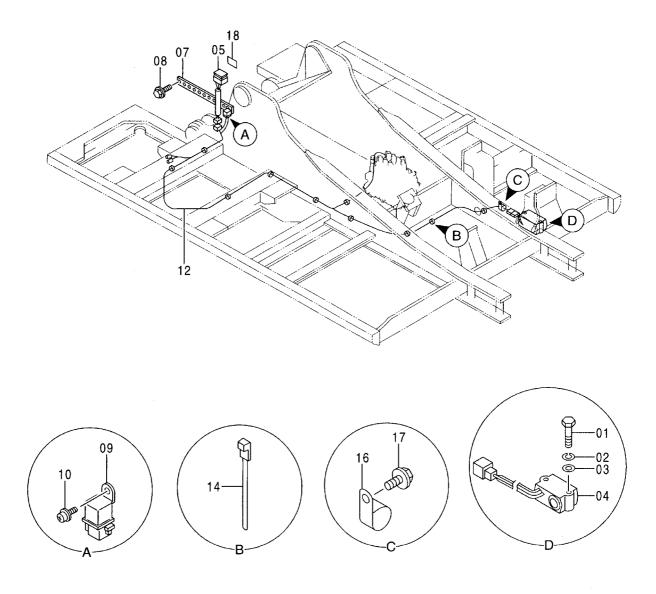

# EX200-5 EX200LC-5 EX200H-5 EX200LCH-5

Excavator

上部旋回体 UPPERSTRUCTURE

下 部 走 行 体 UNDERCARRIAGE

フロントアタッチメント FRONT-END ATTACHMENTS

スーパーロングフロント(15型) RIVER MAINTENANCE FRONT (15 TYPE)

ブレーカ&クラッシャ部品 BREAKER&CRUSHER PARTS

アタッチメント補助操作用配管(アシスト配管) ASSIST PIPING

工 具 TOOLS

ネームプレート NAME-PLATE

索 引 PARTS INDEX

PB-191 PB-A04 CONTROL-1156