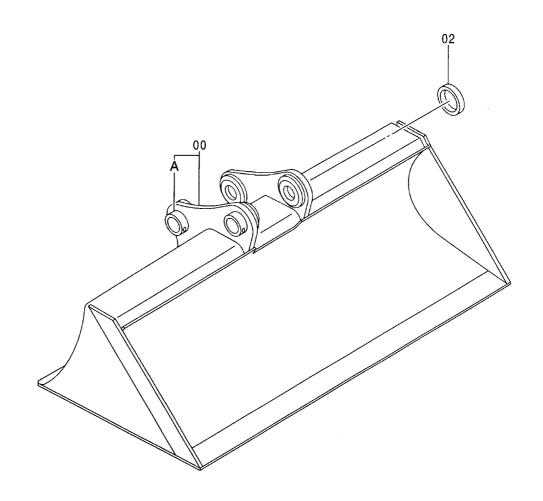

# EX200-5 EX200LC-5 EX200H-5 EX200LCH-5

Excavator

上部旋回体 UPPERSTRUCTURE

下 部 走 行 体 UNDERCARRIAGE

フロントアタッチメント FRONT-END ATTACHMENTS

スーパーロングフロント(15型) RIVER MAINTENANCE FRONT (15 TYPE)

ブレーカ&クラッシャ部品 BREAKER&CRUSHER PARTS