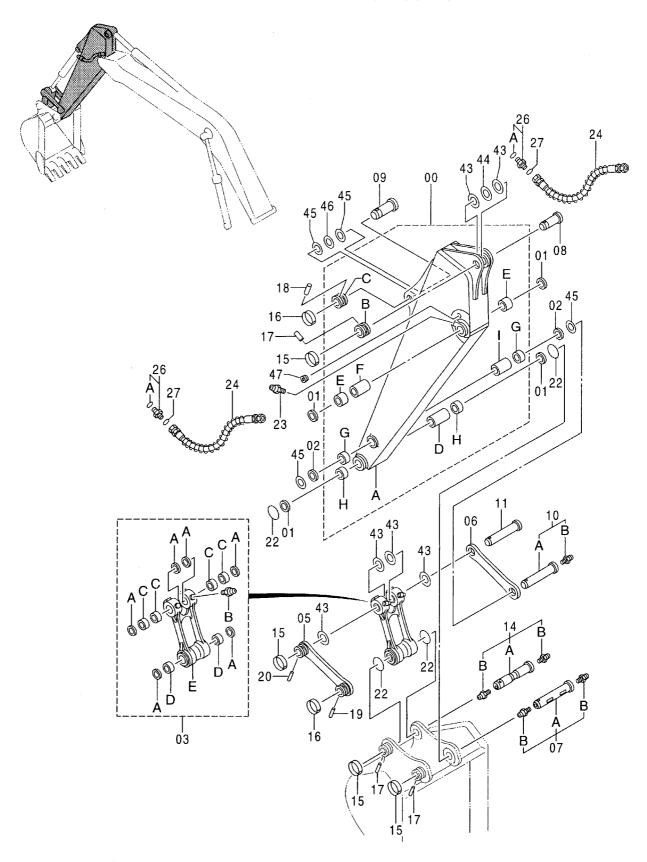

# EX200-5 EX200LC-5 EX200H-5 EX200LCH-5

Excavator

上部旋回体 UPPERSTRUCTURE

下 部 走 行 体 UNDERCARRIAGE

フロントアタッチメント FRONT-END ATTACHMENTS

スーパーロングフロント(15型) RIVER MAINTENANCE FRONT (15 TYPE)

ブレーカ&クラッシャ部品 BREAKER&CRUSHER PARTS