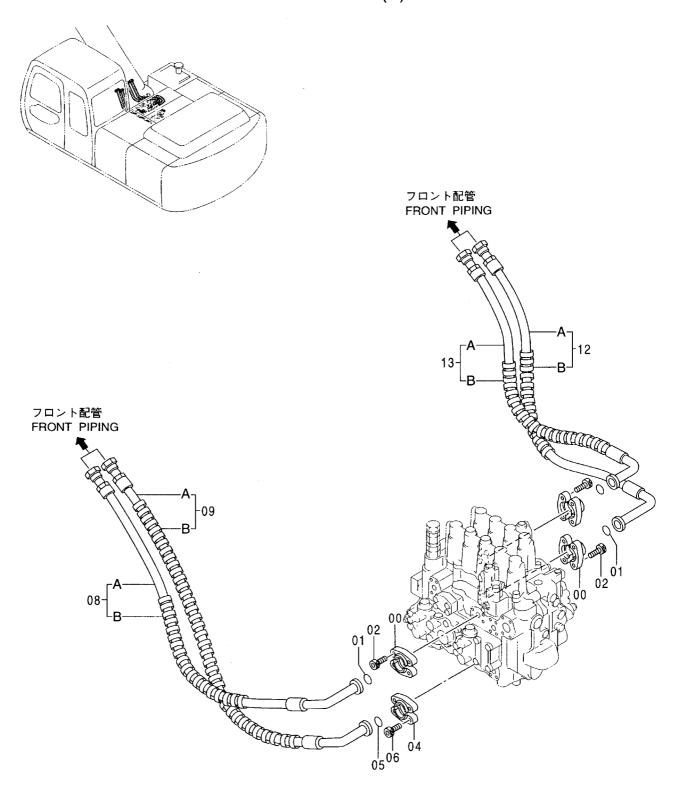

アタッチメント補助操作用配管(アシスト配管) ASSIST PIPING

工 具 TOOLS

ネームプレート NAME-PLATE

索 引 PARTS INDEX

PB-191 PB-A04 CONTROL-1156

アシストフロント配管(左) ······ 511 ASSIST FRONT PIPING (L)

ポンプ用品(流量アップ) …… 501 PUMP PARTS (FLOW RISING)

アシストフロント配管(右) ······ 513 ASSIST FRONT PIPING (R)