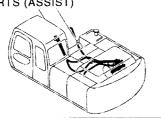

アタッチメント補助操作用配管(アシスト配管) ASSIST PIPING

工 具 TOOLS

ネームプレート NAME-PLATE

索 引 PARTS INDEX

PB-191 PB-A04 CONTROL-1156