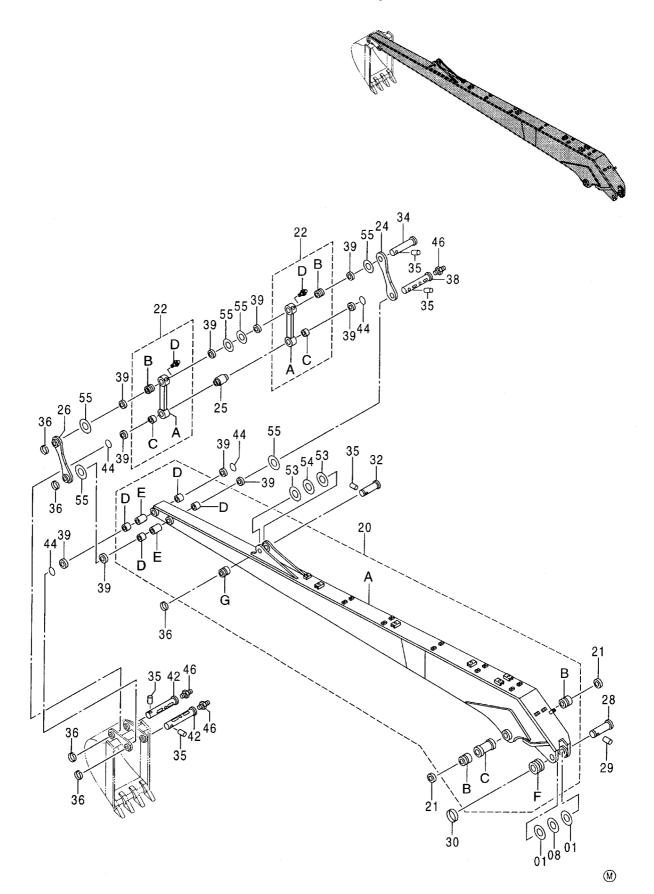

# EX200-5 EX200LC-5 EX200H-5 EX200LCH-5

Excavator

上部旋回体 UPPERSTRUCTURE

下 部 走 行 体 UNDERCARRIAGE

フロントアタッチメント FRONT-END ATTACHMENTS

スーパーロングフロント(15型) RIVER MAINTENANCE FRONT (15 TYPE)

ブレーカ&クラッシャ部品 BREAKER&CRUSHER PARTS