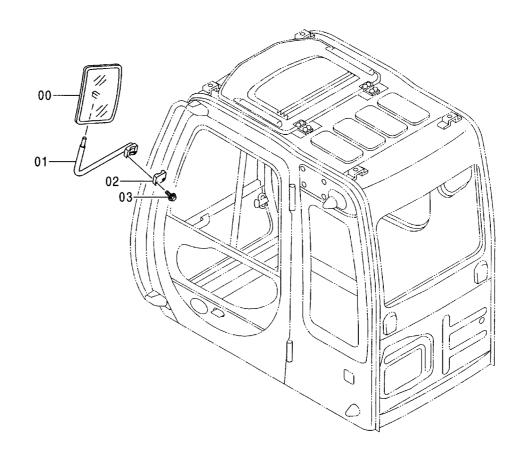

|            |     |                     |                    |            |                                             |    |
|            |                  |                                                                                                                           |            |     |                     |                    |            |                                             |    |
|            |                  |                                                                                                                           |            |     |                     |                    |            |                                             |    |

バックミラー(左)〈選択〉 REARVIEW MIRROR (LEFT)〈SELECT〉





#### ハ・ック ミラー (左) <選択> REARVIEW MIRROR (LEFT) <SELECT>

|            |                    |