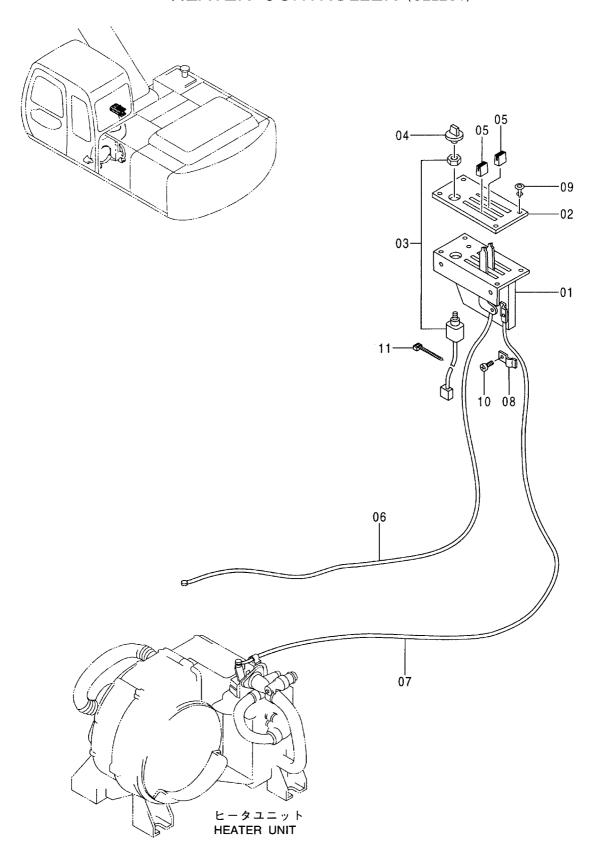

# EX200-5 EX200LC-5 EX200H-5 EX200LCH-5

Excavator

上部旋回体 UPPERSTRUCTURE

下 部 走 行 体 UNDERCARRIAGE

フロントアタッチメント FRONT-END ATTACHMENTS

スーパーロングフロント(15型) RIVER MAINTENANCE FRONT (15 TYPE)

ブレーカ&クラッシャ部品 BREAKER&CRUSHER PARTS