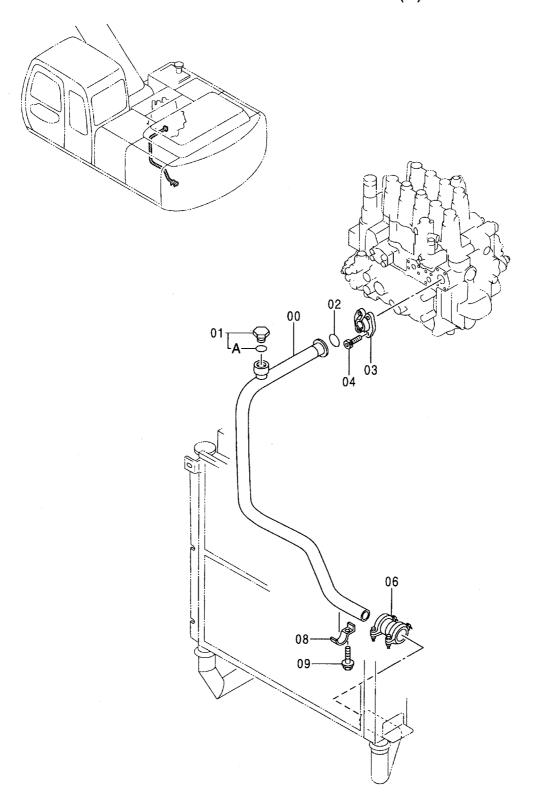

# 目 CONTENTS

ラインフィルタ(サウジアラビア向) ··········· 497 LINE FILTER (for Saudi Arabia)

パイロット配管 (PTO, 2速切換): 2 ············· 509 PILOT PIPING (PTO & FLOW RATE SELECTOR): 2

アタッチメント補助操作用配管(アシスト配管) ASSIST PIPING

ポンプ用品(アシスト) …… 499 PUMP PARTS (ASSIST)

アシストフロント配管(左) ······ 511 ASSIST FRONT PIPING (L)

ポンプ用品(流量アップ) …… 501 PUMP PARTS (FLOW RISING)

アシストフロント配管(右) ······ 513 ASSIST FRONT PIPING (R)