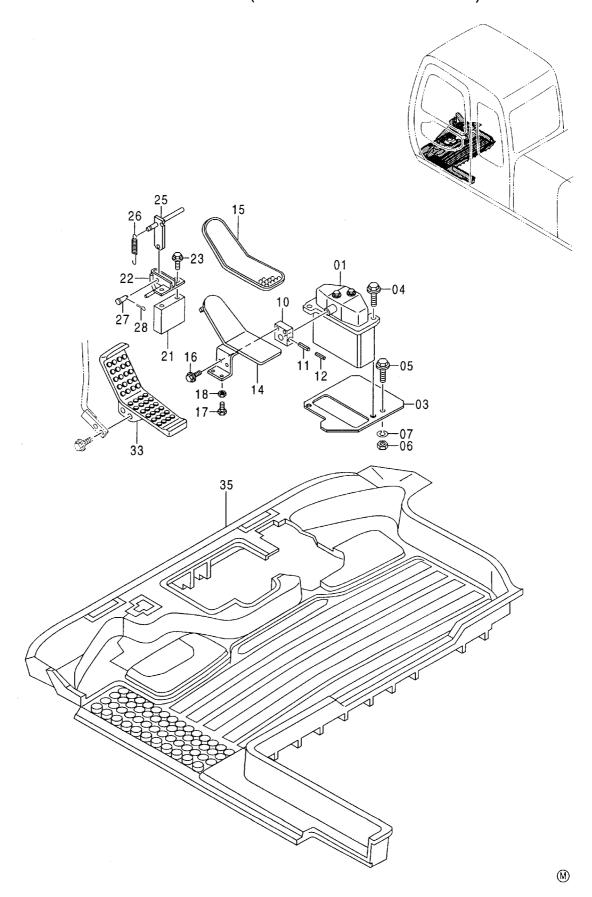

# 目 CONTENTS

ラインフィルタ(サウジアラビア向) ··········· 497 LINE FILTER (for Saudi Arabia)

パイロット配管 (PTO, 2速切換): 2 ············· 509 PILOT PIPING (PTO & FLOW RATE SELECTOR): 2

アタッチメント補助操作用配管(アシスト配管) ASSIST PIPING

ポンプ用品(アシスト) …… 499 PUMP PARTS (ASSIST)

アシストフロント配管(左) ······ 511 ASSIST FRONT PIPING (L)

ポンプ用品(流量アップ) …… 501 PUMP PARTS (FLOW RISING)

アシストフロント配管(右) ······ 513 ASSIST FRONT PIPING (R)