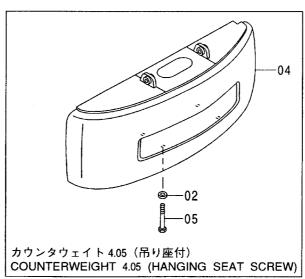

# EX200-5 EX200LC-5 EX200H-5 EX200LCH-5

Excavator

上部旋回体 UPPERSTRUCTURE

下 部 走 行 体 UNDERCARRIAGE

フロントアタッチメント FRONT-END ATTACHMENTS

スーパーロングフロント(15型) RIVER MAINTENANCE FRONT (15 TYPE)

ブレーカ&クラッシャ部品 BREAKER&CRUSHER PARTS