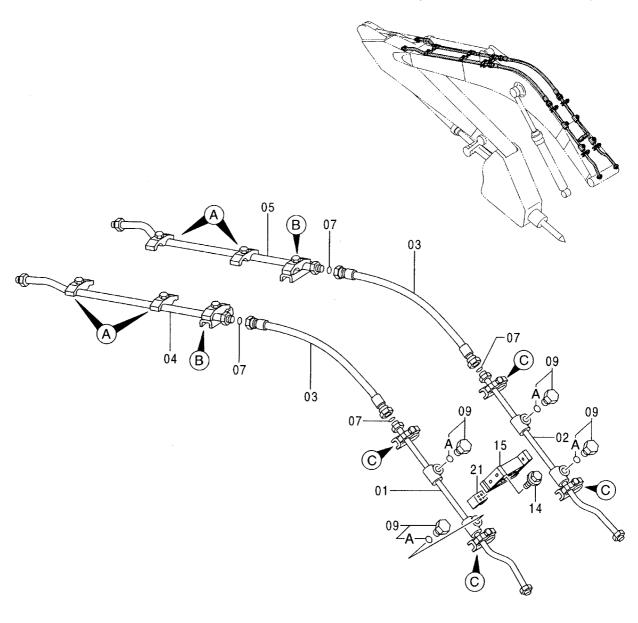

アシストフロント配管(左) ······ 511 ASSIST FRONT PIPING (L)

ポンプ用品(流量アップ) …… 501 PUMP PARTS (FLOW RISING)

アシストフロント配管(右) ······ 513 ASSIST FRONT PIPING (R)