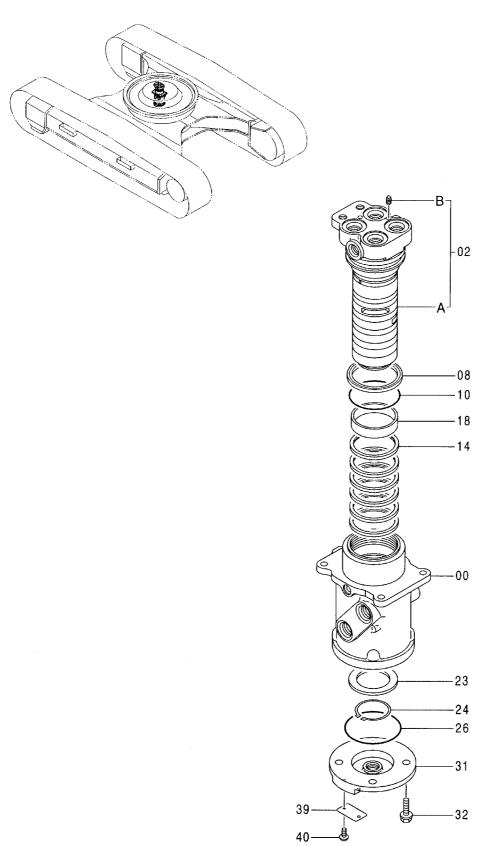

# EX200-5 EX200LC-5 EX200H-5 EX200LCH-5

Excavator

上部旋回体 UPPERSTRUCTURE

下 部 走 行 体 UNDERCARRIAGE

フロントアタッチメント FRONT-END ATTACHMENTS

スーパーロングフロント(15型) RIVER MAINTENANCE FRONT (15 TYPE)

ブレーカ&クラッシャ部品 BREAKER&CRUSHER PARTS