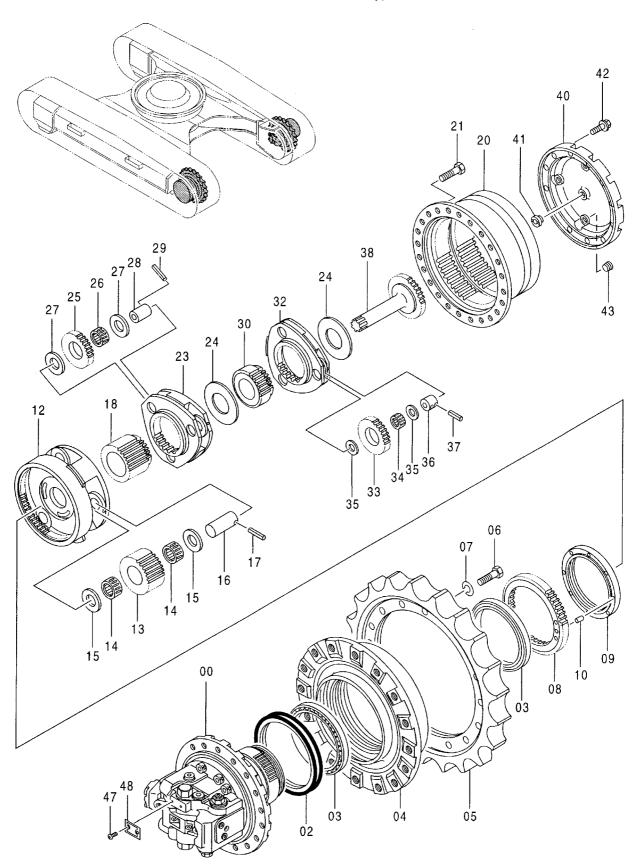

# EX200-5 EX200LC-5 EX200H-5 EX200LCH-5

Excavator

上部旋回体 UPPERSTRUCTURE

下 部 走 行 体 UNDERCARRIAGE

フロントアタッチメント FRONT-END ATTACHMENTS

スーパーロングフロント(15型) RIVER MAINTENANCE FRONT (15 TYPE)

ブレーカ&クラッシャ部品 BREAKER&CRUSHER PARTS