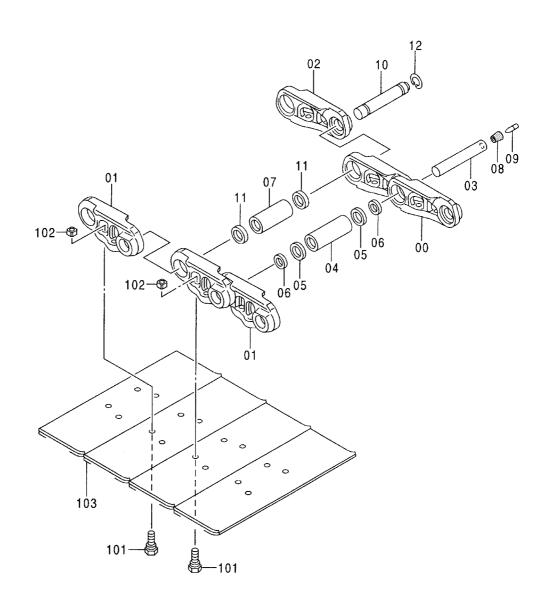

# EX200-5 EX200LC-5 EX200H-5 EX200LCH-5

Excavator

上部旋回体 UPPERSTRUCTURE

下 部 走 行 体 UNDERCARRIAGE

フロントアタッチメント FRONT-END ATTACHMENTS

スーパーロングフロント(15型) RIVER MAINTENANCE FRONT (15 TYPE)

ブレーカ&クラッシャ部品 BREAKER&CRUSHER PARTS