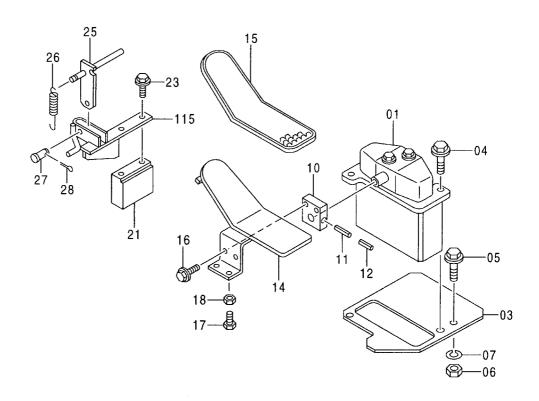

|      |  |
| 63         | 4217147          | ブ゛ツシング゛; ラバ゛ー  | BUSHING; RUBBER   | 1           |                                       |                                         |            |                                             |      |  |
| 64         | 4163044          | クリツフ゜; ハ゛ント゛   | CLIP; BAND        | 2           |                                       |                                         |            |                                             |      |  |
|            |                  |                |                   |             |                                       |                                         |            |                                             |      |  |

操作ペダル(アシスト) CONTROL PEDAL (ASSIST)





操作ペダル(アシスト) CONTROL PEDAL(ASSIST)

050001-

|            |                  |                      |                      |             |                     | 050001-            |            |                                             |    |
|------------|------------------|----------------------|----------------------|-------------|---------------------|--------------------|------------|---------------------------------------------|----|
| 符号<br>ITEM | 部品番号<br>PART NO. | 部 品 名                | PART NAME            | 数量<br>Q' TY | サービス<br>コード<br>S. C | 適用号機<br>SERIAL NO. | 互換性<br>ICA | 代替 部<br>REPLACE<br>PART<br>部品番号<br>PART NO. | 数量 |
| 01         | 9137384          | <b>パールフ゜; パ゜イロツト</b> | VALVE; PILOT         | 1           | Н                   |                    |            | 9