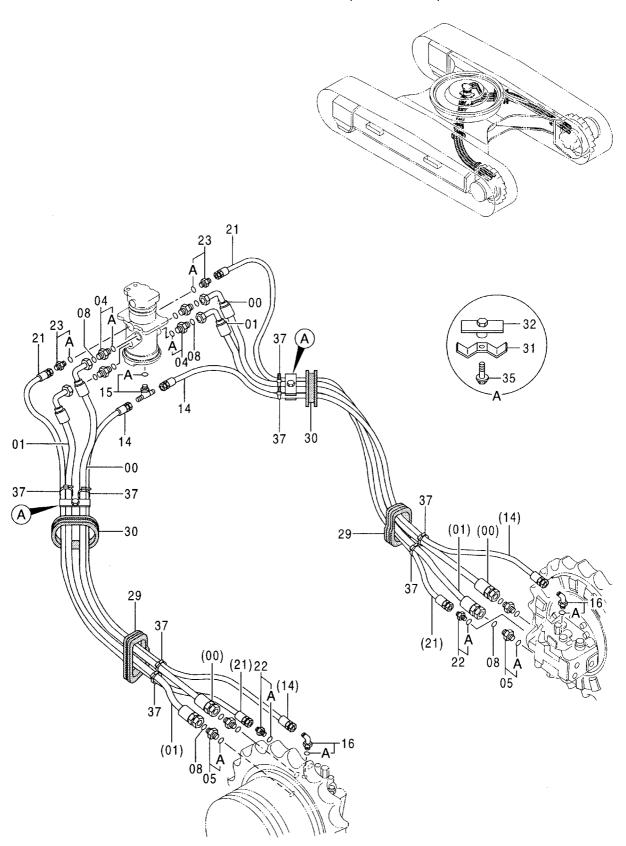

アシストフロント配管(左) ······ 511 ASSIST FRONT PIPING (L)

ポンプ用品(流量アップ) …… 501 PUMP PARTS (FLOW RISING)

アシストフロント配管(右) ······ 513 ASSIST FRONT PIPING (R)