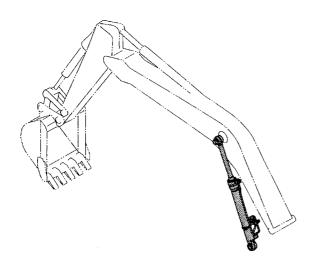

# EX200-5 EX200LC-5 EX200H-5 EX200LCH-5

Excavator

上部旋回体 UPPERSTRUCTURE

下 部 走 行 体 UNDERCARRIAGE

フロントアタッチメント FRONT-END ATTACHMENTS

スーパーロングフロント(15型) RIVER MAINTENANCE FRONT (15 TYPE)

ブレーカ&クラッシャ部品 BREAKER&CRUSHER PARTS