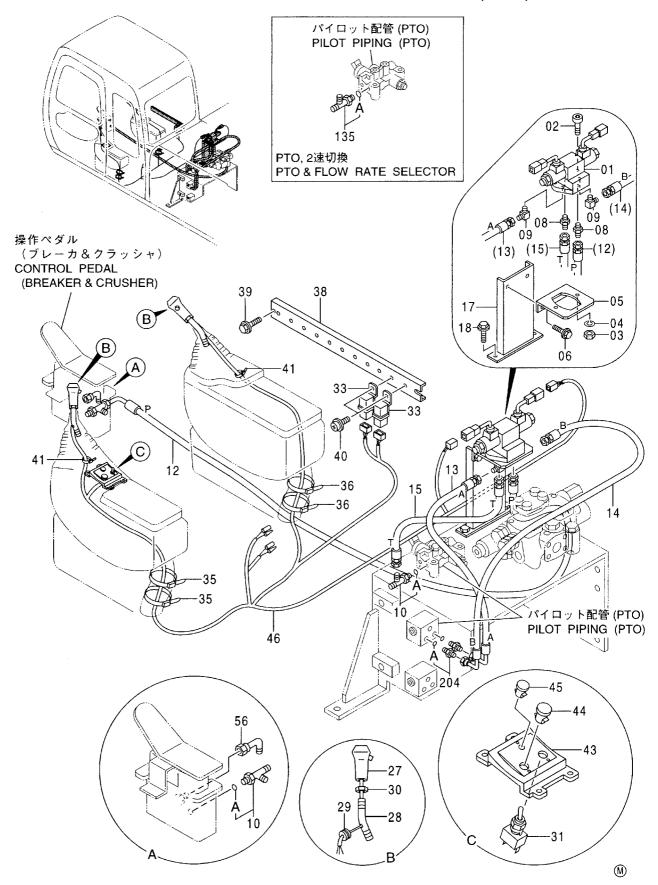

# 目 CONTENTS

ラインフィルタ(サウジアラビア向) ··········· 497 LINE FILTER (for Saudi Arabia)

パイロット配管 (PTO, 2速切換): 2 ············· 509 PILOT PIPING (PTO & FLOW RATE SELECTOR): 2

アタッチメント補助操作用配管(アシスト配管) ASSIST PIPING

ポンプ用品(アシスト) …… 499 PUMP PARTS (ASSIST)

アシストフロント配管(左) ······ 511 ASSIST FRONT PIPING (L)

ポンプ用品(流量アップ) …… 501 PUMP PARTS (FLOW RISING)

アシストフロント配管(右) ······ 513 ASSIST FRONT PIPING (R)