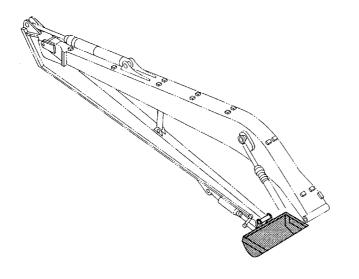

# EX200-5 EX200LC-5 EX200H-5 EX200LCH-5

Excavator

上部旋回体 UPPERSTRUCTURE

下 部 走 行 体 UNDERCARRIAGE

フロントアタッチメント FRONT-END ATTACHMENTS

スーパーロングフロント(15型) RIVER MAINTENANCE FRONT (15 TYPE)

ブレーカ&クラッシャ部品 BREAKER&CRUSHER PARTS