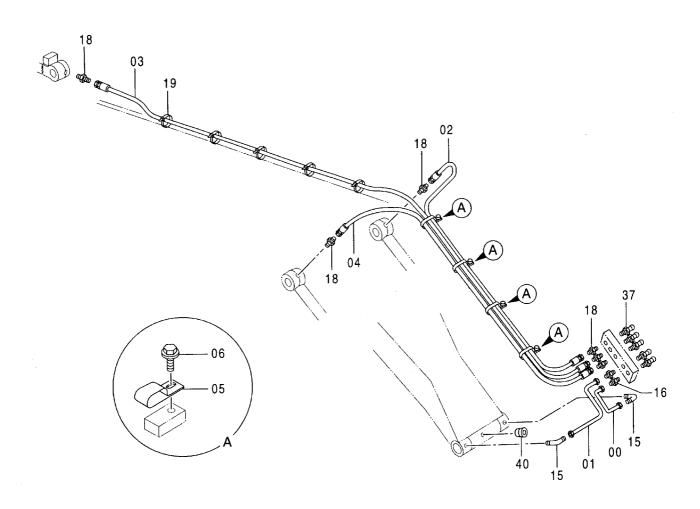

アシストフロント配管(左) ······ 511 ASSIST FRONT PIPING (L)

ポンプ用品(流量アップ) …… 501 PUMP PARTS (FLOW RISING)

アシストフロント配管(右) ······ 513 ASSIST FRONT PIPING (R)