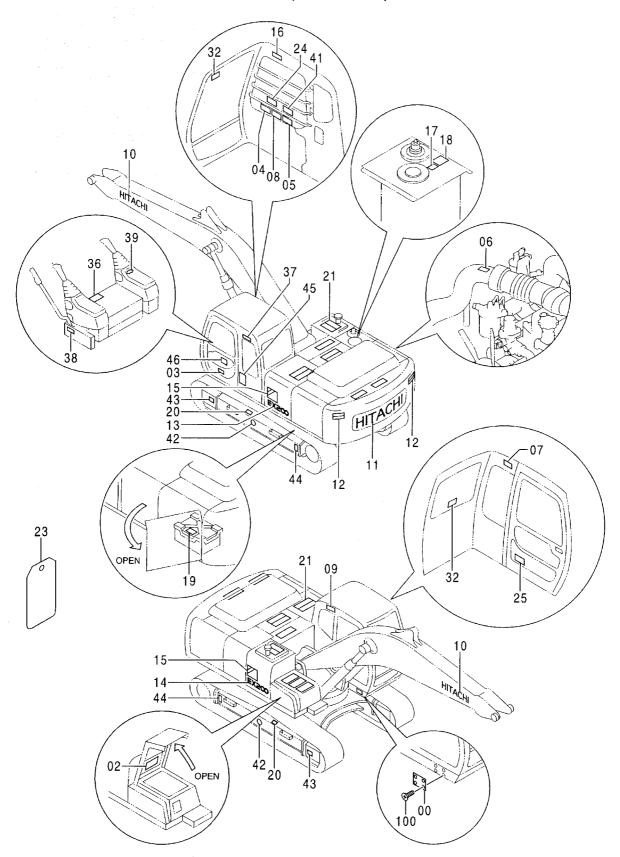

# 目 CONTENTS

ネームプレート NAME-PLATE

油圧式操作用品(PTO, 2速切換) 523 HYDRAULIC TYPE CONTROL PARTS (PTO & FLOW RATE SELECTOR)

索 引 ...... 531 PARTS INDEX