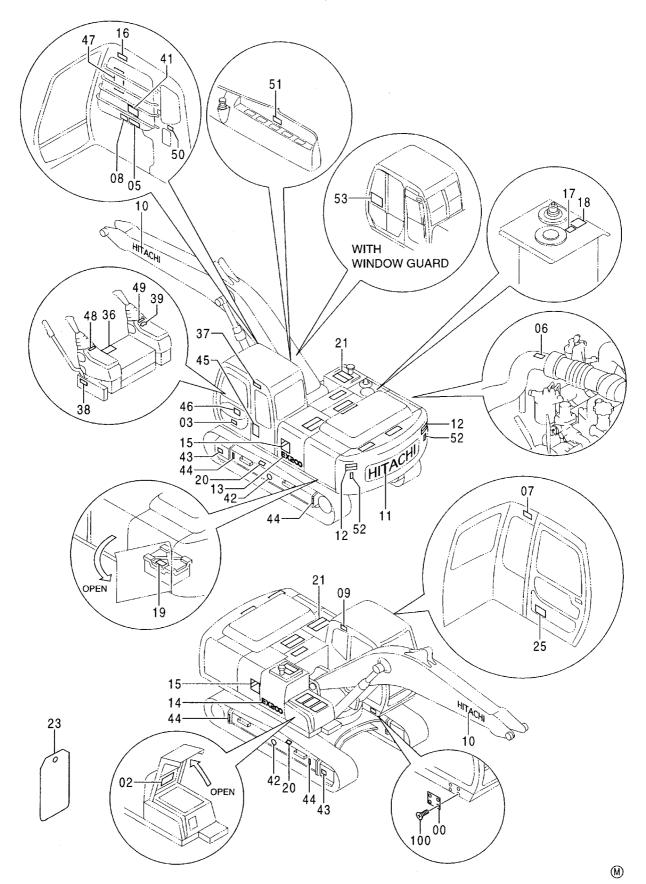

アタッチメント補助操作用配管(アシスト配管) ASSIST PIPING

工 具 TOOLS

ネームプレート NAME-PLATE

索 引 PARTS INDEX

PB-191 PB-A04 CONTROL-1156