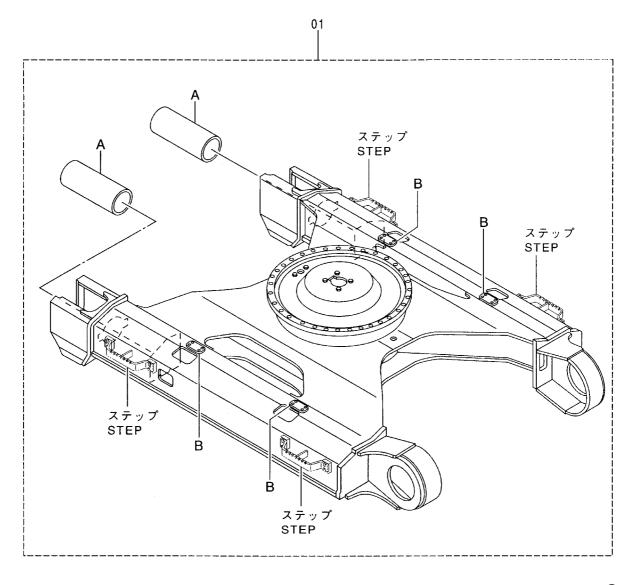

# EX200-5 EX200LC-5 EX200H-5 EX200LCH-5

Excavator

上部旋回体 UPPERSTRUCTURE

下 部 走 行 体 UNDERCARRIAGE

フロントアタッチメント FRONT-END ATTACHMENTS

スーパーロングフロント(15型) RIVER MAINTENANCE FRONT (15 TYPE)

ブレーカ&クラッシャ部品 BREAKER&CRUSHER PARTS