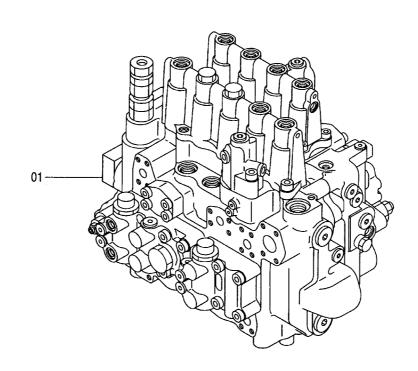

|                                       |                |                                             |    |
|             |                  |                |                 |            |                     |                                       |                |                                             |    |
|             |                  |                |                 |            |                     |                                       |                |                                             |    |
|             |                  |                |                 |            |                     |                                       |                |                                             |    |

### コントロールバルブ CONTROL VALVE





#### コントロール パールフ\* CONTROL VALVE

|            |                  |               |                |             |                     | 050001-                                 |            |                                            |                           |
|------------|------------------|---------------|----------------|-------------|---------------------|-----------------------------------------|------------|--------------------------------------------|---------------------------|
| 符号<br>ITEM | 部品番号<br>PART NO. | 部 品 名         | PART NAME      | 数量<br>Q' TY | サービス<br>コード<br>S. C | 適用号機<br>SERIAL NO.                      | 互換性<br>ICA | 代替音<br>REPLACE<br>PART<br>部品番号<br>PART NO. | B 品<br>ABLE<br>数量<br>Q'TY |
| 01         | 4366959          | ハ゛ルフ゛; コントロール | VALVE; CONTROL | 1