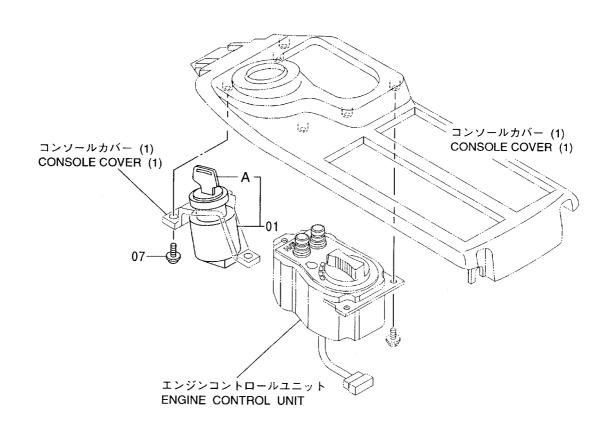

|            |         |                                               |
|            |                  |             |                  |            |         |                                               |
|            |                  |             | .,               |            |         |                                               |
|            |                  |             |                  |            |         |                                               |
|            |                  |             |                  |            |         |                                               |
|            |                  |             |                  |            | CD14M   |                                               |

電気部品 (A) ELECTRIC PARTS (A)





#### 電気部品 (A) ELECTRIC PARTS (A)

|                 |                             |                                         |                                             |             |                     | 050001-            |        |                                             |                           |
|-----------------|-----------------------------|-----------------------------------------|---------------------------------------------|-------------|---------------------|--------------------|--------|---------------------------------------------|---------------------------|
| 符号<br>ITEM      | 部品番号<br>PART NO.            | 部 品 名                                   | PART NAME                                   | 数量<br>0' TY | サービス<br>コード<br>S. C | 適用号機<br>SER!AL NO. | 互換性ICA | 代替 部