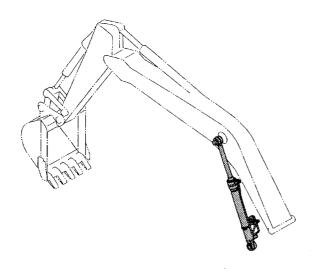

# EX200-5 EX200LC-5 EX200H-5 EX200LCH-5

Excavator

上部旋回体 UPPERSTRUCTURE

下 部 走 行 体 UNDERCARRIAGE

フロントアタッチメント FRONT-END ATTACHMENTS

スーパーロングフロント(15型) RIVER MAINTENANCE FRONT (15 TYPE)

ブレーカ&クラッシャ部品 BREAKER&CRUSHER PARTS