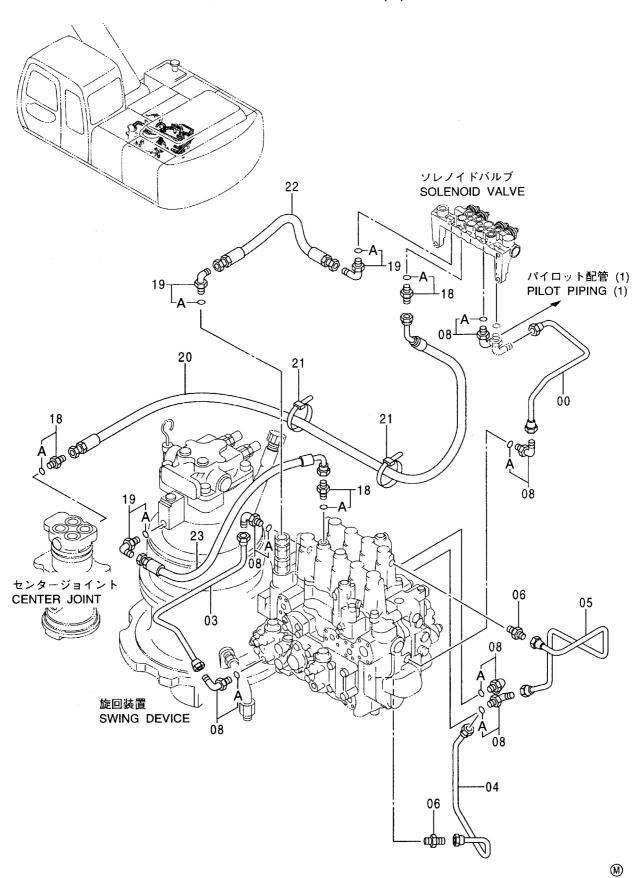

# 目 CONTENTS

ラインフィルタ(サウジアラビア向) ··········· 497 LINE FILTER (for Saudi Arabia)

パイロット配管 (PTO, 2速切換): 2 ············· 509 PILOT PIPING (PTO & FLOW RATE SELECTOR): 2

アタッチメント補助操作用配管(アシスト配管) ASSIST PIPING

ポンプ用品(アシスト) …… 499 PUMP PARTS (ASSIST)