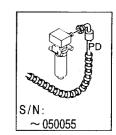

アタッチメント補助操作用配管(アシスト配管) ASSIST PIPING

工 具 TOOLS

ネームプレート NAME-PLATE

索 引 PARTS INDEX

PB-191 PB-A04 CONTROL-1156