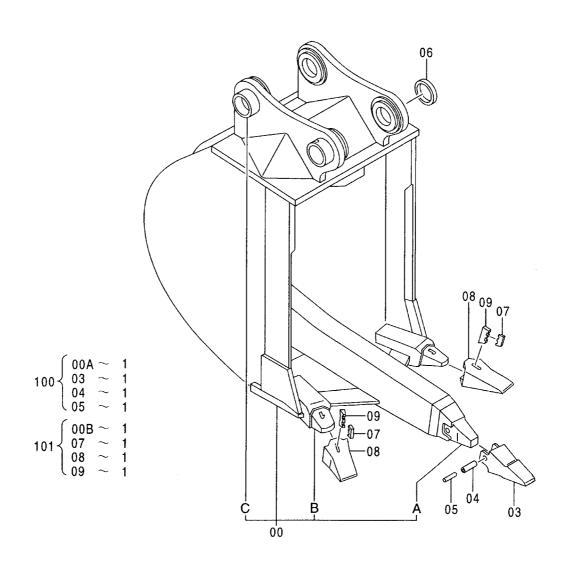

# EX200-5 EX200LC-5 EX200H-5 EX200LCH-5

Excavator

上部旋回体 UPPERSTRUCTURE

下 部 走 行 体 UNDERCARRIAGE

フロントアタッチメント FRONT-END ATTACHMENTS

スーパーロングフロント(15型) RIVER MAINTENANCE FRONT (15 TYPE)

ブレーカ&クラッシャ部品 BREAKER&CRUSHER PARTS