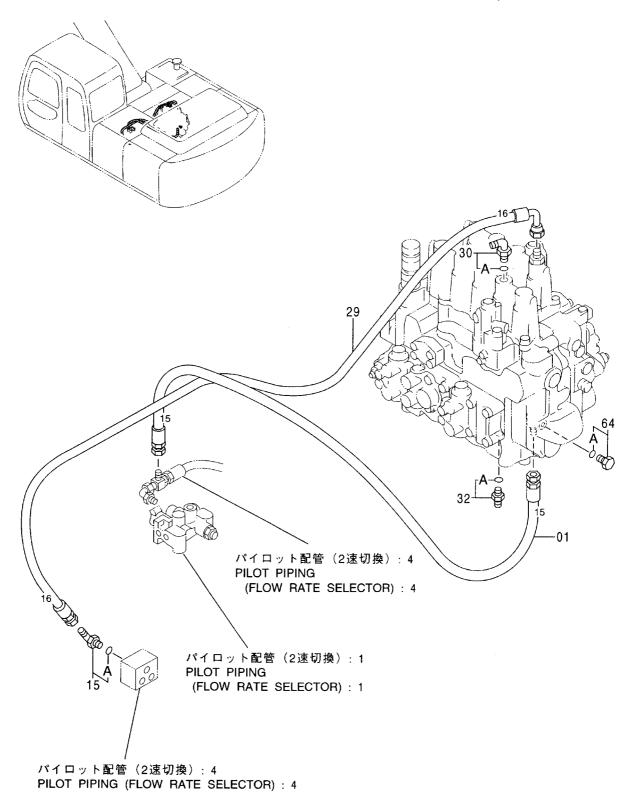

# EX200-5 EX200LC-5 EX200H-5 EX200LCH-5

Excavator

上部旋回体 UPPERSTRUCTURE

下 部 走 行 体 UNDERCARRIAGE

フロントアタッチメント FRONT-END ATTACHMENTS

スーパーロングフロント(15型) RIVER MAINTENANCE FRONT (15 TYPE)

ブレーカ&クラッシャ部品 BREAKER&CRUSHER PARTS