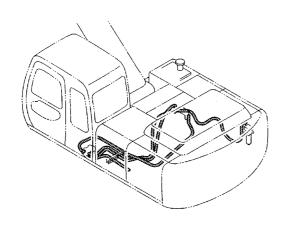

アタッチメント補助操作用配管(アシスト配管) ASSIST PIPING

工 具 TOOLS

ネームプレート NAME-PLATE

索 引 PARTS INDEX

PB-191 PB-A04 CONTROL-1156