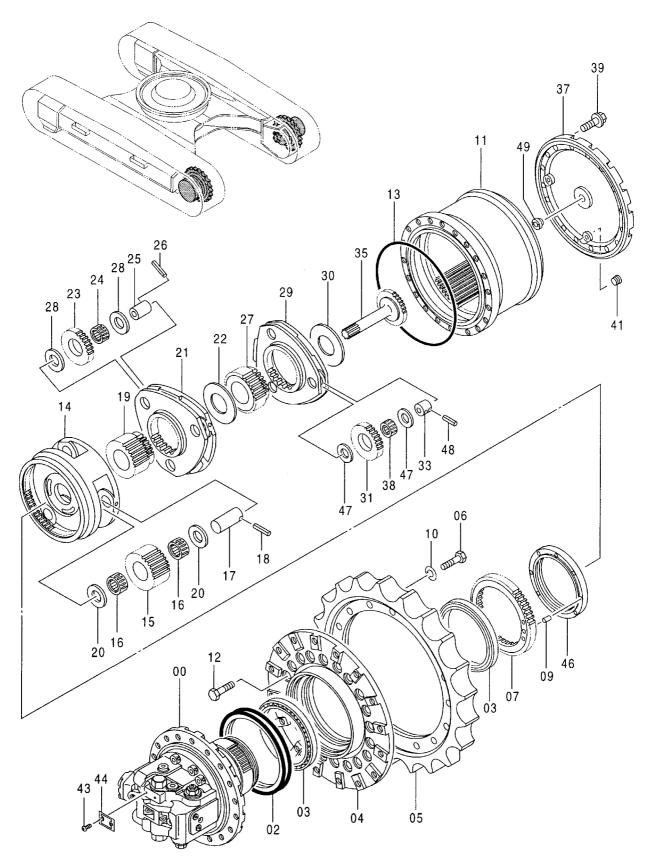

# EX200-5 EX200LC-5 EX200H-5 EX200LCH-5

Excavator

上部旋回体 UPPERSTRUCTURE

下 部 走 行 体 UNDERCARRIAGE

フロントアタッチメント FRONT-END ATTACHMENTS

スーパーロングフロント(15型) RIVER MAINTENANCE FRONT (15 TYPE)

ブレーカ&クラッシャ部品 BREAKER&CRUSHER PARTS