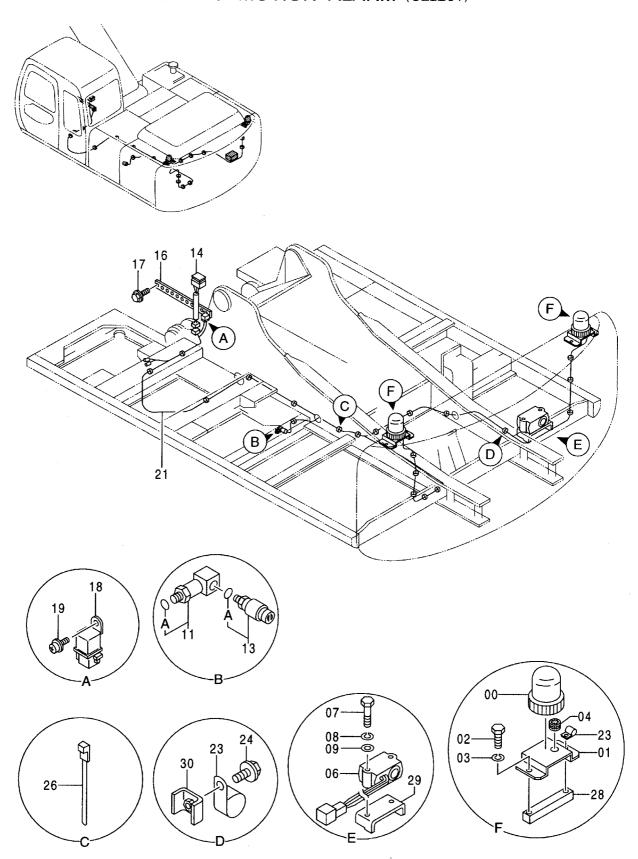

# EX200-5 EX200LC-5 EX200H-5 EX200LCH-5

Excavator

上部旋回体 UPPERSTRUCTURE

下 部 走 行 体 UNDERCARRIAGE

フロントアタッチメント FRONT-END ATTACHMENTS

スーパーロングフロント(15型) RIVER MAINTENANCE FRONT (15 TYPE)

ブレーカ&クラッシャ部品 BREAKER&CRUSHER PARTS

アタッチメント補助操作用配管(アシスト配管) ASSIST PIPING

工 具 TOOLS

ネームプレート NAME-PLATE

索 引 PARTS INDEX

PB-191 PB-A04 CONTROL-1156