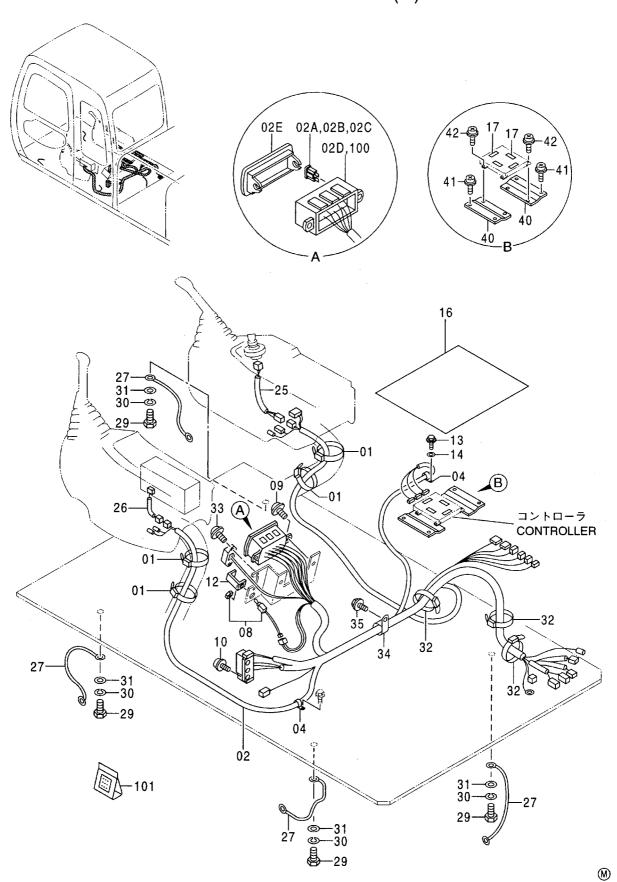

# EX200-5 EX200LC-5 EX200H-5 EX200LCH-5

Excavator

上部旋回体 UPPERSTRUCTURE

下 部 走 行 体 UNDERCARRIAGE

フロントアタッチメント FRONT-END ATTACHMENTS

スーパーロングフロント(15型) RIVER MAINTENANCE FRONT (15 TYPE)

ブレーカ&クラッシャ部品 BREAKER&CRUSHER PARTS

アタッチメント補助操作用配管(アシスト配管) ASSIST PIPING

工 具 TOOLS

ネームプレート NAME-PLATE

索 引 PARTS INDEX

PB-191 PB-A04 CONTROL-1156