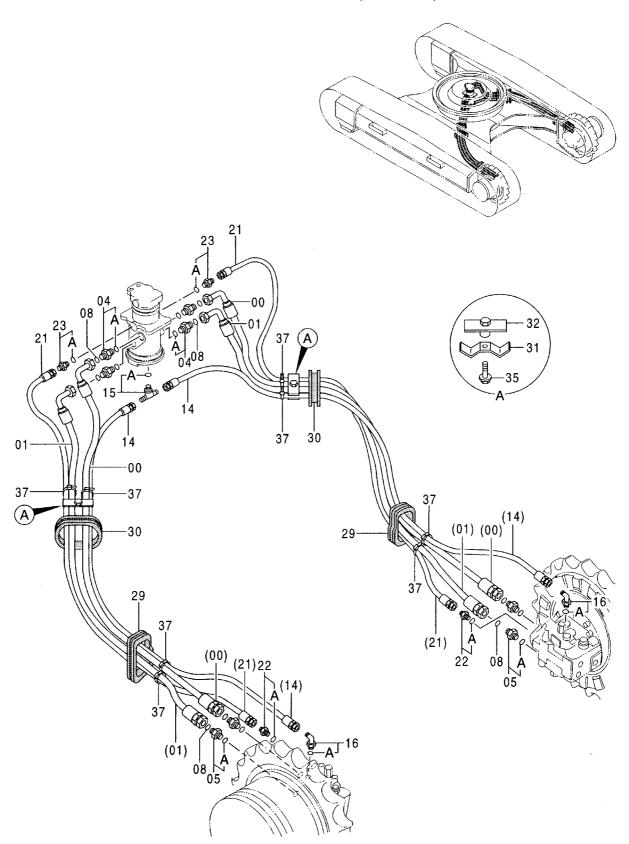

アシストフロント配管(左) ······ 511 ASSIST FRONT PIPING (L)

ポンプ用品(流量アップ) …… 501 PUMP PARTS (FLOW RISING)

アシストフロント配管(右) ······ 513 ASSIST FRONT PIPING (R)