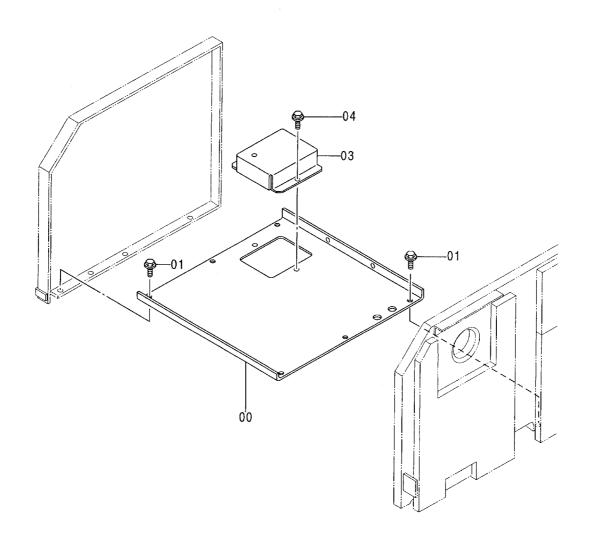

|      |  |  |
|               |                  |                        |                                                          |             |                     |                    |         |                                             |      |  |  |
|               |                  |                        |                                                          |             |                     |                    |         |                                             |      |  |  |
|               |                  |                        |                                                          |             |                     |                    |         |                                             |      |  |  |

カバー (8) COVER (8)





カバー (8) COVER (8)

|                      |                                          |                                            | 050001-                           |                  |                     |                    |                |                                            |    |  |  |
|----------------------|------------------------------------------|--------------------------------------------|-----------------------------------|------------------|---------------------|--------------------|----------------|--------------------------------------------|----|--|--|
| 符号<br>ITEM           | 部品番号<br>PART NO.                         | 部 品 名                                      | PART NAME                         | 数量<br>Q' TY      | サービス<br>コード<br>S. C | 適用号機<br>SERIAL NO. |