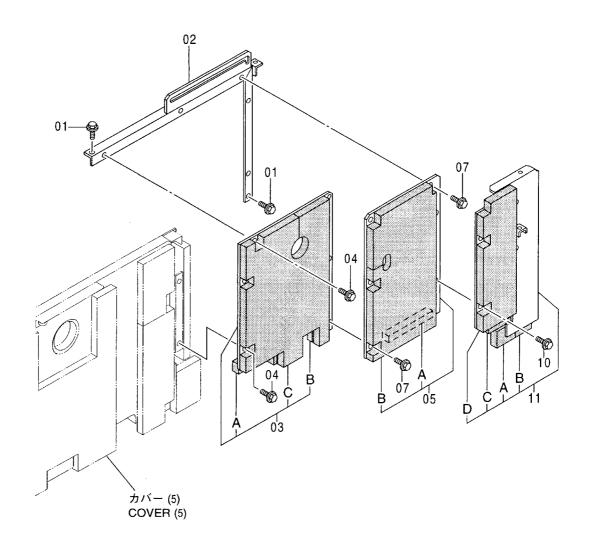

# EX200-5 EX200LC-5 EX200H-5 EX200LCH-5

Excavator

上部旋回体 UPPERSTRUCTURE

下 部 走 行 体 UNDERCARRIAGE

フロントアタッチメント FRONT-END ATTACHMENTS

スーパーロングフロント(15型) RIVER MAINTENANCE FRONT (15 TYPE)

ブレーカ&クラッシャ部品 BREAKER&CRUSHER PARTS