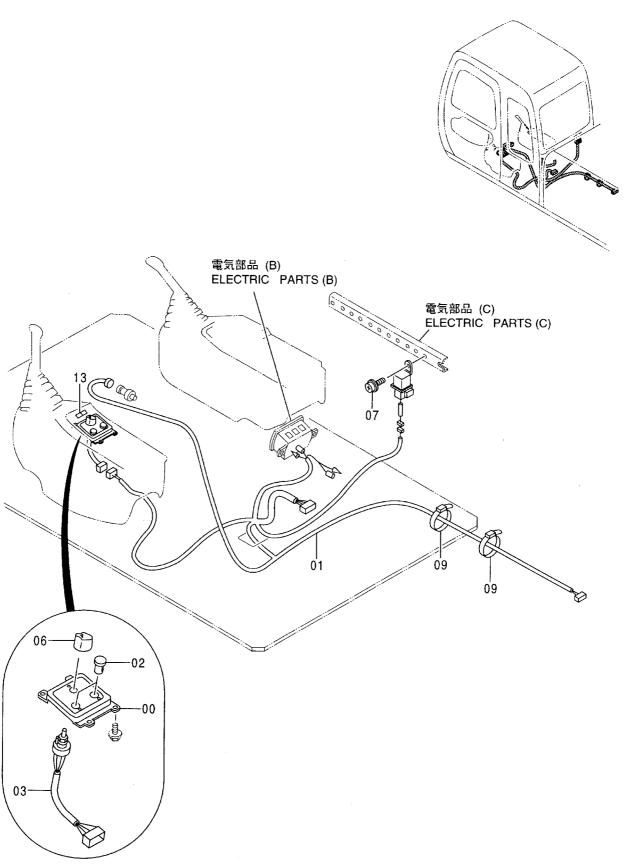

# EX200-5 EX200LC-5 EX200H-5 EX200LCH-5

Excavator

上部旋回体 UPPERSTRUCTURE

下 部 走 行 体 UNDERCARRIAGE

フロントアタッチメント FRONT-END ATTACHMENTS

スーパーロングフロント(15型) RIVER MAINTENANCE FRONT (15 TYPE)

ブレーカ&クラッシャ部品 BREAKER&CRUSHER PARTS