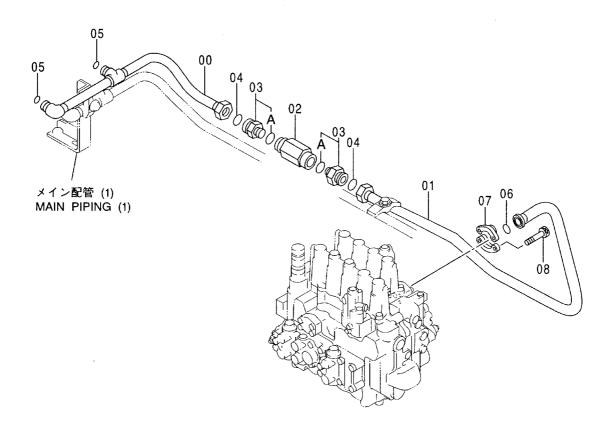

|                                             |          |  |
|            |                  |                     |             |             |                     |                    |             |                                             |          |  |
|            |                  |                     |             |             |                     |                    |             |                                             |          |  |
|            |                  |                     |             |             |                     |                    |             |                                             | <u> </u> |  |



## スーパーロングフロント(15型) RIVER MAINTENANCE FRONT (15 TYPE)

## ブームボトム配管 (スーパーロング) BOOM BOTTOM PIPING (RIVER MAINTENANCE)





#### プーム ボトム配管 (スーパーロング) BOOM BOTTOM PIPING (RIVER MAINTENANCE)

050001~

|            |                  |                 |                    |             |                     | 050001-            |            |                                            |    |  |
|------------|------------------|-----------------|--------------------|-------------|---------------------|--------------------|------------|--------------------------------------------|----|--|
| 符号<br>ITEM | 部品番号<br>PART NO. | 部 品 名           | PART NAME          | 数量<br>Q' TY | サービス<br>コード<br>S. C | 適用号機<br>SERIAL NO. | 互換性<br>ICA | 代替音<br>REPLACE<br>PART<br>部品番号<br>PART NO. | 数量 |  |
| 00         | 8066084          | パイプ             | PIPE               | 1           |                     |                    | †