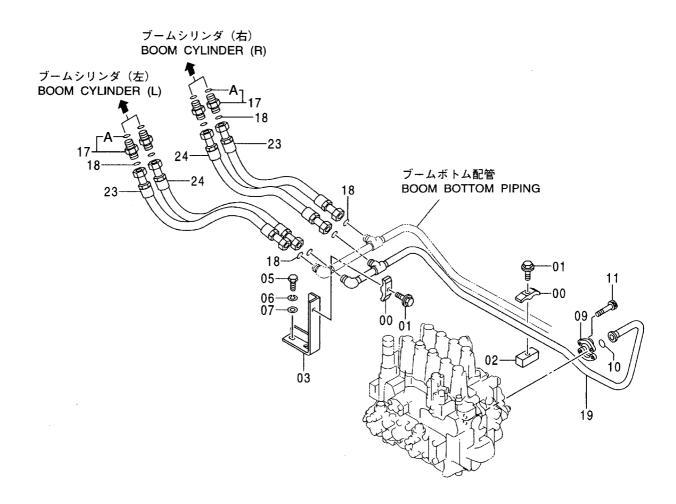

アタッチメント補助操作用配管(アシスト配管) ASSIST PIPING

工 具 TOOLS

ネームプレート NAME-PLATE

索 引 PARTS INDEX

PB-191 PB-A04 CONTROL-1156