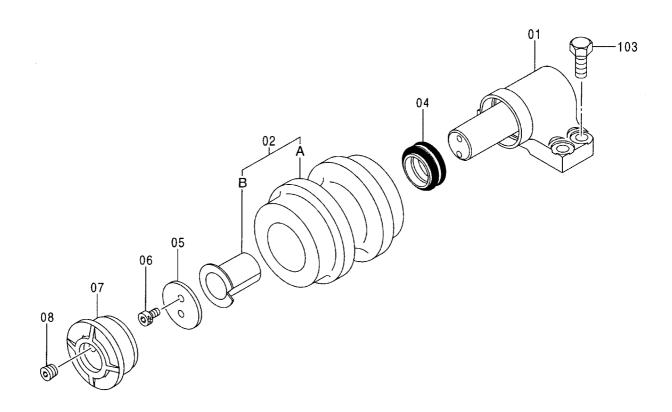

# EX200-5 EX200LC-5 EX200H-5 EX200LCH-5

Excavator

上部旋回体 UPPERSTRUCTURE

下 部 走 行 体 UNDERCARRIAGE

フロントアタッチメント FRONT-END ATTACHMENTS

スーパーロングフロント(15型) RIVER MAINTENANCE FRONT (15 TYPE)

ブレーカ&クラッシャ部品 BREAKER&CRUSHER PARTS