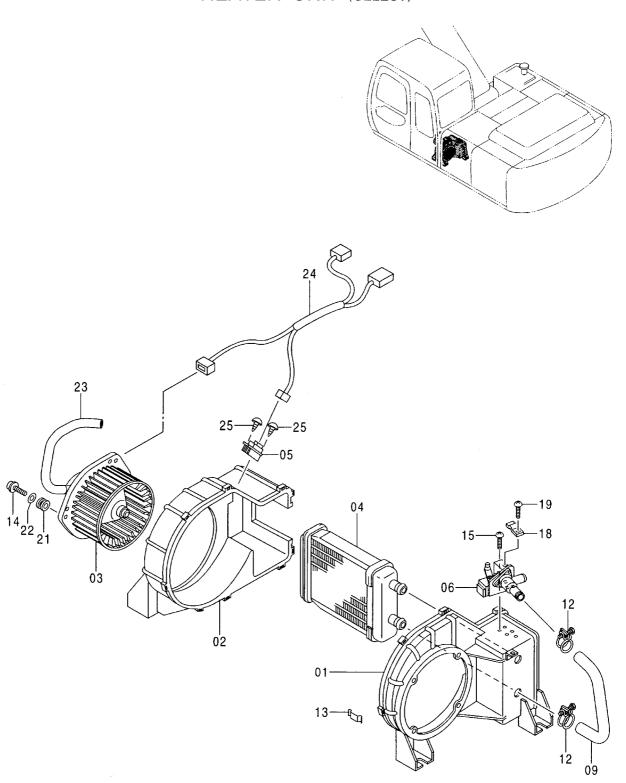

# EX200-5 EX200LC-5 EX200H-5 EX200LCH-5

Excavator

上部旋回体 UPPERSTRUCTURE

下 部 走 行 体 UNDERCARRIAGE

フロントアタッチメント FRONT-END ATTACHMENTS

スーパーロングフロント(15型) RIVER MAINTENANCE FRONT (15 TYPE)

ブレーカ&クラッシャ部品 BREAKER&CRUSHER PARTS