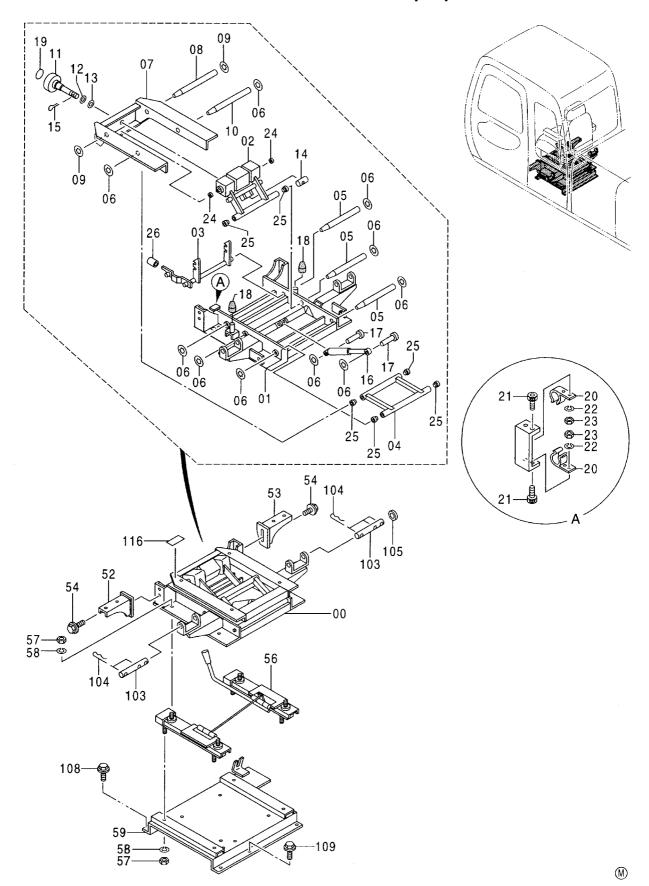

# EX200-5 EX200LC-5 EX200H-5 EX200LCH-5

Excavator

上部旋回体 UPPERSTRUCTURE

下 部 走 行 体 UNDERCARRIAGE

フロントアタッチメント FRONT-END ATTACHMENTS

スーパーロングフロント(15型) RIVER MAINTENANCE FRONT (15 TYPE)

ブレーカ&クラッシャ部品 BREAKER&CRUSHER PARTS

アタッチメント補助操作用配管(アシスト配管) ASSIST PIPING

工 具 TOOLS

ネームプレート NAME-PLATE

索 引 PARTS INDEX

PB-191 PB-A04 CONTROL-1156