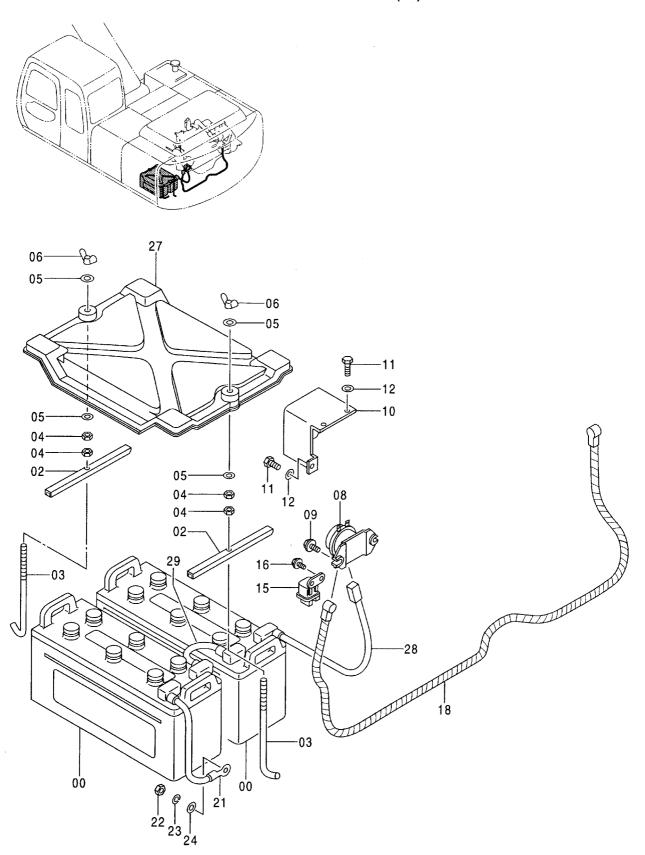

|      |
| 07         | 4055312          | クリツフ゜; パンド     | CLIP; BAND    | 1           |                     |                    |            |                                            |      |
|            |                  |                |               |             |                     |                    |            |                                            |      |
|            |                  |                |               |             |                     |                    |            |                                            |      |
| ****       |                  | .1             |               |             | L                   |                    | ь          | <del></del>                                |      |

電気部品 (D) ELECTRIC PARTS (D)



#### 電気部品 (D) ELECTRIC PARTS (D)

050001-

|             |                    |                                |                        |             |                     | 050001-            |     |                                |          |
|-------------|--------------------|--------------------------------|------------------------|-------------|---------------------|--------------------|-----|--------------------------------|----------|
| 符号<br>I TEM | 部品番号<br>PART NO.   | 部品名                            | PART NAME              | 数量<br>Q' TY | サービス<br>コード<br>S. C | 適用号機<br>SERIAL NO. |     | 代替音<br>REPLACE<br>PART<br>部品番号 | 数量       |
|             | 4177001            | ハ <sup>*</sup> ツテリ             | BATTERY                | 2           |                     |