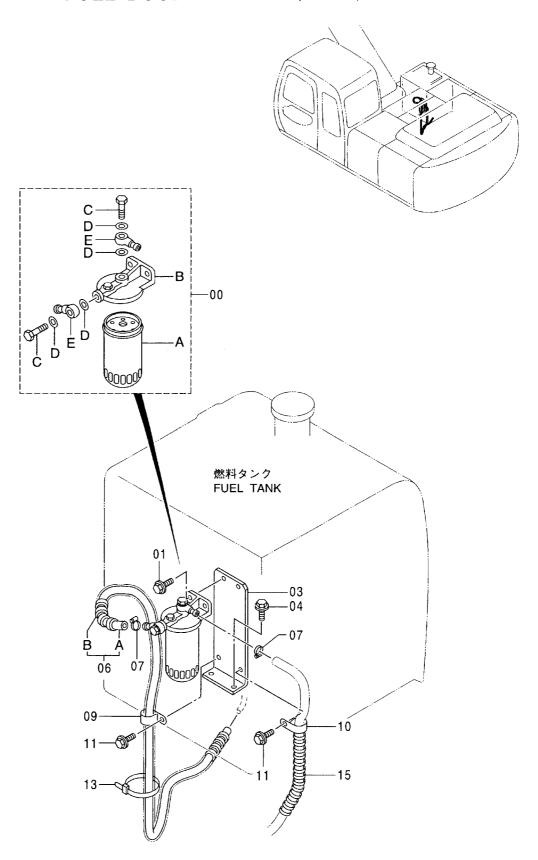

|            |     |                    |                                                  |
|            |                  |                   |                |            |     |                    |                                                  |
|            |                  |                   |                |            |     |                    |                                                  |
|            |                  |                   |                |            |     |                    |                                                  |
|            |                  |                   |                |            |     |                    |                                                  |

# 燃料ダブルフィルタ〈選択〉 FUEL DOUBLE FILTER〈SELECT〉



### 燃料ダブル フィルタ <選択> FUEL DOUBLE FILTER <SELECT>

| 050001-     |                                               |    |  |  |  |  |
|-------------|-----------------------------------------------|----|--|--|--|--|
| ·機<br>NO. 性 | 代替 部<br>REPLACE<br>PART<br>部品番号<br>A PART NO. | 数量 |  |  |  |  |
|             | -                                             |    |  |  |  |  |
|             |                                               |    |  |  |  |  |
|             |                                               |    |  |  |  |  |
|             |                                               |    |  |  |  |  |
|             |                                               |    |  |  |  |  |
|             |                                               |    |  |  |  |  |
|             |