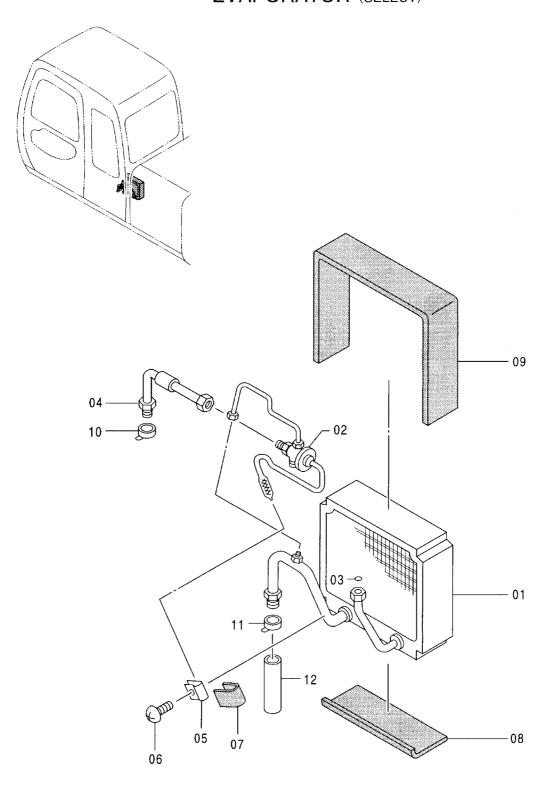

|                  |                  |                       |                    |                                                                  |  |  |  |  |  |
|            |                  |                  |                  |                       |                    |                                                                  |  |  |  |  |  |
|            |                  |                  |                  |                       |                    |                                                                  |  |  |  |  |  |
|            |                  |                  |                  |                       |                    |                                                                  |  |  |  |  |  |

エバポレータ〈選択〉 EVAPORATOR〈SELECT〉



### ɪバポレータ <選択> EVAPORATOR <SELECT>

050001-

|            |                  | 050001-         |                   |            |     |                    |           |                                             |    |  |
|------------|------------------|-----------------|-------------------|------------|-----|--------------------|-----------|---------------------------------------------|----|--|
| 符号<br>ITEM | 部品番号<br>PART NO. | 部 品 名           | PART NAME         | 数量<br>Q'TY | コード | 適用号機<br>SERIAL NO. | 互換性<br>CA | 代替 部<br>REPLACE<br>PART<br>部品番号<br>PART NO. | 数量 |  |
|            | 4370264          | エハ゛ホ゜レータ アツセン   | EVAPORATOR ASS' Y | 1          |     | -087704            |           |                                             |    |  |
|            | 4416977          | エハ゛ホ゜レ