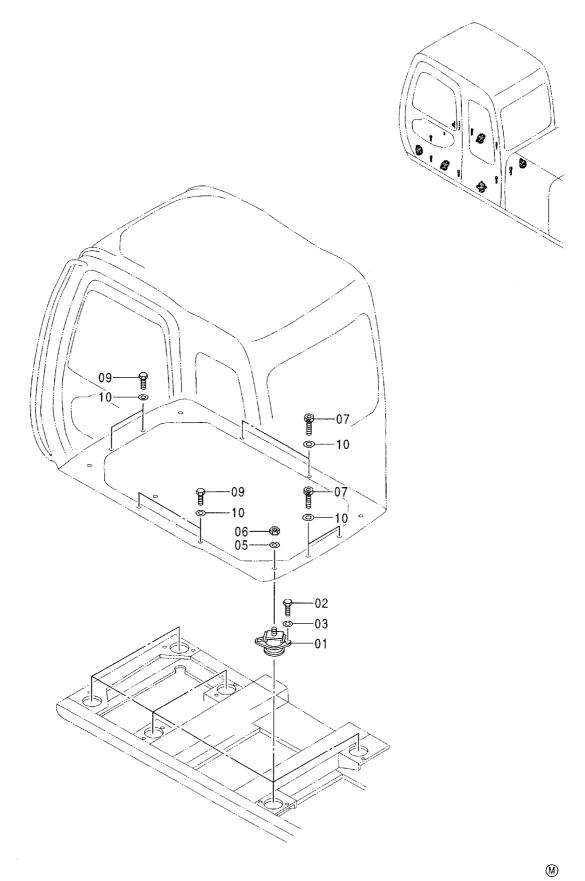

|    |
| 102        | 6016127          | カバー [AUS]         | COVER [AUS]       | 1           |                     |                    |     |                                             |    |
| 103        | J020820          | <b>ボルト;セムス</b>    | BOLT; SEMS        | 4           |                     |                    |     |                                             |    |
|            |                  |                   |                   |             |                     |                    |     |                                             |    |
|            |                  |                   |                   |             |                     |                    |     |                                             |    |

# キャブグループ CAB GROUP



キャフ゛ ク゛ルーフ゜ CAB GROUP

|            |                    |                  |                     |             |                     | 050001-            |            |                                             |                           |  |  |  |
|------------|--------------------|------------------|---------------------|-------------|---------------------|--------------------|------------|---------------------------------------------|---------------------------|--|--|--|
| 符号<br>ITEM | 部品番号<br>PART NO.   | 部 品 名            | PART NAME           | 数量<br>Q' TY | サービス<br>コード<br>S. C | 適用号機<br>SERIAL NO. | 互換性<br>1CA | 代替 部<br>REPLACE<br>PART<br>部品番号<br>PART NO. | B 品<br>ABLE<br>数量<br>Q'TY |  |  |  |
| 01<br>02   | 4366825<br>4330785 | ラバー<br>ホ・ルト      | RUBBER<br>BOLT      | 6