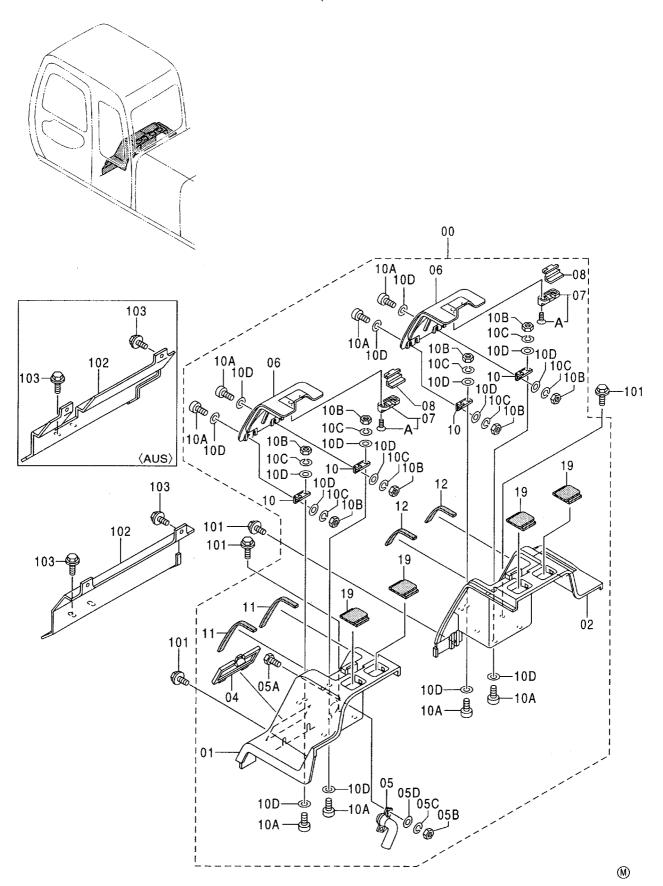

|                  |                   |             |                     |                    |            |                                             |    |
|            |                  |                  |                   |             |                     |                    |            |                                             |    |
|            |                  |                  |                   |             |                     |                    |            |                                             |    |
|            |                  |                  |                   |             |                     |                    |            |                                             |    |

リヤボックス (ヒータ) 〈選択〉 REAR BOX (HEATER) 〈SELECT〉



リヤ ボックス(ヒータ)<選択> REAR BOX(HEATER)<SELECT>

|            |                  |                   |                   |             |                     | 050001-            |     |                                             |    |
|------------|------------------|-------------------|-------------------|-------------|---------------------|--------------------|-----|---------------------------------------------|----|
| 符号<br>ITEM | 部品番号<br>PART NO. | 部 品 名             | PART NAME         | 数量<br>Q' TY | サービス<br>コード<br>S. C | 適用号機<br>SERIAL NO. | 互換性 | 代替 部<br>REPLACE<br>PART<br>部品番号<br>PART NO. | 数量 |
| 00         | 4370082          | <b>ホ゛ツクス アツセン</b> | BOX ASS' Y        | 1           |                     |                    | 1   |                                             |    |
| 0