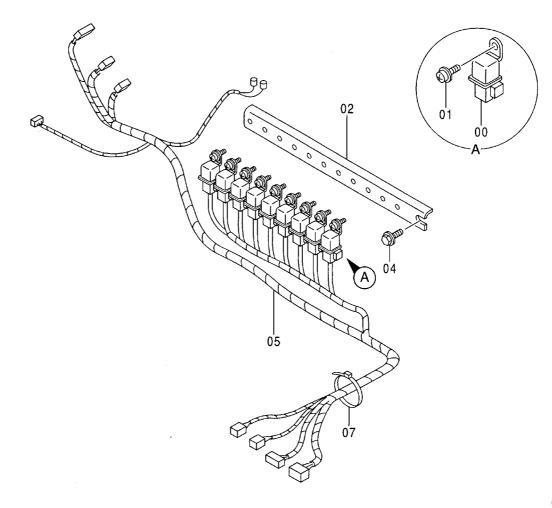

| 1           | #                   |                    |          |                                             |    |
|            |                  |                                 |                        |             |                     |                    |          |                                             |    |
|            |                  |                                 |                        |             |                     |                    |          |                                             |    |
|            |                  |                                 |                        |             |                     |                    | <u> </u> | l                                           |    |

電気部品 (C) ELECTRIC PARTS (C)





電気部品 (C) ELECTRIC PARTS (C)

|            |                  |                |               |             |                     | 050001-            |            |                                            |      |
|------------|------------------|----------------|---------------|-------------|---------------------|--------------------|------------|--------------------------------------------|------|
| 符号<br> TEM | 部品番号<br>PART NO. | 部 品 名          | PART NAME     | 数量<br>Q' TY | サービス<br>コード<br>S. C | 適用号機<br>SERIAL NO. | 互換性<br>ICA | 代替音<br>REPLACE<br>PART<br>部品番号<br>PART NO. | 数量   |
| 00         | 4251588          | リレー            | RELAY         | 9           |                     | -D98/08            | 101        | 7447 140.                                  | 4 11 |
| 00