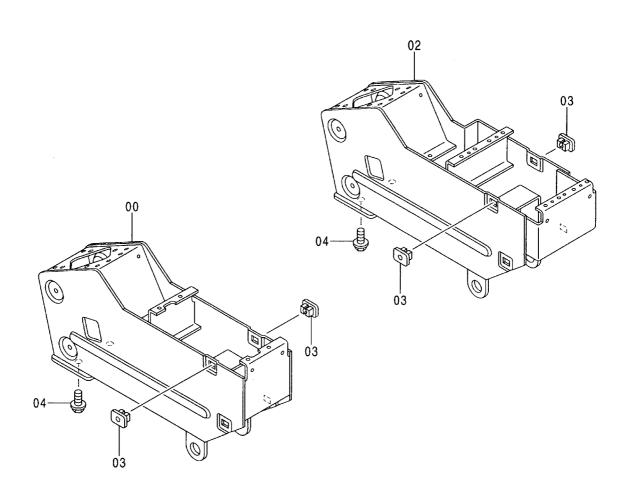

# EX200-5 EX200LC-5 EX200H-5 EX200LCH-5

Excavator

上部旋回体 UPPERSTRUCTURE

下 部 走 行 体 UNDERCARRIAGE

フロントアタッチメント FRONT-END ATTACHMENTS

スーパーロングフロント(15型) RIVER MAINTENANCE FRONT (15 TYPE)

ブレーカ&クラッシャ部品 BREAKER&CRUSHER PARTS