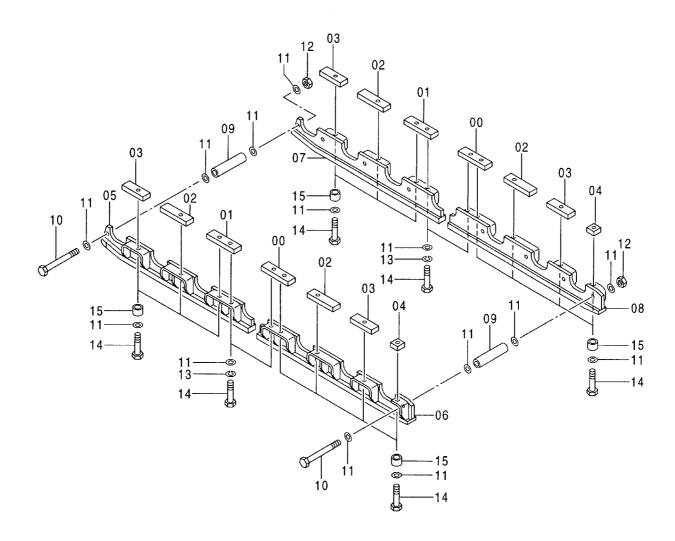

|            |                                             |                           |
|            |                  |            |             |                   |                    |                    |            |                                             |                           |
|            |                  |            |             |                   |                    |                    |            | -                                           |                           |
|            |                  |            |             |                   |                    |                    |            | <u> </u>                                    | <u></u>                   |

### フルトラックガード (スタンダードトラック)〈選択〉 FULL-LENGTH TRACK GUARD (STD. TRACK)〈SELECT〉





# フル トラック ガード(スタンダードトラック) <選択> FULL-LENGTH TRACK GUARD(STD. TRACK) <SELECT>

|            |                  |              | 050001-        |     |                   |                                       |            |                                             |    |
|------------|------------------|--------------|----------------|-----|-------------------|---------------------------------------|------------|---------------------------------------------|----|
| 符号<br>ITEM | 部品番号<br>PART NO. | 部品名          | PART NAME      | 双里  | -ビス<br>-ド<br>S. C | 適用号機<br>SERIAL NO.                    | 互換性<br>ICA | 代替部<br>REPLACEA<br>PART<br>部品番号<br>PART NO. | 数量 |
| 00         | 4350227          | シート;スクリュ     | SEAT; SCREW    | 4   | W                 |                                       | 1