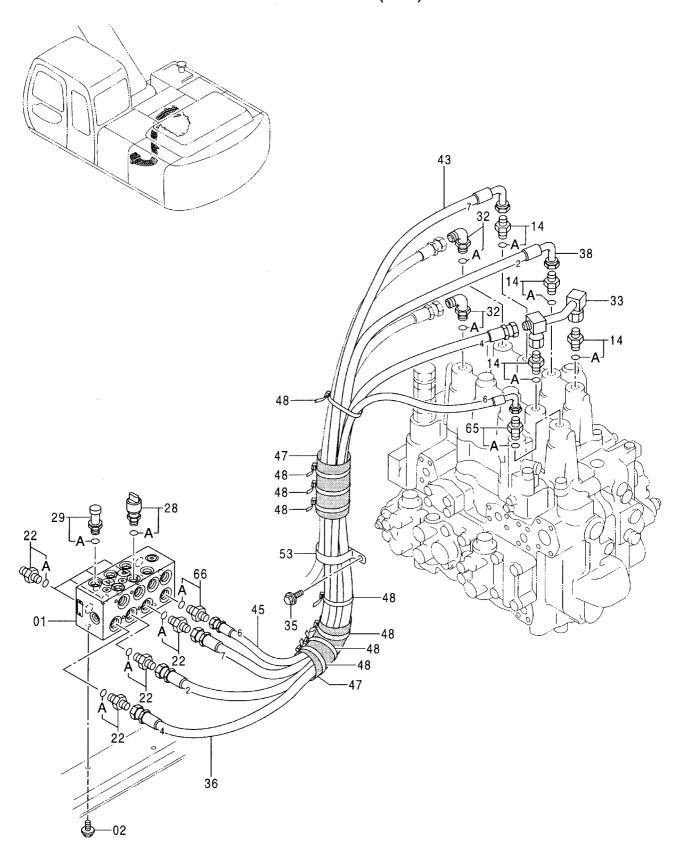

# 目 CONTENTS

ラインフィルタ(サウジアラビア向) ··········· 497 LINE FILTER (for Saudi Arabia)

パイロット配管 (PTO, 2速切換): 2 ············· 509 PILOT PIPING (PTO & FLOW RATE SELECTOR): 2

アタッチメント補助操作用配管(アシスト配管) ASSIST PIPING

ポンプ用品(アシスト) …… 499 PUMP PARTS (ASSIST)