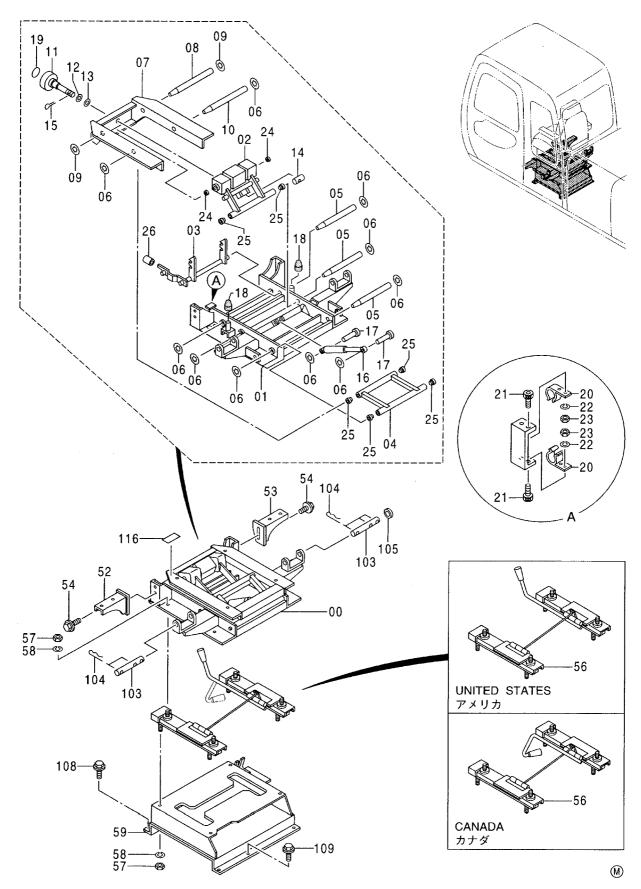

# EX200-5 EX200LC-5 EX200H-5 EX200LCH-5

Excavator

上部旋回体 UPPERSTRUCTURE

下 部 走 行 体 UNDERCARRIAGE

フロントアタッチメント FRONT-END ATTACHMENTS

スーパーロングフロント(15型) RIVER MAINTENANCE FRONT (15 TYPE)

ブレーカ&クラッシャ部品 BREAKER&CRUSHER PARTS

アタッチメント補助操作用配管(アシスト配管) ASSIST PIPING

工 具 TOOLS

ネームプレート NAME-PLATE

索 引 PARTS INDEX

PB-191 PB-A04 CONTROL-1156