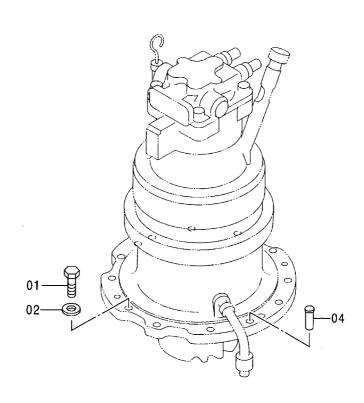

# EX200-5 EX200LC-5 EX200H-5 EX200LCH-5

Excavator

上部旋回体 UPPERSTRUCTURE

下 部 走 行 体 UNDERCARRIAGE

フロントアタッチメント FRONT-END ATTACHMENTS

スーパーロングフロント(15型) RIVER MAINTENANCE FRONT (15 TYPE)

ブレーカ&クラッシャ部品 BREAKER&CRUSHER PARTS