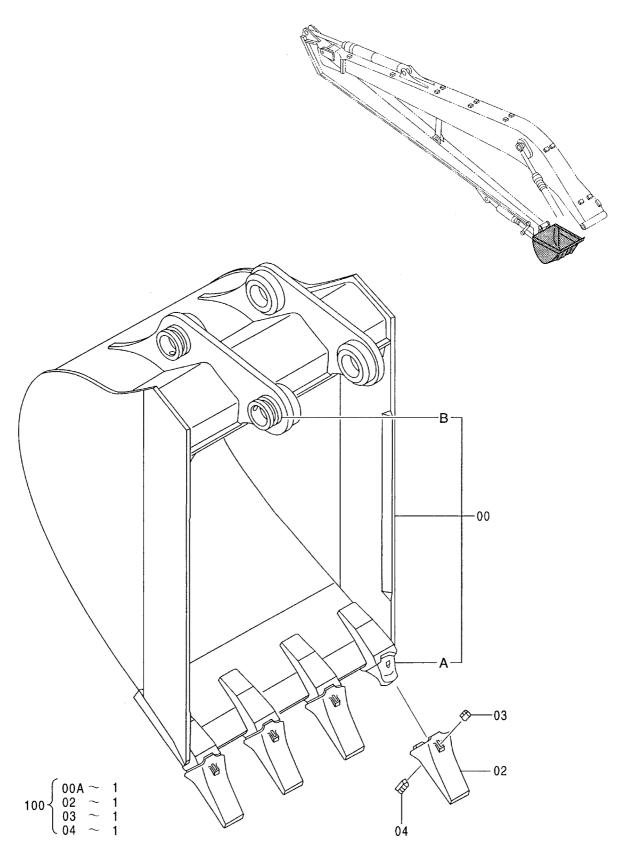

# EX200-5 EX200LC-5 EX200H-5 EX200LCH-5

Excavator

上部旋回体 UPPERSTRUCTURE

下 部 走 行 体 UNDERCARRIAGE

フロントアタッチメント FRONT-END ATTACHMENTS

スーパーロングフロント(15型) RIVER MAINTENANCE FRONT (15 TYPE)

ブレーカ&クラッシャ部品 BREAKER&CRUSHER PARTS