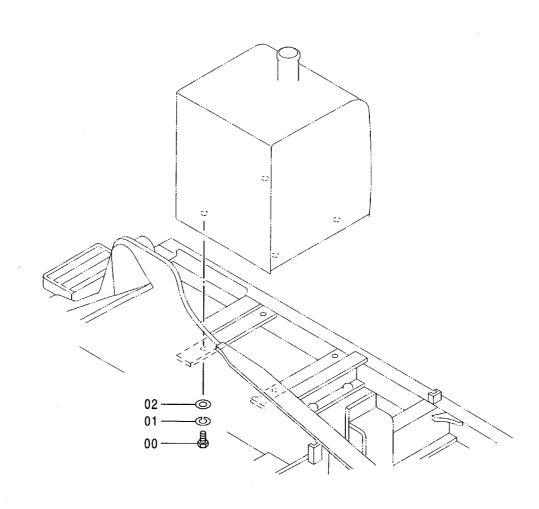

|                                 |       |
|            |                    |                     |                 |            |                     |                    |      |                                 |       |
|            |                    |                     |                 |            |                     |                    |      |                                 |       |
|            |                    |                     |                 |            |                     |                    |      |                                 |       |
|            |                    |                     |                 |            |                     |                    |      |                                 |       |

燃料タンク取付部品 FUEL TANK SUPPORT





### 燃料タンク取付部品 FUEL TANK SUPPORT

|            |                  |              | 050001-        |             |                     |                    |         |                                            |                           |
|------------|------------------|--------------|----------------|-------------|---------------------|--------------------|---------|--------------------------------------------|---------------------------|
| 符号<br>ITEM | 部品番号<br>PART NO. | 部 品 名        | PART NAME      | 数量<br>0' TY | サービス<br>コード<br>S. C | 適用号機<br>SERIAL NO. | 互換性 ICA | 代替音<br>REPLACE<br>PART<br>部品番号<br>PART NO. | B 品<br>ABLE<br>数量<br>Q'TY |
| 00         | 4288155          | <b>ボルト</b>   | BOLT           | 4           |                     | ••                 |         |