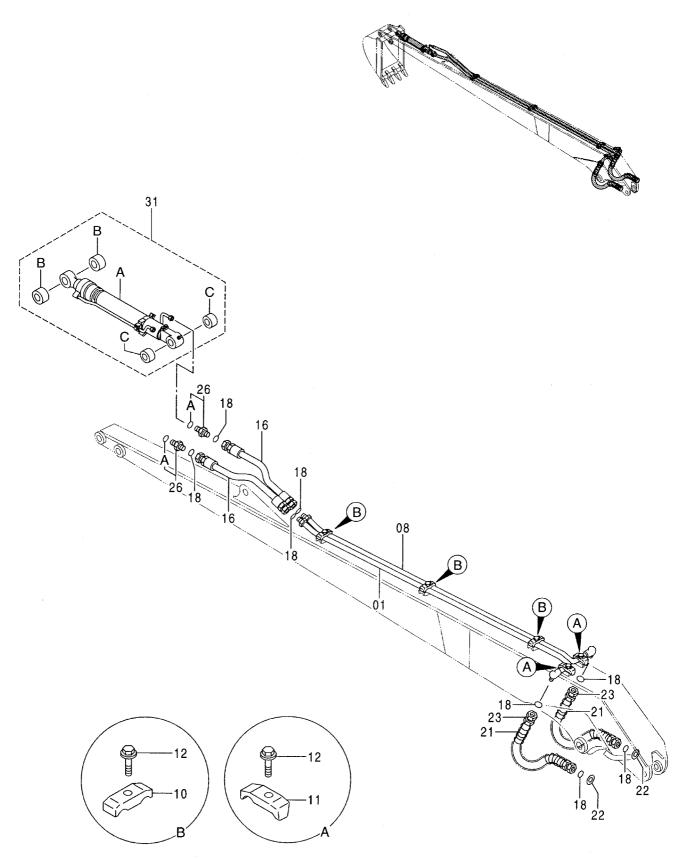

アタッチメント補助操作用配管(アシスト配管) ASSIST PIPING

工 具 TOOLS

ネームプレート NAME-PLATE

索 引 PARTS INDEX

PB-191 PB-A04 CONTROL-1156

アシストフロント配管(左) ······ 511 ASSIST FRONT PIPING (L)

ポンプ用品(流量アップ) …… 501 PUMP PARTS (FLOW RISING)

アシストフロント配管(右) ······ 513 ASSIST FRONT PIPING (R)