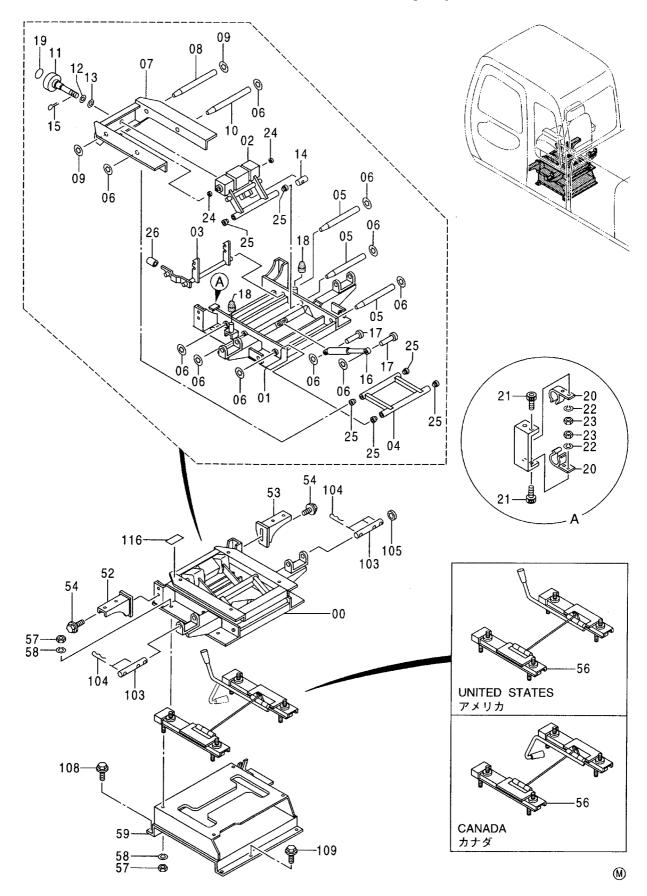

# EX200-5 EX200LC-5 EX200H-5 EX200LCH-5

Excavator

上部旋回体 UPPERSTRUCTURE

下 部 走 行 体 UNDERCARRIAGE

フロントアタッチメント FRONT-END ATTACHMENTS

スーパーロングフロント(15型) RIVER MAINTENANCE FRONT (15 TYPE)

ブレーカ&クラッシャ部品 BREAKER&CRUSHER PARTS

アタッチメント補助操作用配管(アシスト配管) ASSIST PIPING

工 具 TOOLS

ネームプレート NAME-PLATE

索 引 PARTS INDEX

PB-191 PB-A04 CONTROL-1156