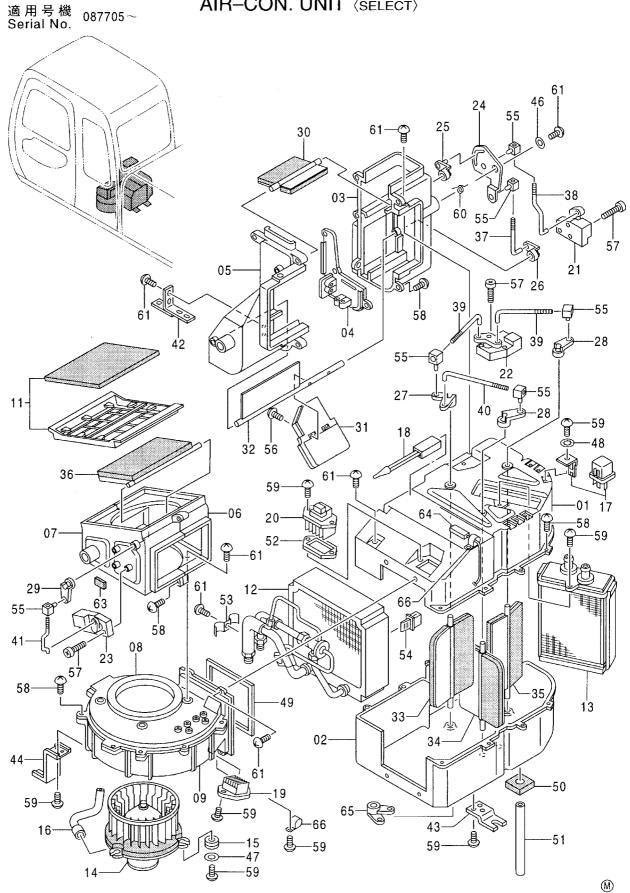

|               |                     |                        |               |                                             |      |  |
|            |                  |               |                 |               |                     |                        |               |                                             |      |  |
|            |                  |               |                 |               |                     |                        |               |                                             |      |  |
|            |                  |               |                 |               |                     |                        |               |                                             |      |  |

## エアコンユニット〈選択〉 AIR-CON. UNIT〈SELECT〉



エアコン ユニット <選択> AIR-CON. UNIT <SELECT>

|            |                  |                                               | 087705-                                                 |            |                     |                    |                |                                            |  |  |
|------------|------------------|-----------------------------------------------|---------------------------------------------------------|------------|---------------------|--------------------|----------------|--------------------------------------------|--|--|
| 符号<br>ITEM | 部品番号<br>PART NO. | 部 品 名                                         | PART NAME                                               | 数量<br>Q'TY | サービス<br>コード<br>S. C | 適用号機<br>SERIAL NO. | 互換<br>性<br>ICA | 代替音<br>REPLACE<br>