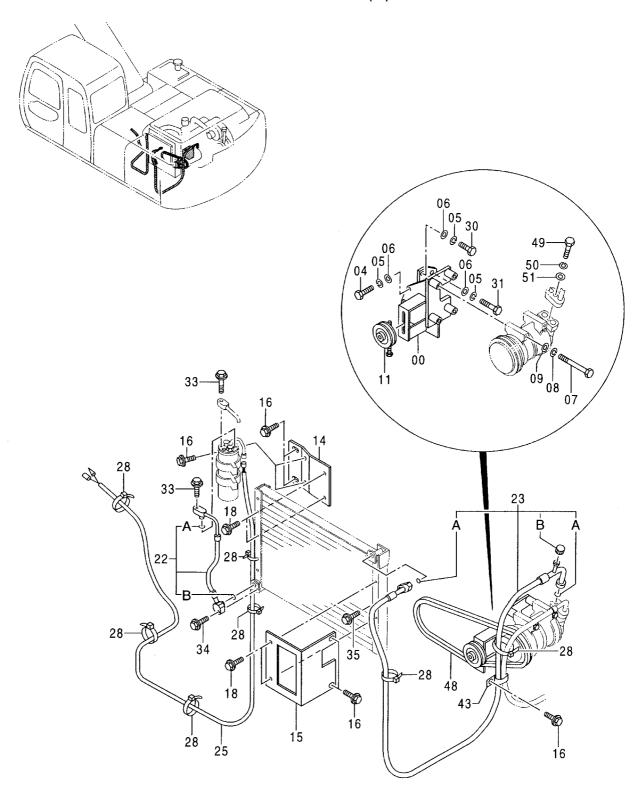

|                 |       |         |            |      |                                  |       |  |  |  |
|              |          |                       |                 |       |         |            |      |                                  |       |  |  |  |
|              |          |                       |                 |       |         | P. Company |      |                                  |       |  |  |  |
|              |          |                       |                 |       |         |            |      |                                  |       |  |  |  |
|              |          |                       |                 |       |         |            |      |                                  |       |  |  |  |

エアコンディショナ (2)〈選択〉 AIR CONDITIONER (2)〈SELECT〉



## I7 コンディショナ (2) <選択> AIR CONDITIONER (2) <SELECT>

050001-

|            |                  |                      |                |             | 050001-             |                    |       |                                            |    |  |  |  |
|------------|------------------|----------------------|----------------|-------------|---------------------|--------------------|-------|--------------------------------------------|----|--|--|--|
| 符号<br>ITEM | 部品番号<br>PART NO. | 部 品 名                | PART NAME      | 数量<br>Q' TY | サービス<br>コード<br>S. C | 適用号機<br>SERIAL NO. | 互換性 c | 代替音<br>REPLACE<br>PART<br>部品番号<br>PART NO. | 数量 |  |  |  |
| 00         | 7029789          | ブ <sup>・</sup> ラケット  | BRACKET        | 1           |                     | -083534            |       | 702