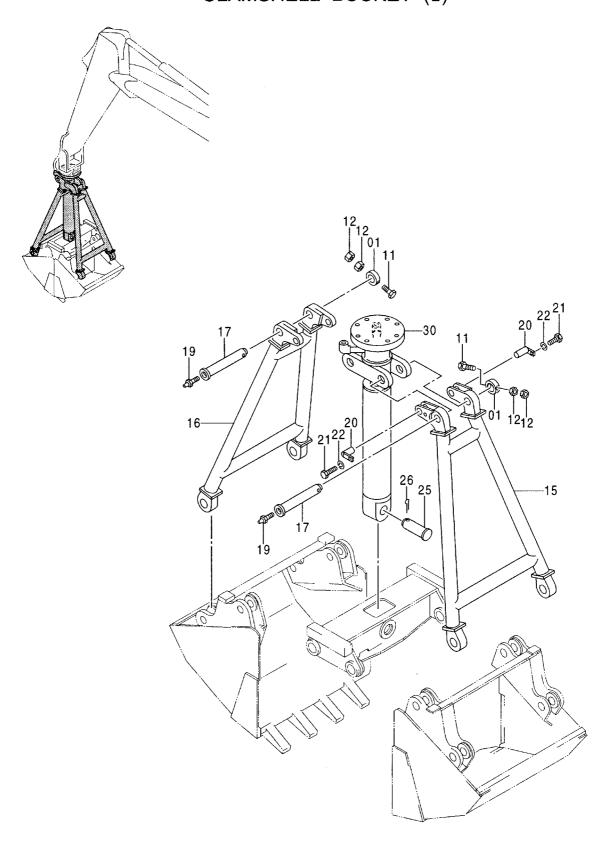

# EX200-5 EX200LC-5 EX200H-5 EX200LCH-5

Excavator

上部旋回体 UPPERSTRUCTURE

下 部 走 行 体 UNDERCARRIAGE

フロントアタッチメント FRONT-END ATTACHMENTS

スーパーロングフロント(15型) RIVER MAINTENANCE FRONT (15 TYPE)

ブレーカ&クラッシャ部品 BREAKER&CRUSHER PARTS