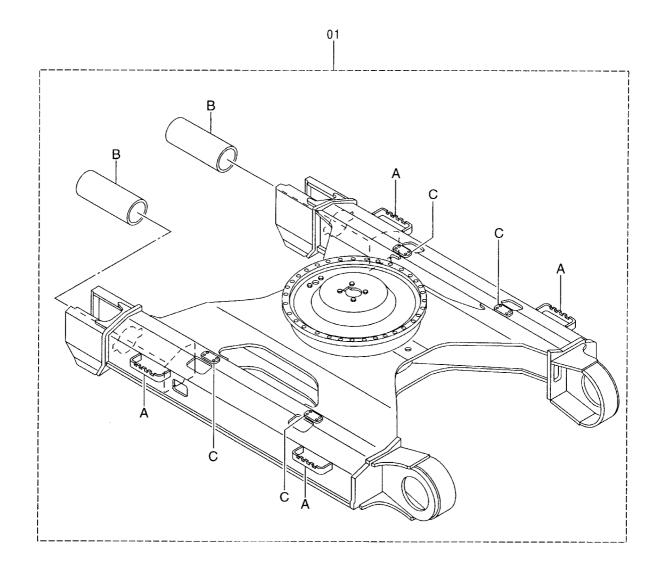

# EX200-5 EX200LC-5 EX200H-5 EX200LCH-5

Excavator

上部旋回体 UPPERSTRUCTURE

下 部 走 行 体 UNDERCARRIAGE

フロントアタッチメント FRONT-END ATTACHMENTS

スーパーロングフロント(15型) RIVER MAINTENANCE FRONT (15 TYPE)

ブレーカ&クラッシャ部品 BREAKER&CRUSHER PARTS

アタッチメント補助操作用配管(アシスト配管) ASSIST PIPING

工 具 TOOLS

ネームプレート NAME-PLATE

索 引 PARTS INDEX

PB-191 PB-A04 CONTROL-1156