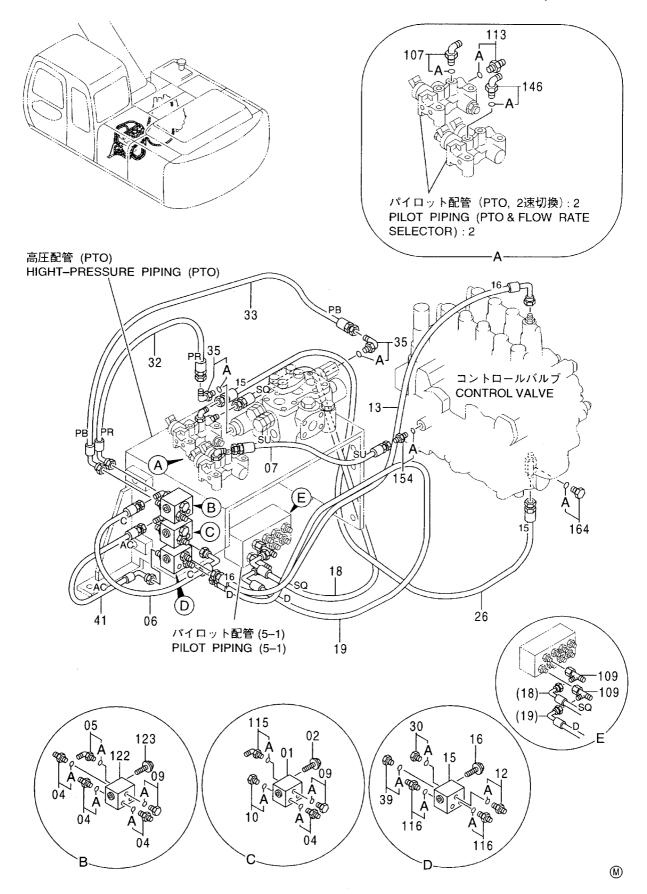

# 目 CONTENTS

ラインフィルタ(サウジアラビア向) ··········· 497 LINE FILTER (for Saudi Arabia)

パイロット配管 (PTO, 2速切換): 2 ············· 509 PILOT PIPING (PTO & FLOW RATE SELECTOR): 2

アタッチメント補助操作用配管(アシスト配管) ASSIST PIPING

ポンプ用品(アシスト) …… 499 PUMP PARTS (ASSIST)