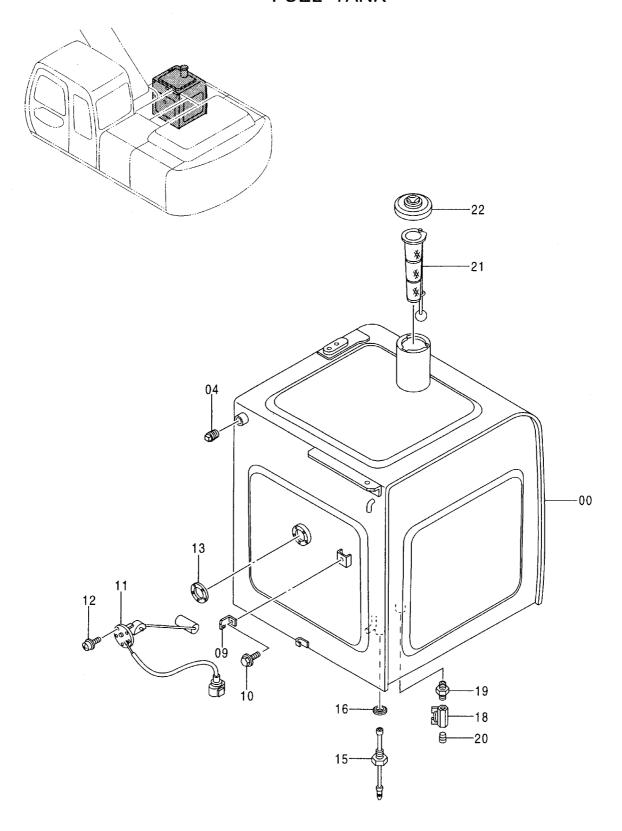

12         | 4508575          | クランプ。; ホース          | CLAMP; HOSE    | 1           |                     | -084361            |            |                                             |      |
| 12         | 4396451          | <b>クランプ゜;ホ</b> ース   | CLAMP; HOSE    | 1           |                     | 084362-            |            |                                             |      |
| 13         | 4344303          | クリツフ゜               | CLIP           | 1           |                     |                    |            |                                             |      |
|            |                  |                     |                |             |                     |                    |            |                                             |      |

燃料タンク FUEL TANK



### 燃料タンク FUEL TANK

|            |                    |                     |                 |            |                     | 050001-            |      |                                 |       |
|------------|--------------------|---------------------|-----------------|------------|---------------------|--------------------|------|---------------------------------|-------|
| 符号<br>ITEM | 部品番号<br>PART NO.   | 部 品 名               | PART NAME       | 数量<br>Q'TY | サービス<br>コード<br>S. C | 適用号機<br>SERIAL NO. | 互換性  | 代替部<br>REPLACE/<br>PART<br>部品番号 | 数量    |
|            |                    |                     |                 |            |                     |                    | I CA | PART NO.                        | Q' TY |
| 00         | 5004403            | タンク;フューエル