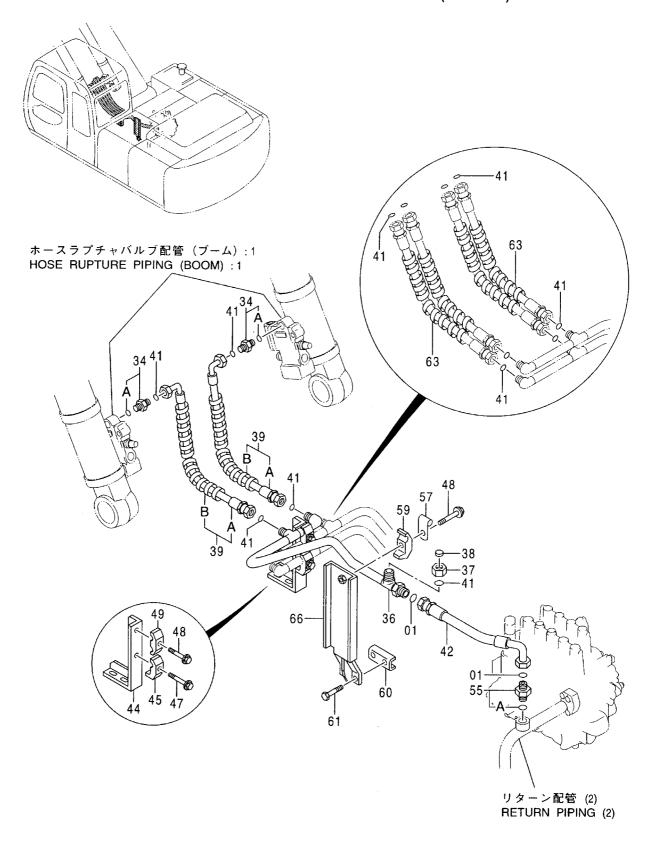

アタッチメント補助操作用配管(アシスト配管) ASSIST PIPING

工 具 TOOLS

ネームプレート NAME-PLATE

索 引 PARTS INDEX

PB-191 PB-A04 CONTROL-1156