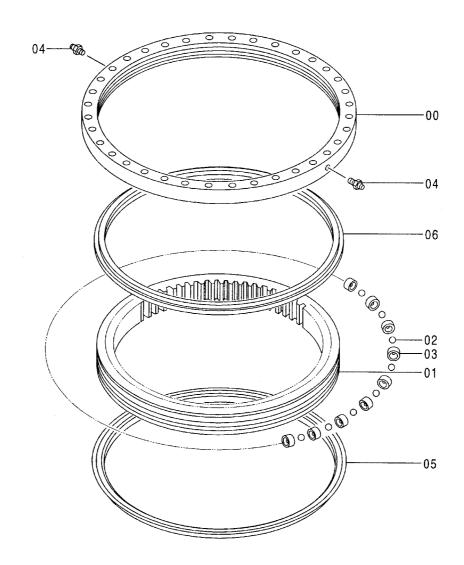

# EX200-5 EX200LC-5 EX200H-5 EX200LCH-5

Excavator

上部旋回体 UPPERSTRUCTURE

下 部 走 行 体 UNDERCARRIAGE

フロントアタッチメント FRONT-END ATTACHMENTS

スーパーロングフロント(15型) RIVER MAINTENANCE FRONT (15 TYPE)

ブレーカ&クラッシャ部品 BREAKER&CRUSHER PARTS