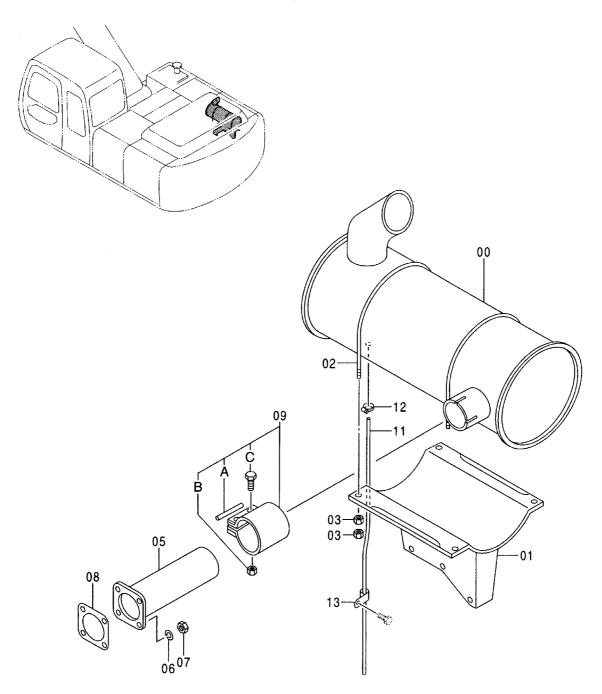

# EX200-5 EX200LC-5 EX200H-5 EX200LCH-5

Excavator

上部旋回体 UPPERSTRUCTURE

下 部 走 行 体 UNDERCARRIAGE

フロントアタッチメント FRONT-END ATTACHMENTS

スーパーロングフロント(15型) RIVER MAINTENANCE FRONT (15 TYPE)

ブレーカ&クラッシャ部品 BREAKER&CRUSHER PARTS