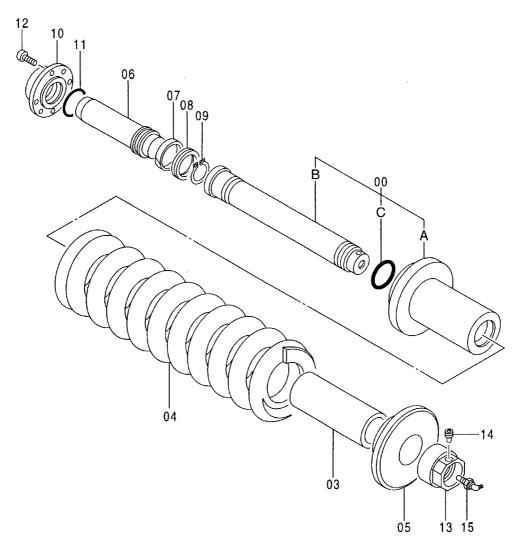

# EX200-5 EX200LC-5 EX200H-5 EX200LCH-5

Excavator

上部旋回体 UPPERSTRUCTURE

下 部 走 行 体 UNDERCARRIAGE

フロントアタッチメント FRONT-END ATTACHMENTS

スーパーロングフロント(15型) RIVER MAINTENANCE FRONT (15 TYPE)

ブレーカ&クラッシャ部品 BREAKER&CRUSHER PARTS