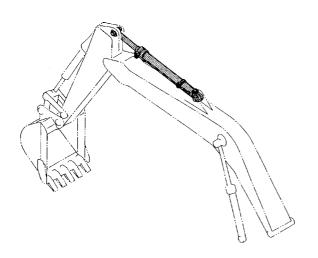

# EX200-5 EX200LC-5 EX200H-5 EX200LCH-5

Excavator

上部旋回体 UPPERSTRUCTURE

下 部 走 行 体 UNDERCARRIAGE

フロントアタッチメント FRONT-END ATTACHMENTS

スーパーロングフロント(15型) RIVER MAINTENANCE FRONT (15 TYPE)

ブレーカ&クラッシャ部品 BREAKER&CRUSHER PARTS