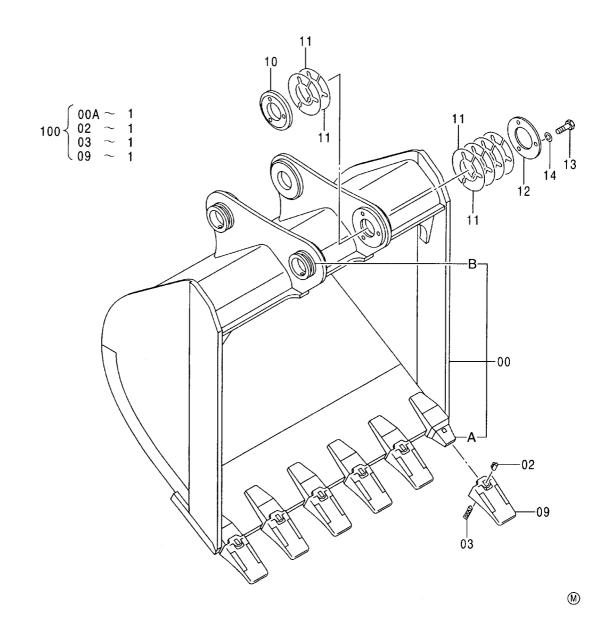

# EX200-5 EX200LC-5 EX200H-5 EX200LCH-5

Excavator

上部旋回体 UPPERSTRUCTURE

下 部 走 行 体 UNDERCARRIAGE

フロントアタッチメント FRONT-END ATTACHMENTS

スーパーロングフロント(15型) RIVER MAINTENANCE FRONT (15 TYPE)

ブレーカ&クラッシャ部品 BREAKER&CRUSHER PARTS