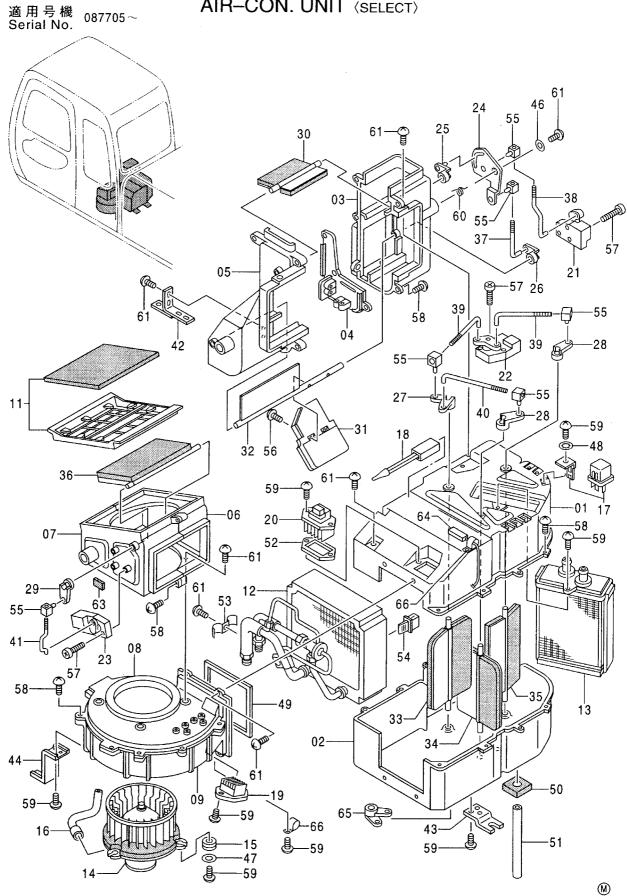

| - ロット*                                        | -ROD                                                    | 1          |                     |                    |                |                                            |  |  |
| 38         | 4370290          | - ロット*                                        | -ROD                                                    | 1          |                     |                    |                | -                                          |  |  |
| 39         | 4370291          | - ロット*                                        | ·ROD                                                    | 2          |                     |                    | 1              |                                            |  |  |

エアコンユニット〈選択〉 AIR-CON. UNIT〈SELECT〉



## ェアコン ユニット 〈選択〉 AIR-CON. UNIT 〈SELECT〉

087705-

|            |                  |                  |                  |                       | 087705-            |                                                                  |  |  |  |  |  |
|------------|------------------|------------------|------------------|-----------------------|--------------------|------------------------------------------------------------------|--|--|--|--|--|
| 符号<br>ITEM | 部品番号<br>PART NO. | 部 品 名            | PART NAME        | 数量 サービス<br>ロ' TY S. C | 適用号機<br>SERIAL NO. | 互 代替部品<br>REPLACEABLE<br>PART<br>性 部品番号数量<br>I CA PART NO. Q' TY |  |  |  |  |  |
| 40         | 4370292          | - ロット*           | ·ROD             | 1                     |                    | TOATAKI NO. G TI