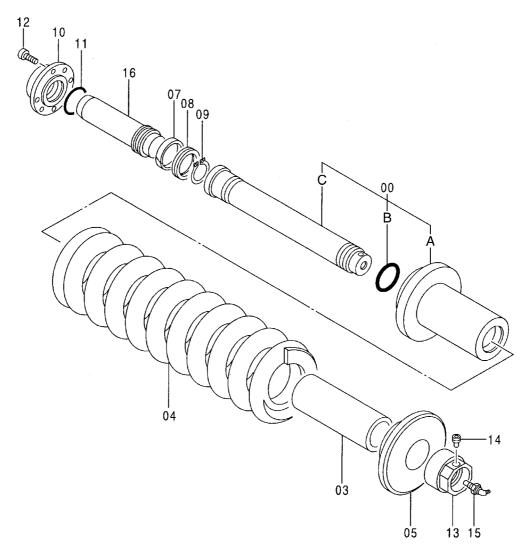

# EX200-5 EX200LC-5 EX200H-5 EX200LCH-5

Excavator

上部旋回体 UPPERSTRUCTURE

下 部 走 行 体 UNDERCARRIAGE

フロントアタッチメント FRONT-END ATTACHMENTS

スーパーロングフロント(15型) RIVER MAINTENANCE FRONT (15 TYPE)

ブレーカ&クラッシャ部品 BREAKER&CRUSHER PARTS