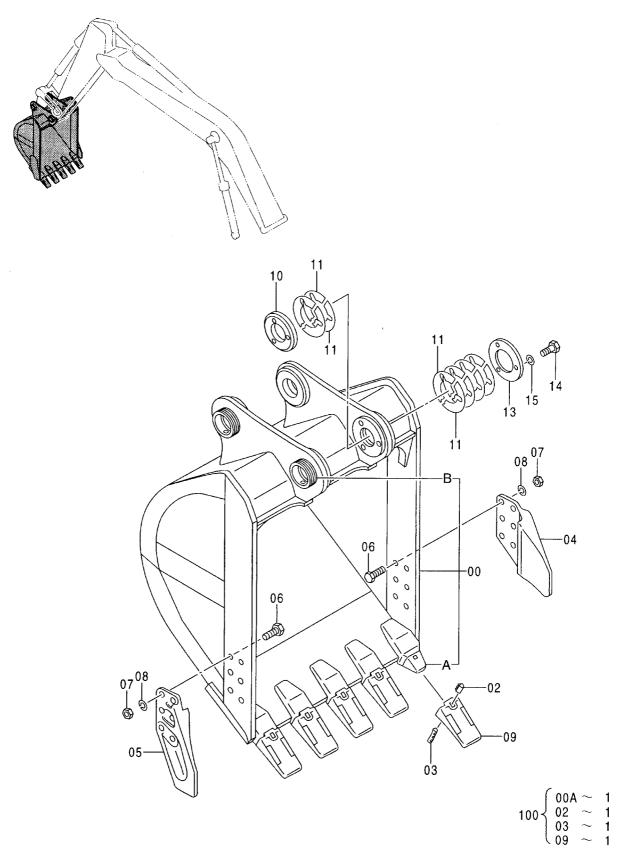

# EX200-5 EX200LC-5 EX200H-5 EX200LCH-5

Excavator

上部旋回体 UPPERSTRUCTURE

下 部 走 行 体 UNDERCARRIAGE

フロントアタッチメント FRONT-END ATTACHMENTS

スーパーロングフロント(15型) RIVER MAINTENANCE FRONT (15 TYPE)

ブレーカ&クラッシャ部品 BREAKER&CRUSHER PARTS