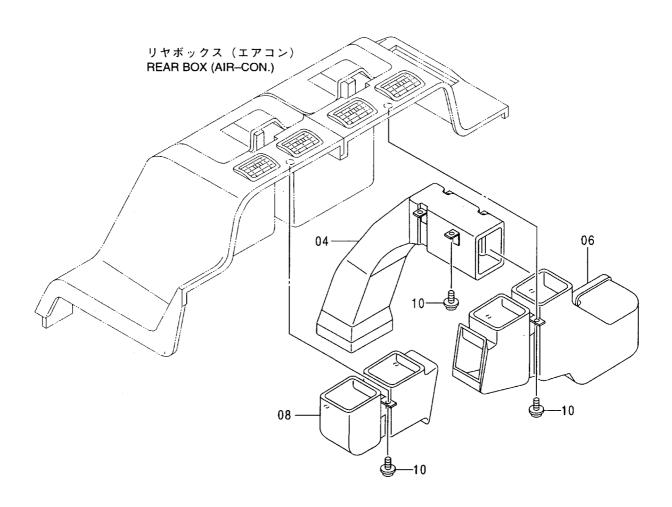

# EX200-5 EX200LC-5 EX200H-5 EX200LCH-5

Excavator

上部旋回体 UPPERSTRUCTURE

下 部 走 行 体 UNDERCARRIAGE

フロントアタッチメント FRONT-END ATTACHMENTS

スーパーロングフロント(15型) RIVER MAINTENANCE FRONT (15 TYPE)

ブレーカ&クラッシャ部品 BREAKER&CRUSHER PARTS