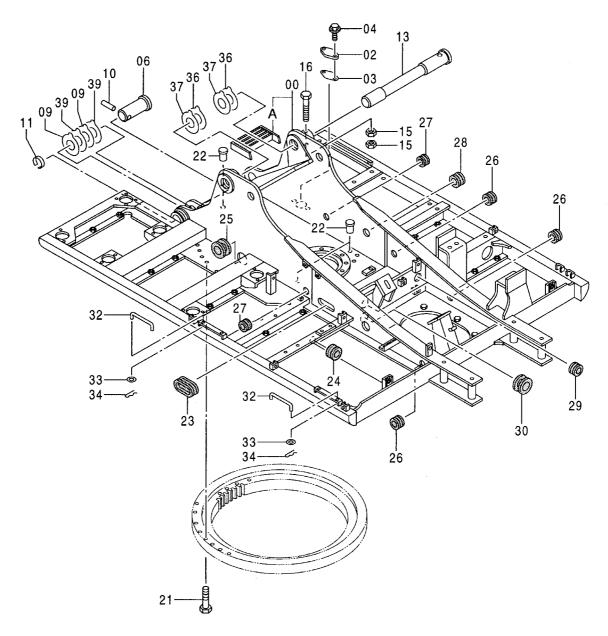

# EX200-5 EX200LC-5 EX200H-5 EX200LCH-5

Excavator

上部旋回体 UPPERSTRUCTURE

下 部 走 行 体 UNDERCARRIAGE

フロントアタッチメント FRONT-END ATTACHMENTS

スーパーロングフロント(15型) RIVER MAINTENANCE FRONT (15 TYPE)

ブレーカ&クラッシャ部品 BREAKER&CRUSHER PARTS