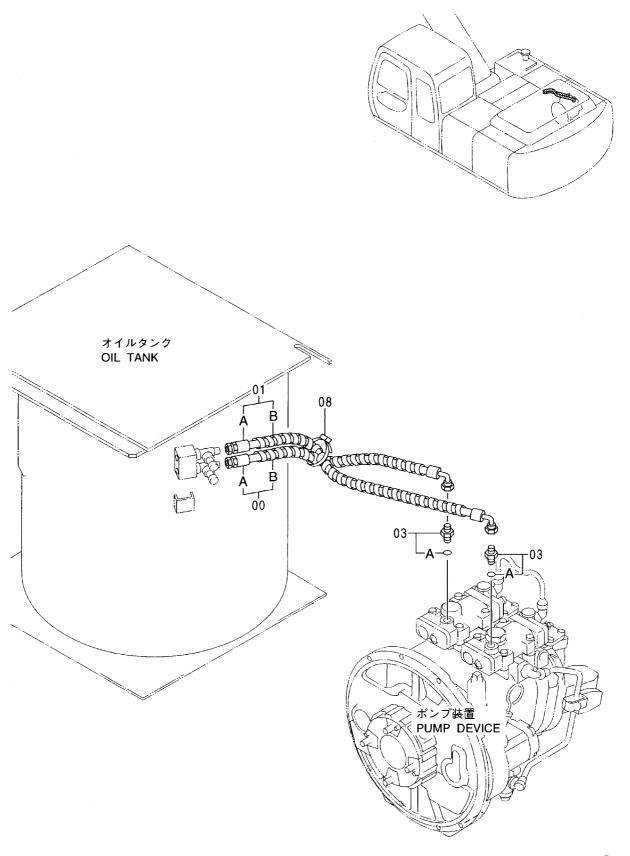

# 目 CONTENTS

ラインフィルタ(サウジアラビア向) ··········· 497 LINE FILTER (for Saudi Arabia)

パイロット配管 (PTO, 2速切換): 2 ············· 509 PILOT PIPING (PTO & FLOW RATE SELECTOR): 2

アタッチメント補助操作用配管(アシスト配管) ASSIST PIPING

ポンプ用品(アシスト) …… 499 PUMP PARTS (ASSIST)