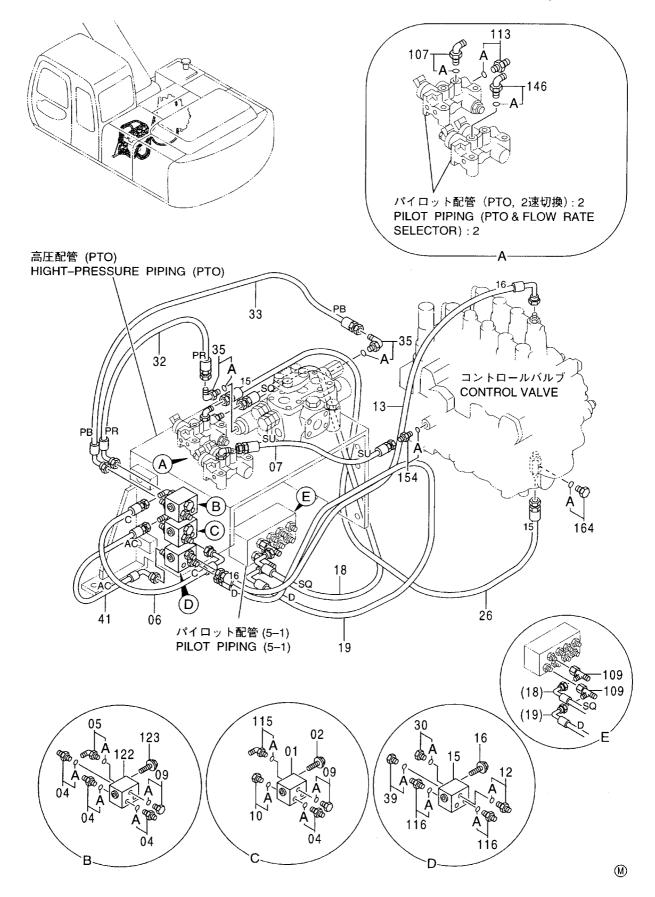

# 目 CONTENTS

ラインフィルタ(サウジアラビア向) ··········· 497 LINE FILTER (for Saudi Arabia)

パイロット配管 (PTO, 2速切換): 2 ············· 509 PILOT PIPING (PTO & FLOW RATE SELECTOR): 2

アタッチメント補助操作用配管(アシスト配管) ASSIST PIPING

ポンプ用品(アシスト) …… 499 PUMP PARTS (ASSIST)