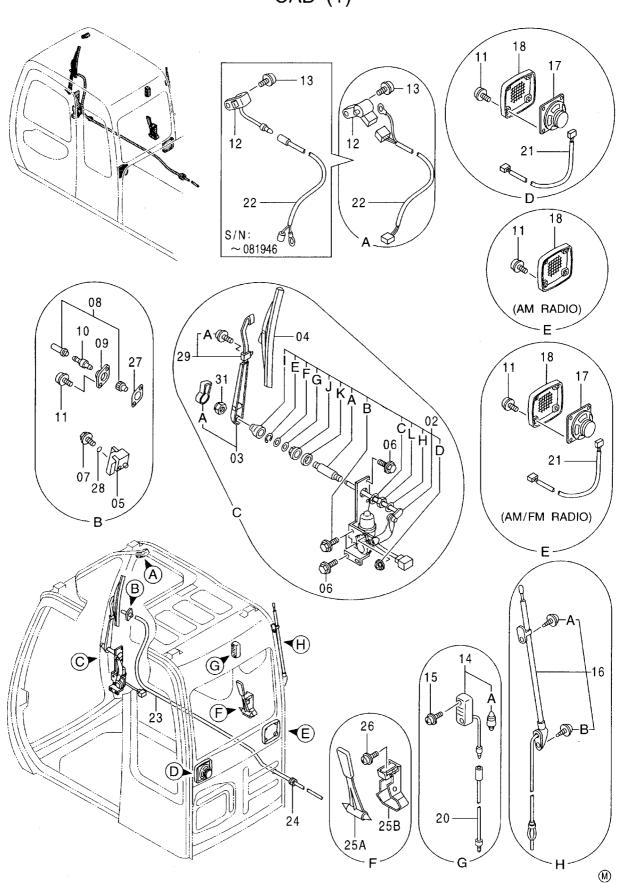

NZ +649 414 5514 FJ +679 866 4053 parts@earthquip.co.nz www.earthquip.co.nz

# HITACHI

PARTS CATALOG

# EX200-5 EX200LC-5 EX200H-5 EX200LCH-5

Excavator

上部旋回体 UPPERSTRUCTURE

下 部 走 行 体 UNDERCARRIAGE

フロントアタッチメント FRONT-END ATTACHMENTS

スーパーロングフロント(15型) RIVER MAINTENANCE FRONT (15 TYPE)

ブレーカ&クラッシャ部品 BREAKER&CRUSHER PARTS