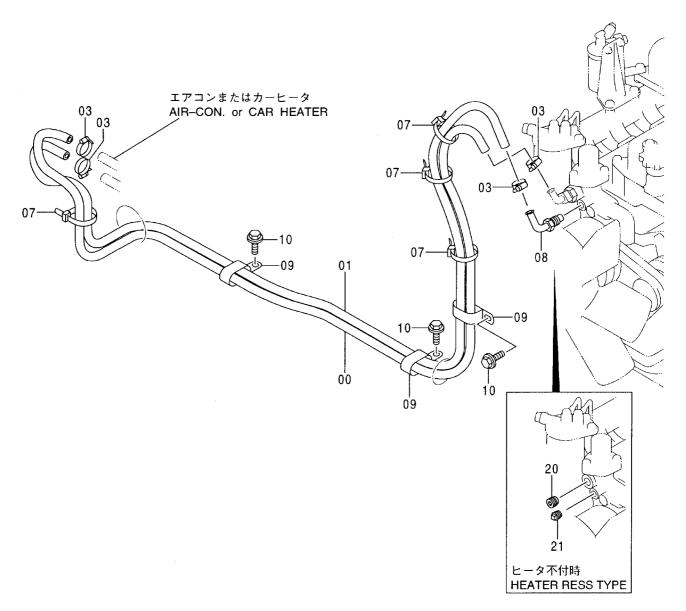

|      |                                |       |
|            |                  |             |                   |             |                     |                    |      |                                |       |
|            |                  |             |                   |             | <u> </u>            |                    |      |                                |       |
|            |                  |             |                   |             |                     |                    |      |                                |       |
|            |                  |             |                   |             |                     | ·                  |      |                                |       |

## 温水配管 〈選択〉 HEATER PIPING 〈SELECT〉





### 温水配管 <選択> HEATER PIPING <SELECT>

050001-

|            |                  |                                |                    |            |                     | 050001-            |            |                                 |    |
|------------|------------------|--------------------------------|--------------------|------------|---------------------|--------------------|------------|---------------------------------|----|
| 符号<br>ITEM | 部品番号<br>PART NO. | 部 品 名                          | PART NAME          | 数量<br>Q'TY | サービス<br>コード<br>S. C | 適用号機<br>SERIAL NO. | 互換性<br>ICA | 代替 AREPLACE. PART 部品番号 PART NO. | 数量 |
| 00         | 4341804          | ホース;ウオータ                       | HOSE; WATER        | 1          | <del> </del>        |                    |            |