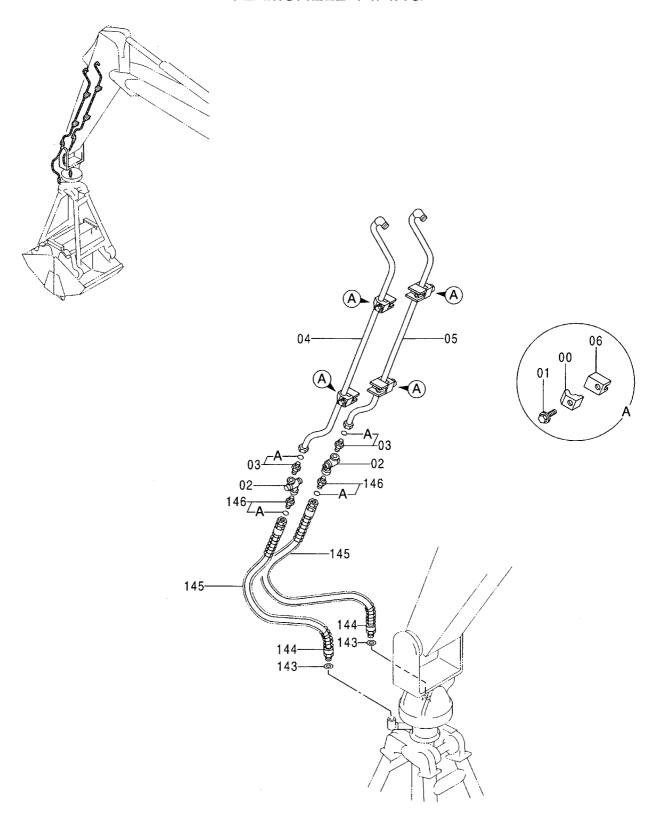

アタッチメント補助操作用配管(アシスト配管) ASSIST PIPING

工 具 TOOLS

ネームプレート NAME-PLATE

索 引 PARTS INDEX

PB-191 PB-A04 CONTROL-1156

アシストフロント配管(左) ······ 511 ASSIST FRONT PIPING (L)

ポンプ用品(流量アップ) …… 501 PUMP PARTS (FLOW RISING)

アシストフロント配管(右) ······ 513 ASSIST FRONT PIPING (R)