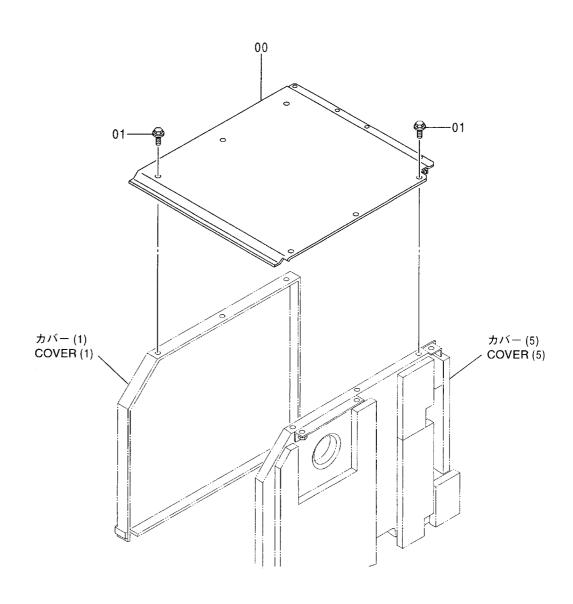

|             |     |                    |     |                                             |    |  |
|            |                  |                |                                                          |             |     |                    |     |                                             |    |  |
|            |                  |                |                                                          |             |     |                    |     |                                             |    |  |
|            |                  |                |                                                          |             |     |                    |     |                                             |    |  |

カバー (2) COVER (2)





カバー (2) COVER (2)

|             | 050001-            |                  |                     |                              |                    |                                                                    |  |
|-------------|--------------------|------------------|---------------------|------------------------------|--------------------|--------------------------------------------------------------------|--|
| 符号<br>I TEM | 部品番号<br>PART NO.   | 部 品 名            | PART NAME           | 数量 サービス<br>コード<br>Q' TY S. C | 適用号機<br>SERIAL NO. | 互<br>快<br>REPLACEABLE<br>PART<br>性<br>部品番号 数量<br>ICA PART NO. Q'TY |  |
| 00<br>01    | 7029347<br>J021030 | カハ゛ー<br>ホ゛ルト;セムス | COVER<br>BOLT; SEMS | 1 6                          |                    |