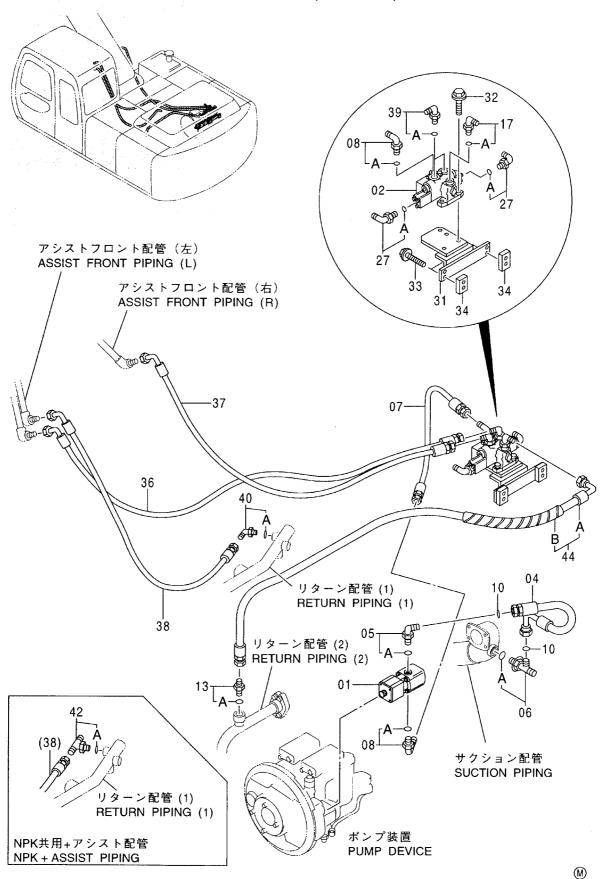

アタッチメント補助操作用配管(アシスト配管) ASSIST PIPING

工 具 TOOLS

ネームプレート NAME-PLATE

索 引 PARTS INDEX

PB-191 PB-A04 CONTROL-1156

# 目 CONTENTS

ラインフィルタ(サウジアラビア向) ··········· 497 LINE FILTER (for Saudi Arabia)

パイロット配管 (PTO, 2速切換): 2 ············· 509 PILOT PIPING (PTO & FLOW RATE SELECTOR): 2

アタッチメント補助操作用配管(アシスト配管) ASSIST PIPING

ポンプ用品(アシスト) …… 499 PUMP PARTS (ASSIST)

アシストフロント配管(左) ······ 511 ASSIST FRONT PIPING (L)

ポンプ用品(流量アップ) …… 501 PUMP PARTS (FLOW RISING)

アシストフロント配管(右) ······ 513 ASSIST FRONT PIPING (R)