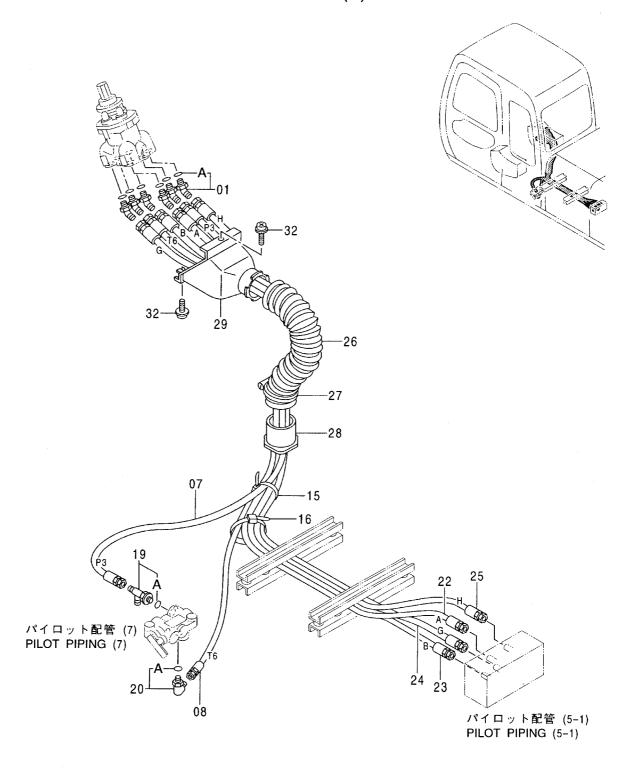

アタッチメント補助操作用配管(アシスト配管) ASSIST PIPING

工 具 TOOLS

ネームプレート NAME-PLATE

索 引 PARTS INDEX

PB-191 PB-A04 CONTROL-1156