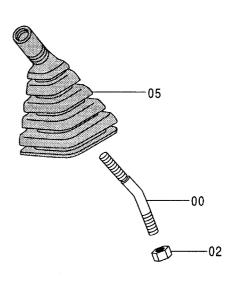

|                           |
|            |                    |                             |                              |             |                     | i                  |         |                                            |                           |
|            |                    |                             |                              |             |                     |                    |         |                                            |                           |
|            |                    |                             |                              |             |                     |                    |         |                                            |                           |

## 操作レバー(フロント,旋回) CONTROL LEVER (FRONT & SWING)







操作い、- (フロント, 旋回) CONTROL LEVER (FRONT & SWING)

|                |                               |                    |                      |                  | 050001-         |                                               |
|----------------|-------------------------------|--------------------|----------------------|------------------|-----------------|-----------------------------------------------|
| 符号<br>I TEM    | 部品番号<br>PART NO.              | 部 品 名              | PART NAME            | 数量 サービス コード S. C | 767 C. 11 (757) | 五<br>快<br>快<br>性<br>部品番号<br>ICA PART NO. Q'TY |
| 00<br>02<br>05 | 4334707<br>J950014<br>2038578 | レバー<br>ナツト<br>フ゛ーツ | LEVER<br>NUT<br>BOOT | 2 2 2            |                 |                                               |
|                |