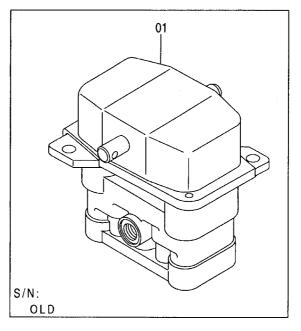

|                     |                    |            |                                            |                          |
|            |                  |                |            |             |                     |                    |            |                                            |                          |
|            |                  |                |            |             |                     |                    |            |                                            |                          |
|            |                  |                |            |             | <u> </u>            |                    | <u> </u>   | L                                          | <u> </u>                 |

### パイロットバルブ(走行) PILOT VALVE (TRAVEL)







#### パ イロット バ・ルブ (走行) PILOT VALVE(TRAVEL)

050001~

|            |                  |                       |                                        | 050001-     |                     |                                                            |            |                                            |                          |  |
|------------|------------------|-----------------------|----------------------------------------|-------------|---------------------|------------------------------------------------------------|------------|--------------------------------------------|--------------------------|--|
| 符号<br>ITEM | 部品番号<br>PART NO. | 部 品 名                 | PART NAME                              | 数量<br>0, TY | サービス<br>コード<br>S. C | 適用号機<br>SERIAL NO.