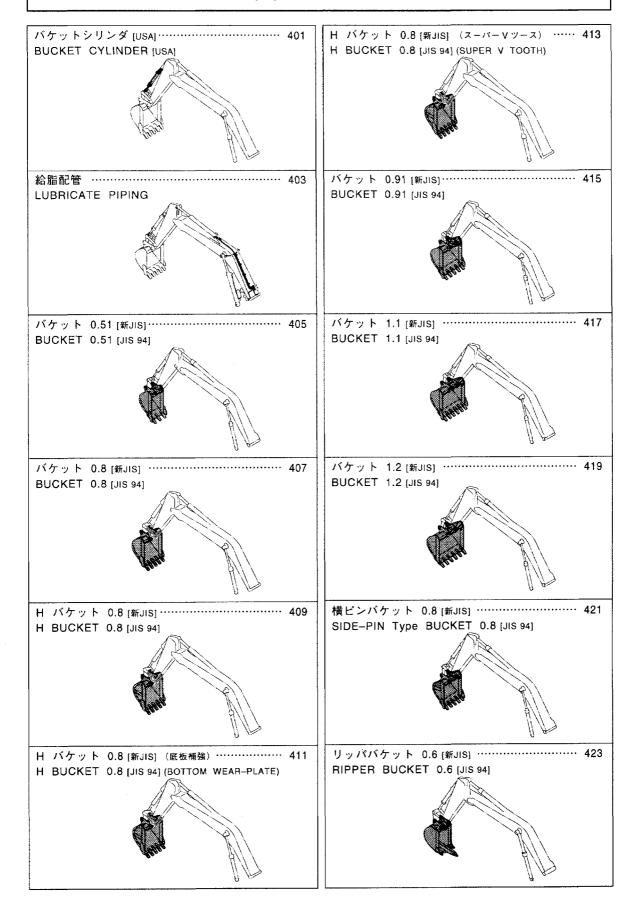

NZ +649 414 5514 FJ +679 866 4053 parts@earthquip.co.nz www.earthquip.co.nz

# HITACHI

PARTS CATALOG

# EX200-5 EX200LC-5 EX200H-5 EX200LCH-5

Excavator



上部旋回体 UPPERSTRUCTURE



下 部 走 行 体 UNDERCARRIAGE



フロントアタッチメント FRONT-END ATTACHMENTS



スーパーロングフロント(15型) RIVER MAINTENANCE FRONT (15 TYPE)



ブレーカ&クラッシャ部品 BREAKER&CRUSHER PARTS



アタッチメント補助操作用配管(アシスト配管) ASSIST PIPING



工 具 TOOLS



ネームプレート NAME-PLATE



索 引 PARTS INDEX

PB-191 PB-A04 CONTROL-1156















# 目 CONTENTS

































ラインフィルタ(サウジアラビア向) ··········· 497 LINE FILTER (for Saudi Arabia)



パイロット配管 (PTO, 2速切換): 2 ············· 509 PILOT PIPING (PTO & FLOW RATE SELECTOR): 2



アタッチメント補助操作用配管(アシスト配管) ASSIST PIPING



ポンプ用品(アシスト) …… 499 PUMP PARTS (ASSIST)



アシストフロント配管(左) ······ 511 ASSIST FRONT PIPING (L)



ポンプ用品(流量アップ) …… 501 PUMP PARTS (FLOW RISING)



アシストフロント配管(右) ······ 513 ASSIST FRONT PIPING (R)



# 目 CONTENTS









ネームプレート NAME-PLATE







油圧式操作用品(PTO, 2速切換) 523 HYDRAULIC TYPE CONTROL PARTS (PTO & FLOW RATE SELECTOR)





索 引 ...... 531 PARTS INDEX



# 上 部 旋 回 体 UPPERSTRUCTURE

フレーム FRAME





フレーム FRAME

050001-

|            |                  |                      |                         |            | 050001-             |