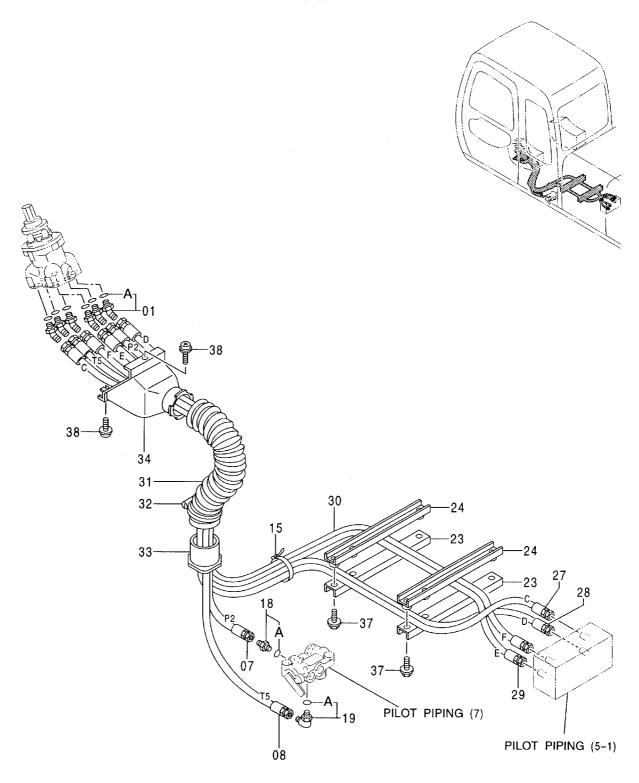

|      |                                  |       |
|            |                  |                    |             |             |                     |                                                         |      |                                  |       |
|            |                  |                    |             |             |                     |                                                         |      |                                  |       |
|            |                  |                    |             |             |                     |                                                         |      |                                  | _     |

パイロット配管 (8) 〈JISタイプ〉[USA] [AUS] PILOT PIPING (8) 〈JIS-Type〉[USA] [AUS]



## パイロット配管(8)<JISタイプ> [USA] [AUS] PILOT PIPING(8)<JIS-Type> [USA] [AUS]

|            |                  |                        | 050001-     |             |                     |                                                            |        |                                             |    |  |  |
|------------|------------------|------------------------|-------------|-------------|---------------------|------------------------------------------------------------|--------|---------------------------------------------|----|--|--|
| 符号<br>!TEM | 部品番号<br>PART NO. | 部 品 名                  | PART NAME   | 数量<br>0' TY | サービス<br>コード<br>S. C | 適用号機<br>SERIAL NO.                                         | 互換性 CA | 代替部<br>REPLACE/<br>PART<br>部品番号<br>PART NO. | 数量 |  |  |
| 01         | 42