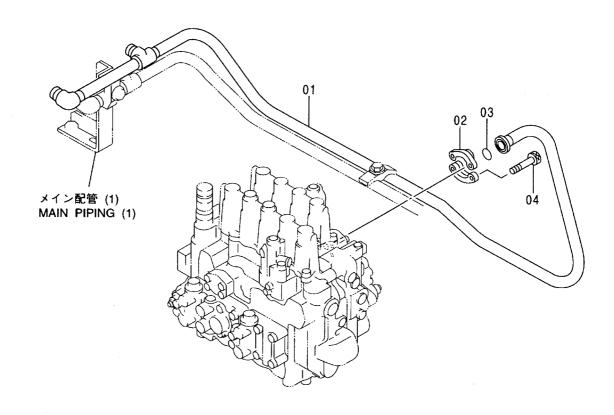

|                                        |    |  |  |
|            |                  |                 |               |             |                     |                    |                                        |    |  |  |
|            |                  |                 |               |             |                     |                    |                                        |    |  |  |
|            |                  |                 |               |             |                     |                    |                                        |    |  |  |
|            |                  |                 |               |             |                     |                    |                                        |    |  |  |

## ブームボトム配管 BOOM BOTTOM PIPING





#### ブーム ボトム配管 BOOM BOTTOM PIPING

|            |                  |                 |               | 050001-     |                                                  |                    |        |                                             |                                |  |  |
|------------|------------------|-----------------|---------------|-------------|--------------------------------------------------|--------------------|--------|---------------------------------------------|--------------------------------|--|--|
| 符号<br>ITEM | 部品番号<br>PART NO. | 部 品 名           | PART NAME     | 数量<br>Q' TY | コード                                              | 適用号機<br>SERIAL NO. | 互換性 CA | 代替 部<br>REPLACE<br>PART<br>部品番号<br>PART NO. | 部 品<br>ABLE<br>T<br>数量<br>Q'TY |  |  |
| 01         | 8065