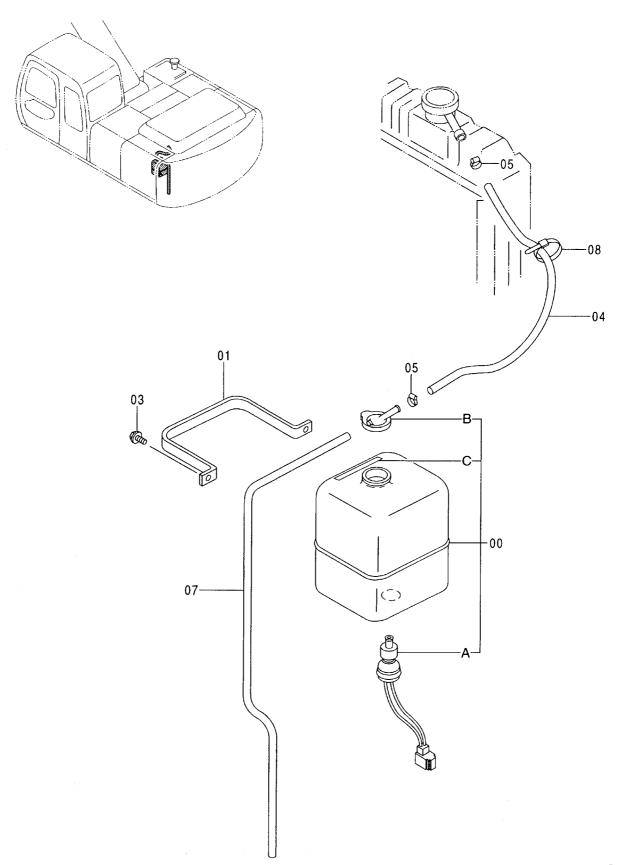

|     |                    |         |                                             |                          |
|            |                  |                    |                                         |             |     |                    |         |                                             |                          |
|            |                  |                    |                                         |             |     |                    |         |                                             |                          |
|            | _L               |                    | _L                                      |             | l   |                    |         | L                                           |                          |

# リザーブタンク RESERVE TANK



リサ゛ーフ゛ タンク RESERVE TANK

|                                         |                  |              |                |             |                     | 050001-            |           |                                             |    |
|-----------------------------------------|------------------|--------------|----------------|-------------|---------------------|--------------------|-----------|---------------------------------------------|----|
| 符号<br>ITEM                              | 部品番号<br>PART NO. | 部 品 名        | PART NAME      | 数量<br>Q' TY | サービス<br>コード<br>S. C | 適用号機<br>SERIAL NO. | 互換性 ICA   | 代替音<br>REPLACE/<br>PART<br>部品番号<br>PART NO. | 数量 |
| 00                                      | 4130139          | タンク ; ウオータ   | TANK; WATER    | 1           |