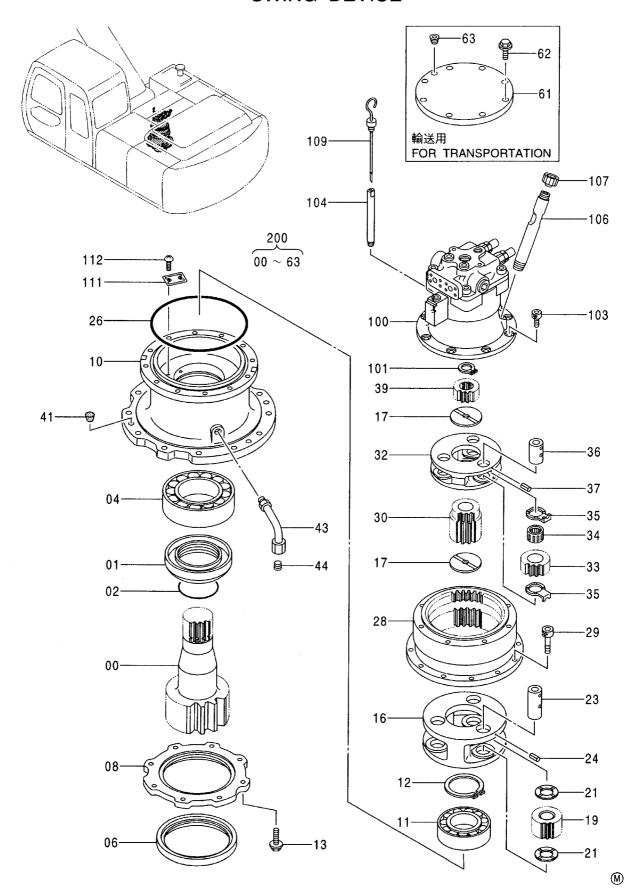

|            |                                             |                         |
|            |                    |                             |                          |            |                     |                    |            |                                             |                         |
|            |                    |                             |                          |            |                     |                    |            |                                             |                         |
|            |                    |                             |                          |            |                     | Α.                 |            |                                             |                         |



|            |                  | 050001-         |                      |            |                     |                    |             |                                            |    |
|------------|------------------|-----------------|----------------------|------------|---------------------|--------------------|-------------|--------------------------------------------|----|
| 符号<br>ITEM | 部品番号<br>PART NO. | 部 品 名           | PART NAME            | 数量<br>Q'TY | サービス<br>コード<br>S. C | 適用号機<br>SERIAL NO. | 互換性<br>I CA | 代替 部<br>REPLACE<br>PART<br>部品番号<br>PART NO | 数量 |
| 00         | 2036775          | シヤフト; プ゚ロペ ラ    | SHAFT; PROP.         | 1          |                     |                    |             |                                            |    |
| 01         | 304