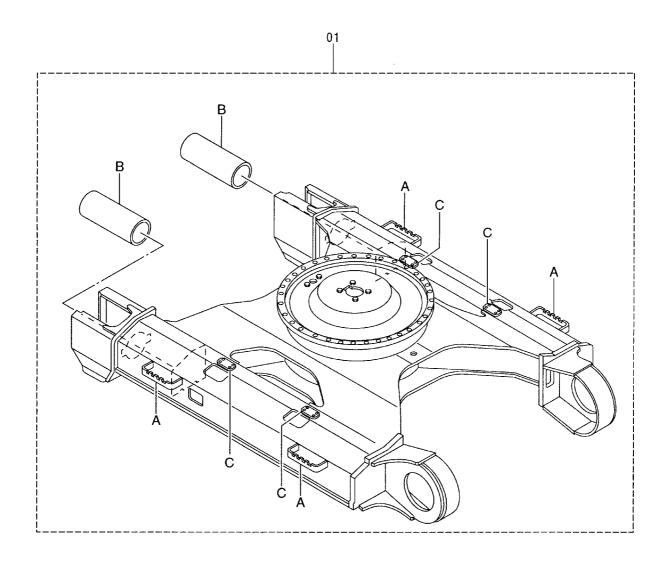

# EX200-5 EX200LC-5 EX200H-5 EX200LCH-5

Excavator

上部旋回体 UPPERSTRUCTURE

下 部 走 行 体 UNDERCARRIAGE

フロントアタッチメント FRONT-END ATTACHMENTS

スーパーロングフロント(15型) RIVER MAINTENANCE FRONT (15 TYPE)

ブレーカ&クラッシャ部品 BREAKER&CRUSHER PARTS

アタッチメント補助操作用配管(アシスト配管) ASSIST PIPING

工 具 TOOLS

ネームプレート NAME-PLATE

索 引 PARTS INDEX

PB-191 PB-A04 CONTROL-1156