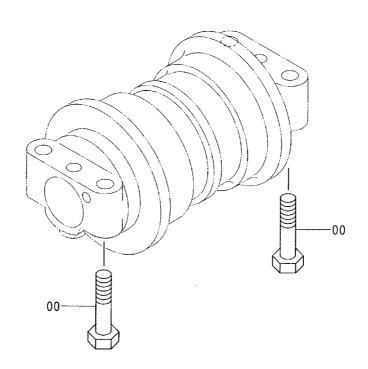

# EX200-5 EX200LC-5 EX200H-5 EX200LCH-5

Excavator

上部旋回体 UPPERSTRUCTURE

下 部 走 行 体 UNDERCARRIAGE

フロントアタッチメント FRONT-END ATTACHMENTS

スーパーロングフロント(15型) RIVER MAINTENANCE FRONT (15 TYPE)

ブレーカ&クラッシャ部品 BREAKER&CRUSHER PARTS