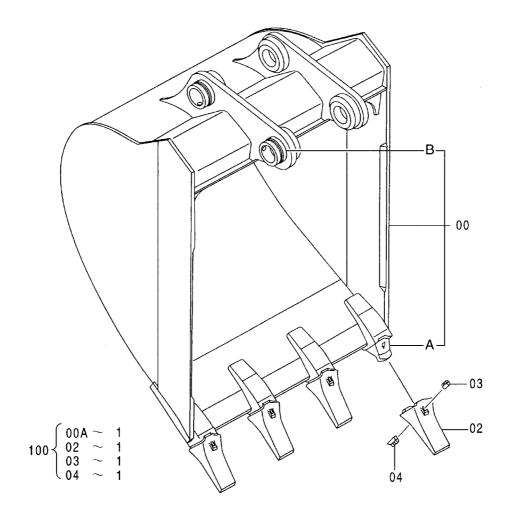

# EX200-5 EX200LC-5 EX200H-5 EX200LCH-5

Excavator

上部旋回体 UPPERSTRUCTURE

下 部 走 行 体 UNDERCARRIAGE

フロントアタッチメント FRONT-END ATTACHMENTS

スーパーロングフロント(15型) RIVER MAINTENANCE FRONT (15 TYPE)

ブレーカ&クラッシャ部品 BREAKER&CRUSHER PARTS