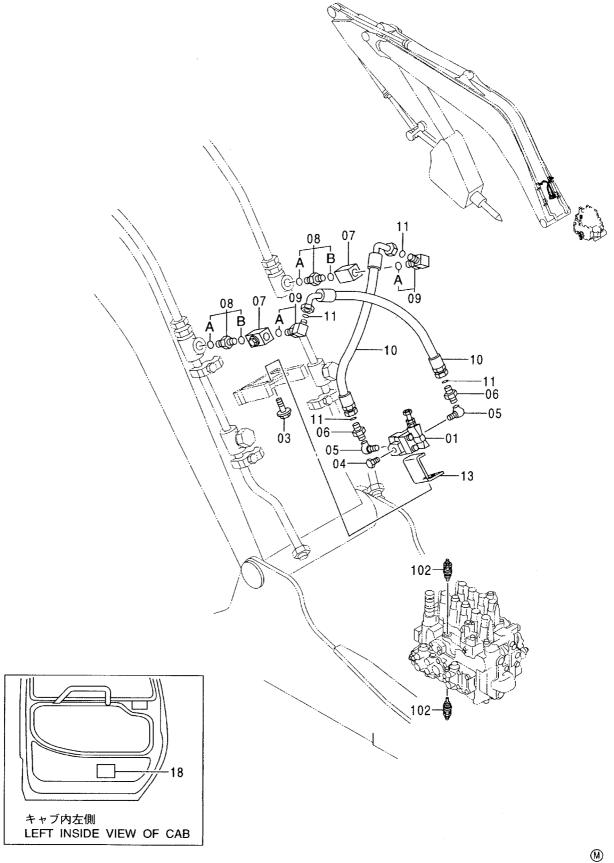

アタッチメント補助操作用配管(アシスト配管) ASSIST PIPING

工 具 TOOLS

ネームプレート NAME-PLATE

索 引 PARTS INDEX

PB-191 PB-A04 CONTROL-1156

# 目 CONTENTS

ラインフィルタ(サウジアラビア向) ··········· 497 LINE FILTER (for Saudi Arabia)

パイロット配管 (PTO, 2速切換): 2 ············· 509 PILOT PIPING (PTO & FLOW RATE SELECTOR): 2

アタッチメント補助操作用配管(アシスト配管) ASSIST PIPING

ポンプ用品(アシスト) …… 499 PUMP PARTS (ASSIST)

アシストフロント配管(左) ······ 511 ASSIST FRONT PIPING (L)

ポンプ用品(流量アップ) …… 501 PUMP PARTS (FLOW RISING)

アシストフロント配管(右) ······ 513 ASSIST FRONT PIPING (R)