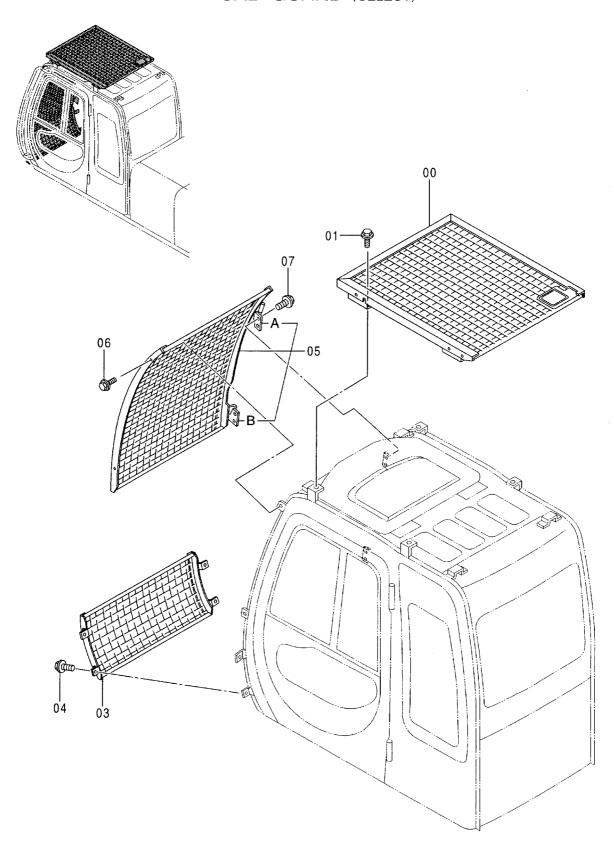

アタッチメント補助操作用配管(アシスト配管) ASSIST PIPING

工 具 TOOLS

ネームプレート NAME-PLATE

索 引 PARTS INDEX

PB-191 PB-A04 CONTROL-1156