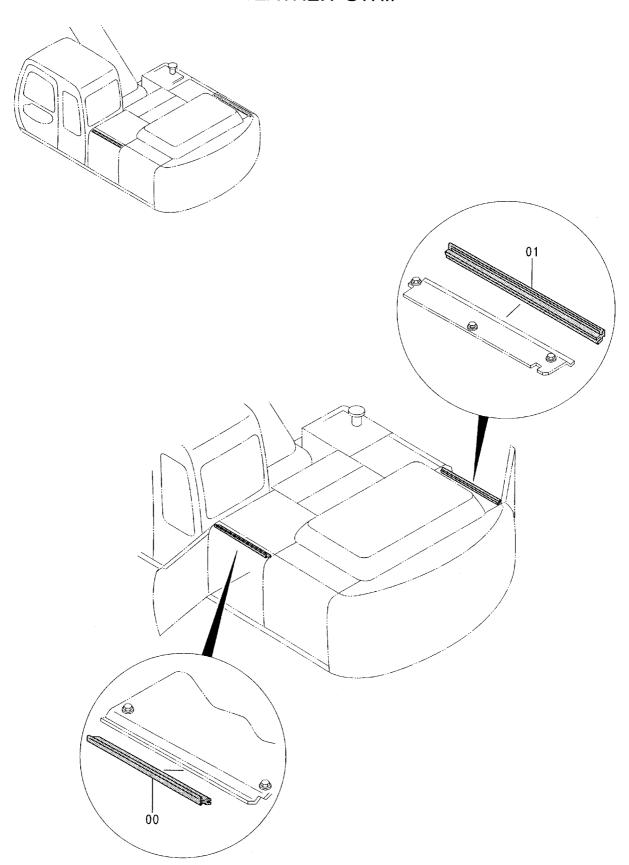

# EX200-5 EX200LC-5 EX200H-5 EX200LCH-5

Excavator

上部旋回体 UPPERSTRUCTURE

下 部 走 行 体 UNDERCARRIAGE

フロントアタッチメント FRONT-END ATTACHMENTS

スーパーロングフロント(15型) RIVER MAINTENANCE FRONT (15 TYPE)

ブレーカ&クラッシャ部品 BREAKER&CRUSHER PARTS

アタッチメント補助操作用配管(アシスト配管) ASSIST PIPING

工 具 TOOLS

ネームプレート NAME-PLATE

索 引 PARTS INDEX

PB-191 PB-A04 CONTROL-1156