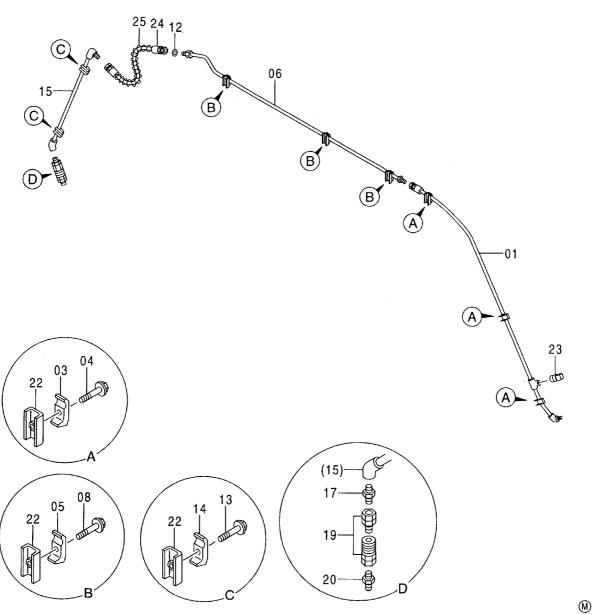

アシストフロント配管(左) ······ 511 ASSIST FRONT PIPING (L)

ポンプ用品(流量アップ) …… 501 PUMP PARTS (FLOW RISING)

アシストフロント配管(右) ······ 513 ASSIST FRONT PIPING (R)