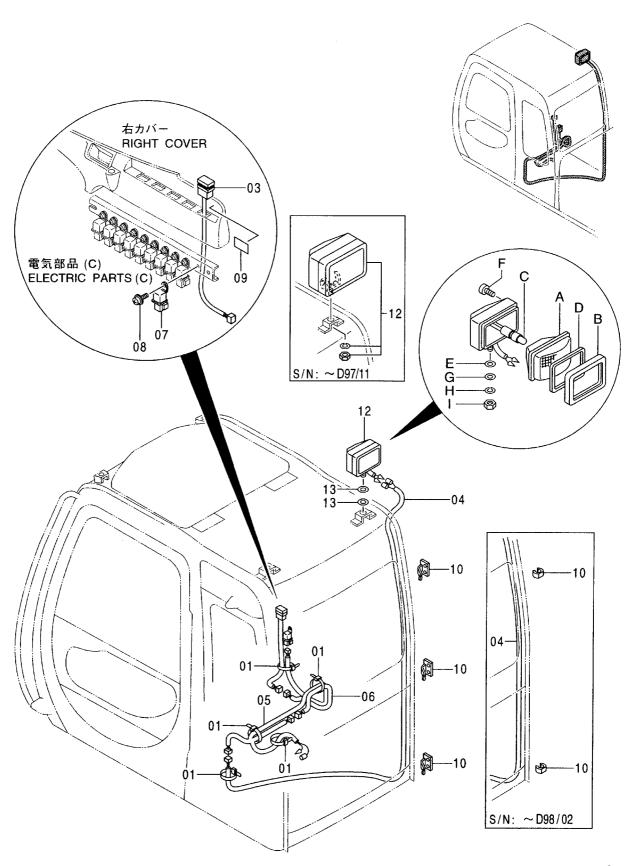

# EX200-5 EX200LC-5 EX200H-5 EX200LCH-5

Excavator

上部旋回体 UPPERSTRUCTURE

下 部 走 行 体 UNDERCARRIAGE

フロントアタッチメント FRONT-END ATTACHMENTS

スーパーロングフロント(15型) RIVER MAINTENANCE FRONT (15 TYPE)

ブレーカ&クラッシャ部品 BREAKER&CRUSHER PARTS

アタッチメント補助操作用配管(アシスト配管) ASSIST PIPING

工 具 TOOLS

ネームプレート NAME-PLATE

索 引 PARTS INDEX

PB-191 PB-A04 CONTROL-1156