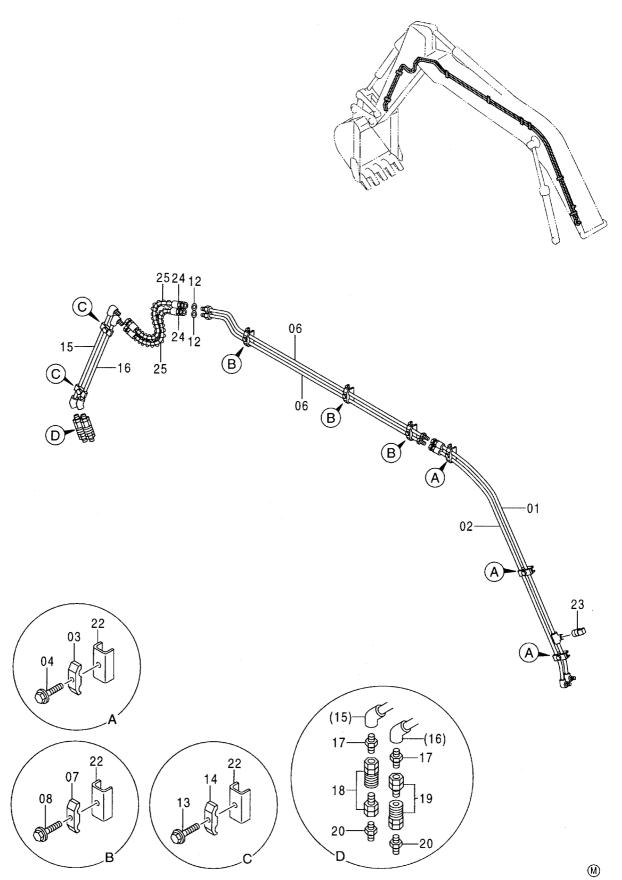

アシストフロント配管(左) ······ 511 ASSIST FRONT PIPING (L)

ポンプ用品(流量アップ) …… 501 PUMP PARTS (FLOW RISING)

アシストフロント配管(右) ······ 513 ASSIST FRONT PIPING (R)