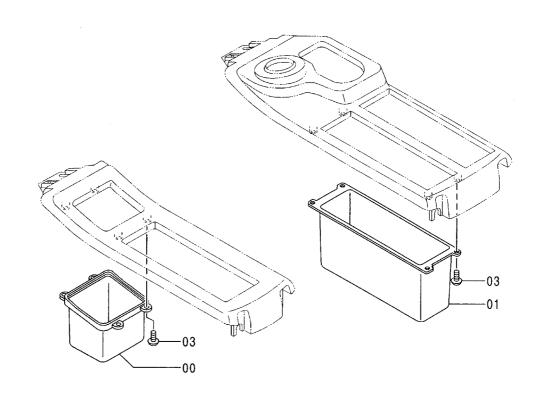

|    |
|            |                  |               |                |             |                     |                    |        |                                              |    |
|            |                  |               |                |             |                     |                    |        |                                              |    |
|            |                  |               |                |             |                     |                    |        |                                              |    |
|            |                  |               |                |             |                     |                    |        |                                              |    |

コンソールカバー (2) CONSOLE COVER (2)





コンソール カハ・- (2) CONSOLE COVER (2)

|                | 050001-                       |                                                                                                |                              |             |                     |                    |            |                                              |                           |
|----------------|-------------------------------|------------------------------------------------------------------------------------------------|------------------------------|-------------|---------------------|--------------------|------------|----------------------------------------------|---------------------------|
| 符号<br>ITEM     | 部品番号<br>PART NO.              | 部 品 名