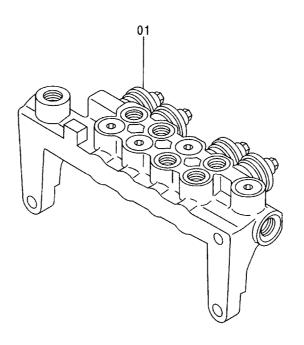

|              |                |            |                     |                    |          |                                            |                     |
|            |                  |              |                |            |                     |                    |          |                                            |                     |
|            |                  |              |                |            |                     |                    |          |                                            |                     |
|            |                  |              |                |            |                     |                    |          |                                            |                     |

ソレノイドバルブ SOLENOID VALVE





ソレノイト゜ハ゛ルフ゛ SOLENOID VALVE

| 050001-    |                  |           |                 |            |                     | 050001-            |           |                                            |                   |
|------------|------------------|-----------|-----------------|------------|---------------------|--------------------|-----------|--------------------------------------------|-------------------|
| 符号<br>ITEM | 部品番号<br>PART NO. | 部 品 名     | PART NAME       | 数量<br>Q'TY | サービス<br>コード<br>S. C | 適用号機<br>SERIAL NO. | 互換性<br>CA | 代替音<br>REPLACE<br>PART<br>部品番号<br>PART NO. | B 品<br>ABLE<br>数量 |
| 01         | 4366960          | バルブ;ソレノイド | VALVE; SOLENOID | 1          |                     |                    | 100       | FAINT NO.                                  | 4