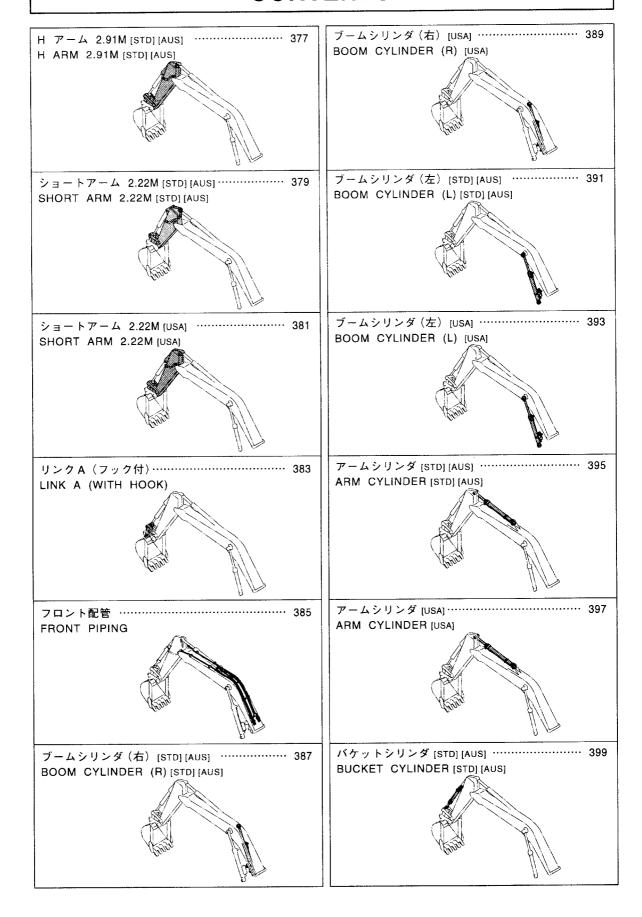

NZ +649 414 5514 FJ +679 866 4053 parts@earthquip.co.nz www.earthquip.co.nz

# HITACHI

PARTS CATALOG

# EX200-5 EX200LC-5 EX200H-5 EX200LCH-5

Excavator



上部旋回体 UPPERSTRUCTURE



下 部 走 行 体 UNDERCARRIAGE



フロントアタッチメント FRONT-END ATTACHMENTS



スーパーロングフロント(15型) RIVER MAINTENANCE FRONT (15 TYPE)



ブレーカ&クラッシャ部品 BREAKER&CRUSHER PARTS



アタッチメント補助操作用配管(アシスト配管) ASSIST PIPING



工 具 TOOLS



ネームプレート NAME-PLATE



索 引 PARTS INDEX

PB-191 PB-A04 CONTROL-1156















# 目 CONTENTS

































ラインフィルタ(サウジアラビア向) ··········· 497 LINE FILTER (for Saudi Arabia)



パイロット配管 (PTO, 2速切換): 2 ············· 509 PILOT PIPING (PTO & FLOW RATE SELECTOR): 2



アタッチメント補助操作用配管(アシスト配管) ASSIST PIPING



ポンプ用品(アシスト) …… 499 PUMP PARTS (ASSIST)



アシストフロント配管(左) ······ 511 ASSIST FRONT PIPING (L)



ポンプ用品(流量アップ) …… 501 PUMP PARTS (FLOW RISING)



アシストフロント配管(右) ······ 513 ASSIST FRONT PIPING (R)



# 目 CONTENTS









ネームプレート NAME-PLATE







油圧式操作用品(PTO, 2速切換) 523 HYDRAULIC TYPE CONTROL PARTS (PTO & FLOW RATE SELECTOR)





索 引 ...... 531 PARTS INDEX



# 上 部 旋 回 体 UPPERSTRUCTURE

フレーム FRAME





フレーム FRAME

050001-

|            |                  |                      |                         |            | 050001-             |