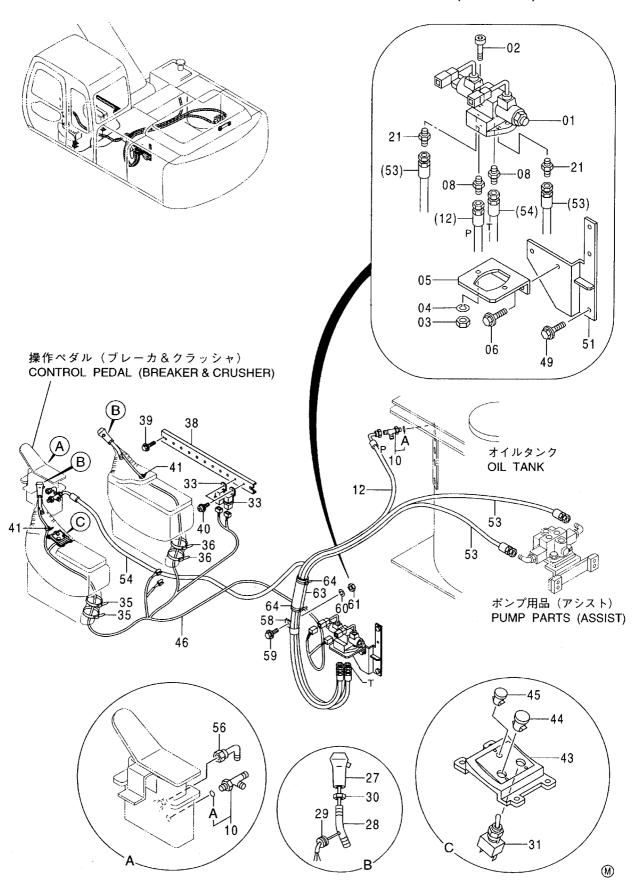

# 目 CONTENTS

ラインフィルタ(サウジアラビア向) ··········· 497 LINE FILTER (for Saudi Arabia)

パイロット配管 (PTO, 2速切換): 2 ············· 509 PILOT PIPING (PTO & FLOW RATE SELECTOR): 2

アタッチメント補助操作用配管(アシスト配管) ASSIST PIPING

ポンプ用品(アシスト) …… 499 PUMP PARTS (ASSIST)

アシストフロント配管(左) ······ 511 ASSIST FRONT PIPING (L)

ポンプ用品(流量アップ) …… 501 PUMP PARTS (FLOW RISING)

アシストフロント配管(右) ······ 513 ASSIST FRONT PIPING (R)