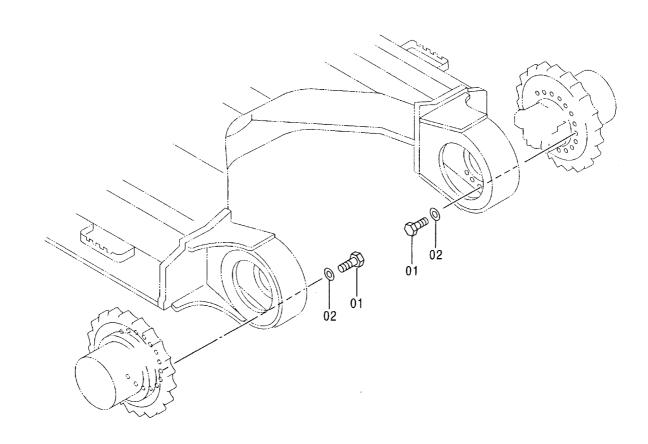

# EX200-5 EX200LC-5 EX200H-5 EX200LCH-5

Excavator

上部旋回体 UPPERSTRUCTURE

下 部 走 行 体 UNDERCARRIAGE

フロントアタッチメント FRONT-END ATTACHMENTS

スーパーロングフロント(15型) RIVER MAINTENANCE FRONT (15 TYPE)

ブレーカ&クラッシャ部品 BREAKER&CRUSHER PARTS

アタッチメント補助操作用配管(アシスト配管) ASSIST PIPING

工 具 TOOLS

ネームプレート NAME-PLATE

索 引 PARTS INDEX

PB-191 PB-A04 CONTROL-1156