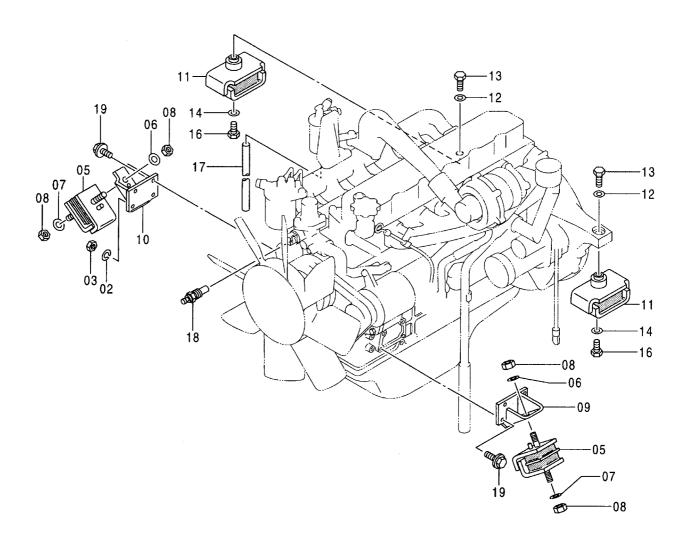

# EX200-5 EX200LC-5 EX200H-5 EX200LCH-5

Excavator

上部旋回体 UPPERSTRUCTURE

下 部 走 行 体 UNDERCARRIAGE

フロントアタッチメント FRONT-END ATTACHMENTS

スーパーロングフロント(15型) RIVER MAINTENANCE FRONT (15 TYPE)

ブレーカ&クラッシャ部品 BREAKER&CRUSHER PARTS