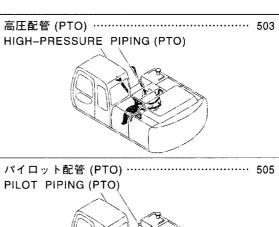

# 目 CONTENTS

ラインフィルタ(サウジアラビア向) ··········· 497 LINE FILTER (for Saudi Arabia)

パイロット配管 (PTO, 2速切換): 2 ············· 509 PILOT PIPING (PTO & FLOW RATE SELECTOR): 2

アタッチメント補助操作用配管(アシスト配管) ASSIST PIPING

ポンプ用品(アシスト) …… 499 PUMP PARTS (ASSIST)