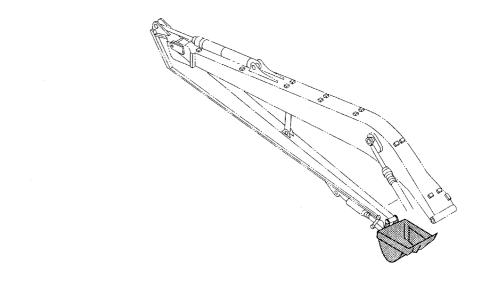

# EX200-5 EX200LC-5 EX200H-5 EX200LCH-5

Excavator

上部旋回体 UPPERSTRUCTURE

下 部 走 行 体 UNDERCARRIAGE

フロントアタッチメント FRONT-END ATTACHMENTS

スーパーロングフロント(15型) RIVER MAINTENANCE FRONT (15 TYPE)

ブレーカ&クラッシャ部品 BREAKER&CRUSHER PARTS