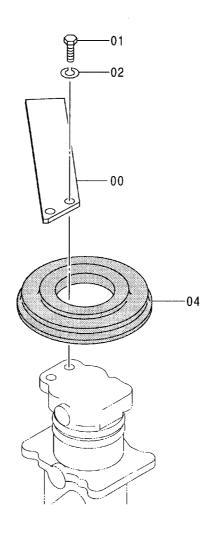

# EX200-5 EX200LC-5 EX200H-5 EX200LCH-5

Excavator

上部旋回体 UPPERSTRUCTURE

下 部 走 行 体 UNDERCARRIAGE

フロントアタッチメント FRONT-END ATTACHMENTS

スーパーロングフロント(15型) RIVER MAINTENANCE FRONT (15 TYPE)

ブレーカ&クラッシャ部品 BREAKER&CRUSHER PARTS