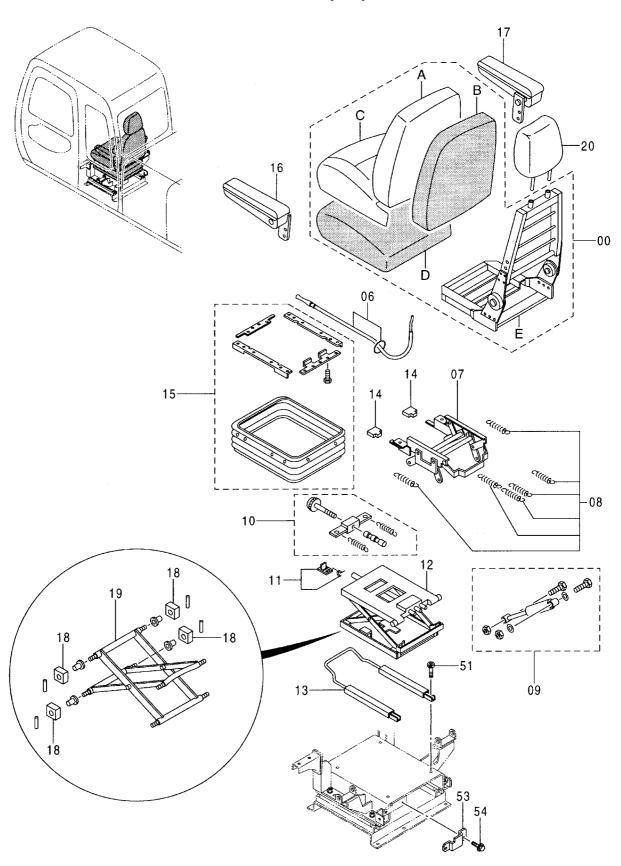

# EX200-5 EX200LC-5 EX200H-5 EX200LCH-5

Excavator

上部旋回体 UPPERSTRUCTURE

下 部 走 行 体 UNDERCARRIAGE

フロントアタッチメント FRONT-END ATTACHMENTS

スーパーロングフロント(15型) RIVER MAINTENANCE FRONT (15 TYPE)

ブレーカ&クラッシャ部品 BREAKER&CRUSHER PARTS