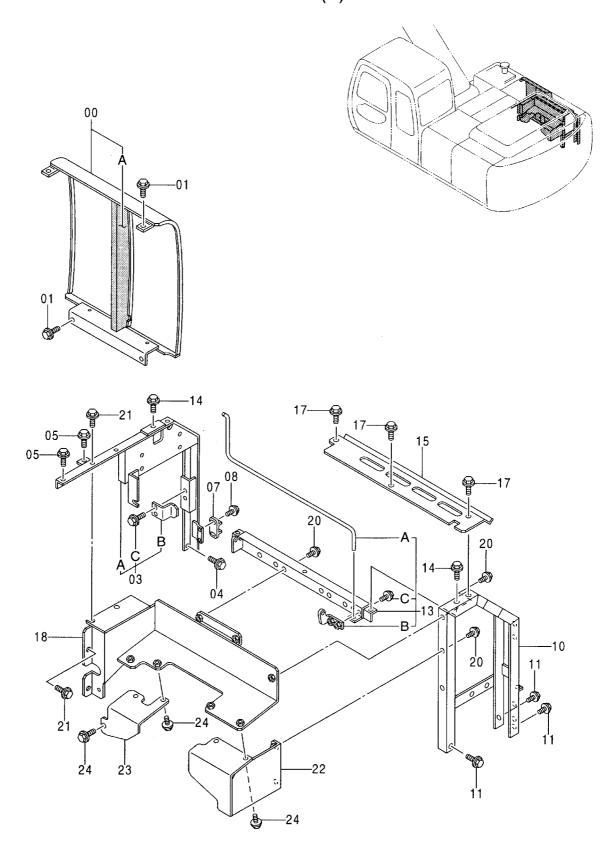

380775          | ・ラバー           | -RUBBER       | 1           | #                   |                    |                |                                            |         |  |
| 26C        | 4380776          | ・ラハ゛ー          | RUBBER        | 2           | #                   |                    |                |                                            |         |  |
|            |                  |                |               |             |                     |                    |                |                                            |         |  |
|            | ./               |                |               |             |                     | ED1/M_1_           |                | • • • • • • • • • • • • • • • • • • • •    |         |  |

カバー (6) COVER (6)



カバー (6) COVER (6)

050001-

|             |                  |                         | 050001-        |             |              |                                         |        |                                            |    |
|-------------|------------------|-------------------------|----------------|-------------|--------------|-----------------------------------------|--------|--------------------------------------------|----|
| 符号<br>I TEM | 部品番号<br>PART NO. | 部 品 名                   | PART NAME      | 数量<br>0' TY | コード          | 適用号機<br>SERIAL NO.                      | 互換性ICA | 代替音<br>REPLACE<br>PART<br>部品番号<br>PART NO. | 数量 |
| 00          | 6014624          | カバー                     | COVER          | 1           |              |