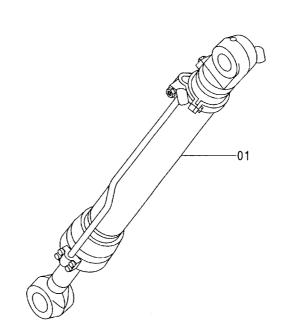

|          |                   |                 |       |          |            |      |                                         |            |
|      |          |                   |                 |       |          |            |      |                                         |            |
|      |          |                   |                 |       |          |            |      |                                         |            |
|      |          |                   |                 |       |          |            |      |                                         |            |
|      | <u> </u> |                   |                 |       | <u>L</u> | ED14M-1-   |      |                                         | <u> </u>   |

バケットシリンダ [USA] BUCKET CYLINDER [USA]





#### ハ゛ケット シリンタ゛ [USA] BUCKET CYLINDER [USA]

| 新品番号   部 品 名   PART NAME   数量 " - " - "   適用号機 |      |         |              |               |   |     | 050001-            |              |                                             |                           |
|------------------------------------------------|------|---------|--------------|---------------|---|-----|--------------------|--------------|---------------------------------------------|---------------------------|
| 01 4372915                                     |      |         |              | PART NAME     |   | コート | 適用号機<br>SERIAL NO. | 互換性<br>ICA   | 代替部<br>REPLACE,<br>PART<br>部品番号<br>PART NO. | B 品<br>ABLE<br>数量<br>Q'TY |
|                                                | 01   | 4372915 | シリンタ゛; ハ゛ケツト | CYL. ; BUCKE