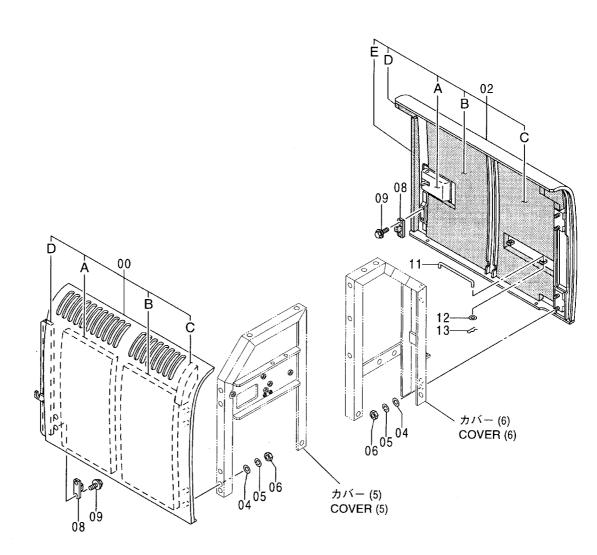

|                |             |              |                                         |        |                                            |    |
|             |                  |                         |                |             |              |                                         |        |                                            |    |
|             |                  |                         |                |             |              |                                         |        |                                            |    |
|             |                  | 1                       |                |             | <u></u>      | *************************************** |        |                                            | L  |

カバー (7) COVER (7)





カパー (7) COVER (7)

|               |                  |                        | 050001-                                                  |             |                     |                    |         |                                             |      |  |  |
|---------------|------------------|------------------------|----------------------------------------------------------|-------------|---------------------|--------------------|---------|---------------------------------------------|------|--|--|
| 一一一符号<br>ITEM | 部品番号<br>PART NO. | 部 品 名                  | PART NAME                                                | 数量<br>Q' TY | サービス<br>コード<br>S. C | 適用号機<br>SERIAL NO. | 互換性 LCA | 代替 帝<br>REPLACE<br>PART<br>部品番号<br>PART NO. | 数量   |  |  |
| 00            | 5004444          | h