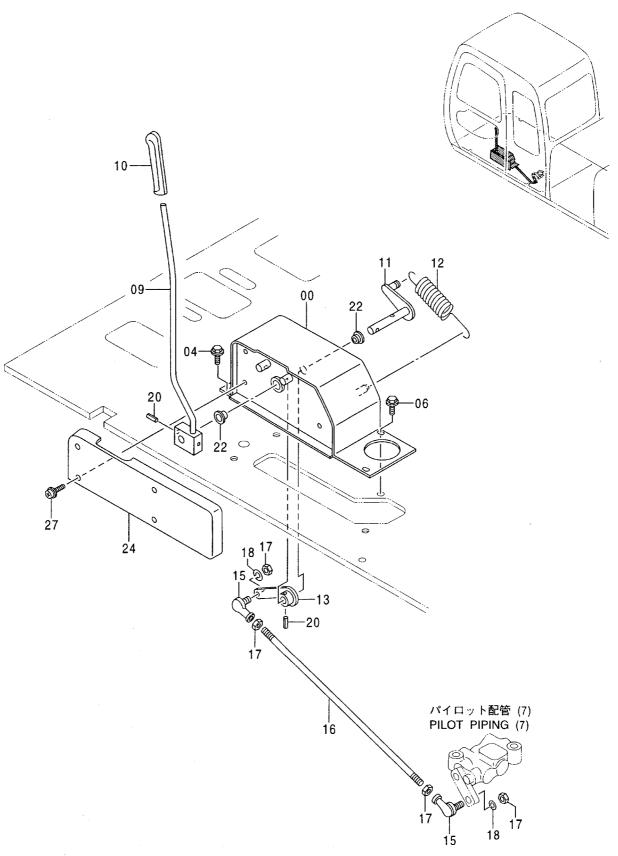

アタッチメント補助操作用配管(アシスト配管) ASSIST PIPING

工 具 TOOLS

ネームプレート NAME-PLATE

索 引 PARTS INDEX

PB-191 PB-A04 CONTROL-1156