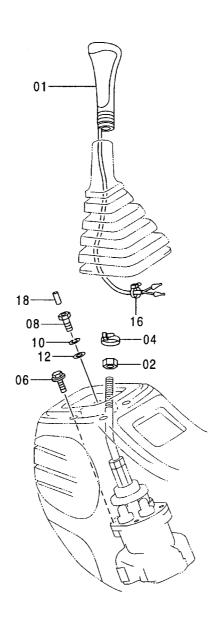

アタッチメント補助操作用配管(アシスト配管) ASSIST PIPING

工 具 TOOLS

ネームプレート NAME-PLATE

索 引 PARTS INDEX

PB-191 PB-A04 CONTROL-1156