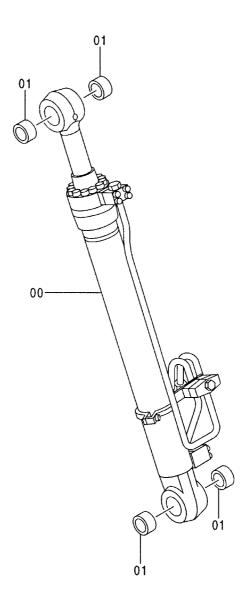

# EX200-5 EX200LC-5 EX200H-5 EX200LCH-5

Excavator

上部旋回体 UPPERSTRUCTURE

下 部 走 行 体 UNDERCARRIAGE

フロントアタッチメント FRONT-END ATTACHMENTS

スーパーロングフロント(15型) RIVER MAINTENANCE FRONT (15 TYPE)

ブレーカ&クラッシャ部品 BREAKER&CRUSHER PARTS