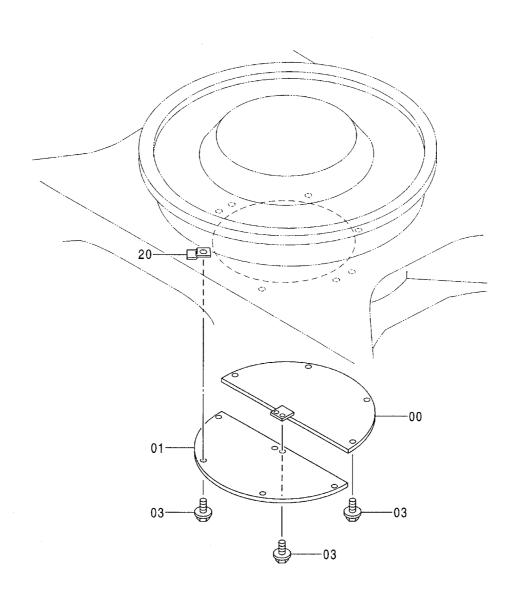

# EX200-5 EX200LC-5 EX200H-5 EX200LCH-5

Excavator

上部旋回体 UPPERSTRUCTURE

下 部 走 行 体 UNDERCARRIAGE

フロントアタッチメント FRONT-END ATTACHMENTS

スーパーロングフロント(15型) RIVER MAINTENANCE FRONT (15 TYPE)

ブレーカ&クラッシャ部品 BREAKER&CRUSHER PARTS