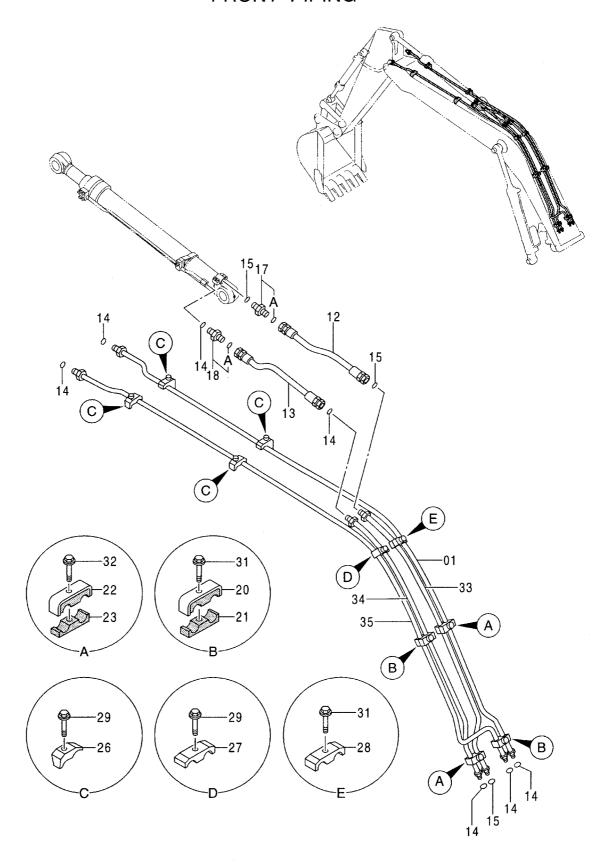

|                     |                    |        |                                             |          |
|                                       |                  |                 |                  |             |                     |                    |        |                                             |          |
|                                       |                  |                 |                  |             |                     |                    |        |                                             |          |
|                                       |                  | <u> </u>        |                  |             |                     |                    |        |                                             | <u> </u> |

フロント配管 FRONT PIPING



#### フロント配管 FRONT PIPING

|            |                  |                   |             |                       | 050001-            |                                               |
|------------|------------------|-------------------|-------------|-----------------------|--------------------|-----------------------------------------------|
| 符号<br>ITEM | 部品番号<br>PART NO. | 部 品 名             | PART NAME   | 数量 サービス<br>ロ' TY S. C | 適用号機<br>SERIAL NO. | 互代替部品<br>PART<br>性部品番号数量<br>ICA PART NO. Q'TY |
| 01         | 8060231          | パイプ               | PIPE        | 1                     |                    |                                               |
| 12         | 4276956          | ホース               | HOSE        | 1                     |                    |