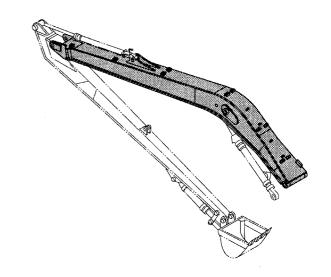

# EX200-5 EX200LC-5 EX200H-5 EX200LCH-5

Excavator

上部旋回体 UPPERSTRUCTURE

下 部 走 行 体 UNDERCARRIAGE

フロントアタッチメント FRONT-END ATTACHMENTS

スーパーロングフロント(15型) RIVER MAINTENANCE FRONT (15 TYPE)

ブレーカ&クラッシャ部品 BREAKER&CRUSHER PARTS