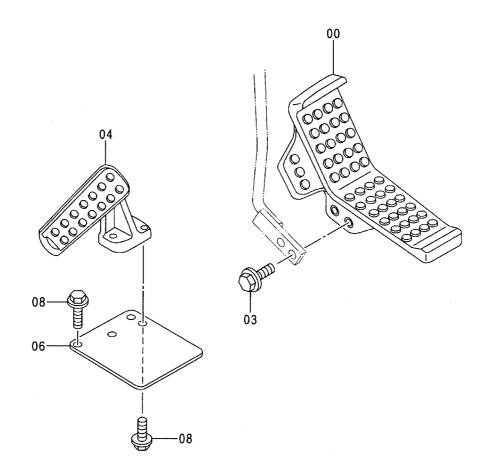

# EX200-5 EX200LC-5 EX200H-5 EX200LCH-5

Excavator

上部旋回体 UPPERSTRUCTURE

下 部 走 行 体 UNDERCARRIAGE

フロントアタッチメント FRONT-END ATTACHMENTS

スーパーロングフロント(15型) RIVER MAINTENANCE FRONT (15 TYPE)

ブレーカ&クラッシャ部品 BREAKER&CRUSHER PARTS