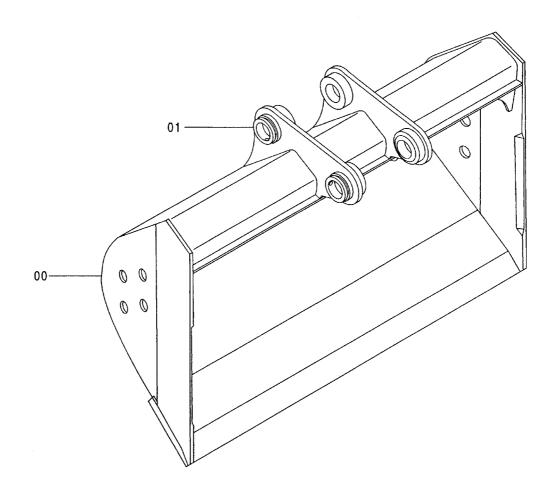

# EX200-5 EX200LC-5 EX200H-5 EX200LCH-5

Excavator

上部旋回体 UPPERSTRUCTURE

下 部 走 行 体 UNDERCARRIAGE

フロントアタッチメント FRONT-END ATTACHMENTS

スーパーロングフロント(15型) RIVER MAINTENANCE FRONT (15 TYPE)

ブレーカ&クラッシャ部品 BREAKER&CRUSHER PARTS