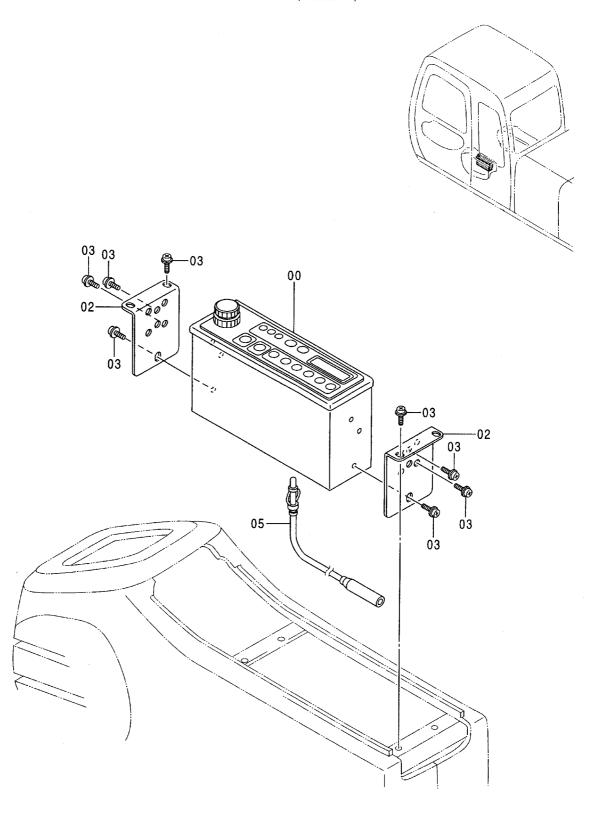

| 4370155          | ・クランプ              | ·CLAMP          | 1          |                     |                    |            |                                            |    |  |
| 29         | 4370156          | ・スクリュ;セット          | ·SCREW; SET     | 1          |                     |                    |            | ļ                                          |    |  |
| 102        | J010816          | ** NF : 472        | BOLT; SEMS      | 4          |                     |                    |            |                                            |    |  |
|            |                  |                    |                 |            |                     |                    |            |                                            |    |  |

AM ラジオ〈選択〉 AM RADIO〈SELECT〉



### AM ラジオ〈選択〉 AM RADIO 〈SELECT〉

|            |                  |                             |                                    | 050001-     |                     |                    |             |                                            |                       |
|------------|------------------|-----------------------------|------------------------------------|-------------|---------------------|--------------------|-------------|--------------------------------------------|-----------------------|
| 符号<br>ITEM | 部品番号<br>PART NO. | 部 品 名                       | PART NAME                          | 数量<br>Q' TY | サービス<br>コード<br>S. C | 適用号機<br>SERIAL NO. | 互換性<br>I CA | 代替部<br>REPLACE<br>PART<br>部品番号<br>PART NO. | B 品ABLE<br>数量<br>Q'TY |
| 00         | 4339837          | ラジ・オ (A