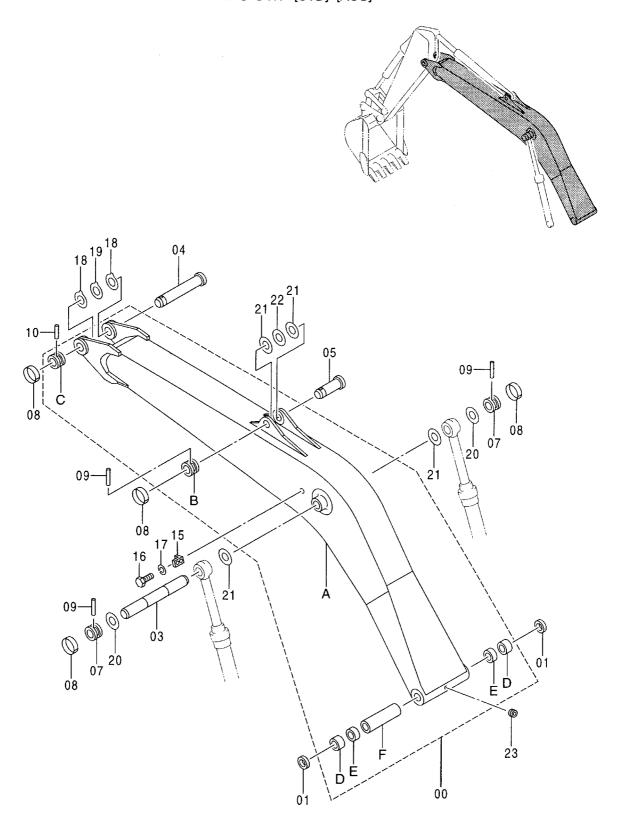

|                             |                                   |                  |                     |                    |            |                                            |            |
|                |                               |                             |                                   |                  |                     |                    |            |                                            |            |
|                |                               |                             |                                   |                  |                     |                    |            |                                            |            |



## フロントアタッチメント FRONT-END ATTACHMENTS

ブーム [STD] [AUS] BOOM [STD] [AUS]



7°-4 [STD] [AUS] BOOM [STD] [AUS]

|              |                  |                    |                   |             |                     | 050001-            |