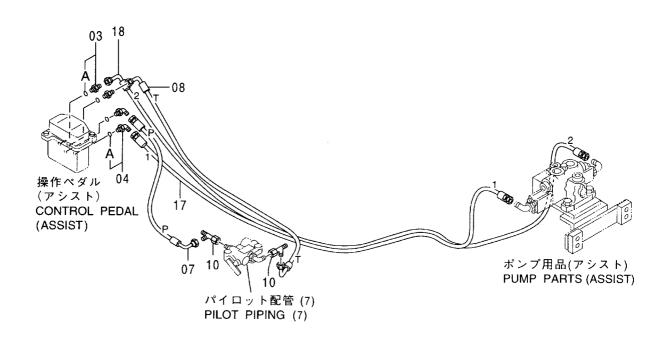

# 目 CONTENTS

ラインフィルタ(サウジアラビア向) ··········· 497 LINE FILTER (for Saudi Arabia)

パイロット配管 (PTO, 2速切換): 2 ············· 509 PILOT PIPING (PTO & FLOW RATE SELECTOR): 2

アタッチメント補助操作用配管(アシスト配管) ASSIST PIPING

ポンプ用品(アシスト) …… 499 PUMP PARTS (ASSIST)