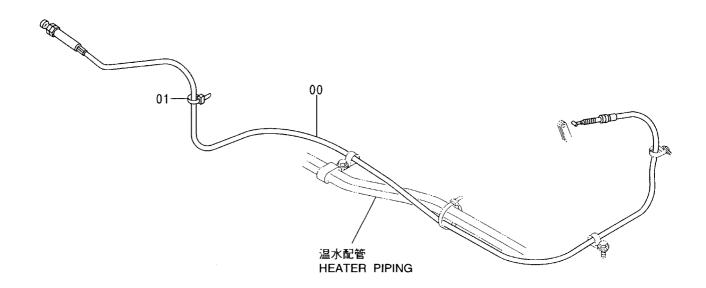

アタッチメント補助操作用配管(アシスト配管) ASSIST PIPING

工 具 TOOLS

ネームプレート NAME-PLATE

索 引 PARTS INDEX

PB-191 PB-A04 CONTROL-1156

# 目 CONTENTS

ラインフィルタ(サウジアラビア向) ··········· 497 LINE FILTER (for Saudi Arabia)

パイロット配管 (PTO, 2速切換): 2 ············· 509 PILOT PIPING (PTO & FLOW RATE SELECTOR): 2

アタッチメント補助操作用配管(アシスト配管) ASSIST PIPING

ポンプ用品(アシスト) …… 499 PUMP PARTS (ASSIST)