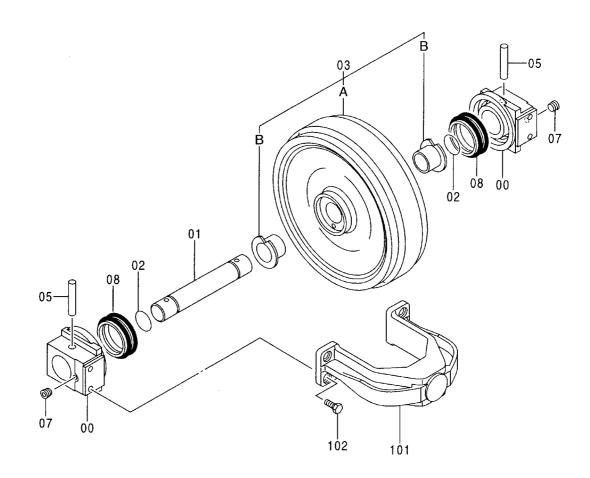

# EX200-5 EX200LC-5 EX200H-5 EX200LCH-5

Excavator

上部旋回体 UPPERSTRUCTURE

下 部 走 行 体 UNDERCARRIAGE

フロントアタッチメント FRONT-END ATTACHMENTS

スーパーロングフロント(15型) RIVER MAINTENANCE FRONT (15 TYPE)

ブレーカ&クラッシャ部品 BREAKER&CRUSHER PARTS