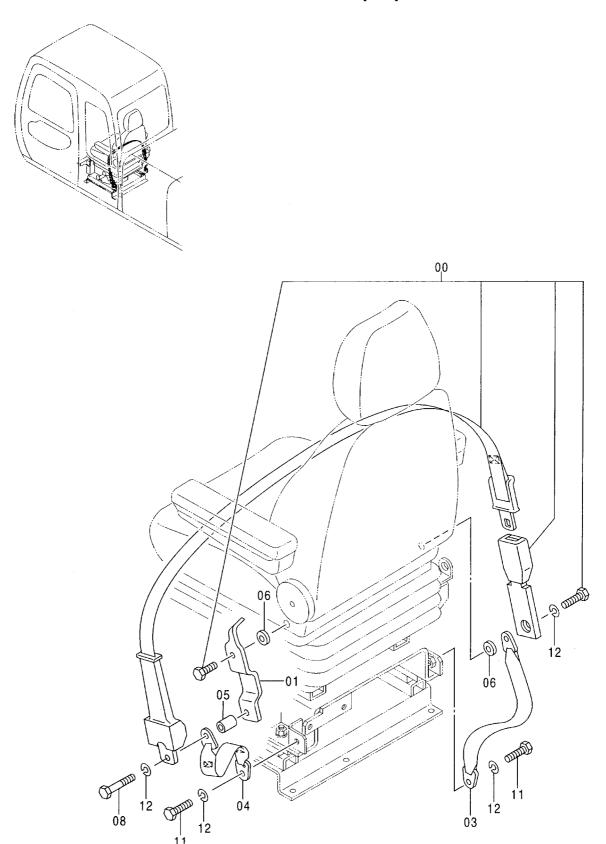

|                              |                    |                                                               |
|                            |                                                     |                                                  |                                                       |                              |                    |                                                               |
|                            |                                                     |                                                  |                                                       |                              |                    |                                                               |

# シートベルト [AUS] SEAT BELT [AUS]



## シート へいト [AUS] SEAT BELT [AUS]

| ITEM   PART NO     PART NO     PART NO     PART NO     PART NO     PART NO   PART NO   PART NO   PART NO   PART NO   PART NO   PART NO   PART NO   PART NO   PART NO   PART NO   PART NO   PART NO   PART NO   PART NO   PART NO   PART NO   PART NO   PART NO   PART NO   PART NO   PART NO   PART NO   PART NO   PART NO   PART NO   PART NO   PART NO   PART NO   PART NO   PART NO   PART NO   PART NO   PART NO   PART NO   PART NO   PART NO   PART NO   PART NO   PART NO   PART NO   PART NO   PART NO   PART NO   PART NO   PART NO   PART NO   PART NO   PART NO   PART NO   PART NO   PART NO   PART NO   PART NO   PART NO   PART NO   PART NO   PART NO   PART NO   PART NO   PART NO   PART NO   PART NO   PART NO   PART NO   PART NO   PART NO   PART NO   PART NO   PART