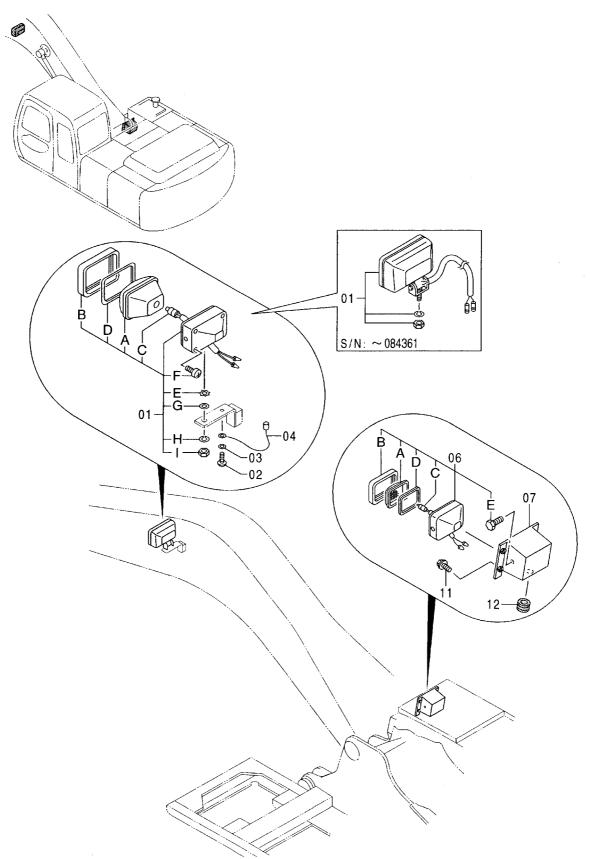

# EX200-5 EX200LC-5 EX200H-5 EX200LCH-5

Excavator

上部旋回体 UPPERSTRUCTURE

下 部 走 行 体 UNDERCARRIAGE

フロントアタッチメント FRONT-END ATTACHMENTS

スーパーロングフロント(15型) RIVER MAINTENANCE FRONT (15 TYPE)

ブレーカ&クラッシャ部品 BREAKER&CRUSHER PARTS

アタッチメント補助操作用配管(アシスト配管) ASSIST PIPING

工 具 TOOLS

ネームプレート NAME-PLATE

索 引 PARTS INDEX

PB-191 PB-A04 CONTROL-1156