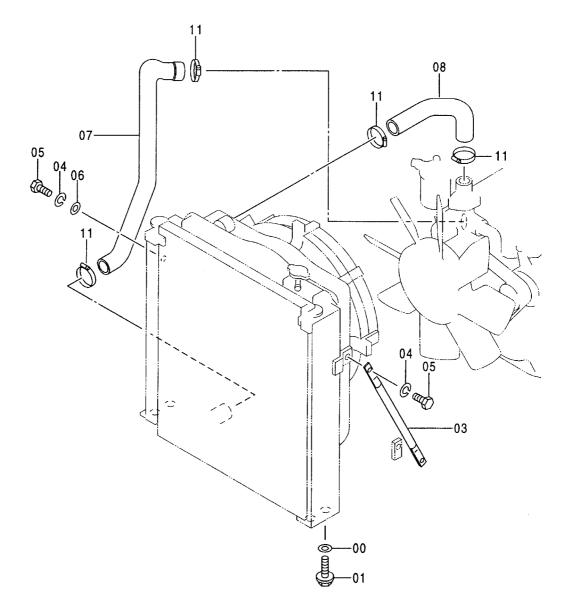

|                  |                  |                  |             |                     |                    |            |                                             |    |
|            |                  |                  |                  |             |                     |                    |            |                                             |    |
|            |                  |                  |                  |             |                     |                    |            |                                             |    |
|            |                  |                  |                  |             |                     |                    | <u> </u>   | <u> </u>                                    |    |

ラジエータ取付部品 RADIATOR SUPPORT





### ラジエータ取付部品 RADIATOR SUPPORT

|            | 050001-          |                    |                                         |             |     |                    |         |                                             |                          |
|------------|------------------|--------------------|-----------------------------------------|-------------|-----|--------------------|---------|---------------------------------------------|--------------------------|
| 符号<br>ITEM | 部品番号<br>PART NO. | 部品名                | PART NAME                               | 数量<br>Q' TY | コード | 適用号機<br>SERIAL NO. | 互換性 ICA | 代替 部<br>REPLACE<br>PART<br>部品番号<br>PART NO. | 形品<br>ABLE<br>数量<br>Q'TY |
| 00         | J222012          | ワツシヤ               | WASHER                                  | 4