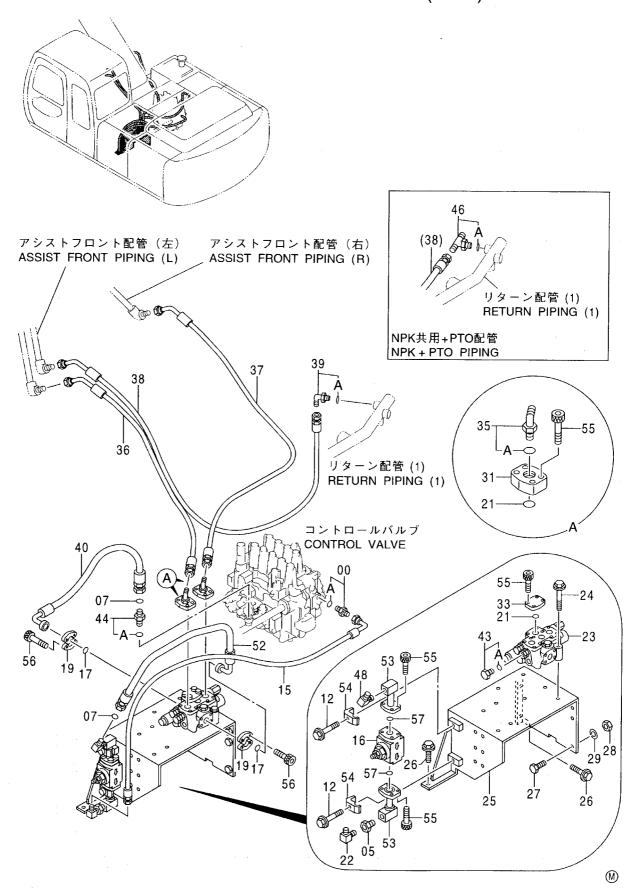

アシストフロント配管(左) ······ 511 ASSIST FRONT PIPING (L)

ポンプ用品(流量アップ) …… 501 PUMP PARTS (FLOW RISING)

アシストフロント配管(右) ······ 513 ASSIST FRONT PIPING (R)