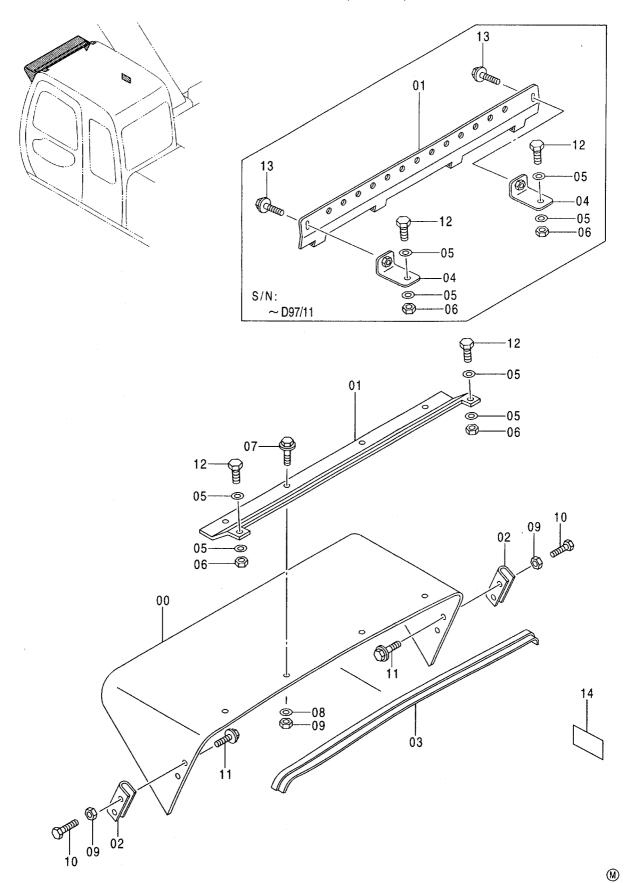

# EX200-5 EX200LC-5 EX200H-5 EX200LCH-5

Excavator

上部旋回体 UPPERSTRUCTURE

下 部 走 行 体 UNDERCARRIAGE

フロントアタッチメント FRONT-END ATTACHMENTS

スーパーロングフロント(15型) RIVER MAINTENANCE FRONT (15 TYPE)

ブレーカ&クラッシャ部品 BREAKER&CRUSHER PARTS