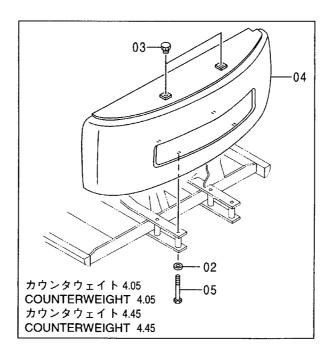

# EX200-5 EX200LC-5 EX200H-5 EX200LCH-5

Excavator

上部旋回体 UPPERSTRUCTURE

下 部 走 行 体 UNDERCARRIAGE

フロントアタッチメント FRONT-END ATTACHMENTS

スーパーロングフロント(15型) RIVER MAINTENANCE FRONT (15 TYPE)

ブレーカ&クラッシャ部品 BREAKER&CRUSHER PARTS