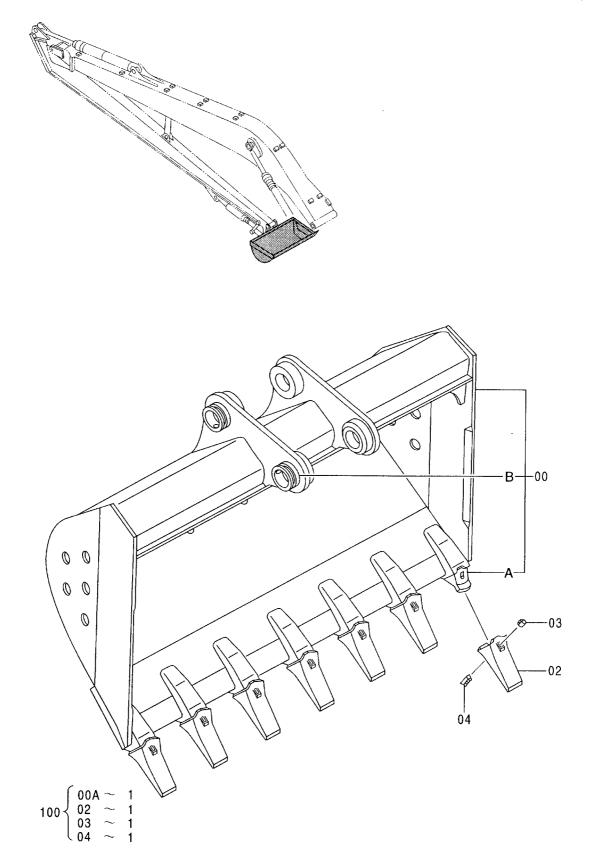

# EX200-5 EX200LC-5 EX200H-5 EX200LCH-5

Excavator

上部旋回体 UPPERSTRUCTURE

下 部 走 行 体 UNDERCARRIAGE

フロントアタッチメント FRONT-END ATTACHMENTS

スーパーロングフロント(15型) RIVER MAINTENANCE FRONT (15 TYPE)

ブレーカ&クラッシャ部品 BREAKER&CRUSHER PARTS