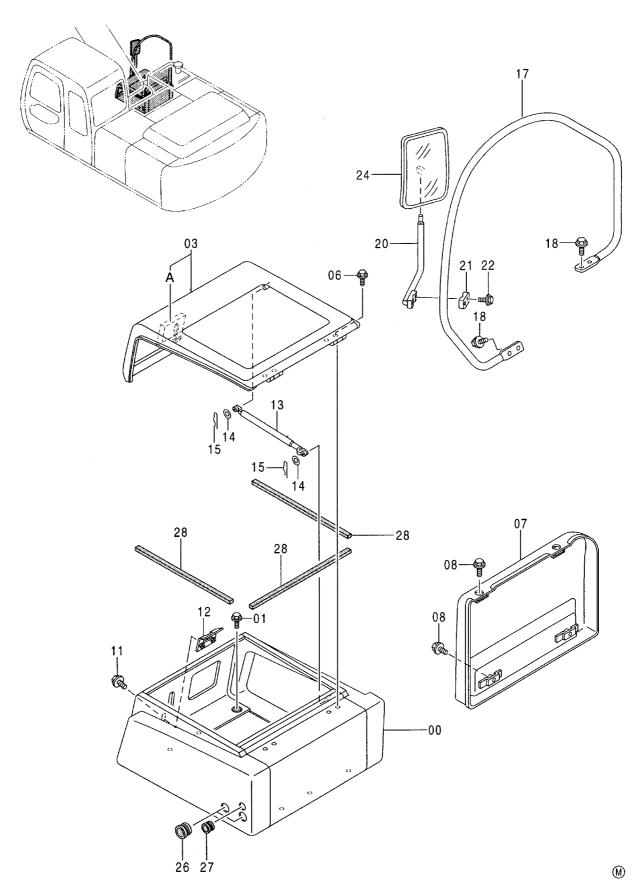

# EX200-5 EX200LC-5 EX200H-5 EX200LCH-5

Excavator

上部旋回体 UPPERSTRUCTURE

下 部 走 行 体 UNDERCARRIAGE

フロントアタッチメント FRONT-END ATTACHMENTS

スーパーロングフロント(15型) RIVER MAINTENANCE FRONT (15 TYPE)

ブレーカ&クラッシャ部品 BREAKER&CRUSHER PARTS

アタッチメント補助操作用配管(アシスト配管) ASSIST PIPING

工 具 TOOLS

ネームプレート NAME-PLATE

索 引 PARTS INDEX

PB-191 PB-A04 CONTROL-1156