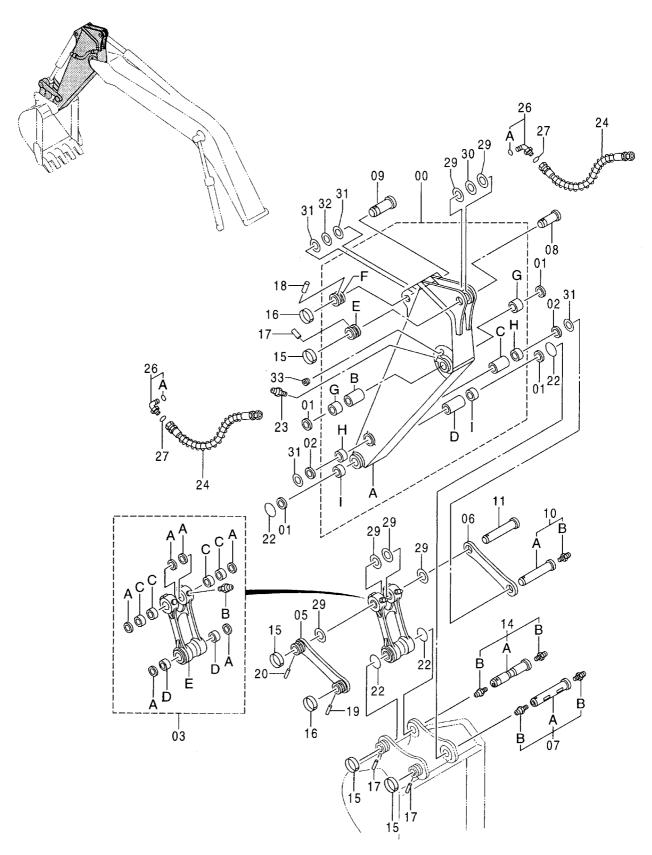

# EX200-5 EX200LC-5 EX200H-5 EX200LCH-5

Excavator

上部旋回体 UPPERSTRUCTURE

下 部 走 行 体 UNDERCARRIAGE

フロントアタッチメント FRONT-END ATTACHMENTS

スーパーロングフロント(15型) RIVER MAINTENANCE FRONT (15 TYPE)

ブレーカ&クラッシャ部品 BREAKER&CRUSHER PARTS