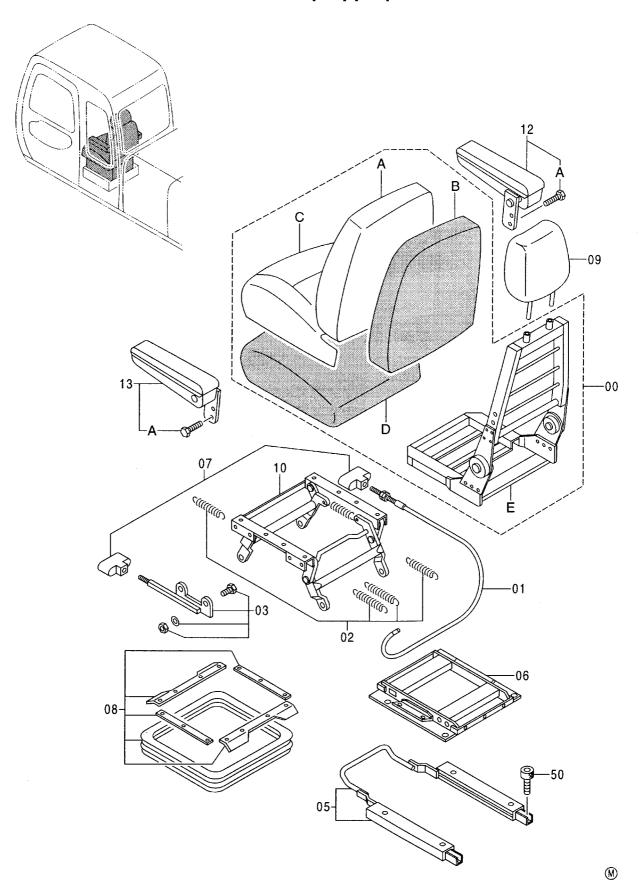

# EX200-5 EX200LC-5 EX200H-5 EX200LCH-5

Excavator

上部旋回体 UPPERSTRUCTURE

下 部 走 行 体 UNDERCARRIAGE

フロントアタッチメント FRONT-END ATTACHMENTS

スーパーロングフロント(15型) RIVER MAINTENANCE FRONT (15 TYPE)

ブレーカ&クラッシャ部品 BREAKER&CRUSHER PARTS