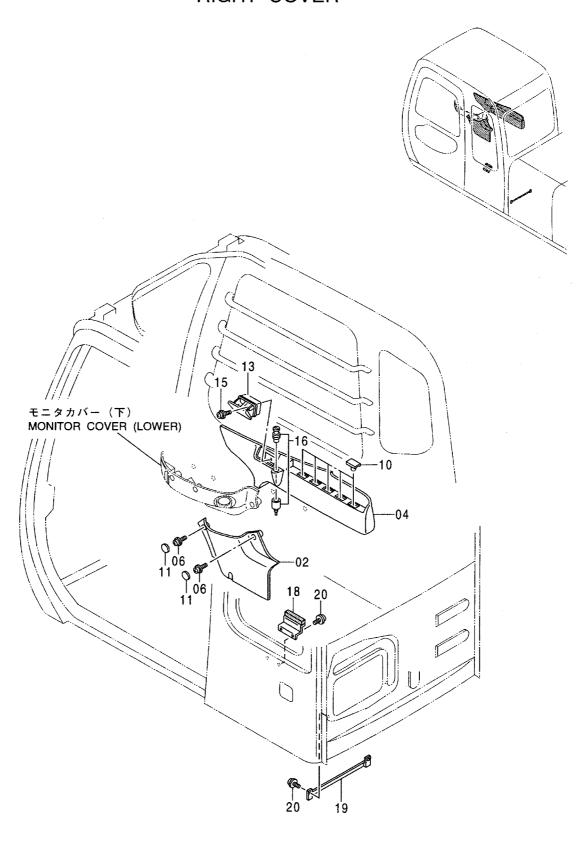

|                     |                    |            |                                              |                           |
|                |                               |                                                                                                |                              |             |                     |                    |            |                                              |                           |
|                |                               |                                                                                                |                              |             |                     |                    |            |                                              |                           |

右カバー RIGHT COVER



右か・-RIGHT COVER

| 05000      |                  |              |             |                              |                    |                                                |
|------------|------------------|--------------|-------------|------------------------------|--------------------|------------------------------------------------|
| 符号<br>ITEM | 部品番号<br>PART NO. | 部 品 名        | PART NAME   | 数量 サービス<br>コード<br>Q' TY S. C | 適用号機<br>SERIAL NO. | 互 代替部品<br>PART<br>性部品番号数量<br>ICA PART NO. Q'TY |
| 02         | 4350246          | <i>ħ</i> ハ*− | COVER       | 1                            |                    |                                                |
| 04         | 4350247          | カバー          | COVER       | 1                            |                    |