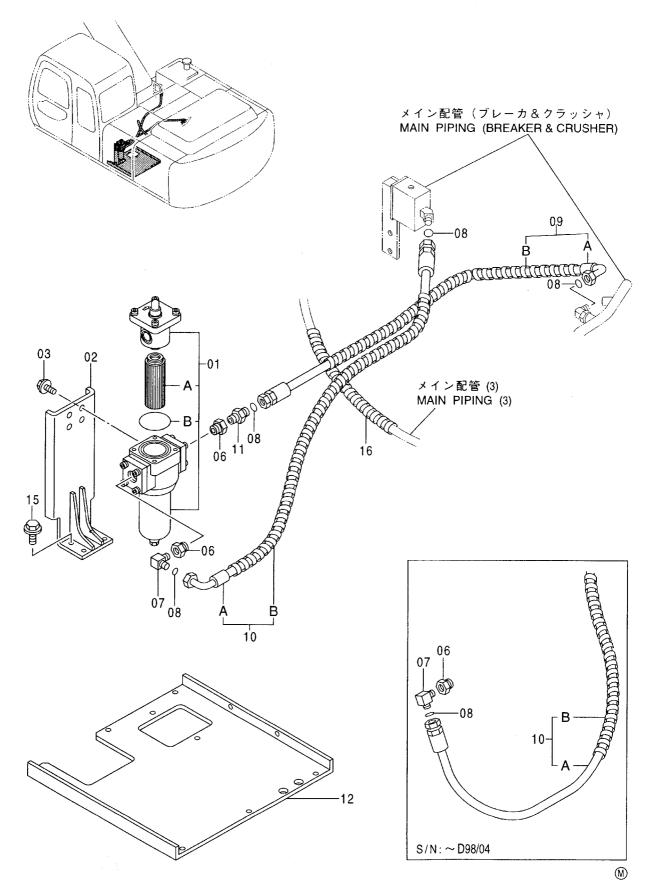

# EX200-5 EX200LC-5 EX200H-5 EX200LCH-5

Excavator

上部旋回体 UPPERSTRUCTURE

下 部 走 行 体 UNDERCARRIAGE

フロントアタッチメント FRONT-END ATTACHMENTS

スーパーロングフロント(15型) RIVER MAINTENANCE FRONT (15 TYPE)

ブレーカ&クラッシャ部品 BREAKER&CRUSHER PARTS

アタッチメント補助操作用配管(アシスト配管) ASSIST PIPING

工 具 TOOLS

ネームプレート NAME-PLATE

索 引 PARTS INDEX

PB-191 PB-A04 CONTROL-1156

# 目 CONTENTS

ラインフィルタ(サウジアラビア向) ··········· 497 LINE FILTER (for Saudi Arabia)

パイロット配管 (PTO, 2速切換): 2 ············· 509 PILOT PIPING (PTO & FLOW RATE SELECTOR): 2

アタッチメント補助操作用配管(アシスト配管) ASSIST PIPING

ポンプ用品(アシスト) …… 499 PUMP PARTS (ASSIST)