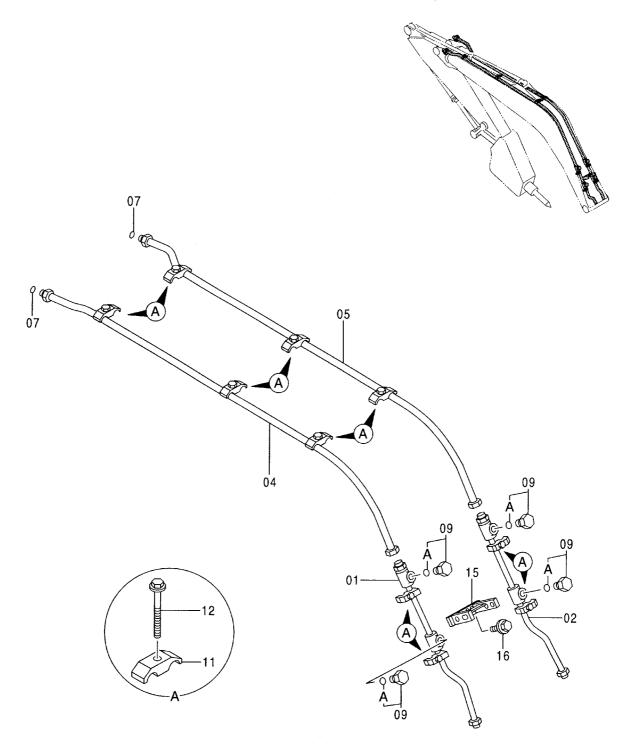

アシストフロント配管(左) ······ 511 ASSIST FRONT PIPING (L)

ポンプ用品(流量アップ) …… 501 PUMP PARTS (FLOW RISING)

アシストフロント配管(右) ······ 513 ASSIST FRONT PIPING (R)