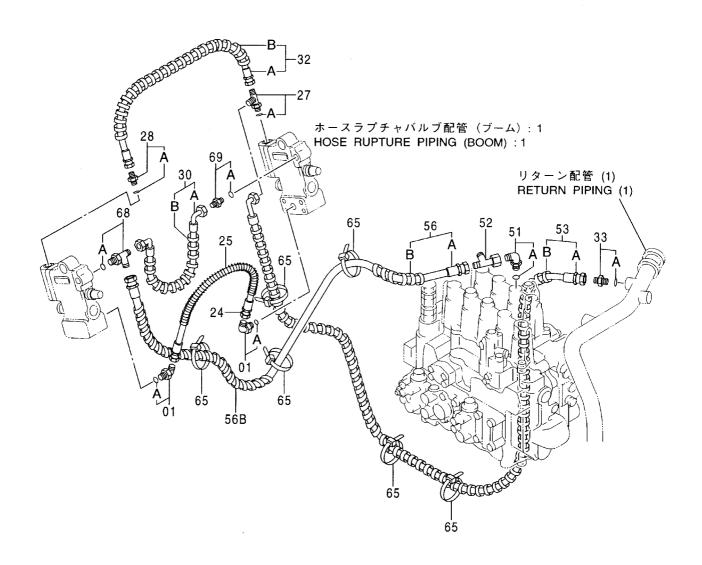

アタッチメント補助操作用配管(アシスト配管) ASSIST PIPING

工 具 TOOLS

ネームプレート NAME-PLATE

索 引 PARTS INDEX

PB-191 PB-A04 CONTROL-1156