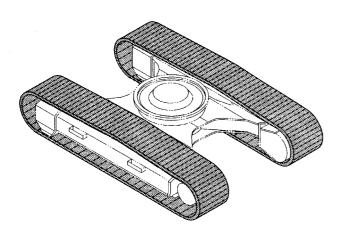

# EX200-5 EX200LC-5 EX200H-5 EX200LCH-5

Excavator

上部旋回体 UPPERSTRUCTURE

下 部 走 行 体 UNDERCARRIAGE

フロントアタッチメント FRONT-END ATTACHMENTS

スーパーロングフロント(15型) RIVER MAINTENANCE FRONT (15 TYPE)

ブレーカ&クラッシャ部品 BREAKER&CRUSHER PARTS