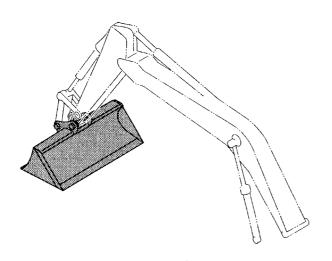

# EX200-5 EX200LC-5 EX200H-5 EX200LCH-5

Excavator

上部旋回体 UPPERSTRUCTURE

下 部 走 行 体 UNDERCARRIAGE

フロントアタッチメント FRONT-END ATTACHMENTS

スーパーロングフロント(15型) RIVER MAINTENANCE FRONT (15 TYPE)

ブレーカ&クラッシャ部品 BREAKER&CRUSHER PARTS