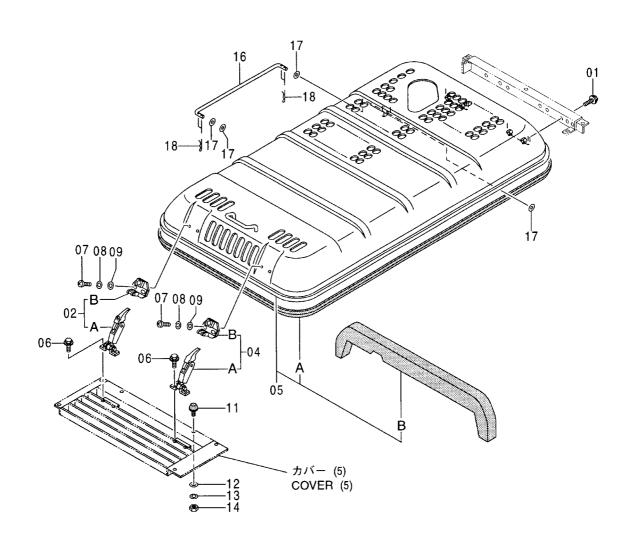

# EX200-5 EX200LC-5 EX200H-5 EX200LCH-5

Excavator

上部旋回体 UPPERSTRUCTURE

下 部 走 行 体 UNDERCARRIAGE

フロントアタッチメント FRONT-END ATTACHMENTS

スーパーロングフロント(15型) RIVER MAINTENANCE FRONT (15 TYPE)

ブレーカ&クラッシャ部品 BREAKER&CRUSHER PARTS

アタッチメント補助操作用配管(アシスト配管) ASSIST PIPING

工 具 TOOLS

ネームプレート NAME-PLATE

索 引 PARTS INDEX

PB-191 PB-A04 CONTROL-1156