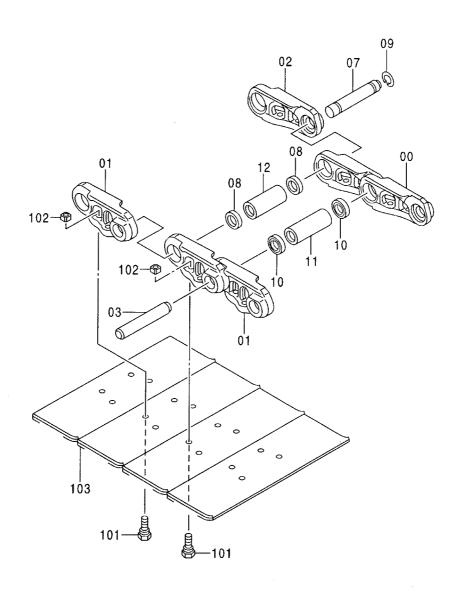

# EX200-5 EX200LC-5 EX200H-5 EX200LCH-5

Excavator

上部旋回体 UPPERSTRUCTURE

下 部 走 行 体 UNDERCARRIAGE

フロントアタッチメント FRONT-END ATTACHMENTS

スーパーロングフロント(15型) RIVER MAINTENANCE FRONT (15 TYPE)

ブレーカ&クラッシャ部品 BREAKER&CRUSHER PARTS