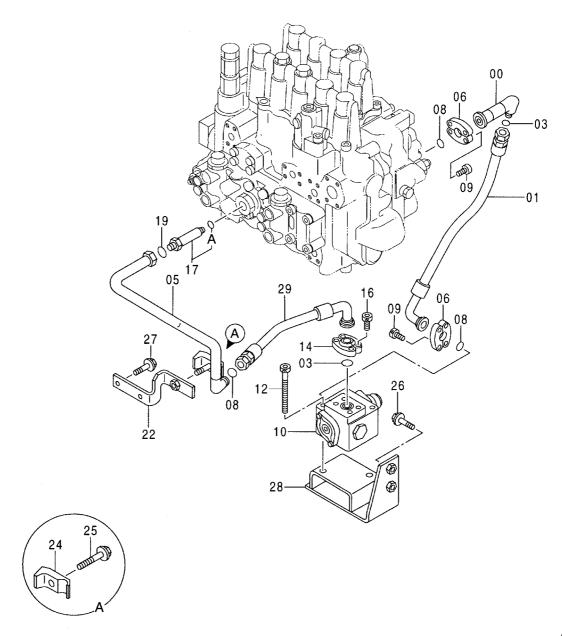

# 目 CONTENTS

ラインフィルタ(サウジアラビア向) ··········· 497 LINE FILTER (for Saudi Arabia)

パイロット配管 (PTO, 2速切換): 2 ············· 509 PILOT PIPING (PTO & FLOW RATE SELECTOR): 2

アタッチメント補助操作用配管(アシスト配管) ASSIST PIPING

ポンプ用品(アシスト) …… 499 PUMP PARTS (ASSIST)

アシストフロント配管(左) ······ 511 ASSIST FRONT PIPING (L)

ポンプ用品(流量アップ) …… 501 PUMP PARTS (FLOW RISING)

アシストフロント配管(右) ······ 513 ASSIST FRONT PIPING (R)