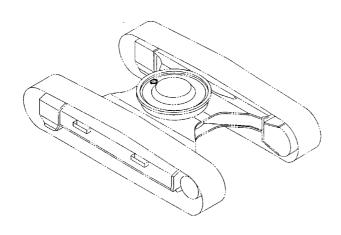

|                           |
|            |                    |                        |                        |                 |                     |                    |         |                                              |                           |
| /          |                    |                        |                        |                 |                     |                    |         |                                              |                           |
|            |                    |                        |                        |                 |                     |                    |         |                                              |                           |

グリースバスカバー GREASE-BATH COVER





#### グリース バス カバー GREASE-BATH COVER

050001-

|                |                               |                            |                          | 050001-                      |                    |                                                                    |  |  |
|----------------|-------------------------------|----------------------------|--------------------------|------------------------------|--------------------|--------------------------------------------------------------------|--|--|
| 符号<br>ITEM     | 部品番号<br>PART NO.              | 部 品 名                      | PART NAME                | 数量 サービス<br>コード<br>Q' TY S. C | 適用号機<br>SERIAL NO. | 互<br>快<br>REPLACEABLE<br>PART<br>性<br>部品番号 数量<br>ICA PART NO. Q'TY |  |  |
| 00<br>01<br>02 | 4128863<br>4272297<br>J011025