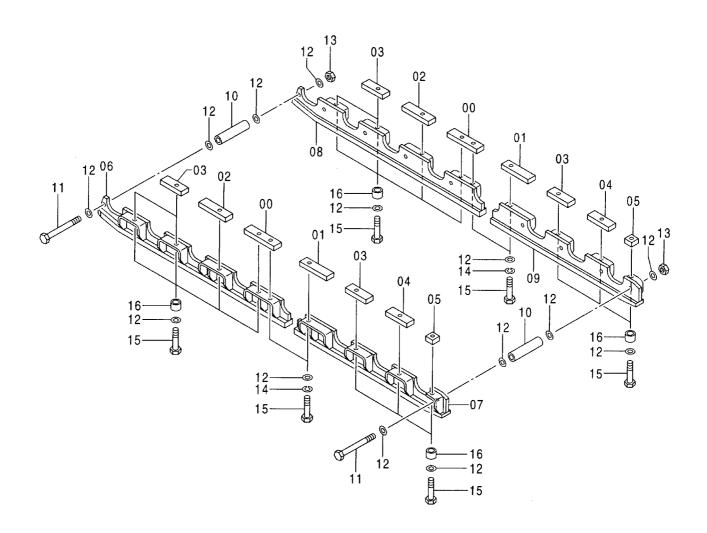

| 36  |                   |                                       |            |                                             |    |
| 15         | 4335209          | スヘ゜ーサ        | SPACER         | 28  |                   | · · · · · · · · · · · · · · · · · · · |            |                                             |    |
|            |                  |              |                |     |                   |                                       |            |                                             |    |
|            |                  |              |                |     |                   |                                       |            |                                             |    |

フルトラックガード (LCトラック) (選択) FULL-LENGTH TRACK GUARD (LC TRACK) (SELECT)





### フル トラック ガート゛(LC トラック) <選択> FULL-LENGTH TRACK GUARD(LC TRACK) <SELECT>

050001-

|            |                  |                    |                | 050001-     |                     |                    |        |                                            |      |  |
|------------|------------------|--------------------|----------------|-------------|---------------------|--------------------|--------|--------------------------------------------|------|--|
| 符号<br>ITEM | 部品番号<br>PART NO. | 部 品 名              | PART NAME      | 数量<br>0' TY | サービス<br>コード<br>S. C | 適用号機<br>SERIAL NO. | 互換性 (4 | 代替音<br>REPLACE<br>PART<br>部品番号<br>PART NO. | 数量   |  |
| 00         | 4350228          | シート;スクリュ           | SEAT; SCREW    | 4           | W                   |                    | IUA