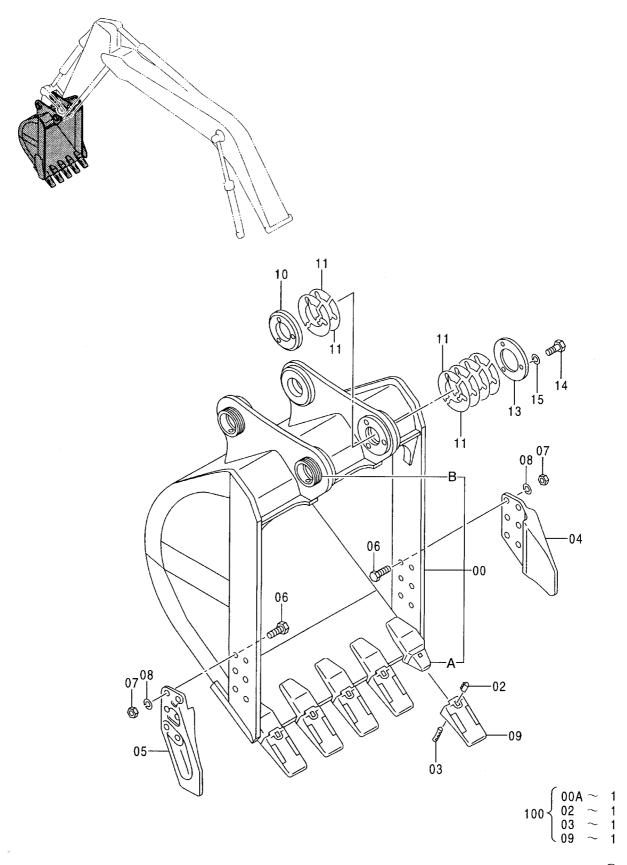

# EX200-5 EX200LC-5 EX200H-5 EX200LCH-5

Excavator

上部旋回体 UPPERSTRUCTURE

下 部 走 行 体 UNDERCARRIAGE

フロントアタッチメント FRONT-END ATTACHMENTS

スーパーロングフロント(15型) RIVER MAINTENANCE FRONT (15 TYPE)

ブレーカ&クラッシャ部品 BREAKER&CRUSHER PARTS