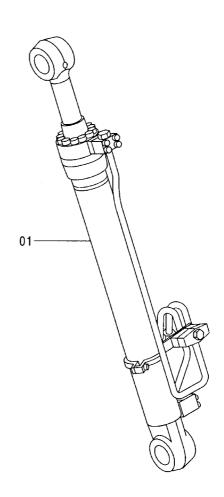

# EX200-5 EX200LC-5 EX200H-5 EX200LCH-5

Excavator

上部旋回体 UPPERSTRUCTURE

下 部 走 行 体 UNDERCARRIAGE

フロントアタッチメント FRONT-END ATTACHMENTS

スーパーロングフロント(15型) RIVER MAINTENANCE FRONT (15 TYPE)

ブレーカ&クラッシャ部品 BREAKER&CRUSHER PARTS