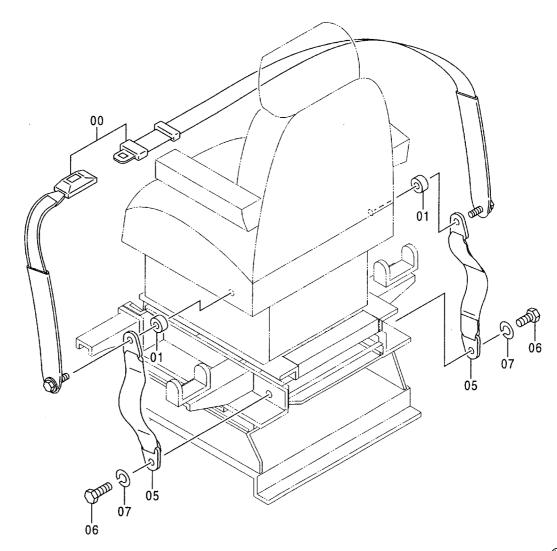

|                                 |             |                     |                    |            |                                            |                           |
|                   |                               |                             |                                 |             |                     |                    |            |                                            |                           |
|                   |                               |                             |                                 |             |                     |                    |            |                                            |                           |

# シートベルト (シートサスペンション用) [STD] [USA] SEAT BELT (SEAT SUSPENSION) [STD] [USA]





### シート ベルト(シートサスペンション用)[STD] [USA] SEAT BELT (SEAT SUSPENSION) [STD] [USA]

050001-

|                            | 050001-                                             |                                                  |                                                       |                              |                    |                                                               |
|----------------------------|-----------------------------------------------------|--------------------------------------------------|-------------------------------------------------------|------------------------------|--------------------|---------------------------------------------------------------|
| 符号<br>ITEM                 | 部品番号<br>PART NO.                                    | 部 品 名