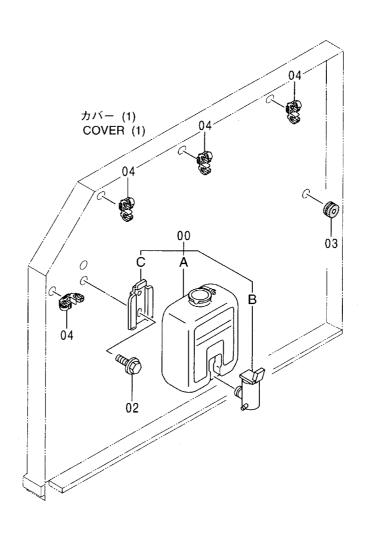

# EX200-5 EX200LC-5 EX200H-5 EX200LCH-5

Excavator

上部旋回体 UPPERSTRUCTURE

下 部 走 行 体 UNDERCARRIAGE

フロントアタッチメント FRONT-END ATTACHMENTS

スーパーロングフロント(15型) RIVER MAINTENANCE FRONT (15 TYPE)

ブレーカ&クラッシャ部品 BREAKER&CRUSHER PARTS