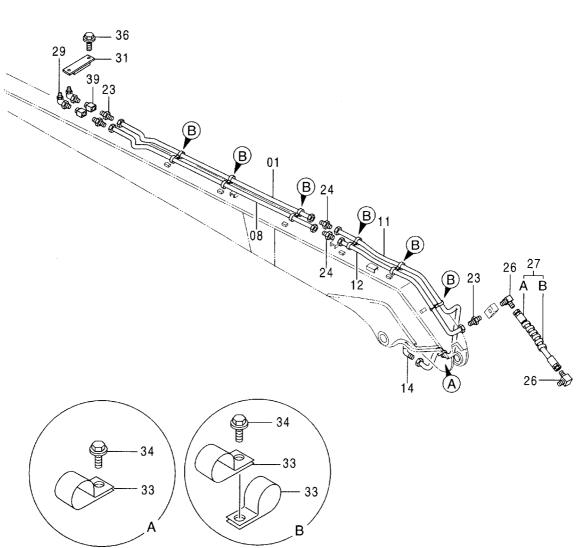

アシストフロント配管(左) ······ 511 ASSIST FRONT PIPING (L)

ポンプ用品(流量アップ) …… 501 PUMP PARTS (FLOW RISING)

アシストフロント配管(右) ······ 513 ASSIST FRONT PIPING (R)