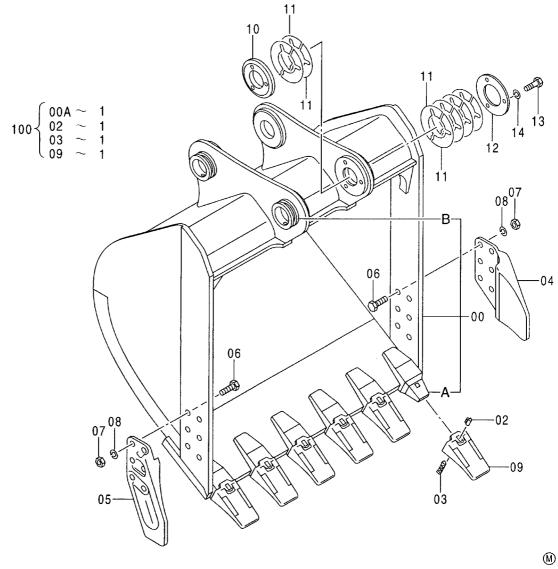

# EX200-5 EX200LC-5 EX200H-5 EX200LCH-5

Excavator

上部旋回体 UPPERSTRUCTURE

下 部 走 行 体 UNDERCARRIAGE

フロントアタッチメント FRONT-END ATTACHMENTS

スーパーロングフロント(15型) RIVER MAINTENANCE FRONT (15 TYPE)

ブレーカ&クラッシャ部品 BREAKER&CRUSHER PARTS