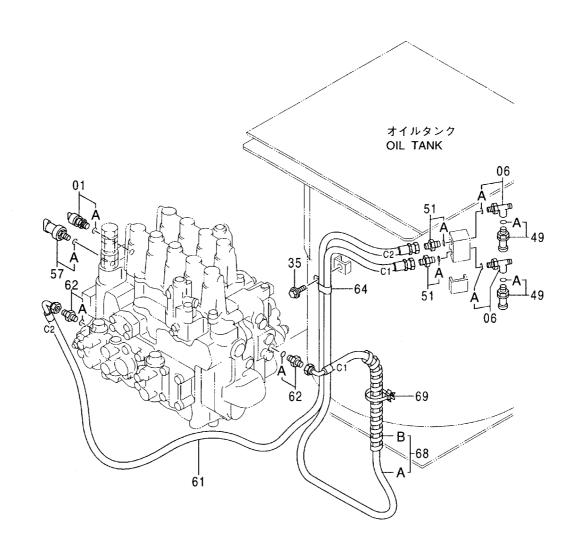

# 目 CONTENTS

ラインフィルタ(サウジアラビア向) ··········· 497 LINE FILTER (for Saudi Arabia)

パイロット配管 (PTO, 2速切換): 2 ············· 509 PILOT PIPING (PTO & FLOW RATE SELECTOR): 2

アタッチメント補助操作用配管(アシスト配管) ASSIST PIPING

ポンプ用品(アシスト) …… 499 PUMP PARTS (ASSIST)

アシストフロント配管(左) ······ 511 ASSIST FRONT PIPING (L)

ポンプ用品(流量アップ) …… 501 PUMP PARTS (FLOW RISING)

アシストフロント配管(右) ······ 513 ASSIST FRONT PIPING (R)