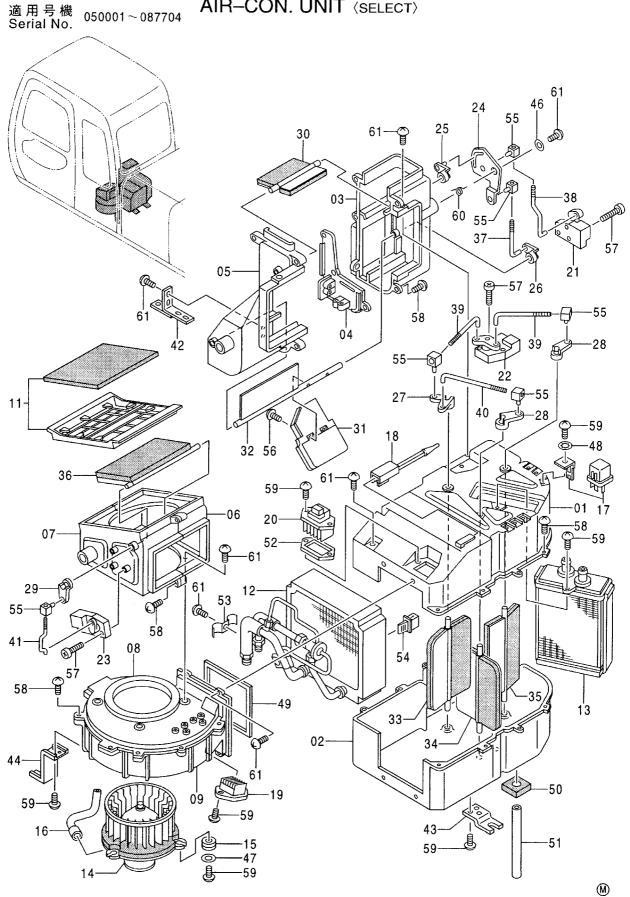

|      |  |
| 37         | 4370289          | - חיין            | ·ROD                                                      | 1             |       |                                         |     |                                             |      |  |
| 38         | 4370290          | - שיף             | ·ROD                                                      | 1             |       |                                         |     |                                             |      |  |
| 39         | 4370291          | - ロット・            | ·ROD                                                      | 2             |       |                                         |     |                                             |      |  |

エアコンユニット〈選択〉 AIR-CON. UNIT〈SELECT〉



エアコン ユニット 〈選択〉 AIR-CON. UNIT 〈SELECT〉

050001-087704

|            |                  |               |                 | 050001-087704 |                     |                        |               |                                             |      |  |
|------------|------------------|---------------|-----------------|---------------|---------------------|------------------------|---------------|---------------------------------------------|------|--|
| 符号<br>ITEM | 部品番号<br>PART NO. | 部 品 名         | PART NAME       | 数量<br>Q' TY   | サービス<br>コード<br>S. C | 適用号機<br>SERIAL NO.     | 互換<br>性<br>にA | 代替 部<br>REPLACE<br>PART<br>部品番号<br>PART NO. | 数量   |  |
| 40         | 4370292          | ・ロット*         | ·ROD            | 1             |                     |                        | 100