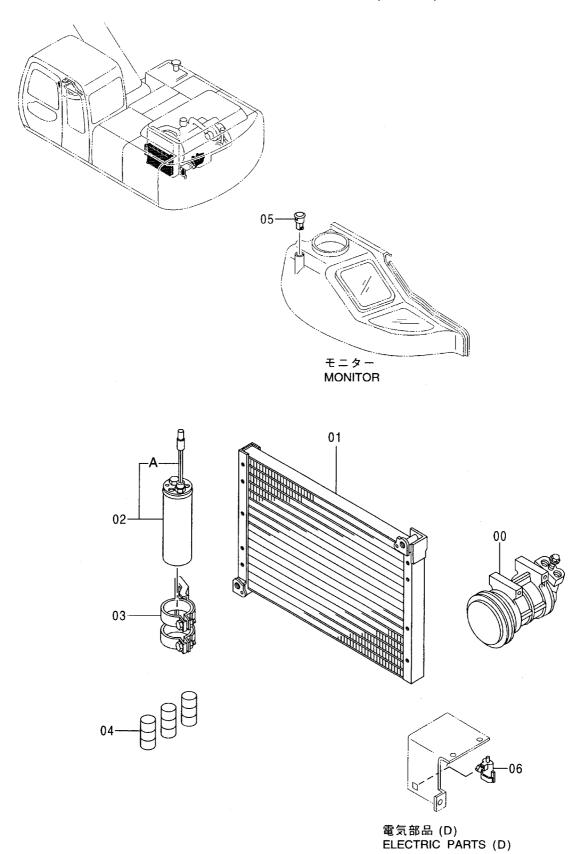

# 目 CONTENTS

ラインフィルタ(サウジアラビア向) ··········· 497 LINE FILTER (for Saudi Arabia)

パイロット配管 (PTO, 2速切換): 2 ············· 509 PILOT PIPING (PTO & FLOW RATE SELECTOR): 2

アタッチメント補助操作用配管(アシスト配管) ASSIST PIPING

ポンプ用品(アシスト) …… 499 PUMP PARTS (ASSIST)