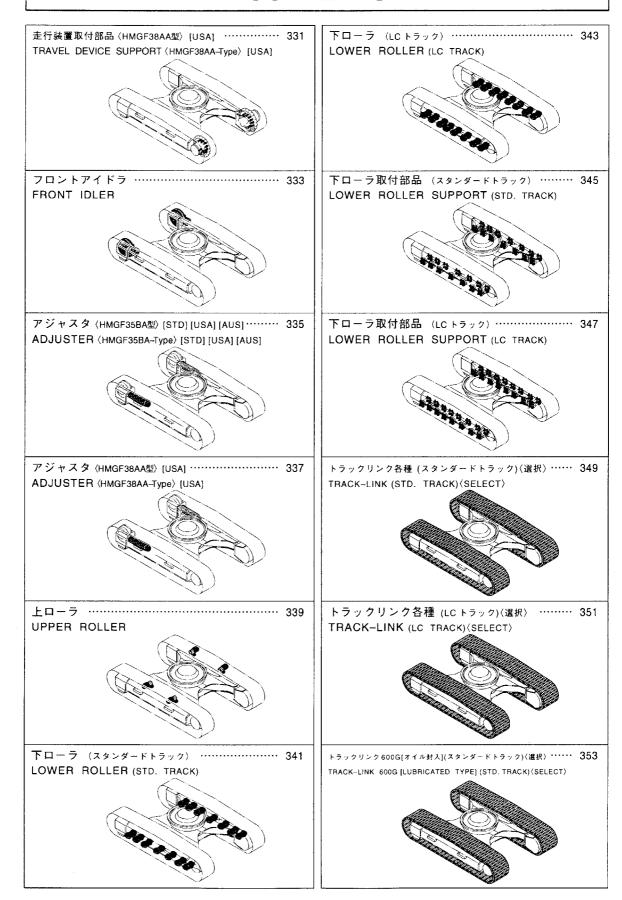

NZ +649 414 5514 FJ +679 866 4053 parts@earthquip.co.nz www.earthquip.co.nz

# HITACHI

PARTS CATALOG

# EX200-5 EX200LC-5 EX200H-5 EX200LCH-5

Excavator



上部旋回体 UPPERSTRUCTURE



下 部 走 行 体 UNDERCARRIAGE



フロントアタッチメント FRONT-END ATTACHMENTS



スーパーロングフロント(15型) RIVER MAINTENANCE FRONT (15 TYPE)



ブレーカ&クラッシャ部品 BREAKER&CRUSHER PARTS



アタッチメント補助操作用配管(アシスト配管) ASSIST PIPING



工 具 TOOLS



ネームプレート NAME-PLATE



索 引 PARTS INDEX

PB-191 PB-A04 CONTROL-1156















# 目 CONTENTS

































ラインフィルタ(サウジアラビア向) ··········· 497 LINE FILTER (for Saudi Arabia)



パイロット配管 (PTO, 2速切換): 2 ············· 509 PILOT PIPING (PTO & FLOW RATE SELECTOR): 2



アタッチメント補助操作用配管(アシスト配管) ASSIST PIPING



ポンプ用品(アシスト) …… 499 PUMP PARTS (ASSIST)



アシストフロント配管(左) ······ 511 ASSIST FRONT PIPING (L)



ポンプ用品(流量アップ) …… 501 PUMP PARTS (FLOW RISING)



アシストフロント配管(右) ······ 513 ASSIST FRONT PIPING (R)



# 目 CONTENTS









ネームプレート NAME-PLATE







油圧式操作用品(PTO, 2速切換) 523 HYDRAULIC TYPE CONTROL PARTS (PTO & FLOW RATE SELECTOR)





索 引 ...... 531 PARTS INDEX



# 上 部 旋 回 体 UPPERSTRUCTURE

フレーム FRAME





フレーム FRAME

050001-

|            |                  |                      |                         |            | 050001-             |