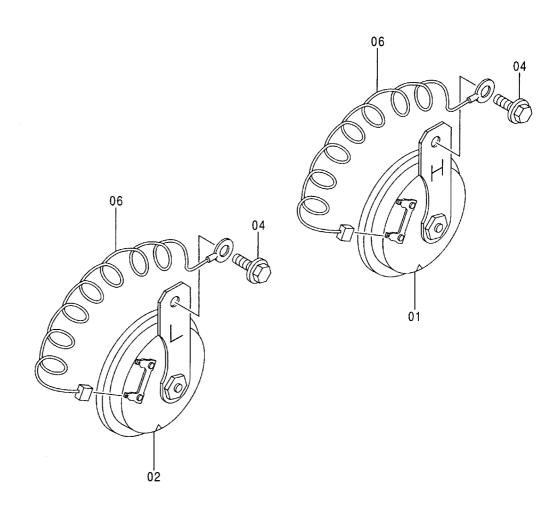

# EX200-5 EX200LC-5 EX200H-5 EX200LCH-5

Excavator

上部旋回体 UPPERSTRUCTURE

下 部 走 行 体 UNDERCARRIAGE

フロントアタッチメント FRONT-END ATTACHMENTS

スーパーロングフロント(15型) RIVER MAINTENANCE FRONT (15 TYPE)

ブレーカ&クラッシャ部品 BREAKER&CRUSHER PARTS

アタッチメント補助操作用配管(アシスト配管) ASSIST PIPING

工 具 TOOLS

ネームプレート NAME-PLATE

索 引 PARTS INDEX

PB-191 PB-A04 CONTROL-1156