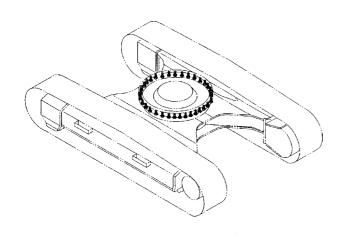

|             |                     |                    |             |                                            |    |
|            |                  |                     |                            |             |                     |                    |             |                                            |    |
|            |                  |                     |                            |             |                     |                    |             |                                            |    |
|            |                  |                     |                            |             |                     |                    |             |                                            |    |

### 旋回輪取付部品 SWING BEARING SUPPORT





#### 旋回輪取付部品 SWING BEARING SUPPORT

|            |                    |                        | 050001-                |                 |                     |                    |         |                                              |                           |
|------------|--------------------|------------------------|------------------------|-----------------|---------------------|--------------------|---------|----------------------------------------------|---------------------------|
| 符号<br>ITEM | 部品番号<br>PART NO.   | 部 品 名                  | PART NAME              | 数量 <sup>†</sup> | ナービス<br>コード<br>S. C | 適用号機<br>SERIAL NO. | 互換性 ICA | 代 替 音<br>REPLACE<br>PART<br>部品番号<br>PART NO. | B 品<br>ABLE<br>数量<br>Q'TY |
| 01<br>06   | J257220<br>4348589 | ワツシヤ ; スプ゜リンク゛<br>木゛ルト | WAS