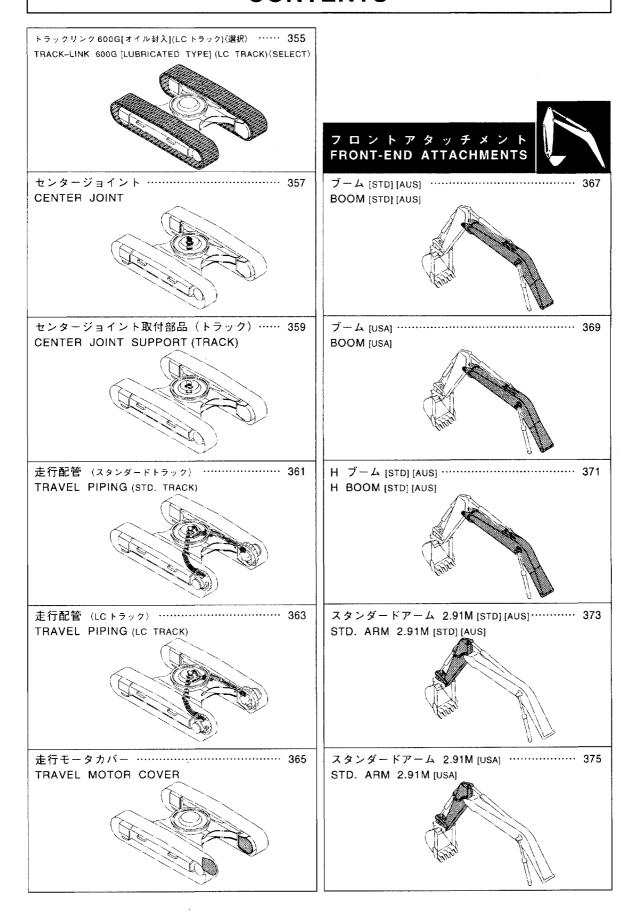

NZ +649 414 5514 FJ +679 866 4053 parts@earthquip.co.nz www.earthquip.co.nz

# HITACHI

PARTS CATALOG

# EX200-5 EX200LC-5 EX200H-5 EX200LCH-5

Excavator



上部旋回体 UPPERSTRUCTURE



下 部 走 行 体 UNDERCARRIAGE



フロントアタッチメント FRONT-END ATTACHMENTS



スーパーロングフロント(15型) RIVER MAINTENANCE FRONT (15 TYPE)



ブレーカ&クラッシャ部品 BREAKER&CRUSHER PARTS



アタッチメント補助操作用配管(アシスト配管) ASSIST PIPING



工 具 TOOLS



ネームプレート NAME-PLATE



索 引 PARTS INDEX

PB-191 PB-A04 CONTROL-1156















# 目 CONTENTS

































ラインフィルタ(サウジアラビア向) ··········· 497 LINE FILTER (for Saudi Arabia)



パイロット配管 (PTO, 2速切換): 2 ············· 509 PILOT PIPING (PTO & FLOW RATE SELECTOR): 2



アタッチメント補助操作用配管(アシスト配管) ASSIST PIPING



ポンプ用品(アシスト) …… 499 PUMP PARTS (ASSIST)



アシストフロント配管(左) ······ 511 ASSIST FRONT PIPING (L)



ポンプ用品(流量アップ) …… 501 PUMP PARTS (FLOW RISING)



アシストフロント配管(右) ······ 513 ASSIST FRONT PIPING (R)



# 目 CONTENTS









ネームプレート NAME-PLATE







油圧式操作用品(PTO, 2速切換) 523 HYDRAULIC TYPE CONTROL PARTS (PTO & FLOW RATE SELECTOR)





索 引 ...... 531 PARTS INDEX



# 上 部 旋 回 体 UPPERSTRUCTURE

フレーム FRAME





フレーム FRAME

050001-

|            |                  |                      |                         |            | 050001-             |