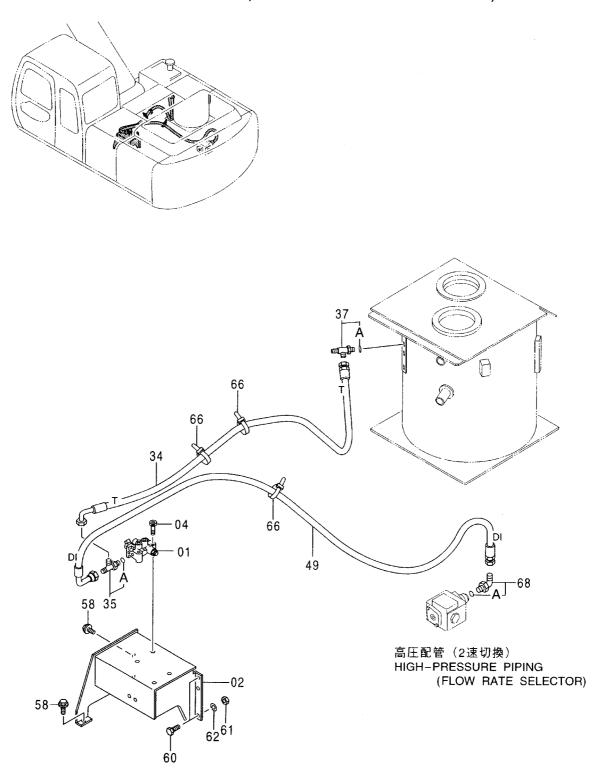

# 目 CONTENTS

ラインフィルタ(サウジアラビア向) ··········· 497 LINE FILTER (for Saudi Arabia)

パイロット配管 (PTO, 2速切換): 2 ············· 509 PILOT PIPING (PTO & FLOW RATE SELECTOR): 2

アタッチメント補助操作用配管(アシスト配管) ASSIST PIPING

ポンプ用品(アシスト) …… 499 PUMP PARTS (ASSIST)

アシストフロント配管(左) ······ 511 ASSIST FRONT PIPING (L)

ポンプ用品(流量アップ) …… 501 PUMP PARTS (FLOW RISING)

アシストフロント配管(右) ······ 513 ASSIST FRONT PIPING (R)