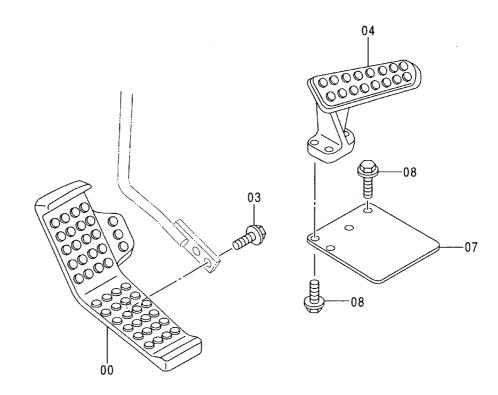

# EX200-5 EX200LC-5 EX200H-5 EX200LCH-5

Excavator

上部旋回体 UPPERSTRUCTURE

下 部 走 行 体 UNDERCARRIAGE

フロントアタッチメント FRONT-END ATTACHMENTS

スーパーロングフロント(15型) RIVER MAINTENANCE FRONT (15 TYPE)

ブレーカ&クラッシャ部品 BREAKER&CRUSHER PARTS