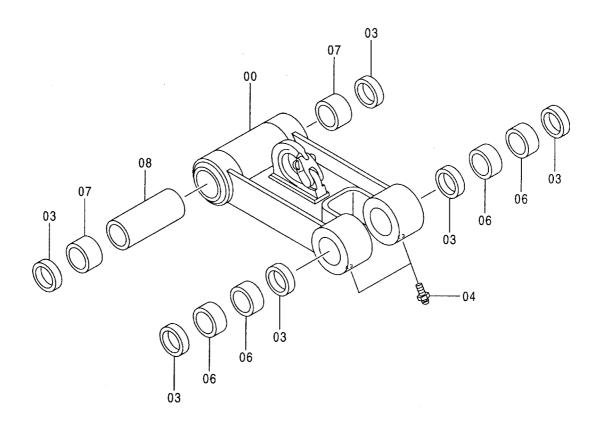

# EX200-5 EX200LC-5 EX200H-5 EX200LCH-5

Excavator

上部旋回体 UPPERSTRUCTURE

下 部 走 行 体 UNDERCARRIAGE

フロントアタッチメント FRONT-END ATTACHMENTS

スーパーロングフロント(15型) RIVER MAINTENANCE FRONT (15 TYPE)

ブレーカ&クラッシャ部品 BREAKER&CRUSHER PARTS