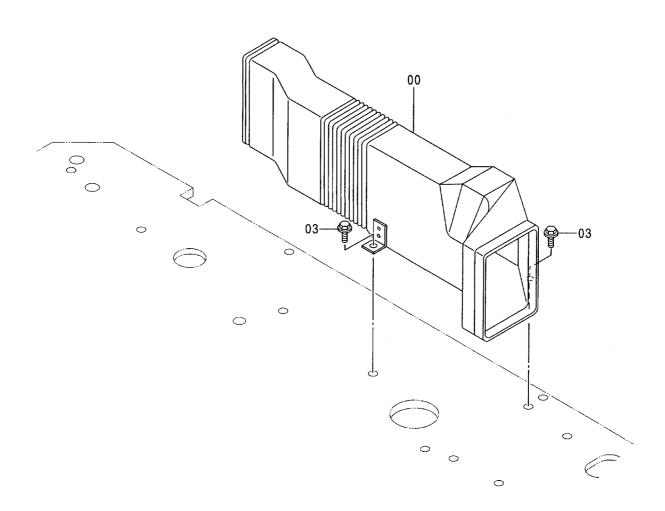

|              |                 |             |                     |                    |            |                                            |            |  |  |
|            |                  |              |                 |             |                     |                    |            |                                            |            |  |  |
|            |                  |              |                 |             |                     |                    |            |                                            |            |  |  |
|            |                  |              |                 |             | <u> </u>            |                    |            |                                            |            |  |  |

ダクト (1) DUCT (1)







ダウト (1) DUCT (1)

| 050001-            |                       |                   |                                                                 |                      |                                                                    |  |  |
|--------------------|-----------------------|-------------------|-----------------------------------------------------------------|----------------------|--------------------------------------------------------------------|--|--|
| 部品番号<br>PART NO.   | 部 品 名                 | PART NAME         | 1 1 1                                                           |                      | 互<br>換<br>REPLACEABLE<br>PART<br>性<br>部品番号 数量<br>ICA PART NO. Q'TY |  |  |
| 4348714<br>J011025 | <b>ダクト</b><br>ボルト;セムス | DUCT<br>BOLT;SEMS | 1 2