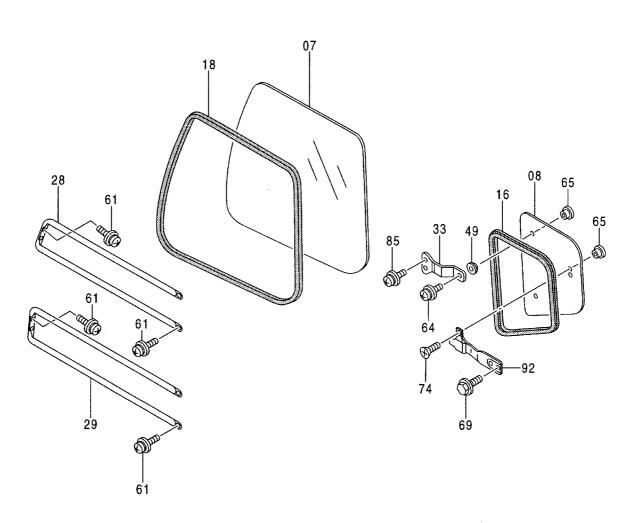

|            |  |  |
| 182        | J680614          | スクリユ ; セムス        | SCREW; SEMS     | 8  |                    |                    |     | -                                          |            |  |  |
| 183        | 4372088          | クリツフ゜             | CLIP            | 10 |                    |                    |     |                                            |            |  |  |
| 184        | 4372224          | <b>ポールト</b> ; セムス | BOLT; SEMS      | 4  |                    |                    |     |                                            |            |  |  |
|            |                  |                   |                 |    |                    |                    |     |                                            |            |  |  |

キャブ (5) CAB (5)





キャプ<sup>°</sup> (5) CAB (5)

|            |                  |                | 050001-     |            |                     |                    |               |                                            |      |  |  |
|------------|------------------|----------------|-------------|------------|---------------------|--------------------|---------------|--------------------------------------------|------|--|--|
| 符号<br>ITEM | 部品番号<br>PART NO. | 部 品 名          | PART NAME   | 数量<br>Q'TY | サービス<br>コード<br>S. C | 適用号機<br>SERIAL NO. | 互換<br>性<br>CA | 代替音<br>REPLACE<br>PART<br>部品番号<br>PART NO. | 数量   |  |  |
| 07         | 4369664          | カ・ラス           | GLASS       | 1          |                     |                    | 100           | TAKT NO.                                   | 4