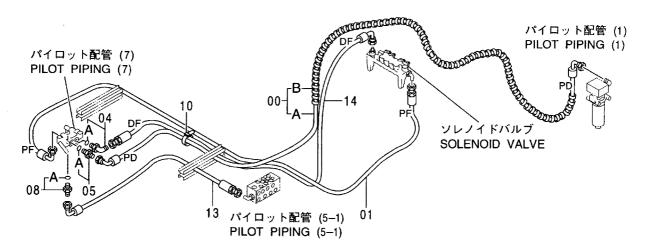

アタッチメント補助操作用配管(アシスト配管) ASSIST PIPING

工 具 TOOLS

ネームプレート NAME-PLATE

索 引 PARTS INDEX

PB-191 PB-A04 CONTROL-1156