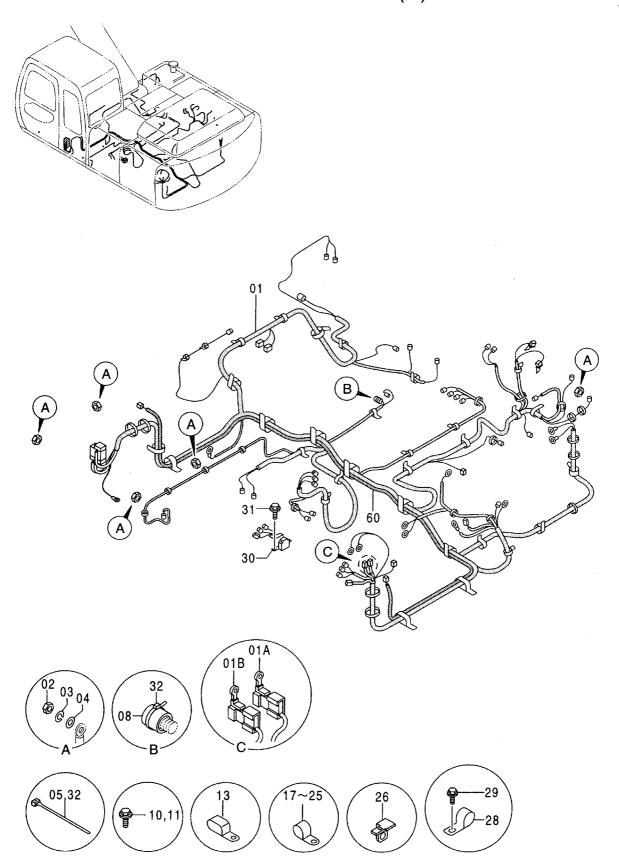

# EX200-5 EX200LC-5 EX200H-5 EX200LCH-5

Excavator

上部旋回体 UPPERSTRUCTURE

下 部 走 行 体 UNDERCARRIAGE

フロントアタッチメント FRONT-END ATTACHMENTS

スーパーロングフロント(15型) RIVER MAINTENANCE FRONT (15 TYPE)

ブレーカ&クラッシャ部品 BREAKER&CRUSHER PARTS

アタッチメント補助操作用配管(アシスト配管) ASSIST PIPING

工 具 TOOLS

ネームプレート NAME-PLATE

索 引 PARTS INDEX

PB-191 PB-A04 CONTROL-1156