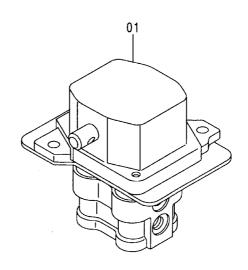

|                     |                    |            |                                            |                          |
|            |                  |                |            |             |                     |                    |            |                                            |                          |
|            |                  |                |            |             |                     |                    |            |                                            |                          |
|            |                  |                |            |             | <u> </u>            |                    | <u> </u>   | L                                          | <u> </u>                 |

### パイロットバルブ(走行) PILOT VALVE (TRAVEL)







#### パ イロット バ・ルブ (走行) PILOT VALVE(TRAVEL)

050001~

|            |                  |                       |                                        | 050001-     |                     |                                                            |            |                                            |                          |  |
|------------|------------------|-----------------------|----------------------------------------|-------------|---------------------|------------------------------------------------------------|------------|--------------------------------------------|--------------------------|--|
| 符号<br>ITEM | 部品番号<br>PART NO. | 部 品 名                 | PART NAME                              | 数量<br>0, TY | サービス<br>コード<br>S. C | 適用号機<br>SERIAL NO.