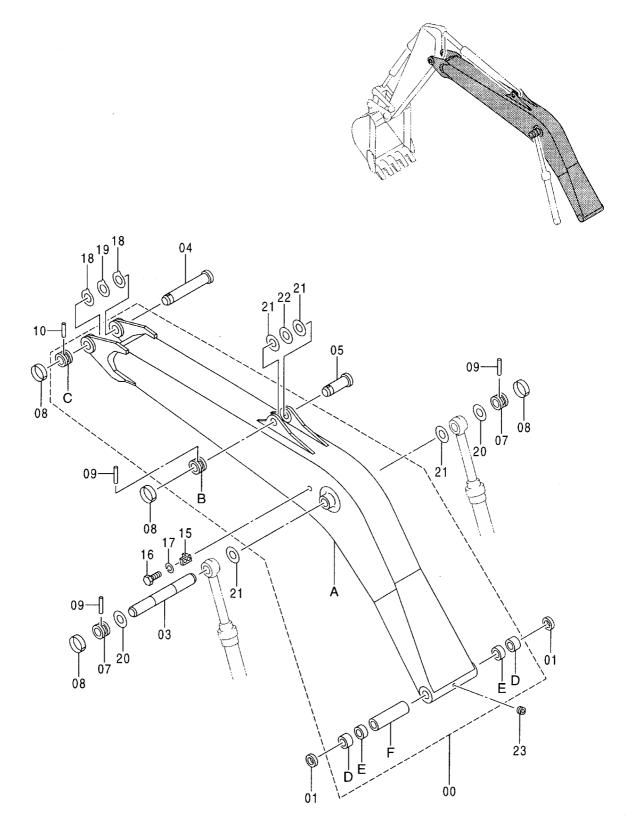

# EX200-5 EX200LC-5 EX200H-5 EX200LCH-5

Excavator

上部旋回体 UPPERSTRUCTURE

下 部 走 行 体 UNDERCARRIAGE

フロントアタッチメント FRONT-END ATTACHMENTS

スーパーロングフロント(15型) RIVER MAINTENANCE FRONT (15 TYPE)

ブレーカ&クラッシャ部品 BREAKER&CRUSHER PARTS