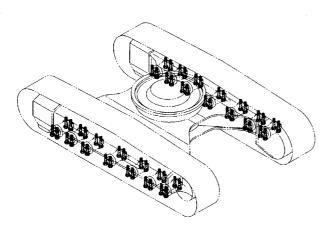

# EX200-5 EX200LC-5 EX200H-5 EX200LCH-5

Excavator

上部旋回体 UPPERSTRUCTURE

下 部 走 行 体 UNDERCARRIAGE

フロントアタッチメント FRONT-END ATTACHMENTS

スーパーロングフロント(15型) RIVER MAINTENANCE FRONT (15 TYPE)

ブレーカ&クラッシャ部品 BREAKER&CRUSHER PARTS