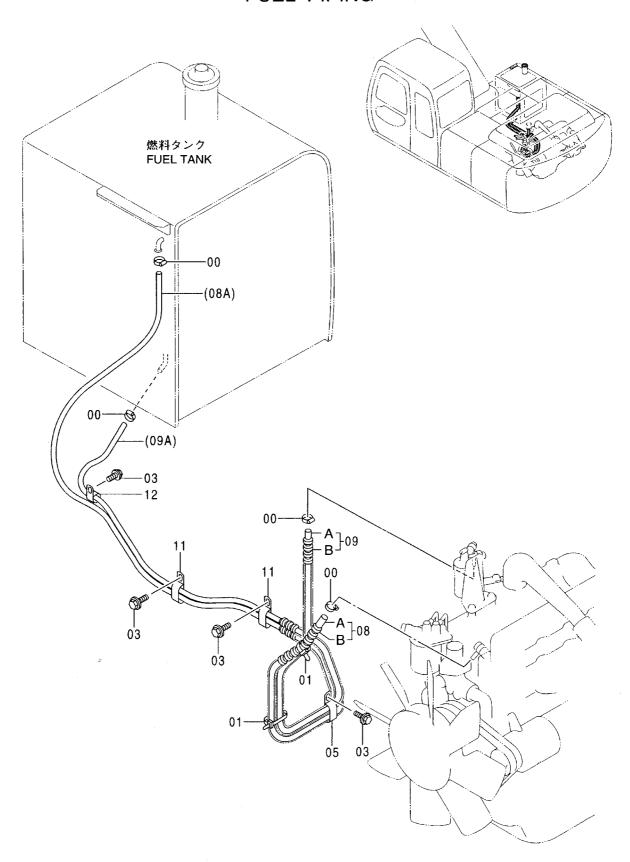

|                |             |                     |                    |         |                                            |                           |
|            |                  |              |                |             |                     |                    |         |                                            |                           |
|            |                  |              |                |             |                     |                    |         |                                            |                           |
|            |                  |              |                |             |                     |                    |         |                                            |                           |

燃料配管 FUEL PIPING



#### 燃料配管 FUEL PIPING

|            |                                         |             |             |                  | 050001- |                                               |
|------------|-----------------------------------------|-------------|-------------|------------------|---------|-----------------------------------------------|
| 符号<br>ITEM | 部品番号<br>PART NO.                        | 部 品 名       | PART NAME   | 数量 "<br>Q' TY S. | -       | 互代替部品<br>PART<br>性部品番号数量<br>ICA PART NO. Q'TY |
| 00         | 4514700                                 | クリツフ゜; ホース  | CLIP; HOSE  | 4                |         | TOA FAICE NO. W. T.                           |
| 01         | 4055312                                 | クリツフ゜; バンド  | CLIP; BAND  | 2                |         |