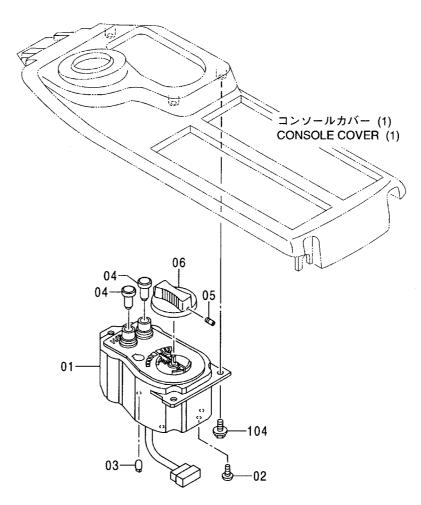

|    |         |                                          |               |         |         |                   |

## エンジンコントロールユニット ENGINE CONTROL UNIT





### エンシ<sup>\*</sup>ン コントロール ユニット ENGINE CONTROL UNIT

050001-

|            |                  |             |                  |            | 050001- |                                               |
|------------|------------------|-------------|------------------|------------|---------|-----------------------------------------------|
| 符号<br>ITEM | 部品番号<br>PART NO. | 部 品 名       | PART NAME        | 数量 サーコー S. | - r     | 互<br>快<br>REPLACEABLE<br>PART<br>性<br>部品番号 数量 |
|            |                  |             |                  |            |         | ICA PART NO. Q' TY                            |
| 01-06      | 4341545          | コントローラ      | CONTROLLER       | 1          |         |                                               |
| 01         | 4370311          | ・コントロールセンタ