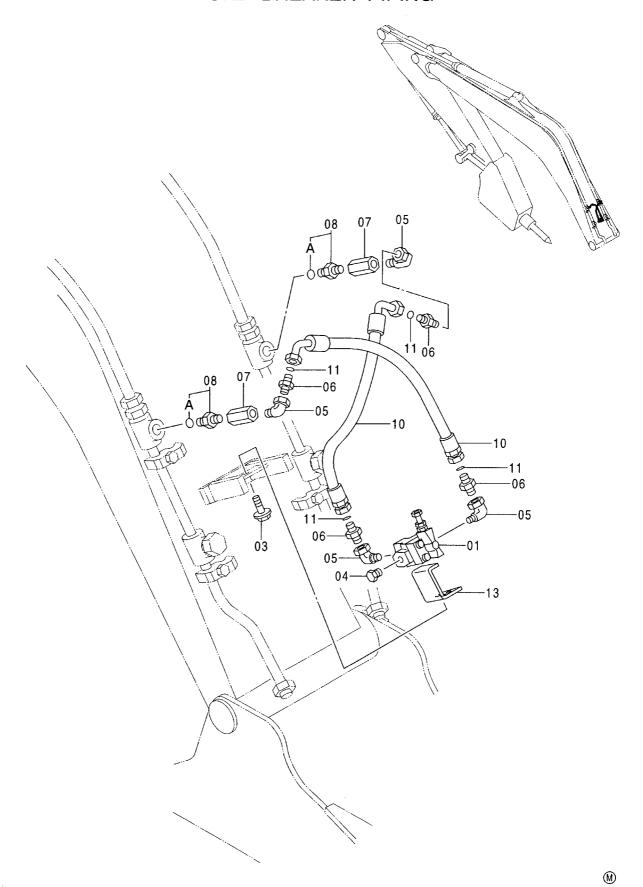

アタッチメント補助操作用配管(アシスト配管) ASSIST PIPING

工 具 TOOLS

ネームプレート NAME-PLATE

索 引 PARTS INDEX

PB-191 PB-A04 CONTROL-1156

# 目 CONTENTS

ラインフィルタ(サウジアラビア向) ··········· 497 LINE FILTER (for Saudi Arabia)

パイロット配管 (PTO, 2速切換): 2 ············· 509 PILOT PIPING (PTO & FLOW RATE SELECTOR): 2

アタッチメント補助操作用配管(アシスト配管) ASSIST PIPING

ポンプ用品(アシスト) …… 499 PUMP PARTS (ASSIST)

アシストフロント配管(左) ······ 511 ASSIST FRONT PIPING (L)

ポンプ用品(流量アップ) …… 501 PUMP PARTS (FLOW RISING)

アシストフロント配管(右) ······ 513 ASSIST FRONT PIPING (R)