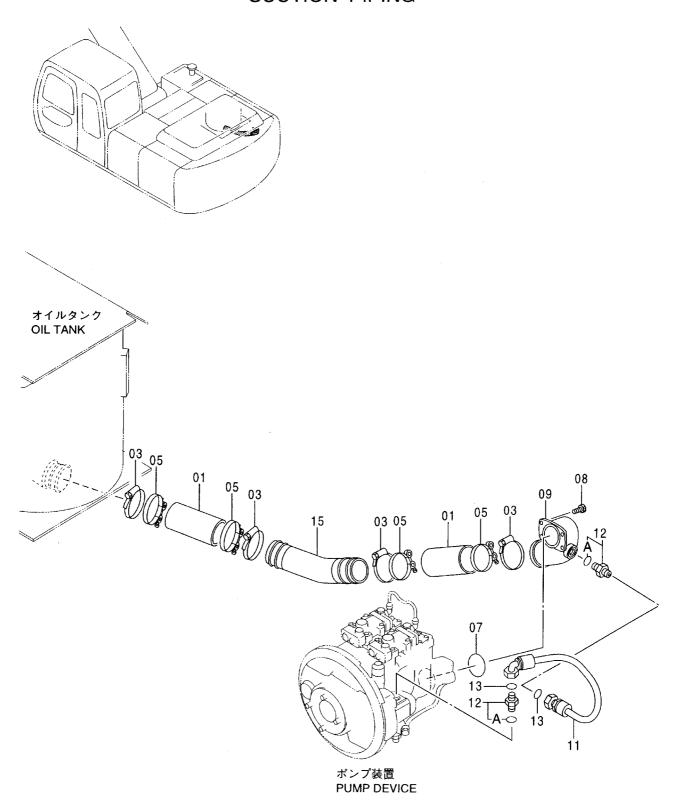

# 目 CONTENTS

ラインフィルタ(サウジアラビア向) ··········· 497 LINE FILTER (for Saudi Arabia)

パイロット配管 (PTO, 2速切換): 2 ············· 509 PILOT PIPING (PTO & FLOW RATE SELECTOR): 2

アタッチメント補助操作用配管(アシスト配管) ASSIST PIPING

ポンプ用品(アシスト) …… 499 PUMP PARTS (ASSIST)