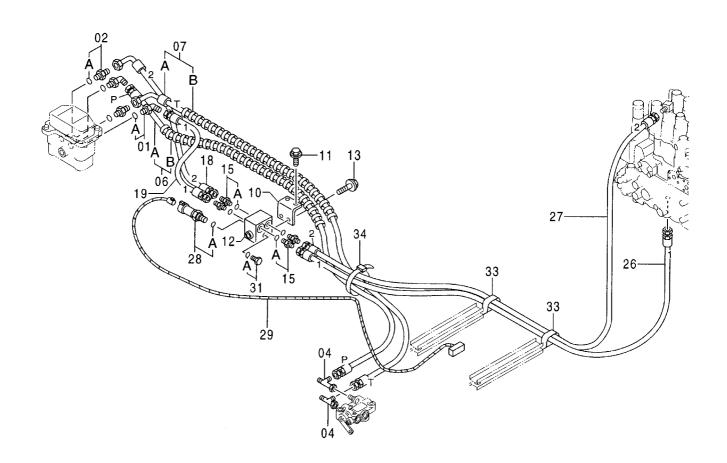

アタッチメント補助操作用配管(アシスト配管) ASSIST PIPING

工 具 TOOLS

ネームプレート NAME-PLATE

索 引 PARTS INDEX

PB-191 PB-A04 CONTROL-1156

アシストフロント配管(左) ······ 511 ASSIST FRONT PIPING (L)

ポンプ用品(流量アップ) …… 501 PUMP PARTS (FLOW RISING)

アシストフロント配管(右) ······ 513 ASSIST FRONT PIPING (R)