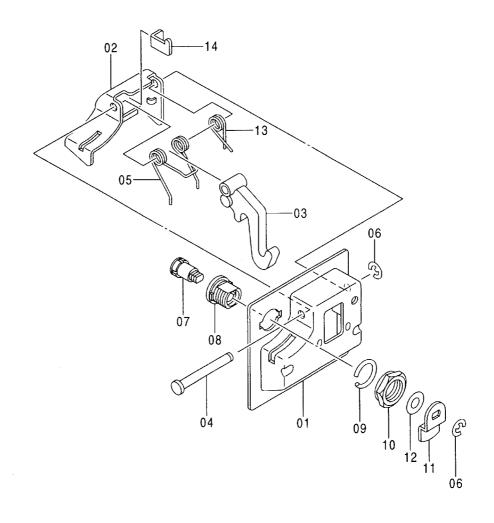

|                  |                           |                                                            |            |         |                    |                                        |                                            |   |
|            |                  |                           |                                                            |            |         |                    |                                        |                                            |   |
|            |                  |                           | <u> </u>                                                   |            | 1       | <u> </u>           | ــــــــــــــــــــــــــــــــــــــ | <u></u>                                    | 1 |

ラッチ(ドアロック) LATCH (DOOR LOCK)





ラッチ (ドア ロック) LATCH (DOOR LOCK)

|            |                  |                | 050001-          |    |                     |                    |         |                                            |    |  |
|------------|------------------|----------------|------------------|----|---------------------|--------------------|---------|--------------------------------------------|----|--|
| 符号<br>ITEM | 部品番号<br>PART NO. | 部品名            | PART NAME        | 双里 | ナービス<br>コード<br>S. C | 適用号機<br>SERIAL NO. | 互換性 ICA | 代替音<br>REPLACE<br>PART<br>部品番号<br>PART NO. | 数量 |  |
|            | 4363915          | ラツチ アツセン       | LATCH ASS' Y     | 1  |                     |                    |         |                                            |    |  |
| 01         | 4370532          | · 1/1/ -