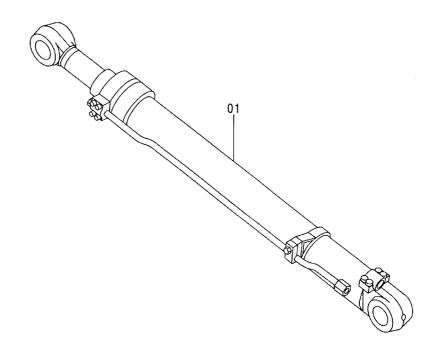

# EX200-5 EX200LC-5 EX200H-5 EX200LCH-5

Excavator

上部旋回体 UPPERSTRUCTURE

下 部 走 行 体 UNDERCARRIAGE

フロントアタッチメント FRONT-END ATTACHMENTS

スーパーロングフロント(15型) RIVER MAINTENANCE FRONT (15 TYPE)

ブレーカ&クラッシャ部品 BREAKER&CRUSHER PARTS