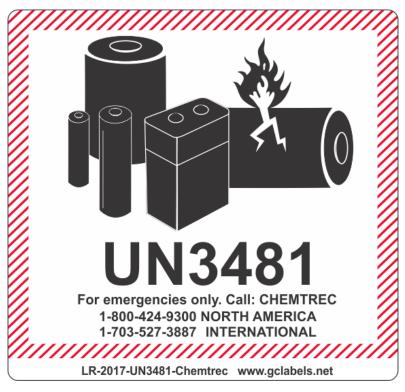

## **BIKE DETAILS**

- 1. Carefully wrap your battery and all components in bubble wrap, padding any sharp edges, fragile parts, and pieces.
- 2. Secure the contents of your parcel in a corrugated box. The contents should not shift, slide, or move during transit. Seal your parcel.
- 3. Fold this form on the dotted line below and label the exterior of your parcel so that the Dangerous Goods Label is visible.
- 4. Use Ground Shipping to ship your parcel with FedEx or UPS.