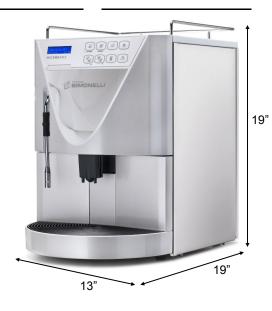

## **Counter Space Requirements**

Height: 19 inchesDepth: 19 inchesWidth: 13 inchesWeight: 105 pounds

| I, the customer, understand that these requirements must be in when the installer arrives. Failure to have the site ready will result in additional service and travel charges, and may cause further delays in installation. |              |        |
|-------------------------------------------------------------------------------------------------------------------------------------------------------------------------------------------------------------------------------|--------------|--------|
| Customer Name:                                                                                                                                                                                                                | Signature: _ |        |
| Company Name:                                                                                                                                                                                                                 |              |        |
| Phone:                                                                                                                                                                                                                        | Fax:         | Email: |