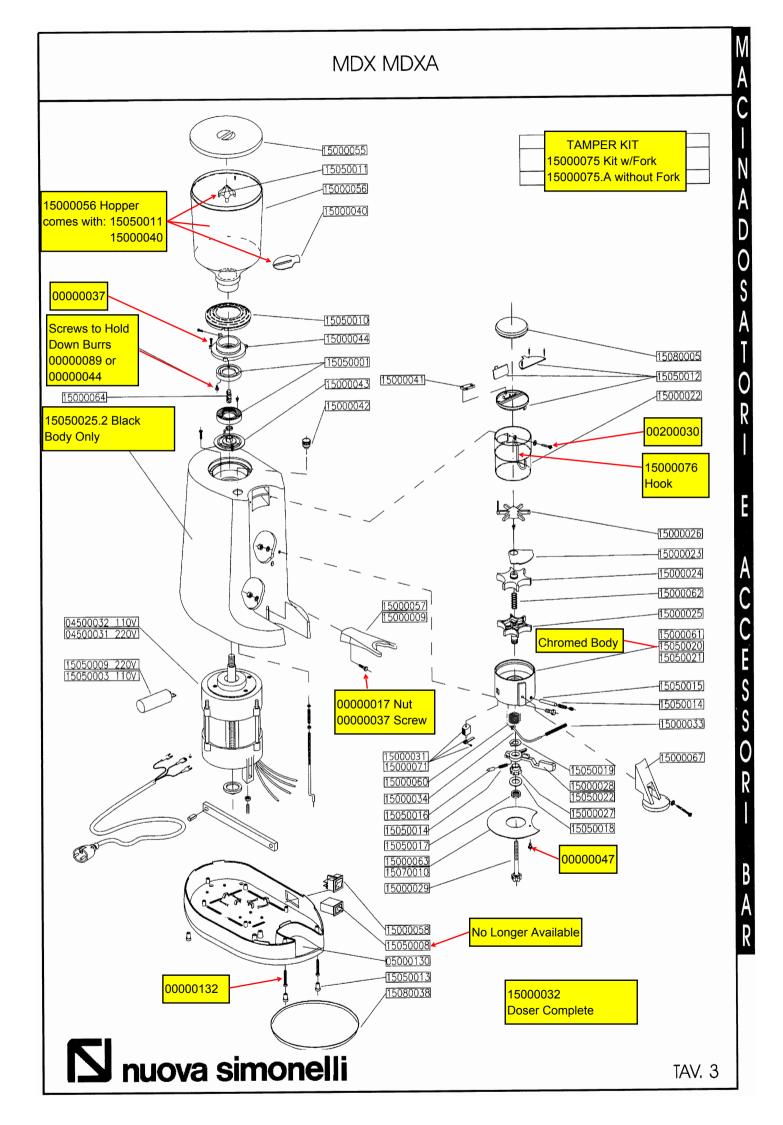

| CODICE   | DESCRIZIONE                     | DESCRIPTION                       |
|----------|---------------------------------|-----------------------------------|
| 00000044 | VITE AQ M4x10                   | STAINLESS STEEL SCREW M4x10       |
| 00000130 | VITE INOX M4x25                 | STAINLESS STEEL SCREW M4x25       |
| 04200015 | INTERRUTTORE 230V               | SWITCH 230V                       |
| 04500031 | MOTORE ELETTRICO 230V           | ELECTRIC MOTOR 230V               |
| 04500032 | MOTORE ELETTRICO 110V           | ELECTRIC MOTOR 110V               |
| 05000130 | BASE MACINADOSATORE             | DOSER GRINDER BASE                |
| 05080037 | PIEDINO                         | FOOT                              |
| 06000100 | CORPO ALLUMINIO MACINADOSATORE  | ALUMINUM BODY FOR DOSER GRINDER   |
| 12500029 | TESTATA PORTAMACINE INFERIORE   | LOWER GRINDER SUPPORT HEAD        |
| 15000009 | FORCELLA PORTAF.INOX            | STAINLESS_STEELFILTER HOLDER FORK |
| 15000013 | INTERRUTTORE 8A MACINACAFFE'    | COFFEE GRINDER SWITCH 8A          |
| 15000019 | TELERUTTOREMDLA/CBOBINA380V     | REMOTE CONTROLSWITCHCOIL380V      |
| 15000022 | CILINDRO DOSATORE               | DOSER CYLINDER                    |
| 15000023 | SETTORE DOSATORE                | DOSER SECTOR                      |
| 15000024 | STELLA SUPERIORE DOSATORE NYLON | UPPER NYLON DOSER STAR            |
| 15000025 | STELLA INFERIORE DOSATORE NYLON | LOWER NYLON DOSER STAR            |
| 15000026 | AGITATORE DOSATORE              | DOSER MIXER                       |
| 15000027 | INGRANAGGIO DOSATORE            | DOSER GEAR                        |
| 15000028 | LEVA DOSATORE NYLON             | NYLON DOSER LEVER                 |
| 15000029 | REGISTRO DOSATORE               | DOSER REGISTER                    |
| 15000031 | CONTACOLPI DOSATORE NYLON       | NYLON DOSER BLOWCOUNTER           |
| 15000033 | MOLLA ASTA LEVA DOSATORE        | DOSER LEVER ROD SPRING            |
| 15000034 | ASTA GUIDA MOLLA DOSATORE       | DOSER SPRING GUIDE ROD            |
| 15000036 | CILINDRO DOSAT. h 91            | DOSER CYLINDER h 91               |
| 15000037 | TESTINA CROMATA PORTAMACINE     | CHROME GRINDER_HOLDER HEAD        |
| 15000040 | CHIUSURA CAMPANA                | CONTAINER DOME LOCK               |
| 15000041 | MICROSWITCH SUPERIORE           | UPPER MICROSWITCH                 |
| 15000042 | POMELLO REGISTRO                | REGISTER KNOB                     |
| 15000043 | PORTAMACINE INFERIORE           | LOWER GRINDER SUPPORT             |
| 15000044 | PORTAMACINE SUPERIORE           | UPPER GRINDER SUPPORT             |
| 15000045 | CARENA MCD                      | MCD BODY                          |
| 15000046 | BASE CARENA                     | BODY BASE                         |
| 15000047 | PIEDINO                         | FOOT                              |
| 15000048 | MICROSWITCH INFERIORE           | LOWER MICROSWITCH                 |
| 15000050 | COPERCHIO CAMPANA MDL           | CONTAINER DOME LID MDL            |
| 15000051 | CAMPANA MDL/MDLCA               | CONTAINER DOME MDUMDLCA           |
| 15000052 | CARENA ESTERNA M.D.L.           | OUTERCASING M.D.L.                |
| 15000053 | FONDO CHIUSURA M.D.L.           | BOTTOM FASTENING M.D.L.           |
| 15000055 | COPERCHIO CAMPANA               | CONTAINER DOME LID                |
| 15000056 | CAMPANA CILINDRICA              | CYLINDRICAL CONTAINER DOME        |
| 15000057 | FORCELLA NYLON                  | NYLON FORK                        |
| 15000058 | INTERRUTTORE 220V               | SWITCH 220V                       |
| 15000060 | MOLLA STELLA INFERIORE DOSATORE | LOWER DOSER STAR SPRING           |
| 15000061 | CORPO DOSATORE NYLON            | NYLON DOSER BODY                  |
| 15000062 | MOLLA STELLA SUPERIORE DOSATORE | UPPER DOSER STAR SPRING           |
| 15000063 | CHIUSURA INF. DOSATORE NYLON    | LOWER NYLON DOSER LOCK            |