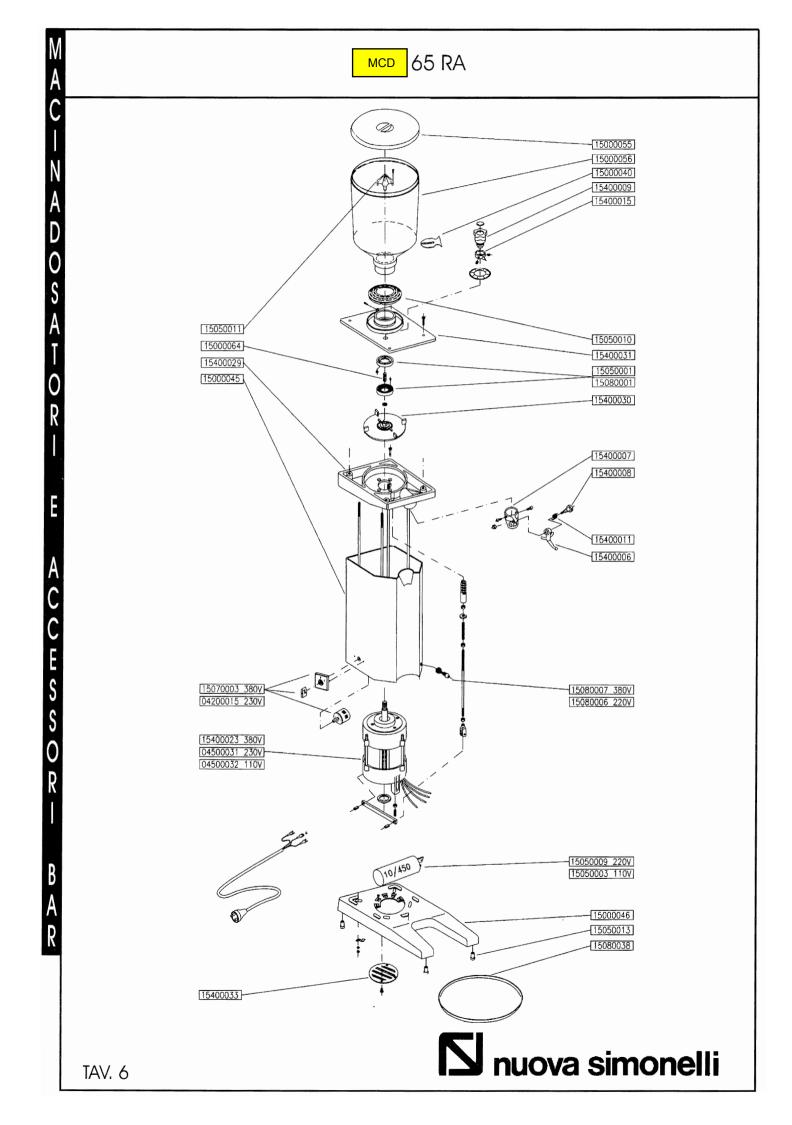

| CODICE   | DESCRIZIONE                     | DESCRIPTION                       |
|----------|---------------------------------|-----------------------------------|
| 00000044 | VITE AQ M4x10                   | STAINLESS STEEL SCREW M4x10       |
| 00000130 | VITE INOX M4x25                 | STAINLESS STEEL SCREW M4x25       |
| 04200015 | INTERRUTTORE 230V               | SWITCH 230V                       |
| 04500031 | MOTORE ELETTRICO 230V           | ELECTRIC MOTOR 230V               |
| 04500032 | MOTORE ELETTRICO 110V           | ELECTRIC MOTOR 110V               |
| 05000130 | BASE MACINADOSATORE             | DOSER GRINDER BASE                |
| 05080037 | PIEDINO                         | FOOT                              |
| 06000100 | CORPO ALLUMINIO MACINADOSATORE  | ALUMINUM BODY FOR DOSER GRINDER   |
| 12500029 | TESTATA PORTAMACINE INFERIORE   | LOWER GRINDER SUPPORT HEAD        |
| 15000009 | FORCELLA PORTAF.INOX            | STAINLESS_STEELFILTER HOLDER FORK |
| 15000013 | INTERRUTTORE 8A MACINACAFFE'    | COFFEE GRINDER SWITCH 8A          |
| 15000019 | TELERUTTOREMDLA/CBOBINA380V     | REMOTE CONTROLSWITCHCOIL380V      |
| 15000022 | CILINDRO DOSATORE               | DOSER CYLINDER                    |
| 15000023 | SETTORE DOSATORE                | DOSER SECTOR                      |
| 15000024 | STELLA SUPERIORE DOSATORE NYLON | UPPER NYLON DOSER STAR            |
| 15000025 | STELLA INFERIORE DOSATORE NYLON | LOWER NYLON DOSER STAR            |
| 15000026 | AGITATORE DOSATORE              | DOSER MIXER                       |
| 15000027 | INGRANAGGIO DOSATORE            | DOSER GEAR                        |
| 15000028 | LEVA DOSATORE NYLON             | NYLON DOSER LEVER                 |
| 15000029 | REGISTRO DOSATORE               | DOSER REGISTER                    |
| 15000031 | CONTACOLPI DOSATORE NYLON       | NYLON DOSER BLOWCOUNTER           |
| 15000033 | MOLLA ASTA LEVA DOSATORE        | DOSER LEVER ROD SPRING            |
| 15000034 | ASTA GUIDA MOLLA DOSATORE       | DOSER SPRING GUIDE ROD            |
| 15000036 | CILINDRO DOSAT. h 91            | DOSER CYLINDER h 91               |
| 15000037 | TESTINA CROMATA PORTAMACINE     | CHROME GRINDER_HOLDER HEAD        |
| 15000040 | CHIUSURA CAMPANA                | CONTAINER DOME LOCK               |
| 15000041 | MICROSWITCH SUPERIORE           | UPPER MICROSWITCH                 |
| 15000042 | POMELLO REGISTRO                | REGISTER KNOB                     |
| 15000043 | PORTAMACINE INFERIORE           | LOWER GRINDER SUPPORT             |
| 15000044 | PORTAMACINE SUPERIORE           | UPPER GRINDER SUPPORT             |
| 15000045 | CARENA MCD                      | MCD BODY                          |
| 15000046 | BASE CARENA                     | BODY BASE                         |
| 15000047 | PIEDINO                         | FOOT                              |
| 15000048 | MICROSWITCH INFERIORE           | LOWER MICROSWITCH                 |
| 15000050 | COPERCHIO CAMPANA MDL           | CONTAINER DOME LID MDL            |
| 15000051 | CAMPANA MDL/MDLCA               | CONTAINER DOME MDUMDLCA           |
| 15000052 | CARENA ESTERNA M.D.L.           | OUTERCASING M.D.L.                |
| 15000053 | FONDO CHIUSURA M.D.L.           | BOTTOM FASTENING M.D.L.           |
| 15000055 | COPERCHIO CAMPANA               | CONTAINER DOME LID                |
| 15000056 | CAMPANA CILINDRICA              | CYLINDRICAL CONTAINER DOME        |
| 15000057 | FORCELLA NYLON                  | NYLON FORK                        |
| 15000058 | INTERRUTTORE 220V               | SWITCH 220V                       |
| 15000060 | MOLLA STELLA INFERIORE DOSATORE | LOWER DOSER STAR SPRING           |
| 15000061 | CORPO DOSATORE NYLON            | NYLON DOSER BODY                  |
| 15000062 | MOLLA STELLA SUPERIORE DOSATORE | UPPER DOSER STAR SPRING           |
| 15000063 | CHIUSURA INF. DOSATORE NYLON    | LOWER NYLON DOSER LOCK            |

| M  | CODICE     | DESCRIZIONE                           | DESCRIPTION                           |
|----|------------|---------------------------------------|---------------------------------------|
| A  | 15000064   | CHIOCCIOLA SPINGICAFFE                | COFFEE PUSHER SCREW                   |
| C  |            | PRESSACAFFE FRONTALE                  | FRONT COFFEE PRESSER                  |
|    |            | PULSANTE AVVIO MDL AUTOMATICO         | AUTOMATIC START BUTTON MDL            |
| N  |            |                                       | CHROMED/GILDED BLOW COUNTER           |
| IN |            | TELERUTTORE MDLA/C BOBINA 220V        | REMOTE_CONTROL SWITCH MDLA/C COIL220V |
| A  |            | FLANGIA CILINDRO DOSATORE             | DOSER CYLINDER FLANGE                 |
| D  | 15010001   | COPERCHIO CAMPANA                     | CONTAINER DOME LID                    |
|    |            | CAMPANA CAPACITÀ KG 1,2               | CONTAINER DOME CAPACITY 1,2 KG        |
| 0  | 15010003   | COPERCHIO DOSATORE                    | DOSER LID                             |
| S  | 15010004   | ANELLO DOSATORE CON SICUREZZA         | DOSER RINGAND SAFETY                  |
| ٨  | 15010005   | PLEXIQLASS                            | PLEXIGLAS                             |
| Α  | 15010006   | ASTA PER MOLLA SAGOMATA               | SHAFT FOR SHAPED SPRING               |
|    | 15010007   | POMOLO REGOLAZIONE DOSE               | DOSE REGULATION KNOB                  |
| 0  | 15010008   | MOLLA RITORNO ASTA                    | SHAFT RETURN SPRING                   |
|    | 15010010   | SEEGER DI 6 BRUNITO                   | BURNISHED SNAP RING I.D. 6            |
| K  | 15010013   | STELLA SUPERIORE                      | UPPER STAR                            |
|    | 15010014   | STELLA INFERIORE                      | LOWER STAR                            |
|    | 15010015   | LAMIERINO DOSATORE                    | DOSER SHEET METAL                     |
|    | 15010016   | FORCELLA                              | FORK                                  |
| E  | 15010017   | COPERCHIO INFERIORE                   | LOWER LID                             |
|    | 15010018   | MOLLA PER CONTACOLPI                  | SPRING FOR BLOW COUNTER               |
| ٨  | 15010019   | MOLLA PER PERNO SAGOMATA              | SPRING FOR SHAPED PIN                 |
| A  | 15010021   | MOLLA PER LEVA                        | SPRING FOR LEVER                      |
| С  | 15010022   | CRICCHETTO                            | JACK                                  |
| 0  |            | PORTAMACINA                           | GRINDER SUPPORT                       |
| F  |            | BOCCHETTONE REGOLAZIONE MAC.          | MOUTHPIECE TO REGULATE GRINDING       |
| E  |            | GHIERA + BOCCHETTONE                  | LOCKNUT + MOUTHPIECE                  |
| S  |            | PERNO FERMA BOCCHETTONE               | MOUTHPIECE LOCK PIN                   |
| S  |            | COPPIA MACINE                         | PAIR OF GRINDERS                      |
| S  |            | MOLLA X PERNO                         | SPRING FOR PIN                        |
| 0  |            | CONDENSATORE 12 MF.                   | CAPACITOR 12 MF.                      |
| R  |            | CUSCINETTO 6202_2RS                   | BEARING 6202_2RS                      |
|    |            |                                       | COMPENSATION RING                     |
|    |            | RONDELLA FERMA CUSCINETTO             | BEARING LOCK WASHER                   |
|    |            |                                       | SNAP RING I.D. 35                     |
| R  |            | DADO M10X1,25 BRUNITO UNI 5589        | BURNISHED NUT M10X1,25 UNI 5589       |
| K  |            | RONDELLA 16X10X1,2                    | WASHER 16X10X1,2                      |
| A  | 15010040   | ALBERO MOTORE                         | DRIVE SHAFT                           |
| R  |            |                                       | ROTOR                                 |
|    |            | VENTOLA 12 PALE<br>CUSCINETTO 6202 2Z | 12_BLADE FAN                          |
|    |            | STATORE V. 220/50                     | BEARING6202_2Z<br>STATOR 220V/50HZ    |
|    |            | STATORE V. 220/50<br>STATORE V 110/60 | STATOR 2200/50HZ<br>STATOR 110V/60HZ  |
|    | 15010041.1 |                                       | SUCTION CUP                           |
|    |            |                                       | LIGHT SWITCH 220 V                    |
|    |            | BASAMENTO                             | BASE                                  |
| L  |            |                                       |                                       |