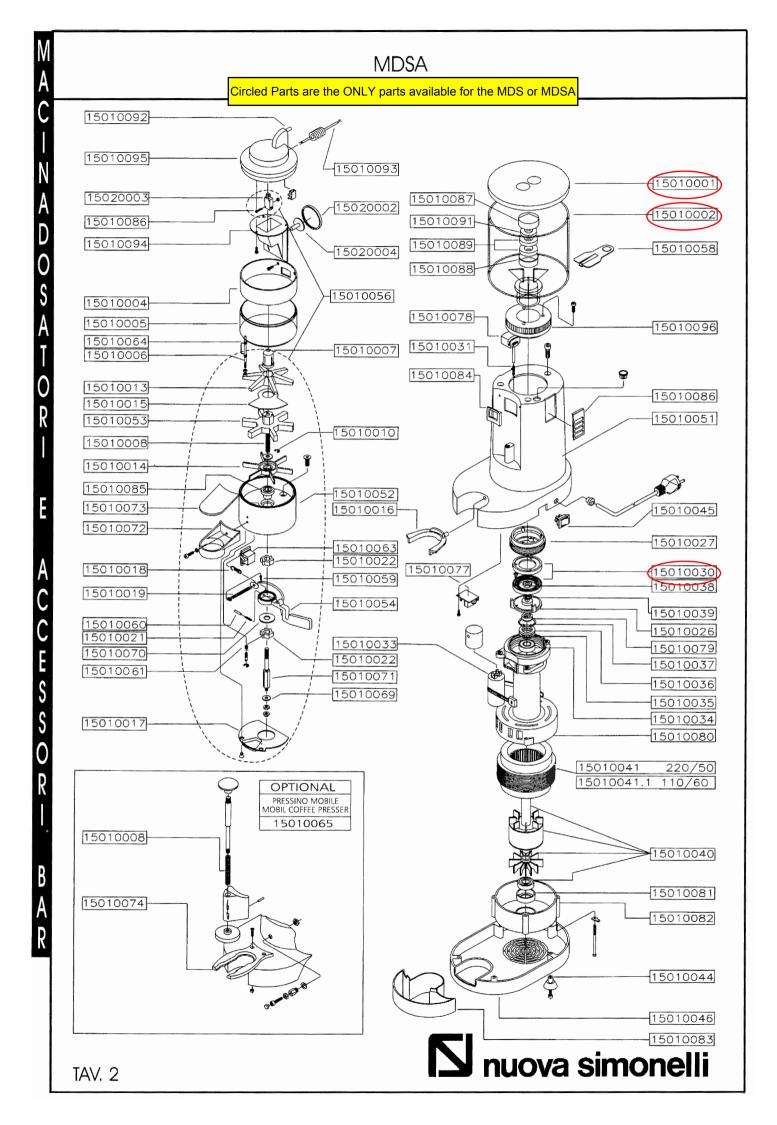

| M  | CODICE     | DESCRIZIONE                           | DESCRIPTION                           |
|----|------------|---------------------------------------|---------------------------------------|
| A  | 15000064   | CHIOCCIOLA SPINGICAFFE                | COFFEE PUSHER SCREW                   |
| C  |            | PRESSACAFFE FRONTALE                  | FRONT COFFEE PRESSER                  |
|    |            | PULSANTE AVVIO MDL AUTOMATICO         | AUTOMATIC START BUTTON MDL            |
| N  |            |                                       | CHROMED/GILDED BLOW COUNTER           |
| IN |            | TELERUTTORE MDLA/C BOBINA 220V        | REMOTE_CONTROL SWITCH MDLA/C COIL220V |
| A  |            | FLANGIA CILINDRO DOSATORE             | DOSER CYLINDER FLANGE                 |
| D  | 15010001   | COPERCHIO CAMPANA                     | CONTAINER DOME LID                    |
|    |            | CAMPANA CAPACITÀ KG 1,2               | CONTAINER DOME CAPACITY 1,2 KG        |
| 0  | 15010003   | COPERCHIO DOSATORE                    | DOSER LID                             |
| S  | 15010004   | ANELLO DOSATORE CON SICUREZZA         | DOSER RINGAND SAFETY                  |
| ٨  | 15010005   | PLEXIQLASS                            | PLEXIGLAS                             |
| Α  | 15010006   | ASTA PER MOLLA SAGOMATA               | SHAFT FOR SHAPED SPRING               |
|    | 15010007   | POMOLO REGOLAZIONE DOSE               | DOSE REGULATION KNOB                  |
| 0  | 15010008   | MOLLA RITORNO ASTA                    | SHAFT RETURN SPRING                   |
|    | 15010010   | SEEGER DI 6 BRUNITO                   | BURNISHED SNAP RING I.D. 6            |
| K  | 15010013   | STELLA SUPERIORE                      | UPPER STAR                            |
|    | 15010014   | STELLA INFERIORE                      | LOWER STAR                            |
|    | 15010015   | LAMIERINO DOSATORE                    | DOSER SHEET METAL                     |
|    | 15010016   | FORCELLA                              | FORK                                  |
| E  | 15010017   | COPERCHIO INFERIORE                   | LOWER LID                             |
|    | 15010018   | MOLLA PER CONTACOLPI                  | SPRING FOR BLOW COUNTER               |
| ٨  | 15010019   | MOLLA PER PERNO SAGOMATA              | SPRING FOR SHAPED PIN                 |
| A  | 15010021   | MOLLA PER LEVA                        | SPRING FOR LEVER                      |
| С  | 15010022   | CRICCHETTO                            | JACK                                  |
| 0  |            | PORTAMACINA                           | GRINDER SUPPORT                       |
| F  |            | BOCCHETTONE REGOLAZIONE MAC.          | MOUTHPIECE TO REGULATE GRINDING       |
| E  |            | GHIERA + BOCCHETTONE                  | LOCKNUT + MOUTHPIECE                  |
| S  |            | PERNO FERMA BOCCHETTONE               | MOUTHPIECE LOCK PIN                   |
| S  |            | COPPIA MACINE                         | PAIR OF GRINDERS                      |
| S  |            | MOLLA X PERNO                         | SPRING FOR PIN                        |
| 0  |            | CONDENSATORE 12 MF.                   | CAPACITOR 12 MF.                      |
| R  |            | CUSCINETTO 6202_2RS                   | BEARING 6202_2RS                      |
|    |            |                                       | COMPENSATION RING                     |
|    |            | RONDELLA FERMA CUSCINETTO             | BEARING LOCK WASHER                   |
|    |            |                                       | SNAP RING I.D. 35                     |
| R  |            | DADO M10X1,25 BRUNITO UNI 5589        | BURNISHED NUT M10X1,25 UNI 5589       |
| K  |            | RONDELLA 16X10X1,2                    | WASHER 16X10X1,2                      |
| A  | 15010040   | ALBERO MOTORE                         | DRIVE SHAFT                           |
| R  |            |                                       | ROTOR                                 |
|    |            | VENTOLA 12 PALE<br>CUSCINETTO 6202 2Z | 12_BLADE FAN                          |
|    |            | STATORE V. 220/50                     | BEARING6202_2Z<br>STATOR 220V/50HZ    |
|    |            | STATORE V. 220/50<br>STATORE V 110/60 | STATOR 2200/50HZ<br>STATOR 110V/60HZ  |
|    | 15010041.1 |                                       | SUCTION CUP                           |
|    |            |                                       | LIGHT SWITCH 220 V                    |
|    |            | BASAMENTO                             | BASE                                  |
| L  |            |                                       |                                       |

| CODICE   | DESCRIZIONE                    | DESCRIPTION              |   |
|----------|--------------------------------|--------------------------|---|
| 15010047 | DOSATORE DX MONTATO            | COMPLETE DX DOSER        |   |
| 15010051 | CARENA                         | BODY                     |   |
| 15010052 | SCATOLA DOSATORE               | DOSER BOX                |   |
| 15010053 | STELLA CON SFERA               | STAR WITH BALL           |   |
| 15010054 | LEVA DOSATORE COMPLETA         | COMPLETE DOSER LEVER     |   |
| 15010056 | DOSATORE MDSA MONTATO          | COMPLETE MDSA DOSER      |   |
| 15010058 | LAMIERINO DI CHIUSURA          | CLOSING SHEET            | [ |
| 15010059 | COPIGLIA D. 2X10               | SPLITPIN DIA. 2X10       |   |
| 15010060 | PERNO OT D. 4X16               | BRASS PIN DIA. 2X10      |   |
| 15010061 | MOLLA A SCATTO                 | TRIP SPRING              |   |
| 15010063 | CONTACOLPI                     | BLOW COUNTER             |   |
| 15010064 | MOLLA SAGOMATA                 | SHAPED SPRING            |   |
| 15010065 | PRESSINO MOBILE                | MOBIL PRESS              |   |
| 15010069 | RONDELLA                       | WASHER 16X10X1,2         |   |
| 15010070 | RONDELLA INFERIORE             | LOWER WASHER             |   |
| 15010071 | PERNO                          | PIN                      |   |
| 15010072 | PRESSINO CON APPOGGIADITO      | PRESS WITH FINGER REST   |   |
| 15010073 | COPERCHIO PRESSINO             | PRESS LID                |   |
| 15010074 | FORCELLA                       | FORK                     |   |
| 15010077 | SCHEDA RELÉ                    | RELAY CIRCUIT BOARD      |   |
| 15010078 | PERNO FERMA BOCCHETTONE        | MOUTHPIECE LOCK PIN      |   |
| 15010079 | GHIERA FILETTATA               | THREADED LOCKNUT         |   |
| 15010080 | CALICE                         | CUP                      |   |
| 15010081 | CALOTTA X CUSCINETTO           | BEARING CAP              |   |
| 15010082 | CALOTTA MOTORE                 | MOTOR CAP                |   |
| 15010083 | VASCHETTA RECUPERO CAFFÈ       | COFFEE RECOVERY BIN      |   |
| 15010084 | GUARNIZIONE BOCCA USCITA CAFFÈ | COFFEE SPOUT GASKET      |   |
| 15010085 | GUIDA PER PERNO                | GUIDE FOR PIN            |   |
| 15010086 | PIASTRINA COPRI FERITOIA       | SLIT COVER PLATE         |   |
| 15010087 | GUSCIO SUPERIORE               | UPPER CASING             |   |
| 15010088 | GUSCIO INFERIORE               | LOWER CASING             |   |
| 15010089 | MAGNETE                        | MAGNET                   |   |
| 15010090 | ANTIVIBRANTE PER MAGNETE       | MAGNET VIBRATION DAMPER  |   |
| 15010091 | MAGNETE                        | MAGNET                   |   |
| 15010092 | SENSORE MAGNETICO              | MAGNETIC SENSOR          |   |
| 15010093 | CAVO SPIRALATO COMPLETO UL     | COMPLETE UL SPIRAL CABLE |   |
|          | SCATOLA MICRO                  | MICROSWITCH BOX          |   |
|          | COPERCHIO DOSATORE             | DOSER LID                |   |
|          | GHIERA PER BOCCHETTE           | LOCKNUT + MOUTHPIECE     |   |
|          | MEMBRANA                       | DIAPHRAGM                |   |
|          | MICROINTERRUTTORE              | MICRO SWITCH             |   |
|          | PULSANTE                       | BUTTON                   |   |
|          | COPPIA MACINE mm 64 MONOFASE   | MONOPHASE                |   |
|          | CONDENSATORE 20mf 110V         | CAPACITOR 20mf 110V      |   |
|          | DISGIUNTORE TERMICO 110V       | THERMAL CUTOUT 110V      |   |
|          | CONDENSATORE 10mf 220V         | CAPACITOR 10mf 220V      |   |

| M<br>A                  | CODICE   | DESCRIZIONE                          | DESCRIPTION                        |
|-------------------------|----------|--------------------------------------|------------------------------------|
| $\overline{\mathbf{C}}$ | 15050010 | COPERCHIO SUPERIORE MACINE           | UPPER GRINDER LID                  |
|                         | 15050011 | CHIUSURA SICUREZZA CAMPANA           | CONTAINER DOME SAFETY LOCK         |
|                         | 15050012 | ASSIEME SCATTO AUTOMATICO            | AUTOMATIC RELEASE ASSEMBLY         |
| N                       | 15050013 | PIEDINO                              | FOOT                               |
|                         | 15050014 | MOLLA INGRANAGGIO DOSATORE           | DOSER GEAR SPRING                  |
| A                       | 15050015 | SPINA DOSATORE LUNGA                 | LONG DOSER PIN                     |
| D                       | 15050016 | SPINA DOSATORE CORTA                 | SHORT DOSER PIN                    |
|                         | 15050017 | DADO SX GRUPPO DOSATORE              | LEFT NUT FOR DOSER ASSEMBLY        |
|                         | 15050018 | ROSETTA GRUPPO DOSATORE              | DOSER UNIT WASHER                  |
| S.                      | 15050019 | RONDELLA GRUPPO DOSATORE             | DOSER UNIT WASHER                  |
| Α                       | 15050020 | CORPO DOSATORE CROMATO               | CHROMED DOSER BODY                 |
| Â,                      | 15050021 | CORPO DOSATORE DORATO                | GILDED DOSER BODY                  |
|                         | 15050022 | LEVA DOSATORE CROMATA                | CHROME DOSER LEVER                 |
| 0                       | 15070001 | COPPIAMACINE CONICHE INT 13mm        | PAIR OF INT. GRINDERS 13 MM        |
| D                       | 15070002 | PORTAMACINE INFER. MDL CONICO        | LOWER GRINDER HOLDER MDLCONICAL    |
| K ·                     | 15070003 | INTERRUTTORE 380V                    | SWITCH 380V                        |
| ŕ                       | 15070004 | MOTORE MDL CONICO V380               | MOTOR MDL CONICAL 380V             |
| ·                       | 15070005 | MOTORE MDL CONICO V220               | MOTOR MDL CONICAL 220V             |
|                         | 15070006 | MOTORE MDL/MDLCA V380                | MOTOR MDL/MDLCA 380V               |
|                         | 15070007 | MOTORE MDL/MDLCA V220                | MOTOR MDL/MDLCA 220V               |
|                         | 15070008 | TESTINA PORTAMACINE SUP. MDLCAC      | UPPERGRINDER HOLDER HEAD MDLCAC    |
| Λ                       | 15070010 | CHIUSURA INFERIORE DOSATORE ALL.     | LOWERALUMINIUM DOSER LOCK          |
|                         | 15080001 | COPPIA MACINE mm 64 TRIFASE          | TRIPHASE                           |
| $\mathbf{\nabla}$       |          | COPPIA MACINE mm 75                  | PAIR OF GRINDERS 75 mm             |
|                         |          | COPERCHIO DOSATORE                   | DOSER LID                          |
|                         |          | LAMPADA SPIA 220V                    | INDICATOR LIGHT 220V               |
|                         |          | LAMPADA SPIA 380V                    | INDICATOR LIGHT 380V               |
|                         |          | CONDENSATORE 12,5 MF                 | CAPACITOR 12,5 MF                  |
|                         |          | PORTAMACINA INFERIORE MDL75          | LOWER GRINDER HOLDER MDL 75        |
|                         |          | PIATTINO RACCOGLICAFFE               | COFFEE DRIP PLATE                  |
|                         |          | FILTRO SPREMIAGRUMI                  | CITRUS_FRUIT SQUEEZER FILTER       |
|                         |          |                                      | ICE_CRUSHER BLADE                  |
|                         |          | DADO M5 SX INOX                      | LH STAINLESS STEEL NUT M5          |
|                         |          | RIVESTIMENTO INOX PORTABICCHIERE     | STAINLESS_STEEL CONT. HOLDER PLAT. |
|                         |          | RIVESTIMENTO INOX PORTABICCH.        | CONTHOLDER S/S PLATING             |
| D                       |          | CONO INOX FRAPPE                     |                                    |
|                         |          | SEEGER TRITAGHIACCIO                 | ICE CRUSHER SNAP RING              |
| Λ                       |          | PIEDINO GRANDE<br>ANELLO IN PLASTICA | LARGE FOOT                         |
|                         |          | RONDELLA GOMMA                       |                                    |
|                         |          | RONDELLA GOMMA<br>RONDELLA PIANA     |                                    |
|                         |          | MOLLA FESSURATA                      | FLAT WASHER<br>CRACKED SPRING      |
|                         |          | ROTORE ALBERO MOTORE                 | MOTOR SHAFT ROTOR                  |
|                         |          | GUARNIZIONE BICCHIERE                | CONTAINER SEAL                     |
|                         |          | DISCO PRESSAGHIACCIO                 | ICE PRESSER DISC                   |
|                         |          | BASE GM3                             | BASE GM3                           |
| Ľ                       |          |                                      |                                    |