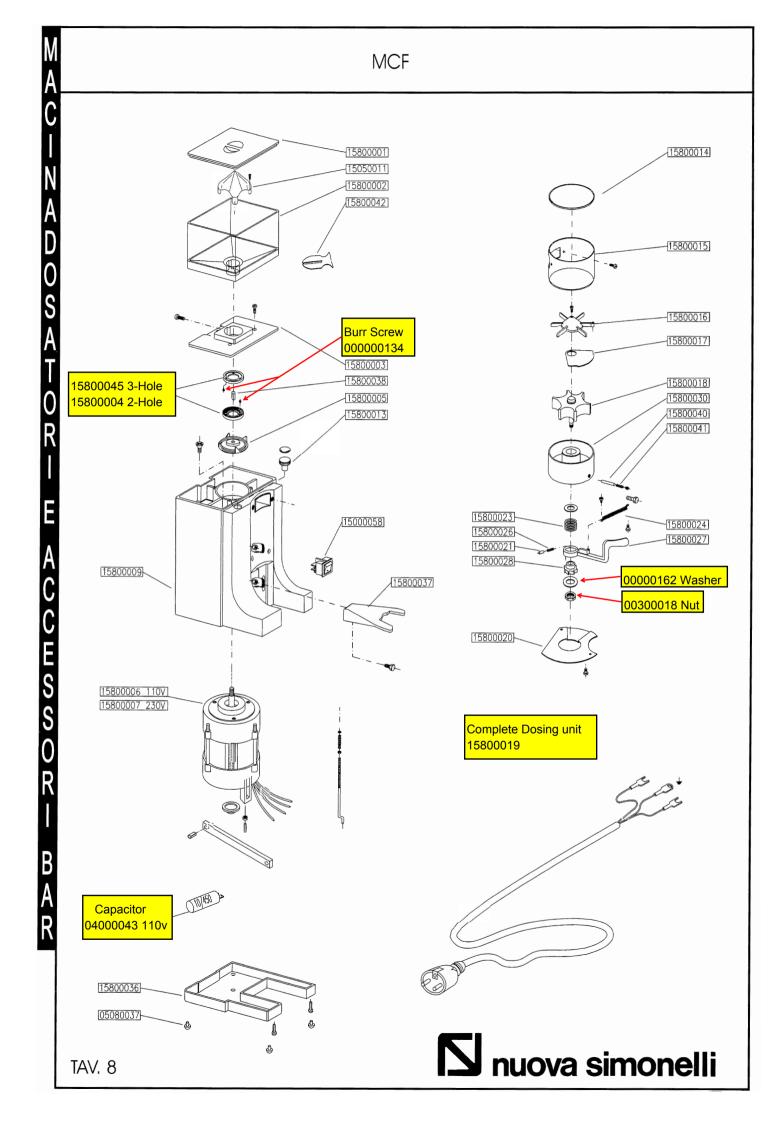

| CODICE   | DESCRIZIONE                    | DESCRIPTION              |   |
|----------|--------------------------------|--------------------------|---|
| 15010047 | DOSATORE DX MONTATO            | COMPLETE DX DOSER        |   |
| 15010051 | CARENA                         | BODY                     |   |
| 15010052 | SCATOLA DOSATORE               | DOSER BOX                |   |
| 15010053 | STELLA CON SFERA               | STAR WITH BALL           |   |
| 15010054 | LEVA DOSATORE COMPLETA         | COMPLETE DOSER LEVER     |   |
| 15010056 | DOSATORE MDSA MONTATO          | COMPLETE MDSA DOSER      |   |
| 15010058 | LAMIERINO DI CHIUSURA          | CLOSING SHEET            | [ |
| 15010059 | COPIGLIA D. 2X10               | SPLITPIN DIA. 2X10       |   |
| 15010060 | PERNO OT D. 4X16               | BRASS PIN DIA. 2X10      |   |
| 15010061 | MOLLA A SCATTO                 | TRIP SPRING              |   |
| 15010063 | CONTACOLPI                     | BLOW COUNTER             |   |
| 15010064 | MOLLA SAGOMATA                 | SHAPED SPRING            |   |
| 15010065 | PRESSINO MOBILE                | MOBIL PRESS              |   |
| 15010069 | RONDELLA                       | WASHER 16X10X1,2         |   |
| 15010070 | RONDELLA INFERIORE             | LOWER WASHER             |   |
| 15010071 | PERNO                          | PIN                      |   |
| 15010072 | PRESSINO CON APPOGGIADITO      | PRESS WITH FINGER REST   |   |
| 15010073 | COPERCHIO PRESSINO             | PRESS LID                |   |
| 15010074 | FORCELLA                       | FORK                     |   |
| 15010077 | SCHEDA RELÉ                    | RELAY CIRCUIT BOARD      |   |
| 15010078 | PERNO FERMA BOCCHETTONE        | MOUTHPIECE LOCK PIN      |   |
| 15010079 | GHIERA FILETTATA               | THREADED LOCKNUT         |   |
| 15010080 | CALICE                         | CUP                      |   |
| 15010081 | CALOTTA X CUSCINETTO           | BEARING CAP              |   |
| 15010082 | CALOTTA MOTORE                 | MOTOR CAP                |   |
| 15010083 | VASCHETTA RECUPERO CAFFÈ       | COFFEE RECOVERY BIN      |   |
| 15010084 | GUARNIZIONE BOCCA USCITA CAFFÈ | COFFEE SPOUT GASKET      |   |
| 15010085 | GUIDA PER PERNO                | GUIDE FOR PIN            |   |
| 15010086 | PIASTRINA COPRI FERITOIA       | SLIT COVER PLATE         |   |
| 15010087 | GUSCIO SUPERIORE               | UPPER CASING             |   |
| 15010088 | GUSCIO INFERIORE               | LOWER CASING             |   |
| 15010089 | MAGNETE                        | MAGNET                   |   |
| 15010090 | ANTIVIBRANTE PER MAGNETE       | MAGNET VIBRATION DAMPER  |   |
| 15010091 | MAGNETE                        | MAGNET                   |   |
| 15010092 | SENSORE MAGNETICO              | MAGNETIC SENSOR          |   |
| 15010093 | CAVO SPIRALATO COMPLETO UL     | COMPLETE UL SPIRAL CABLE |   |
|          | SCATOLA MICRO                  | MICROSWITCH BOX          |   |
|          | COPERCHIO DOSATORE             | DOSER LID                |   |
|          | GHIERA PER BOCCHETTE           | LOCKNUT + MOUTHPIECE     |   |
|          | MEMBRANA                       | DIAPHRAGM                |   |
|          | MICROINTERRUTTORE              | MICRO SWITCH             |   |
|          | PULSANTE                       | BUTTON                   |   |
|          | COPPIA MACINE mm 64 MONOFASE   | MONOPHASE                |   |
|          | CONDENSATORE 20mf 110V         | CAPACITOR 20mf 110V      |   |
|          | DISGIUNTORE TERMICO 110V       | THERMAL CUTOUT 110V      |   |
|          | CONDENSATORE 10mf 220V         | CAPACITOR 10mf 220V      |   |

| M<br>A                  | CODICE   | DESCRIZIONE                          | DESCRIPTION                        |
|-------------------------|----------|--------------------------------------|------------------------------------|
| $\overline{\mathbf{C}}$ | 15050010 | COPERCHIO SUPERIORE MACINE           | UPPER GRINDER LID                  |
|                         | 15050011 | CHIUSURA SICUREZZA CAMPANA           | CONTAINER DOME SAFETY LOCK         |
|                         | 15050012 | ASSIEME SCATTO AUTOMATICO            | AUTOMATIC RELEASE ASSEMBLY         |
| N                       | 15050013 | PIEDINO                              | FOOT                               |
|                         | 15050014 | MOLLA INGRANAGGIO DOSATORE           | DOSER GEAR SPRING                  |
| A                       | 15050015 | SPINA DOSATORE LUNGA                 | LONG DOSER PIN                     |
| D                       | 15050016 | SPINA DOSATORE CORTA                 | SHORT DOSER PIN                    |
|                         | 15050017 | DADO SX GRUPPO DOSATORE              | LEFT NUT FOR DOSER ASSEMBLY        |
|                         | 15050018 | ROSETTA GRUPPO DOSATORE              | DOSER UNIT WASHER                  |
| S.                      | 15050019 | RONDELLA GRUPPO DOSATORE             | DOSER UNIT WASHER                  |
| Α                       | 15050020 | CORPO DOSATORE CROMATO               | CHROMED DOSER BODY                 |
| Â,                      | 15050021 | CORPO DOSATORE DORATO                | GILDED DOSER BODY                  |
|                         | 15050022 | LEVA DOSATORE CROMATA                | CHROME DOSER LEVER                 |
| 0                       | 15070001 | COPPIAMACINE CONICHE INT 13mm        | PAIR OF INT. GRINDERS 13 MM        |
| D                       | 15070002 | PORTAMACINE INFER. MDL CONICO        | LOWER GRINDER HOLDER MDLCONICAL    |
| K ·                     | 15070003 | INTERRUTTORE 380V                    | SWITCH 380V                        |
| ŕ                       | 15070004 | MOTORE MDL CONICO V380               | MOTOR MDL CONICAL 380V             |
| ·                       | 15070005 | MOTORE MDL CONICO V220               | MOTOR MDL CONICAL 220V             |
|                         | 15070006 | MOTORE MDL/MDLCA V380                | MOTOR MDL/MDLCA 380V               |
|                         | 15070007 | MOTORE MDL/MDLCA V220                | MOTOR MDL/MDLCA 220V               |
|                         | 15070008 | TESTINA PORTAMACINE SUP. MDLCAC      | UPPERGRINDER HOLDER HEAD MDLCAC    |
| Λ                       | 15070010 | CHIUSURA INFERIORE DOSATORE ALL.     | LOWERALUMINIUM DOSER LOCK          |
|                         | 15080001 | COPPIA MACINE mm 64 TRIFASE          | TRIPHASE                           |
| $\mathbf{\nabla}$       |          | COPPIA MACINE mm 75                  | PAIR OF GRINDERS 75 mm             |
|                         |          | COPERCHIO DOSATORE                   | DOSER LID                          |
|                         |          | LAMPADA SPIA 220V                    | INDICATOR LIGHT 220V               |
|                         |          | LAMPADA SPIA 380V                    | INDICATOR LIGHT 380V               |
|                         |          | CONDENSATORE 12,5 MF                 | CAPACITOR 12,5 MF                  |
|                         |          | PORTAMACINA INFERIORE MDL75          | LOWER GRINDER HOLDER MDL 75        |
|                         |          | PIATTINO RACCOGLICAFFE               | COFFEE DRIP PLATE                  |
|                         |          | FILTRO SPREMIAGRUMI                  | CITRUS_FRUIT SQUEEZER FILTER       |
|                         |          |                                      | ICE_CRUSHER BLADE                  |
|                         |          | DADO M5 SX INOX                      | LH STAINLESS STEEL NUT M5          |
|                         |          | RIVESTIMENTO INOX PORTABICCHIERE     | STAINLESS_STEEL CONT. HOLDER PLAT. |
|                         |          | RIVESTIMENTO INOX PORTABICCH.        | CONTHOLDER S/S PLATING             |
| D                       |          | CONO INOX FRAPPE                     |                                    |
|                         |          | SEEGER TRITAGHIACCIO                 | ICE CRUSHER SNAP RING              |
| Λ                       |          | PIEDINO GRANDE<br>ANELLO IN PLASTICA | LARGE FOOT                         |
|                         |          | RONDELLA GOMMA                       |                                    |
|                         |          | RONDELLA GOMMA<br>RONDELLA PIANA     |                                    |
|                         |          | MOLLA FESSURATA                      | FLAT WASHER<br>CRACKED SPRING      |
|                         |          | ROTORE ALBERO MOTORE                 | MOTOR SHAFT ROTOR                  |
|                         |          | GUARNIZIONE BICCHIERE                | CONTAINER SEAL                     |
|                         |          | DISCO PRESSAGHIACCIO                 | ICE PRESSER DISC                   |
|                         |          | BASE GM3                             | BASE GM3                           |
| Ľ                       |          |                                      |                                    |