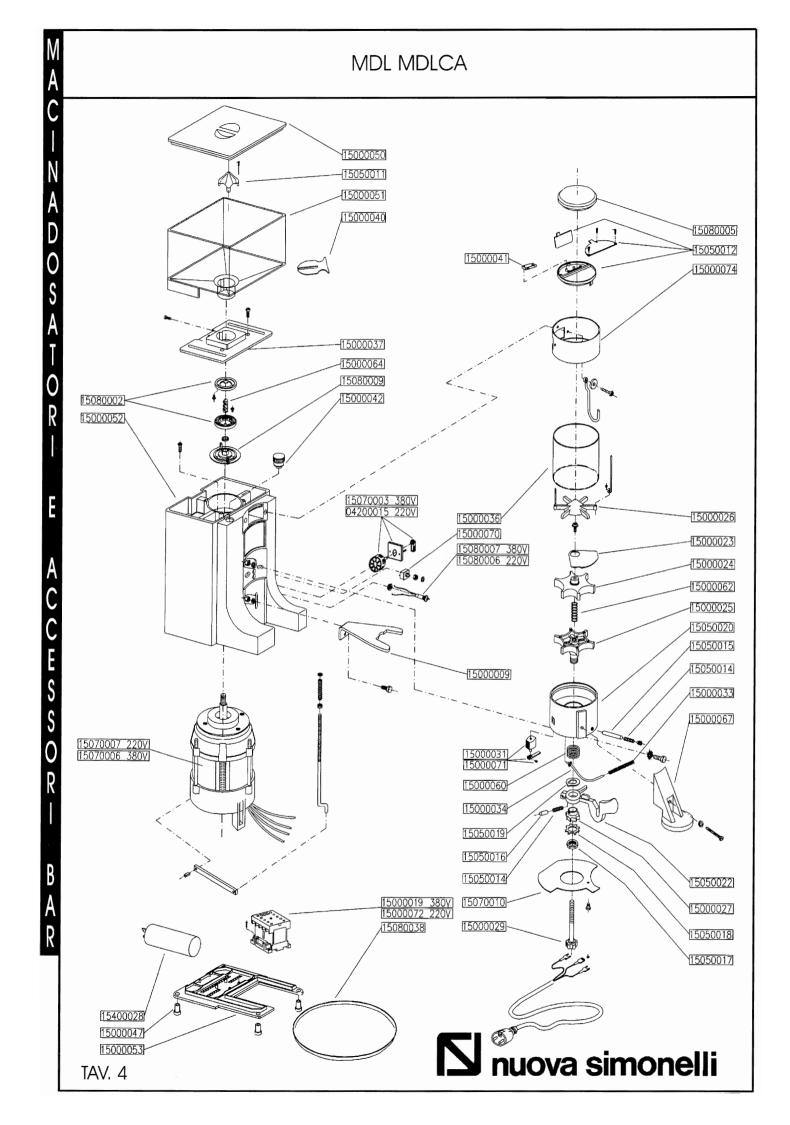

| CODICE   | DESCRIZIONE                     | DESCRIPTION                       |
|----------|---------------------------------|-----------------------------------|
| 00000044 | VITE AQ M4x10                   | STAINLESS STEEL SCREW M4x10       |
| 00000130 | VITE INOX M4x25                 | STAINLESS STEEL SCREW M4x25       |
| 04200015 | INTERRUTTORE 230V               | SWITCH 230V                       |
| 04500031 | MOTORE ELETTRICO 230V           | ELECTRIC MOTOR 230V               |
| 04500032 | MOTORE ELETTRICO 110V           | ELECTRIC MOTOR 110V               |
| 05000130 | BASE MACINADOSATORE             | DOSER GRINDER BASE                |
| 05080037 | PIEDINO                         | FOOT                              |
| 06000100 | CORPO ALLUMINIO MACINADOSATORE  | ALUMINUM BODY FOR DOSER GRINDER   |
| 12500029 | TESTATA PORTAMACINE INFERIORE   | LOWER GRINDER SUPPORT HEAD        |
| 15000009 | FORCELLA PORTAF.INOX            | STAINLESS_STEELFILTER HOLDER FORK |
| 15000013 | INTERRUTTORE 8A MACINACAFFE'    | COFFEE GRINDER SWITCH 8A          |
| 15000019 | TELERUTTOREMDLA/CBOBINA380V     | REMOTE CONTROLSWITCHCOIL380V      |
| 15000022 | CILINDRO DOSATORE               | DOSER CYLINDER                    |
| 15000023 | SETTORE DOSATORE                | DOSER SECTOR                      |
| 15000024 | STELLA SUPERIORE DOSATORE NYLON | UPPER NYLON DOSER STAR            |
| 15000025 | STELLA INFERIORE DOSATORE NYLON | LOWER NYLON DOSER STAR            |
| 15000026 | AGITATORE DOSATORE              | DOSER MIXER                       |
| 15000027 | INGRANAGGIO DOSATORE            | DOSER GEAR                        |
| 15000028 | LEVA DOSATORE NYLON             | NYLON DOSER LEVER                 |
| 15000029 | REGISTRO DOSATORE               | DOSER REGISTER                    |
| 15000031 | CONTACOLPI DOSATORE NYLON       | NYLON DOSER BLOWCOUNTER           |
| 15000033 | MOLLA ASTA LEVA DOSATORE        | DOSER LEVER ROD SPRING            |
| 15000034 | ASTA GUIDA MOLLA DOSATORE       | DOSER SPRING GUIDE ROD            |
| 15000036 | CILINDRO DOSAT. h 91            | DOSER CYLINDER h 91               |
| 15000037 | TESTINA CROMATA PORTAMACINE     | CHROME GRINDER_HOLDER HEAD        |
| 15000040 | CHIUSURA CAMPANA                | CONTAINER DOME LOCK               |
| 15000041 | MICROSWITCH SUPERIORE           | UPPER MICROSWITCH                 |
| 15000042 | POMELLO REGISTRO                | REGISTER KNOB                     |
| 15000043 | PORTAMACINE INFERIORE           | LOWER GRINDER SUPPORT             |
| 15000044 | PORTAMACINE SUPERIORE           | UPPER GRINDER SUPPORT             |
| 15000045 | CARENA MCD                      | MCD BODY                          |
| 15000046 | BASE CARENA                     | BODY BASE                         |
| 15000047 | PIEDINO                         | FOOT                              |
| 15000048 | MICROSWITCH INFERIORE           | LOWER MICROSWITCH                 |
| 15000050 | COPERCHIO CAMPANA MDL           | CONTAINER DOME LID MDL            |
| 15000051 | CAMPANA MDL/MDLCA               | CONTAINER DOME MDUMDLCA           |
| 15000052 | CARENA ESTERNA M.D.L.           | OUTERCASING M.D.L.                |
| 15000053 | FONDO CHIUSURA M.D.L.           | BOTTOM FASTENING M.D.L.           |
| 15000055 | COPERCHIO CAMPANA               | CONTAINER DOME LID                |
| 15000056 | CAMPANA CILINDRICA              | CYLINDRICAL CONTAINER DOME        |
| 15000057 | FORCELLA NYLON                  | NYLON FORK                        |
| 15000058 | INTERRUTTORE 220V               | SWITCH 220V                       |
| 15000060 | MOLLA STELLA INFERIORE DOSATORE | LOWER DOSER STAR SPRING           |
| 15000061 | CORPO DOSATORE NYLON            | NYLON DOSER BODY                  |
| 15000062 | MOLLA STELLA SUPERIORE DOSATORE | UPPER DOSER STAR SPRING           |
| 15000063 | CHIUSURA INF. DOSATORE NYLON    | LOWER NYLON DOSER LOCK            |

| M<br>A                  | CODICE   | DESCRIZIONE                          | DESCRIPTION                        |
|-------------------------|----------|--------------------------------------|------------------------------------|
| $\overline{\mathbf{C}}$ | 15050010 | COPERCHIO SUPERIORE MACINE           | UPPER GRINDER LID                  |
|                         | 15050011 | CHIUSURA SICUREZZA CAMPANA           | CONTAINER DOME SAFETY LOCK         |
|                         | 15050012 | ASSIEME SCATTO AUTOMATICO            | AUTOMATIC RELEASE ASSEMBLY         |
| N                       | 15050013 | PIEDINO                              | FOOT                               |
|                         | 15050014 | MOLLA INGRANAGGIO DOSATORE           | DOSER GEAR SPRING                  |
| A                       | 15050015 | SPINA DOSATORE LUNGA                 | LONG DOSER PIN                     |
| D                       | 15050016 | SPINA DOSATORE CORTA                 | SHORT DOSER PIN                    |
|                         | 15050017 | DADO SX GRUPPO DOSATORE              | LEFT NUT FOR DOSER ASSEMBLY        |
|                         | 15050018 | ROSETTA GRUPPO DOSATORE              | DOSER UNIT WASHER                  |
| S.                      | 15050019 | RONDELLA GRUPPO DOSATORE             | DOSER UNIT WASHER                  |
| Α                       | 15050020 | CORPO DOSATORE CROMATO               | CHROMED DOSER BODY                 |
| Â,                      | 15050021 | CORPO DOSATORE DORATO                | GILDED DOSER BODY                  |
|                         | 15050022 | LEVA DOSATORE CROMATA                | CHROME DOSER LEVER                 |
| 0                       | 15070001 | COPPIAMACINE CONICHE INT 13mm        | PAIR OF INT. GRINDERS 13 MM        |
| D                       | 15070002 | PORTAMACINE INFER. MDL CONICO        | LOWER GRINDER HOLDER MDLCONICAL    |
| K ·                     | 15070003 | INTERRUTTORE 380V                    | SWITCH 380V                        |
| ŕ                       | 15070004 | MOTORE MDL CONICO V380               | MOTOR MDL CONICAL 380V             |
| ·                       | 15070005 | MOTORE MDL CONICO V220               | MOTOR MDL CONICAL 220V             |
|                         | 15070006 | MOTORE MDL/MDLCA V380                | MOTOR MDL/MDLCA 380V               |
|                         | 15070007 | MOTORE MDL/MDLCA V220                | MOTOR MDL/MDLCA 220V               |
|                         | 15070008 | TESTINA PORTAMACINE SUP. MDLCAC      | UPPERGRINDER HOLDER HEAD MDLCAC    |
| Λ                       | 15070010 | CHIUSURA INFERIORE DOSATORE ALL.     | LOWERALUMINIUM DOSER LOCK          |
|                         | 15080001 | COPPIA MACINE mm 64 TRIFASE          | TRIPHASE                           |
| $\mathbf{\nabla}$       |          | COPPIA MACINE mm 75                  | PAIR OF GRINDERS 75 mm             |
|                         |          | COPERCHIO DOSATORE                   | DOSER LID                          |
|                         |          | LAMPADA SPIA 220V                    | INDICATOR LIGHT 220V               |
|                         |          | LAMPADA SPIA 380V                    | INDICATOR LIGHT 380V               |
|                         |          | CONDENSATORE 12,5 MF                 | CAPACITOR 12,5 MF                  |
|                         |          | PORTAMACINA INFERIORE MDL75          | LOWER GRINDER HOLDER MDL 75        |
|                         |          | PIATTINO RACCOGLICAFFE               | COFFEE DRIP PLATE                  |
|                         |          | FILTRO SPREMIAGRUMI                  | CITRUS_FRUIT SQUEEZER FILTER       |
|                         |          |                                      | ICE_CRUSHER BLADE                  |
|                         |          | DADO M5 SX INOX                      | LH STAINLESS STEEL NUT M5          |
|                         |          | RIVESTIMENTO INOX PORTABICCHIERE     | STAINLESS_STEEL CONT. HOLDER PLAT. |
|                         |          | RIVESTIMENTO INOX PORTABICCH.        | CONTHOLDER S/S PLATING             |
| D                       |          | CONO INOX FRAPPE                     |                                    |
|                         |          | SEEGER TRITAGHIACCIO                 | ICE CRUSHER SNAP RING              |
| Λ                       |          | PIEDINO GRANDE<br>ANELLO IN PLASTICA | LARGE FOOT                         |
|                         |          | RONDELLA GOMMA                       |                                    |
|                         |          | RONDELLA GOMMA<br>RONDELLA PIANA     |                                    |
|                         |          | MOLLA FESSURATA                      | FLAT WASHER<br>CRACKED SPRING      |
|                         |          | ROTORE ALBERO MOTORE                 | MOTOR SHAFT ROTOR                  |
|                         |          | GUARNIZIONE BICCHIERE                | CONTAINER SEAL                     |
|                         |          | DISCO PRESSAGHIACCIO                 | ICE PRESSER DISC                   |
|                         |          | BASE GM3                             | BASE GM3                           |
| Ľ                       |          |                                      |                                    |