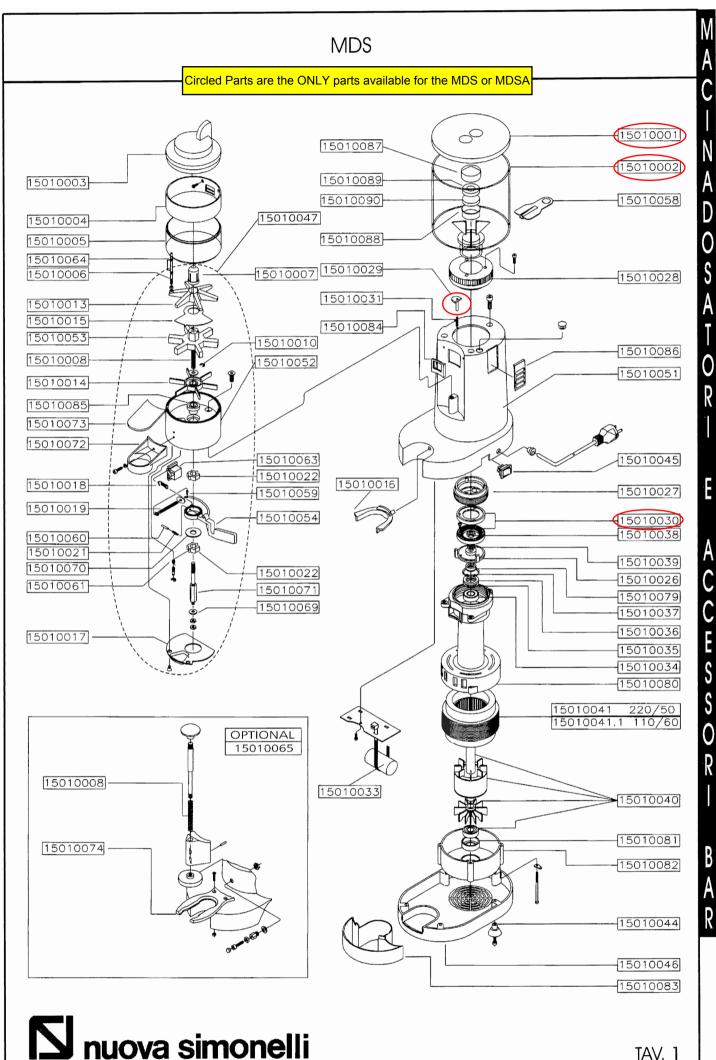

| M  | CODICE     | DESCRIZIONE                           | DESCRIPTION                           |
|----|------------|---------------------------------------|---------------------------------------|
| A  | 15000064   | CHIOCCIOLA SPINGICAFFE                | COFFEE PUSHER SCREW                   |
| C  |            | PRESSACAFFE FRONTALE                  | FRONT COFFEE PRESSER                  |
|    |            | PULSANTE AVVIO MDL AUTOMATICO         | AUTOMATIC START BUTTON MDL            |
| N  |            |                                       | CHROMED/GILDED BLOW COUNTER           |
| IN |            | TELERUTTORE MDLA/C BOBINA 220V        | REMOTE_CONTROL SWITCH MDLA/C COIL220V |
| A  |            | FLANGIA CILINDRO DOSATORE             | DOSER CYLINDER FLANGE                 |
| D  | 15010001   | COPERCHIO CAMPANA                     | CONTAINER DOME LID                    |
|    |            | CAMPANA CAPACITÀ KG 1,2               | CONTAINER DOME CAPACITY 1,2 KG        |
| 0  | 15010003   | COPERCHIO DOSATORE                    | DOSER LID                             |
| S  | 15010004   | ANELLO DOSATORE CON SICUREZZA         | DOSER RINGAND SAFETY                  |
| ٨  | 15010005   | PLEXIQLASS                            | PLEXIGLAS                             |
| Α  | 15010006   | ASTA PER MOLLA SAGOMATA               | SHAFT FOR SHAPED SPRING               |
|    | 15010007   | POMOLO REGOLAZIONE DOSE               | DOSE REGULATION KNOB                  |
| 0  | 15010008   | MOLLA RITORNO ASTA                    | SHAFT RETURN SPRING                   |
|    | 15010010   | SEEGER DI 6 BRUNITO                   | BURNISHED SNAP RING I.D. 6            |
| K  | 15010013   | STELLA SUPERIORE                      | UPPER STAR                            |
|    | 15010014   | STELLA INFERIORE                      | LOWER STAR                            |
|    | 15010015   | LAMIERINO DOSATORE                    | DOSER SHEET METAL                     |
|    | 15010016   | FORCELLA                              | FORK                                  |
| E  | 15010017   | COPERCHIO INFERIORE                   | LOWER LID                             |
|    | 15010018   | MOLLA PER CONTACOLPI                  | SPRING FOR BLOW COUNTER               |
| ٨  | 15010019   | MOLLA PER PERNO SAGOMATA              | SPRING FOR SHAPED PIN                 |
| A  | 15010021   | MOLLA PER LEVA                        | SPRING FOR LEVER                      |
| С  | 15010022   | CRICCHETTO                            | JACK                                  |
| 0  |            | PORTAMACINA                           | GRINDER SUPPORT                       |
| F  |            | BOCCHETTONE REGOLAZIONE MAC.          | MOUTHPIECE TO REGULATE GRINDING       |
| E  |            | GHIERA + BOCCHETTONE                  | LOCKNUT + MOUTHPIECE                  |
| S  |            | PERNO FERMA BOCCHETTONE               | MOUTHPIECE LOCK PIN                   |
| S  |            | COPPIA MACINE                         | PAIR OF GRINDERS                      |
| S  |            | MOLLA X PERNO                         | SPRING FOR PIN                        |
| 0  |            | CONDENSATORE 12 MF.                   | CAPACITOR 12 MF.                      |
| R  |            | CUSCINETTO 6202_2RS                   | BEARING 6202_2RS                      |
|    |            |                                       | COMPENSATION RING                     |
|    |            | RONDELLA FERMA CUSCINETTO             | BEARING LOCK WASHER                   |
|    |            |                                       | SNAP RING I.D. 35                     |
| R  |            | DADO M10X1,25 BRUNITO UNI 5589        | BURNISHED NUT M10X1,25 UNI 5589       |
| K  |            | RONDELLA 16X10X1,2                    | WASHER 16X10X1,2                      |
| A  | 15010040   | ALBERO MOTORE                         | DRIVE SHAFT                           |
| R  |            |                                       | ROTOR                                 |
|    |            | VENTOLA 12 PALE<br>CUSCINETTO 6202 2Z | 12_BLADE FAN                          |
|    |            | STATORE V. 220/50                     | BEARING6202_2Z<br>STATOR 220V/50HZ    |
|    |            | STATORE V. 220/50<br>STATORE V 110/60 | STATOR 2200/50HZ<br>STATOR 110V/60HZ  |
|    | 15010041.1 |                                       | SUCTION CUP                           |
|    |            |                                       | LIGHT SWITCH 220 V                    |
|    |            | BASAMENTO                             | BASE                                  |
| L  |            |                                       |                                       |

| CODICE   | DESCRIZIONE                    | DESCRIPTION              |   |
|----------|--------------------------------|--------------------------|---|
| 15010047 | DOSATORE DX MONTATO            | COMPLETE DX DOSER        |   |
| 15010051 | CARENA                         | BODY                     |   |
| 15010052 | SCATOLA DOSATORE               | DOSER BOX                |   |
| 15010053 | STELLA CON SFERA               | STAR WITH BALL           |   |
| 15010054 | LEVA DOSATORE COMPLETA         | COMPLETE DOSER LEVER     |   |
| 15010056 | DOSATORE MDSA MONTATO          | COMPLETE MDSA DOSER      |   |
| 15010058 | LAMIERINO DI CHIUSURA          | CLOSING SHEET            | [ |
| 15010059 | COPIGLIA D. 2X10               | SPLITPIN DIA. 2X10       |   |
| 15010060 | PERNO OT D. 4X16               | BRASS PIN DIA. 2X10      |   |
| 15010061 | MOLLA A SCATTO                 | TRIP SPRING              |   |
| 15010063 | CONTACOLPI                     | BLOW COUNTER             |   |
| 15010064 | MOLLA SAGOMATA                 | SHAPED SPRING            |   |
| 15010065 | PRESSINO MOBILE                | MOBIL PRESS              |   |
| 15010069 | RONDELLA                       | WASHER 16X10X1,2         |   |
| 15010070 | RONDELLA INFERIORE             | LOWER WASHER             |   |
| 15010071 | PERNO                          | PIN                      |   |
| 15010072 | PRESSINO CON APPOGGIADITO      | PRESS WITH FINGER REST   |   |
| 15010073 | COPERCHIO PRESSINO             | PRESS LID                |   |
| 15010074 | FORCELLA                       | FORK                     |   |
| 15010077 | SCHEDA RELÉ                    | RELAY CIRCUIT BOARD      |   |
| 15010078 | PERNO FERMA BOCCHETTONE        | MOUTHPIECE LOCK PIN      |   |
| 15010079 | GHIERA FILETTATA               | THREADED LOCKNUT         |   |
| 15010080 | CALICE                         | CUP                      |   |
| 15010081 | CALOTTA X CUSCINETTO           | BEARING CAP              |   |
| 15010082 | CALOTTA MOTORE                 | MOTOR CAP                |   |
| 15010083 | VASCHETTA RECUPERO CAFFÈ       | COFFEE RECOVERY BIN      |   |
| 15010084 | GUARNIZIONE BOCCA USCITA CAFFÈ | COFFEE SPOUT GASKET      |   |
| 15010085 | GUIDA PER PERNO                | GUIDE FOR PIN            |   |
| 15010086 | PIASTRINA COPRI FERITOIA       | SLIT COVER PLATE         |   |
| 15010087 | GUSCIO SUPERIORE               | UPPER CASING             |   |
| 15010088 | GUSCIO INFERIORE               | LOWER CASING             |   |
| 15010089 | MAGNETE                        | MAGNET                   |   |
| 15010090 | ANTIVIBRANTE PER MAGNETE       | MAGNET VIBRATION DAMPER  |   |
| 15010091 | MAGNETE                        | MAGNET                   |   |
| 15010092 | SENSORE MAGNETICO              | MAGNETIC SENSOR          |   |
| 15010093 | CAVO SPIRALATO COMPLETO UL     | COMPLETE UL SPIRAL CABLE |   |
|          | SCATOLA MICRO                  | MICROSWITCH BOX          |   |
|          | COPERCHIO DOSATORE             | DOSER LID                |   |
|          | GHIERA PER BOCCHETTE           | LOCKNUT + MOUTHPIECE     |   |
|          | MEMBRANA                       | DIAPHRAGM                |   |
|          | MICROINTERRUTTORE              | MICRO SWITCH             |   |
|          | PULSANTE                       | BUTTON                   |   |
|          | COPPIA MACINE mm 64 MONOFASE   | MONOPHASE                |   |
|          | CONDENSATORE 20mf 110V         | CAPACITOR 20mf 110V      |   |
|          | DISGIUNTORE TERMICO 110V       | THERMAL CUTOUT 110V      |   |
|          | CONDENSATORE 10mf 220V         | CAPACITOR 10mf 220V      |   |