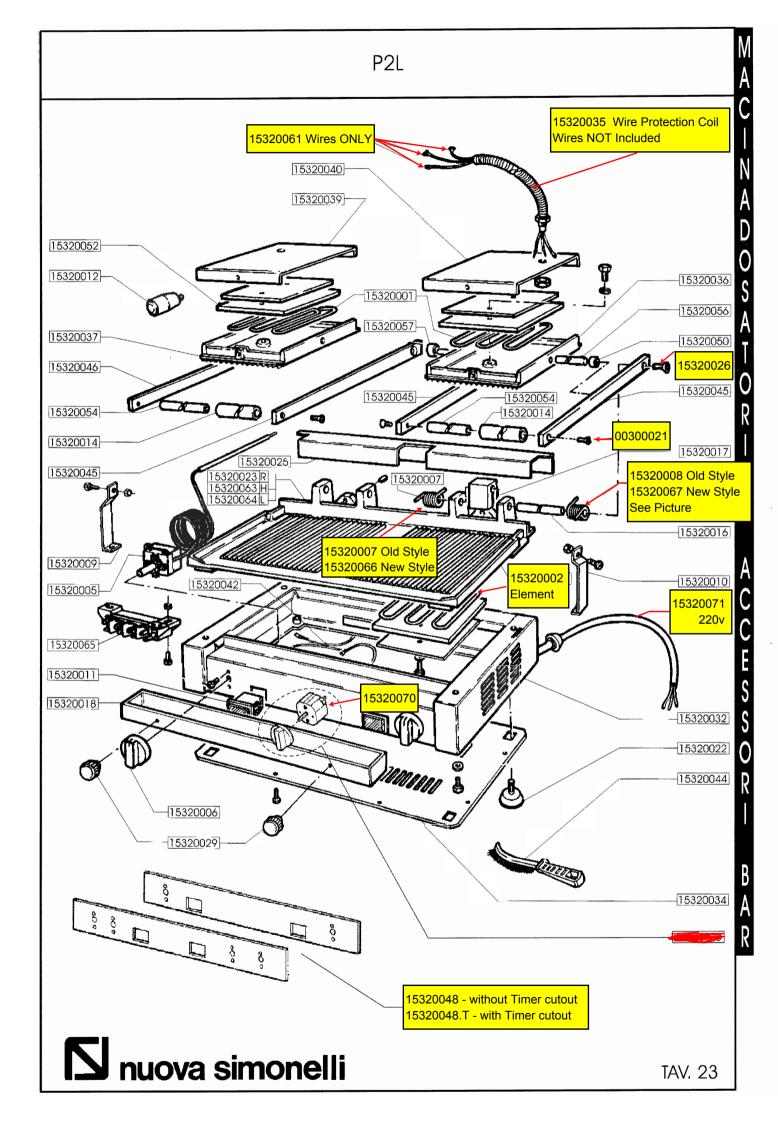

PRODOTTI / RICAMBI PRODUCTS / SPARE PARTS PRODUITS / PIECES DETACHEES PRODUKTE / ERSATZTEILE PRODUCTOS / REPUESTOS

## Macinadosatori e Accessori Bar

10

|                                            | grinta (AMM,AMMT)                                                                                                                                                                                                                                                                                                                                                                                                                                                                                                                                                                                                                                                                                                                                                                                                                                                                                                                                                                                                                                                                                                                                                                                                                                                                                                                                                                                                                                                                                                                                                                                                                                                                                                                                                                                                                                                                                                                                                                                                                                                                                                              |                                  |
|--------------------------------------------|--------------------------------------------------------------------------------------------------------------------------------------------------------------------------------------------------------------------------------------------------------------------------------------------------------------------------------------------------------------------------------------------------------------------------------------------------------------------------------------------------------------------------------------------------------------------------------------------------------------------------------------------------------------------------------------------------------------------------------------------------------------------------------------------------------------------------------------------------------------------------------------------------------------------------------------------------------------------------------------------------------------------------------------------------------------------------------------------------------------------------------------------------------------------------------------------------------------------------------------------------------------------------------------------------------------------------------------------------------------------------------------------------------------------------------------------------------------------------------------------------------------------------------------------------------------------------------------------------------------------------------------------------------------------------------------------------------------------------------------------------------------------------------------------------------------------------------------------------------------------------------------------------------------------------------------------------------------------------------------------------------------------------------------------------------------------------------------------------------------------------------|----------------------------------|
|                                            |                                                                                                                                                                                                                                                                                                                                                                                                                                                                                                                                                                                                                                                                                                                                                                                                                                                                                                                                                                                                                                                                                                                                                                                                                                                                                                                                                                                                                                                                                                                                                                                                                                                                                                                                                                                                                                                                                                                                                                                                                                                                                                                                |                                  |
| 05000512                                   | nume de service de ser |                                  |
| 05000510                                   |                                                                                                                                                                                                                                                                                                                                                                                                                                                                                                                                                                                                                                                                                                                                                                                                                                                                                                                                                                                                                                                                                                                                                                                                                                                                                                                                                                                                                                                                                                                                                                                                                                                                                                                                                                                                                                                                                                                                                                                                                                                                                                                                |                                  |
| 00000120                                   |                                                                                                                                                                                                                                                                                                                                                                                                                                                                                                                                                                                                                                                                                                                                                                                                                                                                                                                                                                                                                                                                                                                                                                                                                                                                                                                                                                                                                                                                                                                                                                                                                                                                                                                                                                                                                                                                                                                                                                                                                                                                                                                                |                                  |
| 05000520                                   |                                                                                                                                                                                                                                                                                                                                                                                                                                                                                                                                                                                                                                                                                                                                                                                                                                                                                                                                                                                                                                                                                                                                                                                                                                                                                                                                                                                                                                                                                                                                                                                                                                                                                                                                                                                                                                                                                                                                                                                                                                                                                                                                |                                  |
| 05000508                                   |                                                                                                                                                                                                                                                                                                                                                                                                                                                                                                                                                                                                                                                                                                                                                                                                                                                                                                                                                                                                                                                                                                                                                                                                                                                                                                                                                                                                                                                                                                                                                                                                                                                                                                                                                                                                                                                                                                                                                                                                                                                                                                                                |                                  |
| 05000518                                   |                                                                                                                                                                                                                                                                                                                                                                                                                                                                                                                                                                                                                                                                                                                                                                                                                                                                                                                                                                                                                                                                                                                                                                                                                                                                                                                                                                                                                                                                                                                                                                                                                                                                                                                                                                                                                                                                                                                                                                                                                                                                                                                                | 85060004                         |
| 08000070                                   |                                                                                                                                                                                                                                                                                                                                                                                                                                                                                                                                                                                                                                                                                                                                                                                                                                                                                                                                                                                                                                                                                                                                                                                                                                                                                                                                                                                                                                                                                                                                                                                                                                                                                                                                                                                                                                                                                                                                                                                                                                                                                                                                | 00000139                         |
|                                            |                                                                                                                                                                                                                                                                                                                                                                                                                                                                                                                                                                                                                                                                                                                                                                                                                                                                                                                                                                                                                                                                                                                                                                                                                                                                                                                                                                                                                                                                                                                                                                                                                                                                                                                                                                                                                                                                                                                                                                                                                                                                                                                                | 02290025                         |
|                                            |                                                                                                                                                                                                                                                                                                                                                                                                                                                                                                                                                                                                                                                                                                                                                                                                                                                                                                                                                                                                                                                                                                                                                                                                                                                                                                                                                                                                                                                                                                                                                                                                                                                                                                                                                                                                                                                                                                                                                                                                                                                                                                                                | 05000504 ●                       |
|                                            | B                                                                                                                                                                                                                                                                                                                                                                                                                                                                                                                                                                                                                                                                                                                                                                                                                                                                                                                                                                                                                                                                                                                                                                                                                                                                                                                                                                                                                                                                                                                                                                                                                                                                                                                                                                                                                                                                                                                                                                                                                                                                                                                              | 05000514                         |
|                                            |                                                                                                                                                                                                                                                                                                                                                                                                                                                                                                                                                                                                                                                                                                                                                                                                                                                                                                                                                                                                                                                                                                                                                                                                                                                                                                                                                                                                                                                                                                                                                                                                                                                                                                                                                                                                                                                                                                                                                                                                                                                                                                                                | 00000047                         |
|                                            |                                                                                                                                                                                                                                                                                                                                                                                                                                                                                                                                                                                                                                                                                                                                                                                                                                                                                                                                                                                                                                                                                                                                                                                                                                                                                                                                                                                                                                                                                                                                                                                                                                                                                                                                                                                                                                                                                                                                                                                                                                                                                                                                | 05000516                         |
|                                            |                                                                                                                                                                                                                                                                                                                                                                                                                                                                                                                                                                                                                                                                                                                                                                                                                                                                                                                                                                                                                                                                                                                                                                                                                                                                                                                                                                                                                                                                                                                                                                                                                                                                                                                                                                                                                                                                                                                                                                                                                                                                                                                                | 04900510                         |
| 15800045                                   |                                                                                                                                                                                                                                                                                                                                                                                                                                                                                                                                                                                                                                                                                                                                                                                                                                                                                                                                                                                                                                                                                                                                                                                                                                                                                                                                                                                                                                                                                                                                                                                                                                                                                                                                                                                                                                                                                                                                                                                                                                                                                                                                | 05000506                         |
| 13000043                                   |                                                                                                                                                                                                                                                                                                                                                                                                                                                                                                                                                                                                                                                                                                                                                                                                                                                                                                                                                                                                                                                                                                                                                                                                                                                                                                                                                                                                                                                                                                                                                                                                                                                                                                                                                                                                                                                                                                                                                                                                                                                                                                                                | 15800038                         |
| 85060006                                   |                                                                                                                                                                                                                                                                                                                                                                                                                                                                                                                                                                                                                                                                                                                                                                                                                                                                                                                                                                                                                                                                                                                                                                                                                                                                                                                                                                                                                                                                                                                                                                                                                                                                                                                                                                                                                                                                                                                                                                                                                                                                                                                                | 00000134                         |
| 85040002 V 230<br>85040001 V 115           |                                                                                                                                                                                                                                                                                                                                                                                                                                                                                                                                                                                                                                                                                                                                                                                                                                                                                                                                                                                                                                                                                                                                                                                                                                                                                                                                                                                                                                                                                                                                                                                                                                                                                                                                                                                                                                                                                                                                                                                                                                                                                                                                |                                  |
| 04900504 V 230 AMM<br>04900502 V 115 AMM   | 00000                                                                                                                                                                                                                                                                                                                                                                                                                                                                                                                                                                                                                                                                                                                                                                                                                                                                                                                                                                                                                                                                                                                                                                                                                                                                                                                                                                                                                                                                                                                                                                                                                                                                                                                                                                                                                                                                                                                                                                                                                                                                                                                          |                                  |
| 04900508 V 230 AMMT<br>04900506 V 115 AMMT |                                                                                                                                                                                                                                                                                                                                                                                                                                                                                                                                                                                                                                                                                                                                                                                                                                                                                                                                                                                                                                                                                                                                                                                                                                                                                                                                                                                                                                                                                                                                                                                                                                                                                                                                                                                                                                                                                                                                                                                                                                                                                                                                | 04000502 V 230<br>04000501 V 115 |
| 00000139                                   | I I I I I I I I I I I I I I I I I I I                                                                                                                                                                                                                                                                                                                                                                                                                                                                                                                                                                                                                                                                                                                                                                                                                                                                                                                                                                                                                                                                                                                                                                                                                                                                                                                                                                                                                                                                                                                                                                                                                                                                                                                                                                                                                                                                                                                                                                                                                                                                                          |                                  |
| 05000531                                   |                                                                                                                                                                                                                                                                                                                                                                                                                                                                                                                                                                                                                                                                                                                                                                                                                                                                                                                                                                                                                                                                                                                                                                                                                                                                                                                                                                                                                                                                                                                                                                                                                                                                                                                                                                                                                                                                                                                                                                                                                                                                                                                                | and the                          |
| 00000001                                   |                                                                                                                                                                                                                                                                                                                                                                                                                                                                                                                                                                                                                                                                                                                                                                                                                                                                                                                                                                                                                                                                                                                                                                                                                                                                                                                                                                                                                                                                                                                                                                                                                                                                                                                                                                                                                                                                                                                                                                                                                                                                                                                                | 05000500                         |
| SPECIFICARE COLORE<br>SPECIFY COLOR        |                                                                                                                                                                                                                                                                                                                                                                                                                                                                                                                                                                                                                                                                                                                                                                                                                                                                                                                                                                                                                                                                                                                                                                                                                                                                                                                                                                                                                                                                                                                                                                                                                                                                                                                                                                                                                                                                                                                                                                                                                                                                                                                                | 05000502                         |