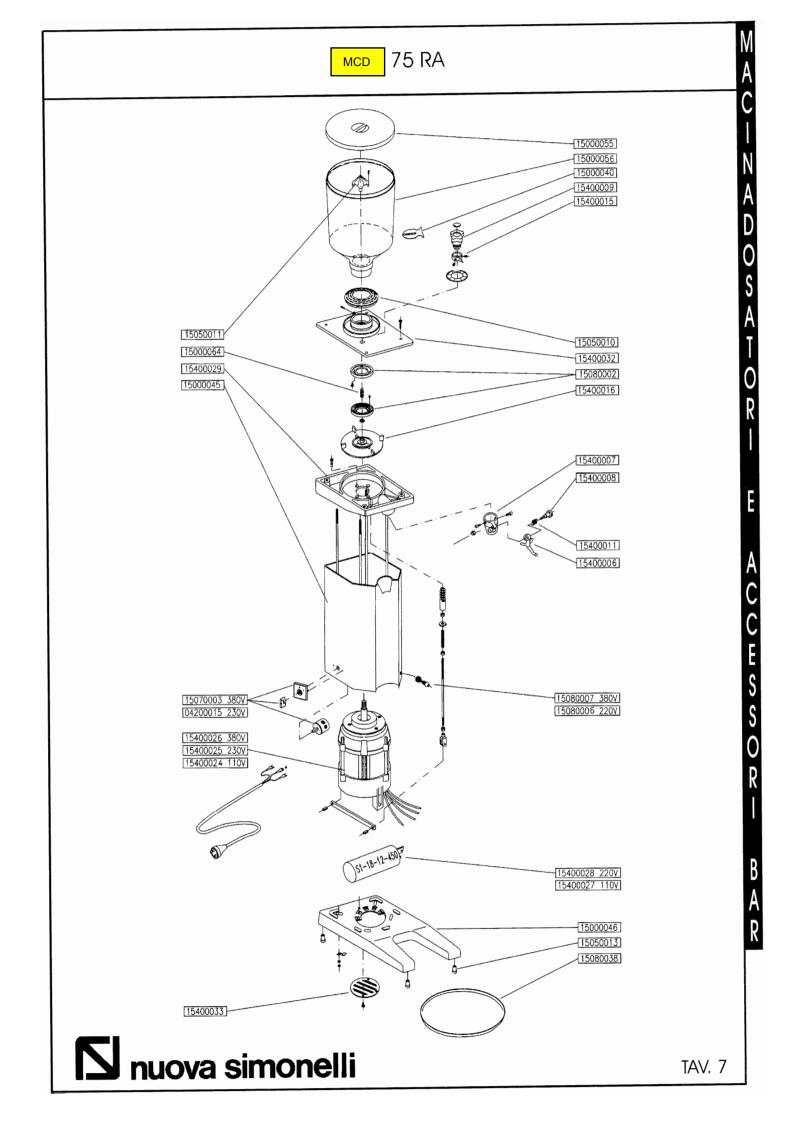

| CODICE   | DESCRIZIONE                     | DESCRIPTION                       |
|----------|---------------------------------|-----------------------------------|
| 00000044 | VITE AQ M4x10                   | STAINLESS STEEL SCREW M4x10       |
| 00000130 | VITE INOX M4x25                 | STAINLESS STEEL SCREW M4x25       |
| 04200015 | INTERRUTTORE 230V               | SWITCH 230V                       |
| 04500031 | MOTORE ELETTRICO 230V           | ELECTRIC MOTOR 230V               |
| 04500032 | MOTORE ELETTRICO 110V           | ELECTRIC MOTOR 110V               |
| 05000130 | BASE MACINADOSATORE             | DOSER GRINDER BASE                |
| 05080037 | PIEDINO                         | FOOT                              |
| 06000100 | CORPO ALLUMINIO MACINADOSATORE  | ALUMINUM BODY FOR DOSER GRINDER   |
| 12500029 | TESTATA PORTAMACINE INFERIORE   | LOWER GRINDER SUPPORT HEAD        |
| 15000009 | FORCELLA PORTAF.INOX            | STAINLESS_STEELFILTER HOLDER FORK |
| 15000013 | INTERRUTTORE 8A MACINACAFFE'    | COFFEE GRINDER SWITCH 8A          |
| 15000019 | TELERUTTOREMDLA/CBOBINA380V     | REMOTE CONTROLSWITCHCOIL380V      |
| 15000022 | CILINDRO DOSATORE               | DOSER CYLINDER                    |
| 15000023 | SETTORE DOSATORE                | DOSER SECTOR                      |
| 15000024 | STELLA SUPERIORE DOSATORE NYLON | UPPER NYLON DOSER STAR            |
| 15000025 | STELLA INFERIORE DOSATORE NYLON | LOWER NYLON DOSER STAR            |
| 15000026 | AGITATORE DOSATORE              | DOSER MIXER                       |
| 15000027 | INGRANAGGIO DOSATORE            | DOSER GEAR                        |
| 15000028 | LEVA DOSATORE NYLON             | NYLON DOSER LEVER                 |
| 15000029 | REGISTRO DOSATORE               | DOSER REGISTER                    |
| 15000031 | CONTACOLPI DOSATORE NYLON       | NYLON DOSER BLOWCOUNTER           |
| 15000033 | MOLLA ASTA LEVA DOSATORE        | DOSER LEVER ROD SPRING            |
| 15000034 | ASTA GUIDA MOLLA DOSATORE       | DOSER SPRING GUIDE ROD            |
| 15000036 | CILINDRO DOSAT. h 91            | DOSER CYLINDER h 91               |
| 15000037 | TESTINA CROMATA PORTAMACINE     | CHROME GRINDER_HOLDER HEAD        |
| 15000040 | CHIUSURA CAMPANA                | CONTAINER DOME LOCK               |
| 15000041 | MICROSWITCH SUPERIORE           | UPPER MICROSWITCH                 |
| 15000042 | POMELLO REGISTRO                | REGISTER KNOB                     |
| 15000043 | PORTAMACINE INFERIORE           | LOWER GRINDER SUPPORT             |
| 15000044 | PORTAMACINE SUPERIORE           | UPPER GRINDER SUPPORT             |
| 15000045 | CARENA MCD                      | MCD BODY                          |
| 15000046 | BASE CARENA                     | BODY BASE                         |
| 15000047 | PIEDINO                         | FOOT                              |
| 15000048 | MICROSWITCH INFERIORE           | LOWER MICROSWITCH                 |
| 15000050 | COPERCHIO CAMPANA MDL           | CONTAINER DOME LID MDL            |
| 15000051 | CAMPANA MDL/MDLCA               | CONTAINER DOME MDUMDLCA           |
| 15000052 | CARENA ESTERNA M.D.L.           | OUTERCASING M.D.L.                |
| 15000053 | FONDO CHIUSURA M.D.L.           | BOTTOM FASTENING M.D.L.           |
| 15000055 | COPERCHIO CAMPANA               | CONTAINER DOME LID                |
| 15000056 | CAMPANA CILINDRICA              | CYLINDRICAL CONTAINER DOME        |
| 15000057 | FORCELLA NYLON                  | NYLON FORK                        |
| 15000058 | INTERRUTTORE 220V               | SWITCH 220V                       |
| 15000060 | MOLLA STELLA INFERIORE DOSATORE | LOWER DOSER STAR SPRING           |
| 15000061 | CORPO DOSATORE NYLON            | NYLON DOSER BODY                  |
| 15000062 | MOLLA STELLA SUPERIORE DOSATORE | UPPER DOSER STAR SPRING           |
| 15000063 | CHIUSURA INF. DOSATORE NYLON    | LOWER NYLON DOSER LOCK            |

| M  | CODICE     | DESCRIZIONE                           | DESCRIPTION                           |
|----|------------|---------------------------------------|---------------------------------------|
| A  | 15000064   | CHIOCCIOLA SPINGICAFFE                | COFFEE PUSHER SCREW                   |
| C  |            | PRESSACAFFE FRONTALE                  | FRONT COFFEE PRESSER                  |
|    |            | PULSANTE AVVIO MDL AUTOMATICO         | AUTOMATIC START BUTTON MDL            |
| N  |            |                                       | CHROMED/GILDED BLOW COUNTER           |
| IN |            | TELERUTTORE MDLA/C BOBINA 220V        | REMOTE_CONTROL SWITCH MDLA/C COIL220V |
| A  |            | FLANGIA CILINDRO DOSATORE             | DOSER CYLINDER FLANGE                 |
| D  | 15010001   | COPERCHIO CAMPANA                     | CONTAINER DOME LID                    |
|    |            | CAMPANA CAPACITÀ KG 1,2               | CONTAINER DOME CAPACITY 1,2 KG        |
| 0  | 15010003   | COPERCHIO DOSATORE                    | DOSER LID                             |
| S  | 15010004   | ANELLO DOSATORE CON SICUREZZA         | DOSER RINGAND SAFETY                  |
| ٨  | 15010005   | PLEXIQLASS                            | PLEXIGLAS                             |
| Α  | 15010006   | ASTA PER MOLLA SAGOMATA               | SHAFT FOR SHAPED SPRING               |
|    | 15010007   | POMOLO REGOLAZIONE DOSE               | DOSE REGULATION KNOB                  |
| 0  | 15010008   | MOLLA RITORNO ASTA                    | SHAFT RETURN SPRING                   |
|    | 15010010   | SEEGER DI 6 BRUNITO                   | BURNISHED SNAP RING I.D. 6            |
| K  | 15010013   | STELLA SUPERIORE                      | UPPER STAR                            |
|    | 15010014   | STELLA INFERIORE                      | LOWER STAR                            |
|    | 15010015   | LAMIERINO DOSATORE                    | DOSER SHEET METAL                     |
|    | 15010016   | FORCELLA                              | FORK                                  |
| E  | 15010017   | COPERCHIO INFERIORE                   | LOWER LID                             |
|    | 15010018   | MOLLA PER CONTACOLPI                  | SPRING FOR BLOW COUNTER               |
| ٨  | 15010019   | MOLLA PER PERNO SAGOMATA              | SPRING FOR SHAPED PIN                 |
| A  | 15010021   | MOLLA PER LEVA                        | SPRING FOR LEVER                      |
| С  | 15010022   | CRICCHETTO                            | JACK                                  |
| 0  |            | PORTAMACINA                           | GRINDER SUPPORT                       |
| F  |            | BOCCHETTONE REGOLAZIONE MAC.          | MOUTHPIECE TO REGULATE GRINDING       |
| E  |            | GHIERA + BOCCHETTONE                  | LOCKNUT + MOUTHPIECE                  |
| S  |            | PERNO FERMA BOCCHETTONE               | MOUTHPIECE LOCK PIN                   |
| S  |            | COPPIA MACINE                         | PAIR OF GRINDERS                      |
| S  |            | MOLLA X PERNO                         | SPRING FOR PIN                        |
| 0  |            | CONDENSATORE 12 MF.                   | CAPACITOR 12 MF.                      |
| R  |            | CUSCINETTO 6202_2RS                   | BEARING 6202_2RS                      |
|    |            |                                       | COMPENSATION RING                     |
|    |            | RONDELLA FERMA CUSCINETTO             | BEARING LOCK WASHER                   |
|    |            |                                       | SNAP RING I.D. 35                     |
| R  |            | DADO M10X1,25 BRUNITO UNI 5589        | BURNISHED NUT M10X1,25 UNI 5589       |
| K  |            | RONDELLA 16X10X1,2                    | WASHER 16X10X1,2                      |
| A  | 15010040   | ALBERO MOTORE                         | DRIVE SHAFT                           |
| R  |            |                                       | ROTOR                                 |
|    |            | VENTOLA 12 PALE<br>CUSCINETTO 6202 2Z | 12_BLADE FAN                          |
|    |            | STATORE V. 220/50                     | BEARING6202_2Z<br>STATOR 220V/50HZ    |
|    |            | STATORE V. 220/50<br>STATORE V 110/60 | STATOR 2200/50HZ<br>STATOR 110V/60HZ  |
|    | 15010041.1 |                                       | SUCTION CUP                           |
|    |            |                                       | LIGHT SWITCH 220 V                    |
|    |            | BASAMENTO                             | BASE                                  |
| L  |            |                                       |                                       |