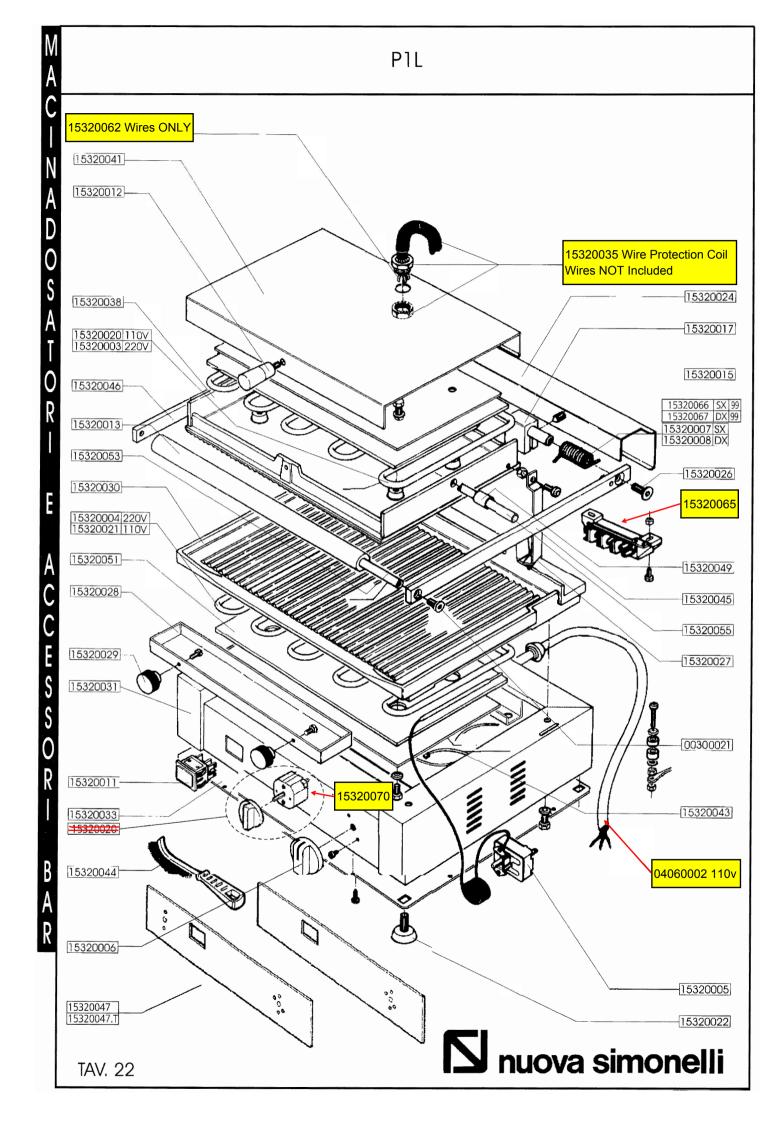

PRODOTTI / RICAMBI PRODUCTS / SPARE PARTS PRODUITS / PIECES DETACHEES PRODUKTE / ERSATZTEILE PRODUCTOS / REPUESTOS

## Macinadosatori e Accessori Bar

10

|                                            | grinta (AMM,AMMT)                                                                                                                                                                                                                                                                                                                                                                                                                                                                                                                                                                                                                                                                                                                                                                                                                                                                                                                                                                                                                                                                                                                                                                                                                                                                                                                                                                                                                                                                                                                                                                                                                                                                                                                                                                                                                                                                                                                                                                                                                                                                                                              |                                  |
|--------------------------------------------|--------------------------------------------------------------------------------------------------------------------------------------------------------------------------------------------------------------------------------------------------------------------------------------------------------------------------------------------------------------------------------------------------------------------------------------------------------------------------------------------------------------------------------------------------------------------------------------------------------------------------------------------------------------------------------------------------------------------------------------------------------------------------------------------------------------------------------------------------------------------------------------------------------------------------------------------------------------------------------------------------------------------------------------------------------------------------------------------------------------------------------------------------------------------------------------------------------------------------------------------------------------------------------------------------------------------------------------------------------------------------------------------------------------------------------------------------------------------------------------------------------------------------------------------------------------------------------------------------------------------------------------------------------------------------------------------------------------------------------------------------------------------------------------------------------------------------------------------------------------------------------------------------------------------------------------------------------------------------------------------------------------------------------------------------------------------------------------------------------------------------------|----------------------------------|
|                                            |                                                                                                                                                                                                                                                                                                                                                                                                                                                                                                                                                                                                                                                                                                                                                                                                                                                                                                                                                                                                                                                                                                                                                                                                                                                                                                                                                                                                                                                                                                                                                                                                                                                                                                                                                                                                                                                                                                                                                                                                                                                                                                                                |                                  |
| 05000512                                   | nume de service de ser |                                  |
| 05000510                                   |                                                                                                                                                                                                                                                                                                                                                                                                                                                                                                                                                                                                                                                                                                                                                                                                                                                                                                                                                                                                                                                                                                                                                                                                                                                                                                                                                                                                                                                                                                                                                                                                                                                                                                                                                                                                                                                                                                                                                                                                                                                                                                                                |                                  |
| 00000120                                   |                                                                                                                                                                                                                                                                                                                                                                                                                                                                                                                                                                                                                                                                                                                                                                                                                                                                                                                                                                                                                                                                                                                                                                                                                                                                                                                                                                                                                                                                                                                                                                                                                                                                                                                                                                                                                                                                                                                                                                                                                                                                                                                                |                                  |
| 05000520                                   |                                                                                                                                                                                                                                                                                                                                                                                                                                                                                                                                                                                                                                                                                                                                                                                                                                                                                                                                                                                                                                                                                                                                                                                                                                                                                                                                                                                                                                                                                                                                                                                                                                                                                                                                                                                                                                                                                                                                                                                                                                                                                                                                |                                  |
| 05000508                                   |                                                                                                                                                                                                                                                                                                                                                                                                                                                                                                                                                                                                                                                                                                                                                                                                                                                                                                                                                                                                                                                                                                                                                                                                                                                                                                                                                                                                                                                                                                                                                                                                                                                                                                                                                                                                                                                                                                                                                                                                                                                                                                                                |                                  |
| 05000518                                   |                                                                                                                                                                                                                                                                                                                                                                                                                                                                                                                                                                                                                                                                                                                                                                                                                                                                                                                                                                                                                                                                                                                                                                                                                                                                                                                                                                                                                                                                                                                                                                                                                                                                                                                                                                                                                                                                                                                                                                                                                                                                                                                                | 85060004                         |
| 08000070                                   |                                                                                                                                                                                                                                                                                                                                                                                                                                                                                                                                                                                                                                                                                                                                                                                                                                                                                                                                                                                                                                                                                                                                                                                                                                                                                                                                                                                                                                                                                                                                                                                                                                                                                                                                                                                                                                                                                                                                                                                                                                                                                                                                | 00000139                         |
|                                            |                                                                                                                                                                                                                                                                                                                                                                                                                                                                                                                                                                                                                                                                                                                                                                                                                                                                                                                                                                                                                                                                                                                                                                                                                                                                                                                                                                                                                                                                                                                                                                                                                                                                                                                                                                                                                                                                                                                                                                                                                                                                                                                                | 02290025                         |
|                                            |                                                                                                                                                                                                                                                                                                                                                                                                                                                                                                                                                                                                                                                                                                                                                                                                                                                                                                                                                                                                                                                                                                                                                                                                                                                                                                                                                                                                                                                                                                                                                                                                                                                                                                                                                                                                                                                                                                                                                                                                                                                                                                                                | 05000504 ●                       |
|                                            | B                                                                                                                                                                                                                                                                                                                                                                                                                                                                                                                                                                                                                                                                                                                                                                                                                                                                                                                                                                                                                                                                                                                                                                                                                                                                                                                                                                                                                                                                                                                                                                                                                                                                                                                                                                                                                                                                                                                                                                                                                                                                                                                              | 05000514                         |
|                                            |                                                                                                                                                                                                                                                                                                                                                                                                                                                                                                                                                                                                                                                                                                                                                                                                                                                                                                                                                                                                                                                                                                                                                                                                                                                                                                                                                                                                                                                                                                                                                                                                                                                                                                                                                                                                                                                                                                                                                                                                                                                                                                                                | 00000047                         |
|                                            |                                                                                                                                                                                                                                                                                                                                                                                                                                                                                                                                                                                                                                                                                                                                                                                                                                                                                                                                                                                                                                                                                                                                                                                                                                                                                                                                                                                                                                                                                                                                                                                                                                                                                                                                                                                                                                                                                                                                                                                                                                                                                                                                | 05000516                         |
|                                            |                                                                                                                                                                                                                                                                                                                                                                                                                                                                                                                                                                                                                                                                                                                                                                                                                                                                                                                                                                                                                                                                                                                                                                                                                                                                                                                                                                                                                                                                                                                                                                                                                                                                                                                                                                                                                                                                                                                                                                                                                                                                                                                                | 04900510                         |
| 15800045                                   |                                                                                                                                                                                                                                                                                                                                                                                                                                                                                                                                                                                                                                                                                                                                                                                                                                                                                                                                                                                                                                                                                                                                                                                                                                                                                                                                                                                                                                                                                                                                                                                                                                                                                                                                                                                                                                                                                                                                                                                                                                                                                                                                | 05000506                         |
| 13000043                                   |                                                                                                                                                                                                                                                                                                                                                                                                                                                                                                                                                                                                                                                                                                                                                                                                                                                                                                                                                                                                                                                                                                                                                                                                                                                                                                                                                                                                                                                                                                                                                                                                                                                                                                                                                                                                                                                                                                                                                                                                                                                                                                                                | 15800038                         |
| 85060006                                   |                                                                                                                                                                                                                                                                                                                                                                                                                                                                                                                                                                                                                                                                                                                                                                                                                                                                                                                                                                                                                                                                                                                                                                                                                                                                                                                                                                                                                                                                                                                                                                                                                                                                                                                                                                                                                                                                                                                                                                                                                                                                                                                                | 00000134                         |
| 85040002 V 230<br>85040001 V 115           |                                                                                                                                                                                                                                                                                                                                                                                                                                                                                                                                                                                                                                                                                                                                                                                                                                                                                                                                                                                                                                                                                                                                                                                                                                                                                                                                                                                                                                                                                                                                                                                                                                                                                                                                                                                                                                                                                                                                                                                                                                                                                                                                |                                  |
| 04900504 V 230 AMM<br>04900502 V 115 AMM   | 00000                                                                                                                                                                                                                                                                                                                                                                                                                                                                                                                                                                                                                                                                                                                                                                                                                                                                                                                                                                                                                                                                                                                                                                                                                                                                                                                                                                                                                                                                                                                                                                                                                                                                                                                                                                                                                                                                                                                                                                                                                                                                                                                          |                                  |
| 04900508 V 230 AMMT<br>04900506 V 115 AMMT |                                                                                                                                                                                                                                                                                                                                                                                                                                                                                                                                                                                                                                                                                                                                                                                                                                                                                                                                                                                                                                                                                                                                                                                                                                                                                                                                                                                                                                                                                                                                                                                                                                                                                                                                                                                                                                                                                                                                                                                                                                                                                                                                | 04000502 V 230<br>04000501 V 115 |
| 00000139                                   | I I I I I I I I I I I I I I I I I I I                                                                                                                                                                                                                                                                                                                                                                                                                                                                                                                                                                                                                                                                                                                                                                                                                                                                                                                                                                                                                                                                                                                                                                                                                                                                                                                                                                                                                                                                                                                                                                                                                                                                                                                                                                                                                                                                                                                                                                                                                                                                                          |                                  |
| 05000531                                   |                                                                                                                                                                                                                                                                                                                                                                                                                                                                                                                                                                                                                                                                                                                                                                                                                                                                                                                                                                                                                                                                                                                                                                                                                                                                                                                                                                                                                                                                                                                                                                                                                                                                                                                                                                                                                                                                                                                                                                                                                                                                                                                                | and the                          |
| 00000001                                   |                                                                                                                                                                                                                                                                                                                                                                                                                                                                                                                                                                                                                                                                                                                                                                                                                                                                                                                                                                                                                                                                                                                                                                                                                                                                                                                                                                                                                                                                                                                                                                                                                                                                                                                                                                                                                                                                                                                                                                                                                                                                                                                                | 05000500                         |
| SPECIFICARE COLORE<br>SPECIFY COLOR        |                                                                                                                                                                                                                                                                                                                                                                                                                                                                                                                                                                                                                                                                                                                                                                                                                                                                                                                                                                                                                                                                                                                                                                                                                                                                                                                                                                                                                                                                                                                                                                                                                                                                                                                                                                                                                                                                                                                                                                                                                                                                                                                                | 05000502                         |