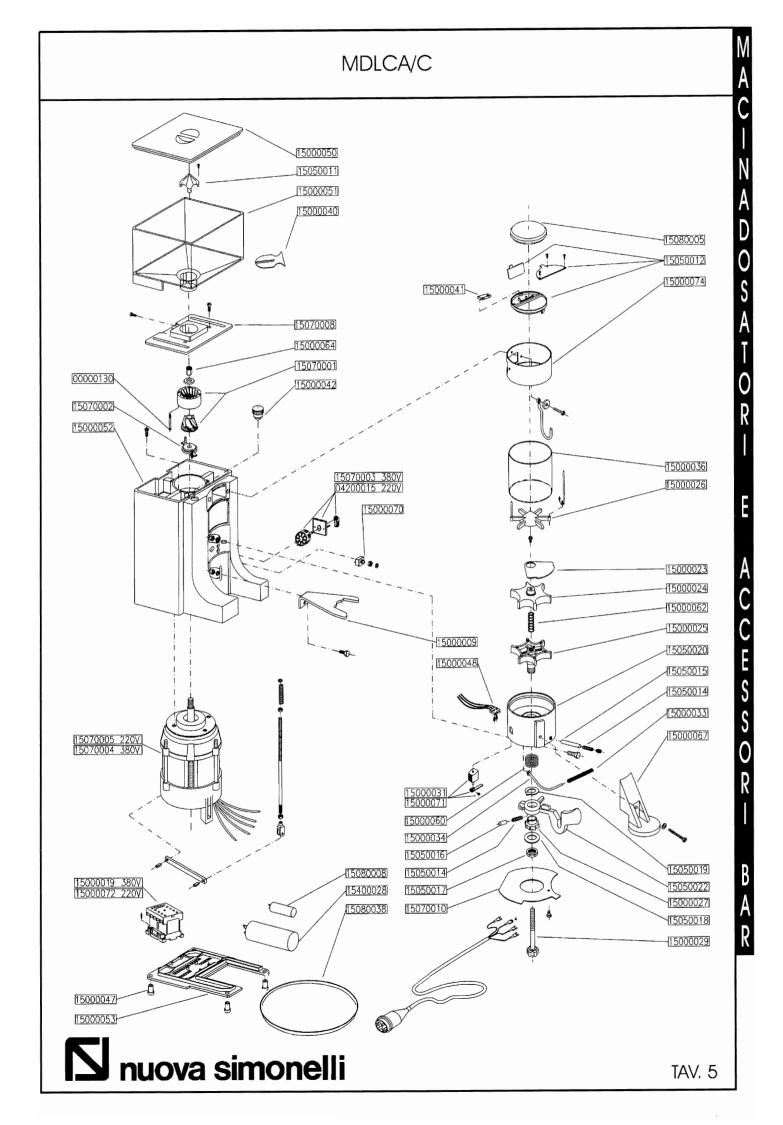

| CODICE   | DESCRIZIONE                     | DESCRIPTION                       |
|----------|---------------------------------|-----------------------------------|
| 00000044 | VITE AQ M4x10                   | STAINLESS STEEL SCREW M4x10       |
| 00000130 | VITE INOX M4x25                 | STAINLESS STEEL SCREW M4x25       |
| 04200015 | INTERRUTTORE 230V               | SWITCH 230V                       |
| 04500031 | MOTORE ELETTRICO 230V           | ELECTRIC MOTOR 230V               |
| 04500032 | MOTORE ELETTRICO 110V           | ELECTRIC MOTOR 110V               |
| 05000130 | BASE MACINADOSATORE             | DOSER GRINDER BASE                |
| 05080037 | PIEDINO                         | FOOT                              |
| 06000100 | CORPO ALLUMINIO MACINADOSATORE  | ALUMINUM BODY FOR DOSER GRINDER   |
| 12500029 | TESTATA PORTAMACINE INFERIORE   | LOWER GRINDER SUPPORT HEAD        |
| 15000009 | FORCELLA PORTAF.INOX            | STAINLESS_STEELFILTER HOLDER FORK |
| 15000013 | INTERRUTTORE 8A MACINACAFFE'    | COFFEE GRINDER SWITCH 8A          |
| 15000019 | TELERUTTOREMDLA/CBOBINA380V     | REMOTE CONTROLSWITCHCOIL380V      |
| 15000022 | CILINDRO DOSATORE               | DOSER CYLINDER                    |
| 15000023 | SETTORE DOSATORE                | DOSER SECTOR                      |
| 15000024 | STELLA SUPERIORE DOSATORE NYLON | UPPER NYLON DOSER STAR            |
| 15000025 | STELLA INFERIORE DOSATORE NYLON | LOWER NYLON DOSER STAR            |
| 15000026 | AGITATORE DOSATORE              | DOSER MIXER                       |
| 15000027 | INGRANAGGIO DOSATORE            | DOSER GEAR                        |
| 15000028 | LEVA DOSATORE NYLON             | NYLON DOSER LEVER                 |
| 15000029 | REGISTRO DOSATORE               | DOSER REGISTER                    |
| 15000031 | CONTACOLPI DOSATORE NYLON       | NYLON DOSER BLOWCOUNTER           |
| 15000033 | MOLLA ASTA LEVA DOSATORE        | DOSER LEVER ROD SPRING            |
| 15000034 | ASTA GUIDA MOLLA DOSATORE       | DOSER SPRING GUIDE ROD            |
| 15000036 | CILINDRO DOSAT. h 91            | DOSER CYLINDER h 91               |
| 15000037 | TESTINA CROMATA PORTAMACINE     | CHROME GRINDER_HOLDER HEAD        |
| 15000040 | CHIUSURA CAMPANA                | CONTAINER DOME LOCK               |
| 15000041 | MICROSWITCH SUPERIORE           | UPPER MICROSWITCH                 |
| 15000042 | POMELLO REGISTRO                | REGISTER KNOB                     |
| 15000043 | PORTAMACINE INFERIORE           | LOWER GRINDER SUPPORT             |
| 15000044 | PORTAMACINE SUPERIORE           | UPPER GRINDER SUPPORT             |
| 15000045 | CARENA MCD                      | MCD BODY                          |
| 15000046 | BASE CARENA                     | BODY BASE                         |
| 15000047 | PIEDINO                         | FOOT                              |
| 15000048 | MICROSWITCH INFERIORE           | LOWER MICROSWITCH                 |
| 15000050 | COPERCHIO CAMPANA MDL           | CONTAINER DOME LID MDL            |
| 15000051 | CAMPANA MDL/MDLCA               | CONTAINER DOME MDUMDLCA           |
| 15000052 | CARENA ESTERNA M.D.L.           | OUTERCASING M.D.L.                |
| 15000053 | FONDO CHIUSURA M.D.L.           | BOTTOM FASTENING M.D.L.           |
| 15000055 | COPERCHIO CAMPANA               | CONTAINER DOME LID                |
| 15000056 | CAMPANA CILINDRICA              | CYLINDRICAL CONTAINER DOME        |
| 15000057 | FORCELLA NYLON                  | NYLON FORK                        |
| 15000058 | INTERRUTTORE 220V               | SWITCH 220V                       |
| 15000060 | MOLLA STELLA INFERIORE DOSATORE | LOWER DOSER STAR SPRING           |
| 15000061 | CORPO DOSATORE NYLON            | NYLON DOSER BODY                  |
| 15000062 | MOLLA STELLA SUPERIORE DOSATORE | UPPER DOSER STAR SPRING           |
| 15000063 | CHIUSURA INF. DOSATORE NYLON    | LOWER NYLON DOSER LOCK            |

| M  | CODICE     | DESCRIZIONE                           | DESCRIPTION                           |
|----|------------|---------------------------------------|---------------------------------------|
| A  | 15000064   | CHIOCCIOLA SPINGICAFFE                | COFFEE PUSHER SCREW                   |
| C  |            | PRESSACAFFE FRONTALE                  | FRONT COFFEE PRESSER                  |
|    |            | PULSANTE AVVIO MDL AUTOMATICO         | AUTOMATIC START BUTTON MDL            |
| N  |            |                                       | CHROMED/GILDED BLOW COUNTER           |
| IN |            | TELERUTTORE MDLA/C BOBINA 220V        | REMOTE_CONTROL SWITCH MDLA/C COIL220V |
| A  |            | FLANGIA CILINDRO DOSATORE             | DOSER CYLINDER FLANGE                 |
| D  | 15010001   | COPERCHIO CAMPANA                     | CONTAINER DOME LID                    |
|    |            | CAMPANA CAPACITÀ KG 1,2               | CONTAINER DOME CAPACITY 1,2 KG        |
| 0  | 15010003   | COPERCHIO DOSATORE                    | DOSER LID                             |
| S  | 15010004   | ANELLO DOSATORE CON SICUREZZA         | DOSER RINGAND SAFETY                  |
| ٨  | 15010005   | PLEXIQLASS                            | PLEXIGLAS                             |
| Α  | 15010006   | ASTA PER MOLLA SAGOMATA               | SHAFT FOR SHAPED SPRING               |
|    | 15010007   | POMOLO REGOLAZIONE DOSE               | DOSE REGULATION KNOB                  |
| 0  | 15010008   | MOLLA RITORNO ASTA                    | SHAFT RETURN SPRING                   |
|    | 15010010   | SEEGER DI 6 BRUNITO                   | BURNISHED SNAP RING I.D. 6            |
| K  | 15010013   | STELLA SUPERIORE                      | UPPER STAR                            |
|    | 15010014   | STELLA INFERIORE                      | LOWER STAR                            |
|    | 15010015   | LAMIERINO DOSATORE                    | DOSER SHEET METAL                     |
|    | 15010016   | FORCELLA                              | FORK                                  |
| E  | 15010017   | COPERCHIO INFERIORE                   | LOWER LID                             |
|    | 15010018   | MOLLA PER CONTACOLPI                  | SPRING FOR BLOW COUNTER               |
| ٨  | 15010019   | MOLLA PER PERNO SAGOMATA              | SPRING FOR SHAPED PIN                 |
| A  | 15010021   | MOLLA PER LEVA                        | SPRING FOR LEVER                      |
| С  | 15010022   | CRICCHETTO                            | JACK                                  |
| 0  |            | PORTAMACINA                           | GRINDER SUPPORT                       |
| F  |            | BOCCHETTONE REGOLAZIONE MAC.          | MOUTHPIECE TO REGULATE GRINDING       |
| E  |            | GHIERA + BOCCHETTONE                  | LOCKNUT + MOUTHPIECE                  |
| S  |            | PERNO FERMA BOCCHETTONE               | MOUTHPIECE LOCK PIN                   |
| S  |            | COPPIA MACINE                         | PAIR OF GRINDERS                      |
| S  |            | MOLLA X PERNO                         | SPRING FOR PIN                        |
| 0  |            | CONDENSATORE 12 MF.                   | CAPACITOR 12 MF.                      |
| R  |            | CUSCINETTO 6202_2RS                   | BEARING 6202_2RS                      |
|    |            |                                       | COMPENSATION RING                     |
|    |            | RONDELLA FERMA CUSCINETTO             | BEARING LOCK WASHER                   |
|    |            |                                       | SNAP RING I.D. 35                     |
| R  |            | DADO M10X1,25 BRUNITO UNI 5589        | BURNISHED NUT M10X1,25 UNI 5589       |
| K  |            | RONDELLA 16X10X1,2                    | WASHER 16X10X1,2                      |
| A  | 15010040   | ALBERO MOTORE                         | DRIVE SHAFT                           |
| R  |            |                                       | ROTOR                                 |
|    |            | VENTOLA 12 PALE<br>CUSCINETTO 6202 2Z | 12_BLADE FAN                          |
|    |            | STATORE V. 220/50                     | BEARING6202_2Z<br>STATOR 220V/50HZ    |
|    |            | STATORE V. 220/50<br>STATORE V 110/60 | STATOR 2200/50HZ<br>STATOR 110V/60HZ  |
|    | 15010041.1 |                                       | SUCTION CUP                           |
|    |            |                                       | LIGHT SWITCH 220 V                    |
|    |            | BASAMENTO                             | BASE                                  |
| L  |            |                                       |                                       |