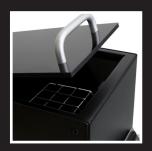

## GH2

Reliable, versatile, easy to use.

User-friendly top load bean hopper

Steppless grind adjustment from coarse to turkish fine

Adjustable spout including bag holder

The best value for money in a shop grinder, suitable for daily use in small to medium sized coffee shops, depots and coffee roasters.