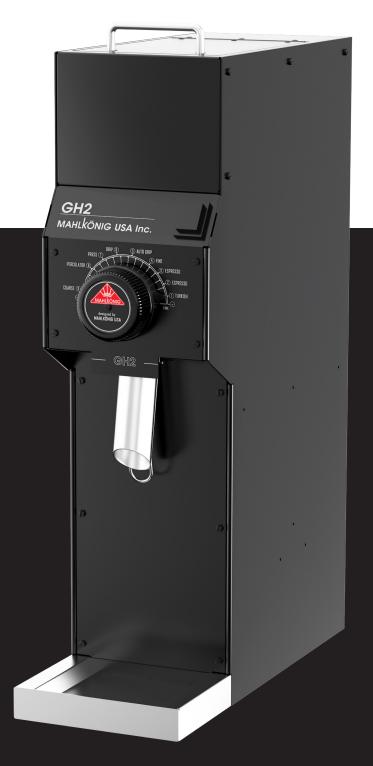

## MAHLKÖNIG USA EXCLUSIVE EDITION

## GH2

Reliable, versatile, easy to use.

User-friendly top load bean hopper

Steppless grind adjustment from coarse to turkish fine

Adjustable spout including bag holder

The best value for money in a shop grinder, suitable for daily use in small to medium sized coffee shops, depots and coffee roasters.

## Featuring:

- wide range of grind adjustments
- easy setting, usage and maintenance
- minimum grinding residues due to vertical grinding discs
- modern & timeless design
- grinder housing from plastic material varnished in any required colour