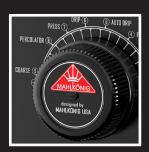

## GH2

Reliable, versatile, easy to use.

User-friendly top load bean hopper

Steppless grind adjustment from coarse to turkish fine

Adjustable spout including bag holder

The best value for money in a shop grinder, suitable for daily use in small to medium sized coffee shops, depots and coffee roasters.

## Featuring:

- wide range of grind adjustments
- easy setting, usage and maintenance
- minimum grinding residues due to vertical grinding discs
- modern & timeless design
- grinder housing from plastic material varnished in any required colour