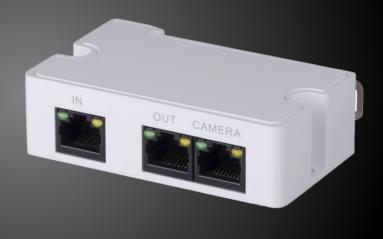

## Key Features:

- Support passive PoE cascade power supply and Ethernet data exchange
- Support IEEE 802.3af/at standard power supply IP Camera
- 1\*RJ45 10/100M PoE power supply input; 1\*RJ45 10/100M supply power for IP Cam; 1\*RJ45 10/100M supply power for the next extender
- Installation mode: junction box internal mounting, DIN rail mounting

| SPECIFICATIONS        |                                                                           |                           |
|-----------------------|---------------------------------------------------------------------------|---------------------------|
| Model Number          | POEEXTENDER-01                                                            |                           |
| Ethernet Port         | 1*10/100 Base-T PoE power receiving port                                  |                           |
|                       | 1*10/100 Base-T PoE power supply port, supply power for the next extender |                           |
|                       | 1*10/100 Base-T PoE power supply port, supply power for IPC               |                           |
| Transmission Distance | 100m                                                                      | Application               |
| Power Consumption     | <=3W                                                                      |                           |
| Application Humidity  | 10%~90%                                                                   | PoE Extender POE from NVR |
| Working Temperature   | 30°C~65°C                                                                 |                           |
| Weight                | 57g                                                                       |                           |
| Dimensions (WxDxH)    | 79mm×52mm×23mm                                                            |                           |