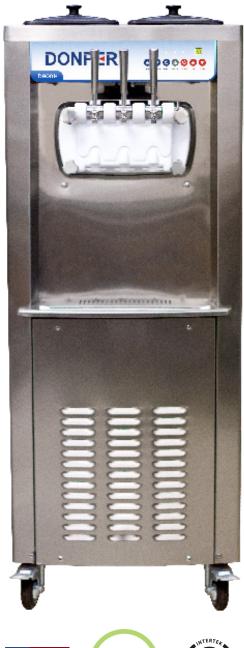

## **D900H** SOFT SERVE MACHINE

The D900H is the premier soft serve machine for all dessert concepts. The D900H includes our novel hopper mixing system that allows the user to adjust the hopper mixing time to prevent over agitation of the product in the hoppers. The D900H also offers independently adjustable digital hopper temperature controls through a simple, user-friendly, interface that greatly reduces the complexities of being a machine operator. The D900H runs consistently throughout the day, offering customers a smooth and creamy product with every serving.

### **Features**

- Self contained air cooled floor model
- Two flavor with twist
- Serves frozen yogurt, sorbet, custard, soft serve ice cream, and gelato
- Fast 7-10 min\* to first dispense frozen product
- Digital consistency, hopper mixing, and hopper cooling controls for easy operation
- Standby mode maintains fresh product overnight and reduces daily product drain and cleans.
- Refrigerated hoppers with automatic mixers to maintain fresh product overnight and prevent product separation

### D900H