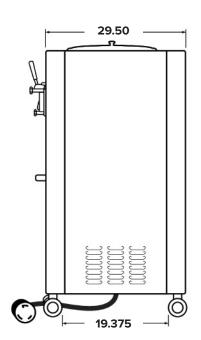

#### Side View

Top View

Measurements in inches.

#### Size and Capacity

| Freezing Cylinders (each)   |
|-----------------------------|
| Refrigerated Hoppers (each) |
| Appx. Hourly Production     |
| Height                      |
| Width                       |
| Depth                       |
| Weight                      |

2 Qt (1.9 L) 9.5 Qt (9 L) 46-59 Qt (44-56 L) 56.5 in (1435 mm) 21.3 in (540 mm) 29.5 in (750 mm) 397 lbs (180 kg)

| Electrical                |                  |
|---------------------------|------------------|
| Voltage                   | 230 v            |
| Phase                     | Single           |
| Rated Input Power         | 20A (4.6 kW)     |
| Breaker Size              | 30A, Double Pole |
| Main Compressor           | 2 HP (R404A)     |
| Hopper Cooling Compressor | 1/6 HP (R134A)   |
| Drive Motors (each)       | 1 HP (750W)      |
| Hertz                     | 60 Hz            |
| Plug type                 | NEMA L6-30P      |