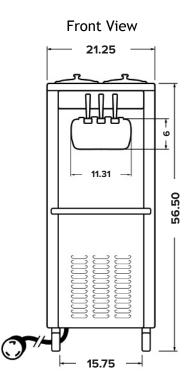

#### Size and Capacity

| Freezing Cylinders (each)   |
|-----------------------------|
| Refrigerated Hoppers (each) |
| Appx. Hourly Production     |
| Height                      |
| Width                       |
| Depth                       |
| Weight                      |

2 Qt (1.9 L) 9.5 Qt (9 L) 46-59 Qt (44-56 L) 56.5 in (1435 mm) 21.3 in (540 mm) 29.5 in (750 mm) 397 lbs (180 kg)

| Electrical                |                  |
|---------------------------|------------------|
| Voltage                   | 230 v            |
| Phase                     | Single           |
| Rated Input Power         | 20A (4.6 kW)     |
| Breaker Size              | 30A, Double Pole |
| Main Compressor           | 2 HP (R404A)     |
| Hopper Cooling Compressor | 1/6 HP (R134A)   |
| Drive Motors (each)       | 1 HP (750W)      |
| Hertz                     | 60 Hz            |
| Plug type                 | NEMA L6-30P      |