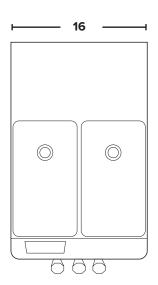

#### Top View

Measurements in inches.

## **Size and Capacity**

| Freezing Cylinder       | 1.2 Qt (1.1 L)   |
|-------------------------|------------------|
| Hopper                  | 4.8 Qt (4.5 L)   |
| Appx. Hourly Production | 15 Qt (14.2 L)   |
| Height                  | 27 in (685.8 mm) |
| Width                   | 16 in (406.4 mm) |
| Depth                   | 22 in (558.8 mm) |
| Weight                  | 168 lbs (76 kg)  |