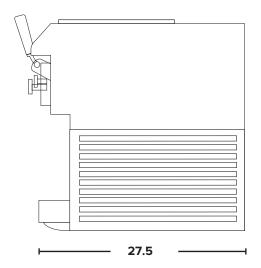

#### Side View

## **Size and Capacity**

| Freezing Cylinder       | 1.2 Qt (1.1 L)   |
|-------------------------|------------------|
| Hopper                  | 4.8 Qt (4.5 L)   |
| Appx. Hourly Production | 15 Qt (14.2 L)   |
| Height                  | 27 in (685.8 mm) |
| Width                   | 16 in (406.4 mm) |
| Depth                   | 22 in (558.8 mm) |
| Weight                  | 168 lbs (76 kg)  |