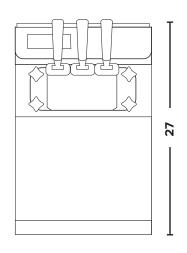

#### Front View

## **Size and Capacity**

| Freezing Cylinder       | 1.2 Qt (1.1 L)   |
|-------------------------|------------------|
| Hopper                  | 4.8 Qt (4.5 L)   |
| Appx. Hourly Production | 15 Qt (14.2 L)   |
| Height                  | 27 in (685.8 mm) |
| Width                   | 16 in (406.4 mm) |
| Depth                   | 22 in (558.8 mm) |
| Weight                  | 168 lbs (76 kg)  |