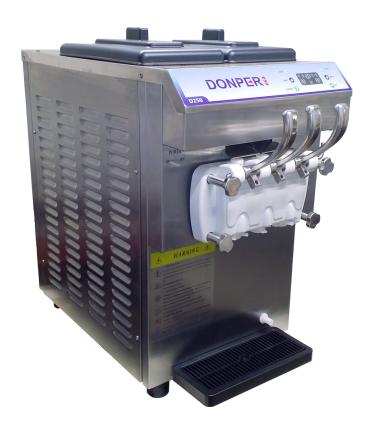

# D250 SOFT SERVE MACHINE

The D250 is the smallest and lightest commercial soft serve machine in the world. With a simple, user friendly, and compact design, the D250 brings soft serve capability to any location. The D250 utilizes automatic consistency control for smooth and creamy product with every serving.

# **Features**

- Self-contained air cooled countertop model
- Serves frozen yogurt, sorbet, custard, soft serve ice cream, and gelato
- 14-18 minute typical freeze time to first dispense frozen product
- Automatic consistency control for easy operation
- Direct drive motor for reduced noise
- Dishwasher safe components for easy cleaning