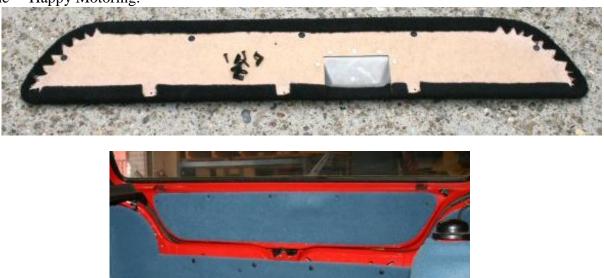

## VW GOLF MK.II TAILGATE TRIM PANEL IN CARPET CK5544 FITTING INSTRUCTIONS

Tools required - Philips screwdriver - Electric drill & 3mm bit - Bradawl or spike

You will see 5 large holes cut our of the curved side of the board. These are to accept the metal clips supplied. You can turn them through 180 degrees to align with the holes in the tailgate. Offer the panel up and press into place until it is in the correct position. In the picture here you can see 5 small holes. You need to locate these holes through the carpet then drill the tailgate to accept the screws supplied. All done ---Happy Motoring.

## FITTING INSTRUCTIONS

Tools required - Philips screwdriver - Electric drill & 3mm bit - Bradawl or spike

You will see 5 large holes cut our of the curved side of the board. These are to accept the metal clips supplied. You can turn them through 180 degrees to align with the holes in the tailgate. Offer the panel up and press into place until it is in the correct position. In the picture here you can see 5 small holes. You need to locate these holes through the carpet then drill the tailgate to accept the screws supplied. All done ---Happy Motoring.