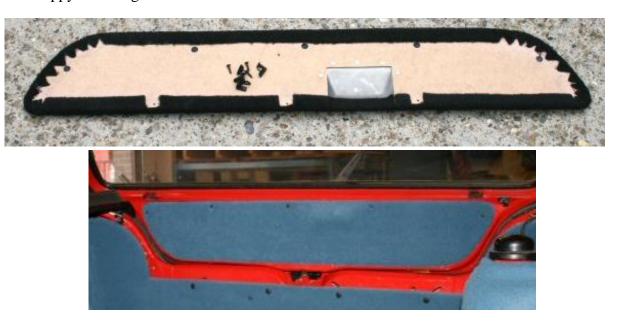

## VW GOLF MK.II TAILGATE TRIM PANEL IN CARPET CK5544 FITTING INSTRUCTIONS

Tools required - Philips screwdriver - Electric drill & 3mm bit - Bradawl or spike

You will see 5 large holes cut our of the curved side of the board. These are to accept the metal clips supplied. You can turn them through 180 degrees to align with the holes in the tailgate. Offer the panel up and press into place until it is in the correct position. In the picture here you can see 5 small holes. You need to locate these holes through the carpet then drill the tailgate to accept the screws supplied. All done ---Happy Motoring.

## FITTING INSTRUCTIONS

Tools required - Philips screwdriver - Electric drill & 3mm bit - Bradawl or spike

You will see 5 large holes cut our of the curved side of the board. These are to accept the metal clips supplied. You can turn them through 180 degrees to align with the holes in the tailgate. Offer the panel up and press into place until it is in the correct position. In the picture here you can see 5 small holes. You need to locate these holes through the carpet then drill the tailgate to accept the screws supplied. All done ---Happy Motoring.