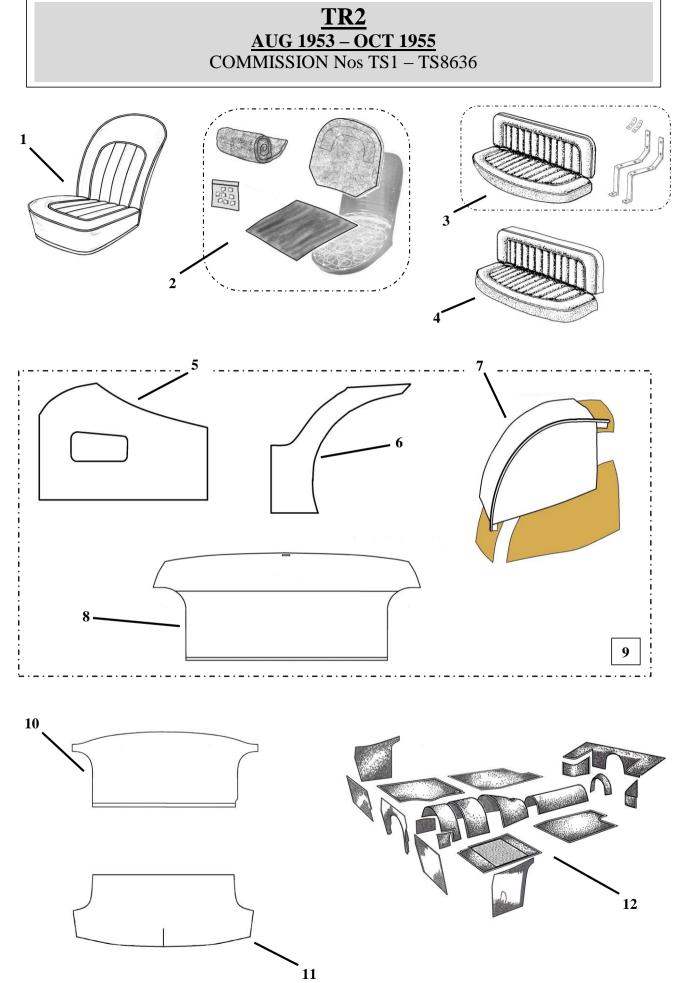

# <u>TR2</u> <u>AUG 1953 – OCT 1955</u> COMMISSION Nos TS1 – TS8636

| Diag. No | Part Number                                               | Description                                                                           |  |  |  |
|----------|-----------------------------------------------------------|---------------------------------------------------------------------------------------|--|--|--|
| 1        | SC3402                                                    | Seat Cover Kit – Vinyl – Both seats.                                                  |  |  |  |
| 1        | SC3403                                                    | Seat Cover Kit – Leather – Both seats.                                                |  |  |  |
|          | NOTE                                                      | ; Originally both seats were fixed – piping was self-coloured on TR2.                 |  |  |  |
| 2        | RFK258                                                    | Seat Padding Kit – For 2 seats.                                                       |  |  |  |
| 3        | S3420                                                     | Complete Occasional Rear Seat Assembly – Vinyl. (Includes mounting brackets)          |  |  |  |
| 3        | S3425                                                     | Complete Occasional Rear Seat Assembly – Leather. (Includes mounting brackets)        |  |  |  |
| 4        | SC3420                                                    | Occasional Rear Seat Covering Kit – Vinyl.                                            |  |  |  |
| 4        | SC3425                                                    | Occasional Rear Seat Covering Kit – Leather.                                          |  |  |  |
|          | NOTE; Although rear s                                     | eats are offered as an option here, they were NOT originally available on this model. |  |  |  |
|          |                                                           |                                                                                       |  |  |  |
| 5        | DP2500                                                    | Door Panels – Pair (Includes fitted flocked pocket).                                  |  |  |  |
| 6        | WA2500                                                    | Rear Quarter Panels – Pair.                                                           |  |  |  |
| 7        | WAC2500                                                   | Wheel Arch Covers – Pair (Includes felt padding).                                     |  |  |  |
| 8        | CP2508                                                    | Rear Cockpit Panel – (Includes fitted rear central metal fixing bracket).             |  |  |  |
| 9        | BTK3200                                                   | Trim Panel Kit – 7 Piece – (Includes items 5, 6, 7 & 8 above).                        |  |  |  |
|          | NOTE; For other Panel Kit options - See Pages 14, 15 & 16 |                                                                                       |  |  |  |

#### SEATS

TR2 - Sheet metal seat frame (both seats fixed), spring case on the base with 'horsehair' paddings under the seat covers. Seat covers originally vinyl, three pleats surrounded by a horseshoe design with self-coloured piping.

#### PANELS

 $\mathbf{TR2} - (\mathbf{TS1} - 8636)$  Door panels were padded, no piping at the top, straight edged pocket opening with a flocked pocket assembly behind. Rear quarter panels had no padding & no piping. Wheel arch covers had self-coloured piping with a felt padding underneath. Rear Cockpit panel had no padding, made from plain fibreboard, creased to give fold points, covered in vinyl/leathercloth & with a shaped metal bracket fixed vertically at the back of the board.

#### **BOOT TRIM**

TR2 Was fitted with a Boot Bulkhead board, held in place with self-tapping screws & cup washers. This board was painted to match the body colour up to end of TR3 (TS22013), after which they were all painted black. We only offer black.

Boot Floor Mats were originally carpet with bound edges to match the main carpet set (Up to TS22013). Cars after this (TR3A&B) all had boot floor mats made from black Hardura. (We can supply carpet if required)