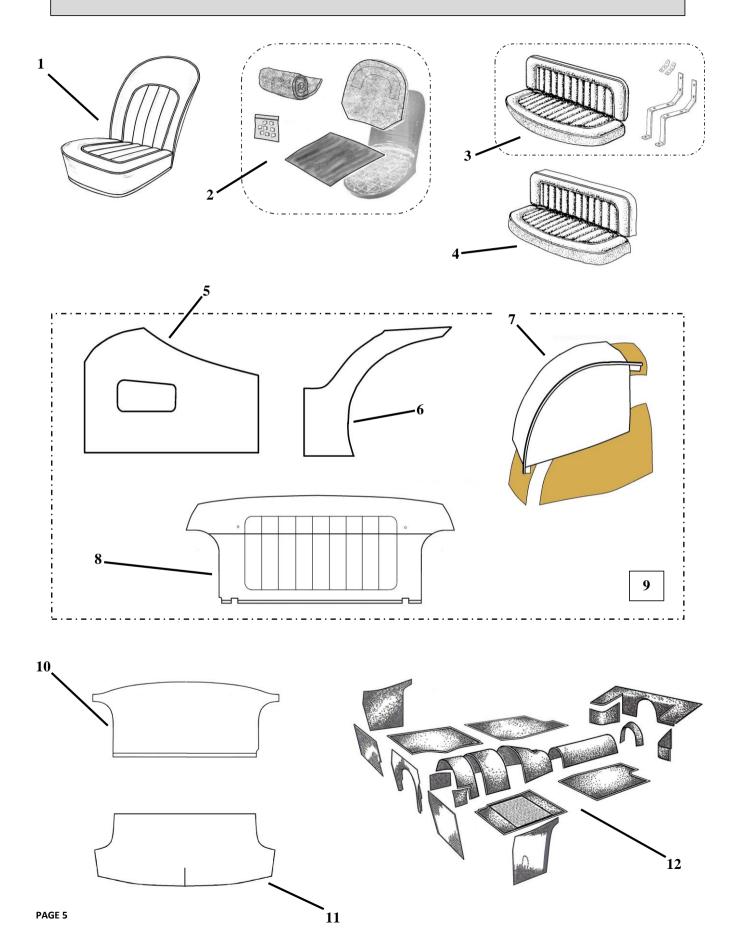

# <u>TR2</u> <u>AUG 1953 – OCT 1955</u> COMMISSION Nos TS1 – TS8636

| Diag. No | Part Number                                               | Description                                                                           |  |  |  |
|----------|-----------------------------------------------------------|---------------------------------------------------------------------------------------|--|--|--|
| 1        | SC3402                                                    | Seat Cover Kit – Vinyl – Both seats.                                                  |  |  |  |
| 1        | SC3403                                                    | Seat Cover Kit – Leather – Both seats.                                                |  |  |  |
|          | NOTE                                                      | ; Originally both seats were fixed – piping was self-coloured on TR2.                 |  |  |  |
| 2        | RFK258                                                    | Seat Padding Kit – For 2 seats.                                                       |  |  |  |
| 3        | S3420                                                     | Complete Occasional Rear Seat Assembly – Vinyl. (Includes mounting brackets)          |  |  |  |
| 3        | S3425                                                     | Complete Occasional Rear Seat Assembly – Leather. (Includes mounting brackets)        |  |  |  |
| 4        | SC3420                                                    | Occasional Rear Seat Covering Kit – Vinyl.                                            |  |  |  |
| 4        | SC3425                                                    | Occasional Rear Seat Covering Kit – Leather.                                          |  |  |  |
|          | NOTE; Although rear s                                     | eats are offered as an option here, they were NOT originally available on this model. |  |  |  |
|          |                                                           |                                                                                       |  |  |  |
| 5        | DP2500                                                    | Door Panels – Pair (Includes fitted flocked pocket).                                  |  |  |  |
| 6        | WA2500                                                    | Rear Quarter Panels – Pair.                                                           |  |  |  |
| 7        | WAC2500                                                   | Wheel Arch Covers – Pair (Includes felt padding).                                     |  |  |  |
| 8        | CP2508                                                    | Rear Cockpit Panel – (Includes fitted rear central metal fixing bracket).             |  |  |  |
| 9        | BTK3200                                                   | Trim Panel Kit – 7 Piece – (Includes items 5, 6, 7 & 8 above).                        |  |  |  |
|          | NOTE; For other Panel Kit options - See Pages 14, 15 & 16 |                                                                                       |  |  |  |

#### SEATS

TR2 - Sheet metal seat frame (both seats fixed), spring case on the base with 'horsehair' paddings under the seat covers. Seat covers originally vinyl, three pleats surrounded by a horseshoe design with self-coloured piping.

#### PANELS

 $\mathbf{TR2} - (\mathbf{TS1} - 8636)$  Door panels were padded, no piping at the top, straight edged pocket opening with a flocked pocket assembly behind. Rear quarter panels had no padding & no piping. Wheel arch covers had self-coloured piping with a felt padding underneath. Rear Cockpit panel had no padding, made from plain fibreboard, creased to give fold points, covered in vinyl/leathercloth & with a shaped metal bracket fixed vertically at the back of the board.

#### **BOOT TRIM**

TR2 Was fitted with a Boot Bulkhead board, held in place with self-tapping screws & cup washers. This board was painted to match the body colour up to end of TR3 (TS22013), after which they were all painted black. We only offer black.

Boot Floor Mats were originally carpet with bound edges to match the main carpet set (Up to TS22013). Cars after this (TR3A&B) all had boot floor mats made from black Hardura. (We can supply carpet if required)