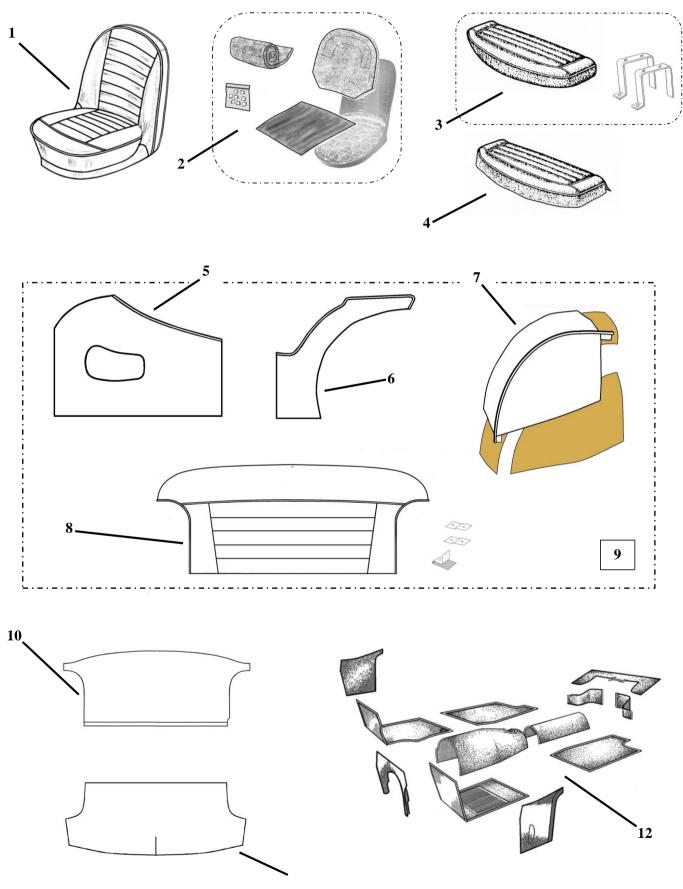

# <u>TR2</u> <u>AUG 1953 – OCT 1955</u> COMMISSION Nos TS1 – TS8636

| Diag. No | Part Number                                               | Description                                                                           |  |  |  |
|----------|-----------------------------------------------------------|---------------------------------------------------------------------------------------|--|--|--|
| 1        | SC3402                                                    | Seat Cover Kit – Vinyl – Both seats.                                                  |  |  |  |
| 1        | SC3403                                                    | Seat Cover Kit – Leather – Both seats.                                                |  |  |  |
|          | NOTE                                                      | ; Originally both seats were fixed – piping was self-coloured on TR2.                 |  |  |  |
| 2        | RFK258                                                    | Seat Padding Kit – For 2 seats.                                                       |  |  |  |
| 3        | S3420                                                     | Complete Occasional Rear Seat Assembly – Vinyl. (Includes mounting brackets)          |  |  |  |
| 3        | S3425                                                     | Complete Occasional Rear Seat Assembly – Leather. (Includes mounting brackets)        |  |  |  |
| 4        | SC3420                                                    | Occasional Rear Seat Covering Kit – Vinyl.                                            |  |  |  |
| 4        | SC3425                                                    | Occasional Rear Seat Covering Kit – Leather.                                          |  |  |  |
|          | NOTE; Although rear s                                     | eats are offered as an option here, they were NOT originally available on this model. |  |  |  |
|          |                                                           |                                                                                       |  |  |  |
| 5        | DP2500                                                    | Door Panels – Pair (Includes fitted flocked pocket).                                  |  |  |  |
| 6        | WA2500                                                    | Rear Quarter Panels – Pair.                                                           |  |  |  |
| 7        | WAC2500                                                   | Wheel Arch Covers – Pair (Includes felt padding).                                     |  |  |  |
| 8        | CP2508                                                    | Rear Cockpit Panel – (Includes fitted rear central metal fixing bracket).             |  |  |  |
| 9        | BTK3200                                                   | Trim Panel Kit – 7 Piece – (Includes items 5, 6, 7 & 8 above).                        |  |  |  |
|          | NOTE; For other Panel Kit options - See Pages 14, 15 & 16 |                                                                                       |  |  |  |

#### SEATS

TR2 - Sheet metal seat frame (both seats fixed), spring case on the base with 'horsehair' paddings under the seat covers. Seat covers originally vinyl, three pleats surrounded by a horseshoe design with self-coloured piping.

#### PANELS

 $\mathbf{TR2} - (\mathbf{TS1} - 8636)$  Door panels were padded, no piping at the top, straight edged pocket opening with a flocked pocket assembly behind. Rear quarter panels had no padding & no piping. Wheel arch covers had self-coloured piping with a felt padding underneath. Rear Cockpit panel had no padding, made from plain fibreboard, creased to give fold points, covered in vinyl/leathercloth & with a shaped metal bracket fixed vertically at the back of the board.

#### **BOOT TRIM**

TR2 Was fitted with a Boot Bulkhead board, held in place with self-tapping screws & cup washers. This board was painted to match the body colour up to end of TR3 (TS22013), after which they were all painted black. We only offer black.

Boot Floor Mats were originally carpet with bound edges to match the main carpet set (Up to TS22013). Cars after this (TR3A&B) all had boot floor mats made from black Hardura. (We can supply carpet if required)