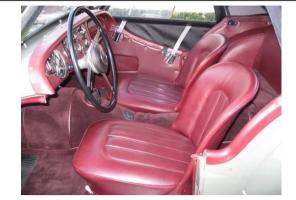

#### SEATS

TR2 - Sheet metal seat frame (both seats fixed), spring case on the base with 'horsehair' paddings under the seat covers. Seat covers originally vinyl, three pleats surrounded by a horseshoe design with self-coloured piping.

**TR3** – (Up to TS22013) used the same design seat but with a fixed drivers & a folding passenger seat allowing access to the optional rear seat. Most seats featured Cream or White piping. Leather was offered as a factory option. See the 'Original Colours' Available' chart in each parts list in this catalogue)

**TR3A** – (TS22014 to end of production) front seat covers redesigned with horizontal flutes (1 fixed & 1 folding seat), optional rear seat (to TS60000 had a curved front edge) now consisted of a base assembly only. All seats had white piping. The rear seat from TS60001 to end of production had a straight front edge. Again, leather was offered as a factory option. TR3B seats were identical to TR3A seats.