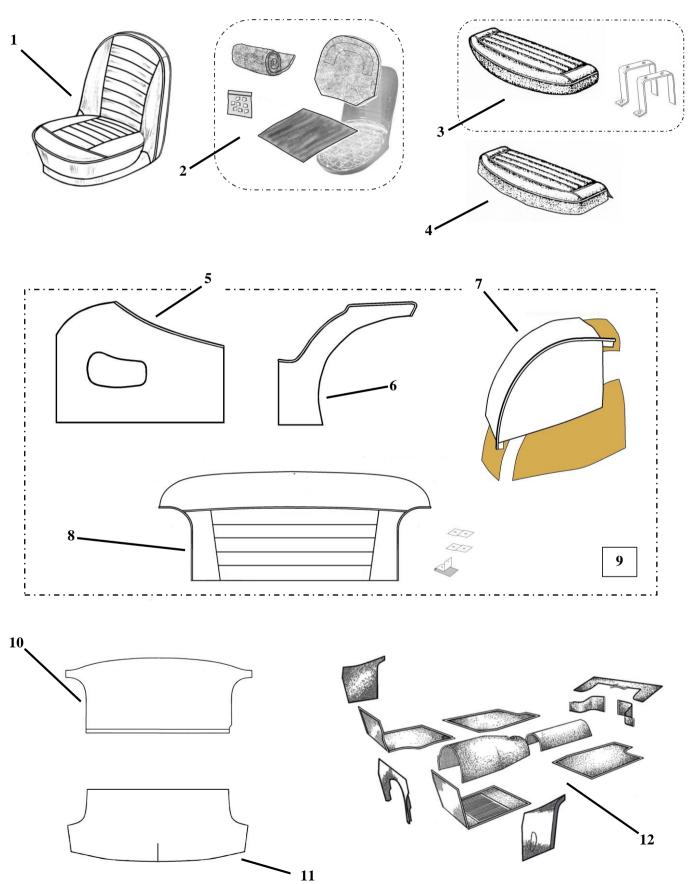

# TR3A <u>OCT 1959 – FEB 1962</u>

COMMISSION Nos TS60001 – TS83572

# TR3B

MAR 1962 – SEPT 1962 COMMISSION Nos TSF1 – TSF530 (TR3 ENGINE)

# <u>MAY 1962 – OCT 1962</u>

COMMISSION Nos TCF1 – TCF2804 (TR4 ENGINE)

| Diag. No                                                                                                                                         | Part Number                                                                                                                                       | Description                                                                                         |  |  |  |
|--------------------------------------------------------------------------------------------------------------------------------------------------|---------------------------------------------------------------------------------------------------------------------------------------------------|-----------------------------------------------------------------------------------------------------|--|--|--|
| 1                                                                                                                                                | SC3406                                                                                                                                            | Seat Cover Kit – Vinyl – Both seats.                                                                |  |  |  |
| 1                                                                                                                                                | SC3407                                                                                                                                            | Seat Cover Kit – Leather – Both seats.                                                              |  |  |  |
| <u>NOTE;</u> c                                                                                                                                   | riginally the driver's                                                                                                                            | seat was fixed & passenger seat was folding – contrasting piping on most colours, see chart below.  |  |  |  |
| 2                                                                                                                                                | RFK258                                                                                                                                            | Seat Padding Kit – For 2 seats.                                                                     |  |  |  |
| 3                                                                                                                                                | S3422                                                                                                                                             | Complete Occasional Rear Seat Assembly – Vinyl. (Includes mounting brackets)                        |  |  |  |
| 3                                                                                                                                                | S3427                                                                                                                                             | Complete Occasional Rear Seat Assembly – Leather. (Includes mounting brackets)                      |  |  |  |
| 4                                                                                                                                                | SC3422                                                                                                                                            | Occasional Rear Seat Covering Kit – Vinyl.                                                          |  |  |  |
| 4                                                                                                                                                | SC3427                                                                                                                                            | Occasional Rear Seat Covering Kit – Leather.                                                        |  |  |  |
| NOTE;                                                                                                                                            | Rear seat bases only,                                                                                                                             | were offered as a Factory optional extra – hence the need for a folding front seat to allow access. |  |  |  |
|                                                                                                                                                  |                                                                                                                                                   |                                                                                                     |  |  |  |
| 5                                                                                                                                                | DP2520                                                                                                                                            | Door Panels – Pair (Includes fitted flocked pocket).                                                |  |  |  |
| 6                                                                                                                                                | WA2510                                                                                                                                            | Rear Quarter Panels – Pair.                                                                         |  |  |  |
| 7                                                                                                                                                | WAC2520                                                                                                                                           | Wheel Arch Covers – Pair (Includes felt padding).                                                   |  |  |  |
| 8                                                                                                                                                | CP2530                                                                                                                                            | Rear Cockpit Panel – (Supplied with fixing brackets)                                                |  |  |  |
| NOTE; The                                                                                                                                        | NOTE; The rear cockpit panel was originally made from a moulded hardboard panel with a covering of a similar design to the previous model but the |                                                                                                     |  |  |  |
| lines were heat welded not sewn. Due to manufacturing restrictions our panels are made from a hardboard lower section with a shaped metal top to |                                                                                                                                                   |                                                                                                     |  |  |  |
|                                                                                                                                                  | a                                                                                                                                                 | achieve the original shape. In all other respects the original design is followed.                  |  |  |  |
| 9                                                                                                                                                | ВТК3204                                                                                                                                           | Trim Panel Kit – 7 Piece (Includes items 5,6,7 & 8 above)                                           |  |  |  |
|                                                                                                                                                  | NOTE; For other Panel Kit options – See Pages 14, 15 & 16                                                                                         |                                                                                                     |  |  |  |