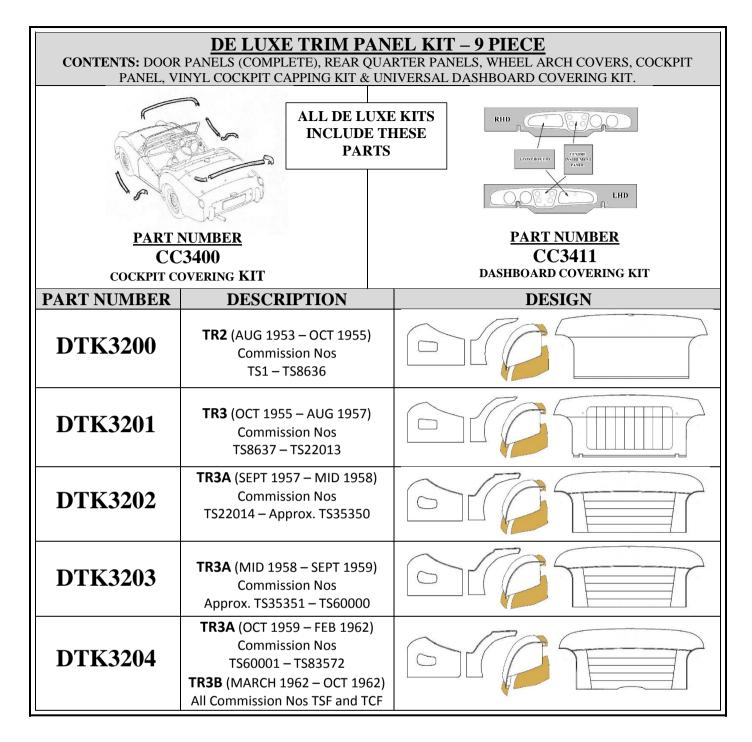

# TR2/3/3A/3B PANEL KITS

| STANDARD TRIM PANEL KIT – 6 PIECE<br>CONTENTS: DOOR PANELS (COMPLETE), REAR QUARTER PANELS & WHEEL ARCH COVERS<br>ALL TO ORIGINAL SPECIFICATION |                                                                                                                                               |        |  |  |
|-------------------------------------------------------------------------------------------------------------------------------------------------|-----------------------------------------------------------------------------------------------------------------------------------------------|--------|--|--|
| PART NUMBER                                                                                                                                     | DESCRIPTION                                                                                                                                   | DESIGN |  |  |
| ATK3200                                                                                                                                         | <b>TR2</b> (AUG 1953 – OCT 1955)<br>Commission Nos TS1 – TS8636<br><b>TR3</b> (OCT 1955 – AUG 1957)<br>Commission Nos TS8637 – TS22013        |        |  |  |
| ATK3202                                                                                                                                         | <b>TR3A</b> (SEPT 1957 – SEPT 1959)<br>Commission Nos TS22014 – TS60000)                                                                      |        |  |  |
| ATK3204                                                                                                                                         | <b>TR3A</b> (OCT 1959 – FEB 1962)<br>Commission Nos TS60001 – TS83572<br><b>TR3B</b> (MARCH 1962 – OCT 1962<br>All Commission Nos TSF and TCF |        |  |  |

|             | <u>STANDARD TRIM PANEL KIT – 7 PIECE</u>                                                                                                      |                                                  |  |  |  |
|-------------|-----------------------------------------------------------------------------------------------------------------------------------------------|--------------------------------------------------|--|--|--|
| PART NUMBER | R PANELS (COMPLETE), REAR QUARTER P<br>DESCRIPTION                                                                                            | ANELS, WHEEL ARCH COVERS & COCKPIT PANEL. DESIGN |  |  |  |
| BTK3200     | <b>TR2</b> (AUG 1953 – OCT 1955)<br>Commission Nos TS1 – TS8636                                                                               |                                                  |  |  |  |
| BTK3201     | <b>TR3</b> (OCT 1955 – AUG 1957)<br>Commission Nos<br>TS8637 – TS22013                                                                        |                                                  |  |  |  |
| BTK3202     | <b>TR3A</b> (SEPT 1957 – MID 1958)<br>Commission Nos<br>TS22014 – Approx. TS35350                                                             |                                                  |  |  |  |
| BTK3203     | <b>TR3A</b> (MID 1958 – SEPT 1959)<br>Commission No.<br>Approx. TS35351 – TS60000                                                             |                                                  |  |  |  |
| BTK3204     | <b>TR3A</b> (OCT 1959 – FEB 1962)<br>Commission Nos TS60001 – TS83572<br><b>TR3B</b> (MARCH 1962 – OCT 1962<br>All Commission Nos TSF and TCF |                                                  |  |  |  |