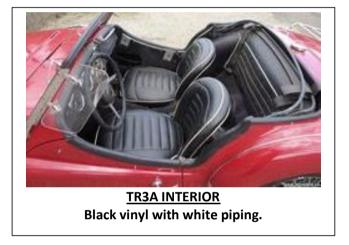

**TR3A** – (TS22014 to end of production) front seat covers redesigned with horizontal flutes (1 fixed & 1 folding seat), optional rear seat (to TS60000 had a curved front edge) now consisted of a base assembly only. All seats had white piping. The rear seat from TS60001 to end of production had a straight front edge. Again, leather was offered as a factory option. TR3B seats were identical to TR3A seats.

TR2 INTERIOR Matador Red vinyl with matador red piping.

Cherokee red vinyl with white piping.

**<u>CARPETS</u>** - Originally there were three basic styles of carpet set as follows;