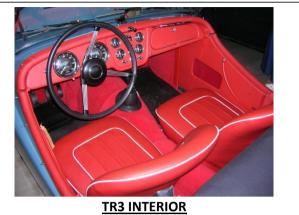

#### SEATS

TR2 - Sheet metal seat frame (both seats fixed), spring case on the base with 'horsehair' paddings under the seat covers. Seat covers originally vinyl, three pleats surrounded by a horseshoe design with self-coloured piping.

**TR3** – (Up to TS22013) used the same design seat but with a fixed drivers & a folding passenger seat allowing access to the optional rear seat. Most seats featured Cream or White piping. Leather was offered as a factory option. See the 'Original Colours' Available' chart in each parts list in this catalogue)

**TR3A** – (TS22014 to end of production) front seat covers redesigned with horizontal flutes (1 fixed & 1 folding seat), optional rear seat (to TS60000 had a curved front edge) now consisted of a base assembly only. All seats had white piping. The rear seat from TS60001 to end of production had a straight front edge. Again, leather was offered as a factory option. TR3B seats were identical to TR3A seats.