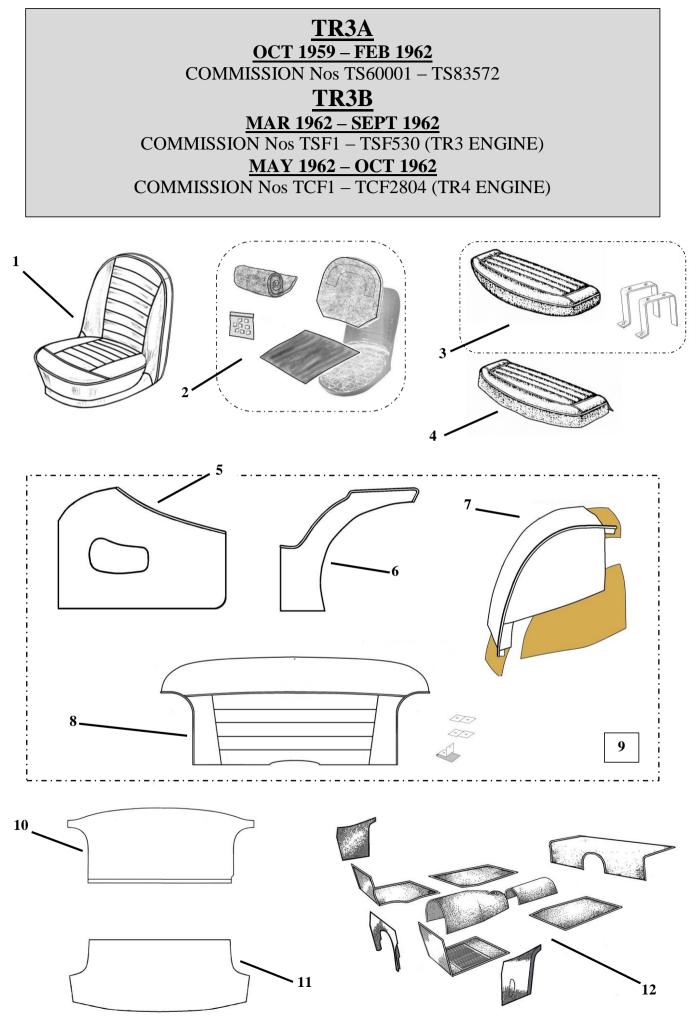

# TR3A <u>OCT 1959 – FEB 1962</u>

COMMISSION Nos TS60001 – TS83572

# TR3B

MAR 1962 – SEPT 1962 COMMISSION Nos TSF1 – TSF530 (TR3 ENGINE)

# <u>MAY 1962 – OCT 1962</u>

COMMISSION Nos TCF1 – TCF2804 (TR4 ENGINE)

| Diag. No                                                                                                                                         | Part Number                                                                                                                                       | Description                                                                                         |  |  |  |
|--------------------------------------------------------------------------------------------------------------------------------------------------|---------------------------------------------------------------------------------------------------------------------------------------------------|-----------------------------------------------------------------------------------------------------|--|--|--|
| 1                                                                                                                                                | SC3406                                                                                                                                            | Seat Cover Kit – Vinyl – Both seats.                                                                |  |  |  |
| 1                                                                                                                                                | SC3407                                                                                                                                            | Seat Cover Kit – Leather – Both seats.                                                              |  |  |  |
| <u>NOTE;</u> c                                                                                                                                   | riginally the driver's                                                                                                                            | seat was fixed & passenger seat was folding – contrasting piping on most colours, see chart below.  |  |  |  |
| 2                                                                                                                                                | RFK258                                                                                                                                            | Seat Padding Kit – For 2 seats.                                                                     |  |  |  |
| 3                                                                                                                                                | S3422                                                                                                                                             | Complete Occasional Rear Seat Assembly – Vinyl. (Includes mounting brackets)                        |  |  |  |
| 3                                                                                                                                                | S3427                                                                                                                                             | Complete Occasional Rear Seat Assembly – Leather. (Includes mounting brackets)                      |  |  |  |
| 4                                                                                                                                                | SC3422                                                                                                                                            | Occasional Rear Seat Covering Kit – Vinyl.                                                          |  |  |  |
| 4                                                                                                                                                | SC3427                                                                                                                                            | Occasional Rear Seat Covering Kit – Leather.                                                        |  |  |  |
| NOTE;                                                                                                                                            | Rear seat bases only,                                                                                                                             | were offered as a Factory optional extra – hence the need for a folding front seat to allow access. |  |  |  |
|                                                                                                                                                  |                                                                                                                                                   |                                                                                                     |  |  |  |
| 5                                                                                                                                                | DP2520                                                                                                                                            | Door Panels – Pair (Includes fitted flocked pocket).                                                |  |  |  |
| 6                                                                                                                                                | WA2510                                                                                                                                            | Rear Quarter Panels – Pair.                                                                         |  |  |  |
| 7                                                                                                                                                | WAC2520                                                                                                                                           | Wheel Arch Covers – Pair (Includes felt padding).                                                   |  |  |  |
| 8                                                                                                                                                | CP2530                                                                                                                                            | Rear Cockpit Panel – (Supplied with fixing brackets)                                                |  |  |  |
| NOTE; The                                                                                                                                        | NOTE; The rear cockpit panel was originally made from a moulded hardboard panel with a covering of a similar design to the previous model but the |                                                                                                     |  |  |  |
| lines were heat welded not sewn. Due to manufacturing restrictions our panels are made from a hardboard lower section with a shaped metal top to |                                                                                                                                                   |                                                                                                     |  |  |  |
|                                                                                                                                                  | a                                                                                                                                                 | achieve the original shape. In all other respects the original design is followed.                  |  |  |  |
| 9                                                                                                                                                | ВТК3204                                                                                                                                           | Trim Panel Kit – 7 Piece (Includes items 5,6,7 & 8 above)                                           |  |  |  |
|                                                                                                                                                  | NOTE; For other Panel Kit options – See Pages 14, 15 & 16                                                                                         |                                                                                                     |  |  |  |