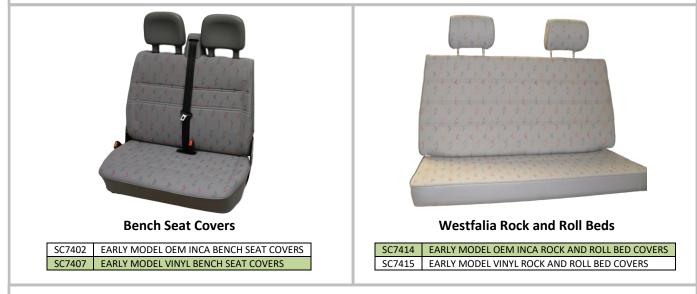

#### **Bench Seats and Westfalia Rock and Roll Beds**

As part of our product range for the Early T4 Westfalia camper van, we are offering this OEM style rock n roll bed cover kit. Made in all cloth or vinyl, this will truly help refresh the living area of your pride and joy. This 3 piece set includes bench seat covers and a cover for the rear foam that completes the bed set up. Please note that due to how it was made originally in the factory, you will ideally need access to a staple gun to fix the rear bench cover, or alternatively source a local trimmer to undertake the work.