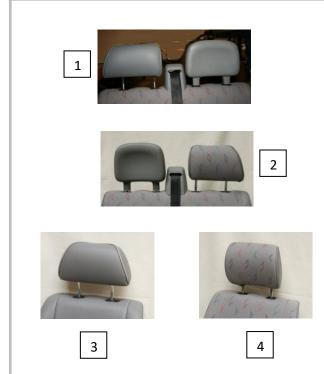

### **Complete Headrests and Headrest Covers**

These headrest units have been designed to fit a standard T4 seat with a view to replacing existing plastic headrest units. All ready to fit and to drop into your existing seat. Please note that this unit is not height adjustable.

| PART<br>NUMBER | COMPLETE HEADRESTS                                                                                                                                                          |
|----------------|-----------------------------------------------------------------------------------------------------------------------------------------------------------------------------|
| HR7404         | LH BENCH SEAT INCA REPLACEMENT HEADREST                                                                                                                                     |
| HR7405         | RH BENCH SEAT INCA REPLACEMENT HEADREST                                                                                                                                     |
| HR7406         | LH BENCH SEAT VINYL REPLACEMENT HEADREST                                                                                                                                    |
| HR7407         | RH BENCH SEAT VINYL REPLACEMENT HEADREST                                                                                                                                    |
|                | COMPLETE SUFFOLK HEADRESTS                                                                                                                                                  |
| HR7400         | SUFFOLK STYLE INCA REPLACEMENT HEADREST                                                                                                                                     |
| HR7402         | SUFFOLK STYLE VINYL REPLACEMENT HEADREST                                                                                                                                    |
|                | HEADREST COVERS                                                                                                                                                             |
| THC7400        | EARLY INCA HEADREST COVERS                                                                                                                                                  |
| THC7402        | EARLY VINYL HEADEREST COVERS                                                                                                                                                |
| THC7404        | LATE INCA HEADREST COVERS                                                                                                                                                   |
| THC7406        | LATE VINYL HEADREST COVERS                                                                                                                                                  |
|                | NUMBER     HR7404     HR7405     HR7406     HR7407     HR7407     HR7400     HR7400     HR7402     HR7402     HR7402     HR7402     HR7402     HR7402     HR7402     HR7402 |