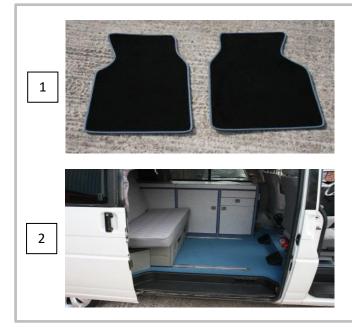

## **Over-Mats and Rear Load Area Carpets**

| IMAGE<br>NUMBER | PART<br>NUMBER | OVERMATS                             |
|-----------------|----------------|--------------------------------------|
| 1               | CK7546         | 2 PIECE OVER-MAT SET FITS ALL MODELS |
|                 |                | WESTFALIA REAR CARPET SET            |
| 2               | CK7544         | WESTFALIA REAR CARPET KIT LHD        |
|                 |                | REAR LOAD AREA MAT                   |
| 3               | CK7545         | WESTFALIA REAR LOAD MAT LHD          |