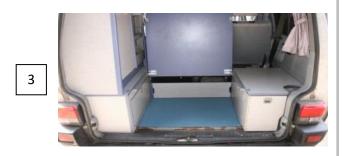

## **Over-Mats and Rear Load Area Carpets**

| IMAGE<br>NUMBER | PART<br>NUMBER | OVERMATS                             |
|-----------------|----------------|--------------------------------------|
| 1               | CK7546         | 2 PIECE OVER-MAT SET FITS ALL MODELS |
|                 |                | WESTFALIA REAR CARPET SET            |
| 2               | CK7544         | WESTFALIA REAR CARPET KIT LHD        |
|                 |                | REAR LOAD AREA MAT                   |
| 3               | CK7545         | WESTFALIA REAR LOAD MAT LHD          |