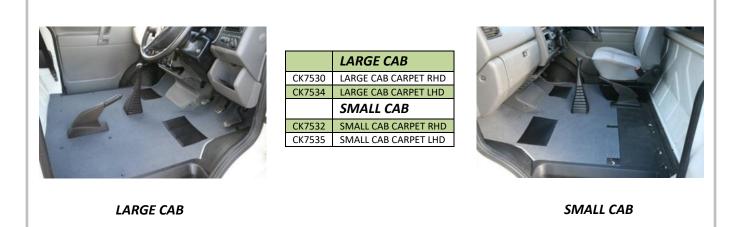

### **Front Cab Carpets**

# **Full Replacement Cab Carpets**

|        | WALK THRU          |
|--------|--------------------|
| CK7542 | FULL FRONT CAB RHD |
| CK7543 | FULL FRONT CAB LHD |
|        | NON WALK THRU      |
| CK7540 | FULL FRONT CAB RHD |
| CK7541 | FULL FRONT CAB LHD |
|        | UNDERFELT          |
| CK7536 | RHD UNDERFELT KIT  |
| CK7537 | LHD UNDERFELT KIT  |