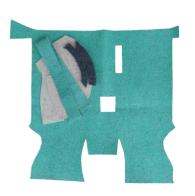

## **Over-Mats and Rear Load Area Carpets**

| IMAGE<br>NUMBER | PART<br>NUMBER | OVERMATS                             |
|-----------------|----------------|--------------------------------------|
| 1               | CK7546         | 2 PIECE OVER-MAT SET FITS ALL MODELS |
|                 |                | WESTFALIA REAR CARPET SET            |
| 2               | CK7544         | WESTFALIA REAR CARPET KIT LHD        |
|                 |                | REAR LOAD AREA MAT                   |
| 3               | CK7545         | WESTFALIA REAR LOAD MAT LHD          |