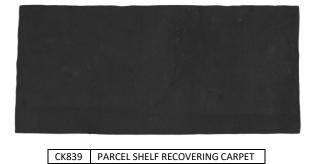

Made from black PVC hardura this bonnet felt will add some sound deadening along with making the engine bay look cleaner, this material is also wipeable.

We have generally found that the rear parcel shelf is in good condition and just needs the carpet replacing, once the original cover is removed this will glue straight on top of the fibreglass. Sometimes you might find that when having previously placed items in the boot the tailgate carpet has become worn, torn, or damaged, this will replace the original carpet.