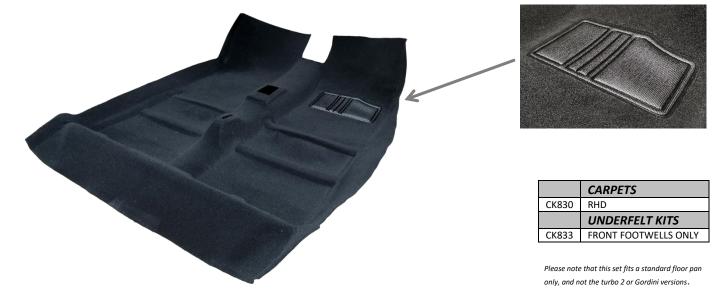

### Carpets

Our long-awaited Renault 5 carpet sets are finally here! We developed the Moulded carpet to fit exactly the contours of your floorplan, made exclusively in the UK in our Suffolk factory from our modern needle punch nylon carpet. We can also offer an OEM style red carpet with a matching red heelmat, to further increase the original authenticity. With these being moulded the fitting is simple.

We supply fitting instructions for ease of fitting. A fitting kit is included with the carpet set which allows for the best finish and fit. A front footwell underfelt kit is also available for those not replacing the main carpet.