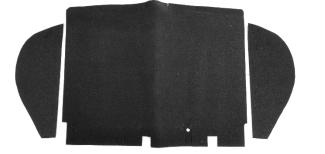

Made from black PVC hardura this bonnet felt will add some sound deadening along with making the engine bay look cleaner, this material is also wipeable.

We have generally found that the rear parcel shelf is in good condition and just needs the carpet replacing, once the original cover is removed this will glue straight on top of the fibreglass. Sometimes you might find that when having previously placed items in the boot the tailgate carpet has become worn, torn, or damaged, this will replace the original carpet.

CK836 BONNET FELT KIT

e original carpet.

**Boot Mats** 

Made from either modern-day nylon or perlon, this kit will tidy up your boot area.

CK834 PERLON BOOT MAT CK835 NYLON BOOT MAT