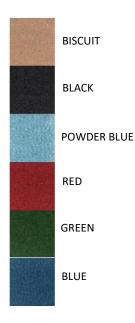

We supply fitting instructions for ease of fitting. The sound deadening kit is included with the carpet set which allows for the best finish and fit. This is also available separately if needed.

Needle Punch Nylon carpet colours above.