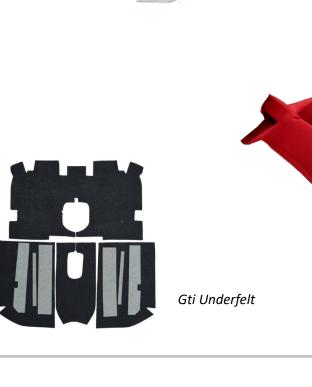

|       | GTI CARPET     |
|-------|----------------|
| CK610 | RHD            |
| CK611 | LHD            |
|       | CTI CARPET     |
| CK630 | RHD            |
| CK631 | LHD            |
|       | UNDERFELT KITS |
| CK620 | GTI            |
| CK635 | CTI            |