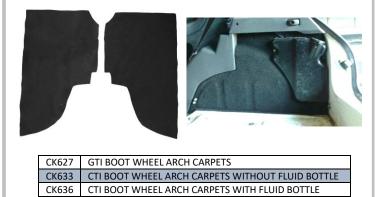

Made from black carpet just like the originals, these wheel arch cover will help to revitalise any boot compartment.

After taking kick after kick the carpets at the bottom of your door panels may need to be replaced, made from our modern cut pile carpet, this is a direct replacement.