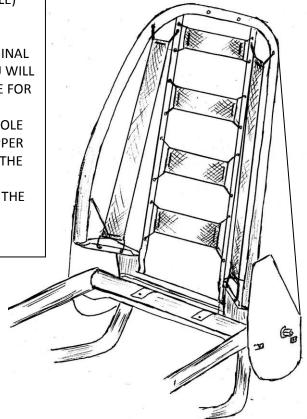

#### NOTE:

THIS STRAP KIT REPLACES THE ORIGINAL STRAPS & DIAPHRAGM.

THE SIDE STRAPS USE EXISTING HOOK HOLES, BUT FOUR CENTRE HORIZONTAL STRAPS REPLACE THE ORIGINAL ONE PIECE DIAPHRAGM.

(WHICH IS NO LONGER AVAILABLE)

THE LOWER HOLES FOR EACH
HORIZONTAL STRAP ARE THE ORIGINAL
ONES ALREADY IN THE FRAME. YOU WILL
NEED TO DRILL A NEW UPPER HOLE FOR
EACH STRAP.

(INSERT A HOOK IN THE LOWER HOLE FOR EACH STRAP & MARK THE UPPER HOLE POSITIONS THEN DRILL ALL THE UPPER HOLES)

INSERT ALL STRAPS AS SHOWN IN THE DIAGRAM.

DATE: 07/04/2011 JW