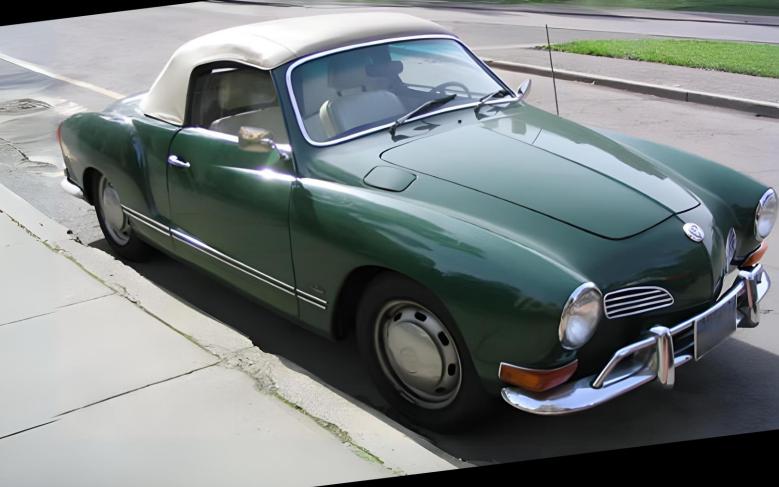

### **VW KARMANN GHIA**

classic car interior trim

### **CABRIOLET**

| YEAR             | 1957-1959               |
|------------------|-------------------------|
| CK7472           | RHD SQUARE WEAVE CARPET |
| CK7473           | LHD SQUARE WEAVE CARPET |
| CK7474           | RHD NARROW WEAVE CARPET |
| CK7475           | LHD NARROW WEAVE CARPET |
|                  | 4050 4064               |
|                  | 1959-1964               |
| CK7476           | RHD SQUARE WEAVE CARPET |
| CK7476<br>CK7477 |                         |
|                  | RHD SQUARE WEAVE CARPET |