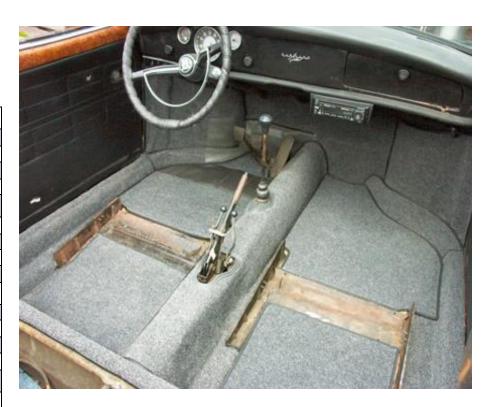

### **Carpets**

We think our VW Karmann carpet sets are the best in the world. We replicate exactly what VW did in manufacturing your carpets. We have had special tooling developed to create the correct VW style gear lever/hand brake/air vent grommets, front pedal mats, and heel mats to enhance the quality of our sets. These sets are available in the original square weave, narrow weave or nylon carpet. We handcraft each set so please take note of our important questions below when ordering! We also offer 5 pages of fitting instructions to help with the installation of the carpets!

Example of pedal mats and the grommets used in our carpets

\*Important Questions\*

All Karmann Ghia's - does your vehicle floorplan have any modifications?

All Karmann Ghia's - does your vehicle body have any modifications?

All Karmann Ghia's - is there a driver or passenger side footrest?

When ordering please also let us know the year of your Karmann.