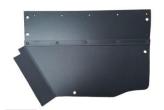

#### **Scuttle Panels**

FL650 FL652

|       | MK1 RHD SCUTTLE & POCKET |
|-------|--------------------------|
| FL651 | MK1 LHD SCUTTLE & POCKET |
| FL652 | MK1 SCUTTLE & NO POCKET  |

These panels fit between the parcel tray and in front of the front wheel arches. Over the years they may have taken quite a bashing and in need of being replaced.

Made from black painted and grained fibre board.

2