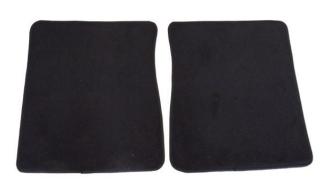

Made from black painted and grained fibre board these parcel trays are a great replacement for your worn originals.

1

| IMAGE<br>NUMBER |       | PARCEL TRAYS           |
|-----------------|-------|------------------------|
| 1               | PT650 | MK1 RHD LH PARCEL TRAY |
| 2               | PT651 | MK1 RHD RH PARCEL TRAY |
| 3               | PT652 | MK1 LHD LH PARCEL TRAY |
| 4               | PT653 | MK1 LHD RH PARCEL TRAY |