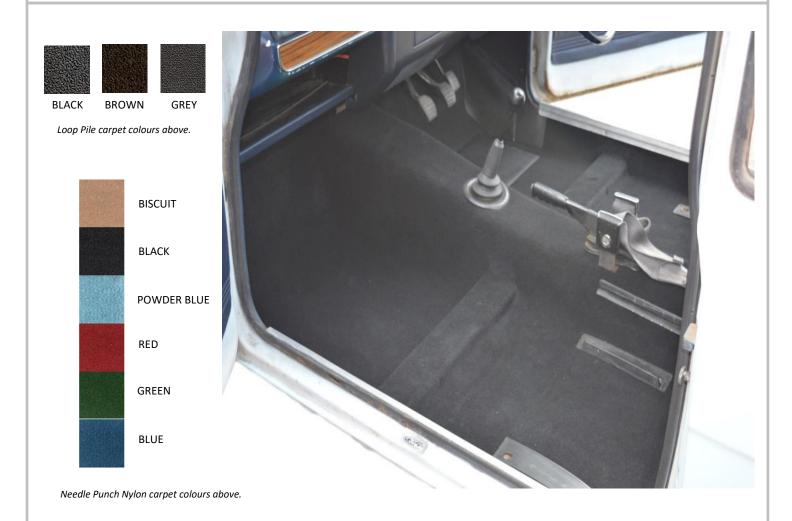

#### **Carpets**

Our long awaited Escort carpet sets are finally here! We developed the Moulded carpet to fit exactly the contours of your floorplan, made exclusively in the UK in our Suffolk factory from either the original loop pile style carpet or our modern needle punch nylon carpet which is available in various colours, its moulded shape makes the fitting simple.

We supply fitting instructions for ease of fitting. The sound deadening kit is included with the carpet set which allows for the best finish and fit. This is also available separately if needed.

Underfelt

| Ihd  | Loon | nile | carpet |
|------|------|------|--------|
| LIIU | LUUD | pile | curper |

|       | ORIGINAL LOOP STYLE CARPET |
|-------|----------------------------|
| CK650 | RHD MK1 & MK2              |
| CK651 | LHD MK1 & MK2              |
|       | NYLON STYLE CARPET         |
| CK660 | RHD MK1 & MK2              |
| CK661 | LHD MK1 & MK2              |
|       | UNDERFELT KITS             |
| CK670 | ALL MK1'S & MK2'S          |

PLEASE NOTE THAT THESE CARPETS SETS ONLY FIT MANUAL CARS, THESE WILL FIT ALL VARIANTS INCLUDING THE MEXICO AND RS'S.