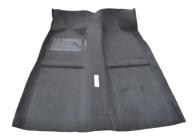

#### **Carpets**

Our long awaited Escort carpet sets are finally here! We developed the Moulded carpet to fit exactly the contours of your floorplan, made exclusively in the UK in our Suffolk factory from either the original loop pile style carpet or our modern needle punch nylon carpet which is available in various colours, its moulded shape makes the fitting simple.

| Ihd  | Loon | nile | carpet |
|------|------|------|--------|
| LIIU | LUUD | pile | curper |

|       | ORIGINAL LOOP STYLE CARPET |
|-------|----------------------------|
| CK650 | RHD MK1 & MK2              |
| CK651 | LHD MK1 & MK2              |
|       | NYLON STYLE CARPET         |
| CK660 | RHD MK1 & MK2              |
| CK661 | LHD MK1 & MK2              |
|       | UNDERFELT KITS             |
| CK670 | ALL MK1'S & MK2'S          |