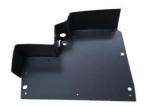

#### **Scuttle Panels**

FL650 FL652

|       | MK1 RHD SCUTTLE & POCKET |
|-------|--------------------------|
| FL651 | MK1 LHD SCUTTLE & POCKET |
| FL652 | MK1 SCUTTLE & NO POCKET  |

These panels fit between the parcel tray and in front of the front wheel arches. Over the years they may have taken quite a bashing and in need of being replaced.

Made from black painted and grained fibre board.

2