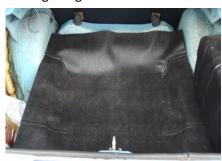

#### **Boot Carpets and Parcel Trays**

Made from heavy duty PVC and a felt backing, this mat will tidy up your boot area. Designed to easily wipe clean, the extra sound deadening is a great bonus too!

|       | BOOT MAT |
|-------|----------|
| CK690 | FITS MK2 |
| CK691 | FITS MK1 |