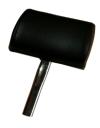

#### **Headrests and Headlining kit**

| HR1538 | DOLOMITE COMPLETE HEADREST |
|--------|----------------------------|
| SF2027 | DOLOMITE HEADREST FOAM     |

This brand-new headrest unit comes complete with brand new chrome single stalk fitting. The chromed stalk has a special clip at its base so that it cannot be easily removed. In contrast to the seat covers, Triumph Dolomites had a plain vinyl headrest.