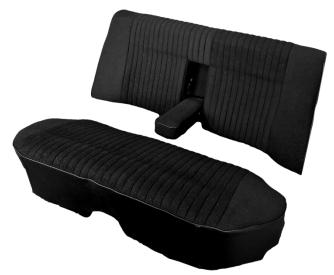

#### **Seat cover kits and Accessories**

Our seat covers are meticulously crafted from OEM materials, including authentic cloth and vinyl, to recreate the close-to-original look that discerning Dolomite enthusiasts seek. Handmade by our skilled staff in our Suffolk based factory, these seat covers pay homage to the timeless style of the Dolomite. They are available in three classic colours: black, navy, and autumn leaf, ensuring that your vehicle retains its original allure. To make your restoration project even more convenient, we offer professional fitting services for both front and rear seats, so you can enjoy the perfect blend of authenticity and comfort. Discover the essence of Dolomite luxury with our seat covers, where tradition meets excellence.

#### **REAR SEAT COVER KIT**

| SC5020 | DOLOMITE REAR SEAT COVER KIT |
|--------|------------------------------|
| C110   | PACK OF HOG RINGS            |

Vinyl and cloth colour combinations available (other colours available on request).