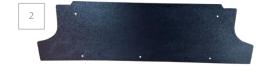

#### **Boot trim panels**

Our Triumph Dolomite boot trim panels are all made from black painted and grained fibreboard, which provides an easier fit due to the flexibility of the material. Please note that none of these panels come with any fixings.

| 1 | 819101 | DOLOMITE FRONT BOOT BOARD     |
|---|--------|-------------------------------|
| 2 | 912871 | DOLOMITE REAR BOOT TRIM BOARD |
| 3 | 913361 | DOLOMITE LH BOOT TRIM BOARD   |
| 4 | 913371 | DOLOMITE RH BOOT TRIM BOARD   |