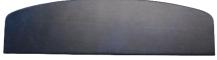

Our Triumph Dolomite scuttles are cut from 2.4mm hardboard for its durable and hard-wearing properties. They are then hand finished in our OEM style vinyl for that authentic look.

| FL5010 | DOLOMITE SCUTTLE PANELS    |
|--------|----------------------------|
| WA5020 | DOLOMITE REAR PARCEL SHELF |

This Triumph Dolomite rear parcel shelf is made from 2.4mm hardboard and is trimmed in vinyl. These will replace any tired original options and fit with metal fixing clips.