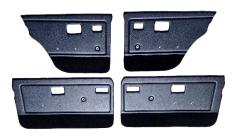

#### **Interior panels**

Our Triumph Dolomite 4-piece panel kit is a comprehensive kit including the front door panels and the rear quarter panels. Our panels are designed to closely match those which were originally in your Dolomite, with their distinctive embossed style and carpet finish.

| TK5010 | DOLOMITE 4 PIECE KIT          |
|--------|-------------------------------|
| DP5010 | DOLOMITE FRONT DOOR PANELS    |
| WA5010 | DOLOMITE REAR QUARTER PANELS  |
| DP1583 | PACKET OF 44 DOOR PANEL CLIPS |