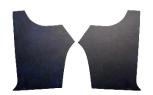

#### **Interior panels**

Our Triumph Dolomite 4-piece panel kit is a comprehensive kit including the front door panels and the rear quarter panels. Our panels are designed to closely match those which were originally in your Dolomite, with their distinctive embossed style and carpet finish.

| TK5010 | DOLOMITE 4 PIECE KIT          |
|--------|-------------------------------|
| DP5010 | DOLOMITE FRONT DOOR PANELS    |
| WA5010 | DOLOMITE REAR QUARTER PANELS  |
| DP1583 | PACKET OF 44 DOOR PANEL CLIPS |