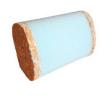

This one-piece headlining canopy is suitable for Triumph Dolomite and is made from the original style Triumph 'Longhorn' material with its distinctive grain pattern. C Post sections are sewn directly onto the material and headlining comes complete with spare material for under the rear window.

HL5016L DOLOMITE 4 DOOR HEADLINING