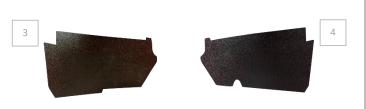

#### **Boot trim panels**

Our Triumph Dolomite boot trim panels are all made from black painted and grained fibreboard, which provides an easier fit due to the flexibility of the material. Please note that none of these panels come with any fixings.

| 1 | 819101 | DOLOMITE FRONT BOOT BOARD     |
|---|--------|-------------------------------|
| 2 | 912871 | DOLOMITE REAR BOOT TRIM BOARD |
| 3 | 913361 | DOLOMITE LH BOOT TRIM BOARD   |
| 4 | 913371 | DOLOMITE RH BOOT TRIM BOARD   |