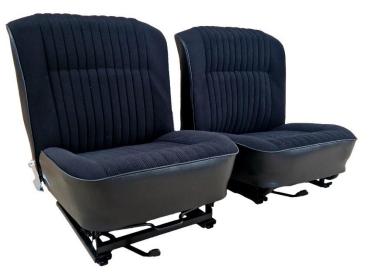

#### **Seat cover kits and Accessories**

Our seat covers are meticulously crafted from OEM materials, including authentic cloth and vinyl, to recreate the close-to-original look that discerning Dolomite enthusiasts seek. Handmade by our skilled staff in our Suffolk based factory, these seat covers pay homage to the timeless style of the Dolomite. They are available in three classic colours: black, navy, and autumn leaf, ensuring that your vehicle retains its original allure. To make your restoration project even more convenient, we offer professional fitting services for both front and rear seats, so you can enjoy the perfect blend of authenticity and comfort. Discover the essence of Dolomite luxury with our seat covers, where tradition meets excellence.

#### **FRONT SEAT COVER**

| SC5016 | DOLOMITE FRONT SEAT COVER KIT             |
|--------|-------------------------------------------|
| C707   | PACK OF 20 SEAT FRAME CLIPS               |
| ST5010 | DOLOMITE FRONT SEAT RUBBER BASE DIAPHRAGM |
| ST5012 | DOLOMITE FRONT SEAT SQUAB STRAP KIT       |
| SF5720 | DOLOMITE FRONT SEAT SQUAB FOAM            |
| SF5710 | DOLOMITE FRONT SEAT BASE FOAM             |
| PT5000 | DOLOMITE SOLIAB POCKET BOARDS             |