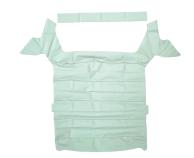

#### **Seat cover kits and Accessories**

Our seat covers are meticulously crafted from OEM materials, including authentic cloth and vinyl, to recreate the close-to-original look that discerning Dolomite enthusiasts seek. Handmade by our skilled staff in our Suffolk based factory, these seat covers pay homage to the timeless style of the Dolomite. They are available in three classic colours: black, navy, and autumn leaf, ensuring that your vehicle retains its original allure. To make your restoration project even more convenient, we offer professional fitting services for both front and rear seats, so you can enjoy the perfect blend of authenticity and comfort. Discover the essence of Dolomite luxury with our seat covers, where tradition meets excellence.

#### **FRONT SEAT COVER**

| SC5016 | DOLOMITE FRONT SEAT COVER KIT             |
|--------|-------------------------------------------|
| C707   | PACK OF 20 SEAT FRAME CLIPS               |
| ST5010 | DOLOMITE FRONT SEAT RUBBER BASE DIAPHRAGM |
| ST5012 | DOLOMITE FRONT SEAT SQUAB STRAP KIT       |
| SF5720 | DOLOMITE FRONT SEAT SQUAB FOAM            |
| SF5710 | DOLOMITE FRONT SEAT BASE FOAM             |
| PT5000 | DOLOMITE SOLIAB POCKET BOARDS             |

#### **REAR SEAT COVER KIT**

| SC5020 | DOLOMITE REAR SEAT COVER KIT |
|--------|------------------------------|
| C110   | PACK OF HOG RINGS            |

Vinyl and cloth colour combinations available (other colours available on request).