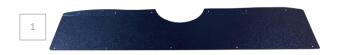

#### **Boot trim panels**

Our Triumph Dolomite boot trim panels are all made from black painted and grained fibreboard, which provides an easier fit due to the flexibility of the material. Please note that none of these panels come with any fixings.

| 1 | 819101 | DOLOMITE FRONT BOOT BOARD     |
|---|--------|-------------------------------|
| 2 | 912871 | DOLOMITE REAR BOOT TRIM BOARD |
| 3 | 913361 | DOLOMITE LH BOOT TRIM BOARD   |
| 4 | 913371 | DOLOMITE RH BOOT TRIM BOARD   |