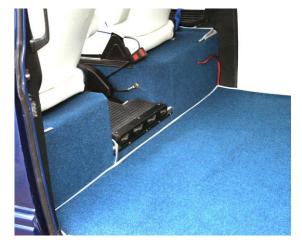

## NEWTON COMMERCIAL VW TYPE 25 CARPETS 1980-91 CK7291 RHD CK7292 LHD

This Type 25 Cab carpet set covers the full front cab area, including sills, wheel arches and seat boxes. The driver's mat has a heel pad. The seat box and wheel arch carpets are fitted with rubber extrusion strips that attach to the metal wheel arch panels and box sides. We bind the carpet edges with a matching binding.

## PICTURES SHOW RHD VEHICLE.

- 1. BULKHEAD CARPET
- 2. CENTRE TUNNEL CARPET
- 3. LH FOOTWELL CARPET
- 4. RH FOOTWELL CARPET
- 5. FRONT SEAT BOX / WHEEL ARCH CARPET RH
- 6. SIDE SEAT BOX / REAR SEAT BOX CARPET RH
- 7. FRONT SEAT BOX / WHEEL ARCH CARPET LH
- 8. SIDE SEAT BOX / REAR SEAT BOX CARPET LH
- 9. STEP CARPET