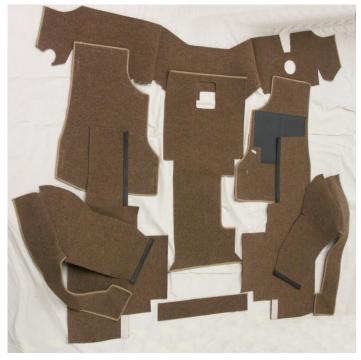

## NEWTON COMMERCIAL VW TYPE 25 CARPETS 1980-91 CK7291 RHD CK7292 LHD

This Type 25 Cab carpet set covers the full front cab area, including sills, wheel arches and seat boxes. The driver's mat has a heel pad. The seat box and wheel arch carpets are fitted with rubber extrusion strips that attach to the metal wheel arch panels and box sides. We bind the carpet edges with a matching binding.

## PICTURES SHOW RHD VEHICLE.

- 1. BULKHEAD CARPET
- 2. CENTRE TUNNEL CARPET
- 3. LH FOOTWELL CARPET
- 4. RH FOOTWELL CARPET
- 5. FRONT SEAT BOX / WHEEL ARCH CARPET RH
- 6. SIDE SEAT BOX / REAR SEAT BOX CARPET RH
- 7. FRONT SEAT BOX / WHEEL ARCH CARPET LH
- 8. SIDE SEAT BOX / REAR SEAT BOX CARPET LH
- 9. STEP CARPET