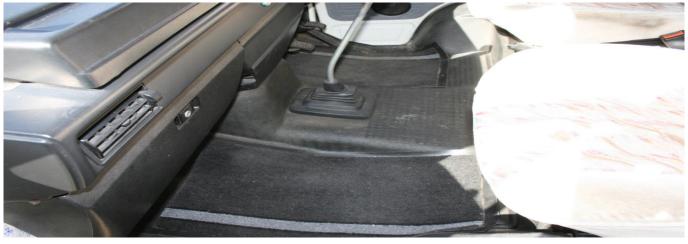

This set will fit vehicles with the lower centre tunnel only. A separate set is available for vehicles with the much higher centre tunnel (normally diesel engine vehicles) We have cut the centre mat larger, and marked the recommended position on the back, this can then be trimmed down if required, ensure you trim around the handbrake closely. You will have to cut a hole for the gearlever according to your model. It is better to start with a small hole that can be made bigger if required, as the rubber gaiter should conceal it when fitted. We recommend that you use a good quality contact adhesive when fitting the centre section, bulkhead and seat box carpets.

## CK7291 AND CK7292 TYPE 25 CARPET SET FOR VEHICLES THAT HAVE THE LOWER CENTRE TUNNEL.

This carpet set has been designed to fit vehicles with the lower height centre tunnel sections only, normally found on petrol engine vans ( pictured above ).