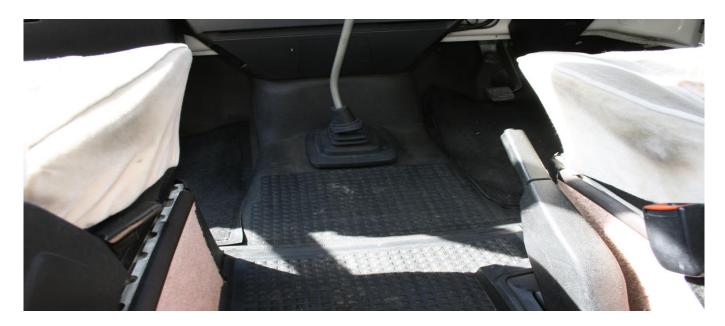

This set will fit vehicles with the lower centre tunnel only. A separate set is available for vehicles with the much higher centre tunnel (normally diesel engine vehicles) We have cut the centre mat larger, and marked the recommended position on the back, this can then be trimmed down if required, ensure you trim around the handbrake closely. You will have to cut a hole for the gearlever according to your model. It is better to start with a small hole that can be made bigger if required, as the rubber gaiter should conceal it when fitted. We recommend that you use a good quality contact adhesive when fitting the centre section, bulkhead and seat box carpets.

## CK7291 AND CK7292 TYPE 25 CARPET SET FOR VEHICLES THAT HAVE THE LOWER CENTRE TUNNEL.

This carpet set has been designed to fit vehicles with the lower height centre tunnel sections only, normally found on petrol engine vans ( pictured above ).