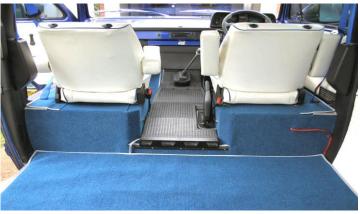

## PICTURES SHOW RHD VEHICLE.

- 1. BULKHEAD CARPET
- 2. CENTRE TUNNEL CARPET
- 3. LH FOOTWELL CARPET
- 4. RH FOOTWELL CARPET
- 5. FRONT SEAT BOX / WHEEL ARCH CARPET RH
- 6. SIDE SEAT BOX / REAR SEAT BOX CARPET RH
- 7. FRONT SEAT BOX / WHEEL ARCH CARPET LH
- 8. SIDE SEAT BOX / REAR SEAT BOX CARPET LH
- 9. STEP CARPET

## CK7291 AND CK7292 TYPE 25 CARPET SET FOR VEHICLES THAT HAVE THE LOWER CENTRE TUNNEL.

This carpet set has been designed to fit vehicles with the lower height centre tunnel sections only, normally found on petrol engine vans ( pictured above ).