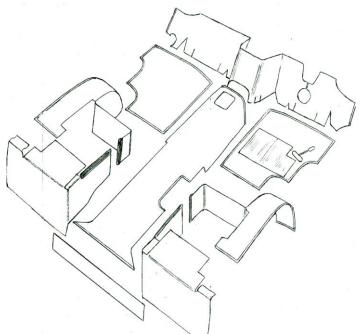

## PICTURES SHOW RHD VEHICLE.

- 1. BULKHEAD CARPET
- 2. CENTRE TUNNEL CARPET
- 3. LH FOOTWELL CARPET
- 4. RH FOOTWELL CARPET
- 5. FRONT SEAT BOX / WHEEL ARCH CARPET RH
- 6. SIDE SEAT BOX / REAR SEAT BOX CARPET RH
- 7. FRONT SEAT BOX / WHEEL ARCH CARPET LH
- 8. SIDE SEAT BOX / REAR SEAT BOX CARPET LH
- 9. STEP CARPET