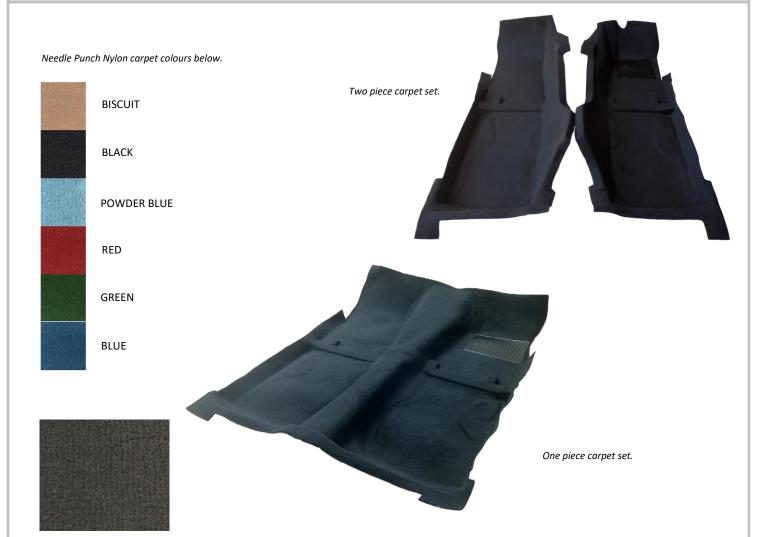

#### **Carpets**

Our long awaited Capri carpet sets are finally here! We developed the Moulded carpet to fit exactly the contours of your floorplan, made exclusively in the UK in our Suffolk factory from three types of carpet. The options are a tufted carpet, a loop pile carpet or our modern needle punch nylon carpet which is available in various colours, its moulded shape makes the fitting simple.

We supply fitting instructions for ease of fitting. The sound deadening kit is included with the carpet set which allows for the best finish and fit. This is also available separately if needed.

Tufted Pile carpet only in grey. (2 piece only)

**BLACK** 

| 1 PIECE CARPET SET |
|--------------------|
| LOOP STYLE CARPET  |
| RHD 1 PIECE        |
| NYLON STYLE CARPET |
| RHD 1 PIECE        |
| UNDERFELT KIT      |
| ONE PIECE          |
|                    |

|       | 2 PIECE CARPET SET  |
|-------|---------------------|
|       | TUFTED STYLE CARPET |
| CK704 | RHD 2 PIECE         |
|       | LOOP STYLE CARPET   |
| CK702 | RHD 2 PIECE         |
|       | NYLON STYLE CARPET  |
| CK700 | RHD 2 PIECE         |
|       | UNDERFELT KIT       |
| CK709 | TWO PIECE           |