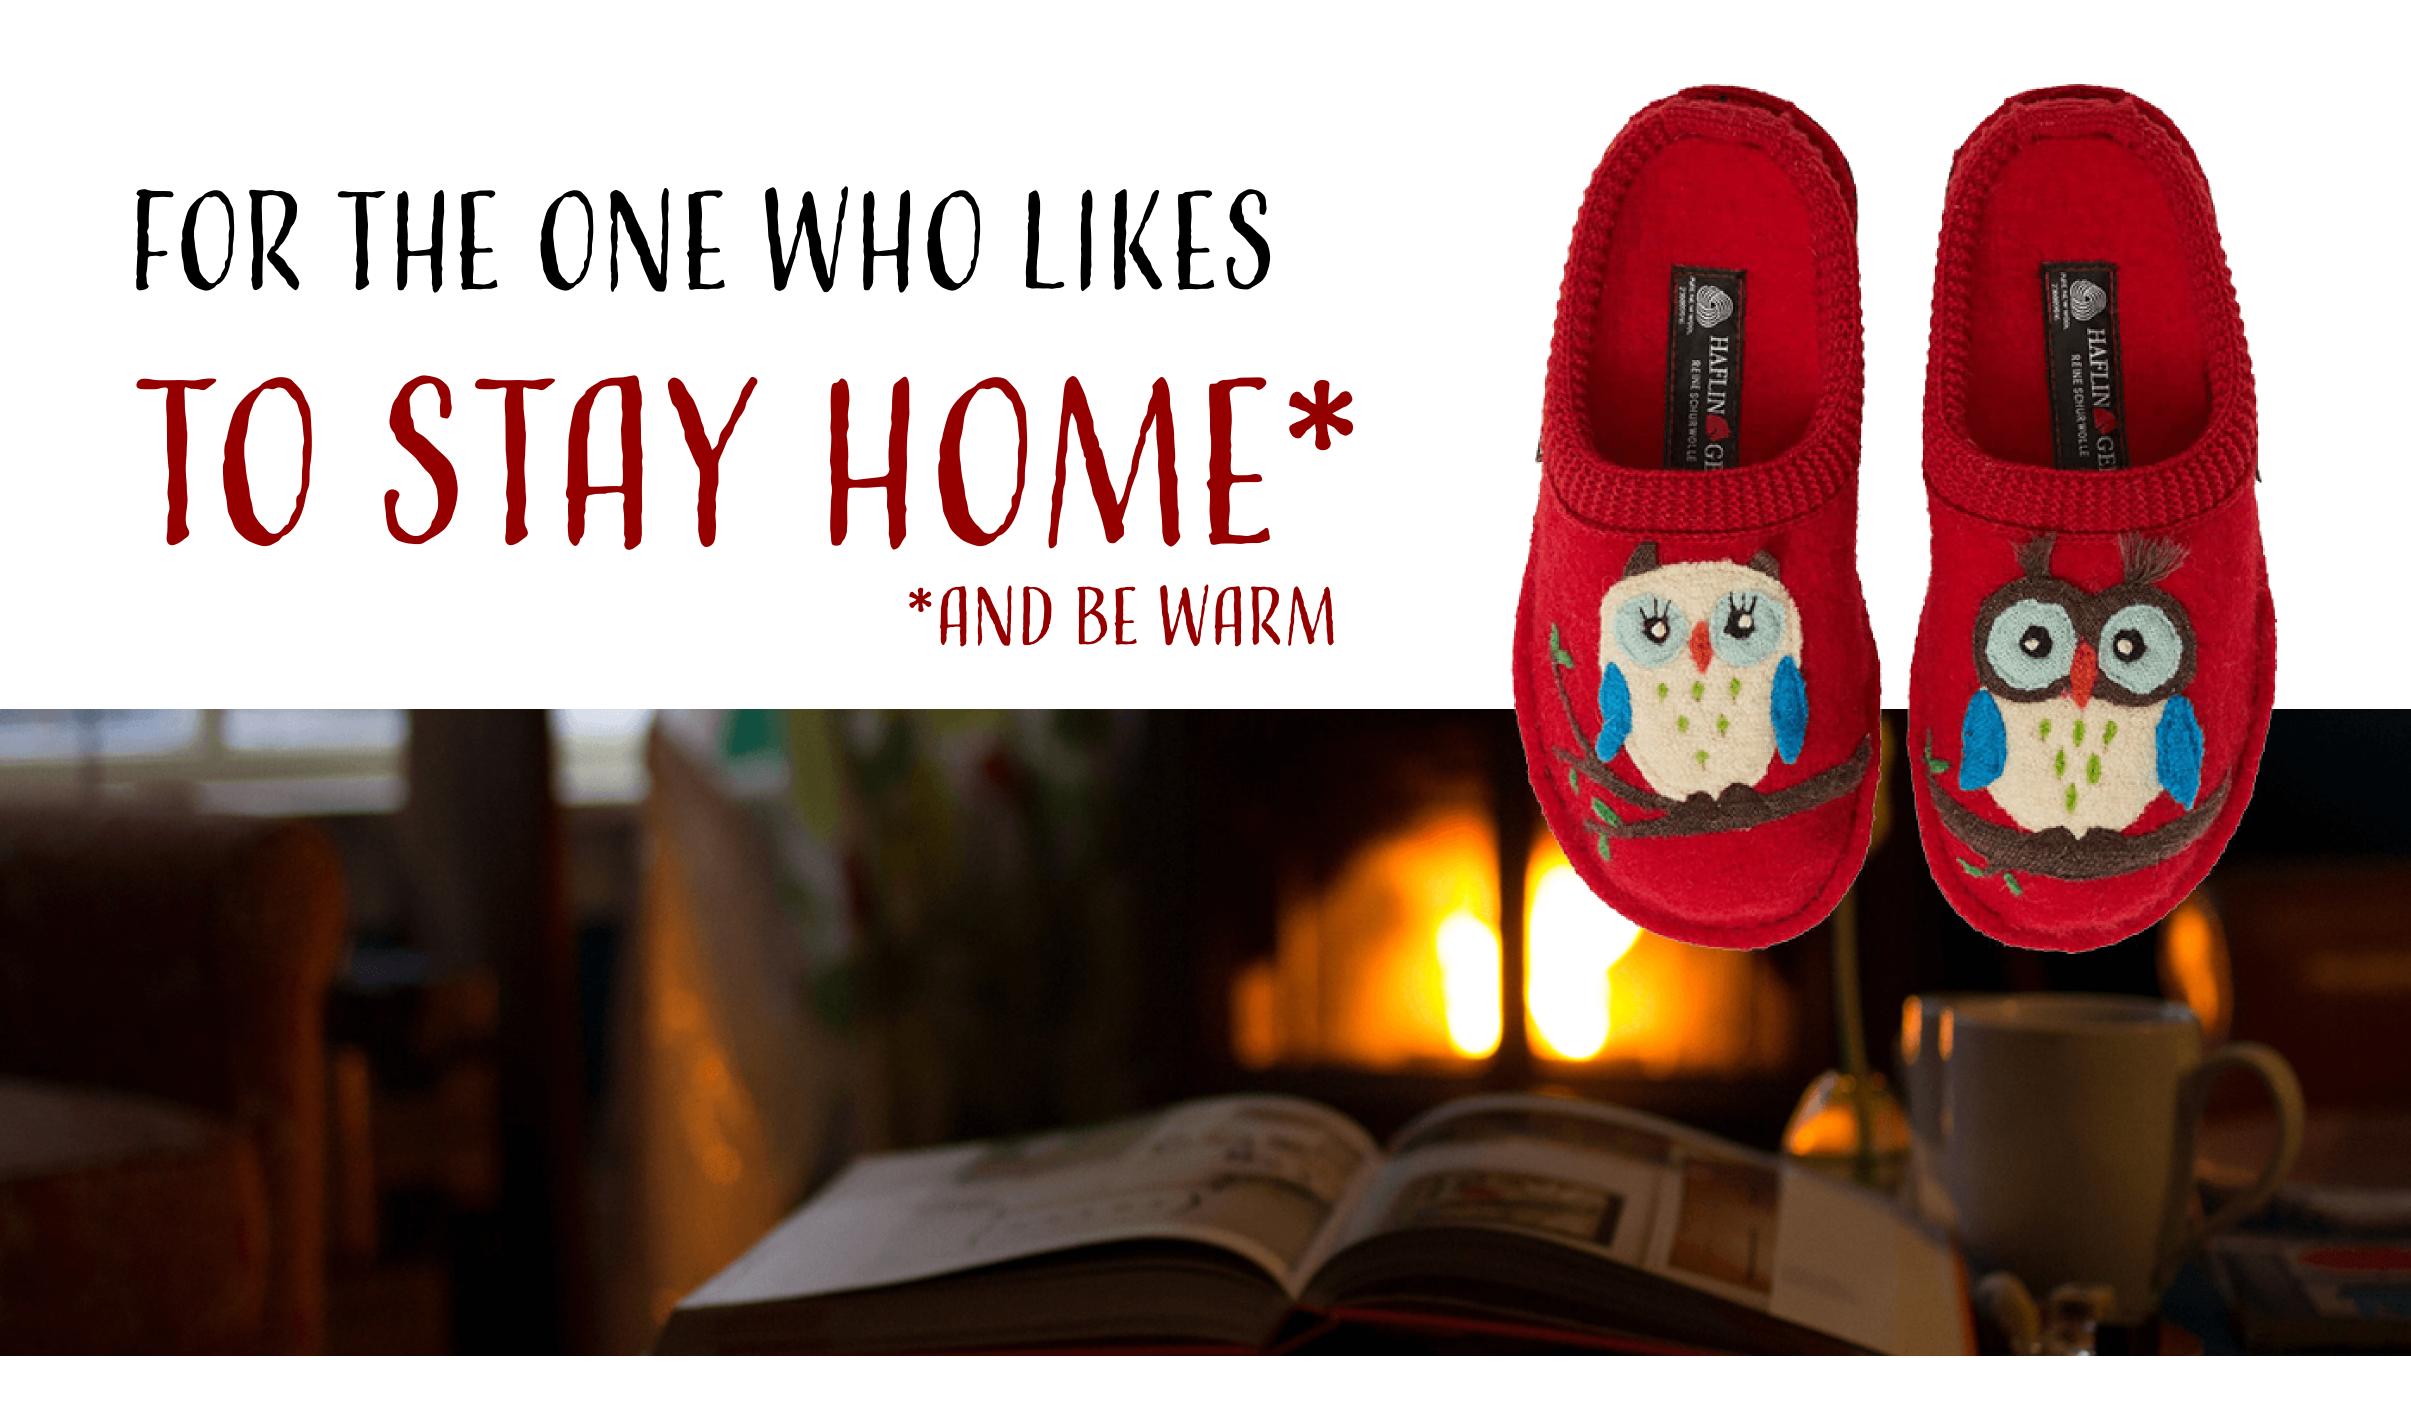

## OWL OLIVA SLIPPERS - HAFLINGER

#### KEEP THE COLD OUT AND THE HEAT IN!

THESE CUTE OWL HOUSE SLIPPERS HAVE A WARM, WOOL-COVERED FOOTBED TO COMBAT COLD FLOORS ON ICY MORNINGS.