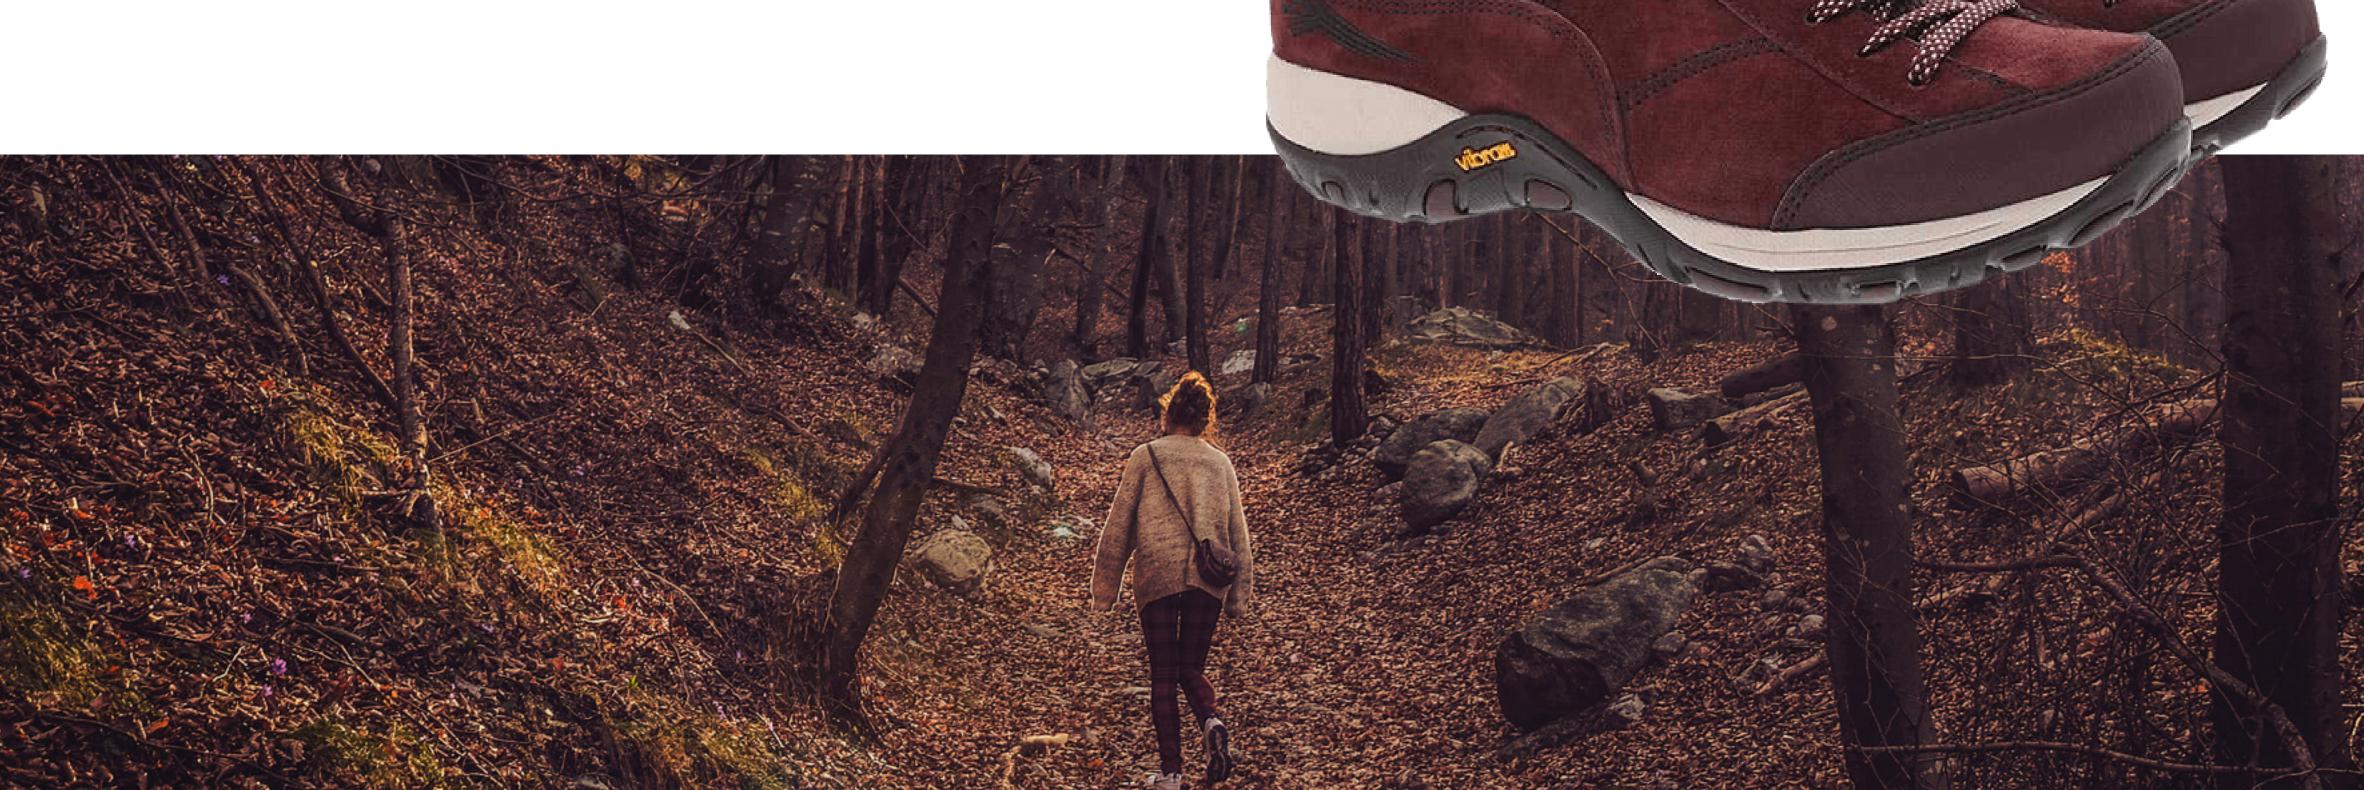

## PAISLEY - DANSKO

#### PACKED WITH PERFORMANCE FEATURES!

A BREATHABLE, WATERPROOF MEMBRANE, MOISTURE MANAGEMENT, ODOR CONTROL, AND A RUBBER OUTSOLE SUITABLE FOR BOTH DRY AND SNOWY SURFACES.