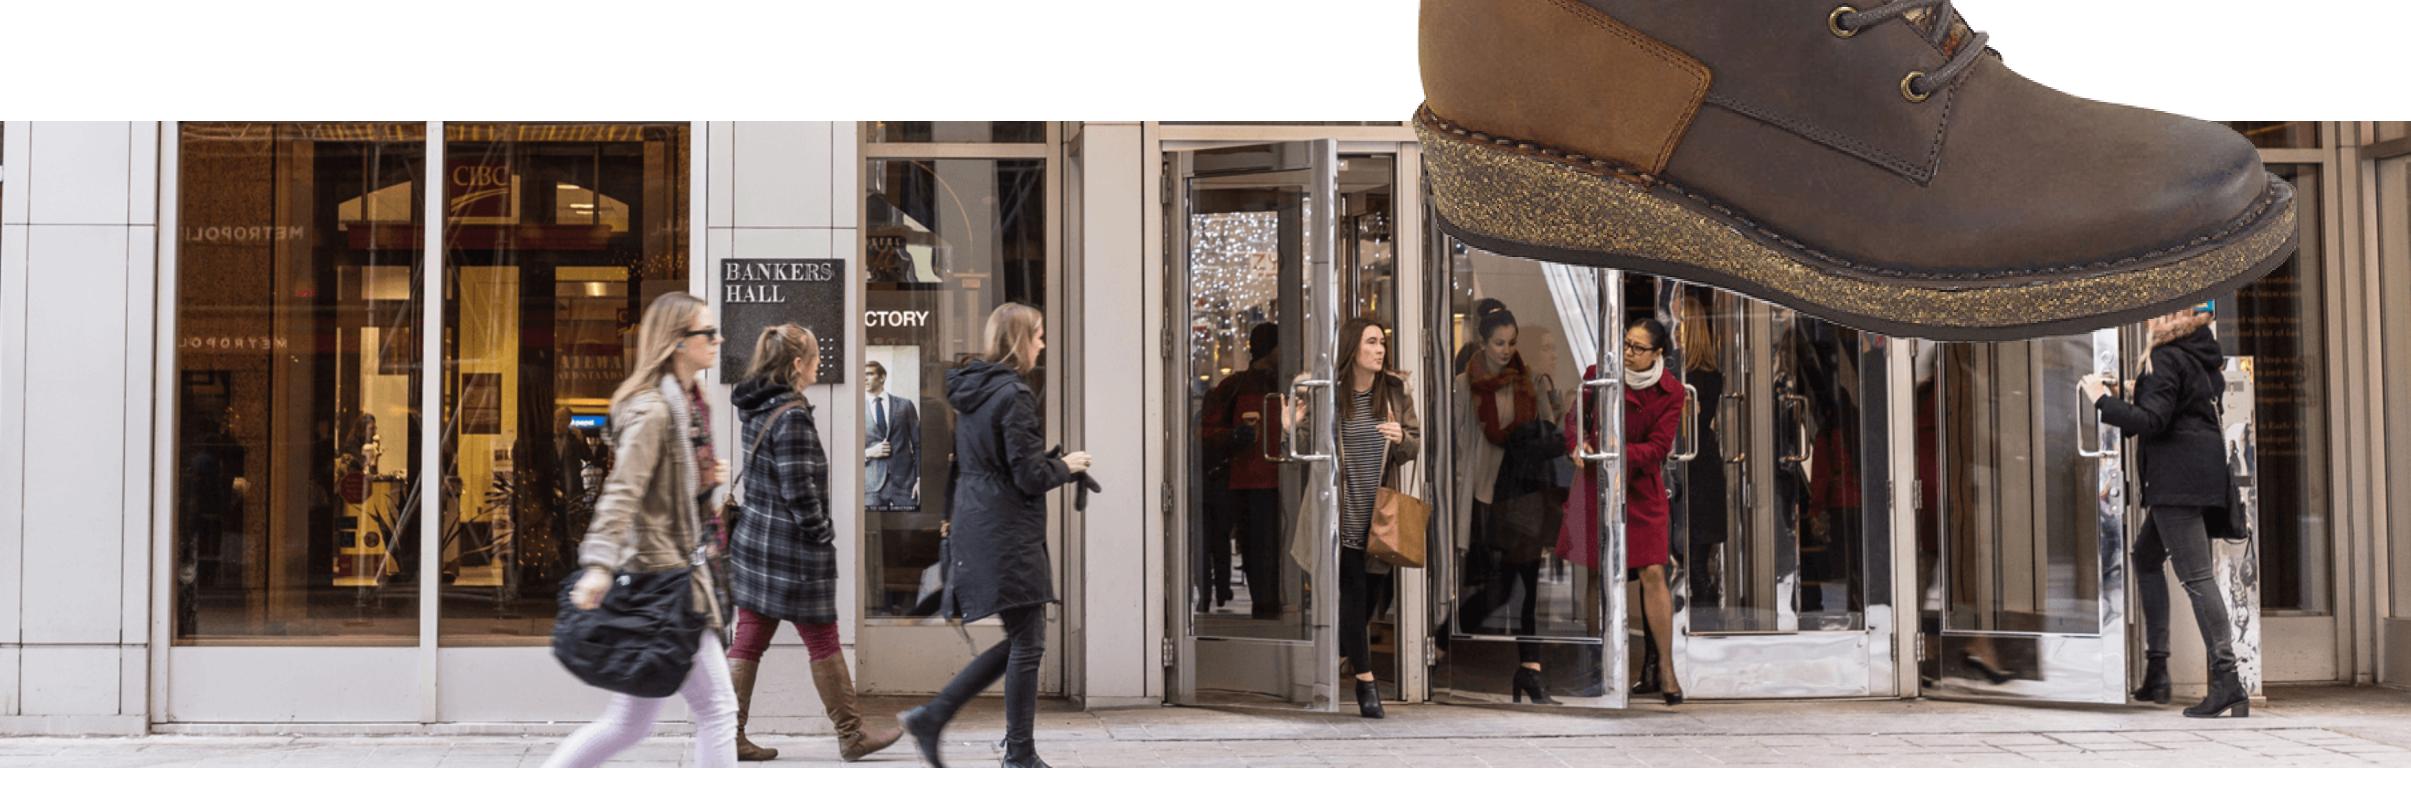

#### JOLIE SWEATER BOOTS - AETREX

#### STYLISH AND COMFORTABLE FOR LONG DAYS!

A FUNCTIONAL LACE UP WITH A BUILT IN ORTHOTIC THAT PROVIDES ARCH SUPPORT, PROMOTES HEALTHY ALIGNMENT AND HELPS PREVENT THE CAUSES OF PLANTAR FASCIITIS.

FOR THE ONE WHO'S ALWAYS