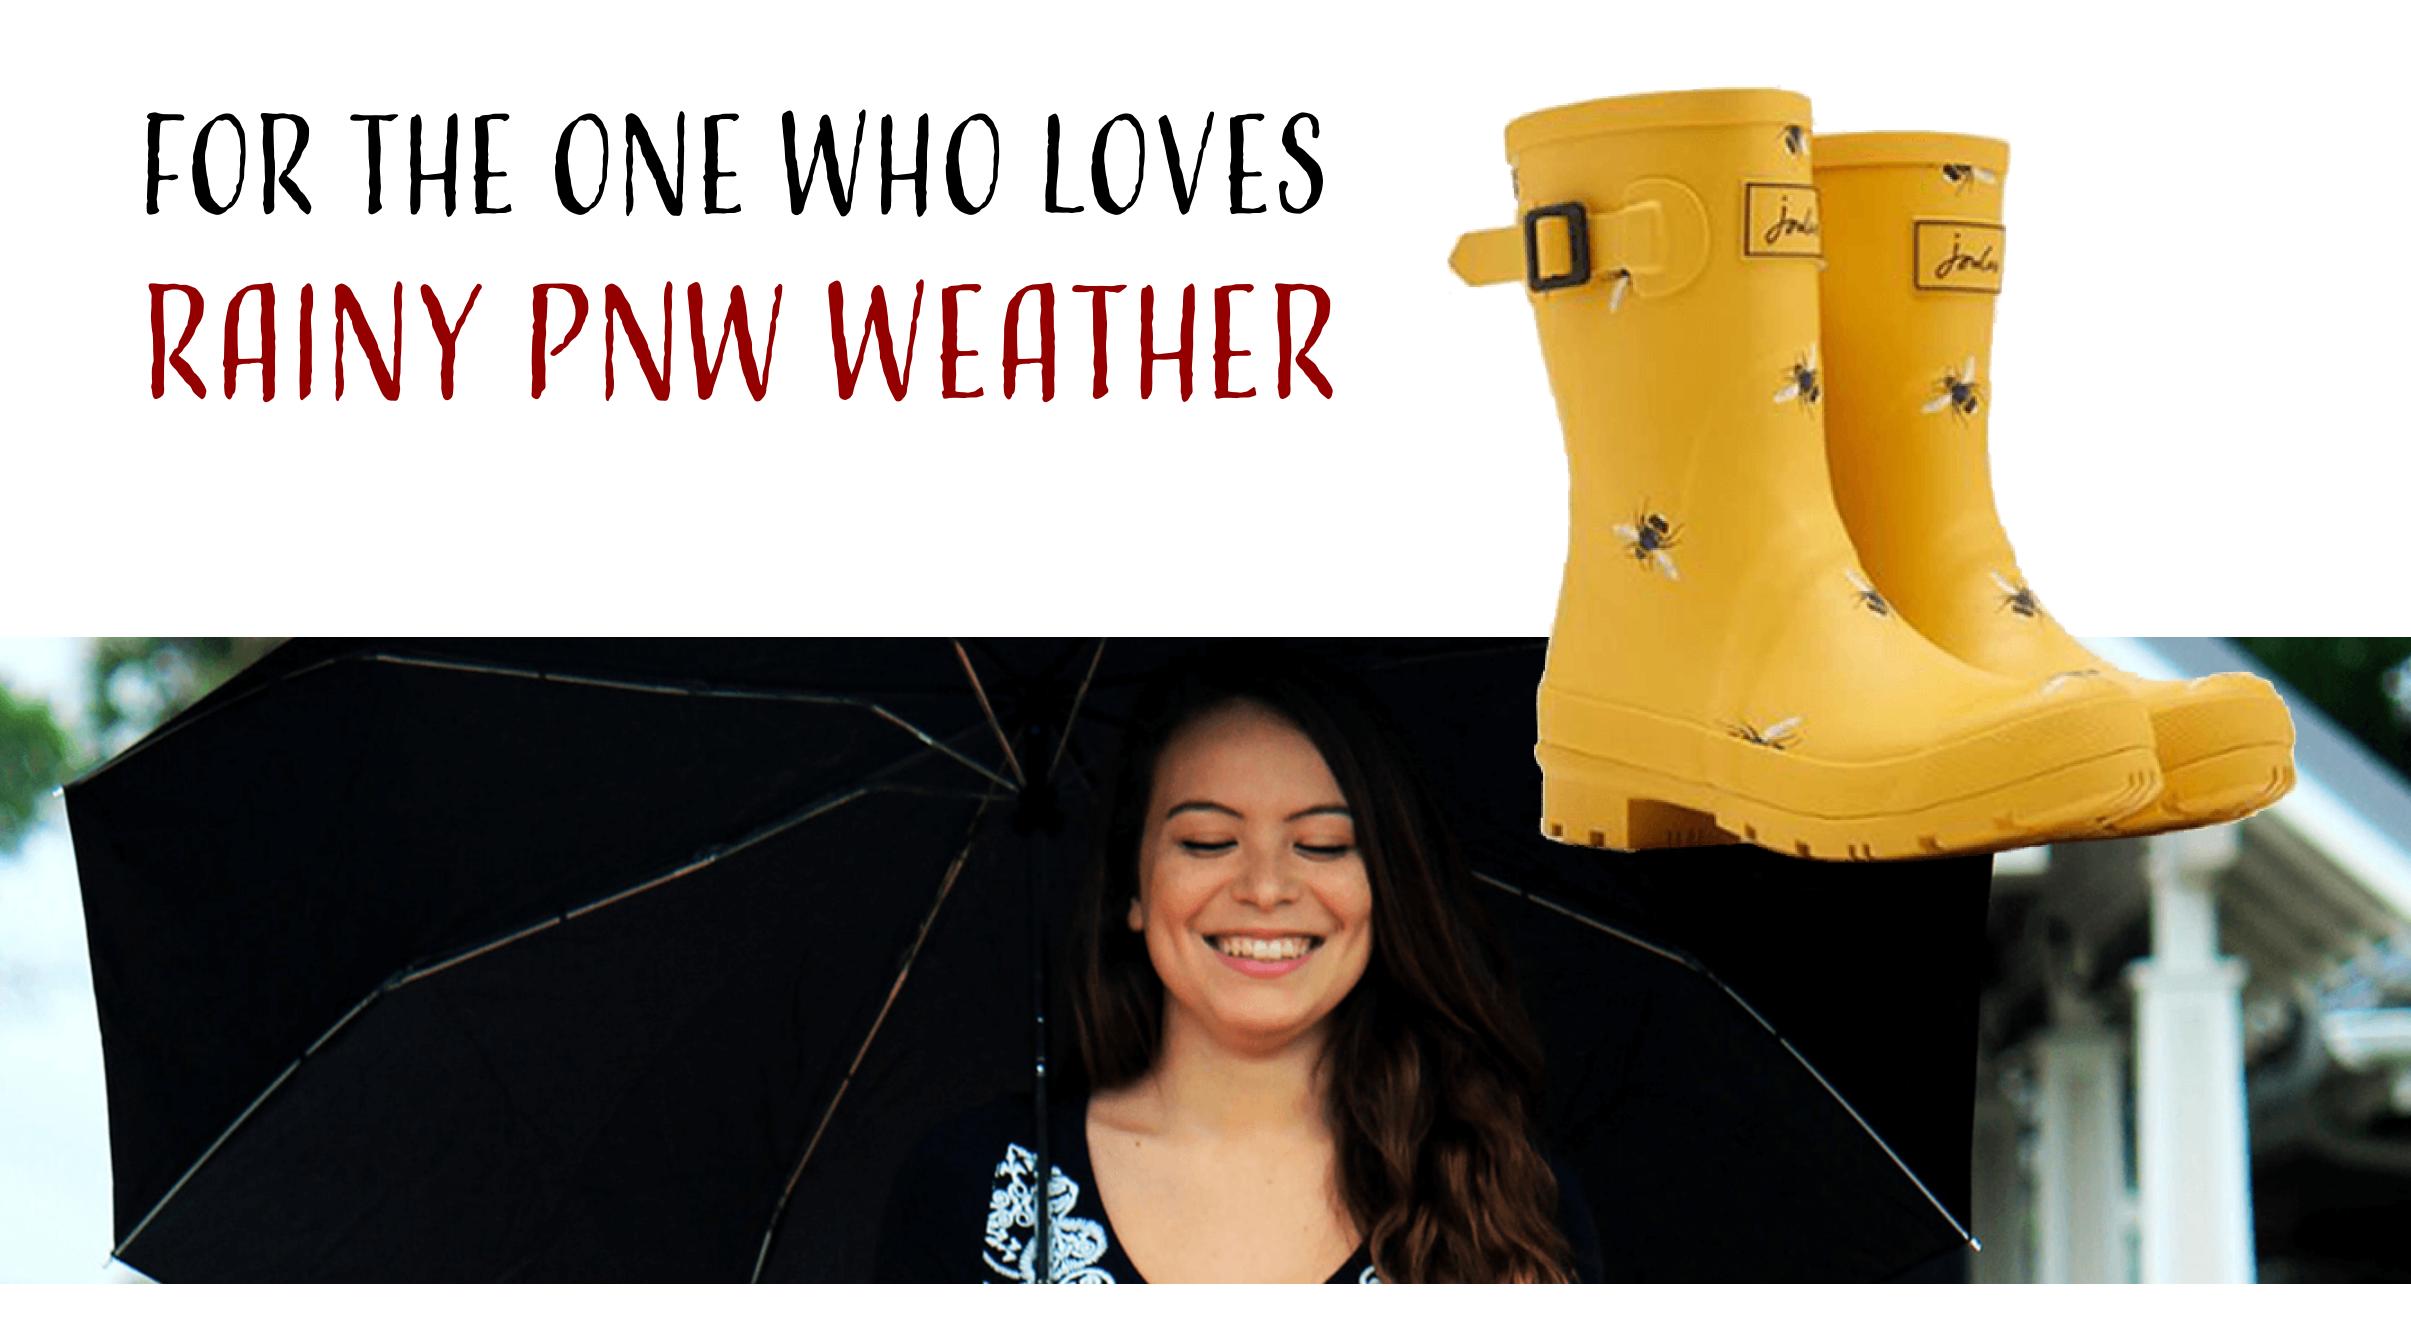

### MOLLY BEE MID-HEIGHT RAINBOOTS - JOULES

#### A COLORFUL OPTION, EVEN ON THE GRAYEST DAYS!

MID-HEIGHT RAIN BOOTS ALLOW EASE OF MOVEMENT AND ARE COMFORTABLE FOR ALL CALF SIZES AND HEIGHTS.