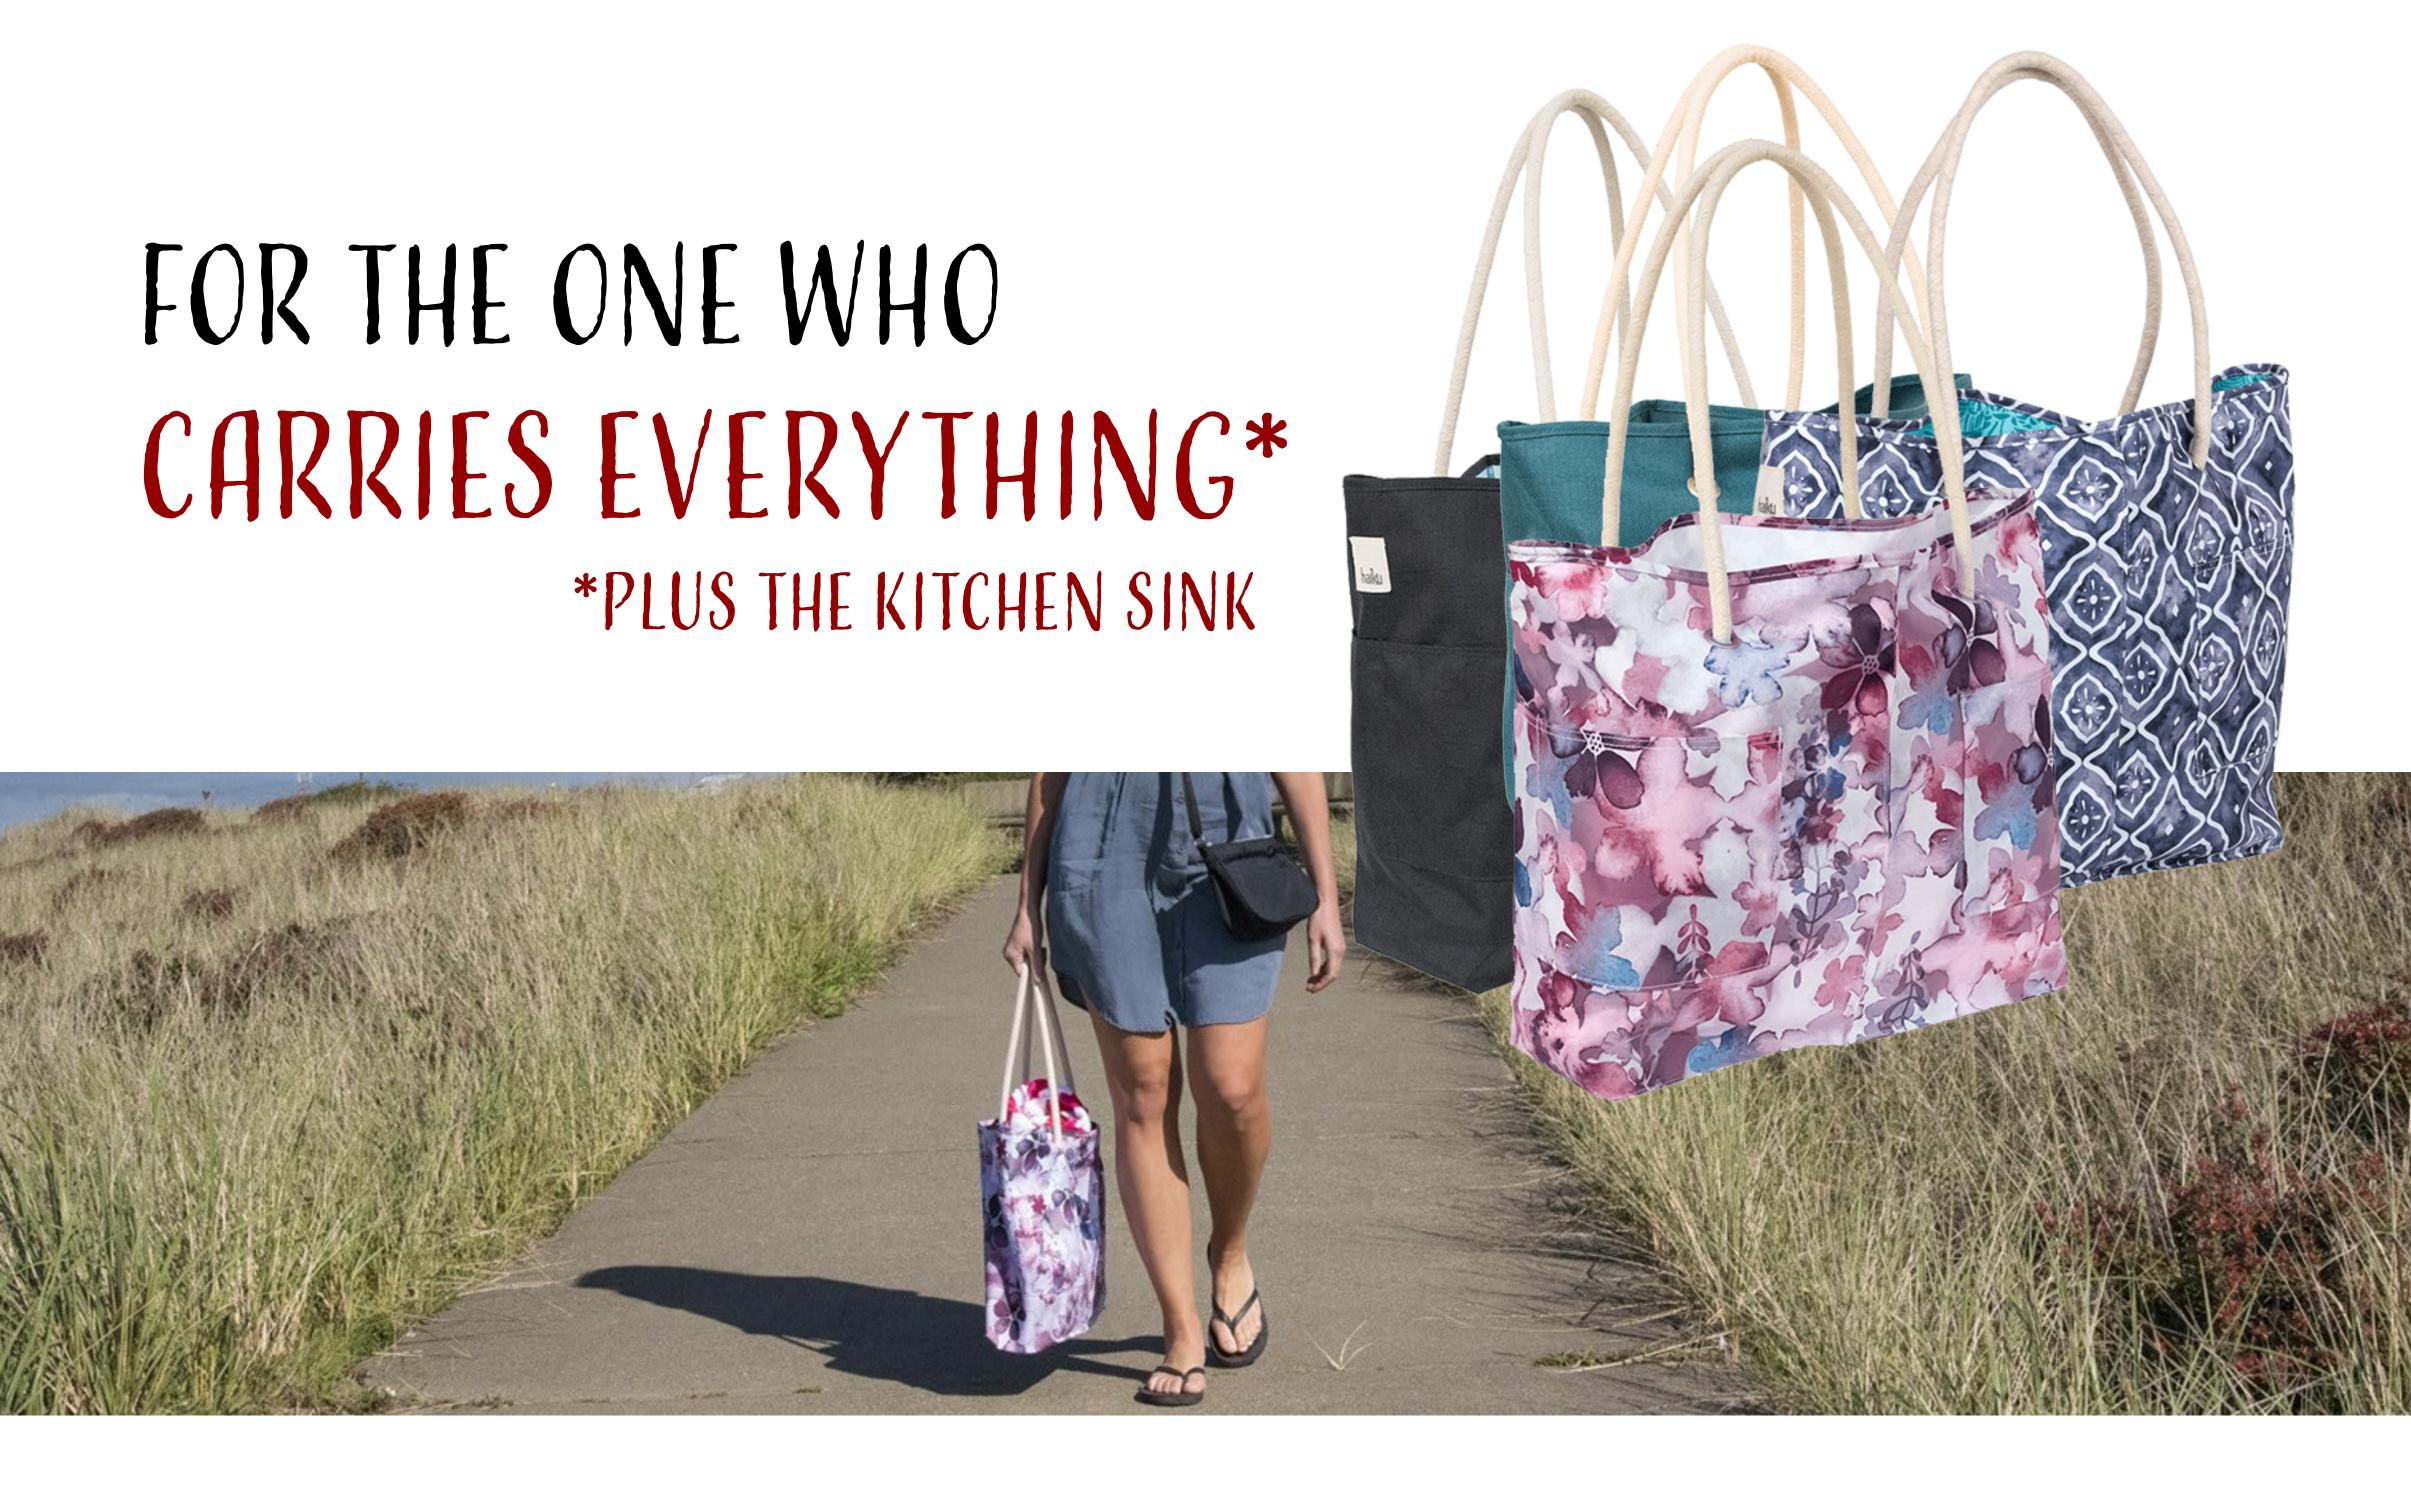

## CAPRICE TOTE BAGS - HAIKU

#### SPACIOUS, STYLISH, AND VERSATILE!

FOUR DEEP EXTERIOR PATCH POCKETS MAKE IT A FUNCTIONAL EVERYDAY BAG, WITH ROOM FOR QUICK-ACCESS ITEMS.