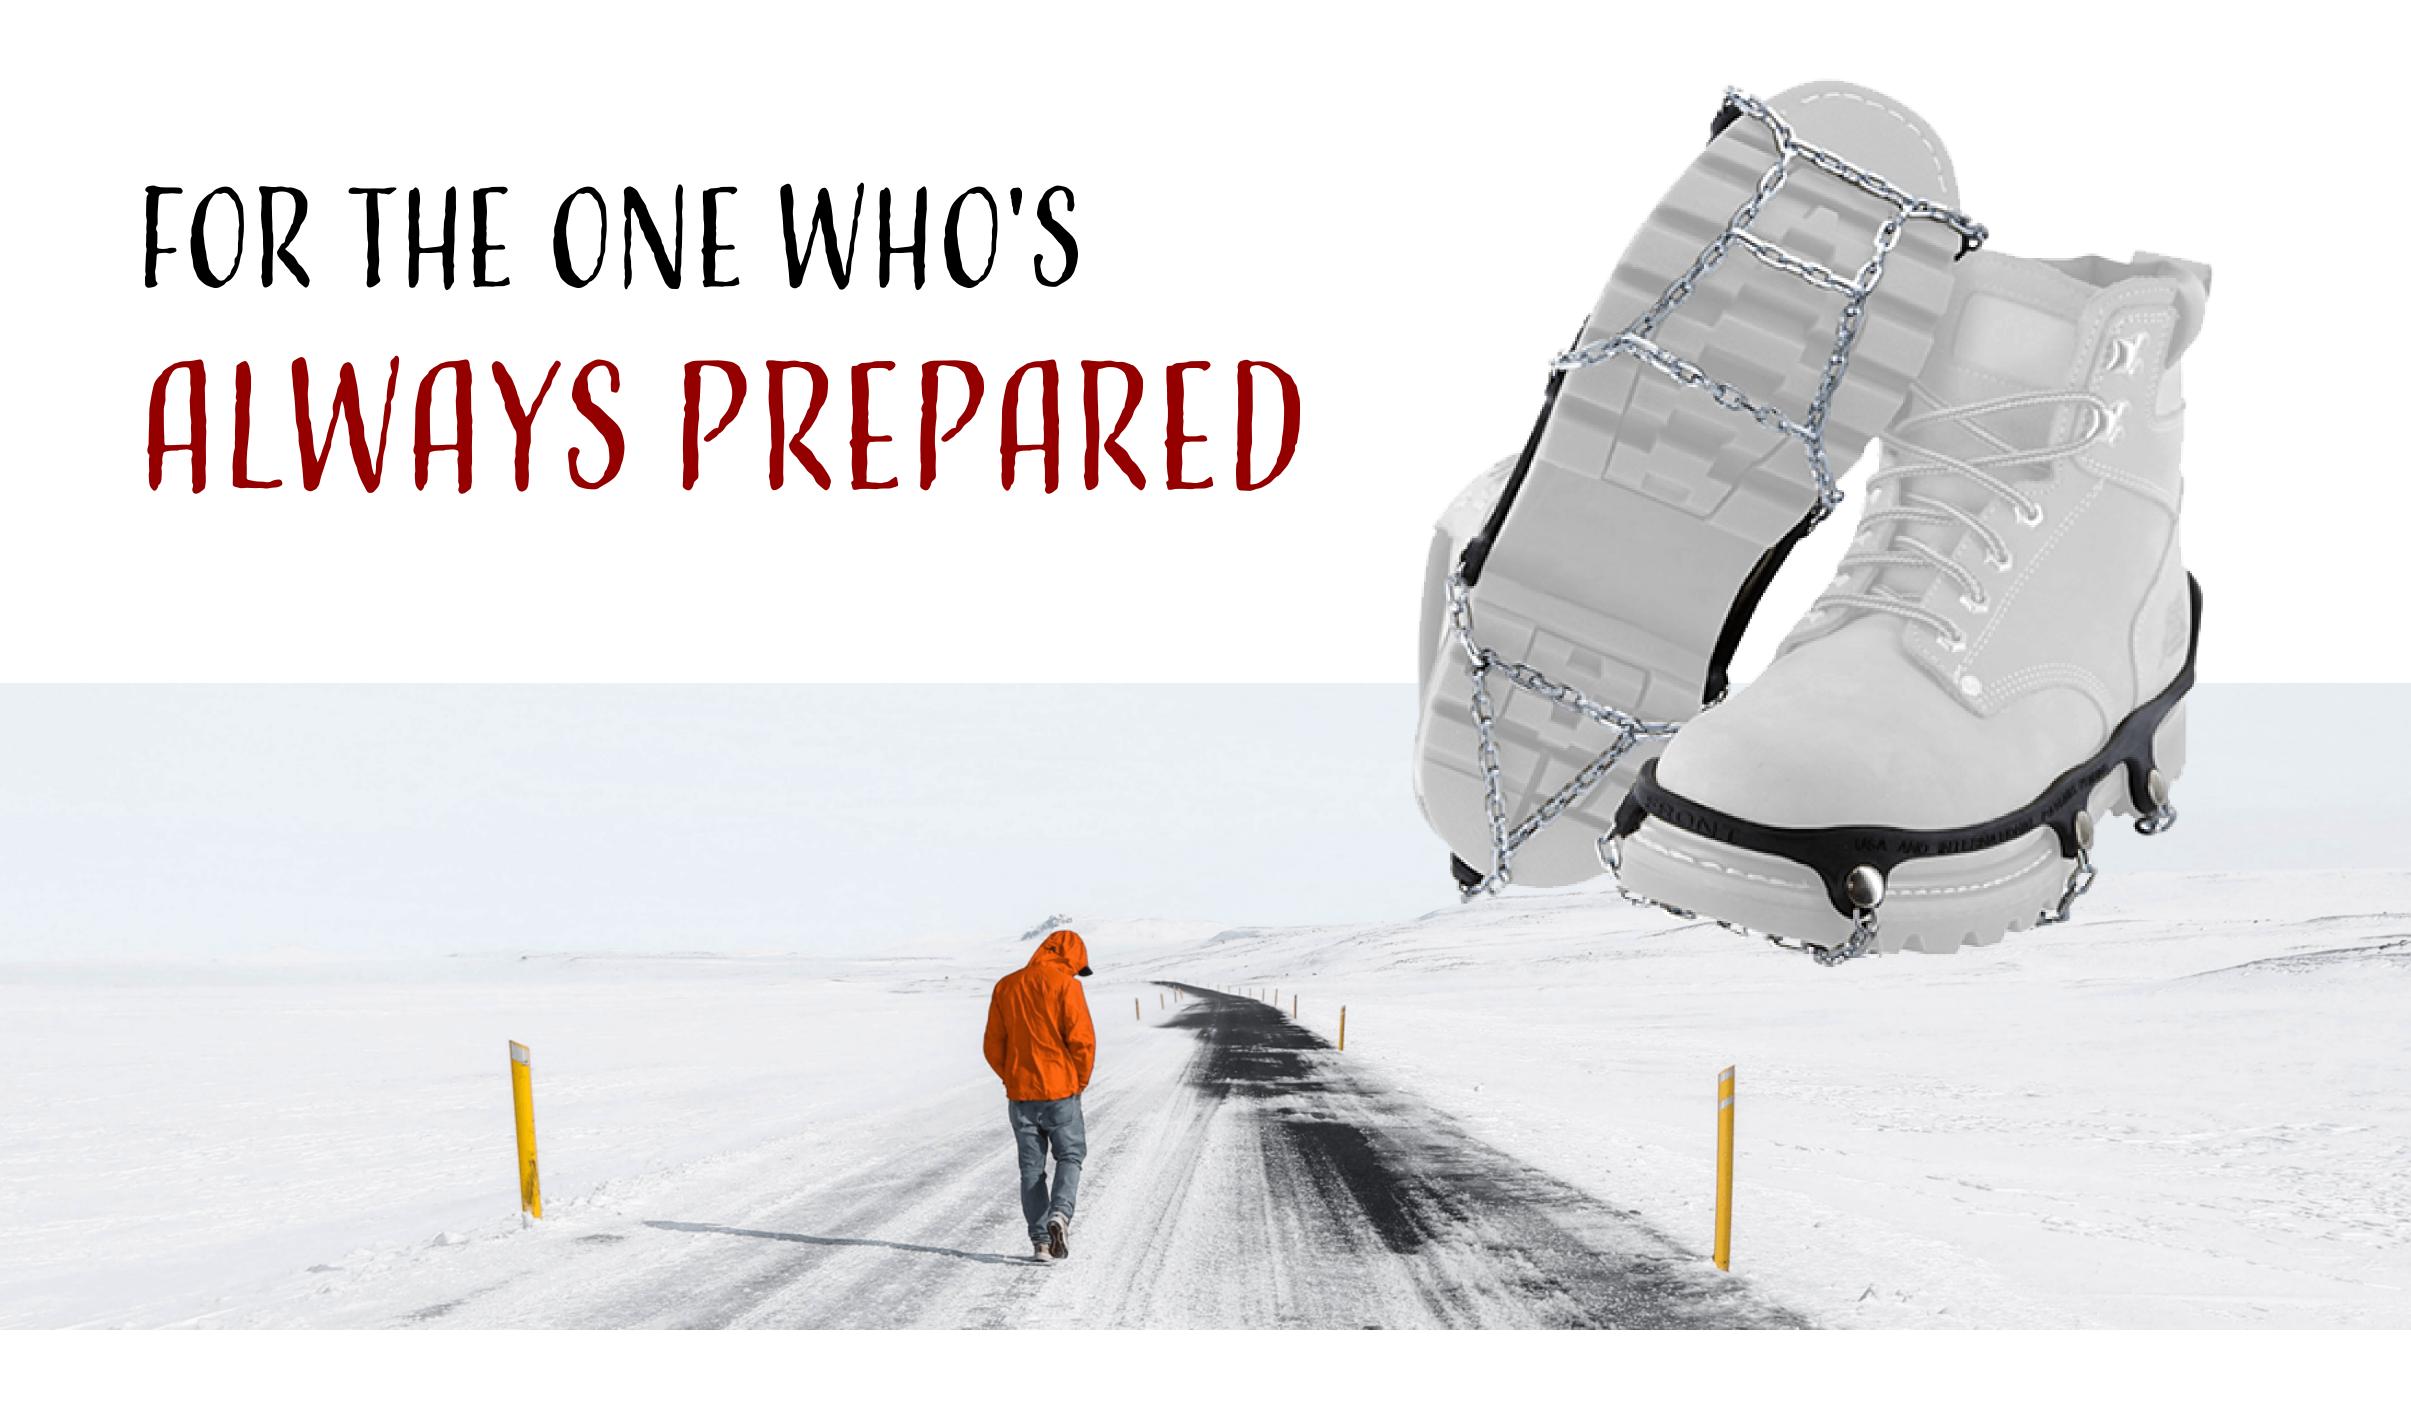

## FOR THE ONE WHO'S ALWAYS

#### SHOE CHAINS - YAKTRAX

CRITICAL TRACTION IN ALL ICE AND SNOW CONDITIONS!
SIMILAR TO SNOW CHAINS FOR YOUR TIRES, THE LADDER PATTERN ENHANCES TRACTION ON PACKED SNOW, WHILE THE SQUARE LINKS BITE INTO ICE.