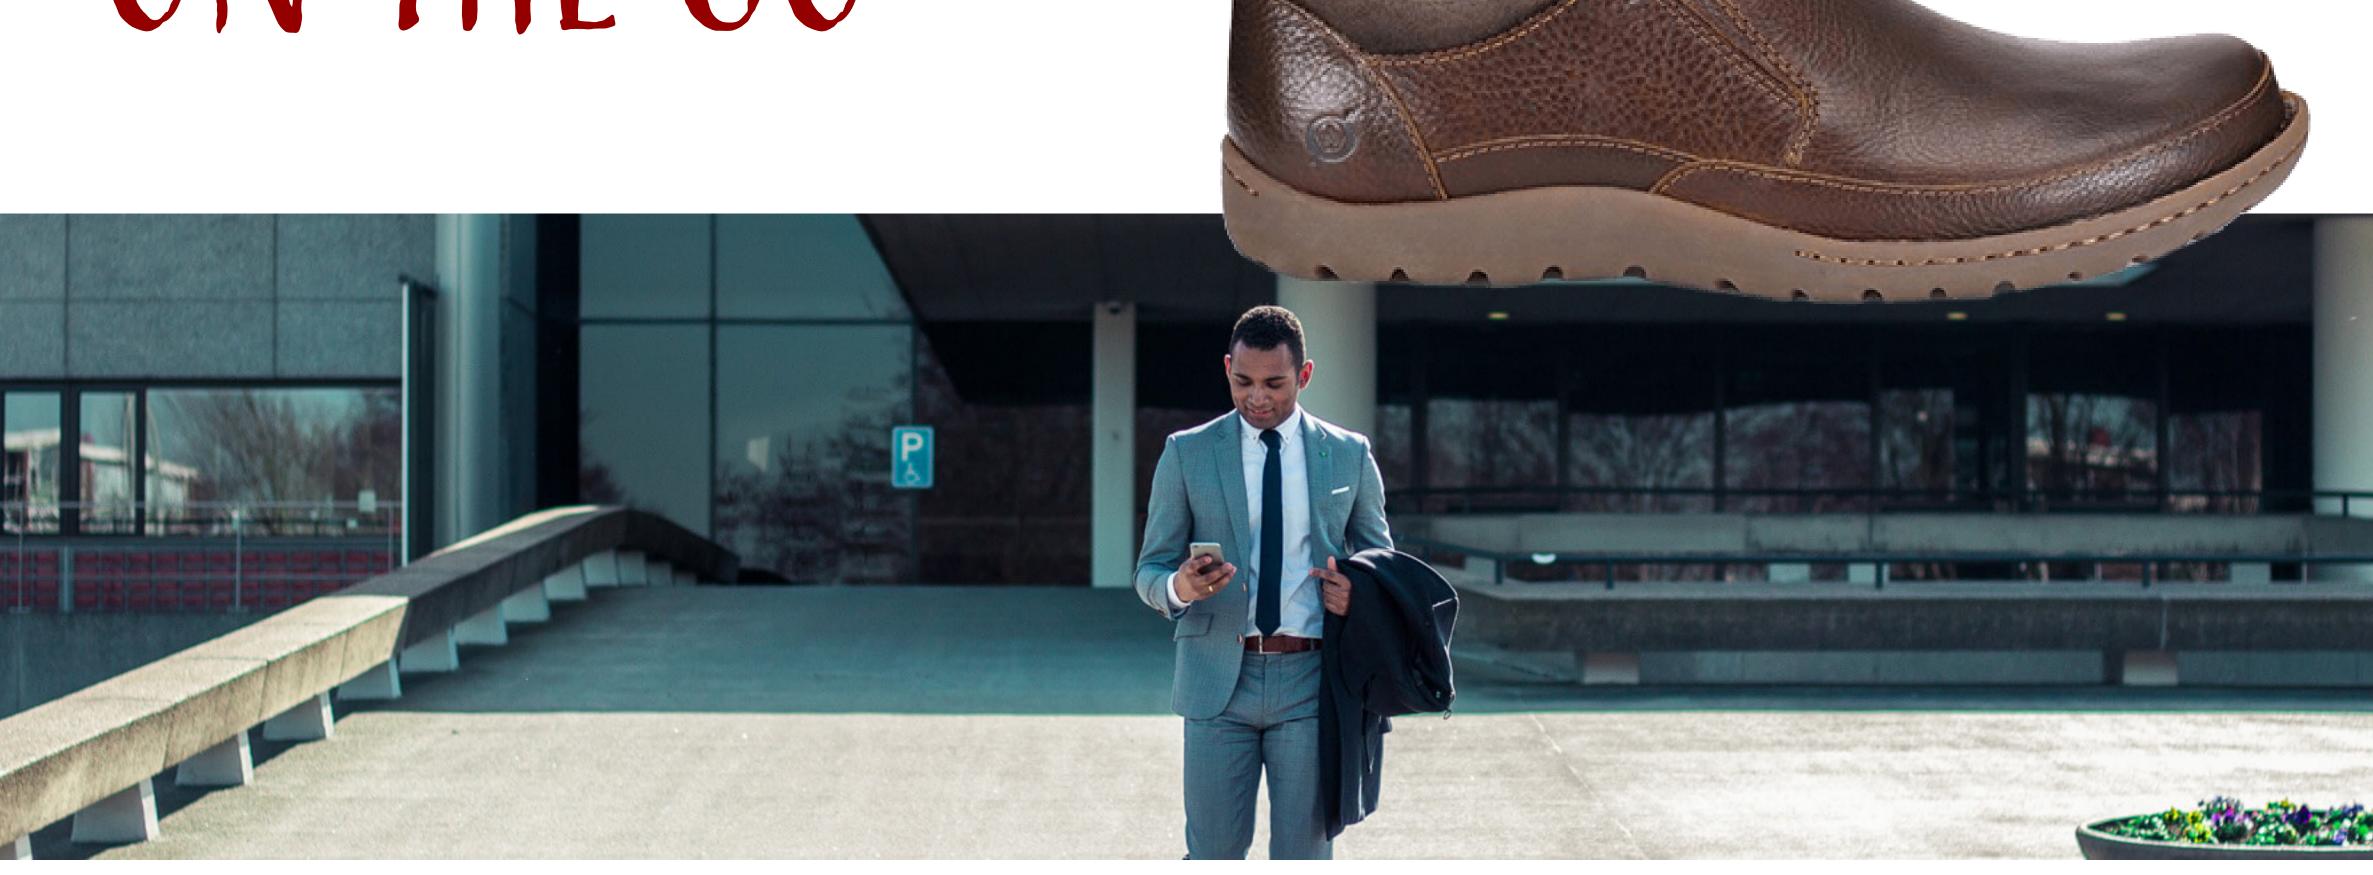

#### NIGEL SLIP-ON SHOES - BORN

#### ALL YOU NEED IN AN EVERYDAY SLIP-ON!

IT'S COMFORTABLE, CRAFTED WITH HIGH-QUALITY LEATHER, AND CAN EASILY BE SLIPPED ON OR OFF. THIS SHOE HAS A REMOVABLE FOOTBED SO YOU CAN ADD YOUR OWN ORTHOTIC INSOLES.