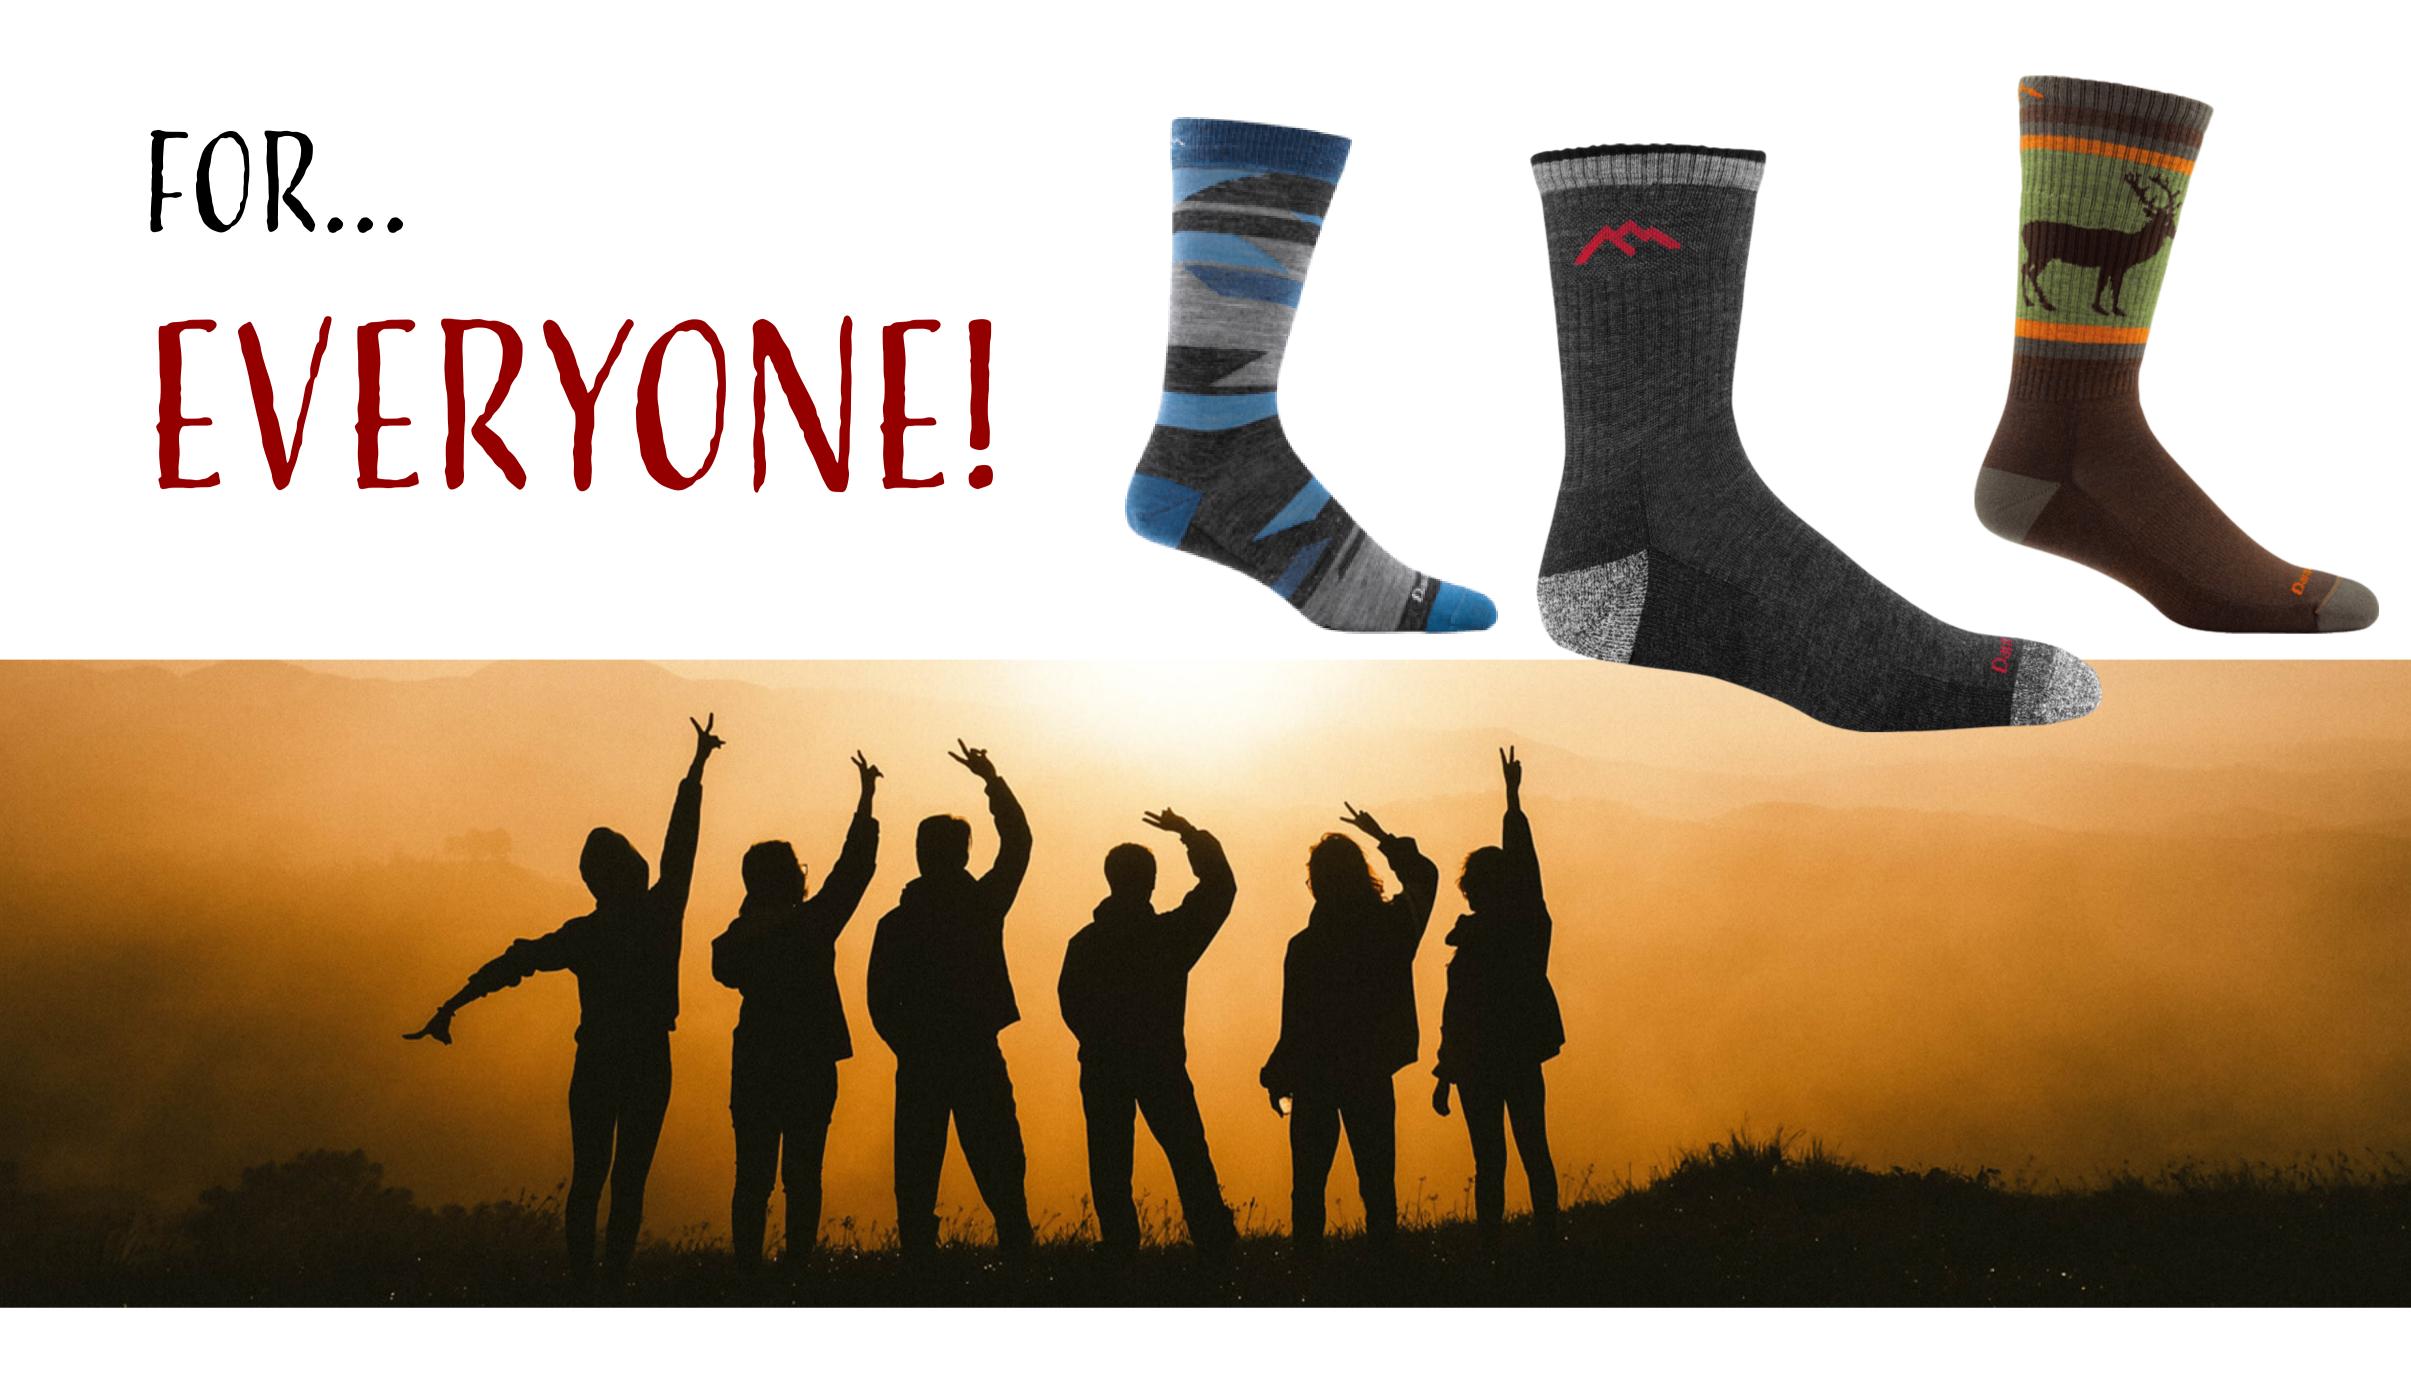

## ASSORTED SOCKS - DARNTOUGH

WHEN IN DOUBT, WE CARRY SUPER WARM DARNTOUGH SOCKS MADE WITH MERINO WOOL THAT WILL APPEAL TO JUST ABOUT EVERYONE!

COME BY THE STORE TO CHECK OUT ALL OF THESE AWESOME HOLIDAY GIFTS + MORE!