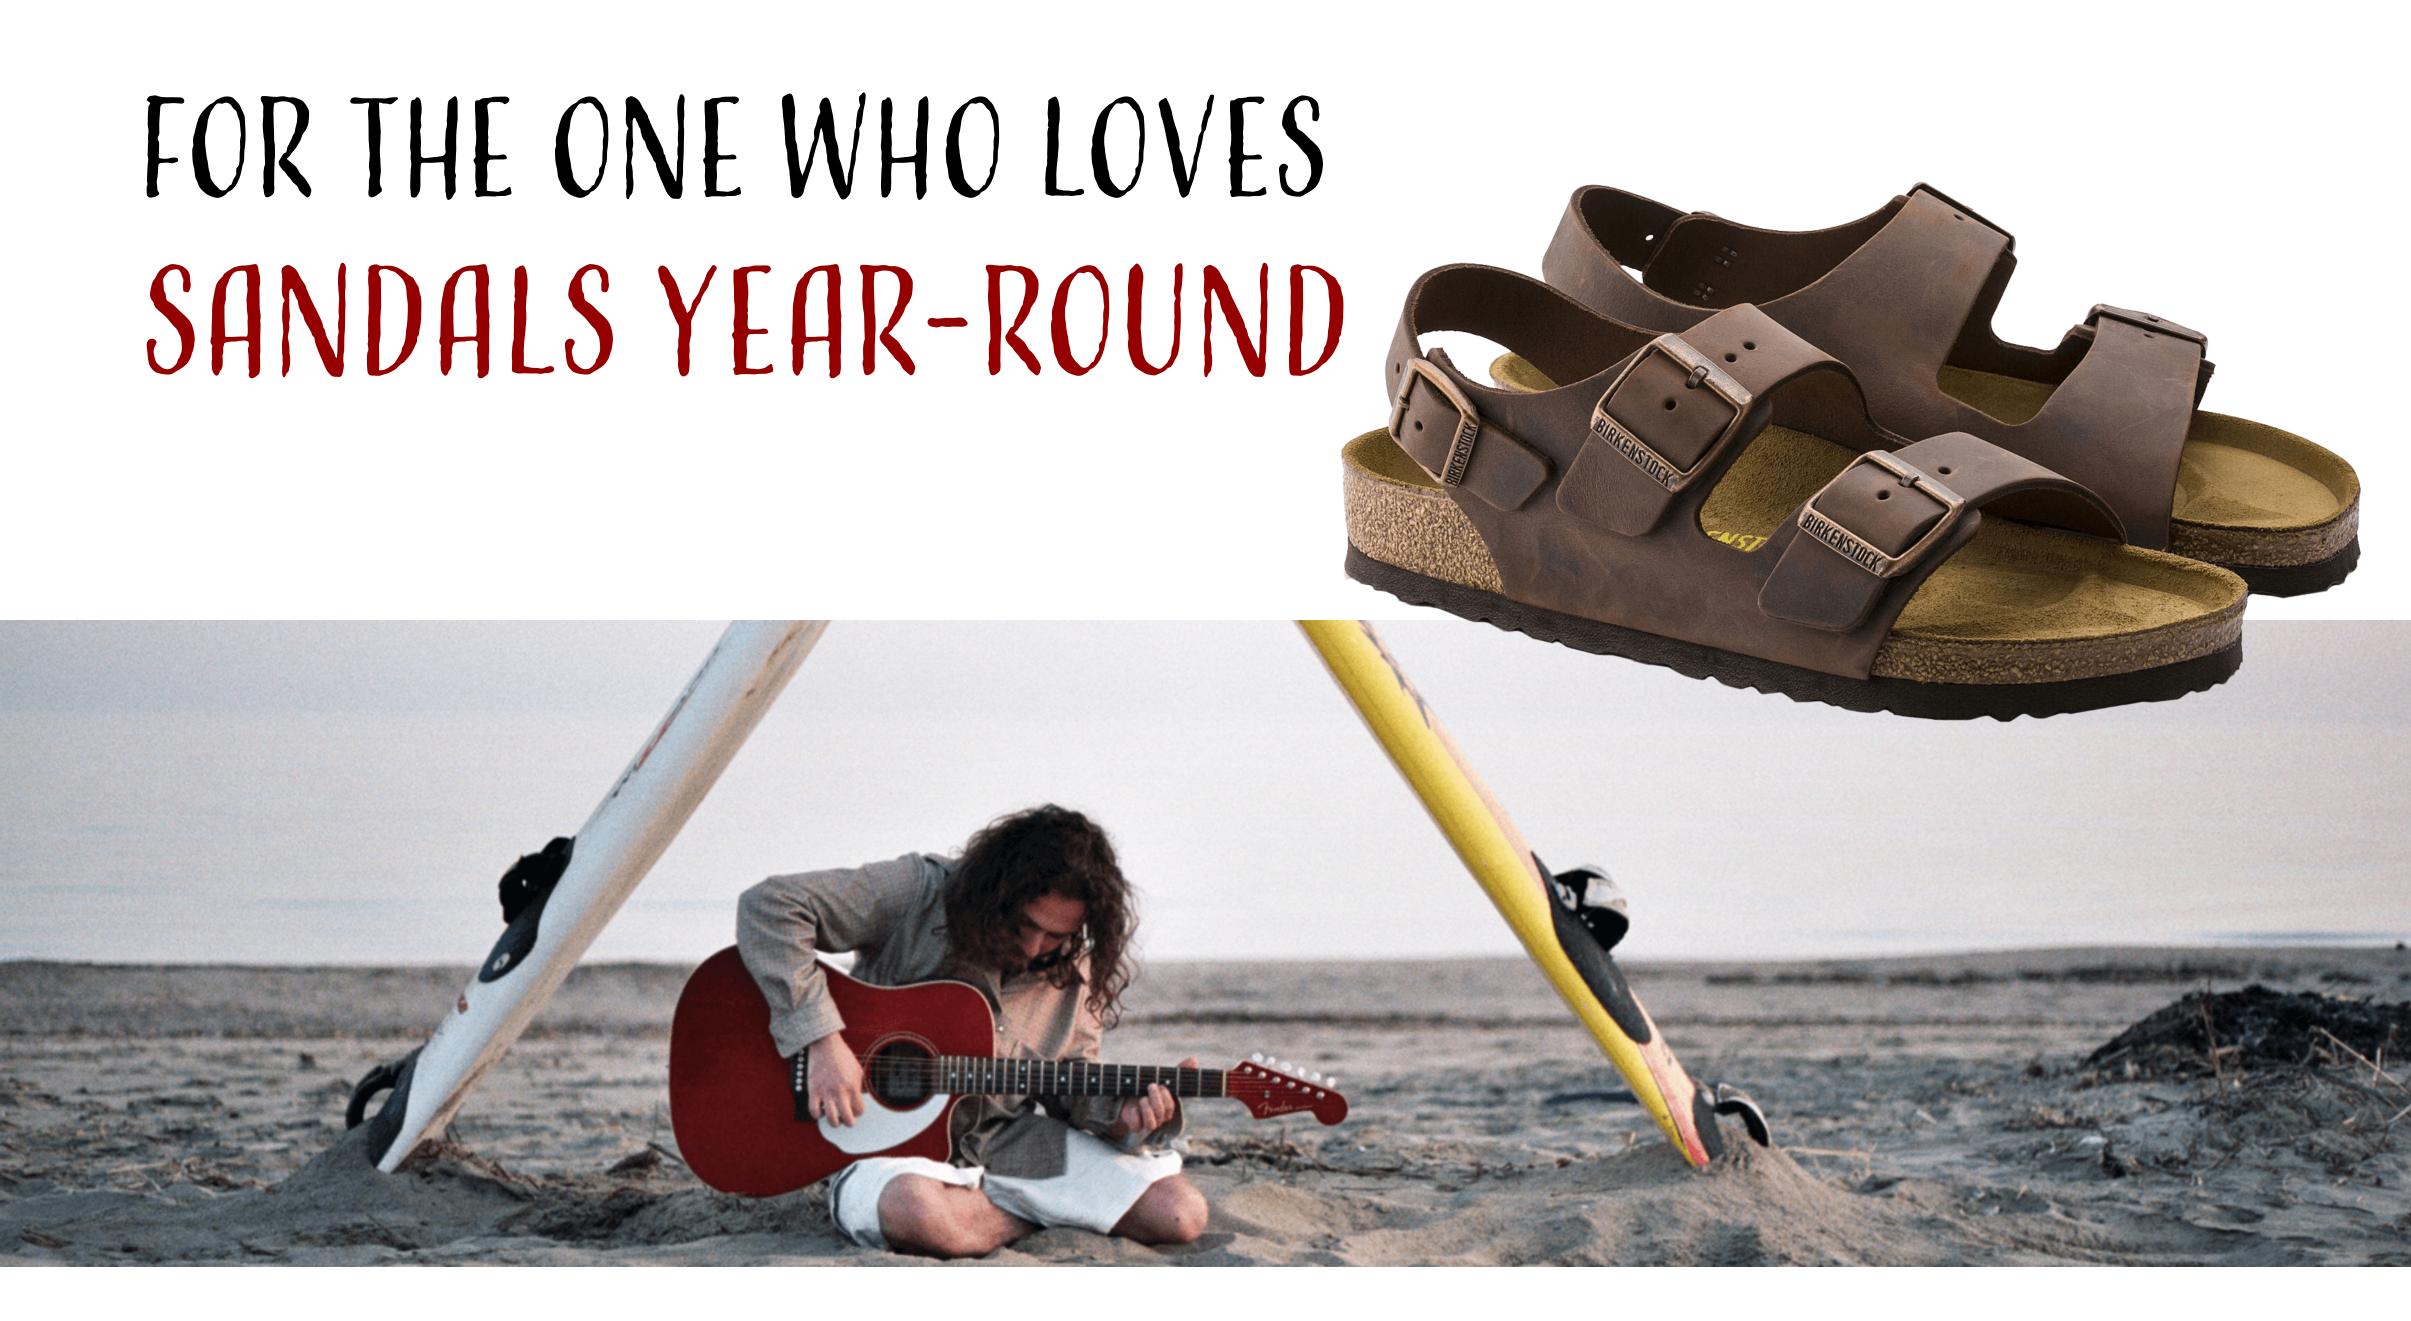

## MILANO OILED LEATHER - BIRKENSTOCK

#### HIGH-QUALITY MATERIALS AND EXCELLENT CRAFTSMANSHIP!

THE MILANO COMBINES A PERFECT FIT WITH OUTSTANDING DESIGN, WITH THE UNIQUE CLOSURE SURE TO TURN HEADS.