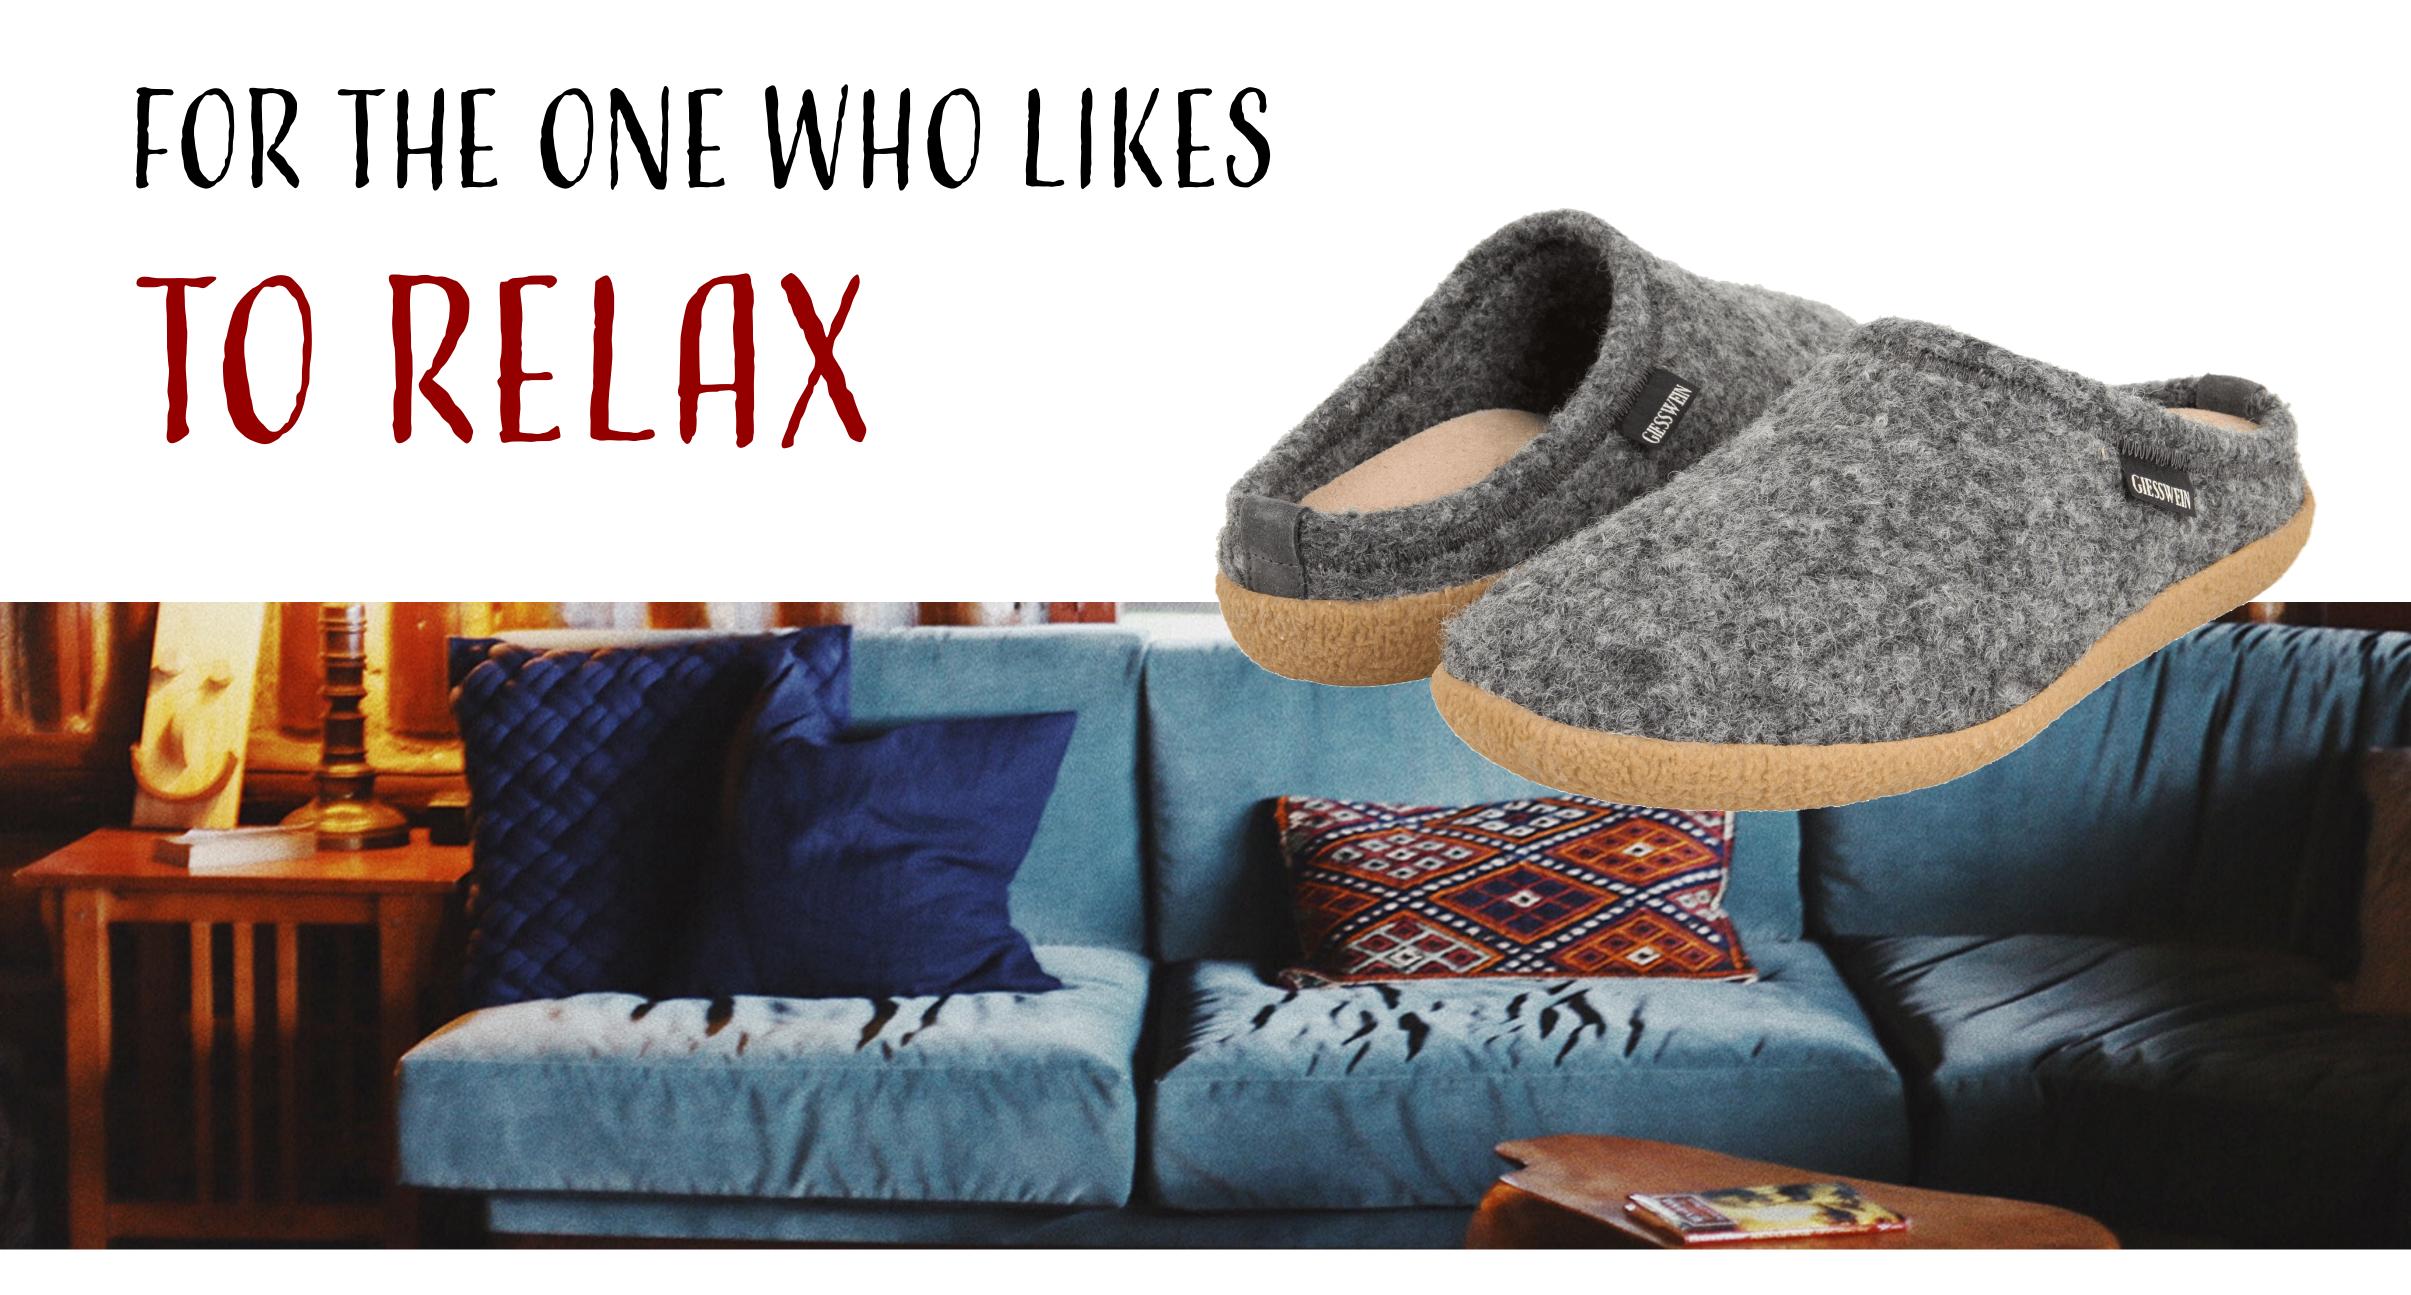

## VEITSCH SLIPPERS - GEISSWEIN

#### WARM AND BREATHABLE!

THE DURABLE RUBBER SOLE AND SUPPORTIVE FOOT BED ARE PERFECT FOR A QUICK TRIP INTO TOWN BUT COMFY FOR LOUNGING AROUND THE HOUSE AS WELL.