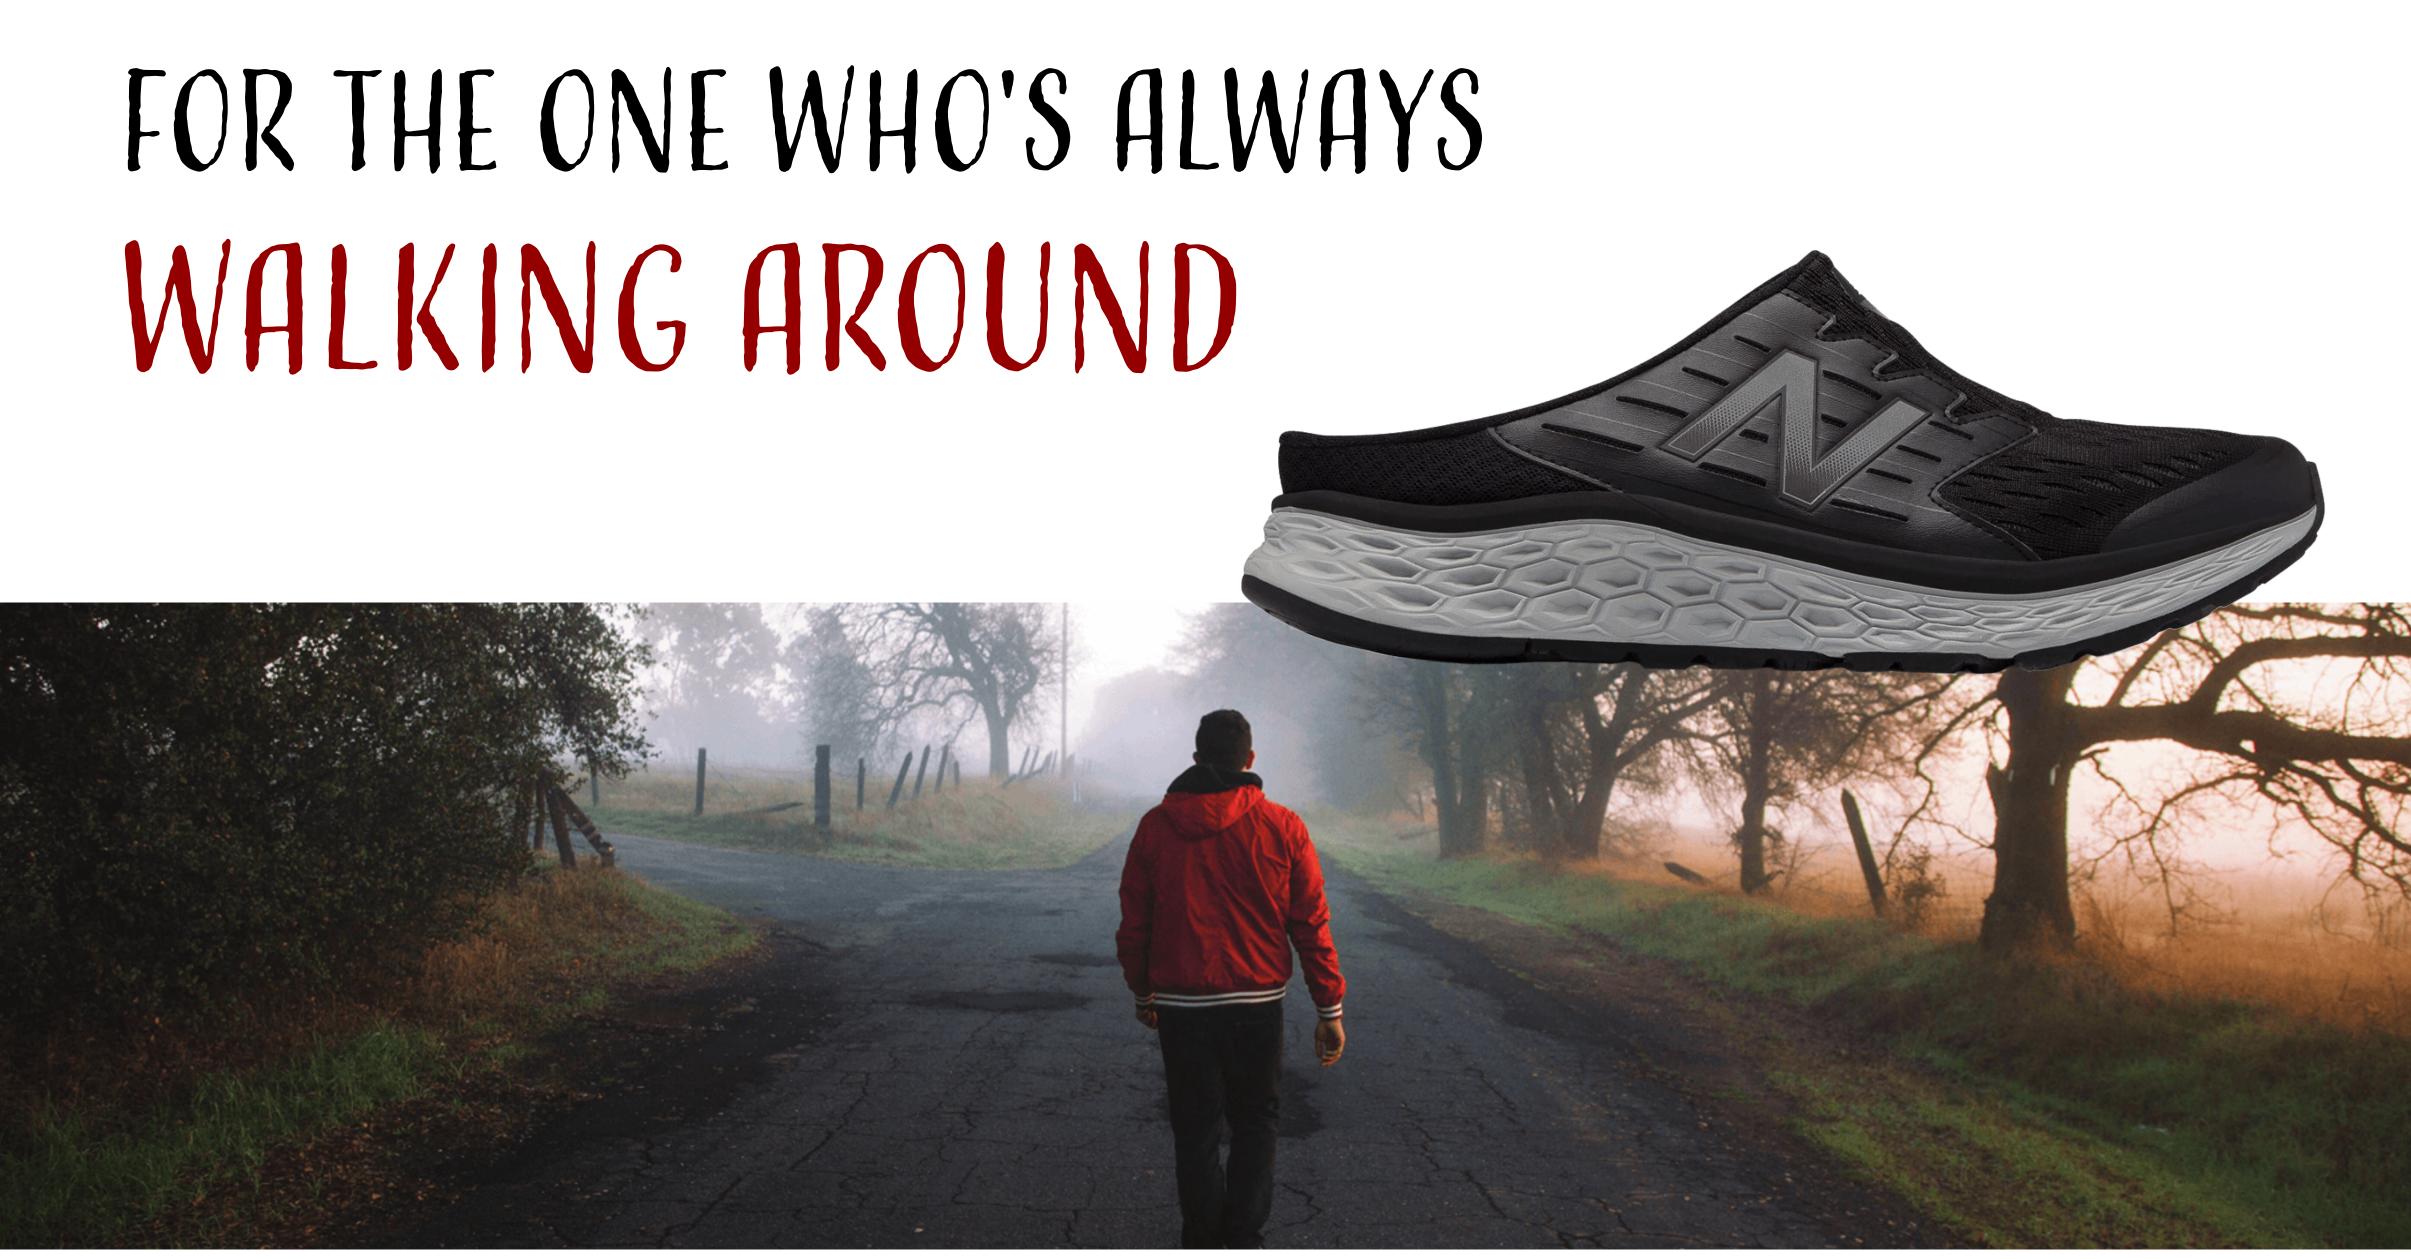

## FOR THE ONE WHO'S ALWAYS

### MA900BK - NEW BALANCE

#### HEAD OUT IN COMFORT!

HEAD OUT IN COMFORT WITH AN ENGINEERED SYNTHETIC MESH UPPER THAT MAKES IT EASY TO GET STARTED, AND A PLUSH FRESH FOAM CUSHIONING MIDSOLE THAT HELPS YOU KEEP GOING.