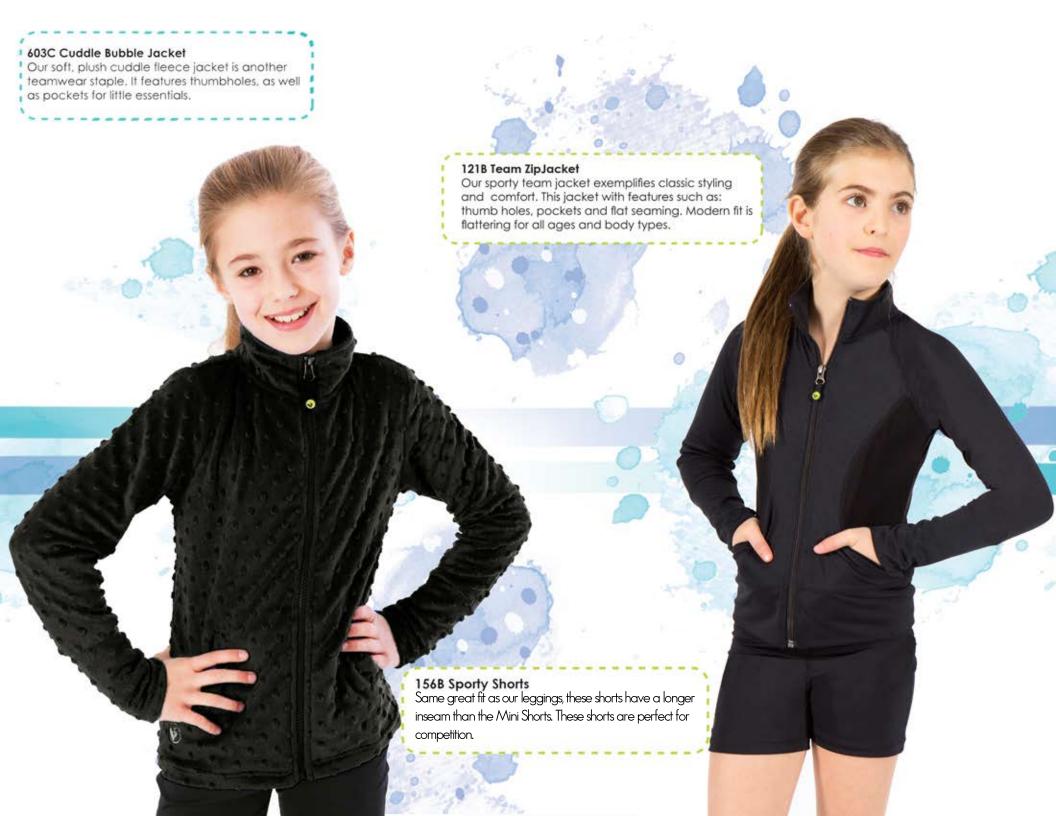

Fall/Winter 2017 - 2018 Teamwear

| TEAMWEAR BASICS |                                 |        |     |     |     |   |       |    |     |       |         | Junior |   |   |       |         |       |
|-----------------|---------------------------------|--------|-----|-----|-----|---|-------|----|-----|-------|---------|--------|---|---|-------|---------|-------|
| Style#:         | Description                     | Colour | 4   | 5   | 6   | 7 | /8    | 10 | /12 | 14    | Price   | xs     | s | М | L     | Price   | Total |
| 600C-Bla        | Bubble Hoodie                   | Black  |     |     |     |   |       |    |     |       | \$50.00 |        |   |   |       | \$50.00 |       |
| 603C-BK         | Bubble Jacket                   | Black  |     |     |     |   |       |    |     |       | \$50.00 |        |   |   |       | \$50.00 |       |
| Style#:         | Description                     | Colour | 5/6 |     | 7/8 |   | 10/12 |    | 14  | Price | xs      | s      | M | L | Price | Total   |       |
| 121B-Blk        | Zip Up Jacket                   | Black  |     |     |     |   |       |    |     |       | \$55.00 |        |   |   |       | \$55.00 |       |
| Style#:         | Description                     | Colour |     | 5/6 |     | 7 | 8     | 10 | 12  | 14    | Price   | xs     | S | M | L     | Price   | Total |
| 136B-Blk        | Mini Shorts                     | Black  |     |     |     |   |       |    |     |       | \$31.00 |        |   |   |       | \$31.00 |       |
| 156B-Blk        | Sporty Shorts                   | Black  |     |     |     |   |       |    |     |       | \$35.00 |        |   |   |       | \$35.00 |       |
| 142B-Blk        | Full Length Adjustable Leggings | Black  | 4:  |     |     |   |       |    |     |       | \$38.00 |        |   |   |       | \$38.00 |       |