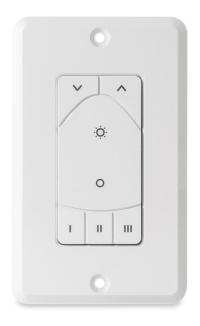

# Toggled iQ<sup>™</sup> **Switch**

Single-gang switch allows on/off, dimming, scene selection, and scheduling of Toggled iQ lighting devices.

## · Configurable Buttons

Three preset buttons preconfigured for 25%, 50%, and 75% brightness can be reassigned using the Toggled iQ app to recall any saved scene.

#### Scenes

Use the Toggled iQ App to customize scenes and assign them to the configurable buttons on the switch.