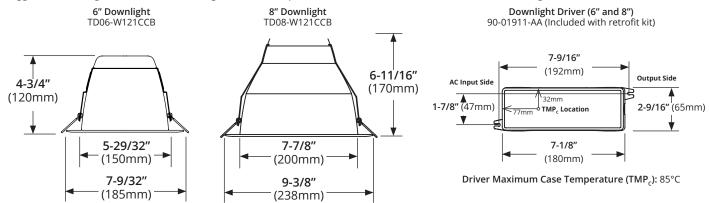

### Dimensions

Toggled iQ Downlights (6" and 8") are designed to be compatible with common 6" and 8" commercial downlights (non-IC and IC rated).

Disclaimer: Toggled reserves the right to make changes to specific items and/or to discontinue any product at any time without notice or obligation and will not be liable for any consequences resulting from the use of this publication.

Downlight Temperature Rating: -25°C to 45°C Ambient Driver Temperature Rating: -25°C to 45°C Ambient; Maximum Driver Case (TMP<sub>c</sub>): 85°C