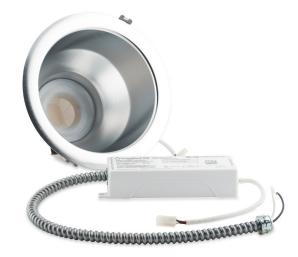

### **Ordering Information**

TD08-W121CCB (8") shown in photo.

| Model No.    | Description               | Color           |  |  |
|--------------|---------------------------|-----------------|--|--|
| TD06-W121CCB | 6" Downlight Retrofit Kit | Aluminum Finish |  |  |
| TD08-W121CCB | 8″ Downlight Retrofit Kit | Aluminum Finish |  |  |