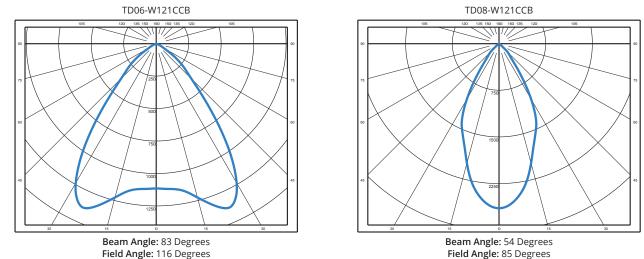

Date 2020-08-13

# **toggled** iQ

### Toggled iQ<sup>™</sup> Downlight Retrofit Kit

### Specifications

| Model        | Size | Input      | Power | PF   | THD  | Lumens | Efficacy | Color      | CRI | Life     | Standby        |
|--------------|------|------------|-------|------|------|--------|----------|------------|-----|----------|----------------|
| TD06-W121CCB | 6″   | 120-277VAC | 23.5W | ≥0.9 | ≤20% | 2000   | 85lm/W   | 2700-5000K | ≥80 | 50,000hr | 0.5W at 120VAC |
| TD08-W121CCB | 8″   | 120-277VAC | 23.5W | ≥0.9 | ≤20% | 2000   | 85lm/W   | 2700-5000K | ≥80 | 50,000hr | 0.5W at 120VAC |

Downlight Temperature Rating: -25°C to 45°C Ambient Driver Temperature Rating: -25°C to 45°C Ambient; Maximum Driver Case (TMP<sub>c</sub>): 85°C

### **Light Distribution (Polar Plots)**



### Dimensions

Toggled iQ Downlights (6" and 8") are designed to be compatible with common 6" and 8" commercial downlights (non-IC and IC rated).



Disclaimer: Toggled reserves the right to make changes to specific items and/or to discontinue any product at any time without notice or obligation and will not be liable for any consequences resulting from the use of this publication.

| 1820 E. Big Beaver Rd. | Troy, Michigan 48083 USA | 1 (844) 864-4533 | Fax: (248) 282-2956 | support@toggled.com | toggled.com |
|------------------------|--------------------------|------------------|---------------------|---------------------|-------------|
|------------------------|--------------------------|------------------|---------------------|---------------------|-------------|

Copyright © 2020