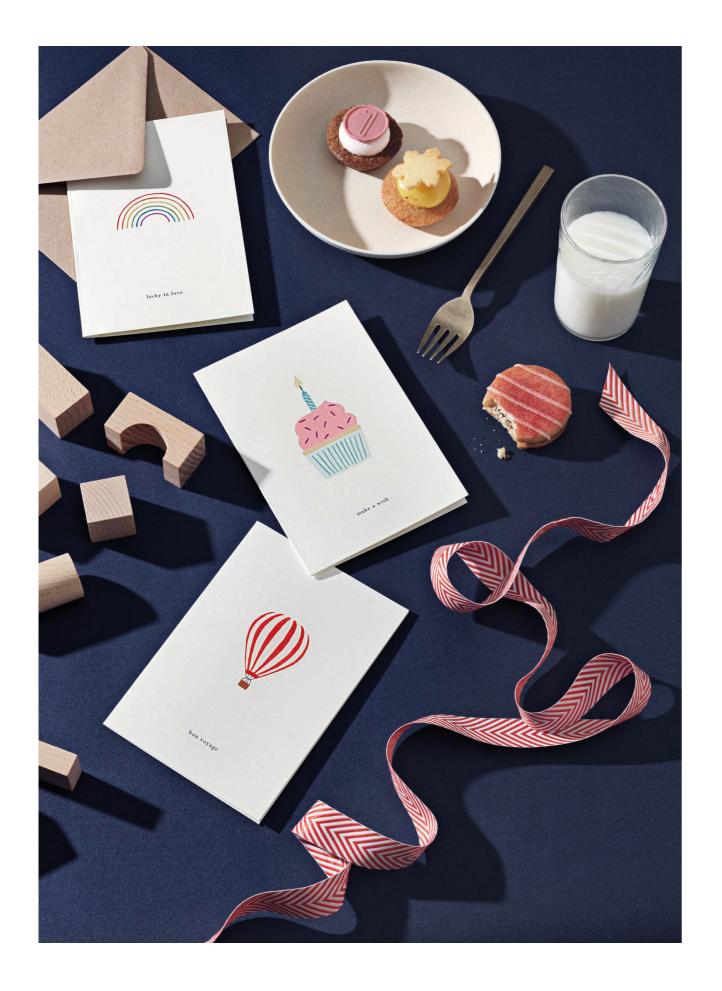

### MOUNTAIN TOP (YOU MADE IT)

10,8 cm x 15,6 cm Folded card and C6 envelope

HOT AIR BALLOON (BON VOYAGE) 10,8 cm x 15,6 cm Folded card and C6 envelope

DINOSAUR (YOU'RE DINOMITE) 10.8 cm x 15.6 cm Folded card and C6 envelope

UNICORN (YOU'RE MAGICAL) 10.8 cm x 15.6 cm Folded card and C6 envelope

RAINBOW (LUCKY IN LOVE) 10.8 cm x 15.6 cm Folded card and C6 envelope