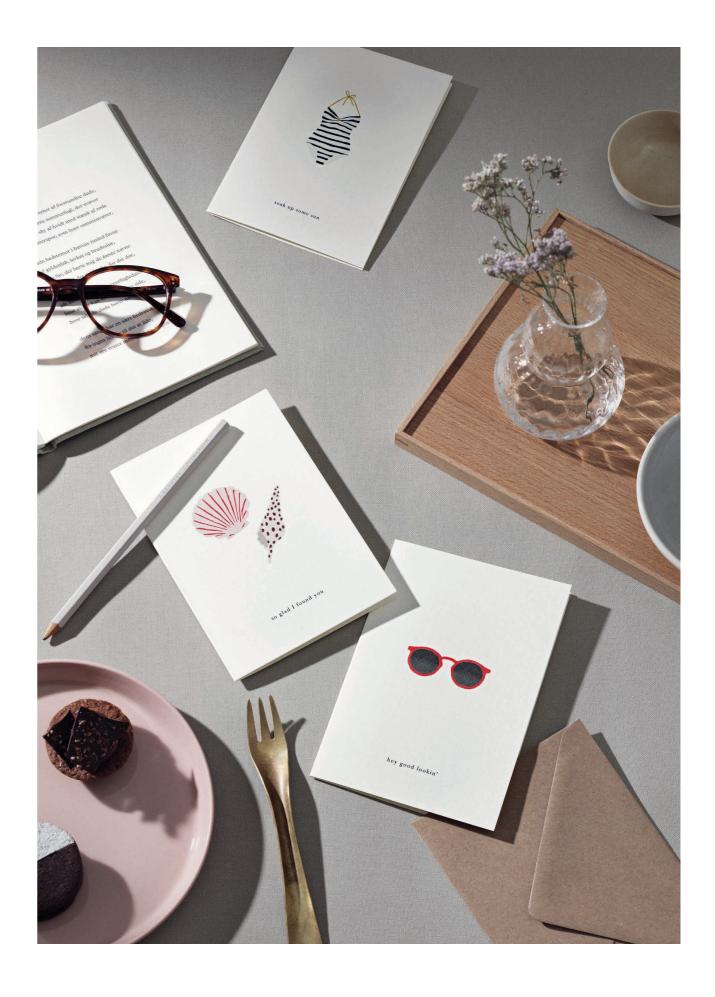

### LOVE & FRIENDSHIP

TANDEM (BETTER TOGETHER) 10.8 cm x 15.6 cm Folded card and C6 envelope

CAT (I'D SPEND NINE LIVES...) 10.8 cm x 15.6 cm Folded card and C6 envelope

SEA SHELLS (SO GLAD I FOUND...) 10.8 cm x 15.6 cm Folded card and C6 envelope

SWING SET (LET'S DO NOTHING) 10.8 cm x 15.6 cm Folded card and C6 envelope

SWIMSUIT (SOAK UP SOME SUN) 10.8 cm x 15.6 cm Folded card and C6 envelope

DONUT (OH YOU) 10,8 cm x 15,6 cm Folded card and C6 envelope

APPLE AND PEAR (EVERY BODY...) 10.8 cm x 15.6 cm Folded card and C6 envelope

JOURNALING (GOOD MEMORIES) 10.8 cm x 15.6 cm Folded card and C6 envelope

SUNGLASSES (HEY GOOD LOOKIN')BUTTERFLIES10.8 cm x 15.6 cm10.8 cm x 15.6 cmFolded card and C6 envelopeFolded card and c6