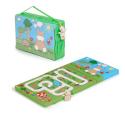

### Include:

Sleeper 60 x 120 cm Sleeper bag

The Sleeper can be folded and stowed space-savingly for transport in the practical carrying bag.

Lying area: 60 x 120 cm

### Colorvariants

890356 Playpark

890448 Hippo Green

890905 Navy