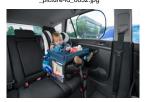

#### **Productimages:**

This play table banishes boredom on journeys. Play on Me is suitable for all Group I car seats. It is easy to mount and fasten around your child with the length-adjustable belt. The softly padded play table is shaped to accommodate your child's tummy and, with a surface measuring approx. 40 x 35cm, it is big enough for their favourite toys and games. The raised edge prevents toys from falling off.

Both zip-fastening pockets on the left side and both net pockets on the right side provide storage space.

Play on Me is washable, foldable and guarantees access to your child in an emergency.

## Lifestyle Image

\_picture-id\_0852.jpg