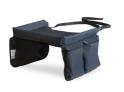

#### **Productimages:**

This play table banishes boredom on journeys. Play on Me is suitable for all Group I car seats. It is easy to mount and fasten around your child with the length-adjustable belt. The softly padded play table is shaped to accommodate your child's tummy and, with a surface measuring approx. 40 x 35cm, it is big enough for their favourite toys and games. The raised edge prevents toys from falling off.

Both zip-fastening pockets on the left side and both net pockets on the right side provide storage space.

Play on Me is washable, foldable and guarantees access to your child in an emergency.