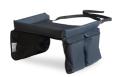

#### **Productimages:**

This play table banishes boredom on journeys. Play on Me is suitable for all Group I car seats. It is easy to mount and fasten around your child with the length-adjustable belt. The softly padded play table is shaped to accommodate your child's tummy and, with a surface measuring approx. 40 x 35cm, it is big enough for their favourite toys and games. The raised edge prevents toys from falling off.

Both zip-fastening pockets on the left side and both net pockets on the right side provide storage space.

Play on Me is washable, foldable and guarantees access to your child in an emergency.