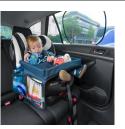

#### **Productimages:**

This play table banishes boredom on journeys. Play on Me is suitable for all Group I car seats. It is easy to mount and fasten around your child with the length-adjustable belt. The softly padded play table is shaped to accommodate your child's tummy and, with a surface measuring approx. 40 x 35cm, it is big enough for their favourite toys and games. The raised edge prevents toys from falling off.

Both zip-fastening pockets on the left side and both net pockets on the right side provide storage space.

Play on Me is washable, foldable and guarantees access to your child in an emergency.

## Lifestyle Image

\_picture-id\_0852.jpg