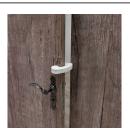

## **Productimages:**

This anti-trap protective device protects children's delicate, little hands from injury. Place the foam pad around the door or window where it prevents hands or fingers becoming trapped if the door or window is accidentally closed. Ideal for children's rooms.