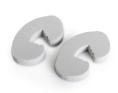

## **Productimages:**

This anti-trap protective device protects children's delicate, little hands from injury. Place the foam pad around the door or window where it prevents hands or fingers becoming trapped if the door or window is accidentally closed. Ideal for children's rooms.