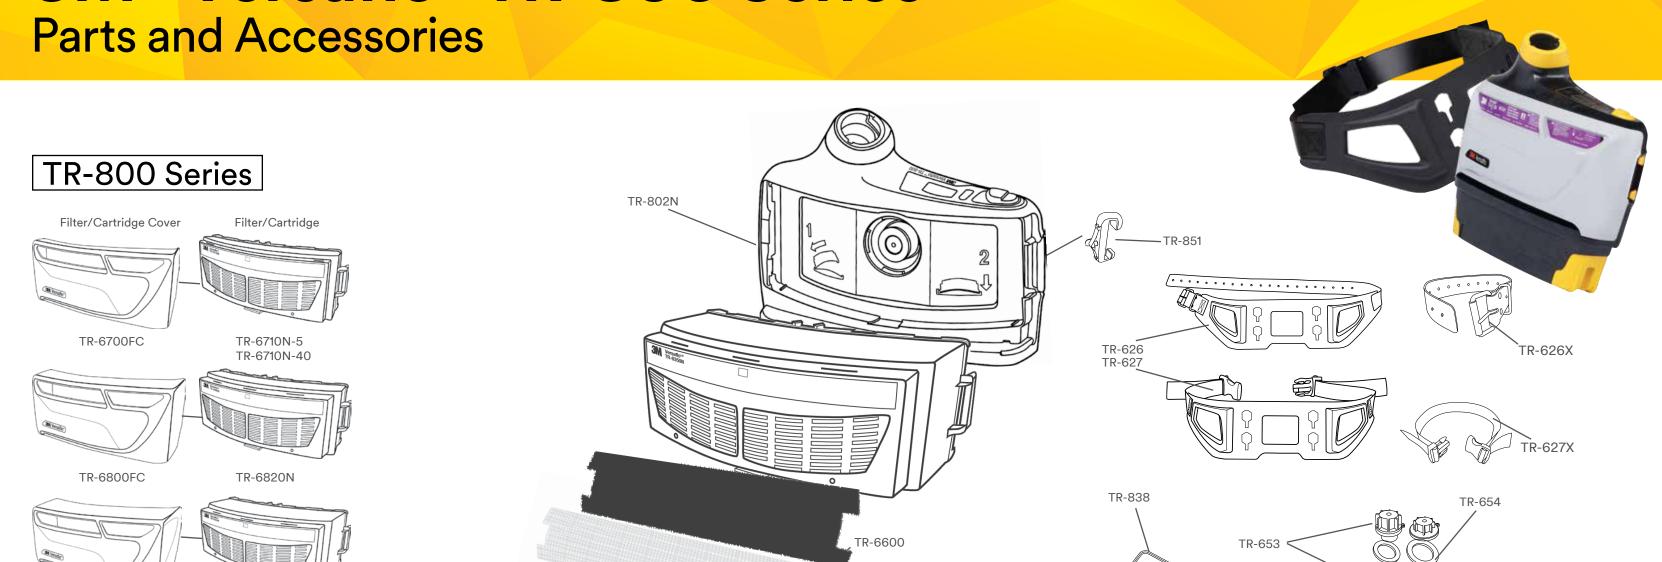

## 3M™ Versaflo™ TR-800 Series

TR-662

TR-830

TR-641N-

TR-644N

| Part Number/<br>AAD                   | General<br>Description   | Description                                                                                                                                                                                                                                                                                                                                                                                                                                                                                                                    | Replace when maximum life is reached or when/if:                                                                                      | UPC Ordering #                   |
|---------------------------------------|--------------------------|--------------------------------------------------------------------------------------------------------------------------------------------------------------------------------------------------------------------------------------------------------------------------------------------------------------------------------------------------------------------------------------------------------------------------------------------------------------------------------------------------------------------------------|---------------------------------------------------------------------------------------------------------------------------------------|----------------------------------|
| System Kits                           | ·                        |                                                                                                                                                                                                                                                                                                                                                                                                                                                                                                                                |                                                                                                                                       |                                  |
| TR-800-ECK                            | Easy Clean Kit           | Kit includes: S-433L Hood with Integrated Head Suspension, BT-30 Length Adjusting Breathing Tube, TR-6710N (HE) Filter, TR-641N Single Station Battery Charger, BT-922 Breathing Tube Cover, Intrinsically Safe TR-802N PAPR Unit, TR-830 Intrinsically Safe Battery, TR-838 Battery Attachment Tool, TR-627 Easy Clean Belt, TR-6700 Filter Cover, TR-6600 Prefilter (X2), TR-662 Spark Arrestor (X2), BT-922 Breathing Tube Cover, TR-653 Storage and Cleaning Kit and TR-971 Airflow Indicator.                             | replace component(s) in kit based on guidance in table below, and/or reference component user instructions                            | 00076308942496                   |
| TR-800-HIK                            | Heavy Industry Kit       | Kit includes: M-307 Respiratory Hard Hat Assembly with Premium Visor and Faceseal, Intrinsically Safe TR-802N PAPR Unit, TR-830 Intrinsically Safe Battery, TR-838 Battery Attachment Tool, BT-30 Length Adjusting Breathing Tube, TR-626 High Durability Belt, TR-6530N OV/AG/HE Cartridge, TR-6500 Filter Cover, TR-641N Single Station Battery Charger Kit, TR-971 Airflow Indicator, BT-926 High Temperature Breathing Tube Cover, TR-6600 Prefilter (x2), TR-662 Spark Arrestor (x2) and TR-653 Storage and Cleaning Kit. | replace component(s) in kit based on guidance in table below, and/or reference component user instructions                            | 00076308942502                   |
| TR-800-PSK/94248                      | Paint Spray Kit          | Kit includes: M-206 Respiratory Faceshield Assembly, BT-20L Breathing Tube, TR-6510N (OV/HE) Cartridge, TR-641N Single Station Battery Charger, BT-922 Breathing Tube Cover, Intrinsically Safe TR-802N PAPR Unit, TR-830 Intrinsically Safe Battery, TR-838 Battery Attachment Tool, TR-627 Easy Clean Belt, TR-6500 Filter Cover, TR-971 Airflow Indicator, BT-922 Breathing Tube Cover and TR-653 Storage and Cleaning Kit.                                                                                                 | replace component(s) in kit based on guidance in table below, and/or reference component user instructions                            | 00076308942489                   |
| Series Assemblies                     | }                        |                                                                                                                                                                                                                                                                                                                                                                                                                                                                                                                                |                                                                                                                                       |                                  |
| TR-813N/94246                         | PAPR Assembly            | PAPR Assembly: includes blower unit (TR-802N), flow indicator (TR-971), high durability belt (TR-626), standard battery (TR-830), battery attachment tool (TR-838), and length adjusting breathing tube (BT-30).                                                                                                                                                                                                                                                                                                               | replace component(s) in assembly based on guidance in table below, and/or reference component user instructions                       | 00076308942465                   |
| TR-814N/94247                         | PAPR Assembly            | PAPR Assembly: includes blower unit (TR-802N), flow indicator (TR-971), Easy clean belt (TR-627), standard battery (TR-830), battery attachment tool (TR-838), and length adjusting breathing tube (BT-30).                                                                                                                                                                                                                                                                                                                    | replace component(s) in assembly based on guidance in table below, and/or reference component user instructions                       | 00076308942472                   |
| Component Parts                       | (* denotes alternat      | ives(s) available)                                                                                                                                                                                                                                                                                                                                                                                                                                                                                                             |                                                                                                                                       |                                  |
| TR-802N/94242                         | Blower                   | Replacement Blower for Versaflo™ TR-800                                                                                                                                                                                                                                                                                                                                                                                                                                                                                        | damaged or unable to resolve alarms                                                                                                   | 00076308942427                   |
| TR-626/37343                          | Belt*                    | High Durability belt for Versaflo™ TR-600/TR-800 PAPR                                                                                                                                                                                                                                                                                                                                                                                                                                                                          | damaged                                                                                                                               | 00051131373433                   |
| TR-626X/37344                         | Belt Extender            | Belt extender for TR-626 High Durability Belt                                                                                                                                                                                                                                                                                                                                                                                                                                                                                  | damaged                                                                                                                               | 00051131373440                   |
| TR-627/37345                          | Belt*                    | Easy Clean belt for Versaflo™ TR-600/TR-800 PAPR                                                                                                                                                                                                                                                                                                                                                                                                                                                                               | damaged                                                                                                                               | 00051131373457                   |
| TR-627X/37346                         | Belt Extender            | Belt extender for TR-627 Easy Clean Belt                                                                                                                                                                                                                                                                                                                                                                                                                                                                                       | damaged                                                                                                                               | 00051131373464                   |
| TR-830/94243                          | Battery                  | Standard battery for Versaflo™ TR-800 PAPR                                                                                                                                                                                                                                                                                                                                                                                                                                                                                     | damaged or no longer achieving desired run-time                                                                                       | 00076308942434                   |
| TR-838/94244                          | Battery Attachment Tool  | Battery attachment tool for Versaflo™ TR-800 PAPR and TR-800 battery                                                                                                                                                                                                                                                                                                                                                                                                                                                           | damaged                                                                                                                               | 00076308942427                   |
| TR-640/37349                          | Charger*                 | Replacement charger cradle for TR-641/TR-644 kits (not shown)                                                                                                                                                                                                                                                                                                                                                                                                                                                                  | damaged, broken, or unable to charge battery                                                                                          | 00051131373495                   |
| TR-641N/37350                         | Charger*                 | Single-bay charger kit for Versaflo™ TR-600/TR-800 PAPR batteries                                                                                                                                                                                                                                                                                                                                                                                                                                                              | damaged, broken, or unable to charge battery                                                                                          | 00051131373501                   |
| TR-644N/37351                         | Charger*                 | 4-bay charger kit for Versaflo™ TR-600/TR-800 PAPR batteries                                                                                                                                                                                                                                                                                                                                                                                                                                                                   | damaged, broken, or unable to charge battery                                                                                          | 00051131373518                   |
| TR-6600/37354                         | Prefilter                | Prefilter for Versaflo™ TR-600/TR-800 PAPR                                                                                                                                                                                                                                                                                                                                                                                                                                                                                     | damaged or clogged                                                                                                                    | 00051131373549                   |
| TR-662/37355                          | Spark Arrester/Prefilter | Spark arrester/Prefilter for Versaflo™ TR-600/TR-800 PAPR                                                                                                                                                                                                                                                                                                                                                                                                                                                                      | damaged or unable to clean                                                                                                            | 00051131373556                   |
| TR-6710N-5/37357<br>TR-6710N-40/37358 | Filter*                  | HE Filter for Versaflo™ TR-600/TR-800 PAPR                                                                                                                                                                                                                                                                                                                                                                                                                                                                                     | damaged or when change is indicated by the PAPR low flow alarm                                                                        | 00051131373575<br>00051131373582 |
| TR-6820N/37360                        | Filter*                  | HE and Nuisance OV/AG filter for Versaflo™ TR-600/TR-800 PAPR                                                                                                                                                                                                                                                                                                                                                                                                                                                                  | damaged, when change is indicated by the PAPR low flow alarm or when nuisance odor relief is no longer provided                       | 00051131373605                   |
| TR-6320N/37363                        | Filter/Cartridge*        | Acid Gas/HEPA Cartridge for Versaflo™ TR-600/TR-800 PAPR                                                                                                                                                                                                                                                                                                                                                                                                                                                                       | damaged, when change is indicated by the PAPR low flow alarm, when indicated by service life software, or if breakthrough is detected | 00051131373636                   |
| TR-6350N/37365                        | Filter/Cartridge*        | Formaldehyde/HEPA Cartridge for Versaflo™ TR-600/TR-800 PAPR                                                                                                                                                                                                                                                                                                                                                                                                                                                                   | damaged, when change is indicated by the PAPR low flow alarm, when indicated by service life software, or if breakthrough is detected | 00051131373650                   |
| TR-6360N/37364                        | Filter/Cartridge*        | Ammonia/Methylamine/HEPA Cartridge for Versaflo™ TR-600/TR-800 PAPR                                                                                                                                                                                                                                                                                                                                                                                                                                                            | damaged, when change is indicated by the PAPR low flow alarm, when indicated by service life software, or if breakthrough is detected | 00051131373643                   |
| TR-6510N/37361                        | Filter/Cartridge*        | Organic Vapor/HEPA Cartridge for Versaflo™ TR-600/TR-800 PAPR                                                                                                                                                                                                                                                                                                                                                                                                                                                                  | damaged, when change is indicated by the PAPR low flow alarm, when indicated by service life software, or if breakthrough is detected | 50051131373612                   |
| TR-6530N/37362                        | Filter/Cartridge*        | Organic Vapor/Acid Gas/HEPA Cartridge for Versaflo™ TR-600/TR-800 PAPR                                                                                                                                                                                                                                                                                                                                                                                                                                                         | damaged, when change is indicated by the PAPR low flow alarm, when indicated by service life software, or if breakthrough is detected | 00051131373629                   |
| TR-6700FC/37356                       | Filter Cover             | Filter cover for 6700 series filters for Versaflo™ TR-600/TR-800 PAPR                                                                                                                                                                                                                                                                                                                                                                                                                                                          | damaged or broken. No longer securely attaches to filter/cartridge                                                                    | 00051131373563                   |
| TR-6800FC/37378                       | Filter Cover             | Filter cover for 6800 series filters for Versaflo™ TR-600/TR-800 PAPR                                                                                                                                                                                                                                                                                                                                                                                                                                                          | damaged or broken. No longer securely attaches to filter/cartridge                                                                    | 00051131373785                   |
| TR-6300FC/37380                       | Filter Cover             | Filter cover for 6300 series filter/cartridge for Versaflo™ TR-600/TR-800 PAPR                                                                                                                                                                                                                                                                                                                                                                                                                                                 | damaged or broken. No longer securely attaches to filter/cartridge                                                                    | 00051131373808                   |
| TR-6500FC/37381                       | Filter Cover             | Filter cover for 6500 series filter/cartridge for Versaflo™ TR-600/TR-800 PAPR                                                                                                                                                                                                                                                                                                                                                                                                                                                 | damaged or broken. No longer securely attaches to filter/cartridge                                                                    | 00051131373815                   |
| TR-971/56707                          | Flow Indicator           | Flow indicator for Versaflo™ TR-600/TR-800 PAPR                                                                                                                                                                                                                                                                                                                                                                                                                                                                                | damaged                                                                                                                               | 00051141567075                   |
| TR-851/94245                          | Filter Latch             | Replacement filter latch assembly for TR-802N blower                                                                                                                                                                                                                                                                                                                                                                                                                                                                           | damaged                                                                                                                               | 00076308942458                   |
| TR-653/37373                          | Cleaning/Storage Kit     | Cleaning and Storage Kit for TR-602N/TR-802N PAPR, and TR-630/TR-632/TR-830 batteries                                                                                                                                                                                                                                                                                                                                                                                                                                          | damaged, broken, gaskets changed after 30 washings                                                                                    | 00051131373730                   |
| TR-654/37384                          | Cleaning/Storage Kit     | Replacement gaskets for TR-653 cleaning and storage kit                                                                                                                                                                                                                                                                                                                                                                                                                                                                        | damaged, broken, gaskets changed after 30 washings                                                                                    | 00051131373846                   |
| BPK-01/17358                          | Backpack*                | Backpack for Versaflo™ TR-600/TR-800 PAPR (not shown)                                                                                                                                                                                                                                                                                                                                                                                                                                                                          | damaged                                                                                                                               | 00051131173583                   |
| TR-655/37385                          | Backpack Adapter         | Backpack Adaptor to connect TR-802N to BPK-01 (not shown)                                                                                                                                                                                                                                                                                                                                                                                                                                                                      | damaged                                                                                                                               | 00051131373853                   |
| TR-329/17362                          | Suspenders*              | Suspenders for use with any Versaflo belt (not shown)                                                                                                                                                                                                                                                                                                                                                                                                                                                                          | damaged                                                                                                                               | 00051131173620                   |
| BT-30/17379                           | Breathing Tube           | Length adjusting breathing tube to connect Versaflo™ TR-600/TR-800 PAPR to Versaflo™ family of headgear (not shown)                                                                                                                                                                                                                                                                                                                                                                                                            | damaged, broken, holes, cuts or tears                                                                                                 | 00051131173798                   |