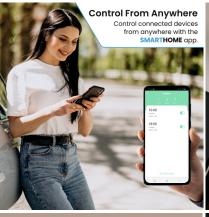

10A Wi-Fi Enabled Smart Plug

**Wireless Control** – Switch ON and OFF your appliances remotely from anywhere in the world by connecting them to the Portronics Splug 10.

Manage your appliances smartly - Use the Portronics SmartHome app to automate your appliances.

## Wi-Fi Smart Plug

Now control appliances remotely. No matter where you are, integrate your device with the Portronics

Smart Home mobile application.