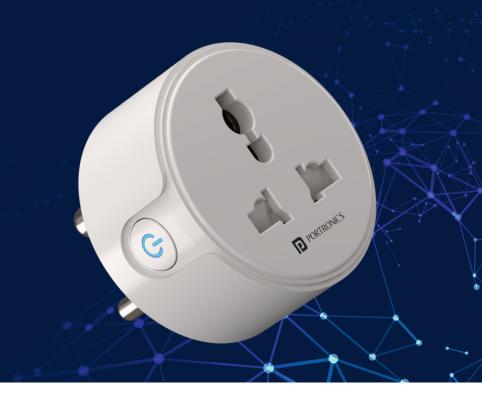

10A Wi-Fi Enabled Smart Plug

**Wireless Control** – Switch ON and OFF your appliances remotely from anywhere in the world by connecting them to the Portronics Splug 10.

Manage your appliances smartly - Use the Portronics SmartHome app to automate your appliances.

Multi-functional and Durable - Made of Polycarbonate material, Portronics Splug 10 is fire-resistant and durable. This makes it suitable for electrical appliances like TV, Fans, Lamps, Music Systems, Mobile Chargers, Wall Curtains, etc.