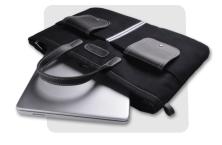

Three Spacious Compartments: The laptop sleeve has three separate compartments to help you store other accessories, like mouse, cables, charger among others. Despite this the laptop sleeve is spacious enough to carry other objects!

**Bag Dimensions of 16.5\*11.5**: Encase 103 is distinctly spacious and could fit different ranges of laptop brands like Dell, Lenovo, Hp, Mac, Asus among others. This laptop sleeve holds up the laptop efficiently!