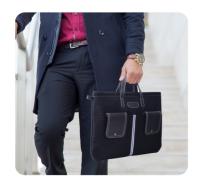

**PU Leather Bag Handle:** PU Leather is considered to be one of the strongest fabric materials for durability! The Encase 103 laptop sleeve has a strong handle that can lift a considerable amount of weight for the longest time!

#### PU Leather Bag Handle

PU Leather ensures the handle's longevity for extensive use!