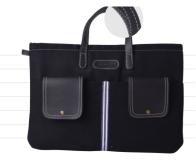

# EnCase 103 Laptop Sleeve

**15.6 Inch Laptop Sleeve :** Encase 103 is going to be your laptop's best buddy and will protect it through thick and thin. With its thick foam inner casing and well-stitched body the laptop sleeve will act like the perfect cover for it!

**PU Leather Bag Handle:** PU Leather is considered to be one of the strongest fabric materials for durability! The Encase 103 laptop sleeve has a strong handle that can lift a considerable amount of weight for the longest time!

**Bag Dimensions of 16.5\*11.5**: Encase 103 is distinctly spacious and could fit different ranges of laptop brands like Dell, Lenovo, Hp, Mac, Asus among others. This laptop sleeve holds up the laptop efficiently!