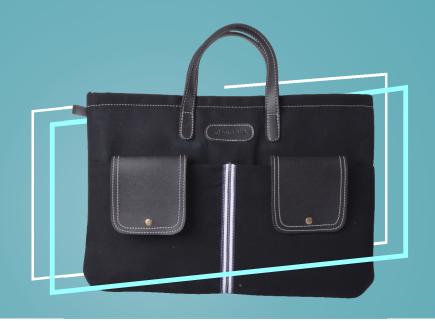

# EnCase 103 Laptop Sleeve

**15.6 Inch Laptop Sleeve :** Encase 103 is going to be your laptop's best buddy and will protect it through thick and thin. With its thick foam inner casing and well-stitched body the laptop sleeve will act like the perfect cover for it!

**PU Leather Bag Handle:** PU Leather is considered to be one of the strongest fabric materials for durability! The Encase 103 laptop sleeve has a strong handle that can lift a considerable amount of weight for the longest time!

**Bag Dimensions of 16.5\*11.5**: Encase 103 is distinctly spacious and could fit different ranges of laptop brands like Dell, Lenovo, Hp, Mac, Asus among others. This laptop sleeve holds up the laptop efficiently!

#### **Technical Specifcations:**

Model : EnCase 103
Product Code : POR 1582
Color : Black

Material : Canvas & Soft Lining Water Proof