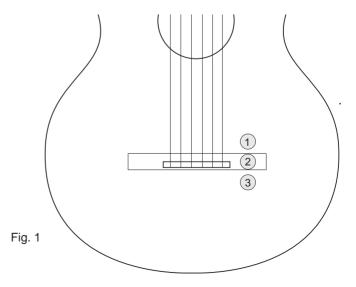

## **Content:**

Transducer output socket cable mounting adhesive

- 1. Locate the best position on the instrument for optimum sound quality and output. See suggested locations in fig. 1.
- 2. Apply an even amount of included adhesive to the bottom of the pickup.
- 3. Press pickup firmly onto the instrument.
- 4. Position the included output cable in a convenient location.
- 5. Connect to an ppropriate amplifier with included instrument cable.