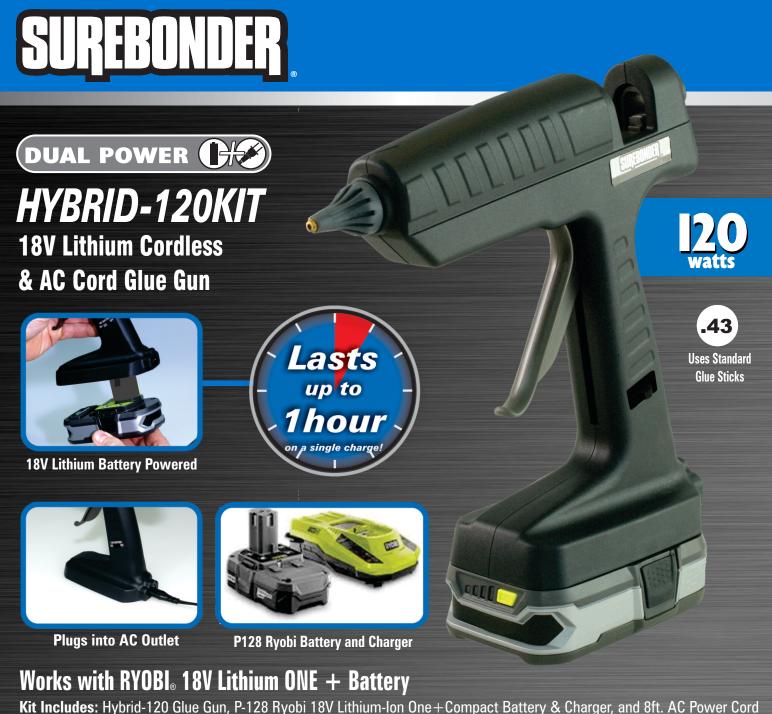

Introducing our New Versatile Hybrid-120 Cordless/Corded Industrial Glue Gun! The Hybrid-120 can be used as a cordless glue gun or with the option to use an AC power cord. The cordless feature provides versatility to go anywhere and powered by a high performance 18-Volt Lithium-ion compact battery. Allows up to 1 hour of continuous cordless operating time. For corded use connect the 8 foot AC power cord into a 110 volt outlet for applications that require longer continuous use. The Hybrid-120 uses a PTC heating system that gives you consistent working temperature and longer run time.

\*Glue gun sold seperately and replacement Ryobi batteries & chargers available at Home Depot Stores or homedepot.com