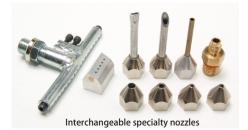

A00 335 UT TOTAL

Includes: storage case. Uses  $5/8" \times 10"$  long (.625) glue sticks. Weight 1.75lbs. Interchangeable accessory nozzles available.

FPC Corporation • 355 Hollow Hill Drive • Wauconda, IL 60084 • Phone (847) 487-4583 • Fax (847) 487-0174 www.surebonder.com • e-mail: sales@surebonder.com