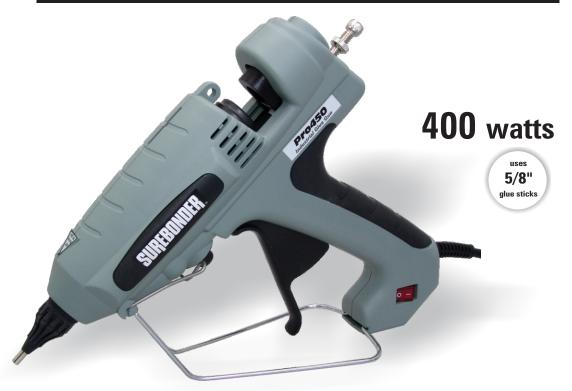

## SUREBONDER®

## **PR0450**

## **Adjustable Temperature Pneumatic Glue Gun**

## PRO450 Adjustable Temperature Glue Gun

- Delivers approximately 10 lbs. of melted glue per hour
- Temperature adjustment from 220° F to 400° F
- Stroke adjustment screw for equal amounts of glue per squeeze
- The 400 watt stainless steel adjustable heater gives you greater glue output
- Integrated gun balancer mount hole
- Lighted On/Off switch

A00 335 UT TOTAL

Includes: storage case. Uses  $5/8" \times 10"$  long (.625) glue sticks. Weight 1.75lbs. Interchangeable accessory nozzles available.

FPC Corporation • 355 Hollow Hill Drive • Wauconda, IL 60084 • Phone (847) 487-4583 • Fax (847) 487-0174 www.surebonder.com • e-mail: sales@surebonder.com