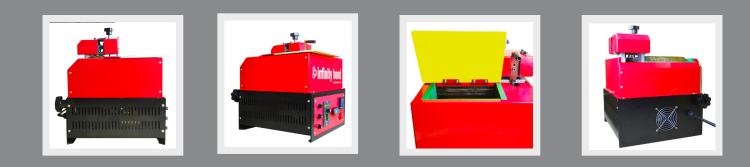

The Infinity Bond Hot Melt Mini Roll 6" Roll Coater is a simple-to-use, industrial applicator perfect for covering large surfaces. The Mini Roll features a lighted on/off switch, motor start/stop button, and temperature control panel. The Mini Roll is a great way to evenly apply hot melt across a wide surface. This hot melt roll coater works with a wide range of hot melt formulations including pressure sensitives, fugitives, Polyolefin's, EVA's and more.

## Infinity Bond Mini Roll - 6" Hot Melt Roll Coater

- Motor Power: 90W
- Electric Heating Power: 2000W
- Rotating Speed: 0-200V/Min
- Operating Temperature: 285-340F
- Tank Capacity: 3L
- Weight: 163 lbs
- Dimensions: 19.5" x 15.5" x 35.5"
- Max Coating Width: 6"