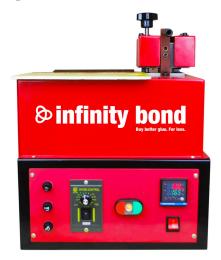

The Infinity Bond Hot Melt Mini Roll 6" Roll Coater is a simple-to-use, industrial applicator perfect for covering large surfaces. The Mini Roll features a lighted on/off switch, motor start/stop button, and temperature control panel. The Mini Roll is a great way to evenly apply hot melt across a wide surface. This hot melt roll coater works with a wide range of hot melt formulations including pressure sensitives, fugitives, Polyolefin's, EVA's and more.

## Infinity Bond Mini Roll - 6" Hot Melt Roll Coater

- Motor Power: 90W
- Electric Heating Power: 2000W
- Rotating Speed: 0-200V/Min
- Operating Temperature: 285-340F
- Tank Capacity: 3L
- Weight: 163 lbs
- Dimensions: 19.5" x 15.5" x 35.5"
- Max Coating Width: 6"